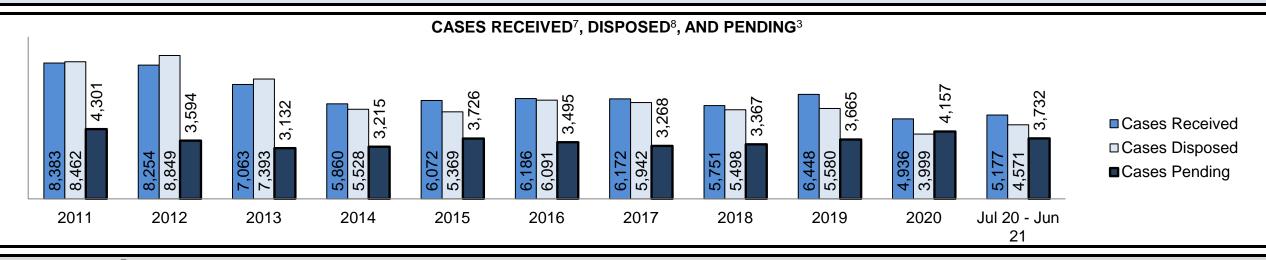

### **ONTARIO COURT OF JUSTICE CRIMINAL MODERNIZATION COMMITTEE** PROVINCIAL DASHBOARD<sup>19</sup> CASES RECEIVED<sup>7</sup>, DISPOSED<sup>8</sup>, AND PENDING<sup>3</sup> 176,202 159,031 120,999 111,879 100,699 97,525 93,913 215,268 210,098 90,869 609'96 99,154 89,500 ■ Cases Received 253,367 256,846 216,660 205,249 205,635 150,474 229,140 207,160 240,736 231,681 211,088 181,317 ,047 218,181 214,137 234,601 220,548 225,798 211,488 □ Cases Disposed ■ Cases Pending 2014 Jul 20 - Jun 2011 2012 2013 2015 2016 2017 2018 2019 2020 21