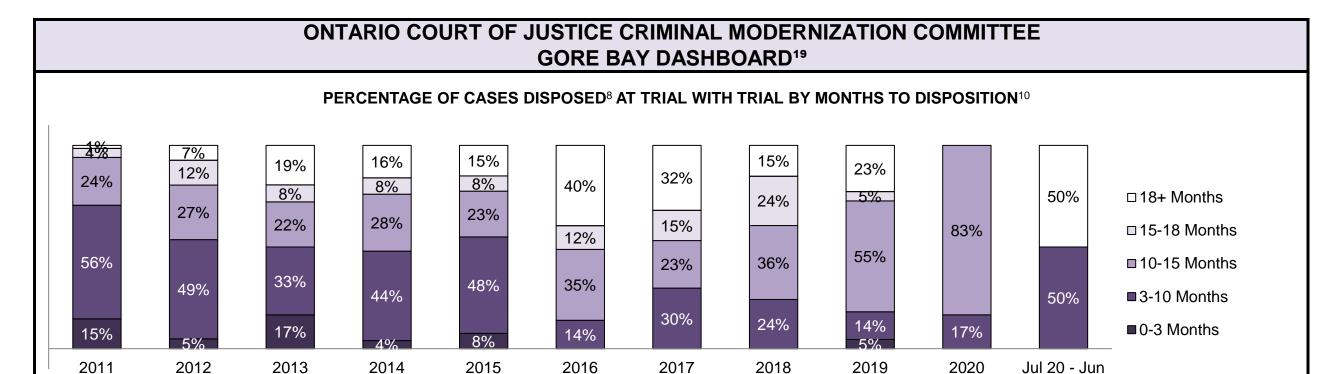

| 9%   | 4%   | 2%   | 4%   | 2%   | 2%   | 2%   | 11%  | 7%   | 8%   | 17%             |  |
| Criminal Code Traffic                                                                                                                   | 10%  | 9%   | 17%  | 12%  | 9%   | 12%  | 10%  | 14%  | 7%   | 0%   | 0%              |  |
| Federal Statute                                                                                                                         | 20%  | 23%  | 15%  | 16%  | 12%  | 9%   | 8%   | 7%   | 13%  | 4%   | 6%              |  |
| Total                                                                                                                                   | 100% | 100% | 100% | 100% | 100% | 100% | 100% | 100% | 100% | 100% | 100%            |  |







|                                          | Kov I                                          | Metric                                 | Jul 20  | - Jun 21           | 2014 Baseline                                | Change from 2014 Regional                                             |
|------------------------------------------|------------------------------------------------|----------------------------------------|---------|--------------------|----------------------------------------------|-----------------------------------------------------------------------|
|                                          | rtey i                                         | wieti ic                               | Percent | Cases <sup>1</sup> | Regional Median*                             | Median