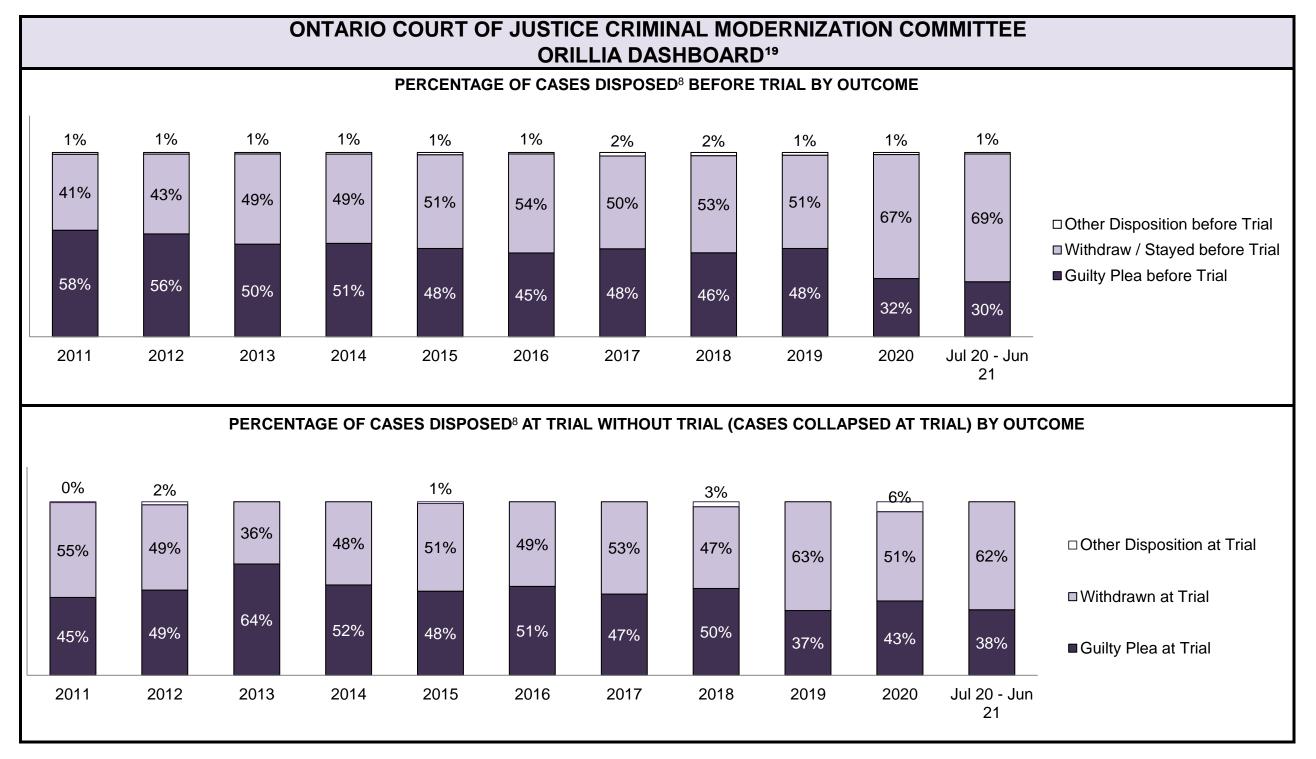

| Cases Disposed <sup>8</sup> by Phase and P | Cases Disposed <sup>8</sup> by Phase and Percentage of In-Custody <sup>11</sup> , Out-of-Custody <sup>12</sup> Cases at Case Disposition |         |         |         |         |         |         |         |         |         |                 |  |  |
|--------------------------------------------|------------------------------------------------------------------------------------------------------------------------------------------|---------|---------|---------|---------|---------|---------|---------|---------|---------|-----------------|--|--|
| Phases                                     | 2011                                                                                                                                     | 2012    | 2013    | 2014    | 2015    | 2016    | 2017    | 2018    | 2019    | 2020    | Jul 20 - Jun 21 |  |  |
| At Trial With Trial                        | 12,913                                                                                                                                   | 12,507  | 11,635  | 10,711  | 9,759   | 9,325   | 9,209   | 8,399   | 8,353   | 4,381   | 5,389           |  |  |
| In-Custody                                 | 15%                                                                                                                                      | 17%     | 16%     | 15%     | 15%     | 14%     | 14%     | 12%     | 14%     | 18%     | 19%             |  |  |
| Out-of-Custody                             | 85%                                                                                                                                      | 83%     | 84%     | 85%     | 85%     | 86%     | 86%     | 88%     | 86%     | 82%     | 81%             |  |  |
| At Trial Without Trial                     | 31,139                                                                                                                                   | 27,205  | 25,048  | 22,226  | 19,582  | 18,371  | 17,471  | 16,029  | 16,029  | 9,075   | 9,821           |  |  |
| In-Custody                                 | 14%                                                                                                                                      | 15%     | 15%     | 14%     | 14%     | 14%     | 14%     | 13%     | 14%     | 15%     | 16%             |  |  |
| Out-of-Custody                             | 86%                                                                                                                                      | 85%     | 85%     | 86%     | 86%     | 86%     | 86%     | 87%     | 86%     | 85%     | 84%             |  |  |
| Before Trial                               | 212,794                                                                                                                                  | 207,335 | 194,998 | 177,161 | 175,908 | 179,464 | 187,457 | 187,060 | 196,166 | 137,018 | 166,107         |  |  |
| In-Custody                                 | 22%                                                                                                                                      | 23%     | 23%     | 22%     | 23%     | 23%     | 22%     | 20%     | 21%     | 21%     | 17%             |  |  |
| Out-of-Custody                             | 78%                                                                                                                                      | 77%     | 77%     | 78%     | 77%     | 77%     | 78%     | 80%     | 79%     | 79%     | 83%             |  |  |

□ Cases Disposed At Trial With Trial

■ Cases Disposed At Trial without Trial (Collapse Rate At Trial)

| Percentage of Cases Disposed <sup>8</sup> At Trial | Without Trial (Collapse Rate | e At Trial <sup>2</sup> ) by Offence Group At Disposition |
|----------------------------------------------------|------------------------------|-----------------------------------------------------------|
|                                                    |                              |                                                           |