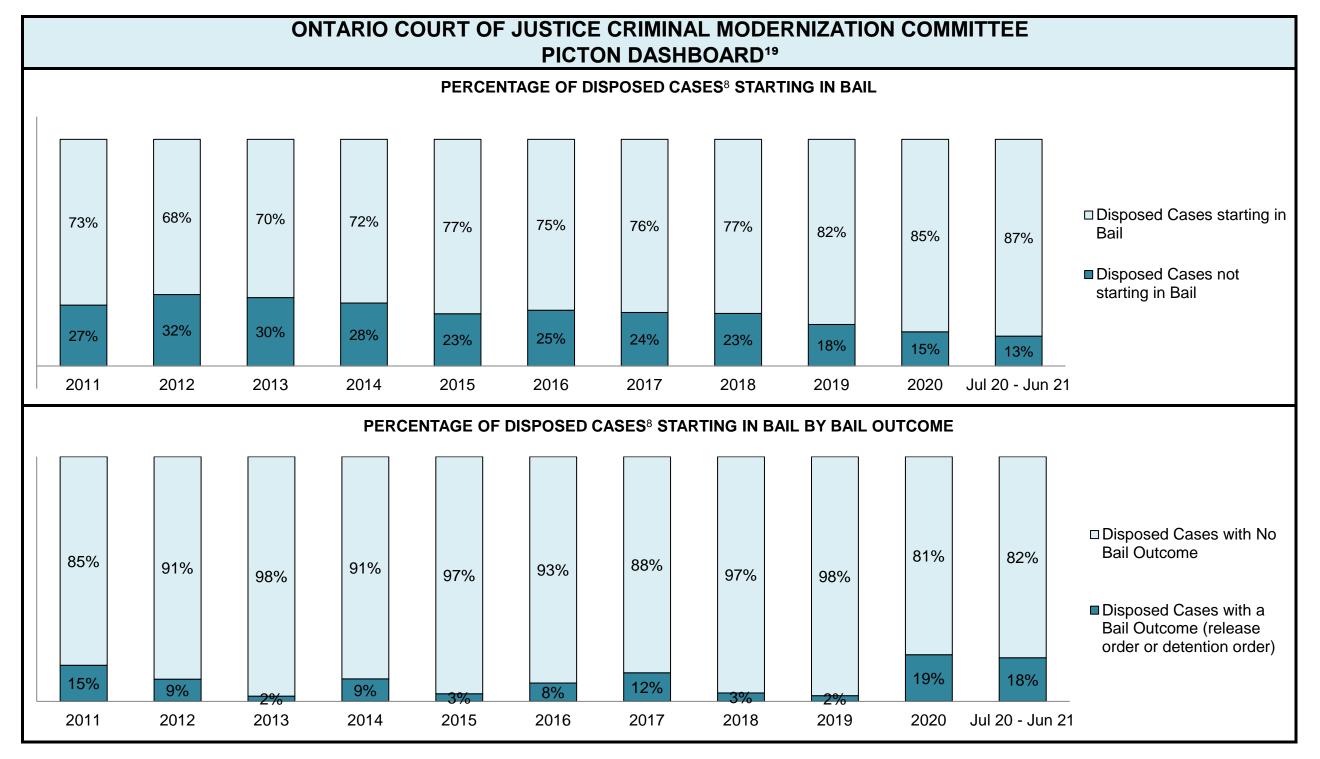

The Person                   | 47   | 43   | 41   | 42   | 74   | 47   | 60   | 50   | 46   | 67   | 56              |
| Crimes Against Property                     | 20   | 21   | 37   | 18   | 26   | 27   | 26   | 18   | 15   | 45   | 46              |
| Administration of Justice                   | 14   | 24   | 15   | 9    | 9    | 13   | 19   | 15   | 12   | 21   | 20              |
| Other Criminal Code                         | 4    | 4    | 7    | 3    | 8    | 6    | 1    | 3    | 8    | 7    | 9               |
| Criminal Code Traffic                       | 16   | 11   | 15   | 14   | 19   | 15   | 15   | 19   | 21   | 18   | 23              |
| Federal Statute                             | 22   | 9    | 19   | 10   | 1    | 7    | 4    | 8    | 16   | 16   | 16              |





#### **ONTARIO COURT OF JUSTICE CRIMINAL MODERNIZATION COMMITTEE** PICTON DASHBOARD<sup>19</sup> PERCENTAGE OF DISPOSED CASES<sup>8</sup> BY MONTHS TO DISPOSITION<sup>10</sup> 4% <del>-0%</del> <del>- 0%</del> -0% <del>2</del>% 8% 6% 3% 10% 2% <del>-0%</del> **0**% 5% 10% <del>- 0%</del> 9% 9% 5% 9% 2% 6% 3% 4% □ 18+ Months 1% 4% □ 15-18 Months ■ 10-15 Months 8% ■3-10 Months 51% 50% ■0-3 Months 48% 46% 44% 43% 42% 41% 40% 37% 26% 52% 42% 51% 41% 44% 48% 50% 44% 38% 61% 55% 2015 2016 2019 Jul 20 - Jun 21 2011 2012 2013 2014 2017 2018 2020



| Cases Disposed <sup>8</sup> by Phase and P | Cases Disposed <sup>8</sup> by Phase and Percentage of In-Custody <sup>11</sup> , Out-of-Custody <sup>12</sup> Cases at Case Disposition |      |      |      |      |      |      |      |      |      |