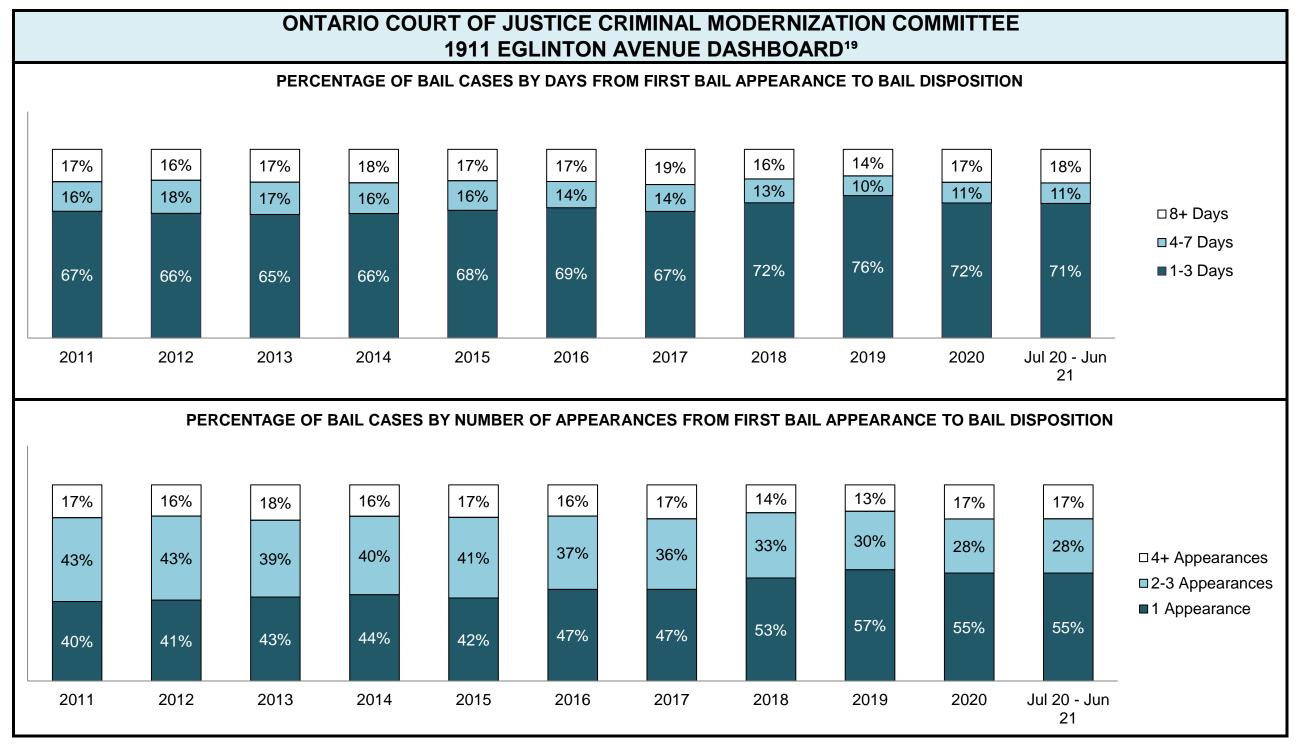

1,941 | 2,299 | 2,158 | 2,240 | 2,371 | 2,988 | 2,800           |
| Crimes Against Property                     | 713   | 775   | 634   | 664   | 636   | 676   | 709   | 765   | 876   | 991   | 793             |
| Administration of Justice                   | 527   | 584   | 482   | 447   | 443   | 517   | 535   | 628   | 651   | 794   | 700             |
| Other Criminal Code                         | 197   | 233   | 247   | 247   | 211   | 241   | 267   | 311   | 233   | 318   | 282             |
| Criminal Code Traffic                       | 422   | 413   | 348   | 337   | 299   | 348   | 391   | 340   | 352   | 475   | 448             |
| Federal Statute                             | 94    | 117   | 140   | 135   | 87    | 141   | 133   | 157   | 96    | 143   | 116             |









| Cases Disposed <sup>8</sup> by Phase ar | nd Percentage of | In-Custod | y <sup>11</sup> , Out-of-C | Custody <sup>12</sup> Ca | ases at Cas | e Dispositio | on    |       |       |       |              |       |
|-----------------------------------------|------------------|-----------|----------------------------|--------------------------|-------------|--------------|-------|-------|-------|-------|--------------|-------|
| Phases                                  | 2011             | 2012      | 2013                       | 2014                     | 2015        | 2016         | 2017  | 2018  | 2019  | 2020  | Jul 20 - Jur | า 21  |
| At Trial With Trial                     | 417              | 410       | 389                        | 324                      | 344         | 279