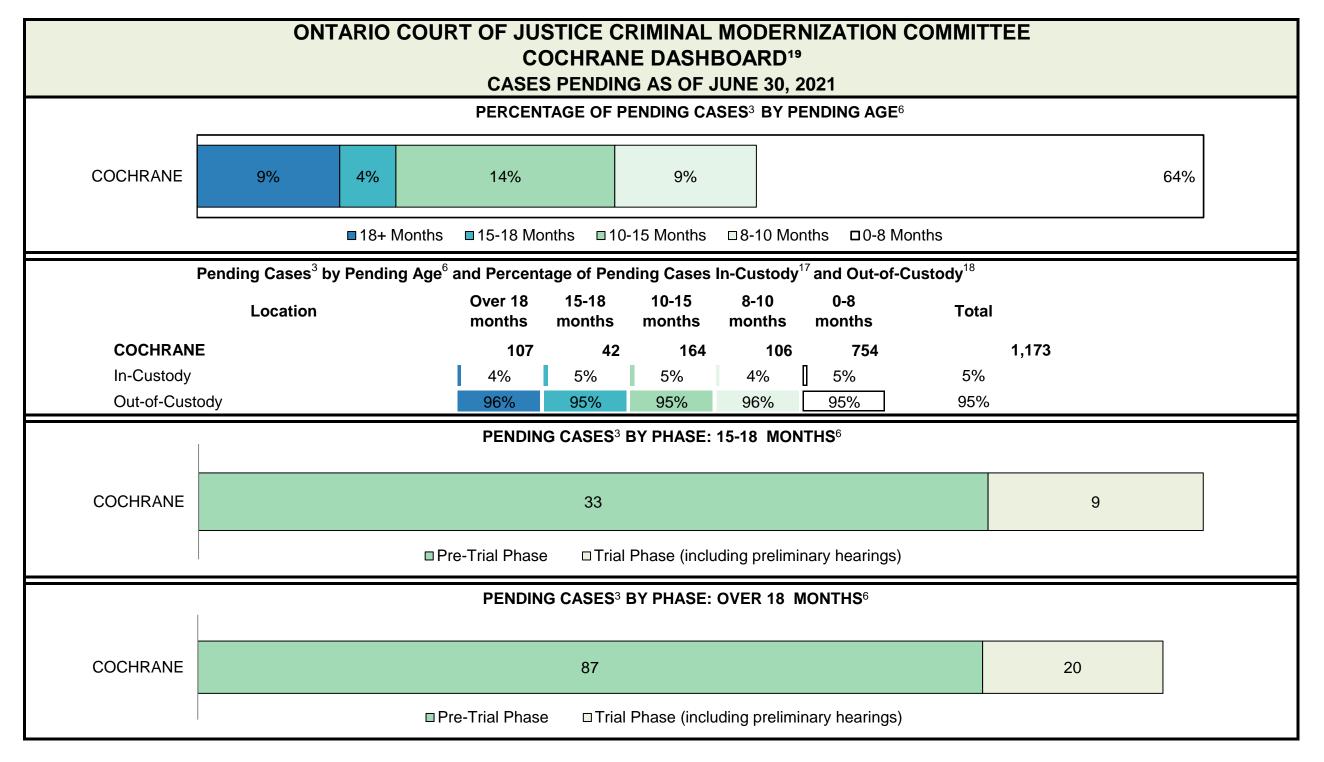

CASES PENDING AS OF JUNE 30, 2021

| Pending Cases <sup>3</sup> | by Pending Age <sup>6</sup> and | <b>Percentage of Pending Cases</b> | In-Custody <sup>17</sup> and Out-of-Custody <sup>18</sup> |
|----------------------------|---------------------------------|------------------------------------|-----------------------------------------------------------|
|----------------------------|---------------------------------|------------------------------------|-----------------------------------------------------------|

| Location       | Over 18 months | 15-18<br>months | 10-15<br>months | 8-10<br>months | 0-8<br>months | Total   |
|----------------|----------------|-----------------|-----------------|----------------|---------------|---------|
| PROVINCIAL     | 13,920         | 7,803           | 27,583          | 17,572         | 92,153        | 159,031 |
| In-Custody     | 13%            | 13%             | 12%             | 12%            | 15%           | 14%     |
| Out-of-Custody | 80%            | 81%             | 85%             | 86%            | 83%           | 83%     |
| Central East   | 1,951          | 1,178           | 4,399           | 2,788          | 16,098        | 26,414  |
| Central West   | 4,450          | 2,292           | 6,525           | 3,718          | 18,201        | 35,186  |
| East           | 1,504          | 941             | 3,505           | 1,900          | 10,323        | 18,173  |
| North East     | 828            | 497             | 2,114           | 1,803          | 8,880         | 14,122  |
| North West     | 1,024          | 427             | 1,570           | 1,158          | 5,491         | 9,670   |
| Toronto        | 2,306          | 1,316           | 3,973           | 2,544          | 15,625        | 25,764  |
| West           | 1,857          | 1,152           | 5,497           | 3,661          | 17,535        | 29,702  |