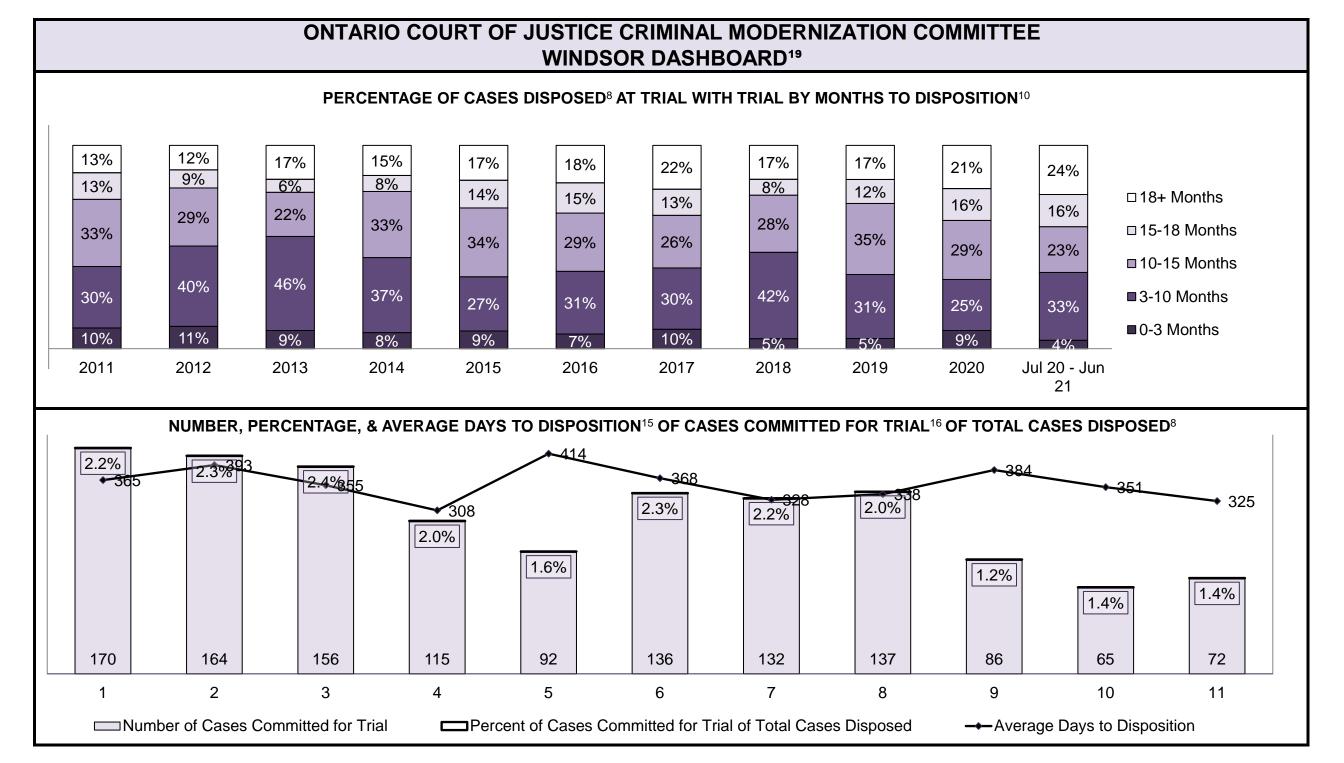

| 7%   | 5%   | 6%   | 5%   | 5%   | 6%   | 8%   | 5%   | 4%   | 6%   | 6%              |  |
| Criminal Code Traffic                                                                                                                   | 9%   | 9%   | 9%   | 8%   | 10%  | 8%   | 8%   | 9%   | 8%   | 7%   | 7%              |  |
| Federal Statute                                                                                                                         | 16%  | 16%  | 15%  | 12%  | 10%  | 11%  | 12%  | 11%  | 7%   | 8%   | 8%              |  |
| Total                                                                                                                                   | 100% | 100% | 100% | 100% | 100% | 100% | 100% | 100% | 100% | 100% | 100%            |  |





|                                          | Koy                                            | Metric                                 | Jul 20  | - Jun 21           | 2014 Baseline                                | Change from 2014 Regional                                             |  |
|------------------------------------------|------------------------------------------------|----------------------------------------|---------|--------------------|----------------------------------------------|-----------------------------------------------------------------------|--|
|                                          | Key i                                          | vieti ic                               | Percent | Cases <sup>1</sup> | Regional Median*                             | Median