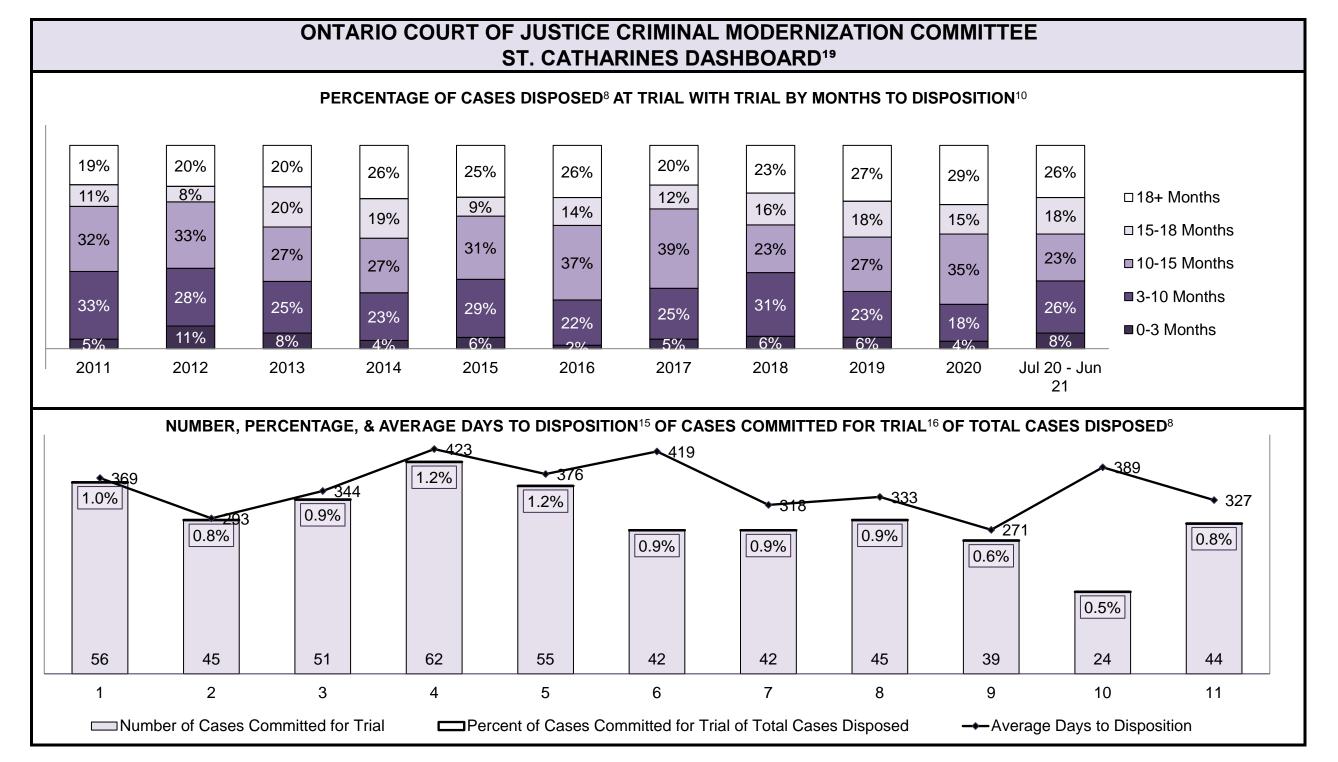

### PERCENTAGE OF CASES DISPOSED<sup>8</sup> BY PHASE FOR CASES SET FOR TRIAL<sup>13</sup>

| Percentage of Cases Disposed <sup>8</sup> At Trial Without Trial (Collapse Rate At Trial <sup>2</sup> ) by Offence Group At Disposition |      |      |      |      |      |      |      |      |      |      |                 |  |
|-----------------------------------------------------------------------------------------------------------------------------------------|------|------|------|------|------|------|------|------|------|------|-----------------|--|
| Offence Group at Disposition <sup>14</sup>                                                                                              | 2011 | 2012 | 2013 | 2014 | 2015 | 2016 | 2017 | 2018 | 2019 | 2020 | Jul 20 - Jun 21 |  |
| Crimes Against The Person                                                                                                               | 38%  | 36%  | 36%  | 35%  | 33%  | 34%  | 34%  | 33%  | 36%  | 37%  | 38%             |  |
| Crimes Against Property                                                                                                                 | 12%  | 11%  | 12%  | 13%  | 11%  | 12%  | 11%  | 9%   | 10%  | 9%   | 8%              |  |
| Administration of Justice                                                                                                               | 11%  | 10%  | 11%  | 10%  | 11%  | 11%  | 8%   | 10%  | 11%  | 11%  | 9%              |  |
| Other Criminal Code                                                                                                                     | 5%   | 6%   | 6%   | 5%   | 6%   | 5%   | 6%   | 7%   | 6%   | 7%   | 8%              |  |
| Criminal Code Traffic                                                                                                                   | 24%  | 25%  | 25%  | 27%  | 26%  | 27%  | 31%  | 31%  | 26%  | 25%  | 25%             |  |
| Federal Statute                                                                                                                         | 10%  | 11%  | 10%  | 11%  | 12%  | 11%  | 11%  | 10%  | 10%  | 11%  | 12%             |  |
| Total                                                                                                                                   | 100% | 100% | 100% | 100% | 100% | 100% | 100% | 100% | 100% | 100% | 100%            |  |