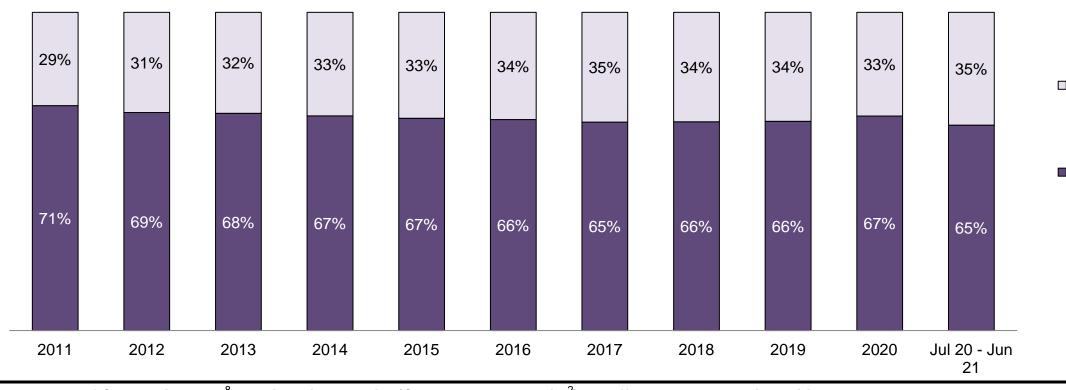

□ Cases Disposed At Trial With Trial

■ Cases Disposed At Trial without Trial (Collapse Rate At Trial)

| Percentage of Cases Disposed <sup>8</sup> At Trial | Without Trial (Collapse Rate | e At Trial <sup>2</sup> ) by Offence Group At Disposition |
|----------------------------------------------------|------------------------------|-----------------------------------------------------------|
|                                                    |                              |                                                           |

| Offence Group at Disposition <sup>14</sup> | 2011 | 2012 | 2013 | 2014 | 2015 | 2016 | 2017 | 2018 | 2019 | 2020 | Jul 20 - Jun 21 |
|--------------------------------------------|------|------|------|------|------|------|------|------|------|------|-----------------|
| Crimes Against The Person                  | 42%  | 43%  | 42%  | 42%  | 41%  | 43%  | 44%  | 44%  | 45%  | 47%  | 48%             |
| Crimes Against Property                    | 12%  | 11%  | 12%  | 11%  | 11%  | 10%  | 10%  | 10%  | 10%  | 10%  | 8%              |
| Administration of Justice                  | 13%  | 13%  | 13%  | 12%  | 13%  | 13%  | 12%  | 12%  | 13%  | 11%  | 11%             |
| Other Criminal Code                        | 6%   | 6%   | 6%   | 6%   | 6%   | 6%   | 6%   | 6%   | 7%   | 7%   | 8%              |
| Criminal Code Traffic                      | 14%  | 15%  | 16%  | 16%  | 16%  | 16%  | 17%  | 18%  | 16%  | 15%  | 15%             |
| Federal Statute                            | 12%  | 12%  | 11%  | 12%  | 12%  | 12%  | 11%  | 10%  | 9%   | 10%  | 10%             |
| Total                                      | 100% | 100% | 100% | 100% | 100% | 100% | 100% | 100% | 100% | 100% | 100%            |