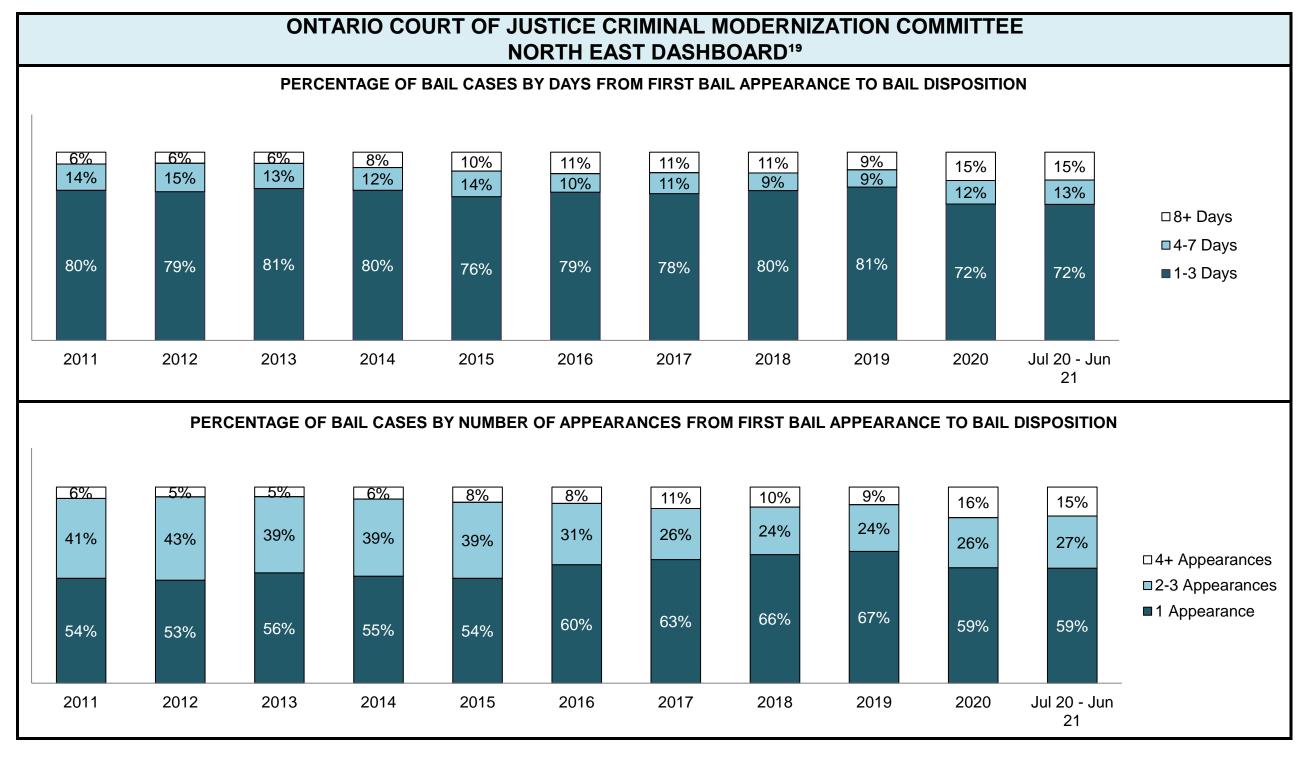

|                                                    | Kov I                                          | Metric                                | Jul 20  | - Jun 21           | 2014 Baseline                                | Change from 2014 Regional                                             |  |
|----------------------------------------------------|------------------------------------------------|---------------------------------------|---------|--------------------|----------------------------------------------|-----------------------------------------------------------------------|--|
|                                                    | Key i                                          | vieti iC                              | Percent | Cases <sup>1</sup> | Regional Median*                             | Median                                                                |  |
|                                                    | Disposed cases that be                         | gan in the Bail Phase                 | 26.9%   | 9,299              | 32.5%                                        | -5.6%                                                                 |  |
|                                                    | Bail cases with a bail                         | Total                                 | 65.1%   | 6,053              | 53.7%                                        | 11.4%                                                                 |  |
|                                                    |                                                | Bail Disposition with 1 appearance    | 57.6%   | 3,489              | 52.5%                                        | 5.1%                                                                  |  |
| Bail                                               | or detention order)                            | Bail Disposition within 1-3 days      | 68.9%   | 4,170              | 72.9%                                        | -4.0%                                                                 |  |
| Dali                                               |                                                | Total                                 | 34.9%   | 3,246              | 46.3%                                        | -11.4%                                                                |  |
|                                                    | Bail cases with no bail disposition but with a | Case disposition in 1-3 appearances   | 20.1%   | 654                | 38.7%                                        | -18.6%                                                                |  |
|                                                    | case disposition                               | Case disposition in 0-3 months        | 60.1%   | 1,950              | 79.1%                                        | -19.0%                                                                |  |
|                                                    | ·                                              | Case disposition rate before trial    | 92.5%   | 3,002              | 92.8%                                        | -0.3%                                                                 |  |
|                                                    |                                                |                                       |         |                    |                                              |                                                                       |  |
|                                                    | Disposition rate (include                      | s bail cases with case dispositions)  | 92.3%   | 31,900             | 88.7%                                        | 3.6%                                                                  |  |
| Before Trial                                       | Disposed within 1-3 app                        | earances (net of bench warrant cases) | 52.4%   | 8,320              | 46.0%                                        | 6.4%                                                                  |  |
|                                                    | Disposed within 0-3 mo                         | nths (net of bench warrant cases)     | 60.9%   | 9,667              | 60.7%                                        | 0.2%                                                                  |  |
|                                                    |                                                |                                       |         |                    |                                              |                                                                       |  |
| Trial                                              | Collapse Rate at Trial <sup>2</sup>            |                                       | 62.7%   | 1,676              | 62.3%                                        | 0.4%                                                                  |  |
|                                                    |                                                |                                       |         |                    |                                              |                                                                       |  |
|                                                    | Cases Pending³ a                               | s of June 30, 2021                    | Percent | Cases <sup>1</sup> | Cases in the Pre-Trial<br>Phase <sup>4</sup> | Cases in the Trial Phase <sup>5</sup> (including preliminary hearing) |  |
|                                                    | 0-8 months                                     |                                       | 60.9%   | 16,098             | 15,901                                       | 197                                                                   |  |
| Ame of All Develler                                | 8-10 months                                    |                                       | 10.6%   | 2,788              | 2,636                                        | 152                                                                   |  |
| Age of All Pending Cases <sup>6</sup> 10-15 months |                                                |                                       | 16.7%   | 4,399              | 3,744                                        | 655                                                                   |  |
| <b>Vases</b>                                       | 15-18 months                                   |                                       | 4.5%    | 1,178              | 818                                          | 360                                                                   |  |
| Over 18 months                                     |                                                |                                       |         | 1,951              | 997                                          | 7 954                                                                 |  |
| Total                                              | 100.0%                                         | 26,414                                | 24,096  | 2,318              |                                              |                                                                       |  |