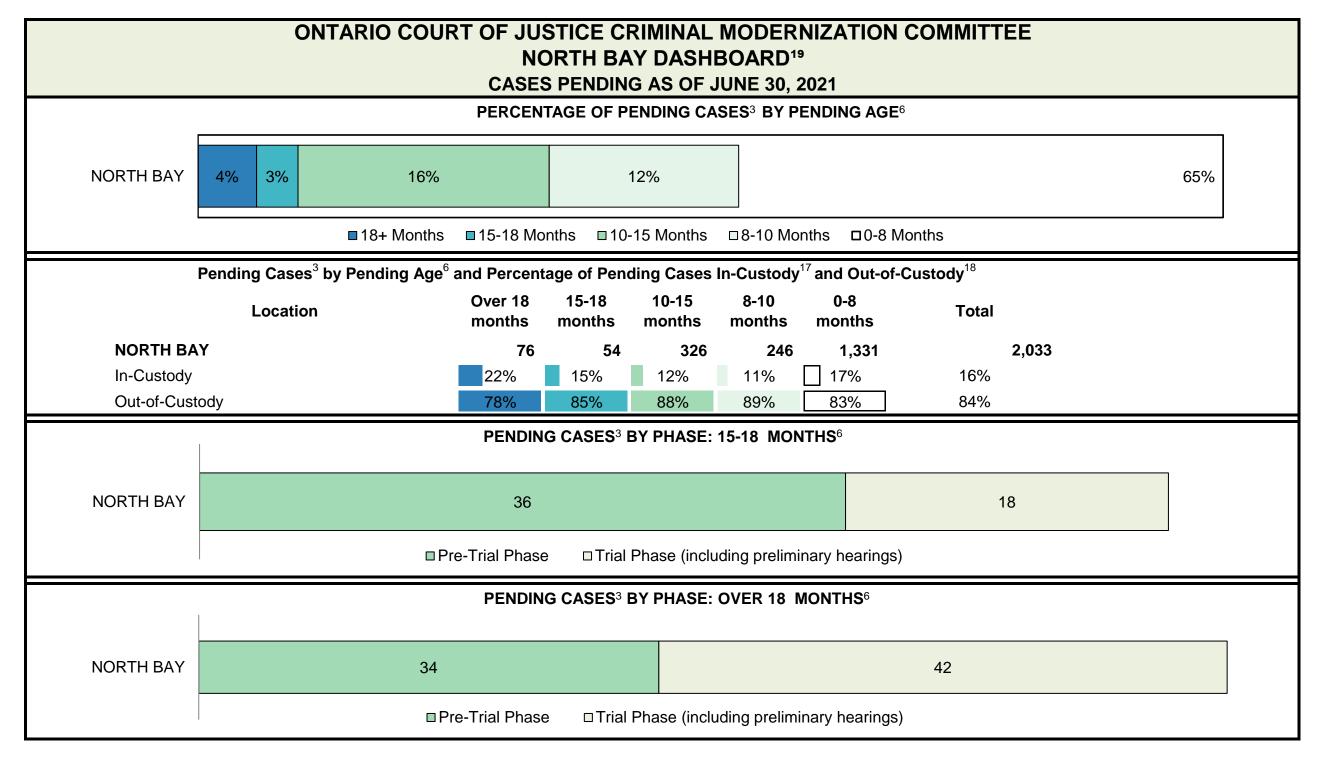

CASES PENDING AS OF JUNE 30, 2021

| Pending Cases <sup>3</sup> | by Pending Age <sup>6</sup> and | <b>Percentage of Pending Cases</b> | In-Custody <sup>17</sup> and Out-of-Custody <sup>18</sup> |
|----------------------------|---------------------------------|------------------------------------|-----------------------------------------------------------|
|----------------------------|---------------------------------|------------------------------------|-----------------------------------------------------------|

| Location       | Over 18 months | 15-18<br>months | 10-15<br>months | 8-10<br>months | 0-8<br>months | Total   |
|----------------|----------------|-----------------|-----------------|----------------|---------------|---------|
| PROVINCIAL     | 13,920         | 7,803           | 27,583          | 17,572         | 92,153        | 159,031 |
| In-Custody     | 13%            | 13%             | 12%             | 12%            | 15%           | 14%     |
| Out-of-Custody | 80%            | 81%             | 85%             | 86%            | 83%           | 83%     |
| Central East   | 1,951          | 1,178           | 4,399           | 2,788          | 16,098        | 26,414  |
| Central West   | 4,450          | 2,292           | 6,525           | 3,718          | 18,201        | 35,186  |
| East           | 1,504          | 941             | 3,505           | 1,900          | 10,323        | 18,173  |
| North East     | 828            | 497             | 2,114           | 1,803          | 8,880         | 14,122  |
| North West     | 1,024          | 427             | 1,570           | 1,158          | 5,491         | 9,670   |
| Toronto        | 2,306          | 1,316           | 3,973           | 2,544          | 15,625        | 25,764  |
| West           | 1,857          | 1,152           | 5,497           | 3,661          | 17,535        | 29,702  |