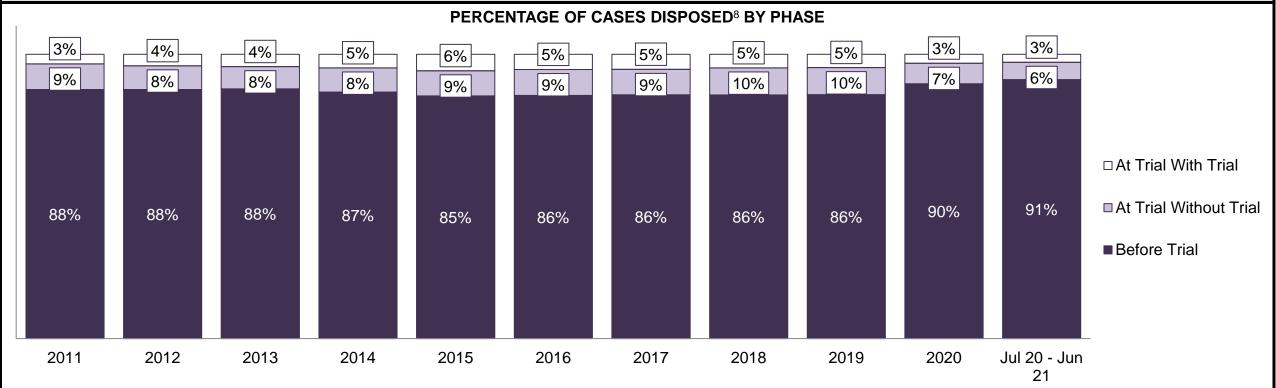

|                                                    | Kov I                                          | Metric                                | Jul 20  | - Jun 21           | 2014 Baseline                                | Change from 2014 Regional                                             |  |
|----------------------------------------------------|------------------------------------------------|---------------------------------------|---------|--------------------|----------------------------------------------|-----------------------------------------------------------------------|--|
|                                                    | Key i                                          | vieti iC                              | Percent | Cases <sup>1</sup> | Regional Median*                             | Median                                                                |  |
|                                                    | Disposed cases that be                         | gan in the Bail Phase                 | 26.9%   | 9,299              | 32.5%                                        | -5.6%                                                                 |  |
|                                                    | Bail cases with a bail                         | Total                                 | 65.1%   | 6,053              | 53.7%                                        | 11.4%                                                                 |  |
|                                                    |                                                | Bail Disposition with 1 appearance    | 57.6%   | 3,489              | 52.5%                                        | 5.1%                                                                  |  |
| Bail                                               | or detention order)                            | Bail Disposition within 1-3 days      | 68.9%   | 4,170              | 72.9%                                        | -4.0%                                                                 |  |
| Dali                                               |                                                | Total                                 | 34.9%   | 3,246              | 46.3%                                        | -11.4%                                                                |  |
|                                                    | Bail cases with no bail disposition but with a | Case disposition in 1-3 appearances   | 20.1%   | 654                | 38.7%                                        | -18.6%                                                                |  |
|                                                    | case disposition                               | Case disposition in 0-3 months        | 60.1%   | 1,950              | 79.1%                                        | -19.0%                                                                |  |
|                                                    | ·                                              | Case disposition rate before trial    | 92.5%   | 3,002              | 92.8%                                        | -0.3%                                                                 |  |
|                                                    |                                                |                                       |         |                    |                                              |                                                                       |  |
|                                                    | Disposition rate (include                      | s bail cases with case dispositions)  | 92.3%   | 31,900             | 88.7%                                        | 3.6%                                                                  |  |
| Before Trial                                       | Disposed within 1-3 app                        | earances (net of bench warrant cases) | 52.4%   | 8,320              | 46.0%                                        | 6.4%                                                                  |  |
|                                                    | Disposed within 0-3 mo                         | nths (net of bench warrant cases)     | 60.9%   | 9,667              | 60.7%                                        | 0.2%                                                                  |  |
|                                                    |                                                |                                       |         |                    |                                              |                                                                       |  |
| Trial                                              | Collapse Rate at Trial <sup>2</sup>            |                                       | 62.7%   | 1,676              | 62.3%                                        | 0.4%                                                                  |  |
|                                                    |                                                |                                       |         |                    |                                              |                                                                       |  |
|                                                    | Cases Pending³ a                               | s of June 30, 2021                    | Percent | Cases <sup>1</sup> | Cases in the Pre-Trial<br>Phase <sup>4</sup> | Cases in the Trial Phase <sup>5</sup> (including preliminary hearing) |  |
|                                                    | 0-8 months                                     |                                       | 60.9%   | 16,098             | 15,901                                       | 197                                                                   |  |
| Ame of All Develler                                | 8-10 months                                    |                                       | 10.6%   | 2,788              | 2,636                                        | 152                                                                   |  |
| Age of All Pending Cases <sup>6</sup> 10-15 months |                                                |                                       | 16.7%   | 4,399              | 3,744                                        | 655                                                                   |  |
| <b>Vases</b>                                       | 15-18 months                                   |                                       | 4.5%    | 1,178              | 818                                          | 360                                                                   |  |
| Over 18 months                                     |                                                |                                       |         | 1,951              | 997                                          | 7 954                                                                 |  |
| Total                                              | 100.0%                                         | 26,414                                | 24,096  | 2,318              |                                              |                                                                       |  |