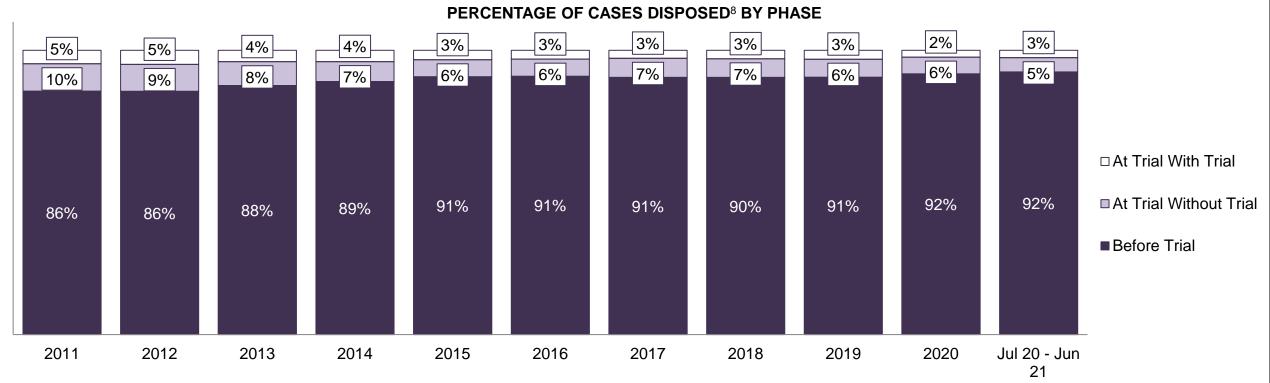

| Cases Disposed <sup>8</sup> by Phase and P | Cases Disposed <sup>8</sup> by Phase and Percentage of In-Custody <sup>11</sup> , Out-of-Custody <sup>12</sup> Cases at Case Disposition |         |         |         |         |         |         |         |         |         |                 |  |  |
|--------------------------------------------|------------------------------------------------------------------------------------------------------------------------------------------|---------|---------|---------|---------|---------|---------|---------|---------|---------|-----------------|--|--|
| Phases                                     | 2011                                                                                                                                     | 2012    | 2013    | 2014    | 2015    | 2016    | 2017    | 2018    | 2019    | 2020    | Jul 20 - Jun 21 |  |  |
| At Trial With Trial                        | 12,913                                                                                                                                   | 12,507  | 11,635  | 10,711  | 9,759   | 9,325   | 9,209   | 8,399   | 8,353   | 4,381   | 5,389           |  |  |
| In-Custody                                 | 15%                                                                                                                                      | 17%     | 16%     | 15%     | 15%     | 14%     | 14%     | 12%     | 14%     | 18%     | 19%             |  |  |
| Out-of-Custody                             | 85%                                                                                                                                      | 83%     | 84%     | 85%     | 85%     | 86%     | 86%     | 88%     | 86%     | 82%     | 81%             |  |  |
| At Trial Without Trial                     | 31,139                                                                                                                                   | 27,205  | 25,048  | 22,226  | 19,582  | 18,371  | 17,471  | 16,029  | 16,029  | 9,075   | 9,821           |  |  |
| In-Custody                                 | 14%                                                                                                                                      | 15%     | 15%     | 14%     | 14%     | 14%     | 14%     | 13%     | 14%     | 15%     | 16%             |  |  |
| Out-of-Custody                             | 86%                                                                                                                                      | 85%     | 85%     | 86%     | 86%     | 86%     | 86%     | 87%     | 86%     | 85%     | 84%             |  |  |
| Before Trial                               | 212,794                                                                                                                                  | 207,335 | 194,998 | 177,161 | 175,908 | 179,464 | 187,457 | 187,060 | 196,166 | 137,018 | 166,107         |  |  |
| In-Custody                                 | 22%                                                                                                                                      | 23%     | 23%     | 22%     | 23%     | 23%     | 22%     | 20%     | 21%     | 21%     | 17%             |  |  |
| Out-of-Custody                             | 78%                                                                                                                                      | 77%     | 77%     | 78%     | 77%     | 77%     | 78%     | 80%     | 79%     | 79%     | 83%             |  |  |