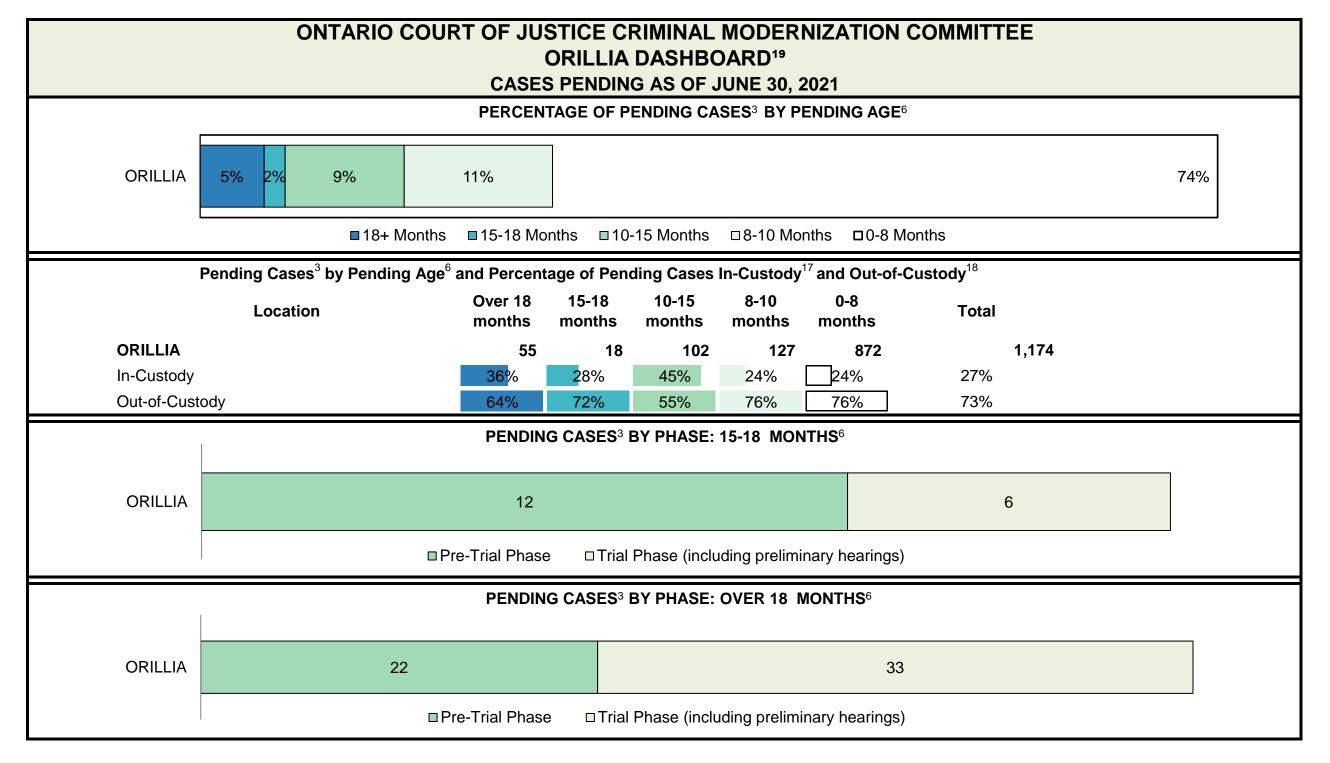

CASES PENDING AS OF JUNE 30, 2021

| Pending Cases <sup>3</sup> | by Pending Age <sup>6</sup> and | <b>Percentage of Pending Cases</b> | In-Custody <sup>17</sup> and Out-of-Custody <sup>18</sup> |
|----------------------------|---------------------------------|------------------------------------|-----------------------------------------------------------|
|----------------------------|---------------------------------|------------------------------------|-----------------------------------------------------------|

| Location       | Over 18 months | 15-18<br>months | 10-15<br>months | 8-10<br>months | 0-8<br>months | Total   |
|----------------|----------------|-----------------|-----------------|----------------|---------------|---------|
| PROVINCIAL     | 13,920         | 7,803           | 27,583          | 17,572         | 92,153        | 159,031 |
| In-Custody     | 13%            | 13%             | 12%             | 12%            | 15%           | 14%     |
| Out-of-Custody | 80%            | 81%             | 85%             | 86%            | 83%           | 83%     |
| Central East   | 1,951          | 1,178           | 4,399           | 2,788          | 16,098        | 26,414  |
| Central West   | 4,450          | 2,292           | 6,525           | 3,718          | 18,201        | 35,186  |
| East           | 1,504          | 941             | 3,505           | 1,900          | 10,323        | 18,173  |
| North East     | 828            | 497             | 2,114           | 1,803          | 8,880         | 14,122  |
| North West     | 1,024          | 427             | 1,570           | 1,158          | 5,491         | 9,670   |
| Toronto        | 2,306          | 1,316           | 3,973           | 2,544          | 15,625        | 25,764  |
| West           | 1,857          | 1,152           | 5,497           | 3,661          | 17,535        | 29,702  |