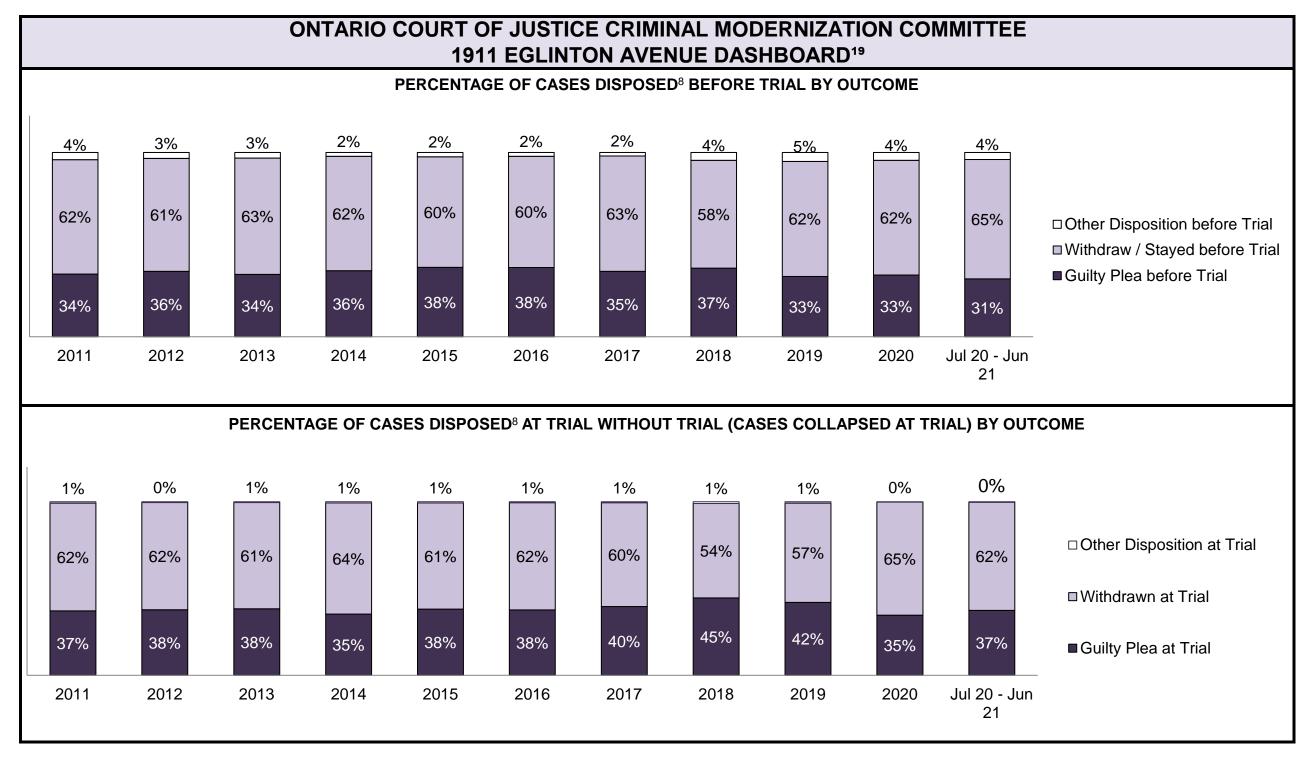

| 81%       | 84%                        | 85%                      | 87%         | 89%          | 87%   | 86%   | 89%   | 86%   | 81%          |       |
| Before Trial                            | 7,347            | 7,049     | 6,425                      | 5,603                    | 5,789       | 5,738        | 5,947 | 6,247 | 6,605 | 3,954 |              | 4,609 |
| In-Custody                              | 22%              | 23%       | 22%                        | 26%                      | 25%         | 25%          | 24%   | 25%   | 22%   | 22%   | 19%          |       |
| Out-of-Custody                          | 78%              | 77%       | 78%                        | 74%                      | 75%         | 75%          | 76%   | 75%   | 78%   | 78%   | 81%          |       |



#### PERCENTAGE OF CASES DISPOSED<sup>8</sup> BY PHASE FOR CASES SET FOR TRIAL<sup>13</sup>



| Percentage of Cases Disposed <sup>8</sup> At | t Trial With | out Trial (Co | ollapse Rate | e At Trial <sup>2</sup> ) b | y Offence ( | Group At Di | sposition |      |      |      |                 |
|----------------------------------------------|--------------|---------------|--------------|-----------------------------|-------------|-------------|-----------|------|------|------|-----------------|
| Offence Group at Disposition <sup>14</sup>   | 2011         | 2012          | 2013         | 2014                        | 2015        | 2016        | 2017      | 2018 | 2019 | 2020 | Jul 20 - Jun 21 |
| Crimes Against The Person                    | 56%          | 55%           | 55%