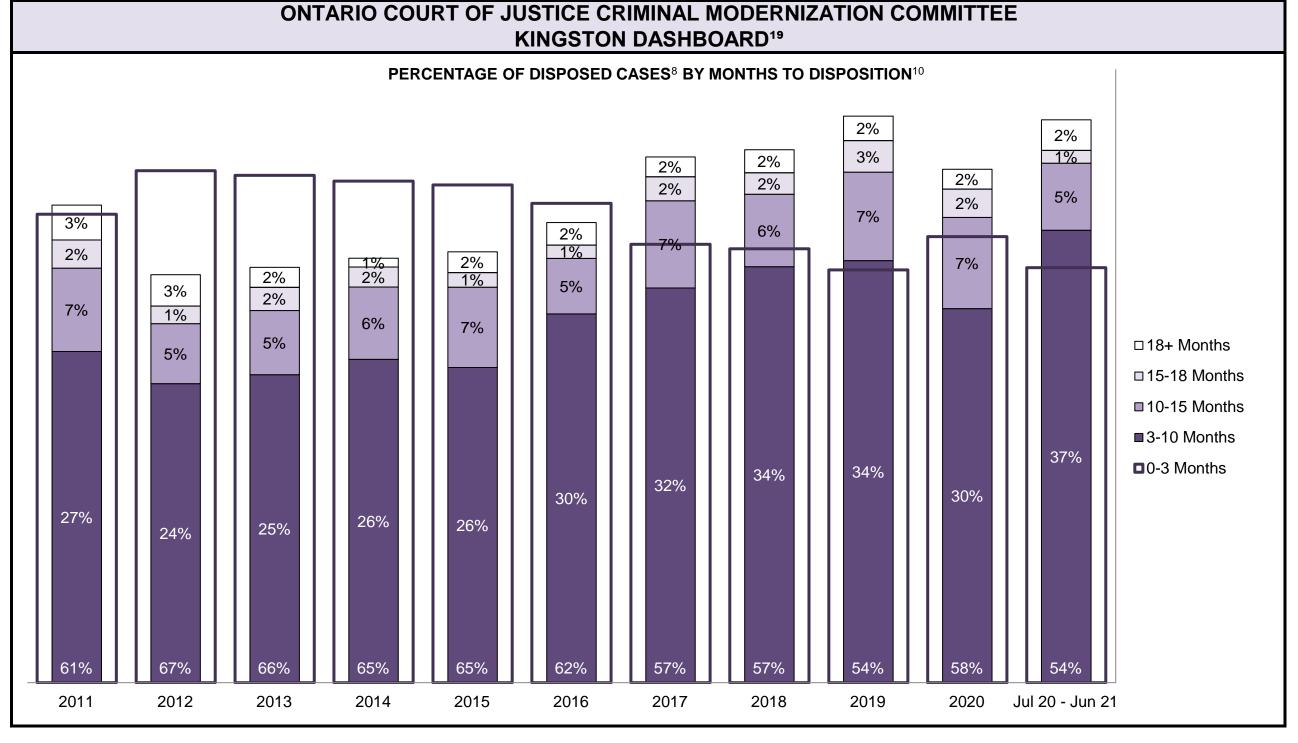

Person                   | 351  | 310  | 259  | 265  | 282  | 332  | 351  | 396  | 452  | 739  | 703             |
| Crimes Against Property                     | 226  | 196  | 174  | 224  | 203  | 216  | 250  | 302  | 343  | 470  | 386             |
| Administration of Justice                   | 152  | 106  | 141  | 148  | 157  | 167  | 205  | 238  | 312  | 506  | 427             |
| Other Criminal Code                         | 81   | 69   | 46   | 49   | 48   | 69   | 63   | 82   | 91   | 152  | 141             |
| Criminal Code Traffic                       | 88   | 68   | 61   | 56   | 52   | 71   | 66   | 60   | 63   | 131  | 134             |
| Federal Statute                             | 193  | 134  | 152  | 151  | 108  | 100  | 88   | 83   | 79   | 148  | 161             |









| Cases Disposed <sup>8</sup> by Phase and Percentage of In-Custody <sup>11</sup> , Out-of-Custody <sup>12</sup> Cases at Case Disposition |       |       |       |       |       |       |       |       |       |       |                 |  |  |
|------------------------------------------------------------------------------------------------------------------------------------------|-------|-------|-------|-------|-------|-------|-------|-------|-------|-------|-----------------|--|--|
| Phases                                                                                                                                   | 2011  | 2012  | 2013  | 2014  | 2015  | 2016  | 2017  | 2018  | 2019  | 2020  | Jul 20 - Jun 21 |  |  |
| At Trial With Trial