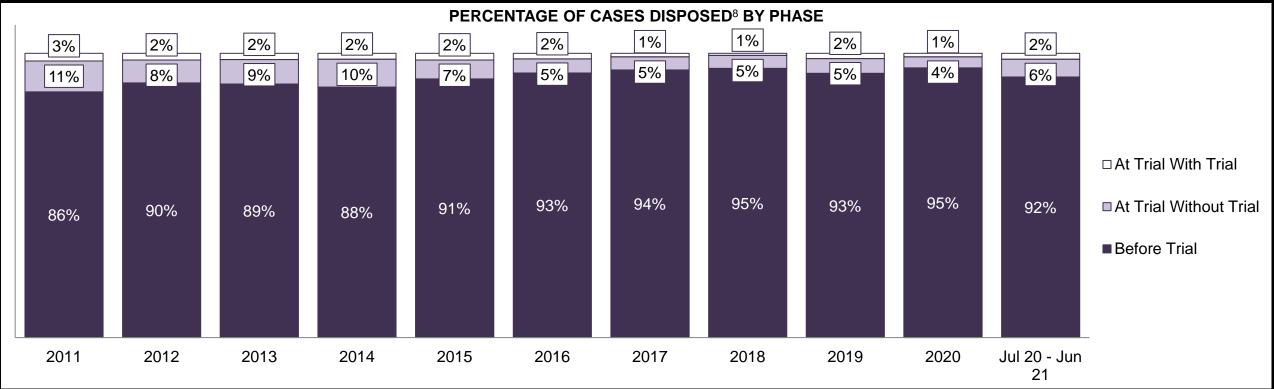

| Cases Disposed <sup>8</sup> by Phase and P | Cases Disposed <sup>8</sup> by Phase and Percentage of In-Custody <sup>11</sup> , Out-of-Custody <sup>12</sup> Cases at Case Disposition |         |         |         |         |         |         |         |         |         |                 |  |  |
|--------------------------------------------|------------------------------------------------------------------------------------------------------------------------------------------|---------|---------|---------|---------|---------|---------|---------|---------|---------|-----------------|--|--|
| Phases                                     | 2011                                                                                                                                     | 2012    | 2013    | 2014    | 2015    | 2016    | 2017    | 2018    | 2019    | 2020    | Jul 20 - Jun 21 |  |  |
| At Trial With Trial                        | 12,913                                                                                                                                   | 12,507  | 11,635  | 10,711  | 9,759   | 9,325   | 9,209   | 8,399   | 8,353   | 4,381   | 5,389           |  |  |
| In-Custody                                 | 15%                                                                                                                                      | 17%     | 16%     | 15%     | 15%     | 14%     | 14%     | 12%     | 14%     | 18%     | 19%             |  |  |
| Out-of-Custody                             | 85%                                                                                                                                      | 83%     | 84%     | 85%     | 85%     | 86%     | 86%     | 88%     | 86%     | 82%     | 81%             |  |  |
| At Trial Without Trial                     | 31,139                                                                                                                                   | 27,205  | 25,048  | 22,226  | 19,582  | 18,371  | 17,471  | 16,029  | 16,029  | 9,075   | 9,821           |  |  |
| In-Custody                                 | 14%                                                                                                                                      | 15%     | 15%     | 14%     | 14%     | 14%     | 14%     | 13%     | 14%     | 15%     | 16%             |  |  |
| Out-of-Custody                             | 86%                                                                                                                                      | 85%     | 85%     | 86%     | 86%     | 86%     | 86%     | 87%     | 86%     | 85%     | 84%             |  |  |
| Before Trial                               | 212,794                                                                                                                                  | 207,335 | 194,998 | 177,161 | 175,908 | 179,464 | 187,457 | 187,060 | 196,166 | 137,018 | 166,107         |  |  |
| In-Custody                                 | 22%                                                                                                                                      | 23%     | 23%     | 22%     | 23%     | 23%     | 22%     | 20%     | 21%     | 21%     | 17%             |  |  |
| Out-of-Custody                             | 78%                                                                                                                                      | 77%     | 77%     | 78%     | 77%     | 77%     | 78%     | 80%     | 79%     | 79%     | 83%             |  |  |