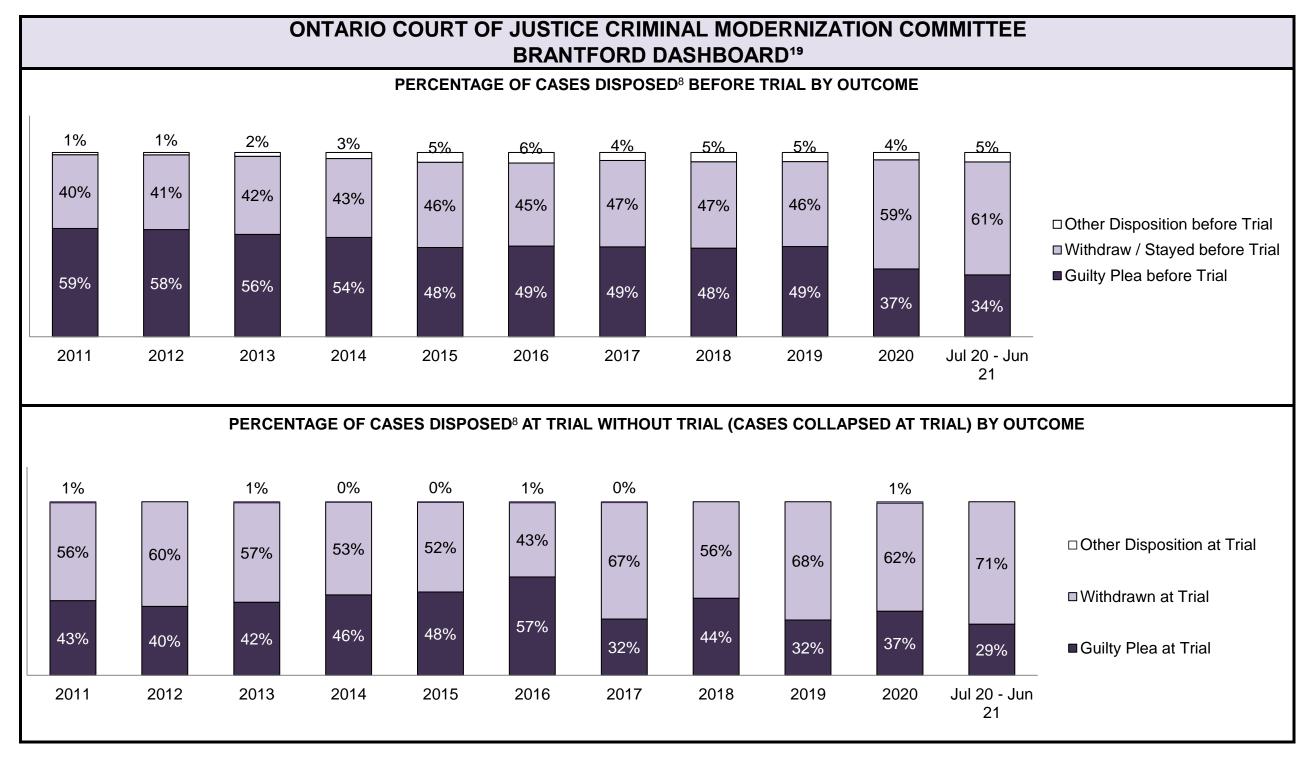

| Cases Disposed <sup>8</sup> by Phase and Percentage of In-Custody <sup>11</sup> , Out-of-Custody <sup>12</sup> Cases at Case Disposition |        |        |        |        |        |        |        |        |        |        |                 |  |
|------------------------------------------------------------------------------------------------------------------------------------------|--------|--------|--------|--------|--------|--------|--------|--------|--------|--------|-----------------|--|
| Phases                                                                                                                                   | 2011   | 2012   | 2013   | 2014   | 2015   | 2016   | 2017   | 2018   | 2019   | 2020   | Jul 20 - Jun 21 |  |
| At Trial With Trial                                                                                                                      | 1,664  | 1,672  | 1,502  | 1,471  | 1,476  | 1,505  | 1,587  | 1,484  | 1,497  | 847    | 997             |  |
| In-Custody                                                                                                                               | 12%    | 13%    | 14%    | 11%    | 12%    | 10%    | 10%    | 8%     | 10%    | 12%    | 11%             |  |
| Out-of-Custody                                                                                                                           | 88%    | 87%    | 86%    | 89%    | 88%    | 90%    | 90%    | 92%    | 90%    | 88%    | 89%             |  |
| At Trial Without Trial                                                                                                                   | 3,479  | 3,138  | 2,578  | 2,435  | 2,493  | 2,570  | 2,432  | 2,385  | 2,472  | 1,598  | 1,676           |  |
| In-Custody                                                                                                                               | 13%    | 14%    | 14%    | 13%    | 13%    | 10%    | 10%    | 10%    | 10%    | 12%    | 14%             |  |
| Out-of-Custody                                                                                                                           | 87%    | 86%    | 86%    | 87%    | 87%    | 90%    | 90%    | 90%    | 90%    | 88%    | 86%             |  |
| Before Trial                                                                                                                             | 39,035 | 36,793 | 32,985 | 30,592 | 30,396 | 31,008 | 31,627 | 31,231 | 33,975 | 25,747 | 31,900          |  |
| In-Custody                                                                                                                               | 17%    | 17%    | 18%    | 17%    | 17%    | 17%    | 16%    | 13%    | 14%    | 14%    | 11%             |  |
| Out-of-Custody                                                                                                                           | 83%    | 83%    | 82%    | 83%    | 83%    | 83%    | 84%    | 87%    | 86%    | 86%    | 89%             |  |