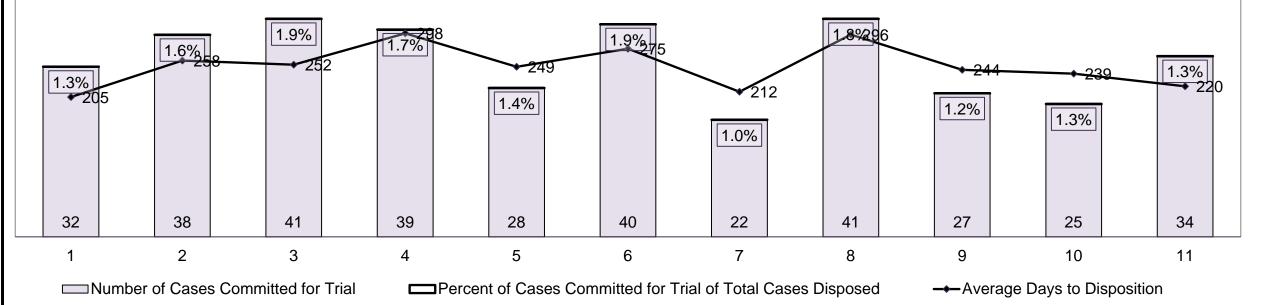

□ Cases Disposed At Trial With Trial

■ Cases Disposed At Trial without Trial (Collapse Rate At Trial)

| Percentage of Cases Disposed <sup>8</sup> At Trial | Without Trial (Collapse Rate | e At Trial <sup>2</sup> ) by Offence Group At Disposition |
|----------------------------------------------------|------------------------------|-----------------------------------------------------------|
|                                                    |                              |                                                           |

| Offence Group at Disposition <sup>14</sup> | 2011 | 2012 | 2013 | 2014 | 2015 | 2016 | 2017 | 2018 | 2019 | 2020 | Jul 20 - Jun 21 |
|--------------------------------------------|------|------|------|------|------|------|------|------|------|------|-----------------|
| Crimes Against The Person                  | 42%  | 43%  | 42%  | 42%  | 41%  | 43%  | 44%  | 44%  | 45%  | 47%  | 48%             |
| Crimes Against Property                    | 12%  | 11%  | 12%  | 11%  | 11%  | 10%  | 10%  | 10%  | 10%  | 10%  | 8%              |
| Administration of Justice                  | 13%  | 13%  | 13%  | 12%  | 13%  | 13%  | 12%  | 12%  | 13%  | 11%  | 11%             |
| Other Criminal Code                        | 6%   | 6%   | 6%   | 6%   | 6%   | 6%   | 6%   | 6%   | 7%   | 7%   | 8%              |
| Criminal Code Traffic                      | 14%  | 15%  | 16%  | 16%  | 16%  | 16%  | 17%  | 18%  | 16%  | 15%  | 15%             |
| Federal Statute                            | 12%  | 12%  | 11%  | 12%  | 12%  | 12%  | 11%  | 10%  | 9%   | 10%  | 10%             |
| Total                                      | 100% | 100% | 100% | 100% | 100% | 100% | 100% | 100% | 100% | 100% | 100%            |

### PERCENTAGE OF CASES DISPOSED<sup>8</sup> BY PHASE FOR CASES SET FOR TRIAL<sup>13</sup>

| Percentage of Cases Disposed <sup>8</sup> At Trial Without Trial (Collapse Rate At Trial <sup>2</sup> ) by Offence Group At Disposition |      |      |      |      |      |      |      |      |      |      |                 |  |
|-----------------------------------------------------------------------------------------------------------------------------------------|------|------|------|------|------|------|------|------|------|------|-----------------|--|
| Offence Group at Disposition <sup>14</sup>                                                                                              | 2011 | 2012 | 2013 | 2014 | 2015 | 2016 | 2017 | 2018 | 2019 | 2020 | Jul 20 - Jun 21 |  |
| Crimes Against The Person                                                                                                               | 38%  | 36%  | 36%  | 35%  | 33%  | 34%  | 34%  | 33%  | 36%  | 37%  | 38%             |  |
| Crimes Against Property                                                                                                                 | 12%  | 11%  | 12%  | 13%  | 11%  | 12%  | 11%  | 9%   | 10%  | 9%   | 8%              |  |
| Administration of Justice                                                                                                               | 11%  | 10%  | 11%  | 10%  | 11%  | 11%  | 8%   | 10%  | 11%  | 11%  | 9%              |  |
| Other Criminal Code                                                                                                                     | 5%   | 6%   | 6%   | 5%   | 6%   | 5%   | 6%   | 7%   | 6%   | 7%   | 8%              |  |
| Criminal Code Traffic                                                                                                                   | 24%  | 25%  | 25%  | 27%  | 26%  | 27%  | 31%  | 31%  | 26%  | 25%  | 25%             |  |
| Federal Statute                                                                                                                         | 10%  | 11%  | 10%  | 11%  | 12%  | 11%  | 11%  | 10%  | 10%  | 11%  | 12%             |  |
| Total                                                                                                                                   | 100% | 100% | 100% | 100% | 100% | 100% | 100% | 100% | 100% | 100% | 100%            |  |