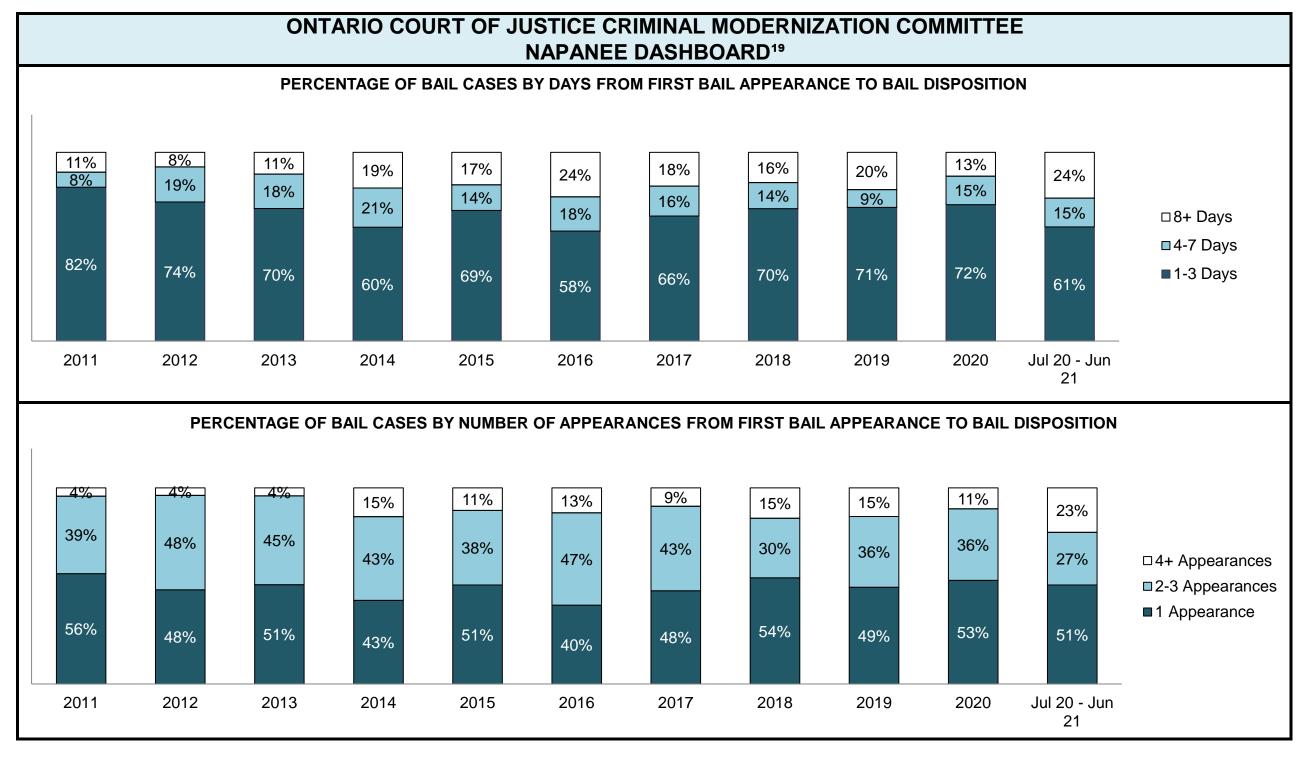

e Person                   | 70   | 81   | 67   | 84   | 89   | 83   | 99   | 178  | 149  | 205  | 219             |
| Crimes Against Property                     | 26   | 13   | 36   | 36   | 28   | 42   | 40   | 71   | 58   | 152  | 134             |
| Administration of Justice                   | 19   | 17   | 18   | 30   | 19   | 27   | 26   | 41   | 45   | 115  | 108             |
| Other Criminal Code                         | 10   | 15   | 11   | 11   | 22   | 13   | 19   | 26   | 35   | 47   | 64              |
| Criminal Code Traffic                       | 35   | 28   | 26   | 24   | 34   | 34   | 32   | 36   | 53   | 95   | 71              |
| Federal Statute                             | 43   | 35   | 46   | 30   | 37   | 31   | 40   | 41   | 44   | 90   | 113             |





#### **ONTARIO COURT OF JUSTICE CRIMINAL MODERNIZATION COMMITTEE** NAPANEE DASHBOARD<sup>19</sup> PERCENTAGE OF DISPOSED CASES<sup>8</sup> BY MONTHS TO DISPOSITION<sup>10</sup> 1% 7% 2% 2% 9% 2% 1% 3% 5% 9<u>%</u> 2% 6% <del>-0%</del>-<del>| 0%</del> □ 18+ Months 4% 3% **9**% 2% <del>- 1</del>% □ 15-18 Months 3% **1**% <del>2</del>% ■ 10-15 Months ■3-10 Months ■0-3 Months 39% 36% 35% 33% 33% 31% 31% 29% 28% 28% 27% 65% 68% 70% 71% 68% 64% 65% 60% 52% 57% 58% 2015 2019 Jul 20 - Jun 21 2011 2012 2013 2014 2016 2017 2018 2020



| Cases Disposed <sup>8</sup> by Phase and Percentage of In-Custody <sup>11</sup> , Out-of-Custody <sup>12</sup> Cases at Case Disposition |      |      |      |      |      |      |      |      |      |      |                |     |  |
|----------------------------