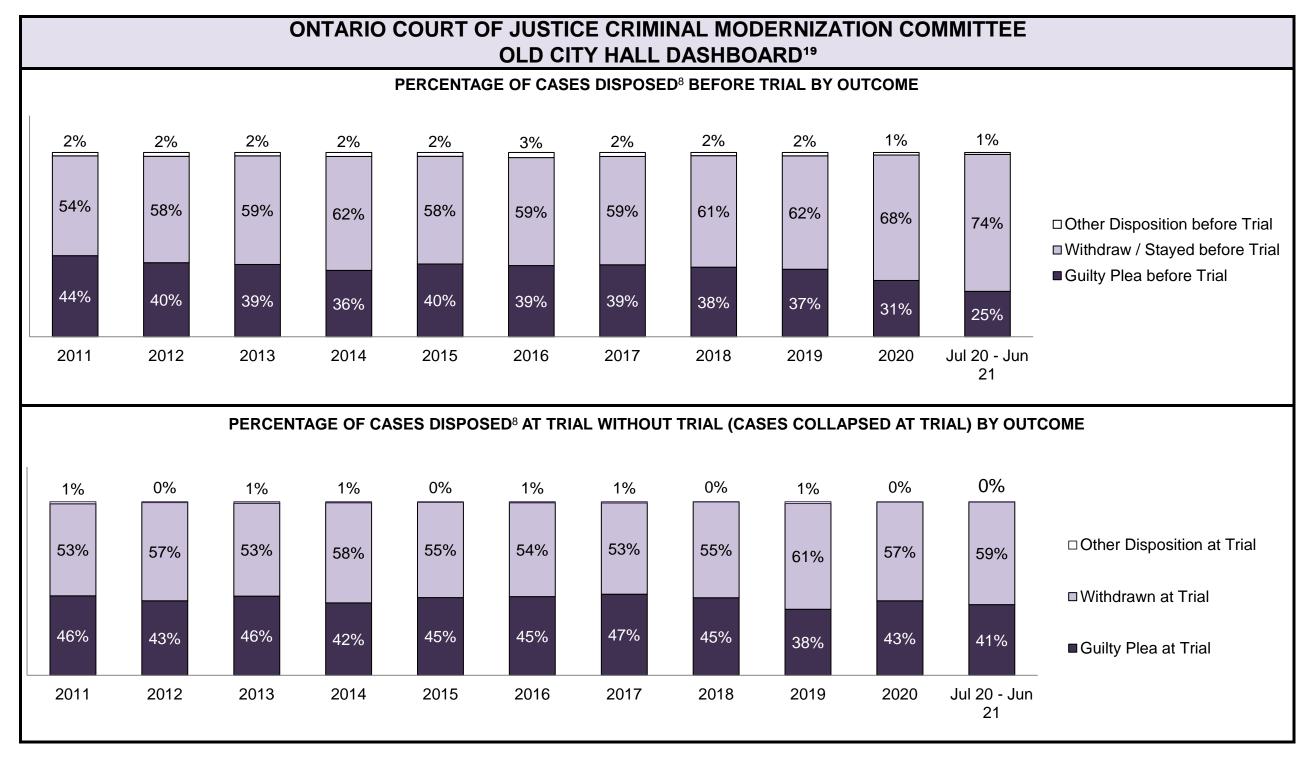

| 77%   | 78%   | 76%          |       |  |
| Before Trial                                                                                                                             | 13,197 | 14,117 | 12,246 | 10,526 | 9,485 | 8,963 | 9,770 | 9,734 | 8,834 | 6,173 |              | 6,858 |  |
| In-Custody                                                                                                                               | 27%    | 24%    | 25%    | 24%    | 26%   | 27%   | 31%   | 29%   | 28%   | 26%   | 21%          |       |  |
| Out-of-Custody                                                                                                                           | 73%    | 76%    | 75%    | 76%    | 74%   | 73%   | 69%   | 71%   | 72%   | 74%   | 79%          |       |  |







| Percentage of Cases Disposed <sup>8</sup> At Trial Without Trial (Collapse Rate At Trial <sup>2</sup> ) by Offence Group At Disposition |      |      |      |      |      |      |      |      |      |      |                 |  |
|-----------------------------------------------------------------------------------------------------------------------------------------|------|------|------|------|------|------|------|------|------|------|-----------------|--|
| Offence Group at Disposition <sup>14</sup>                                                                                              | 2011 | 2012 | 2013 | 2014 | 2015 | 2016 | 2017 | 2018 | 2019 | 2020 | Jul 20 - Jun 21 |  |
| Crimes Against The Person