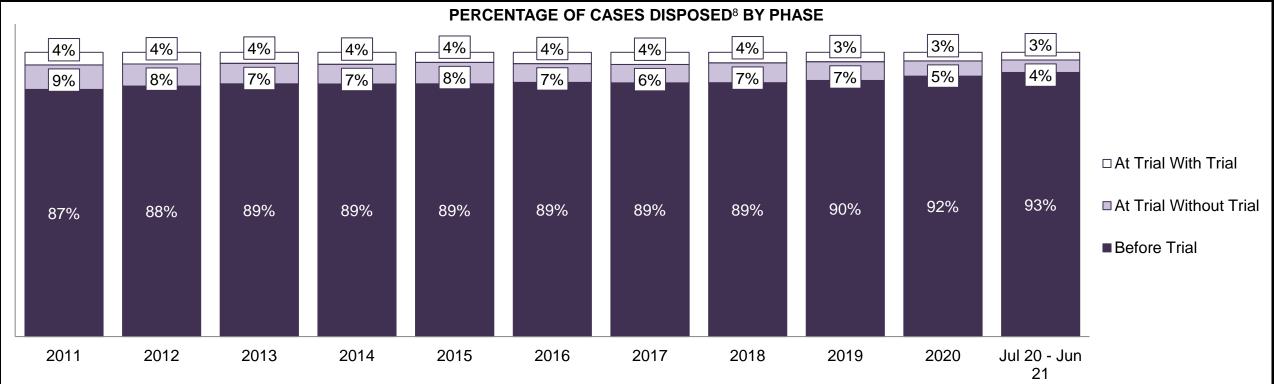

| Cases Disposed <sup>8</sup> by Phase and P | Cases Disposed <sup>8</sup> by Phase and Percentage of In-Custody <sup>11</sup> , Out-of-Custody <sup>12</sup> Cases at Case Disposition |         |         |         |         |         |         |         |         |         |                 |  |  |
|--------------------------------------------|------------------------------------------------------------------------------------------------------------------------------------------|---------|---------|---------|---------|---------|---------|---------|---------|---------|-----------------|--|--|
| Phases                                     | 2011                                                                                                                                     | 2012    | 2013    | 2014    | 2015    | 2016    | 2017    | 2018    | 2019    | 2020    | Jul 20 - Jun 21 |  |  |
| At Trial With Trial                        | 12,913                                                                                                                                   | 12,507  | 11,635  | 10,711  | 9,759   | 9,325   | 9,209   | 8,399   | 8,353   | 4,381   | 5,389           |  |  |
| In-Custody                                 | 15%                                                                                                                                      | 17%     | 16%     | 15%     | 15%     | 14%     | 14%     | 12%     | 14%     | 18%     | 19%             |  |  |
| Out-of-Custody                             | 85%                                                                                                                                      | 83%     | 84%     | 85%     | 85%     | 86%     | 86%     | 88%     | 86%     | 82%     | 81%             |  |  |
| At Trial Without Trial                     | 31,139                                                                                                                                   | 27,205  | 25,048  | 22,226  | 19,582  | 18,371  | 17,471  | 16,029  | 16,029  | 9,075   | 9,821           |  |  |
| In-Custody                                 | 14%                                                                                                                                      | 15%     | 15%     | 14%     | 14%     | 14%     | 14%     | 13%     | 14%     | 15%     | 16%             |  |  |
| Out-of-Custody                             | 86%                                                                                                                                      | 85%     | 85%     | 86%     | 86%     | 86%     | 86%     | 87%     | 86%     | 85%     | 84%             |  |  |
| Before Trial                               | 212,794                                                                                                                                  | 207,335 | 194,998 | 177,161 | 175,908 | 179,464 | 187,457 | 187,060 | 196,166 | 137,018 | 166,107         |  |  |
| In-Custody                                 | 22%                                                                                                                                      | 23%     | 23%     | 22%     | 23%     | 23%     | 22%     | 20%     | 21%     | 21%     | 17%             |  |  |
| Out-of-Custody                             | 78%                                                                                                                                      | 77%     | 77%     | 78%     | 77%     | 77%     | 78%     | 80%     | 79%     | 79%     | 83%             |  |  |

| Cases Disposed <sup>8</sup> by Phase and Percentage of In-Custody <sup>11</sup> , Out-of-Custody <sup>12</sup> Cases at Case Disposition |        |        |        |        |        |        |        |        |        |        |                 |  |
|------------------------------------------------------------------------------------------------------------------------------------------|--------|--------|--------|--------|--------|--------|--------|--------|--------|--------|-----------------|--|
| Phases                                                                                                                                   | 2011   | 2012   | 2013   | 2014   | 2015   | 2016   | 2017   | 2018   | 2019   | 2020   | Jul 20 - Jun 21 |  |
| At Trial With Trial                                                                                                                      | 1,664  | 1,672  | 1,502  | 1,471  | 1,476  | 1,505  | 1,587  | 1,484  | 1,497  | 847    | 997             |  |
| In-Custody                                                                                                                               | 12%    | 13%    | 14%    | 11%    | 12%    | 10%    | 10%    | 8%     | 10%    | 12%    | 11%             |  |
| Out-of-Custody                                                                                                                           | 88%    | 87%    | 86%    | 89%    | 88%    | 90%    | 90%    | 92%    | 90%    | 88%    | 89%             |  |
| At Trial Without Trial                                                                                                                   | 3,479  | 3,138  | 2,578  | 2,435  | 2,493  | 2,570  | 2,432  | 2,385  | 2,472  | 1,598  | 1,676           |  |
| In-Custody                                                                                                                               | 13%    | 14%    | 14%    | 13%    | 13%    | 10%    | 10%    | 10%    | 10%    | 12%    | 14%             |  |
| Out-of-Custody                                                                                                                           | 87%    | 86%    | 86%    | 87%    | 87%    | 90%    | 90%    | 90%    | 90%    | 88%    | 86%             |  |
| Before Trial                                                                                                                             | 39,035 | 36,793 | 32,985 | 30,592 | 30,396 | 31,008 | 31,627 | 31,231 | 33,975 | 25,747 | 31,900          |  |
| In-Custody                                                                                                                               | 17%    | 17%    | 18%    | 17%    | 17%    | 17%    | 16%    | 13%    | 14%    | 14%    | 11%             |  |
| Out-of-Custody                                                                                                                           | 83%    | 83%    | 82%    | 83%    | 83%    | 83%    | 84%    | 87%    | 86%    | 86%    | 89%             |  |