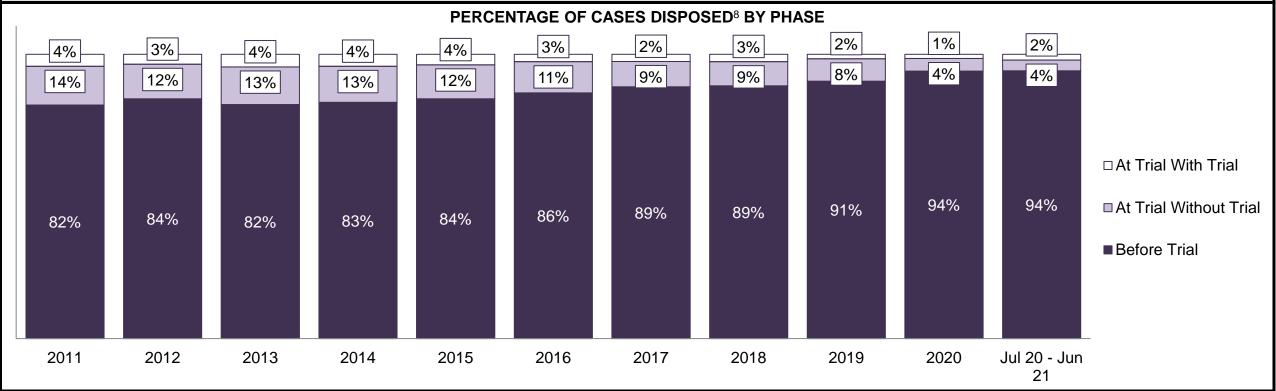

| Cases Disposed <sup>8</sup> by Phase and P | Cases Disposed <sup>8</sup> by Phase and Percentage of In-Custody <sup>11</sup> , Out-of-Custody <sup>12</sup> Cases at Case Disposition |         |         |         |         |         |         |         |         |         |                 |  |  |
|--------------------------------------------|------------------------------------------------------------------------------------------------------------------------------------------|---------|---------|---------|---------|---------|---------|---------|---------|---------|-----------------|--|--|
| Phases                                     | 2011                                                                                                                                     | 2012    | 2013    | 2014    | 2015    | 2016    | 2017    | 2018    | 2019    | 2020    | Jul 20 - Jun 21 |  |  |
| At Trial With Trial                        | 12,913                                                                                                                                   | 12,507  | 11,635  | 10,711  | 9,759   | 9,325   | 9,209   | 8,399   | 8,353   | 4,381   | 5,389           |  |  |
| In-Custody                                 | 15%                                                                                                                                      | 17%     | 16%     | 15%     | 15%     | 14%     | 14%     | 12%     | 14%     | 18%     | 19%             |  |  |
| Out-of-Custody                             | 85%                                                                                                                                      | 83%     | 84%     | 85%     | 85%     | 86%     | 86%     | 88%     | 86%     | 82%     | 81%             |  |  |
| At Trial Without Trial                     | 31,139                                                                                                                                   | 27,205  | 25,048  | 22,226  | 19,582  | 18,371  | 17,471  | 16,029  | 16,029  | 9,075   | 9,821           |  |  |
| In-Custody                                 | 14%                                                                                                                                      | 15%     | 15%     | 14%     | 14%     | 14%     | 14%     | 13%     | 14%     | 15%     | 16%             |  |  |
| Out-of-Custody                             | 86%                                                                                                                                      | 85%     | 85%     | 86%     | 86%     | 86%     | 86%     | 87%     | 86%     | 85%     | 84%             |  |  |
| Before Trial                               | 212,794                                                                                                                                  | 207,335 | 194,998 | 177,161 | 175,908 | 179,464 | 187,457 | 187,060 | 196,166 | 137,018 | 166,107         |  |  |
| In-Custody                                 | 22%                                                                                                                                      | 23%     | 23%     | 22%     | 23%     | 23%     | 22%     | 20%     | 21%     | 21%     | 17%             |  |  |
| Out-of-Custody                             | 78%                                                                                                                                      | 77%     | 77%     | 78%     | 77%     | 77%     | 78%     | 80%     | 79%     | 79%     | 83%             |  |  |

| Cases Disposed <sup>8</sup> by Phase and Percentage of In-Custody <sup>11</sup> , Out-of-Custody <sup>12</sup> Cases at Case Disposition |        |        |        |        |        |        |        |        |        |        |                 |  |
|------------------------------------------------------------------------------------------------------------------------------------------|--------|--------|--------|--------|--------|--------|--------|--------|--------|--------|-----------------|--|
| Phases                                                                                                                                   | 2011   | 2012   | 2013   | 2014   | 2015   | 2016   | 2017   | 2018   | 2019   | 2020   | Jul 20 - Jun 21 |  |
| At Trial With Trial                                                                                                                      | 1,664  | 1,672  | 1,502  | 1,471  | 1,476  | 1,505  | 1,587  | 1,484  | 1,497  | 847    | 997             |  |
| In-Custody                                                                                                                               | 12%    | 13%    | 14%    | 11%    | 12%    | 10%    | 10%    | 8%     | 10%    | 12%    | 11%             |  |
| Out-of-Custody                                                                                                                           | 88%    | 87%    | 86%    | 89%    | 88%    | 90%    | 90%    | 92%    | 90%    | 88%    | 89%             |  |
| At Trial Without Trial                                                                                                                   | 3,479  | 3,138  | 2,578  | 2,435  | 2,493  | 2,570  | 2,432  | 2,385  | 2,472  | 1,598  | 1,676           |  |
| In-Custody                                                                                                                               | 13%    | 14%    | 14%    | 13%    | 13%    | 10%    | 10%    | 10%    | 10%    | 12%    | 14%             |  |
| Out-of-Custody                                                                                                                           | 87%    | 86%    | 86%    | 87%    | 87%    | 90%    | 90%    | 90%    | 90%    | 88%    | 86%             |  |
| Before Trial                                                                                                                             | 39,035 | 36,793 | 32,985 | 30,592 | 30,396 | 31,008 | 31,627 | 31,231 | 33,975 | 25,747 | 31,900          |  |
| In-Custody                                                                                                                               | 17%    | 17%    | 18%    | 17%    | 17%    | 17%    | 16%    | 13%    | 14%    | 14%    | 11%             |  |
| Out-of-Custody                                                                                                                           | 83%    | 83%    | 82%    | 83%    | 83%    | 83%    | 84%    | 87%    | 86%    | 86%    | 89%             |  |