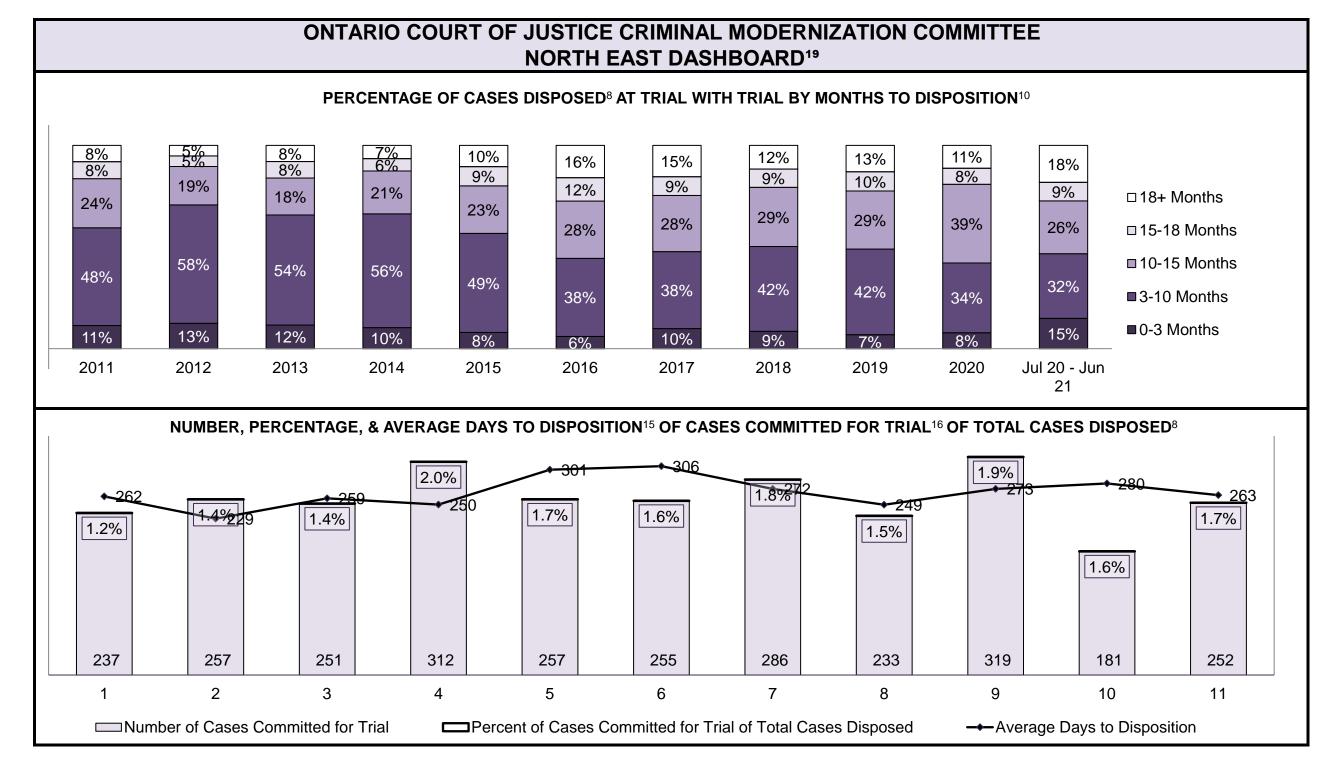

### PERCENTAGE OF CASES DISPOSED<sup>8</sup> BY PHASE FOR CASES SET FOR TRIAL<sup>13</sup>

| Percentage of Cases Disposed <sup>8</sup> At Trial Without Trial (Collapse Rate At Trial <sup>2</sup> ) by Offence Group At Disposition |      |      |      |      |      |      |      |      |      |      |                 |  |
|-----------------------------------------------------------------------------------------------------------------------------------------|------|------|------|------|------|------|------|------|------|------|-----------------|--|
| Offence Group at Disposition <sup>14</sup>                                                                                              | 2011 | 2012 | 2013 | 2014 | 2015 | 2016 | 2017 | 2018 | 2019 | 2020 | Jul 20 - Jun 21 |  |
| Crimes Against The Person                                                                                                               | 38%  | 36%  | 36%  | 35%  | 33%  | 34%  | 34%  | 33%  | 36%  | 37%  | 38%             |  |
| Crimes Against Property                                                                                                                 | 12%  | 11%  | 12%  | 13%  | 11%  | 12%  | 11%  | 9%   | 10%  | 9%   | 8%              |  |
| Administration of Justice                                                                                                               | 11%  | 10%  | 11%  | 10%  | 11%  | 11%  | 8%   | 10%  | 11%  | 11%  | 9%              |  |
| Other Criminal Code                                                                                                                     | 5%   | 6%   | 6%   | 5%   | 6%   | 5%   | 6%   | 7%   | 6%   | 7%   | 8%              |  |
| Criminal Code Traffic                                                                                                                   | 24%  | 25%  | 25%  | 27%  | 26%  | 27%  | 31%  | 31%  | 26%  | 25%  | 25%             |  |
| Federal Statute                                                                                                                         | 10%  | 11%  | 10%  | 11%  | 12%  | 11%  | 11%  | 10%  | 10%  | 11%  | 12%             |  |
| Total                                                                                                                                   | 100% | 100% | 100% | 100% | 100% | 100% | 100% | 100% | 100% | 100% | 100%            |  |