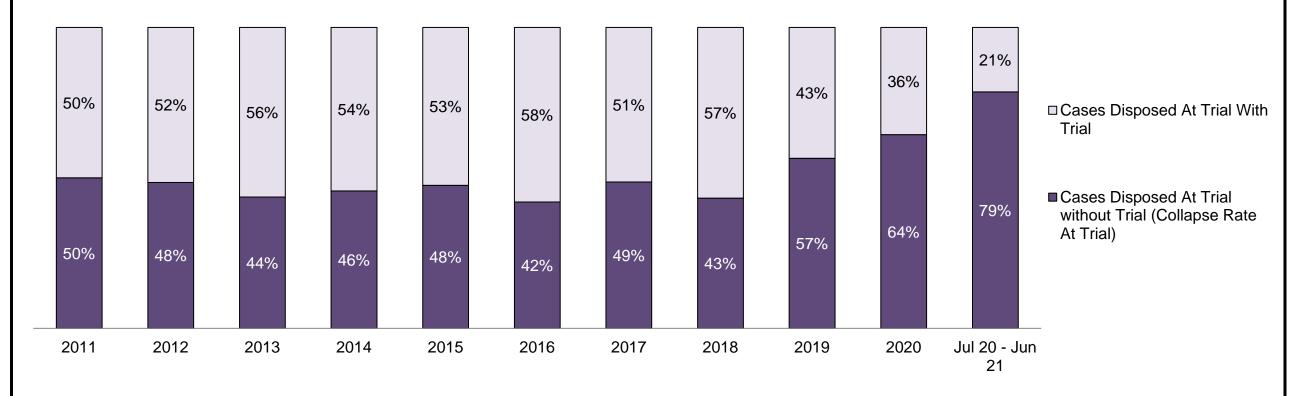

□ Cases Disposed At Trial With Trial

■ Cases Disposed At Trial without Trial (Collapse Rate At Trial)

| Percentage of Cases Disposed <sup>8</sup> At Trial | Without Trial (Collapse Rate | e At Trial <sup>2</sup> ) by Offence Group At Disposition |
|----------------------------------------------------|------------------------------|-----------------------------------------------------------|
|                                                    |                              |                                                           |