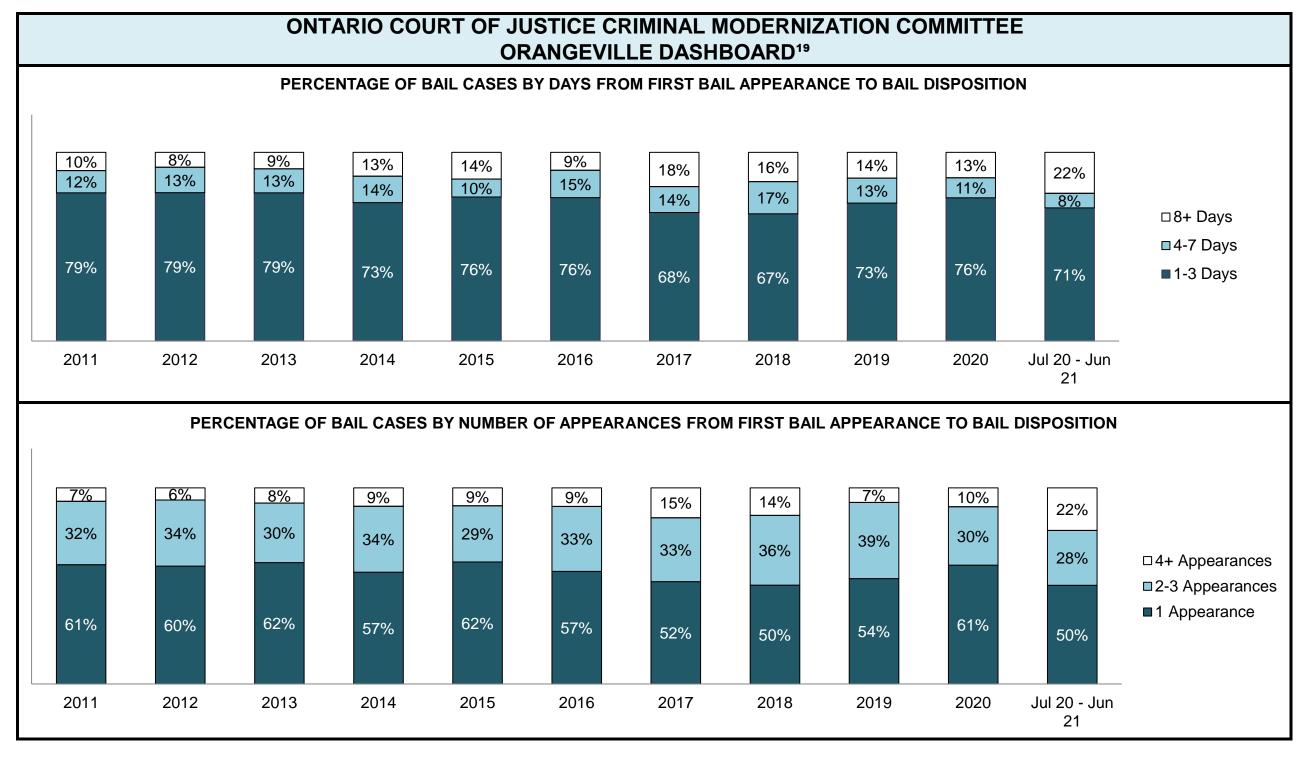

|                                                    | Kov I                                          | Metric                                | Jul 20  | - Jun 21           | 2014 Baseline                                | Change from 2014 Regional                                             |  |
|----------------------------------------------------|------------------------------------------------|---------------------------------------|---------|--------------------|----------------------------------------------|-----------------------------------------------------------------------|--|
|                                                    | Key i                                          | vieti iC                              | Percent | Cases <sup>1</sup> | Regional Median*                             | Median                                                                |  |
|                                                    | Disposed cases that be                         | gan in the Bail Phase                 | 26.9%   | 9,299              | 32.5%                                        | -5.6%                                                                 |  |
|                                                    | Bail cases with a bail                         | Total                                 | 65.1%   | 6,053              | 53.7%                                        | 11.4%                                                                 |  |
|                                                    |                                                | Bail Disposition with 1 appearance    | 57.6%   | 3,489              | 52.5%                                        | 5.1%                                                                  |  |
| Bail                                               | or detention order)                            | Bail Disposition within 1-3 days      | 68.9%   | 4,170              | 72.9%                                        | -4.0%                                                                 |  |
| Dali                                               |                                                | Total                                 | 34.9%   | 3,246              | 46.3%                                        | -11.4%                                                                |  |
|                                                    | Bail cases with no bail disposition but with a | Case disposition in 1-3 appearances   | 20.1%   | 654                | 38.7%                                        | -18.6%                                                                |  |
|                                                    | case disposition                               | Case disposition in 0-3 months        | 60.1%   | 1,950              | 79.1%                                        | -19.0%                                                                |  |
|                                                    | ·                                              | Case disposition rate before trial    | 92.5%   | 3,002              | 92.8%                                        | -0.3%                                                                 |  |
|                                                    |                                                |                                       |         |                    |                                              |                                                                       |  |
|                                                    | Disposition rate (include                      | s bail cases with case dispositions)  | 92.3%   | 31,900             | 88.7%                                        | 3.6%                                                                  |  |
| Before Trial                                       | Disposed within 1-3 app                        | earances (net of bench warrant cases) | 52.4%   | 8,320              | 46.0%                                        | 6.4%                                                                  |  |
|                                                    | Disposed within 0-3 mo                         | nths (net of bench warrant cases)     | 60.9%   | 9,667              | 60.7%                                        | 0.2%                                                                  |  |
|                                                    |                                                |                                       |         |                    |                                              |                                                                       |  |
| Trial                                              | Collapse Rate at Trial <sup>2</sup>            |                                       | 62.7%   | 1,676              | 62.3%                                        | 0.4%                                                                  |  |
|                                                    |                                                |                                       |         |                    |                                              |                                                                       |  |
|                                                    | Cases Pending³ a                               | s of June 30, 2021                    | Percent | Cases <sup>1</sup> | Cases in the Pre-Trial<br>Phase <sup>4</sup> | Cases in the Trial Phase <sup>5</sup> (including preliminary hearing) |  |
|                                                    | 0-8 months                                     |                                       | 60.9%   | 16,098             | 15,901                                       | 197                                                                   |  |
| Ame of All Develler                                | 8-10 months                                    |                                       | 10.6%   | 2,788              | 2,636                                        | 152                                                                   |  |
| Age of All Pending Cases <sup>6</sup> 10-15 months |                                                |                                       | 16.7%   | 4,399              | 3,744                                        | 655                                                                   |  |
| <b>Vases</b>                                       | 15-18 months                                   |                                       | 4.5%    | 1,178              | 818                                          | 360                                                                   |  |
| Over 18 months                                     |                                                |                                       |         | 1,951              | 997                                          | 7 954                                                                 |  |
| Total                                              | 100.0%                                         | 26,414                                | 24,096  | 2,318              |                                              |                                                                       |  |