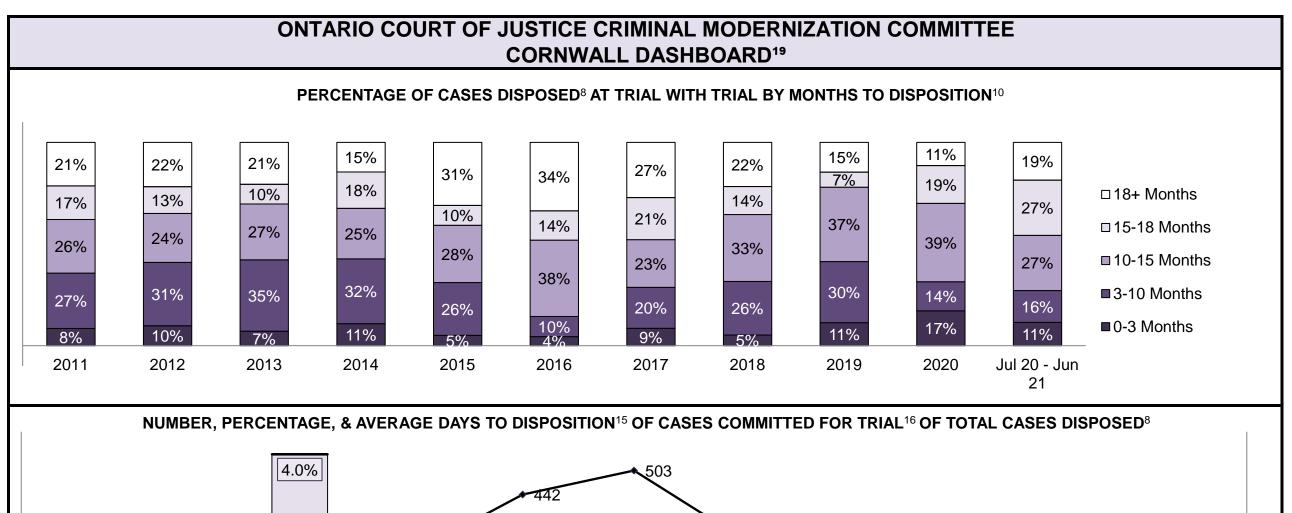

| 6%   | 5%   | 11%  | 8%   | 10%  | 6%   | 8%   | 6%   | 3%   | 3%   | 7%              |
| Criminal Code Traffic                                                                                                                   | 14%  | 13%  | 10%  | 10%  | 8%   | 8%   | 12%  | 13%  | 13%  | 8%   | 9%              |
| Federal Statute                                                                                                                         | 19%  | 18%  | 18%  | 14%  | 23%  | 17%  | 16%  | 14%  | 10%  | 11%  | 13%             |
| Total                                                                                                                                   | 100% | 100% | 100% | 100% | 100% | 100% | 100% | 100% | 100% | 100% | 100%            |







|                                          | Kovil                                          | Metric                                 | Jul 20  | - Jun 21           | 2014 Baseline                                | Change from 2014 Regional                                             |  |
|------------------------------------------|------------------------------------------------|----------------------------------------|---------|--------------------|----------------------------------------------|-----------------------------------------------------------------------|--|
|                                          | ney i                                          | wieti ic                               | Percent | Cases <sup>1</sup> | Regional Median*                             | Media