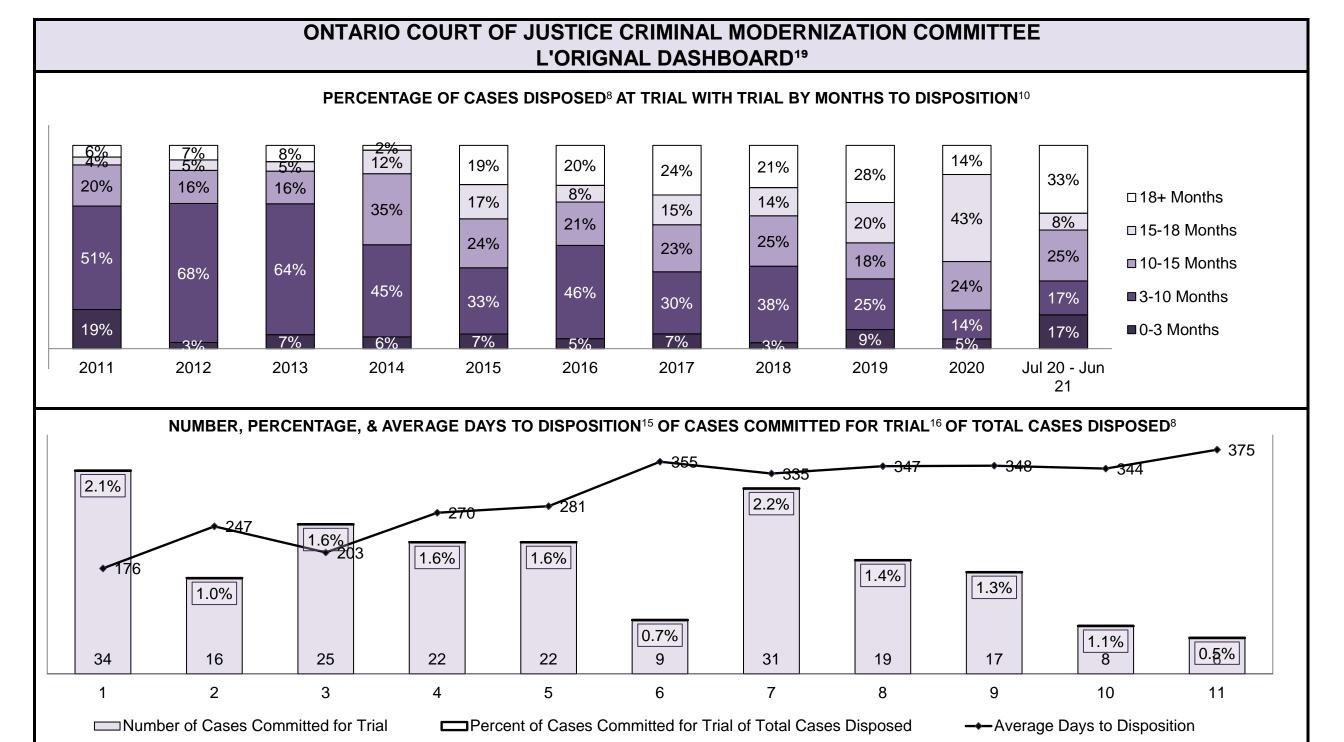

| Cases Disposed <sup>8</sup> by Phase and P | Cases Disposed <sup>8</sup> by Phase and Percentage of In-Custody <sup>11</sup> , Out-of-Custody <sup>12</sup> Cases at Case Disposition |         |         |         |         |         |         |         |         |         |                 |  |  |
|--------------------------------------------|------------------------------------------------------------------------------------------------------------------------------------------|---------|---------|---------|---------|---------|---------|---------|---------|---------|-----------------|--|--|
| Phases                                     | 2011                                                                                                                                     | 2012    | 2013    | 2014    | 2015    | 2016    | 2017    | 2018    | 2019    | 2020    | Jul 20 - Jun 21 |  |  |
| At Trial With Trial                        | 12,913                                                                                                                                   | 12,507  | 11,635  | 10,711  | 9,759   | 9,325   | 9,209   | 8,399   | 8,353   | 4,381   | 5,389           |  |  |
| In-Custody                                 | 15%                                                                                                                                      | 17%     | 16%     | 15%     | 15%     | 14%     | 14%     | 12%     | 14%     | 18%     | 19%             |  |  |
| Out-of-Custody                             | 85%                                                                                                                                      | 83%     | 84%     | 85%     | 85%     | 86%     | 86%     | 88%     | 86%     | 82%     | 81%             |  |  |
| At Trial Without Trial                     | 31,139                                                                                                                                   | 27,205  | 25,048  | 22,226  | 19,582  | 18,371  | 17,471  | 16,029  | 16,029  | 9,075   | 9,821           |  |  |
| In-Custody                                 | 14%                                                                                                                                      | 15%     | 15%     | 14%     | 14%     | 14%     | 14%     | 13%     | 14%     | 15%     | 16%             |  |  |
| Out-of-Custody                             | 86%                                                                                                                                      | 85%     | 85%     | 86%     | 86%     | 86%     | 86%     | 87%     | 86%     | 85%     | 84%             |  |  |
| Before Trial                               | 212,794                                                                                                                                  | 207,335 | 194,998 | 177,161 | 175,908 | 179,464 | 187,457 | 187,060 | 196,166 | 137,018 | 166,107         |  |  |
| In-Custody                                 | 22%                                                                                                                                      | 23%     | 23%     | 22%     | 23%     | 23%     | 22%     | 20%     | 21%     | 21%     | 17%             |  |  |
| Out-of-Custody                             | 78%                                                                                                                                      | 77%     | 77%     | 78%     | 77%     | 77%     | 78%     | 80%     | 79%     | 79%     | 83%             |  |  |

□ Cases Disposed At Trial With Trial

■ Cases Disposed At Trial without Trial (Collapse Rate At Trial)

| Percentage of Cases Disposed <sup>8</sup> At Trial | Without Trial (Collapse Rate | e At Trial <sup>2</sup> ) by Offence Group At Disposition |
|----------------------------------------------------|------------------------------|-----------------------------------------------------------|
|                                                    |                              |                                                           |