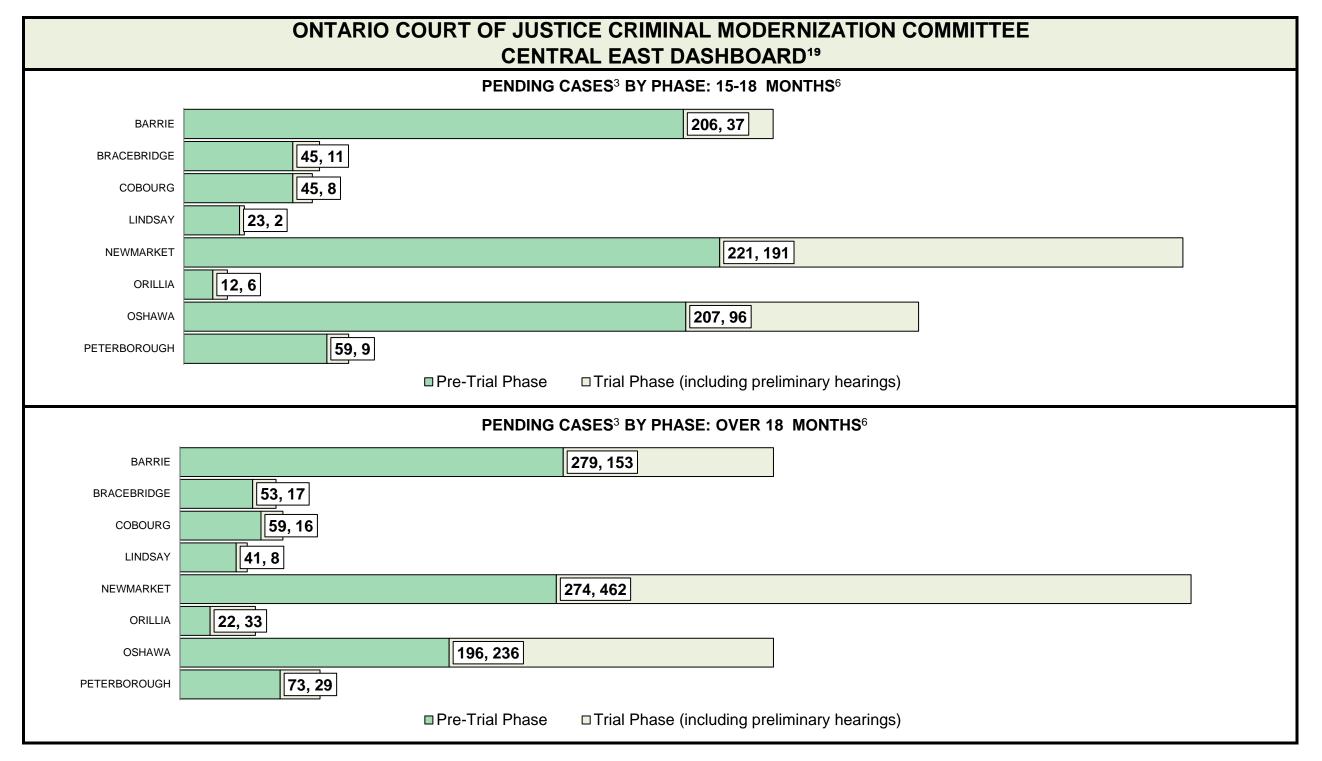

| BRACEBRIDGE    | 70             | 56              | 154             | 108            | 552           | 940    |
| COBOURG        | 75             | 53              | 155             | 72             | 396           | 751    |
| LINDSAY        | 49             | 25              | 257             | 158            | 791           | 1,280  |
| NEWMARKET      | 736            | 412             | 1,519           | 989            | 5,746         | 9,402  |
| ORILLIA        | 55             | 18              | 102             | 127            | 872           | 1,174  |
| OSHAWA         | 432            | 303             | 928             | 470            | 3,030         | 5,163  |
| PETERBOROUGH   | 102            | 68              | 439             | 250            | 1,490         | 2,349  |



|                                          | Kov                                            | Motrio                                 | Jul 20  | - Jun 21           | 2014 Baseline                                | Change from 2014 Regional                                             |
|------------------------------------------|------------------------------------------------|----------------------------------------|---------|--------------------|----------------------------------------------|-----------------------------------------------------------------------|
|                                          | Key i                                          | Metric                                 | Percent | Cases <sup>1</sup> | Regional Median*                             | Median