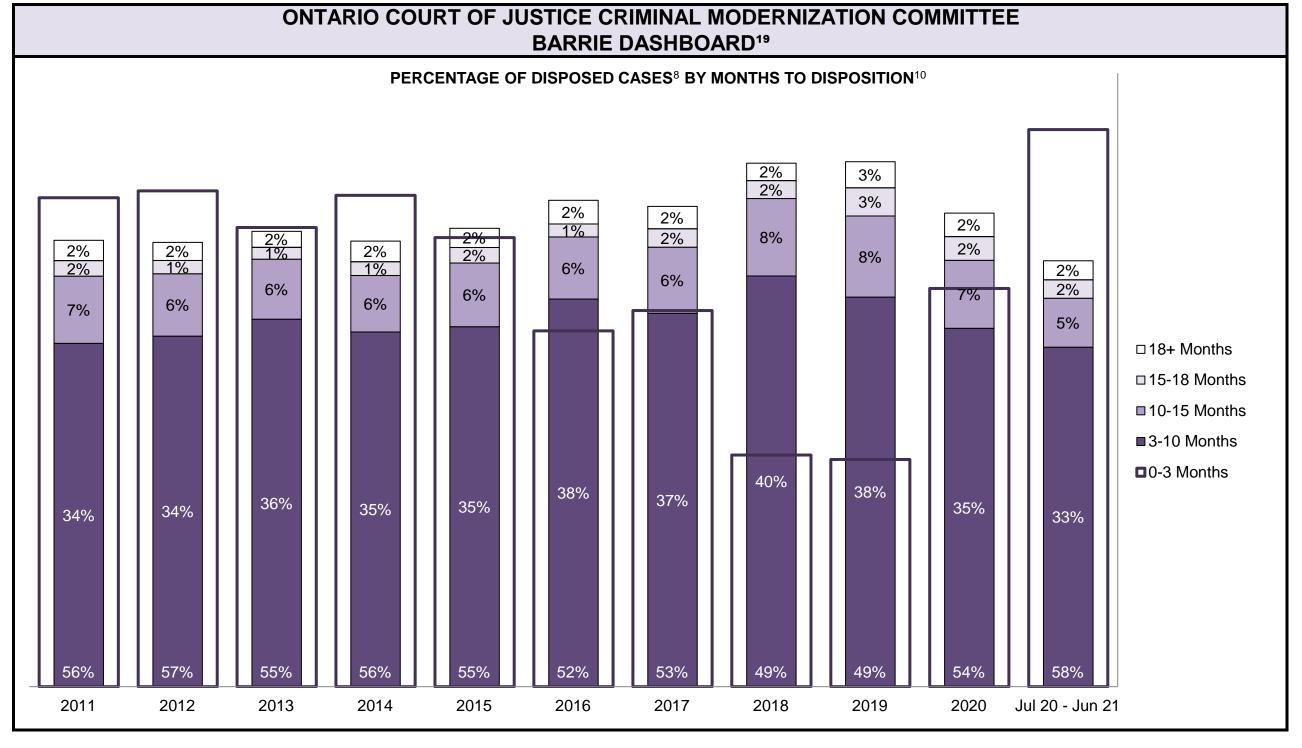

|                                                    | Kov I                                          | Metric                                | Jul 20  | - Jun 21           | 2014 Baseline                                | Change from 2014 Regional                                             |  |
|----------------------------------------------------|------------------------------------------------|---------------------------------------|---------|--------------------|----------------------------------------------|-----------------------------------------------------------------------|--|
|                                                    | Key i                                          | vieti iC                              | Percent | Cases <sup>1</sup> | Regional Median*                             | Median                                                                |  |
|                                                    | Disposed cases that be                         | gan in the Bail Phase                 | 26.9%   | 9,299              | 32.5%                                        | -5.6%                                                                 |  |
|                                                    | Bail cases with a bail                         | Total                                 | 65.1%   | 6,053              | 53.7%                                        | 11.4%                                                                 |  |
|                                                    |                                                | Bail Disposition with 1 appearance    | 57.6%   | 3,489              | 52.5%                                        | 5.1%                                                                  |  |
| Bail                                               | or detention order)                            | Bail Disposition within 1-3 days      | 68.9%   | 4,170              | 72.9%                                        | -4.0%                                                                 |  |
| Dali                                               |                                                | Total                                 | 34.9%   | 3,246              | 46.3%                                        | -11.4%                                                                |  |
|                                                    | Bail cases with no bail disposition but with a | Case disposition in 1-3 appearances   | 20.1%   | 654                | 38.7%                                        | -18.6%                                                                |  |
|                                                    | case disposition                               | Case disposition in 0-3 months        | 60.1%   | 1,950              | 79.1%                                        | -19.0%                                                                |  |
|                                                    | ·                                              | Case disposition rate before trial    | 92.5%   | 3,002              | 92.8%                                        | -0.3%                                                                 |  |
|                                                    |                                                |                                       |         |                    |                                              |                                                                       |  |
|                                                    | Disposition rate (include                      | s bail cases with case dispositions)  | 92.3%   | 31,900             | 88.7%                                        | 3.6%                                                                  |  |
| Before Trial                                       | Disposed within 1-3 app                        | earances (net of bench warrant cases) | 52.4%   | 8,320              | 46.0%                                        | 6.4%                                                                  |  |
|                                                    | Disposed within 0-3 mo                         | nths (net of bench warrant cases)     | 60.9%   | 9,667              | 60.7%                                        | 0.2%                                                                  |  |
|                                                    |                                                |                                       |         |                    |                                              |                                                                       |  |
| Trial                                              | Collapse Rate at Trial <sup>2</sup>            |                                       | 62.7%   | 1,676              | 62.3%                                        | 0.4%                                                                  |  |
|                                                    |                                                |                                       |         |                    |                                              |                                                                       |  |
|                                                    | Cases Pending³ a                               | s of June 30, 2021                    | Percent | Cases <sup>1</sup> | Cases in the Pre-Trial<br>Phase <sup>4</sup> | Cases in the Trial Phase <sup>5</sup> (including preliminary hearing) |  |
|                                                    | 0-8 months                                     |                                       | 60.9%   | 16,098             | 15,901                                       | 197                                                                   |  |
| Ame of All Develler                                | 8-10 months                                    |                                       | 10.6%   | 2,788              | 2,636                                        | 152                                                                   |  |
| Age of All Pending Cases <sup>6</sup> 10-15 months |                                                |                                       | 16.7%   | 4,399              | 3,744                                        | 655                                                                   |  |
| <b>Vases</b>                                       | 15-18 months                                   |                                       | 4.5%    | 1,178              | 818                                          | 360                                                                   |  |
| Over 18 months                                     |                                                |                                       |         | 1,951              | 997                                          | 7 954                                                                 |  |
| Total                                              | 100.0%                                         | 26,414                                | 24,096  | 2,318              |                                              |                                                                       |  |