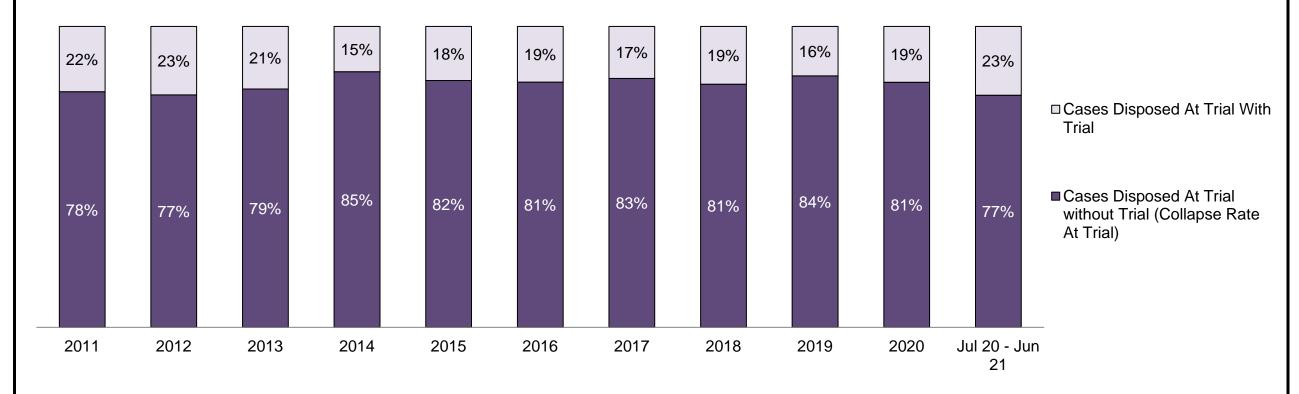

| Cases Disposed <sup>8</sup> by Phase and P | Cases Disposed <sup>8</sup> by Phase and Percentage of In-Custody <sup>11</sup> , Out-of-Custody <sup>12</sup> Cases at Case Disposition |         |         |         |         |         |         |         |         |         |                 |  |  |
|--------------------------------------------|------------------------------------------------------------------------------------------------------------------------------------------|---------|---------|---------|---------|---------|---------|---------|---------|---------|-----------------|--|--|
| Phases                                     | 2011                                                                                                                                     | 2012    | 2013    | 2014    | 2015    | 2016    | 2017    | 2018    | 2019    | 2020    | Jul 20 - Jun 21 |  |  |
| At Trial With Trial                        | 12,913                                                                                                                                   | 12,507  | 11,635  | 10,711  | 9,759   | 9,325   | 9,209   | 8,399   | 8,353   | 4,381   | 5,389           |  |  |
| In-Custody                                 | 15%                                                                                                                                      | 17%     | 16%     | 15%     | 15%     | 14%     | 14%     | 12%     | 14%     | 18%     | 19%             |  |  |
| Out-of-Custody                             | 85%                                                                                                                                      | 83%     | 84%     | 85%     | 85%     | 86%     | 86%     | 88%     | 86%     | 82%     | 81%             |  |  |
| At Trial Without Trial                     | 31,139                                                                                                                                   | 27,205  | 25,048  | 22,226  | 19,582  | 18,371  | 17,471  | 16,029  | 16,029  | 9,075   | 9,821           |  |  |
| In-Custody                                 | 14%                                                                                                                                      | 15%     | 15%     | 14%     | 14%     | 14%     | 14%     | 13%     | 14%     | 15%     | 16%             |  |  |
| Out-of-Custody                             | 86%                                                                                                                                      | 85%     | 85%     | 86%     | 86%     | 86%     | 86%     | 87%     | 86%     | 85%     | 84%             |  |  |
| Before Trial                               | 212,794                                                                                                                                  | 207,335 | 194,998 | 177,161 | 175,908 | 179,464 | 187,457 | 187,060 | 196,166 | 137,018 | 166,107         |  |  |
| In-Custody                                 | 22%                                                                                                                                      | 23%     | 23%     | 22%     | 23%     | 23%     | 22%     | 20%     | 21%     | 21%     | 17%             |  |  |
| Out-of-Custody                             | 78%                                                                                                                                      | 77%     | 77%     | 78%     | 77%     | 77%     | 78%     | 80%     | 79%     | 79%     | 83%             |  |  |