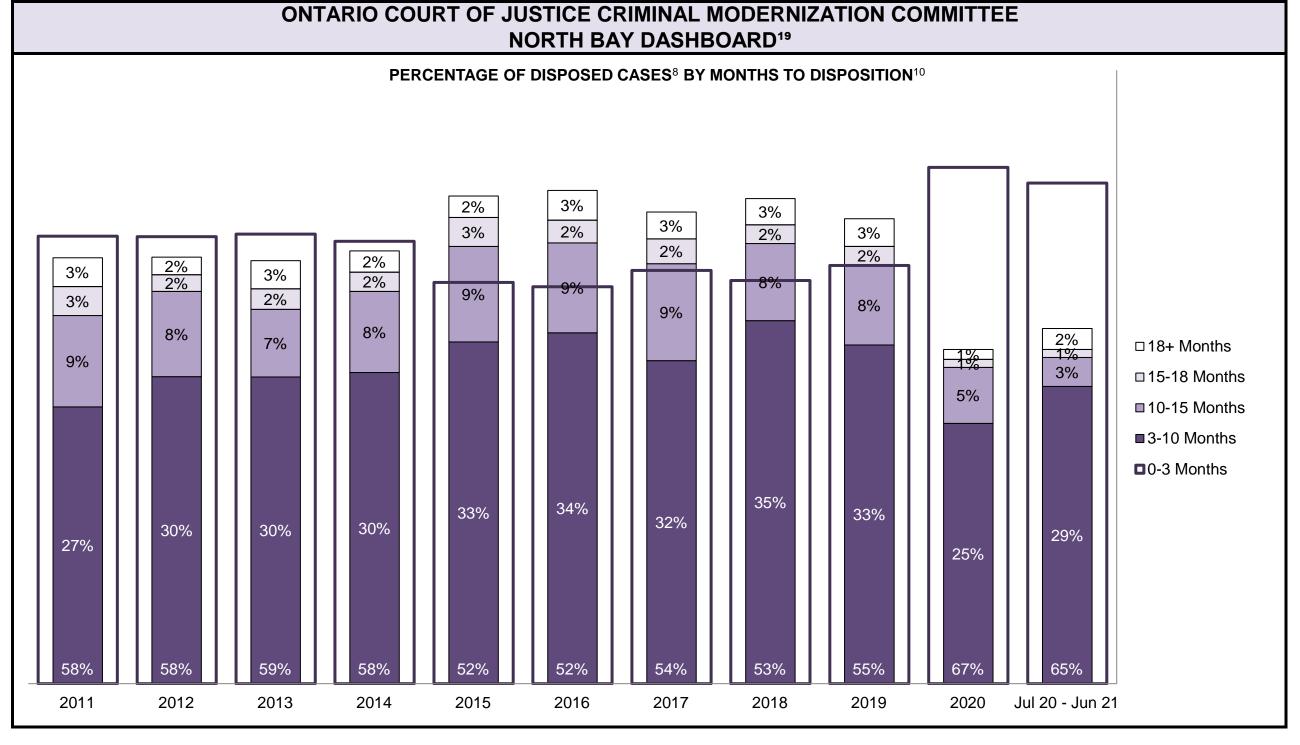

|                                                    | Kov I                                          | Metric                                | Jul 20  | - Jun 21           | 2014 Baseline                                | Change from 2014 Regional                                             |  |
|----------------------------------------------------|------------------------------------------------|---------------------------------------|---------|--------------------|----------------------------------------------|-----------------------------------------------------------------------|--|
|                                                    | Key i                                          | vieti iC                              | Percent | Cases <sup>1</sup> | Regional Median*                             | Median                                                                |  |
|                                                    | Disposed cases that be                         | gan in the Bail Phase                 | 26.9%   | 9,299              | 32.5%                                        | -5.6%                                                                 |  |
|                                                    | Bail cases with a bail                         | Total                                 | 65.1%   | 6,053              | 53.7%                                        | 11.4%                                                                 |  |
|                                                    |                                                | Bail Disposition with 1 appearance    | 57.6%   | 3,489              | 52.5%                                        | 5.1%                                                                  |  |
| Bail                                               | or detention order)                            | Bail Disposition within 1-3 days      | 68.9%   | 4,170              | 72.9%                                        | -4.0%                                                                 |  |
| Dali                                               |                                                | Total                                 | 34.9%   | 3,246              | 46.3%                                        | -11.4%                                                                |  |
|                                                    | Bail cases with no bail disposition but with a | Case disposition in 1-3 appearances   | 20.1%   | 654                | 38.7%                                        | -18.6%                                                                |  |
|                                                    | case disposition                               | Case disposition in 0-3 months        | 60.1%   | 1,950              | 79.1%                                        | -19.0%                                                                |  |
|                                                    | ·                                              | Case disposition rate before trial    | 92.5%   | 3,002              | 92.8%                                        | -0.3%                                                                 |  |
|                                                    |                                                |                                       |         |                    |                                              |                                                                       |  |
|                                                    | Disposition rate (include                      | s bail cases with case dispositions)  | 92.3%   | 31,900             | 88.7%                                        | 3.6%                                                                  |  |
| Before Trial                                       | Disposed within 1-3 app                        | earances (net of bench warrant cases) | 52.4%   | 8,320              | 46.0%                                        | 6.4%                                                                  |  |
|                                                    | Disposed within 0-3 mo                         | nths (net of bench warrant cases)     | 60.9%   | 9,667              | 60.7%                                        | 0.2%                                                                  |  |
|                                                    |                                                |                                       |         |                    |                                              |                                                                       |  |
| Trial                                              | Collapse Rate at Trial <sup>2</sup>            |                                       | 62.7%   | 1,676              | 62.3%                                        | 0.4%                                                                  |  |
|                                                    |                                                |                                       |         |                    |                                              |                                                                       |  |
|                                                    | Cases Pending³ a                               | s of June 30, 2021                    | Percent | Cases <sup>1</sup> | Cases in the Pre-Trial<br>Phase <sup>4</sup> | Cases in the Trial Phase <sup>5</sup> (including preliminary hearing) |  |
|                                                    | 0-8 months                                     |                                       | 60.9%   | 16,098             | 15,901                                       | 197                                                                   |  |
| Ame of All Develler                                | 8-10 months                                    |                                       | 10.6%   | 2,788              | 2,636                                        | 152                                                                   |  |
| Age of All Pending Cases <sup>6</sup> 10-15 months |                                                |                                       | 16.7%   | 4,399              | 3,744                                        | 655                                                                   |  |
| <b>Vases</b>                                       | 15-18 months                                   |                                       | 4.5%    | 1,178              | 818                                          | 360                                                                   |  |
| Over 18 months                                     |                                                |                                       |         | 1,951              | 997                                          | 7 954                                                                 |  |
| Total                                              | 100.0%                                         | 26,414                                | 24,096  | 2,318              |                                              |                                                                       |  |