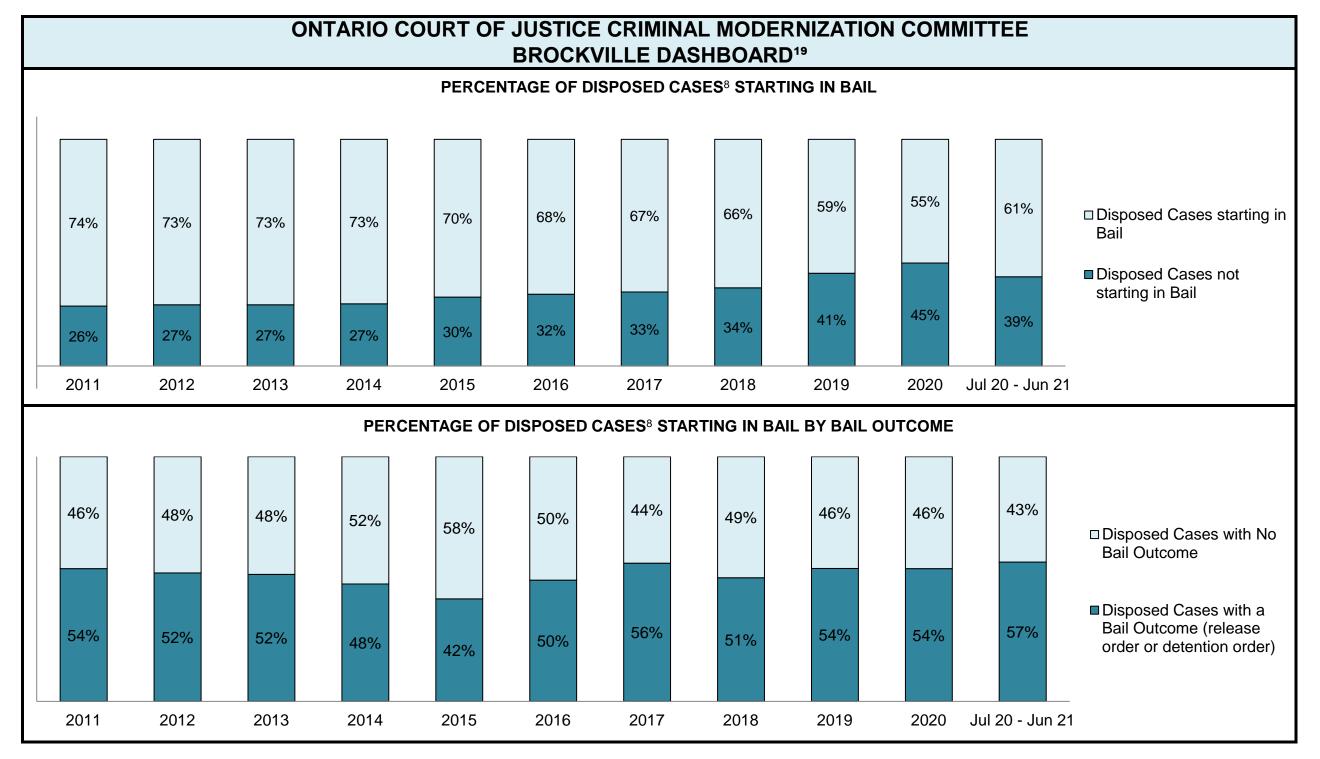

The Person                   | 245  | 214  | 274  | 203  | 265  | 261  | 255  | 279  | 329  | 453  | 414             |
| Crimes Against Property                     | 207  | 150  | 183  | 145  | 161  | 186  | 181  | 196  | 208  | 326  | 277             |
| Administration of Justice                   | 184  | 138  | 155  | 174  | 190  | 203  | 222  | 269  | 329  | 484  | 388             |
| Other Criminal Code                         | 40   | 47   | 49   | 46   | 60   | 69   | 60   | 48   | 54   | 96   | 80              |
| Criminal Code Traffic                       | 79   | 77   | 66   | 54   | 77   | 93   | 110  | 93   | 100  | 165  | 140             |
| Federal Statute                             | 237  | 164  | 140  | 120  | 122  | 98   | 106  | 70   | 90   | 154  | 127             |









| Cases Disposed <sup>8</sup> by Phase and Percentage of In-Custody <sup>11</sup> , Out-of-Custody <sup>12</sup> Cases at Case Disposition |       |       |       |       |       |       |       |       |       |       |                 |
|------------------------------------------------------------------------------------------------------------------------------------------|-------|-------|-------|-------|-------|-------|-------|-------|-------|-------|-----------------|
| Phases                                                                                                                                   | 2011  | 2012  | 2013  | 2014  | 2015  | 2016  | 2017  | 2018  | 2019  | 2020  | Jul 20 - Jun 21 |
| At Trial With Trial