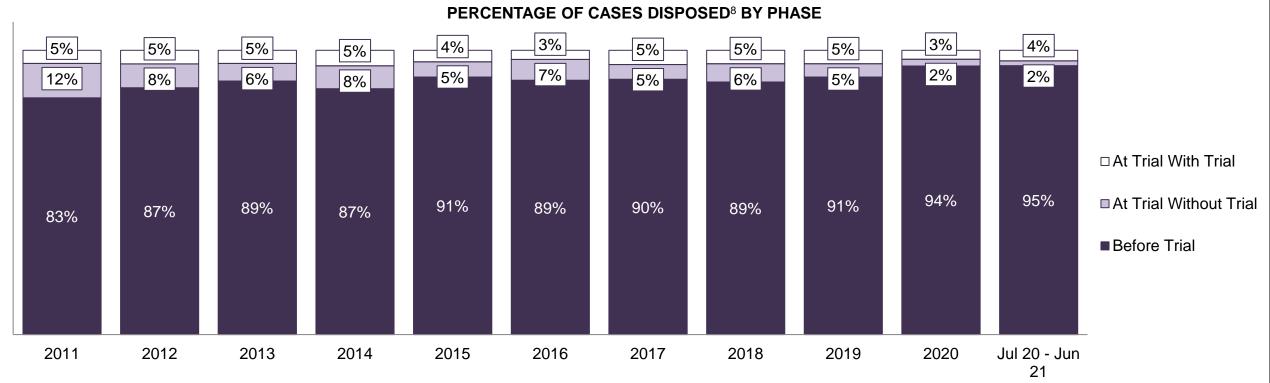

| Cases Disposed <sup>8</sup> by Phase and Percentage of In-Custody <sup>11</sup> , Out-of-Custody <sup>12</sup> Cases at Case Disposition |        |        |        |        |        |        |        |        |        |        |                 |  |
|------------------------------------------------------------------------------------------------------------------------------------------|--------|--------|--------|--------|--------|--------|--------|--------|--------|--------|-----------------|--|
| Phases                                                                                                                                   | 2011   | 2012   | 2013   | 2014   | 2015   | 2016   | 2017   | 2018   | 2019   | 2020   | Jul 20 - Jun 21 |  |
| At Trial With Trial                                                                                                                      | 1,664  | 1,672  | 1,502  | 1,471  | 1,476  | 1,505  | 1,587  | 1,484  | 1,497  | 847    | 997             |  |
| In-Custody                                                                                                                               | 12%    | 13%    | 14%    | 11%    | 12%    | 10%    | 10%    | 8%     | 10%    | 12%    | 11%             |  |
| Out-of-Custody                                                                                                                           | 88%    | 87%    | 86%    | 89%    | 88%    | 90%    | 90%    | 92%    | 90%    | 88%    | 89%             |  |
| At Trial Without Trial                                                                                                                   | 3,479  | 3,138  | 2,578  | 2,435  | 2,493  | 2,570  | 2,432  | 2,385  | 2,472  | 1,598  | 1,676           |  |
| In-Custody                                                                                                                               | 13%    | 14%    | 14%    | 13%    | 13%    | 10%    | 10%    | 10%    | 10%    | 12%    | 14%             |  |
| Out-of-Custody                                                                                                                           | 87%    | 86%    | 86%    | 87%    | 87%    | 90%    | 90%    | 90%    | 90%    | 88%    | 86%             |  |
| Before Trial                                                                                                                             | 39,035 | 36,793 | 32,985 | 30,592 | 30,396 | 31,008 | 31,627 | 31,231 | 33,975 | 25,747 | 31,900          |  |
| In-Custody                                                                                                                               | 17%    | 17%    | 18%    | 17%    | 17%    | 17%    | 16%    | 13%    | 14%    | 14%    | 11%             |  |
| Out-of-Custody                                                                                                                           | 83%    | 83%    | 82%    | 83%    | 83%    | 83%    | 84%    | 87%    | 86%    | 86%    | 89%             |  |