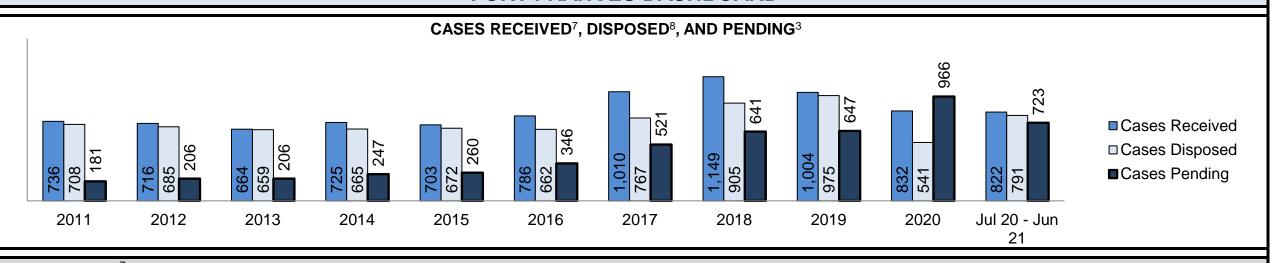

### **ONTARIO COURT OF JUSTICE CRIMINAL MODERNIZATION COMMITTEE** PROVINCIAL DASHBOARD<sup>19</sup> CASES RECEIVED<sup>7</sup>, DISPOSED<sup>8</sup>, AND PENDING<sup>3</sup> 176,202 159,031 120,999 111,879 100,699 97,525 93,913 215,268 210,098 90,869 609'96 99,154 89,500 ■ Cases Received 253,367 256,846 216,660 205,249 205,635 150,474 229,140 207,160 240,736 231,681 211,088 181,317 ,047 218,181 214,137 234,601 220,548 225,798 211,488 □ Cases Disposed ■ Cases Pending 2014 Jul 20 - Jun 2011 2012 2013 2015 2016 2017 2018 2019 2020 21