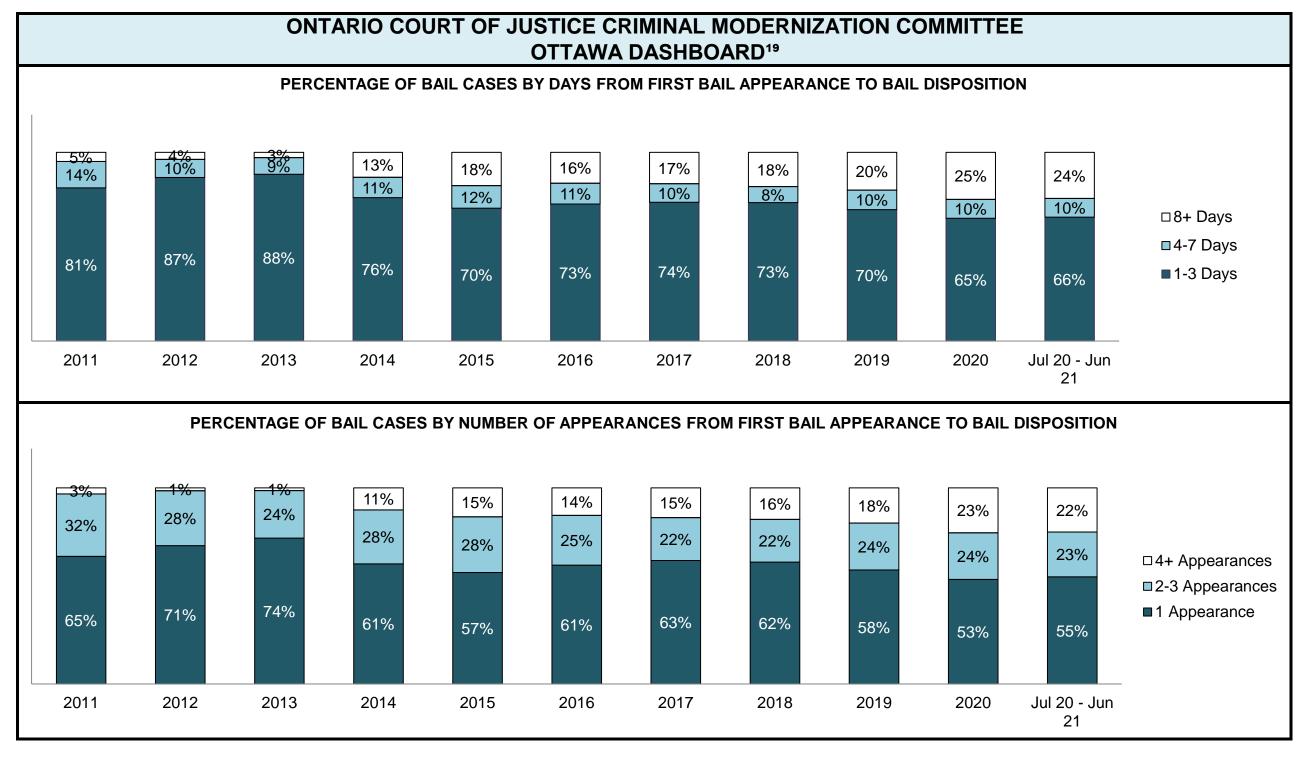

1,700 | 1,756 | 1,763 | 1,717 | 1,909 | 2,409 | 2,123           |
| Crimes Against Property                     | 948   | 987   | 963   | 1,054 | 1,026 | 1,127 | 873   | 1,035 | 1,211 | 1,450 | 1,139           |
| Administration of Justice                   | 950   | 892   | 925   | 909   | 988   | 1,016 | 1,051 | 1,235 | 963   | 1,560 | 1,141           |
| Other Criminal Code                         | 333   | 306   | 366   | 296   | 348   | 336   | 312   | 284   | 361   | 500   | 442             |
| Criminal Code Traffic                       | 481   | 468   | 520   | 528   | 578   | 548   | 554   | 516   | 574   | 859   | 694             |
| Federal Statute                             | 526   | 458   | 431   | 434   | 515   | 390   | 359   | 329   | 419   | 549   | 445             |









| Cases Disposed <sup>8</sup> by Phase and Percentage of In-Custody <sup>11</sup> , Out-of-Custody <sup>12</sup> Cases at Case Disposition |        |        |        |       |       |       |       |        |        |       |                 |
|------------------------------------------------------------------------------------------------------------------------------------------|--------|--------|--------|-------|-------|-------|-------|--------|--------|-------|-----------------|
| Phases                                                                                                                                   | 2011   | 2012   | 2013   | 2014  | 2015  | 2016  | 2017  | 2018   | 2019   | 2020  | Jul 20 - Jun 21 |
| At Trial With Trial