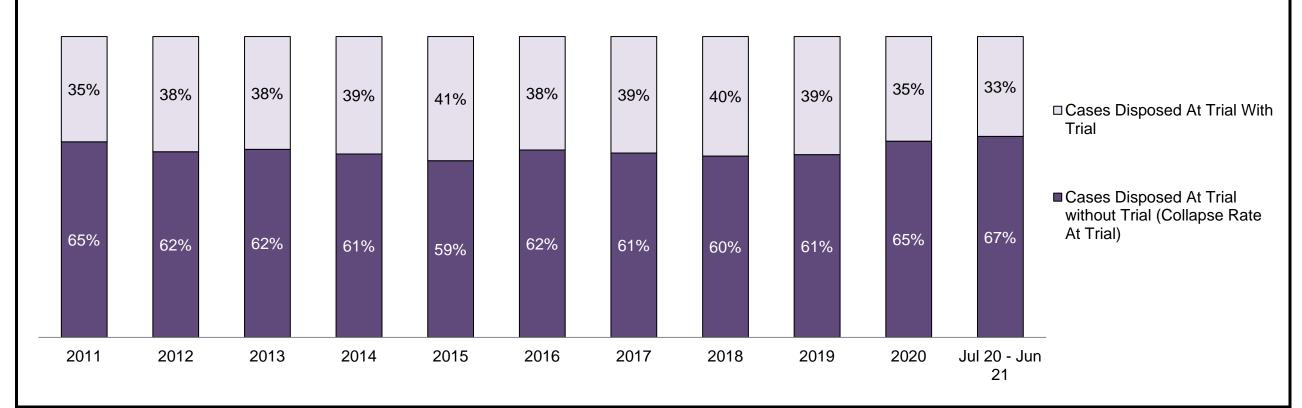

| Cases Disposed <sup>8</sup> by Phase and P | Cases Disposed <sup>8</sup> by Phase and Percentage of In-Custody <sup>11</sup> , Out-of-Custody <sup>12</sup> Cases at Case Disposition |         |         |         |         |         |         |         |         |         |                 |  |  |
|--------------------------------------------|------------------------------------------------------------------------------------------------------------------------------------------|---------|---------|---------|---------|---------|---------|---------|---------|---------|-----------------|--|--|
| Phases                                     | 2011                                                                                                                                     | 2012    | 2013    | 2014    | 2015    | 2016    | 2017    | 2018    | 2019    | 2020    | Jul 20 - Jun 21 |  |  |
| At Trial With Trial                        | 12,913                                                                                                                                   | 12,507  | 11,635  | 10,711  | 9,759   | 9,325   | 9,209   | 8,399   | 8,353   | 4,381   | 5,389           |  |  |
| In-Custody                                 | 15%                                                                                                                                      | 17%     | 16%     | 15%     | 15%     | 14%     | 14%     | 12%     | 14%     | 18%     | 19%             |  |  |
| Out-of-Custody                             | 85%                                                                                                                                      | 83%     | 84%     | 85%     | 85%     | 86%     | 86%     | 88%     | 86%     | 82%     | 81%             |  |  |
| At Trial Without Trial                     | 31,139                                                                                                                                   | 27,205  | 25,048  | 22,226  | 19,582  | 18,371  | 17,471  | 16,029  | 16,029  | 9,075   | 9,821           |  |  |
| In-Custody                                 | 14%                                                                                                                                      | 15%     | 15%     | 14%     | 14%     | 14%     | 14%     | 13%     | 14%     | 15%     | 16%             |  |  |
| Out-of-Custody                             | 86%                                                                                                                                      | 85%     | 85%     | 86%     | 86%     | 86%     | 86%     | 87%     | 86%     | 85%     | 84%             |  |  |
| Before Trial                               | 212,794                                                                                                                                  | 207,335 | 194,998 | 177,161 | 175,908 | 179,464 | 187,457 | 187,060 | 196,166 | 137,018 | 166,107         |  |  |
| In-Custody                                 | 22%                                                                                                                                      | 23%     | 23%     | 22%     | 23%     | 23%     | 22%     | 20%     | 21%     | 21%     | 17%             |  |  |
| Out-of-Custody                             | 78%                                                                                                                                      | 77%     | 77%     | 78%     | 77%     | 77%     | 78%     | 80%     | 79%     | 79%     | 83%             |  |  |

| Cases Disposed <sup>8</sup> by Phase and Percentage of In-Custody <sup>11</sup> , Out-of-Custody <sup>12</sup> Cases at Case Disposition |        |        |        |        |        |        |        |        |        |        |                 |  |
|------------------------------------------------------------------------------------------------------------------------------------------|--------|--------|--------|--------|--------|--------|--------|--------|--------|--------|-----------------|--|
| Phases                                                                                                                                   | 2011   | 2012   | 2013   | 2014   | 2015   | 2016   | 2017   | 2018   | 2019   | 2020   | Jul 20 - Jun 21 |  |
| At Trial With Trial                                                                                                                      | 1,664  | 1,672  | 1,502  | 1,471  | 1,476  | 1,505  | 1,587  | 1,484  | 1,497  | 847    | 997             |  |
| In-Custody                                                                                                                               | 12%    | 13%    | 14%    | 11%    | 12%    | 10%    | 10%    | 8%     | 10%    | 12%    | 11%             |  |
| Out-of-Custody                                                                                                                           | 88%    | 87%    | 86%    | 89%    | 88%    | 90%    | 90%    | 92%    | 90%    | 88%    | 89%             |  |
| At Trial Without Trial                                                                                                                   | 3,479  | 3,138  | 2,578  | 2,435  | 2,493  | 2,570  | 2,432  | 2,385  | 2,472  | 1,598  | 1,676           |  |
| In-Custody                                                                                                                               | 13%    | 14%    | 14%    | 13%    | 13%    | 10%    | 10%    | 10%    | 10%    | 12%    | 14%             |  |
| Out-of-Custody                                                                                                                           | 87%    | 86%    | 86%    | 87%    | 87%    | 90%    | 90%    | 90%    | 90%    | 88%    | 86%             |  |
| Before Trial                                                                                                                             | 39,035 | 36,793 | 32,985 | 30,592 | 30,396 | 31,008 | 31,627 | 31,231 | 33,975 | 25,747 | 31,900          |  |
| In-Custody                                                                                                                               | 17%    | 17%    | 18%    | 17%    | 17%    | 17%    | 16%    | 13%    | 14%    | 14%    | 11%             |  |
| Out-of-Custody                                                                                                                           | 83%    | 83%    | 82%    | 83%    | 83%    | 83%    | 84%    | 87%    | 86%    | 86%    | 89%             |  |