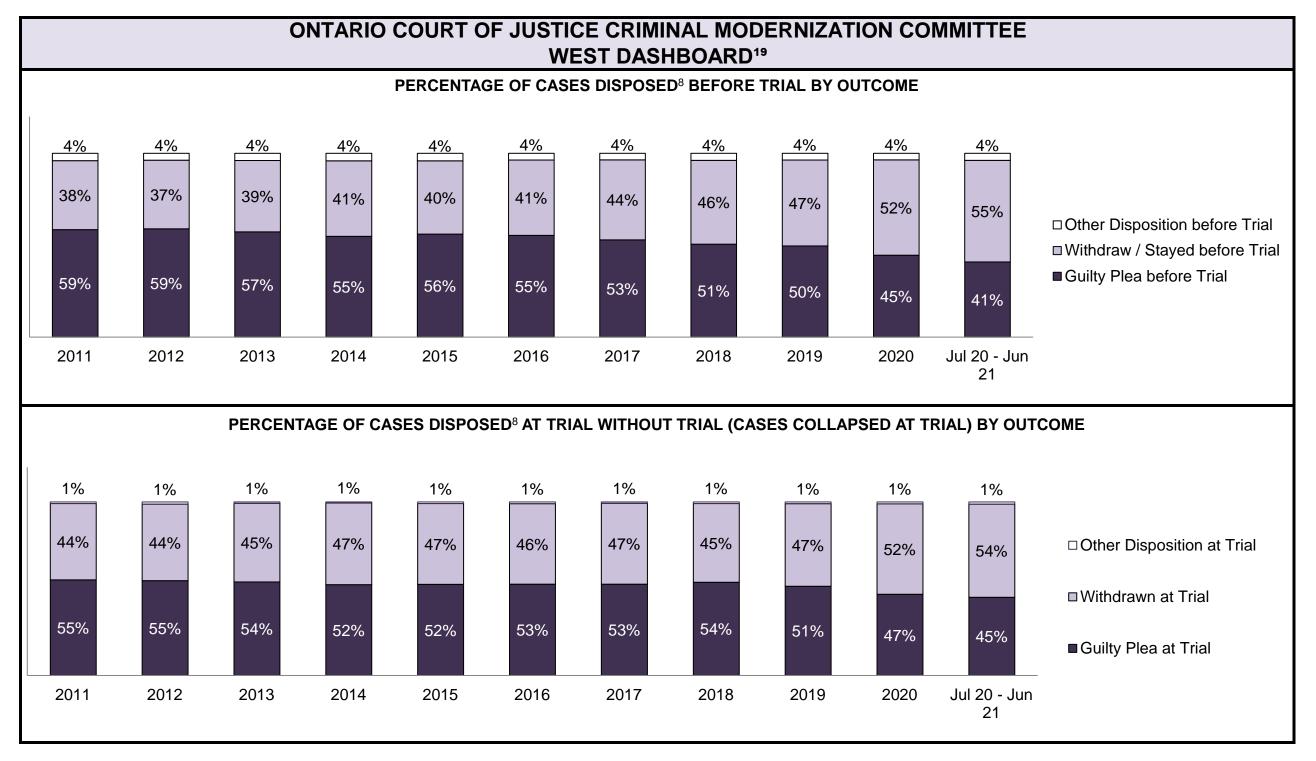

|                                                    | Kov I                                          | Metric                                | Jul 20  | - Jun 21           | 2014 Baseline                                | Change from 2014 Regional                                             |  |
|----------------------------------------------------|------------------------------------------------|---------------------------------------|---------|--------------------|----------------------------------------------|-----------------------------------------------------------------------|--|
|                                                    | Key i                                          | vieti iC                              | Percent | Cases <sup>1</sup> | Regional Median*                             | Median                                                                |  |
|                                                    | Disposed cases that be                         | gan in the Bail Phase                 | 26.9%   | 9,299              | 32.5%                                        | -5.6%                                                                 |  |
|                                                    | Bail cases with a bail                         | Total                                 | 65.1%   | 6,053              | 53.7%                                        | 11.4%                                                                 |  |
|                                                    |                                                | Bail Disposition with 1 appearance    | 57.6%   | 3,489              | 52.5%                                        | 5.1%                                                                  |  |
| Bail                                               | or detention order)                            | Bail Disposition within 1-3 days      | 68.9%   | 4,170              | 72.9%                                        | -4.0%                                                                 |  |
| Dali                                               |                                                | Total                                 | 34.9%   | 3,246              | 46.3%                                        | -11.4%                                                                |  |
|                                                    | Bail cases with no bail disposition but with a | Case disposition in 1-3 appearances   | 20.1%   | 654                | 38.7%                                        | -18.6%                                                                |  |
|                                                    | case disposition                               | Case disposition in 0-3 months        | 60.1%   | 1,950              | 79.1%                                        | -19.0%                                                                |  |
|                                                    | ·                                              | Case disposition rate before trial    | 92.5%   | 3,002              | 92.8%                                        | -0.3%                                                                 |  |
|                                                    |                                                |                                       |         |                    |                                              |                                                                       |  |
|                                                    | Disposition rate (include                      | s bail cases with case dispositions)  | 92.3%   | 31,900             | 88.7%                                        | 3.6%                                                                  |  |
| Before Trial                                       | Disposed within 1-3 app                        | earances (net of bench warrant cases) | 52.4%   | 8,320              | 46.0%                                        | 6.4%                                                                  |  |
|                                                    | Disposed within 0-3 mo                         | nths (net of bench warrant cases)     | 60.9%   | 9,667              | 60.7%                                        | 0.2%                                                                  |  |
|                                                    |                                                |                                       |         |                    |                                              |                                                                       |  |
| Trial                                              | Collapse Rate at Trial <sup>2</sup>            |                                       | 62.7%   | 1,676              | 62.3%                                        | 0.4%                                                                  |  |
|                                                    |                                                |                                       |         |                    |                                              |                                                                       |  |
|                                                    | Cases Pending³ a                               | s of June 30, 2021                    | Percent | Cases <sup>1</sup> | Cases in the Pre-Trial<br>Phase <sup>4</sup> | Cases in the Trial Phase <sup>5</sup> (including preliminary hearing) |  |
|                                                    | 0-8 months                                     |                                       | 60.9%   | 16,098             | 15,901                                       | 197                                                                   |  |
| Ame of All Develler                                | 8-10 months                                    |                                       | 10.6%   | 2,788              | 2,636                                        | 152                                                                   |  |
| Age of All Pending Cases <sup>6</sup> 10-15 months |                                                |                                       | 16.7%   | 4,399              | 3,744                                        | 655                                                                   |  |
| <b>Vases</b>                                       | 15-18 months                                   |                                       | 4.5%    | 1,178              | 818                                          | 360                                                                   |  |
| Over 18 months                                     |                                                |                                       |         | 1,951              | 997                                          | 7 954                                                                 |  |
| Total                                              | 100.0%                                         | 26,414                                | 24,096  | 2,318              |                                              |                                                                       |  |