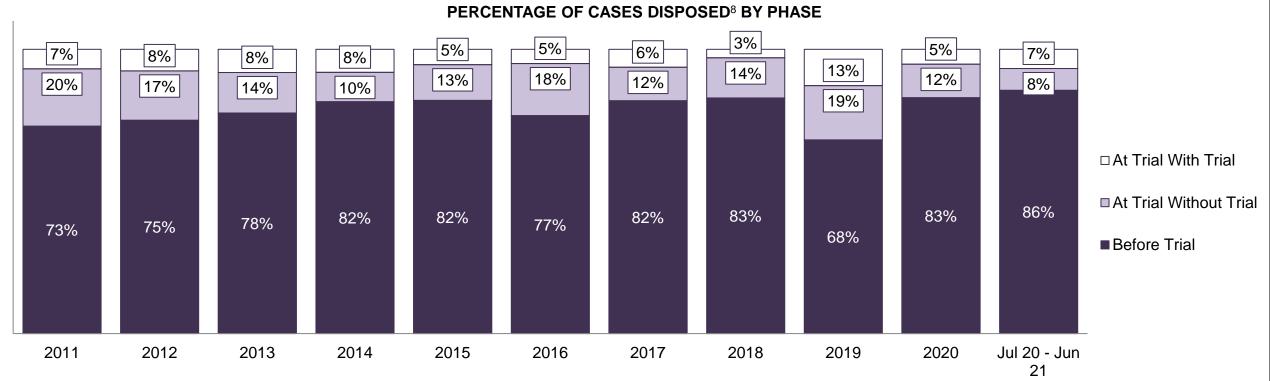

| Cases Disposed <sup>8</sup> by Phase and P | Cases Disposed <sup>8</sup> by Phase and Percentage of In-Custody <sup>11</sup> , Out-of-Custody <sup>12</sup> Cases at Case Disposition |         |         |         |         |         |         |         |         |         |                 |  |  |
|--------------------------------------------|------------------------------------------------------------------------------------------------------------------------------------------|---------|---------|---------|---------|---------|---------|---------|---------|---------|-----------------|--|--|
| Phases                                     | 2011                                                                                                                                     | 2012    | 2013    | 2014    | 2015    | 2016    | 2017    | 2018    | 2019    | 2020    | Jul 20 - Jun 21 |  |  |
| At Trial With Trial                        | 12,913                                                                                                                                   | 12,507  | 11,635  | 10,711  | 9,759   | 9,325   | 9,209   | 8,399   | 8,353   | 4,381   | 5,389           |  |  |
| In-Custody                                 | 15%                                                                                                                                      | 17%     | 16%     | 15%     | 15%     | 14%     | 14%     | 12%     | 14%     | 18%     | 19%             |  |  |
| Out-of-Custody                             | 85%                                                                                                                                      | 83%     | 84%     | 85%     | 85%     | 86%     | 86%     | 88%     | 86%     | 82%     | 81%             |  |  |
| At Trial Without Trial                     | 31,139                                                                                                                                   | 27,205  | 25,048  | 22,226  | 19,582  | 18,371  | 17,471  | 16,029  | 16,029  | 9,075   | 9,821           |  |  |
| In-Custody                                 | 14%                                                                                                                                      | 15%     | 15%     | 14%     | 14%     | 14%     | 14%     | 13%     | 14%     | 15%     | 16%             |  |  |
| Out-of-Custody                             | 86%                                                                                                                                      | 85%     | 85%     | 86%     | 86%     | 86%     | 86%     | 87%     | 86%     | 85%     | 84%             |  |  |
| Before Trial                               | 212,794                                                                                                                                  | 207,335 | 194,998 | 177,161 | 175,908 | 179,464 | 187,457 | 187,060 | 196,166 | 137,018 | 166,107         |  |  |
| In-Custody                                 | 22%                                                                                                                                      | 23%     | 23%     | 22%     | 23%     | 23%     | 22%     | 20%     | 21%     | 21%     | 17%             |  |  |
| Out-of-Custody                             | 78%                                                                                                                                      | 77%     | 77%     | 78%     | 77%     | 77%     | 78%     | 80%     | 79%     | 79%     | 83%             |  |  |