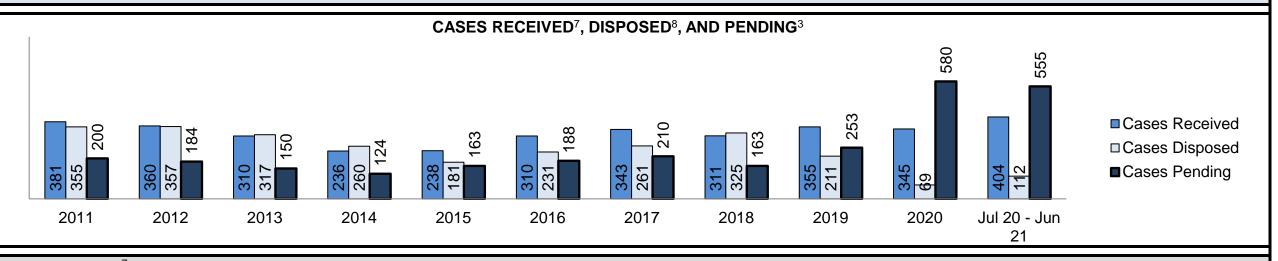

### **ONTARIO COURT OF JUSTICE CRIMINAL MODERNIZATION COMMITTEE** PROVINCIAL DASHBOARD<sup>19</sup> CASES RECEIVED<sup>7</sup>, DISPOSED<sup>8</sup>, AND PENDING<sup>3</sup> 176,202 159,031 120,999 111,879 100,699 97,525 93,913 215,268 210,098 90,869 609'96 99,154 89,500 ■ Cases Received 253,367 256,846 216,660 205,249 205,635 150,474 229,140 207,160 240,736 231,681 211,088 181,317 ,047 218,181 214,137 234,601 220,548 225,798 211,488 □ Cases Disposed ■ Cases Pending 2014 Jul 20 - Jun 2011 2012 2013 2015 2016 2017 2018 2019 2020 21