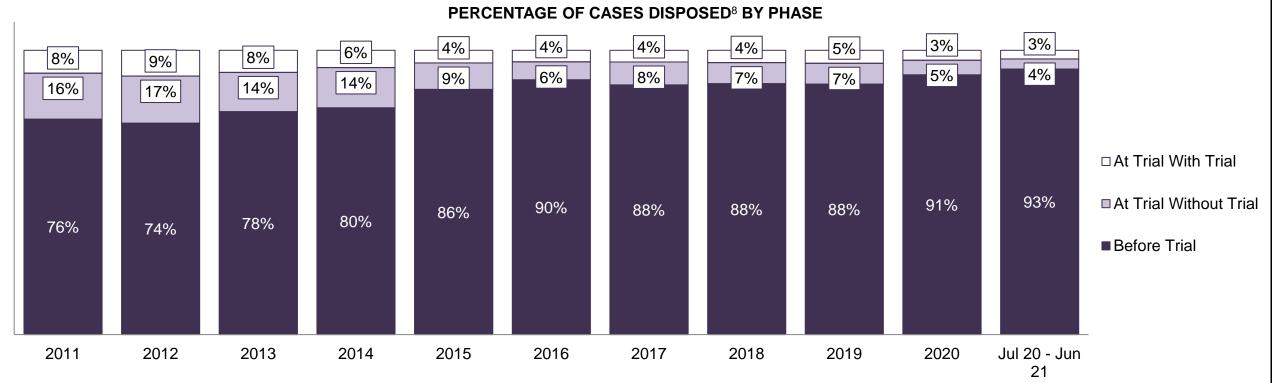

| 459  | 406  | 355  | 292  | 234  | 220  | 290  | 413  | 383  | 586  | 514             |  |
| Crimes Against Property                     | 228  | 220  | 211  | 163  | 137  | 206  | 216  | 234  | 273  | 426  | 357             |  |
| Administration of Justice                   | 269  | 308  | 277  | 239  | 254  | 256  | 302  | 397  | 493  | 696  | 561             |  |
| Other Criminal Code                         | 58   | 45   | 64   | 54   | 51   | 44   | 54   | 81   | 82   | 119  | 137             |  |
| Criminal Code Traffic                       | 115  | 111  | 113  | 85   | 71   | 65   | 60   | 81   | 148  | 247  | 208             |  |
| Federal Statute                             | 231  | 165  | 187  | 162  | 160  | 134  | 87   | 126  | 153  | 202  | 158             |  |









| Cases Disposed <sup>8</sup> by Phase and Percentage of In-Custody <sup>11</sup> , Out-of-Custody <sup>12</sup> Cases at Case Disposition |       |       |       |       |       |       |       |       |       |       |                 |
|------------------------------------------------------------------------------------------------------------------------------------------|-------|-------|-------|-------|-------|-------|-------|-------|-------|-------|-----------------|
| Phases                                                                                                                                   | 2011  | 2012  | 2013  | 2014  | 2015  | 2016  | 2017  | 2018  | 2019  | 2020  | Jul 20 - Jun 21 |
| At Trial With Trial