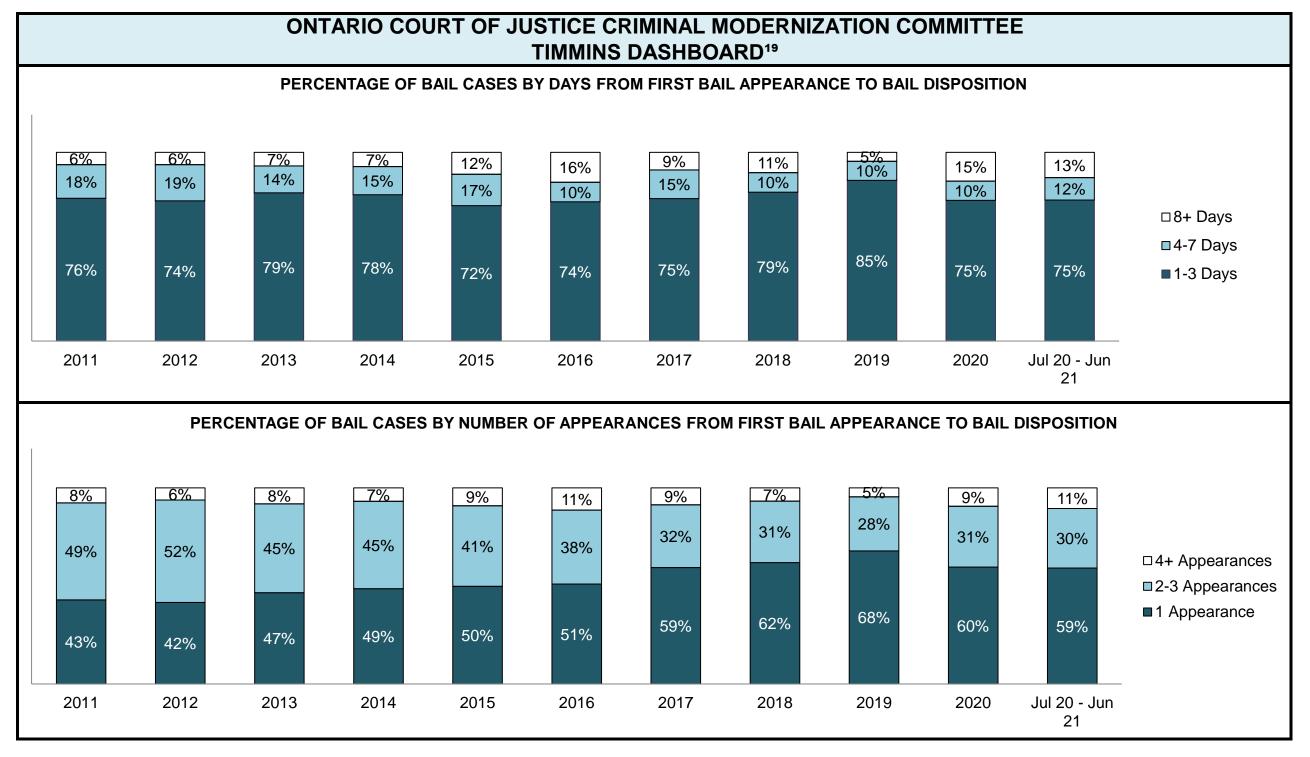

|                                                    | Kov I                                          | Metric                                | Jul 20  | - Jun 21           | 2014 Baseline                                | Change from 2014 Regional                                             |  |
|----------------------------------------------------|------------------------------------------------|---------------------------------------|---------|--------------------|----------------------------------------------|-----------------------------------------------------------------------|--|
|                                                    | Key i                                          | vieti iC                              | Percent | Cases <sup>1</sup> | Regional Median*                             | Median                                                                |  |
|                                                    | Disposed cases that be                         | gan in the Bail Phase                 | 26.9%   | 9,299              | 32.5%                                        | -5.6%                                                                 |  |
|                                                    | Bail cases with a bail                         | Total                                 | 65.1%   | 6,053              | 53.7%                                        | 11.4%                                                                 |  |
|                                                    |                                                | Bail Disposition with 1 appearance    | 57.6%   | 3,489              | 52.5%                                        | 5.1%                                                                  |  |
| Bail                                               | or detention order)                            | Bail Disposition within 1-3 days      | 68.9%   | 4,170              | 72.9%                                        | -4.0%                                                                 |  |
| Dali                                               |                                                | Total                                 | 34.9%   | 3,246              | 46.3%                                        | -11.4%                                                                |  |
|                                                    | Bail cases with no bail disposition but with a | Case disposition in 1-3 appearances   | 20.1%   | 654                | 38.7%                                        | -18.6%                                                                |  |
|                                                    | case disposition                               | Case disposition in 0-3 months        | 60.1%   | 1,950              | 79.1%                                        | -19.0%                                                                |  |
|                                                    | ·                                              | Case disposition rate before trial    | 92.5%   | 3,002              | 92.8%                                        | -0.3%                                                                 |  |
|                                                    |                                                |                                       |         |                    |                                              |                                                                       |  |
|                                                    | Disposition rate (include                      | s bail cases with case dispositions)  | 92.3%   | 31,900             | 88.7%                                        | 3.6%                                                                  |  |
| Before Trial                                       | Disposed within 1-3 app                        | earances (net of bench warrant cases) | 52.4%   | 8,320              | 46.0%                                        | 6.4%                                                                  |  |
|                                                    | Disposed within 0-3 mo                         | nths (net of bench warrant cases)     | 60.9%   | 9,667              | 60.7%                                        | 0.2%                                                                  |  |
|                                                    |                                                |                                       |         |                    |                                              |                                                                       |  |
| Trial                                              | Collapse Rate at Trial <sup>2</sup>            |                                       | 62.7%   | 1,676              | 62.3%                                        | 0.4%                                                                  |  |
|                                                    |                                                |                                       |         |                    |                                              |                                                                       |  |
|                                                    | Cases Pending³ a                               | s of June 30, 2021                    | Percent | Cases <sup>1</sup> | Cases in the Pre-Trial<br>Phase <sup>4</sup> | Cases in the Trial Phase <sup>5</sup> (including preliminary hearing) |  |
|                                                    | 0-8 months                                     |                                       | 60.9%   | 16,098             | 15,901                                       | 197                                                                   |  |
| Ame of All Develler                                | 8-10 months                                    |                                       | 10.6%   | 2,788              | 2,636                                        | 152                                                                   |  |
| Age of All Pending Cases <sup>6</sup> 10-15 months |                                                |                                       | 16.7%   | 4,399              | 3,744                                        | 655                                                                   |  |
| <b>Vases</b>                                       | 15-18 months                                   |                                       | 4.5%    | 1,178              | 818                                          | 360                                                                   |  |
| Over 18 months                                     |                                                |                                       |         | 1,951              | 997                                          | 7 954                                                                 |  |
| Total                                              | 100.0%                                         | 26,414                                | 24,096  | 2,318              |                                              |                                                                       |  |