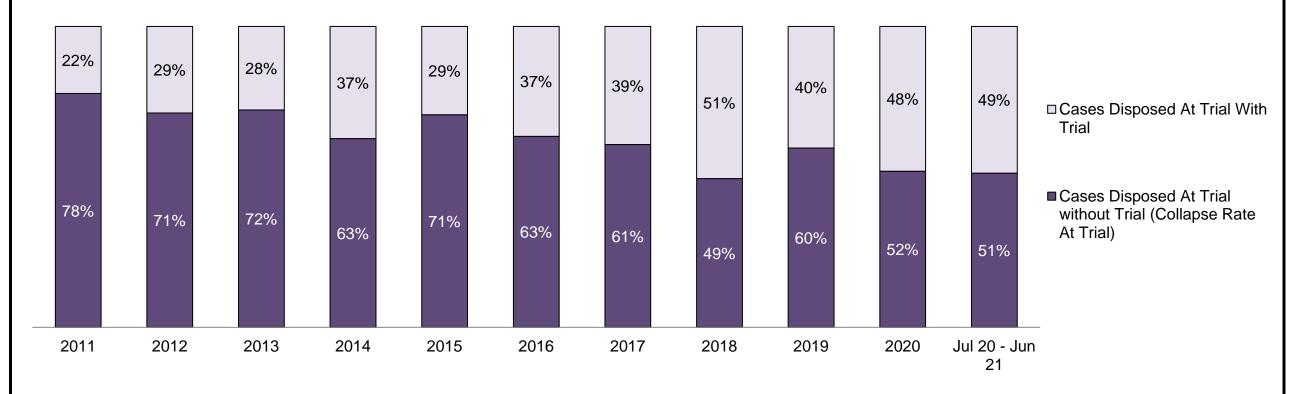

85%         | 89%          | 88%  | 91%  | 90%   | 68%  | 85%             |
| Before Trial                                | 1,139        | 1,221        | 1,005                      | 801                     | 907         | 872          | 909  | 893  | 1,103 | 581  | 895             |
| In-Custody                                  | 13%          | 16%          | 16%                        | 15%                     | 14%         | 16%          | 13%  | 14%  | 17%   | 17%  | 14%             |
| Out-of-Custody                              | 87%          | 84%          | 84%                        | 85%                     | 86%         | 84%          | 87%  | 86%  | 83%   | 83%  | 86%             |



#### PERCENTAGE OF CASES DISPOSED<sup>8</sup> BY PHASE FOR CASES SET FOR TRIAL<sup>13</sup>



| Percentage of Cases Disposed <sup>8</sup> A | ercentage of Cases Disposed <sup>8</sup> At Trial Without Trial (Collapse Rate At Trial <sup>2</sup> ) by Offence Group At Disposition |      |      |      |      |      |      |      |      |      |                 |  |  |
|---------------------------------------------|----------------------------------------------------------------------------------------------------------------------------------------|------|------|------|------|------|------|------|------|------|-----------------|--|--|
| Offence Group at Disposition <sup>14</sup>  | 2011                                                                                                                                   | 2012 | 2013 | 2014 | 2015 | 2016 | 2017 | 2018 | 2019 | 2020 | Jul 20