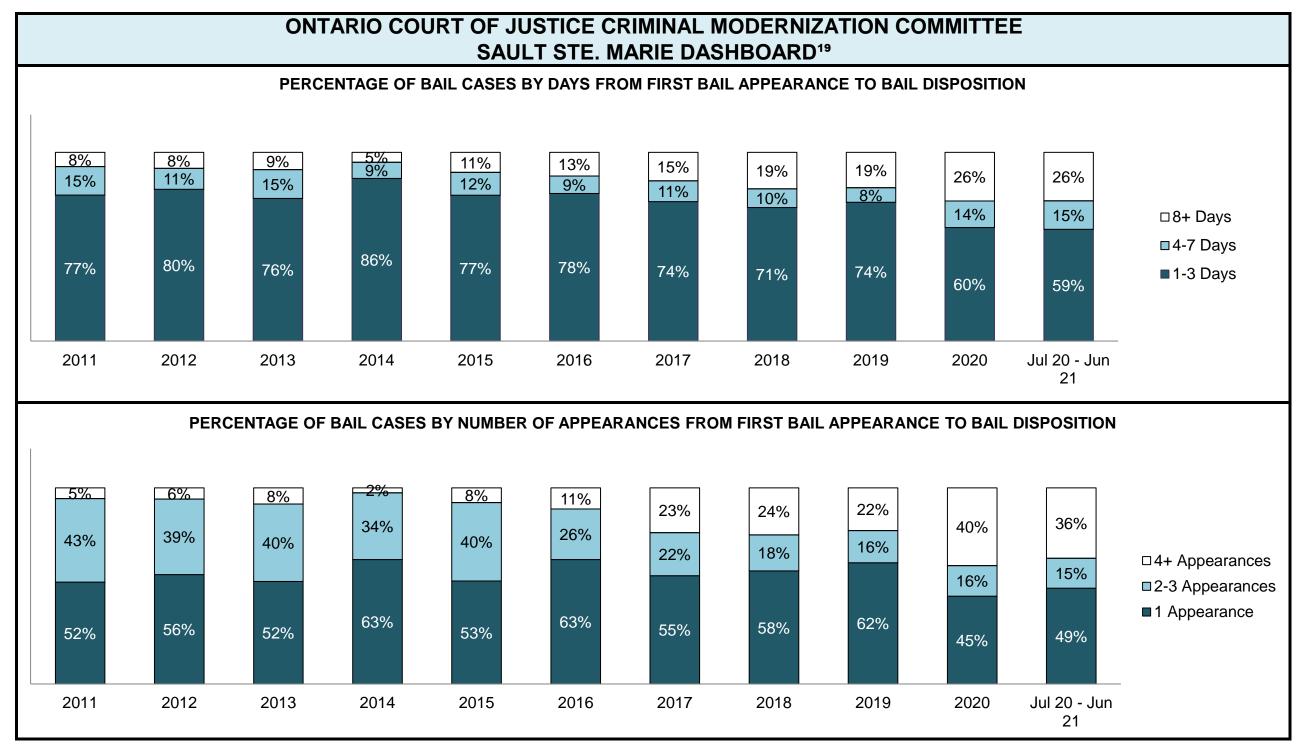

|                                                    | Kov I                                          | Metric                                | Jul 20  | - Jun 21           | 2014 Baseline                                | Change from 2014 Regional                                             |  |
|----------------------------------------------------|------------------------------------------------|---------------------------------------|---------|--------------------|----------------------------------------------|-----------------------------------------------------------------------|--|
|                                                    | Key i                                          | vieti iC                              | Percent | Cases <sup>1</sup> | Regional Median*                             | Median                                                                |  |
|                                                    | Disposed cases that be                         | gan in the Bail Phase                 | 26.9%   | 9,299              | 32.5%                                        | -5.6%                                                                 |  |
|                                                    | Bail cases with a bail                         | Total                                 | 65.1%   | 6,053              | 53.7%                                        | 11.4%                                                                 |  |
|                                                    |                                                | Bail Disposition with 1 appearance    | 57.6%   | 3,489              | 52.5%                                        | 5.1%                                                                  |  |
| Bail                                               | or detention order)                            | Bail Disposition within 1-3 days      | 68.9%   | 4,170              | 72.9%                                        | -4.0%                                                                 |  |
| Dali                                               |                                                | Total                                 | 34.9%   | 3,246              | 46.3%                                        | -11.4%                                                                |  |
|                                                    | Bail cases with no bail disposition but with a | Case disposition in 1-3 appearances   | 20.1%   | 654                | 38.7%                                        | -18.6%                                                                |  |
|                                                    | case disposition                               | Case disposition in 0-3 months        | 60.1%   | 1,950              | 79.1%                                        | -19.0%                                                                |  |
|                                                    | ·                                              | Case disposition rate before trial    | 92.5%   | 3,002              | 92.8%                                        | -0.3%                                                                 |  |
|                                                    |                                                |                                       |         |                    |                                              |                                                                       |  |
|                                                    | Disposition rate (include                      | s bail cases with case dispositions)  | 92.3%   | 31,900             | 88.7%                                        | 3.6%                                                                  |  |
| Before Trial                                       | Disposed within 1-3 app                        | earances (net of bench warrant cases) | 52.4%   | 8,320              | 46.0%                                        | 6.4%                                                                  |  |
|                                                    | Disposed within 0-3 mo                         | nths (net of bench warrant cases)     | 60.9%   | 9,667              | 60.7%                                        | 0.2%                                                                  |  |
|                                                    |                                                |                                       |         |                    |                                              |                                                                       |  |
| Trial                                              | Collapse Rate at Trial <sup>2</sup>            |                                       | 62.7%   | 1,676              | 62.3%                                        | 0.4%                                                                  |  |
|                                                    |                                                |                                       |         |                    |                                              |                                                                       |  |
|                                                    | Cases Pending³ a                               | s of June 30, 2021                    | Percent | Cases <sup>1</sup> | Cases in the Pre-Trial<br>Phase <sup>4</sup> | Cases in the Trial Phase <sup>5</sup> (including preliminary hearing) |  |
|                                                    | 0-8 months                                     |                                       | 60.9%   | 16,098             | 15,901                                       | 197                                                                   |  |
| Ame of All Develler                                | 8-10 months                                    |                                       | 10.6%   | 2,788              | 2,636                                        | 152                                                                   |  |
| Age of All Pending Cases <sup>6</sup> 10-15 months |                                                |                                       | 16.7%   | 4,399              | 3,744                                        | 655                                                                   |  |
| <b>Vases</b>                                       | 15-18 months                                   |                                       | 4.5%    | 1,178              | 818                                          | 360                                                                   |  |
| Over 18 months                                     |                                                |                                       |         | 1,951              | 997                                          | 7 954                                                                 |  |
| Total                                              | 100.0%                                         | 26,414                                | 24,096  | 2,318              |                                              |                                                                       |  |