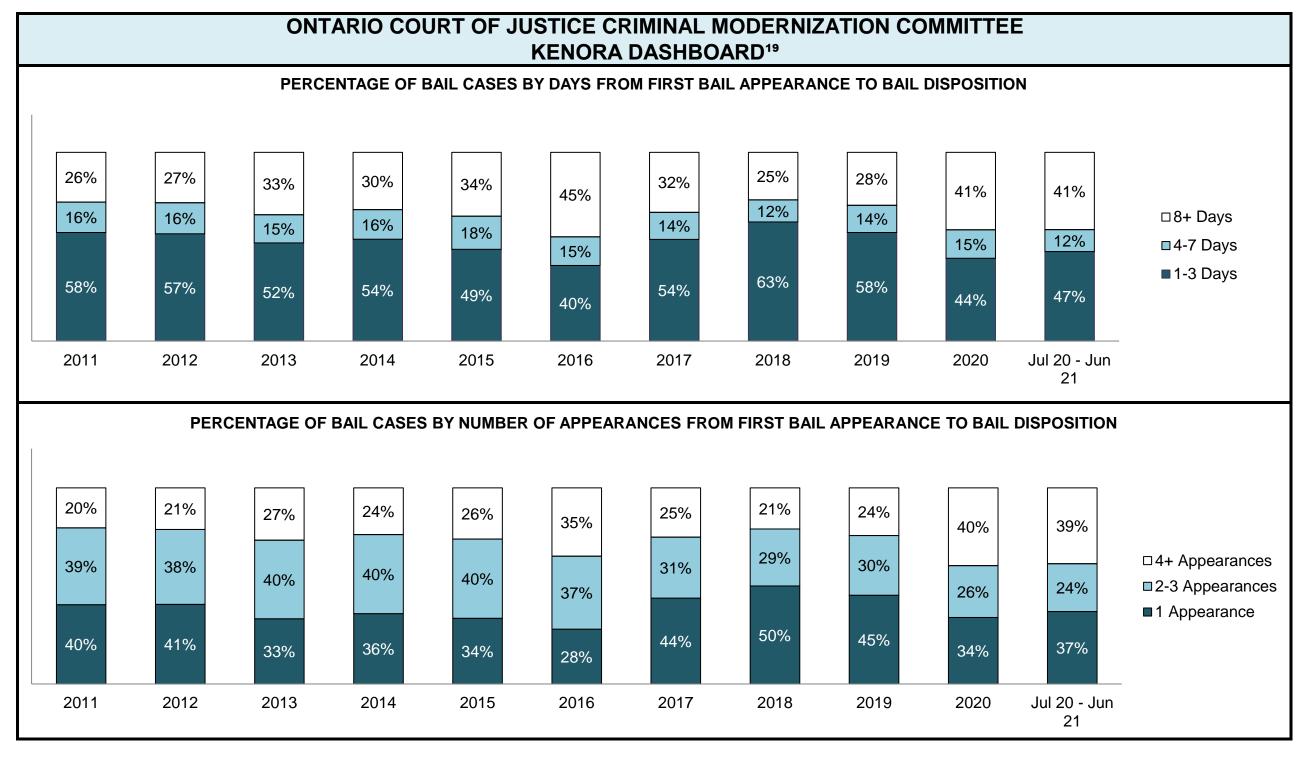

|                                                    | Kov I                                          | Metric                                | Jul 20  | - Jun 21           | 2014 Baseline                                | Change from 2014 Regional                                             |  |
|----------------------------------------------------|------------------------------------------------|---------------------------------------|---------|--------------------|----------------------------------------------|-----------------------------------------------------------------------|--|
|                                                    | Key i                                          | vieti iC                              | Percent | Cases <sup>1</sup> | Regional Median*                             | Median                                                                |  |
|                                                    | Disposed cases that be                         | gan in the Bail Phase                 | 26.9%   | 9,299              | 32.5%                                        | -5.6%                                                                 |  |
|                                                    | Bail cases with a bail                         | Total                                 | 65.1%   | 6,053              | 53.7%                                        | 11.4%                                                                 |  |
|                                                    |                                                | Bail Disposition with 1 appearance    | 57.6%   | 3,489              | 52.5%                                        | 5.1%                                                                  |  |
| Bail                                               | or detention order)                            | Bail Disposition within 1-3 days      | 68.9%   | 4,170              | 72.9%                                        | -4.0%                                                                 |  |
| Dali                                               |                                                | Total                                 | 34.9%   | 3,246              | 46.3%                                        | -11.4%                                                                |  |
|                                                    | Bail cases with no bail disposition but with a | Case disposition in 1-3 appearances   | 20.1%   | 654                | 38.7%                                        | -18.6%                                                                |  |
|                                                    | case disposition                               | Case disposition in 0-3 months        | 60.1%   | 1,950              | 79.1%                                        | -19.0%                                                                |  |
|                                                    | ·                                              | Case disposition rate before trial    | 92.5%   | 3,002              | 92.8%                                        | -0.3%                                                                 |  |
|                                                    |                                                |                                       |         |                    |                                              |                                                                       |  |
|                                                    | Disposition rate (include                      | s bail cases with case dispositions)  | 92.3%   | 31,900             | 88.7%                                        | 3.6%                                                                  |  |
| Before Trial                                       | Disposed within 1-3 app                        | earances (net of bench warrant cases) | 52.4%   | 8,320              | 46.0%                                        | 6.4%                                                                  |  |
|                                                    | Disposed within 0-3 mo                         | nths (net of bench warrant cases)     | 60.9%   | 9,667              | 60.7%                                        | 0.2%                                                                  |  |
|                                                    |                                                |                                       |         |                    |                                              |                                                                       |  |
| Trial                                              | Collapse Rate at Trial <sup>2</sup>            |                                       | 62.7%   | 1,676              | 62.3%                                        | 0.4%                                                                  |  |
|                                                    |                                                |                                       |         |                    |                                              |                                                                       |  |
|                                                    | Cases Pending³ a                               | s of June 30, 2021                    | Percent | Cases <sup>1</sup> | Cases in the Pre-Trial<br>Phase <sup>4</sup> | Cases in the Trial Phase <sup>5</sup> (including preliminary hearing) |  |
|                                                    | 0-8 months                                     |                                       | 60.9%   | 16,098             | 15,901                                       | 197                                                                   |  |
| Ame of All Develler                                | 8-10 months                                    |                                       | 10.6%   | 2,788              | 2,636                                        | 152                                                                   |  |
| Age of All Pending Cases <sup>6</sup> 10-15 months |                                                |                                       | 16.7%   | 4,399              | 3,744                                        | 655                                                                   |  |
| <b>Vases</b>                                       | 15-18 months                                   |                                       | 4.5%    | 1,178              | 818                                          | 360                                                                   |  |
| Over 18 months                                     |                                                |                                       |         | 1,951              | 997                                          | 7 954                                                                 |  |
| Total                                              | 100.0%                                         | 26,414                                | 24,096  | 2,318              |                                              |                                                                       |  |