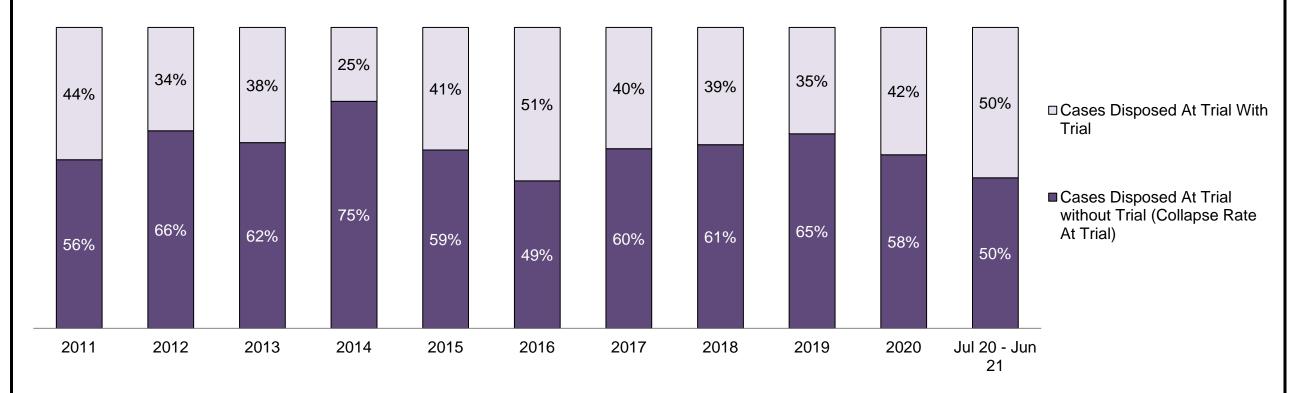

| 90%  | 83%  | 88%  | 96%  | 96%  | 93%  | 100% | 100%           |     |
| At Trial Without Trial | 98   | 88   | 71   | 89   | 67   | 49   | 80   | 72   | 53   | 15   |                | ζ   |
| In-Custody             | 24%  | 20%  | 13%  | 10%  | 10%  | 10%  | 9%   | 4%   | 6%   | 20%  | 22%            |     |
| Out-of-Custody         | 76%  | 80%  | 87%  | 90%  | 90%  | 90%  | 91%  | 96%  | 94%  | 80%  | 78%            |     |
| Before Trial           | 564  | 539  | 462  | 355  | 399  | 402  | 460  | 475  | 436  | 259  |                | 444 |
| In-Custody             | 28%  | 23%  | 18%  | 15%  | 24%  | 17%  | 12%  | 10%  | 14%  | 12%  | 11%            |     |
| Out-of-Custody         | 72%  | 77%  | 82%  | 85%  | 76%  | 83%  | 88%  | 90%  | 86%  | 88%  | 89%            |     |







| Percentage of Cases Disposed <sup>8</sup> At Trial Without Trial (Collapse Rate At Trial <sup>2</sup> ) by Offence Group At Disposition |      |      |      |      |      |      |      |      |      |      |                 |  |
|-----------------------------------------------------------------------------------------------------------------------------------------|------|------|------|------|------|------|------|------|------|------|-----------------|--|
| Offence Group at Disposition <sup>14</sup>                                                                                              | 2011 | 2012 | 2013 | 2014 | 2015 | 2016 | 2017 | 2018 | 2019 | 2020 | Jul 20 - Jun 21 |  |
| Crimes Against The Person