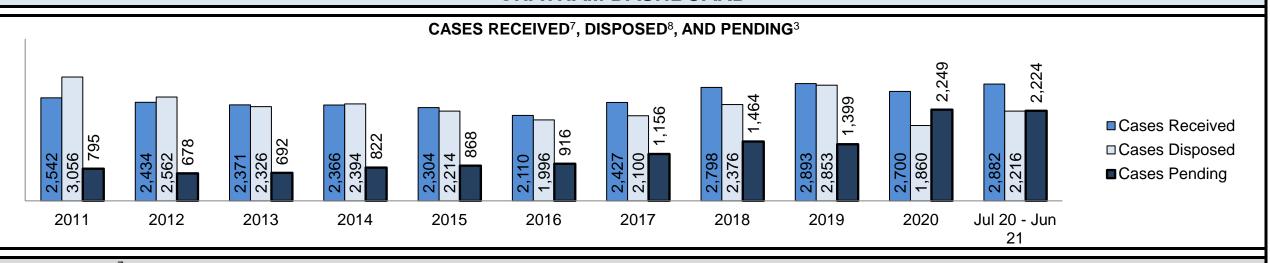

### **ONTARIO COURT OF JUSTICE CRIMINAL MODERNIZATION COMMITTEE** PROVINCIAL DASHBOARD<sup>19</sup> CASES RECEIVED<sup>7</sup>, DISPOSED<sup>8</sup>, AND PENDING<sup>3</sup> 176,202 159,031 120,999 111,879 100,699 97,525 93,913 215,268 210,098 90,869 609'96 99,154 89,500 ■ Cases Received 253,367 256,846 216,660 205,249 205,635 150,474 229,140 207,160 240,736 231,681 211,088 181,317 ,047 218,181 214,137 234,601 220,548 225,798 211,488 □ Cases Disposed ■ Cases Pending 2014 Jul 20 - Jun 2011 2012 2013 2015 2016 2017 2018 2019 2020 21