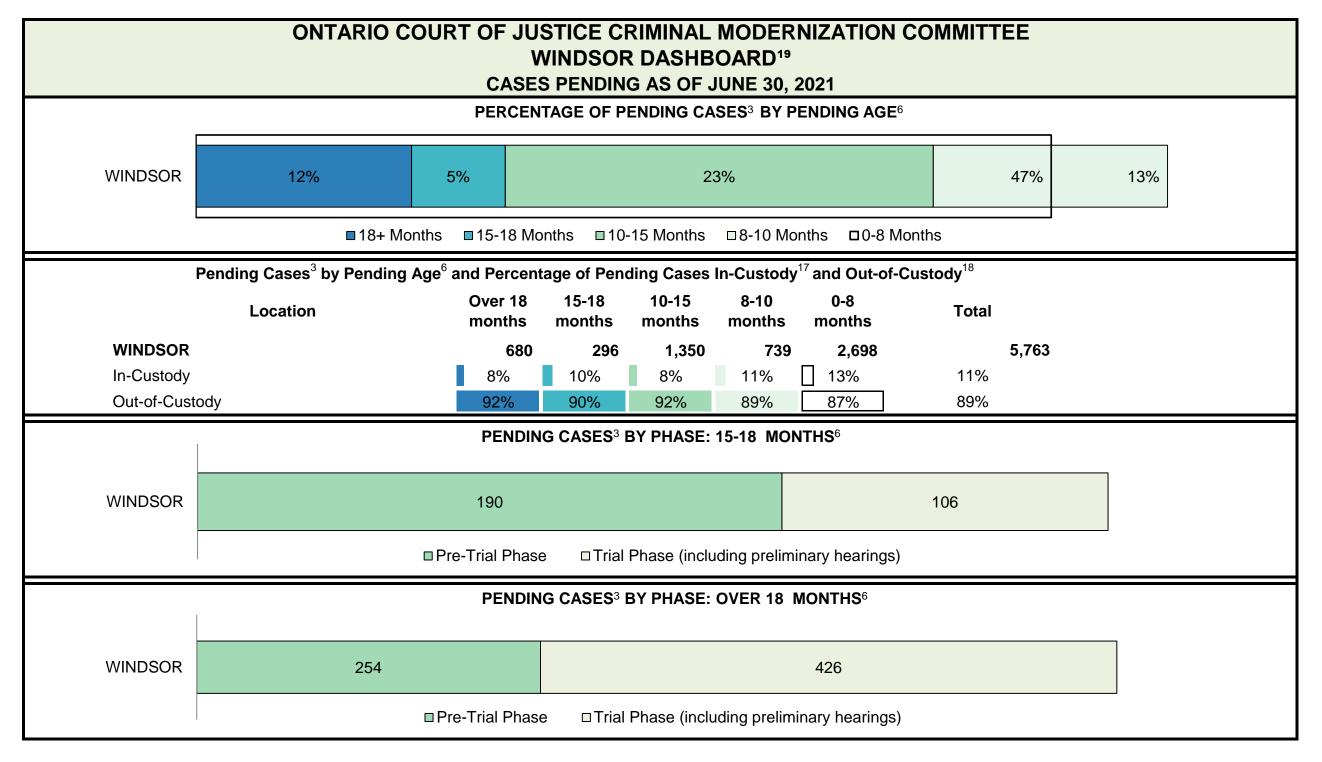

| 7%   | 5%   | 6%   | 5%   | 5%   | 6%   | 8%   | 5%   | 4%   | 6%   | 6%              |  |
| Criminal Code Traffic                                                                                                                   | 9%   | 9%   | 9%   | 8%   | 10%  | 8%   | 8%   | 9%   | 8%   | 7%   | 7%              |  |
| Federal Statute                                                                                                                         | 16%  | 16%  | 15%  | 12%  | 10%  | 11%  | 12%  | 11%  | 7%   | 8%   | 8%              |  |
| Total                                                                                                                                   | 100% | 100% | 100% | 100% | 100% | 100% | 100% | 100% | 100% | 100% | 100%            |  |





|                                          | Koy                                            | Metric                                 | Jul 20  | - Jun 21           | 2014 Baseline                                | Change from 2014 Regional                                             |  |
|------------------------------------------|------------------------------------------------|----------------------------------------|---------|--------------------|----------------------------------------------|-----------------------------------------------------------------------|--|
|                                          | Key i                                          | vieti ic                               | Percent | Cases <sup>1</sup> | Regional Median*                             | Median