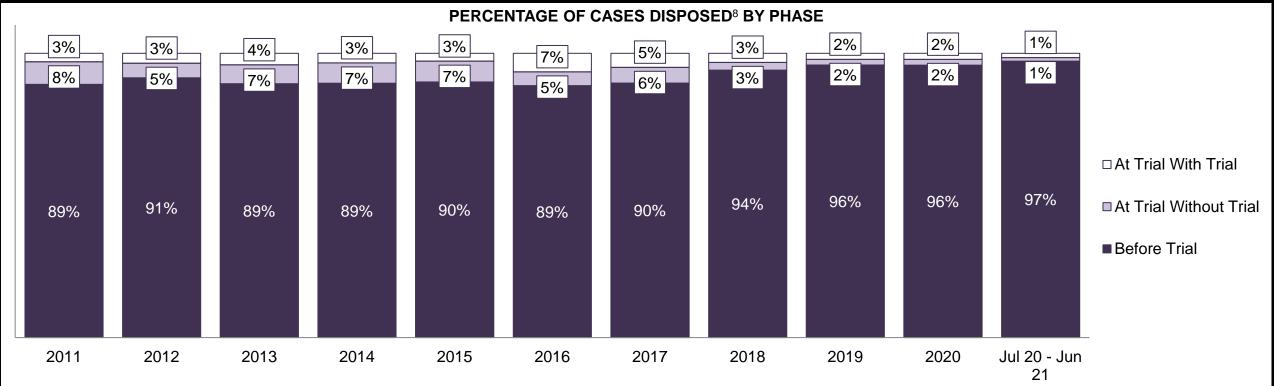

| Cases Disposed <sup>8</sup> by Phase and P | Cases Disposed <sup>8</sup> by Phase and Percentage of In-Custody <sup>11</sup> , Out-of-Custody <sup>12</sup> Cases at Case Disposition |         |         |         |         |         |         |         |         |         |                 |  |  |
|--------------------------------------------|------------------------------------------------------------------------------------------------------------------------------------------|---------|---------|---------|---------|---------|---------|---------|---------|---------|-----------------|--|--|
| Phases                                     | 2011                                                                                                                                     | 2012    | 2013    | 2014    | 2015    | 2016    | 2017    | 2018    | 2019    | 2020    | Jul 20 - Jun 21 |  |  |
| At Trial With Trial                        | 12,913                                                                                                                                   | 12,507  | 11,635  | 10,711  | 9,759   | 9,325   | 9,209   | 8,399   | 8,353   | 4,381   | 5,389           |  |  |
| In-Custody                                 | 15%                                                                                                                                      | 17%     | 16%     | 15%     | 15%     | 14%     | 14%     | 12%     | 14%     | 18%     | 19%             |  |  |
| Out-of-Custody                             | 85%                                                                                                                                      | 83%     | 84%     | 85%     | 85%     | 86%     | 86%     | 88%     | 86%     | 82%     | 81%             |  |  |
| At Trial Without Trial                     | 31,139                                                                                                                                   | 27,205  | 25,048  | 22,226  | 19,582  | 18,371  | 17,471  | 16,029  | 16,029  | 9,075   | 9,821           |  |  |
| In-Custody                                 | 14%                                                                                                                                      | 15%     | 15%     | 14%     | 14%     | 14%     | 14%     | 13%     | 14%     | 15%     | 16%             |  |  |
| Out-of-Custody                             | 86%                                                                                                                                      | 85%     | 85%     | 86%     | 86%     | 86%     | 86%     | 87%     | 86%     | 85%     | 84%             |  |  |
| Before Trial                               | 212,794                                                                                                                                  | 207,335 | 194,998 | 177,161 | 175,908 | 179,464 | 187,457 | 187,060 | 196,166 | 137,018 | 166,107         |  |  |
| In-Custody                                 | 22%                                                                                                                                      | 23%     | 23%     | 22%     | 23%     | 23%     | 22%     | 20%     | 21%     | 21%     | 17%             |  |  |
| Out-of-Custody                             | 78%                                                                                                                                      | 77%     | 77%     | 78%     | 77%     | 77%     | 78%     | 80%     | 79%     | 79%     | 83%             |  |  |

| Cases Disposed <sup>8</sup> by Phase and Percentage of In-Custody <sup>11</sup> , Out-of-Custody <sup>12</sup> Cases at Case Disposition |        |        |        |        |        |        |        |        |        |        |                 |  |
|------------------------------------------------------------------------------------------------------------------------------------------|--------|--------|--------|--------|--------|--------|--------|--------|--------|--------|-----------------|--|
| Phases                                                                                                                                   | 2011   | 2012   | 2013   | 2014   | 2015   | 2016   | 2017   | 2018   | 2019   | 2020   | Jul 20 - Jun 21 |  |
| At Trial With Trial                                                                                                                      | 1,664  | 1,672  | 1,502  | 1,471  | 1,476  | 1,505  | 1,587  | 1,484  | 1,497  | 847    | 997             |  |
| In-Custody                                                                                                                               | 12%    | 13%    | 14%    | 11%    | 12%    | 10%    | 10%    | 8%     | 10%    | 12%    | 11%             |  |
| Out-of-Custody                                                                                                                           | 88%    | 87%    | 86%    | 89%    | 88%    | 90%    | 90%    | 92%    | 90%    | 88%    | 89%             |  |
| At Trial Without Trial                                                                                                                   | 3,479  | 3,138  | 2,578  | 2,435  | 2,493  | 2,570  | 2,432  | 2,385  | 2,472  | 1,598  | 1,676           |  |
| In-Custody                                                                                                                               | 13%    | 14%    | 14%    | 13%    | 13%    | 10%    | 10%    | 10%    | 10%    | 12%    | 14%             |  |
| Out-of-Custody                                                                                                                           | 87%    | 86%    | 86%    | 87%    | 87%    | 90%    | 90%    | 90%    | 90%    | 88%    | 86%             |  |
| Before Trial                                                                                                                             | 39,035 | 36,793 | 32,985 | 30,592 | 30,396 | 31,008 | 31,627 | 31,231 | 33,975 | 25,747 | 31,900          |  |
| In-Custody                                                                                                                               | 17%    | 17%    | 18%    | 17%    | 17%    | 17%    | 16%    | 13%    | 14%    | 14%    | 11%             |  |
| Out-of-Custody                                                                                                                           | 83%    | 83%    | 82%    | 83%    | 83%    | 83%    | 84%    | 87%    | 86%    | 86%    | 89%             |  |