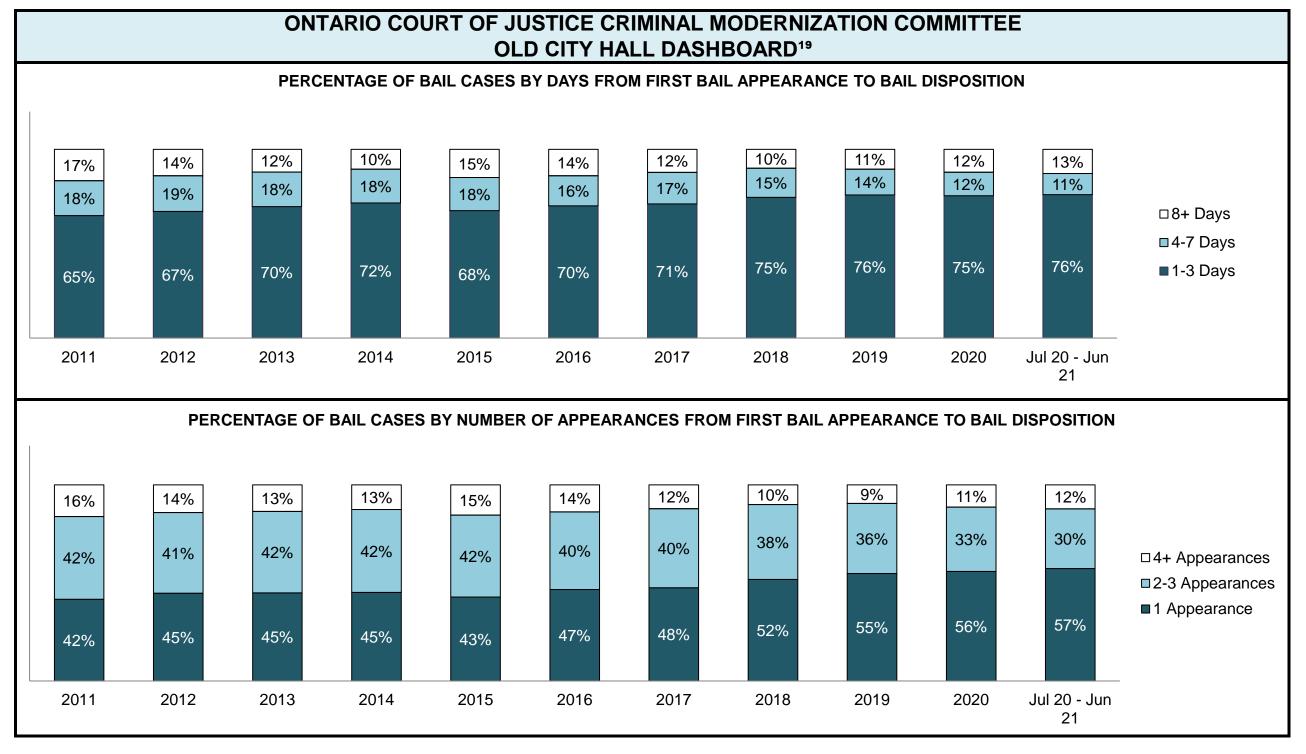

08 | 2,850 | 2,734           |  |  |
| Crimes Against Property                     | 1,080 | 1,216 | 1,266 | 1,188 | 1,041 | 1,006 | 1,102 | 1,252 | 1,258 | 1,631 | 1,404           |  |  |
| Administration of Justice                   | 1,071 | 1,057 | 971   | 841   | 862   | 793   | 821   | 852   | 943   | 1,195 | 1,042           |  |  |
| Other Criminal Code                         | 433   | 407   | 384   | 340   | 401   | 385   | 410   | 470   | 577   | 672   | 688             |  |  |
| Criminal Code Traffic                       | 783   | 754   | 669   | 571   | 566   | 456   | 391   | 273   | 332   | 445   | 496             |  |  |
| Federal Statute                             | 2,582 | 2,520 | 2,255 | 1,769 | 1,705 | 1,716 | 1,730 | 1,359 | 1,114 | 1,376 | 1,307           |  |  |









| Cases Disposed <sup>8</sup> by Phase and Percentage of In-Custody <sup>11</sup> , Out-of-Custody <sup>12</sup> Cases at Case Disposition |        |        |        |        |       |       |       |       |       |       |              |       |  |
|------------------------------------------------------------------------------------------------------------------------------------------|--------|--------|--------|--------|-------|-------|-------|-------|-------|-------|--------------|-------|--|
| Phases                                                                                                                                   | 2011   | 2012   | 2013   | 2014   | 2015  | 2016  | 2017  | 2018  | 2019  | 2020  | Jul 20 - Jui | n 21  |  |
| At Trial With Trial