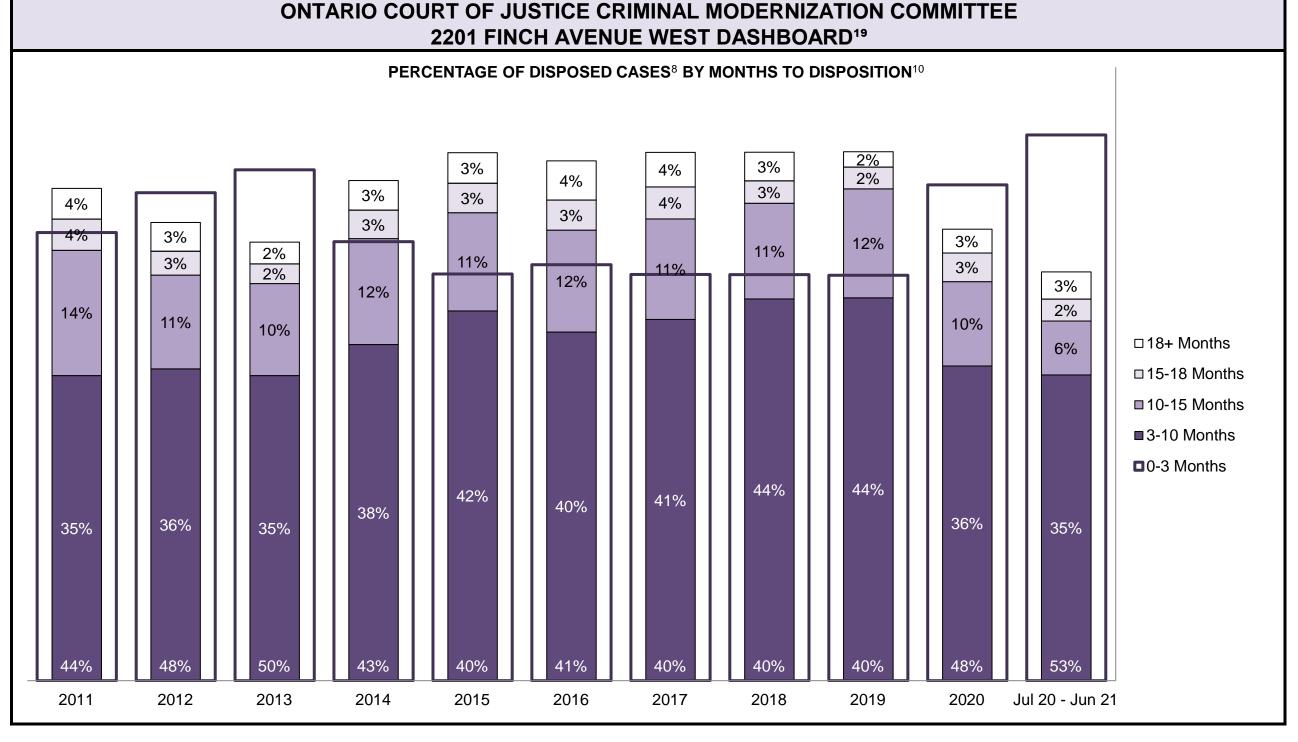

8 | 1,797 | 1,759 | 1,636 | 1,570 | 1,816 | 2,180 | 2,038           |
| Crimes Against Property                    | 836   | 739   | 597   | 619   | 735   | 687   | 641   | 701   | 713   | 645   | 582             |
| Administration of Justice                  | 564   | 421   | 406   | 425   | 471   | 418   | 416   | 435   | 521   | 572   | 483             |
| Other Criminal Code                        | 234   | 167   | 194   | 240   | 277   | 243   | 226   | 267   | 243   | 297   | 213             |
| Criminal Code Traffic                      | 387   | 449   | 313   | 236   | 285   | 270   | 236   | 226   | 246   | 307   | 315             |
| Federal Statute                            | 134   | 103   | 122   | 137   | 161   | 118   | 113   | 168   | 126   | 155   | 99              |









| Phases                 | 2011  | 2012  | 2013  | 2014  | 2015  | 2016  | 2017  | 2018  | 2019  | 2020  | Jul 20 - Jun | າ 21  |
|------------------------|-------|-------|-------|-------|-------|-------|-------|-------|-------|-------|--------------|-------|
| At Trial With Trial    | 392   | 456   | 364   | 330   | 338   | 317   | 272   | 283   | 351   | 164   |              | 202   |
| In-Custody             | 24%   | 19%   | 20%   | 17%   | 19%   | 15%   | 21%   | 18%   | 17%   | 23%   | 29%          |       |
| Out-of-Custody         | 76%   | 81%   | 80%   | 83%   | 81%   | 85%   | 79%   | 82%   | 83%   | 77%   | 71%          |       |
| At Trial Without Trial | 1,499 | 1,405 | 986   | 808   | 527   | 688   | 545   | 432   | 486   | 294   |              | 326   |
| In-Custody