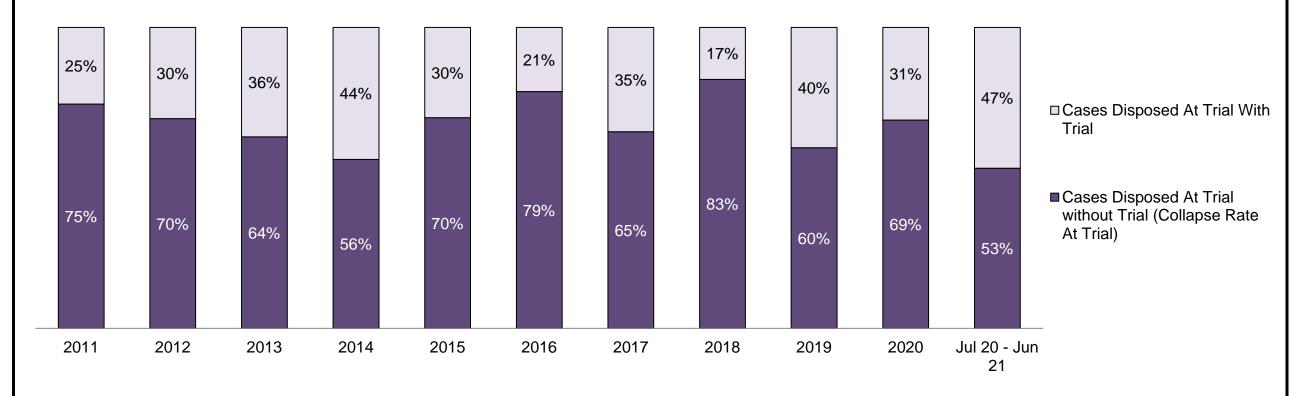

□ Cases Disposed At Trial With Trial

■ Cases Disposed At Trial without Trial (Collapse Rate At Trial)

| Percentage of Cases Disposed <sup>8</sup> At Trial | Without Trial (Collapse Rate | e At Trial <sup>2</sup> ) by Offence Group At Disposition |
|----------------------------------------------------|------------------------------|-----------------------------------------------------------|
|                                                    |                              |                                                           |