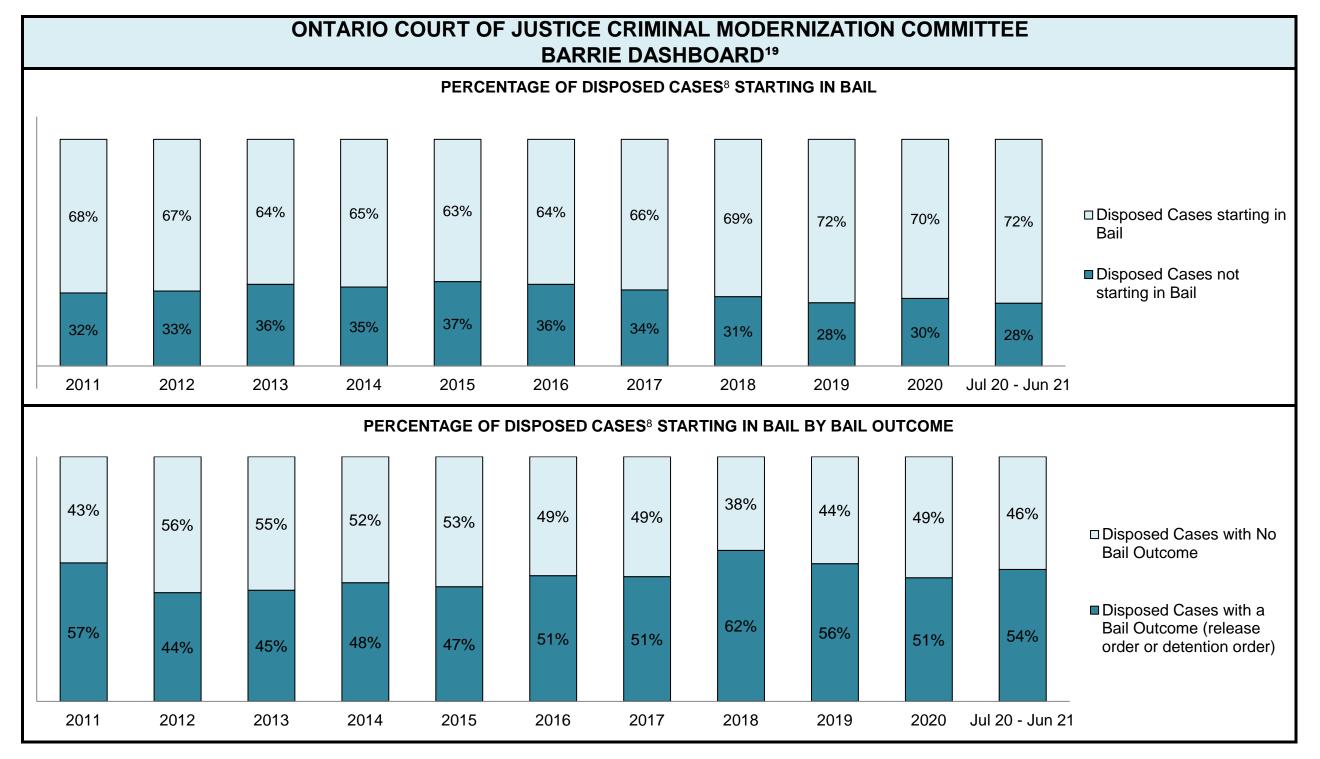

|                                                    | Kov I                                          | Metric                                | Jul 20  | - Jun 21           | 2014 Baseline                                | Change from 2014 Regional                                             |  |
|----------------------------------------------------|------------------------------------------------|---------------------------------------|---------|--------------------|----------------------------------------------|-----------------------------------------------------------------------|--|
|                                                    | Key i                                          | vieti iC                              | Percent | Cases <sup>1</sup> | Regional Median*                             | Median                                                                |  |
|                                                    | Disposed cases that be                         | gan in the Bail Phase                 | 26.9%   | 9,299              | 32.5%                                        | -5.6%                                                                 |  |
|                                                    | Bail cases with a bail                         | Total                                 | 65.1%   | 6,053              | 53.7%                                        | 11.4%                                                                 |  |
|                                                    |                                                | Bail Disposition with 1 appearance    | 57.6%   | 3,489              | 52.5%                                        | 5.1%                                                                  |  |
| Bail                                               | or detention order)                            | Bail Disposition within 1-3 days      | 68.9%   | 4,170              | 72.9%                                        | -4.0%                                                                 |  |
| Dali                                               |                                                | Total                                 | 34.9%   | 3,246              | 46.3%                                        | -11.4%                                                                |  |
|                                                    | Bail cases with no bail disposition but with a | Case disposition in 1-3 appearances   | 20.1%   | 654                | 38.7%                                        | -18.6%                                                                |  |
|                                                    | case disposition                               | Case disposition in 0-3 months        | 60.1%   | 1,950              | 79.1%                                        | -19.0%                                                                |  |
|                                                    | ·                                              | Case disposition rate before trial    | 92.5%   | 3,002              | 92.8%                                        | -0.3%                                                                 |  |
|                                                    |                                                |                                       |         |                    |                                              |                                                                       |  |
|                                                    | Disposition rate (include                      | s bail cases with case dispositions)  | 92.3%   | 31,900             | 88.7%                                        | 3.6%                                                                  |  |
| Before Trial                                       | Disposed within 1-3 app                        | earances (net of bench warrant cases) | 52.4%   | 8,320              | 46.0%                                        | 6.4%                                                                  |  |
|                                                    | Disposed within 0-3 mo                         | nths (net of bench warrant cases)     | 60.9%   | 9,667              | 60.7%                                        | 0.2%                                                                  |  |
|                                                    |                                                |                                       |         |                    |                                              |                                                                       |  |
| Trial                                              | Collapse Rate at Trial <sup>2</sup>            |                                       | 62.7%   | 1,676              | 62.3%                                        | 0.4%                                                                  |  |
|                                                    |                                                |                                       |         |                    |                                              |                                                                       |  |
|                                                    | Cases Pending³ a                               | s of June 30, 2021                    | Percent | Cases <sup>1</sup> | Cases in the Pre-Trial<br>Phase <sup>4</sup> | Cases in the Trial Phase <sup>5</sup> (including preliminary hearing) |  |
|                                                    | 0-8 months                                     |                                       | 60.9%   | 16,098             | 15,901                                       | 197                                                                   |  |
| Ame of All Develler                                | 8-10 months                                    |                                       | 10.6%   | 2,788              | 2,636                                        | 152                                                                   |  |
| Age of All Pending Cases <sup>6</sup> 10-15 months |                                                |                                       | 16.7%   | 4,399              | 3,744                                        | 655                                                                   |  |
| <b>Vases</b>                                       | 15-18 months                                   |                                       | 4.5%    | 1,178              | 818                                          | 360                                                                   |  |
| Over 18 months                                     |                                                |                                       |         | 1,951              | 997                                          | 7 954                                                                 |  |
| Total                                              | 100.0%                                         | 26,414                                | 24,096  | 2,318              |                                              |                                                                       |  |