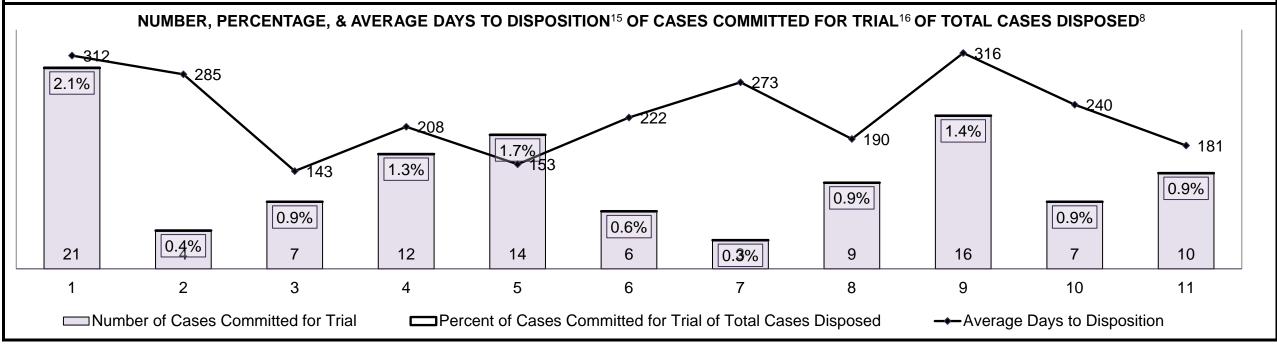

| 4%   | 12%  | 7%   | 3%   | 4%   | 9%   | 3%   | 4%   | 8%   | 10%  | 6%              |  |
| Criminal Code Traffic                                                                                                                   | 13%  | 15%  | 10%  | 15%  | 11%  | 16%  | 14%  | 14%  | 8%   | 7%   | 10%             |  |
| Federal Statute                                                                                                                         | 6%   | 9%   | 12%  | 13%  | 7%   | 16%  | 7%   | 12%  | 6%   | 20%  | 21%             |  |
| Total                                                                                                                                   | 100% | 100% | 100% | 100% | 100% | 100% | 100% | 100% | 100% | 100% | 100%            |  |









|                                          | Kovil                                          | Metric                                       | Jul 20  | - Jun 21           | 2014 Baseline                                | Change from 2014 Regional                                             |  |
|------------------------------------------|------------------------------------------------|----------------------------------------------|---------|--------------------|----------------------------------------------|-----------------------------------------------------------------------|--|
|                                          | Key i                                          | vieti ic                                     | Percent | Cases <sup>1</sup> | Regional Median*