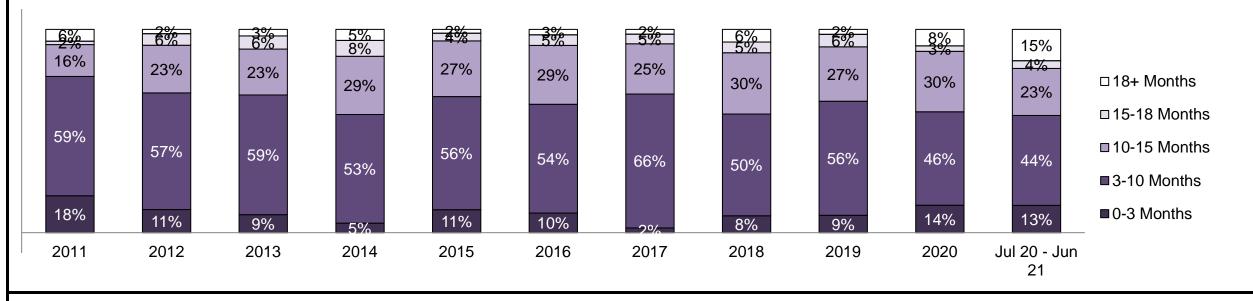

| Location       | Over 18 months | 15-18<br>months | 10-15<br>months | 8-10<br>months | 0-8<br>months | Total   |
|----------------|----------------|-----------------|-----------------|----------------|---------------|---------|
| PROVINCIAL     | 13,920         | 7,803           | 27,583          | 17,572         | 92,153        | 159,031 |
| In-Custody     | 13%            | 13%             | 12%             | 12%            | 15%           | 14%     |
| Out-of-Custody | 80%            | 81%             | 85%             | 86%            | 83%           | 83%     |
| Central East   | 1,951          | 1,178           | 4,399           | 2,788          | 16,098        | 26,414  |
| Central West   | 4,450          | 2,292           | 6,525           | 3,718          | 18,201        | 35,186  |
| East           | 1,504          | 941             | 3,505           | 1,900          | 10,323        | 18,173  |
| North East     | 828            | 497             | 2,114           | 1,803          | 8,880         | 14,122  |
| North West     | 1,024          | 427             | 1,570           | 1,158          | 5,491         | 9,670   |
| Toronto        | 2,306          | 1,316           | 3,973           | 2,544          | 15,625        | 25,764  |
| West           | 1,857          | 1,152           | 5,497           | 3,661          | 17,535        | 29,702  |