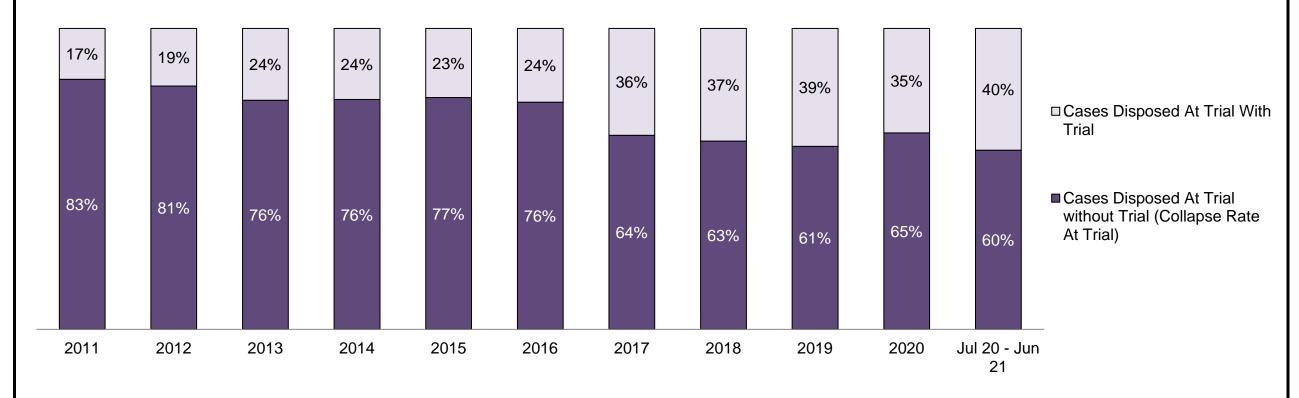

□ Cases Disposed At Trial With Trial

■ Cases Disposed At Trial without Trial (Collapse Rate At Trial)

| Percentage of Cases Disposed <sup>8</sup> At Trial | Without Trial (Collapse Rate | e At Trial <sup>2</sup> ) by Offence Group At Disposition |
|----------------------------------------------------|------------------------------|-----------------------------------------------------------|
|                                                    |                              |                                                           |