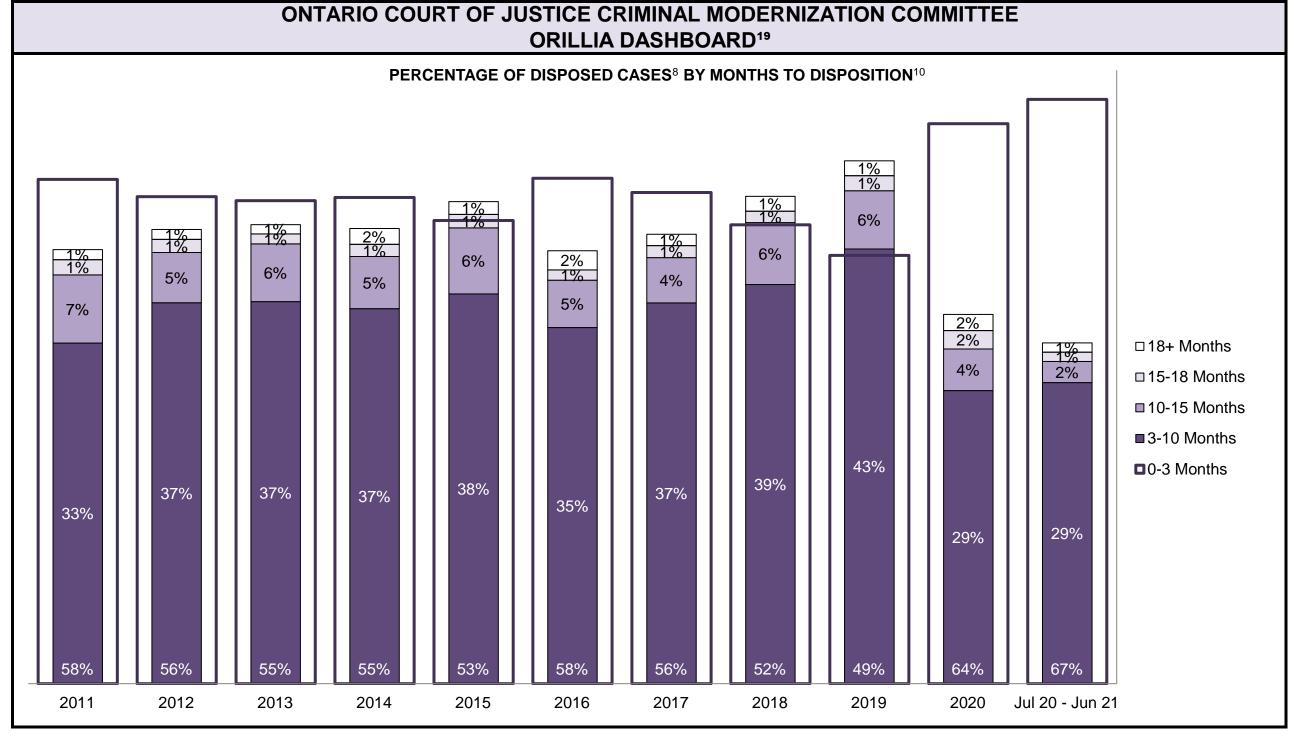

|                                                    | Kov I                                          | Metric                                | Jul 20  | - Jun 21           | 2014 Baseline                                | Change from 2014 Regional                                             |  |
|----------------------------------------------------|------------------------------------------------|---------------------------------------|---------|--------------------|----------------------------------------------|-----------------------------------------------------------------------|--|
|                                                    | Key i                                          | vieti iC                              | Percent | Cases <sup>1</sup> | Regional Median*                             | Median                                                                |  |
|                                                    | Disposed cases that be                         | gan in the Bail Phase                 | 26.9%   | 9,299              | 32.5%                                        | -5.6%                                                                 |  |
|                                                    | Bail cases with a bail                         | Total                                 | 65.1%   | 6,053              | 53.7%                                        | 11.4%                                                                 |  |
|                                                    |                                                | Bail Disposition with 1 appearance    | 57.6%   | 3,489              | 52.5%                                        | 5.1%                                                                  |  |
| Bail                                               | or detention order)                            | Bail Disposition within 1-3 days      | 68.9%   | 4,170              | 72.9%                                        | -4.0%                                                                 |  |
| Dali                                               |                                                | Total                                 | 34.9%   | 3,246              | 46.3%                                        | -11.4%                                                                |  |
|                                                    | Bail cases with no bail disposition but with a | Case disposition in 1-3 appearances   | 20.1%   | 654                | 38.7%                                        | -18.6%                                                                |  |
|                                                    | case disposition                               | Case disposition in 0-3 months        | 60.1%   | 1,950              | 79.1%                                        | -19.0%                                                                |  |
|                                                    | ·                                              | Case disposition rate before trial    | 92.5%   | 3,002              | 92.8%                                        | -0.3%                                                                 |  |
|                                                    |                                                |                                       |         |                    |                                              |                                                                       |  |
|                                                    | Disposition rate (include                      | s bail cases with case dispositions)  | 92.3%   | 31,900             | 88.7%                                        | 3.6%                                                                  |  |
| Before Trial                                       | Disposed within 1-3 app                        | earances (net of bench warrant cases) | 52.4%   | 8,320              | 46.0%                                        | 6.4%                                                                  |  |
|                                                    | Disposed within 0-3 mo                         | nths (net of bench warrant cases)     | 60.9%   | 9,667              | 60.7%                                        | 0.2%                                                                  |  |
|                                                    |                                                |                                       |         |                    |                                              |                                                                       |  |
| Trial                                              | Collapse Rate at Trial <sup>2</sup>            |                                       | 62.7%   | 1,676              | 62.3%                                        | 0.4%                                                                  |  |
|                                                    |                                                |                                       |         |                    |                                              |                                                                       |  |
|                                                    | Cases Pending³ a                               | s of June 30, 2021                    | Percent | Cases <sup>1</sup> | Cases in the Pre-Trial<br>Phase <sup>4</sup> | Cases in the Trial Phase <sup>5</sup> (including preliminary hearing) |  |
|                                                    | 0-8 months                                     |                                       | 60.9%   | 16,098             | 15,901                                       | 197                                                                   |  |
| Ame of All Develler                                | 8-10 months                                    |                                       | 10.6%   | 2,788              | 2,636                                        | 152                                                                   |  |
| Age of All Pending Cases <sup>6</sup> 10-15 months |                                                |                                       | 16.7%   | 4,399              | 3,744                                        | 655                                                                   |  |
| <b>Vases</b>                                       | 15-18 months                                   |                                       | 4.5%    | 1,178              | 818                                          | 360                                                                   |  |
| Over 18 months                                     |                                                |                                       |         | 1,951              | 997                                          | 7 954                                                                 |  |
| Total                                              | 100.0%                                         | 26,414                                | 24,096  | 2,318              |                                              |                                                                       |  |