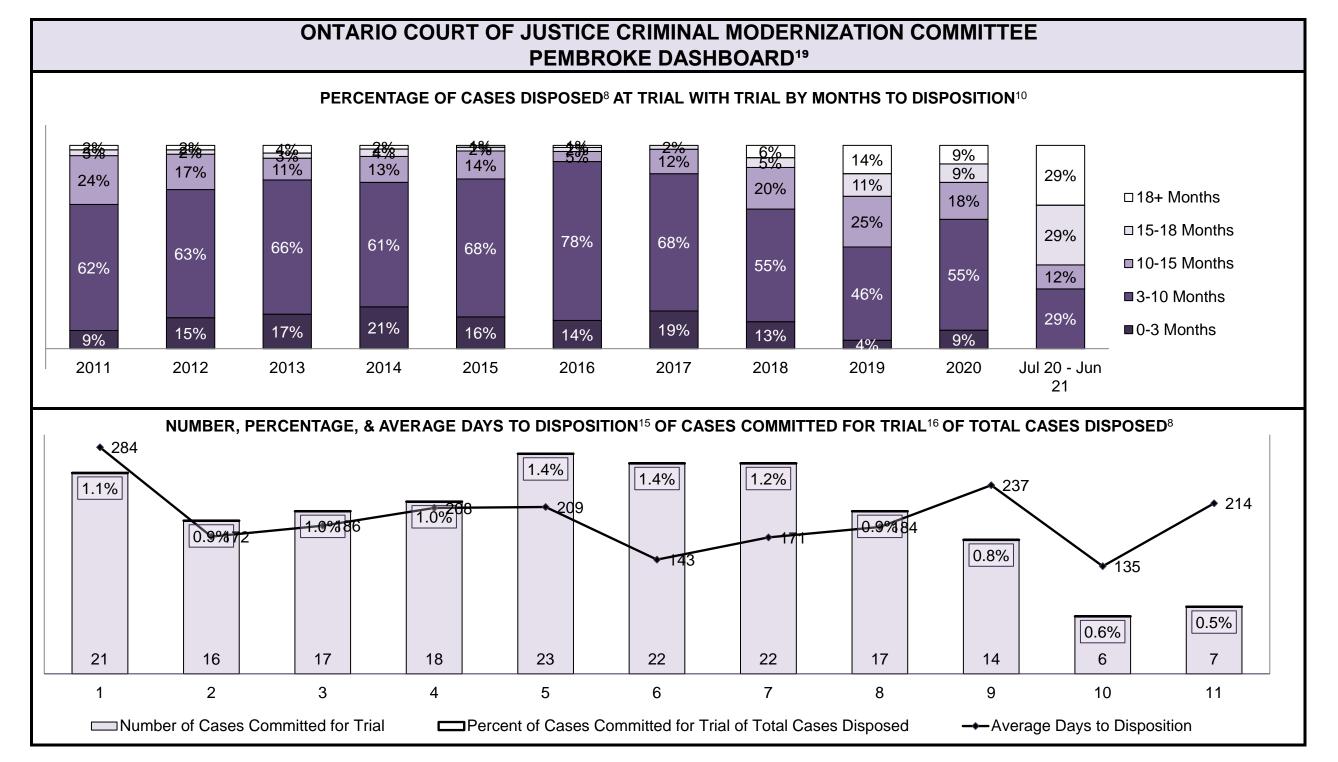

| 6%   | 4%   | 7%   | 6%   | 7%   | 8%   | 6%   | 4%   | 3%   | 12%  | 7%              |
| Criminal Code Traffic                                                                                                                   | 19%  | 21%  | 15%  | 14%  | 15%  | 13%  | 11%  | 10%  | 12%  | 10%  | 11%             |
| Federal Statute                                                                                                                         | 8%   | 8%   | 5%   | 7%   | 8%   | 10%  | 10%  | 5%   | 7%   | 8%   | 7%              |
| Total                                                                                                                                   | 100% | 100% | 100% | 100% | 100% | 100% | 100% | 100% | 100% | 100% | 100%            |





|                                          | Kovi                                           | Metric                                 | Jul 20  | - Jun 21           | 2014 Baseline                                | Change from 2014 Regional                                             |
|------------------------------------------|------------------------------------------------|----------------------------------------|---------|--------------------|----------------------------------------------|-----------------------------------------------------------------------|
|                                          | ney i                                          | weth 10                                | Percent | Cases <sup>1</sup> | Regional Median*                             | Median