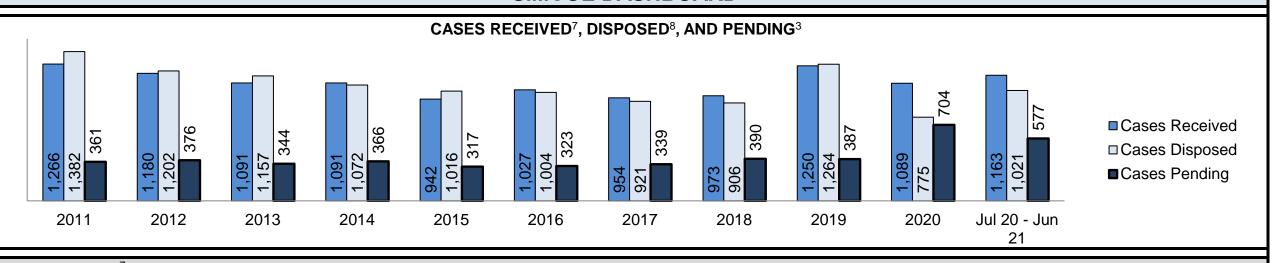

s                                   |                                        | 2.3%    | 13                 | 12                                           | 1                                                                     |
|                                          | Over 18 months                                 |                                        | 2.6%    | 15                 | 9                                            | 6                                                                     |
| Total                                    |                                                |                                        | 100.0%  | 577                | 565                                          | 12                                                                    |



| Cases Received <sup>®</sup> by Offence Group |      |      |      |      |      |      |      |      |      |      |                 |
|----------------------------------------------|------|------|------|------|------|------|------|------|------|------|-----------------|
| Offence Group <sup>9</sup>                   | 2011 | 2012 | 2013 | 2014 | 2015 | 2016 | 2017 | 2018 | 2019 | 2020 | Jul 20 - Jun 21 |
| Crimes Against The Person                    | 348  | 283  | 289  | 250  | 251  | 315  | 232  | 272  | 290  | 263  | 254             |
| Crimes Against Property                      | 218  | 228  | 161  | 212  | 172  | 161  | 204  | 189  | 241  | 255  | 246             |
| Administration of Justice                    | 282  | 296  | 296  | 280  | 270  | 295  | 289  | 303  | 460  | 2