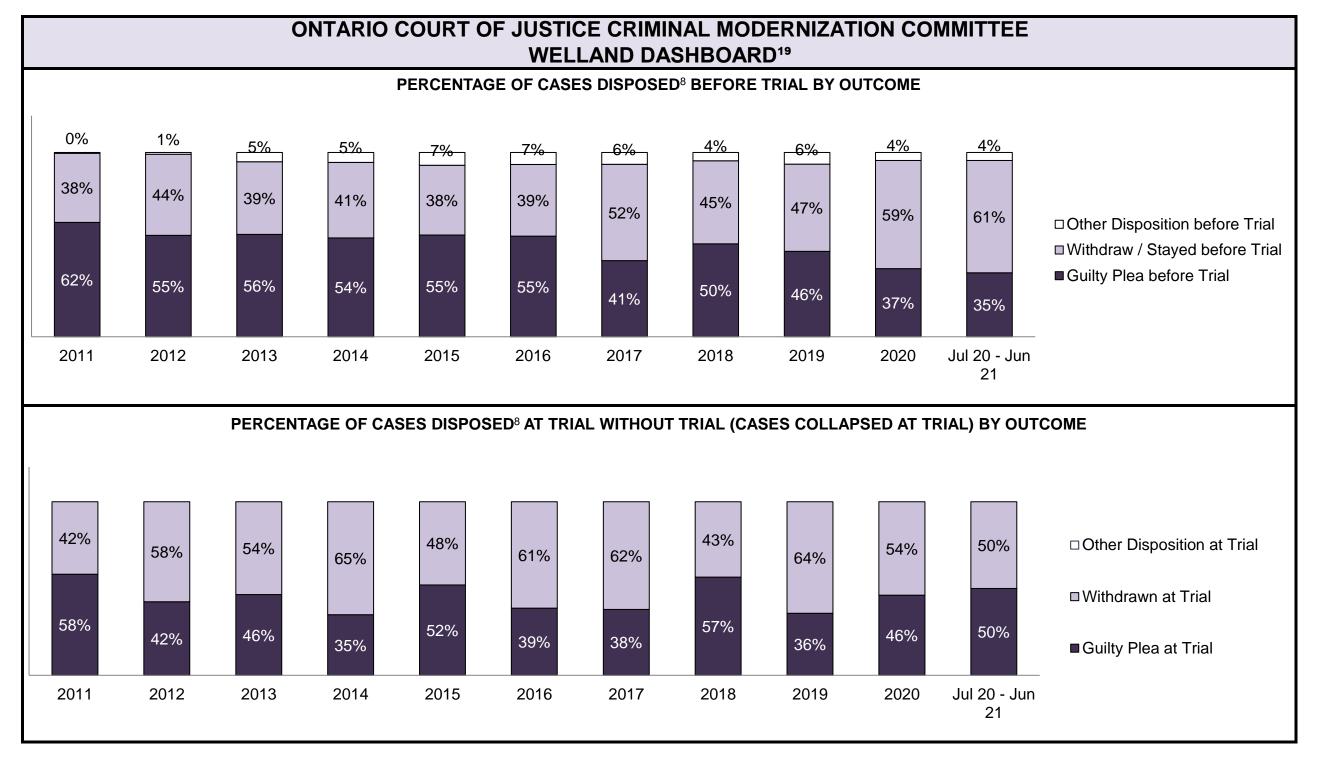

| Cases Disposed <sup>8</sup> by Phase and P | Cases Disposed <sup>8</sup> by Phase and Percentage of In-Custody <sup>11</sup> , Out-of-Custody <sup>12</sup> Cases at Case Disposition |         |         |         |         |         |         |         |         |         |                 |  |  |
|--------------------------------------------|------------------------------------------------------------------------------------------------------------------------------------------|---------|---------|---------|---------|---------|---------|---------|---------|---------|-----------------|--|--|
| Phases                                     | 2011                                                                                                                                     | 2012    | 2013    | 2014    | 2015    | 2016    | 2017    | 2018    | 2019    | 2020    | Jul 20 - Jun 21 |  |  |
| At Trial With Trial                        | 12,913                                                                                                                                   | 12,507  | 11,635  | 10,711  | 9,759   | 9,325   | 9,209   | 8,399   | 8,353   | 4,381   | 5,389           |  |  |
| In-Custody                                 | 15%                                                                                                                                      | 17%     | 16%     | 15%     | 15%     | 14%     | 14%     | 12%     | 14%     | 18%     | 19%             |  |  |
| Out-of-Custody                             | 85%                                                                                                                                      | 83%     | 84%     | 85%     | 85%     | 86%     | 86%     | 88%     | 86%     | 82%     | 81%             |  |  |
| At Trial Without Trial                     | 31,139                                                                                                                                   | 27,205  | 25,048  | 22,226  | 19,582  | 18,371  | 17,471  | 16,029  | 16,029  | 9,075   | 9,821           |  |  |
| In-Custody                                 | 14%                                                                                                                                      | 15%     | 15%     | 14%     | 14%     | 14%     | 14%     | 13%     | 14%     | 15%     | 16%             |  |  |
| Out-of-Custody                             | 86%                                                                                                                                      | 85%     | 85%     | 86%     | 86%     | 86%     | 86%     | 87%     | 86%     | 85%     | 84%             |  |  |
| Before Trial                               | 212,794                                                                                                                                  | 207,335 | 194,998 | 177,161 | 175,908 | 179,464 | 187,457 | 187,060 | 196,166 | 137,018 | 166,107         |  |  |
| In-Custody                                 | 22%                                                                                                                                      | 23%     | 23%     | 22%     | 23%     | 23%     | 22%     | 20%     | 21%     | 21%     | 17%             |  |  |
| Out-of-Custody                             | 78%                                                                                                                                      | 77%     | 77%     | 78%     | 77%     | 77%     | 78%     | 80%     | 79%     | 79%     | 83%             |  |  |

| Cases Disposed <sup>8</sup> by Phase and Percentage of In-Custody <sup>11</sup> , Out-of-Custody <sup>12</sup> Cases at Case Disposition |        |        |        |        |        |        |        |        |        |        |                 |  |
|------------------------------------------------------------------------------------------------------------------------------------------|--------|--------|--------|--------|--------|--------|--------|--------|--------|--------|-----------------|--|
| Phases                                                                                                                                   | 2011   | 2012   | 2013   | 2014   | 2015   | 2016   | 2017   | 2018   | 2019   | 2020   | Jul 20 - Jun 21 |  |
| At Trial With Trial                                                                                                                      | 1,664  | 1,672  | 1,502  | 1,471  | 1,476  | 1,505  | 1,587  | 1,484  | 1,497  | 847    | 997             |  |
| In-Custody                                                                                                                               | 12%    | 13%    | 14%    | 11%    | 12%    | 10%    | 10%    | 8%     | 10%    | 12%    | 11%             |  |
| Out-of-Custody                                                                                                                           | 88%    | 87%    | 86%    | 89%    | 88%    | 90%    | 90%    | 92%    | 90%    | 88%    | 89%             |  |
| At Trial Without Trial                                                                                                                   | 3,479  | 3,138  | 2,578  | 2,435  | 2,493  | 2,570  | 2,432  | 2,385  | 2,472  | 1,598  | 1,676           |  |
| In-Custody                                                                                                                               | 13%    | 14%    | 14%    | 13%    | 13%    | 10%    | 10%    | 10%    | 10%    | 12%    | 14%             |  |
| Out-of-Custody                                                                                                                           | 87%    | 86%    | 86%    | 87%    | 87%    | 90%    | 90%    | 90%    | 90%    | 88%    | 86%             |  |
| Before Trial                                                                                                                             | 39,035 | 36,793 | 32,985 | 30,592 | 30,396 | 31,008 | 31,627 | 31,231 | 33,975 | 25,747 | 31,900          |  |
| In-Custody                                                                                                                               | 17%    | 17%    | 18%    | 17%    | 17%    | 17%    | 16%    | 13%    | 14%    | 14%    | 11%             |  |
| Out-of-Custody                                                                                                                           | 83%    | 83%    | 82%    | 83%    | 83%    | 83%    | 84%    | 87%    | 86%    | 86%    | 89%             |  |