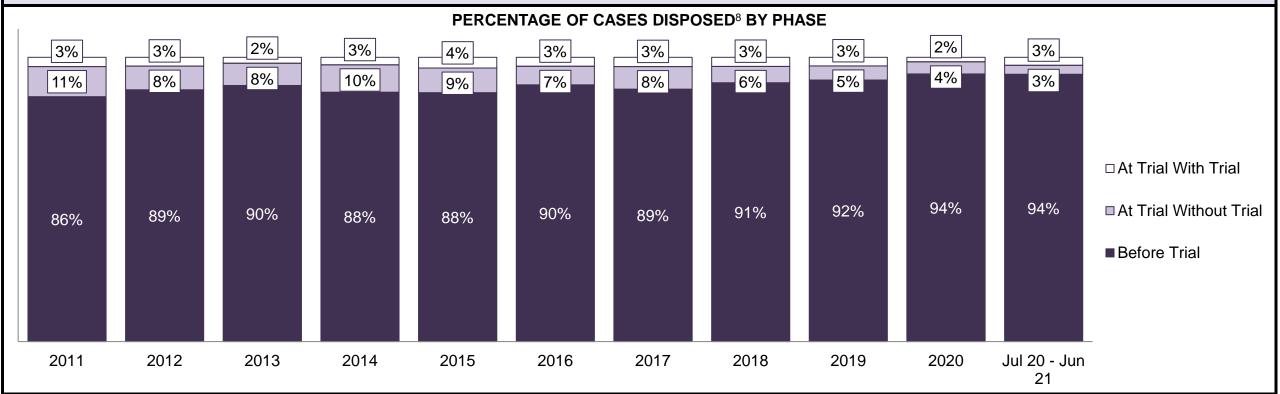

rson                   | 96   | 98   | 97   | 91   | 71   | 104  | 134  | 148  | 179  | 270  | 258             |
| Crimes Against Property                     | 70   | 99   | 66   | 74   | 74   | 85   | 80   | 90   | 108  | 221  | 209             |
| Administration of Justice                   | 40   | 45   | 43   | 39   | 30   | 32   | 58   | 81   | 84   | 191  | 183             |
| Other Criminal Code                         | 16   | 15   | 17   | 29   | 15   | 12   | 15   | 19   | 30   | 55   | 43              |
| Criminal Code Traffic                       | 73   | 68   | 77   | 60   | 71   | 77   | 97   | 90   | 102  | 193  | 159             |
| Federal Statute                             | 45   | 36   | 34   | 16   | 32   | 33   | 32   | 42   | 61   | 121  | 88              |









| Cases Disposed <sup>8</sup> by Phase and Percentage of In-Custody <sup>11</sup> , Out-of-Custody <sup>12</sup> Cases at Case Disposition |       |       |       |      |      |      |      |      |      |      |                 |  |  |
|------------------------------------------------------------------------------------------------------------------------------------------|-------|-------|-------|------|------|------|------|------|------|------|-----------------|--|--|
| Phases                                                                                                                                   | 2011  | 2012  | 2013  | 2014 | 2015 | 2016 | 2017 | 2018 | 2019 | 2020 | Jul 20 - Jun 21 |  |  |
| At Trial With Trial