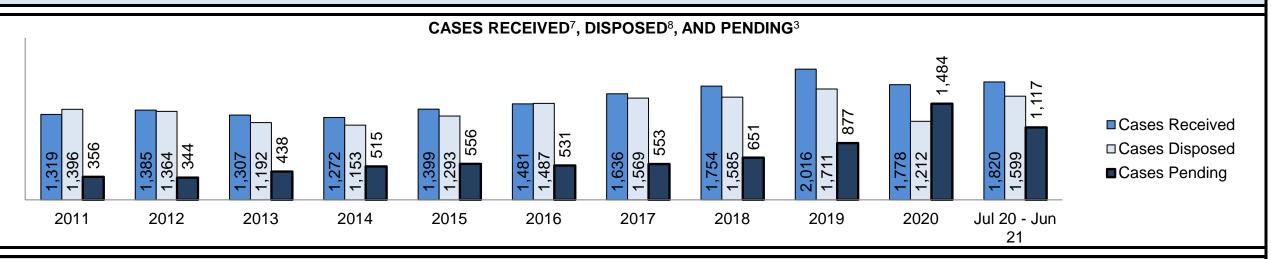

### **ONTARIO COURT OF JUSTICE CRIMINAL MODERNIZATION COMMITTEE** PROVINCIAL DASHBOARD<sup>19</sup> CASES RECEIVED<sup>7</sup>, DISPOSED<sup>8</sup>, AND PENDING<sup>3</sup> 176,202 159,031 120,999 111,879 100,699 97,525 93,913 215,268 210,098 90,869 609'96 99,154 89,500 ■ Cases Received 253,367 256,846 216,660 205,249 205,635 150,474 229,140 207,160 240,736 231,681 211,088 181,317 ,047 218,181 214,137 234,601 220,548 225,798 211,488 □ Cases Disposed ■ Cases Pending 2014 Jul 20 - Jun 2011 2012 2013 2015 2016 2017 2018 2019 2020 21