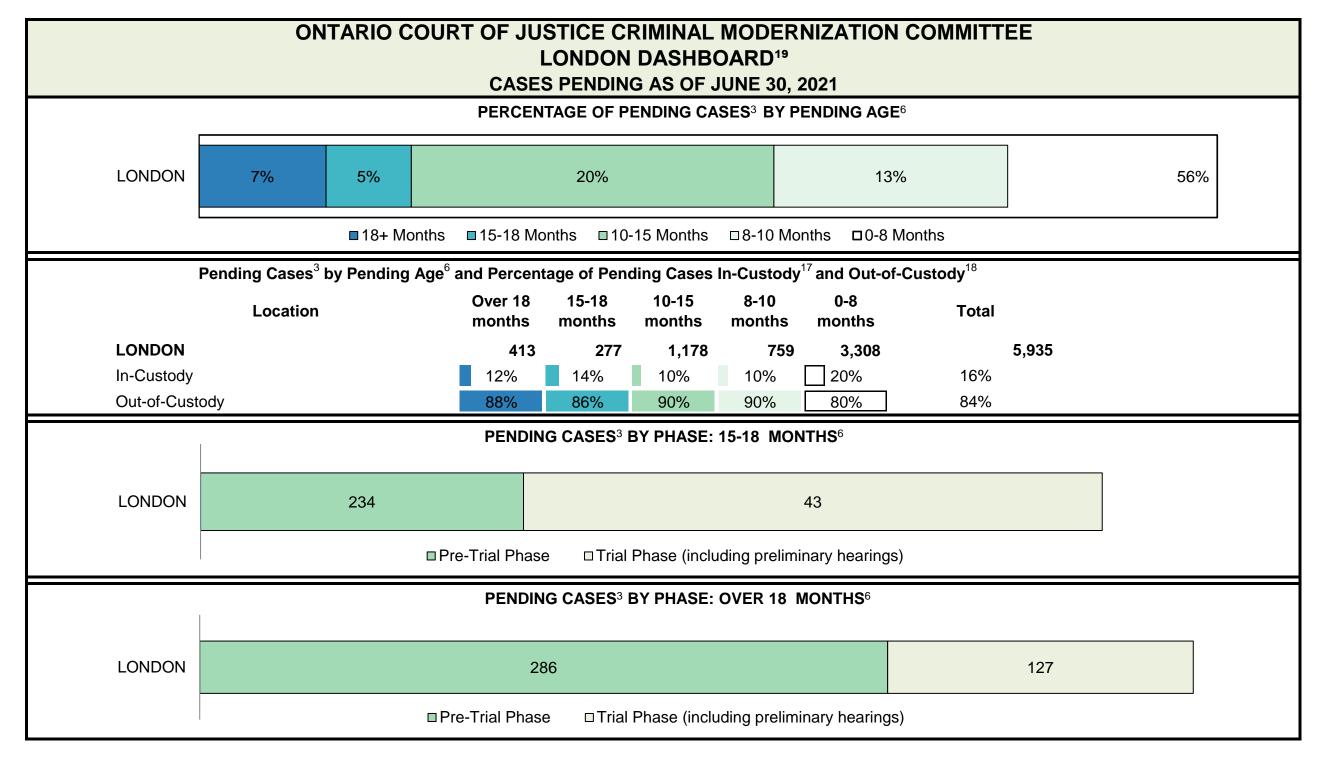

CASES PENDING AS OF JUNE 30, 2021

| Pending Cases <sup>3</sup> | by Pending Age <sup>6</sup> and | <b>Percentage of Pending Cases</b> | In-Custody <sup>17</sup> and Out-of-Custody <sup>18</sup> |
|----------------------------|---------------------------------|------------------------------------|-----------------------------------------------------------|
|----------------------------|---------------------------------|------------------------------------|-----------------------------------------------------------|

| Location       | Over 18 months | 15-18<br>months | 10-15<br>months | 8-10<br>months | 0-8<br>months | Total   |
|----------------|----------------|-----------------|-----------------|----------------|---------------|---------|
| PROVINCIAL     | 13,920         | 7,803           | 27,583          | 17,572         | 92,153        | 159,031 |
| In-Custody     | 13%            | 13%             | 12%             | 12%            | 15%           | 14%     |
| Out-of-Custody | 80%            | 81%             | 85%             | 86%            | 83%           | 83%     |
| Central East   | 1,951          | 1,178           | 4,399           | 2,788          | 16,098        | 26,414  |
| Central West   | 4,450          | 2,292           | 6,525           | 3,718          | 18,201        | 35,186  |
| East           | 1,504          | 941             | 3,505           | 1,900          | 10,323        | 18,173  |
| North East     | 828            | 497             | 2,114           | 1,803          | 8,880         | 14,122  |
| North West     | 1,024          | 427             | 1,570           | 1,158          | 5,491         | 9,670   |
| Toronto        | 2,306          | 1,316           | 3,973           | 2,544          | 15,625        | 25,764  |
| West           | 1,857          | 1,152           | 5,497           | 3,661          | 17,535        | 29,702  |

|                                                    | Kov I                                          | Metric                                | Jul 20  | - Jun 21           | 2014 Baseline                                | Change from 2014 Regional                                             |  |
|----------------------------------------------------|------------------------------------------------|---------------------------------------|---------|--------------------|----------------------------------------------|-----------------------------------------------------------------------|--|
|                                                    | Key i                                          | vieti iC                              | Percent | Cases <sup>1</sup> | Regional Median*                             | Median                                                                |  |
|                                                    | Disposed cases that be                         | gan in the Bail Phase                 | 26.9%   | 9,299              | 32.5%                                        | -5.6%                                                                 |  |
|                                                    | Bail cases with a bail                         | Total                                 | 65.1%   | 6,053              | 53.7%                                        | 11.4%                                                                 |  |
|                                                    |                                                | Bail Disposition with 1 appearance    | 57.6%   | 3,489              | 52.5%                                        | 5.1%                                                                  |  |
| Bail                                               | or detention order)                            | Bail Disposition within 1-3 days      | 68.9%   | 4,170              | 72.9%                                        | -4.0%                                                                 |  |
| Dali                                               |                                                | Total                                 | 34.9%   | 3,246              | 46.3%                                        | -11.4%                                                                |  |
|                                                    | Bail cases with no bail disposition but with a | Case disposition in 1-3 appearances   | 20.1%   | 654                | 38.7%                                        | -18.6%                                                                |  |
|                                                    | case disposition                               | Case disposition in 0-3 months        | 60.1%   | 1,950              | 79.1%                                        | -19.0%                                                                |  |
|                                                    | ·                                              | Case disposition rate before trial    | 92.5%   | 3,002              | 92.8%                                        | -0.3%                                                                 |  |
|                                                    |                                                |                                       |         |                    |                                              |                                                                       |  |
|                                                    | Disposition rate (include                      | s bail cases with case dispositions)  | 92.3%   | 31,900             | 88.7%                                        | 3.6%                                                                  |  |
| Before Trial                                       | Disposed within 1-3 app                        | earances (net of bench warrant cases) | 52.4%   | 8,320              | 46.0%                                        | 6.4%                                                                  |  |
|                                                    | Disposed within 0-3 mo                         | nths (net of bench warrant cases)     | 60.9%   | 9,667              | 60.7%                                        | 0.2%                                                                  |  |
|                                                    |                                                |                                       |         |                    |                                              |                                                                       |  |
| Trial                                              | Collapse Rate at Trial <sup>2</sup>            |                                       | 62.7%   | 1,676              | 62.3%                                        | 0.4%                                                                  |  |
|                                                    |                                                |                                       |         |                    |                                              |                                                                       |  |
|                                                    | Cases Pending³ a                               | s of June 30, 2021                    | Percent | Cases <sup>1</sup> | Cases in the Pre-Trial<br>Phase <sup>4</sup> | Cases in the Trial Phase <sup>5</sup> (including preliminary hearing) |  |
|                                                    | 0-8 months                                     |                                       | 60.9%   | 16,098             | 15,901                                       | 197                                                                   |  |
| Ame of All Develler                                | 8-10 months                                    |                                       | 10.6%   | 2,788              | 2,636                                        | 152                                                                   |  |
| Age of All Pending Cases <sup>6</sup> 10-15 months |                                                |                                       | 16.7%   | 4,399              | 3,744                                        | 655                                                                   |  |
| <b>Vases</b>                                       | 15-18 months                                   |                                       | 4.5%    | 1,178              | 818                                          | 360                                                                   |  |
| Over 18 months                                     |                                                |                                       |         | 1,951              | 997                                          | 7 954                                                                 |  |
| Total                                              | 100.0%                                         | 26,414                                | 24,096  | 2,318              |                                              |                                                                       |  |