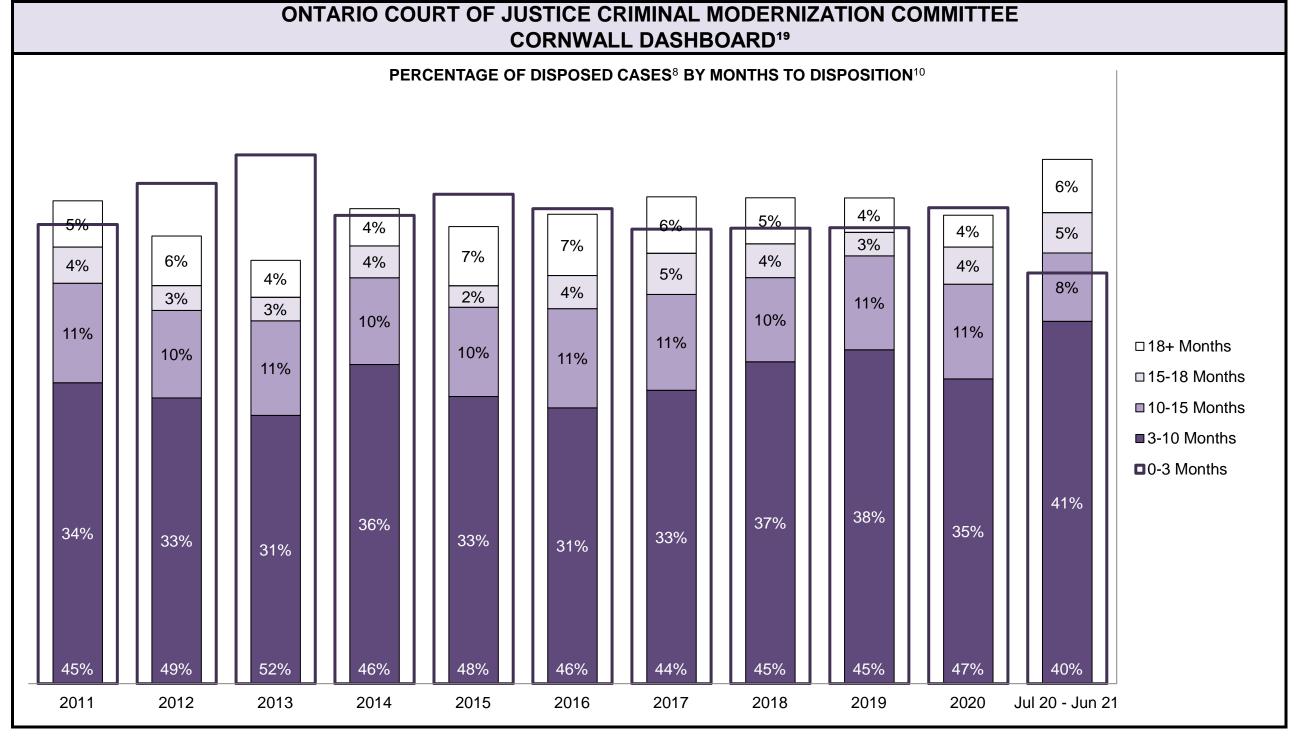

|                    | Kovi                                                                                                                                                                                                                                                                                                                                                                                                                                                                                                                                                                                                                                                                                                                                                                                                                                                                                                                                                                                                                                                                                                                                                                                                                                                                                                                                                                                                                                                                                                                                                                                                                                                                                                                                                                                                                                                                                                                                                                                                                                                                                                                           | Metric                                 | Jul 20  | - Jun 21           | 2014 Baseline                             | Change from 2014 Regional                                             |  |
|--------------------|--------------------------------------------------------------------------------------------------------------------------------------------------------------------------------------------------------------------------------------------------------------------------------------------------------------------------------------------------------------------------------------------------------------------------------------------------------------------------------------------------------------------------------------------------------------------------------------------------------------------------------------------------------------------------------------------------------------------------------------------------------------------------------------------------------------------------------------------------------------------------------------------------------------------------------------------------------------------------------------------------------------------------------------------------------------------------------------------------------------------------------------------------------------------------------------------------------------------------------------------------------------------------------------------------------------------------------------------------------------------------------------------------------------------------------------------------------------------------------------------------------------------------------------------------------------------------------------------------------------------------------------------------------------------------------------------------------------------------------------------------------------------------------------------------------------------------------------------------------------------------------------------------------------------------------------------------------------------------------------------------------------------------------------------------------------------------------------------------------------------------------|----------------------------------------|---------|--------------------|-------------------------------------------|-----------------------------------------------------------------------|--|
|                    | Ney i                                                                                                                                                                                                                                                                                                                                                                                                                                                                                                                                                                                                                                                                                                                                                                                                                                                                                                                                                                                                                                                                                                                                                                                                                                                                                                                                                                                                                                                                                                                                                                                                                                                                                                                                                                                                                                                                                                                                                                                                                                                                                                                          | wett ic                                | Percent | Cases <sup>1</sup> | Regional Median*                          | Median                                                                |  |
|                    | Disposed cases that be                                                                                                                                                                                                                                                                                                                                                                                                                                                                                                                                                                                                                                                                                                                                                                                                                                                                                                                                                                                                                                                                                                                                                                                                                                                                                                                                                                                                                                                                                                                                                                                                                                                                                                                                                                                                                                                                                                                                                                                                                                                                                                         | gan in the Bail Phase                  | 39.5%   | 71,651             | 44.0%                                     | -4.5%                                                                 |  |
|                    | Bail cases with a bail                                                                                                                                                                                                                                                                                                                                                                                                                                                                                                                                                                                                                                                                                                                                                                                                                                                                                                                                                                                                                                                                                                                                                                                                                                                                                                                                                                                                                                                                                                                                                                                                                                                                                                                                                                                                                                                                                                                                                                                                                                                                                                         | Total                                  | 61.5%   | 44,048             | 56.6%                                     | 4.9%                                                                  |  |
|                    | · ·                                                                                                                                                                                                                                                                                                                                                                                                                                                                                                                                                                                                                                                                                                                                                                                                                                                                                                                                                                                                                                                                                                                                                                                                                                                                                                                                                                                                                                                                                                                                                                                                                                                                                                                                                                                                                                                                                                                                                                                                                                                                                                                            | Bail Disposition with 1 appearance     | 56.3%   | 24,783             | 51.4%                                     | 4.8%                                                                  |  |
| Bail               | or detention order)                                                                                                                                                                                                                                                                                                                                                                                                                                                                                                                                                                                                                                                                                                                                                                                                                                                                                                                                                                                                                                                                                                                                                                                                                                                                                                                                                                                                                                                                                                                                                                                                                                                                                                                                                                                                                                                                                                                                                                                                                                                                                                            | Bail Disposition within 1-3 days       |         | 30,316             | 72.5%                                     | -3.7%                                                                 |  |
| Dali               |                                                                                                                                                                                                                                                                                                                                                                                                                                                                                                                                                                                                                                                                                                                                                                                                                                                                                                                                                                                                                                                                                                                                                                                                                                                                                                                                                                                                                                                                                                                                                                                                                                                                                                                                                                                                                                                                                                                                                                                                                                                                                                                                | Total                                  | 38.5%   | 27,603             | 43.4%                                     | -4.9%                                                                 |  |
|                    | Bail cases with no bail disposition but with a                                                                                                                                                                                                                                                                                                                                                                                                                                                                                                                                                                                                                                                                                                                                                                                                                                                                                                                                                                                                                                                                                                                                                                                                                                                                                                                                                                                                                                                                                                                                                                                                                                                                                                                                                                                                                                                                                                                                                                                                                                                                                 | Case disposition in 1-3 appearances    | 15.2%   | 4,186              | 35.0%                                     | -19.9%                                                                |  |
|                    | case disposition                                                                                                                                                                                                                                                                                                                                                                                                                                                                                                                                                                                                                                                                                                                                                                                                                                                                                                                                                                                                                                                                                                                                                                                                                                                                                                                                                                                                                                                                                                                                                                                                                                                                                                                                                                                                                                                                                                                                                                                                                                                                                                               | Case disposition in 0-3 months         | 56.6%   | 15,629             | 76.5%                                     | -19.9%                                                                |  |
|                    | The state of the s | Case disposition rate before trial     | 92.4%   | 25,517             | 90.5%                                     | 1.9%                                                                  |  |
|                    |                                                                                                                                                                                                                                                                                                                                                                                                                                                                                                                                                                                                                                                                                                                                                                                                                                                                                                                                                                                                                                                                                                                                                                                                                                                                                                                                                                                                                                                                                                                                                                                                                                                                                                                                                                                                                                                                                                                                                                                                                                                                                                                                |                                        |         |                    |                                           |                                                                       |  |
|                    | Disposition rate (include                                                                                                                                                                                                                                                                                                                                                                                                                                                                                                                                                                                                                                                                                                                                                                                                                                                                                                                                                                                                                                                                                                                                                                                                                                                                                                                                                                                                                                                                                                                                                                                                                                                                                                                                                                                                                                                                                                                                                                                                                                                                                                      | es bail cases with case dispositions)  | 91.6%   | 166,107            | 84.3%                                     | 7.3%                                                                  |  |
| Before Trial       | Disposed within 1-3 app                                                                                                                                                                                                                                                                                                                                                                                                                                                                                                                                                                                                                                                                                                                                                                                                                                                                                                                                                                                                                                                                                                                                                                                                                                                                                                                                                                                                                                                                                                                                                                                                                                                                                                                                                                                                                                                                                                                                                                                                                                                                                                        | pearances (net of bench warrant cases) | 41.5%   | 31,861             | 42.7%                                     | -1.1%                                                                 |  |
|                    | Disposed within 0-3 mo                                                                                                                                                                                                                                                                                                                                                                                                                                                                                                                                                                                                                                                                                                                                                                                                                                                                                                                                                                                                                                                                                                                                                                                                                                                                                                                                                                                                                                                                                                                                                                                                                                                                                                                                                                                                                                                                                                                                                                                                                                                                                                         | nths (net of bench warrant cases)      | 58.2%   | 44,662             | 61.7%                                     | -3.5%                                                                 |  |
|                    |                                                                                                                                                                                                                                                                                                                                                                                                                                                                                                                                                                                                                                                                                                                                                                                                                                                                                                                                                                                                                                                                                                                                                                                                                                                                                                                                                                                                                                                                                                                                                                                                                                                                                                                                                                                                                                                                                                                                                                                                                                                                                                                                |                                        |         |                    |                                           |                                                                       |  |
| Trial              | Collapse Rate at Trial <sup>2</sup>                                                                                                                                                                                                                                                                                                                                                                                                                                                                                                                                                                                                                                                                                                                                                                                                                                                                                                                                                                                                                                                                                                                                                                                                                                                                                                                                                                                                                                                                                                                                                                                                                                                                                                                                                                                                                                                                                                                                                                                                                                                                                            |                                        | 64.6%   | 9,821              | 67.5%                                     | -2.9%                                                                 |  |
|                    | Cases Pending³ a                                                                                                                                                                                                                                                                                                                                                                                                                                                                                                                                                                                                                                                                                                                                                                                                                                                                                                                                                                                                                                                                                                                                                                                                                                                                                                                                                                                                                                                                                                                                                                                                                                                                                                                                                                                                                                                                                                                                                                                                                                                                                                               | s of June 30, 2021                     | Percent | Cases <sup>1</sup> | Cases in the Pre-Trial Phase <sup>4</sup> | Cases in the Trial Phase <sup>5</sup> (including preliminary hearing) |  |
|                    | 0-8 months                                                                                                                                                                                                                                                                                                                                                                                                                                                                                                                                                                                                                                                                                                                                                                                                                                                                                                                                                                                                                                                                                                                                                                                                                                                                                                                                                                                                                                                                                                                                                                                                                                                                                                                                                                                                                                                                                                                                                                                                                                                                                                                     |                                        | 57.9%   | 92,153             | 88,863                                    | 933                                                                   |  |
| Age of All Dending | 8-10 months                                                                                                                                                                                                                                                                                                                                                                                                                                                                                                                                                                                                                                                                                                                                                                                                                                                                                                                                                                                                                                                                                                                                                                                                                                                                                                                                                                                                                                                                                                                                                                                                                                                                                                                                                                                                                                                                                                                                                                                                                                                                                                                    |                                        | 11.0%   | 17,572             | 16,310                                    | 804                                                                   |  |
| Cases <sup>6</sup> | Age of All Pending 10-15 months                                                                                                                                                                                                                                                                                                                                                                                                                                                                                                                                                                                                                                                                                                                                                                                                                                                                                                                                                                                                                                                                                                                                                                                                                                                                                                                                                                                                                                                                                                                                                                                                                                                                                                                                                                                                                                                                                                                                                                                                                                                                                                |                                        |         |                    | 23,477                                    | 3,153                                                                 |  |
| <b>0</b> 4363      | 15-18 months                                                                                                                                                                                                                                                                                                                                                                                                                                                                                                                                                                                                                                                                                                                                                                                                                                                                                                                                                                                                                                                                                                                                                                                                                                                                                                                                                                                                                                                                                                                                                                                                                                                                                                                                                                                                                                                                                                                                                                                                                                                                                                                   |                                        | 4.9%    | 7,803              | 5,567                                     | 1,760                                                                 |  |
|                    | Over 18 months                                                                                                                                                                                                                                                                                                                                                                                                                                                                                                                                                                                                                                                                                                                                                                                                                                                                                                                                                                                                                                                                                                                                                                                                                                                                                                                                                                                                                                                                                                                                                                                                                                                                                                                                                                                                                                                                                                                                                                                                                                                                                                                 |                                        | 8.8%    | 13,920             | 7,895                                     | 5,130                                                                 |  |
| Total              |                                                                                                                                                                                                                                                                                                                                                                                                                                                                                                                                                                                                                                                                                                                                                                                                                                                                                                                                                                                                                                                                                                                                                                                                                                                                                                                                                                                                                                                                                                                                                                                                                                                                                                                                                                                                                                                                                                                                                                                                                                                                                                                                |                                        | 100.0%  | 159,031            | 142,112                                   | 11,780                                                                |  |