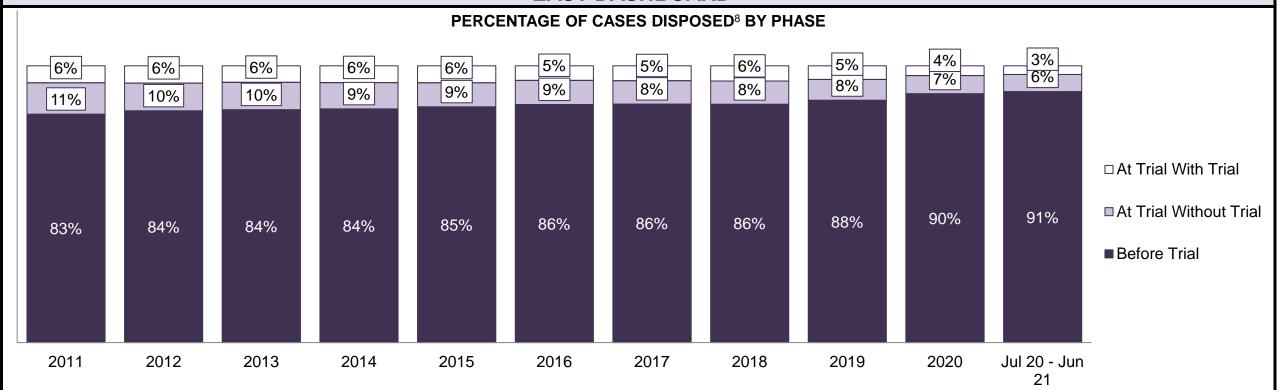

| Cases Disposed <sup>8</sup> by Phase and P | Cases Disposed <sup>8</sup> by Phase and Percentage of In-Custody <sup>11</sup> , Out-of-Custody <sup>12</sup> Cases at Case Disposition |         |         |         |         |         |         |         |         |         |                 |  |  |
|--------------------------------------------|------------------------------------------------------------------------------------------------------------------------------------------|---------|---------|---------|---------|---------|---------|---------|---------|---------|-----------------|--|--|
| Phases                                     | 2011                                                                                                                                     | 2012    | 2013    | 2014    | 2015    | 2016    | 2017    | 2018    | 2019    | 2020    | Jul 20 - Jun 21 |  |  |
| At Trial With Trial                        | 12,913                                                                                                                                   | 12,507  | 11,635  | 10,711  | 9,759   | 9,325   | 9,209   | 8,399   | 8,353   | 4,381   | 5,389           |  |  |
| In-Custody                                 | 15%                                                                                                                                      | 17%     | 16%     | 15%     | 15%     | 14%     | 14%     | 12%     | 14%     | 18%     | 19%             |  |  |
| Out-of-Custody                             | 85%                                                                                                                                      | 83%     | 84%     | 85%     | 85%     | 86%     | 86%     | 88%     | 86%     | 82%     | 81%             |  |  |
| At Trial Without Trial                     | 31,139                                                                                                                                   | 27,205  | 25,048  | 22,226  | 19,582  | 18,371  | 17,471  | 16,029  | 16,029  | 9,075   | 9,821           |  |  |
| In-Custody                                 | 14%                                                                                                                                      | 15%     | 15%     | 14%     | 14%     | 14%     | 14%     | 13%     | 14%     | 15%     | 16%             |  |  |
| Out-of-Custody                             | 86%                                                                                                                                      | 85%     | 85%     | 86%     | 86%     | 86%     | 86%     | 87%     | 86%     | 85%     | 84%             |  |  |
| Before Trial                               | 212,794                                                                                                                                  | 207,335 | 194,998 | 177,161 | 175,908 | 179,464 | 187,457 | 187,060 | 196,166 | 137,018 | 166,107         |  |  |
| In-Custody                                 | 22%                                                                                                                                      | 23%     | 23%     | 22%     | 23%     | 23%     | 22%     | 20%     | 21%     | 21%     | 17%             |  |  |
| Out-of-Custody                             | 78%                                                                                                                                      | 77%     | 77%     | 78%     | 77%     | 77%     | 78%     | 80%     | 79%     | 79%     | 83%             |  |  |

| Cases Disposed <sup>8</sup> by Phase and Percentage of In-Custody <sup>11</sup> , Out-of-Custody <sup>12</sup> Cases at Case Disposition |        |        |        |        |        |        |        |        |        |        |                 |  |
|------------------------------------------------------------------------------------------------------------------------------------------|--------|--------|--------|--------|--------|--------|--------|--------|--------|--------|-----------------|--|
| Phases                                                                                                                                   | 2011   | 2012   | 2013   | 2014   | 2015   | 2016   | 2017   | 2018   | 2019   | 2020   | Jul 20 - Jun 21 |  |
| At Trial With Trial                                                                                                                      | 1,664  | 1,672  | 1,502  | 1,471  | 1,476  | 1,505  | 1,587  | 1,484  | 1,497  | 847    | 997             |  |
| In-Custody                                                                                                                               | 12%    | 13%    | 14%    | 11%    | 12%    | 10%    | 10%    | 8%     | 10%    | 12%    | 11%             |  |
| Out-of-Custody                                                                                                                           | 88%    | 87%    | 86%    | 89%    | 88%    | 90%    | 90%    | 92%    | 90%    | 88%    | 89%             |  |
| At Trial Without Trial                                                                                                                   | 3,479  | 3,138  | 2,578  | 2,435  | 2,493  | 2,570  | 2,432  | 2,385  | 2,472  | 1,598  | 1,676           |  |
| In-Custody                                                                                                                               | 13%    | 14%    | 14%    | 13%    | 13%    | 10%    | 10%    | 10%    | 10%    | 12%    | 14%             |  |
| Out-of-Custody                                                                                                                           | 87%    | 86%    | 86%    | 87%    | 87%    | 90%    | 90%    | 90%    | 90%    | 88%    | 86%             |  |
| Before Trial                                                                                                                             | 39,035 | 36,793 | 32,985 | 30,592 | 30,396 | 31,008 | 31,627 | 31,231 | 33,975 | 25,747 | 31,900          |  |
| In-Custody                                                                                                                               | 17%    | 17%    | 18%    | 17%    | 17%    | 17%    | 16%    | 13%    | 14%    | 14%    | 11%             |  |
| Out-of-Custody                                                                                                                           | 83%    | 83%    | 82%    | 83%    | 83%    | 83%    | 84%    | 87%    | 86%    | 86%    | 89%             |  |