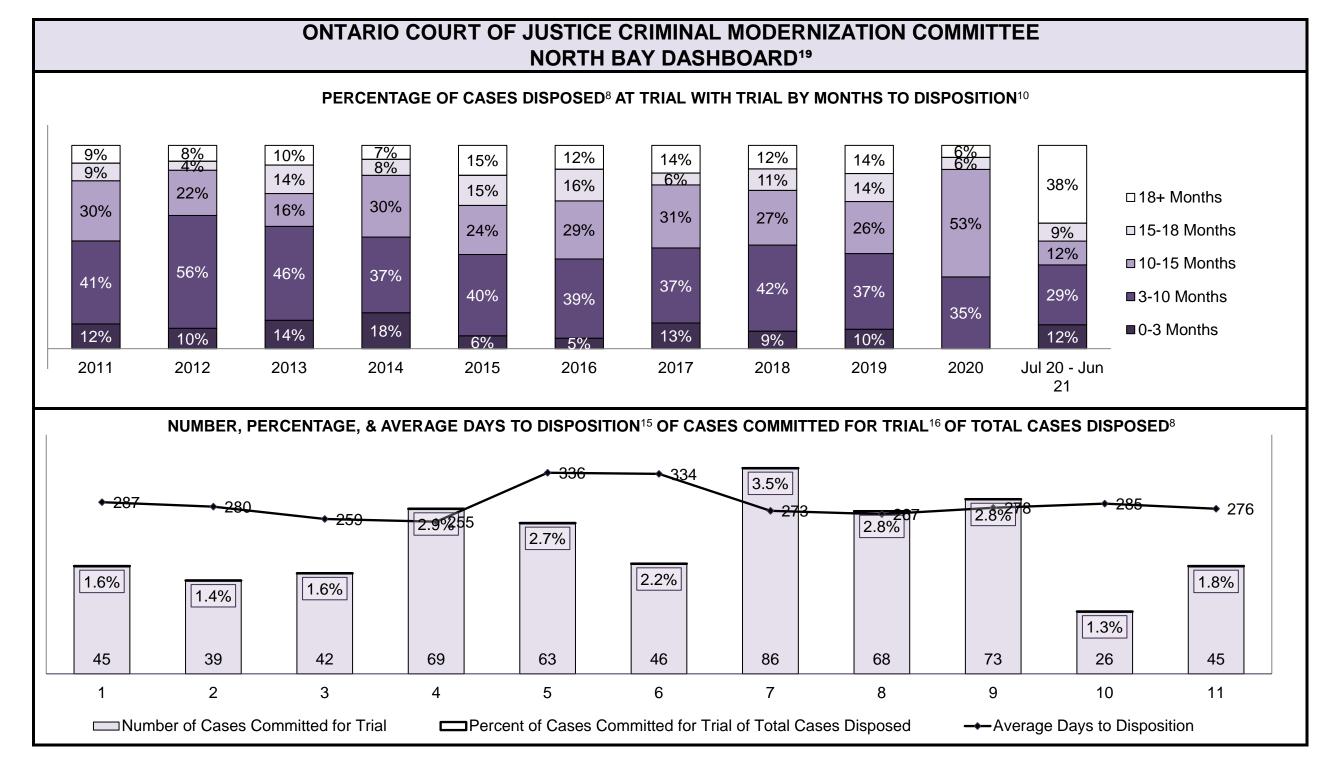

| Cases Disposed <sup>8</sup> by Phase and Percentage of In-Custody <sup>11</sup> , Out-of-Custody <sup>12</sup> Cases at Case Disposition |        |        |        |        |        |        |        |        |        |        |                 |  |
|------------------------------------------------------------------------------------------------------------------------------------------|--------|--------|--------|--------|--------|--------|--------|--------|--------|--------|-----------------|--|
| Phases                                                                                                                                   | 2011   | 2012   | 2013   | 2014   | 2015   | 2016   | 2017   | 2018   | 2019   | 2020   | Jul 20 - Jun 21 |  |
| At Trial With Trial                                                                                                                      | 1,664  | 1,672  | 1,502  | 1,471  | 1,476  | 1,505  | 1,587  | 1,484  | 1,497  | 847    | 997             |  |
| In-Custody                                                                                                                               | 12%    | 13%    | 14%    | 11%    | 12%    | 10%    | 10%    | 8%     | 10%    | 12%    | 11%             |  |
| Out-of-Custody                                                                                                                           | 88%    | 87%    | 86%    | 89%    | 88%    | 90%    | 90%    | 92%    | 90%    | 88%    | 89%             |  |
| At Trial Without Trial                                                                                                                   | 3,479  | 3,138  | 2,578  | 2,435  | 2,493  | 2,570  | 2,432  | 2,385  | 2,472  | 1,598  | 1,676           |  |
| In-Custody                                                                                                                               | 13%    | 14%    | 14%    | 13%    | 13%    | 10%    | 10%    | 10%    | 10%    | 12%    | 14%             |  |
| Out-of-Custody                                                                                                                           | 87%    | 86%    | 86%    | 87%    | 87%    | 90%    | 90%    | 90%    | 90%    | 88%    | 86%             |  |
| Before Trial                                                                                                                             | 39,035 | 36,793 | 32,985 | 30,592 | 30,396 | 31,008 | 31,627 | 31,231 | 33,975 | 25,747 | 31,900          |  |
| In-Custody                                                                                                                               | 17%    | 17%    | 18%    | 17%    | 17%    | 17%    | 16%    | 13%    | 14%    | 14%    | 11%             |  |
| Out-of-Custody                                                                                                                           | 83%    | 83%    | 82%    | 83%    | 83%    | 83%    | 84%    | 87%    | 86%    | 86%    | 89%             |  |