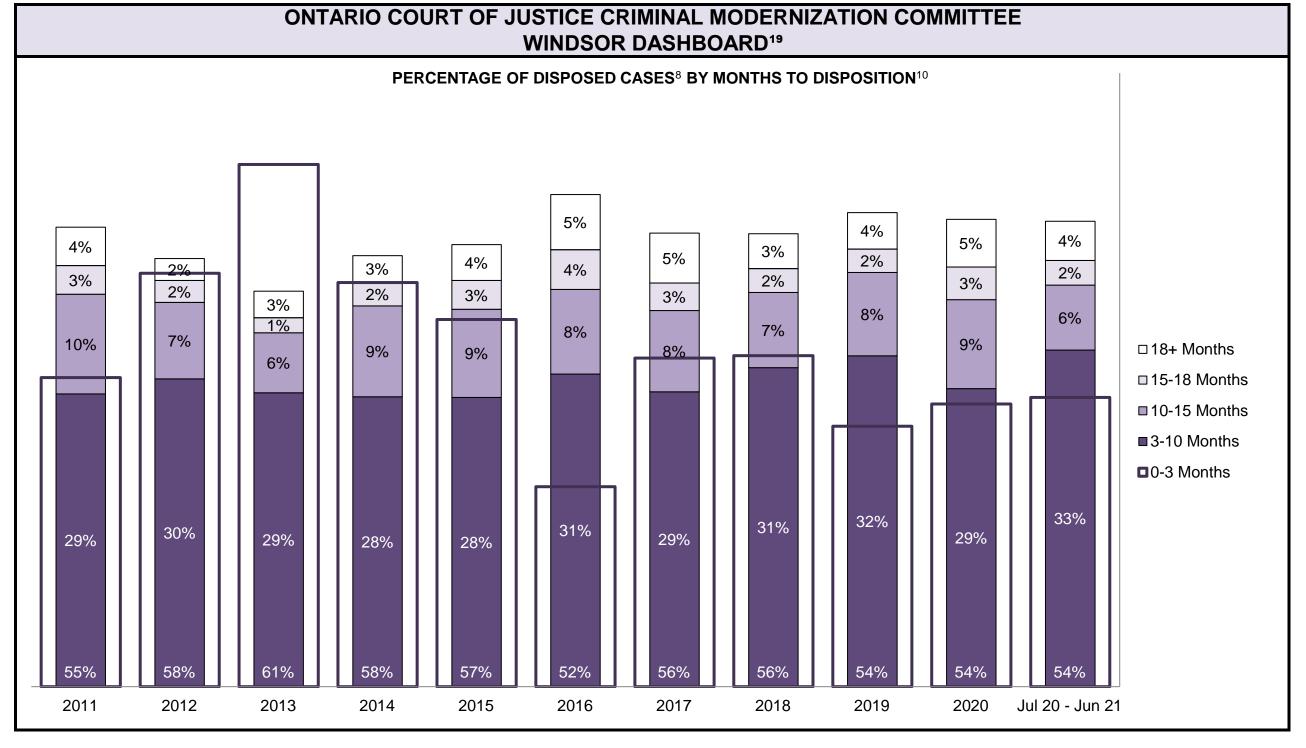

|                                                    | Kov I                                          | Metric                                | Jul 20  | - Jun 21           | 2014 Baseline                                | Change from 2014 Regional                                             |  |
|----------------------------------------------------|------------------------------------------------|---------------------------------------|---------|--------------------|----------------------------------------------|-----------------------------------------------------------------------|--|
|                                                    | Key i                                          | vieti iC                              | Percent | Cases <sup>1</sup> | Regional Median*                             | Median                                                                |  |
|                                                    | Disposed cases that be                         | gan in the Bail Phase                 | 26.9%   | 9,299              | 32.5%                                        | -5.6%                                                                 |  |
|                                                    | Bail cases with a bail                         | Total                                 | 65.1%   | 6,053              | 53.7%                                        | 11.4%                                                                 |  |
|                                                    |                                                | Bail Disposition with 1 appearance    | 57.6%   | 3,489              | 52.5%                                        | 5.1%                                                                  |  |
| Bail                                               | or detention order)                            | Bail Disposition within 1-3 days      | 68.9%   | 4,170              | 72.9%                                        | -4.0%                                                                 |  |
| Dali                                               |                                                | Total                                 | 34.9%   | 3,246              | 46.3%                                        | -11.4%                                                                |  |
|                                                    | Bail cases with no bail disposition but with a | Case disposition in 1-3 appearances   | 20.1%   | 654                | 38.7%                                        | -18.6%                                                                |  |
|                                                    | case disposition                               | Case disposition in 0-3 months        | 60.1%   | 1,950              | 79.1%                                        | -19.0%                                                                |  |
|                                                    | ·                                              | Case disposition rate before trial    | 92.5%   | 3,002              | 92.8%                                        | -0.3%                                                                 |  |
|                                                    |                                                |                                       |         |                    |                                              |                                                                       |  |
|                                                    | Disposition rate (include                      | s bail cases with case dispositions)  | 92.3%   | 31,900             | 88.7%                                        | 3.6%                                                                  |  |
| Before Trial                                       | Disposed within 1-3 app                        | earances (net of bench warrant cases) | 52.4%   | 8,320              | 46.0%                                        | 6.4%                                                                  |  |
|                                                    | Disposed within 0-3 mo                         | nths (net of bench warrant cases)     | 60.9%   | 9,667              | 60.7%                                        | 0.2%                                                                  |  |
|                                                    |                                                |                                       |         |                    |                                              |                                                                       |  |
| Trial                                              | Collapse Rate at Trial <sup>2</sup>            |                                       | 62.7%   | 1,676              | 62.3%                                        | 0.4%                                                                  |  |
|                                                    |                                                |                                       |         |                    |                                              |                                                                       |  |
|                                                    | Cases Pending³ a                               | s of June 30, 2021                    | Percent | Cases <sup>1</sup> | Cases in the Pre-Trial<br>Phase <sup>4</sup> | Cases in the Trial Phase <sup>5</sup> (including preliminary hearing) |  |
|                                                    | 0-8 months                                     |                                       | 60.9%   | 16,098             | 15,901                                       | 197                                                                   |  |
| Ame of All Develler                                | 8-10 months                                    |                                       | 10.6%   | 2,788              | 2,636                                        | 152                                                                   |  |
| Age of All Pending Cases <sup>6</sup> 10-15 months |                                                |                                       | 16.7%   | 4,399              | 3,744                                        | 655                                                                   |  |
| <b>Vases</b>                                       | 15-18 months                                   |                                       | 4.5%    | 1,178              | 818                                          | 360                                                                   |  |
| Over 18 months                                     |                                                |                                       |         | 1,951              | 997                                          | 7 954                                                                 |  |
| Total                                              | 100.0%                                         | 26,414                                | 24,096  | 2,318              |                                              |                                                                       |  |