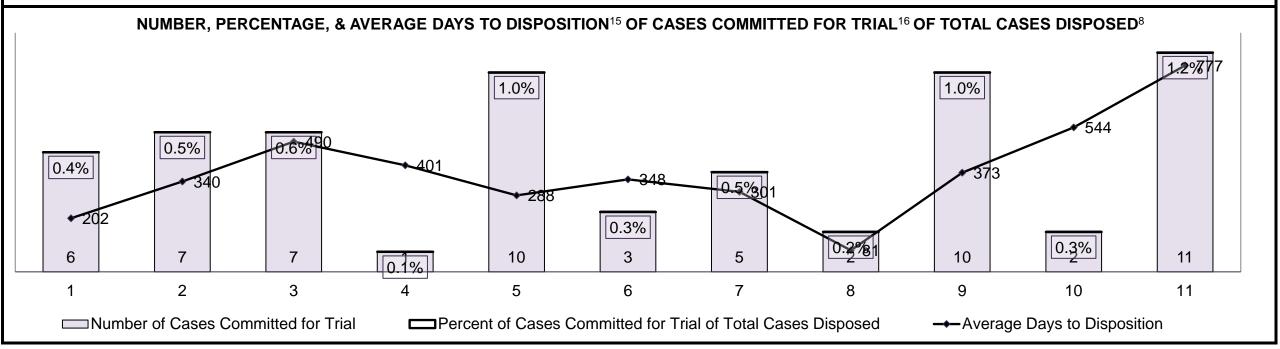

| Cases Disposed <sup>8</sup> by Phase and P | Cases Disposed <sup>8</sup> by Phase and Percentage of In-Custody <sup>11</sup> , Out-of-Custody <sup>12</sup> Cases at Case Disposition |         |         |         |         |         |         |         |         |         |                 |  |  |
|--------------------------------------------|------------------------------------------------------------------------------------------------------------------------------------------|---------|---------|---------|---------|---------|---------|---------|---------|---------|-----------------|--|--|
| Phases                                     | 2011                                                                                                                                     | 2012    | 2013    | 2014    | 2015    | 2016    | 2017    | 2018    | 2019    | 2020    | Jul 20 - Jun 21 |  |  |
| At Trial With Trial                        | 12,913                                                                                                                                   | 12,507  | 11,635  | 10,711  | 9,759   | 9,325   | 9,209   | 8,399   | 8,353   | 4,381   | 5,389           |  |  |
| In-Custody                                 | 15%                                                                                                                                      | 17%     | 16%     | 15%     | 15%     | 14%     | 14%     | 12%     | 14%     | 18%     | 19%             |  |  |
| Out-of-Custody                             | 85%                                                                                                                                      | 83%     | 84%     | 85%     | 85%     | 86%     | 86%     | 88%     | 86%     | 82%     | 81%             |  |  |
| At Trial Without Trial                     | 31,139                                                                                                                                   | 27,205  | 25,048  | 22,226  | 19,582  | 18,371  | 17,471  | 16,029  | 16,029  | 9,075   | 9,821           |  |  |
| In-Custody                                 | 14%                                                                                                                                      | 15%     | 15%     | 14%     | 14%     | 14%     | 14%     | 13%     | 14%     | 15%     | 16%             |  |  |
| Out-of-Custody                             | 86%                                                                                                                                      | 85%     | 85%     | 86%     | 86%     | 86%     | 86%     | 87%     | 86%     | 85%     | 84%             |  |  |
| Before Trial                               | 212,794                                                                                                                                  | 207,335 | 194,998 | 177,161 | 175,908 | 179,464 | 187,457 | 187,060 | 196,166 | 137,018 | 166,107         |  |  |
| In-Custody                                 | 22%                                                                                                                                      | 23%     | 23%     | 22%     | 23%     | 23%     | 22%     | 20%     | 21%     | 21%     | 17%             |  |  |
| Out-of-Custody                             | 78%                                                                                                                                      | 77%     | 77%     | 78%     | 77%     | 77%     | 78%     | 80%     | 79%     | 79%     | 83%             |  |  |

| Cases Disposed <sup>8</sup> by Phase and Percentage of In-Custody <sup>11</sup> , Out-of-Custody <sup>12</sup> Cases at Case Disposition |        |        |        |        |        |        |        |        |        |        |                 |  |
|------------------------------------------------------------------------------------------------------------------------------------------|--------|--------|--------|--------|--------|--------|--------|--------|--------|--------|-----------------|--|
| Phases                                                                                                                                   | 2011   | 2012   | 2013   | 2014   | 2015   | 2016   | 2017   | 2018   | 2019   | 2020   | Jul 20 - Jun 21 |  |
| At Trial With Trial                                                                                                                      | 1,664  | 1,672  | 1,502  | 1,471  | 1,476  | 1,505  | 1,587  | 1,484  | 1,497  | 847    | 997             |  |
| In-Custody                                                                                                                               | 12%    | 13%    | 14%    | 11%    | 12%    | 10%    | 10%    | 8%     | 10%    | 12%    | 11%             |  |
| Out-of-Custody                                                                                                                           | 88%    | 87%    | 86%    | 89%    | 88%    | 90%    | 90%    | 92%    | 90%    | 88%    | 89%             |  |
| At Trial Without Trial                                                                                                                   | 3,479  | 3,138  | 2,578  | 2,435  | 2,493  | 2,570  | 2,432  | 2,385  | 2,472  | 1,598  | 1,676           |  |
| In-Custody                                                                                                                               | 13%    | 14%    | 14%    | 13%    | 13%    | 10%    | 10%    | 10%    | 10%    | 12%    | 14%             |  |
| Out-of-Custody                                                                                                                           | 87%    | 86%    | 86%    | 87%    | 87%    | 90%    | 90%    | 90%    | 90%    | 88%    | 86%             |  |
| Before Trial                                                                                                                             | 39,035 | 36,793 | 32,985 | 30,592 | 30,396 | 31,008 | 31,627 | 31,231 | 33,975 | 25,747 | 31,900          |  |
| In-Custody                                                                                                                               | 17%    | 17%    | 18%    | 17%    | 17%    | 17%    | 16%    | 13%    | 14%    | 14%    | 11%             |  |
| Out-of-Custody                                                                                                                           | 83%    | 83%    | 82%    | 83%    | 83%    | 83%    | 84%    | 87%    | 86%    | 86%    | 89%             |  |