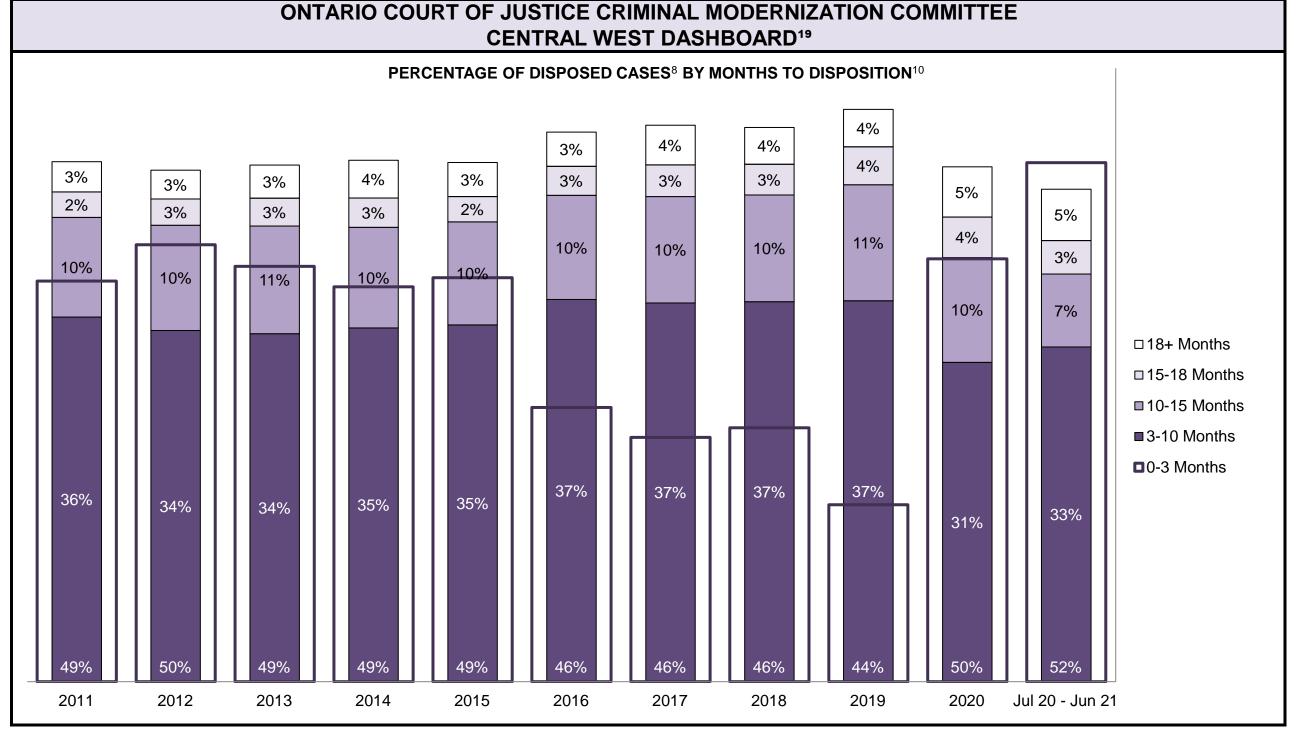

| Cases Disposed <sup>8</sup> by Phase and Percentage of In-Custody <sup>11</sup> , Out-of-Custody <sup>12</sup> Cases at Case Disposition |        |        |        |        |        |        |        |        |        |        |                 |  |
|------------------------------------------------------------------------------------------------------------------------------------------|--------|--------|--------|--------|--------|--------|--------|--------|--------|--------|-----------------|--|
| Phases                                                                                                                                   | 2011   | 2012   | 2013   | 2014   | 2015   | 2016   | 2017   | 2018   | 2019   | 2020   | Jul 20 - Jun 21 |  |
| At Trial With Trial                                                                                                                      | 1,664  | 1,672  | 1,502  | 1,471  | 1,476  | 1,505  | 1,587  | 1,484  | 1,497  | 847    | 997             |  |
| In-Custody                                                                                                                               | 12%    | 13%    | 14%    | 11%    | 12%    | 10%    | 10%    | 8%     | 10%    | 12%    | 11%             |  |
| Out-of-Custody                                                                                                                           | 88%    | 87%    | 86%    | 89%    | 88%    | 90%    | 90%    | 92%    | 90%    | 88%    | 89%             |  |
| At Trial Without Trial                                                                                                                   | 3,479  | 3,138  | 2,578  | 2,435  | 2,493  | 2,570  | 2,432  | 2,385  | 2,472  | 1,598  | 1,676           |  |
| In-Custody                                                                                                                               | 13%    | 14%    | 14%    | 13%    | 13%    | 10%    | 10%    | 10%    | 10%    | 12%    | 14%             |  |
| Out-of-Custody                                                                                                                           | 87%    | 86%    | 86%    | 87%    | 87%    | 90%    | 90%    | 90%    | 90%    | 88%    | 86%             |  |
| Before Trial                                                                                                                             | 39,035 | 36,793 | 32,985 | 30,592 | 30,396 | 31,008 | 31,627 | 31,231 | 33,975 | 25,747 | 31,900          |  |
| In-Custody                                                                                                                               | 17%    | 17%    | 18%    | 17%    | 17%    | 17%    | 16%    | 13%    | 14%    | 14%    | 11%             |  |
| Out-of-Custody                                                                                                                           | 83%    | 83%    | 82%    | 83%    | 83%    | 83%    | 84%    | 87%    | 86%    | 86%    | 89%             |  |