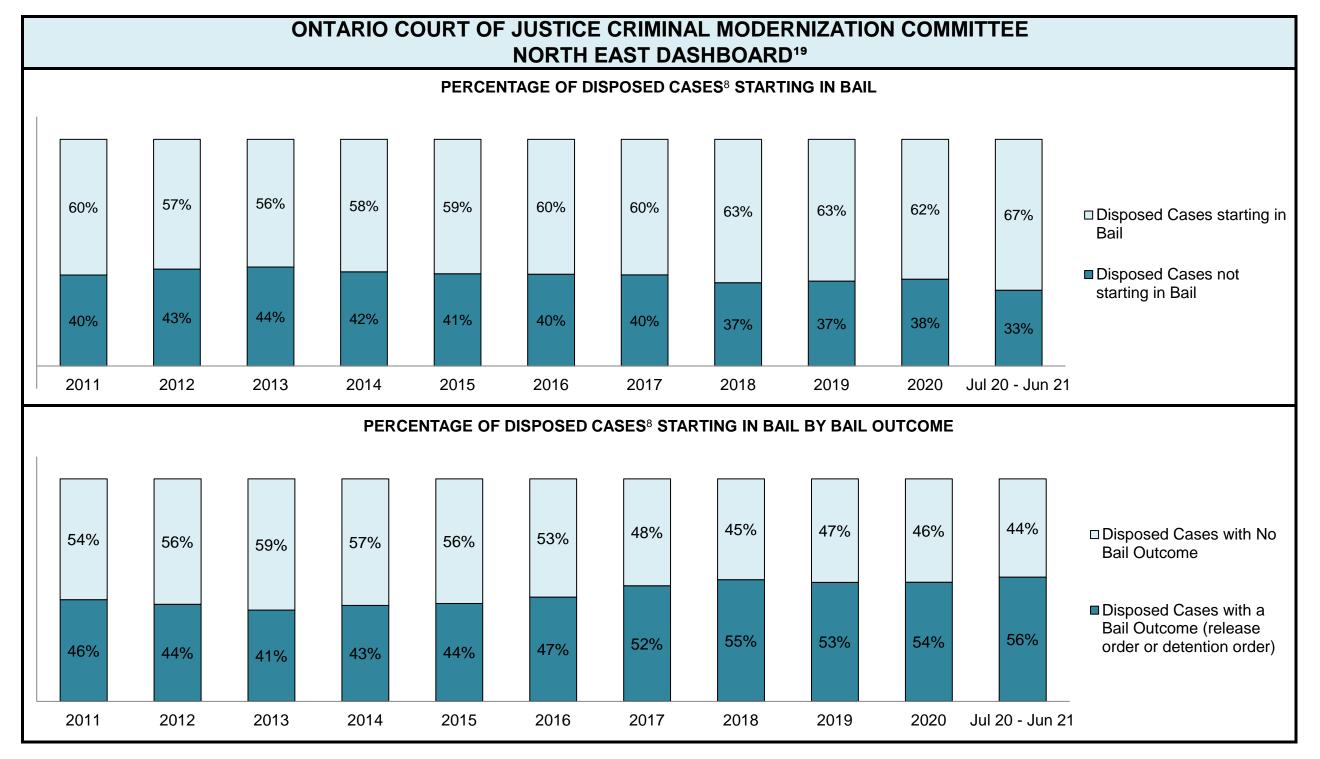

| 2,090 | 2,192 | 2,234 | 2,725 | 3,017 | 5,080 | 4,846           |
| Crimes Against Property                     | 1,246 | 1,046 | 1,092 | 1,127 | 1,236 | 1,313 | 1,379 | 1,665 | 1,859 | 3,072 | 2,597           |
| Administration of Justice                   | 968   | 961   | 941   | 1,201 | 1,181 | 1,386 | 1,601 | 2,231 | 2,426 | 3,991 | 3,582           |
| Other Criminal Code                         | 375   | 306   | 256   | 295   | 308   | 296   | 336   | 420   | 510   | 789   | 736             |
| Criminal Code Traffic                       | 455   | 528   | 443   | 512   | 560   | 584   | 504   | 495   | 578   | 1,257 | 1,257           |
| Federal Statute                             | 842   | 771   | 840   | 749   | 734   | 710   | 550   | 577   | 560   | 1,132 | 1,101           |









| Cases Disposed <sup>8</sup> by Phase and Percentage of In-Custody <sup>11</sup> , Out-of-Custody <sup>12</sup> Cases at Case Disposition |        |        |        |        |        |        |        |        |        |        |                 |
|------------------------------------------------------------------------------------------------------------------------------------------|--------|--------|--------|--------|--------|--------|--------|--------|--------|--------|-----------------|
| Phases                                                                                                                                   | 2011   | 2012   | 2013   | 2014   | 2015   | 2016   | 2017   | 2018   | 2019   | 2020   | Jul 20 - Jun 21 |
| At Trial With Trial