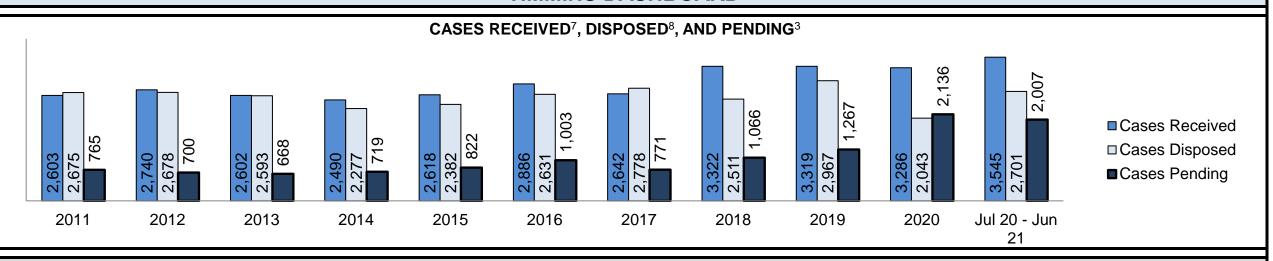

### **ONTARIO COURT OF JUSTICE CRIMINAL MODERNIZATION COMMITTEE** PROVINCIAL DASHBOARD<sup>19</sup> CASES RECEIVED<sup>7</sup>, DISPOSED<sup>8</sup>, AND PENDING<sup>3</sup> 176,202 159,031 120,999 111,879 100,699 97,525 93,913 215,268 210,098 90,869 609'96 99,154 89,500 ■ Cases Received 253,367 256,846 216,660 205,249 205,635 150,474 229,140 207,160 240,736 231,681 211,088 181,317 ,047 218,181 214,137 234,601 220,548 225,798 211,488 □ Cases Disposed ■ Cases Pending 2014 Jul 20 - Jun 2011 2012 2013 2015 2016 2017 2018 2019 2020 21