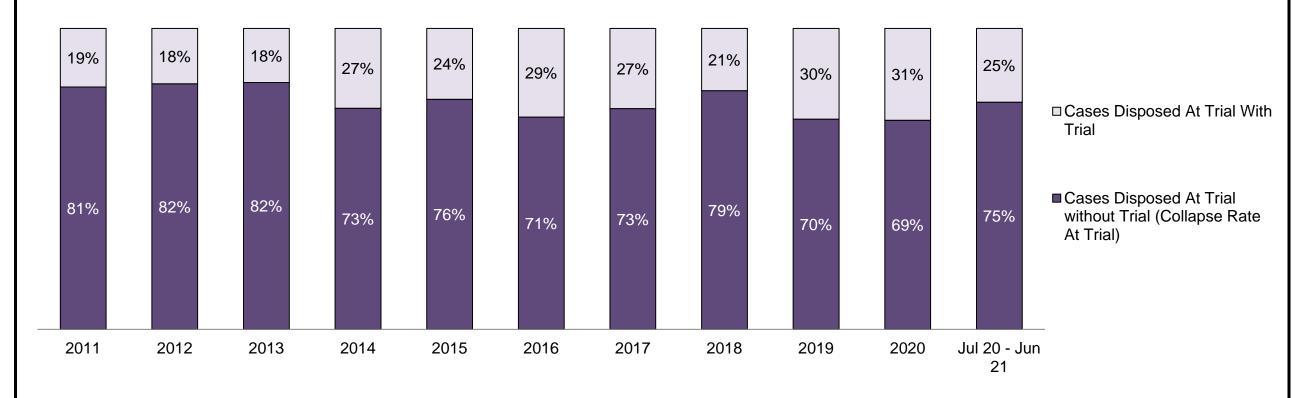

| Cases Disposed <sup>8</sup> by Phase and P | Cases Disposed <sup>8</sup> by Phase and Percentage of In-Custody <sup>11</sup> , Out-of-Custody <sup>12</sup> Cases at Case Disposition |         |         |         |         |         |         |         |         |         |                 |  |  |
|--------------------------------------------|------------------------------------------------------------------------------------------------------------------------------------------|---------|---------|---------|---------|---------|---------|---------|---------|---------|-----------------|--|--|
| Phases                                     | 2011                                                                                                                                     | 2012    | 2013    | 2014    | 2015    | 2016    | 2017    | 2018    | 2019    | 2020    | Jul 20 - Jun 21 |  |  |
| At Trial With Trial                        | 12,913                                                                                                                                   | 12,507  | 11,635  | 10,711  | 9,759   | 9,325   | 9,209   | 8,399   | 8,353   | 4,381   | 5,389           |  |  |
| In-Custody                                 | 15%                                                                                                                                      | 17%     | 16%     | 15%     | 15%     | 14%     | 14%     | 12%     | 14%     | 18%     | 19%             |  |  |
| Out-of-Custody                             | 85%                                                                                                                                      | 83%     | 84%     | 85%     | 85%     | 86%     | 86%     | 88%     | 86%     | 82%     | 81%             |  |  |
| At Trial Without Trial                     | 31,139                                                                                                                                   | 27,205  | 25,048  | 22,226  | 19,582  | 18,371  | 17,471  | 16,029  | 16,029  | 9,075   | 9,821           |  |  |
| In-Custody                                 | 14%                                                                                                                                      | 15%     | 15%     | 14%     | 14%     | 14%     | 14%     | 13%     | 14%     | 15%     | 16%             |  |  |
| Out-of-Custody                             | 86%                                                                                                                                      | 85%     | 85%     | 86%     | 86%     | 86%     | 86%     | 87%     | 86%     | 85%     | 84%             |  |  |
| Before Trial                               | 212,794                                                                                                                                  | 207,335 | 194,998 | 177,161 | 175,908 | 179,464 | 187,457 | 187,060 | 196,166 | 137,018 | 166,107         |  |  |
| In-Custody                                 | 22%                                                                                                                                      | 23%     | 23%     | 22%     | 23%     | 23%     | 22%     | 20%     | 21%     | 21%     | 17%             |  |  |
| Out-of-Custody                             | 78%                                                                                                                                      | 77%     | 77%     | 78%     | 77%     | 77%     | 78%     | 80%     | 79%     | 79%     | 83%             |  |  |

| Cases Disposed <sup>8</sup> by Phase and Percentage of In-Custody <sup>11</sup> , Out-of-Custody <sup>12</sup> Cases at Case Disposition |        |        |        |        |        |        |        |        |        |        |                 |  |
|------------------------------------------------------------------------------------------------------------------------------------------|--------|--------|--------|--------|--------|--------|--------|--------|--------|--------|-----------------|--|
| Phases                                                                                                                                   | 2011   | 2012   | 2013   | 2014   | 2015   | 2016   | 2017   | 2018   | 2019   | 2020   | Jul 20 - Jun 21 |  |
| At Trial With Trial                                                                                                                      | 1,664  | 1,672  | 1,502  | 1,471  | 1,476  | 1,505  | 1,587  | 1,484  | 1,497  | 847    | 997             |  |
| In-Custody                                                                                                                               | 12%    | 13%    | 14%    | 11%    | 12%    | 10%    | 10%    | 8%     | 10%    | 12%    | 11%             |  |
| Out-of-Custody                                                                                                                           | 88%    | 87%    | 86%    | 89%    | 88%    | 90%    | 90%    | 92%    | 90%    | 88%    | 89%             |  |
| At Trial Without Trial                                                                                                                   | 3,479  | 3,138  | 2,578  | 2,435  | 2,493  | 2,570  | 2,432  | 2,385  | 2,472  | 1,598  | 1,676           |  |
| In-Custody                                                                                                                               | 13%    | 14%    | 14%    | 13%    | 13%    | 10%    | 10%    | 10%    | 10%    | 12%    | 14%             |  |
| Out-of-Custody                                                                                                                           | 87%    | 86%    | 86%    | 87%    | 87%    | 90%    | 90%    | 90%    | 90%    | 88%    | 86%             |  |
| Before Trial                                                                                                                             | 39,035 | 36,793 | 32,985 | 30,592 | 30,396 | 31,008 | 31,627 | 31,231 | 33,975 | 25,747 | 31,900          |  |
| In-Custody                                                                                                                               | 17%    | 17%    | 18%    | 17%    | 17%    | 17%    | 16%    | 13%    | 14%    | 14%    | 11%             |  |
| Out-of-Custody                                                                                                                           | 83%    | 83%    | 82%    | 83%    | 83%    | 83%    | 84%    | 87%    | 86%    | 86%    | 89%             |  |