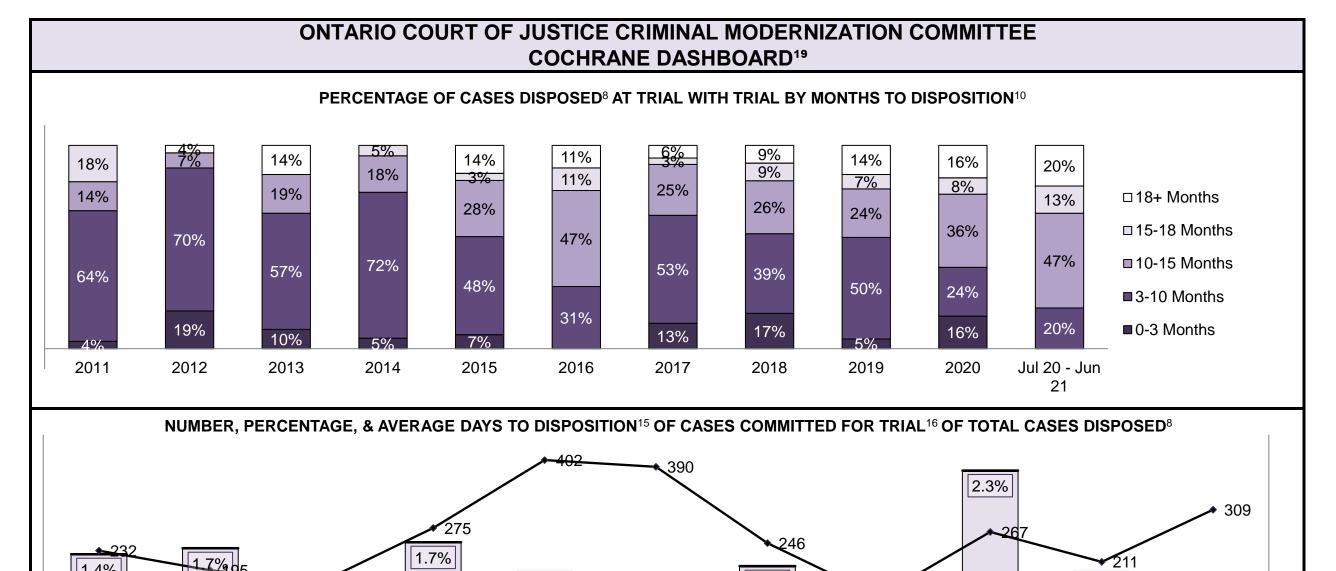

| 5%   | 2%   | 5%   | 8%   | 6%   | 4%   | 4%   | 7%   | 5%   | 6%   | 6%              |  |
| Criminal Code Traffic                                                                                                                   | 11%  | 5%   | 9%   | 8%   | 4%   | 10%  | 7%   | 7%   | 5%   | 2%   | 6%              |  |
| Federal Statute                                                                                                                         | 14%  | 18%  | 25%  | 12%  | 12%  | 10%  | 13%  | 5%   | 11%  | 9%   | 13%             |  |
| Total                                                                                                                                   | 100% | 100% | 100% | 100% | 100% | 100% | 100% | 100% | 100% | 100% | 100%            |  |





1.4%

20

0.4%

3

21

2



|                                          | Kovil                                          | Metric                                 | Jul 20  | - Jun 21           | 2014 Baseline                                | Change from 2014 Regional                                             |
|------------------------------------------|------------------------------------------------|----------------------------------------|---------|--------------------|----------------------------------------------|-----------------------------------------------------------------------|
|                                          | Key i                                          | Wetric                                 | Percent | Cases <sup>1</sup> | Regional Median*