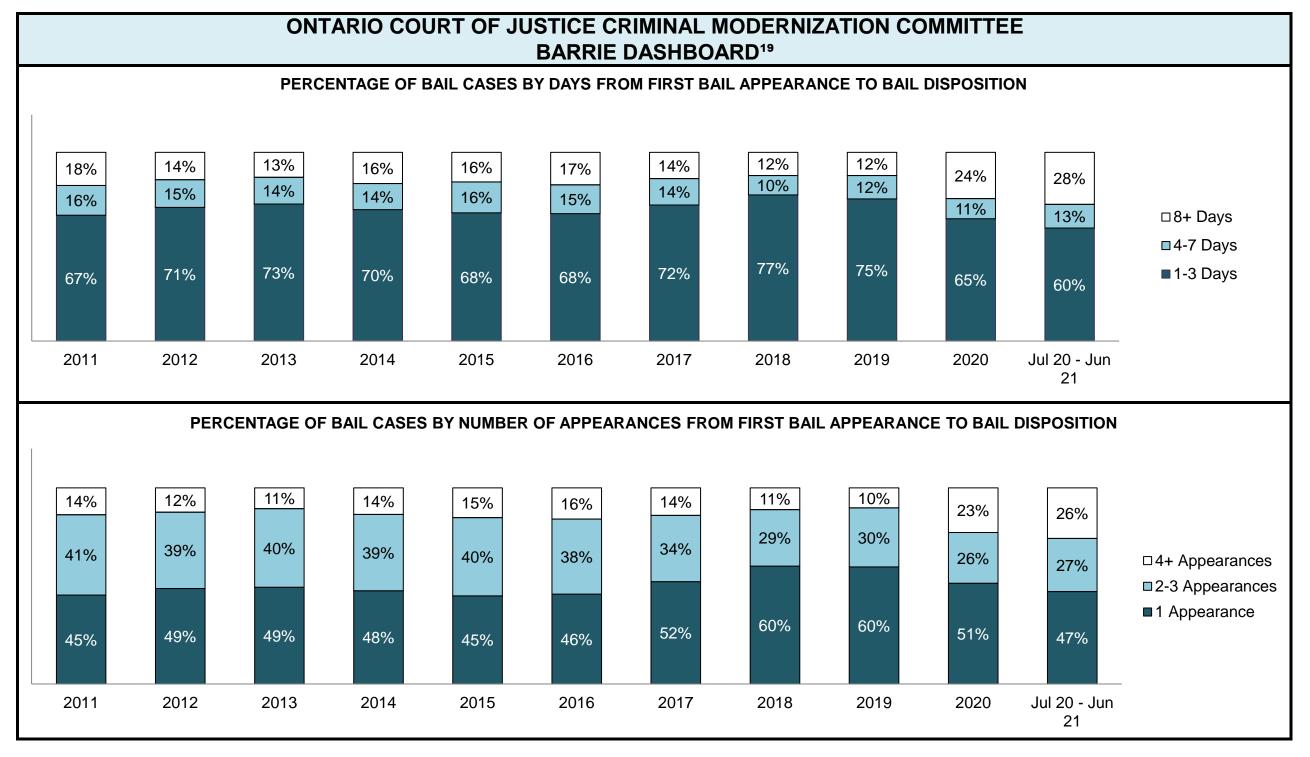

|                                                    | Kov I                                          | Metric                                | Jul 20  | - Jun 21           | 2014 Baseline                                | Change from 2014 Regional                                             |  |
|----------------------------------------------------|------------------------------------------------|---------------------------------------|---------|--------------------|----------------------------------------------|-----------------------------------------------------------------------|--|
|                                                    | Key i                                          | vieti iC                              | Percent | Cases <sup>1</sup> | Regional Median*                             | Median                                                                |  |
|                                                    | Disposed cases that be                         | gan in the Bail Phase                 | 26.9%   | 9,299              | 32.5%                                        | -5.6%                                                                 |  |
|                                                    | Bail cases with a bail                         | Total                                 | 65.1%   | 6,053              | 53.7%                                        | 11.4%                                                                 |  |
|                                                    |                                                | Bail Disposition with 1 appearance    | 57.6%   | 3,489              | 52.5%                                        | 5.1%                                                                  |  |
| Bail                                               | or detention order)                            | Bail Disposition within 1-3 days      | 68.9%   | 4,170              | 72.9%                                        | -4.0%                                                                 |  |
| Dali                                               |                                                | Total                                 | 34.9%   | 3,246              | 46.3%                                        | -11.4%                                                                |  |
|                                                    | Bail cases with no bail disposition but with a | Case disposition in 1-3 appearances   | 20.1%   | 654                | 38.7%                                        | -18.6%                                                                |  |
|                                                    | case disposition                               | Case disposition in 0-3 months        | 60.1%   | 1,950              | 79.1%                                        | -19.0%                                                                |  |
|                                                    | ·                                              | Case disposition rate before trial    | 92.5%   | 3,002              | 92.8%                                        | -0.3%                                                                 |  |
|                                                    |                                                |                                       |         |                    |                                              |                                                                       |  |
|                                                    | Disposition rate (include                      | s bail cases with case dispositions)  | 92.3%   | 31,900             | 88.7%                                        | 3.6%                                                                  |  |
| Before Trial                                       | Disposed within 1-3 app                        | earances (net of bench warrant cases) | 52.4%   | 8,320              | 46.0%                                        | 6.4%                                                                  |  |
|                                                    | Disposed within 0-3 mo                         | nths (net of bench warrant cases)     | 60.9%   | 9,667              | 60.7%                                        | 0.2%                                                                  |  |
|                                                    |                                                |                                       |         |                    |                                              |                                                                       |  |
| Trial                                              | Collapse Rate at Trial <sup>2</sup>            |                                       | 62.7%   | 1,676              | 62.3%                                        | 0.4%                                                                  |  |
|                                                    |                                                |                                       |         |                    |                                              |                                                                       |  |
|                                                    | Cases Pending³ a                               | s of June 30, 2021                    | Percent | Cases <sup>1</sup> | Cases in the Pre-Trial<br>Phase <sup>4</sup> | Cases in the Trial Phase <sup>5</sup> (including preliminary hearing) |  |
|                                                    | 0-8 months                                     |                                       | 60.9%   | 16,098             | 15,901                                       | 197                                                                   |  |
| Ame of All Develler                                | 8-10 months                                    |                                       | 10.6%   | 2,788              | 2,636                                        | 152                                                                   |  |
| Age of All Pending Cases <sup>6</sup> 10-15 months |                                                |                                       | 16.7%   | 4,399              | 3,744                                        | 655                                                                   |  |
| <b>Vases</b>                                       | 15-18 months                                   |                                       | 4.5%    | 1,178              | 818                                          | 360                                                                   |  |
| Over 18 months                                     |                                                |                                       |         | 1,951              | 997                                          | 7 954                                                                 |  |
| Total                                              | 100.0%                                         | 26,414                                | 24,096  | 2,318              |                                              |                                                                       |  |