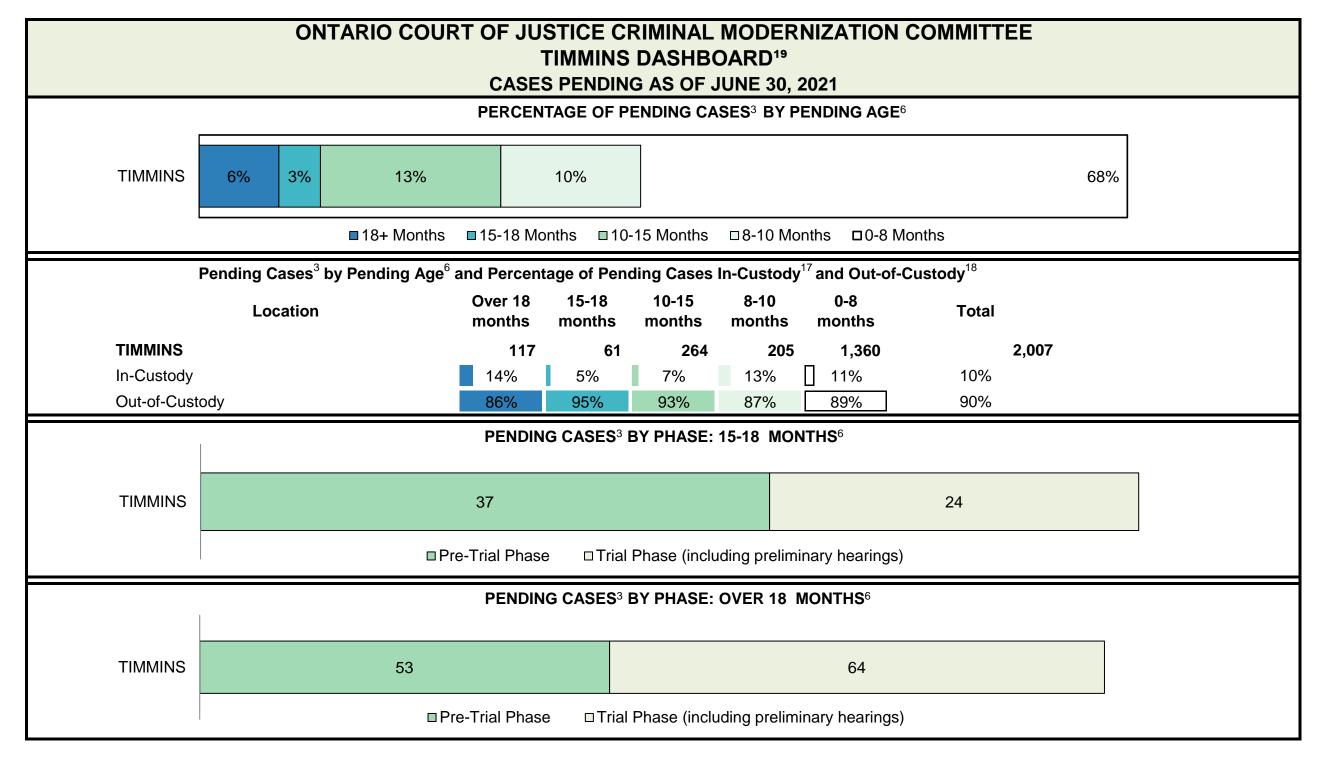

CASES PENDING AS OF JUNE 30, 2021

| Pending Cases <sup>3</sup> | by Pending Age <sup>6</sup> and | <b>Percentage of Pending Cases</b> | In-Custody <sup>17</sup> and Out-of-Custody <sup>18</sup> |
|----------------------------|---------------------------------|------------------------------------|-----------------------------------------------------------|
|----------------------------|---------------------------------|------------------------------------|-----------------------------------------------------------|

| Location       | Over 18 months | 15-18<br>months | 10-15<br>months | 8-10<br>months | 0-8<br>months | Total   |
|----------------|----------------|-----------------|-----------------|----------------|---------------|---------|
| PROVINCIAL     | 13,920         | 7,803           | 27,583          | 17,572         | 92,153        | 159,031 |
| In-Custody     | 13%            | 13%             | 12%             | 12%            | 15%           | 14%     |
| Out-of-Custody | 80%            | 81%             | 85%             | 86%            | 83%           | 83%     |
| Central East   | 1,951          | 1,178           | 4,399           | 2,788          | 16,098        | 26,414  |
| Central West   | 4,450          | 2,292           | 6,525           | 3,718          | 18,201        | 35,186  |
| East           | 1,504          | 941             | 3,505           | 1,900          | 10,323        | 18,173  |
| North East     | 828            | 497             | 2,114           | 1,803          | 8,880         | 14,122  |
| North West     | 1,024          | 427             | 1,570           | 1,158          | 5,491         | 9,670   |
| Toronto        | 2,306          | 1,316           | 3,973           | 2,544          | 15,625        | 25,764  |
| West           | 1,857          | 1,152           | 5,497           | 3,661          | 17,535        | 29,702  |