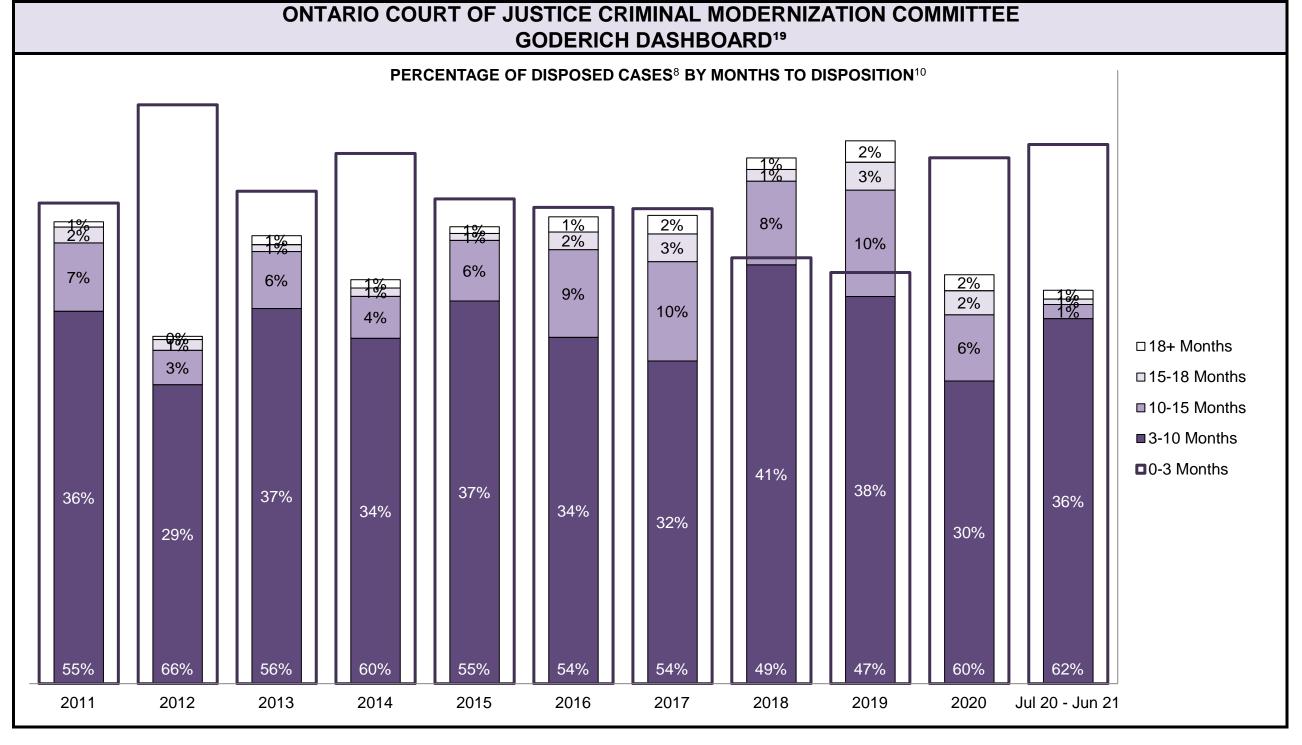

|                    | Kovi                                                                                                                                                                                                                                                                                                                                                                                                                                                                                                                                                                                                                                                                                                                                                                                                                                                                                                                                                                                                                                                                                                                                                                                                                                                                                                                                                                                                                                                                                                                                                                                                                                                                                                                                                                                                                                                                                                                                                                                                                                                                                                                           | Metric                                 | Jul 20  | - Jun 21           | 2014 Baseline                             | Change from 2014 Regional                                             |  |
|--------------------|--------------------------------------------------------------------------------------------------------------------------------------------------------------------------------------------------------------------------------------------------------------------------------------------------------------------------------------------------------------------------------------------------------------------------------------------------------------------------------------------------------------------------------------------------------------------------------------------------------------------------------------------------------------------------------------------------------------------------------------------------------------------------------------------------------------------------------------------------------------------------------------------------------------------------------------------------------------------------------------------------------------------------------------------------------------------------------------------------------------------------------------------------------------------------------------------------------------------------------------------------------------------------------------------------------------------------------------------------------------------------------------------------------------------------------------------------------------------------------------------------------------------------------------------------------------------------------------------------------------------------------------------------------------------------------------------------------------------------------------------------------------------------------------------------------------------------------------------------------------------------------------------------------------------------------------------------------------------------------------------------------------------------------------------------------------------------------------------------------------------------------|----------------------------------------|---------|--------------------|-------------------------------------------|-----------------------------------------------------------------------|--|
|                    | Ney i                                                                                                                                                                                                                                                                                                                                                                                                                                                                                                                                                                                                                                                                                                                                                                                                                                                                                                                                                                                                                                                                                                                                                                                                                                                                                                                                                                                                                                                                                                                                                                                                                                                                                                                                                                                                                                                                                                                                                                                                                                                                                                                          | wett ic                                | Percent | Cases <sup>1</sup> | Regional Median*                          | Median                                                                |  |
|                    | Disposed cases that be                                                                                                                                                                                                                                                                                                                                                                                                                                                                                                                                                                                                                                                                                                                                                                                                                                                                                                                                                                                                                                                                                                                                                                                                                                                                                                                                                                                                                                                                                                                                                                                                                                                                                                                                                                                                                                                                                                                                                                                                                                                                                                         | gan in the Bail Phase                  | 39.5%   | 71,651             | 44.0%                                     | -4.5%                                                                 |  |
|                    | Bail cases with a bail                                                                                                                                                                                                                                                                                                                                                                                                                                                                                                                                                                                                                                                                                                                                                                                                                                                                                                                                                                                                                                                                                                                                                                                                                                                                                                                                                                                                                                                                                                                                                                                                                                                                                                                                                                                                                                                                                                                                                                                                                                                                                                         | Total                                  | 61.5%   | 44,048             | 56.6%                                     | 4.9%                                                                  |  |
|                    | · ·                                                                                                                                                                                                                                                                                                                                                                                                                                                                                                                                                                                                                                                                                                                                                                                                                                                                                                                                                                                                                                                                                                                                                                                                                                                                                                                                                                                                                                                                                                                                                                                                                                                                                                                                                                                                                                                                                                                                                                                                                                                                                                                            | Bail Disposition with 1 appearance     | 56.3%   | 24,783             | 51.4%                                     | 4.8%                                                                  |  |
| Bail               | or detention order)                                                                                                                                                                                                                                                                                                                                                                                                                                                                                                                                                                                                                                                                                                                                                                                                                                                                                                                                                                                                                                                                                                                                                                                                                                                                                                                                                                                                                                                                                                                                                                                                                                                                                                                                                                                                                                                                                                                                                                                                                                                                                                            | Bail Disposition within 1-3 days       |         | 30,316             | 72.5%                                     | -3.7%                                                                 |  |
| Dali               |                                                                                                                                                                                                                                                                                                                                                                                                                                                                                                                                                                                                                                                                                                                                                                                                                                                                                                                                                                                                                                                                                                                                                                                                                                                                                                                                                                                                                                                                                                                                                                                                                                                                                                                                                                                                                                                                                                                                                                                                                                                                                                                                | Total                                  | 38.5%   | 27,603             | 43.4%                                     | -4.9%                                                                 |  |
|                    | Bail cases with no bail disposition but with a                                                                                                                                                                                                                                                                                                                                                                                                                                                                                                                                                                                                                                                                                                                                                                                                                                                                                                                                                                                                                                                                                                                                                                                                                                                                                                                                                                                                                                                                                                                                                                                                                                                                                                                                                                                                                                                                                                                                                                                                                                                                                 | Case disposition in 1-3 appearances    | 15.2%   | 4,186              | 35.0%                                     | -19.9%                                                                |  |
|                    | case disposition                                                                                                                                                                                                                                                                                                                                                                                                                                                                                                                                                                                                                                                                                                                                                                                                                                                                                                                                                                                                                                                                                                                                                                                                                                                                                                                                                                                                                                                                                                                                                                                                                                                                                                                                                                                                                                                                                                                                                                                                                                                                                                               | Case disposition in 0-3 months         | 56.6%   | 15,629             | 76.5%                                     | -19.9%                                                                |  |
|                    | The state of the s | Case disposition rate before trial     | 92.4%   | 25,517             | 90.5%                                     | 1.9%                                                                  |  |
|                    |                                                                                                                                                                                                                                                                                                                                                                                                                                                                                                                                                                                                                                                                                                                                                                                                                                                                                                                                                                                                                                                                                                                                                                                                                                                                                                                                                                                                                                                                                                                                                                                                                                                                                                                                                                                                                                                                                                                                                                                                                                                                                                                                |                                        |         |                    |                                           |                                                                       |  |
|                    | Disposition rate (include                                                                                                                                                                                                                                                                                                                                                                                                                                                                                                                                                                                                                                                                                                                                                                                                                                                                                                                                                                                                                                                                                                                                                                                                                                                                                                                                                                                                                                                                                                                                                                                                                                                                                                                                                                                                                                                                                                                                                                                                                                                                                                      | es bail cases with case dispositions)  | 91.6%   | 166,107            | 84.3%                                     | 7.3%                                                                  |  |
| Before Trial       | Disposed within 1-3 app                                                                                                                                                                                                                                                                                                                                                                                                                                                                                                                                                                                                                                                                                                                                                                                                                                                                                                                                                                                                                                                                                                                                                                                                                                                                                                                                                                                                                                                                                                                                                                                                                                                                                                                                                                                                                                                                                                                                                                                                                                                                                                        | pearances (net of bench warrant cases) | 41.5%   | 31,861             | 42.7%                                     | -1.1%                                                                 |  |
|                    | Disposed within 0-3 mo                                                                                                                                                                                                                                                                                                                                                                                                                                                                                                                                                                                                                                                                                                                                                                                                                                                                                                                                                                                                                                                                                                                                                                                                                                                                                                                                                                                                                                                                                                                                                                                                                                                                                                                                                                                                                                                                                                                                                                                                                                                                                                         | nths (net of bench warrant cases)      | 58.2%   | 44,662             | 61.7%                                     | -3.5%                                                                 |  |
|                    |                                                                                                                                                                                                                                                                                                                                                                                                                                                                                                                                                                                                                                                                                                                                                                                                                                                                                                                                                                                                                                                                                                                                                                                                                                                                                                                                                                                                                                                                                                                                                                                                                                                                                                                                                                                                                                                                                                                                                                                                                                                                                                                                |                                        |         |                    |                                           |                                                                       |  |
| Trial              | Collapse Rate at Trial <sup>2</sup>                                                                                                                                                                                                                                                                                                                                                                                                                                                                                                                                                                                                                                                                                                                                                                                                                                                                                                                                                                                                                                                                                                                                                                                                                                                                                                                                                                                                                                                                                                                                                                                                                                                                                                                                                                                                                                                                                                                                                                                                                                                                                            |                                        | 64.6%   | 9,821              | 67.5%                                     | -2.9%                                                                 |  |
|                    | Cases Pending³ a                                                                                                                                                                                                                                                                                                                                                                                                                                                                                                                                                                                                                                                                                                                                                                                                                                                                                                                                                                                                                                                                                                                                                                                                                                                                                                                                                                                                                                                                                                                                                                                                                                                                                                                                                                                                                                                                                                                                                                                                                                                                                                               | s of June 30, 2021                     | Percent | Cases <sup>1</sup> | Cases in the Pre-Trial Phase <sup>4</sup> | Cases in the Trial Phase <sup>5</sup> (including preliminary hearing) |  |
|                    | 0-8 months                                                                                                                                                                                                                                                                                                                                                                                                                                                                                                                                                                                                                                                                                                                                                                                                                                                                                                                                                                                                                                                                                                                                                                                                                                                                                                                                                                                                                                                                                                                                                                                                                                                                                                                                                                                                                                                                                                                                                                                                                                                                                                                     |                                        | 57.9%   | 92,153             | 88,863                                    | 933                                                                   |  |
| Age of All Dending | 8-10 months                                                                                                                                                                                                                                                                                                                                                                                                                                                                                                                                                                                                                                                                                                                                                                                                                                                                                                                                                                                                                                                                                                                                                                                                                                                                                                                                                                                                                                                                                                                                                                                                                                                                                                                                                                                                                                                                                                                                                                                                                                                                                                                    |                                        | 11.0%   | 17,572             | 16,310                                    | 804                                                                   |  |
| Cases <sup>6</sup> | Age of All Pending 10-15 months                                                                                                                                                                                                                                                                                                                                                                                                                                                                                                                                                                                                                                                                                                                                                                                                                                                                                                                                                                                                                                                                                                                                                                                                                                                                                                                                                                                                                                                                                                                                                                                                                                                                                                                                                                                                                                                                                                                                                                                                                                                                                                |                                        |         |                    | 23,477                                    | 3,153                                                                 |  |
| <b>0</b> 4363      | 15-18 months                                                                                                                                                                                                                                                                                                                                                                                                                                                                                                                                                                                                                                                                                                                                                                                                                                                                                                                                                                                                                                                                                                                                                                                                                                                                                                                                                                                                                                                                                                                                                                                                                                                                                                                                                                                                                                                                                                                                                                                                                                                                                                                   |                                        | 4.9%    | 7,803              | 5,567                                     | 1,760                                                                 |  |
|                    | Over 18 months                                                                                                                                                                                                                                                                                                                                                                                                                                                                                                                                                                                                                                                                                                                                                                                                                                                                                                                                                                                                                                                                                                                                                                                                                                                                                                                                                                                                                                                                                                                                                                                                                                                                                                                                                                                                                                                                                                                                                                                                                                                                                                                 |                                        | 8.8%    | 13,920             | 7,895                                     | 5,130                                                                 |  |
| Total              |                                                                                                                                                                                                                                                                                                                                                                                                                                                                                                                                                                                                                                                                                                                                                                                                                                                                                                                                                                                                                                                                                                                                                                                                                                                                                                                                                                                                                                                                                                                                                                                                                                                                                                                                                                                                                                                                                                                                                                                                                                                                                                                                |                                        | 100.0%  | 159,031            | 142,112                                   | 11,780                                                                |  |

|                                                    | Kov I                                          | Metric                                | Jul 20  | - Jun 21           | 2014 Baseline                                | Change from 2014 Regional                                             |  |
|----------------------------------------------------|------------------------------------------------|---------------------------------------|---------|--------------------|----------------------------------------------|-----------------------------------------------------------------------|--|
|                                                    | Key i                                          | vieti iC                              | Percent | Cases <sup>1</sup> | Regional Median*                             | Median                                                                |  |
|                                                    | Disposed cases that be                         | gan in the Bail Phase                 | 26.9%   | 9,299              | 32.5%                                        | -5.6%                                                                 |  |
|                                                    | Bail cases with a bail                         | Total                                 | 65.1%   | 6,053              | 53.7%                                        | 11.4%                                                                 |  |
|                                                    |                                                | Bail Disposition with 1 appearance    | 57.6%   | 3,489              | 52.5%                                        | 5.1%                                                                  |  |
| Bail                                               | or detention order)                            | Bail Disposition within 1-3 days      | 68.9%   | 4,170              | 72.9%                                        | -4.0%                                                                 |  |
| Dali                                               |                                                | Total                                 | 34.9%   | 3,246              | 46.3%                                        | -11.4%                                                                |  |
|                                                    | Bail cases with no bail disposition but with a | Case disposition in 1-3 appearances   | 20.1%   | 654                | 38.7%                                        | -18.6%                                                                |  |
|                                                    | case disposition                               | Case disposition in 0-3 months        | 60.1%   | 1,950              | 79.1%                                        | -19.0%                                                                |  |
|                                                    | ·                                              | Case disposition rate before trial    | 92.5%   | 3,002              | 92.8%                                        | -0.3%                                                                 |  |
|                                                    |                                                |                                       |         |                    |                                              |                                                                       |  |
|                                                    | Disposition rate (include                      | s bail cases with case dispositions)  | 92.3%   | 31,900             | 88.7%                                        | 3.6%                                                                  |  |
| Before Trial                                       | Disposed within 1-3 app                        | earances (net of bench warrant cases) | 52.4%   | 8,320              | 46.0%                                        | 6.4%                                                                  |  |
|                                                    | Disposed within 0-3 mo                         | nths (net of bench warrant cases)     | 60.9%   | 9,667              | 60.7%                                        | 0.2%                                                                  |  |
|                                                    |                                                |                                       |         |                    |                                              |                                                                       |  |
| Trial                                              | Collapse Rate at Trial <sup>2</sup>            |                                       | 62.7%   | 1,676              | 62.3%                                        | 0.4%                                                                  |  |
|                                                    |                                                |                                       |         |                    |                                              |                                                                       |  |
|                                                    | Cases Pending³ a                               | s of June 30, 2021                    | Percent | Cases <sup>1</sup> | Cases in the Pre-Trial<br>Phase <sup>4</sup> | Cases in the Trial Phase <sup>5</sup> (including preliminary hearing) |  |
|                                                    | 0-8 months                                     |                                       | 60.9%   | 16,098             | 15,901                                       | 197                                                                   |  |
| Ame of All Develler                                | 8-10 months                                    |                                       | 10.6%   | 2,788              | 2,636                                        | 152                                                                   |  |
| Age of All Pending Cases <sup>6</sup> 10-15 months |                                                |                                       | 16.7%   | 4,399              | 3,744                                        | 655                                                                   |  |
| <b>Vases</b>                                       | 15-18 months                                   |                                       | 4.5%    | 1,178              | 818                                          | 360                                                                   |  |
| Over 18 months                                     |                                                |                                       |         | 1,951              | 997                                          | 7 954                                                                 |  |
| Total                                              | 100.0%                                         | 26,414                                | 24,096  | 2,318              |                                              |                                                                       |  |