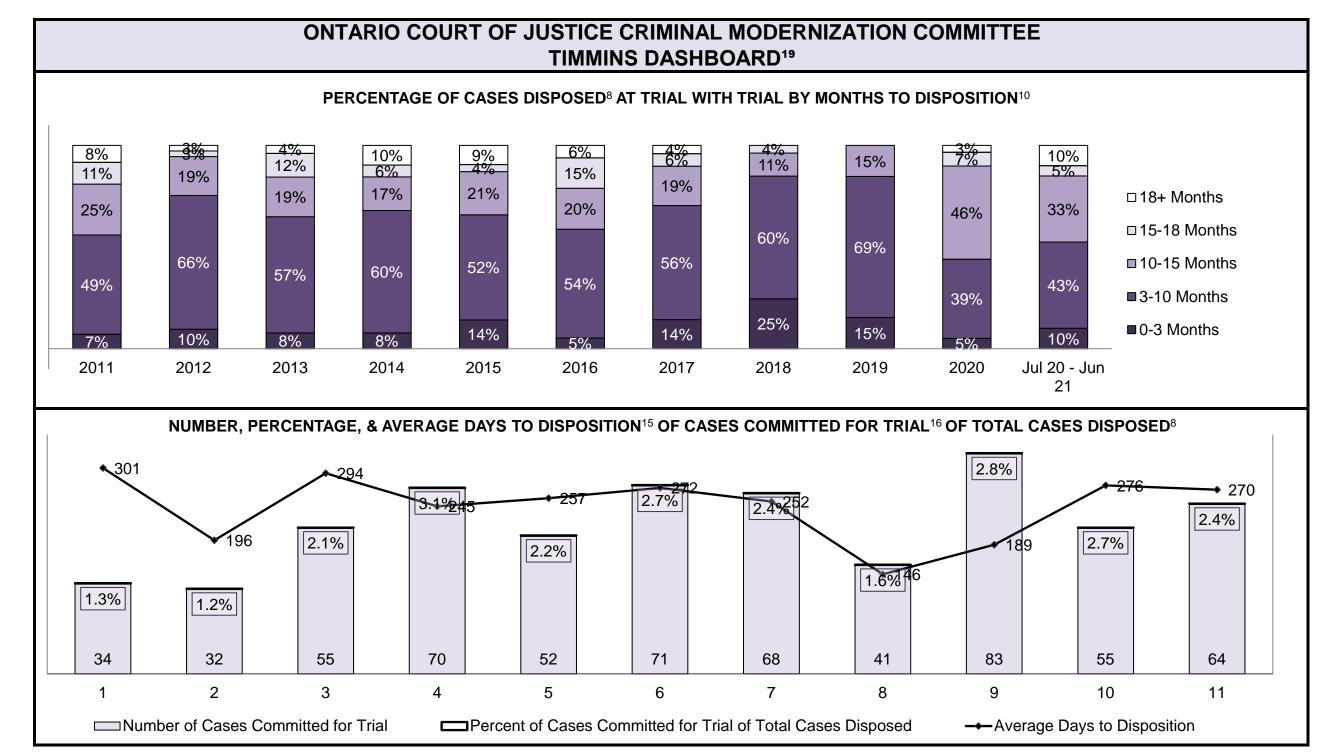

| Cases Disposed <sup>8</sup> by Phase and P | Cases Disposed <sup>8</sup> by Phase and Percentage of In-Custody <sup>11</sup> , Out-of-Custody <sup>12</sup> Cases at Case Disposition |         |         |         |         |         |         |         |         |         |                 |  |  |
|--------------------------------------------|------------------------------------------------------------------------------------------------------------------------------------------|---------|---------|---------|---------|---------|---------|---------|---------|---------|-----------------|--|--|
| Phases                                     | 2011                                                                                                                                     | 2012    | 2013    | 2014    | 2015    | 2016    | 2017    | 2018    | 2019    | 2020    | Jul 20 - Jun 21 |  |  |
| At Trial With Trial                        | 12,913                                                                                                                                   | 12,507  | 11,635  | 10,711  | 9,759   | 9,325   | 9,209   | 8,399   | 8,353   | 4,381   | 5,389           |  |  |
| In-Custody                                 | 15%                                                                                                                                      | 17%     | 16%     | 15%     | 15%     | 14%     | 14%     | 12%     | 14%     | 18%     | 19%             |  |  |
| Out-of-Custody                             | 85%                                                                                                                                      | 83%     | 84%     | 85%     | 85%     | 86%     | 86%     | 88%     | 86%     | 82%     | 81%             |  |  |
| At Trial Without Trial                     | 31,139                                                                                                                                   | 27,205  | 25,048  | 22,226  | 19,582  | 18,371  | 17,471  | 16,029  | 16,029  | 9,075   | 9,821           |  |  |
| In-Custody                                 | 14%                                                                                                                                      | 15%     | 15%     | 14%     | 14%     | 14%     | 14%     | 13%     | 14%     | 15%     | 16%             |  |  |
| Out-of-Custody                             | 86%                                                                                                                                      | 85%     | 85%     | 86%     | 86%     | 86%     | 86%     | 87%     | 86%     | 85%     | 84%             |  |  |
| Before Trial                               | 212,794                                                                                                                                  | 207,335 | 194,998 | 177,161 | 175,908 | 179,464 | 187,457 | 187,060 | 196,166 | 137,018 | 166,107         |  |  |
| In-Custody                                 | 22%                                                                                                                                      | 23%     | 23%     | 22%     | 23%     | 23%     | 22%     | 20%     | 21%     | 21%     | 17%             |  |  |
| Out-of-Custody                             | 78%                                                                                                                                      | 77%     | 77%     | 78%     | 77%     | 77%     | 78%     | 80%     | 79%     | 79%     | 83%             |  |  |

| Cases Disposed <sup>8</sup> by Phase and Percentage of In-Custody <sup>11</sup> , Out-of-Custody <sup>12</sup> Cases at Case Disposition |        |        |        |        |        |        |        |        |        |        |                 |  |
|------------------------------------------------------------------------------------------------------------------------------------------|--------|--------|--------|--------|--------|--------|--------|--------|--------|--------|-----------------|--|
| Phases                                                                                                                                   | 2011   | 2012   | 2013   | 2014   | 2015   | 2016   | 2017   | 2018   | 2019   | 2020   | Jul 20 - Jun 21 |  |
| At Trial With Trial                                                                                                                      | 1,664  | 1,672  | 1,502  | 1,471  | 1,476  | 1,505  | 1,587  | 1,484  | 1,497  | 847    | 997             |  |
| In-Custody                                                                                                                               | 12%    | 13%    | 14%    | 11%    | 12%    | 10%    | 10%    | 8%     | 10%    | 12%    | 11%             |  |
| Out-of-Custody                                                                                                                           | 88%    | 87%    | 86%    | 89%    | 88%    | 90%    | 90%    | 92%    | 90%    | 88%    | 89%             |  |
| At Trial Without Trial                                                                                                                   | 3,479  | 3,138  | 2,578  | 2,435  | 2,493  | 2,570  | 2,432  | 2,385  | 2,472  | 1,598  | 1,676           |  |
| In-Custody                                                                                                                               | 13%    | 14%    | 14%    | 13%    | 13%    | 10%    | 10%    | 10%    | 10%    | 12%    | 14%             |  |
| Out-of-Custody                                                                                                                           | 87%    | 86%    | 86%    | 87%    | 87%    | 90%    | 90%    | 90%    | 90%    | 88%    | 86%             |  |
| Before Trial                                                                                                                             | 39,035 | 36,793 | 32,985 | 30,592 | 30,396 | 31,008 | 31,627 | 31,231 | 33,975 | 25,747 | 31,900          |  |
| In-Custody                                                                                                                               | 17%    | 17%    | 18%    | 17%    | 17%    | 17%    | 16%    | 13%    | 14%    | 14%    | 11%             |  |
| Out-of-Custody                                                                                                                           | 83%    | 83%    | 82%    | 83%    | 83%    | 83%    | 84%    | 87%    | 86%    | 86%    | 89%             |  |