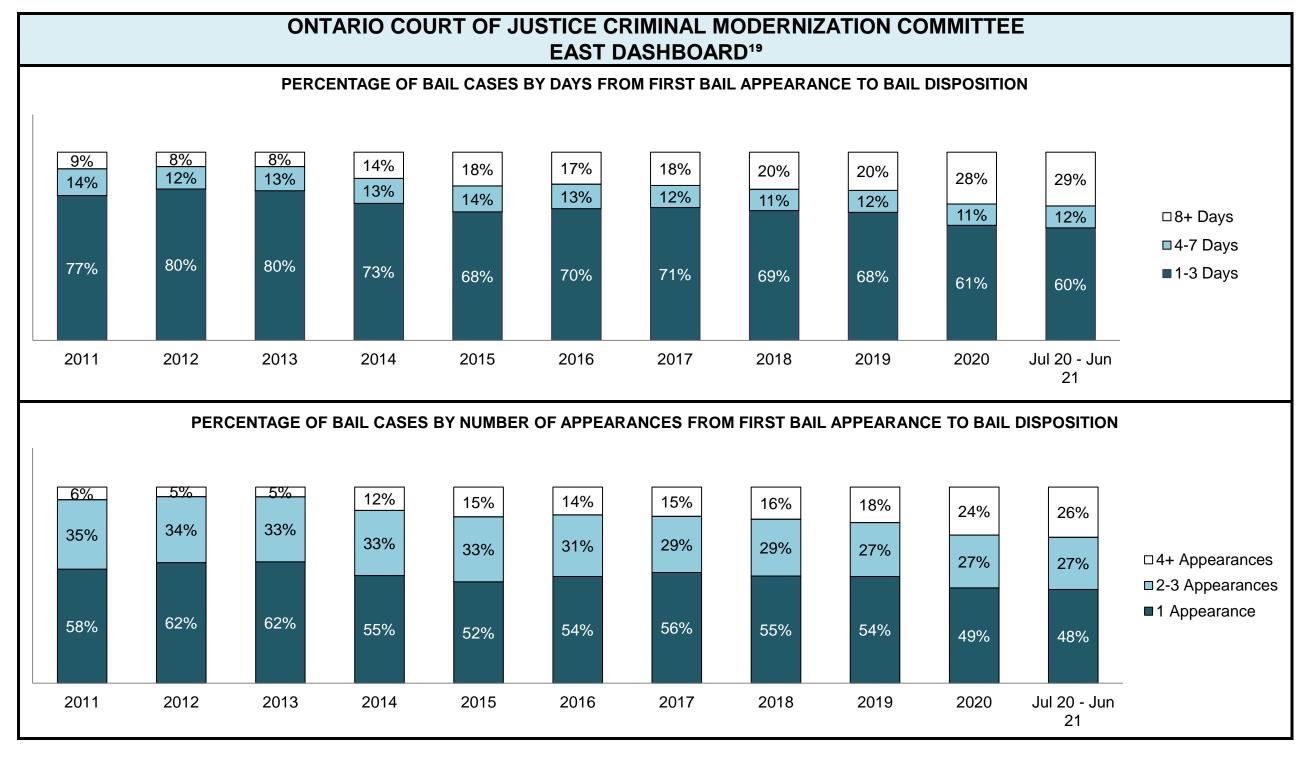

|                                                    | Kov I                                          | Metric                                | Jul 20  | - Jun 21           | 2014 Baseline                                | Change from 2014 Regional                                             |  |
|----------------------------------------------------|------------------------------------------------|---------------------------------------|---------|--------------------|----------------------------------------------|-----------------------------------------------------------------------|--|
|                                                    | Key i                                          | vieti iC                              | Percent | Cases <sup>1</sup> | Regional Median*                             | Median                                                                |  |
|                                                    | Disposed cases that be                         | gan in the Bail Phase                 | 26.9%   | 9,299              | 32.5%                                        | -5.6%                                                                 |  |
|                                                    | Bail cases with a bail                         | Total                                 | 65.1%   | 6,053              | 53.7%                                        | 11.4%                                                                 |  |
|                                                    |                                                | Bail Disposition with 1 appearance    | 57.6%   | 3,489              | 52.5%                                        | 5.1%                                                                  |  |
| Bail                                               | or detention order)                            | Bail Disposition within 1-3 days      | 68.9%   | 4,170              | 72.9%                                        | -4.0%                                                                 |  |
| Dali                                               |                                                | Total                                 | 34.9%   | 3,246              | 46.3%                                        | -11.4%                                                                |  |
|                                                    | Bail cases with no bail disposition but with a | Case disposition in 1-3 appearances   | 20.1%   | 654                | 38.7%                                        | -18.6%                                                                |  |
|                                                    | case disposition                               | Case disposition in 0-3 months        | 60.1%   | 1,950              | 79.1%                                        | -19.0%                                                                |  |
|                                                    | ·                                              | Case disposition rate before trial    | 92.5%   | 3,002              | 92.8%                                        | -0.3%                                                                 |  |
|                                                    |                                                |                                       |         |                    |                                              |                                                                       |  |
|                                                    | Disposition rate (include                      | s bail cases with case dispositions)  | 92.3%   | 31,900             | 88.7%                                        | 3.6%                                                                  |  |
| Before Trial                                       | Disposed within 1-3 app                        | earances (net of bench warrant cases) | 52.4%   | 8,320              | 46.0%                                        | 6.4%                                                                  |  |
|                                                    | Disposed within 0-3 mo                         | nths (net of bench warrant cases)     | 60.9%   | 9,667              | 60.7%                                        | 0.2%                                                                  |  |
|                                                    |                                                |                                       |         |                    |                                              |                                                                       |  |
| Trial                                              | Collapse Rate at Trial <sup>2</sup>            |                                       | 62.7%   | 1,676              | 62.3%                                        | 0.4%                                                                  |  |
|                                                    |                                                |                                       |         |                    |                                              |                                                                       |  |
|                                                    | Cases Pending³ a                               | s of June 30, 2021                    | Percent | Cases <sup>1</sup> | Cases in the Pre-Trial<br>Phase <sup>4</sup> | Cases in the Trial Phase <sup>5</sup> (including preliminary hearing) |  |
|                                                    | 0-8 months                                     |                                       | 60.9%   | 16,098             | 15,901                                       | 197                                                                   |  |
| Ame of All Develler                                | 8-10 months                                    |                                       | 10.6%   | 2,788              | 2,636                                        | 152                                                                   |  |
| Age of All Pending Cases <sup>6</sup> 10-15 months |                                                |                                       | 16.7%   | 4,399              | 3,744                                        | 655                                                                   |  |
| <b>Vases</b>                                       | 15-18 months                                   |                                       | 4.5%    | 1,178              | 818                                          | 360                                                                   |  |
| Over 18 months                                     |                                                |                                       |         | 1,951              | 997                                          | 7 954                                                                 |  |
| Total                                              | 100.0%                                         | 26,414                                | 24,096  | 2,318              |                                              |                                                                       |  |