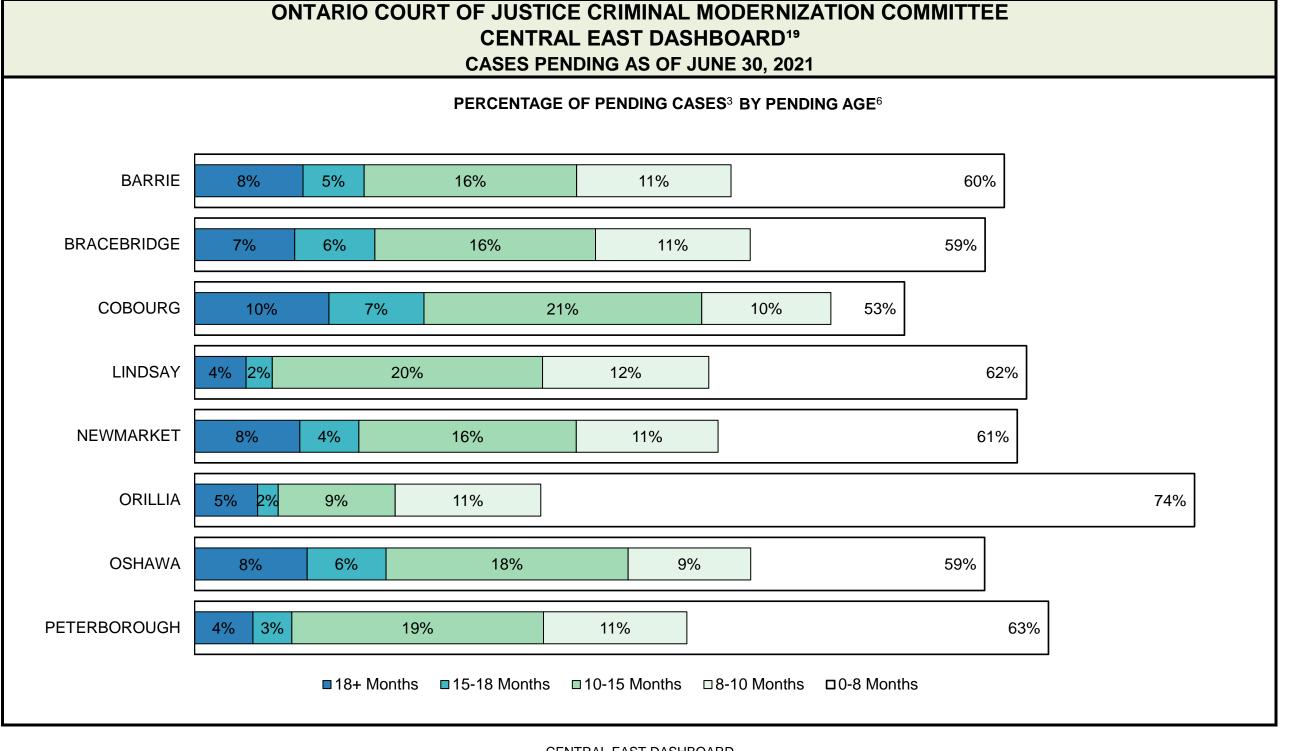

CASES PENDING AS OF JUNE 30, 2021

| Pending Cases <sup>3</sup> | by Pending Age <sup>6</sup> and | <b>Percentage of Pending Cases</b> | In-Custody <sup>17</sup> and Out-of-Custody <sup>18</sup> |
|----------------------------|---------------------------------|------------------------------------|-----------------------------------------------------------|
|----------------------------|---------------------------------|------------------------------------|-----------------------------------------------------------|

| Location       | Over 18 months | 15-18<br>months | 10-15<br>months | 8-10<br>months | 0-8<br>months | Total   |
|----------------|----------------|-----------------|-----------------|----------------|---------------|---------|
| PROVINCIAL     | 13,920         | 7,803           | 27,583          | 17,572         | 92,153        | 159,031 |
| In-Custody     | 13%            | 13%             | 12%             | 12%            | 15%           | 14%     |
| Out-of-Custody | 80%            | 81%             | 85%             | 86%            | 83%           | 83%     |
| Central East   | 1,951          | 1,178           | 4,399           | 2,788          | 16,098        | 26,414  |
| Central West   | 4,450          | 2,292           | 6,525           | 3,718          | 18,201        | 35,186  |
| East           | 1,504          | 941             | 3,505           | 1,900          | 10,323        | 18,173  |
| North East     | 828            | 497             | 2,114           | 1,803          | 8,880         | 14,122  |
| North West     | 1,024          | 427             | 1,570           | 1,158          | 5,491         | 9,670   |
| Toronto        | 2,306          | 1,316           | 3,973           | 2,544          | 15,625        | 25,764  |
| West           | 1,857          | 1,152           | 5,497           | 3,661          | 17,535        | 29,702  |