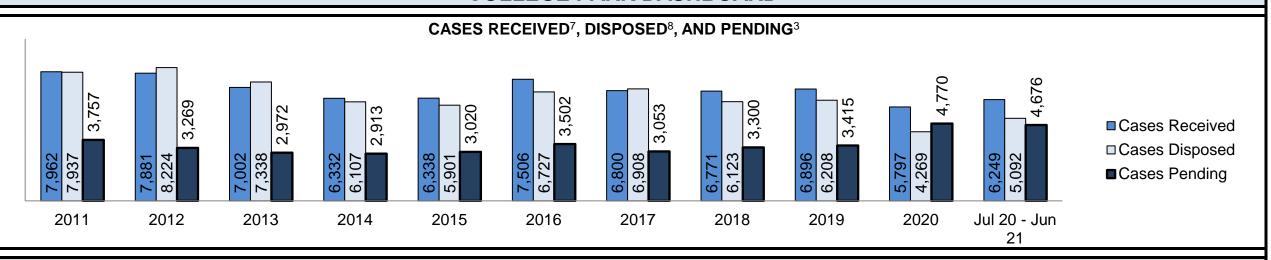

### **ONTARIO COURT OF JUSTICE CRIMINAL MODERNIZATION COMMITTEE** PROVINCIAL DASHBOARD<sup>19</sup> CASES RECEIVED<sup>7</sup>, DISPOSED<sup>8</sup>, AND PENDING<sup>3</sup> 176,202 159,031 120,999 111,879 100,699 97,525 93,913 215,268 210,098 90,869 609'96 99,154 89,500 ■ Cases Received 253,367 256,846 216,660 205,249 205,635 150,474 229,140 207,160 240,736 231,681 211,088 181,317 ,047 218,181 214,137 234,601 220,548 225,798 211,488 □ Cases Disposed ■ Cases Pending 2014 Jul 20 - Jun 2011 2012 2013 2015 2016 2017 2018 2019 2020 21