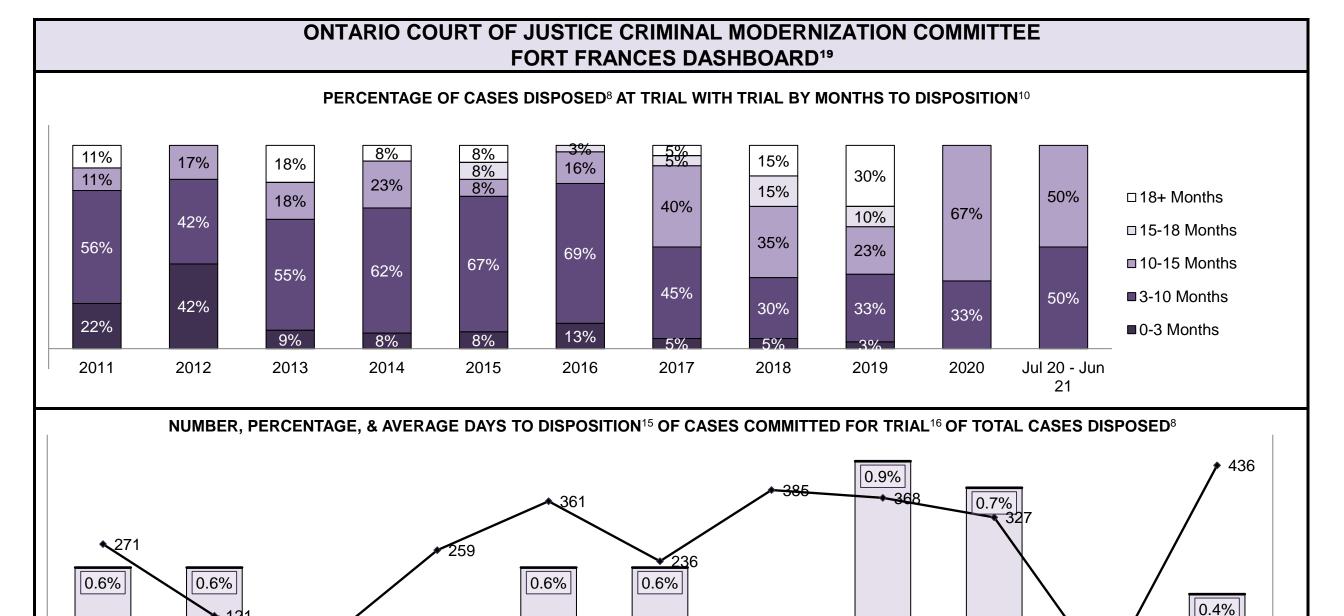

### PERCENTAGE OF CASES DISPOSED<sup>8</sup> BY PHASE FOR CASES SET FOR TRIAL<sup>13</sup>

| Percentage of Cases Disposed <sup>8</sup> At Trial Without Trial (Collapse Rate At Trial <sup>2</sup> ) by Offence Group At Disposition |      |      |      |      |      |      |      |      |      |      |                 |  |
|-----------------------------------------------------------------------------------------------------------------------------------------|------|------|------|------|------|------|------|------|------|------|-----------------|--|
| Offence Group at Disposition <sup>14</sup>                                                                                              | 2011 | 2012 | 2013 | 2014 | 2015 | 2016 | 2017 | 2018 | 2019 | 2020 | Jul 20 - Jun 21 |  |
| Crimes Against The Person                                                                                                               | 38%  | 36%  | 36%  | 35%  | 33%  | 34%  | 34%  | 33%  | 36%  | 37%  | 38%             |  |
| Crimes Against Property                                                                                                                 | 12%  | 11%  | 12%  | 13%  | 11%  | 12%  | 11%  | 9%   | 10%  | 9%   | 8%              |  |
| Administration of Justice                                                                                                               | 11%  | 10%  | 11%  | 10%  | 11%  | 11%  | 8%   | 10%  | 11%  | 11%  | 9%              |  |
| Other Criminal Code                                                                                                                     | 5%   | 6%   | 6%   | 5%   | 6%   | 5%   | 6%   | 7%   | 6%   | 7%   | 8%              |  |
| Criminal Code Traffic                                                                                                                   | 24%  | 25%  | 25%  | 27%  | 26%  | 27%  | 31%  | 31%  | 26%  | 25%  | 25%             |  |
| Federal Statute                                                                                                                         | 10%  | 11%  | 10%  | 11%  | 12%  | 11%  | 11%  | 10%  | 10%  | 11%  | 12%             |  |
| Total                                                                                                                                   | 100% | 100% | 100% | 100% | 100% | 100% | 100% | 100% | 100% | 100% | 100%            |  |