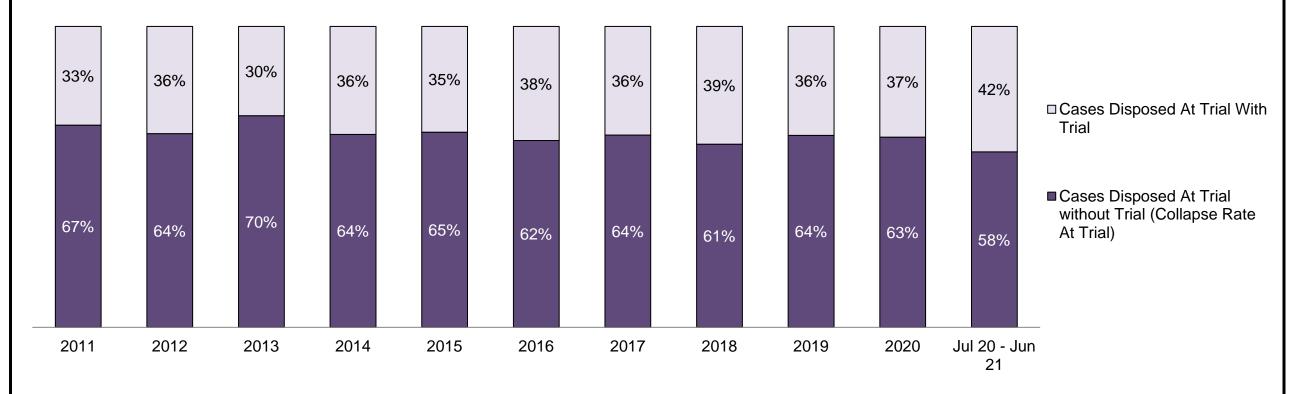

□ Cases Disposed At Trial With Trial

■ Cases Disposed At Trial without Trial (Collapse Rate At Trial)

| Percentage of Cases Disposed <sup>8</sup> At Trial | Without Trial (Collapse Rate | e At Trial <sup>2</sup> ) by Offence Group At Disposition |
|----------------------------------------------------|------------------------------|-----------------------------------------------------------|
|                                                    |                              |                                                           |