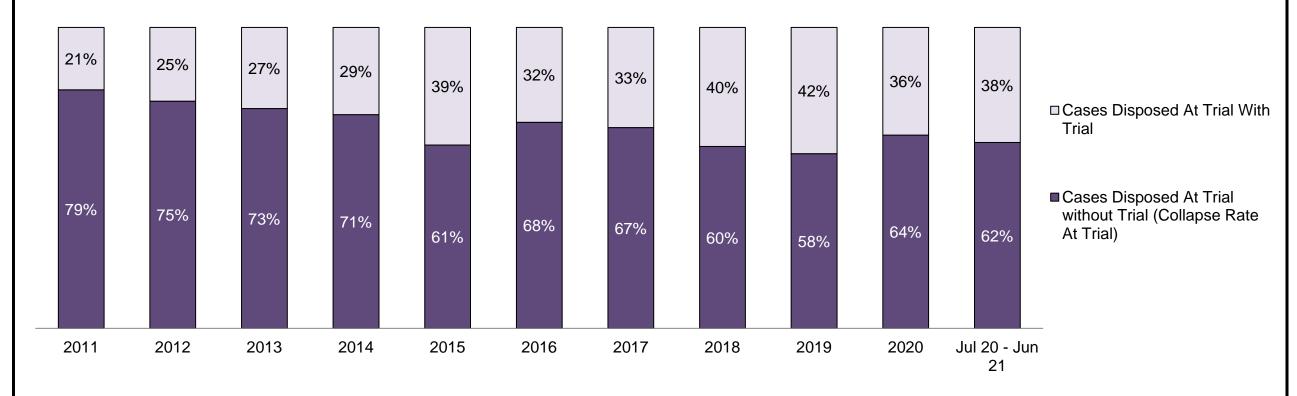

□ Cases Disposed At Trial With Trial

■ Cases Disposed At Trial without Trial (Collapse Rate At Trial)

| Percentage of Cases Disposed <sup>8</sup> At Trial | Without Trial (Collapse Rate | e At Trial <sup>2</sup> ) by Offence Group At Disposition |
|----------------------------------------------------|------------------------------|-----------------------------------------------------------|
|                                                    |                              |                                                           |