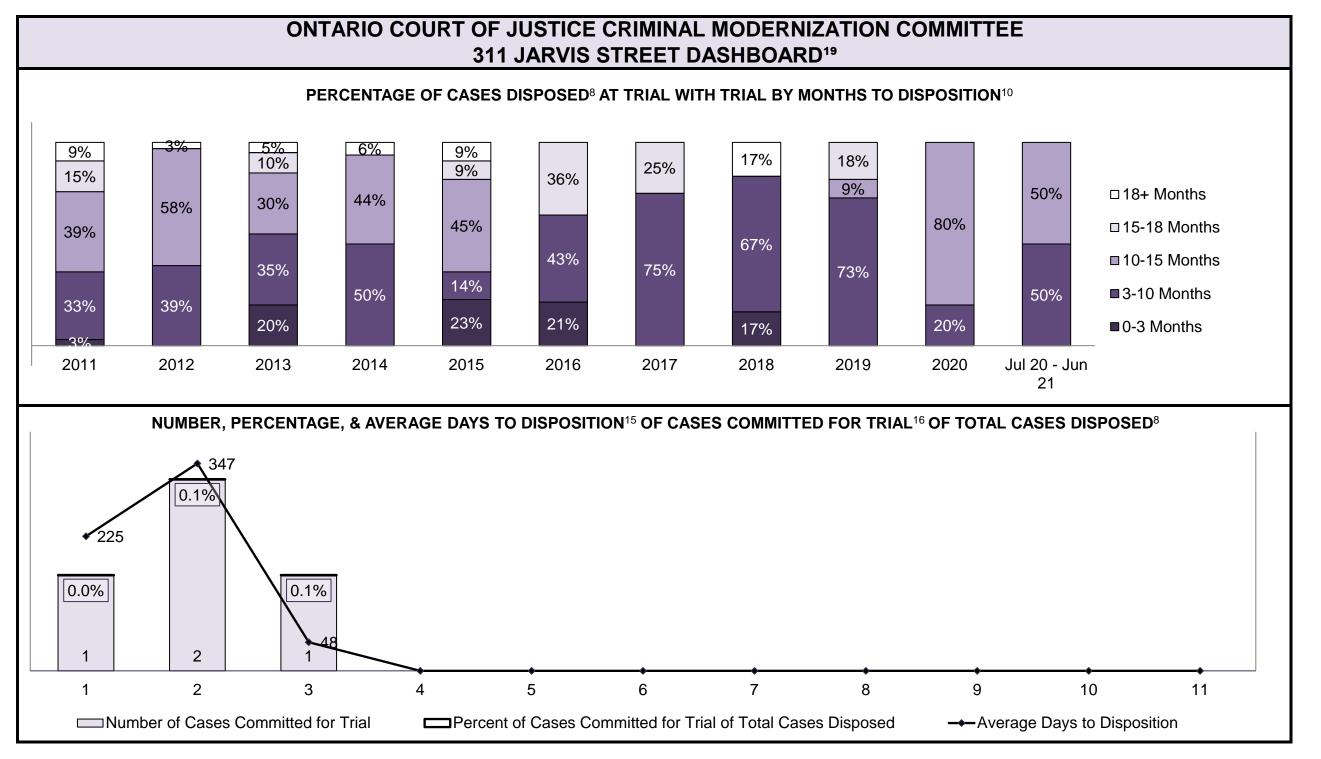

| Cases Disposed <sup>8</sup> by Phase and P | Cases Disposed <sup>8</sup> by Phase and Percentage of In-Custody <sup>11</sup> , Out-of-Custody <sup>12</sup> Cases at Case Disposition |         |         |         |         |         |         |         |         |         |                 |  |  |
|--------------------------------------------|------------------------------------------------------------------------------------------------------------------------------------------|---------|---------|---------|---------|---------|---------|---------|---------|---------|-----------------|--|--|
| Phases                                     | 2011                                                                                                                                     | 2012    | 2013    | 2014    | 2015    | 2016    | 2017    | 2018    | 2019    | 2020    | Jul 20 - Jun 21 |  |  |
| At Trial With Trial                        | 12,913                                                                                                                                   | 12,507  | 11,635  | 10,711  | 9,759   | 9,325   | 9,209   | 8,399   | 8,353   | 4,381   | 5,389           |  |  |
| In-Custody                                 | 15%                                                                                                                                      | 17%     | 16%     | 15%     | 15%     | 14%     | 14%     | 12%     | 14%     | 18%     | 19%             |  |  |
| Out-of-Custody                             | 85%                                                                                                                                      | 83%     | 84%     | 85%     | 85%     | 86%     | 86%     | 88%     | 86%     | 82%     | 81%             |  |  |
| At Trial Without Trial                     | 31,139                                                                                                                                   | 27,205  | 25,048  | 22,226  | 19,582  | 18,371  | 17,471  | 16,029  | 16,029  | 9,075   | 9,821           |  |  |
| In-Custody                                 | 14%                                                                                                                                      | 15%     | 15%     | 14%     | 14%     | 14%     | 14%     | 13%     | 14%     | 15%     | 16%             |  |  |
| Out-of-Custody                             | 86%                                                                                                                                      | 85%     | 85%     | 86%     | 86%     | 86%     | 86%     | 87%     | 86%     | 85%     | 84%             |  |  |
| Before Trial                               | 212,794                                                                                                                                  | 207,335 | 194,998 | 177,161 | 175,908 | 179,464 | 187,457 | 187,060 | 196,166 | 137,018 | 166,107         |  |  |
| In-Custody                                 | 22%                                                                                                                                      | 23%     | 23%     | 22%     | 23%     | 23%     | 22%     | 20%     | 21%     | 21%     | 17%             |  |  |
| Out-of-Custody                             | 78%                                                                                                                                      | 77%     | 77%     | 78%     | 77%     | 77%     | 78%     | 80%     | 79%     | 79%     | 83%             |  |  |

| Cases Disposed <sup>8</sup> by Phase and Percentage of In-Custody <sup>11</sup> , Out-of-Custody <sup>12</sup> Cases at Case Disposition |        |        |        |        |        |        |        |        |        |        |                 |  |
|------------------------------------------------------------------------------------------------------------------------------------------|--------|--------|--------|--------|--------|--------|--------|--------|--------|--------|-----------------|--|
| Phases                                                                                                                                   | 2011   | 2012   | 2013   | 2014   | 2015   | 2016   | 2017   | 2018   | 2019   | 2020   | Jul 20 - Jun 21 |  |
| At Trial With Trial                                                                                                                      | 1,664  | 1,672  | 1,502  | 1,471  | 1,476  | 1,505  | 1,587  | 1,484  | 1,497  | 847    | 997             |  |
| In-Custody                                                                                                                               | 12%    | 13%    | 14%    | 11%    | 12%    | 10%    | 10%    | 8%     | 10%    | 12%    | 11%             |  |
| Out-of-Custody                                                                                                                           | 88%    | 87%    | 86%    | 89%    | 88%    | 90%    | 90%    | 92%    | 90%    | 88%    | 89%             |  |
| At Trial Without Trial                                                                                                                   | 3,479  | 3,138  | 2,578  | 2,435  | 2,493  | 2,570  | 2,432  | 2,385  | 2,472  | 1,598  | 1,676           |  |
| In-Custody                                                                                                                               | 13%    | 14%    | 14%    | 13%    | 13%    | 10%    | 10%    | 10%    | 10%    | 12%    | 14%             |  |
| Out-of-Custody                                                                                                                           | 87%    | 86%    | 86%    | 87%    | 87%    | 90%    | 90%    | 90%    | 90%    | 88%    | 86%             |  |
| Before Trial                                                                                                                             | 39,035 | 36,793 | 32,985 | 30,592 | 30,396 | 31,008 | 31,627 | 31,231 | 33,975 | 25,747 | 31,900          |  |
| In-Custody                                                                                                                               | 17%    | 17%    | 18%    | 17%    | 17%    | 17%    | 16%    | 13%    | 14%    | 14%    | 11%             |  |
| Out-of-Custody                                                                                                                           | 83%    | 83%    | 82%    | 83%    | 83%    | 83%    | 84%    | 87%    | 86%    | 86%    | 89%             |  |