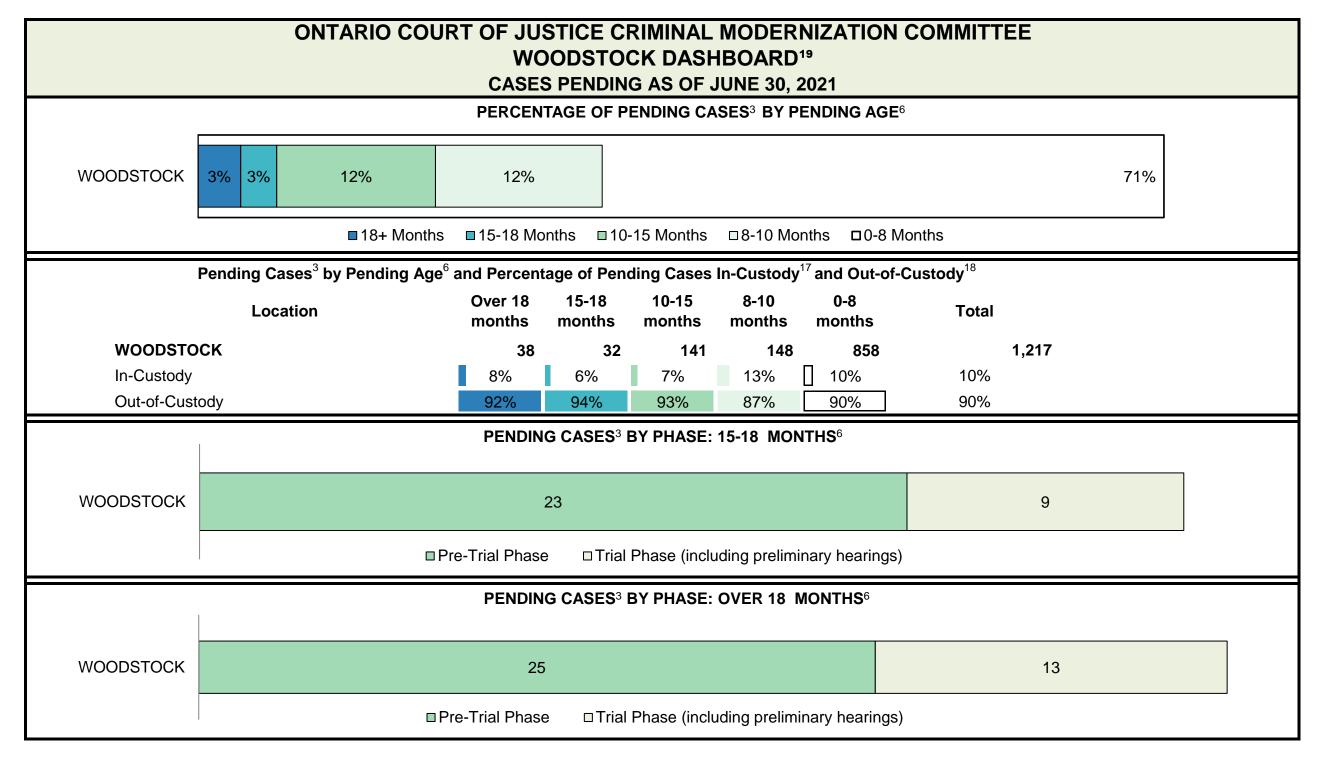

CASES PENDING AS OF JUNE 30, 2021

| Pending Cases <sup>3</sup> | by Pending Age <sup>6</sup> and | <b>Percentage of Pending Cases</b> | In-Custody <sup>17</sup> and Out-of-Custody <sup>18</sup> |
|----------------------------|---------------------------------|------------------------------------|-----------------------------------------------------------|
|----------------------------|---------------------------------|------------------------------------|-----------------------------------------------------------|

| Location       | Over 18 months | 15-18<br>months | 10-15<br>months | 8-10<br>months | 0-8<br>months | Total   |
|----------------|----------------|-----------------|-----------------|----------------|---------------|---------|
| PROVINCIAL     | 13,920         | 7,803           | 27,583          | 17,572         | 92,153        | 159,031 |
| In-Custody     | 13%            | 13%             | 12%             | 12%            | 15%           | 14%     |
| Out-of-Custody | 80%            | 81%             | 85%             | 86%            | 83%           | 83%     |
| Central East   | 1,951          | 1,178           | 4,399           | 2,788          | 16,098        | 26,414  |
| Central West   | 4,450          | 2,292           | 6,525           | 3,718          | 18,201        | 35,186  |
| East           | 1,504          | 941             | 3,505           | 1,900          | 10,323        | 18,173  |
| North East     | 828            | 497             | 2,114           | 1,803          | 8,880         | 14,122  |
| North West     | 1,024          | 427             | 1,570           | 1,158          | 5,491         | 9,670   |
| Toronto        | 2,306          | 1,316           | 3,973           | 2,544          | 15,625        | 25,764  |
| West           | 1,857          | 1,152           | 5,497           | 3,661          | 17,535        | 29,702  |