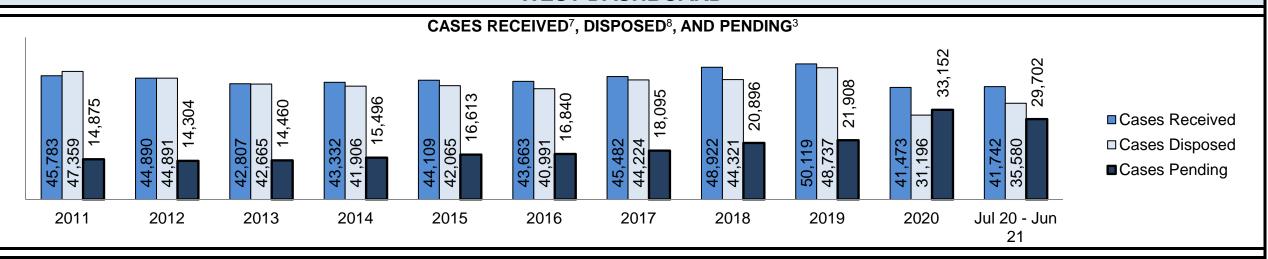

### **ONTARIO COURT OF JUSTICE CRIMINAL MODERNIZATION COMMITTEE** PROVINCIAL DASHBOARD<sup>19</sup> CASES RECEIVED<sup>7</sup>, DISPOSED<sup>8</sup>, AND PENDING<sup>3</sup> 176,202 159,031 120,999 111,879 100,699 97,525 93,913 215,268 210,098 90,869 609'96 99,154 89,500 ■ Cases Received 253,367 256,846 216,660 205,249 205,635 150,474 229,140 207,160 240,736 231,681 211,088 181,317 ,047 218,181 214,137 234,601 220,548 225,798 211,488 □ Cases Disposed ■ Cases Pending 2014 Jul 20 - Jun 2011 2012 2013 2015 2016 2017 2018 2019 2020 21