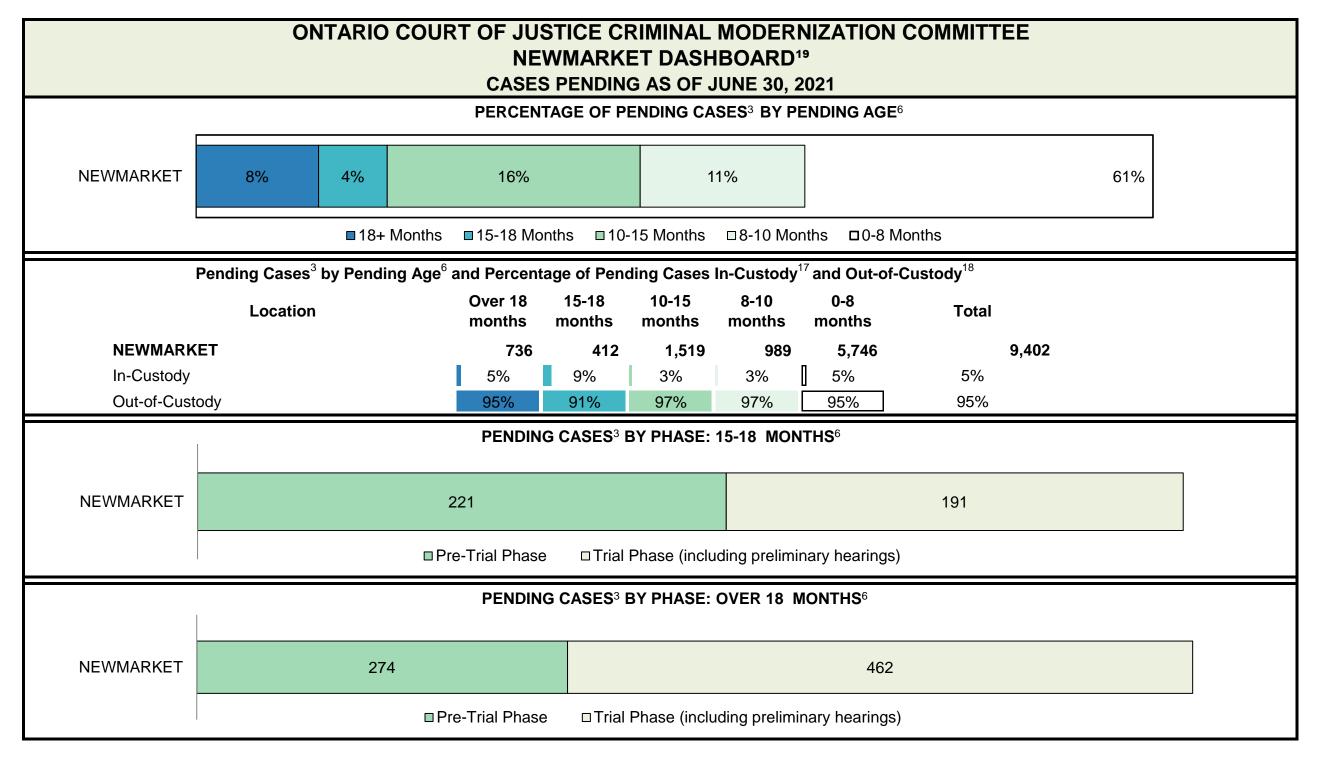

CASES PENDING AS OF JUNE 30, 2021

| Pending Cases <sup>3</sup> | by Pending Age <sup>6</sup> and | <b>Percentage of Pending Cases</b> | In-Custody <sup>17</sup> and Out-of-Custody <sup>18</sup> |
|----------------------------|---------------------------------|------------------------------------|-----------------------------------------------------------|
|----------------------------|---------------------------------|------------------------------------|-----------------------------------------------------------|

| Location       | Over 18 months | 15-18<br>months | 10-15<br>months | 8-10<br>months | 0-8<br>months | Total   |
|----------------|----------------|-----------------|-----------------|----------------|---------------|---------|
| PROVINCIAL     | 13,920         | 7,803           | 27,583          | 17,572         | 92,153        | 159,031 |
| In-Custody     | 13%            | 13%             | 12%             | 12%            | 15%           | 14%     |
| Out-of-Custody | 80%            | 81%             | 85%             | 86%            | 83%           | 83%     |
| Central East   | 1,951          | 1,178           | 4,399           | 2,788          | 16,098        | 26,414  |
| Central West   | 4,450          | 2,292           | 6,525           | 3,718          | 18,201        | 35,186  |
| East           | 1,504          | 941             | 3,505           | 1,900          | 10,323        | 18,173  |
| North East     | 828            | 497             | 2,114           | 1,803          | 8,880         | 14,122  |
| North West     | 1,024          | 427             | 1,570           | 1,158          | 5,491         | 9,670   |
| Toronto        | 2,306          | 1,316           | 3,973           | 2,544          | 15,625        | 25,764  |
| West           | 1,857          | 1,152           | 5,497           | 3,661          | 17,535        | 29,702  |