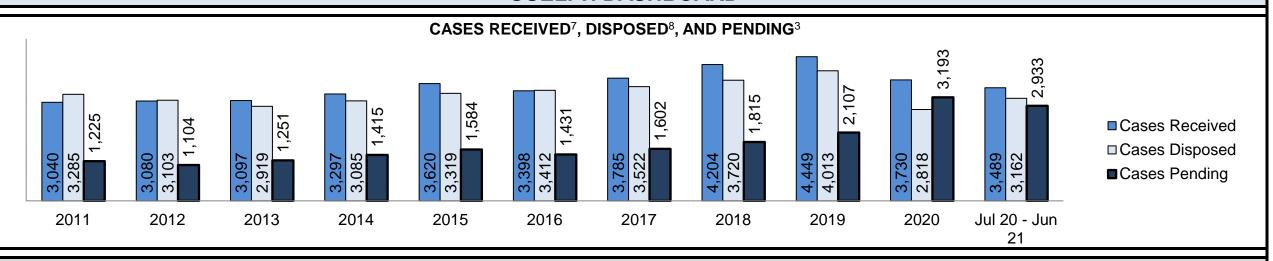

s                                   |                                        | 3.6%    | 107                | 78                                           | 29                                                                    |
|                                          | Over 18 months                                 |                                        | 3.3%    | 98                 | 48                                           | 50                                                                    |
| Total                                    |                                                |                                        | 100.0%  | 2,933              | 2,775                                        | 158                                                                   |



| Cases Received <sup>7</sup> by Offence Group |      |      |      |      |      |      |       |       |       |       |                 |
|----------------------------------------------|------|------|------|------|------|------|-------|-------|-------|-------|-----------------|
| Offence Group <sup>9</sup>                   | 2011 | 2012 | 2013 | 2014 | 2015 | 2016 | 2017  | 2018  | 2019  | 2020  | Jul 20 - Jun 21 |
| Crimes Against The Person                    | 798  | 757  | 717  | 617  | 719  | 687  | 744   | 824   | 805   | 856   | 819             |
| Crimes Against Property                      | 560  | 679  | 626  | 737  | 777  | 743  | 903   | 1,003 | 1,164 | 1,003 | 897             |
| Administration of Justice                    | 635  | 663  | 720  | 801  | 971  | 972  | 1,