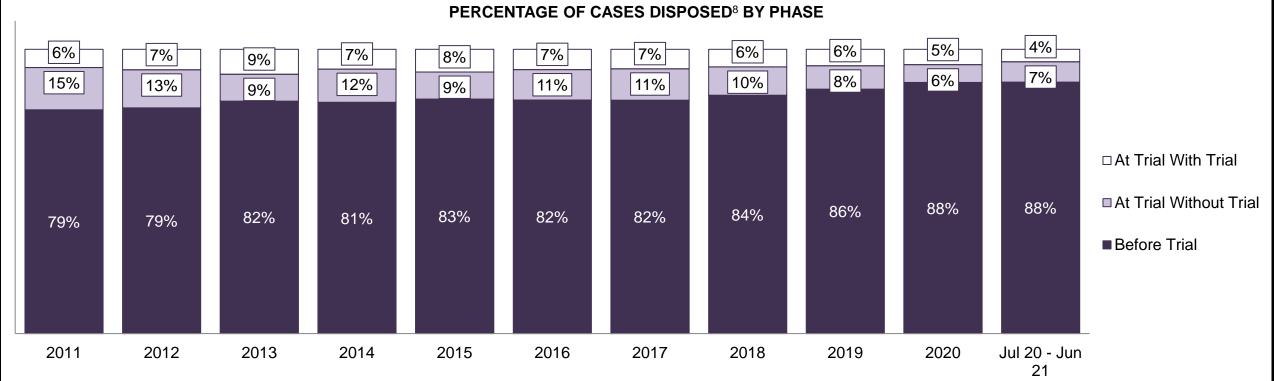

| Cases Disposed <sup>8</sup> by Phase and P | Cases Disposed <sup>8</sup> by Phase and Percentage of In-Custody <sup>11</sup> , Out-of-Custody <sup>12</sup> Cases at Case Disposition |         |         |         |         |         |         |         |         |         |                 |  |  |
|--------------------------------------------|------------------------------------------------------------------------------------------------------------------------------------------|---------|---------|---------|---------|---------|---------|---------|---------|---------|-----------------|--|--|
| Phases                                     | 2011                                                                                                                                     | 2012    | 2013    | 2014    | 2015    | 2016    | 2017    | 2018    | 2019    | 2020    | Jul 20 - Jun 21 |  |  |
| At Trial With Trial                        | 12,913                                                                                                                                   | 12,507  | 11,635  | 10,711  | 9,759   | 9,325   | 9,209   | 8,399   | 8,353   | 4,381   | 5,389           |  |  |
| In-Custody                                 | 15%                                                                                                                                      | 17%     | 16%     | 15%     | 15%     | 14%     | 14%     | 12%     | 14%     | 18%     | 19%             |  |  |
| Out-of-Custody                             | 85%                                                                                                                                      | 83%     | 84%     | 85%     | 85%     | 86%     | 86%     | 88%     | 86%     | 82%     | 81%             |  |  |
| At Trial Without Trial                     | 31,139                                                                                                                                   | 27,205  | 25,048  | 22,226  | 19,582  | 18,371  | 17,471  | 16,029  | 16,029  | 9,075   | 9,821           |  |  |
| In-Custody                                 | 14%                                                                                                                                      | 15%     | 15%     | 14%     | 14%     | 14%     | 14%     | 13%     | 14%     | 15%     | 16%             |  |  |
| Out-of-Custody                             | 86%                                                                                                                                      | 85%     | 85%     | 86%     | 86%     | 86%     | 86%     | 87%     | 86%     | 85%     | 84%             |  |  |
| Before Trial                               | 212,794                                                                                                                                  | 207,335 | 194,998 | 177,161 | 175,908 | 179,464 | 187,457 | 187,060 | 196,166 | 137,018 | 166,107         |  |  |
| In-Custody                                 | 22%                                                                                                                                      | 23%     | 23%     | 22%     | 23%     | 23%     | 22%     | 20%     | 21%     | 21%     | 17%             |  |  |
| Out-of-Custody                             | 78%                                                                                                                                      | 77%     | 77%     | 78%     | 77%     | 77%     | 78%     | 80%     | 79%     | 79%     | 83%             |  |  |

| Cases Disposed <sup>8</sup> by Phase and Percentage of In-Custody <sup>11</sup> , Out-of-Custody <sup>12</sup> Cases at Case Disposition |        |        |        |        |        |        |        |        |        |        |                 |  |
|------------------------------------------------------------------------------------------------------------------------------------------|--------|--------|--------|--------|--------|--------|--------|--------|--------|--------|-----------------|--|
| Phases                                                                                                                                   | 2011   | 2012   | 2013   | 2014   | 2015   | 2016   | 2017   | 2018   | 2019   | 2020   | Jul 20 - Jun 21 |  |
| At Trial With Trial                                                                                                                      | 1,664  | 1,672  | 1,502  | 1,471  | 1,476  | 1,505  | 1,587  | 1,484  | 1,497  | 847    | 997             |  |
| In-Custody                                                                                                                               | 12%    | 13%    | 14%    | 11%    | 12%    | 10%    | 10%    | 8%     | 10%    | 12%    | 11%             |  |
| Out-of-Custody                                                                                                                           | 88%    | 87%    | 86%    | 89%    | 88%    | 90%    | 90%    | 92%    | 90%    | 88%    | 89%             |  |
| At Trial Without Trial                                                                                                                   | 3,479  | 3,138  | 2,578  | 2,435  | 2,493  | 2,570  | 2,432  | 2,385  | 2,472  | 1,598  | 1,676           |  |
| In-Custody                                                                                                                               | 13%    | 14%    | 14%    | 13%    | 13%    | 10%    | 10%    | 10%    | 10%    | 12%    | 14%             |  |
| Out-of-Custody                                                                                                                           | 87%    | 86%    | 86%    | 87%    | 87%    | 90%    | 90%    | 90%    | 90%    | 88%    | 86%             |  |
| Before Trial                                                                                                                             | 39,035 | 36,793 | 32,985 | 30,592 | 30,396 | 31,008 | 31,627 | 31,231 | 33,975 | 25,747 | 31,900          |  |
| In-Custody                                                                                                                               | 17%    | 17%    | 18%    | 17%    | 17%    | 17%    | 16%    | 13%    | 14%    | 14%    | 11%             |  |
| Out-of-Custody                                                                                                                           | 83%    | 83%    | 82%    | 83%    | 83%    | 83%    | 84%    | 87%    | 86%    | 86%    | 89%             |  |