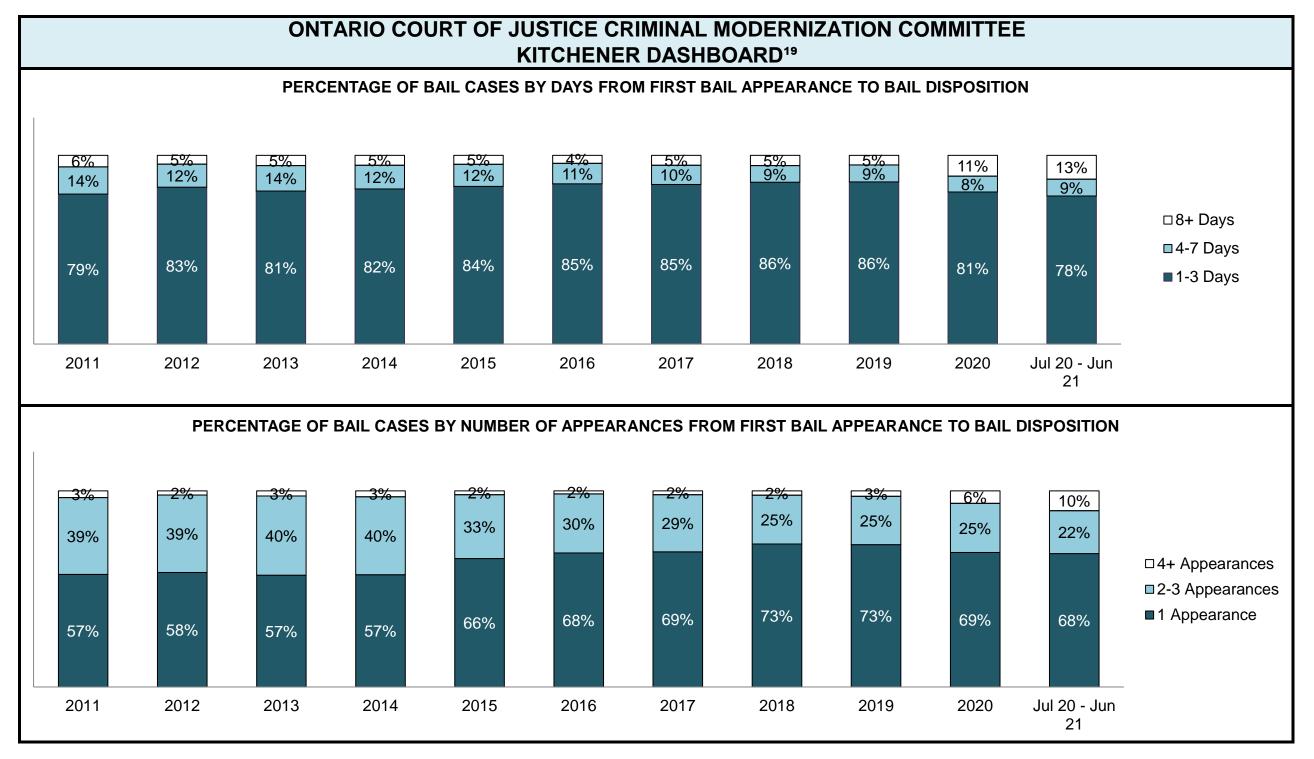

| 782  | 779  | 716  | 794  | 795  | 871  | 906   | 1,128 | 1,245 | 1,750 | 1,705           |
| Crimes Against Property                     | 733  | 695  | 682  | 784  | 858  | 893  | 987   | 1,101 | 1,075 | 1,297 | 987             |
| Administration of Justice                   | 619  | 656  | 602  | 739  | 803  | 819  | 1,026 | 1,057 | 911   | 1,244 | 1,014           |
| Other Criminal Code                         | 154  | 121  | 129  | 110  | 141  | 143  | 193   | 240   | 238   | 326   | 360             |
| Criminal Code Traffic                       | 284  | 299  | 228  | 261  | 241  | 331  | 369   | 362   | 355   | 591   | 560             |
| Federal Statute                             | 284  | 254  | 325  | 343  | 337  | 261  | 240   | 226   | 222   | 274   | 239             |









| Cases Disposed <sup>8</sup> by Phase and Percentage of In-Custody <sup>11</sup> , Out-of-Custody <sup>12</sup> Cases at Case Disposition |       |       |       |       |       |       |        |       |        |       |                 |  |
|------------------------------------------------------------------------------------------------------------------------------------------|-------|-------|-------|-------|-------|-------|--------|-------|--------|-------|-----------------|--|
| Phases                                                                                                                                   | 2011  | 2012  | 2013  | 2014  | 2015  | 2016  | 2017   | 2018  | 2019   | 2020  | Jul 20 - Jun 21 |  |
| At Trial With Trial