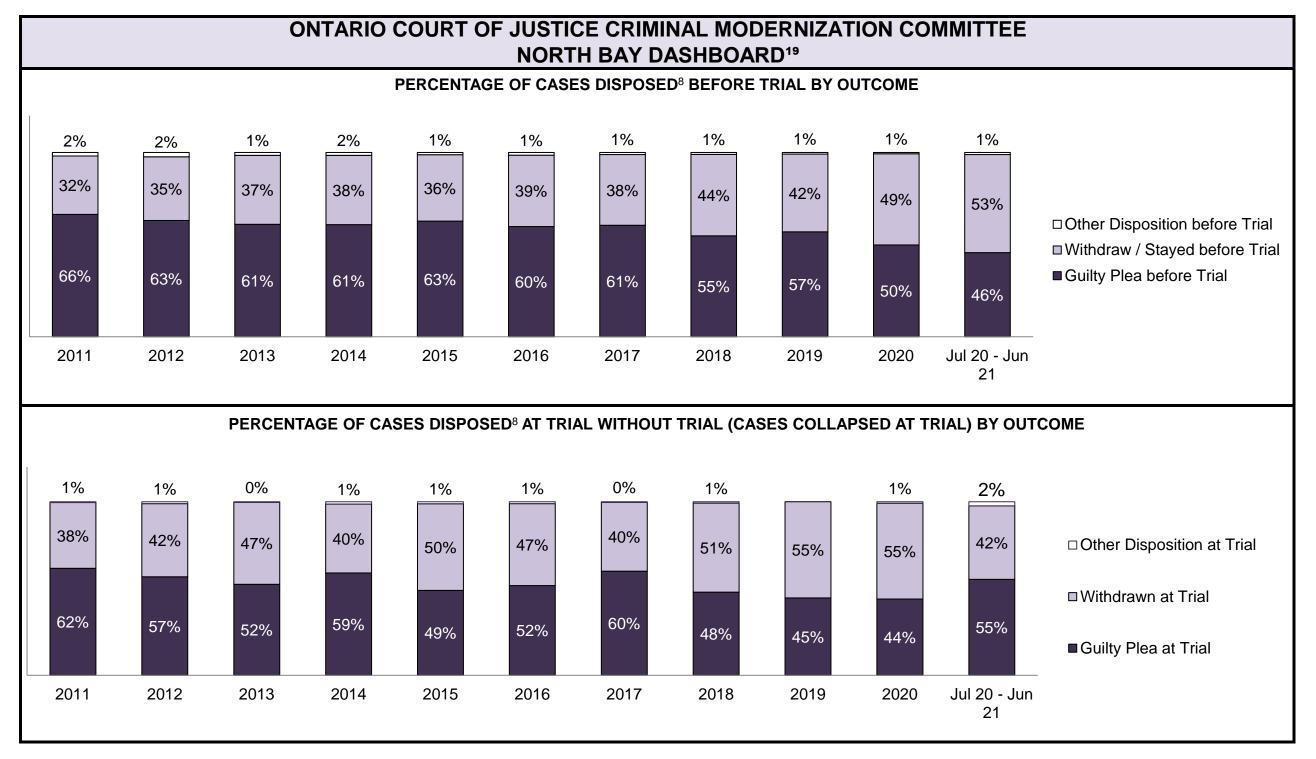

| Cases Disposed <sup>8</sup> by Phase and Percentage of In-Custody <sup>11</sup> , Out-of-Custody <sup>12</sup> Cases at Case Disposition |        |        |        |        |        |        |        |        |        |        |                 |  |
|------------------------------------------------------------------------------------------------------------------------------------------|--------|--------|--------|--------|--------|--------|--------|--------|--------|--------|-----------------|--|
| Phases                                                                                                                                   | 2011   | 2012   | 2013   | 2014   | 2015   | 2016   | 2017   | 2018   | 2019   | 2020   | Jul 20 - Jun 21 |  |
| At Trial With Trial                                                                                                                      | 1,664  | 1,672  | 1,502  | 1,471  | 1,476  | 1,505  | 1,587  | 1,484  | 1,497  | 847    | 997             |  |
| In-Custody                                                                                                                               | 12%    | 13%    | 14%    | 11%    | 12%    | 10%    | 10%    | 8%     | 10%    | 12%    | 11%             |  |
| Out-of-Custody                                                                                                                           | 88%    | 87%    | 86%    | 89%    | 88%    | 90%    | 90%    | 92%    | 90%    | 88%    | 89%             |  |
| At Trial Without Trial                                                                                                                   | 3,479  | 3,138  | 2,578  | 2,435  | 2,493  | 2,570  | 2,432  | 2,385  | 2,472  | 1,598  | 1,676           |  |
| In-Custody                                                                                                                               | 13%    | 14%    | 14%    | 13%    | 13%    | 10%    | 10%    | 10%    | 10%    | 12%    | 14%             |  |
| Out-of-Custody                                                                                                                           | 87%    | 86%    | 86%    | 87%    | 87%    | 90%    | 90%    | 90%    | 90%    | 88%    | 86%             |  |
| Before Trial                                                                                                                             | 39,035 | 36,793 | 32,985 | 30,592 | 30,396 | 31,008 | 31,627 | 31,231 | 33,975 | 25,747 | 31,900          |  |
| In-Custody                                                                                                                               | 17%    | 17%    | 18%    | 17%    | 17%    | 17%    | 16%    | 13%    | 14%    | 14%    | 11%             |  |
| Out-of-Custody                                                                                                                           | 83%    | 83%    | 82%    | 83%    | 83%    | 83%    | 84%    | 87%    | 86%    | 86%    | 89%             |  |