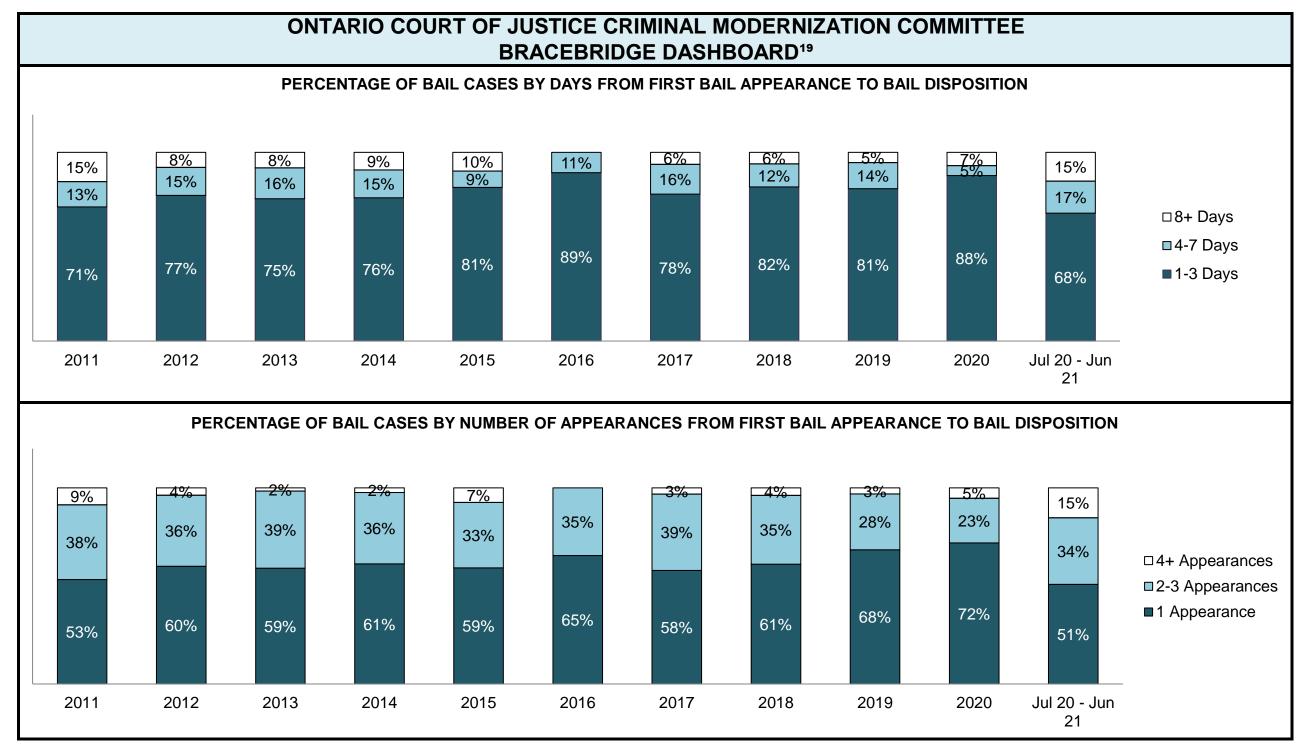

|                                                    | Kov I                                          | Metric                                | Jul 20  | - Jun 21           | 2014 Baseline                                | Change from 2014 Regional                                             |  |
|----------------------------------------------------|------------------------------------------------|---------------------------------------|---------|--------------------|----------------------------------------------|-----------------------------------------------------------------------|--|
|                                                    | Key i                                          | vieti iC                              | Percent | Cases <sup>1</sup> | Regional Median*                             | Median                                                                |  |
|                                                    | Disposed cases that be                         | gan in the Bail Phase                 | 26.9%   | 9,299              | 32.5%                                        | -5.6%                                                                 |  |
|                                                    | Bail cases with a bail                         | Total                                 | 65.1%   | 6,053              | 53.7%                                        | 11.4%                                                                 |  |
|                                                    |                                                | Bail Disposition with 1 appearance    | 57.6%   | 3,489              | 52.5%                                        | 5.1%                                                                  |  |
| Bail                                               | or detention order)                            | Bail Disposition within 1-3 days      | 68.9%   | 4,170              | 72.9%                                        | -4.0%                                                                 |  |
| Dali                                               |                                                | Total                                 | 34.9%   | 3,246              | 46.3%                                        | -11.4%                                                                |  |
|                                                    | Bail cases with no bail disposition but with a | Case disposition in 1-3 appearances   | 20.1%   | 654                | 38.7%                                        | -18.6%                                                                |  |
|                                                    | case disposition                               | Case disposition in 0-3 months        | 60.1%   | 1,950              | 79.1%                                        | -19.0%                                                                |  |
|                                                    | ·                                              | Case disposition rate before trial    | 92.5%   | 3,002              | 92.8%                                        | -0.3%                                                                 |  |
|                                                    |                                                |                                       |         |                    |                                              |                                                                       |  |
|                                                    | Disposition rate (include                      | s bail cases with case dispositions)  | 92.3%   | 31,900             | 88.7%                                        | 3.6%                                                                  |  |
| Before Trial                                       | Disposed within 1-3 app                        | earances (net of bench warrant cases) | 52.4%   | 8,320              | 46.0%                                        | 6.4%                                                                  |  |
|                                                    | Disposed within 0-3 mo                         | nths (net of bench warrant cases)     | 60.9%   | 9,667              | 60.7%                                        | 0.2%                                                                  |  |
|                                                    |                                                |                                       |         |                    |                                              |                                                                       |  |
| Trial                                              | Collapse Rate at Trial <sup>2</sup>            |                                       | 62.7%   | 1,676              | 62.3%                                        | 0.4%                                                                  |  |
|                                                    |                                                |                                       |         |                    |                                              |                                                                       |  |
|                                                    | Cases Pending³ a                               | s of June 30, 2021                    | Percent | Cases <sup>1</sup> | Cases in the Pre-Trial<br>Phase <sup>4</sup> | Cases in the Trial Phase <sup>5</sup> (including preliminary hearing) |  |
|                                                    | 0-8 months                                     |                                       | 60.9%   | 16,098             | 15,901                                       | 197                                                                   |  |
| Ame of All Develler                                | 8-10 months                                    |                                       | 10.6%   | 2,788              | 2,636                                        | 152                                                                   |  |
| Age of All Pending Cases <sup>6</sup> 10-15 months |                                                |                                       | 16.7%   | 4,399              | 3,744                                        | 655                                                                   |  |
| <b>Vases</b>                                       | 15-18 months                                   |                                       | 4.5%    | 1,178              | 818                                          | 360                                                                   |  |
| Over 18 months                                     |                                                |                                       |         | 1,951              | 997                                          | 7 954                                                                 |  |
| Total                                              | 100.0%                                         | 26,414                                | 24,096  | 2,318              |                                              |                                                                       |  |