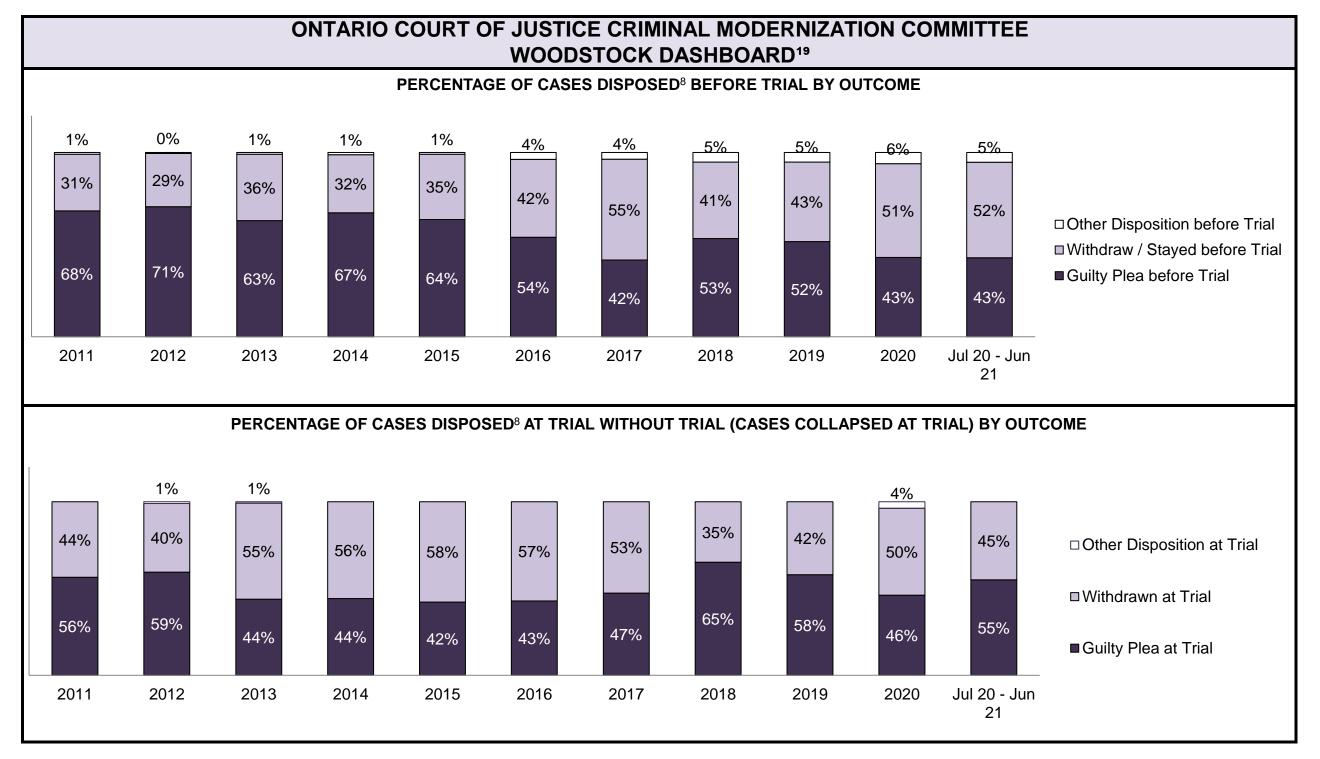

| Cases Disposed <sup>8</sup> by Phase and P | Cases Disposed <sup>8</sup> by Phase and Percentage of In-Custody <sup>11</sup> , Out-of-Custody <sup>12</sup> Cases at Case Disposition |         |         |         |         |         |         |         |         |         |                 |  |  |
|--------------------------------------------|------------------------------------------------------------------------------------------------------------------------------------------|---------|---------|---------|---------|---------|---------|---------|---------|---------|-----------------|--|--|
| Phases                                     | 2011                                                                                                                                     | 2012    | 2013    | 2014    | 2015    | 2016    | 2017    | 2018    | 2019    | 2020    | Jul 20 - Jun 21 |  |  |
| At Trial With Trial                        | 12,913                                                                                                                                   | 12,507  | 11,635  | 10,711  | 9,759   | 9,325   | 9,209   | 8,399   | 8,353   | 4,381   | 5,389           |  |  |
| In-Custody                                 | 15%                                                                                                                                      | 17%     | 16%     | 15%     | 15%     | 14%     | 14%     | 12%     | 14%     | 18%     | 19%             |  |  |
| Out-of-Custody                             | 85%                                                                                                                                      | 83%     | 84%     | 85%     | 85%     | 86%     | 86%     | 88%     | 86%     | 82%     | 81%             |  |  |
| At Trial Without Trial                     | 31,139                                                                                                                                   | 27,205  | 25,048  | 22,226  | 19,582  | 18,371  | 17,471  | 16,029  | 16,029  | 9,075   | 9,821           |  |  |
| In-Custody                                 | 14%                                                                                                                                      | 15%     | 15%     | 14%     | 14%     | 14%     | 14%     | 13%     | 14%     | 15%     | 16%             |  |  |
| Out-of-Custody                             | 86%                                                                                                                                      | 85%     | 85%     | 86%     | 86%     | 86%     | 86%     | 87%     | 86%     | 85%     | 84%             |  |  |
| Before Trial                               | 212,794                                                                                                                                  | 207,335 | 194,998 | 177,161 | 175,908 | 179,464 | 187,457 | 187,060 | 196,166 | 137,018 | 166,107         |  |  |
| In-Custody                                 | 22%                                                                                                                                      | 23%     | 23%     | 22%     | 23%     | 23%     | 22%     | 20%     | 21%     | 21%     | 17%             |  |  |
| Out-of-Custody                             | 78%                                                                                                                                      | 77%     | 77%     | 78%     | 77%     | 77%     | 78%     | 80%     | 79%     | 79%     | 83%             |  |  |

| Cases Disposed <sup>8</sup> by Phase and Percentage of In-Custody <sup>11</sup> , Out-of-Custody <sup>12</sup> Cases at Case Disposition |        |        |        |        |        |        |        |        |        |        |                 |  |
|------------------------------------------------------------------------------------------------------------------------------------------|--------|--------|--------|--------|--------|--------|--------|--------|--------|--------|-----------------|--|
| Phases                                                                                                                                   | 2011   | 2012   | 2013   | 2014   | 2015   | 2016   | 2017   | 2018   | 2019   | 2020   | Jul 20 - Jun 21 |  |
| At Trial With Trial                                                                                                                      | 1,664  | 1,672  | 1,502  | 1,471  | 1,476  | 1,505  | 1,587  | 1,484  | 1,497  | 847    | 997             |  |
| In-Custody                                                                                                                               | 12%    | 13%    | 14%    | 11%    | 12%    | 10%    | 10%    | 8%     | 10%    | 12%    | 11%             |  |
| Out-of-Custody                                                                                                                           | 88%    | 87%    | 86%    | 89%    | 88%    | 90%    | 90%    | 92%    | 90%    | 88%    | 89%             |  |
| At Trial Without Trial                                                                                                                   | 3,479  | 3,138  | 2,578  | 2,435  | 2,493  | 2,570  | 2,432  | 2,385  | 2,472  | 1,598  | 1,676           |  |
| In-Custody                                                                                                                               | 13%    | 14%    | 14%    | 13%    | 13%    | 10%    | 10%    | 10%    | 10%    | 12%    | 14%             |  |
| Out-of-Custody                                                                                                                           | 87%    | 86%    | 86%    | 87%    | 87%    | 90%    | 90%    | 90%    | 90%    | 88%    | 86%             |  |
| Before Trial                                                                                                                             | 39,035 | 36,793 | 32,985 | 30,592 | 30,396 | 31,008 | 31,627 | 31,231 | 33,975 | 25,747 | 31,900          |  |
| In-Custody                                                                                                                               | 17%    | 17%    | 18%    | 17%    | 17%    | 17%    | 16%    | 13%    | 14%    | 14%    | 11%             |  |
| Out-of-Custody                                                                                                                           | 83%    | 83%    | 82%    | 83%    | 83%    | 83%    | 84%    | 87%    | 86%    | 86%    | 89%             |  |