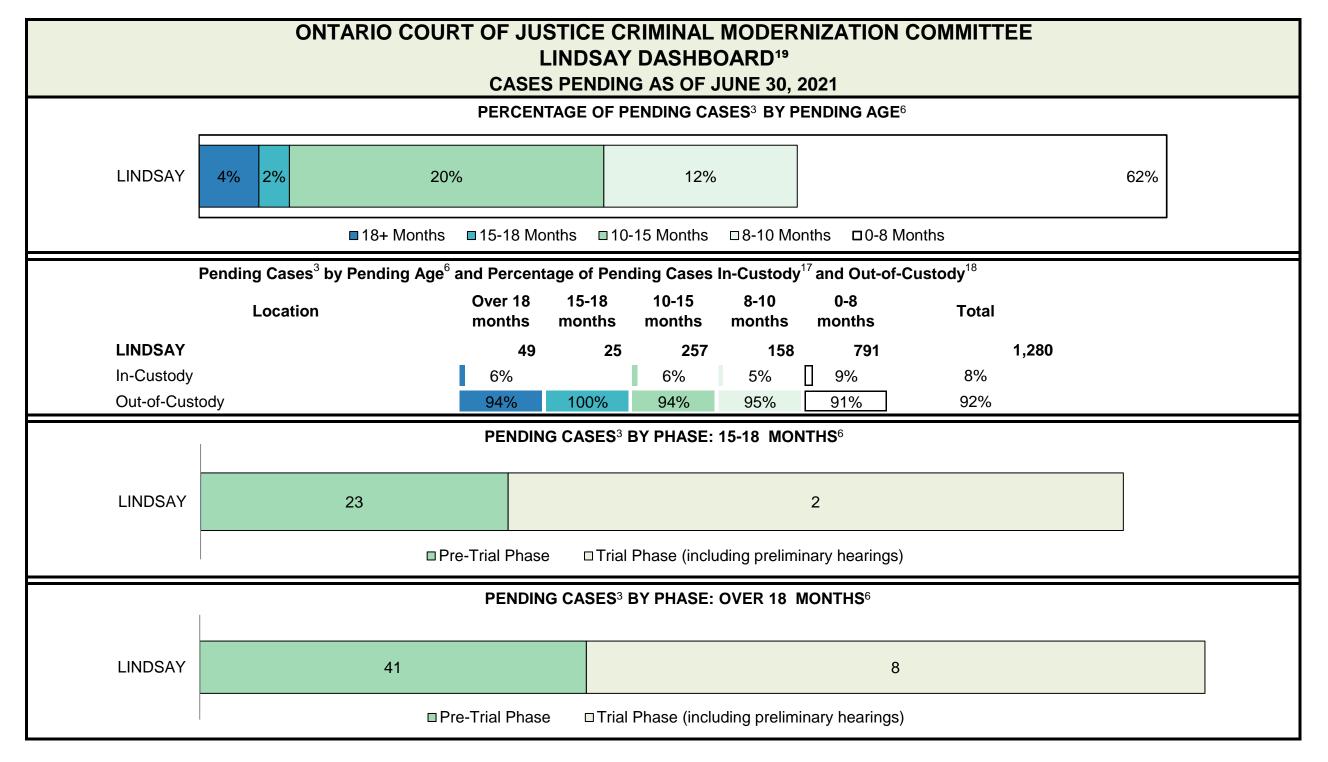

CASES PENDING AS OF JUNE 30, 2021

| Pending Cases <sup>3</sup> | by Pending Age <sup>6</sup> and | <b>Percentage of Pending Cases</b> | In-Custody <sup>17</sup> and Out-of-Custody <sup>18</sup> |
|----------------------------|---------------------------------|------------------------------------|-----------------------------------------------------------|
|----------------------------|---------------------------------|------------------------------------|-----------------------------------------------------------|

| Location       | Over 18 months | 15-18<br>months | 10-15<br>months | 8-10<br>months | 0-8<br>months | Total   |
|----------------|----------------|-----------------|-----------------|----------------|---------------|---------|
| PROVINCIAL     | 13,920         | 7,803           | 27,583          | 17,572         | 92,153        | 159,031 |
| In-Custody     | 13%            | 13%             | 12%             | 12%            | 15%           | 14%     |
| Out-of-Custody | 80%            | 81%             | 85%             | 86%            | 83%           | 83%     |
| Central East   | 1,951          | 1,178           | 4,399           | 2,788          | 16,098        | 26,414  |
| Central West   | 4,450          | 2,292           | 6,525           | 3,718          | 18,201        | 35,186  |
| East           | 1,504          | 941             | 3,505           | 1,900          | 10,323        | 18,173  |
| North East     | 828            | 497             | 2,114           | 1,803          | 8,880         | 14,122  |
| North West     | 1,024          | 427             | 1,570           | 1,158          | 5,491         | 9,670   |
| Toronto        | 2,306          | 1,316           | 3,973           | 2,544          | 15,625        | 25,764  |
| West           | 1,857          | 1,152           | 5,497           | 3,661          | 17,535        | 29,702  |