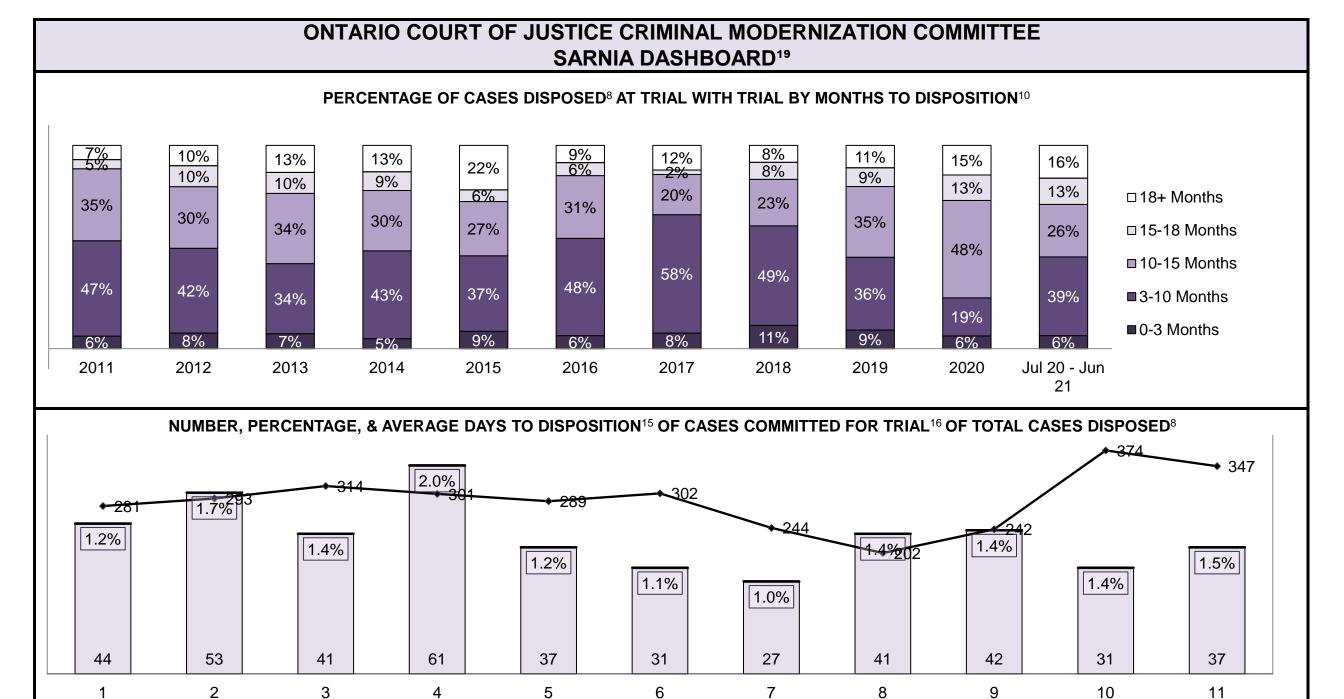

| 6%   | 5%   | 5%   | 7%   | 5%   | 6%   | 8%   | 7%   | 8%   | 6%   | 6%              |  |
| Criminal Code Traffic                                                                                                                   | 11%  | 8%   | 8%   | 10%  | 10%  | 11%  | 8%   | 8%   | 8%   | 7%   | 9%              |  |
| Federal Statute                                                                                                                         | 18%  | 15%  | 12%  | 16%  | 15%  | 21%  | 20%  | 14%  | 19%  | 16%  | 18%             |  |
| Total                                                                                                                                   | 100% | 100% | 100% | 100% | 100% | 100% | 100% | 100% | 100% | 100% | 100%            |  |



Percent of Cases Committed for Trial of Total Cases Disposed

Number of Cases Committed for Trial

→ Average Days to Disposition



|                                          | Kovil                                          | Metric                                 | Jul 20  | - Jun 21           | 2014 Baseline                                | Change from 2014 Regional                                             |
|------------------------------------------|------------------------------------------------|----------------------------------------|---------|--------------------|----------------------------------------------|-----------------------------------------------------------------------|
|                                          | Key i                                          | vi