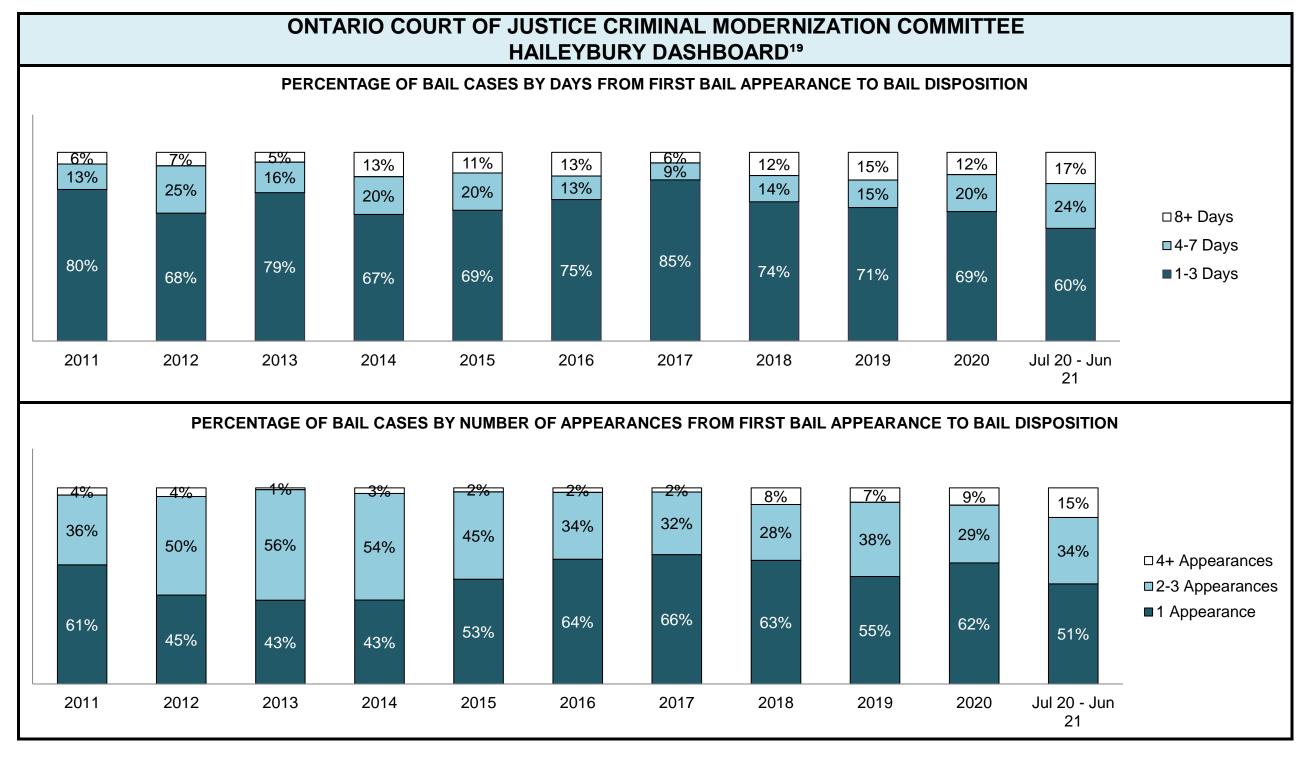

|                                                    | Kov I                                          | Metric                                | Jul 20  | - Jun 21           | 2014 Baseline                                | Change from 2014 Regional                                             |  |
|----------------------------------------------------|------------------------------------------------|---------------------------------------|---------|--------------------|----------------------------------------------|-----------------------------------------------------------------------|--|
|                                                    | Key i                                          | vieti iC                              | Percent | Cases <sup>1</sup> | Regional Median*                             | Median                                                                |  |
|                                                    | Disposed cases that be                         | gan in the Bail Phase                 | 26.9%   | 9,299              | 32.5%                                        | -5.6%                                                                 |  |
|                                                    | Bail cases with a bail                         | Total                                 | 65.1%   | 6,053              | 53.7%                                        | 11.4%                                                                 |  |
|                                                    |                                                | Bail Disposition with 1 appearance    | 57.6%   | 3,489              | 52.5%                                        | 5.1%                                                                  |  |
| Bail                                               | or detention order)                            | Bail Disposition within 1-3 days      | 68.9%   | 4,170              | 72.9%                                        | -4.0%                                                                 |  |
| Dali                                               |                                                | Total                                 | 34.9%   | 3,246              | 46.3%                                        | -11.4%                                                                |  |
|                                                    | Bail cases with no bail disposition but with a | Case disposition in 1-3 appearances   | 20.1%   | 654                | 38.7%                                        | -18.6%                                                                |  |
|                                                    | case disposition                               | Case disposition in 0-3 months        | 60.1%   | 1,950              | 79.1%                                        | -19.0%                                                                |  |
|                                                    | ·                                              | Case disposition rate before trial    | 92.5%   | 3,002              | 92.8%                                        | -0.3%                                                                 |  |
|                                                    |                                                |                                       |         |                    |                                              |                                                                       |  |
|                                                    | Disposition rate (include                      | s bail cases with case dispositions)  | 92.3%   | 31,900             | 88.7%                                        | 3.6%                                                                  |  |
| Before Trial                                       | Disposed within 1-3 app                        | earances (net of bench warrant cases) | 52.4%   | 8,320              | 46.0%                                        | 6.4%                                                                  |  |
|                                                    | Disposed within 0-3 mo                         | nths (net of bench warrant cases)     | 60.9%   | 9,667              | 60.7%                                        | 0.2%                                                                  |  |
|                                                    |                                                |                                       |         |                    |                                              |                                                                       |  |
| Trial                                              | Collapse Rate at Trial <sup>2</sup>            |                                       | 62.7%   | 1,676              | 62.3%                                        | 0.4%                                                                  |  |
|                                                    |                                                |                                       |         |                    |                                              |                                                                       |  |
|                                                    | Cases Pending³ a                               | s of June 30, 2021                    | Percent | Cases <sup>1</sup> | Cases in the Pre-Trial<br>Phase <sup>4</sup> | Cases in the Trial Phase <sup>5</sup> (including preliminary hearing) |  |
|                                                    | 0-8 months                                     |                                       | 60.9%   | 16,098             | 15,901                                       | 197                                                                   |  |
| Ame of All Develler                                | 8-10 months                                    |                                       | 10.6%   | 2,788              | 2,636                                        | 152                                                                   |  |
| Age of All Pending Cases <sup>6</sup> 10-15 months |                                                |                                       | 16.7%   | 4,399              | 3,744                                        | 655                                                                   |  |
| <b>Vases</b>                                       | 15-18 months                                   |                                       | 4.5%    | 1,178              | 818                                          | 360                                                                   |  |
| Over 18 months                                     |                                                |                                       |         | 1,951              | 997                                          | 7 954                                                                 |  |
| Total                                              | 100.0%                                         | 26,414                                | 24,096  | 2,318              |                                              |                                                                       |  |