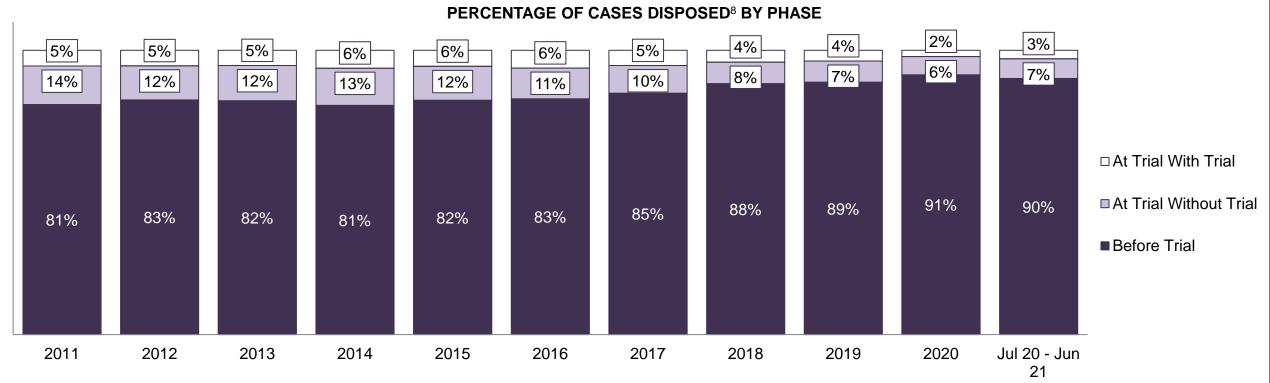

2,850 | 2,734           |  |  |
| Crimes Against Property                     | 1,080 | 1,216 | 1,266 | 1,188 | 1,041 | 1,006 | 1,102 | 1,252 | 1,258 | 1,631 | 1,404           |  |  |
| Administration of Justice                   | 1,071 | 1,057 | 971   | 841   | 862   | 793   | 821   | 852   | 943   | 1,195 | 1,042           |  |  |
| Other Criminal Code                         | 433   | 407   | 384   | 340   | 401   | 385   | 410   | 470   | 577   | 672   | 688             |  |  |
| Criminal Code Traffic                       | 783   | 754   | 669   | 571   | 566   | 456   | 391   | 273   | 332   | 445   | 496             |  |  |
| Federal Statute                             | 2,582 | 2,520 | 2,255 | 1,769 | 1,705 | 1,716 | 1,730 | 1,359 | 1,114 | 1,376 | 1,307           |  |  |









| Cases Disposed <sup>8</sup> by Phase and Percentage of In-Custody <sup>11</sup> , Out-of-Custody <sup>12</sup> Cases at Case Disposition |        |        |        |        |       |       |       |       |       |       |              |       |  |
|------------------------------------------------------------------------------------------------------------------------------------------|--------|--------|--------|--------|-------|-------|-------|-------|-------|-------|--------------|-------|--|
| Phases                                                                                                                                   | 2011   | 2012   | 2013   | 2014   | 2015  | 2016  | 2017  | 2018  | 2019  | 2020  | Jul 20 - Jui | n 21  |  |
| At Trial With Trial