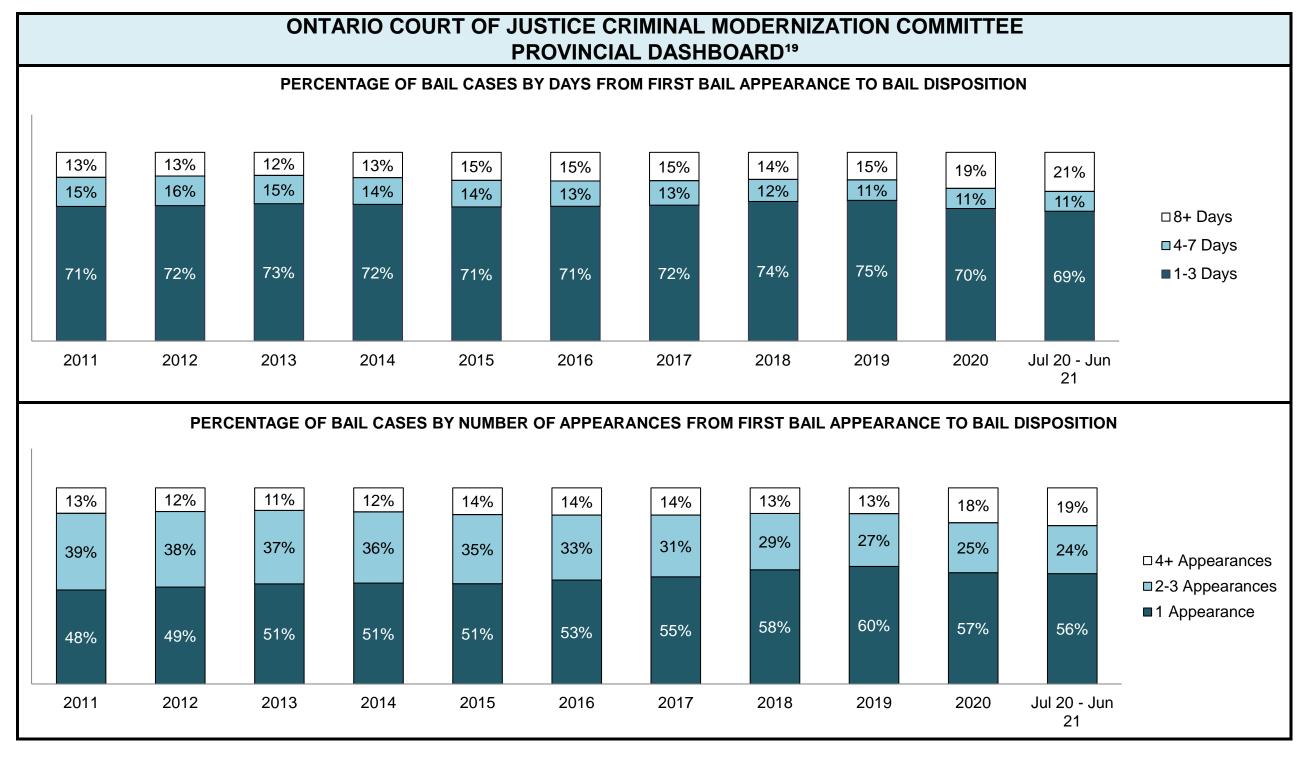

rimes Against Property                      | 18,868 | 18,379 | 17,397 | 18,128 | 19,198 | 19,502 | 20,399 | 23,697 | 25,481 | 36,526 | 30,266          |  |
| Administration of Justice                    | 15,043 | 14,888 | 14,504 | 15,548 | 16,856 | 17,760 | 19,532 | 23,086 | 24,333 | 35,670 | 30,813          |  |
| Other Criminal Code                          | 5,499  | 5,300  | 5,285  | 5,228  | 5,434  | 5,642  | 5,568  | 6,228  | 7,153  | 10,987 | 10,564          |  |
| Criminal Code Traffic                        | 10,830 | 10,742 | 10,049 | 10,154 | 10,768 | 11,175 | 10,821 | 10,848 | 11,972 | 18,966 | 17,961          |  |
| Federal Statute                              | 14,516 | 13,111 | 12,972 | 12,245 | 12,278 | 11,192 | 10,252 | 9,300  | 9,097  | 12,734 | 12,111          |  |









| Cases Disposed <sup>8</sup> by Phase and P | Cases Disposed <sup>8</sup> by Phase and Percentage of In-Custody <sup>11</sup> , Out-of-Custody <sup>12</sup> Cases at Case Disposition |         |         |         |         |         |         |         |         |         |                 |  |  |
|--------------------------------------------|------------------------------------------------------------------------------------------------------------------------------------------|---------|---------|---------|---------|---------|---------|---------|---------|---------|-----------------|--|--|
| Phases                                     | 2011                                                                                                                                     | 2012