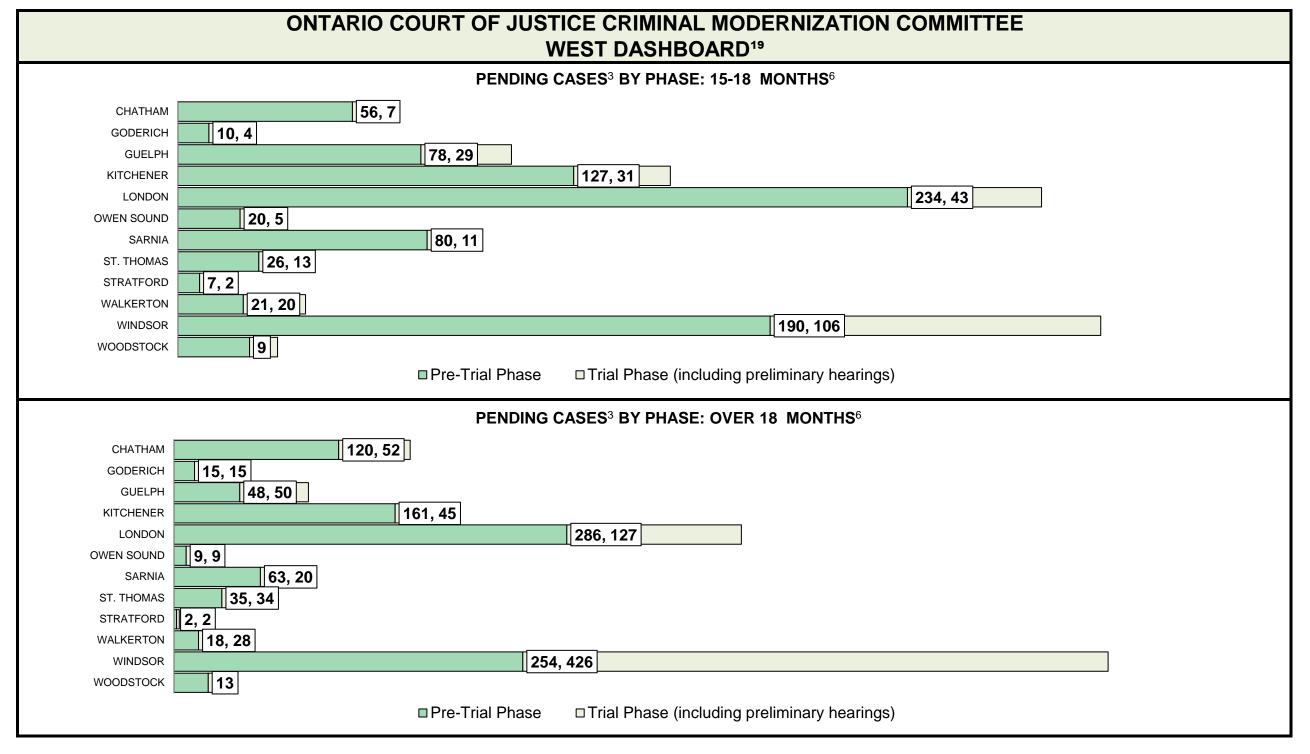

CASES PENDING AS OF JUNE 30, 2021

| Pending Cases <sup>3</sup> | by Pending Age <sup>6</sup> and | <b>Percentage of Pending Cases</b> | In-Custody <sup>17</sup> and Out-of-Custody <sup>18</sup> |
|----------------------------|---------------------------------|------------------------------------|-----------------------------------------------------------|
|----------------------------|---------------------------------|------------------------------------|-----------------------------------------------------------|

| Location       | Over 18 months | 15-18<br>months | 10-15<br>months | 8-10<br>months | 0-8<br>months | Total   |
|----------------|----------------|-----------------|-----------------|----------------|---------------|---------|
| PROVINCIAL     | 13,920         | 7,803           | 27,583          | 17,572         | 92,153        | 159,031 |
| In-Custody     | 13%            | 13%             | 12%             | 12%            | 15%           | 14%     |
| Out-of-Custody | 80%            | 81%             | 85%             | 86%            | 83%           | 83%     |
| Central East   | 1,951          | 1,178           | 4,399           | 2,788          | 16,098        | 26,414  |
| Central West   | 4,450          | 2,292           | 6,525           | 3,718          | 18,201        | 35,186  |
| East           | 1,504          | 941             | 3,505           | 1,900          | 10,323        | 18,173  |
| North East     | 828            | 497             | 2,114           | 1,803          | 8,880         | 14,122  |
| North West     | 1,024          | 427             | 1,570           | 1,158          | 5,491         | 9,670   |
| Toronto        | 2,306          | 1,316           | 3,973           | 2,544          | 15,625        | 25,764  |
| West           | 1,857          | 1,152           | 5,497           | 3,661          | 17,535        | 29,702  |