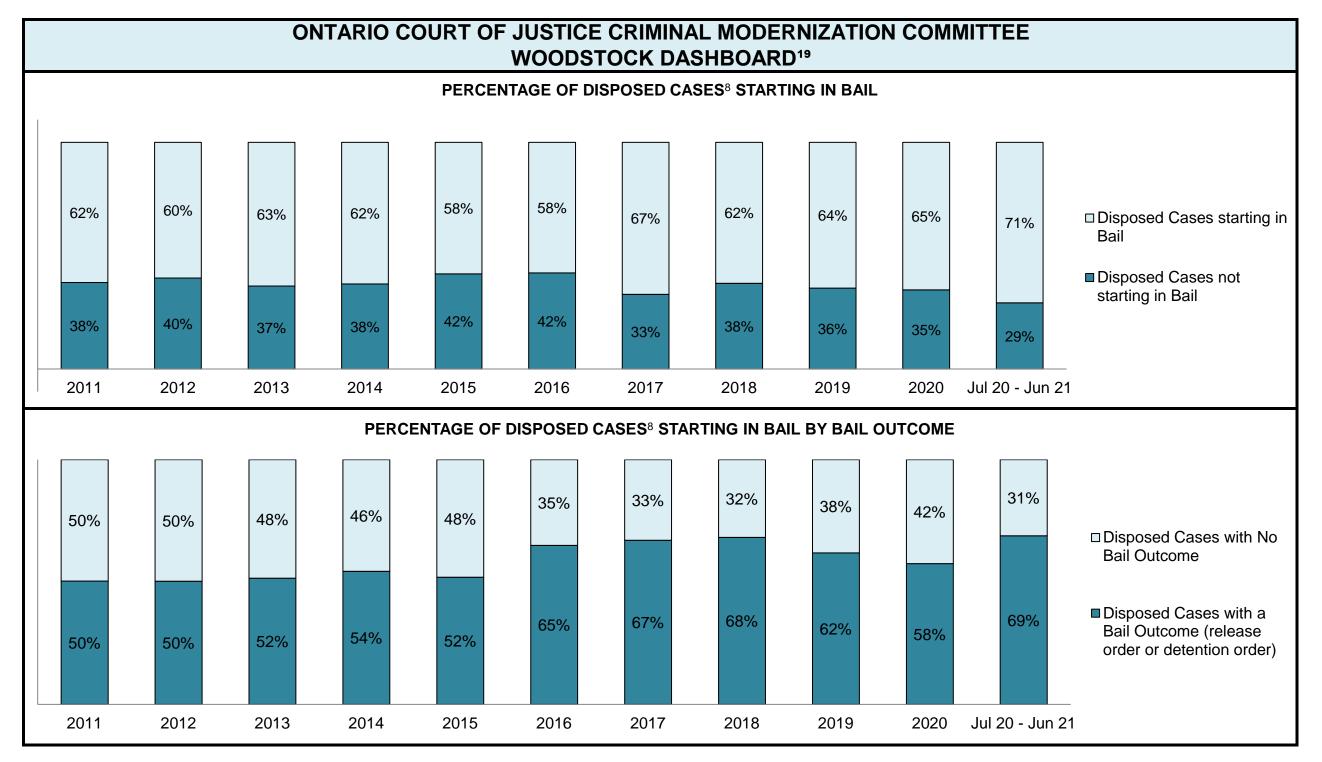

The Person                   | 190  | 176  | 214  | 239  | 215  | 148  | 146  | 201  | 225  | 341  | 326             |
| Crimes Against Property                     | 101  | 143  | 119  | 148  | 141  | 132  | 128  | 198  | 214  | 351  | 274             |
| Administration of Justice                   | 58   | 72   | 79   | 112  | 138  | 137  | 123  | 163  | 237  | 348  | 263             |
| Other Criminal Code                         | 16   | 15   | 34   | 49   | 41   | 30   | 19   | 38   | 28   | 94   | 83              |
| Criminal Code Traffic                       | 49   | 50   | 64   | 64   | 66   | 65   | 48   | 44   | 65   | 147  | 145             |
| Federal Statute                             | 116  | 123  | 95   | 116  | 99   | 109  | 63   | 89   | 69   | 146  | 126             |









| Cases Disposed <sup>8</sup> by Phase and Percentage of In-Custody <sup>11</sup> , Out-of-Custody <sup>12</sup> Cases at Case Disposition |       |       |       |       |       |       |       |       |       |       |              |       |
|------------------------------------------------------------------------------------------------------------------------------------------|-------|-------|-------|-------|-------|-------|-------|-------|-------|-------|--------------|-------|
| Phases                                                                                                                                   | 2011  | 2012  | 2013  | 2014  | 2015  | 2016  | 2017  | 2018  | 2019  | 2020  | Jul 20 - Jun | 21    |
| At Trial With Trial