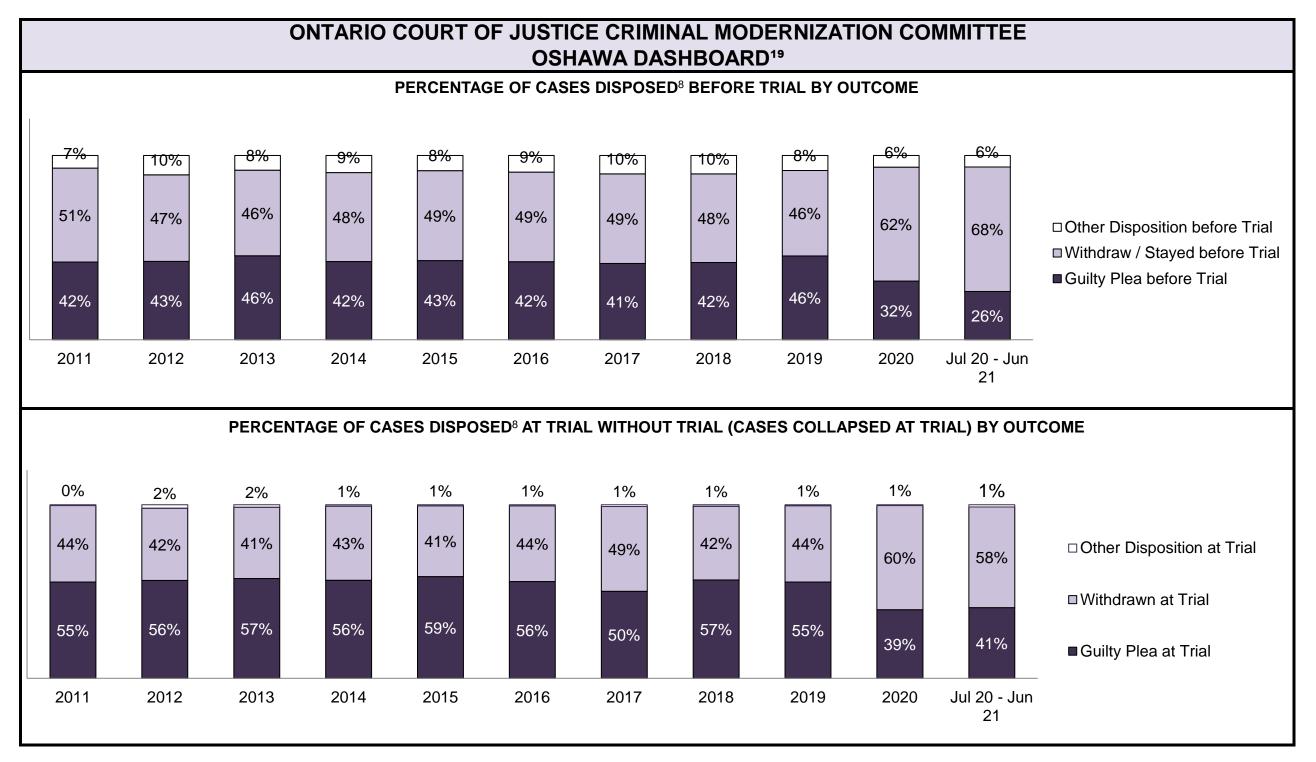

|                                                    | Kov I                                          | Metric                                | Jul 20  | - Jun 21           | 2014 Baseline                                | Change from 2014 Regional                                             |  |
|----------------------------------------------------|------------------------------------------------|---------------------------------------|---------|--------------------|----------------------------------------------|-----------------------------------------------------------------------|--|
|                                                    | Key i                                          | vieti iC                              | Percent | Cases <sup>1</sup> | Regional Median*                             | Median                                                                |  |
|                                                    | Disposed cases that be                         | gan in the Bail Phase                 | 26.9%   | 9,299              | 32.5%                                        | -5.6%                                                                 |  |
|                                                    | Bail cases with a bail                         | Total                                 | 65.1%   | 6,053              | 53.7%                                        | 11.4%                                                                 |  |
|                                                    |                                                | Bail Disposition with 1 appearance    | 57.6%   | 3,489              | 52.5%                                        | 5.1%                                                                  |  |
| Bail                                               | or detention order)                            | Bail Disposition within 1-3 days      | 68.9%   | 4,170              | 72.9%                                        | -4.0%                                                                 |  |
| Dali                                               |                                                | Total                                 | 34.9%   | 3,246              | 46.3%                                        | -11.4%                                                                |  |
|                                                    | Bail cases with no bail disposition but with a | Case disposition in 1-3 appearances   | 20.1%   | 654                | 38.7%                                        | -18.6%                                                                |  |
|                                                    | case disposition                               | Case disposition in 0-3 months        | 60.1%   | 1,950              | 79.1%                                        | -19.0%                                                                |  |
|                                                    | ·                                              | Case disposition rate before trial    | 92.5%   | 3,002              | 92.8%                                        | -0.3%                                                                 |  |
|                                                    |                                                |                                       |         |                    |                                              |                                                                       |  |
|                                                    | Disposition rate (include                      | s bail cases with case dispositions)  | 92.3%   | 31,900             | 88.7%                                        | 3.6%                                                                  |  |
| Before Trial                                       | Disposed within 1-3 app                        | earances (net of bench warrant cases) | 52.4%   | 8,320              | 46.0%                                        | 6.4%                                                                  |  |
|                                                    | Disposed within 0-3 mo                         | nths (net of bench warrant cases)     | 60.9%   | 9,667              | 60.7%                                        | 0.2%                                                                  |  |
|                                                    |                                                |                                       |         |                    |                                              |                                                                       |  |
| Trial                                              | Collapse Rate at Trial <sup>2</sup>            |                                       | 62.7%   | 1,676              | 62.3%                                        | 0.4%                                                                  |  |
|                                                    |                                                |                                       |         |                    |                                              |                                                                       |  |
|                                                    | Cases Pending³ a                               | s of June 30, 2021                    | Percent | Cases <sup>1</sup> | Cases in the Pre-Trial<br>Phase <sup>4</sup> | Cases in the Trial Phase <sup>5</sup> (including preliminary hearing) |  |
|                                                    | 0-8 months                                     |                                       | 60.9%   | 16,098             | 15,901                                       | 197                                                                   |  |
| Ame of All Develler                                | 8-10 months                                    |                                       | 10.6%   | 2,788              | 2,636                                        | 152                                                                   |  |
| Age of All Pending Cases <sup>6</sup> 10-15 months |                                                |                                       | 16.7%   | 4,399              | 3,744                                        | 655                                                                   |  |
| <b>Vases</b>                                       | 15-18 months                                   |                                       | 4.5%    | 1,178              | 818                                          | 360                                                                   |  |
| Over 18 months                                     |                                                |                                       |         | 1,951              | 997                                          | 7 954                                                                 |  |
| Total                                              | 100.0%                                         | 26,414                                | 24,096  | 2,318              |                                              |                                                                       |  |