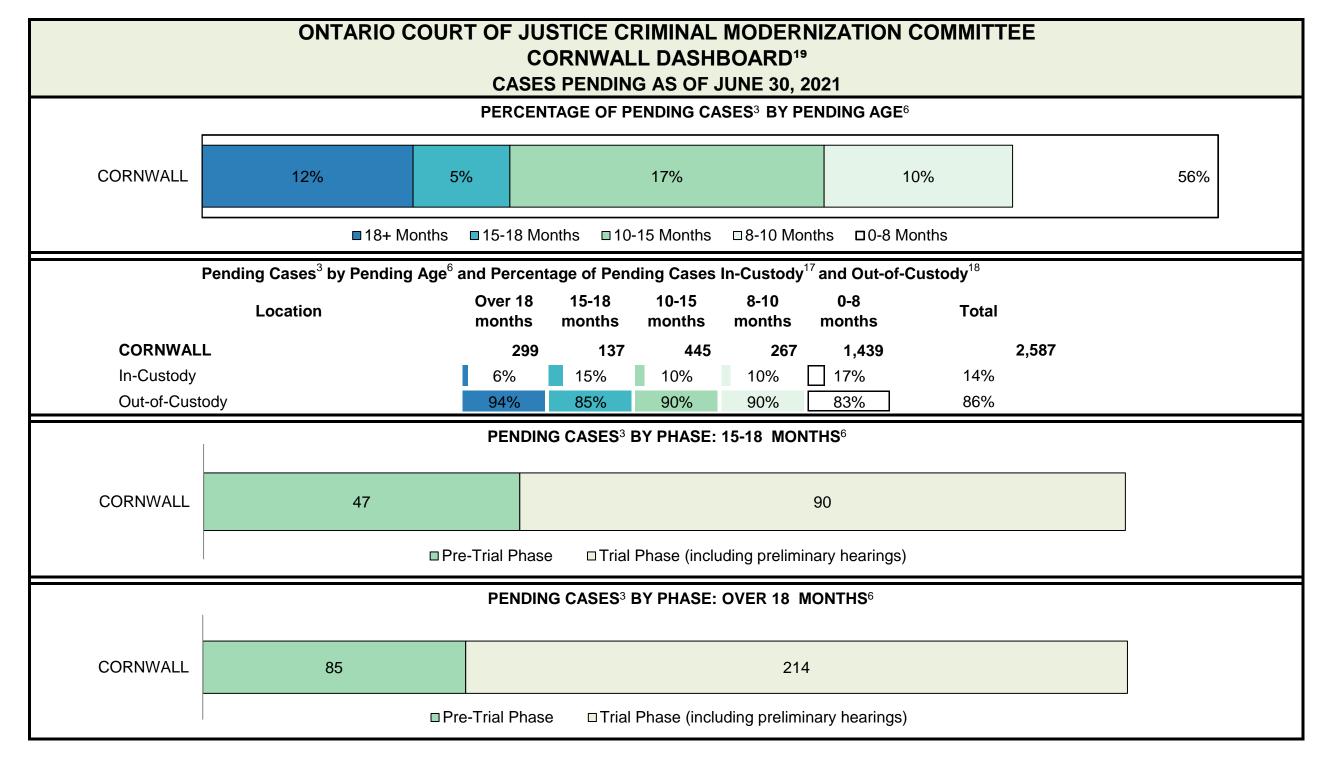

CASES PENDING AS OF JUNE 30, 2021

| Pending Cases <sup>3</sup> | by Pending Age <sup>6</sup> and | <b>Percentage of Pending Cases</b> | In-Custody <sup>17</sup> and Out-of-Custody <sup>18</sup> |
|----------------------------|---------------------------------|------------------------------------|-----------------------------------------------------------|
|----------------------------|---------------------------------|------------------------------------|-----------------------------------------------------------|

| Location       | Over 18 months | 15-18<br>months | 10-15<br>months | 8-10<br>months | 0-8<br>months | Total   |
|----------------|----------------|-----------------|-----------------|----------------|---------------|---------|
| PROVINCIAL     | 13,920         | 7,803           | 27,583          | 17,572         | 92,153        | 159,031 |
| In-Custody     | 13%            | 13%             | 12%             | 12%            | 15%           | 14%     |
| Out-of-Custody | 80%            | 81%             | 85%             | 86%            | 83%           | 83%     |
| Central East   | 1,951          | 1,178           | 4,399           | 2,788          | 16,098        | 26,414  |
| Central West   | 4,450          | 2,292           | 6,525           | 3,718          | 18,201        | 35,186  |
| East           | 1,504          | 941             | 3,505           | 1,900          | 10,323        | 18,173  |
| North East     | 828            | 497             | 2,114           | 1,803          | 8,880         | 14,122  |
| North West     | 1,024          | 427             | 1,570           | 1,158          | 5,491         | 9,670   |
| Toronto        | 2,306          | 1,316           | 3,973           | 2,544          | 15,625        | 25,764  |
| West           | 1,857          | 1,152           | 5,497           | 3,661          | 17,535        | 29,702  |