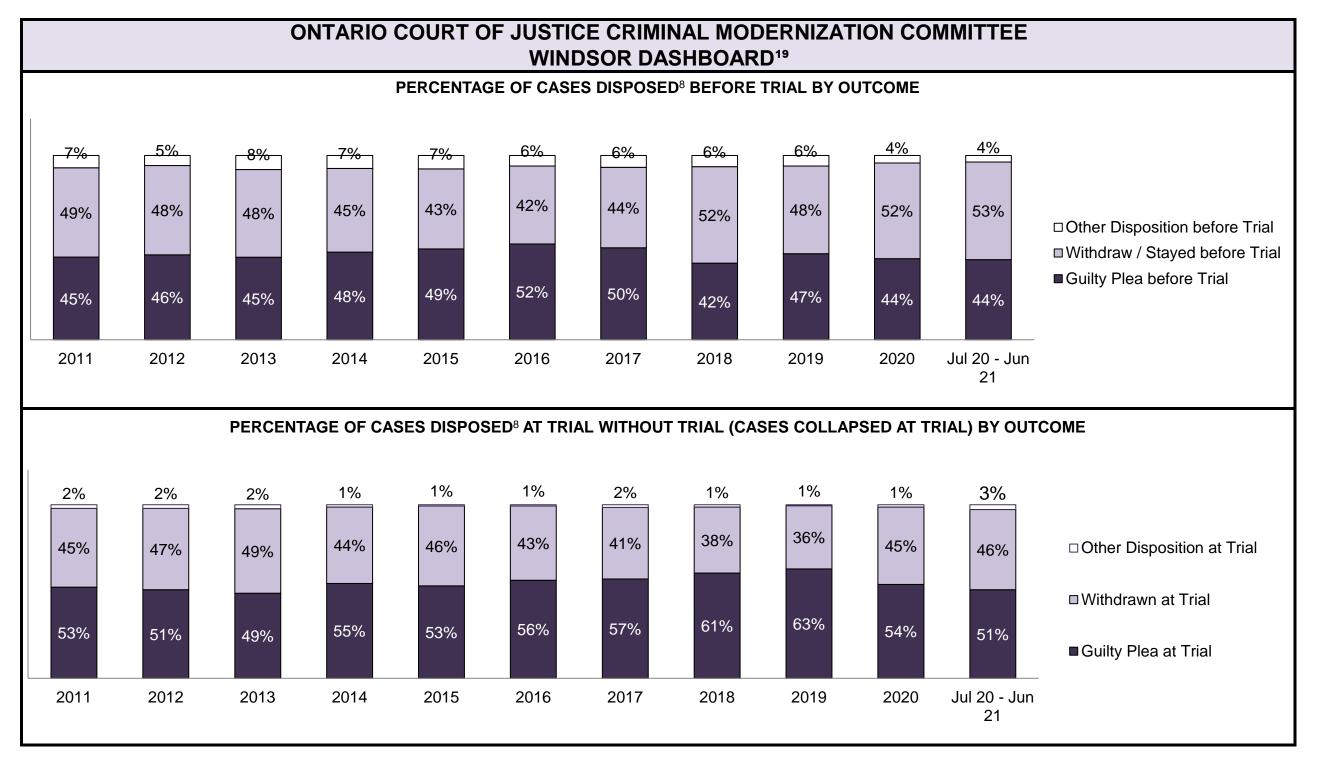

|                                                    | Kov I                                          | Metric                                | Jul 20  | - Jun 21           | 2014 Baseline                                | Change from 2014 Regional                                             |  |
|----------------------------------------------------|------------------------------------------------|---------------------------------------|---------|--------------------|----------------------------------------------|-----------------------------------------------------------------------|--|
|                                                    | Key i                                          | vieti iC                              | Percent | Cases <sup>1</sup> | Regional Median*                             | Median                                                                |  |
|                                                    | Disposed cases that be                         | gan in the Bail Phase                 | 26.9%   | 9,299              | 32.5%                                        | -5.6%                                                                 |  |
|                                                    | Bail cases with a bail                         | Total                                 | 65.1%   | 6,053              | 53.7%                                        | 11.4%                                                                 |  |
|                                                    |                                                | Bail Disposition with 1 appearance    | 57.6%   | 3,489              | 52.5%                                        | 5.1%                                                                  |  |
| Bail                                               | or detention order)                            | Bail Disposition within 1-3 days      | 68.9%   | 4,170              | 72.9%                                        | -4.0%                                                                 |  |
| Dali                                               |                                                | Total                                 | 34.9%   | 3,246              | 46.3%                                        | -11.4%                                                                |  |
|                                                    | Bail cases with no bail disposition but with a | Case disposition in 1-3 appearances   | 20.1%   | 654                | 38.7%                                        | -18.6%                                                                |  |
|                                                    | case disposition                               | Case disposition in 0-3 months        | 60.1%   | 1,950              | 79.1%                                        | -19.0%                                                                |  |
|                                                    | ·                                              | Case disposition rate before trial    | 92.5%   | 3,002              | 92.8%                                        | -0.3%                                                                 |  |
|                                                    |                                                |                                       |         |                    |                                              |                                                                       |  |
|                                                    | Disposition rate (include                      | s bail cases with case dispositions)  | 92.3%   | 31,900             | 88.7%                                        | 3.6%                                                                  |  |
| Before Trial                                       | Disposed within 1-3 app                        | earances (net of bench warrant cases) | 52.4%   | 8,320              | 46.0%                                        | 6.4%                                                                  |  |
|                                                    | Disposed within 0-3 mo                         | nths (net of bench warrant cases)     | 60.9%   | 9,667              | 60.7%                                        | 0.2%                                                                  |  |
|                                                    |                                                |                                       |         |                    |                                              |                                                                       |  |
| Trial                                              | Collapse Rate at Trial <sup>2</sup>            |                                       | 62.7%   | 1,676              | 62.3%                                        | 0.4%                                                                  |  |
|                                                    |                                                |                                       |         |                    |                                              |                                                                       |  |
|                                                    | Cases Pending³ a                               | s of June 30, 2021                    | Percent | Cases <sup>1</sup> | Cases in the Pre-Trial<br>Phase <sup>4</sup> | Cases in the Trial Phase <sup>5</sup> (including preliminary hearing) |  |
|                                                    | 0-8 months                                     |                                       | 60.9%   | 16,098             | 15,901                                       | 197                                                                   |  |
| Ame of All Develler                                | 8-10 months                                    |                                       | 10.6%   | 2,788              | 2,636                                        | 152                                                                   |  |
| Age of All Pending Cases <sup>6</sup> 10-15 months |                                                |                                       | 16.7%   | 4,399              | 3,744                                        | 655                                                                   |  |
| <b>Vases</b>                                       | 15-18 months                                   |                                       | 4.5%    | 1,178              | 818                                          | 360                                                                   |  |
| Over 18 months                                     |                                                |                                       |         | 1,951              | 997                                          | 7 954                                                                 |  |
| Total                                              | 100.0%                                         | 26,414                                | 24,096  | 2,318              |                                              |                                                                       |  |