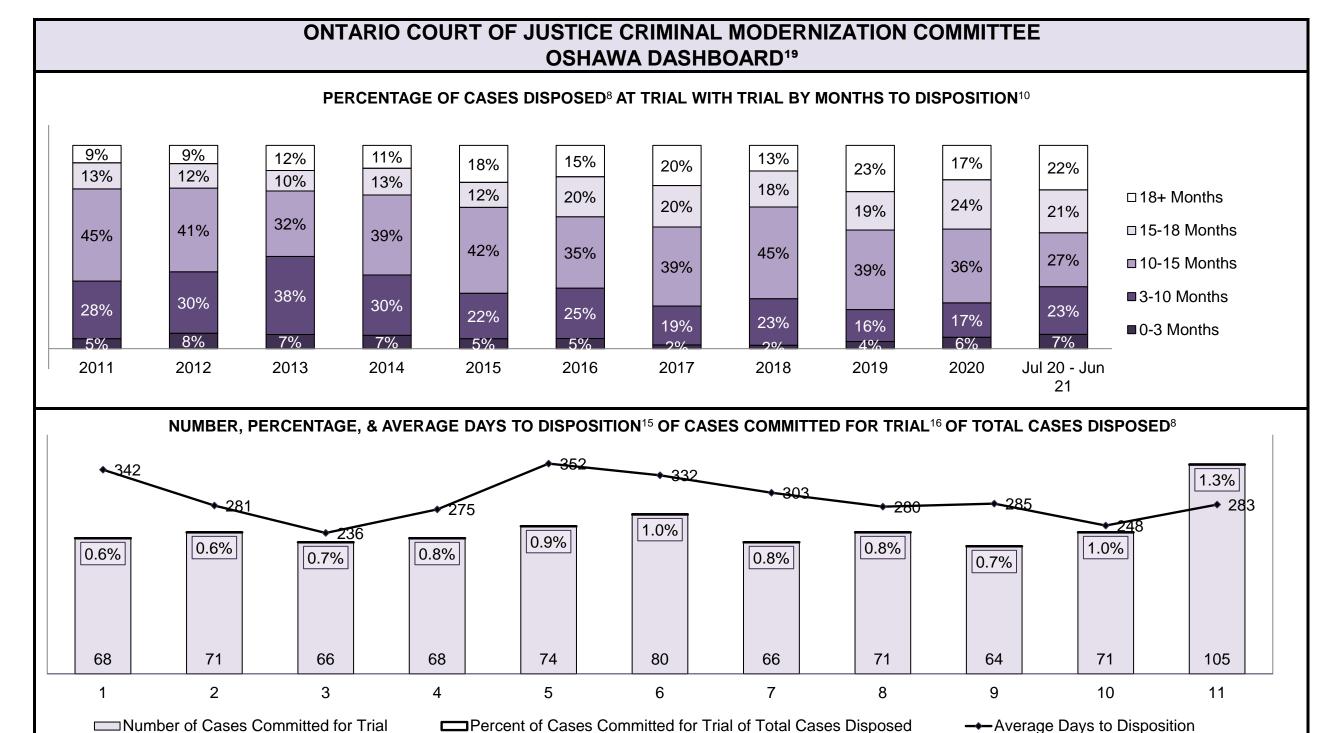

### PERCENTAGE OF CASES DISPOSED<sup>8</sup> BY PHASE FOR CASES SET FOR TRIAL<sup>13</sup>

| Percentage of Cases Disposed <sup>8</sup> At Trial Without Trial (Collapse Rate At Trial <sup>2</sup> ) by Offence Group At Disposition |      |      |      |      |      |      |      |      |      |      |                 |  |
|-----------------------------------------------------------------------------------------------------------------------------------------|------|------|------|------|------|------|------|------|------|------|-----------------|--|
| Offence Group at Disposition <sup>14</sup>                                                                                              | 2011 | 2012 | 2013 | 2014 | 2015 | 2016 | 2017 | 2018 | 2019 | 2020 | Jul 20 - Jun 21 |  |
| Crimes Against The Person                                                                                                               | 38%  | 36%  | 36%  | 35%  | 33%  | 34%  | 34%  | 33%  | 36%  | 37%  | 38%             |  |
| Crimes Against Property                                                                                                                 | 12%  | 11%  | 12%  | 13%  | 11%  | 12%  | 11%  | 9%   | 10%  | 9%   | 8%              |  |
| Administration of Justice                                                                                                               | 11%  | 10%  | 11%  | 10%  | 11%  | 11%  | 8%   | 10%  | 11%  | 11%  | 9%              |  |
| Other Criminal Code                                                                                                                     | 5%   | 6%   | 6%   | 5%   | 6%   | 5%   | 6%   | 7%   | 6%   | 7%   | 8%              |  |
| Criminal Code Traffic                                                                                                                   | 24%  | 25%  | 25%  | 27%  | 26%  | 27%  | 31%  | 31%  | 26%  | 25%  | 25%             |  |
| Federal Statute                                                                                                                         | 10%  | 11%  | 10%  | 11%  | 12%  | 11%  | 11%  | 10%  | 10%  | 11%  | 12%             |  |
| Total                                                                                                                                   | 100% | 100% | 100% | 100% | 100% | 100% | 100% | 100% | 100% | 100% | 100%            |  |