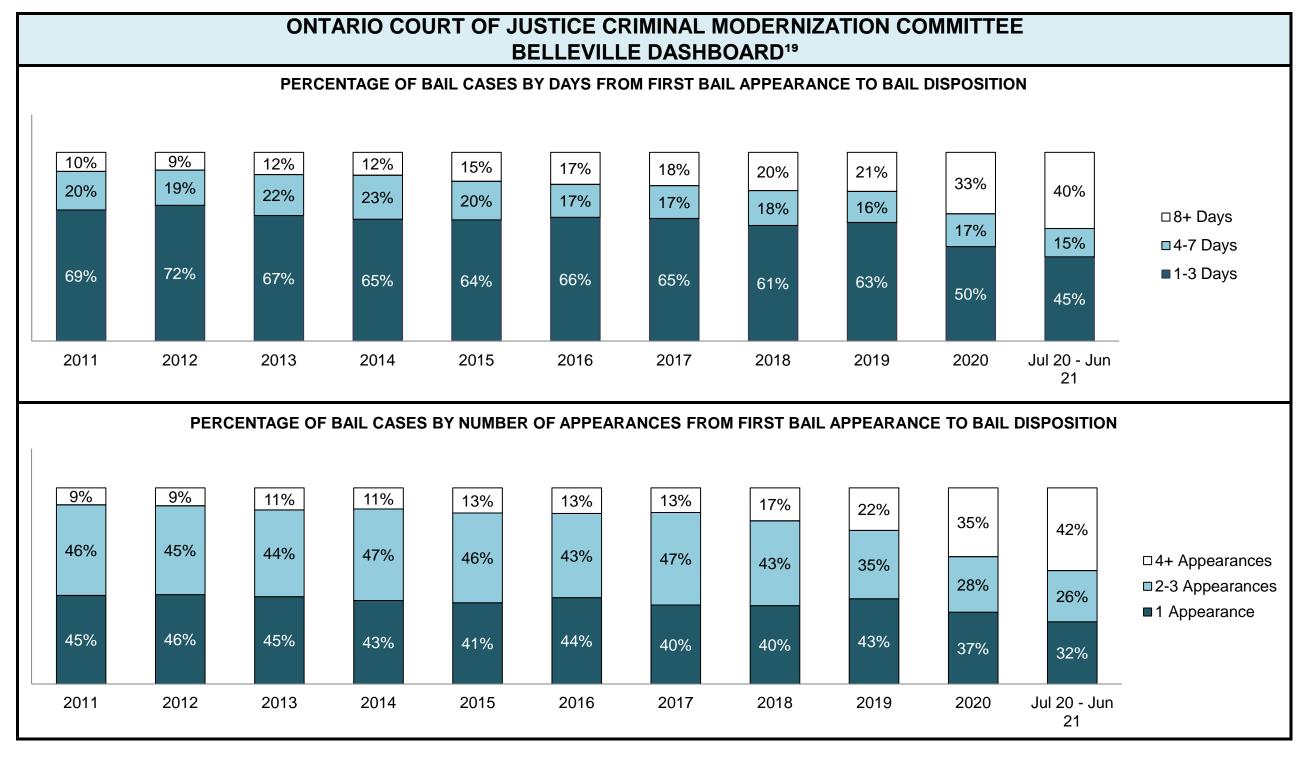

e Person                   | 346  | 323  | 330  | 280  | 321  | 318  | 322  | 342  | 426  | 717  | 671             |
| Crimes Against Property                     | 187  | 167  | 161  | 201  | 167  | 184  | 192  | 211  | 278  | 434  | 361             |
| Administration of Justice                   | 128  | 125  | 104  | 103  | 108  | 129  | 176  | 169  | 284  | 514  | 526             |
| Other Criminal Code                         | 70   | 45   | 83   | 61   | 58   | 46   | 53   | 54   | 57   | 157  | 163             |
| Criminal Code Traffic                       | 81   | 106  | 91   | 57   | 81   | 96   | 86   | 69   | 110  | 239  | 222             |
| Federal Statute                             | 92   | 134  | 134  | 91   | 102  | 112  | 75   | 112  | 133  | 223  | 259             |





#### **ONTARIO COURT OF JUSTICE CRIMINAL MODERNIZATION COMMITTEE** BELLEVILLE DASHBOARD<sup>19</sup> PERCENTAGE OF DISPOSED CASES<sup>8</sup> BY MONTHS TO DISPOSITION<sup>10</sup> 4% 2% 1% 1% 2% 1% 1% 1% 2% 1% 1% 2% <del>- 10%</del> 6% 2% 9% 10% 10% 2% 8% 8% 7% 7% 6% 7% 9% □ 18+ Months □ 15-18 Months ■ 10-15 Months ■3-10 Months ■0-3 Months 48% 46% 46% 45% 45% 45% 45% 44% 44% 43% 39% 46% 44% 45% 48% 48% 46% 46% 43% 42% 48% 39% 2015 2019 Jul 20 - Jun 21 2011 2012 2013 2014 2016 2017 2018 2020



| Cases Disposed <sup>8</sup> by Phase and Percentage of In-Custody <sup>11</sup> , Out-of-Custody <sup>12</sup> Cases at Case Disposition |       |       |       |       |       |       |       |       |       |       |                 |
|-----------------------------------------------------------