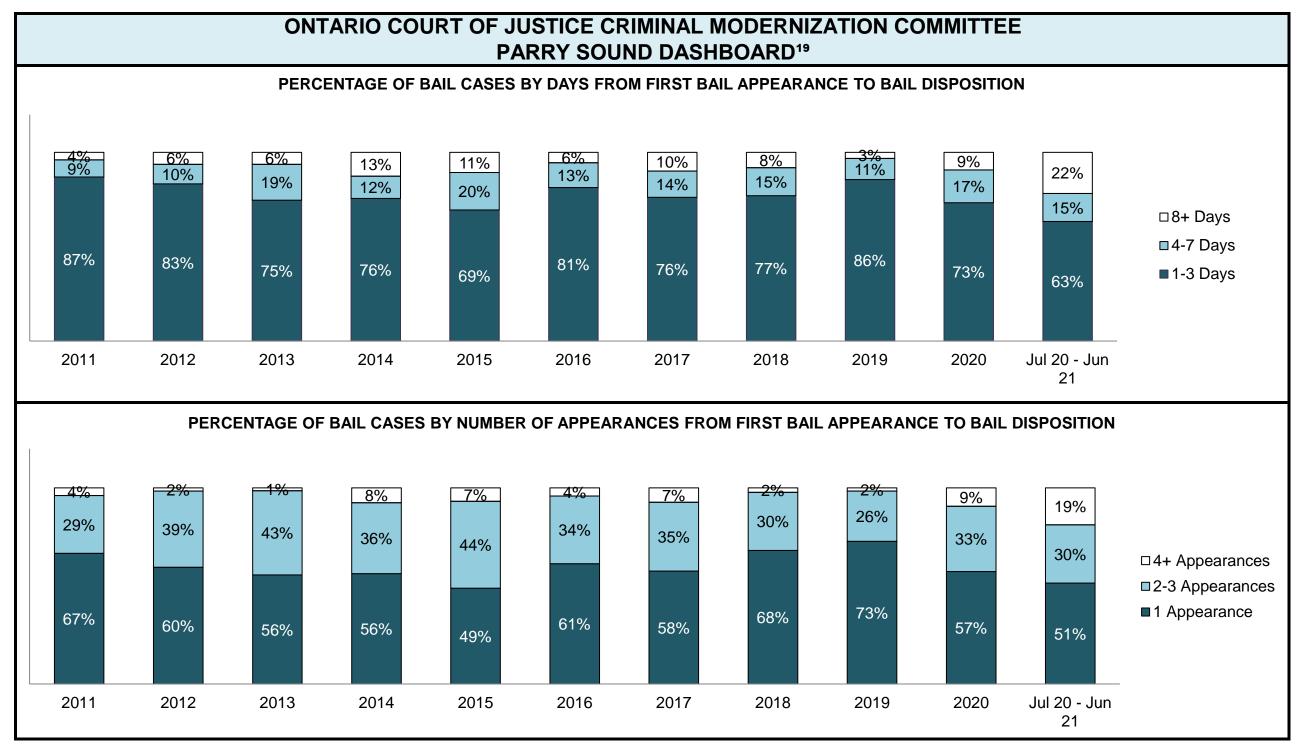

e Person                   | 68   | 78   | 83   | 83   | 116  | 107  | 95   | 121  | 122  | 225  | 187             |
| Crimes Against Property                     | 42   | 50   | 53   | 38   | 55   | 43   | 73   | 91   | 79   | 141  | 134             |
| Administration of Justice                   | 33   | 30   | 22   | 54   | 46   | 53   | 44   | 62   | 83   | 125  | 145             |
| Other Criminal Code                         | 35   | 24   | 11   | 22   | 18   | 8    | 17   | 12   | 23   | 44   | 30              |
| Criminal Code Traffic                       | 37   | 36   | 33   | 33   | 36   | 49   | 58   | 53   | 59   | 118  | 119             |
| Federal Statute                             | 72   | 57   | 54   | 64   | 56   | 47   | 31   | 23   | 41   | 35   | 46              |









| Cases Disposed <sup>8</sup> by Phase and Percentage of In-Custody <sup>11</sup> , Out-of-Custody <sup>12</sup> Cases at Case Disposition |       |      |      |      |      |      |      |      |      |      |                 |
|------------------------------------------------------------------------------------------------------------------------------------------|-------|------|------|------|------|------|------|------|------|------|-----------------|
| Phases                                                                                                                                   | 2011  | 2012 | 2013 | 2014 | 2015 | 2016 | 2017 | 2018 | 2019 | 2020 | Jul 20 - Jun 21 |
| At Trial With Trial