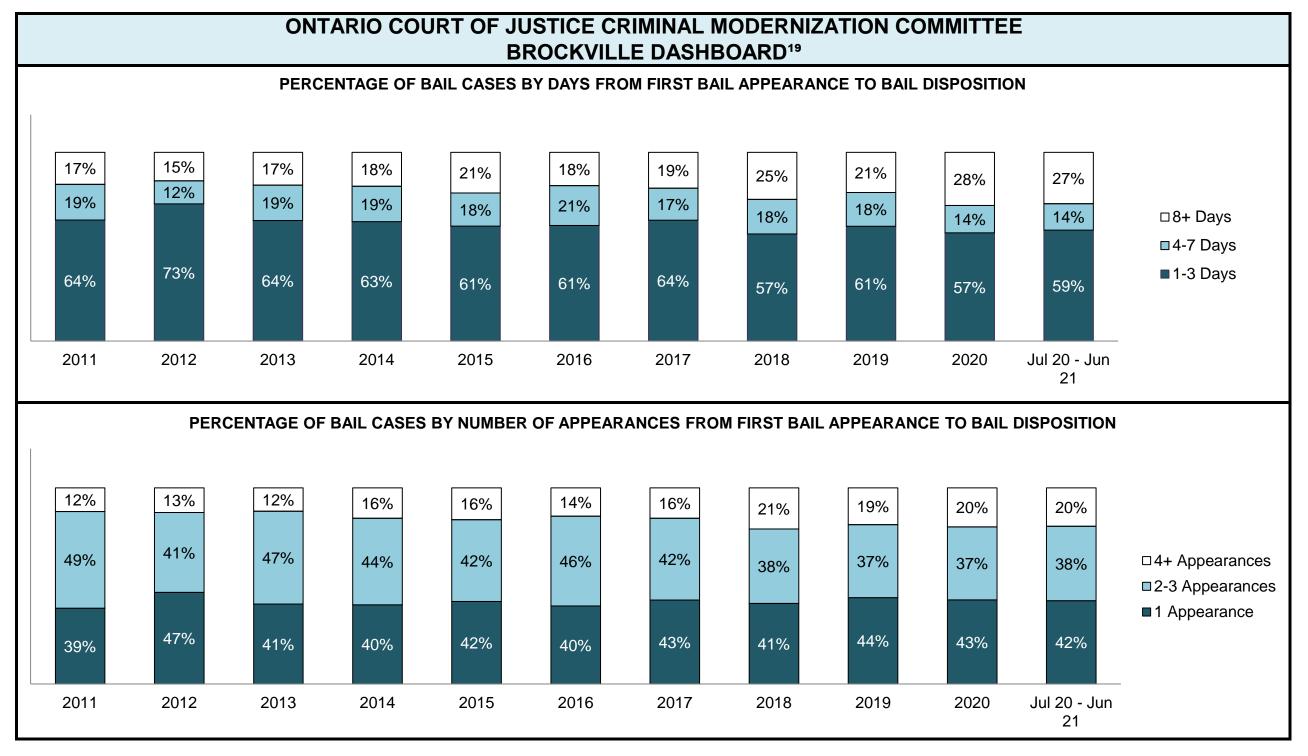

e Person                   | 245  | 214  | 274  | 203  | 265  | 261  | 255  | 279  | 329  | 453  | 414             |
| Crimes Against Property                     | 207  | 150  | 183  | 145  | 161  | 186  | 181  | 196  | 208  | 326  | 277             |
| Administration of Justice                   | 184  | 138  | 155  | 174  | 190  | 203  | 222  | 269  | 329  | 484  | 388             |
| Other Criminal Code                         | 40   | 47   | 49   | 46   | 60   | 69   | 60   | 48   | 54   | 96   | 80              |
| Criminal Code Traffic                       | 79   | 77   | 66   | 54   | 77   | 93   | 110  | 93   | 100  | 165  | 140             |
| Federal Statute                             | 237  | 164  | 140  | 120  | 122  | 98   | 106  | 70   | 90   | 154  | 127             |









| Cases Disposed <sup>8</sup> by Phase and Percentage of In-Custody <sup>11</sup> , Out-of-Custody <sup>12</sup> Cases at Case Disposition |       |       |       |       |       |       |       |       |       |       |                 |
|------------------------------------------------------------------------------------------------------------------------------------------|-------|-------|-------|-------|-------|-------|-------|-------|-------|-------|-----------------|
| Phases                                                                                                                                   | 2011  | 2012  | 2013  | 2014  | 2015  | 2016  | 2017  | 2018  | 2019  | 2020  | Jul 20 - Jun 21 |
| At Trial With Trial