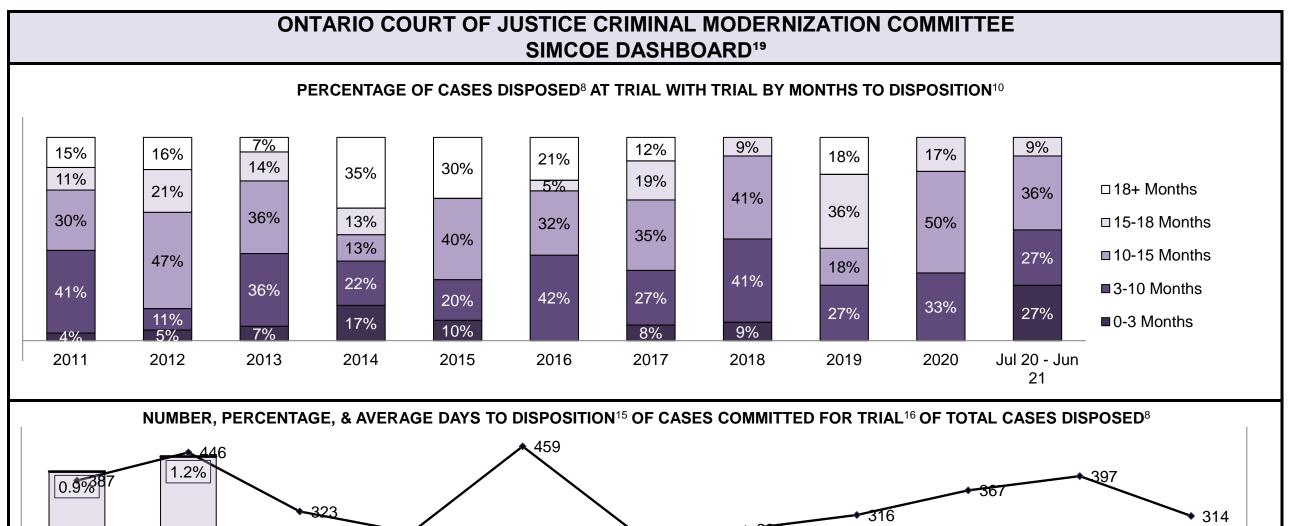

| Cases Disposed <sup>8</sup> by Phase and P | Cases Disposed <sup>8</sup> by Phase and Percentage of In-Custody <sup>11</sup> , Out-of-Custody <sup>12</sup> Cases at Case Disposition |         |         |         |         |         |         |         |         |         |                 |  |  |
|--------------------------------------------|------------------------------------------------------------------------------------------------------------------------------------------|---------|---------|---------|---------|---------|---------|---------|---------|---------|-----------------|--|--|
| Phases                                     | 2011                                                                                                                                     | 2012    | 2013    | 2014    | 2015    | 2016    | 2017    | 2018    | 2019    | 2020    | Jul 20 - Jun 21 |  |  |
| At Trial With Trial                        | 12,913                                                                                                                                   | 12,507  | 11,635  | 10,711  | 9,759   | 9,325   | 9,209   | 8,399   | 8,353   | 4,381   | 5,389           |  |  |
| In-Custody                                 | 15%                                                                                                                                      | 17%     | 16%     | 15%     | 15%     | 14%     | 14%     | 12%     | 14%     | 18%     | 19%             |  |  |
| Out-of-Custody                             | 85%                                                                                                                                      | 83%     | 84%     | 85%     | 85%     | 86%     | 86%     | 88%     | 86%     | 82%     | 81%             |  |  |
| At Trial Without Trial                     | 31,139                                                                                                                                   | 27,205  | 25,048  | 22,226  | 19,582  | 18,371  | 17,471  | 16,029  | 16,029  | 9,075   | 9,821           |  |  |
| In-Custody                                 | 14%                                                                                                                                      | 15%     | 15%     | 14%     | 14%     | 14%     | 14%     | 13%     | 14%     | 15%     | 16%             |  |  |
| Out-of-Custody                             | 86%                                                                                                                                      | 85%     | 85%     | 86%     | 86%     | 86%     | 86%     | 87%     | 86%     | 85%     | 84%             |  |  |
| Before Trial                               | 212,794                                                                                                                                  | 207,335 | 194,998 | 177,161 | 175,908 | 179,464 | 187,457 | 187,060 | 196,166 | 137,018 | 166,107         |  |  |
| In-Custody                                 | 22%                                                                                                                                      | 23%     | 23%     | 22%     | 23%     | 23%     | 22%     | 20%     | 21%     | 21%     | 17%             |  |  |
| Out-of-Custody                             | 78%                                                                                                                                      | 77%     | 77%     | 78%     | 77%     | 77%     | 78%     | 80%     | 79%     | 79%     | 83%             |  |  |