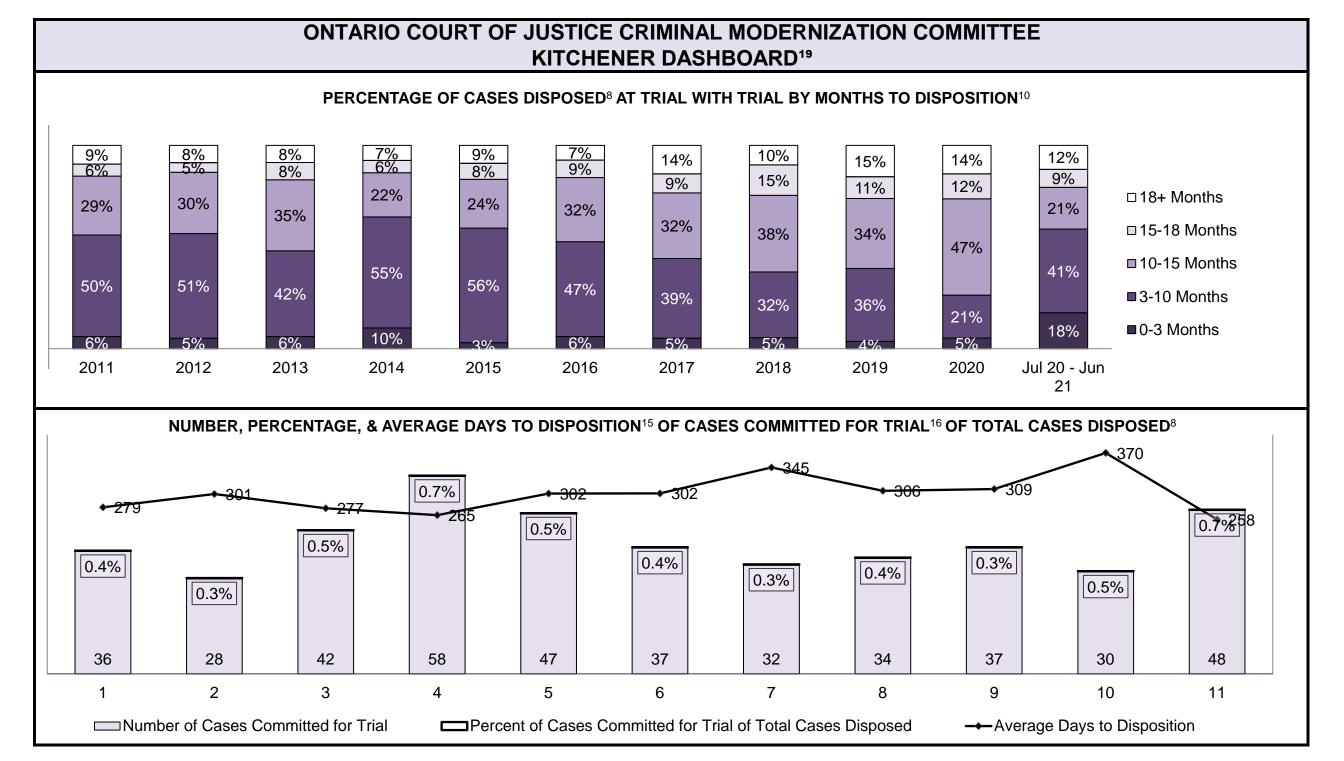

| 5%   | 5%   | 3%   | 8%   | 5%   | 7%   | 5%   | 7%   | 5%   | 9%   | 6%              |
| Criminal Code Traffic                                                                                                                   | 21%  | 24%  | 23%  | 20%  | 21%  | 18%  | 23%  | 28%  | 25%  | 22%  | 16%             |
| Federal Statute                                                                                                                         | 7%   | 9%   | 9%   | 9%   | 13%  | 10%  | 8%   | 9%   | 8%   | 10%  | 8%              |
| Total                                                                                                                                   | 100% | 100% | 100% | 100% | 100% | 100% | 100% | 100% | 100% | 100% | 100%            |





|                                          | Kovil                                                         | Metric                                 | Jul 20  | - Jun 21           | 2014 Baseline                                | Change from 2014 Regional                                             |  |
|------------------------------------------|---------------------------------------------------------------|----------------------------------------|---------|--------------------|----------------------------------------------|-----------------------------------------------------------------------|--|
|                                          | ney i                                                         | vieti ic                               | Percent | Cases <sup>1</sup> | Regional