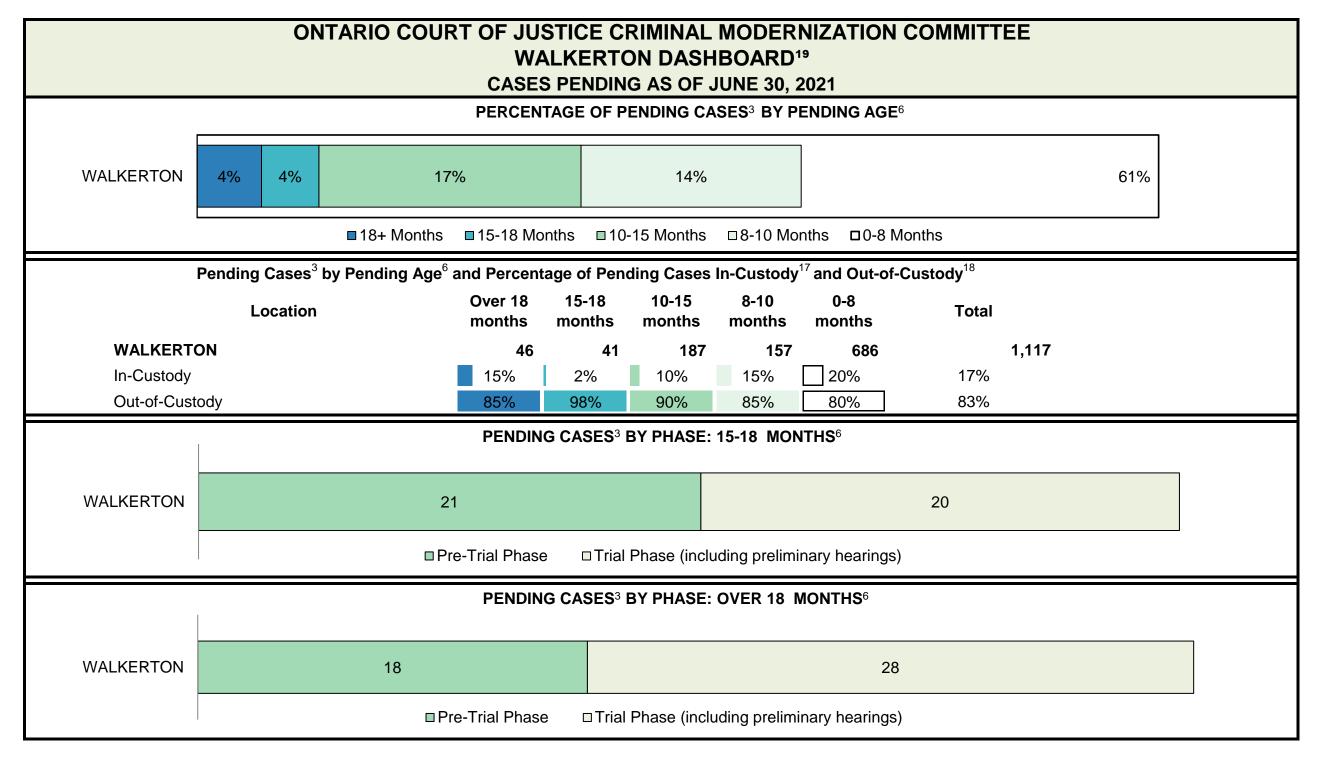

CASES PENDING AS OF JUNE 30, 2021

| Pending Cases <sup>3</sup> | by Pending Age <sup>6</sup> and | <b>Percentage of Pending Cases</b> | In-Custody <sup>17</sup> and Out-of-Custody <sup>18</sup> |
|----------------------------|---------------------------------|------------------------------------|-----------------------------------------------------------|
|----------------------------|---------------------------------|------------------------------------|-----------------------------------------------------------|

| Location       | Over 18 months | 15-18<br>months | 10-15<br>months | 8-10<br>months | 0-8<br>months | Total   |
|----------------|----------------|-----------------|-----------------|----------------|---------------|---------|
| PROVINCIAL     | 13,920         | 7,803           | 27,583          | 17,572         | 92,153        | 159,031 |
| In-Custody     | 13%            | 13%             | 12%             | 12%            | 15%           | 14%     |
| Out-of-Custody | 80%            | 81%             | 85%             | 86%            | 83%           | 83%     |
| Central East   | 1,951          | 1,178           | 4,399           | 2,788          | 16,098        | 26,414  |
| Central West   | 4,450          | 2,292           | 6,525           | 3,718          | 18,201        | 35,186  |
| East           | 1,504          | 941             | 3,505           | 1,900          | 10,323        | 18,173  |
| North East     | 828            | 497             | 2,114           | 1,803          | 8,880         | 14,122  |
| North West     | 1,024          | 427             | 1,570           | 1,158          | 5,491         | 9,670   |
| Toronto        | 2,306          | 1,316           | 3,973           | 2,544          | 15,625        | 25,764  |
| West           | 1,857          | 1,152           | 5,497           | 3,661          | 17,535        | 29,702  |