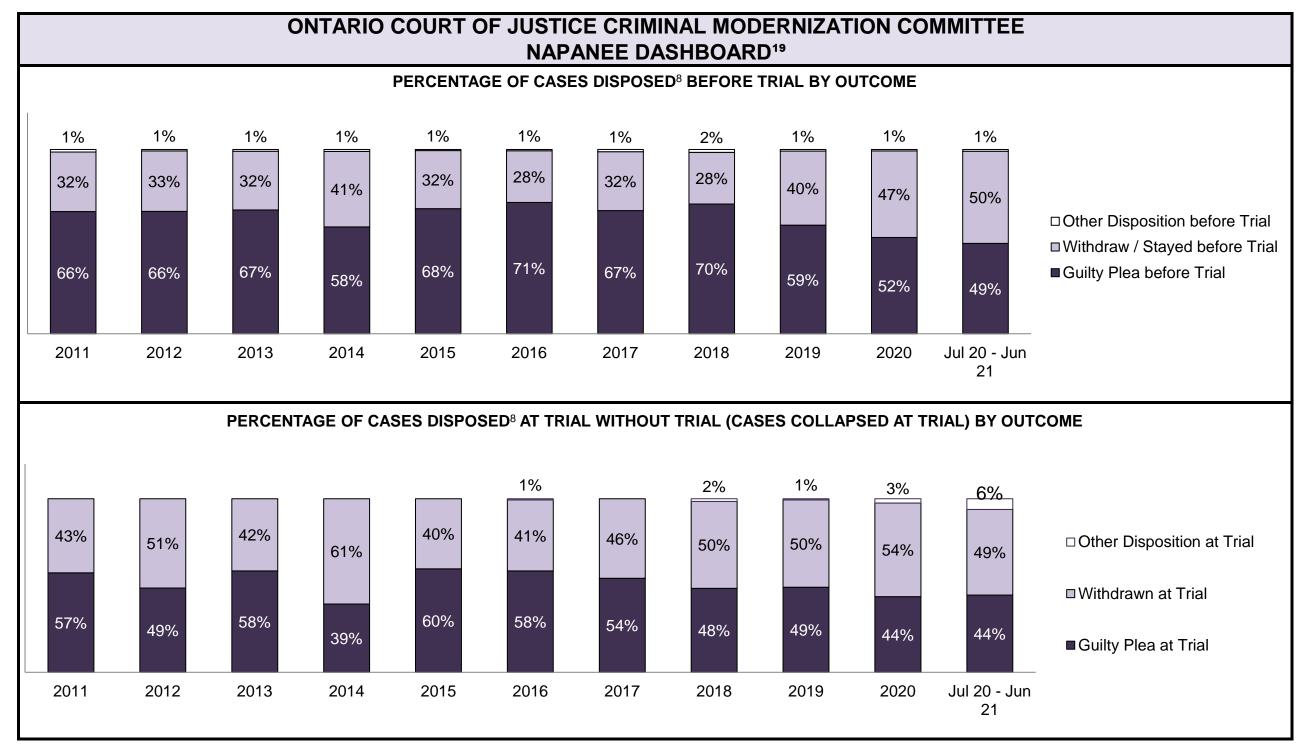

7%  | 89%  | 95%  | 82%  | 74%  | 86%  | 90%  | 92%  | 92%  | 93%            |     |  |
| Before Trial                                                                                                                             | 808  | 808  | 643  | 765  | 669  | 790  | 868  | 788  | 931  | 668  |                | 977 |  |
| In-Custody                                                                                                                               | 26%  | 26%  | 28%  | 28%  | 30%  | 32%  | 33%  | 28%  | 27%  | 24%  | 17%            |     |  |
| Out-of-Custody                                                                                                                           | 74%  | 74%  | 72%  | 72%  | 70%  | 68%  | 67%  | 72%  | 73%  | 76%  | 83%            |     |  |



### PERCENTAGE OF CASES DISPOSED<sup>8</sup> BY PHASE FOR CASES SET FOR TRIAL<sup>13</sup>



| Percentage of Cases Disposed <sup>8</sup> At Trial Without Trial (Collapse Rate At Trial <sup>2</sup> ) by Offence Group At Disposition |      |      |      |      |      |      |      |      |      |      |                 |  |
|-----------------------------------------------------------------------------------------------------------------------------------------|------|------|------|------|------|------|------|------|------|------|-----------------|--|
| Offence Group at Disposition <sup>14</sup>                                                                                              | 2011 | 2012 | 2013 | 2014 | 2015 | 2016 | 2017 | 2018 | 2019 | 2020 | Jul 20 - Jun 21 |  |
| Crimes Ag