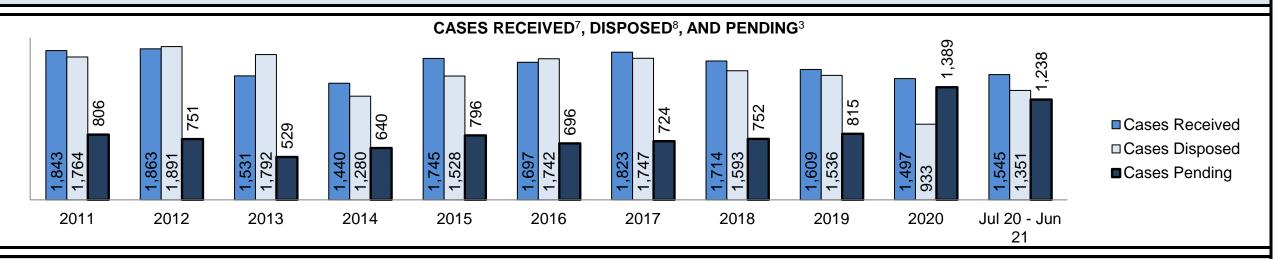

### **ONTARIO COURT OF JUSTICE CRIMINAL MODERNIZATION COMMITTEE** PROVINCIAL DASHBOARD<sup>19</sup> CASES RECEIVED<sup>7</sup>, DISPOSED<sup>8</sup>, AND PENDING<sup>3</sup> 176,202 159,031 120,999 111,879 100,699 97,525 93,913 215,268 210,098 90,869 609'96 99,154 89,500 ■ Cases Received 253,367 256,846 216,660 205,249 205,635 150,474 229,140 207,160 240,736 231,681 211,088 181,317 ,047 218,181 214,137 234,601 220,548 225,798 211,488 □ Cases Disposed ■ Cases Pending 2014 Jul 20 - Jun 2011 2012 2013 2015 2016 2017 2018 2019 2020 21