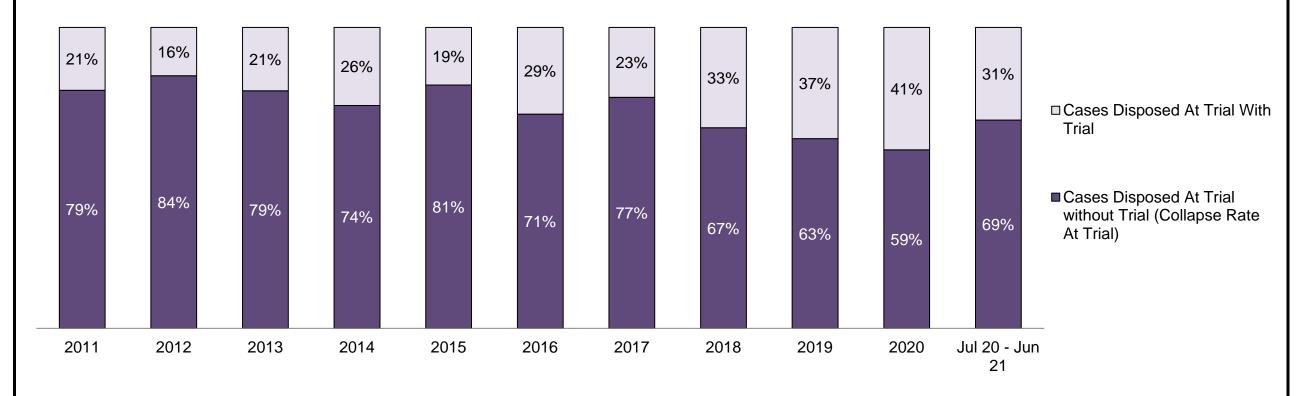

| Cases Disposed <sup>8</sup> by Phase and P | Cases Disposed <sup>8</sup> by Phase and Percentage of In-Custody <sup>11</sup> , Out-of-Custody <sup>12</sup> Cases at Case Disposition |         |         |         |         |         |         |         |         |         |                 |  |  |
|--------------------------------------------|------------------------------------------------------------------------------------------------------------------------------------------|---------|---------|---------|---------|---------|---------|---------|---------|---------|-----------------|--|--|
| Phases                                     | 2011                                                                                                                                     | 2012    | 2013    | 2014    | 2015    | 2016    | 2017    | 2018    | 2019    | 2020    | Jul 20 - Jun 21 |  |  |
| At Trial With Trial                        | 12,913                                                                                                                                   | 12,507  | 11,635  | 10,711  | 9,759   | 9,325   | 9,209   | 8,399   | 8,353   | 4,381   | 5,389           |  |  |
| In-Custody                                 | 15%                                                                                                                                      | 17%     | 16%     | 15%     | 15%     | 14%     | 14%     | 12%     | 14%     | 18%     | 19%             |  |  |
| Out-of-Custody                             | 85%                                                                                                                                      | 83%     | 84%     | 85%     | 85%     | 86%     | 86%     | 88%     | 86%     | 82%     | 81%             |  |  |
| At Trial Without Trial                     | 31,139                                                                                                                                   | 27,205  | 25,048  | 22,226  | 19,582  | 18,371  | 17,471  | 16,029  | 16,029  | 9,075   | 9,821           |  |  |
| In-Custody                                 | 14%                                                                                                                                      | 15%     | 15%     | 14%     | 14%     | 14%     | 14%     | 13%     | 14%     | 15%     | 16%             |  |  |
| Out-of-Custody                             | 86%                                                                                                                                      | 85%     | 85%     | 86%     | 86%     | 86%     | 86%     | 87%     | 86%     | 85%     | 84%             |  |  |
| Before Trial                               | 212,794                                                                                                                                  | 207,335 | 194,998 | 177,161 | 175,908 | 179,464 | 187,457 | 187,060 | 196,166 | 137,018 | 166,107         |  |  |
| In-Custody                                 | 22%                                                                                                                                      | 23%     | 23%     | 22%     | 23%     | 23%     | 22%     | 20%     | 21%     | 21%     | 17%             |  |  |
| Out-of-Custody                             | 78%                                                                                                                                      | 77%     | 77%     | 78%     | 77%     | 77%     | 78%     | 80%     | 79%     | 79%     | 83%             |  |  |