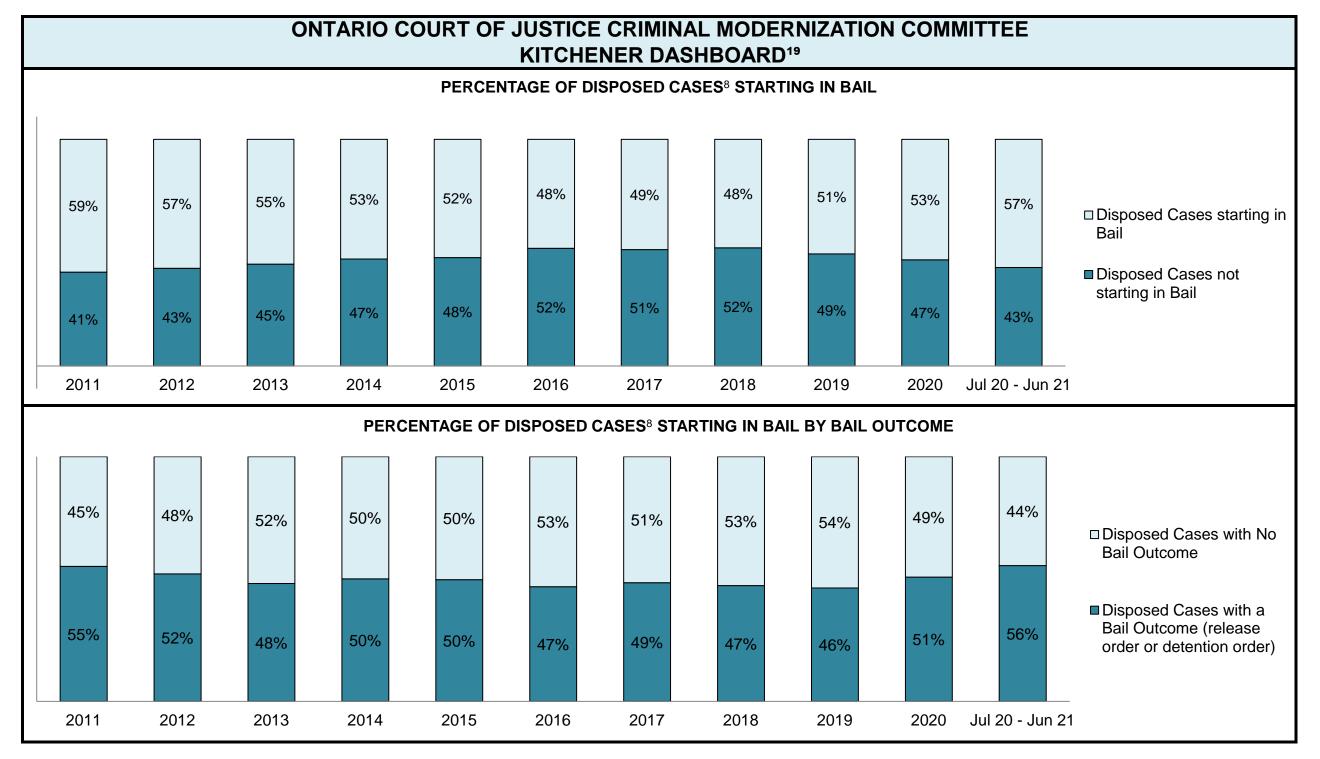

| 782  | 779  | 716  | 794  | 795  | 871  | 906   | 1,128 | 1,245 | 1,750 | 1,705           |
| Crimes Against Property                     | 733  | 695  | 682  | 784  | 858  | 893  | 987   | 1,101 | 1,075 | 1,297 | 987             |
| Administration of Justice                   | 619  | 656  | 602  | 739  | 803  | 819  | 1,026 | 1,057 | 911   | 1,244 | 1,014           |
| Other Criminal Code                         | 154  | 121  | 129  | 110  | 141  | 143  | 193   | 240   | 238   | 326   | 360             |
| Criminal Code Traffic                       | 284  | 299  | 228  | 261  | 241  | 331  | 369   | 362   | 355   | 591   | 560             |
| Federal Statute                             | 284  | 254  | 325  | 343  | 337  | 261  | 240   | 226   | 222   | 274   | 239             |









| Cases Disposed <sup>8</sup> by Phase and Percentage of In-Custody <sup>11</sup> , Out-of-Custody <sup>12</sup> Cases at Case Disposition |       |       |       |       |       |       |        |       |        |       |                 |  |
|------------------------------------------------------------------------------------------------------------------------------------------|-------|-------|-------|-------|-------|-------|--------|-------|--------|-------|-----------------|--|
| Phases                                                                                                                                   | 2011  | 2012  | 2013  | 2014  | 2015  | 2016  | 2017   | 2018  | 2019   | 2020  | Jul 20 - Jun 21 |  |
| At Trial With Trial