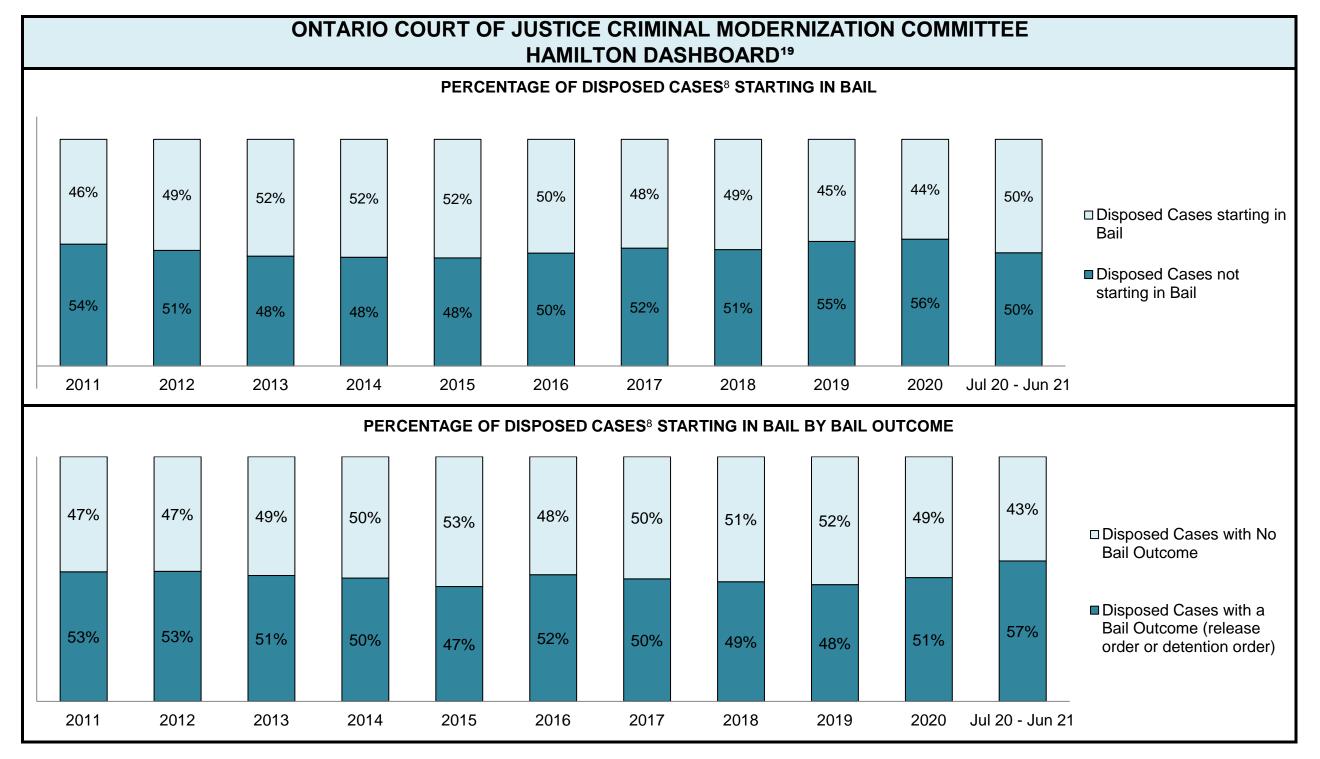

1,062 | 1,113 | 1,267 | 1,226 | 1,472 | 1,910 | 2,342 | 2,219           |
| Crimes Against Property                    | 559   | 609   | 611   | 654   | 784   | 767   | 730   | 842   | 1,050 | 1,225 | 1,022           |
| Administration of Justice                  | 697   | 677   | 728   | 703   | 982   | 1,035 | 969   | 1,178 | 1,170 | 1,541 | 1,304           |
| Other Criminal Code                        | 194   | 229   | 219   | 229   | 250   | 201   | 191   | 201   | 274   | 443   | 442             |
| Criminal Code Traffic                      | 329   | 338   | 318   | 341   | 349   | 375   | 298   | 335   | 425   | 644   | 585             |
| Federal Statute                            | 693   | 692   | 616   | 561   | 626   | 626   | 657   | 671   | 626   | 522   | 529             |









| Cases Disposed <sup>8</sup> by Phase and Percentage of In-Custody <sup>11</sup> , Out-of-Custody <sup>12</sup> Cases at Case Disposition |       |       |       |       |       |       |       |       |       |       |                 |
|------------------------------------------------------------------------------------------------------------------------------------------|-------|-------|-------|-------|-------|-------|-------|-------|-------|-------|-----------------|
| Phases                                                                                                                                   | 2011  | 2012  | 2013  | 2014  | 2015  | 2016  | 2017  | 2018  | 2019  | 2020  | Jul 20 - Jun 21 |
| At Trial With Trial