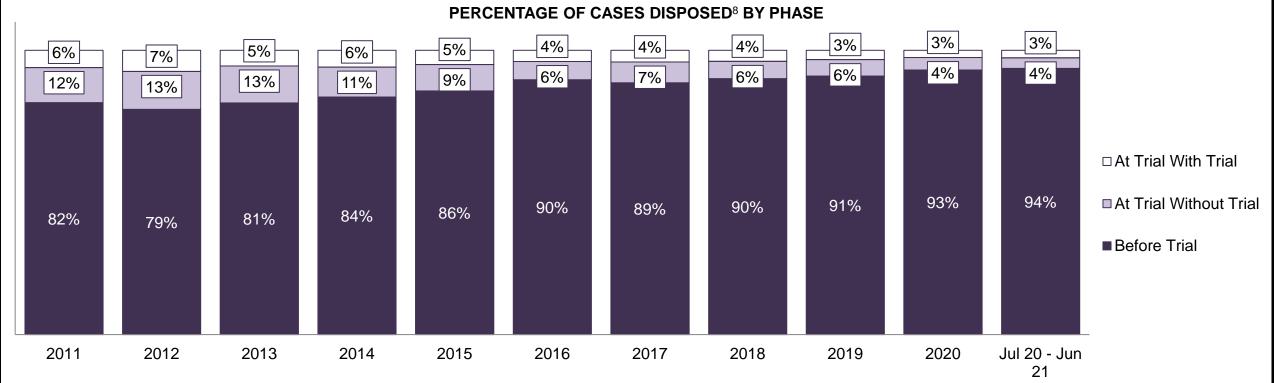

| Cases Disposed <sup>8</sup> by Phase and Percentage of In-Custody <sup>11</sup> , Out-of-Custody <sup>12</sup> Cases at Case Disposition |        |        |        |        |        |        |        |        |        |        |                 |  |
|------------------------------------------------------------------------------------------------------------------------------------------|--------|--------|--------|--------|--------|--------|--------|--------|--------|--------|-----------------|--|
| Phases                                                                                                                                   | 2011   | 2012   | 2013   | 2014   | 2015   | 2016   | 2017   | 2018   | 2019   | 2020   | Jul 20 - Jun 21 |  |
| At Trial With Trial                                                                                                                      | 1,664  | 1,672  | 1,502  | 1,471  | 1,476  | 1,505  | 1,587  | 1,484  | 1,497  | 847    | 997             |  |
| In-Custody                                                                                                                               | 12%    | 13%    | 14%    | 11%    | 12%    | 10%    | 10%    | 8%     | 10%    | 12%    | 11%             |  |
| Out-of-Custody                                                                                                                           | 88%    | 87%    | 86%    | 89%    | 88%    | 90%    | 90%    | 92%    | 90%    | 88%    | 89%             |  |
| At Trial Without Trial                                                                                                                   | 3,479  | 3,138  | 2,578  | 2,435  | 2,493  | 2,570  | 2,432  | 2,385  | 2,472  | 1,598  | 1,676           |  |
| In-Custody                                                                                                                               | 13%    | 14%    | 14%    | 13%    | 13%    | 10%    | 10%    | 10%    | 10%    | 12%    | 14%             |  |
| Out-of-Custody                                                                                                                           | 87%    | 86%    | 86%    | 87%    | 87%    | 90%    | 90%    | 90%    | 90%    | 88%    | 86%             |  |
| Before Trial                                                                                                                             | 39,035 | 36,793 | 32,985 | 30,592 | 30,396 | 31,008 | 31,627 | 31,231 | 33,975 | 25,747 | 31,900          |  |
| In-Custody                                                                                                                               | 17%    | 17%    | 18%    | 17%    | 17%    | 17%    | 16%    | 13%    | 14%    | 14%    | 11%             |  |
| Out-of-Custody                                                                                                                           | 83%    | 83%    | 82%    | 83%    | 83%    | 83%    | 84%    | 87%    | 86%    | 86%    | 89%             |  |