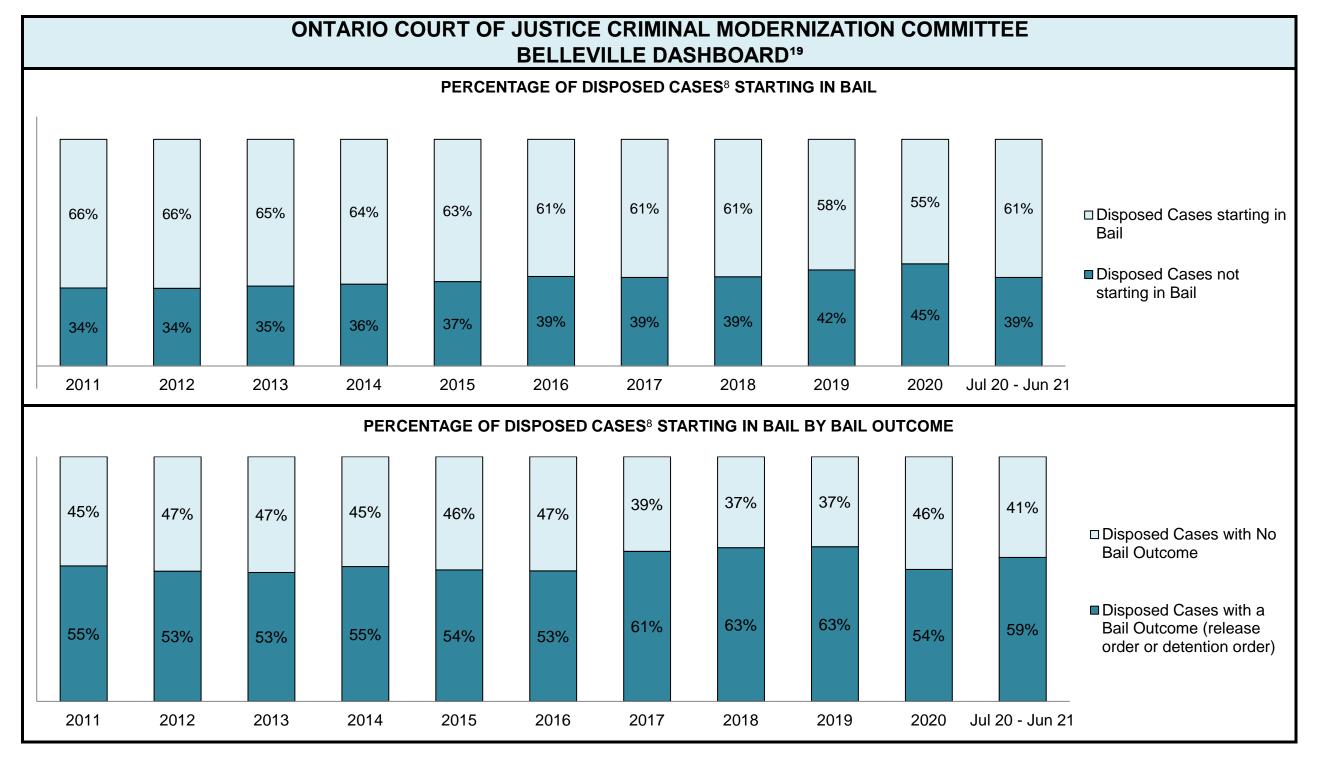

The Person                   | 346  | 323  | 330  | 280  | 321  | 318  | 322  | 342  | 426  | 717  | 671             |
| Crimes Against Property                     | 187  | 167  | 161  | 201  | 167  | 184  | 192  | 211  | 278  | 434  | 361             |
| Administration of Justice                   | 128  | 125  | 104  | 103  | 108  | 129  | 176  | 169  | 284  | 514  | 526             |
| Other Criminal Code                         | 70   | 45   | 83   | 61   | 58   | 46   | 53   | 54   | 57   | 157  | 163             |
| Criminal Code Traffic                       | 81   | 106  | 91   | 57   | 81   | 96   | 86   | 69   | 110  | 239  | 222             |
| Federal Statute                             | 92   | 134  | 134  | 91   | 102  | 112  | 75   | 112  | 133  | 223  | 259             |





#### **ONTARIO COURT OF JUSTICE CRIMINAL MODERNIZATION COMMITTEE** BELLEVILLE DASHBOARD<sup>19</sup> PERCENTAGE OF DISPOSED CASES<sup>8</sup> BY MONTHS TO DISPOSITION<sup>10</sup> 4% 2% 1% 1% 2% 1% 1% 1% 2% 1% 1% 2% <del>- 10%</del> 6% 2% 9% 10% 10% 2% 8% 8% 7% 7% 6% 7% 9% □ 18+ Months □ 15-18 Months ■ 10-15 Months ■3-10 Months ■0-3 Months 48% 46% 46% 45% 45% 45% 45% 44% 44% 43% 39% 46% 44% 45% 48% 48% 46% 46% 43% 42% 48% 39% 2015 2019 Jul 20 - Jun 21 2011 2012 2013 2014 2016 2017 2018 2020



| Cases Disposed <sup>8</sup> by Phase and Percentage of In-Custody <sup>11</sup> , Out-of-Custody <sup>12</sup> Cases at Case Disposition |       |       |       |       |       |       |       |       |       |       |                 |
|---------------------------------------------------------