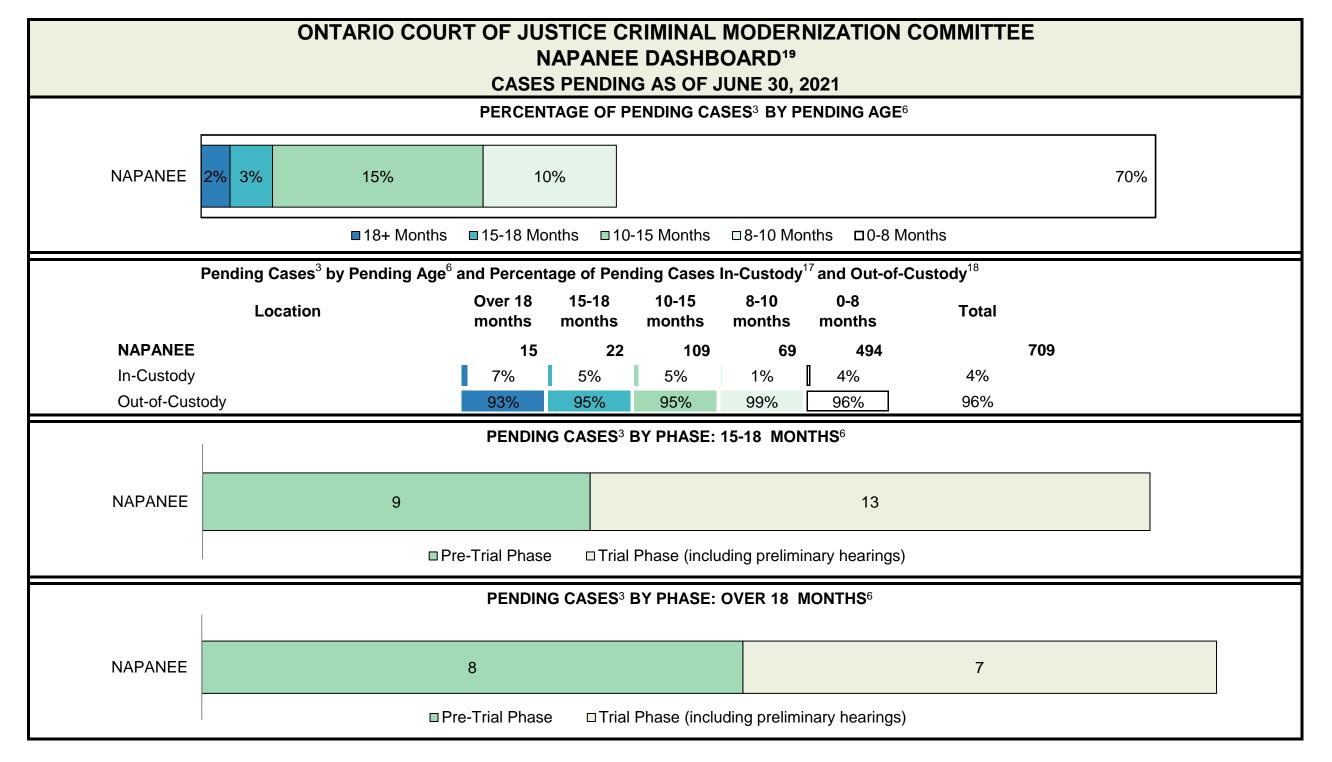

CASES PENDING AS OF JUNE 30, 2021

| Pending Cases <sup>3</sup> | by Pending Age <sup>6</sup> and | <b>Percentage of Pending Cases</b> | In-Custody <sup>17</sup> and Out-of-Custody <sup>18</sup> |
|----------------------------|---------------------------------|------------------------------------|-----------------------------------------------------------|
|----------------------------|---------------------------------|------------------------------------|-----------------------------------------------------------|

| Location       | Over 18 months | 15-18<br>months | 10-15<br>months | 8-10<br>months | 0-8<br>months | Total   |
|----------------|----------------|-----------------|-----------------|----------------|---------------|---------|
| PROVINCIAL     | 13,920         | 7,803           | 27,583          | 17,572         | 92,153        | 159,031 |
| In-Custody     | 13%            | 13%             | 12%             | 12%            | 15%           | 14%     |
| Out-of-Custody | 80%            | 81%             | 85%             | 86%            | 83%           | 83%     |
| Central East   | 1,951          | 1,178           | 4,399           | 2,788          | 16,098        | 26,414  |
| Central West   | 4,450          | 2,292           | 6,525           | 3,718          | 18,201        | 35,186  |
| East           | 1,504          | 941             | 3,505           | 1,900          | 10,323        | 18,173  |
| North East     | 828            | 497             | 2,114           | 1,803          | 8,880         | 14,122  |
| North West     | 1,024          | 427             | 1,570           | 1,158          | 5,491         | 9,670   |
| Toronto        | 2,306          | 1,316           | 3,973           | 2,544          | 15,625        | 25,764  |
| West           | 1,857          | 1,152           | 5,497           | 3,661          | 17,535        | 29,702  |