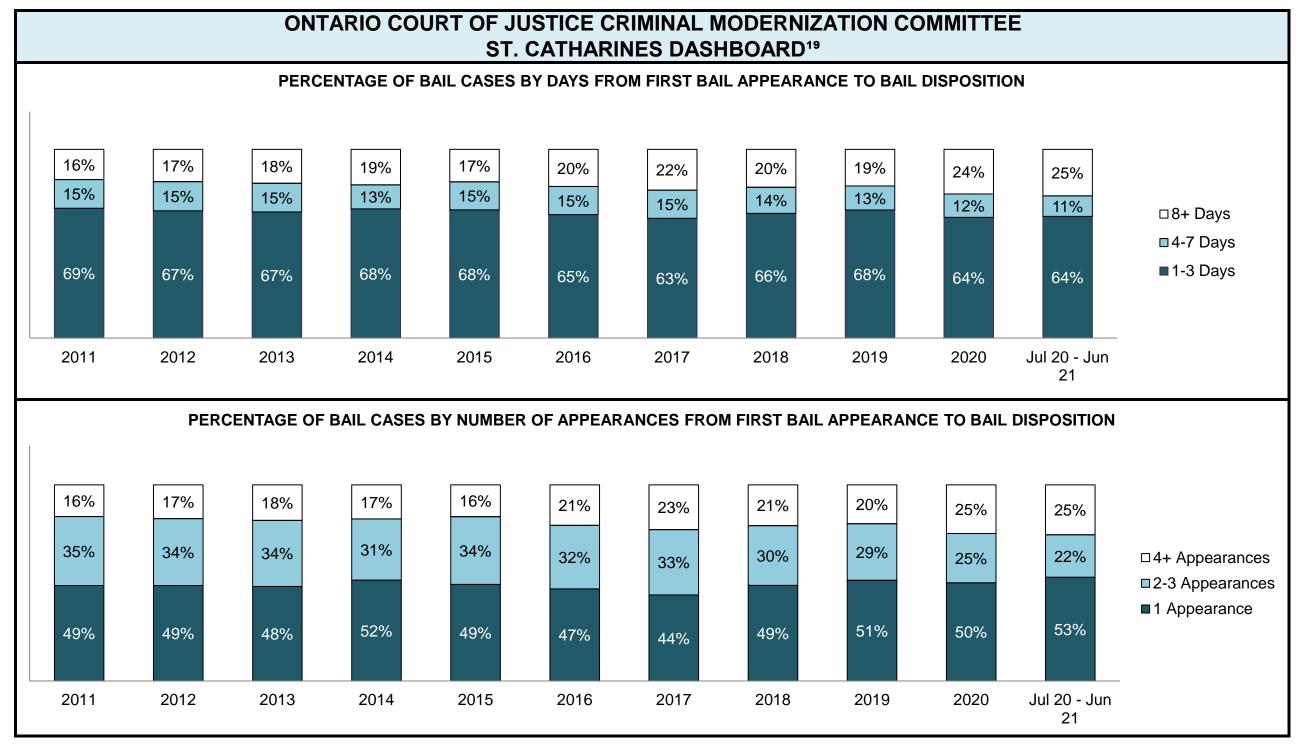

|                    | Kovi                                                                                                                                                                                                                                                                                                                                                                                                                                                                                                                                                                                                                                                                                                                                                                                                                                                                                                                                                                                                                                                                                                                                                                                                                                                                                                                                                                                                                                                                                                                                                                                                                                                                                                                                                                                                                                                                                                                                                                                                                                                                                                                           | Metric                                 | Jul 20  | - Jun 21           | 2014 Baseline                             | Change from 2014 Regional                                             |  |
|--------------------|--------------------------------------------------------------------------------------------------------------------------------------------------------------------------------------------------------------------------------------------------------------------------------------------------------------------------------------------------------------------------------------------------------------------------------------------------------------------------------------------------------------------------------------------------------------------------------------------------------------------------------------------------------------------------------------------------------------------------------------------------------------------------------------------------------------------------------------------------------------------------------------------------------------------------------------------------------------------------------------------------------------------------------------------------------------------------------------------------------------------------------------------------------------------------------------------------------------------------------------------------------------------------------------------------------------------------------------------------------------------------------------------------------------------------------------------------------------------------------------------------------------------------------------------------------------------------------------------------------------------------------------------------------------------------------------------------------------------------------------------------------------------------------------------------------------------------------------------------------------------------------------------------------------------------------------------------------------------------------------------------------------------------------------------------------------------------------------------------------------------------------|----------------------------------------|---------|--------------------|-------------------------------------------|-----------------------------------------------------------------------|--|
|                    | Ney i                                                                                                                                                                                                                                                                                                                                                                                                                                                                                                                                                                                                                                                                                                                                                                                                                                                                                                                                                                                                                                                                                                                                                                                                                                                                                                                                                                                                                                                                                                                                                                                                                                                                                                                                                                                                                                                                                                                                                                                                                                                                                                                          | wett ic                                | Percent | Cases <sup>1</sup> | Regional Median*                          | Median                                                                |  |
|                    | Disposed cases that be                                                                                                                                                                                                                                                                                                                                                                                                                                                                                                                                                                                                                                                                                                                                                                                                                                                                                                                                                                                                                                                                                                                                                                                                                                                                                                                                                                                                                                                                                                                                                                                                                                                                                                                                                                                                                                                                                                                                                                                                                                                                                                         | gan in the Bail Phase                  | 39.5%   | 71,651             | 44.0%                                     | -4.5%                                                                 |  |
|                    | Bail cases with a bail                                                                                                                                                                                                                                                                                                                                                                                                                                                                                                                                                                                                                                                                                                                                                                                                                                                                                                                                                                                                                                                                                                                                                                                                                                                                                                                                                                                                                                                                                                                                                                                                                                                                                                                                                                                                                                                                                                                                                                                                                                                                                                         | Total                                  | 61.5%   | 44,048             | 56.6%                                     | 4.9%                                                                  |  |
|                    | · ·                                                                                                                                                                                                                                                                                                                                                                                                                                                                                                                                                                                                                                                                                                                                                                                                                                                                                                                                                                                                                                                                                                                                                                                                                                                                                                                                                                                                                                                                                                                                                                                                                                                                                                                                                                                                                                                                                                                                                                                                                                                                                                                            | Bail Disposition with 1 appearance     | 56.3%   | 24,783             | 51.4%                                     | 4.8%                                                                  |  |
| Bail               | or detention order)                                                                                                                                                                                                                                                                                                                                                                                                                                                                                                                                                                                                                                                                                                                                                                                                                                                                                                                                                                                                                                                                                                                                                                                                                                                                                                                                                                                                                                                                                                                                                                                                                                                                                                                                                                                                                                                                                                                                                                                                                                                                                                            | Bail Disposition within 1-3 days       |         | 30,316             | 72.5%                                     | -3.7%                                                                 |  |
| Dali               |                                                                                                                                                                                                                                                                                                                                                                                                                                                                                                                                                                                                                                                                                                                                                                                                                                                                                                                                                                                                                                                                                                                                                                                                                                                                                                                                                                                                                                                                                                                                                                                                                                                                                                                                                                                                                                                                                                                                                                                                                                                                                                                                | Total                                  | 38.5%   | 27,603             | 43.4%                                     | -4.9%                                                                 |  |
|                    | Bail cases with no bail disposition but with a                                                                                                                                                                                                                                                                                                                                                                                                                                                                                                                                                                                                                                                                                                                                                                                                                                                                                                                                                                                                                                                                                                                                                                                                                                                                                                                                                                                                                                                                                                                                                                                                                                                                                                                                                                                                                                                                                                                                                                                                                                                                                 | Case disposition in 1-3 appearances    | 15.2%   | 4,186              | 35.0%                                     | -19.9%                                                                |  |
|                    | case disposition                                                                                                                                                                                                                                                                                                                                                                                                                                                                                                                                                                                                                                                                                                                                                                                                                                                                                                                                                                                                                                                                                                                                                                                                                                                                                                                                                                                                                                                                                                                                                                                                                                                                                                                                                                                                                                                                                                                                                                                                                                                                                                               | Case disposition in 0-3 months         | 56.6%   | 15,629             | 76.5%                                     | -19.9%                                                                |  |
|                    | The state of the s | Case disposition rate before trial     | 92.4%   | 25,517             | 90.5%                                     | 1.9%                                                                  |  |
|                    |                                                                                                                                                                                                                                                                                                                                                                                                                                                                                                                                                                                                                                                                                                                                                                                                                                                                                                                                                                                                                                                                                                                                                                                                                                                                                                                                                                                                                                                                                                                                                                                                                                                                                                                                                                                                                                                                                                                                                                                                                                                                                                                                |                                        |         |                    |                                           |                                                                       |  |
|                    | Disposition rate (include                                                                                                                                                                                                                                                                                                                                                                                                                                                                                                                                                                                                                                                                                                                                                                                                                                                                                                                                                                                                                                                                                                                                                                                                                                                                                                                                                                                                                                                                                                                                                                                                                                                                                                                                                                                                                                                                                                                                                                                                                                                                                                      | es bail cases with case dispositions)  | 91.6%   | 166,107            | 84.3%                                     | 7.3%                                                                  |  |
| Before Trial       | Disposed within 1-3 app                                                                                                                                                                                                                                                                                                                                                                                                                                                                                                                                                                                                                                                                                                                                                                                                                                                                                                                                                                                                                                                                                                                                                                                                                                                                                                                                                                                                                                                                                                                                                                                                                                                                                                                                                                                                                                                                                                                                                                                                                                                                                                        | pearances (net of bench warrant cases) | 41.5%   | 31,861             | 42.7%                                     | -1.1%                                                                 |  |
|                    | Disposed within 0-3 mo                                                                                                                                                                                                                                                                                                                                                                                                                                                                                                                                                                                                                                                                                                                                                                                                                                                                                                                                                                                                                                                                                                                                                                                                                                                                                                                                                                                                                                                                                                                                                                                                                                                                                                                                                                                                                                                                                                                                                                                                                                                                                                         | nths (net of bench warrant cases)      | 58.2%   | 44,662             | 61.7%                                     | -3.5%                                                                 |  |
|                    |                                                                                                                                                                                                                                                                                                                                                                                                                                                                                                                                                                                                                                                                                                                                                                                                                                                                                                                                                                                                                                                                                                                                                                                                                                                                                                                                                                                                                                                                                                                                                                                                                                                                                                                                                                                                                                                                                                                                                                                                                                                                                                                                |                                        |         |                    |                                           |                                                                       |  |
| Trial              | Collapse Rate at Trial <sup>2</sup>                                                                                                                                                                                                                                                                                                                                                                                                                                                                                                                                                                                                                                                                                                                                                                                                                                                                                                                                                                                                                                                                                                                                                                                                                                                                                                                                                                                                                                                                                                                                                                                                                                                                                                                                                                                                                                                                                                                                                                                                                                                                                            |                                        | 64.6%   | 9,821              | 67.5%                                     | -2.9%                                                                 |  |
|                    | Cases Pending³ a                                                                                                                                                                                                                                                                                                                                                                                                                                                                                                                                                                                                                                                                                                                                                                                                                                                                                                                                                                                                                                                                                                                                                                                                                                                                                                                                                                                                                                                                                                                                                                                                                                                                                                                                                                                                                                                                                                                                                                                                                                                                                                               | s of June 30, 2021                     | Percent | Cases <sup>1</sup> | Cases in the Pre-Trial Phase <sup>4</sup> | Cases in the Trial Phase <sup>5</sup> (including preliminary hearing) |  |
|                    | 0-8 months                                                                                                                                                                                                                                                                                                                                                                                                                                                                                                                                                                                                                                                                                                                                                                                                                                                                                                                                                                                                                                                                                                                                                                                                                                                                                                                                                                                                                                                                                                                                                                                                                                                                                                                                                                                                                                                                                                                                                                                                                                                                                                                     |                                        | 57.9%   | 92,153             | 88,863                                    | 933                                                                   |  |
| Age of All Dending | 8-10 months                                                                                                                                                                                                                                                                                                                                                                                                                                                                                                                                                                                                                                                                                                                                                                                                                                                                                                                                                                                                                                                                                                                                                                                                                                                                                                                                                                                                                                                                                                                                                                                                                                                                                                                                                                                                                                                                                                                                                                                                                                                                                                                    |                                        | 11.0%   | 17,572             | 16,310                                    | 804                                                                   |  |
| Cases <sup>6</sup> | Age of All Pending 10-15 months                                                                                                                                                                                                                                                                                                                                                                                                                                                                                                                                                                                                                                                                                                                                                                                                                                                                                                                                                                                                                                                                                                                                                                                                                                                                                                                                                                                                                                                                                                                                                                                                                                                                                                                                                                                                                                                                                                                                                                                                                                                                                                |                                        |         |                    | 23,477                                    | 3,153                                                                 |  |
| <b>0</b> 4363      | 15-18 months                                                                                                                                                                                                                                                                                                                                                                                                                                                                                                                                                                                                                                                                                                                                                                                                                                                                                                                                                                                                                                                                                                                                                                                                                                                                                                                                                                                                                                                                                                                                                                                                                                                                                                                                                                                                                                                                                                                                                                                                                                                                                                                   |                                        | 4.9%    | 7,803              | 5,567                                     | 1,760                                                                 |  |
|                    | Over 18 months                                                                                                                                                                                                                                                                                                                                                                                                                                                                                                                                                                                                                                                                                                                                                                                                                                                                                                                                                                                                                                                                                                                                                                                                                                                                                                                                                                                                                                                                                                                                                                                                                                                                                                                                                                                                                                                                                                                                                                                                                                                                                                                 |                                        | 8.8%    | 13,920             | 7,895                                     | 5,130                                                                 |  |
| Total              |                                                                                                                                                                                                                                                                                                                                                                                                                                                                                                                                                                                                                                                                                                                                                                                                                                                                                                                                                                                                                                                                                                                                                                                                                                                                                                                                                                                                                                                                                                                                                                                                                                                                                                                                                                                                                                                                                                                                                                                                                                                                                                                                |                                        | 100.0%  | 159,031            | 142,112                                   | 11,780                                                                |  |

|                                                    | Kov I                                          | Metric                                | Jul 20  | - Jun 21           | 2014 Baseline                                | Change from 2014 Regional                                             |  |
|----------------------------------------------------|------------------------------------------------|---------------------------------------|---------|--------------------|----------------------------------------------|-----------------------------------------------------------------------|--|
|                                                    | Key i                                          | vieti iC                              | Percent | Cases <sup>1</sup> | Regional Median*                             | Median                                                                |  |
|                                                    | Disposed cases that be                         | gan in the Bail Phase                 | 26.9%   | 9,299              | 32.5%                                        | -5.6%                                                                 |  |
|                                                    | Bail cases with a bail                         | Total                                 | 65.1%   | 6,053              | 53.7%                                        | 11.4%                                                                 |  |
|                                                    |                                                | Bail Disposition with 1 appearance    | 57.6%   | 3,489              | 52.5%                                        | 5.1%                                                                  |  |
| Bail                                               | or detention order)                            | Bail Disposition within 1-3 days      | 68.9%   | 4,170              | 72.9%                                        | -4.0%                                                                 |  |
| Dali                                               |                                                | Total                                 | 34.9%   | 3,246              | 46.3%                                        | -11.4%                                                                |  |
|                                                    | Bail cases with no bail disposition but with a | Case disposition in 1-3 appearances   | 20.1%   | 654                | 38.7%                                        | -18.6%                                                                |  |
|                                                    | case disposition                               | Case disposition in 0-3 months        | 60.1%   | 1,950              | 79.1%                                        | -19.0%                                                                |  |
|                                                    | ·                                              | Case disposition rate before trial    | 92.5%   | 3,002              | 92.8%                                        | -0.3%                                                                 |  |
|                                                    |                                                |                                       |         |                    |                                              |                                                                       |  |
|                                                    | Disposition rate (include                      | s bail cases with case dispositions)  | 92.3%   | 31,900             | 88.7%                                        | 3.6%                                                                  |  |
| Before Trial                                       | Disposed within 1-3 app                        | earances (net of bench warrant cases) | 52.4%   | 8,320              | 46.0%                                        | 6.4%                                                                  |  |
|                                                    | Disposed within 0-3 mo                         | nths (net of bench warrant cases)     | 60.9%   | 9,667              | 60.7%                                        | 0.2%                                                                  |  |
|                                                    |                                                |                                       |         |                    |                                              |                                                                       |  |
| Trial                                              | Collapse Rate at Trial <sup>2</sup>            |                                       | 62.7%   | 1,676              | 62.3%                                        | 0.4%                                                                  |  |
|                                                    |                                                |                                       |         |                    |                                              |                                                                       |  |
|                                                    | Cases Pending³ a                               | s of June 30, 2021                    | Percent | Cases <sup>1</sup> | Cases in the Pre-Trial<br>Phase <sup>4</sup> | Cases in the Trial Phase <sup>5</sup> (including preliminary hearing) |  |
|                                                    | 0-8 months                                     |                                       | 60.9%   | 16,098             | 15,901                                       | 197                                                                   |  |
| Ame of All Develler                                | 8-10 months                                    |                                       | 10.6%   | 2,788              | 2,636                                        | 152                                                                   |  |
| Age of All Pending Cases <sup>6</sup> 10-15 months |                                                |                                       | 16.7%   | 4,399              | 3,744                                        | 655                                                                   |  |
| <b>Vases</b>                                       | 15-18 months                                   |                                       | 4.5%    | 1,178              | 818                                          | 360                                                                   |  |
| Over 18 months                                     |                                                |                                       |         | 1,951              | 997                                          | 7 954                                                                 |  |
| Total                                              | 100.0%                                         | 26,414                                | 24,096  | 2,318              |                                              |                                                                       |  |