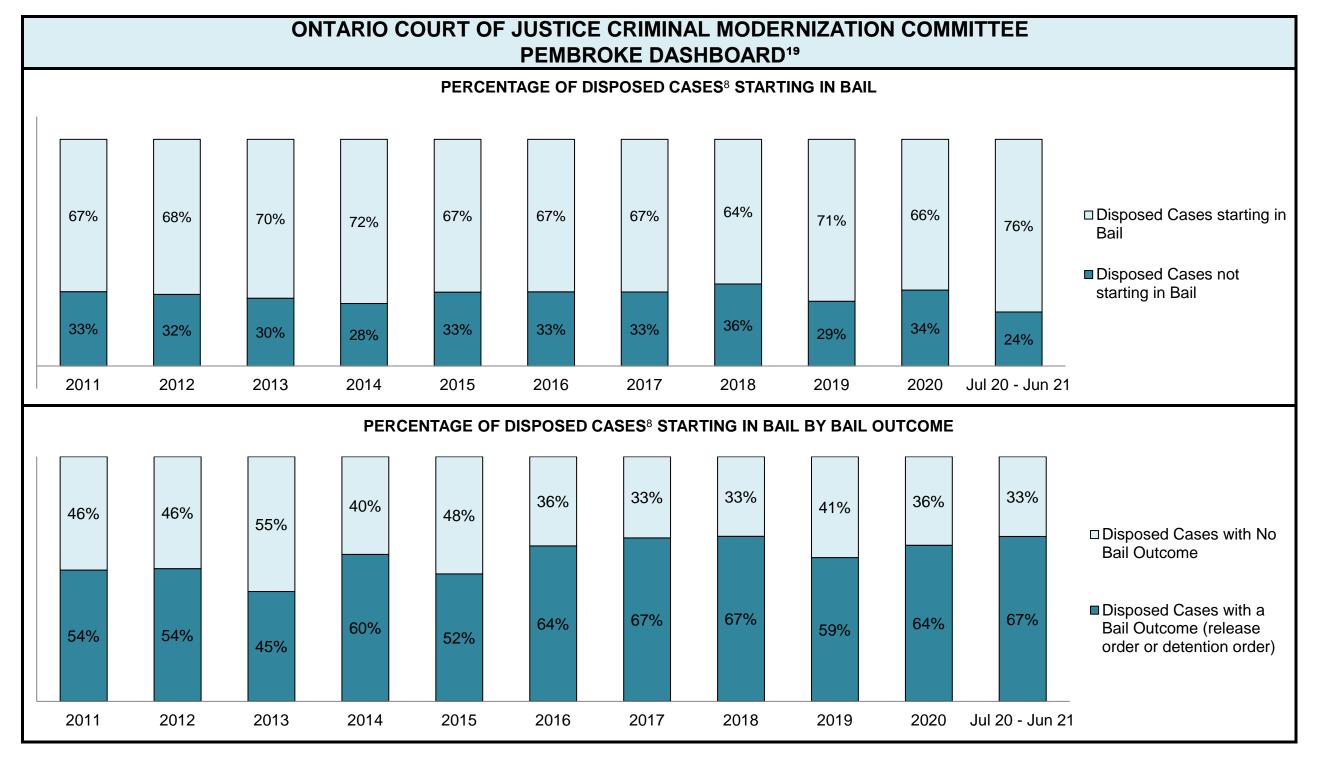

|                                                    | Kov I                                          | Metric                                | Jul 20  | - Jun 21           | 2014 Baseline                                | Change from 2014 Regional                                             |  |
|----------------------------------------------------|------------------------------------------------|---------------------------------------|---------|--------------------|----------------------------------------------|-----------------------------------------------------------------------|--|
|                                                    | Key i                                          | vieti iC                              | Percent | Cases <sup>1</sup> | Regional Median*                             | Median                                                                |  |
|                                                    | Disposed cases that be                         | gan in the Bail Phase                 | 26.9%   | 9,299              | 32.5%                                        | -5.6%                                                                 |  |
|                                                    | Bail cases with a bail                         | Total                                 | 65.1%   | 6,053              | 53.7%                                        | 11.4%                                                                 |  |
|                                                    |                                                | Bail Disposition with 1 appearance    | 57.6%   | 3,489              | 52.5%                                        | 5.1%                                                                  |  |
| Bail                                               | or detention order)                            | Bail Disposition within 1-3 days      | 68.9%   | 4,170              | 72.9%                                        | -4.0%                                                                 |  |
| Dali                                               |                                                | Total                                 | 34.9%   | 3,246              | 46.3%                                        | -11.4%                                                                |  |
|                                                    | Bail cases with no bail disposition but with a | Case disposition in 1-3 appearances   | 20.1%   | 654                | 38.7%                                        | -18.6%                                                                |  |
|                                                    | case disposition                               | Case disposition in 0-3 months        | 60.1%   | 1,950              | 79.1%                                        | -19.0%                                                                |  |
|                                                    | ·                                              | Case disposition rate before trial    | 92.5%   | 3,002              | 92.8%                                        | -0.3%                                                                 |  |
|                                                    |                                                |                                       |         |                    |                                              |                                                                       |  |
|                                                    | Disposition rate (include                      | s bail cases with case dispositions)  | 92.3%   | 31,900             | 88.7%                                        | 3.6%                                                                  |  |
| Before Trial                                       | Disposed within 1-3 app                        | earances (net of bench warrant cases) | 52.4%   | 8,320              | 46.0%                                        | 6.4%                                                                  |  |
|                                                    | Disposed within 0-3 mo                         | nths (net of bench warrant cases)     | 60.9%   | 9,667              | 60.7%                                        | 0.2%                                                                  |  |
|                                                    |                                                |                                       |         |                    |                                              |                                                                       |  |
| Trial                                              | Collapse Rate at Trial <sup>2</sup>            |                                       | 62.7%   | 1,676              | 62.3%                                        | 0.4%                                                                  |  |
|                                                    |                                                |                                       |         |                    |                                              |                                                                       |  |
|                                                    | Cases Pending³ a                               | s of June 30, 2021                    | Percent | Cases <sup>1</sup> | Cases in the Pre-Trial<br>Phase <sup>4</sup> | Cases in the Trial Phase <sup>5</sup> (including preliminary hearing) |  |
|                                                    | 0-8 months                                     |                                       | 60.9%   | 16,098             | 15,901                                       | 197                                                                   |  |
| Ame of All Develler                                | 8-10 months                                    |                                       | 10.6%   | 2,788              | 2,636                                        | 152                                                                   |  |
| Age of All Pending Cases <sup>6</sup> 10-15 months |                                                |                                       | 16.7%   | 4,399              | 3,744                                        | 655                                                                   |  |
| <b>Vases</b>                                       | 15-18 months                                   |                                       | 4.5%    | 1,178              | 818                                          | 360                                                                   |  |
| Over 18 months                                     |                                                |                                       |         | 1,951              | 997                                          | 7 954                                                                 |  |
| Total                                              | 100.0%                                         | 26,414                                | 24,096  | 2,318              |                                              |                                                                       |  |