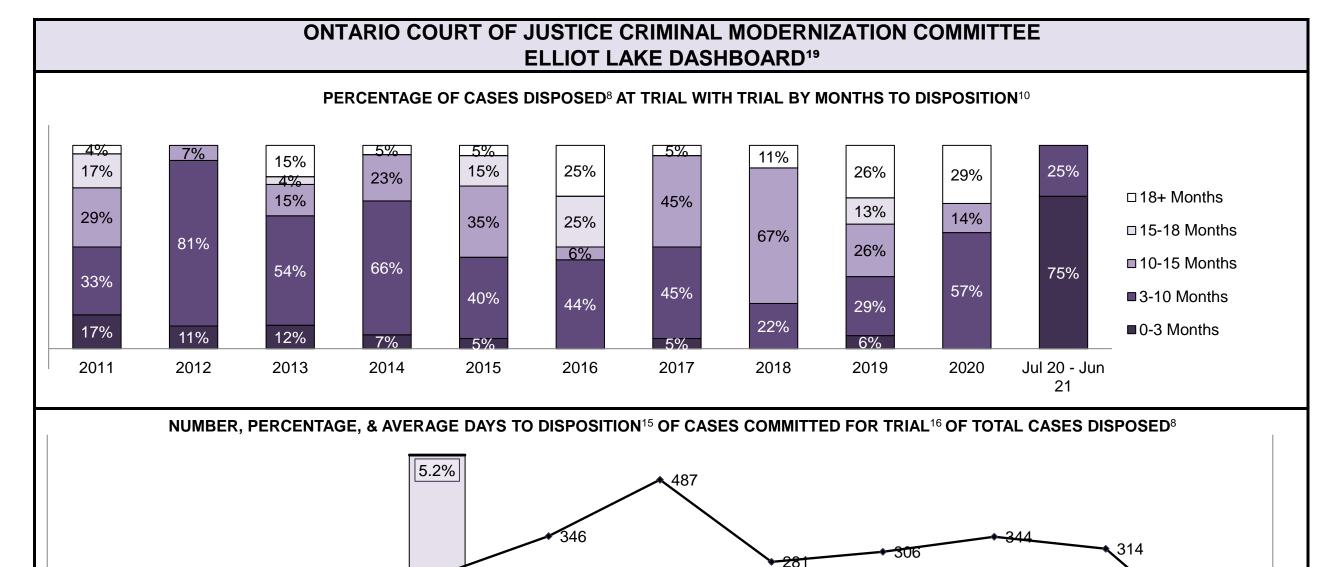

### PERCENTAGE OF CASES DISPOSED<sup>8</sup> BY PHASE FOR CASES SET FOR TRIAL<sup>13</sup>

| Percentage of Cases Disposed <sup>8</sup> At Trial Without Trial (Collapse Rate At Trial <sup>2</sup> ) by Offence Group At Disposition |      |      |      |      |      |      |      |      |      |      |                 |  |
|-----------------------------------------------------------------------------------------------------------------------------------------|------|------|------|------|------|------|------|------|------|------|-----------------|--|
| Offence Group at Disposition <sup>14</sup>                                                                                              | 2011 | 2012 | 2013 | 2014 | 2015 | 2016 | 2017 | 2018 | 2019 | 2020 | Jul 20 - Jun 21 |  |
| Crimes Against The Person                                                                                                               | 38%  | 36%  | 36%  | 35%  | 33%  | 34%  | 34%  | 33%  | 36%  | 37%  | 38%             |  |
| Crimes Against Property                                                                                                                 | 12%  | 11%  | 12%  | 13%  | 11%  | 12%  | 11%  | 9%   | 10%  | 9%   | 8%              |  |
| Administration of Justice                                                                                                               | 11%  | 10%  | 11%  | 10%  | 11%  | 11%  | 8%   | 10%  | 11%  | 11%  | 9%              |  |
| Other Criminal Code                                                                                                                     | 5%   | 6%   | 6%   | 5%   | 6%   | 5%   | 6%   | 7%   | 6%   | 7%   | 8%              |  |
| Criminal Code Traffic                                                                                                                   | 24%  | 25%  | 25%  | 27%  | 26%  | 27%  | 31%  | 31%  | 26%  | 25%  | 25%             |  |
| Federal Statute                                                                                                                         | 10%  | 11%  | 10%  | 11%  | 12%  | 11%  | 11%  | 10%  | 10%  | 11%  | 12%             |  |
| Total                                                                                                                                   | 100% | 100% | 100% | 100% | 100% | 100% | 100% | 100% | 100% | 100% | 100%            |  |