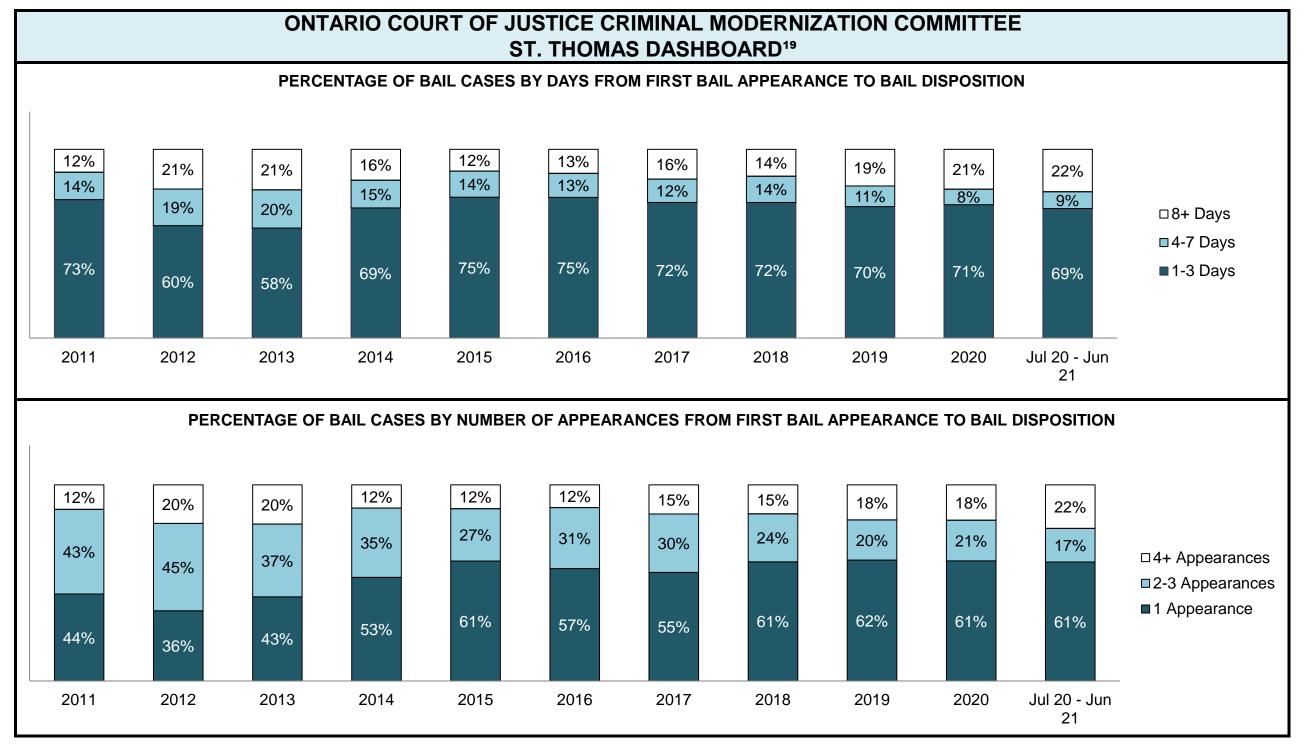

|                                                    | Kov I                                          | Metric                                | Jul 20  | - Jun 21           | 2014 Baseline                                | Change from 2014 Regional                                             |  |
|----------------------------------------------------|------------------------------------------------|---------------------------------------|---------|--------------------|----------------------------------------------|-----------------------------------------------------------------------|--|
|                                                    | Key i                                          | vieti iC                              | Percent | Cases <sup>1</sup> | Regional Median*                             | Median                                                                |  |
|                                                    | Disposed cases that be                         | gan in the Bail Phase                 | 26.9%   | 9,299              | 32.5%                                        | -5.6%                                                                 |  |
|                                                    | Bail cases with a bail                         | Total                                 | 65.1%   | 6,053              | 53.7%                                        | 11.4%                                                                 |  |
|                                                    |                                                | Bail Disposition with 1 appearance    | 57.6%   | 3,489              | 52.5%                                        | 5.1%                                                                  |  |
| Bail                                               | or detention order)                            | Bail Disposition within 1-3 days      | 68.9%   | 4,170              | 72.9%                                        | -4.0%                                                                 |  |
| Dali                                               |                                                | Total                                 | 34.9%   | 3,246              | 46.3%                                        | -11.4%                                                                |  |
|                                                    | Bail cases with no bail disposition but with a | Case disposition in 1-3 appearances   | 20.1%   | 654                | 38.7%                                        | -18.6%                                                                |  |
|                                                    | case disposition                               | Case disposition in 0-3 months        | 60.1%   | 1,950              | 79.1%                                        | -19.0%                                                                |  |
|                                                    | ·                                              | Case disposition rate before trial    | 92.5%   | 3,002              | 92.8%                                        | -0.3%                                                                 |  |
|                                                    |                                                |                                       |         |                    |                                              |                                                                       |  |
|                                                    | Disposition rate (include                      | s bail cases with case dispositions)  | 92.3%   | 31,900             | 88.7%                                        | 3.6%                                                                  |  |
| Before Trial                                       | Disposed within 1-3 app                        | earances (net of bench warrant cases) | 52.4%   | 8,320              | 46.0%                                        | 6.4%                                                                  |  |
|                                                    | Disposed within 0-3 mo                         | nths (net of bench warrant cases)     | 60.9%   | 9,667              | 60.7%                                        | 0.2%                                                                  |  |
|                                                    |                                                |                                       |         |                    |                                              |                                                                       |  |
| Trial                                              | Collapse Rate at Trial <sup>2</sup>            |                                       | 62.7%   | 1,676              | 62.3%                                        | 0.4%                                                                  |  |
|                                                    |                                                |                                       |         |                    |                                              |                                                                       |  |
|                                                    | Cases Pending³ a                               | s of June 30, 2021                    | Percent | Cases <sup>1</sup> | Cases in the Pre-Trial<br>Phase <sup>4</sup> | Cases in the Trial Phase <sup>5</sup> (including preliminary hearing) |  |
|                                                    | 0-8 months                                     |                                       | 60.9%   | 16,098             | 15,901                                       | 197                                                                   |  |
| Ame of All Develler                                | 8-10 months                                    |                                       | 10.6%   | 2,788              | 2,636                                        | 152                                                                   |  |
| Age of All Pending Cases <sup>6</sup> 10-15 months |                                                |                                       | 16.7%   | 4,399              | 3,744                                        | 655                                                                   |  |
| <b>Vases</b>                                       | 15-18 months                                   |                                       | 4.5%    | 1,178              | 818                                          | 360                                                                   |  |
| Over 18 months                                     |                                                |                                       |         | 1,951              | 997                                          | 7 954                                                                 |  |
| Total                                              | 100.0%                                         | 26,414                                | 24,096  | 2,318              |                                              |                                                                       |  |