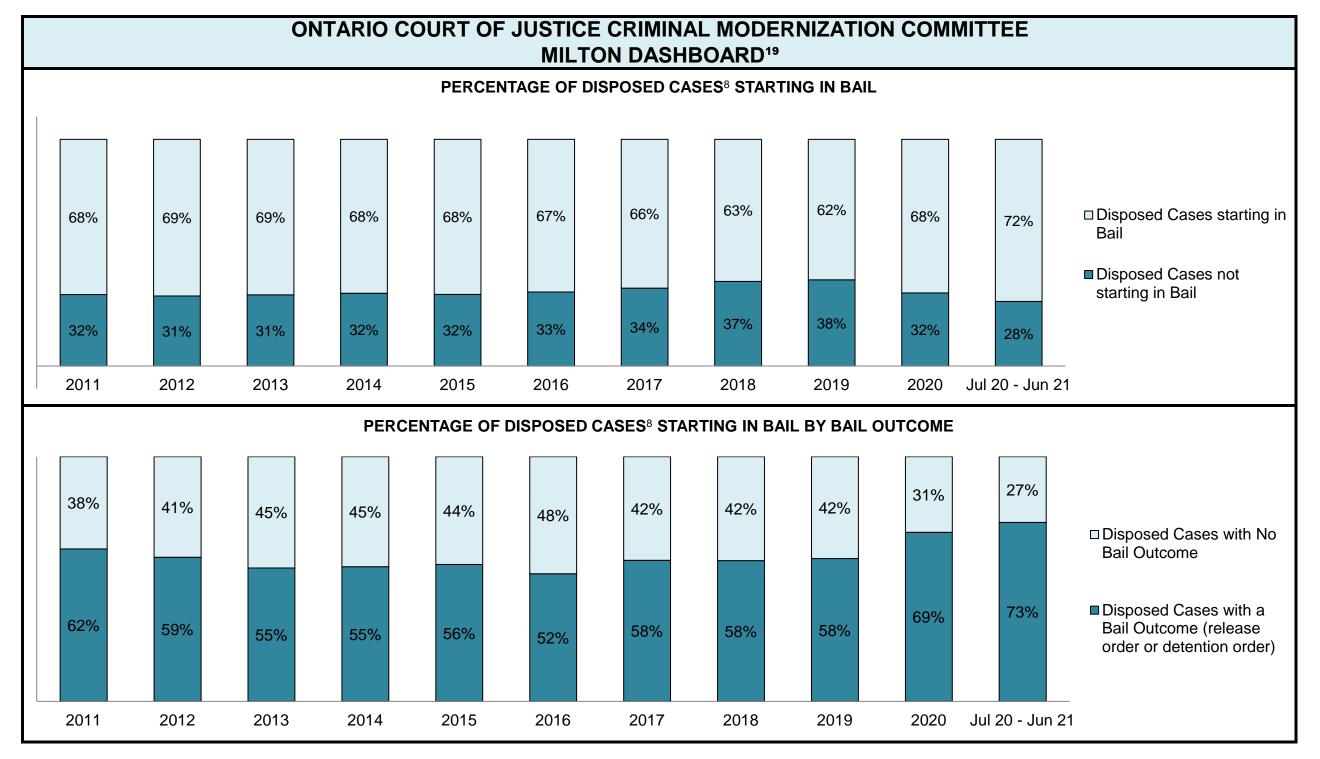

|                                                    | Kov I                                          | Metric                                | Jul 20  | - Jun 21           | 2014 Baseline                                | Change from 2014 Regional                                             |  |
|----------------------------------------------------|------------------------------------------------|---------------------------------------|---------|--------------------|----------------------------------------------|-----------------------------------------------------------------------|--|
|                                                    | Key i                                          | vieti iC                              | Percent | Cases <sup>1</sup> | Regional Median*                             | Median                                                                |  |
|                                                    | Disposed cases that be                         | gan in the Bail Phase                 | 26.9%   | 9,299              | 32.5%                                        | -5.6%                                                                 |  |
|                                                    | Bail cases with a bail                         | Total                                 | 65.1%   | 6,053              | 53.7%                                        | 11.4%                                                                 |  |
|                                                    |                                                | Bail Disposition with 1 appearance    | 57.6%   | 3,489              | 52.5%                                        | 5.1%                                                                  |  |
| Bail                                               | or detention order)                            | Bail Disposition within 1-3 days      | 68.9%   | 4,170              | 72.9%                                        | -4.0%                                                                 |  |
| Dali                                               |                                                | Total                                 | 34.9%   | 3,246              | 46.3%                                        | -11.4%                                                                |  |
|                                                    | Bail cases with no bail disposition but with a | Case disposition in 1-3 appearances   | 20.1%   | 654                | 38.7%                                        | -18.6%                                                                |  |
|                                                    | case disposition                               | Case disposition in 0-3 months        | 60.1%   | 1,950              | 79.1%                                        | -19.0%                                                                |  |
|                                                    | ·                                              | Case disposition rate before trial    | 92.5%   | 3,002              | 92.8%                                        | -0.3%                                                                 |  |
|                                                    |                                                |                                       |         |                    |                                              |                                                                       |  |
|                                                    | Disposition rate (include                      | s bail cases with case dispositions)  | 92.3%   | 31,900             | 88.7%                                        | 3.6%                                                                  |  |
| Before Trial                                       | Disposed within 1-3 app                        | earances (net of bench warrant cases) | 52.4%   | 8,320              | 46.0%                                        | 6.4%                                                                  |  |
|                                                    | Disposed within 0-3 mo                         | nths (net of bench warrant cases)     | 60.9%   | 9,667              | 60.7%                                        | 0.2%                                                                  |  |
|                                                    |                                                |                                       |         |                    |                                              |                                                                       |  |
| Trial                                              | Collapse Rate at Trial <sup>2</sup>            |                                       | 62.7%   | 1,676              | 62.3%                                        | 0.4%                                                                  |  |
|                                                    |                                                |                                       |         |                    |                                              |                                                                       |  |
|                                                    | Cases Pending³ a                               | s of June 30, 2021                    | Percent | Cases <sup>1</sup> | Cases in the Pre-Trial<br>Phase <sup>4</sup> | Cases in the Trial Phase <sup>5</sup> (including preliminary hearing) |  |
|                                                    | 0-8 months                                     |                                       | 60.9%   | 16,098             | 15,901                                       | 197                                                                   |  |
| Ame of All Develler                                | 8-10 months                                    |                                       | 10.6%   | 2,788              | 2,636                                        | 152                                                                   |  |
| Age of All Pending Cases <sup>6</sup> 10-15 months |                                                |                                       | 16.7%   | 4,399              | 3,744                                        | 655                                                                   |  |
| <b>Vases</b>                                       | 15-18 months                                   |                                       | 4.5%    | 1,178              | 818                                          | 360                                                                   |  |
| Over 18 months                                     |                                                |                                       |         | 1,951              | 997                                          | 7 954                                                                 |  |
| Total                                              | 100.0%                                         | 26,414                                | 24,096  | 2,318              |                                              |                                                                       |  |