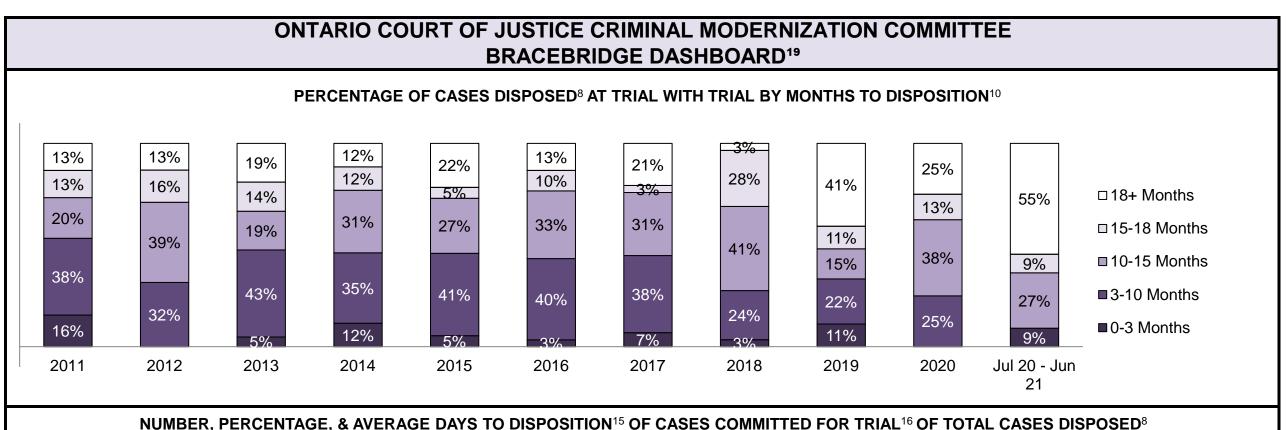

| Cases Disposed <sup>8</sup> by Phase and P | Cases Disposed <sup>8</sup> by Phase and Percentage of In-Custody <sup>11</sup> , Out-of-Custody <sup>12</sup> Cases at Case Disposition |         |         |         |         |         |         |         |         |         |                 |  |  |
|--------------------------------------------|------------------------------------------------------------------------------------------------------------------------------------------|---------|---------|---------|---------|---------|---------|---------|---------|---------|-----------------|--|--|
| Phases                                     | 2011                                                                                                                                     | 2012    | 2013    | 2014    | 2015    | 2016    | 2017    | 2018    | 2019    | 2020    | Jul 20 - Jun 21 |  |  |
| At Trial With Trial                        | 12,913                                                                                                                                   | 12,507  | 11,635  | 10,711  | 9,759   | 9,325   | 9,209   | 8,399   | 8,353   | 4,381   | 5,389           |  |  |
| In-Custody                                 | 15%                                                                                                                                      | 17%     | 16%     | 15%     | 15%     | 14%     | 14%     | 12%     | 14%     | 18%     | 19%             |  |  |
| Out-of-Custody                             | 85%                                                                                                                                      | 83%     | 84%     | 85%     | 85%     | 86%     | 86%     | 88%     | 86%     | 82%     | 81%             |  |  |
| At Trial Without Trial                     | 31,139                                                                                                                                   | 27,205  | 25,048  | 22,226  | 19,582  | 18,371  | 17,471  | 16,029  | 16,029  | 9,075   | 9,821           |  |  |
| In-Custody                                 | 14%                                                                                                                                      | 15%     | 15%     | 14%     | 14%     | 14%     | 14%     | 13%     | 14%     | 15%     | 16%             |  |  |
| Out-of-Custody                             | 86%                                                                                                                                      | 85%     | 85%     | 86%     | 86%     | 86%     | 86%     | 87%     | 86%     | 85%     | 84%             |  |  |
| Before Trial                               | 212,794                                                                                                                                  | 207,335 | 194,998 | 177,161 | 175,908 | 179,464 | 187,457 | 187,060 | 196,166 | 137,018 | 166,107         |  |  |
| In-Custody                                 | 22%                                                                                                                                      | 23%     | 23%     | 22%     | 23%     | 23%     | 22%     | 20%     | 21%     | 21%     | 17%             |  |  |
| Out-of-Custody                             | 78%                                                                                                                                      | 77%     | 77%     | 78%     | 77%     | 77%     | 78%     | 80%     | 79%     | 79%     | 83%             |  |  |

| Cases Disposed <sup>8</sup> by Phase and Percentage of In-Custody <sup>11</sup> , Out-of-Custody <sup>12</sup> Cases at Case Disposition |        |        |        |        |        |        |        |        |        |        |                 |  |
|------------------------------------------------------------------------------------------------------------------------------------------|--------|--------|--------|--------|--------|--------|--------|--------|--------|--------|-----------------|--|
| Phases                                                                                                                                   | 2011   | 2012   | 2013   | 2014   | 2015   | 2016   | 2017   | 2018   | 2019   | 2020   | Jul 20 - Jun 21 |  |
| At Trial With Trial                                                                                                                      | 1,664  | 1,672  | 1,502  | 1,471  | 1,476  | 1,505  | 1,587  | 1,484  | 1,497  | 847    | 997             |  |
| In-Custody                                                                                                                               | 12%    | 13%    | 14%    | 11%    | 12%    | 10%    | 10%    | 8%     | 10%    | 12%    | 11%             |  |
| Out-of-Custody                                                                                                                           | 88%    | 87%    | 86%    | 89%    | 88%    | 90%    | 90%    | 92%    | 90%    | 88%    | 89%             |  |
| At Trial Without Trial                                                                                                                   | 3,479  | 3,138  | 2,578  | 2,435  | 2,493  | 2,570  | 2,432  | 2,385  | 2,472  | 1,598  | 1,676           |  |
| In-Custody                                                                                                                               | 13%    | 14%    | 14%    | 13%    | 13%    | 10%    | 10%    | 10%    | 10%    | 12%    | 14%             |  |
| Out-of-Custody                                                                                                                           | 87%    | 86%    | 86%    | 87%    | 87%    | 90%    | 90%    | 90%    | 90%    | 88%    | 86%             |  |
| Before Trial                                                                                                                             | 39,035 | 36,793 | 32,985 | 30,592 | 30,396 | 31,008 | 31,627 | 31,231 | 33,975 | 25,747 | 31,900          |  |
| In-Custody                                                                                                                               | 17%    | 17%    | 18%    | 17%    | 17%    | 17%    | 16%    | 13%    | 14%    | 14%    | 11%             |  |
| Out-of-Custody                                                                                                                           | 83%    | 83%    | 82%    | 83%    | 83%    | 83%    | 84%    | 87%    | 86%    | 86%    | 89%             |  |