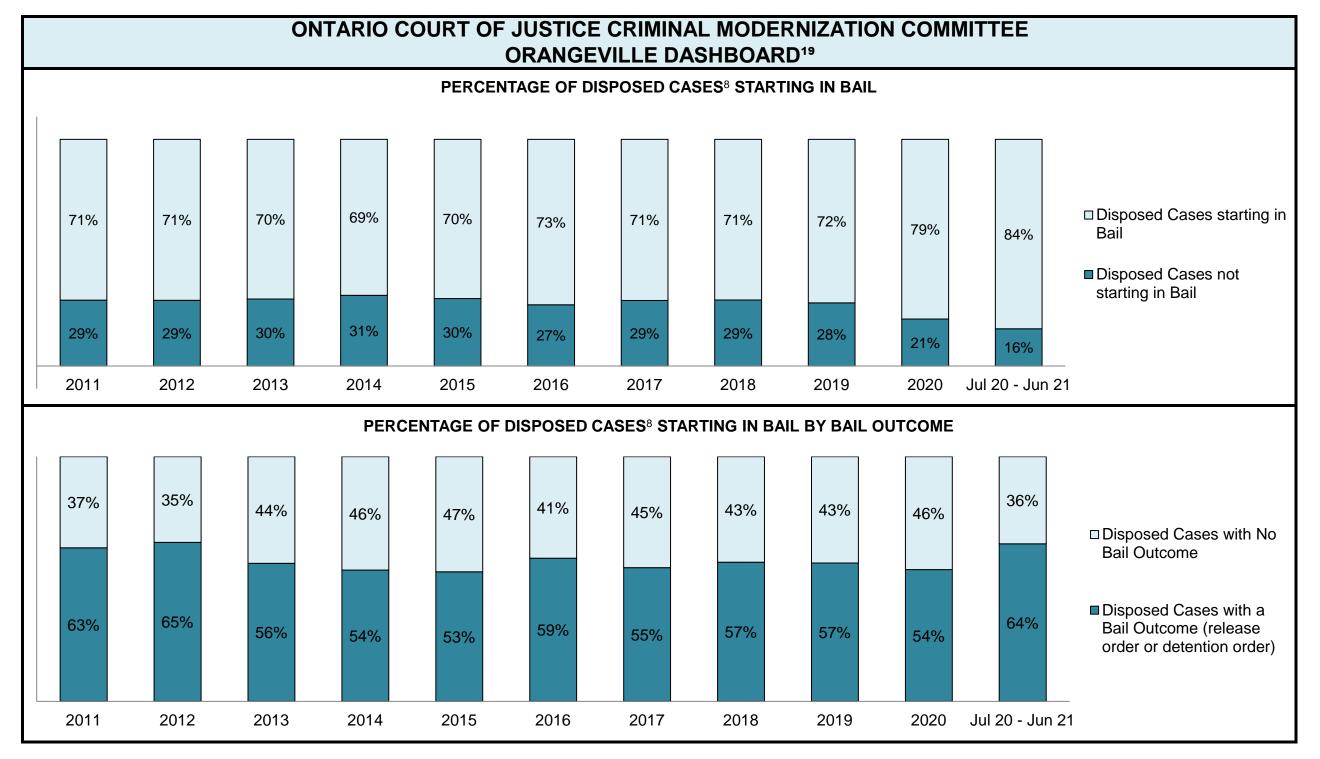

|                                                    | Kov I                                          | Metric                                | Jul 20  | - Jun 21           | 2014 Baseline                                | Change from 2014 Regional                                             |  |
|----------------------------------------------------|------------------------------------------------|---------------------------------------|---------|--------------------|----------------------------------------------|-----------------------------------------------------------------------|--|
|                                                    | Key i                                          | vieti iC                              | Percent | Cases <sup>1</sup> | Regional Median*                             | Median                                                                |  |
|                                                    | Disposed cases that be                         | gan in the Bail Phase                 | 26.9%   | 9,299              | 32.5%                                        | -5.6%                                                                 |  |
|                                                    | Bail cases with a bail                         | Total                                 | 65.1%   | 6,053              | 53.7%                                        | 11.4%                                                                 |  |
|                                                    |                                                | Bail Disposition with 1 appearance    | 57.6%   | 3,489              | 52.5%                                        | 5.1%                                                                  |  |
| Bail                                               | or detention order)                            | Bail Disposition within 1-3 days      | 68.9%   | 4,170              | 72.9%                                        | -4.0%                                                                 |  |
| Dali                                               |                                                | Total                                 | 34.9%   | 3,246              | 46.3%                                        | -11.4%                                                                |  |
|                                                    | Bail cases with no bail disposition but with a | Case disposition in 1-3 appearances   | 20.1%   | 654                | 38.7%                                        | -18.6%                                                                |  |
|                                                    | case disposition                               | Case disposition in 0-3 months        | 60.1%   | 1,950              | 79.1%                                        | -19.0%                                                                |  |
|                                                    | ·                                              | Case disposition rate before trial    | 92.5%   | 3,002              | 92.8%                                        | -0.3%                                                                 |  |
|                                                    |                                                |                                       |         |                    |                                              |                                                                       |  |
|                                                    | Disposition rate (include                      | s bail cases with case dispositions)  | 92.3%   | 31,900             | 88.7%                                        | 3.6%                                                                  |  |
| Before Trial                                       | Disposed within 1-3 app                        | earances (net of bench warrant cases) | 52.4%   | 8,320              | 46.0%                                        | 6.4%                                                                  |  |
|                                                    | Disposed within 0-3 mo                         | nths (net of bench warrant cases)     | 60.9%   | 9,667              | 60.7%                                        | 0.2%                                                                  |  |
|                                                    |                                                |                                       |         |                    |                                              |                                                                       |  |
| Trial                                              | Collapse Rate at Trial <sup>2</sup>            |                                       | 62.7%   | 1,676              | 62.3%                                        | 0.4%                                                                  |  |
|                                                    |                                                |                                       |         |                    |                                              |                                                                       |  |
|                                                    | Cases Pending³ a                               | s of June 30, 2021                    | Percent | Cases <sup>1</sup> | Cases in the Pre-Trial<br>Phase <sup>4</sup> | Cases in the Trial Phase <sup>5</sup> (including preliminary hearing) |  |
|                                                    | 0-8 months                                     |                                       | 60.9%   | 16,098             | 15,901                                       | 197                                                                   |  |
| Ame of All Develler                                | 8-10 months                                    |                                       | 10.6%   | 2,788              | 2,636                                        | 152                                                                   |  |
| Age of All Pending Cases <sup>6</sup> 10-15 months |                                                |                                       | 16.7%   | 4,399              | 3,744                                        | 655                                                                   |  |
| <b>Vases</b>                                       | 15-18 months                                   |                                       | 4.5%    | 1,178              | 818                                          | 360                                                                   |  |
| Over 18 months                                     |                                                |                                       |         | 1,951              | 997                                          | 7 954                                                                 |  |
| Total                                              | 100.0%                                         | 26,414                                | 24,096  | 2,318              |                                              |                                                                       |  |