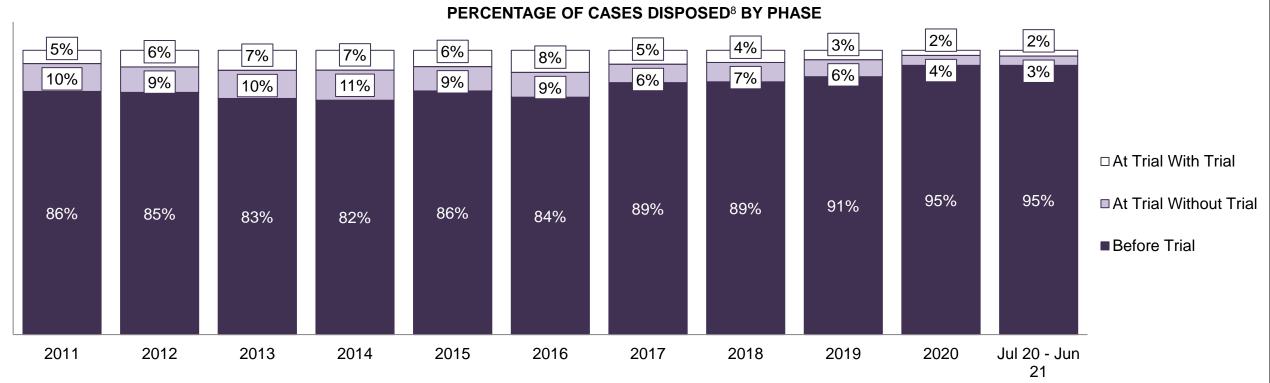

| Cases Disposed <sup>8</sup> by Phase and P | Cases Disposed <sup>8</sup> by Phase and Percentage of In-Custody <sup>11</sup> , Out-of-Custody <sup>12</sup> Cases at Case Disposition |         |         |         |         |         |         |         |         |         |                 |  |  |
|--------------------------------------------|------------------------------------------------------------------------------------------------------------------------------------------|---------|---------|---------|---------|---------|---------|---------|---------|---------|-----------------|--|--|
| Phases                                     | 2011                                                                                                                                     | 2012    | 2013    | 2014    | 2015    | 2016    | 2017    | 2018    | 2019    | 2020    | Jul 20 - Jun 21 |  |  |
| At Trial With Trial                        | 12,913                                                                                                                                   | 12,507  | 11,635  | 10,711  | 9,759   | 9,325   | 9,209   | 8,399   | 8,353   | 4,381   | 5,389           |  |  |
| In-Custody                                 | 15%                                                                                                                                      | 17%     | 16%     | 15%     | 15%     | 14%     | 14%     | 12%     | 14%     | 18%     | 19%             |  |  |
| Out-of-Custody                             | 85%                                                                                                                                      | 83%     | 84%     | 85%     | 85%     | 86%     | 86%     | 88%     | 86%     | 82%     | 81%             |  |  |
| At Trial Without Trial                     | 31,139                                                                                                                                   | 27,205  | 25,048  | 22,226  | 19,582  | 18,371  | 17,471  | 16,029  | 16,029  | 9,075   | 9,821           |  |  |
| In-Custody                                 | 14%                                                                                                                                      | 15%     | 15%     | 14%     | 14%     | 14%     | 14%     | 13%     | 14%     | 15%     | 16%             |  |  |
| Out-of-Custody                             | 86%                                                                                                                                      | 85%     | 85%     | 86%     | 86%     | 86%     | 86%     | 87%     | 86%     | 85%     | 84%             |  |  |
| Before Trial                               | 212,794                                                                                                                                  | 207,335 | 194,998 | 177,161 | 175,908 | 179,464 | 187,457 | 187,060 | 196,166 | 137,018 | 166,107         |  |  |
| In-Custody                                 | 22%                                                                                                                                      | 23%     | 23%     | 22%     | 23%     | 23%     | 22%     | 20%     | 21%     | 21%     | 17%             |  |  |
| Out-of-Custody                             | 78%                                                                                                                                      | 77%     | 77%     | 78%     | 77%     | 77%     | 78%     | 80%     | 79%     | 79%     | 83%             |  |  |

| Cases Disposed <sup>8</sup> by Phase and Percentage of In-Custody <sup>11</sup> , Out-of-Custody <sup>12</sup> Cases at Case Disposition |        |        |        |        |        |        |        |        |        |        |                 |  |
|------------------------------------------------------------------------------------------------------------------------------------------|--------|--------|--------|--------|--------|--------|--------|--------|--------|--------|-----------------|--|
| Phases                                                                                                                                   | 2011   | 2012   | 2013   | 2014   | 2015   | 2016   | 2017   | 2018   | 2019   | 2020   | Jul 20 - Jun 21 |  |
| At Trial With Trial                                                                                                                      | 1,664  | 1,672  | 1,502  | 1,471  | 1,476  | 1,505  | 1,587  | 1,484  | 1,497  | 847    | 997             |  |
| In-Custody                                                                                                                               | 12%    | 13%    | 14%    | 11%    | 12%    | 10%    | 10%    | 8%     | 10%    | 12%    | 11%             |  |
| Out-of-Custody                                                                                                                           | 88%    | 87%    | 86%    | 89%    | 88%    | 90%    | 90%    | 92%    | 90%    | 88%    | 89%             |  |
| At Trial Without Trial                                                                                                                   | 3,479  | 3,138  | 2,578  | 2,435  | 2,493  | 2,570  | 2,432  | 2,385  | 2,472  | 1,598  | 1,676           |  |
| In-Custody                                                                                                                               | 13%    | 14%    | 14%    | 13%    | 13%    | 10%    | 10%    | 10%    | 10%    | 12%    | 14%             |  |
| Out-of-Custody                                                                                                                           | 87%    | 86%    | 86%    | 87%    | 87%    | 90%    | 90%    | 90%    | 90%    | 88%    | 86%             |  |
| Before Trial                                                                                                                             | 39,035 | 36,793 | 32,985 | 30,592 | 30,396 | 31,008 | 31,627 | 31,231 | 33,975 | 25,747 | 31,900          |  |
| In-Custody                                                                                                                               | 17%    | 17%    | 18%    | 17%    | 17%    | 17%    | 16%    | 13%    | 14%    | 14%    | 11%             |  |
| Out-of-Custody                                                                                                                           | 83%    | 83%    | 82%    | 83%    | 83%    | 83%    | 84%    | 87%    | 86%    | 86%    | 89%             |  |