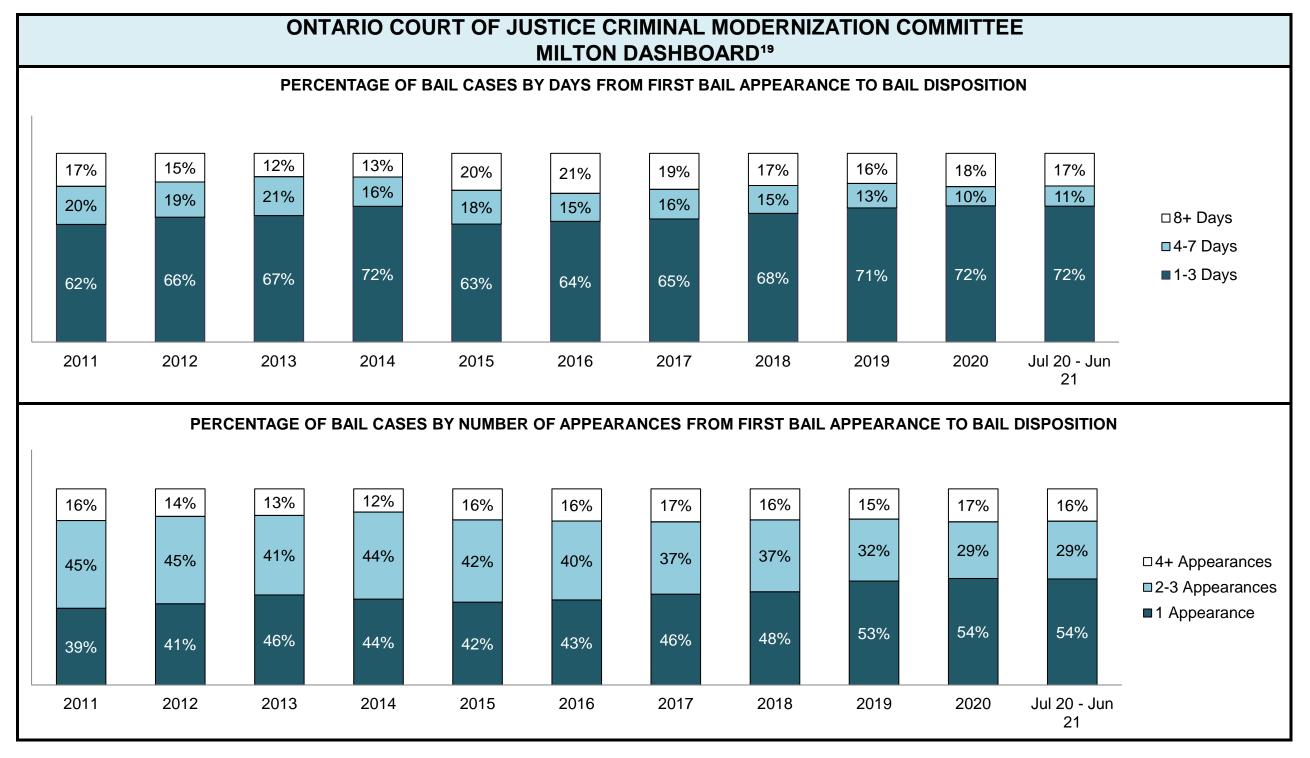

|                                                    | Kov I                                          | Metric                                | Jul 20  | - Jun 21           | 2014 Baseline                                | Change from 2014 Regional                                             |  |
|----------------------------------------------------|------------------------------------------------|---------------------------------------|---------|--------------------|----------------------------------------------|-----------------------------------------------------------------------|--|
|                                                    | Key i                                          | vieti iC                              | Percent | Cases <sup>1</sup> | Regional Median*                             | Median                                                                |  |
|                                                    | Disposed cases that be                         | gan in the Bail Phase                 | 26.9%   | 9,299              | 32.5%                                        | -5.6%                                                                 |  |
|                                                    | Bail cases with a bail                         | Total                                 | 65.1%   | 6,053              | 53.7%                                        | 11.4%                                                                 |  |
|                                                    |                                                | Bail Disposition with 1 appearance    | 57.6%   | 3,489              | 52.5%                                        | 5.1%                                                                  |  |
| Bail                                               | or detention order)                            | Bail Disposition within 1-3 days      | 68.9%   | 4,170              | 72.9%                                        | -4.0%                                                                 |  |
| Dali                                               |                                                | Total                                 | 34.9%   | 3,246              | 46.3%                                        | -11.4%                                                                |  |
|                                                    | Bail cases with no bail disposition but with a | Case disposition in 1-3 appearances   | 20.1%   | 654                | 38.7%                                        | -18.6%                                                                |  |
|                                                    | case disposition                               | Case disposition in 0-3 months        | 60.1%   | 1,950              | 79.1%                                        | -19.0%                                                                |  |
|                                                    | ·                                              | Case disposition rate before trial    | 92.5%   | 3,002              | 92.8%                                        | -0.3%                                                                 |  |
|                                                    |                                                |                                       |         |                    |                                              |                                                                       |  |
|                                                    | Disposition rate (include                      | s bail cases with case dispositions)  | 92.3%   | 31,900             | 88.7%                                        | 3.6%                                                                  |  |
| Before Trial                                       | Disposed within 1-3 app                        | earances (net of bench warrant cases) | 52.4%   | 8,320              | 46.0%                                        | 6.4%                                                                  |  |
|                                                    | Disposed within 0-3 mo                         | nths (net of bench warrant cases)     | 60.9%   | 9,667              | 60.7%                                        | 0.2%                                                                  |  |
|                                                    |                                                |                                       |         |                    |                                              |                                                                       |  |
| Trial                                              | Collapse Rate at Trial <sup>2</sup>            |                                       | 62.7%   | 1,676              | 62.3%                                        | 0.4%                                                                  |  |
|                                                    |                                                |                                       |         |                    |                                              |                                                                       |  |
|                                                    | Cases Pending³ a                               | s of June 30, 2021                    | Percent | Cases <sup>1</sup> | Cases in the Pre-Trial<br>Phase <sup>4</sup> | Cases in the Trial Phase <sup>5</sup> (including preliminary hearing) |  |
|                                                    | 0-8 months                                     |                                       | 60.9%   | 16,098             | 15,901                                       | 197                                                                   |  |
| Ame of All Develler                                | 8-10 months                                    |                                       | 10.6%   | 2,788              | 2,636                                        | 152                                                                   |  |
| Age of All Pending Cases <sup>6</sup> 10-15 months |                                                |                                       | 16.7%   | 4,399              | 3,744                                        | 655                                                                   |  |
| <b>Vases</b>                                       | 15-18 months                                   |                                       | 4.5%    | 1,178              | 818                                          | 360                                                                   |  |
| Over 18 months                                     |                                                |                                       |         | 1,951              | 997                                          | 7 954                                                                 |  |
| Total                                              | 100.0%                                         | 26,414                                | 24,096  | 2,318              |                                              |                                                                       |  |