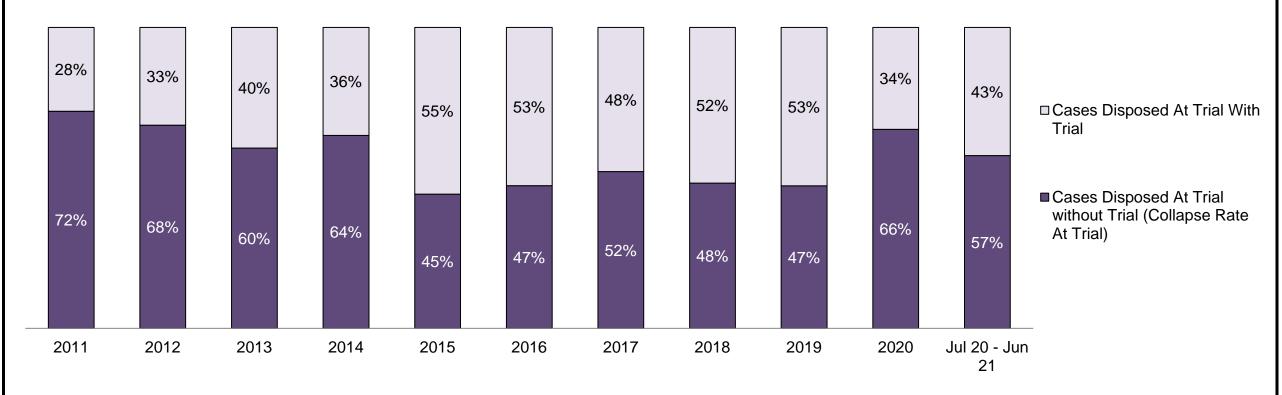

□ Cases Disposed At Trial With Trial

■ Cases Disposed At Trial without Trial (Collapse Rate At Trial)

| Percentage of Cases Disposed <sup>8</sup> At Trial | Without Trial (Collapse Rate | e At Trial <sup>2</sup> ) by Offence Group At Disposition |
|----------------------------------------------------|------------------------------|-----------------------------------------------------------|
|                                                    |                              |                                                           |