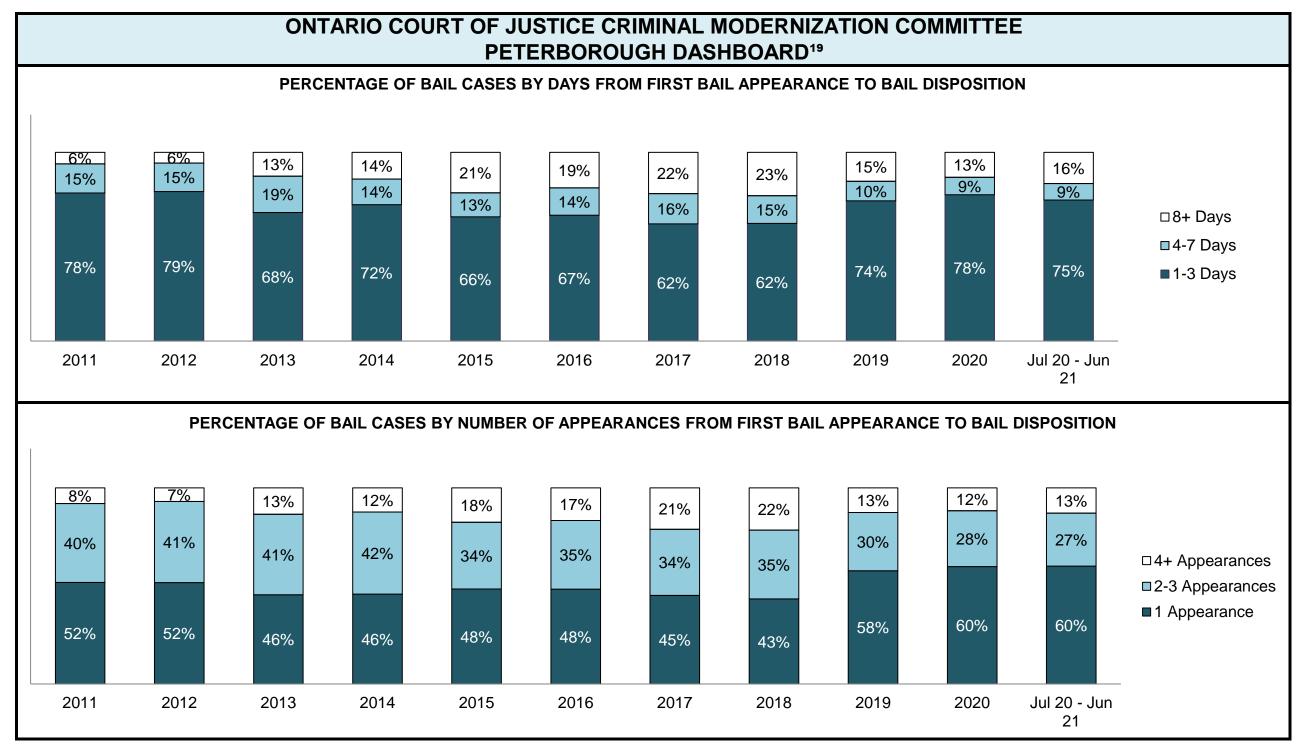

|                                                    | Kov I                                          | Metric                                | Jul 20  | - Jun 21           | 2014 Baseline                                | Change from 2014 Regional                                             |  |
|----------------------------------------------------|------------------------------------------------|---------------------------------------|---------|--------------------|----------------------------------------------|-----------------------------------------------------------------------|--|
|                                                    | Key i                                          | vieti iC                              | Percent | Cases <sup>1</sup> | Regional Median*                             | Median                                                                |  |
|                                                    | Disposed cases that be                         | gan in the Bail Phase                 | 26.9%   | 9,299              | 32.5%                                        | -5.6%                                                                 |  |
|                                                    | Bail cases with a bail                         | Total                                 | 65.1%   | 6,053              | 53.7%                                        | 11.4%                                                                 |  |
|                                                    |                                                | Bail Disposition with 1 appearance    | 57.6%   | 3,489              | 52.5%                                        | 5.1%                                                                  |  |
| Bail                                               | or detention order)                            | Bail Disposition within 1-3 days      | 68.9%   | 4,170              | 72.9%                                        | -4.0%                                                                 |  |
| Dali                                               |                                                | Total                                 | 34.9%   | 3,246              | 46.3%                                        | -11.4%                                                                |  |
|                                                    | Bail cases with no bail disposition but with a | Case disposition in 1-3 appearances   | 20.1%   | 654                | 38.7%                                        | -18.6%                                                                |  |
|                                                    | case disposition                               | Case disposition in 0-3 months        | 60.1%   | 1,950              | 79.1%                                        | -19.0%                                                                |  |
|                                                    | ·                                              | Case disposition rate before trial    | 92.5%   | 3,002              | 92.8%                                        | -0.3%                                                                 |  |
|                                                    |                                                |                                       |         |                    |                                              |                                                                       |  |
|                                                    | Disposition rate (include                      | s bail cases with case dispositions)  | 92.3%   | 31,900             | 88.7%                                        | 3.6%                                                                  |  |
| Before Trial                                       | Disposed within 1-3 app                        | earances (net of bench warrant cases) | 52.4%   | 8,320              | 46.0%                                        | 6.4%                                                                  |  |
|                                                    | Disposed within 0-3 mo                         | nths (net of bench warrant cases)     | 60.9%   | 9,667              | 60.7%                                        | 0.2%                                                                  |  |
|                                                    |                                                |                                       |         |                    |                                              |                                                                       |  |
| Trial                                              | Collapse Rate at Trial <sup>2</sup>            |                                       | 62.7%   | 1,676              | 62.3%                                        | 0.4%                                                                  |  |
|                                                    |                                                |                                       |         |                    |                                              |                                                                       |  |
|                                                    | Cases Pending³ a                               | s of June 30, 2021                    | Percent | Cases <sup>1</sup> | Cases in the Pre-Trial<br>Phase <sup>4</sup> | Cases in the Trial Phase <sup>5</sup> (including preliminary hearing) |  |
|                                                    | 0-8 months                                     |                                       | 60.9%   | 16,098             | 15,901                                       | 197                                                                   |  |
| Ame of All Develler                                | 8-10 months                                    |                                       | 10.6%   | 2,788              | 2,636                                        | 152                                                                   |  |
| Age of All Pending Cases <sup>6</sup> 10-15 months |                                                |                                       | 16.7%   | 4,399              | 3,744                                        | 655                                                                   |  |
| <b>Vases</b>                                       | 15-18 months                                   |                                       | 4.5%    | 1,178              | 818                                          | 360                                                                   |  |
| Over 18 months                                     |                                                |                                       |         | 1,951              | 997                                          | 7 954                                                                 |  |
| Total                                              | 100.0%                                         | 26,414                                | 24,096  | 2,318              |                                              |                                                                       |  |