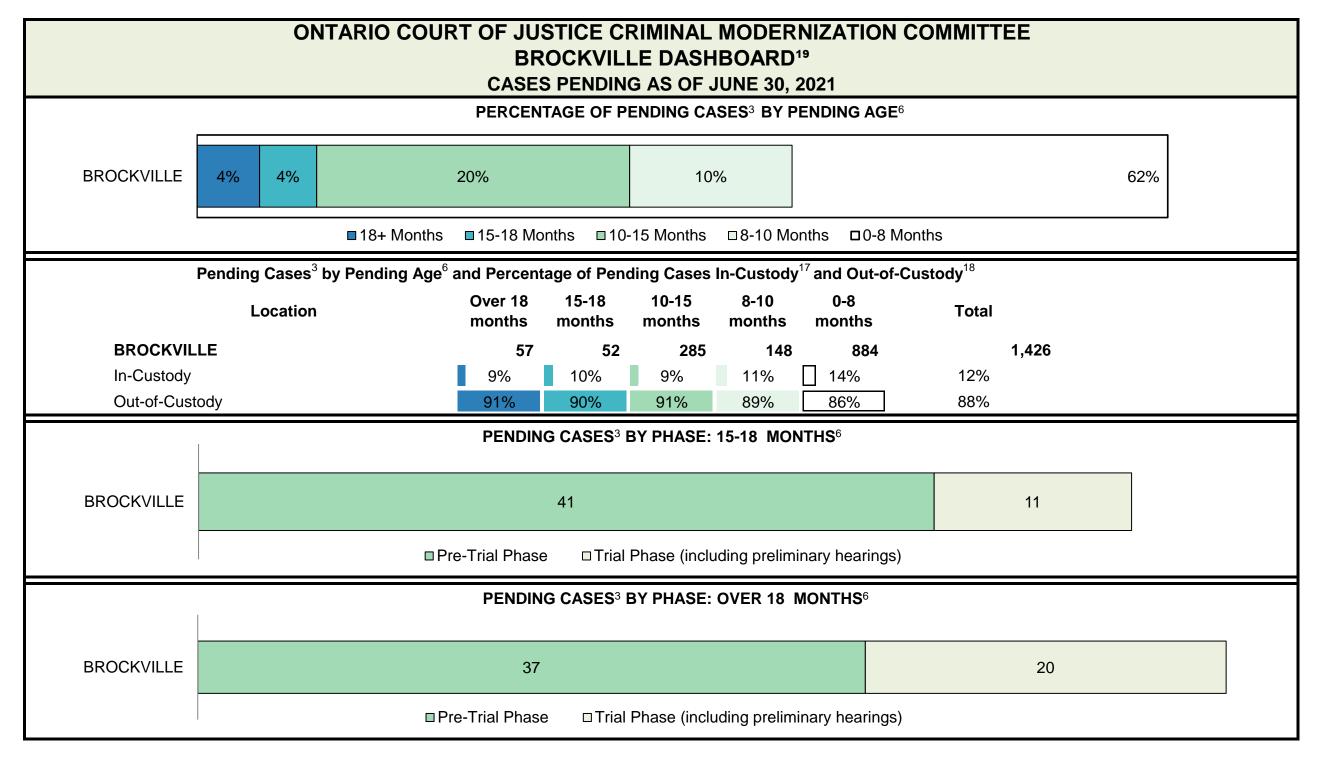

CASES PENDING AS OF JUNE 30, 2021

| Pending Cases <sup>3</sup> | by Pending Age <sup>6</sup> and | <b>Percentage of Pending Cases</b> | In-Custody <sup>17</sup> and Out-of-Custody <sup>18</sup> |
|----------------------------|---------------------------------|------------------------------------|-----------------------------------------------------------|
|----------------------------|---------------------------------|------------------------------------|-----------------------------------------------------------|

| Location       | Over 18 months | 15-18<br>months | 10-15<br>months | 8-10<br>months | 0-8<br>months | Total   |
|----------------|----------------|-----------------|-----------------|----------------|---------------|---------|
| PROVINCIAL     | 13,920         | 7,803           | 27,583          | 17,572         | 92,153        | 159,031 |
| In-Custody     | 13%            | 13%             | 12%             | 12%            | 15%           | 14%     |
| Out-of-Custody | 80%            | 81%             | 85%             | 86%            | 83%           | 83%     |
| Central East   | 1,951          | 1,178           | 4,399           | 2,788          | 16,098        | 26,414  |
| Central West   | 4,450          | 2,292           | 6,525           | 3,718          | 18,201        | 35,186  |
| East           | 1,504          | 941             | 3,505           | 1,900          | 10,323        | 18,173  |
| North East     | 828            | 497             | 2,114           | 1,803          | 8,880         | 14,122  |
| North West     | 1,024          | 427             | 1,570           | 1,158          | 5,491         | 9,670   |
| Toronto        | 2,306          | 1,316           | 3,973           | 2,544          | 15,625        | 25,764  |
| West           | 1,857          | 1,152           | 5,497           | 3,661          | 17,535        | 29,702  |