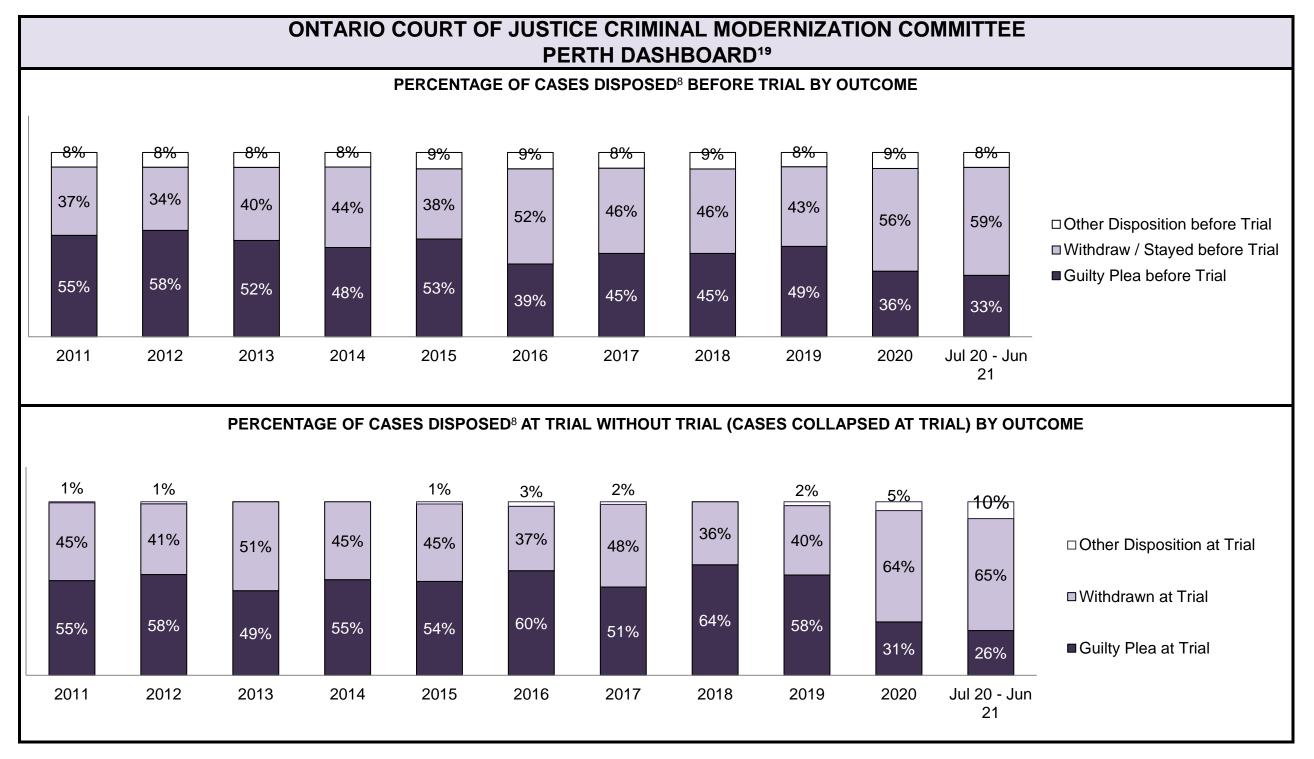

| Cases Disposed <sup>8</sup> by Phase and P | Cases Disposed <sup>8</sup> by Phase and Percentage of In-Custody <sup>11</sup> , Out-of-Custody <sup>12</sup> Cases at Case Disposition |         |         |         |         |         |         |         |         |         |                 |  |  |
|--------------------------------------------|------------------------------------------------------------------------------------------------------------------------------------------|---------|---------|---------|---------|---------|---------|---------|---------|---------|-----------------|--|--|
| Phases                                     | 2011                                                                                                                                     | 2012    | 2013    | 2014    | 2015    | 2016    | 2017    | 2018    | 2019    | 2020    | Jul 20 - Jun 21 |  |  |
| At Trial With Trial                        | 12,913                                                                                                                                   | 12,507  | 11,635  | 10,711  | 9,759   | 9,325   | 9,209   | 8,399   | 8,353   | 4,381   | 5,389           |  |  |
| In-Custody                                 | 15%                                                                                                                                      | 17%     | 16%     | 15%     | 15%     | 14%     | 14%     | 12%     | 14%     | 18%     | 19%             |  |  |
| Out-of-Custody                             | 85%                                                                                                                                      | 83%     | 84%     | 85%     | 85%     | 86%     | 86%     | 88%     | 86%     | 82%     | 81%             |  |  |
| At Trial Without Trial                     | 31,139                                                                                                                                   | 27,205  | 25,048  | 22,226  | 19,582  | 18,371  | 17,471  | 16,029  | 16,029  | 9,075   | 9,821           |  |  |
| In-Custody                                 | 14%                                                                                                                                      | 15%     | 15%     | 14%     | 14%     | 14%     | 14%     | 13%     | 14%     | 15%     | 16%             |  |  |
| Out-of-Custody                             | 86%                                                                                                                                      | 85%     | 85%     | 86%     | 86%     | 86%     | 86%     | 87%     | 86%     | 85%     | 84%             |  |  |
| Before Trial                               | 212,794                                                                                                                                  | 207,335 | 194,998 | 177,161 | 175,908 | 179,464 | 187,457 | 187,060 | 196,166 | 137,018 | 166,107         |  |  |
| In-Custody                                 | 22%                                                                                                                                      | 23%     | 23%     | 22%     | 23%     | 23%     | 22%     | 20%     | 21%     | 21%     | 17%             |  |  |
| Out-of-Custody                             | 78%                                                                                                                                      | 77%     | 77%     | 78%     | 77%     | 77%     | 78%     | 80%     | 79%     | 79%     | 83%             |  |  |

□ Cases Disposed At Trial With Trial

■ Cases Disposed At Trial without Trial (Collapse Rate At Trial)

| Percentage of Cases Disposed <sup>8</sup> At Trial | Without Trial (Collapse Rate | e At Trial <sup>2</sup> ) by Offence Group At Disposition |
|----------------------------------------------------|------------------------------|-----------------------------------------------------------|
|                                                    |                              |                                                           |