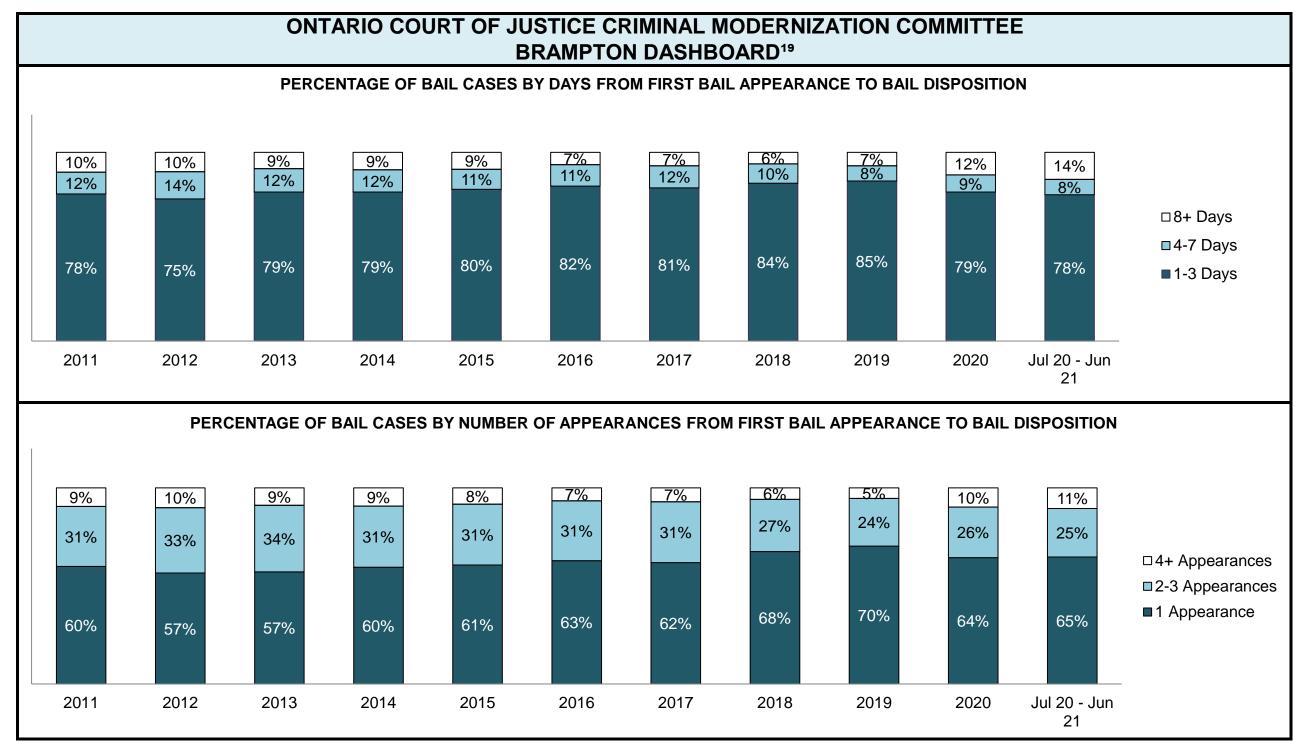

|                                                    | Kov I                                          | Metric                                | Jul 20  | - Jun 21           | 2014 Baseline                                | Change from 2014 Regional                                             |  |
|----------------------------------------------------|------------------------------------------------|---------------------------------------|---------|--------------------|----------------------------------------------|-----------------------------------------------------------------------|--|
|                                                    | Key i                                          | vieti iC                              | Percent | Cases <sup>1</sup> | Regional Median*                             | Median                                                                |  |
|                                                    | Disposed cases that be                         | gan in the Bail Phase                 | 26.9%   | 9,299              | 32.5%                                        | -5.6%                                                                 |  |
|                                                    | Bail cases with a bail                         | Total                                 | 65.1%   | 6,053              | 53.7%                                        | 11.4%                                                                 |  |
|                                                    |                                                | Bail Disposition with 1 appearance    | 57.6%   | 3,489              | 52.5%                                        | 5.1%                                                                  |  |
| Bail                                               | or detention order)                            | Bail Disposition within 1-3 days      | 68.9%   | 4,170              | 72.9%                                        | -4.0%                                                                 |  |
| Dali                                               |                                                | Total                                 | 34.9%   | 3,246              | 46.3%                                        | -11.4%                                                                |  |
|                                                    | Bail cases with no bail disposition but with a | Case disposition in 1-3 appearances   | 20.1%   | 654                | 38.7%                                        | -18.6%                                                                |  |
|                                                    | case disposition                               | Case disposition in 0-3 months        | 60.1%   | 1,950              | 79.1%                                        | -19.0%                                                                |  |
|                                                    | ·                                              | Case disposition rate before trial    | 92.5%   | 3,002              | 92.8%                                        | -0.3%                                                                 |  |
|                                                    |                                                |                                       |         |                    |                                              |                                                                       |  |
|                                                    | Disposition rate (include                      | s bail cases with case dispositions)  | 92.3%   | 31,900             | 88.7%                                        | 3.6%                                                                  |  |
| Before Trial                                       | Disposed within 1-3 app                        | earances (net of bench warrant cases) | 52.4%   | 8,320              | 46.0%                                        | 6.4%                                                                  |  |
|                                                    | Disposed within 0-3 mo                         | nths (net of bench warrant cases)     | 60.9%   | 9,667              | 60.7%                                        | 0.2%                                                                  |  |
|                                                    |                                                |                                       |         |                    |                                              |                                                                       |  |
| Trial                                              | Collapse Rate at Trial <sup>2</sup>            |                                       | 62.7%   | 1,676              | 62.3%                                        | 0.4%                                                                  |  |
|                                                    |                                                |                                       |         |                    |                                              |                                                                       |  |
|                                                    | Cases Pending³ a                               | s of June 30, 2021                    | Percent | Cases <sup>1</sup> | Cases in the Pre-Trial<br>Phase <sup>4</sup> | Cases in the Trial Phase <sup>5</sup> (including preliminary hearing) |  |
|                                                    | 0-8 months                                     |                                       | 60.9%   | 16,098             | 15,901                                       | 197                                                                   |  |
| Ame of All Develler                                | 8-10 months                                    |                                       | 10.6%   | 2,788              | 2,636                                        | 152                                                                   |  |
| Age of All Pending Cases <sup>6</sup> 10-15 months |                                                |                                       | 16.7%   | 4,399              | 3,744                                        | 655                                                                   |  |
| <b>Vases</b>                                       | 15-18 months                                   |                                       | 4.5%    | 1,178              | 818                                          | 360                                                                   |  |
| Over 18 months                                     |                                                |                                       |         | 1,951              | 997                                          | 7 954                                                                 |  |
| Total                                              | 100.0%                                         | 26,414                                | 24,096  | 2,318              |                                              |                                                                       |  |