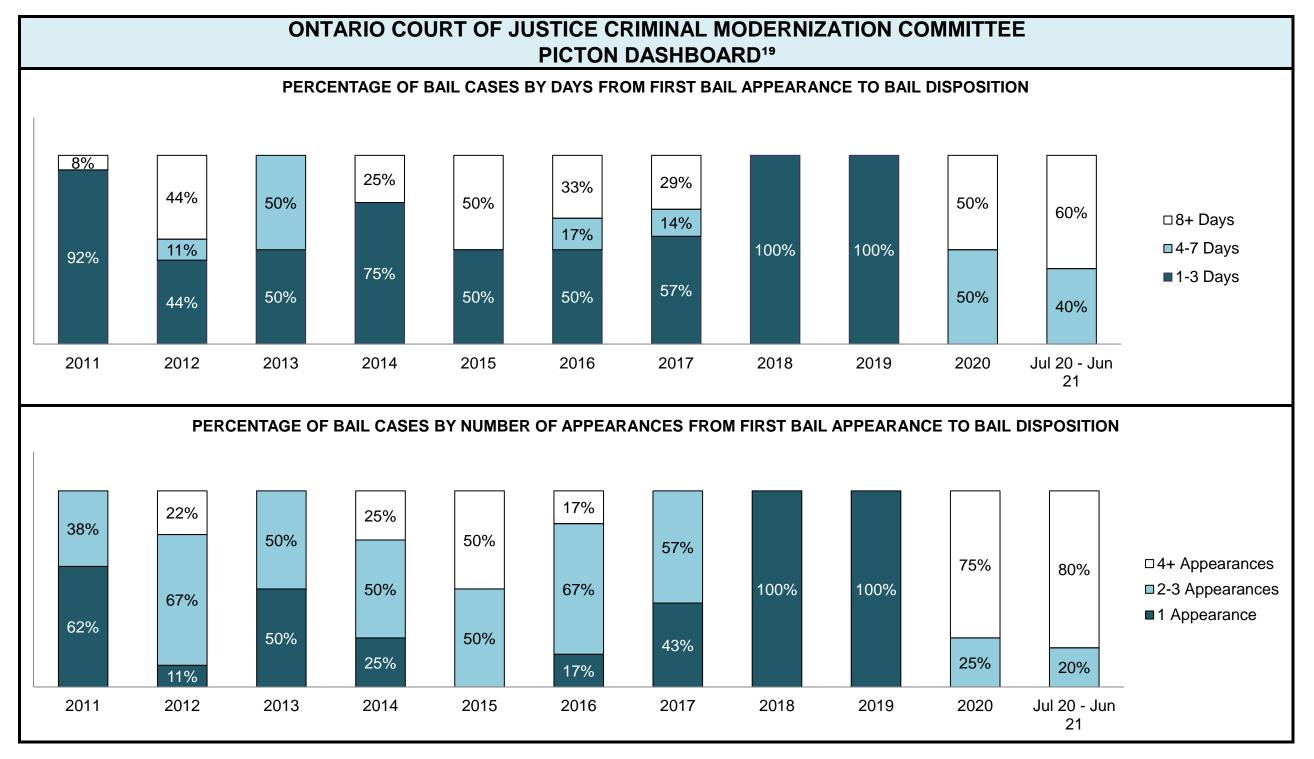

e Person                   | 47   | 43   | 41   | 42   | 74   | 47   | 60   | 50   | 46   | 67   | 56              |
| Crimes Against Property                     | 20   | 21   | 37   | 18   | 26   | 27   | 26   | 18   | 15   | 45   | 46              |
| Administration of Justice                   | 14   | 24   | 15   | 9    | 9    | 13   | 19   | 15   | 12   | 21   | 20              |
| Other Criminal Code                         | 4    | 4    | 7    | 3    | 8    | 6    | 1    | 3    | 8    | 7    | 9               |
| Criminal Code Traffic                       | 16   | 11   | 15   | 14   | 19   | 15   | 15   | 19   | 21   | 18   | 23              |
| Federal Statute                             | 22   | 9    | 19   | 10   | 1    | 7    | 4    | 8    | 16   | 16   | 16              |





#### **ONTARIO COURT OF JUSTICE CRIMINAL MODERNIZATION COMMITTEE** PICTON DASHBOARD<sup>19</sup> PERCENTAGE OF DISPOSED CASES<sup>8</sup> BY MONTHS TO DISPOSITION<sup>10</sup> 4% <del>-0%</del> <del>- 0%</del> -0% <del>2</del>% 8% 6% 3% 10% 2% <del>-0%</del> **0**% 5% 10% <del>- 0%</del> 9% 9% 5% 9% 2% 6% 3% 4% □ 18+ Months 1% 4% □ 15-18 Months ■ 10-15 Months 8% ■3-10 Months 51% 50% ■0-3 Months 48% 46% 44% 43% 42% 41% 40% 37% 26% 52% 42% 51% 41% 44% 48% 50% 44% 38% 61% 55% 2015 2016 2019 Jul 20 - Jun 21 2011 2012 2013 2014 2017 2018 2020



| Cases Disposed <sup>8</sup> by Phase and P | Cases Disposed <sup>8</sup> by Phase and Percentage of In-Custody <sup>11</sup> , Out-of-Custody <sup>12</sup> Cases at Case Disposition |      |      |      |      |      |      |      |      |      |