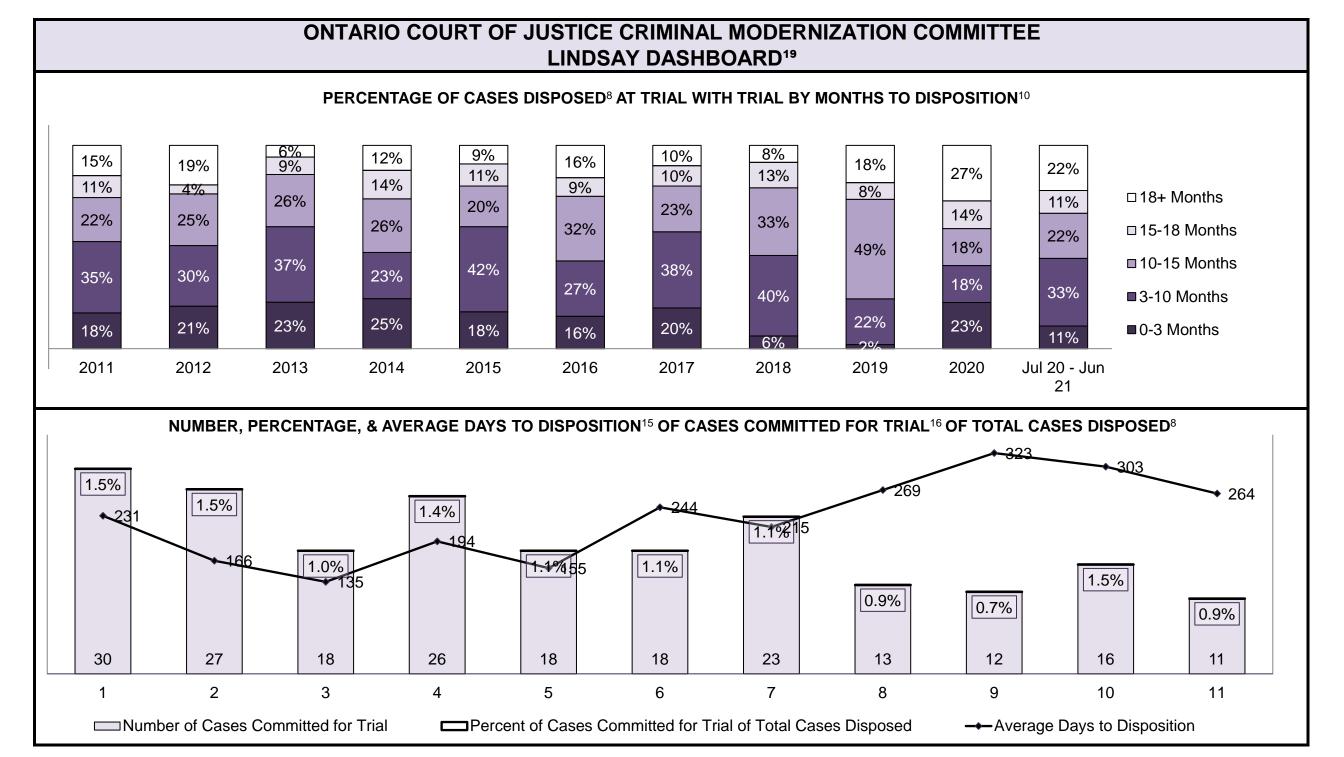

### PERCENTAGE OF CASES DISPOSED<sup>8</sup> BY PHASE FOR CASES SET FOR TRIAL<sup>13</sup>

| Percentage of Cases Disposed <sup>8</sup> At Trial Without Trial (Collapse Rate At Trial <sup>2</sup> ) by Offence Group At Disposition |      |      |      |      |      |      |      |      |      |      |                 |  |
|-----------------------------------------------------------------------------------------------------------------------------------------|------|------|------|------|------|------|------|------|------|------|-----------------|--|
| Offence Group at Disposition <sup>14</sup>                                                                                              | 2011 | 2012 | 2013 | 2014 | 2015 | 2016 | 2017 | 2018 | 2019 | 2020 | Jul 20 - Jun 21 |  |
| Crimes Against The Person                                                                                                               | 38%  | 36%  | 36%  | 35%  | 33%  | 34%  | 34%  | 33%  | 36%  | 37%  | 38%             |  |
| Crimes Against Property                                                                                                                 | 12%  | 11%  | 12%  | 13%  | 11%  | 12%  | 11%  | 9%   | 10%  | 9%   | 8%              |  |
| Administration of Justice                                                                                                               | 11%  | 10%  | 11%  | 10%  | 11%  | 11%  | 8%   | 10%  | 11%  | 11%  | 9%              |  |
| Other Criminal Code                                                                                                                     | 5%   | 6%   | 6%   | 5%   | 6%   | 5%   | 6%   | 7%   | 6%   | 7%   | 8%              |  |
| Criminal Code Traffic                                                                                                                   | 24%  | 25%  | 25%  | 27%  | 26%  | 27%  | 31%  | 31%  | 26%  | 25%  | 25%             |  |
| Federal Statute                                                                                                                         | 10%  | 11%  | 10%  | 11%  | 12%  | 11%  | 11%  | 10%  | 10%  | 11%  | 12%             |  |
| Total                                                                                                                                   | 100% | 100% | 100% | 100% | 100% | 100% | 100% | 100% | 100% | 100% | 100%            |  |