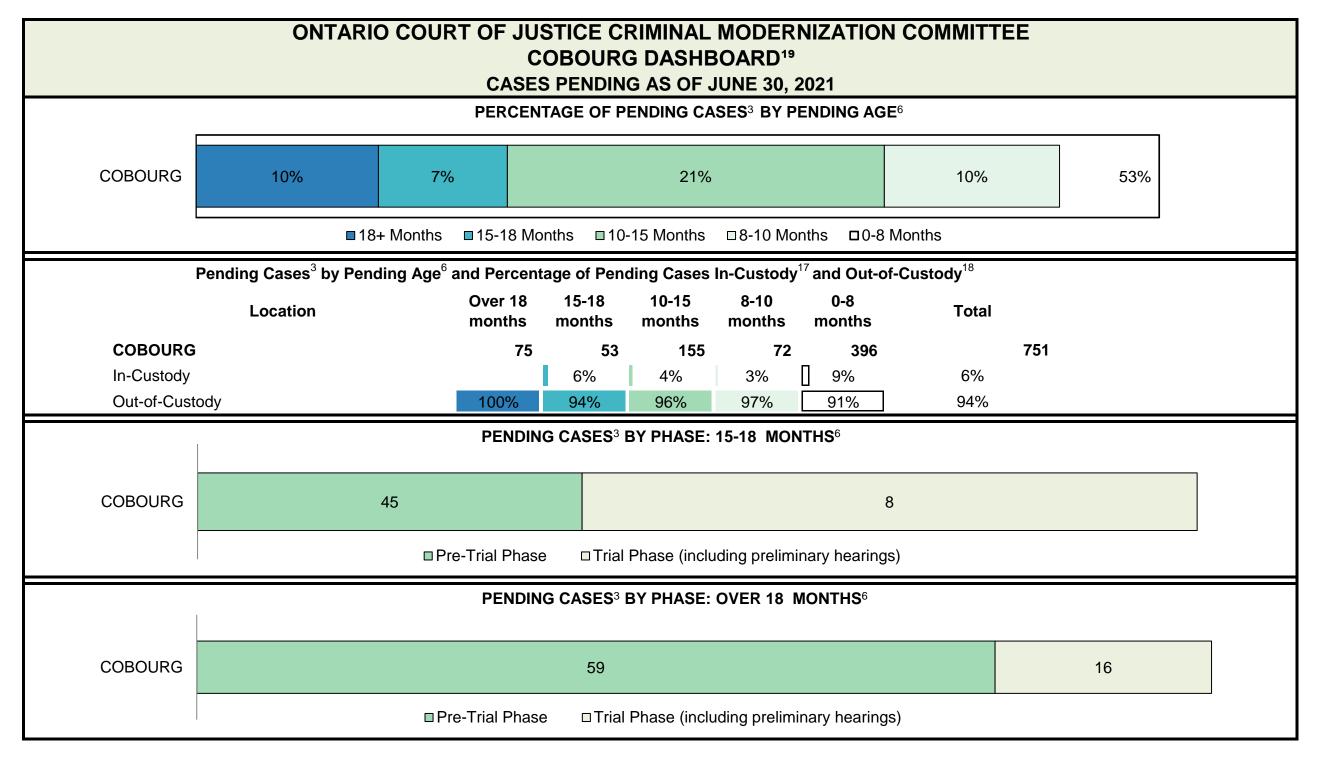

CASES PENDING AS OF JUNE 30, 2021

| Pending Cases <sup>3</sup> | by Pending Age <sup>6</sup> and | <b>Percentage of Pending Cases</b> | In-Custody <sup>17</sup> and Out-of-Custody <sup>18</sup> |
|----------------------------|---------------------------------|------------------------------------|-----------------------------------------------------------|
|----------------------------|---------------------------------|------------------------------------|-----------------------------------------------------------|

| Location       | Over 18 months | 15-18<br>months | 10-15<br>months | 8-10<br>months | 0-8<br>months | Total   |
|----------------|----------------|-----------------|-----------------|----------------|---------------|---------|
| PROVINCIAL     | 13,920         | 7,803           | 27,583          | 17,572         | 92,153        | 159,031 |
| In-Custody     | 13%            | 13%             | 12%             | 12%            | 15%           | 14%     |
| Out-of-Custody | 80%            | 81%             | 85%             | 86%            | 83%           | 83%     |
| Central East   | 1,951          | 1,178           | 4,399           | 2,788          | 16,098        | 26,414  |
| Central West   | 4,450          | 2,292           | 6,525           | 3,718          | 18,201        | 35,186  |
| East           | 1,504          | 941             | 3,505           | 1,900          | 10,323        | 18,173  |
| North East     | 828            | 497             | 2,114           | 1,803          | 8,880         | 14,122  |
| North West     | 1,024          | 427             | 1,570           | 1,158          | 5,491         | 9,670   |
| Toronto        | 2,306          | 1,316           | 3,973           | 2,544          | 15,625        | 25,764  |
| West           | 1,857          | 1,152           | 5,497           | 3,661          | 17,535        | 29,702  |