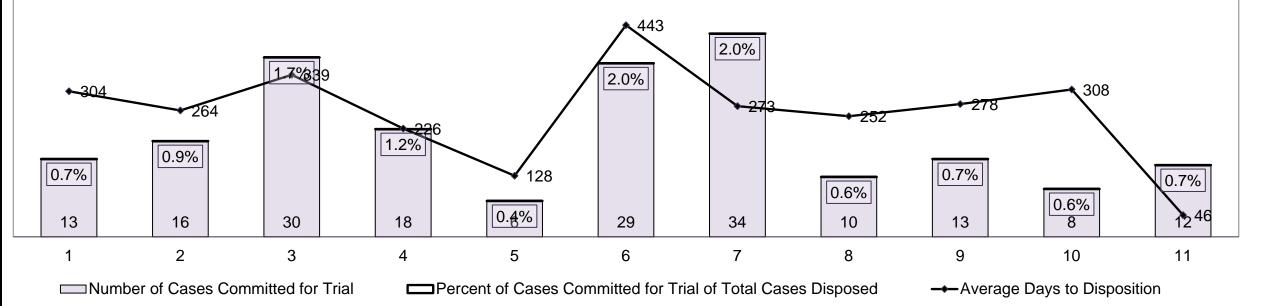

### PERCENTAGE OF CASES DISPOSED<sup>8</sup> BY PHASE FOR CASES SET FOR TRIAL<sup>13</sup>

| Percentage of Cases Disposed <sup>8</sup> At Trial Without Trial (Collapse Rate At Trial <sup>2</sup> ) by Offence Group At Disposition |      |      |      |      |      |      |      |      |      |      |                 |  |
|-----------------------------------------------------------------------------------------------------------------------------------------|------|------|------|------|------|------|------|------|------|------|-----------------|--|
| Offence Group at Disposition <sup>14</sup>                                                                                              | 2011 | 2012 | 2013 | 2014 | 2015 | 2016 | 2017 | 2018 | 2019 | 2020 | Jul 20 - Jun 21 |  |
| Crimes Against The Person                                                                                                               | 38%  | 36%  | 36%  | 35%  | 33%  | 34%  | 34%  | 33%  | 36%  | 37%  | 38%             |  |
| Crimes Against Property                                                                                                                 | 12%  | 11%  | 12%  | 13%  | 11%  | 12%  | 11%  | 9%   | 10%  | 9%   | 8%              |  |
| Administration of Justice                                                                                                               | 11%  | 10%  | 11%  | 10%  | 11%  | 11%  | 8%   | 10%  | 11%  | 11%  | 9%              |  |
| Other Criminal Code                                                                                                                     | 5%   | 6%   | 6%   | 5%   | 6%   | 5%   | 6%   | 7%   | 6%   | 7%   | 8%              |  |
| Criminal Code Traffic                                                                                                                   | 24%  | 25%  | 25%  | 27%  | 26%  | 27%  | 31%  | 31%  | 26%  | 25%  | 25%             |  |
| Federal Statute                                                                                                                         | 10%  | 11%  | 10%  | 11%  | 12%  | 11%  | 11%  | 10%  | 10%  | 11%  | 12%             |  |
| Total                                                                                                                                   | 100% | 100% | 100% | 100% | 100% | 100% | 100% | 100% | 100% | 100% | 100%            |  |