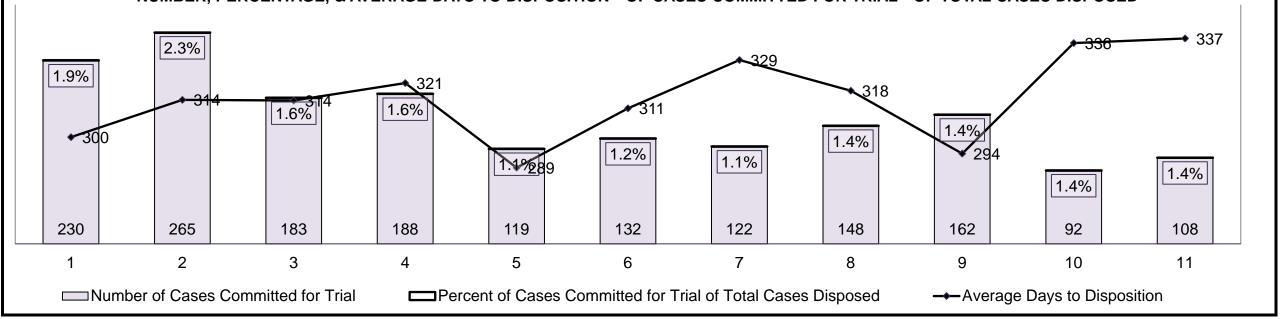

| Cases Disposed <sup>8</sup> by Phase and P | Cases Disposed <sup>8</sup> by Phase and Percentage of In-Custody <sup>11</sup> , Out-of-Custody <sup>12</sup> Cases at Case Disposition |         |         |         |         |         |         |         |         |         |                 |  |  |
|--------------------------------------------|------------------------------------------------------------------------------------------------------------------------------------------|---------|---------|---------|---------|---------|---------|---------|---------|---------|-----------------|--|--|
| Phases                                     | 2011                                                                                                                                     | 2012    | 2013    | 2014    | 2015    | 2016    | 2017    | 2018    | 2019    | 2020    | Jul 20 - Jun 21 |  |  |
| At Trial With Trial                        | 12,913                                                                                                                                   | 12,507  | 11,635  | 10,711  | 9,759   | 9,325   | 9,209   | 8,399   | 8,353   | 4,381   | 5,389           |  |  |
| In-Custody                                 | 15%                                                                                                                                      | 17%     | 16%     | 15%     | 15%     | 14%     | 14%     | 12%     | 14%     | 18%     | 19%             |  |  |
| Out-of-Custody                             | 85%                                                                                                                                      | 83%     | 84%     | 85%     | 85%     | 86%     | 86%     | 88%     | 86%     | 82%     | 81%             |  |  |
| At Trial Without Trial                     | 31,139                                                                                                                                   | 27,205  | 25,048  | 22,226  | 19,582  | 18,371  | 17,471  | 16,029  | 16,029  | 9,075   | 9,821           |  |  |
| In-Custody                                 | 14%                                                                                                                                      | 15%     | 15%     | 14%     | 14%     | 14%     | 14%     | 13%     | 14%     | 15%     | 16%             |  |  |
| Out-of-Custody                             | 86%                                                                                                                                      | 85%     | 85%     | 86%     | 86%     | 86%     | 86%     | 87%     | 86%     | 85%     | 84%             |  |  |
| Before Trial                               | 212,794                                                                                                                                  | 207,335 | 194,998 | 177,161 | 175,908 | 179,464 | 187,457 | 187,060 | 196,166 | 137,018 | 166,107         |  |  |
| In-Custody                                 | 22%                                                                                                                                      | 23%     | 23%     | 22%     | 23%     | 23%     | 22%     | 20%     | 21%     | 21%     | 17%             |  |  |
| Out-of-Custody                             | 78%                                                                                                                                      | 77%     | 77%     | 78%     | 77%     | 77%     | 78%     | 80%     | 79%     | 79%     | 83%             |  |  |

□ Cases Disposed At Trial With Trial

■ Cases Disposed At Trial without Trial (Collapse Rate At Trial)

| Percentage of Cases Disposed <sup>8</sup> At Trial | Without Trial (Collapse Rate | e At Trial <sup>2</sup> ) by Offence Group At Disposition |
|----------------------------------------------------|------------------------------|-----------------------------------------------------------|
|                                                    |                              |                                                           |

| Offence Group at Disposition <sup>14</sup> | 2011 | 2012 | 2013 | 2014 | 2015 | 2016 | 2017 | 2018 | 2019 | 2020 | Jul 20 - Jun 21 |
|--------------------------------------------|------|------|------|------|------|------|------|------|------|------|-----------------|
| Crimes Against The Person                  | 42%  | 43%  | 42%  | 42%  | 41%  | 43%  | 44%  | 44%  | 45%  | 47%  | 48%             |
| Crimes Against Property                    | 12%  | 11%  | 12%  | 11%  | 11%  | 10%  | 10%  | 10%  | 10%  | 10%  | 8%              |
| Administration of Justice                  | 13%  | 13%  | 13%  | 12%  | 13%  | 13%  | 12%  | 12%  | 13%  | 11%  | 11%             |
| Other Criminal Code                        | 6%   | 6%   | 6%   | 6%   | 6%   | 6%   | 6%   | 6%   | 7%   | 7%   | 8%              |
| Criminal Code Traffic                      | 14%  | 15%  | 16%  | 16%  | 16%  | 16%  | 17%  | 18%  | 16%  | 15%  | 15%             |
| Federal Statute                            | 12%  | 12%  | 11%  | 12%  | 12%  | 12%  | 11%  | 10%  | 9%   | 10%  | 10%             |
| Total                                      | 100% | 100% | 100% | 100% | 100% | 100% | 100% | 100% | 100% | 100% | 100%            |