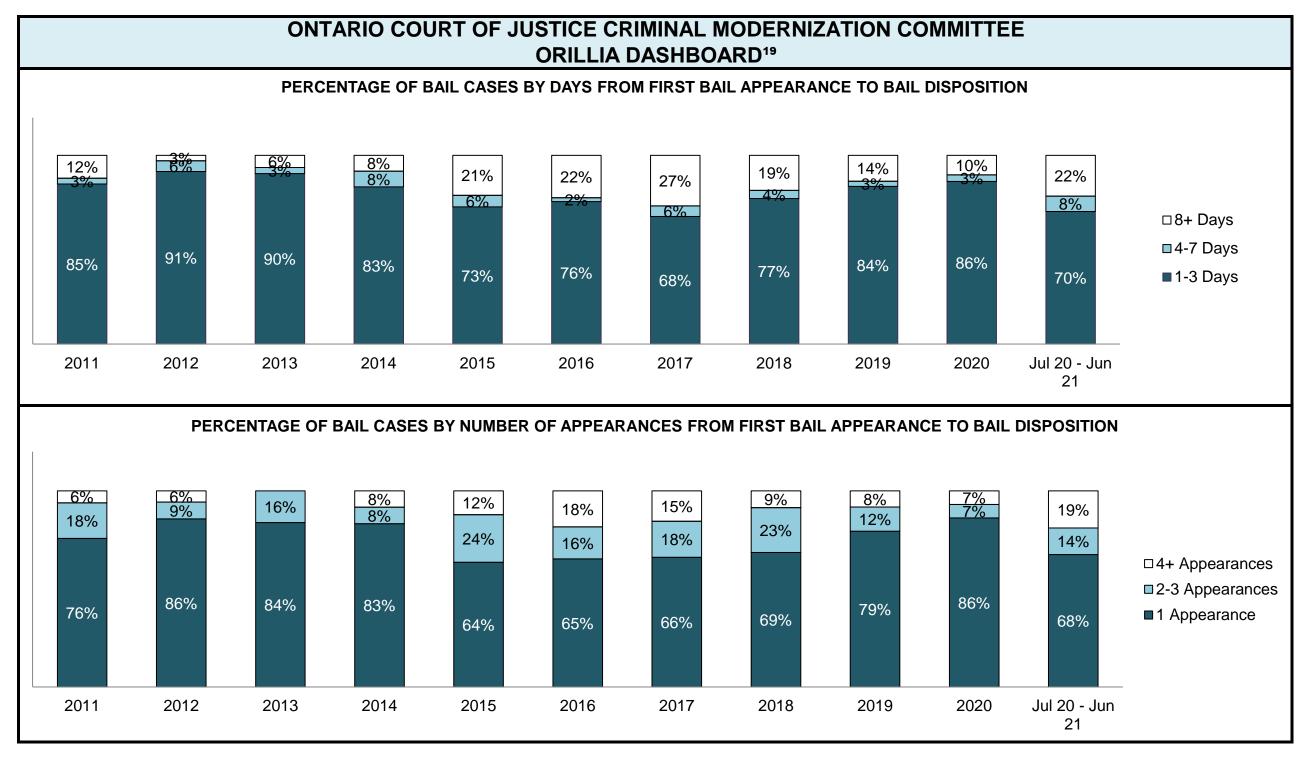

|                                                    | Kov I                                          | Metric                                | Jul 20  | - Jun 21           | 2014 Baseline                                | Change from 2014 Regional                                             |  |
|----------------------------------------------------|------------------------------------------------|---------------------------------------|---------|--------------------|----------------------------------------------|-----------------------------------------------------------------------|--|
|                                                    | Key i                                          | vieti iC                              | Percent | Cases <sup>1</sup> | Regional Median*                             | Median                                                                |  |
|                                                    | Disposed cases that be                         | gan in the Bail Phase                 | 26.9%   | 9,299              | 32.5%                                        | -5.6%                                                                 |  |
|                                                    | Bail cases with a bail                         | Total                                 | 65.1%   | 6,053              | 53.7%                                        | 11.4%                                                                 |  |
|                                                    |                                                | Bail Disposition with 1 appearance    | 57.6%   | 3,489              | 52.5%                                        | 5.1%                                                                  |  |
| Bail                                               | or detention order)                            | Bail Disposition within 1-3 days      | 68.9%   | 4,170              | 72.9%                                        | -4.0%                                                                 |  |
| Dali                                               |                                                | Total                                 | 34.9%   | 3,246              | 46.3%                                        | -11.4%                                                                |  |
|                                                    | Bail cases with no bail disposition but with a | Case disposition in 1-3 appearances   | 20.1%   | 654                | 38.7%                                        | -18.6%                                                                |  |
|                                                    | case disposition                               | Case disposition in 0-3 months        | 60.1%   | 1,950              | 79.1%                                        | -19.0%                                                                |  |
|                                                    | ·                                              | Case disposition rate before trial    | 92.5%   | 3,002              | 92.8%                                        | -0.3%                                                                 |  |
|                                                    |                                                |                                       |         |                    |                                              |                                                                       |  |
|                                                    | Disposition rate (include                      | s bail cases with case dispositions)  | 92.3%   | 31,900             | 88.7%                                        | 3.6%                                                                  |  |
| Before Trial                                       | Disposed within 1-3 app                        | earances (net of bench warrant cases) | 52.4%   | 8,320              | 46.0%                                        | 6.4%                                                                  |  |
|                                                    | Disposed within 0-3 mo                         | nths (net of bench warrant cases)     | 60.9%   | 9,667              | 60.7%                                        | 0.2%                                                                  |  |
|                                                    |                                                |                                       |         |                    |                                              |                                                                       |  |
| Trial                                              | Collapse Rate at Trial <sup>2</sup>            |                                       | 62.7%   | 1,676              | 62.3%                                        | 0.4%                                                                  |  |
|                                                    |                                                |                                       |         |                    |                                              |                                                                       |  |
|                                                    | Cases Pending³ a                               | s of June 30, 2021                    | Percent | Cases <sup>1</sup> | Cases in the Pre-Trial<br>Phase <sup>4</sup> | Cases in the Trial Phase <sup>5</sup> (including preliminary hearing) |  |
|                                                    | 0-8 months                                     |                                       | 60.9%   | 16,098             | 15,901                                       | 197                                                                   |  |
| Ame of All Develler                                | 8-10 months                                    |                                       | 10.6%   | 2,788              | 2,636                                        | 152                                                                   |  |
| Age of All Pending Cases <sup>6</sup> 10-15 months |                                                |                                       | 16.7%   | 4,399              | 3,744                                        | 655                                                                   |  |
| <b>Vases</b>                                       | 15-18 months                                   |                                       | 4.5%    | 1,178              | 818                                          | 360                                                                   |  |
| Over 18 months                                     |                                                |                                       |         | 1,951              | 997                                          | 7 954                                                                 |  |
| Total                                              | 100.0%                                         | 26,414                                | 24,096  | 2,318              |                                              |                                                                       |  |