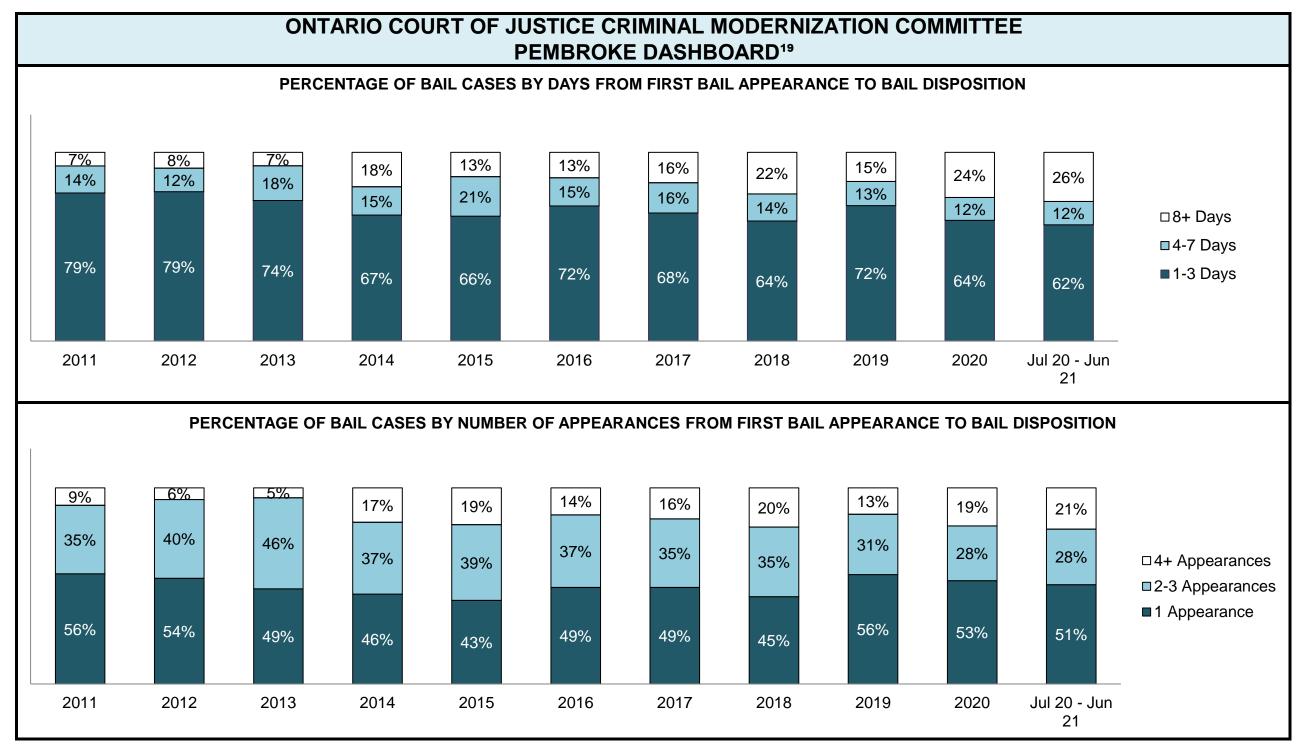

|                                                    | Kov I                                          | Metric                                | Jul 20  | - Jun 21           | 2014 Baseline                                | Change from 2014 Regional                                             |  |
|----------------------------------------------------|------------------------------------------------|---------------------------------------|---------|--------------------|----------------------------------------------|-----------------------------------------------------------------------|--|
|                                                    | Key i                                          | vieti iC                              | Percent | Cases <sup>1</sup> | Regional Median*                             | Median                                                                |  |
|                                                    | Disposed cases that be                         | gan in the Bail Phase                 | 26.9%   | 9,299              | 32.5%                                        | -5.6%                                                                 |  |
|                                                    | Bail cases with a bail                         | Total                                 | 65.1%   | 6,053              | 53.7%                                        | 11.4%                                                                 |  |
|                                                    |                                                | Bail Disposition with 1 appearance    | 57.6%   | 3,489              | 52.5%                                        | 5.1%                                                                  |  |
| Bail                                               | or detention order)                            | Bail Disposition within 1-3 days      | 68.9%   | 4,170              | 72.9%                                        | -4.0%                                                                 |  |
| Dali                                               |                                                | Total                                 | 34.9%   | 3,246              | 46.3%                                        | -11.4%                                                                |  |
|                                                    | Bail cases with no bail disposition but with a | Case disposition in 1-3 appearances   | 20.1%   | 654                | 38.7%                                        | -18.6%                                                                |  |
|                                                    | case disposition                               | Case disposition in 0-3 months        | 60.1%   | 1,950              | 79.1%                                        | -19.0%                                                                |  |
|                                                    | ·                                              | Case disposition rate before trial    | 92.5%   | 3,002              | 92.8%                                        | -0.3%                                                                 |  |
|                                                    |                                                |                                       |         |                    |                                              |                                                                       |  |
|                                                    | Disposition rate (include                      | s bail cases with case dispositions)  | 92.3%   | 31,900             | 88.7%                                        | 3.6%                                                                  |  |
| Before Trial                                       | Disposed within 1-3 app                        | earances (net of bench warrant cases) | 52.4%   | 8,320              | 46.0%                                        | 6.4%                                                                  |  |
|                                                    | Disposed within 0-3 mo                         | nths (net of bench warrant cases)     | 60.9%   | 9,667              | 60.7%                                        | 0.2%                                                                  |  |
|                                                    |                                                |                                       |         |                    |                                              |                                                                       |  |
| Trial                                              | Collapse Rate at Trial <sup>2</sup>            |                                       | 62.7%   | 1,676              | 62.3%                                        | 0.4%                                                                  |  |
|                                                    |                                                |                                       |         |                    |                                              |                                                                       |  |
|                                                    | Cases Pending³ a                               | s of June 30, 2021                    | Percent | Cases <sup>1</sup> | Cases in the Pre-Trial<br>Phase <sup>4</sup> | Cases in the Trial Phase <sup>5</sup> (including preliminary hearing) |  |
|                                                    | 0-8 months                                     |                                       | 60.9%   | 16,098             | 15,901                                       | 197                                                                   |  |
| Ame of All Develler                                | 8-10 months                                    |                                       | 10.6%   | 2,788              | 2,636                                        | 152                                                                   |  |
| Age of All Pending Cases <sup>6</sup> 10-15 months |                                                |                                       | 16.7%   | 4,399              | 3,744                                        | 655                                                                   |  |
| <b>Vases</b>                                       | 15-18 months                                   |                                       | 4.5%    | 1,178              | 818                                          | 360                                                                   |  |
| Over 18 months                                     |                                                |                                       |         | 1,951              | 997                                          | 7 954                                                                 |  |
| Total                                              | 100.0%                                         | 26,414                                | 24,096  | 2,318              |                                              |                                                                       |  |