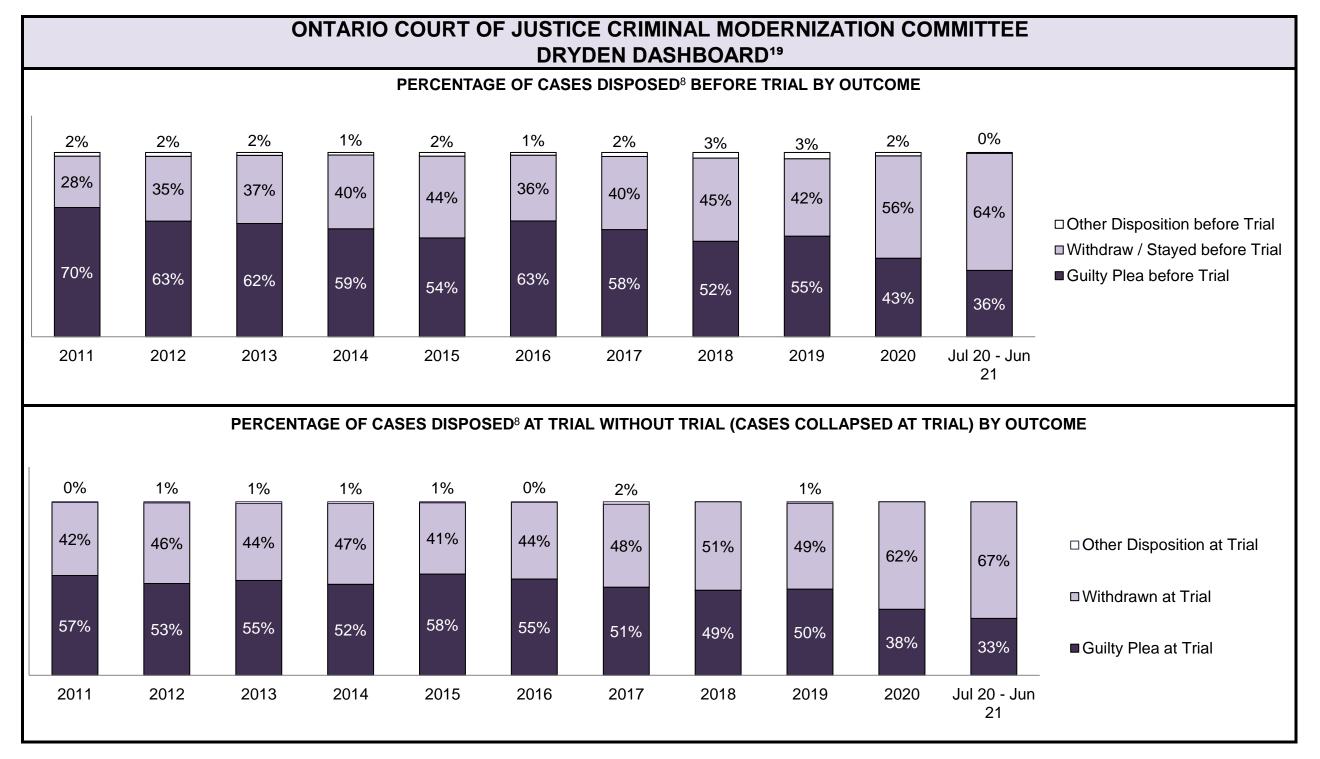

| Cases Disposed <sup>8</sup> by Phase and P | Cases Disposed <sup>8</sup> by Phase and Percentage of In-Custody <sup>11</sup> , Out-of-Custody <sup>12</sup> Cases at Case Disposition |         |         |         |         |         |         |         |         |         |                 |  |  |
|--------------------------------------------|------------------------------------------------------------------------------------------------------------------------------------------|---------|---------|---------|---------|---------|---------|---------|---------|---------|-----------------|--|--|
| Phases                                     | 2011                                                                                                                                     | 2012    | 2013    | 2014    | 2015    | 2016    | 2017    | 2018    | 2019    | 2020    | Jul 20 - Jun 21 |  |  |
| At Trial With Trial                        | 12,913                                                                                                                                   | 12,507  | 11,635  | 10,711  | 9,759   | 9,325   | 9,209   | 8,399   | 8,353   | 4,381   | 5,389           |  |  |
| In-Custody                                 | 15%                                                                                                                                      | 17%     | 16%     | 15%     | 15%     | 14%     | 14%     | 12%     | 14%     | 18%     | 19%             |  |  |
| Out-of-Custody                             | 85%                                                                                                                                      | 83%     | 84%     | 85%     | 85%     | 86%     | 86%     | 88%     | 86%     | 82%     | 81%             |  |  |
| At Trial Without Trial                     | 31,139                                                                                                                                   | 27,205  | 25,048  | 22,226  | 19,582  | 18,371  | 17,471  | 16,029  | 16,029  | 9,075   | 9,821           |  |  |
| In-Custody                                 | 14%                                                                                                                                      | 15%     | 15%     | 14%     | 14%     | 14%     | 14%     | 13%     | 14%     | 15%     | 16%             |  |  |
| Out-of-Custody                             | 86%                                                                                                                                      | 85%     | 85%     | 86%     | 86%     | 86%     | 86%     | 87%     | 86%     | 85%     | 84%             |  |  |
| Before Trial                               | 212,794                                                                                                                                  | 207,335 | 194,998 | 177,161 | 175,908 | 179,464 | 187,457 | 187,060 | 196,166 | 137,018 | 166,107         |  |  |
| In-Custody                                 | 22%                                                                                                                                      | 23%     | 23%     | 22%     | 23%     | 23%     | 22%     | 20%     | 21%     | 21%     | 17%             |  |  |
| Out-of-Custody                             | 78%                                                                                                                                      | 77%     | 77%     | 78%     | 77%     | 77%     | 78%     | 80%     | 79%     | 79%     | 83%             |  |  |