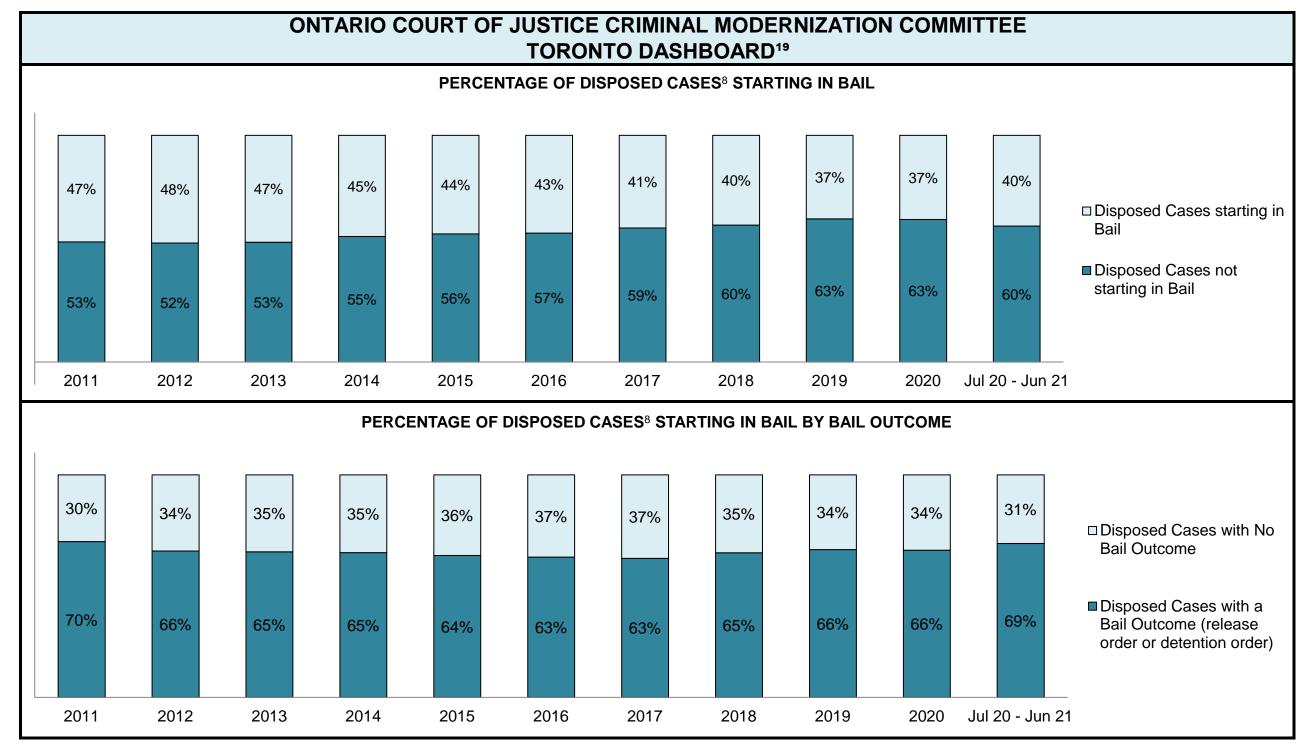

| 9,206 | 9,612 | 10,287 | 13,107 | 12,395          |
| Crimes Against Property                     | 4,422  | 4,301 | 3,822 | 3,835 | 3,750 | 3,825 | 3,881 | 4,048 | 4,241  | 5,237  | 4,496           |
| Administration of Justice                   | 3,316  | 3,136 | 2,799 | 2,548 | 2,670 | 2,762 | 2,719 | 2,940 | 3,241  | 4,068  | 3,572           |
| Other Criminal Code                         | 1,268  | 1,188 | 1,198 | 1,141 | 1,265 | 1,282 | 1,275 | 1,471 | 1,474  | 1,809  | 1,716           |
| Criminal Code Traffic                       | 2,286  | 2,309 | 1,935 | 1,644 | 1,658 | 1,632 | 1,490 | 1,289 | 1,409  | 1,808  | 1,847           |
| Federal Statute                             | 3,182  | 3,004 | 2,751 | 2,214 | 2,127 | 2,188 | 2,139 | 1,858 | 1,475  | 1,860  | 1,734           |









| Cases Disposed <sup>8</sup> by Phase and Percentage of In-Custody <sup>11</sup> , Out-of-Custody <sup>12</sup> Cases at Case Disposition |        |        |        |        |        |        |        |        |        |        |                 |  |
|------------------------------------------------------------------------------------------------------------------------------------------|--------|--------|--------|--------|--------|--------|--------|--------|--------|--------|-----------------|--|
| Phases                                                                                                                                   | 2011   | 2012   | 2013   | 2014   | 2015   | 2016   | 2017   | 2018   | 2019   | 2020   | Jul 20 - Jun 21 |  |
| At Trial With Trial