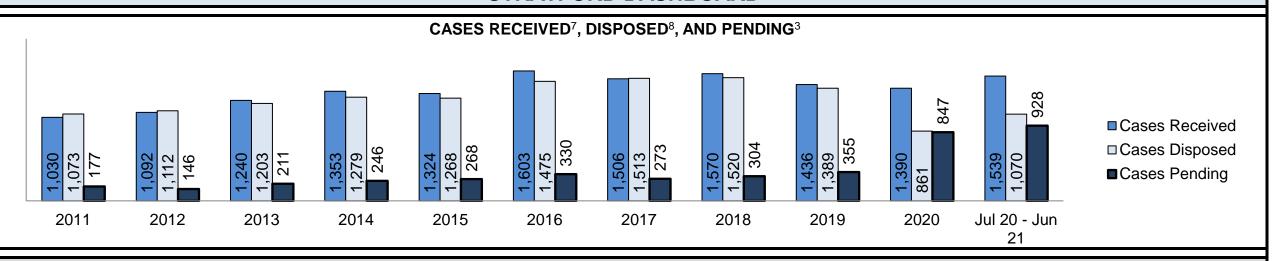

| 1.0%     | 9                  | 7                                            | 2                                                                     |  |
|                                          | Over 18 months                                                |                                        | 0.4%     | 4                  | 2                                            | 2                                                                     |  |
| Total                                    |                                                               |                                        | 100.0%   | 928                | 903                                          | 25                                                                    |  |



| Cases Received by Offence Group |      |      |      |      |      |      |      |      |      |      |                 |
|---------------------------------|------|------|------|------|------|------|------|------|------|------|-----------------|
| Offence Group <sup>9</sup>      | 2011 | 2012 | 2013 | 2014 | 2015 | 2016 | 2017 | 2018 | 2019 | 2020 | Jul 20 - Jun 21 |
| Crimes Against The Person       | 209  | 247  | 280  | 287  | 267  | 283  | 291  | 291  | 291  | 326  | 367             |
| Crimes Against Property         | 189  | 196  | 203  | 246  | 267  | 282  | 317  | 317  | 324  | 321  | 328             |
| Administration of Justice       | 305  | 333  | 381  | 460  | 434  | 542  | 544  | 590  | 446  | 350  | 394             |
| Other Criminal Code             | 51   | 60   | 86