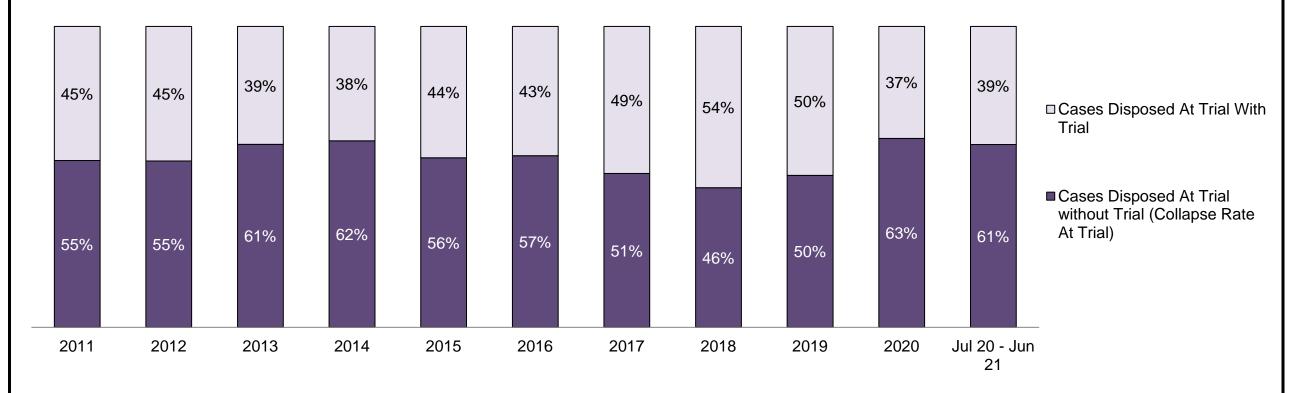

□ Cases Disposed At Trial With Trial

■ Cases Disposed At Trial without Trial (Collapse Rate At Trial)

| Percentage of Cases Disposed <sup>8</sup> At Trial | Without Trial (Collapse Rate | e At Trial <sup>2</sup> ) by Offence Group At Disposition |
|----------------------------------------------------|------------------------------|-----------------------------------------------------------|
|                                                    |                              |                                                           |