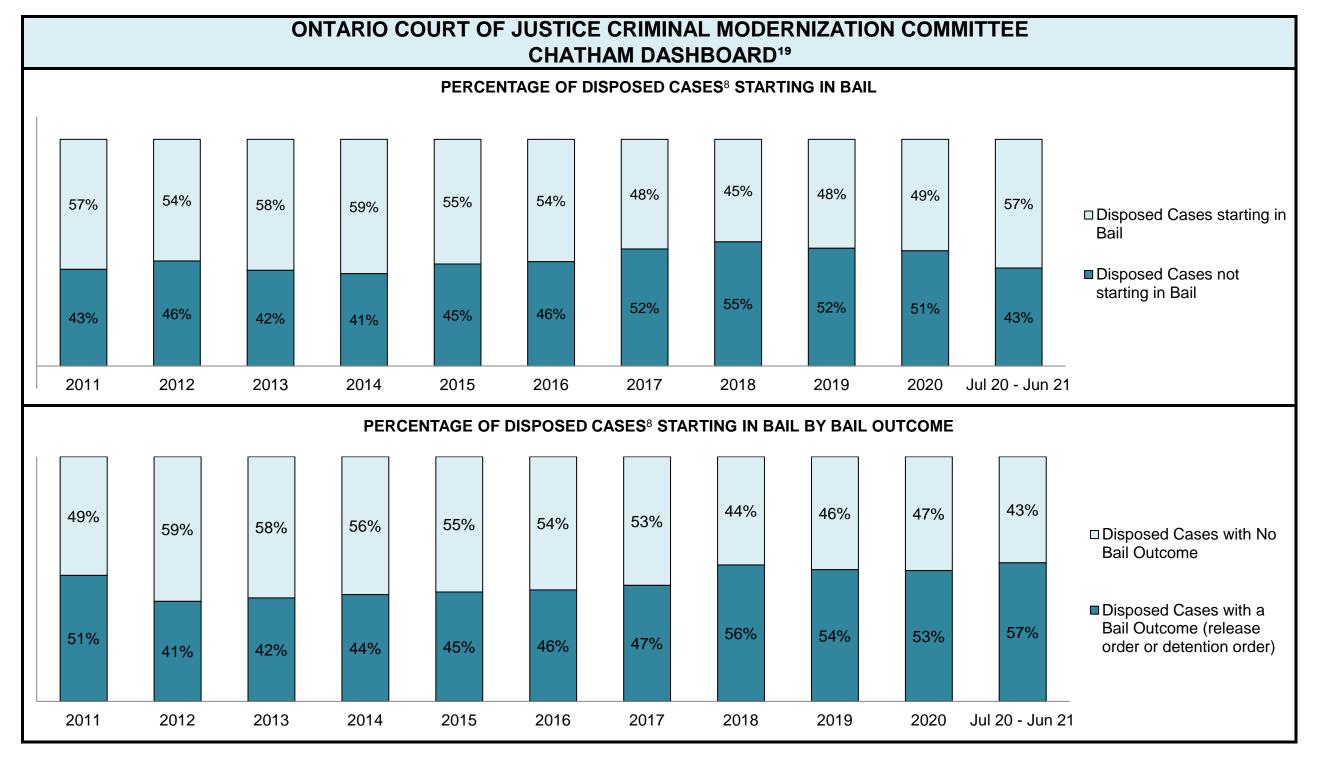

The Person                   | 252  | 201  | 179  | 202  | 222  | 233  | 299  | 370  | 395  | 578  | 646             |
| Crimes Against Property                     | 159  | 140  | 167  | 215  | 191  | 228  | 265  | 345  | 264  | 550  | 491             |
| Administration of Justice                   | 119  | 132  | 116  | 184  | 190  | 207  | 328  | 427  | 413  | 683  | 624             |
| Other Criminal Code                         | 40   | 30   | 49   | 40   | 55   | 61   | 56   | 72   | 77   | 134  | 156             |
| Criminal Code Traffic                       | 86   | 67   | 52   | 65   | 72   | 74   | 82   | 99   | 97   | 154  | 154             |
| Federal Statute                             | 139  | 108  | 129  | 116  | 138  | 113  | 126  | 151  | 153  | 150  | 153             |









| Cases Disposed <sup>8</sup> by Phase and Percentage of In-Custody <sup>11</sup> , Out-of-Custody <sup>12</sup> Cases at Case Disposition |       |       |       |       |       |       |       |       |       |       |                |      |
|------------------------------------------------------------------------------------------------------------------------------------------|-------|-------|-------|-------|-------|-------|-------|-------|-------|-------|----------------|------|
| Phases                                                                                                                                   | 2011  | 2012  | 2013  | 2014  | 2015  | 2016  | 2017  | 2018  | 2019  | 2020  | Jul 20 - Jun 2 | 21   |
| At Trial With Trial