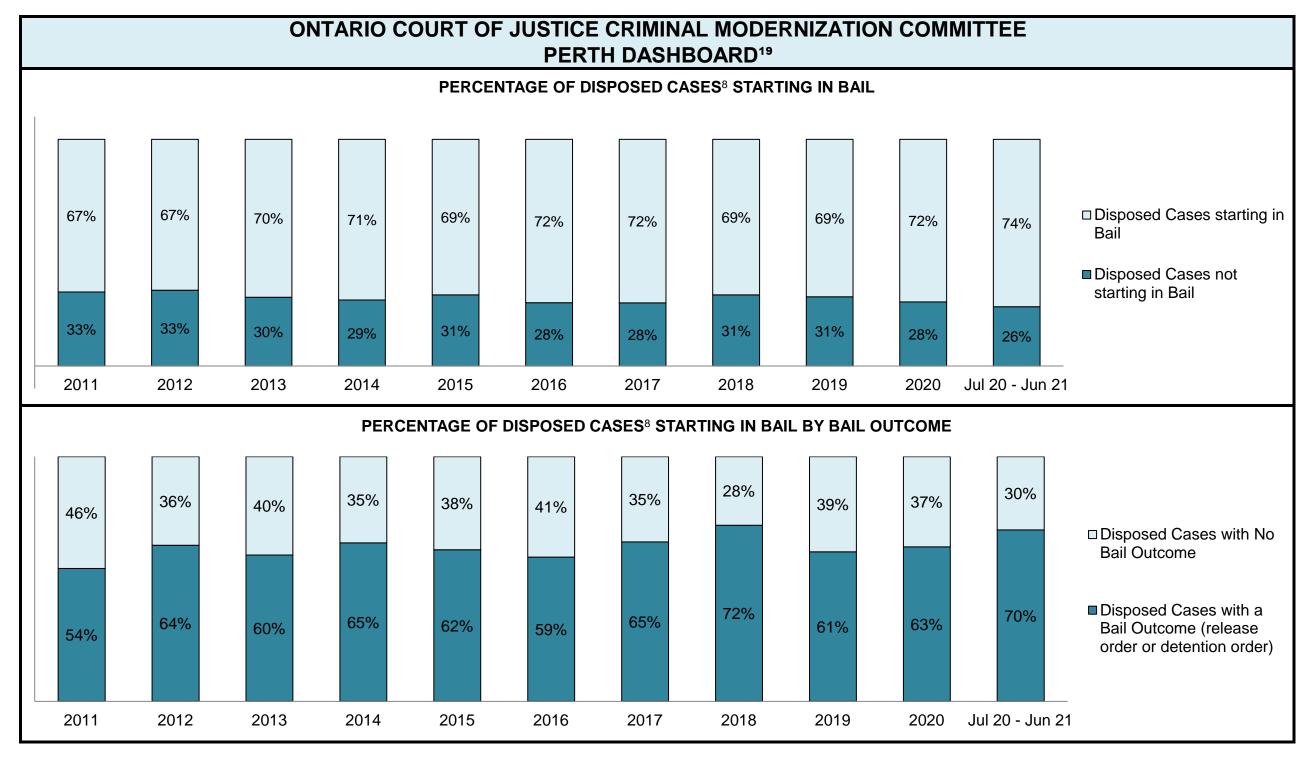

|                                                    | Kov I                                          | Metric                                | Jul 20  | - Jun 21           | 2014 Baseline                                | Change from 2014 Regional                                             |  |
|----------------------------------------------------|------------------------------------------------|---------------------------------------|---------|--------------------|----------------------------------------------|-----------------------------------------------------------------------|--|
|                                                    | Key i                                          | vieti iC                              | Percent | Cases <sup>1</sup> | Regional Median*                             | Median                                                                |  |
|                                                    | Disposed cases that be                         | gan in the Bail Phase                 | 26.9%   | 9,299              | 32.5%                                        | -5.6%                                                                 |  |
|                                                    | Bail cases with a bail                         | Total                                 | 65.1%   | 6,053              | 53.7%                                        | 11.4%                                                                 |  |
|                                                    |                                                | Bail Disposition with 1 appearance    | 57.6%   | 3,489              | 52.5%                                        | 5.1%                                                                  |  |
| Bail                                               | or detention order)                            | Bail Disposition within 1-3 days      | 68.9%   | 4,170              | 72.9%                                        | -4.0%                                                                 |  |
| Dali                                               |                                                | Total                                 | 34.9%   | 3,246              | 46.3%                                        | -11.4%                                                                |  |
|                                                    | Bail cases with no bail disposition but with a | Case disposition in 1-3 appearances   | 20.1%   | 654                | 38.7%                                        | -18.6%                                                                |  |
|                                                    | case disposition                               | Case disposition in 0-3 months        | 60.1%   | 1,950              | 79.1%                                        | -19.0%                                                                |  |
|                                                    | ·                                              | Case disposition rate before trial    | 92.5%   | 3,002              | 92.8%                                        | -0.3%                                                                 |  |
|                                                    |                                                |                                       |         |                    |                                              |                                                                       |  |
|                                                    | Disposition rate (include                      | s bail cases with case dispositions)  | 92.3%   | 31,900             | 88.7%                                        | 3.6%                                                                  |  |
| Before Trial                                       | Disposed within 1-3 app                        | earances (net of bench warrant cases) | 52.4%   | 8,320              | 46.0%                                        | 6.4%                                                                  |  |
|                                                    | Disposed within 0-3 mo                         | nths (net of bench warrant cases)     | 60.9%   | 9,667              | 60.7%                                        | 0.2%                                                                  |  |
|                                                    |                                                |                                       |         |                    |                                              |                                                                       |  |
| Trial                                              | Collapse Rate at Trial <sup>2</sup>            |                                       | 62.7%   | 1,676              | 62.3%                                        | 0.4%                                                                  |  |
|                                                    |                                                |                                       |         |                    |                                              |                                                                       |  |
|                                                    | Cases Pending³ a                               | s of June 30, 2021                    | Percent | Cases <sup>1</sup> | Cases in the Pre-Trial<br>Phase <sup>4</sup> | Cases in the Trial Phase <sup>5</sup> (including preliminary hearing) |  |
|                                                    | 0-8 months                                     |                                       | 60.9%   | 16,098             | 15,901                                       | 197                                                                   |  |
| Ame of All Develler                                | 8-10 months                                    |                                       | 10.6%   | 2,788              | 2,636                                        | 152                                                                   |  |
| Age of All Pending Cases <sup>6</sup> 10-15 months |                                                |                                       | 16.7%   | 4,399              | 3,744                                        | 655                                                                   |  |
| <b>Vases</b>                                       | 15-18 months                                   |                                       | 4.5%    | 1,178              | 818                                          | 360                                                                   |  |
| Over 18 months                                     |                                                |                                       |         | 1,951              | 997                                          | 7 954                                                                 |  |
| Total                                              | 100.0%                                         | 26,414                                | 24,096  | 2,318              |                                              |                                                                       |  |