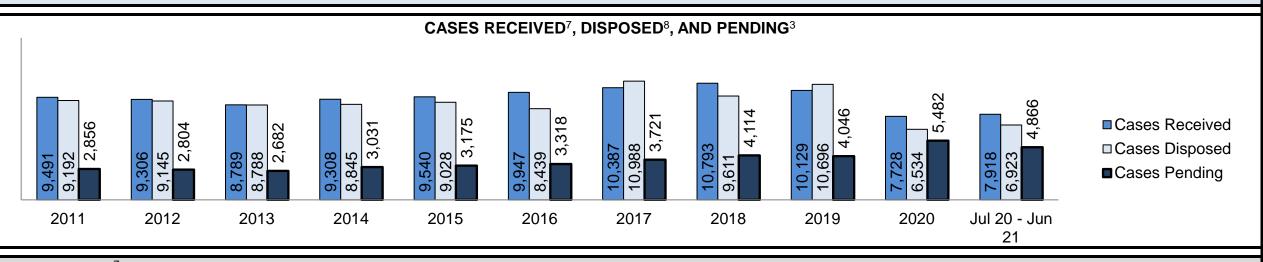

### **ONTARIO COURT OF JUSTICE CRIMINAL MODERNIZATION COMMITTEE** PROVINCIAL DASHBOARD<sup>19</sup> CASES RECEIVED<sup>7</sup>, DISPOSED<sup>8</sup>, AND PENDING<sup>3</sup> 176,202 159,031 120,999 111,879 100,699 97,525 93,913 215,268 210,098 90,869 609'96 99,154 89,500 ■ Cases Received 253,367 256,846 216,660 205,249 205,635 150,474 229,140 207,160 240,736 231,681 211,088 181,317 ,047 218,181 214,137 234,601 220,548 225,798 211,488 □ Cases Disposed ■ Cases Pending 2014 Jul 20 - Jun 2011 2012 2013 2015 2016 2017 2018 2019 2020 21