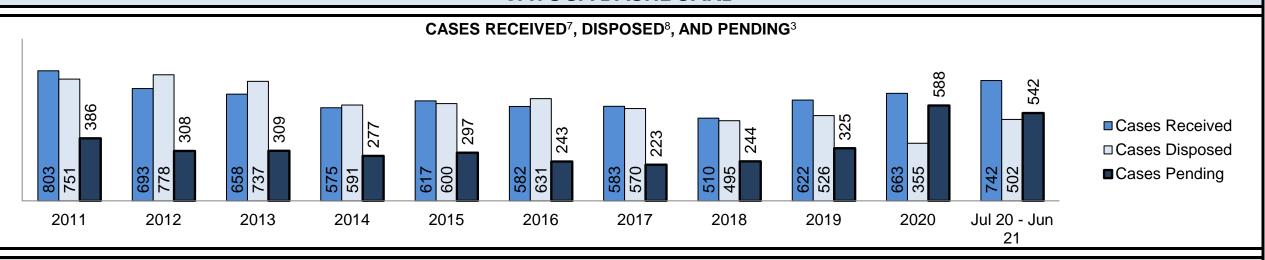

| 15-18 months                           |          |                    | 15                                           | 5                                                                     |
|                                          | Over 18 months                                 |                                        | 4.6%     | 25                 | 12                                           | 13                                                                    |
| Total                                    |                                                |                                        | 100.0%   | 542                | 510                                          | 32                                                                    |



| Cases Received <sup>7</sup> by Offence Group |      |      |      |      |      |      |      |      |      |      |                 |
|----------------------------------------------|------|------|------|------|------|------|------|------|------|------|-----------------|
| Offence Group <sup>9</sup>                   | 2011 | 2012 | 2013 | 2014 | 2015 | 2016 | 2017 | 2018 | 2019 | 2020 | Jul 20 - Jun 21 |
| Crimes Against The Person                    | 228  | 216  | 169  | 153  | 135  | 145  | 136  | 147  | 164  | 205  | 190             |
| Crimes Against Property                      | 141  | 140  | 104  | 85   | 127  | 102  | 105  | 78   | 121  | 133  | 155             |
| Administration of Justice                    | 204  | 196  | 164  | 166  | 152  | 158  | 201  | 152  | 188  | 1