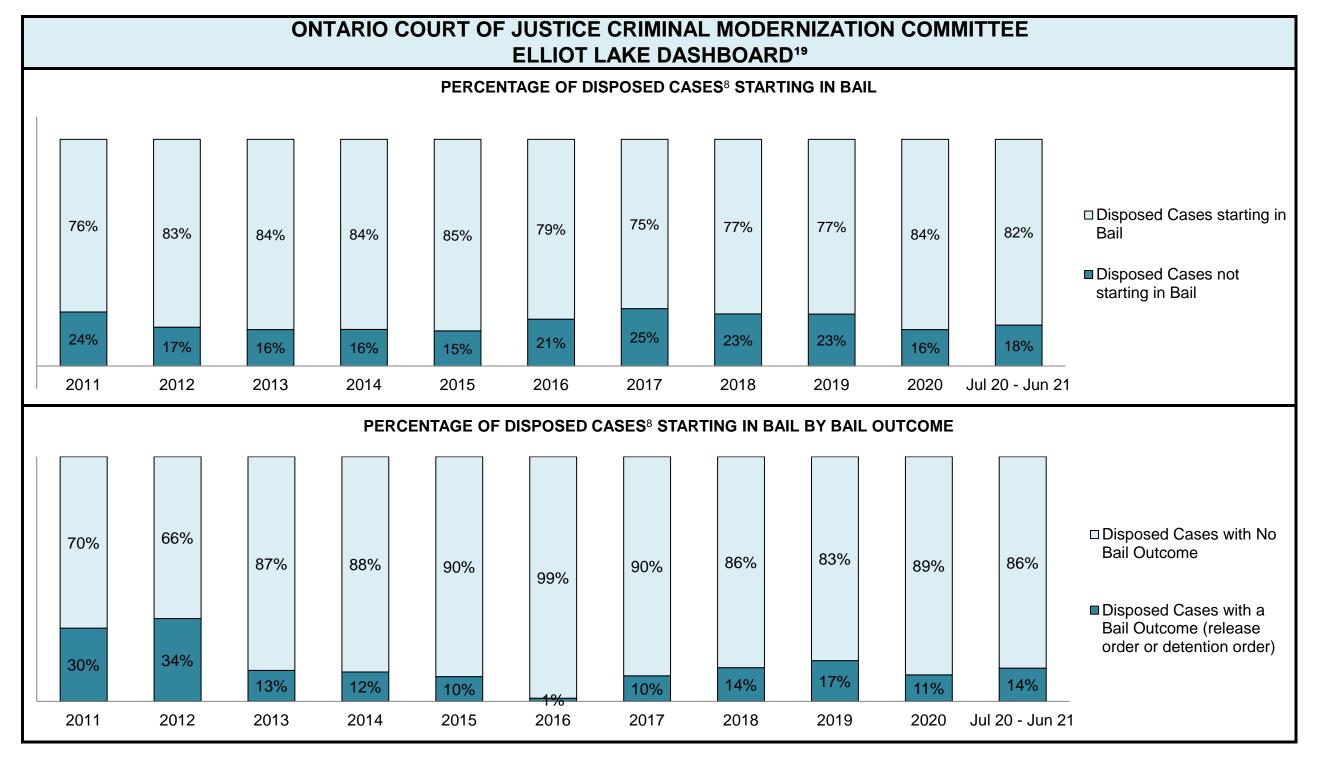

| 61   | 53   | 90   | 77   | 72   | 111  | 103  | 79   | 116  | 205  | 177             |  |
| Crimes Against Property                     | 30   | 22   | 37   | 25   | 36   | 45   | 49   | 40   | 39   | 104  | 70              |  |
| Administration of Justice                   | 26   | 33   | 41   | 52   | 37   | 40   | 62   | 49   | 49   | 129  | 94              |  |
| Other Criminal Code                         | 12   | 6    | 16   | 15   | 16   | 10   | 15   | 11   | 12   | 28   | 18              |  |
| Criminal Code Traffic                       | 16   | 27   | 10   | 27   | 22   | 29   | 28   | 20   | 23   | 59   | 44              |  |
| Federal Statute                             | 26   | 22   | 39   | 47   | 25   | 24   | 19   | 11   | 2    | 35   | 22              |  |









| Phases                 | 2011 | 2012 | 2013 | 2014 | 2015 | 2016 | 2017 | 2018 | 2019 | 2020 | Jul 20 - Jun 21 |
|------------------------|------|------|------|------|------|------|------|------|------|------|-----------------|
| At Trial With Trial    | 28   | 30   | 32   | 50   | 24   | 19   | 26   | 14   | 40   | 12   |                 |
| In-Custody             | 21%  | 37%  | 22%  | 16%  | 33%  | 53%  | 27%  | 50%  | 13%  | 42%  | 50%             |
| Out-of-Custody         | 79%  | 63%  | 78%  | 84%  | 67%  | 47%  | 73%  | 50%  | 88%  | 58%  | 50%             |
| At Trial Without Trial | 82   | 69   | 56   | 64   | 56   | 70   | 49   | 67   | 60   | 27   |                 |
| In-Custody             | 35%  | 25%  | 23%  | 31%  | 14%  | 29%  | 43%  | 39%  | 30%  | 44%  | 24%