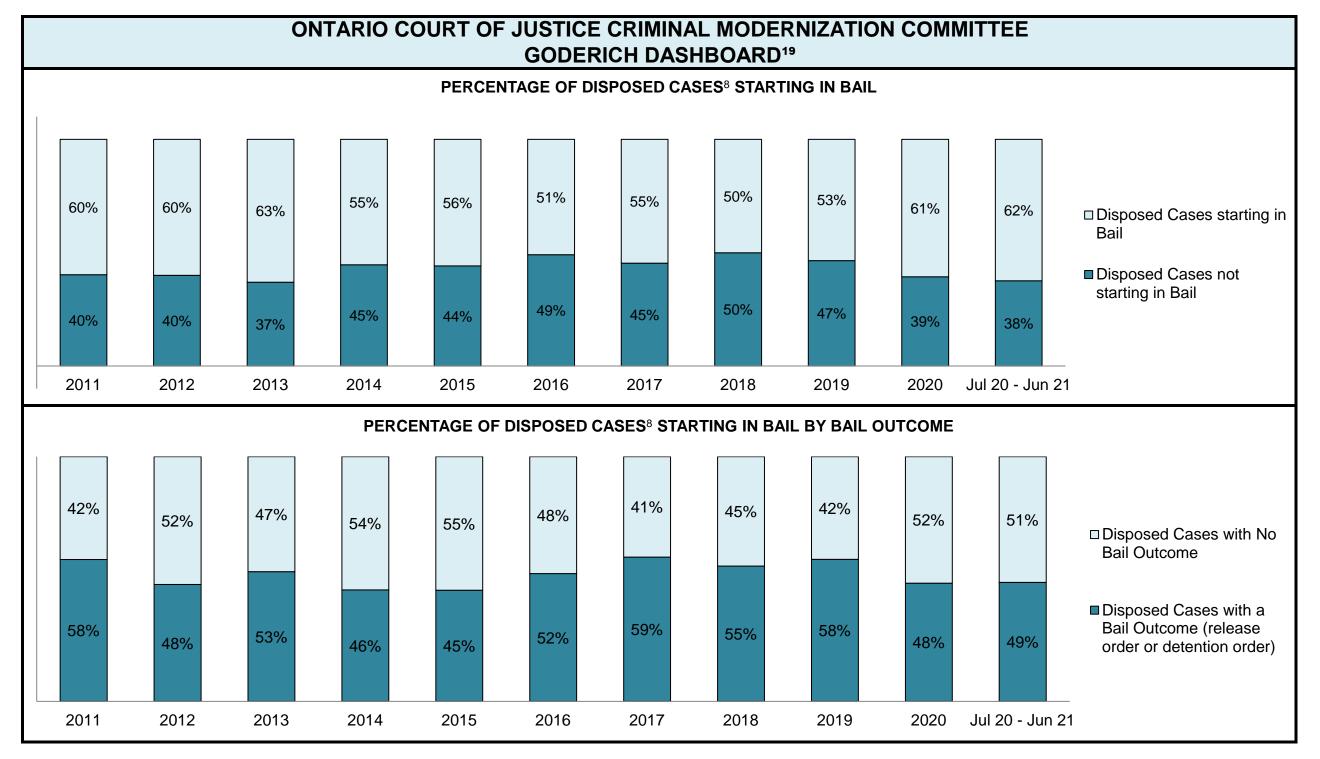

The Person                   | 114  | 125  | 64   | 116  | 132  | 129  | 140  | 166  | 161  | 271  | 248             |
| Crimes Against Property                     | 82   | 76   | 31   | 64   | 89   | 87   | 96   | 148  | 117  | 116  | 91              |
| Administration of Justice                   | 55   | 61   | 43   | 72   | 99   | 88   | 79   | 185  | 106  | 181  | 108             |
| Other Criminal Code                         | 19   | 29   | 17   | 19   | 19   | 25   | 28   | 34   | 39   | 38   | 27              |
| Criminal Code Traffic                       | 43   | 50   | 47   | 49   | 54   | 45   | 35   | 44   | 39   | 82   | 73              |
| Federal Statute                             | 48   | 44   | 23   | 72   | 62   | 36   | 25   | 55   | 38   | 41   | 47              |









| Cases Disposed <sup>8</sup> by Phase and Percentage of In-Custody <sup>11</sup> , Out-of-Custody <sup>12</sup> Cases at Case Disposition |      |      |      |      |      |      |      |      |      |      |                 |  |
|------------------------------------------------------------------------------------------------------------------------------------------|------|------|------|------|------|------|------|------|------|------|-----------------|--|
| Phases                                                                                                                                   | 2011 | 2012 | 2013 | 2014 | 2015 | 2016 | 2017 | 2018 | 2019 | 2020 | Jul 20 - Jun 21 |  |
| At Trial With Trial