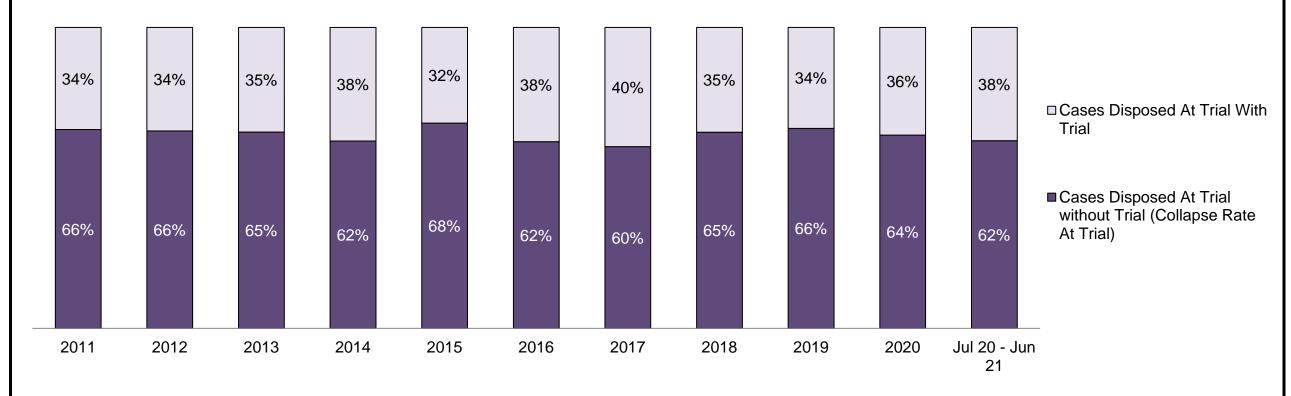

| Cases Disposed <sup>8</sup> by Phase and P | Cases Disposed <sup>8</sup> by Phase and Percentage of In-Custody <sup>11</sup> , Out-of-Custody <sup>12</sup> Cases at Case Disposition |         |         |         |         |         |         |         |         |         |                 |  |  |
|--------------------------------------------|------------------------------------------------------------------------------------------------------------------------------------------|---------|---------|---------|---------|---------|---------|---------|---------|---------|-----------------|--|--|
| Phases                                     | 2011                                                                                                                                     | 2012    | 2013    | 2014    | 2015    | 2016    | 2017    | 2018    | 2019    | 2020    | Jul 20 - Jun 21 |  |  |
| At Trial With Trial                        | 12,913                                                                                                                                   | 12,507  | 11,635  | 10,711  | 9,759   | 9,325   | 9,209   | 8,399   | 8,353   | 4,381   | 5,389           |  |  |
| In-Custody                                 | 15%                                                                                                                                      | 17%     | 16%     | 15%     | 15%     | 14%     | 14%     | 12%     | 14%     | 18%     | 19%             |  |  |
| Out-of-Custody                             | 85%                                                                                                                                      | 83%     | 84%     | 85%     | 85%     | 86%     | 86%     | 88%     | 86%     | 82%     | 81%             |  |  |
| At Trial Without Trial                     | 31,139                                                                                                                                   | 27,205  | 25,048  | 22,226  | 19,582  | 18,371  | 17,471  | 16,029  | 16,029  | 9,075   | 9,821           |  |  |
| In-Custody                                 | 14%                                                                                                                                      | 15%     | 15%     | 14%     | 14%     | 14%     | 14%     | 13%     | 14%     | 15%     | 16%             |  |  |
| Out-of-Custody                             | 86%                                                                                                                                      | 85%     | 85%     | 86%     | 86%     | 86%     | 86%     | 87%     | 86%     | 85%     | 84%             |  |  |
| Before Trial                               | 212,794                                                                                                                                  | 207,335 | 194,998 | 177,161 | 175,908 | 179,464 | 187,457 | 187,060 | 196,166 | 137,018 | 166,107         |  |  |
| In-Custody                                 | 22%                                                                                                                                      | 23%     | 23%     | 22%     | 23%     | 23%     | 22%     | 20%     | 21%     | 21%     | 17%             |  |  |
| Out-of-Custody                             | 78%                                                                                                                                      | 77%     | 77%     | 78%     | 77%     | 77%     | 78%     | 80%     | 79%     | 79%     | 83%             |  |  |

| Cases Disposed <sup>8</sup> by Phase and Percentage of In-Custody <sup>11</sup> , Out-of-Custody <sup>12</sup> Cases at Case Disposition |        |        |        |        |        |        |        |        |        |        |                 |  |
|------------------------------------------------------------------------------------------------------------------------------------------|--------|--------|--------|--------|--------|--------|--------|--------|--------|--------|-----------------|--|
| Phases                                                                                                                                   | 2011   | 2012   | 2013   | 2014   | 2015   | 2016   | 2017   | 2018   | 2019   | 2020   | Jul 20 - Jun 21 |  |
| At Trial With Trial                                                                                                                      | 1,664  | 1,672  | 1,502  | 1,471  | 1,476  | 1,505  | 1,587  | 1,484  | 1,497  | 847    | 997             |  |
| In-Custody                                                                                                                               | 12%    | 13%    | 14%    | 11%    | 12%    | 10%    | 10%    | 8%     | 10%    | 12%    | 11%             |  |
| Out-of-Custody                                                                                                                           | 88%    | 87%    | 86%    | 89%    | 88%    | 90%    | 90%    | 92%    | 90%    | 88%    | 89%             |  |
| At Trial Without Trial                                                                                                                   | 3,479  | 3,138  | 2,578  | 2,435  | 2,493  | 2,570  | 2,432  | 2,385  | 2,472  | 1,598  | 1,676           |  |
| In-Custody                                                                                                                               | 13%    | 14%    | 14%    | 13%    | 13%    | 10%    | 10%    | 10%    | 10%    | 12%    | 14%             |  |
| Out-of-Custody                                                                                                                           | 87%    | 86%    | 86%    | 87%    | 87%    | 90%    | 90%    | 90%    | 90%    | 88%    | 86%             |  |
| Before Trial                                                                                                                             | 39,035 | 36,793 | 32,985 | 30,592 | 30,396 | 31,008 | 31,627 | 31,231 | 33,975 | 25,747 | 31,900          |  |
| In-Custody                                                                                                                               | 17%    | 17%    | 18%    | 17%    | 17%    | 17%    | 16%    | 13%    | 14%    | 14%    | 11%             |  |
| Out-of-Custody                                                                                                                           | 83%    | 83%    | 82%    | 83%    | 83%    | 83%    | 84%    | 87%    | 86%    | 86%    | 89%             |  |