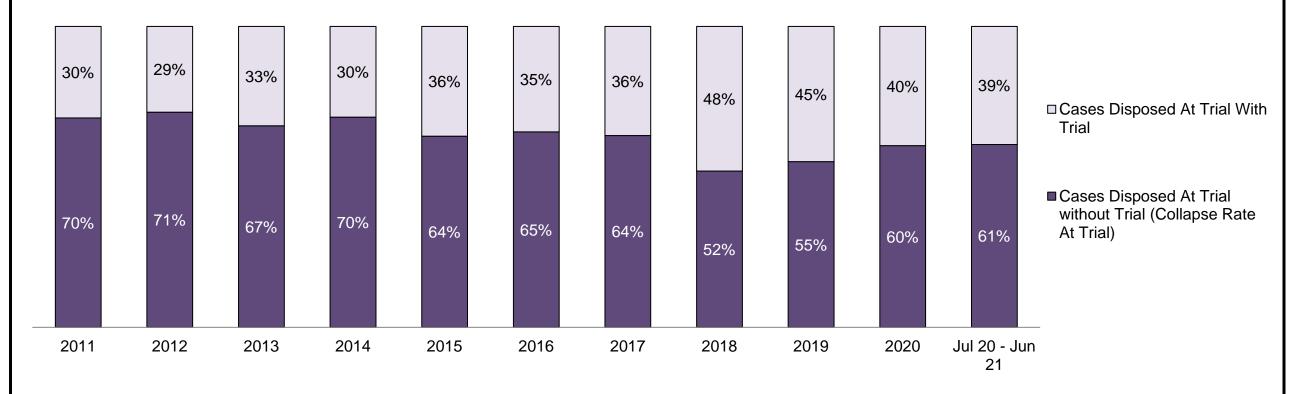

□ Cases Disposed At Trial With Trial

■ Cases Disposed At Trial without Trial (Collapse Rate At Trial)

| Percentage of Cases Disposed <sup>8</sup> At Trial | Without Trial (Collapse Rate | e At Trial <sup>2</sup> ) by Offence Group At Disposition |
|----------------------------------------------------|------------------------------|-----------------------------------------------------------|
|                                                    |                              |                                                           |