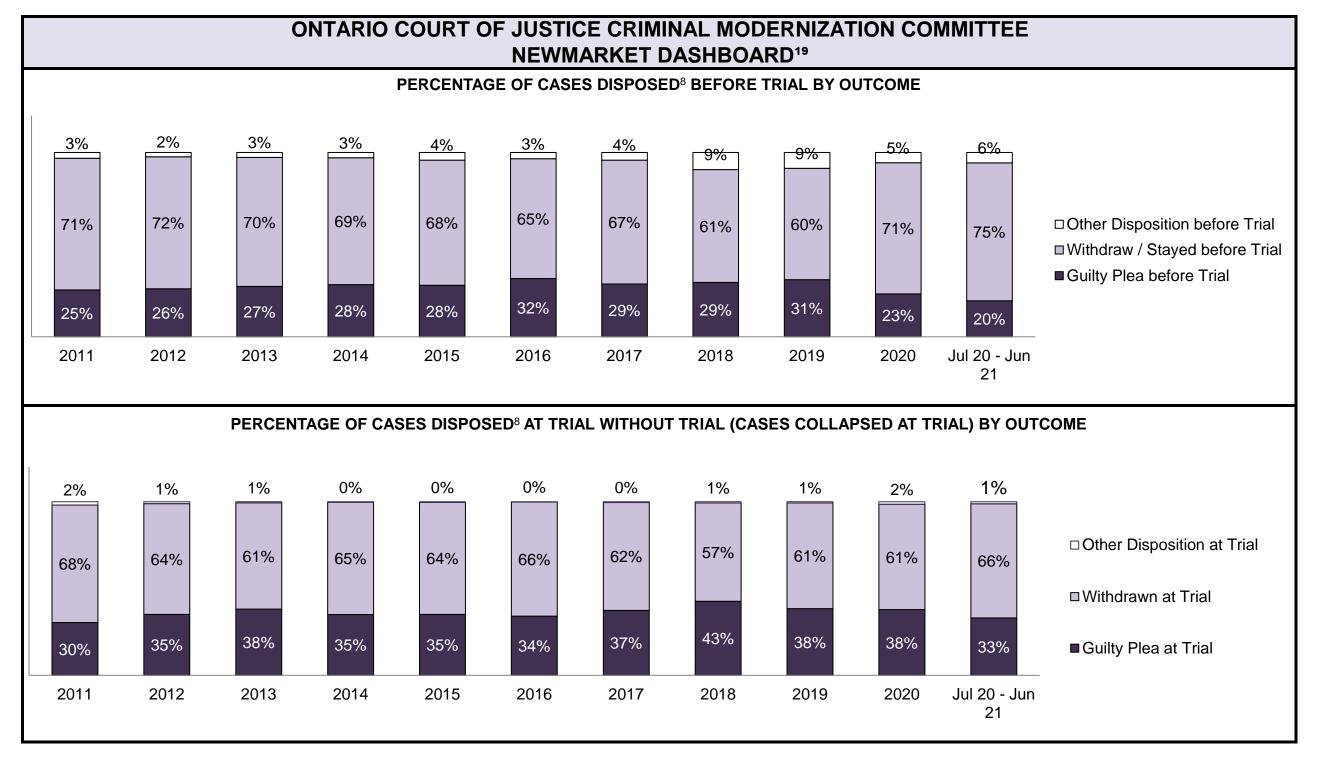

|                                                    | Kov I                                          | Metric                                | Jul 20  | - Jun 21           | 2014 Baseline                                | Change from 2014 Regional                                             |  |
|----------------------------------------------------|------------------------------------------------|---------------------------------------|---------|--------------------|----------------------------------------------|-----------------------------------------------------------------------|--|
|                                                    | Key i                                          | vieti iC                              | Percent | Cases <sup>1</sup> | Regional Median*                             | Median                                                                |  |
|                                                    | Disposed cases that be                         | gan in the Bail Phase                 | 26.9%   | 9,299              | 32.5%                                        | -5.6%                                                                 |  |
|                                                    | Bail cases with a bail                         | Total                                 | 65.1%   | 6,053              | 53.7%                                        | 11.4%                                                                 |  |
|                                                    |                                                | Bail Disposition with 1 appearance    | 57.6%   | 3,489              | 52.5%                                        | 5.1%                                                                  |  |
| Bail                                               | or detention order)                            | Bail Disposition within 1-3 days      | 68.9%   | 4,170              | 72.9%                                        | -4.0%                                                                 |  |
| Dali                                               |                                                | Total                                 | 34.9%   | 3,246              | 46.3%                                        | -11.4%                                                                |  |
|                                                    | Bail cases with no bail disposition but with a | Case disposition in 1-3 appearances   | 20.1%   | 654                | 38.7%                                        | -18.6%                                                                |  |
|                                                    | case disposition                               | Case disposition in 0-3 months        | 60.1%   | 1,950              | 79.1%                                        | -19.0%                                                                |  |
|                                                    | ·                                              | Case disposition rate before trial    | 92.5%   | 3,002              | 92.8%                                        | -0.3%                                                                 |  |
|                                                    |                                                |                                       |         |                    |                                              |                                                                       |  |
|                                                    | Disposition rate (include                      | s bail cases with case dispositions)  | 92.3%   | 31,900             | 88.7%                                        | 3.6%                                                                  |  |
| Before Trial                                       | Disposed within 1-3 app                        | earances (net of bench warrant cases) | 52.4%   | 8,320              | 46.0%                                        | 6.4%                                                                  |  |
|                                                    | Disposed within 0-3 mo                         | nths (net of bench warrant cases)     | 60.9%   | 9,667              | 60.7%                                        | 0.2%                                                                  |  |
|                                                    |                                                |                                       |         |                    |                                              |                                                                       |  |
| Trial                                              | Collapse Rate at Trial <sup>2</sup>            |                                       | 62.7%   | 1,676              | 62.3%                                        | 0.4%                                                                  |  |
|                                                    |                                                |                                       |         |                    |                                              |                                                                       |  |
|                                                    | Cases Pending³ a                               | s of June 30, 2021                    | Percent | Cases <sup>1</sup> | Cases in the Pre-Trial<br>Phase <sup>4</sup> | Cases in the Trial Phase <sup>5</sup> (including preliminary hearing) |  |
|                                                    | 0-8 months                                     |                                       | 60.9%   | 16,098             | 15,901                                       | 197                                                                   |  |
| Ame of All Develler                                | 8-10 months                                    |                                       | 10.6%   | 2,788              | 2,636                                        | 152                                                                   |  |
| Age of All Pending Cases <sup>6</sup> 10-15 months |                                                |                                       | 16.7%   | 4,399              | 3,744                                        | 655                                                                   |  |
| <b>Vases</b>                                       | 15-18 months                                   |                                       | 4.5%    | 1,178              | 818                                          | 360                                                                   |  |
| Over 18 months                                     |                                                |                                       |         | 1,951              | 997                                          | 7 954                                                                 |  |
| Total                                              | 100.0%                                         | 26,414                                | 24,096  | 2,318              |                                              |                                                                       |  |