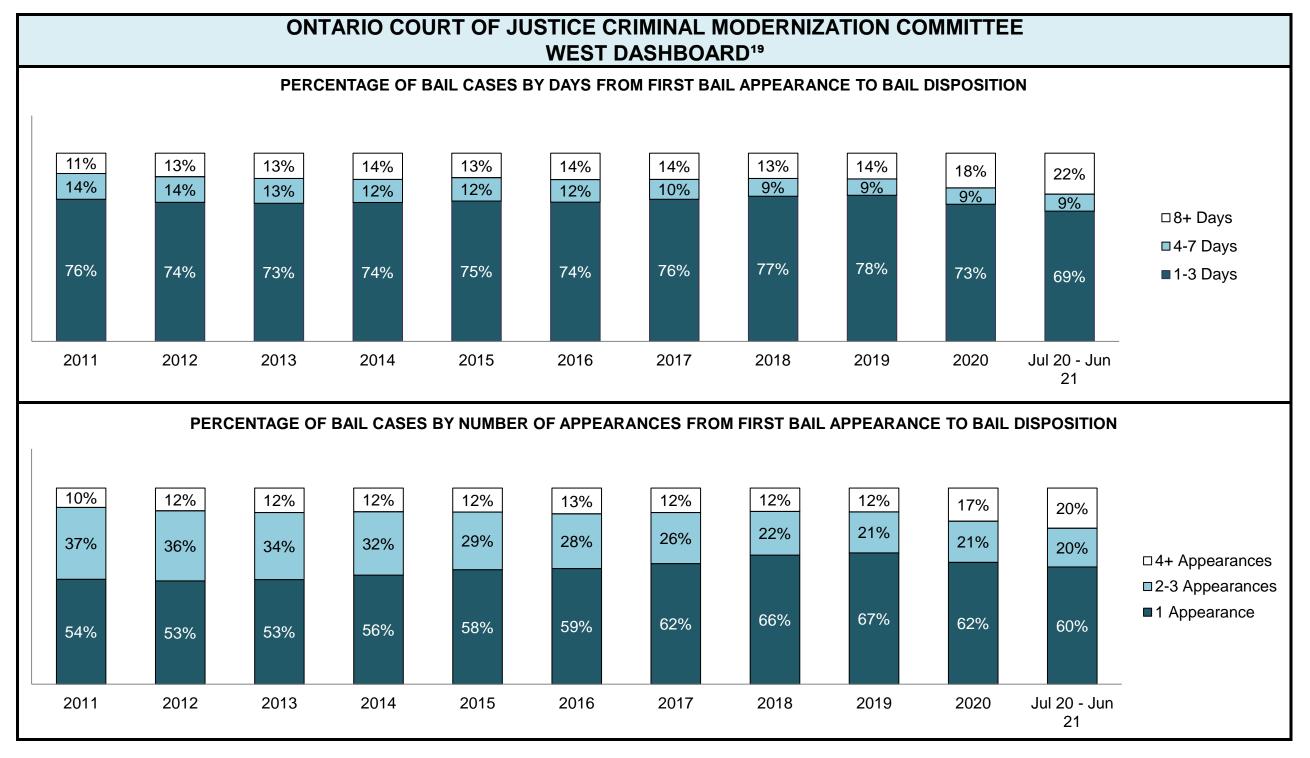

|                                                    | Kov I                                          | Metric                                | Jul 20  | - Jun 21           | 2014 Baseline                                | Change from 2014 Regional                                             |  |
|----------------------------------------------------|------------------------------------------------|---------------------------------------|---------|--------------------|----------------------------------------------|-----------------------------------------------------------------------|--|
|                                                    | Key i                                          | vieti iC                              | Percent | Cases <sup>1</sup> | Regional Median*                             | Median                                                                |  |
|                                                    | Disposed cases that be                         | gan in the Bail Phase                 | 26.9%   | 9,299              | 32.5%                                        | -5.6%                                                                 |  |
|                                                    | Bail cases with a bail                         | Total                                 | 65.1%   | 6,053              | 53.7%                                        | 11.4%                                                                 |  |
|                                                    |                                                | Bail Disposition with 1 appearance    | 57.6%   | 3,489              | 52.5%                                        | 5.1%                                                                  |  |
| Bail                                               | or detention order)                            | Bail Disposition within 1-3 days      | 68.9%   | 4,170              | 72.9%                                        | -4.0%                                                                 |  |
| Dali                                               |                                                | Total                                 | 34.9%   | 3,246              | 46.3%                                        | -11.4%                                                                |  |
|                                                    | Bail cases with no bail disposition but with a | Case disposition in 1-3 appearances   | 20.1%   | 654                | 38.7%                                        | -18.6%                                                                |  |
|                                                    | case disposition                               | Case disposition in 0-3 months        | 60.1%   | 1,950              | 79.1%                                        | -19.0%                                                                |  |
|                                                    | ·                                              | Case disposition rate before trial    | 92.5%   | 3,002              | 92.8%                                        | -0.3%                                                                 |  |
|                                                    |                                                |                                       |         |                    |                                              |                                                                       |  |
|                                                    | Disposition rate (include                      | s bail cases with case dispositions)  | 92.3%   | 31,900             | 88.7%                                        | 3.6%                                                                  |  |
| Before Trial                                       | Disposed within 1-3 app                        | earances (net of bench warrant cases) | 52.4%   | 8,320              | 46.0%                                        | 6.4%                                                                  |  |
|                                                    | Disposed within 0-3 mo                         | nths (net of bench warrant cases)     | 60.9%   | 9,667              | 60.7%                                        | 0.2%                                                                  |  |
|                                                    |                                                |                                       |         |                    |                                              |                                                                       |  |
| Trial                                              | Collapse Rate at Trial <sup>2</sup>            |                                       | 62.7%   | 1,676              | 62.3%                                        | 0.4%                                                                  |  |
|                                                    |                                                |                                       |         |                    |                                              |                                                                       |  |
|                                                    | Cases Pending³ a                               | s of June 30, 2021                    | Percent | Cases <sup>1</sup> | Cases in the Pre-Trial<br>Phase <sup>4</sup> | Cases in the Trial Phase <sup>5</sup> (including preliminary hearing) |  |
|                                                    | 0-8 months                                     |                                       | 60.9%   | 16,098             | 15,901                                       | 197                                                                   |  |
| Ame of All Develler                                | 8-10 months                                    |                                       | 10.6%   | 2,788              | 2,636                                        | 152                                                                   |  |
| Age of All Pending Cases <sup>6</sup> 10-15 months |                                                |                                       | 16.7%   | 4,399              | 3,744                                        | 655                                                                   |  |
| <b>Vases</b>                                       | 15-18 months                                   |                                       | 4.5%    | 1,178              | 818                                          | 360                                                                   |  |
| Over 18 months                                     |                                                |                                       |         | 1,951              | 997                                          | 7 954                                                                 |  |
| Total                                              | 100.0%                                         | 26,414                                | 24,096  | 2,318              |                                              |                                                                       |  |