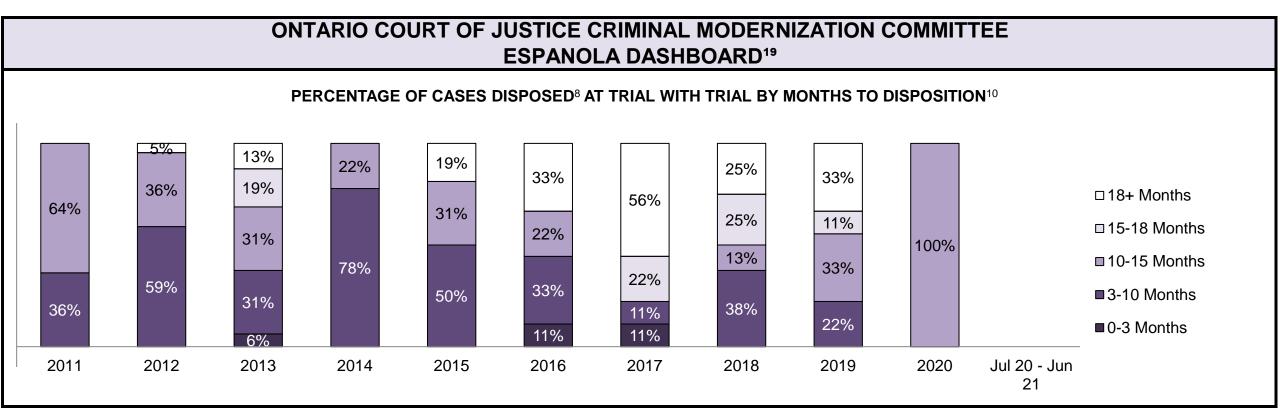

| 1%   | 4%   | 8%   | 7%   | 3%   | 7%   | 6%   | 5%   | 11%  | 0%   | 0%              |
| Criminal Code Traffic                                                                                                                   | 16%  | 9%   | 15%  | 8%   | 25%  | 7%   | 20%  | 19%  | 15%  | 0%   | 100%            |
| Federal Statute                                                                                                                         | 10%  | 28%  | 15%  | 21%  | 15%  | 11%  | 20%  | 12%  | 6%   | 40%  | 0%              |
| Total                                                                                                                                   | 100% | 100% | 100% | 100% | 100% | 100% | 100% | 100% | 100% | 100% | 100%            |







|                                          | Kovi                                           | Metric                                 | Jul 20  | Jun 21             | 2014 Baseline                                | Change from 2014 Regional                                             |
|------------------------------------------|------------------------------------------------|----------------------------------------|---------|--------------------|----------------------------------------------|-----------------------------------------------------------------------|
|                                          | ney i                                          | weth 10                                | Percent | Cases <sup>1</sup> | Regional Median*                             | Median