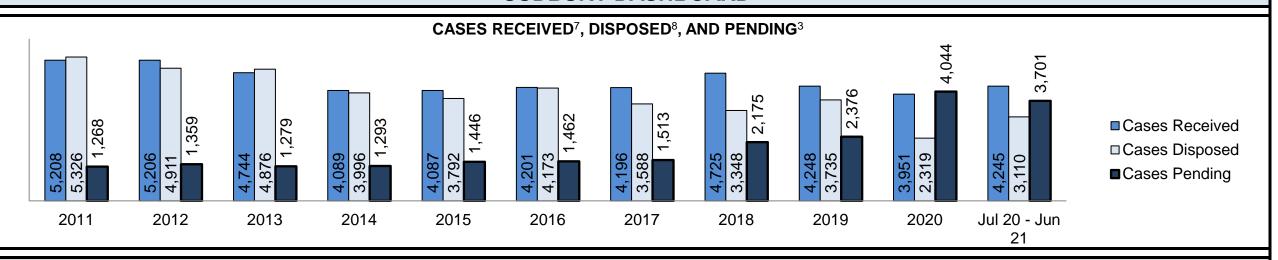

|                                        | 100.0%  | 3,701              | 3,634                                        | 67                                                                    |



| Cases Received <sup>7</sup> by Offence Group |       |       |       |       |       |       |       |       |       |       |                 |  |
|----------------------------------------------|-------|-------|-------|-------|-------|-------|-------|-------|-------|-------|-----------------|--|
| Offence Group <sup>9</sup>                   | 2011  | 2012  | 2013  | 2014  | 2015  | 2016  | 2017  | 2018  | 2019  | 2020  | Jul 20 - Jun 21 |  |
| Crimes Against The Person                    | 1,397 | 1,387 | 1,291 | 1,151 | 1,143 | 1,216 | 1,239 | 1,254 | 1,237 | 1,428 | 1,557           |  |
| Crimes Against Property                      | 1,299 | 1,184 | 966   | 915   | 870   | 836   | 920   | 962   | 912   | 748   | 666             |  |
| Administration of Justice                    |