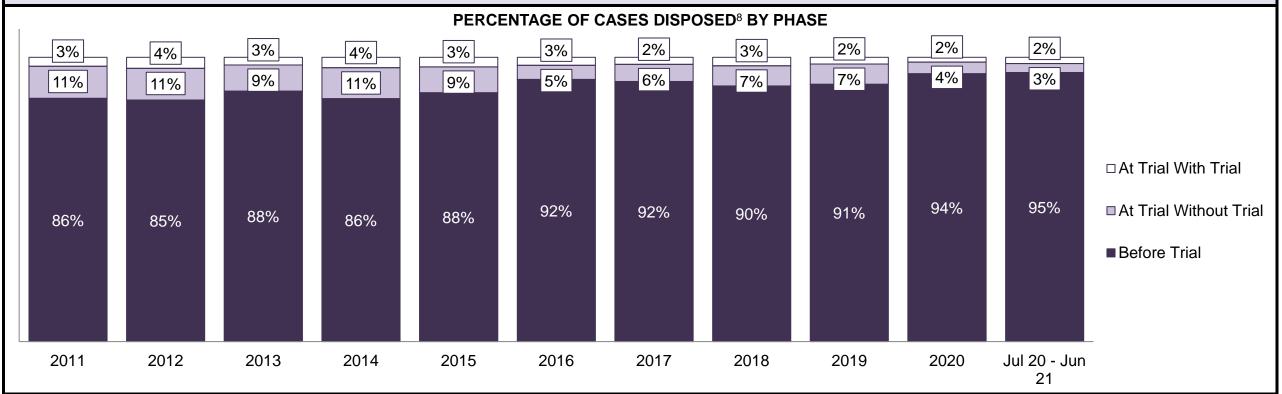

| Cases Disposed <sup>8</sup> by Phase and P | Cases Disposed <sup>8</sup> by Phase and Percentage of In-Custody <sup>11</sup> , Out-of-Custody <sup>12</sup> Cases at Case Disposition |         |         |         |         |         |         |         |         |         |                 |  |  |
|--------------------------------------------|------------------------------------------------------------------------------------------------------------------------------------------|---------|---------|---------|---------|---------|---------|---------|---------|---------|-----------------|--|--|
| Phases                                     | 2011                                                                                                                                     | 2012    | 2013    | 2014    | 2015    | 2016    | 2017    | 2018    | 2019    | 2020    | Jul 20 - Jun 21 |  |  |
| At Trial With Trial                        | 12,913                                                                                                                                   | 12,507  | 11,635  | 10,711  | 9,759   | 9,325   | 9,209   | 8,399   | 8,353   | 4,381   | 5,389           |  |  |
| In-Custody                                 | 15%                                                                                                                                      | 17%     | 16%     | 15%     | 15%     | 14%     | 14%     | 12%     | 14%     | 18%     | 19%             |  |  |
| Out-of-Custody                             | 85%                                                                                                                                      | 83%     | 84%     | 85%     | 85%     | 86%     | 86%     | 88%     | 86%     | 82%     | 81%             |  |  |
| At Trial Without Trial                     | 31,139                                                                                                                                   | 27,205  | 25,048  | 22,226  | 19,582  | 18,371  | 17,471  | 16,029  | 16,029  | 9,075   | 9,821           |  |  |
| In-Custody                                 | 14%                                                                                                                                      | 15%     | 15%     | 14%     | 14%     | 14%     | 14%     | 13%     | 14%     | 15%     | 16%             |  |  |
| Out-of-Custody                             | 86%                                                                                                                                      | 85%     | 85%     | 86%     | 86%     | 86%     | 86%     | 87%     | 86%     | 85%     | 84%             |  |  |
| Before Trial                               | 212,794                                                                                                                                  | 207,335 | 194,998 | 177,161 | 175,908 | 179,464 | 187,457 | 187,060 | 196,166 | 137,018 | 166,107         |  |  |
| In-Custody                                 | 22%                                                                                                                                      | 23%     | 23%     | 22%     | 23%     | 23%     | 22%     | 20%     | 21%     | 21%     | 17%             |  |  |
| Out-of-Custody                             | 78%                                                                                                                                      | 77%     | 77%     | 78%     | 77%     | 77%     | 78%     | 80%     | 79%     | 79%     | 83%             |  |  |