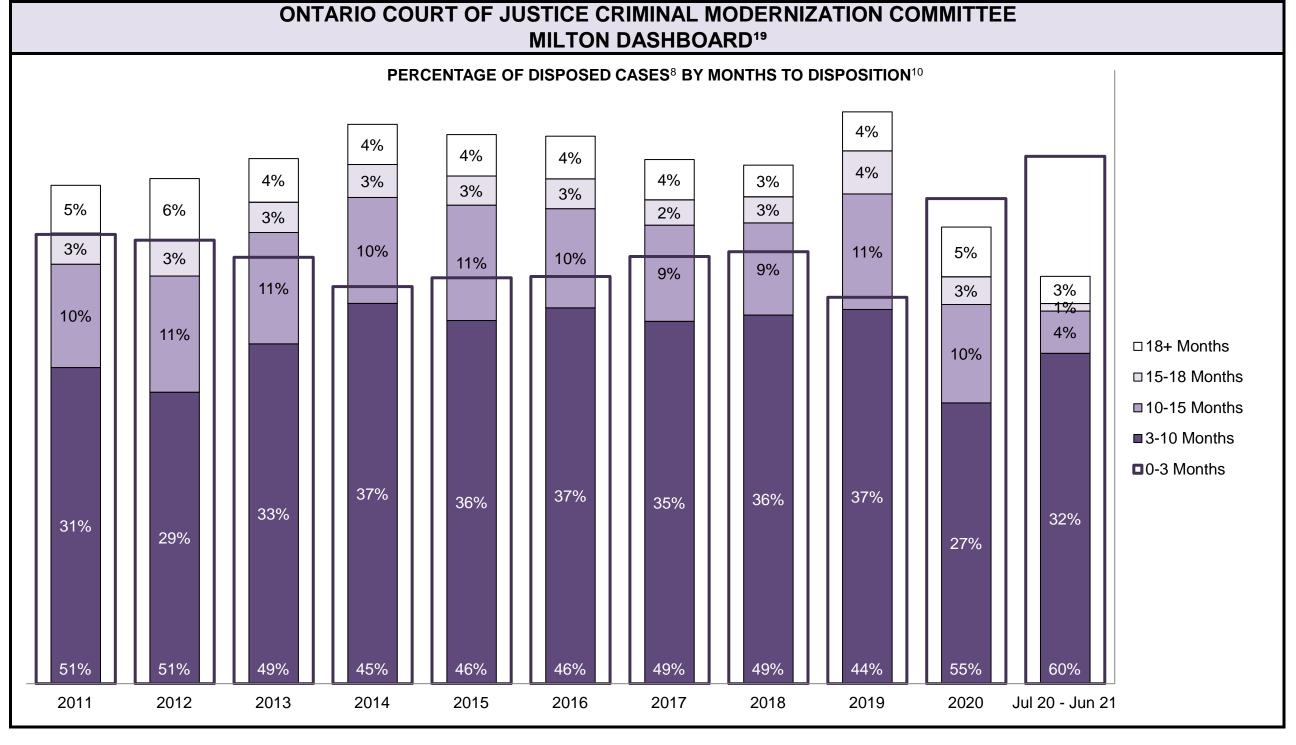

|                                                    | Kov I                                          | Metric                                | Jul 20  | - Jun 21           | 2014 Baseline                                | Change from 2014 Regional                                             |  |
|----------------------------------------------------|------------------------------------------------|---------------------------------------|---------|--------------------|----------------------------------------------|-----------------------------------------------------------------------|--|
|                                                    | Key i                                          | vieti iC                              | Percent | Cases <sup>1</sup> | Regional Median*                             | Median                                                                |  |
|                                                    | Disposed cases that be                         | gan in the Bail Phase                 | 26.9%   | 9,299              | 32.5%                                        | -5.6%                                                                 |  |
|                                                    | Bail cases with a bail                         | Total                                 | 65.1%   | 6,053              | 53.7%                                        | 11.4%                                                                 |  |
|                                                    |                                                | Bail Disposition with 1 appearance    | 57.6%   | 3,489              | 52.5%                                        | 5.1%                                                                  |  |
| Bail                                               | or detention order)                            | Bail Disposition within 1-3 days      | 68.9%   | 4,170              | 72.9%                                        | -4.0%                                                                 |  |
| Dali                                               |                                                | Total                                 | 34.9%   | 3,246              | 46.3%                                        | -11.4%                                                                |  |
|                                                    | Bail cases with no bail disposition but with a | Case disposition in 1-3 appearances   | 20.1%   | 654                | 38.7%                                        | -18.6%                                                                |  |
|                                                    | case disposition                               | Case disposition in 0-3 months        | 60.1%   | 1,950              | 79.1%                                        | -19.0%                                                                |  |
|                                                    | ·                                              | Case disposition rate before trial    | 92.5%   | 3,002              | 92.8%                                        | -0.3%                                                                 |  |
|                                                    |                                                |                                       |         |                    |                                              |                                                                       |  |
|                                                    | Disposition rate (include                      | s bail cases with case dispositions)  | 92.3%   | 31,900             | 88.7%                                        | 3.6%                                                                  |  |
| Before Trial                                       | Disposed within 1-3 app                        | earances (net of bench warrant cases) | 52.4%   | 8,320              | 46.0%                                        | 6.4%                                                                  |  |
|                                                    | Disposed within 0-3 mo                         | nths (net of bench warrant cases)     | 60.9%   | 9,667              | 60.7%                                        | 0.2%                                                                  |  |
|                                                    |                                                |                                       |         |                    |                                              |                                                                       |  |
| Trial                                              | Collapse Rate at Trial <sup>2</sup>            |                                       | 62.7%   | 1,676              | 62.3%                                        | 0.4%                                                                  |  |
|                                                    |                                                |                                       |         |                    |                                              |                                                                       |  |
|                                                    | Cases Pending³ a                               | s of June 30, 2021                    | Percent | Cases <sup>1</sup> | Cases in the Pre-Trial<br>Phase <sup>4</sup> | Cases in the Trial Phase <sup>5</sup> (including preliminary hearing) |  |
|                                                    | 0-8 months                                     |                                       | 60.9%   | 16,098             | 15,901                                       | 197                                                                   |  |
| Ame of All Develler                                | 8-10 months                                    |                                       | 10.6%   | 2,788              | 2,636                                        | 152                                                                   |  |
| Age of All Pending Cases <sup>6</sup> 10-15 months |                                                |                                       | 16.7%   | 4,399              | 3,744                                        | 655                                                                   |  |
| <b>Vases</b>                                       | 15-18 months                                   |                                       | 4.5%    | 1,178              | 818                                          | 360                                                                   |  |
| Over 18 months                                     |                                                |                                       |         | 1,951              | 997                                          | 7 954                                                                 |  |
| Total                                              | 100.0%                                         | 26,414                                | 24,096  | 2,318              |                                              |                                                                       |  |