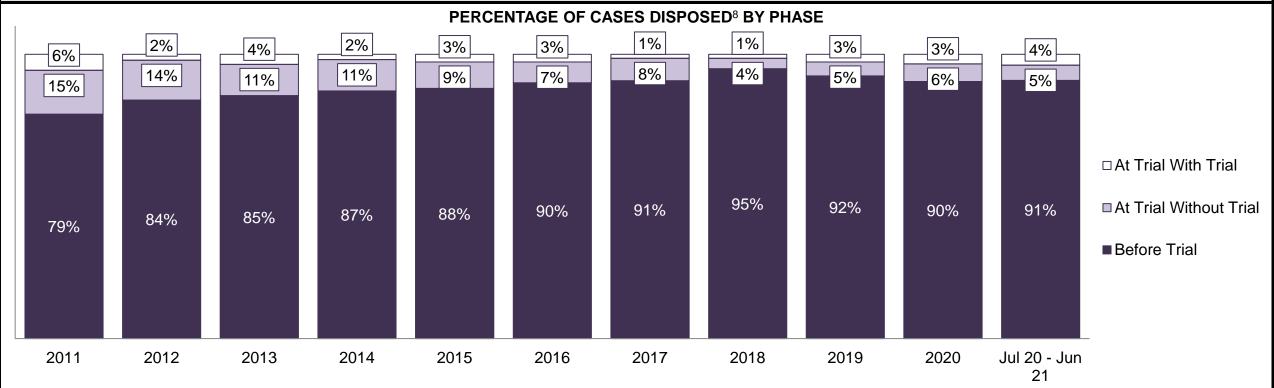

| Cases Disposed <sup>8</sup> by Phase and P | Cases Disposed <sup>8</sup> by Phase and Percentage of In-Custody <sup>11</sup> , Out-of-Custody <sup>12</sup> Cases at Case Disposition |         |         |         |         |         |         |         |         |         |                 |  |  |
|--------------------------------------------|------------------------------------------------------------------------------------------------------------------------------------------|---------|---------|---------|---------|---------|---------|---------|---------|---------|-----------------|--|--|
| Phases                                     | 2011                                                                                                                                     | 2012    | 2013    | 2014    | 2015    | 2016    | 2017    | 2018    | 2019    | 2020    | Jul 20 - Jun 21 |  |  |
| At Trial With Trial                        | 12,913                                                                                                                                   | 12,507  | 11,635  | 10,711  | 9,759   | 9,325   | 9,209   | 8,399   | 8,353   | 4,381   | 5,389           |  |  |
| In-Custody                                 | 15%                                                                                                                                      | 17%     | 16%     | 15%     | 15%     | 14%     | 14%     | 12%     | 14%     | 18%     | 19%             |  |  |
| Out-of-Custody                             | 85%                                                                                                                                      | 83%     | 84%     | 85%     | 85%     | 86%     | 86%     | 88%     | 86%     | 82%     | 81%             |  |  |
| At Trial Without Trial                     | 31,139                                                                                                                                   | 27,205  | 25,048  | 22,226  | 19,582  | 18,371  | 17,471  | 16,029  | 16,029  | 9,075   | 9,821           |  |  |
| In-Custody                                 | 14%                                                                                                                                      | 15%     | 15%     | 14%     | 14%     | 14%     | 14%     | 13%     | 14%     | 15%     | 16%             |  |  |
| Out-of-Custody                             | 86%                                                                                                                                      | 85%     | 85%     | 86%     | 86%     | 86%     | 86%     | 87%     | 86%     | 85%     | 84%             |  |  |
| Before Trial                               | 212,794                                                                                                                                  | 207,335 | 194,998 | 177,161 | 175,908 | 179,464 | 187,457 | 187,060 | 196,166 | 137,018 | 166,107         |  |  |
| In-Custody                                 | 22%                                                                                                                                      | 23%     | 23%     | 22%     | 23%     | 23%     | 22%     | 20%     | 21%     | 21%     | 17%             |  |  |
| Out-of-Custody                             | 78%                                                                                                                                      | 77%     | 77%     | 78%     | 77%     | 77%     | 78%     | 80%     | 79%     | 79%     | 83%             |  |  |