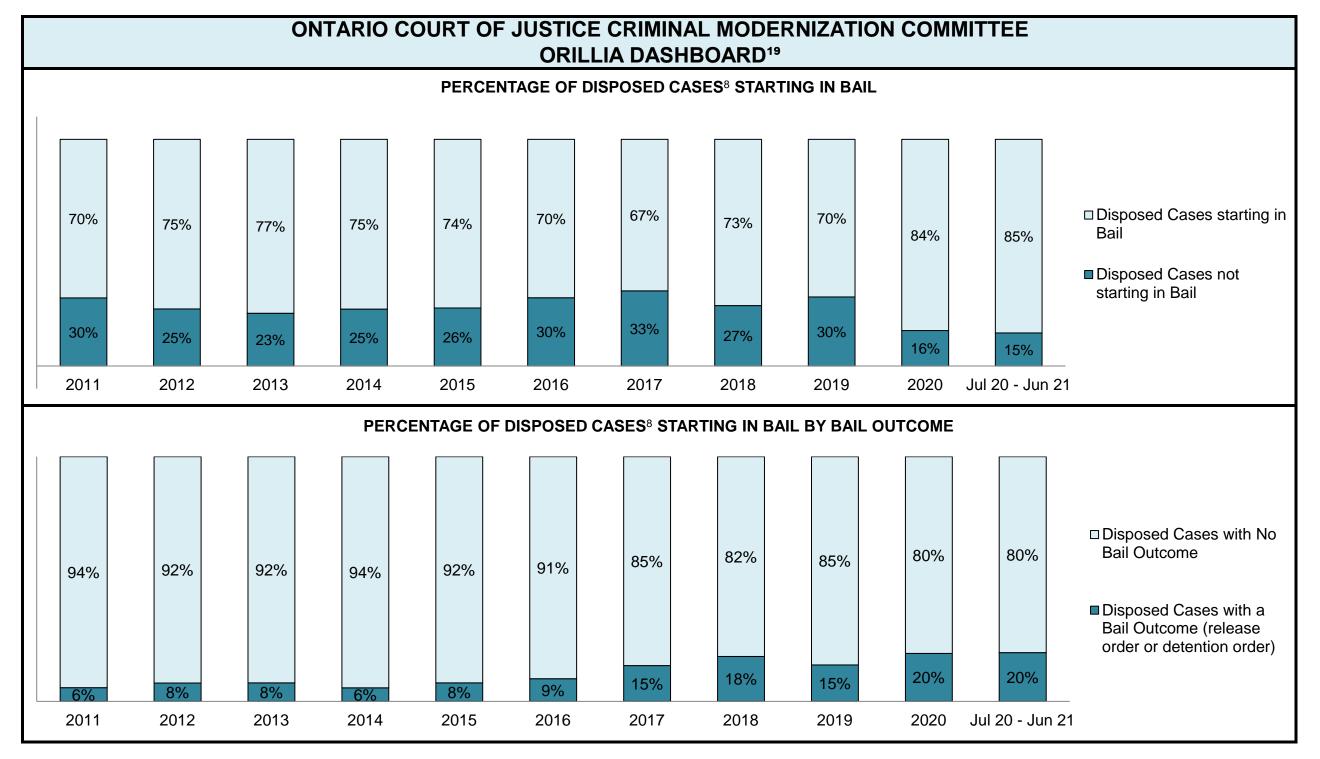

|                                                    | Kov I                                          | Metric                                | Jul 20  | - Jun 21           | 2014 Baseline                                | Change from 2014 Regional                                             |  |
|----------------------------------------------------|------------------------------------------------|---------------------------------------|---------|--------------------|----------------------------------------------|-----------------------------------------------------------------------|--|
|                                                    | Key i                                          | vieti iC                              | Percent | Cases <sup>1</sup> | Regional Median*                             | Median                                                                |  |
|                                                    | Disposed cases that be                         | gan in the Bail Phase                 | 26.9%   | 9,299              | 32.5%                                        | -5.6%                                                                 |  |
|                                                    | Bail cases with a bail                         | Total                                 | 65.1%   | 6,053              | 53.7%                                        | 11.4%                                                                 |  |
|                                                    |                                                | Bail Disposition with 1 appearance    | 57.6%   | 3,489              | 52.5%                                        | 5.1%                                                                  |  |
| Bail                                               | or detention order)                            | Bail Disposition within 1-3 days      | 68.9%   | 4,170              | 72.9%                                        | -4.0%                                                                 |  |
| Dali                                               |                                                | Total                                 | 34.9%   | 3,246              | 46.3%                                        | -11.4%                                                                |  |
|                                                    | Bail cases with no bail disposition but with a | Case disposition in 1-3 appearances   | 20.1%   | 654                | 38.7%                                        | -18.6%                                                                |  |
|                                                    | case disposition                               | Case disposition in 0-3 months        | 60.1%   | 1,950              | 79.1%                                        | -19.0%                                                                |  |
|                                                    | ·                                              | Case disposition rate before trial    | 92.5%   | 3,002              | 92.8%                                        | -0.3%                                                                 |  |
|                                                    |                                                |                                       |         |                    |                                              |                                                                       |  |
|                                                    | Disposition rate (include                      | s bail cases with case dispositions)  | 92.3%   | 31,900             | 88.7%                                        | 3.6%                                                                  |  |
| Before Trial                                       | Disposed within 1-3 app                        | earances (net of bench warrant cases) | 52.4%   | 8,320              | 46.0%                                        | 6.4%                                                                  |  |
|                                                    | Disposed within 0-3 mo                         | nths (net of bench warrant cases)     | 60.9%   | 9,667              | 60.7%                                        | 0.2%                                                                  |  |
|                                                    |                                                |                                       |         |                    |                                              |                                                                       |  |
| Trial                                              | Collapse Rate at Trial <sup>2</sup>            |                                       | 62.7%   | 1,676              | 62.3%                                        | 0.4%                                                                  |  |
|                                                    |                                                |                                       |         |                    |                                              |                                                                       |  |
|                                                    | Cases Pending³ a                               | s of June 30, 2021                    | Percent | Cases <sup>1</sup> | Cases in the Pre-Trial<br>Phase <sup>4</sup> | Cases in the Trial Phase <sup>5</sup> (including preliminary hearing) |  |
|                                                    | 0-8 months                                     |                                       | 60.9%   | 16,098             | 15,901                                       | 197                                                                   |  |
| Ame of All Develler                                | 8-10 months                                    |                                       | 10.6%   | 2,788              | 2,636                                        | 152                                                                   |  |
| Age of All Pending Cases <sup>6</sup> 10-15 months |                                                |                                       | 16.7%   | 4,399              | 3,744                                        | 655                                                                   |  |
| <b>Vases</b>                                       | 15-18 months                                   |                                       | 4.5%    | 1,178              | 818                                          | 360                                                                   |  |
| Over 18 months                                     |                                                |                                       |         | 1,951              | 997                                          | 7 954                                                                 |  |
| Total                                              | 100.0%                                         | 26,414                                | 24,096  | 2,318              |                                              |                                                                       |  |