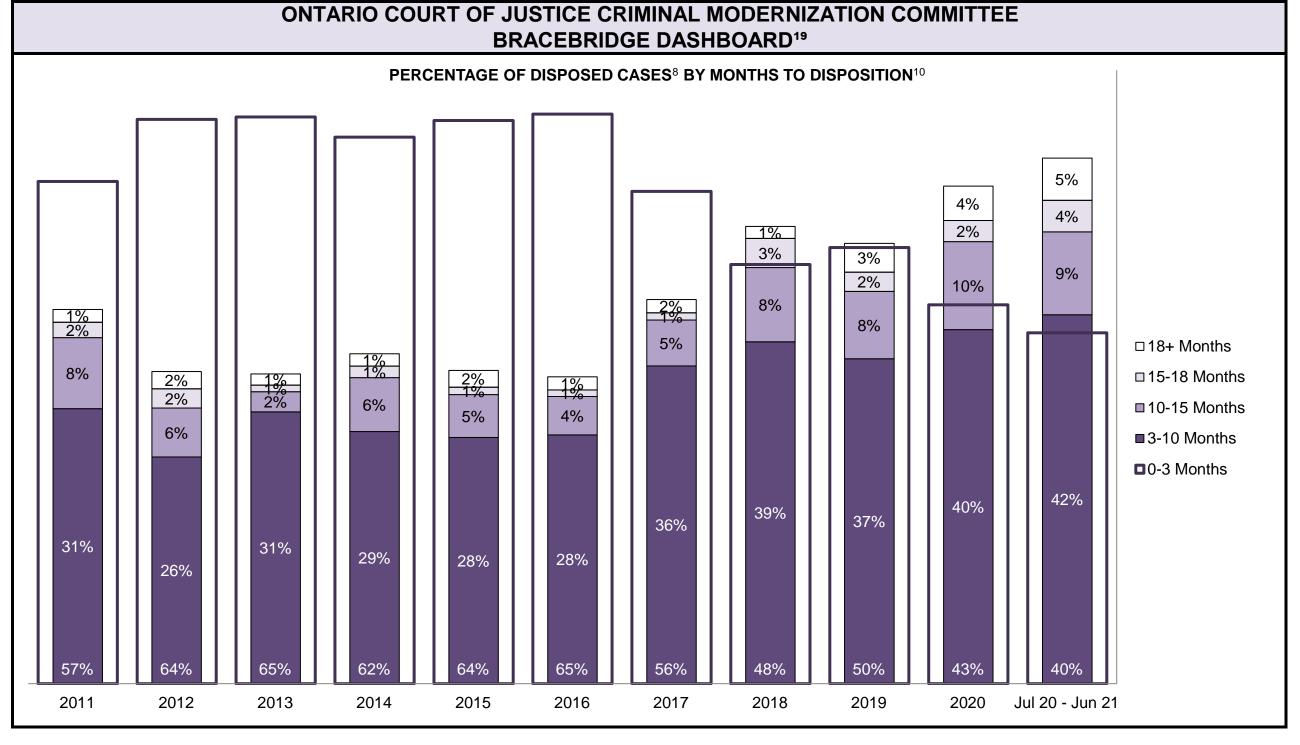

Person                   | 96   | 98   | 97   | 91   | 71   | 104  | 134  | 148  | 179  | 270  | 258             |
| Crimes Against Property                     | 70   | 99   | 66   | 74   | 74   | 85   | 80   | 90   | 108  | 221  | 209             |
| Administration of Justice                   | 40   | 45   | 43   | 39   | 30   | 32   | 58   | 81   | 84   | 191  | 183             |
| Other Criminal Code                         | 16   | 15   | 17   | 29   | 15   | 12   | 15   | 19   | 30   | 55   | 43              |
| Criminal Code Traffic                       | 73   | 68   | 77   | 60   | 71   | 77   | 97   | 90   | 102  | 193  | 159             |
| Federal Statute                             | 45   | 36   | 34   | 16   | 32   | 33   | 32   | 42   | 61   | 121  | 88              |









| Cases Disposed <sup>8</sup> by Phase and Percentage of In-Custody <sup>11</sup> , Out-of-Custody <sup>12</sup> Cases at Case Disposition |       |       |       |      |      |      |      |      |      |      |                 |  |  |
|------------------------------------------------------------------------------------------------------------------------------------------|-------|-------|-------|------|------|------|------|------|------|------|-----------------|--|--|
| Phases                                                                                                                                   | 2011  | 2012  | 2013  | 2014 | 2015 | 2016 | 2017 | 2018 | 2019 | 2020 | Jul 20 - Jun 21 |  |  |
| At Trial With Trial