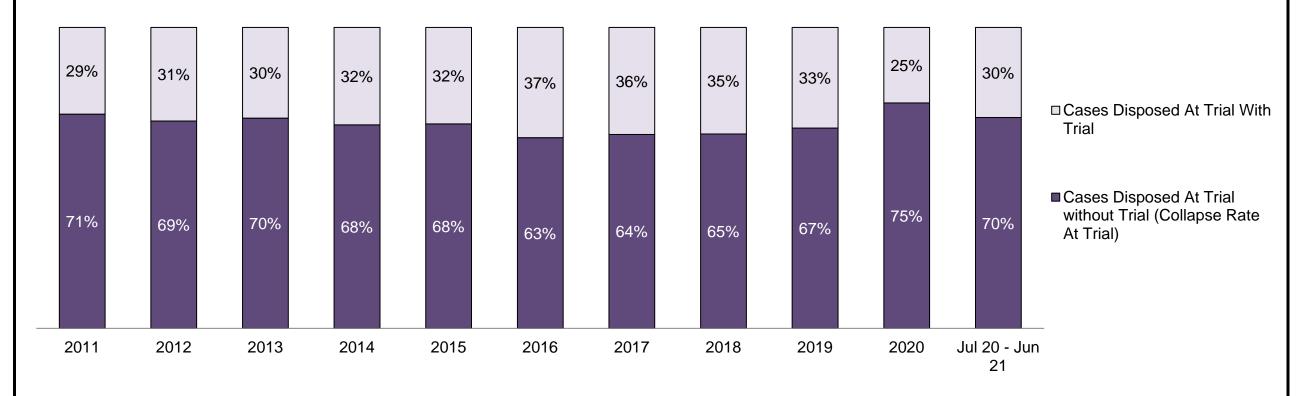

77%   | 78%   | 76%          |       |  |
| Before Trial                                                                                                                             | 13,197 | 14,117 | 12,246 | 10,526 | 9,485 | 8,963 | 9,770 | 9,734 | 8,834 | 6,173 |              | 6,858 |  |
| In-Custody                                                                                                                               | 27%    | 24%    | 25%    | 24%    | 26%   | 27%   | 31%   | 29%   | 28%   | 26%   | 21%          |       |  |
| Out-of-Custody                                                                                                                           | 73%    | 76%    | 75%    | 76%    | 74%   | 73%   | 69%   | 71%   | 72%   | 74%   | 79%          |       |  |







| Percentage of Cases Disposed <sup>8</sup> At Trial Without Trial (Collapse Rate At Trial <sup>2</sup> ) by Offence Group At Disposition |      |      |      |      |      |      |      |      |      |      |                 |  |
|-----------------------------------------------------------------------------------------------------------------------------------------|------|------|------|------|------|------|------|------|------|------|-----------------|--|
| Offence Group at Disposition <sup>14</sup>                                                                                              | 2011 | 2012 | 2013 | 2014 | 2015 | 2016 | 2017 | 2018 | 2019 | 2020 | Jul 20 - Jun 21 |  |
| Crimes Against The Person