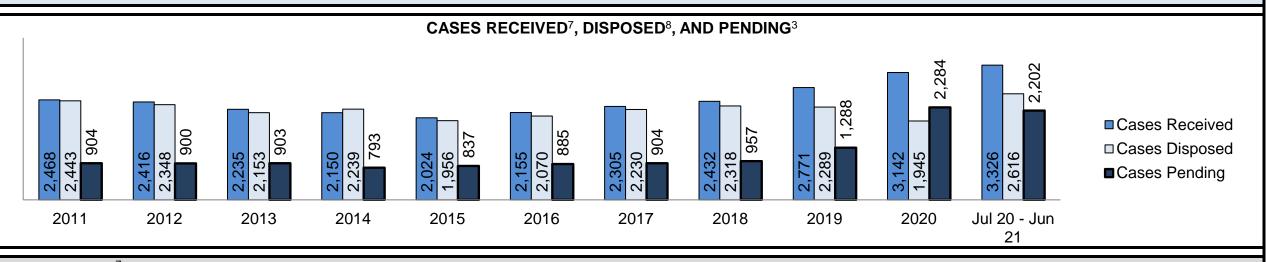

### **ONTARIO COURT OF JUSTICE CRIMINAL MODERNIZATION COMMITTEE** PROVINCIAL DASHBOARD<sup>19</sup> CASES RECEIVED<sup>7</sup>, DISPOSED<sup>8</sup>, AND PENDING<sup>3</sup> 176,202 159,031 120,999 111,879 100,699 97,525 93,913 215,268 210,098 90,869 609'96 99,154 89,500 ■ Cases Received 253,367 256,846 216,660 205,249 205,635 150,474 229,140 207,160 240,736 231,681 211,088 181,317 ,047 218,181 214,137 234,601 220,548 225,798 211,488 □ Cases Disposed ■ Cases Pending 2014 Jul 20 - Jun 2011 2012 2013 2015 2016 2017 2018 2019 2020 21