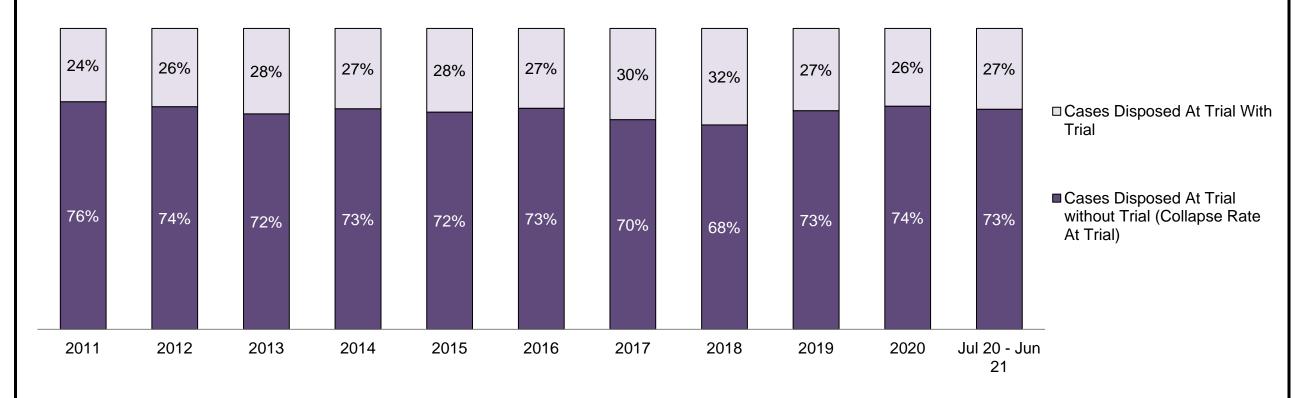

□ Cases Disposed At Trial With Trial

■ Cases Disposed At Trial without Trial (Collapse Rate At Trial)

| Percentage of Cases Disposed <sup>8</sup> At Trial | Without Trial (Collapse Rate | e At Trial <sup>2</sup> ) by Offence Group At Disposition |
|----------------------------------------------------|------------------------------|-----------------------------------------------------------|
|                                                    |                              |                                                           |