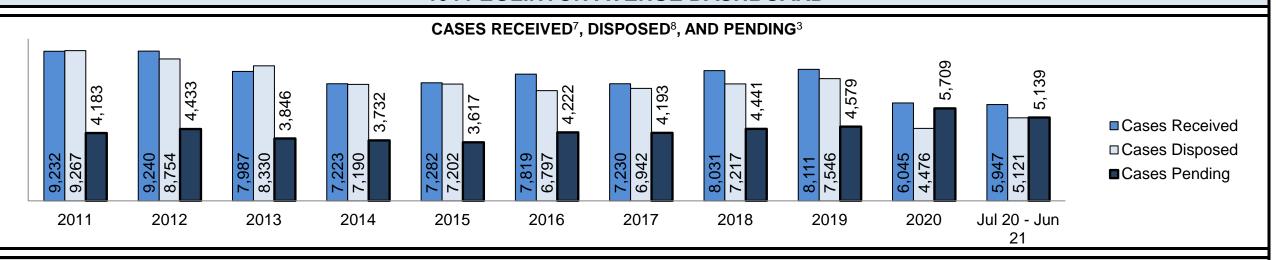

### **ONTARIO COURT OF JUSTICE CRIMINAL MODERNIZATION COMMITTEE** PROVINCIAL DASHBOARD<sup>19</sup> CASES RECEIVED<sup>7</sup>, DISPOSED<sup>8</sup>, AND PENDING<sup>3</sup> 176,202 159,031 120,999 111,879 100,699 97,525 93,913 215,268 210,098 90,869 609'96 99,154 89,500 ■ Cases Received 253,367 256,846 216,660 205,249 205,635 150,474 229,140 207,160 240,736 231,681 211,088 181,317 ,047 218,181 214,137 234,601 220,548 225,798 211,488 □ Cases Disposed ■ Cases Pending 2014 Jul 20 - Jun 2011 2012 2013 2015 2016 2017 2018 2019 2020 21