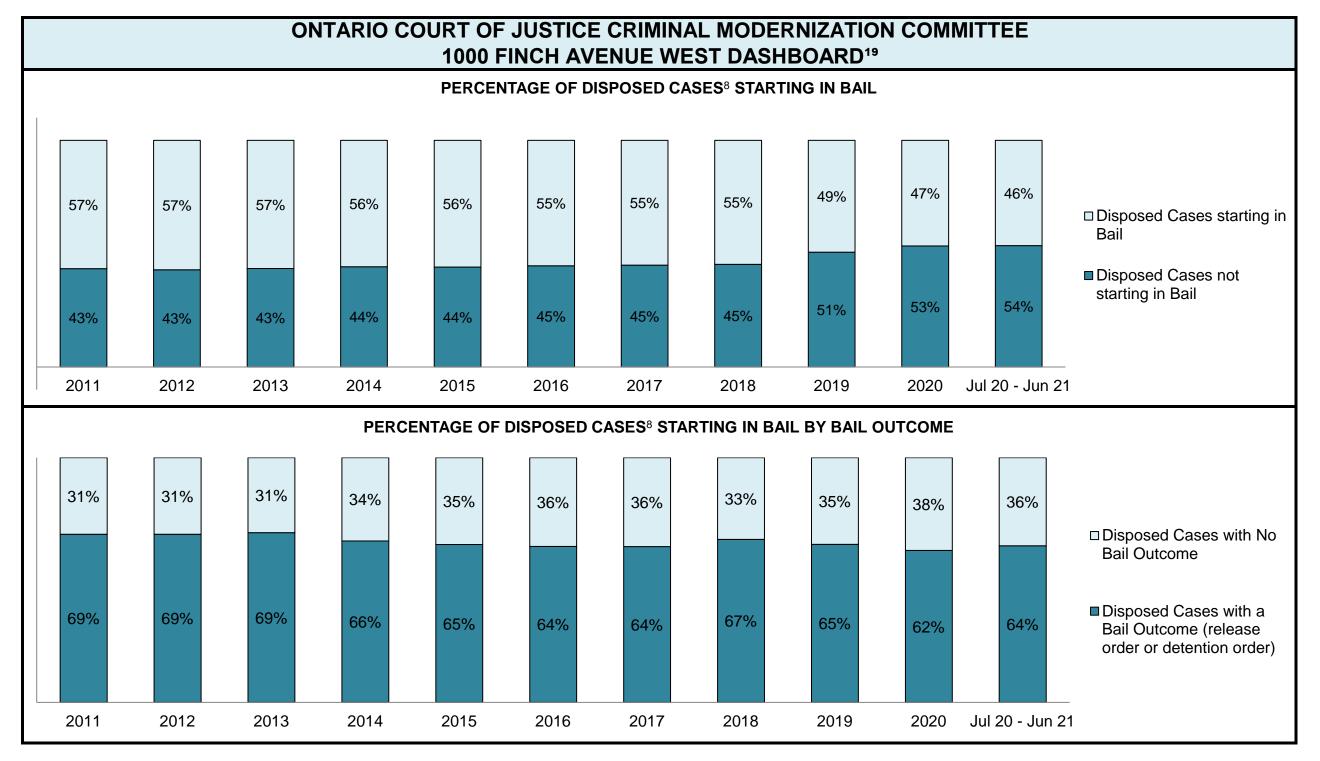

|                                                    | Kov I                                          | Metric                                | Jul 20  | - Jun 21           | 2014 Baseline                                | Change from 2014 Regional                                             |  |
|----------------------------------------------------|------------------------------------------------|---------------------------------------|---------|--------------------|----------------------------------------------|-----------------------------------------------------------------------|--|
|                                                    | Key i                                          | vieti iC                              | Percent | Cases <sup>1</sup> | Regional Median*                             | Median                                                                |  |
|                                                    | Disposed cases that be                         | gan in the Bail Phase                 | 26.9%   | 9,299              | 32.5%                                        | -5.6%                                                                 |  |
|                                                    | Bail cases with a bail                         | Total                                 | 65.1%   | 6,053              | 53.7%                                        | 11.4%                                                                 |  |
|                                                    |                                                | Bail Disposition with 1 appearance    | 57.6%   | 3,489              | 52.5%                                        | 5.1%                                                                  |  |
| Bail                                               | or detention order)                            | Bail Disposition within 1-3 days      | 68.9%   | 4,170              | 72.9%                                        | -4.0%                                                                 |  |
| Dali                                               |                                                | Total                                 | 34.9%   | 3,246              | 46.3%                                        | -11.4%                                                                |  |
|                                                    | Bail cases with no bail disposition but with a | Case disposition in 1-3 appearances   | 20.1%   | 654                | 38.7%                                        | -18.6%                                                                |  |
|                                                    | case disposition                               | Case disposition in 0-3 months        | 60.1%   | 1,950              | 79.1%                                        | -19.0%                                                                |  |
|                                                    | ·                                              | Case disposition rate before trial    | 92.5%   | 3,002              | 92.8%                                        | -0.3%                                                                 |  |
|                                                    |                                                |                                       |         |                    |                                              |                                                                       |  |
|                                                    | Disposition rate (include                      | s bail cases with case dispositions)  | 92.3%   | 31,900             | 88.7%                                        | 3.6%                                                                  |  |
| Before Trial                                       | Disposed within 1-3 app                        | earances (net of bench warrant cases) | 52.4%   | 8,320              | 46.0%                                        | 6.4%                                                                  |  |
|                                                    | Disposed within 0-3 mo                         | nths (net of bench warrant cases)     | 60.9%   | 9,667              | 60.7%                                        | 0.2%                                                                  |  |
|                                                    |                                                |                                       |         |                    |                                              |                                                                       |  |
| Trial                                              | Collapse Rate at Trial <sup>2</sup>            |                                       | 62.7%   | 1,676              | 62.3%                                        | 0.4%                                                                  |  |
|                                                    |                                                |                                       |         |                    |                                              |                                                                       |  |
|                                                    | Cases Pending³ a                               | s of June 30, 2021                    | Percent | Cases <sup>1</sup> | Cases in the Pre-Trial<br>Phase <sup>4</sup> | Cases in the Trial Phase <sup>5</sup> (including preliminary hearing) |  |
|                                                    | 0-8 months                                     |                                       | 60.9%   | 16,098             | 15,901                                       | 197                                                                   |  |
| Ame of All Develler                                | 8-10 months                                    |                                       | 10.6%   | 2,788              | 2,636                                        | 152                                                                   |  |
| Age of All Pending Cases <sup>6</sup> 10-15 months |                                                |                                       | 16.7%   | 4,399              | 3,744                                        | 655                                                                   |  |
| <b>Vases</b>                                       | 15-18 months                                   |                                       | 4.5%    | 1,178              | 818                                          | 360                                                                   |  |
| Over 18 months                                     |                                                |                                       |         | 1,951              | 997                                          | 7 954                                                                 |  |
| Total                                              | 100.0%                                         | 26,414                                | 24,096  | 2,318              |                                              |                                                                       |  |