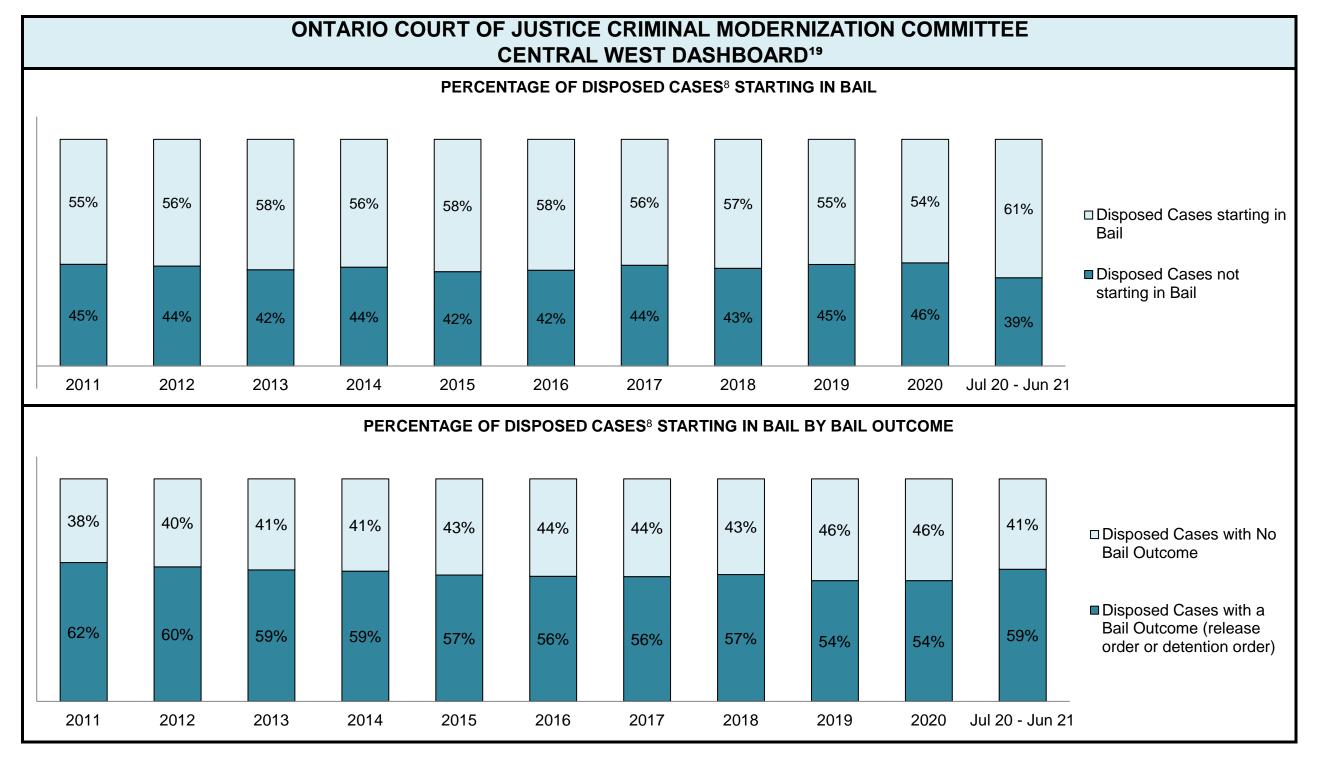

|                                                    | Kov I                                          | Metric                                | Jul 20  | - Jun 21           | 2014 Baseline                                | Change from 2014 Regional                                             |  |
|----------------------------------------------------|------------------------------------------------|---------------------------------------|---------|--------------------|----------------------------------------------|-----------------------------------------------------------------------|--|
|                                                    | Key i                                          | vieti iC                              | Percent | Cases <sup>1</sup> | Regional Median*                             | Median                                                                |  |
|                                                    | Disposed cases that be                         | gan in the Bail Phase                 | 26.9%   | 9,299              | 32.5%                                        | -5.6%                                                                 |  |
|                                                    | Bail cases with a bail                         | Total                                 | 65.1%   | 6,053              | 53.7%                                        | 11.4%                                                                 |  |
|                                                    |                                                | Bail Disposition with 1 appearance    | 57.6%   | 3,489              | 52.5%                                        | 5.1%                                                                  |  |
| Bail                                               | or detention order)                            | Bail Disposition within 1-3 days      | 68.9%   | 4,170              | 72.9%                                        | -4.0%                                                                 |  |
| Dali                                               |                                                | Total                                 | 34.9%   | 3,246              | 46.3%                                        | -11.4%                                                                |  |
|                                                    | Bail cases with no bail disposition but with a | Case disposition in 1-3 appearances   | 20.1%   | 654                | 38.7%                                        | -18.6%                                                                |  |
|                                                    | case disposition                               | Case disposition in 0-3 months        | 60.1%   | 1,950              | 79.1%                                        | -19.0%                                                                |  |
|                                                    | ·                                              | Case disposition rate before trial    | 92.5%   | 3,002              | 92.8%                                        | -0.3%                                                                 |  |
|                                                    |                                                |                                       |         |                    |                                              |                                                                       |  |
|                                                    | Disposition rate (include                      | s bail cases with case dispositions)  | 92.3%   | 31,900             | 88.7%                                        | 3.6%                                                                  |  |
| Before Trial                                       | Disposed within 1-3 app                        | earances (net of bench warrant cases) | 52.4%   | 8,320              | 46.0%                                        | 6.4%                                                                  |  |
|                                                    | Disposed within 0-3 mo                         | nths (net of bench warrant cases)     | 60.9%   | 9,667              | 60.7%                                        | 0.2%                                                                  |  |
|                                                    |                                                |                                       |         |                    |                                              |                                                                       |  |
| Trial                                              | Collapse Rate at Trial <sup>2</sup>            |                                       | 62.7%   | 1,676              | 62.3%                                        | 0.4%                                                                  |  |
|                                                    |                                                |                                       |         |                    |                                              |                                                                       |  |
|                                                    | Cases Pending³ a                               | s of June 30, 2021                    | Percent | Cases <sup>1</sup> | Cases in the Pre-Trial<br>Phase <sup>4</sup> | Cases in the Trial Phase <sup>5</sup> (including preliminary hearing) |  |
|                                                    | 0-8 months                                     |                                       | 60.9%   | 16,098             | 15,901                                       | 197                                                                   |  |
| Ame of All Develler                                | 8-10 months                                    |                                       | 10.6%   | 2,788              | 2,636                                        | 152                                                                   |  |
| Age of All Pending Cases <sup>6</sup> 10-15 months |                                                |                                       | 16.7%   | 4,399              | 3,744                                        | 655                                                                   |  |
| <b>Vases</b>                                       | 15-18 months                                   |                                       | 4.5%    | 1,178              | 818                                          | 360                                                                   |  |
| Over 18 months                                     |                                                |                                       |         | 1,951              | 997                                          | 7 954                                                                 |  |
| Total                                              | 100.0%                                         | 26,414                                | 24,096  | 2,318              |                                              |                                                                       |  |