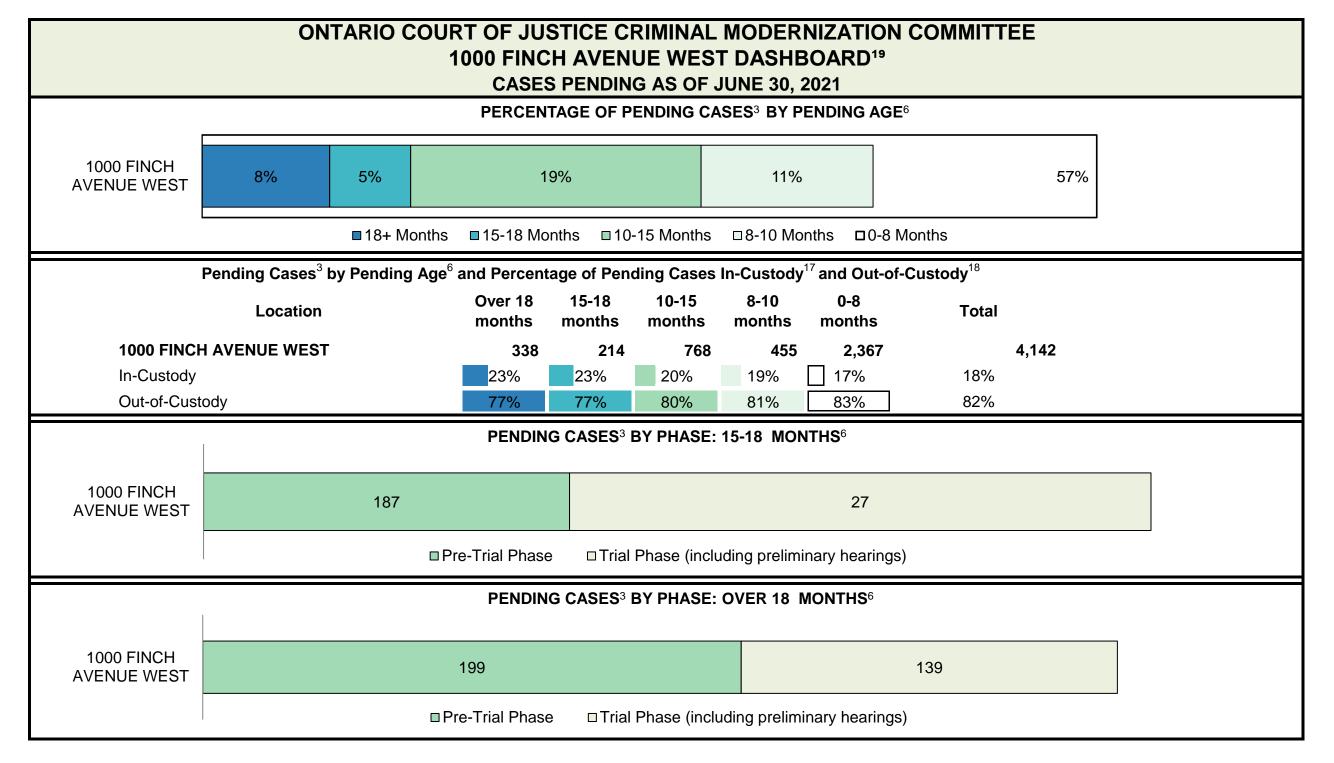

CASES PENDING AS OF JUNE 30, 2021

| Pending Cases <sup>3</sup> | by Pending Age <sup>6</sup> and | <b>Percentage of Pending Cases</b> | In-Custody <sup>17</sup> and Out-of-Custody <sup>18</sup> |
|----------------------------|---------------------------------|------------------------------------|-----------------------------------------------------------|
|----------------------------|---------------------------------|------------------------------------|-----------------------------------------------------------|

| Location       | Over 18 months | 15-18<br>months | 10-15<br>months | 8-10<br>months | 0-8<br>months | Total   |
|----------------|----------------|-----------------|-----------------|----------------|---------------|---------|
| PROVINCIAL     | 13,920         | 7,803           | 27,583          | 17,572         | 92,153        | 159,031 |
| In-Custody     | 13%            | 13%             | 12%             | 12%            | 15%           | 14%     |
| Out-of-Custody | 80%            | 81%             | 85%             | 86%            | 83%           | 83%     |
| Central East   | 1,951          | 1,178           | 4,399           | 2,788          | 16,098        | 26,414  |
| Central West   | 4,450          | 2,292           | 6,525           | 3,718          | 18,201        | 35,186  |
| East           | 1,504          | 941             | 3,505           | 1,900          | 10,323        | 18,173  |
| North East     | 828            | 497             | 2,114           | 1,803          | 8,880         | 14,122  |
| North West     | 1,024          | 427             | 1,570           | 1,158          | 5,491         | 9,670   |
| Toronto        | 2,306          | 1,316           | 3,973           | 2,544          | 15,625        | 25,764  |
| West           | 1,857          | 1,152           | 5,497           | 3,661          | 17,535        | 29,702  |