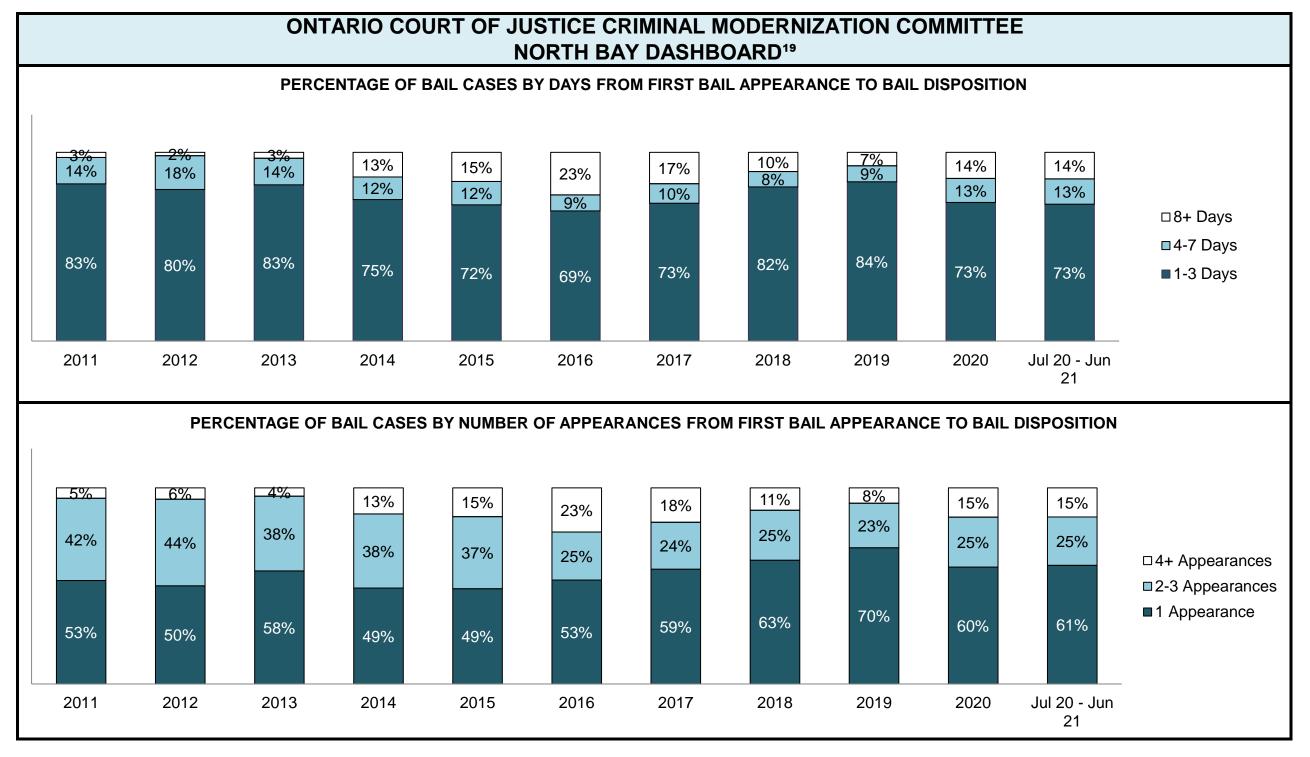

|                                                    | Kov I                                          | Metric                                | Jul 20  | - Jun 21           | 2014 Baseline                                | Change from 2014 Regional                                             |  |
|----------------------------------------------------|------------------------------------------------|---------------------------------------|---------|--------------------|----------------------------------------------|-----------------------------------------------------------------------|--|
|                                                    | Key i                                          | vieti iC                              | Percent | Cases <sup>1</sup> | Regional Median*                             | Median                                                                |  |
|                                                    | Disposed cases that be                         | gan in the Bail Phase                 | 26.9%   | 9,299              | 32.5%                                        | -5.6%                                                                 |  |
|                                                    | Bail cases with a bail                         | Total                                 | 65.1%   | 6,053              | 53.7%                                        | 11.4%                                                                 |  |
|                                                    |                                                | Bail Disposition with 1 appearance    | 57.6%   | 3,489              | 52.5%                                        | 5.1%                                                                  |  |
| Bail                                               | or detention order)                            | Bail Disposition within 1-3 days      | 68.9%   | 4,170              | 72.9%                                        | -4.0%                                                                 |  |
| Dali                                               |                                                | Total                                 | 34.9%   | 3,246              | 46.3%                                        | -11.4%                                                                |  |
|                                                    | Bail cases with no bail disposition but with a | Case disposition in 1-3 appearances   | 20.1%   | 654                | 38.7%                                        | -18.6%                                                                |  |
|                                                    | case disposition                               | Case disposition in 0-3 months        | 60.1%   | 1,950              | 79.1%                                        | -19.0%                                                                |  |
|                                                    | ·                                              | Case disposition rate before trial    | 92.5%   | 3,002              | 92.8%                                        | -0.3%                                                                 |  |
|                                                    |                                                |                                       |         |                    |                                              |                                                                       |  |
|                                                    | Disposition rate (include                      | s bail cases with case dispositions)  | 92.3%   | 31,900             | 88.7%                                        | 3.6%                                                                  |  |
| Before Trial                                       | Disposed within 1-3 app                        | earances (net of bench warrant cases) | 52.4%   | 8,320              | 46.0%                                        | 6.4%                                                                  |  |
|                                                    | Disposed within 0-3 mo                         | nths (net of bench warrant cases)     | 60.9%   | 9,667              | 60.7%                                        | 0.2%                                                                  |  |
|                                                    |                                                |                                       |         |                    |                                              |                                                                       |  |
| Trial                                              | Collapse Rate at Trial <sup>2</sup>            |                                       | 62.7%   | 1,676              | 62.3%                                        | 0.4%                                                                  |  |
|                                                    |                                                |                                       |         |                    |                                              |                                                                       |  |
|                                                    | Cases Pending³ a                               | s of June 30, 2021                    | Percent | Cases <sup>1</sup> | Cases in the Pre-Trial<br>Phase <sup>4</sup> | Cases in the Trial Phase <sup>5</sup> (including preliminary hearing) |  |
|                                                    | 0-8 months                                     |                                       | 60.9%   | 16,098             | 15,901                                       | 197                                                                   |  |
| Ame of All Develler                                | 8-10 months                                    |                                       | 10.6%   | 2,788              | 2,636                                        | 152                                                                   |  |
| Age of All Pending Cases <sup>6</sup> 10-15 months |                                                |                                       | 16.7%   | 4,399              | 3,744                                        | 655                                                                   |  |
| <b>Vases</b>                                       | 15-18 months                                   |                                       | 4.5%    | 1,178              | 818                                          | 360                                                                   |  |
| Over 18 months                                     |                                                |                                       |         | 1,951              | 997                                          | 7 954                                                                 |  |
| Total                                              | 100.0%                                         | 26,414                                | 24,096  | 2,318              |                                              |                                                                       |  |