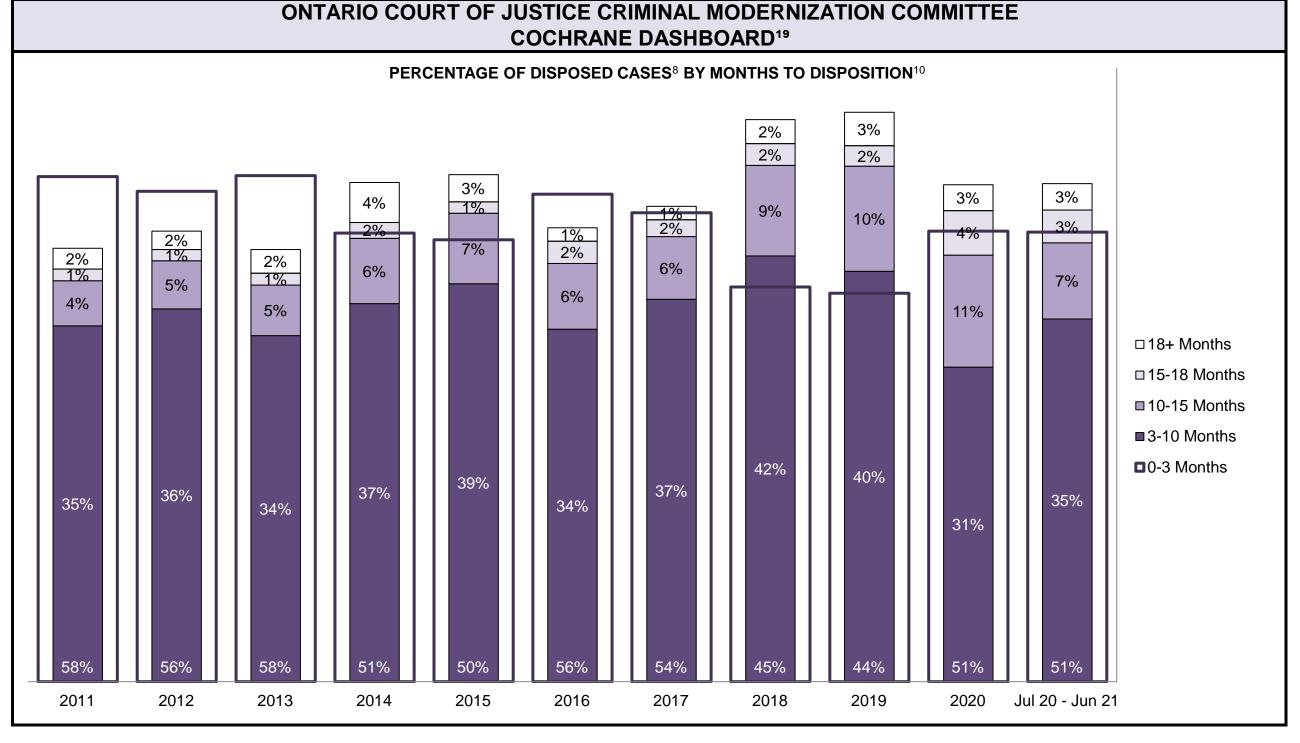

|                                                    | Kov I                                          | Metric                                | Jul 20  | - Jun 21           | 2014 Baseline                                | Change from 2014 Regional                                             |  |
|----------------------------------------------------|------------------------------------------------|---------------------------------------|---------|--------------------|----------------------------------------------|-----------------------------------------------------------------------|--|
|                                                    | Key i                                          | vieti iC                              | Percent | Cases <sup>1</sup> | Regional Median*                             | Median                                                                |  |
|                                                    | Disposed cases that be                         | gan in the Bail Phase                 | 26.9%   | 9,299              | 32.5%                                        | -5.6%                                                                 |  |
|                                                    | Bail cases with a bail                         | Total                                 | 65.1%   | 6,053              | 53.7%                                        | 11.4%                                                                 |  |
|                                                    |                                                | Bail Disposition with 1 appearance    | 57.6%   | 3,489              | 52.5%                                        | 5.1%                                                                  |  |
| Bail                                               | or detention order)                            | Bail Disposition within 1-3 days      | 68.9%   | 4,170              | 72.9%                                        | -4.0%                                                                 |  |
| Dali                                               |                                                | Total                                 | 34.9%   | 3,246              | 46.3%                                        | -11.4%                                                                |  |
|                                                    | Bail cases with no bail disposition but with a | Case disposition in 1-3 appearances   | 20.1%   | 654                | 38.7%                                        | -18.6%                                                                |  |
|                                                    | case disposition                               | Case disposition in 0-3 months        | 60.1%   | 1,950              | 79.1%                                        | -19.0%                                                                |  |
|                                                    | ·                                              | Case disposition rate before trial    | 92.5%   | 3,002              | 92.8%                                        | -0.3%                                                                 |  |
|                                                    |                                                |                                       |         |                    |                                              |                                                                       |  |
|                                                    | Disposition rate (include                      | s bail cases with case dispositions)  | 92.3%   | 31,900             | 88.7%                                        | 3.6%                                                                  |  |
| Before Trial                                       | Disposed within 1-3 app                        | earances (net of bench warrant cases) | 52.4%   | 8,320              | 46.0%                                        | 6.4%                                                                  |  |
|                                                    | Disposed within 0-3 mo                         | nths (net of bench warrant cases)     | 60.9%   | 9,667              | 60.7%                                        | 0.2%                                                                  |  |
|                                                    |                                                |                                       |         |                    |                                              |                                                                       |  |
| Trial                                              | Collapse Rate at Trial <sup>2</sup>            |                                       | 62.7%   | 1,676              | 62.3%                                        | 0.4%                                                                  |  |
|                                                    |                                                |                                       |         |                    |                                              |                                                                       |  |
|                                                    | Cases Pending³ a                               | s of June 30, 2021                    | Percent | Cases <sup>1</sup> | Cases in the Pre-Trial<br>Phase <sup>4</sup> | Cases in the Trial Phase <sup>5</sup> (including preliminary hearing) |  |
|                                                    | 0-8 months                                     |                                       | 60.9%   | 16,098             | 15,901                                       | 197                                                                   |  |
| Ame of All Develler                                | 8-10 months                                    |                                       | 10.6%   | 2,788              | 2,636                                        | 152                                                                   |  |
| Age of All Pending Cases <sup>6</sup> 10-15 months |                                                |                                       | 16.7%   | 4,399              | 3,744                                        | 655                                                                   |  |
| <b>Vases</b>                                       | 15-18 months                                   |                                       | 4.5%    | 1,178              | 818                                          | 360                                                                   |  |
| Over 18 months                                     |                                                |                                       |         | 1,951              | 997                                          | 7 954                                                                 |  |
| Total                                              | 100.0%                                         | 26,414                                | 24,096  | 2,318              |                                              |                                                                       |  |