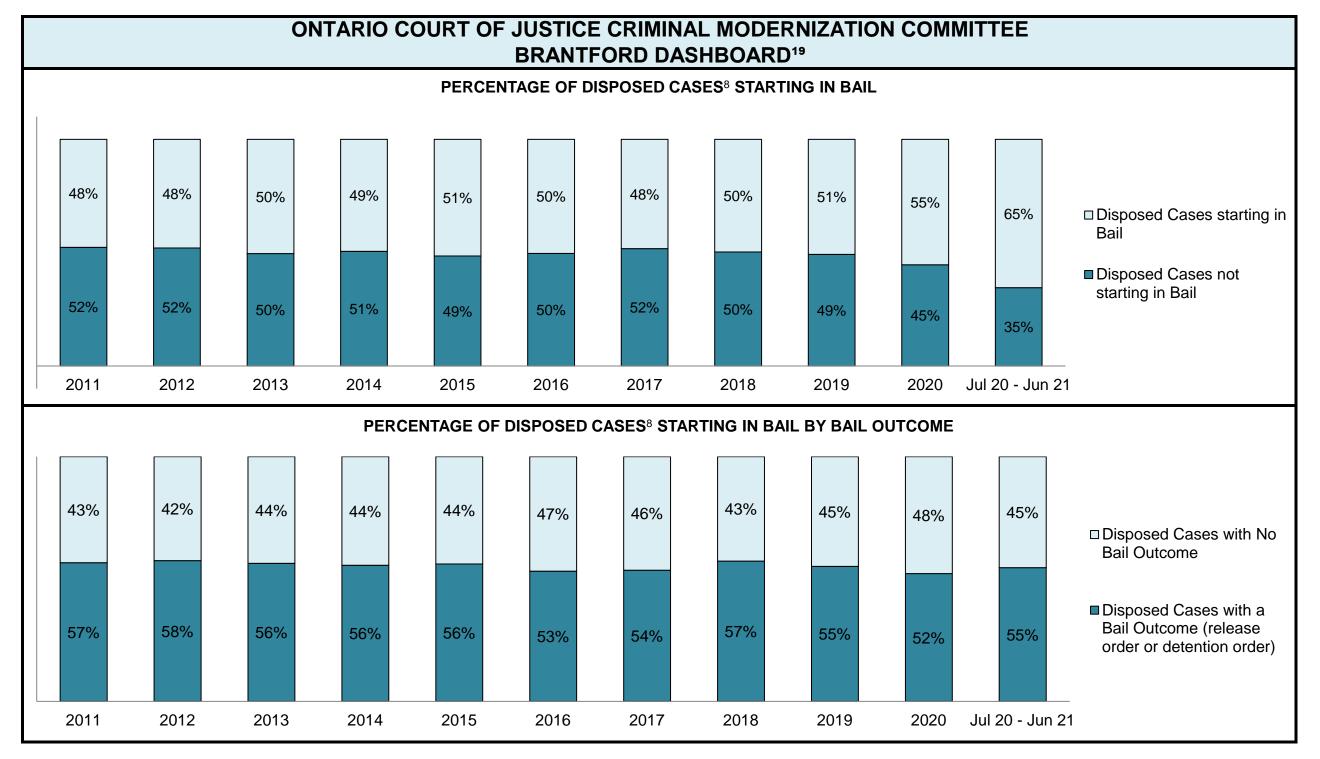

rson                   | 506  | 453  | 459  | 435  | 465  | 557  | 512  | 649  | 725  | 1,150 | 1,080           |
| Crimes Against Property                     | 316  | 330  | 331  | 316  | 334  | 366  | 432  | 551  | 522  | 958   | 780             |
| Administration of Justice                   | 264  | 254  | 265  | 246  | 303  | 396  | 474  | 684  | 717  | 1,238 | 1,280           |
| Other Criminal Code                         | 83   | 81   | 65   | 76   | 89   | 111  | 110  | 132  | 158  | 261   | 240             |
| Criminal Code Traffic                       | 134  | 131  | 111  | 120  | 123  | 119  | 148  | 162  | 222  | 388   | 362             |
| Federal Statute                             | 177  | 182  | 167  | 139  | 143  | 167  | 128  | 164  | 215  | 238   | 233             |









| Cases Disposed <sup>8</sup> by Phase and Percentage of In-Custody <sup>11</sup> , Out-of-Custody <sup>12</sup> Cases at Case Disposition |       |       |       |       |       |       |       |       |       |       |                 |  |  |
|------------------------------------------------------------------------------------------------------------------------------------------|-------|-------|-------|-------|-------|-------|-------|-------|-------|-------|-----------------|--|--|
| Phases                                                                                                                                   | 2011  | 2012  | 2013  | 2014  | 2015  | 2016  | 2017  | 2018  | 2019  | 2020  | Jul 20 - Jun 21 |  |  |
| At Trial With Trial