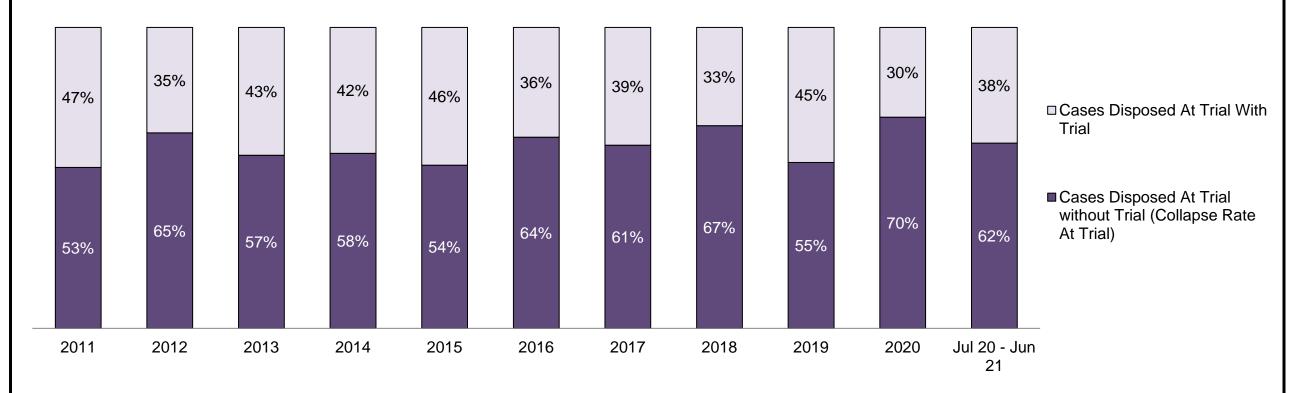

| Cases Disposed <sup>8</sup> by Phase and P | Cases Disposed <sup>8</sup> by Phase and Percentage of In-Custody <sup>11</sup> , Out-of-Custody <sup>12</sup> Cases at Case Disposition |         |         |         |         |         |         |         |         |         |                 |  |  |
|--------------------------------------------|------------------------------------------------------------------------------------------------------------------------------------------|---------|---------|---------|---------|---------|---------|---------|---------|---------|-----------------|--|--|
| Phases                                     | 2011                                                                                                                                     | 2012    | 2013    | 2014    | 2015    | 2016    | 2017    | 2018    | 2019    | 2020    | Jul 20 - Jun 21 |  |  |
| At Trial With Trial                        | 12,913                                                                                                                                   | 12,507  | 11,635  | 10,711  | 9,759   | 9,325   | 9,209   | 8,399   | 8,353   | 4,381   | 5,389           |  |  |
| In-Custody                                 | 15%                                                                                                                                      | 17%     | 16%     | 15%     | 15%     | 14%     | 14%     | 12%     | 14%     | 18%     | 19%             |  |  |
| Out-of-Custody                             | 85%                                                                                                                                      | 83%     | 84%     | 85%     | 85%     | 86%     | 86%     | 88%     | 86%     | 82%     | 81%             |  |  |
| At Trial Without Trial                     | 31,139                                                                                                                                   | 27,205  | 25,048  | 22,226  | 19,582  | 18,371  | 17,471  | 16,029  | 16,029  | 9,075   | 9,821           |  |  |
| In-Custody                                 | 14%                                                                                                                                      | 15%     | 15%     | 14%     | 14%     | 14%     | 14%     | 13%     | 14%     | 15%     | 16%             |  |  |
| Out-of-Custody                             | 86%                                                                                                                                      | 85%     | 85%     | 86%     | 86%     | 86%     | 86%     | 87%     | 86%     | 85%     | 84%             |  |  |
| Before Trial                               | 212,794                                                                                                                                  | 207,335 | 194,998 | 177,161 | 175,908 | 179,464 | 187,457 | 187,060 | 196,166 | 137,018 | 166,107         |  |  |
| In-Custody                                 | 22%                                                                                                                                      | 23%     | 23%     | 22%     | 23%     | 23%     | 22%     | 20%     | 21%     | 21%     | 17%             |  |  |
| Out-of-Custody                             | 78%                                                                                                                                      | 77%     | 77%     | 78%     | 77%     | 77%     | 78%     | 80%     | 79%     | 79%     | 83%             |  |  |

| Cases Disposed <sup>8</sup> by Phase and Percentage of In-Custody <sup>11</sup> , Out-of-Custody <sup>12</sup> Cases at Case Disposition |        |        |        |        |        |        |        |        |        |        |                 |  |
|------------------------------------------------------------------------------------------------------------------------------------------|--------|--------|--------|--------|--------|--------|--------|--------|--------|--------|-----------------|--|
| Phases                                                                                                                                   | 2011   | 2012   | 2013   | 2014   | 2015   | 2016   | 2017   | 2018   | 2019   | 2020   | Jul 20 - Jun 21 |  |
| At Trial With Trial                                                                                                                      | 1,664  | 1,672  | 1,502  | 1,471  | 1,476  | 1,505  | 1,587  | 1,484  | 1,497  | 847    | 997             |  |
| In-Custody                                                                                                                               | 12%    | 13%    | 14%    | 11%    | 12%    | 10%    | 10%    | 8%     | 10%    | 12%    | 11%             |  |
| Out-of-Custody                                                                                                                           | 88%    | 87%    | 86%    | 89%    | 88%    | 90%    | 90%    | 92%    | 90%    | 88%    | 89%             |  |
| At Trial Without Trial                                                                                                                   | 3,479  | 3,138  | 2,578  | 2,435  | 2,493  | 2,570  | 2,432  | 2,385  | 2,472  | 1,598  | 1,676           |  |
| In-Custody                                                                                                                               | 13%    | 14%    | 14%    | 13%    | 13%    | 10%    | 10%    | 10%    | 10%    | 12%    | 14%             |  |
| Out-of-Custody                                                                                                                           | 87%    | 86%    | 86%    | 87%    | 87%    | 90%    | 90%    | 90%    | 90%    | 88%    | 86%             |  |
| Before Trial                                                                                                                             | 39,035 | 36,793 | 32,985 | 30,592 | 30,396 | 31,008 | 31,627 | 31,231 | 33,975 | 25,747 | 31,900          |  |
| In-Custody                                                                                                                               | 17%    | 17%    | 18%    | 17%    | 17%    | 17%    | 16%    | 13%    | 14%    | 14%    | 11%             |  |
| Out-of-Custody                                                                                                                           | 83%    | 83%    | 82%    | 83%    | 83%    | 83%    | 84%    | 87%    | 86%    | 86%    | 89%             |  |