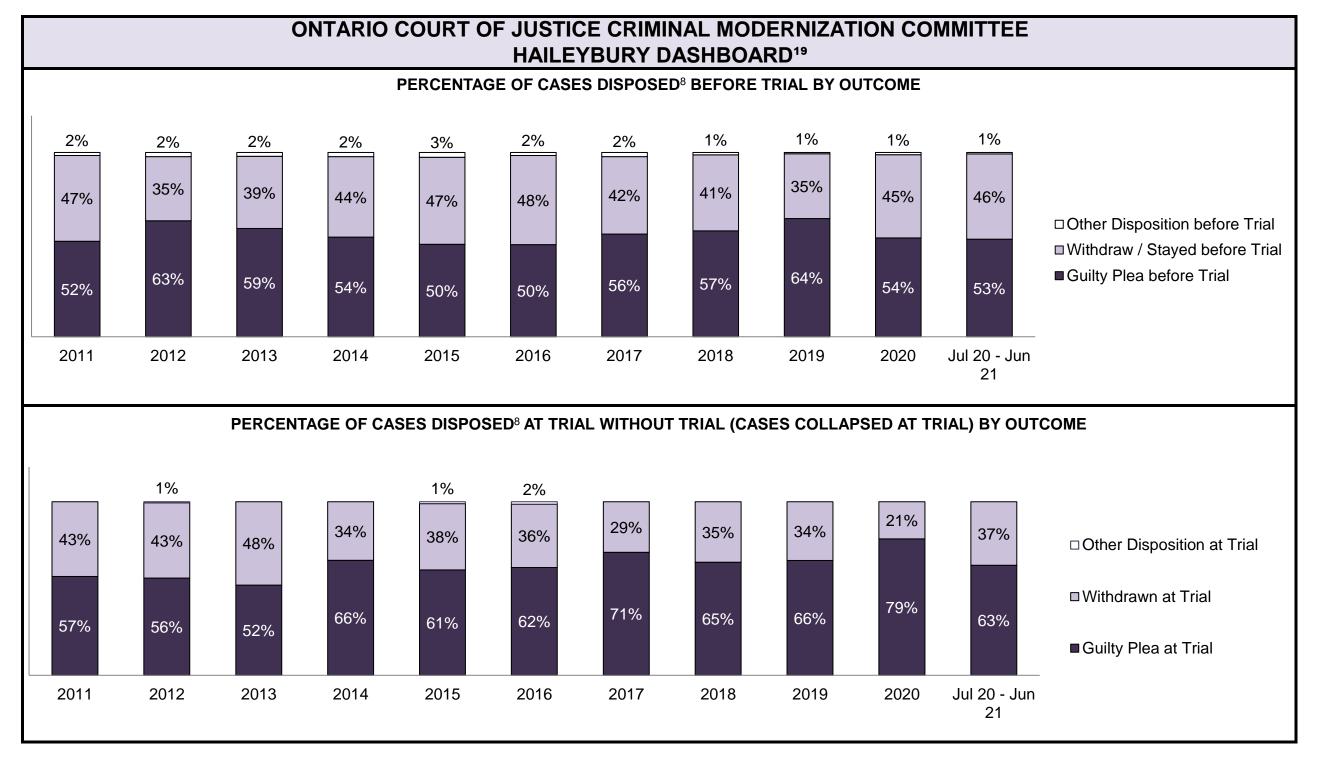

| 97%          | 94%          | 93%                        | 85%                     | 85%         | 89%          | 88%  | 91%  | 90%   | 68%  | 85%             |
| Before Trial                                | 1,139        | 1,221        | 1,005                      | 801                     | 907         | 872          | 909  | 893  | 1,103 | 581  | 895             |
| In-Custody                                  | 13%          | 16%          | 16%                        | 15%                     | 14%         | 16%          | 13%  | 14%  | 17%   | 17%  | 14%             |
| Out-of-Custody                              | 87%          | 84%          | 84%                        | 85%                     | 86%         | 84%          | 87%  | 86%  | 83%   | 83%  | 86%             |



#### PERCENTAGE OF CASES DISPOSED<sup>8</sup> BY PHASE FOR CASES SET FOR TRIAL<sup>13</sup>



| Percentage of Cases Disposed <sup>8</sup> A | ercentage of Cases Disposed <sup>8</sup> At Trial Without Trial (Collapse Rate At Trial <sup>2</sup> ) by Offence Group At Disposition |      |      |      |      |      |      |      |      |      |                 |  |  |
|---------------------------------------------|----------------------------------------------------------------------------------------------------------------------------------------|------|------|------|------|------|------|------|------|------|-----------------|--|--|
| Offence Group at Disposition <sup>14</sup>  | 2011