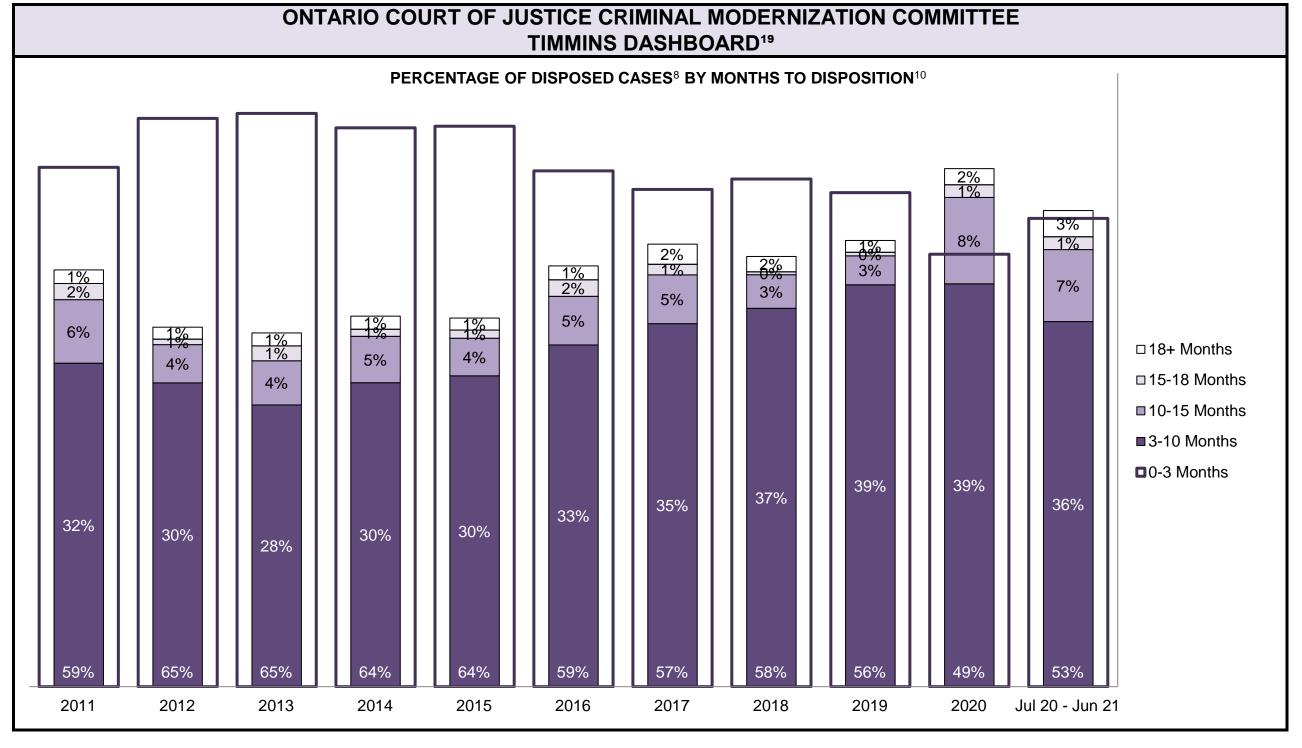

|                                                    | Kov I                                          | Metric                                | Jul 20  | - Jun 21           | 2014 Baseline                                | Change from 2014 Regional                                             |  |
|----------------------------------------------------|------------------------------------------------|---------------------------------------|---------|--------------------|----------------------------------------------|-----------------------------------------------------------------------|--|
|                                                    | Key i                                          | vieti iC                              | Percent | Cases <sup>1</sup> | Regional Median*                             | Median                                                                |  |
|                                                    | Disposed cases that be                         | gan in the Bail Phase                 | 26.9%   | 9,299              | 32.5%                                        | -5.6%                                                                 |  |
|                                                    | Bail cases with a bail                         | Total                                 | 65.1%   | 6,053              | 53.7%                                        | 11.4%                                                                 |  |
|                                                    |                                                | Bail Disposition with 1 appearance    | 57.6%   | 3,489              | 52.5%                                        | 5.1%                                                                  |  |
| Bail                                               | or detention order)                            | Bail Disposition within 1-3 days      | 68.9%   | 4,170              | 72.9%                                        | -4.0%                                                                 |  |
| Dali                                               |                                                | Total                                 | 34.9%   | 3,246              | 46.3%                                        | -11.4%                                                                |  |
|                                                    | Bail cases with no bail disposition but with a | Case disposition in 1-3 appearances   | 20.1%   | 654                | 38.7%                                        | -18.6%                                                                |  |
|                                                    | case disposition                               | Case disposition in 0-3 months        | 60.1%   | 1,950              | 79.1%                                        | -19.0%                                                                |  |
|                                                    | ·                                              | Case disposition rate before trial    | 92.5%   | 3,002              | 92.8%                                        | -0.3%                                                                 |  |
|                                                    |                                                |                                       |         |                    |                                              |                                                                       |  |
|                                                    | Disposition rate (include                      | s bail cases with case dispositions)  | 92.3%   | 31,900             | 88.7%                                        | 3.6%                                                                  |  |
| Before Trial                                       | Disposed within 1-3 app                        | earances (net of bench warrant cases) | 52.4%   | 8,320              | 46.0%                                        | 6.4%                                                                  |  |
|                                                    | Disposed within 0-3 mo                         | nths (net of bench warrant cases)     | 60.9%   | 9,667              | 60.7%                                        | 0.2%                                                                  |  |
|                                                    |                                                |                                       |         |                    |                                              |                                                                       |  |
| Trial                                              | Collapse Rate at Trial <sup>2</sup>            |                                       | 62.7%   | 1,676              | 62.3%                                        | 0.4%                                                                  |  |
|                                                    |                                                |                                       |         |                    |                                              |                                                                       |  |
|                                                    | Cases Pending³ a                               | s of June 30, 2021                    | Percent | Cases <sup>1</sup> | Cases in the Pre-Trial<br>Phase <sup>4</sup> | Cases in the Trial Phase <sup>5</sup> (including preliminary hearing) |  |
|                                                    | 0-8 months                                     |                                       | 60.9%   | 16,098             | 15,901                                       | 197                                                                   |  |
| Ame of All Develler                                | 8-10 months                                    |                                       | 10.6%   | 2,788              | 2,636                                        | 152                                                                   |  |
| Age of All Pending Cases <sup>6</sup> 10-15 months |                                                |                                       | 16.7%   | 4,399              | 3,744                                        | 655                                                                   |  |
| <b>Vases</b>                                       | 15-18 months                                   |                                       | 4.5%    | 1,178              | 818                                          | 360                                                                   |  |
| Over 18 months                                     |                                                |                                       |         | 1,951              | 997                                          | 7 954                                                                 |  |
| Total                                              | 100.0%                                         | 26,414                                | 24,096  | 2,318              |                                              |                                                                       |  |