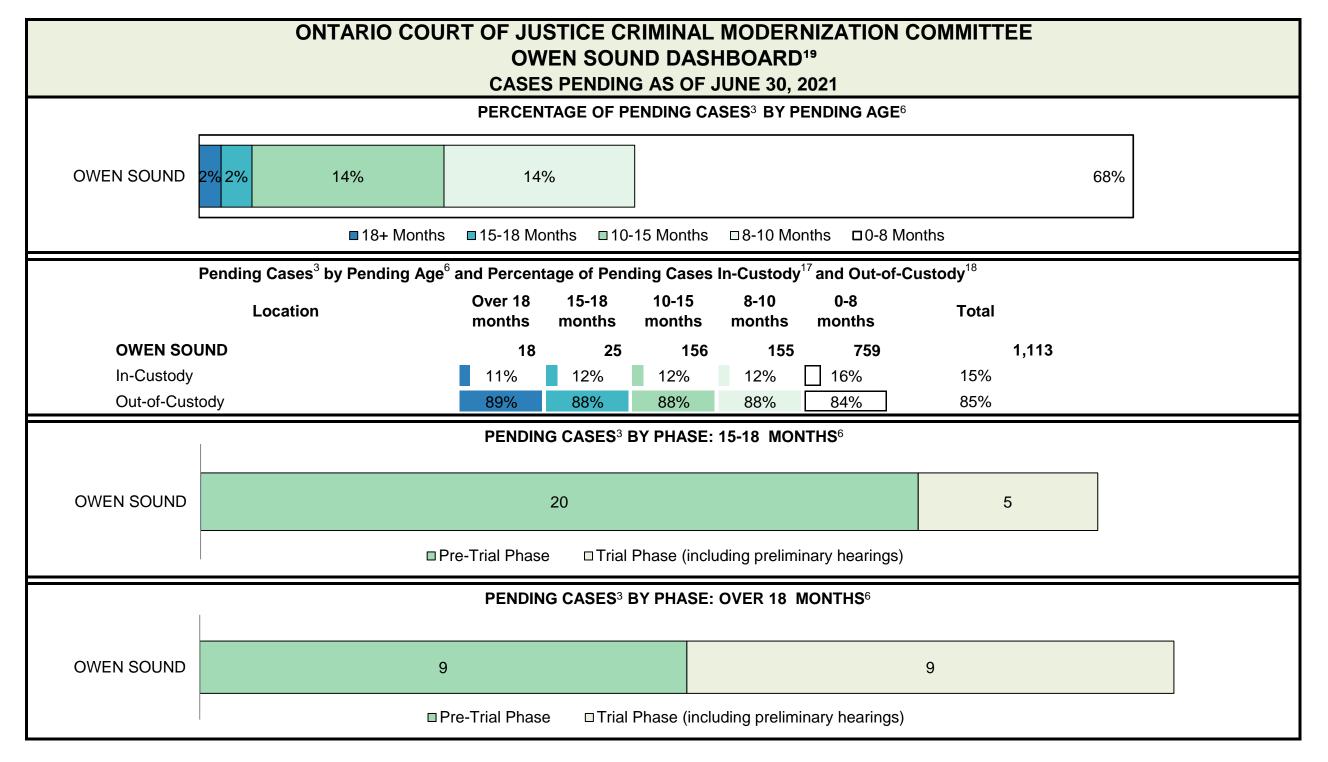

CASES PENDING AS OF JUNE 30, 2021

| Pending Cases <sup>3</sup> | by Pending Age <sup>6</sup> and | <b>Percentage of Pending Cases</b> | In-Custody <sup>17</sup> and Out-of-Custody <sup>18</sup> |
|----------------------------|---------------------------------|------------------------------------|-----------------------------------------------------------|
|----------------------------|---------------------------------|------------------------------------|-----------------------------------------------------------|

| Location       | Over 18 months | 15-18<br>months | 10-15<br>months | 8-10<br>months | 0-8<br>months | Total   |
|----------------|----------------|-----------------|-----------------|----------------|---------------|---------|
| PROVINCIAL     | 13,920         | 7,803           | 27,583          | 17,572         | 92,153        | 159,031 |
| In-Custody     | 13%            | 13%             | 12%             | 12%            | 15%           | 14%     |
| Out-of-Custody | 80%            | 81%             | 85%             | 86%            | 83%           | 83%     |
| Central East   | 1,951          | 1,178           | 4,399           | 2,788          | 16,098        | 26,414  |
| Central West   | 4,450          | 2,292           | 6,525           | 3,718          | 18,201        | 35,186  |
| East           | 1,504          | 941             | 3,505           | 1,900          | 10,323        | 18,173  |
| North East     | 828            | 497             | 2,114           | 1,803          | 8,880         | 14,122  |
| North West     | 1,024          | 427             | 1,570           | 1,158          | 5,491         | 9,670   |
| Toronto        | 2,306          | 1,316           | 3,973           | 2,544          | 15,625        | 25,764  |
| West           | 1,857          | 1,152           | 5,497           | 3,661          | 17,535        | 29,702  |