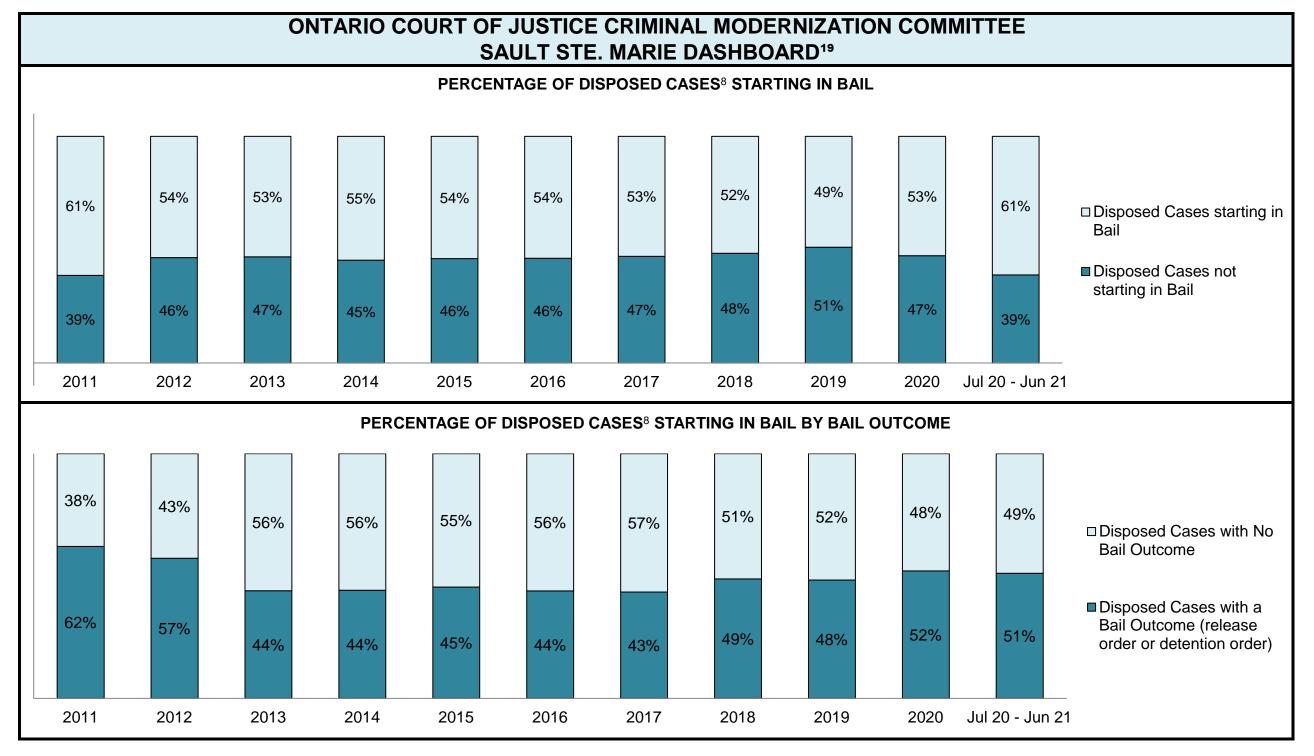

|                                                    | Kov I                                          | Metric                                | Jul 20  | - Jun 21           | 2014 Baseline                                | Change from 2014 Regional                                             |  |
|----------------------------------------------------|------------------------------------------------|---------------------------------------|---------|--------------------|----------------------------------------------|-----------------------------------------------------------------------|--|
|                                                    | Key i                                          | vieti iC                              | Percent | Cases <sup>1</sup> | Regional Median*                             | Median                                                                |  |
|                                                    | Disposed cases that be                         | gan in the Bail Phase                 | 26.9%   | 9,299              | 32.5%                                        | -5.6%                                                                 |  |
|                                                    | Bail cases with a bail                         | Total                                 | 65.1%   | 6,053              | 53.7%                                        | 11.4%                                                                 |  |
|                                                    |                                                | Bail Disposition with 1 appearance    | 57.6%   | 3,489              | 52.5%                                        | 5.1%                                                                  |  |
| Bail                                               | or detention order)                            | Bail Disposition within 1-3 days      | 68.9%   | 4,170              | 72.9%                                        | -4.0%                                                                 |  |
| Dali                                               |                                                | Total                                 | 34.9%   | 3,246              | 46.3%                                        | -11.4%                                                                |  |
|                                                    | Bail cases with no bail disposition but with a | Case disposition in 1-3 appearances   | 20.1%   | 654                | 38.7%                                        | -18.6%                                                                |  |
|                                                    | case disposition                               | Case disposition in 0-3 months        | 60.1%   | 1,950              | 79.1%                                        | -19.0%                                                                |  |
|                                                    | ·                                              | Case disposition rate before trial    | 92.5%   | 3,002              | 92.8%                                        | -0.3%                                                                 |  |
|                                                    |                                                |                                       |         |                    |                                              |                                                                       |  |
|                                                    | Disposition rate (include                      | s bail cases with case dispositions)  | 92.3%   | 31,900             | 88.7%                                        | 3.6%                                                                  |  |
| Before Trial                                       | Disposed within 1-3 app                        | earances (net of bench warrant cases) | 52.4%   | 8,320              | 46.0%                                        | 6.4%                                                                  |  |
|                                                    | Disposed within 0-3 mo                         | nths (net of bench warrant cases)     | 60.9%   | 9,667              | 60.7%                                        | 0.2%                                                                  |  |
|                                                    |                                                |                                       |         |                    |                                              |                                                                       |  |
| Trial                                              | Collapse Rate at Trial <sup>2</sup>            |                                       | 62.7%   | 1,676              | 62.3%                                        | 0.4%                                                                  |  |
|                                                    |                                                |                                       |         |                    |                                              |                                                                       |  |
|                                                    | Cases Pending³ a                               | s of June 30, 2021                    | Percent | Cases <sup>1</sup> | Cases in the Pre-Trial<br>Phase <sup>4</sup> | Cases in the Trial Phase <sup>5</sup> (including preliminary hearing) |  |
|                                                    | 0-8 months                                     |                                       | 60.9%   | 16,098             | 15,901                                       | 197                                                                   |  |
| Ame of All Develler                                | 8-10 months                                    |                                       | 10.6%   | 2,788              | 2,636                                        | 152                                                                   |  |
| Age of All Pending Cases <sup>6</sup> 10-15 months |                                                |                                       | 16.7%   | 4,399              | 3,744                                        | 655                                                                   |  |
| <b>Vases</b>                                       | 15-18 months                                   |                                       | 4.5%    | 1,178              | 818                                          | 360                                                                   |  |
| Over 18 months                                     |                                                |                                       |         | 1,951              | 997                                          | 7 954                                                                 |  |
| Total                                              | 100.0%                                         | 26,414                                | 24,096  | 2,318              |                                              |                                                                       |  |