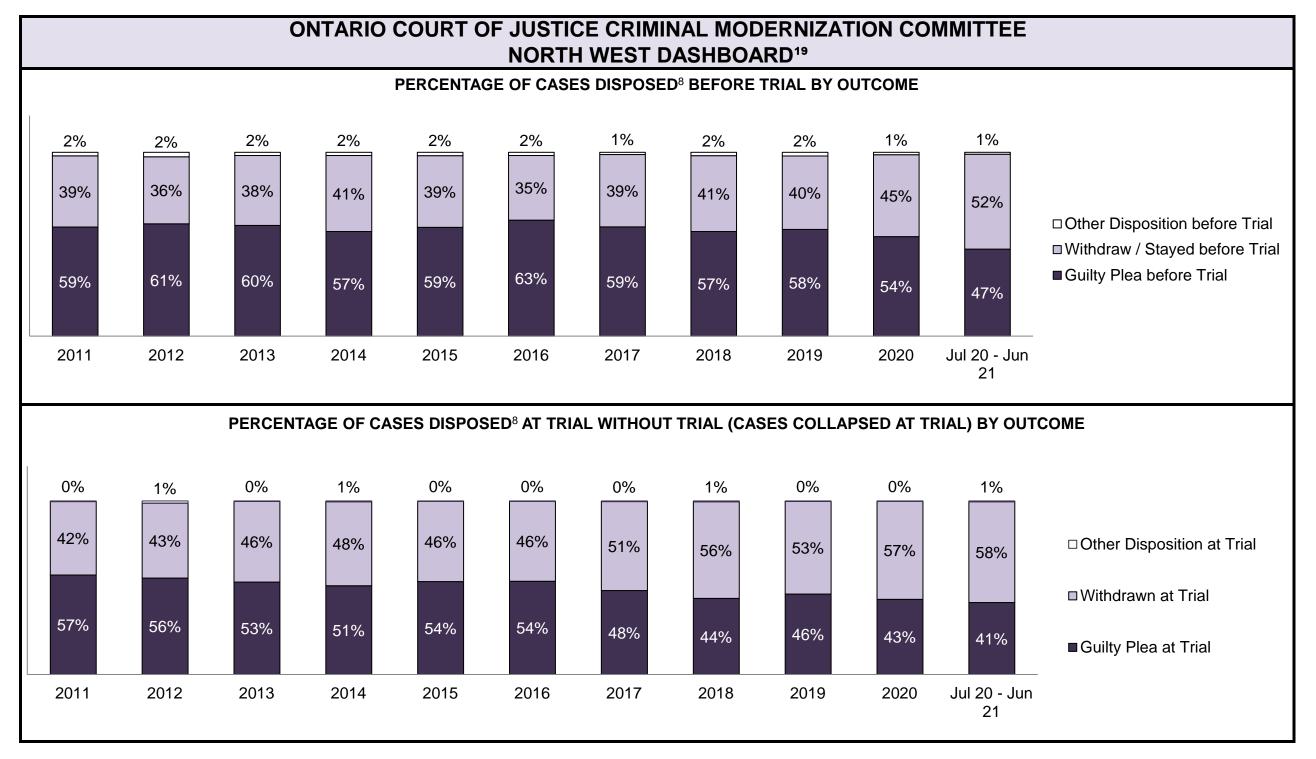

%   | 82%   | 81%   | 78%             |  |  |  |
| Before Trial                                                                                                                             | 11,075 | 10,114 | 8,801 | 7,857 | 7,969 | 7,504 | 8,290 | 8,001 | 8,481 | 5,666 | 7,024           |  |  |  |
| In-Custody                                                                                                                               | 26%    | 30%    | 33%   | 31%   | 30%   | 32%   | 27%   | 23%   | 26%   | 31%   | 26%             |  |  |  |
| Out-of-Custody                                                                                                                           | 74%    | 70%    | 67%   | 69%   | 70%   | 68%   | 73%   | 77%   | 74%   | 69%   | 74%             |  |  |  |



## ONTARIO COURT OF JUSTICE CRIMINAL MODERNIZATION COMMITTEE NORTH WEST DASHBOARD<sup>19</sup>

#### PERCENTAGE OF CASES DISPOSED<sup>8</sup> BY PHASE FOR CASES SET FOR TRIAL<sup>13</sup>



| Percentage of Cases Disposed <sup>8</sup> At Trial Without Trial (Collapse Rate At Trial <sup>2</sup> ) by Offence Group At Disposition |      |      |      |      |      |      |      |      |      |      |                 |  |  |
|-----------------------------------------------------------------------------------------------------------------------------------------|------|------|------|------|------|------|------|------|------|------|-----------------|--|--|
| Offence Group at Disposition <sup>14</sup>                                                                                              |