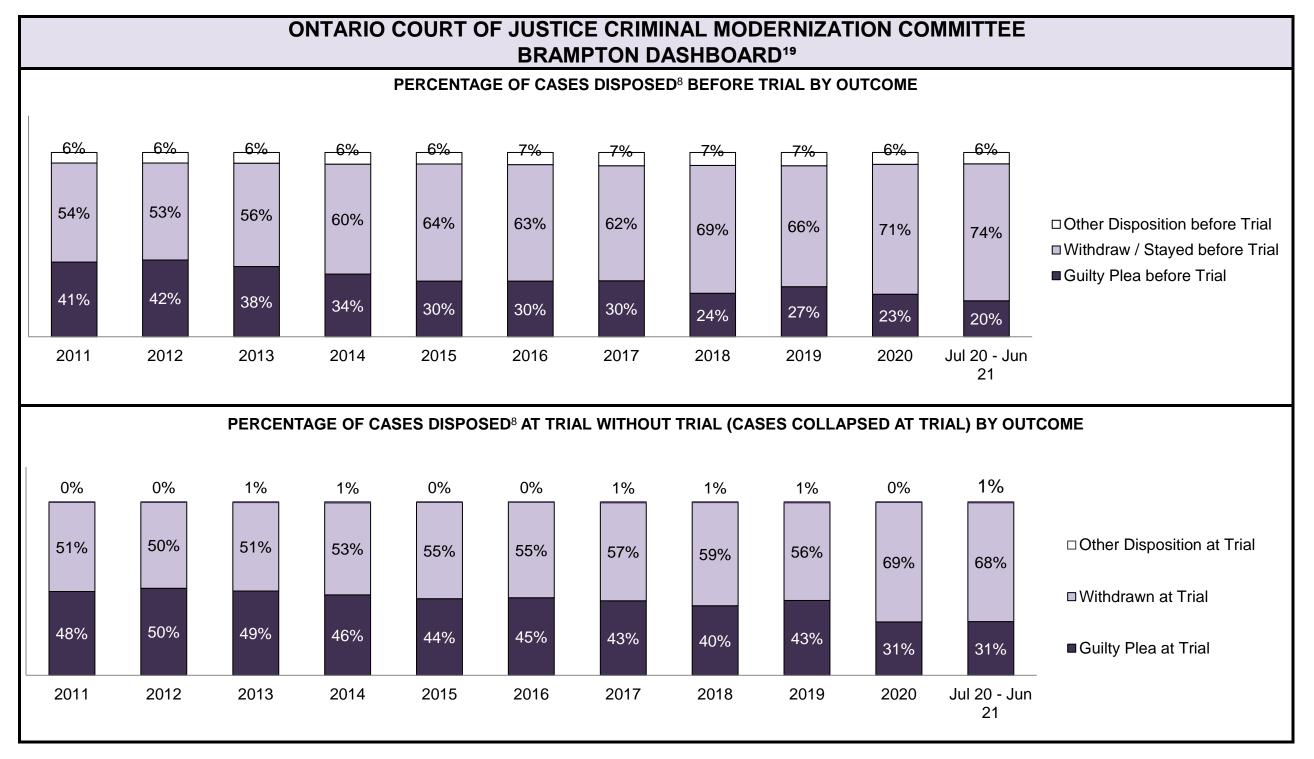

| Cases Disposed <sup>8</sup> by Phase and P | Cases Disposed <sup>8</sup> by Phase and Percentage of In-Custody <sup>11</sup> , Out-of-Custody <sup>12</sup> Cases at Case Disposition |         |         |         |         |         |         |         |         |         |                 |  |  |
|--------------------------------------------|------------------------------------------------------------------------------------------------------------------------------------------|---------|---------|---------|---------|---------|---------|---------|---------|---------|-----------------|--|--|
| Phases                                     | 2011                                                                                                                                     | 2012    | 2013    | 2014    | 2015    | 2016    | 2017    | 2018    | 2019    | 2020    | Jul 20 - Jun 21 |  |  |
| At Trial With Trial                        | 12,913                                                                                                                                   | 12,507  | 11,635  | 10,711  | 9,759   | 9,325   | 9,209   | 8,399   | 8,353   | 4,381   | 5,389           |  |  |
| In-Custody                                 | 15%                                                                                                                                      | 17%     | 16%     | 15%     | 15%     | 14%     | 14%     | 12%     | 14%     | 18%     | 19%             |  |  |
| Out-of-Custody                             | 85%                                                                                                                                      | 83%     | 84%     | 85%     | 85%     | 86%     | 86%     | 88%     | 86%     | 82%     | 81%             |  |  |
| At Trial Without Trial                     | 31,139                                                                                                                                   | 27,205  | 25,048  | 22,226  | 19,582  | 18,371  | 17,471  | 16,029  | 16,029  | 9,075   | 9,821           |  |  |
| In-Custody                                 | 14%                                                                                                                                      | 15%     | 15%     | 14%     | 14%     | 14%     | 14%     | 13%     | 14%     | 15%     | 16%             |  |  |
| Out-of-Custody                             | 86%                                                                                                                                      | 85%     | 85%     | 86%     | 86%     | 86%     | 86%     | 87%     | 86%     | 85%     | 84%             |  |  |
| Before Trial                               | 212,794                                                                                                                                  | 207,335 | 194,998 | 177,161 | 175,908 | 179,464 | 187,457 | 187,060 | 196,166 | 137,018 | 166,107         |  |  |
| In-Custody                                 | 22%                                                                                                                                      | 23%     | 23%     | 22%     | 23%     | 23%     | 22%     | 20%     | 21%     | 21%     | 17%             |  |  |
| Out-of-Custody                             | 78%                                                                                                                                      | 77%     | 77%     | 78%     | 77%     | 77%     | 78%     | 80%     | 79%     | 79%     | 83%             |  |  |