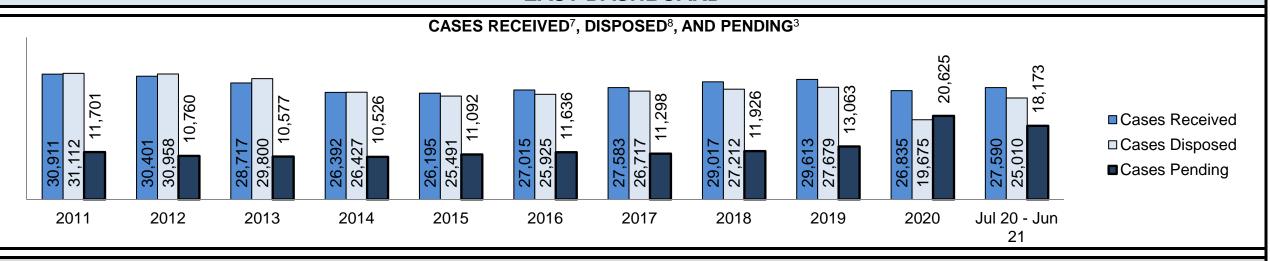

|                                                    | Kov I                                          | Metric                                | Jul 20  | - Jun 21           | 2014 Baseline                                | Change from 2014 Regional                                             |  |
|----------------------------------------------------|------------------------------------------------|---------------------------------------|---------|--------------------|----------------------------------------------|-----------------------------------------------------------------------|--|
|                                                    | Key i                                          | vieti iC                              | Percent | Cases <sup>1</sup> | Regional Median*                             | Median                                                                |  |
|                                                    | Disposed cases that be                         | gan in the Bail Phase                 | 26.9%   | 9,299              | 32.5%                                        | -5.6%                                                                 |  |
|                                                    | Bail cases with a bail                         | Total                                 | 65.1%   | 6,053              | 53.7%                                        | 11.4%                                                                 |  |
|                                                    |                                                | Bail Disposition with 1 appearance    | 57.6%   | 3,489              | 52.5%                                        | 5.1%                                                                  |  |
| Bail                                               | or detention order)                            | Bail Disposition within 1-3 days      | 68.9%   | 4,170              | 72.9%                                        | -4.0%                                                                 |  |
| Dali                                               |                                                | Total                                 | 34.9%   | 3,246              | 46.3%                                        | -11.4%                                                                |  |
|                                                    | Bail cases with no bail disposition but with a | Case disposition in 1-3 appearances   | 20.1%   | 654                | 38.7%                                        | -18.6%                                                                |  |
|                                                    | case disposition                               | Case disposition in 0-3 months        | 60.1%   | 1,950              | 79.1%                                        | -19.0%                                                                |  |
|                                                    | ·                                              | Case disposition rate before trial    | 92.5%   | 3,002              | 92.8%                                        | -0.3%                                                                 |  |
|                                                    |                                                |                                       |         |                    |                                              |                                                                       |  |
|                                                    | Disposition rate (include                      | s bail cases with case dispositions)  | 92.3%   | 31,900             | 88.7%                                        | 3.6%                                                                  |  |
| Before Trial                                       | Disposed within 1-3 app                        | earances (net of bench warrant cases) | 52.4%   | 8,320              | 46.0%                                        | 6.4%                                                                  |  |
|                                                    | Disposed within 0-3 mo                         | nths (net of bench warrant cases)     | 60.9%   | 9,667              | 60.7%                                        | 0.2%                                                                  |  |
|                                                    |                                                |                                       |         |                    |                                              |                                                                       |  |
| Trial                                              | Collapse Rate at Trial <sup>2</sup>            |                                       | 62.7%   | 1,676              | 62.3%                                        | 0.4%                                                                  |  |
|                                                    |                                                |                                       |         |                    |                                              |                                                                       |  |
|                                                    | Cases Pending³ a                               | s of June 30, 2021                    | Percent | Cases <sup>1</sup> | Cases in the Pre-Trial<br>Phase <sup>4</sup> | Cases in the Trial Phase <sup>5</sup> (including preliminary hearing) |  |
|                                                    | 0-8 months                                     |                                       | 60.9%   | 16,098             | 15,901                                       | 197                                                                   |  |
| Ame of All Develler                                | 8-10 months                                    |                                       | 10.6%   | 2,788              | 2,636                                        | 152                                                                   |  |
| Age of All Pending Cases <sup>6</sup> 10-15 months |                                                |                                       | 16.7%   | 4,399              | 3,744                                        | 655                                                                   |  |
| <b>Vases</b>                                       | 15-18 months                                   |                                       | 4.5%    | 1,178              | 818                                          | 360                                                                   |  |
| Over 18 months                                     |                                                |                                       |         | 1,951              | 997                                          | 7 954                                                                 |  |
| Total                                              | 100.0%                                         | 26,414                                | 24,096  | 2,318              |                                              |                                                                       |  |