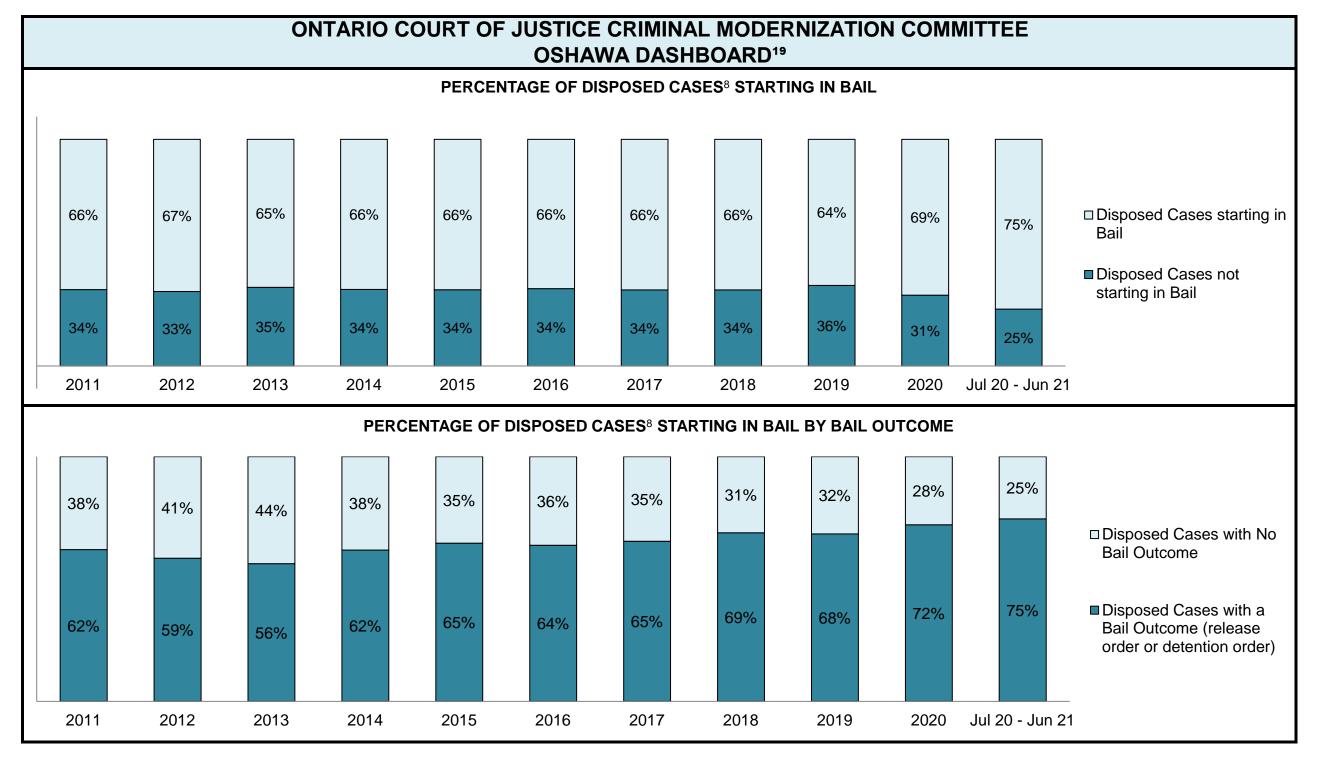

|                                                    | Kov I                                          | Metric                                | Jul 20  | - Jun 21           | 2014 Baseline                                | Change from 2014 Regional                                             |  |
|----------------------------------------------------|------------------------------------------------|---------------------------------------|---------|--------------------|----------------------------------------------|-----------------------------------------------------------------------|--|
|                                                    | Key i                                          | vieti iC                              | Percent | Cases <sup>1</sup> | Regional Median*                             | Median                                                                |  |
|                                                    | Disposed cases that be                         | gan in the Bail Phase                 | 26.9%   | 9,299              | 32.5%                                        | -5.6%                                                                 |  |
|                                                    | Bail cases with a bail                         | Total                                 | 65.1%   | 6,053              | 53.7%                                        | 11.4%                                                                 |  |
|                                                    |                                                | Bail Disposition with 1 appearance    | 57.6%   | 3,489              | 52.5%                                        | 5.1%                                                                  |  |
| Bail                                               | or detention order)                            | Bail Disposition within 1-3 days      | 68.9%   | 4,170              | 72.9%                                        | -4.0%                                                                 |  |
| Dali                                               |                                                | Total                                 | 34.9%   | 3,246              | 46.3%                                        | -11.4%                                                                |  |
|                                                    | Bail cases with no bail disposition but with a | Case disposition in 1-3 appearances   | 20.1%   | 654                | 38.7%                                        | -18.6%                                                                |  |
|                                                    | case disposition                               | Case disposition in 0-3 months        | 60.1%   | 1,950              | 79.1%                                        | -19.0%                                                                |  |
|                                                    | ·                                              | Case disposition rate before trial    | 92.5%   | 3,002              | 92.8%                                        | -0.3%                                                                 |  |
|                                                    |                                                |                                       |         |                    |                                              |                                                                       |  |
|                                                    | Disposition rate (include                      | s bail cases with case dispositions)  | 92.3%   | 31,900             | 88.7%                                        | 3.6%                                                                  |  |
| Before Trial                                       | Disposed within 1-3 app                        | earances (net of bench warrant cases) | 52.4%   | 8,320              | 46.0%                                        | 6.4%                                                                  |  |
|                                                    | Disposed within 0-3 mo                         | nths (net of bench warrant cases)     | 60.9%   | 9,667              | 60.7%                                        | 0.2%                                                                  |  |
|                                                    |                                                |                                       |         |                    |                                              |                                                                       |  |
| Trial                                              | Collapse Rate at Trial <sup>2</sup>            |                                       | 62.7%   | 1,676              | 62.3%                                        | 0.4%                                                                  |  |
|                                                    |                                                |                                       |         |                    |                                              |                                                                       |  |
|                                                    | Cases Pending³ a                               | s of June 30, 2021                    | Percent | Cases <sup>1</sup> | Cases in the Pre-Trial<br>Phase <sup>4</sup> | Cases in the Trial Phase <sup>5</sup> (including preliminary hearing) |  |
|                                                    | 0-8 months                                     |                                       | 60.9%   | 16,098             | 15,901                                       | 197                                                                   |  |
| Ame of All Develler                                | 8-10 months                                    |                                       | 10.6%   | 2,788              | 2,636                                        | 152                                                                   |  |
| Age of All Pending Cases <sup>6</sup> 10-15 months |                                                |                                       | 16.7%   | 4,399              | 3,744                                        | 655                                                                   |  |
| <b>Vases</b>                                       | 15-18 months                                   |                                       | 4.5%    | 1,178              | 818                                          | 360                                                                   |  |
| Over 18 months                                     |                                                |                                       |         | 1,951              | 997                                          | 7 954                                                                 |  |
| Total                                              | 100.0%                                         | 26,414                                | 24,096  | 2,318              |                                              |                                                                       |  |