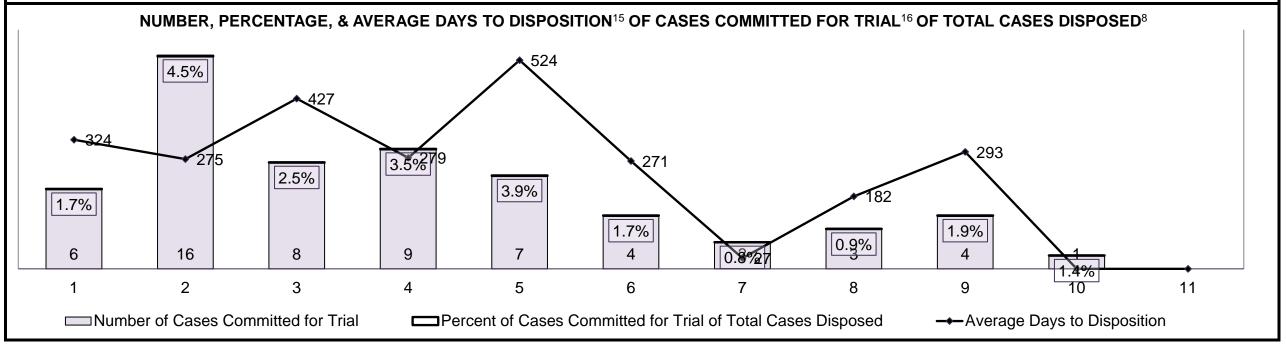

| 1%   | 4%   | 8%   | 7%   | 3%   | 7%   | 6%   | 5%   | 11%  | 0%   | 0%              |
| Criminal Code Traffic                                                                                                                   | 16%  | 9%   | 15%  | 8%   | 25%  | 7%   | 20%  | 19%  | 15%  | 0%   | 100%            |
| Federal Statute                                                                                                                         | 10%  | 28%  | 15%  | 21%  | 15%  | 11%  | 20%  | 12%  | 6%   | 40%  | 0%              |
| Total                                                                                                                                   | 100% | 100% | 100% | 100% | 100% | 100% | 100% | 100% | 100% | 100% | 100%            |







|                                          | Kovi                                           | Metric                                 | Jul 20  | Jun 21             | 2014 Baseline                                | Change from 2014 Regional                                             |
|------------------------------------------|------------------------------------------------|----------------------------------------|---------|--------------------|----------------------------------------------|-----------------------------------------------------------------------|
|                                          | ney i                                          | weth 10                                | Percent | Cases <sup>1</sup> | Regional Median*                             | Median