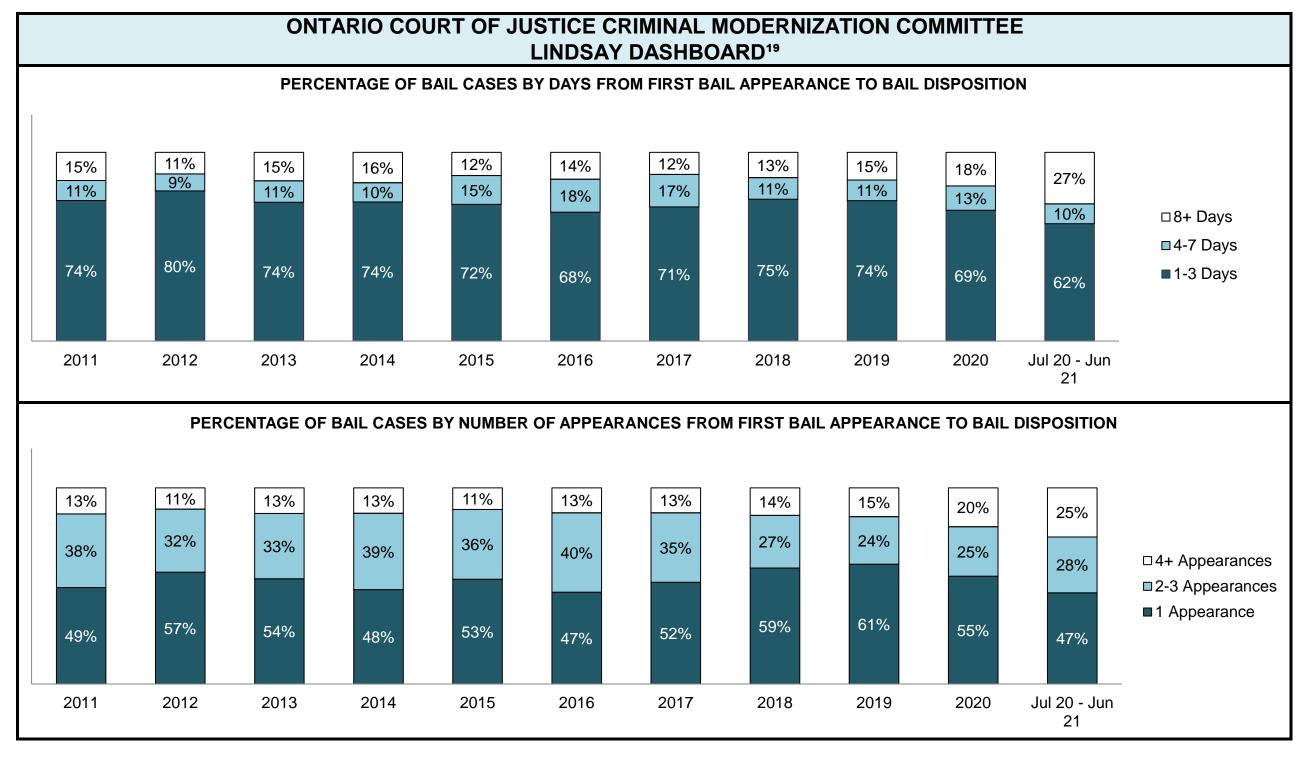

|                    | Kovi                                                                                                                                                                                                                                                                                                                                                                                                                                                                                                                                                                                                                                                                                                                                                                                                                                                                                                                                                                                                                                                                                                                                                                                                                                                                                                                                                                                                                                                                                                                                                                                                                                                                                                                                                                                                                                                                                                                                                                                                                                                                                                                           | Metric                                 | Jul 20  | - Jun 21           | 2014 Baseline                             | Change from 2014 Regional                                             |  |
|--------------------|--------------------------------------------------------------------------------------------------------------------------------------------------------------------------------------------------------------------------------------------------------------------------------------------------------------------------------------------------------------------------------------------------------------------------------------------------------------------------------------------------------------------------------------------------------------------------------------------------------------------------------------------------------------------------------------------------------------------------------------------------------------------------------------------------------------------------------------------------------------------------------------------------------------------------------------------------------------------------------------------------------------------------------------------------------------------------------------------------------------------------------------------------------------------------------------------------------------------------------------------------------------------------------------------------------------------------------------------------------------------------------------------------------------------------------------------------------------------------------------------------------------------------------------------------------------------------------------------------------------------------------------------------------------------------------------------------------------------------------------------------------------------------------------------------------------------------------------------------------------------------------------------------------------------------------------------------------------------------------------------------------------------------------------------------------------------------------------------------------------------------------|----------------------------------------|---------|--------------------|-------------------------------------------|-----------------------------------------------------------------------|--|
|                    | Ney i                                                                                                                                                                                                                                                                                                                                                                                                                                                                                                                                                                                                                                                                                                                                                                                                                                                                                                                                                                                                                                                                                                                                                                                                                                                                                                                                                                                                                                                                                                                                                                                                                                                                                                                                                                                                                                                                                                                                                                                                                                                                                                                          | wett ic                                | Percent | Cases <sup>1</sup> | Regional Median*                          | Median                                                                |  |
|                    | Disposed cases that be                                                                                                                                                                                                                                                                                                                                                                                                                                                                                                                                                                                                                                                                                                                                                                                                                                                                                                                                                                                                                                                                                                                                                                                                                                                                                                                                                                                                                                                                                                                                                                                                                                                                                                                                                                                                                                                                                                                                                                                                                                                                                                         | gan in the Bail Phase                  | 39.5%   | 71,651             | 44.0%                                     | -4.5%                                                                 |  |
|                    | Bail cases with a bail                                                                                                                                                                                                                                                                                                                                                                                                                                                                                                                                                                                                                                                                                                                                                                                                                                                                                                                                                                                                                                                                                                                                                                                                                                                                                                                                                                                                                                                                                                                                                                                                                                                                                                                                                                                                                                                                                                                                                                                                                                                                                                         | Total                                  | 61.5%   | 44,048             | 56.6%                                     | 4.9%                                                                  |  |
|                    | · ·                                                                                                                                                                                                                                                                                                                                                                                                                                                                                                                                                                                                                                                                                                                                                                                                                                                                                                                                                                                                                                                                                                                                                                                                                                                                                                                                                                                                                                                                                                                                                                                                                                                                                                                                                                                                                                                                                                                                                                                                                                                                                                                            | Bail Disposition with 1 appearance     | 56.3%   | 24,783             | 51.4%                                     | 4.8%                                                                  |  |
| Bail               | or detention order)                                                                                                                                                                                                                                                                                                                                                                                                                                                                                                                                                                                                                                                                                                                                                                                                                                                                                                                                                                                                                                                                                                                                                                                                                                                                                                                                                                                                                                                                                                                                                                                                                                                                                                                                                                                                                                                                                                                                                                                                                                                                                                            | Bail Disposition within 1-3 days       |         | 30,316             | 72.5%                                     | -3.7%                                                                 |  |
| Dali               |                                                                                                                                                                                                                                                                                                                                                                                                                                                                                                                                                                                                                                                                                                                                                                                                                                                                                                                                                                                                                                                                                                                                                                                                                                                                                                                                                                                                                                                                                                                                                                                                                                                                                                                                                                                                                                                                                                                                                                                                                                                                                                                                | Total                                  | 38.5%   | 27,603             | 43.4%                                     | -4.9%                                                                 |  |
|                    | Bail cases with no bail disposition but with a                                                                                                                                                                                                                                                                                                                                                                                                                                                                                                                                                                                                                                                                                                                                                                                                                                                                                                                                                                                                                                                                                                                                                                                                                                                                                                                                                                                                                                                                                                                                                                                                                                                                                                                                                                                                                                                                                                                                                                                                                                                                                 | Case disposition in 1-3 appearances    | 15.2%   | 4,186              | 35.0%                                     | -19.9%                                                                |  |
|                    | case disposition                                                                                                                                                                                                                                                                                                                                                                                                                                                                                                                                                                                                                                                                                                                                                                                                                                                                                                                                                                                                                                                                                                                                                                                                                                                                                                                                                                                                                                                                                                                                                                                                                                                                                                                                                                                                                                                                                                                                                                                                                                                                                                               | Case disposition in 0-3 months         | 56.6%   | 15,629             | 76.5%                                     | -19.9%                                                                |  |
|                    | The state of the s | Case disposition rate before trial     | 92.4%   | 25,517             | 90.5%                                     | 1.9%                                                                  |  |
|                    |                                                                                                                                                                                                                                                                                                                                                                                                                                                                                                                                                                                                                                                                                                                                                                                                                                                                                                                                                                                                                                                                                                                                                                                                                                                                                                                                                                                                                                                                                                                                                                                                                                                                                                                                                                                                                                                                                                                                                                                                                                                                                                                                |                                        |         |                    |                                           |                                                                       |  |
|                    | Disposition rate (include                                                                                                                                                                                                                                                                                                                                                                                                                                                                                                                                                                                                                                                                                                                                                                                                                                                                                                                                                                                                                                                                                                                                                                                                                                                                                                                                                                                                                                                                                                                                                                                                                                                                                                                                                                                                                                                                                                                                                                                                                                                                                                      | es bail cases with case dispositions)  | 91.6%   | 166,107            | 84.3%                                     | 7.3%                                                                  |  |
| Before Trial       | Disposed within 1-3 app                                                                                                                                                                                                                                                                                                                                                                                                                                                                                                                                                                                                                                                                                                                                                                                                                                                                                                                                                                                                                                                                                                                                                                                                                                                                                                                                                                                                                                                                                                                                                                                                                                                                                                                                                                                                                                                                                                                                                                                                                                                                                                        | pearances (net of bench warrant cases) | 41.5%   | 31,861             | 42.7%                                     | -1.1%                                                                 |  |
|                    | Disposed within 0-3 mo                                                                                                                                                                                                                                                                                                                                                                                                                                                                                                                                                                                                                                                                                                                                                                                                                                                                                                                                                                                                                                                                                                                                                                                                                                                                                                                                                                                                                                                                                                                                                                                                                                                                                                                                                                                                                                                                                                                                                                                                                                                                                                         | nths (net of bench warrant cases)      | 58.2%   | 44,662             | 61.7%                                     | -3.5%                                                                 |  |
|                    |                                                                                                                                                                                                                                                                                                                                                                                                                                                                                                                                                                                                                                                                                                                                                                                                                                                                                                                                                                                                                                                                                                                                                                                                                                                                                                                                                                                                                                                                                                                                                                                                                                                                                                                                                                                                                                                                                                                                                                                                                                                                                                                                |                                        |         |                    |                                           |                                                                       |  |
| Trial              | Collapse Rate at Trial <sup>2</sup>                                                                                                                                                                                                                                                                                                                                                                                                                                                                                                                                                                                                                                                                                                                                                                                                                                                                                                                                                                                                                                                                                                                                                                                                                                                                                                                                                                                                                                                                                                                                                                                                                                                                                                                                                                                                                                                                                                                                                                                                                                                                                            |                                        | 64.6%   | 9,821              | 67.5%                                     | -2.9%                                                                 |  |
|                    | Cases Pending³ a                                                                                                                                                                                                                                                                                                                                                                                                                                                                                                                                                                                                                                                                                                                                                                                                                                                                                                                                                                                                                                                                                                                                                                                                                                                                                                                                                                                                                                                                                                                                                                                                                                                                                                                                                                                                                                                                                                                                                                                                                                                                                                               | s of June 30, 2021                     | Percent | Cases <sup>1</sup> | Cases in the Pre-Trial Phase <sup>4</sup> | Cases in the Trial Phase <sup>5</sup> (including preliminary hearing) |  |
|                    | 0-8 months                                                                                                                                                                                                                                                                                                                                                                                                                                                                                                                                                                                                                                                                                                                                                                                                                                                                                                                                                                                                                                                                                                                                                                                                                                                                                                                                                                                                                                                                                                                                                                                                                                                                                                                                                                                                                                                                                                                                                                                                                                                                                                                     |                                        | 57.9%   | 92,153             | 88,863                                    | 933                                                                   |  |
| Age of All Dending | 8-10 months                                                                                                                                                                                                                                                                                                                                                                                                                                                                                                                                                                                                                                                                                                                                                                                                                                                                                                                                                                                                                                                                                                                                                                                                                                                                                                                                                                                                                                                                                                                                                                                                                                                                                                                                                                                                                                                                                                                                                                                                                                                                                                                    |                                        | 11.0%   | 17,572             | 16,310                                    | 804                                                                   |  |
| Cases <sup>6</sup> | Age of All Pending 10-15 months                                                                                                                                                                                                                                                                                                                                                                                                                                                                                                                                                                                                                                                                                                                                                                                                                                                                                                                                                                                                                                                                                                                                                                                                                                                                                                                                                                                                                                                                                                                                                                                                                                                                                                                                                                                                                                                                                                                                                                                                                                                                                                |                                        |         |                    | 23,477                                    | 3,153                                                                 |  |
| <b>0</b> 4363      | 15-18 months                                                                                                                                                                                                                                                                                                                                                                                                                                                                                                                                                                                                                                                                                                                                                                                                                                                                                                                                                                                                                                                                                                                                                                                                                                                                                                                                                                                                                                                                                                                                                                                                                                                                                                                                                                                                                                                                                                                                                                                                                                                                                                                   |                                        | 4.9%    | 7,803              | 5,567                                     | 1,760                                                                 |  |
|                    | Over 18 months                                                                                                                                                                                                                                                                                                                                                                                                                                                                                                                                                                                                                                                                                                                                                                                                                                                                                                                                                                                                                                                                                                                                                                                                                                                                                                                                                                                                                                                                                                                                                                                                                                                                                                                                                                                                                                                                                                                                                                                                                                                                                                                 |                                        | 8.8%    | 13,920             | 7,895                                     | 5,130                                                                 |  |
| Total              |                                                                                                                                                                                                                                                                                                                                                                                                                                                                                                                                                                                                                                                                                                                                                                                                                                                                                                                                                                                                                                                                                                                                                                                                                                                                                                                                                                                                                                                                                                                                                                                                                                                                                                                                                                                                                                                                                                                                                                                                                                                                                                                                |                                        | 100.0%  | 159,031            | 142,112                                   | 11,780                                                                |  |

|                                                    | Kov I                                          | Metric                                | Jul 20  | - Jun 21           | 2014 Baseline                                | Change from 2014 Regional                                             |  |
|----------------------------------------------------|------------------------------------------------|---------------------------------------|---------|--------------------|----------------------------------------------|-----------------------------------------------------------------------|--|
|                                                    | Key i                                          | vieti iC                              | Percent | Cases <sup>1</sup> | Regional Median*                             | Median                                                                |  |
|                                                    | Disposed cases that be                         | gan in the Bail Phase                 | 26.9%   | 9,299              | 32.5%                                        | -5.6%                                                                 |  |
|                                                    | Bail cases with a bail                         | Total                                 | 65.1%   | 6,053              | 53.7%                                        | 11.4%                                                                 |  |
|                                                    |                                                | Bail Disposition with 1 appearance    | 57.6%   | 3,489              | 52.5%                                        | 5.1%                                                                  |  |
| Bail                                               | or detention order)                            | Bail Disposition within 1-3 days      | 68.9%   | 4,170              | 72.9%                                        | -4.0%                                                                 |  |
| Dali                                               |                                                | Total                                 | 34.9%   | 3,246              | 46.3%                                        | -11.4%                                                                |  |
|                                                    | Bail cases with no bail disposition but with a | Case disposition in 1-3 appearances   | 20.1%   | 654                | 38.7%                                        | -18.6%                                                                |  |
|                                                    | case disposition                               | Case disposition in 0-3 months        | 60.1%   | 1,950              | 79.1%                                        | -19.0%                                                                |  |
|                                                    | ·                                              | Case disposition rate before trial    | 92.5%   | 3,002              | 92.8%                                        | -0.3%                                                                 |  |
|                                                    |                                                |                                       |         |                    |                                              |                                                                       |  |
|                                                    | Disposition rate (include                      | s bail cases with case dispositions)  | 92.3%   | 31,900             | 88.7%                                        | 3.6%                                                                  |  |
| Before Trial                                       | Disposed within 1-3 app                        | earances (net of bench warrant cases) | 52.4%   | 8,320              | 46.0%                                        | 6.4%                                                                  |  |
|                                                    | Disposed within 0-3 mo                         | nths (net of bench warrant cases)     | 60.9%   | 9,667              | 60.7%                                        | 0.2%                                                                  |  |
|                                                    |                                                |                                       |         |                    |                                              |                                                                       |  |
| Trial                                              | Collapse Rate at Trial <sup>2</sup>            |                                       | 62.7%   | 1,676              | 62.3%                                        | 0.4%                                                                  |  |
|                                                    |                                                |                                       |         |                    |                                              |                                                                       |  |
|                                                    | Cases Pending³ a                               | s of June 30, 2021                    | Percent | Cases <sup>1</sup> | Cases in the Pre-Trial<br>Phase <sup>4</sup> | Cases in the Trial Phase <sup>5</sup> (including preliminary hearing) |  |
|                                                    | 0-8 months                                     |                                       | 60.9%   | 16,098             | 15,901                                       | 197                                                                   |  |
| Ame of All Develler                                | 8-10 months                                    |                                       | 10.6%   | 2,788              | 2,636                                        | 152                                                                   |  |
| Age of All Pending Cases <sup>6</sup> 10-15 months |                                                |                                       | 16.7%   | 4,399              | 3,744                                        | 655                                                                   |  |
| <b>Vases</b>                                       | 15-18 months                                   |                                       | 4.5%    | 1,178              | 818                                          | 360                                                                   |  |
| Over 18 months                                     |                                                |                                       |         | 1,951              | 997                                          | 7 954                                                                 |  |
| Total                                              | 100.0%                                         | 26,414                                | 24,096  | 2,318              |                                              |                                                                       |  |