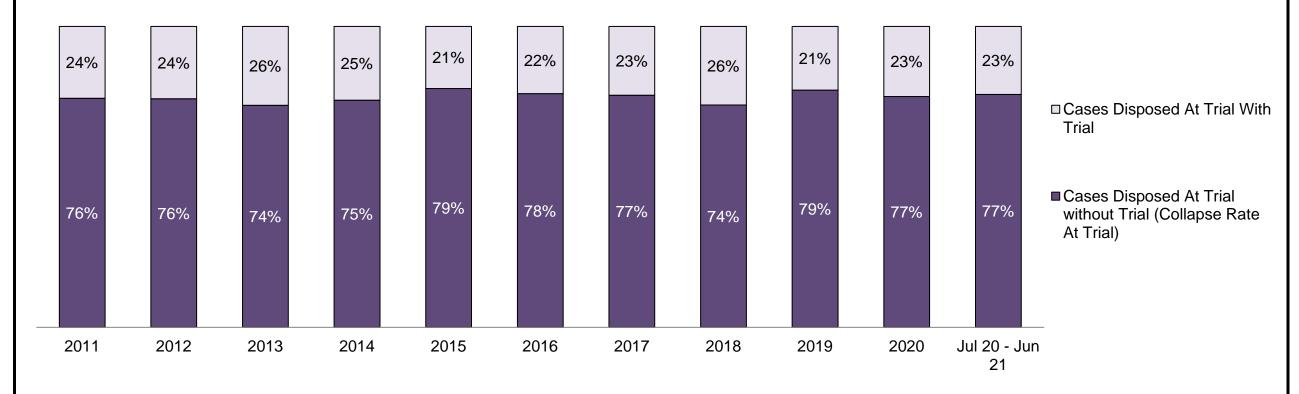

| Cases Disposed <sup>8</sup> by Phase and P | Cases Disposed <sup>8</sup> by Phase and Percentage of In-Custody <sup>11</sup> , Out-of-Custody <sup>12</sup> Cases at Case Disposition |         |         |         |         |         |         |         |         |         |                 |  |  |
|--------------------------------------------|------------------------------------------------------------------------------------------------------------------------------------------|---------|---------|---------|---------|---------|---------|---------|---------|---------|-----------------|--|--|
| Phases                                     | 2011                                                                                                                                     | 2012    | 2013    | 2014    | 2015    | 2016    | 2017    | 2018    | 2019    | 2020    | Jul 20 - Jun 21 |  |  |
| At Trial With Trial                        | 12,913                                                                                                                                   | 12,507  | 11,635  | 10,711  | 9,759   | 9,325   | 9,209   | 8,399   | 8,353   | 4,381   | 5,389           |  |  |
| In-Custody                                 | 15%                                                                                                                                      | 17%     | 16%     | 15%     | 15%     | 14%     | 14%     | 12%     | 14%     | 18%     | 19%             |  |  |
| Out-of-Custody                             | 85%                                                                                                                                      | 83%     | 84%     | 85%     | 85%     | 86%     | 86%     | 88%     | 86%     | 82%     | 81%             |  |  |
| At Trial Without Trial                     | 31,139                                                                                                                                   | 27,205  | 25,048  | 22,226  | 19,582  | 18,371  | 17,471  | 16,029  | 16,029  | 9,075   | 9,821           |  |  |
| In-Custody                                 | 14%                                                                                                                                      | 15%     | 15%     | 14%     | 14%     | 14%     | 14%     | 13%     | 14%     | 15%     | 16%             |  |  |
| Out-of-Custody                             | 86%                                                                                                                                      | 85%     | 85%     | 86%     | 86%     | 86%     | 86%     | 87%     | 86%     | 85%     | 84%             |  |  |
| Before Trial                               | 212,794                                                                                                                                  | 207,335 | 194,998 | 177,161 | 175,908 | 179,464 | 187,457 | 187,060 | 196,166 | 137,018 | 166,107         |  |  |
| In-Custody                                 | 22%                                                                                                                                      | 23%     | 23%     | 22%     | 23%     | 23%     | 22%     | 20%     | 21%     | 21%     | 17%             |  |  |
| Out-of-Custody                             | 78%                                                                                                                                      | 77%     | 77%     | 78%     | 77%     | 77%     | 78%     | 80%     | 79%     | 79%     | 83%             |  |  |