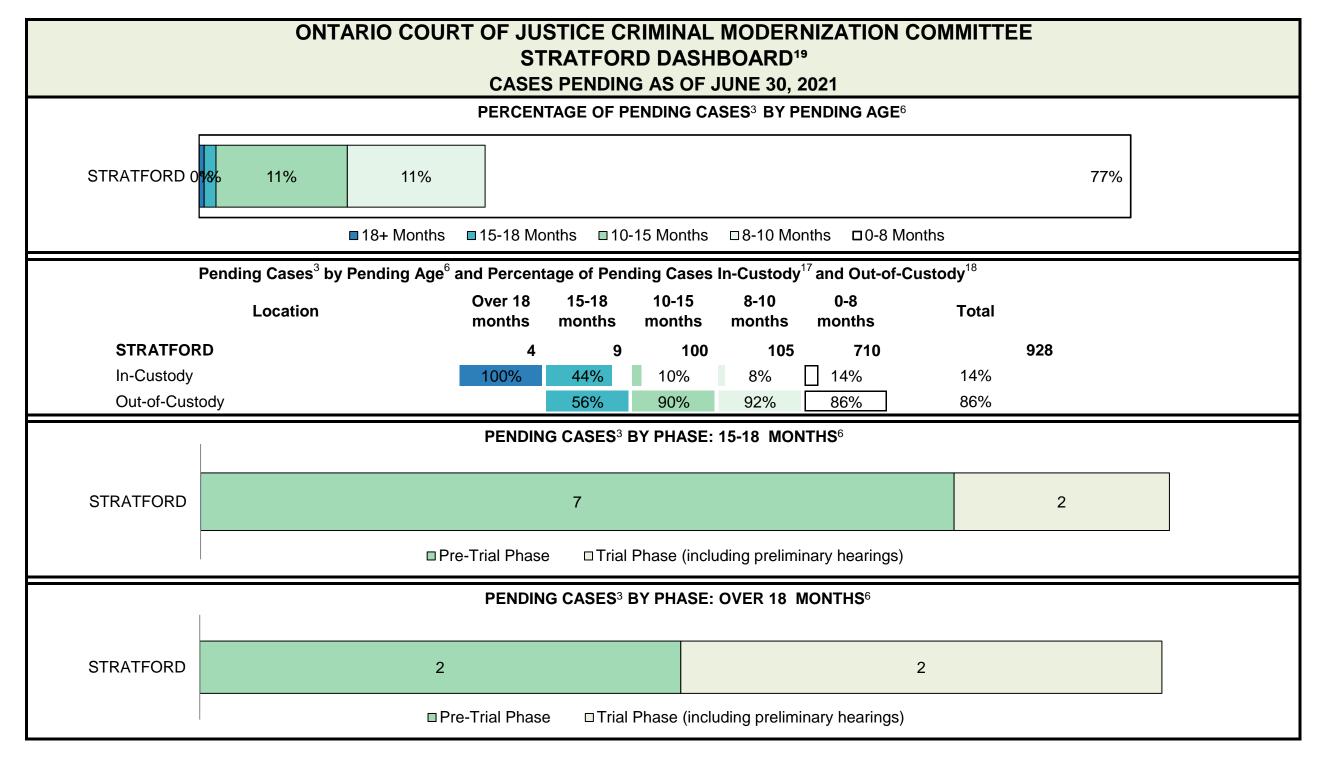

CASES PENDING AS OF JUNE 30, 2021

| Pending Cases <sup>3</sup> | by Pending Age <sup>6</sup> and | <b>Percentage of Pending Cases</b> | In-Custody <sup>17</sup> and Out-of-Custody <sup>18</sup> |
|----------------------------|---------------------------------|------------------------------------|-----------------------------------------------------------|
|----------------------------|---------------------------------|------------------------------------|-----------------------------------------------------------|

| Location       | Over 18 months | 15-18<br>months | 10-15<br>months | 8-10<br>months | 0-8<br>months | Total   |
|----------------|----------------|-----------------|-----------------|----------------|---------------|---------|
| PROVINCIAL     | 13,920         | 7,803           | 27,583          | 17,572         | 92,153        | 159,031 |
| In-Custody     | 13%            | 13%             | 12%             | 12%            | 15%           | 14%     |
| Out-of-Custody | 80%            | 81%             | 85%             | 86%            | 83%           | 83%     |
| Central East   | 1,951          | 1,178           | 4,399           | 2,788          | 16,098        | 26,414  |
| Central West   | 4,450          | 2,292           | 6,525           | 3,718          | 18,201        | 35,186  |
| East           | 1,504          | 941             | 3,505           | 1,900          | 10,323        | 18,173  |
| North East     | 828            | 497             | 2,114           | 1,803          | 8,880         | 14,122  |
| North West     | 1,024          | 427             | 1,570           | 1,158          | 5,491         | 9,670   |
| Toronto        | 2,306          | 1,316           | 3,973           | 2,544          | 15,625        | 25,764  |
| West           | 1,857          | 1,152           | 5,497           | 3,661          | 17,535        | 29,702  |