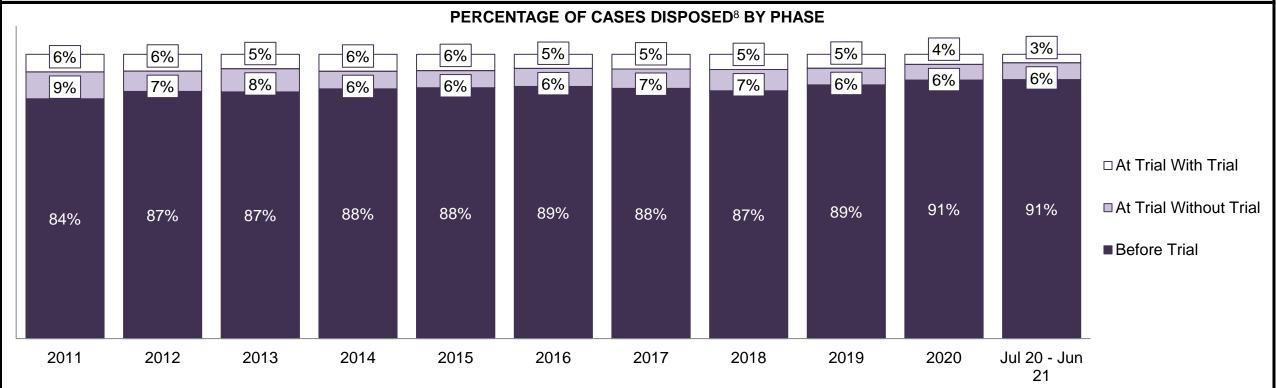

| Cases Disposed <sup>8</sup> by Phase and P | Cases Disposed <sup>8</sup> by Phase and Percentage of In-Custody <sup>11</sup> , Out-of-Custody <sup>12</sup> Cases at Case Disposition |         |         |         |         |         |         |         |         |         |                 |  |  |
|--------------------------------------------|------------------------------------------------------------------------------------------------------------------------------------------|---------|---------|---------|---------|---------|---------|---------|---------|---------|-----------------|--|--|
| Phases                                     | 2011                                                                                                                                     | 2012    | 2013    | 2014    | 2015    | 2016    | 2017    | 2018    | 2019    | 2020    | Jul 20 - Jun 21 |  |  |
| At Trial With Trial                        | 12,913                                                                                                                                   | 12,507  | 11,635  | 10,711  | 9,759   | 9,325   | 9,209   | 8,399   | 8,353   | 4,381   | 5,389           |  |  |
| In-Custody                                 | 15%                                                                                                                                      | 17%     | 16%     | 15%     | 15%     | 14%     | 14%     | 12%     | 14%     | 18%     | 19%             |  |  |
| Out-of-Custody                             | 85%                                                                                                                                      | 83%     | 84%     | 85%     | 85%     | 86%     | 86%     | 88%     | 86%     | 82%     | 81%             |  |  |
| At Trial Without Trial                     | 31,139                                                                                                                                   | 27,205  | 25,048  | 22,226  | 19,582  | 18,371  | 17,471  | 16,029  | 16,029  | 9,075   | 9,821           |  |  |
| In-Custody                                 | 14%                                                                                                                                      | 15%     | 15%     | 14%     | 14%     | 14%     | 14%     | 13%     | 14%     | 15%     | 16%             |  |  |
| Out-of-Custody                             | 86%                                                                                                                                      | 85%     | 85%     | 86%     | 86%     | 86%     | 86%     | 87%     | 86%     | 85%     | 84%             |  |  |
| Before Trial                               | 212,794                                                                                                                                  | 207,335 | 194,998 | 177,161 | 175,908 | 179,464 | 187,457 | 187,060 | 196,166 | 137,018 | 166,107         |  |  |
| In-Custody                                 | 22%                                                                                                                                      | 23%     | 23%     | 22%     | 23%     | 23%     | 22%     | 20%     | 21%     | 21%     | 17%             |  |  |
| Out-of-Custody                             | 78%                                                                                                                                      | 77%     | 77%     | 78%     | 77%     | 77%     | 78%     | 80%     | 79%     | 79%     | 83%             |  |  |

| Cases Disposed <sup>8</sup> by Phase and Percentage of In-Custody <sup>11</sup> , Out-of-Custody <sup>12</sup> Cases at Case Disposition |        |        |        |        |        |        |        |        |        |        |                 |  |
|------------------------------------------------------------------------------------------------------------------------------------------|--------|--------|--------|--------|--------|--------|--------|--------|--------|--------|-----------------|--|
| Phases                                                                                                                                   | 2011   | 2012   | 2013   | 2014   | 2015   | 2016   | 2017   | 2018   | 2019   | 2020   | Jul 20 - Jun 21 |  |
| At Trial With Trial                                                                                                                      | 1,664  | 1,672  | 1,502  | 1,471  | 1,476  | 1,505  | 1,587  | 1,484  | 1,497  | 847    | 997             |  |
| In-Custody                                                                                                                               | 12%    | 13%    | 14%    | 11%    | 12%    | 10%    | 10%    | 8%     | 10%    | 12%    | 11%             |  |
| Out-of-Custody                                                                                                                           | 88%    | 87%    | 86%    | 89%    | 88%    | 90%    | 90%    | 92%    | 90%    | 88%    | 89%             |  |
| At Trial Without Trial                                                                                                                   | 3,479  | 3,138  | 2,578  | 2,435  | 2,493  | 2,570  | 2,432  | 2,385  | 2,472  | 1,598  | 1,676           |  |
| In-Custody                                                                                                                               | 13%    | 14%    | 14%    | 13%    | 13%    | 10%    | 10%    | 10%    | 10%    | 12%    | 14%             |  |
| Out-of-Custody                                                                                                                           | 87%    | 86%    | 86%    | 87%    | 87%    | 90%    | 90%    | 90%    | 90%    | 88%    | 86%             |  |
| Before Trial                                                                                                                             | 39,035 | 36,793 | 32,985 | 30,592 | 30,396 | 31,008 | 31,627 | 31,231 | 33,975 | 25,747 | 31,900          |  |
| In-Custody                                                                                                                               | 17%    | 17%    | 18%    | 17%    | 17%    | 17%    | 16%    | 13%    | 14%    | 14%    | 11%             |  |
| Out-of-Custody                                                                                                                           | 83%    | 83%    | 82%    | 83%    | 83%    | 83%    | 84%    | 87%    | 86%    | 86%    | 89%             |  |