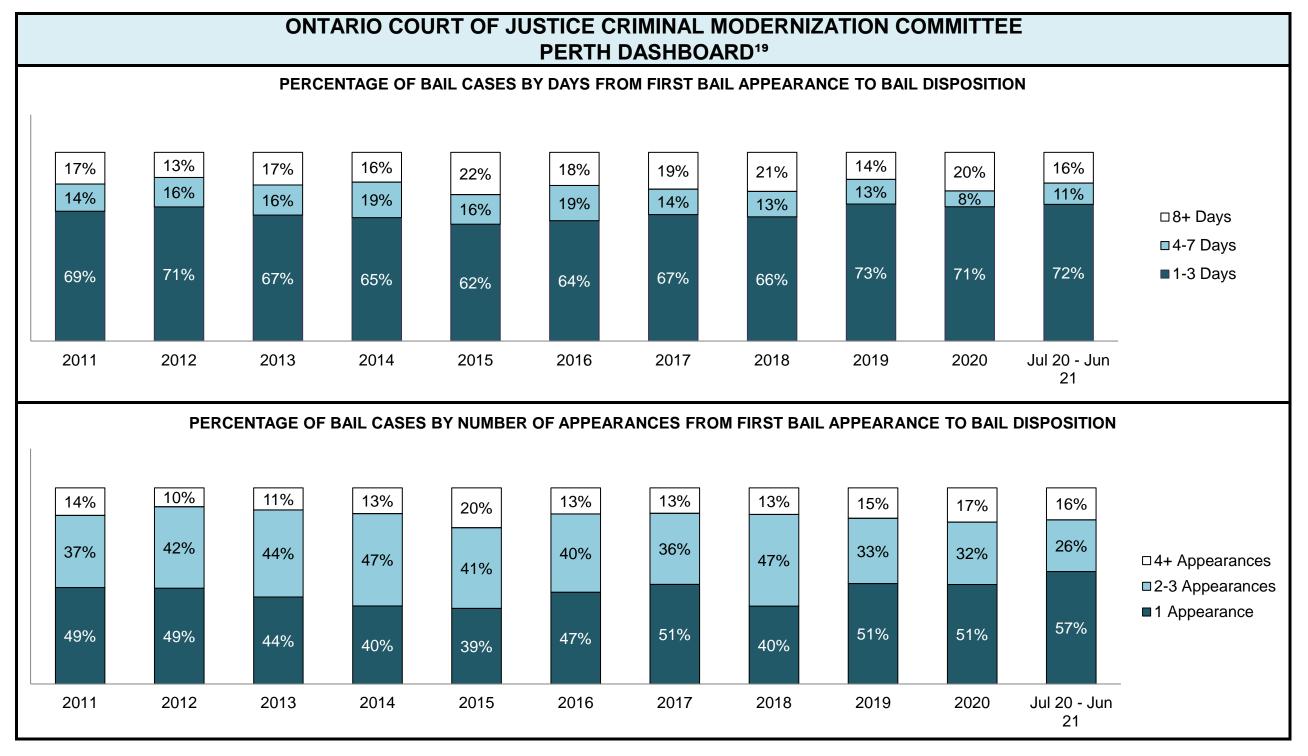

|                                                    | Kov I                                          | Metric                                | Jul 20  | - Jun 21           | 2014 Baseline                                | Change from 2014 Regional                                             |  |
|----------------------------------------------------|------------------------------------------------|---------------------------------------|---------|--------------------|----------------------------------------------|-----------------------------------------------------------------------|--|
|                                                    | Key i                                          | vieti iC                              | Percent | Cases <sup>1</sup> | Regional Median*                             | Median                                                                |  |
|                                                    | Disposed cases that be                         | gan in the Bail Phase                 | 26.9%   | 9,299              | 32.5%                                        | -5.6%                                                                 |  |
|                                                    | Bail cases with a bail                         | Total                                 | 65.1%   | 6,053              | 53.7%                                        | 11.4%                                                                 |  |
|                                                    |                                                | Bail Disposition with 1 appearance    | 57.6%   | 3,489              | 52.5%                                        | 5.1%                                                                  |  |
| Bail                                               | or detention order)                            | Bail Disposition within 1-3 days      | 68.9%   | 4,170              | 72.9%                                        | -4.0%                                                                 |  |
| Dali                                               |                                                | Total                                 | 34.9%   | 3,246              | 46.3%                                        | -11.4%                                                                |  |
|                                                    | Bail cases with no bail disposition but with a | Case disposition in 1-3 appearances   | 20.1%   | 654                | 38.7%                                        | -18.6%                                                                |  |
|                                                    | case disposition                               | Case disposition in 0-3 months        | 60.1%   | 1,950              | 79.1%                                        | -19.0%                                                                |  |
|                                                    | ·                                              | Case disposition rate before trial    | 92.5%   | 3,002              | 92.8%                                        | -0.3%                                                                 |  |
|                                                    |                                                |                                       |         |                    |                                              |                                                                       |  |
|                                                    | Disposition rate (include                      | s bail cases with case dispositions)  | 92.3%   | 31,900             | 88.7%                                        | 3.6%                                                                  |  |
| Before Trial                                       | Disposed within 1-3 app                        | earances (net of bench warrant cases) | 52.4%   | 8,320              | 46.0%                                        | 6.4%                                                                  |  |
|                                                    | Disposed within 0-3 mo                         | nths (net of bench warrant cases)     | 60.9%   | 9,667              | 60.7%                                        | 0.2%                                                                  |  |
|                                                    |                                                |                                       |         |                    |                                              |                                                                       |  |
| Trial                                              | Collapse Rate at Trial <sup>2</sup>            |                                       | 62.7%   | 1,676              | 62.3%                                        | 0.4%                                                                  |  |
|                                                    |                                                |                                       |         |                    |                                              |                                                                       |  |
|                                                    | Cases Pending³ a                               | s of June 30, 2021                    | Percent | Cases <sup>1</sup> | Cases in the Pre-Trial<br>Phase <sup>4</sup> | Cases in the Trial Phase <sup>5</sup> (including preliminary hearing) |  |
|                                                    | 0-8 months                                     |                                       | 60.9%   | 16,098             | 15,901                                       | 197                                                                   |  |
| Ame of All Develler                                | 8-10 months                                    |                                       | 10.6%   | 2,788              | 2,636                                        | 152                                                                   |  |
| Age of All Pending Cases <sup>6</sup> 10-15 months |                                                |                                       | 16.7%   | 4,399              | 3,744                                        | 655                                                                   |  |
| <b>Vases</b>                                       | 15-18 months                                   |                                       | 4.5%    | 1,178              | 818                                          | 360                                                                   |  |
| Over 18 months                                     |                                                |                                       |         | 1,951              | 997                                          | 7 954                                                                 |  |
| Total                                              | 100.0%                                         | 26,414                                | 24,096  | 2,318              |                                              |                                                                       |  |