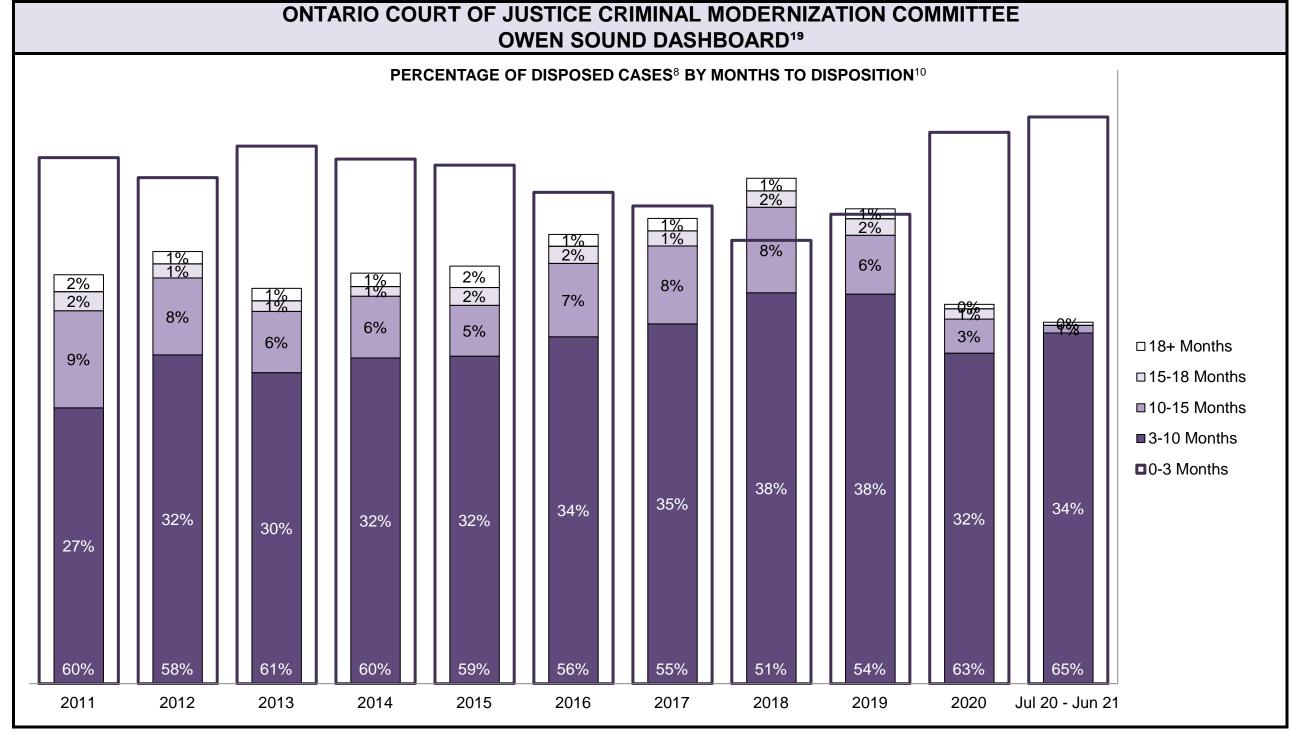

|                                                    | Kov I                                          | Metric                                | Jul 20  | - Jun 21           | 2014 Baseline                                | Change from 2014 Regional                                             |  |
|----------------------------------------------------|------------------------------------------------|---------------------------------------|---------|--------------------|----------------------------------------------|-----------------------------------------------------------------------|--|
|                                                    | Key i                                          | vieti iC                              | Percent | Cases <sup>1</sup> | Regional Median*                             | Median                                                                |  |
|                                                    | Disposed cases that be                         | gan in the Bail Phase                 | 26.9%   | 9,299              | 32.5%                                        | -5.6%                                                                 |  |
|                                                    | Bail cases with a bail                         | Total                                 | 65.1%   | 6,053              | 53.7%                                        | 11.4%                                                                 |  |
|                                                    |                                                | Bail Disposition with 1 appearance    | 57.6%   | 3,489              | 52.5%                                        | 5.1%                                                                  |  |
| Bail                                               | or detention order)                            | Bail Disposition within 1-3 days      | 68.9%   | 4,170              | 72.9%                                        | -4.0%                                                                 |  |
| Dali                                               |                                                | Total                                 | 34.9%   | 3,246              | 46.3%                                        | -11.4%                                                                |  |
|                                                    | Bail cases with no bail disposition but with a | Case disposition in 1-3 appearances   | 20.1%   | 654                | 38.7%                                        | -18.6%                                                                |  |
|                                                    | case disposition                               | Case disposition in 0-3 months        | 60.1%   | 1,950              | 79.1%                                        | -19.0%                                                                |  |
|                                                    | ·                                              | Case disposition rate before trial    | 92.5%   | 3,002              | 92.8%                                        | -0.3%                                                                 |  |
|                                                    |                                                |                                       |         |                    |                                              |                                                                       |  |
|                                                    | Disposition rate (include                      | s bail cases with case dispositions)  | 92.3%   | 31,900             | 88.7%                                        | 3.6%                                                                  |  |
| Before Trial                                       | Disposed within 1-3 app                        | earances (net of bench warrant cases) | 52.4%   | 8,320              | 46.0%                                        | 6.4%                                                                  |  |
|                                                    | Disposed within 0-3 mo                         | nths (net of bench warrant cases)     | 60.9%   | 9,667              | 60.7%                                        | 0.2%                                                                  |  |
|                                                    |                                                |                                       |         |                    |                                              |                                                                       |  |
| Trial                                              | Collapse Rate at Trial <sup>2</sup>            |                                       | 62.7%   | 1,676              | 62.3%                                        | 0.4%                                                                  |  |
|                                                    |                                                |                                       |         |                    |                                              |                                                                       |  |
|                                                    | Cases Pending³ a                               | s of June 30, 2021                    | Percent | Cases <sup>1</sup> | Cases in the Pre-Trial<br>Phase <sup>4</sup> | Cases in the Trial Phase <sup>5</sup> (including preliminary hearing) |  |
|                                                    | 0-8 months                                     |                                       | 60.9%   | 16,098             | 15,901                                       | 197                                                                   |  |
| Ame of All Develler                                | 8-10 months                                    |                                       | 10.6%   | 2,788              | 2,636                                        | 152                                                                   |  |
| Age of All Pending Cases <sup>6</sup> 10-15 months |                                                |                                       | 16.7%   | 4,399              | 3,744                                        | 655                                                                   |  |
| <b>Vases</b>                                       | 15-18 months                                   |                                       | 4.5%    | 1,178              | 818                                          | 360                                                                   |  |
| Over 18 months                                     |                                                |                                       |         | 1,951              | 997                                          | 7 954                                                                 |  |
| Total                                              | 100.0%                                         | 26,414                                | 24,096  | 2,318              |                                              |                                                                       |  |