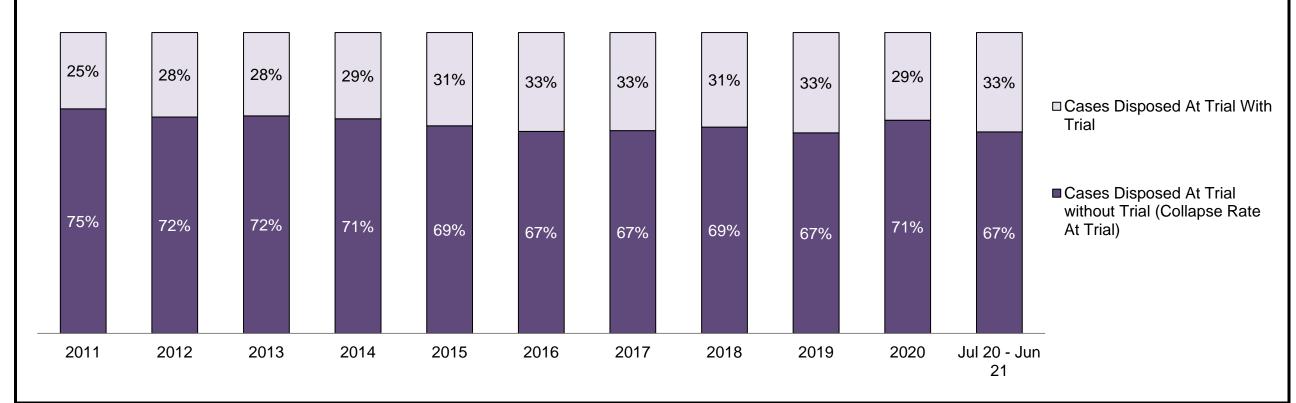

□ Cases Disposed At Trial With Trial

■ Cases Disposed At Trial without Trial (Collapse Rate At Trial)

| Percentage of Cases Disposed <sup>8</sup> At Trial | Without Trial (Collapse Rate | e At Trial <sup>2</sup> ) by Offence Group At Disposition |
|----------------------------------------------------|------------------------------|-----------------------------------------------------------|
|                                                    |                              |                                                           |