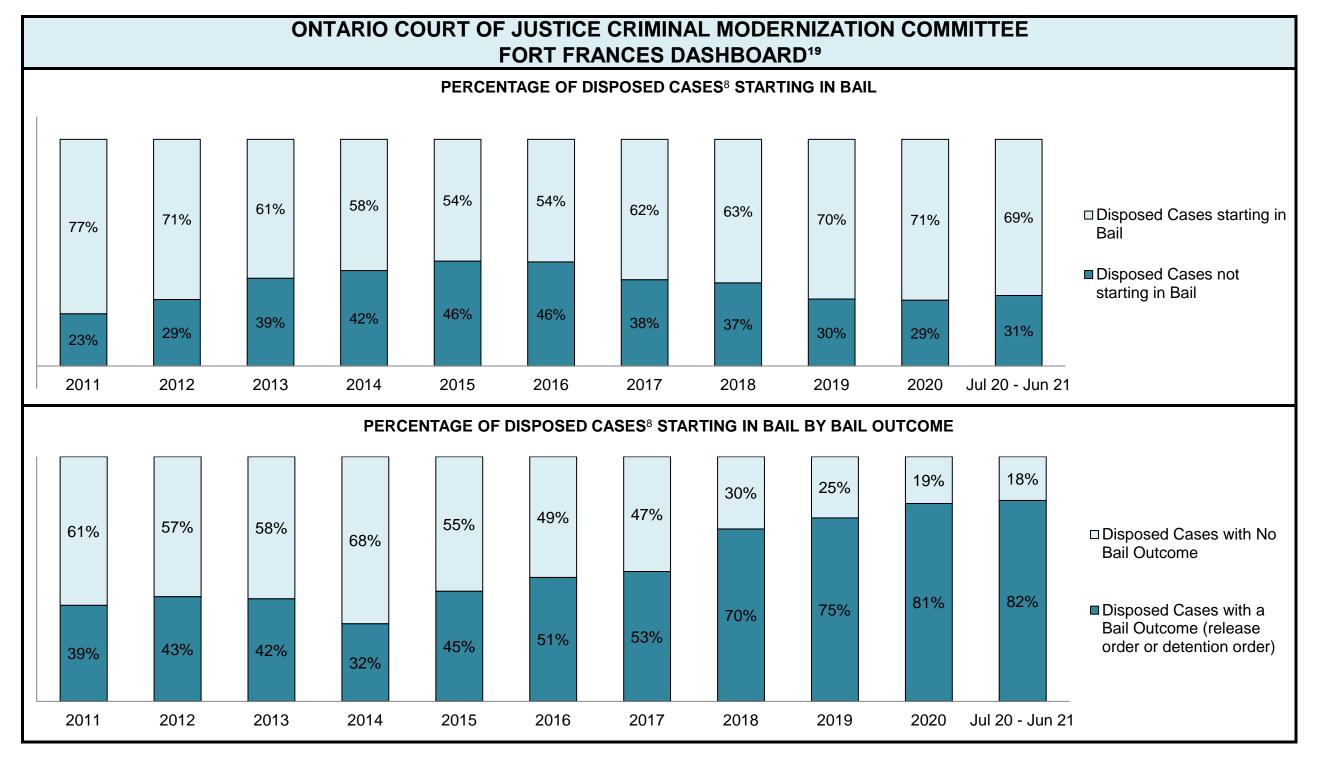

| 82   | 68   | 103  | 104  | 143  | 195  | 202  | 198  | 327  | 247             |  |  |
| Crimes Against Property                     | 34   | 32   | 30   | 42   | 36   | 48   | 81   | 125  | 147  | 210  | 135             |  |  |
| Administration of Justice                   | 26   | 43   | 39   | 48   | 61   | 96   | 155  | 205  | 200  | 256  | 158             |  |  |
| Other Criminal Code                         | 17   | 6    | 12   | 14   | 14   | 11   | 29   | 40   | 36   | 45   | 47              |  |  |
| Criminal Code Traffic                       | 12   | 25   | 21   | 13   | 20   | 23   | 29   | 31   | 47   | 70   | 60              |  |  |
| Federal Statute                             | 31   | 18   | 36   | 27   | 25   | 25   | 32   | 38   | 19   | 58   | 76              |  |  |







## ONTARIO COURT OF JUSTICE CRIMINAL MODERNIZATION COMMITTEE FORT FRANCES DASHBOARD<sup>19</sup>



| Cases Disposed <sup>8</sup> by Phase and Percentage of In-Custody <sup>11</sup> , Out-of-Custody <sup>12</sup> Cases at Case Disposition |      |      |      |      |      |      |      |      |      |      |                 |  |  |
|------------------------------------------------------------------------------------------------------------------------------------------|------|------|------|------|------|------|------|------|------|------|-----------------|--|--|
| Phases                                                                                                                                   | 2011 | 2012 | 2013 | 2014 | 2015 | 2016 | 2017 | 2018 | 2019 | 2020 | Jul 20 - Jun