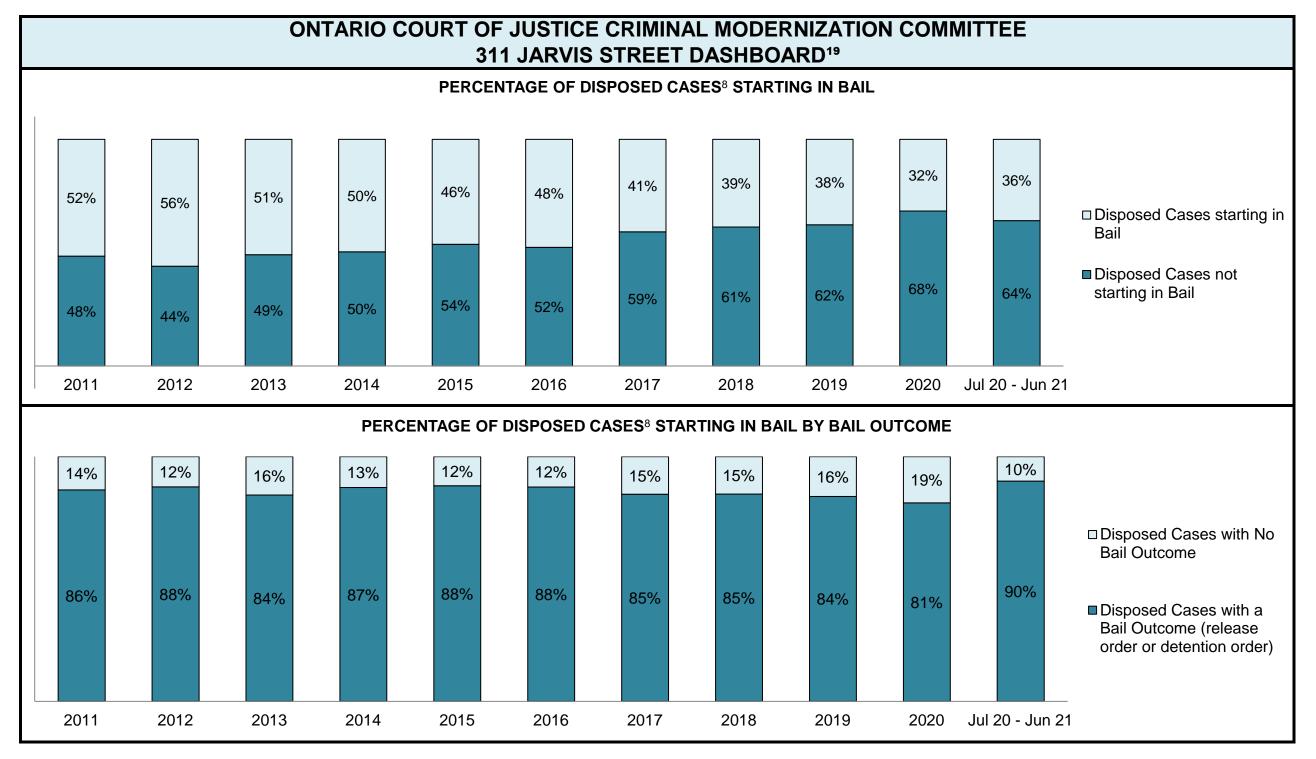

|                    | Kovi                                                                                                                                                                                                                                                                                                                                                                                                                                                                                                                                                                                                                                                                                                                                                                                                                                                                                                                                                                                                                                                                                                                                                                                                                                                                                                                                                                                                                                                                                                                                                                                                                                                                                                                                                                                                                                                                                                                                                                                                                                                                                                                           | Metric                                 | Jul 20  | - Jun 21           | 2014 Baseline                             | Change from 2014 Regional                                             |  |
|--------------------|--------------------------------------------------------------------------------------------------------------------------------------------------------------------------------------------------------------------------------------------------------------------------------------------------------------------------------------------------------------------------------------------------------------------------------------------------------------------------------------------------------------------------------------------------------------------------------------------------------------------------------------------------------------------------------------------------------------------------------------------------------------------------------------------------------------------------------------------------------------------------------------------------------------------------------------------------------------------------------------------------------------------------------------------------------------------------------------------------------------------------------------------------------------------------------------------------------------------------------------------------------------------------------------------------------------------------------------------------------------------------------------------------------------------------------------------------------------------------------------------------------------------------------------------------------------------------------------------------------------------------------------------------------------------------------------------------------------------------------------------------------------------------------------------------------------------------------------------------------------------------------------------------------------------------------------------------------------------------------------------------------------------------------------------------------------------------------------------------------------------------------|----------------------------------------|---------|--------------------|-------------------------------------------|-----------------------------------------------------------------------|--|
|                    | Ney i                                                                                                                                                                                                                                                                                                                                                                                                                                                                                                                                                                                                                                                                                                                                                                                                                                                                                                                                                                                                                                                                                                                                                                                                                                                                                                                                                                                                                                                                                                                                                                                                                                                                                                                                                                                                                                                                                                                                                                                                                                                                                                                          | wett ic                                | Percent | Cases <sup>1</sup> | Regional Median*                          | Median                                                                |  |
|                    | Disposed cases that be                                                                                                                                                                                                                                                                                                                                                                                                                                                                                                                                                                                                                                                                                                                                                                                                                                                                                                                                                                                                                                                                                                                                                                                                                                                                                                                                                                                                                                                                                                                                                                                                                                                                                                                                                                                                                                                                                                                                                                                                                                                                                                         | gan in the Bail Phase                  | 39.5%   | 71,651             | 44.0%                                     | -4.5%                                                                 |  |
|                    | Bail cases with a bail                                                                                                                                                                                                                                                                                                                                                                                                                                                                                                                                                                                                                                                                                                                                                                                                                                                                                                                                                                                                                                                                                                                                                                                                                                                                                                                                                                                                                                                                                                                                                                                                                                                                                                                                                                                                                                                                                                                                                                                                                                                                                                         | Total                                  | 61.5%   | 44,048             | 56.6%                                     | 4.9%                                                                  |  |
|                    | · ·                                                                                                                                                                                                                                                                                                                                                                                                                                                                                                                                                                                                                                                                                                                                                                                                                                                                                                                                                                                                                                                                                                                                                                                                                                                                                                                                                                                                                                                                                                                                                                                                                                                                                                                                                                                                                                                                                                                                                                                                                                                                                                                            | Bail Disposition with 1 appearance     | 56.3%   | 24,783             | 51.4%                                     | 4.8%                                                                  |  |
| Bail               | or detention order)                                                                                                                                                                                                                                                                                                                                                                                                                                                                                                                                                                                                                                                                                                                                                                                                                                                                                                                                                                                                                                                                                                                                                                                                                                                                                                                                                                                                                                                                                                                                                                                                                                                                                                                                                                                                                                                                                                                                                                                                                                                                                                            | Bail Disposition within 1-3 days       |         | 30,316             | 72.5%                                     | -3.7%                                                                 |  |
| Dali               |                                                                                                                                                                                                                                                                                                                                                                                                                                                                                                                                                                                                                                                                                                                                                                                                                                                                                                                                                                                                                                                                                                                                                                                                                                                                                                                                                                                                                                                                                                                                                                                                                                                                                                                                                                                                                                                                                                                                                                                                                                                                                                                                | Total                                  | 38.5%   | 27,603             | 43.4%                                     | -4.9%                                                                 |  |
|                    | Bail cases with no bail disposition but with a                                                                                                                                                                                                                                                                                                                                                                                                                                                                                                                                                                                                                                                                                                                                                                                                                                                                                                                                                                                                                                                                                                                                                                                                                                                                                                                                                                                                                                                                                                                                                                                                                                                                                                                                                                                                                                                                                                                                                                                                                                                                                 | Case disposition in 1-3 appearances    | 15.2%   | 4,186              | 35.0%                                     | -19.9%                                                                |  |
|                    | case disposition                                                                                                                                                                                                                                                                                                                                                                                                                                                                                                                                                                                                                                                                                                                                                                                                                                                                                                                                                                                                                                                                                                                                                                                                                                                                                                                                                                                                                                                                                                                                                                                                                                                                                                                                                                                                                                                                                                                                                                                                                                                                                                               | Case disposition in 0-3 months         | 56.6%   | 15,629             | 76.5%                                     | -19.9%                                                                |  |
|                    | The state of the s | Case disposition rate before trial     | 92.4%   | 25,517             | 90.5%                                     | 1.9%                                                                  |  |
|                    |                                                                                                                                                                                                                                                                                                                                                                                                                                                                                                                                                                                                                                                                                                                                                                                                                                                                                                                                                                                                                                                                                                                                                                                                                                                                                                                                                                                                                                                                                                                                                                                                                                                                                                                                                                                                                                                                                                                                                                                                                                                                                                                                |                                        |         |                    |                                           |                                                                       |  |
|                    | Disposition rate (include                                                                                                                                                                                                                                                                                                                                                                                                                                                                                                                                                                                                                                                                                                                                                                                                                                                                                                                                                                                                                                                                                                                                                                                                                                                                                                                                                                                                                                                                                                                                                                                                                                                                                                                                                                                                                                                                                                                                                                                                                                                                                                      | es bail cases with case dispositions)  | 91.6%   | 166,107            | 84.3%                                     | 7.3%                                                                  |  |
| Before Trial       | Disposed within 1-3 app                                                                                                                                                                                                                                                                                                                                                                                                                                                                                                                                                                                                                                                                                                                                                                                                                                                                                                                                                                                                                                                                                                                                                                                                                                                                                                                                                                                                                                                                                                                                                                                                                                                                                                                                                                                                                                                                                                                                                                                                                                                                                                        | pearances (net of bench warrant cases) | 41.5%   | 31,861             | 42.7%                                     | -1.1%                                                                 |  |
|                    | Disposed within 0-3 mo                                                                                                                                                                                                                                                                                                                                                                                                                                                                                                                                                                                                                                                                                                                                                                                                                                                                                                                                                                                                                                                                                                                                                                                                                                                                                                                                                                                                                                                                                                                                                                                                                                                                                                                                                                                                                                                                                                                                                                                                                                                                                                         | nths (net of bench warrant cases)      | 58.2%   | 44,662             | 61.7%                                     | -3.5%                                                                 |  |
|                    |                                                                                                                                                                                                                                                                                                                                                                                                                                                                                                                                                                                                                                                                                                                                                                                                                                                                                                                                                                                                                                                                                                                                                                                                                                                                                                                                                                                                                                                                                                                                                                                                                                                                                                                                                                                                                                                                                                                                                                                                                                                                                                                                |                                        |         |                    |                                           |                                                                       |  |
| Trial              | Collapse Rate at Trial <sup>2</sup>                                                                                                                                                                                                                                                                                                                                                                                                                                                                                                                                                                                                                                                                                                                                                                                                                                                                                                                                                                                                                                                                                                                                                                                                                                                                                                                                                                                                                                                                                                                                                                                                                                                                                                                                                                                                                                                                                                                                                                                                                                                                                            |                                        | 64.6%   | 9,821              | 67.5%                                     | -2.9%                                                                 |  |
|                    | Cases Pending³ a                                                                                                                                                                                                                                                                                                                                                                                                                                                                                                                                                                                                                                                                                                                                                                                                                                                                                                                                                                                                                                                                                                                                                                                                                                                                                                                                                                                                                                                                                                                                                                                                                                                                                                                                                                                                                                                                                                                                                                                                                                                                                                               | s of June 30, 2021                     | Percent | Cases <sup>1</sup> | Cases in the Pre-Trial Phase <sup>4</sup> | Cases in the Trial Phase <sup>5</sup> (including preliminary hearing) |  |
|                    | 0-8 months                                                                                                                                                                                                                                                                                                                                                                                                                                                                                                                                                                                                                                                                                                                                                                                                                                                                                                                                                                                                                                                                                                                                                                                                                                                                                                                                                                                                                                                                                                                                                                                                                                                                                                                                                                                                                                                                                                                                                                                                                                                                                                                     |                                        | 57.9%   | 92,153             | 88,863                                    | 933                                                                   |  |
| Age of All Dending | 8-10 months                                                                                                                                                                                                                                                                                                                                                                                                                                                                                                                                                                                                                                                                                                                                                                                                                                                                                                                                                                                                                                                                                                                                                                                                                                                                                                                                                                                                                                                                                                                                                                                                                                                                                                                                                                                                                                                                                                                                                                                                                                                                                                                    |                                        | 11.0%   | 17,572             | 16,310                                    | 804                                                                   |  |
| Cases <sup>6</sup> | Age of All Pending 10-15 months                                                                                                                                                                                                                                                                                                                                                                                                                                                                                                                                                                                                                                                                                                                                                                                                                                                                                                                                                                                                                                                                                                                                                                                                                                                                                                                                                                                                                                                                                                                                                                                                                                                                                                                                                                                                                                                                                                                                                                                                                                                                                                |                                        |         |                    | 23,477                                    | 3,153                                                                 |  |
| <b>0</b> 4363      | 15-18 months                                                                                                                                                                                                                                                                                                                                                                                                                                                                                                                                                                                                                                                                                                                                                                                                                                                                                                                                                                                                                                                                                                                                                                                                                                                                                                                                                                                                                                                                                                                                                                                                                                                                                                                                                                                                                                                                                                                                                                                                                                                                                                                   |                                        | 4.9%    | 7,803              | 5,567                                     | 1,760                                                                 |  |
|                    | Over 18 months                                                                                                                                                                                                                                                                                                                                                                                                                                                                                                                                                                                                                                                                                                                                                                                                                                                                                                                                                                                                                                                                                                                                                                                                                                                                                                                                                                                                                                                                                                                                                                                                                                                                                                                                                                                                                                                                                                                                                                                                                                                                                                                 |                                        | 8.8%    | 13,920             | 7,895                                     | 5,130                                                                 |  |
| Total              |                                                                                                                                                                                                                                                                                                                                                                                                                                                                                                                                                                                                                                                                                                                                                                                                                                                                                                                                                                                                                                                                                                                                                                                                                                                                                                                                                                                                                                                                                                                                                                                                                                                                                                                                                                                                                                                                                                                                                                                                                                                                                                                                |                                        | 100.0%  | 159,031            | 142,112                                   | 11,780                                                                |  |