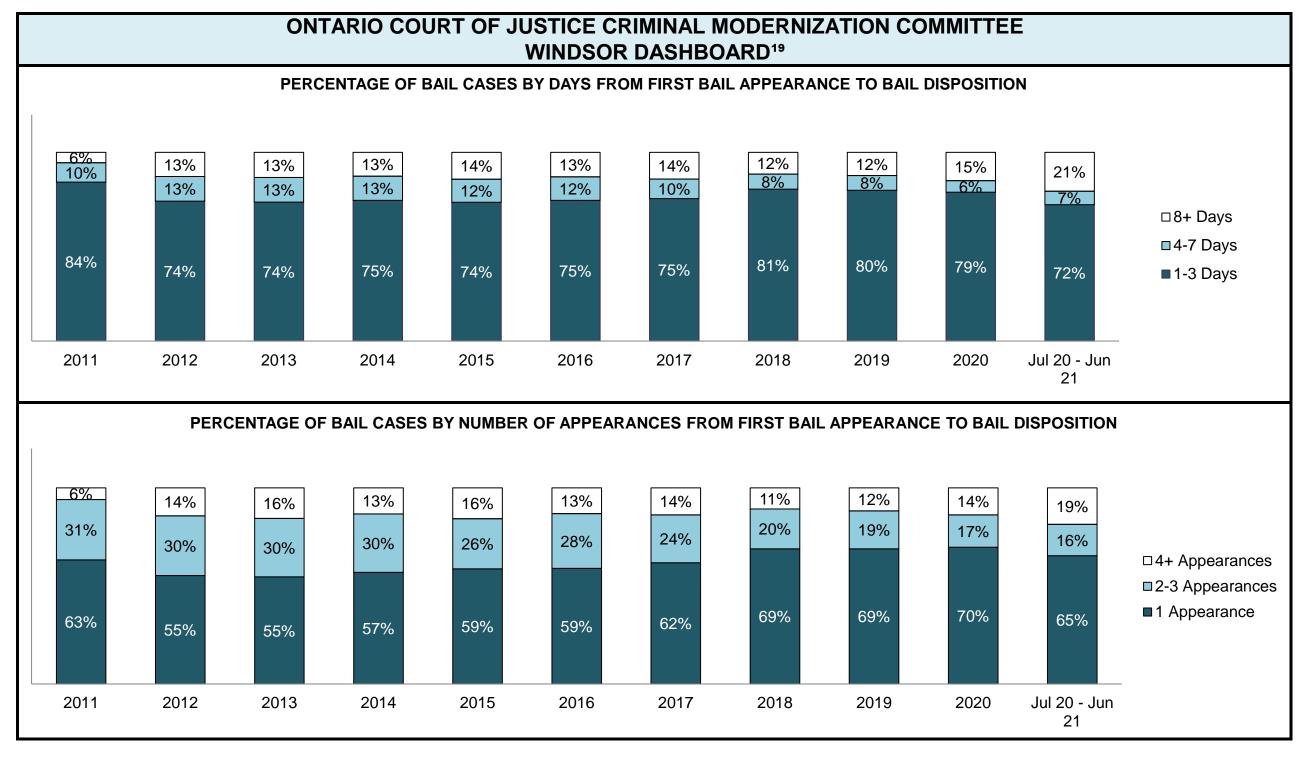

| 837  | 748  | 773  | 890  | 941  | 839  | 985  | 1,149 | 1,272 | 2,053 | 2,087           |
| Crimes Against Property                     | 491  | 398  | 497  | 498  | 580  | 471  | 635  | 750   | 826   | 1,264 | 1,234           |
| Administration of Justice                   | 448  | 387  | 444  | 460  | 582  | 539  | 687  | 778   | 833   | 1,246 | 1,210           |
| Other Criminal Code                         | 164  | 173  | 156  | 143  | 160  | 189  | 142  | 173   | 211   | 315   | 344             |
| Criminal Code Traffic                       | 219  | 167  | 223  | 236  | 287  | 247  | 243  | 236   | 273   | 505   | 510             |
| Federal Statute                             | 449  | 327  | 346  | 351  | 403  | 311  | 271  | 201   | 264   | 333   | 378             |









| Phases                 | 2011  | 2012  | 2013  | 2014  | 2015  | 2016  | 2017  | 2018  | 2019  | 2020  | Jul 20 - Jur | n 21  |
|------------------------|-------|-------|-------|-------|-------|-------|-------|-------|-------|-------|--------------|-------|
| At Trial With Trial    | 537   | 536   | 495   | 412   | 462   | 585   | 447   | 454   | 415   | 244   |              | 236   |
| In-Custody             | 20%   | 13%   | 13%   | 12%   | 13%   | 12%   | 11%   | 15%   | 13%   | 10%   | 15%          |       |
| Out-of-Custody         | 80%   | 87%   | 87%   | 88%   | 87%   | 88%   | 89%   | 85%   | 87%   | 90%   | 85%          |       |
| At Trial Without Trial | 1,120 | 867   | 608   | 549   | 515   | 611   | 565   | 561   | 538   | 283   |              | 249   |
| In-Custody