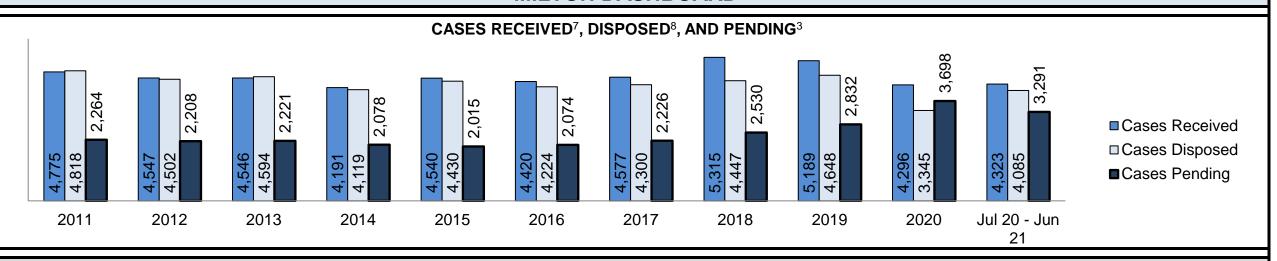

### **ONTARIO COURT OF JUSTICE CRIMINAL MODERNIZATION COMMITTEE** PROVINCIAL DASHBOARD<sup>19</sup> CASES RECEIVED<sup>7</sup>, DISPOSED<sup>8</sup>, AND PENDING<sup>3</sup> 176,202 159,031 120,999 111,879 100,699 97,525 93,913 215,268 210,098 90,869 609'96 99,154 89,500 ■ Cases Received 253,367 256,846 216,660 205,249 205,635 150,474 229,140 207,160 240,736 231,681 211,088 181,317 ,047 218,181 214,137 234,601 220,548 225,798 211,488 □ Cases Disposed ■ Cases Pending 2014 Jul 20 - Jun 2011 2012 2013 2015 2016 2017 2018 2019 2020 21