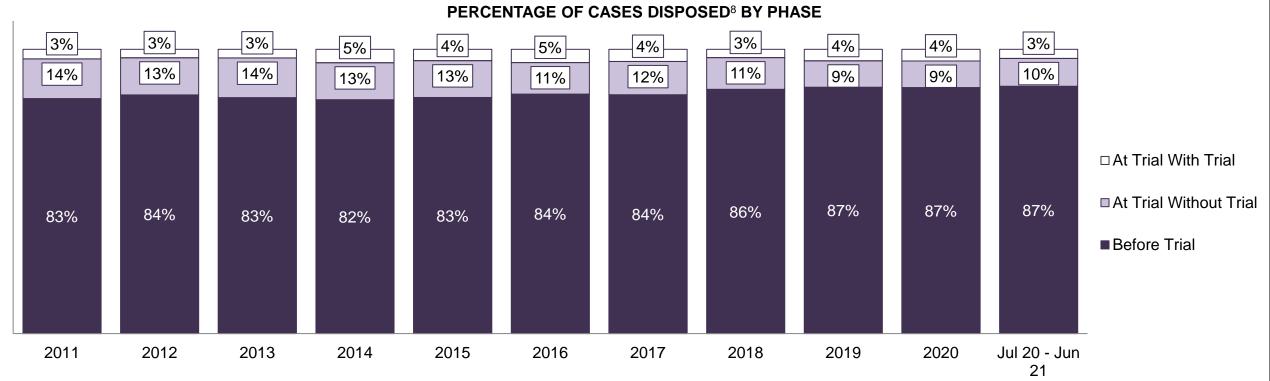

| Cases Disposed <sup>8</sup> by Phase and Percentage of In-Custody <sup>11</sup> , Out-of-Custody <sup>12</sup> Cases at Case Disposition |        |        |        |        |        |        |        |        |        |        |                 |  |
|------------------------------------------------------------------------------------------------------------------------------------------|--------|--------|--------|--------|--------|--------|--------|--------|--------|--------|-----------------|--|
| Phases                                                                                                                                   | 2011   | 2012   | 2013   | 2014   | 2015   | 2016   | 2017   | 2018   | 2019   | 2020   | Jul 20 - Jun 21 |  |
| At Trial With Trial                                                                                                                      | 1,664  | 1,672  | 1,502  | 1,471  | 1,476  | 1,505  | 1,587  | 1,484  | 1,497  | 847    | 997             |  |
| In-Custody                                                                                                                               | 12%    | 13%    | 14%    | 11%    | 12%    | 10%    | 10%    | 8%     | 10%    | 12%    | 11%             |  |
| Out-of-Custody                                                                                                                           | 88%    | 87%    | 86%    | 89%    | 88%    | 90%    | 90%    | 92%    | 90%    | 88%    | 89%             |  |
| At Trial Without Trial                                                                                                                   | 3,479  | 3,138  | 2,578  | 2,435  | 2,493  | 2,570  | 2,432  | 2,385  | 2,472  | 1,598  | 1,676           |  |
| In-Custody                                                                                                                               | 13%    | 14%    | 14%    | 13%    | 13%    | 10%    | 10%    | 10%    | 10%    | 12%    | 14%             |  |
| Out-of-Custody                                                                                                                           | 87%    | 86%    | 86%    | 87%    | 87%    | 90%    | 90%    | 90%    | 90%    | 88%    | 86%             |  |
| Before Trial                                                                                                                             | 39,035 | 36,793 | 32,985 | 30,592 | 30,396 | 31,008 | 31,627 | 31,231 | 33,975 | 25,747 | 31,900          |  |
| In-Custody                                                                                                                               | 17%    | 17%    | 18%    | 17%    | 17%    | 17%    | 16%    | 13%    | 14%    | 14%    | 11%             |  |
| Out-of-Custody                                                                                                                           | 83%    | 83%    | 82%    | 83%    | 83%    | 83%    | 84%    | 87%    | 86%    | 86%    | 89%             |  |