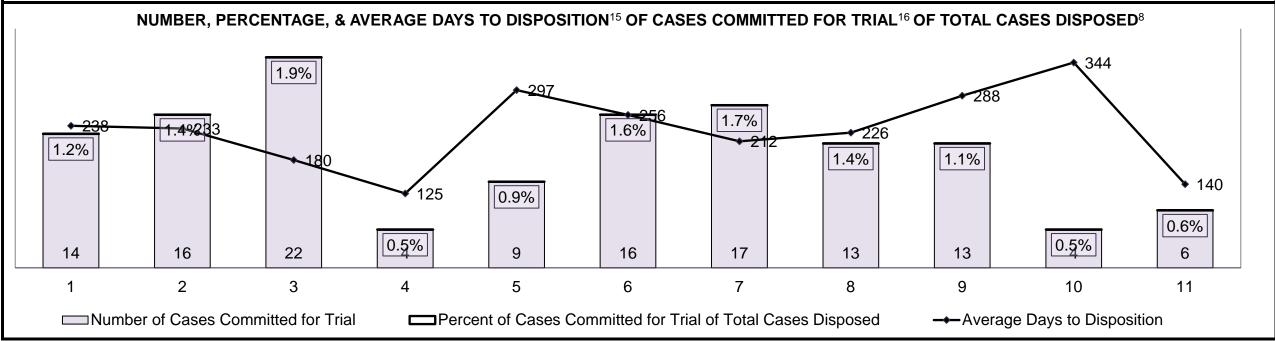

| 12%  | 14%  | 15%  | 18%  | 15%  | 12%  | 14%  | 11%  | 13%  | 14%  | 14%             |
| Federal Statute                                                                                                                         | 5%   | 4%   | 13%  | 3%   | 13%  | 16%  | 7%   | 6%   | 4%   | 15%  | 10%             |
| Total                                                                                                                                   | 100% | 100% | 100% | 100% | 100% | 100% | 100% | 100% | 100% | 100% | 100%            |

# ONTARIO COURT OF JUSTICE CRIMINAL MODERNIZATION COMMITTEE GODERICH DASHBOARD<sup>19</sup> PERCENTAGE OF CASES DISPOSED<sup>8</sup> AT TRIAL WITH TRIAL BY MONTHS TO DISPOSITION<sup>10</sup>







|                                          | Kovi                                           | Metric                                 | Jul 20  | - Jun 21           | 2014 Baseline                                | Change from 2014 Regional                                             |
|------------------------------------------|------------------------------------------------|----------------------------------------|---------|--------------------|----------------------------------------------|-----------------------------------------------------------------------|
|                                          | Key i                                          | vieti iC                               | Percent | Cases <sup>1</sup> | Regional Median*                             | Median