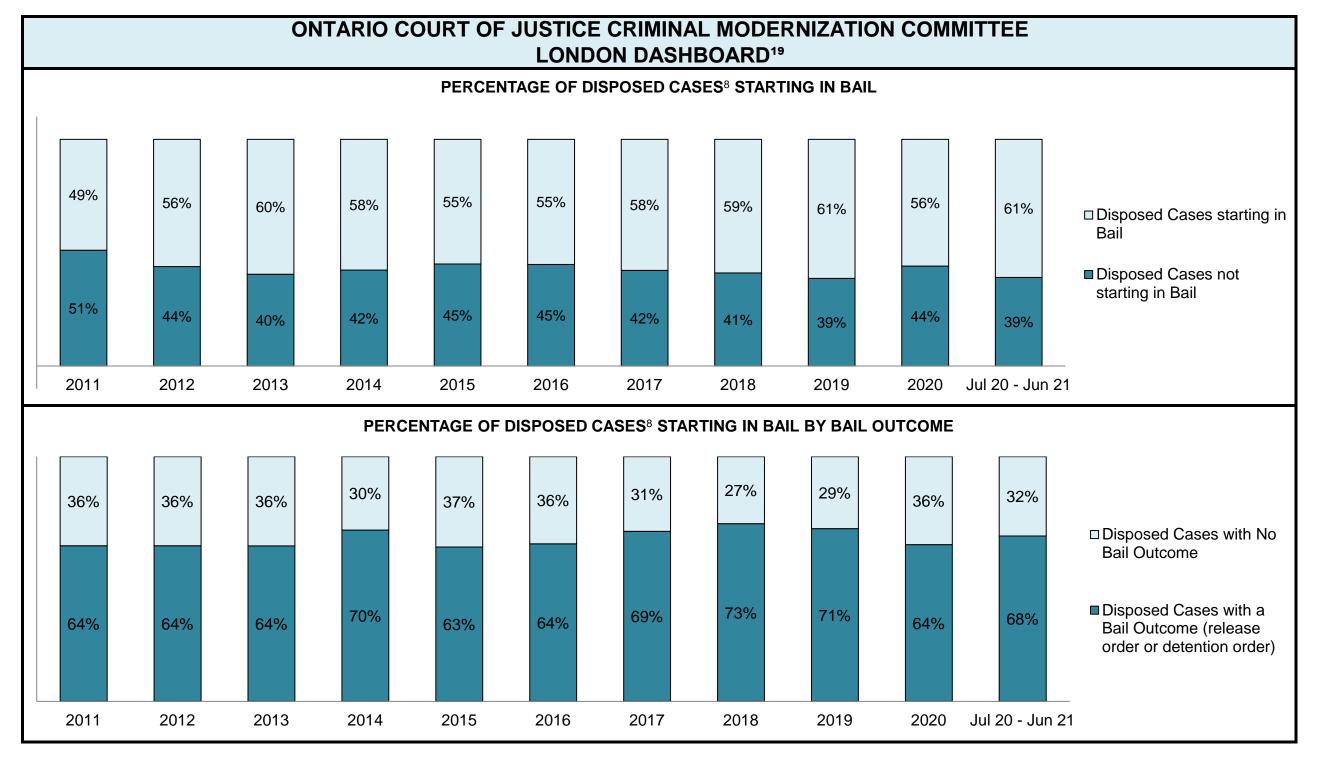

1,399 | 1,562 | 1,618 | 2,269 | 2,027           |  |
| Crimes Against Property                     | 871   | 791   | 790   | 825   | 995   | 1,051 | 1,167 | 1,413 | 1,252 | 1,645 | 1,225           |  |
| Administration of Justice                   | 772   | 977   | 1,037 | 1,234 | 1,193 | 1,295 | 1,194 | 1,228 | 1,125 | 1,591 | 1,177           |  |
| Other Criminal Code                         | 312   | 376   | 377   | 313   | 285   | 341   | 362   | 367   | 343   | 574   | 527             |  |
| Criminal Code Traffic                       | 199   | 172   | 200   | 215   | 247   | 263   | 233   | 245   | 310   | 541   | 530             |  |
| Federal Statute                             | 544   | 536   | 590   | 468   | 427   | 461   | 480   | 355   | 339   | 476   | 444             |  |





#### **ONTARIO COURT OF JUSTICE CRIMINAL MODERNIZATION COMMITTEE** LONDON DASHBOARD<sup>19</sup> PERCENTAGE OF DISPOSED CASES<sup>8</sup> BY MONTHS TO DISPOSITION<sup>10</sup> 2% 2% 2% 2% 2% 3% 1% 1% 2% 3% 3% 9% 9% 1% 1% 1% 2% 2% 1% 7% 9% 2% 1% 5% 5% 10% 1% 6% 6% 6% □ 18+ Months □ 15-18 Months ■ 10-15 Months ■3-10 Months ■0-3 Months 40% 40% 38% 37% 37% 36% 36% 35% 34% 34% 32% 47% 59% 57% 56% 57% 56% 53% 47% 51% 50% 54% 2015 2019 Jul 20 - Jun 21 2011 2012 2013 2014 2016 2017 2018 2020



| Cases Disposed <sup>8</sup> by Phase and | ases Disposed <sup>8</sup> by Phase and Percentage of In-Custody <sup>11</sup> , Out-of-Custody <sup>12</sup> Cases at Case Disposition |       |        |        |        |       |       |       |        |       |                 |  |  |
|--------------------