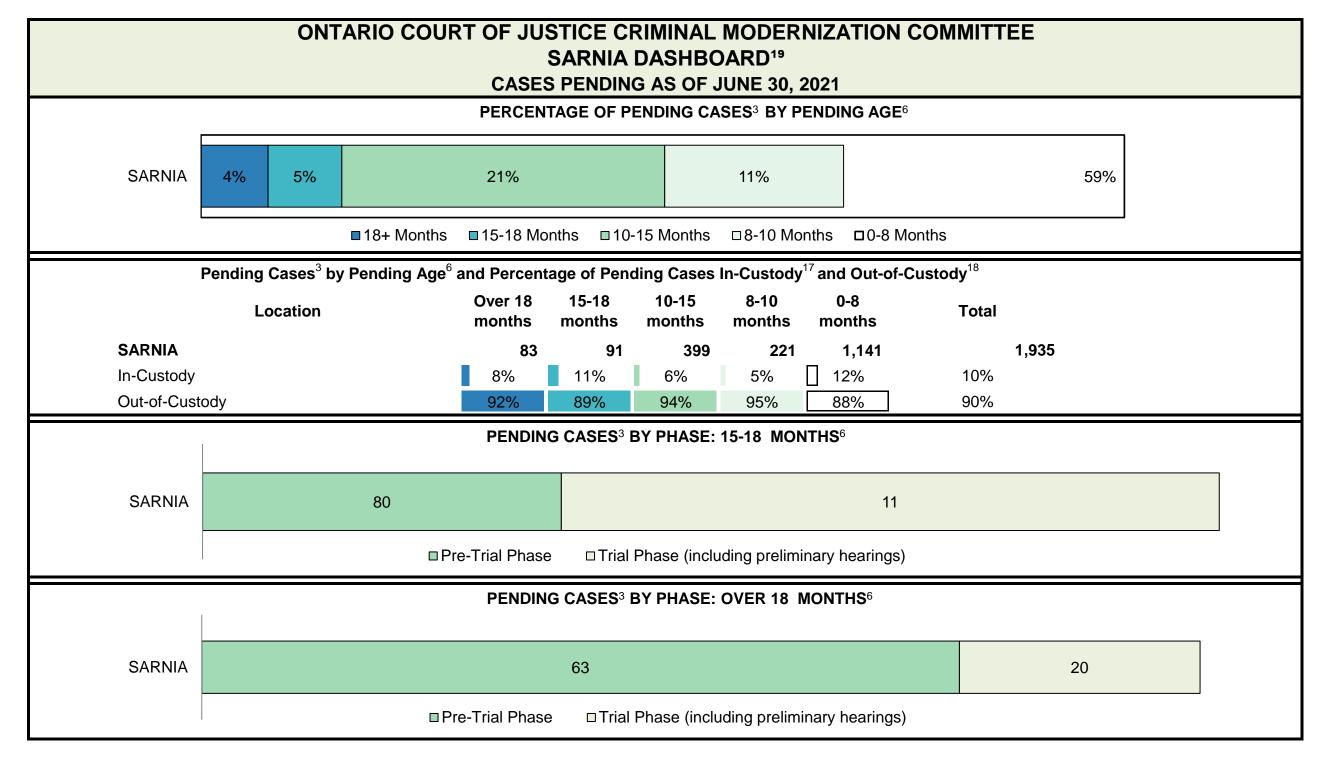

| 11%  | 8%   | 8%   | 10%  | 10%  | 11%  | 8%   | 8%   | 8%   | 7%   | 9%              |  |
| Federal Statute                                                                                                                         | 18%  | 15%  | 12%  | 16%  | 15%  | 21%  | 20%  | 14%  | 19%  | 16%  | 18%             |  |
| Total                                                                                                                                   | 100% | 100% | 100% | 100% | 100% | 100% | 100% | 100% | 100% | 100% | 100%            |  |



Percent of Cases Committed for Trial of Total Cases Disposed

Number of Cases Committed for Trial

→ Average Days to Disposition



|                                          | Kovil                                          | Metric                                 | Jul 20  | - Jun 21           | 2014 Baseline                                | Change from 2014 Regional                                             |
|------------------------------------------|------------------------------------------------|----------------------------------------|---------|--------------------|----------------------------------------------|-----------------------------------------------------------------------|
|                                          | Key i                                          | vieti ic                               | Percent | Cases <sup>1</sup> | Regional Median*                             | Median