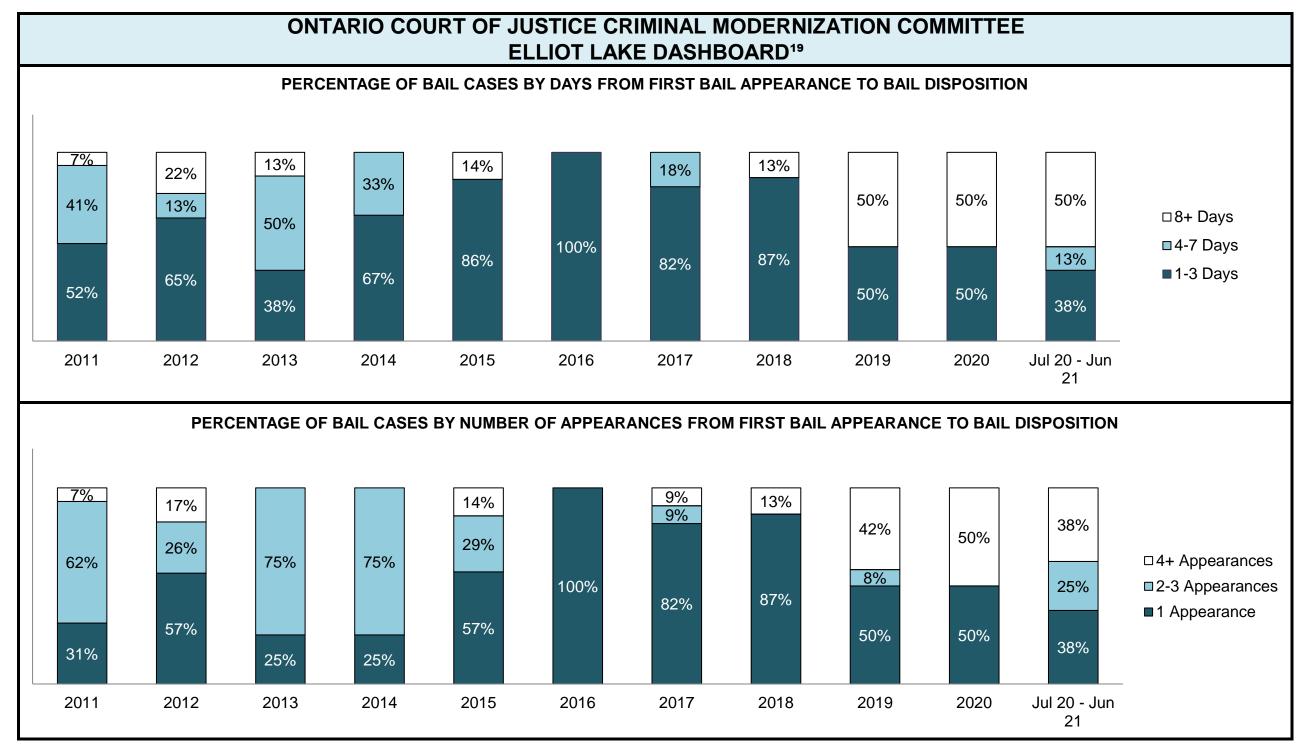

|                    | Kovi                                                                                                                                                                                                                                                                                                                                                                                                                                                                                                                                                                                                                                                                                                                                                                                                                                                                                                                                                                                                                                                                                                                                                                                                                                                                                                                                                                                                                                                                                                                                                                                                                                                                                                                                                                                                                                                                                                                                                                                                                                                                                                                           | Metric                                 | Jul 20  | - Jun 21           | 2014 Baseline                             | Change from 2014 Regional                                             |  |
|--------------------|--------------------------------------------------------------------------------------------------------------------------------------------------------------------------------------------------------------------------------------------------------------------------------------------------------------------------------------------------------------------------------------------------------------------------------------------------------------------------------------------------------------------------------------------------------------------------------------------------------------------------------------------------------------------------------------------------------------------------------------------------------------------------------------------------------------------------------------------------------------------------------------------------------------------------------------------------------------------------------------------------------------------------------------------------------------------------------------------------------------------------------------------------------------------------------------------------------------------------------------------------------------------------------------------------------------------------------------------------------------------------------------------------------------------------------------------------------------------------------------------------------------------------------------------------------------------------------------------------------------------------------------------------------------------------------------------------------------------------------------------------------------------------------------------------------------------------------------------------------------------------------------------------------------------------------------------------------------------------------------------------------------------------------------------------------------------------------------------------------------------------------|----------------------------------------|---------|--------------------|-------------------------------------------|-----------------------------------------------------------------------|--|
|                    | Ney i                                                                                                                                                                                                                                                                                                                                                                                                                                                                                                                                                                                                                                                                                                                                                                                                                                                                                                                                                                                                                                                                                                                                                                                                                                                                                                                                                                                                                                                                                                                                                                                                                                                                                                                                                                                                                                                                                                                                                                                                                                                                                                                          | wett ic                                | Percent | Cases <sup>1</sup> | Regional Median*                          | Median                                                                |  |
|                    | Disposed cases that be                                                                                                                                                                                                                                                                                                                                                                                                                                                                                                                                                                                                                                                                                                                                                                                                                                                                                                                                                                                                                                                                                                                                                                                                                                                                                                                                                                                                                                                                                                                                                                                                                                                                                                                                                                                                                                                                                                                                                                                                                                                                                                         | gan in the Bail Phase                  | 39.5%   | 71,651             | 44.0%                                     | -4.5%                                                                 |  |
|                    | Bail cases with a bail                                                                                                                                                                                                                                                                                                                                                                                                                                                                                                                                                                                                                                                                                                                                                                                                                                                                                                                                                                                                                                                                                                                                                                                                                                                                                                                                                                                                                                                                                                                                                                                                                                                                                                                                                                                                                                                                                                                                                                                                                                                                                                         | Total                                  | 61.5%   | 44,048             | 56.6%                                     | 4.9%                                                                  |  |
|                    | · ·                                                                                                                                                                                                                                                                                                                                                                                                                                                                                                                                                                                                                                                                                                                                                                                                                                                                                                                                                                                                                                                                                                                                                                                                                                                                                                                                                                                                                                                                                                                                                                                                                                                                                                                                                                                                                                                                                                                                                                                                                                                                                                                            | Bail Disposition with 1 appearance     | 56.3%   | 24,783             | 51.4%                                     | 4.8%                                                                  |  |
| Bail               | or detention order)                                                                                                                                                                                                                                                                                                                                                                                                                                                                                                                                                                                                                                                                                                                                                                                                                                                                                                                                                                                                                                                                                                                                                                                                                                                                                                                                                                                                                                                                                                                                                                                                                                                                                                                                                                                                                                                                                                                                                                                                                                                                                                            | Bail Disposition within 1-3 days       |         | 30,316             | 72.5%                                     | -3.7%                                                                 |  |
| Dali               |                                                                                                                                                                                                                                                                                                                                                                                                                                                                                                                                                                                                                                                                                                                                                                                                                                                                                                                                                                                                                                                                                                                                                                                                                                                                                                                                                                                                                                                                                                                                                                                                                                                                                                                                                                                                                                                                                                                                                                                                                                                                                                                                | Total                                  | 38.5%   | 27,603             | 43.4%                                     | -4.9%                                                                 |  |
|                    | Bail cases with no bail disposition but with a                                                                                                                                                                                                                                                                                                                                                                                                                                                                                                                                                                                                                                                                                                                                                                                                                                                                                                                                                                                                                                                                                                                                                                                                                                                                                                                                                                                                                                                                                                                                                                                                                                                                                                                                                                                                                                                                                                                                                                                                                                                                                 | Case disposition in 1-3 appearances    | 15.2%   | 4,186              | 35.0%                                     | -19.9%                                                                |  |
|                    | case disposition                                                                                                                                                                                                                                                                                                                                                                                                                                                                                                                                                                                                                                                                                                                                                                                                                                                                                                                                                                                                                                                                                                                                                                                                                                                                                                                                                                                                                                                                                                                                                                                                                                                                                                                                                                                                                                                                                                                                                                                                                                                                                                               | Case disposition in 0-3 months         | 56.6%   | 15,629             | 76.5%                                     | -19.9%                                                                |  |
|                    | The state of the s | Case disposition rate before trial     | 92.4%   | 25,517             | 90.5%                                     | 1.9%                                                                  |  |
|                    |                                                                                                                                                                                                                                                                                                                                                                                                                                                                                                                                                                                                                                                                                                                                                                                                                                                                                                                                                                                                                                                                                                                                                                                                                                                                                                                                                                                                                                                                                                                                                                                                                                                                                                                                                                                                                                                                                                                                                                                                                                                                                                                                |                                        |         |                    |                                           |                                                                       |  |
|                    | Disposition rate (include                                                                                                                                                                                                                                                                                                                                                                                                                                                                                                                                                                                                                                                                                                                                                                                                                                                                                                                                                                                                                                                                                                                                                                                                                                                                                                                                                                                                                                                                                                                                                                                                                                                                                                                                                                                                                                                                                                                                                                                                                                                                                                      | es bail cases with case dispositions)  | 91.6%   | 166,107            | 84.3%                                     | 7.3%                                                                  |  |
| Before Trial       | Disposed within 1-3 app                                                                                                                                                                                                                                                                                                                                                                                                                                                                                                                                                                                                                                                                                                                                                                                                                                                                                                                                                                                                                                                                                                                                                                                                                                                                                                                                                                                                                                                                                                                                                                                                                                                                                                                                                                                                                                                                                                                                                                                                                                                                                                        | pearances (net of bench warrant cases) | 41.5%   | 31,861             | 42.7%                                     | -1.1%                                                                 |  |
|                    | Disposed within 0-3 mo                                                                                                                                                                                                                                                                                                                                                                                                                                                                                                                                                                                                                                                                                                                                                                                                                                                                                                                                                                                                                                                                                                                                                                                                                                                                                                                                                                                                                                                                                                                                                                                                                                                                                                                                                                                                                                                                                                                                                                                                                                                                                                         | nths (net of bench warrant cases)      | 58.2%   | 44,662             | 61.7%                                     | -3.5%                                                                 |  |
|                    |                                                                                                                                                                                                                                                                                                                                                                                                                                                                                                                                                                                                                                                                                                                                                                                                                                                                                                                                                                                                                                                                                                                                                                                                                                                                                                                                                                                                                                                                                                                                                                                                                                                                                                                                                                                                                                                                                                                                                                                                                                                                                                                                |                                        |         |                    |                                           |                                                                       |  |
| Trial              | Collapse Rate at Trial <sup>2</sup>                                                                                                                                                                                                                                                                                                                                                                                                                                                                                                                                                                                                                                                                                                                                                                                                                                                                                                                                                                                                                                                                                                                                                                                                                                                                                                                                                                                                                                                                                                                                                                                                                                                                                                                                                                                                                                                                                                                                                                                                                                                                                            |                                        | 64.6%   | 9,821              | 67.5%                                     | -2.9%                                                                 |  |
|                    | Cases Pending³ a                                                                                                                                                                                                                                                                                                                                                                                                                                                                                                                                                                                                                                                                                                                                                                                                                                                                                                                                                                                                                                                                                                                                                                                                                                                                                                                                                                                                                                                                                                                                                                                                                                                                                                                                                                                                                                                                                                                                                                                                                                                                                                               | s of June 30, 2021                     | Percent | Cases <sup>1</sup> | Cases in the Pre-Trial Phase <sup>4</sup> | Cases in the Trial Phase <sup>5</sup> (including preliminary hearing) |  |
|                    | 0-8 months                                                                                                                                                                                                                                                                                                                                                                                                                                                                                                                                                                                                                                                                                                                                                                                                                                                                                                                                                                                                                                                                                                                                                                                                                                                                                                                                                                                                                                                                                                                                                                                                                                                                                                                                                                                                                                                                                                                                                                                                                                                                                                                     |                                        | 57.9%   | 92,153             | 88,863                                    | 933                                                                   |  |
| Age of All Dending | 8-10 months                                                                                                                                                                                                                                                                                                                                                                                                                                                                                                                                                                                                                                                                                                                                                                                                                                                                                                                                                                                                                                                                                                                                                                                                                                                                                                                                                                                                                                                                                                                                                                                                                                                                                                                                                                                                                                                                                                                                                                                                                                                                                                                    |                                        | 11.0%   | 17,572             | 16,310                                    | 804                                                                   |  |
| Cases <sup>6</sup> | Age of All Pending 10-15 months                                                                                                                                                                                                                                                                                                                                                                                                                                                                                                                                                                                                                                                                                                                                                                                                                                                                                                                                                                                                                                                                                                                                                                                                                                                                                                                                                                                                                                                                                                                                                                                                                                                                                                                                                                                                                                                                                                                                                                                                                                                                                                |                                        |         |                    | 23,477                                    | 3,153                                                                 |  |
| <b>0</b> 4363      | 15-18 months                                                                                                                                                                                                                                                                                                                                                                                                                                                                                                                                                                                                                                                                                                                                                                                                                                                                                                                                                                                                                                                                                                                                                                                                                                                                                                                                                                                                                                                                                                                                                                                                                                                                                                                                                                                                                                                                                                                                                                                                                                                                                                                   |                                        | 4.9%    | 7,803              | 5,567                                     | 1,760                                                                 |  |
|                    | Over 18 months                                                                                                                                                                                                                                                                                                                                                                                                                                                                                                                                                                                                                                                                                                                                                                                                                                                                                                                                                                                                                                                                                                                                                                                                                                                                                                                                                                                                                                                                                                                                                                                                                                                                                                                                                                                                                                                                                                                                                                                                                                                                                                                 |                                        | 8.8%    | 13,920             | 7,895                                     | 5,130                                                                 |  |
| Total              |                                                                                                                                                                                                                                                                                                                                                                                                                                                                                                                                                                                                                                                                                                                                                                                                                                                                                                                                                                                                                                                                                                                                                                                                                                                                                                                                                                                                                                                                                                                                                                                                                                                                                                                                                                                                                                                                                                                                                                                                                                                                                                                                |                                        | 100.0%  | 159,031            | 142,112                                   | 11,780                                                                |  |