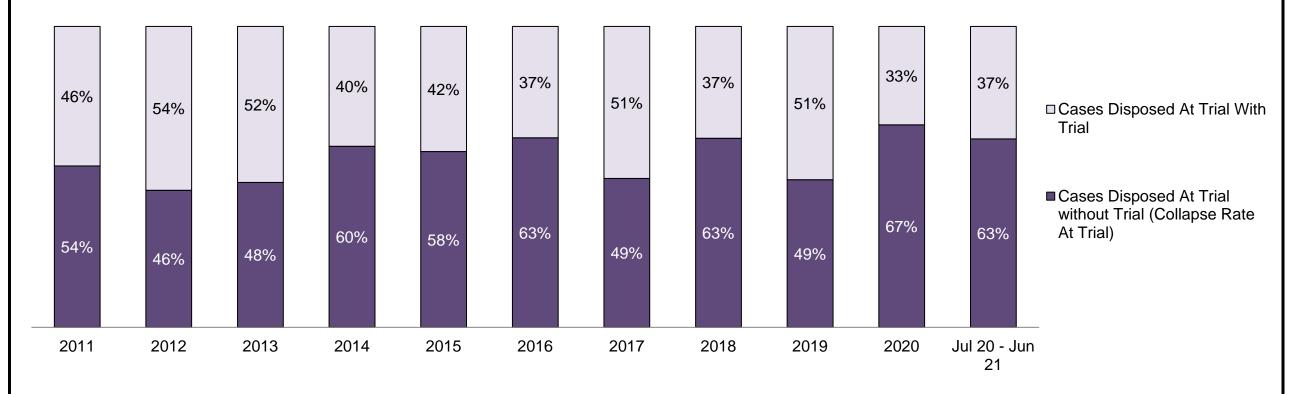

□ Cases Disposed At Trial With Trial

■ Cases Disposed At Trial without Trial (Collapse Rate At Trial)

| Percentage of Cases Disposed <sup>8</sup> At Trial | Without Trial (Collapse Rate | e At Trial <sup>2</sup> ) by Offence Group At Disposition |
|----------------------------------------------------|------------------------------|-----------------------------------------------------------|
|                                                    |                              |                                                           |