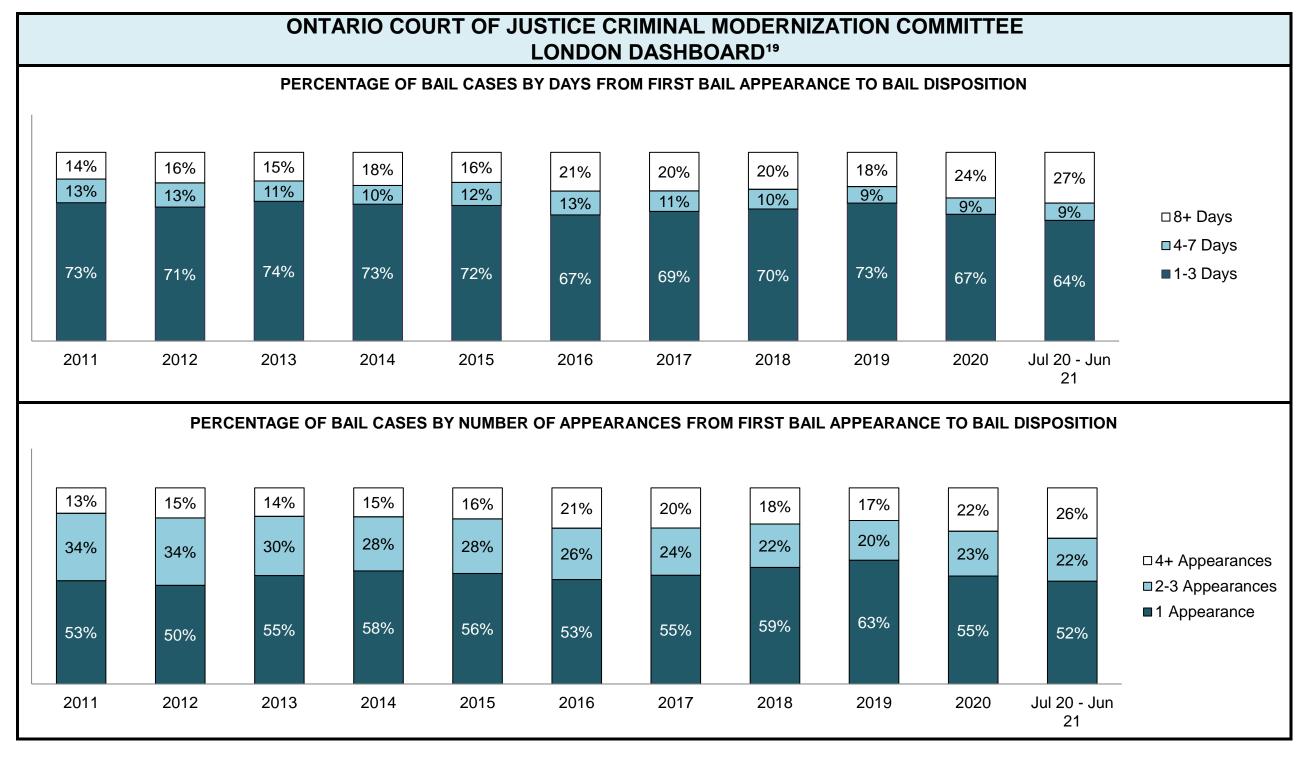

|                                                    | Kov I                                          | Metric                                | Jul 20  | - Jun 21           | 2014 Baseline                                | Change from 2014 Regional                                             |  |
|----------------------------------------------------|------------------------------------------------|---------------------------------------|---------|--------------------|----------------------------------------------|-----------------------------------------------------------------------|--|
|                                                    | Key i                                          | vieti iC                              | Percent | Cases <sup>1</sup> | Regional Median*                             | Median                                                                |  |
|                                                    | Disposed cases that be                         | gan in the Bail Phase                 | 26.9%   | 9,299              | 32.5%                                        | -5.6%                                                                 |  |
|                                                    | Bail cases with a bail                         | Total                                 | 65.1%   | 6,053              | 53.7%                                        | 11.4%                                                                 |  |
|                                                    |                                                | Bail Disposition with 1 appearance    | 57.6%   | 3,489              | 52.5%                                        | 5.1%                                                                  |  |
| Bail                                               | or detention order)                            | Bail Disposition within 1-3 days      | 68.9%   | 4,170              | 72.9%                                        | -4.0%                                                                 |  |
| Dali                                               |                                                | Total                                 | 34.9%   | 3,246              | 46.3%                                        | -11.4%                                                                |  |
|                                                    | Bail cases with no bail disposition but with a | Case disposition in 1-3 appearances   | 20.1%   | 654                | 38.7%                                        | -18.6%                                                                |  |
|                                                    | case disposition                               | Case disposition in 0-3 months        | 60.1%   | 1,950              | 79.1%                                        | -19.0%                                                                |  |
|                                                    | ·                                              | Case disposition rate before trial    | 92.5%   | 3,002              | 92.8%                                        | -0.3%                                                                 |  |
|                                                    |                                                |                                       |         |                    |                                              |                                                                       |  |
|                                                    | Disposition rate (include                      | s bail cases with case dispositions)  | 92.3%   | 31,900             | 88.7%                                        | 3.6%                                                                  |  |
| Before Trial                                       | Disposed within 1-3 app                        | earances (net of bench warrant cases) | 52.4%   | 8,320              | 46.0%                                        | 6.4%                                                                  |  |
|                                                    | Disposed within 0-3 mo                         | nths (net of bench warrant cases)     | 60.9%   | 9,667              | 60.7%                                        | 0.2%                                                                  |  |
|                                                    |                                                |                                       |         |                    |                                              |                                                                       |  |
| Trial                                              | Collapse Rate at Trial <sup>2</sup>            |                                       | 62.7%   | 1,676              | 62.3%                                        | 0.4%                                                                  |  |
|                                                    |                                                |                                       |         |                    |                                              |                                                                       |  |
|                                                    | Cases Pending³ a                               | s of June 30, 2021                    | Percent | Cases <sup>1</sup> | Cases in the Pre-Trial<br>Phase <sup>4</sup> | Cases in the Trial Phase <sup>5</sup> (including preliminary hearing) |  |
|                                                    | 0-8 months                                     |                                       | 60.9%   | 16,098             | 15,901                                       | 197                                                                   |  |
| Ame of All Develler                                | 8-10 months                                    |                                       | 10.6%   | 2,788              | 2,636                                        | 152                                                                   |  |
| Age of All Pending Cases <sup>6</sup> 10-15 months |                                                |                                       | 16.7%   | 4,399              | 3,744                                        | 655                                                                   |  |
| <b>Vases</b>                                       | 15-18 months                                   |                                       | 4.5%    | 1,178              | 818                                          | 360                                                                   |  |
| Over 18 months                                     |                                                |                                       |         | 1,951              | 997                                          | 7 954                                                                 |  |
| Total                                              | 100.0%                                         | 26,414                                | 24,096  | 2,318              |                                              |                                                                       |  |