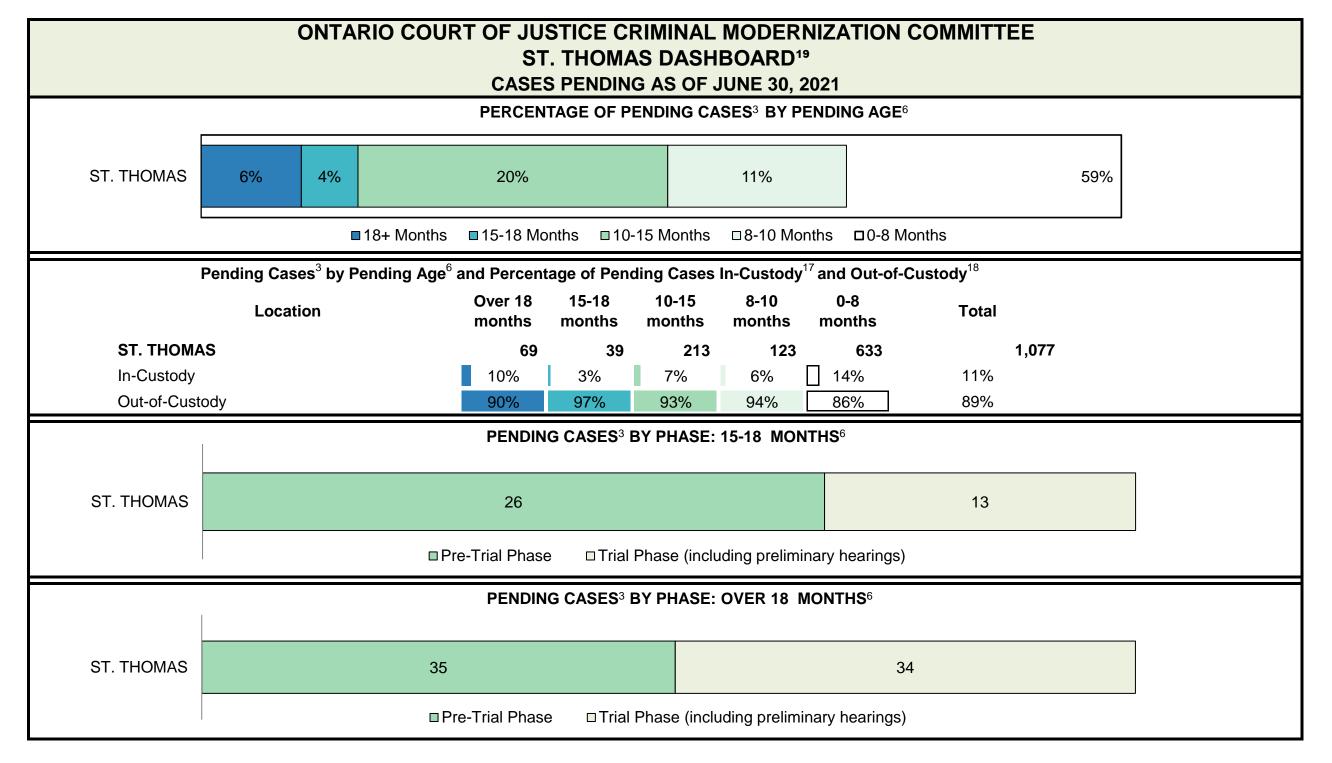

CASES PENDING AS OF JUNE 30, 2021

| Pending Cases <sup>3</sup> | by Pending Age <sup>6</sup> and | <b>Percentage of Pending Cases</b> | In-Custody <sup>17</sup> and Out-of-Custody <sup>18</sup> |
|----------------------------|---------------------------------|------------------------------------|-----------------------------------------------------------|
|----------------------------|---------------------------------|------------------------------------|-----------------------------------------------------------|

| Location       | Over 18 months | 15-18<br>months | 10-15<br>months | 8-10<br>months | 0-8<br>months | Total   |
|----------------|----------------|-----------------|-----------------|----------------|---------------|---------|
| PROVINCIAL     | 13,920         | 7,803           | 27,583          | 17,572         | 92,153        | 159,031 |
| In-Custody     | 13%            | 13%             | 12%             | 12%            | 15%           | 14%     |
| Out-of-Custody | 80%            | 81%             | 85%             | 86%            | 83%           | 83%     |
| Central East   | 1,951          | 1,178           | 4,399           | 2,788          | 16,098        | 26,414  |
| Central West   | 4,450          | 2,292           | 6,525           | 3,718          | 18,201        | 35,186  |
| East           | 1,504          | 941             | 3,505           | 1,900          | 10,323        | 18,173  |
| North East     | 828            | 497             | 2,114           | 1,803          | 8,880         | 14,122  |
| North West     | 1,024          | 427             | 1,570           | 1,158          | 5,491         | 9,670   |
| Toronto        | 2,306          | 1,316           | 3,973           | 2,544          | 15,625        | 25,764  |
| West           | 1,857          | 1,152           | 5,497           | 3,661          | 17,535        | 29,702  |