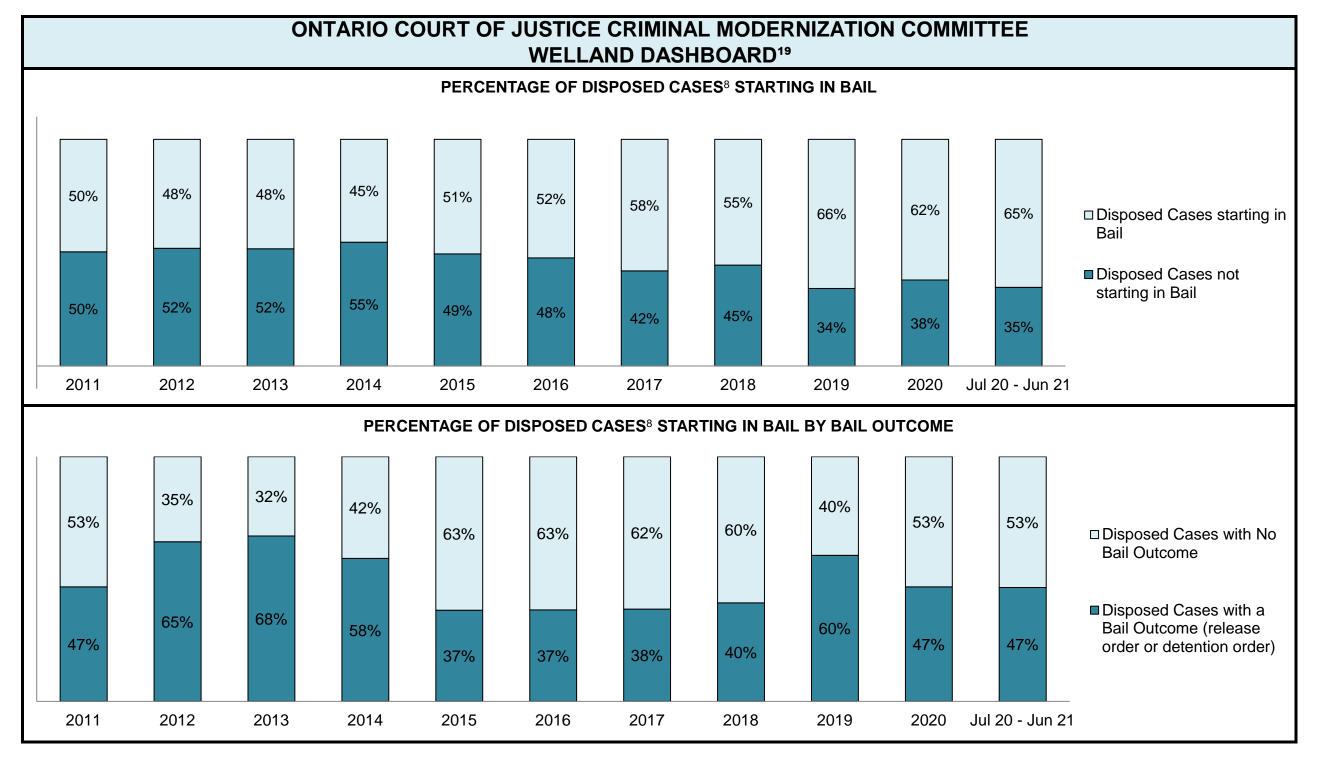

|                                                    | Kov I                                          | Metric                                | Jul 20  | - Jun 21           | 2014 Baseline                                | Change from 2014 Regional                                             |  |
|----------------------------------------------------|------------------------------------------------|---------------------------------------|---------|--------------------|----------------------------------------------|-----------------------------------------------------------------------|--|
|                                                    | Key i                                          | vieti iC                              | Percent | Cases <sup>1</sup> | Regional Median*                             | Median                                                                |  |
|                                                    | Disposed cases that be                         | gan in the Bail Phase                 | 26.9%   | 9,299              | 32.5%                                        | -5.6%                                                                 |  |
|                                                    | Bail cases with a bail                         | Total                                 | 65.1%   | 6,053              | 53.7%                                        | 11.4%                                                                 |  |
|                                                    |                                                | Bail Disposition with 1 appearance    | 57.6%   | 3,489              | 52.5%                                        | 5.1%                                                                  |  |
| Bail                                               | or detention order)                            | Bail Disposition within 1-3 days      | 68.9%   | 4,170              | 72.9%                                        | -4.0%                                                                 |  |
| Dali                                               |                                                | Total                                 | 34.9%   | 3,246              | 46.3%                                        | -11.4%                                                                |  |
|                                                    | Bail cases with no bail disposition but with a | Case disposition in 1-3 appearances   | 20.1%   | 654                | 38.7%                                        | -18.6%                                                                |  |
|                                                    | case disposition                               | Case disposition in 0-3 months        | 60.1%   | 1,950              | 79.1%                                        | -19.0%                                                                |  |
|                                                    | ·                                              | Case disposition rate before trial    | 92.5%   | 3,002              | 92.8%                                        | -0.3%                                                                 |  |
|                                                    |                                                |                                       |         |                    |                                              |                                                                       |  |
|                                                    | Disposition rate (include                      | s bail cases with case dispositions)  | 92.3%   | 31,900             | 88.7%                                        | 3.6%                                                                  |  |
| Before Trial                                       | Disposed within 1-3 app                        | earances (net of bench warrant cases) | 52.4%   | 8,320              | 46.0%                                        | 6.4%                                                                  |  |
|                                                    | Disposed within 0-3 mo                         | nths (net of bench warrant cases)     | 60.9%   | 9,667              | 60.7%                                        | 0.2%                                                                  |  |
|                                                    |                                                |                                       |         |                    |                                              |                                                                       |  |
| Trial                                              | Collapse Rate at Trial <sup>2</sup>            |                                       | 62.7%   | 1,676              | 62.3%                                        | 0.4%                                                                  |  |
|                                                    |                                                |                                       |         |                    |                                              |                                                                       |  |
|                                                    | Cases Pending³ a                               | s of June 30, 2021                    | Percent | Cases <sup>1</sup> | Cases in the Pre-Trial<br>Phase <sup>4</sup> | Cases in the Trial Phase <sup>5</sup> (including preliminary hearing) |  |
|                                                    | 0-8 months                                     |                                       | 60.9%   | 16,098             | 15,901                                       | 197                                                                   |  |
| Ame of All Develler                                | 8-10 months                                    |                                       | 10.6%   | 2,788              | 2,636                                        | 152                                                                   |  |
| Age of All Pending Cases <sup>6</sup> 10-15 months |                                                |                                       | 16.7%   | 4,399              | 3,744                                        | 655                                                                   |  |
| <b>Vases</b>                                       | 15-18 months                                   |                                       | 4.5%    | 1,178              | 818                                          | 360                                                                   |  |
| Over 18 months                                     |                                                |                                       |         | 1,951              | 997                                          | 7 954                                                                 |  |
| Total                                              | 100.0%                                         | 26,414                                | 24,096  | 2,318              |                                              |                                                                       |  |