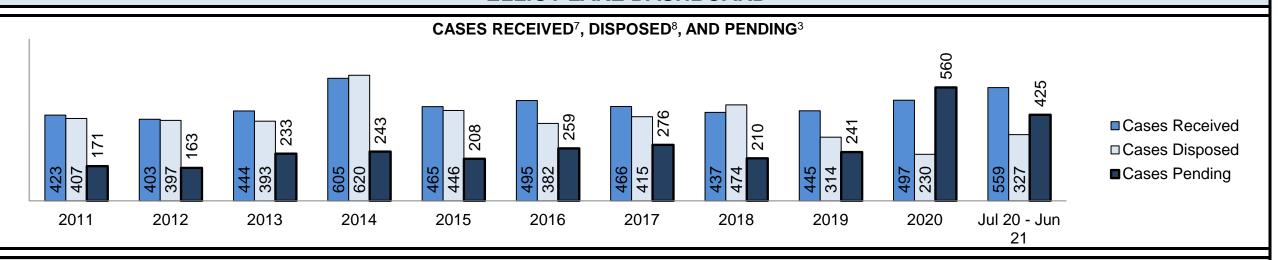

s                                   |                                        |         |                    | 10                                           | 4                                                                     |
|                                          | 4.2%                                           | 18                                     | 12      | 6                  |                                              |                                                                       |
| Total                                    | otal                                           |                                        |         |                    | 399                                          | 26                                                                    |



| Cases Received <sup>7</sup> by Offence Group |      |      |      |      |      |      |      |      |      |      |                 |  |
|----------------------------------------------|------|------|------|------|------|------|------|------|------|------|-----------------|--|
| Offence Group <sup>9</sup>                   | 2011 | 2012 | 2013 | 2014 | 2015 | 2016 | 2017 | 2018 | 2019 | 2020 | Jul 20 - Jun 21 |  |
| Crimes Against The Person                    | 136  | 154  | 151  | 191  | 155  | 193  | 175  | 144  | 160  | 177  | 176             |  |
| Crimes Against Property                      | 90   | 64   | 80   | 115  | 81   | 82   | 85   | 101  | 82   | 92   | 89              |  |
| Administration of Justice                    | 85   | 70   | 86   | 126  | 96   | 89   | 112  |