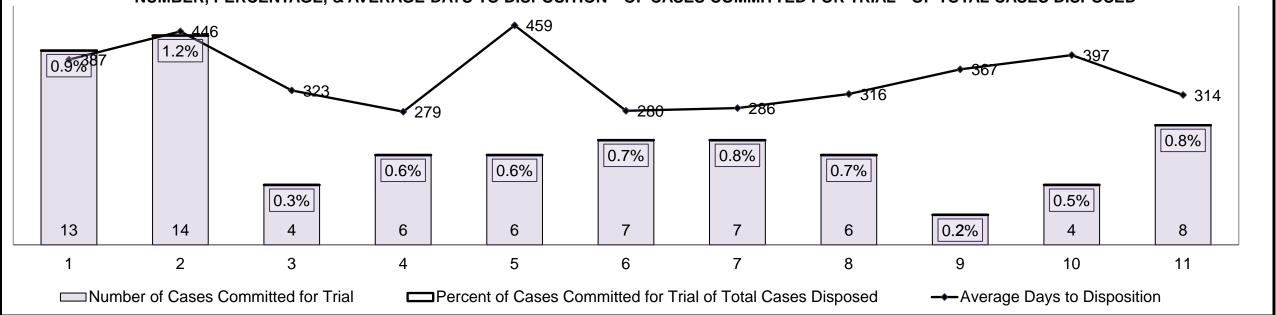

| 8%   | 13%  | 5%   | 6%   | 8%   | 5%   | 4%   | 6%   | 5%   | 7%   | 2%              |
| Criminal Code Traffic                                                                                                                   | 16%  | 13%  | 22%  | 11%  | 17%  | 13%  | 9%   | 8%   | 16%  | 18%  | 6%              |
| Federal Statute                                                                                                                         | 9%   | 9%   | 10%  | 14%  | 18%  | 8%   | 7%   | 14%  | 26%  | 11%  | 13%             |
| Total                                                                                                                                   | 100% | 100% | 100% | 100% | 100% | 100% | 100% | 100% | 100% | 100% | 100%            |







|                                       | Kov