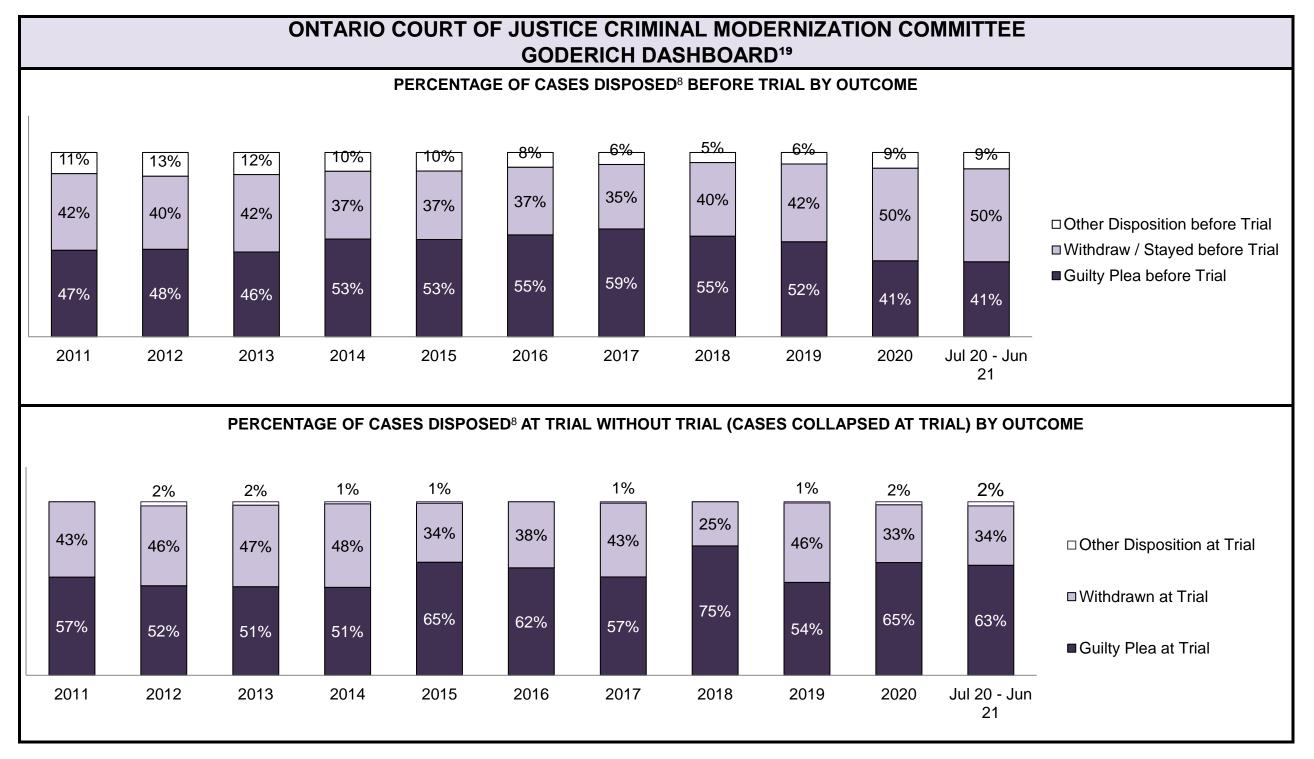

| Cases Disposed <sup>8</sup> by Phase and P | Cases Disposed <sup>8</sup> by Phase and Percentage of In-Custody <sup>11</sup> , Out-of-Custody <sup>12</sup> Cases at Case Disposition |         |         |         |         |         |         |         |         |         |                 |  |  |
|--------------------------------------------|------------------------------------------------------------------------------------------------------------------------------------------|---------|---------|---------|---------|---------|---------|---------|---------|---------|-----------------|--|--|
| Phases                                     | 2011                                                                                                                                     | 2012    | 2013    | 2014    | 2015    | 2016    | 2017    | 2018    | 2019    | 2020    | Jul 20 - Jun 21 |  |  |
| At Trial With Trial                        | 12,913                                                                                                                                   | 12,507  | 11,635  | 10,711  | 9,759   | 9,325   | 9,209   | 8,399   | 8,353   | 4,381   | 5,389           |  |  |
| In-Custody                                 | 15%                                                                                                                                      | 17%     | 16%     | 15%     | 15%     | 14%     | 14%     | 12%     | 14%     | 18%     | 19%             |  |  |
| Out-of-Custody                             | 85%                                                                                                                                      | 83%     | 84%     | 85%     | 85%     | 86%     | 86%     | 88%     | 86%     | 82%     | 81%             |  |  |
| At Trial Without Trial                     | 31,139                                                                                                                                   | 27,205  | 25,048  | 22,226  | 19,582  | 18,371  | 17,471  | 16,029  | 16,029  | 9,075   | 9,821           |  |  |
| In-Custody                                 | 14%                                                                                                                                      | 15%     | 15%     | 14%     | 14%     | 14%     | 14%     | 13%     | 14%     | 15%     | 16%             |  |  |
| Out-of-Custody                             | 86%                                                                                                                                      | 85%     | 85%     | 86%     | 86%     | 86%     | 86%     | 87%     | 86%     | 85%     | 84%             |  |  |
| Before Trial                               | 212,794                                                                                                                                  | 207,335 | 194,998 | 177,161 | 175,908 | 179,464 | 187,457 | 187,060 | 196,166 | 137,018 | 166,107         |  |  |
| In-Custody                                 | 22%                                                                                                                                      | 23%     | 23%     | 22%     | 23%     | 23%     | 22%     | 20%     | 21%     | 21%     | 17%             |  |  |
| Out-of-Custody                             | 78%                                                                                                                                      | 77%     | 77%     | 78%     | 77%     | 77%     | 78%     | 80%     | 79%     | 79%     | 83%             |  |  |

| Cases Disposed <sup>8</sup> by Phase and Percentage of In-Custody <sup>11</sup> , Out-of-Custody <sup>12</sup> Cases at Case Disposition |        |        |        |        |        |        |        |        |        |        |                 |  |
|------------------------------------------------------------------------------------------------------------------------------------------|--------|--------|--------|--------|--------|--------|--------|--------|--------|--------|-----------------|--|
| Phases                                                                                                                                   | 2011   | 2012   | 2013   | 2014   | 2015   | 2016   | 2017   | 2018   | 2019   | 2020   | Jul 20 - Jun 21 |  |
| At Trial With Trial                                                                                                                      | 1,664  | 1,672  | 1,502  | 1,471  | 1,476  | 1,505  | 1,587  | 1,484  | 1,497  | 847    | 997             |  |
| In-Custody                                                                                                                               | 12%    | 13%    | 14%    | 11%    | 12%    | 10%    | 10%    | 8%     | 10%    | 12%    | 11%             |  |
| Out-of-Custody                                                                                                                           | 88%    | 87%    | 86%    | 89%    | 88%    | 90%    | 90%    | 92%    | 90%    | 88%    | 89%             |  |
| At Trial Without Trial                                                                                                                   | 3,479  | 3,138  | 2,578  | 2,435  | 2,493  | 2,570  | 2,432  | 2,385  | 2,472  | 1,598  | 1,676           |  |
| In-Custody                                                                                                                               | 13%    | 14%    | 14%    | 13%    | 13%    | 10%    | 10%    | 10%    | 10%    | 12%    | 14%             |  |
| Out-of-Custody                                                                                                                           | 87%    | 86%    | 86%    | 87%    | 87%    | 90%    | 90%    | 90%    | 90%    | 88%    | 86%             |  |
| Before Trial                                                                                                                             | 39,035 | 36,793 | 32,985 | 30,592 | 30,396 | 31,008 | 31,627 | 31,231 | 33,975 | 25,747 | 31,900          |  |
| In-Custody                                                                                                                               | 17%    | 17%    | 18%    | 17%    | 17%    | 17%    | 16%    | 13%    | 14%    | 14%    | 11%             |  |
| Out-of-Custody                                                                                                                           | 83%    | 83%    | 82%    | 83%    | 83%    | 83%    | 84%    | 87%    | 86%    | 86%    | 89%             |  |