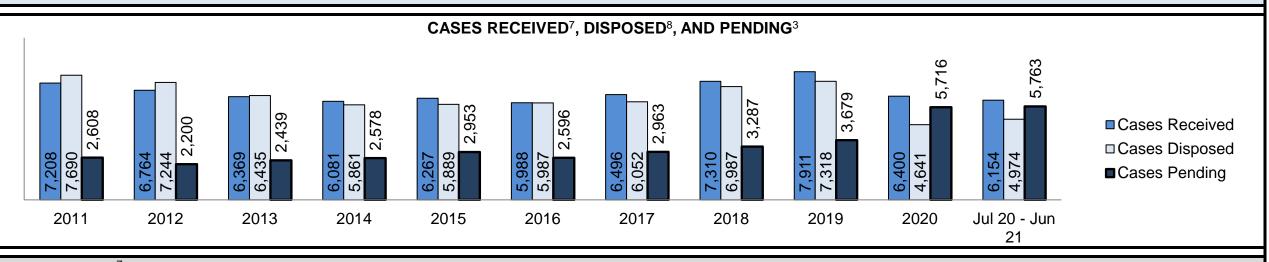

### **ONTARIO COURT OF JUSTICE CRIMINAL MODERNIZATION COMMITTEE** PROVINCIAL DASHBOARD<sup>19</sup> CASES RECEIVED<sup>7</sup>, DISPOSED<sup>8</sup>, AND PENDING<sup>3</sup> 176,202 159,031 120,999 111,879 100,699 97,525 93,913 215,268 210,098 90,869 609'96 99,154 89,500 ■ Cases Received 253,367 256,846 216,660 205,249 205,635 150,474 229,140 207,160 240,736 231,681 211,088 181,317 ,047 218,181 214,137 234,601 220,548 225,798 211,488 □ Cases Disposed ■ Cases Pending 2014 Jul 20 - Jun 2011 2012 2013 2015 2016 2017 2018 2019 2020 21