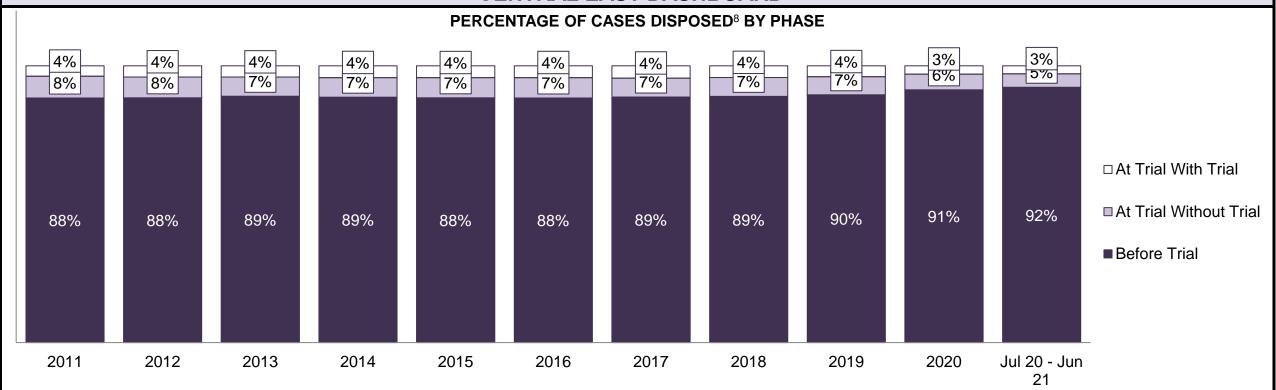

| Cases Disposed <sup>8</sup> by Phase and Percentage of In-Custody <sup>11</sup> , Out-of-Custody <sup>12</sup> Cases at Case Disposition |        |        |        |        |        |        |        |        |        |        |                 |  |
|------------------------------------------------------------------------------------------------------------------------------------------|--------|--------|--------|--------|--------|--------|--------|--------|--------|--------|-----------------|--|
| Phases                                                                                                                                   | 2011   | 2012   | 2013   | 2014   | 2015   | 2016   | 2017   | 2018   | 2019   | 2020   | Jul 20 - Jun 21 |  |
| At Trial With Trial                                                                                                                      | 1,664  | 1,672  | 1,502  | 1,471  | 1,476  | 1,505  | 1,587  | 1,484  | 1,497  | 847    | 997             |  |
| In-Custody                                                                                                                               | 12%    | 13%    | 14%    | 11%    | 12%    | 10%    | 10%    | 8%     | 10%    | 12%    | 11%             |  |
| Out-of-Custody                                                                                                                           | 88%    | 87%    | 86%    | 89%    | 88%    | 90%    | 90%    | 92%    | 90%    | 88%    | 89%             |  |
| At Trial Without Trial                                                                                                                   | 3,479  | 3,138  | 2,578  | 2,435  | 2,493  | 2,570  | 2,432  | 2,385  | 2,472  | 1,598  | 1,676           |  |
| In-Custody                                                                                                                               | 13%    | 14%    | 14%    | 13%    | 13%    | 10%    | 10%    | 10%    | 10%    | 12%    | 14%             |  |
| Out-of-Custody                                                                                                                           | 87%    | 86%    | 86%    | 87%    | 87%    | 90%    | 90%    | 90%    | 90%    | 88%    | 86%             |  |
| Before Trial                                                                                                                             | 39,035 | 36,793 | 32,985 | 30,592 | 30,396 | 31,008 | 31,627 | 31,231 | 33,975 | 25,747 | 31,900          |  |
| In-Custody                                                                                                                               | 17%    | 17%    | 18%    | 17%    | 17%    | 17%    | 16%    | 13%    | 14%    | 14%    | 11%             |  |
| Out-of-Custody                                                                                                                           | 83%    | 83%    | 82%    | 83%    | 83%    | 83%    | 84%    | 87%    | 86%    | 86%    | 89%             |  |