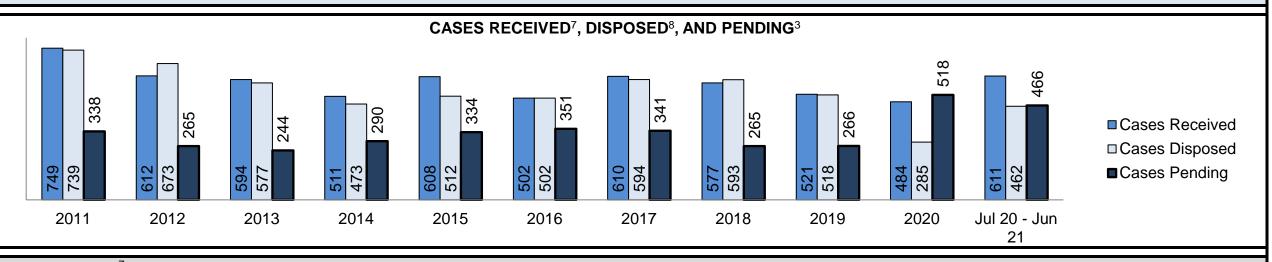

### **ONTARIO COURT OF JUSTICE CRIMINAL MODERNIZATION COMMITTEE** PROVINCIAL DASHBOARD<sup>19</sup> CASES RECEIVED<sup>7</sup>, DISPOSED<sup>8</sup>, AND PENDING<sup>3</sup> 176,202 159,031 120,999 111,879 100,699 97,525 93,913 215,268 210,098 90,869 609'96 99,154 89,500 ■ Cases Received 253,367 256,846 216,660 205,249 205,635 150,474 229,140 207,160 240,736 231,681 211,088 181,317 ,047 218,181 214,137 234,601 220,548 225,798 211,488 □ Cases Disposed ■ Cases Pending 2014 Jul 20 - Jun 2011 2012 2013 2015 2016 2017 2018 2019 2020 21