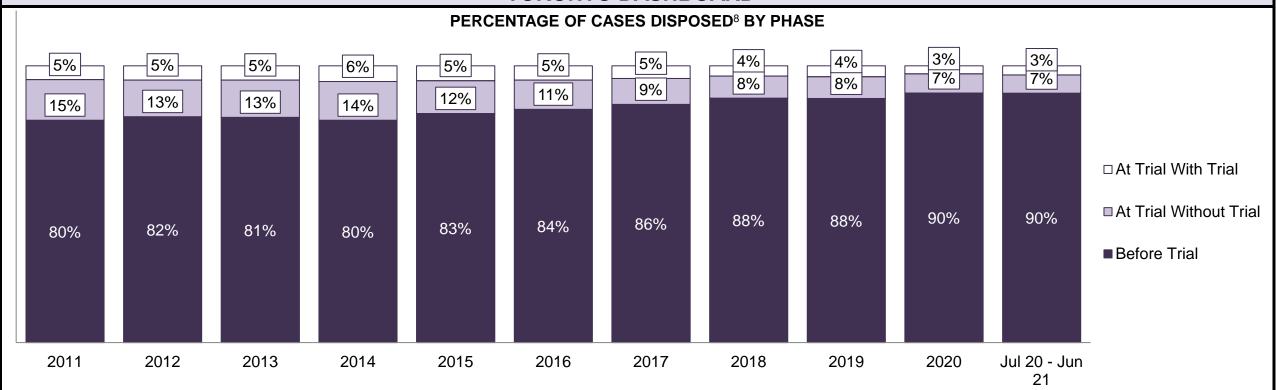

| Cases Disposed <sup>8</sup> by Phase and P | Cases Disposed <sup>8</sup> by Phase and Percentage of In-Custody <sup>11</sup> , Out-of-Custody <sup>12</sup> Cases at Case Disposition |         |         |         |         |         |         |         |         |         |                 |  |  |
|--------------------------------------------|------------------------------------------------------------------------------------------------------------------------------------------|---------|---------|---------|---------|---------|---------|---------|---------|---------|-----------------|--|--|
| Phases                                     | 2011                                                                                                                                     | 2012    | 2013    | 2014    | 2015    | 2016    | 2017    | 2018    | 2019    | 2020    | Jul 20 - Jun 21 |  |  |
| At Trial With Trial                        | 12,913                                                                                                                                   | 12,507  | 11,635  | 10,711  | 9,759   | 9,325   | 9,209   | 8,399   | 8,353   | 4,381   | 5,389           |  |  |
| In-Custody                                 | 15%                                                                                                                                      | 17%     | 16%     | 15%     | 15%     | 14%     | 14%     | 12%     | 14%     | 18%     | 19%             |  |  |
| Out-of-Custody                             | 85%                                                                                                                                      | 83%     | 84%     | 85%     | 85%     | 86%     | 86%     | 88%     | 86%     | 82%     | 81%             |  |  |
| At Trial Without Trial                     | 31,139                                                                                                                                   | 27,205  | 25,048  | 22,226  | 19,582  | 18,371  | 17,471  | 16,029  | 16,029  | 9,075   | 9,821           |  |  |
| In-Custody                                 | 14%                                                                                                                                      | 15%     | 15%     | 14%     | 14%     | 14%     | 14%     | 13%     | 14%     | 15%     | 16%             |  |  |
| Out-of-Custody                             | 86%                                                                                                                                      | 85%     | 85%     | 86%     | 86%     | 86%     | 86%     | 87%     | 86%     | 85%     | 84%             |  |  |
| Before Trial                               | 212,794                                                                                                                                  | 207,335 | 194,998 | 177,161 | 175,908 | 179,464 | 187,457 | 187,060 | 196,166 | 137,018 | 166,107         |  |  |
| In-Custody                                 | 22%                                                                                                                                      | 23%     | 23%     | 22%     | 23%     | 23%     | 22%     | 20%     | 21%     | 21%     | 17%             |  |  |
| Out-of-Custody                             | 78%                                                                                                                                      | 77%     | 77%     | 78%     | 77%     | 77%     | 78%     | 80%     | 79%     | 79%     | 83%             |  |  |