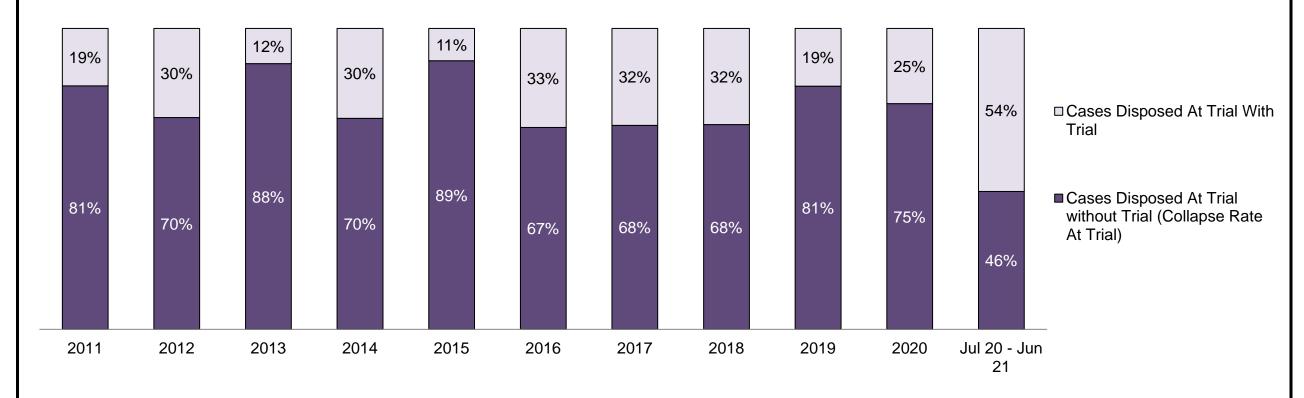

| Cases Disposed <sup>8</sup> by Phase and P | Cases Disposed <sup>8</sup> by Phase and Percentage of In-Custody <sup>11</sup> , Out-of-Custody <sup>12</sup> Cases at Case Disposition |         |         |         |         |         |         |         |         |         |                 |  |  |
|--------------------------------------------|------------------------------------------------------------------------------------------------------------------------------------------|---------|---------|---------|---------|---------|---------|---------|---------|---------|-----------------|--|--|
| Phases                                     | 2011                                                                                                                                     | 2012    | 2013    | 2014    | 2015    | 2016    | 2017    | 2018    | 2019    | 2020    | Jul 20 - Jun 21 |  |  |
| At Trial With Trial                        | 12,913                                                                                                                                   | 12,507  | 11,635  | 10,711  | 9,759   | 9,325   | 9,209   | 8,399   | 8,353   | 4,381   | 5,389           |  |  |
| In-Custody                                 | 15%                                                                                                                                      | 17%     | 16%     | 15%     | 15%     | 14%     | 14%     | 12%     | 14%     | 18%     | 19%             |  |  |
| Out-of-Custody                             | 85%                                                                                                                                      | 83%     | 84%     | 85%     | 85%     | 86%     | 86%     | 88%     | 86%     | 82%     | 81%             |  |  |
| At Trial Without Trial                     | 31,139                                                                                                                                   | 27,205  | 25,048  | 22,226  | 19,582  | 18,371  | 17,471  | 16,029  | 16,029  | 9,075   | 9,821           |  |  |
| In-Custody                                 | 14%                                                                                                                                      | 15%     | 15%     | 14%     | 14%     | 14%     | 14%     | 13%     | 14%     | 15%     | 16%             |  |  |
| Out-of-Custody                             | 86%                                                                                                                                      | 85%     | 85%     | 86%     | 86%     | 86%     | 86%     | 87%     | 86%     | 85%     | 84%             |  |  |
| Before Trial                               | 212,794                                                                                                                                  | 207,335 | 194,998 | 177,161 | 175,908 | 179,464 | 187,457 | 187,060 | 196,166 | 137,018 | 166,107         |  |  |
| In-Custody                                 | 22%                                                                                                                                      | 23%     | 23%     | 22%     | 23%     | 23%     | 22%     | 20%     | 21%     | 21%     | 17%             |  |  |
| Out-of-Custody                             | 78%                                                                                                                                      | 77%     | 77%     | 78%     | 77%     | 77%     | 78%     | 80%     | 79%     | 79%     | 83%             |  |  |