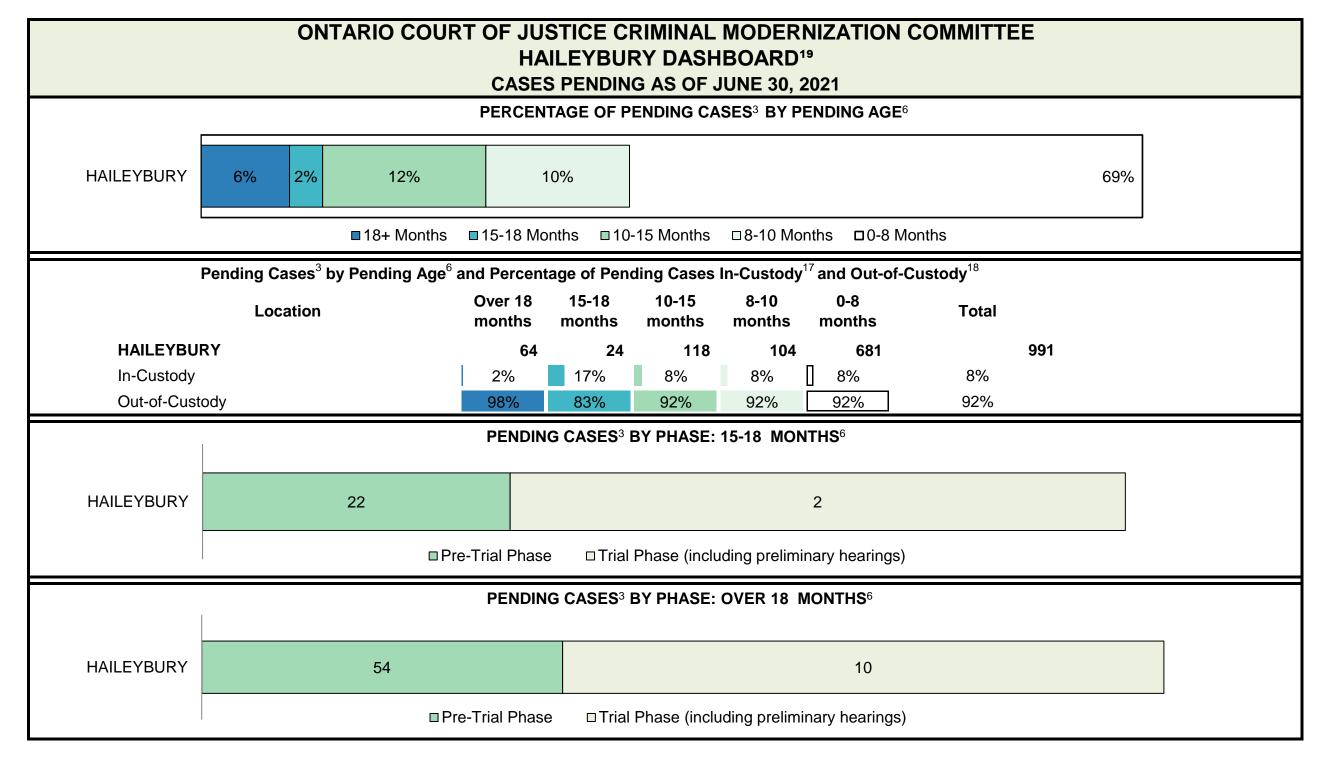

CASES PENDING AS OF JUNE 30, 2021

| Pending Cases <sup>3</sup> | by Pending Age <sup>6</sup> and | <b>Percentage of Pending Cases</b> | In-Custody <sup>17</sup> and Out-of-Custody <sup>18</sup> |
|----------------------------|---------------------------------|------------------------------------|-----------------------------------------------------------|
|----------------------------|---------------------------------|------------------------------------|-----------------------------------------------------------|

| Location       | Over 18 months | 15-18<br>months | 10-15<br>months | 8-10<br>months | 0-8<br>months | Total   |
|----------------|----------------|-----------------|-----------------|----------------|---------------|---------|
| PROVINCIAL     | 13,920         | 7,803           | 27,583          | 17,572         | 92,153        | 159,031 |
| In-Custody     | 13%            | 13%             | 12%             | 12%            | 15%           | 14%     |
| Out-of-Custody | 80%            | 81%             | 85%             | 86%            | 83%           | 83%     |
| Central East   | 1,951          | 1,178           | 4,399           | 2,788          | 16,098        | 26,414  |
| Central West   | 4,450          | 2,292           | 6,525           | 3,718          | 18,201        | 35,186  |
| East           | 1,504          | 941             | 3,505           | 1,900          | 10,323        | 18,173  |
| North East     | 828            | 497             | 2,114           | 1,803          | 8,880         | 14,122  |
| North West     | 1,024          | 427             | 1,570           | 1,158          | 5,491         | 9,670   |
| Toronto        | 2,306          | 1,316           | 3,973           | 2,544          | 15,625        | 25,764  |
| West           | 1,857          | 1,152           | 5,497           | 3,661          | 17,535        | 29,702  |