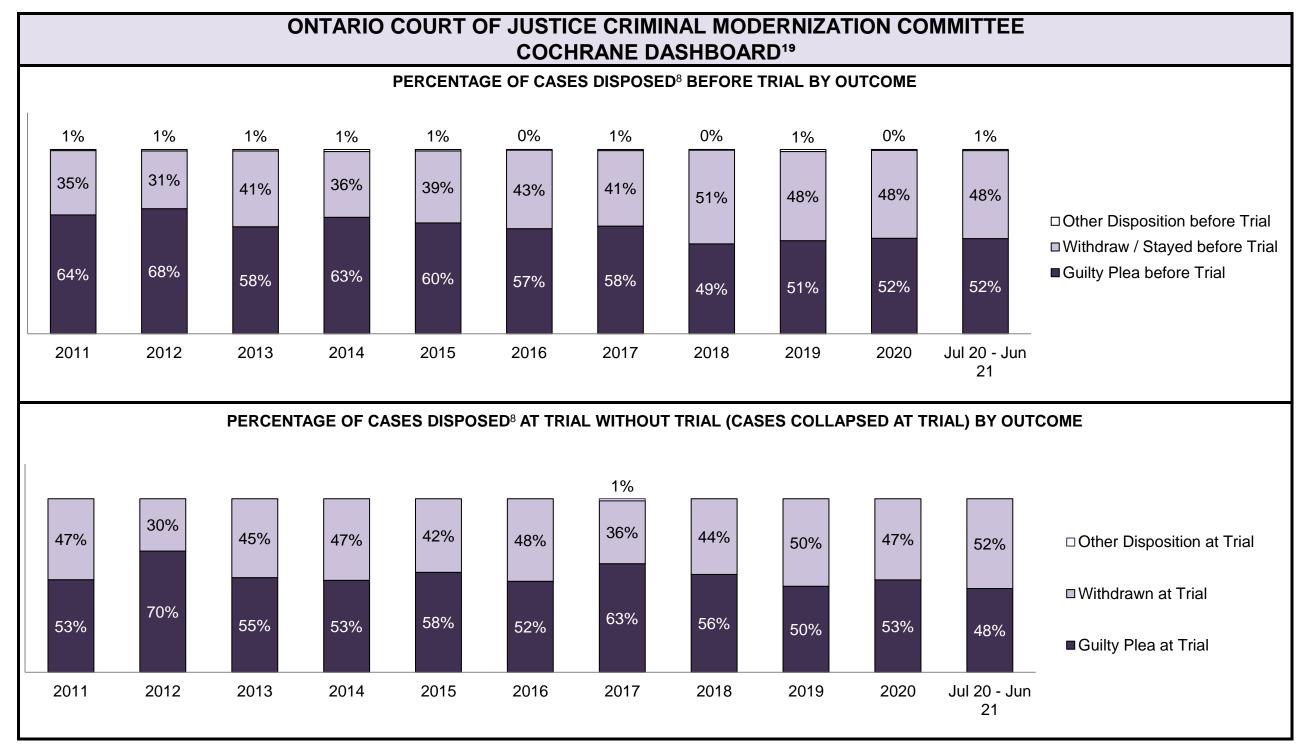

| 89%   | 79%  | 92%   | 92%   | 85%   | 72%             |  |  |
| Before Trial                                                                                                                             | 1,239 | 1,051 | 1,218 | 1,113 | 1,192 | 1,289 | 987  | 1,201 | 1,329 | 1,016 | 1,236           |  |  |
| In-Custody                                                                                                                               | 23%   | 29%   | 29%   | 26%   | 22%   | 24%   | 19%  | 11%   | 17%   | 19%   | 15%             |  |  |
| Out-of-Custody                                                                                                                           | 77%   | 71%   | 71%   | 74%   | 78%   | 76%   | 81%  | 89%   | 83%   | 81%   | 85%             |  |  |







| Percentage of Cases Disposed <sup>8</sup> At Trial Without Trial (Collapse Rate At Trial <sup>2</sup> ) by Offence Group At Disposition |      |      |      |      |      |      |      |      |      |      |                 |  |
|-----------------------------------------------------------------------------------------------------------------------------------------|------|------|------|------|------|------|------|------|------|------|-----------------|--|
| Offence Group at Disposition <sup>14</sup>                                                                                              | 2011 | 2012 | 2013 | 2014 | 2015 | 2016 | 2017 | 2018 | 2019 | 2020 | Jul 20 - Jun 21 |  |
| Crimes Against The Person