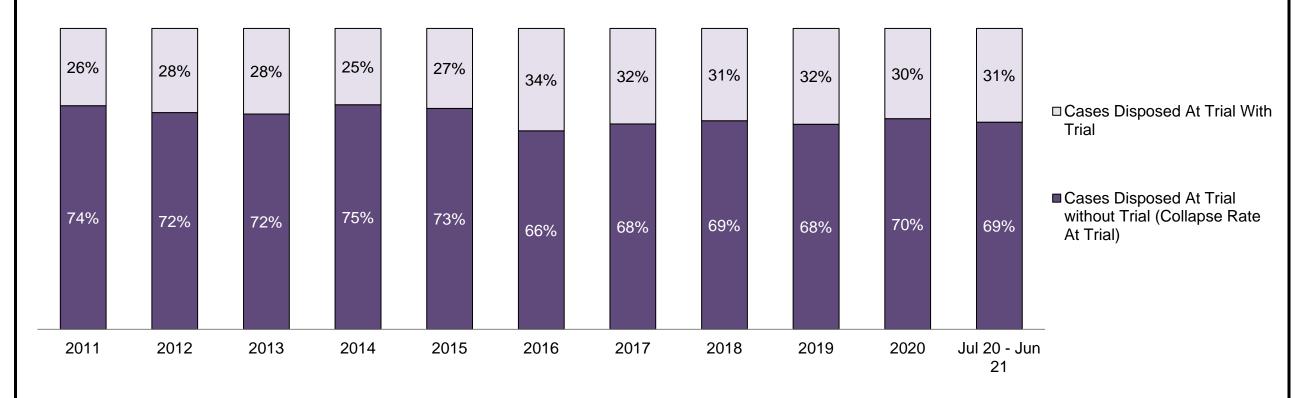

| Cases Disposed <sup>8</sup> by Phase and P | Cases Disposed <sup>8</sup> by Phase and Percentage of In-Custody <sup>11</sup> , Out-of-Custody <sup>12</sup> Cases at Case Disposition |         |         |         |         |         |         |         |         |         |                 |  |  |
|--------------------------------------------|------------------------------------------------------------------------------------------------------------------------------------------|---------|---------|---------|---------|---------|---------|---------|---------|---------|-----------------|--|--|
| Phases                                     | 2011                                                                                                                                     | 2012    | 2013    | 2014    | 2015    | 2016    | 2017    | 2018    | 2019    | 2020    | Jul 20 - Jun 21 |  |  |
| At Trial With Trial                        | 12,913                                                                                                                                   | 12,507  | 11,635  | 10,711  | 9,759   | 9,325   | 9,209   | 8,399   | 8,353   | 4,381   | 5,389           |  |  |
| In-Custody                                 | 15%                                                                                                                                      | 17%     | 16%     | 15%     | 15%     | 14%     | 14%     | 12%     | 14%     | 18%     | 19%             |  |  |
| Out-of-Custody                             | 85%                                                                                                                                      | 83%     | 84%     | 85%     | 85%     | 86%     | 86%     | 88%     | 86%     | 82%     | 81%             |  |  |
| At Trial Without Trial                     | 31,139                                                                                                                                   | 27,205  | 25,048  | 22,226  | 19,582  | 18,371  | 17,471  | 16,029  | 16,029  | 9,075   | 9,821           |  |  |
| In-Custody                                 | 14%                                                                                                                                      | 15%     | 15%     | 14%     | 14%     | 14%     | 14%     | 13%     | 14%     | 15%     | 16%             |  |  |
| Out-of-Custody                             | 86%                                                                                                                                      | 85%     | 85%     | 86%     | 86%     | 86%     | 86%     | 87%     | 86%     | 85%     | 84%             |  |  |
| Before Trial                               | 212,794                                                                                                                                  | 207,335 | 194,998 | 177,161 | 175,908 | 179,464 | 187,457 | 187,060 | 196,166 | 137,018 | 166,107         |  |  |
| In-Custody                                 | 22%                                                                                                                                      | 23%     | 23%     | 22%     | 23%     | 23%     | 22%     | 20%     | 21%     | 21%     | 17%             |  |  |
| Out-of-Custody                             | 78%                                                                                                                                      | 77%     | 77%     | 78%     | 77%     | 77%     | 78%     | 80%     | 79%     | 79%     | 83%             |  |  |