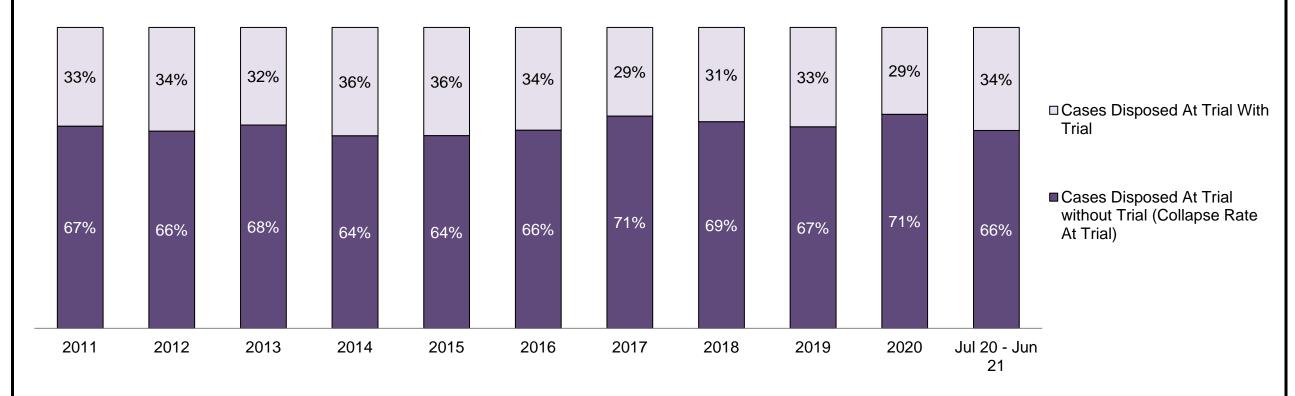

| Cases Disposed <sup>8</sup> by Phase and Percentage of In-Custody <sup>11</sup> , Out-of-Custody <sup>12</sup> Cases at Case Disposition |        |        |        |        |        |        |        |        |        |        |                 |  |
|------------------------------------------------------------------------------------------------------------------------------------------|--------|--------|--------|--------|--------|--------|--------|--------|--------|--------|-----------------|--|
| Phases                                                                                                                                   | 2011   | 2012   | 2013   | 2014   | 2015   | 2016   | 2017   | 2018   | 2019   | 2020   | Jul 20 - Jun 21 |  |
| At Trial With Trial                                                                                                                      | 1,664  | 1,672  | 1,502  | 1,471  | 1,476  | 1,505  | 1,587  | 1,484  | 1,497  | 847    | 997             |  |
| In-Custody                                                                                                                               | 12%    | 13%    | 14%    | 11%    | 12%    | 10%    | 10%    | 8%     | 10%    | 12%    | 11%             |  |
| Out-of-Custody                                                                                                                           | 88%    | 87%    | 86%    | 89%    | 88%    | 90%    | 90%    | 92%    | 90%    | 88%    | 89%             |  |
| At Trial Without Trial                                                                                                                   | 3,479  | 3,138  | 2,578  | 2,435  | 2,493  | 2,570  | 2,432  | 2,385  | 2,472  | 1,598  | 1,676           |  |
| In-Custody                                                                                                                               | 13%    | 14%    | 14%    | 13%    | 13%    | 10%    | 10%    | 10%    | 10%    | 12%    | 14%             |  |
| Out-of-Custody                                                                                                                           | 87%    | 86%    | 86%    | 87%    | 87%    | 90%    | 90%    | 90%    | 90%    | 88%    | 86%             |  |
| Before Trial                                                                                                                             | 39,035 | 36,793 | 32,985 | 30,592 | 30,396 | 31,008 | 31,627 | 31,231 | 33,975 | 25,747 | 31,900          |  |
| In-Custody                                                                                                                               | 17%    | 17%    | 18%    | 17%    | 17%    | 17%    | 16%    | 13%    | 14%    | 14%    | 11%             |  |
| Out-of-Custody                                                                                                                           | 83%    | 83%    | 82%    | 83%    | 83%    | 83%    | 84%    | 87%    | 86%    | 86%    | 89%             |  |