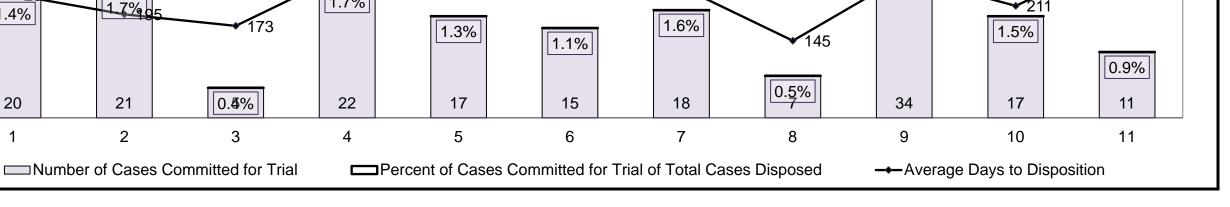

| 5%   | 2%   | 5%   | 8%   | 6%   | 4%   | 4%   | 7%   | 5%   | 6%   | 6%              |  |
| Criminal Code Traffic                                                                                                                   | 11%  | 5%   | 9%   | 8%   | 4%   | 10%  | 7%   | 7%   | 5%   | 2%   | 6%              |  |
| Federal Statute                                                                                                                         | 14%  | 18%  | 25%  | 12%  | 12%  | 10%  | 13%  | 5%   | 11%  | 9%   | 13%             |  |
| Total                                                                                                                                   | 100% | 100% | 100% | 100% | 100% | 100% | 100% | 100% | 100% | 100% | 100%            |  |





1.4%

20

0.4%

3

21

2



|                                          | Kovil                                          | Metric                                 | Jul 20  | - Jun 21           | 2014 Baseline                                | Change from 2014 Regional                                             |
|------------------------------------------|------------------------------------------------|----------------------------------------|---------|--------------------|----------------------------------------------|-----------------------------------------------------------------------|
|                                          | Key i                                          | Wetric                                 | Percent | Cases <sup>1</sup> | Regional Median*