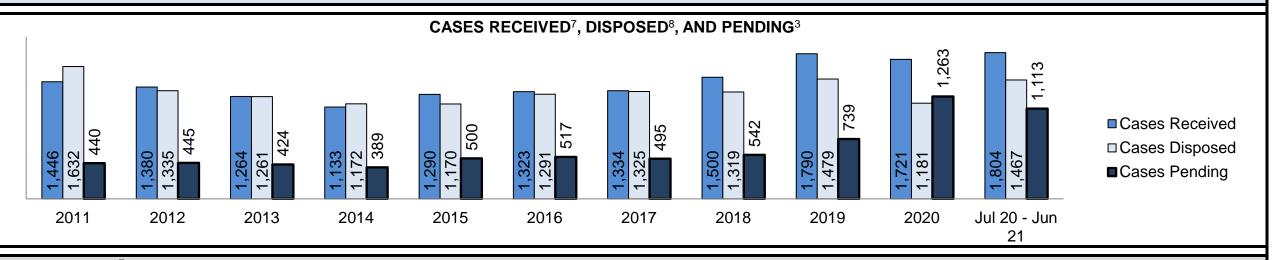

### **ONTARIO COURT OF JUSTICE CRIMINAL MODERNIZATION COMMITTEE** PROVINCIAL DASHBOARD<sup>19</sup> CASES RECEIVED<sup>7</sup>, DISPOSED<sup>8</sup>, AND PENDING<sup>3</sup> 176,202 159,031 120,999 111,879 100,699 97,525 93,913 215,268 210,098 90,869 609'96 99,154 89,500 ■ Cases Received 253,367 256,846 216,660 205,249 205,635 150,474 229,140 207,160 240,736 231,681 211,088 181,317 ,047 218,181 214,137 234,601 220,548 225,798 211,488 □ Cases Disposed ■ Cases Pending 2014 Jul 20 - Jun 2011 2012 2013 2015 2016 2017 2018 2019 2020 21

| Cases Received <sup>7</sup> by Offence Group |        |        |        |        |        |        |        |        |        |        |                 |  |
|----------------------------------------------|--------|--------|--------|--------|--------|--------|--------|--------|--------|--------|-----------------|--|
| Offence Group <sup>9</sup>                   | 2011   | 2012   | 2013   | 2014   | 2015   | 2016   | 2017   | 2018   | 2019   | 2020   | Jul 20 - Jun 21 |  |
| Crimes Against The Person                    | 67,886 | 65,387 | 59,842 | 56,409 | 57,092 | 58,698 | 60,456 | 63,579 | 66,327 | 62,251 | 63,789          |  |
| Crimes Against Property                      | 56,486 | 56,335 | 51,562 | 49,067 | 49,149 | 49,773 | 51,222 | 54,281 | 56,961 | 45,265 | 41,899          |  |
| Administration of Justice                    | 64,598 | 63,846 | 60,173 | 57,889 | 59,213 | 61,532 | 66,963 | 71,334 | 71,503 | 51,779 | 55,599          |  |
| Other Criminal Code                          | 12,394 | 11,827 | 11,131 | 9,805  | 10,232 | 10,333 | 10,679 | 11,142 | 12,426 | 11,938 | 12,979          |  |
| Criminal Code Traffic                        | 19,831 | 19,640 | 18,181 | 17,395 | 17,799 | 17,450 | 17,105 | 17,187 | 18,589 | 18,167 | 19,636          |  |
| Federal Statute                              | 32,172 | 30,228 | 28,251 | 24,703 | 23,175 | 20,395 | 19,373 | 17,078 | 14,930 | 16,235 | 17,186          |  |
| Cases Pending <sup>3</sup> by Offence Grou   | р      |        |        |        |        |        |        |        |        |        |                 |  |
| Offence Group <sup>9</sup>                   | 2011   | 2012   | 2013   | 2014   | 2015   | 2016   | 2017   | 2018   | 2019   | 2020   | Jul 20 - Jun 21 |  |
| Crimes Against The Person                    | 32,769 | 31,493 | 29,293 | 29,566 | 32,075 | 33,883 | 34,127 | 38,720 | 42,963 | 61,312 | 57,292          |  |
| Crimes Against Property                      | 18,868 | 18,379 | 17,397 | 18,128 | 19,198 | 19,502 | 20,399 | 23,697 | 25,481 | 36,526 | 30,266          |  |
| Administration of Justice                    | 15,043 | 14,888 | 14,504 | 15,548 | 16,856 | 17,760 | 19,532 | 23,086 | 24,333 | 35,670 | 30,813          |  |
| Other Criminal Code                          | 5,499  | 5,300  | 5,285  | 5,228  | 5,434  | 5,642  | 5,568  | 6,228  | 7,153  | 10,987 | 10,564          |  |
| Criminal Code Traffic                        | 10,830 | 10,742 | 10,049 | 10,154 | 10,768 | 11,175 | 10,821 | 10,848 | 11,972 | 18,966 | 17,961          |  |
| Federal Statute                              | 14,516 | 13,111 | 12,972 | 12,245 | 12,278 | 11,192 | 10,252 | 9,300  | 9,097  | 12,734 | 12,111          |  |