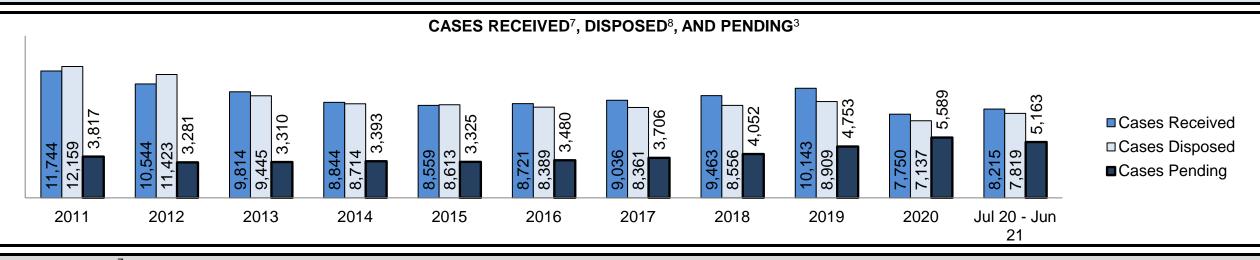

| Cases Received <sup>7</sup> by Offence Group |        |       |       |       |       |       |        |        |        |       |                 |  |
|----------------------------------------------|--------|-------|-------|-------|-------|-------|--------|--------|--------|-------|-----------------|--|
| Offence Group <sup>9</sup>                   | 2011   | 2012  | 2013  | 2014  | 2015  | 2016  | 2017   | 2018   | 2019   | 2020  | Jul 20 - Jun 21 |  |
| Crimes Against The Person                    | 10,006 | 9,539 | 8,907 | 8,479 | 8,499 | 8,814 | 9,075  | 9,566  | 10,123 | 9,635 | 9,539           |  |
| Crimes Against Property                      | 9,783  | 9,414 | 8,729 | 8,095 | 8,665 | 8,496 | 8,935  | 9,420  | 10,362 | 8,629 | 8,098           |  |
| Administration of Justice                    | 10,275 | 9,528 | 8,727 | 8,574 | 8,499 | 8,836 | 10,011 | 11,529 | 12,920 | 8,617 | 9,846           |  |
| Other Criminal Code                          | 2,025  | 2,006 | 1,698 | 1,649 | 1,597 | 1,589 | 1,583  | 1,814  | 2,001  | 2,259 | 2,518           |  |
| Criminal Code Traffic                        | 4,424  | 4,413 | 4,074 | 4,112 | 4,325 | 4,471 | 4,365  | 4,413  | 4,756  | 4,539 | 4,895           |  |
| Federal Statute                              | 6,871  | 5,855 | 5,132 | 4,803 | 4,320 | 3,679 | 3,650  | 3,112  | 2,732  | 3,372 | 3,729           |  |