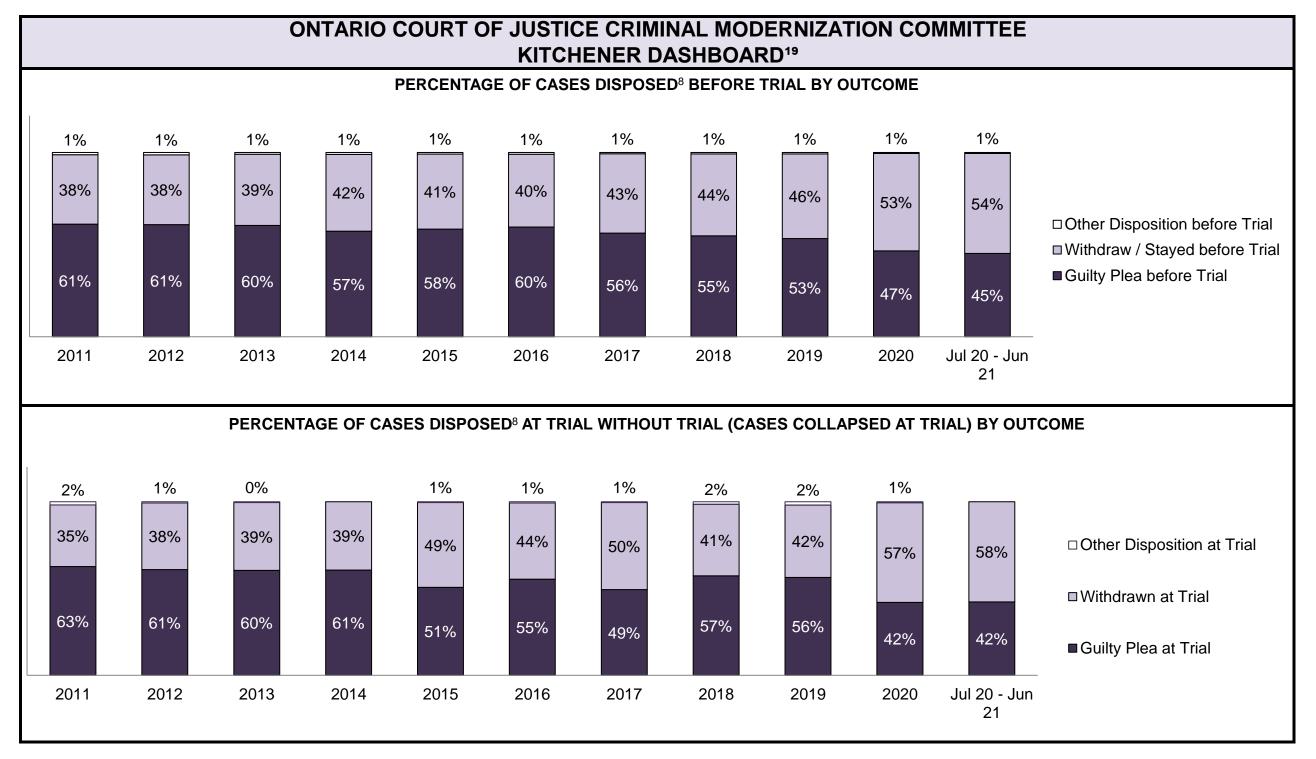

| Cases Disposed <sup>8</sup> by Phase and P | Cases Disposed <sup>8</sup> by Phase and Percentage of In-Custody <sup>11</sup> , Out-of-Custody <sup>12</sup> Cases at Case Disposition |         |         |         |         |         |         |         |         |         |                 |  |  |
|--------------------------------------------|------------------------------------------------------------------------------------------------------------------------------------------|---------|---------|---------|---------|---------|---------|---------|---------|---------|-----------------|--|--|
| Phases                                     | 2011                                                                                                                                     | 2012    | 2013    | 2014    | 2015    | 2016    | 2017    | 2018    | 2019    | 2020    | Jul 20 - Jun 21 |  |  |
| At Trial With Trial                        | 12,913                                                                                                                                   | 12,507  | 11,635  | 10,711  | 9,759   | 9,325   | 9,209   | 8,399   | 8,353   | 4,381   | 5,389           |  |  |
| In-Custody                                 | 15%                                                                                                                                      | 17%     | 16%     | 15%     | 15%     | 14%     | 14%     | 12%     | 14%     | 18%     | 19%             |  |  |
| Out-of-Custody                             | 85%                                                                                                                                      | 83%     | 84%     | 85%     | 85%     | 86%     | 86%     | 88%     | 86%     | 82%     | 81%             |  |  |
| At Trial Without Trial                     | 31,139                                                                                                                                   | 27,205  | 25,048  | 22,226  | 19,582  | 18,371  | 17,471  | 16,029  | 16,029  | 9,075   | 9,821           |  |  |
| In-Custody                                 | 14%                                                                                                                                      | 15%     | 15%     | 14%     | 14%     | 14%     | 14%     | 13%     | 14%     | 15%     | 16%             |  |  |
| Out-of-Custody                             | 86%                                                                                                                                      | 85%     | 85%     | 86%     | 86%     | 86%     | 86%     | 87%     | 86%     | 85%     | 84%             |  |  |
| Before Trial                               | 212,794                                                                                                                                  | 207,335 | 194,998 | 177,161 | 175,908 | 179,464 | 187,457 | 187,060 | 196,166 | 137,018 | 166,107         |  |  |
| In-Custody                                 | 22%                                                                                                                                      | 23%     | 23%     | 22%     | 23%     | 23%     | 22%     | 20%     | 21%     | 21%     | 17%             |  |  |
| Out-of-Custody                             | 78%                                                                                                                                      | 77%     | 77%     | 78%     | 77%     | 77%     | 78%     | 80%     | 79%     | 79%     | 83%             |  |  |

| Cases Disposed <sup>8</sup> by Phase and Percentage of In-Custody <sup>11</sup> , Out-of-Custody <sup>12</sup> Cases at Case Disposition |        |        |        |        |        |        |        |        |        |        |                 |  |
|------------------------------------------------------------------------------------------------------------------------------------------|--------|--------|--------|--------|--------|--------|--------|--------|--------|--------|-----------------|--|
| Phases                                                                                                                                   | 2011   | 2012   | 2013   | 2014   | 2015   | 2016   | 2017   | 2018   | 2019   | 2020   | Jul 20 - Jun 21 |  |
| At Trial With Trial                                                                                                                      | 1,664  | 1,672  | 1,502  | 1,471  | 1,476  | 1,505  | 1,587  | 1,484  | 1,497  | 847    | 997             |  |
| In-Custody                                                                                                                               | 12%    | 13%    | 14%    | 11%    | 12%    | 10%    | 10%    | 8%     | 10%    | 12%    | 11%             |  |
| Out-of-Custody                                                                                                                           | 88%    | 87%    | 86%    | 89%    | 88%    | 90%    | 90%    | 92%    | 90%    | 88%    | 89%             |  |
| At Trial Without Trial                                                                                                                   | 3,479  | 3,138  | 2,578  | 2,435  | 2,493  | 2,570  | 2,432  | 2,385  | 2,472  | 1,598  | 1,676           |  |
| In-Custody                                                                                                                               | 13%    | 14%    | 14%    | 13%    | 13%    | 10%    | 10%    | 10%    | 10%    | 12%    | 14%             |  |
| Out-of-Custody                                                                                                                           | 87%    | 86%    | 86%    | 87%    | 87%    | 90%    | 90%    | 90%    | 90%    | 88%    | 86%             |  |
| Before Trial                                                                                                                             | 39,035 | 36,793 | 32,985 | 30,592 | 30,396 | 31,008 | 31,627 | 31,231 | 33,975 | 25,747 | 31,900          |  |
| In-Custody                                                                                                                               | 17%    | 17%    | 18%    | 17%    | 17%    | 17%    | 16%    | 13%    | 14%    | 14%    | 11%             |  |
| Out-of-Custody                                                                                                                           | 83%    | 83%    | 82%    | 83%    | 83%    | 83%    | 84%    | 87%    | 86%    | 86%    | 89%             |  |