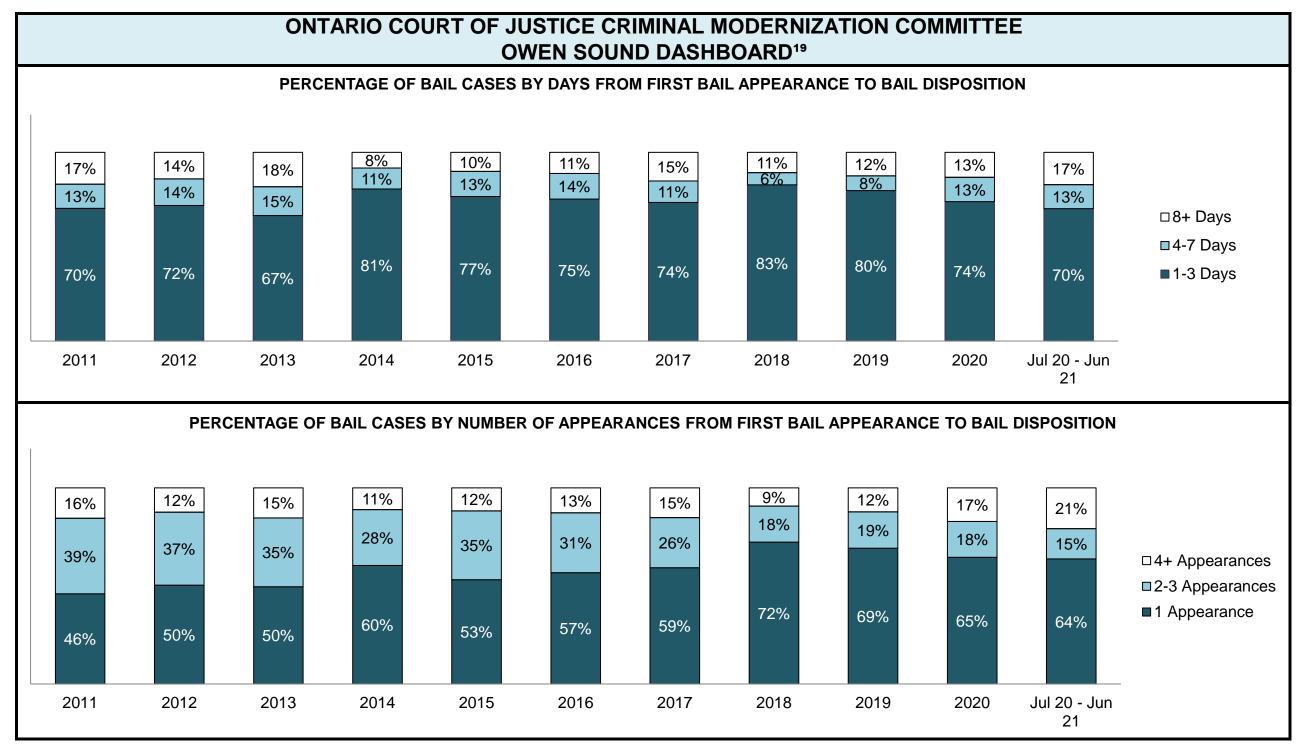

|                                                    | Kov I                                          | Metric                                | Jul 20  | - Jun 21           | 2014 Baseline                                | Change from 2014 Regional                                             |  |
|----------------------------------------------------|------------------------------------------------|---------------------------------------|---------|--------------------|----------------------------------------------|-----------------------------------------------------------------------|--|
|                                                    | Key i                                          | vieti iC                              | Percent | Cases <sup>1</sup> | Regional Median*                             | Median                                                                |  |
|                                                    | Disposed cases that be                         | gan in the Bail Phase                 | 26.9%   | 9,299              | 32.5%                                        | -5.6%                                                                 |  |
|                                                    | Bail cases with a bail                         | Total                                 | 65.1%   | 6,053              | 53.7%                                        | 11.4%                                                                 |  |
|                                                    |                                                | Bail Disposition with 1 appearance    | 57.6%   | 3,489              | 52.5%                                        | 5.1%                                                                  |  |
| Bail                                               | or detention order)                            | Bail Disposition within 1-3 days      | 68.9%   | 4,170              | 72.9%                                        | -4.0%                                                                 |  |
| Dali                                               |                                                | Total                                 | 34.9%   | 3,246              | 46.3%                                        | -11.4%                                                                |  |
|                                                    | Bail cases with no bail disposition but with a | Case disposition in 1-3 appearances   | 20.1%   | 654                | 38.7%                                        | -18.6%                                                                |  |
|                                                    | case disposition                               | Case disposition in 0-3 months        | 60.1%   | 1,950              | 79.1%                                        | -19.0%                                                                |  |
|                                                    | ·                                              | Case disposition rate before trial    | 92.5%   | 3,002              | 92.8%                                        | -0.3%                                                                 |  |
|                                                    |                                                |                                       |         |                    |                                              |                                                                       |  |
|                                                    | Disposition rate (include                      | s bail cases with case dispositions)  | 92.3%   | 31,900             | 88.7%                                        | 3.6%                                                                  |  |
| Before Trial                                       | Disposed within 1-3 app                        | earances (net of bench warrant cases) | 52.4%   | 8,320              | 46.0%                                        | 6.4%                                                                  |  |
|                                                    | Disposed within 0-3 mo                         | nths (net of bench warrant cases)     | 60.9%   | 9,667              | 60.7%                                        | 0.2%                                                                  |  |
|                                                    |                                                |                                       |         |                    |                                              |                                                                       |  |
| Trial                                              | Collapse Rate at Trial <sup>2</sup>            |                                       | 62.7%   | 1,676              | 62.3%                                        | 0.4%                                                                  |  |
|                                                    |                                                |                                       |         |                    |                                              |                                                                       |  |
|                                                    | Cases Pending³ a                               | s of June 30, 2021                    | Percent | Cases <sup>1</sup> | Cases in the Pre-Trial<br>Phase <sup>4</sup> | Cases in the Trial Phase <sup>5</sup> (including preliminary hearing) |  |
|                                                    | 0-8 months                                     |                                       | 60.9%   | 16,098             | 15,901                                       | 197                                                                   |  |
| Ame of All Develler                                | 8-10 months                                    |                                       | 10.6%   | 2,788              | 2,636                                        | 152                                                                   |  |
| Age of All Pending Cases <sup>6</sup> 10-15 months |                                                |                                       | 16.7%   | 4,399              | 3,744                                        | 655                                                                   |  |
| <b>Vases</b>                                       | 15-18 months                                   |                                       | 4.5%    | 1,178              | 818                                          | 360                                                                   |  |
| Over 18 months                                     |                                                |                                       |         | 1,951              | 997                                          | 7 954                                                                 |  |
| Total                                              | 100.0%                                         | 26,414                                | 24,096  | 2,318              |                                              |                                                                       |  |