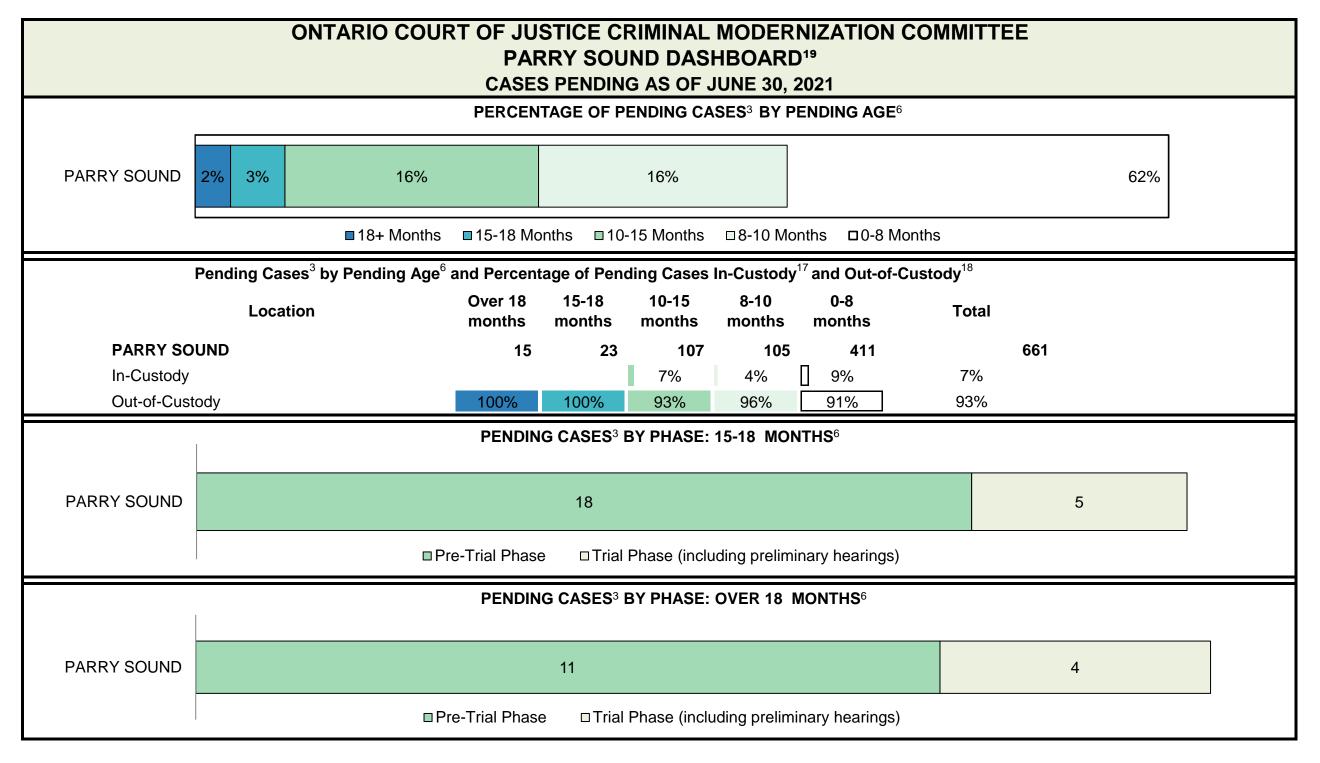

CASES PENDING AS OF JUNE 30, 2021

| Pending Cases <sup>3</sup> | by Pending Age <sup>6</sup> and | <b>Percentage of Pending Cases</b> | In-Custody <sup>17</sup> and Out-of-Custody <sup>18</sup> |
|----------------------------|---------------------------------|------------------------------------|-----------------------------------------------------------|
|----------------------------|---------------------------------|------------------------------------|-----------------------------------------------------------|

| Location       | Over 18 months | 15-18<br>months | 10-15<br>months | 8-10<br>months | 0-8<br>months | Total   |
|----------------|----------------|-----------------|-----------------|----------------|---------------|---------|
| PROVINCIAL     | 13,920         | 7,803           | 27,583          | 17,572         | 92,153        | 159,031 |
| In-Custody     | 13%            | 13%             | 12%             | 12%            | 15%           | 14%     |
| Out-of-Custody | 80%            | 81%             | 85%             | 86%            | 83%           | 83%     |
| Central East   | 1,951          | 1,178           | 4,399           | 2,788          | 16,098        | 26,414  |
| Central West   | 4,450          | 2,292           | 6,525           | 3,718          | 18,201        | 35,186  |
| East           | 1,504          | 941             | 3,505           | 1,900          | 10,323        | 18,173  |
| North East     | 828            | 497             | 2,114           | 1,803          | 8,880         | 14,122  |
| North West     | 1,024          | 427             | 1,570           | 1,158          | 5,491         | 9,670   |
| Toronto        | 2,306          | 1,316           | 3,973           | 2,544          | 15,625        | 25,764  |
| West           | 1,857          | 1,152           | 5,497           | 3,661          | 17,535        | 29,702  |