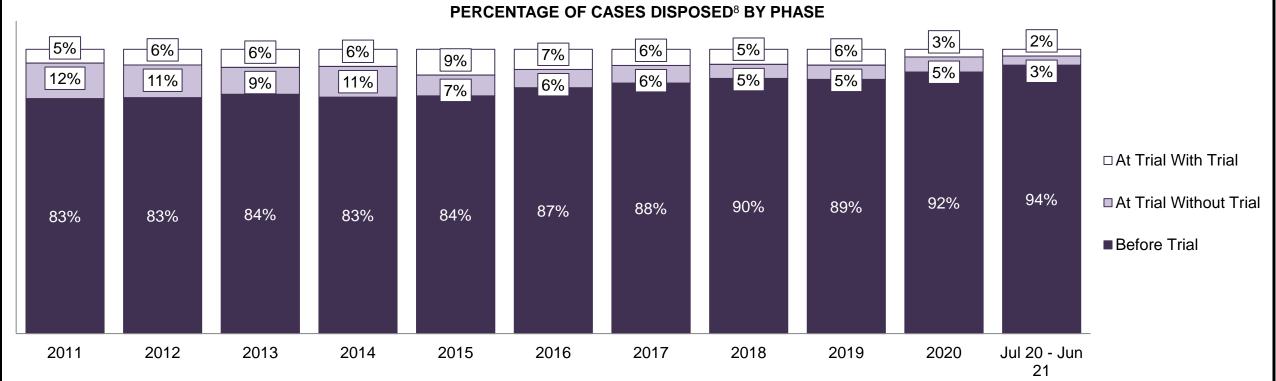

| Cases Disposed <sup>8</sup> by Phase and Percentage of In-Custody <sup>11</sup> , Out-of-Custody <sup>12</sup> Cases at Case Disposition |        |        |        |        |        |        |        |        |        |        |                 |  |
|------------------------------------------------------------------------------------------------------------------------------------------|--------|--------|--------|--------|--------|--------|--------|--------|--------|--------|-----------------|--|
| Phases                                                                                                                                   | 2011   | 2012   | 2013   | 2014   | 2015   | 2016   | 2017   | 2018   | 2019   | 2020   | Jul 20 - Jun 21 |  |
| At Trial With Trial                                                                                                                      | 1,664  | 1,672  | 1,502  | 1,471  | 1,476  | 1,505  | 1,587  | 1,484  | 1,497  | 847    | 997             |  |
| In-Custody                                                                                                                               | 12%    | 13%    | 14%    | 11%    | 12%    | 10%    | 10%    | 8%     | 10%    | 12%    | 11%             |  |
| Out-of-Custody                                                                                                                           | 88%    | 87%    | 86%    | 89%    | 88%    | 90%    | 90%    | 92%    | 90%    | 88%    | 89%             |  |
| At Trial Without Trial                                                                                                                   | 3,479  | 3,138  | 2,578  | 2,435  | 2,493  | 2,570  | 2,432  | 2,385  | 2,472  | 1,598  | 1,676           |  |
| In-Custody                                                                                                                               | 13%    | 14%    | 14%    | 13%    | 13%    | 10%    | 10%    | 10%    | 10%    | 12%    | 14%             |  |
| Out-of-Custody                                                                                                                           | 87%    | 86%    | 86%    | 87%    | 87%    | 90%    | 90%    | 90%    | 90%    | 88%    | 86%             |  |
| Before Trial                                                                                                                             | 39,035 | 36,793 | 32,985 | 30,592 | 30,396 | 31,008 | 31,627 | 31,231 | 33,975 | 25,747 | 31,900          |  |
| In-Custody                                                                                                                               | 17%    | 17%    | 18%    | 17%    | 17%    | 17%    | 16%    | 13%    | 14%    | 14%    | 11%             |  |
| Out-of-Custody                                                                                                                           | 83%    | 83%    | 82%    | 83%    | 83%    | 83%    | 84%    | 87%    | 86%    | 86%    | 89%             |  |