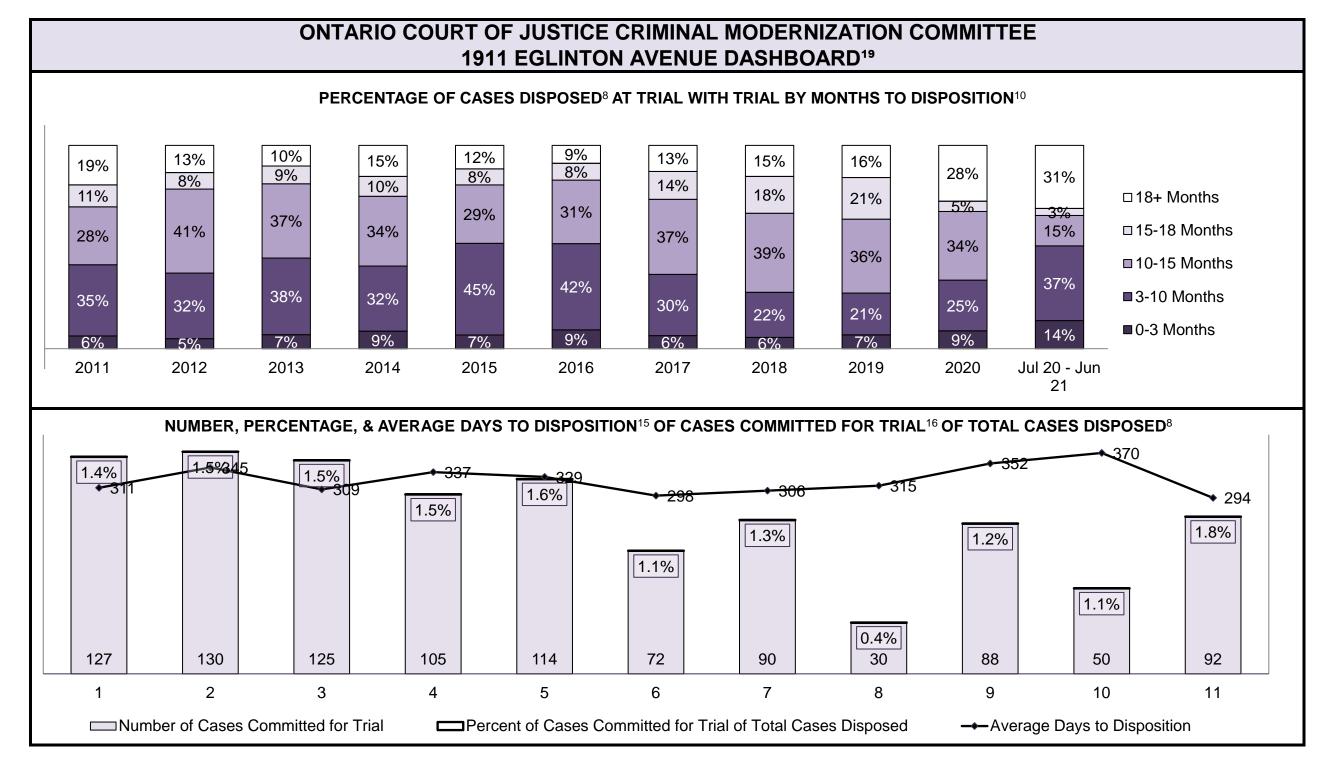

| Cases Disposed <sup>8</sup> by Phase and P | Cases Disposed <sup>8</sup> by Phase and Percentage of In-Custody <sup>11</sup> , Out-of-Custody <sup>12</sup> Cases at Case Disposition |         |         |         |         |         |         |         |         |         |                 |  |  |
|--------------------------------------------|------------------------------------------------------------------------------------------------------------------------------------------|---------|---------|---------|---------|---------|---------|---------|---------|---------|-----------------|--|--|
| Phases                                     | 2011                                                                                                                                     | 2012    | 2013    | 2014    | 2015    | 2016    | 2017    | 2018    | 2019    | 2020    | Jul 20 - Jun 21 |  |  |
| At Trial With Trial                        | 12,913                                                                                                                                   | 12,507  | 11,635  | 10,711  | 9,759   | 9,325   | 9,209   | 8,399   | 8,353   | 4,381   | 5,389           |  |  |
| In-Custody                                 | 15%                                                                                                                                      | 17%     | 16%     | 15%     | 15%     | 14%     | 14%     | 12%     | 14%     | 18%     | 19%             |  |  |
| Out-of-Custody                             | 85%                                                                                                                                      | 83%     | 84%     | 85%     | 85%     | 86%     | 86%     | 88%     | 86%     | 82%     | 81%             |  |  |
| At Trial Without Trial                     | 31,139                                                                                                                                   | 27,205  | 25,048  | 22,226  | 19,582  | 18,371  | 17,471  | 16,029  | 16,029  | 9,075   | 9,821           |  |  |
| In-Custody                                 | 14%                                                                                                                                      | 15%     | 15%     | 14%     | 14%     | 14%     | 14%     | 13%     | 14%     | 15%     | 16%             |  |  |
| Out-of-Custody                             | 86%                                                                                                                                      | 85%     | 85%     | 86%     | 86%     | 86%     | 86%     | 87%     | 86%     | 85%     | 84%             |  |  |
| Before Trial                               | 212,794                                                                                                                                  | 207,335 | 194,998 | 177,161 | 175,908 | 179,464 | 187,457 | 187,060 | 196,166 | 137,018 | 166,107         |  |  |
| In-Custody                                 | 22%                                                                                                                                      | 23%     | 23%     | 22%     | 23%     | 23%     | 22%     | 20%     | 21%     | 21%     | 17%             |  |  |
| Out-of-Custody                             | 78%                                                                                                                                      | 77%     | 77%     | 78%     | 77%     | 77%     | 78%     | 80%     | 79%     | 79%     | 83%             |  |  |

□ Cases Disposed At Trial With Trial

■ Cases Disposed At Trial without Trial (Collapse Rate At Trial)

| Percentage of Cases Disposed <sup>8</sup> At Trial | Without Trial (Collapse Rate | e At Trial <sup>2</sup> ) by Offence Group At Disposition |
|----------------------------------------------------|------------------------------|-----------------------------------------------------------|
|                                                    |                              |                                                           |

| Offence Group at Disposition <sup>14</sup> | 2011 | 2012 | 2013 | 2014 | 2015 | 2016 | 2017 | 2018 | 2019 | 2020 | Jul 20 - Jun 21 |
|--------------------------------------------|------|------|------|------|------|------|------|------|------|------|-----------------|
| Crimes Against The Person                  | 42%  | 43%  | 42%  | 42%  | 41%  | 43%  | 44%  | 44%  | 45%  | 47%  | 48%             |
| Crimes Against Property                    | 12%  | 11%  | 12%  | 11%  | 11%  | 10%  | 10%  | 10%  | 10%  | 10%  | 8%              |
| Administration of Justice                  | 13%  | 13%  | 13%  | 12%  | 13%  | 13%  | 12%  | 12%  | 13%  | 11%  | 11%             |
| Other Criminal Code                        | 6%   | 6%   | 6%   | 6%   | 6%   | 6%   | 6%   | 6%   | 7%   | 7%   | 8%              |
| Criminal Code Traffic                      | 14%  | 15%  | 16%  | 16%  | 16%  | 16%  | 17%  | 18%  | 16%  | 15%  | 15%             |
| Federal Statute                            | 12%  | 12%  | 11%  | 12%  | 12%  | 12%  | 11%  | 10%  | 9%   | 10%  | 10%             |
| Total                                      | 100% | 100% | 100% | 100% | 100% | 100% | 100% | 100% | 100% | 100% | 100%            |