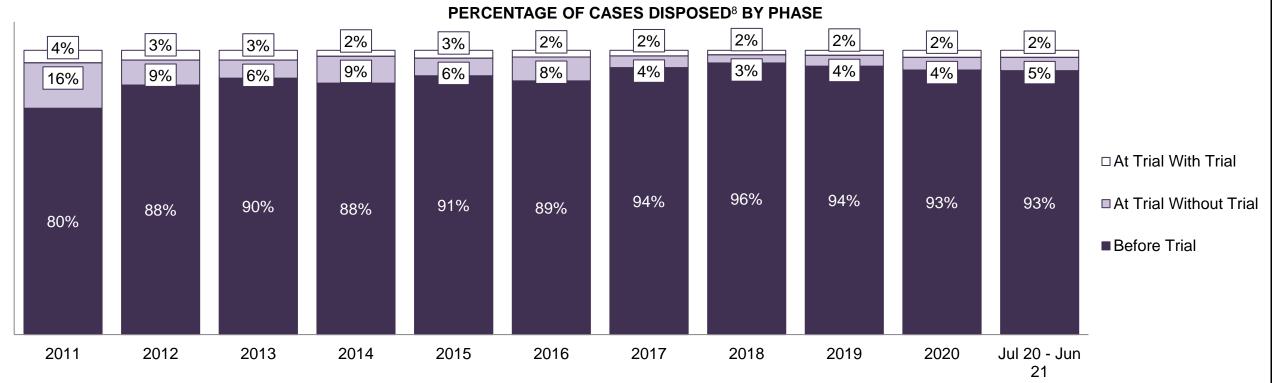

rson                   | 252  | 201  | 179  | 202  | 222  | 233  | 299  | 370  | 395  | 578  | 646             |
| Crimes Against Property                     | 159  | 140  | 167  | 215  | 191  | 228  | 265  | 345  | 264  | 550  | 491             |
| Administration of Justice                   | 119  | 132  | 116  | 184  | 190  | 207  | 328  | 427  | 413  | 683  | 624             |
| Other Criminal Code                         | 40   | 30   | 49   | 40   | 55   | 61   | 56   | 72   | 77   | 134  | 156             |
| Criminal Code Traffic                       | 86   | 67   | 52   | 65   | 72   | 74   | 82   | 99   | 97   | 154  | 154             |
| Federal Statute                             | 139  | 108  | 129  | 116  | 138  | 113  | 126  | 151  | 153  | 150  | 153             |









| Cases Disposed <sup>8</sup> by Phase and Percentage of In-Custody <sup>11</sup> , Out-of-Custody <sup>12</sup> Cases at Case Disposition |       |       |       |       |       |       |       |       |       |       |                |      |
|------------------------------------------------------------------------------------------------------------------------------------------|-------|-------|-------|-------|-------|-------|-------|-------|-------|-------|----------------|------|
| Phases                                                                                                                                   | 2011  | 2012  | 2013  | 2014  | 2015  | 2016  | 2017  | 2018  | 2019  | 2020  | Jul 20 - Jun 2 | 21   |
| At Trial With Trial