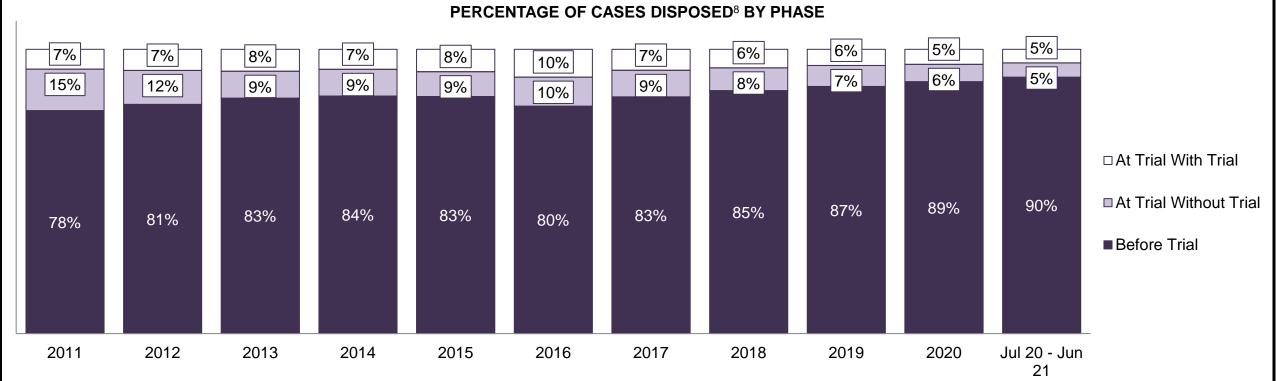

|                                                    | Kov I                                          | Metric                                | Jul 20  | - Jun 21           | 2014 Baseline                                | Change from 2014 Regional                                             |  |
|----------------------------------------------------|------------------------------------------------|---------------------------------------|---------|--------------------|----------------------------------------------|-----------------------------------------------------------------------|--|
|                                                    | Key i                                          | vieti iC                              | Percent | Cases <sup>1</sup> | Regional Median*                             | Median                                                                |  |
|                                                    | Disposed cases that be                         | gan in the Bail Phase                 | 26.9%   | 9,299              | 32.5%                                        | -5.6%                                                                 |  |
|                                                    | Bail cases with a bail                         | Total                                 | 65.1%   | 6,053              | 53.7%                                        | 11.4%                                                                 |  |
|                                                    |                                                | Bail Disposition with 1 appearance    | 57.6%   | 3,489              | 52.5%                                        | 5.1%                                                                  |  |
| Bail                                               | or detention order)                            | Bail Disposition within 1-3 days      | 68.9%   | 4,170              | 72.9%                                        | -4.0%                                                                 |  |
| Dali                                               |                                                | Total                                 | 34.9%   | 3,246              | 46.3%                                        | -11.4%                                                                |  |
|                                                    | Bail cases with no bail disposition but with a | Case disposition in 1-3 appearances   | 20.1%   | 654                | 38.7%                                        | -18.6%                                                                |  |
|                                                    | case disposition                               | Case disposition in 0-3 months        | 60.1%   | 1,950              | 79.1%                                        | -19.0%                                                                |  |
|                                                    | ·                                              | Case disposition rate before trial    | 92.5%   | 3,002              | 92.8%                                        | -0.3%                                                                 |  |
|                                                    |                                                |                                       |         |                    |                                              |                                                                       |  |
|                                                    | Disposition rate (include                      | s bail cases with case dispositions)  | 92.3%   | 31,900             | 88.7%                                        | 3.6%                                                                  |  |
| Before Trial                                       | Disposed within 1-3 app                        | earances (net of bench warrant cases) | 52.4%   | 8,320              | 46.0%                                        | 6.4%                                                                  |  |
|                                                    | Disposed within 0-3 mo                         | nths (net of bench warrant cases)     | 60.9%   | 9,667              | 60.7%                                        | 0.2%                                                                  |  |
|                                                    |                                                |                                       |         |                    |                                              |                                                                       |  |
| Trial                                              | Collapse Rate at Trial <sup>2</sup>            |                                       | 62.7%   | 1,676              | 62.3%                                        | 0.4%                                                                  |  |
|                                                    |                                                |                                       |         |                    |                                              |                                                                       |  |
|                                                    | Cases Pending³ a                               | s of June 30, 2021                    | Percent | Cases <sup>1</sup> | Cases in the Pre-Trial<br>Phase <sup>4</sup> | Cases in the Trial Phase <sup>5</sup> (including preliminary hearing) |  |
|                                                    | 0-8 months                                     |                                       | 60.9%   | 16,098             | 15,901                                       | 197                                                                   |  |
| Ame of All Develler                                | 8-10 months                                    |                                       | 10.6%   | 2,788              | 2,636                                        | 152                                                                   |  |
| Age of All Pending Cases <sup>6</sup> 10-15 months |                                                |                                       | 16.7%   | 4,399              | 3,744                                        | 655                                                                   |  |
| <b>Vases</b>                                       | 15-18 months                                   |                                       | 4.5%    | 1,178              | 818                                          | 360                                                                   |  |
| Over 18 months                                     |                                                |                                       |         | 1,951              | 997                                          | 7 954                                                                 |  |
| Total                                              | 100.0%                                         | 26,414                                | 24,096  | 2,318              |                                              |                                                                       |  |