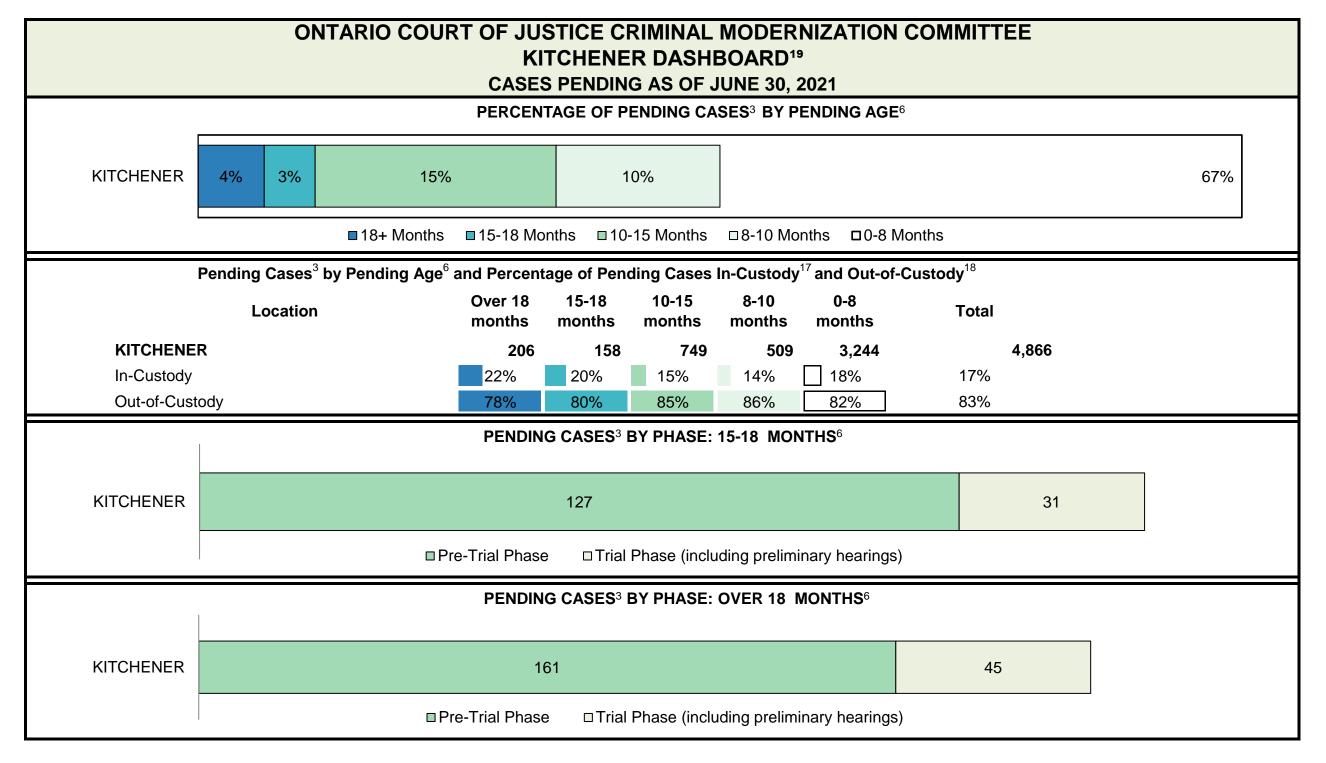

| 5%   | 5%   | 3%   | 8%   | 5%   | 7%   | 5%   | 7%   | 5%   | 9%   | 6%              |
| Criminal Code Traffic                                                                                                                   | 21%  | 24%  | 23%  | 20%  | 21%  | 18%  | 23%  | 28%  | 25%  | 22%  | 16%             |
| Federal Statute                                                                                                                         | 7%   | 9%   | 9%   | 9%   | 13%  | 10%  | 8%   | 9%   | 8%   | 10%  | 8%              |
| Total                                                                                                                                   | 100% | 100% | 100% | 100% | 100% | 100% | 100% | 100% | 100% | 100% | 100%            |





|                                          | Kovil                                                         | Metric                                 | Jul 20  | - Jun 21           | 2014 Baseline                                | Change from 2014 Regional                                             |  |
|------------------------------------------|---------------------------------------------------------------|----------------------------------------|---------|--------------------|----------------------------------------------|-----------------------------------------------------------------------|--|
|                                          | ney i                                                         | vieti ic                               | Percent | Cases <sup>1</sup> | Regional Me