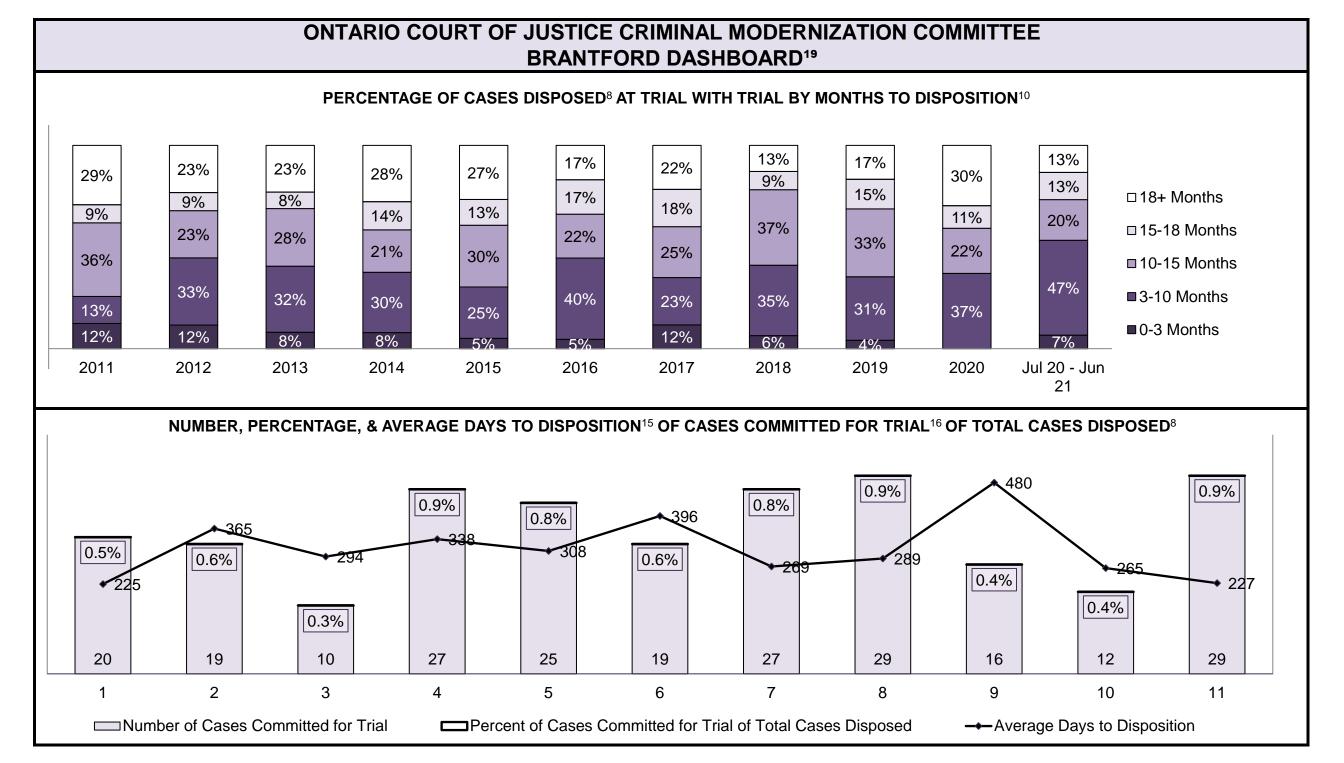

|                                                    | Kov I                                          | Metric                                | Jul 20  | - Jun 21           | 2014 Baseline                                | Change from 2014 Regional                                             |  |
|----------------------------------------------------|------------------------------------------------|---------------------------------------|---------|--------------------|----------------------------------------------|-----------------------------------------------------------------------|--|
|                                                    | Key i                                          | vieti iC                              | Percent | Cases <sup>1</sup> | Regional Median*                             | Median                                                                |  |
|                                                    | Disposed cases that be                         | gan in the Bail Phase                 | 26.9%   | 9,299              | 32.5%                                        | -5.6%                                                                 |  |
|                                                    | Bail cases with a bail                         | Total                                 | 65.1%   | 6,053              | 53.7%                                        | 11.4%                                                                 |  |
|                                                    |                                                | Bail Disposition with 1 appearance    | 57.6%   | 3,489              | 52.5%                                        | 5.1%                                                                  |  |
| Bail                                               | or detention order)                            | Bail Disposition within 1-3 days      | 68.9%   | 4,170              | 72.9%                                        | -4.0%                                                                 |  |
| Dali                                               |                                                | Total                                 | 34.9%   | 3,246              | 46.3%                                        | -11.4%                                                                |  |
|                                                    | Bail cases with no bail disposition but with a | Case disposition in 1-3 appearances   | 20.1%   | 654                | 38.7%                                        | -18.6%                                                                |  |
|                                                    | case disposition                               | Case disposition in 0-3 months        | 60.1%   | 1,950              | 79.1%                                        | -19.0%                                                                |  |
|                                                    | ·                                              | Case disposition rate before trial    | 92.5%   | 3,002              | 92.8%                                        | -0.3%                                                                 |  |
|                                                    |                                                |                                       |         |                    |                                              |                                                                       |  |
|                                                    | Disposition rate (include                      | s bail cases with case dispositions)  | 92.3%   | 31,900             | 88.7%                                        | 3.6%                                                                  |  |
| Before Trial                                       | Disposed within 1-3 app                        | earances (net of bench warrant cases) | 52.4%   | 8,320              | 46.0%                                        | 6.4%                                                                  |  |
|                                                    | Disposed within 0-3 mo                         | nths (net of bench warrant cases)     | 60.9%   | 9,667              | 60.7%                                        | 0.2%                                                                  |  |
|                                                    |                                                |                                       |         |                    |                                              |                                                                       |  |
| Trial                                              | Collapse Rate at Trial <sup>2</sup>            |                                       | 62.7%   | 1,676              | 62.3%                                        | 0.4%                                                                  |  |
|                                                    |                                                |                                       |         |                    |                                              |                                                                       |  |
|                                                    | Cases Pending³ a                               | s of June 30, 2021                    | Percent | Cases <sup>1</sup> | Cases in the Pre-Trial<br>Phase <sup>4</sup> | Cases in the Trial Phase <sup>5</sup> (including preliminary hearing) |  |
|                                                    | 0-8 months                                     |                                       | 60.9%   | 16,098             | 15,901                                       | 197                                                                   |  |
| Ame of All Develler                                | 8-10 months                                    |                                       | 10.6%   | 2,788              | 2,636                                        | 152                                                                   |  |
| Age of All Pending Cases <sup>6</sup> 10-15 months |                                                |                                       | 16.7%   | 4,399              | 3,744                                        | 655                                                                   |  |
| <b>Vases</b>                                       | 15-18 months                                   |                                       | 4.5%    | 1,178              | 818                                          | 360                                                                   |  |
| Over 18 months                                     |                                                |                                       |         | 1,951              | 997                                          | 7 954                                                                 |  |
| Total                                              | 100.0%                                         | 26,414                                | 24,096  | 2,318              |                                              |                                                                       |  |