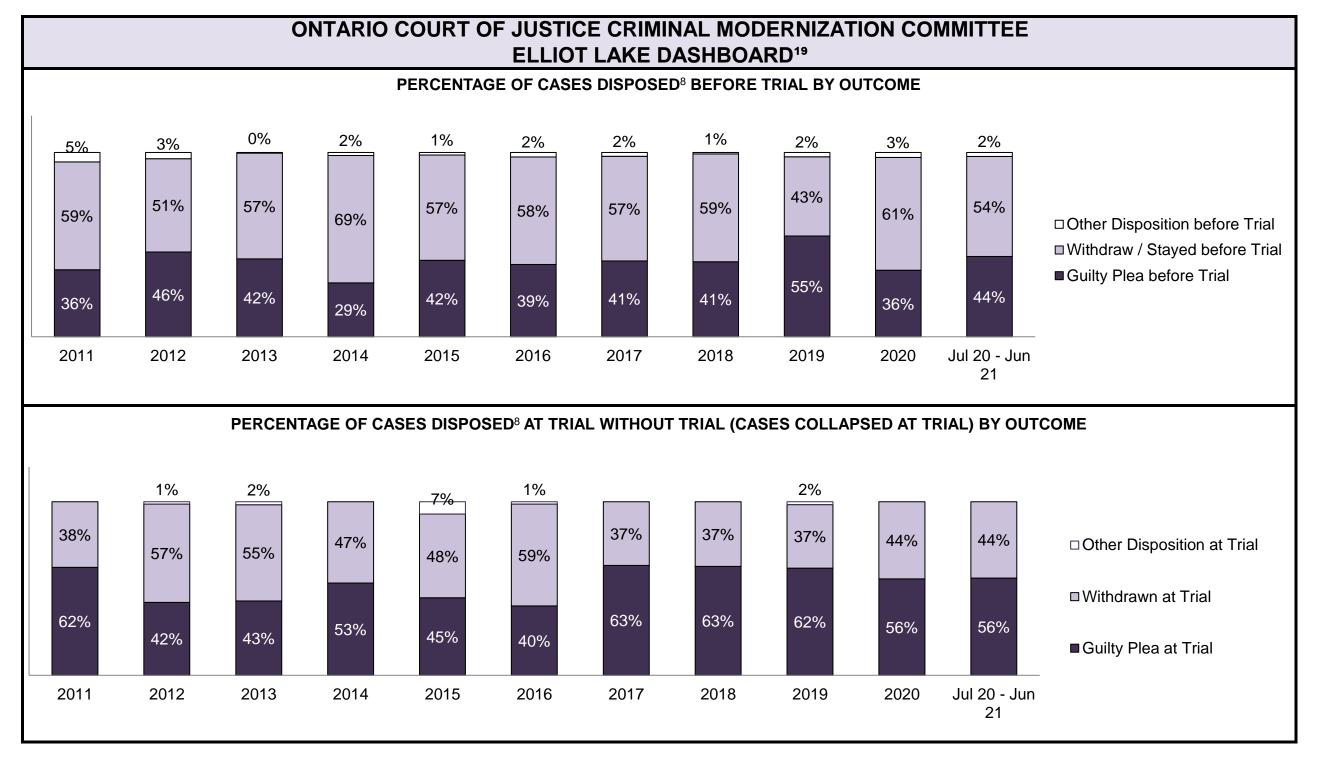

| Cases Disposed <sup>8</sup> by Phase and P | Cases Disposed <sup>8</sup> by Phase and Percentage of In-Custody <sup>11</sup> , Out-of-Custody <sup>12</sup> Cases at Case Disposition |         |         |         |         |         |         |         |         |         |                 |  |  |
|--------------------------------------------|------------------------------------------------------------------------------------------------------------------------------------------|---------|---------|---------|---------|---------|---------|---------|---------|---------|-----------------|--|--|
| Phases                                     | 2011                                                                                                                                     | 2012    | 2013    | 2014    | 2015    | 2016    | 2017    | 2018    | 2019    | 2020    | Jul 20 - Jun 21 |  |  |
| At Trial With Trial                        | 12,913                                                                                                                                   | 12,507  | 11,635  | 10,711  | 9,759   | 9,325   | 9,209   | 8,399   | 8,353   | 4,381   | 5,389           |  |  |
| In-Custody                                 | 15%                                                                                                                                      | 17%     | 16%     | 15%     | 15%     | 14%     | 14%     | 12%     | 14%     | 18%     | 19%             |  |  |
| Out-of-Custody                             | 85%                                                                                                                                      | 83%     | 84%     | 85%     | 85%     | 86%     | 86%     | 88%     | 86%     | 82%     | 81%             |  |  |
| At Trial Without Trial                     | 31,139                                                                                                                                   | 27,205  | 25,048  | 22,226  | 19,582  | 18,371  | 17,471  | 16,029  | 16,029  | 9,075   | 9,821           |  |  |
| In-Custody                                 | 14%                                                                                                                                      | 15%     | 15%     | 14%     | 14%     | 14%     | 14%     | 13%     | 14%     | 15%     | 16%             |  |  |
| Out-of-Custody                             | 86%                                                                                                                                      | 85%     | 85%     | 86%     | 86%     | 86%     | 86%     | 87%     | 86%     | 85%     | 84%             |  |  |
| Before Trial                               | 212,794                                                                                                                                  | 207,335 | 194,998 | 177,161 | 175,908 | 179,464 | 187,457 | 187,060 | 196,166 | 137,018 | 166,107         |  |  |
| In-Custody                                 | 22%                                                                                                                                      | 23%     | 23%     | 22%     | 23%     | 23%     | 22%     | 20%     | 21%     | 21%     | 17%             |  |  |
| Out-of-Custody                             | 78%                                                                                                                                      | 77%     | 77%     | 78%     | 77%     | 77%     | 78%     | 80%     | 79%     | 79%     | 83%             |  |  |