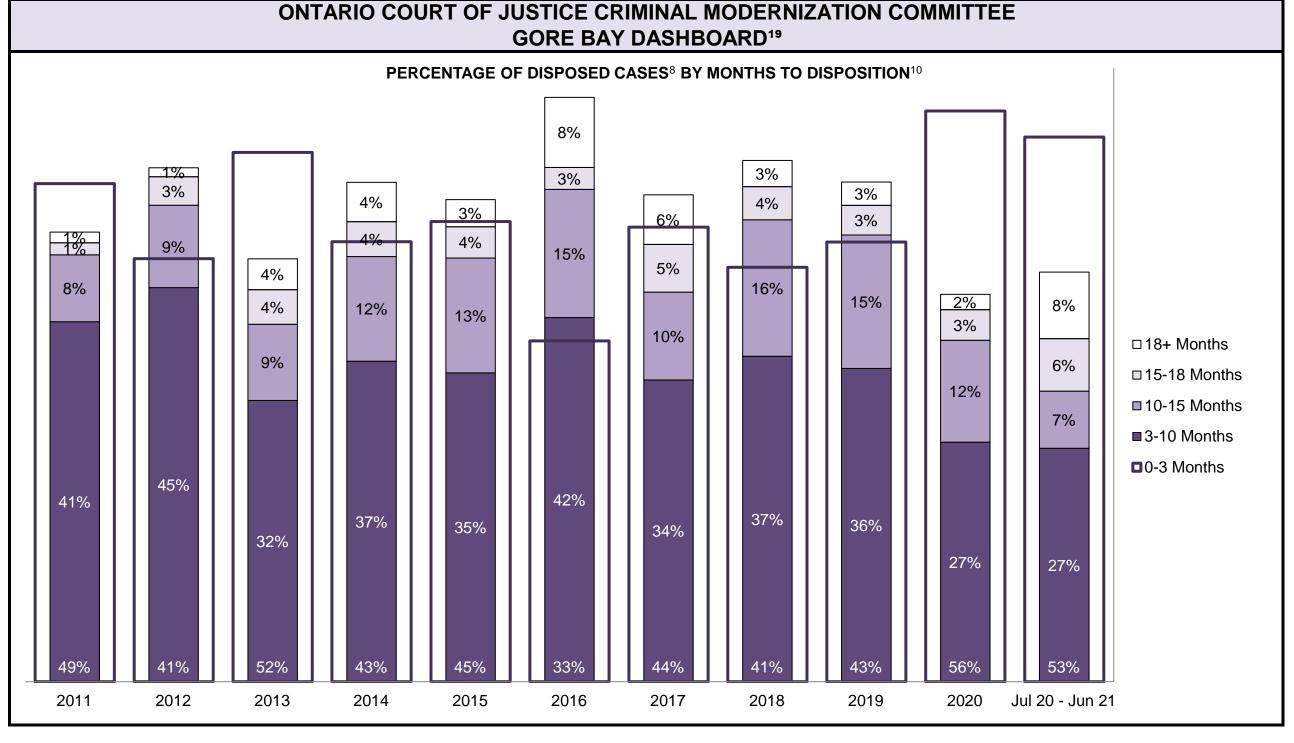

Person                   | 112  | 92   | 98   | 131  | 134  | 153  | 145  | 131  | 129  | 223  | 206             |
| Crimes Against Property                     | 46   | 32   | 31   | 26   | 40   | 50   | 39   | 35   | 33   | 58   | 38              |
| Administration of Justice                   | 51   | 47   | 48   | 70   | 63   | 71   | 76   | 40   | 56   | 121  | 116             |
| Other Criminal Code                         | 16   | 11   | 4    | 2    | 8    | 9    | 20   | 11   | 11   | 18   | 21              |
| Criminal Code Traffic                       | 42   | 39   | 24   | 26   | 47   | 29   | 24   | 23   | 18   | 75   | 55              |
| Federal Statute                             | 71   | 44   | 39   | 35   | 42   | 39   | 37   | 25   | 19   | 23   | 30              |









| Phases                 | 2011 | 2012 | 2013 | 2014 | 2015 | 2016 | 2017 | 2018 | 2019 | 2020 | Jul 20 - Jun 2 | 21  |
|------------------------|------|------|------|------|------|------|------|------|------|------|----------------|-----|
| At Trial With Trial    | 77   | 46   | 44   | 29   | 46   | 51   | 54   | 46   | 29   | 11   |                | Ç   |
| In-Custody             | 10%  | 9%   | 11%  | 10%  | 17%  | 12%  | 4%   | 4%   | 7%   | 0%   | 0%             |     |
| Out-of-Custody         | 90%  | 91%  | 89%  | 90%  | 83%  | 88%  | 96%  | 96%  | 93%  | 100% | 100%           |     |
| At Trial Without Trial | 98   | 88   | 71   | 89   | 67   | 49   | 80   | 72   | 53   | 15   |                | ζ   |
| In-Custody             | 24%  | 20%  | 13%  | 10%  | 10%  | 10%  | 9%   |