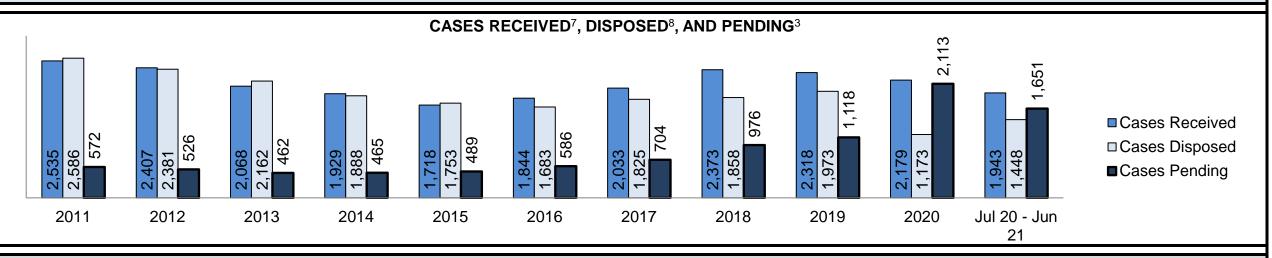

### **ONTARIO COURT OF JUSTICE CRIMINAL MODERNIZATION COMMITTEE** PROVINCIAL DASHBOARD<sup>19</sup> CASES RECEIVED<sup>7</sup>, DISPOSED<sup>8</sup>, AND PENDING<sup>3</sup> 176,202 159,031 120,999 111,879 100,699 97,525 93,913 215,268 210,098 90,869 609'96 99,154 89,500 ■ Cases Received 253,367 256,846 216,660 205,249 205,635 150,474 229,140 207,160 240,736 231,681 211,088 181,317 ,047 218,181 214,137 234,601 220,548 225,798 211,488 □ Cases Disposed ■ Cases Pending 2014 Jul 20 - Jun 2011 2012 2013 2015 2016 2017 2018 2019 2020 21