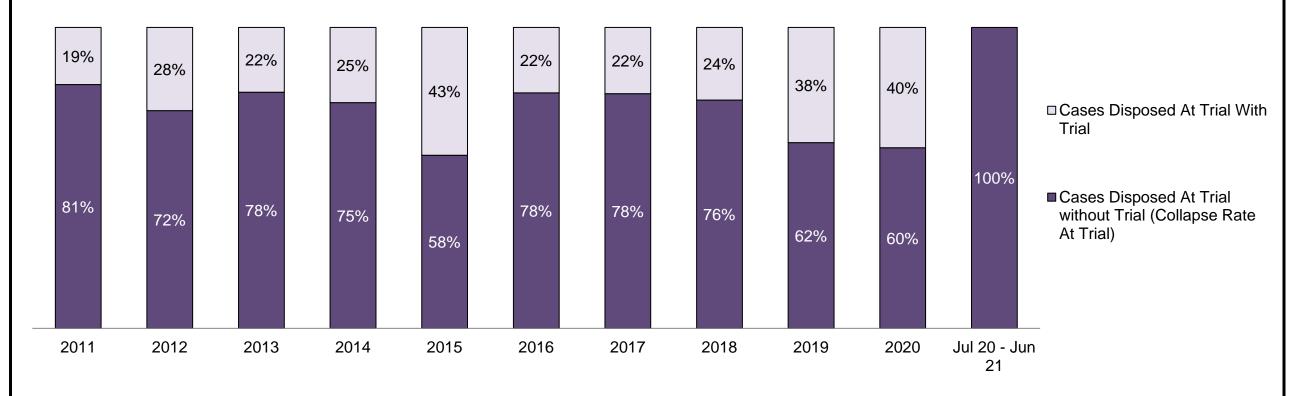

| 69%  | 84%  | 77%  | 81%  | 78%  | 81%  | 95%  | 91%  | 83%  | 100% | 100%            |
| Before Trial                                                                                                                             | 276  | 263  | 238  | 176  | 141  | 185  | 211  | 267  | 164  | 64   | 111             |
| In-Custody                                                                                                                               | 23%  | 17%  | 20%  | 19%  | 26%  | 6%   | 6%   | 7%   | 4%   | 3%   | 7%              |
| Out-of-Custody                                                                                                                           | 77%  | 83%  | 80%  | 81%  | 74%  | 94%  | 94%  | 93%  | 96%  | 97%  | 93%             |







| Percentage of Cases Disposed <sup>8</sup> At Trial Without Trial (Collapse Rate At Trial <sup>2</sup> ) by Offence Group At Disposition |      |      |      |      |      |      |      |      |      |      |                 |
|-----------------------------------------------------------------------------------------------------------------------------------------|------|------|------|------|------|------|------|------|------|------|-----------------|
| Offence Group at Disposition <sup>14</sup>                                                                                              | 2011 | 2012 | 2013 | 2014 | 2015 | 2016 | 2017 | 2018 | 2019 | 2020 | Jul 20 - Jun 21 |
| Crimes Against The Person