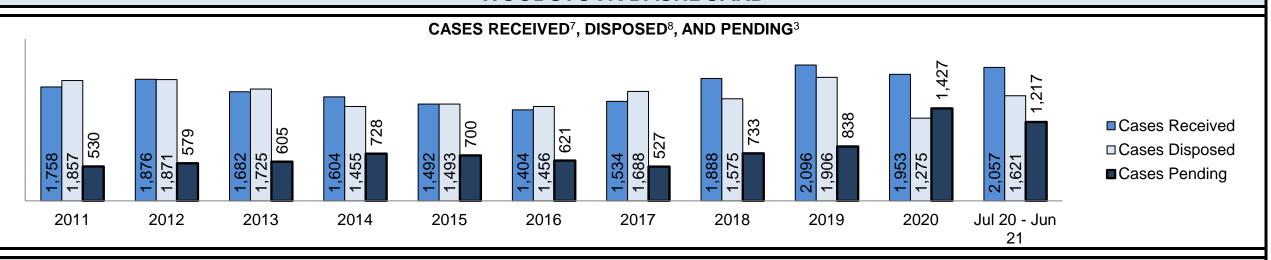

| 15-18 months                           |         |                    | 23                                           | 9                                                                     |  |
|                                          | Over 18 months                                 |                                        | 3.1%    | 38                 | 25                                           | 13                                                                    |  |
| Total                                    |                                                |                                        | 100.0%  | 1,217              | 1,178                                        | 39                                                                    |  |



| Cases Received by Offence Group |      |      |      |      |      |      |      |      |      |      |                 |
|---------------------------------|------|------|------|------|------|------|------|------|------|------|-----------------|
| Offence Group <sup>9</sup>      | 2011 | 2012 | 2013 | 2014 | 2015 | 2016 | 2017 | 2018 | 2019 | 2020 | Jul 20 - Jun 21 |
| Crimes Against The Person       | 486  | 452  | 484  | 403  | 342  | 320  | 336  | 425  | 421  | 431  | 487             |
| Crimes Against Property         | 440  | 468  | 319  | 346  | 325  | 285  | 366  | 491  | 518  | 486  | 446             |
| Administration of Justice       | 361  | 408  | 418  | 437  | 452  | 452  | 481  | 555  | 760  | 541  | 543             |
| Other Criminal Code             | 59   | 68   | 61