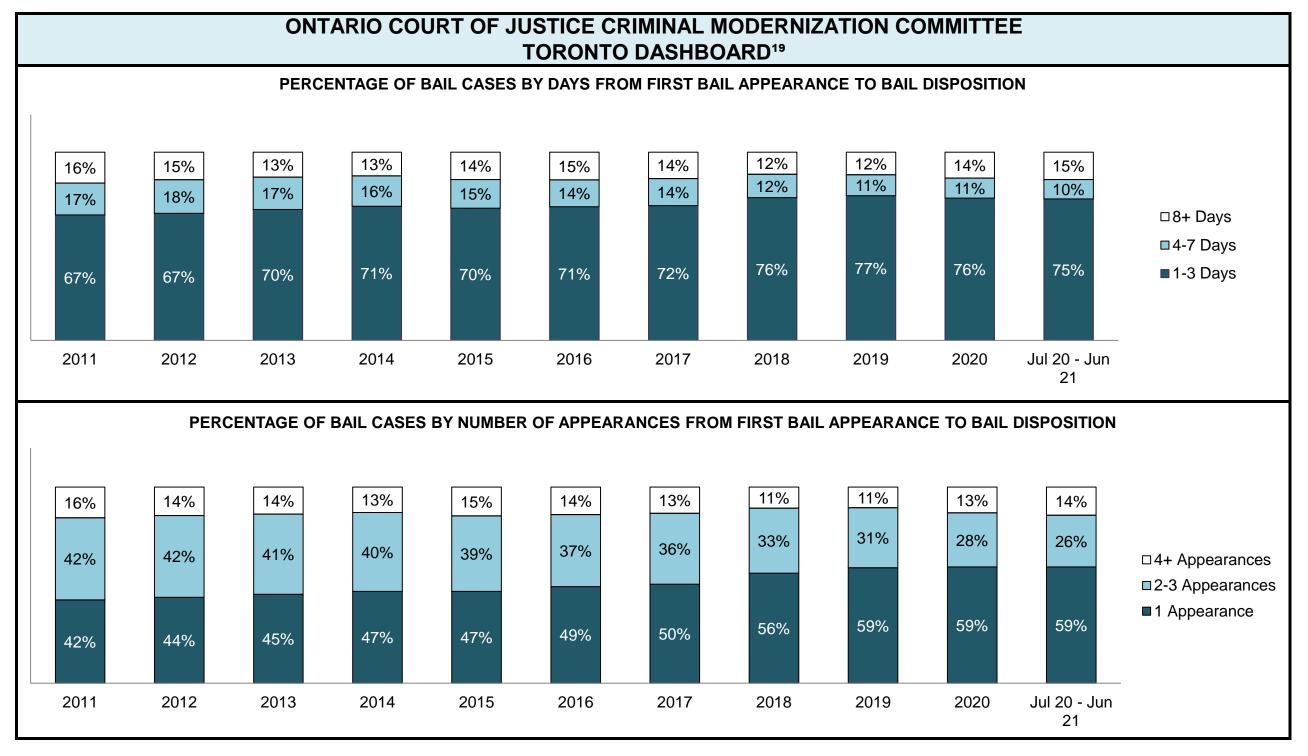

9,206 | 9,612 | 10,287 | 13,107 | 12,395          |
| Crimes Against Property                     | 4,422  | 4,301 | 3,822 | 3,835 | 3,750 | 3,825 | 3,881 | 4,048 | 4,241  | 5,237  | 4,496           |
| Administration of Justice                   | 3,316  | 3,136 | 2,799 | 2,548 | 2,670 | 2,762 | 2,719 | 2,940 | 3,241  | 4,068  | 3,572           |
| Other Criminal Code                         | 1,268  | 1,188 | 1,198 | 1,141 | 1,265 | 1,282 | 1,275 | 1,471 | 1,474  | 1,809  | 1,716           |
| Criminal Code Traffic                       | 2,286  | 2,309 | 1,935 | 1,644 | 1,658 | 1,632 | 1,490 | 1,289 | 1,409  | 1,808  | 1,847           |
| Federal Statute                             | 3,182  | 3,004 | 2,751 | 2,214 | 2,127 | 2,188 | 2,139 | 1,858 | 1,475  | 1,860  | 1,734           |









| Cases Disposed <sup>8</sup> by Phase and Percentage of In-Custody <sup>11</sup> , Out-of-Custody <sup>12</sup> Cases at Case Disposition |        |        |        |        |        |        |        |        |        |        |                 |  |
|------------------------------------------------------------------------------------------------------------------------------------------|--------|--------|--------|--------|--------|--------|--------|--------|--------|--------|-----------------|--|
| Phases                                                                                                                                   | 2011   | 2012   | 2013   | 2014   | 2015   | 2016   | 2017   | 2018   | 2019   | 2020   | Jul 20 - Jun 21 |  |
| At Trial With Trial