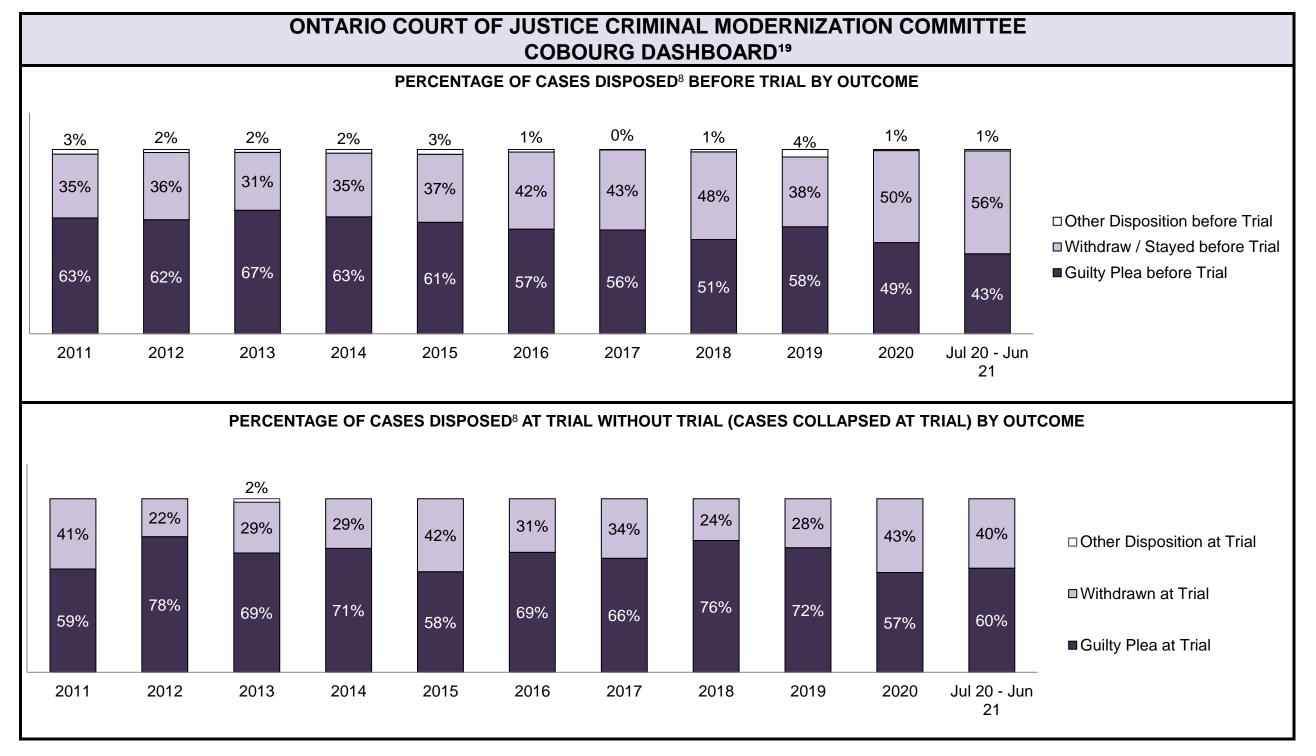

|                                                    | Kov I                                          | Metric                                | Jul 20  | - Jun 21           | 2014 Baseline                                | Change from 2014 Regional                                             |  |
|----------------------------------------------------|------------------------------------------------|---------------------------------------|---------|--------------------|----------------------------------------------|-----------------------------------------------------------------------|--|
|                                                    | Key i                                          | vieti iC                              | Percent | Cases <sup>1</sup> | Regional Median*                             | Median                                                                |  |
|                                                    | Disposed cases that be                         | gan in the Bail Phase                 | 26.9%   | 9,299              | 32.5%                                        | -5.6%                                                                 |  |
|                                                    | Bail cases with a bail                         | Total                                 | 65.1%   | 6,053              | 53.7%                                        | 11.4%                                                                 |  |
|                                                    |                                                | Bail Disposition with 1 appearance    | 57.6%   | 3,489              | 52.5%                                        | 5.1%                                                                  |  |
| Bail                                               | or detention order)                            | Bail Disposition within 1-3 days      | 68.9%   | 4,170              | 72.9%                                        | -4.0%                                                                 |  |
| Dali                                               |                                                | Total                                 | 34.9%   | 3,246              | 46.3%                                        | -11.4%                                                                |  |
|                                                    | Bail cases with no bail disposition but with a | Case disposition in 1-3 appearances   | 20.1%   | 654                | 38.7%                                        | -18.6%                                                                |  |
|                                                    | case disposition                               | Case disposition in 0-3 months        | 60.1%   | 1,950              | 79.1%                                        | -19.0%                                                                |  |
|                                                    | ·                                              | Case disposition rate before trial    | 92.5%   | 3,002              | 92.8%                                        | -0.3%                                                                 |  |
|                                                    |                                                |                                       |         |                    |                                              |                                                                       |  |
|                                                    | Disposition rate (include                      | s bail cases with case dispositions)  | 92.3%   | 31,900             | 88.7%                                        | 3.6%                                                                  |  |
| Before Trial                                       | Disposed within 1-3 app                        | earances (net of bench warrant cases) | 52.4%   | 8,320              | 46.0%                                        | 6.4%                                                                  |  |
|                                                    | Disposed within 0-3 mo                         | nths (net of bench warrant cases)     | 60.9%   | 9,667              | 60.7%                                        | 0.2%                                                                  |  |
|                                                    |                                                |                                       |         |                    |                                              |                                                                       |  |
| Trial                                              | Collapse Rate at Trial <sup>2</sup>            |                                       | 62.7%   | 1,676              | 62.3%                                        | 0.4%                                                                  |  |
|                                                    |                                                |                                       |         |                    |                                              |                                                                       |  |
|                                                    | Cases Pending³ a                               | s of June 30, 2021                    | Percent | Cases <sup>1</sup> | Cases in the Pre-Trial<br>Phase <sup>4</sup> | Cases in the Trial Phase <sup>5</sup> (including preliminary hearing) |  |
|                                                    | 0-8 months                                     |                                       | 60.9%   | 16,098             | 15,901                                       | 197                                                                   |  |
| Ame of All Develler                                | 8-10 months                                    |                                       | 10.6%   | 2,788              | 2,636                                        | 152                                                                   |  |
| Age of All Pending Cases <sup>6</sup> 10-15 months |                                                |                                       | 16.7%   | 4,399              | 3,744                                        | 655                                                                   |  |
| <b>Vases</b>                                       | 15-18 months                                   |                                       | 4.5%    | 1,178              | 818                                          | 360                                                                   |  |
| Over 18 months                                     |                                                |                                       |         | 1,951              | 997                                          | 7 954                                                                 |  |
| Total                                              | 100.0%                                         | 26,414                                | 24,096  | 2,318              |                                              |                                                                       |  |