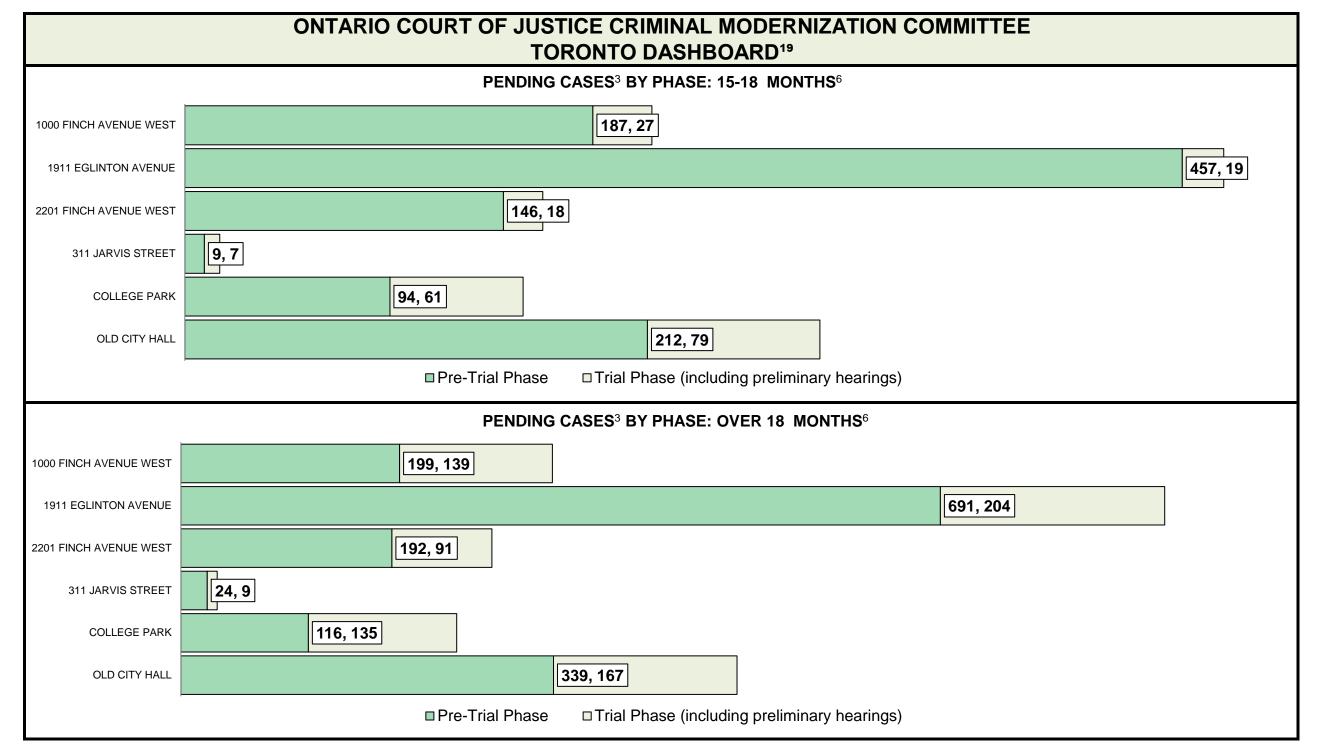

CASES PENDING AS OF JUNE 30, 2021

| Pending Cases <sup>3</sup> | by Pending Age <sup>6</sup> and | <b>Percentage of Pending Cases</b> | In-Custody <sup>17</sup> and Out-of-Custody <sup>18</sup> |
|----------------------------|---------------------------------|------------------------------------|-----------------------------------------------------------|
|----------------------------|---------------------------------|------------------------------------|-----------------------------------------------------------|

| Location       | Over 18 months | 15-18<br>months | 10-15<br>months | 8-10<br>months | 0-8<br>months | Total   |
|----------------|----------------|-----------------|-----------------|----------------|---------------|---------|
| PROVINCIAL     | 13,920         | 7,803           | 27,583          | 17,572         | 92,153        | 159,031 |
| In-Custody     | 13%            | 13%             | 12%             | 12%            | 15%           | 14%     |
| Out-of-Custody | 80%            | 81%             | 85%             | 86%            | 83%           | 83%     |
| Central East   | 1,951          | 1,178           | 4,399           | 2,788          | 16,098        | 26,414  |
| Central West   | 4,450          | 2,292           | 6,525           | 3,718          | 18,201        | 35,186  |
| East           | 1,504          | 941             | 3,505           | 1,900          | 10,323        | 18,173  |
| North East     | 828            | 497             | 2,114           | 1,803          | 8,880         | 14,122  |
| North West     | 1,024          | 427             | 1,570           | 1,158          | 5,491         | 9,670   |
| Toronto        | 2,306          | 1,316           | 3,973           | 2,544          | 15,625        | 25,764  |
| West           | 1,857          | 1,152           | 5,497           | 3,661          | 17,535        | 29,702  |