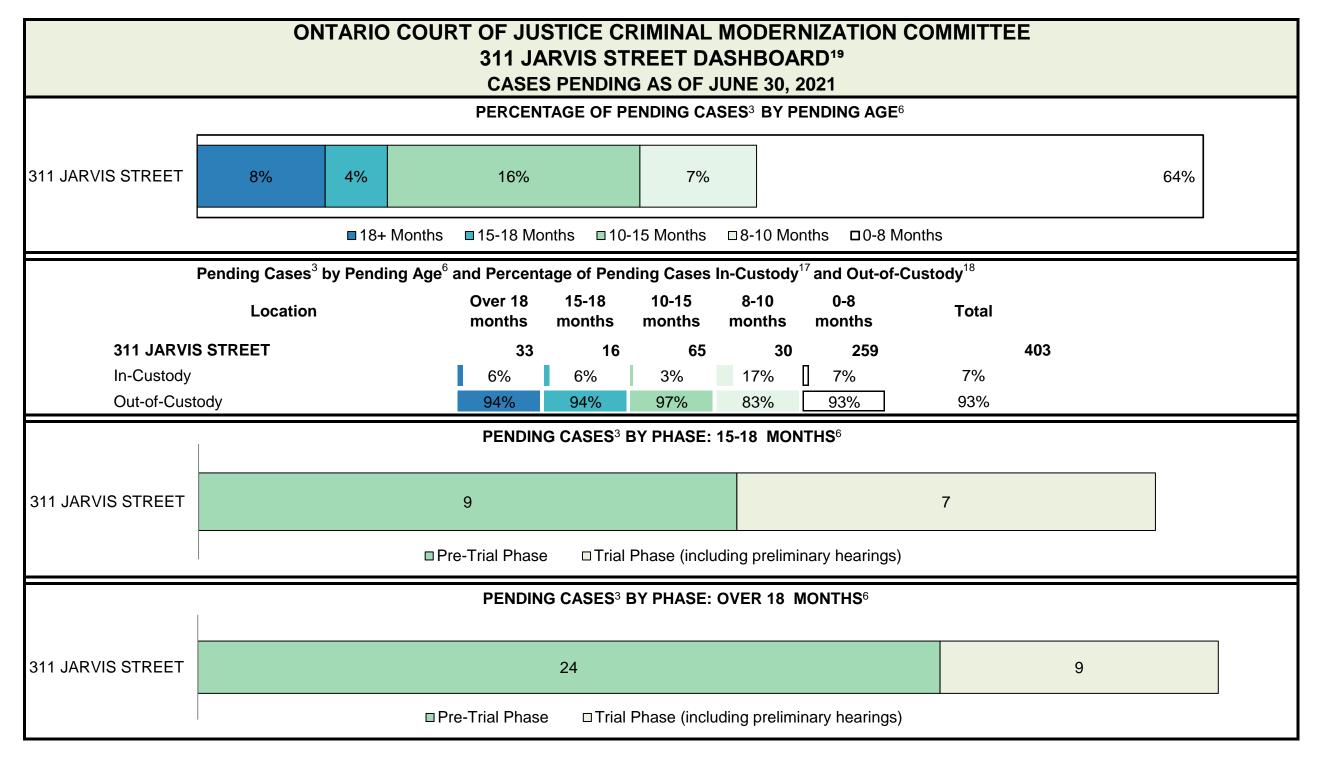

CASES PENDING AS OF JUNE 30, 2021

| Pending Cases <sup>3</sup> | by Pending Age <sup>6</sup> and | <b>Percentage of Pending Cases</b> | In-Custody <sup>17</sup> and Out-of-Custody <sup>18</sup> |
|----------------------------|---------------------------------|------------------------------------|-----------------------------------------------------------|
|----------------------------|---------------------------------|------------------------------------|-----------------------------------------------------------|

| Location       | Over 18 months | 15-18<br>months | 10-15<br>months | 8-10<br>months | 0-8<br>months | Total   |
|----------------|----------------|-----------------|-----------------|----------------|---------------|---------|
| PROVINCIAL     | 13,920         | 7,803           | 27,583          | 17,572         | 92,153        | 159,031 |
| In-Custody     | 13%            | 13%             | 12%             | 12%            | 15%           | 14%     |
| Out-of-Custody | 80%            | 81%             | 85%             | 86%            | 83%           | 83%     |
| Central East   | 1,951          | 1,178           | 4,399           | 2,788          | 16,098        | 26,414  |
| Central West   | 4,450          | 2,292           | 6,525           | 3,718          | 18,201        | 35,186  |
| East           | 1,504          | 941             | 3,505           | 1,900          | 10,323        | 18,173  |
| North East     | 828            | 497             | 2,114           | 1,803          | 8,880         | 14,122  |
| North West     | 1,024          | 427             | 1,570           | 1,158          | 5,491         | 9,670   |
| Toronto        | 2,306          | 1,316           | 3,973           | 2,544          | 15,625        | 25,764  |
| West           | 1,857          | 1,152           | 5,497           | 3,661          | 17,535        | 29,702  |