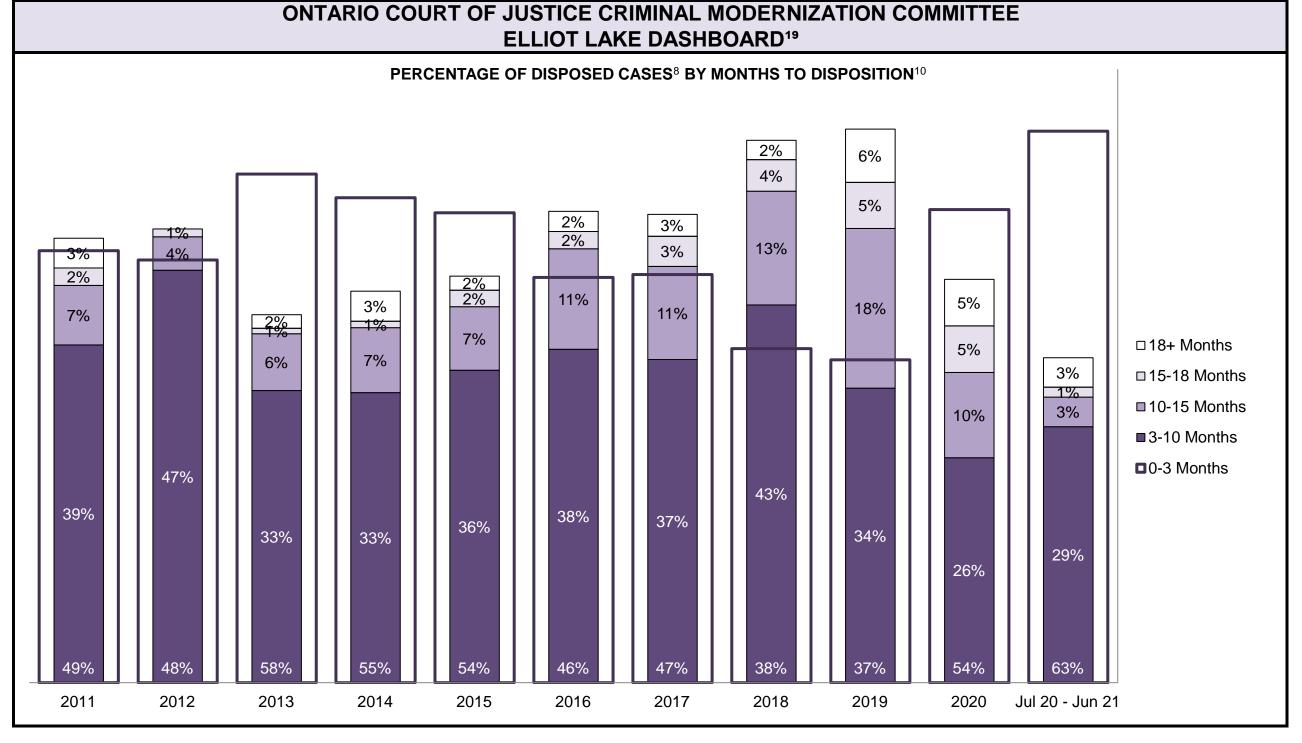

|                    | Kovi                                                                                                                                                                                                                                                                                                                                                                                                                                                                                                                                                                                                                                                                                                                                                                                                                                                                                                                                                                                                                                                                                                                                                                                                                                                                                                                                                                                                                                                                                                                                                                                                                                                                                                                                                                                                                                                                                                                                                                                                                                                                                                                           | Metric                                 | Jul 20  | - Jun 21           | 2014 Baseline                             | Change from 2014 Regional                                             |  |
|--------------------|--------------------------------------------------------------------------------------------------------------------------------------------------------------------------------------------------------------------------------------------------------------------------------------------------------------------------------------------------------------------------------------------------------------------------------------------------------------------------------------------------------------------------------------------------------------------------------------------------------------------------------------------------------------------------------------------------------------------------------------------------------------------------------------------------------------------------------------------------------------------------------------------------------------------------------------------------------------------------------------------------------------------------------------------------------------------------------------------------------------------------------------------------------------------------------------------------------------------------------------------------------------------------------------------------------------------------------------------------------------------------------------------------------------------------------------------------------------------------------------------------------------------------------------------------------------------------------------------------------------------------------------------------------------------------------------------------------------------------------------------------------------------------------------------------------------------------------------------------------------------------------------------------------------------------------------------------------------------------------------------------------------------------------------------------------------------------------------------------------------------------------|----------------------------------------|---------|--------------------|-------------------------------------------|-----------------------------------------------------------------------|--|
|                    | Ney i                                                                                                                                                                                                                                                                                                                                                                                                                                                                                                                                                                                                                                                                                                                                                                                                                                                                                                                                                                                                                                                                                                                                                                                                                                                                                                                                                                                                                                                                                                                                                                                                                                                                                                                                                                                                                                                                                                                                                                                                                                                                                                                          | wett ic                                | Percent | Cases <sup>1</sup> | Regional Median*                          | Median                                                                |  |
|                    | Disposed cases that be                                                                                                                                                                                                                                                                                                                                                                                                                                                                                                                                                                                                                                                                                                                                                                                                                                                                                                                                                                                                                                                                                                                                                                                                                                                                                                                                                                                                                                                                                                                                                                                                                                                                                                                                                                                                                                                                                                                                                                                                                                                                                                         | gan in the Bail Phase                  | 39.5%   | 71,651             | 44.0%                                     | -4.5%                                                                 |  |
|                    | Bail cases with a bail                                                                                                                                                                                                                                                                                                                                                                                                                                                                                                                                                                                                                                                                                                                                                                                                                                                                                                                                                                                                                                                                                                                                                                                                                                                                                                                                                                                                                                                                                                                                                                                                                                                                                                                                                                                                                                                                                                                                                                                                                                                                                                         | Total                                  | 61.5%   | 44,048             | 56.6%                                     | 4.9%                                                                  |  |
|                    | · ·                                                                                                                                                                                                                                                                                                                                                                                                                                                                                                                                                                                                                                                                                                                                                                                                                                                                                                                                                                                                                                                                                                                                                                                                                                                                                                                                                                                                                                                                                                                                                                                                                                                                                                                                                                                                                                                                                                                                                                                                                                                                                                                            | Bail Disposition with 1 appearance     | 56.3%   | 24,783             | 51.4%                                     | 4.8%                                                                  |  |
| Bail               | or detention order)                                                                                                                                                                                                                                                                                                                                                                                                                                                                                                                                                                                                                                                                                                                                                                                                                                                                                                                                                                                                                                                                                                                                                                                                                                                                                                                                                                                                                                                                                                                                                                                                                                                                                                                                                                                                                                                                                                                                                                                                                                                                                                            | Bail Disposition within 1-3 days       |         | 30,316             | 72.5%                                     | -3.7%                                                                 |  |
| Dali               |                                                                                                                                                                                                                                                                                                                                                                                                                                                                                                                                                                                                                                                                                                                                                                                                                                                                                                                                                                                                                                                                                                                                                                                                                                                                                                                                                                                                                                                                                                                                                                                                                                                                                                                                                                                                                                                                                                                                                                                                                                                                                                                                | Total                                  | 38.5%   | 27,603             | 43.4%                                     | -4.9%                                                                 |  |
|                    | Bail cases with no bail disposition but with a                                                                                                                                                                                                                                                                                                                                                                                                                                                                                                                                                                                                                                                                                                                                                                                                                                                                                                                                                                                                                                                                                                                                                                                                                                                                                                                                                                                                                                                                                                                                                                                                                                                                                                                                                                                                                                                                                                                                                                                                                                                                                 | Case disposition in 1-3 appearances    | 15.2%   | 4,186              | 35.0%                                     | -19.9%                                                                |  |
|                    | case disposition                                                                                                                                                                                                                                                                                                                                                                                                                                                                                                                                                                                                                                                                                                                                                                                                                                                                                                                                                                                                                                                                                                                                                                                                                                                                                                                                                                                                                                                                                                                                                                                                                                                                                                                                                                                                                                                                                                                                                                                                                                                                                                               | Case disposition in 0-3 months         | 56.6%   | 15,629             | 76.5%                                     | -19.9%                                                                |  |
|                    | The state of the s | Case disposition rate before trial     | 92.4%   | 25,517             | 90.5%                                     | 1.9%                                                                  |  |
|                    |                                                                                                                                                                                                                                                                                                                                                                                                                                                                                                                                                                                                                                                                                                                                                                                                                                                                                                                                                                                                                                                                                                                                                                                                                                                                                                                                                                                                                                                                                                                                                                                                                                                                                                                                                                                                                                                                                                                                                                                                                                                                                                                                |                                        |         |                    |                                           |                                                                       |  |
|                    | Disposition rate (include                                                                                                                                                                                                                                                                                                                                                                                                                                                                                                                                                                                                                                                                                                                                                                                                                                                                                                                                                                                                                                                                                                                                                                                                                                                                                                                                                                                                                                                                                                                                                                                                                                                                                                                                                                                                                                                                                                                                                                                                                                                                                                      | es bail cases with case dispositions)  | 91.6%   | 166,107            | 84.3%                                     | 7.3%                                                                  |  |
| Before Trial       | Disposed within 1-3 app                                                                                                                                                                                                                                                                                                                                                                                                                                                                                                                                                                                                                                                                                                                                                                                                                                                                                                                                                                                                                                                                                                                                                                                                                                                                                                                                                                                                                                                                                                                                                                                                                                                                                                                                                                                                                                                                                                                                                                                                                                                                                                        | pearances (net of bench warrant cases) | 41.5%   | 31,861             | 42.7%                                     | -1.1%                                                                 |  |
|                    | Disposed within 0-3 mo                                                                                                                                                                                                                                                                                                                                                                                                                                                                                                                                                                                                                                                                                                                                                                                                                                                                                                                                                                                                                                                                                                                                                                                                                                                                                                                                                                                                                                                                                                                                                                                                                                                                                                                                                                                                                                                                                                                                                                                                                                                                                                         | nths (net of bench warrant cases)      | 58.2%   | 44,662             | 61.7%                                     | -3.5%                                                                 |  |
|                    |                                                                                                                                                                                                                                                                                                                                                                                                                                                                                                                                                                                                                                                                                                                                                                                                                                                                                                                                                                                                                                                                                                                                                                                                                                                                                                                                                                                                                                                                                                                                                                                                                                                                                                                                                                                                                                                                                                                                                                                                                                                                                                                                |                                        |         |                    |                                           |                                                                       |  |
| Trial              | Collapse Rate at Trial <sup>2</sup>                                                                                                                                                                                                                                                                                                                                                                                                                                                                                                                                                                                                                                                                                                                                                                                                                                                                                                                                                                                                                                                                                                                                                                                                                                                                                                                                                                                                                                                                                                                                                                                                                                                                                                                                                                                                                                                                                                                                                                                                                                                                                            |                                        | 64.6%   | 9,821              | 67.5%                                     | -2.9%                                                                 |  |
|                    | Cases Pending³ a                                                                                                                                                                                                                                                                                                                                                                                                                                                                                                                                                                                                                                                                                                                                                                                                                                                                                                                                                                                                                                                                                                                                                                                                                                                                                                                                                                                                                                                                                                                                                                                                                                                                                                                                                                                                                                                                                                                                                                                                                                                                                                               | s of June 30, 2021                     | Percent | Cases <sup>1</sup> | Cases in the Pre-Trial Phase <sup>4</sup> | Cases in the Trial Phase <sup>5</sup> (including preliminary hearing) |  |
|                    | 0-8 months                                                                                                                                                                                                                                                                                                                                                                                                                                                                                                                                                                                                                                                                                                                                                                                                                                                                                                                                                                                                                                                                                                                                                                                                                                                                                                                                                                                                                                                                                                                                                                                                                                                                                                                                                                                                                                                                                                                                                                                                                                                                                                                     |                                        | 57.9%   | 92,153             | 88,863                                    | 933                                                                   |  |
| Age of All Dending | 8-10 months                                                                                                                                                                                                                                                                                                                                                                                                                                                                                                                                                                                                                                                                                                                                                                                                                                                                                                                                                                                                                                                                                                                                                                                                                                                                                                                                                                                                                                                                                                                                                                                                                                                                                                                                                                                                                                                                                                                                                                                                                                                                                                                    |                                        | 11.0%   | 17,572             | 16,310                                    | 804                                                                   |  |
| Cases <sup>6</sup> | Age of All Pending 10-15 months                                                                                                                                                                                                                                                                                                                                                                                                                                                                                                                                                                                                                                                                                                                                                                                                                                                                                                                                                                                                                                                                                                                                                                                                                                                                                                                                                                                                                                                                                                                                                                                                                                                                                                                                                                                                                                                                                                                                                                                                                                                                                                |                                        |         |                    | 23,477                                    | 3,153                                                                 |  |
| <b>0</b> 4363      | 15-18 months                                                                                                                                                                                                                                                                                                                                                                                                                                                                                                                                                                                                                                                                                                                                                                                                                                                                                                                                                                                                                                                                                                                                                                                                                                                                                                                                                                                                                                                                                                                                                                                                                                                                                                                                                                                                                                                                                                                                                                                                                                                                                                                   |                                        | 4.9%    | 7,803              | 5,567                                     | 1,760                                                                 |  |
|                    | Over 18 months                                                                                                                                                                                                                                                                                                                                                                                                                                                                                                                                                                                                                                                                                                                                                                                                                                                                                                                                                                                                                                                                                                                                                                                                                                                                                                                                                                                                                                                                                                                                                                                                                                                                                                                                                                                                                                                                                                                                                                                                                                                                                                                 |                                        | 8.8%    | 13,920             | 7,895                                     | 5,130                                                                 |  |
| Total              |                                                                                                                                                                                                                                                                                                                                                                                                                                                                                                                                                                                                                                                                                                                                                                                                                                                                                                                                                                                                                                                                                                                                                                                                                                                                                                                                                                                                                                                                                                                                                                                                                                                                                                                                                                                                                                                                                                                                                                                                                                                                                                                                |                                        | 100.0%  | 159,031            | 142,112                                   | 11,780                                                                |  |