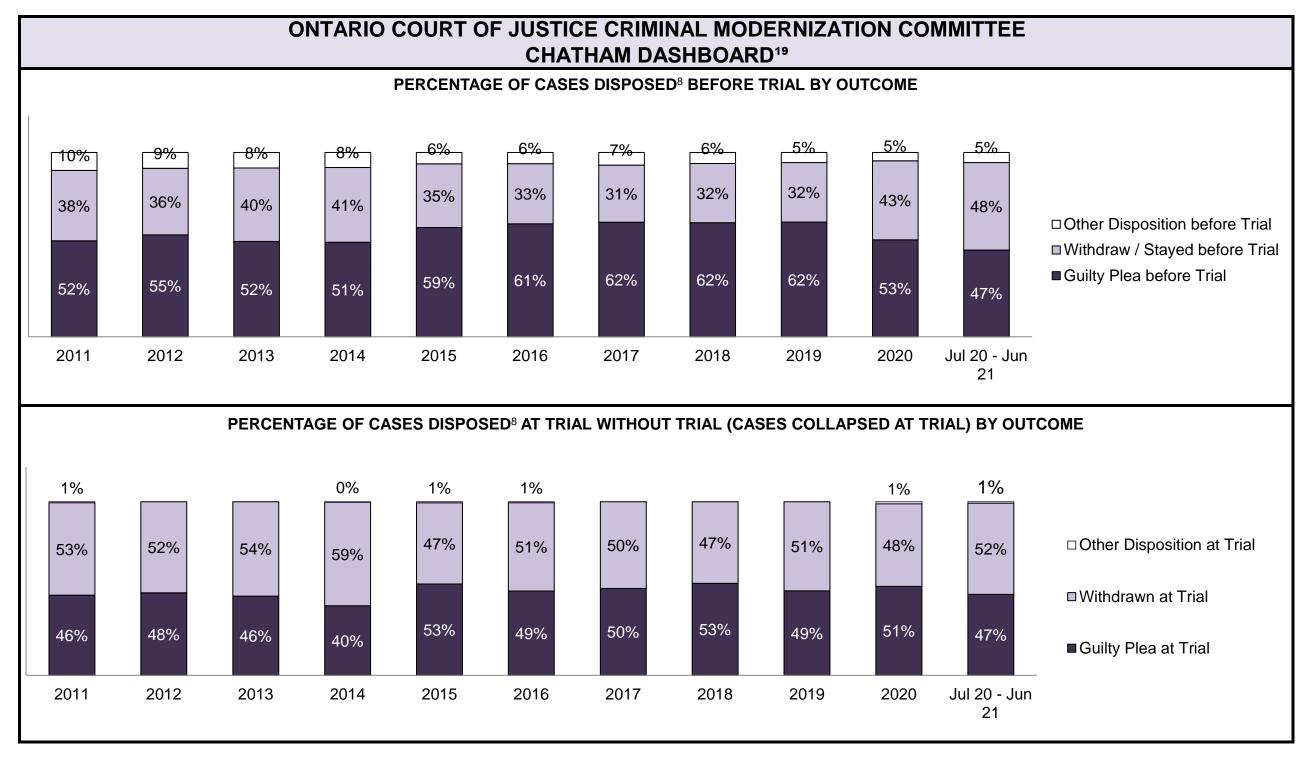

88%   | 88%   | 91%   | 91%   | 94%   | 89%            |      |
| Before Trial                                                                                                                             | 2,434 | 2,250 | 2,099 | 2,118 | 2,016 | 1,782 | 1,973 | 2,271 | 2,695 | 1,732 | 2,             | ,058 |
| In-Custody                                                                                                                               | 23%   | 29%   | 26%   | 24%   | 27%   | 27%   | 29%   | 26%   | 25%   | 27%   | 21%            |      |
| Out-of-Custody                                                                                                                           | 77%   | 71%   | 74%   | 76%   | 73%   | 73%   | 71%   | 74%   | 75%   | 73%   | 79%            |      |



#### PERCENTAGE OF CASES DISPOSED<sup>8</sup> BY PHASE FOR CASES SET FOR TRIAL<sup>13</sup>



| Percentage of Cases Disposed <sup>8</sup> At Trial Without Trial (Collapse Rate At Trial <sup>2</sup> ) by Offence Group At Disposition |      |      |      |      |      |      |      |      |      |      |                 |
|-----------------------------------------------------------------------------------------------------------------------------------------|------|------|------|------|------|------|------|------|------|------|-----------------|
| Offence Group at Disposition <sup>14</sup>                                                                                              | 2011 | 2012 | 2013 | 2014 | 2015 | 2016 | 2017 | 2018 | 2019 | 2020 | Jul 20 - Jun 21 |
| Crimes Against Th