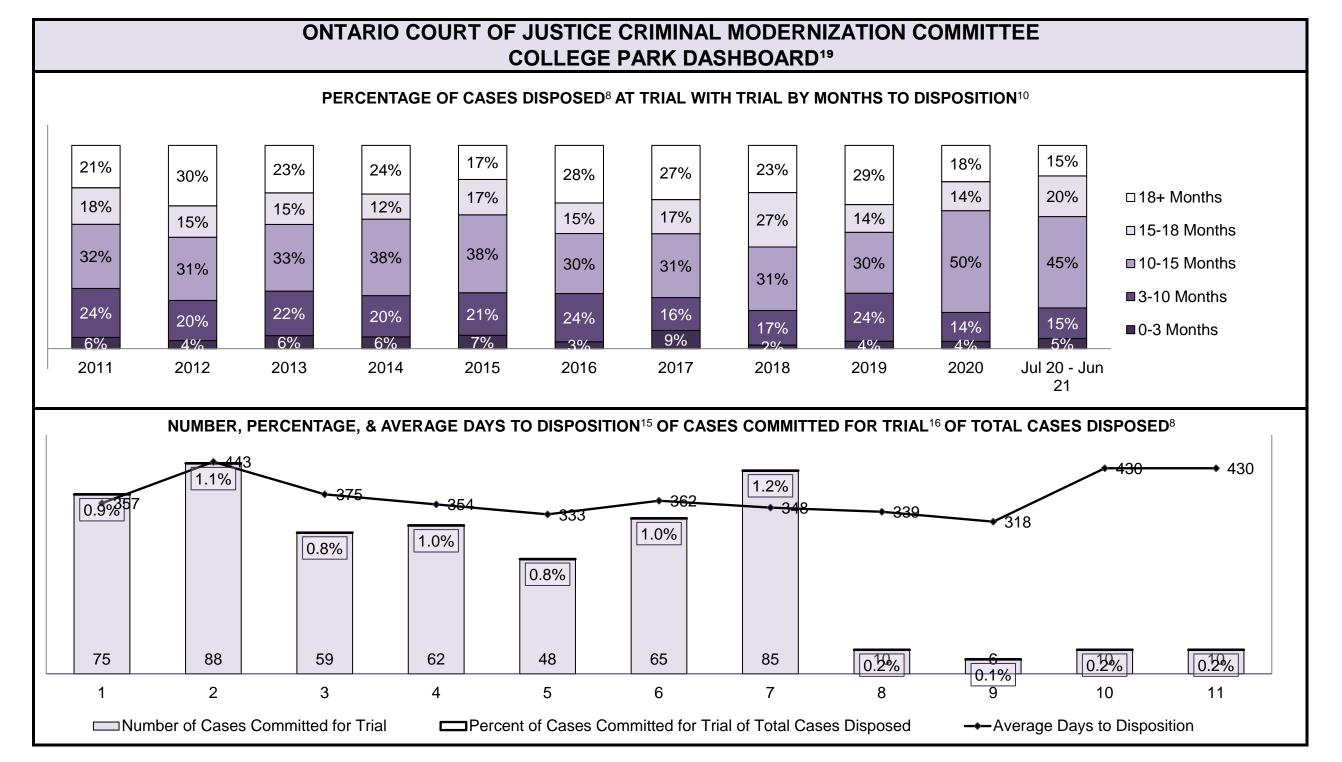

| Cases Disposed <sup>8</sup> by Phase and P | Cases Disposed <sup>8</sup> by Phase and Percentage of In-Custody <sup>11</sup> , Out-of-Custody <sup>12</sup> Cases at Case Disposition |         |         |         |         |         |         |         |         |         |                 |  |  |
|--------------------------------------------|------------------------------------------------------------------------------------------------------------------------------------------|---------|---------|---------|---------|---------|---------|---------|---------|---------|-----------------|--|--|
| Phases                                     | 2011                                                                                                                                     | 2012    | 2013    | 2014    | 2015    | 2016    | 2017    | 2018    | 2019    | 2020    | Jul 20 - Jun 21 |  |  |
| At Trial With Trial                        | 12,913                                                                                                                                   | 12,507  | 11,635  | 10,711  | 9,759   | 9,325   | 9,209   | 8,399   | 8,353   | 4,381   | 5,389           |  |  |
| In-Custody                                 | 15%                                                                                                                                      | 17%     | 16%     | 15%     | 15%     | 14%     | 14%     | 12%     | 14%     | 18%     | 19%             |  |  |
| Out-of-Custody                             | 85%                                                                                                                                      | 83%     | 84%     | 85%     | 85%     | 86%     | 86%     | 88%     | 86%     | 82%     | 81%             |  |  |
| At Trial Without Trial                     | 31,139                                                                                                                                   | 27,205  | 25,048  | 22,226  | 19,582  | 18,371  | 17,471  | 16,029  | 16,029  | 9,075   | 9,821           |  |  |
| In-Custody                                 | 14%                                                                                                                                      | 15%     | 15%     | 14%     | 14%     | 14%     | 14%     | 13%     | 14%     | 15%     | 16%             |  |  |
| Out-of-Custody                             | 86%                                                                                                                                      | 85%     | 85%     | 86%     | 86%     | 86%     | 86%     | 87%     | 86%     | 85%     | 84%             |  |  |
| Before Trial                               | 212,794                                                                                                                                  | 207,335 | 194,998 | 177,161 | 175,908 | 179,464 | 187,457 | 187,060 | 196,166 | 137,018 | 166,107         |  |  |
| In-Custody                                 | 22%                                                                                                                                      | 23%     | 23%     | 22%     | 23%     | 23%     | 22%     | 20%     | 21%     | 21%     | 17%             |  |  |
| Out-of-Custody                             | 78%                                                                                                                                      | 77%     | 77%     | 78%     | 77%     | 77%     | 78%     | 80%     | 79%     | 79%     | 83%             |  |  |