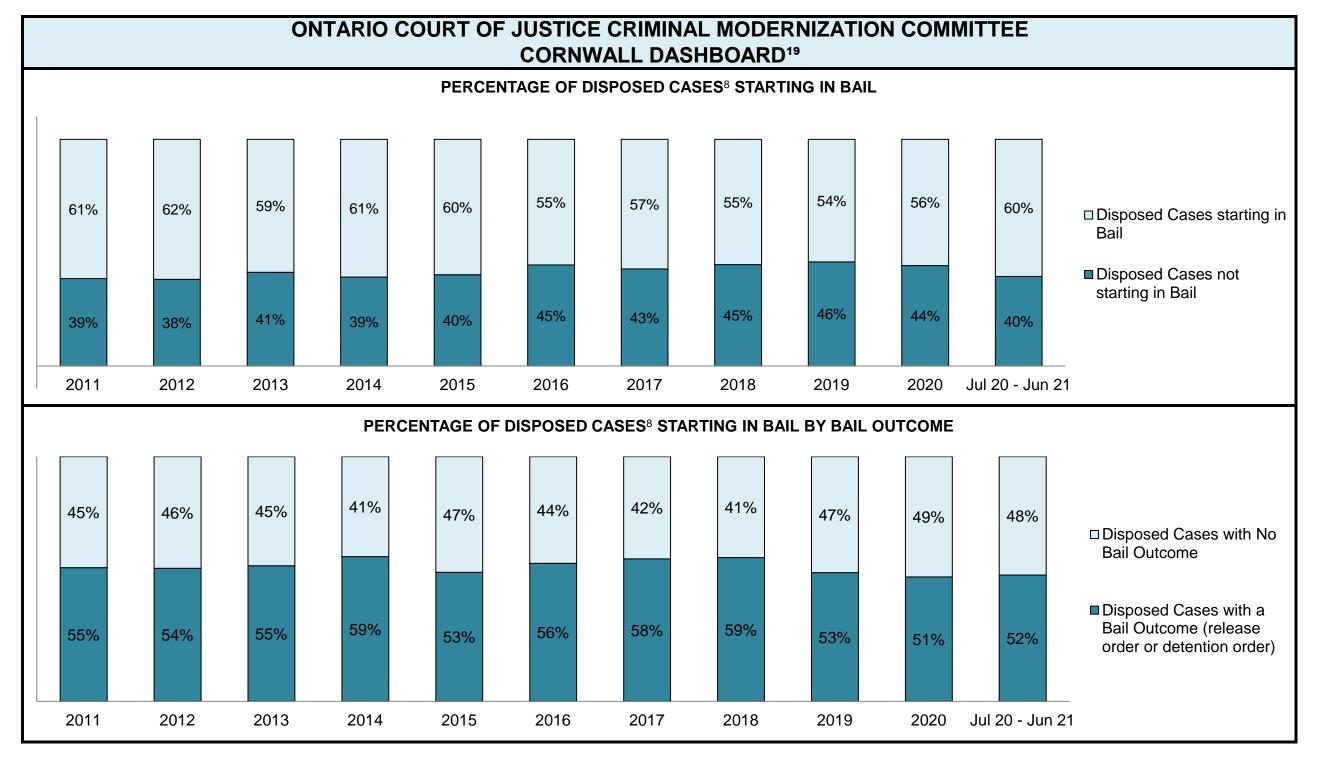

|                    | Kovi                                                                                                                                                                                                                                                                                                                                                                                                                                                                                                                                                                                                                                                                                                                                                                                                                                                                                                                                                                                                                                                                                                                                                                                                                                                                                                                                                                                                                                                                                                                                                                                                                                                                                                                                                                                                                                                                                                                                                                                                                                                                                                                           | Metric                                 | Jul 20  | - Jun 21           | 2014 Baseline                             | Change from 2014 Regional                                             |  |
|--------------------|--------------------------------------------------------------------------------------------------------------------------------------------------------------------------------------------------------------------------------------------------------------------------------------------------------------------------------------------------------------------------------------------------------------------------------------------------------------------------------------------------------------------------------------------------------------------------------------------------------------------------------------------------------------------------------------------------------------------------------------------------------------------------------------------------------------------------------------------------------------------------------------------------------------------------------------------------------------------------------------------------------------------------------------------------------------------------------------------------------------------------------------------------------------------------------------------------------------------------------------------------------------------------------------------------------------------------------------------------------------------------------------------------------------------------------------------------------------------------------------------------------------------------------------------------------------------------------------------------------------------------------------------------------------------------------------------------------------------------------------------------------------------------------------------------------------------------------------------------------------------------------------------------------------------------------------------------------------------------------------------------------------------------------------------------------------------------------------------------------------------------------|----------------------------------------|---------|--------------------|-------------------------------------------|-----------------------------------------------------------------------|--|
|                    | Ney i                                                                                                                                                                                                                                                                                                                                                                                                                                                                                                                                                                                                                                                                                                                                                                                                                                                                                                                                                                                                                                                                                                                                                                                                                                                                                                                                                                                                                                                                                                                                                                                                                                                                                                                                                                                                                                                                                                                                                                                                                                                                                                                          | wett ic                                | Percent | Cases <sup>1</sup> | Regional Median*                          | Median                                                                |  |
|                    | Disposed cases that be                                                                                                                                                                                                                                                                                                                                                                                                                                                                                                                                                                                                                                                                                                                                                                                                                                                                                                                                                                                                                                                                                                                                                                                                                                                                                                                                                                                                                                                                                                                                                                                                                                                                                                                                                                                                                                                                                                                                                                                                                                                                                                         | gan in the Bail Phase                  | 39.5%   | 71,651             | 44.0%                                     | -4.5%                                                                 |  |
|                    | Bail cases with a bail                                                                                                                                                                                                                                                                                                                                                                                                                                                                                                                                                                                                                                                                                                                                                                                                                                                                                                                                                                                                                                                                                                                                                                                                                                                                                                                                                                                                                                                                                                                                                                                                                                                                                                                                                                                                                                                                                                                                                                                                                                                                                                         | Total                                  | 61.5%   | 44,048             | 56.6%                                     | 4.9%                                                                  |  |
|                    | · ·                                                                                                                                                                                                                                                                                                                                                                                                                                                                                                                                                                                                                                                                                                                                                                                                                                                                                                                                                                                                                                                                                                                                                                                                                                                                                                                                                                                                                                                                                                                                                                                                                                                                                                                                                                                                                                                                                                                                                                                                                                                                                                                            | Bail Disposition with 1 appearance     | 56.3%   | 24,783             | 51.4%                                     | 4.8%                                                                  |  |
| Bail               | or detention order)                                                                                                                                                                                                                                                                                                                                                                                                                                                                                                                                                                                                                                                                                                                                                                                                                                                                                                                                                                                                                                                                                                                                                                                                                                                                                                                                                                                                                                                                                                                                                                                                                                                                                                                                                                                                                                                                                                                                                                                                                                                                                                            | Bail Disposition within 1-3 days       |         | 30,316             | 72.5%                                     | -3.7%                                                                 |  |
| Dali               |                                                                                                                                                                                                                                                                                                                                                                                                                                                                                                                                                                                                                                                                                                                                                                                                                                                                                                                                                                                                                                                                                                                                                                                                                                                                                                                                                                                                                                                                                                                                                                                                                                                                                                                                                                                                                                                                                                                                                                                                                                                                                                                                | Total                                  | 38.5%   | 27,603             | 43.4%                                     | -4.9%                                                                 |  |
|                    | Bail cases with no bail disposition but with a                                                                                                                                                                                                                                                                                                                                                                                                                                                                                                                                                                                                                                                                                                                                                                                                                                                                                                                                                                                                                                                                                                                                                                                                                                                                                                                                                                                                                                                                                                                                                                                                                                                                                                                                                                                                                                                                                                                                                                                                                                                                                 | Case disposition in 1-3 appearances    | 15.2%   | 4,186              | 35.0%                                     | -19.9%                                                                |  |
|                    | case disposition                                                                                                                                                                                                                                                                                                                                                                                                                                                                                                                                                                                                                                                                                                                                                                                                                                                                                                                                                                                                                                                                                                                                                                                                                                                                                                                                                                                                                                                                                                                                                                                                                                                                                                                                                                                                                                                                                                                                                                                                                                                                                                               | Case disposition in 0-3 months         | 56.6%   | 15,629             | 76.5%                                     | -19.9%                                                                |  |
|                    | The state of the s | Case disposition rate before trial     | 92.4%   | 25,517             | 90.5%                                     | 1.9%                                                                  |  |
|                    |                                                                                                                                                                                                                                                                                                                                                                                                                                                                                                                                                                                                                                                                                                                                                                                                                                                                                                                                                                                                                                                                                                                                                                                                                                                                                                                                                                                                                                                                                                                                                                                                                                                                                                                                                                                                                                                                                                                                                                                                                                                                                                                                |                                        |         |                    |                                           |                                                                       |  |
|                    | Disposition rate (include                                                                                                                                                                                                                                                                                                                                                                                                                                                                                                                                                                                                                                                                                                                                                                                                                                                                                                                                                                                                                                                                                                                                                                                                                                                                                                                                                                                                                                                                                                                                                                                                                                                                                                                                                                                                                                                                                                                                                                                                                                                                                                      | es bail cases with case dispositions)  | 91.6%   | 166,107            | 84.3%                                     | 7.3%                                                                  |  |
| Before Trial       | Disposed within 1-3 app                                                                                                                                                                                                                                                                                                                                                                                                                                                                                                                                                                                                                                                                                                                                                                                                                                                                                                                                                                                                                                                                                                                                                                                                                                                                                                                                                                                                                                                                                                                                                                                                                                                                                                                                                                                                                                                                                                                                                                                                                                                                                                        | pearances (net of bench warrant cases) | 41.5%   | 31,861             | 42.7%                                     | -1.1%                                                                 |  |
|                    | Disposed within 0-3 mo                                                                                                                                                                                                                                                                                                                                                                                                                                                                                                                                                                                                                                                                                                                                                                                                                                                                                                                                                                                                                                                                                                                                                                                                                                                                                                                                                                                                                                                                                                                                                                                                                                                                                                                                                                                                                                                                                                                                                                                                                                                                                                         | nths (net of bench warrant cases)      | 58.2%   | 44,662             | 61.7%                                     | -3.5%                                                                 |  |
|                    |                                                                                                                                                                                                                                                                                                                                                                                                                                                                                                                                                                                                                                                                                                                                                                                                                                                                                                                                                                                                                                                                                                                                                                                                                                                                                                                                                                                                                                                                                                                                                                                                                                                                                                                                                                                                                                                                                                                                                                                                                                                                                                                                |                                        |         |                    |                                           |                                                                       |  |
| Trial              | Collapse Rate at Trial <sup>2</sup>                                                                                                                                                                                                                                                                                                                                                                                                                                                                                                                                                                                                                                                                                                                                                                                                                                                                                                                                                                                                                                                                                                                                                                                                                                                                                                                                                                                                                                                                                                                                                                                                                                                                                                                                                                                                                                                                                                                                                                                                                                                                                            |                                        | 64.6%   | 9,821              | 67.5%                                     | -2.9%                                                                 |  |
|                    | Cases Pending³ a                                                                                                                                                                                                                                                                                                                                                                                                                                                                                                                                                                                                                                                                                                                                                                                                                                                                                                                                                                                                                                                                                                                                                                                                                                                                                                                                                                                                                                                                                                                                                                                                                                                                                                                                                                                                                                                                                                                                                                                                                                                                                                               | s of June 30, 2021                     | Percent | Cases <sup>1</sup> | Cases in the Pre-Trial Phase <sup>4</sup> | Cases in the Trial Phase <sup>5</sup> (including preliminary hearing) |  |
|                    | 0-8 months                                                                                                                                                                                                                                                                                                                                                                                                                                                                                                                                                                                                                                                                                                                                                                                                                                                                                                                                                                                                                                                                                                                                                                                                                                                                                                                                                                                                                                                                                                                                                                                                                                                                                                                                                                                                                                                                                                                                                                                                                                                                                                                     |                                        | 57.9%   | 92,153             | 88,863                                    | 933                                                                   |  |
| Age of All Dending | 8-10 months                                                                                                                                                                                                                                                                                                                                                                                                                                                                                                                                                                                                                                                                                                                                                                                                                                                                                                                                                                                                                                                                                                                                                                                                                                                                                                                                                                                                                                                                                                                                                                                                                                                                                                                                                                                                                                                                                                                                                                                                                                                                                                                    |                                        | 11.0%   | 17,572             | 16,310                                    | 804                                                                   |  |
| Cases <sup>6</sup> | Age of All Pending 10-15 months                                                                                                                                                                                                                                                                                                                                                                                                                                                                                                                                                                                                                                                                                                                                                                                                                                                                                                                                                                                                                                                                                                                                                                                                                                                                                                                                                                                                                                                                                                                                                                                                                                                                                                                                                                                                                                                                                                                                                                                                                                                                                                |                                        |         |                    | 23,477                                    | 3,153                                                                 |  |
| <b>0</b> 4363      | 15-18 months                                                                                                                                                                                                                                                                                                                                                                                                                                                                                                                                                                                                                                                                                                                                                                                                                                                                                                                                                                                                                                                                                                                                                                                                                                                                                                                                                                                                                                                                                                                                                                                                                                                                                                                                                                                                                                                                                                                                                                                                                                                                                                                   |                                        | 4.9%    | 7,803              | 5,567                                     | 1,760                                                                 |  |
|                    | Over 18 months                                                                                                                                                                                                                                                                                                                                                                                                                                                                                                                                                                                                                                                                                                                                                                                                                                                                                                                                                                                                                                                                                                                                                                                                                                                                                                                                                                                                                                                                                                                                                                                                                                                                                                                                                                                                                                                                                                                                                                                                                                                                                                                 |                                        | 8.8%    | 13,920             | 7,895                                     | 5,130                                                                 |  |
| Total              |                                                                                                                                                                                                                                                                                                                                                                                                                                                                                                                                                                                                                                                                                                                                                                                                                                                                                                                                                                                                                                                                                                                                                                                                                                                                                                                                                                                                                                                                                                                                                                                                                                                                                                                                                                                                                                                                                                                                                                                                                                                                                                                                |                                        | 100.0%  | 159,031            | 142,112                                   | 11,780                                                                |  |