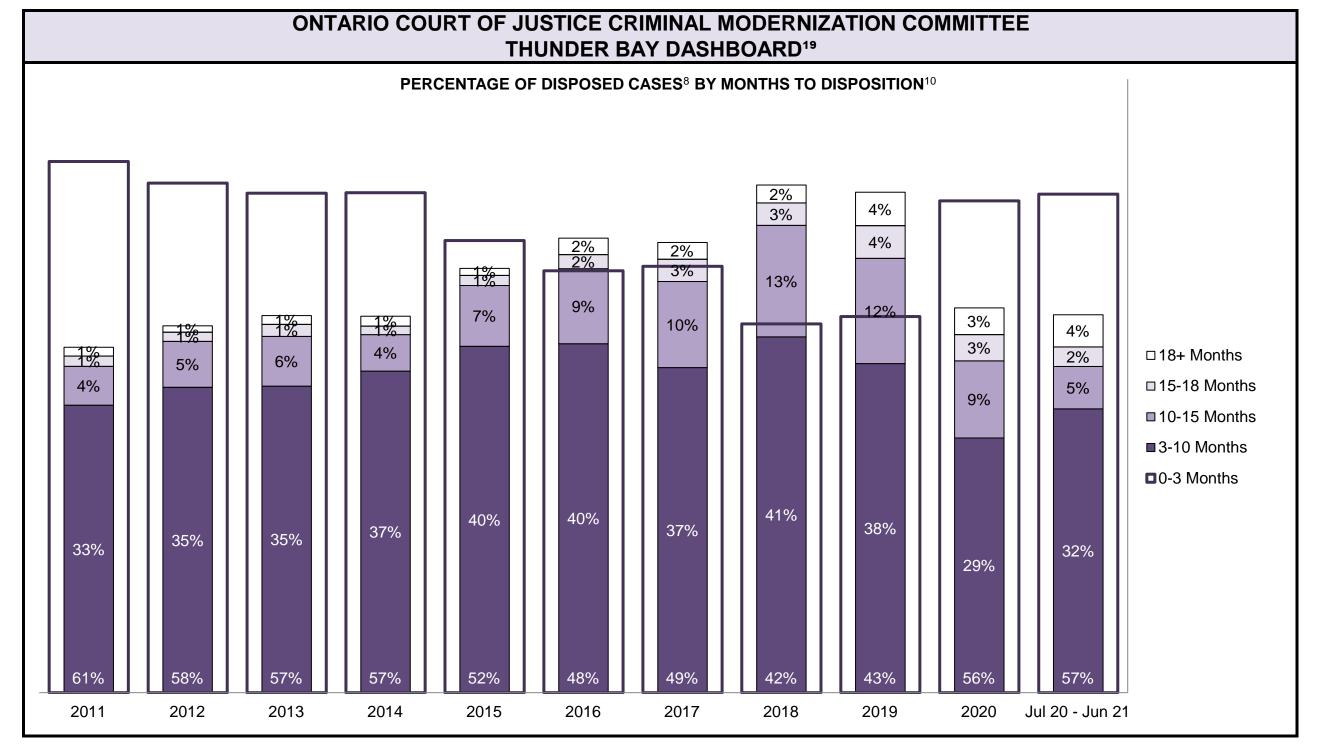

|                                                    | Kov I                                          | Metric                                | Jul 20  | - Jun 21           | 2014 Baseline                                | Change from 2014 Regional                                             |  |
|----------------------------------------------------|------------------------------------------------|---------------------------------------|---------|--------------------|----------------------------------------------|-----------------------------------------------------------------------|--|
|                                                    | Key i                                          | vieti iC                              | Percent | Cases <sup>1</sup> | Regional Median*                             | Median                                                                |  |
|                                                    | Disposed cases that be                         | gan in the Bail Phase                 | 26.9%   | 9,299              | 32.5%                                        | -5.6%                                                                 |  |
|                                                    | Bail cases with a bail                         | Total                                 | 65.1%   | 6,053              | 53.7%                                        | 11.4%                                                                 |  |
|                                                    |                                                | Bail Disposition with 1 appearance    | 57.6%   | 3,489              | 52.5%                                        | 5.1%                                                                  |  |
| Bail                                               | or detention order)                            | Bail Disposition within 1-3 days      | 68.9%   | 4,170              | 72.9%                                        | -4.0%                                                                 |  |
| Dali                                               |                                                | Total                                 | 34.9%   | 3,246              | 46.3%                                        | -11.4%                                                                |  |
|                                                    | Bail cases with no bail disposition but with a | Case disposition in 1-3 appearances   | 20.1%   | 654                | 38.7%                                        | -18.6%                                                                |  |
|                                                    | case disposition                               | Case disposition in 0-3 months        | 60.1%   | 1,950              | 79.1%                                        | -19.0%                                                                |  |
|                                                    | ·                                              | Case disposition rate before trial    | 92.5%   | 3,002              | 92.8%                                        | -0.3%                                                                 |  |
|                                                    |                                                |                                       |         |                    |                                              |                                                                       |  |
|                                                    | Disposition rate (include                      | s bail cases with case dispositions)  | 92.3%   | 31,900             | 88.7%                                        | 3.6%                                                                  |  |
| Before Trial                                       | Disposed within 1-3 app                        | earances (net of bench warrant cases) | 52.4%   | 8,320              | 46.0%                                        | 6.4%                                                                  |  |
|                                                    | Disposed within 0-3 mo                         | nths (net of bench warrant cases)     | 60.9%   | 9,667              | 60.7%                                        | 0.2%                                                                  |  |
|                                                    |                                                |                                       |         |                    |                                              |                                                                       |  |
| Trial                                              | Collapse Rate at Trial <sup>2</sup>            |                                       | 62.7%   | 1,676              | 62.3%                                        | 0.4%                                                                  |  |
|                                                    |                                                |                                       |         |                    |                                              |                                                                       |  |
|                                                    | Cases Pending³ a                               | s of June 30, 2021                    | Percent | Cases <sup>1</sup> | Cases in the Pre-Trial<br>Phase <sup>4</sup> | Cases in the Trial Phase <sup>5</sup> (including preliminary hearing) |  |
|                                                    | 0-8 months                                     |                                       | 60.9%   | 16,098             | 15,901                                       | 197                                                                   |  |
| Ame of All Develler                                | 8-10 months                                    |                                       | 10.6%   | 2,788              | 2,636                                        | 152                                                                   |  |
| Age of All Pending Cases <sup>6</sup> 10-15 months |                                                |                                       | 16.7%   | 4,399              | 3,744                                        | 655                                                                   |  |
| <b>Vases</b>                                       | 15-18 months                                   |                                       | 4.5%    | 1,178              | 818                                          | 360                                                                   |  |
| Over 18 months                                     |                                                |                                       |         | 1,951              | 997                                          | 7 954                                                                 |  |
| Total                                              | 100.0%                                         | 26,414                                | 24,096  | 2,318              |                                              |                                                                       |  |