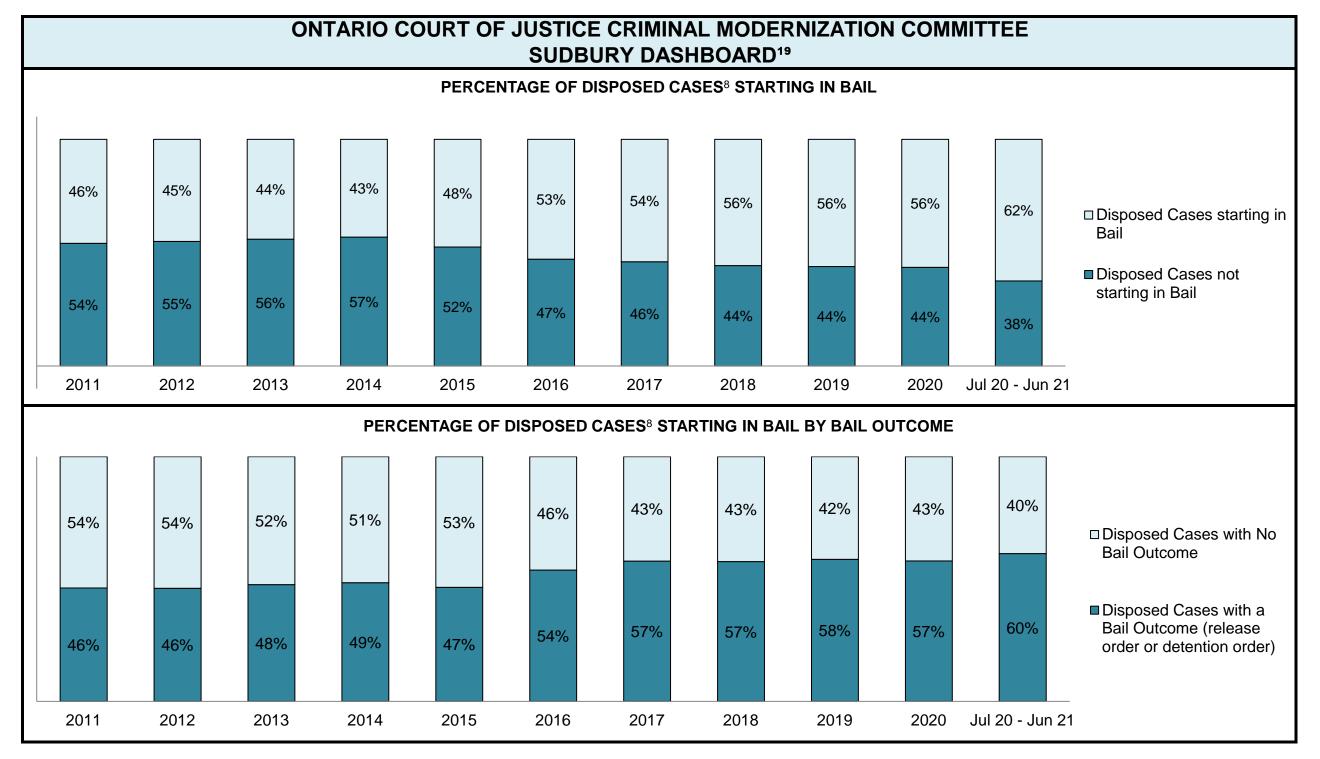

| 403  | 406  | 561  | 550  | 607  | 818  | 876  | 1,406 | 1,356           |  |  |
| Crimes Against Property                     | 316  | 286  | 285  | 304  | 276  | 280  | 318  | 416  | 478  | 839   | 660             |  |  |
| Administration of Justice                   | 185  | 219  | 213  | 247  | 257  | 299  | 346  | 649  | 651  | 1,081 | 875             |  |  |
| Other Criminal Code                         | 90   | 103  | 76   | 74   | 75   | 103  | 83   | 127  | 154  | 220   | 222             |  |  |
| Criminal Code Traffic                       | 81   | 118  | 99   | 124  | 133  | 115  | 106  | 106  | 147  | 334   | 376             |  |  |
| Federal Statute                             | 144  | 140  | 203  | 138  | 144  | 115  | 53   | 59   | 70   | 164   | 210             |  |  |









| Cases Disposed <sup>8</sup> by Phase and Percentage of In-Custody <sup>11</sup> , Out-of-Custody <sup>12</sup> Cases at Case Disposition |       |       |       |       |       |       |       |       |       |       |                 |  |
|------------------------------------------------------------------------------------------------------------------------------------------|-------|-------|-------|-------|-------|-------|-------|-------|-------|-------|-----------------|--|
| Phases                                                                                                                                   | 2011  | 2012  | 2013  | 2014  | 2015  | 2016  | 2017  | 2018  | 2019  | 2020  | Jul 20 - Jun 21 |  |
| At Trial With Trial