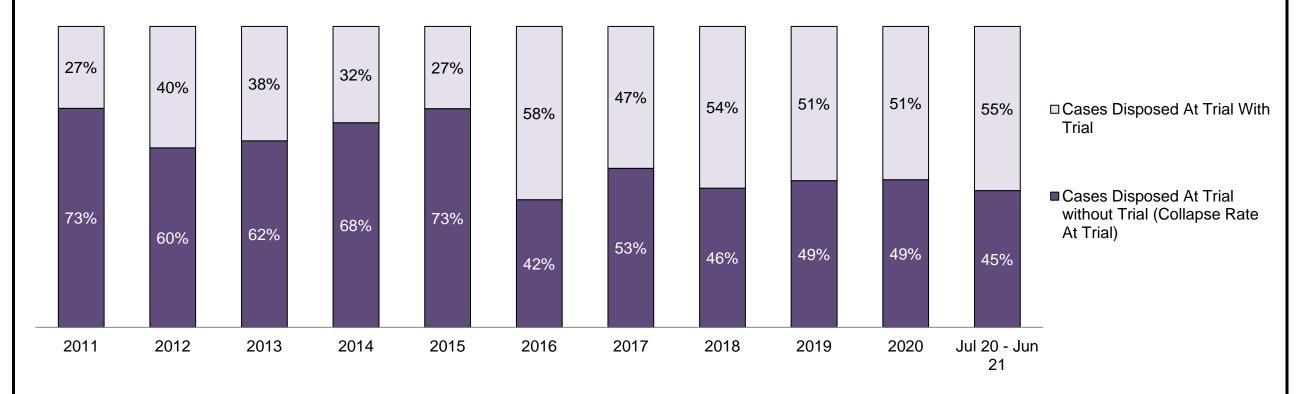

□ Cases Disposed At Trial With Trial

■ Cases Disposed At Trial without Trial (Collapse Rate At Trial)

| Percentage of Cases Disposed <sup>8</sup> At Trial | Without Trial (Collapse Rate | e At Trial <sup>2</sup> ) by Offence Group At Disposition |
|----------------------------------------------------|------------------------------|-----------------------------------------------------------|
|                                                    |                              |                                                           |

| Offence Group at Disposition <sup>14</sup> | 2011 | 2012 | 2013 | 2014 | 2015 | 2016 | 2017 | 2018 | 2019 | 2020 | Jul 20 - Jun 21 |
|--------------------------------------------|------|------|------|------|------|------|------|------|------|------|-----------------|
| Crimes Against The Person                  | 42%  | 43%  | 42%  | 42%  | 41%  | 43%  | 44%  | 44%  | 45%  | 47%  | 48%             |
| Crimes Against Property                    | 12%  | 11%  | 12%  | 11%  | 11%  | 10%  | 10%  | 10%  | 10%  | 10%  | 8%              |
| Administration of Justice                  | 13%  | 13%  | 13%  | 12%  | 13%  | 13%  | 12%  | 12%  | 13%  | 11%  | 11%             |
| Other Criminal Code                        | 6%   | 6%   | 6%   | 6%   | 6%   | 6%   | 6%   | 6%   | 7%   | 7%   | 8%              |
| Criminal Code Traffic                      | 14%  | 15%  | 16%  | 16%  | 16%  | 16%  | 17%  | 18%  | 16%  | 15%  | 15%             |
| Federal Statute                            | 12%  | 12%  | 11%  | 12%  | 12%  | 12%  | 11%  | 10%  | 9%   | 10%  | 10%             |
| Total                                      | 100% | 100% | 100% | 100% | 100% | 100% | 100% | 100% | 100% | 100% | 100%            |

### PERCENTAGE OF CASES DISPOSED<sup>8</sup> BY PHASE FOR CASES SET FOR TRIAL<sup>13</sup>

| Percentage of Cases Disposed <sup>8</sup> At Trial Without Trial (Collapse Rate At Trial <sup>2</sup> ) by Offence Group At Disposition |      |      |      |      |      |      |      |      |      |      |                 |  |
|-----------------------------------------------------------------------------------------------------------------------------------------|------|------|------|------|------|------|------|------|------|------|-----------------|--|
| Offence Group at Disposition <sup>14</sup>                                                                                              | 2011 | 2012 | 2013 | 2014 | 2015 | 2016 | 2017 | 2018 | 2019 | 2020 | Jul 20 - Jun 21 |  |
| Crimes Against The Person                                                                                                               | 38%  | 36%  | 36%  | 35%  | 33%  | 34%  | 34%  | 33%  | 36%  | 37%  | 38%             |  |
| Crimes Against Property                                                                                                                 | 12%  | 11%  | 12%  | 13%  | 11%  | 12%  | 11%  | 9%   | 10%  | 9%   | 8%              |  |
| Administration of Justice                                                                                                               | 11%  | 10%  | 11%  | 10%  | 11%  | 11%  | 8%   | 10%  | 11%  | 11%  | 9%              |  |
| Other Criminal Code                                                                                                                     | 5%   | 6%   | 6%   | 5%   | 6%   | 5%   | 6%   | 7%   | 6%   | 7%   | 8%              |  |
| Criminal Code Traffic                                                                                                                   | 24%  | 25%  | 25%  | 27%  | 26%  | 27%  | 31%  | 31%  | 26%  | 25%  | 25%             |  |
| Federal Statute                                                                                                                         | 10%  | 11%  | 10%  | 11%  | 12%  | 11%  | 11%  | 10%  | 10%  | 11%  | 12%             |  |
| Total                                                                                                                                   | 100% | 100% | 100% | 100% | 100% | 100% | 100% | 100% | 100% | 100% | 100%            |  |