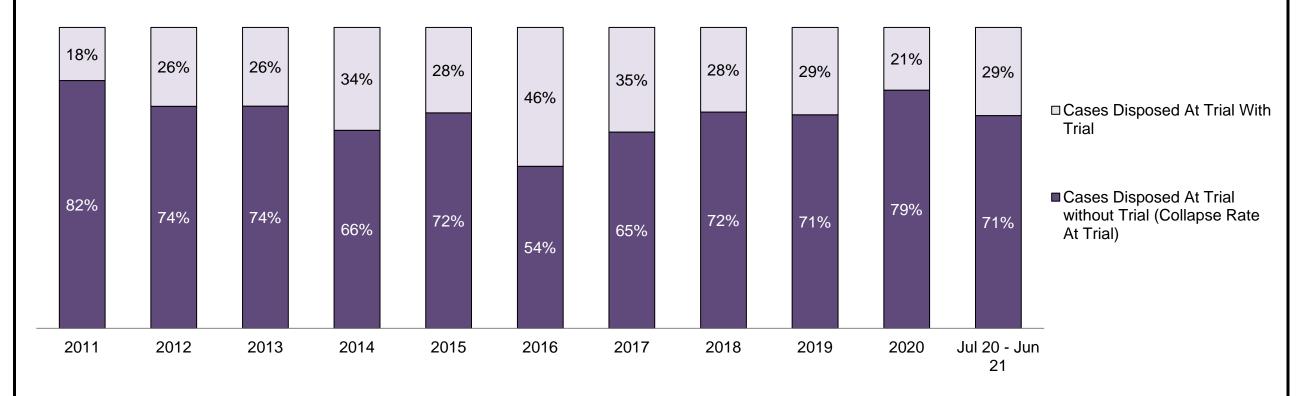

| Cases Disposed <sup>8</sup> by Phase and P | Cases Disposed <sup>8</sup> by Phase and Percentage of In-Custody <sup>11</sup> , Out-of-Custody <sup>12</sup> Cases at Case Disposition |         |         |         |         |         |         |         |         |         |                 |  |  |
|--------------------------------------------|------------------------------------------------------------------------------------------------------------------------------------------|---------|---------|---------|---------|---------|---------|---------|---------|---------|-----------------|--|--|
| Phases                                     | 2011                                                                                                                                     | 2012    | 2013    | 2014    | 2015    | 2016    | 2017    | 2018    | 2019    | 2020    | Jul 20 - Jun 21 |  |  |
| At Trial With Trial                        | 12,913                                                                                                                                   | 12,507  | 11,635  | 10,711  | 9,759   | 9,325   | 9,209   | 8,399   | 8,353   | 4,381   | 5,389           |  |  |
| In-Custody                                 | 15%                                                                                                                                      | 17%     | 16%     | 15%     | 15%     | 14%     | 14%     | 12%     | 14%     | 18%     | 19%             |  |  |
| Out-of-Custody                             | 85%                                                                                                                                      | 83%     | 84%     | 85%     | 85%     | 86%     | 86%     | 88%     | 86%     | 82%     | 81%             |  |  |
| At Trial Without Trial                     | 31,139                                                                                                                                   | 27,205  | 25,048  | 22,226  | 19,582  | 18,371  | 17,471  | 16,029  | 16,029  | 9,075   | 9,821           |  |  |
| In-Custody                                 | 14%                                                                                                                                      | 15%     | 15%     | 14%     | 14%     | 14%     | 14%     | 13%     | 14%     | 15%     | 16%             |  |  |
| Out-of-Custody                             | 86%                                                                                                                                      | 85%     | 85%     | 86%     | 86%     | 86%     | 86%     | 87%     | 86%     | 85%     | 84%             |  |  |
| Before Trial                               | 212,794                                                                                                                                  | 207,335 | 194,998 | 177,161 | 175,908 | 179,464 | 187,457 | 187,060 | 196,166 | 137,018 | 166,107         |  |  |
| In-Custody                                 | 22%                                                                                                                                      | 23%     | 23%     | 22%     | 23%     | 23%     | 22%     | 20%     | 21%     | 21%     | 17%             |  |  |
| Out-of-Custody                             | 78%                                                                                                                                      | 77%     | 77%     | 78%     | 77%     | 77%     | 78%     | 80%     | 79%     | 79%     | 83%             |  |  |

□ Cases Disposed At Trial With Trial

■ Cases Disposed At Trial without Trial (Collapse Rate At Trial)

| Percentage of Cases Disposed <sup>8</sup> At Trial | Without Trial (Collapse Rate | e At Trial <sup>2</sup> ) by Offence Group At Disposition |
|----------------------------------------------------|------------------------------|-----------------------------------------------------------|
|                                                    |                              |                                                           |