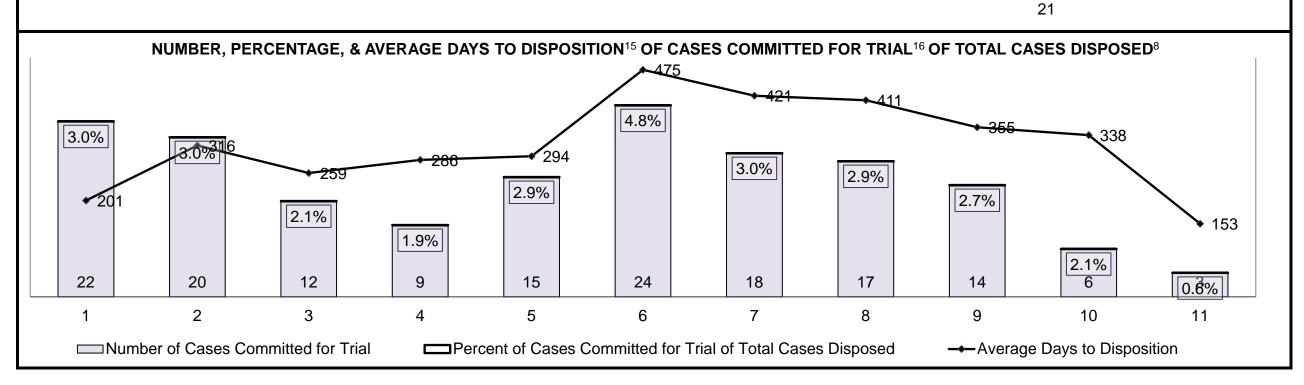

| 9%   | 4%   | 2%   | 4%   | 2%   | 2%   | 2%   | 11%  | 7%   | 8%   | 17%             |  |
| Criminal Code Traffic                                                                                                                   | 10%  | 9%   | 17%  | 12%  | 9%   | 12%  | 10%  | 14%  | 7%   | 0%   | 0%              |  |
| Federal Statute                                                                                                                         | 20%  | 23%  | 15%  | 16%  | 12%  | 9%   | 8%   | 7%   | 13%  | 4%   | 6%              |  |
| Total                                                                                                                                   | 100% | 100% | 100% | 100% | 100% | 100% | 100% | 100% | 100% | 100% | 100%            |  |







|                                          | Kov I                                          | Metric                                 | Jul 20  | - Jun 21           | 2014 Baseline                                | Change from 2014 Regional                                             |
|------------------------------------------|------------------------------------------------|----------------------------------------|---------|--------------------|----------------------------------------------|-----------------------------------------------------------------------|
|                                          | rtey i                                         | wieti ic                               | Percent | Cases <sup>1</sup> | Regional Median*                             | Median