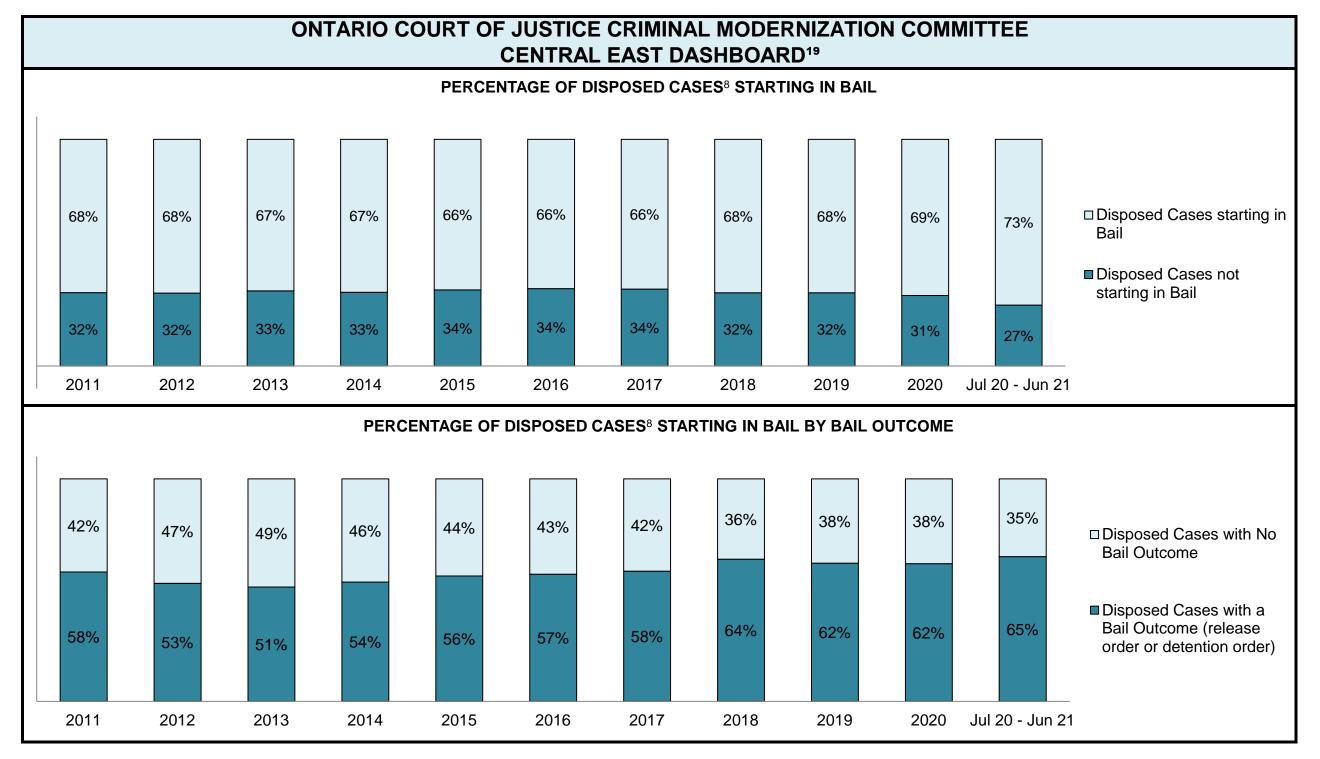

|                                                    | Kov I                                          | Metric                                | Jul 20  | - Jun 21           | 2014 Baseline                                | Change from 2014 Regional                                             |  |
|----------------------------------------------------|------------------------------------------------|---------------------------------------|---------|--------------------|----------------------------------------------|-----------------------------------------------------------------------|--|
|                                                    | Key i                                          | vieti iC                              | Percent | Cases <sup>1</sup> | Regional Median*                             | Median                                                                |  |
|                                                    | Disposed cases that be                         | gan in the Bail Phase                 | 26.9%   | 9,299              | 32.5%                                        | -5.6%                                                                 |  |
|                                                    | Bail cases with a bail                         | Total                                 | 65.1%   | 6,053              | 53.7%                                        | 11.4%                                                                 |  |
|                                                    |                                                | Bail Disposition with 1 appearance    | 57.6%   | 3,489              | 52.5%                                        | 5.1%                                                                  |  |
| Bail                                               | or detention order)                            | Bail Disposition within 1-3 days      | 68.9%   | 4,170              | 72.9%                                        | -4.0%                                                                 |  |
| Dali                                               |                                                | Total                                 | 34.9%   | 3,246              | 46.3%                                        | -11.4%                                                                |  |
|                                                    | Bail cases with no bail disposition but with a | Case disposition in 1-3 appearances   | 20.1%   | 654                | 38.7%                                        | -18.6%                                                                |  |
|                                                    | case disposition                               | Case disposition in 0-3 months        | 60.1%   | 1,950              | 79.1%                                        | -19.0%                                                                |  |
|                                                    | ·                                              | Case disposition rate before trial    | 92.5%   | 3,002              | 92.8%                                        | -0.3%                                                                 |  |
|                                                    |                                                |                                       |         |                    |                                              |                                                                       |  |
|                                                    | Disposition rate (include                      | s bail cases with case dispositions)  | 92.3%   | 31,900             | 88.7%                                        | 3.6%                                                                  |  |
| Before Trial                                       | Disposed within 1-3 app                        | earances (net of bench warrant cases) | 52.4%   | 8,320              | 46.0%                                        | 6.4%                                                                  |  |
|                                                    | Disposed within 0-3 mo                         | nths (net of bench warrant cases)     | 60.9%   | 9,667              | 60.7%                                        | 0.2%                                                                  |  |
|                                                    |                                                |                                       |         |                    |                                              |                                                                       |  |
| Trial                                              | Collapse Rate at Trial <sup>2</sup>            |                                       | 62.7%   | 1,676              | 62.3%                                        | 0.4%                                                                  |  |
|                                                    |                                                |                                       |         |                    |                                              |                                                                       |  |
|                                                    | Cases Pending³ a                               | s of June 30, 2021                    | Percent | Cases <sup>1</sup> | Cases in the Pre-Trial<br>Phase <sup>4</sup> | Cases in the Trial Phase <sup>5</sup> (including preliminary hearing) |  |
|                                                    | 0-8 months                                     |                                       | 60.9%   | 16,098             | 15,901                                       | 197                                                                   |  |
| Ame of All Develler                                | 8-10 months                                    |                                       | 10.6%   | 2,788              | 2,636                                        | 152                                                                   |  |
| Age of All Pending Cases <sup>6</sup> 10-15 months |                                                |                                       | 16.7%   | 4,399              | 3,744                                        | 655                                                                   |  |
| <b>Vases</b>                                       | 15-18 months                                   |                                       | 4.5%    | 1,178              | 818                                          | 360                                                                   |  |
| Over 18 months                                     |                                                |                                       |         | 1,951              | 997                                          | 7 954                                                                 |  |
| Total                                              | 100.0%                                         | 26,414                                | 24,096  | 2,318              |                                              |                                                                       |  |