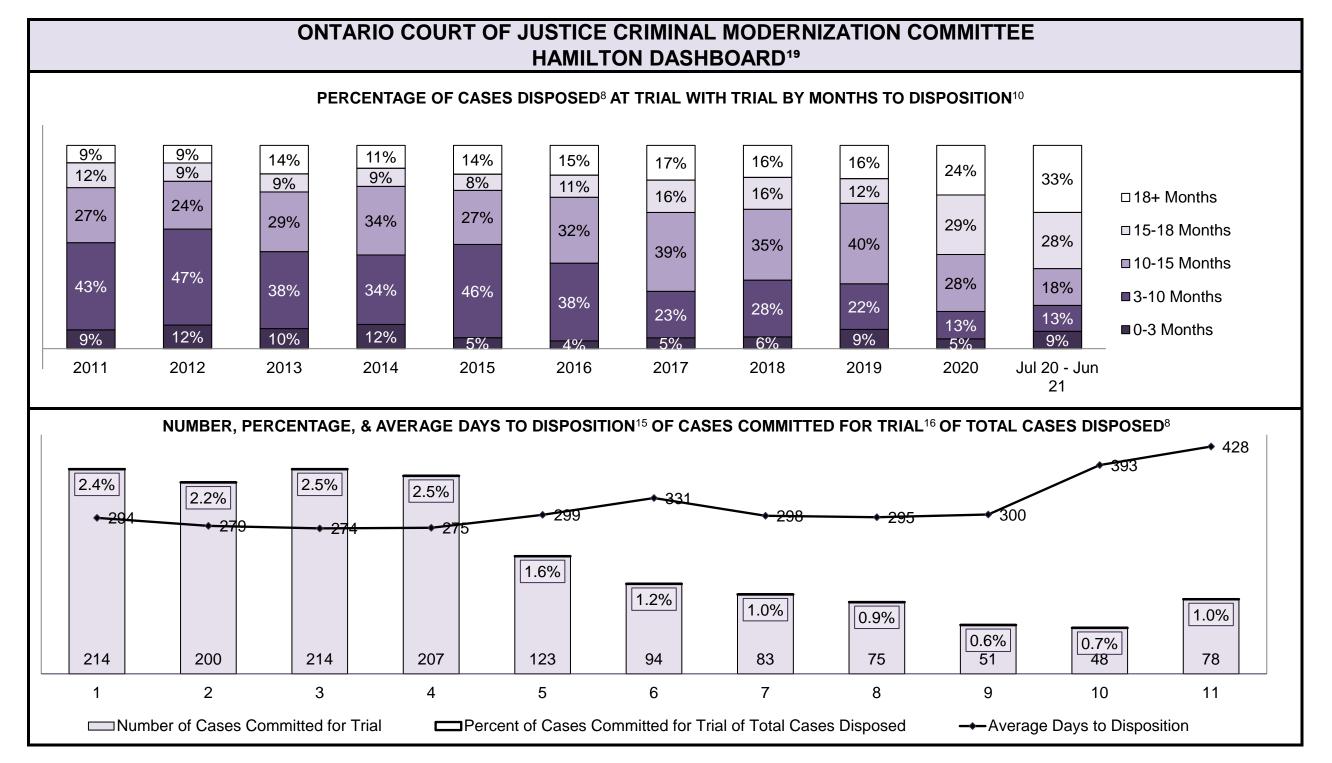

### PERCENTAGE OF CASES DISPOSED<sup>8</sup> BY PHASE FOR CASES SET FOR TRIAL<sup>13</sup>

| Percentage of Cases Disposed <sup>8</sup> At Trial Without Trial (Collapse Rate At Trial <sup>2</sup> ) by Offence Group At Disposition |      |      |      |      |      |      |      |      |      |      |                 |  |
|-----------------------------------------------------------------------------------------------------------------------------------------|------|------|------|------|------|------|------|------|------|------|-----------------|--|
| Offence Group at Disposition <sup>14</sup>                                                                                              | 2011 | 2012 | 2013 | 2014 | 2015 | 2016 | 2017 | 2018 | 2019 | 2020 | Jul 20 - Jun 21 |  |
| Crimes Against The Person                                                                                                               | 38%  | 36%  | 36%  | 35%  | 33%  | 34%  | 34%  | 33%  | 36%  | 37%  | 38%             |  |
| Crimes Against Property                                                                                                                 | 12%  | 11%  | 12%  | 13%  | 11%  | 12%  | 11%  | 9%   | 10%  | 9%   | 8%              |  |
| Administration of Justice                                                                                                               | 11%  | 10%  | 11%  | 10%  | 11%  | 11%  | 8%   | 10%  | 11%  | 11%  | 9%              |  |
| Other Criminal Code                                                                                                                     | 5%   | 6%   | 6%   | 5%   | 6%   | 5%   | 6%   | 7%   | 6%   | 7%   | 8%              |  |
| Criminal Code Traffic                                                                                                                   | 24%  | 25%  | 25%  | 27%  | 26%  | 27%  | 31%  | 31%  | 26%  | 25%  | 25%             |  |
| Federal Statute                                                                                                                         | 10%  | 11%  | 10%  | 11%  | 12%  | 11%  | 11%  | 10%  | 10%  | 11%  | 12%             |  |
| Total                                                                                                                                   | 100% | 100% | 100% | 100% | 100% | 100% | 100% | 100% | 100% | 100% | 100%            |  |