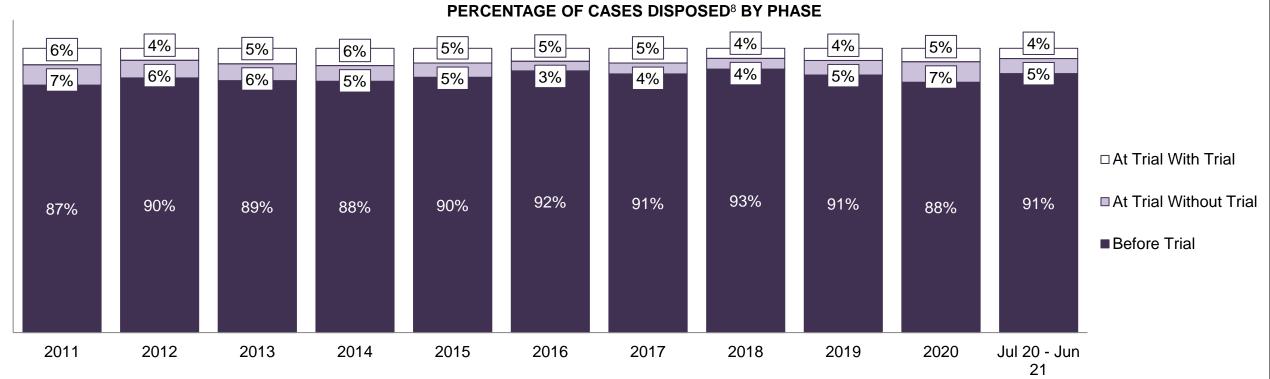

| Cases Disposed <sup>8</sup> by Phase and P | Cases Disposed <sup>8</sup> by Phase and Percentage of In-Custody <sup>11</sup> , Out-of-Custody <sup>12</sup> Cases at Case Disposition |         |         |         |         |         |         |         |         |         |                 |  |  |
|--------------------------------------------|------------------------------------------------------------------------------------------------------------------------------------------|---------|---------|---------|---------|---------|---------|---------|---------|---------|-----------------|--|--|
| Phases                                     | 2011                                                                                                                                     | 2012    | 2013    | 2014    | 2015    | 2016    | 2017    | 2018    | 2019    | 2020    | Jul 20 - Jun 21 |  |  |
| At Trial With Trial                        | 12,913                                                                                                                                   | 12,507  | 11,635  | 10,711  | 9,759   | 9,325   | 9,209   | 8,399   | 8,353   | 4,381   | 5,389           |  |  |
| In-Custody                                 | 15%                                                                                                                                      | 17%     | 16%     | 15%     | 15%     | 14%     | 14%     | 12%     | 14%     | 18%     | 19%             |  |  |
| Out-of-Custody                             | 85%                                                                                                                                      | 83%     | 84%     | 85%     | 85%     | 86%     | 86%     | 88%     | 86%     | 82%     | 81%             |  |  |
| At Trial Without Trial                     | 31,139                                                                                                                                   | 27,205  | 25,048  | 22,226  | 19,582  | 18,371  | 17,471  | 16,029  | 16,029  | 9,075   | 9,821           |  |  |
| In-Custody                                 | 14%                                                                                                                                      | 15%     | 15%     | 14%     | 14%     | 14%     | 14%     | 13%     | 14%     | 15%     | 16%             |  |  |
| Out-of-Custody                             | 86%                                                                                                                                      | 85%     | 85%     | 86%     | 86%     | 86%     | 86%     | 87%     | 86%     | 85%     | 84%             |  |  |
| Before Trial                               | 212,794                                                                                                                                  | 207,335 | 194,998 | 177,161 | 175,908 | 179,464 | 187,457 | 187,060 | 196,166 | 137,018 | 166,107         |  |  |
| In-Custody                                 | 22%                                                                                                                                      | 23%     | 23%     | 22%     | 23%     | 23%     | 22%     | 20%     | 21%     | 21%     | 17%             |  |  |
| Out-of-Custody                             | 78%                                                                                                                                      | 77%     | 77%     | 78%     | 77%     | 77%     | 78%     | 80%     | 79%     | 79%     | 83%             |  |  |