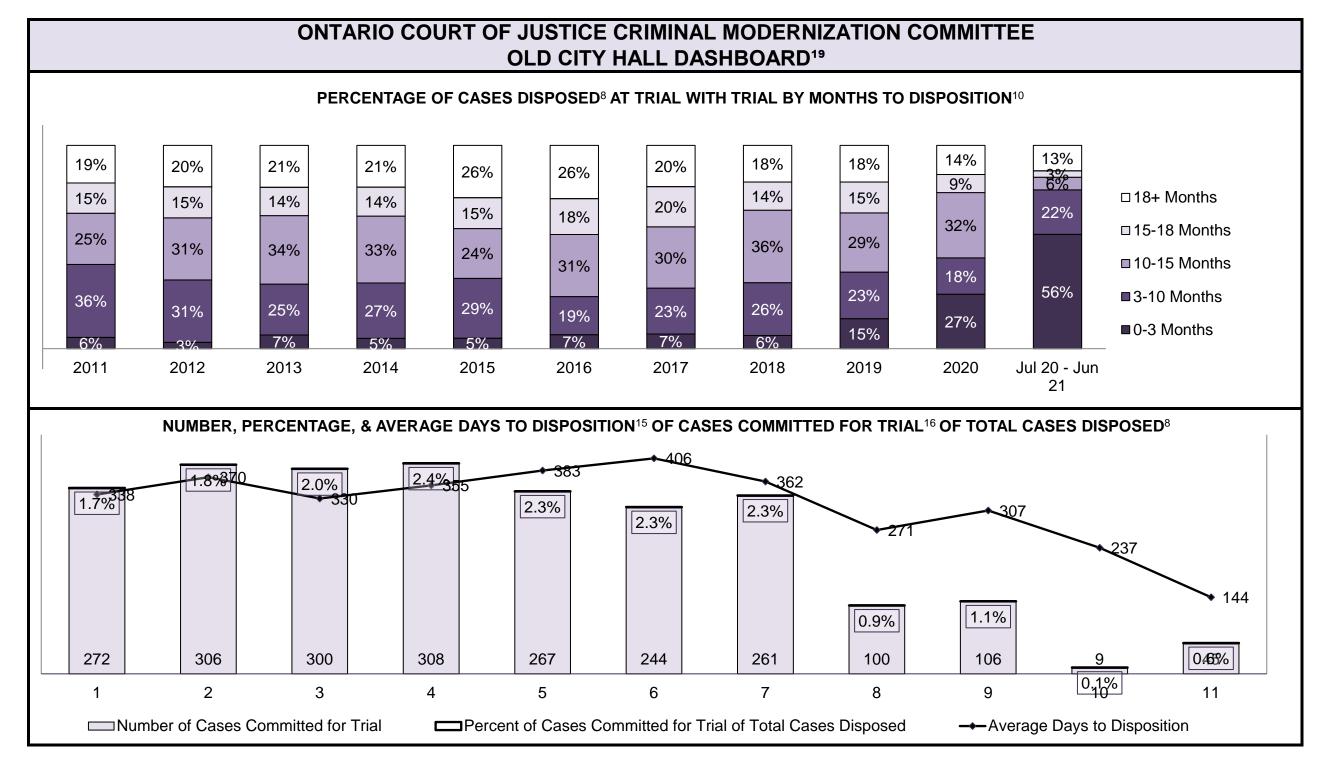

| Cases Disposed <sup>8</sup> by Phase and P | Cases Disposed <sup>8</sup> by Phase and Percentage of In-Custody <sup>11</sup> , Out-of-Custody <sup>12</sup> Cases at Case Disposition |         |         |         |         |         |         |         |         |         |                 |  |  |
|--------------------------------------------|------------------------------------------------------------------------------------------------------------------------------------------|---------|---------|---------|---------|---------|---------|---------|---------|---------|-----------------|--|--|
| Phases                                     | 2011                                                                                                                                     | 2012    | 2013    | 2014    | 2015    | 2016    | 2017    | 2018    | 2019    | 2020    | Jul 20 - Jun 21 |  |  |
| At Trial With Trial                        | 12,913                                                                                                                                   | 12,507  | 11,635  | 10,711  | 9,759   | 9,325   | 9,209   | 8,399   | 8,353   | 4,381   | 5,389           |  |  |
| In-Custody                                 | 15%                                                                                                                                      | 17%     | 16%     | 15%     | 15%     | 14%     | 14%     | 12%     | 14%     | 18%     | 19%             |  |  |
| Out-of-Custody                             | 85%                                                                                                                                      | 83%     | 84%     | 85%     | 85%     | 86%     | 86%     | 88%     | 86%     | 82%     | 81%             |  |  |
| At Trial Without Trial                     | 31,139                                                                                                                                   | 27,205  | 25,048  | 22,226  | 19,582  | 18,371  | 17,471  | 16,029  | 16,029  | 9,075   | 9,821           |  |  |
| In-Custody                                 | 14%                                                                                                                                      | 15%     | 15%     | 14%     | 14%     | 14%     | 14%     | 13%     | 14%     | 15%     | 16%             |  |  |
| Out-of-Custody                             | 86%                                                                                                                                      | 85%     | 85%     | 86%     | 86%     | 86%     | 86%     | 87%     | 86%     | 85%     | 84%             |  |  |
| Before Trial                               | 212,794                                                                                                                                  | 207,335 | 194,998 | 177,161 | 175,908 | 179,464 | 187,457 | 187,060 | 196,166 | 137,018 | 166,107         |  |  |
| In-Custody                                 | 22%                                                                                                                                      | 23%     | 23%     | 22%     | 23%     | 23%     | 22%     | 20%     | 21%     | 21%     | 17%             |  |  |
| Out-of-Custody                             | 78%                                                                                                                                      | 77%     | 77%     | 78%     | 77%     | 77%     | 78%     | 80%     | 79%     | 79%     | 83%             |  |  |

| Cases Disposed <sup>8</sup> by Phase and Percentage of In-Custody <sup>11</sup> , Out-of-Custody <sup>12</sup> Cases at Case Disposition |        |        |        |        |        |        |        |        |        |        |                 |  |
|------------------------------------------------------------------------------------------------------------------------------------------|--------|--------|--------|--------|--------|--------|--------|--------|--------|--------|-----------------|--|
| Phases                                                                                                                                   | 2011   | 2012   | 2013   | 2014   | 2015   | 2016   | 2017   | 2018   | 2019   | 2020   | Jul 20 - Jun 21 |  |
| At Trial With Trial                                                                                                                      | 1,664  | 1,672  | 1,502  | 1,471  | 1,476  | 1,505  | 1,587  | 1,484  | 1,497  | 847    | 997             |  |
| In-Custody                                                                                                                               | 12%    | 13%    | 14%    | 11%    | 12%    | 10%    | 10%    | 8%     | 10%    | 12%    | 11%             |  |
| Out-of-Custody                                                                                                                           | 88%    | 87%    | 86%    | 89%    | 88%    | 90%    | 90%    | 92%    | 90%    | 88%    | 89%             |  |
| At Trial Without Trial                                                                                                                   | 3,479  | 3,138  | 2,578  | 2,435  | 2,493  | 2,570  | 2,432  | 2,385  | 2,472  | 1,598  | 1,676           |  |
| In-Custody                                                                                                                               | 13%    | 14%    | 14%    | 13%    | 13%    | 10%    | 10%    | 10%    | 10%    | 12%    | 14%             |  |
| Out-of-Custody                                                                                                                           | 87%    | 86%    | 86%    | 87%    | 87%    | 90%    | 90%    | 90%    | 90%    | 88%    | 86%             |  |
| Before Trial                                                                                                                             | 39,035 | 36,793 | 32,985 | 30,592 | 30,396 | 31,008 | 31,627 | 31,231 | 33,975 | 25,747 | 31,900          |  |
| In-Custody                                                                                                                               | 17%    | 17%    | 18%    | 17%    | 17%    | 17%    | 16%    | 13%    | 14%    | 14%    | 11%             |  |
| Out-of-Custody                                                                                                                           | 83%    | 83%    | 82%    | 83%    | 83%    | 83%    | 84%    | 87%    | 86%    | 86%    | 89%             |  |