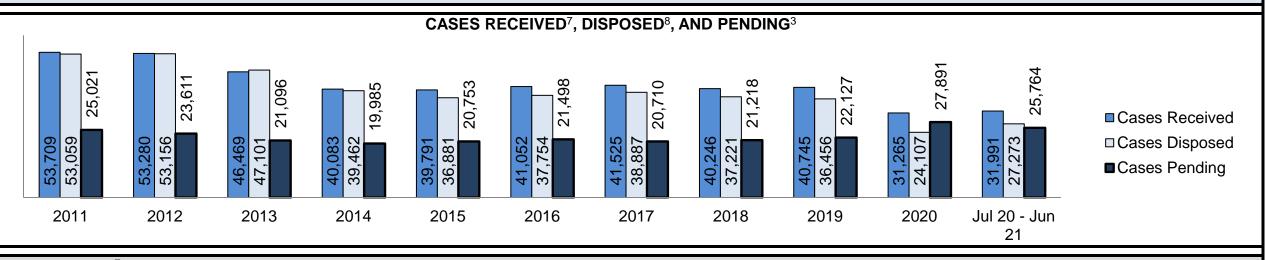

### **ONTARIO COURT OF JUSTICE CRIMINAL MODERNIZATION COMMITTEE** PROVINCIAL DASHBOARD<sup>19</sup> CASES RECEIVED<sup>7</sup>, DISPOSED<sup>8</sup>, AND PENDING<sup>3</sup> 176,202 159,031 120,999 111,879 100,699 97,525 93,913 215,268 210,098 90,869 609'96 99,154 89,500 ■ Cases Received 253,367 256,846 216,660 205,249 205,635 150,474 229,140 207,160 240,736 231,681 211,088 181,317 ,047 218,181 214,137 234,601 220,548 225,798 211,488 □ Cases Disposed ■ Cases Pending 2014 Jul 20 - Jun 2011 2012 2013 2015 2016 2017 2018 2019 2020 21