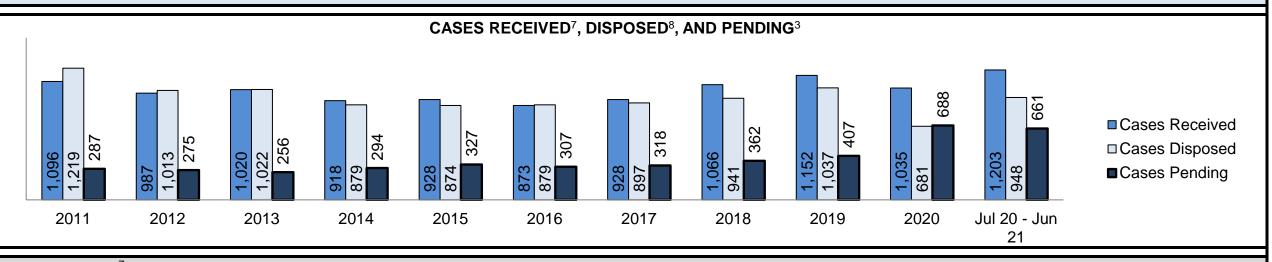

### **ONTARIO COURT OF JUSTICE CRIMINAL MODERNIZATION COMMITTEE** PROVINCIAL DASHBOARD<sup>19</sup> CASES RECEIVED<sup>7</sup>, DISPOSED<sup>8</sup>, AND PENDING<sup>3</sup> 176,202 159,031 120,999 111,879 100,699 97,525 93,913 215,268 210,098 90,869 609'96 99,154 89,500 ■ Cases Received 253,367 256,846 216,660 205,249 205,635 150,474 229,140 207,160 240,736 231,681 211,088 181,317 ,047 218,181 214,137 234,601 220,548 225,798 211,488 □ Cases Disposed ■ Cases Pending 2014 Jul 20 - Jun 2011 2012 2013 2015 2016 2017 2018 2019 2020 21