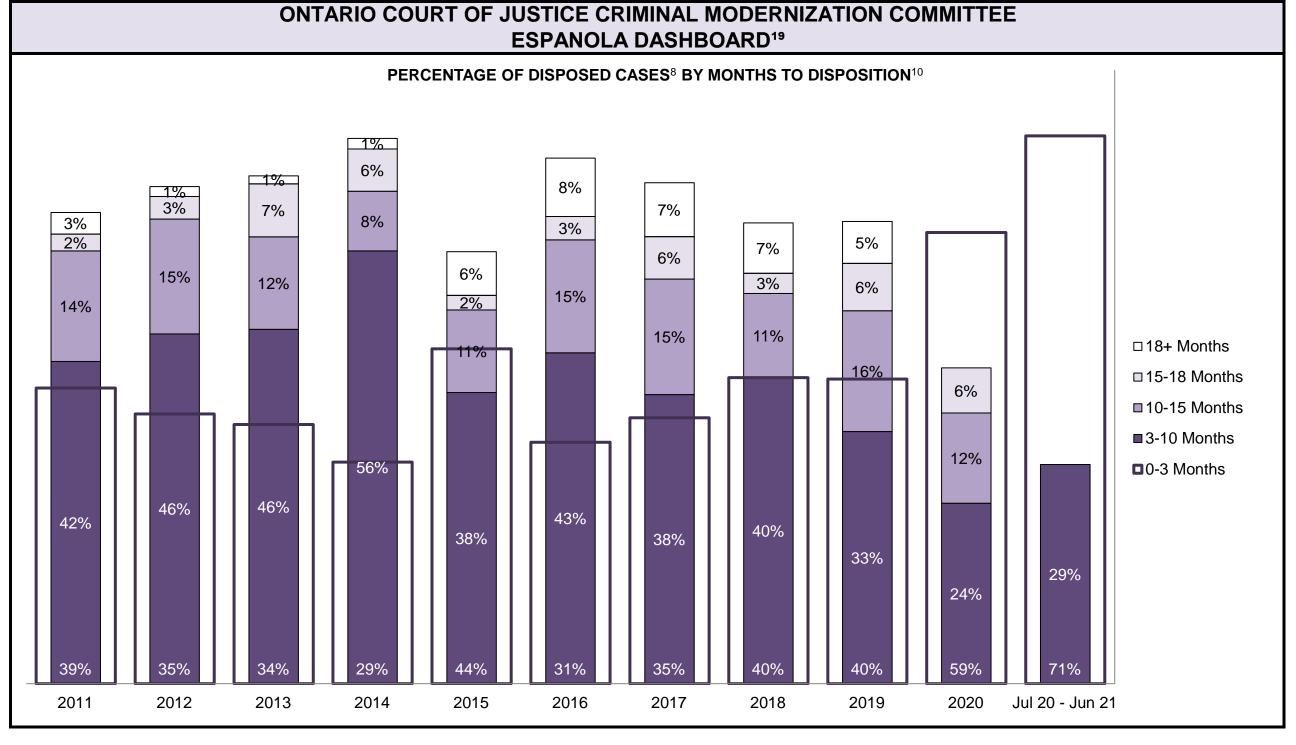

|                                                    | Kov I                                          | Metric                                | Jul 20  | - Jun 21           | 2014 Baseline                                | Change from 2014 Regional                                             |  |
|----------------------------------------------------|------------------------------------------------|---------------------------------------|---------|--------------------|----------------------------------------------|-----------------------------------------------------------------------|--|
|                                                    | Key i                                          | vieti iC                              | Percent | Cases <sup>1</sup> | Regional Median*                             | Median                                                                |  |
|                                                    | Disposed cases that be                         | gan in the Bail Phase                 | 26.9%   | 9,299              | 32.5%                                        | -5.6%                                                                 |  |
|                                                    | Bail cases with a bail                         | Total                                 | 65.1%   | 6,053              | 53.7%                                        | 11.4%                                                                 |  |
|                                                    |                                                | Bail Disposition with 1 appearance    | 57.6%   | 3,489              | 52.5%                                        | 5.1%                                                                  |  |
| Bail                                               | or detention order)                            | Bail Disposition within 1-3 days      | 68.9%   | 4,170              | 72.9%                                        | -4.0%                                                                 |  |
| Dali                                               |                                                | Total                                 | 34.9%   | 3,246              | 46.3%                                        | -11.4%                                                                |  |
|                                                    | Bail cases with no bail disposition but with a | Case disposition in 1-3 appearances   | 20.1%   | 654                | 38.7%                                        | -18.6%                                                                |  |
|                                                    | case disposition                               | Case disposition in 0-3 months        | 60.1%   | 1,950              | 79.1%                                        | -19.0%                                                                |  |
|                                                    | ·                                              | Case disposition rate before trial    | 92.5%   | 3,002              | 92.8%                                        | -0.3%                                                                 |  |
|                                                    |                                                |                                       |         |                    |                                              |                                                                       |  |
|                                                    | Disposition rate (include                      | s bail cases with case dispositions)  | 92.3%   | 31,900             | 88.7%                                        | 3.6%                                                                  |  |
| Before Trial                                       | Disposed within 1-3 app                        | earances (net of bench warrant cases) | 52.4%   | 8,320              | 46.0%                                        | 6.4%                                                                  |  |
|                                                    | Disposed within 0-3 mo                         | nths (net of bench warrant cases)     | 60.9%   | 9,667              | 60.7%                                        | 0.2%                                                                  |  |
|                                                    |                                                |                                       |         |                    |                                              |                                                                       |  |
| Trial                                              | Collapse Rate at Trial <sup>2</sup>            |                                       | 62.7%   | 1,676              | 62.3%                                        | 0.4%                                                                  |  |
|                                                    |                                                |                                       |         |                    |                                              |                                                                       |  |
|                                                    | Cases Pending³ a                               | s of June 30, 2021                    | Percent | Cases <sup>1</sup> | Cases in the Pre-Trial<br>Phase <sup>4</sup> | Cases in the Trial Phase <sup>5</sup> (including preliminary hearing) |  |
|                                                    | 0-8 months                                     |                                       | 60.9%   | 16,098             | 15,901                                       | 197                                                                   |  |
| Ame of All Develler                                | 8-10 months                                    |                                       | 10.6%   | 2,788              | 2,636                                        | 152                                                                   |  |
| Age of All Pending Cases <sup>6</sup> 10-15 months |                                                |                                       | 16.7%   | 4,399              | 3,744                                        | 655                                                                   |  |
| <b>Vases</b>                                       | 15-18 months                                   |                                       | 4.5%    | 1,178              | 818                                          | 360                                                                   |  |
| Over 18 months                                     |                                                |                                       |         | 1,951              | 997                                          | 7 954                                                                 |  |
| Total                                              | 100.0%                                         | 26,414                                | 24,096  | 2,318              |                                              |                                                                       |  |