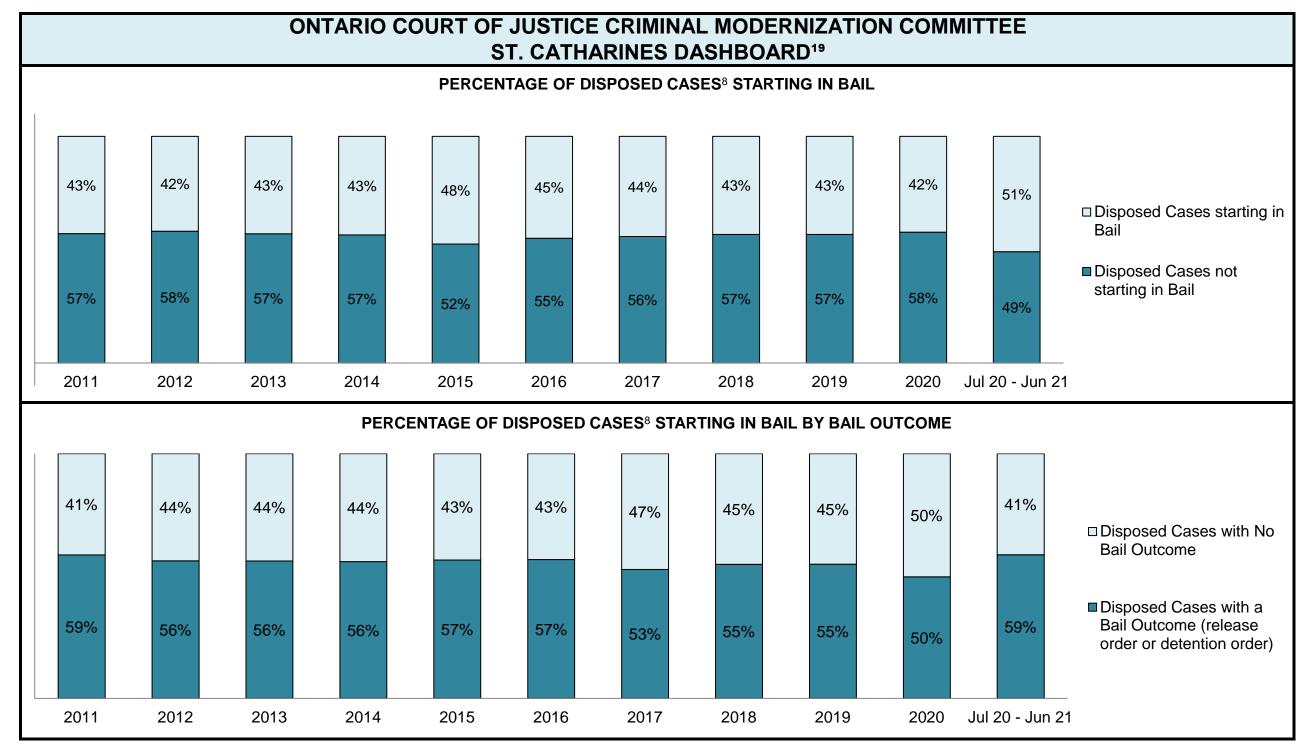

rson                   | 677  | 730  | 648  | 616  | 654  | 582  | 629  | 842  | 827  | 1,115 | 1,046           |
| Crimes Against Property                     | 550  | 598  | 578  | 561  | 496  | 604  | 767  | 862  | 813  | 902   | 816             |
| Administration of Justice                   | 378  | 397  | 377  | 411  | 389  | 424  | 553  | 625  | 753  | 920   | 811             |
| Other Criminal Code                         | 123  | 132  | 179  | 171  | 117  | 138  | 127  | 157  | 184  | 234   | 289             |
| Criminal Code Traffic                       | 329  | 356  | 310  | 298  | 283  | 286  | 268  | 279  | 302  | 433   | 396             |
| Federal Statute                             | 471  | 439  | 457  | 381  | 399  | 393  | 401  | 348  | 359  | 412   | 390             |









| Cases Disposed <sup>8</sup> by Phase and | l Percentage o | f In-Custod | y <sup>11</sup> , Out-of-0 | Custody <sup>12</sup> C | ases at Cas | e Dispositio | on    |       |       |       |              |       |
|------------------------------------------|----------------|-------------|----------------------------|-------------------------|-------------|--------------|-------|-------|-------|-------|--------------|-------|
| Phases                                   | 2011           | 2012        | 2013                       | 2014                    | 2015        | 2016         | 2017  | 2018  | 2019  | 2020  | Jul 20 - Jur | า 21  |
| At Trial With Trial                      | 191            | 173         | 199                        | 190                     | 187         | 15