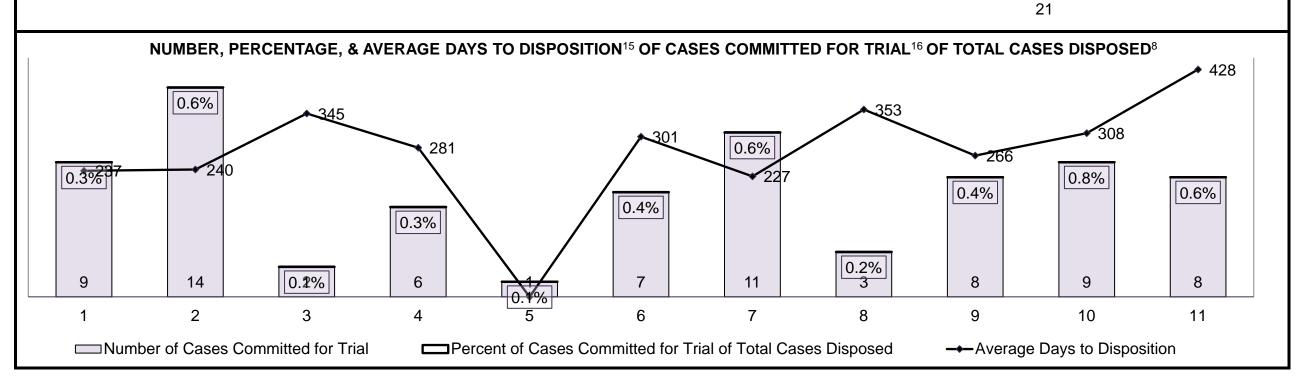

### PERCENTAGE OF CASES DISPOSED<sup>8</sup> BY PHASE FOR CASES SET FOR TRIAL<sup>13</sup>

| Percentage of Cases Disposed <sup>8</sup> At Trial Without Trial (Collapse Rate At Trial <sup>2</sup> ) by Offence Group At Disposition |      |      |      |      |      |      |      |      |      |      |                 |  |
|-----------------------------------------------------------------------------------------------------------------------------------------|------|------|------|------|------|------|------|------|------|------|-----------------|--|
| Offence Group at Disposition <sup>14</sup>                                                                                              | 2011 | 2012 | 2013 | 2014 | 2015 | 2016 | 2017 | 2018 | 2019 | 2020 | Jul 20 - Jun 21 |  |
| Crimes Against The Person                                                                                                               | 38%  | 36%  | 36%  | 35%  | 33%  | 34%  | 34%  | 33%  | 36%  | 37%  | 38%             |  |
| Crimes Against Property                                                                                                                 | 12%  | 11%  | 12%  | 13%  | 11%  | 12%  | 11%  | 9%   | 10%  | 9%   | 8%              |  |
| Administration of Justice                                                                                                               | 11%  | 10%  | 11%  | 10%  | 11%  | 11%  | 8%   | 10%  | 11%  | 11%  | 9%              |  |
| Other Criminal Code                                                                                                                     | 5%   | 6%   | 6%   | 5%   | 6%   | 5%   | 6%   | 7%   | 6%   | 7%   | 8%              |  |
| Criminal Code Traffic                                                                                                                   | 24%  | 25%  | 25%  | 27%  | 26%  | 27%  | 31%  | 31%  | 26%  | 25%  | 25%             |  |
| Federal Statute                                                                                                                         | 10%  | 11%  | 10%  | 11%  | 12%  | 11%  | 11%  | 10%  | 10%  | 11%  | 12%             |  |
| Total                                                                                                                                   | 100% | 100% | 100% | 100% | 100% | 100% | 100% | 100% | 100% | 100% | 100%            |  |