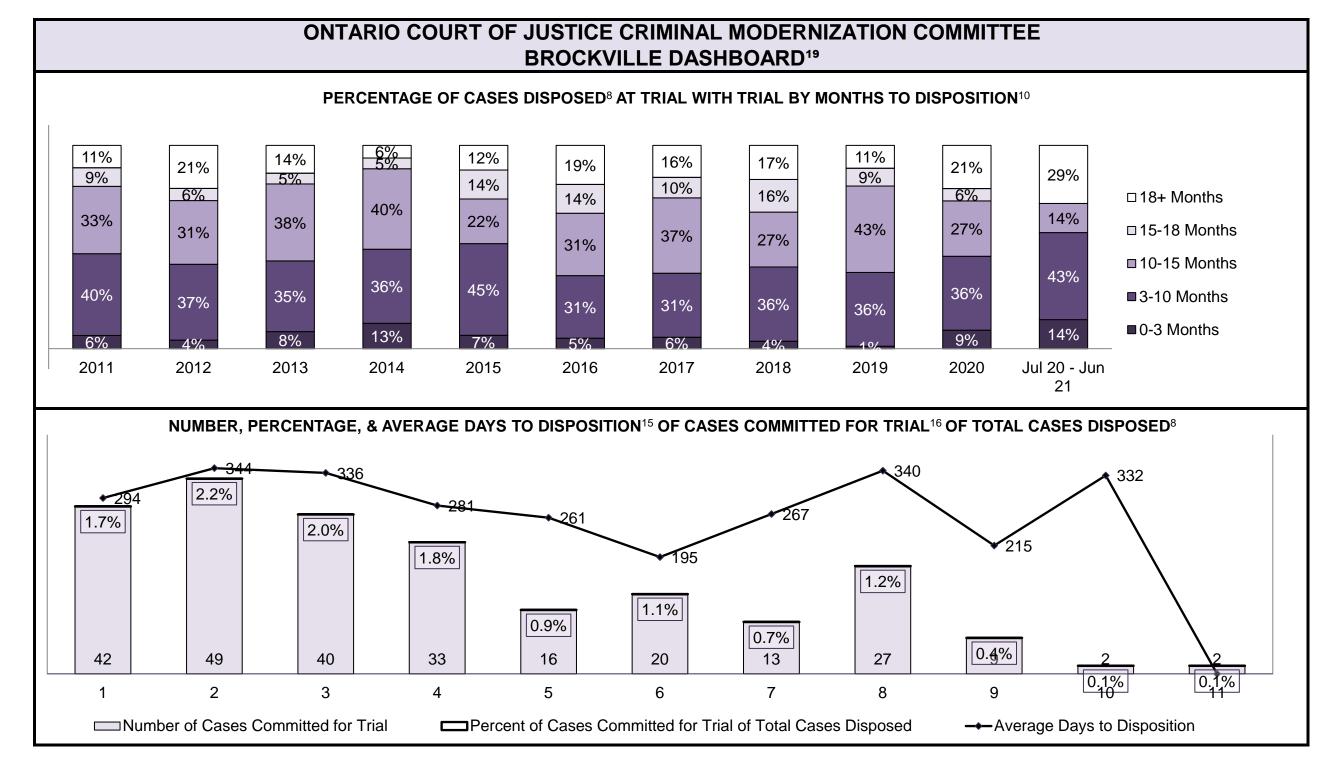

### PERCENTAGE OF CASES DISPOSED<sup>8</sup> BY PHASE FOR CASES SET FOR TRIAL<sup>13</sup>

| Percentage of Cases Disposed <sup>8</sup> At Trial Without Trial (Collapse Rate At Trial <sup>2</sup> ) by Offence Group At Disposition |      |      |      |      |      |      |      |      |      |      |                 |  |
|-----------------------------------------------------------------------------------------------------------------------------------------|------|------|------|------|------|------|------|------|------|------|-----------------|--|
| Offence Group at Disposition <sup>14</sup>                                                                                              | 2011 | 2012 | 2013 | 2014 | 2015 | 2016 | 2017 | 2018 | 2019 | 2020 | Jul 20 - Jun 21 |  |
| Crimes Against The Person                                                                                                               | 38%  | 36%  | 36%  | 35%  | 33%  | 34%  | 34%  | 33%  | 36%  | 37%  | 38%             |  |
| Crimes Against Property                                                                                                                 | 12%  | 11%  | 12%  | 13%  | 11%  | 12%  | 11%  | 9%   | 10%  | 9%   | 8%              |  |
| Administration of Justice                                                                                                               | 11%  | 10%  | 11%  | 10%  | 11%  | 11%  | 8%   | 10%  | 11%  | 11%  | 9%              |  |
| Other Criminal Code                                                                                                                     | 5%   | 6%   | 6%   | 5%   | 6%   | 5%   | 6%   | 7%   | 6%   | 7%   | 8%              |  |
| Criminal Code Traffic                                                                                                                   | 24%  | 25%  | 25%  | 27%  | 26%  | 27%  | 31%  | 31%  | 26%  | 25%  | 25%             |  |
| Federal Statute                                                                                                                         | 10%  | 11%  | 10%  | 11%  | 12%  | 11%  | 11%  | 10%  | 10%  | 11%  | 12%             |  |
| Total                                                                                                                                   | 100% | 100% | 100% | 100% | 100% | 100% | 100% | 100% | 100% | 100% | 100%            |  |