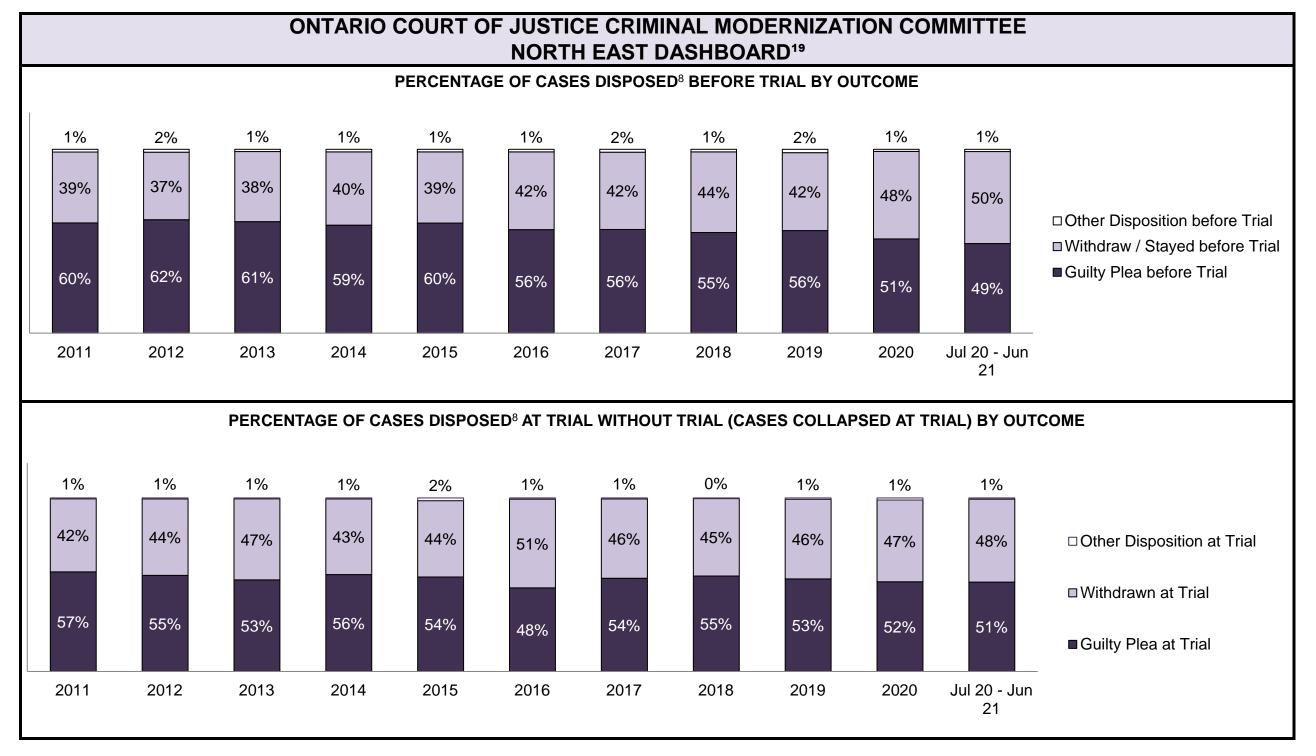

|                                                    | Kov I                                          | Metric                                | Jul 20  | - Jun 21           | 2014 Baseline                                | Change from 2014 Regional                                             |  |
|----------------------------------------------------|------------------------------------------------|---------------------------------------|---------|--------------------|----------------------------------------------|-----------------------------------------------------------------------|--|
|                                                    | Key i                                          | vieti iC                              | Percent | Cases <sup>1</sup> | Regional Median*                             | Median                                                                |  |
|                                                    | Disposed cases that be                         | gan in the Bail Phase                 | 26.9%   | 9,299              | 32.5%                                        | -5.6%                                                                 |  |
|                                                    | Bail cases with a bail                         | Total                                 | 65.1%   | 6,053              | 53.7%                                        | 11.4%                                                                 |  |
|                                                    |                                                | Bail Disposition with 1 appearance    | 57.6%   | 3,489              | 52.5%                                        | 5.1%                                                                  |  |
| Bail                                               | or detention order)                            | Bail Disposition within 1-3 days      | 68.9%   | 4,170              | 72.9%                                        | -4.0%                                                                 |  |
| Dali                                               |                                                | Total                                 | 34.9%   | 3,246              | 46.3%                                        | -11.4%                                                                |  |
|                                                    | Bail cases with no bail disposition but with a | Case disposition in 1-3 appearances   | 20.1%   | 654                | 38.7%                                        | -18.6%                                                                |  |
|                                                    | case disposition                               | Case disposition in 0-3 months        | 60.1%   | 1,950              | 79.1%                                        | -19.0%                                                                |  |
|                                                    | ·                                              | Case disposition rate before trial    | 92.5%   | 3,002              | 92.8%                                        | -0.3%                                                                 |  |
|                                                    |                                                |                                       |         |                    |                                              |                                                                       |  |
|                                                    | Disposition rate (include                      | s bail cases with case dispositions)  | 92.3%   | 31,900             | 88.7%                                        | 3.6%                                                                  |  |
| Before Trial                                       | Disposed within 1-3 app                        | earances (net of bench warrant cases) | 52.4%   | 8,320              | 46.0%                                        | 6.4%                                                                  |  |
|                                                    | Disposed within 0-3 mo                         | nths (net of bench warrant cases)     | 60.9%   | 9,667              | 60.7%                                        | 0.2%                                                                  |  |
|                                                    |                                                |                                       |         |                    |                                              |                                                                       |  |
| Trial                                              | Collapse Rate at Trial <sup>2</sup>            |                                       | 62.7%   | 1,676              | 62.3%                                        | 0.4%                                                                  |  |
|                                                    |                                                |                                       |         |                    |                                              |                                                                       |  |
|                                                    | Cases Pending³ a                               | s of June 30, 2021                    | Percent | Cases <sup>1</sup> | Cases in the Pre-Trial<br>Phase <sup>4</sup> | Cases in the Trial Phase <sup>5</sup> (including preliminary hearing) |  |
|                                                    | 0-8 months                                     |                                       | 60.9%   | 16,098             | 15,901                                       | 197                                                                   |  |
| Ame of All Develler                                | 8-10 months                                    |                                       | 10.6%   | 2,788              | 2,636                                        | 152                                                                   |  |
| Age of All Pending Cases <sup>6</sup> 10-15 months |                                                |                                       | 16.7%   | 4,399              | 3,744                                        | 655                                                                   |  |
| <b>Vases</b>                                       | 15-18 months                                   |                                       | 4.5%    | 1,178              | 818                                          | 360                                                                   |  |
| Over 18 months                                     |                                                |                                       |         | 1,951              | 997                                          | 7 954                                                                 |  |
| Total                                              | 100.0%                                         | 26,414                                | 24,096  | 2,318              |                                              |                                                                       |  |

| Cases Disposed <sup>8</sup> by Phase and Percentage of In-Custody <sup>11</sup> , Out-of-Custody <sup>12</sup> Cases at Case Disposition |        |        |        |        |        |        |        |        |        |        |                 |  |
|------------------------------------------------------------------------------------------------------------------------------------------|--------|--------|--------|--------|--------|--------|--------|--------|--------|--------|-----------------|--|
| Phases                                                                                                                                   | 2011   | 2012   | 2013   | 2014   | 2015   | 2016   | 2017   | 2018   | 2019   | 2020   | Jul 20 - Jun 21 |  |
| At Trial With Trial                                                                                                                      | 1,664  | 1,672  | 1,502  | 1,471  | 1,476  | 1,505  | 1,587  | 1,484  | 1,497  | 847    | 997             |  |
| In-Custody                                                                                                                               | 12%    | 13%    | 14%    | 11%    | 12%    | 10%    | 10%    | 8%     | 10%    | 12%    | 11%             |  |
| Out-of-Custody                                                                                                                           | 88%    | 87%    | 86%    | 89%    | 88%    | 90%    | 90%    | 92%    | 90%    | 88%    | 89%             |  |
| At Trial Without Trial                                                                                                                   | 3,479  | 3,138  | 2,578  | 2,435  | 2,493  | 2,570  | 2,432  | 2,385  | 2,472  | 1,598  | 1,676           |  |
| In-Custody                                                                                                                               | 13%    | 14%    | 14%    | 13%    | 13%    | 10%    | 10%    | 10%    | 10%    | 12%    | 14%             |  |
| Out-of-Custody                                                                                                                           | 87%    | 86%    | 86%    | 87%    | 87%    | 90%    | 90%    | 90%    | 90%    | 88%    | 86%             |  |
| Before Trial                                                                                                                             | 39,035 | 36,793 | 32,985 | 30,592 | 30,396 | 31,008 | 31,627 | 31,231 | 33,975 | 25,747 | 31,900          |  |
| In-Custody                                                                                                                               | 17%    | 17%    | 18%    | 17%    | 17%    | 17%    | 16%    | 13%    | 14%    | 14%    | 11%             |  |
| Out-of-Custody                                                                                                                           | 83%    | 83%    | 82%    | 83%    | 83%    | 83%    | 84%    | 87%    | 86%    | 86%    | 89%             |  |