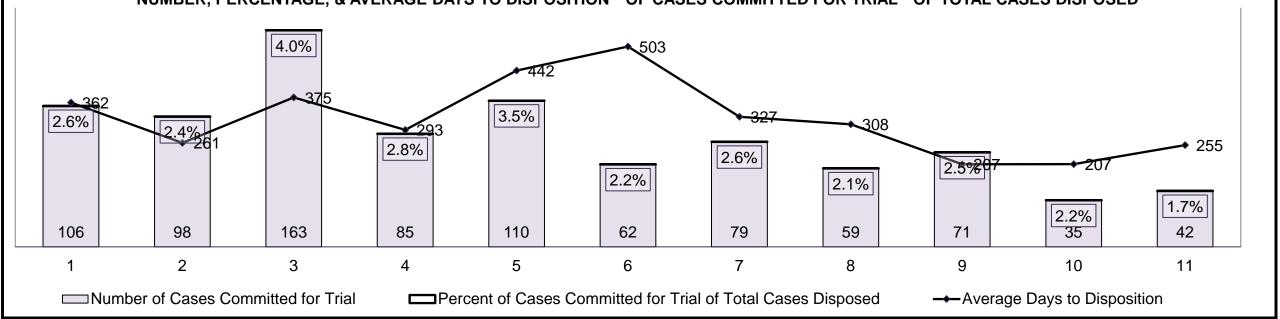

| 6%   | 5%   | 11%  | 8%   | 10%  | 6%   | 8%   | 6%   | 3%   | 3%   | 7%              |
| Criminal Code Traffic                                                                                                                   | 14%  | 13%  | 10%  | 10%  | 8%   | 8%   | 12%  | 13%  | 13%  | 8%   | 9%              |
| Federal Statute                                                                                                                         | 19%  | 18%  | 18%  | 14%  | 23%  | 17%  | 16%  | 14%  | 10%  | 11%  | 13%             |
| Total                                                                                                                                   | 100% | 100% | 100% | 100% | 100% | 100% | 100% | 100% | 100% | 100% | 100%            |







|                                          | Kovil                                          | Metric                                 | Jul 20  | - Jun 21           | 2014 Baseline                                | Change from 2014 Regional                                             |  |
|------------------------------------------|------------------------------------------------|----------------------------------------|---------|--------------------|----------------------------------------------|-----------------------------------------------------------------------|--|
|                                          | ney i                                          | wieti ic                               | Percent | Cases <sup>1</sup> | Regional Median*                             | Median