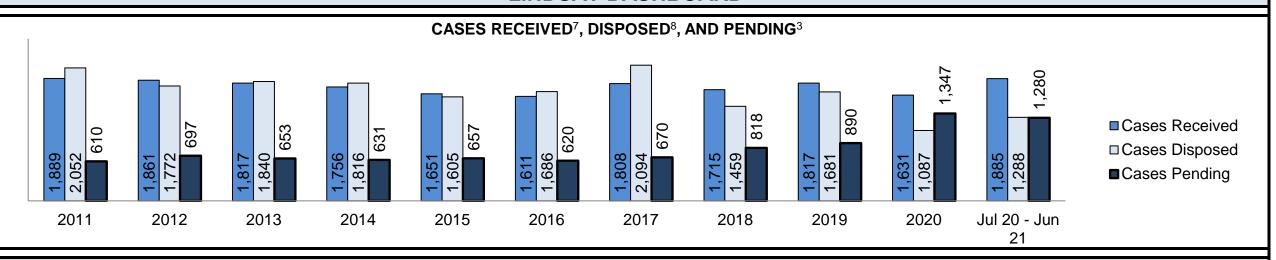

| 1,280                     | 1,252            | 28                                                                    |



| Cases Received <sup>7</sup> by Offence Group |      |      |      |      |      |      |      |      |      |      |                 |  |  |
|----------------------------------------------|------|------|------|------|------|------|------|------|------|------|-----------------|--|--|
| Offence Group <sup>9</sup>                   | 2011 | 2012 | 2013 | 2014 | 2015 | 2016 | 2017 | 2018 | 2019 | 2020 | Jul 20 - Jun 21 |  |  |
| Crimes Against The Person                    | 472  | 549  | 499  | 491  | 413  | 425  | 438  | 453  | 444  | 431  | 413             |  |  |
| Crimes Against Property                      | 362  | 302  | 361  | 301  | 255  | 274  | 302  | 324  | 352  | 318  | 338             |  |  |
| Administration of Justice                    | 490  | 506  | 512  | 524  | 505  |