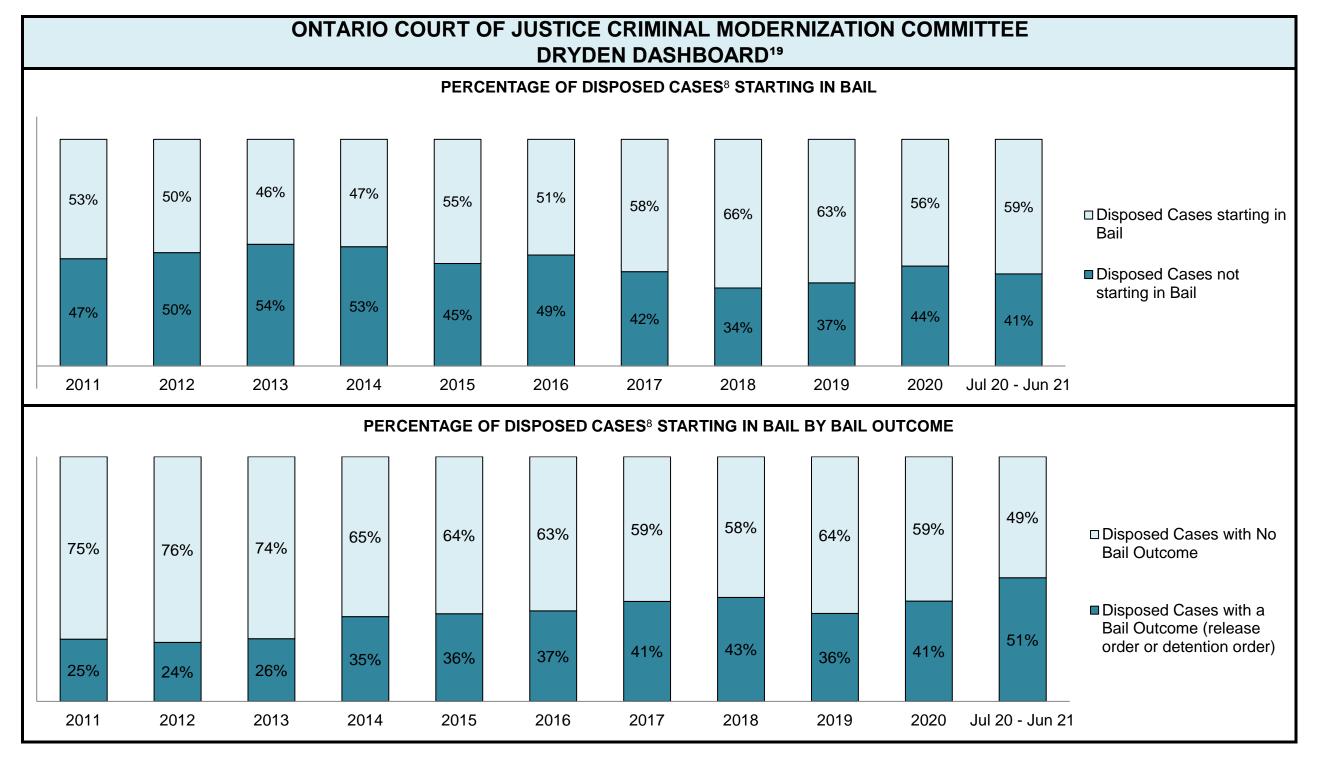

| 228  | 185  | 176  | 199  | 256  | 291  | 386  | 443  | 826  | 702             |  |  |
| Crimes Against Property                     | 115  | 91   | 80   | 80   | 86   | 90   | 115  | 154  | 159  | 282  | 178             |  |  |
| Administration of Justice                   | 109  | 95   | 93   | 93   | 101  | 126  | 182  | 256  | 305  | 571  | 418             |  |  |
| Other Criminal Code                         | 37   | 23   | 21   | 20   | 24   | 24   | 23   | 34   | 55   | 103  | 100             |  |  |
| Criminal Code Traffic                       | 34   | 37   | 33   | 48   | 40   | 46   | 43   | 60   | 85   | 171  | 142             |  |  |
| Federal Statute                             | 90   | 52   | 50   | 48   | 39   | 44   | 50   | 86   | 71   | 160  | 111             |  |  |





#### **ONTARIO COURT OF JUSTICE CRIMINAL MODERNIZATION COMMITTEE** DRYDEN DASHBOARD<sup>19</sup> PERCENTAGE OF DISPOSED CASES<sup>8</sup> BY MONTHS TO DISPOSITION<sup>10</sup> 3% 3% 9% 3% 9% 5% 2% 6% 1% 3% 8% 5% <del>98/8</del> **1**% <del>0%</del> 2% 3% 5% <del>2</del>% □ 18+ Months <del>0%</del> 2% □ 15-18 Months <del>0%</del> 2% ■ 10-15 Months ■3-10 Months ■0-3 Months 39% 39% 35% 34% 34% 32% 32% 31% 31% 30% 27% 62% 54% 66% 66% 70% 67% 63% 63% 46% 54% 54% 2015 2016 2019 Jul 20 - Jun 21 2011 2012 2013 2014 2017 2018 2020

### ONTARIO COURT OF JUSTICE CRIMINAL MODERNIZATION COMMITTEE DRYDEN DASHBOARD<sup>19</sup>



| cases Disposed <sup>8</sup> by Phase and Percentage of In-Custody <sup>11</sup> , Out-of-Custody <sup>12</sup> Cases at Case Disposition |       |       |       |       |