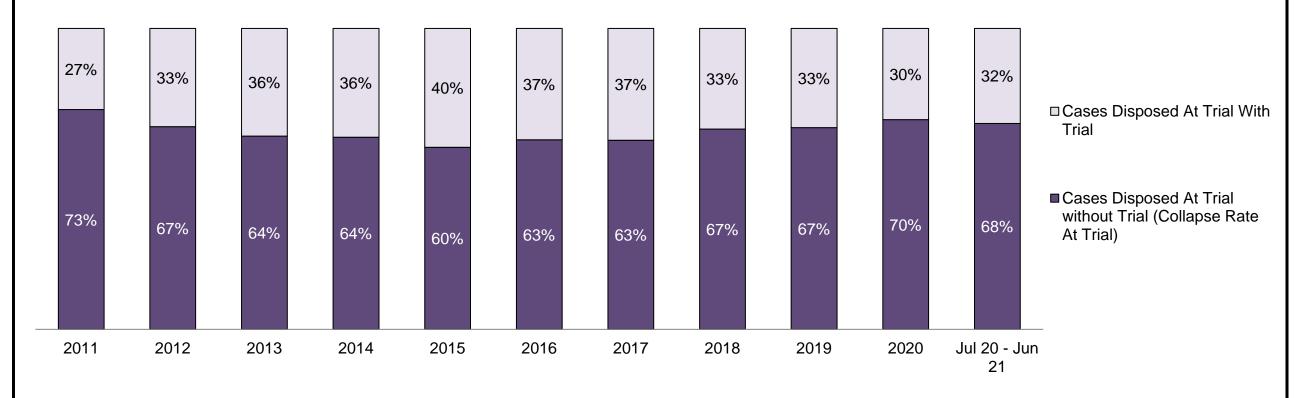

□ Cases Disposed At Trial With Trial

■ Cases Disposed At Trial without Trial (Collapse Rate At Trial)

| Percentage of Cases Disposed <sup>8</sup> At Trial | Without Trial (Collapse Rate | e At Trial <sup>2</sup> ) by Offence Group At Disposition |
|----------------------------------------------------|------------------------------|-----------------------------------------------------------|
|                                                    |                              |                                                           |