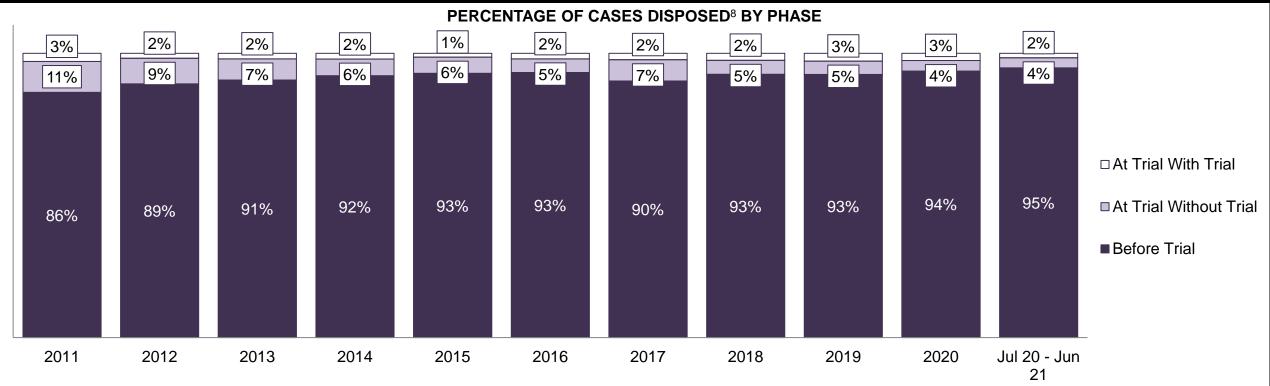

|                                                    | Kov I                                          | Metric                                | Jul 20  | - Jun 21           | 2014 Baseline                                | Change from 2014 Regional                                             |  |
|----------------------------------------------------|------------------------------------------------|---------------------------------------|---------|--------------------|----------------------------------------------|-----------------------------------------------------------------------|--|
|                                                    | Key i                                          | vieti iC                              | Percent | Cases <sup>1</sup> | Regional Median*                             | Median                                                                |  |
|                                                    | Disposed cases that be                         | gan in the Bail Phase                 | 26.9%   | 9,299              | 32.5%                                        | -5.6%                                                                 |  |
|                                                    | Bail cases with a bail                         | Total                                 | 65.1%   | 6,053              | 53.7%                                        | 11.4%                                                                 |  |
|                                                    |                                                | Bail Disposition with 1 appearance    | 57.6%   | 3,489              | 52.5%                                        | 5.1%                                                                  |  |
| Bail                                               | or detention order)                            | Bail Disposition within 1-3 days      | 68.9%   | 4,170              | 72.9%                                        | -4.0%                                                                 |  |
| Dali                                               |                                                | Total                                 | 34.9%   | 3,246              | 46.3%                                        | -11.4%                                                                |  |
|                                                    | Bail cases with no bail disposition but with a | Case disposition in 1-3 appearances   | 20.1%   | 654                | 38.7%                                        | -18.6%                                                                |  |
|                                                    | case disposition                               | Case disposition in 0-3 months        | 60.1%   | 1,950              | 79.1%                                        | -19.0%                                                                |  |
|                                                    | ·                                              | Case disposition rate before trial    | 92.5%   | 3,002              | 92.8%                                        | -0.3%                                                                 |  |
|                                                    |                                                |                                       |         |                    |                                              |                                                                       |  |
|                                                    | Disposition rate (include                      | s bail cases with case dispositions)  | 92.3%   | 31,900             | 88.7%                                        | 3.6%                                                                  |  |
| Before Trial                                       | Disposed within 1-3 app                        | earances (net of bench warrant cases) | 52.4%   | 8,320              | 46.0%                                        | 6.4%                                                                  |  |
|                                                    | Disposed within 0-3 mo                         | nths (net of bench warrant cases)     | 60.9%   | 9,667              | 60.7%                                        | 0.2%                                                                  |  |
|                                                    |                                                |                                       |         |                    |                                              |                                                                       |  |
| Trial                                              | Collapse Rate at Trial <sup>2</sup>            |                                       | 62.7%   | 1,676              | 62.3%                                        | 0.4%                                                                  |  |
|                                                    |                                                |                                       |         |                    |                                              |                                                                       |  |
|                                                    | Cases Pending³ a                               | s of June 30, 2021                    | Percent | Cases <sup>1</sup> | Cases in the Pre-Trial<br>Phase <sup>4</sup> | Cases in the Trial Phase <sup>5</sup> (including preliminary hearing) |  |
|                                                    | 0-8 months                                     |                                       | 60.9%   | 16,098             | 15,901                                       | 197                                                                   |  |
| Ame of All Develler                                | 8-10 months                                    |                                       | 10.6%   | 2,788              | 2,636                                        | 152                                                                   |  |
| Age of All Pending Cases <sup>6</sup> 10-15 months |                                                |                                       | 16.7%   | 4,399              | 3,744                                        | 655                                                                   |  |
| <b>Vases</b>                                       | 15-18 months                                   |                                       | 4.5%    | 1,178              | 818                                          | 360                                                                   |  |
| Over 18 months                                     |                                                |                                       |         | 1,951              | 997                                          | 7 954                                                                 |  |
| Total                                              | 100.0%                                         | 26,414                                | 24,096  | 2,318              |                                              |                                                                       |  |

| Cases Disposed <sup>8</sup> by Phase and Percentage of In-Custody <sup>11</sup> , Out-of-Custody <sup>12</sup> Cases at Case Disposition |        |        |        |        |        |        |        |        |        |        |                 |  |
|------------------------------------------------------------------------------------------------------------------------------------------|--------|--------|--------|--------|--------|--------|--------|--------|--------|--------|-----------------|--|
| Phases                                                                                                                                   | 2011   | 2012   | 2013   | 2014   | 2015   | 2016   | 2017   | 2018   | 2019   | 2020   | Jul 20 - Jun 21 |  |
| At Trial With Trial                                                                                                                      | 1,664  | 1,672  | 1,502  | 1,471  | 1,476  | 1,505  | 1,587  | 1,484  | 1,497  | 847    | 997             |  |
| In-Custody                                                                                                                               | 12%    | 13%    | 14%    | 11%    | 12%    | 10%    | 10%    | 8%     | 10%    | 12%    | 11%             |  |
| Out-of-Custody                                                                                                                           | 88%    | 87%    | 86%    | 89%    | 88%    | 90%    | 90%    | 92%    | 90%    | 88%    | 89%             |  |
| At Trial Without Trial                                                                                                                   | 3,479  | 3,138  | 2,578  | 2,435  | 2,493  | 2,570  | 2,432  | 2,385  | 2,472  | 1,598  | 1,676           |  |
| In-Custody                                                                                                                               | 13%    | 14%    | 14%    | 13%    | 13%    | 10%    | 10%    | 10%    | 10%    | 12%    | 14%             |  |
| Out-of-Custody                                                                                                                           | 87%    | 86%    | 86%    | 87%    | 87%    | 90%    | 90%    | 90%    | 90%    | 88%    | 86%             |  |
| Before Trial                                                                                                                             | 39,035 | 36,793 | 32,985 | 30,592 | 30,396 | 31,008 | 31,627 | 31,231 | 33,975 | 25,747 | 31,900          |  |
| In-Custody                                                                                                                               | 17%    | 17%    | 18%    | 17%    | 17%    | 17%    | 16%    | 13%    | 14%    | 14%    | 11%             |  |
| Out-of-Custody                                                                                                                           | 83%    | 83%    | 82%    | 83%    | 83%    | 83%    | 84%    | 87%    | 86%    | 86%    | 89%             |  |