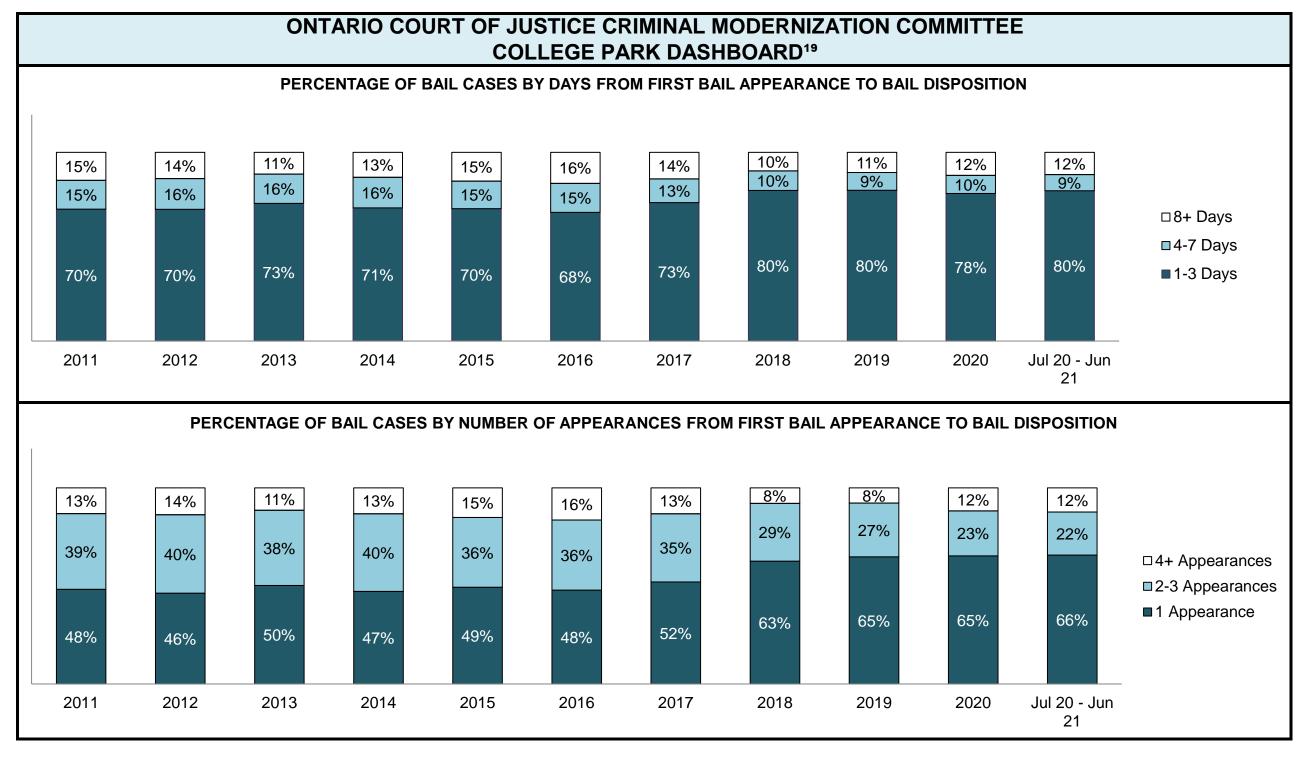

|                                                    | Kov I                                          | Metric                                | Jul 20  | - Jun 21           | 2014 Baseline                                | Change from 2014 Regional                                             |  |
|----------------------------------------------------|------------------------------------------------|---------------------------------------|---------|--------------------|----------------------------------------------|-----------------------------------------------------------------------|--|
|                                                    | Key i                                          | vieti iC                              | Percent | Cases <sup>1</sup> | Regional Median*                             | Median                                                                |  |
|                                                    | Disposed cases that be                         | gan in the Bail Phase                 | 26.9%   | 9,299              | 32.5%                                        | -5.6%                                                                 |  |
|                                                    | Bail cases with a bail                         | Total                                 | 65.1%   | 6,053              | 53.7%                                        | 11.4%                                                                 |  |
|                                                    |                                                | Bail Disposition with 1 appearance    | 57.6%   | 3,489              | 52.5%                                        | 5.1%                                                                  |  |
| Bail                                               | or detention order)                            | Bail Disposition within 1-3 days      | 68.9%   | 4,170              | 72.9%                                        | -4.0%                                                                 |  |
| Dali                                               |                                                | Total                                 | 34.9%   | 3,246              | 46.3%                                        | -11.4%                                                                |  |
|                                                    | Bail cases with no bail disposition but with a | Case disposition in 1-3 appearances   | 20.1%   | 654                | 38.7%                                        | -18.6%                                                                |  |
|                                                    | case disposition                               | Case disposition in 0-3 months        | 60.1%   | 1,950              | 79.1%                                        | -19.0%                                                                |  |
|                                                    | ·                                              | Case disposition rate before trial    | 92.5%   | 3,002              | 92.8%                                        | -0.3%                                                                 |  |
|                                                    |                                                |                                       |         |                    |                                              |                                                                       |  |
|                                                    | Disposition rate (include                      | s bail cases with case dispositions)  | 92.3%   | 31,900             | 88.7%                                        | 3.6%                                                                  |  |
| Before Trial                                       | Disposed within 1-3 app                        | earances (net of bench warrant cases) | 52.4%   | 8,320              | 46.0%                                        | 6.4%                                                                  |  |
|                                                    | Disposed within 0-3 mo                         | nths (net of bench warrant cases)     | 60.9%   | 9,667              | 60.7%                                        | 0.2%                                                                  |  |
|                                                    |                                                |                                       |         |                    |                                              |                                                                       |  |
| Trial                                              | Collapse Rate at Trial <sup>2</sup>            |                                       | 62.7%   | 1,676              | 62.3%                                        | 0.4%                                                                  |  |
|                                                    |                                                |                                       |         |                    |                                              |                                                                       |  |
|                                                    | Cases Pending³ a                               | s of June 30, 2021                    | Percent | Cases <sup>1</sup> | Cases in the Pre-Trial<br>Phase <sup>4</sup> | Cases in the Trial Phase <sup>5</sup> (including preliminary hearing) |  |
|                                                    | 0-8 months                                     |                                       | 60.9%   | 16,098             | 15,901                                       | 197                                                                   |  |
| Ame of All Develler                                | 8-10 months                                    |                                       | 10.6%   | 2,788              | 2,636                                        | 152                                                                   |  |
| Age of All Pending Cases <sup>6</sup> 10-15 months |                                                |                                       | 16.7%   | 4,399              | 3,744                                        | 655                                                                   |  |
| <b>Vases</b>                                       | 15-18 months                                   |                                       | 4.5%    | 1,178              | 818                                          | 360                                                                   |  |
| Over 18 months                                     |                                                |                                       |         | 1,951              | 997                                          | 7 954                                                                 |  |
| Total                                              | 100.0%                                         | 26,414                                | 24,096  | 2,318              |                                              |                                                                       |  |