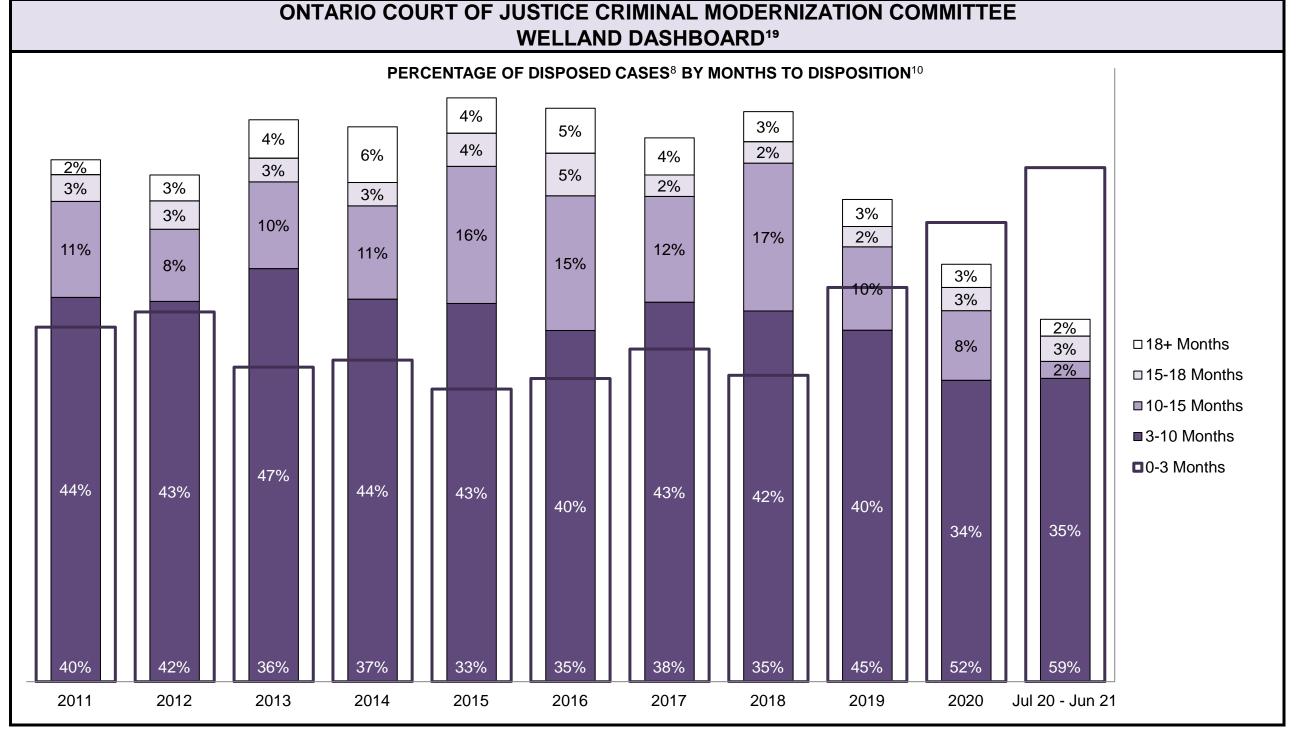

|                                                    | Kov I                                          | Metric                                | Jul 20  | - Jun 21           | 2014 Baseline                                | Change from 2014 Regional                                             |  |
|----------------------------------------------------|------------------------------------------------|---------------------------------------|---------|--------------------|----------------------------------------------|-----------------------------------------------------------------------|--|
|                                                    | Key i                                          | vieti iC                              | Percent | Cases <sup>1</sup> | Regional Median*                             | Median                                                                |  |
|                                                    | Disposed cases that be                         | gan in the Bail Phase                 | 26.9%   | 9,299              | 32.5%                                        | -5.6%                                                                 |  |
|                                                    | Bail cases with a bail                         | Total                                 | 65.1%   | 6,053              | 53.7%                                        | 11.4%                                                                 |  |
|                                                    |                                                | Bail Disposition with 1 appearance    | 57.6%   | 3,489              | 52.5%                                        | 5.1%                                                                  |  |
| Bail                                               | or detention order)                            | Bail Disposition within 1-3 days      | 68.9%   | 4,170              | 72.9%                                        | -4.0%                                                                 |  |
| Dali                                               |                                                | Total                                 | 34.9%   | 3,246              | 46.3%                                        | -11.4%                                                                |  |
|                                                    | Bail cases with no bail disposition but with a | Case disposition in 1-3 appearances   | 20.1%   | 654                | 38.7%                                        | -18.6%                                                                |  |
|                                                    | case disposition                               | Case disposition in 0-3 months        | 60.1%   | 1,950              | 79.1%                                        | -19.0%                                                                |  |
|                                                    | ·                                              | Case disposition rate before trial    | 92.5%   | 3,002              | 92.8%                                        | -0.3%                                                                 |  |
|                                                    |                                                |                                       |         |                    |                                              |                                                                       |  |
|                                                    | Disposition rate (include                      | s bail cases with case dispositions)  | 92.3%   | 31,900             | 88.7%                                        | 3.6%                                                                  |  |
| Before Trial                                       | Disposed within 1-3 app                        | earances (net of bench warrant cases) | 52.4%   | 8,320              | 46.0%                                        | 6.4%                                                                  |  |
|                                                    | Disposed within 0-3 mo                         | nths (net of bench warrant cases)     | 60.9%   | 9,667              | 60.7%                                        | 0.2%                                                                  |  |
|                                                    |                                                |                                       |         |                    |                                              |                                                                       |  |
| Trial                                              | Collapse Rate at Trial <sup>2</sup>            |                                       | 62.7%   | 1,676              | 62.3%                                        | 0.4%                                                                  |  |
|                                                    |                                                |                                       |         |                    |                                              |                                                                       |  |
|                                                    | Cases Pending³ a                               | s of June 30, 2021                    | Percent | Cases <sup>1</sup> | Cases in the Pre-Trial<br>Phase <sup>4</sup> | Cases in the Trial Phase <sup>5</sup> (including preliminary hearing) |  |
|                                                    | 0-8 months                                     |                                       | 60.9%   | 16,098             | 15,901                                       | 197                                                                   |  |
| Ame of All Develler                                | 8-10 months                                    |                                       | 10.6%   | 2,788              | 2,636                                        | 152                                                                   |  |
| Age of All Pending Cases <sup>6</sup> 10-15 months |                                                |                                       | 16.7%   | 4,399              | 3,744                                        | 655                                                                   |  |
| <b>Vases</b>                                       | 15-18 months                                   |                                       | 4.5%    | 1,178              | 818                                          | 360                                                                   |  |
| Over 18 months                                     |                                                |                                       |         | 1,951              | 997                                          | 7 954                                                                 |  |
| Total                                              | 100.0%                                         | 26,414                                | 24,096  | 2,318              |                                              |                                                                       |  |