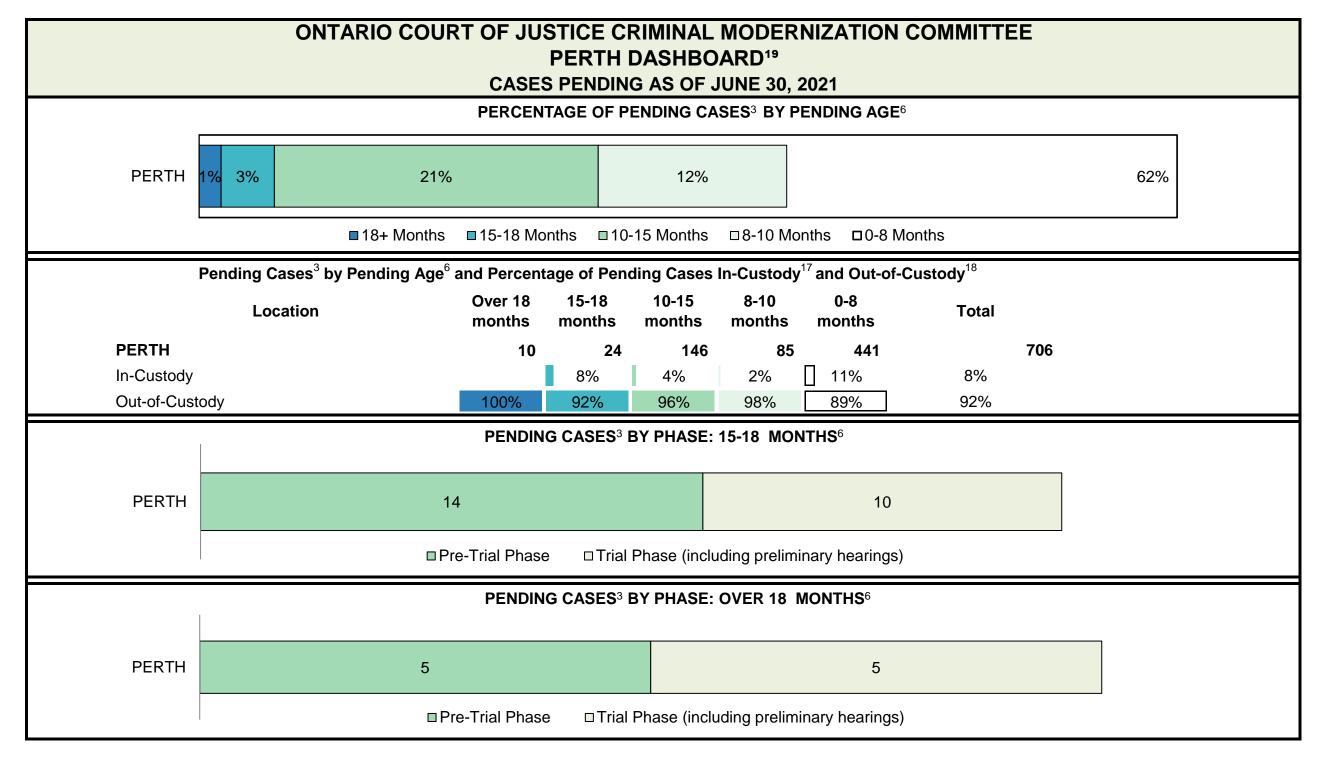

CASES PENDING AS OF JUNE 30, 2021

| Pending Cases <sup>3</sup> | by Pending Age <sup>6</sup> and | <b>Percentage of Pending Cases</b> | In-Custody <sup>17</sup> and Out-of-Custody <sup>18</sup> |
|----------------------------|---------------------------------|------------------------------------|-----------------------------------------------------------|
|----------------------------|---------------------------------|------------------------------------|-----------------------------------------------------------|

| Location       | Over 18 months | 15-18<br>months | 10-15<br>months | 8-10<br>months | 0-8<br>months | Total   |
|----------------|----------------|-----------------|-----------------|----------------|---------------|---------|
| PROVINCIAL     | 13,920         | 7,803           | 27,583          | 17,572         | 92,153        | 159,031 |
| In-Custody     | 13%            | 13%             | 12%             | 12%            | 15%           | 14%     |
| Out-of-Custody | 80%            | 81%             | 85%             | 86%            | 83%           | 83%     |
| Central East   | 1,951          | 1,178           | 4,399           | 2,788          | 16,098        | 26,414  |
| Central West   | 4,450          | 2,292           | 6,525           | 3,718          | 18,201        | 35,186  |
| East           | 1,504          | 941             | 3,505           | 1,900          | 10,323        | 18,173  |
| North East     | 828            | 497             | 2,114           | 1,803          | 8,880         | 14,122  |
| North West     | 1,024          | 427             | 1,570           | 1,158          | 5,491         | 9,670   |
| Toronto        | 2,306          | 1,316           | 3,973           | 2,544          | 15,625        | 25,764  |
| West           | 1,857          | 1,152           | 5,497           | 3,661          | 17,535        | 29,702  |