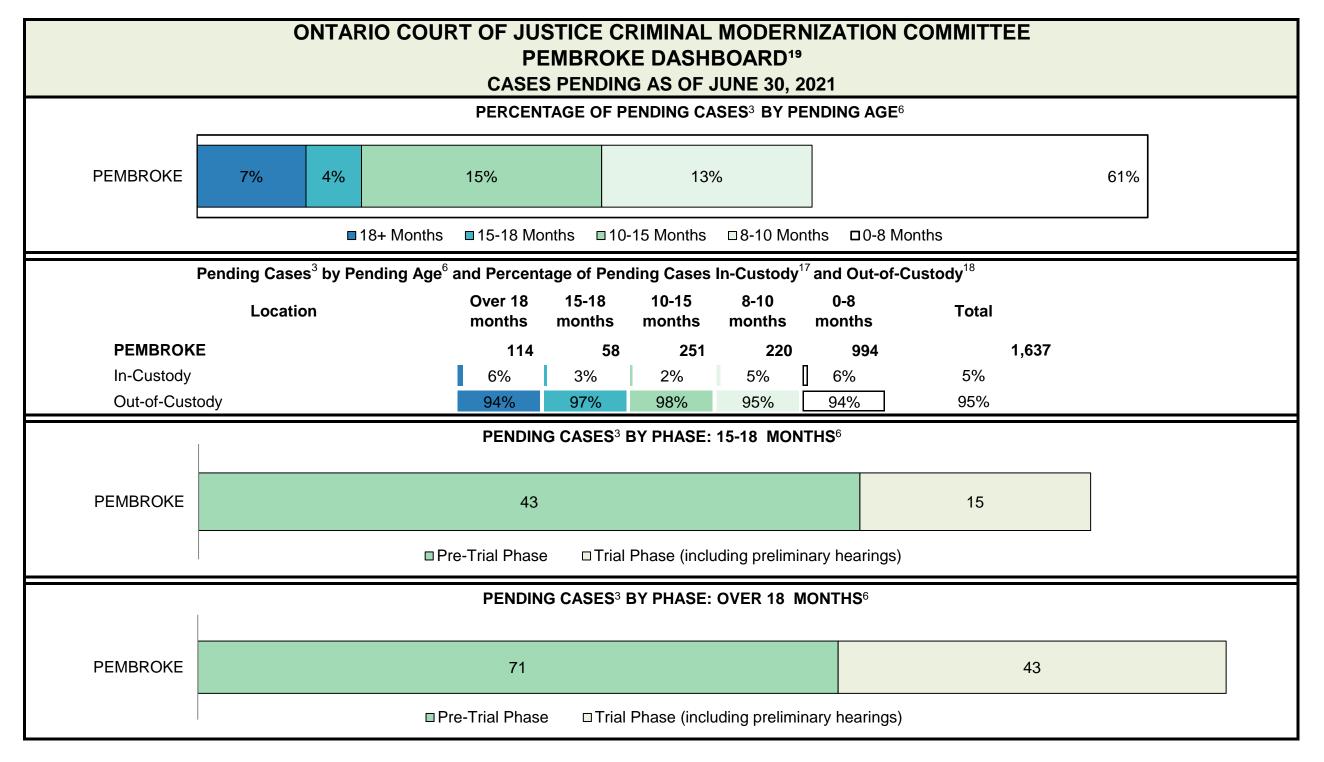

CASES PENDING AS OF JUNE 30, 2021

| Pending Cases <sup>3</sup> | by Pending Age <sup>6</sup> and | <b>Percentage of Pending Cases</b> | In-Custody <sup>17</sup> and Out-of-Custody <sup>18</sup> |
|----------------------------|---------------------------------|------------------------------------|-----------------------------------------------------------|
|----------------------------|---------------------------------|------------------------------------|-----------------------------------------------------------|

| Location       | Over 18 months | 15-18<br>months | 10-15<br>months | 8-10<br>months | 0-8<br>months | Total   |
|----------------|----------------|-----------------|-----------------|----------------|---------------|---------|
| PROVINCIAL     | 13,920         | 7,803           | 27,583          | 17,572         | 92,153        | 159,031 |
| In-Custody     | 13%            | 13%             | 12%             | 12%            | 15%           | 14%     |
| Out-of-Custody | 80%            | 81%             | 85%             | 86%            | 83%           | 83%     |
| Central East   | 1,951          | 1,178           | 4,399           | 2,788          | 16,098        | 26,414  |
| Central West   | 4,450          | 2,292           | 6,525           | 3,718          | 18,201        | 35,186  |
| East           | 1,504          | 941             | 3,505           | 1,900          | 10,323        | 18,173  |
| North East     | 828            | 497             | 2,114           | 1,803          | 8,880         | 14,122  |
| North West     | 1,024          | 427             | 1,570           | 1,158          | 5,491         | 9,670   |
| Toronto        | 2,306          | 1,316           | 3,973           | 2,544          | 15,625        | 25,764  |
| West           | 1,857          | 1,152           | 5,497           | 3,661          | 17,535        | 29,702  |