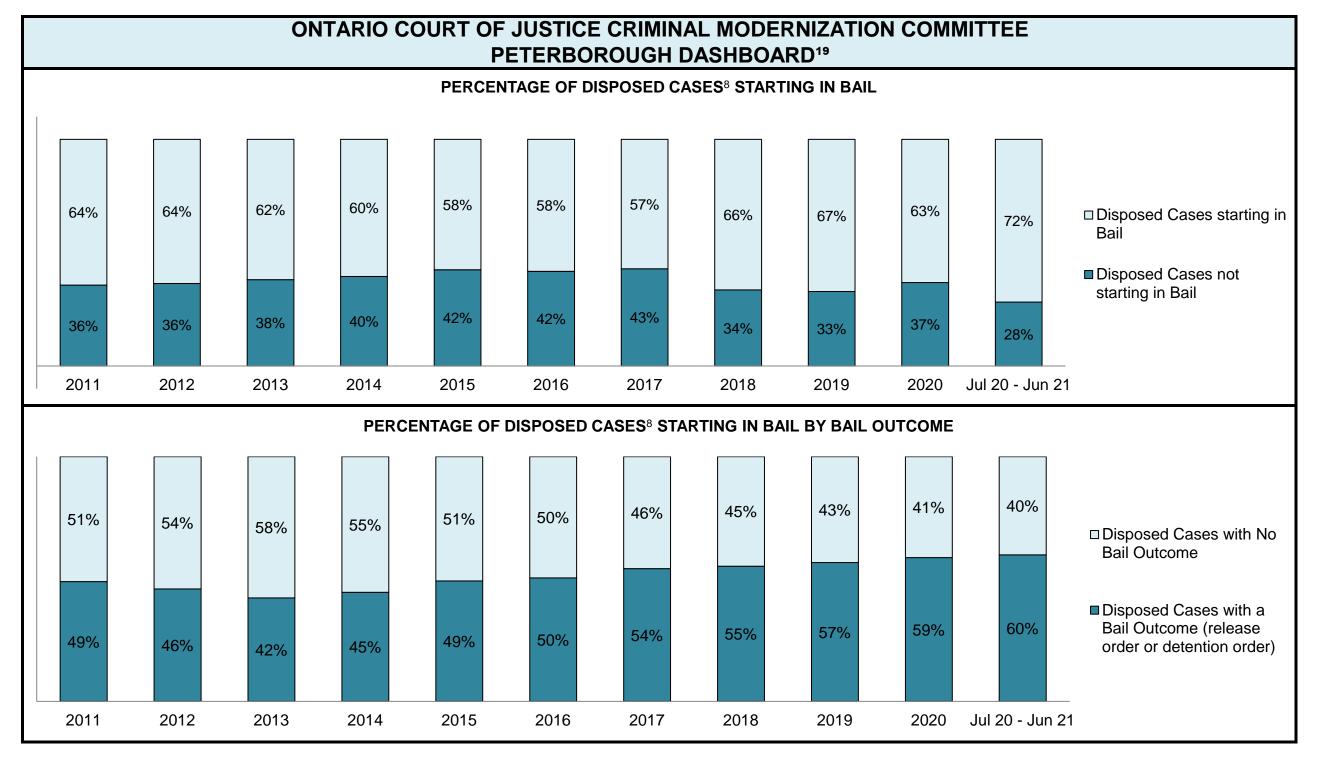

|                                                    | Kov I                                          | Metric                                | Jul 20  | - Jun 21           | 2014 Baseline                                | Change from 2014 Regional                                             |  |
|----------------------------------------------------|------------------------------------------------|---------------------------------------|---------|--------------------|----------------------------------------------|-----------------------------------------------------------------------|--|
|                                                    | Key i                                          | vieti iC                              | Percent | Cases <sup>1</sup> | Regional Median*                             | Median                                                                |  |
|                                                    | Disposed cases that be                         | gan in the Bail Phase                 | 26.9%   | 9,299              | 32.5%                                        | -5.6%                                                                 |  |
|                                                    | Bail cases with a bail                         | Total                                 | 65.1%   | 6,053              | 53.7%                                        | 11.4%                                                                 |  |
|                                                    |                                                | Bail Disposition with 1 appearance    | 57.6%   | 3,489              | 52.5%                                        | 5.1%                                                                  |  |
| Bail                                               | or detention order)                            | Bail Disposition within 1-3 days      | 68.9%   | 4,170              | 72.9%                                        | -4.0%                                                                 |  |
| Dali                                               |                                                | Total                                 | 34.9%   | 3,246              | 46.3%                                        | -11.4%                                                                |  |
|                                                    | Bail cases with no bail disposition but with a | Case disposition in 1-3 appearances   | 20.1%   | 654                | 38.7%                                        | -18.6%                                                                |  |
|                                                    | case disposition                               | Case disposition in 0-3 months        | 60.1%   | 1,950              | 79.1%                                        | -19.0%                                                                |  |
|                                                    | ·                                              | Case disposition rate before trial    | 92.5%   | 3,002              | 92.8%                                        | -0.3%                                                                 |  |
|                                                    |                                                |                                       |         |                    |                                              |                                                                       |  |
|                                                    | Disposition rate (include                      | s bail cases with case dispositions)  | 92.3%   | 31,900             | 88.7%                                        | 3.6%                                                                  |  |
| Before Trial                                       | Disposed within 1-3 app                        | earances (net of bench warrant cases) | 52.4%   | 8,320              | 46.0%                                        | 6.4%                                                                  |  |
|                                                    | Disposed within 0-3 mo                         | nths (net of bench warrant cases)     | 60.9%   | 9,667              | 60.7%                                        | 0.2%                                                                  |  |
|                                                    |                                                |                                       |         |                    |                                              |                                                                       |  |
| Trial                                              | Collapse Rate at Trial <sup>2</sup>            |                                       | 62.7%   | 1,676              | 62.3%                                        | 0.4%                                                                  |  |
|                                                    |                                                |                                       |         |                    |                                              |                                                                       |  |
|                                                    | Cases Pending³ a                               | s of June 30, 2021                    | Percent | Cases <sup>1</sup> | Cases in the Pre-Trial<br>Phase <sup>4</sup> | Cases in the Trial Phase <sup>5</sup> (including preliminary hearing) |  |
|                                                    | 0-8 months                                     |                                       | 60.9%   | 16,098             | 15,901                                       | 197                                                                   |  |
| Ame of All Develler                                | 8-10 months                                    |                                       | 10.6%   | 2,788              | 2,636                                        | 152                                                                   |  |
| Age of All Pending Cases <sup>6</sup> 10-15 months |                                                |                                       | 16.7%   | 4,399              | 3,744                                        | 655                                                                   |  |
| <b>Vases</b>                                       | 15-18 months                                   |                                       | 4.5%    | 1,178              | 818                                          | 360                                                                   |  |
| Over 18 months                                     |                                                |                                       |         | 1,951              | 997                                          | 7 954                                                                 |  |
| Total                                              | 100.0%                                         | 26,414                                | 24,096  | 2,318              |                                              |                                                                       |  |