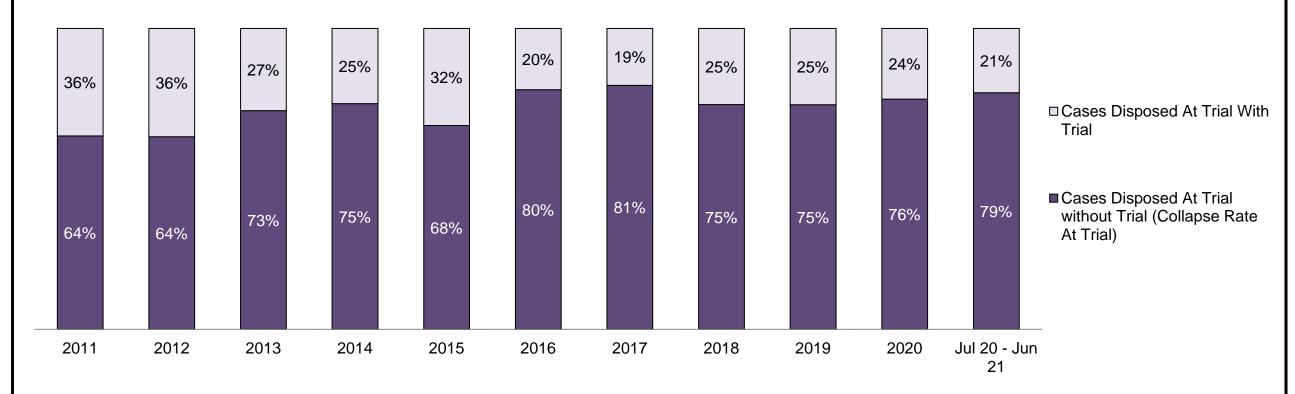

re Trial                                                                                                                             | 808  | 808  | 643  | 765  | 669  | 790  | 868  | 788  | 931  | 668  |                | 977 |  |
| In-Custody                                                                                                                               | 26%  | 26%  | 28%  | 28%  | 30%  | 32%  | 33%  | 28%  | 27%  | 24%  | 17%            |     |  |
| Out-of-Custody                                                                                                                           | 74%  | 74%  | 72%  | 72%  | 70%  | 68%  | 67%  | 72%  | 73%  | 76%  | 83%            |     |  |



### PERCENTAGE OF CASES DISPOSED<sup>8</sup> BY PHASE FOR CASES SET FOR TRIAL<sup>13</sup>



| Percentage of Cases Disposed <sup>8</sup> At Trial Without Trial (Collapse Rate At Trial <sup>2</sup> ) by Offence Group At Disposition |      |      |      |      |      |      |      |      |      |      |                 |  |
|-----------------------------------------------------------------------------------------------------------------------------------------|------|------|------|------|------|------|------|------|------|------|-----------------|--|
| Offence Group at Disposition <sup>14</sup>                                                                                              | 2011 | 2012 | 2013 | 2014 | 2015 | 2016 | 2017 | 2018 | 2019 | 2020 | Jul 20 - Jun 21 |  |
| Crimes Against The Person