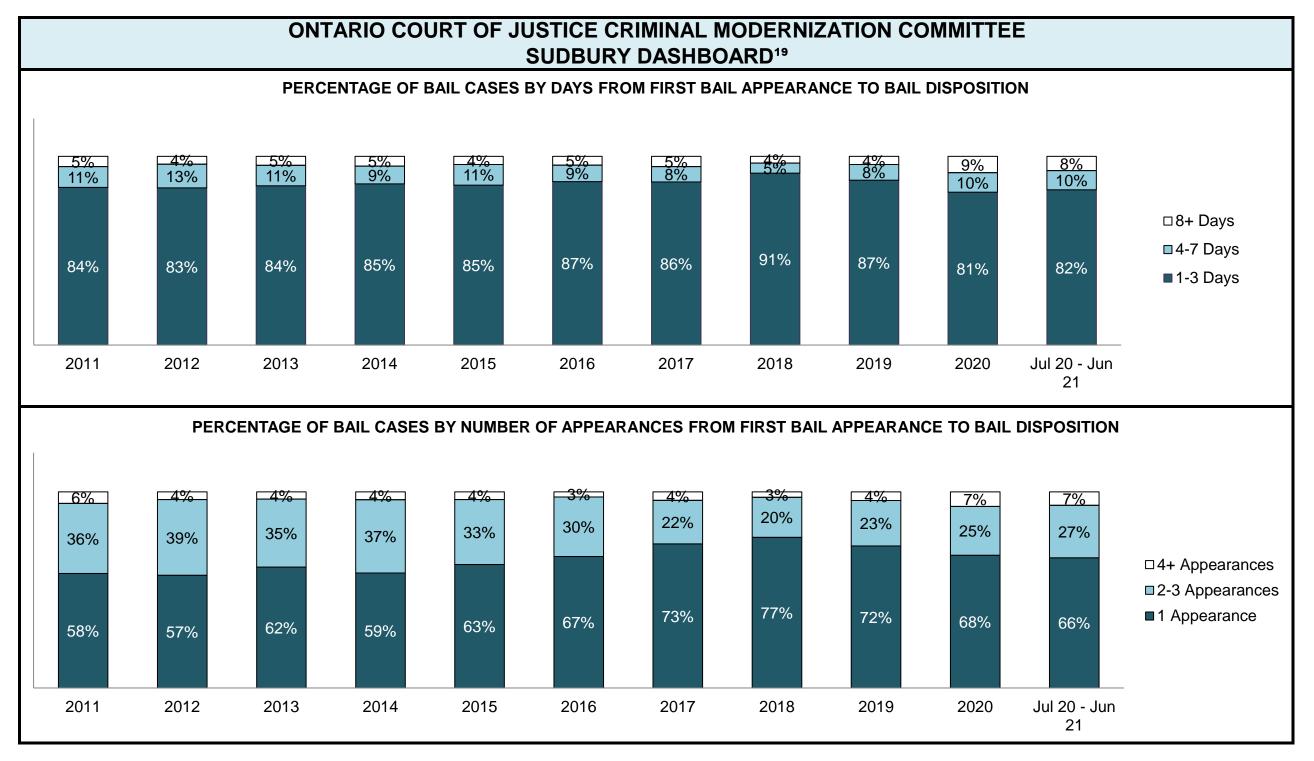

403  | 406  | 561  | 550  | 607  | 818  | 876  | 1,406 | 1,356           |  |  |
| Crimes Against Property                     | 316  | 286  | 285  | 304  | 276  | 280  | 318  | 416  | 478  | 839   | 660             |  |  |
| Administration of Justice                   | 185  | 219  | 213  | 247  | 257  | 299  | 346  | 649  | 651  | 1,081 | 875             |  |  |
| Other Criminal Code                         | 90   | 103  | 76   | 74   | 75   | 103  | 83   | 127  | 154  | 220   | 222             |  |  |
| Criminal Code Traffic                       | 81   | 118  | 99   | 124  | 133  | 115  | 106  | 106  | 147  | 334   | 376             |  |  |
| Federal Statute                             | 144  | 140  | 203  | 138  | 144  | 115  | 53   | 59   | 70   | 164   | 210             |  |  |









| Cases Disposed <sup>8</sup> by Phase and Percentage of In-Custody <sup>11</sup> , Out-of-Custody <sup>12</sup> Cases at Case Disposition |       |       |       |       |       |       |       |       |       |       |                 |  |
|------------------------------------------------------------------------------------------------------------------------------------------|-------|-------|-------|-------|-------|-------|-------|-------|-------|-------|-----------------|--|
| Phases                                                                                                                                   | 2011  | 2012  | 2013  | 2014  | 2015  | 2016  | 2017  | 2018  | 2019  | 2020  | Jul 20 - Jun 21 |  |
| At Trial With Trial