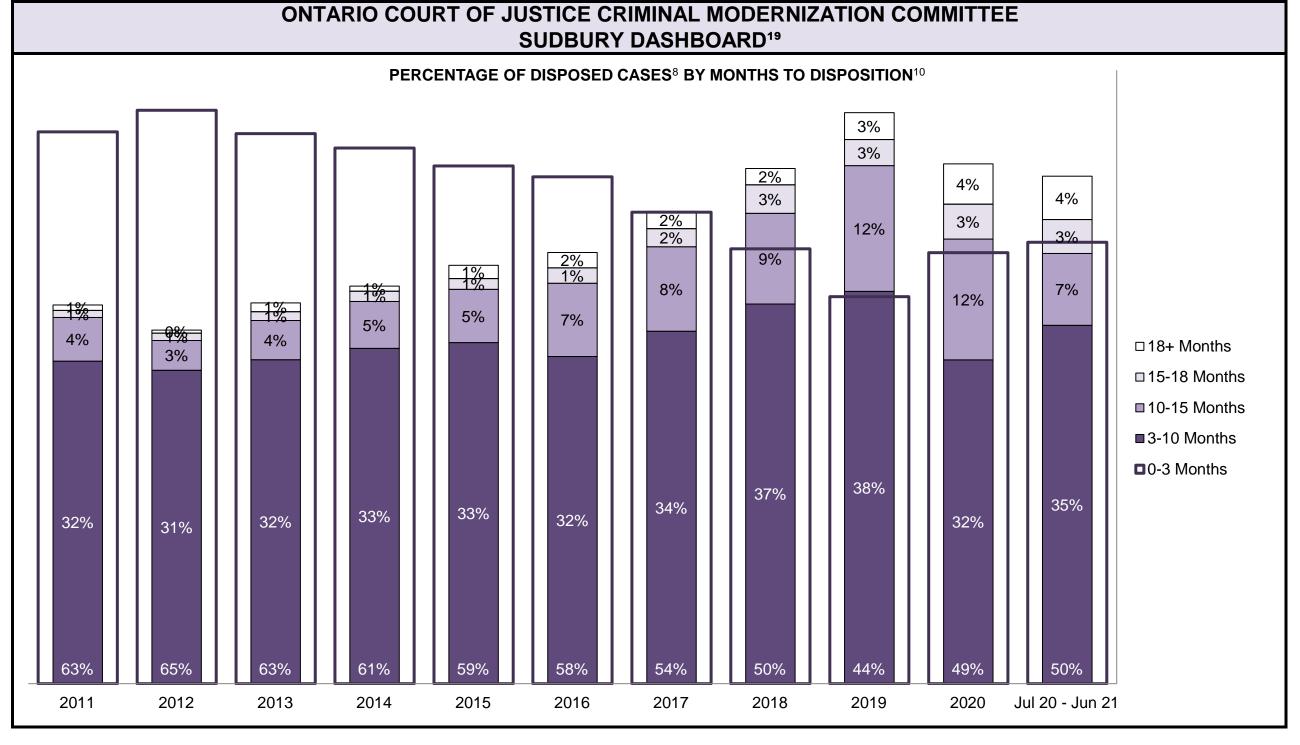

03  | 406  | 561  | 550  | 607  | 818  | 876  | 1,406 | 1,356           |  |  |
| Crimes Against Property                     | 316  | 286  | 285  | 304  | 276  | 280  | 318  | 416  | 478  | 839   | 660             |  |  |
| Administration of Justice                   | 185  | 219  | 213  | 247  | 257  | 299  | 346  | 649  | 651  | 1,081 | 875             |  |  |
| Other Criminal Code                         | 90   | 103  | 76   | 74   | 75   | 103  | 83   | 127  | 154  | 220   | 222             |  |  |
| Criminal Code Traffic                       | 81   | 118  | 99   | 124  | 133  | 115  | 106  | 106  | 147  | 334   | 376             |  |  |
| Federal Statute                             | 144  | 140  | 203  | 138  | 144  | 115  | 53   | 59   | 70   | 164   | 210             |  |  |









| Cases Disposed <sup>8</sup> by Phase and Percentage of In-Custody <sup>11</sup> , Out-of-Custody <sup>12</sup> Cases at Case Disposition |       |       |       |       |       |       |       |       |       |       |                 |  |
|------------------------------------------------------------------------------------------------------------------------------------------|-------|-------|-------|-------|-------|-------|-------|-------|-------|-------|-----------------|--|
| Phases                                                                                                                                   | 2011  | 2012  | 2013  | 2014  | 2015  | 2016  | 2017  | 2018  | 2019  | 2020  | Jul 20 - Jun 21 |  |
| At Trial With Trial