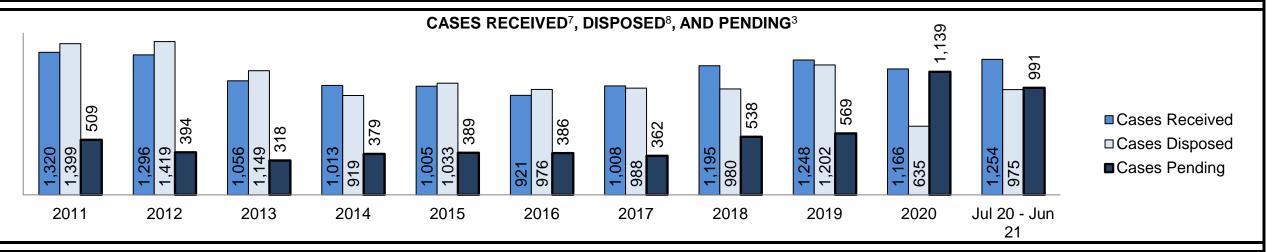

s                                   |                                        | 2.4%    | 24                 | 22                                           | 2                                                                     |
|                                          | Over 18 months                                 |                                        | 6.5%    | 64                 | 54                                           | 10                                                                    |
| Total                                    |                                                |                                        | 100.0%  | 991                | 965                                          | 26                                                                    |



| Cases Received <sup>7</sup> by Offence Gro | ases Received <sup>7</sup> by Offence Group |      |      |      |      |      |      |      |      |      |                 |  |  |
|--------------------------------------------|---------------------------------------------|------|------|------|------|------|------|------|------|------|-----------------|--|--|
| Offence Group <sup>9</sup>                 | 2011                                        | 2012 | 2013 | 2014 | 2015 | 2016 | 2017 | 2018 | 2019 | 2020 | Jul 20 - Jun 21 |  |  |
| Crimes Against The Person                  | 363                                         | 324  | 275  | 256  | 248  | 255  | 313  | 318  | 329  | 284  | 295             |  |  |
| Crimes Against Property                    | 197