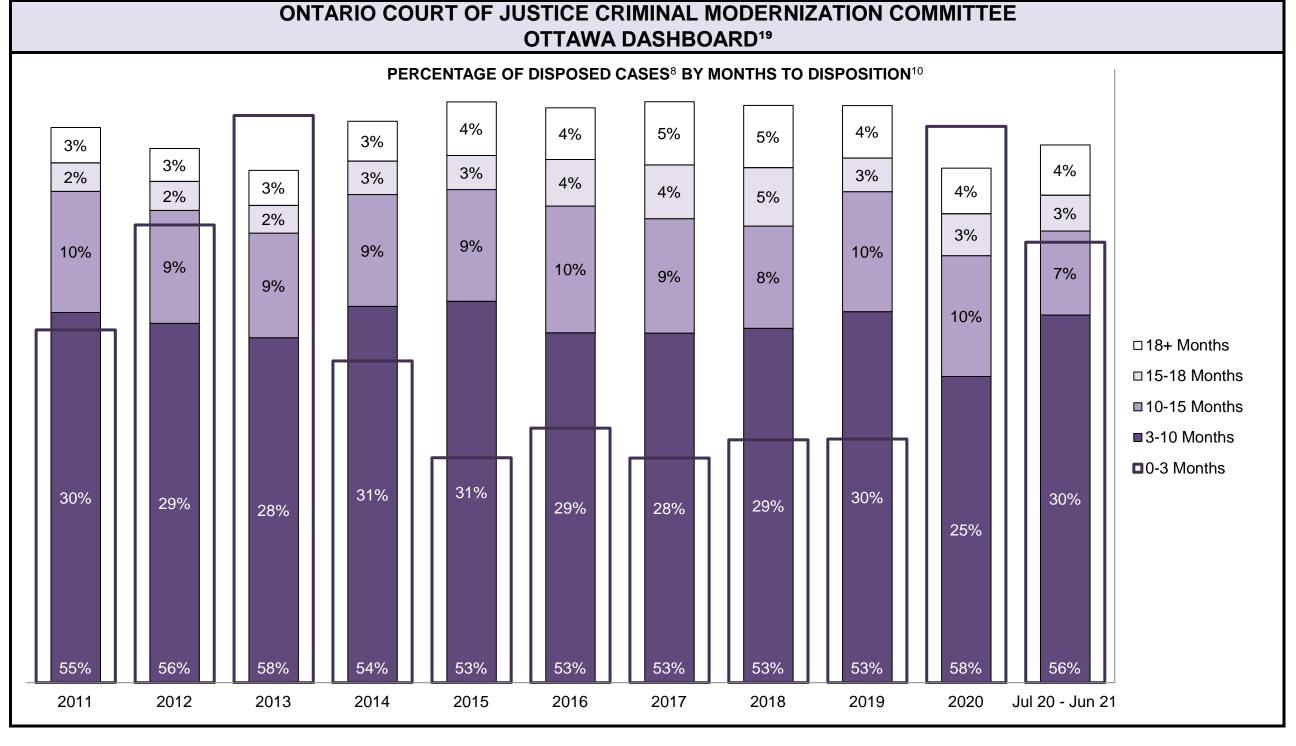

,700 | 1,756 | 1,763 | 1,717 | 1,909 | 2,409 | 2,123           |
| Crimes Against Property                     | 948   | 987   | 963   | 1,054 | 1,026 | 1,127 | 873   | 1,035 | 1,211 | 1,450 | 1,139           |
| Administration of Justice                   | 950   | 892   | 925   | 909   | 988   | 1,016 | 1,051 | 1,235 | 963   | 1,560 | 1,141           |
| Other Criminal Code                         | 333   | 306   | 366   | 296   | 348   | 336   | 312   | 284   | 361   | 500   | 442             |
| Criminal Code Traffic                       | 481   | 468   | 520   | 528   | 578   | 548   | 554   | 516   | 574   | 859   | 694             |
| Federal Statute                             | 526   | 458   | 431   | 434   | 515   | 390   | 359   | 329   | 419   | 549   | 445             |









| Cases Disposed <sup>8</sup> by Phase and Percentage of In-Custody <sup>11</sup> , Out-of-Custody <sup>12</sup> Cases at Case Disposition |        |        |        |       |       |       |       |        |        |       |                 |
|------------------------------------------------------------------------------------------------------------------------------------------|--------|--------|--------|-------|-------|-------|-------|--------|--------|-------|-----------------|
| Phases                                                                                                                                   | 2011   | 2012   | 2013   | 2014  | 2015  | 2016  | 2017  | 2018   | 2019   | 2020  | Jul 20 - Jun 21 |
| At Trial With Trial