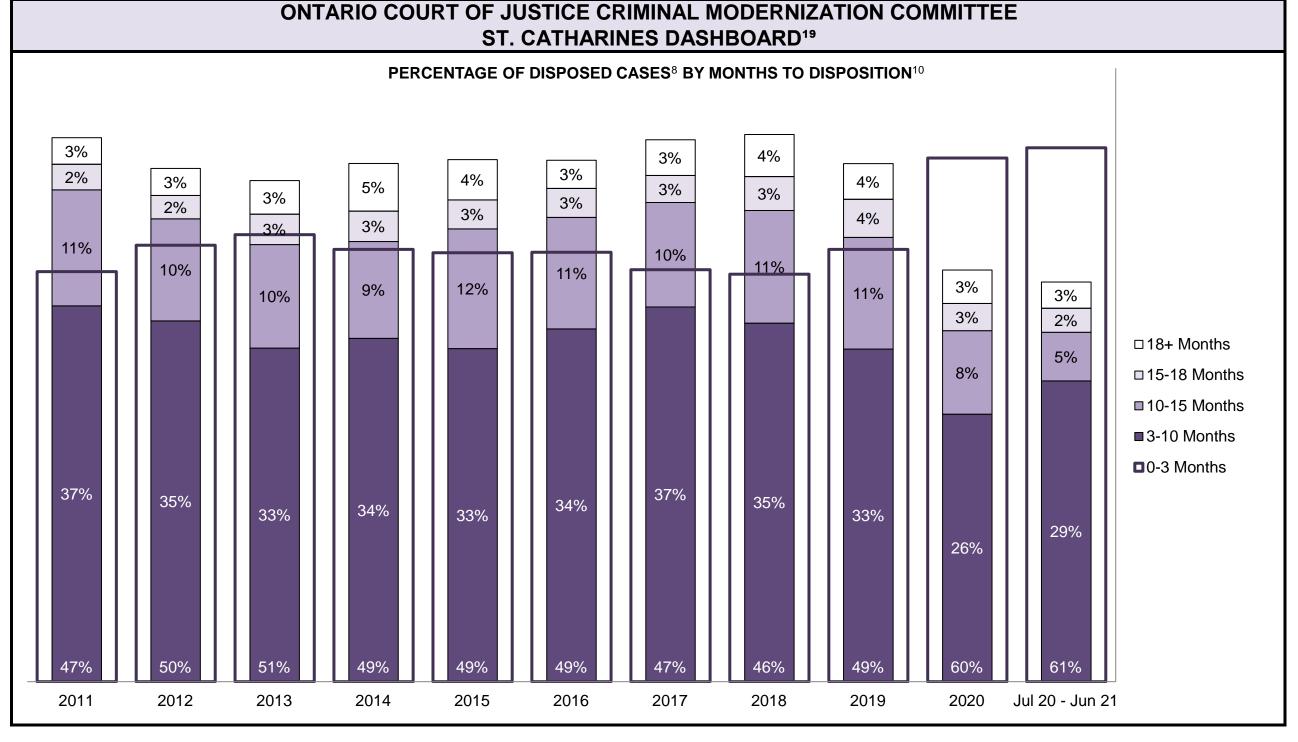

|                    | Kovi                                                                                                                                                                                                                                                                                                                                                                                                                                                                                                                                                                                                                                                                                                                                                                                                                                                                                                                                                                                                                                                                                                                                                                                                                                                                                                                                                                                                                                                                                                                                                                                                                                                                                                                                                                                                                                                                                                                                                                                                                                                                                                                           | Metric                                 | Jul 20  | - Jun 21           | 2014 Baseline                             | Change from 2014 Regional                                             |  |
|--------------------|--------------------------------------------------------------------------------------------------------------------------------------------------------------------------------------------------------------------------------------------------------------------------------------------------------------------------------------------------------------------------------------------------------------------------------------------------------------------------------------------------------------------------------------------------------------------------------------------------------------------------------------------------------------------------------------------------------------------------------------------------------------------------------------------------------------------------------------------------------------------------------------------------------------------------------------------------------------------------------------------------------------------------------------------------------------------------------------------------------------------------------------------------------------------------------------------------------------------------------------------------------------------------------------------------------------------------------------------------------------------------------------------------------------------------------------------------------------------------------------------------------------------------------------------------------------------------------------------------------------------------------------------------------------------------------------------------------------------------------------------------------------------------------------------------------------------------------------------------------------------------------------------------------------------------------------------------------------------------------------------------------------------------------------------------------------------------------------------------------------------------------|----------------------------------------|---------|--------------------|-------------------------------------------|-----------------------------------------------------------------------|--|
|                    | Ney i                                                                                                                                                                                                                                                                                                                                                                                                                                                                                                                                                                                                                                                                                                                                                                                                                                                                                                                                                                                                                                                                                                                                                                                                                                                                                                                                                                                                                                                                                                                                                                                                                                                                                                                                                                                                                                                                                                                                                                                                                                                                                                                          | wett ic                                | Percent | Cases <sup>1</sup> | Regional Median*                          | Median                                                                |  |
|                    | Disposed cases that be                                                                                                                                                                                                                                                                                                                                                                                                                                                                                                                                                                                                                                                                                                                                                                                                                                                                                                                                                                                                                                                                                                                                                                                                                                                                                                                                                                                                                                                                                                                                                                                                                                                                                                                                                                                                                                                                                                                                                                                                                                                                                                         | gan in the Bail Phase                  | 39.5%   | 71,651             | 44.0%                                     | -4.5%                                                                 |  |
|                    | Bail cases with a bail                                                                                                                                                                                                                                                                                                                                                                                                                                                                                                                                                                                                                                                                                                                                                                                                                                                                                                                                                                                                                                                                                                                                                                                                                                                                                                                                                                                                                                                                                                                                                                                                                                                                                                                                                                                                                                                                                                                                                                                                                                                                                                         | Total                                  | 61.5%   | 44,048             | 56.6%                                     | 4.9%                                                                  |  |
|                    | · ·                                                                                                                                                                                                                                                                                                                                                                                                                                                                                                                                                                                                                                                                                                                                                                                                                                                                                                                                                                                                                                                                                                                                                                                                                                                                                                                                                                                                                                                                                                                                                                                                                                                                                                                                                                                                                                                                                                                                                                                                                                                                                                                            | Bail Disposition with 1 appearance     | 56.3%   | 24,783             | 51.4%                                     | 4.8%                                                                  |  |
| Bail               | or detention order)                                                                                                                                                                                                                                                                                                                                                                                                                                                                                                                                                                                                                                                                                                                                                                                                                                                                                                                                                                                                                                                                                                                                                                                                                                                                                                                                                                                                                                                                                                                                                                                                                                                                                                                                                                                                                                                                                                                                                                                                                                                                                                            | Bail Disposition within 1-3 days       |         | 30,316             | 72.5%                                     | -3.7%                                                                 |  |
| Dali               |                                                                                                                                                                                                                                                                                                                                                                                                                                                                                                                                                                                                                                                                                                                                                                                                                                                                                                                                                                                                                                                                                                                                                                                                                                                                                                                                                                                                                                                                                                                                                                                                                                                                                                                                                                                                                                                                                                                                                                                                                                                                                                                                | Total                                  | 38.5%   | 27,603             | 43.4%                                     | -4.9%                                                                 |  |
|                    | Bail cases with no bail disposition but with a                                                                                                                                                                                                                                                                                                                                                                                                                                                                                                                                                                                                                                                                                                                                                                                                                                                                                                                                                                                                                                                                                                                                                                                                                                                                                                                                                                                                                                                                                                                                                                                                                                                                                                                                                                                                                                                                                                                                                                                                                                                                                 | Case disposition in 1-3 appearances    | 15.2%   | 4,186              | 35.0%                                     | -19.9%                                                                |  |
|                    | case disposition                                                                                                                                                                                                                                                                                                                                                                                                                                                                                                                                                                                                                                                                                                                                                                                                                                                                                                                                                                                                                                                                                                                                                                                                                                                                                                                                                                                                                                                                                                                                                                                                                                                                                                                                                                                                                                                                                                                                                                                                                                                                                                               | Case disposition in 0-3 months         | 56.6%   | 15,629             | 76.5%                                     | -19.9%                                                                |  |
|                    | The state of the s | Case disposition rate before trial     | 92.4%   | 25,517             | 90.5%                                     | 1.9%                                                                  |  |
|                    |                                                                                                                                                                                                                                                                                                                                                                                                                                                                                                                                                                                                                                                                                                                                                                                                                                                                                                                                                                                                                                                                                                                                                                                                                                                                                                                                                                                                                                                                                                                                                                                                                                                                                                                                                                                                                                                                                                                                                                                                                                                                                                                                |                                        |         |                    |                                           |                                                                       |  |
|                    | Disposition rate (include                                                                                                                                                                                                                                                                                                                                                                                                                                                                                                                                                                                                                                                                                                                                                                                                                                                                                                                                                                                                                                                                                                                                                                                                                                                                                                                                                                                                                                                                                                                                                                                                                                                                                                                                                                                                                                                                                                                                                                                                                                                                                                      | es bail cases with case dispositions)  | 91.6%   | 166,107            | 84.3%                                     | 7.3%                                                                  |  |
| Before Trial       | Disposed within 1-3 app                                                                                                                                                                                                                                                                                                                                                                                                                                                                                                                                                                                                                                                                                                                                                                                                                                                                                                                                                                                                                                                                                                                                                                                                                                                                                                                                                                                                                                                                                                                                                                                                                                                                                                                                                                                                                                                                                                                                                                                                                                                                                                        | pearances (net of bench warrant cases) | 41.5%   | 31,861             | 42.7%                                     | -1.1%                                                                 |  |
|                    | Disposed within 0-3 mo                                                                                                                                                                                                                                                                                                                                                                                                                                                                                                                                                                                                                                                                                                                                                                                                                                                                                                                                                                                                                                                                                                                                                                                                                                                                                                                                                                                                                                                                                                                                                                                                                                                                                                                                                                                                                                                                                                                                                                                                                                                                                                         | nths (net of bench warrant cases)      | 58.2%   | 44,662             | 61.7%                                     | -3.5%                                                                 |  |
|                    |                                                                                                                                                                                                                                                                                                                                                                                                                                                                                                                                                                                                                                                                                                                                                                                                                                                                                                                                                                                                                                                                                                                                                                                                                                                                                                                                                                                                                                                                                                                                                                                                                                                                                                                                                                                                                                                                                                                                                                                                                                                                                                                                |                                        |         |                    |                                           |                                                                       |  |
| Trial              | Collapse Rate at Trial <sup>2</sup>                                                                                                                                                                                                                                                                                                                                                                                                                                                                                                                                                                                                                                                                                                                                                                                                                                                                                                                                                                                                                                                                                                                                                                                                                                                                                                                                                                                                                                                                                                                                                                                                                                                                                                                                                                                                                                                                                                                                                                                                                                                                                            |                                        | 64.6%   | 9,821              | 67.5%                                     | -2.9%                                                                 |  |
|                    | Cases Pending³ a                                                                                                                                                                                                                                                                                                                                                                                                                                                                                                                                                                                                                                                                                                                                                                                                                                                                                                                                                                                                                                                                                                                                                                                                                                                                                                                                                                                                                                                                                                                                                                                                                                                                                                                                                                                                                                                                                                                                                                                                                                                                                                               | s of June 30, 2021                     | Percent | Cases <sup>1</sup> | Cases in the Pre-Trial Phase <sup>4</sup> | Cases in the Trial Phase <sup>5</sup> (including preliminary hearing) |  |
|                    | 0-8 months                                                                                                                                                                                                                                                                                                                                                                                                                                                                                                                                                                                                                                                                                                                                                                                                                                                                                                                                                                                                                                                                                                                                                                                                                                                                                                                                                                                                                                                                                                                                                                                                                                                                                                                                                                                                                                                                                                                                                                                                                                                                                                                     |                                        | 57.9%   | 92,153             | 88,863                                    | 933                                                                   |  |
| Age of All Dending | 8-10 months                                                                                                                                                                                                                                                                                                                                                                                                                                                                                                                                                                                                                                                                                                                                                                                                                                                                                                                                                                                                                                                                                                                                                                                                                                                                                                                                                                                                                                                                                                                                                                                                                                                                                                                                                                                                                                                                                                                                                                                                                                                                                                                    |                                        | 11.0%   | 17,572             | 16,310                                    | 804                                                                   |  |
| Cases <sup>6</sup> | Age of All Pending 10-15 months                                                                                                                                                                                                                                                                                                                                                                                                                                                                                                                                                                                                                                                                                                                                                                                                                                                                                                                                                                                                                                                                                                                                                                                                                                                                                                                                                                                                                                                                                                                                                                                                                                                                                                                                                                                                                                                                                                                                                                                                                                                                                                |                                        |         |                    | 23,477                                    | 3,153                                                                 |  |
| <b>0</b> 4363      | 15-18 months                                                                                                                                                                                                                                                                                                                                                                                                                                                                                                                                                                                                                                                                                                                                                                                                                                                                                                                                                                                                                                                                                                                                                                                                                                                                                                                                                                                                                                                                                                                                                                                                                                                                                                                                                                                                                                                                                                                                                                                                                                                                                                                   |                                        | 4.9%    | 7,803              | 5,567                                     | 1,760                                                                 |  |
|                    | Over 18 months                                                                                                                                                                                                                                                                                                                                                                                                                                                                                                                                                                                                                                                                                                                                                                                                                                                                                                                                                                                                                                                                                                                                                                                                                                                                                                                                                                                                                                                                                                                                                                                                                                                                                                                                                                                                                                                                                                                                                                                                                                                                                                                 |                                        | 8.8%    | 13,920             | 7,895                                     | 5,130                                                                 |  |
| Total              |                                                                                                                                                                                                                                                                                                                                                                                                                                                                                                                                                                                                                                                                                                                                                                                                                                                                                                                                                                                                                                                                                                                                                                                                                                                                                                                                                                                                                                                                                                                                                                                                                                                                                                                                                                                                                                                                                                                                                                                                                                                                                                                                |                                        | 100.0%  | 159,031            | 142,112                                   | 11,780                                                                |  |

|                                                    | Kov I                                          | Metric                                | Jul 20  | - Jun 21           | 2014 Baseline                                | Change from 2014 Regional                                             |  |
|----------------------------------------------------|------------------------------------------------|---------------------------------------|---------|--------------------|----------------------------------------------|-----------------------------------------------------------------------|--|
|                                                    | Key i                                          | vieti iC                              | Percent | Cases <sup>1</sup> | Regional Median*                             | Median                                                                |  |
|                                                    | Disposed cases that be                         | gan in the Bail Phase                 | 26.9%   | 9,299              | 32.5%                                        | -5.6%                                                                 |  |
|                                                    | Bail cases with a bail                         | Total                                 | 65.1%   | 6,053              | 53.7%                                        | 11.4%                                                                 |  |
|                                                    |                                                | Bail Disposition with 1 appearance    | 57.6%   | 3,489              | 52.5%                                        | 5.1%                                                                  |  |
| Bail                                               | or detention order)                            | Bail Disposition within 1-3 days      | 68.9%   | 4,170              | 72.9%                                        | -4.0%                                                                 |  |
| Dali                                               |                                                | Total                                 | 34.9%   | 3,246              | 46.3%                                        | -11.4%                                                                |  |
|                                                    | Bail cases with no bail disposition but with a | Case disposition in 1-3 appearances   | 20.1%   | 654                | 38.7%                                        | -18.6%                                                                |  |
|                                                    | case disposition                               | Case disposition in 0-3 months        | 60.1%   | 1,950              | 79.1%                                        | -19.0%                                                                |  |
|                                                    | ·                                              | Case disposition rate before trial    | 92.5%   | 3,002              | 92.8%                                        | -0.3%                                                                 |  |
|                                                    |                                                |                                       |         |                    |                                              |                                                                       |  |
|                                                    | Disposition rate (include                      | s bail cases with case dispositions)  | 92.3%   | 31,900             | 88.7%                                        | 3.6%                                                                  |  |
| Before Trial                                       | Disposed within 1-3 app                        | earances (net of bench warrant cases) | 52.4%   | 8,320              | 46.0%                                        | 6.4%                                                                  |  |
|                                                    | Disposed within 0-3 mo                         | nths (net of bench warrant cases)     | 60.9%   | 9,667              | 60.7%                                        | 0.2%                                                                  |  |
|                                                    |                                                |                                       |         |                    |                                              |                                                                       |  |
| Trial                                              | Collapse Rate at Trial <sup>2</sup>            |                                       | 62.7%   | 1,676              | 62.3%                                        | 0.4%                                                                  |  |
|                                                    |                                                |                                       |         |                    |                                              |                                                                       |  |
|                                                    | Cases Pending³ a                               | s of June 30, 2021                    | Percent | Cases <sup>1</sup> | Cases in the Pre-Trial<br>Phase <sup>4</sup> | Cases in the Trial Phase <sup>5</sup> (including preliminary hearing) |  |
|                                                    | 0-8 months                                     |                                       | 60.9%   | 16,098             | 15,901                                       | 197                                                                   |  |
| Ame of All Develler                                | 8-10 months                                    |                                       | 10.6%   | 2,788              | 2,636                                        | 152                                                                   |  |
| Age of All Pending Cases <sup>6</sup> 10-15 months |                                                |                                       | 16.7%   | 4,399              | 3,744                                        | 655                                                                   |  |
| <b>Vases</b>                                       | 15-18 months                                   |                                       | 4.5%    | 1,178              | 818                                          | 360                                                                   |  |
| Over 18 months                                     |                                                |                                       |         | 1,951              | 997                                          | 7 954                                                                 |  |
| Total                                              | 100.0%                                         | 26,414                                | 24,096  | 2,318              |                                              |                                                                       |  |