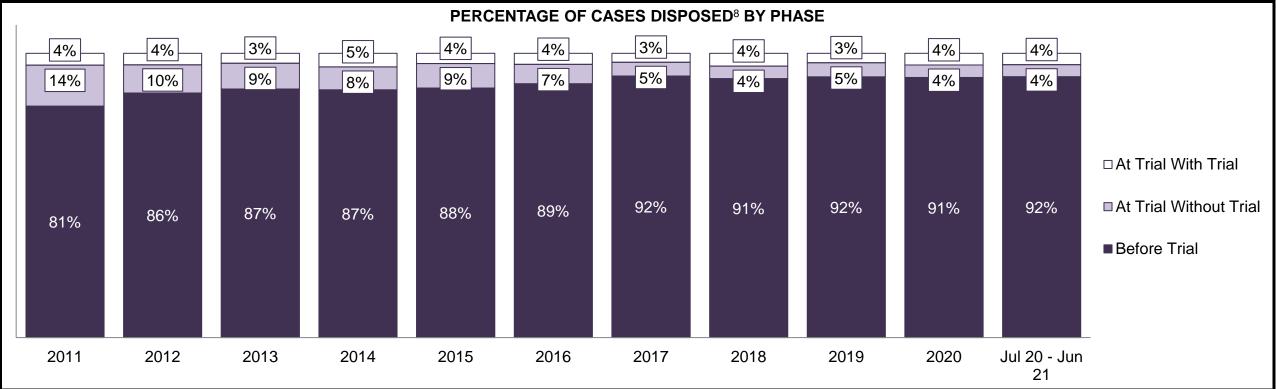

|                                                    | Kov I                                          | Metric                                | Jul 20  | - Jun 21           | 2014 Baseline                                | Change from 2014 Regional                                             |  |
|----------------------------------------------------|------------------------------------------------|---------------------------------------|---------|--------------------|----------------------------------------------|-----------------------------------------------------------------------|--|
|                                                    | Key i                                          | vieti iC                              | Percent | Cases <sup>1</sup> | Regional Median*                             | Median                                                                |  |
|                                                    | Disposed cases that be                         | gan in the Bail Phase                 | 26.9%   | 9,299              | 32.5%                                        | -5.6%                                                                 |  |
|                                                    | Bail cases with a bail                         | Total                                 | 65.1%   | 6,053              | 53.7%                                        | 11.4%                                                                 |  |
|                                                    |                                                | Bail Disposition with 1 appearance    | 57.6%   | 3,489              | 52.5%                                        | 5.1%                                                                  |  |
| Bail                                               | or detention order)                            | Bail Disposition within 1-3 days      | 68.9%   | 4,170              | 72.9%                                        | -4.0%                                                                 |  |
| Dali                                               |                                                | Total                                 | 34.9%   | 3,246              | 46.3%                                        | -11.4%                                                                |  |
|                                                    | Bail cases with no bail disposition but with a | Case disposition in 1-3 appearances   | 20.1%   | 654                | 38.7%                                        | -18.6%                                                                |  |
|                                                    | case disposition                               | Case disposition in 0-3 months        | 60.1%   | 1,950              | 79.1%                                        | -19.0%                                                                |  |
|                                                    | ·                                              | Case disposition rate before trial    | 92.5%   | 3,002              | 92.8%                                        | -0.3%                                                                 |  |
|                                                    |                                                |                                       |         |                    |                                              |                                                                       |  |
|                                                    | Disposition rate (include                      | s bail cases with case dispositions)  | 92.3%   | 31,900             | 88.7%                                        | 3.6%                                                                  |  |
| Before Trial                                       | Disposed within 1-3 app                        | earances (net of bench warrant cases) | 52.4%   | 8,320              | 46.0%                                        | 6.4%                                                                  |  |
|                                                    | Disposed within 0-3 mo                         | nths (net of bench warrant cases)     | 60.9%   | 9,667              | 60.7%                                        | 0.2%                                                                  |  |
|                                                    |                                                |                                       |         |                    |                                              |                                                                       |  |
| Trial                                              | Collapse Rate at Trial <sup>2</sup>            |                                       | 62.7%   | 1,676              | 62.3%                                        | 0.4%                                                                  |  |
|                                                    |                                                |                                       |         |                    |                                              |                                                                       |  |
|                                                    | Cases Pending³ a                               | s of June 30, 2021                    | Percent | Cases <sup>1</sup> | Cases in the Pre-Trial<br>Phase <sup>4</sup> | Cases in the Trial Phase <sup>5</sup> (including preliminary hearing) |  |
|                                                    | 0-8 months                                     |                                       | 60.9%   | 16,098             | 15,901                                       | 197                                                                   |  |
| Ame of All Develler                                | 8-10 months                                    |                                       | 10.6%   | 2,788              | 2,636                                        | 152                                                                   |  |
| Age of All Pending Cases <sup>6</sup> 10-15 months |                                                |                                       | 16.7%   | 4,399              | 3,744                                        | 655                                                                   |  |
| <b>Vases</b>                                       | 15-18 months                                   |                                       | 4.5%    | 1,178              | 818                                          | 360                                                                   |  |
| Over 18 months                                     |                                                |                                       |         | 1,951              | 997                                          | 7 954                                                                 |  |
| Total                                              | 100.0%                                         | 26,414                                | 24,096  | 2,318              |                                              |                                                                       |  |

| Cases Disposed <sup>8</sup> by Phase and Percentage of In-Custody <sup>11</sup> , Out-of-Custody <sup>12</sup> Cases at Case Disposition |        |        |        |        |        |        |        |        |        |        |                 |  |
|------------------------------------------------------------------------------------------------------------------------------------------|--------|--------|--------|--------|--------|--------|--------|--------|--------|--------|-----------------|--|
| Phases                                                                                                                                   | 2011   | 2012   | 2013   | 2014   | 2015   | 2016   | 2017   | 2018   | 2019   | 2020   | Jul 20 - Jun 21 |  |
| At Trial With Trial                                                                                                                      | 1,664  | 1,672  | 1,502  | 1,471  | 1,476  | 1,505  | 1,587  | 1,484  | 1,497  | 847    | 997             |  |
| In-Custody                                                                                                                               | 12%    | 13%    | 14%    | 11%    | 12%    | 10%    | 10%    | 8%     | 10%    | 12%    | 11%             |  |
| Out-of-Custody                                                                                                                           | 88%    | 87%    | 86%    | 89%    | 88%    | 90%    | 90%    | 92%    | 90%    | 88%    | 89%             |  |
| At Trial Without Trial                                                                                                                   | 3,479  | 3,138  | 2,578  | 2,435  | 2,493  | 2,570  | 2,432  | 2,385  | 2,472  | 1,598  | 1,676           |  |
| In-Custody                                                                                                                               | 13%    | 14%    | 14%    | 13%    | 13%    | 10%    | 10%    | 10%    | 10%    | 12%    | 14%             |  |
| Out-of-Custody                                                                                                                           | 87%    | 86%    | 86%    | 87%    | 87%    | 90%    | 90%    | 90%    | 90%    | 88%    | 86%             |  |
| Before Trial                                                                                                                             | 39,035 | 36,793 | 32,985 | 30,592 | 30,396 | 31,008 | 31,627 | 31,231 | 33,975 | 25,747 | 31,900          |  |
| In-Custody                                                                                                                               | 17%    | 17%    | 18%    | 17%    | 17%    | 17%    | 16%    | 13%    | 14%    | 14%    | 11%             |  |
| Out-of-Custody                                                                                                                           | 83%    | 83%    | 82%    | 83%    | 83%    | 83%    | 84%    | 87%    | 86%    | 86%    | 89%             |  |