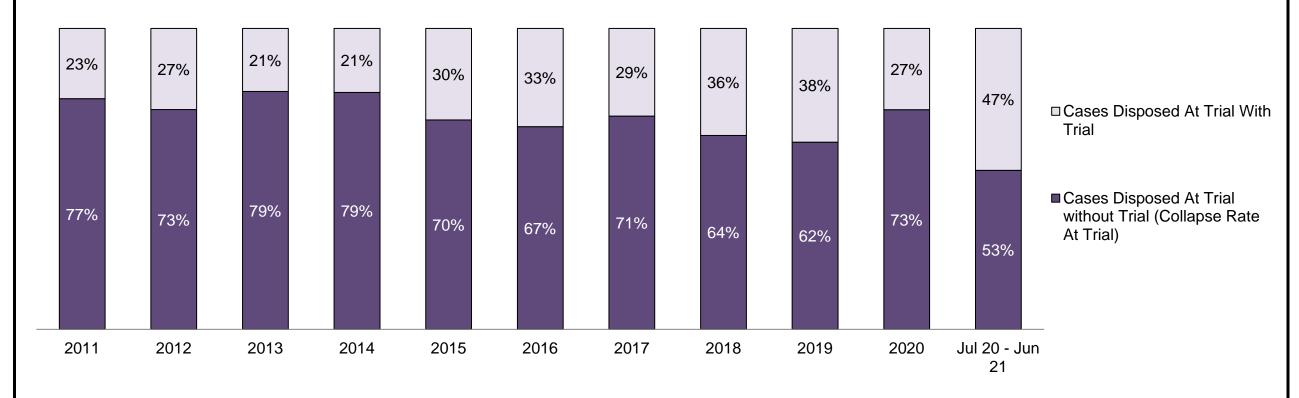

Trial                                                                                                                             | 1,230 | 1,179 | 1,127 | 908  | 883  | 915  | 820  | 917  | 946  | 596  | 840             |  |  |
| In-Custody                                                                                                                               | 20%   | 20%   | 20%   | 18%  | 18%  | 16%  | 16%  | 10%  | 14%  | 10%  | 12%             |  |  |
| Out-of-Custody                                                                                                                           | 80%   | 80%   | 80%   | 82%  | 82%  | 84%  | 84%  | 90%  | 86%  | 90%  | 88%             |  |  |



### PERCENTAGE OF CASES DISPOSED<sup>8</sup> BY PHASE FOR CASES SET FOR TRIAL<sup>13</sup>



| Percentage of Cases Disposed <sup>8</sup> A | Percentage of Cases Disposed <sup>8</sup> At Trial Without Trial (Collapse Rate At Trial <sup>2</sup> ) by Offence Group At Disposition |      |      |      |      |      |      |      |      |      |                 |  |  |
|---------------------------------------------|-----------------------------------------------------------------------------------------------------------------------------------------|------|------|------|------|------|------|------|------|------|-----------------|--|--|
| Offence Group at Disposition <sup>14</sup>  | 2011                                                                                                                                    | 2012 | 2013 | 2014 | 2015 | 2016 | 2017 | 2018 | 2019 | 2020 | Jul