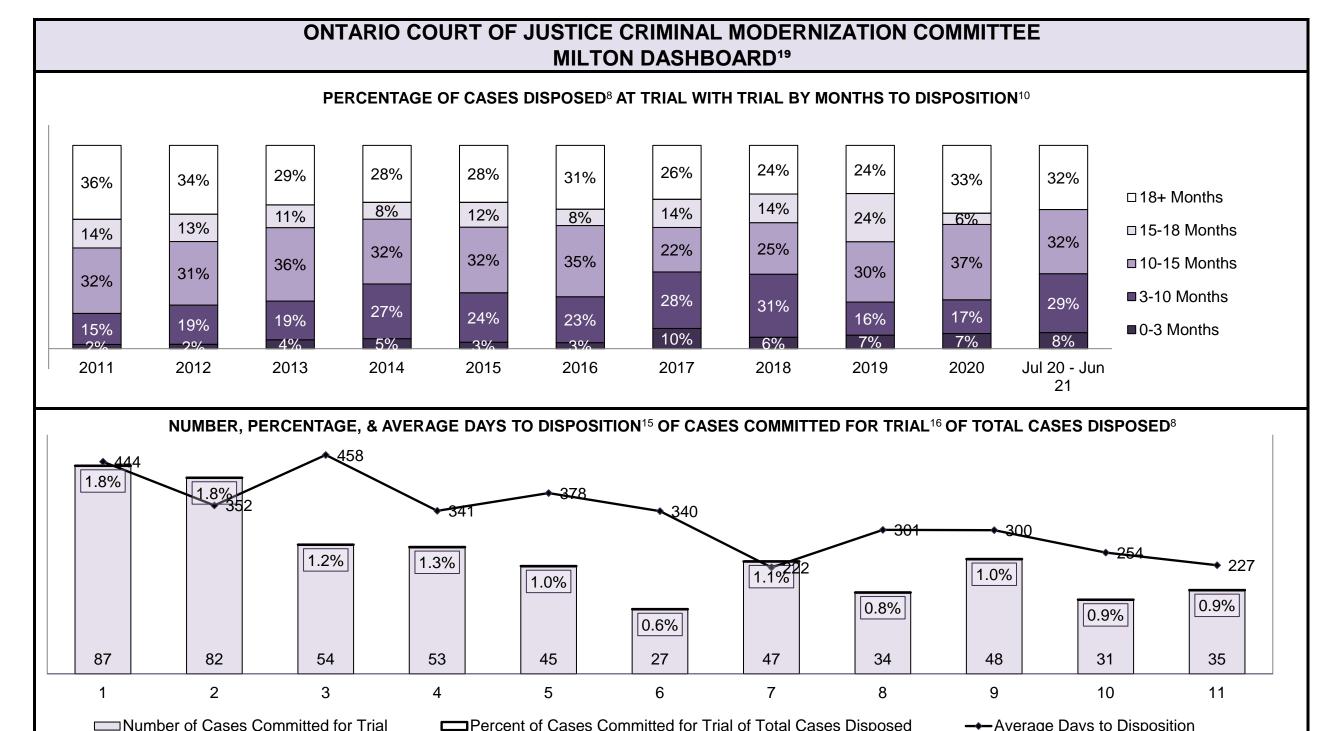

### PERCENTAGE OF CASES DISPOSED<sup>8</sup> BY PHASE FOR CASES SET FOR TRIAL<sup>13</sup>

| Percentage of Cases Disposed <sup>8</sup> At Trial Without Trial (Collapse Rate At Trial <sup>2</sup> ) by Offence Group At Disposition |      |      |      |      |      |      |      |      |      |      |                 |  |
|-----------------------------------------------------------------------------------------------------------------------------------------|------|------|------|------|------|------|------|------|------|------|-----------------|--|
| Offence Group at Disposition <sup>14</sup>                                                                                              | 2011 | 2012 | 2013 | 2014 | 2015 | 2016 | 2017 | 2018 | 2019 | 2020 | Jul 20 - Jun 21 |  |
| Crimes Against The Person                                                                                                               | 38%  | 36%  | 36%  | 35%  | 33%  | 34%  | 34%  | 33%  | 36%  | 37%  | 38%             |  |
| Crimes Against Property                                                                                                                 | 12%  | 11%  | 12%  | 13%  | 11%  | 12%  | 11%  | 9%   | 10%  | 9%   | 8%              |  |
| Administration of Justice                                                                                                               | 11%  | 10%  | 11%  | 10%  | 11%  | 11%  | 8%   | 10%  | 11%  | 11%  | 9%              |  |
| Other Criminal Code                                                                                                                     | 5%   | 6%   | 6%   | 5%   | 6%   | 5%   | 6%   | 7%   | 6%   | 7%   | 8%              |  |
| Criminal Code Traffic                                                                                                                   | 24%  | 25%  | 25%  | 27%  | 26%  | 27%  | 31%  | 31%  | 26%  | 25%  | 25%             |  |
| Federal Statute                                                                                                                         | 10%  | 11%  | 10%  | 11%  | 12%  | 11%  | 11%  | 10%  | 10%  | 11%  | 12%             |  |
| Total                                                                                                                                   | 100% | 100% | 100% | 100% | 100% | 100% | 100% | 100% | 100% | 100% | 100%            |  |