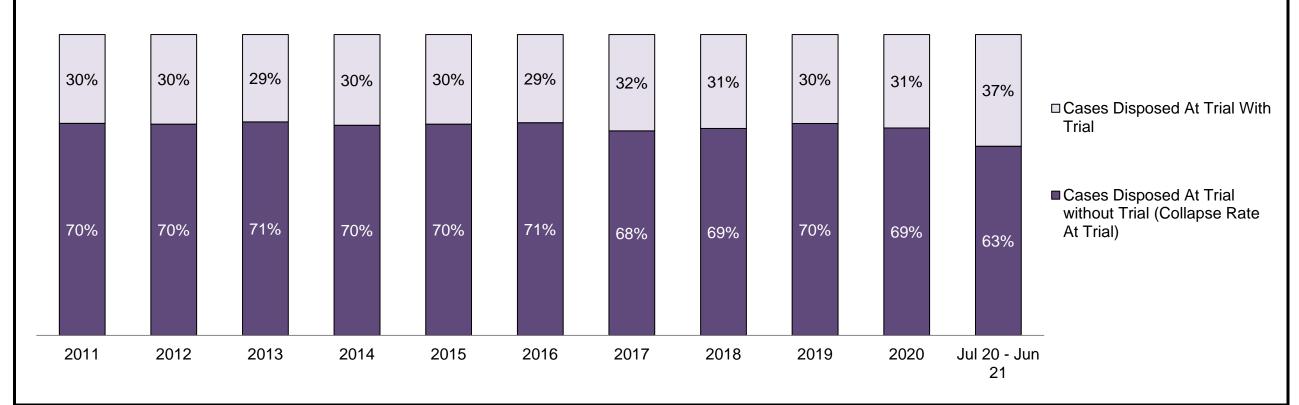

| Cases Disposed <sup>8</sup> by Phase and P | Cases Disposed <sup>8</sup> by Phase and Percentage of In-Custody <sup>11</sup> , Out-of-Custody <sup>12</sup> Cases at Case Disposition |         |         |         |         |         |         |         |         |         |                 |  |  |
|--------------------------------------------|------------------------------------------------------------------------------------------------------------------------------------------|---------|---------|---------|---------|---------|---------|---------|---------|---------|-----------------|--|--|
| Phases                                     | 2011                                                                                                                                     | 2012    | 2013    | 2014    | 2015    | 2016    | 2017    | 2018    | 2019    | 2020    | Jul 20 - Jun 21 |  |  |
| At Trial With Trial                        | 12,913                                                                                                                                   | 12,507  | 11,635  | 10,711  | 9,759   | 9,325   | 9,209   | 8,399   | 8,353   | 4,381   | 5,389           |  |  |
| In-Custody                                 | 15%                                                                                                                                      | 17%     | 16%     | 15%     | 15%     | 14%     | 14%     | 12%     | 14%     | 18%     | 19%             |  |  |
| Out-of-Custody                             | 85%                                                                                                                                      | 83%     | 84%     | 85%     | 85%     | 86%     | 86%     | 88%     | 86%     | 82%     | 81%             |  |  |
| At Trial Without Trial                     | 31,139                                                                                                                                   | 27,205  | 25,048  | 22,226  | 19,582  | 18,371  | 17,471  | 16,029  | 16,029  | 9,075   | 9,821           |  |  |
| In-Custody                                 | 14%                                                                                                                                      | 15%     | 15%     | 14%     | 14%     | 14%     | 14%     | 13%     | 14%     | 15%     | 16%             |  |  |
| Out-of-Custody                             | 86%                                                                                                                                      | 85%     | 85%     | 86%     | 86%     | 86%     | 86%     | 87%     | 86%     | 85%     | 84%             |  |  |
| Before Trial                               | 212,794                                                                                                                                  | 207,335 | 194,998 | 177,161 | 175,908 | 179,464 | 187,457 | 187,060 | 196,166 | 137,018 | 166,107         |  |  |
| In-Custody                                 | 22%                                                                                                                                      | 23%     | 23%     | 22%     | 23%     | 23%     | 22%     | 20%     | 21%     | 21%     | 17%             |  |  |
| Out-of-Custody                             | 78%                                                                                                                                      | 77%     | 77%     | 78%     | 77%     | 77%     | 78%     | 80%     | 79%     | 79%     | 83%             |  |  |

| Cases Disposed <sup>8</sup> by Phase and Percentage of In-Custody <sup>11</sup> , Out-of-Custody <sup>12</sup> Cases at Case Disposition |        |        |        |        |        |        |        |        |        |        |                 |  |
|------------------------------------------------------------------------------------------------------------------------------------------|--------|--------|--------|--------|--------|--------|--------|--------|--------|--------|-----------------|--|
| Phases                                                                                                                                   | 2011   | 2012   | 2013   | 2014   | 2015   | 2016   | 2017   | 2018   | 2019   | 2020   | Jul 20 - Jun 21 |  |
| At Trial With Trial                                                                                                                      | 1,664  | 1,672  | 1,502  | 1,471  | 1,476  | 1,505  | 1,587  | 1,484  | 1,497  | 847    | 997             |  |
| In-Custody                                                                                                                               | 12%    | 13%    | 14%    | 11%    | 12%    | 10%    | 10%    | 8%     | 10%    | 12%    | 11%             |  |
| Out-of-Custody                                                                                                                           | 88%    | 87%    | 86%    | 89%    | 88%    | 90%    | 90%    | 92%    | 90%    | 88%    | 89%             |  |
| At Trial Without Trial                                                                                                                   | 3,479  | 3,138  | 2,578  | 2,435  | 2,493  | 2,570  | 2,432  | 2,385  | 2,472  | 1,598  | 1,676           |  |
| In-Custody                                                                                                                               | 13%    | 14%    | 14%    | 13%    | 13%    | 10%    | 10%    | 10%    | 10%    | 12%    | 14%             |  |
| Out-of-Custody                                                                                                                           | 87%    | 86%    | 86%    | 87%    | 87%    | 90%    | 90%    | 90%    | 90%    | 88%    | 86%             |  |
| Before Trial                                                                                                                             | 39,035 | 36,793 | 32,985 | 30,592 | 30,396 | 31,008 | 31,627 | 31,231 | 33,975 | 25,747 | 31,900          |  |
| In-Custody                                                                                                                               | 17%    | 17%    | 18%    | 17%    | 17%    | 17%    | 16%    | 13%    | 14%    | 14%    | 11%             |  |
| Out-of-Custody                                                                                                                           | 83%    | 83%    | 82%    | 83%    | 83%    | 83%    | 84%    | 87%    | 86%    | 86%    | 89%             |  |