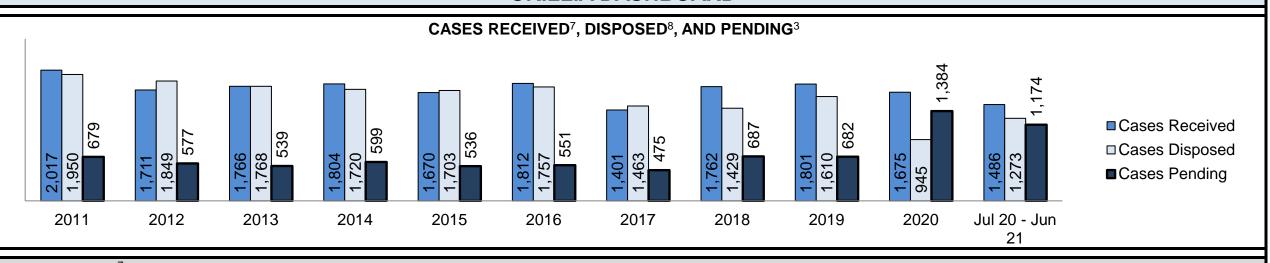

### **ONTARIO COURT OF JUSTICE CRIMINAL MODERNIZATION COMMITTEE** PROVINCIAL DASHBOARD<sup>19</sup> CASES RECEIVED<sup>7</sup>, DISPOSED<sup>8</sup>, AND PENDING<sup>3</sup> 176,202 159,031 120,999 111,879 100,699 97,525 93,913 215,268 210,098 90,869 609'96 99,154 89,500 ■ Cases Received 253,367 256,846 216,660 205,249 205,635 150,474 229,140 207,160 240,736 231,681 211,088 181,317 ,047 218,181 214,137 234,601 220,548 225,798 211,488 □ Cases Disposed ■ Cases Pending 2014 Jul 20 - Jun 2011 2012 2013 2015 2016 2017 2018 2019 2020 21