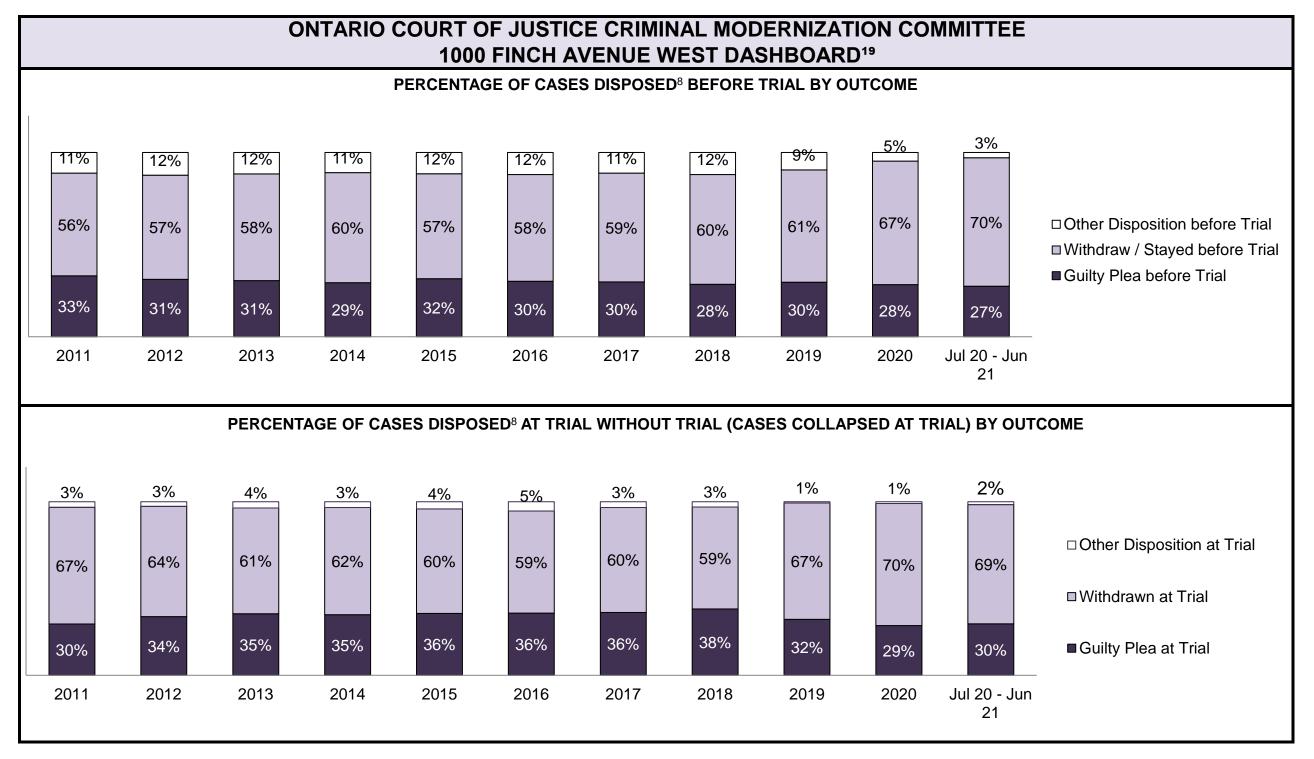

| Cases Disposed <sup>8</sup> by Phase and P | Cases Disposed <sup>8</sup> by Phase and Percentage of In-Custody <sup>11</sup> , Out-of-Custody <sup>12</sup> Cases at Case Disposition |         |         |         |         |         |         |         |         |         |                 |  |  |
|--------------------------------------------|------------------------------------------------------------------------------------------------------------------------------------------|---------|---------|---------|---------|---------|---------|---------|---------|---------|-----------------|--|--|
| Phases                                     | 2011                                                                                                                                     | 2012    | 2013    | 2014    | 2015    | 2016    | 2017    | 2018    | 2019    | 2020    | Jul 20 - Jun 21 |  |  |
| At Trial With Trial                        | 12,913                                                                                                                                   | 12,507  | 11,635  | 10,711  | 9,759   | 9,325   | 9,209   | 8,399   | 8,353   | 4,381   | 5,389           |  |  |
| In-Custody                                 | 15%                                                                                                                                      | 17%     | 16%     | 15%     | 15%     | 14%     | 14%     | 12%     | 14%     | 18%     | 19%             |  |  |
| Out-of-Custody                             | 85%                                                                                                                                      | 83%     | 84%     | 85%     | 85%     | 86%     | 86%     | 88%     | 86%     | 82%     | 81%             |  |  |
| At Trial Without Trial                     | 31,139                                                                                                                                   | 27,205  | 25,048  | 22,226  | 19,582  | 18,371  | 17,471  | 16,029  | 16,029  | 9,075   | 9,821           |  |  |
| In-Custody                                 | 14%                                                                                                                                      | 15%     | 15%     | 14%     | 14%     | 14%     | 14%     | 13%     | 14%     | 15%     | 16%             |  |  |
| Out-of-Custody                             | 86%                                                                                                                                      | 85%     | 85%     | 86%     | 86%     | 86%     | 86%     | 87%     | 86%     | 85%     | 84%             |  |  |
| Before Trial                               | 212,794                                                                                                                                  | 207,335 | 194,998 | 177,161 | 175,908 | 179,464 | 187,457 | 187,060 | 196,166 | 137,018 | 166,107         |  |  |
| In-Custody                                 | 22%                                                                                                                                      | 23%     | 23%     | 22%     | 23%     | 23%     | 22%     | 20%     | 21%     | 21%     | 17%             |  |  |
| Out-of-Custody                             | 78%                                                                                                                                      | 77%     | 77%     | 78%     | 77%     | 77%     | 78%     | 80%     | 79%     | 79%     | 83%             |  |  |