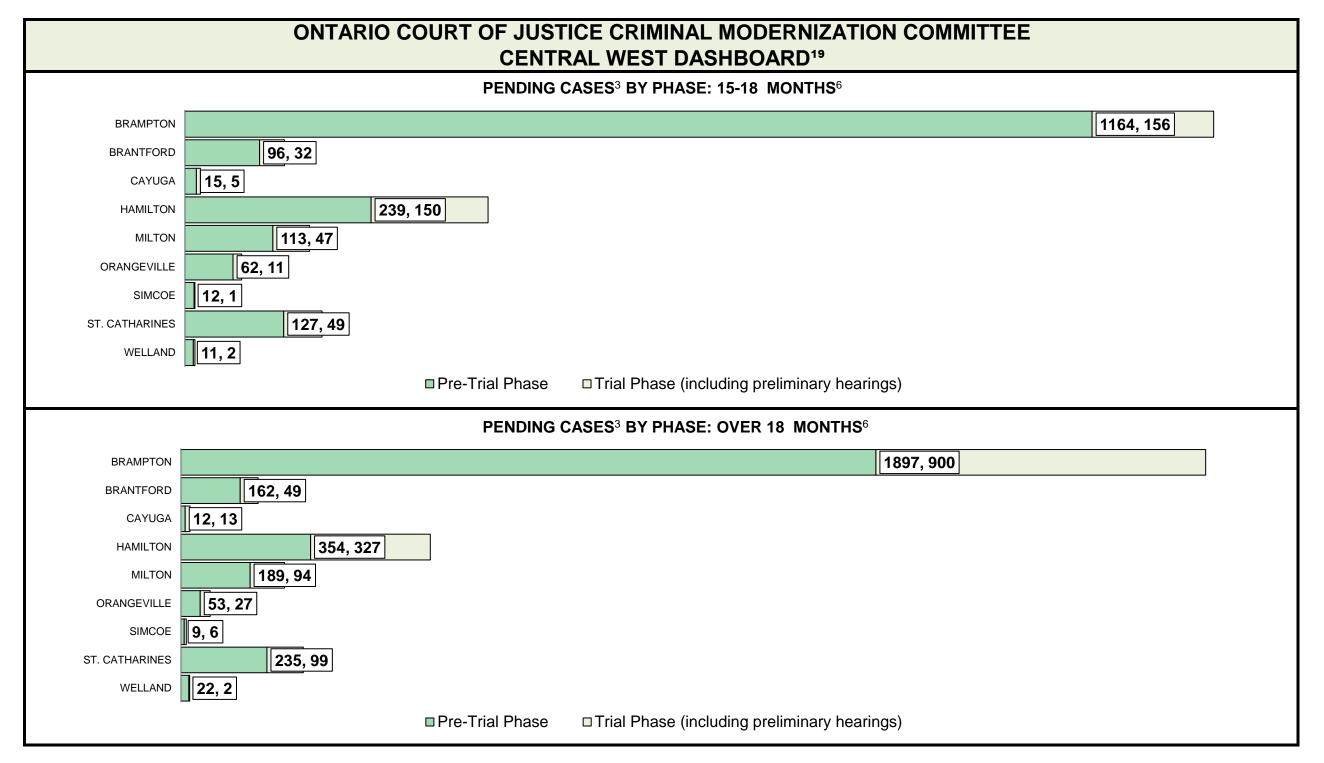

CASES PENDING AS OF JUNE 30, 2021

| Pending Cases <sup>3</sup> | by Pending Age <sup>6</sup> and | <b>Percentage of Pending Cases</b> | In-Custody <sup>17</sup> and Out-of-Custody <sup>18</sup> |
|----------------------------|---------------------------------|------------------------------------|-----------------------------------------------------------|
|----------------------------|---------------------------------|------------------------------------|-----------------------------------------------------------|

| Location       | Over 18 months | 15-18<br>months | 10-15<br>months | 8-10<br>months | 0-8<br>months | Total   |
|----------------|----------------|-----------------|-----------------|----------------|---------------|---------|
| PROVINCIAL     | 13,920         | 7,803           | 27,583          | 17,572         | 92,153        | 159,031 |
| In-Custody     | 13%            | 13%             | 12%             | 12%            | 15%           | 14%     |
| Out-of-Custody | 80%            | 81%             | 85%             | 86%            | 83%           | 83%     |
| Central East   | 1,951          | 1,178           | 4,399           | 2,788          | 16,098        | 26,414  |
| Central West   | 4,450          | 2,292           | 6,525           | 3,718          | 18,201        | 35,186  |
| East           | 1,504          | 941             | 3,505           | 1,900          | 10,323        | 18,173  |
| North East     | 828            | 497             | 2,114           | 1,803          | 8,880         | 14,122  |
| North West     | 1,024          | 427             | 1,570           | 1,158          | 5,491         | 9,670   |
| Toronto        | 2,306          | 1,316           | 3,973           | 2,544          | 15,625        | 25,764  |
| West           | 1,857          | 1,152           | 5,497           | 3,661          | 17,535        | 29,702  |