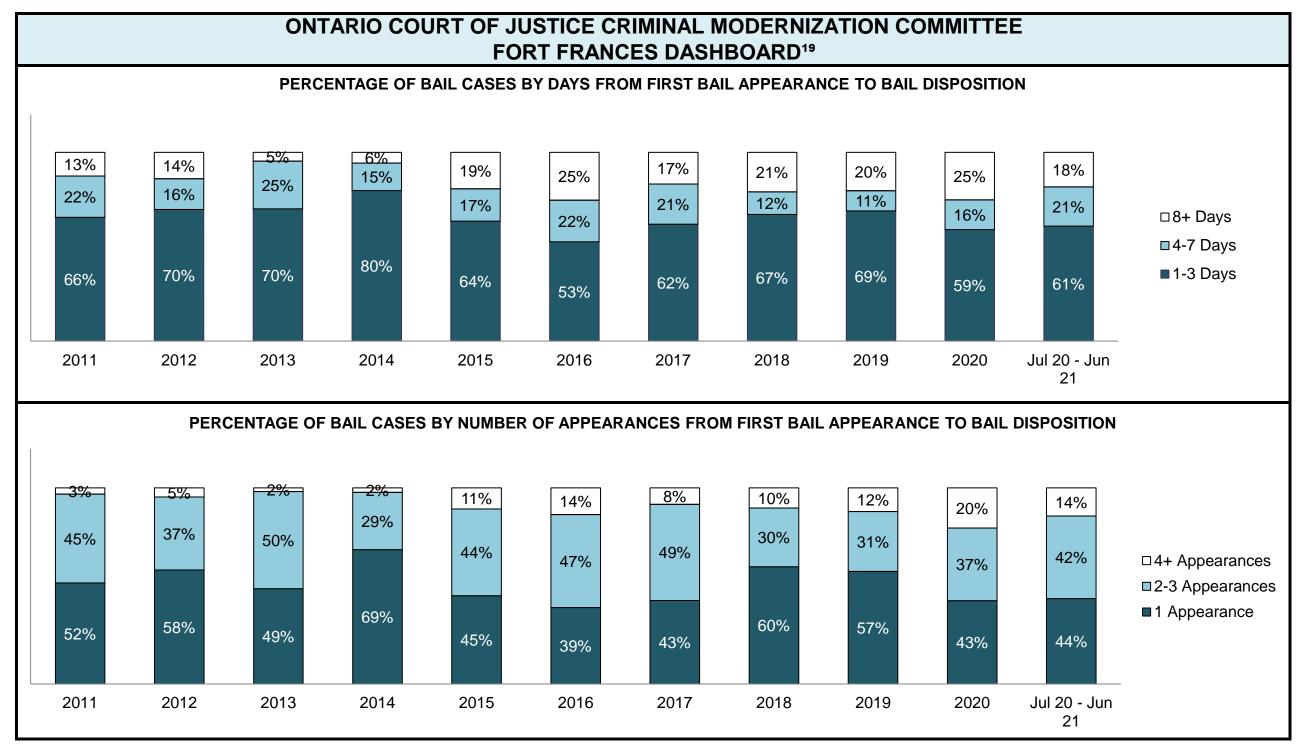

|                                                    | Kov I                                          | Metric                                | Jul 20  | - Jun 21           | 2014 Baseline                                | Change from 2014 Regional                                             |  |
|----------------------------------------------------|------------------------------------------------|---------------------------------------|---------|--------------------|----------------------------------------------|-----------------------------------------------------------------------|--|
|                                                    | Key i                                          | vieti iC                              | Percent | Cases <sup>1</sup> | Regional Median*                             | Median                                                                |  |
|                                                    | Disposed cases that be                         | gan in the Bail Phase                 | 26.9%   | 9,299              | 32.5%                                        | -5.6%                                                                 |  |
|                                                    | Bail cases with a bail                         | Total                                 | 65.1%   | 6,053              | 53.7%                                        | 11.4%                                                                 |  |
|                                                    |                                                | Bail Disposition with 1 appearance    | 57.6%   | 3,489              | 52.5%                                        | 5.1%                                                                  |  |
| Bail                                               | or detention order)                            | Bail Disposition within 1-3 days      | 68.9%   | 4,170              | 72.9%                                        | -4.0%                                                                 |  |
| Dali                                               |                                                | Total                                 | 34.9%   | 3,246              | 46.3%                                        | -11.4%                                                                |  |
|                                                    | Bail cases with no bail disposition but with a | Case disposition in 1-3 appearances   | 20.1%   | 654                | 38.7%                                        | -18.6%                                                                |  |
|                                                    | case disposition                               | Case disposition in 0-3 months        | 60.1%   | 1,950              | 79.1%                                        | -19.0%                                                                |  |
|                                                    | ·                                              | Case disposition rate before trial    | 92.5%   | 3,002              | 92.8%                                        | -0.3%                                                                 |  |
|                                                    |                                                |                                       |         |                    |                                              |                                                                       |  |
|                                                    | Disposition rate (include                      | s bail cases with case dispositions)  | 92.3%   | 31,900             | 88.7%                                        | 3.6%                                                                  |  |
| Before Trial                                       | Disposed within 1-3 app                        | earances (net of bench warrant cases) | 52.4%   | 8,320              | 46.0%                                        | 6.4%                                                                  |  |
|                                                    | Disposed within 0-3 mo                         | nths (net of bench warrant cases)     | 60.9%   | 9,667              | 60.7%                                        | 0.2%                                                                  |  |
|                                                    |                                                |                                       |         |                    |                                              |                                                                       |  |
| Trial                                              | Collapse Rate at Trial <sup>2</sup>            |                                       | 62.7%   | 1,676              | 62.3%                                        | 0.4%                                                                  |  |
|                                                    |                                                |                                       |         |                    |                                              |                                                                       |  |
|                                                    | Cases Pending³ a                               | s of June 30, 2021                    | Percent | Cases <sup>1</sup> | Cases in the Pre-Trial<br>Phase <sup>4</sup> | Cases in the Trial Phase <sup>5</sup> (including preliminary hearing) |  |
|                                                    | 0-8 months                                     |                                       | 60.9%   | 16,098             | 15,901                                       | 197                                                                   |  |
| Ame of All Develler                                | 8-10 months                                    |                                       | 10.6%   | 2,788              | 2,636                                        | 152                                                                   |  |
| Age of All Pending Cases <sup>6</sup> 10-15 months |                                                |                                       | 16.7%   | 4,399              | 3,744                                        | 655                                                                   |  |
| <b>Vases</b>                                       | 15-18 months                                   |                                       | 4.5%    | 1,178              | 818                                          | 360                                                                   |  |
| Over 18 months                                     |                                                |                                       |         | 1,951              | 997                                          | 7 954                                                                 |  |
| Total                                              | 100.0%                                         | 26,414                                | 24,096  | 2,318              |                                              |                                                                       |  |