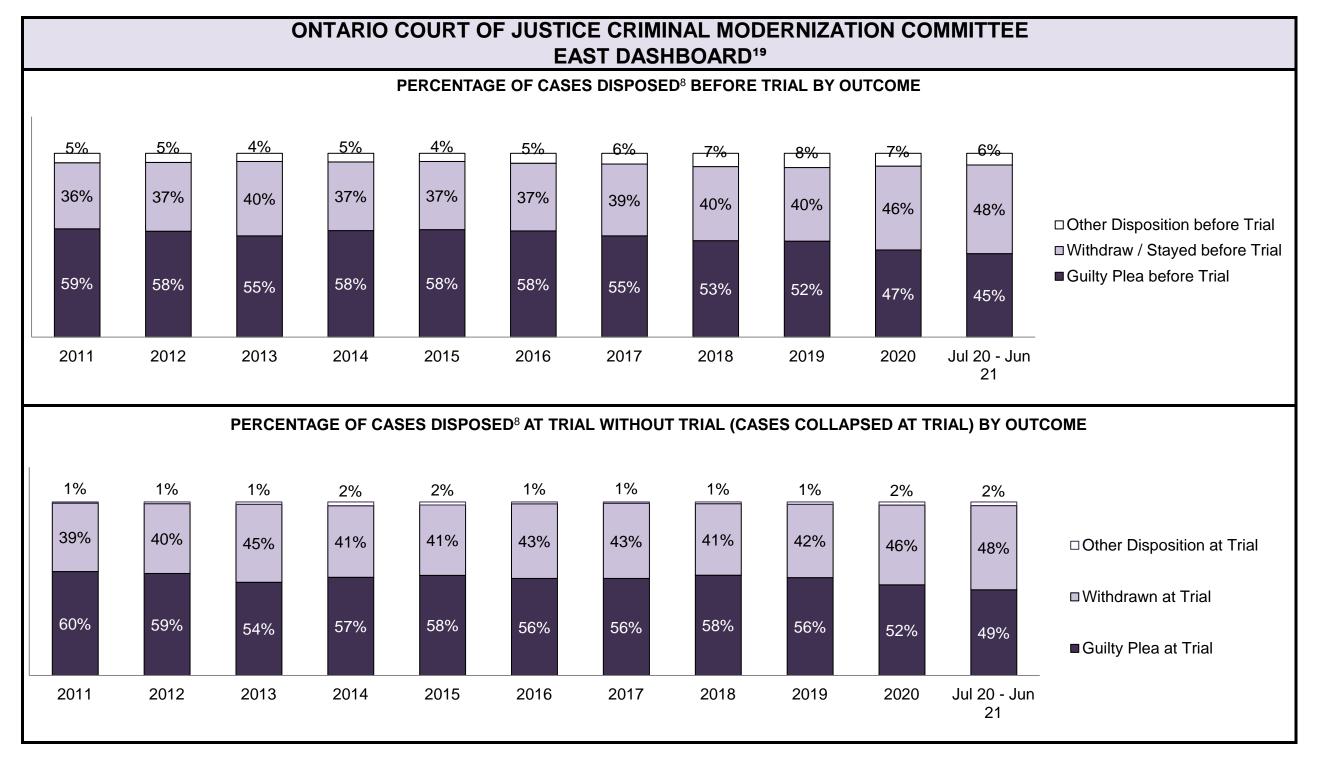

| Cases Disposed <sup>8</sup> by Phase and P | Cases Disposed <sup>8</sup> by Phase and Percentage of In-Custody <sup>11</sup> , Out-of-Custody <sup>12</sup> Cases at Case Disposition |         |         |         |         |         |         |         |         |         |                 |  |  |
|--------------------------------------------|------------------------------------------------------------------------------------------------------------------------------------------|---------|---------|---------|---------|---------|---------|---------|---------|---------|-----------------|--|--|
| Phases                                     | 2011                                                                                                                                     | 2012    | 2013    | 2014    | 2015    | 2016    | 2017    | 2018    | 2019    | 2020    | Jul 20 - Jun 21 |  |  |
| At Trial With Trial                        | 12,913                                                                                                                                   | 12,507  | 11,635  | 10,711  | 9,759   | 9,325   | 9,209   | 8,399   | 8,353   | 4,381   | 5,389           |  |  |
| In-Custody                                 | 15%                                                                                                                                      | 17%     | 16%     | 15%     | 15%     | 14%     | 14%     | 12%     | 14%     | 18%     | 19%             |  |  |
| Out-of-Custody                             | 85%                                                                                                                                      | 83%     | 84%     | 85%     | 85%     | 86%     | 86%     | 88%     | 86%     | 82%     | 81%             |  |  |
| At Trial Without Trial                     | 31,139                                                                                                                                   | 27,205  | 25,048  | 22,226  | 19,582  | 18,371  | 17,471  | 16,029  | 16,029  | 9,075   | 9,821           |  |  |
| In-Custody                                 | 14%                                                                                                                                      | 15%     | 15%     | 14%     | 14%     | 14%     | 14%     | 13%     | 14%     | 15%     | 16%             |  |  |
| Out-of-Custody                             | 86%                                                                                                                                      | 85%     | 85%     | 86%     | 86%     | 86%     | 86%     | 87%     | 86%     | 85%     | 84%             |  |  |
| Before Trial                               | 212,794                                                                                                                                  | 207,335 | 194,998 | 177,161 | 175,908 | 179,464 | 187,457 | 187,060 | 196,166 | 137,018 | 166,107         |  |  |
| In-Custody                                 | 22%                                                                                                                                      | 23%     | 23%     | 22%     | 23%     | 23%     | 22%     | 20%     | 21%     | 21%     | 17%             |  |  |
| Out-of-Custody                             | 78%                                                                                                                                      | 77%     | 77%     | 78%     | 77%     | 77%     | 78%     | 80%     | 79%     | 79%     | 83%             |  |  |

| Cases Disposed <sup>8</sup> by Phase and Percentage of In-Custody <sup>11</sup> , Out-of-Custody <sup>12</sup> Cases at Case Disposition |        |        |        |        |        |        |        |        |        |        |                 |  |
|------------------------------------------------------------------------------------------------------------------------------------------|--------|--------|--------|--------|--------|--------|--------|--------|--------|--------|-----------------|--|
| Phases                                                                                                                                   | 2011   | 2012   | 2013   | 2014   | 2015   | 2016   | 2017   | 2018   | 2019   | 2020   | Jul 20 - Jun 21 |  |
| At Trial With Trial                                                                                                                      | 1,664  | 1,672  | 1,502  | 1,471  | 1,476  | 1,505  | 1,587  | 1,484  | 1,497  | 847    | 997             |  |
| In-Custody                                                                                                                               | 12%    | 13%    | 14%    | 11%    | 12%    | 10%    | 10%    | 8%     | 10%    | 12%    | 11%             |  |
| Out-of-Custody                                                                                                                           | 88%    | 87%    | 86%    | 89%    | 88%    | 90%    | 90%    | 92%    | 90%    | 88%    | 89%             |  |
| At Trial Without Trial                                                                                                                   | 3,479  | 3,138  | 2,578  | 2,435  | 2,493  | 2,570  | 2,432  | 2,385  | 2,472  | 1,598  | 1,676           |  |
| In-Custody                                                                                                                               | 13%    | 14%    | 14%    | 13%    | 13%    | 10%    | 10%    | 10%    | 10%    | 12%    | 14%             |  |
| Out-of-Custody                                                                                                                           | 87%    | 86%    | 86%    | 87%    | 87%    | 90%    | 90%    | 90%    | 90%    | 88%    | 86%             |  |
| Before Trial                                                                                                                             | 39,035 | 36,793 | 32,985 | 30,592 | 30,396 | 31,008 | 31,627 | 31,231 | 33,975 | 25,747 | 31,900          |  |
| In-Custody                                                                                                                               | 17%    | 17%    | 18%    | 17%    | 17%    | 17%    | 16%    | 13%    | 14%    | 14%    | 11%             |  |
| Out-of-Custody                                                                                                                           | 83%    | 83%    | 82%    | 83%    | 83%    | 83%    | 84%    | 87%    | 86%    | 86%    | 89%             |  |