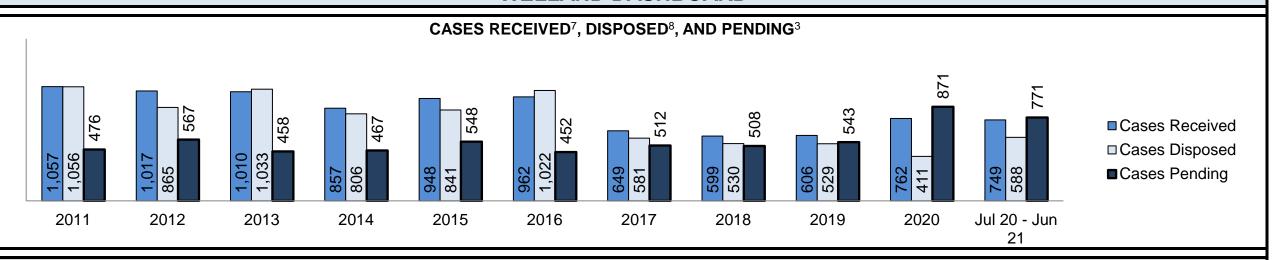

### **ONTARIO COURT OF JUSTICE CRIMINAL MODERNIZATION COMMITTEE** PROVINCIAL DASHBOARD<sup>19</sup> CASES RECEIVED<sup>7</sup>, DISPOSED<sup>8</sup>, AND PENDING<sup>3</sup> 176,202 159,031 120,999 111,879 100,699 97,525 93,913 215,268 210,098 90,869 609'96 99,154 89,500 ■ Cases Received 253,367 256,846 216,660 205,249 205,635 150,474 229,140 207,160 240,736 231,681 211,088 181,317 ,047 218,181 214,137 234,601 220,548 225,798 211,488 □ Cases Disposed ■ Cases Pending 2014 Jul 20 - Jun 2011 2012 2013 2015 2016 2017 2018 2019 2020 21