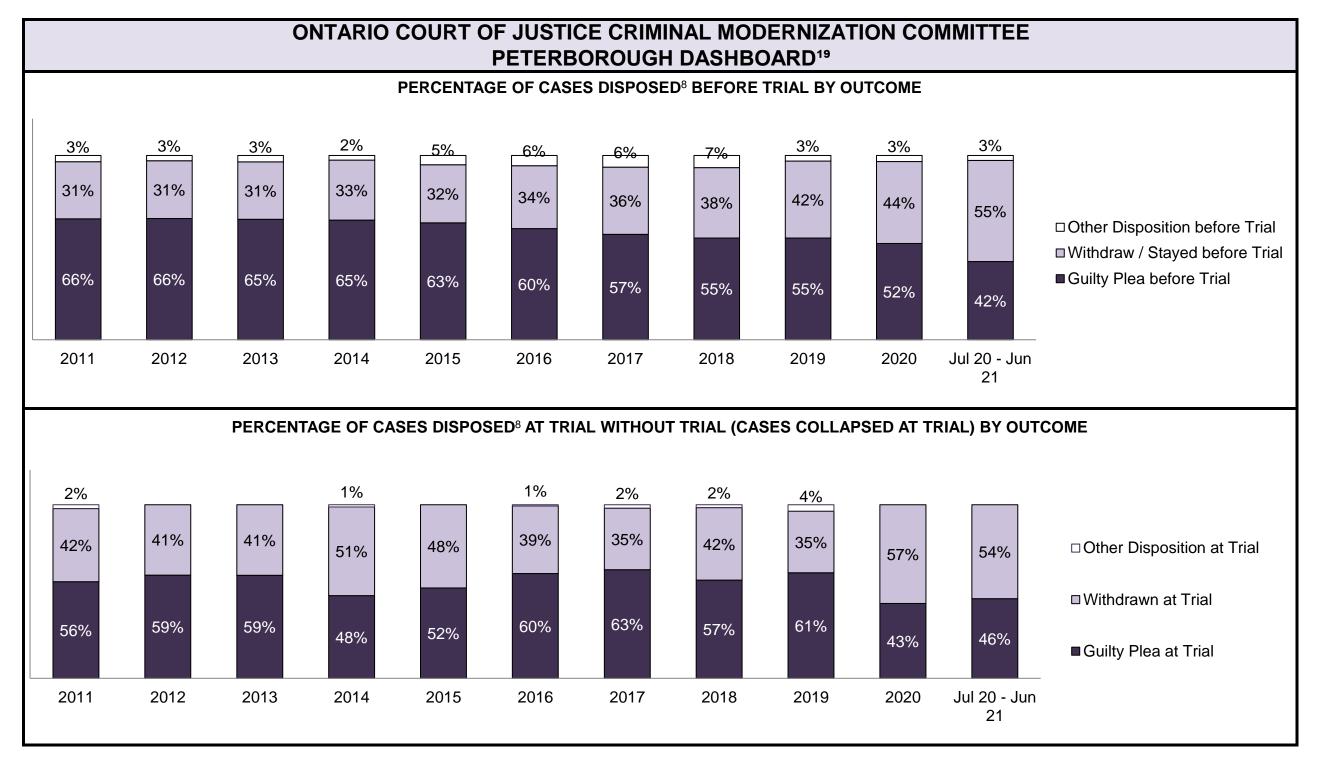

| Cases Disposed <sup>8</sup> by Phase and P | Cases Disposed <sup>8</sup> by Phase and Percentage of In-Custody <sup>11</sup> , Out-of-Custody <sup>12</sup> Cases at Case Disposition |         |         |         |         |         |         |         |         |         |                 |  |  |
|--------------------------------------------|------------------------------------------------------------------------------------------------------------------------------------------|---------|---------|---------|---------|---------|---------|---------|---------|---------|-----------------|--|--|
| Phases                                     | 2011                                                                                                                                     | 2012    | 2013    | 2014    | 2015    | 2016    | 2017    | 2018    | 2019    | 2020    | Jul 20 - Jun 21 |  |  |
| At Trial With Trial                        | 12,913                                                                                                                                   | 12,507  | 11,635  | 10,711  | 9,759   | 9,325   | 9,209   | 8,399   | 8,353   | 4,381   | 5,389           |  |  |
| In-Custody                                 | 15%                                                                                                                                      | 17%     | 16%     | 15%     | 15%     | 14%     | 14%     | 12%     | 14%     | 18%     | 19%             |  |  |
| Out-of-Custody                             | 85%                                                                                                                                      | 83%     | 84%     | 85%     | 85%     | 86%     | 86%     | 88%     | 86%     | 82%     | 81%             |  |  |
| At Trial Without Trial                     | 31,139                                                                                                                                   | 27,205  | 25,048  | 22,226  | 19,582  | 18,371  | 17,471  | 16,029  | 16,029  | 9,075   | 9,821           |  |  |
| In-Custody                                 | 14%                                                                                                                                      | 15%     | 15%     | 14%     | 14%     | 14%     | 14%     | 13%     | 14%     | 15%     | 16%             |  |  |
| Out-of-Custody                             | 86%                                                                                                                                      | 85%     | 85%     | 86%     | 86%     | 86%     | 86%     | 87%     | 86%     | 85%     | 84%             |  |  |
| Before Trial                               | 212,794                                                                                                                                  | 207,335 | 194,998 | 177,161 | 175,908 | 179,464 | 187,457 | 187,060 | 196,166 | 137,018 | 166,107         |  |  |
| In-Custody                                 | 22%                                                                                                                                      | 23%     | 23%     | 22%     | 23%     | 23%     | 22%     | 20%     | 21%     | 21%     | 17%             |  |  |
| Out-of-Custody                             | 78%                                                                                                                                      | 77%     | 77%     | 78%     | 77%     | 77%     | 78%     | 80%     | 79%     | 79%     | 83%             |  |  |

□ Cases Disposed At Trial With Trial

■ Cases Disposed At Trial without Trial (Collapse Rate At Trial)

| Percentage of Cases Disposed <sup>8</sup> At Trial | Without Trial (Collapse Rate | e At Trial <sup>2</sup> ) by Offence Group At Disposition |
|----------------------------------------------------|------------------------------|-----------------------------------------------------------|
|                                                    |                              |                                                           |