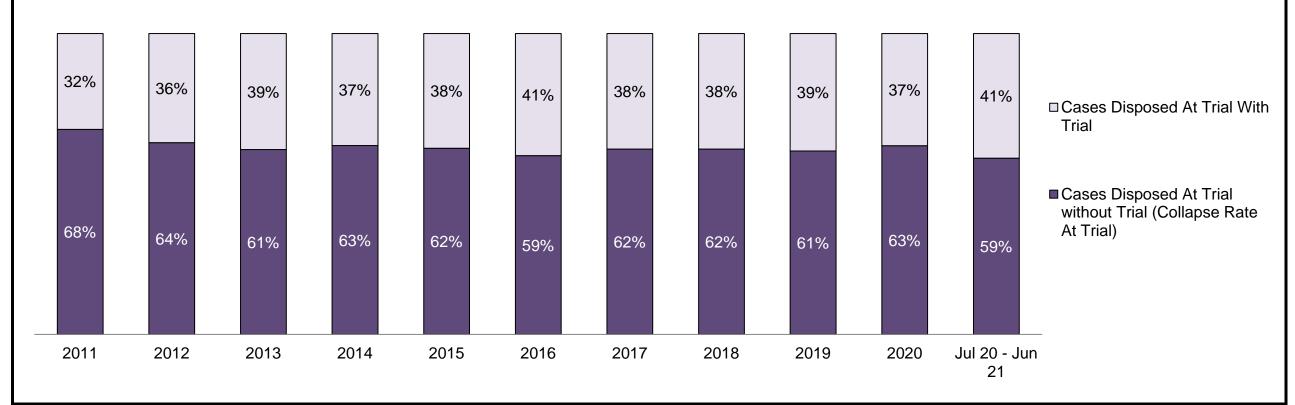

|                                                    | Kov I                                          | Metric                                | Jul 20  | - Jun 21           | 2014 Baseline                                | Change from 2014 Regional                                             |  |
|----------------------------------------------------|------------------------------------------------|---------------------------------------|---------|--------------------|----------------------------------------------|-----------------------------------------------------------------------|--|
|                                                    | Key i                                          | vieti iC                              | Percent | Cases <sup>1</sup> | Regional Median*                             | Median                                                                |  |
|                                                    | Disposed cases that be                         | gan in the Bail Phase                 | 26.9%   | 9,299              | 32.5%                                        | -5.6%                                                                 |  |
|                                                    | Bail cases with a bail                         | Total                                 | 65.1%   | 6,053              | 53.7%                                        | 11.4%                                                                 |  |
|                                                    |                                                | Bail Disposition with 1 appearance    | 57.6%   | 3,489              | 52.5%                                        | 5.1%                                                                  |  |
| Bail                                               | or detention order)                            | Bail Disposition within 1-3 days      | 68.9%   | 4,170              | 72.9%                                        | -4.0%                                                                 |  |
| Dali                                               |                                                | Total                                 | 34.9%   | 3,246              | 46.3%                                        | -11.4%                                                                |  |
|                                                    | Bail cases with no bail disposition but with a | Case disposition in 1-3 appearances   | 20.1%   | 654                | 38.7%                                        | -18.6%                                                                |  |
|                                                    | case disposition                               | Case disposition in 0-3 months        | 60.1%   | 1,950              | 79.1%                                        | -19.0%                                                                |  |
|                                                    | ·                                              | Case disposition rate before trial    | 92.5%   | 3,002              | 92.8%                                        | -0.3%                                                                 |  |
|                                                    |                                                |                                       |         |                    |                                              |                                                                       |  |
|                                                    | Disposition rate (include                      | s bail cases with case dispositions)  | 92.3%   | 31,900             | 88.7%                                        | 3.6%                                                                  |  |
| Before Trial                                       | Disposed within 1-3 app                        | earances (net of bench warrant cases) | 52.4%   | 8,320              | 46.0%                                        | 6.4%                                                                  |  |
|                                                    | Disposed within 0-3 mo                         | nths (net of bench warrant cases)     | 60.9%   | 9,667              | 60.7%                                        | 0.2%                                                                  |  |
|                                                    |                                                |                                       |         |                    |                                              |                                                                       |  |
| Trial                                              | Collapse Rate at Trial <sup>2</sup>            |                                       | 62.7%   | 1,676              | 62.3%                                        | 0.4%                                                                  |  |
|                                                    |                                                |                                       |         |                    |                                              |                                                                       |  |
|                                                    | Cases Pending³ a                               | s of June 30, 2021                    | Percent | Cases <sup>1</sup> | Cases in the Pre-Trial<br>Phase <sup>4</sup> | Cases in the Trial Phase <sup>5</sup> (including preliminary hearing) |  |
|                                                    | 0-8 months                                     |                                       | 60.9%   | 16,098             | 15,901                                       | 197                                                                   |  |
| Ame of All Develler                                | 8-10 months                                    |                                       | 10.6%   | 2,788              | 2,636                                        | 152                                                                   |  |
| Age of All Pending Cases <sup>6</sup> 10-15 months |                                                |                                       | 16.7%   | 4,399              | 3,744                                        | 655                                                                   |  |
| <b>Vases</b>                                       | 15-18 months                                   |                                       | 4.5%    | 1,178              | 818                                          | 360                                                                   |  |
| Over 18 months                                     |                                                |                                       |         | 1,951              | 997                                          | 7 954                                                                 |  |
| Total                                              | 100.0%                                         | 26,414                                | 24,096  | 2,318              |                                              |                                                                       |  |