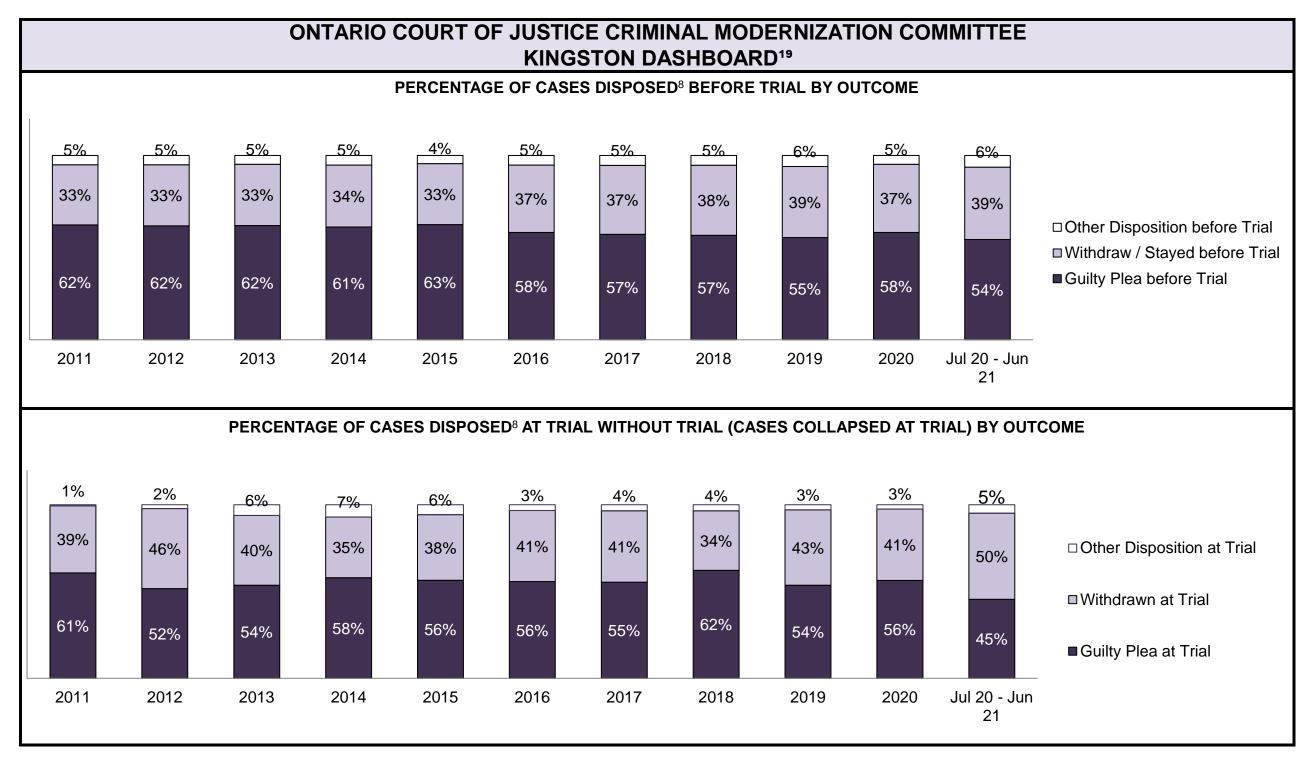

77%   | 85%   | 86%   | 72%   | 76%   | 80%             |  |  |
| Before Trial                                                                                                                             | 2,874 | 2,964 | 2,561 | 2,329 | 2,355 | 2,438 | 2,599 | 2,547 | 2,568 | 1,796 | 2,188           |  |  |
| In-Custody                                                                                                                               | 35%   | 37%   | 39%   | 38%   | 43%   | 41%   | 41%   | 38%   | 36%   | 40%   | 32%             |  |  |
| Out-of-Custody                                                                                                                           | 65%   | 63%   | 61%   | 62%   | 57%   | 59%   | 59%   | 62%   | 64%   | 60%   | 68%             |  |  |







| Percentage of Cases Disposed <sup>8</sup> At Trial Without Trial (Collapse Rate At Trial <sup>2</sup> ) by Offence Group At Disposition |      |      |      |      |      |      |      |      |      |      |                 |  |  |
|-----------------------------------------------------------------------------------------------------------------------------------------|------|------|------|------|------|------|------|------|------|------|-----------------|--|--|
| Offence Group at Disposition <sup>14</sup>                                                                                              | 2011 | 2012 | 2013 | 2014 | 2015 | 2016 | 2017 | 2018 | 2019 | 2020 | Jul 20 - Jun 21 |  |  |
| Crimes Against The Person