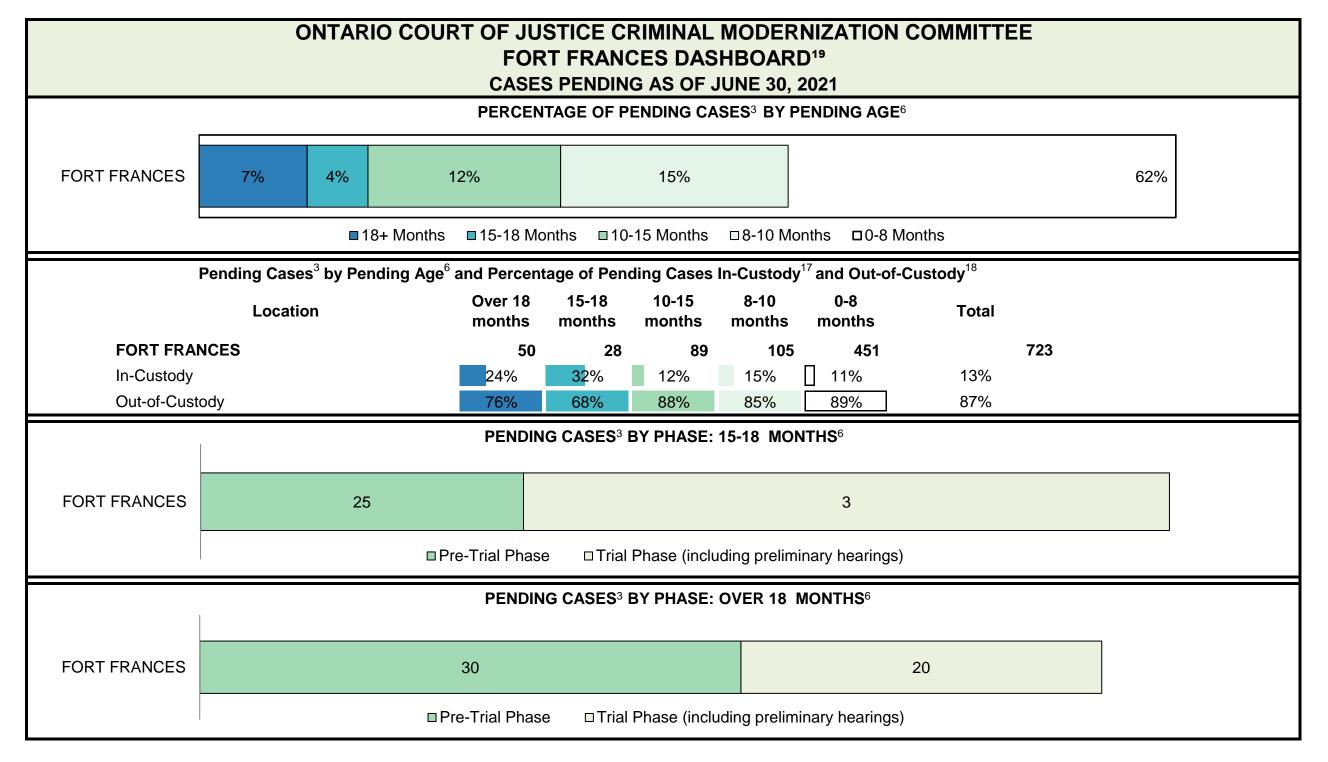

CASES PENDING AS OF JUNE 30, 2021

| Pending Cases <sup>3</sup> | by Pending Age <sup>6</sup> and | <b>Percentage of Pending Cases</b> | In-Custody <sup>17</sup> and Out-of-Custody <sup>18</sup> |
|----------------------------|---------------------------------|------------------------------------|-----------------------------------------------------------|
|----------------------------|---------------------------------|------------------------------------|-----------------------------------------------------------|

| Location       | Over 18 months | 15-18<br>months | 10-15<br>months | 8-10<br>months | 0-8<br>months | Total   |
|----------------|----------------|-----------------|-----------------|----------------|---------------|---------|
| PROVINCIAL     | 13,920         | 7,803           | 27,583          | 17,572         | 92,153        | 159,031 |
| In-Custody     | 13%            | 13%             | 12%             | 12%            | 15%           | 14%     |
| Out-of-Custody | 80%            | 81%             | 85%             | 86%            | 83%           | 83%     |
| Central East   | 1,951          | 1,178           | 4,399           | 2,788          | 16,098        | 26,414  |
| Central West   | 4,450          | 2,292           | 6,525           | 3,718          | 18,201        | 35,186  |
| East           | 1,504          | 941             | 3,505           | 1,900          | 10,323        | 18,173  |
| North East     | 828            | 497             | 2,114           | 1,803          | 8,880         | 14,122  |
| North West     | 1,024          | 427             | 1,570           | 1,158          | 5,491         | 9,670   |
| Toronto        | 2,306          | 1,316           | 3,973           | 2,544          | 15,625        | 25,764  |
| West           | 1,857          | 1,152           | 5,497           | 3,661          | 17,535        | 29,702  |