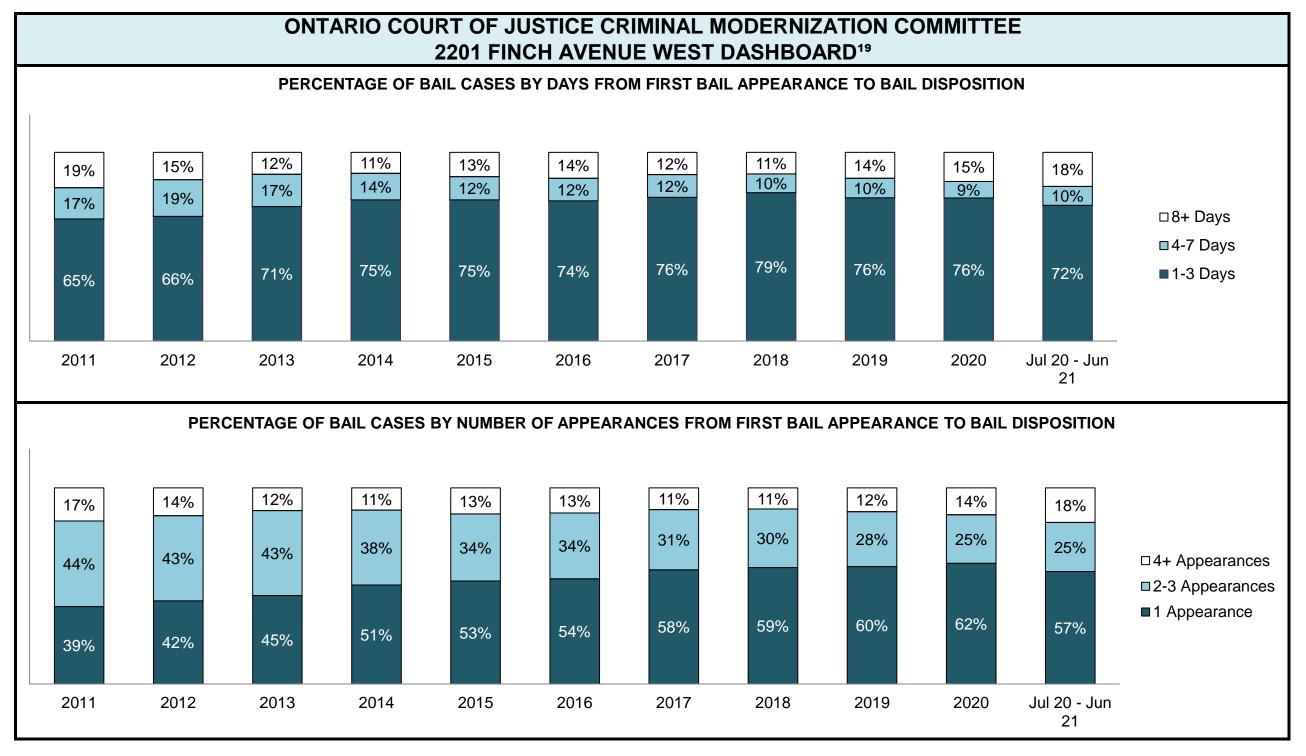

558 | 1,797 | 1,759 | 1,636 | 1,570 | 1,816 | 2,180 | 2,038           |
| Crimes Against Property                    | 836   | 739   | 597   | 619   | 735   | 687   | 641   | 701   | 713   | 645   | 582             |
| Administration of Justice                  | 564   | 421   | 406   | 425   | 471   | 418   | 416   | 435   | 521   | 572   | 483             |
| Other Criminal Code                        | 234   | 167   | 194   | 240   | 277   | 243   | 226   | 267   | 243   | 297   | 213             |
| Criminal Code Traffic                      | 387   | 449   | 313   | 236   | 285   | 270   | 236   | 226   | 246   | 307   | 315             |
| Federal Statute                            | 134   | 103   | 122   | 137   | 161   | 118   | 113   | 168   | 126   | 155   | 99              |









| Phases                 | 2011  | 2012  | 2013  | 2014  | 2015  | 2016  | 2017  | 2018  | 2019  | 2020  | Jul 20 - Jun | າ 21  |
|------------------------|-------|-------|-------|-------|-------|-------|-------|-------|-------|-------|--------------|-------|
| At Trial With Trial    | 392   | 456   | 364   | 330   | 338   | 317   | 272   | 283   | 351   | 164   |              | 202   |
| In-Custody             | 24%   | 19%   | 20%   | 17%   | 19%   | 15%   | 21%   | 18%   | 17%   | 23%   | 29%          |       |
| Out-of-Custody         | 76%   | 81%   | 80%   | 83%   | 81%   | 85%   | 79%   | 82%   | 83%   | 77%   | 71%          |       |
| At Trial Without Trial | 1,499 | 1,405 | 986   | 808   | 527   | 688   | 545   | 432   | 486   | 294   |              | 326   |
| In-Custody