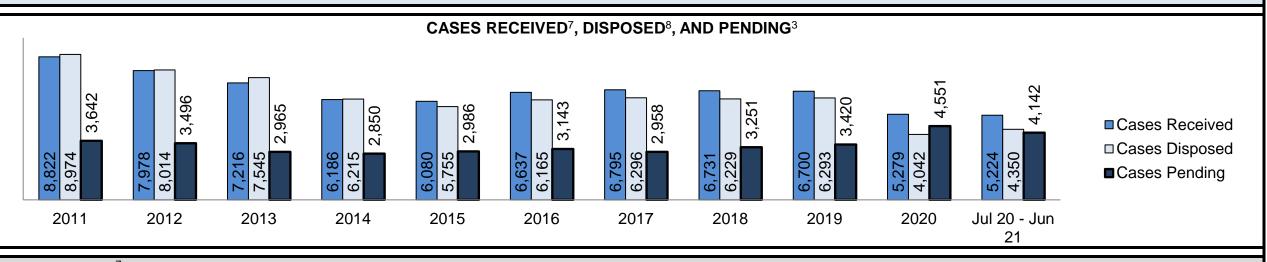

| Cases Received <sup>7</sup> by Offence Group |        |       |       |       |       |       |        |        |        |       |                 |  |
|----------------------------------------------|--------|-------|-------|-------|-------|-------|--------|--------|--------|-------|-----------------|--|
| Offence Group <sup>9</sup>                   | 2011   | 2012  | 2013  | 2014  | 2015  | 2016  | 2017   | 2018   | 2019   | 2020  | Jul 20 - Jun 21 |  |
| Crimes Against The Person                    | 10,006 | 9,539 | 8,907 | 8,479 | 8,499 | 8,814 | 9,075  | 9,566  | 10,123 | 9,635 | 9,539           |  |
| Crimes Against Property                      | 9,783  | 9,414 | 8,729 | 8,095 | 8,665 | 8,496 | 8,935  | 9,420  | 10,362 | 8,629 | 8,098           |  |
| Administration of Justice                    | 10,275 | 9,528 | 8,727 | 8,574 | 8,499 | 8,836 | 10,011 | 11,529 | 12,920 | 8,617 | 9,846           |  |
| Other Criminal Code                          | 2,025  | 2,006 | 1,698 | 1,649 | 1,597 | 1,589 | 1,583  | 1,814  | 2,001  | 2,259 | 2,518           |  |
| Criminal Code Traffic                        | 4,424  | 4,413 | 4,074 | 4,112 | 4,325 | 4,471 | 4,365  | 4,413  | 4,756  | 4,539 | 4,895           |  |
| Federal Statute                              | 6,871  | 5,855 | 5,132 | 4,803 | 4,320 | 3,679 | 3,650  | 3,112  | 2,732  | 3,372 | 3,729           |  |