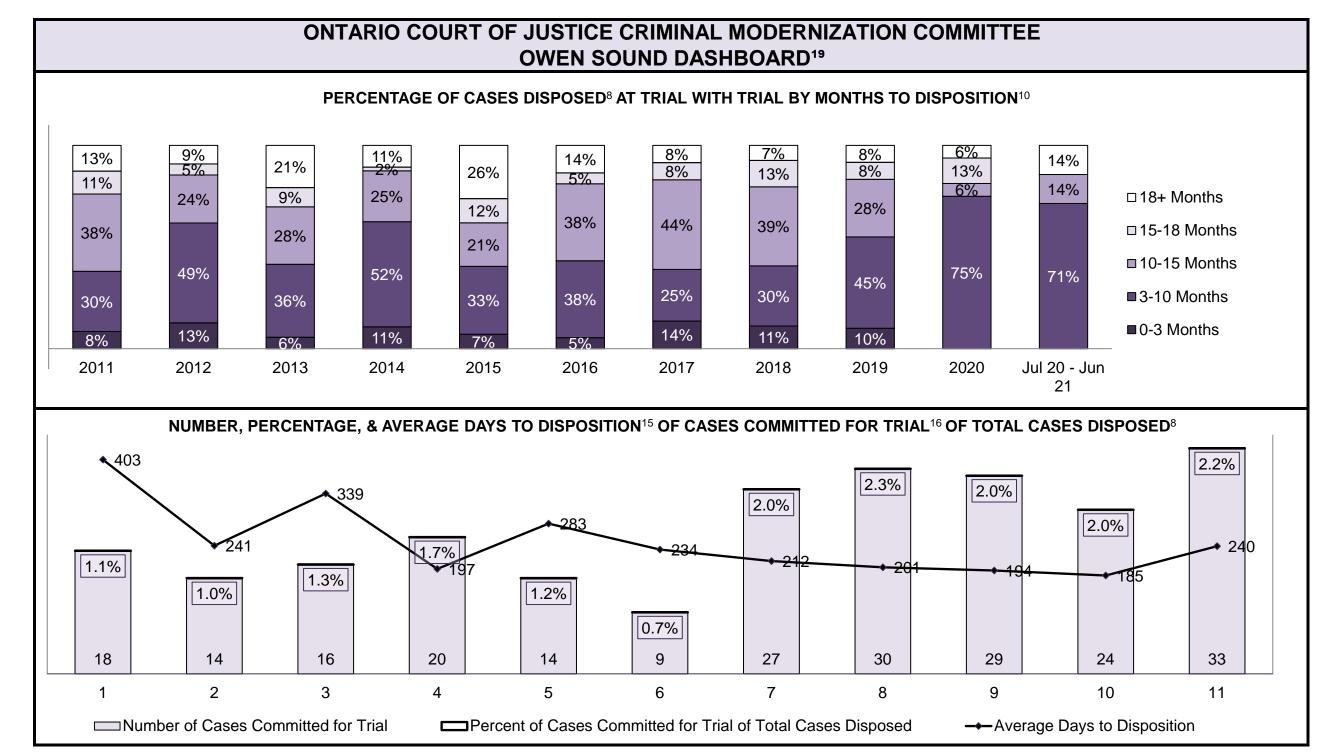

### PERCENTAGE OF CASES DISPOSED<sup>8</sup> BY PHASE FOR CASES SET FOR TRIAL<sup>13</sup>

| Percentage of Cases Disposed <sup>8</sup> At Trial Without Trial (Collapse Rate At Trial <sup>2</sup> ) by Offence Group At Disposition |      |      |      |      |      |      |      |      |      |      |                 |  |
|-----------------------------------------------------------------------------------------------------------------------------------------|------|------|------|------|------|------|------|------|------|------|-----------------|--|
| Offence Group at Disposition <sup>14</sup>                                                                                              | 2011 | 2012 | 2013 | 2014 | 2015 | 2016 | 2017 | 2018 | 2019 | 2020 | Jul 20 - Jun 21 |  |
| Crimes Against The Person                                                                                                               | 38%  | 36%  | 36%  | 35%  | 33%  | 34%  | 34%  | 33%  | 36%  | 37%  | 38%             |  |
| Crimes Against Property                                                                                                                 | 12%  | 11%  | 12%  | 13%  | 11%  | 12%  | 11%  | 9%   | 10%  | 9%   | 8%              |  |
| Administration of Justice                                                                                                               | 11%  | 10%  | 11%  | 10%  | 11%  | 11%  | 8%   | 10%  | 11%  | 11%  | 9%              |  |
| Other Criminal Code                                                                                                                     | 5%   | 6%   | 6%   | 5%   | 6%   | 5%   | 6%   | 7%   | 6%   | 7%   | 8%              |  |
| Criminal Code Traffic                                                                                                                   | 24%  | 25%  | 25%  | 27%  | 26%  | 27%  | 31%  | 31%  | 26%  | 25%  | 25%             |  |
| Federal Statute                                                                                                                         | 10%  | 11%  | 10%  | 11%  | 12%  | 11%  | 11%  | 10%  | 10%  | 11%  | 12%             |  |
| Total                                                                                                                                   | 100% | 100% | 100% | 100% | 100% | 100% | 100% | 100% | 100% | 100% | 100%            |  |