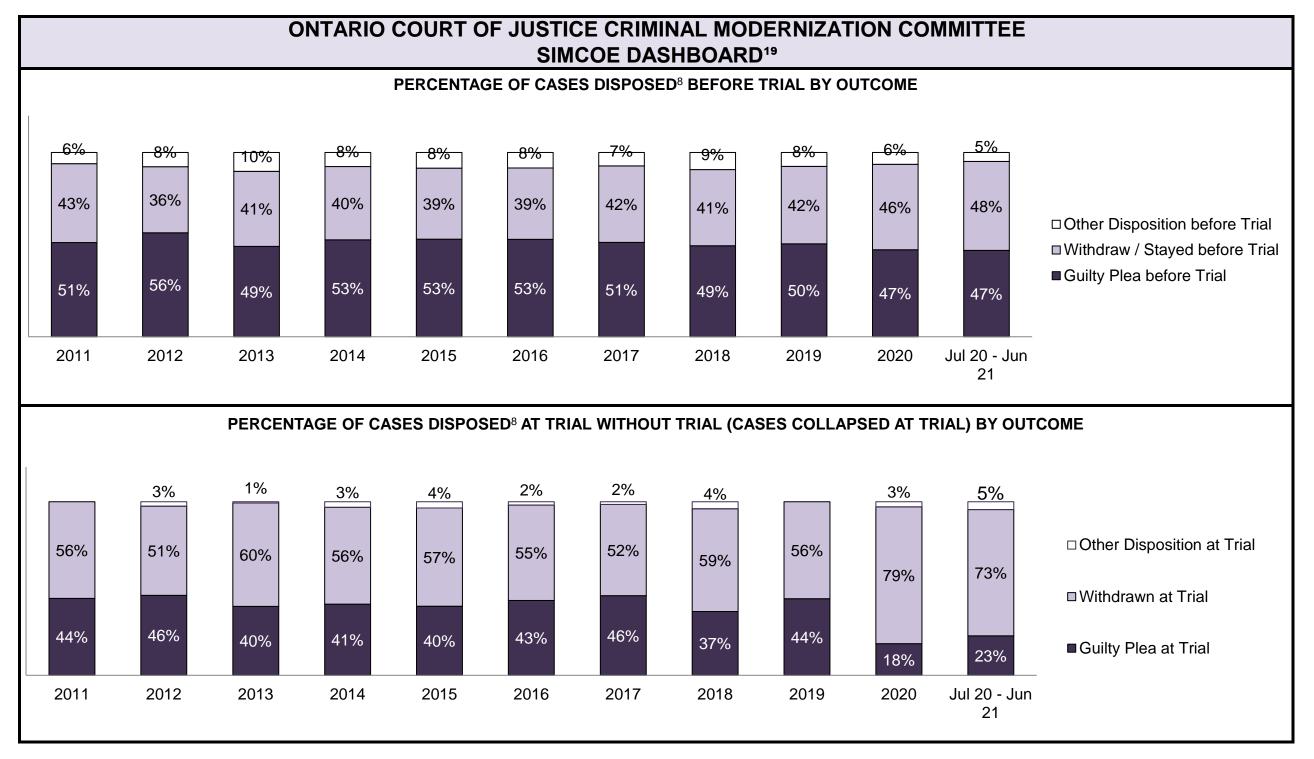

| Cases Disposed <sup>8</sup> by Phase and P | Cases Disposed <sup>8</sup> by Phase and Percentage of In-Custody <sup>11</sup> , Out-of-Custody <sup>12</sup> Cases at Case Disposition |         |         |         |         |         |         |         |         |         |                 |  |  |
|--------------------------------------------|------------------------------------------------------------------------------------------------------------------------------------------|---------|---------|---------|---------|---------|---------|---------|---------|---------|-----------------|--|--|
| Phases                                     | 2011                                                                                                                                     | 2012    | 2013    | 2014    | 2015    | 2016    | 2017    | 2018    | 2019    | 2020    | Jul 20 - Jun 21 |  |  |
| At Trial With Trial                        | 12,913                                                                                                                                   | 12,507  | 11,635  | 10,711  | 9,759   | 9,325   | 9,209   | 8,399   | 8,353   | 4,381   | 5,389           |  |  |
| In-Custody                                 | 15%                                                                                                                                      | 17%     | 16%     | 15%     | 15%     | 14%     | 14%     | 12%     | 14%     | 18%     | 19%             |  |  |
| Out-of-Custody                             | 85%                                                                                                                                      | 83%     | 84%     | 85%     | 85%     | 86%     | 86%     | 88%     | 86%     | 82%     | 81%             |  |  |
| At Trial Without Trial                     | 31,139                                                                                                                                   | 27,205  | 25,048  | 22,226  | 19,582  | 18,371  | 17,471  | 16,029  | 16,029  | 9,075   | 9,821           |  |  |
| In-Custody                                 | 14%                                                                                                                                      | 15%     | 15%     | 14%     | 14%     | 14%     | 14%     | 13%     | 14%     | 15%     | 16%             |  |  |
| Out-of-Custody                             | 86%                                                                                                                                      | 85%     | 85%     | 86%     | 86%     | 86%     | 86%     | 87%     | 86%     | 85%     | 84%             |  |  |
| Before Trial                               | 212,794                                                                                                                                  | 207,335 | 194,998 | 177,161 | 175,908 | 179,464 | 187,457 | 187,060 | 196,166 | 137,018 | 166,107         |  |  |
| In-Custody                                 | 22%                                                                                                                                      | 23%     | 23%     | 22%     | 23%     | 23%     | 22%     | 20%     | 21%     | 21%     | 17%             |  |  |
| Out-of-Custody                             | 78%                                                                                                                                      | 77%     | 77%     | 78%     | 77%     | 77%     | 78%     | 80%     | 79%     | 79%     | 83%             |  |  |