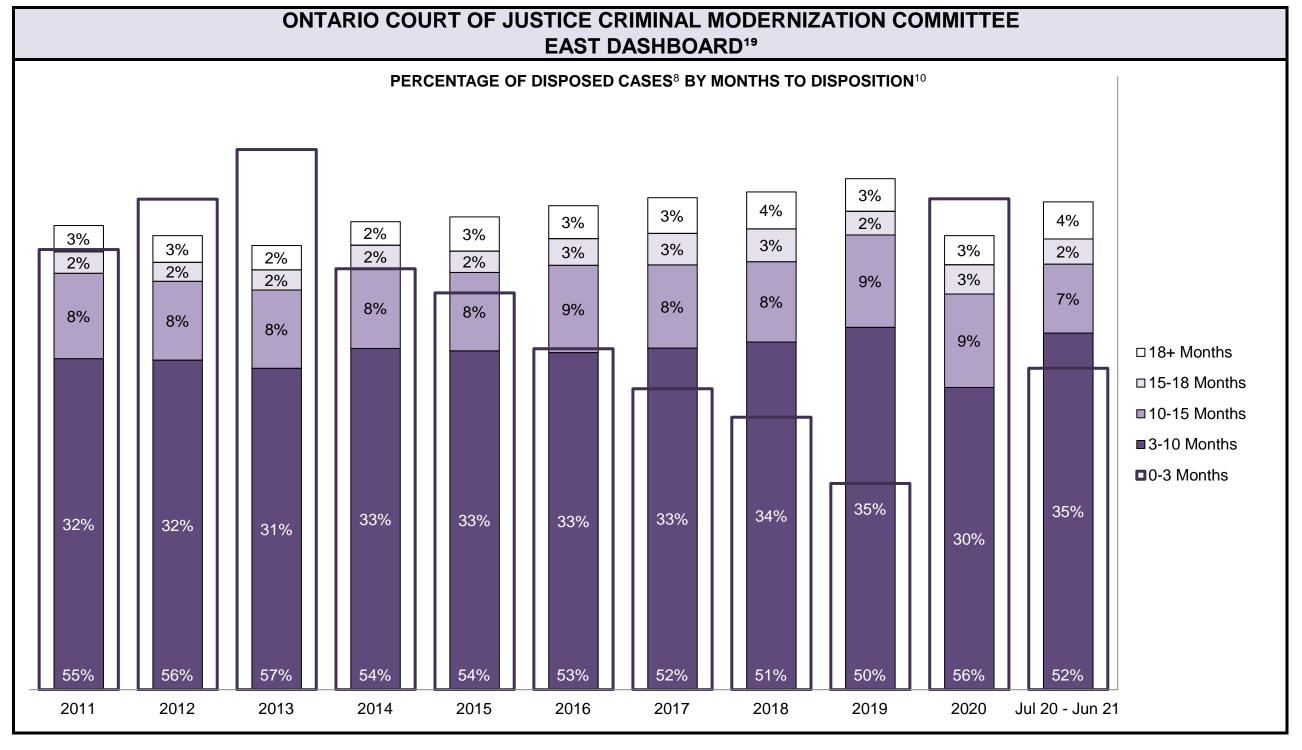

|                                                    | Kov I                                          | Metric                                | Jul 20  | - Jun 21           | 2014 Baseline                                | Change from 2014 Regional                                             |  |
|----------------------------------------------------|------------------------------------------------|---------------------------------------|---------|--------------------|----------------------------------------------|-----------------------------------------------------------------------|--|
|                                                    | Key i                                          | vieti iC                              | Percent | Cases <sup>1</sup> | Regional Median*                             | Median                                                                |  |
|                                                    | Disposed cases that be                         | gan in the Bail Phase                 | 26.9%   | 9,299              | 32.5%                                        | -5.6%                                                                 |  |
|                                                    | Bail cases with a bail                         | Total                                 | 65.1%   | 6,053              | 53.7%                                        | 11.4%                                                                 |  |
|                                                    |                                                | Bail Disposition with 1 appearance    | 57.6%   | 3,489              | 52.5%                                        | 5.1%                                                                  |  |
| Bail                                               | or detention order)                            | Bail Disposition within 1-3 days      | 68.9%   | 4,170              | 72.9%                                        | -4.0%                                                                 |  |
| Dali                                               |                                                | Total                                 | 34.9%   | 3,246              | 46.3%                                        | -11.4%                                                                |  |
|                                                    | Bail cases with no bail disposition but with a | Case disposition in 1-3 appearances   | 20.1%   | 654                | 38.7%                                        | -18.6%                                                                |  |
|                                                    | case disposition                               | Case disposition in 0-3 months        | 60.1%   | 1,950              | 79.1%                                        | -19.0%                                                                |  |
|                                                    | ·                                              | Case disposition rate before trial    | 92.5%   | 3,002              | 92.8%                                        | -0.3%                                                                 |  |
|                                                    |                                                |                                       |         |                    |                                              |                                                                       |  |
|                                                    | Disposition rate (include                      | s bail cases with case dispositions)  | 92.3%   | 31,900             | 88.7%                                        | 3.6%                                                                  |  |
| Before Trial                                       | Disposed within 1-3 app                        | earances (net of bench warrant cases) | 52.4%   | 8,320              | 46.0%                                        | 6.4%                                                                  |  |
|                                                    | Disposed within 0-3 mo                         | nths (net of bench warrant cases)     | 60.9%   | 9,667              | 60.7%                                        | 0.2%                                                                  |  |
|                                                    |                                                |                                       |         |                    |                                              |                                                                       |  |
| Trial                                              | Collapse Rate at Trial <sup>2</sup>            |                                       | 62.7%   | 1,676              | 62.3%                                        | 0.4%                                                                  |  |
|                                                    |                                                |                                       |         |                    |                                              |                                                                       |  |
|                                                    | Cases Pending³ a                               | s of June 30, 2021                    | Percent | Cases <sup>1</sup> | Cases in the Pre-Trial<br>Phase <sup>4</sup> | Cases in the Trial Phase <sup>5</sup> (including preliminary hearing) |  |
|                                                    | 0-8 months                                     |                                       | 60.9%   | 16,098             | 15,901                                       | 197                                                                   |  |
| Ame of All Develler                                | 8-10 months                                    |                                       | 10.6%   | 2,788              | 2,636                                        | 152                                                                   |  |
| Age of All Pending Cases <sup>6</sup> 10-15 months |                                                |                                       | 16.7%   | 4,399              | 3,744                                        | 655                                                                   |  |
| <b>Vases</b>                                       | 15-18 months                                   |                                       | 4.5%    | 1,178              | 818                                          | 360                                                                   |  |
| Over 18 months                                     |                                                |                                       |         | 1,951              | 997                                          | 7 954                                                                 |  |
| Total                                              | 100.0%                                         | 26,414                                | 24,096  | 2,318              |                                              |                                                                       |  |