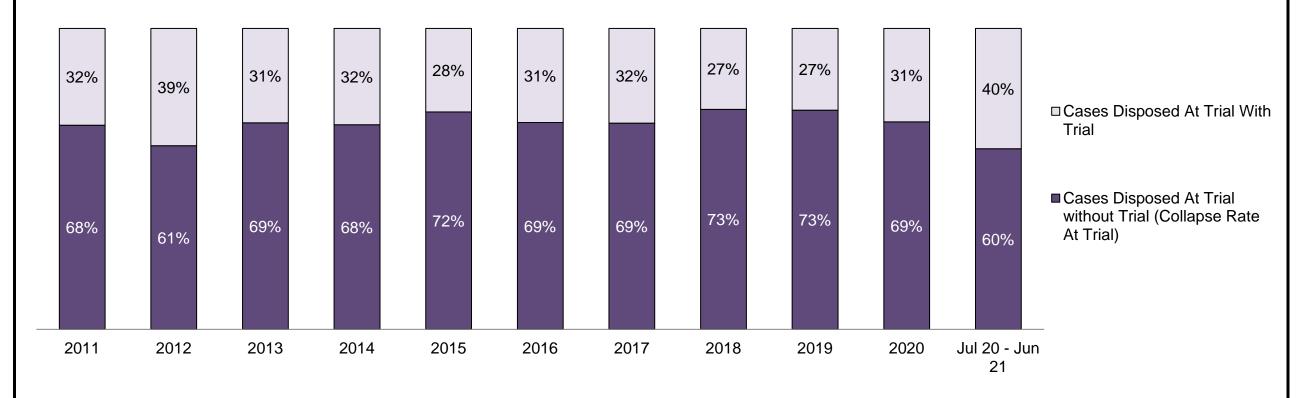

| Cases Disposed <sup>8</sup> by Phase and P | Cases Disposed <sup>8</sup> by Phase and Percentage of In-Custody <sup>11</sup> , Out-of-Custody <sup>12</sup> Cases at Case Disposition |         |         |         |         |         |         |         |         |         |                 |  |  |
|--------------------------------------------|------------------------------------------------------------------------------------------------------------------------------------------|---------|---------|---------|---------|---------|---------|---------|---------|---------|-----------------|--|--|
| Phases                                     | 2011                                                                                                                                     | 2012    | 2013    | 2014    | 2015    | 2016    | 2017    | 2018    | 2019    | 2020    | Jul 20 - Jun 21 |  |  |
| At Trial With Trial                        | 12,913                                                                                                                                   | 12,507  | 11,635  | 10,711  | 9,759   | 9,325   | 9,209   | 8,399   | 8,353   | 4,381   | 5,389           |  |  |
| In-Custody                                 | 15%                                                                                                                                      | 17%     | 16%     | 15%     | 15%     | 14%     | 14%     | 12%     | 14%     | 18%     | 19%             |  |  |
| Out-of-Custody                             | 85%                                                                                                                                      | 83%     | 84%     | 85%     | 85%     | 86%     | 86%     | 88%     | 86%     | 82%     | 81%             |  |  |
| At Trial Without Trial                     | 31,139                                                                                                                                   | 27,205  | 25,048  | 22,226  | 19,582  | 18,371  | 17,471  | 16,029  | 16,029  | 9,075   | 9,821           |  |  |
| In-Custody                                 | 14%                                                                                                                                      | 15%     | 15%     | 14%     | 14%     | 14%     | 14%     | 13%     | 14%     | 15%     | 16%             |  |  |
| Out-of-Custody                             | 86%                                                                                                                                      | 85%     | 85%     | 86%     | 86%     | 86%     | 86%     | 87%     | 86%     | 85%     | 84%             |  |  |
| Before Trial                               | 212,794                                                                                                                                  | 207,335 | 194,998 | 177,161 | 175,908 | 179,464 | 187,457 | 187,060 | 196,166 | 137,018 | 166,107         |  |  |
| In-Custody                                 | 22%                                                                                                                                      | 23%     | 23%     | 22%     | 23%     | 23%     | 22%     | 20%     | 21%     | 21%     | 17%             |  |  |
| Out-of-Custody                             | 78%                                                                                                                                      | 77%     | 77%     | 78%     | 77%     | 77%     | 78%     | 80%     | 79%     | 79%     | 83%             |  |  |