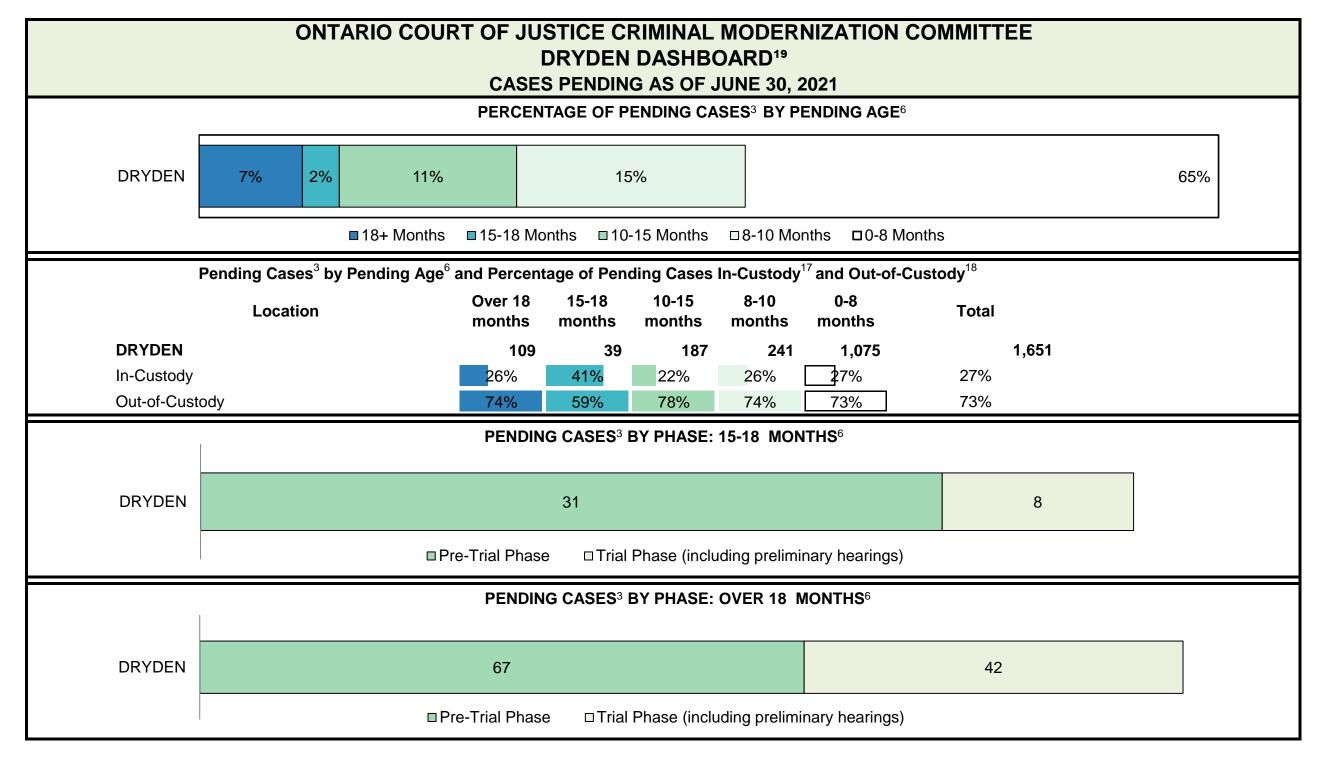

CASES PENDING AS OF JUNE 30, 2021

| Pending Cases <sup>3</sup> | by Pending Age <sup>6</sup> and | <b>Percentage of Pending Cases</b> | In-Custody <sup>17</sup> and Out-of-Custody <sup>18</sup> |
|----------------------------|---------------------------------|------------------------------------|-----------------------------------------------------------|
|----------------------------|---------------------------------|------------------------------------|-----------------------------------------------------------|

| Location       | Over 18 months | 15-18<br>months | 10-15<br>months | 8-10<br>months | 0-8<br>months | Total   |
|----------------|----------------|-----------------|-----------------|----------------|---------------|---------|
| PROVINCIAL     | 13,920         | 7,803           | 27,583          | 17,572         | 92,153        | 159,031 |
| In-Custody     | 13%            | 13%             | 12%             | 12%            | 15%           | 14%     |
| Out-of-Custody | 80%            | 81%             | 85%             | 86%            | 83%           | 83%     |
| Central East   | 1,951          | 1,178           | 4,399           | 2,788          | 16,098        | 26,414  |
| Central West   | 4,450          | 2,292           | 6,525           | 3,718          | 18,201        | 35,186  |
| East           | 1,504          | 941             | 3,505           | 1,900          | 10,323        | 18,173  |
| North East     | 828            | 497             | 2,114           | 1,803          | 8,880         | 14,122  |
| North West     | 1,024          | 427             | 1,570           | 1,158          | 5,491         | 9,670   |
| Toronto        | 2,306          | 1,316           | 3,973           | 2,544          | 15,625        | 25,764  |
| West           | 1,857          | 1,152           | 5,497           | 3,661          | 17,535        | 29,702  |