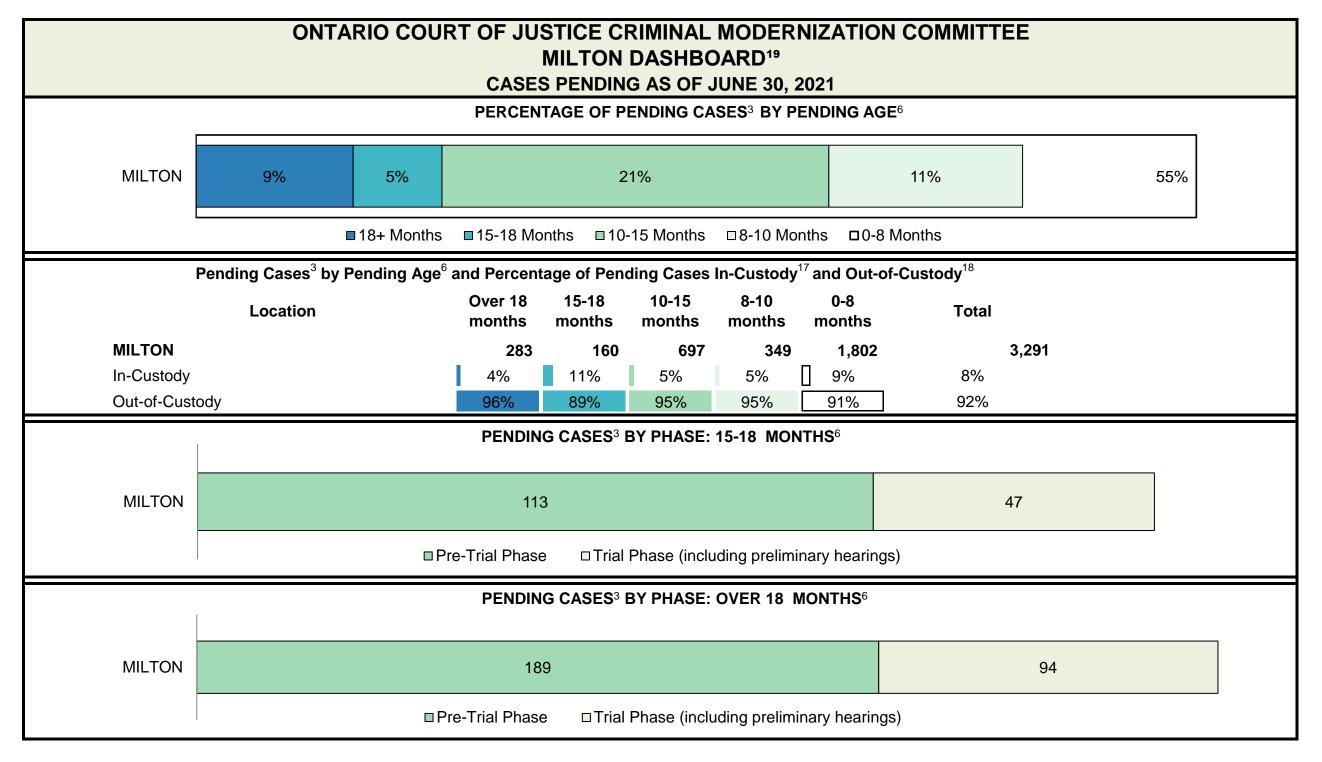

CASES PENDING AS OF JUNE 30, 2021

| Pending Cases <sup>3</sup> | by Pending Age <sup>6</sup> and | <b>Percentage of Pending Cases</b> | In-Custody <sup>17</sup> and Out-of-Custody <sup>18</sup> |
|----------------------------|---------------------------------|------------------------------------|-----------------------------------------------------------|
|----------------------------|---------------------------------|------------------------------------|-----------------------------------------------------------|

| Location       | Over 18 months | 15-18<br>months | 10-15<br>months | 8-10<br>months | 0-8<br>months | Total   |
|----------------|----------------|-----------------|-----------------|----------------|---------------|---------|
| PROVINCIAL     | 13,920         | 7,803           | 27,583          | 17,572         | 92,153        | 159,031 |
| In-Custody     | 13%            | 13%             | 12%             | 12%            | 15%           | 14%     |
| Out-of-Custody | 80%            | 81%             | 85%             | 86%            | 83%           | 83%     |
| Central East   | 1,951          | 1,178           | 4,399           | 2,788          | 16,098        | 26,414  |
| Central West   | 4,450          | 2,292           | 6,525           | 3,718          | 18,201        | 35,186  |
| East           | 1,504          | 941             | 3,505           | 1,900          | 10,323        | 18,173  |
| North East     | 828            | 497             | 2,114           | 1,803          | 8,880         | 14,122  |
| North West     | 1,024          | 427             | 1,570           | 1,158          | 5,491         | 9,670   |
| Toronto        | 2,306          | 1,316           | 3,973           | 2,544          | 15,625        | 25,764  |
| West           | 1,857          | 1,152           | 5,497           | 3,661          | 17,535        | 29,702  |