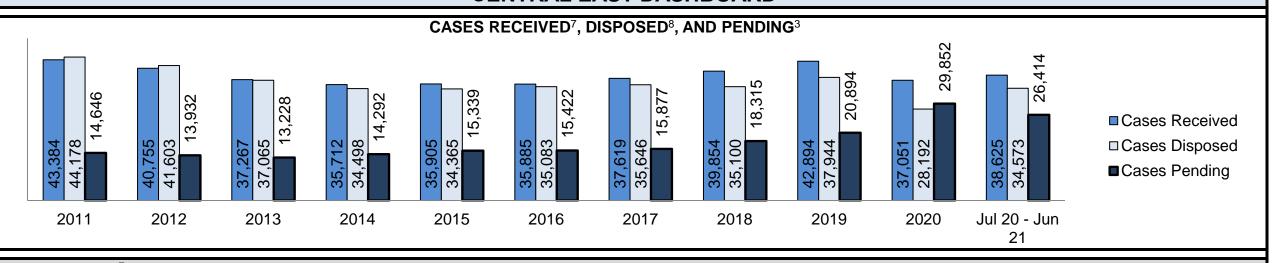

|                                                    | Kov I                                          | Metric                                | Jul 20  | - Jun 21           | 2014 Baseline                                | Change from 2014 Regional                                             |  |
|----------------------------------------------------|------------------------------------------------|---------------------------------------|---------|--------------------|----------------------------------------------|-----------------------------------------------------------------------|--|
|                                                    | Key i                                          | vieti iC                              | Percent | Cases <sup>1</sup> | Regional Median*                             | Median                                                                |  |
|                                                    | Disposed cases that be                         | gan in the Bail Phase                 | 26.9%   | 9,299              | 32.5%                                        | -5.6%                                                                 |  |
|                                                    | Bail cases with a bail                         | Total                                 | 65.1%   | 6,053              | 53.7%                                        | 11.4%                                                                 |  |
|                                                    |                                                | Bail Disposition with 1 appearance    | 57.6%   | 3,489              | 52.5%                                        | 5.1%                                                                  |  |
| Bail                                               | or detention order)                            | Bail Disposition within 1-3 days      | 68.9%   | 4,170              | 72.9%                                        | -4.0%                                                                 |  |
| Dali                                               |                                                | Total                                 | 34.9%   | 3,246              | 46.3%                                        | -11.4%                                                                |  |
|                                                    | Bail cases with no bail disposition but with a | Case disposition in 1-3 appearances   | 20.1%   | 654                | 38.7%                                        | -18.6%                                                                |  |
|                                                    | case disposition                               | Case disposition in 0-3 months        | 60.1%   | 1,950              | 79.1%                                        | -19.0%                                                                |  |
|                                                    | ·                                              | Case disposition rate before trial    | 92.5%   | 3,002              | 92.8%                                        | -0.3%                                                                 |  |
|                                                    |                                                |                                       |         |                    |                                              |                                                                       |  |
|                                                    | Disposition rate (include                      | s bail cases with case dispositions)  | 92.3%   | 31,900             | 88.7%                                        | 3.6%                                                                  |  |
| Before Trial                                       | Disposed within 1-3 app                        | earances (net of bench warrant cases) | 52.4%   | 8,320              | 46.0%                                        | 6.4%                                                                  |  |
|                                                    | Disposed within 0-3 mo                         | nths (net of bench warrant cases)     | 60.9%   | 9,667              | 60.7%                                        | 0.2%                                                                  |  |
|                                                    |                                                |                                       |         |                    |                                              |                                                                       |  |
| Trial                                              | Collapse Rate at Trial <sup>2</sup>            |                                       | 62.7%   | 1,676              | 62.3%                                        | 0.4%                                                                  |  |
|                                                    |                                                |                                       |         |                    |                                              |                                                                       |  |
|                                                    | Cases Pending³ a                               | s of June 30, 2021                    | Percent | Cases <sup>1</sup> | Cases in the Pre-Trial<br>Phase <sup>4</sup> | Cases in the Trial Phase <sup>5</sup> (including preliminary hearing) |  |
|                                                    | 0-8 months                                     |                                       | 60.9%   | 16,098             | 15,901                                       | 197                                                                   |  |
| Ame of All Develler                                | 8-10 months                                    |                                       | 10.6%   | 2,788              | 2,636                                        | 152                                                                   |  |
| Age of All Pending Cases <sup>6</sup> 10-15 months |                                                |                                       | 16.7%   | 4,399              | 3,744                                        | 655                                                                   |  |
| <b>Vases</b>                                       | 15-18 months                                   |                                       | 4.5%    | 1,178              | 818                                          | 360                                                                   |  |
| Over 18 months                                     |                                                |                                       |         | 1,951              | 997                                          | 7 954                                                                 |  |
| Total                                              | 100.0%                                         | 26,414                                | 24,096  | 2,318              |                                              |                                                                       |  |