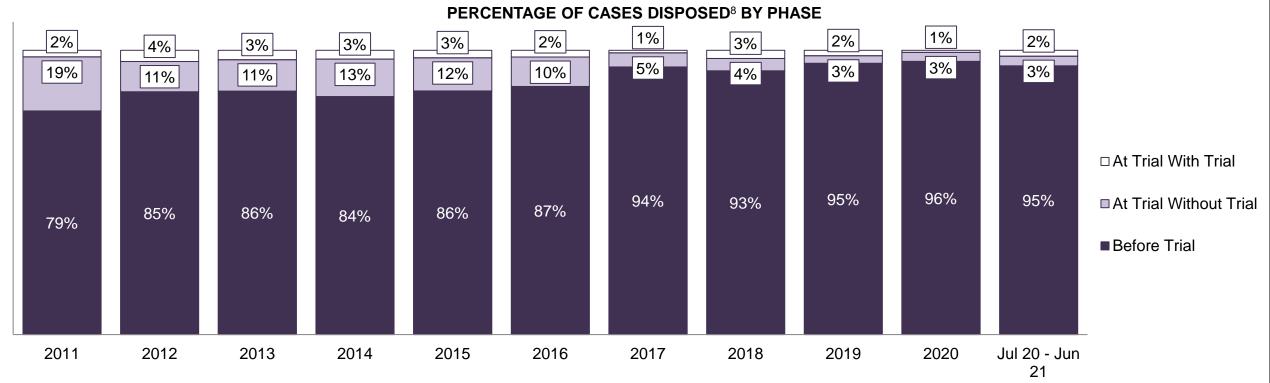

|                                                    | Kov I                                          | Metric                                | Jul 20  | - Jun 21           | 2014 Baseline                                | Change from 2014 Regional                                             |  |
|----------------------------------------------------|------------------------------------------------|---------------------------------------|---------|--------------------|----------------------------------------------|-----------------------------------------------------------------------|--|
|                                                    | Key i                                          | vieti iC                              | Percent | Cases <sup>1</sup> | Regional Median*                             | Median                                                                |  |
|                                                    | Disposed cases that be                         | gan in the Bail Phase                 | 26.9%   | 9,299              | 32.5%                                        | -5.6%                                                                 |  |
|                                                    | Bail cases with a bail                         | Total                                 | 65.1%   | 6,053              | 53.7%                                        | 11.4%                                                                 |  |
|                                                    |                                                | Bail Disposition with 1 appearance    | 57.6%   | 3,489              | 52.5%                                        | 5.1%                                                                  |  |
| Bail                                               | or detention order)                            | Bail Disposition within 1-3 days      | 68.9%   | 4,170              | 72.9%                                        | -4.0%                                                                 |  |
| Dali                                               |                                                | Total                                 | 34.9%   | 3,246              | 46.3%                                        | -11.4%                                                                |  |
|                                                    | Bail cases with no bail disposition but with a | Case disposition in 1-3 appearances   | 20.1%   | 654                | 38.7%                                        | -18.6%                                                                |  |
|                                                    | case disposition                               | Case disposition in 0-3 months        | 60.1%   | 1,950              | 79.1%                                        | -19.0%                                                                |  |
|                                                    | ·                                              | Case disposition rate before trial    | 92.5%   | 3,002              | 92.8%                                        | -0.3%                                                                 |  |
|                                                    |                                                |                                       |         |                    |                                              |                                                                       |  |
|                                                    | Disposition rate (include                      | s bail cases with case dispositions)  | 92.3%   | 31,900             | 88.7%                                        | 3.6%                                                                  |  |
| Before Trial                                       | Disposed within 1-3 app                        | earances (net of bench warrant cases) | 52.4%   | 8,320              | 46.0%                                        | 6.4%                                                                  |  |
|                                                    | Disposed within 0-3 mo                         | nths (net of bench warrant cases)     | 60.9%   | 9,667              | 60.7%                                        | 0.2%                                                                  |  |
|                                                    |                                                |                                       |         |                    |                                              |                                                                       |  |
| Trial                                              | Collapse Rate at Trial <sup>2</sup>            |                                       | 62.7%   | 1,676              | 62.3%                                        | 0.4%                                                                  |  |
|                                                    |                                                |                                       |         |                    |                                              |                                                                       |  |
|                                                    | Cases Pending³ a                               | s of June 30, 2021                    | Percent | Cases <sup>1</sup> | Cases in the Pre-Trial<br>Phase <sup>4</sup> | Cases in the Trial Phase <sup>5</sup> (including preliminary hearing) |  |
|                                                    | 0-8 months                                     |                                       | 60.9%   | 16,098             | 15,901                                       | 197                                                                   |  |
| Ame of All Develler                                | 8-10 months                                    |                                       | 10.6%   | 2,788              | 2,636                                        | 152                                                                   |  |
| Age of All Pending Cases <sup>6</sup> 10-15 months |                                                |                                       | 16.7%   | 4,399              | 3,744                                        | 655                                                                   |  |
| <b>Vases</b>                                       | 15-18 months                                   |                                       | 4.5%    | 1,178              | 818                                          | 360                                                                   |  |
| Over 18 months                                     |                                                |                                       |         | 1,951              | 997                                          | 7 954                                                                 |  |
| Total                                              | 100.0%                                         | 26,414                                | 24,096  | 2,318              |                                              |                                                                       |  |

| Cases Disposed <sup>8</sup> by Phase and Percentage of In-Custody <sup>11</sup> , Out-of-Custody <sup>12</sup> Cases at Case Disposition |        |        |        |        |        |        |        |        |        |        |                 |  |
|------------------------------------------------------------------------------------------------------------------------------------------|--------|--------|--------|--------|--------|--------|--------|--------|--------|--------|-----------------|--|
| Phases                                                                                                                                   | 2011   | 2012   | 2013   | 2014   | 2015   | 2016   | 2017   | 2018   | 2019   | 2020   | Jul 20 - Jun 21 |  |
| At Trial With Trial                                                                                                                      | 1,664  | 1,672  | 1,502  | 1,471  | 1,476  | 1,505  | 1,587  | 1,484  | 1,497  | 847    | 997             |  |
| In-Custody                                                                                                                               | 12%    | 13%    | 14%    | 11%    | 12%    | 10%    | 10%    | 8%     | 10%    | 12%    | 11%             |  |
| Out-of-Custody                                                                                                                           | 88%    | 87%    | 86%    | 89%    | 88%    | 90%    | 90%    | 92%    | 90%    | 88%    | 89%             |  |
| At Trial Without Trial                                                                                                                   | 3,479  | 3,138  | 2,578  | 2,435  | 2,493  | 2,570  | 2,432  | 2,385  | 2,472  | 1,598  | 1,676           |  |
| In-Custody                                                                                                                               | 13%    | 14%    | 14%    | 13%    | 13%    | 10%    | 10%    | 10%    | 10%    | 12%    | 14%             |  |
| Out-of-Custody                                                                                                                           | 87%    | 86%    | 86%    | 87%    | 87%    | 90%    | 90%    | 90%    | 90%    | 88%    | 86%             |  |
| Before Trial                                                                                                                             | 39,035 | 36,793 | 32,985 | 30,592 | 30,396 | 31,008 | 31,627 | 31,231 | 33,975 | 25,747 | 31,900          |  |
| In-Custody                                                                                                                               | 17%    | 17%    | 18%    | 17%    | 17%    | 17%    | 16%    | 13%    | 14%    | 14%    | 11%             |  |
| Out-of-Custody                                                                                                                           | 83%    | 83%    | 82%    | 83%    | 83%    | 83%    | 84%    | 87%    | 86%    | 86%    | 89%             |  |