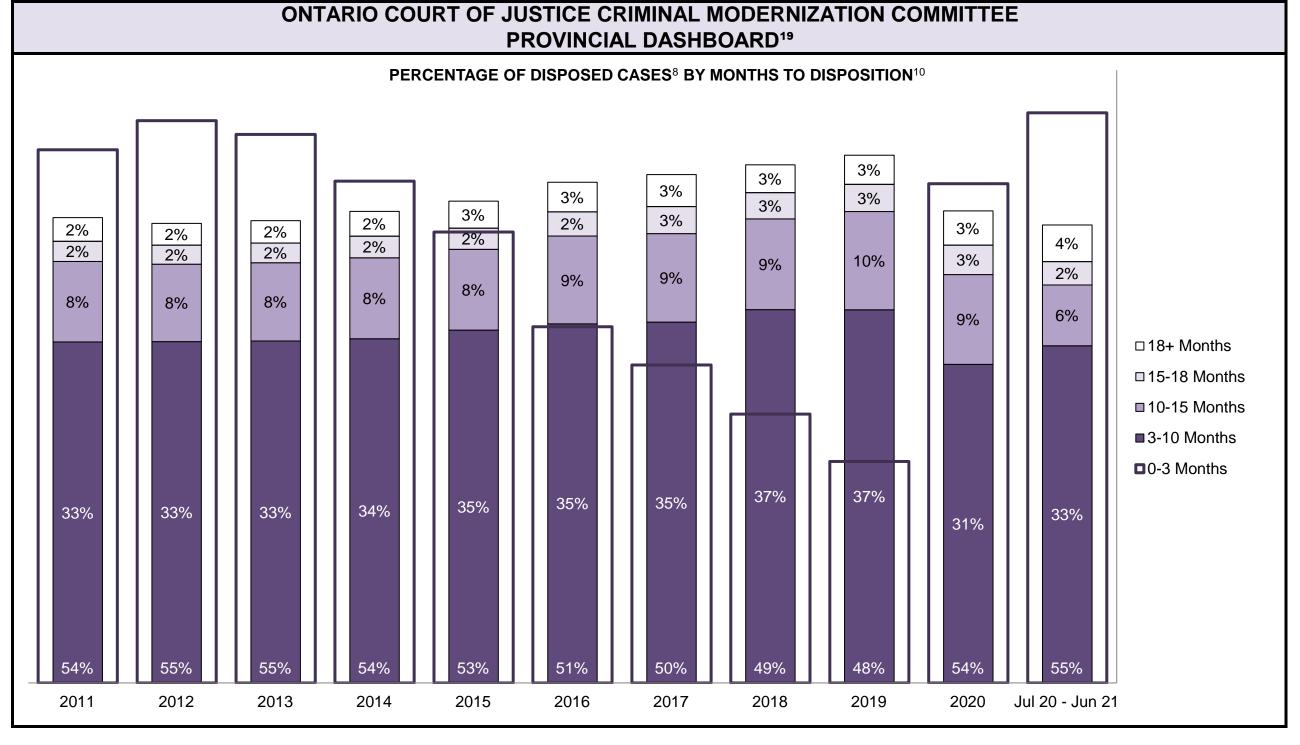

mes Against Property                      | 18,868 | 18,379 | 17,397 | 18,128 | 19,198 | 19,502 | 20,399 | 23,697 | 25,481 | 36,526 | 30,266          |  |
| Administration of Justice                    | 15,043 | 14,888 | 14,504 | 15,548 | 16,856 | 17,760 | 19,532 | 23,086 | 24,333 | 35,670 | 30,813          |  |
| Other Criminal Code                          | 5,499  | 5,300  | 5,285  | 5,228  | 5,434  | 5,642  | 5,568  | 6,228  | 7,153  | 10,987 | 10,564          |  |
| Criminal Code Traffic                        | 10,830 | 10,742 | 10,049 | 10,154 | 10,768 | 11,175 | 10,821 | 10,848 | 11,972 | 18,966 | 17,961          |  |
| Federal Statute                              | 14,516 | 13,111 | 12,972 | 12,245 | 12,278 | 11,192 | 10,252 | 9,300  | 9,097  | 12,734 | 12,111          |  |









| Cases Disposed <sup>8</sup> by Phase and P | Cases Disposed <sup>8</sup> by Phase and Percentage of In-Custody <sup>11</sup> , Out-of-Custody <sup>12</sup> Cases at Case Disposition |         |         |         |         |         |         |         |         |         |                 |  |  |
|--------------------------------------------|------------------------------------------------------------------------------------------------------------------------------------------|---------|---------|---------|---------|---------|---------|---------|---------|---------|-----------------|--|--|
| Phases                                     | 2011                                                                                                                                     | 2012    |