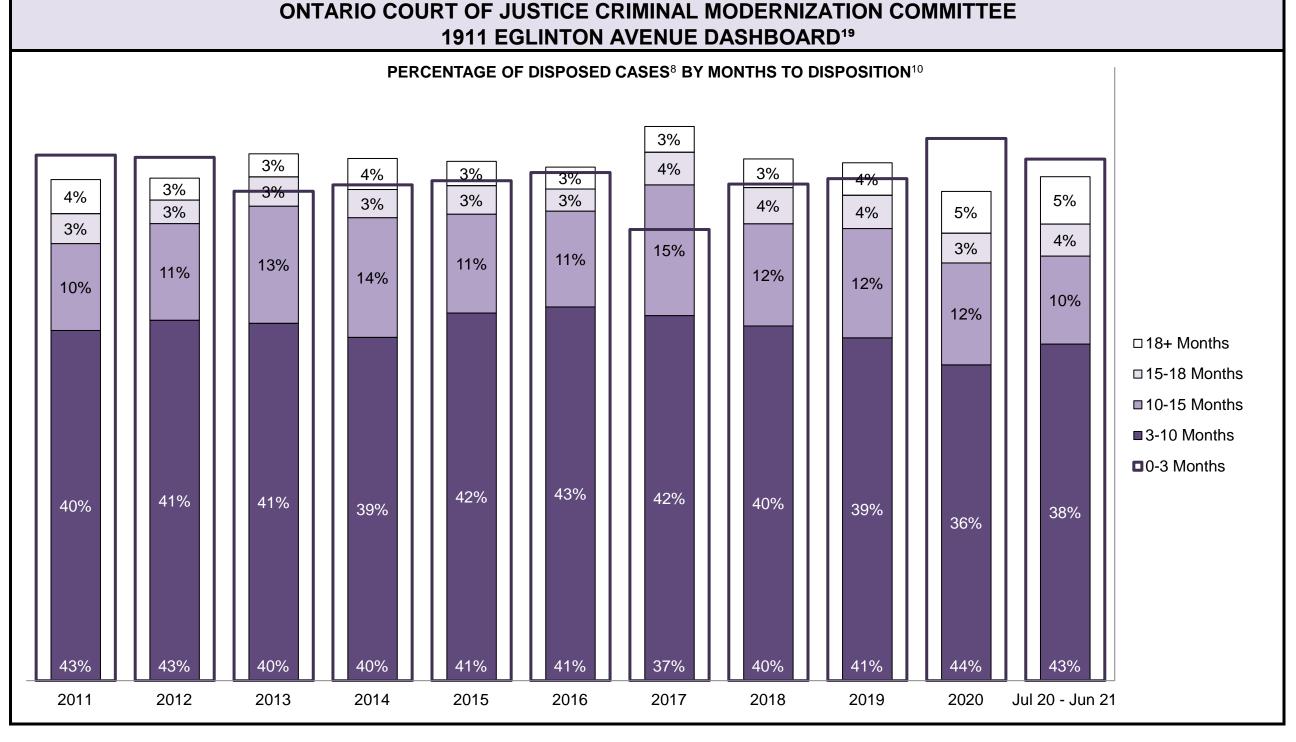

,941 | 2,299 | 2,158 | 2,240 | 2,371 | 2,988 | 2,800           |
| Crimes Against Property                     | 713   | 775   | 634   | 664   | 636   | 676   | 709   | 765   | 876   | 991   | 793             |
| Administration of Justice                   | 527   | 584   | 482   | 447   | 443   | 517   | 535   | 628   | 651   | 794   | 700             |
| Other Criminal Code                         | 197   | 233   | 247   | 247   | 211   | 241   | 267   | 311   | 233   | 318   | 282             |
| Criminal Code Traffic                       | 422   | 413   | 348   | 337   | 299   | 348   | 391   | 340   | 352   | 475   | 448             |
| Federal Statute                             | 94    | 117   | 140   | 135   | 87    | 141   | 133   | 157   | 96    | 143   | 116             |









| Cases Disposed <sup>8</sup> by Phase ar | nd Percentage of | In-Custod | y <sup>11</sup> , Out-of-C | Custody <sup>12</sup> Ca | ases at Cas | e Dispositio | on    |       |       |       |              |       |
|-----------------------------------------|------------------|-----------|----------------------------|--------------------------|-------------|--------------|-------|-------|-------|-------|--------------|-------|
| Phases                                  | 2011             | 2012      | 2013                       | 2014                     | 2015        | 2016         | 2017  | 2018  | 2019  | 2020  | Jul 20 - Jur | า 21  |
| At Trial With Trial                     | 417              | 410       | 389                        | 324                      | 344         | 279