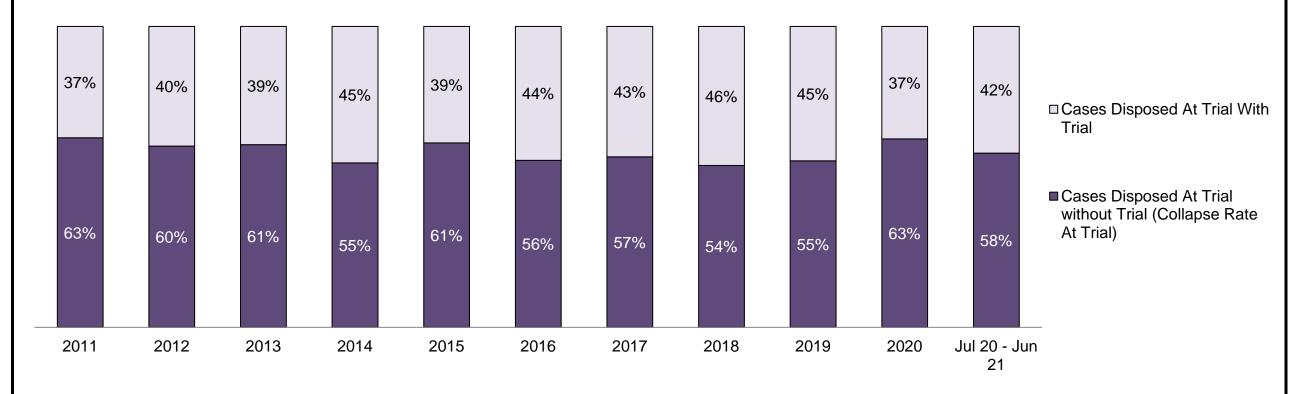

| Cases Disposed <sup>8</sup> by Phase and P | Cases Disposed <sup>8</sup> by Phase and Percentage of In-Custody <sup>11</sup> , Out-of-Custody <sup>12</sup> Cases at Case Disposition |         |         |         |         |         |         |         |         |         |                 |  |  |
|--------------------------------------------|------------------------------------------------------------------------------------------------------------------------------------------|---------|---------|---------|---------|---------|---------|---------|---------|---------|-----------------|--|--|
| Phases                                     | 2011                                                                                                                                     | 2012    | 2013    | 2014    | 2015    | 2016    | 2017    | 2018    | 2019    | 2020    | Jul 20 - Jun 21 |  |  |
| At Trial With Trial                        | 12,913                                                                                                                                   | 12,507  | 11,635  | 10,711  | 9,759   | 9,325   | 9,209   | 8,399   | 8,353   | 4,381   | 5,389           |  |  |
| In-Custody                                 | 15%                                                                                                                                      | 17%     | 16%     | 15%     | 15%     | 14%     | 14%     | 12%     | 14%     | 18%     | 19%             |  |  |
| Out-of-Custody                             | 85%                                                                                                                                      | 83%     | 84%     | 85%     | 85%     | 86%     | 86%     | 88%     | 86%     | 82%     | 81%             |  |  |
| At Trial Without Trial                     | 31,139                                                                                                                                   | 27,205  | 25,048  | 22,226  | 19,582  | 18,371  | 17,471  | 16,029  | 16,029  | 9,075   | 9,821           |  |  |
| In-Custody                                 | 14%                                                                                                                                      | 15%     | 15%     | 14%     | 14%     | 14%     | 14%     | 13%     | 14%     | 15%     | 16%             |  |  |
| Out-of-Custody                             | 86%                                                                                                                                      | 85%     | 85%     | 86%     | 86%     | 86%     | 86%     | 87%     | 86%     | 85%     | 84%             |  |  |
| Before Trial                               | 212,794                                                                                                                                  | 207,335 | 194,998 | 177,161 | 175,908 | 179,464 | 187,457 | 187,060 | 196,166 | 137,018 | 166,107         |  |  |
| In-Custody                                 | 22%                                                                                                                                      | 23%     | 23%     | 22%     | 23%     | 23%     | 22%     | 20%     | 21%     | 21%     | 17%             |  |  |
| Out-of-Custody                             | 78%                                                                                                                                      | 77%     | 77%     | 78%     | 77%     | 77%     | 78%     | 80%     | 79%     | 79%     | 83%             |  |  |

| Cases Disposed <sup>8</sup> by Phase and Percentage of In-Custody <sup>11</sup> , Out-of-Custody <sup>12</sup> Cases at Case Disposition |        |        |        |        |        |        |        |        |        |        |                 |  |
|------------------------------------------------------------------------------------------------------------------------------------------|--------|--------|--------|--------|--------|--------|--------|--------|--------|--------|-----------------|--|
| Phases                                                                                                                                   | 2011   | 2012   | 2013   | 2014   | 2015   | 2016   | 2017   | 2018   | 2019   | 2020   | Jul 20 - Jun 21 |  |
| At Trial With Trial                                                                                                                      | 1,664  | 1,672  | 1,502  | 1,471  | 1,476  | 1,505  | 1,587  | 1,484  | 1,497  | 847    | 997             |  |
| In-Custody                                                                                                                               | 12%    | 13%    | 14%    | 11%    | 12%    | 10%    | 10%    | 8%     | 10%    | 12%    | 11%             |  |
| Out-of-Custody                                                                                                                           | 88%    | 87%    | 86%    | 89%    | 88%    | 90%    | 90%    | 92%    | 90%    | 88%    | 89%             |  |
| At Trial Without Trial                                                                                                                   | 3,479  | 3,138  | 2,578  | 2,435  | 2,493  | 2,570  | 2,432  | 2,385  | 2,472  | 1,598  | 1,676           |  |
| In-Custody                                                                                                                               | 13%    | 14%    | 14%    | 13%    | 13%    | 10%    | 10%    | 10%    | 10%    | 12%    | 14%             |  |
| Out-of-Custody                                                                                                                           | 87%    | 86%    | 86%    | 87%    | 87%    | 90%    | 90%    | 90%    | 90%    | 88%    | 86%             |  |
| Before Trial                                                                                                                             | 39,035 | 36,793 | 32,985 | 30,592 | 30,396 | 31,008 | 31,627 | 31,231 | 33,975 | 25,747 | 31,900          |  |
| In-Custody                                                                                                                               | 17%    | 17%    | 18%    | 17%    | 17%    | 17%    | 16%    | 13%    | 14%    | 14%    | 11%             |  |
| Out-of-Custody                                                                                                                           | 83%    | 83%    | 82%    | 83%    | 83%    | 83%    | 84%    | 87%    | 86%    | 86%    | 89%             |  |