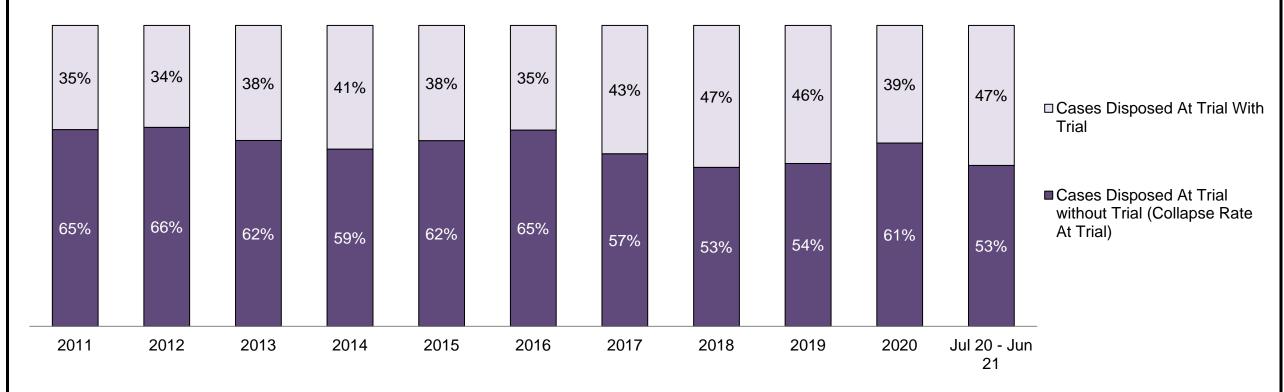

□ Cases Disposed At Trial With Trial

■ Cases Disposed At Trial without Trial (Collapse Rate At Trial)

| Percentage of Cases Disposed <sup>8</sup> At Trial | Without Trial (Collapse Rate | e At Trial <sup>2</sup> ) by Offence Group At Disposition |
|----------------------------------------------------|------------------------------|-----------------------------------------------------------|
|                                                    |                              |                                                           |