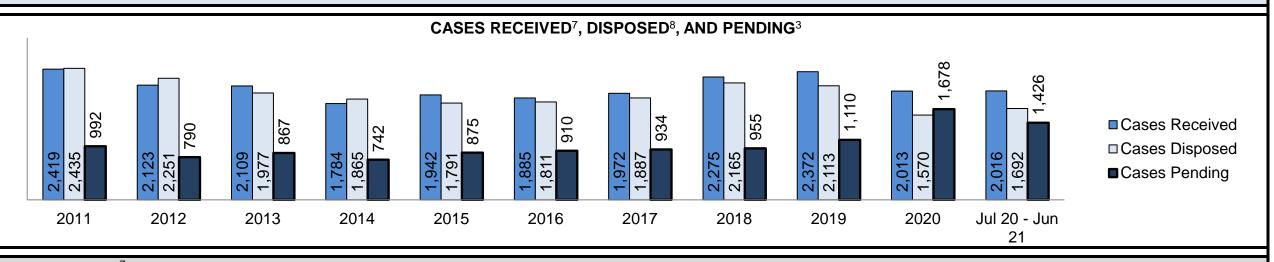

### **ONTARIO COURT OF JUSTICE CRIMINAL MODERNIZATION COMMITTEE** PROVINCIAL DASHBOARD<sup>19</sup> CASES RECEIVED<sup>7</sup>, DISPOSED<sup>8</sup>, AND PENDING<sup>3</sup> 176,202 159,031 120,999 111,879 100,699 97,525 93,913 215,268 210,098 90,869 609'96 99,154 89,500 ■ Cases Received 253,367 256,846 216,660 205,249 205,635 150,474 229,140 207,160 240,736 231,681 211,088 181,317 ,047 218,181 214,137 234,601 220,548 225,798 211,488 □ Cases Disposed ■ Cases Pending 2014 Jul 20 - Jun 2011 2012 2013 2015 2016 2017 2018 2019 2020 21