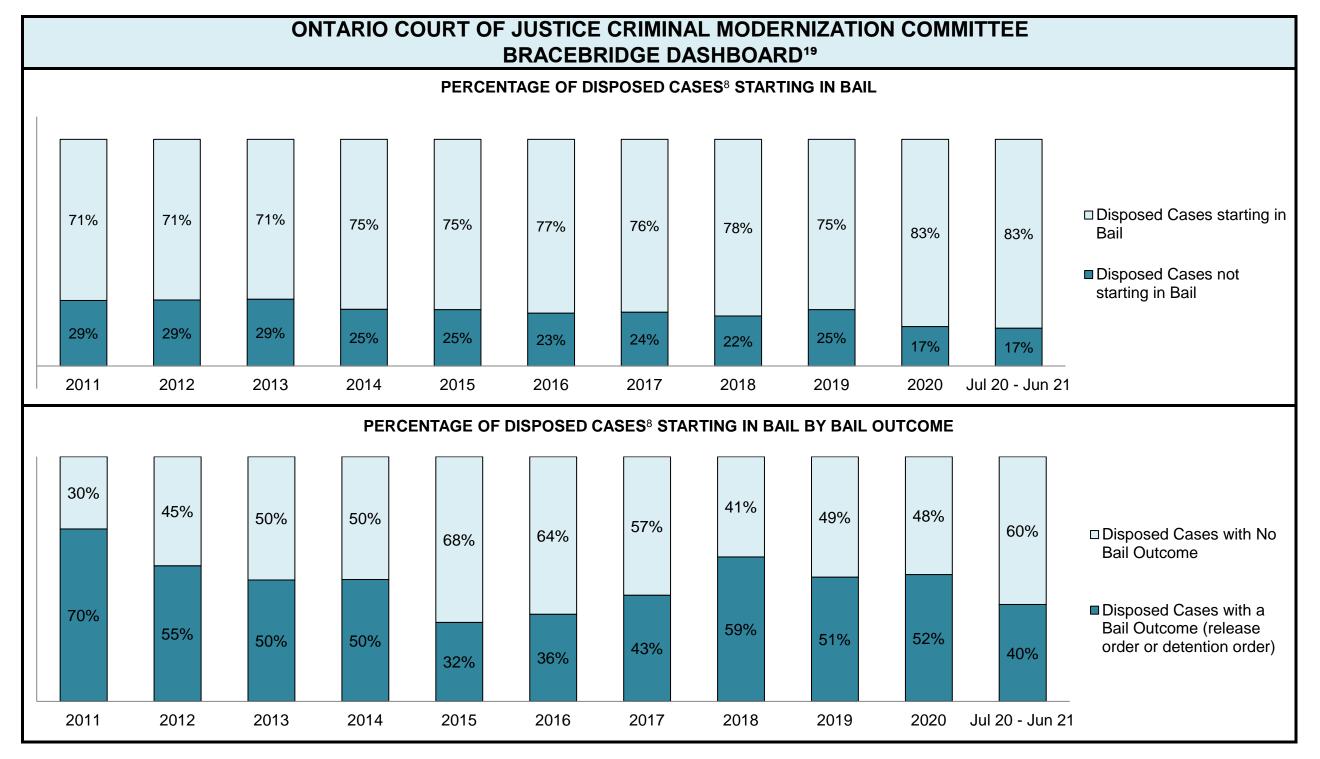

|                                                    | Kov I                                          | Metric                                | Jul 20  | - Jun 21           | 2014 Baseline                                | Change from 2014 Regional                                             |  |
|----------------------------------------------------|------------------------------------------------|---------------------------------------|---------|--------------------|----------------------------------------------|-----------------------------------------------------------------------|--|
|                                                    | Key i                                          | vieti iC                              | Percent | Cases <sup>1</sup> | Regional Median*                             | Median                                                                |  |
|                                                    | Disposed cases that be                         | gan in the Bail Phase                 | 26.9%   | 9,299              | 32.5%                                        | -5.6%                                                                 |  |
|                                                    | Bail cases with a bail                         | Total                                 | 65.1%   | 6,053              | 53.7%                                        | 11.4%                                                                 |  |
|                                                    |                                                | Bail Disposition with 1 appearance    | 57.6%   | 3,489              | 52.5%                                        | 5.1%                                                                  |  |
| Bail                                               | or detention order)                            | Bail Disposition within 1-3 days      | 68.9%   | 4,170              | 72.9%                                        | -4.0%                                                                 |  |
| Dali                                               |                                                | Total                                 | 34.9%   | 3,246              | 46.3%                                        | -11.4%                                                                |  |
|                                                    | Bail cases with no bail disposition but with a | Case disposition in 1-3 appearances   | 20.1%   | 654                | 38.7%                                        | -18.6%                                                                |  |
|                                                    | case disposition                               | Case disposition in 0-3 months        | 60.1%   | 1,950              | 79.1%                                        | -19.0%                                                                |  |
|                                                    | ·                                              | Case disposition rate before trial    | 92.5%   | 3,002              | 92.8%                                        | -0.3%                                                                 |  |
|                                                    |                                                |                                       |         |                    |                                              |                                                                       |  |
|                                                    | Disposition rate (include                      | s bail cases with case dispositions)  | 92.3%   | 31,900             | 88.7%                                        | 3.6%                                                                  |  |
| Before Trial                                       | Disposed within 1-3 app                        | earances (net of bench warrant cases) | 52.4%   | 8,320              | 46.0%                                        | 6.4%                                                                  |  |
|                                                    | Disposed within 0-3 mo                         | nths (net of bench warrant cases)     | 60.9%   | 9,667              | 60.7%                                        | 0.2%                                                                  |  |
|                                                    |                                                |                                       |         |                    |                                              |                                                                       |  |
| Trial                                              | Collapse Rate at Trial <sup>2</sup>            |                                       | 62.7%   | 1,676              | 62.3%                                        | 0.4%                                                                  |  |
|                                                    |                                                |                                       |         |                    |                                              |                                                                       |  |
|                                                    | Cases Pending³ a                               | s of June 30, 2021                    | Percent | Cases <sup>1</sup> | Cases in the Pre-Trial<br>Phase <sup>4</sup> | Cases in the Trial Phase <sup>5</sup> (including preliminary hearing) |  |
|                                                    | 0-8 months                                     |                                       | 60.9%   | 16,098             | 15,901                                       | 197                                                                   |  |
| Ame of All Develler                                | 8-10 months                                    |                                       | 10.6%   | 2,788              | 2,636                                        | 152                                                                   |  |
| Age of All Pending Cases <sup>6</sup> 10-15 months |                                                |                                       | 16.7%   | 4,399              | 3,744                                        | 655                                                                   |  |
| <b>Vases</b>                                       | 15-18 months                                   |                                       | 4.5%    | 1,178              | 818                                          | 360                                                                   |  |
| Over 18 months                                     |                                                |                                       |         | 1,951              | 997                                          | 7 954                                                                 |  |
| Total                                              | 100.0%                                         | 26,414                                | 24,096  | 2,318              |                                              |                                                                       |  |