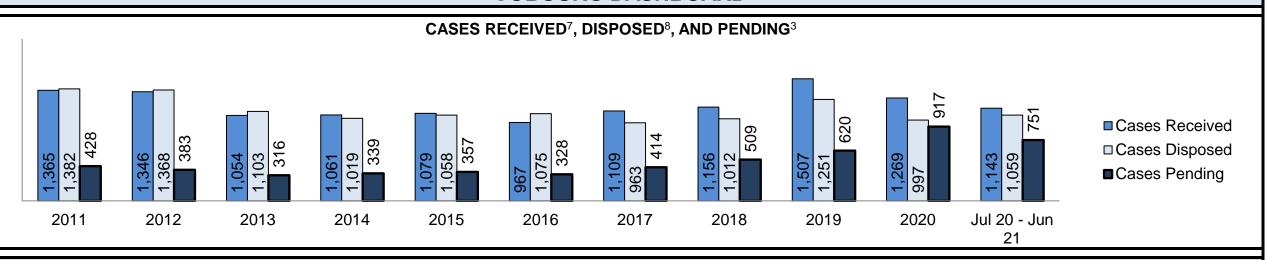

| Cases Received <sup>7</sup> by Offence Group |        |       |       |       |       |       |        |        |        |       |                 |  |
|----------------------------------------------|--------|-------|-------|-------|-------|-------|--------|--------|--------|-------|-----------------|--|
| Offence Group <sup>9</sup>                   | 2011   | 2012  | 2013  | 2014  | 2015  | 2016  | 2017   | 2018   | 2019   | 2020  | Jul 20 - Jun 21 |  |
| Crimes Against The Person                    | 10,006 | 9,539 | 8,907 | 8,479 | 8,499 | 8,814 | 9,075  | 9,566  | 10,123 | 9,635 | 9,539           |  |
| Crimes Against Property                      | 9,783  | 9,414 | 8,729 | 8,095 | 8,665 | 8,496 | 8,935  | 9,420  | 10,362 | 8,629 | 8,098           |  |
| Administration of Justice                    | 10,275 | 9,528 | 8,727 | 8,574 | 8,499 | 8,836 | 10,011 | 11,529 | 12,920 | 8,617 | 9,846           |  |
| Other Criminal Code                          | 2,025  | 2,006 | 1,698 | 1,649 | 1,597 | 1,589 | 1,583  | 1,814  | 2,001  | 2,259 | 2,518           |  |
| Criminal Code Traffic                        | 4,424  | 4,413 | 4,074 | 4,112 | 4,325 | 4,471 | 4,365  | 4,413  | 4,756  | 4,539 | 4,895           |  |
| Federal Statute                              | 6,871  | 5,855 | 5,132 | 4,803 | 4,320 | 3,679 | 3,650  | 3,112  | 2,732  | 3,372 | 3,729           |  |

| Cases Pending <sup>3</sup> by Offence Group |       |       |       |       |       |       |       |       |       |       |                 |  |
|---------------------------------------------|-------|-------|-------|-------|-------|-------|-------|-------|-------|-------|-----------------|--|
| Offence Group <sup>9</sup>                  | 2011  | 2012  | 2013  | 2014  | 2015  | 2016  | 2017  | 2018  | 2019  | 2020  | Jul 20 - Jun 21 |  |
| Crimes Against The Person                   | 4,230 | 3,987 | 3,838 | 3,941 | 4,325 | 4,510 | 4,694 | 5,475 | 6,260 | 9,001 | 8,087           |  |
| Crimes Against Property                     | 3,058 | 3,097 | 2,941 | 3,028 | 3,373 | 3,221 | 3,260 | 3,933 | 4,476 | 6,311 | 5,110           |  |
| Administration of Justice                   | 1,986 | 1,899 | 1,767 | 2,124 | 2,227 | 2,242 | 2,701 | 3,651 | 4,207 | 5,297 | 4,696           |  |
| Other Criminal Code                         | 823   | 830   | 727   | 831   | 843   | 871   | 865   | 976   | 1,201 | 2,117 | 1,914           |  |
| Criminal Code Traffic                       | 2,119 | 2,044 | 2,049 | 2,249 | 2,573 | 2,755 | 2,670 | 2,718 | 3,019 | 4,698 | 4,327           |  |
| Federal Statute                             | 2,430 | 2,075 | 1,906 | 2,119 | 1,998 | 1,823 | 1,687 | 1,562 | 1,731 | 2,428 | 2,279           |  |