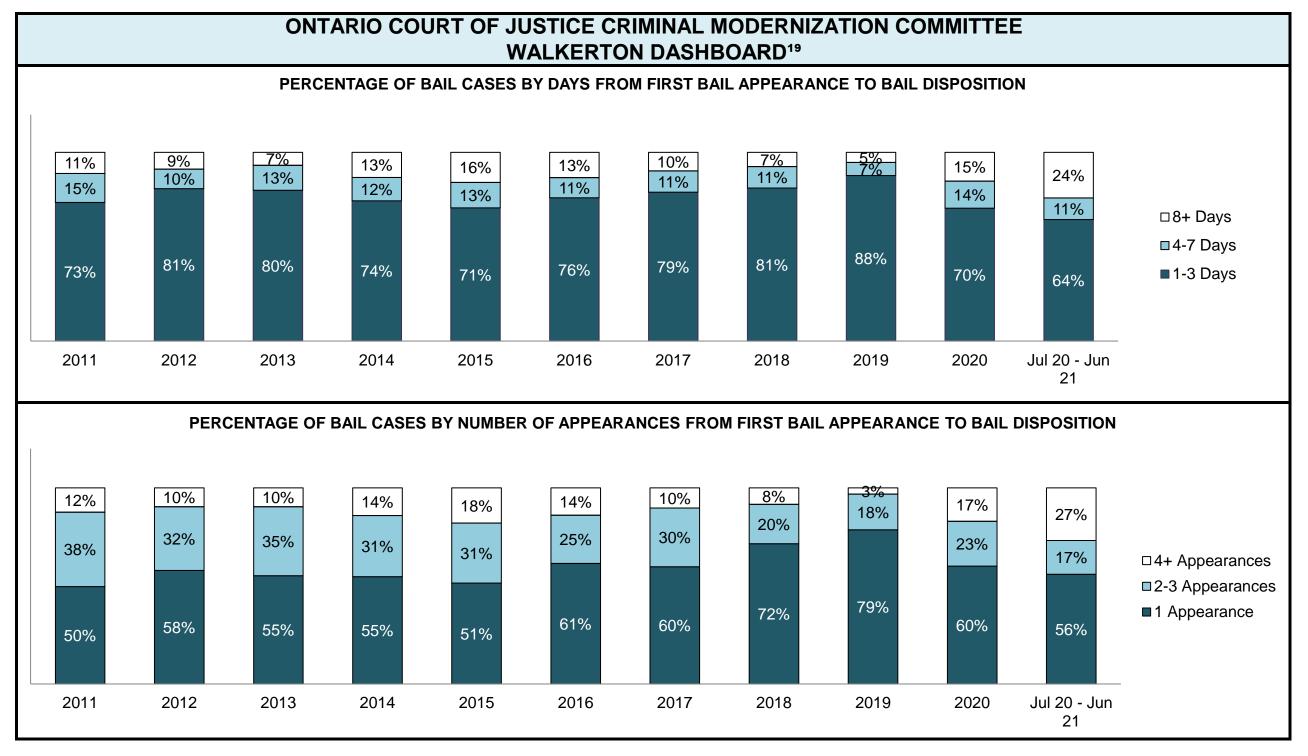

e Person                   | 103  | 107  | 107  | 122  | 146  | 129  | 161  | 183  | 213  | 416  | 328             |
| Crimes Against Property                     | 79   | 78   | 100  | 113  | 113  | 86   | 100  | 121  | 181  | 320  | 254             |
| Administration of Justice                   | 63   | 44   | 72   | 101  | 121  | 129  | 125  | 146  | 223  | 370  | 244             |
| Other Criminal Code                         | 11   | 19   | 37   | 30   | 35   | 47   | 41   | 37   | 61   | 114  | 91              |
| Criminal Code Traffic                       | 52   | 60   | 59   | 63   | 63   | 51   | 52   | 62   | 71   | 136  | 111             |
| Federal Statute                             | 48   | 36   | 63   | 86   | 78   | 89   | 74   | 102  | 128  | 128  | 89              |





#### **ONTARIO COURT OF JUSTICE CRIMINAL MODERNIZATION COMMITTEE** WALKERTON DASHBOARD<sup>19</sup> PERCENTAGE OF DISPOSED CASES<sup>8</sup> BY MONTHS TO DISPOSITION<sup>10</sup> 2% 2% <del>9%</del> 2% 2% 1% 2% <del>9%</del> 4% 2% 6% 9% 9% 8% 2% 1% 1% 6% 1% 1% **-0**% 4% 4% 4% 10% 5% □ 18+ Months □ 15-18 Months ■ 10-15 Months ■3-10 Months 37% ■0-3 Months 33% 32% 31% 31% 30% 29% 29% 28% 26% 24% 65% 67% 67% 61% 56% 56% 59% 58% 59% 62% 62% 2015 2019 Jul 20 - Jun 21 2011 2012 2013 2014 2016 2017 2018 2020



| Cases Disposed <sup>8</sup> by Phase and P | Cases Disposed <sup>8</sup> by Phase and Percentage of In-Custody <sup>11</sup> , Out-of-Custody <sup>12</sup> Cases at Case Disposition |       |       |      |       |       |       |       |       |       |                 |  |  |  |  |
|