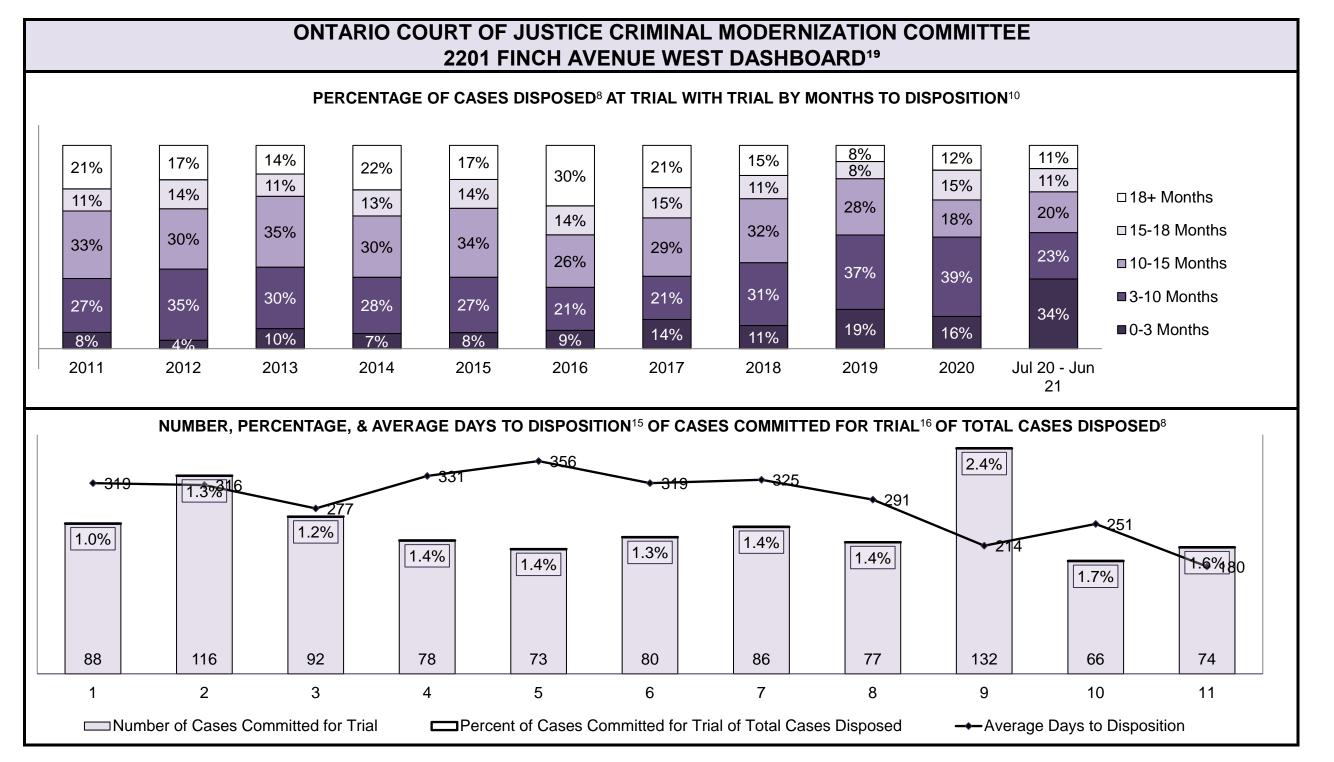

### PERCENTAGE OF CASES DISPOSED<sup>8</sup> BY PHASE FOR CASES SET FOR TRIAL<sup>13</sup>

| Percentage of Cases Disposed <sup>8</sup> At Trial Without Trial (Collapse Rate At Trial <sup>2</sup> ) by Offence Group At Disposition |      |      |      |      |      |      |      |      |      |      |                 |  |
|-----------------------------------------------------------------------------------------------------------------------------------------|------|------|------|------|------|------|------|------|------|------|-----------------|--|
| Offence Group at Disposition <sup>14</sup>                                                                                              | 2011 | 2012 | 2013 | 2014 | 2015 | 2016 | 2017 | 2018 | 2019 | 2020 | Jul 20 - Jun 21 |  |
| Crimes Against The Person                                                                                                               | 38%  | 36%  | 36%  | 35%  | 33%  | 34%  | 34%  | 33%  | 36%  | 37%  | 38%             |  |
| Crimes Against Property                                                                                                                 | 12%  | 11%  | 12%  | 13%  | 11%  | 12%  | 11%  | 9%   | 10%  | 9%   | 8%              |  |
| Administration of Justice                                                                                                               | 11%  | 10%  | 11%  | 10%  | 11%  | 11%  | 8%   | 10%  | 11%  | 11%  | 9%              |  |
| Other Criminal Code                                                                                                                     | 5%   | 6%   | 6%   | 5%   | 6%   | 5%   | 6%   | 7%   | 6%   | 7%   | 8%              |  |
| Criminal Code Traffic                                                                                                                   | 24%  | 25%  | 25%  | 27%  | 26%  | 27%  | 31%  | 31%  | 26%  | 25%  | 25%             |  |
| Federal Statute                                                                                                                         | 10%  | 11%  | 10%  | 11%  | 12%  | 11%  | 11%  | 10%  | 10%  | 11%  | 12%             |  |
| Total                                                                                                                                   | 100% | 100% | 100% | 100% | 100% | 100% | 100% | 100% | 100% | 100% | 100%            |  |