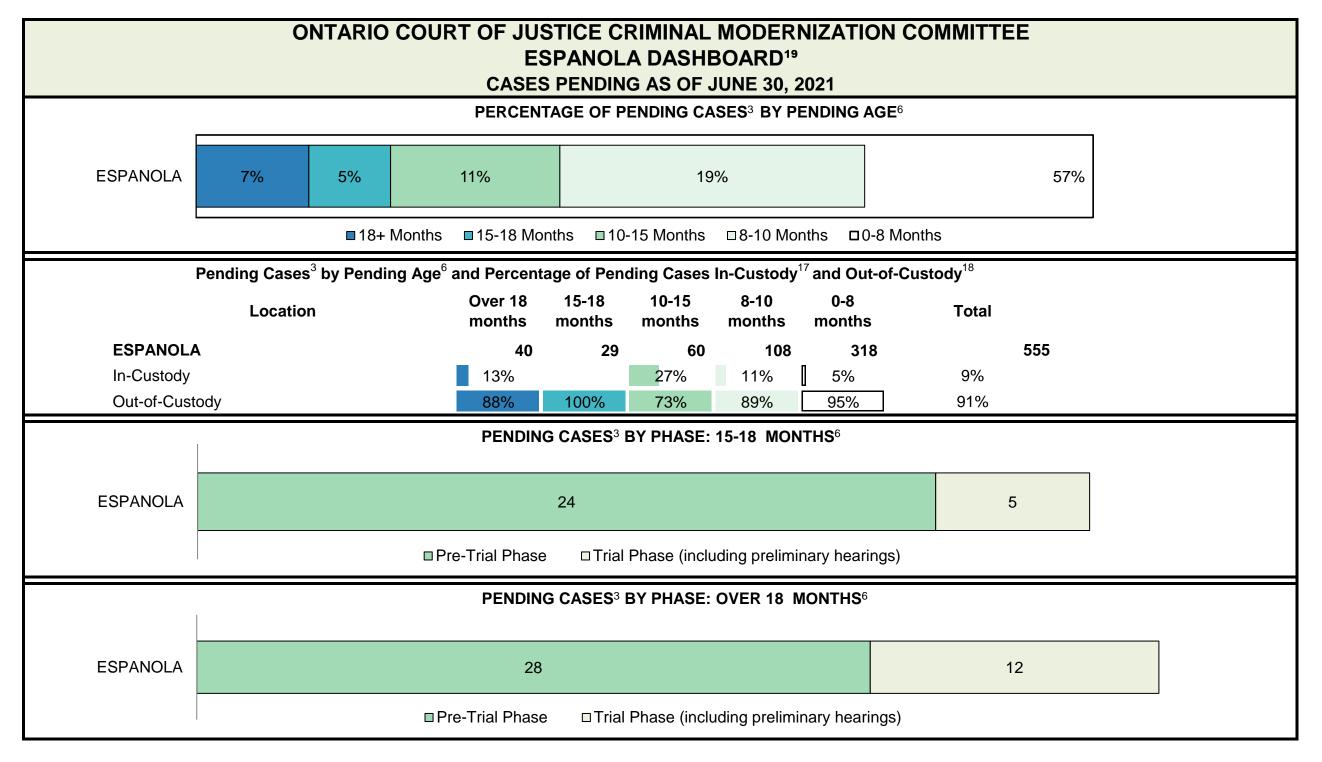

CASES PENDING AS OF JUNE 30, 2021

| Pending Cases <sup>3</sup> | by Pending Age <sup>6</sup> and | <b>Percentage of Pending Cases</b> | In-Custody <sup>17</sup> and Out-of-Custody <sup>18</sup> |
|----------------------------|---------------------------------|------------------------------------|-----------------------------------------------------------|
|----------------------------|---------------------------------|------------------------------------|-----------------------------------------------------------|

| Location       | Over 18 months | 15-18<br>months | 10-15<br>months | 8-10<br>months | 0-8<br>months | Total   |
|----------------|----------------|-----------------|-----------------|----------------|---------------|---------|
| PROVINCIAL     | 13,920         | 7,803           | 27,583          | 17,572         | 92,153        | 159,031 |
| In-Custody     | 13%            | 13%             | 12%             | 12%            | 15%           | 14%     |
| Out-of-Custody | 80%            | 81%             | 85%             | 86%            | 83%           | 83%     |
| Central East   | 1,951          | 1,178           | 4,399           | 2,788          | 16,098        | 26,414  |
| Central West   | 4,450          | 2,292           | 6,525           | 3,718          | 18,201        | 35,186  |
| East           | 1,504          | 941             | 3,505           | 1,900          | 10,323        | 18,173  |
| North East     | 828            | 497             | 2,114           | 1,803          | 8,880         | 14,122  |
| North West     | 1,024          | 427             | 1,570           | 1,158          | 5,491         | 9,670   |
| Toronto        | 2,306          | 1,316           | 3,973           | 2,544          | 15,625        | 25,764  |
| West           | 1,857          | 1,152           | 5,497           | 3,661          | 17,535        | 29,702  |