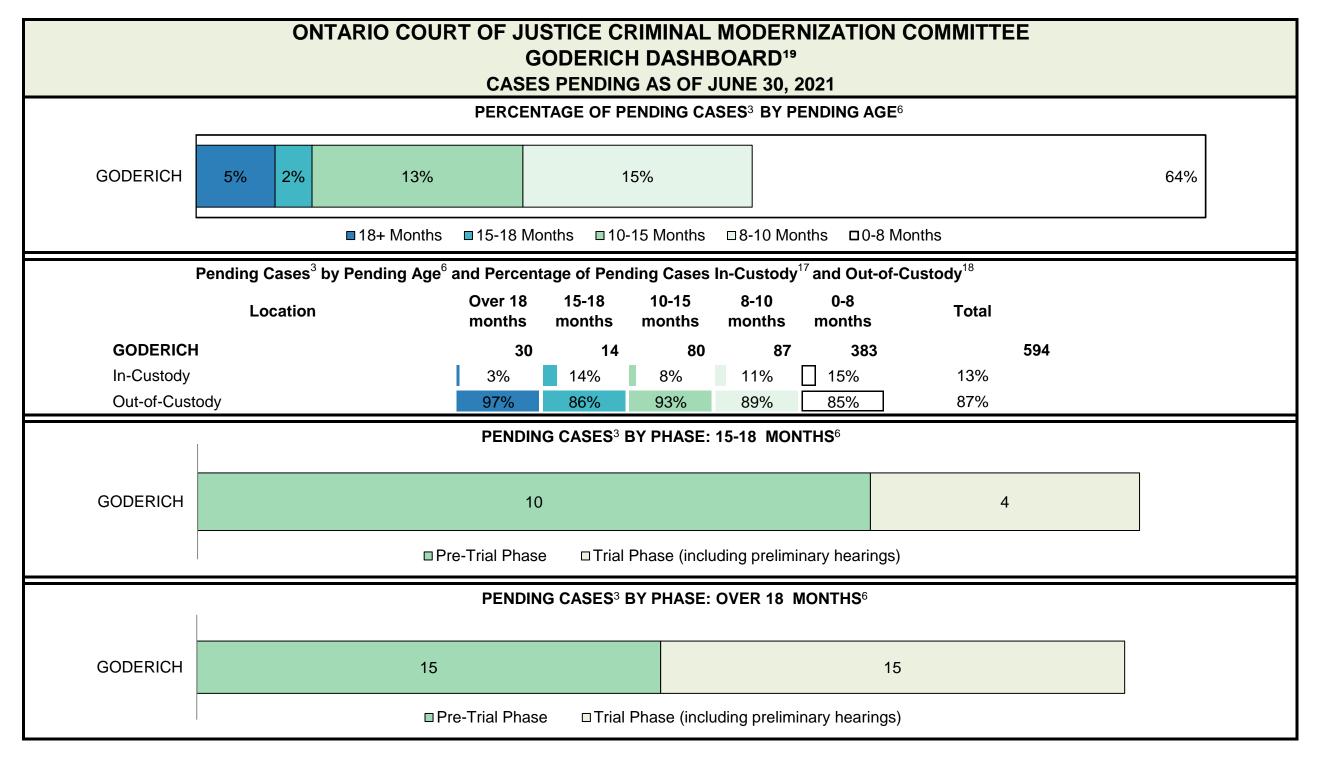

CASES PENDING AS OF JUNE 30, 2021

| Pending Cases <sup>3</sup> | by Pending Age <sup>6</sup> and | <b>Percentage of Pending Cases</b> | In-Custody <sup>17</sup> and Out-of-Custody <sup>18</sup> |
|----------------------------|---------------------------------|------------------------------------|-----------------------------------------------------------|
|----------------------------|---------------------------------|------------------------------------|-----------------------------------------------------------|

| Location       | Over 18 months | 15-18<br>months | 10-15<br>months | 8-10<br>months | 0-8<br>months | Total   |
|----------------|----------------|-----------------|-----------------|----------------|---------------|---------|
| PROVINCIAL     | 13,920         | 7,803           | 27,583          | 17,572         | 92,153        | 159,031 |
| In-Custody     | 13%            | 13%             | 12%             | 12%            | 15%           | 14%     |
| Out-of-Custody | 80%            | 81%             | 85%             | 86%            | 83%           | 83%     |
| Central East   | 1,951          | 1,178           | 4,399           | 2,788          | 16,098        | 26,414  |
| Central West   | 4,450          | 2,292           | 6,525           | 3,718          | 18,201        | 35,186  |
| East           | 1,504          | 941             | 3,505           | 1,900          | 10,323        | 18,173  |
| North East     | 828            | 497             | 2,114           | 1,803          | 8,880         | 14,122  |
| North West     | 1,024          | 427             | 1,570           | 1,158          | 5,491         | 9,670   |
| Toronto        | 2,306          | 1,316           | 3,973           | 2,544          | 15,625        | 25,764  |
| West           | 1,857          | 1,152           | 5,497           | 3,661          | 17,535        | 29,702  |