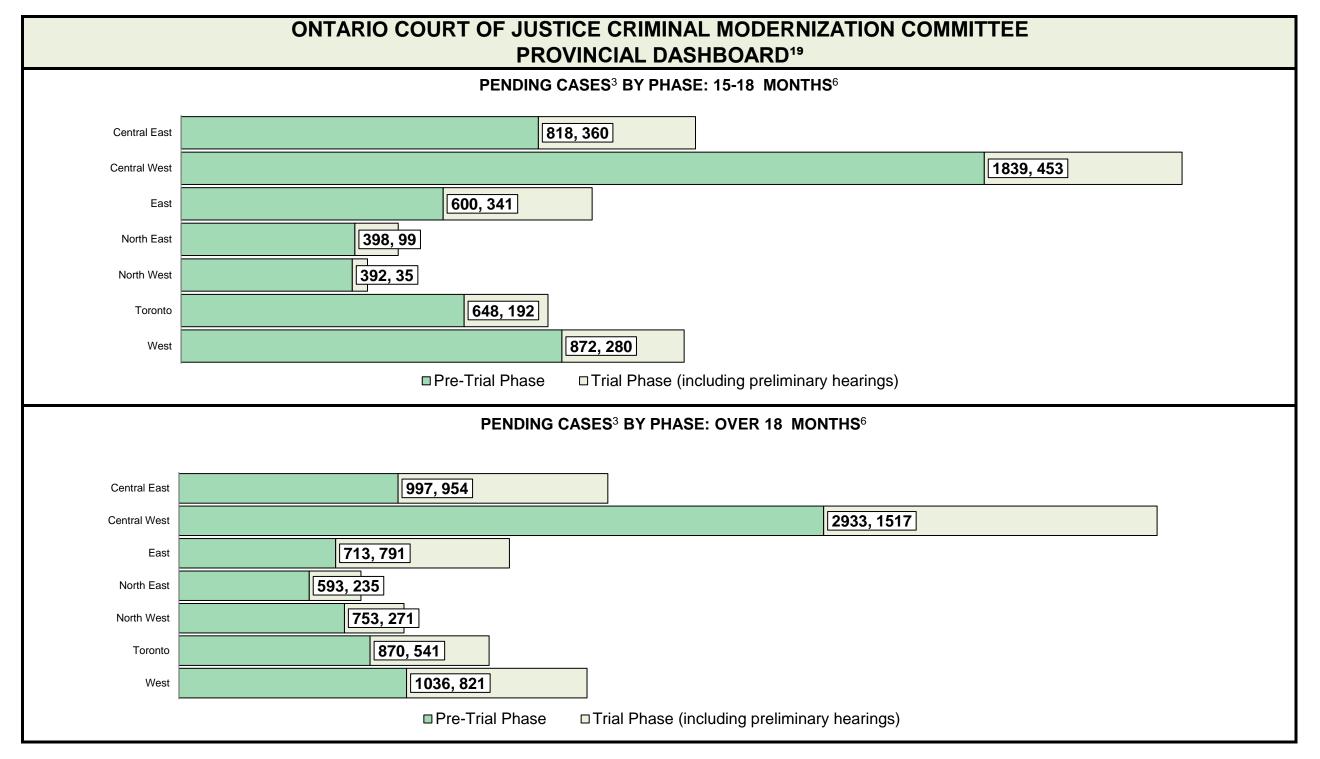

| Location       | Over 18 months | 15-18<br>months | 10-15<br>months | 8-10<br>months | 0-8<br>months | Total   |
|----------------|----------------|-----------------|-----------------|----------------|---------------|---------|
| PROVINCIAL     | 13,920         | 7,803           | 27,583          | 17,572         | 92,153        | 159,031 |
| In-Custody     | 13%            | 13%             | 12%             | 12%            | 15%           | 14%     |
| Out-of-Custody | 80%            | 81%             | 85%             | 86%            | 83%           | 83%     |
| Central East   | 1,951          | 1,178           | 4,399           | 2,788          | 16,098        | 26,414  |
| Central West   | 4,450          | 2,292           | 6,525           | 3,718          | 18,201        | 35,186  |
| East           | 1,504          | 941             | 3,505           | 1,900          | 10,323        | 18,173  |
| North East     | 828            | 497             | 2,114           | 1,803          | 8,880         | 14,122  |
| North West     | 1,024          | 427             | 1,570           | 1,158          | 5,491         | 9,670   |
| Toronto        | 2,306          | 1,316           | 3,973           | 2,544          | 15,625        | 25,764  |
| West           | 1,857          | 1,152           | 5,497           | 3,661          | 17,535        | 29,702  |

|                                                    | Kov I                                          | Metric                                | Jul 20  | - Jun 21           | 2014 Baseline                                | Change from 2014 Regional                                             |  |
|----------------------------------------------------|------------------------------------------------|---------------------------------------|---------|--------------------|----------------------------------------------|-----------------------------------------------------------------------|--|
|                                                    | Key i                                          | vieti iC                              | Percent | Cases <sup>1</sup> | Regional Median*                             | Median                                                                |  |
|                                                    | Disposed cases that be                         | gan in the Bail Phase                 | 26.9%   | 9,299              | 32.5%                                        | -5.6%                                                                 |  |
|                                                    | Bail cases with a bail                         | Total                                 | 65.1%   | 6,053              | 53.7%                                        | 11.4%                                                                 |  |
|                                                    |                                                | Bail Disposition with 1 appearance    | 57.6%   | 3,489              | 52.5%                                        | 5.1%                                                                  |  |
| Bail                                               | or detention order)                            | Bail Disposition within 1-3 days      | 68.9%   | 4,170              | 72.9%                                        | -4.0%                                                                 |  |
| Dali                                               |                                                | Total                                 | 34.9%   | 3,246              | 46.3%                                        | -11.4%                                                                |  |
|                                                    | Bail cases with no bail disposition but with a | Case disposition in 1-3 appearances   | 20.1%   | 654                | 38.7%                                        | -18.6%                                                                |  |
|                                                    | case disposition                               | Case disposition in 0-3 months        | 60.1%   | 1,950              | 79.1%                                        | -19.0%                                                                |  |
|                                                    | ·                                              | Case disposition rate before trial    | 92.5%   | 3,002              | 92.8%                                        | -0.3%                                                                 |  |
|                                                    |                                                |                                       |         |                    |                                              |                                                                       |  |
|                                                    | Disposition rate (include                      | s bail cases with case dispositions)  | 92.3%   | 31,900             | 88.7%                                        | 3.6%                                                                  |  |
| Before Trial                                       | Disposed within 1-3 app                        | earances (net of bench warrant cases) | 52.4%   | 8,320              | 46.0%                                        | 6.4%                                                                  |  |
|                                                    | Disposed within 0-3 mo                         | nths (net of bench warrant cases)     | 60.9%   | 9,667              | 60.7%                                        | 0.2%                                                                  |  |
|                                                    |                                                |                                       |         |                    |                                              |                                                                       |  |
| Trial                                              | Collapse Rate at Trial <sup>2</sup>            |                                       | 62.7%   | 1,676              | 62.3%                                        | 0.4%                                                                  |  |
|                                                    |                                                |                                       |         |                    |                                              |                                                                       |  |
|                                                    | Cases Pending³ a                               | s of June 30, 2021                    | Percent | Cases <sup>1</sup> | Cases in the Pre-Trial<br>Phase <sup>4</sup> | Cases in the Trial Phase <sup>5</sup> (including preliminary hearing) |  |
|                                                    | 0-8 months                                     |                                       | 60.9%   | 16,098             | 15,901                                       | 197                                                                   |  |
| Ame of All Develler                                | 8-10 months                                    |                                       | 10.6%   | 2,788              | 2,636                                        | 152                                                                   |  |
| Age of All Pending Cases <sup>6</sup> 10-15 months |                                                |                                       | 16.7%   | 4,399              | 3,744                                        | 655                                                                   |  |
| <b>Vases</b>                                       | 15-18 months                                   |                                       | 4.5%    | 1,178              | 818                                          | 360                                                                   |  |
| Over 18 months                                     |                                                |                                       |         | 1,951              | 997                                          | 7 954                                                                 |  |
| Total                                              | 100.0%                                         | 26,414                                | 24,096  | 2,318              |                                              |                                                                       |  |