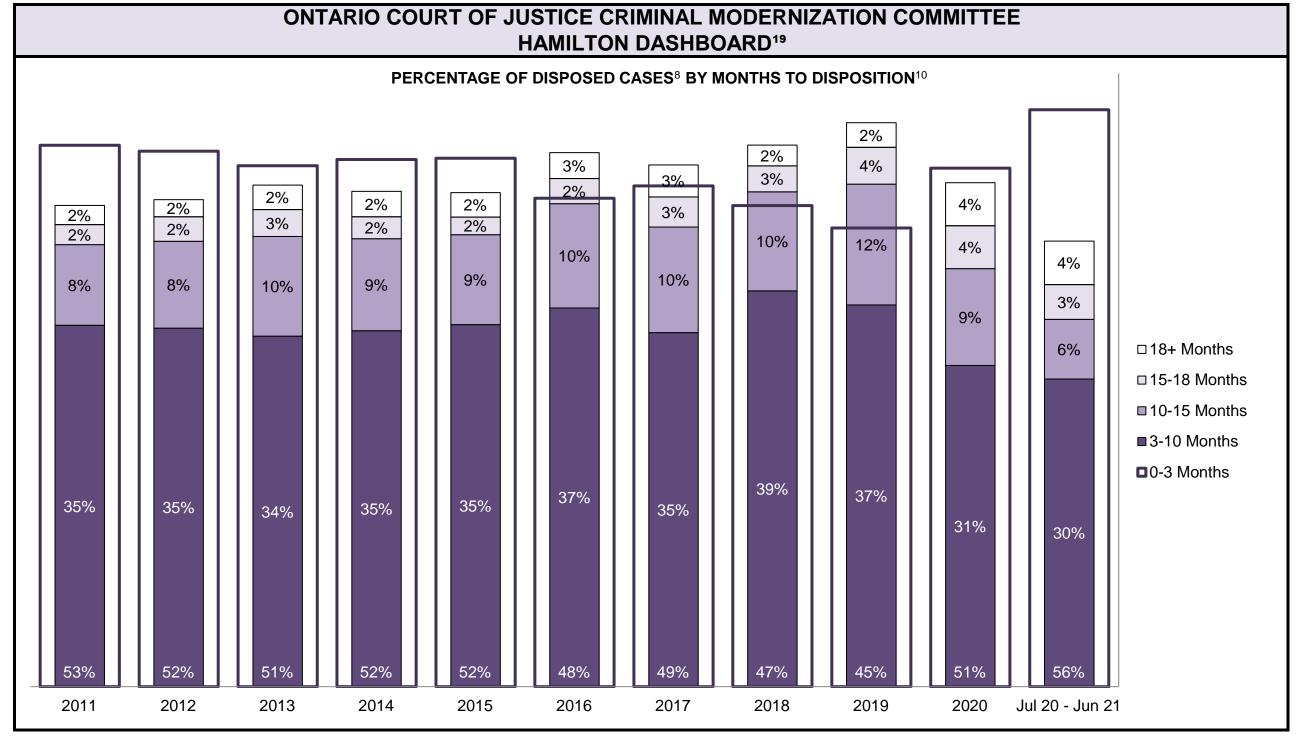

|                    | Kovi                                                                                                                                                                                                                                                                                                                                                                                                                                                                                                                                                                                                                                                                                                                                                                                                                                                                                                                                                                                                                                                                                                                                                                                                                                                                                                                                                                                                                                                                                                                                                                                                                                                                                                                                                                                                                                                                                                                                                                                                                                                                                                                           | Metric                                 | Jul 20  | - Jun 21           | 2014 Baseline                             | Change from 2014 Regional                                             |  |
|--------------------|--------------------------------------------------------------------------------------------------------------------------------------------------------------------------------------------------------------------------------------------------------------------------------------------------------------------------------------------------------------------------------------------------------------------------------------------------------------------------------------------------------------------------------------------------------------------------------------------------------------------------------------------------------------------------------------------------------------------------------------------------------------------------------------------------------------------------------------------------------------------------------------------------------------------------------------------------------------------------------------------------------------------------------------------------------------------------------------------------------------------------------------------------------------------------------------------------------------------------------------------------------------------------------------------------------------------------------------------------------------------------------------------------------------------------------------------------------------------------------------------------------------------------------------------------------------------------------------------------------------------------------------------------------------------------------------------------------------------------------------------------------------------------------------------------------------------------------------------------------------------------------------------------------------------------------------------------------------------------------------------------------------------------------------------------------------------------------------------------------------------------------|----------------------------------------|---------|--------------------|-------------------------------------------|-----------------------------------------------------------------------|--|
|                    | Ney i                                                                                                                                                                                                                                                                                                                                                                                                                                                                                                                                                                                                                                                                                                                                                                                                                                                                                                                                                                                                                                                                                                                                                                                                                                                                                                                                                                                                                                                                                                                                                                                                                                                                                                                                                                                                                                                                                                                                                                                                                                                                                                                          | wett ic                                | Percent | Cases <sup>1</sup> | Regional Median*                          | Median                                                                |  |
|                    | Disposed cases that be                                                                                                                                                                                                                                                                                                                                                                                                                                                                                                                                                                                                                                                                                                                                                                                                                                                                                                                                                                                                                                                                                                                                                                                                                                                                                                                                                                                                                                                                                                                                                                                                                                                                                                                                                                                                                                                                                                                                                                                                                                                                                                         | gan in the Bail Phase                  | 39.5%   | 71,651             | 44.0%                                     | -4.5%                                                                 |  |
|                    | Bail cases with a bail                                                                                                                                                                                                                                                                                                                                                                                                                                                                                                                                                                                                                                                                                                                                                                                                                                                                                                                                                                                                                                                                                                                                                                                                                                                                                                                                                                                                                                                                                                                                                                                                                                                                                                                                                                                                                                                                                                                                                                                                                                                                                                         | Total                                  | 61.5%   | 44,048             | 56.6%                                     | 4.9%                                                                  |  |
|                    | · ·                                                                                                                                                                                                                                                                                                                                                                                                                                                                                                                                                                                                                                                                                                                                                                                                                                                                                                                                                                                                                                                                                                                                                                                                                                                                                                                                                                                                                                                                                                                                                                                                                                                                                                                                                                                                                                                                                                                                                                                                                                                                                                                            | Bail Disposition with 1 appearance     | 56.3%   | 24,783             | 51.4%                                     | 4.8%                                                                  |  |
| Bail               | or detention order)                                                                                                                                                                                                                                                                                                                                                                                                                                                                                                                                                                                                                                                                                                                                                                                                                                                                                                                                                                                                                                                                                                                                                                                                                                                                                                                                                                                                                                                                                                                                                                                                                                                                                                                                                                                                                                                                                                                                                                                                                                                                                                            | Bail Disposition within 1-3 days       |         | 30,316             | 72.5%                                     | -3.7%                                                                 |  |
| Dali               |                                                                                                                                                                                                                                                                                                                                                                                                                                                                                                                                                                                                                                                                                                                                                                                                                                                                                                                                                                                                                                                                                                                                                                                                                                                                                                                                                                                                                                                                                                                                                                                                                                                                                                                                                                                                                                                                                                                                                                                                                                                                                                                                | Total                                  | 38.5%   | 27,603             | 43.4%                                     | -4.9%                                                                 |  |
|                    | Bail cases with no bail disposition but with a                                                                                                                                                                                                                                                                                                                                                                                                                                                                                                                                                                                                                                                                                                                                                                                                                                                                                                                                                                                                                                                                                                                                                                                                                                                                                                                                                                                                                                                                                                                                                                                                                                                                                                                                                                                                                                                                                                                                                                                                                                                                                 | Case disposition in 1-3 appearances    | 15.2%   | 4,186              | 35.0%                                     | -19.9%                                                                |  |
|                    | case disposition                                                                                                                                                                                                                                                                                                                                                                                                                                                                                                                                                                                                                                                                                                                                                                                                                                                                                                                                                                                                                                                                                                                                                                                                                                                                                                                                                                                                                                                                                                                                                                                                                                                                                                                                                                                                                                                                                                                                                                                                                                                                                                               | Case disposition in 0-3 months         | 56.6%   | 15,629             | 76.5%                                     | -19.9%                                                                |  |
|                    | The state of the s | Case disposition rate before trial     | 92.4%   | 25,517             | 90.5%                                     | 1.9%                                                                  |  |
|                    |                                                                                                                                                                                                                                                                                                                                                                                                                                                                                                                                                                                                                                                                                                                                                                                                                                                                                                                                                                                                                                                                                                                                                                                                                                                                                                                                                                                                                                                                                                                                                                                                                                                                                                                                                                                                                                                                                                                                                                                                                                                                                                                                |                                        |         |                    |                                           |                                                                       |  |
|                    | Disposition rate (include                                                                                                                                                                                                                                                                                                                                                                                                                                                                                                                                                                                                                                                                                                                                                                                                                                                                                                                                                                                                                                                                                                                                                                                                                                                                                                                                                                                                                                                                                                                                                                                                                                                                                                                                                                                                                                                                                                                                                                                                                                                                                                      | es bail cases with case dispositions)  | 91.6%   | 166,107            | 84.3%                                     | 7.3%                                                                  |  |
| Before Trial       | Disposed within 1-3 app                                                                                                                                                                                                                                                                                                                                                                                                                                                                                                                                                                                                                                                                                                                                                                                                                                                                                                                                                                                                                                                                                                                                                                                                                                                                                                                                                                                                                                                                                                                                                                                                                                                                                                                                                                                                                                                                                                                                                                                                                                                                                                        | pearances (net of bench warrant cases) | 41.5%   | 31,861             | 42.7%                                     | -1.1%                                                                 |  |
|                    | Disposed within 0-3 mo                                                                                                                                                                                                                                                                                                                                                                                                                                                                                                                                                                                                                                                                                                                                                                                                                                                                                                                                                                                                                                                                                                                                                                                                                                                                                                                                                                                                                                                                                                                                                                                                                                                                                                                                                                                                                                                                                                                                                                                                                                                                                                         | nths (net of bench warrant cases)      | 58.2%   | 44,662             | 61.7%                                     | -3.5%                                                                 |  |
|                    |                                                                                                                                                                                                                                                                                                                                                                                                                                                                                                                                                                                                                                                                                                                                                                                                                                                                                                                                                                                                                                                                                                                                                                                                                                                                                                                                                                                                                                                                                                                                                                                                                                                                                                                                                                                                                                                                                                                                                                                                                                                                                                                                |                                        |         |                    |                                           |                                                                       |  |
| Trial              | Collapse Rate at Trial <sup>2</sup>                                                                                                                                                                                                                                                                                                                                                                                                                                                                                                                                                                                                                                                                                                                                                                                                                                                                                                                                                                                                                                                                                                                                                                                                                                                                                                                                                                                                                                                                                                                                                                                                                                                                                                                                                                                                                                                                                                                                                                                                                                                                                            |                                        | 64.6%   | 9,821              | 67.5%                                     | -2.9%                                                                 |  |
|                    | Cases Pending³ a                                                                                                                                                                                                                                                                                                                                                                                                                                                                                                                                                                                                                                                                                                                                                                                                                                                                                                                                                                                                                                                                                                                                                                                                                                                                                                                                                                                                                                                                                                                                                                                                                                                                                                                                                                                                                                                                                                                                                                                                                                                                                                               | s of June 30, 2021                     | Percent | Cases <sup>1</sup> | Cases in the Pre-Trial Phase <sup>4</sup> | Cases in the Trial Phase <sup>5</sup> (including preliminary hearing) |  |
|                    | 0-8 months                                                                                                                                                                                                                                                                                                                                                                                                                                                                                                                                                                                                                                                                                                                                                                                                                                                                                                                                                                                                                                                                                                                                                                                                                                                                                                                                                                                                                                                                                                                                                                                                                                                                                                                                                                                                                                                                                                                                                                                                                                                                                                                     |                                        | 57.9%   | 92,153             | 88,863                                    | 933                                                                   |  |
| Age of All Dending | 8-10 months                                                                                                                                                                                                                                                                                                                                                                                                                                                                                                                                                                                                                                                                                                                                                                                                                                                                                                                                                                                                                                                                                                                                                                                                                                                                                                                                                                                                                                                                                                                                                                                                                                                                                                                                                                                                                                                                                                                                                                                                                                                                                                                    |                                        | 11.0%   | 17,572             | 16,310                                    | 804                                                                   |  |
| Cases <sup>6</sup> | Age of All Pending 10-15 months                                                                                                                                                                                                                                                                                                                                                                                                                                                                                                                                                                                                                                                                                                                                                                                                                                                                                                                                                                                                                                                                                                                                                                                                                                                                                                                                                                                                                                                                                                                                                                                                                                                                                                                                                                                                                                                                                                                                                                                                                                                                                                |                                        |         |                    | 23,477                                    | 3,153                                                                 |  |
| <b>0</b> 4363      | 15-18 months                                                                                                                                                                                                                                                                                                                                                                                                                                                                                                                                                                                                                                                                                                                                                                                                                                                                                                                                                                                                                                                                                                                                                                                                                                                                                                                                                                                                                                                                                                                                                                                                                                                                                                                                                                                                                                                                                                                                                                                                                                                                                                                   |                                        | 4.9%    | 7,803              | 5,567                                     | 1,760                                                                 |  |
|                    | Over 18 months                                                                                                                                                                                                                                                                                                                                                                                                                                                                                                                                                                                                                                                                                                                                                                                                                                                                                                                                                                                                                                                                                                                                                                                                                                                                                                                                                                                                                                                                                                                                                                                                                                                                                                                                                                                                                                                                                                                                                                                                                                                                                                                 |                                        | 8.8%    | 13,920             | 7,895                                     | 5,130                                                                 |  |
| Total              |                                                                                                                                                                                                                                                                                                                                                                                                                                                                                                                                                                                                                                                                                                                                                                                                                                                                                                                                                                                                                                                                                                                                                                                                                                                                                                                                                                                                                                                                                                                                                                                                                                                                                                                                                                                                                                                                                                                                                                                                                                                                                                                                |                                        | 100.0%  | 159,031            | 142,112                                   | 11,780                                                                |  |

|                                                    | Kov I                                          | Metric                                | Jul 20  | - Jun 21           | 2014 Baseline                                | Change from 2014 Regional                                             |  |
|----------------------------------------------------|------------------------------------------------|---------------------------------------|---------|--------------------|----------------------------------------------|-----------------------------------------------------------------------|--|
|                                                    | Key i                                          | vieti iC                              | Percent | Cases <sup>1</sup> | Regional Median*                             | Median                                                                |  |
|                                                    | Disposed cases that be                         | gan in the Bail Phase                 | 26.9%   | 9,299              | 32.5%                                        | -5.6%                                                                 |  |
|                                                    | Bail cases with a bail                         | Total                                 | 65.1%   | 6,053              | 53.7%                                        | 11.4%                                                                 |  |
|                                                    |                                                | Bail Disposition with 1 appearance    | 57.6%   | 3,489              | 52.5%                                        | 5.1%                                                                  |  |
| Bail                                               | or detention order)                            | Bail Disposition within 1-3 days      | 68.9%   | 4,170              | 72.9%                                        | -4.0%                                                                 |  |
| Dali                                               |                                                | Total                                 | 34.9%   | 3,246              | 46.3%                                        | -11.4%                                                                |  |
|                                                    | Bail cases with no bail disposition but with a | Case disposition in 1-3 appearances   | 20.1%   | 654                | 38.7%                                        | -18.6%                                                                |  |
|                                                    | case disposition                               | Case disposition in 0-3 months        | 60.1%   | 1,950              | 79.1%                                        | -19.0%                                                                |  |
|                                                    | ·                                              | Case disposition rate before trial    | 92.5%   | 3,002              | 92.8%                                        | -0.3%                                                                 |  |
|                                                    |                                                |                                       |         |                    |                                              |                                                                       |  |
|                                                    | Disposition rate (include                      | s bail cases with case dispositions)  | 92.3%   | 31,900             | 88.7%                                        | 3.6%                                                                  |  |
| Before Trial                                       | Disposed within 1-3 app                        | earances (net of bench warrant cases) | 52.4%   | 8,320              | 46.0%                                        | 6.4%                                                                  |  |
|                                                    | Disposed within 0-3 mo                         | nths (net of bench warrant cases)     | 60.9%   | 9,667              | 60.7%                                        | 0.2%                                                                  |  |
|                                                    |                                                |                                       |         |                    |                                              |                                                                       |  |
| Trial                                              | Collapse Rate at Trial <sup>2</sup>            |                                       | 62.7%   | 1,676              | 62.3%                                        | 0.4%                                                                  |  |
|                                                    |                                                |                                       |         |                    |                                              |                                                                       |  |
|                                                    | Cases Pending³ a                               | s of June 30, 2021                    | Percent | Cases <sup>1</sup> | Cases in the Pre-Trial<br>Phase <sup>4</sup> | Cases in the Trial Phase <sup>5</sup> (including preliminary hearing) |  |
|                                                    | 0-8 months                                     |                                       | 60.9%   | 16,098             | 15,901                                       | 197                                                                   |  |
| Ame of All Develler                                | 8-10 months                                    |                                       | 10.6%   | 2,788              | 2,636                                        | 152                                                                   |  |
| Age of All Pending Cases <sup>6</sup> 10-15 months |                                                |                                       | 16.7%   | 4,399              | 3,744                                        | 655                                                                   |  |
| <b>Vases</b>                                       | 15-18 months                                   |                                       | 4.5%    | 1,178              | 818                                          | 360                                                                   |  |
| Over 18 months                                     |                                                |                                       |         | 1,951              | 997                                          | 7 954                                                                 |  |
| Total                                              | 100.0%                                         | 26,414                                | 24,096  | 2,318              |                                              |                                                                       |  |