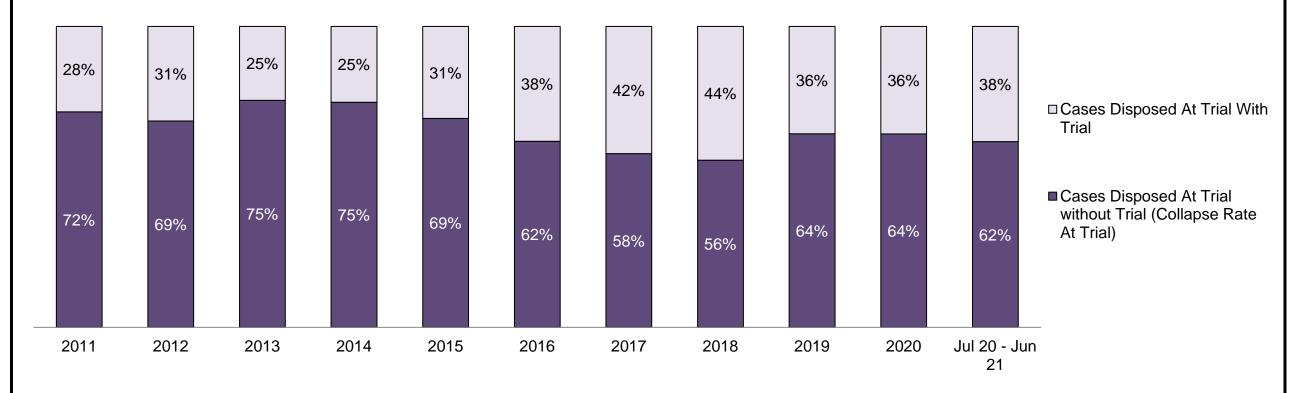

| 85%   | 86%   | 72%   | 76%   | 80%             |  |  |
| Before Trial                                                                                                                             | 2,874 | 2,964 | 2,561 | 2,329 | 2,355 | 2,438 | 2,599 | 2,547 | 2,568 | 1,796 | 2,188           |  |  |
| In-Custody                                                                                                                               | 35%   | 37%   | 39%   | 38%   | 43%   | 41%   | 41%   | 38%   | 36%   | 40%   | 32%             |  |  |
| Out-of-Custody                                                                                                                           | 65%   | 63%   | 61%   | 62%   | 57%   | 59%   | 59%   | 62%   | 64%   | 60%   | 68%             |  |  |







| Percentage of Cases Disposed <sup>8</sup> At Trial Without Trial (Collapse Rate At Trial <sup>2</sup> ) by Offence Group At Disposition |      |      |      |      |      |      |      |      |      |      |                 |  |  |
|-----------------------------------------------------------------------------------------------------------------------------------------|------|------|------|------|------|------|------|------|------|------|-----------------|--|--|
| Offence Group at Disposition <sup>14</sup>                                                                                              | 2011 | 2012 | 2013 | 2014 | 2015 | 2016 | 2017 | 2018 | 2019 | 2020 | Jul 20 - Jun 21 |  |  |
| Crimes Against The Person