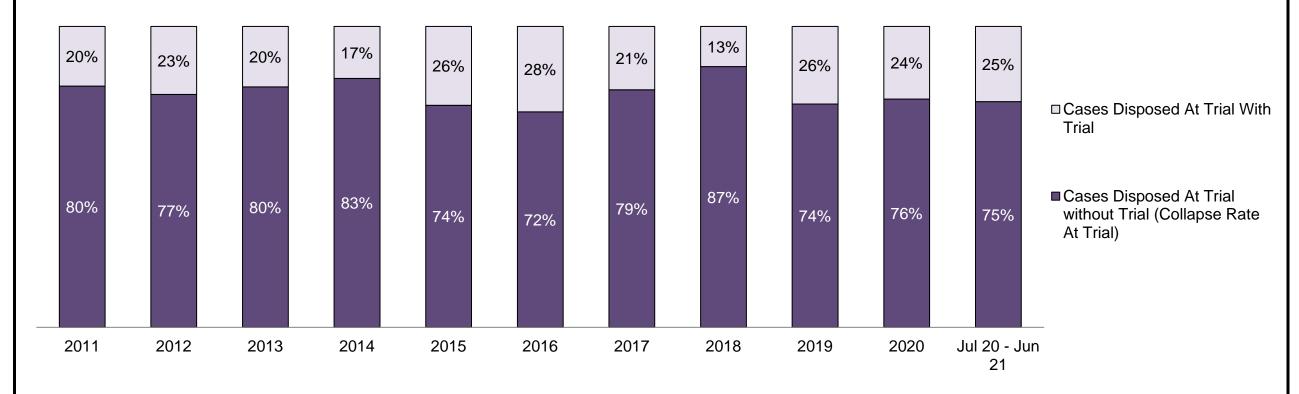

□ Cases Disposed At Trial With Trial

■ Cases Disposed At Trial without Trial (Collapse Rate At Trial)

| Percentage of Cases Disposed <sup>8</sup> At Trial | Without Trial (Collapse Rate | e At Trial <sup>2</sup> ) by Offence Group At Disposition |
|----------------------------------------------------|------------------------------|-----------------------------------------------------------|
|                                                    |                              |                                                           |

### PERCENTAGE OF CASES DISPOSED<sup>8</sup> BY PHASE FOR CASES SET FOR TRIAL<sup>13</sup>

| Percentage of Cases Disposed <sup>8</sup> At Trial Without Trial (Collapse Rate At Trial <sup>2</sup> ) by Offence Group At Disposition |      |      |      |      |      |      |      |      |      |      |                 |  |
|-----------------------------------------------------------------------------------------------------------------------------------------|------|------|------|------|------|------|------|------|------|------|-----------------|--|
| Offence Group at Disposition <sup>14</sup>                                                                                              | 2011 | 2012 | 2013 | 2014 | 2015 | 2016 | 2017 | 2018 | 2019 | 2020 | Jul 20 - Jun 21 |  |
| Crimes Against The Person                                                                                                               | 38%  | 36%  | 36%  | 35%  | 33%  | 34%  | 34%  | 33%  | 36%  | 37%  | 38%             |  |
| Crimes Against Property                                                                                                                 | 12%  | 11%  | 12%  | 13%  | 11%  | 12%  | 11%  | 9%   | 10%  | 9%   | 8%              |  |
| Administration of Justice                                                                                                               | 11%  | 10%  | 11%  | 10%  | 11%  | 11%  | 8%   | 10%  | 11%  | 11%  | 9%              |  |
| Other Criminal Code                                                                                                                     | 5%   | 6%   | 6%   | 5%   | 6%   | 5%   | 6%   | 7%   | 6%   | 7%   | 8%              |  |
| Criminal Code Traffic                                                                                                                   | 24%  | 25%  | 25%  | 27%  | 26%  | 27%  | 31%  | 31%  | 26%  | 25%  | 25%             |  |
| Federal Statute                                                                                                                         | 10%  | 11%  | 10%  | 11%  | 12%  | 11%  | 11%  | 10%  | 10%  | 11%  | 12%             |  |
| Total                                                                                                                                   | 100% | 100% | 100% | 100% | 100% | 100% | 100% | 100% | 100% | 100% | 100%            |  |