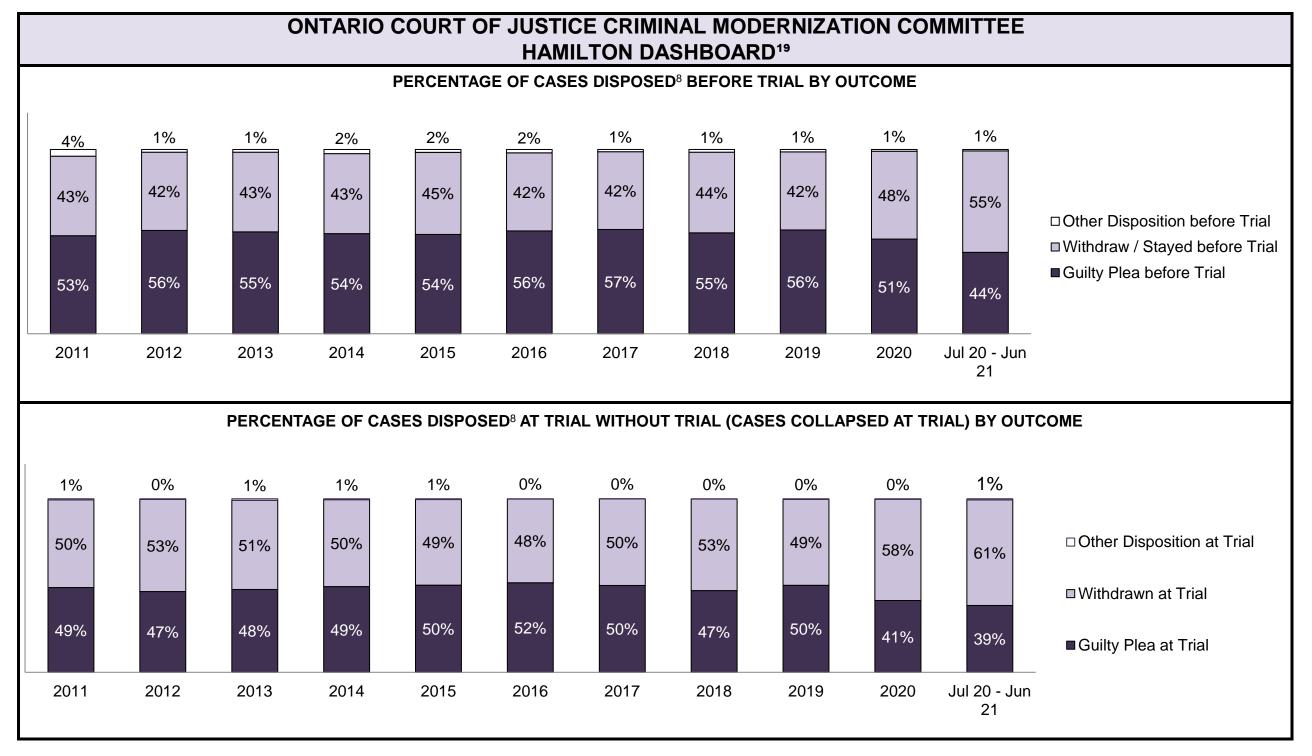

□ Cases Disposed At Trial With Trial

■ Cases Disposed At Trial without Trial (Collapse Rate At Trial)

| Percentage of Cases Disposed <sup>8</sup> At Trial | Without Trial (Collapse Rate | e At Trial <sup>2</sup> ) by Offence Group At Disposition |
|----------------------------------------------------|------------------------------|-----------------------------------------------------------|
|                                                    |                              |                                                           |

### PERCENTAGE OF CASES DISPOSED<sup>8</sup> BY PHASE FOR CASES SET FOR TRIAL<sup>13</sup>

| Percentage of Cases Disposed <sup>8</sup> At Trial Without Trial (Collapse Rate At Trial <sup>2</sup> ) by Offence Group At Disposition |      |      |      |      |      |      |      |      |      |      |                 |  |
|-----------------------------------------------------------------------------------------------------------------------------------------|------|------|------|------|------|------|------|------|------|------|-----------------|--|
| Offence Group at Disposition <sup>14</sup>                                                                                              | 2011 | 2012 | 2013 | 2014 | 2015 | 2016 | 2017 | 2018 | 2019 | 2020 | Jul 20 - Jun 21 |  |
| Crimes Against The Person                                                                                                               | 38%  | 36%  | 36%  | 35%  | 33%  | 34%  | 34%  | 33%  | 36%  | 37%  | 38%             |  |
| Crimes Against Property                                                                                                                 | 12%  | 11%  | 12%  | 13%  | 11%  | 12%  | 11%  | 9%   | 10%  | 9%   | 8%              |  |
| Administration of Justice                                                                                                               | 11%  | 10%  | 11%  | 10%  | 11%  | 11%  | 8%   | 10%  | 11%  | 11%  | 9%              |  |
| Other Criminal Code                                                                                                                     | 5%   | 6%   | 6%   | 5%   | 6%   | 5%   | 6%   | 7%   | 6%   | 7%   | 8%              |  |
| Criminal Code Traffic                                                                                                                   | 24%  | 25%  | 25%  | 27%  | 26%  | 27%  | 31%  | 31%  | 26%  | 25%  | 25%             |  |
| Federal Statute                                                                                                                         | 10%  | 11%  | 10%  | 11%  | 12%  | 11%  | 11%  | 10%  | 10%  | 11%  | 12%             |  |
| Total                                                                                                                                   | 100% | 100% | 100% | 100% | 100% | 100% | 100% | 100% | 100% | 100% | 100%            |  |