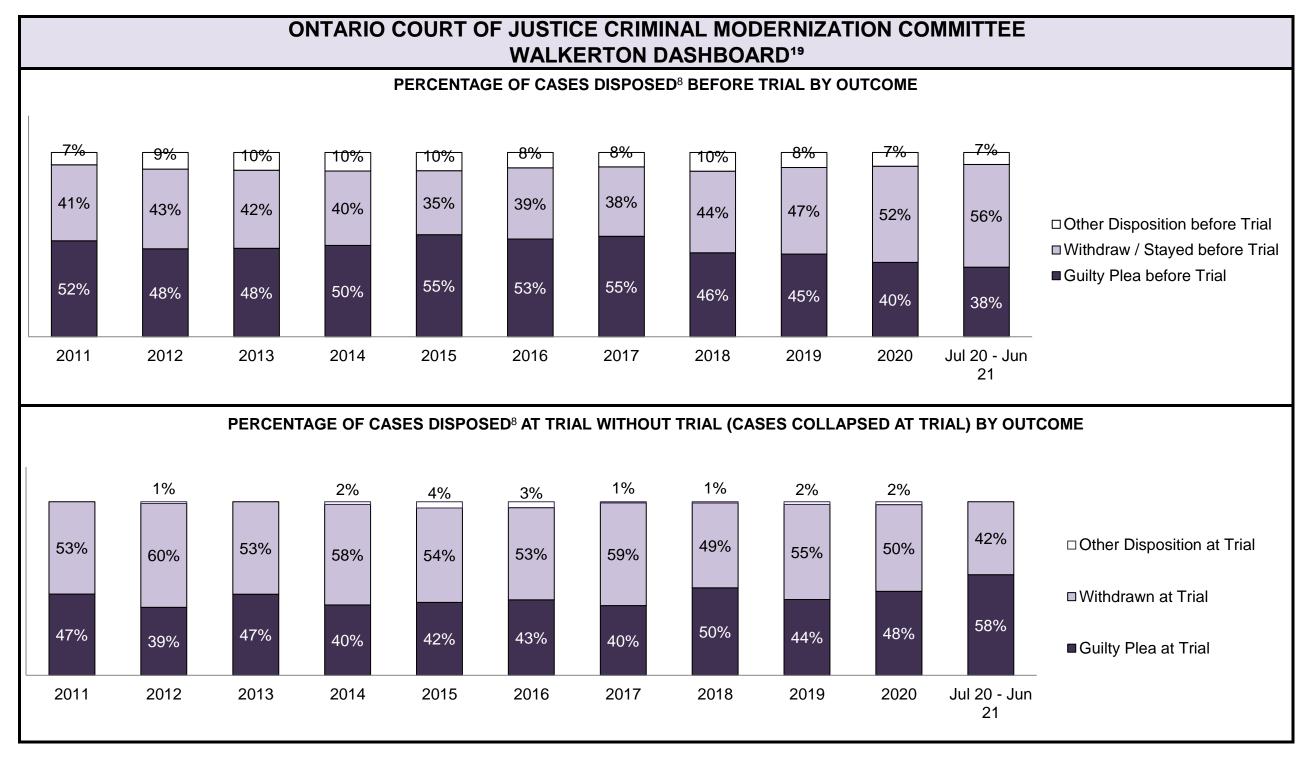

| Cases Disposed <sup>8</sup> by Phase and P | Cases Disposed <sup>8</sup> by Phase and Percentage of In-Custody <sup>11</sup> , Out-of-Custody <sup>12</sup> Cases at Case Disposition |         |         |         |         |         |         |         |         |         |                 |  |  |
|--------------------------------------------|------------------------------------------------------------------------------------------------------------------------------------------|---------|---------|---------|---------|---------|---------|---------|---------|---------|-----------------|--|--|
| Phases                                     | 2011                                                                                                                                     | 2012    | 2013    | 2014    | 2015    | 2016    | 2017    | 2018    | 2019    | 2020    | Jul 20 - Jun 21 |  |  |
| At Trial With Trial                        | 12,913                                                                                                                                   | 12,507  | 11,635  | 10,711  | 9,759   | 9,325   | 9,209   | 8,399   | 8,353   | 4,381   | 5,389           |  |  |
| In-Custody                                 | 15%                                                                                                                                      | 17%     | 16%     | 15%     | 15%     | 14%     | 14%     | 12%     | 14%     | 18%     | 19%             |  |  |
| Out-of-Custody                             | 85%                                                                                                                                      | 83%     | 84%     | 85%     | 85%     | 86%     | 86%     | 88%     | 86%     | 82%     | 81%             |  |  |
| At Trial Without Trial                     | 31,139                                                                                                                                   | 27,205  | 25,048  | 22,226  | 19,582  | 18,371  | 17,471  | 16,029  | 16,029  | 9,075   | 9,821           |  |  |
| In-Custody                                 | 14%                                                                                                                                      | 15%     | 15%     | 14%     | 14%     | 14%     | 14%     | 13%     | 14%     | 15%     | 16%             |  |  |
| Out-of-Custody                             | 86%                                                                                                                                      | 85%     | 85%     | 86%     | 86%     | 86%     | 86%     | 87%     | 86%     | 85%     | 84%             |  |  |
| Before Trial                               | 212,794                                                                                                                                  | 207,335 | 194,998 | 177,161 | 175,908 | 179,464 | 187,457 | 187,060 | 196,166 | 137,018 | 166,107         |  |  |
| In-Custody                                 | 22%                                                                                                                                      | 23%     | 23%     | 22%     | 23%     | 23%     | 22%     | 20%     | 21%     | 21%     | 17%             |  |  |
| Out-of-Custody                             | 78%                                                                                                                                      | 77%     | 77%     | 78%     | 77%     | 77%     | 78%     | 80%     | 79%     | 79%     | 83%             |  |  |