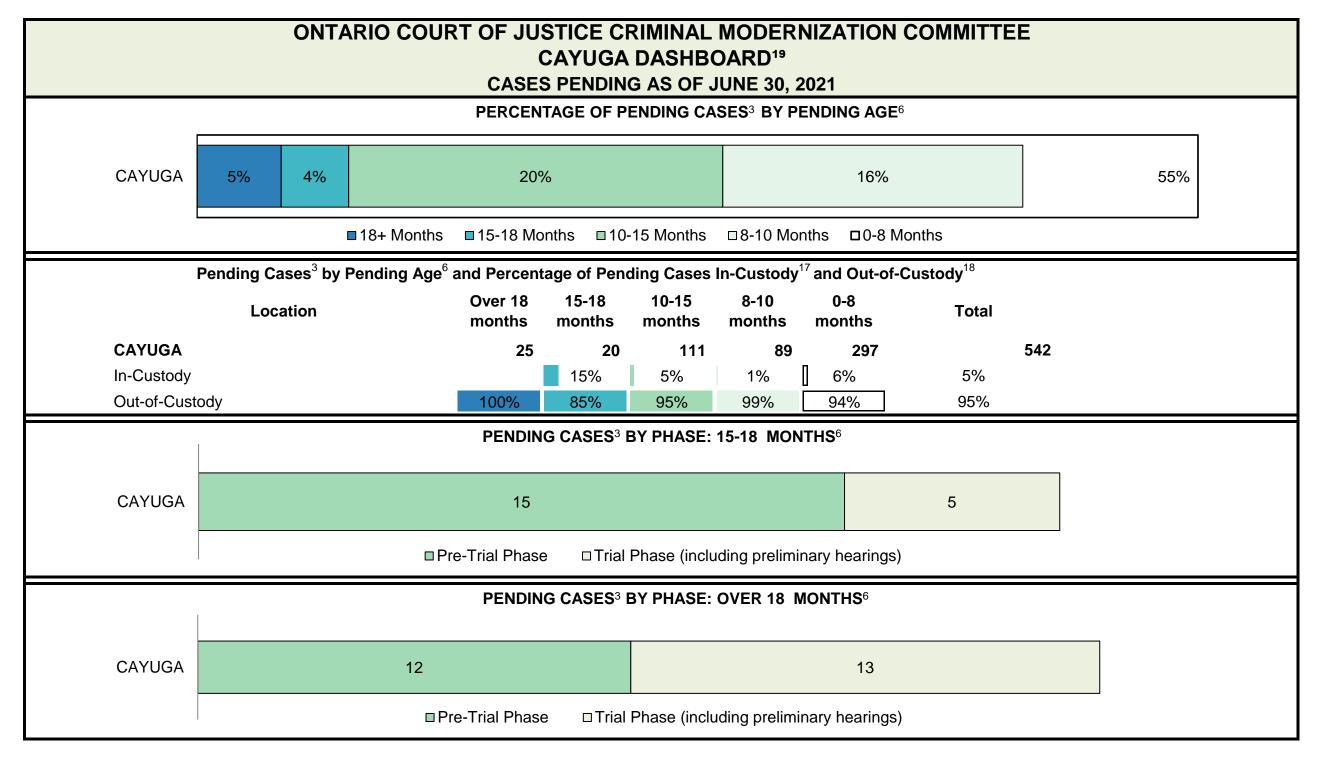

| 7%   | 3%   | 6%   | 11%  | 3%   | 6%   | 6%   | 12%  | 0%   | 15%  | 9%              |
| Criminal Code Traffic                                                                                                                   | 7%   | 17%  | 13%  | 20%  | 11%  | 25%  | 25%  | 12%  | 25%  | 9%   | 11%             |
| Federal Statute                                                                                                                         | 9%   | 9%   | 7%   | 8%   | 11%  | 8%   | 6%   | 8%   | 8%   | 6%   | 20%             |
| Total                                                                                                                                   | 100% | 100% | 100% | 100% | 100% | 100% | 100% | 100% | 100% | 100% | 100%            |





|                                          | Vov.l                                   | Matria                                 | Jul 20 - | - Jun 21           | 2014 Baseline                                | Change from 2014 Regional                                             |
|------------------------------------------|-----------------------------------------|----------------------------------------|----------|--------------------|----------------------------------------------|-----------------------------------------------------------------------|
|                                          | Key i                                   | Metric                                 | Percent  | Cases <sup>1</sup> | Regional Median*                             | Median