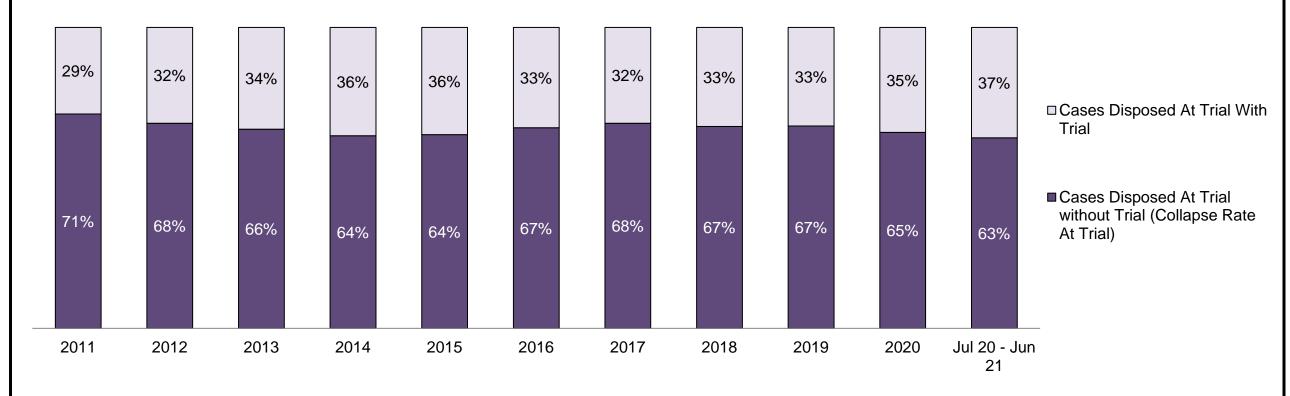

| Cases Disposed <sup>8</sup> by Phase and P | Cases Disposed <sup>8</sup> by Phase and Percentage of In-Custody <sup>11</sup> , Out-of-Custody <sup>12</sup> Cases at Case Disposition |         |         |         |         |         |         |         |         |         |                 |  |  |
|--------------------------------------------|------------------------------------------------------------------------------------------------------------------------------------------|---------|---------|---------|---------|---------|---------|---------|---------|---------|-----------------|--|--|
| Phases                                     | 2011                                                                                                                                     | 2012    | 2013    | 2014    | 2015    | 2016    | 2017    | 2018    | 2019    | 2020    | Jul 20 - Jun 21 |  |  |
| At Trial With Trial                        | 12,913                                                                                                                                   | 12,507  | 11,635  | 10,711  | 9,759   | 9,325   | 9,209   | 8,399   | 8,353   | 4,381   | 5,389           |  |  |
| In-Custody                                 | 15%                                                                                                                                      | 17%     | 16%     | 15%     | 15%     | 14%     | 14%     | 12%     | 14%     | 18%     | 19%             |  |  |
| Out-of-Custody                             | 85%                                                                                                                                      | 83%     | 84%     | 85%     | 85%     | 86%     | 86%     | 88%     | 86%     | 82%     | 81%             |  |  |
| At Trial Without Trial                     | 31,139                                                                                                                                   | 27,205  | 25,048  | 22,226  | 19,582  | 18,371  | 17,471  | 16,029  | 16,029  | 9,075   | 9,821           |  |  |
| In-Custody                                 | 14%                                                                                                                                      | 15%     | 15%     | 14%     | 14%     | 14%     | 14%     | 13%     | 14%     | 15%     | 16%             |  |  |
| Out-of-Custody                             | 86%                                                                                                                                      | 85%     | 85%     | 86%     | 86%     | 86%     | 86%     | 87%     | 86%     | 85%     | 84%             |  |  |
| Before Trial                               | 212,794                                                                                                                                  | 207,335 | 194,998 | 177,161 | 175,908 | 179,464 | 187,457 | 187,060 | 196,166 | 137,018 | 166,107         |  |  |
| In-Custody                                 | 22%                                                                                                                                      | 23%     | 23%     | 22%     | 23%     | 23%     | 22%     | 20%     | 21%     | 21%     | 17%             |  |  |
| Out-of-Custody                             | 78%                                                                                                                                      | 77%     | 77%     | 78%     | 77%     | 77%     | 78%     | 80%     | 79%     | 79%     | 83%             |  |  |