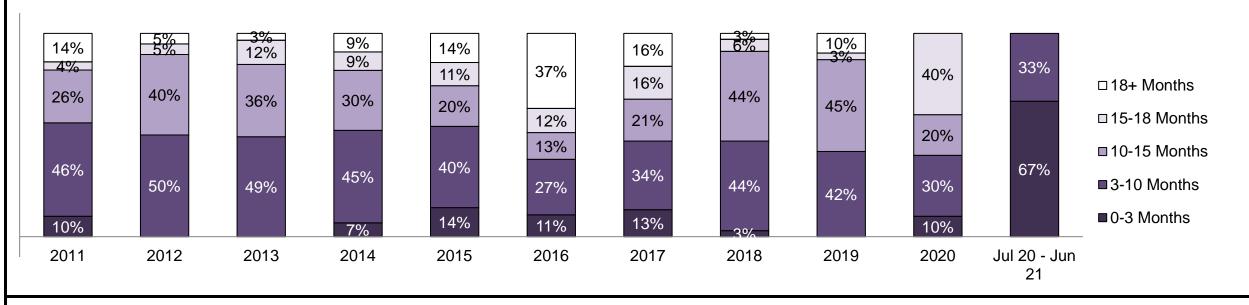

CASES PENDING AS OF JUNE 30, 2021

| Pending Cases <sup>3</sup> | by Pending Age <sup>6</sup> and | <b>Percentage of Pending Cases</b> | In-Custody <sup>17</sup> and Out-of-Custody <sup>18</sup> |
|----------------------------|---------------------------------|------------------------------------|-----------------------------------------------------------|
|----------------------------|---------------------------------|------------------------------------|-----------------------------------------------------------|

| Location       | Over 18 months | 15-18<br>months | 10-15<br>months | 8-10<br>months | 0-8<br>months | Total   |
|----------------|----------------|-----------------|-----------------|----------------|---------------|---------|
| PROVINCIAL     | 13,920         | 7,803           | 27,583          | 17,572         | 92,153        | 159,031 |
| In-Custody     | 13%            | 13%             | 12%             | 12%            | 15%           | 14%     |
| Out-of-Custody | 80%            | 81%             | 85%             | 86%            | 83%           | 83%     |
| Central East   | 1,951          | 1,178           | 4,399           | 2,788          | 16,098        | 26,414  |
| Central West   | 4,450          | 2,292           | 6,525           | 3,718          | 18,201        | 35,186  |
| East           | 1,504          | 941             | 3,505           | 1,900          | 10,323        | 18,173  |
| North East     | 828            | 497             | 2,114           | 1,803          | 8,880         | 14,122  |
| North West     | 1,024          | 427             | 1,570           | 1,158          | 5,491         | 9,670   |
| Toronto        | 2,306          | 1,316           | 3,973           | 2,544          | 15,625        | 25,764  |
| West           | 1,857          | 1,152           | 5,497           | 3,661          | 17,535        | 29,702  |