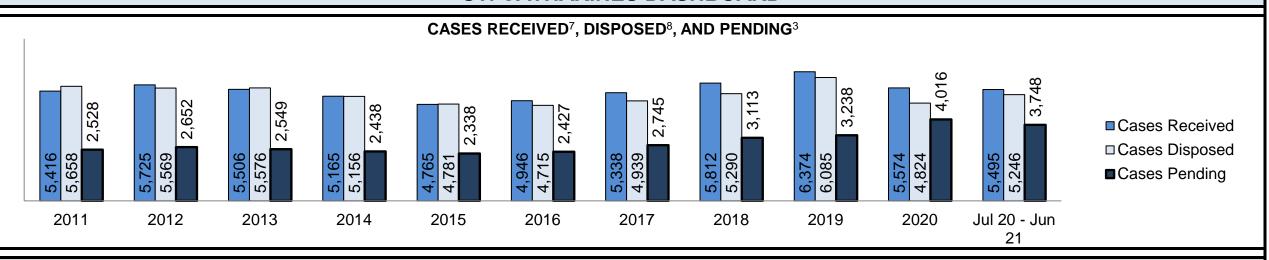

|                                       |         |                    | 3,456                                        | 292                                                                   |



| Cases Received <sup>/</sup> by Offence Group |       |       |       |       |       |       |       |       |       |       |                 |  |  |
|----------------------------------------------|-------|-------|-------|-------|-------|-------|-------|-------|-------|-------|-----------------|--|--|
| Offence Group <sup>9</sup>                   | 2011  | 2012  | 2013  | 2014  | 2015  | 2016  | 2017  | 2018  | 2019  | 2020  | Jul 20 - Jun 21 |  |  |
| Crimes Against The Person                    | 1,458 | 1,499 | 1,309 | 1,140 | 1,119 | 1,055 | 1,187 | 1,297 | 1,327 | 1,404 | 1,434           |  |  |
| Crimes Against Property                      | 1,168 | 1,344 | 1,297 | 1,231 | 1,083 | 1,200 | 1,438 | 1,587 | 1,604 | 1,217 | 1,232           |  |  |
| Administration of Justice