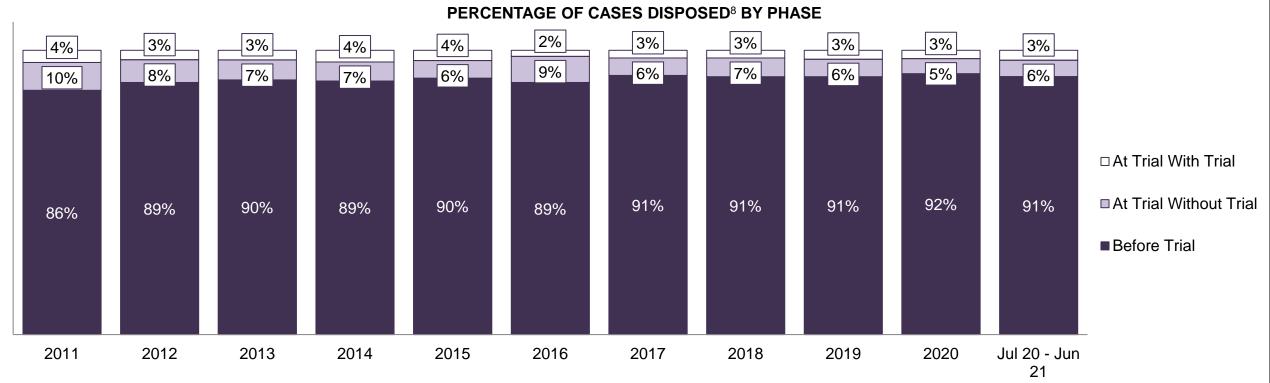

| 236  | 251  | 253  | 285  | 281  | 305  | 261  | 339  | 370  | 585  | 583             |  |
| Crimes Against Property                     | 173  | 168  | 176  | 191  | 205  | 248  | 283  | 331  | 348  | 539  | 490             |  |
| Administration of Justice                   | 139  | 138  | 140  | 179  | 219  | 252  | 336  | 443  | 459  | 716  | 626             |  |
| Other Criminal Code                         | 50   | 28   | 19   | 40   | 39   | 39   | 50   | 54   | 63   | 106  | 101             |  |
| Criminal Code Traffic                       | 53   | 65   | 58   | 61   | 77   | 81   | 57   | 67   | 77   | 134  | 138             |  |
| Federal Statute                             | 92   | 86   | 83   | 94   | 95   | 107  | 103  | 101  | 84   | 169  | 171             |  |









| Cases Disposed <sup>8</sup> by Phase and | Percentage of | f In-Custod | y <sup>11</sup> , Out-of-0 | Custody <sup>12</sup> Ca | ases at Cas | e Dispositio | on    |       |       |       |              |       |
|------------------------------------------|---------------|-------------|----------------------------|--------------------------|-------------|--------------|-------|-------|-------|-------|--------------|-------|
| Phases                                   | 2011          | 2012        | 2013                       | 2014                     | 2015        | 2016         | 2017  | 2018  | 2019  | 2020  | Jul 20 - Jun | 21    |
| At Trial With Trial                      | 128           | 81          | 86                         | 90                       | 78          | 47