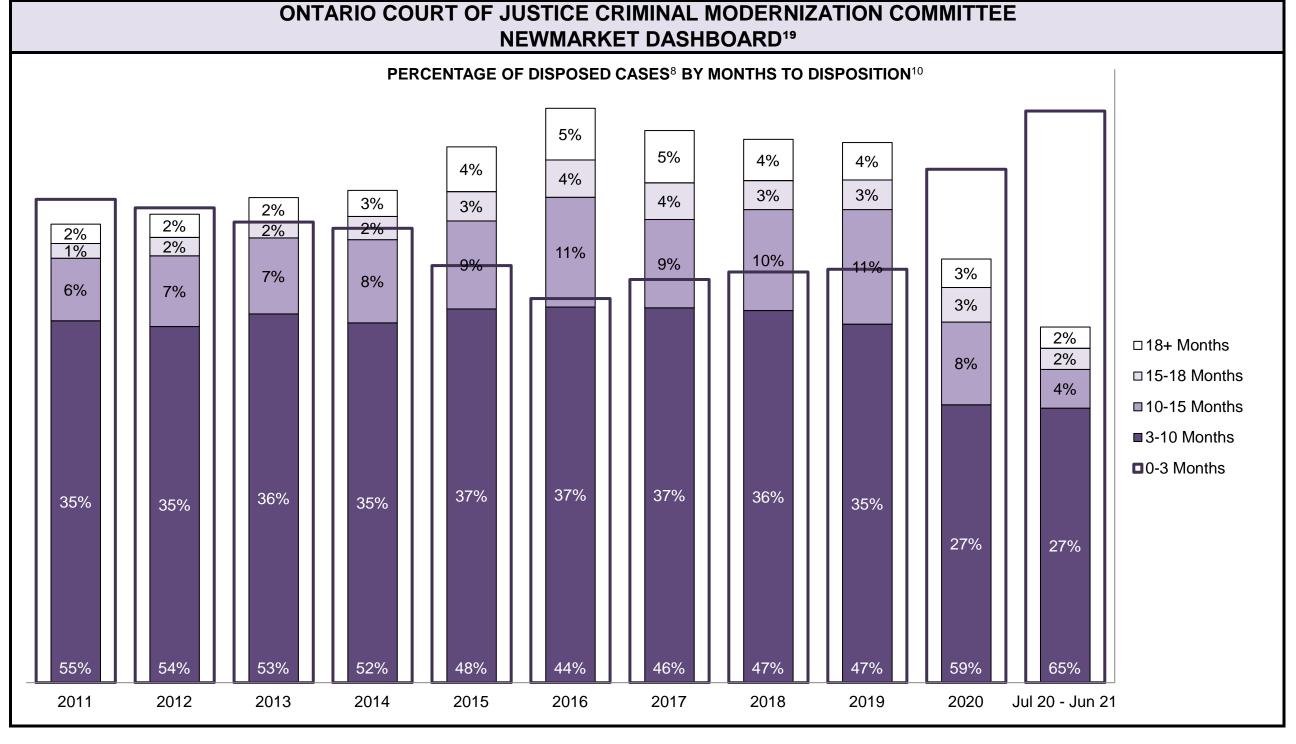

|                                                    | Kov I                                          | Metric                                | Jul 20  | - Jun 21           | 2014 Baseline                                | Change from 2014 Regional                                             |  |
|----------------------------------------------------|------------------------------------------------|---------------------------------------|---------|--------------------|----------------------------------------------|-----------------------------------------------------------------------|--|
|                                                    | Key i                                          | vieti iC                              | Percent | Cases <sup>1</sup> | Regional Median*                             | Median                                                                |  |
|                                                    | Disposed cases that be                         | gan in the Bail Phase                 | 26.9%   | 9,299              | 32.5%                                        | -5.6%                                                                 |  |
|                                                    | Bail cases with a bail                         | Total                                 | 65.1%   | 6,053              | 53.7%                                        | 11.4%                                                                 |  |
|                                                    |                                                | Bail Disposition with 1 appearance    | 57.6%   | 3,489              | 52.5%                                        | 5.1%                                                                  |  |
| Bail                                               | or detention order)                            | Bail Disposition within 1-3 days      | 68.9%   | 4,170              | 72.9%                                        | -4.0%                                                                 |  |
| Dali                                               |                                                | Total                                 | 34.9%   | 3,246              | 46.3%                                        | -11.4%                                                                |  |
|                                                    | Bail cases with no bail disposition but with a | Case disposition in 1-3 appearances   | 20.1%   | 654                | 38.7%                                        | -18.6%                                                                |  |
|                                                    | case disposition                               | Case disposition in 0-3 months        | 60.1%   | 1,950              | 79.1%                                        | -19.0%                                                                |  |
|                                                    | ·                                              | Case disposition rate before trial    | 92.5%   | 3,002              | 92.8%                                        | -0.3%                                                                 |  |
|                                                    |                                                |                                       |         |                    |                                              |                                                                       |  |
|                                                    | Disposition rate (include                      | s bail cases with case dispositions)  | 92.3%   | 31,900             | 88.7%                                        | 3.6%                                                                  |  |
| Before Trial                                       | Disposed within 1-3 app                        | earances (net of bench warrant cases) | 52.4%   | 8,320              | 46.0%                                        | 6.4%                                                                  |  |
|                                                    | Disposed within 0-3 mo                         | nths (net of bench warrant cases)     | 60.9%   | 9,667              | 60.7%                                        | 0.2%                                                                  |  |
|                                                    |                                                |                                       |         |                    |                                              |                                                                       |  |
| Trial                                              | Collapse Rate at Trial <sup>2</sup>            |                                       | 62.7%   | 1,676              | 62.3%                                        | 0.4%                                                                  |  |
|                                                    |                                                |                                       |         |                    |                                              |                                                                       |  |
|                                                    | Cases Pending³ a                               | s of June 30, 2021                    | Percent | Cases <sup>1</sup> | Cases in the Pre-Trial<br>Phase <sup>4</sup> | Cases in the Trial Phase <sup>5</sup> (including preliminary hearing) |  |
|                                                    | 0-8 months                                     |                                       | 60.9%   | 16,098             | 15,901                                       | 197                                                                   |  |
| Ame of All Develler                                | 8-10 months                                    |                                       | 10.6%   | 2,788              | 2,636                                        | 152                                                                   |  |
| Age of All Pending Cases <sup>6</sup> 10-15 months |                                                |                                       | 16.7%   | 4,399              | 3,744                                        | 655                                                                   |  |
| <b>Vases</b>                                       | 15-18 months                                   |                                       | 4.5%    | 1,178              | 818                                          | 360                                                                   |  |
| Over 18 months                                     |                                                |                                       |         | 1,951              | 997                                          | 7 954                                                                 |  |
| Total                                              | 100.0%                                         | 26,414                                | 24,096  | 2,318              |                                              |                                                                       |  |