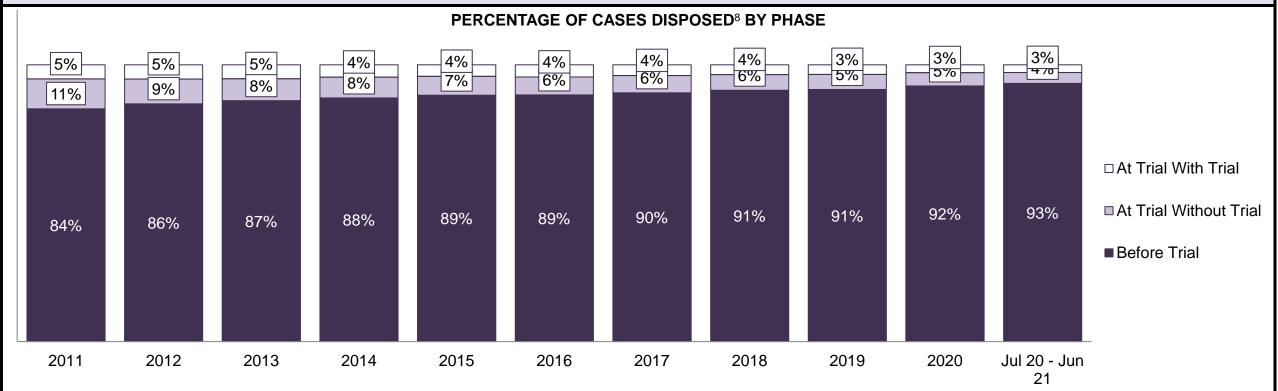

| Cases Disposed <sup>8</sup> by Phase and P | Cases Disposed <sup>8</sup> by Phase and Percentage of In-Custody <sup>11</sup> , Out-of-Custody <sup>12</sup> Cases at Case Disposition |         |         |         |         |         |         |         |         |         |                 |  |  |
|--------------------------------------------|------------------------------------------------------------------------------------------------------------------------------------------|---------|---------|---------|---------|---------|---------|---------|---------|---------|-----------------|--|--|
| Phases                                     | 2011                                                                                                                                     | 2012    | 2013    | 2014    | 2015    | 2016    | 2017    | 2018    | 2019    | 2020    | Jul 20 - Jun 21 |  |  |
| At Trial With Trial                        | 12,913                                                                                                                                   | 12,507  | 11,635  | 10,711  | 9,759   | 9,325   | 9,209   | 8,399   | 8,353   | 4,381   | 5,389           |  |  |
| In-Custody                                 | 15%                                                                                                                                      | 17%     | 16%     | 15%     | 15%     | 14%     | 14%     | 12%     | 14%     | 18%     | 19%             |  |  |
| Out-of-Custody                             | 85%                                                                                                                                      | 83%     | 84%     | 85%     | 85%     | 86%     | 86%     | 88%     | 86%     | 82%     | 81%             |  |  |
| At Trial Without Trial                     | 31,139                                                                                                                                   | 27,205  | 25,048  | 22,226  | 19,582  | 18,371  | 17,471  | 16,029  | 16,029  | 9,075   | 9,821           |  |  |
| In-Custody                                 | 14%                                                                                                                                      | 15%     | 15%     | 14%     | 14%     | 14%     | 14%     | 13%     | 14%     | 15%     | 16%             |  |  |
| Out-of-Custody                             | 86%                                                                                                                                      | 85%     | 85%     | 86%     | 86%     | 86%     | 86%     | 87%     | 86%     | 85%     | 84%             |  |  |
| Before Trial                               | 212,794                                                                                                                                  | 207,335 | 194,998 | 177,161 | 175,908 | 179,464 | 187,457 | 187,060 | 196,166 | 137,018 | 166,107         |  |  |
| In-Custody                                 | 22%                                                                                                                                      | 23%     | 23%     | 22%     | 23%     | 23%     | 22%     | 20%     | 21%     | 21%     | 17%             |  |  |
| Out-of-Custody                             | 78%                                                                                                                                      | 77%     | 77%     | 78%     | 77%     | 77%     | 78%     | 80%     | 79%     | 79%     | 83%             |  |  |

| Cases Disposed <sup>8</sup> by Phase and Percentage of In-Custody <sup>11</sup> , Out-of-Custody <sup>12</sup> Cases at Case Disposition |        |        |        |        |        |        |        |        |        |        |                 |  |
|------------------------------------------------------------------------------------------------------------------------------------------|--------|--------|--------|--------|--------|--------|--------|--------|--------|--------|-----------------|--|
| Phases                                                                                                                                   | 2011   | 2012   | 2013   | 2014   | 2015   | 2016   | 2017   | 2018   | 2019   | 2020   | Jul 20 - Jun 21 |  |
| At Trial With Trial                                                                                                                      | 1,664  | 1,672  | 1,502  | 1,471  | 1,476  | 1,505  | 1,587  | 1,484  | 1,497  | 847    | 997             |  |
| In-Custody                                                                                                                               | 12%    | 13%    | 14%    | 11%    | 12%    | 10%    | 10%    | 8%     | 10%    | 12%    | 11%             |  |
| Out-of-Custody                                                                                                                           | 88%    | 87%    | 86%    | 89%    | 88%    | 90%    | 90%    | 92%    | 90%    | 88%    | 89%             |  |
| At Trial Without Trial                                                                                                                   | 3,479  | 3,138  | 2,578  | 2,435  | 2,493  | 2,570  | 2,432  | 2,385  | 2,472  | 1,598  | 1,676           |  |
| In-Custody                                                                                                                               | 13%    | 14%    | 14%    | 13%    | 13%    | 10%    | 10%    | 10%    | 10%    | 12%    | 14%             |  |
| Out-of-Custody                                                                                                                           | 87%    | 86%    | 86%    | 87%    | 87%    | 90%    | 90%    | 90%    | 90%    | 88%    | 86%             |  |
| Before Trial                                                                                                                             | 39,035 | 36,793 | 32,985 | 30,592 | 30,396 | 31,008 | 31,627 | 31,231 | 33,975 | 25,747 | 31,900          |  |
| In-Custody                                                                                                                               | 17%    | 17%    | 18%    | 17%    | 17%    | 17%    | 16%    | 13%    | 14%    | 14%    | 11%             |  |
| Out-of-Custody                                                                                                                           | 83%    | 83%    | 82%    | 83%    | 83%    | 83%    | 84%    | 87%    | 86%    | 86%    | 89%             |  |