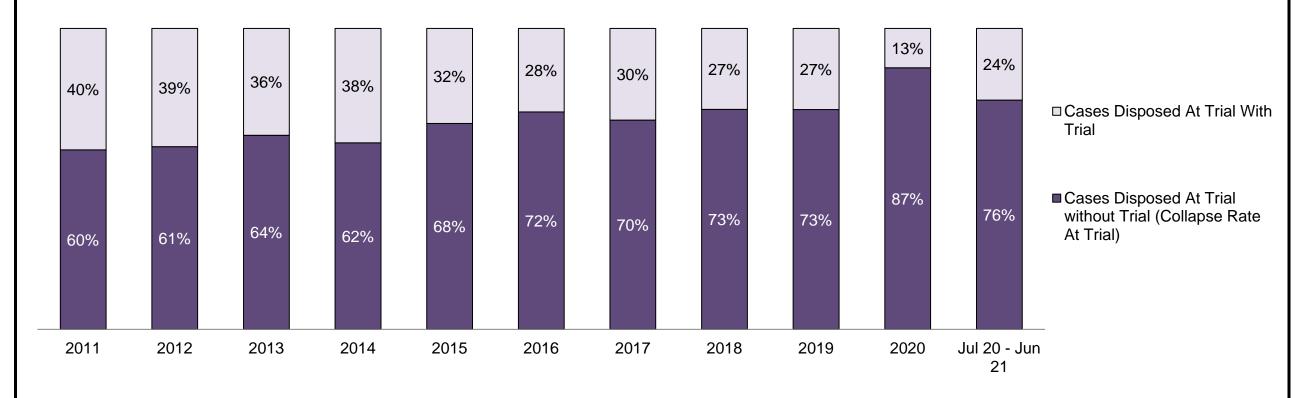

| 93%   | 91%   | 95%   | 87%  | 96%          |       |
| Before Trial                           | 1,513            | 1,373     | 1,295                      | 1,265                    | 1,226       | 1,219        | 1,411 | 1,434 | 1,530 | 893  |              | 1,213 |
| In-Custody                             | 18%              | 19%       | 20%                        | 16%                      | 21%         | 15%          | 15%   | 16%   | 14%   | 16%  | 11%          |       |
| Out-of-Custody                         | 82%              | 81%       | 80%                        | 84%                      | 79%         | 85%          | 85%   | 84%   | 86%   | 84%  | 89%          |       |



#### PERCENTAGE OF CASES DISPOSED<sup>8</sup> BY PHASE FOR CASES SET FOR TRIAL<sup>13</sup>



|                                                                                                                                         |      |      |      | 2    |      |      |      |      |      |      |                 |
|-----------------------------------------------------------------------------------------------------------------------------------------|------|------|------|------|------|------|------|------|------|------|-----------------|
| Percentage of Cases Disposed <sup>8</sup> At Trial Without Trial (Collapse Rate At Trial <sup>2</sup> ) by Offence Group At Disposition |      |      |      |      |      |      |      |      |      |      |                 |
| Offence Group at Disposition <sup>14</sup>