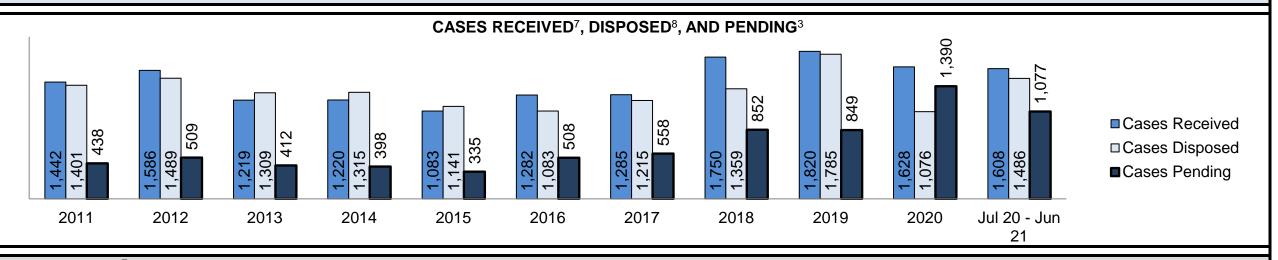

### **ONTARIO COURT OF JUSTICE CRIMINAL MODERNIZATION COMMITTEE** PROVINCIAL DASHBOARD<sup>19</sup> CASES RECEIVED<sup>7</sup>, DISPOSED<sup>8</sup>, AND PENDING<sup>3</sup> 176,202 159,031 120,999 111,879 100,699 97,525 93,913 215,268 210,098 90,869 609'96 99,154 89,500 ■ Cases Received 253,367 256,846 216,660 205,249 205,635 150,474 229,140 207,160 240,736 231,681 211,088 181,317 ,047 218,181 214,137 234,601 220,548 225,798 211,488 □ Cases Disposed ■ Cases Pending 2014 Jul 20 - Jun 2011 2012 2013 2015 2016 2017 2018 2019 2020 21