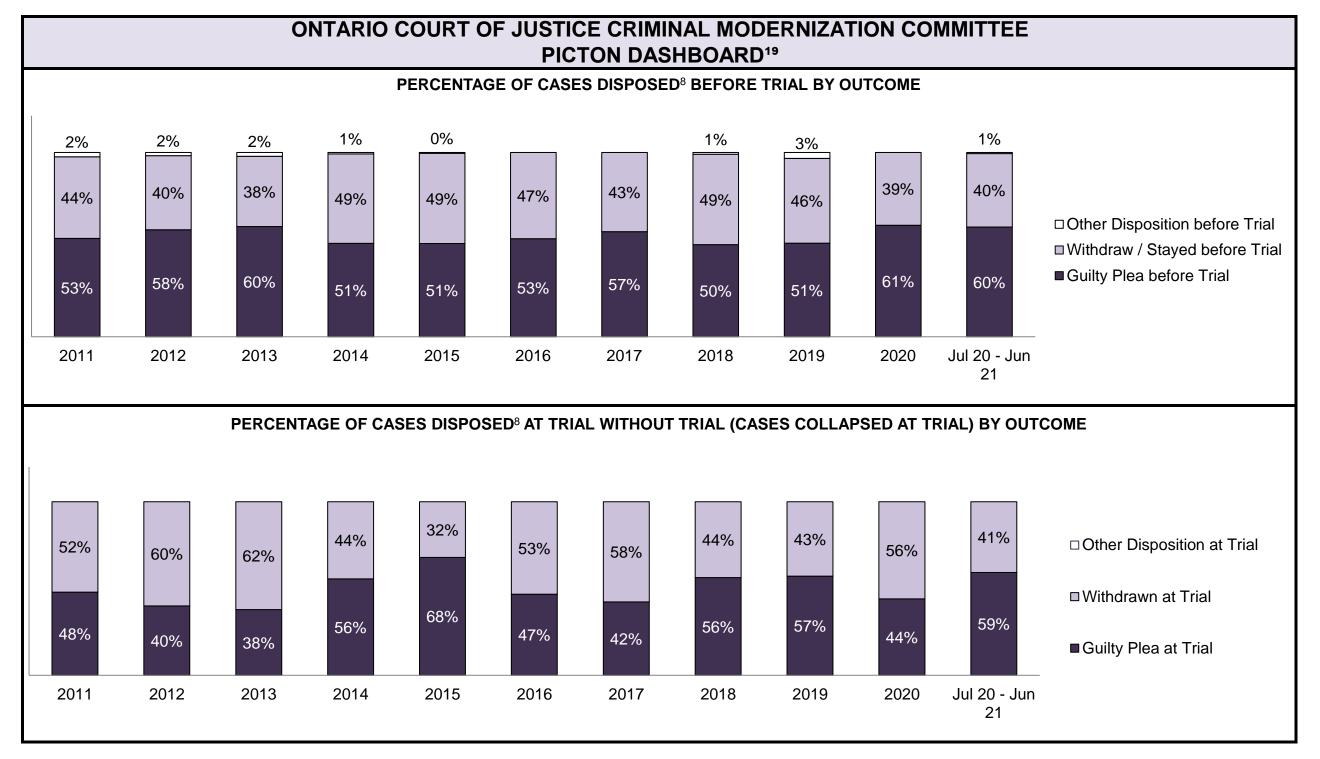

|                                                    | Kov I                                          | Metric                                | Jul 20  | - Jun 21           | 2014 Baseline                                | Change from 2014 Regional                                             |  |
|----------------------------------------------------|------------------------------------------------|---------------------------------------|---------|--------------------|----------------------------------------------|-----------------------------------------------------------------------|--|
|                                                    | Key i                                          | vieti iC                              | Percent | Cases <sup>1</sup> | Regional Median*                             | Median                                                                |  |
|                                                    | Disposed cases that be                         | gan in the Bail Phase                 | 26.9%   | 9,299              | 32.5%                                        | -5.6%                                                                 |  |
|                                                    | Bail cases with a bail                         | Total                                 | 65.1%   | 6,053              | 53.7%                                        | 11.4%                                                                 |  |
|                                                    |                                                | Bail Disposition with 1 appearance    | 57.6%   | 3,489              | 52.5%                                        | 5.1%                                                                  |  |
| Bail                                               | or detention order)                            | Bail Disposition within 1-3 days      | 68.9%   | 4,170              | 72.9%                                        | -4.0%                                                                 |  |
| Dali                                               |                                                | Total                                 | 34.9%   | 3,246              | 46.3%                                        | -11.4%                                                                |  |
|                                                    | Bail cases with no bail disposition but with a | Case disposition in 1-3 appearances   | 20.1%   | 654                | 38.7%                                        | -18.6%                                                                |  |
|                                                    | case disposition                               | Case disposition in 0-3 months        | 60.1%   | 1,950              | 79.1%                                        | -19.0%                                                                |  |
|                                                    | ·                                              | Case disposition rate before trial    | 92.5%   | 3,002              | 92.8%                                        | -0.3%                                                                 |  |
|                                                    |                                                |                                       |         |                    |                                              |                                                                       |  |
|                                                    | Disposition rate (include                      | s bail cases with case dispositions)  | 92.3%   | 31,900             | 88.7%                                        | 3.6%                                                                  |  |
| Before Trial                                       | Disposed within 1-3 app                        | earances (net of bench warrant cases) | 52.4%   | 8,320              | 46.0%                                        | 6.4%                                                                  |  |
|                                                    | Disposed within 0-3 mo                         | nths (net of bench warrant cases)     | 60.9%   | 9,667              | 60.7%                                        | 0.2%                                                                  |  |
|                                                    |                                                |                                       |         |                    |                                              |                                                                       |  |
| Trial                                              | Collapse Rate at Trial <sup>2</sup>            |                                       | 62.7%   | 1,676              | 62.3%                                        | 0.4%                                                                  |  |
|                                                    |                                                |                                       |         |                    |                                              |                                                                       |  |
|                                                    | Cases Pending³ a                               | s of June 30, 2021                    | Percent | Cases <sup>1</sup> | Cases in the Pre-Trial<br>Phase <sup>4</sup> | Cases in the Trial Phase <sup>5</sup> (including preliminary hearing) |  |
|                                                    | 0-8 months                                     |                                       | 60.9%   | 16,098             | 15,901                                       | 197                                                                   |  |
| Ame of All Develler                                | 8-10 months                                    |                                       | 10.6%   | 2,788              | 2,636                                        | 152                                                                   |  |
| Age of All Pending Cases <sup>6</sup> 10-15 months |                                                |                                       | 16.7%   | 4,399              | 3,744                                        | 655                                                                   |  |
| <b>Vases</b>                                       | 15-18 months                                   |                                       | 4.5%    | 1,178              | 818                                          | 360                                                                   |  |
| Over 18 months                                     |                                                |                                       |         | 1,951              | 997                                          | 7 954                                                                 |  |
| Total                                              | 100.0%                                         | 26,414                                | 24,096  | 2,318              |                                              |                                                                       |  |