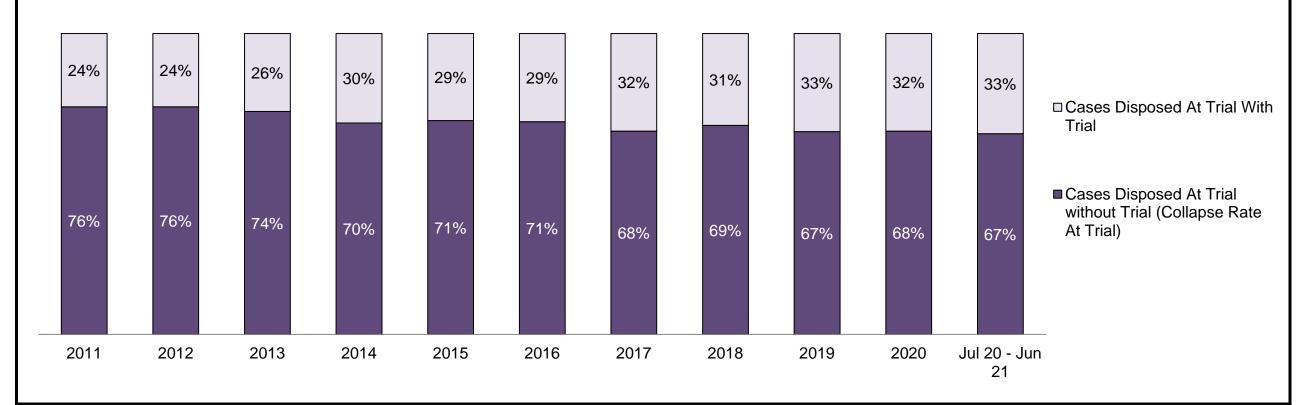

□ Cases Disposed At Trial With Trial

■ Cases Disposed At Trial without Trial (Collapse Rate At Trial)

| Percentage of Cases Disposed <sup>8</sup> At Trial | Without Trial (Collapse Rate | e At Trial <sup>2</sup> ) by Offence Group At Disposition |
|----------------------------------------------------|------------------------------|-----------------------------------------------------------|
|                                                    |                              |                                                           |