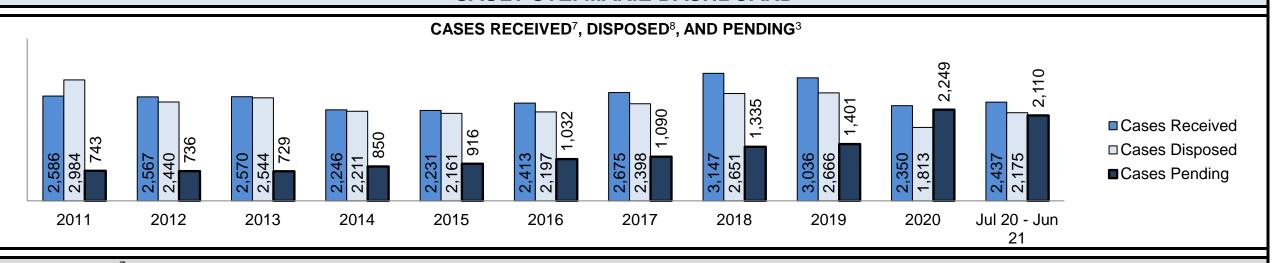

### **ONTARIO COURT OF JUSTICE CRIMINAL MODERNIZATION COMMITTEE** PROVINCIAL DASHBOARD<sup>19</sup> CASES RECEIVED<sup>7</sup>, DISPOSED<sup>8</sup>, AND PENDING<sup>3</sup> 176,202 159,031 120,999 111,879 100,699 97,525 93,913 215,268 210,098 90,869 609'96 99,154 89,500 ■ Cases Received 253,367 256,846 216,660 205,249 205,635 150,474 229,140 207,160 240,736 231,681 211,088 181,317 ,047 218,181 214,137 234,601 220,548 225,798 211,488 □ Cases Disposed ■ Cases Pending 2014 Jul 20 - Jun 2011 2012 2013 2015 2016 2017 2018 2019 2020 21