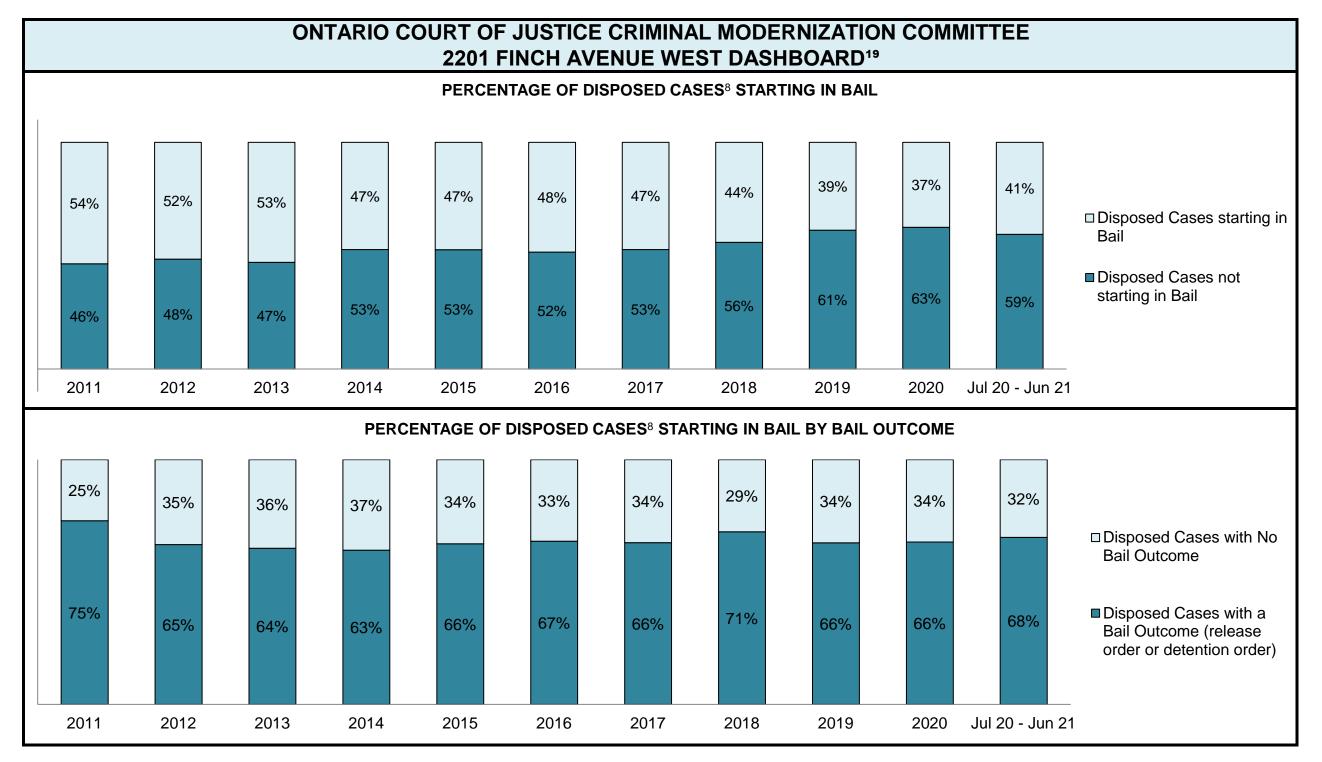

1,558 | 1,797 | 1,759 | 1,636 | 1,570 | 1,816 | 2,180 | 2,038           |
| Crimes Against Property                    | 836   | 739   | 597   | 619   | 735   | 687   | 641   | 701   | 713   | 645   | 582             |
| Administration of Justice                  | 564   | 421   | 406   | 425   | 471   | 418   | 416   | 435   | 521   | 572   | 483             |
| Other Criminal Code                        | 234   | 167   | 194   | 240   | 277   | 243   | 226   | 267   | 243   | 297   | 213             |
| Criminal Code Traffic                      | 387   | 449   | 313   | 236   | 285   | 270   | 236   | 226   | 246   | 307   | 315             |
| Federal Statute                            | 134   | 103   | 122   | 137   | 161   | 118   | 113   | 168   | 126   | 155   | 99              |









| Phases                 | 2011  | 2012  | 2013  | 2014  | 2015  | 2016  | 2017  | 2018  | 2019  | 2020  | Jul 20 - Jun | າ 21  |
|------------------------|-------|-------|-------|-------|-------|-------|-------|-------|-------|-------|--------------|-------|
| At Trial With Trial    | 392   | 456   | 364   | 330   | 338   | 317   | 272   | 283   | 351   | 164   |              | 202   |
| In-Custody             | 24%   | 19%   | 20%   | 17%   | 19%   | 15%   | 21%   | 18%   | 17%   | 23%   | 29%          |       |
| Out-of-Custody         | 76%   | 81%   | 80%   | 83%   | 81%   | 85%   | 79%   | 82%   | 83%   | 77%   | 71%          |       |
| At Trial Without Trial | 1,499 | 1,405 | 986   | 808   | 527   | 688   | 545   | 432   | 486   | 294   |              | 326   |
| In-Custody