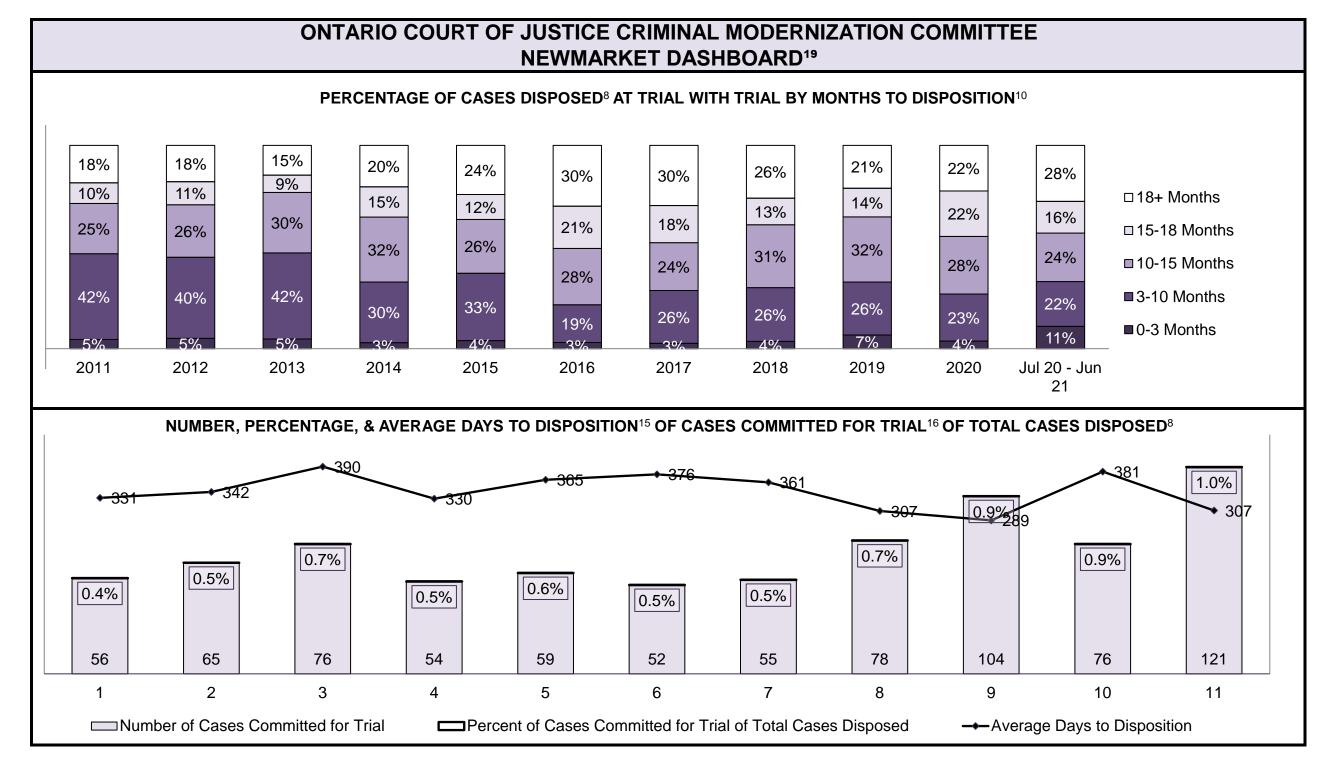

### PERCENTAGE OF CASES DISPOSED<sup>8</sup> BY PHASE FOR CASES SET FOR TRIAL<sup>13</sup>

| Percentage of Cases Disposed <sup>8</sup> At Trial Without Trial (Collapse Rate At Trial <sup>2</sup> ) by Offence Group At Disposition |      |      |      |      |      |      |      |      |      |      |                 |  |
|-----------------------------------------------------------------------------------------------------------------------------------------|------|------|------|------|------|------|------|------|------|------|-----------------|--|
| Offence Group at Disposition <sup>14</sup>                                                                                              | 2011 | 2012 | 2013 | 2014 | 2015 | 2016 | 2017 | 2018 | 2019 | 2020 | Jul 20 - Jun 21 |  |
| Crimes Against The Person                                                                                                               | 38%  | 36%  | 36%  | 35%  | 33%  | 34%  | 34%  | 33%  | 36%  | 37%  | 38%             |  |
| Crimes Against Property                                                                                                                 | 12%  | 11%  | 12%  | 13%  | 11%  | 12%  | 11%  | 9%   | 10%  | 9%   | 8%              |  |
| Administration of Justice                                                                                                               | 11%  | 10%  | 11%  | 10%  | 11%  | 11%  | 8%   | 10%  | 11%  | 11%  | 9%              |  |
| Other Criminal Code                                                                                                                     | 5%   | 6%   | 6%   | 5%   | 6%   | 5%   | 6%   | 7%   | 6%   | 7%   | 8%              |  |
| Criminal Code Traffic                                                                                                                   | 24%  | 25%  | 25%  | 27%  | 26%  | 27%  | 31%  | 31%  | 26%  | 25%  | 25%             |  |
| Federal Statute                                                                                                                         | 10%  | 11%  | 10%  | 11%  | 12%  | 11%  | 11%  | 10%  | 10%  | 11%  | 12%             |  |
| Total                                                                                                                                   | 100% | 100% | 100% | 100% | 100% | 100% | 100% | 100% | 100% | 100% | 100%            |  |