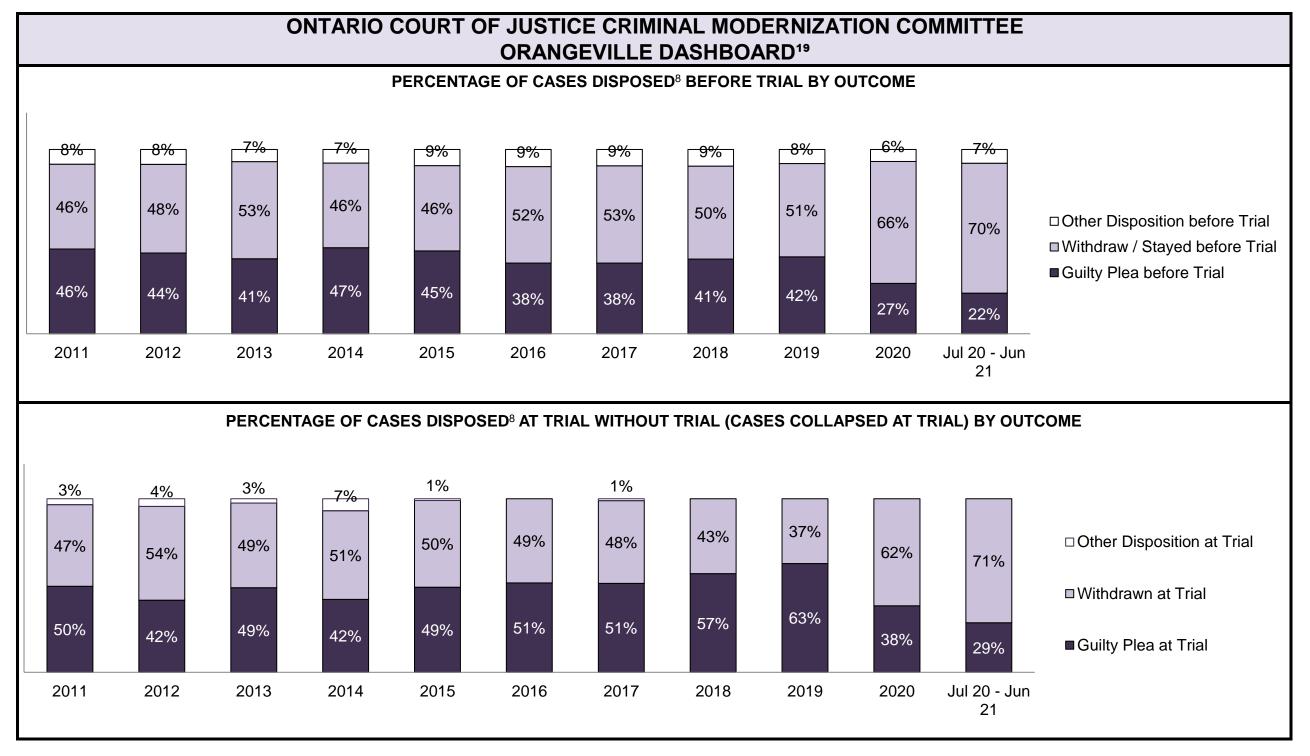

| Cases Disposed <sup>8</sup> by Phase and P | Cases Disposed <sup>8</sup> by Phase and Percentage of In-Custody <sup>11</sup> , Out-of-Custody <sup>12</sup> Cases at Case Disposition |         |         |         |         |         |         |         |         |         |                 |  |  |
|--------------------------------------------|------------------------------------------------------------------------------------------------------------------------------------------|---------|---------|---------|---------|---------|---------|---------|---------|---------|-----------------|--|--|
| Phases                                     | 2011                                                                                                                                     | 2012    | 2013    | 2014    | 2015    | 2016    | 2017    | 2018    | 2019    | 2020    | Jul 20 - Jun 21 |  |  |
| At Trial With Trial                        | 12,913                                                                                                                                   | 12,507  | 11,635  | 10,711  | 9,759   | 9,325   | 9,209   | 8,399   | 8,353   | 4,381   | 5,389           |  |  |
| In-Custody                                 | 15%                                                                                                                                      | 17%     | 16%     | 15%     | 15%     | 14%     | 14%     | 12%     | 14%     | 18%     | 19%             |  |  |
| Out-of-Custody                             | 85%                                                                                                                                      | 83%     | 84%     | 85%     | 85%     | 86%     | 86%     | 88%     | 86%     | 82%     | 81%             |  |  |
| At Trial Without Trial                     | 31,139                                                                                                                                   | 27,205  | 25,048  | 22,226  | 19,582  | 18,371  | 17,471  | 16,029  | 16,029  | 9,075   | 9,821           |  |  |
| In-Custody                                 | 14%                                                                                                                                      | 15%     | 15%     | 14%     | 14%     | 14%     | 14%     | 13%     | 14%     | 15%     | 16%             |  |  |
| Out-of-Custody                             | 86%                                                                                                                                      | 85%     | 85%     | 86%     | 86%     | 86%     | 86%     | 87%     | 86%     | 85%     | 84%             |  |  |
| Before Trial                               | 212,794                                                                                                                                  | 207,335 | 194,998 | 177,161 | 175,908 | 179,464 | 187,457 | 187,060 | 196,166 | 137,018 | 166,107         |  |  |
| In-Custody                                 | 22%                                                                                                                                      | 23%     | 23%     | 22%     | 23%     | 23%     | 22%     | 20%     | 21%     | 21%     | 17%             |  |  |
| Out-of-Custody                             | 78%                                                                                                                                      | 77%     | 77%     | 78%     | 77%     | 77%     | 78%     | 80%     | 79%     | 79%     | 83%             |  |  |

| Cases Disposed <sup>8</sup> by Phase and Percentage of In-Custody <sup>11</sup> , Out-of-Custody <sup>12</sup> Cases at Case Disposition |        |        |        |        |        |        |        |        |        |        |                 |  |
|------------------------------------------------------------------------------------------------------------------------------------------|--------|--------|--------|--------|--------|--------|--------|--------|--------|--------|-----------------|--|
| Phases                                                                                                                                   | 2011   | 2012   | 2013   | 2014   | 2015   | 2016   | 2017   | 2018   | 2019   | 2020   | Jul 20 - Jun 21 |  |
| At Trial With Trial                                                                                                                      | 1,664  | 1,672  | 1,502  | 1,471  | 1,476  | 1,505  | 1,587  | 1,484  | 1,497  | 847    | 997             |  |
| In-Custody                                                                                                                               | 12%    | 13%    | 14%    | 11%    | 12%    | 10%    | 10%    | 8%     | 10%    | 12%    | 11%             |  |
| Out-of-Custody                                                                                                                           | 88%    | 87%    | 86%    | 89%    | 88%    | 90%    | 90%    | 92%    | 90%    | 88%    | 89%             |  |
| At Trial Without Trial                                                                                                                   | 3,479  | 3,138  | 2,578  | 2,435  | 2,493  | 2,570  | 2,432  | 2,385  | 2,472  | 1,598  | 1,676           |  |
| In-Custody                                                                                                                               | 13%    | 14%    | 14%    | 13%    | 13%    | 10%    | 10%    | 10%    | 10%    | 12%    | 14%             |  |
| Out-of-Custody                                                                                                                           | 87%    | 86%    | 86%    | 87%    | 87%    | 90%    | 90%    | 90%    | 90%    | 88%    | 86%             |  |
| Before Trial                                                                                                                             | 39,035 | 36,793 | 32,985 | 30,592 | 30,396 | 31,008 | 31,627 | 31,231 | 33,975 | 25,747 | 31,900          |  |
| In-Custody                                                                                                                               | 17%    | 17%    | 18%    | 17%    | 17%    | 17%    | 16%    | 13%    | 14%    | 14%    | 11%             |  |
| Out-of-Custody                                                                                                                           | 83%    | 83%    | 82%    | 83%    | 83%    | 83%    | 84%    | 87%    | 86%    | 86%    | 89%             |  |