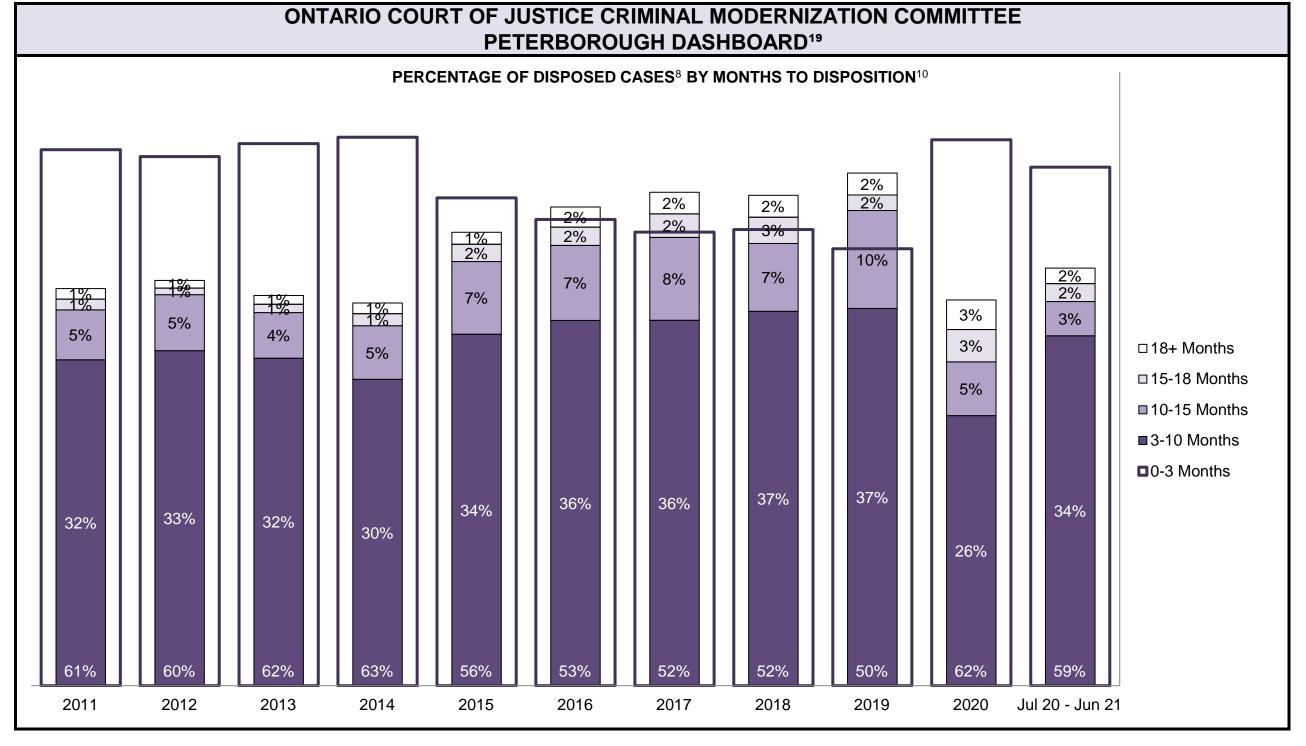

|                                                    | Kov I                                          | Metric                                | Jul 20  | - Jun 21           | 2014 Baseline                                | Change from 2014 Regional                                             |  |
|----------------------------------------------------|------------------------------------------------|---------------------------------------|---------|--------------------|----------------------------------------------|-----------------------------------------------------------------------|--|
|                                                    | Key i                                          | vieti iC                              | Percent | Cases <sup>1</sup> | Regional Median*                             | Median                                                                |  |
|                                                    | Disposed cases that be                         | gan in the Bail Phase                 | 26.9%   | 9,299              | 32.5%                                        | -5.6%                                                                 |  |
|                                                    | Bail cases with a bail                         | Total                                 | 65.1%   | 6,053              | 53.7%                                        | 11.4%                                                                 |  |
|                                                    |                                                | Bail Disposition with 1 appearance    | 57.6%   | 3,489              | 52.5%                                        | 5.1%                                                                  |  |
| Bail                                               | or detention order)                            | Bail Disposition within 1-3 days      | 68.9%   | 4,170              | 72.9%                                        | -4.0%                                                                 |  |
| Dali                                               |                                                | Total                                 | 34.9%   | 3,246              | 46.3%                                        | -11.4%                                                                |  |
|                                                    | Bail cases with no bail disposition but with a | Case disposition in 1-3 appearances   | 20.1%   | 654                | 38.7%                                        | -18.6%                                                                |  |
|                                                    | case disposition                               | Case disposition in 0-3 months        | 60.1%   | 1,950              | 79.1%                                        | -19.0%                                                                |  |
|                                                    | ·                                              | Case disposition rate before trial    | 92.5%   | 3,002              | 92.8%                                        | -0.3%                                                                 |  |
|                                                    |                                                |                                       |         |                    |                                              |                                                                       |  |
|                                                    | Disposition rate (include                      | s bail cases with case dispositions)  | 92.3%   | 31,900             | 88.7%                                        | 3.6%                                                                  |  |
| Before Trial                                       | Disposed within 1-3 app                        | earances (net of bench warrant cases) | 52.4%   | 8,320              | 46.0%                                        | 6.4%                                                                  |  |
|                                                    | Disposed within 0-3 mo                         | nths (net of bench warrant cases)     | 60.9%   | 9,667              | 60.7%                                        | 0.2%                                                                  |  |
|                                                    |                                                |                                       |         |                    |                                              |                                                                       |  |
| Trial                                              | Collapse Rate at Trial <sup>2</sup>            |                                       | 62.7%   | 1,676              | 62.3%                                        | 0.4%                                                                  |  |
|                                                    |                                                |                                       |         |                    |                                              |                                                                       |  |
|                                                    | Cases Pending³ a                               | s of June 30, 2021                    | Percent | Cases <sup>1</sup> | Cases in the Pre-Trial<br>Phase <sup>4</sup> | Cases in the Trial Phase <sup>5</sup> (including preliminary hearing) |  |
|                                                    | 0-8 months                                     |                                       | 60.9%   | 16,098             | 15,901                                       | 197                                                                   |  |
| Ame of All Develler                                | 8-10 months                                    |                                       | 10.6%   | 2,788              | 2,636                                        | 152                                                                   |  |
| Age of All Pending Cases <sup>6</sup> 10-15 months |                                                |                                       | 16.7%   | 4,399              | 3,744                                        | 655                                                                   |  |
| <b>Vases</b>                                       | 15-18 months                                   |                                       | 4.5%    | 1,178              | 818                                          | 360                                                                   |  |
| Over 18 months                                     |                                                |                                       |         | 1,951              | 997                                          | 7 954                                                                 |  |
| Total                                              | 100.0%                                         | 26,414                                | 24,096  | 2,318              |                                              |                                                                       |  |