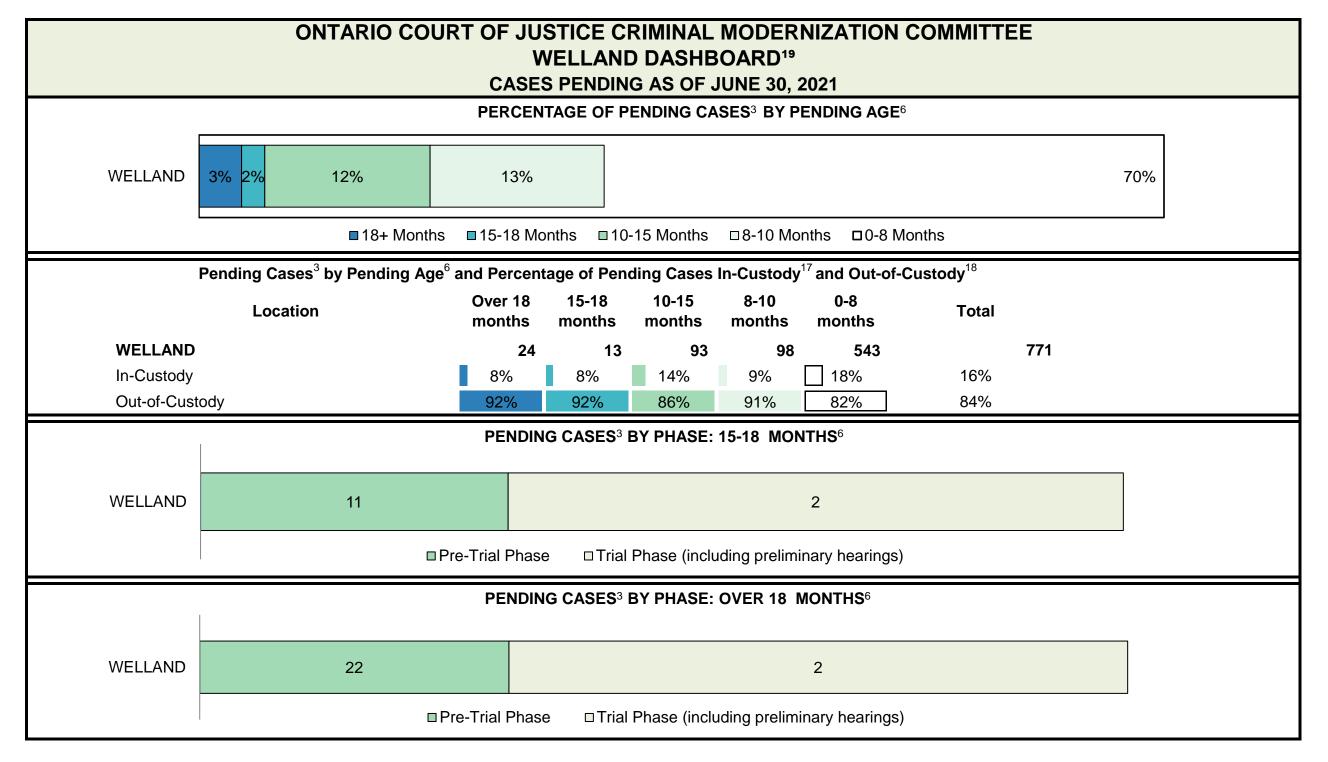

CASES PENDING AS OF JUNE 30, 2021

| Pending Cases <sup>3</sup> | by Pending Age <sup>6</sup> and | <b>Percentage of Pending Cases</b> | In-Custody <sup>17</sup> and Out-of-Custody <sup>18</sup> |
|----------------------------|---------------------------------|------------------------------------|-----------------------------------------------------------|
|----------------------------|---------------------------------|------------------------------------|-----------------------------------------------------------|

| Location       | Over 18 months | 15-18<br>months | 10-15<br>months | 8-10<br>months | 0-8<br>months | Total   |
|----------------|----------------|-----------------|-----------------|----------------|---------------|---------|
| PROVINCIAL     | 13,920         | 7,803           | 27,583          | 17,572         | 92,153        | 159,031 |
| In-Custody     | 13%            | 13%             | 12%             | 12%            | 15%           | 14%     |
| Out-of-Custody | 80%            | 81%             | 85%             | 86%            | 83%           | 83%     |
| Central East   | 1,951          | 1,178           | 4,399           | 2,788          | 16,098        | 26,414  |
| Central West   | 4,450          | 2,292           | 6,525           | 3,718          | 18,201        | 35,186  |
| East           | 1,504          | 941             | 3,505           | 1,900          | 10,323        | 18,173  |
| North East     | 828            | 497             | 2,114           | 1,803          | 8,880         | 14,122  |
| North West     | 1,024          | 427             | 1,570           | 1,158          | 5,491         | 9,670   |
| Toronto        | 2,306          | 1,316           | 3,973           | 2,544          | 15,625        | 25,764  |
| West           | 1,857          | 1,152           | 5,497           | 3,661          | 17,535        | 29,702  |