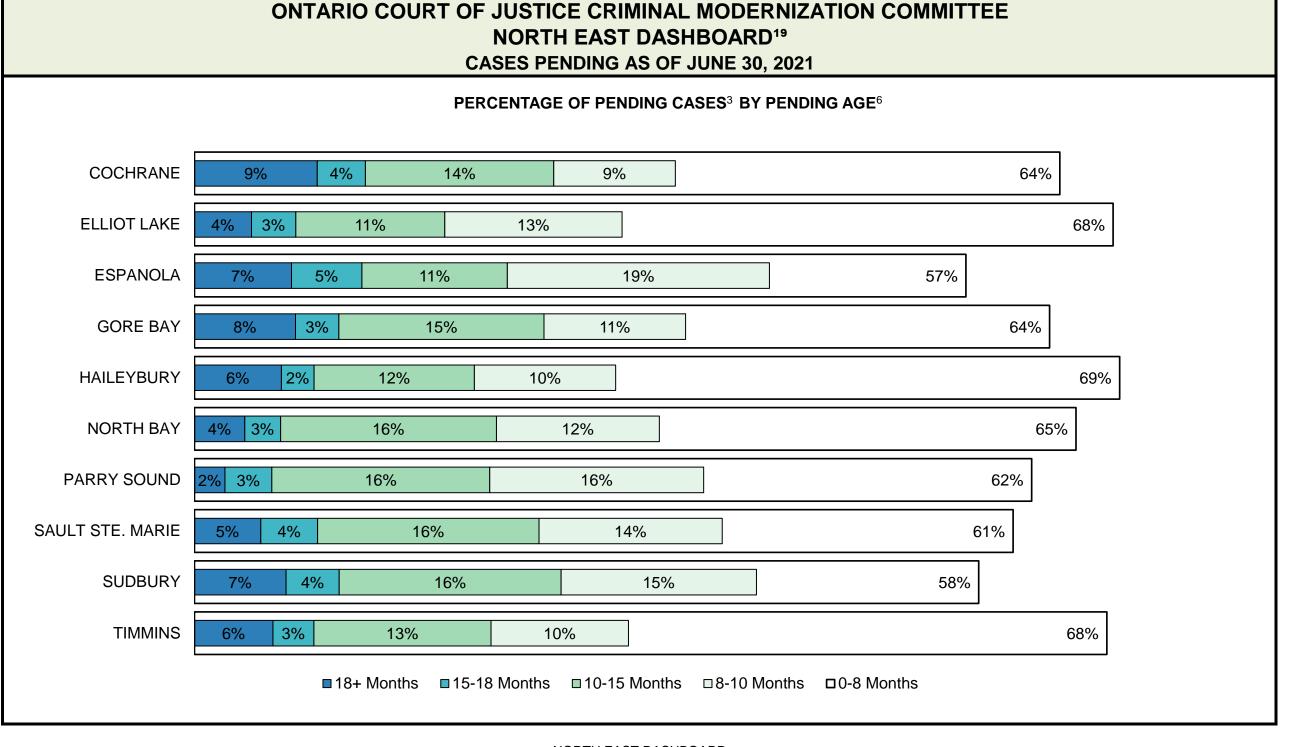

CASES PENDING AS OF JUNE 30, 2021

| Pending Cases <sup>3</sup> | by Pending Age <sup>6</sup> and | <b>Percentage of Pending Cases</b> | In-Custody <sup>17</sup> and Out-of-Custody <sup>18</sup> |
|----------------------------|---------------------------------|------------------------------------|-----------------------------------------------------------|
|----------------------------|---------------------------------|------------------------------------|-----------------------------------------------------------|

| Location       | Over 18 months | 15-18<br>months | 10-15<br>months | 8-10<br>months | 0-8<br>months | Total   |
|----------------|----------------|-----------------|-----------------|----------------|---------------|---------|
| PROVINCIAL     | 13,920         | 7,803           | 27,583          | 17,572         | 92,153        | 159,031 |
| In-Custody     | 13%            | 13%             | 12%             | 12%            | 15%           | 14%     |
| Out-of-Custody | 80%            | 81%             | 85%             | 86%            | 83%           | 83%     |
| Central East   | 1,951          | 1,178           | 4,399           | 2,788          | 16,098        | 26,414  |
| Central West   | 4,450          | 2,292           | 6,525           | 3,718          | 18,201        | 35,186  |
| East           | 1,504          | 941             | 3,505           | 1,900          | 10,323        | 18,173  |
| North East     | 828            | 497             | 2,114           | 1,803          | 8,880         | 14,122  |
| North West     | 1,024          | 427             | 1,570           | 1,158          | 5,491         | 9,670   |
| Toronto        | 2,306          | 1,316           | 3,973           | 2,544          | 15,625        | 25,764  |
| West           | 1,857          | 1,152           | 5,497           | 3,661          | 17,535        | 29,702  |