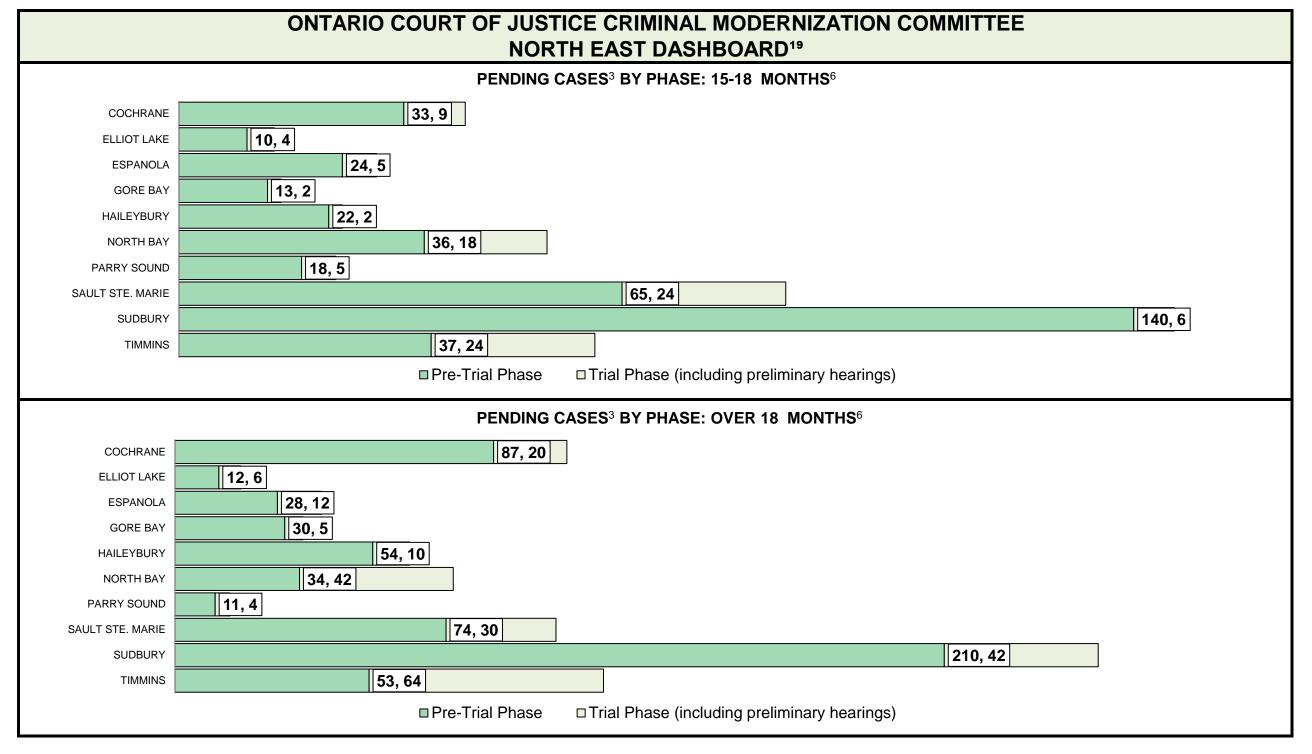

CASES PENDING AS OF JUNE 30, 2021

| Pending Cases <sup>3</sup> | by Pending Age <sup>6</sup> and | <b>Percentage of Pending Cases</b> | In-Custody <sup>17</sup> and Out-of-Custody <sup>18</sup> |
|----------------------------|---------------------------------|------------------------------------|-----------------------------------------------------------|
|----------------------------|---------------------------------|------------------------------------|-----------------------------------------------------------|

| Location       | Over 18 months | 15-18<br>months | 10-15<br>months | 8-10<br>months | 0-8<br>months | Total   |
|----------------|----------------|-----------------|-----------------|----------------|---------------|---------|
| PROVINCIAL     | 13,920         | 7,803           | 27,583          | 17,572         | 92,153        | 159,031 |
| In-Custody     | 13%            | 13%             | 12%             | 12%            | 15%           | 14%     |
| Out-of-Custody | 80%            | 81%             | 85%             | 86%            | 83%           | 83%     |
| Central East   | 1,951          | 1,178           | 4,399           | 2,788          | 16,098        | 26,414  |
| Central West   | 4,450          | 2,292           | 6,525           | 3,718          | 18,201        | 35,186  |
| East           | 1,504          | 941             | 3,505           | 1,900          | 10,323        | 18,173  |
| North East     | 828            | 497             | 2,114           | 1,803          | 8,880         | 14,122  |
| North West     | 1,024          | 427             | 1,570           | 1,158          | 5,491         | 9,670   |
| Toronto        | 2,306          | 1,316           | 3,973           | 2,544          | 15,625        | 25,764  |
| West           | 1,857          | 1,152           | 5,497           | 3,661          | 17,535        | 29,702  |