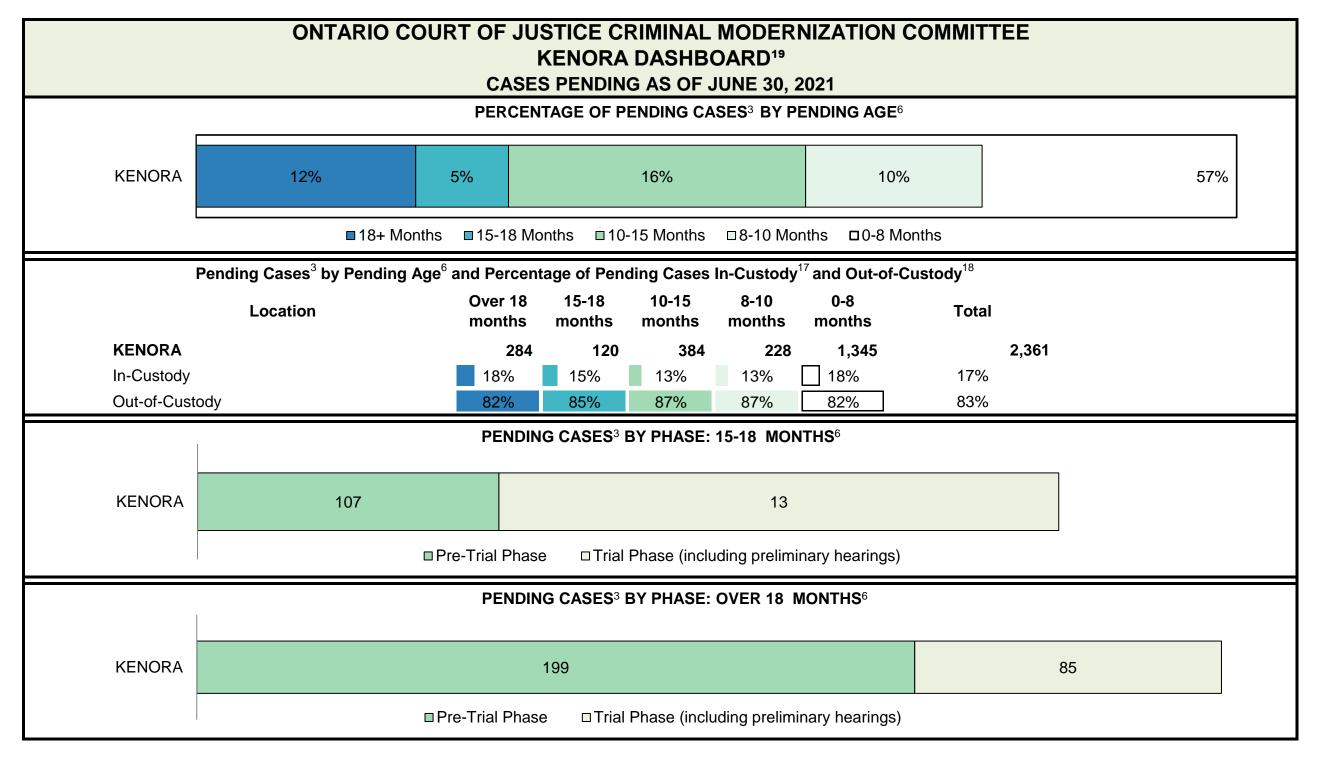

CASES PENDING AS OF JUNE 30, 2021

| Pending Cases <sup>3</sup> | by Pending Age <sup>6</sup> and | <b>Percentage of Pending Cases</b> | In-Custody <sup>17</sup> and Out-of-Custody <sup>18</sup> |
|----------------------------|---------------------------------|------------------------------------|-----------------------------------------------------------|
|----------------------------|---------------------------------|------------------------------------|-----------------------------------------------------------|

| Location       | Over 18 months | 15-18<br>months | 10-15<br>months | 8-10<br>months | 0-8<br>months | Total   |
|----------------|----------------|-----------------|-----------------|----------------|---------------|---------|
| PROVINCIAL     | 13,920         | 7,803           | 27,583          | 17,572         | 92,153        | 159,031 |
| In-Custody     | 13%            | 13%             | 12%             | 12%            | 15%           | 14%     |
| Out-of-Custody | 80%            | 81%             | 85%             | 86%            | 83%           | 83%     |
| Central East   | 1,951          | 1,178           | 4,399           | 2,788          | 16,098        | 26,414  |
| Central West   | 4,450          | 2,292           | 6,525           | 3,718          | 18,201        | 35,186  |
| East           | 1,504          | 941             | 3,505           | 1,900          | 10,323        | 18,173  |
| North East     | 828            | 497             | 2,114           | 1,803          | 8,880         | 14,122  |
| North West     | 1,024          | 427             | 1,570           | 1,158          | 5,491         | 9,670   |
| Toronto        | 2,306          | 1,316           | 3,973           | 2,544          | 15,625        | 25,764  |
| West           | 1,857          | 1,152           | 5,497           | 3,661          | 17,535        | 29,702  |