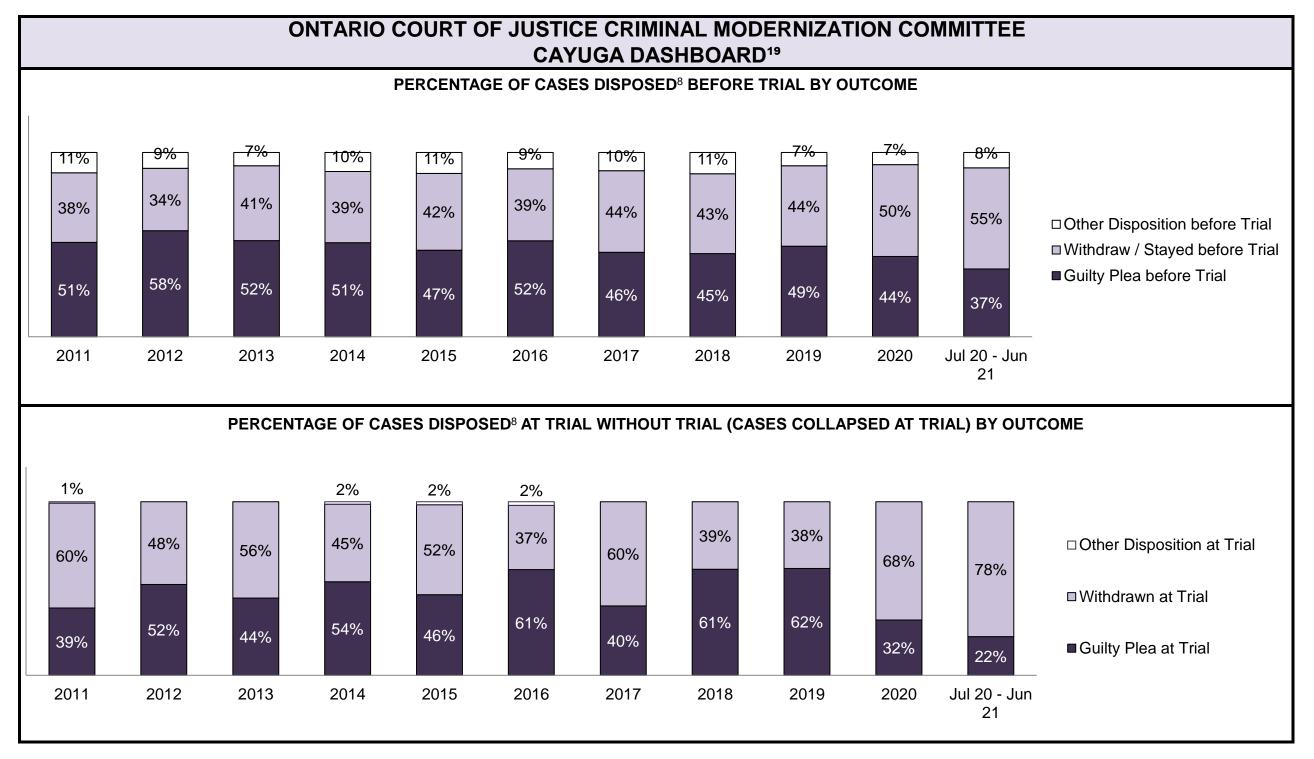

|                    | Kovi                                                                                                                                                                                                                                                                                                                                                                                                                                                                                                                                                                                                                                                                                                                                                                                                                                                                                                                                                                                                                                                                                                                                                                                                                                                                                                                                                                                                                                                                                                                                                                                                                                                                                                                                                                                                                                                                                                                                                                                                                                                                                                                           | Metric                                 | Jul 20  | - Jun 21           | 2014 Baseline                             | Change from 2014 Regional                                             |  |
|--------------------|--------------------------------------------------------------------------------------------------------------------------------------------------------------------------------------------------------------------------------------------------------------------------------------------------------------------------------------------------------------------------------------------------------------------------------------------------------------------------------------------------------------------------------------------------------------------------------------------------------------------------------------------------------------------------------------------------------------------------------------------------------------------------------------------------------------------------------------------------------------------------------------------------------------------------------------------------------------------------------------------------------------------------------------------------------------------------------------------------------------------------------------------------------------------------------------------------------------------------------------------------------------------------------------------------------------------------------------------------------------------------------------------------------------------------------------------------------------------------------------------------------------------------------------------------------------------------------------------------------------------------------------------------------------------------------------------------------------------------------------------------------------------------------------------------------------------------------------------------------------------------------------------------------------------------------------------------------------------------------------------------------------------------------------------------------------------------------------------------------------------------------|----------------------------------------|---------|--------------------|-------------------------------------------|-----------------------------------------------------------------------|--|
|                    | Ney i                                                                                                                                                                                                                                                                                                                                                                                                                                                                                                                                                                                                                                                                                                                                                                                                                                                                                                                                                                                                                                                                                                                                                                                                                                                                                                                                                                                                                                                                                                                                                                                                                                                                                                                                                                                                                                                                                                                                                                                                                                                                                                                          | wett ic                                | Percent | Cases <sup>1</sup> | Regional Median*                          | Median                                                                |  |
|                    | Disposed cases that be                                                                                                                                                                                                                                                                                                                                                                                                                                                                                                                                                                                                                                                                                                                                                                                                                                                                                                                                                                                                                                                                                                                                                                                                                                                                                                                                                                                                                                                                                                                                                                                                                                                                                                                                                                                                                                                                                                                                                                                                                                                                                                         | gan in the Bail Phase                  | 39.5%   | 71,651             | 44.0%                                     | -4.5%                                                                 |  |
|                    | Bail cases with a bail                                                                                                                                                                                                                                                                                                                                                                                                                                                                                                                                                                                                                                                                                                                                                                                                                                                                                                                                                                                                                                                                                                                                                                                                                                                                                                                                                                                                                                                                                                                                                                                                                                                                                                                                                                                                                                                                                                                                                                                                                                                                                                         | Total                                  | 61.5%   | 44,048             | 56.6%                                     | 4.9%                                                                  |  |
|                    | · ·                                                                                                                                                                                                                                                                                                                                                                                                                                                                                                                                                                                                                                                                                                                                                                                                                                                                                                                                                                                                                                                                                                                                                                                                                                                                                                                                                                                                                                                                                                                                                                                                                                                                                                                                                                                                                                                                                                                                                                                                                                                                                                                            | Bail Disposition with 1 appearance     | 56.3%   | 24,783             | 51.4%                                     | 4.8%                                                                  |  |
| Bail               | or detention order)                                                                                                                                                                                                                                                                                                                                                                                                                                                                                                                                                                                                                                                                                                                                                                                                                                                                                                                                                                                                                                                                                                                                                                                                                                                                                                                                                                                                                                                                                                                                                                                                                                                                                                                                                                                                                                                                                                                                                                                                                                                                                                            | Bail Disposition within 1-3 days       |         | 30,316             | 72.5%                                     | -3.7%                                                                 |  |
| Dali               |                                                                                                                                                                                                                                                                                                                                                                                                                                                                                                                                                                                                                                                                                                                                                                                                                                                                                                                                                                                                                                                                                                                                                                                                                                                                                                                                                                                                                                                                                                                                                                                                                                                                                                                                                                                                                                                                                                                                                                                                                                                                                                                                | Total                                  | 38.5%   | 27,603             | 43.4%                                     | -4.9%                                                                 |  |
|                    | Bail cases with no bail disposition but with a                                                                                                                                                                                                                                                                                                                                                                                                                                                                                                                                                                                                                                                                                                                                                                                                                                                                                                                                                                                                                                                                                                                                                                                                                                                                                                                                                                                                                                                                                                                                                                                                                                                                                                                                                                                                                                                                                                                                                                                                                                                                                 | Case disposition in 1-3 appearances    | 15.2%   | 4,186              | 35.0%                                     | -19.9%                                                                |  |
|                    | case disposition                                                                                                                                                                                                                                                                                                                                                                                                                                                                                                                                                                                                                                                                                                                                                                                                                                                                                                                                                                                                                                                                                                                                                                                                                                                                                                                                                                                                                                                                                                                                                                                                                                                                                                                                                                                                                                                                                                                                                                                                                                                                                                               | Case disposition in 0-3 months         | 56.6%   | 15,629             | 76.5%                                     | -19.9%                                                                |  |
|                    | The state of the s | Case disposition rate before trial     | 92.4%   | 25,517             | 90.5%                                     | 1.9%                                                                  |  |
|                    |                                                                                                                                                                                                                                                                                                                                                                                                                                                                                                                                                                                                                                                                                                                                                                                                                                                                                                                                                                                                                                                                                                                                                                                                                                                                                                                                                                                                                                                                                                                                                                                                                                                                                                                                                                                                                                                                                                                                                                                                                                                                                                                                |                                        |         |                    |                                           |                                                                       |  |
|                    | Disposition rate (include                                                                                                                                                                                                                                                                                                                                                                                                                                                                                                                                                                                                                                                                                                                                                                                                                                                                                                                                                                                                                                                                                                                                                                                                                                                                                                                                                                                                                                                                                                                                                                                                                                                                                                                                                                                                                                                                                                                                                                                                                                                                                                      | es bail cases with case dispositions)  | 91.6%   | 166,107            | 84.3%                                     | 7.3%                                                                  |  |
| Before Trial       | Disposed within 1-3 app                                                                                                                                                                                                                                                                                                                                                                                                                                                                                                                                                                                                                                                                                                                                                                                                                                                                                                                                                                                                                                                                                                                                                                                                                                                                                                                                                                                                                                                                                                                                                                                                                                                                                                                                                                                                                                                                                                                                                                                                                                                                                                        | pearances (net of bench warrant cases) | 41.5%   | 31,861             | 42.7%                                     | -1.1%                                                                 |  |
|                    | Disposed within 0-3 mo                                                                                                                                                                                                                                                                                                                                                                                                                                                                                                                                                                                                                                                                                                                                                                                                                                                                                                                                                                                                                                                                                                                                                                                                                                                                                                                                                                                                                                                                                                                                                                                                                                                                                                                                                                                                                                                                                                                                                                                                                                                                                                         | nths (net of bench warrant cases)      | 58.2%   | 44,662             | 61.7%                                     | -3.5%                                                                 |  |
|                    |                                                                                                                                                                                                                                                                                                                                                                                                                                                                                                                                                                                                                                                                                                                                                                                                                                                                                                                                                                                                                                                                                                                                                                                                                                                                                                                                                                                                                                                                                                                                                                                                                                                                                                                                                                                                                                                                                                                                                                                                                                                                                                                                |                                        |         |                    |                                           |                                                                       |  |
| Trial              | Collapse Rate at Trial <sup>2</sup>                                                                                                                                                                                                                                                                                                                                                                                                                                                                                                                                                                                                                                                                                                                                                                                                                                                                                                                                                                                                                                                                                                                                                                                                                                                                                                                                                                                                                                                                                                                                                                                                                                                                                                                                                                                                                                                                                                                                                                                                                                                                                            |                                        | 64.6%   | 9,821              | 67.5%                                     | -2.9%                                                                 |  |
|                    | Cases Pending³ a                                                                                                                                                                                                                                                                                                                                                                                                                                                                                                                                                                                                                                                                                                                                                                                                                                                                                                                                                                                                                                                                                                                                                                                                                                                                                                                                                                                                                                                                                                                                                                                                                                                                                                                                                                                                                                                                                                                                                                                                                                                                                                               | s of June 30, 2021                     | Percent | Cases <sup>1</sup> | Cases in the Pre-Trial Phase <sup>4</sup> | Cases in the Trial Phase <sup>5</sup> (including preliminary hearing) |  |
|                    | 0-8 months                                                                                                                                                                                                                                                                                                                                                                                                                                                                                                                                                                                                                                                                                                                                                                                                                                                                                                                                                                                                                                                                                                                                                                                                                                                                                                                                                                                                                                                                                                                                                                                                                                                                                                                                                                                                                                                                                                                                                                                                                                                                                                                     |                                        | 57.9%   | 92,153             | 88,863                                    | 933                                                                   |  |
| Age of All Dending | 8-10 months                                                                                                                                                                                                                                                                                                                                                                                                                                                                                                                                                                                                                                                                                                                                                                                                                                                                                                                                                                                                                                                                                                                                                                                                                                                                                                                                                                                                                                                                                                                                                                                                                                                                                                                                                                                                                                                                                                                                                                                                                                                                                                                    |                                        | 11.0%   | 17,572             | 16,310                                    | 804                                                                   |  |
| Cases <sup>6</sup> | Age of All Pending 10-15 months                                                                                                                                                                                                                                                                                                                                                                                                                                                                                                                                                                                                                                                                                                                                                                                                                                                                                                                                                                                                                                                                                                                                                                                                                                                                                                                                                                                                                                                                                                                                                                                                                                                                                                                                                                                                                                                                                                                                                                                                                                                                                                |                                        |         |                    | 23,477                                    | 3,153                                                                 |  |
| <b>0</b> 4363      | 15-18 months                                                                                                                                                                                                                                                                                                                                                                                                                                                                                                                                                                                                                                                                                                                                                                                                                                                                                                                                                                                                                                                                                                                                                                                                                                                                                                                                                                                                                                                                                                                                                                                                                                                                                                                                                                                                                                                                                                                                                                                                                                                                                                                   |                                        | 4.9%    | 7,803              | 5,567                                     | 1,760                                                                 |  |
|                    | Over 18 months                                                                                                                                                                                                                                                                                                                                                                                                                                                                                                                                                                                                                                                                                                                                                                                                                                                                                                                                                                                                                                                                                                                                                                                                                                                                                                                                                                                                                                                                                                                                                                                                                                                                                                                                                                                                                                                                                                                                                                                                                                                                                                                 |                                        | 8.8%    | 13,920             | 7,895                                     | 5,130                                                                 |  |
| Total              |                                                                                                                                                                                                                                                                                                                                                                                                                                                                                                                                                                                                                                                                                                                                                                                                                                                                                                                                                                                                                                                                                                                                                                                                                                                                                                                                                                                                                                                                                                                                                                                                                                                                                                                                                                                                                                                                                                                                                                                                                                                                                                                                |                                        | 100.0%  | 159,031            | 142,112                                   | 11,780                                                                |  |