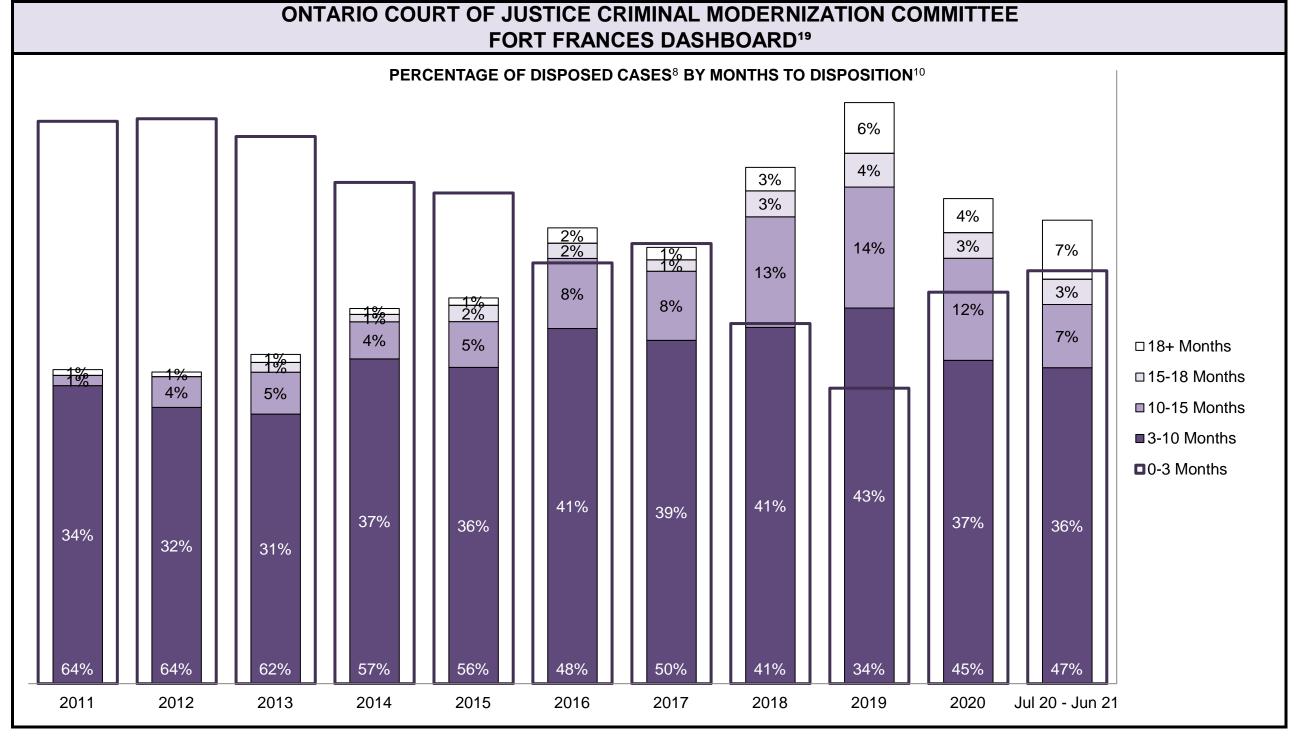

|                                                    | Kov I                                          | Metric                                | Jul 20  | - Jun 21           | 2014 Baseline                                | Change from 2014 Regional                                             |  |
|----------------------------------------------------|------------------------------------------------|---------------------------------------|---------|--------------------|----------------------------------------------|-----------------------------------------------------------------------|--|
|                                                    | Key i                                          | vieti iC                              | Percent | Cases <sup>1</sup> | Regional Median*                             | Median                                                                |  |
|                                                    | Disposed cases that be                         | gan in the Bail Phase                 | 26.9%   | 9,299              | 32.5%                                        | -5.6%                                                                 |  |
|                                                    | Bail cases with a bail                         | Total                                 | 65.1%   | 6,053              | 53.7%                                        | 11.4%                                                                 |  |
|                                                    |                                                | Bail Disposition with 1 appearance    | 57.6%   | 3,489              | 52.5%                                        | 5.1%                                                                  |  |
| Bail                                               | or detention order)                            | Bail Disposition within 1-3 days      | 68.9%   | 4,170              | 72.9%                                        | -4.0%                                                                 |  |
| Dali                                               |                                                | Total                                 | 34.9%   | 3,246              | 46.3%                                        | -11.4%                                                                |  |
|                                                    | Bail cases with no bail disposition but with a | Case disposition in 1-3 appearances   | 20.1%   | 654                | 38.7%                                        | -18.6%                                                                |  |
|                                                    | case disposition                               | Case disposition in 0-3 months        | 60.1%   | 1,950              | 79.1%                                        | -19.0%                                                                |  |
|                                                    | ·                                              | Case disposition rate before trial    | 92.5%   | 3,002              | 92.8%                                        | -0.3%                                                                 |  |
|                                                    |                                                |                                       |         |                    |                                              |                                                                       |  |
|                                                    | Disposition rate (include                      | s bail cases with case dispositions)  | 92.3%   | 31,900             | 88.7%                                        | 3.6%                                                                  |  |
| Before Trial                                       | Disposed within 1-3 app                        | earances (net of bench warrant cases) | 52.4%   | 8,320              | 46.0%                                        | 6.4%                                                                  |  |
|                                                    | Disposed within 0-3 mo                         | nths (net of bench warrant cases)     | 60.9%   | 9,667              | 60.7%                                        | 0.2%                                                                  |  |
|                                                    |                                                |                                       |         |                    |                                              |                                                                       |  |
| Trial                                              | Collapse Rate at Trial <sup>2</sup>            |                                       | 62.7%   | 1,676              | 62.3%                                        | 0.4%                                                                  |  |
|                                                    |                                                |                                       |         |                    |                                              |                                                                       |  |
|                                                    | Cases Pending³ a                               | s of June 30, 2021                    | Percent | Cases <sup>1</sup> | Cases in the Pre-Trial<br>Phase <sup>4</sup> | Cases in the Trial Phase <sup>5</sup> (including preliminary hearing) |  |
|                                                    | 0-8 months                                     |                                       | 60.9%   | 16,098             | 15,901                                       | 197                                                                   |  |
| Ame of All Develler                                | 8-10 months                                    |                                       | 10.6%   | 2,788              | 2,636                                        | 152                                                                   |  |
| Age of All Pending Cases <sup>6</sup> 10-15 months |                                                |                                       | 16.7%   | 4,399              | 3,744                                        | 655                                                                   |  |
| <b>Vases</b>                                       | 15-18 months                                   |                                       | 4.5%    | 1,178              | 818                                          | 360                                                                   |  |
| Over 18 months                                     |                                                |                                       |         | 1,951              | 997                                          | 7 954                                                                 |  |
| Total                                              | 100.0%                                         | 26,414                                | 24,096  | 2,318              |                                              |                                                                       |  |