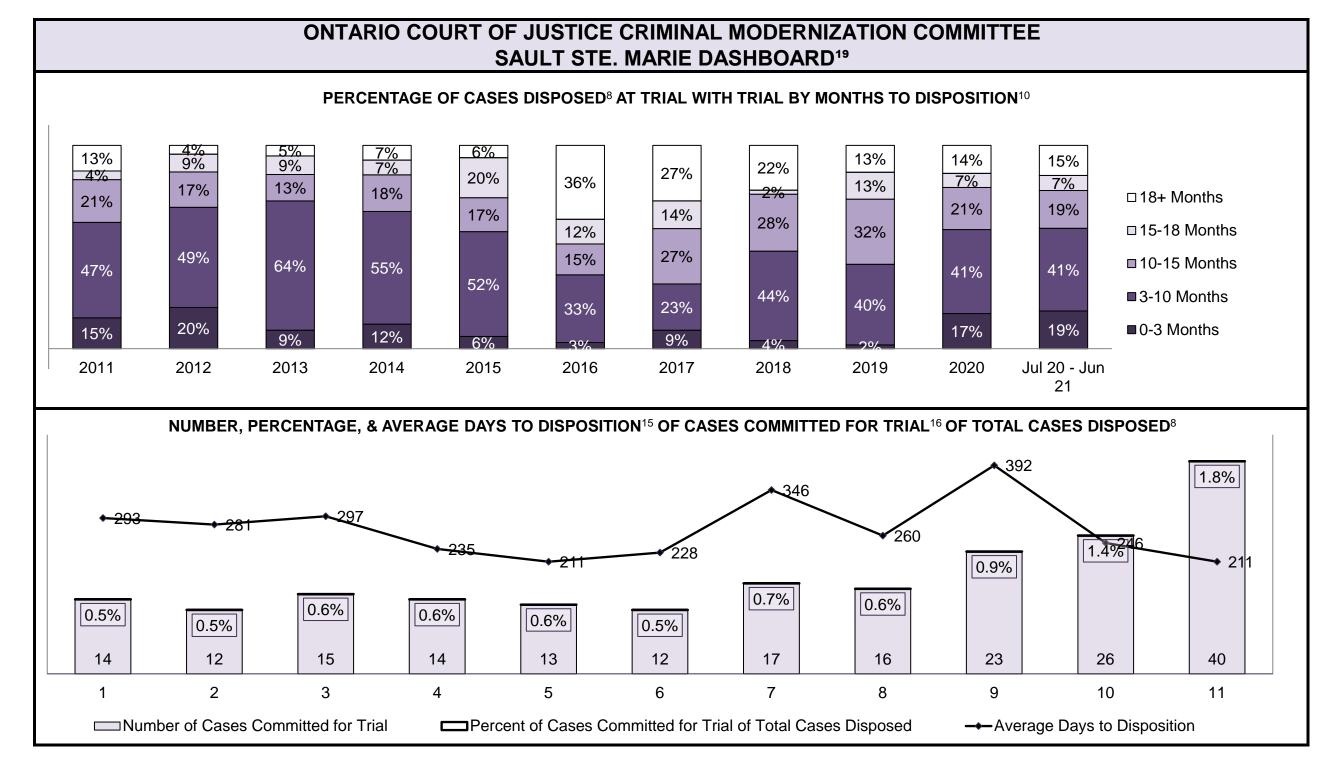

| 4%   | 7%   | 5%   | 5%   | 4%   | 5%   | 2%   | 6%   | 9%   | 5%   | 4%              |  |
| Criminal Code Traffic                                                                                                                   | 6%   | 5%   | 12%  | 5%   | 9%   | 5%   | 10%  | 10%  | 4%   | 9%   | 9%              |  |
| Federal Statute                                                                                                                         | 8%   | 7%   | 4%   | 8%   | 3%   | 8%   | 10%  | 10%  | 11%  | 8%   | 8%              |  |
| Total                                                                                                                                   | 100% | 100% | 100% | 100% | 100% | 100% | 100% | 100% | 100% | 100% | 100%            |  |





|                                          | Kovil