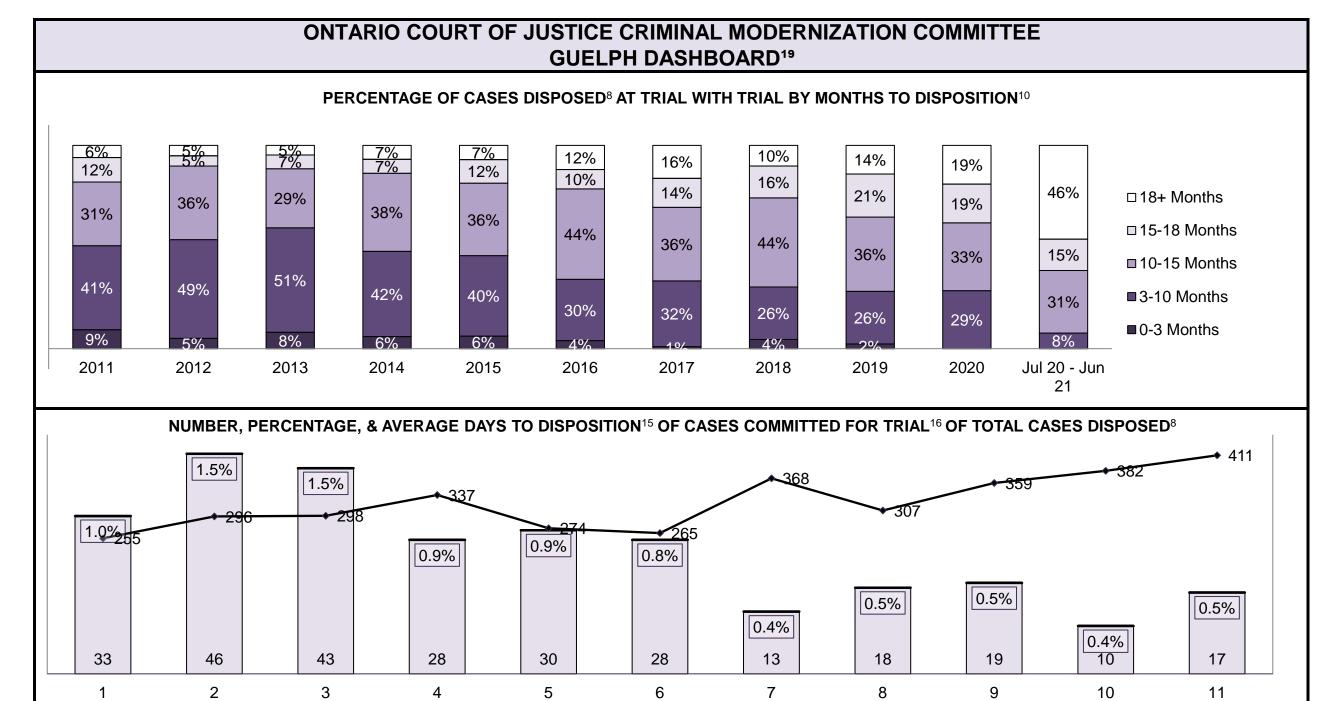

| Cases Disposed <sup>8</sup> by Phase and P | Cases Disposed <sup>8</sup> by Phase and Percentage of In-Custody <sup>11</sup> , Out-of-Custody <sup>12</sup> Cases at Case Disposition |         |         |         |         |         |         |         |         |         |                 |  |  |
|--------------------------------------------|------------------------------------------------------------------------------------------------------------------------------------------|---------|---------|---------|---------|---------|---------|---------|---------|---------|-----------------|--|--|
| Phases                                     | 2011                                                                                                                                     | 2012    | 2013    | 2014    | 2015    | 2016    | 2017    | 2018    | 2019    | 2020    | Jul 20 - Jun 21 |  |  |
| At Trial With Trial                        | 12,913                                                                                                                                   | 12,507  | 11,635  | 10,711  | 9,759   | 9,325   | 9,209   | 8,399   | 8,353   | 4,381   | 5,389           |  |  |
| In-Custody                                 | 15%                                                                                                                                      | 17%     | 16%     | 15%     | 15%     | 14%     | 14%     | 12%     | 14%     | 18%     | 19%             |  |  |
| Out-of-Custody                             | 85%                                                                                                                                      | 83%     | 84%     | 85%     | 85%     | 86%     | 86%     | 88%     | 86%     | 82%     | 81%             |  |  |
| At Trial Without Trial                     | 31,139                                                                                                                                   | 27,205  | 25,048  | 22,226  | 19,582  | 18,371  | 17,471  | 16,029  | 16,029  | 9,075   | 9,821           |  |  |
| In-Custody                                 | 14%                                                                                                                                      | 15%     | 15%     | 14%     | 14%     | 14%     | 14%     | 13%     | 14%     | 15%     | 16%             |  |  |
| Out-of-Custody                             | 86%                                                                                                                                      | 85%     | 85%     | 86%     | 86%     | 86%     | 86%     | 87%     | 86%     | 85%     | 84%             |  |  |
| Before Trial                               | 212,794                                                                                                                                  | 207,335 | 194,998 | 177,161 | 175,908 | 179,464 | 187,457 | 187,060 | 196,166 | 137,018 | 166,107         |  |  |
| In-Custody                                 | 22%                                                                                                                                      | 23%     | 23%     | 22%     | 23%     | 23%     | 22%     | 20%     | 21%     | 21%     | 17%             |  |  |
| Out-of-Custody                             | 78%                                                                                                                                      | 77%     | 77%     | 78%     | 77%     | 77%     | 78%     | 80%     | 79%     | 79%     | 83%             |  |  |