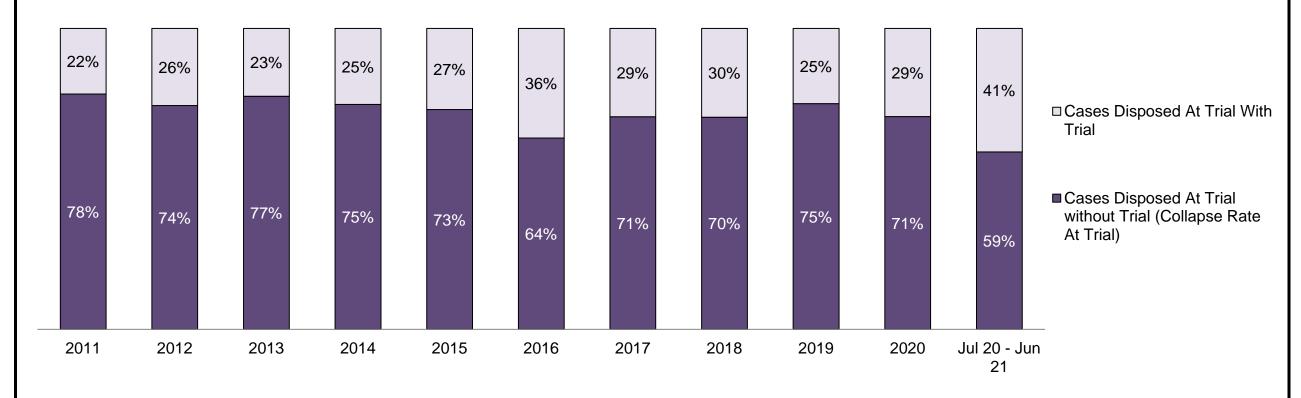

| Cases Disposed <sup>8</sup> by Phase and Percentage of In-Custody <sup>11</sup> , Out-of-Custody <sup>12</sup> Cases at Case Disposition |        |        |        |        |        |        |        |        |        |        |                 |  |
|------------------------------------------------------------------------------------------------------------------------------------------|--------|--------|--------|--------|--------|--------|--------|--------|--------|--------|-----------------|--|
| Phases                                                                                                                                   | 2011   | 2012   | 2013   | 2014   | 2015   | 2016   | 2017   | 2018   | 2019   | 2020   | Jul 20 - Jun 21 |  |
| At Trial With Trial                                                                                                                      | 1,664  | 1,672  | 1,502  | 1,471  | 1,476  | 1,505  | 1,587  | 1,484  | 1,497  | 847    | 997             |  |
| In-Custody                                                                                                                               | 12%    | 13%    | 14%    | 11%    | 12%    | 10%    | 10%    | 8%     | 10%    | 12%    | 11%             |  |
| Out-of-Custody                                                                                                                           | 88%    | 87%    | 86%    | 89%    | 88%    | 90%    | 90%    | 92%    | 90%    | 88%    | 89%             |  |
| At Trial Without Trial                                                                                                                   | 3,479  | 3,138  | 2,578  | 2,435  | 2,493  | 2,570  | 2,432  | 2,385  | 2,472  | 1,598  | 1,676           |  |
| In-Custody                                                                                                                               | 13%    | 14%    | 14%    | 13%    | 13%    | 10%    | 10%    | 10%    | 10%    | 12%    | 14%             |  |
| Out-of-Custody                                                                                                                           | 87%    | 86%    | 86%    | 87%    | 87%    | 90%    | 90%    | 90%    | 90%    | 88%    | 86%             |  |
| Before Trial                                                                                                                             | 39,035 | 36,793 | 32,985 | 30,592 | 30,396 | 31,008 | 31,627 | 31,231 | 33,975 | 25,747 | 31,900          |  |
| In-Custody                                                                                                                               | 17%    | 17%    | 18%    | 17%    | 17%    | 17%    | 16%    | 13%    | 14%    | 14%    | 11%             |  |
| Out-of-Custody                                                                                                                           | 83%    | 83%    | 82%    | 83%    | 83%    | 83%    | 84%    | 87%    | 86%    | 86%    | 89%             |  |