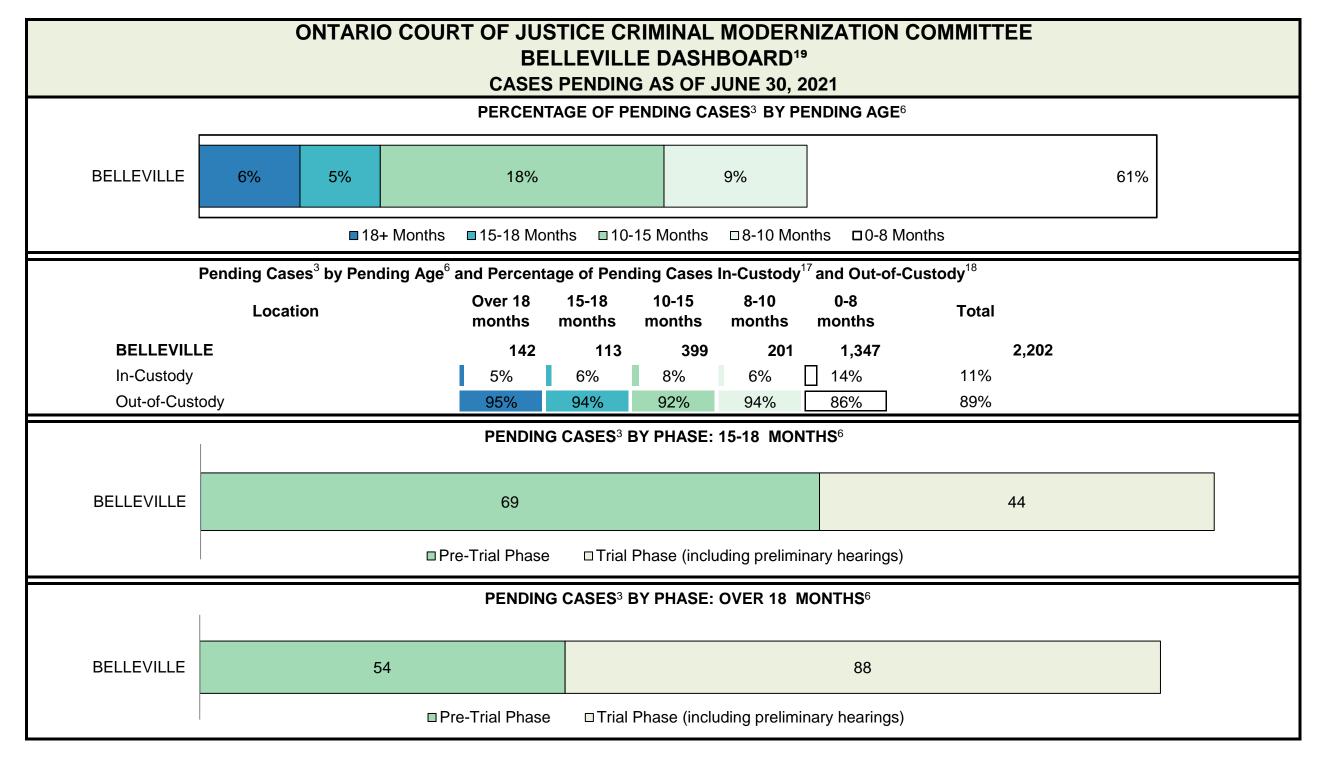

CASES PENDING AS OF JUNE 30, 2021

| Pending Cases <sup>3</sup> | by Pending Age <sup>6</sup> and | <b>Percentage of Pending Cases</b> | In-Custody <sup>17</sup> and Out-of-Custody <sup>18</sup> |
|----------------------------|---------------------------------|------------------------------------|-----------------------------------------------------------|
|----------------------------|---------------------------------|------------------------------------|-----------------------------------------------------------|

| Location       | Over 18 months | 15-18<br>months | 10-15<br>months | 8-10<br>months | 0-8<br>months | Total   |
|----------------|----------------|-----------------|-----------------|----------------|---------------|---------|
| PROVINCIAL     | 13,920         | 7,803           | 27,583          | 17,572         | 92,153        | 159,031 |
| In-Custody     | 13%            | 13%             | 12%             | 12%            | 15%           | 14%     |
| Out-of-Custody | 80%            | 81%             | 85%             | 86%            | 83%           | 83%     |
| Central East   | 1,951          | 1,178           | 4,399           | 2,788          | 16,098        | 26,414  |
| Central West   | 4,450          | 2,292           | 6,525           | 3,718          | 18,201        | 35,186  |
| East           | 1,504          | 941             | 3,505           | 1,900          | 10,323        | 18,173  |
| North East     | 828            | 497             | 2,114           | 1,803          | 8,880         | 14,122  |
| North West     | 1,024          | 427             | 1,570           | 1,158          | 5,491         | 9,670   |
| Toronto        | 2,306          | 1,316           | 3,973           | 2,544          | 15,625        | 25,764  |
| West           | 1,857          | 1,152           | 5,497           | 3,661          | 17,535        | 29,702  |