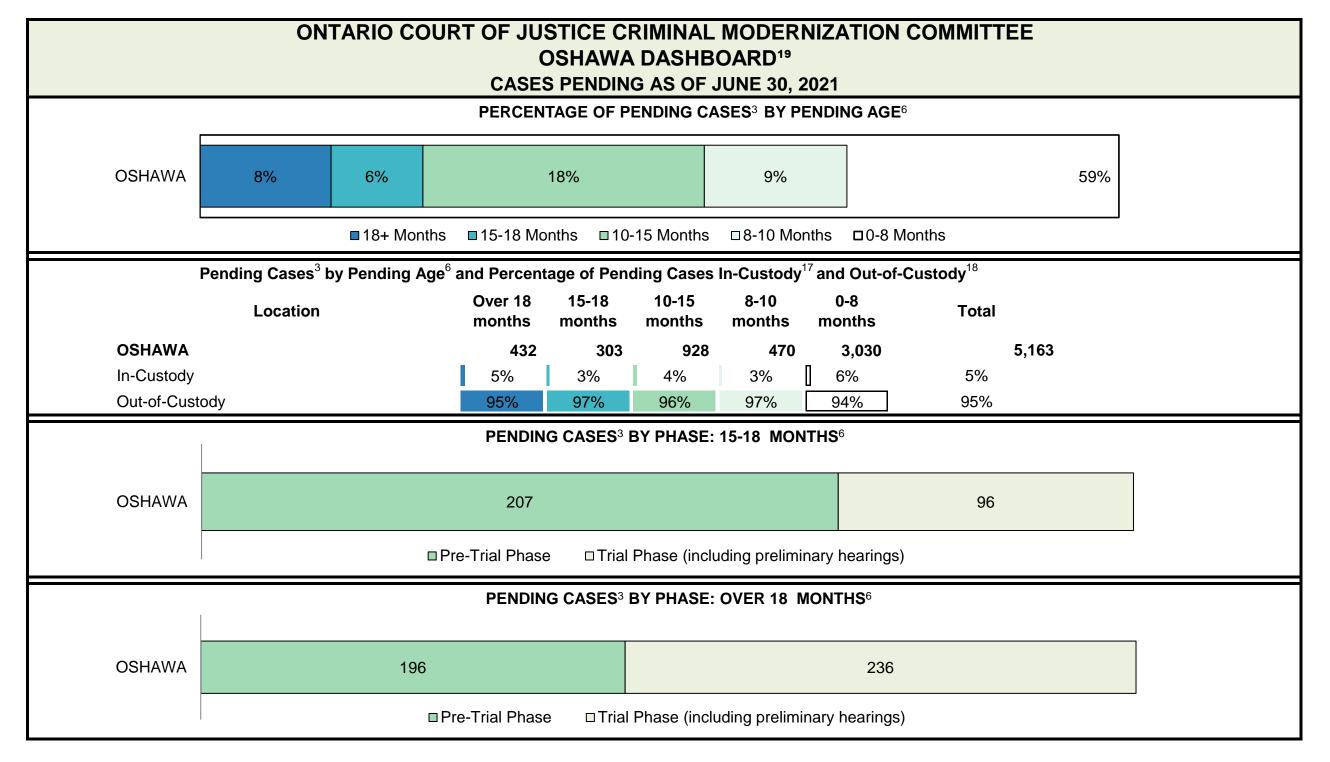

CASES PENDING AS OF JUNE 30, 2021

| Pending Cases <sup>3</sup> | by Pending Age <sup>6</sup> and | <b>Percentage of Pending Cases</b> | In-Custody <sup>17</sup> and Out-of-Custody <sup>18</sup> |
|----------------------------|---------------------------------|------------------------------------|-----------------------------------------------------------|
|----------------------------|---------------------------------|------------------------------------|-----------------------------------------------------------|

| Location       | Over 18 months | 15-18<br>months | 10-15<br>months | 8-10<br>months | 0-8<br>months | Total   |
|----------------|----------------|-----------------|-----------------|----------------|---------------|---------|
| PROVINCIAL     | 13,920         | 7,803           | 27,583          | 17,572         | 92,153        | 159,031 |
| In-Custody     | 13%            | 13%             | 12%             | 12%            | 15%           | 14%     |
| Out-of-Custody | 80%            | 81%             | 85%             | 86%            | 83%           | 83%     |
| Central East   | 1,951          | 1,178           | 4,399           | 2,788          | 16,098        | 26,414  |
| Central West   | 4,450          | 2,292           | 6,525           | 3,718          | 18,201        | 35,186  |
| East           | 1,504          | 941             | 3,505           | 1,900          | 10,323        | 18,173  |
| North East     | 828            | 497             | 2,114           | 1,803          | 8,880         | 14,122  |
| North West     | 1,024          | 427             | 1,570           | 1,158          | 5,491         | 9,670   |
| Toronto        | 2,306          | 1,316           | 3,973           | 2,544          | 15,625        | 25,764  |
| West           | 1,857          | 1,152           | 5,497           | 3,661          | 17,535        | 29,702  |