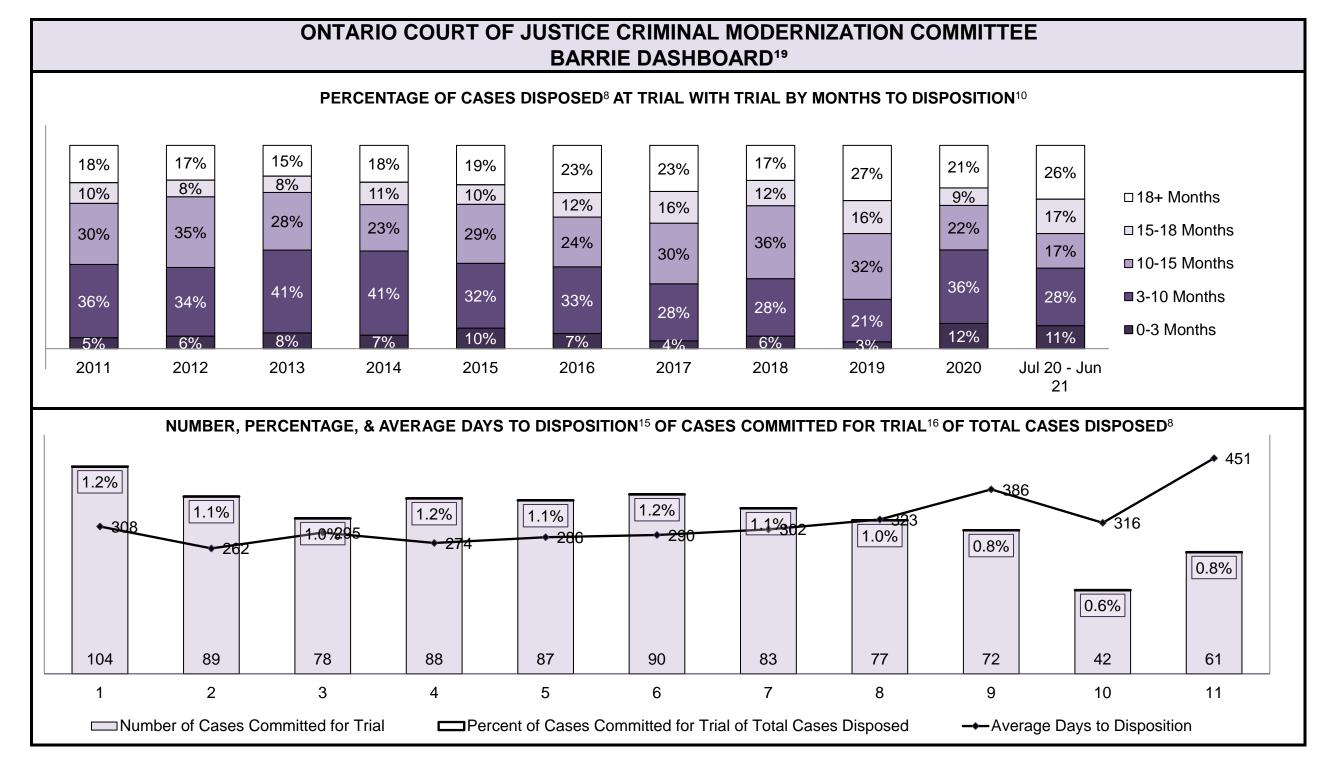

| Cases Disposed <sup>8</sup> by Phase and P | Cases Disposed <sup>8</sup> by Phase and Percentage of In-Custody <sup>11</sup> , Out-of-Custody <sup>12</sup> Cases at Case Disposition |         |         |         |         |         |         |         |         |         |                 |  |  |
|--------------------------------------------|------------------------------------------------------------------------------------------------------------------------------------------|---------|---------|---------|---------|---------|---------|---------|---------|---------|-----------------|--|--|
| Phases                                     | 2011                                                                                                                                     | 2012    | 2013    | 2014    | 2015    | 2016    | 2017    | 2018    | 2019    | 2020    | Jul 20 - Jun 21 |  |  |
| At Trial With Trial                        | 12,913                                                                                                                                   | 12,507  | 11,635  | 10,711  | 9,759   | 9,325   | 9,209   | 8,399   | 8,353   | 4,381   | 5,389           |  |  |
| In-Custody                                 | 15%                                                                                                                                      | 17%     | 16%     | 15%     | 15%     | 14%     | 14%     | 12%     | 14%     | 18%     | 19%             |  |  |
| Out-of-Custody                             | 85%                                                                                                                                      | 83%     | 84%     | 85%     | 85%     | 86%     | 86%     | 88%     | 86%     | 82%     | 81%             |  |  |
| At Trial Without Trial                     | 31,139                                                                                                                                   | 27,205  | 25,048  | 22,226  | 19,582  | 18,371  | 17,471  | 16,029  | 16,029  | 9,075   | 9,821           |  |  |
| In-Custody                                 | 14%                                                                                                                                      | 15%     | 15%     | 14%     | 14%     | 14%     | 14%     | 13%     | 14%     | 15%     | 16%             |  |  |
| Out-of-Custody                             | 86%                                                                                                                                      | 85%     | 85%     | 86%     | 86%     | 86%     | 86%     | 87%     | 86%     | 85%     | 84%             |  |  |
| Before Trial                               | 212,794                                                                                                                                  | 207,335 | 194,998 | 177,161 | 175,908 | 179,464 | 187,457 | 187,060 | 196,166 | 137,018 | 166,107         |  |  |
| In-Custody                                 | 22%                                                                                                                                      | 23%     | 23%     | 22%     | 23%     | 23%     | 22%     | 20%     | 21%     | 21%     | 17%             |  |  |
| Out-of-Custody                             | 78%                                                                                                                                      | 77%     | 77%     | 78%     | 77%     | 77%     | 78%     | 80%     | 79%     | 79%     | 83%             |  |  |

| Cases Disposed <sup>8</sup> by Phase and Percentage of In-Custody <sup>11</sup> , Out-of-Custody <sup>12</sup> Cases at Case Disposition |        |        |        |        |        |        |        |        |        |        |                 |  |
|------------------------------------------------------------------------------------------------------------------------------------------|--------|--------|--------|--------|--------|--------|--------|--------|--------|--------|-----------------|--|
| Phases                                                                                                                                   | 2011   | 2012   | 2013   | 2014   | 2015   | 2016   | 2017   | 2018   | 2019   | 2020   | Jul 20 - Jun 21 |  |
| At Trial With Trial                                                                                                                      | 1,664  | 1,672  | 1,502  | 1,471  | 1,476  | 1,505  | 1,587  | 1,484  | 1,497  | 847    | 997             |  |
| In-Custody                                                                                                                               | 12%    | 13%    | 14%    | 11%    | 12%    | 10%    | 10%    | 8%     | 10%    | 12%    | 11%             |  |
| Out-of-Custody                                                                                                                           | 88%    | 87%    | 86%    | 89%    | 88%    | 90%    | 90%    | 92%    | 90%    | 88%    | 89%             |  |
| At Trial Without Trial                                                                                                                   | 3,479  | 3,138  | 2,578  | 2,435  | 2,493  | 2,570  | 2,432  | 2,385  | 2,472  | 1,598  | 1,676           |  |
| In-Custody                                                                                                                               | 13%    | 14%    | 14%    | 13%    | 13%    | 10%    | 10%    | 10%    | 10%    | 12%    | 14%             |  |
| Out-of-Custody                                                                                                                           | 87%    | 86%    | 86%    | 87%    | 87%    | 90%    | 90%    | 90%    | 90%    | 88%    | 86%             |  |
| Before Trial                                                                                                                             | 39,035 | 36,793 | 32,985 | 30,592 | 30,396 | 31,008 | 31,627 | 31,231 | 33,975 | 25,747 | 31,900          |  |
| In-Custody                                                                                                                               | 17%    | 17%    | 18%    | 17%    | 17%    | 17%    | 16%    | 13%    | 14%    | 14%    | 11%             |  |
| Out-of-Custody                                                                                                                           | 83%    | 83%    | 82%    | 83%    | 83%    | 83%    | 84%    | 87%    | 86%    | 86%    | 89%             |  |