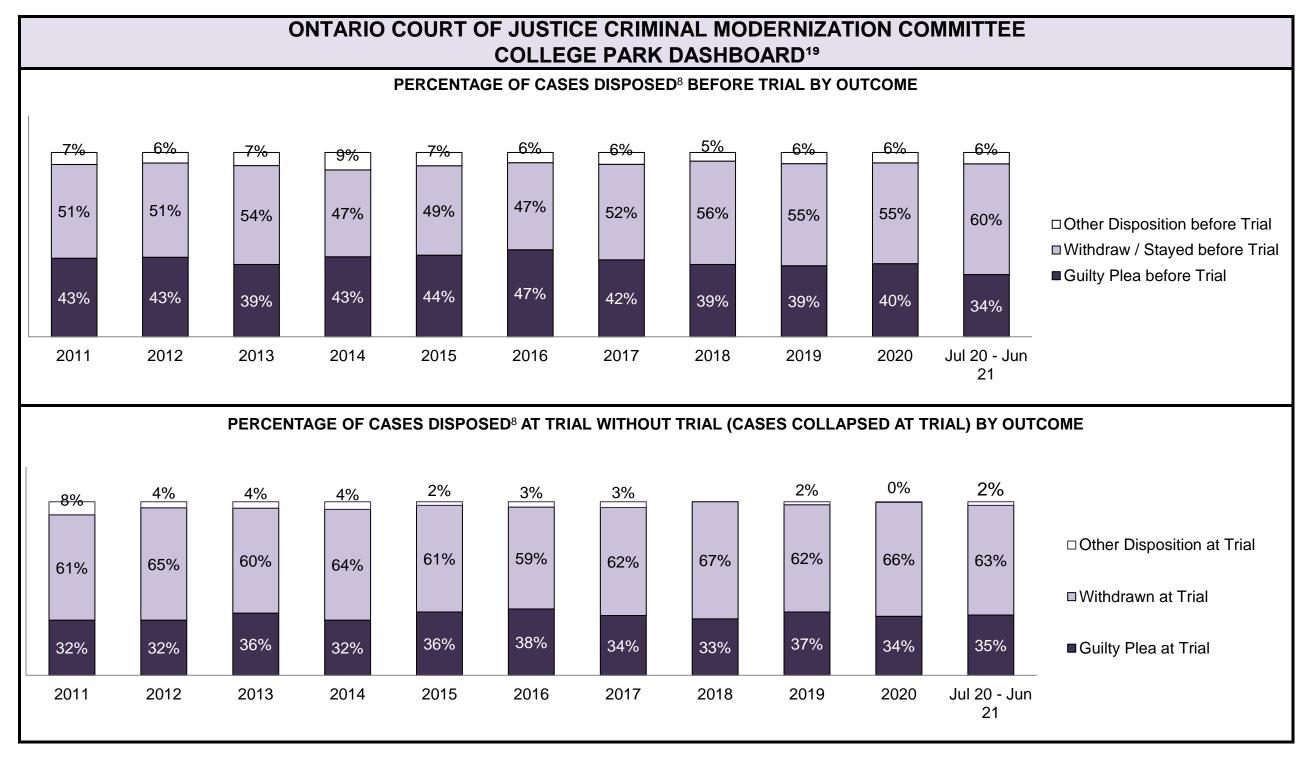

| Cases Disposed <sup>8</sup> by Phase and P | Cases Disposed <sup>8</sup> by Phase and Percentage of In-Custody <sup>11</sup> , Out-of-Custody <sup>12</sup> Cases at Case Disposition |         |         |         |         |         |         |         |         |         |                 |  |  |
|--------------------------------------------|------------------------------------------------------------------------------------------------------------------------------------------|---------|---------|---------|---------|---------|---------|---------|---------|---------|-----------------|--|--|
| Phases                                     | 2011                                                                                                                                     | 2012    | 2013    | 2014    | 2015    | 2016    | 2017    | 2018    | 2019    | 2020    | Jul 20 - Jun 21 |  |  |
| At Trial With Trial                        | 12,913                                                                                                                                   | 12,507  | 11,635  | 10,711  | 9,759   | 9,325   | 9,209   | 8,399   | 8,353   | 4,381   | 5,389           |  |  |
| In-Custody                                 | 15%                                                                                                                                      | 17%     | 16%     | 15%     | 15%     | 14%     | 14%     | 12%     | 14%     | 18%     | 19%             |  |  |
| Out-of-Custody                             | 85%                                                                                                                                      | 83%     | 84%     | 85%     | 85%     | 86%     | 86%     | 88%     | 86%     | 82%     | 81%             |  |  |
| At Trial Without Trial                     | 31,139                                                                                                                                   | 27,205  | 25,048  | 22,226  | 19,582  | 18,371  | 17,471  | 16,029  | 16,029  | 9,075   | 9,821           |  |  |
| In-Custody                                 | 14%                                                                                                                                      | 15%     | 15%     | 14%     | 14%     | 14%     | 14%     | 13%     | 14%     | 15%     | 16%             |  |  |
| Out-of-Custody                             | 86%                                                                                                                                      | 85%     | 85%     | 86%     | 86%     | 86%     | 86%     | 87%     | 86%     | 85%     | 84%             |  |  |
| Before Trial                               | 212,794                                                                                                                                  | 207,335 | 194,998 | 177,161 | 175,908 | 179,464 | 187,457 | 187,060 | 196,166 | 137,018 | 166,107         |  |  |
| In-Custody                                 | 22%                                                                                                                                      | 23%     | 23%     | 22%     | 23%     | 23%     | 22%     | 20%     | 21%     | 21%     | 17%             |  |  |
| Out-of-Custody                             | 78%                                                                                                                                      | 77%     | 77%     | 78%     | 77%     | 77%     | 78%     | 80%     | 79%     | 79%     | 83%             |  |  |