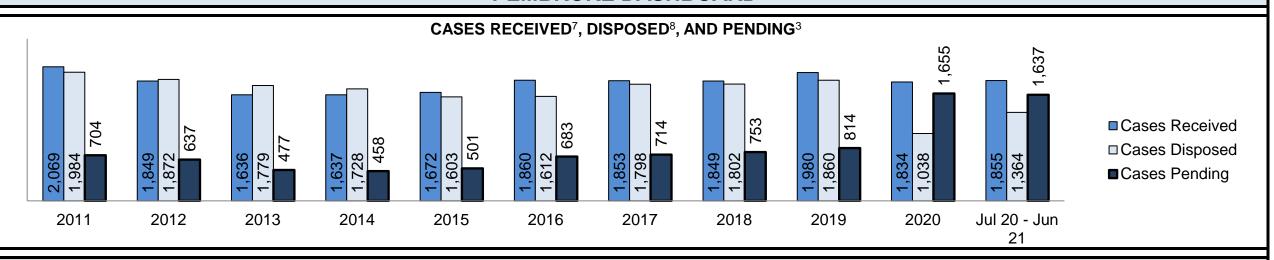

### **ONTARIO COURT OF JUSTICE CRIMINAL MODERNIZATION COMMITTEE** PROVINCIAL DASHBOARD<sup>19</sup> CASES RECEIVED<sup>7</sup>, DISPOSED<sup>8</sup>, AND PENDING<sup>3</sup> 176,202 159,031 120,999 111,879 100,699 97,525 93,913 215,268 210,098 90,869 609'96 99,154 89,500 ■ Cases Received 253,367 256,846 216,660 205,249 205,635 150,474 229,140 207,160 240,736 231,681 211,088 181,317 ,047 218,181 214,137 234,601 220,548 225,798 211,488 □ Cases Disposed ■ Cases Pending 2014 Jul 20 - Jun 2011 2012 2013 2015 2016 2017 2018 2019 2020 21