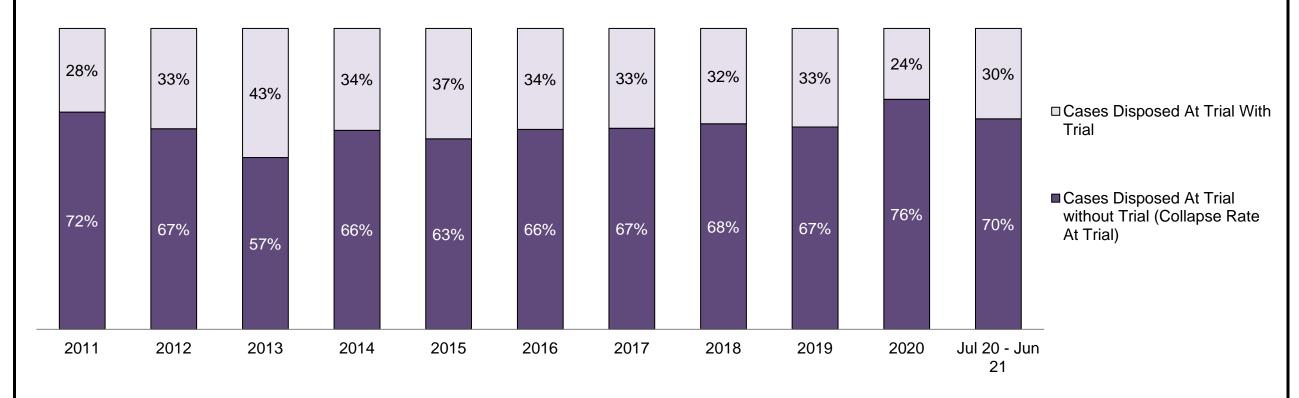

| Cases Disposed <sup>8</sup> by Phase and P | Cases Disposed <sup>8</sup> by Phase and Percentage of In-Custody <sup>11</sup> , Out-of-Custody <sup>12</sup> Cases at Case Disposition |         |         |         |         |         |         |         |         |         |                 |  |  |
|--------------------------------------------|------------------------------------------------------------------------------------------------------------------------------------------|---------|---------|---------|---------|---------|---------|---------|---------|---------|-----------------|--|--|
| Phases                                     | 2011                                                                                                                                     | 2012    | 2013    | 2014    | 2015    | 2016    | 2017    | 2018    | 2019    | 2020    | Jul 20 - Jun 21 |  |  |
| At Trial With Trial                        | 12,913                                                                                                                                   | 12,507  | 11,635  | 10,711  | 9,759   | 9,325   | 9,209   | 8,399   | 8,353   | 4,381   | 5,389           |  |  |
| In-Custody                                 | 15%                                                                                                                                      | 17%     | 16%     | 15%     | 15%     | 14%     | 14%     | 12%     | 14%     | 18%     | 19%             |  |  |
| Out-of-Custody                             | 85%                                                                                                                                      | 83%     | 84%     | 85%     | 85%     | 86%     | 86%     | 88%     | 86%     | 82%     | 81%             |  |  |
| At Trial Without Trial                     | 31,139                                                                                                                                   | 27,205  | 25,048  | 22,226  | 19,582  | 18,371  | 17,471  | 16,029  | 16,029  | 9,075   | 9,821           |  |  |
| In-Custody                                 | 14%                                                                                                                                      | 15%     | 15%     | 14%     | 14%     | 14%     | 14%     | 13%     | 14%     | 15%     | 16%             |  |  |
| Out-of-Custody                             | 86%                                                                                                                                      | 85%     | 85%     | 86%     | 86%     | 86%     | 86%     | 87%     | 86%     | 85%     | 84%             |  |  |
| Before Trial                               | 212,794                                                                                                                                  | 207,335 | 194,998 | 177,161 | 175,908 | 179,464 | 187,457 | 187,060 | 196,166 | 137,018 | 166,107         |  |  |
| In-Custody                                 | 22%                                                                                                                                      | 23%     | 23%     | 22%     | 23%     | 23%     | 22%     | 20%     | 21%     | 21%     | 17%             |  |  |
| Out-of-Custody                             | 78%                                                                                                                                      | 77%     | 77%     | 78%     | 77%     | 77%     | 78%     | 80%     | 79%     | 79%     | 83%             |  |  |