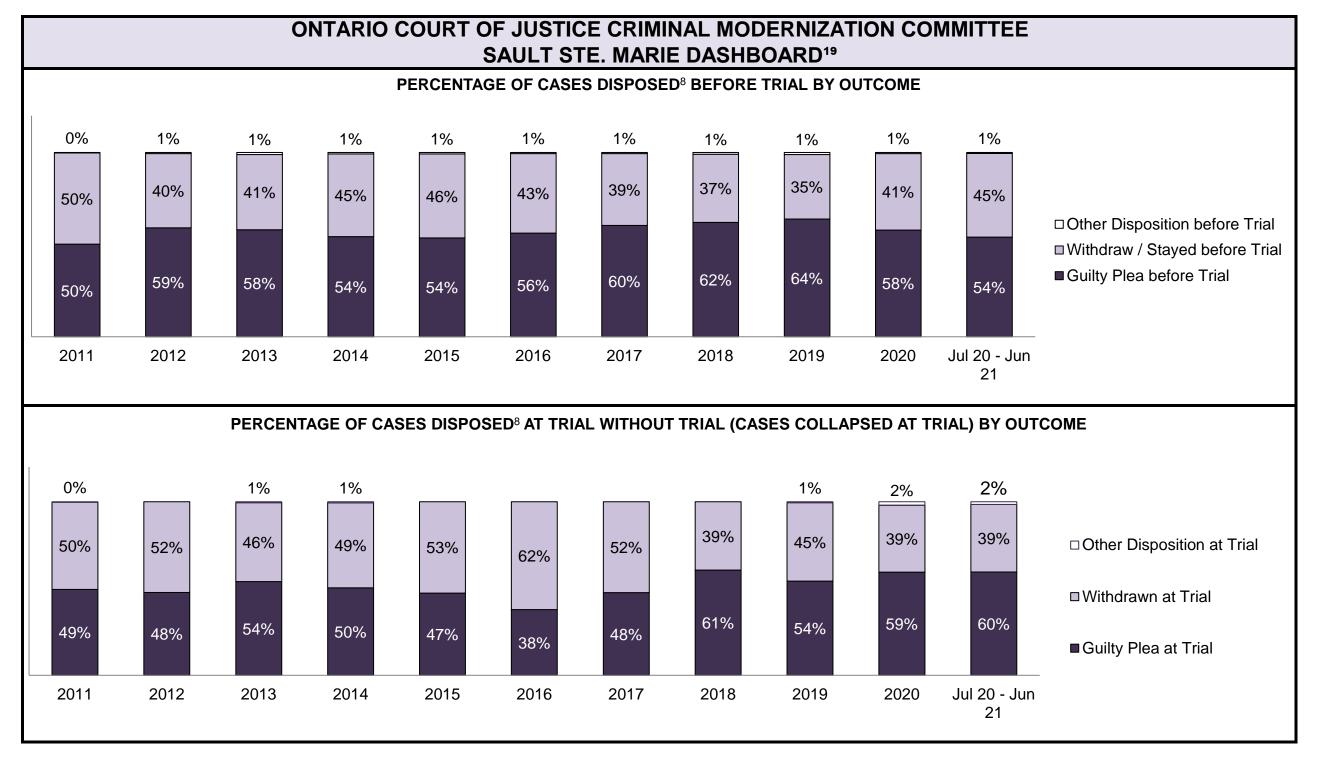

83%         | 85%                        | 85%                      | 80%         | 85%          | 81%   | 85%   | 89%   | 79%   | 76%          |       |
| Before Trial                             | 2,565         | 2,164       | 2,280                      | 1,972                    | 1,950       | 1,949        | 2,187 | 2,405 | 2,419 | 1,664 | 1            | 1,974 |
| In-Custody                               | 24%           | 29%         | 33%                        | 29%                      | 28%         | 29%          | 30%   | 28%   | 31%   | 29%   | 23%          |       |
| Out-of-Custody                           | 76%           | 71%         | 67%                        | 71%                      | 72%         | 71%          | 70%   | 72%   | 69%   | 71%   | 77%          |       |







| Percentage of Cases Disposed <sup>8</sup> At Trial Without Trial (Collapse Rate At Trial <sup>2</sup> ) by Offence Group At Disposition |      |      |      |      |      |      |      |      |      |      |                 |  |
|-----------------------------------------------------------------------------------------------------------------------------------------|------|------|------|------|------|------|------|------|------|------|-----------------|--|
| Offence Group at Disposition <sup>14</sup>                                                                                              | 2011 | 2012 | 2013 | 2014 | 2015 | 2016 | 2017 | 2018 | 2019 | 2020 | Jul 20 - Jun 21 |  |
| Crimes Against The Person