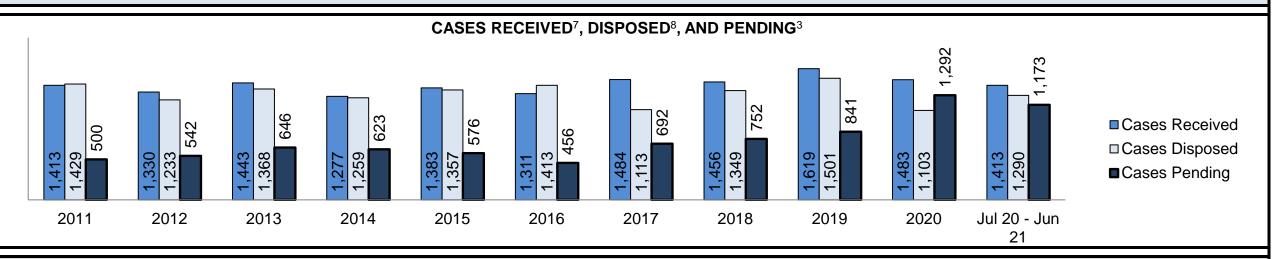

### **ONTARIO COURT OF JUSTICE CRIMINAL MODERNIZATION COMMITTEE** PROVINCIAL DASHBOARD<sup>19</sup> CASES RECEIVED<sup>7</sup>, DISPOSED<sup>8</sup>, AND PENDING<sup>3</sup> 176,202 159,031 120,999 111,879 100,699 97,525 93,913 215,268 210,098 90,869 609'96 99,154 89,500 ■ Cases Received 253,367 256,846 216,660 205,249 205,635 150,474 229,140 207,160 240,736 231,681 211,088 181,317 ,047 218,181 214,137 234,601 220,548 225,798 211,488 □ Cases Disposed ■ Cases Pending 2014 Jul 20 - Jun 2011 2012 2013 2015 2016 2017 2018 2019 2020 21