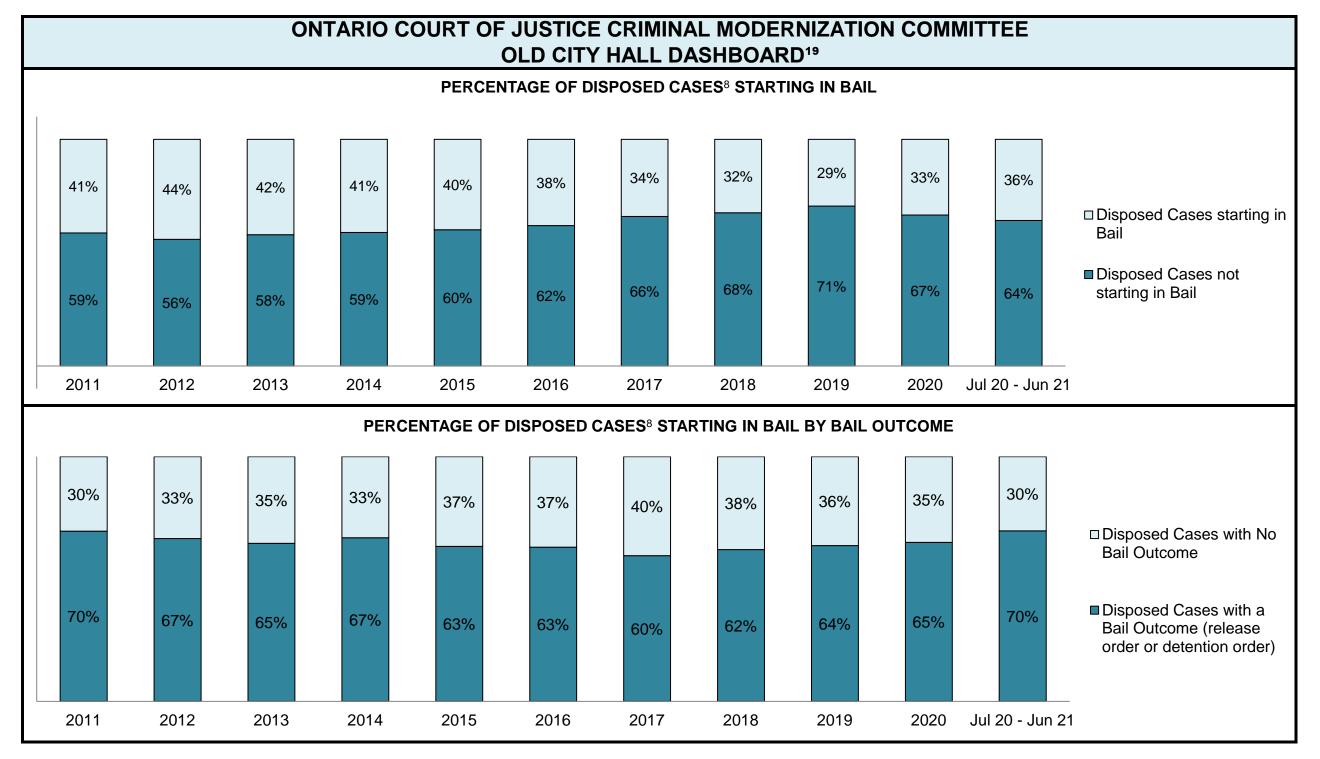

,208 | 2,850 | 2,734           |  |  |
| Crimes Against Property                     | 1,080 | 1,216 | 1,266 | 1,188 | 1,041 | 1,006 | 1,102 | 1,252 | 1,258 | 1,631 | 1,404           |  |  |
| Administration of Justice                   | 1,071 | 1,057 | 971   | 841   | 862   | 793   | 821   | 852   | 943   | 1,195 | 1,042           |  |  |
| Other Criminal Code                         | 433   | 407   | 384   | 340   | 401   | 385   | 410   | 470   | 577   | 672   | 688             |  |  |
| Criminal Code Traffic                       | 783   | 754   | 669   | 571   | 566   | 456   | 391   | 273   | 332   | 445   | 496             |  |  |
| Federal Statute                             | 2,582 | 2,520 | 2,255 | 1,769 | 1,705 | 1,716 | 1,730 | 1,359 | 1,114 | 1,376 | 1,307           |  |  |









| Cases Disposed <sup>8</sup> by Phase and Percentage of In-Custody <sup>11</sup> , Out-of-Custody <sup>12</sup> Cases at Case Disposition |        |        |        |        |       |       |       |       |       |       |              |       |  |
|------------------------------------------------------------------------------------------------------------------------------------------|--------|--------|--------|--------|-------|-------|-------|-------|-------|-------|--------------|-------|--|
| Phases                                                                                                                                   | 2011   | 2012   | 2013   | 2014   | 2015  | 2016  | 2017  | 2018  | 2019  | 2020  | Jul 20 - Jui | n 21  |  |
| At Trial With Trial