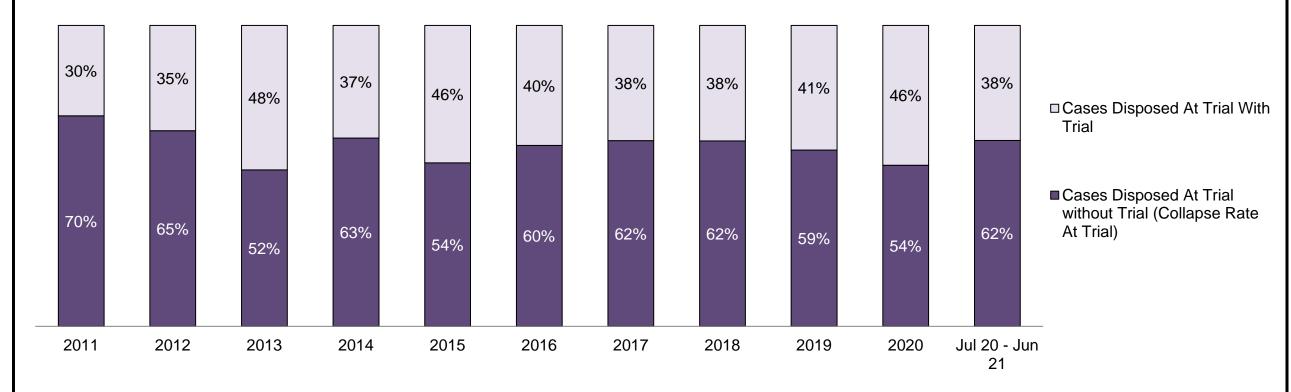

| 84%   | 87%   | 88%   | 87%   | 86%   | 89%   | 93%   | 87%             |
| Before Trial                                                                                                                             | 3,211 | 3,231 | 3,357 | 2,497 | 2,609 | 2,348 | 2,471 | 2,393 | 2,480 | 1,387 | 2,152           |
| In-Custody                                                                                                                               | 21%   | 22%   | 23%   | 19%   | 21%   | 23%   | 20%   | 21%   | 24%   | 27%   | 21%             |
| Out-of-Custody                                                                                                                           | 79%   | 78%   | 77%   | 81%   | 79%   | 77%   | 80%   | 79%   | 76%   | 73%   | 79%             |







| Percentage of Cases Disposed <sup>8</sup> At Trial Without Trial (Collapse Rate At Trial <sup>2</sup> ) by Offence Group At Disposition |      |      |      |      |      |      |      |      |      |      |                 |
|-----------------------------------------------------------------------------------------------------------------------------------------|------|------|------|------|------|------|------|------|------|------|-----------------|
| Offence Group at Disposition <sup>14</sup>                                                                                              | 2011 | 2012 | 2013 | 2014 | 2015 | 2016 | 2017 | 2018 | 2019 | 2020 | Jul 20 - Jun 21 |
| Crimes Against The Person