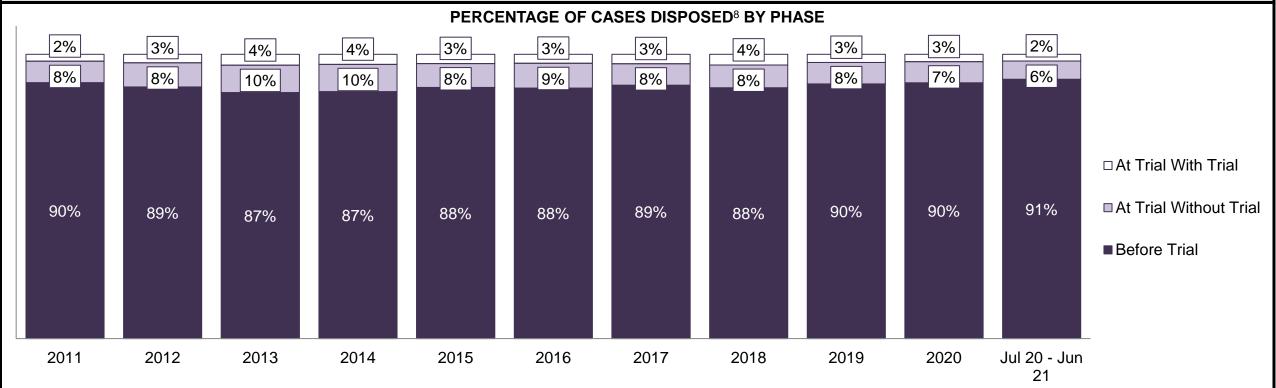

| 406  | 561  | 550  | 607  | 818  | 876  | 1,406 | 1,356           |  |  |
| Crimes Against Property                     | 316  | 286  | 285  | 304  | 276  | 280  | 318  | 416  | 478  | 839   | 660             |  |  |
| Administration of Justice                   | 185  | 219  | 213  | 247  | 257  | 299  | 346  | 649  | 651  | 1,081 | 875             |  |  |
| Other Criminal Code                         | 90   | 103  | 76   | 74   | 75   | 103  | 83   | 127  | 154  | 220   | 222             |  |  |
| Criminal Code Traffic                       | 81   | 118  | 99   | 124  | 133  | 115  | 106  | 106  | 147  | 334   | 376             |  |  |
| Federal Statute                             | 144  | 140  | 203  | 138  | 144  | 115  | 53   | 59   | 70   | 164   | 210             |  |  |









| Cases Disposed <sup>8</sup> by Phase and Percentage of In-Custody <sup>11</sup> , Out-of-Custody <sup>12</sup> Cases at Case Disposition |       |       |       |       |       |       |       |       |       |       |                 |  |
|------------------------------------------------------------------------------------------------------------------------------------------|-------|-------|-------|-------|-------|-------|-------|-------|-------|-------|-----------------|--|
| Phases                                                                                                                                   | 2011  | 2012  | 2013  | 2014  | 2015  | 2016  | 2017  | 2018  | 2019  | 2020  | Jul 20 - Jun 21 |  |
| At Trial With Trial