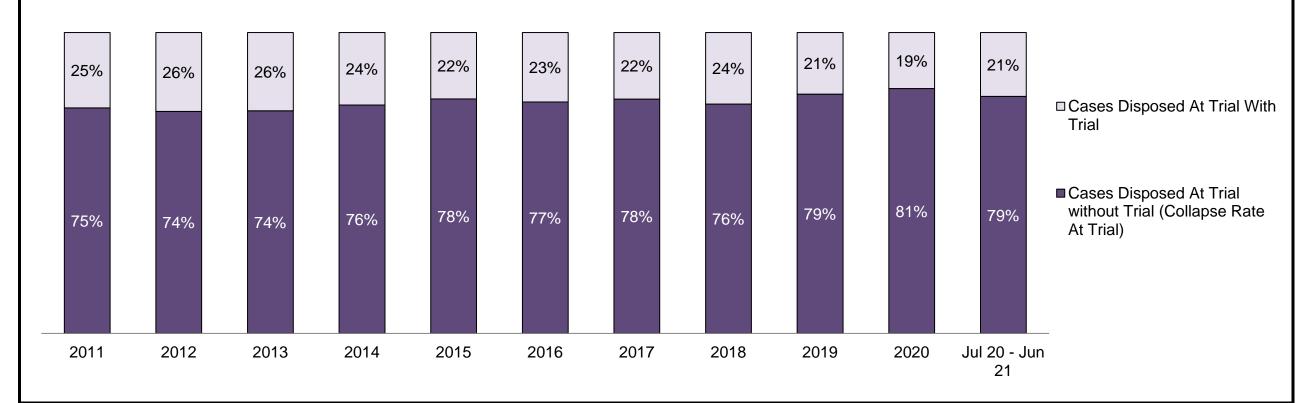

1,075 | 10,114 | 8,801 | 7,857 | 7,969 | 7,504 | 8,290 | 8,001 | 8,481 | 5,666 | 7,024           |  |  |  |
| In-Custody                                                                                                                               | 26%    | 30%    | 33%   | 31%   | 30%   | 32%   | 27%   | 23%   | 26%   | 31%   | 26%             |  |  |  |
| Out-of-Custody                                                                                                                           | 74%    | 70%    | 67%   | 69%   | 70%   | 68%   | 73%   | 77%   | 74%   | 69%   | 74%             |  |  |  |



## ONTARIO COURT OF JUSTICE CRIMINAL MODERNIZATION COMMITTEE NORTH WEST DASHBOARD<sup>19</sup>

#### PERCENTAGE OF CASES DISPOSED<sup>8</sup> BY PHASE FOR CASES SET FOR TRIAL<sup>13</sup>



| Percentage of Cases Disposed <sup>8</sup> At Trial Without Trial (Collapse Rate At Trial <sup>2</sup> ) by Offence Group At Disposition |      |      |      |      |      |      |      |      |      |      |                 |  |  |
|-----------------------------------------------------------------------------------------------------------------------------------------|------|------|------|------|------|------|------|------|------|------|-----------------|--|--|
| Offence Group at Disposition <sup>14</sup>                                                                                              | 2011 | 2012 | 2013 | 2014 | 2015 | 2016 | 2017 | 2018 | 2019 | 2020 | Jul 20 - Jun 21 |  |  |
| Crimes Against The Person