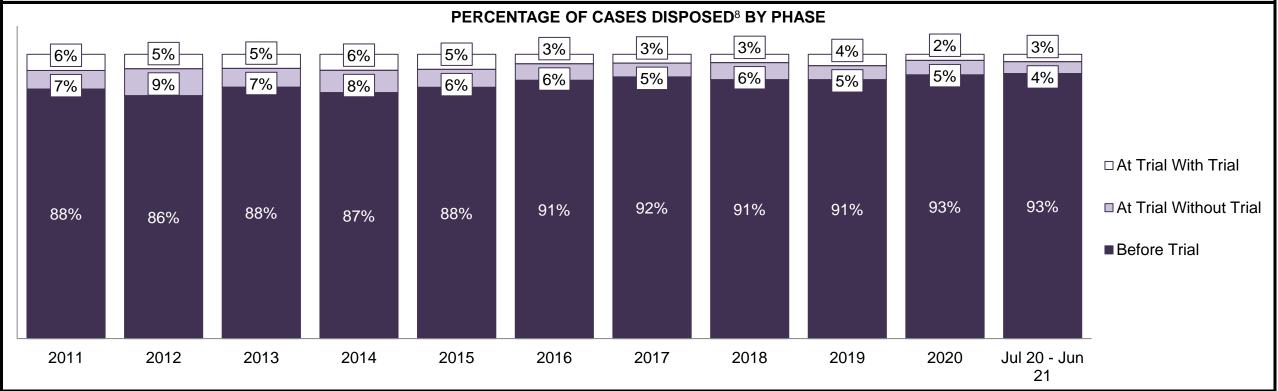

|                                                    | Kov I                                          | Metric                                | Jul 20  | - Jun 21           | 2014 Baseline                                | Change from 2014 Regional                                             |  |
|----------------------------------------------------|------------------------------------------------|---------------------------------------|---------|--------------------|----------------------------------------------|-----------------------------------------------------------------------|--|
|                                                    | Key i                                          | vieti iC                              | Percent | Cases <sup>1</sup> | Regional Median*                             | Median                                                                |  |
|                                                    | Disposed cases that be                         | gan in the Bail Phase                 | 26.9%   | 9,299              | 32.5%                                        | -5.6%                                                                 |  |
|                                                    | Bail cases with a bail                         | Total                                 | 65.1%   | 6,053              | 53.7%                                        | 11.4%                                                                 |  |
|                                                    |                                                | Bail Disposition with 1 appearance    | 57.6%   | 3,489              | 52.5%                                        | 5.1%                                                                  |  |
| Bail                                               | or detention order)                            | Bail Disposition within 1-3 days      | 68.9%   | 4,170              | 72.9%                                        | -4.0%                                                                 |  |
| Dali                                               |                                                | Total                                 | 34.9%   | 3,246              | 46.3%                                        | -11.4%                                                                |  |
|                                                    | Bail cases with no bail disposition but with a | Case disposition in 1-3 appearances   | 20.1%   | 654                | 38.7%                                        | -18.6%                                                                |  |
|                                                    | case disposition                               | Case disposition in 0-3 months        | 60.1%   | 1,950              | 79.1%                                        | -19.0%                                                                |  |
|                                                    | ·                                              | Case disposition rate before trial    | 92.5%   | 3,002              | 92.8%                                        | -0.3%                                                                 |  |
|                                                    |                                                |                                       |         |                    |                                              |                                                                       |  |
|                                                    | Disposition rate (include                      | s bail cases with case dispositions)  | 92.3%   | 31,900             | 88.7%                                        | 3.6%                                                                  |  |
| Before Trial                                       | Disposed within 1-3 app                        | earances (net of bench warrant cases) | 52.4%   | 8,320              | 46.0%                                        | 6.4%                                                                  |  |
|                                                    | Disposed within 0-3 mo                         | nths (net of bench warrant cases)     | 60.9%   | 9,667              | 60.7%                                        | 0.2%                                                                  |  |
|                                                    |                                                |                                       |         |                    |                                              |                                                                       |  |
| Trial                                              | Collapse Rate at Trial <sup>2</sup>            |                                       | 62.7%   | 1,676              | 62.3%                                        | 0.4%                                                                  |  |
|                                                    |                                                |                                       |         |                    |                                              |                                                                       |  |
|                                                    | Cases Pending³ a                               | s of June 30, 2021                    | Percent | Cases <sup>1</sup> | Cases in the Pre-Trial<br>Phase <sup>4</sup> | Cases in the Trial Phase <sup>5</sup> (including preliminary hearing) |  |
|                                                    | 0-8 months                                     |                                       | 60.9%   | 16,098             | 15,901                                       | 197                                                                   |  |
| Ame of All Develler                                | 8-10 months                                    |                                       | 10.6%   | 2,788              | 2,636                                        | 152                                                                   |  |
| Age of All Pending Cases <sup>6</sup> 10-15 months |                                                |                                       | 16.7%   | 4,399              | 3,744                                        | 655                                                                   |  |
| <b>Vases</b>                                       | 15-18 months                                   |                                       | 4.5%    | 1,178              | 818                                          | 360                                                                   |  |
| Over 18 months                                     |                                                |                                       |         | 1,951              | 997                                          | 7 954                                                                 |  |
| Total                                              | 100.0%                                         | 26,414                                | 24,096  | 2,318              |                                              |                                                                       |  |