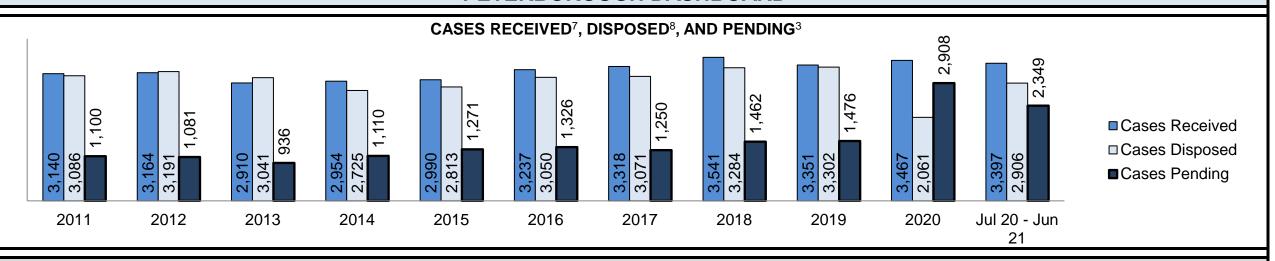

### **ONTARIO COURT OF JUSTICE CRIMINAL MODERNIZATION COMMITTEE** PROVINCIAL DASHBOARD<sup>19</sup> CASES RECEIVED<sup>7</sup>, DISPOSED<sup>8</sup>, AND PENDING<sup>3</sup> 176,202 159,031 120,999 111,879 100,699 97,525 93,913 215,268 210,098 90,869 609'96 99,154 89,500 ■ Cases Received 253,367 256,846 216,660 205,249 205,635 150,474 229,140 207,160 240,736 231,681 211,088 181,317 ,047 218,181 214,137 234,601 220,548 225,798 211,488 □ Cases Disposed ■ Cases Pending 2014 Jul 20 - Jun 2011 2012 2013 2015 2016 2017 2018 2019 2020 21