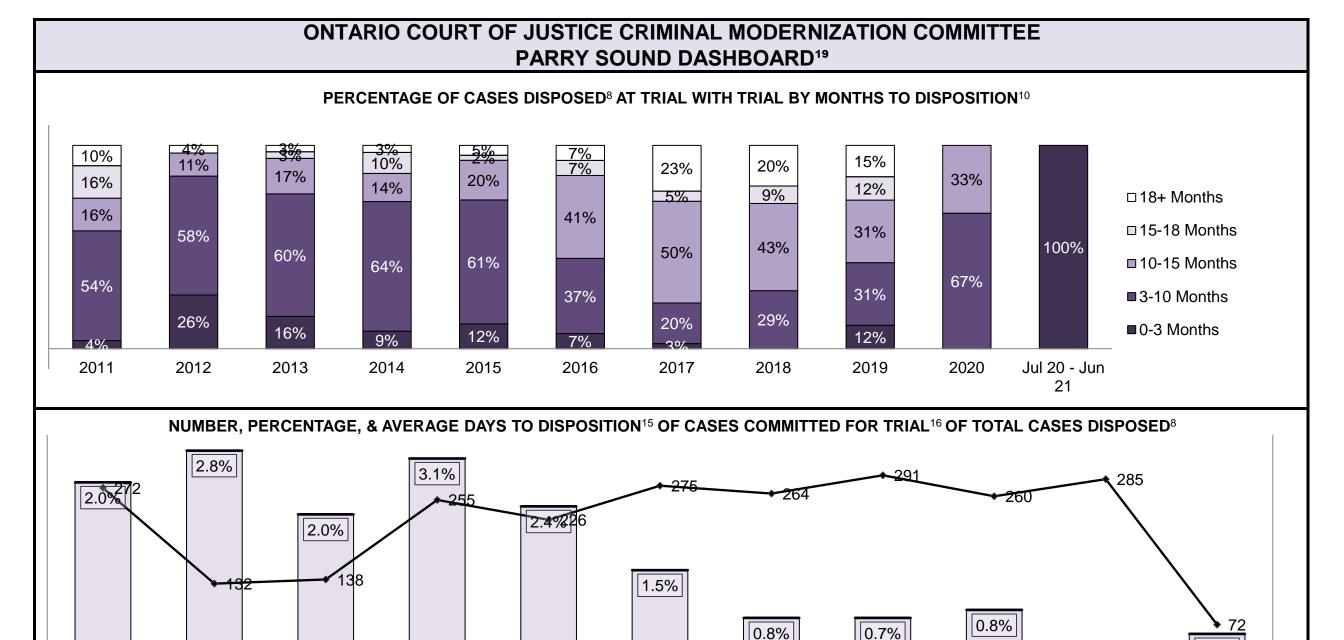

### PERCENTAGE OF CASES DISPOSED<sup>8</sup> BY PHASE FOR CASES SET FOR TRIAL<sup>13</sup>

| Percentage of Cases Disposed <sup>8</sup> At Trial Without Trial (Collapse Rate At Trial <sup>2</sup> ) by Offence Group At Disposition |      |      |      |      |      |      |      |      |      |      |                 |  |
|-----------------------------------------------------------------------------------------------------------------------------------------|------|------|------|------|------|------|------|------|------|------|-----------------|--|
| Offence Group at Disposition <sup>14</sup>                                                                                              | 2011 | 2012 | 2013 | 2014 | 2015 | 2016 | 2017 | 2018 | 2019 | 2020 | Jul 20 - Jun 21 |  |
| Crimes Against The Person                                                                                                               | 38%  | 36%  | 36%  | 35%  | 33%  | 34%  | 34%  | 33%  | 36%  | 37%  | 38%             |  |
| Crimes Against Property                                                                                                                 | 12%  | 11%  | 12%  | 13%  | 11%  | 12%  | 11%  | 9%   | 10%  | 9%   | 8%              |  |
| Administration of Justice                                                                                                               | 11%  | 10%  | 11%  | 10%  | 11%  | 11%  | 8%   | 10%  | 11%  | 11%  | 9%              |  |
| Other Criminal Code                                                                                                                     | 5%   | 6%   | 6%   | 5%   | 6%   | 5%   | 6%   | 7%   | 6%   | 7%   | 8%              |  |
| Criminal Code Traffic                                                                                                                   | 24%  | 25%  | 25%  | 27%  | 26%  | 27%  | 31%  | 31%  | 26%  | 25%  | 25%             |  |
| Federal Statute                                                                                                                         | 10%  | 11%  | 10%  | 11%  | 12%  | 11%  | 11%  | 10%  | 10%  | 11%  | 12%             |  |
| Total                                                                                                                                   | 100% | 100% | 100% | 100% | 100% | 100% | 100% | 100% | 100% | 100% | 100%            |  |