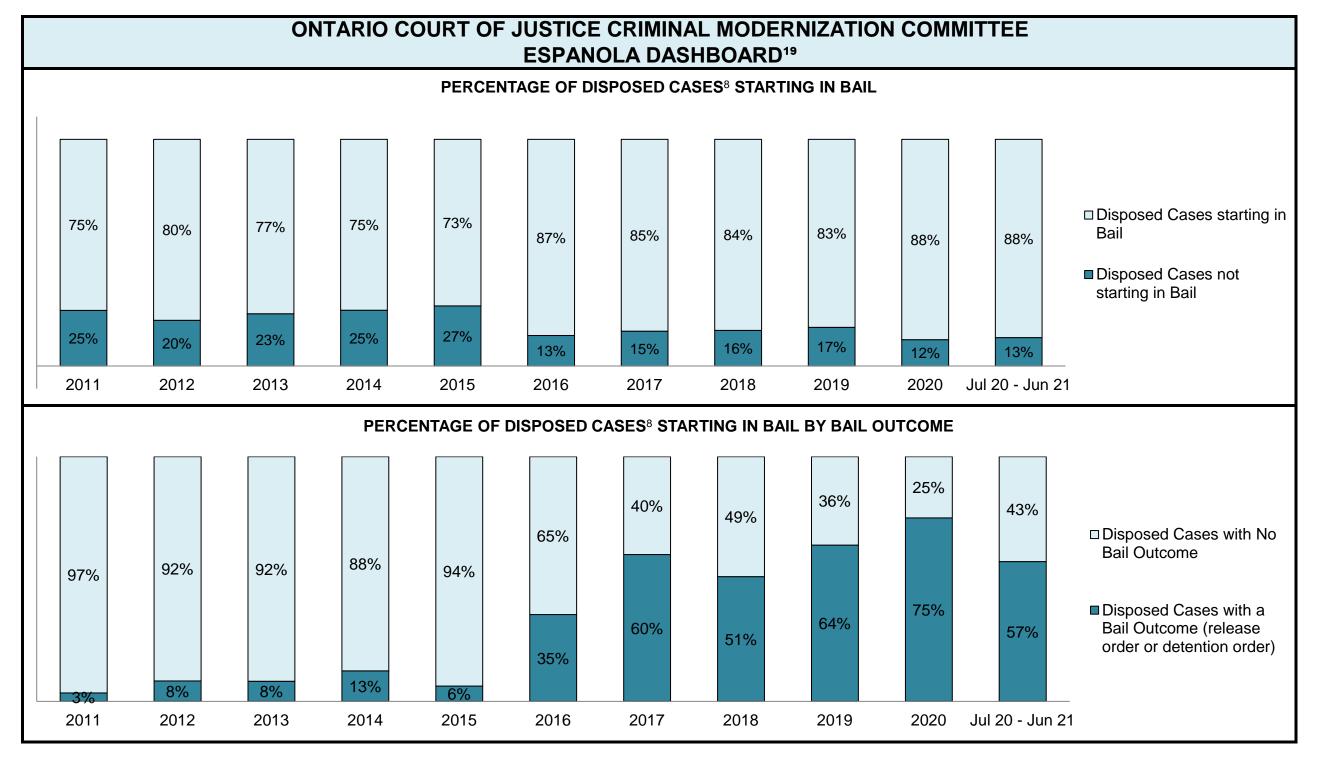

|                                                    | Kov I                                          | Metric                                | Jul 20  | - Jun 21           | 2014 Baseline                                | Change from 2014 Regional                                             |  |
|----------------------------------------------------|------------------------------------------------|---------------------------------------|---------|--------------------|----------------------------------------------|-----------------------------------------------------------------------|--|
|                                                    | Key i                                          | vieti iC                              | Percent | Cases <sup>1</sup> | Regional Median*                             | Median                                                                |  |
|                                                    | Disposed cases that be                         | gan in the Bail Phase                 | 26.9%   | 9,299              | 32.5%                                        | -5.6%                                                                 |  |
|                                                    | Bail cases with a bail                         | Total                                 | 65.1%   | 6,053              | 53.7%                                        | 11.4%                                                                 |  |
|                                                    |                                                | Bail Disposition with 1 appearance    | 57.6%   | 3,489              | 52.5%                                        | 5.1%                                                                  |  |
| Bail                                               | or detention order)                            | Bail Disposition within 1-3 days      | 68.9%   | 4,170              | 72.9%                                        | -4.0%                                                                 |  |
| Dali                                               |                                                | Total                                 | 34.9%   | 3,246              | 46.3%                                        | -11.4%                                                                |  |
|                                                    | Bail cases with no bail disposition but with a | Case disposition in 1-3 appearances   | 20.1%   | 654                | 38.7%                                        | -18.6%                                                                |  |
|                                                    | case disposition                               | Case disposition in 0-3 months        | 60.1%   | 1,950              | 79.1%                                        | -19.0%                                                                |  |
|                                                    | ·                                              | Case disposition rate before trial    | 92.5%   | 3,002              | 92.8%                                        | -0.3%                                                                 |  |
|                                                    |                                                |                                       |         |                    |                                              |                                                                       |  |
|                                                    | Disposition rate (include                      | s bail cases with case dispositions)  | 92.3%   | 31,900             | 88.7%                                        | 3.6%                                                                  |  |
| Before Trial                                       | Disposed within 1-3 app                        | earances (net of bench warrant cases) | 52.4%   | 8,320              | 46.0%                                        | 6.4%                                                                  |  |
|                                                    | Disposed within 0-3 mo                         | nths (net of bench warrant cases)     | 60.9%   | 9,667              | 60.7%                                        | 0.2%                                                                  |  |
|                                                    |                                                |                                       |         |                    |                                              |                                                                       |  |
| Trial                                              | Collapse Rate at Trial <sup>2</sup>            |                                       | 62.7%   | 1,676              | 62.3%                                        | 0.4%                                                                  |  |
|                                                    |                                                |                                       |         |                    |                                              |                                                                       |  |
|                                                    | Cases Pending³ a                               | s of June 30, 2021                    | Percent | Cases <sup>1</sup> | Cases in the Pre-Trial<br>Phase <sup>4</sup> | Cases in the Trial Phase <sup>5</sup> (including preliminary hearing) |  |
|                                                    | 0-8 months                                     |                                       | 60.9%   | 16,098             | 15,901                                       | 197                                                                   |  |
| Ame of All Develler                                | 8-10 months                                    |                                       | 10.6%   | 2,788              | 2,636                                        | 152                                                                   |  |
| Age of All Pending Cases <sup>6</sup> 10-15 months |                                                |                                       | 16.7%   | 4,399              | 3,744                                        | 655                                                                   |  |
| <b>Vases</b>                                       | 15-18 months                                   |                                       | 4.5%    | 1,178              | 818                                          | 360                                                                   |  |
| Over 18 months                                     |                                                |                                       |         | 1,951              | 997                                          | 7 954                                                                 |  |
| Total                                              | 100.0%                                         | 26,414                                | 24,096  | 2,318              |                                              |                                                                       |  |