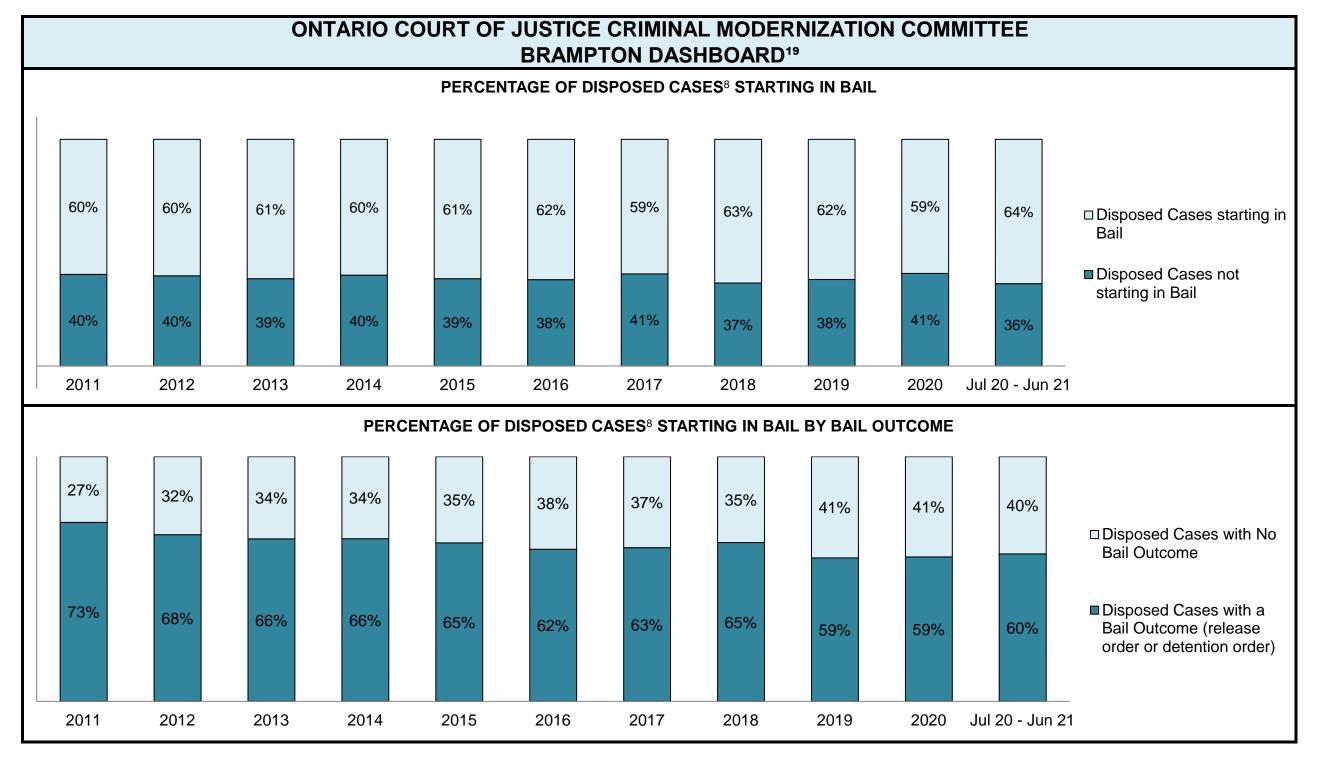

|                                                    | Kov I                                          | Metric                                | Jul 20  | - Jun 21           | 2014 Baseline                                | Change from 2014 Regional                                             |  |
|----------------------------------------------------|------------------------------------------------|---------------------------------------|---------|--------------------|----------------------------------------------|-----------------------------------------------------------------------|--|
|                                                    | Key i                                          | vieti iC                              | Percent | Cases <sup>1</sup> | Regional Median*                             | Median                                                                |  |
|                                                    | Disposed cases that be                         | gan in the Bail Phase                 | 26.9%   | 9,299              | 32.5%                                        | -5.6%                                                                 |  |
|                                                    | Bail cases with a bail                         | Total                                 | 65.1%   | 6,053              | 53.7%                                        | 11.4%                                                                 |  |
|                                                    |                                                | Bail Disposition with 1 appearance    | 57.6%   | 3,489              | 52.5%                                        | 5.1%                                                                  |  |
| Bail                                               | or detention order)                            | Bail Disposition within 1-3 days      | 68.9%   | 4,170              | 72.9%                                        | -4.0%                                                                 |  |
| Dali                                               |                                                | Total                                 | 34.9%   | 3,246              | 46.3%                                        | -11.4%                                                                |  |
|                                                    | Bail cases with no bail disposition but with a | Case disposition in 1-3 appearances   | 20.1%   | 654                | 38.7%                                        | -18.6%                                                                |  |
|                                                    | case disposition                               | Case disposition in 0-3 months        | 60.1%   | 1,950              | 79.1%                                        | -19.0%                                                                |  |
|                                                    | ·                                              | Case disposition rate before trial    | 92.5%   | 3,002              | 92.8%                                        | -0.3%                                                                 |  |
|                                                    |                                                |                                       |         |                    |                                              |                                                                       |  |
|                                                    | Disposition rate (include                      | s bail cases with case dispositions)  | 92.3%   | 31,900             | 88.7%                                        | 3.6%                                                                  |  |
| Before Trial                                       | Disposed within 1-3 app                        | earances (net of bench warrant cases) | 52.4%   | 8,320              | 46.0%                                        | 6.4%                                                                  |  |
|                                                    | Disposed within 0-3 mo                         | nths (net of bench warrant cases)     | 60.9%   | 9,667              | 60.7%                                        | 0.2%                                                                  |  |
|                                                    |                                                |                                       |         |                    |                                              |                                                                       |  |
| Trial                                              | Collapse Rate at Trial <sup>2</sup>            |                                       | 62.7%   | 1,676              | 62.3%                                        | 0.4%                                                                  |  |
|                                                    |                                                |                                       |         |                    |                                              |                                                                       |  |
|                                                    | Cases Pending³ a                               | s of June 30, 2021                    | Percent | Cases <sup>1</sup> | Cases in the Pre-Trial<br>Phase <sup>4</sup> | Cases in the Trial Phase <sup>5</sup> (including preliminary hearing) |  |
|                                                    | 0-8 months                                     |                                       | 60.9%   | 16,098             | 15,901                                       | 197                                                                   |  |
| Ame of All Develler                                | 8-10 months                                    |                                       | 10.6%   | 2,788              | 2,636                                        | 152                                                                   |  |
| Age of All Pending Cases <sup>6</sup> 10-15 months |                                                |                                       | 16.7%   | 4,399              | 3,744                                        | 655                                                                   |  |
| <b>Vases</b>                                       | 15-18 months                                   |                                       | 4.5%    | 1,178              | 818                                          | 360                                                                   |  |
| Over 18 months                                     |                                                |                                       |         | 1,951              | 997                                          | 7 954                                                                 |  |
| Total                                              | 100.0%                                         | 26,414                                | 24,096  | 2,318              |                                              |                                                                       |  |