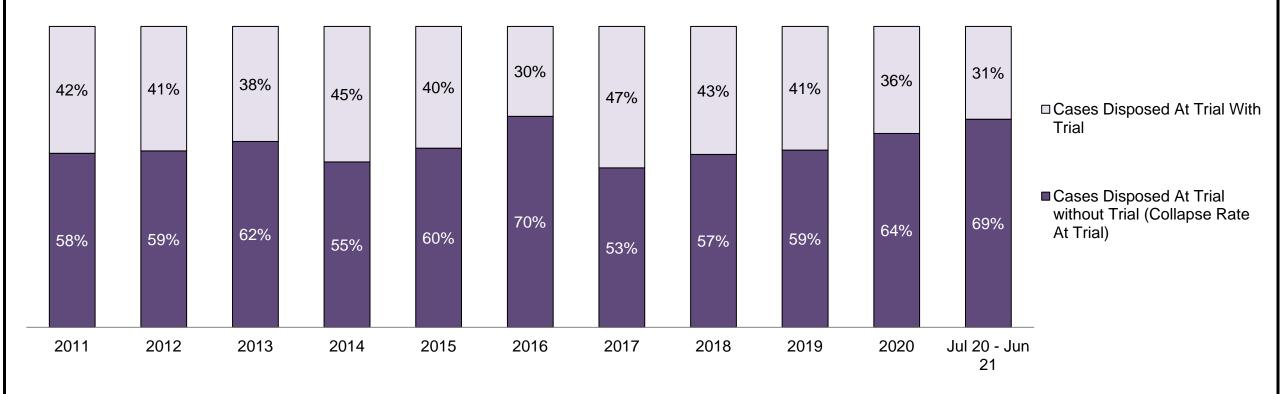

□ Cases Disposed At Trial With Trial

■ Cases Disposed At Trial without Trial (Collapse Rate At Trial)

| Percentage of Cases Disposed <sup>8</sup> At Trial | Without Trial (Collapse Rate | e At Trial <sup>2</sup> ) by Offence Group At Disposition |
|----------------------------------------------------|------------------------------|-----------------------------------------------------------|
|                                                    |                              |                                                           |

| Offence Group at Disposition <sup>14</sup> | 2011 | 2012 | 2013 | 2014 | 2015 | 2016 | 2017 | 2018 | 2019 | 2020 | Jul 20 - Jun 21 |
|--------------------------------------------|------|------|------|------|------|------|------|------|------|------|-----------------|
| Crimes Against The Person                  | 42%  | 43%  | 42%  | 42%  | 41%  | 43%  | 44%  | 44%  | 45%  | 47%  | 48%             |
| Crimes Against Property                    | 12%  | 11%  | 12%  | 11%  | 11%  | 10%  | 10%  | 10%  | 10%  | 10%  | 8%              |
| Administration of Justice                  | 13%  | 13%  | 13%  | 12%  | 13%  | 13%  | 12%  | 12%  | 13%  | 11%  | 11%             |
| Other Criminal Code                        | 6%   | 6%   | 6%   | 6%   | 6%   | 6%   | 6%   | 6%   | 7%   | 7%   | 8%              |
| Criminal Code Traffic                      | 14%  | 15%  | 16%  | 16%  | 16%  | 16%  | 17%  | 18%  | 16%  | 15%  | 15%             |
| Federal Statute                            | 12%  | 12%  | 11%  | 12%  | 12%  | 12%  | 11%  | 10%  | 9%   | 10%  | 10%             |
| Total                                      | 100% | 100% | 100% | 100% | 100% | 100% | 100% | 100% | 100% | 100% | 100%            |

### PERCENTAGE OF CASES DISPOSED<sup>8</sup> BY PHASE FOR CASES SET FOR TRIAL<sup>13</sup>

| Percentage of Cases Disposed <sup>8</sup> At Trial Without Trial (Collapse Rate At Trial <sup>2</sup> ) by Offence Group At Disposition |      |      |      |      |      |      |      |      |      |      |                 |  |
|-----------------------------------------------------------------------------------------------------------------------------------------|------|------|------|------|------|------|------|------|------|------|-----------------|--|
| Offence Group at Disposition <sup>14</sup>                                                                                              | 2011 | 2012 | 2013 | 2014 | 2015 | 2016 | 2017 | 2018 | 2019 | 2020 | Jul 20 - Jun 21 |  |
| Crimes Against The Person                                                                                                               | 38%  | 36%  | 36%  | 35%  | 33%  | 34%  | 34%  | 33%  | 36%  | 37%  | 38%             |  |
| Crimes Against Property                                                                                                                 | 12%  | 11%  | 12%  | 13%  | 11%  | 12%  | 11%  | 9%   | 10%  | 9%   | 8%              |  |
| Administration of Justice                                                                                                               | 11%  | 10%  | 11%  | 10%  | 11%  | 11%  | 8%   | 10%  | 11%  | 11%  | 9%              |  |
| Other Criminal Code                                                                                                                     | 5%   | 6%   | 6%   | 5%   | 6%   | 5%   | 6%   | 7%   | 6%   | 7%   | 8%              |  |
| Criminal Code Traffic                                                                                                                   | 24%  | 25%  | 25%  | 27%  | 26%  | 27%  | 31%  | 31%  | 26%  | 25%  | 25%             |  |
| Federal Statute                                                                                                                         | 10%  | 11%  | 10%  | 11%  | 12%  | 11%  | 11%  | 10%  | 10%  | 11%  | 12%             |  |
| Total                                                                                                                                   | 100% | 100% | 100% | 100% | 100% | 100% | 100% | 100% | 100% | 100% | 100%            |  |