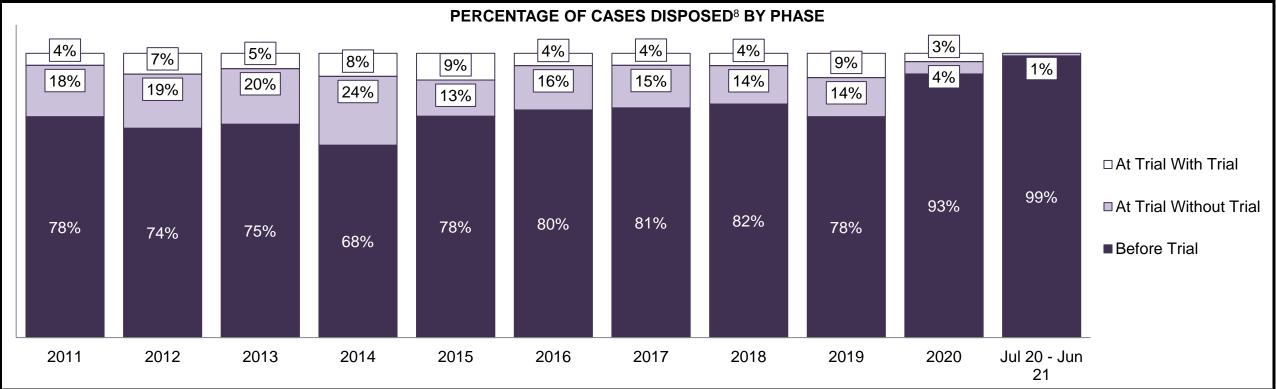

|                                                    | Kov I                                          | Metric                                | Jul 20  | - Jun 21           | 2014 Baseline                                | Change from 2014 Regional                                             |  |
|----------------------------------------------------|------------------------------------------------|---------------------------------------|---------|--------------------|----------------------------------------------|-----------------------------------------------------------------------|--|
|                                                    | Key i                                          | vieti iC                              | Percent | Cases <sup>1</sup> | Regional Median*                             | Median                                                                |  |
|                                                    | Disposed cases that be                         | gan in the Bail Phase                 | 26.9%   | 9,299              | 32.5%                                        | -5.6%                                                                 |  |
|                                                    | Bail cases with a bail                         | Total                                 | 65.1%   | 6,053              | 53.7%                                        | 11.4%                                                                 |  |
|                                                    |                                                | Bail Disposition with 1 appearance    | 57.6%   | 3,489              | 52.5%                                        | 5.1%                                                                  |  |
| Bail                                               | or detention order)                            | Bail Disposition within 1-3 days      | 68.9%   | 4,170              | 72.9%                                        | -4.0%                                                                 |  |
| Dali                                               |                                                | Total                                 | 34.9%   | 3,246              | 46.3%                                        | -11.4%                                                                |  |
|                                                    | Bail cases with no bail disposition but with a | Case disposition in 1-3 appearances   | 20.1%   | 654                | 38.7%                                        | -18.6%                                                                |  |
|                                                    | case disposition                               | Case disposition in 0-3 months        | 60.1%   | 1,950              | 79.1%                                        | -19.0%                                                                |  |
|                                                    | ·                                              | Case disposition rate before trial    | 92.5%   | 3,002              | 92.8%                                        | -0.3%                                                                 |  |
|                                                    |                                                |                                       |         |                    |                                              |                                                                       |  |
|                                                    | Disposition rate (include                      | s bail cases with case dispositions)  | 92.3%   | 31,900             | 88.7%                                        | 3.6%                                                                  |  |
| Before Trial                                       | Disposed within 1-3 app                        | earances (net of bench warrant cases) | 52.4%   | 8,320              | 46.0%                                        | 6.4%                                                                  |  |
|                                                    | Disposed within 0-3 mo                         | nths (net of bench warrant cases)     | 60.9%   | 9,667              | 60.7%                                        | 0.2%                                                                  |  |
|                                                    |                                                |                                       |         |                    |                                              |                                                                       |  |
| Trial                                              | Collapse Rate at Trial <sup>2</sup>            |                                       | 62.7%   | 1,676              | 62.3%                                        | 0.4%                                                                  |  |
|                                                    |                                                |                                       |         |                    |                                              |                                                                       |  |
|                                                    | Cases Pending³ a                               | s of June 30, 2021                    | Percent | Cases <sup>1</sup> | Cases in the Pre-Trial<br>Phase <sup>4</sup> | Cases in the Trial Phase <sup>5</sup> (including preliminary hearing) |  |
|                                                    | 0-8 months                                     |                                       | 60.9%   | 16,098             | 15,901                                       | 197                                                                   |  |
| Ame of All Develler                                | 8-10 months                                    |                                       | 10.6%   | 2,788              | 2,636                                        | 152                                                                   |  |
| Age of All Pending Cases <sup>6</sup> 10-15 months |                                                |                                       | 16.7%   | 4,399              | 3,744                                        | 655                                                                   |  |
| <b>Vases</b>                                       | 15-18 months                                   |                                       | 4.5%    | 1,178              | 818                                          | 360                                                                   |  |
| Over 18 months                                     |                                                |                                       |         | 1,951              | 997                                          | 7 954                                                                 |  |
| Total                                              | 100.0%                                         | 26,414                                | 24,096  | 2,318              |                                              |                                                                       |  |

| Cases Disposed <sup>8</sup> by Phase and Percentage of In-Custody <sup>11</sup> , Out-of-Custody <sup>12</sup> Cases at Case Disposition |        |        |        |        |        |        |        |        |        |        |                 |  |
|------------------------------------------------------------------------------------------------------------------------------------------|--------|--------|--------|--------|--------|--------|--------|--------|--------|--------|-----------------|--|
| Phases                                                                                                                                   | 2011   | 2012   | 2013   | 2014   | 2015   | 2016   | 2017   | 2018   | 2019   | 2020   | Jul 20 - Jun 21 |  |
| At Trial With Trial                                                                                                                      | 1,664  | 1,672  | 1,502  | 1,471  | 1,476  | 1,505  | 1,587  | 1,484  | 1,497  | 847    | 997             |  |
| In-Custody                                                                                                                               | 12%    | 13%    | 14%    | 11%    | 12%    | 10%    | 10%    | 8%     | 10%    | 12%    | 11%             |  |
| Out-of-Custody                                                                                                                           | 88%    | 87%    | 86%    | 89%    | 88%    | 90%    | 90%    | 92%    | 90%    | 88%    | 89%             |  |
| At Trial Without Trial                                                                                                                   | 3,479  | 3,138  | 2,578  | 2,435  | 2,493  | 2,570  | 2,432  | 2,385  | 2,472  | 1,598  | 1,676           |  |
| In-Custody                                                                                                                               | 13%    | 14%    | 14%    | 13%    | 13%    | 10%    | 10%    | 10%    | 10%    | 12%    | 14%             |  |
| Out-of-Custody                                                                                                                           | 87%    | 86%    | 86%    | 87%    | 87%    | 90%    | 90%    | 90%    | 90%    | 88%    | 86%             |  |
| Before Trial                                                                                                                             | 39,035 | 36,793 | 32,985 | 30,592 | 30,396 | 31,008 | 31,627 | 31,231 | 33,975 | 25,747 | 31,900          |  |
| In-Custody                                                                                                                               | 17%    | 17%    | 18%    | 17%    | 17%    | 17%    | 16%    | 13%    | 14%    | 14%    | 11%             |  |
| Out-of-Custody                                                                                                                           | 83%    | 83%    | 82%    | 83%    | 83%    | 83%    | 84%    | 87%    | 86%    | 86%    | 89%             |  |