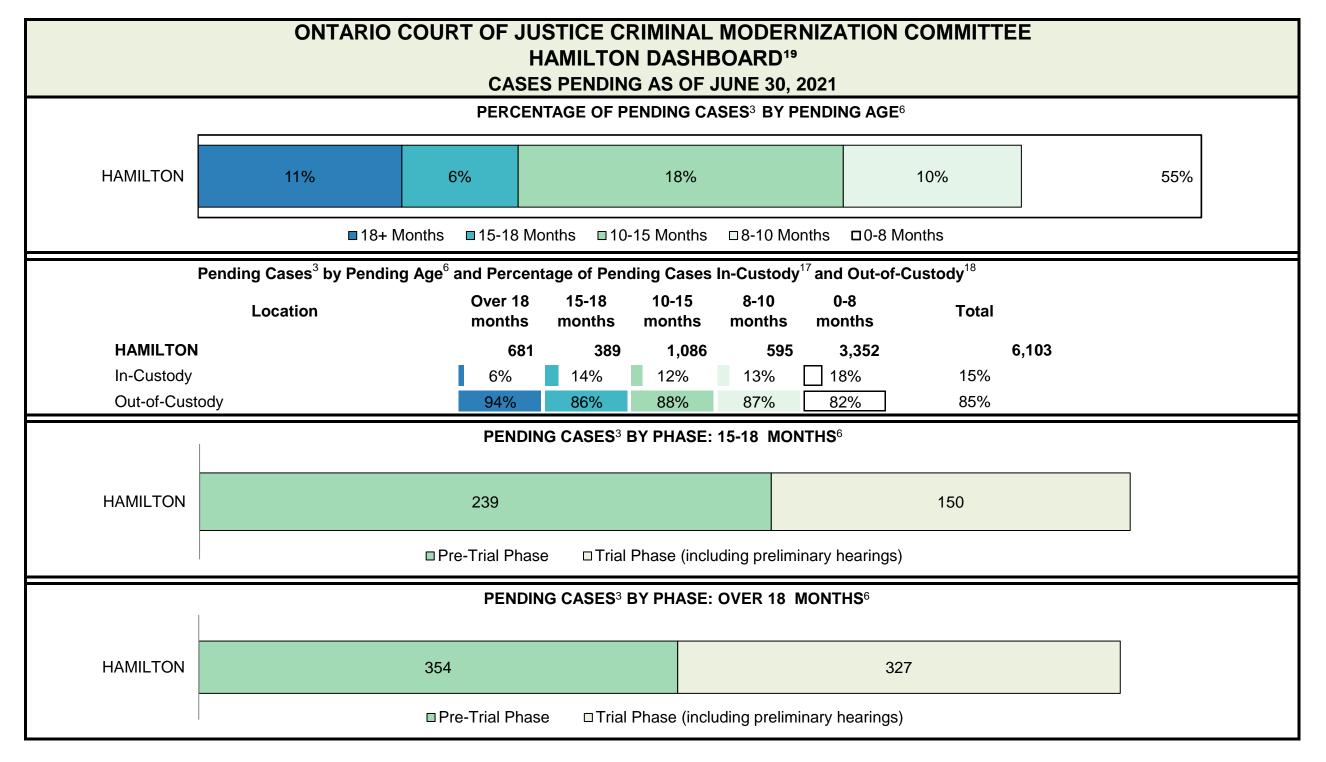

CASES PENDING AS OF JUNE 30, 2021

| Pending Cases <sup>3</sup> | by Pending Age <sup>6</sup> and | <b>Percentage of Pending Cases</b> | In-Custody <sup>17</sup> and Out-of-Custody <sup>18</sup> |
|----------------------------|---------------------------------|------------------------------------|-----------------------------------------------------------|
|----------------------------|---------------------------------|------------------------------------|-----------------------------------------------------------|

| Location       | Over 18 months | 15-18<br>months | 10-15<br>months | 8-10<br>months | 0-8<br>months | Total   |
|----------------|----------------|-----------------|-----------------|----------------|---------------|---------|
| PROVINCIAL     | 13,920         | 7,803           | 27,583          | 17,572         | 92,153        | 159,031 |
| In-Custody     | 13%            | 13%             | 12%             | 12%            | 15%           | 14%     |
| Out-of-Custody | 80%            | 81%             | 85%             | 86%            | 83%           | 83%     |
| Central East   | 1,951          | 1,178           | 4,399           | 2,788          | 16,098        | 26,414  |
| Central West   | 4,450          | 2,292           | 6,525           | 3,718          | 18,201        | 35,186  |
| East           | 1,504          | 941             | 3,505           | 1,900          | 10,323        | 18,173  |
| North East     | 828            | 497             | 2,114           | 1,803          | 8,880         | 14,122  |
| North West     | 1,024          | 427             | 1,570           | 1,158          | 5,491         | 9,670   |
| Toronto        | 2,306          | 1,316           | 3,973           | 2,544          | 15,625        | 25,764  |
| West           | 1,857          | 1,152           | 5,497           | 3,661          | 17,535        | 29,702  |