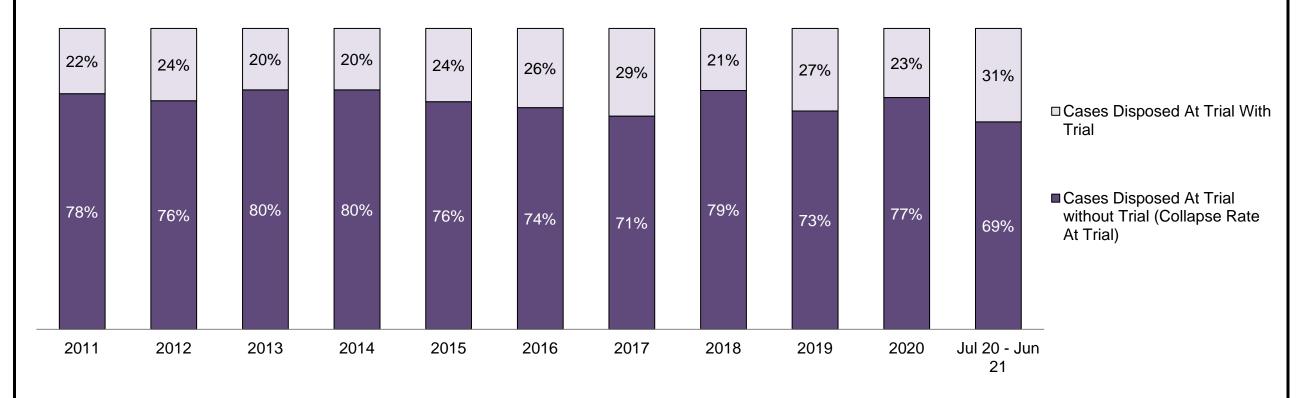

| 87%   | 86%   | 89%   | 86%   | 81%          |       |
| Before Trial                            | 7,347            | 7,049     | 6,425                      | 5,603                    | 5,789       | 5,738        | 5,947 | 6,247 | 6,605 | 3,954 |              | 4,609 |
| In-Custody                              | 22%              | 23%       | 22%                        | 26%                      | 25%         | 25%          | 24%   | 25%   | 22%   | 22%   | 19%          |       |
| Out-of-Custody                          | 78%              | 77%       | 78%                        | 74%                      | 75%         | 75%          | 76%   | 75%   | 78%   | 78%   | 81%          |       |



#### PERCENTAGE OF CASES DISPOSED<sup>8</sup> BY PHASE FOR CASES SET FOR TRIAL<sup>13</sup>



| Percentage of Cases Disposed <sup>8</sup> At | t Trial With | out Trial (Co | ollapse Rate | e At Trial <sup>2</sup> ) b | y Offence ( | Group At Di | sposition |      |      |      |                 |
|----------------------------------------------|--------------|---------------|--------------|-----------------------------|-------------|-------------|-----------|------|------|------|-----------------|
| Offence Group at Disposition <sup>14</sup>   | 2011         | 2012          | 2013         | 2014                        | 2015        | 2016        | 2017      | 2018 | 2019 | 2020 | Jul 20 - Jun 21 |
| Crimes Against The Person                    | 56%          | 55%           | 55%          | 60%                         | 58%         | 56%         | 63%       | 56%  | 55%  | 55%  |