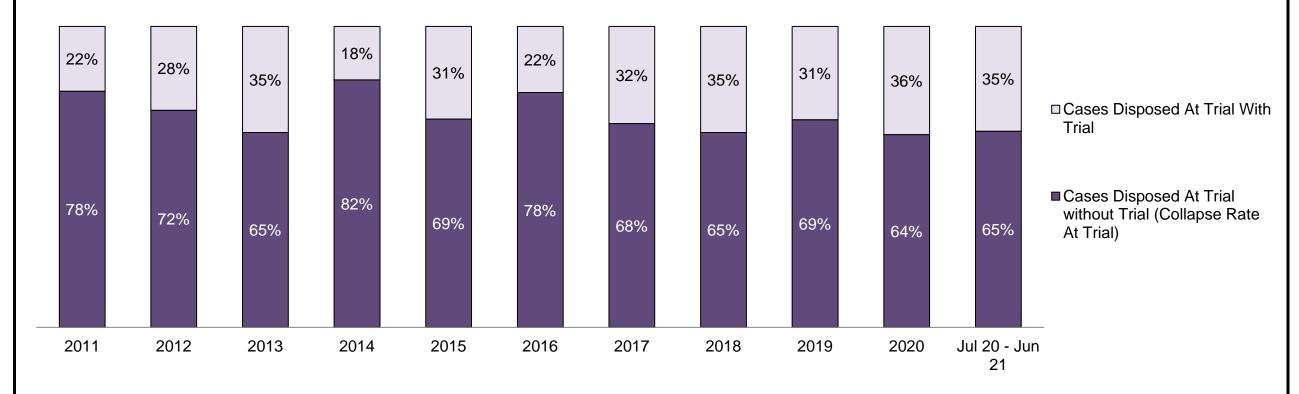

| 2,434 | 2,250 | 2,099 | 2,118 | 2,016 | 1,782 | 1,973 | 2,271 | 2,695 | 1,732 | 2,             | ,058 |
| In-Custody                                                                                                                               | 23%   | 29%   | 26%   | 24%   | 27%   | 27%   | 29%   | 26%   | 25%   | 27%   | 21%            |      |
| Out-of-Custody                                                                                                                           | 77%   | 71%   | 74%   | 76%   | 73%   | 73%   | 71%   | 74%   | 75%   | 73%   | 79%            |      |



#### PERCENTAGE OF CASES DISPOSED<sup>8</sup> BY PHASE FOR CASES SET FOR TRIAL<sup>13</sup>



| Percentage of Cases Disposed <sup>8</sup> At Trial Without Trial (Collapse Rate At Trial <sup>2</sup> ) by Offence Group At Disposition |      |      |      |      |      |      |      |      |      |      |                 |
|-----------------------------------------------------------------------------------------------------------------------------------------|------|------|------|------|------|------|------|------|------|------|-----------------|
| Offence Group at Disposition <sup>14</sup>                                                                                              | 2011 | 2012 | 2013 | 2014 | 2015 | 2016 | 2017 | 2018 | 2019 | 2020 | Jul 20 - Jun 21 |
| Crimes Against The Person