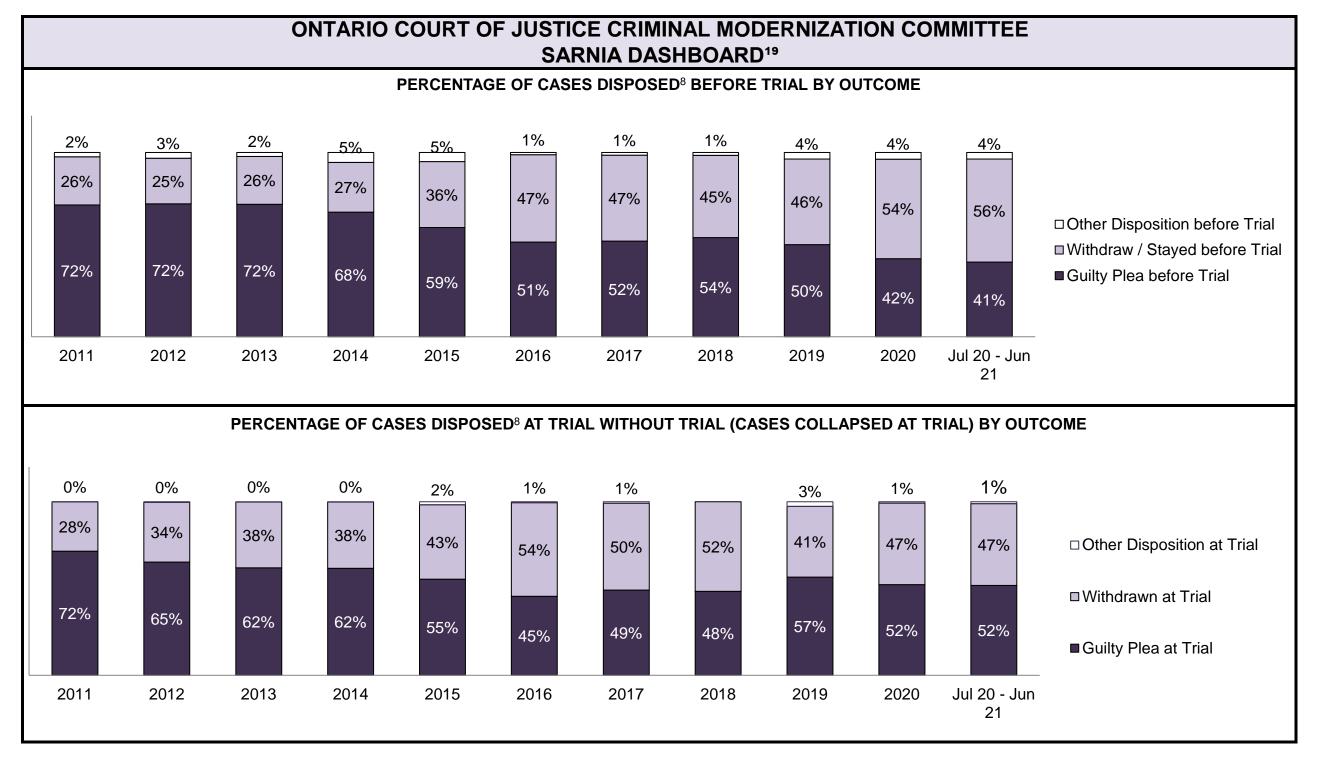

86%   | 88%   | 88%   | 89%   | 89%   | 89%   | 87%   | 88%   | 91%             |
| Before Trial                                                                                                                             | 2,686 | 2,339 | 2,240 | 2,468 | 2,634 | 2,496 | 2,334 | 2,558 | 2,661 | 2,015 | 2,25            |
| In-Custody                                                                                                                               | 30%   | 32%   | 33%   | 29%   | 27%   | 26%   | 21%   | 22%   | 21%   | 19%   | 14%             |
| Out-of-Custody                                                                                                                           | 70%   | 68%   | 67%   | 71%   | 73%   | 74%   | 79%   | 78%   | 79%   | 81%   | 86%             |







| Percentage of Cases Disposed <sup>8</sup> At Trial Without Trial (Collapse Rate At Trial <sup>2</sup> ) by Offence Group At Disposition |      |      |      |      |      |      |      |      |      |      |                 |  |
|-----------------------------------------------------------------------------------------------------------------------------------------|------|------|------|------|------|------|------|------|------|------|-----------------|--|
| Offence Group at Disposition <sup>14</sup>                                                                                              | 2011 | 2012 | 2013 | 2014 | 2015 | 2016 | 2017 | 2018 | 2019 | 2020 | Jul 20 - Jun 21 |  |
| Crimes Against The Person