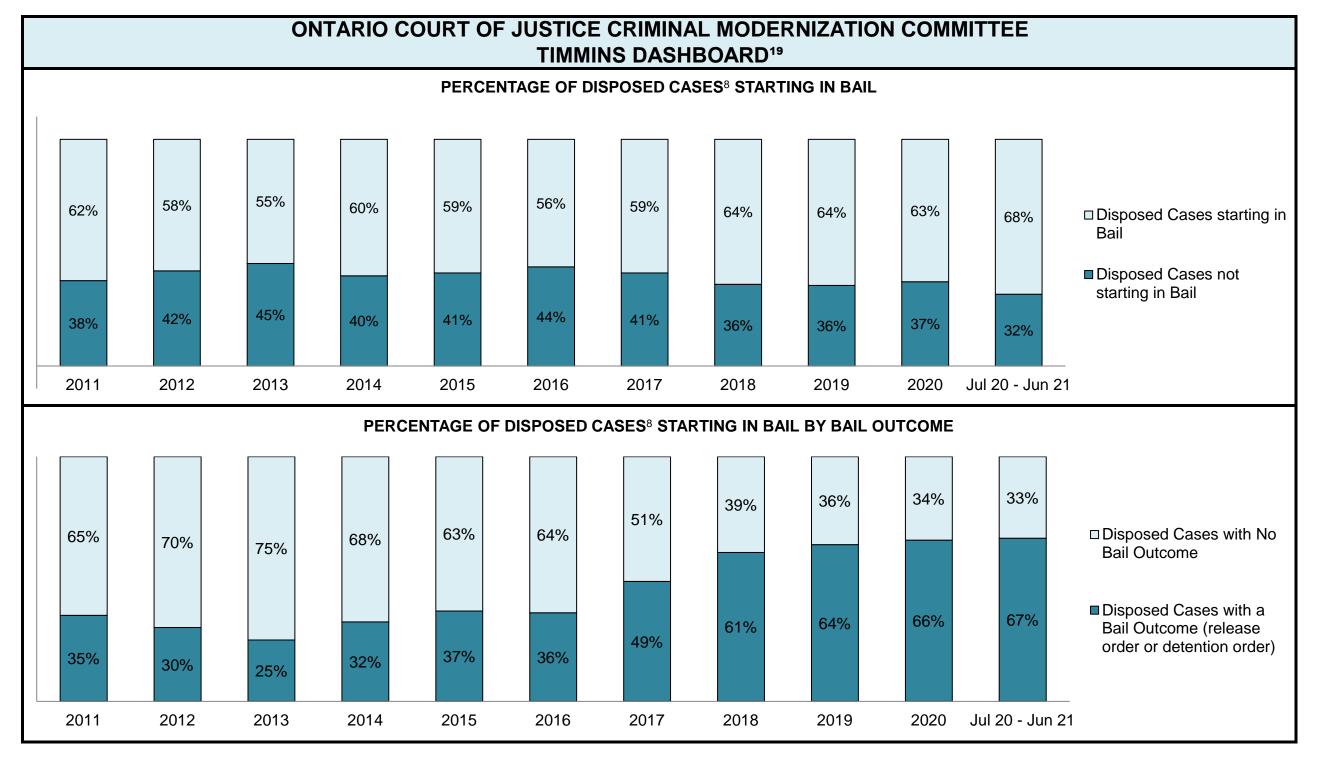

|                                                    | Kov I                                          | Metric                                | Jul 20  | - Jun 21           | 2014 Baseline                                | Change from 2014 Regional                                             |  |
|----------------------------------------------------|------------------------------------------------|---------------------------------------|---------|--------------------|----------------------------------------------|-----------------------------------------------------------------------|--|
|                                                    | Key i                                          | vieti iC                              | Percent | Cases <sup>1</sup> | Regional Median*                             | Median                                                                |  |
|                                                    | Disposed cases that be                         | gan in the Bail Phase                 | 26.9%   | 9,299              | 32.5%                                        | -5.6%                                                                 |  |
|                                                    | Bail cases with a bail                         | Total                                 | 65.1%   | 6,053              | 53.7%                                        | 11.4%                                                                 |  |
|                                                    |                                                | Bail Disposition with 1 appearance    | 57.6%   | 3,489              | 52.5%                                        | 5.1%                                                                  |  |
| Bail                                               | or detention order)                            | Bail Disposition within 1-3 days      | 68.9%   | 4,170              | 72.9%                                        | -4.0%                                                                 |  |
| Dali                                               |                                                | Total                                 | 34.9%   | 3,246              | 46.3%                                        | -11.4%                                                                |  |
|                                                    | Bail cases with no bail disposition but with a | Case disposition in 1-3 appearances   | 20.1%   | 654                | 38.7%                                        | -18.6%                                                                |  |
|                                                    | case disposition                               | Case disposition in 0-3 months        | 60.1%   | 1,950              | 79.1%                                        | -19.0%                                                                |  |
|                                                    | ·                                              | Case disposition rate before trial    | 92.5%   | 3,002              | 92.8%                                        | -0.3%                                                                 |  |
|                                                    |                                                |                                       |         |                    |                                              |                                                                       |  |
|                                                    | Disposition rate (include                      | s bail cases with case dispositions)  | 92.3%   | 31,900             | 88.7%                                        | 3.6%                                                                  |  |
| Before Trial                                       | Disposed within 1-3 app                        | earances (net of bench warrant cases) | 52.4%   | 8,320              | 46.0%                                        | 6.4%                                                                  |  |
|                                                    | Disposed within 0-3 mo                         | nths (net of bench warrant cases)     | 60.9%   | 9,667              | 60.7%                                        | 0.2%                                                                  |  |
|                                                    |                                                |                                       |         |                    |                                              |                                                                       |  |
| Trial                                              | Collapse Rate at Trial <sup>2</sup>            |                                       | 62.7%   | 1,676              | 62.3%                                        | 0.4%                                                                  |  |
|                                                    |                                                |                                       |         |                    |                                              |                                                                       |  |
|                                                    | Cases Pending³ a                               | s of June 30, 2021                    | Percent | Cases <sup>1</sup> | Cases in the Pre-Trial<br>Phase <sup>4</sup> | Cases in the Trial Phase <sup>5</sup> (including preliminary hearing) |  |
|                                                    | 0-8 months                                     |                                       | 60.9%   | 16,098             | 15,901                                       | 197                                                                   |  |
| Ame of All Develler                                | 8-10 months                                    |                                       | 10.6%   | 2,788              | 2,636                                        | 152                                                                   |  |
| Age of All Pending Cases <sup>6</sup> 10-15 months |                                                |                                       | 16.7%   | 4,399              | 3,744                                        | 655                                                                   |  |
| <b>Vases</b>                                       | 15-18 months                                   |                                       | 4.5%    | 1,178              | 818                                          | 360                                                                   |  |
| Over 18 months                                     |                                                |                                       |         | 1,951              | 997                                          | 7 954                                                                 |  |
| Total                                              | 100.0%                                         | 26,414                                | 24,096  | 2,318              |                                              |                                                                       |  |