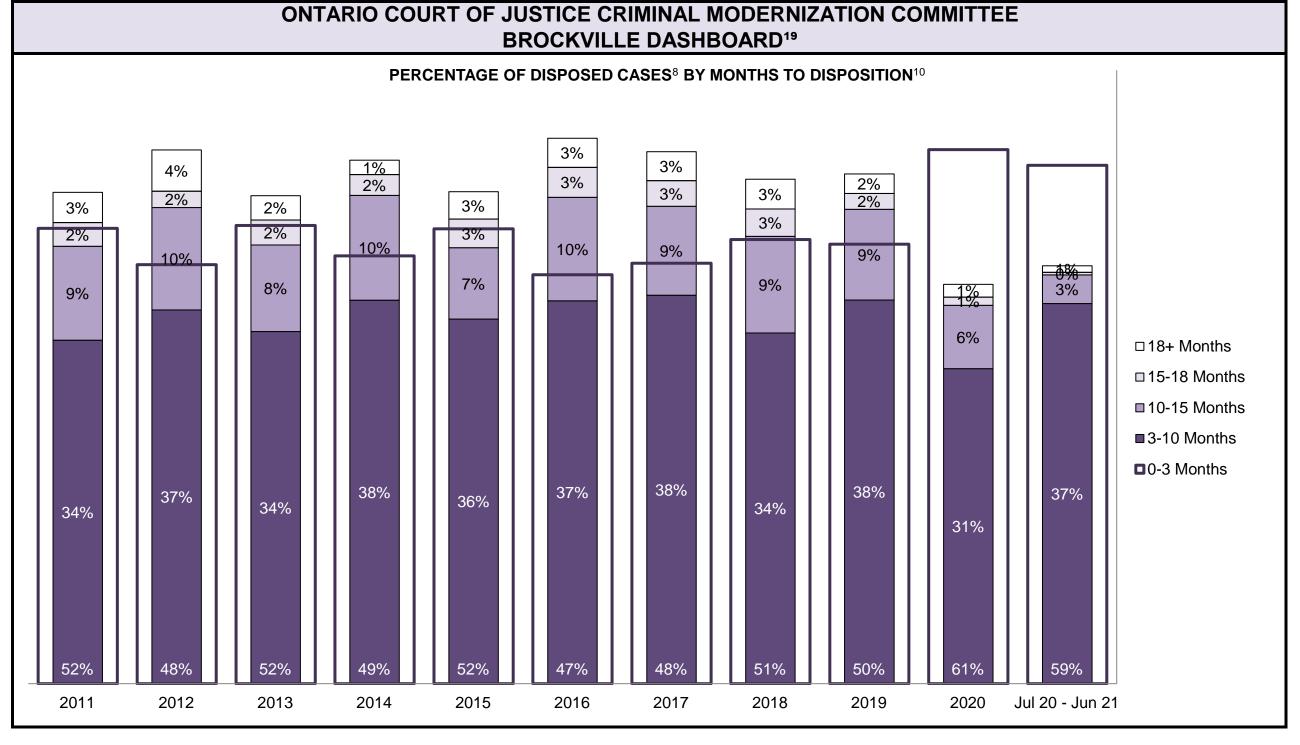

Person                   | 245  | 214  | 274  | 203  | 265  | 261  | 255  | 279  | 329  | 453  | 414             |
| Crimes Against Property                     | 207  | 150  | 183  | 145  | 161  | 186  | 181  | 196  | 208  | 326  | 277             |
| Administration of Justice                   | 184  | 138  | 155  | 174  | 190  | 203  | 222  | 269  | 329  | 484  | 388             |
| Other Criminal Code                         | 40   | 47   | 49   | 46   | 60   | 69   | 60   | 48   | 54   | 96   | 80              |
| Criminal Code Traffic                       | 79   | 77   | 66   | 54   | 77   | 93   | 110  | 93   | 100  | 165  | 140             |
| Federal Statute                             | 237  | 164  | 140  | 120  | 122  | 98   | 106  | 70   | 90   | 154  | 127             |









| Cases Disposed <sup>8</sup> by Phase and Percentage of In-Custody <sup>11</sup> , Out-of-Custody <sup>12</sup> Cases at Case Disposition |       |       |       |       |       |       |       |       |       |       |                 |
|------------------------------------------------------------------------------------------------------------------------------------------|-------|-------|-------|-------|-------|-------|-------|-------|-------|-------|-----------------|
| Phases                                                                                                                                   | 2011  | 2012  | 2013  | 2014  | 2015  | 2016  | 2017  | 2018  | 2019  | 2020  | Jul 20 - Jun 21 |
| At Trial With Trial