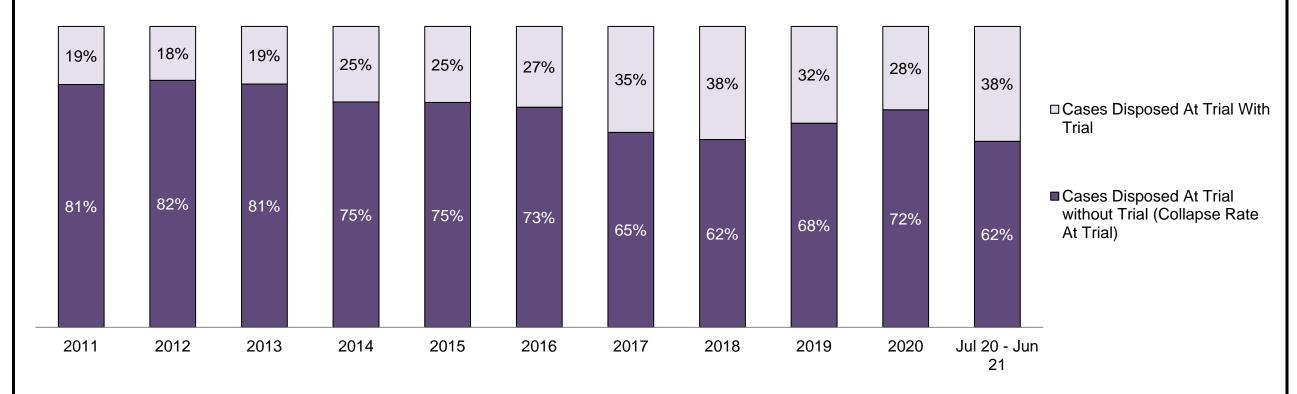

| Cases Disposed <sup>8</sup> by Phase and Percentage of In-Custody <sup>11</sup> , Out-of-Custody <sup>12</sup> Cases at Case Disposition |        |        |        |        |        |        |        |        |        |        |                 |  |
|------------------------------------------------------------------------------------------------------------------------------------------|--------|--------|--------|--------|--------|--------|--------|--------|--------|--------|-----------------|--|
| Phases                                                                                                                                   | 2011   | 2012   | 2013   | 2014   | 2015   | 2016   | 2017   | 2018   | 2019   | 2020   | Jul 20 - Jun 21 |  |
| At Trial With Trial                                                                                                                      | 1,664  | 1,672  | 1,502  | 1,471  | 1,476  | 1,505  | 1,587  | 1,484  | 1,497  | 847    | 997             |  |
| In-Custody                                                                                                                               | 12%    | 13%    | 14%    | 11%    | 12%    | 10%    | 10%    | 8%     | 10%    | 12%    | 11%             |  |
| Out-of-Custody                                                                                                                           | 88%    | 87%    | 86%    | 89%    | 88%    | 90%    | 90%    | 92%    | 90%    | 88%    | 89%             |  |
| At Trial Without Trial                                                                                                                   | 3,479  | 3,138  | 2,578  | 2,435  | 2,493  | 2,570  | 2,432  | 2,385  | 2,472  | 1,598  | 1,676           |  |
| In-Custody                                                                                                                               | 13%    | 14%    | 14%    | 13%    | 13%    | 10%    | 10%    | 10%    | 10%    | 12%    | 14%             |  |
| Out-of-Custody                                                                                                                           | 87%    | 86%    | 86%    | 87%    | 87%    | 90%    | 90%    | 90%    | 90%    | 88%    | 86%             |  |
| Before Trial                                                                                                                             | 39,035 | 36,793 | 32,985 | 30,592 | 30,396 | 31,008 | 31,627 | 31,231 | 33,975 | 25,747 | 31,900          |  |
| In-Custody                                                                                                                               | 17%    | 17%    | 18%    | 17%    | 17%    | 17%    | 16%    | 13%    | 14%    | 14%    | 11%             |  |
| Out-of-Custody                                                                                                                           | 83%    | 83%    | 82%    | 83%    | 83%    | 83%    | 84%    | 87%    | 86%    | 86%    | 89%             |  |