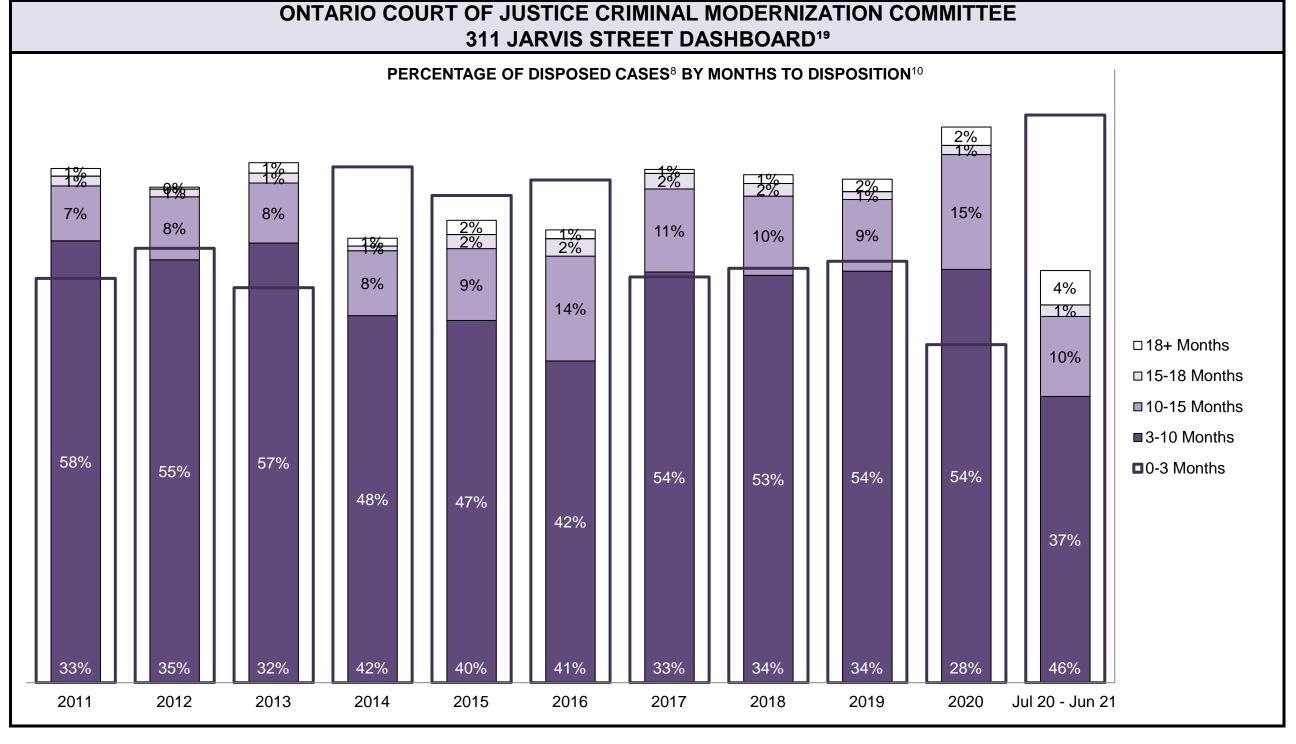

|                    | Kovi                                                                                                                                                                                                                                                                                                                                                                                                                                                                                                                                                                                                                                                                                                                                                                                                                                                                                                                                                                                                                                                                                                                                                                                                                                                                                                                                                                                                                                                                                                                                                                                                                                                                                                                                                                                                                                                                                                                                                                                                                                                                                                                           | Metric                                 | Jul 20  | - Jun 21           | 2014 Baseline                             | Change from 2014 Regional                                             |  |
|--------------------|--------------------------------------------------------------------------------------------------------------------------------------------------------------------------------------------------------------------------------------------------------------------------------------------------------------------------------------------------------------------------------------------------------------------------------------------------------------------------------------------------------------------------------------------------------------------------------------------------------------------------------------------------------------------------------------------------------------------------------------------------------------------------------------------------------------------------------------------------------------------------------------------------------------------------------------------------------------------------------------------------------------------------------------------------------------------------------------------------------------------------------------------------------------------------------------------------------------------------------------------------------------------------------------------------------------------------------------------------------------------------------------------------------------------------------------------------------------------------------------------------------------------------------------------------------------------------------------------------------------------------------------------------------------------------------------------------------------------------------------------------------------------------------------------------------------------------------------------------------------------------------------------------------------------------------------------------------------------------------------------------------------------------------------------------------------------------------------------------------------------------------|----------------------------------------|---------|--------------------|-------------------------------------------|-----------------------------------------------------------------------|--|
|                    | Ney i                                                                                                                                                                                                                                                                                                                                                                                                                                                                                                                                                                                                                                                                                                                                                                                                                                                                                                                                                                                                                                                                                                                                                                                                                                                                                                                                                                                                                                                                                                                                                                                                                                                                                                                                                                                                                                                                                                                                                                                                                                                                                                                          | wett ic                                | Percent | Cases <sup>1</sup> | Regional Median*                          | Median                                                                |  |
|                    | Disposed cases that be                                                                                                                                                                                                                                                                                                                                                                                                                                                                                                                                                                                                                                                                                                                                                                                                                                                                                                                                                                                                                                                                                                                                                                                                                                                                                                                                                                                                                                                                                                                                                                                                                                                                                                                                                                                                                                                                                                                                                                                                                                                                                                         | gan in the Bail Phase                  | 39.5%   | 71,651             | 44.0%                                     | -4.5%                                                                 |  |
|                    | Bail cases with a bail                                                                                                                                                                                                                                                                                                                                                                                                                                                                                                                                                                                                                                                                                                                                                                                                                                                                                                                                                                                                                                                                                                                                                                                                                                                                                                                                                                                                                                                                                                                                                                                                                                                                                                                                                                                                                                                                                                                                                                                                                                                                                                         | Total                                  | 61.5%   | 44,048             | 56.6%                                     | 4.9%                                                                  |  |
|                    | · ·                                                                                                                                                                                                                                                                                                                                                                                                                                                                                                                                                                                                                                                                                                                                                                                                                                                                                                                                                                                                                                                                                                                                                                                                                                                                                                                                                                                                                                                                                                                                                                                                                                                                                                                                                                                                                                                                                                                                                                                                                                                                                                                            | Bail Disposition with 1 appearance     | 56.3%   | 24,783             | 51.4%                                     | 4.8%                                                                  |  |
| Bail               | or detention order)                                                                                                                                                                                                                                                                                                                                                                                                                                                                                                                                                                                                                                                                                                                                                                                                                                                                                                                                                                                                                                                                                                                                                                                                                                                                                                                                                                                                                                                                                                                                                                                                                                                                                                                                                                                                                                                                                                                                                                                                                                                                                                            | Bail Disposition within 1-3 days       |         | 30,316             | 72.5%                                     | -3.7%                                                                 |  |
| Dali               |                                                                                                                                                                                                                                                                                                                                                                                                                                                                                                                                                                                                                                                                                                                                                                                                                                                                                                                                                                                                                                                                                                                                                                                                                                                                                                                                                                                                                                                                                                                                                                                                                                                                                                                                                                                                                                                                                                                                                                                                                                                                                                                                | Total                                  | 38.5%   | 27,603             | 43.4%                                     | -4.9%                                                                 |  |
|                    | Bail cases with no bail disposition but with a                                                                                                                                                                                                                                                                                                                                                                                                                                                                                                                                                                                                                                                                                                                                                                                                                                                                                                                                                                                                                                                                                                                                                                                                                                                                                                                                                                                                                                                                                                                                                                                                                                                                                                                                                                                                                                                                                                                                                                                                                                                                                 | Case disposition in 1-3 appearances    | 15.2%   | 4,186              | 35.0%                                     | -19.9%                                                                |  |
|                    | case disposition                                                                                                                                                                                                                                                                                                                                                                                                                                                                                                                                                                                                                                                                                                                                                                                                                                                                                                                                                                                                                                                                                                                                                                                                                                                                                                                                                                                                                                                                                                                                                                                                                                                                                                                                                                                                                                                                                                                                                                                                                                                                                                               | Case disposition in 0-3 months         | 56.6%   | 15,629             | 76.5%                                     | -19.9%                                                                |  |
|                    | The state of the s | Case disposition rate before trial     | 92.4%   | 25,517             | 90.5%                                     | 1.9%                                                                  |  |
|                    |                                                                                                                                                                                                                                                                                                                                                                                                                                                                                                                                                                                                                                                                                                                                                                                                                                                                                                                                                                                                                                                                                                                                                                                                                                                                                                                                                                                                                                                                                                                                                                                                                                                                                                                                                                                                                                                                                                                                                                                                                                                                                                                                |                                        |         |                    |                                           |                                                                       |  |
|                    | Disposition rate (include                                                                                                                                                                                                                                                                                                                                                                                                                                                                                                                                                                                                                                                                                                                                                                                                                                                                                                                                                                                                                                                                                                                                                                                                                                                                                                                                                                                                                                                                                                                                                                                                                                                                                                                                                                                                                                                                                                                                                                                                                                                                                                      | es bail cases with case dispositions)  | 91.6%   | 166,107            | 84.3%                                     | 7.3%                                                                  |  |
| Before Trial       | Disposed within 1-3 app                                                                                                                                                                                                                                                                                                                                                                                                                                                                                                                                                                                                                                                                                                                                                                                                                                                                                                                                                                                                                                                                                                                                                                                                                                                                                                                                                                                                                                                                                                                                                                                                                                                                                                                                                                                                                                                                                                                                                                                                                                                                                                        | pearances (net of bench warrant cases) | 41.5%   | 31,861             | 42.7%                                     | -1.1%                                                                 |  |
|                    | Disposed within 0-3 mo                                                                                                                                                                                                                                                                                                                                                                                                                                                                                                                                                                                                                                                                                                                                                                                                                                                                                                                                                                                                                                                                                                                                                                                                                                                                                                                                                                                                                                                                                                                                                                                                                                                                                                                                                                                                                                                                                                                                                                                                                                                                                                         | nths (net of bench warrant cases)      | 58.2%   | 44,662             | 61.7%                                     | -3.5%                                                                 |  |
|                    |                                                                                                                                                                                                                                                                                                                                                                                                                                                                                                                                                                                                                                                                                                                                                                                                                                                                                                                                                                                                                                                                                                                                                                                                                                                                                                                                                                                                                                                                                                                                                                                                                                                                                                                                                                                                                                                                                                                                                                                                                                                                                                                                |                                        |         |                    |                                           |                                                                       |  |
| Trial              | Collapse Rate at Trial <sup>2</sup>                                                                                                                                                                                                                                                                                                                                                                                                                                                                                                                                                                                                                                                                                                                                                                                                                                                                                                                                                                                                                                                                                                                                                                                                                                                                                                                                                                                                                                                                                                                                                                                                                                                                                                                                                                                                                                                                                                                                                                                                                                                                                            |                                        | 64.6%   | 9,821              | 67.5%                                     | -2.9%                                                                 |  |
|                    | Cases Pending³ a                                                                                                                                                                                                                                                                                                                                                                                                                                                                                                                                                                                                                                                                                                                                                                                                                                                                                                                                                                                                                                                                                                                                                                                                                                                                                                                                                                                                                                                                                                                                                                                                                                                                                                                                                                                                                                                                                                                                                                                                                                                                                                               | s of June 30, 2021                     | Percent | Cases <sup>1</sup> | Cases in the Pre-Trial Phase <sup>4</sup> | Cases in the Trial Phase <sup>5</sup> (including preliminary hearing) |  |
|                    | 0-8 months                                                                                                                                                                                                                                                                                                                                                                                                                                                                                                                                                                                                                                                                                                                                                                                                                                                                                                                                                                                                                                                                                                                                                                                                                                                                                                                                                                                                                                                                                                                                                                                                                                                                                                                                                                                                                                                                                                                                                                                                                                                                                                                     |                                        | 57.9%   | 92,153             | 88,863                                    | 933                                                                   |  |
| Age of All Dending | 8-10 months                                                                                                                                                                                                                                                                                                                                                                                                                                                                                                                                                                                                                                                                                                                                                                                                                                                                                                                                                                                                                                                                                                                                                                                                                                                                                                                                                                                                                                                                                                                                                                                                                                                                                                                                                                                                                                                                                                                                                                                                                                                                                                                    |                                        | 11.0%   | 17,572             | 16,310                                    | 804                                                                   |  |
| Cases <sup>6</sup> | Age of All Pending 10-15 months                                                                                                                                                                                                                                                                                                                                                                                                                                                                                                                                                                                                                                                                                                                                                                                                                                                                                                                                                                                                                                                                                                                                                                                                                                                                                                                                                                                                                                                                                                                                                                                                                                                                                                                                                                                                                                                                                                                                                                                                                                                                                                |                                        |         |                    | 23,477                                    | 3,153                                                                 |  |
| <b>0</b> 4363      | 15-18 months                                                                                                                                                                                                                                                                                                                                                                                                                                                                                                                                                                                                                                                                                                                                                                                                                                                                                                                                                                                                                                                                                                                                                                                                                                                                                                                                                                                                                                                                                                                                                                                                                                                                                                                                                                                                                                                                                                                                                                                                                                                                                                                   |                                        | 4.9%    | 7,803              | 5,567                                     | 1,760                                                                 |  |
|                    | Over 18 months                                                                                                                                                                                                                                                                                                                                                                                                                                                                                                                                                                                                                                                                                                                                                                                                                                                                                                                                                                                                                                                                                                                                                                                                                                                                                                                                                                                                                                                                                                                                                                                                                                                                                                                                                                                                                                                                                                                                                                                                                                                                                                                 |                                        | 8.8%    | 13,920             | 7,895                                     | 5,130                                                                 |  |
| Total              |                                                                                                                                                                                                                                                                                                                                                                                                                                                                                                                                                                                                                                                                                                                                                                                                                                                                                                                                                                                                                                                                                                                                                                                                                                                                                                                                                                                                                                                                                                                                                                                                                                                                                                                                                                                                                                                                                                                                                                                                                                                                                                                                |                                        | 100.0%  | 159,031            | 142,112                                   | 11,780                                                                |  |