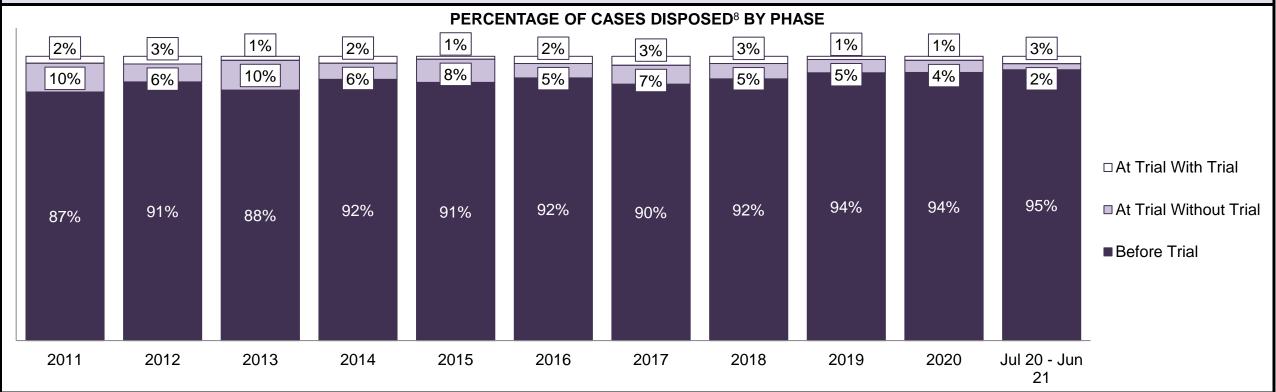

| Cases Disposed <sup>8</sup> by Phase and P | Cases Disposed <sup>8</sup> by Phase and Percentage of In-Custody <sup>11</sup> , Out-of-Custody <sup>12</sup> Cases at Case Disposition |         |         |         |         |         |         |         |         |         |                 |  |  |
|--------------------------------------------|------------------------------------------------------------------------------------------------------------------------------------------|---------|---------|---------|---------|---------|---------|---------|---------|---------|-----------------|--|--|
| Phases                                     | 2011                                                                                                                                     | 2012    | 2013    | 2014    | 2015    | 2016    | 2017    | 2018    | 2019    | 2020    | Jul 20 - Jun 21 |  |  |
| At Trial With Trial                        | 12,913                                                                                                                                   | 12,507  | 11,635  | 10,711  | 9,759   | 9,325   | 9,209   | 8,399   | 8,353   | 4,381   | 5,389           |  |  |
| In-Custody                                 | 15%                                                                                                                                      | 17%     | 16%     | 15%     | 15%     | 14%     | 14%     | 12%     | 14%     | 18%     | 19%             |  |  |
| Out-of-Custody                             | 85%                                                                                                                                      | 83%     | 84%     | 85%     | 85%     | 86%     | 86%     | 88%     | 86%     | 82%     | 81%             |  |  |
| At Trial Without Trial                     | 31,139                                                                                                                                   | 27,205  | 25,048  | 22,226  | 19,582  | 18,371  | 17,471  | 16,029  | 16,029  | 9,075   | 9,821           |  |  |
| In-Custody                                 | 14%                                                                                                                                      | 15%     | 15%     | 14%     | 14%     | 14%     | 14%     | 13%     | 14%     | 15%     | 16%             |  |  |
| Out-of-Custody                             | 86%                                                                                                                                      | 85%     | 85%     | 86%     | 86%     | 86%     | 86%     | 87%     | 86%     | 85%     | 84%             |  |  |
| Before Trial                               | 212,794                                                                                                                                  | 207,335 | 194,998 | 177,161 | 175,908 | 179,464 | 187,457 | 187,060 | 196,166 | 137,018 | 166,107         |  |  |
| In-Custody                                 | 22%                                                                                                                                      | 23%     | 23%     | 22%     | 23%     | 23%     | 22%     | 20%     | 21%     | 21%     | 17%             |  |  |
| Out-of-Custody                             | 78%                                                                                                                                      | 77%     | 77%     | 78%     | 77%     | 77%     | 78%     | 80%     | 79%     | 79%     | 83%             |  |  |