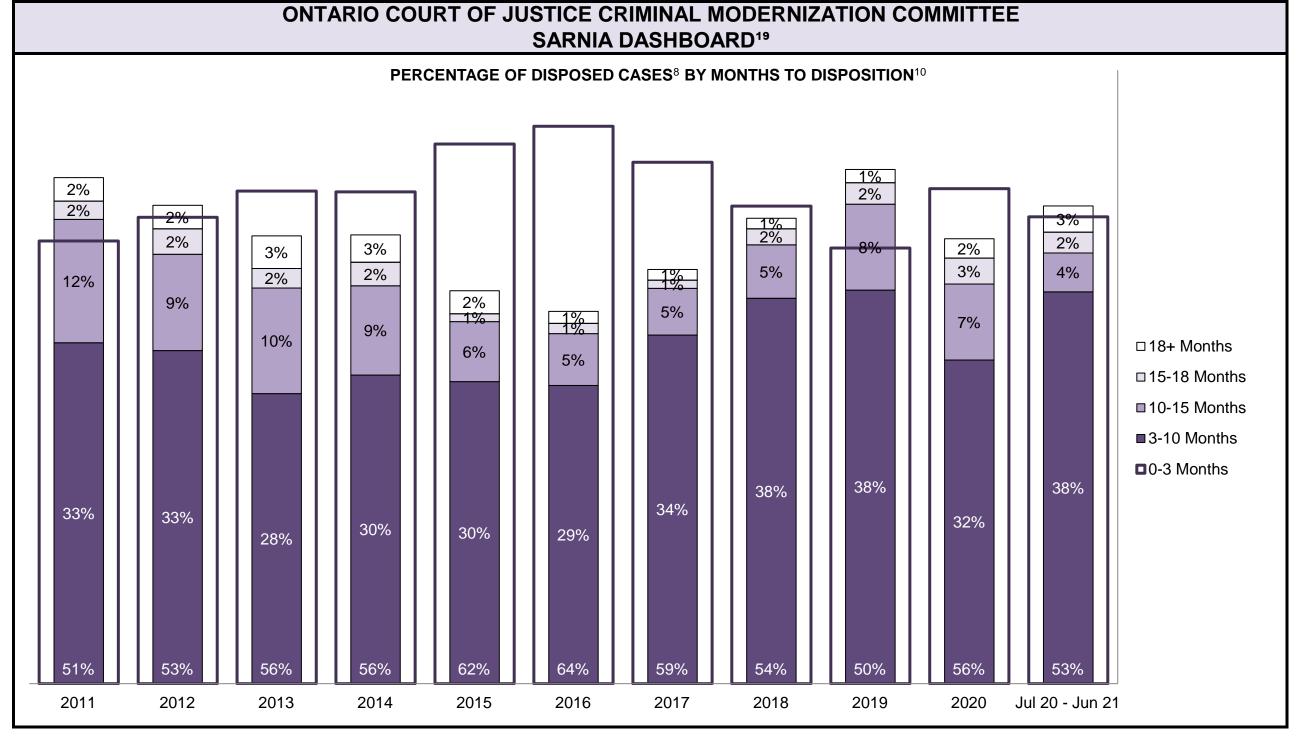

| 459  | 406  | 355  | 292  | 234  | 220  | 290  | 413  | 383  | 586  | 514             |  |
| Crimes Against Property                     | 228  | 220  | 211  | 163  | 137  | 206  | 216  | 234  | 273  | 426  | 357             |  |
| Administration of Justice                   | 269  | 308  | 277  | 239  | 254  | 256  | 302  | 397  | 493  | 696  | 561             |  |
| Other Criminal Code                         | 58   | 45   | 64   | 54   | 51   | 44   | 54   | 81   | 82   | 119  | 137             |  |
| Criminal Code Traffic                       | 115  | 111  | 113  | 85   | 71   | 65   | 60   | 81   | 148  | 247  | 208             |  |
| Federal Statute                             | 231  | 165  | 187  | 162  | 160  | 134  | 87   | 126  | 153  | 202  | 158             |  |









| Cases Disposed <sup>8</sup> by Phase and Percentage of In-Custody <sup>11</sup> , Out-of-Custody <sup>12</sup> Cases at Case Disposition |       |       |       |       |       |       |       |       |       |       |                 |
|------------------------------------------------------------------------------------------------------------------------------------------|-------|-------|-------|-------|-------|-------|-------|-------|-------|-------|-----------------|
| Phases                                                                                                                                   | 2011  | 2012  | 2013  | 2014  | 2015  | 2016  | 2017  | 2018  | 2019  | 2020  | Jul 20 - Jun 21 |
| At Trial With Trial