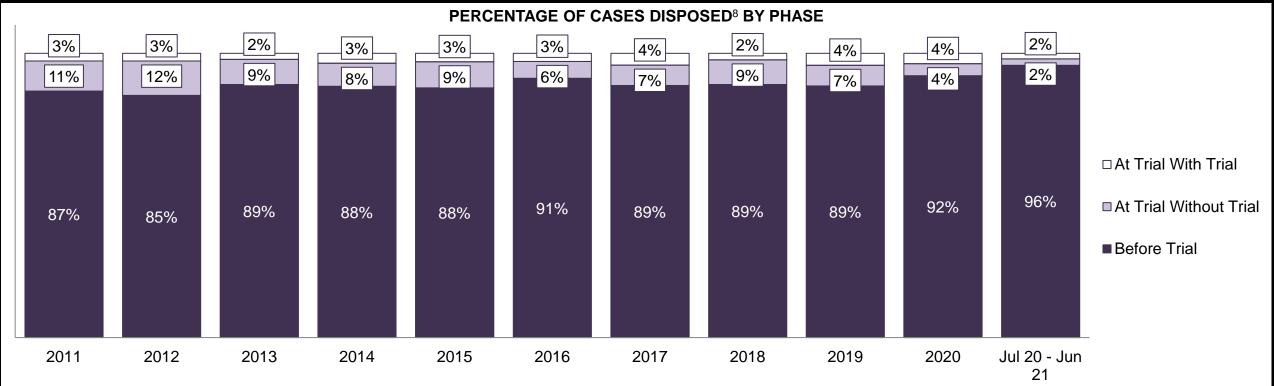

| Cases Disposed <sup>8</sup> by Phase and P | Cases Disposed <sup>8</sup> by Phase and Percentage of In-Custody <sup>11</sup> , Out-of-Custody <sup>12</sup> Cases at Case Disposition |         |         |         |         |         |         |         |         |         |                 |  |  |
|--------------------------------------------|------------------------------------------------------------------------------------------------------------------------------------------|---------|---------|---------|---------|---------|---------|---------|---------|---------|-----------------|--|--|
| Phases                                     | 2011                                                                                                                                     | 2012    | 2013    | 2014    | 2015    | 2016    | 2017    | 2018    | 2019    | 2020    | Jul 20 - Jun 21 |  |  |
| At Trial With Trial                        | 12,913                                                                                                                                   | 12,507  | 11,635  | 10,711  | 9,759   | 9,325   | 9,209   | 8,399   | 8,353   | 4,381   | 5,389           |  |  |
| In-Custody                                 | 15%                                                                                                                                      | 17%     | 16%     | 15%     | 15%     | 14%     | 14%     | 12%     | 14%     | 18%     | 19%             |  |  |
| Out-of-Custody                             | 85%                                                                                                                                      | 83%     | 84%     | 85%     | 85%     | 86%     | 86%     | 88%     | 86%     | 82%     | 81%             |  |  |
| At Trial Without Trial                     | 31,139                                                                                                                                   | 27,205  | 25,048  | 22,226  | 19,582  | 18,371  | 17,471  | 16,029  | 16,029  | 9,075   | 9,821           |  |  |
| In-Custody                                 | 14%                                                                                                                                      | 15%     | 15%     | 14%     | 14%     | 14%     | 14%     | 13%     | 14%     | 15%     | 16%             |  |  |
| Out-of-Custody                             | 86%                                                                                                                                      | 85%     | 85%     | 86%     | 86%     | 86%     | 86%     | 87%     | 86%     | 85%     | 84%             |  |  |
| Before Trial                               | 212,794                                                                                                                                  | 207,335 | 194,998 | 177,161 | 175,908 | 179,464 | 187,457 | 187,060 | 196,166 | 137,018 | 166,107         |  |  |
| In-Custody                                 | 22%                                                                                                                                      | 23%     | 23%     | 22%     | 23%     | 23%     | 22%     | 20%     | 21%     | 21%     | 17%             |  |  |
| Out-of-Custody                             | 78%                                                                                                                                      | 77%     | 77%     | 78%     | 77%     | 77%     | 78%     | 80%     | 79%     | 79%     | 83%             |  |  |