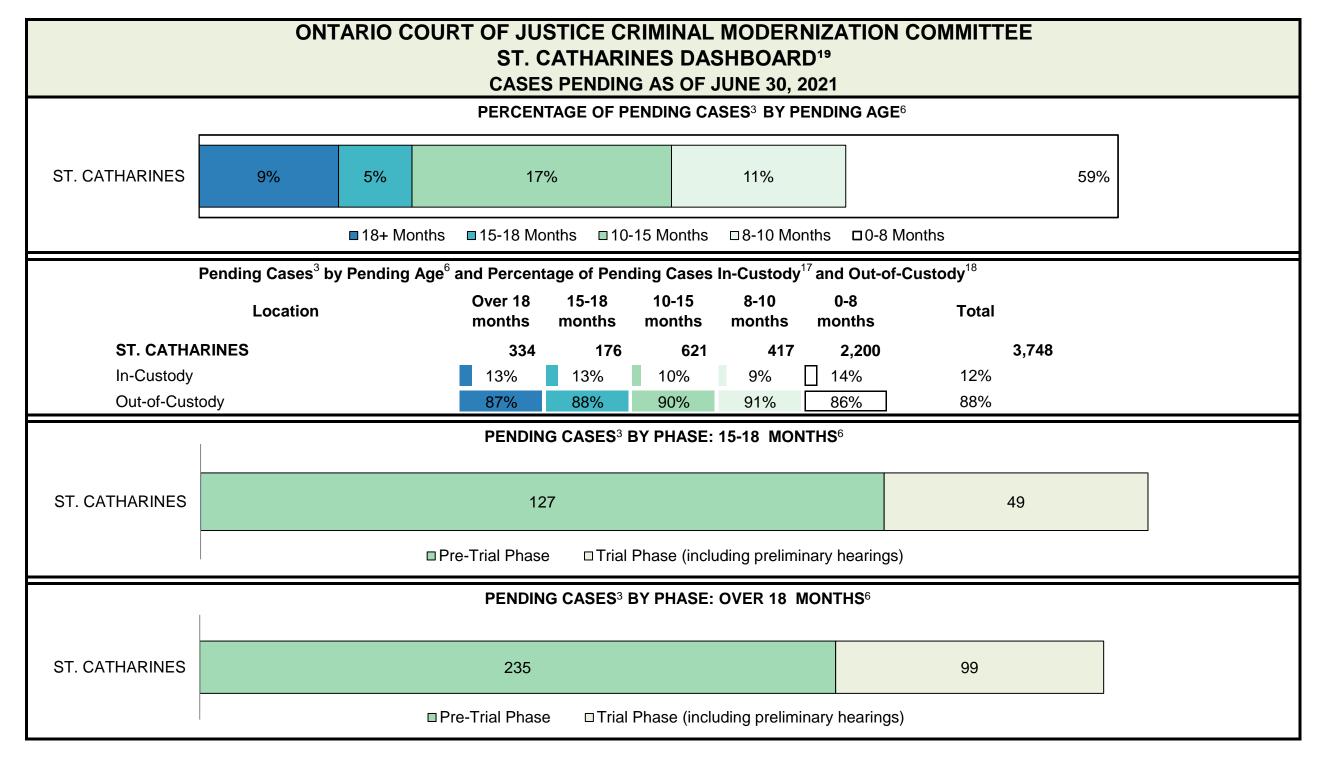

CASES PENDING AS OF JUNE 30, 2021

| Pending Cases <sup>3</sup> | by Pending Age <sup>6</sup> and | <b>Percentage of Pending Cases</b> | In-Custody <sup>17</sup> and Out-of-Custody <sup>18</sup> |
|----------------------------|---------------------------------|------------------------------------|-----------------------------------------------------------|
|----------------------------|---------------------------------|------------------------------------|-----------------------------------------------------------|

| Location       | Over 18 months | 15-18<br>months | 10-15<br>months | 8-10<br>months | 0-8<br>months | Total   |
|----------------|----------------|-----------------|-----------------|----------------|---------------|---------|
| PROVINCIAL     | 13,920         | 7,803           | 27,583          | 17,572         | 92,153        | 159,031 |
| In-Custody     | 13%            | 13%             | 12%             | 12%            | 15%           | 14%     |
| Out-of-Custody | 80%            | 81%             | 85%             | 86%            | 83%           | 83%     |
| Central East   | 1,951          | 1,178           | 4,399           | 2,788          | 16,098        | 26,414  |
| Central West   | 4,450          | 2,292           | 6,525           | 3,718          | 18,201        | 35,186  |
| East           | 1,504          | 941             | 3,505           | 1,900          | 10,323        | 18,173  |
| North East     | 828            | 497             | 2,114           | 1,803          | 8,880         | 14,122  |
| North West     | 1,024          | 427             | 1,570           | 1,158          | 5,491         | 9,670   |
| Toronto        | 2,306          | 1,316           | 3,973           | 2,544          | 15,625        | 25,764  |
| West           | 1,857          | 1,152           | 5,497           | 3,661          | 17,535        | 29,702  |