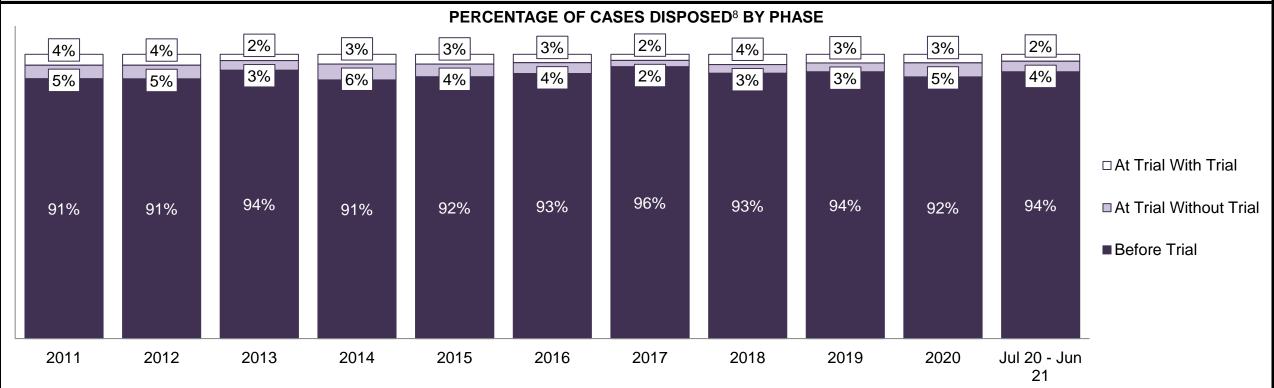

| Cases Disposed <sup>8</sup> by Phase and P | Cases Disposed <sup>8</sup> by Phase and Percentage of In-Custody <sup>11</sup> , Out-of-Custody <sup>12</sup> Cases at Case Disposition |         |         |         |         |         |         |         |         |         |                 |  |  |
|--------------------------------------------|------------------------------------------------------------------------------------------------------------------------------------------|---------|---------|---------|---------|---------|---------|---------|---------|---------|-----------------|--|--|
| Phases                                     | 2011                                                                                                                                     | 2012    | 2013    | 2014    | 2015    | 2016    | 2017    | 2018    | 2019    | 2020    | Jul 20 - Jun 21 |  |  |
| At Trial With Trial                        | 12,913                                                                                                                                   | 12,507  | 11,635  | 10,711  | 9,759   | 9,325   | 9,209   | 8,399   | 8,353   | 4,381   | 5,389           |  |  |
| In-Custody                                 | 15%                                                                                                                                      | 17%     | 16%     | 15%     | 15%     | 14%     | 14%     | 12%     | 14%     | 18%     | 19%             |  |  |
| Out-of-Custody                             | 85%                                                                                                                                      | 83%     | 84%     | 85%     | 85%     | 86%     | 86%     | 88%     | 86%     | 82%     | 81%             |  |  |
| At Trial Without Trial                     | 31,139                                                                                                                                   | 27,205  | 25,048  | 22,226  | 19,582  | 18,371  | 17,471  | 16,029  | 16,029  | 9,075   | 9,821           |  |  |
| In-Custody                                 | 14%                                                                                                                                      | 15%     | 15%     | 14%     | 14%     | 14%     | 14%     | 13%     | 14%     | 15%     | 16%             |  |  |
| Out-of-Custody                             | 86%                                                                                                                                      | 85%     | 85%     | 86%     | 86%     | 86%     | 86%     | 87%     | 86%     | 85%     | 84%             |  |  |
| Before Trial                               | 212,794                                                                                                                                  | 207,335 | 194,998 | 177,161 | 175,908 | 179,464 | 187,457 | 187,060 | 196,166 | 137,018 | 166,107         |  |  |
| In-Custody                                 | 22%                                                                                                                                      | 23%     | 23%     | 22%     | 23%     | 23%     | 22%     | 20%     | 21%     | 21%     | 17%             |  |  |
| Out-of-Custody                             | 78%                                                                                                                                      | 77%     | 77%     | 78%     | 77%     | 77%     | 78%     | 80%     | 79%     | 79%     | 83%             |  |  |

| Cases Disposed <sup>8</sup> by Phase and Percentage of In-Custody <sup>11</sup> , Out-of-Custody <sup>12</sup> Cases at Case Disposition |        |        |        |        |        |        |        |        |        |        |                 |  |
|------------------------------------------------------------------------------------------------------------------------------------------|--------|--------|--------|--------|--------|--------|--------|--------|--------|--------|-----------------|--|
| Phases                                                                                                                                   | 2011   | 2012   | 2013   | 2014   | 2015   | 2016   | 2017   | 2018   | 2019   | 2020   | Jul 20 - Jun 21 |  |
| At Trial With Trial                                                                                                                      | 1,664  | 1,672  | 1,502  | 1,471  | 1,476  | 1,505  | 1,587  | 1,484  | 1,497  | 847    | 997             |  |
| In-Custody                                                                                                                               | 12%    | 13%    | 14%    | 11%    | 12%    | 10%    | 10%    | 8%     | 10%    | 12%    | 11%             |  |
| Out-of-Custody                                                                                                                           | 88%    | 87%    | 86%    | 89%    | 88%    | 90%    | 90%    | 92%    | 90%    | 88%    | 89%             |  |
| At Trial Without Trial                                                                                                                   | 3,479  | 3,138  | 2,578  | 2,435  | 2,493  | 2,570  | 2,432  | 2,385  | 2,472  | 1,598  | 1,676           |  |
| In-Custody                                                                                                                               | 13%    | 14%    | 14%    | 13%    | 13%    | 10%    | 10%    | 10%    | 10%    | 12%    | 14%             |  |
| Out-of-Custody                                                                                                                           | 87%    | 86%    | 86%    | 87%    | 87%    | 90%    | 90%    | 90%    | 90%    | 88%    | 86%             |  |
| Before Trial                                                                                                                             | 39,035 | 36,793 | 32,985 | 30,592 | 30,396 | 31,008 | 31,627 | 31,231 | 33,975 | 25,747 | 31,900          |  |
| In-Custody                                                                                                                               | 17%    | 17%    | 18%    | 17%    | 17%    | 17%    | 16%    | 13%    | 14%    | 14%    | 11%             |  |
| Out-of-Custody                                                                                                                           | 83%    | 83%    | 82%    | 83%    | 83%    | 83%    | 84%    | 87%    | 86%    | 86%    | 89%             |  |