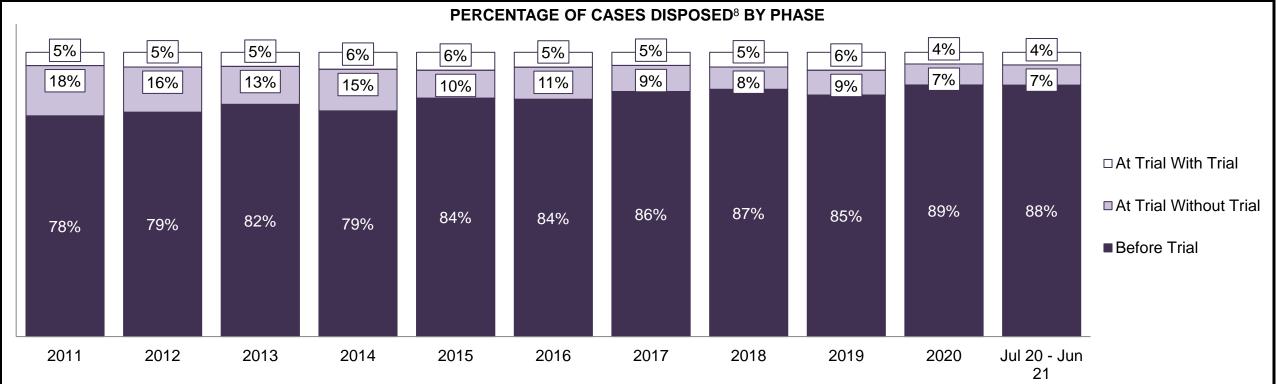

| Cases Disposed <sup>8</sup> by Phase and P | Cases Disposed <sup>8</sup> by Phase and Percentage of In-Custody <sup>11</sup> , Out-of-Custody <sup>12</sup> Cases at Case Disposition |         |         |         |         |         |         |         |         |         |                 |  |  |
|--------------------------------------------|------------------------------------------------------------------------------------------------------------------------------------------|---------|---------|---------|---------|---------|---------|---------|---------|---------|-----------------|--|--|
| Phases                                     | 2011                                                                                                                                     | 2012    | 2013    | 2014    | 2015    | 2016    | 2017    | 2018    | 2019    | 2020    | Jul 20 - Jun 21 |  |  |
| At Trial With Trial                        | 12,913                                                                                                                                   | 12,507  | 11,635  | 10,711  | 9,759   | 9,325   | 9,209   | 8,399   | 8,353   | 4,381   | 5,389           |  |  |
| In-Custody                                 | 15%                                                                                                                                      | 17%     | 16%     | 15%     | 15%     | 14%     | 14%     | 12%     | 14%     | 18%     | 19%             |  |  |
| Out-of-Custody                             | 85%                                                                                                                                      | 83%     | 84%     | 85%     | 85%     | 86%     | 86%     | 88%     | 86%     | 82%     | 81%             |  |  |
| At Trial Without Trial                     | 31,139                                                                                                                                   | 27,205  | 25,048  | 22,226  | 19,582  | 18,371  | 17,471  | 16,029  | 16,029  | 9,075   | 9,821           |  |  |
| In-Custody                                 | 14%                                                                                                                                      | 15%     | 15%     | 14%     | 14%     | 14%     | 14%     | 13%     | 14%     | 15%     | 16%             |  |  |
| Out-of-Custody                             | 86%                                                                                                                                      | 85%     | 85%     | 86%     | 86%     | 86%     | 86%     | 87%     | 86%     | 85%     | 84%             |  |  |
| Before Trial                               | 212,794                                                                                                                                  | 207,335 | 194,998 | 177,161 | 175,908 | 179,464 | 187,457 | 187,060 | 196,166 | 137,018 | 166,107         |  |  |
| In-Custody                                 | 22%                                                                                                                                      | 23%     | 23%     | 22%     | 23%     | 23%     | 22%     | 20%     | 21%     | 21%     | 17%             |  |  |
| Out-of-Custody                             | 78%                                                                                                                                      | 77%     | 77%     | 78%     | 77%     | 77%     | 78%     | 80%     | 79%     | 79%     | 83%             |  |  |

| Cases Disposed <sup>8</sup> by Phase and Percentage of In-Custody <sup>11</sup> , Out-of-Custody <sup>12</sup> Cases at Case Disposition |        |        |        |        |        |        |        |        |        |        |                 |  |
|------------------------------------------------------------------------------------------------------------------------------------------|--------|--------|--------|--------|--------|--------|--------|--------|--------|--------|-----------------|--|
| Phases                                                                                                                                   | 2011   | 2012   | 2013   | 2014   | 2015   | 2016   | 2017   | 2018   | 2019   | 2020   | Jul 20 - Jun 21 |  |
| At Trial With Trial                                                                                                                      | 1,664  | 1,672  | 1,502  | 1,471  | 1,476  | 1,505  | 1,587  | 1,484  | 1,497  | 847    | 997             |  |
| In-Custody                                                                                                                               | 12%    | 13%    | 14%    | 11%    | 12%    | 10%    | 10%    | 8%     | 10%    | 12%    | 11%             |  |
| Out-of-Custody                                                                                                                           | 88%    | 87%    | 86%    | 89%    | 88%    | 90%    | 90%    | 92%    | 90%    | 88%    | 89%             |  |
| At Trial Without Trial                                                                                                                   | 3,479  | 3,138  | 2,578  | 2,435  | 2,493  | 2,570  | 2,432  | 2,385  | 2,472  | 1,598  | 1,676           |  |
| In-Custody                                                                                                                               | 13%    | 14%    | 14%    | 13%    | 13%    | 10%    | 10%    | 10%    | 10%    | 12%    | 14%             |  |
| Out-of-Custody                                                                                                                           | 87%    | 86%    | 86%    | 87%    | 87%    | 90%    | 90%    | 90%    | 90%    | 88%    | 86%             |  |
| Before Trial                                                                                                                             | 39,035 | 36,793 | 32,985 | 30,592 | 30,396 | 31,008 | 31,627 | 31,231 | 33,975 | 25,747 | 31,900          |  |
| In-Custody                                                                                                                               | 17%    | 17%    | 18%    | 17%    | 17%    | 17%    | 16%    | 13%    | 14%    | 14%    | 11%             |  |
| Out-of-Custody                                                                                                                           | 83%    | 83%    | 82%    | 83%    | 83%    | 83%    | 84%    | 87%    | 86%    | 86%    | 89%             |  |