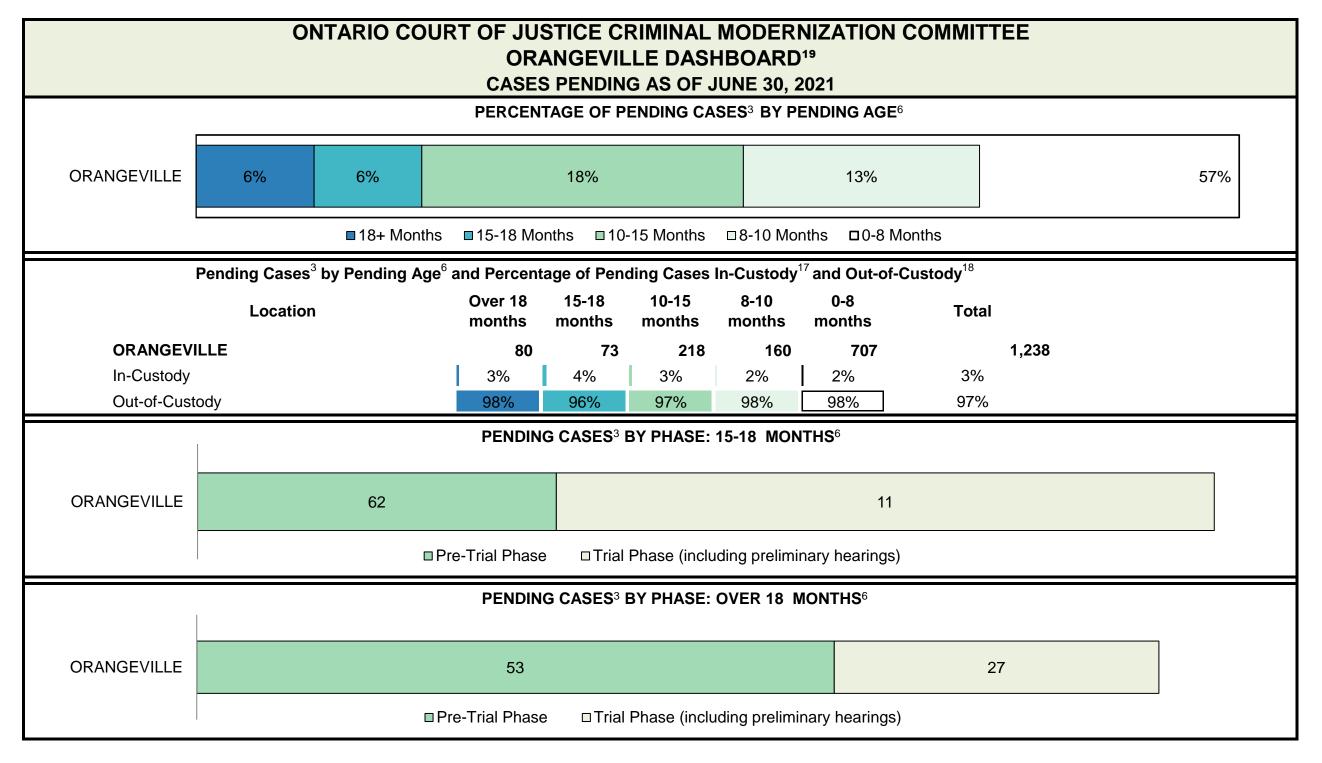

CASES PENDING AS OF JUNE 30, 2021

| Pending Cases <sup>3</sup> | by Pending Age <sup>6</sup> and | <b>Percentage of Pending Cases</b> | In-Custody <sup>17</sup> and Out-of-Custody <sup>18</sup> |
|----------------------------|---------------------------------|------------------------------------|-----------------------------------------------------------|
|----------------------------|---------------------------------|------------------------------------|-----------------------------------------------------------|

| Location       | Over 18 months | 15-18<br>months | 10-15<br>months | 8-10<br>months | 0-8<br>months | Total   |
|----------------|----------------|-----------------|-----------------|----------------|---------------|---------|
| PROVINCIAL     | 13,920         | 7,803           | 27,583          | 17,572         | 92,153        | 159,031 |
| In-Custody     | 13%            | 13%             | 12%             | 12%            | 15%           | 14%     |
| Out-of-Custody | 80%            | 81%             | 85%             | 86%            | 83%           | 83%     |
| Central East   | 1,951          | 1,178           | 4,399           | 2,788          | 16,098        | 26,414  |
| Central West   | 4,450          | 2,292           | 6,525           | 3,718          | 18,201        | 35,186  |
| East           | 1,504          | 941             | 3,505           | 1,900          | 10,323        | 18,173  |
| North East     | 828            | 497             | 2,114           | 1,803          | 8,880         | 14,122  |
| North West     | 1,024          | 427             | 1,570           | 1,158          | 5,491         | 9,670   |
| Toronto        | 2,306          | 1,316           | 3,973           | 2,544          | 15,625        | 25,764  |
| West           | 1,857          | 1,152           | 5,497           | 3,661          | 17,535        | 29,702  |