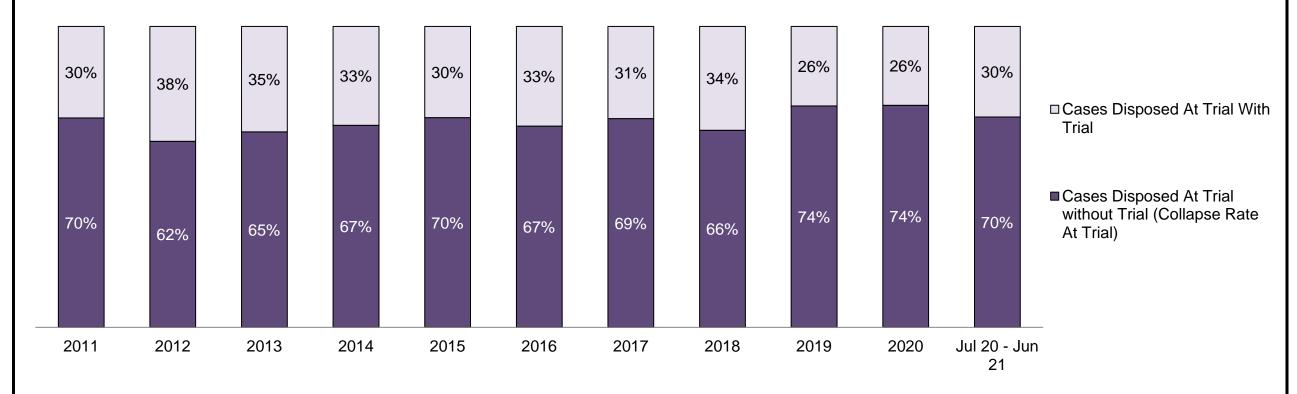

| Cases Disposed <sup>8</sup> by Phase and P | Cases Disposed <sup>8</sup> by Phase and Percentage of In-Custody <sup>11</sup> , Out-of-Custody <sup>12</sup> Cases at Case Disposition |         |         |         |         |         |         |         |         |         |                 |  |  |
|--------------------------------------------|------------------------------------------------------------------------------------------------------------------------------------------|---------|---------|---------|---------|---------|---------|---------|---------|---------|-----------------|--|--|
| Phases                                     | 2011                                                                                                                                     | 2012    | 2013    | 2014    | 2015    | 2016    | 2017    | 2018    | 2019    | 2020    | Jul 20 - Jun 21 |  |  |
| At Trial With Trial                        | 12,913                                                                                                                                   | 12,507  | 11,635  | 10,711  | 9,759   | 9,325   | 9,209   | 8,399   | 8,353   | 4,381   | 5,389           |  |  |
| In-Custody                                 | 15%                                                                                                                                      | 17%     | 16%     | 15%     | 15%     | 14%     | 14%     | 12%     | 14%     | 18%     | 19%             |  |  |
| Out-of-Custody                             | 85%                                                                                                                                      | 83%     | 84%     | 85%     | 85%     | 86%     | 86%     | 88%     | 86%     | 82%     | 81%             |  |  |
| At Trial Without Trial                     | 31,139                                                                                                                                   | 27,205  | 25,048  | 22,226  | 19,582  | 18,371  | 17,471  | 16,029  | 16,029  | 9,075   | 9,821           |  |  |
| In-Custody                                 | 14%                                                                                                                                      | 15%     | 15%     | 14%     | 14%     | 14%     | 14%     | 13%     | 14%     | 15%     | 16%             |  |  |
| Out-of-Custody                             | 86%                                                                                                                                      | 85%     | 85%     | 86%     | 86%     | 86%     | 86%     | 87%     | 86%     | 85%     | 84%             |  |  |
| Before Trial                               | 212,794                                                                                                                                  | 207,335 | 194,998 | 177,161 | 175,908 | 179,464 | 187,457 | 187,060 | 196,166 | 137,018 | 166,107         |  |  |
| In-Custody                                 | 22%                                                                                                                                      | 23%     | 23%     | 22%     | 23%     | 23%     | 22%     | 20%     | 21%     | 21%     | 17%             |  |  |
| Out-of-Custody                             | 78%                                                                                                                                      | 77%     | 77%     | 78%     | 77%     | 77%     | 78%     | 80%     | 79%     | 79%     | 83%             |  |  |