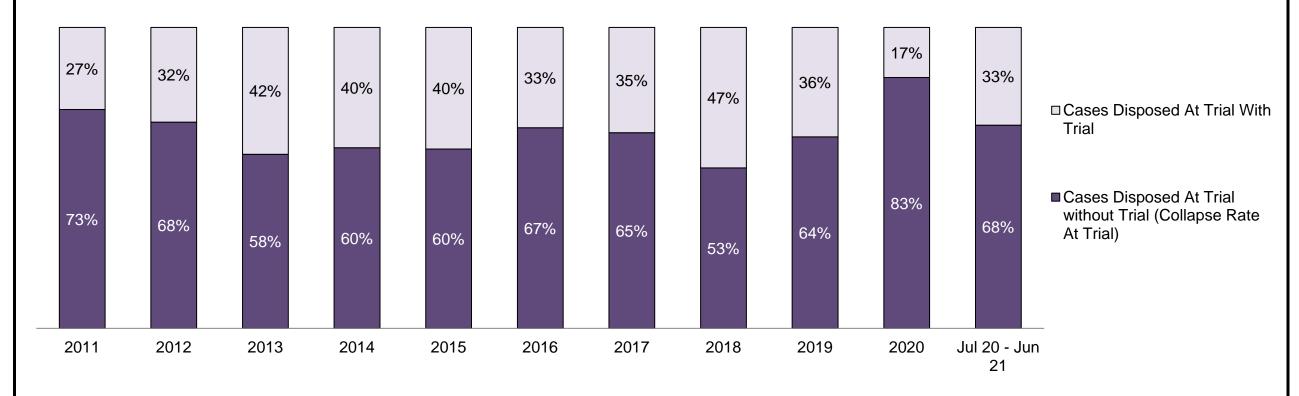

|                                                    | Kov I                                          | Metric                                | Jul 20  | - Jun 21           | 2014 Baseline                                | Change from 2014 Regional                                             |  |
|----------------------------------------------------|------------------------------------------------|---------------------------------------|---------|--------------------|----------------------------------------------|-----------------------------------------------------------------------|--|
|                                                    | Key i                                          | vieti iC                              | Percent | Cases <sup>1</sup> | Regional Median*                             | Median                                                                |  |
|                                                    | Disposed cases that be                         | gan in the Bail Phase                 | 26.9%   | 9,299              | 32.5%                                        | -5.6%                                                                 |  |
|                                                    | Bail cases with a bail                         | Total                                 | 65.1%   | 6,053              | 53.7%                                        | 11.4%                                                                 |  |
|                                                    |                                                | Bail Disposition with 1 appearance    | 57.6%   | 3,489              | 52.5%                                        | 5.1%                                                                  |  |
| Bail                                               | or detention order)                            | Bail Disposition within 1-3 days      | 68.9%   | 4,170              | 72.9%                                        | -4.0%                                                                 |  |
| Dali                                               |                                                | Total                                 | 34.9%   | 3,246              | 46.3%                                        | -11.4%                                                                |  |
|                                                    | Bail cases with no bail disposition but with a | Case disposition in 1-3 appearances   | 20.1%   | 654                | 38.7%                                        | -18.6%                                                                |  |
|                                                    | case disposition                               | Case disposition in 0-3 months        | 60.1%   | 1,950              | 79.1%                                        | -19.0%                                                                |  |
|                                                    | ·                                              | Case disposition rate before trial    | 92.5%   | 3,002              | 92.8%                                        | -0.3%                                                                 |  |
|                                                    |                                                |                                       |         |                    |                                              |                                                                       |  |
|                                                    | Disposition rate (include                      | s bail cases with case dispositions)  | 92.3%   | 31,900             | 88.7%                                        | 3.6%                                                                  |  |
| Before Trial                                       | Disposed within 1-3 app                        | earances (net of bench warrant cases) | 52.4%   | 8,320              | 46.0%                                        | 6.4%                                                                  |  |
|                                                    | Disposed within 0-3 mo                         | nths (net of bench warrant cases)     | 60.9%   | 9,667              | 60.7%                                        | 0.2%                                                                  |  |
|                                                    |                                                |                                       |         |                    |                                              |                                                                       |  |
| Trial                                              | Collapse Rate at Trial <sup>2</sup>            |                                       | 62.7%   | 1,676              | 62.3%                                        | 0.4%                                                                  |  |
|                                                    |                                                |                                       |         |                    |                                              |                                                                       |  |
|                                                    | Cases Pending³ a                               | s of June 30, 2021                    | Percent | Cases <sup>1</sup> | Cases in the Pre-Trial<br>Phase <sup>4</sup> | Cases in the Trial Phase <sup>5</sup> (including preliminary hearing) |  |
|                                                    | 0-8 months                                     |                                       | 60.9%   | 16,098             | 15,901                                       | 197                                                                   |  |
| Ame of All Develler                                | 8-10 months                                    |                                       | 10.6%   | 2,788              | 2,636                                        | 152                                                                   |  |
| Age of All Pending Cases <sup>6</sup> 10-15 months |                                                |                                       | 16.7%   | 4,399              | 3,744                                        | 655                                                                   |  |
| <b>Vases</b>                                       | 15-18 months                                   |                                       | 4.5%    | 1,178              | 818                                          | 360                                                                   |  |
| Over 18 months                                     |                                                |                                       |         | 1,951              | 997                                          | 7 954                                                                 |  |
| Total                                              | 100.0%                                         | 26,414                                | 24,096  | 2,318              |                                              |                                                                       |  |