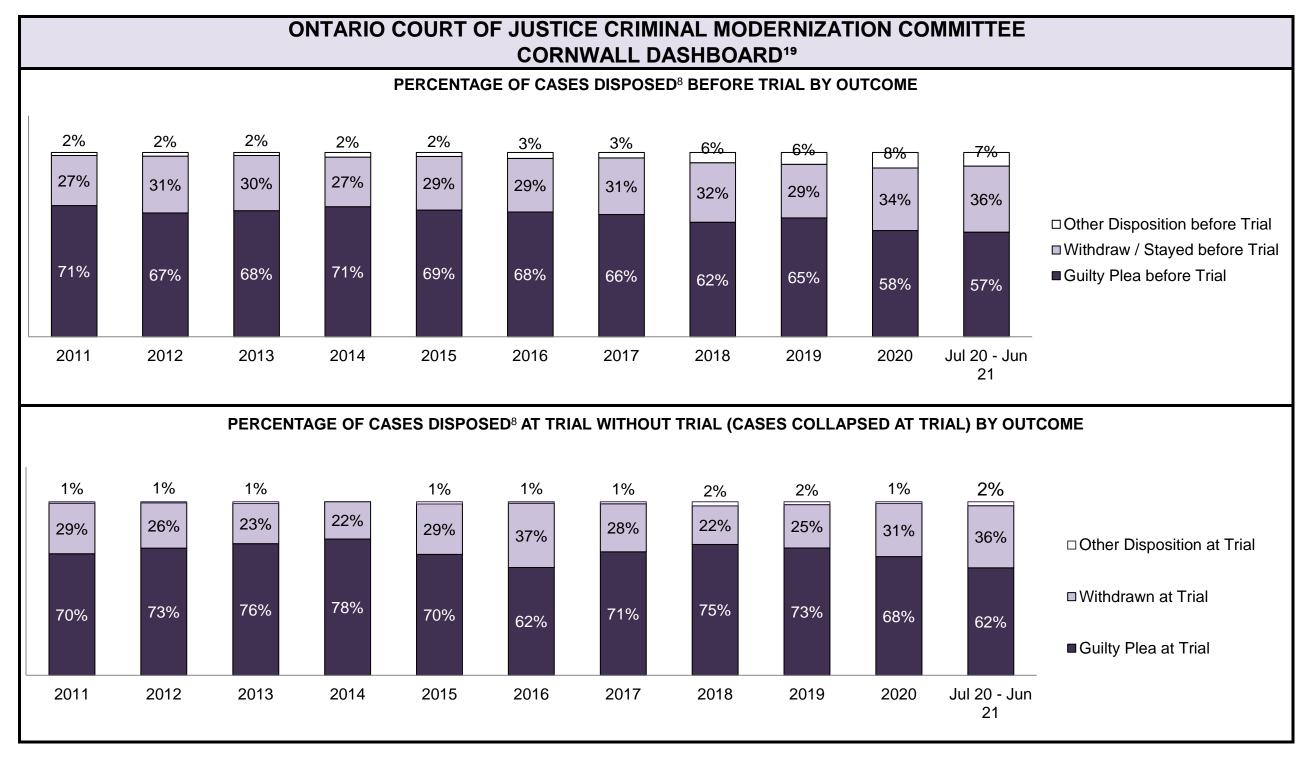

84%   | 84%   | 87%   | 88%   | 87%   | 86%   | 89%   | 93%   | 87%             |
| Before Trial                                                                                                                             | 3,211 | 3,231 | 3,357 | 2,497 | 2,609 | 2,348 | 2,471 | 2,393 | 2,480 | 1,387 | 2,152           |
| In-Custody                                                                                                                               | 21%   | 22%   | 23%   | 19%   | 21%   | 23%   | 20%   | 21%   | 24%   | 27%   | 21%             |
| Out-of-Custody                                                                                                                           | 79%   | 78%   | 77%   | 81%   | 79%   | 77%   | 80%   | 79%   | 76%   | 73%   | 79%             |







| Percentage of Cases Disposed <sup>8</sup> At Trial Without Trial (Collapse Rate At Trial <sup>2</sup> ) by Offence Group At Disposition |      |      |      |      |      |      |      |      |      |      |                 |
|-----------------------------------------------------------------------------------------------------------------------------------------|------|------|------|------|------|------|------|------|------|------|-----------------|
| Offence Group at Disposition <sup>14</sup>                                                                                              | 2011 | 2012 | 2013 | 2014 | 2015 | 2016 | 2017 | 2018 | 2019 | 2020 | Jul 20 - Jun 21 |
| Crimes Against The Person