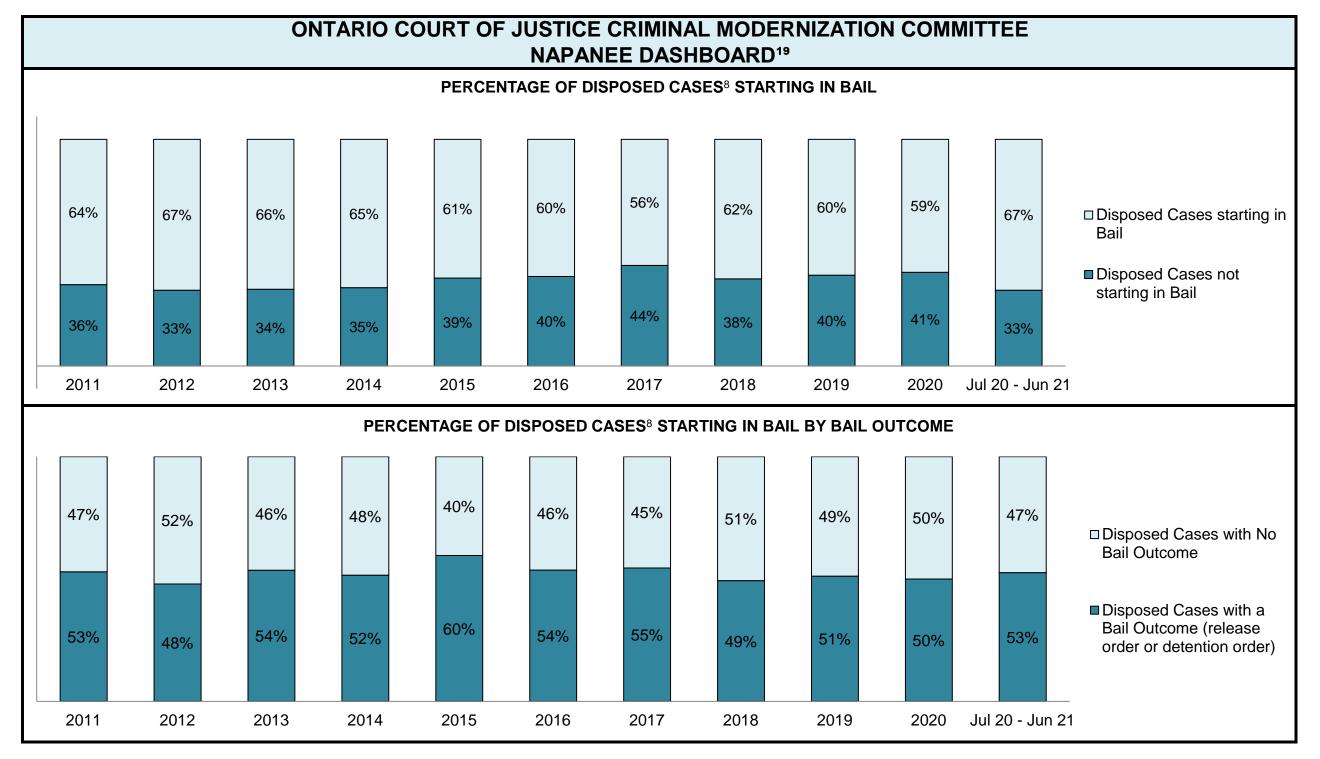

The Person                   | 70   | 81   | 67   | 84   | 89   | 83   | 99   | 178  | 149  | 205  | 219             |
| Crimes Against Property                     | 26   | 13   | 36   | 36   | 28   | 42   | 40   | 71   | 58   | 152  | 134             |
| Administration of Justice                   | 19   | 17   | 18   | 30   | 19   | 27   | 26   | 41   | 45   | 115  | 108             |
| Other Criminal Code                         | 10   | 15   | 11   | 11   | 22   | 13   | 19   | 26   | 35   | 47   | 64              |
| Criminal Code Traffic                       | 35   | 28   | 26   | 24   | 34   | 34   | 32   | 36   | 53   | 95   | 71              |
| Federal Statute                             | 43   | 35   | 46   | 30   | 37   | 31   | 40   | 41   | 44   | 90   | 113             |





#### **ONTARIO COURT OF JUSTICE CRIMINAL MODERNIZATION COMMITTEE** NAPANEE DASHBOARD<sup>19</sup> PERCENTAGE OF DISPOSED CASES<sup>8</sup> BY MONTHS TO DISPOSITION<sup>10</sup> 1% 7% 2% 2% 9% 2% 1% 3% 5% 9<u>%</u> 2% 6% <del>-0%</del>-<del>| 0%</del> □ 18+ Months 4% 3% **9**% 2% <del>- 1</del>% □ 15-18 Months 3% **1**% <del>2</del>% ■ 10-15 Months ■3-10 Months ■0-3 Months 39% 36% 35% 33% 33% 31% 31% 29% 28% 28% 27% 65% 68% 70% 71% 68% 64% 65% 60% 52% 57% 58% 2015 2019 Jul 20 - Jun 21 2011 2012 2013 2014 2016 2017 2018 2020



| Cases Disposed <sup>8</sup> by Phase and Percentage of In-Custody <sup>11</sup> , Out-of-Custody <sup>12</sup> Cases at Case Disposition |      |      |      |      |      |      |      |      |      |      |                |     |  |
|--------------------------