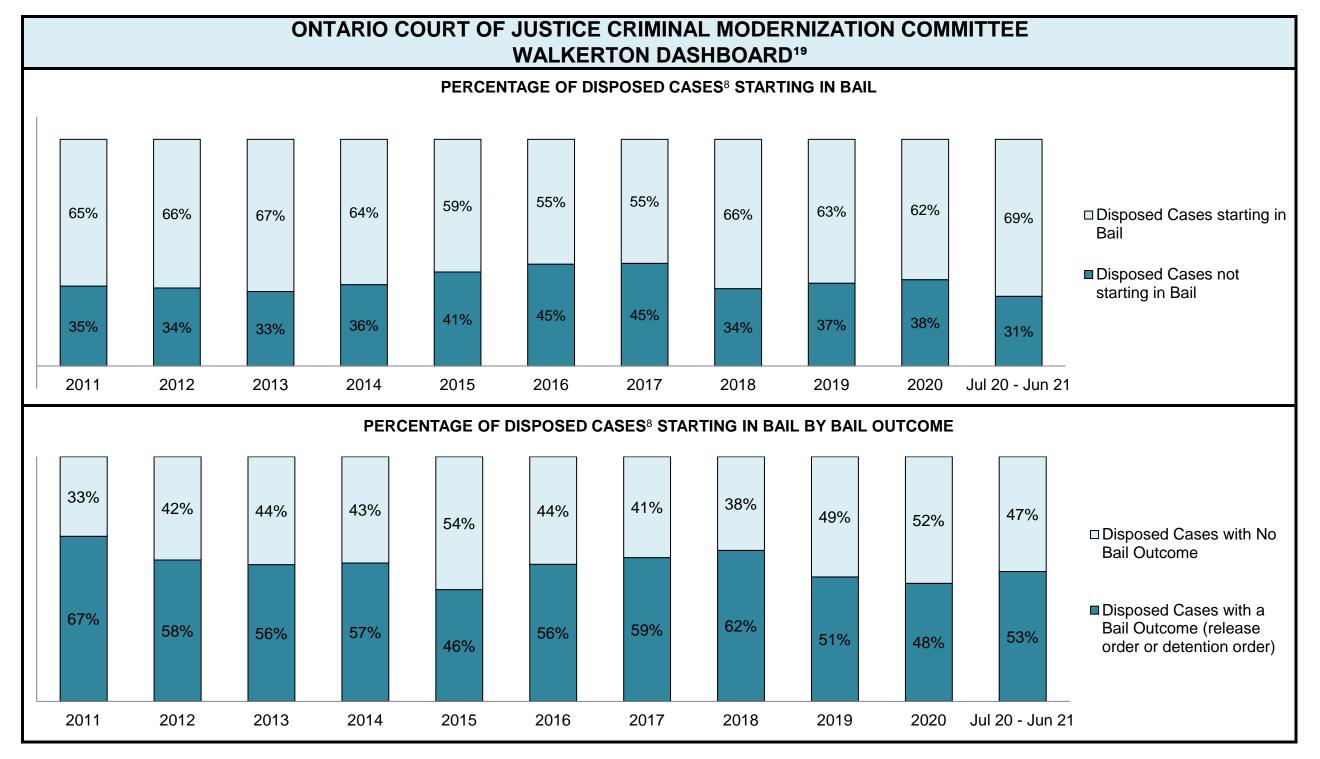

The Person                   | 103  | 107  | 107  | 122  | 146  | 129  | 161  | 183  | 213  | 416  | 328             |
| Crimes Against Property                     | 79   | 78   | 100  | 113  | 113  | 86   | 100  | 121  | 181  | 320  | 254             |
| Administration of Justice                   | 63   | 44   | 72   | 101  | 121  | 129  | 125  | 146  | 223  | 370  | 244             |
| Other Criminal Code                         | 11   | 19   | 37   | 30   | 35   | 47   | 41   | 37   | 61   | 114  | 91              |
| Criminal Code Traffic                       | 52   | 60   | 59   | 63   | 63   | 51   | 52   | 62   | 71   | 136  | 111             |
| Federal Statute                             | 48   | 36   | 63   | 86   | 78   | 89   | 74   | 102  | 128  | 128  | 89              |





#### **ONTARIO COURT OF JUSTICE CRIMINAL MODERNIZATION COMMITTEE** WALKERTON DASHBOARD<sup>19</sup> PERCENTAGE OF DISPOSED CASES<sup>8</sup> BY MONTHS TO DISPOSITION<sup>10</sup> 2% 2% <del>9%</del> 2% 2% 1% 2% <del>9%</del> 4% 2% 6% 9% 9% 8% 2% 1% 1% 6% 1% 1% **-0**% 4% 4% 4% 10% 5% □ 18+ Months □ 15-18 Months ■ 10-15 Months ■3-10 Months 37% ■0-3 Months 33% 32% 31% 31% 30% 29% 29% 28% 26% 24% 65% 67% 67% 61% 56% 56% 59% 58% 59% 62% 62% 2015 2019 Jul 20 - Jun 21 2011 2012 2013 2014 2016 2017 2018 2020



| Cases Disposed <sup>8</sup> by Phase and P | Cases Disposed <sup>8</sup> by Phase and Percentage of In-Custody <sup>11</sup> , Out-of-Custody <sup>12</sup> Cases at Case Disposition |       |       |      |       |       |       |       |       |       |                 |  |  |  |  |