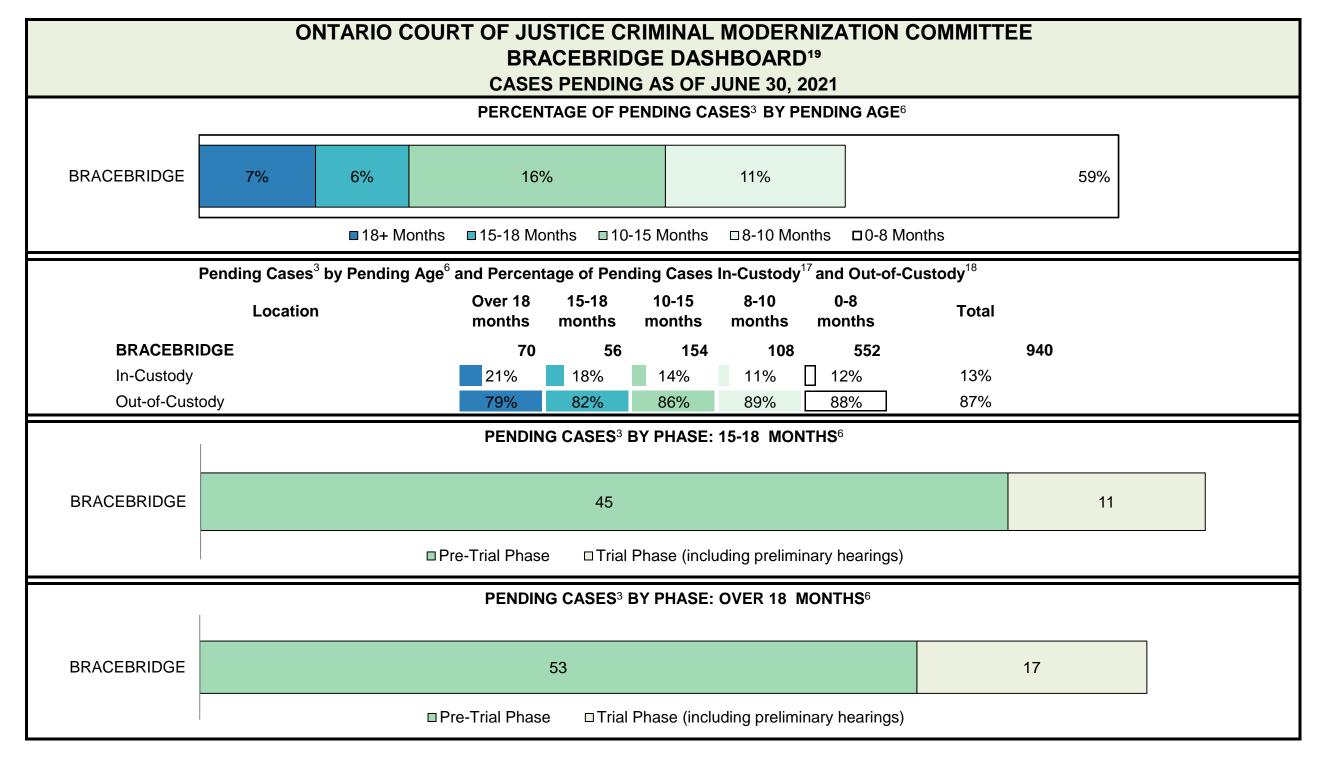

CASES PENDING AS OF JUNE 30, 2021

| Pending Cases <sup>3</sup> | by Pending Age <sup>6</sup> and | <b>Percentage of Pending Cases</b> | In-Custody <sup>17</sup> and Out-of-Custody <sup>18</sup> |
|----------------------------|---------------------------------|------------------------------------|-----------------------------------------------------------|
|----------------------------|---------------------------------|------------------------------------|-----------------------------------------------------------|

| Location       | Over 18 months | 15-18<br>months | 10-15<br>months | 8-10<br>months | 0-8<br>months | Total   |
|----------------|----------------|-----------------|-----------------|----------------|---------------|---------|
| PROVINCIAL     | 13,920         | 7,803           | 27,583          | 17,572         | 92,153        | 159,031 |
| In-Custody     | 13%            | 13%             | 12%             | 12%            | 15%           | 14%     |
| Out-of-Custody | 80%            | 81%             | 85%             | 86%            | 83%           | 83%     |
| Central East   | 1,951          | 1,178           | 4,399           | 2,788          | 16,098        | 26,414  |
| Central West   | 4,450          | 2,292           | 6,525           | 3,718          | 18,201        | 35,186  |
| East           | 1,504          | 941             | 3,505           | 1,900          | 10,323        | 18,173  |
| North East     | 828            | 497             | 2,114           | 1,803          | 8,880         | 14,122  |
| North West     | 1,024          | 427             | 1,570           | 1,158          | 5,491         | 9,670   |
| Toronto        | 2,306          | 1,316           | 3,973           | 2,544          | 15,625        | 25,764  |
| West           | 1,857          | 1,152           | 5,497           | 3,661          | 17,535        | 29,702  |

|                                                    | Kov I                                          | Metric                                | Jul 20  | - Jun 21           | 2014 Baseline                                | Change from 2014 Regional                                             |  |
|----------------------------------------------------|------------------------------------------------|---------------------------------------|---------|--------------------|----------------------------------------------|-----------------------------------------------------------------------|--|
|                                                    | Key i                                          | vieti iC                              | Percent | Cases <sup>1</sup> | Regional Median*                             | Median                                                                |  |
|                                                    | Disposed cases that be                         | gan in the Bail Phase                 | 26.9%   | 9,299              | 32.5%                                        | -5.6%                                                                 |  |
|                                                    | Bail cases with a bail                         | Total                                 | 65.1%   | 6,053              | 53.7%                                        | 11.4%                                                                 |  |
|                                                    |                                                | Bail Disposition with 1 appearance    | 57.6%   | 3,489              | 52.5%                                        | 5.1%                                                                  |  |
| Bail                                               | or detention order)                            | Bail Disposition within 1-3 days      | 68.9%   | 4,170              | 72.9%                                        | -4.0%                                                                 |  |
| Dali                                               |                                                | Total                                 | 34.9%   | 3,246              | 46.3%                                        | -11.4%                                                                |  |
|                                                    | Bail cases with no bail disposition but with a | Case disposition in 1-3 appearances   | 20.1%   | 654                | 38.7%                                        | -18.6%                                                                |  |
|                                                    | case disposition                               | Case disposition in 0-3 months        | 60.1%   | 1,950              | 79.1%                                        | -19.0%                                                                |  |
|                                                    | ·                                              | Case disposition rate before trial    | 92.5%   | 3,002              | 92.8%                                        | -0.3%                                                                 |  |
|                                                    |                                                |                                       |         |                    |                                              |                                                                       |  |
|                                                    | Disposition rate (include                      | s bail cases with case dispositions)  | 92.3%   | 31,900             | 88.7%                                        | 3.6%                                                                  |  |
| Before Trial                                       | Disposed within 1-3 app                        | earances (net of bench warrant cases) | 52.4%   | 8,320              | 46.0%                                        | 6.4%                                                                  |  |
|                                                    | Disposed within 0-3 mo                         | nths (net of bench warrant cases)     | 60.9%   | 9,667              | 60.7%                                        | 0.2%                                                                  |  |
|                                                    |                                                |                                       |         |                    |                                              |                                                                       |  |
| Trial                                              | Collapse Rate at Trial <sup>2</sup>            |                                       | 62.7%   | 1,676              | 62.3%                                        | 0.4%                                                                  |  |
|                                                    |                                                |                                       |         |                    |                                              |                                                                       |  |
|                                                    | Cases Pending³ a                               | s of June 30, 2021                    | Percent | Cases <sup>1</sup> | Cases in the Pre-Trial<br>Phase <sup>4</sup> | Cases in the Trial Phase <sup>5</sup> (including preliminary hearing) |  |
|                                                    | 0-8 months                                     |                                       | 60.9%   | 16,098             | 15,901                                       | 197                                                                   |  |
| Ame of All Develler                                | 8-10 months                                    |                                       | 10.6%   | 2,788              | 2,636                                        | 152                                                                   |  |
| Age of All Pending Cases <sup>6</sup> 10-15 months |                                                |                                       | 16.7%   | 4,399              | 3,744                                        | 655                                                                   |  |
| <b>Vases</b>                                       | 15-18 months                                   |                                       | 4.5%    | 1,178              | 818                                          | 360                                                                   |  |
| Over 18 months                                     |                                                |                                       |         | 1,951              | 997                                          | 7 954                                                                 |  |
| Total                                              | 100.0%                                         | 26,414                                | 24,096  | 2,318              |                                              |                                                                       |  |