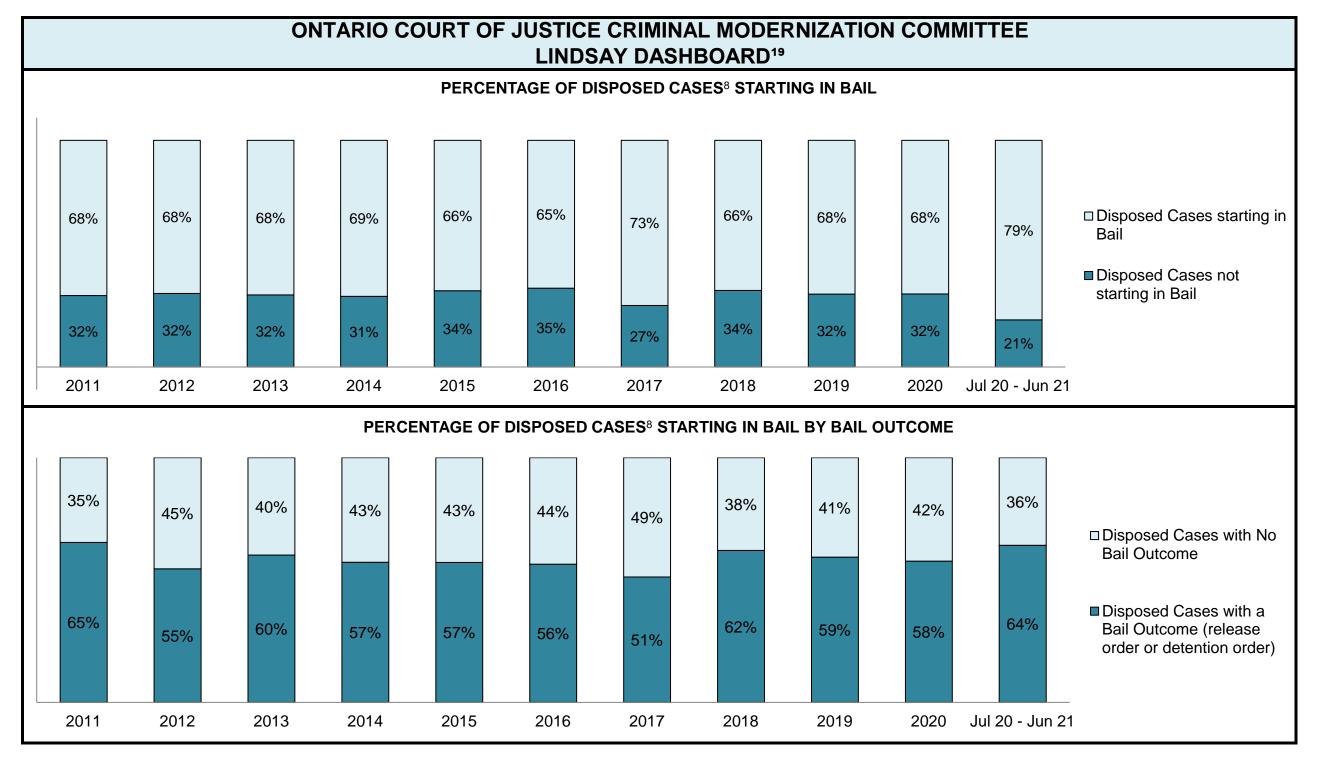

|                    | Kovi                                                                                                                                                                                                                                                                                                                                                                                                                                                                                                                                                                                                                                                                                                                                                                                                                                                                                                                                                                                                                                                                                                                                                                                                                                                                                                                                                                                                                                                                                                                                                                                                                                                                                                                                                                                                                                                                                                                                                                                                                                                                                                                           | Metric                                 | Jul 20  | - Jun 21           | 2014 Baseline                             | Change from 2014 Regional                                             |  |
|--------------------|--------------------------------------------------------------------------------------------------------------------------------------------------------------------------------------------------------------------------------------------------------------------------------------------------------------------------------------------------------------------------------------------------------------------------------------------------------------------------------------------------------------------------------------------------------------------------------------------------------------------------------------------------------------------------------------------------------------------------------------------------------------------------------------------------------------------------------------------------------------------------------------------------------------------------------------------------------------------------------------------------------------------------------------------------------------------------------------------------------------------------------------------------------------------------------------------------------------------------------------------------------------------------------------------------------------------------------------------------------------------------------------------------------------------------------------------------------------------------------------------------------------------------------------------------------------------------------------------------------------------------------------------------------------------------------------------------------------------------------------------------------------------------------------------------------------------------------------------------------------------------------------------------------------------------------------------------------------------------------------------------------------------------------------------------------------------------------------------------------------------------------|----------------------------------------|---------|--------------------|-------------------------------------------|-----------------------------------------------------------------------|--|
|                    | Ney i                                                                                                                                                                                                                                                                                                                                                                                                                                                                                                                                                                                                                                                                                                                                                                                                                                                                                                                                                                                                                                                                                                                                                                                                                                                                                                                                                                                                                                                                                                                                                                                                                                                                                                                                                                                                                                                                                                                                                                                                                                                                                                                          | wett ic                                | Percent | Cases <sup>1</sup> | Regional Median*                          | Median                                                                |  |
|                    | Disposed cases that be                                                                                                                                                                                                                                                                                                                                                                                                                                                                                                                                                                                                                                                                                                                                                                                                                                                                                                                                                                                                                                                                                                                                                                                                                                                                                                                                                                                                                                                                                                                                                                                                                                                                                                                                                                                                                                                                                                                                                                                                                                                                                                         | gan in the Bail Phase                  | 39.5%   | 71,651             | 44.0%                                     | -4.5%                                                                 |  |
|                    | Bail cases with a bail                                                                                                                                                                                                                                                                                                                                                                                                                                                                                                                                                                                                                                                                                                                                                                                                                                                                                                                                                                                                                                                                                                                                                                                                                                                                                                                                                                                                                                                                                                                                                                                                                                                                                                                                                                                                                                                                                                                                                                                                                                                                                                         | Total                                  | 61.5%   | 44,048             | 56.6%                                     | 4.9%                                                                  |  |
|                    | · ·                                                                                                                                                                                                                                                                                                                                                                                                                                                                                                                                                                                                                                                                                                                                                                                                                                                                                                                                                                                                                                                                                                                                                                                                                                                                                                                                                                                                                                                                                                                                                                                                                                                                                                                                                                                                                                                                                                                                                                                                                                                                                                                            | Bail Disposition with 1 appearance     | 56.3%   | 24,783             | 51.4%                                     | 4.8%                                                                  |  |
| Bail               | or detention order)                                                                                                                                                                                                                                                                                                                                                                                                                                                                                                                                                                                                                                                                                                                                                                                                                                                                                                                                                                                                                                                                                                                                                                                                                                                                                                                                                                                                                                                                                                                                                                                                                                                                                                                                                                                                                                                                                                                                                                                                                                                                                                            | Bail Disposition within 1-3 days       |         | 30,316             | 72.5%                                     | -3.7%                                                                 |  |
| Dali               |                                                                                                                                                                                                                                                                                                                                                                                                                                                                                                                                                                                                                                                                                                                                                                                                                                                                                                                                                                                                                                                                                                                                                                                                                                                                                                                                                                                                                                                                                                                                                                                                                                                                                                                                                                                                                                                                                                                                                                                                                                                                                                                                | Total                                  | 38.5%   | 27,603             | 43.4%                                     | -4.9%                                                                 |  |
|                    | Bail cases with no bail disposition but with a                                                                                                                                                                                                                                                                                                                                                                                                                                                                                                                                                                                                                                                                                                                                                                                                                                                                                                                                                                                                                                                                                                                                                                                                                                                                                                                                                                                                                                                                                                                                                                                                                                                                                                                                                                                                                                                                                                                                                                                                                                                                                 | Case disposition in 1-3 appearances    | 15.2%   | 4,186              | 35.0%                                     | -19.9%                                                                |  |
|                    | case disposition                                                                                                                                                                                                                                                                                                                                                                                                                                                                                                                                                                                                                                                                                                                                                                                                                                                                                                                                                                                                                                                                                                                                                                                                                                                                                                                                                                                                                                                                                                                                                                                                                                                                                                                                                                                                                                                                                                                                                                                                                                                                                                               | Case disposition in 0-3 months         | 56.6%   | 15,629             | 76.5%                                     | -19.9%                                                                |  |
|                    | The state of the s | Case disposition rate before trial     | 92.4%   | 25,517             | 90.5%                                     | 1.9%                                                                  |  |
|                    |                                                                                                                                                                                                                                                                                                                                                                                                                                                                                                                                                                                                                                                                                                                                                                                                                                                                                                                                                                                                                                                                                                                                                                                                                                                                                                                                                                                                                                                                                                                                                                                                                                                                                                                                                                                                                                                                                                                                                                                                                                                                                                                                |                                        |         |                    |                                           |                                                                       |  |
|                    | Disposition rate (include                                                                                                                                                                                                                                                                                                                                                                                                                                                                                                                                                                                                                                                                                                                                                                                                                                                                                                                                                                                                                                                                                                                                                                                                                                                                                                                                                                                                                                                                                                                                                                                                                                                                                                                                                                                                                                                                                                                                                                                                                                                                                                      | es bail cases with case dispositions)  | 91.6%   | 166,107            | 84.3%                                     | 7.3%                                                                  |  |
| Before Trial       | Disposed within 1-3 app                                                                                                                                                                                                                                                                                                                                                                                                                                                                                                                                                                                                                                                                                                                                                                                                                                                                                                                                                                                                                                                                                                                                                                                                                                                                                                                                                                                                                                                                                                                                                                                                                                                                                                                                                                                                                                                                                                                                                                                                                                                                                                        | pearances (net of bench warrant cases) | 41.5%   | 31,861             | 42.7%                                     | -1.1%                                                                 |  |
|                    | Disposed within 0-3 mo                                                                                                                                                                                                                                                                                                                                                                                                                                                                                                                                                                                                                                                                                                                                                                                                                                                                                                                                                                                                                                                                                                                                                                                                                                                                                                                                                                                                                                                                                                                                                                                                                                                                                                                                                                                                                                                                                                                                                                                                                                                                                                         | nths (net of bench warrant cases)      | 58.2%   | 44,662             | 61.7%                                     | -3.5%                                                                 |  |
|                    |                                                                                                                                                                                                                                                                                                                                                                                                                                                                                                                                                                                                                                                                                                                                                                                                                                                                                                                                                                                                                                                                                                                                                                                                                                                                                                                                                                                                                                                                                                                                                                                                                                                                                                                                                                                                                                                                                                                                                                                                                                                                                                                                |                                        |         |                    |                                           |                                                                       |  |
| Trial              | Collapse Rate at Trial <sup>2</sup>                                                                                                                                                                                                                                                                                                                                                                                                                                                                                                                                                                                                                                                                                                                                                                                                                                                                                                                                                                                                                                                                                                                                                                                                                                                                                                                                                                                                                                                                                                                                                                                                                                                                                                                                                                                                                                                                                                                                                                                                                                                                                            |                                        | 64.6%   | 9,821              | 67.5%                                     | -2.9%                                                                 |  |
|                    | Cases Pending³ a                                                                                                                                                                                                                                                                                                                                                                                                                                                                                                                                                                                                                                                                                                                                                                                                                                                                                                                                                                                                                                                                                                                                                                                                                                                                                                                                                                                                                                                                                                                                                                                                                                                                                                                                                                                                                                                                                                                                                                                                                                                                                                               | s of June 30, 2021                     | Percent | Cases <sup>1</sup> | Cases in the Pre-Trial Phase <sup>4</sup> | Cases in the Trial Phase <sup>5</sup> (including preliminary hearing) |  |
|                    | 0-8 months                                                                                                                                                                                                                                                                                                                                                                                                                                                                                                                                                                                                                                                                                                                                                                                                                                                                                                                                                                                                                                                                                                                                                                                                                                                                                                                                                                                                                                                                                                                                                                                                                                                                                                                                                                                                                                                                                                                                                                                                                                                                                                                     |                                        | 57.9%   | 92,153             | 88,863                                    | 933                                                                   |  |
| Age of All Dending | 8-10 months                                                                                                                                                                                                                                                                                                                                                                                                                                                                                                                                                                                                                                                                                                                                                                                                                                                                                                                                                                                                                                                                                                                                                                                                                                                                                                                                                                                                                                                                                                                                                                                                                                                                                                                                                                                                                                                                                                                                                                                                                                                                                                                    |                                        | 11.0%   | 17,572             | 16,310                                    | 804                                                                   |  |
| Cases <sup>6</sup> | Age of All Pending 10-15 months                                                                                                                                                                                                                                                                                                                                                                                                                                                                                                                                                                                                                                                                                                                                                                                                                                                                                                                                                                                                                                                                                                                                                                                                                                                                                                                                                                                                                                                                                                                                                                                                                                                                                                                                                                                                                                                                                                                                                                                                                                                                                                |                                        |         |                    | 23,477                                    | 3,153                                                                 |  |
| <b>0</b> 4363      | 15-18 months                                                                                                                                                                                                                                                                                                                                                                                                                                                                                                                                                                                                                                                                                                                                                                                                                                                                                                                                                                                                                                                                                                                                                                                                                                                                                                                                                                                                                                                                                                                                                                                                                                                                                                                                                                                                                                                                                                                                                                                                                                                                                                                   |                                        | 4.9%    | 7,803              | 5,567                                     | 1,760                                                                 |  |
|                    | Over 18 months                                                                                                                                                                                                                                                                                                                                                                                                                                                                                                                                                                                                                                                                                                                                                                                                                                                                                                                                                                                                                                                                                                                                                                                                                                                                                                                                                                                                                                                                                                                                                                                                                                                                                                                                                                                                                                                                                                                                                                                                                                                                                                                 |                                        | 8.8%    | 13,920             | 7,895                                     | 5,130                                                                 |  |
| Total              |                                                                                                                                                                                                                                                                                                                                                                                                                                                                                                                                                                                                                                                                                                                                                                                                                                                                                                                                                                                                                                                                                                                                                                                                                                                                                                                                                                                                                                                                                                                                                                                                                                                                                                                                                                                                                                                                                                                                                                                                                                                                                                                                |                                        | 100.0%  | 159,031            | 142,112                                   | 11,780                                                                |  |

|                                                    | Kov I                                          | Metric                                | Jul 20  | - Jun 21           | 2014 Baseline                                | Change from 2014 Regional                                             |  |
|----------------------------------------------------|------------------------------------------------|---------------------------------------|---------|--------------------|----------------------------------------------|-----------------------------------------------------------------------|--|
|                                                    | Key i                                          | vieti iC                              | Percent | Cases <sup>1</sup> | Regional Median*                             | Median                                                                |  |
|                                                    | Disposed cases that be                         | gan in the Bail Phase                 | 26.9%   | 9,299              | 32.5%                                        | -5.6%                                                                 |  |
|                                                    | Bail cases with a bail                         | Total                                 | 65.1%   | 6,053              | 53.7%                                        | 11.4%                                                                 |  |
|                                                    |                                                | Bail Disposition with 1 appearance    | 57.6%   | 3,489              | 52.5%                                        | 5.1%                                                                  |  |
| Bail                                               | or detention order)                            | Bail Disposition within 1-3 days      | 68.9%   | 4,170              | 72.9%                                        | -4.0%                                                                 |  |
| Dali                                               |                                                | Total                                 | 34.9%   | 3,246              | 46.3%                                        | -11.4%                                                                |  |
|                                                    | Bail cases with no bail disposition but with a | Case disposition in 1-3 appearances   | 20.1%   | 654                | 38.7%                                        | -18.6%                                                                |  |
|                                                    | case disposition                               | Case disposition in 0-3 months        | 60.1%   | 1,950              | 79.1%                                        | -19.0%                                                                |  |
|                                                    | ·                                              | Case disposition rate before trial    | 92.5%   | 3,002              | 92.8%                                        | -0.3%                                                                 |  |
|                                                    |                                                |                                       |         |                    |                                              |                                                                       |  |
|                                                    | Disposition rate (include                      | s bail cases with case dispositions)  | 92.3%   | 31,900             | 88.7%                                        | 3.6%                                                                  |  |
| Before Trial                                       | Disposed within 1-3 app                        | earances (net of bench warrant cases) | 52.4%   | 8,320              | 46.0%                                        | 6.4%                                                                  |  |
|                                                    | Disposed within 0-3 mo                         | nths (net of bench warrant cases)     | 60.9%   | 9,667              | 60.7%                                        | 0.2%                                                                  |  |
|                                                    |                                                |                                       |         |                    |                                              |                                                                       |  |
| Trial                                              | Collapse Rate at Trial <sup>2</sup>            |                                       | 62.7%   | 1,676              | 62.3%                                        | 0.4%                                                                  |  |
|                                                    |                                                |                                       |         |                    |                                              |                                                                       |  |
|                                                    | Cases Pending³ a                               | s of June 30, 2021                    | Percent | Cases <sup>1</sup> | Cases in the Pre-Trial<br>Phase <sup>4</sup> | Cases in the Trial Phase <sup>5</sup> (including preliminary hearing) |  |
|                                                    | 0-8 months                                     |                                       | 60.9%   | 16,098             | 15,901                                       | 197                                                                   |  |
| Ame of All Develler                                | 8-10 months                                    |                                       | 10.6%   | 2,788              | 2,636                                        | 152                                                                   |  |
| Age of All Pending Cases <sup>6</sup> 10-15 months |                                                |                                       | 16.7%   | 4,399              | 3,744                                        | 655                                                                   |  |
| <b>Vases</b>                                       | 15-18 months                                   |                                       | 4.5%    | 1,178              | 818                                          | 360                                                                   |  |
| Over 18 months                                     |                                                |                                       |         | 1,951              | 997                                          | 7 954                                                                 |  |
| Total                                              | 100.0%                                         | 26,414                                | 24,096  | 2,318              |                                              |                                                                       |  |