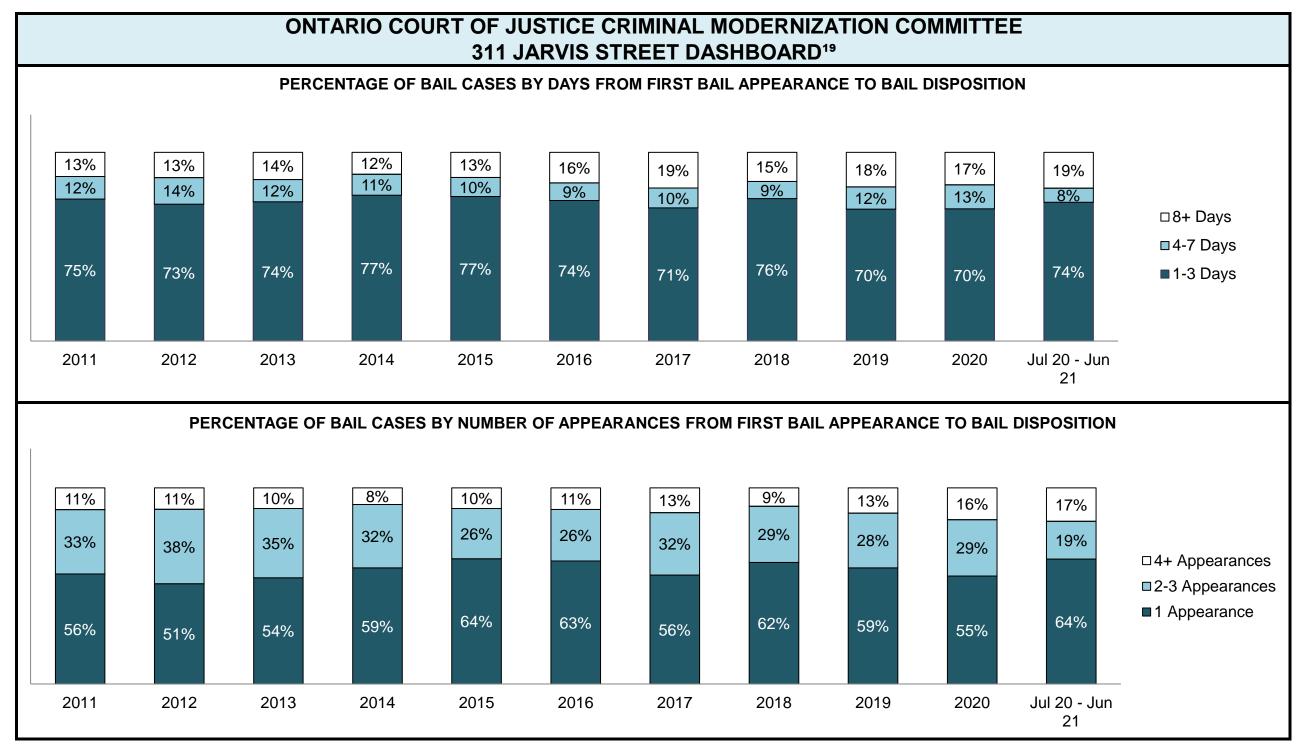

|                    | Kovi                                                                                                                                                                                                                                                                                                                                                                                                                                                                                                                                                                                                                                                                                                                                                                                                                                                                                                                                                                                                                                                                                                                                                                                                                                                                                                                                                                                                                                                                                                                                                                                                                                                                                                                                                                                                                                                                                                                                                                                                                                                                                                                           | Metric                                 | Jul 20  | - Jun 21           | 2014 Baseline                             | Change from 2014 Regional                                             |  |
|--------------------|--------------------------------------------------------------------------------------------------------------------------------------------------------------------------------------------------------------------------------------------------------------------------------------------------------------------------------------------------------------------------------------------------------------------------------------------------------------------------------------------------------------------------------------------------------------------------------------------------------------------------------------------------------------------------------------------------------------------------------------------------------------------------------------------------------------------------------------------------------------------------------------------------------------------------------------------------------------------------------------------------------------------------------------------------------------------------------------------------------------------------------------------------------------------------------------------------------------------------------------------------------------------------------------------------------------------------------------------------------------------------------------------------------------------------------------------------------------------------------------------------------------------------------------------------------------------------------------------------------------------------------------------------------------------------------------------------------------------------------------------------------------------------------------------------------------------------------------------------------------------------------------------------------------------------------------------------------------------------------------------------------------------------------------------------------------------------------------------------------------------------------|----------------------------------------|---------|--------------------|-------------------------------------------|-----------------------------------------------------------------------|--|
|                    | Ney i                                                                                                                                                                                                                                                                                                                                                                                                                                                                                                                                                                                                                                                                                                                                                                                                                                                                                                                                                                                                                                                                                                                                                                                                                                                                                                                                                                                                                                                                                                                                                                                                                                                                                                                                                                                                                                                                                                                                                                                                                                                                                                                          | wett ic                                | Percent | Cases <sup>1</sup> | Regional Median*                          | Median                                                                |  |
|                    | Disposed cases that be                                                                                                                                                                                                                                                                                                                                                                                                                                                                                                                                                                                                                                                                                                                                                                                                                                                                                                                                                                                                                                                                                                                                                                                                                                                                                                                                                                                                                                                                                                                                                                                                                                                                                                                                                                                                                                                                                                                                                                                                                                                                                                         | gan in the Bail Phase                  | 39.5%   | 71,651             | 44.0%                                     | -4.5%                                                                 |  |
|                    | Bail cases with a bail                                                                                                                                                                                                                                                                                                                                                                                                                                                                                                                                                                                                                                                                                                                                                                                                                                                                                                                                                                                                                                                                                                                                                                                                                                                                                                                                                                                                                                                                                                                                                                                                                                                                                                                                                                                                                                                                                                                                                                                                                                                                                                         | Total                                  | 61.5%   | 44,048             | 56.6%                                     | 4.9%                                                                  |  |
|                    | · ·                                                                                                                                                                                                                                                                                                                                                                                                                                                                                                                                                                                                                                                                                                                                                                                                                                                                                                                                                                                                                                                                                                                                                                                                                                                                                                                                                                                                                                                                                                                                                                                                                                                                                                                                                                                                                                                                                                                                                                                                                                                                                                                            | Bail Disposition with 1 appearance     | 56.3%   | 24,783             | 51.4%                                     | 4.8%                                                                  |  |
| Bail               | or detention order)                                                                                                                                                                                                                                                                                                                                                                                                                                                                                                                                                                                                                                                                                                                                                                                                                                                                                                                                                                                                                                                                                                                                                                                                                                                                                                                                                                                                                                                                                                                                                                                                                                                                                                                                                                                                                                                                                                                                                                                                                                                                                                            | Bail Disposition within 1-3 days       |         | 30,316             | 72.5%                                     | -3.7%                                                                 |  |
| Dali               |                                                                                                                                                                                                                                                                                                                                                                                                                                                                                                                                                                                                                                                                                                                                                                                                                                                                                                                                                                                                                                                                                                                                                                                                                                                                                                                                                                                                                                                                                                                                                                                                                                                                                                                                                                                                                                                                                                                                                                                                                                                                                                                                | Total                                  | 38.5%   | 27,603             | 43.4%                                     | -4.9%                                                                 |  |
|                    | Bail cases with no bail disposition but with a                                                                                                                                                                                                                                                                                                                                                                                                                                                                                                                                                                                                                                                                                                                                                                                                                                                                                                                                                                                                                                                                                                                                                                                                                                                                                                                                                                                                                                                                                                                                                                                                                                                                                                                                                                                                                                                                                                                                                                                                                                                                                 | Case disposition in 1-3 appearances    | 15.2%   | 4,186              | 35.0%                                     | -19.9%                                                                |  |
|                    | case disposition                                                                                                                                                                                                                                                                                                                                                                                                                                                                                                                                                                                                                                                                                                                                                                                                                                                                                                                                                                                                                                                                                                                                                                                                                                                                                                                                                                                                                                                                                                                                                                                                                                                                                                                                                                                                                                                                                                                                                                                                                                                                                                               | Case disposition in 0-3 months         | 56.6%   | 15,629             | 76.5%                                     | -19.9%                                                                |  |
|                    | The state of the s | Case disposition rate before trial     | 92.4%   | 25,517             | 90.5%                                     | 1.9%                                                                  |  |
|                    |                                                                                                                                                                                                                                                                                                                                                                                                                                                                                                                                                                                                                                                                                                                                                                                                                                                                                                                                                                                                                                                                                                                                                                                                                                                                                                                                                                                                                                                                                                                                                                                                                                                                                                                                                                                                                                                                                                                                                                                                                                                                                                                                |                                        |         |                    |                                           |                                                                       |  |
|                    | Disposition rate (include                                                                                                                                                                                                                                                                                                                                                                                                                                                                                                                                                                                                                                                                                                                                                                                                                                                                                                                                                                                                                                                                                                                                                                                                                                                                                                                                                                                                                                                                                                                                                                                                                                                                                                                                                                                                                                                                                                                                                                                                                                                                                                      | es bail cases with case dispositions)  | 91.6%   | 166,107            | 84.3%                                     | 7.3%                                                                  |  |
| Before Trial       | Disposed within 1-3 app                                                                                                                                                                                                                                                                                                                                                                                                                                                                                                                                                                                                                                                                                                                                                                                                                                                                                                                                                                                                                                                                                                                                                                                                                                                                                                                                                                                                                                                                                                                                                                                                                                                                                                                                                                                                                                                                                                                                                                                                                                                                                                        | pearances (net of bench warrant cases) | 41.5%   | 31,861             | 42.7%                                     | -1.1%                                                                 |  |
|                    | Disposed within 0-3 mo                                                                                                                                                                                                                                                                                                                                                                                                                                                                                                                                                                                                                                                                                                                                                                                                                                                                                                                                                                                                                                                                                                                                                                                                                                                                                                                                                                                                                                                                                                                                                                                                                                                                                                                                                                                                                                                                                                                                                                                                                                                                                                         | nths (net of bench warrant cases)      | 58.2%   | 44,662             | 61.7%                                     | -3.5%                                                                 |  |
|                    |                                                                                                                                                                                                                                                                                                                                                                                                                                                                                                                                                                                                                                                                                                                                                                                                                                                                                                                                                                                                                                                                                                                                                                                                                                                                                                                                                                                                                                                                                                                                                                                                                                                                                                                                                                                                                                                                                                                                                                                                                                                                                                                                |                                        |         |                    |                                           |                                                                       |  |
| Trial              | Collapse Rate at Trial <sup>2</sup>                                                                                                                                                                                                                                                                                                                                                                                                                                                                                                                                                                                                                                                                                                                                                                                                                                                                                                                                                                                                                                                                                                                                                                                                                                                                                                                                                                                                                                                                                                                                                                                                                                                                                                                                                                                                                                                                                                                                                                                                                                                                                            |                                        | 64.6%   | 9,821              | 67.5%                                     | -2.9%                                                                 |  |
|                    | Cases Pending³ a                                                                                                                                                                                                                                                                                                                                                                                                                                                                                                                                                                                                                                                                                                                                                                                                                                                                                                                                                                                                                                                                                                                                                                                                                                                                                                                                                                                                                                                                                                                                                                                                                                                                                                                                                                                                                                                                                                                                                                                                                                                                                                               | s of June 30, 2021                     | Percent | Cases <sup>1</sup> | Cases in the Pre-Trial Phase <sup>4</sup> | Cases in the Trial Phase <sup>5</sup> (including preliminary hearing) |  |
|                    | 0-8 months                                                                                                                                                                                                                                                                                                                                                                                                                                                                                                                                                                                                                                                                                                                                                                                                                                                                                                                                                                                                                                                                                                                                                                                                                                                                                                                                                                                                                                                                                                                                                                                                                                                                                                                                                                                                                                                                                                                                                                                                                                                                                                                     |                                        | 57.9%   | 92,153             | 88,863                                    | 933                                                                   |  |
| Age of All Dending | 8-10 months                                                                                                                                                                                                                                                                                                                                                                                                                                                                                                                                                                                                                                                                                                                                                                                                                                                                                                                                                                                                                                                                                                                                                                                                                                                                                                                                                                                                                                                                                                                                                                                                                                                                                                                                                                                                                                                                                                                                                                                                                                                                                                                    |                                        | 11.0%   | 17,572             | 16,310                                    | 804                                                                   |  |
| Cases <sup>6</sup> | Age of All Pending 10-15 months                                                                                                                                                                                                                                                                                                                                                                                                                                                                                                                                                                                                                                                                                                                                                                                                                                                                                                                                                                                                                                                                                                                                                                                                                                                                                                                                                                                                                                                                                                                                                                                                                                                                                                                                                                                                                                                                                                                                                                                                                                                                                                |                                        |         |                    | 23,477                                    | 3,153                                                                 |  |
| <b>0</b> 4363      | 15-18 months                                                                                                                                                                                                                                                                                                                                                                                                                                                                                                                                                                                                                                                                                                                                                                                                                                                                                                                                                                                                                                                                                                                                                                                                                                                                                                                                                                                                                                                                                                                                                                                                                                                                                                                                                                                                                                                                                                                                                                                                                                                                                                                   |                                        | 4.9%    | 7,803              | 5,567                                     | 1,760                                                                 |  |
|                    | Over 18 months                                                                                                                                                                                                                                                                                                                                                                                                                                                                                                                                                                                                                                                                                                                                                                                                                                                                                                                                                                                                                                                                                                                                                                                                                                                                                                                                                                                                                                                                                                                                                                                                                                                                                                                                                                                                                                                                                                                                                                                                                                                                                                                 |                                        | 8.8%    | 13,920             | 7,895                                     | 5,130                                                                 |  |
| Total              |                                                                                                                                                                                                                                                                                                                                                                                                                                                                                                                                                                                                                                                                                                                                                                                                                                                                                                                                                                                                                                                                                                                                                                                                                                                                                                                                                                                                                                                                                                                                                                                                                                                                                                                                                                                                                                                                                                                                                                                                                                                                                                                                |                                        | 100.0%  | 159,031            | 142,112                                   | 11,780                                                                |  |