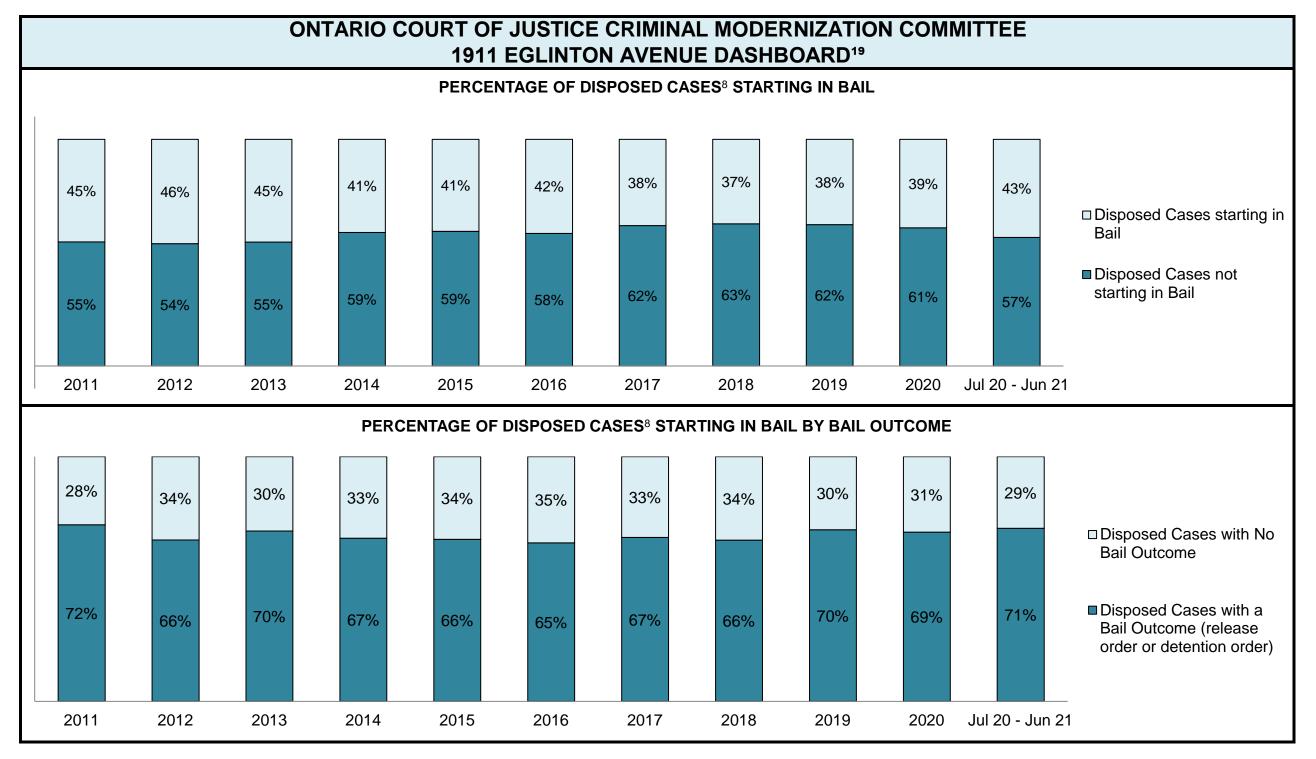

| 1,941 | 2,299 | 2,158 | 2,240 | 2,371 | 2,988 | 2,800           |
| Crimes Against Property                     | 713   | 775   | 634   | 664   | 636   | 676   | 709   | 765   | 876   | 991   | 793             |
| Administration of Justice                   | 527   | 584   | 482   | 447   | 443   | 517   | 535   | 628   | 651   | 794   | 700             |
| Other Criminal Code                         | 197   | 233   | 247   | 247   | 211   | 241   | 267   | 311   | 233   | 318   | 282             |
| Criminal Code Traffic                       | 422   | 413   | 348   | 337   | 299   | 348   | 391   | 340   | 352   | 475   | 448             |
| Federal Statute                             | 94    | 117   | 140   | 135   | 87    | 141   | 133   | 157   | 96    | 143   | 116             |









| Cases Disposed <sup>8</sup> by Phase ar | nd Percentage of | In-Custod | y <sup>11</sup> , Out-of-C | Custody <sup>12</sup> Ca | ases at Cas | e Dispositio | on    |       |       |       |              |       |
|-----------------------------------------|------------------|-----------|----------------------------|--------------------------|-------------|--------------|-------|-------|-------|-------|--------------|-------|
| Phases                                  | 2011             | 2012      | 2013                       | 2014                     | 2015        | 2016         | 2017  | 2018  | 2019  | 2020  | Jul 20 - Jur | า 21  |
| At Trial With Trial                     | 417              | 410       | 389                        | 324                      | 344         | 27