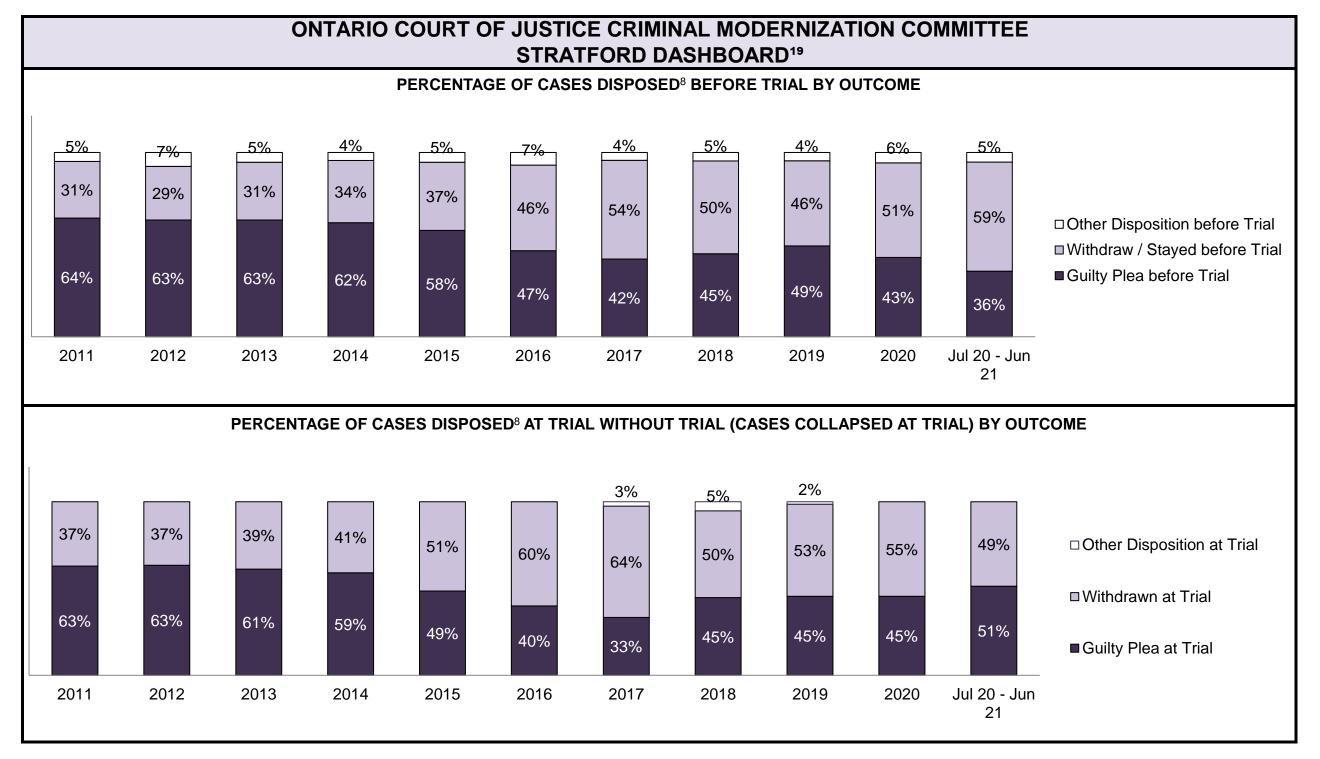

□ Cases Disposed At Trial With Trial

■ Cases Disposed At Trial without Trial (Collapse Rate At Trial)

| Percentage of Cases Disposed <sup>8</sup> At Trial | Without Trial (Collapse Rate | e At Trial <sup>2</sup> ) by Offence Group At Disposition |
|----------------------------------------------------|------------------------------|-----------------------------------------------------------|
|                                                    |                              |                                                           |