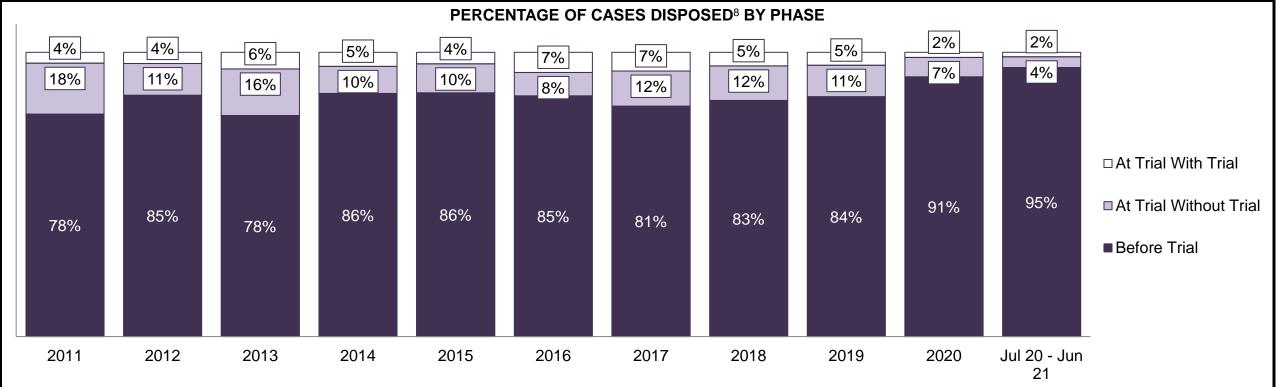

| Cases Disposed <sup>8</sup> by Phase and P | Cases Disposed <sup>8</sup> by Phase and Percentage of In-Custody <sup>11</sup> , Out-of-Custody <sup>12</sup> Cases at Case Disposition |         |         |         |         |         |         |         |         |         |                 |  |  |
|--------------------------------------------|------------------------------------------------------------------------------------------------------------------------------------------|---------|---------|---------|---------|---------|---------|---------|---------|---------|-----------------|--|--|
| Phases                                     | 2011                                                                                                                                     | 2012    | 2013    | 2014    | 2015    | 2016    | 2017    | 2018    | 2019    | 2020    | Jul 20 - Jun 21 |  |  |
| At Trial With Trial                        | 12,913                                                                                                                                   | 12,507  | 11,635  | 10,711  | 9,759   | 9,325   | 9,209   | 8,399   | 8,353   | 4,381   | 5,389           |  |  |
| In-Custody                                 | 15%                                                                                                                                      | 17%     | 16%     | 15%     | 15%     | 14%     | 14%     | 12%     | 14%     | 18%     | 19%             |  |  |
| Out-of-Custody                             | 85%                                                                                                                                      | 83%     | 84%     | 85%     | 85%     | 86%     | 86%     | 88%     | 86%     | 82%     | 81%             |  |  |
| At Trial Without Trial                     | 31,139                                                                                                                                   | 27,205  | 25,048  | 22,226  | 19,582  | 18,371  | 17,471  | 16,029  | 16,029  | 9,075   | 9,821           |  |  |
| In-Custody                                 | 14%                                                                                                                                      | 15%     | 15%     | 14%     | 14%     | 14%     | 14%     | 13%     | 14%     | 15%     | 16%             |  |  |
| Out-of-Custody                             | 86%                                                                                                                                      | 85%     | 85%     | 86%     | 86%     | 86%     | 86%     | 87%     | 86%     | 85%     | 84%             |  |  |
| Before Trial                               | 212,794                                                                                                                                  | 207,335 | 194,998 | 177,161 | 175,908 | 179,464 | 187,457 | 187,060 | 196,166 | 137,018 | 166,107         |  |  |
| In-Custody                                 | 22%                                                                                                                                      | 23%     | 23%     | 22%     | 23%     | 23%     | 22%     | 20%     | 21%     | 21%     | 17%             |  |  |
| Out-of-Custody                             | 78%                                                                                                                                      | 77%     | 77%     | 78%     | 77%     | 77%     | 78%     | 80%     | 79%     | 79%     | 83%             |  |  |

| Cases Disposed <sup>8</sup> by Phase and Percentage of In-Custody <sup>11</sup> , Out-of-Custody <sup>12</sup> Cases at Case Disposition |        |        |        |        |        |        |        |        |        |        |                 |  |
|------------------------------------------------------------------------------------------------------------------------------------------|--------|--------|--------|--------|--------|--------|--------|--------|--------|--------|-----------------|--|
| Phases                                                                                                                                   | 2011   | 2012   | 2013   | 2014   | 2015   | 2016   | 2017   | 2018   | 2019   | 2020   | Jul 20 - Jun 21 |  |
| At Trial With Trial                                                                                                                      | 1,664  | 1,672  | 1,502  | 1,471  | 1,476  | 1,505  | 1,587  | 1,484  | 1,497  | 847    | 997             |  |
| In-Custody                                                                                                                               | 12%    | 13%    | 14%    | 11%    | 12%    | 10%    | 10%    | 8%     | 10%    | 12%    | 11%             |  |
| Out-of-Custody                                                                                                                           | 88%    | 87%    | 86%    | 89%    | 88%    | 90%    | 90%    | 92%    | 90%    | 88%    | 89%             |  |
| At Trial Without Trial                                                                                                                   | 3,479  | 3,138  | 2,578  | 2,435  | 2,493  | 2,570  | 2,432  | 2,385  | 2,472  | 1,598  | 1,676           |  |
| In-Custody                                                                                                                               | 13%    | 14%    | 14%    | 13%    | 13%    | 10%    | 10%    | 10%    | 10%    | 12%    | 14%             |  |
| Out-of-Custody                                                                                                                           | 87%    | 86%    | 86%    | 87%    | 87%    | 90%    | 90%    | 90%    | 90%    | 88%    | 86%             |  |
| Before Trial                                                                                                                             | 39,035 | 36,793 | 32,985 | 30,592 | 30,396 | 31,008 | 31,627 | 31,231 | 33,975 | 25,747 | 31,900          |  |
| In-Custody                                                                                                                               | 17%    | 17%    | 18%    | 17%    | 17%    | 17%    | 16%    | 13%    | 14%    | 14%    | 11%             |  |
| Out-of-Custody                                                                                                                           | 83%    | 83%    | 82%    | 83%    | 83%    | 83%    | 84%    | 87%    | 86%    | 86%    | 89%             |  |