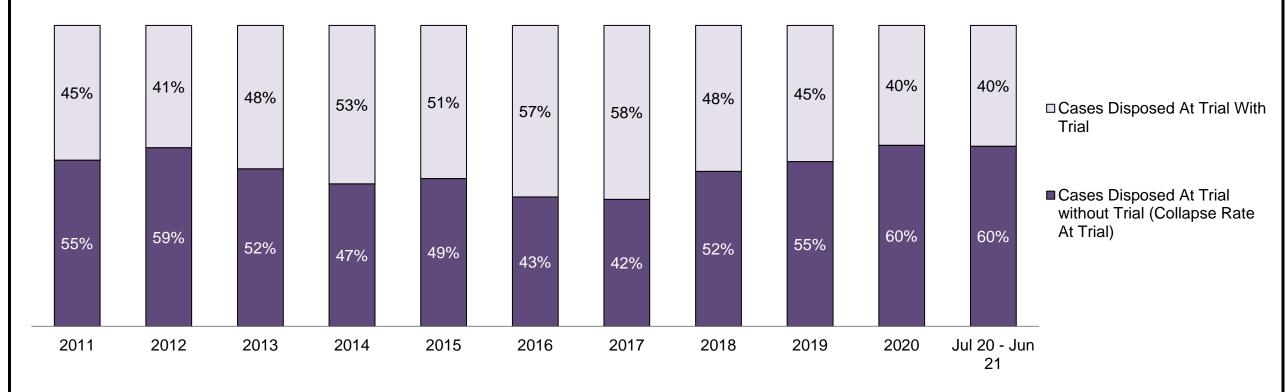

| Cases Disposed <sup>8</sup> by Phase and Percentage of In-Custody <sup>11</sup> , Out-of-Custody <sup>12</sup> Cases at Case Disposition |        |        |        |        |        |        |        |        |        |        |                 |  |
|------------------------------------------------------------------------------------------------------------------------------------------|--------|--------|--------|--------|--------|--------|--------|--------|--------|--------|-----------------|--|
| Phases                                                                                                                                   | 2011   | 2012   | 2013   | 2014   | 2015   | 2016   | 2017   | 2018   | 2019   | 2020   | Jul 20 - Jun 21 |  |
| At Trial With Trial                                                                                                                      | 1,664  | 1,672  | 1,502  | 1,471  | 1,476  | 1,505  | 1,587  | 1,484  | 1,497  | 847    | 997             |  |
| In-Custody                                                                                                                               | 12%    | 13%    | 14%    | 11%    | 12%    | 10%    | 10%    | 8%     | 10%    | 12%    | 11%             |  |
| Out-of-Custody                                                                                                                           | 88%    | 87%    | 86%    | 89%    | 88%    | 90%    | 90%    | 92%    | 90%    | 88%    | 89%             |  |
| At Trial Without Trial                                                                                                                   | 3,479  | 3,138  | 2,578  | 2,435  | 2,493  | 2,570  | 2,432  | 2,385  | 2,472  | 1,598  | 1,676           |  |
| In-Custody                                                                                                                               | 13%    | 14%    | 14%    | 13%    | 13%    | 10%    | 10%    | 10%    | 10%    | 12%    | 14%             |  |
| Out-of-Custody                                                                                                                           | 87%    | 86%    | 86%    | 87%    | 87%    | 90%    | 90%    | 90%    | 90%    | 88%    | 86%             |  |
| Before Trial                                                                                                                             | 39,035 | 36,793 | 32,985 | 30,592 | 30,396 | 31,008 | 31,627 | 31,231 | 33,975 | 25,747 | 31,900          |  |
| In-Custody                                                                                                                               | 17%    | 17%    | 18%    | 17%    | 17%    | 17%    | 16%    | 13%    | 14%    | 14%    | 11%             |  |
| Out-of-Custody                                                                                                                           | 83%    | 83%    | 82%    | 83%    | 83%    | 83%    | 84%    | 87%    | 86%    | 86%    | 89%             |  |