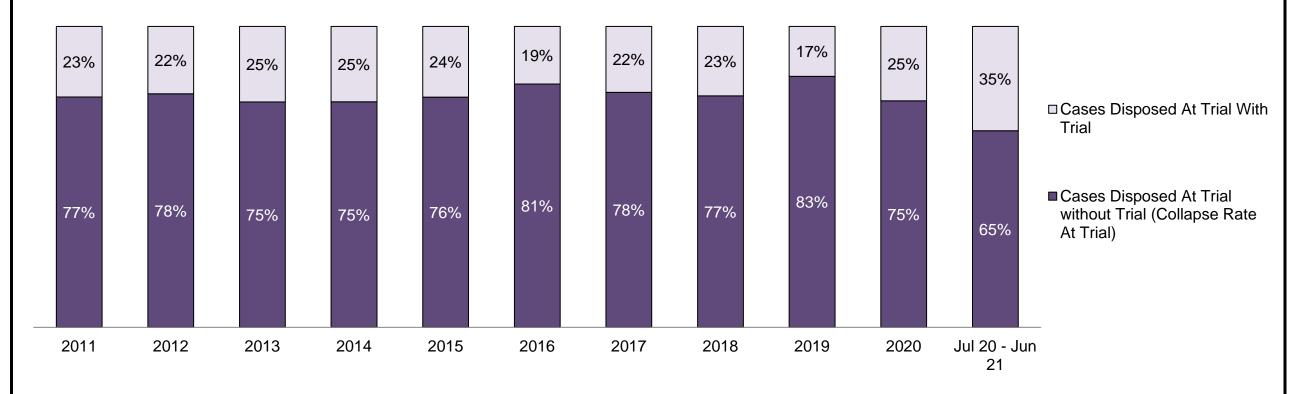

□ Cases Disposed At Trial With Trial

■ Cases Disposed At Trial without Trial (Collapse Rate At Trial)

| Percentage of Cases Disposed <sup>8</sup> At Trial | Without Trial (Collapse Rate | e At Trial <sup>2</sup> ) by Offence Group At Disposition |
|----------------------------------------------------|------------------------------|-----------------------------------------------------------|
|                                                    |                              |                                                           |