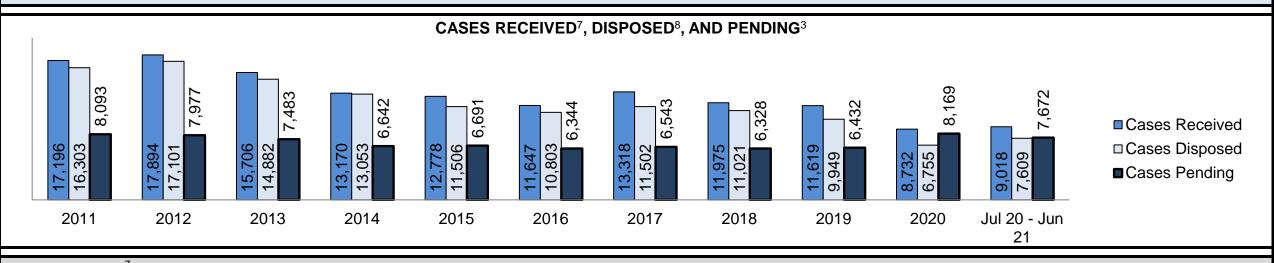

### **ONTARIO COURT OF JUSTICE CRIMINAL MODERNIZATION COMMITTEE** PROVINCIAL DASHBOARD<sup>19</sup> CASES RECEIVED<sup>7</sup>, DISPOSED<sup>8</sup>, AND PENDING<sup>3</sup> 176,202 159,031 120,999 111,879 100,699 97,525 93,913 215,268 210,098 90,869 609'96 99,154 89,500 ■ Cases Received 253,367 256,846 216,660 205,249 205,635 150,474 229,140 207,160 240,736 231,681 211,088 181,317 ,047 218,181 214,137 234,601 220,548 225,798 211,488 □ Cases Disposed ■ Cases Pending 2014 Jul 20 - Jun 2011 2012 2013 2015 2016 2017 2018 2019 2020 21