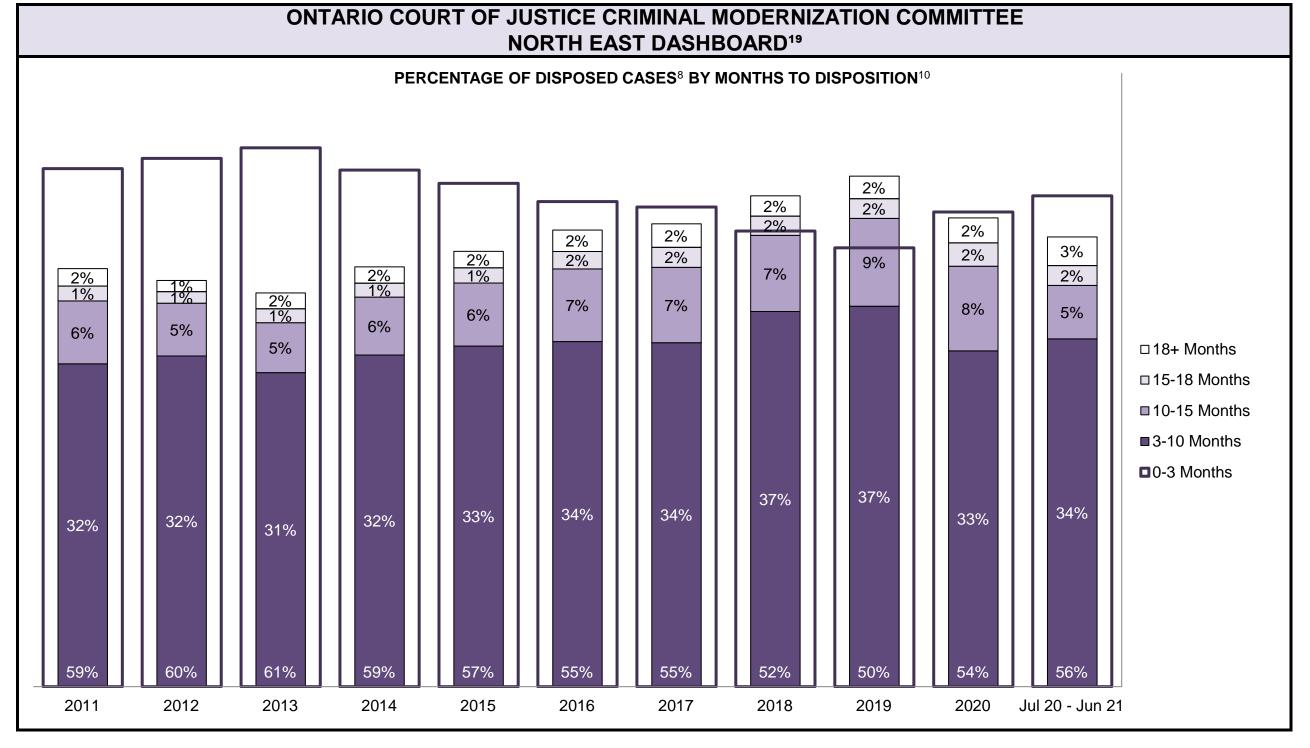

|                                                    | Kov I                                          | Metric                                | Jul 20  | - Jun 21           | 2014 Baseline                                | Change from 2014 Regional                                             |  |
|----------------------------------------------------|------------------------------------------------|---------------------------------------|---------|--------------------|----------------------------------------------|-----------------------------------------------------------------------|--|
|                                                    | Key i                                          | vieti iC                              | Percent | Cases <sup>1</sup> | Regional Median*                             | Median                                                                |  |
|                                                    | Disposed cases that be                         | gan in the Bail Phase                 | 26.9%   | 9,299              | 32.5%                                        | -5.6%                                                                 |  |
|                                                    | Bail cases with a bail                         | Total                                 | 65.1%   | 6,053              | 53.7%                                        | 11.4%                                                                 |  |
|                                                    |                                                | Bail Disposition with 1 appearance    | 57.6%   | 3,489              | 52.5%                                        | 5.1%                                                                  |  |
| Bail                                               | or detention order)                            | Bail Disposition within 1-3 days      | 68.9%   | 4,170              | 72.9%                                        | -4.0%                                                                 |  |
| Dali                                               |                                                | Total                                 | 34.9%   | 3,246              | 46.3%                                        | -11.4%                                                                |  |
|                                                    | Bail cases with no bail disposition but with a | Case disposition in 1-3 appearances   | 20.1%   | 654                | 38.7%                                        | -18.6%                                                                |  |
|                                                    | case disposition                               | Case disposition in 0-3 months        | 60.1%   | 1,950              | 79.1%                                        | -19.0%                                                                |  |
|                                                    | ·                                              | Case disposition rate before trial    | 92.5%   | 3,002              | 92.8%                                        | -0.3%                                                                 |  |
|                                                    |                                                |                                       |         |                    |                                              |                                                                       |  |
|                                                    | Disposition rate (include                      | s bail cases with case dispositions)  | 92.3%   | 31,900             | 88.7%                                        | 3.6%                                                                  |  |
| Before Trial                                       | Disposed within 1-3 app                        | earances (net of bench warrant cases) | 52.4%   | 8,320              | 46.0%                                        | 6.4%                                                                  |  |
|                                                    | Disposed within 0-3 mo                         | nths (net of bench warrant cases)     | 60.9%   | 9,667              | 60.7%                                        | 0.2%                                                                  |  |
|                                                    |                                                |                                       |         |                    |                                              |                                                                       |  |
| Trial                                              | Collapse Rate at Trial <sup>2</sup>            |                                       | 62.7%   | 1,676              | 62.3%                                        | 0.4%                                                                  |  |
|                                                    |                                                |                                       |         |                    |                                              |                                                                       |  |
|                                                    | Cases Pending³ a                               | s of June 30, 2021                    | Percent | Cases <sup>1</sup> | Cases in the Pre-Trial<br>Phase <sup>4</sup> | Cases in the Trial Phase <sup>5</sup> (including preliminary hearing) |  |
|                                                    | 0-8 months                                     |                                       | 60.9%   | 16,098             | 15,901                                       | 197                                                                   |  |
| Ame of All Develler                                | 8-10 months                                    |                                       | 10.6%   | 2,788              | 2,636                                        | 152                                                                   |  |
| Age of All Pending Cases <sup>6</sup> 10-15 months |                                                |                                       | 16.7%   | 4,399              | 3,744                                        | 655                                                                   |  |
| <b>Vases</b>                                       | 15-18 months                                   |                                       | 4.5%    | 1,178              | 818                                          | 360                                                                   |  |
| Over 18 months                                     |                                                |                                       |         | 1,951              | 997                                          | 7 954                                                                 |  |
| Total                                              | 100.0%                                         | 26,414                                | 24,096  | 2,318              |                                              |                                                                       |  |