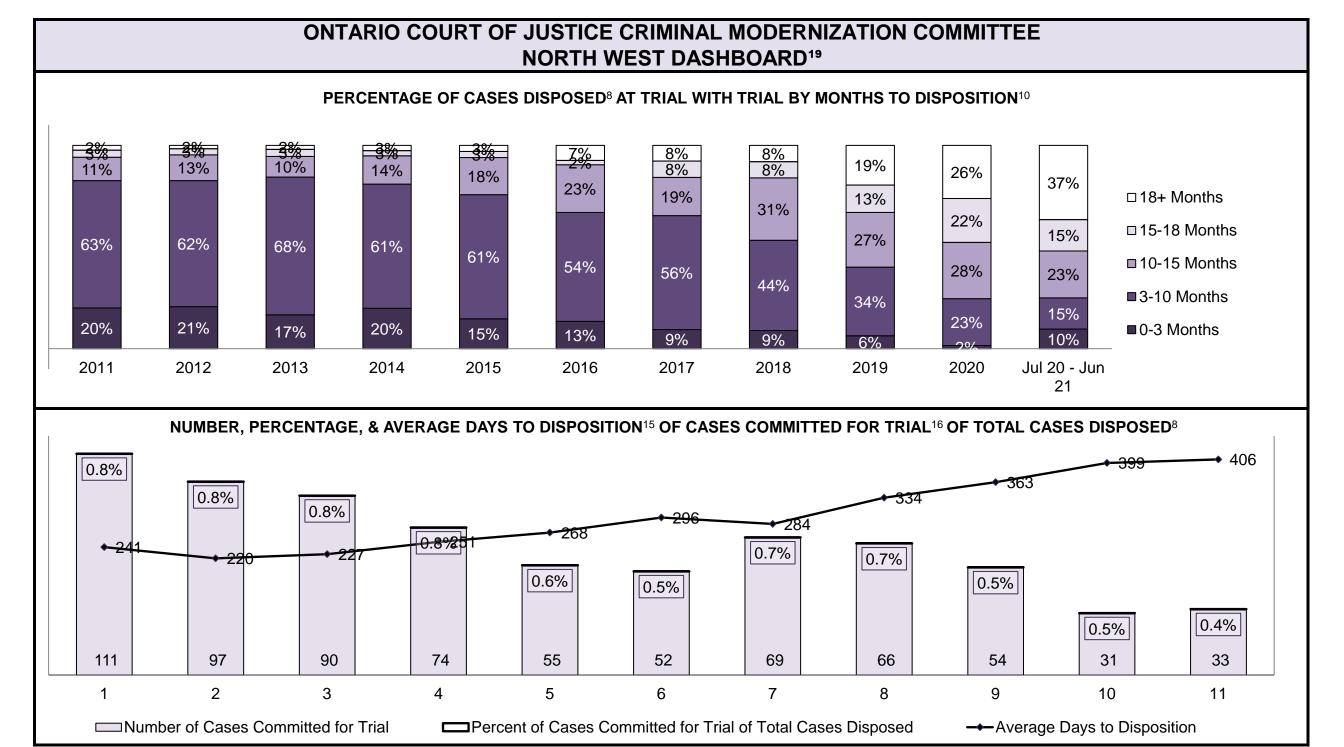

| 5%   | 4%   | 4%   | 4%   | 5%   | 3%   | 4%   | 3%   | 3%   | 6%   | 6%              |  |  |
| Criminal Code Traffic                                                                                                                   | 6%   | 7%   | 9%   | 7%   | 9%   | 9%   | 8%   | 7%   | 7%   | 8%   | 8%              |  |  |
| Federal Statute                                                                                                                         | 8%   | 7%   | 6%   | 5%   | 5%   | 5%   | 4%   | 3%   | 3%   | 5%   | 7%              |  |  |
| Total                                                                                                                                   | 100% | 100% | 100% | 100% | 100% | 100% | 100% | 100% | 100% | 100% | 100%            |  |  |





# ONTARIO COURT OF JUSTICE CRIMINAL MODERNIZATION COMMITTEE NORTH WEST DASHBOARD<sup>19</sup>

CASES PENDING AS OF JUNE 30, 2021

Pending Cases<sup>3</sup> by Pending Age<sup>6</sup> and Percentage of Pending Cases In-Custody<sup>17</sup> and Out-of-Custody<sup>18</sup>

| Location       | Over 18 months | 15-18<br>months | 10-15<br>months | 8-10<br>months | 0-8<br>months | Total |
|----------------|----------------|-----------------|-----------------|----------------|---------------|-------|
| NORTH WEST     | 1,024          | 427             | 1,570           | 1,158          | 5,491         | 9,670 |
| In-Custody     | 19%            | 19%             | 15%             | 15%            | 19%           | 18%   |
| Out-of-Custody | 81%            | 81%             | 85%             |