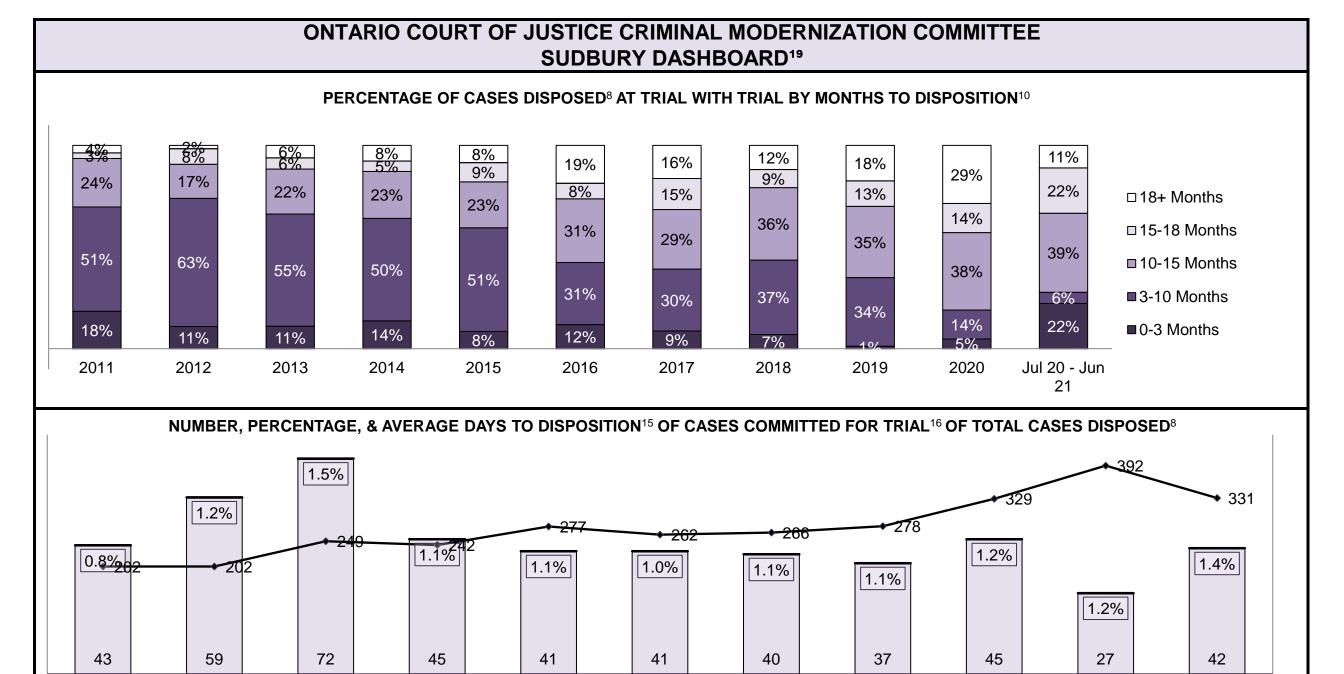

### PERCENTAGE OF CASES DISPOSED<sup>8</sup> BY PHASE FOR CASES SET FOR TRIAL<sup>13</sup>

| Percentage of Cases Disposed <sup>8</sup> At Trial Without Trial (Collapse Rate At Trial <sup>2</sup> ) by Offence Group At Disposition |      |      |      |      |      |      |      |      |      |      |                 |  |
|-----------------------------------------------------------------------------------------------------------------------------------------|------|------|------|------|------|------|------|------|------|------|-----------------|--|
| Offence Group at Disposition <sup>14</sup>                                                                                              | 2011 | 2012 | 2013 | 2014 | 2015 | 2016 | 2017 | 2018 | 2019 | 2020 | Jul 20 - Jun 21 |  |
| Crimes Against The Person                                                                                                               | 38%  | 36%  | 36%  | 35%  | 33%  | 34%  | 34%  | 33%  | 36%  | 37%  | 38%             |  |
| Crimes Against Property                                                                                                                 | 12%  | 11%  | 12%  | 13%  | 11%  | 12%  | 11%  | 9%   | 10%  | 9%   | 8%              |  |
| Administration of Justice                                                                                                               | 11%  | 10%  | 11%  | 10%  | 11%  | 11%  | 8%   | 10%  | 11%  | 11%  | 9%              |  |
| Other Criminal Code                                                                                                                     | 5%   | 6%   | 6%   | 5%   | 6%   | 5%   | 6%   | 7%   | 6%   | 7%   | 8%              |  |
| Criminal Code Traffic                                                                                                                   | 24%  | 25%  | 25%  | 27%  | 26%  | 27%  | 31%  | 31%  | 26%  | 25%  | 25%             |  |
| Federal Statute                                                                                                                         | 10%  | 11%  | 10%  | 11%  | 12%  | 11%  | 11%  | 10%  | 10%  | 11%  | 12%             |  |
| Total                                                                                                                                   | 100% | 100% | 100% | 100% | 100% | 100% | 100% | 100% | 100% | 100% | 100%            |  |