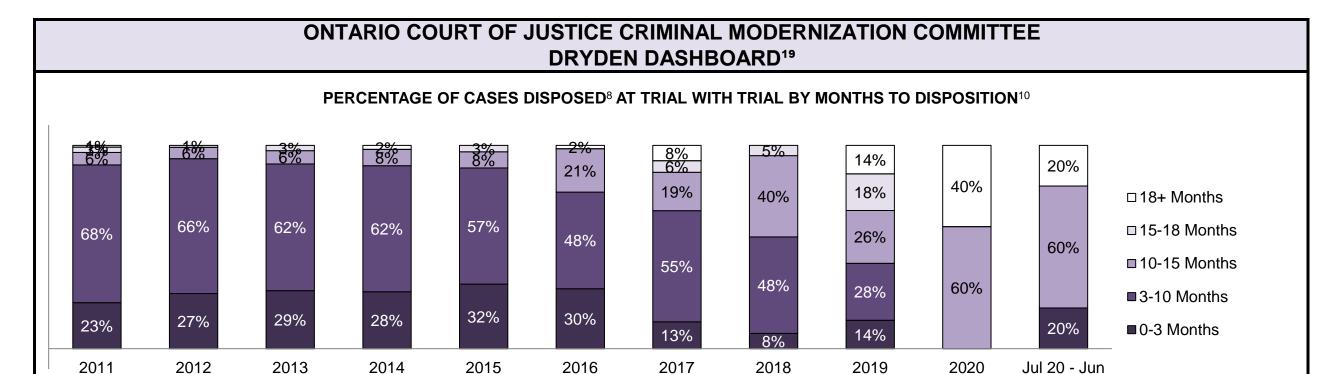

| Cases Disposed <sup>8</sup> by Phase and P | Cases Disposed <sup>8</sup> by Phase and Percentage of In-Custody <sup>11</sup> , Out-of-Custody <sup>12</sup> Cases at Case Disposition |         |         |         |         |         |         |         |         |         |                 |  |  |
|--------------------------------------------|------------------------------------------------------------------------------------------------------------------------------------------|---------|---------|---------|---------|---------|---------|---------|---------|---------|-----------------|--|--|
| Phases                                     | 2011                                                                                                                                     | 2012    | 2013    | 2014    | 2015    | 2016    | 2017    | 2018    | 2019    | 2020    | Jul 20 - Jun 21 |  |  |
| At Trial With Trial                        | 12,913                                                                                                                                   | 12,507  | 11,635  | 10,711  | 9,759   | 9,325   | 9,209   | 8,399   | 8,353   | 4,381   | 5,389           |  |  |
| In-Custody                                 | 15%                                                                                                                                      | 17%     | 16%     | 15%     | 15%     | 14%     | 14%     | 12%     | 14%     | 18%     | 19%             |  |  |
| Out-of-Custody                             | 85%                                                                                                                                      | 83%     | 84%     | 85%     | 85%     | 86%     | 86%     | 88%     | 86%     | 82%     | 81%             |  |  |
| At Trial Without Trial                     | 31,139                                                                                                                                   | 27,205  | 25,048  | 22,226  | 19,582  | 18,371  | 17,471  | 16,029  | 16,029  | 9,075   | 9,821           |  |  |
| In-Custody                                 | 14%                                                                                                                                      | 15%     | 15%     | 14%     | 14%     | 14%     | 14%     | 13%     | 14%     | 15%     | 16%             |  |  |
| Out-of-Custody                             | 86%                                                                                                                                      | 85%     | 85%     | 86%     | 86%     | 86%     | 86%     | 87%     | 86%     | 85%     | 84%             |  |  |
| Before Trial                               | 212,794                                                                                                                                  | 207,335 | 194,998 | 177,161 | 175,908 | 179,464 | 187,457 | 187,060 | 196,166 | 137,018 | 166,107         |  |  |
| In-Custody                                 | 22%                                                                                                                                      | 23%     | 23%     | 22%     | 23%     | 23%     | 22%     | 20%     | 21%     | 21%     | 17%             |  |  |
| Out-of-Custody                             | 78%                                                                                                                                      | 77%     | 77%     | 78%     | 77%     | 77%     | 78%     | 80%     | 79%     | 79%     | 83%             |  |  |