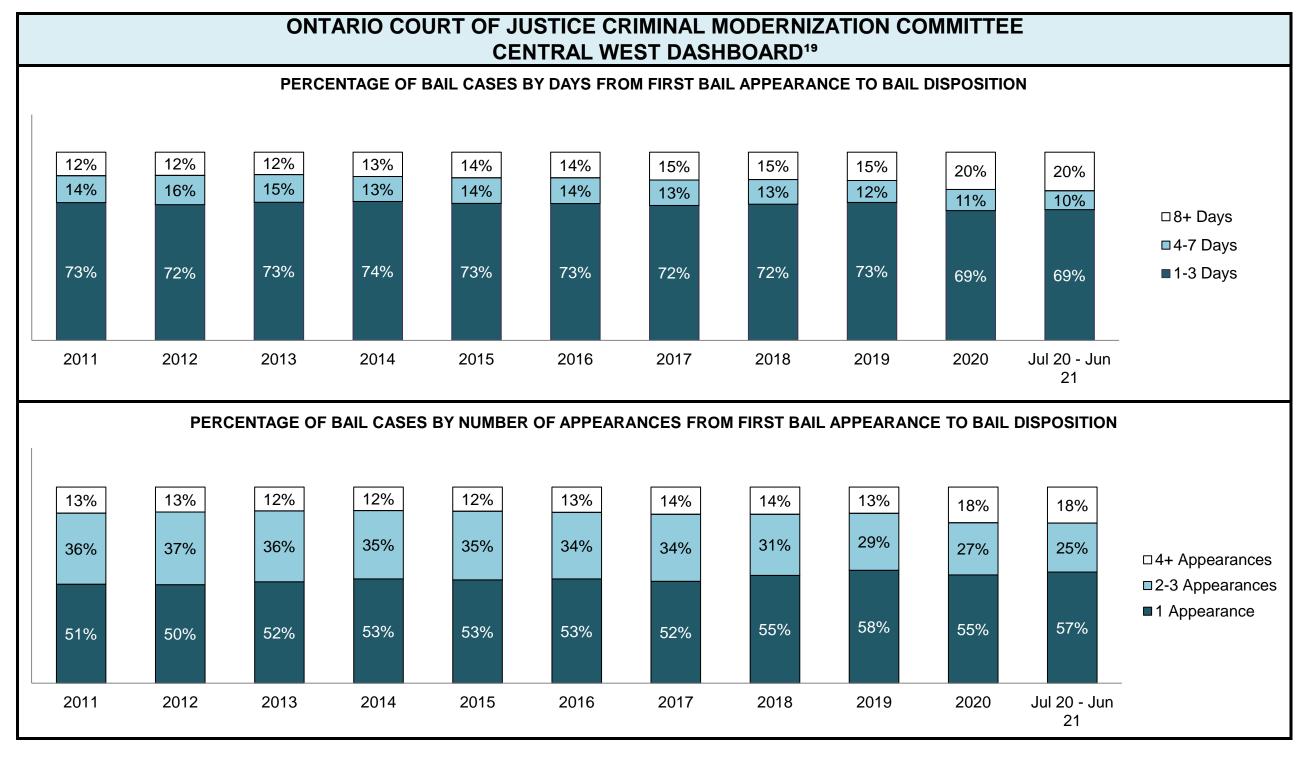

|                                                    | Kov I                                          | Metric                                | Jul 20  | - Jun 21           | 2014 Baseline                                | Change from 2014 Regional                                             |  |
|----------------------------------------------------|------------------------------------------------|---------------------------------------|---------|--------------------|----------------------------------------------|-----------------------------------------------------------------------|--|
|                                                    | Key i                                          | vieti iC                              | Percent | Cases <sup>1</sup> | Regional Median*                             | Median                                                                |  |
|                                                    | Disposed cases that be                         | gan in the Bail Phase                 | 26.9%   | 9,299              | 32.5%                                        | -5.6%                                                                 |  |
|                                                    | Bail cases with a bail                         | Total                                 | 65.1%   | 6,053              | 53.7%                                        | 11.4%                                                                 |  |
|                                                    |                                                | Bail Disposition with 1 appearance    | 57.6%   | 3,489              | 52.5%                                        | 5.1%                                                                  |  |
| Bail                                               | or detention order)                            | Bail Disposition within 1-3 days      | 68.9%   | 4,170              | 72.9%                                        | -4.0%                                                                 |  |
| Dali                                               |                                                | Total                                 | 34.9%   | 3,246              | 46.3%                                        | -11.4%                                                                |  |
|                                                    | Bail cases with no bail disposition but with a | Case disposition in 1-3 appearances   | 20.1%   | 654                | 38.7%                                        | -18.6%                                                                |  |
|                                                    | case disposition                               | Case disposition in 0-3 months        | 60.1%   | 1,950              | 79.1%                                        | -19.0%                                                                |  |
|                                                    | ·                                              | Case disposition rate before trial    | 92.5%   | 3,002              | 92.8%                                        | -0.3%                                                                 |  |
|                                                    |                                                |                                       |         |                    |                                              |                                                                       |  |
|                                                    | Disposition rate (include                      | s bail cases with case dispositions)  | 92.3%   | 31,900             | 88.7%                                        | 3.6%                                                                  |  |
| Before Trial                                       | Disposed within 1-3 app                        | earances (net of bench warrant cases) | 52.4%   | 8,320              | 46.0%                                        | 6.4%                                                                  |  |
|                                                    | Disposed within 0-3 mo                         | nths (net of bench warrant cases)     | 60.9%   | 9,667              | 60.7%                                        | 0.2%                                                                  |  |
|                                                    |                                                |                                       |         |                    |                                              |                                                                       |  |
| Trial                                              | Collapse Rate at Trial <sup>2</sup>            |                                       | 62.7%   | 1,676              | 62.3%                                        | 0.4%                                                                  |  |
|                                                    |                                                |                                       |         |                    |                                              |                                                                       |  |
|                                                    | Cases Pending³ a                               | s of June 30, 2021                    | Percent | Cases <sup>1</sup> | Cases in the Pre-Trial<br>Phase <sup>4</sup> | Cases in the Trial Phase <sup>5</sup> (including preliminary hearing) |  |
|                                                    | 0-8 months                                     |                                       | 60.9%   | 16,098             | 15,901                                       | 197                                                                   |  |
| Ame of All Develler                                | 8-10 months                                    |                                       | 10.6%   | 2,788              | 2,636                                        | 152                                                                   |  |
| Age of All Pending Cases <sup>6</sup> 10-15 months |                                                |                                       | 16.7%   | 4,399              | 3,744                                        | 655                                                                   |  |
| <b>Vases</b>                                       | 15-18 months                                   |                                       | 4.5%    | 1,178              | 818                                          | 360                                                                   |  |
| Over 18 months                                     |                                                |                                       |         | 1,951              | 997                                          | 7 954                                                                 |  |
| Total                                              | 100.0%                                         | 26,414                                | 24,096  | 2,318              |                                              |                                                                       |  |