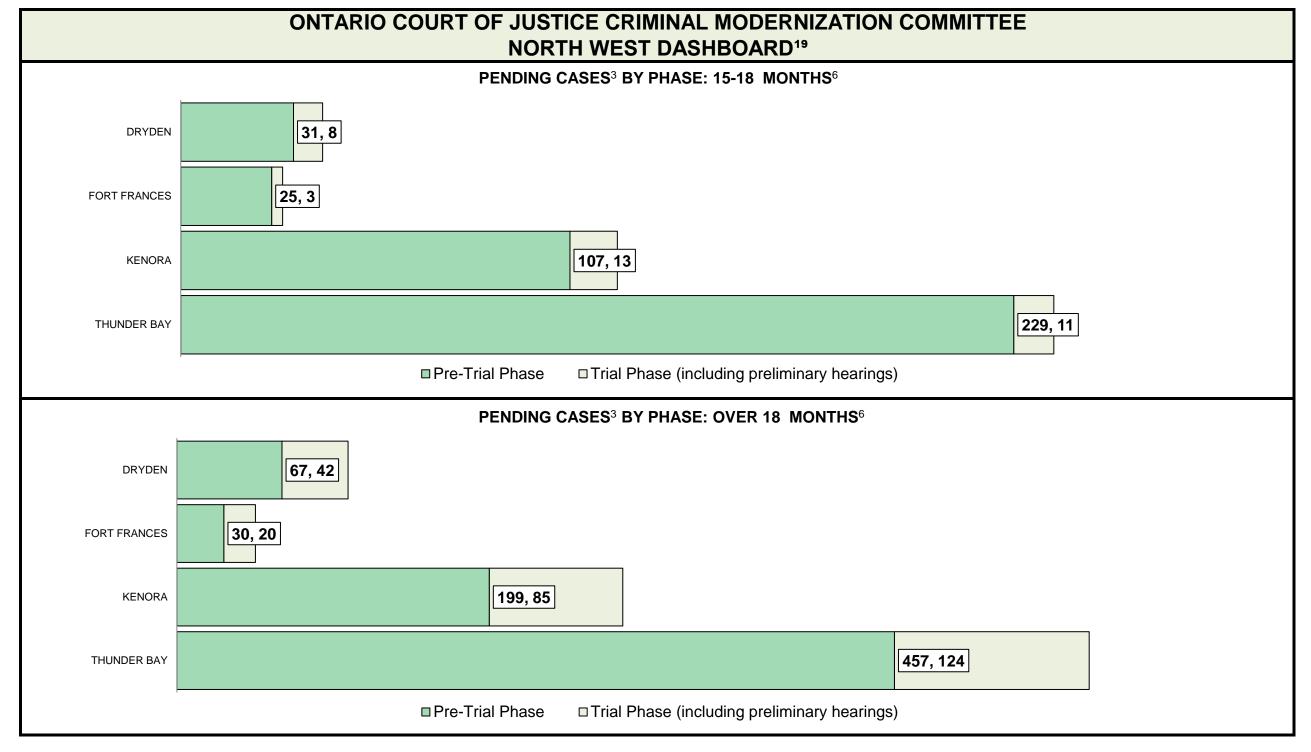

CASES PENDING AS OF JUNE 30, 2021

| Pending Cases <sup>3</sup> | by Pending Age <sup>6</sup> and | <b>Percentage of Pending Cases</b> | In-Custody <sup>17</sup> and Out-of-Custody <sup>18</sup> |
|----------------------------|---------------------------------|------------------------------------|-----------------------------------------------------------|
|----------------------------|---------------------------------|------------------------------------|-----------------------------------------------------------|

| Location       | Over 18 months | 15-18<br>months | 10-15<br>months | 8-10<br>months | 0-8<br>months | Total   |
|----------------|----------------|-----------------|-----------------|----------------|---------------|---------|
| PROVINCIAL     | 13,920         | 7,803           | 27,583          | 17,572         | 92,153        | 159,031 |
| In-Custody     | 13%            | 13%             | 12%             | 12%            | 15%           | 14%     |
| Out-of-Custody | 80%            | 81%             | 85%             | 86%            | 83%           | 83%     |
| Central East   | 1,951          | 1,178           | 4,399           | 2,788          | 16,098        | 26,414  |
| Central West   | 4,450          | 2,292           | 6,525           | 3,718          | 18,201        | 35,186  |
| East           | 1,504          | 941             | 3,505           | 1,900          | 10,323        | 18,173  |
| North East     | 828            | 497             | 2,114           | 1,803          | 8,880         | 14,122  |
| North West     | 1,024          | 427             | 1,570           | 1,158          | 5,491         | 9,670   |
| Toronto        | 2,306          | 1,316           | 3,973           | 2,544          | 15,625        | 25,764  |
| West           | 1,857          | 1,152           | 5,497           | 3,661          | 17,535        | 29,702  |