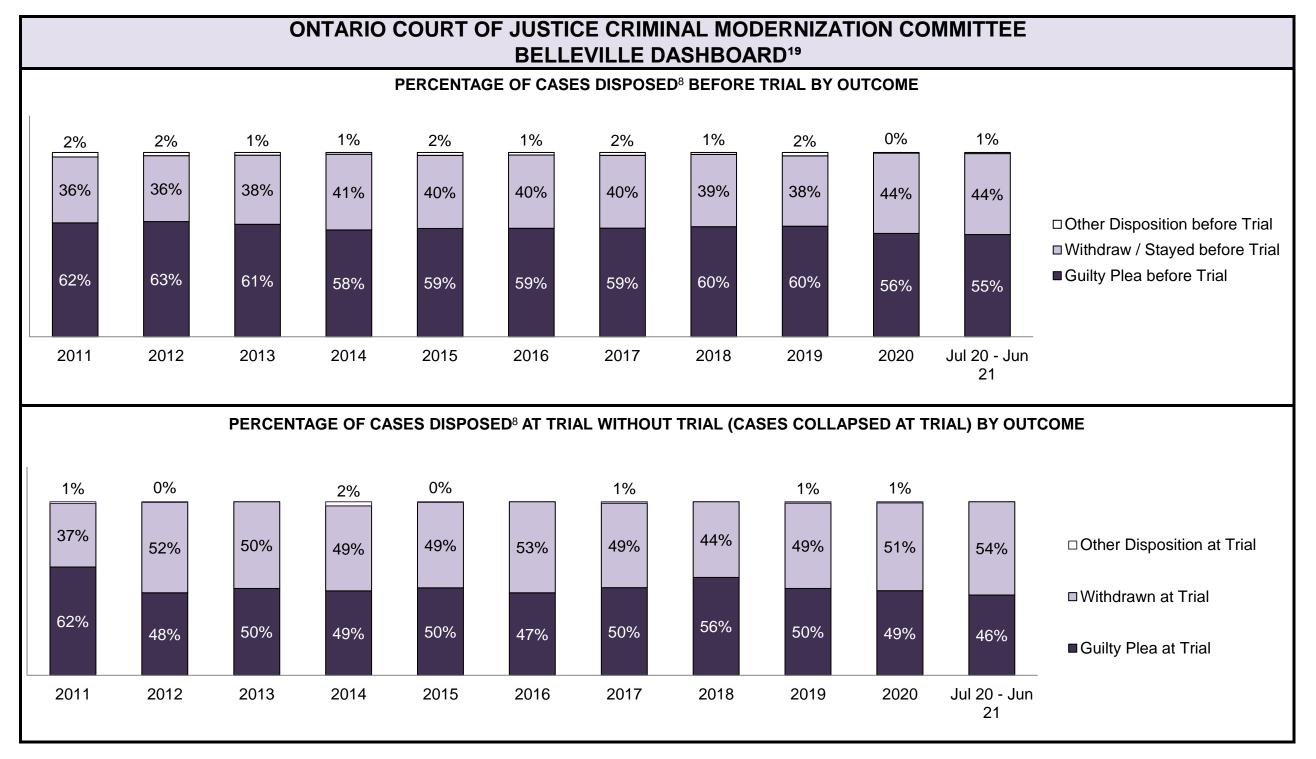

| Cases Disposed <sup>8</sup> by Phase and P | Cases Disposed <sup>8</sup> by Phase and Percentage of In-Custody <sup>11</sup> , Out-of-Custody <sup>12</sup> Cases at Case Disposition |         |         |         |         |         |         |         |         |         |                 |  |  |
|--------------------------------------------|------------------------------------------------------------------------------------------------------------------------------------------|---------|---------|---------|---------|---------|---------|---------|---------|---------|-----------------|--|--|
| Phases                                     | 2011                                                                                                                                     | 2012    | 2013    | 2014    | 2015    | 2016    | 2017    | 2018    | 2019    | 2020    | Jul 20 - Jun 21 |  |  |
| At Trial With Trial                        | 12,913                                                                                                                                   | 12,507  | 11,635  | 10,711  | 9,759   | 9,325   | 9,209   | 8,399   | 8,353   | 4,381   | 5,389           |  |  |
| In-Custody                                 | 15%                                                                                                                                      | 17%     | 16%     | 15%     | 15%     | 14%     | 14%     | 12%     | 14%     | 18%     | 19%             |  |  |
| Out-of-Custody                             | 85%                                                                                                                                      | 83%     | 84%     | 85%     | 85%     | 86%     | 86%     | 88%     | 86%     | 82%     | 81%             |  |  |
| At Trial Without Trial                     | 31,139                                                                                                                                   | 27,205  | 25,048  | 22,226  | 19,582  | 18,371  | 17,471  | 16,029  | 16,029  | 9,075   | 9,821           |  |  |
| In-Custody                                 | 14%                                                                                                                                      | 15%     | 15%     | 14%     | 14%     | 14%     | 14%     | 13%     | 14%     | 15%     | 16%             |  |  |
| Out-of-Custody                             | 86%                                                                                                                                      | 85%     | 85%     | 86%     | 86%     | 86%     | 86%     | 87%     | 86%     | 85%     | 84%             |  |  |
| Before Trial                               | 212,794                                                                                                                                  | 207,335 | 194,998 | 177,161 | 175,908 | 179,464 | 187,457 | 187,060 | 196,166 | 137,018 | 166,107         |  |  |
| In-Custody                                 | 22%                                                                                                                                      | 23%     | 23%     | 22%     | 23%     | 23%     | 22%     | 20%     | 21%     | 21%     | 17%             |  |  |
| Out-of-Custody                             | 78%                                                                                                                                      | 77%     | 77%     | 78%     | 77%     | 77%     | 78%     | 80%     | 79%     | 79%     | 83%             |  |  |