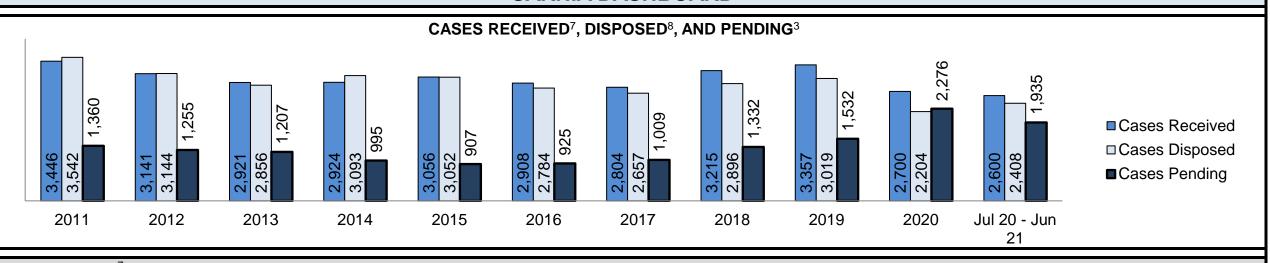

s                                   |                                        | 4.7%    | 91                 | 80                                           | 11                                                                    |
| Over 18 months                           |                                                |                                        |         | 83                 | 63                                           | 20                                                                    |
| Total                                    | 100.0%                                         | 1,935                                  | 1,854   | 81                 |                                              |                                                                       |



| Cases Received <sup>7</sup> by Offence Group |       |       |       |       |       |      |       |       |       |      |                 |  |
|----------------------------------------------|-------|-------|-------|-------|-------|------|-------|-------|-------|------|-----------------|--|
| Offence Group <sup>9</sup>                   | 2011  | 2012  | 2013  | 2014  | 2015  | 2016 | 2017  | 2018  | 2019  | 2020 | Jul 20 - Jun 21 |  |
| Crimes Against The Person                    | 864   | 681   | 621   | 596   | 585   | 605  | 654   | 781   | 725   | 742  | 748             |  |
| Crimes Against Property                      | 627   | 584   | 500   | 534   | 577   | 692  | 607   | 640   | 588   | 471  | 410             |  |
| Administration of Justice                    | 1,053 | 1