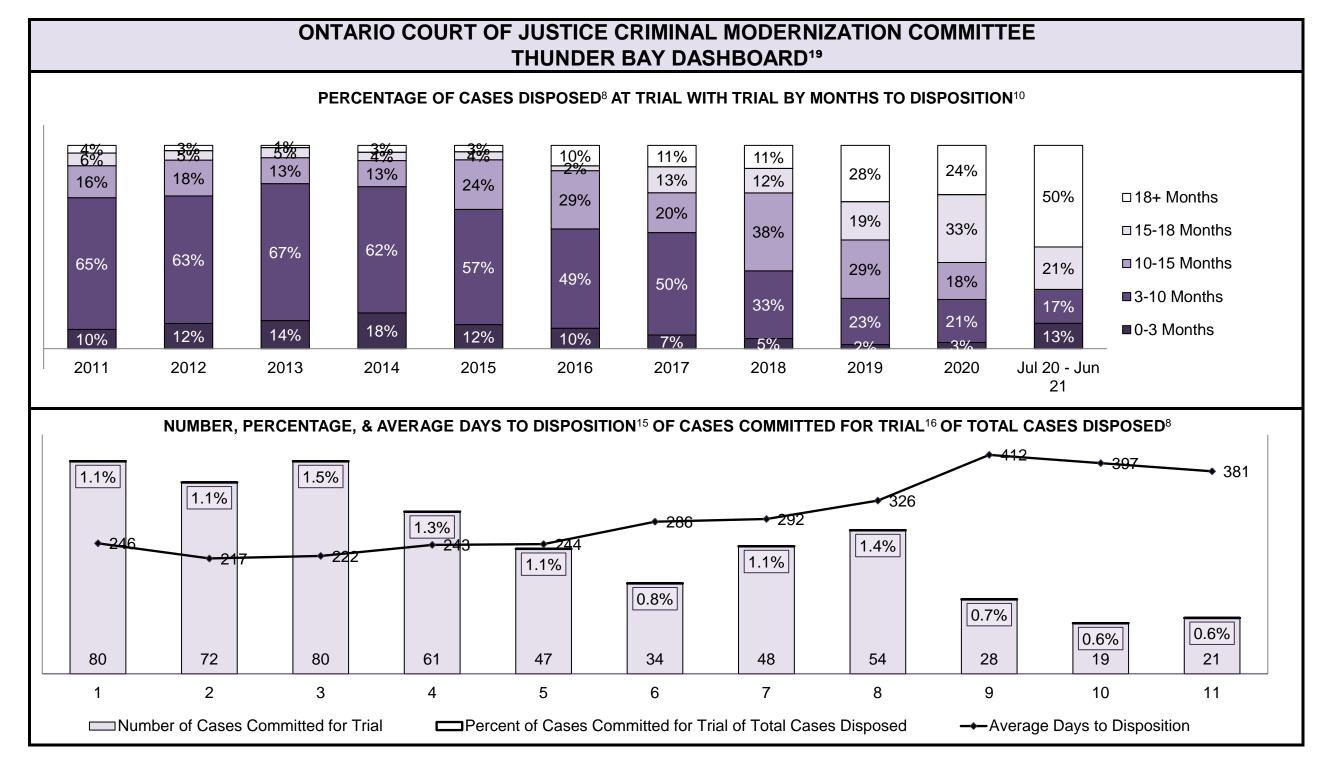

### PERCENTAGE OF CASES DISPOSED<sup>8</sup> BY PHASE FOR CASES SET FOR TRIAL<sup>13</sup>

| Percentage of Cases Disposed <sup>8</sup> At Trial Without Trial (Collapse Rate At Trial <sup>2</sup> ) by Offence Group At Disposition |      |      |      |      |      |      |      |      |      |      |                 |  |
|-----------------------------------------------------------------------------------------------------------------------------------------|------|------|------|------|------|------|------|------|------|------|-----------------|--|
| Offence Group at Disposition <sup>14</sup>                                                                                              | 2011 | 2012 | 2013 | 2014 | 2015 | 2016 | 2017 | 2018 | 2019 | 2020 | Jul 20 - Jun 21 |  |
| Crimes Against The Person                                                                                                               | 38%  | 36%  | 36%  | 35%  | 33%  | 34%  | 34%  | 33%  | 36%  | 37%  | 38%             |  |
| Crimes Against Property                                                                                                                 | 12%  | 11%  | 12%  | 13%  | 11%  | 12%  | 11%  | 9%   | 10%  | 9%   | 8%              |  |
| Administration of Justice                                                                                                               | 11%  | 10%  | 11%  | 10%  | 11%  | 11%  | 8%   | 10%  | 11%  | 11%  | 9%              |  |
| Other Criminal Code                                                                                                                     | 5%   | 6%   | 6%   | 5%   | 6%   | 5%   | 6%   | 7%   | 6%   | 7%   | 8%              |  |
| Criminal Code Traffic                                                                                                                   | 24%  | 25%  | 25%  | 27%  | 26%  | 27%  | 31%  | 31%  | 26%  | 25%  | 25%             |  |
| Federal Statute                                                                                                                         | 10%  | 11%  | 10%  | 11%  | 12%  | 11%  | 11%  | 10%  | 10%  | 11%  | 12%             |  |
| Total                                                                                                                                   | 100% | 100% | 100% | 100% | 100% | 100% | 100% | 100% | 100% | 100% | 100%            |  |