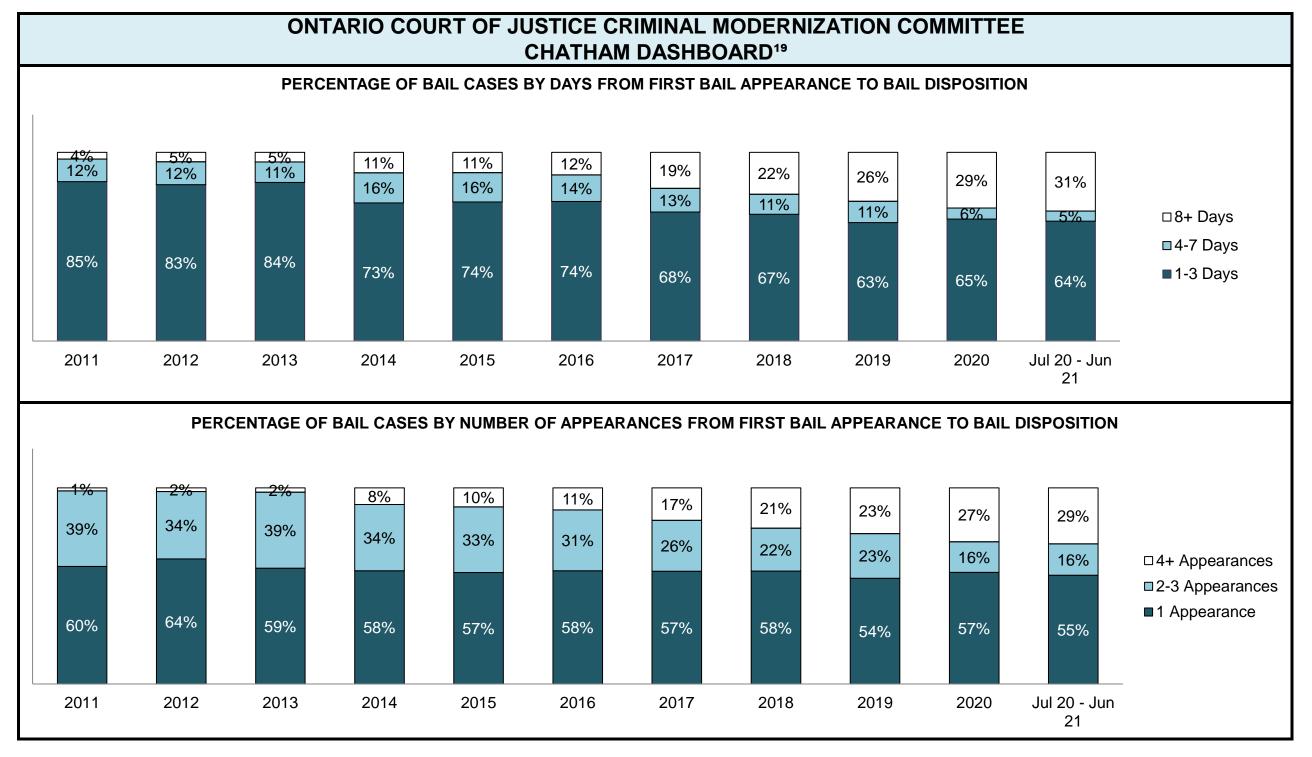

e Person                   | 252  | 201  | 179  | 202  | 222  | 233  | 299  | 370  | 395  | 578  | 646             |
| Crimes Against Property                     | 159  | 140  | 167  | 215  | 191  | 228  | 265  | 345  | 264  | 550  | 491             |
| Administration of Justice                   | 119  | 132  | 116  | 184  | 190  | 207  | 328  | 427  | 413  | 683  | 624             |
| Other Criminal Code                         | 40   | 30   | 49   | 40   | 55   | 61   | 56   | 72   | 77   | 134  | 156             |
| Criminal Code Traffic                       | 86   | 67   | 52   | 65   | 72   | 74   | 82   | 99   | 97   | 154  | 154             |
| Federal Statute                             | 139  | 108  | 129  | 116  | 138  | 113  | 126  | 151  | 153  | 150  | 153             |









| Cases Disposed <sup>8</sup> by Phase and Percentage of In-Custody <sup>11</sup> , Out-of-Custody <sup>12</sup> Cases at Case Disposition |       |       |       |       |       |       |       |       |       |       |                |      |
|------------------------------------------------------------------------------------------------------------------------------------------|-------|-------|-------|-------|-------|-------|-------|-------|-------|-------|----------------|------|
| Phases                                                                                                                                   | 2011  | 2012  | 2013  | 2014  | 2015  | 2016  | 2017  | 2018  | 2019  | 2020  | Jul 20 - Jun 2 | 21   |
| At Trial With Trial