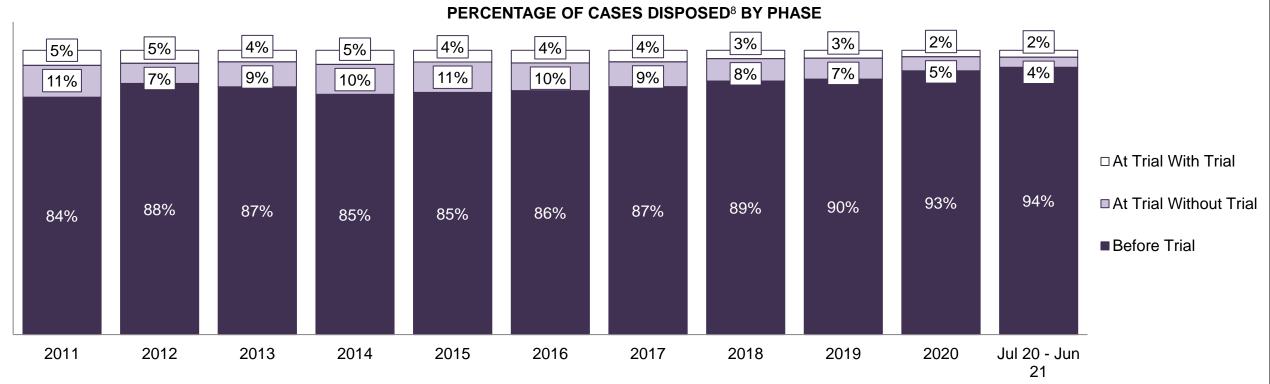

| Cases Disposed <sup>8</sup> by Phase and P | Cases Disposed <sup>8</sup> by Phase and Percentage of In-Custody <sup>11</sup> , Out-of-Custody <sup>12</sup> Cases at Case Disposition |         |         |         |         |         |         |         |         |         |                 |  |  |
|--------------------------------------------|------------------------------------------------------------------------------------------------------------------------------------------|---------|---------|---------|---------|---------|---------|---------|---------|---------|-----------------|--|--|
| Phases                                     | 2011                                                                                                                                     | 2012    | 2013    | 2014    | 2015    | 2016    | 2017    | 2018    | 2019    | 2020    | Jul 20 - Jun 21 |  |  |
| At Trial With Trial                        | 12,913                                                                                                                                   | 12,507  | 11,635  | 10,711  | 9,759   | 9,325   | 9,209   | 8,399   | 8,353   | 4,381   | 5,389           |  |  |
| In-Custody                                 | 15%                                                                                                                                      | 17%     | 16%     | 15%     | 15%     | 14%     | 14%     | 12%     | 14%     | 18%     | 19%             |  |  |
| Out-of-Custody                             | 85%                                                                                                                                      | 83%     | 84%     | 85%     | 85%     | 86%     | 86%     | 88%     | 86%     | 82%     | 81%             |  |  |
| At Trial Without Trial                     | 31,139                                                                                                                                   | 27,205  | 25,048  | 22,226  | 19,582  | 18,371  | 17,471  | 16,029  | 16,029  | 9,075   | 9,821           |  |  |
| In-Custody                                 | 14%                                                                                                                                      | 15%     | 15%     | 14%     | 14%     | 14%     | 14%     | 13%     | 14%     | 15%     | 16%             |  |  |
| Out-of-Custody                             | 86%                                                                                                                                      | 85%     | 85%     | 86%     | 86%     | 86%     | 86%     | 87%     | 86%     | 85%     | 84%             |  |  |
| Before Trial                               | 212,794                                                                                                                                  | 207,335 | 194,998 | 177,161 | 175,908 | 179,464 | 187,457 | 187,060 | 196,166 | 137,018 | 166,107         |  |  |
| In-Custody                                 | 22%                                                                                                                                      | 23%     | 23%     | 22%     | 23%     | 23%     | 22%     | 20%     | 21%     | 21%     | 17%             |  |  |
| Out-of-Custody                             | 78%                                                                                                                                      | 77%     | 77%     | 78%     | 77%     | 77%     | 78%     | 80%     | 79%     | 79%     | 83%             |  |  |