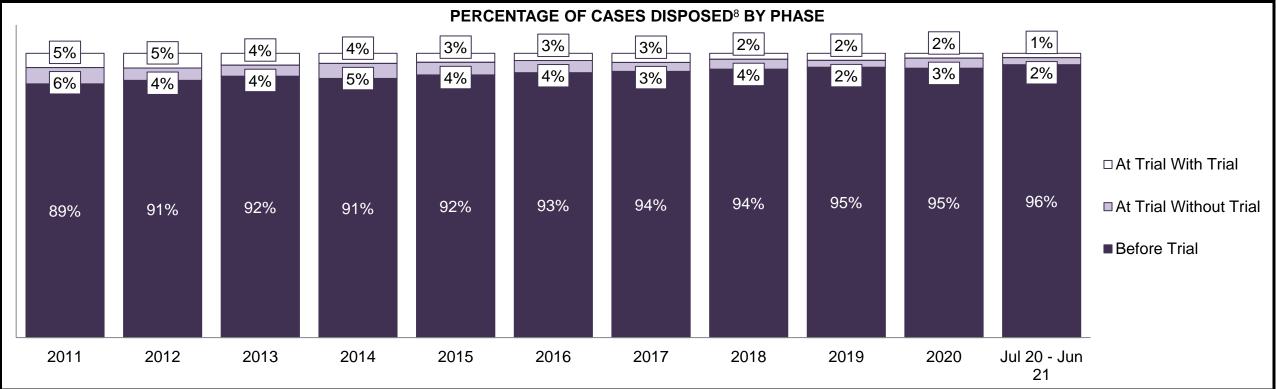

| Cases Disposed <sup>8</sup> by Phase and Percentage of In-Custody <sup>11</sup> , Out-of-Custody <sup>12</sup> Cases at Case Disposition |        |        |        |        |        |        |        |        |        |        |                 |  |
|------------------------------------------------------------------------------------------------------------------------------------------|--------|--------|--------|--------|--------|--------|--------|--------|--------|--------|-----------------|--|
| Phases                                                                                                                                   | 2011   | 2012   | 2013   | 2014   | 2015   | 2016   | 2017   | 2018   | 2019   | 2020   | Jul 20 - Jun 21 |  |
| At Trial With Trial                                                                                                                      | 1,664  | 1,672  | 1,502  | 1,471  | 1,476  | 1,505  | 1,587  | 1,484  | 1,497  | 847    | 997             |  |
| In-Custody                                                                                                                               | 12%    | 13%    | 14%    | 11%    | 12%    | 10%    | 10%    | 8%     | 10%    | 12%    | 11%             |  |
| Out-of-Custody                                                                                                                           | 88%    | 87%    | 86%    | 89%    | 88%    | 90%    | 90%    | 92%    | 90%    | 88%    | 89%             |  |
| At Trial Without Trial                                                                                                                   | 3,479  | 3,138  | 2,578  | 2,435  | 2,493  | 2,570  | 2,432  | 2,385  | 2,472  | 1,598  | 1,676           |  |
| In-Custody                                                                                                                               | 13%    | 14%    | 14%    | 13%    | 13%    | 10%    | 10%    | 10%    | 10%    | 12%    | 14%             |  |
| Out-of-Custody                                                                                                                           | 87%    | 86%    | 86%    | 87%    | 87%    | 90%    | 90%    | 90%    | 90%    | 88%    | 86%             |  |
| Before Trial                                                                                                                             | 39,035 | 36,793 | 32,985 | 30,592 | 30,396 | 31,008 | 31,627 | 31,231 | 33,975 | 25,747 | 31,900          |  |
| In-Custody                                                                                                                               | 17%    | 17%    | 18%    | 17%    | 17%    | 17%    | 16%    | 13%    | 14%    | 14%    | 11%             |  |
| Out-of-Custody                                                                                                                           | 83%    | 83%    | 82%    | 83%    | 83%    | 83%    | 84%    | 87%    | 86%    | 86%    | 89%             |  |