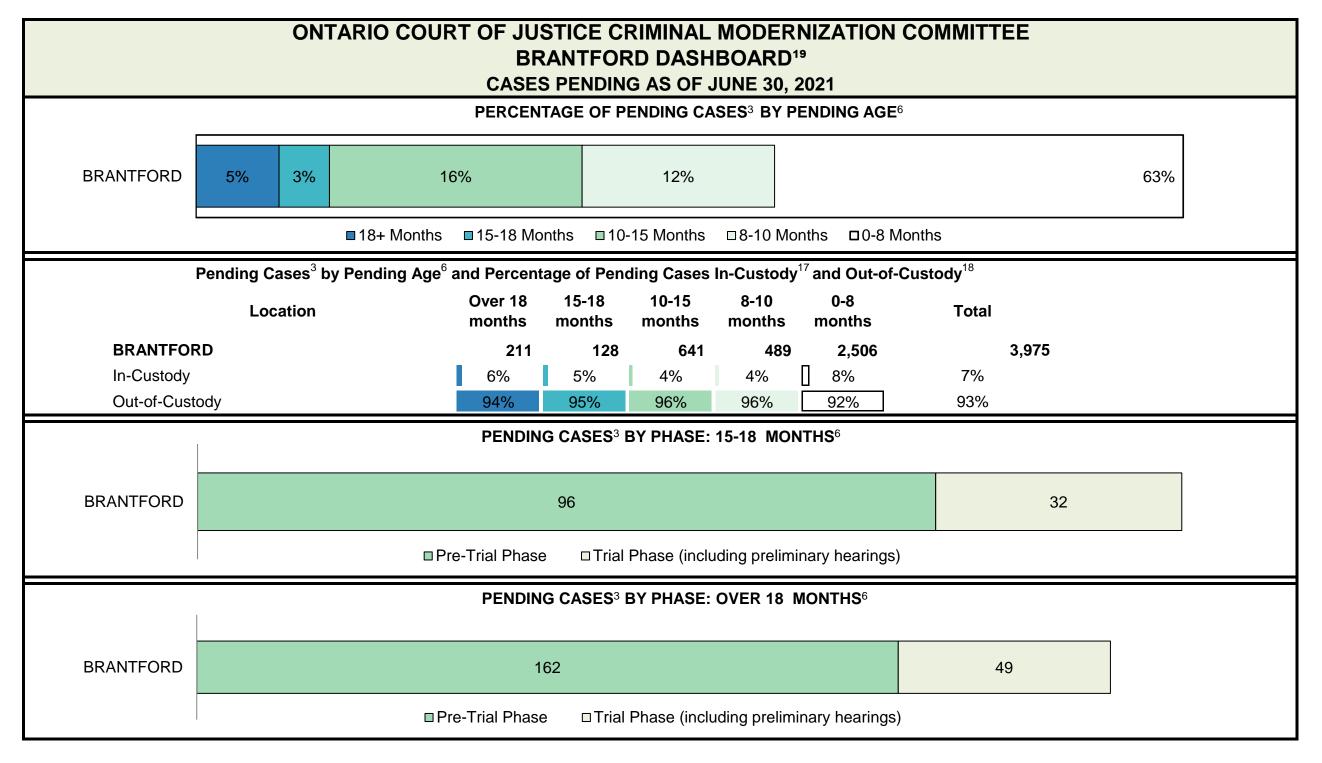

CASES PENDING AS OF JUNE 30, 2021

| Pending Cases <sup>3</sup> | by Pending Age <sup>6</sup> and | <b>Percentage of Pending Cases</b> | In-Custody <sup>17</sup> and Out-of-Custody <sup>18</sup> |
|----------------------------|---------------------------------|------------------------------------|-----------------------------------------------------------|
|----------------------------|---------------------------------|------------------------------------|-----------------------------------------------------------|

| Location       | Over 18 months | 15-18<br>months | 10-15<br>months | 8-10<br>months | 0-8<br>months | Total   |
|----------------|----------------|-----------------|-----------------|----------------|---------------|---------|
| PROVINCIAL     | 13,920         | 7,803           | 27,583          | 17,572         | 92,153        | 159,031 |
| In-Custody     | 13%            | 13%             | 12%             | 12%            | 15%           | 14%     |
| Out-of-Custody | 80%            | 81%             | 85%             | 86%            | 83%           | 83%     |
| Central East   | 1,951          | 1,178           | 4,399           | 2,788          | 16,098        | 26,414  |
| Central West   | 4,450          | 2,292           | 6,525           | 3,718          | 18,201        | 35,186  |
| East           | 1,504          | 941             | 3,505           | 1,900          | 10,323        | 18,173  |
| North East     | 828            | 497             | 2,114           | 1,803          | 8,880         | 14,122  |
| North West     | 1,024          | 427             | 1,570           | 1,158          | 5,491         | 9,670   |
| Toronto        | 2,306          | 1,316           | 3,973           | 2,544          | 15,625        | 25,764  |
| West           | 1,857          | 1,152           | 5,497           | 3,661          | 17,535        | 29,702  |