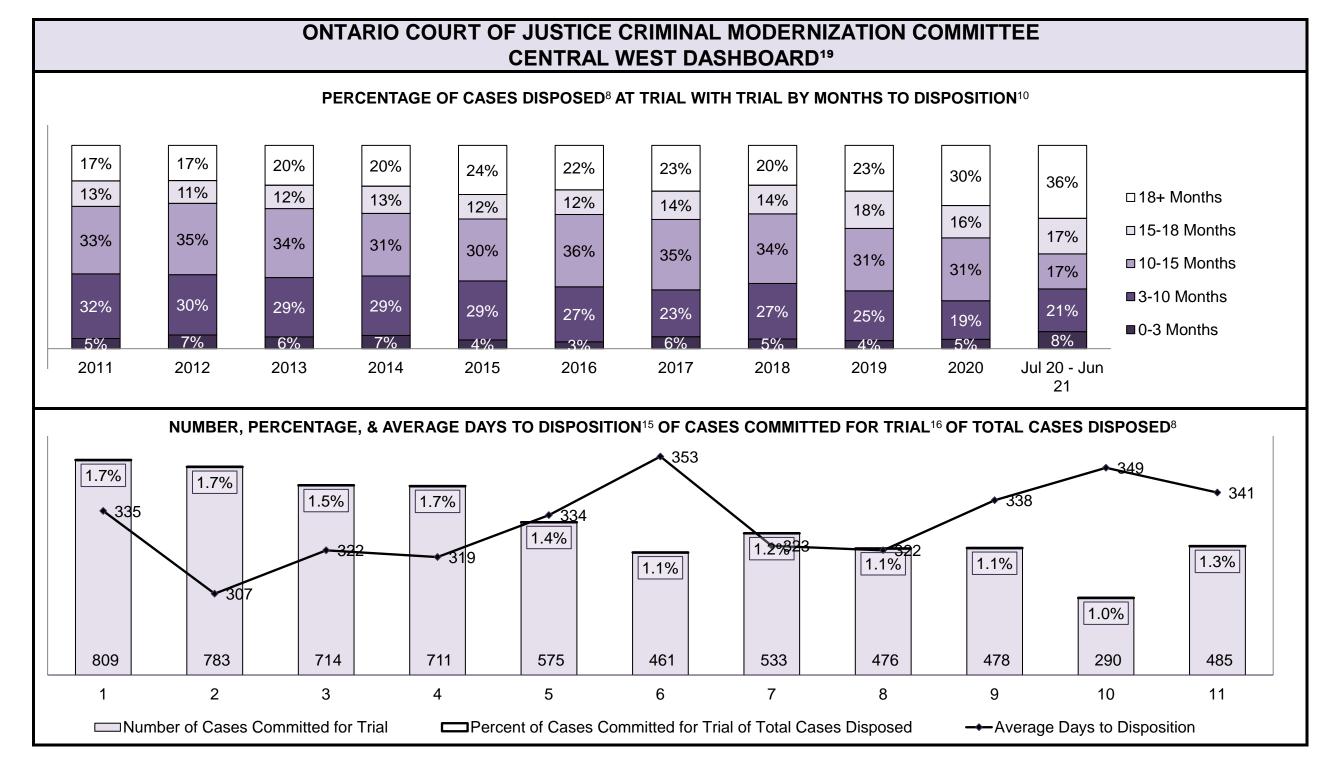

### PERCENTAGE OF CASES DISPOSED<sup>8</sup> BY PHASE FOR CASES SET FOR TRIAL<sup>13</sup>

| Percentage of Cases Disposed <sup>8</sup> At Trial Without Trial (Collapse Rate At Trial <sup>2</sup> ) by Offence Group At Disposition |      |      |      |      |      |      |      |      |      |      |                 |  |
|-----------------------------------------------------------------------------------------------------------------------------------------|------|------|------|------|------|------|------|------|------|------|-----------------|--|
| Offence Group at Disposition <sup>14</sup>                                                                                              | 2011 | 2012 | 2013 | 2014 | 2015 | 2016 | 2017 | 2018 | 2019 | 2020 | Jul 20 - Jun 21 |  |
| Crimes Against The Person                                                                                                               | 38%  | 36%  | 36%  | 35%  | 33%  | 34%  | 34%  | 33%  | 36%  | 37%  | 38%             |  |
| Crimes Against Property                                                                                                                 | 12%  | 11%  | 12%  | 13%  | 11%  | 12%  | 11%  | 9%   | 10%  | 9%   | 8%              |  |
| Administration of Justice                                                                                                               | 11%  | 10%  | 11%  | 10%  | 11%  | 11%  | 8%   | 10%  | 11%  | 11%  | 9%              |  |
| Other Criminal Code                                                                                                                     | 5%   | 6%   | 6%   | 5%   | 6%   | 5%   | 6%   | 7%   | 6%   | 7%   | 8%              |  |
| Criminal Code Traffic                                                                                                                   | 24%  | 25%  | 25%  | 27%  | 26%  | 27%  | 31%  | 31%  | 26%  | 25%  | 25%             |  |
| Federal Statute                                                                                                                         | 10%  | 11%  | 10%  | 11%  | 12%  | 11%  | 11%  | 10%  | 10%  | 11%  | 12%             |  |
| Total                                                                                                                                   | 100% | 100% | 100% | 100% | 100% | 100% | 100% | 100% | 100% | 100% | 100%            |  |