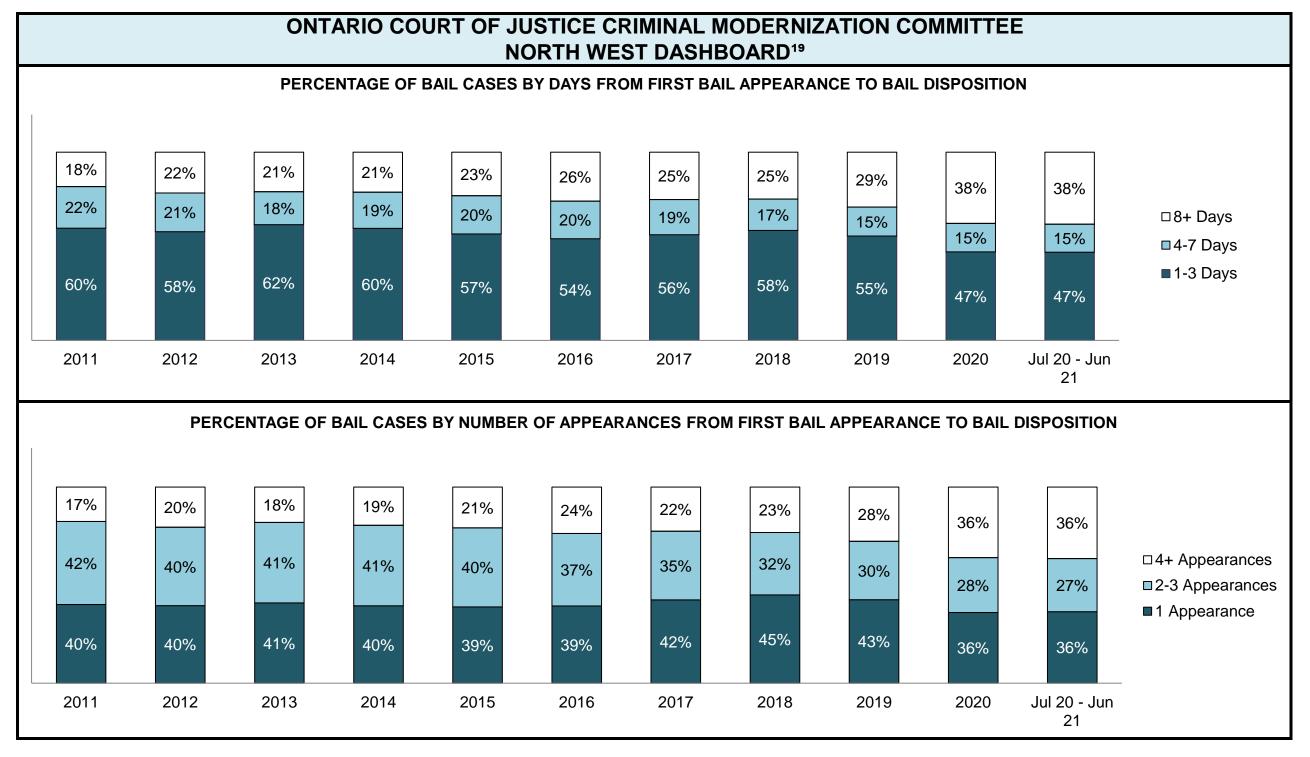

|                                                    | Kov I                                          | Metric                                | Jul 20  | - Jun 21           | 2014 Baseline                                | Change from 2014 Regional                                             |  |
|----------------------------------------------------|------------------------------------------------|---------------------------------------|---------|--------------------|----------------------------------------------|-----------------------------------------------------------------------|--|
|                                                    | Key i                                          | vieti iC                              | Percent | Cases <sup>1</sup> | Regional Median*                             | Median                                                                |  |
|                                                    | Disposed cases that be                         | gan in the Bail Phase                 | 26.9%   | 9,299              | 32.5%                                        | -5.6%                                                                 |  |
|                                                    | Bail cases with a bail                         | Total                                 | 65.1%   | 6,053              | 53.7%                                        | 11.4%                                                                 |  |
|                                                    |                                                | Bail Disposition with 1 appearance    | 57.6%   | 3,489              | 52.5%                                        | 5.1%                                                                  |  |
| Bail                                               | or detention order)                            | Bail Disposition within 1-3 days      | 68.9%   | 4,170              | 72.9%                                        | -4.0%                                                                 |  |
| Dali                                               |                                                | Total                                 | 34.9%   | 3,246              | 46.3%                                        | -11.4%                                                                |  |
|                                                    | Bail cases with no bail disposition but with a | Case disposition in 1-3 appearances   | 20.1%   | 654                | 38.7%                                        | -18.6%                                                                |  |
|                                                    | case disposition                               | Case disposition in 0-3 months        | 60.1%   | 1,950              | 79.1%                                        | -19.0%                                                                |  |
|                                                    | ·                                              | Case disposition rate before trial    | 92.5%   | 3,002              | 92.8%                                        | -0.3%                                                                 |  |
|                                                    |                                                |                                       |         |                    |                                              |                                                                       |  |
|                                                    | Disposition rate (include                      | s bail cases with case dispositions)  | 92.3%   | 31,900             | 88.7%                                        | 3.6%                                                                  |  |
| Before Trial                                       | Disposed within 1-3 app                        | earances (net of bench warrant cases) | 52.4%   | 8,320              | 46.0%                                        | 6.4%                                                                  |  |
|                                                    | Disposed within 0-3 mo                         | nths (net of bench warrant cases)     | 60.9%   | 9,667              | 60.7%                                        | 0.2%                                                                  |  |
|                                                    |                                                |                                       |         |                    |                                              |                                                                       |  |
| Trial                                              | Collapse Rate at Trial <sup>2</sup>            |                                       | 62.7%   | 1,676              | 62.3%                                        | 0.4%                                                                  |  |
|                                                    |                                                |                                       |         |                    |                                              |                                                                       |  |
|                                                    | Cases Pending³ a                               | s of June 30, 2021                    | Percent | Cases <sup>1</sup> | Cases in the Pre-Trial<br>Phase <sup>4</sup> | Cases in the Trial Phase <sup>5</sup> (including preliminary hearing) |  |
|                                                    | 0-8 months                                     |                                       | 60.9%   | 16,098             | 15,901                                       | 197                                                                   |  |
| Ame of All Develler                                | 8-10 months                                    |                                       | 10.6%   | 2,788              | 2,636                                        | 152                                                                   |  |
| Age of All Pending Cases <sup>6</sup> 10-15 months |                                                |                                       | 16.7%   | 4,399              | 3,744                                        | 655                                                                   |  |
| <b>Vases</b>                                       | 15-18 months                                   |                                       | 4.5%    | 1,178              | 818                                          | 360                                                                   |  |
| Over 18 months                                     |                                                |                                       |         | 1,951              | 997                                          | 7 954                                                                 |  |
| Total                                              | 100.0%                                         | 26,414                                | 24,096  | 2,318              |                                              |                                                                       |  |