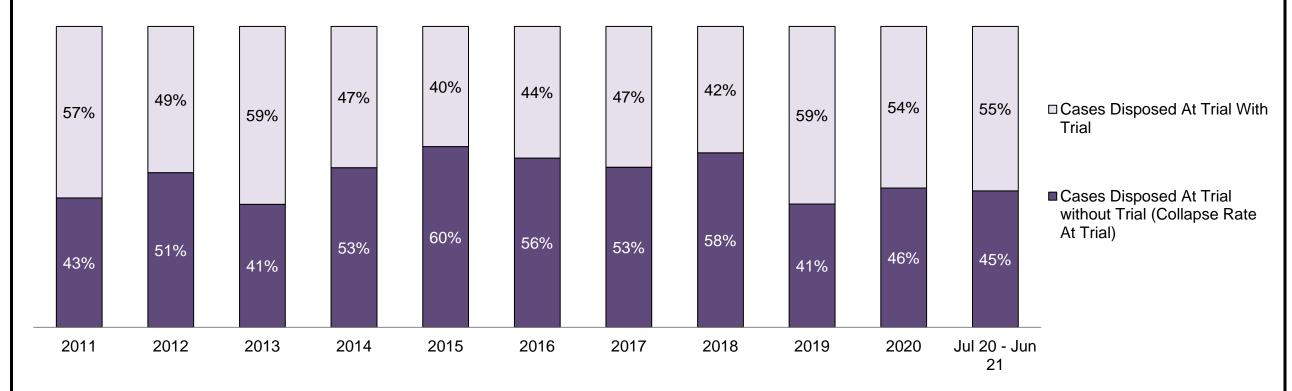

□ Cases Disposed At Trial With Trial

■ Cases Disposed At Trial without Trial (Collapse Rate At Trial)

| Percentage of Cases Disposed <sup>8</sup> At Trial | Without Trial (Collapse Rate | e At Trial <sup>2</sup> ) by Offence Group At Disposition |
|----------------------------------------------------|------------------------------|-----------------------------------------------------------|
|                                                    |                              |                                                           |