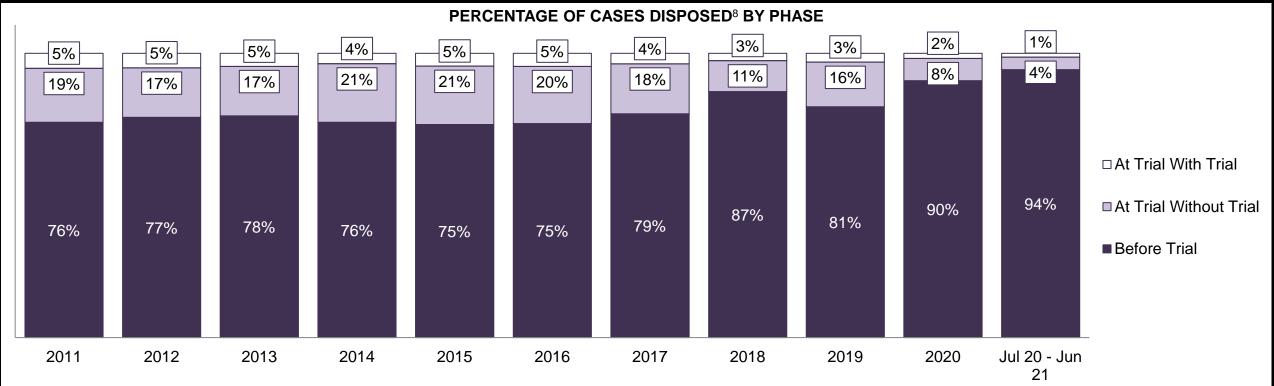

| Cases Disposed <sup>8</sup> by Phase and P | Cases Disposed <sup>8</sup> by Phase and Percentage of In-Custody <sup>11</sup> , Out-of-Custody <sup>12</sup> Cases at Case Disposition |         |         |         |         |         |         |         |         |         |                 |  |  |
|--------------------------------------------|------------------------------------------------------------------------------------------------------------------------------------------|---------|---------|---------|---------|---------|---------|---------|---------|---------|-----------------|--|--|
| Phases                                     | 2011                                                                                                                                     | 2012    | 2013    | 2014    | 2015    | 2016    | 2017    | 2018    | 2019    | 2020    | Jul 20 - Jun 21 |  |  |
| At Trial With Trial                        | 12,913                                                                                                                                   | 12,507  | 11,635  | 10,711  | 9,759   | 9,325   | 9,209   | 8,399   | 8,353   | 4,381   | 5,389           |  |  |
| In-Custody                                 | 15%                                                                                                                                      | 17%     | 16%     | 15%     | 15%     | 14%     | 14%     | 12%     | 14%     | 18%     | 19%             |  |  |
| Out-of-Custody                             | 85%                                                                                                                                      | 83%     | 84%     | 85%     | 85%     | 86%     | 86%     | 88%     | 86%     | 82%     | 81%             |  |  |
| At Trial Without Trial                     | 31,139                                                                                                                                   | 27,205  | 25,048  | 22,226  | 19,582  | 18,371  | 17,471  | 16,029  | 16,029  | 9,075   | 9,821           |  |  |
| In-Custody                                 | 14%                                                                                                                                      | 15%     | 15%     | 14%     | 14%     | 14%     | 14%     | 13%     | 14%     | 15%     | 16%             |  |  |
| Out-of-Custody                             | 86%                                                                                                                                      | 85%     | 85%     | 86%     | 86%     | 86%     | 86%     | 87%     | 86%     | 85%     | 84%             |  |  |
| Before Trial                               | 212,794                                                                                                                                  | 207,335 | 194,998 | 177,161 | 175,908 | 179,464 | 187,457 | 187,060 | 196,166 | 137,018 | 166,107         |  |  |
| In-Custody                                 | 22%                                                                                                                                      | 23%     | 23%     | 22%     | 23%     | 23%     | 22%     | 20%     | 21%     | 21%     | 17%             |  |  |
| Out-of-Custody                             | 78%                                                                                                                                      | 77%     | 77%     | 78%     | 77%     | 77%     | 78%     | 80%     | 79%     | 79%     | 83%             |  |  |