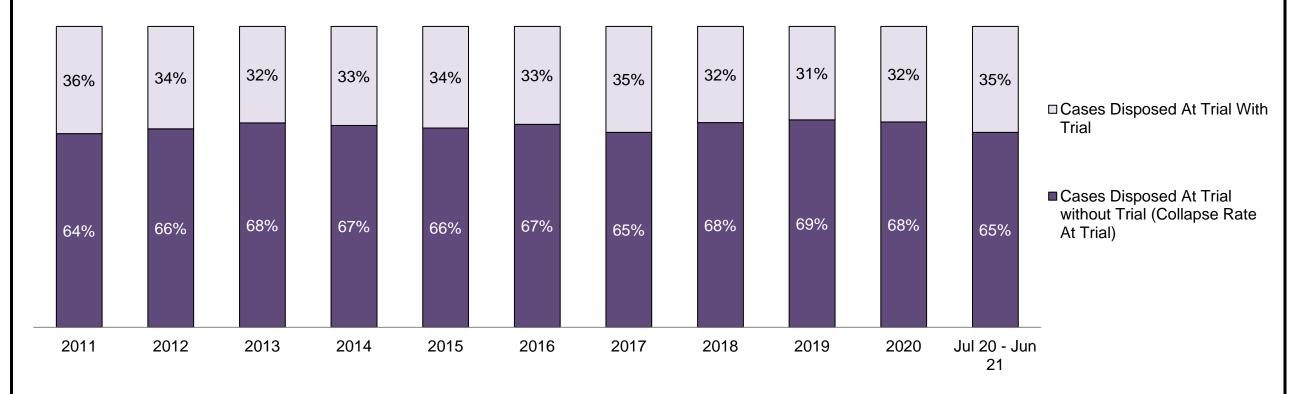

| Cases Disposed <sup>8</sup> by Phase and P | Cases Disposed <sup>8</sup> by Phase and Percentage of In-Custody <sup>11</sup> , Out-of-Custody <sup>12</sup> Cases at Case Disposition |         |         |         |         |         |         |         |         |         |                 |  |  |
|--------------------------------------------|------------------------------------------------------------------------------------------------------------------------------------------|---------|---------|---------|---------|---------|---------|---------|---------|---------|-----------------|--|--|
| Phases                                     | 2011                                                                                                                                     | 2012    | 2013    | 2014    | 2015    | 2016    | 2017    | 2018    | 2019    | 2020    | Jul 20 - Jun 21 |  |  |
| At Trial With Trial                        | 12,913                                                                                                                                   | 12,507  | 11,635  | 10,711  | 9,759   | 9,325   | 9,209   | 8,399   | 8,353   | 4,381   | 5,389           |  |  |
| In-Custody                                 | 15%                                                                                                                                      | 17%     | 16%     | 15%     | 15%     | 14%     | 14%     | 12%     | 14%     | 18%     | 19%             |  |  |
| Out-of-Custody                             | 85%                                                                                                                                      | 83%     | 84%     | 85%     | 85%     | 86%     | 86%     | 88%     | 86%     | 82%     | 81%             |  |  |
| At Trial Without Trial                     | 31,139                                                                                                                                   | 27,205  | 25,048  | 22,226  | 19,582  | 18,371  | 17,471  | 16,029  | 16,029  | 9,075   | 9,821           |  |  |
| In-Custody                                 | 14%                                                                                                                                      | 15%     | 15%     | 14%     | 14%     | 14%     | 14%     | 13%     | 14%     | 15%     | 16%             |  |  |
| Out-of-Custody                             | 86%                                                                                                                                      | 85%     | 85%     | 86%     | 86%     | 86%     | 86%     | 87%     | 86%     | 85%     | 84%             |  |  |
| Before Trial                               | 212,794                                                                                                                                  | 207,335 | 194,998 | 177,161 | 175,908 | 179,464 | 187,457 | 187,060 | 196,166 | 137,018 | 166,107         |  |  |
| In-Custody                                 | 22%                                                                                                                                      | 23%     | 23%     | 22%     | 23%     | 23%     | 22%     | 20%     | 21%     | 21%     | 17%             |  |  |
| Out-of-Custody                             | 78%                                                                                                                                      | 77%     | 77%     | 78%     | 77%     | 77%     | 78%     | 80%     | 79%     | 79%     | 83%             |  |  |