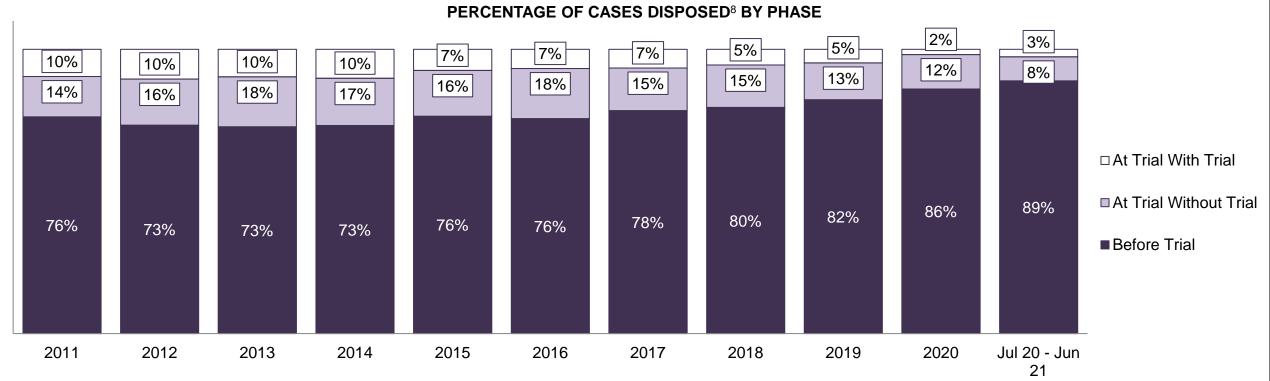

| Cases Disposed <sup>8</sup> by Phase and P | Cases Disposed <sup>8</sup> by Phase and Percentage of In-Custody <sup>11</sup> , Out-of-Custody <sup>12</sup> Cases at Case Disposition |         |         |         |         |         |         |         |         |         |                 |  |  |
|--------------------------------------------|------------------------------------------------------------------------------------------------------------------------------------------|---------|---------|---------|---------|---------|---------|---------|---------|---------|-----------------|--|--|
| Phases                                     | 2011                                                                                                                                     | 2012    | 2013    | 2014    | 2015    | 2016    | 2017    | 2018    | 2019    | 2020    | Jul 20 - Jun 21 |  |  |
| At Trial With Trial                        | 12,913                                                                                                                                   | 12,507  | 11,635  | 10,711  | 9,759   | 9,325   | 9,209   | 8,399   | 8,353   | 4,381   | 5,389           |  |  |
| In-Custody                                 | 15%                                                                                                                                      | 17%     | 16%     | 15%     | 15%     | 14%     | 14%     | 12%     | 14%     | 18%     | 19%             |  |  |
| Out-of-Custody                             | 85%                                                                                                                                      | 83%     | 84%     | 85%     | 85%     | 86%     | 86%     | 88%     | 86%     | 82%     | 81%             |  |  |
| At Trial Without Trial                     | 31,139                                                                                                                                   | 27,205  | 25,048  | 22,226  | 19,582  | 18,371  | 17,471  | 16,029  | 16,029  | 9,075   | 9,821           |  |  |
| In-Custody                                 | 14%                                                                                                                                      | 15%     | 15%     | 14%     | 14%     | 14%     | 14%     | 13%     | 14%     | 15%     | 16%             |  |  |
| Out-of-Custody                             | 86%                                                                                                                                      | 85%     | 85%     | 86%     | 86%     | 86%     | 86%     | 87%     | 86%     | 85%     | 84%             |  |  |
| Before Trial                               | 212,794                                                                                                                                  | 207,335 | 194,998 | 177,161 | 175,908 | 179,464 | 187,457 | 187,060 | 196,166 | 137,018 | 166,107         |  |  |
| In-Custody                                 | 22%                                                                                                                                      | 23%     | 23%     | 22%     | 23%     | 23%     | 22%     | 20%     | 21%     | 21%     | 17%             |  |  |
| Out-of-Custody                             | 78%                                                                                                                                      | 77%     | 77%     | 78%     | 77%     | 77%     | 78%     | 80%     | 79%     | 79%     | 83%             |  |  |

| Cases Disposed <sup>8</sup> by Phase and Percentage of In-Custody <sup>11</sup> , Out-of-Custody <sup>12</sup> Cases at Case Disposition |        |        |        |        |        |        |        |        |        |        |                 |  |
|------------------------------------------------------------------------------------------------------------------------------------------|--------|--------|--------|--------|--------|--------|--------|--------|--------|--------|-----------------|--|
| Phases                                                                                                                                   | 2011   | 2012   | 2013   | 2014   | 2015   | 2016   | 2017   | 2018   | 2019   | 2020   | Jul 20 - Jun 21 |  |
| At Trial With Trial                                                                                                                      | 1,664  | 1,672  | 1,502  | 1,471  | 1,476  | 1,505  | 1,587  | 1,484  | 1,497  | 847    | 997             |  |
| In-Custody                                                                                                                               | 12%    | 13%    | 14%    | 11%    | 12%    | 10%    | 10%    | 8%     | 10%    | 12%    | 11%             |  |
| Out-of-Custody                                                                                                                           | 88%    | 87%    | 86%    | 89%    | 88%    | 90%    | 90%    | 92%    | 90%    | 88%    | 89%             |  |
| At Trial Without Trial                                                                                                                   | 3,479  | 3,138  | 2,578  | 2,435  | 2,493  | 2,570  | 2,432  | 2,385  | 2,472  | 1,598  | 1,676           |  |
| In-Custody                                                                                                                               | 13%    | 14%    | 14%    | 13%    | 13%    | 10%    | 10%    | 10%    | 10%    | 12%    | 14%             |  |
| Out-of-Custody                                                                                                                           | 87%    | 86%    | 86%    | 87%    | 87%    | 90%    | 90%    | 90%    | 90%    | 88%    | 86%             |  |
| Before Trial                                                                                                                             | 39,035 | 36,793 | 32,985 | 30,592 | 30,396 | 31,008 | 31,627 | 31,231 | 33,975 | 25,747 | 31,900          |  |
| In-Custody                                                                                                                               | 17%    | 17%    | 18%    | 17%    | 17%    | 17%    | 16%    | 13%    | 14%    | 14%    | 11%             |  |
| Out-of-Custody                                                                                                                           | 83%    | 83%    | 82%    | 83%    | 83%    | 83%    | 84%    | 87%    | 86%    | 86%    | 89%             |  |