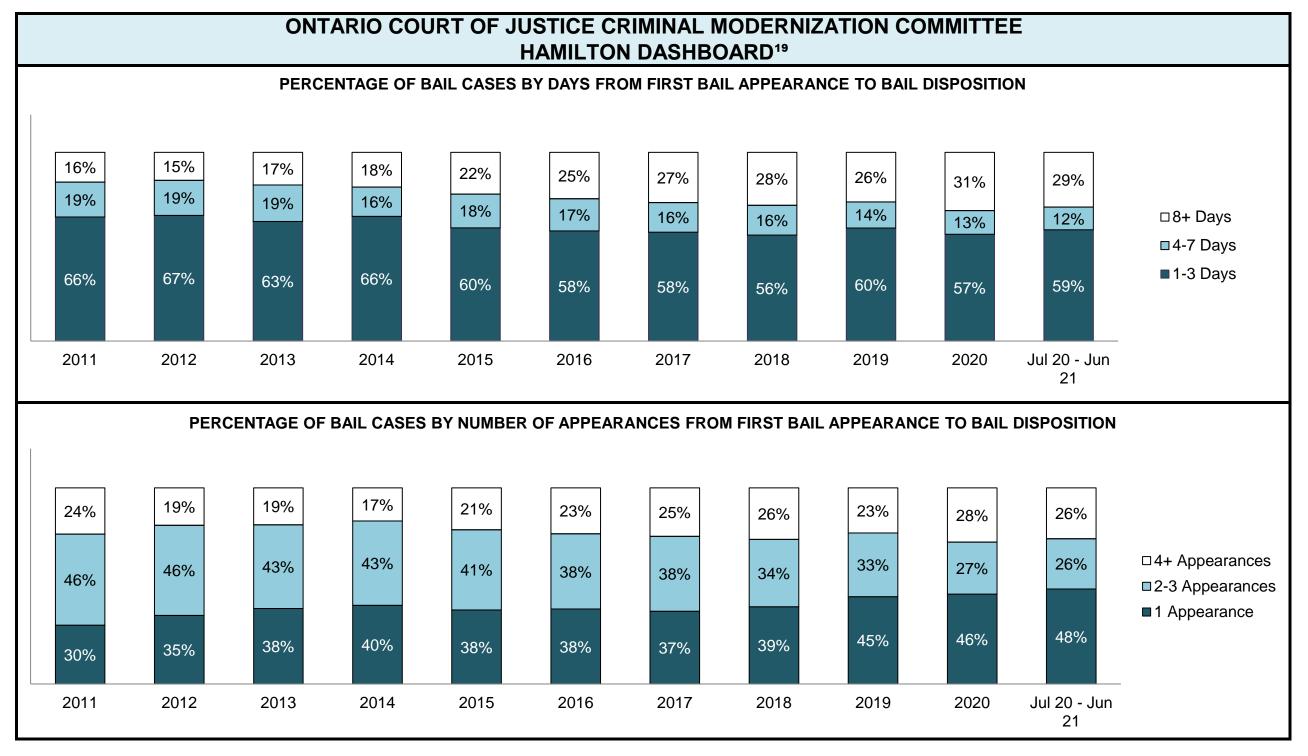

|                    | Kovi                                                                                                                                                                                                                                                                                                                                                                                                                                                                                                                                                                                                                                                                                                                                                                                                                                                                                                                                                                                                                                                                                                                                                                                                                                                                                                                                                                                                                                                                                                                                                                                                                                                                                                                                                                                                                                                                                                                                                                                                                                                                                                                           | Metric                                 | Jul 20  | - Jun 21           | 2014 Baseline                             | Change from 2014 Regional                                             |  |
|--------------------|--------------------------------------------------------------------------------------------------------------------------------------------------------------------------------------------------------------------------------------------------------------------------------------------------------------------------------------------------------------------------------------------------------------------------------------------------------------------------------------------------------------------------------------------------------------------------------------------------------------------------------------------------------------------------------------------------------------------------------------------------------------------------------------------------------------------------------------------------------------------------------------------------------------------------------------------------------------------------------------------------------------------------------------------------------------------------------------------------------------------------------------------------------------------------------------------------------------------------------------------------------------------------------------------------------------------------------------------------------------------------------------------------------------------------------------------------------------------------------------------------------------------------------------------------------------------------------------------------------------------------------------------------------------------------------------------------------------------------------------------------------------------------------------------------------------------------------------------------------------------------------------------------------------------------------------------------------------------------------------------------------------------------------------------------------------------------------------------------------------------------------|----------------------------------------|---------|--------------------|-------------------------------------------|-----------------------------------------------------------------------|--|
|                    | Ney i                                                                                                                                                                                                                                                                                                                                                                                                                                                                                                                                                                                                                                                                                                                                                                                                                                                                                                                                                                                                                                                                                                                                                                                                                                                                                                                                                                                                                                                                                                                                                                                                                                                                                                                                                                                                                                                                                                                                                                                                                                                                                                                          | wett ic                                | Percent | Cases <sup>1</sup> | Regional Median*                          | Median                                                                |  |
|                    | Disposed cases that be                                                                                                                                                                                                                                                                                                                                                                                                                                                                                                                                                                                                                                                                                                                                                                                                                                                                                                                                                                                                                                                                                                                                                                                                                                                                                                                                                                                                                                                                                                                                                                                                                                                                                                                                                                                                                                                                                                                                                                                                                                                                                                         | gan in the Bail Phase                  | 39.5%   | 71,651             | 44.0%                                     | -4.5%                                                                 |  |
|                    | Bail cases with a bail                                                                                                                                                                                                                                                                                                                                                                                                                                                                                                                                                                                                                                                                                                                                                                                                                                                                                                                                                                                                                                                                                                                                                                                                                                                                                                                                                                                                                                                                                                                                                                                                                                                                                                                                                                                                                                                                                                                                                                                                                                                                                                         | Total                                  | 61.5%   | 44,048             | 56.6%                                     | 4.9%                                                                  |  |
|                    | · ·                                                                                                                                                                                                                                                                                                                                                                                                                                                                                                                                                                                                                                                                                                                                                                                                                                                                                                                                                                                                                                                                                                                                                                                                                                                                                                                                                                                                                                                                                                                                                                                                                                                                                                                                                                                                                                                                                                                                                                                                                                                                                                                            | Bail Disposition with 1 appearance     | 56.3%   | 24,783             | 51.4%                                     | 4.8%                                                                  |  |
| Bail               | or detention order)                                                                                                                                                                                                                                                                                                                                                                                                                                                                                                                                                                                                                                                                                                                                                                                                                                                                                                                                                                                                                                                                                                                                                                                                                                                                                                                                                                                                                                                                                                                                                                                                                                                                                                                                                                                                                                                                                                                                                                                                                                                                                                            | Bail Disposition within 1-3 days       |         | 30,316             | 72.5%                                     | -3.7%                                                                 |  |
| Dali               |                                                                                                                                                                                                                                                                                                                                                                                                                                                                                                                                                                                                                                                                                                                                                                                                                                                                                                                                                                                                                                                                                                                                                                                                                                                                                                                                                                                                                                                                                                                                                                                                                                                                                                                                                                                                                                                                                                                                                                                                                                                                                                                                | Total                                  | 38.5%   | 27,603             | 43.4%                                     | -4.9%                                                                 |  |
|                    | Bail cases with no bail disposition but with a                                                                                                                                                                                                                                                                                                                                                                                                                                                                                                                                                                                                                                                                                                                                                                                                                                                                                                                                                                                                                                                                                                                                                                                                                                                                                                                                                                                                                                                                                                                                                                                                                                                                                                                                                                                                                                                                                                                                                                                                                                                                                 | Case disposition in 1-3 appearances    | 15.2%   | 4,186              | 35.0%                                     | -19.9%                                                                |  |
|                    | case disposition                                                                                                                                                                                                                                                                                                                                                                                                                                                                                                                                                                                                                                                                                                                                                                                                                                                                                                                                                                                                                                                                                                                                                                                                                                                                                                                                                                                                                                                                                                                                                                                                                                                                                                                                                                                                                                                                                                                                                                                                                                                                                                               | Case disposition in 0-3 months         | 56.6%   | 15,629             | 76.5%                                     | -19.9%                                                                |  |
|                    | The state of the s | Case disposition rate before trial     | 92.4%   | 25,517             | 90.5%                                     | 1.9%                                                                  |  |
|                    |                                                                                                                                                                                                                                                                                                                                                                                                                                                                                                                                                                                                                                                                                                                                                                                                                                                                                                                                                                                                                                                                                                                                                                                                                                                                                                                                                                                                                                                                                                                                                                                                                                                                                                                                                                                                                                                                                                                                                                                                                                                                                                                                |                                        |         |                    |                                           |                                                                       |  |
|                    | Disposition rate (include                                                                                                                                                                                                                                                                                                                                                                                                                                                                                                                                                                                                                                                                                                                                                                                                                                                                                                                                                                                                                                                                                                                                                                                                                                                                                                                                                                                                                                                                                                                                                                                                                                                                                                                                                                                                                                                                                                                                                                                                                                                                                                      | es bail cases with case dispositions)  | 91.6%   | 166,107            | 84.3%                                     | 7.3%                                                                  |  |
| Before Trial       | Disposed within 1-3 app                                                                                                                                                                                                                                                                                                                                                                                                                                                                                                                                                                                                                                                                                                                                                                                                                                                                                                                                                                                                                                                                                                                                                                                                                                                                                                                                                                                                                                                                                                                                                                                                                                                                                                                                                                                                                                                                                                                                                                                                                                                                                                        | pearances (net of bench warrant cases) | 41.5%   | 31,861             | 42.7%                                     | -1.1%                                                                 |  |
|                    | Disposed within 0-3 mo                                                                                                                                                                                                                                                                                                                                                                                                                                                                                                                                                                                                                                                                                                                                                                                                                                                                                                                                                                                                                                                                                                                                                                                                                                                                                                                                                                                                                                                                                                                                                                                                                                                                                                                                                                                                                                                                                                                                                                                                                                                                                                         | nths (net of bench warrant cases)      | 58.2%   | 44,662             | 61.7%                                     | -3.5%                                                                 |  |
|                    |                                                                                                                                                                                                                                                                                                                                                                                                                                                                                                                                                                                                                                                                                                                                                                                                                                                                                                                                                                                                                                                                                                                                                                                                                                                                                                                                                                                                                                                                                                                                                                                                                                                                                                                                                                                                                                                                                                                                                                                                                                                                                                                                |                                        |         |                    |                                           |                                                                       |  |
| Trial              | Collapse Rate at Trial <sup>2</sup>                                                                                                                                                                                                                                                                                                                                                                                                                                                                                                                                                                                                                                                                                                                                                                                                                                                                                                                                                                                                                                                                                                                                                                                                                                                                                                                                                                                                                                                                                                                                                                                                                                                                                                                                                                                                                                                                                                                                                                                                                                                                                            |                                        | 64.6%   | 9,821              | 67.5%                                     | -2.9%                                                                 |  |
|                    | Cases Pending³ a                                                                                                                                                                                                                                                                                                                                                                                                                                                                                                                                                                                                                                                                                                                                                                                                                                                                                                                                                                                                                                                                                                                                                                                                                                                                                                                                                                                                                                                                                                                                                                                                                                                                                                                                                                                                                                                                                                                                                                                                                                                                                                               | s of June 30, 2021                     | Percent | Cases <sup>1</sup> | Cases in the Pre-Trial Phase <sup>4</sup> | Cases in the Trial Phase <sup>5</sup> (including preliminary hearing) |  |
|                    | 0-8 months                                                                                                                                                                                                                                                                                                                                                                                                                                                                                                                                                                                                                                                                                                                                                                                                                                                                                                                                                                                                                                                                                                                                                                                                                                                                                                                                                                                                                                                                                                                                                                                                                                                                                                                                                                                                                                                                                                                                                                                                                                                                                                                     |                                        | 57.9%   | 92,153             | 88,863                                    | 933                                                                   |  |
| Age of All Dending | 8-10 months                                                                                                                                                                                                                                                                                                                                                                                                                                                                                                                                                                                                                                                                                                                                                                                                                                                                                                                                                                                                                                                                                                                                                                                                                                                                                                                                                                                                                                                                                                                                                                                                                                                                                                                                                                                                                                                                                                                                                                                                                                                                                                                    |                                        | 11.0%   | 17,572             | 16,310                                    | 804                                                                   |  |
| Cases <sup>6</sup> | Age of All Pending 10-15 months                                                                                                                                                                                                                                                                                                                                                                                                                                                                                                                                                                                                                                                                                                                                                                                                                                                                                                                                                                                                                                                                                                                                                                                                                                                                                                                                                                                                                                                                                                                                                                                                                                                                                                                                                                                                                                                                                                                                                                                                                                                                                                |                                        |         |                    | 23,477                                    | 3,153                                                                 |  |
| <b>0</b> 4363      | 15-18 months                                                                                                                                                                                                                                                                                                                                                                                                                                                                                                                                                                                                                                                                                                                                                                                                                                                                                                                                                                                                                                                                                                                                                                                                                                                                                                                                                                                                                                                                                                                                                                                                                                                                                                                                                                                                                                                                                                                                                                                                                                                                                                                   |                                        | 4.9%    | 7,803              | 5,567                                     | 1,760                                                                 |  |
|                    | Over 18 months                                                                                                                                                                                                                                                                                                                                                                                                                                                                                                                                                                                                                                                                                                                                                                                                                                                                                                                                                                                                                                                                                                                                                                                                                                                                                                                                                                                                                                                                                                                                                                                                                                                                                                                                                                                                                                                                                                                                                                                                                                                                                                                 |                                        | 8.8%    | 13,920             | 7,895                                     | 5,130                                                                 |  |
| Total              |                                                                                                                                                                                                                                                                                                                                                                                                                                                                                                                                                                                                                                                                                                                                                                                                                                                                                                                                                                                                                                                                                                                                                                                                                                                                                                                                                                                                                                                                                                                                                                                                                                                                                                                                                                                                                                                                                                                                                                                                                                                                                                                                |                                        | 100.0%  | 159,031            | 142,112                                   | 11,780                                                                |  |

|                                                    | Kov I                                          | Metric                                | Jul 20  | - Jun 21           | 2014 Baseline                                | Change from 2014 Regional                                             |  |
|----------------------------------------------------|------------------------------------------------|---------------------------------------|---------|--------------------|----------------------------------------------|-----------------------------------------------------------------------|--|
|                                                    | Key i                                          | vieti iC                              | Percent | Cases <sup>1</sup> | Regional Median*                             | Median                                                                |  |
|                                                    | Disposed cases that be                         | gan in the Bail Phase                 | 26.9%   | 9,299              | 32.5%                                        | -5.6%                                                                 |  |
|                                                    | Bail cases with a bail                         | Total                                 | 65.1%   | 6,053              | 53.7%                                        | 11.4%                                                                 |  |
|                                                    |                                                | Bail Disposition with 1 appearance    | 57.6%   | 3,489              | 52.5%                                        | 5.1%                                                                  |  |
| Bail                                               | or detention order)                            | Bail Disposition within 1-3 days      | 68.9%   | 4,170              | 72.9%                                        | -4.0%                                                                 |  |
| Dali                                               |                                                | Total                                 | 34.9%   | 3,246              | 46.3%                                        | -11.4%                                                                |  |
|                                                    | Bail cases with no bail disposition but with a | Case disposition in 1-3 appearances   | 20.1%   | 654                | 38.7%                                        | -18.6%                                                                |  |
|                                                    | case disposition                               | Case disposition in 0-3 months        | 60.1%   | 1,950              | 79.1%                                        | -19.0%                                                                |  |
|                                                    | ·                                              | Case disposition rate before trial    | 92.5%   | 3,002              | 92.8%                                        | -0.3%                                                                 |  |
|                                                    |                                                |                                       |         |                    |                                              |                                                                       |  |
|                                                    | Disposition rate (include                      | s bail cases with case dispositions)  | 92.3%   | 31,900             | 88.7%                                        | 3.6%                                                                  |  |
| Before Trial                                       | Disposed within 1-3 app                        | earances (net of bench warrant cases) | 52.4%   | 8,320              | 46.0%                                        | 6.4%                                                                  |  |
|                                                    | Disposed within 0-3 mo                         | nths (net of bench warrant cases)     | 60.9%   | 9,667              | 60.7%                                        | 0.2%                                                                  |  |
|                                                    |                                                |                                       |         |                    |                                              |                                                                       |  |
| Trial                                              | Collapse Rate at Trial <sup>2</sup>            |                                       | 62.7%   | 1,676              | 62.3%                                        | 0.4%                                                                  |  |
|                                                    |                                                |                                       |         |                    |                                              |                                                                       |  |
|                                                    | Cases Pending³ a                               | s of June 30, 2021                    | Percent | Cases <sup>1</sup> | Cases in the Pre-Trial<br>Phase <sup>4</sup> | Cases in the Trial Phase <sup>5</sup> (including preliminary hearing) |  |
|                                                    | 0-8 months                                     |                                       | 60.9%   | 16,098             | 15,901                                       | 197                                                                   |  |
| Ame of All Develler                                | 8-10 months                                    |                                       | 10.6%   | 2,788              | 2,636                                        | 152                                                                   |  |
| Age of All Pending Cases <sup>6</sup> 10-15 months |                                                |                                       | 16.7%   | 4,399              | 3,744                                        | 655                                                                   |  |
| <b>Vases</b>                                       | 15-18 months                                   |                                       | 4.5%    | 1,178              | 818                                          | 360                                                                   |  |
| Over 18 months                                     |                                                |                                       |         | 1,951              | 997                                          | 7 954                                                                 |  |
| Total                                              | 100.0%                                         | 26,414                                | 24,096  | 2,318              |                                              |                                                                       |  |