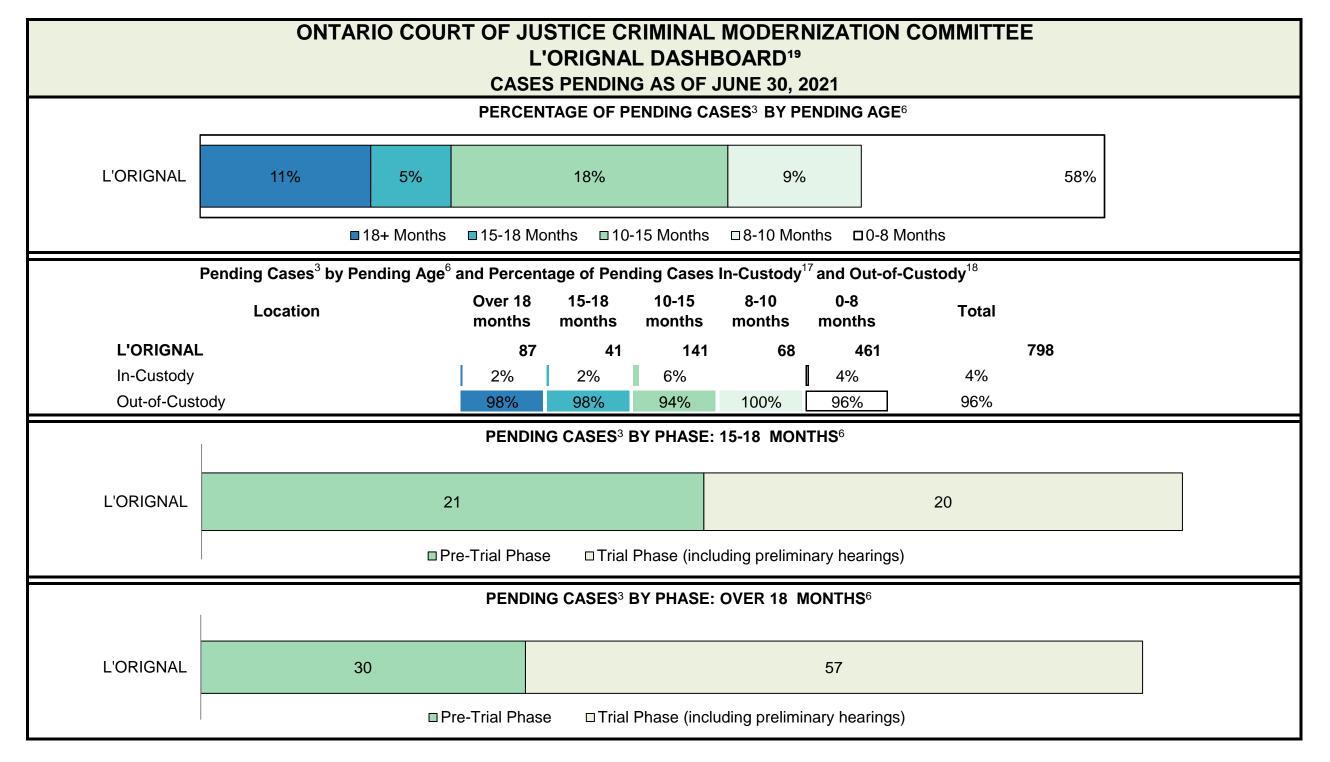

CASES PENDING AS OF JUNE 30, 2021

| Pending Cases <sup>3</sup> | by Pending Age <sup>6</sup> and | <b>Percentage of Pending Cases</b> | In-Custody <sup>17</sup> and Out-of-Custody <sup>18</sup> |
|----------------------------|---------------------------------|------------------------------------|-----------------------------------------------------------|
|----------------------------|---------------------------------|------------------------------------|-----------------------------------------------------------|

| Location       | Over 18 months | 15-18<br>months | 10-15<br>months | 8-10<br>months | 0-8<br>months | Total   |
|----------------|----------------|-----------------|-----------------|----------------|---------------|---------|
| PROVINCIAL     | 13,920         | 7,803           | 27,583          | 17,572         | 92,153        | 159,031 |
| In-Custody     | 13%            | 13%             | 12%             | 12%            | 15%           | 14%     |
| Out-of-Custody | 80%            | 81%             | 85%             | 86%            | 83%           | 83%     |
| Central East   | 1,951          | 1,178           | 4,399           | 2,788          | 16,098        | 26,414  |
| Central West   | 4,450          | 2,292           | 6,525           | 3,718          | 18,201        | 35,186  |
| East           | 1,504          | 941             | 3,505           | 1,900          | 10,323        | 18,173  |
| North East     | 828            | 497             | 2,114           | 1,803          | 8,880         | 14,122  |
| North West     | 1,024          | 427             | 1,570           | 1,158          | 5,491         | 9,670   |
| Toronto        | 2,306          | 1,316           | 3,973           | 2,544          | 15,625        | 25,764  |
| West           | 1,857          | 1,152           | 5,497           | 3,661          | 17,535        | 29,702  |