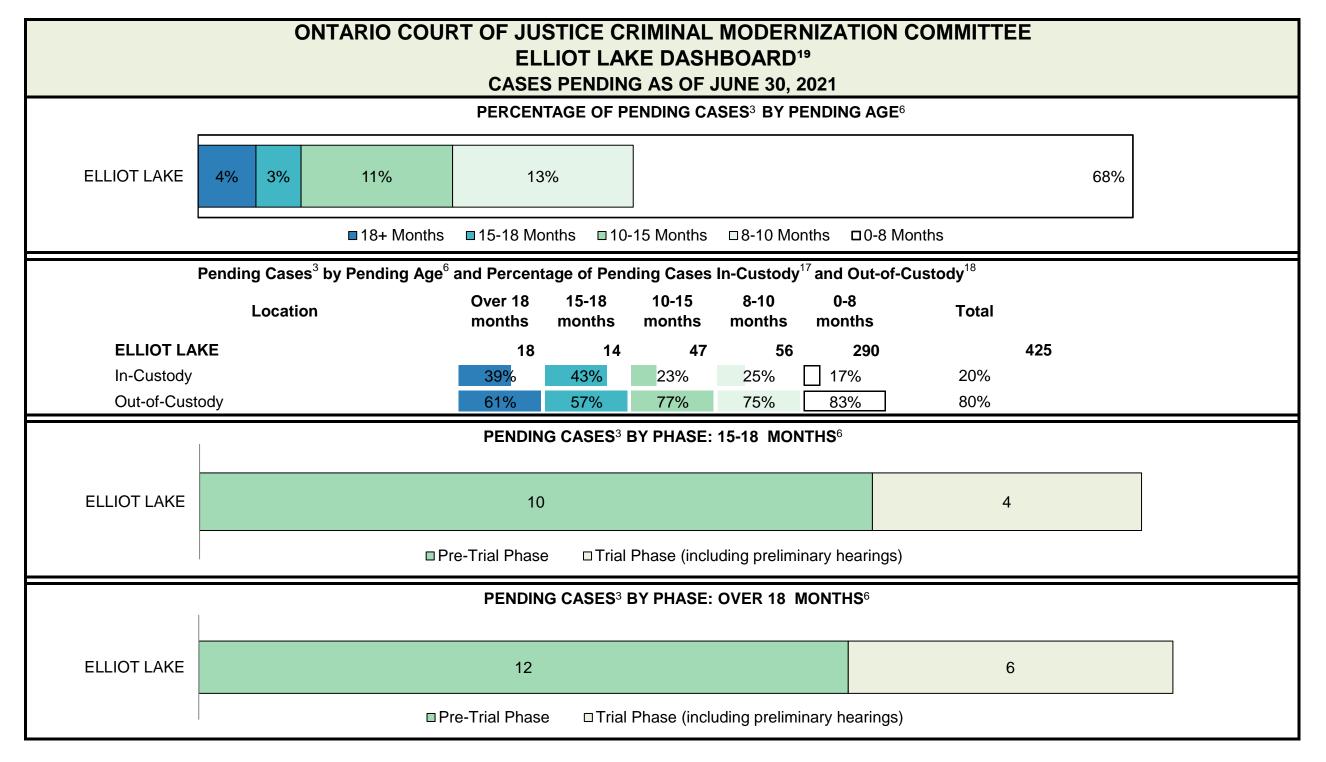

CASES PENDING AS OF JUNE 30, 2021

| Pending Cases <sup>3</sup> | by Pending Age <sup>6</sup> and | <b>Percentage of Pending Cases</b> | In-Custody <sup>17</sup> and Out-of-Custody <sup>18</sup> |
|----------------------------|---------------------------------|------------------------------------|-----------------------------------------------------------|
|----------------------------|---------------------------------|------------------------------------|-----------------------------------------------------------|

| Location       | Over 18 months | 15-18<br>months | 10-15<br>months | 8-10<br>months | 0-8<br>months | Total   |
|----------------|----------------|-----------------|-----------------|----------------|---------------|---------|
| PROVINCIAL     | 13,920         | 7,803           | 27,583          | 17,572         | 92,153        | 159,031 |
| In-Custody     | 13%            | 13%             | 12%             | 12%            | 15%           | 14%     |
| Out-of-Custody | 80%            | 81%             | 85%             | 86%            | 83%           | 83%     |
| Central East   | 1,951          | 1,178           | 4,399           | 2,788          | 16,098        | 26,414  |
| Central West   | 4,450          | 2,292           | 6,525           | 3,718          | 18,201        | 35,186  |
| East           | 1,504          | 941             | 3,505           | 1,900          | 10,323        | 18,173  |
| North East     | 828            | 497             | 2,114           | 1,803          | 8,880         | 14,122  |
| North West     | 1,024          | 427             | 1,570           | 1,158          | 5,491         | 9,670   |
| Toronto        | 2,306          | 1,316           | 3,973           | 2,544          | 15,625        | 25,764  |
| West           | 1,857          | 1,152           | 5,497           | 3,661          | 17,535        | 29,702  |