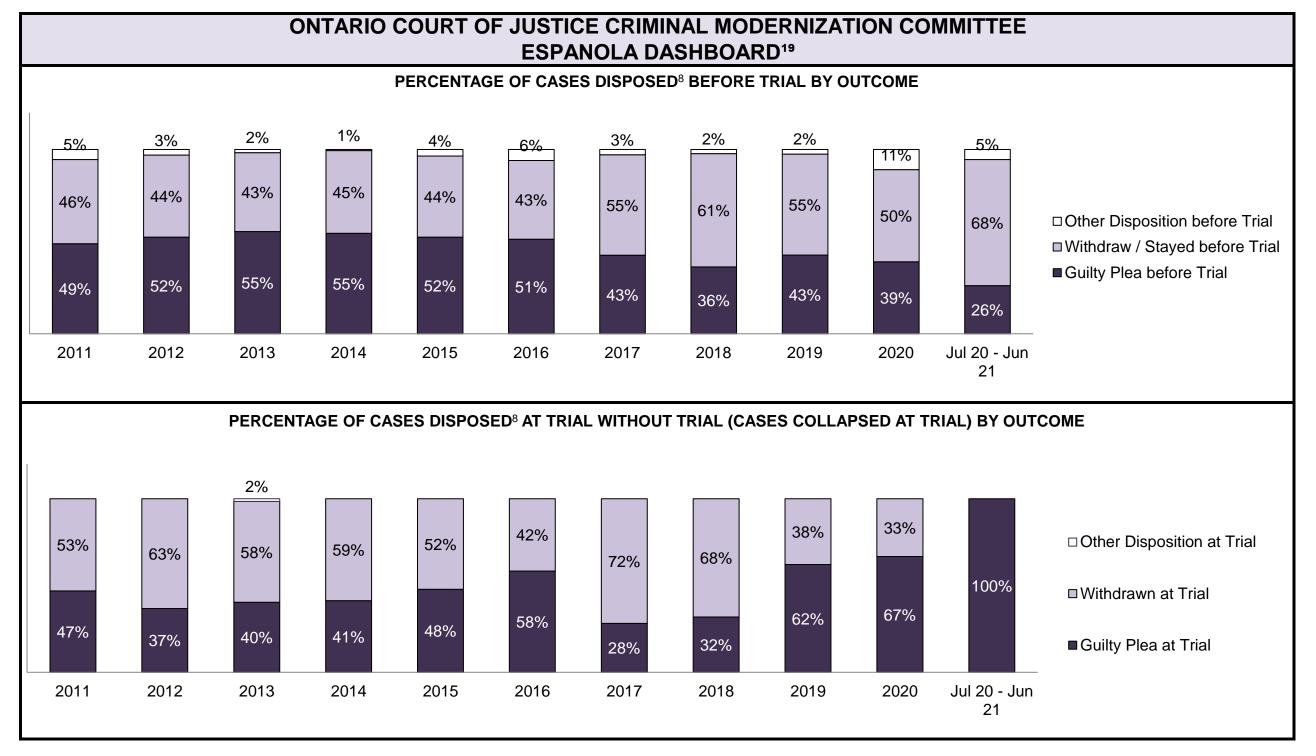

| 69%  | 84%  | 77%  | 81%  | 78%  | 81%  | 95%  | 91%  | 83%  | 100% | 100%            |
| Before Trial                                                                                                                             | 276  | 263  | 238  | 176  | 141  | 185  | 211  | 267  | 164  | 64   | 111             |
| In-Custody                                                                                                                               | 23%  | 17%  | 20%  | 19%  | 26%  | 6%   | 6%   | 7%   | 4%   | 3%   | 7%              |
| Out-of-Custody                                                                                                                           | 77%  | 83%  | 80%  | 81%  | 74%  | 94%  | 94%  | 93%  | 96%  | 97%  | 93%             |







| Percentage of Cases Disposed <sup>8</sup> At Trial Without Trial (Collapse Rate At Trial <sup>2</sup> ) by Offence Group At Disposition |      |      |      |      |      |      |      |      |      |      |                 |
|-----------------------------------------------------------------------------------------------------------------------------------------|------|------|------|------|------|------|------|------|------|------|-----------------|
| Offence Group at Disposition <sup>14</sup>                                                                                              | 2011 | 2012 | 2013 | 2014 | 2015 | 2016 | 2017 | 2018 | 2019 | 2020 | Jul 20 - Jun 21 |
| Crimes Against The Person