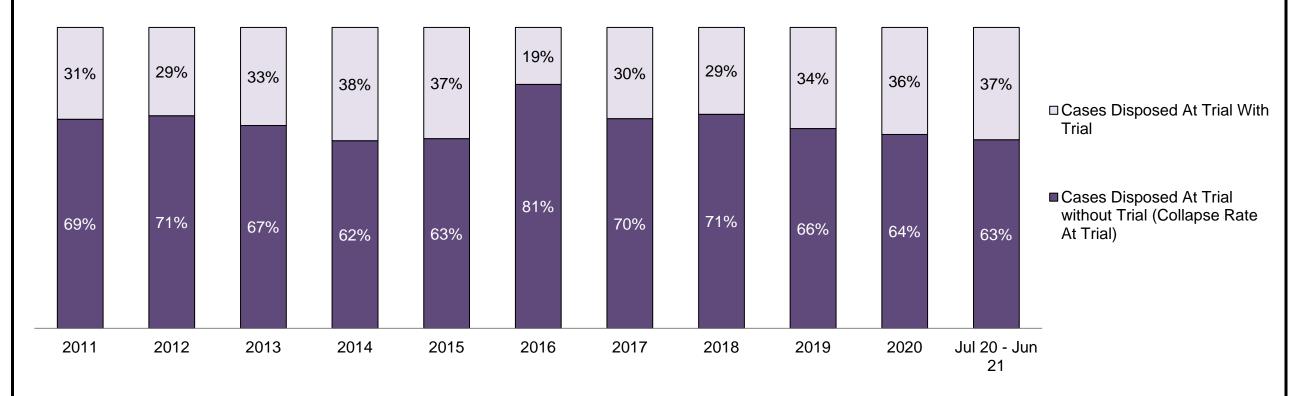

| 85%                        | 85%                      | 80%         | 85%          | 81%   | 85%   | 89%   | 79%   | 76%          |       |
| Before Trial                             | 2,565         | 2,164       | 2,280                      | 1,972                    | 1,950       | 1,949        | 2,187 | 2,405 | 2,419 | 1,664 | 1            | 1,974 |
| In-Custody                               | 24%           | 29%         | 33%                        | 29%                      | 28%         | 29%          | 30%   | 28%   | 31%   | 29%   | 23%          |       |
| Out-of-Custody                           | 76%           | 71%         | 67%                        | 71%                      | 72%         | 71%          | 70%   | 72%   | 69%   | 71%   | 77%          |       |







| Percentage of Cases Disposed <sup>8</sup> At Trial Without Trial (Collapse Rate At Trial <sup>2</sup> ) by Offence Group At Disposition |      |      |      |      |      |      |      |      |      |      |                 |  |
|-----------------------------------------------------------------------------------------------------------------------------------------|------|------|------|------|------|------|------|------|------|------|-----------------|--|
| Offence Group at Disposition <sup>14</sup>                                                                                              | 2011 | 2012 | 2013 | 2014 | 2015 | 2016 | 2017 | 2018 | 2019 | 2020 | Jul 20 - Jun 21 |  |
| Crimes Against The Person