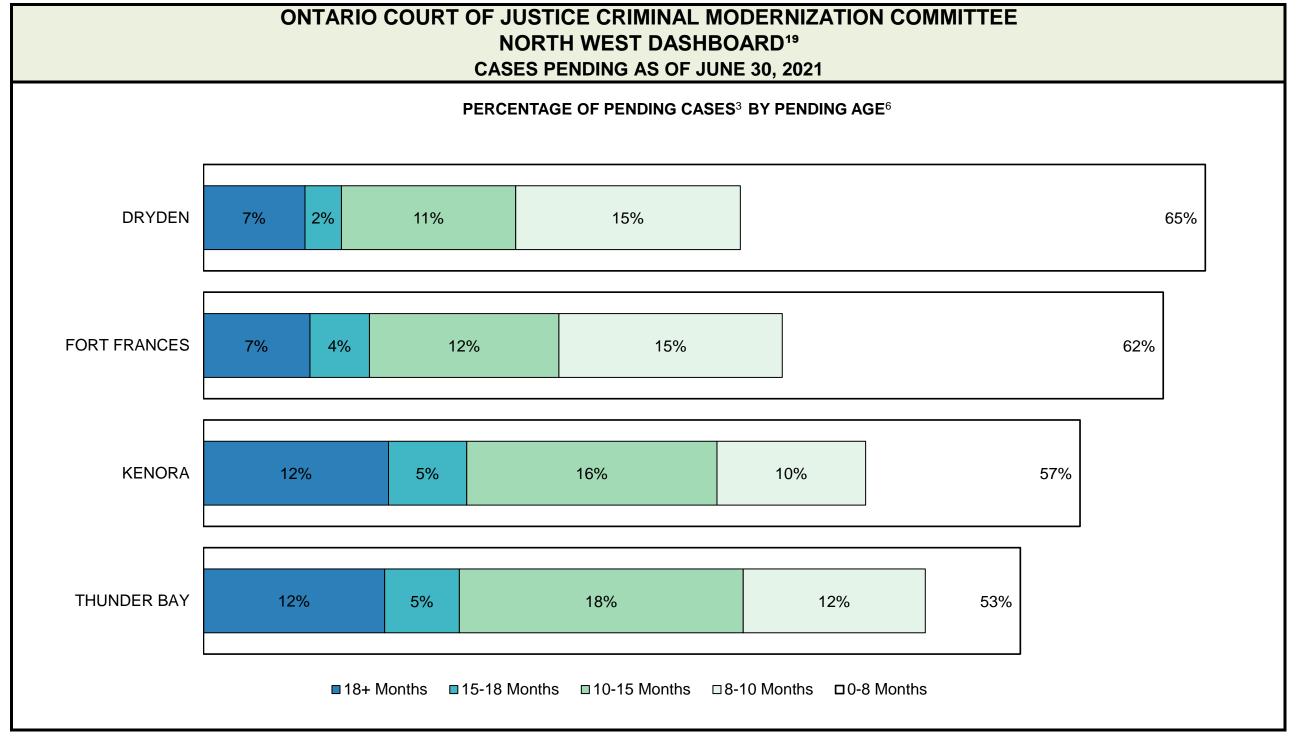

| Location       | Over 18 months | 15-18<br>months | 10-15<br>months | 8-10<br>months | 0-8<br>months | Total   |
|----------------|----------------|-----------------|-----------------|----------------|---------------|---------|
| PROVINCIAL     | 13,920         | 7,803           | 27,583          | 17,572         | 92,153        | 159,031 |
| In-Custody     | 13%            | 13%             | 12%             | 12%            | 15%           | 14%     |
| Out-of-Custody | 80%            | 81%             | 85%             | 86%            | 83%           | 83%     |
| Central East   | 1,951          | 1,178           | 4,399           | 2,788          | 16,098        | 26,414  |
| Central West   | 4,450          | 2,292           | 6,525           | 3,718          | 18,201        | 35,186  |
| East           | 1,504          | 941             | 3,505           | 1,900          | 10,323        | 18,173  |
| North East     | 828            | 497             | 2,114           | 1,803          | 8,880         | 14,122  |
| North West     | 1,024          | 427             | 1,570           | 1,158          | 5,491         | 9,670   |
| Toronto        | 2,306          | 1,316           | 3,973           | 2,544          | 15,625        | 25,764  |
| West           | 1,857          | 1,152           | 5,497           | 3,661          | 17,535        | 29,702  |