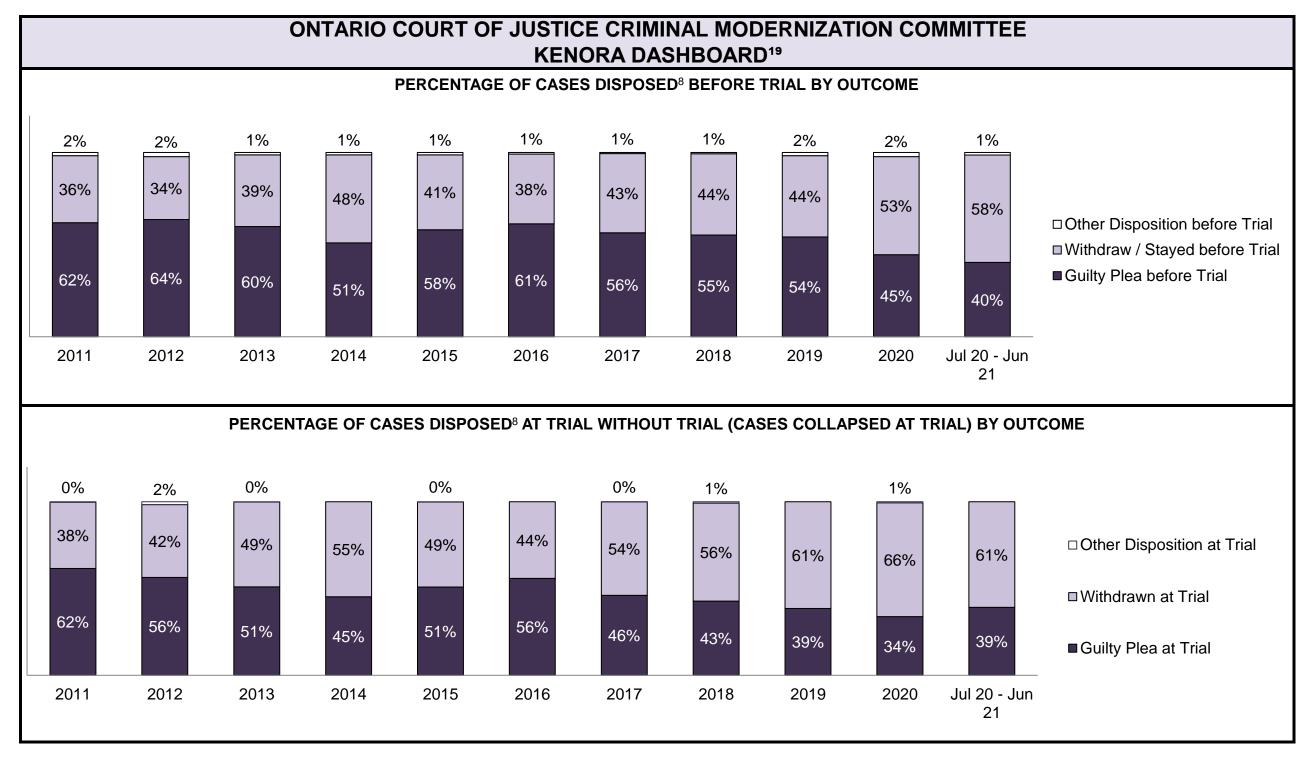

|                                                    | Kov I                                          | Metric                                | Jul 20  | - Jun 21           | 2014 Baseline                                | Change from 2014 Regional                                             |  |
|----------------------------------------------------|------------------------------------------------|---------------------------------------|---------|--------------------|----------------------------------------------|-----------------------------------------------------------------------|--|
|                                                    | Key i                                          | vieti iC                              | Percent | Cases <sup>1</sup> | Regional Median*                             | Median                                                                |  |
|                                                    | Disposed cases that be                         | gan in the Bail Phase                 | 26.9%   | 9,299              | 32.5%                                        | -5.6%                                                                 |  |
|                                                    | Bail cases with a bail                         | Total                                 | 65.1%   | 6,053              | 53.7%                                        | 11.4%                                                                 |  |
|                                                    |                                                | Bail Disposition with 1 appearance    | 57.6%   | 3,489              | 52.5%                                        | 5.1%                                                                  |  |
| Bail                                               | or detention order)                            | Bail Disposition within 1-3 days      | 68.9%   | 4,170              | 72.9%                                        | -4.0%                                                                 |  |
| Dali                                               |                                                | Total                                 | 34.9%   | 3,246              | 46.3%                                        | -11.4%                                                                |  |
|                                                    | Bail cases with no bail disposition but with a | Case disposition in 1-3 appearances   | 20.1%   | 654                | 38.7%                                        | -18.6%                                                                |  |
|                                                    | case disposition                               | Case disposition in 0-3 months        | 60.1%   | 1,950              | 79.1%                                        | -19.0%                                                                |  |
|                                                    | ·                                              | Case disposition rate before trial    | 92.5%   | 3,002              | 92.8%                                        | -0.3%                                                                 |  |
|                                                    |                                                |                                       |         |                    |                                              |                                                                       |  |
|                                                    | Disposition rate (include                      | s bail cases with case dispositions)  | 92.3%   | 31,900             | 88.7%                                        | 3.6%                                                                  |  |
| Before Trial                                       | Disposed within 1-3 app                        | earances (net of bench warrant cases) | 52.4%   | 8,320              | 46.0%                                        | 6.4%                                                                  |  |
|                                                    | Disposed within 0-3 mo                         | nths (net of bench warrant cases)     | 60.9%   | 9,667              | 60.7%                                        | 0.2%                                                                  |  |
|                                                    |                                                |                                       |         |                    |                                              |                                                                       |  |
| Trial                                              | Collapse Rate at Trial <sup>2</sup>            |                                       | 62.7%   | 1,676              | 62.3%                                        | 0.4%                                                                  |  |
|                                                    |                                                |                                       |         |                    |                                              |                                                                       |  |
|                                                    | Cases Pending³ a                               | s of June 30, 2021                    | Percent | Cases <sup>1</sup> | Cases in the Pre-Trial<br>Phase <sup>4</sup> | Cases in the Trial Phase <sup>5</sup> (including preliminary hearing) |  |
|                                                    | 0-8 months                                     |                                       | 60.9%   | 16,098             | 15,901                                       | 197                                                                   |  |
| Ame of All Develler                                | 8-10 months                                    |                                       | 10.6%   | 2,788              | 2,636                                        | 152                                                                   |  |
| Age of All Pending Cases <sup>6</sup> 10-15 months |                                                |                                       | 16.7%   | 4,399              | 3,744                                        | 655                                                                   |  |
| <b>Vases</b>                                       | 15-18 months                                   |                                       | 4.5%    | 1,178              | 818                                          | 360                                                                   |  |
| Over 18 months                                     |                                                |                                       |         | 1,951              | 997                                          | 7 954                                                                 |  |
| Total                                              | 100.0%                                         | 26,414                                | 24,096  | 2,318              |                                              |                                                                       |  |