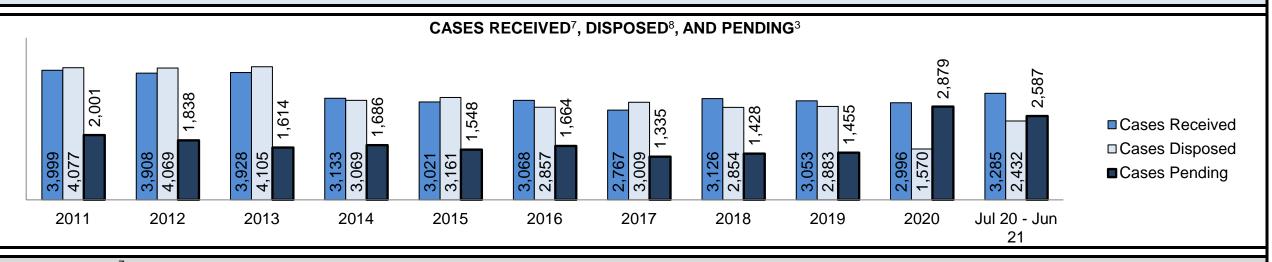

### **ONTARIO COURT OF JUSTICE CRIMINAL MODERNIZATION COMMITTEE** PROVINCIAL DASHBOARD<sup>19</sup> CASES RECEIVED<sup>7</sup>, DISPOSED<sup>8</sup>, AND PENDING<sup>3</sup> 176,202 159,031 120,999 111,879 100,699 97,525 93,913 215,268 210,098 90,869 609'96 99,154 89,500 ■ Cases Received 253,367 256,846 216,660 205,249 205,635 150,474 229,140 207,160 240,736 231,681 211,088 181,317 ,047 218,181 214,137 234,601 220,548 225,798 211,488 □ Cases Disposed ■ Cases Pending 2014 Jul 20 - Jun 2011 2012 2013 2015 2016 2017 2018 2019 2020 21