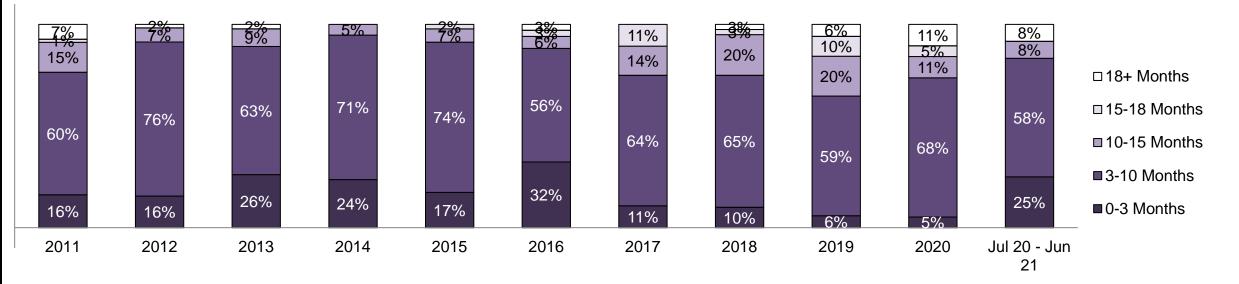

| 4%   | 12%  | 7%   | 3%   | 4%   | 9%   | 3%   | 4%   | 8%   | 10%  | 6%              |  |
| Criminal Code Traffic                                                                                                                   | 13%  | 15%  | 10%  | 15%  | 11%  | 16%  | 14%  | 14%  | 8%   | 7%   | 10%             |  |
| Federal Statute                                                                                                                         | 6%   | 9%   | 12%  | 13%  | 7%   | 16%  | 7%   | 12%  | 6%   | 20%  | 21%             |  |
| Total                                                                                                                                   | 100% | 100% | 100% | 100% | 100% | 100% | 100% | 100% | 100% | 100% | 100%            |  |









|                                          | Kovil                                          | Metric                                       | Jul 20  | - Jun 21           | 2014 Baseline                                | Change from 2014 Regional                                             |  |
|------------------------------------------|------------------------------------------------|----------------------------------------------|---------|--------------------|----------------------------------------------|-----------------------------------------------------------------------|--|
|                                          | Key i                                          | vieti ic                                     | Percent | Cases <sup>1</sup> | Regional Median*