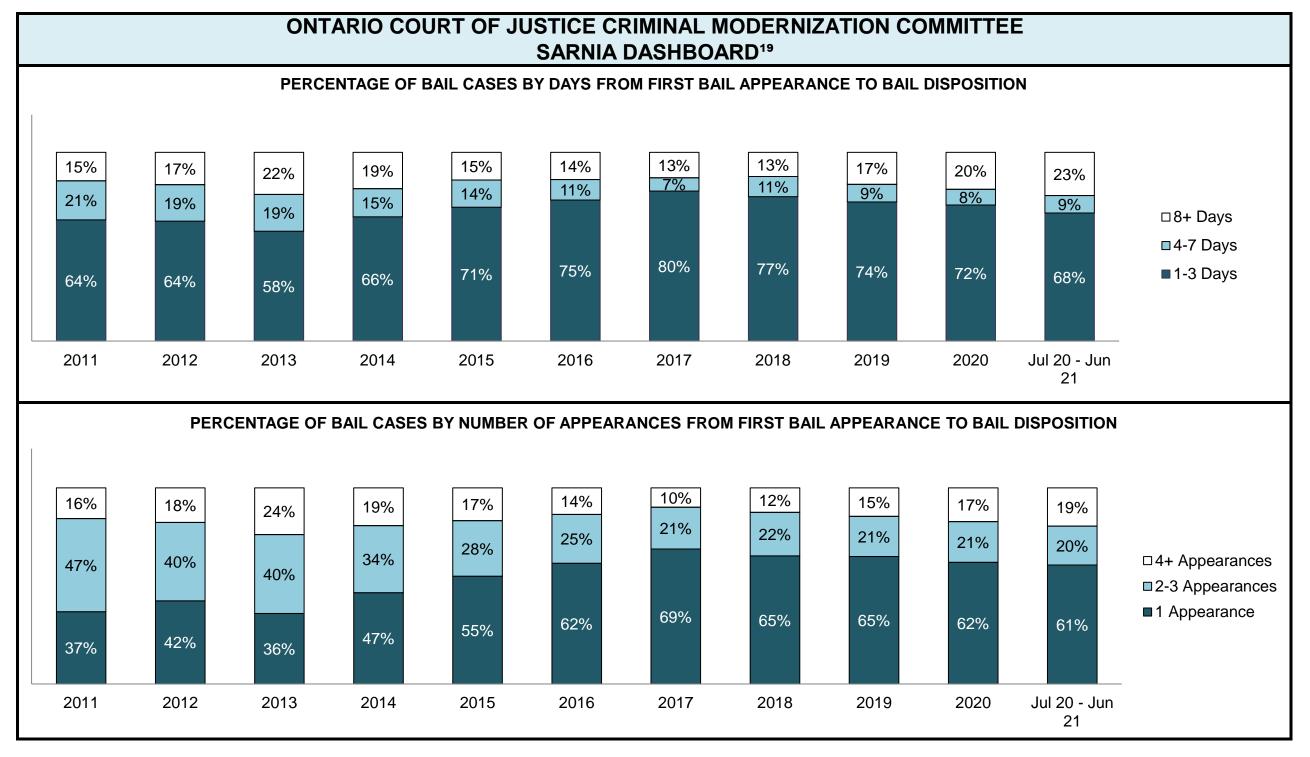

| 459  | 406  | 355  | 292  | 234  | 220  | 290  | 413  | 383  | 586  | 514             |  |
| Crimes Against Property                     | 228  | 220  | 211  | 163  | 137  | 206  | 216  | 234  | 273  | 426  | 357             |  |
| Administration of Justice                   | 269  | 308  | 277  | 239  | 254  | 256  | 302  | 397  | 493  | 696  | 561             |  |
| Other Criminal Code                         | 58   | 45   | 64   | 54   | 51   | 44   | 54   | 81   | 82   | 119  | 137             |  |
| Criminal Code Traffic                       | 115  | 111  | 113  | 85   | 71   | 65   | 60   | 81   | 148  | 247  | 208             |  |
| Federal Statute                             | 231  | 165  | 187  | 162  | 160  | 134  | 87   | 126  | 153  | 202  | 158             |  |









| Cases Disposed <sup>8</sup> by Phase and Percentage of In-Custody <sup>11</sup> , Out-of-Custody <sup>12</sup> Cases at Case Disposition |       |       |       |       |       |       |       |       |       |       |                 |
|------------------------------------------------------------------------------------------------------------------------------------------|-------|-------|-------|-------|-------|-------|-------|-------|-------|-------|-----------------|
| Phases                                                                                                                                   | 2011  | 2012  | 2013  | 2014  | 2015  | 2016  | 2017  | 2018  | 2019  | 2020  | Jul 20 - Jun 21 |
| At Trial With Trial