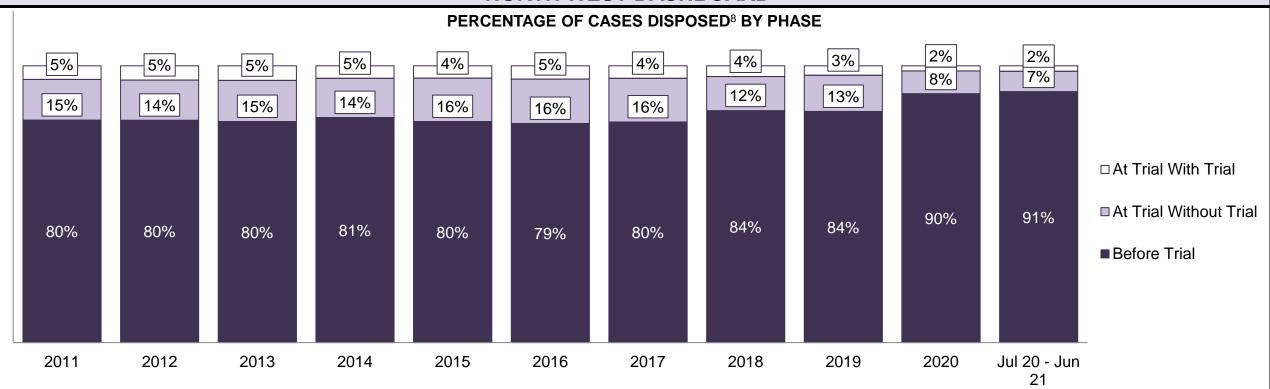

| Cases Disposed <sup>8</sup> by Phase and Percentage of In-Custody <sup>11</sup> , Out-of-Custody <sup>12</sup> Cases at Case Disposition |        |        |        |        |        |        |        |        |        |        |                 |  |
|------------------------------------------------------------------------------------------------------------------------------------------|--------|--------|--------|--------|--------|--------|--------|--------|--------|--------|-----------------|--|
| Phases                                                                                                                                   | 2011   | 2012   | 2013   | 2014   | 2015   | 2016   | 2017   | 2018   | 2019   | 2020   | Jul 20 - Jun 21 |  |
| At Trial With Trial                                                                                                                      | 1,664  | 1,672  | 1,502  | 1,471  | 1,476  | 1,505  | 1,587  | 1,484  | 1,497  | 847    | 997             |  |
| In-Custody                                                                                                                               | 12%    | 13%    | 14%    | 11%    | 12%    | 10%    | 10%    | 8%     | 10%    | 12%    | 11%             |  |
| Out-of-Custody                                                                                                                           | 88%    | 87%    | 86%    | 89%    | 88%    | 90%    | 90%    | 92%    | 90%    | 88%    | 89%             |  |
| At Trial Without Trial                                                                                                                   | 3,479  | 3,138  | 2,578  | 2,435  | 2,493  | 2,570  | 2,432  | 2,385  | 2,472  | 1,598  | 1,676           |  |
| In-Custody                                                                                                                               | 13%    | 14%    | 14%    | 13%    | 13%    | 10%    | 10%    | 10%    | 10%    | 12%    | 14%             |  |
| Out-of-Custody                                                                                                                           | 87%    | 86%    | 86%    | 87%    | 87%    | 90%    | 90%    | 90%    | 90%    | 88%    | 86%             |  |
| Before Trial                                                                                                                             | 39,035 | 36,793 | 32,985 | 30,592 | 30,396 | 31,008 | 31,627 | 31,231 | 33,975 | 25,747 | 31,900          |  |
| In-Custody                                                                                                                               | 17%    | 17%    | 18%    | 17%    | 17%    | 17%    | 16%    | 13%    | 14%    | 14%    | 11%             |  |
| Out-of-Custody                                                                                                                           | 83%    | 83%    | 82%    | 83%    | 83%    | 83%    | 84%    | 87%    | 86%    | 86%    | 89%             |  |