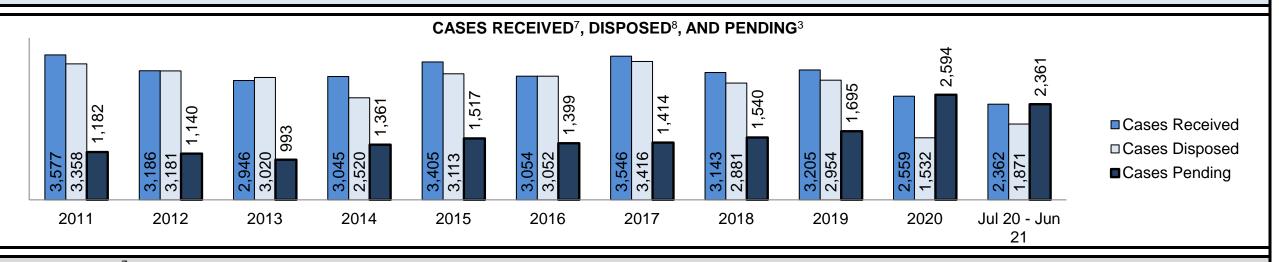

### **ONTARIO COURT OF JUSTICE CRIMINAL MODERNIZATION COMMITTEE** PROVINCIAL DASHBOARD<sup>19</sup> CASES RECEIVED<sup>7</sup>, DISPOSED<sup>8</sup>, AND PENDING<sup>3</sup> 176,202 159,031 120,999 111,879 100,699 97,525 93,913 215,268 210,098 90,869 609'96 99,154 89,500 ■ Cases Received 253,367 256,846 216,660 205,249 205,635 150,474 229,140 207,160 240,736 231,681 211,088 181,317 ,047 218,181 214,137 234,601 220,548 225,798 211,488 □ Cases Disposed ■ Cases Pending 2014 Jul 20 - Jun 2011 2012 2013 2015 2016 2017 2018 2019 2020 21