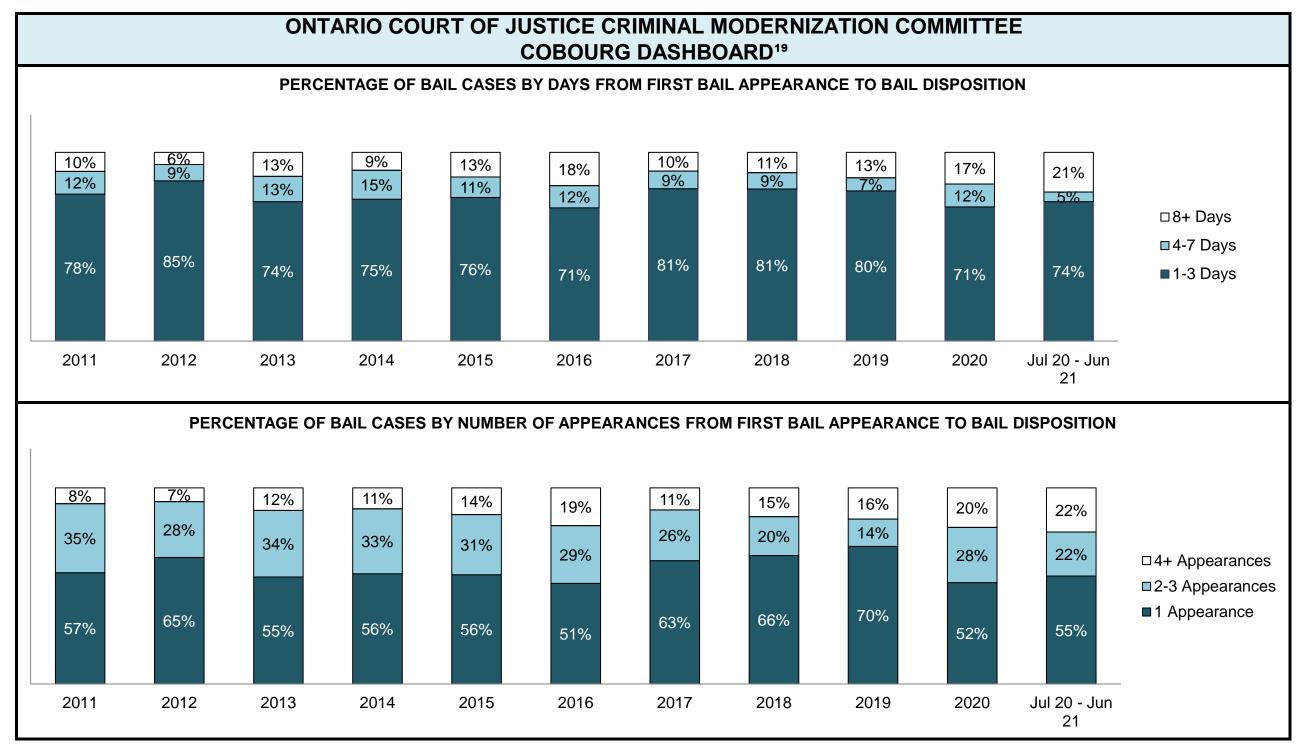

|                                                    | Kov I                                          | Metric                                | Jul 20  | - Jun 21           | 2014 Baseline                                | Change from 2014 Regional                                             |  |
|----------------------------------------------------|------------------------------------------------|---------------------------------------|---------|--------------------|----------------------------------------------|-----------------------------------------------------------------------|--|
|                                                    | Key i                                          | vieti iC                              | Percent | Cases <sup>1</sup> | Regional Median*                             | Median                                                                |  |
|                                                    | Disposed cases that be                         | gan in the Bail Phase                 | 26.9%   | 9,299              | 32.5%                                        | -5.6%                                                                 |  |
|                                                    | Bail cases with a bail                         | Total                                 | 65.1%   | 6,053              | 53.7%                                        | 11.4%                                                                 |  |
|                                                    |                                                | Bail Disposition with 1 appearance    | 57.6%   | 3,489              | 52.5%                                        | 5.1%                                                                  |  |
| Bail                                               | or detention order)                            | Bail Disposition within 1-3 days      | 68.9%   | 4,170              | 72.9%                                        | -4.0%                                                                 |  |
| Dali                                               |                                                | Total                                 | 34.9%   | 3,246              | 46.3%                                        | -11.4%                                                                |  |
|                                                    | Bail cases with no bail disposition but with a | Case disposition in 1-3 appearances   | 20.1%   | 654                | 38.7%                                        | -18.6%                                                                |  |
|                                                    | case disposition                               | Case disposition in 0-3 months        | 60.1%   | 1,950              | 79.1%                                        | -19.0%                                                                |  |
|                                                    | ·                                              | Case disposition rate before trial    | 92.5%   | 3,002              | 92.8%                                        | -0.3%                                                                 |  |
|                                                    |                                                |                                       |         |                    |                                              |                                                                       |  |
|                                                    | Disposition rate (include                      | s bail cases with case dispositions)  | 92.3%   | 31,900             | 88.7%                                        | 3.6%                                                                  |  |
| Before Trial                                       | Disposed within 1-3 app                        | earances (net of bench warrant cases) | 52.4%   | 8,320              | 46.0%                                        | 6.4%                                                                  |  |
|                                                    | Disposed within 0-3 mo                         | nths (net of bench warrant cases)     | 60.9%   | 9,667              | 60.7%                                        | 0.2%                                                                  |  |
|                                                    |                                                |                                       |         |                    |                                              |                                                                       |  |
| Trial                                              | Collapse Rate at Trial <sup>2</sup>            |                                       | 62.7%   | 1,676              | 62.3%                                        | 0.4%                                                                  |  |
|                                                    |                                                |                                       |         |                    |                                              |                                                                       |  |
|                                                    | Cases Pending³ a                               | s of June 30, 2021                    | Percent | Cases <sup>1</sup> | Cases in the Pre-Trial<br>Phase <sup>4</sup> | Cases in the Trial Phase <sup>5</sup> (including preliminary hearing) |  |
|                                                    | 0-8 months                                     |                                       | 60.9%   | 16,098             | 15,901                                       | 197                                                                   |  |
| Ame of All Develler                                | 8-10 months                                    |                                       | 10.6%   | 2,788              | 2,636                                        | 152                                                                   |  |
| Age of All Pending Cases <sup>6</sup> 10-15 months |                                                |                                       | 16.7%   | 4,399              | 3,744                                        | 655                                                                   |  |
| <b>Vases</b>                                       | 15-18 months                                   |                                       | 4.5%    | 1,178              | 818                                          | 360                                                                   |  |
| Over 18 months                                     |                                                |                                       |         | 1,951              | 997                                          | 7 954                                                                 |  |
| Total                                              | 100.0%                                         | 26,414                                | 24,096  | 2,318              |                                              |                                                                       |  |