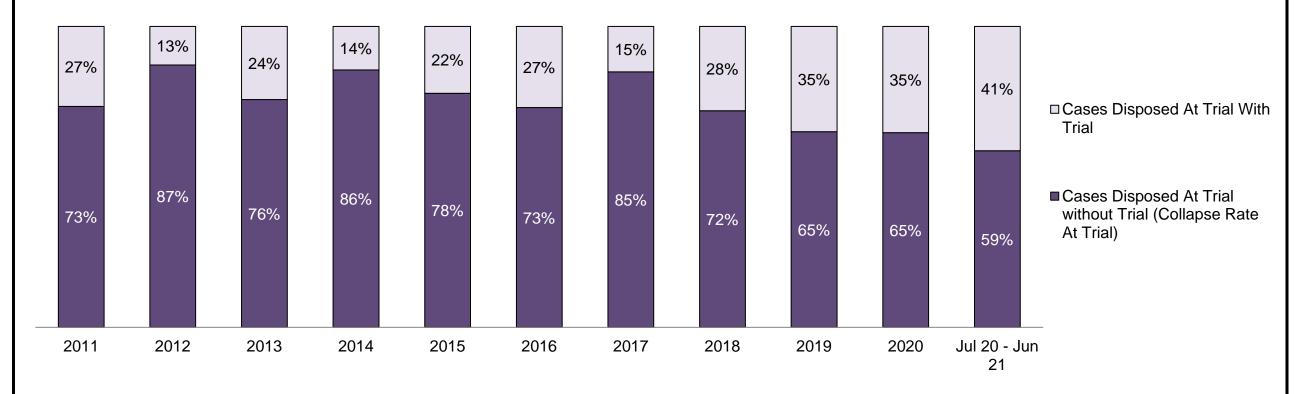

|                    | Kovi                                                                                                                                                                                                                                                                                                                                                                                                                                                                                                                                                                                                                                                                                                                                                                                                                                                                                                                                                                                                                                                                                                                                                                                                                                                                                                                                                                                                                                                                                                                                                                                                                                                                                                                                                                                                                                                                                                                                                                                                                                                                                                                           | Metric                                 | Jul 20  | - Jun 21           | 2014 Baseline                             | Change from 2014 Regional                                             |  |
|--------------------|--------------------------------------------------------------------------------------------------------------------------------------------------------------------------------------------------------------------------------------------------------------------------------------------------------------------------------------------------------------------------------------------------------------------------------------------------------------------------------------------------------------------------------------------------------------------------------------------------------------------------------------------------------------------------------------------------------------------------------------------------------------------------------------------------------------------------------------------------------------------------------------------------------------------------------------------------------------------------------------------------------------------------------------------------------------------------------------------------------------------------------------------------------------------------------------------------------------------------------------------------------------------------------------------------------------------------------------------------------------------------------------------------------------------------------------------------------------------------------------------------------------------------------------------------------------------------------------------------------------------------------------------------------------------------------------------------------------------------------------------------------------------------------------------------------------------------------------------------------------------------------------------------------------------------------------------------------------------------------------------------------------------------------------------------------------------------------------------------------------------------------|----------------------------------------|---------|--------------------|-------------------------------------------|-----------------------------------------------------------------------|--|
|                    | Ney i                                                                                                                                                                                                                                                                                                                                                                                                                                                                                                                                                                                                                                                                                                                                                                                                                                                                                                                                                                                                                                                                                                                                                                                                                                                                                                                                                                                                                                                                                                                                                                                                                                                                                                                                                                                                                                                                                                                                                                                                                                                                                                                          | wett ic                                | Percent | Cases <sup>1</sup> | Regional Median*                          | Median                                                                |  |
|                    | Disposed cases that be                                                                                                                                                                                                                                                                                                                                                                                                                                                                                                                                                                                                                                                                                                                                                                                                                                                                                                                                                                                                                                                                                                                                                                                                                                                                                                                                                                                                                                                                                                                                                                                                                                                                                                                                                                                                                                                                                                                                                                                                                                                                                                         | gan in the Bail Phase                  | 39.5%   | 71,651             | 44.0%                                     | -4.5%                                                                 |  |
|                    | Bail cases with a bail                                                                                                                                                                                                                                                                                                                                                                                                                                                                                                                                                                                                                                                                                                                                                                                                                                                                                                                                                                                                                                                                                                                                                                                                                                                                                                                                                                                                                                                                                                                                                                                                                                                                                                                                                                                                                                                                                                                                                                                                                                                                                                         | Total                                  | 61.5%   | 44,048             | 56.6%                                     | 4.9%                                                                  |  |
|                    | · ·                                                                                                                                                                                                                                                                                                                                                                                                                                                                                                                                                                                                                                                                                                                                                                                                                                                                                                                                                                                                                                                                                                                                                                                                                                                                                                                                                                                                                                                                                                                                                                                                                                                                                                                                                                                                                                                                                                                                                                                                                                                                                                                            | Bail Disposition with 1 appearance     | 56.3%   | 24,783             | 51.4%                                     | 4.8%                                                                  |  |
| Bail               | or detention order)                                                                                                                                                                                                                                                                                                                                                                                                                                                                                                                                                                                                                                                                                                                                                                                                                                                                                                                                                                                                                                                                                                                                                                                                                                                                                                                                                                                                                                                                                                                                                                                                                                                                                                                                                                                                                                                                                                                                                                                                                                                                                                            | Bail Disposition within 1-3 days       |         | 30,316             | 72.5%                                     | -3.7%                                                                 |  |
| Dali               |                                                                                                                                                                                                                                                                                                                                                                                                                                                                                                                                                                                                                                                                                                                                                                                                                                                                                                                                                                                                                                                                                                                                                                                                                                                                                                                                                                                                                                                                                                                                                                                                                                                                                                                                                                                                                                                                                                                                                                                                                                                                                                                                | Total                                  | 38.5%   | 27,603             | 43.4%                                     | -4.9%                                                                 |  |
|                    | Bail cases with no bail disposition but with a                                                                                                                                                                                                                                                                                                                                                                                                                                                                                                                                                                                                                                                                                                                                                                                                                                                                                                                                                                                                                                                                                                                                                                                                                                                                                                                                                                                                                                                                                                                                                                                                                                                                                                                                                                                                                                                                                                                                                                                                                                                                                 | Case disposition in 1-3 appearances    | 15.2%   | 4,186              | 35.0%                                     | -19.9%                                                                |  |
|                    | case disposition                                                                                                                                                                                                                                                                                                                                                                                                                                                                                                                                                                                                                                                                                                                                                                                                                                                                                                                                                                                                                                                                                                                                                                                                                                                                                                                                                                                                                                                                                                                                                                                                                                                                                                                                                                                                                                                                                                                                                                                                                                                                                                               | Case disposition in 0-3 months         | 56.6%   | 15,629             | 76.5%                                     | -19.9%                                                                |  |
|                    | The state of the s | Case disposition rate before trial     | 92.4%   | 25,517             | 90.5%                                     | 1.9%                                                                  |  |
|                    |                                                                                                                                                                                                                                                                                                                                                                                                                                                                                                                                                                                                                                                                                                                                                                                                                                                                                                                                                                                                                                                                                                                                                                                                                                                                                                                                                                                                                                                                                                                                                                                                                                                                                                                                                                                                                                                                                                                                                                                                                                                                                                                                |                                        |         |                    |                                           |                                                                       |  |
|                    | Disposition rate (include                                                                                                                                                                                                                                                                                                                                                                                                                                                                                                                                                                                                                                                                                                                                                                                                                                                                                                                                                                                                                                                                                                                                                                                                                                                                                                                                                                                                                                                                                                                                                                                                                                                                                                                                                                                                                                                                                                                                                                                                                                                                                                      | es bail cases with case dispositions)  | 91.6%   | 166,107            | 84.3%                                     | 7.3%                                                                  |  |
| Before Trial       | Disposed within 1-3 app                                                                                                                                                                                                                                                                                                                                                                                                                                                                                                                                                                                                                                                                                                                                                                                                                                                                                                                                                                                                                                                                                                                                                                                                                                                                                                                                                                                                                                                                                                                                                                                                                                                                                                                                                                                                                                                                                                                                                                                                                                                                                                        | pearances (net of bench warrant cases) | 41.5%   | 31,861             | 42.7%                                     | -1.1%                                                                 |  |
|                    | Disposed within 0-3 mo                                                                                                                                                                                                                                                                                                                                                                                                                                                                                                                                                                                                                                                                                                                                                                                                                                                                                                                                                                                                                                                                                                                                                                                                                                                                                                                                                                                                                                                                                                                                                                                                                                                                                                                                                                                                                                                                                                                                                                                                                                                                                                         | nths (net of bench warrant cases)      | 58.2%   | 44,662             | 61.7%                                     | -3.5%                                                                 |  |
|                    |                                                                                                                                                                                                                                                                                                                                                                                                                                                                                                                                                                                                                                                                                                                                                                                                                                                                                                                                                                                                                                                                                                                                                                                                                                                                                                                                                                                                                                                                                                                                                                                                                                                                                                                                                                                                                                                                                                                                                                                                                                                                                                                                |                                        |         |                    |                                           |                                                                       |  |
| Trial              | Collapse Rate at Trial <sup>2</sup>                                                                                                                                                                                                                                                                                                                                                                                                                                                                                                                                                                                                                                                                                                                                                                                                                                                                                                                                                                                                                                                                                                                                                                                                                                                                                                                                                                                                                                                                                                                                                                                                                                                                                                                                                                                                                                                                                                                                                                                                                                                                                            |                                        | 64.6%   | 9,821              | 67.5%                                     | -2.9%                                                                 |  |
|                    | Cases Pending³ a                                                                                                                                                                                                                                                                                                                                                                                                                                                                                                                                                                                                                                                                                                                                                                                                                                                                                                                                                                                                                                                                                                                                                                                                                                                                                                                                                                                                                                                                                                                                                                                                                                                                                                                                                                                                                                                                                                                                                                                                                                                                                                               | s of June 30, 2021                     | Percent | Cases <sup>1</sup> | Cases in the Pre-Trial Phase <sup>4</sup> | Cases in the Trial Phase <sup>5</sup> (including preliminary hearing) |  |
|                    | 0-8 months                                                                                                                                                                                                                                                                                                                                                                                                                                                                                                                                                                                                                                                                                                                                                                                                                                                                                                                                                                                                                                                                                                                                                                                                                                                                                                                                                                                                                                                                                                                                                                                                                                                                                                                                                                                                                                                                                                                                                                                                                                                                                                                     |                                        | 57.9%   | 92,153             | 88,863                                    | 933                                                                   |  |
| Age of All Dending | 8-10 months                                                                                                                                                                                                                                                                                                                                                                                                                                                                                                                                                                                                                                                                                                                                                                                                                                                                                                                                                                                                                                                                                                                                                                                                                                                                                                                                                                                                                                                                                                                                                                                                                                                                                                                                                                                                                                                                                                                                                                                                                                                                                                                    |                                        | 11.0%   | 17,572             | 16,310                                    | 804                                                                   |  |
| Cases <sup>6</sup> | Age of All Pending 10-15 months                                                                                                                                                                                                                                                                                                                                                                                                                                                                                                                                                                                                                                                                                                                                                                                                                                                                                                                                                                                                                                                                                                                                                                                                                                                                                                                                                                                                                                                                                                                                                                                                                                                                                                                                                                                                                                                                                                                                                                                                                                                                                                |                                        |         |                    | 23,477                                    | 3,153                                                                 |  |
| <b>0</b> 4363      | 15-18 months                                                                                                                                                                                                                                                                                                                                                                                                                                                                                                                                                                                                                                                                                                                                                                                                                                                                                                                                                                                                                                                                                                                                                                                                                                                                                                                                                                                                                                                                                                                                                                                                                                                                                                                                                                                                                                                                                                                                                                                                                                                                                                                   |                                        | 4.9%    | 7,803              | 5,567                                     | 1,760                                                                 |  |
|                    | Over 18 months                                                                                                                                                                                                                                                                                                                                                                                                                                                                                                                                                                                                                                                                                                                                                                                                                                                                                                                                                                                                                                                                                                                                                                                                                                                                                                                                                                                                                                                                                                                                                                                                                                                                                                                                                                                                                                                                                                                                                                                                                                                                                                                 |                                        | 8.8%    | 13,920             | 7,895                                     | 5,130                                                                 |  |
| Total              |                                                                                                                                                                                                                                                                                                                                                                                                                                                                                                                                                                                                                                                                                                                                                                                                                                                                                                                                                                                                                                                                                                                                                                                                                                                                                                                                                                                                                                                                                                                                                                                                                                                                                                                                                                                                                                                                                                                                                                                                                                                                                                                                |                                        | 100.0%  | 159,031            | 142,112                                   | 11,780                                                                |  |