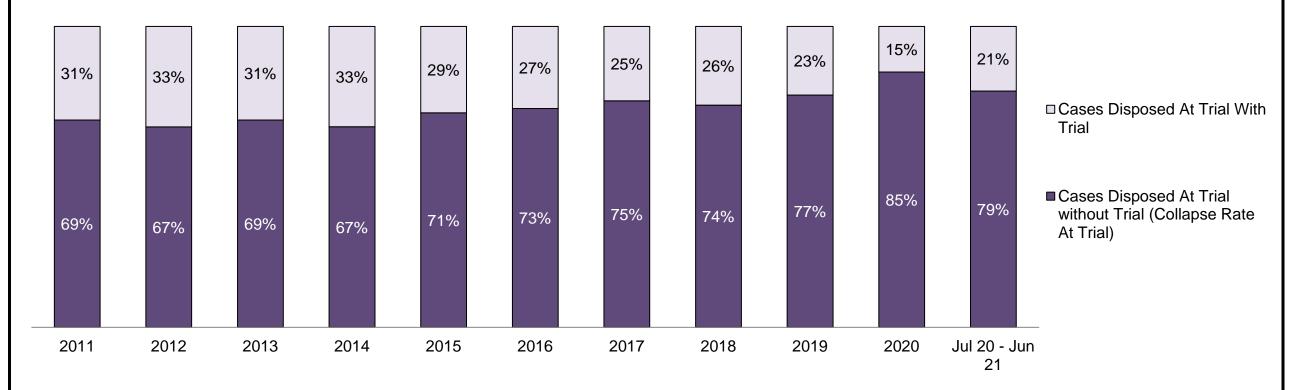

□ Cases Disposed At Trial With Trial

■ Cases Disposed At Trial without Trial (Collapse Rate At Trial)

| Percentage of Cases Disposed <sup>8</sup> At Trial | Without Trial (Collapse Rate | e At Trial <sup>2</sup> ) by Offence Group At Disposition |
|----------------------------------------------------|------------------------------|-----------------------------------------------------------|
|                                                    |                              |                                                           |