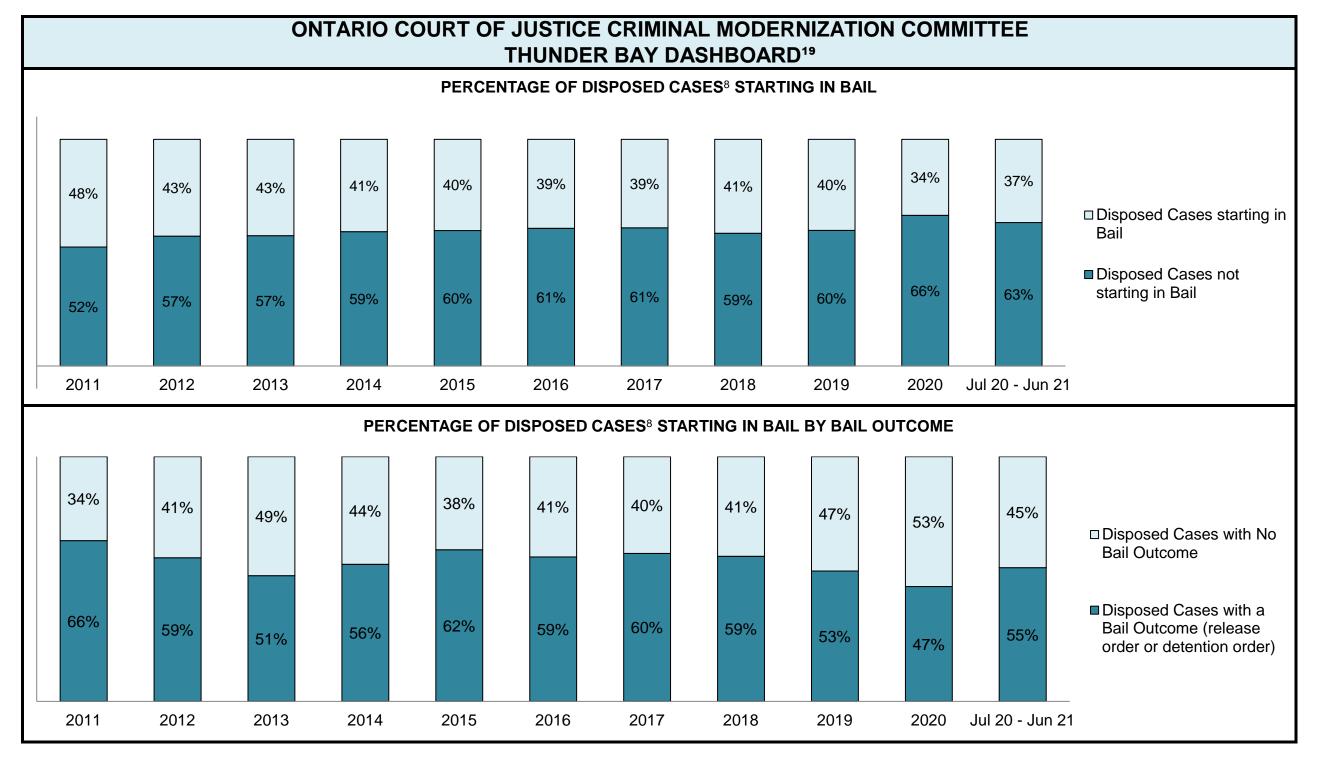

|                                                    | Kov I                                          | Metric                                | Jul 20  | - Jun 21           | 2014 Baseline                                | Change from 2014 Regional                                             |  |
|----------------------------------------------------|------------------------------------------------|---------------------------------------|---------|--------------------|----------------------------------------------|-----------------------------------------------------------------------|--|
|                                                    | Key i                                          | vieti iC                              | Percent | Cases <sup>1</sup> | Regional Median*                             | Median                                                                |  |
|                                                    | Disposed cases that be                         | gan in the Bail Phase                 | 26.9%   | 9,299              | 32.5%                                        | -5.6%                                                                 |  |
|                                                    | Bail cases with a bail                         | Total                                 | 65.1%   | 6,053              | 53.7%                                        | 11.4%                                                                 |  |
|                                                    |                                                | Bail Disposition with 1 appearance    | 57.6%   | 3,489              | 52.5%                                        | 5.1%                                                                  |  |
| Bail                                               | or detention order)                            | Bail Disposition within 1-3 days      | 68.9%   | 4,170              | 72.9%                                        | -4.0%                                                                 |  |
| Dali                                               |                                                | Total                                 | 34.9%   | 3,246              | 46.3%                                        | -11.4%                                                                |  |
|                                                    | Bail cases with no bail disposition but with a | Case disposition in 1-3 appearances   | 20.1%   | 654                | 38.7%                                        | -18.6%                                                                |  |
|                                                    | case disposition                               | Case disposition in 0-3 months        | 60.1%   | 1,950              | 79.1%                                        | -19.0%                                                                |  |
|                                                    | ·                                              | Case disposition rate before trial    | 92.5%   | 3,002              | 92.8%                                        | -0.3%                                                                 |  |
|                                                    |                                                |                                       |         |                    |                                              |                                                                       |  |
|                                                    | Disposition rate (include                      | s bail cases with case dispositions)  | 92.3%   | 31,900             | 88.7%                                        | 3.6%                                                                  |  |
| Before Trial                                       | Disposed within 1-3 app                        | earances (net of bench warrant cases) | 52.4%   | 8,320              | 46.0%                                        | 6.4%                                                                  |  |
|                                                    | Disposed within 0-3 mo                         | nths (net of bench warrant cases)     | 60.9%   | 9,667              | 60.7%                                        | 0.2%                                                                  |  |
|                                                    |                                                |                                       |         |                    |                                              |                                                                       |  |
| Trial                                              | Collapse Rate at Trial <sup>2</sup>            |                                       | 62.7%   | 1,676              | 62.3%                                        | 0.4%                                                                  |  |
|                                                    |                                                |                                       |         |                    |                                              |                                                                       |  |
|                                                    | Cases Pending³ a                               | s of June 30, 2021                    | Percent | Cases <sup>1</sup> | Cases in the Pre-Trial<br>Phase <sup>4</sup> | Cases in the Trial Phase <sup>5</sup> (including preliminary hearing) |  |
|                                                    | 0-8 months                                     |                                       | 60.9%   | 16,098             | 15,901                                       | 197                                                                   |  |
| Ame of All Develler                                | 8-10 months                                    |                                       | 10.6%   | 2,788              | 2,636                                        | 152                                                                   |  |
| Age of All Pending Cases <sup>6</sup> 10-15 months |                                                |                                       | 16.7%   | 4,399              | 3,744                                        | 655                                                                   |  |
| <b>Vases</b>                                       | 15-18 months                                   |                                       | 4.5%    | 1,178              | 818                                          | 360                                                                   |  |
| Over 18 months                                     |                                                |                                       |         | 1,951              | 997                                          | 7 954                                                                 |  |
| Total                                              | 100.0%                                         | 26,414                                | 24,096  | 2,318              |                                              |                                                                       |  |