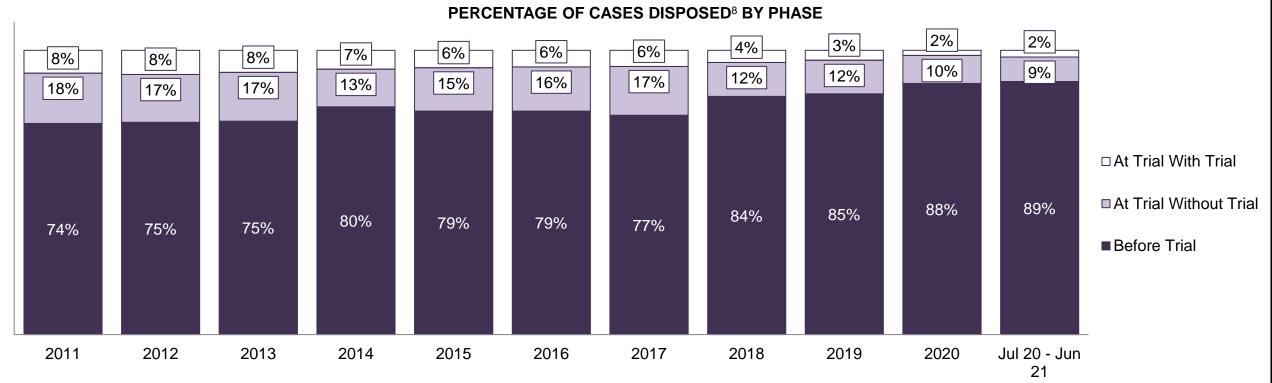

|                                                    | Kov I                                          | Metric                                | Jul 20  | - Jun 21           | 2014 Baseline                                | Change from 2014 Regional                                             |  |
|----------------------------------------------------|------------------------------------------------|---------------------------------------|---------|--------------------|----------------------------------------------|-----------------------------------------------------------------------|--|
|                                                    | Key i                                          | vieti iC                              | Percent | Cases <sup>1</sup> | Regional Median*                             | Median                                                                |  |
|                                                    | Disposed cases that be                         | gan in the Bail Phase                 | 26.9%   | 9,299              | 32.5%                                        | -5.6%                                                                 |  |
|                                                    | Bail cases with a bail                         | Total                                 | 65.1%   | 6,053              | 53.7%                                        | 11.4%                                                                 |  |
|                                                    |                                                | Bail Disposition with 1 appearance    | 57.6%   | 3,489              | 52.5%                                        | 5.1%                                                                  |  |
| Bail                                               | or detention order)                            | Bail Disposition within 1-3 days      | 68.9%   | 4,170              | 72.9%                                        | -4.0%                                                                 |  |
| Dali                                               |                                                | Total                                 | 34.9%   | 3,246              | 46.3%                                        | -11.4%                                                                |  |
|                                                    | Bail cases with no bail disposition but with a | Case disposition in 1-3 appearances   | 20.1%   | 654                | 38.7%                                        | -18.6%                                                                |  |
|                                                    | case disposition                               | Case disposition in 0-3 months        | 60.1%   | 1,950              | 79.1%                                        | -19.0%                                                                |  |
|                                                    | ·                                              | Case disposition rate before trial    | 92.5%   | 3,002              | 92.8%                                        | -0.3%                                                                 |  |
|                                                    |                                                |                                       |         |                    |                                              |                                                                       |  |
|                                                    | Disposition rate (include                      | s bail cases with case dispositions)  | 92.3%   | 31,900             | 88.7%                                        | 3.6%                                                                  |  |
| Before Trial                                       | Disposed within 1-3 app                        | earances (net of bench warrant cases) | 52.4%   | 8,320              | 46.0%                                        | 6.4%                                                                  |  |
|                                                    | Disposed within 0-3 mo                         | nths (net of bench warrant cases)     | 60.9%   | 9,667              | 60.7%                                        | 0.2%                                                                  |  |
|                                                    |                                                |                                       |         |                    |                                              |                                                                       |  |
| Trial                                              | Collapse Rate at Trial <sup>2</sup>            |                                       | 62.7%   | 1,676              | 62.3%                                        | 0.4%                                                                  |  |
|                                                    |                                                |                                       |         |                    |                                              |                                                                       |  |
|                                                    | Cases Pending³ a                               | s of June 30, 2021                    | Percent | Cases <sup>1</sup> | Cases in the Pre-Trial<br>Phase <sup>4</sup> | Cases in the Trial Phase <sup>5</sup> (including preliminary hearing) |  |
|                                                    | 0-8 months                                     |                                       | 60.9%   | 16,098             | 15,901                                       | 197                                                                   |  |
| Ame of All Develler                                | 8-10 months                                    |                                       | 10.6%   | 2,788              | 2,636                                        | 152                                                                   |  |
| Age of All Pending Cases <sup>6</sup> 10-15 months |                                                |                                       | 16.7%   | 4,399              | 3,744                                        | 655                                                                   |  |
| <b>Vases</b>                                       | 15-18 months                                   |                                       | 4.5%    | 1,178              | 818                                          | 360                                                                   |  |
| Over 18 months                                     |                                                |                                       |         | 1,951              | 997                                          | 7 954                                                                 |  |
| Total                                              | 100.0%                                         | 26,414                                | 24,096  | 2,318              |                                              |                                                                       |  |