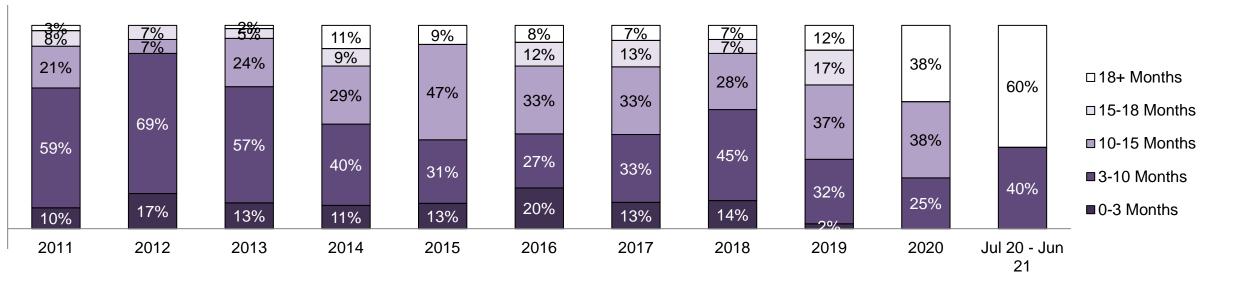

### PERCENTAGE OF CASES DISPOSED<sup>8</sup> BY PHASE FOR CASES SET FOR TRIAL<sup>13</sup>

| Percentage of Cases Disposed <sup>8</sup> At Trial Without Trial (Collapse Rate At Trial <sup>2</sup> ) by Offence Group At Disposition |      |      |      |      |      |      |      |      |      |      |                 |  |
|-----------------------------------------------------------------------------------------------------------------------------------------|------|------|------|------|------|------|------|------|------|------|-----------------|--|
| Offence Group at Disposition <sup>14</sup>                                                                                              | 2011 | 2012 | 2013 | 2014 | 2015 | 2016 | 2017 | 2018 | 2019 | 2020 | Jul 20 - Jun 21 |  |
| Crimes Against The Person                                                                                                               | 38%  | 36%  | 36%  | 35%  | 33%  | 34%  | 34%  | 33%  | 36%  | 37%  | 38%             |  |
| Crimes Against Property                                                                                                                 | 12%  | 11%  | 12%  | 13%  | 11%  | 12%  | 11%  | 9%   | 10%  | 9%   | 8%              |  |
| Administration of Justice                                                                                                               | 11%  | 10%  | 11%  | 10%  | 11%  | 11%  | 8%   | 10%  | 11%  | 11%  | 9%              |  |
| Other Criminal Code                                                                                                                     | 5%   | 6%   | 6%   | 5%   | 6%   | 5%   | 6%   | 7%   | 6%   | 7%   | 8%              |  |
| Criminal Code Traffic                                                                                                                   | 24%  | 25%  | 25%  | 27%  | 26%  | 27%  | 31%  | 31%  | 26%  | 25%  | 25%             |  |
| Federal Statute                                                                                                                         | 10%  | 11%  | 10%  | 11%  | 12%  | 11%  | 11%  | 10%  | 10%  | 11%  | 12%             |  |
| Total                                                                                                                                   | 100% | 100% | 100% | 100% | 100% | 100% | 100% | 100% | 100% | 100% | 100%            |  |