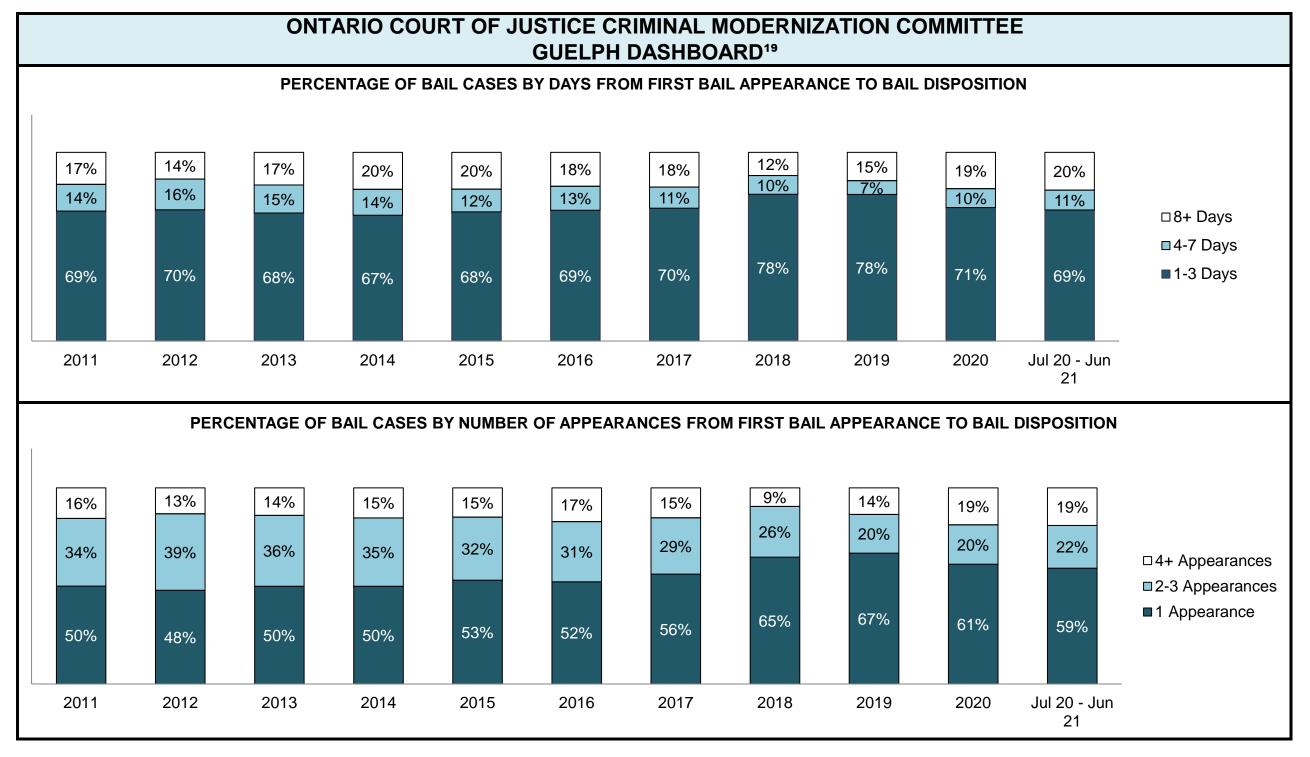

e Person                   | 370  | 345  | 381  | 316  | 404  | 383  | 413  | 487  | 518  | 835  | 762             |
| Crimes Against Property                     | 204  | 226  | 234  | 326  | 341  | 310  | 362  | 378  | 499  | 851  | 774             |
| Administration of Justice                   | 162  | 148  | 216  | 220  | 285  | 270  | 318  | 441  | 488  | 686  | 669             |
| Other Criminal Code                         | 53   | 45   | 49   | 81   | 94   | 75   | 103  | 120  | 146  | 190  | 160             |
| Criminal Code Traffic                       | 200  | 171  | 159  | 222  | 208  | 195  | 189  | 222  | 247  | 391  | 346             |
| Federal Statute                             | 236  | 169  | 212  | 250  | 252  | 198  | 217  | 167  | 209  | 238  | 220             |









| Cases Disposed <sup>8</sup> by Phase and Percentage of In-Custody <sup>11</sup> , Out-of-Custody <sup>12</sup> Cases at Case Disposition |       |       |       |       |       |       |       |       |       |       |                 |  |
|------------------------------------------------------------------------------------------------------------------------------------------|-------|-------|-------|-------|-------|-------|-------|-------|-------|-------|-----------------|--|
| Phases                                                                                                                                   | 2011  | 2012  | 2013  | 2014  | 2015  | 2016  | 2017  | 2018  | 2019  | 2020  | Jul 20 - Jun 21 |  |
| At Trial With Trial