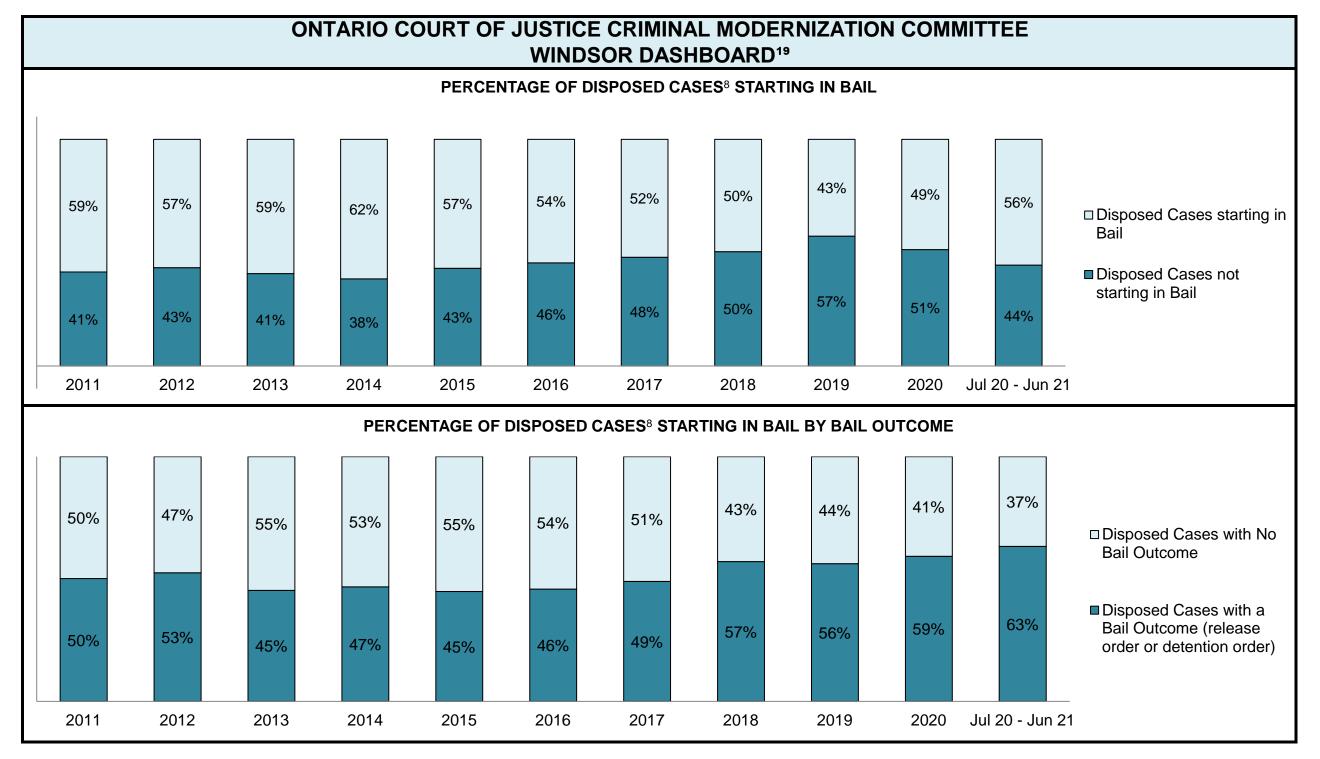

| 837  | 748  | 773  | 890  | 941  | 839  | 985  | 1,149 | 1,272 | 2,053 | 2,087           |
| Crimes Against Property                     | 491  | 398  | 497  | 498  | 580  | 471  | 635  | 750   | 826   | 1,264 | 1,234           |
| Administration of Justice                   | 448  | 387  | 444  | 460  | 582  | 539  | 687  | 778   | 833   | 1,246 | 1,210           |
| Other Criminal Code                         | 164  | 173  | 156  | 143  | 160  | 189  | 142  | 173   | 211   | 315   | 344             |
| Criminal Code Traffic                       | 219  | 167  | 223  | 236  | 287  | 247  | 243  | 236   | 273   | 505   | 510             |
| Federal Statute                             | 449  | 327  | 346  | 351  | 403  | 311  | 271  | 201   | 264   | 333   | 378             |









| Phases                 | 2011  | 2012  | 2013  | 2014  | 2015  | 2016  | 2017  | 2018  | 2019  | 2020  | Jul 20 - Jur | n 21  |
|------------------------|-------|-------|-------|-------|-------|-------|-------|-------|-------|-------|--------------|-------|
| At Trial With Trial    | 537   | 536   | 495   | 412   | 462   | 585   | 447   | 454   | 415   | 244   |              | 236   |
| In-Custody             | 20%   | 13%   | 13%   | 12%   | 13%   | 12%   | 11%   | 15%   | 13%   | 10%   | 15%          |       |
| Out-of-Custody         | 80%   | 87%   | 87%   | 88%   | 87%   | 88%   | 89%   | 85%   | 87%   | 90%   | 85%          |       |
| At Trial Without Trial | 1,120 | 867   | 608   | 549   | 515   | 611   | 565   | 561   | 538   | 283   |              | 249   |
| In-Custody