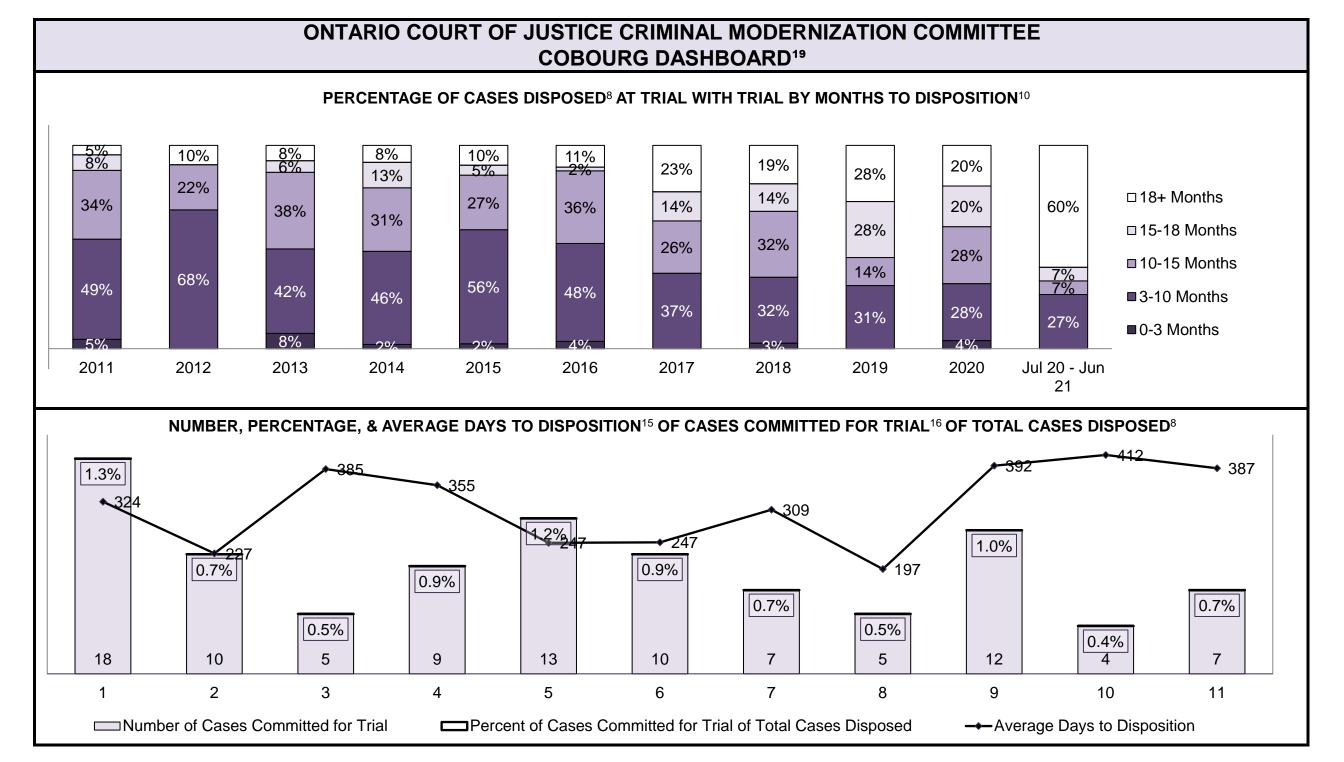

### PERCENTAGE OF CASES DISPOSED<sup>8</sup> BY PHASE FOR CASES SET FOR TRIAL<sup>13</sup>

| Percentage of Cases Disposed <sup>8</sup> At Trial Without Trial (Collapse Rate At Trial <sup>2</sup> ) by Offence Group At Disposition |      |      |      |      |      |      |      |      |      |      |                 |  |
|-----------------------------------------------------------------------------------------------------------------------------------------|------|------|------|------|------|------|------|------|------|------|-----------------|--|
| Offence Group at Disposition <sup>14</sup>                                                                                              | 2011 | 2012 | 2013 | 2014 | 2015 | 2016 | 2017 | 2018 | 2019 | 2020 | Jul 20 - Jun 21 |  |
| Crimes Against The Person                                                                                                               | 38%  | 36%  | 36%  | 35%  | 33%  | 34%  | 34%  | 33%  | 36%  | 37%  | 38%             |  |
| Crimes Against Property                                                                                                                 | 12%  | 11%  | 12%  | 13%  | 11%  | 12%  | 11%  | 9%   | 10%  | 9%   | 8%              |  |
| Administration of Justice                                                                                                               | 11%  | 10%  | 11%  | 10%  | 11%  | 11%  | 8%   | 10%  | 11%  | 11%  | 9%              |  |
| Other Criminal Code                                                                                                                     | 5%   | 6%   | 6%   | 5%   | 6%   | 5%   | 6%   | 7%   | 6%   | 7%   | 8%              |  |
| Criminal Code Traffic                                                                                                                   | 24%  | 25%  | 25%  | 27%  | 26%  | 27%  | 31%  | 31%  | 26%  | 25%  | 25%             |  |
| Federal Statute                                                                                                                         | 10%  | 11%  | 10%  | 11%  | 12%  | 11%  | 11%  | 10%  | 10%  | 11%  | 12%             |  |
| Total                                                                                                                                   | 100% | 100% | 100% | 100% | 100% | 100% | 100% | 100% | 100% | 100% | 100%            |  |