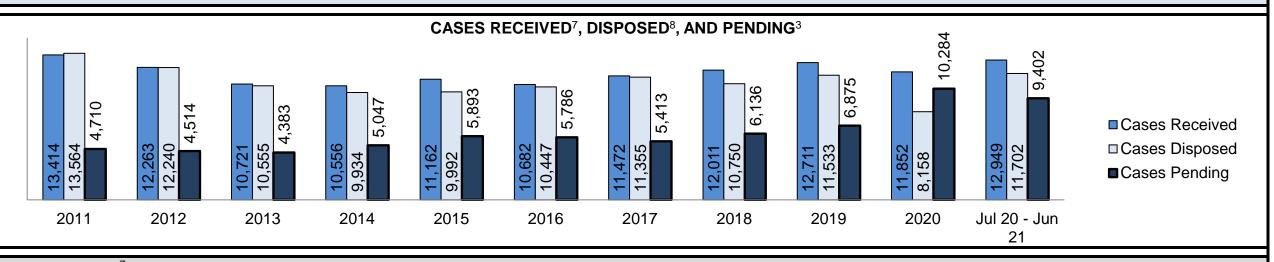

### **ONTARIO COURT OF JUSTICE CRIMINAL MODERNIZATION COMMITTEE** PROVINCIAL DASHBOARD<sup>19</sup> CASES RECEIVED<sup>7</sup>, DISPOSED<sup>8</sup>, AND PENDING<sup>3</sup> 176,202 159,031 120,999 111,879 100,699 97,525 93,913 215,268 210,098 90,869 609'96 99,154 89,500 ■ Cases Received 253,367 256,846 216,660 205,249 205,635 150,474 229,140 207,160 240,736 231,681 211,088 181,317 ,047 218,181 214,137 234,601 220,548 225,798 211,488 □ Cases Disposed ■ Cases Pending 2014 Jul 20 - Jun 2011 2012 2013 2015 2016 2017 2018 2019 2020 21