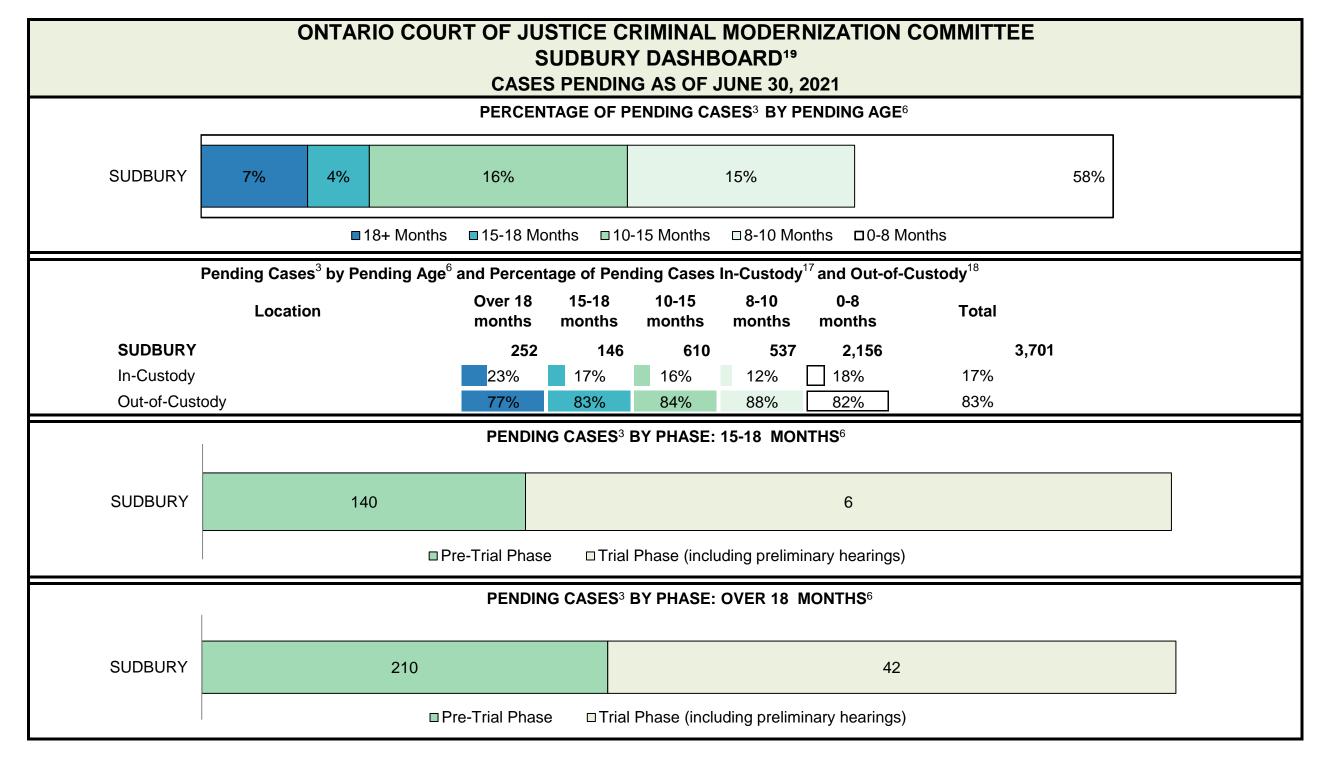

CASES PENDING AS OF JUNE 30, 2021

| Pending Cases <sup>3</sup> | by Pending Age <sup>6</sup> and | <b>Percentage of Pending Cases</b> | In-Custody <sup>17</sup> and Out-of-Custody <sup>18</sup> |
|----------------------------|---------------------------------|------------------------------------|-----------------------------------------------------------|
|----------------------------|---------------------------------|------------------------------------|-----------------------------------------------------------|

| Location       | Over 18 months | 15-18<br>months | 10-15<br>months | 8-10<br>months | 0-8<br>months | Total   |
|----------------|----------------|-----------------|-----------------|----------------|---------------|---------|
| PROVINCIAL     | 13,920         | 7,803           | 27,583          | 17,572         | 92,153        | 159,031 |
| In-Custody     | 13%            | 13%             | 12%             | 12%            | 15%           | 14%     |
| Out-of-Custody | 80%            | 81%             | 85%             | 86%            | 83%           | 83%     |
| Central East   | 1,951          | 1,178           | 4,399           | 2,788          | 16,098        | 26,414  |
| Central West   | 4,450          | 2,292           | 6,525           | 3,718          | 18,201        | 35,186  |
| East           | 1,504          | 941             | 3,505           | 1,900          | 10,323        | 18,173  |
| North East     | 828            | 497             | 2,114           | 1,803          | 8,880         | 14,122  |
| North West     | 1,024          | 427             | 1,570           | 1,158          | 5,491         | 9,670   |
| Toronto        | 2,306          | 1,316           | 3,973           | 2,544          | 15,625        | 25,764  |
| West           | 1,857          | 1,152           | 5,497           | 3,661          | 17,535        | 29,702  |