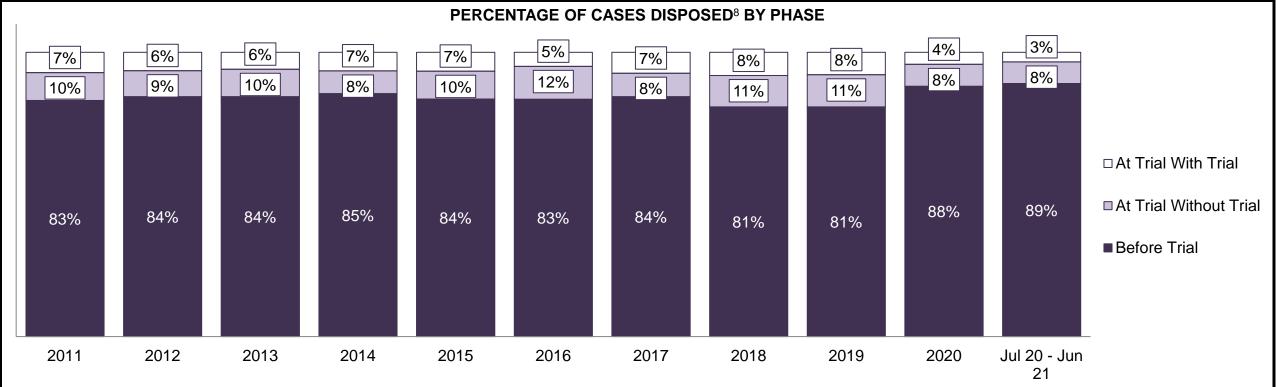

| Cases Disposed <sup>8</sup> by Phase and P | Cases Disposed <sup>8</sup> by Phase and Percentage of In-Custody <sup>11</sup> , Out-of-Custody <sup>12</sup> Cases at Case Disposition |         |         |         |         |         |         |         |         |         |                 |  |  |
|--------------------------------------------|------------------------------------------------------------------------------------------------------------------------------------------|---------|---------|---------|---------|---------|---------|---------|---------|---------|-----------------|--|--|
| Phases                                     | 2011                                                                                                                                     | 2012    | 2013    | 2014    | 2015    | 2016    | 2017    | 2018    | 2019    | 2020    | Jul 20 - Jun 21 |  |  |
| At Trial With Trial                        | 12,913                                                                                                                                   | 12,507  | 11,635  | 10,711  | 9,759   | 9,325   | 9,209   | 8,399   | 8,353   | 4,381   | 5,389           |  |  |
| In-Custody                                 | 15%                                                                                                                                      | 17%     | 16%     | 15%     | 15%     | 14%     | 14%     | 12%     | 14%     | 18%     | 19%             |  |  |
| Out-of-Custody                             | 85%                                                                                                                                      | 83%     | 84%     | 85%     | 85%     | 86%     | 86%     | 88%     | 86%     | 82%     | 81%             |  |  |
| At Trial Without Trial                     | 31,139                                                                                                                                   | 27,205  | 25,048  | 22,226  | 19,582  | 18,371  | 17,471  | 16,029  | 16,029  | 9,075   | 9,821           |  |  |
| In-Custody                                 | 14%                                                                                                                                      | 15%     | 15%     | 14%     | 14%     | 14%     | 14%     | 13%     | 14%     | 15%     | 16%             |  |  |
| Out-of-Custody                             | 86%                                                                                                                                      | 85%     | 85%     | 86%     | 86%     | 86%     | 86%     | 87%     | 86%     | 85%     | 84%             |  |  |
| Before Trial                               | 212,794                                                                                                                                  | 207,335 | 194,998 | 177,161 | 175,908 | 179,464 | 187,457 | 187,060 | 196,166 | 137,018 | 166,107         |  |  |
| In-Custody                                 | 22%                                                                                                                                      | 23%     | 23%     | 22%     | 23%     | 23%     | 22%     | 20%     | 21%     | 21%     | 17%             |  |  |
| Out-of-Custody                             | 78%                                                                                                                                      | 77%     | 77%     | 78%     | 77%     | 77%     | 78%     | 80%     | 79%     | 79%     | 83%             |  |  |

| Cases Disposed <sup>8</sup> by Phase and Percentage of In-Custody <sup>11</sup> , Out-of-Custody <sup>12</sup> Cases at Case Disposition |        |        |        |        |        |        |        |        |        |        |                 |  |
|------------------------------------------------------------------------------------------------------------------------------------------|--------|--------|--------|--------|--------|--------|--------|--------|--------|--------|-----------------|--|
| Phases                                                                                                                                   | 2011   | 2012   | 2013   | 2014   | 2015   | 2016   | 2017   | 2018   | 2019   | 2020   | Jul 20 - Jun 21 |  |
| At Trial With Trial                                                                                                                      | 1,664  | 1,672  | 1,502  | 1,471  | 1,476  | 1,505  | 1,587  | 1,484  | 1,497  | 847    | 997             |  |
| In-Custody                                                                                                                               | 12%    | 13%    | 14%    | 11%    | 12%    | 10%    | 10%    | 8%     | 10%    | 12%    | 11%             |  |
| Out-of-Custody                                                                                                                           | 88%    | 87%    | 86%    | 89%    | 88%    | 90%    | 90%    | 92%    | 90%    | 88%    | 89%             |  |
| At Trial Without Trial                                                                                                                   | 3,479  | 3,138  | 2,578  | 2,435  | 2,493  | 2,570  | 2,432  | 2,385  | 2,472  | 1,598  | 1,676           |  |
| In-Custody                                                                                                                               | 13%    | 14%    | 14%    | 13%    | 13%    | 10%    | 10%    | 10%    | 10%    | 12%    | 14%             |  |
| Out-of-Custody                                                                                                                           | 87%    | 86%    | 86%    | 87%    | 87%    | 90%    | 90%    | 90%    | 90%    | 88%    | 86%             |  |
| Before Trial                                                                                                                             | 39,035 | 36,793 | 32,985 | 30,592 | 30,396 | 31,008 | 31,627 | 31,231 | 33,975 | 25,747 | 31,900          |  |
| In-Custody                                                                                                                               | 17%    | 17%    | 18%    | 17%    | 17%    | 17%    | 16%    | 13%    | 14%    | 14%    | 11%             |  |
| Out-of-Custody                                                                                                                           | 83%    | 83%    | 82%    | 83%    | 83%    | 83%    | 84%    | 87%    | 86%    | 86%    | 89%             |  |