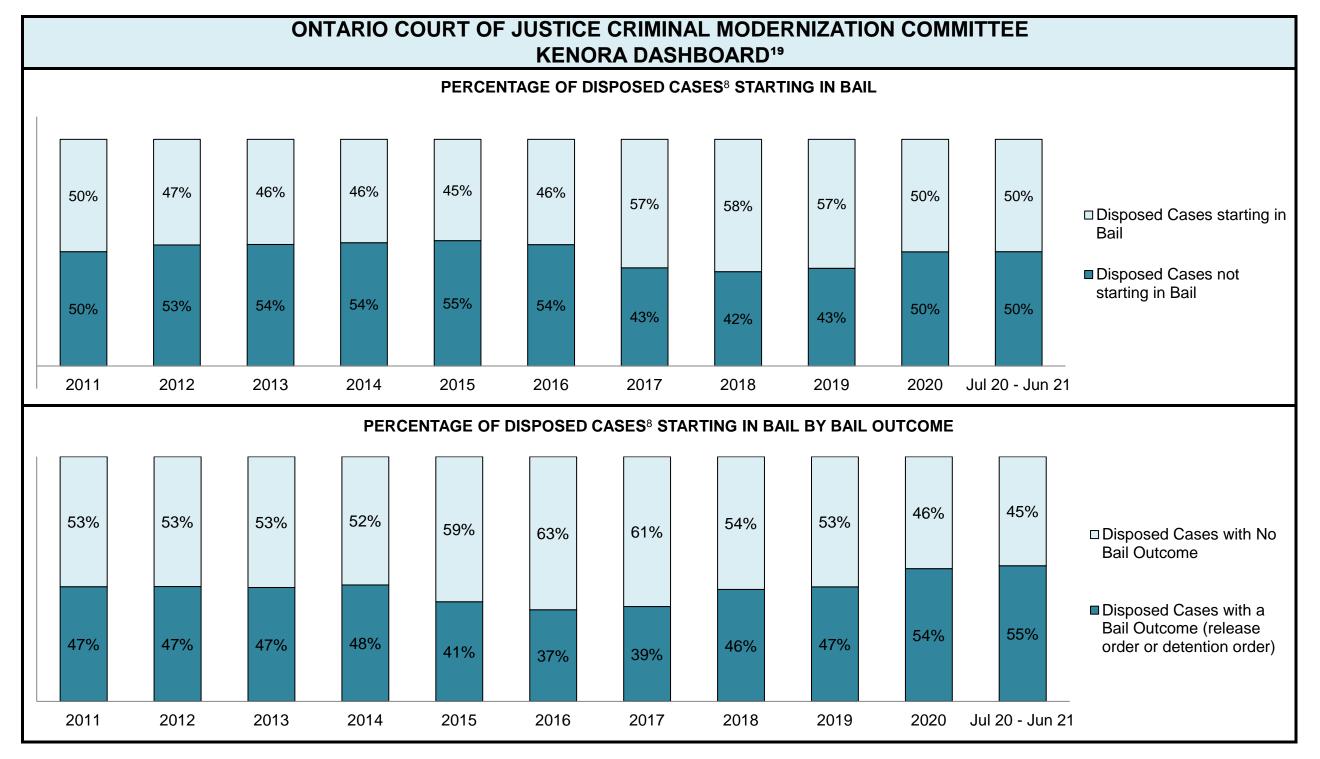

|                                                    | Kov I                                          | Metric                                | Jul 20  | - Jun 21           | 2014 Baseline                                | Change from 2014 Regional                                             |  |
|----------------------------------------------------|------------------------------------------------|---------------------------------------|---------|--------------------|----------------------------------------------|-----------------------------------------------------------------------|--|
|                                                    | Key i                                          | vieti iC                              | Percent | Cases <sup>1</sup> | Regional Median*                             | Median                                                                |  |
|                                                    | Disposed cases that be                         | gan in the Bail Phase                 | 26.9%   | 9,299              | 32.5%                                        | -5.6%                                                                 |  |
|                                                    | Bail cases with a bail                         | Total                                 | 65.1%   | 6,053              | 53.7%                                        | 11.4%                                                                 |  |
|                                                    |                                                | Bail Disposition with 1 appearance    | 57.6%   | 3,489              | 52.5%                                        | 5.1%                                                                  |  |
| Bail                                               | or detention order)                            | Bail Disposition within 1-3 days      | 68.9%   | 4,170              | 72.9%                                        | -4.0%                                                                 |  |
| Dali                                               |                                                | Total                                 | 34.9%   | 3,246              | 46.3%                                        | -11.4%                                                                |  |
|                                                    | Bail cases with no bail disposition but with a | Case disposition in 1-3 appearances   | 20.1%   | 654                | 38.7%                                        | -18.6%                                                                |  |
|                                                    | case disposition                               | Case disposition in 0-3 months        | 60.1%   | 1,950              | 79.1%                                        | -19.0%                                                                |  |
|                                                    | ·                                              | Case disposition rate before trial    | 92.5%   | 3,002              | 92.8%                                        | -0.3%                                                                 |  |
|                                                    |                                                |                                       |         |                    |                                              |                                                                       |  |
|                                                    | Disposition rate (include                      | s bail cases with case dispositions)  | 92.3%   | 31,900             | 88.7%                                        | 3.6%                                                                  |  |
| Before Trial                                       | Disposed within 1-3 app                        | earances (net of bench warrant cases) | 52.4%   | 8,320              | 46.0%                                        | 6.4%                                                                  |  |
|                                                    | Disposed within 0-3 mo                         | nths (net of bench warrant cases)     | 60.9%   | 9,667              | 60.7%                                        | 0.2%                                                                  |  |
|                                                    |                                                |                                       |         |                    |                                              |                                                                       |  |
| Trial                                              | Collapse Rate at Trial <sup>2</sup>            |                                       | 62.7%   | 1,676              | 62.3%                                        | 0.4%                                                                  |  |
|                                                    |                                                |                                       |         |                    |                                              |                                                                       |  |
|                                                    | Cases Pending³ a                               | s of June 30, 2021                    | Percent | Cases <sup>1</sup> | Cases in the Pre-Trial<br>Phase <sup>4</sup> | Cases in the Trial Phase <sup>5</sup> (including preliminary hearing) |  |
|                                                    | 0-8 months                                     |                                       | 60.9%   | 16,098             | 15,901                                       | 197                                                                   |  |
| Ame of All Develler                                | 8-10 months                                    |                                       | 10.6%   | 2,788              | 2,636                                        | 152                                                                   |  |
| Age of All Pending Cases <sup>6</sup> 10-15 months |                                                |                                       | 16.7%   | 4,399              | 3,744                                        | 655                                                                   |  |
| <b>Vases</b>                                       | 15-18 months                                   |                                       | 4.5%    | 1,178              | 818                                          | 360                                                                   |  |
| Over 18 months                                     |                                                |                                       |         | 1,951              | 997                                          | 7 954                                                                 |  |
| Total                                              | 100.0%                                         | 26,414                                | 24,096  | 2,318              |                                              |                                                                       |  |