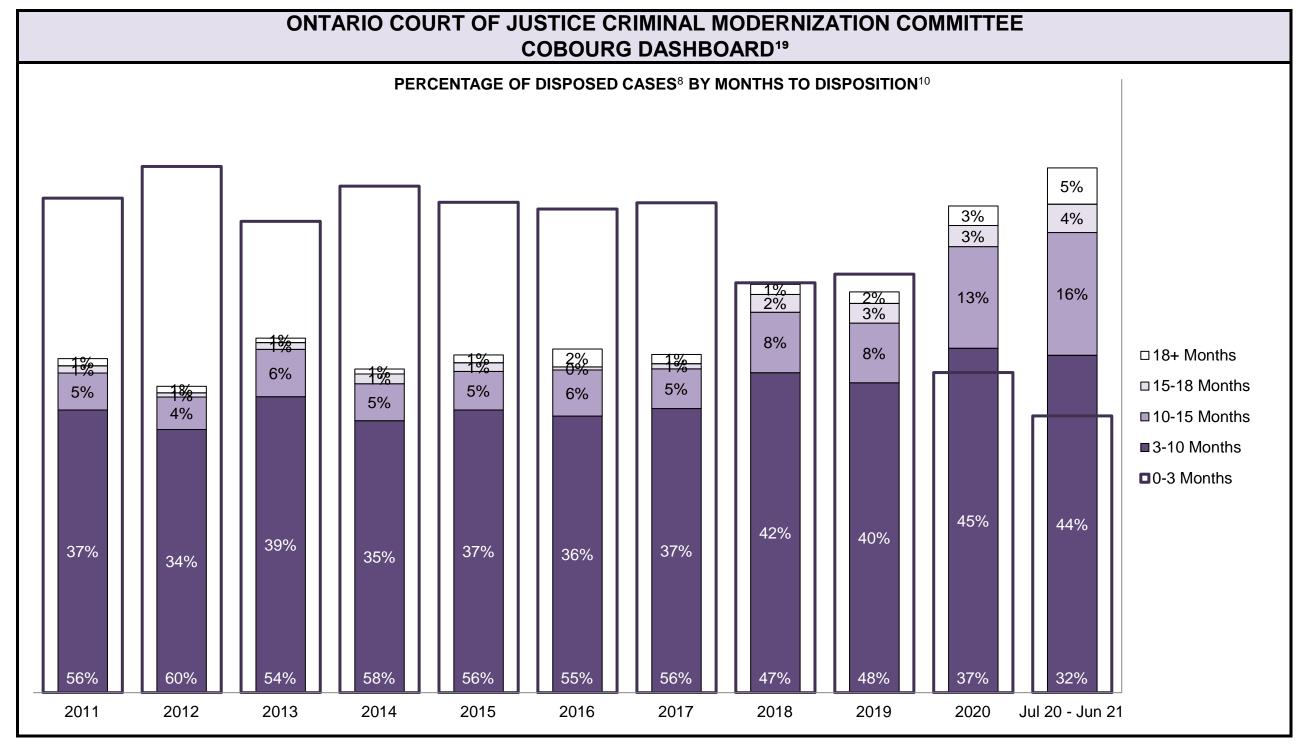

|                                                    | Kov I                                          | Metric                                | Jul 20  | - Jun 21           | 2014 Baseline                                | Change from 2014 Regional                                             |  |
|----------------------------------------------------|------------------------------------------------|---------------------------------------|---------|--------------------|----------------------------------------------|-----------------------------------------------------------------------|--|
|                                                    | Key i                                          | vieti iC                              | Percent | Cases <sup>1</sup> | Regional Median*                             | Median                                                                |  |
|                                                    | Disposed cases that be                         | gan in the Bail Phase                 | 26.9%   | 9,299              | 32.5%                                        | -5.6%                                                                 |  |
|                                                    | Bail cases with a bail                         | Total                                 | 65.1%   | 6,053              | 53.7%                                        | 11.4%                                                                 |  |
|                                                    |                                                | Bail Disposition with 1 appearance    | 57.6%   | 3,489              | 52.5%                                        | 5.1%                                                                  |  |
| Bail                                               | or detention order)                            | Bail Disposition within 1-3 days      | 68.9%   | 4,170              | 72.9%                                        | -4.0%                                                                 |  |
| Dali                                               |                                                | Total                                 | 34.9%   | 3,246              | 46.3%                                        | -11.4%                                                                |  |
|                                                    | Bail cases with no bail disposition but with a | Case disposition in 1-3 appearances   | 20.1%   | 654                | 38.7%                                        | -18.6%                                                                |  |
|                                                    | case disposition                               | Case disposition in 0-3 months        | 60.1%   | 1,950              | 79.1%                                        | -19.0%                                                                |  |
|                                                    | ·                                              | Case disposition rate before trial    | 92.5%   | 3,002              | 92.8%                                        | -0.3%                                                                 |  |
|                                                    |                                                |                                       |         |                    |                                              |                                                                       |  |
|                                                    | Disposition rate (include                      | s bail cases with case dispositions)  | 92.3%   | 31,900             | 88.7%                                        | 3.6%                                                                  |  |
| Before Trial                                       | Disposed within 1-3 app                        | earances (net of bench warrant cases) | 52.4%   | 8,320              | 46.0%                                        | 6.4%                                                                  |  |
|                                                    | Disposed within 0-3 mo                         | nths (net of bench warrant cases)     | 60.9%   | 9,667              | 60.7%                                        | 0.2%                                                                  |  |
|                                                    |                                                |                                       |         |                    |                                              |                                                                       |  |
| Trial                                              | Collapse Rate at Trial <sup>2</sup>            |                                       | 62.7%   | 1,676              | 62.3%                                        | 0.4%                                                                  |  |
|                                                    |                                                |                                       |         |                    |                                              |                                                                       |  |
|                                                    | Cases Pending³ a                               | s of June 30, 2021                    | Percent | Cases <sup>1</sup> | Cases in the Pre-Trial<br>Phase <sup>4</sup> | Cases in the Trial Phase <sup>5</sup> (including preliminary hearing) |  |
|                                                    | 0-8 months                                     |                                       | 60.9%   | 16,098             | 15,901                                       | 197                                                                   |  |
| Ame of All Develler                                | 8-10 months                                    |                                       | 10.6%   | 2,788              | 2,636                                        | 152                                                                   |  |
| Age of All Pending Cases <sup>6</sup> 10-15 months |                                                |                                       | 16.7%   | 4,399              | 3,744                                        | 655                                                                   |  |
| <b>Vases</b>                                       | 15-18 months                                   |                                       | 4.5%    | 1,178              | 818                                          | 360                                                                   |  |
| Over 18 months                                     |                                                |                                       |         | 1,951              | 997                                          | 7 954                                                                 |  |
| Total                                              | 100.0%                                         | 26,414                                | 24,096  | 2,318              |                                              |                                                                       |  |