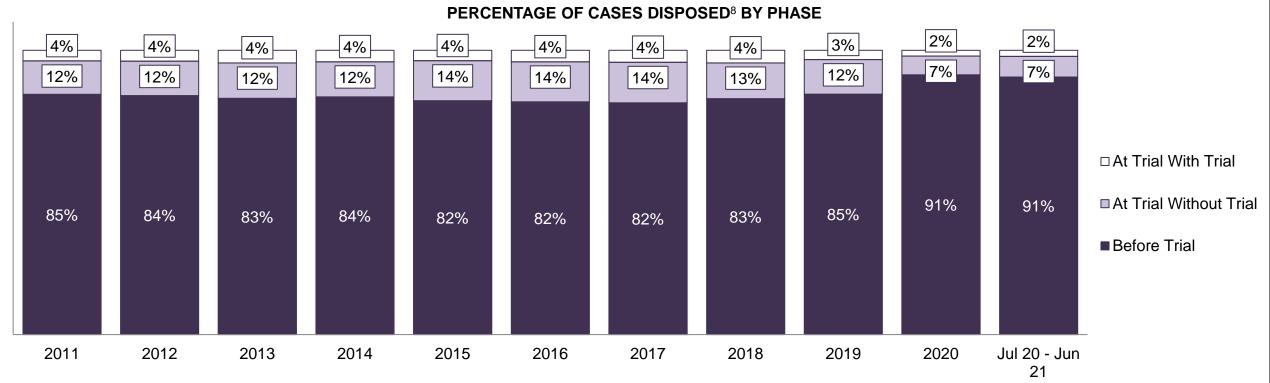

| Cases Disposed <sup>8</sup> by Phase and Percentage of In-Custody <sup>11</sup> , Out-of-Custody <sup>12</sup> Cases at Case Disposition |        |        |        |        |        |        |        |        |        |        |                 |  |
|------------------------------------------------------------------------------------------------------------------------------------------|--------|--------|--------|--------|--------|--------|--------|--------|--------|--------|-----------------|--|
| Phases                                                                                                                                   | 2011   | 2012   | 2013   | 2014   | 2015   | 2016   | 2017   | 2018   | 2019   | 2020   | Jul 20 - Jun 21 |  |
| At Trial With Trial                                                                                                                      | 1,664  | 1,672  | 1,502  | 1,471  | 1,476  | 1,505  | 1,587  | 1,484  | 1,497  | 847    | 997             |  |
| In-Custody                                                                                                                               | 12%    | 13%    | 14%    | 11%    | 12%    | 10%    | 10%    | 8%     | 10%    | 12%    | 11%             |  |
| Out-of-Custody                                                                                                                           | 88%    | 87%    | 86%    | 89%    | 88%    | 90%    | 90%    | 92%    | 90%    | 88%    | 89%             |  |
| At Trial Without Trial                                                                                                                   | 3,479  | 3,138  | 2,578  | 2,435  | 2,493  | 2,570  | 2,432  | 2,385  | 2,472  | 1,598  | 1,676           |  |
| In-Custody                                                                                                                               | 13%    | 14%    | 14%    | 13%    | 13%    | 10%    | 10%    | 10%    | 10%    | 12%    | 14%             |  |
| Out-of-Custody                                                                                                                           | 87%    | 86%    | 86%    | 87%    | 87%    | 90%    | 90%    | 90%    | 90%    | 88%    | 86%             |  |
| Before Trial                                                                                                                             | 39,035 | 36,793 | 32,985 | 30,592 | 30,396 | 31,008 | 31,627 | 31,231 | 33,975 | 25,747 | 31,900          |  |
| In-Custody                                                                                                                               | 17%    | 17%    | 18%    | 17%    | 17%    | 17%    | 16%    | 13%    | 14%    | 14%    | 11%             |  |
| Out-of-Custody                                                                                                                           | 83%    | 83%    | 82%    | 83%    | 83%    | 83%    | 84%    | 87%    | 86%    | 86%    | 89%             |  |