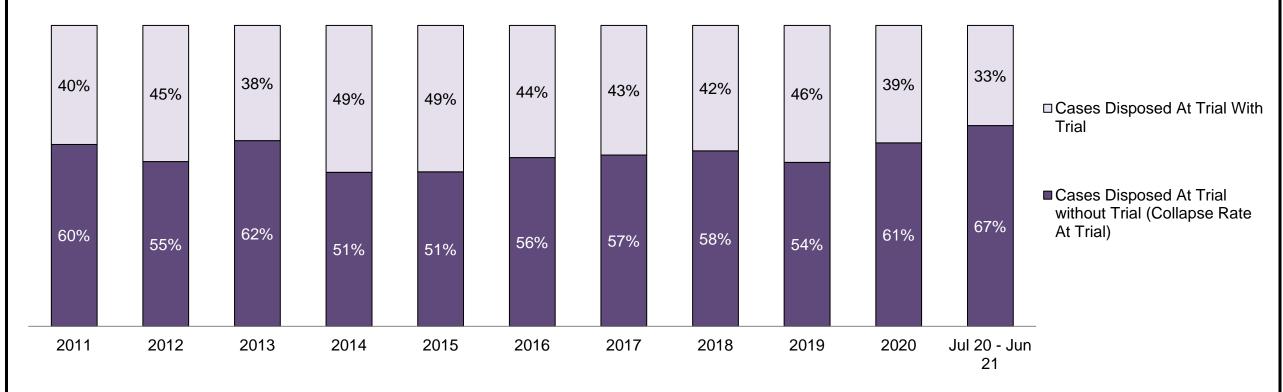

□ Cases Disposed At Trial With Trial

■ Cases Disposed At Trial without Trial (Collapse Rate At Trial)

| Percentage of Cases Disposed <sup>8</sup> At Trial | Without Trial (Collapse Rate | e At Trial <sup>2</sup> ) by Offence Group At Disposition |
|----------------------------------------------------|------------------------------|-----------------------------------------------------------|
|                                                    |                              |                                                           |

### PERCENTAGE OF CASES DISPOSED<sup>8</sup> BY PHASE FOR CASES SET FOR TRIAL<sup>13</sup>

| Percentage of Cases Disposed <sup>8</sup> At Trial Without Trial (Collapse Rate At Trial <sup>2</sup> ) by Offence Group At Disposition |      |      |      |      |      |      |      |      |      |      |                 |  |
|-----------------------------------------------------------------------------------------------------------------------------------------|------|------|------|------|------|------|------|------|------|------|-----------------|--|
| Offence Group at Disposition <sup>14</sup>                                                                                              | 2011 | 2012 | 2013 | 2014 | 2015 | 2016 | 2017 | 2018 | 2019 | 2020 | Jul 20 - Jun 21 |  |
| Crimes Against The Person                                                                                                               | 38%  | 36%  | 36%  | 35%  | 33%  | 34%  | 34%  | 33%  | 36%  | 37%  | 38%             |  |
| Crimes Against Property                                                                                                                 | 12%  | 11%  | 12%  | 13%  | 11%  | 12%  | 11%  | 9%   | 10%  | 9%   | 8%              |  |
| Administration of Justice                                                                                                               | 11%  | 10%  | 11%  | 10%  | 11%  | 11%  | 8%   | 10%  | 11%  | 11%  | 9%              |  |
| Other Criminal Code                                                                                                                     | 5%   | 6%   | 6%   | 5%   | 6%   | 5%   | 6%   | 7%   | 6%   | 7%   | 8%              |  |
| Criminal Code Traffic                                                                                                                   | 24%  | 25%  | 25%  | 27%  | 26%  | 27%  | 31%  | 31%  | 26%  | 25%  | 25%             |  |
| Federal Statute                                                                                                                         | 10%  | 11%  | 10%  | 11%  | 12%  | 11%  | 11%  | 10%  | 10%  | 11%  | 12%             |  |
| Total                                                                                                                                   | 100% | 100% | 100% | 100% | 100% | 100% | 100% | 100% | 100% | 100% | 100%            |  |