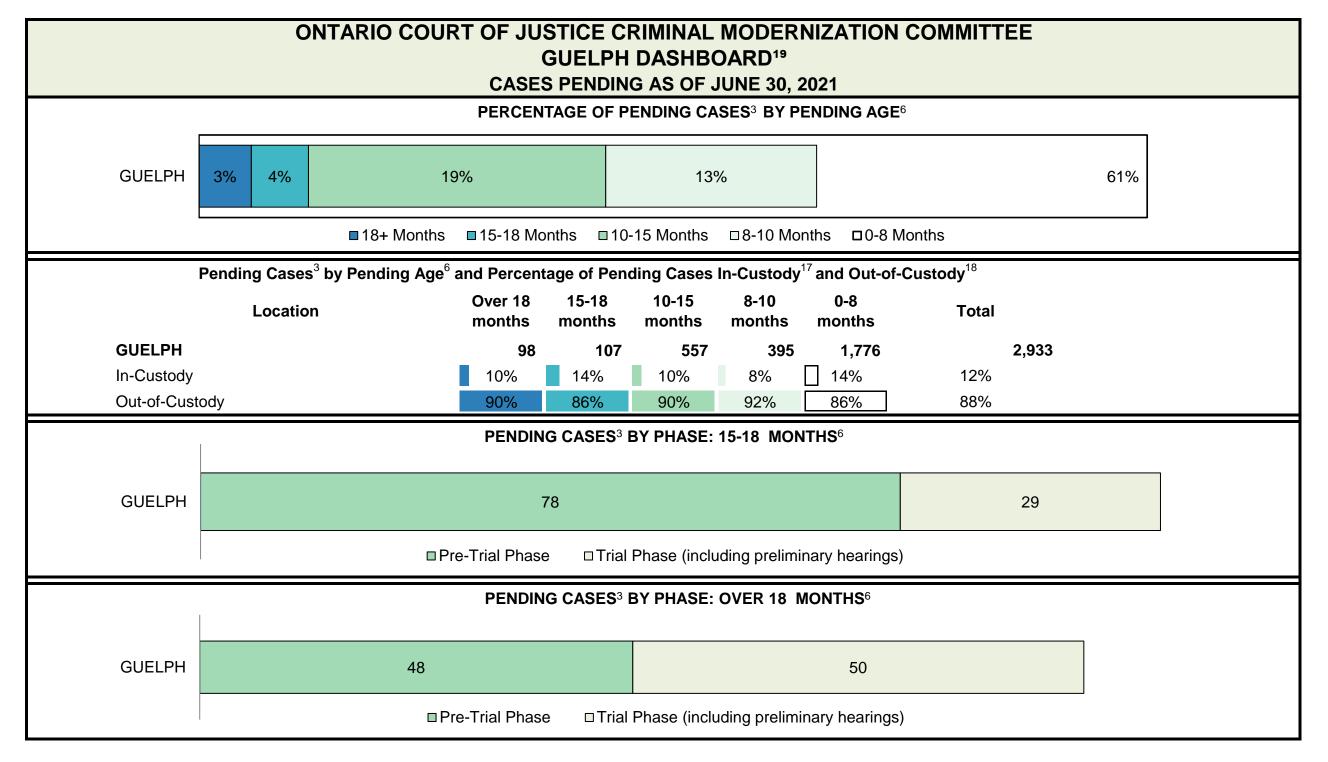

CASES PENDING AS OF JUNE 30, 2021

| Pending Cases <sup>3</sup> | by Pending Age <sup>6</sup> and | <b>Percentage of Pending Cases</b> | In-Custody <sup>17</sup> and Out-of-Custody <sup>18</sup> |
|----------------------------|---------------------------------|------------------------------------|-----------------------------------------------------------|
|----------------------------|---------------------------------|------------------------------------|-----------------------------------------------------------|

| Location       | Over 18 months | 15-18<br>months | 10-15<br>months | 8-10<br>months | 0-8<br>months | Total   |
|----------------|----------------|-----------------|-----------------|----------------|---------------|---------|
| PROVINCIAL     | 13,920         | 7,803           | 27,583          | 17,572         | 92,153        | 159,031 |
| In-Custody     | 13%            | 13%             | 12%             | 12%            | 15%           | 14%     |
| Out-of-Custody | 80%            | 81%             | 85%             | 86%            | 83%           | 83%     |
| Central East   | 1,951          | 1,178           | 4,399           | 2,788          | 16,098        | 26,414  |
| Central West   | 4,450          | 2,292           | 6,525           | 3,718          | 18,201        | 35,186  |
| East           | 1,504          | 941             | 3,505           | 1,900          | 10,323        | 18,173  |
| North East     | 828            | 497             | 2,114           | 1,803          | 8,880         | 14,122  |
| North West     | 1,024          | 427             | 1,570           | 1,158          | 5,491         | 9,670   |
| Toronto        | 2,306          | 1,316           | 3,973           | 2,544          | 15,625        | 25,764  |
| West           | 1,857          | 1,152           | 5,497           | 3,661          | 17,535        | 29,702  |