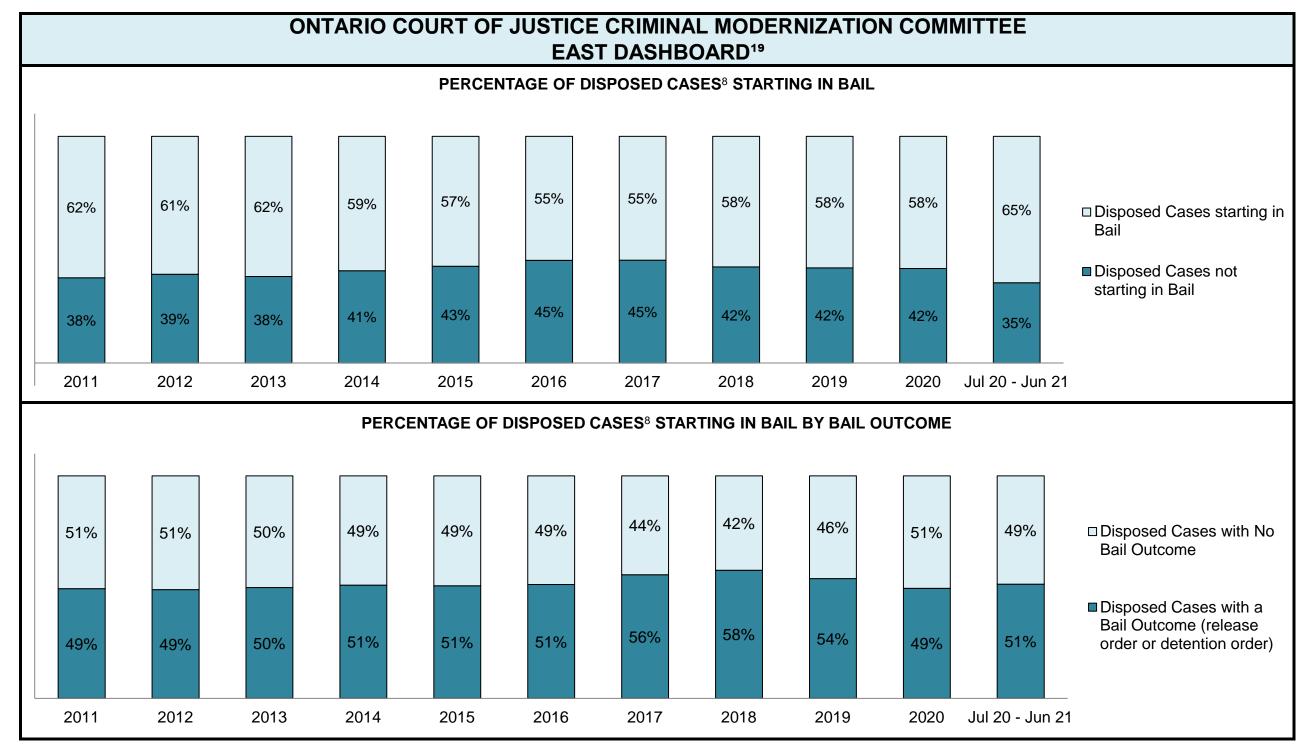

|                                                    | Kov I                                          | Metric                                | Jul 20  | - Jun 21           | 2014 Baseline                                | Change from 2014 Regional                                             |  |
|----------------------------------------------------|------------------------------------------------|---------------------------------------|---------|--------------------|----------------------------------------------|-----------------------------------------------------------------------|--|
|                                                    | Key i                                          | vieti iC                              | Percent | Cases <sup>1</sup> | Regional Median*                             | Median                                                                |  |
|                                                    | Disposed cases that be                         | gan in the Bail Phase                 | 26.9%   | 9,299              | 32.5%                                        | -5.6%                                                                 |  |
|                                                    | Bail cases with a bail                         | Total                                 | 65.1%   | 6,053              | 53.7%                                        | 11.4%                                                                 |  |
|                                                    |                                                | Bail Disposition with 1 appearance    | 57.6%   | 3,489              | 52.5%                                        | 5.1%                                                                  |  |
| Bail                                               | or detention order)                            | Bail Disposition within 1-3 days      | 68.9%   | 4,170              | 72.9%                                        | -4.0%                                                                 |  |
| Dali                                               |                                                | Total                                 | 34.9%   | 3,246              | 46.3%                                        | -11.4%                                                                |  |
|                                                    | Bail cases with no bail disposition but with a | Case disposition in 1-3 appearances   | 20.1%   | 654                | 38.7%                                        | -18.6%                                                                |  |
|                                                    | case disposition                               | Case disposition in 0-3 months        | 60.1%   | 1,950              | 79.1%                                        | -19.0%                                                                |  |
|                                                    | ·                                              | Case disposition rate before trial    | 92.5%   | 3,002              | 92.8%                                        | -0.3%                                                                 |  |
|                                                    |                                                |                                       |         |                    |                                              |                                                                       |  |
|                                                    | Disposition rate (include                      | s bail cases with case dispositions)  | 92.3%   | 31,900             | 88.7%                                        | 3.6%                                                                  |  |
| Before Trial                                       | Disposed within 1-3 app                        | earances (net of bench warrant cases) | 52.4%   | 8,320              | 46.0%                                        | 6.4%                                                                  |  |
|                                                    | Disposed within 0-3 mo                         | nths (net of bench warrant cases)     | 60.9%   | 9,667              | 60.7%                                        | 0.2%                                                                  |  |
|                                                    |                                                |                                       |         |                    |                                              |                                                                       |  |
| Trial                                              | Collapse Rate at Trial <sup>2</sup>            |                                       | 62.7%   | 1,676              | 62.3%                                        | 0.4%                                                                  |  |
|                                                    |                                                |                                       |         |                    |                                              |                                                                       |  |
|                                                    | Cases Pending³ a                               | s of June 30, 2021                    | Percent | Cases <sup>1</sup> | Cases in the Pre-Trial<br>Phase <sup>4</sup> | Cases in the Trial Phase <sup>5</sup> (including preliminary hearing) |  |
|                                                    | 0-8 months                                     |                                       | 60.9%   | 16,098             | 15,901                                       | 197                                                                   |  |
| Ame of All Develler                                | 8-10 months                                    |                                       | 10.6%   | 2,788              | 2,636                                        | 152                                                                   |  |
| Age of All Pending Cases <sup>6</sup> 10-15 months |                                                |                                       | 16.7%   | 4,399              | 3,744                                        | 655                                                                   |  |
| <b>Vases</b>                                       | 15-18 months                                   |                                       | 4.5%    | 1,178              | 818                                          | 360                                                                   |  |
| Over 18 months                                     |                                                |                                       |         | 1,951              | 997                                          | 7 954                                                                 |  |
| Total                                              | 100.0%                                         | 26,414                                | 24,096  | 2,318              |                                              |                                                                       |  |