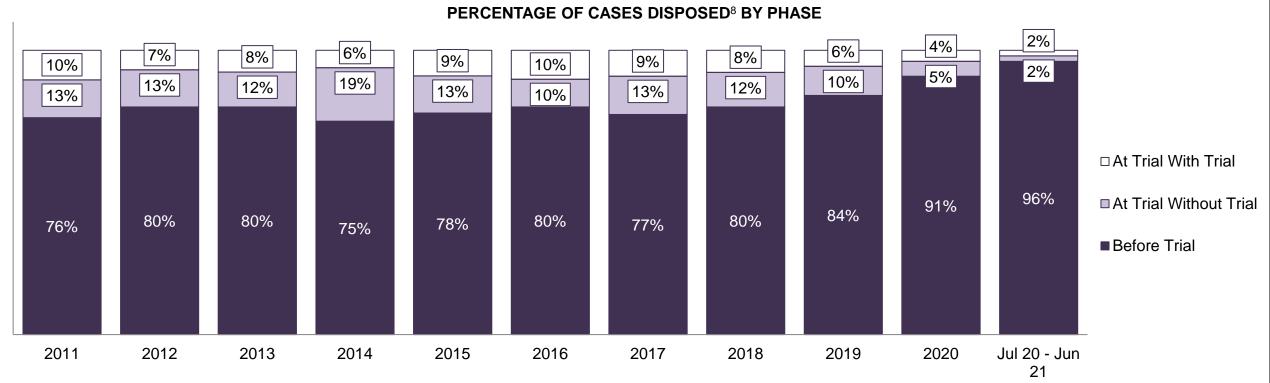

rson                   | 112  | 92   | 98   | 131  | 134  | 153  | 145  | 131  | 129  | 223  | 206             |
| Crimes Against Property                     | 46   | 32   | 31   | 26   | 40   | 50   | 39   | 35   | 33   | 58   | 38              |
| Administration of Justice                   | 51   | 47   | 48   | 70   | 63   | 71   | 76   | 40   | 56   | 121  | 116             |
| Other Criminal Code                         | 16   | 11   | 4    | 2    | 8    | 9    | 20   | 11   | 11   | 18   | 21              |
| Criminal Code Traffic                       | 42   | 39   | 24   | 26   | 47   | 29   | 24   | 23   | 18   | 75   | 55              |
| Federal Statute                             | 71   | 44   | 39   | 35   | 42   | 39   | 37   | 25   | 19   | 23   | 30              |









| Phases                 | 2011 | 2012 | 2013 | 2014 | 2015 | 2016 | 2017 | 2018 | 2019 | 2020 | Jul 20 - Jun 2 | 21  |
|------------------------|------|------|------|------|------|------|------|------|------|------|----------------|-----|
| At Trial With Trial    | 77   | 46   | 44   | 29   | 46   | 51   | 54   | 46   | 29   | 11   |                | Ç   |
| In-Custody             | 10%  | 9%   | 11%  | 10%  | 17%  | 12%  | 4%   | 4%   | 7%   | 0%   | 0%             |     |
| Out-of-Custody         | 90%  | 91%  | 89%  | 90%  | 83%  | 88%  | 96%  | 96%  | 93%  | 100% | 100%           |     |
| At Trial Without Trial | 98   | 88   | 71   | 89   | 67   | 49   | 80   | 72   | 53   | 15   |                | ζ   |
| In-Custody             | 24%  | 20%  | 13%  | 10%  | 10%  | 10%  | 9%   | 4%