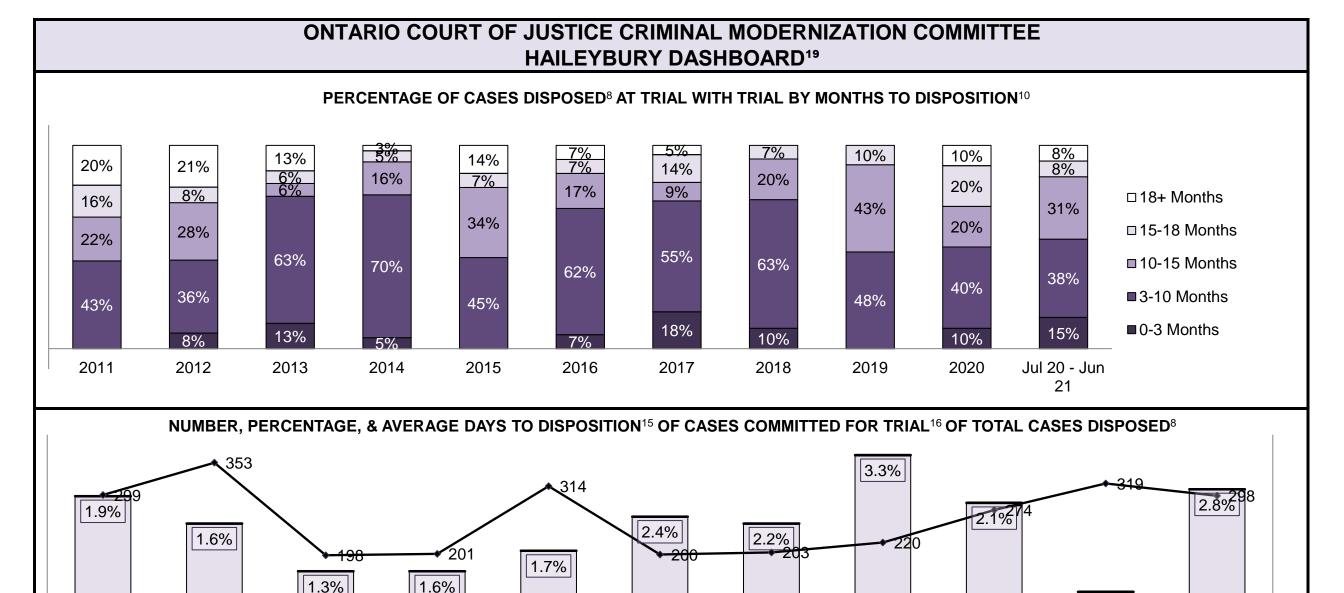

raffic                       | 9%                                                                                                                                     | 11%  | 13%  | 12%  | 10%  | 17%  | 16%  | 11%  | 8%   | 6%   | 5%              |  |  |
| Federal Statute                             | 25%                                                                                                                                    | 17%  | 8%   | 8%   | 11%  | 11%  | 9%   | 9%   | 7%   | 6%   | 8%              |  |  |
| Total                                       | 100%                                                                                                                                   | 100% | 100% | 100% | 100% | 100% | 100% | 100% | 100% | 100% | 100%            |  |  |



Percent of Cases Committed for Trial of Total Cases Disposed

Number of Cases Committed for Trial

1.9%

→ Average Days to Disposition



|                                          | Kovil                                          | Metric                                 | Jul 20  | - Jun 21           | 2014 Baseline                                | Change from 2014 Regional                                             |
|------------------------------------------|------------------------------------------------|----------------------------------------|---------|--------------------|----------------------------------------------|-----------------------------------------------------------------------|
|                                          | Key i