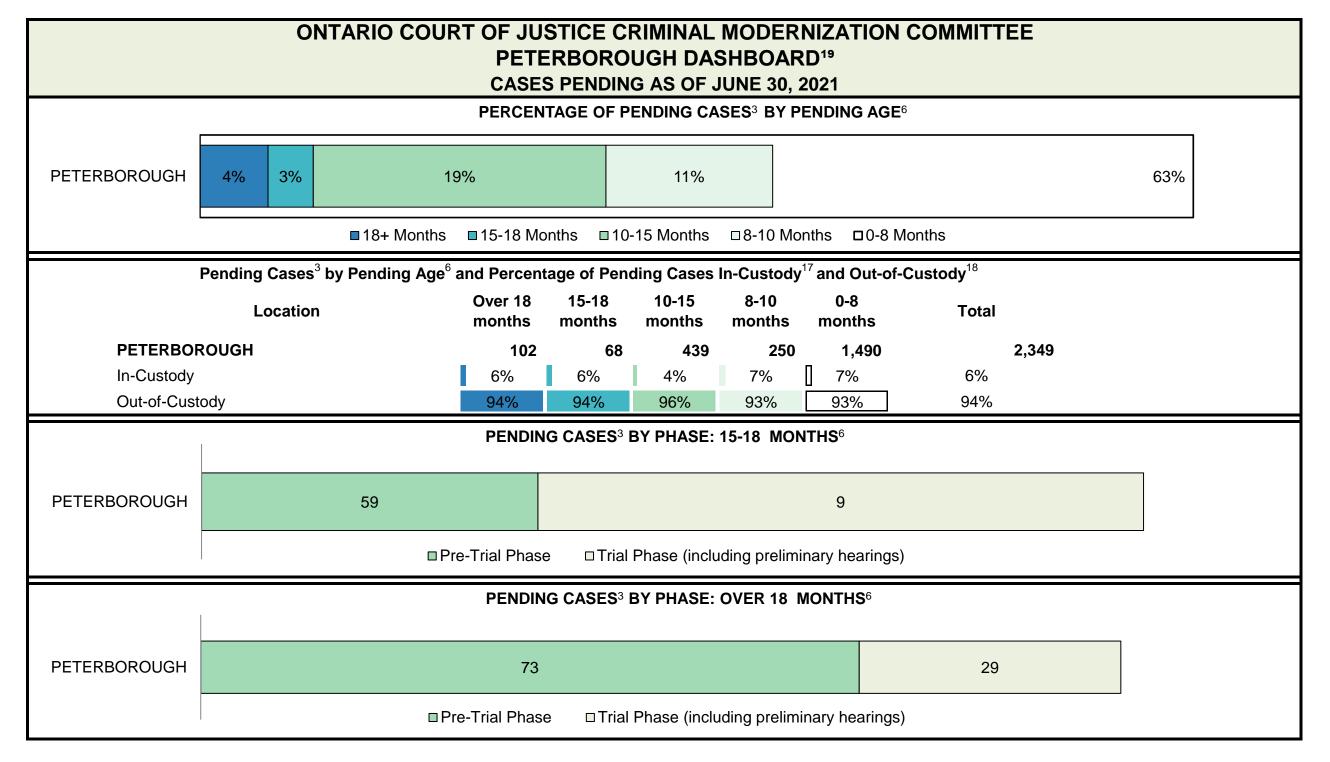

CASES PENDING AS OF JUNE 30, 2021

| Pending Cases <sup>3</sup> | by Pending Age <sup>6</sup> and | <b>Percentage of Pending Cases</b> | In-Custody <sup>17</sup> and Out-of-Custody <sup>18</sup> |
|----------------------------|---------------------------------|------------------------------------|-----------------------------------------------------------|
|----------------------------|---------------------------------|------------------------------------|-----------------------------------------------------------|

| Location       | Over 18 months | 15-18<br>months | 10-15<br>months | 8-10<br>months | 0-8<br>months | Total   |
|----------------|----------------|-----------------|-----------------|----------------|---------------|---------|
| PROVINCIAL     | 13,920         | 7,803           | 27,583          | 17,572         | 92,153        | 159,031 |
| In-Custody     | 13%            | 13%             | 12%             | 12%            | 15%           | 14%     |
| Out-of-Custody | 80%            | 81%             | 85%             | 86%            | 83%           | 83%     |
| Central East   | 1,951          | 1,178           | 4,399           | 2,788          | 16,098        | 26,414  |
| Central West   | 4,450          | 2,292           | 6,525           | 3,718          | 18,201        | 35,186  |
| East           | 1,504          | 941             | 3,505           | 1,900          | 10,323        | 18,173  |
| North East     | 828            | 497             | 2,114           | 1,803          | 8,880         | 14,122  |
| North West     | 1,024          | 427             | 1,570           | 1,158          | 5,491         | 9,670   |
| Toronto        | 2,306          | 1,316           | 3,973           | 2,544          | 15,625        | 25,764  |
| West           | 1,857          | 1,152           | 5,497           | 3,661          | 17,535        | 29,702  |