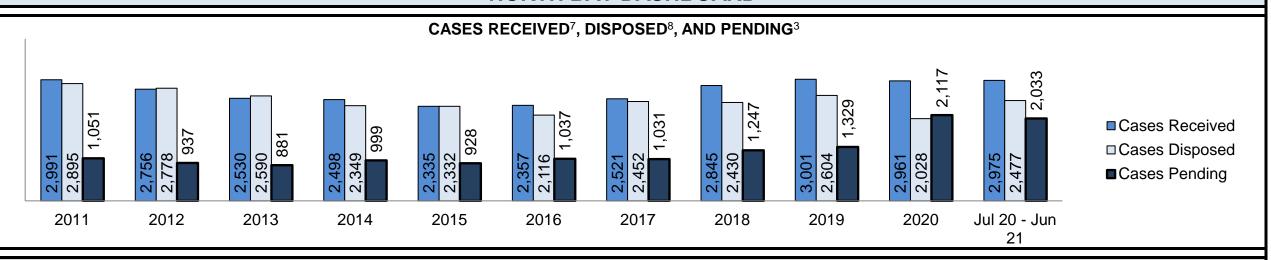

### **ONTARIO COURT OF JUSTICE CRIMINAL MODERNIZATION COMMITTEE** PROVINCIAL DASHBOARD<sup>19</sup> CASES RECEIVED<sup>7</sup>, DISPOSED<sup>8</sup>, AND PENDING<sup>3</sup> 176,202 159,031 120,999 111,879 100,699 97,525 93,913 215,268 210,098 90,869 609'96 99,154 89,500 ■ Cases Received 253,367 256,846 216,660 205,249 205,635 150,474 229,140 207,160 240,736 231,681 211,088 181,317 ,047 218,181 214,137 234,601 220,548 225,798 211,488 □ Cases Disposed ■ Cases Pending 2014 Jul 20 - Jun 2011 2012 2013 2015 2016 2017 2018 2019 2020 21