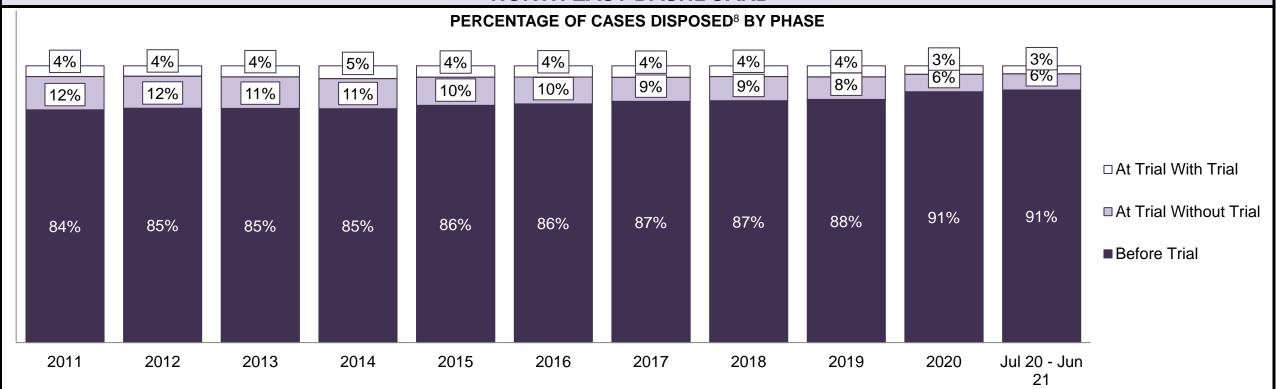

|                                                    | Kov I                                          | Metric                                | Jul 20  | - Jun 21           | 2014 Baseline                                | Change from 2014 Regional                                             |  |
|----------------------------------------------------|------------------------------------------------|---------------------------------------|---------|--------------------|----------------------------------------------|-----------------------------------------------------------------------|--|
|                                                    | Key i                                          | vieti iC                              | Percent | Cases <sup>1</sup> | Regional Median*                             | Median                                                                |  |
|                                                    | Disposed cases that be                         | gan in the Bail Phase                 | 26.9%   | 9,299              | 32.5%                                        | -5.6%                                                                 |  |
|                                                    | Bail cases with a bail                         | Total                                 | 65.1%   | 6,053              | 53.7%                                        | 11.4%                                                                 |  |
|                                                    |                                                | Bail Disposition with 1 appearance    | 57.6%   | 3,489              | 52.5%                                        | 5.1%                                                                  |  |
| Bail                                               | or detention order)                            | Bail Disposition within 1-3 days      | 68.9%   | 4,170              | 72.9%                                        | -4.0%                                                                 |  |
| Dali                                               |                                                | Total                                 | 34.9%   | 3,246              | 46.3%                                        | -11.4%                                                                |  |
|                                                    | Bail cases with no bail disposition but with a | Case disposition in 1-3 appearances   | 20.1%   | 654                | 38.7%                                        | -18.6%                                                                |  |
|                                                    | case disposition                               | Case disposition in 0-3 months        | 60.1%   | 1,950              | 79.1%                                        | -19.0%                                                                |  |
|                                                    | ·                                              | Case disposition rate before trial    | 92.5%   | 3,002              | 92.8%                                        | -0.3%                                                                 |  |
|                                                    |                                                |                                       |         |                    |                                              |                                                                       |  |
|                                                    | Disposition rate (include                      | s bail cases with case dispositions)  | 92.3%   | 31,900             | 88.7%                                        | 3.6%                                                                  |  |
| Before Trial                                       | Disposed within 1-3 app                        | earances (net of bench warrant cases) | 52.4%   | 8,320              | 46.0%                                        | 6.4%                                                                  |  |
|                                                    | Disposed within 0-3 mo                         | nths (net of bench warrant cases)     | 60.9%   | 9,667              | 60.7%                                        | 0.2%                                                                  |  |
|                                                    |                                                |                                       |         |                    |                                              |                                                                       |  |
| Trial                                              | Collapse Rate at Trial <sup>2</sup>            |                                       | 62.7%   | 1,676              | 62.3%                                        | 0.4%                                                                  |  |
|                                                    |                                                |                                       |         |                    |                                              |                                                                       |  |
|                                                    | Cases Pending³ a                               | s of June 30, 2021                    | Percent | Cases <sup>1</sup> | Cases in the Pre-Trial<br>Phase <sup>4</sup> | Cases in the Trial Phase <sup>5</sup> (including preliminary hearing) |  |
|                                                    | 0-8 months                                     |                                       | 60.9%   | 16,098             | 15,901                                       | 197                                                                   |  |
| Ame of All Develler                                | 8-10 months                                    |                                       | 10.6%   | 2,788              | 2,636                                        | 152                                                                   |  |
| Age of All Pending Cases <sup>6</sup> 10-15 months |                                                |                                       | 16.7%   | 4,399              | 3,744                                        | 655                                                                   |  |
| <b>Vases</b>                                       | 15-18 months                                   |                                       | 4.5%    | 1,178              | 818                                          | 360                                                                   |  |
| Over 18 months                                     |                                                |                                       |         | 1,951              | 997                                          | 7 954                                                                 |  |
| Total                                              | 100.0%                                         | 26,414                                | 24,096  | 2,318              |                                              |                                                                       |  |

| Cases Disposed <sup>8</sup> by Phase and Percentage of In-Custody <sup>11</sup> , Out-of-Custody <sup>12</sup> Cases at Case Disposition |        |        |        |        |        |        |        |        |        |        |                 |  |
|------------------------------------------------------------------------------------------------------------------------------------------|--------|--------|--------|--------|--------|--------|--------|--------|--------|--------|-----------------|--|
| Phases                                                                                                                                   | 2011   | 2012   | 2013   | 2014   | 2015   | 2016   | 2017   | 2018   | 2019   | 2020   | Jul 20 - Jun 21 |  |
| At Trial With Trial                                                                                                                      | 1,664  | 1,672  | 1,502  | 1,471  | 1,476  | 1,505  | 1,587  | 1,484  | 1,497  | 847    | 997             |  |
| In-Custody                                                                                                                               | 12%    | 13%    | 14%    | 11%    | 12%    | 10%    | 10%    | 8%     | 10%    | 12%    | 11%             |  |
| Out-of-Custody                                                                                                                           | 88%    | 87%    | 86%    | 89%    | 88%    | 90%    | 90%    | 92%    | 90%    | 88%    | 89%             |  |
| At Trial Without Trial                                                                                                                   | 3,479  | 3,138  | 2,578  | 2,435  | 2,493  | 2,570  | 2,432  | 2,385  | 2,472  | 1,598  | 1,676           |  |
| In-Custody                                                                                                                               | 13%    | 14%    | 14%    | 13%    | 13%    | 10%    | 10%    | 10%    | 10%    | 12%    | 14%             |  |
| Out-of-Custody                                                                                                                           | 87%    | 86%    | 86%    | 87%    | 87%    | 90%    | 90%    | 90%    | 90%    | 88%    | 86%             |  |
| Before Trial                                                                                                                             | 39,035 | 36,793 | 32,985 | 30,592 | 30,396 | 31,008 | 31,627 | 31,231 | 33,975 | 25,747 | 31,900          |  |
| In-Custody                                                                                                                               | 17%    | 17%    | 18%    | 17%    | 17%    | 17%    | 16%    | 13%    | 14%    | 14%    | 11%             |  |
| Out-of-Custody                                                                                                                           | 83%    | 83%    | 82%    | 83%    | 83%    | 83%    | 84%    | 87%    | 86%    | 86%    | 89%             |  |