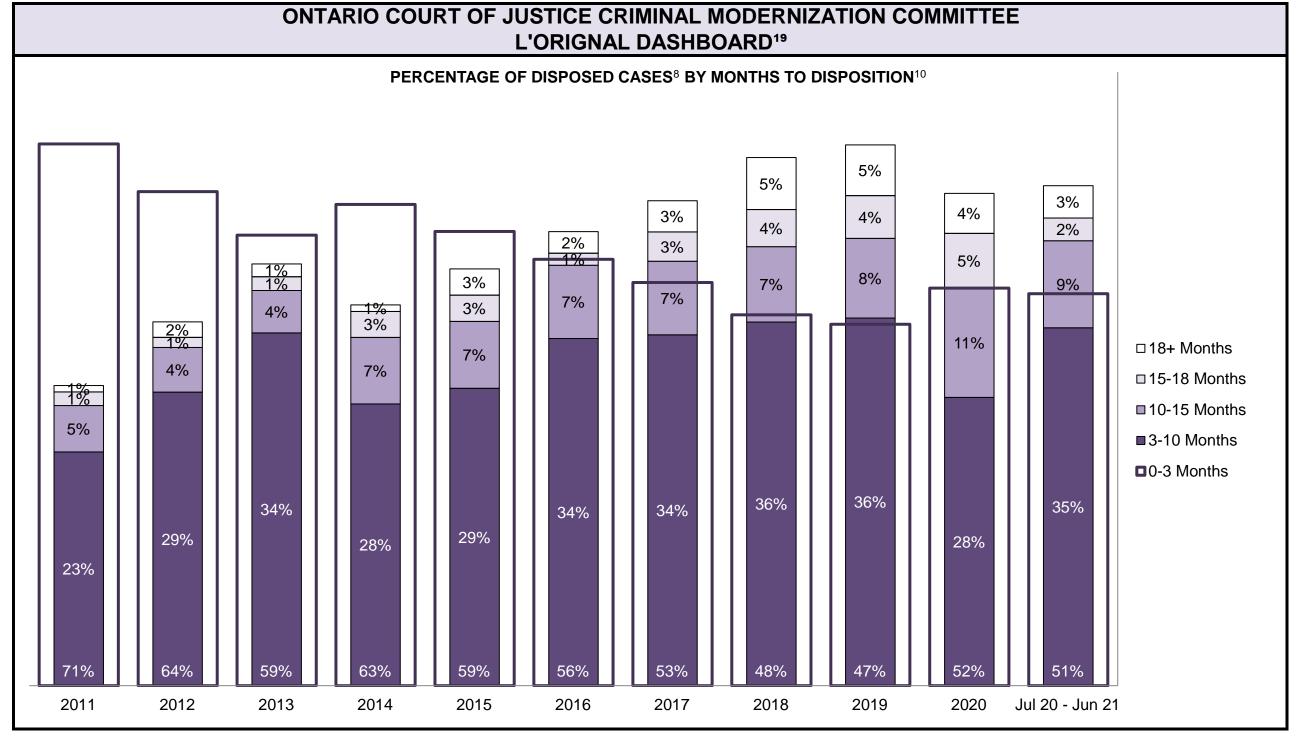

CASES PENDING AS OF JUNE 30, 2021

| Pending Cases <sup>3</sup> | by Pending Age <sup>6</sup> and | <b>Percentage of Pending Cases</b> | In-Custody <sup>17</sup> and Out-of-Custody <sup>18</sup> |
|----------------------------|---------------------------------|------------------------------------|-----------------------------------------------------------|
|----------------------------|---------------------------------|------------------------------------|-----------------------------------------------------------|

| Location       | Over 18 months | 15-18<br>months | 10-15<br>months | 8-10<br>months | 0-8<br>months | Total   |
|----------------|----------------|-----------------|-----------------|----------------|---------------|---------|
| PROVINCIAL     | 13,920         | 7,803           | 27,583          | 17,572         | 92,153        | 159,031 |
| In-Custody     | 13%            | 13%             | 12%             | 12%            | 15%           | 14%     |
| Out-of-Custody | 80%            | 81%             | 85%             | 86%            | 83%           | 83%     |
| Central East   | 1,951          | 1,178           | 4,399           | 2,788          | 16,098        | 26,414  |
| Central West   | 4,450          | 2,292           | 6,525           | 3,718          | 18,201        | 35,186  |
| East           | 1,504          | 941             | 3,505           | 1,900          | 10,323        | 18,173  |
| North East     | 828            | 497             | 2,114           | 1,803          | 8,880         | 14,122  |
| North West     | 1,024          | 427             | 1,570           | 1,158          | 5,491         | 9,670   |
| Toronto        | 2,306          | 1,316           | 3,973           | 2,544          | 15,625        | 25,764  |
| West           | 1,857          | 1,152           | 5,497           | 3,661          | 17,535        | 29,702  |