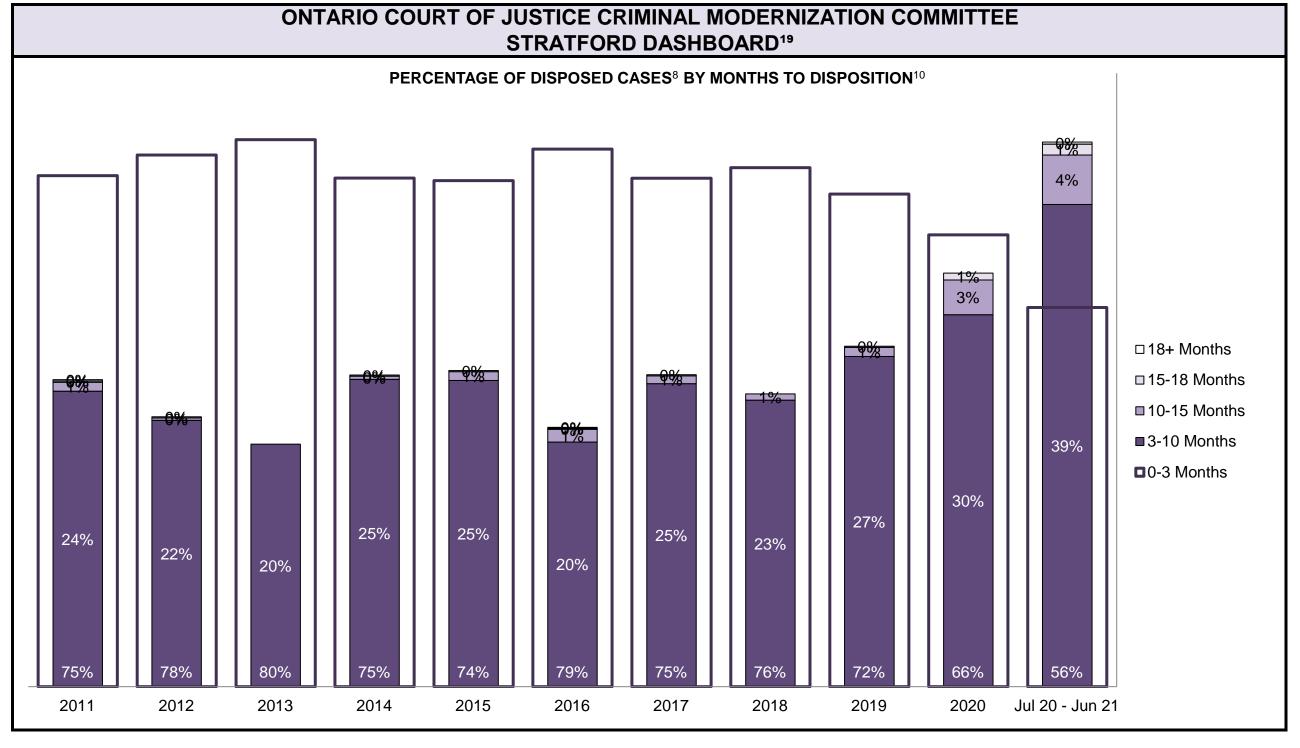

Person                   | 29   | 45   | 68   | 67   | 77   | 54   | 67   | 77   | 93   | 204  | 223             |
| Crimes Against Property                     | 27   | 26   | 27   | 40   | 56   | 68   | 60   | 66   | 79   | 184  | 215             |
| Administration of Justice                   | 54   | 33   | 52   | 65   | 58   | 84   | 77   | 92   | 89   | 193  | 234             |
| Other Criminal Code                         | 10   | 5    | 18   | 18   | 16   | 43   | 19   | 16   | 13   | 56   | 65              |
| Criminal Code Traffic                       | 16   | 17   | 23   | 16   | 17   | 28   | 20   | 21   | 28   | 90   | 85              |
| Federal Statute                             | 41   | 20   | 23   | 40   | 44   | 53   | 30   | 32   | 53   | 120  | 106             |









| Cases Disposed <sup>8</sup> by Phase and Po | ercentage o | f In-Custody | y <sup>11</sup> , Out-of-0 | Custody <sup>12</sup> C | ases at Cas | e Dispositio | on    |       |       |      |                 |
|---------------------------------------------|-------------|--------------|----------------------------|-------------------------|-------------|--------------|-------|-------|-------|------|-----------------|
| Phases                                      | 2011        | 2012         | 2013                       | 2014                    | 2015        | 2016         | 2017  | 2018  | 2019  | 2020 | Jul 20 - Jun 21 |
| At Trial With Trial                         | 118         | 106          | 123                        | 93                      | 93          | 74           | 66