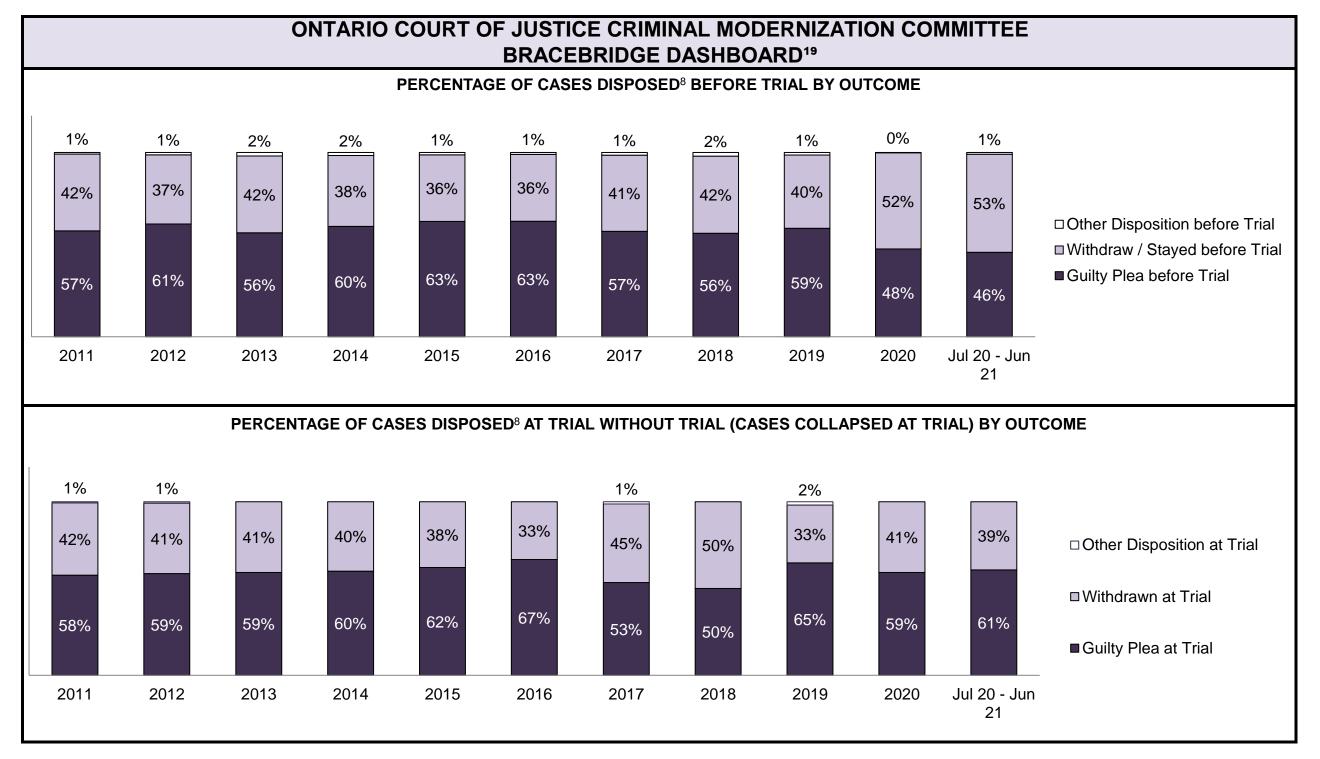

| 86%   | 95%  | 84%  | 83%  | 90%  | 91%  | 90%  | 85%  | 89%             |  |  |
| Before Trial                                                                                                                             | 1,230 | 1,179 | 1,127 | 908  | 883  | 915  | 820  | 917  | 946  | 596  | 840             |  |  |
| In-Custody                                                                                                                               | 20%   | 20%   | 20%   | 18%  | 18%  | 16%  | 16%  | 10%  | 14%  | 10%  | 12%             |  |  |
| Out-of-Custody                                                                                                                           | 80%   | 80%   | 80%   | 82%  | 82%  | 84%  | 84%  | 90%  | 86%  | 90%  | 88%             |  |  |



### PERCENTAGE OF CASES DISPOSED<sup>8</sup> BY PHASE FOR CASES SET FOR TRIAL<sup>13</sup>



| Percentage of Cases Disposed <sup>8</sup> A | Percentage of Cases Disposed <sup>8</sup> At Trial Without Trial (Collapse Rate At Trial <sup>2</sup> ) by Offence Group At Disposition |      |      |      |      |      |      |      |      |      |                 |  |  |
|---------------------------------------------|-----------------------------------------------------------------------------------------------------------------------------------------|------|------|------|------|------|------|------|------|------|-----------------|--|--|
| Offence Group at Disposition <sup>14</sup>  | 2011