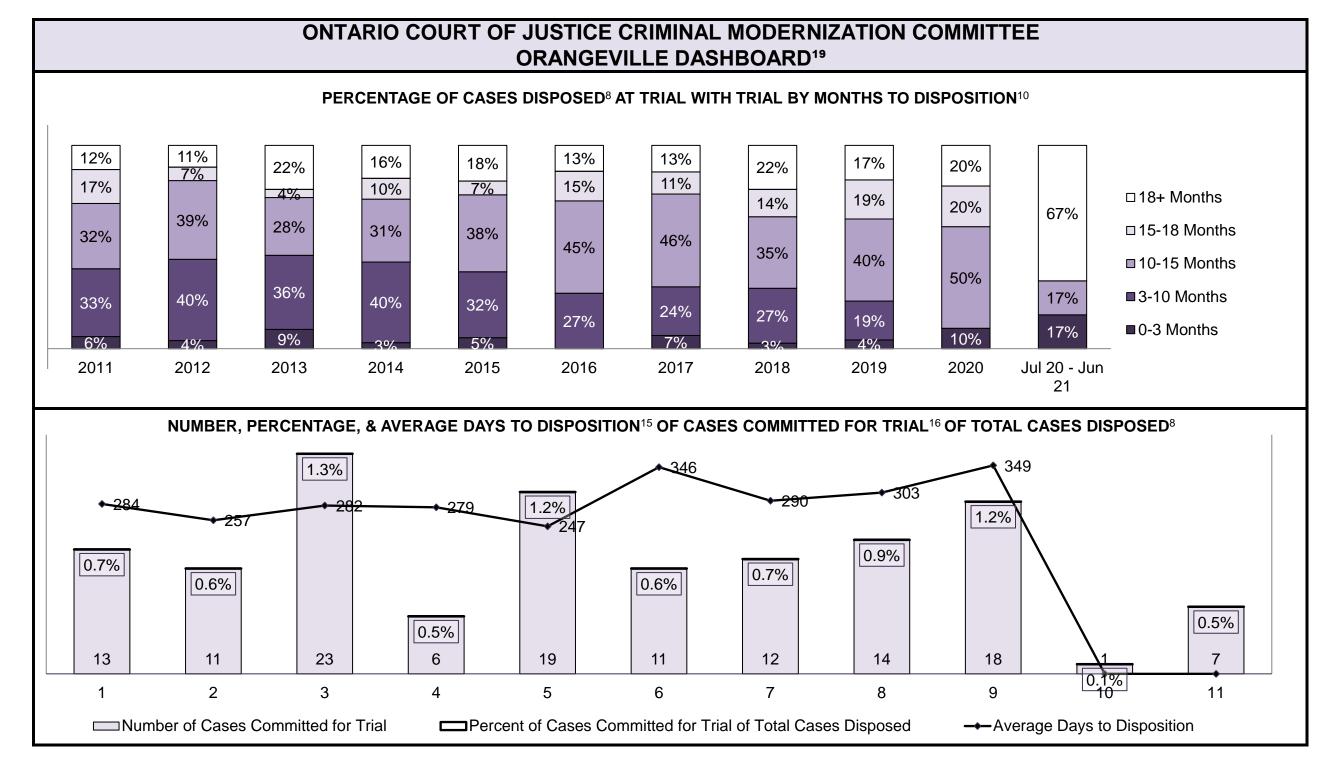

| Cases Disposed <sup>8</sup> by Phase and P | Cases Disposed <sup>8</sup> by Phase and Percentage of In-Custody <sup>11</sup> , Out-of-Custody <sup>12</sup> Cases at Case Disposition |         |         |         |         |         |         |         |         |         |                 |  |  |
|--------------------------------------------|------------------------------------------------------------------------------------------------------------------------------------------|---------|---------|---------|---------|---------|---------|---------|---------|---------|-----------------|--|--|
| Phases                                     | 2011                                                                                                                                     | 2012    | 2013    | 2014    | 2015    | 2016    | 2017    | 2018    | 2019    | 2020    | Jul 20 - Jun 21 |  |  |
| At Trial With Trial                        | 12,913                                                                                                                                   | 12,507  | 11,635  | 10,711  | 9,759   | 9,325   | 9,209   | 8,399   | 8,353   | 4,381   | 5,389           |  |  |
| In-Custody                                 | 15%                                                                                                                                      | 17%     | 16%     | 15%     | 15%     | 14%     | 14%     | 12%     | 14%     | 18%     | 19%             |  |  |
| Out-of-Custody                             | 85%                                                                                                                                      | 83%     | 84%     | 85%     | 85%     | 86%     | 86%     | 88%     | 86%     | 82%     | 81%             |  |  |
| At Trial Without Trial                     | 31,139                                                                                                                                   | 27,205  | 25,048  | 22,226  | 19,582  | 18,371  | 17,471  | 16,029  | 16,029  | 9,075   | 9,821           |  |  |
| In-Custody                                 | 14%                                                                                                                                      | 15%     | 15%     | 14%     | 14%     | 14%     | 14%     | 13%     | 14%     | 15%     | 16%             |  |  |
| Out-of-Custody                             | 86%                                                                                                                                      | 85%     | 85%     | 86%     | 86%     | 86%     | 86%     | 87%     | 86%     | 85%     | 84%             |  |  |
| Before Trial                               | 212,794                                                                                                                                  | 207,335 | 194,998 | 177,161 | 175,908 | 179,464 | 187,457 | 187,060 | 196,166 | 137,018 | 166,107         |  |  |
| In-Custody                                 | 22%                                                                                                                                      | 23%     | 23%     | 22%     | 23%     | 23%     | 22%     | 20%     | 21%     | 21%     | 17%             |  |  |
| Out-of-Custody                             | 78%                                                                                                                                      | 77%     | 77%     | 78%     | 77%     | 77%     | 78%     | 80%     | 79%     | 79%     | 83%             |  |  |

| Cases Disposed <sup>8</sup> by Phase and Percentage of In-Custody <sup>11</sup> , Out-of-Custody <sup>12</sup> Cases at Case Disposition |        |        |        |        |        |        |        |        |        |        |                 |  |
|------------------------------------------------------------------------------------------------------------------------------------------|--------|--------|--------|--------|--------|--------|--------|--------|--------|--------|-----------------|--|
| Phases                                                                                                                                   | 2011   | 2012   | 2013   | 2014   | 2015   | 2016   | 2017   | 2018   | 2019   | 2020   | Jul 20 - Jun 21 |  |
| At Trial With Trial                                                                                                                      | 1,664  | 1,672  | 1,502  | 1,471  | 1,476  | 1,505  | 1,587  | 1,484  | 1,497  | 847    | 997             |  |
| In-Custody                                                                                                                               | 12%    | 13%    | 14%    | 11%    | 12%    | 10%    | 10%    | 8%     | 10%    | 12%    | 11%             |  |
| Out-of-Custody                                                                                                                           | 88%    | 87%    | 86%    | 89%    | 88%    | 90%    | 90%    | 92%    | 90%    | 88%    | 89%             |  |
| At Trial Without Trial                                                                                                                   | 3,479  | 3,138  | 2,578  | 2,435  | 2,493  | 2,570  | 2,432  | 2,385  | 2,472  | 1,598  | 1,676           |  |
| In-Custody                                                                                                                               | 13%    | 14%    | 14%    | 13%    | 13%    | 10%    | 10%    | 10%    | 10%    | 12%    | 14%             |  |
| Out-of-Custody                                                                                                                           | 87%    | 86%    | 86%    | 87%    | 87%    | 90%    | 90%    | 90%    | 90%    | 88%    | 86%             |  |
| Before Trial                                                                                                                             | 39,035 | 36,793 | 32,985 | 30,592 | 30,396 | 31,008 | 31,627 | 31,231 | 33,975 | 25,747 | 31,900          |  |
| In-Custody                                                                                                                               | 17%    | 17%    | 18%    | 17%    | 17%    | 17%    | 16%    | 13%    | 14%    | 14%    | 11%             |  |
| Out-of-Custody                                                                                                                           | 83%    | 83%    | 82%    | 83%    | 83%    | 83%    | 84%    | 87%    | 86%    | 86%    | 89%             |  |