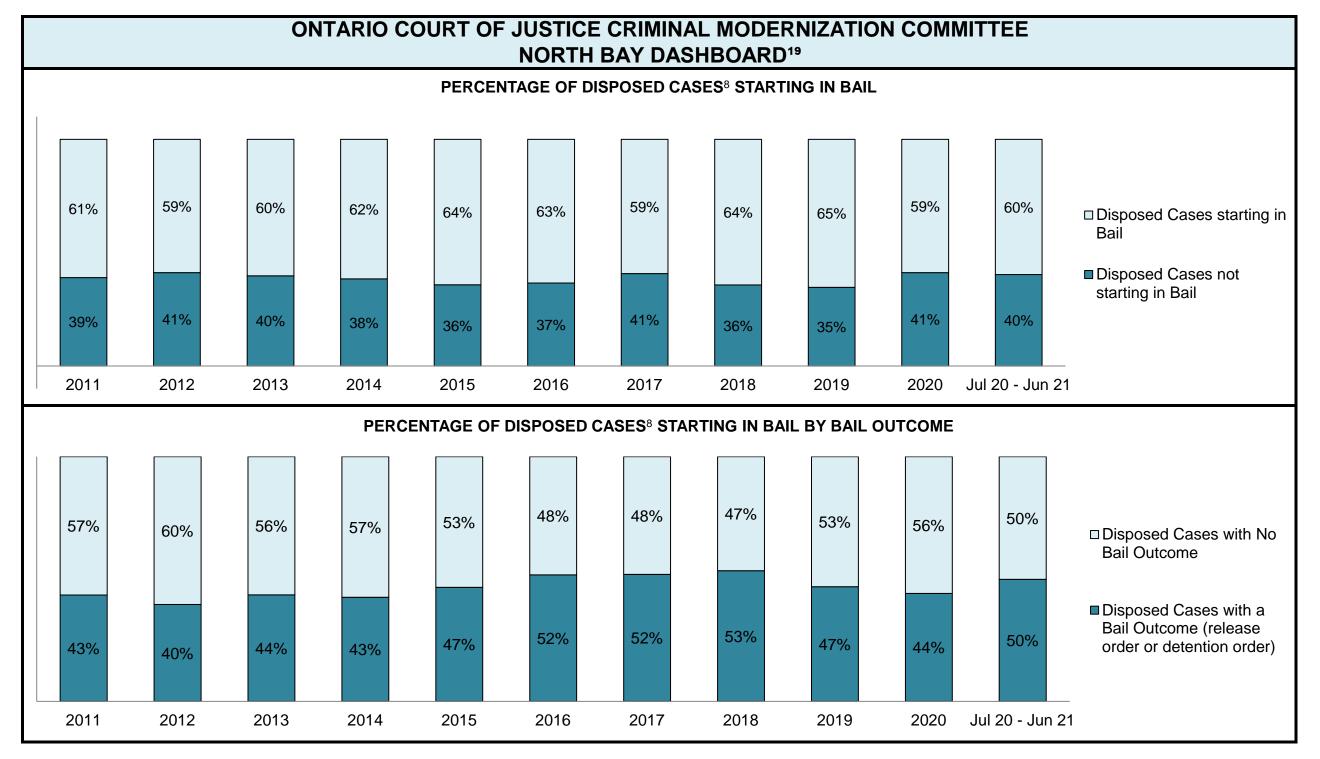

|                                                    | Kov I                                          | Metric                                | Jul 20  | - Jun 21           | 2014 Baseline                                | Change from 2014 Regional                                             |  |
|----------------------------------------------------|------------------------------------------------|---------------------------------------|---------|--------------------|----------------------------------------------|-----------------------------------------------------------------------|--|
|                                                    | Key i                                          | vieti iC                              | Percent | Cases <sup>1</sup> | Regional Median*                             | Median                                                                |  |
|                                                    | Disposed cases that be                         | gan in the Bail Phase                 | 26.9%   | 9,299              | 32.5%                                        | -5.6%                                                                 |  |
|                                                    | Bail cases with a bail                         | Total                                 | 65.1%   | 6,053              | 53.7%                                        | 11.4%                                                                 |  |
|                                                    |                                                | Bail Disposition with 1 appearance    | 57.6%   | 3,489              | 52.5%                                        | 5.1%                                                                  |  |
| Bail                                               | or detention order)                            | Bail Disposition within 1-3 days      | 68.9%   | 4,170              | 72.9%                                        | -4.0%                                                                 |  |
| Dali                                               |                                                | Total                                 | 34.9%   | 3,246              | 46.3%                                        | -11.4%                                                                |  |
|                                                    | Bail cases with no bail disposition but with a | Case disposition in 1-3 appearances   | 20.1%   | 654                | 38.7%                                        | -18.6%                                                                |  |
|                                                    | case disposition                               | Case disposition in 0-3 months        | 60.1%   | 1,950              | 79.1%                                        | -19.0%                                                                |  |
|                                                    | ·                                              | Case disposition rate before trial    | 92.5%   | 3,002              | 92.8%                                        | -0.3%                                                                 |  |
|                                                    |                                                |                                       |         |                    |                                              |                                                                       |  |
|                                                    | Disposition rate (include                      | s bail cases with case dispositions)  | 92.3%   | 31,900             | 88.7%                                        | 3.6%                                                                  |  |
| Before Trial                                       | Disposed within 1-3 app                        | earances (net of bench warrant cases) | 52.4%   | 8,320              | 46.0%                                        | 6.4%                                                                  |  |
|                                                    | Disposed within 0-3 mo                         | nths (net of bench warrant cases)     | 60.9%   | 9,667              | 60.7%                                        | 0.2%                                                                  |  |
|                                                    |                                                |                                       |         |                    |                                              |                                                                       |  |
| Trial                                              | Collapse Rate at Trial <sup>2</sup>            |                                       | 62.7%   | 1,676              | 62.3%                                        | 0.4%                                                                  |  |
|                                                    |                                                |                                       |         |                    |                                              |                                                                       |  |
|                                                    | Cases Pending³ a                               | s of June 30, 2021                    | Percent | Cases <sup>1</sup> | Cases in the Pre-Trial<br>Phase <sup>4</sup> | Cases in the Trial Phase <sup>5</sup> (including preliminary hearing) |  |
|                                                    | 0-8 months                                     |                                       | 60.9%   | 16,098             | 15,901                                       | 197                                                                   |  |
| Ame of All Develler                                | 8-10 months                                    |                                       | 10.6%   | 2,788              | 2,636                                        | 152                                                                   |  |
| Age of All Pending Cases <sup>6</sup> 10-15 months |                                                |                                       | 16.7%   | 4,399              | 3,744                                        | 655                                                                   |  |
| <b>Vases</b>                                       | 15-18 months                                   |                                       | 4.5%    | 1,178              | 818                                          | 360                                                                   |  |
| Over 18 months                                     |                                                |                                       |         | 1,951              | 997                                          | 7 954                                                                 |  |
| Total                                              | 100.0%                                         | 26,414                                | 24,096  | 2,318              |                                              |                                                                       |  |