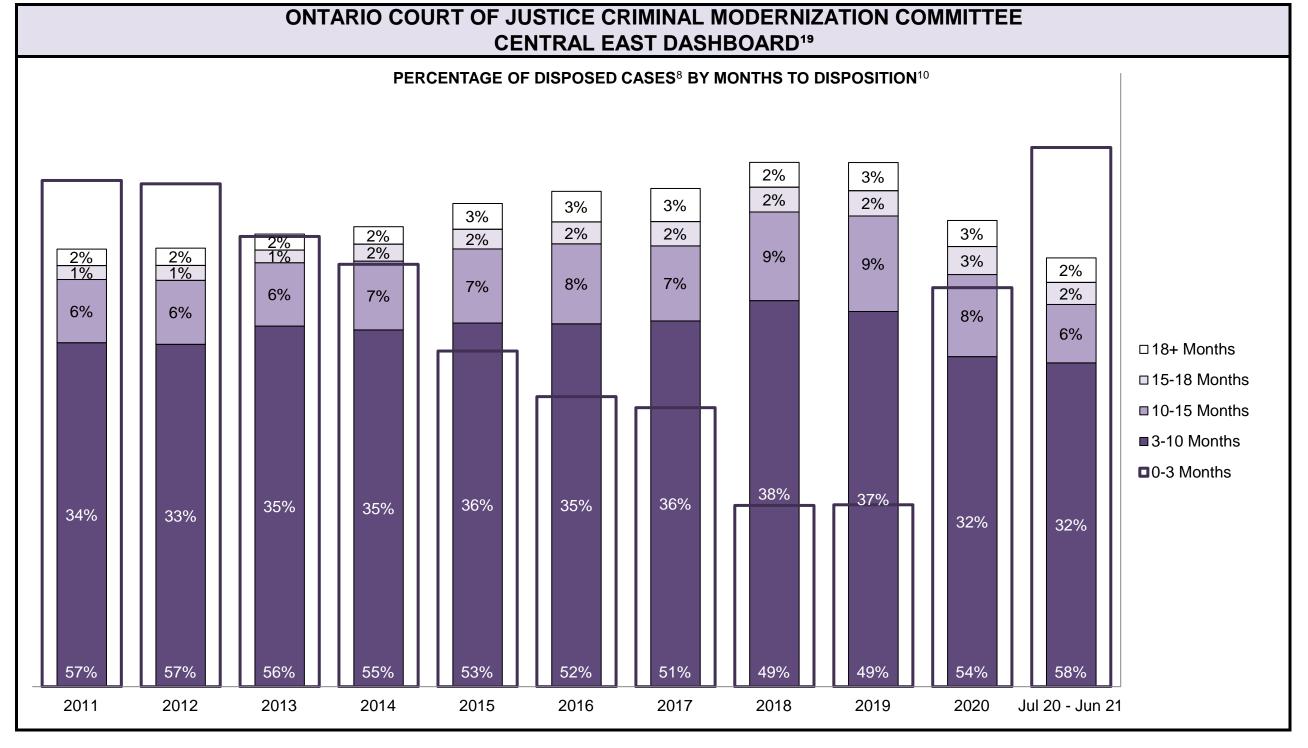

|                                                    | Kov I                                          | Metric                                | Jul 20  | - Jun 21           | 2014 Baseline                                | Change from 2014 Regional                                             |  |
|----------------------------------------------------|------------------------------------------------|---------------------------------------|---------|--------------------|----------------------------------------------|-----------------------------------------------------------------------|--|
|                                                    | Key i                                          | vieti iC                              | Percent | Cases <sup>1</sup> | Regional Median*                             | Median                                                                |  |
|                                                    | Disposed cases that be                         | gan in the Bail Phase                 | 26.9%   | 9,299              | 32.5%                                        | -5.6%                                                                 |  |
|                                                    | Bail cases with a bail                         | Total                                 | 65.1%   | 6,053              | 53.7%                                        | 11.4%                                                                 |  |
|                                                    |                                                | Bail Disposition with 1 appearance    | 57.6%   | 3,489              | 52.5%                                        | 5.1%                                                                  |  |
| Bail                                               | or detention order)                            | Bail Disposition within 1-3 days      | 68.9%   | 4,170              | 72.9%                                        | -4.0%                                                                 |  |
| Dali                                               |                                                | Total                                 | 34.9%   | 3,246              | 46.3%                                        | -11.4%                                                                |  |
|                                                    | Bail cases with no bail disposition but with a | Case disposition in 1-3 appearances   | 20.1%   | 654                | 38.7%                                        | -18.6%                                                                |  |
|                                                    | case disposition                               | Case disposition in 0-3 months        | 60.1%   | 1,950              | 79.1%                                        | -19.0%                                                                |  |
|                                                    | ·                                              | Case disposition rate before trial    | 92.5%   | 3,002              | 92.8%                                        | -0.3%                                                                 |  |
|                                                    |                                                |                                       |         |                    |                                              |                                                                       |  |
|                                                    | Disposition rate (include                      | s bail cases with case dispositions)  | 92.3%   | 31,900             | 88.7%                                        | 3.6%                                                                  |  |
| Before Trial                                       | Disposed within 1-3 app                        | earances (net of bench warrant cases) | 52.4%   | 8,320              | 46.0%                                        | 6.4%                                                                  |  |
|                                                    | Disposed within 0-3 mo                         | nths (net of bench warrant cases)     | 60.9%   | 9,667              | 60.7%                                        | 0.2%                                                                  |  |
|                                                    |                                                |                                       |         |                    |                                              |                                                                       |  |
| Trial                                              | Collapse Rate at Trial <sup>2</sup>            |                                       | 62.7%   | 1,676              | 62.3%                                        | 0.4%                                                                  |  |
|                                                    |                                                |                                       |         |                    |                                              |                                                                       |  |
|                                                    | Cases Pending³ a                               | s of June 30, 2021                    | Percent | Cases <sup>1</sup> | Cases in the Pre-Trial<br>Phase <sup>4</sup> | Cases in the Trial Phase <sup>5</sup> (including preliminary hearing) |  |
|                                                    | 0-8 months                                     |                                       | 60.9%   | 16,098             | 15,901                                       | 197                                                                   |  |
| Ame of All Develler                                | 8-10 months                                    |                                       | 10.6%   | 2,788              | 2,636                                        | 152                                                                   |  |
| Age of All Pending Cases <sup>6</sup> 10-15 months |                                                |                                       | 16.7%   | 4,399              | 3,744                                        | 655                                                                   |  |
| <b>Vases</b>                                       | 15-18 months                                   |                                       | 4.5%    | 1,178              | 818                                          | 360                                                                   |  |
| Over 18 months                                     |                                                |                                       |         | 1,951              | 997                                          | 7 954                                                                 |  |
| Total                                              | 100.0%                                         | 26,414                                | 24,096  | 2,318              |                                              |                                                                       |  |