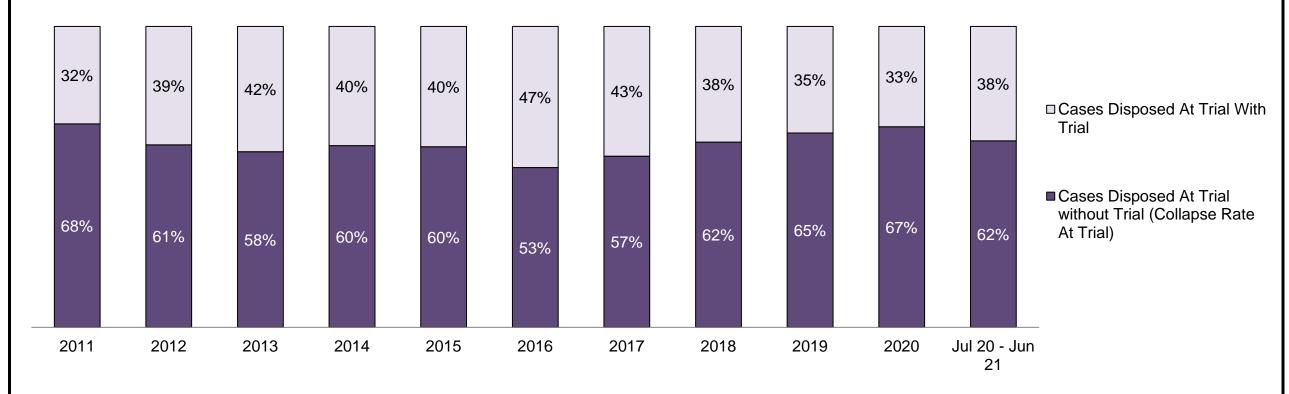

□ Cases Disposed At Trial With Trial

■ Cases Disposed At Trial without Trial (Collapse Rate At Trial)

| Percentage of Cases Disposed <sup>8</sup> At Trial | Without Trial (Collapse Rate | e At Trial <sup>2</sup> ) by Offence Group At Disposition |
|----------------------------------------------------|------------------------------|-----------------------------------------------------------|
|                                                    |                              |                                                           |

| Offence Group at Disposition <sup>14</sup> | 2011 | 2012 | 2013 | 2014 | 2015 | 2016 | 2017 | 2018 | 2019 | 2020 | Jul 20 - Jun 21 |
|--------------------------------------------|------|------|------|------|------|------|------|------|------|------|-----------------|
| Crimes Against The Person                  | 42%  | 43%  | 42%  | 42%  | 41%  | 43%  | 44%  | 44%  | 45%  | 47%  | 48%             |
| Crimes Against Property                    | 12%  | 11%  | 12%  | 11%  | 11%  | 10%  | 10%  | 10%  | 10%  | 10%  | 8%              |
| Administration of Justice                  | 13%  | 13%  | 13%  | 12%  | 13%  | 13%  | 12%  | 12%  | 13%  | 11%  | 11%             |
| Other Criminal Code                        | 6%   | 6%   | 6%   | 6%   | 6%   | 6%   | 6%   | 6%   | 7%   | 7%   | 8%              |
| Criminal Code Traffic                      | 14%  | 15%  | 16%  | 16%  | 16%  | 16%  | 17%  | 18%  | 16%  | 15%  | 15%             |
| Federal Statute                            | 12%  | 12%  | 11%  | 12%  | 12%  | 12%  | 11%  | 10%  | 9%   | 10%  | 10%             |
| Total                                      | 100% | 100% | 100% | 100% | 100% | 100% | 100% | 100% | 100% | 100% | 100%            |