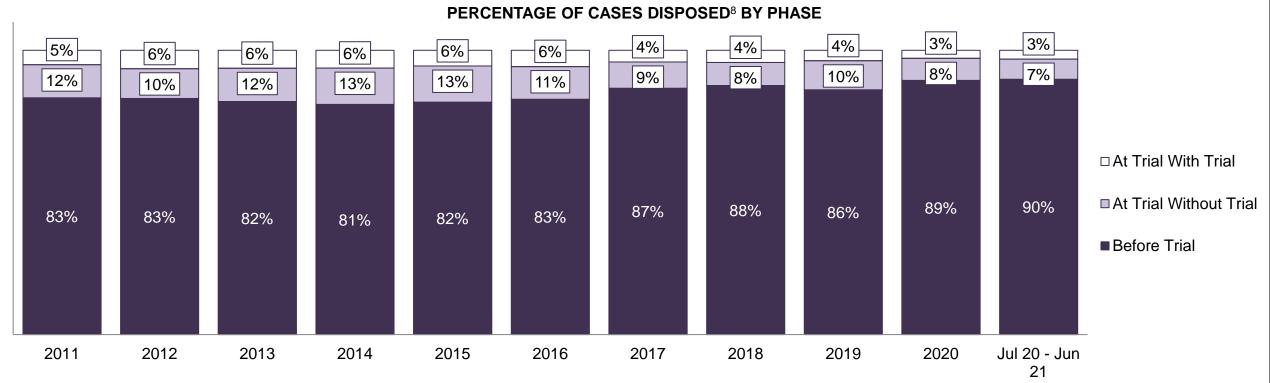

| Cases Disposed <sup>8</sup> by Phase and P | Cases Disposed <sup>8</sup> by Phase and Percentage of In-Custody <sup>11</sup> , Out-of-Custody <sup>12</sup> Cases at Case Disposition |         |         |         |         |         |         |         |         |         |                 |  |  |
|--------------------------------------------|------------------------------------------------------------------------------------------------------------------------------------------|---------|---------|---------|---------|---------|---------|---------|---------|---------|-----------------|--|--|
| Phases                                     | 2011                                                                                                                                     | 2012    | 2013    | 2014    | 2015    | 2016    | 2017    | 2018    | 2019    | 2020    | Jul 20 - Jun 21 |  |  |
| At Trial With Trial                        | 12,913                                                                                                                                   | 12,507  | 11,635  | 10,711  | 9,759   | 9,325   | 9,209   | 8,399   | 8,353   | 4,381   | 5,389           |  |  |
| In-Custody                                 | 15%                                                                                                                                      | 17%     | 16%     | 15%     | 15%     | 14%     | 14%     | 12%     | 14%     | 18%     | 19%             |  |  |
| Out-of-Custody                             | 85%                                                                                                                                      | 83%     | 84%     | 85%     | 85%     | 86%     | 86%     | 88%     | 86%     | 82%     | 81%             |  |  |
| At Trial Without Trial                     | 31,139                                                                                                                                   | 27,205  | 25,048  | 22,226  | 19,582  | 18,371  | 17,471  | 16,029  | 16,029  | 9,075   | 9,821           |  |  |
| In-Custody                                 | 14%                                                                                                                                      | 15%     | 15%     | 14%     | 14%     | 14%     | 14%     | 13%     | 14%     | 15%     | 16%             |  |  |
| Out-of-Custody                             | 86%                                                                                                                                      | 85%     | 85%     | 86%     | 86%     | 86%     | 86%     | 87%     | 86%     | 85%     | 84%             |  |  |
| Before Trial                               | 212,794                                                                                                                                  | 207,335 | 194,998 | 177,161 | 175,908 | 179,464 | 187,457 | 187,060 | 196,166 | 137,018 | 166,107         |  |  |
| In-Custody                                 | 22%                                                                                                                                      | 23%     | 23%     | 22%     | 23%     | 23%     | 22%     | 20%     | 21%     | 21%     | 17%             |  |  |
| Out-of-Custody                             | 78%                                                                                                                                      | 77%     | 77%     | 78%     | 77%     | 77%     | 78%     | 80%     | 79%     | 79%     | 83%             |  |  |