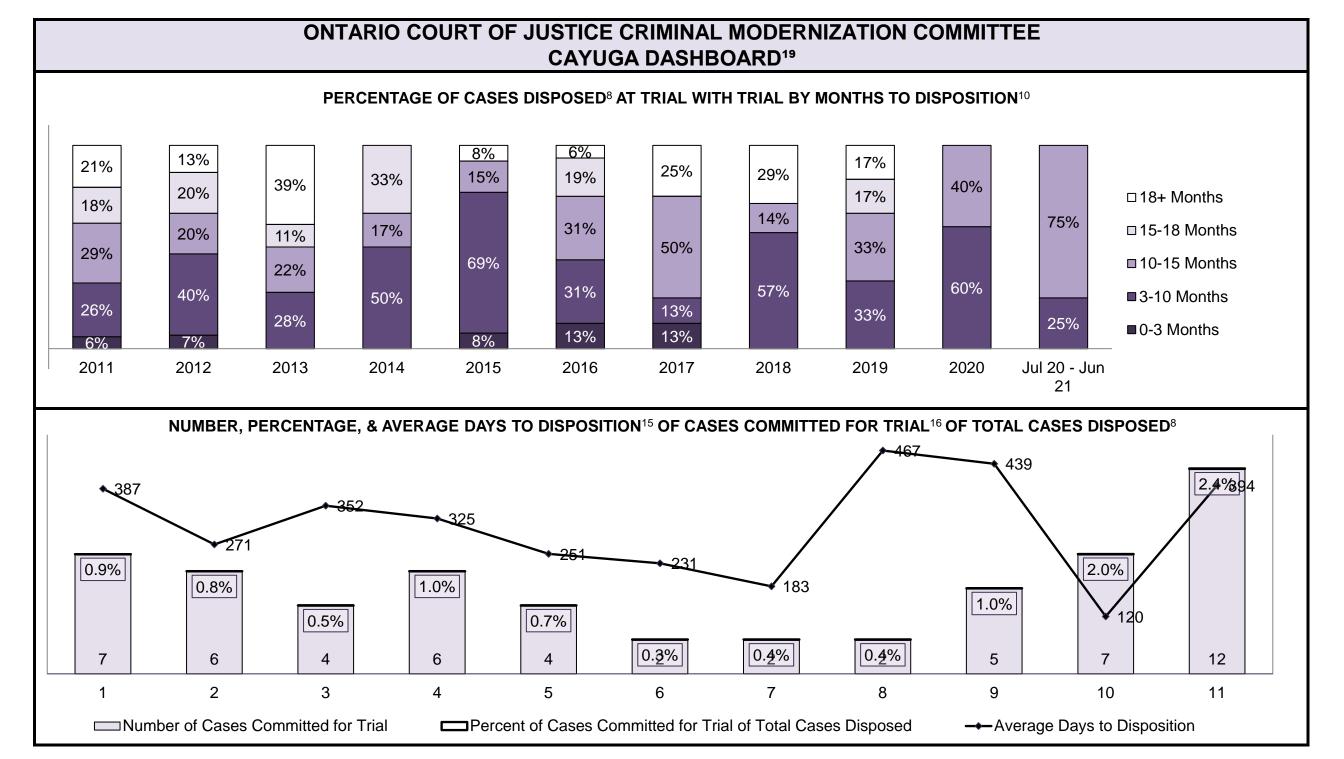

| 7%   | 3%   | 6%   | 11%  | 3%   | 6%   | 6%   | 12%  | 0%   | 15%  | 9%              |
| Criminal Code Traffic                                                                                                                   | 7%   | 17%  | 13%  | 20%  | 11%  | 25%  | 25%  | 12%  | 25%  | 9%   | 11%             |
| Federal Statute                                                                                                                         | 9%   | 9%   | 7%   | 8%   | 11%  | 8%   | 6%   | 8%   | 8%   | 6%   | 20%             |
| Total                                                                                                                                   | 100% | 100% | 100% | 100% | 100% | 100% | 100% | 100% | 100% | 100% | 100%            |





|                                          | Vov.l                                   | Matria                                 | Jul 20 - | - Jun 21           | 2014 Baseline                                | Change from 2014 Regional                                             |
|------------------------------------------|-----------------------------------------|----------------------------------------|----------|--------------------|----------------------------------------------|-----------------------------------------------------------------------|
|                                          | Key i                                   | Metric                                 | Percent  | Cases <sup>1</sup> | Regional Median*                             | Median