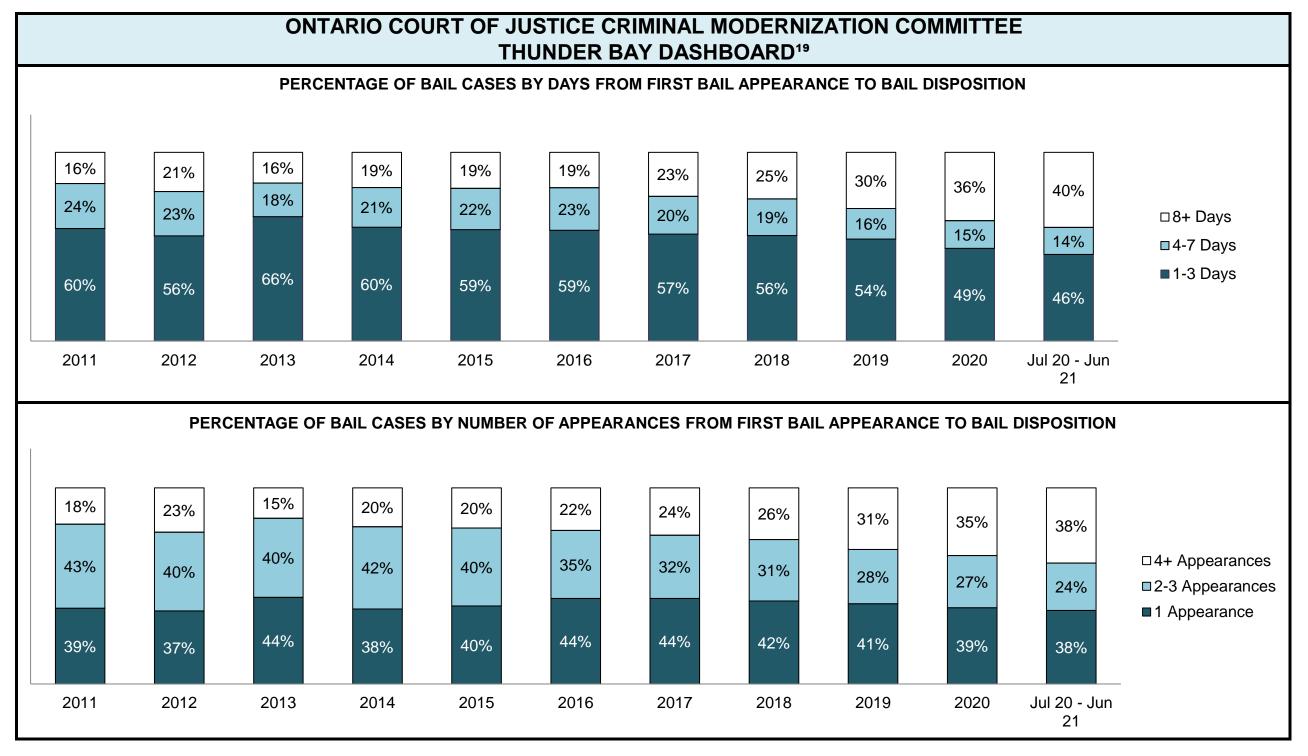

|                                                    | Kov I                                          | Metric                                | Jul 20  | - Jun 21           | 2014 Baseline                                | Change from 2014 Regional                                             |  |
|----------------------------------------------------|------------------------------------------------|---------------------------------------|---------|--------------------|----------------------------------------------|-----------------------------------------------------------------------|--|
|                                                    | Key i                                          | vieti iC                              | Percent | Cases <sup>1</sup> | Regional Median*                             | Median                                                                |  |
|                                                    | Disposed cases that be                         | gan in the Bail Phase                 | 26.9%   | 9,299              | 32.5%                                        | -5.6%                                                                 |  |
|                                                    | Bail cases with a bail                         | Total                                 | 65.1%   | 6,053              | 53.7%                                        | 11.4%                                                                 |  |
|                                                    |                                                | Bail Disposition with 1 appearance    | 57.6%   | 3,489              | 52.5%                                        | 5.1%                                                                  |  |
| Bail                                               | or detention order)                            | Bail Disposition within 1-3 days      | 68.9%   | 4,170              | 72.9%                                        | -4.0%                                                                 |  |
| Dali                                               |                                                | Total                                 | 34.9%   | 3,246              | 46.3%                                        | -11.4%                                                                |  |
|                                                    | Bail cases with no bail disposition but with a | Case disposition in 1-3 appearances   | 20.1%   | 654                | 38.7%                                        | -18.6%                                                                |  |
|                                                    | case disposition                               | Case disposition in 0-3 months        | 60.1%   | 1,950              | 79.1%                                        | -19.0%                                                                |  |
|                                                    | ·                                              | Case disposition rate before trial    | 92.5%   | 3,002              | 92.8%                                        | -0.3%                                                                 |  |
|                                                    |                                                |                                       |         |                    |                                              |                                                                       |  |
|                                                    | Disposition rate (include                      | s bail cases with case dispositions)  | 92.3%   | 31,900             | 88.7%                                        | 3.6%                                                                  |  |
| Before Trial                                       | Disposed within 1-3 app                        | earances (net of bench warrant cases) | 52.4%   | 8,320              | 46.0%                                        | 6.4%                                                                  |  |
|                                                    | Disposed within 0-3 mo                         | nths (net of bench warrant cases)     | 60.9%   | 9,667              | 60.7%                                        | 0.2%                                                                  |  |
|                                                    |                                                |                                       |         |                    |                                              |                                                                       |  |
| Trial                                              | Collapse Rate at Trial <sup>2</sup>            |                                       | 62.7%   | 1,676              | 62.3%                                        | 0.4%                                                                  |  |
|                                                    |                                                |                                       |         |                    |                                              |                                                                       |  |
|                                                    | Cases Pending³ a                               | s of June 30, 2021                    | Percent | Cases <sup>1</sup> | Cases in the Pre-Trial<br>Phase <sup>4</sup> | Cases in the Trial Phase <sup>5</sup> (including preliminary hearing) |  |
|                                                    | 0-8 months                                     |                                       | 60.9%   | 16,098             | 15,901                                       | 197                                                                   |  |
| Ame of All Develler                                | 8-10 months                                    |                                       | 10.6%   | 2,788              | 2,636                                        | 152                                                                   |  |
| Age of All Pending Cases <sup>6</sup> 10-15 months |                                                |                                       | 16.7%   | 4,399              | 3,744                                        | 655                                                                   |  |
| <b>Vases</b>                                       | 15-18 months                                   |                                       | 4.5%    | 1,178              | 818                                          | 360                                                                   |  |
| Over 18 months                                     |                                                |                                       |         | 1,951              | 997                                          | 7 954                                                                 |  |
| Total                                              | 100.0%                                         | 26,414                                | 24,096  | 2,318              |                                              |                                                                       |  |