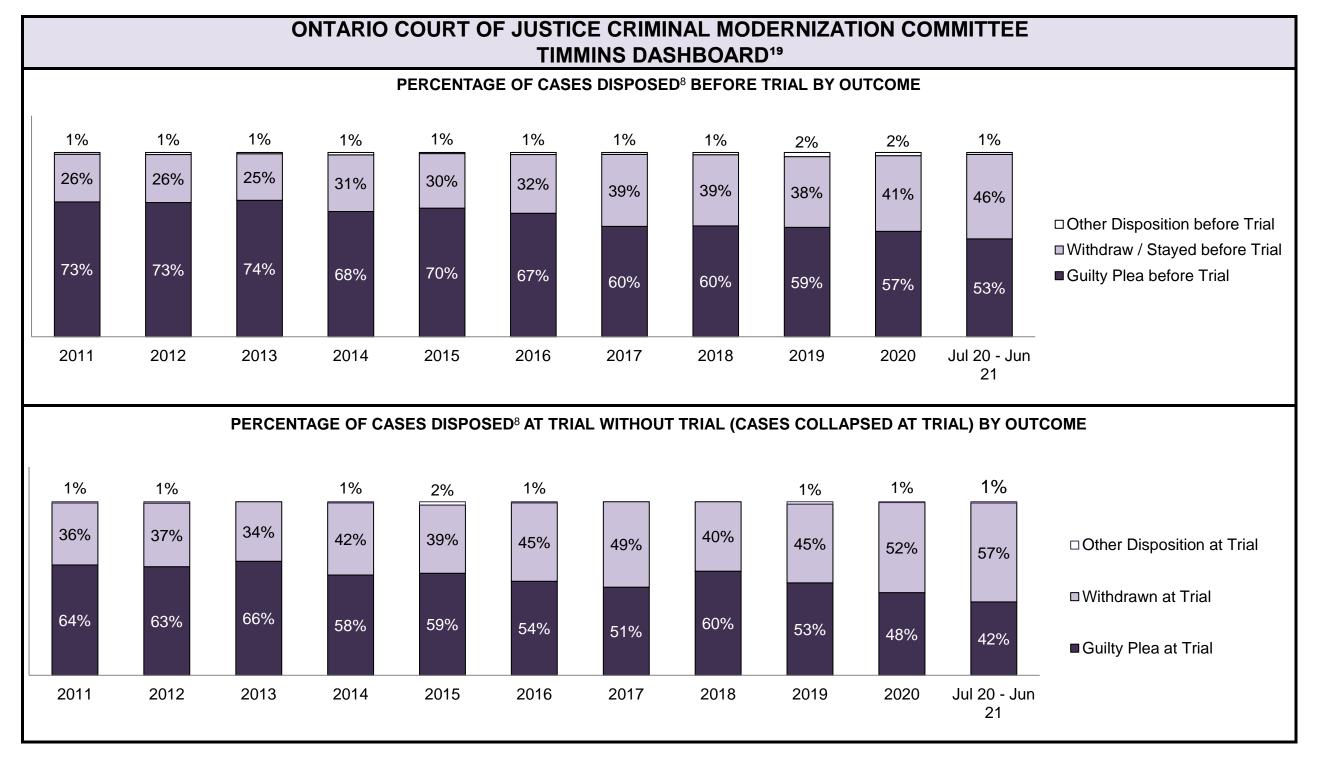

| Cases Disposed <sup>8</sup> by Phase and P | Cases Disposed <sup>8</sup> by Phase and Percentage of In-Custody <sup>11</sup> , Out-of-Custody <sup>12</sup> Cases at Case Disposition |         |         |         |         |         |         |         |         |         |                 |  |  |
|--------------------------------------------|------------------------------------------------------------------------------------------------------------------------------------------|---------|---------|---------|---------|---------|---------|---------|---------|---------|-----------------|--|--|
| Phases                                     | 2011                                                                                                                                     | 2012    | 2013    | 2014    | 2015    | 2016    | 2017    | 2018    | 2019    | 2020    | Jul 20 - Jun 21 |  |  |
| At Trial With Trial                        | 12,913                                                                                                                                   | 12,507  | 11,635  | 10,711  | 9,759   | 9,325   | 9,209   | 8,399   | 8,353   | 4,381   | 5,389           |  |  |
| In-Custody                                 | 15%                                                                                                                                      | 17%     | 16%     | 15%     | 15%     | 14%     | 14%     | 12%     | 14%     | 18%     | 19%             |  |  |
| Out-of-Custody                             | 85%                                                                                                                                      | 83%     | 84%     | 85%     | 85%     | 86%     | 86%     | 88%     | 86%     | 82%     | 81%             |  |  |
| At Trial Without Trial                     | 31,139                                                                                                                                   | 27,205  | 25,048  | 22,226  | 19,582  | 18,371  | 17,471  | 16,029  | 16,029  | 9,075   | 9,821           |  |  |
| In-Custody                                 | 14%                                                                                                                                      | 15%     | 15%     | 14%     | 14%     | 14%     | 14%     | 13%     | 14%     | 15%     | 16%             |  |  |
| Out-of-Custody                             | 86%                                                                                                                                      | 85%     | 85%     | 86%     | 86%     | 86%     | 86%     | 87%     | 86%     | 85%     | 84%             |  |  |
| Before Trial                               | 212,794                                                                                                                                  | 207,335 | 194,998 | 177,161 | 175,908 | 179,464 | 187,457 | 187,060 | 196,166 | 137,018 | 166,107         |  |  |
| In-Custody                                 | 22%                                                                                                                                      | 23%     | 23%     | 22%     | 23%     | 23%     | 22%     | 20%     | 21%     | 21%     | 17%             |  |  |
| Out-of-Custody                             | 78%                                                                                                                                      | 77%     | 77%     | 78%     | 77%     | 77%     | 78%     | 80%     | 79%     | 79%     | 83%             |  |  |

| Cases Disposed <sup>8</sup> by Phase and Percentage of In-Custody <sup>11</sup> , Out-of-Custody <sup>12</sup> Cases at Case Disposition |        |        |        |        |        |        |        |        |        |        |                 |  |
|------------------------------------------------------------------------------------------------------------------------------------------|--------|--------|--------|--------|--------|--------|--------|--------|--------|--------|-----------------|--|
| Phases                                                                                                                                   | 2011   | 2012   | 2013   | 2014   | 2015   | 2016   | 2017   | 2018   | 2019   | 2020   | Jul 20 - Jun 21 |  |
| At Trial With Trial                                                                                                                      | 1,664  | 1,672  | 1,502  | 1,471  | 1,476  | 1,505  | 1,587  | 1,484  | 1,497  | 847    | 997             |  |
| In-Custody                                                                                                                               | 12%    | 13%    | 14%    | 11%    | 12%    | 10%    | 10%    | 8%     | 10%    | 12%    | 11%             |  |
| Out-of-Custody                                                                                                                           | 88%    | 87%    | 86%    | 89%    | 88%    | 90%    | 90%    | 92%    | 90%    | 88%    | 89%             |  |
| At Trial Without Trial                                                                                                                   | 3,479  | 3,138  | 2,578  | 2,435  | 2,493  | 2,570  | 2,432  | 2,385  | 2,472  | 1,598  | 1,676           |  |
| In-Custody                                                                                                                               | 13%    | 14%    | 14%    | 13%    | 13%    | 10%    | 10%    | 10%    | 10%    | 12%    | 14%             |  |
| Out-of-Custody                                                                                                                           | 87%    | 86%    | 86%    | 87%    | 87%    | 90%    | 90%    | 90%    | 90%    | 88%    | 86%             |  |
| Before Trial                                                                                                                             | 39,035 | 36,793 | 32,985 | 30,592 | 30,396 | 31,008 | 31,627 | 31,231 | 33,975 | 25,747 | 31,900          |  |
| In-Custody                                                                                                                               | 17%    | 17%    | 18%    | 17%    | 17%    | 17%    | 16%    | 13%    | 14%    | 14%    | 11%             |  |
| Out-of-Custody                                                                                                                           | 83%    | 83%    | 82%    | 83%    | 83%    | 83%    | 84%    | 87%    | 86%    | 86%    | 89%             |  |