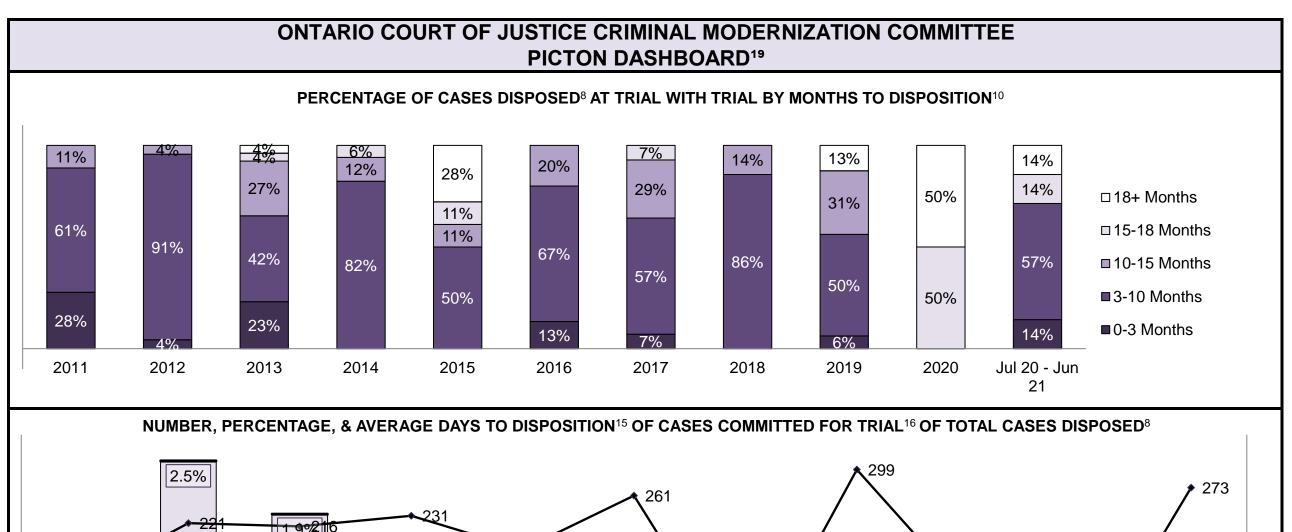

|                                                    | Kov I                                          | Metric                                | Jul 20  | - Jun 21           | 2014 Baseline                                | Change from 2014 Regional                                             |  |
|----------------------------------------------------|------------------------------------------------|---------------------------------------|---------|--------------------|----------------------------------------------|-----------------------------------------------------------------------|--|
|                                                    | Key i                                          | vieti iC                              | Percent | Cases <sup>1</sup> | Regional Median*                             | Median                                                                |  |
|                                                    | Disposed cases that be                         | gan in the Bail Phase                 | 26.9%   | 9,299              | 32.5%                                        | -5.6%                                                                 |  |
|                                                    | Bail cases with a bail                         | Total                                 | 65.1%   | 6,053              | 53.7%                                        | 11.4%                                                                 |  |
|                                                    |                                                | Bail Disposition with 1 appearance    | 57.6%   | 3,489              | 52.5%                                        | 5.1%                                                                  |  |
| Bail                                               | or detention order)                            | Bail Disposition within 1-3 days      | 68.9%   | 4,170              | 72.9%                                        | -4.0%                                                                 |  |
| Dali                                               |                                                | Total                                 | 34.9%   | 3,246              | 46.3%                                        | -11.4%                                                                |  |
|                                                    | Bail cases with no bail disposition but with a | Case disposition in 1-3 appearances   | 20.1%   | 654                | 38.7%                                        | -18.6%                                                                |  |
|                                                    | case disposition                               | Case disposition in 0-3 months        | 60.1%   | 1,950              | 79.1%                                        | -19.0%                                                                |  |
|                                                    | ·                                              | Case disposition rate before trial    | 92.5%   | 3,002              | 92.8%                                        | -0.3%                                                                 |  |
|                                                    |                                                |                                       |         |                    |                                              |                                                                       |  |
|                                                    | Disposition rate (include                      | s bail cases with case dispositions)  | 92.3%   | 31,900             | 88.7%                                        | 3.6%                                                                  |  |
| Before Trial                                       | Disposed within 1-3 app                        | earances (net of bench warrant cases) | 52.4%   | 8,320              | 46.0%                                        | 6.4%                                                                  |  |
|                                                    | Disposed within 0-3 mo                         | nths (net of bench warrant cases)     | 60.9%   | 9,667              | 60.7%                                        | 0.2%                                                                  |  |
|                                                    |                                                |                                       |         |                    |                                              |                                                                       |  |
| Trial                                              | Collapse Rate at Trial <sup>2</sup>            |                                       | 62.7%   | 1,676              | 62.3%                                        | 0.4%                                                                  |  |
|                                                    |                                                |                                       |         |                    |                                              |                                                                       |  |
|                                                    | Cases Pending³ a                               | s of June 30, 2021                    | Percent | Cases <sup>1</sup> | Cases in the Pre-Trial<br>Phase <sup>4</sup> | Cases in the Trial Phase <sup>5</sup> (including preliminary hearing) |  |
|                                                    | 0-8 months                                     |                                       | 60.9%   | 16,098             | 15,901                                       | 197                                                                   |  |
| Ame of All Develler                                | 8-10 months                                    |                                       | 10.6%   | 2,788              | 2,636                                        | 152                                                                   |  |
| Age of All Pending Cases <sup>6</sup> 10-15 months |                                                |                                       | 16.7%   | 4,399              | 3,744                                        | 655                                                                   |  |
| <b>Vases</b>                                       | 15-18 months                                   |                                       | 4.5%    | 1,178              | 818                                          | 360                                                                   |  |
| Over 18 months                                     |                                                |                                       |         | 1,951              | 997                                          | 7 954                                                                 |  |
| Total                                              | 100.0%                                         | 26,414                                | 24,096  | 2,318              |                                              |                                                                       |  |