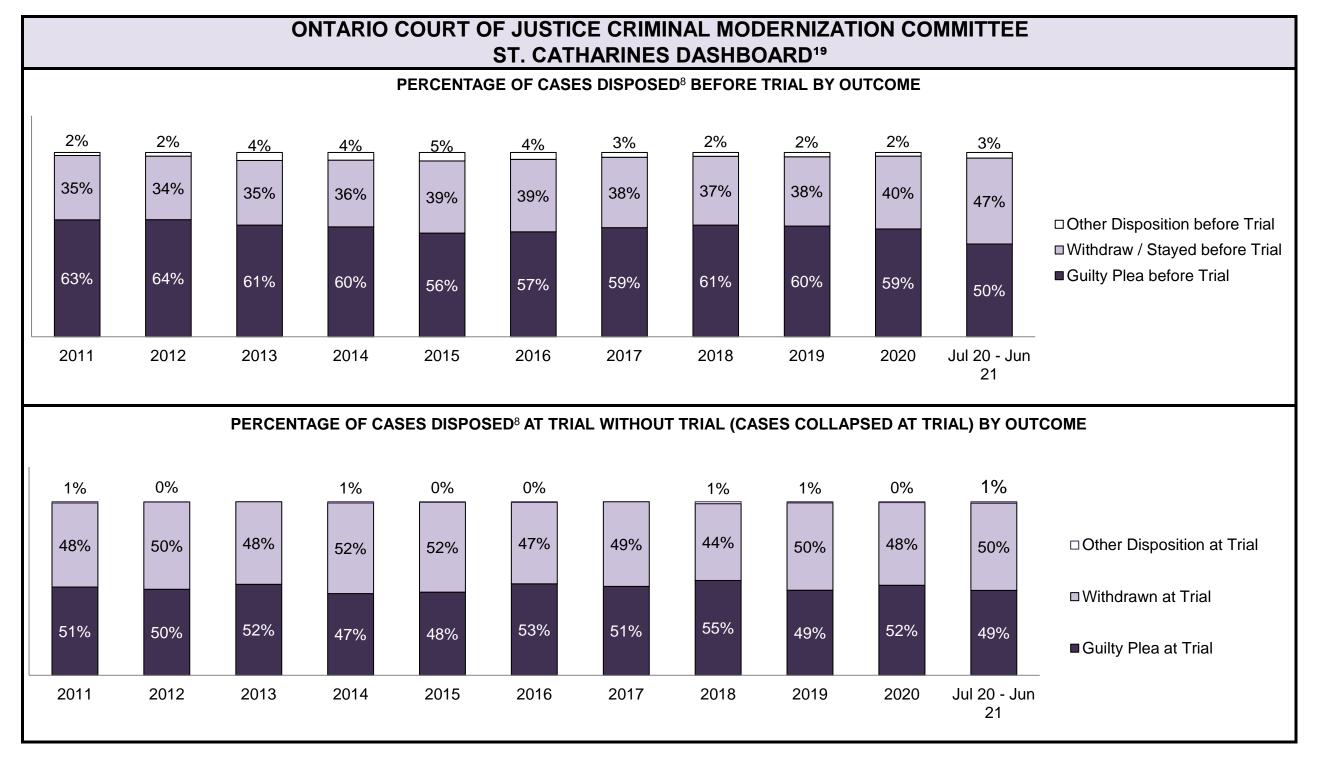

| Cases Disposed <sup>8</sup> by Phase and P | Cases Disposed <sup>8</sup> by Phase and Percentage of In-Custody <sup>11</sup> , Out-of-Custody <sup>12</sup> Cases at Case Disposition |         |         |         |         |         |         |         |         |         |                 |  |  |
|--------------------------------------------|------------------------------------------------------------------------------------------------------------------------------------------|---------|---------|---------|---------|---------|---------|---------|---------|---------|-----------------|--|--|
| Phases                                     | 2011                                                                                                                                     | 2012    | 2013    | 2014    | 2015    | 2016    | 2017    | 2018    | 2019    | 2020    | Jul 20 - Jun 21 |  |  |
| At Trial With Trial                        | 12,913                                                                                                                                   | 12,507  | 11,635  | 10,711  | 9,759   | 9,325   | 9,209   | 8,399   | 8,353   | 4,381   | 5,389           |  |  |
| In-Custody                                 | 15%                                                                                                                                      | 17%     | 16%     | 15%     | 15%     | 14%     | 14%     | 12%     | 14%     | 18%     | 19%             |  |  |
| Out-of-Custody                             | 85%                                                                                                                                      | 83%     | 84%     | 85%     | 85%     | 86%     | 86%     | 88%     | 86%     | 82%     | 81%             |  |  |
| At Trial Without Trial                     | 31,139                                                                                                                                   | 27,205  | 25,048  | 22,226  | 19,582  | 18,371  | 17,471  | 16,029  | 16,029  | 9,075   | 9,821           |  |  |
| In-Custody                                 | 14%                                                                                                                                      | 15%     | 15%     | 14%     | 14%     | 14%     | 14%     | 13%     | 14%     | 15%     | 16%             |  |  |
| Out-of-Custody                             | 86%                                                                                                                                      | 85%     | 85%     | 86%     | 86%     | 86%     | 86%     | 87%     | 86%     | 85%     | 84%             |  |  |
| Before Trial                               | 212,794                                                                                                                                  | 207,335 | 194,998 | 177,161 | 175,908 | 179,464 | 187,457 | 187,060 | 196,166 | 137,018 | 166,107         |  |  |
| In-Custody                                 | 22%                                                                                                                                      | 23%     | 23%     | 22%     | 23%     | 23%     | 22%     | 20%     | 21%     | 21%     | 17%             |  |  |
| Out-of-Custody                             | 78%                                                                                                                                      | 77%     | 77%     | 78%     | 77%     | 77%     | 78%     | 80%     | 79%     | 79%     | 83%             |  |  |

| Cases Disposed <sup>8</sup> by Phase and Percentage of In-Custody <sup>11</sup> , Out-of-Custody <sup>12</sup> Cases at Case Disposition |        |        |        |        |        |        |        |        |        |        |                 |  |
|------------------------------------------------------------------------------------------------------------------------------------------|--------|--------|--------|--------|--------|--------|--------|--------|--------|--------|-----------------|--|
| Phases                                                                                                                                   | 2011   | 2012   | 2013   | 2014   | 2015   | 2016   | 2017   | 2018   | 2019   | 2020   | Jul 20 - Jun 21 |  |
| At Trial With Trial                                                                                                                      | 1,664  | 1,672  | 1,502  | 1,471  | 1,476  | 1,505  | 1,587  | 1,484  | 1,497  | 847    | 997             |  |
| In-Custody                                                                                                                               | 12%    | 13%    | 14%    | 11%    | 12%    | 10%    | 10%    | 8%     | 10%    | 12%    | 11%             |  |
| Out-of-Custody                                                                                                                           | 88%    | 87%    | 86%    | 89%    | 88%    | 90%    | 90%    | 92%    | 90%    | 88%    | 89%             |  |
| At Trial Without Trial                                                                                                                   | 3,479  | 3,138  | 2,578  | 2,435  | 2,493  | 2,570  | 2,432  | 2,385  | 2,472  | 1,598  | 1,676           |  |
| In-Custody                                                                                                                               | 13%    | 14%    | 14%    | 13%    | 13%    | 10%    | 10%    | 10%    | 10%    | 12%    | 14%             |  |
| Out-of-Custody                                                                                                                           | 87%    | 86%    | 86%    | 87%    | 87%    | 90%    | 90%    | 90%    | 90%    | 88%    | 86%             |  |
| Before Trial                                                                                                                             | 39,035 | 36,793 | 32,985 | 30,592 | 30,396 | 31,008 | 31,627 | 31,231 | 33,975 | 25,747 | 31,900          |  |
| In-Custody                                                                                                                               | 17%    | 17%    | 18%    | 17%    | 17%    | 17%    | 16%    | 13%    | 14%    | 14%    | 11%             |  |
| Out-of-Custody                                                                                                                           | 83%    | 83%    | 82%    | 83%    | 83%    | 83%    | 84%    | 87%    | 86%    | 86%    | 89%             |  |