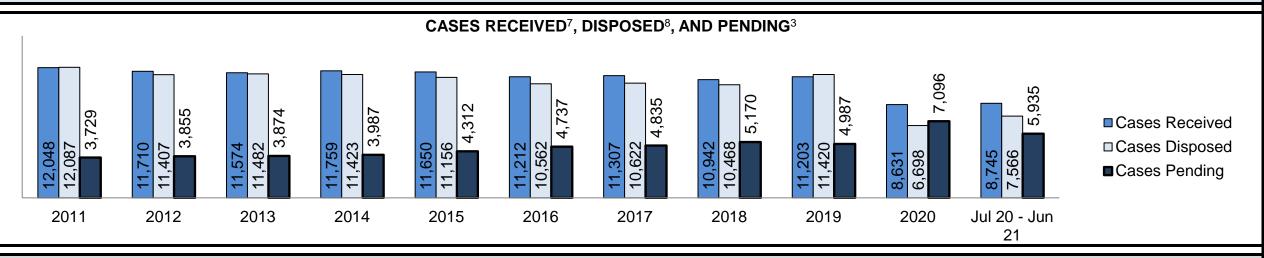

5-18 months                           |         |                    | 234                                          | 43                                                                    |  |
|                                          | Over 18 months                                                |                                        | 7.0%    | 413                | 286                                          | 127                                                                   |  |
| Total                                    |                                                               |                                        | 100.0%  | 5,935              | 5,611                                        | 324                                                                   |  |



| Cases Received <sup>7</sup> by Offence Group |       |       |       |       |       |       |       |       |       |       |                 |  |
|----------------------------------------------|-------|-------|-------|-------|-------|-------|-------|-------|-------|-------|-----------------|--|
| Offence Group <sup>9</sup>                   | 2011  | 2012  | 2013  | 2014  | 2015  | 2016  | 2017  | 2018  | 2019  | 2020  | Jul 20 - Jun 21 |  |
| Crimes Against The Person                    | 2,709 | 2,423 | 2,178 | 2,095 | 2,286 | 2,404 | 2,525 | 2,682 | 2,631 | 2,468 | 2,468           |  |
| Crimes Against Property                      | 2,836 | 2,514 | 2,291 | 2,356 | 2,405 | 2,341 | 2,670 | 2,887 | 3,172 | 2,131 | 2,161           |  |
| Administration of Justice                    |