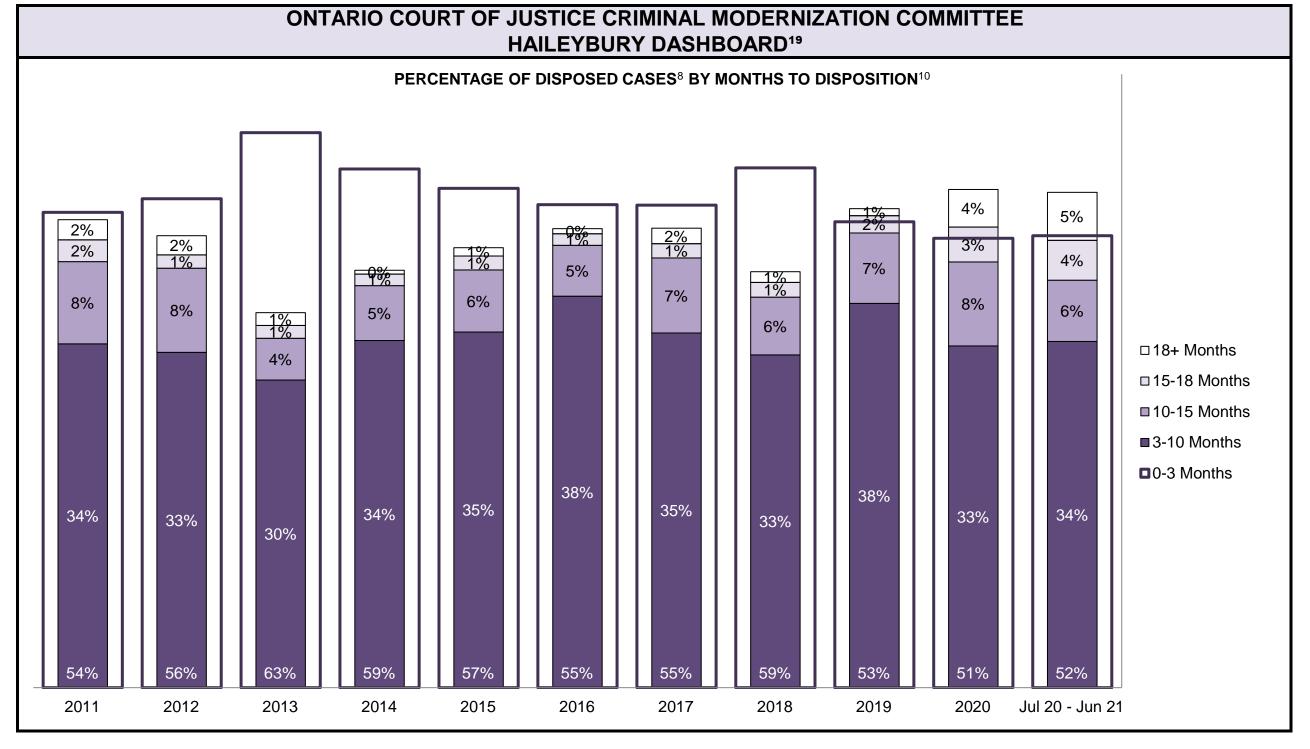

|                                                    | Kov I                                          | Metric                                | Jul 20  | - Jun 21           | 2014 Baseline                                | Change from 2014 Regional                                             |  |
|----------------------------------------------------|------------------------------------------------|---------------------------------------|---------|--------------------|----------------------------------------------|-----------------------------------------------------------------------|--|
|                                                    | Key i                                          | vieti iC                              | Percent | Cases <sup>1</sup> | Regional Median*                             | Median                                                                |  |
|                                                    | Disposed cases that be                         | gan in the Bail Phase                 | 26.9%   | 9,299              | 32.5%                                        | -5.6%                                                                 |  |
|                                                    | Bail cases with a bail                         | Total                                 | 65.1%   | 6,053              | 53.7%                                        | 11.4%                                                                 |  |
|                                                    |                                                | Bail Disposition with 1 appearance    | 57.6%   | 3,489              | 52.5%                                        | 5.1%                                                                  |  |
| Bail                                               | or detention order)                            | Bail Disposition within 1-3 days      | 68.9%   | 4,170              | 72.9%                                        | -4.0%                                                                 |  |
| Dali                                               |                                                | Total                                 | 34.9%   | 3,246              | 46.3%                                        | -11.4%                                                                |  |
|                                                    | Bail cases with no bail disposition but with a | Case disposition in 1-3 appearances   | 20.1%   | 654                | 38.7%                                        | -18.6%                                                                |  |
|                                                    | case disposition                               | Case disposition in 0-3 months        | 60.1%   | 1,950              | 79.1%                                        | -19.0%                                                                |  |
|                                                    | ·                                              | Case disposition rate before trial    | 92.5%   | 3,002              | 92.8%                                        | -0.3%                                                                 |  |
|                                                    |                                                |                                       |         |                    |                                              |                                                                       |  |
|                                                    | Disposition rate (include                      | s bail cases with case dispositions)  | 92.3%   | 31,900             | 88.7%                                        | 3.6%                                                                  |  |
| Before Trial                                       | Disposed within 1-3 app                        | earances (net of bench warrant cases) | 52.4%   | 8,320              | 46.0%                                        | 6.4%                                                                  |  |
|                                                    | Disposed within 0-3 mo                         | nths (net of bench warrant cases)     | 60.9%   | 9,667              | 60.7%                                        | 0.2%                                                                  |  |
|                                                    |                                                |                                       |         |                    |                                              |                                                                       |  |
| Trial                                              | Collapse Rate at Trial <sup>2</sup>            |                                       | 62.7%   | 1,676              | 62.3%                                        | 0.4%                                                                  |  |
|                                                    |                                                |                                       |         |                    |                                              |                                                                       |  |
|                                                    | Cases Pending³ a                               | s of June 30, 2021                    | Percent | Cases <sup>1</sup> | Cases in the Pre-Trial<br>Phase <sup>4</sup> | Cases in the Trial Phase <sup>5</sup> (including preliminary hearing) |  |
|                                                    | 0-8 months                                     |                                       | 60.9%   | 16,098             | 15,901                                       | 197                                                                   |  |
| Ame of All Develler                                | 8-10 months                                    |                                       | 10.6%   | 2,788              | 2,636                                        | 152                                                                   |  |
| Age of All Pending Cases <sup>6</sup> 10-15 months |                                                |                                       | 16.7%   | 4,399              | 3,744                                        | 655                                                                   |  |
| <b>Vases</b>                                       | 15-18 months                                   |                                       | 4.5%    | 1,178              | 818                                          | 360                                                                   |  |
| Over 18 months                                     |                                                |                                       |         | 1,951              | 997                                          | 7 954                                                                 |  |
| Total                                              | 100.0%                                         | 26,414                                | 24,096  | 2,318              |                                              |                                                                       |  |