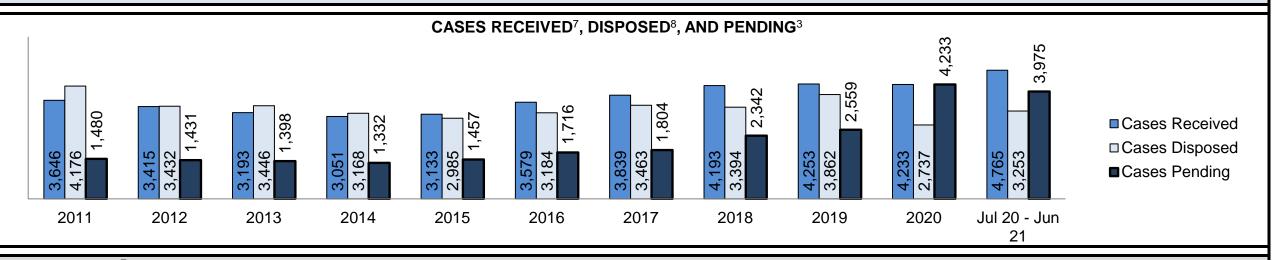

### **ONTARIO COURT OF JUSTICE CRIMINAL MODERNIZATION COMMITTEE** PROVINCIAL DASHBOARD<sup>19</sup> CASES RECEIVED<sup>7</sup>, DISPOSED<sup>8</sup>, AND PENDING<sup>3</sup> 176,202 159,031 120,999 111,879 100,699 97,525 93,913 215,268 210,098 90,869 609'96 99,154 89,500 ■ Cases Received 253,367 256,846 216,660 205,249 205,635 150,474 229,140 207,160 240,736 231,681 211,088 181,317 ,047 218,181 214,137 234,601 220,548 225,798 211,488 □ Cases Disposed ■ Cases Pending 2014 Jul 20 - Jun 2011 2012 2013 2015 2016 2017 2018 2019 2020 21