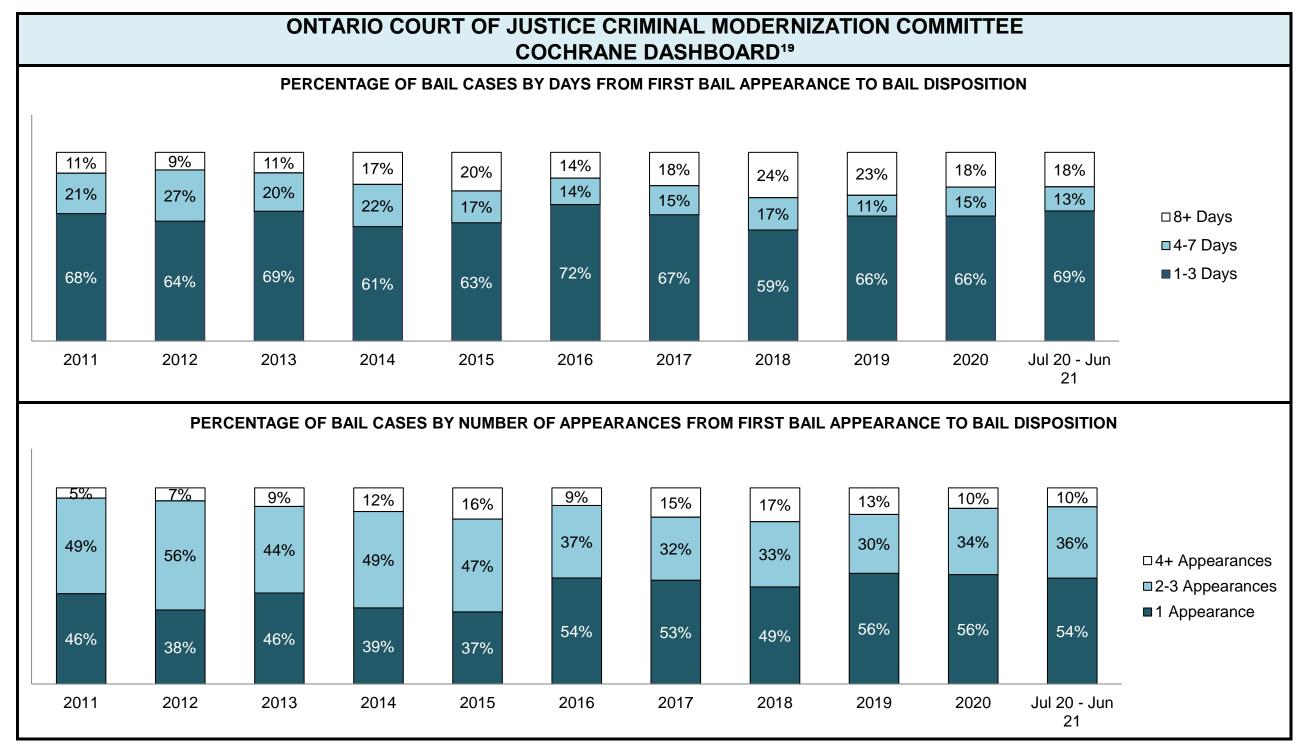

|                                                    | Kov I                                          | Metric                                | Jul 20  | - Jun 21           | 2014 Baseline                                | Change from 2014 Regional                                             |  |
|----------------------------------------------------|------------------------------------------------|---------------------------------------|---------|--------------------|----------------------------------------------|-----------------------------------------------------------------------|--|
|                                                    | Key i                                          | vieti iC                              | Percent | Cases <sup>1</sup> | Regional Median*                             | Median                                                                |  |
|                                                    | Disposed cases that be                         | gan in the Bail Phase                 | 26.9%   | 9,299              | 32.5%                                        | -5.6%                                                                 |  |
|                                                    | Bail cases with a bail                         | Total                                 | 65.1%   | 6,053              | 53.7%                                        | 11.4%                                                                 |  |
|                                                    |                                                | Bail Disposition with 1 appearance    | 57.6%   | 3,489              | 52.5%                                        | 5.1%                                                                  |  |
| Bail                                               | or detention order)                            | Bail Disposition within 1-3 days      | 68.9%   | 4,170              | 72.9%                                        | -4.0%                                                                 |  |
| Dali                                               |                                                | Total                                 | 34.9%   | 3,246              | 46.3%                                        | -11.4%                                                                |  |
|                                                    | Bail cases with no bail disposition but with a | Case disposition in 1-3 appearances   | 20.1%   | 654                | 38.7%                                        | -18.6%                                                                |  |
|                                                    | case disposition                               | Case disposition in 0-3 months        | 60.1%   | 1,950              | 79.1%                                        | -19.0%                                                                |  |
|                                                    | ·                                              | Case disposition rate before trial    | 92.5%   | 3,002              | 92.8%                                        | -0.3%                                                                 |  |
|                                                    |                                                |                                       |         |                    |                                              |                                                                       |  |
|                                                    | Disposition rate (include                      | s bail cases with case dispositions)  | 92.3%   | 31,900             | 88.7%                                        | 3.6%                                                                  |  |
| Before Trial                                       | Disposed within 1-3 app                        | earances (net of bench warrant cases) | 52.4%   | 8,320              | 46.0%                                        | 6.4%                                                                  |  |
|                                                    | Disposed within 0-3 mo                         | nths (net of bench warrant cases)     | 60.9%   | 9,667              | 60.7%                                        | 0.2%                                                                  |  |
|                                                    |                                                |                                       |         |                    |                                              |                                                                       |  |
| Trial                                              | Collapse Rate at Trial <sup>2</sup>            |                                       | 62.7%   | 1,676              | 62.3%                                        | 0.4%                                                                  |  |
|                                                    |                                                |                                       |         |                    |                                              |                                                                       |  |
|                                                    | Cases Pending³ a                               | s of June 30, 2021                    | Percent | Cases <sup>1</sup> | Cases in the Pre-Trial<br>Phase <sup>4</sup> | Cases in the Trial Phase <sup>5</sup> (including preliminary hearing) |  |
|                                                    | 0-8 months                                     |                                       | 60.9%   | 16,098             | 15,901                                       | 197                                                                   |  |
| Ame of All Develler                                | 8-10 months                                    |                                       | 10.6%   | 2,788              | 2,636                                        | 152                                                                   |  |
| Age of All Pending Cases <sup>6</sup> 10-15 months |                                                |                                       | 16.7%   | 4,399              | 3,744                                        | 655                                                                   |  |
| <b>Vases</b>                                       | 15-18 months                                   |                                       | 4.5%    | 1,178              | 818                                          | 360                                                                   |  |
| Over 18 months                                     |                                                |                                       |         | 1,951              | 997                                          | 7 954                                                                 |  |
| Total                                              | 100.0%                                         | 26,414                                | 24,096  | 2,318              |                                              |                                                                       |  |