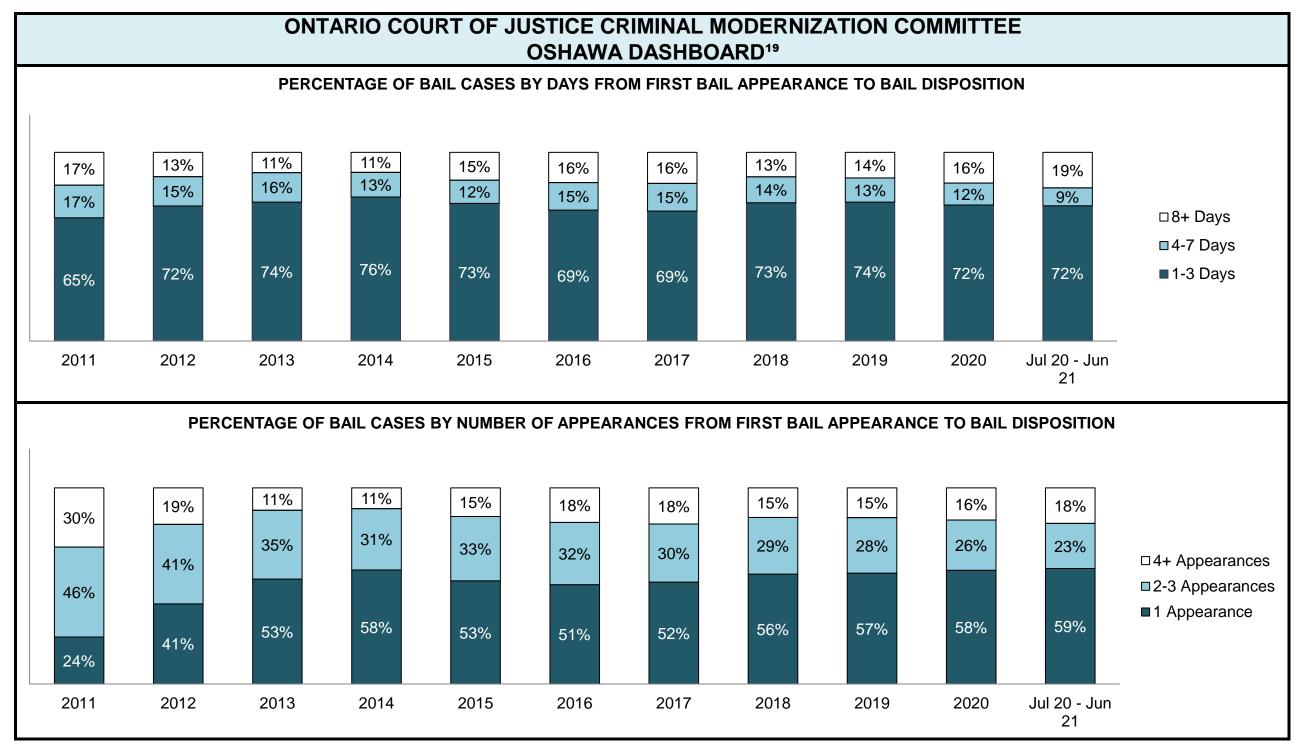

|                                                    | Kov I                                          | Metric                                | Jul 20  | - Jun 21           | 2014 Baseline                                | Change from 2014 Regional                                             |  |
|----------------------------------------------------|------------------------------------------------|---------------------------------------|---------|--------------------|----------------------------------------------|-----------------------------------------------------------------------|--|
|                                                    | Key i                                          | vieti iC                              | Percent | Cases <sup>1</sup> | Regional Median*                             | Median                                                                |  |
|                                                    | Disposed cases that be                         | gan in the Bail Phase                 | 26.9%   | 9,299              | 32.5%                                        | -5.6%                                                                 |  |
|                                                    | Bail cases with a bail                         | Total                                 | 65.1%   | 6,053              | 53.7%                                        | 11.4%                                                                 |  |
|                                                    |                                                | Bail Disposition with 1 appearance    | 57.6%   | 3,489              | 52.5%                                        | 5.1%                                                                  |  |
| Bail                                               | or detention order)                            | Bail Disposition within 1-3 days      | 68.9%   | 4,170              | 72.9%                                        | -4.0%                                                                 |  |
| Dali                                               |                                                | Total                                 | 34.9%   | 3,246              | 46.3%                                        | -11.4%                                                                |  |
|                                                    | Bail cases with no bail disposition but with a | Case disposition in 1-3 appearances   | 20.1%   | 654                | 38.7%                                        | -18.6%                                                                |  |
|                                                    | case disposition                               | Case disposition in 0-3 months        | 60.1%   | 1,950              | 79.1%                                        | -19.0%                                                                |  |
|                                                    | ·                                              | Case disposition rate before trial    | 92.5%   | 3,002              | 92.8%                                        | -0.3%                                                                 |  |
|                                                    |                                                |                                       |         |                    |                                              |                                                                       |  |
|                                                    | Disposition rate (include                      | s bail cases with case dispositions)  | 92.3%   | 31,900             | 88.7%                                        | 3.6%                                                                  |  |
| Before Trial                                       | Disposed within 1-3 app                        | earances (net of bench warrant cases) | 52.4%   | 8,320              | 46.0%                                        | 6.4%                                                                  |  |
|                                                    | Disposed within 0-3 mo                         | nths (net of bench warrant cases)     | 60.9%   | 9,667              | 60.7%                                        | 0.2%                                                                  |  |
|                                                    |                                                |                                       |         |                    |                                              |                                                                       |  |
| Trial                                              | Collapse Rate at Trial <sup>2</sup>            |                                       | 62.7%   | 1,676              | 62.3%                                        | 0.4%                                                                  |  |
|                                                    |                                                |                                       |         |                    |                                              |                                                                       |  |
|                                                    | Cases Pending³ a                               | s of June 30, 2021                    | Percent | Cases <sup>1</sup> | Cases in the Pre-Trial<br>Phase <sup>4</sup> | Cases in the Trial Phase <sup>5</sup> (including preliminary hearing) |  |
|                                                    | 0-8 months                                     |                                       | 60.9%   | 16,098             | 15,901                                       | 197                                                                   |  |
| Ame of All Develler                                | 8-10 months                                    |                                       | 10.6%   | 2,788              | 2,636                                        | 152                                                                   |  |
| Age of All Pending Cases <sup>6</sup> 10-15 months |                                                |                                       | 16.7%   | 4,399              | 3,744                                        | 655                                                                   |  |
| <b>Vases</b>                                       | 15-18 months                                   |                                       | 4.5%    | 1,178              | 818                                          | 360                                                                   |  |
| Over 18 months                                     |                                                |                                       |         | 1,951              | 997                                          | 7 954                                                                 |  |
| Total                                              | 100.0%                                         | 26,414                                | 24,096  | 2,318              |                                              |                                                                       |  |