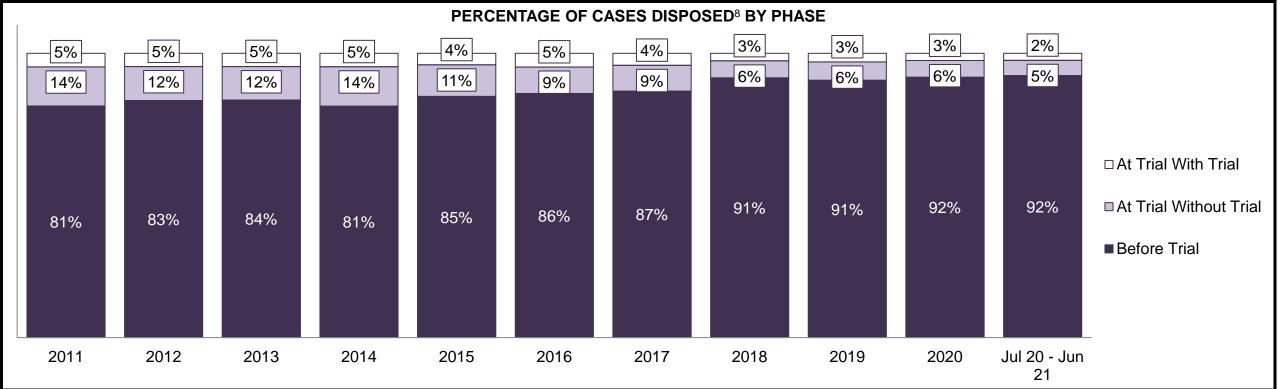

| Cases Disposed <sup>8</sup> by Phase and P | Cases Disposed <sup>8</sup> by Phase and Percentage of In-Custody <sup>11</sup> , Out-of-Custody <sup>12</sup> Cases at Case Disposition |         |         |         |         |         |         |         |         |         |                 |  |  |
|--------------------------------------------|------------------------------------------------------------------------------------------------------------------------------------------|---------|---------|---------|---------|---------|---------|---------|---------|---------|-----------------|--|--|
| Phases                                     | 2011                                                                                                                                     | 2012    | 2013    | 2014    | 2015    | 2016    | 2017    | 2018    | 2019    | 2020    | Jul 20 - Jun 21 |  |  |
| At Trial With Trial                        | 12,913                                                                                                                                   | 12,507  | 11,635  | 10,711  | 9,759   | 9,325   | 9,209   | 8,399   | 8,353   | 4,381   | 5,389           |  |  |
| In-Custody                                 | 15%                                                                                                                                      | 17%     | 16%     | 15%     | 15%     | 14%     | 14%     | 12%     | 14%     | 18%     | 19%             |  |  |
| Out-of-Custody                             | 85%                                                                                                                                      | 83%     | 84%     | 85%     | 85%     | 86%     | 86%     | 88%     | 86%     | 82%     | 81%             |  |  |
| At Trial Without Trial                     | 31,139                                                                                                                                   | 27,205  | 25,048  | 22,226  | 19,582  | 18,371  | 17,471  | 16,029  | 16,029  | 9,075   | 9,821           |  |  |
| In-Custody                                 | 14%                                                                                                                                      | 15%     | 15%     | 14%     | 14%     | 14%     | 14%     | 13%     | 14%     | 15%     | 16%             |  |  |
| Out-of-Custody                             | 86%                                                                                                                                      | 85%     | 85%     | 86%     | 86%     | 86%     | 86%     | 87%     | 86%     | 85%     | 84%             |  |  |
| Before Trial                               | 212,794                                                                                                                                  | 207,335 | 194,998 | 177,161 | 175,908 | 179,464 | 187,457 | 187,060 | 196,166 | 137,018 | 166,107         |  |  |
| In-Custody                                 | 22%                                                                                                                                      | 23%     | 23%     | 22%     | 23%     | 23%     | 22%     | 20%     | 21%     | 21%     | 17%             |  |  |
| Out-of-Custody                             | 78%                                                                                                                                      | 77%     | 77%     | 78%     | 77%     | 77%     | 78%     | 80%     | 79%     | 79%     | 83%             |  |  |