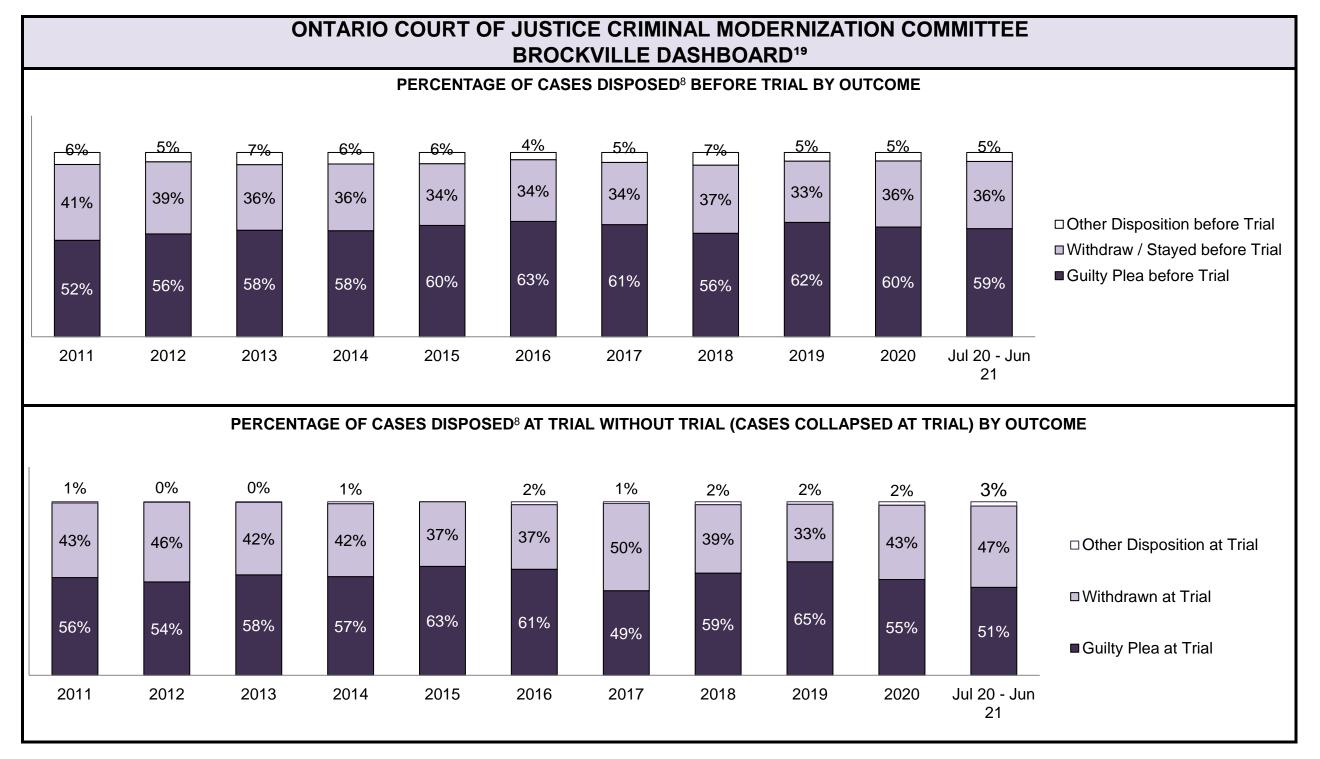

93%   | 93%   | 89%   | 88%   | 90%   | 96%   | 89%   | 86%   | 86%             |
| Before Trial                                                                                                                             | 1,906 | 1,788 | 1,644 | 1,497 | 1,495 | 1,534 | 1,578 | 1,828 | 1,877 | 1,411 | 1,56            |
| In-Custody                                                                                                                               | 14%   | 15%   | 15%   | 17%   | 21%   | 19%   | 17%   | 22%   | 23%   | 27%   | 22%             |
| Out-of-Custody                                                                                                                           | 86%   | 85%   | 85%   | 83%   | 79%   | 81%   | 83%   | 78%   | 77%   | 73%   | 78%             |



#### PERCENTAGE OF CASES DISPOSED<sup>8</sup> BY PHASE FOR CASES SET FOR TRIAL<sup>13</sup>



| Percentage of Cases Disposed <sup>8</sup> At Trial Without Trial (Collapse Rate At Trial <sup>2</sup> ) by Offence Group At Disposition |      |      |      |      |      |      |      |      |      |      |                 |
|-----------------------------------------------------------------------------------------------------------------------------------------|------|------|------|------|------|------|------|------|------|------|-----------------|
| Offence Group at Disposition <sup>14</sup>                                                                                              | 2011 | 2012 | 2013 | 2014 | 2015 | 2016 | 2017 | 2018 | 2019 | 2020 | Jul 20 - Jun 21 |
| Crimes Against Th