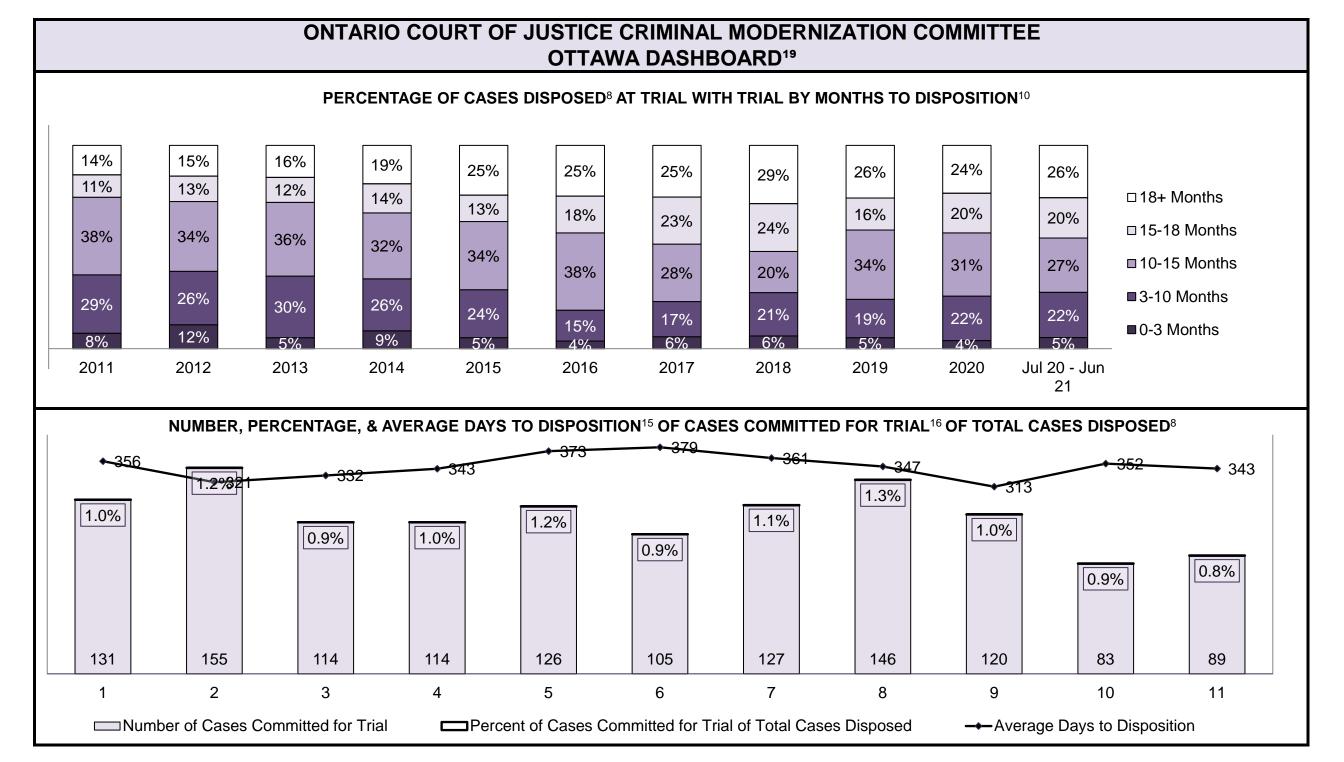

| Cases Disposed <sup>8</sup> by Phase and P | Cases Disposed <sup>8</sup> by Phase and Percentage of In-Custody <sup>11</sup> , Out-of-Custody <sup>12</sup> Cases at Case Disposition |         |         |         |         |         |         |         |         |         |                 |  |  |
|--------------------------------------------|------------------------------------------------------------------------------------------------------------------------------------------|---------|---------|---------|---------|---------|---------|---------|---------|---------|-----------------|--|--|
| Phases                                     | 2011                                                                                                                                     | 2012    | 2013    | 2014    | 2015    | 2016    | 2017    | 2018    | 2019    | 2020    | Jul 20 - Jun 21 |  |  |
| At Trial With Trial                        | 12,913                                                                                                                                   | 12,507  | 11,635  | 10,711  | 9,759   | 9,325   | 9,209   | 8,399   | 8,353   | 4,381   | 5,389           |  |  |
| In-Custody                                 | 15%                                                                                                                                      | 17%     | 16%     | 15%     | 15%     | 14%     | 14%     | 12%     | 14%     | 18%     | 19%             |  |  |
| Out-of-Custody                             | 85%                                                                                                                                      | 83%     | 84%     | 85%     | 85%     | 86%     | 86%     | 88%     | 86%     | 82%     | 81%             |  |  |
| At Trial Without Trial                     | 31,139                                                                                                                                   | 27,205  | 25,048  | 22,226  | 19,582  | 18,371  | 17,471  | 16,029  | 16,029  | 9,075   | 9,821           |  |  |
| In-Custody                                 | 14%                                                                                                                                      | 15%     | 15%     | 14%     | 14%     | 14%     | 14%     | 13%     | 14%     | 15%     | 16%             |  |  |
| Out-of-Custody                             | 86%                                                                                                                                      | 85%     | 85%     | 86%     | 86%     | 86%     | 86%     | 87%     | 86%     | 85%     | 84%             |  |  |
| Before Trial                               | 212,794                                                                                                                                  | 207,335 | 194,998 | 177,161 | 175,908 | 179,464 | 187,457 | 187,060 | 196,166 | 137,018 | 166,107         |  |  |
| In-Custody                                 | 22%                                                                                                                                      | 23%     | 23%     | 22%     | 23%     | 23%     | 22%     | 20%     | 21%     | 21%     | 17%             |  |  |
| Out-of-Custody                             | 78%                                                                                                                                      | 77%     | 77%     | 78%     | 77%     | 77%     | 78%     | 80%     | 79%     | 79%     | 83%             |  |  |

| Cases Disposed <sup>8</sup> by Phase and Percentage of In-Custody <sup>11</sup> , Out-of-Custody <sup>12</sup> Cases at Case Disposition |        |        |        |        |        |        |        |        |        |        |                 |  |
|------------------------------------------------------------------------------------------------------------------------------------------|--------|--------|--------|--------|--------|--------|--------|--------|--------|--------|-----------------|--|
| Phases                                                                                                                                   | 2011   | 2012   | 2013   | 2014   | 2015   | 2016   | 2017   | 2018   | 2019   | 2020   | Jul 20 - Jun 21 |  |
| At Trial With Trial                                                                                                                      | 1,664  | 1,672  | 1,502  | 1,471  | 1,476  | 1,505  | 1,587  | 1,484  | 1,497  | 847    | 997             |  |
| In-Custody                                                                                                                               | 12%    | 13%    | 14%    | 11%    | 12%    | 10%    | 10%    | 8%     | 10%    | 12%    | 11%             |  |
| Out-of-Custody                                                                                                                           | 88%    | 87%    | 86%    | 89%    | 88%    | 90%    | 90%    | 92%    | 90%    | 88%    | 89%             |  |
| At Trial Without Trial                                                                                                                   | 3,479  | 3,138  | 2,578  | 2,435  | 2,493  | 2,570  | 2,432  | 2,385  | 2,472  | 1,598  | 1,676           |  |
| In-Custody                                                                                                                               | 13%    | 14%    | 14%    | 13%    | 13%    | 10%    | 10%    | 10%    | 10%    | 12%    | 14%             |  |
| Out-of-Custody                                                                                                                           | 87%    | 86%    | 86%    | 87%    | 87%    | 90%    | 90%    | 90%    | 90%    | 88%    | 86%             |  |
| Before Trial                                                                                                                             | 39,035 | 36,793 | 32,985 | 30,592 | 30,396 | 31,008 | 31,627 | 31,231 | 33,975 | 25,747 | 31,900          |  |
| In-Custody                                                                                                                               | 17%    | 17%    | 18%    | 17%    | 17%    | 17%    | 16%    | 13%    | 14%    | 14%    | 11%             |  |
| Out-of-Custody                                                                                                                           | 83%    | 83%    | 82%    | 83%    | 83%    | 83%    | 84%    | 87%    | 86%    | 86%    | 89%             |  |