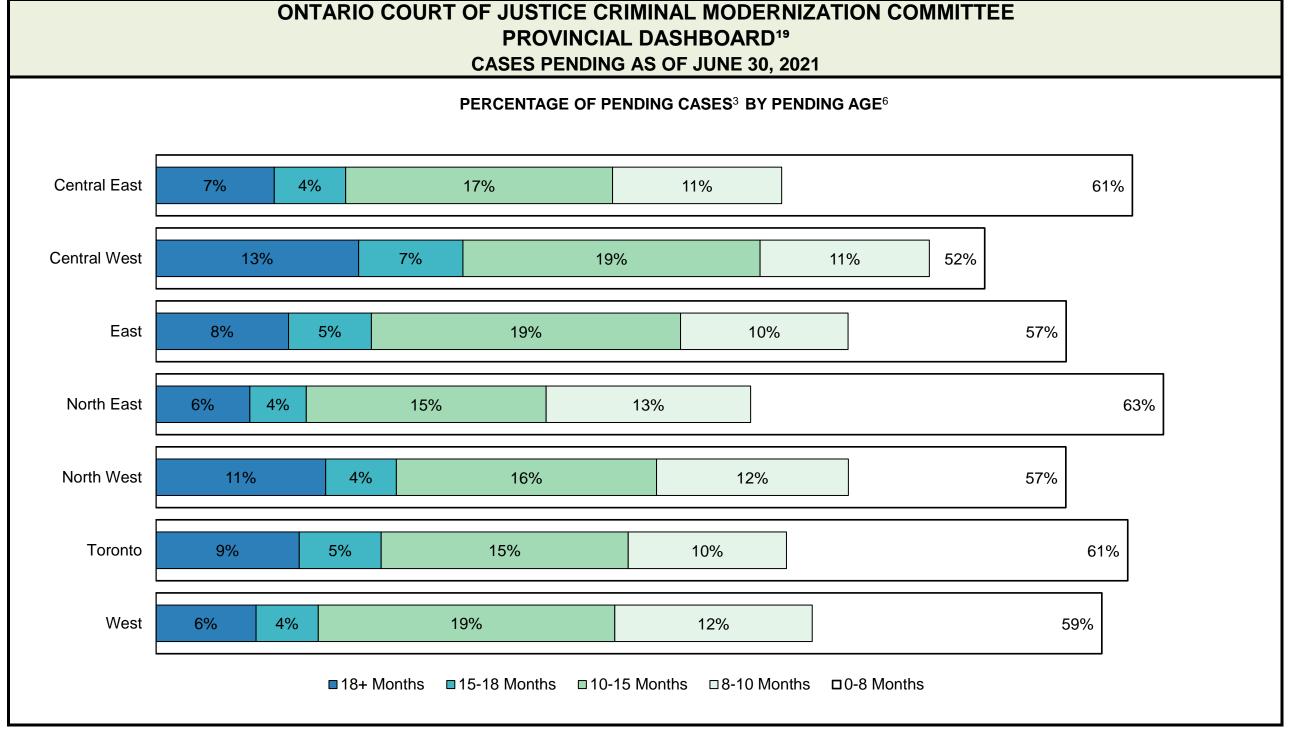

CASES PENDING AS OF JUNE 30, 2021

| Pending Cases <sup>3</sup> | by Pending Age <sup>6</sup> and | <b>Percentage of Pending Cases</b> | In-Custody <sup>17</sup> and Out-of-Custody <sup>18</sup> |
|----------------------------|---------------------------------|------------------------------------|-----------------------------------------------------------|
|----------------------------|---------------------------------|------------------------------------|-----------------------------------------------------------|

| Location       | Over 18 months | 15-18<br>months | 10-15<br>months | 8-10<br>months | 0-8<br>months | Total   |
|----------------|----------------|-----------------|-----------------|----------------|---------------|---------|
| PROVINCIAL     | 13,920         | 7,803           | 27,583          | 17,572         | 92,153        | 159,031 |
| In-Custody     | 13%            | 13%             | 12%             | 12%            | 15%           | 14%     |
| Out-of-Custody | 80%            | 81%             | 85%             | 86%            | 83%           | 83%     |
| Central East   | 1,951          | 1,178           | 4,399           | 2,788          | 16,098        | 26,414  |
| Central West   | 4,450          | 2,292           | 6,525           | 3,718          | 18,201        | 35,186  |
| East           | 1,504          | 941             | 3,505           | 1,900          | 10,323        | 18,173  |
| North East     | 828            | 497             | 2,114           | 1,803          | 8,880         | 14,122  |
| North West     | 1,024          | 427             | 1,570           | 1,158          | 5,491         | 9,670   |
| Toronto        | 2,306          | 1,316           | 3,973           | 2,544          | 15,625        | 25,764  |
| West           | 1,857          | 1,152           | 5,497           | 3,661          | 17,535        | 29,702  |