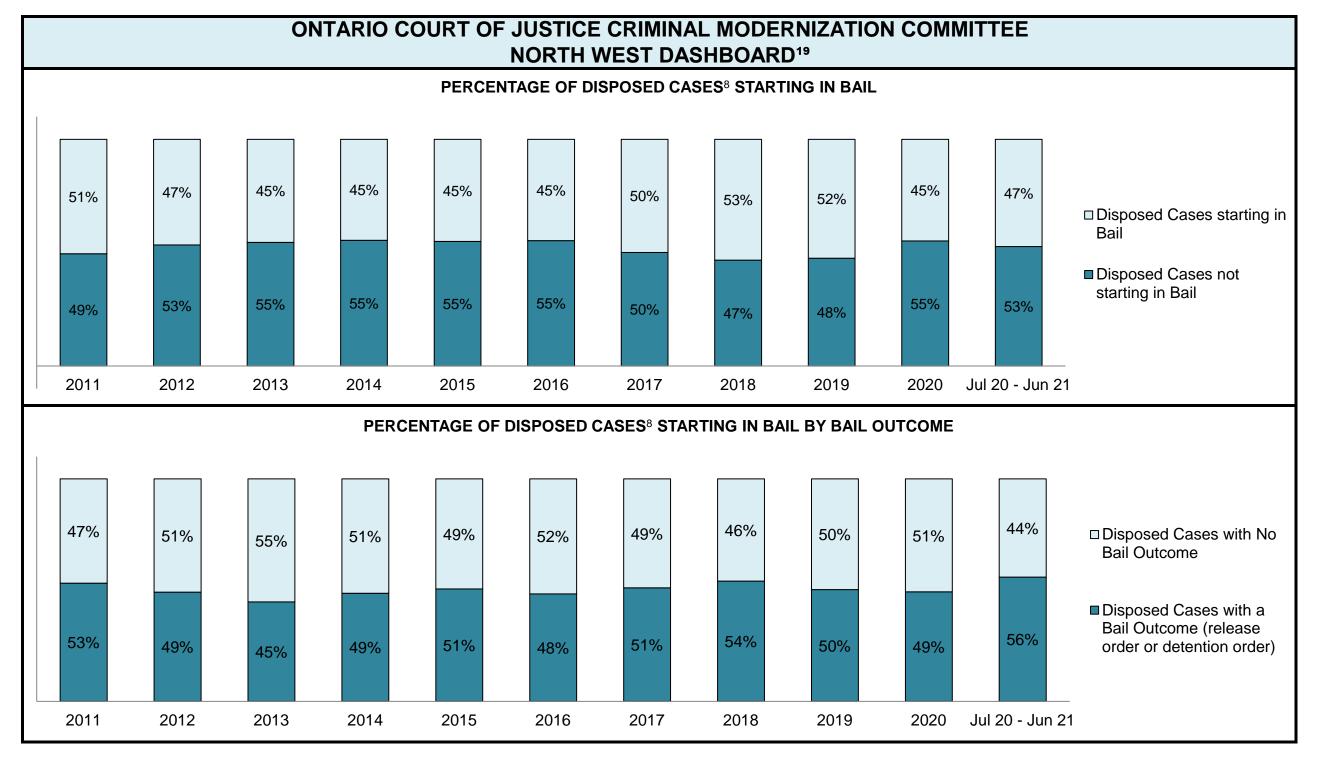

|                                                    | Kov I                                          | Metric                                | Jul 20  | - Jun 21           | 2014 Baseline                                | Change from 2014 Regional                                             |  |
|----------------------------------------------------|------------------------------------------------|---------------------------------------|---------|--------------------|----------------------------------------------|-----------------------------------------------------------------------|--|
|                                                    | Key i                                          | vieti iC                              | Percent | Cases <sup>1</sup> | Regional Median*                             | Median                                                                |  |
|                                                    | Disposed cases that be                         | gan in the Bail Phase                 | 26.9%   | 9,299              | 32.5%                                        | -5.6%                                                                 |  |
|                                                    | Bail cases with a bail                         | Total                                 | 65.1%   | 6,053              | 53.7%                                        | 11.4%                                                                 |  |
|                                                    |                                                | Bail Disposition with 1 appearance    | 57.6%   | 3,489              | 52.5%                                        | 5.1%                                                                  |  |
| Bail                                               | or detention order)                            | Bail Disposition within 1-3 days      | 68.9%   | 4,170              | 72.9%                                        | -4.0%                                                                 |  |
| Dali                                               |                                                | Total                                 | 34.9%   | 3,246              | 46.3%                                        | -11.4%                                                                |  |
|                                                    | Bail cases with no bail disposition but with a | Case disposition in 1-3 appearances   | 20.1%   | 654                | 38.7%                                        | -18.6%                                                                |  |
|                                                    | case disposition                               | Case disposition in 0-3 months        | 60.1%   | 1,950              | 79.1%                                        | -19.0%                                                                |  |
|                                                    | ·                                              | Case disposition rate before trial    | 92.5%   | 3,002              | 92.8%                                        | -0.3%                                                                 |  |
|                                                    |                                                |                                       |         |                    |                                              |                                                                       |  |
|                                                    | Disposition rate (include                      | s bail cases with case dispositions)  | 92.3%   | 31,900             | 88.7%                                        | 3.6%                                                                  |  |
| Before Trial                                       | Disposed within 1-3 app                        | earances (net of bench warrant cases) | 52.4%   | 8,320              | 46.0%                                        | 6.4%                                                                  |  |
|                                                    | Disposed within 0-3 mo                         | nths (net of bench warrant cases)     | 60.9%   | 9,667              | 60.7%                                        | 0.2%                                                                  |  |
|                                                    |                                                |                                       |         |                    |                                              |                                                                       |  |
| Trial                                              | Collapse Rate at Trial <sup>2</sup>            |                                       | 62.7%   | 1,676              | 62.3%                                        | 0.4%                                                                  |  |
|                                                    |                                                |                                       |         |                    |                                              |                                                                       |  |
|                                                    | Cases Pending³ a                               | s of June 30, 2021                    | Percent | Cases <sup>1</sup> | Cases in the Pre-Trial<br>Phase <sup>4</sup> | Cases in the Trial Phase <sup>5</sup> (including preliminary hearing) |  |
|                                                    | 0-8 months                                     |                                       | 60.9%   | 16,098             | 15,901                                       | 197                                                                   |  |
| Ame of All Develler                                | 8-10 months                                    |                                       | 10.6%   | 2,788              | 2,636                                        | 152                                                                   |  |
| Age of All Pending Cases <sup>6</sup> 10-15 months |                                                |                                       | 16.7%   | 4,399              | 3,744                                        | 655                                                                   |  |
| <b>Vases</b>                                       | 15-18 months                                   |                                       | 4.5%    | 1,178              | 818                                          | 360                                                                   |  |
| Over 18 months                                     |                                                |                                       |         | 1,951              | 997                                          | 7 954                                                                 |  |
| Total                                              | 100.0%                                         | 26,414                                | 24,096  | 2,318              |                                              |                                                                       |  |