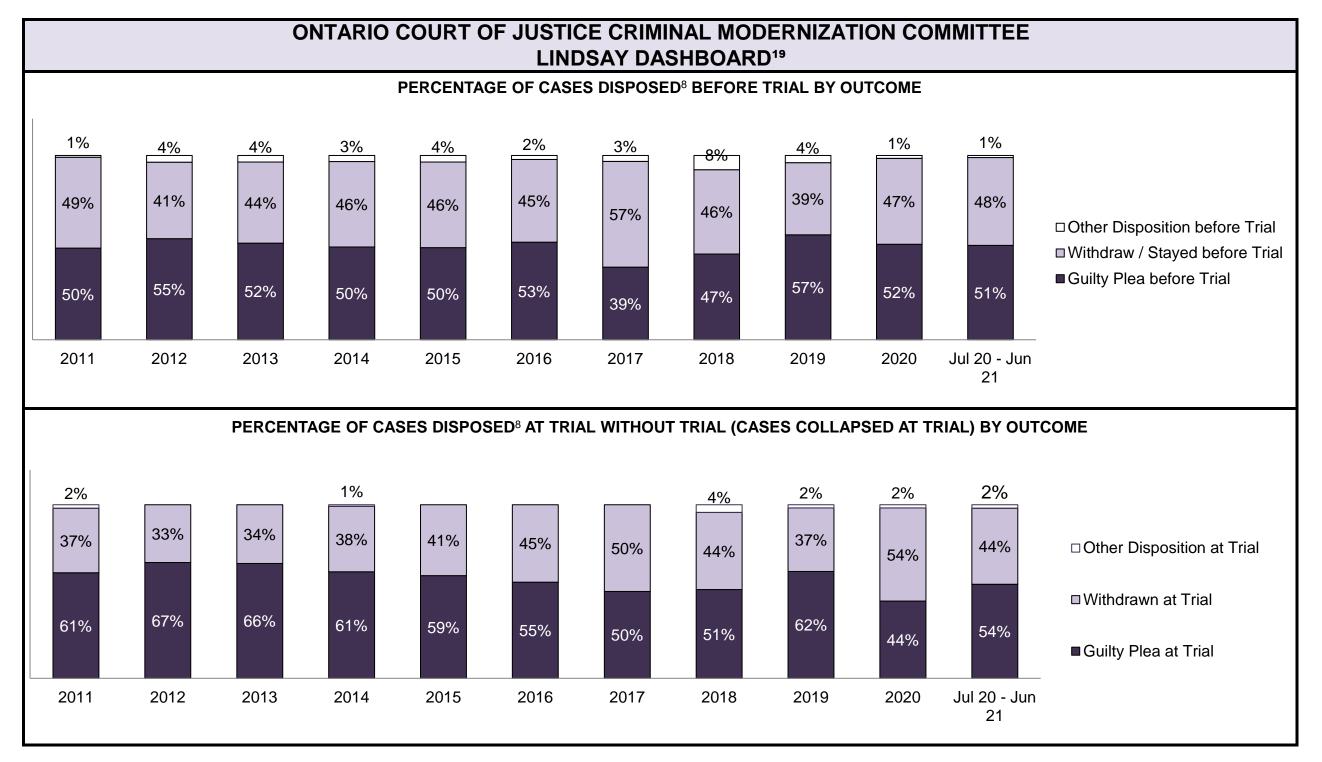

|                    | Kovi                                                                                                                                                                                                                                                                                                                                                                                                                                                                                                                                                                                                                                                                                                                                                                                                                                                                                                                                                                                                                                                                                                                                                                                                                                                                                                                                                                                                                                                                                                                                                                                                                                                                                                                                                                                                                                                                                                                                                                                                                                                                                                                           | Metric                                 | Jul 20  | - Jun 21           | 2014 Baseline                             | Change from 2014 Regional                                             |  |
|--------------------|--------------------------------------------------------------------------------------------------------------------------------------------------------------------------------------------------------------------------------------------------------------------------------------------------------------------------------------------------------------------------------------------------------------------------------------------------------------------------------------------------------------------------------------------------------------------------------------------------------------------------------------------------------------------------------------------------------------------------------------------------------------------------------------------------------------------------------------------------------------------------------------------------------------------------------------------------------------------------------------------------------------------------------------------------------------------------------------------------------------------------------------------------------------------------------------------------------------------------------------------------------------------------------------------------------------------------------------------------------------------------------------------------------------------------------------------------------------------------------------------------------------------------------------------------------------------------------------------------------------------------------------------------------------------------------------------------------------------------------------------------------------------------------------------------------------------------------------------------------------------------------------------------------------------------------------------------------------------------------------------------------------------------------------------------------------------------------------------------------------------------------|----------------------------------------|---------|--------------------|-------------------------------------------|-----------------------------------------------------------------------|--|
|                    | Ney i                                                                                                                                                                                                                                                                                                                                                                                                                                                                                                                                                                                                                                                                                                                                                                                                                                                                                                                                                                                                                                                                                                                                                                                                                                                                                                                                                                                                                                                                                                                                                                                                                                                                                                                                                                                                                                                                                                                                                                                                                                                                                                                          | wett ic                                | Percent | Cases <sup>1</sup> | Regional Median*                          | Median                                                                |  |
|                    | Disposed cases that be                                                                                                                                                                                                                                                                                                                                                                                                                                                                                                                                                                                                                                                                                                                                                                                                                                                                                                                                                                                                                                                                                                                                                                                                                                                                                                                                                                                                                                                                                                                                                                                                                                                                                                                                                                                                                                                                                                                                                                                                                                                                                                         | gan in the Bail Phase                  | 39.5%   | 71,651             | 44.0%                                     | -4.5%                                                                 |  |
|                    | Bail cases with a bail                                                                                                                                                                                                                                                                                                                                                                                                                                                                                                                                                                                                                                                                                                                                                                                                                                                                                                                                                                                                                                                                                                                                                                                                                                                                                                                                                                                                                                                                                                                                                                                                                                                                                                                                                                                                                                                                                                                                                                                                                                                                                                         | Total                                  | 61.5%   | 44,048             | 56.6%                                     | 4.9%                                                                  |  |
|                    | · ·                                                                                                                                                                                                                                                                                                                                                                                                                                                                                                                                                                                                                                                                                                                                                                                                                                                                                                                                                                                                                                                                                                                                                                                                                                                                                                                                                                                                                                                                                                                                                                                                                                                                                                                                                                                                                                                                                                                                                                                                                                                                                                                            | Bail Disposition with 1 appearance     | 56.3%   | 24,783             | 51.4%                                     | 4.8%                                                                  |  |
| Bail               | or detention order)                                                                                                                                                                                                                                                                                                                                                                                                                                                                                                                                                                                                                                                                                                                                                                                                                                                                                                                                                                                                                                                                                                                                                                                                                                                                                                                                                                                                                                                                                                                                                                                                                                                                                                                                                                                                                                                                                                                                                                                                                                                                                                            | Bail Disposition within 1-3 days       |         | 30,316             | 72.5%                                     | -3.7%                                                                 |  |
| Dali               |                                                                                                                                                                                                                                                                                                                                                                                                                                                                                                                                                                                                                                                                                                                                                                                                                                                                                                                                                                                                                                                                                                                                                                                                                                                                                                                                                                                                                                                                                                                                                                                                                                                                                                                                                                                                                                                                                                                                                                                                                                                                                                                                | Total                                  | 38.5%   | 27,603             | 43.4%                                     | -4.9%                                                                 |  |
|                    | Bail cases with no bail disposition but with a                                                                                                                                                                                                                                                                                                                                                                                                                                                                                                                                                                                                                                                                                                                                                                                                                                                                                                                                                                                                                                                                                                                                                                                                                                                                                                                                                                                                                                                                                                                                                                                                                                                                                                                                                                                                                                                                                                                                                                                                                                                                                 | Case disposition in 1-3 appearances    | 15.2%   | 4,186              | 35.0%                                     | -19.9%                                                                |  |
|                    | case disposition                                                                                                                                                                                                                                                                                                                                                                                                                                                                                                                                                                                                                                                                                                                                                                                                                                                                                                                                                                                                                                                                                                                                                                                                                                                                                                                                                                                                                                                                                                                                                                                                                                                                                                                                                                                                                                                                                                                                                                                                                                                                                                               | Case disposition in 0-3 months         | 56.6%   | 15,629             | 76.5%                                     | -19.9%                                                                |  |
|                    | The state of the s | Case disposition rate before trial     | 92.4%   | 25,517             | 90.5%                                     | 1.9%                                                                  |  |
|                    |                                                                                                                                                                                                                                                                                                                                                                                                                                                                                                                                                                                                                                                                                                                                                                                                                                                                                                                                                                                                                                                                                                                                                                                                                                                                                                                                                                                                                                                                                                                                                                                                                                                                                                                                                                                                                                                                                                                                                                                                                                                                                                                                |                                        |         |                    |                                           |                                                                       |  |
|                    | Disposition rate (include                                                                                                                                                                                                                                                                                                                                                                                                                                                                                                                                                                                                                                                                                                                                                                                                                                                                                                                                                                                                                                                                                                                                                                                                                                                                                                                                                                                                                                                                                                                                                                                                                                                                                                                                                                                                                                                                                                                                                                                                                                                                                                      | es bail cases with case dispositions)  | 91.6%   | 166,107            | 84.3%                                     | 7.3%                                                                  |  |
| Before Trial       | Disposed within 1-3 app                                                                                                                                                                                                                                                                                                                                                                                                                                                                                                                                                                                                                                                                                                                                                                                                                                                                                                                                                                                                                                                                                                                                                                                                                                                                                                                                                                                                                                                                                                                                                                                                                                                                                                                                                                                                                                                                                                                                                                                                                                                                                                        | pearances (net of bench warrant cases) | 41.5%   | 31,861             | 42.7%                                     | -1.1%                                                                 |  |
|                    | Disposed within 0-3 mo                                                                                                                                                                                                                                                                                                                                                                                                                                                                                                                                                                                                                                                                                                                                                                                                                                                                                                                                                                                                                                                                                                                                                                                                                                                                                                                                                                                                                                                                                                                                                                                                                                                                                                                                                                                                                                                                                                                                                                                                                                                                                                         | nths (net of bench warrant cases)      | 58.2%   | 44,662             | 61.7%                                     | -3.5%                                                                 |  |
|                    |                                                                                                                                                                                                                                                                                                                                                                                                                                                                                                                                                                                                                                                                                                                                                                                                                                                                                                                                                                                                                                                                                                                                                                                                                                                                                                                                                                                                                                                                                                                                                                                                                                                                                                                                                                                                                                                                                                                                                                                                                                                                                                                                |                                        |         |                    |                                           |                                                                       |  |
| Trial              | Collapse Rate at Trial <sup>2</sup>                                                                                                                                                                                                                                                                                                                                                                                                                                                                                                                                                                                                                                                                                                                                                                                                                                                                                                                                                                                                                                                                                                                                                                                                                                                                                                                                                                                                                                                                                                                                                                                                                                                                                                                                                                                                                                                                                                                                                                                                                                                                                            |                                        | 64.6%   | 9,821              | 67.5%                                     | -2.9%                                                                 |  |
|                    | Cases Pending³ a                                                                                                                                                                                                                                                                                                                                                                                                                                                                                                                                                                                                                                                                                                                                                                                                                                                                                                                                                                                                                                                                                                                                                                                                                                                                                                                                                                                                                                                                                                                                                                                                                                                                                                                                                                                                                                                                                                                                                                                                                                                                                                               | s of June 30, 2021                     | Percent | Cases <sup>1</sup> | Cases in the Pre-Trial Phase <sup>4</sup> | Cases in the Trial Phase <sup>5</sup> (including preliminary hearing) |  |
|                    | 0-8 months                                                                                                                                                                                                                                                                                                                                                                                                                                                                                                                                                                                                                                                                                                                                                                                                                                                                                                                                                                                                                                                                                                                                                                                                                                                                                                                                                                                                                                                                                                                                                                                                                                                                                                                                                                                                                                                                                                                                                                                                                                                                                                                     |                                        | 57.9%   | 92,153             | 88,863                                    | 933                                                                   |  |
| Age of All Dending | 8-10 months                                                                                                                                                                                                                                                                                                                                                                                                                                                                                                                                                                                                                                                                                                                                                                                                                                                                                                                                                                                                                                                                                                                                                                                                                                                                                                                                                                                                                                                                                                                                                                                                                                                                                                                                                                                                                                                                                                                                                                                                                                                                                                                    |                                        | 11.0%   | 17,572             | 16,310                                    | 804                                                                   |  |
| Cases <sup>6</sup> | Age of All Pending 10-15 months                                                                                                                                                                                                                                                                                                                                                                                                                                                                                                                                                                                                                                                                                                                                                                                                                                                                                                                                                                                                                                                                                                                                                                                                                                                                                                                                                                                                                                                                                                                                                                                                                                                                                                                                                                                                                                                                                                                                                                                                                                                                                                |                                        |         |                    | 23,477                                    | 3,153                                                                 |  |
| <b>0</b> 4363      | 15-18 months                                                                                                                                                                                                                                                                                                                                                                                                                                                                                                                                                                                                                                                                                                                                                                                                                                                                                                                                                                                                                                                                                                                                                                                                                                                                                                                                                                                                                                                                                                                                                                                                                                                                                                                                                                                                                                                                                                                                                                                                                                                                                                                   |                                        | 4.9%    | 7,803              | 5,567                                     | 1,760                                                                 |  |
|                    | Over 18 months                                                                                                                                                                                                                                                                                                                                                                                                                                                                                                                                                                                                                                                                                                                                                                                                                                                                                                                                                                                                                                                                                                                                                                                                                                                                                                                                                                                                                                                                                                                                                                                                                                                                                                                                                                                                                                                                                                                                                                                                                                                                                                                 |                                        | 8.8%    | 13,920             | 7,895                                     | 5,130                                                                 |  |
| Total              |                                                                                                                                                                                                                                                                                                                                                                                                                                                                                                                                                                                                                                                                                                                                                                                                                                                                                                                                                                                                                                                                                                                                                                                                                                                                                                                                                                                                                                                                                                                                                                                                                                                                                                                                                                                                                                                                                                                                                                                                                                                                                                                                |                                        | 100.0%  | 159,031            | 142,112                                   | 11,780                                                                |  |

|                                                    | Kov I                                          | Metric                                | Jul 20  | - Jun 21           | 2014 Baseline                                | Change from 2014 Regional                                             |  |
|----------------------------------------------------|------------------------------------------------|---------------------------------------|---------|--------------------|----------------------------------------------|-----------------------------------------------------------------------|--|
|                                                    | Key i                                          | vieti iC                              | Percent | Cases <sup>1</sup> | Regional Median*                             | Median                                                                |  |
|                                                    | Disposed cases that be                         | gan in the Bail Phase                 | 26.9%   | 9,299              | 32.5%                                        | -5.6%                                                                 |  |
|                                                    | Bail cases with a bail                         | Total                                 | 65.1%   | 6,053              | 53.7%                                        | 11.4%                                                                 |  |
|                                                    |                                                | Bail Disposition with 1 appearance    | 57.6%   | 3,489              | 52.5%                                        | 5.1%                                                                  |  |
| Bail                                               | or detention order)                            | Bail Disposition within 1-3 days      | 68.9%   | 4,170              | 72.9%                                        | -4.0%                                                                 |  |
| Dali                                               |                                                | Total                                 | 34.9%   | 3,246              | 46.3%                                        | -11.4%                                                                |  |
|                                                    | Bail cases with no bail disposition but with a | Case disposition in 1-3 appearances   | 20.1%   | 654                | 38.7%                                        | -18.6%                                                                |  |
|                                                    | case disposition                               | Case disposition in 0-3 months        | 60.1%   | 1,950              | 79.1%                                        | -19.0%                                                                |  |
|                                                    | ·                                              | Case disposition rate before trial    | 92.5%   | 3,002              | 92.8%                                        | -0.3%                                                                 |  |
|                                                    |                                                |                                       |         |                    |                                              |                                                                       |  |
|                                                    | Disposition rate (include                      | s bail cases with case dispositions)  | 92.3%   | 31,900             | 88.7%                                        | 3.6%                                                                  |  |
| Before Trial                                       | Disposed within 1-3 app                        | earances (net of bench warrant cases) | 52.4%   | 8,320              | 46.0%                                        | 6.4%                                                                  |  |
|                                                    | Disposed within 0-3 mo                         | nths (net of bench warrant cases)     | 60.9%   | 9,667              | 60.7%                                        | 0.2%                                                                  |  |
|                                                    |                                                |                                       |         |                    |                                              |                                                                       |  |
| Trial                                              | Collapse Rate at Trial <sup>2</sup>            |                                       | 62.7%   | 1,676              | 62.3%                                        | 0.4%                                                                  |  |
|                                                    |                                                |                                       |         |                    |                                              |                                                                       |  |
|                                                    | Cases Pending³ a                               | s of June 30, 2021                    | Percent | Cases <sup>1</sup> | Cases in the Pre-Trial<br>Phase <sup>4</sup> | Cases in the Trial Phase <sup>5</sup> (including preliminary hearing) |  |
|                                                    | 0-8 months                                     |                                       | 60.9%   | 16,098             | 15,901                                       | 197                                                                   |  |
| Ame of All Develler                                | 8-10 months                                    |                                       | 10.6%   | 2,788              | 2,636                                        | 152                                                                   |  |
| Age of All Pending Cases <sup>6</sup> 10-15 months |                                                |                                       | 16.7%   | 4,399              | 3,744                                        | 655                                                                   |  |
| <b>Vases</b>                                       | 15-18 months                                   |                                       | 4.5%    | 1,178              | 818                                          | 360                                                                   |  |
| Over 18 months                                     |                                                |                                       |         | 1,951              | 997                                          | 7 954                                                                 |  |
| Total                                              | 100.0%                                         | 26,414                                | 24,096  | 2,318              |                                              |                                                                       |  |