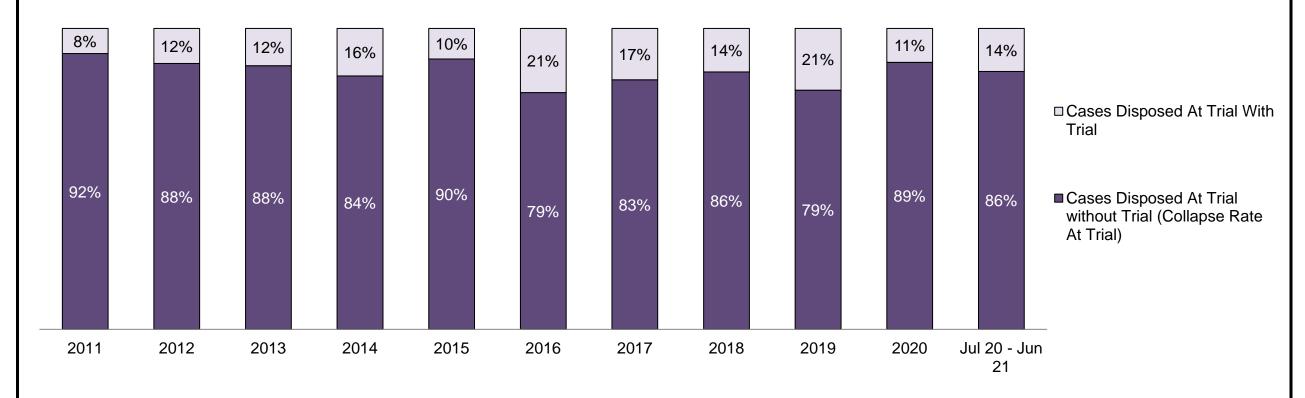

□ Cases Disposed At Trial With Trial

■ Cases Disposed At Trial without Trial (Collapse Rate At Trial)

| Percentage of Cases Disposed <sup>8</sup> At Trial | Without Trial (Collapse Rate | e At Trial <sup>2</sup> ) by Offence Group At Disposition |
|----------------------------------------------------|------------------------------|-----------------------------------------------------------|
|                                                    |                              |                                                           |