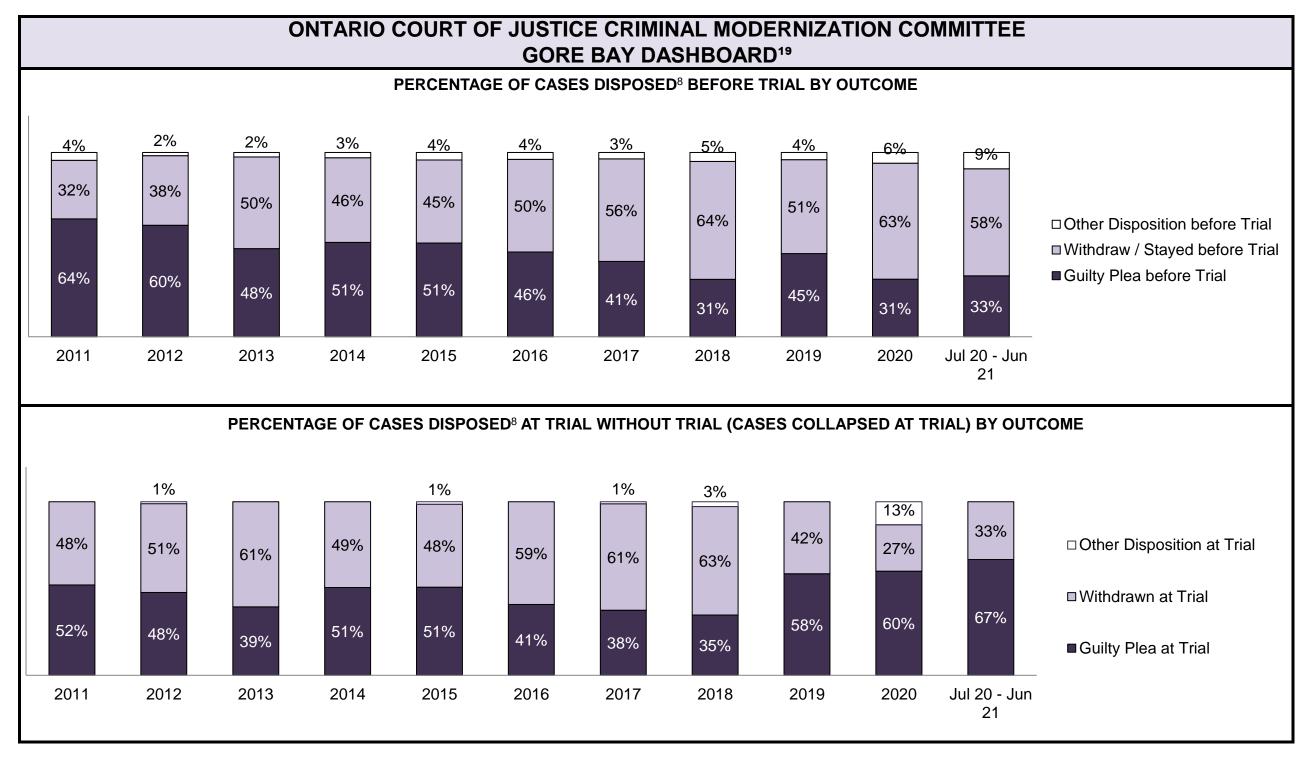

89%  | 90%  | 83%  | 88%  | 96%  | 96%  | 93%  | 100% | 100%           |     |
| At Trial Without Trial | 98   | 88   | 71   | 89   | 67   | 49   | 80   | 72   | 53   | 15   |                | ζ   |
| In-Custody             | 24%  | 20%  | 13%  | 10%  | 10%  | 10%  | 9%   | 4%   | 6%   | 20%  | 22%            |     |
| Out-of-Custody         | 76%  | 80%  | 87%  | 90%  | 90%  | 90%  | 91%  | 96%  | 94%  | 80%  | 78%            |     |
| Before Trial           | 564  | 539  | 462  | 355  | 399  | 402  | 460  | 475  | 436  | 259  |                | 444 |
| In-Custody             | 28%  | 23%  | 18%  | 15%  | 24%  | 17%  | 12%  | 10%  | 14%  | 12%  | 11%            |     |
| Out-of-Custody         | 72%  | 77%  | 82%  | 85%  | 76%  | 83%  | 88%  | 90%  | 86%  | 88%  | 89%            |     |







| Percentage of Cases Disposed <sup>8</sup> At Trial Without Trial (Collapse Rate At Trial <sup>2</sup> ) by Offence Group At Disposition |      |      |      |      |      |      |      |      |      |      |                 |  |
|-----------------------------------------------------------------------------------------------------------------------------------------|------|------|------|------|------|------|------|------|------|------|-----------------|--|
| Offence Group at Disposition <sup>14</sup>                                                                                              | 2011 | 2012 | 2013 | 2014 | 2015 | 2016 | 2017 | 2018 | 2019 | 2020 | Jul 20 - Jun 21 |  |
| Crimes Against The Person