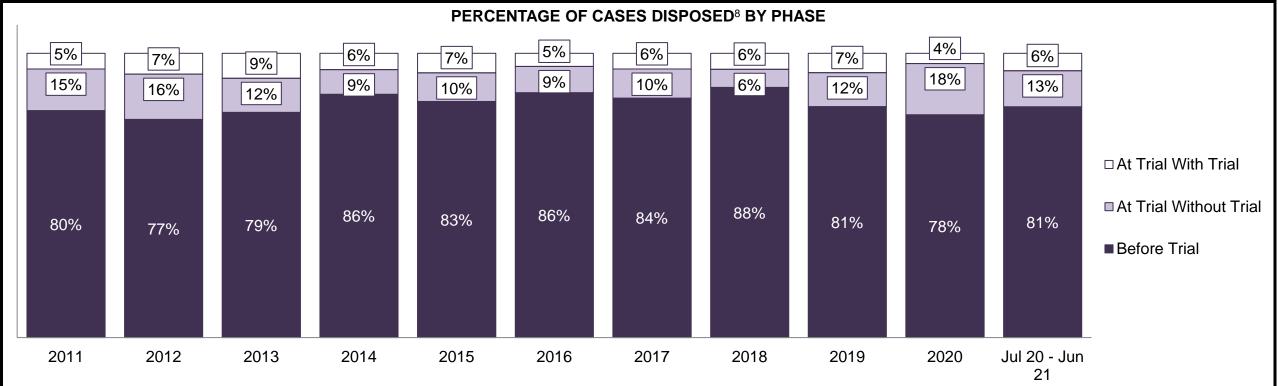

| Cases Disposed <sup>8</sup> by Phase and P | Cases Disposed <sup>8</sup> by Phase and Percentage of In-Custody <sup>11</sup> , Out-of-Custody <sup>12</sup> Cases at Case Disposition |         |         |         |         |         |         |         |         |         |                 |  |  |
|--------------------------------------------|------------------------------------------------------------------------------------------------------------------------------------------|---------|---------|---------|---------|---------|---------|---------|---------|---------|-----------------|--|--|
| Phases                                     | 2011                                                                                                                                     | 2012    | 2013    | 2014    | 2015    | 2016    | 2017    | 2018    | 2019    | 2020    | Jul 20 - Jun 21 |  |  |
| At Trial With Trial                        | 12,913                                                                                                                                   | 12,507  | 11,635  | 10,711  | 9,759   | 9,325   | 9,209   | 8,399   | 8,353   | 4,381   | 5,389           |  |  |
| In-Custody                                 | 15%                                                                                                                                      | 17%     | 16%     | 15%     | 15%     | 14%     | 14%     | 12%     | 14%     | 18%     | 19%             |  |  |
| Out-of-Custody                             | 85%                                                                                                                                      | 83%     | 84%     | 85%     | 85%     | 86%     | 86%     | 88%     | 86%     | 82%     | 81%             |  |  |
| At Trial Without Trial                     | 31,139                                                                                                                                   | 27,205  | 25,048  | 22,226  | 19,582  | 18,371  | 17,471  | 16,029  | 16,029  | 9,075   | 9,821           |  |  |
| In-Custody                                 | 14%                                                                                                                                      | 15%     | 15%     | 14%     | 14%     | 14%     | 14%     | 13%     | 14%     | 15%     | 16%             |  |  |
| Out-of-Custody                             | 86%                                                                                                                                      | 85%     | 85%     | 86%     | 86%     | 86%     | 86%     | 87%     | 86%     | 85%     | 84%             |  |  |
| Before Trial                               | 212,794                                                                                                                                  | 207,335 | 194,998 | 177,161 | 175,908 | 179,464 | 187,457 | 187,060 | 196,166 | 137,018 | 166,107         |  |  |
| In-Custody                                 | 22%                                                                                                                                      | 23%     | 23%     | 22%     | 23%     | 23%     | 22%     | 20%     | 21%     | 21%     | 17%             |  |  |
| Out-of-Custody                             | 78%                                                                                                                                      | 77%     | 77%     | 78%     | 77%     | 77%     | 78%     | 80%     | 79%     | 79%     | 83%             |  |  |