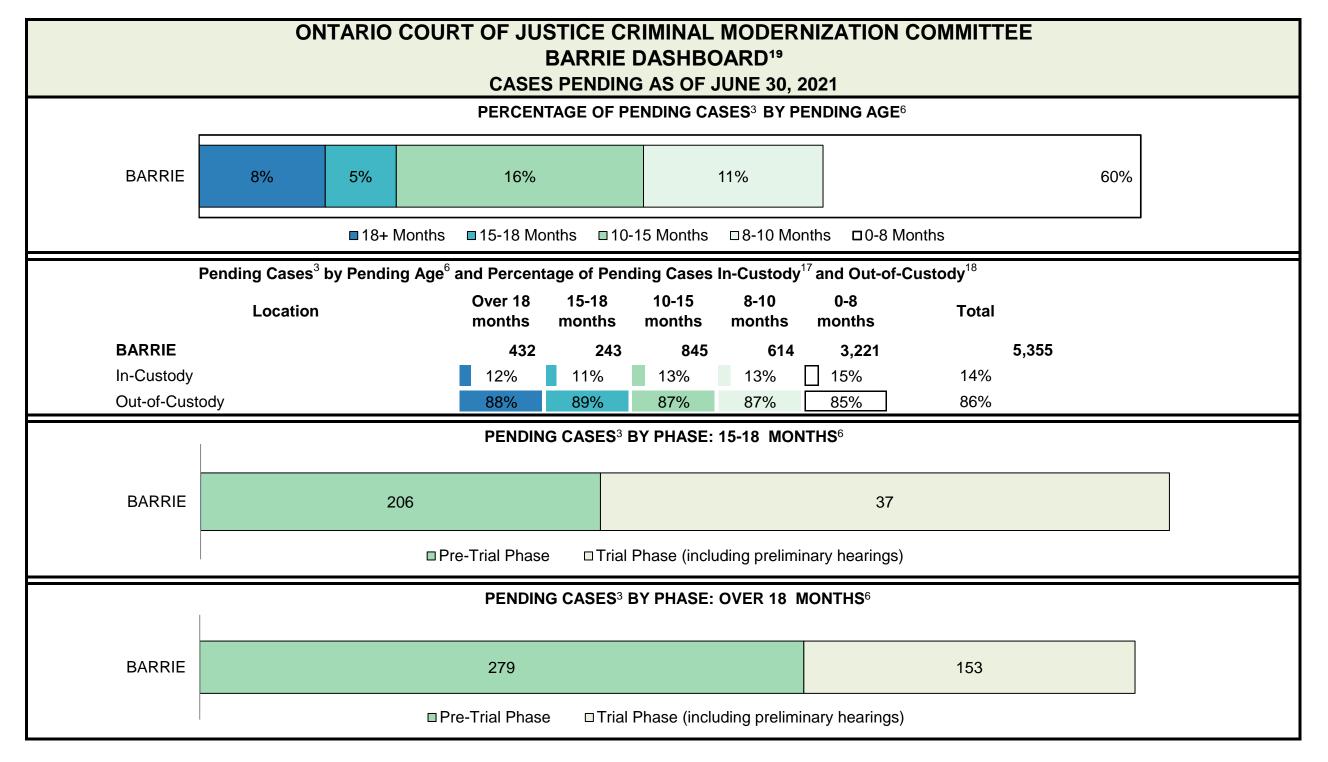

CASES PENDING AS OF JUNE 30, 2021

| Pending Cases <sup>3</sup> | by Pending Age <sup>6</sup> and | <b>Percentage of Pending Cases</b> | In-Custody <sup>17</sup> and Out-of-Custody <sup>18</sup> |
|----------------------------|---------------------------------|------------------------------------|-----------------------------------------------------------|
|----------------------------|---------------------------------|------------------------------------|-----------------------------------------------------------|

| Location       | Over 18 months | 15-18<br>months | 10-15<br>months | 8-10<br>months | 0-8<br>months | Total   |
|----------------|----------------|-----------------|-----------------|----------------|---------------|---------|
| PROVINCIAL     | 13,920         | 7,803           | 27,583          | 17,572         | 92,153        | 159,031 |
| In-Custody     | 13%            | 13%             | 12%             | 12%            | 15%           | 14%     |
| Out-of-Custody | 80%            | 81%             | 85%             | 86%            | 83%           | 83%     |
| Central East   | 1,951          | 1,178           | 4,399           | 2,788          | 16,098        | 26,414  |
| Central West   | 4,450          | 2,292           | 6,525           | 3,718          | 18,201        | 35,186  |
| East           | 1,504          | 941             | 3,505           | 1,900          | 10,323        | 18,173  |
| North East     | 828            | 497             | 2,114           | 1,803          | 8,880         | 14,122  |
| North West     | 1,024          | 427             | 1,570           | 1,158          | 5,491         | 9,670   |
| Toronto        | 2,306          | 1,316           | 3,973           | 2,544          | 15,625        | 25,764  |
| West           | 1,857          | 1,152           | 5,497           | 3,661          | 17,535        | 29,702  |