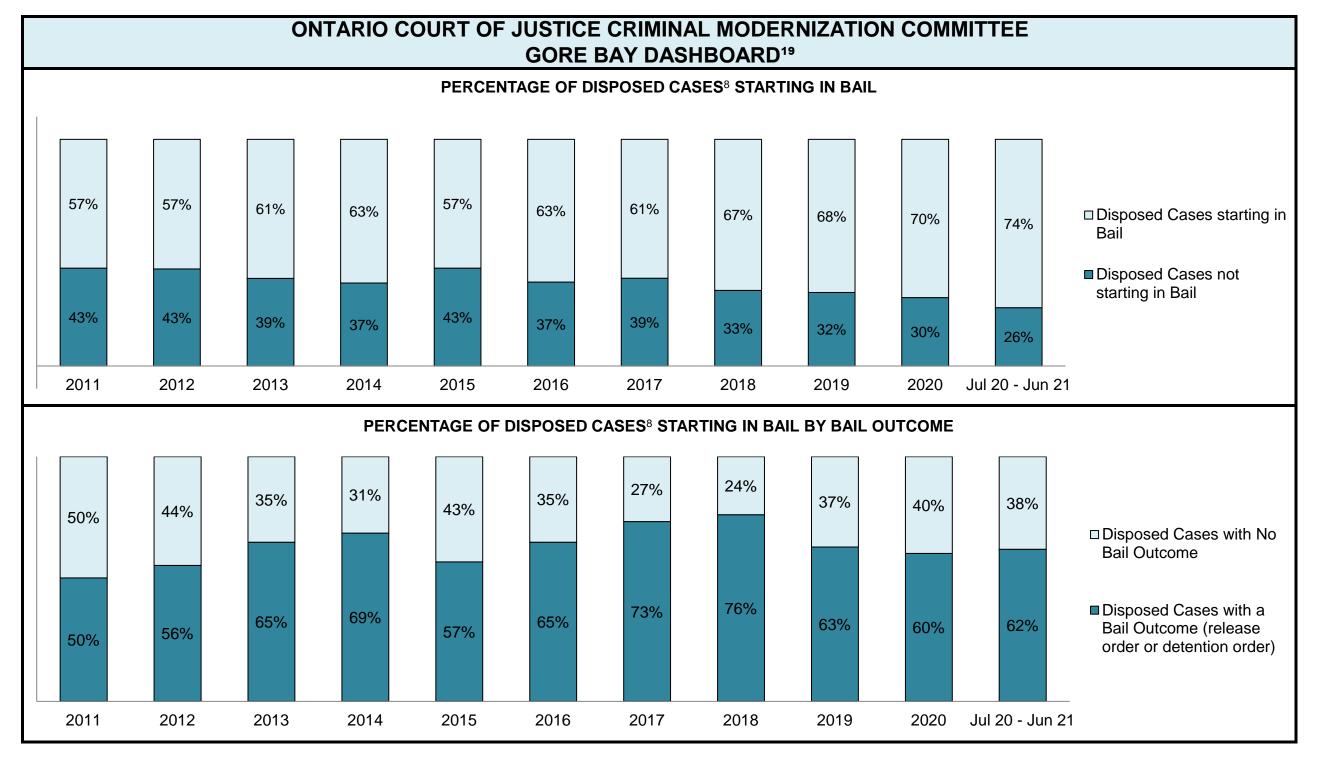

The Person                   | 112  | 92   | 98   | 131  | 134  | 153  | 145  | 131  | 129  | 223  | 206             |
| Crimes Against Property                     | 46   | 32   | 31   | 26   | 40   | 50   | 39   | 35   | 33   | 58   | 38              |
| Administration of Justice                   | 51   | 47   | 48   | 70   | 63   | 71   | 76   | 40   | 56   | 121  | 116             |
| Other Criminal Code                         | 16   | 11   | 4    | 2    | 8    | 9    | 20   | 11   | 11   | 18   | 21              |
| Criminal Code Traffic                       | 42   | 39   | 24   | 26   | 47   | 29   | 24   | 23   | 18   | 75   | 55              |
| Federal Statute                             | 71   | 44   | 39   | 35   | 42   | 39   | 37   | 25   | 19   | 23   | 30              |









| Phases                 | 2011 | 2012 | 2013 | 2014 | 2015 | 2016 | 2017 | 2018 | 2019 | 2020 | Jul 20 - Jun 2 | 21  |
|------------------------|------|------|------|------|------|------|------|------|------|------|----------------|-----|
| At Trial With Trial    | 77   | 46   | 44   | 29   | 46   | 51   | 54   | 46   | 29   | 11   |                | Ç   |
| In-Custody             | 10%  | 9%   | 11%  | 10%  | 17%  | 12%  | 4%   | 4%   | 7%   | 0%   | 0%             |     |
| Out-of-Custody         | 90%  | 91%  | 89%  | 90%  | 83%  | 88%  | 96%  | 96%  | 93%  | 100% | 100%           |     |
| At Trial Without Trial | 98   | 88   | 71   | 89   | 67   | 49   | 80   | 72   | 53   | 15   |                | ζ   |
| In-Custody             | 24%  | 20%  | 13%  | 10%  | 10%  | 10%  | 9%