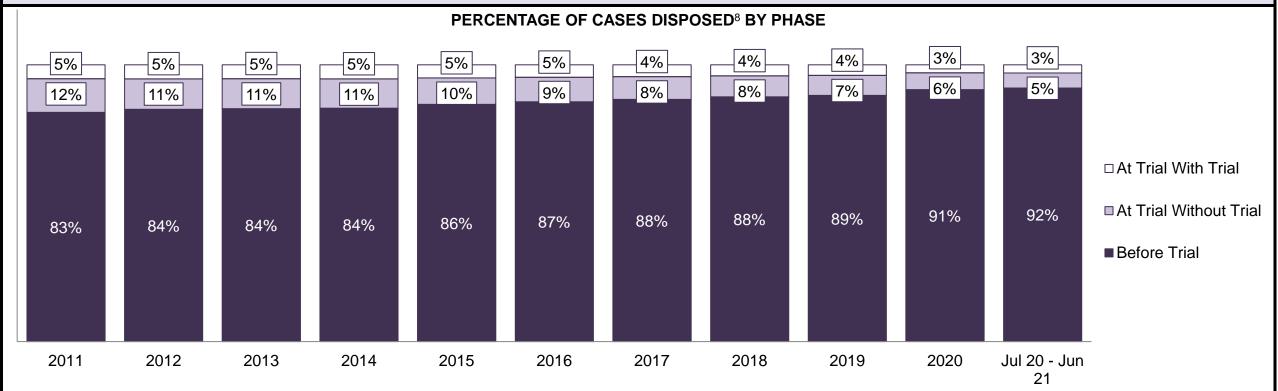

s Against Property                      | 18,868 | 18,379 | 17,397 | 18,128 | 19,198 | 19,502 | 20,399 | 23,697 | 25,481 | 36,526 | 30,266          |  |
| Administration of Justice                    | 15,043 | 14,888 | 14,504 | 15,548 | 16,856 | 17,760 | 19,532 | 23,086 | 24,333 | 35,670 | 30,813          |  |
| Other Criminal Code                          | 5,499  | 5,300  | 5,285  | 5,228  | 5,434  | 5,642  | 5,568  | 6,228  | 7,153  | 10,987 | 10,564          |  |
| Criminal Code Traffic                        | 10,830 | 10,742 | 10,049 | 10,154 | 10,768 | 11,175 | 10,821 | 10,848 | 11,972 | 18,966 | 17,961          |  |
| Federal Statute                              | 14,516 | 13,111 | 12,972 | 12,245 | 12,278 | 11,192 | 10,252 | 9,300  | 9,097  | 12,734 | 12,111          |  |









| Cases Disposed <sup>8</sup> by Phase and P | Cases Disposed <sup>8</sup> by Phase and Percentage of In-Custody <sup>11</sup> , Out-of-Custody <sup>12</sup> Cases at Case Disposition |         |         |         |         |         |         |         |         |         |                 |  |  |
|--------------------------------------------|------------------------------------------------------------------------------------------------------------------------------------------|---------|---------|---------|---------|---------|---------|---------|---------|---------|-----------------|--|--|
| Phases                                     | 2011                                                                                                                                     | 2012    | 20