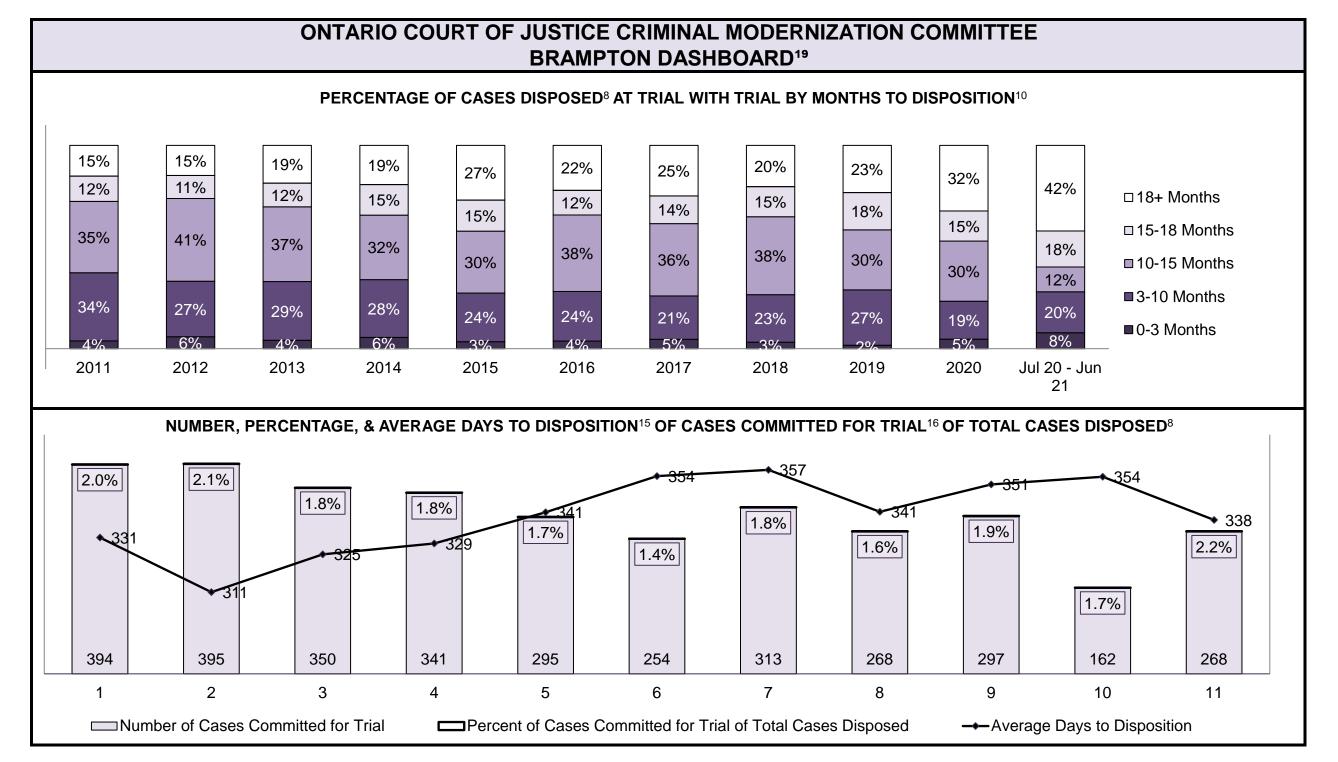

| 6%   | 5%   | 6%   | 4%   | 6%   | 4%   | 5%   | 5%   | 5%   | 6%   | 6%              |  |  |
| Criminal Code Traffic                                                                                                                   | 17%  | 20%  | 21%  | 22%  | 24%  | 25%  | 24%  | 25%  | 23%  | 19%  | 20%             |  |  |
| Federal Statute                                                                                                                         | 15%  | 15%  | 13%  | 16%  | 20%  | 20%  | 16%  | 13%  | 10%  | 9%   | 8%              |  |  |
| Total                                                                                                                                   | 100% | 100% | 100% | 100% | 100% | 100% | 100% | 100% | 100% | 100% | 100%            |  |  |





|                                       | Kov                                            | Metric                                 | Jul 20  | - Jun 21           | 2014 Baseline                                | Change from 2014 Regional                                             |
|---------------------------------------|------------------------------------------------|----------------------------------------|---------|--------------------|----------------------------------------------|-----------------------------------------------------------------------|
|                                       | Key i                                          | vietric                                | Percent | Cases <sup>1</sup> | Regional Median*                             | Median