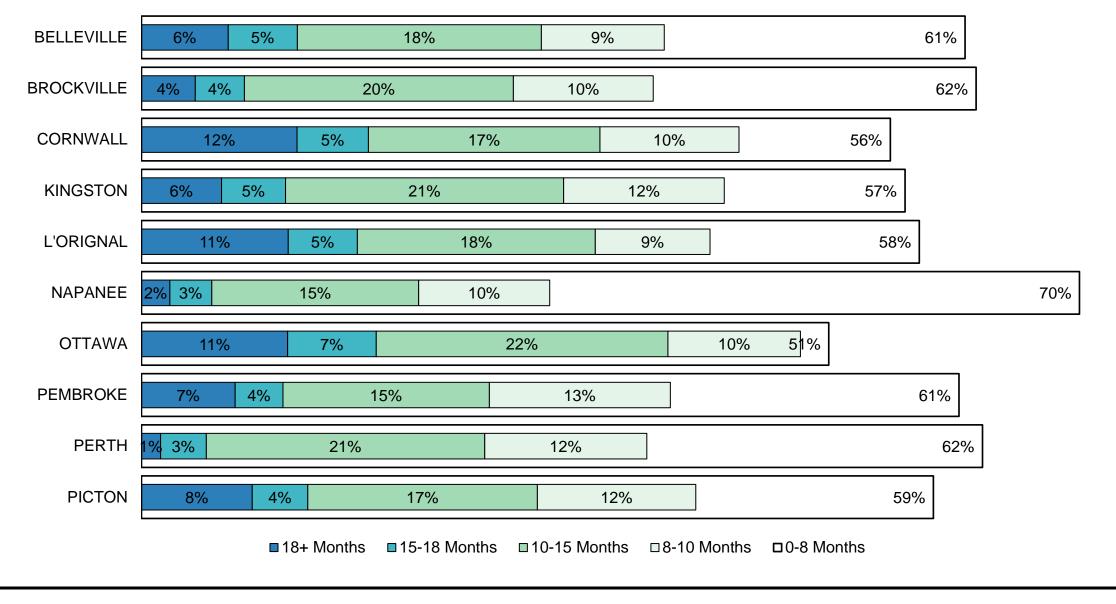

| Location       | Over 18 months | 15-18<br>months | 10-15<br>months | 8-10<br>months | 0-8<br>months | Total   |
|----------------|----------------|-----------------|-----------------|----------------|---------------|---------|
| PROVINCIAL     | 13,920         | 7,803           | 27,583          | 17,572         | 92,153        | 159,031 |
| In-Custody     | 13%            | 13%             | 12%             | 12%            | 15%           | 14%     |
| Out-of-Custody | 80%            | 81%             | 85%             | 86%            | 83%           | 83%     |
| Central East   | 1,951          | 1,178           | 4,399           | 2,788          | 16,098        | 26,414  |
| Central West   | 4,450          | 2,292           | 6,525           | 3,718          | 18,201        | 35,186  |
| East           | 1,504          | 941             | 3,505           | 1,900          | 10,323        | 18,173  |
| North East     | 828            | 497             | 2,114           | 1,803          | 8,880         | 14,122  |
| North West     | 1,024          | 427             | 1,570           | 1,158          | 5,491         | 9,670   |
| Toronto        | 2,306          | 1,316           | 3,973           | 2,544          | 15,625        | 25,764  |
| West           | 1,857          | 1,152           | 5,497           | 3,661          | 17,535        | 29,702  |