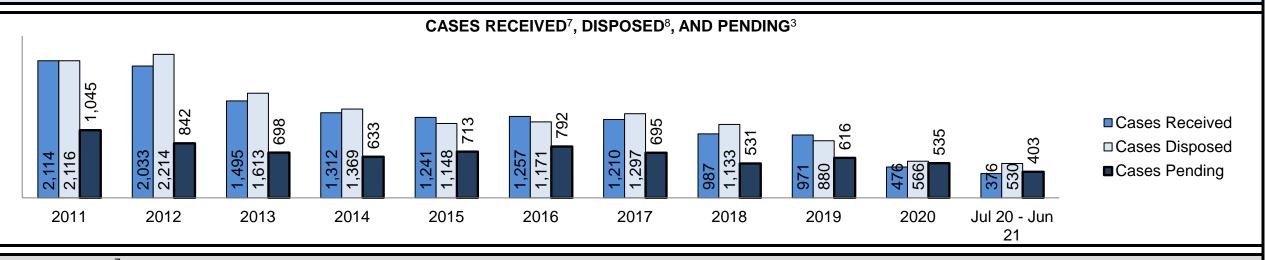

### **ONTARIO COURT OF JUSTICE CRIMINAL MODERNIZATION COMMITTEE** PROVINCIAL DASHBOARD<sup>19</sup> CASES RECEIVED<sup>7</sup>, DISPOSED<sup>8</sup>, AND PENDING<sup>3</sup> 176,202 159,031 120,999 111,879 100,699 97,525 93,913 215,268 210,098 90,869 609'96 99,154 89,500 ■ Cases Received 253,367 256,846 216,660 205,249 205,635 150,474 229,140 207,160 240,736 231,681 211,088 181,317 ,047 218,181 214,137 234,601 220,548 225,798 211,488 □ Cases Disposed ■ Cases Pending 2014 Jul 20 - Jun 2011 2012 2013 2015 2016 2017 2018 2019 2020 21