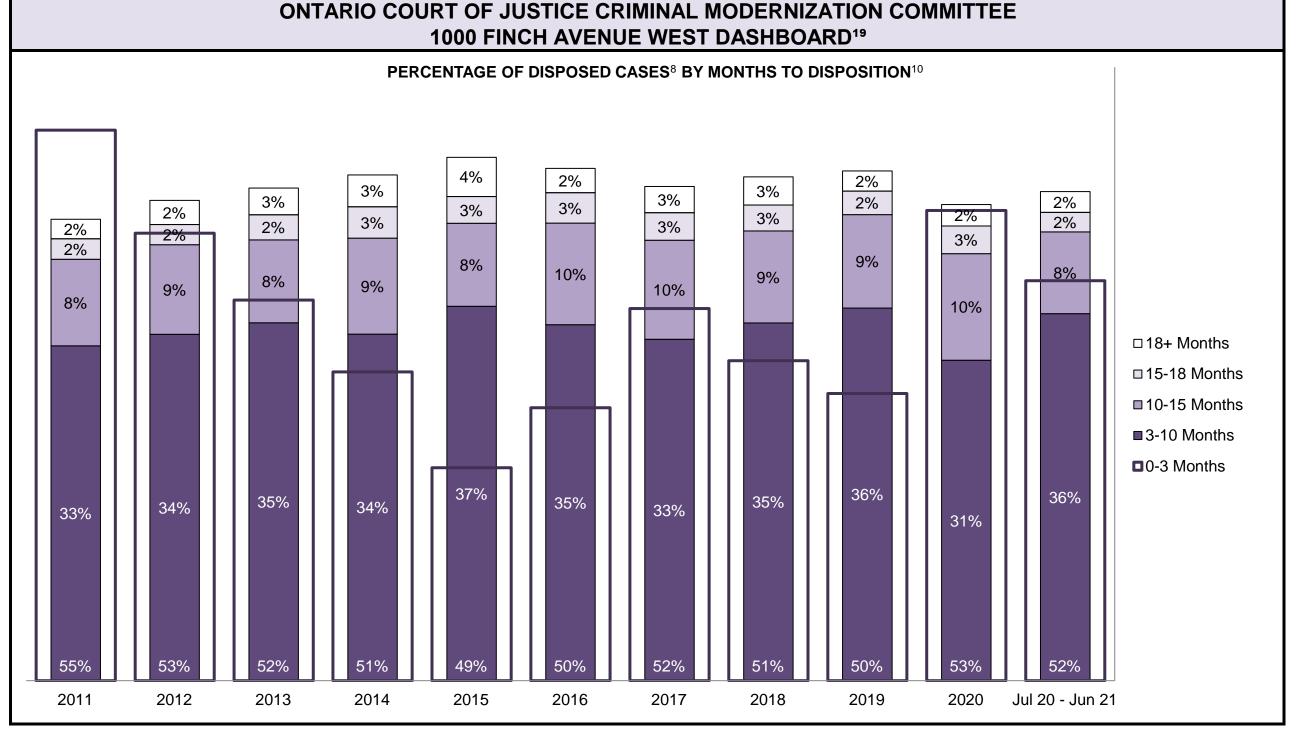

|                                                    | Kov I                                          | Metric                                | Jul 20  | - Jun 21           | 2014 Baseline                                | Change from 2014 Regional                                             |  |
|----------------------------------------------------|------------------------------------------------|---------------------------------------|---------|--------------------|----------------------------------------------|-----------------------------------------------------------------------|--|
|                                                    | Key i                                          | vieti iC                              | Percent | Cases <sup>1</sup> | Regional Median*                             | Median                                                                |  |
|                                                    | Disposed cases that be                         | gan in the Bail Phase                 | 26.9%   | 9,299              | 32.5%                                        | -5.6%                                                                 |  |
|                                                    | Bail cases with a bail                         | Total                                 | 65.1%   | 6,053              | 53.7%                                        | 11.4%                                                                 |  |
|                                                    |                                                | Bail Disposition with 1 appearance    | 57.6%   | 3,489              | 52.5%                                        | 5.1%                                                                  |  |
| Bail                                               | or detention order)                            | Bail Disposition within 1-3 days      | 68.9%   | 4,170              | 72.9%                                        | -4.0%                                                                 |  |
| Dali                                               |                                                | Total                                 | 34.9%   | 3,246              | 46.3%                                        | -11.4%                                                                |  |
|                                                    | Bail cases with no bail disposition but with a | Case disposition in 1-3 appearances   | 20.1%   | 654                | 38.7%                                        | -18.6%                                                                |  |
|                                                    | case disposition                               | Case disposition in 0-3 months        | 60.1%   | 1,950              | 79.1%                                        | -19.0%                                                                |  |
|                                                    | ·                                              | Case disposition rate before trial    | 92.5%   | 3,002              | 92.8%                                        | -0.3%                                                                 |  |
|                                                    |                                                |                                       |         |                    |                                              |                                                                       |  |
|                                                    | Disposition rate (include                      | s bail cases with case dispositions)  | 92.3%   | 31,900             | 88.7%                                        | 3.6%                                                                  |  |
| Before Trial                                       | Disposed within 1-3 app                        | earances (net of bench warrant cases) | 52.4%   | 8,320              | 46.0%                                        | 6.4%                                                                  |  |
|                                                    | Disposed within 0-3 mo                         | nths (net of bench warrant cases)     | 60.9%   | 9,667              | 60.7%                                        | 0.2%                                                                  |  |
|                                                    |                                                |                                       |         |                    |                                              |                                                                       |  |
| Trial                                              | Collapse Rate at Trial <sup>2</sup>            |                                       | 62.7%   | 1,676              | 62.3%                                        | 0.4%                                                                  |  |
|                                                    |                                                |                                       |         |                    |                                              |                                                                       |  |
|                                                    | Cases Pending³ a                               | s of June 30, 2021                    | Percent | Cases <sup>1</sup> | Cases in the Pre-Trial<br>Phase <sup>4</sup> | Cases in the Trial Phase <sup>5</sup> (including preliminary hearing) |  |
|                                                    | 0-8 months                                     |                                       | 60.9%   | 16,098             | 15,901                                       | 197                                                                   |  |
| Ame of All Develler                                | 8-10 months                                    |                                       | 10.6%   | 2,788              | 2,636                                        | 152                                                                   |  |
| Age of All Pending Cases <sup>6</sup> 10-15 months |                                                |                                       | 16.7%   | 4,399              | 3,744                                        | 655                                                                   |  |
| <b>Vases</b>                                       | 15-18 months                                   |                                       | 4.5%    | 1,178              | 818                                          | 360                                                                   |  |
| Over 18 months                                     |                                                |                                       |         | 1,951              | 997                                          | 7 954                                                                 |  |
| Total                                              | 100.0%                                         | 26,414                                | 24,096  | 2,318              |                                              |                                                                       |  |