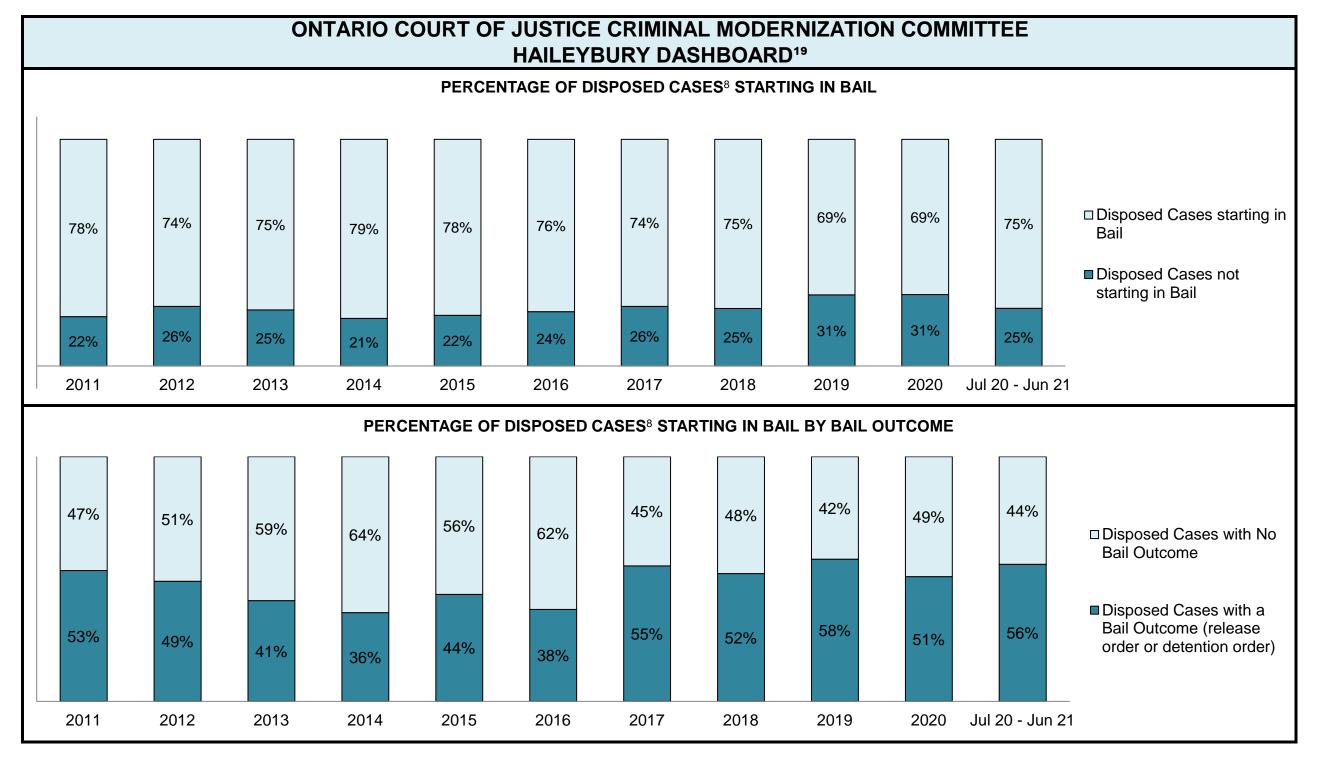

|                                                    | Kov I                                          | Metric                                | Jul 20  | - Jun 21           | 2014 Baseline                                | Change from 2014 Regional                                             |  |
|----------------------------------------------------|------------------------------------------------|---------------------------------------|---------|--------------------|----------------------------------------------|-----------------------------------------------------------------------|--|
|                                                    | Key i                                          | vieti iC                              | Percent | Cases <sup>1</sup> | Regional Median*                             | Median                                                                |  |
|                                                    | Disposed cases that be                         | gan in the Bail Phase                 | 26.9%   | 9,299              | 32.5%                                        | -5.6%                                                                 |  |
|                                                    | Bail cases with a bail                         | Total                                 | 65.1%   | 6,053              | 53.7%                                        | 11.4%                                                                 |  |
|                                                    |                                                | Bail Disposition with 1 appearance    | 57.6%   | 3,489              | 52.5%                                        | 5.1%                                                                  |  |
| Bail                                               | or detention order)                            | Bail Disposition within 1-3 days      | 68.9%   | 4,170              | 72.9%                                        | -4.0%                                                                 |  |
| Dali                                               |                                                | Total                                 | 34.9%   | 3,246              | 46.3%                                        | -11.4%                                                                |  |
|                                                    | Bail cases with no bail disposition but with a | Case disposition in 1-3 appearances   | 20.1%   | 654                | 38.7%                                        | -18.6%                                                                |  |
|                                                    | case disposition                               | Case disposition in 0-3 months        | 60.1%   | 1,950              | 79.1%                                        | -19.0%                                                                |  |
|                                                    | ·                                              | Case disposition rate before trial    | 92.5%   | 3,002              | 92.8%                                        | -0.3%                                                                 |  |
|                                                    |                                                |                                       |         |                    |                                              |                                                                       |  |
|                                                    | Disposition rate (include                      | s bail cases with case dispositions)  | 92.3%   | 31,900             | 88.7%                                        | 3.6%                                                                  |  |
| Before Trial                                       | Disposed within 1-3 app                        | earances (net of bench warrant cases) | 52.4%   | 8,320              | 46.0%                                        | 6.4%                                                                  |  |
|                                                    | Disposed within 0-3 mo                         | nths (net of bench warrant cases)     | 60.9%   | 9,667              | 60.7%                                        | 0.2%                                                                  |  |
|                                                    |                                                |                                       |         |                    |                                              |                                                                       |  |
| Trial                                              | Collapse Rate at Trial <sup>2</sup>            |                                       | 62.7%   | 1,676              | 62.3%                                        | 0.4%                                                                  |  |
|                                                    |                                                |                                       |         |                    |                                              |                                                                       |  |
|                                                    | Cases Pending³ a                               | s of June 30, 2021                    | Percent | Cases <sup>1</sup> | Cases in the Pre-Trial<br>Phase <sup>4</sup> | Cases in the Trial Phase <sup>5</sup> (including preliminary hearing) |  |
|                                                    | 0-8 months                                     |                                       | 60.9%   | 16,098             | 15,901                                       | 197                                                                   |  |
| Ame of All Develler                                | 8-10 months                                    |                                       | 10.6%   | 2,788              | 2,636                                        | 152                                                                   |  |
| Age of All Pending Cases <sup>6</sup> 10-15 months |                                                |                                       | 16.7%   | 4,399              | 3,744                                        | 655                                                                   |  |
| <b>Vases</b>                                       | 15-18 months                                   |                                       | 4.5%    | 1,178              | 818                                          | 360                                                                   |  |
| Over 18 months                                     |                                                |                                       |         | 1,951              | 997                                          | 7 954                                                                 |  |
| Total                                              | 100.0%                                         | 26,414                                | 24,096  | 2,318              |                                              |                                                                       |  |