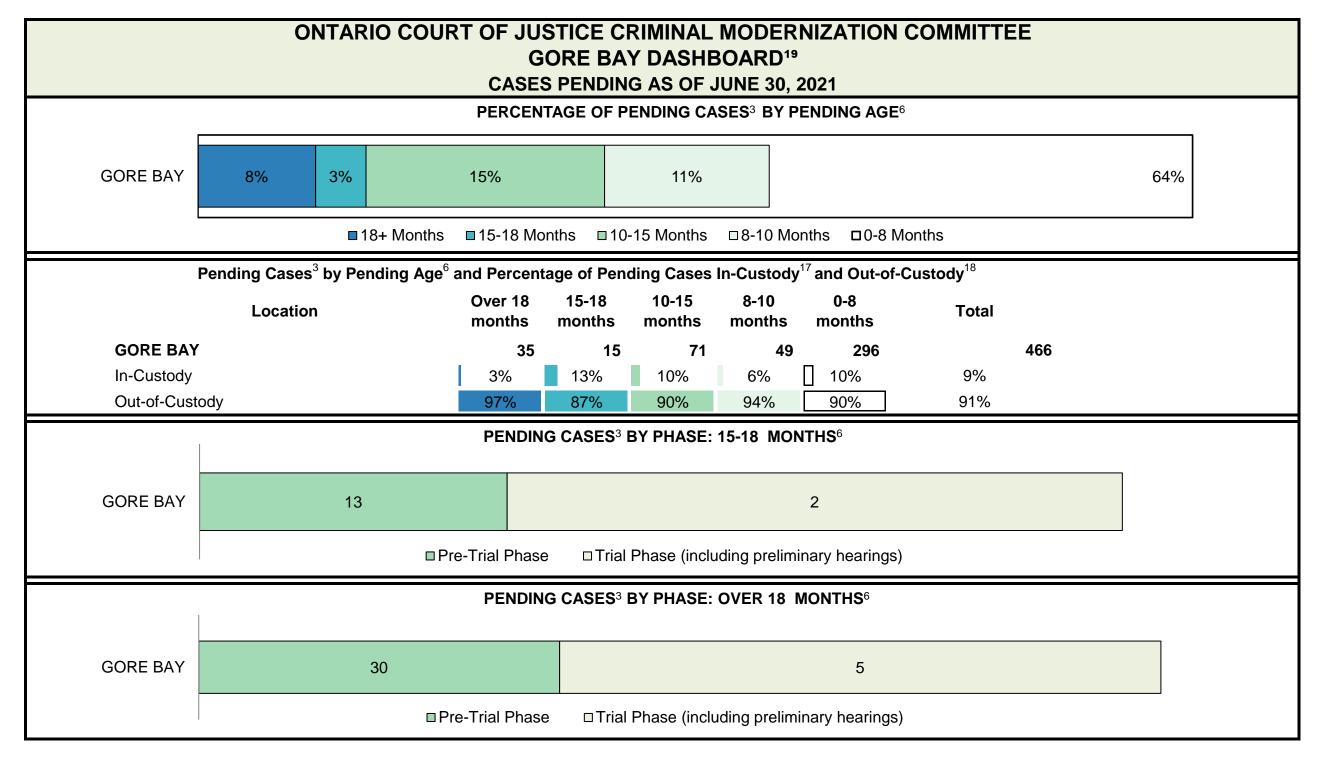

CASES PENDING AS OF JUNE 30, 2021

| Pending Cases <sup>3</sup> | by Pending Age <sup>6</sup> and | <b>Percentage of Pending Cases</b> | In-Custody <sup>17</sup> and Out-of-Custody <sup>18</sup> |
|----------------------------|---------------------------------|------------------------------------|-----------------------------------------------------------|
|----------------------------|---------------------------------|------------------------------------|-----------------------------------------------------------|

| Location       | Over 18 months | 15-18<br>months | 10-15<br>months | 8-10<br>months | 0-8<br>months | Total   |
|----------------|----------------|-----------------|-----------------|----------------|---------------|---------|
| PROVINCIAL     | 13,920         | 7,803           | 27,583          | 17,572         | 92,153        | 159,031 |
| In-Custody     | 13%            | 13%             | 12%             | 12%            | 15%           | 14%     |
| Out-of-Custody | 80%            | 81%             | 85%             | 86%            | 83%           | 83%     |
| Central East   | 1,951          | 1,178           | 4,399           | 2,788          | 16,098        | 26,414  |
| Central West   | 4,450          | 2,292           | 6,525           | 3,718          | 18,201        | 35,186  |
| East           | 1,504          | 941             | 3,505           | 1,900          | 10,323        | 18,173  |
| North East     | 828            | 497             | 2,114           | 1,803          | 8,880         | 14,122  |
| North West     | 1,024          | 427             | 1,570           | 1,158          | 5,491         | 9,670   |
| Toronto        | 2,306          | 1,316           | 3,973           | 2,544          | 15,625        | 25,764  |
| West           | 1,857          | 1,152           | 5,497           | 3,661          | 17,535        | 29,702  |