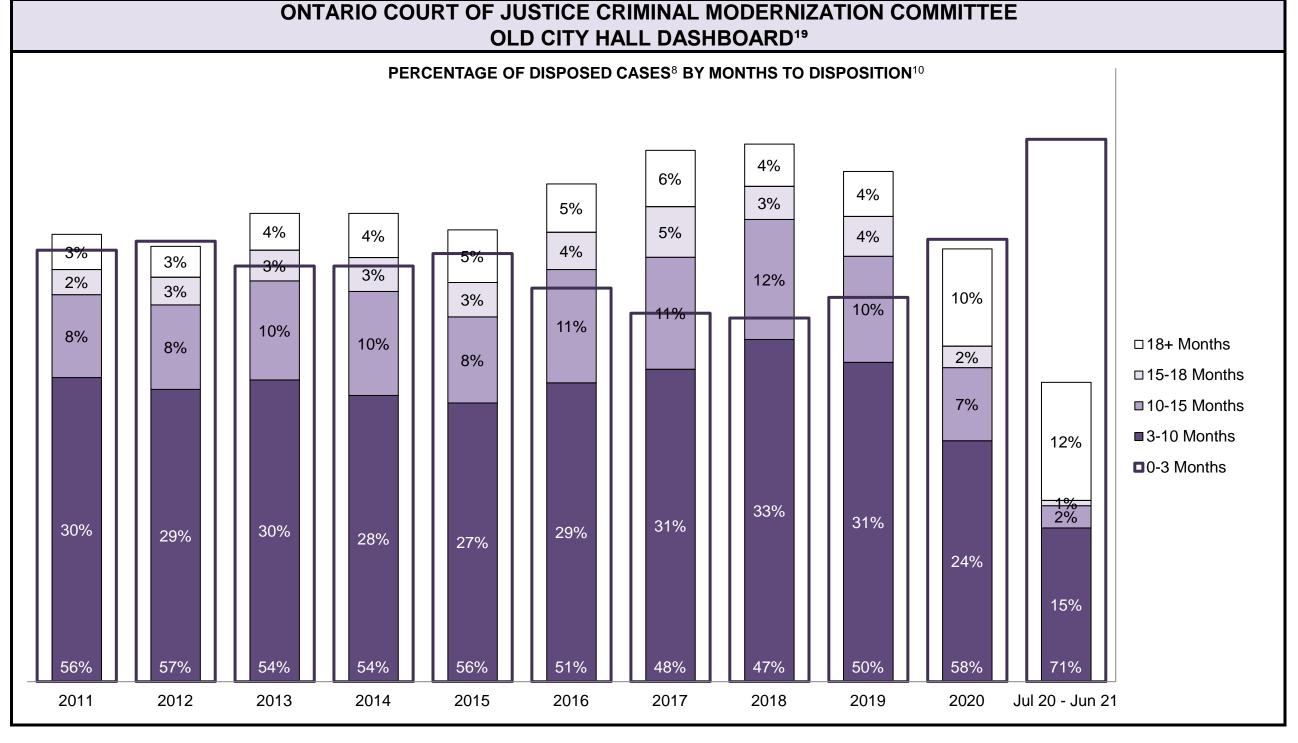

| 2,850 | 2,734           |  |  |
| Crimes Against Property                     | 1,080 | 1,216 | 1,266 | 1,188 | 1,041 | 1,006 | 1,102 | 1,252 | 1,258 | 1,631 | 1,404           |  |  |
| Administration of Justice                   | 1,071 | 1,057 | 971   | 841   | 862   | 793   | 821   | 852   | 943   | 1,195 | 1,042           |  |  |
| Other Criminal Code                         | 433   | 407   | 384   | 340   | 401   | 385   | 410   | 470   | 577   | 672   | 688             |  |  |
| Criminal Code Traffic                       | 783   | 754   | 669   | 571   | 566   | 456   | 391   | 273   | 332   | 445   | 496             |  |  |
| Federal Statute                             | 2,582 | 2,520 | 2,255 | 1,769 | 1,705 | 1,716 | 1,730 | 1,359 | 1,114 | 1,376 | 1,307           |  |  |









| Cases Disposed <sup>8</sup> by Phase and Percentage of In-Custody <sup>11</sup> , Out-of-Custody <sup>12</sup> Cases at Case Disposition |        |        |        |        |       |       |       |       |       |       |              |       |  |
|------------------------------------------------------------------------------------------------------------------------------------------|--------|--------|--------|--------|-------|-------|-------|-------|-------|-------|--------------|-------|--|
| Phases                                                                                                                                   | 2011   | 2012   | 2013   | 2014   | 2015  | 2016  | 2017  | 2018  | 2019  | 2020  | Jul 20 - Jui | n 21  |  |
| At Trial With Trial