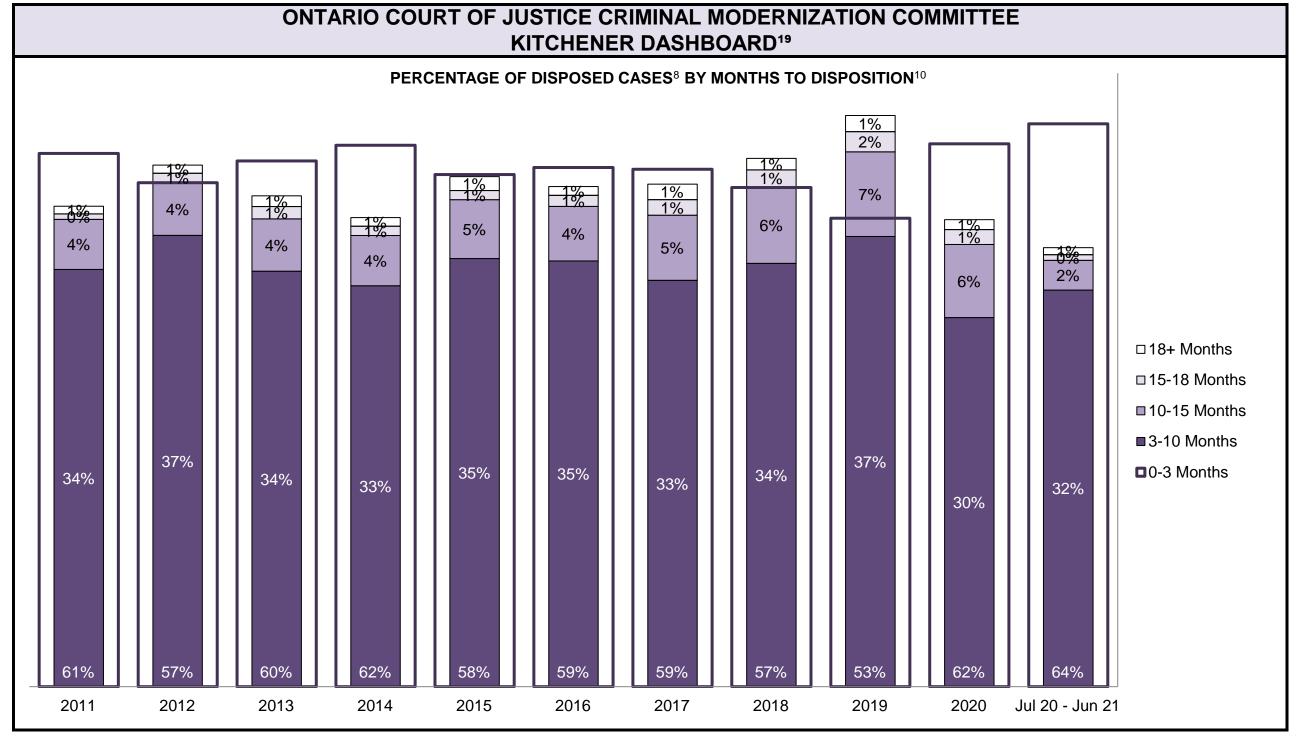

| Cases Disposed <sup>8</sup> by Phase and P | Cases Disposed <sup>8</sup> by Phase and Percentage of In-Custody <sup>11</sup> , Out-of-Custody <sup>12</sup> Cases at Case Disposition |         |         |         |         |         |         |         |         |         |                 |  |  |
|--------------------------------------------|------------------------------------------------------------------------------------------------------------------------------------------|---------|---------|---------|---------|---------|---------|---------|---------|---------|-----------------|--|--|
| Phases                                     | 2011                                                                                                                                     | 2012    | 2013    | 2014    | 2015    | 2016    | 2017    | 2018    | 2019    | 2020    | Jul 20 - Jun 21 |  |  |
| At Trial With Trial                        | 12,913                                                                                                                                   | 12,507  | 11,635  | 10,711  | 9,759   | 9,325   | 9,209   | 8,399   | 8,353   | 4,381   | 5,389           |  |  |
| In-Custody                                 | 15%                                                                                                                                      | 17%     | 16%     | 15%     | 15%     | 14%     | 14%     | 12%     | 14%     | 18%     | 19%             |  |  |
| Out-of-Custody                             | 85%                                                                                                                                      | 83%     | 84%     | 85%     | 85%     | 86%     | 86%     | 88%     | 86%     | 82%     | 81%             |  |  |
| At Trial Without Trial                     | 31,139                                                                                                                                   | 27,205  | 25,048  | 22,226  | 19,582  | 18,371  | 17,471  | 16,029  | 16,029  | 9,075   | 9,821           |  |  |
| In-Custody                                 | 14%                                                                                                                                      | 15%     | 15%     | 14%     | 14%     | 14%     | 14%     | 13%     | 14%     | 15%     | 16%             |  |  |
| Out-of-Custody                             | 86%                                                                                                                                      | 85%     | 85%     | 86%     | 86%     | 86%     | 86%     | 87%     | 86%     | 85%     | 84%             |  |  |
| Before Trial                               | 212,794                                                                                                                                  | 207,335 | 194,998 | 177,161 | 175,908 | 179,464 | 187,457 | 187,060 | 196,166 | 137,018 | 166,107         |  |  |
| In-Custody                                 | 22%                                                                                                                                      | 23%     | 23%     | 22%     | 23%     | 23%     | 22%     | 20%     | 21%     | 21%     | 17%             |  |  |
| Out-of-Custody                             | 78%                                                                                                                                      | 77%     | 77%     | 78%     | 77%     | 77%     | 78%     | 80%     | 79%     | 79%     | 83%             |  |  |

| Cases Disposed <sup>8</sup> by Phase and Percentage of In-Custody <sup>11</sup> , Out-of-Custody <sup>12</sup> Cases at Case Disposition |        |        |        |        |        |        |        |        |        |        |                 |  |
|------------------------------------------------------------------------------------------------------------------------------------------|--------|--------|--------|--------|--------|--------|--------|--------|--------|--------|-----------------|--|
| Phases                                                                                                                                   | 2011   | 2012   | 2013   | 2014   | 2015   | 2016   | 2017   | 2018   | 2019   | 2020   | Jul 20 - Jun 21 |  |
| At Trial With Trial                                                                                                                      | 1,664  | 1,672  | 1,502  | 1,471  | 1,476  | 1,505  | 1,587  | 1,484  | 1,497  | 847    | 997             |  |
| In-Custody                                                                                                                               | 12%    | 13%    | 14%    | 11%    | 12%    | 10%    | 10%    | 8%     | 10%    | 12%    | 11%             |  |
| Out-of-Custody                                                                                                                           | 88%    | 87%    | 86%    | 89%    | 88%    | 90%    | 90%    | 92%    | 90%    | 88%    | 89%             |  |
| At Trial Without Trial                                                                                                                   | 3,479  | 3,138  | 2,578  | 2,435  | 2,493  | 2,570  | 2,432  | 2,385  | 2,472  | 1,598  | 1,676           |  |
| In-Custody                                                                                                                               | 13%    | 14%    | 14%    | 13%    | 13%    | 10%    | 10%    | 10%    | 10%    | 12%    | 14%             |  |
| Out-of-Custody                                                                                                                           | 87%    | 86%    | 86%    | 87%    | 87%    | 90%    | 90%    | 90%    | 90%    | 88%    | 86%             |  |
| Before Trial                                                                                                                             | 39,035 | 36,793 | 32,985 | 30,592 | 30,396 | 31,008 | 31,627 | 31,231 | 33,975 | 25,747 | 31,900          |  |
| In-Custody                                                                                                                               | 17%    | 17%    | 18%    | 17%    | 17%    | 17%    | 16%    | 13%    | 14%    | 14%    | 11%             |  |
| Out-of-Custody                                                                                                                           | 83%    | 83%    | 82%    | 83%    | 83%    | 83%    | 84%    | 87%    | 86%    | 86%    | 89%             |  |