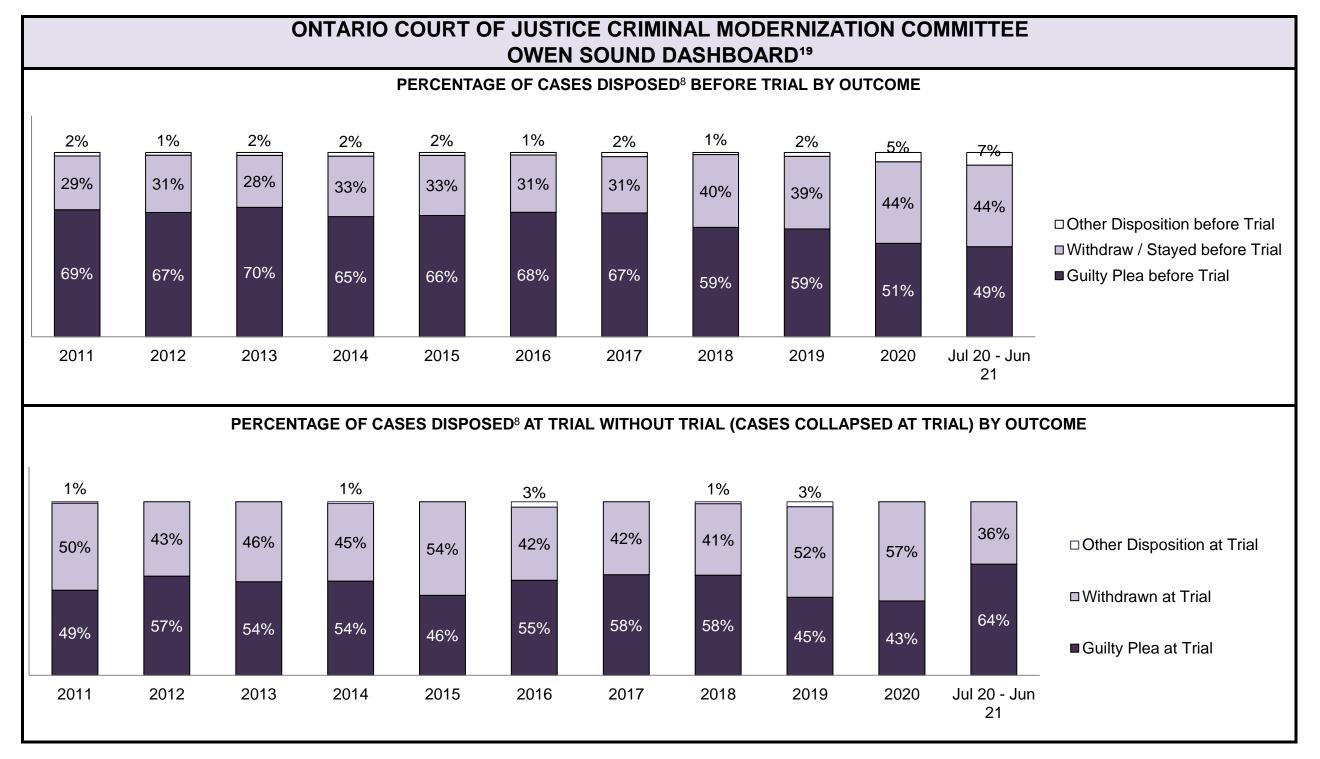

| Cases Disposed <sup>8</sup> by Phase and P | Cases Disposed <sup>8</sup> by Phase and Percentage of In-Custody <sup>11</sup> , Out-of-Custody <sup>12</sup> Cases at Case Disposition |         |         |         |         |         |         |         |         |         |                 |  |  |
|--------------------------------------------|------------------------------------------------------------------------------------------------------------------------------------------|---------|---------|---------|---------|---------|---------|---------|---------|---------|-----------------|--|--|
| Phases                                     | 2011                                                                                                                                     | 2012    | 2013    | 2014    | 2015    | 2016    | 2017    | 2018    | 2019    | 2020    | Jul 20 - Jun 21 |  |  |
| At Trial With Trial                        | 12,913                                                                                                                                   | 12,507  | 11,635  | 10,711  | 9,759   | 9,325   | 9,209   | 8,399   | 8,353   | 4,381   | 5,389           |  |  |
| In-Custody                                 | 15%                                                                                                                                      | 17%     | 16%     | 15%     | 15%     | 14%     | 14%     | 12%     | 14%     | 18%     | 19%             |  |  |
| Out-of-Custody                             | 85%                                                                                                                                      | 83%     | 84%     | 85%     | 85%     | 86%     | 86%     | 88%     | 86%     | 82%     | 81%             |  |  |
| At Trial Without Trial                     | 31,139                                                                                                                                   | 27,205  | 25,048  | 22,226  | 19,582  | 18,371  | 17,471  | 16,029  | 16,029  | 9,075   | 9,821           |  |  |
| In-Custody                                 | 14%                                                                                                                                      | 15%     | 15%     | 14%     | 14%     | 14%     | 14%     | 13%     | 14%     | 15%     | 16%             |  |  |
| Out-of-Custody                             | 86%                                                                                                                                      | 85%     | 85%     | 86%     | 86%     | 86%     | 86%     | 87%     | 86%     | 85%     | 84%             |  |  |
| Before Trial                               | 212,794                                                                                                                                  | 207,335 | 194,998 | 177,161 | 175,908 | 179,464 | 187,457 | 187,060 | 196,166 | 137,018 | 166,107         |  |  |
| In-Custody                                 | 22%                                                                                                                                      | 23%     | 23%     | 22%     | 23%     | 23%     | 22%     | 20%     | 21%     | 21%     | 17%             |  |  |
| Out-of-Custody                             | 78%                                                                                                                                      | 77%     | 77%     | 78%     | 77%     | 77%     | 78%     | 80%     | 79%     | 79%     | 83%             |  |  |

□ Cases Disposed At Trial With Trial

■ Cases Disposed At Trial without Trial (Collapse Rate At Trial)

| Percentage of Cases Disposed <sup>8</sup> At Trial | Without Trial (Collapse Rate | e At Trial <sup>2</sup> ) by Offence Group At Disposition |
|----------------------------------------------------|------------------------------|-----------------------------------------------------------|
|                                                    |                              |                                                           |