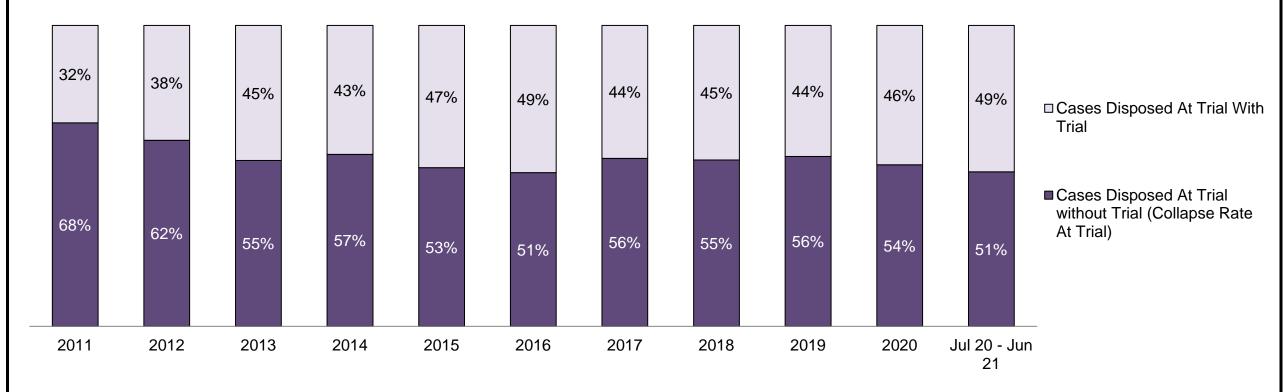

|                                                    | Kov I                                          | Metric                                | Jul 20  | - Jun 21           | 2014 Baseline                                | Change from 2014 Regional                                             |  |
|----------------------------------------------------|------------------------------------------------|---------------------------------------|---------|--------------------|----------------------------------------------|-----------------------------------------------------------------------|--|
|                                                    | Key i                                          | vieti iC                              | Percent | Cases <sup>1</sup> | Regional Median*                             | Median                                                                |  |
|                                                    | Disposed cases that be                         | gan in the Bail Phase                 | 26.9%   | 9,299              | 32.5%                                        | -5.6%                                                                 |  |
|                                                    | Bail cases with a bail                         | Total                                 | 65.1%   | 6,053              | 53.7%                                        | 11.4%                                                                 |  |
|                                                    |                                                | Bail Disposition with 1 appearance    | 57.6%   | 3,489              | 52.5%                                        | 5.1%                                                                  |  |
| Bail                                               | or detention order)                            | Bail Disposition within 1-3 days      | 68.9%   | 4,170              | 72.9%                                        | -4.0%                                                                 |  |
| Dali                                               |                                                | Total                                 | 34.9%   | 3,246              | 46.3%                                        | -11.4%                                                                |  |
|                                                    | Bail cases with no bail disposition but with a | Case disposition in 1-3 appearances   | 20.1%   | 654                | 38.7%                                        | -18.6%                                                                |  |
|                                                    | case disposition                               | Case disposition in 0-3 months        | 60.1%   | 1,950              | 79.1%                                        | -19.0%                                                                |  |
|                                                    | ·                                              | Case disposition rate before trial    | 92.5%   | 3,002              | 92.8%                                        | -0.3%                                                                 |  |
|                                                    |                                                |                                       |         |                    |                                              |                                                                       |  |
|                                                    | Disposition rate (include                      | s bail cases with case dispositions)  | 92.3%   | 31,900             | 88.7%                                        | 3.6%                                                                  |  |
| Before Trial                                       | Disposed within 1-3 app                        | earances (net of bench warrant cases) | 52.4%   | 8,320              | 46.0%                                        | 6.4%                                                                  |  |
|                                                    | Disposed within 0-3 mo                         | nths (net of bench warrant cases)     | 60.9%   | 9,667              | 60.7%                                        | 0.2%                                                                  |  |
|                                                    |                                                |                                       |         |                    |                                              |                                                                       |  |
| Trial                                              | Collapse Rate at Trial <sup>2</sup>            |                                       | 62.7%   | 1,676              | 62.3%                                        | 0.4%                                                                  |  |
|                                                    |                                                |                                       |         |                    |                                              |                                                                       |  |
|                                                    | Cases Pending³ a                               | s of June 30, 2021                    | Percent | Cases <sup>1</sup> | Cases in the Pre-Trial<br>Phase <sup>4</sup> | Cases in the Trial Phase <sup>5</sup> (including preliminary hearing) |  |
|                                                    | 0-8 months                                     |                                       | 60.9%   | 16,098             | 15,901                                       | 197                                                                   |  |
| Ame of All Develler                                | 8-10 months                                    |                                       | 10.6%   | 2,788              | 2,636                                        | 152                                                                   |  |
| Age of All Pending Cases <sup>6</sup> 10-15 months |                                                |                                       | 16.7%   | 4,399              | 3,744                                        | 655                                                                   |  |
| <b>Vases</b>                                       | 15-18 months                                   |                                       | 4.5%    | 1,178              | 818                                          | 360                                                                   |  |
| Over 18 months                                     |                                                |                                       |         | 1,951              | 997                                          | 7 954                                                                 |  |
| Total                                              | 100.0%                                         | 26,414                                | 24,096  | 2,318              |                                              |                                                                       |  |