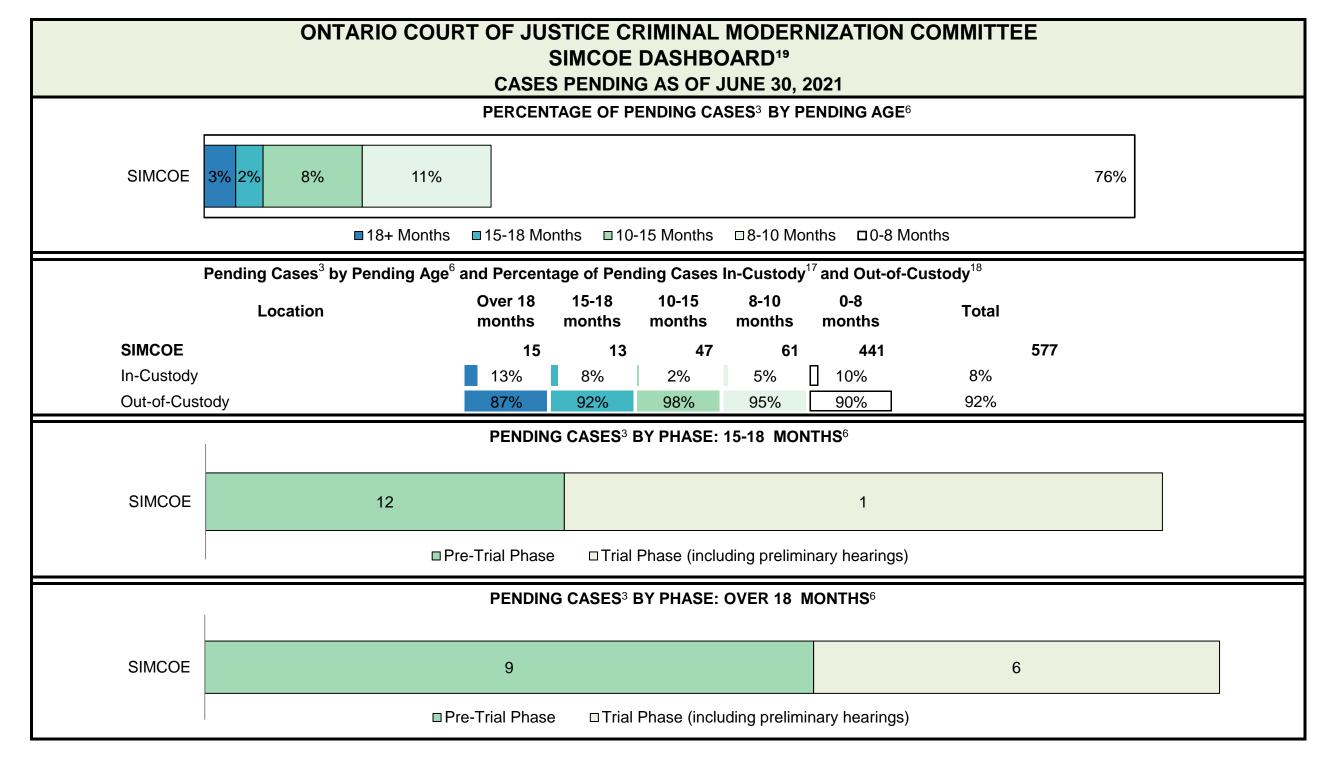

CASES PENDING AS OF JUNE 30, 2021

| Pending Cases <sup>3</sup> | by Pending Age <sup>6</sup> and | <b>Percentage of Pending Cases</b> | In-Custody <sup>17</sup> and Out-of-Custody <sup>18</sup> |
|----------------------------|---------------------------------|------------------------------------|-----------------------------------------------------------|
|----------------------------|---------------------------------|------------------------------------|-----------------------------------------------------------|

| Location       | Over 18 months | 15-18<br>months | 10-15<br>months | 8-10<br>months | 0-8<br>months | Total   |
|----------------|----------------|-----------------|-----------------|----------------|---------------|---------|
| PROVINCIAL     | 13,920         | 7,803           | 27,583          | 17,572         | 92,153        | 159,031 |
| In-Custody     | 13%            | 13%             | 12%             | 12%            | 15%           | 14%     |
| Out-of-Custody | 80%            | 81%             | 85%             | 86%            | 83%           | 83%     |
| Central East   | 1,951          | 1,178           | 4,399           | 2,788          | 16,098        | 26,414  |
| Central West   | 4,450          | 2,292           | 6,525           | 3,718          | 18,201        | 35,186  |
| East           | 1,504          | 941             | 3,505           | 1,900          | 10,323        | 18,173  |
| North East     | 828            | 497             | 2,114           | 1,803          | 8,880         | 14,122  |
| North West     | 1,024          | 427             | 1,570           | 1,158          | 5,491         | 9,670   |
| Toronto        | 2,306          | 1,316           | 3,973           | 2,544          | 15,625        | 25,764  |
| West           | 1,857          | 1,152           | 5,497           | 3,661          | 17,535        | 29,702  |