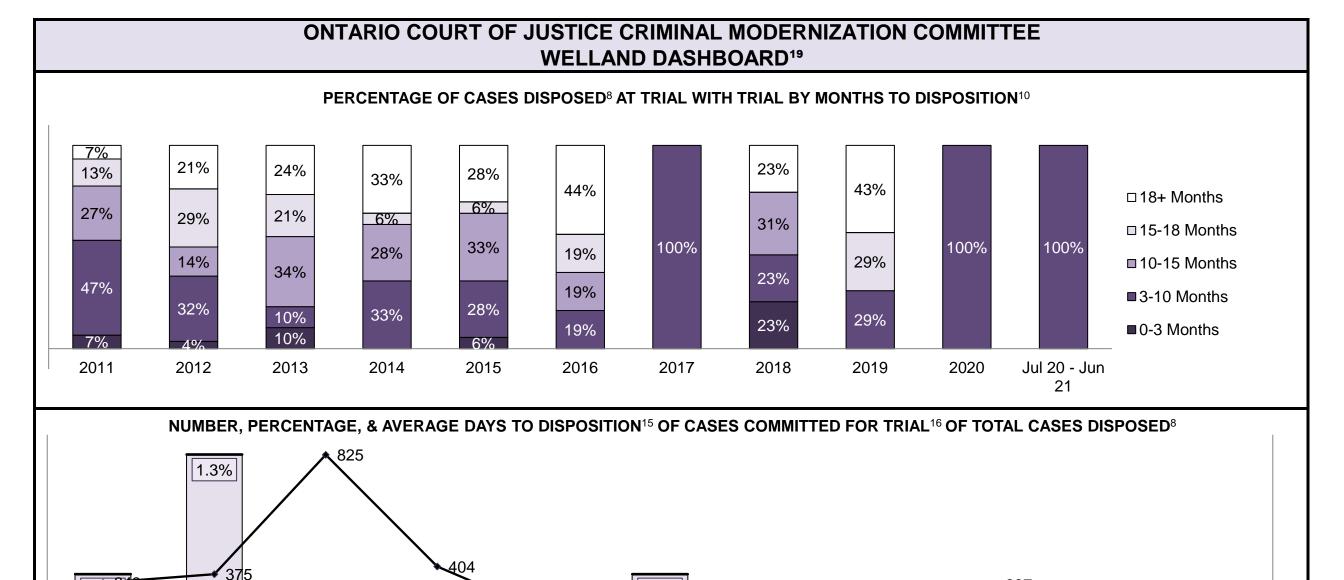

| Cases Disposed <sup>8</sup> by Phase and P | Cases Disposed <sup>8</sup> by Phase and Percentage of In-Custody <sup>11</sup> , Out-of-Custody <sup>12</sup> Cases at Case Disposition |         |         |         |         |         |         |         |         |         |                 |  |  |
|--------------------------------------------|------------------------------------------------------------------------------------------------------------------------------------------|---------|---------|---------|---------|---------|---------|---------|---------|---------|-----------------|--|--|
| Phases                                     | 2011                                                                                                                                     | 2012    | 2013    | 2014    | 2015    | 2016    | 2017    | 2018    | 2019    | 2020    | Jul 20 - Jun 21 |  |  |
| At Trial With Trial                        | 12,913                                                                                                                                   | 12,507  | 11,635  | 10,711  | 9,759   | 9,325   | 9,209   | 8,399   | 8,353   | 4,381   | 5,389           |  |  |
| In-Custody                                 | 15%                                                                                                                                      | 17%     | 16%     | 15%     | 15%     | 14%     | 14%     | 12%     | 14%     | 18%     | 19%             |  |  |
| Out-of-Custody                             | 85%                                                                                                                                      | 83%     | 84%     | 85%     | 85%     | 86%     | 86%     | 88%     | 86%     | 82%     | 81%             |  |  |
| At Trial Without Trial                     | 31,139                                                                                                                                   | 27,205  | 25,048  | 22,226  | 19,582  | 18,371  | 17,471  | 16,029  | 16,029  | 9,075   | 9,821           |  |  |
| In-Custody                                 | 14%                                                                                                                                      | 15%     | 15%     | 14%     | 14%     | 14%     | 14%     | 13%     | 14%     | 15%     | 16%             |  |  |
| Out-of-Custody                             | 86%                                                                                                                                      | 85%     | 85%     | 86%     | 86%     | 86%     | 86%     | 87%     | 86%     | 85%     | 84%             |  |  |
| Before Trial                               | 212,794                                                                                                                                  | 207,335 | 194,998 | 177,161 | 175,908 | 179,464 | 187,457 | 187,060 | 196,166 | 137,018 | 166,107         |  |  |
| In-Custody                                 | 22%                                                                                                                                      | 23%     | 23%     | 22%     | 23%     | 23%     | 22%     | 20%     | 21%     | 21%     | 17%             |  |  |
| Out-of-Custody                             | 78%                                                                                                                                      | 77%     | 77%     | 78%     | 77%     | 77%     | 78%     | 80%     | 79%     | 79%     | 83%             |  |  |

| Cases Disposed <sup>8</sup> by Phase and Percentage of In-Custody <sup>11</sup> , Out-of-Custody <sup>12</sup> Cases at Case Disposition |        |        |        |        |        |        |        |        |        |        |                 |  |
|------------------------------------------------------------------------------------------------------------------------------------------|--------|--------|--------|--------|--------|--------|--------|--------|--------|--------|-----------------|--|
| Phases                                                                                                                                   | 2011   | 2012   | 2013   | 2014   | 2015   | 2016   | 2017   | 2018   | 2019   | 2020   | Jul 20 - Jun 21 |  |
| At Trial With Trial                                                                                                                      | 1,664  | 1,672  | 1,502  | 1,471  | 1,476  | 1,505  | 1,587  | 1,484  | 1,497  | 847    | 997             |  |
| In-Custody                                                                                                                               | 12%    | 13%    | 14%    | 11%    | 12%    | 10%    | 10%    | 8%     | 10%    | 12%    | 11%             |  |
| Out-of-Custody                                                                                                                           | 88%    | 87%    | 86%    | 89%    | 88%    | 90%    | 90%    | 92%    | 90%    | 88%    | 89%             |  |
| At Trial Without Trial                                                                                                                   | 3,479  | 3,138  | 2,578  | 2,435  | 2,493  | 2,570  | 2,432  | 2,385  | 2,472  | 1,598  | 1,676           |  |
| In-Custody                                                                                                                               | 13%    | 14%    | 14%    | 13%    | 13%    | 10%    | 10%    | 10%    | 10%    | 12%    | 14%             |  |
| Out-of-Custody                                                                                                                           | 87%    | 86%    | 86%    | 87%    | 87%    | 90%    | 90%    | 90%    | 90%    | 88%    | 86%             |  |
| Before Trial                                                                                                                             | 39,035 | 36,793 | 32,985 | 30,592 | 30,396 | 31,008 | 31,627 | 31,231 | 33,975 | 25,747 | 31,900          |  |
| In-Custody                                                                                                                               | 17%    | 17%    | 18%    | 17%    | 17%    | 17%    | 16%    | 13%    | 14%    | 14%    | 11%             |  |
| Out-of-Custody                                                                                                                           | 83%    | 83%    | 82%    | 83%    | 83%    | 83%    | 84%    | 87%    | 86%    | 86%    | 89%             |  |