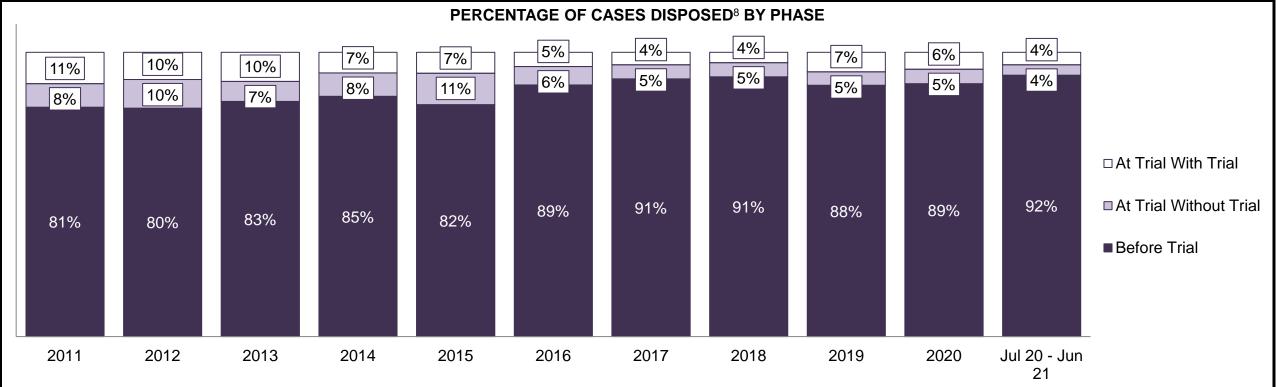

| Cases Disposed <sup>8</sup> by Phase and P | Cases Disposed <sup>8</sup> by Phase and Percentage of In-Custody <sup>11</sup> , Out-of-Custody <sup>12</sup> Cases at Case Disposition |         |         |         |         |         |         |         |         |         |                 |  |  |
|--------------------------------------------|------------------------------------------------------------------------------------------------------------------------------------------|---------|---------|---------|---------|---------|---------|---------|---------|---------|-----------------|--|--|
| Phases                                     | 2011                                                                                                                                     | 2012    | 2013    | 2014    | 2015    | 2016    | 2017    | 2018    | 2019    | 2020    | Jul 20 - Jun 21 |  |  |
| At Trial With Trial                        | 12,913                                                                                                                                   | 12,507  | 11,635  | 10,711  | 9,759   | 9,325   | 9,209   | 8,399   | 8,353   | 4,381   | 5,389           |  |  |
| In-Custody                                 | 15%                                                                                                                                      | 17%     | 16%     | 15%     | 15%     | 14%     | 14%     | 12%     | 14%     | 18%     | 19%             |  |  |
| Out-of-Custody                             | 85%                                                                                                                                      | 83%     | 84%     | 85%     | 85%     | 86%     | 86%     | 88%     | 86%     | 82%     | 81%             |  |  |
| At Trial Without Trial                     | 31,139                                                                                                                                   | 27,205  | 25,048  | 22,226  | 19,582  | 18,371  | 17,471  | 16,029  | 16,029  | 9,075   | 9,821           |  |  |
| In-Custody                                 | 14%                                                                                                                                      | 15%     | 15%     | 14%     | 14%     | 14%     | 14%     | 13%     | 14%     | 15%     | 16%             |  |  |
| Out-of-Custody                             | 86%                                                                                                                                      | 85%     | 85%     | 86%     | 86%     | 86%     | 86%     | 87%     | 86%     | 85%     | 84%             |  |  |
| Before Trial                               | 212,794                                                                                                                                  | 207,335 | 194,998 | 177,161 | 175,908 | 179,464 | 187,457 | 187,060 | 196,166 | 137,018 | 166,107         |  |  |
| In-Custody                                 | 22%                                                                                                                                      | 23%     | 23%     | 22%     | 23%     | 23%     | 22%     | 20%     | 21%     | 21%     | 17%             |  |  |
| Out-of-Custody                             | 78%                                                                                                                                      | 77%     | 77%     | 78%     | 77%     | 77%     | 78%     | 80%     | 79%     | 79%     | 83%             |  |  |