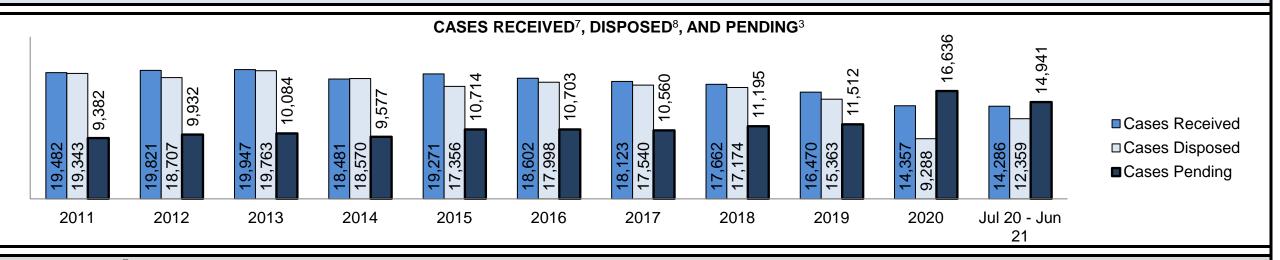

### **ONTARIO COURT OF JUSTICE CRIMINAL MODERNIZATION COMMITTEE** PROVINCIAL DASHBOARD<sup>19</sup> CASES RECEIVED<sup>7</sup>, DISPOSED<sup>8</sup>, AND PENDING<sup>3</sup> 176,202 159,031 120,999 111,879 100,699 97,525 93,913 215,268 210,098 90,869 609'96 99,154 89,500 ■ Cases Received 253,367 256,846 216,660 205,249 205,635 150,474 229,140 207,160 240,736 231,681 211,088 181,317 ,047 218,181 214,137 234,601 220,548 225,798 211,488 □ Cases Disposed ■ Cases Pending 2014 Jul 20 - Jun 2011 2012 2013 2015 2016 2017 2018 2019 2020 21