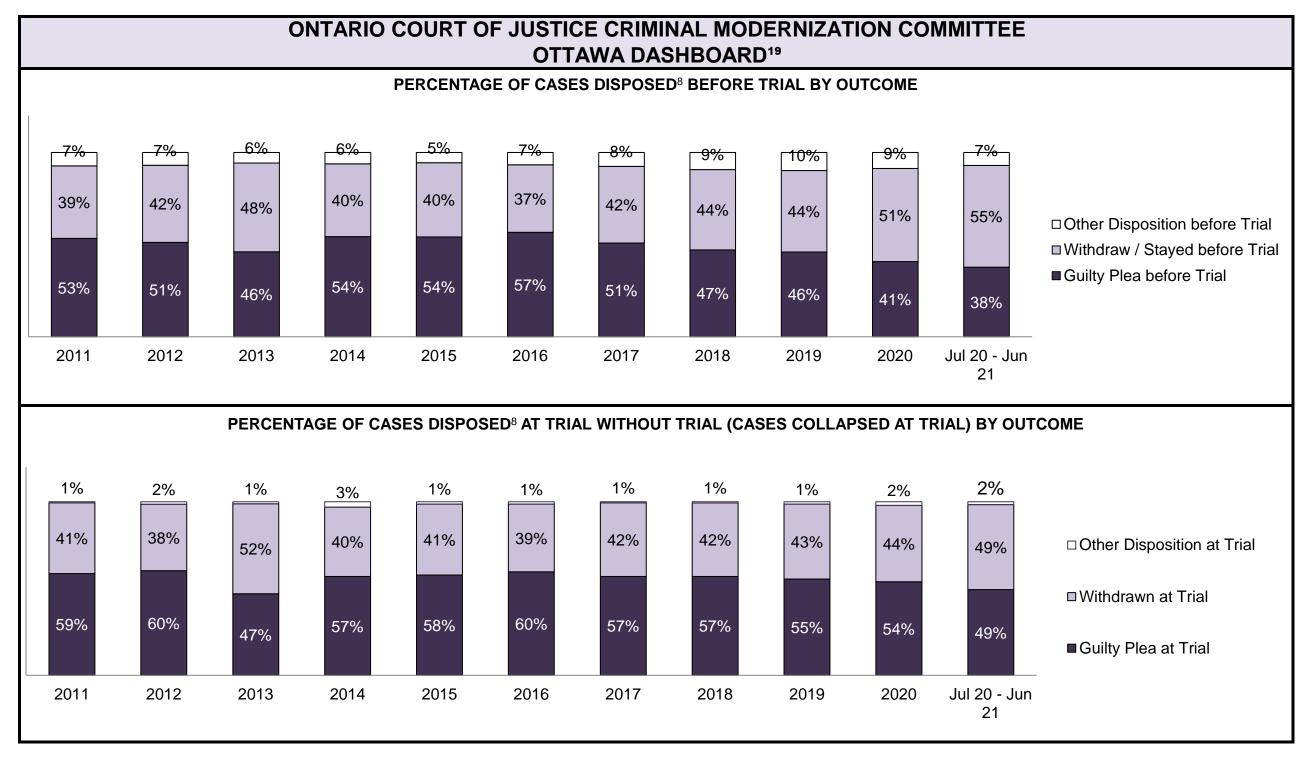

| Cases Disposed <sup>8</sup> by Phase and P | Cases Disposed <sup>8</sup> by Phase and Percentage of In-Custody <sup>11</sup> , Out-of-Custody <sup>12</sup> Cases at Case Disposition |         |         |         |         |         |         |         |         |         |                 |  |  |
|--------------------------------------------|------------------------------------------------------------------------------------------------------------------------------------------|---------|---------|---------|---------|---------|---------|---------|---------|---------|-----------------|--|--|
| Phases                                     | 2011                                                                                                                                     | 2012    | 2013    | 2014    | 2015    | 2016    | 2017    | 2018    | 2019    | 2020    | Jul 20 - Jun 21 |  |  |
| At Trial With Trial                        | 12,913                                                                                                                                   | 12,507  | 11,635  | 10,711  | 9,759   | 9,325   | 9,209   | 8,399   | 8,353   | 4,381   | 5,389           |  |  |
| In-Custody                                 | 15%                                                                                                                                      | 17%     | 16%     | 15%     | 15%     | 14%     | 14%     | 12%     | 14%     | 18%     | 19%             |  |  |
| Out-of-Custody                             | 85%                                                                                                                                      | 83%     | 84%     | 85%     | 85%     | 86%     | 86%     | 88%     | 86%     | 82%     | 81%             |  |  |
| At Trial Without Trial                     | 31,139                                                                                                                                   | 27,205  | 25,048  | 22,226  | 19,582  | 18,371  | 17,471  | 16,029  | 16,029  | 9,075   | 9,821           |  |  |
| In-Custody                                 | 14%                                                                                                                                      | 15%     | 15%     | 14%     | 14%     | 14%     | 14%     | 13%     | 14%     | 15%     | 16%             |  |  |
| Out-of-Custody                             | 86%                                                                                                                                      | 85%     | 85%     | 86%     | 86%     | 86%     | 86%     | 87%     | 86%     | 85%     | 84%             |  |  |
| Before Trial                               | 212,794                                                                                                                                  | 207,335 | 194,998 | 177,161 | 175,908 | 179,464 | 187,457 | 187,060 | 196,166 | 137,018 | 166,107         |  |  |
| In-Custody                                 | 22%                                                                                                                                      | 23%     | 23%     | 22%     | 23%     | 23%     | 22%     | 20%     | 21%     | 21%     | 17%             |  |  |
| Out-of-Custody                             | 78%                                                                                                                                      | 77%     | 77%     | 78%     | 77%     | 77%     | 78%     | 80%     | 79%     | 79%     | 83%             |  |  |

| Cases Disposed <sup>8</sup> by Phase and Percentage of In-Custody <sup>11</sup> , Out-of-Custody <sup>12</sup> Cases at Case Disposition |        |        |        |        |        |        |        |        |        |        |                 |  |
|------------------------------------------------------------------------------------------------------------------------------------------|--------|--------|--------|--------|--------|--------|--------|--------|--------|--------|-----------------|--|
| Phases                                                                                                                                   | 2011   | 2012   | 2013   | 2014   | 2015   | 2016   | 2017   | 2018   | 2019   | 2020   | Jul 20 - Jun 21 |  |
| At Trial With Trial                                                                                                                      | 1,664  | 1,672  | 1,502  | 1,471  | 1,476  | 1,505  | 1,587  | 1,484  | 1,497  | 847    | 997             |  |
| In-Custody                                                                                                                               | 12%    | 13%    | 14%    | 11%    | 12%    | 10%    | 10%    | 8%     | 10%    | 12%    | 11%             |  |
| Out-of-Custody                                                                                                                           | 88%    | 87%    | 86%    | 89%    | 88%    | 90%    | 90%    | 92%    | 90%    | 88%    | 89%             |  |
| At Trial Without Trial                                                                                                                   | 3,479  | 3,138  | 2,578  | 2,435  | 2,493  | 2,570  | 2,432  | 2,385  | 2,472  | 1,598  | 1,676           |  |
| In-Custody                                                                                                                               | 13%    | 14%    | 14%    | 13%    | 13%    | 10%    | 10%    | 10%    | 10%    | 12%    | 14%             |  |
| Out-of-Custody                                                                                                                           | 87%    | 86%    | 86%    | 87%    | 87%    | 90%    | 90%    | 90%    | 90%    | 88%    | 86%             |  |
| Before Trial                                                                                                                             | 39,035 | 36,793 | 32,985 | 30,592 | 30,396 | 31,008 | 31,627 | 31,231 | 33,975 | 25,747 | 31,900          |  |
| In-Custody                                                                                                                               | 17%    | 17%    | 18%    | 17%    | 17%    | 17%    | 16%    | 13%    | 14%    | 14%    | 11%             |  |
| Out-of-Custody                                                                                                                           | 83%    | 83%    | 82%    | 83%    | 83%    | 83%    | 84%    | 87%    | 86%    | 86%    | 89%             |  |