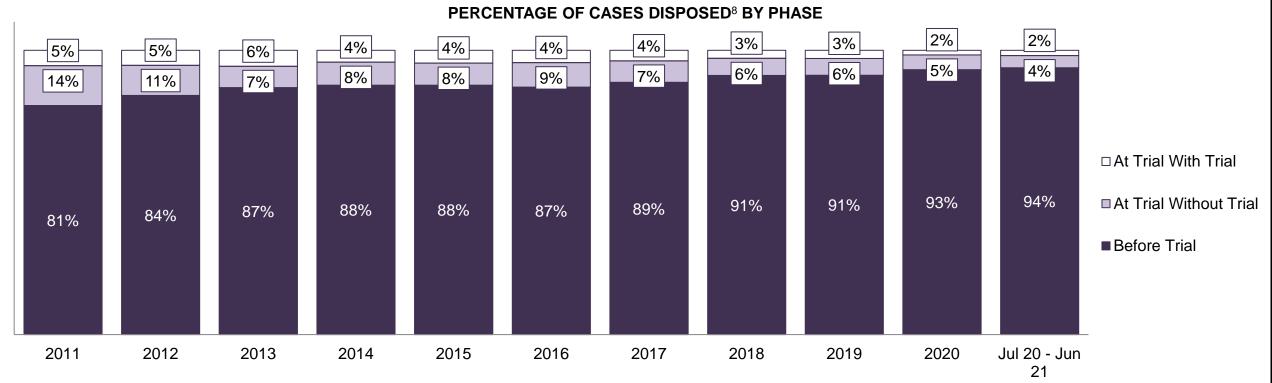

| Cases Disposed <sup>8</sup> by Phase and P | Cases Disposed <sup>8</sup> by Phase and Percentage of In-Custody <sup>11</sup> , Out-of-Custody <sup>12</sup> Cases at Case Disposition |         |         |         |         |         |         |         |         |         |                 |  |  |
|--------------------------------------------|------------------------------------------------------------------------------------------------------------------------------------------|---------|---------|---------|---------|---------|---------|---------|---------|---------|-----------------|--|--|
| Phases                                     | 2011                                                                                                                                     | 2012    | 2013    | 2014    | 2015    | 2016    | 2017    | 2018    | 2019    | 2020    | Jul 20 - Jun 21 |  |  |
| At Trial With Trial                        | 12,913                                                                                                                                   | 12,507  | 11,635  | 10,711  | 9,759   | 9,325   | 9,209   | 8,399   | 8,353   | 4,381   | 5,389           |  |  |
| In-Custody                                 | 15%                                                                                                                                      | 17%     | 16%     | 15%     | 15%     | 14%     | 14%     | 12%     | 14%     | 18%     | 19%             |  |  |
| Out-of-Custody                             | 85%                                                                                                                                      | 83%     | 84%     | 85%     | 85%     | 86%     | 86%     | 88%     | 86%     | 82%     | 81%             |  |  |
| At Trial Without Trial                     | 31,139                                                                                                                                   | 27,205  | 25,048  | 22,226  | 19,582  | 18,371  | 17,471  | 16,029  | 16,029  | 9,075   | 9,821           |  |  |
| In-Custody                                 | 14%                                                                                                                                      | 15%     | 15%     | 14%     | 14%     | 14%     | 14%     | 13%     | 14%     | 15%     | 16%             |  |  |
| Out-of-Custody                             | 86%                                                                                                                                      | 85%     | 85%     | 86%     | 86%     | 86%     | 86%     | 87%     | 86%     | 85%     | 84%             |  |  |
| Before Trial                               | 212,794                                                                                                                                  | 207,335 | 194,998 | 177,161 | 175,908 | 179,464 | 187,457 | 187,060 | 196,166 | 137,018 | 166,107         |  |  |
| In-Custody                                 | 22%                                                                                                                                      | 23%     | 23%     | 22%     | 23%     | 23%     | 22%     | 20%     | 21%     | 21%     | 17%             |  |  |
| Out-of-Custody                             | 78%                                                                                                                                      | 77%     | 77%     | 78%     | 77%     | 77%     | 78%     | 80%     | 79%     | 79%     | 83%             |  |  |