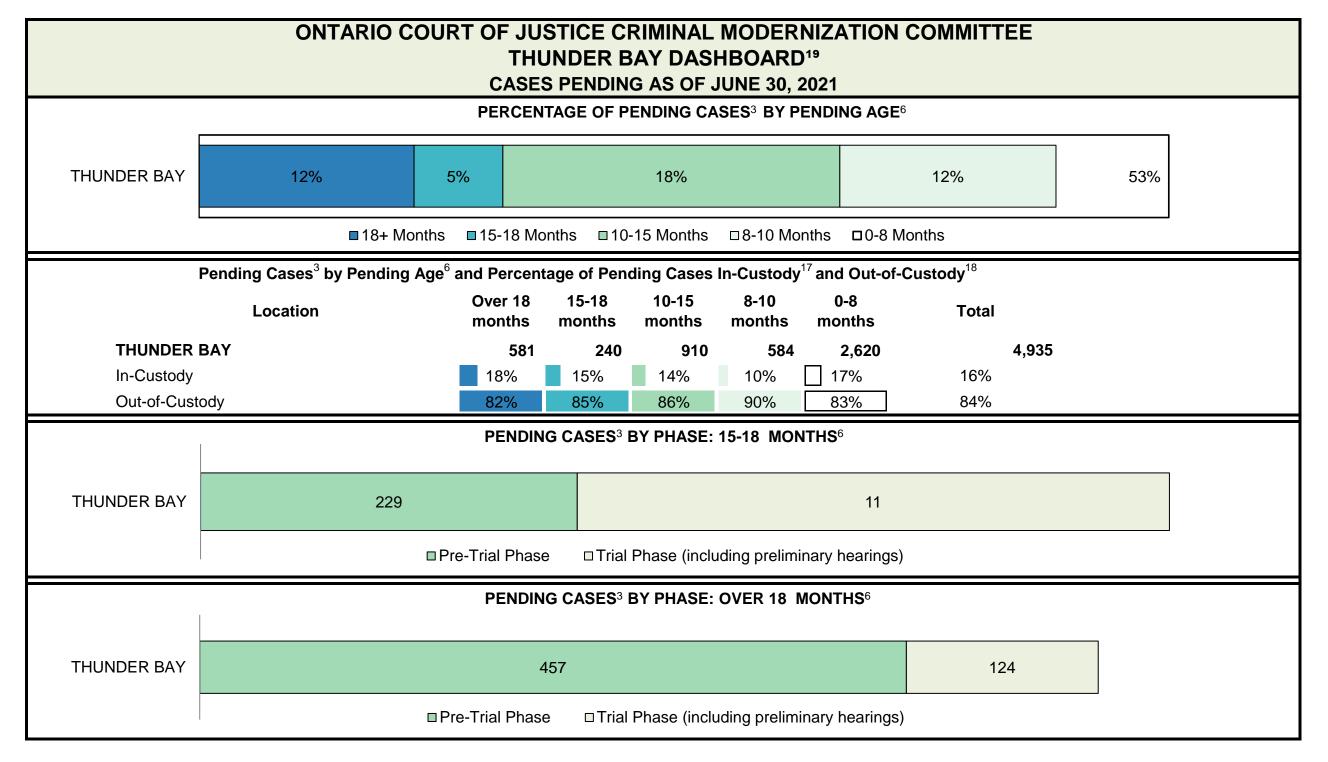

CASES PENDING AS OF JUNE 30, 2021

| Pending Cases <sup>3</sup> | by Pending Age <sup>6</sup> and | <b>Percentage of Pending Cases</b> | In-Custody <sup>17</sup> and Out-of-Custody <sup>18</sup> |
|----------------------------|---------------------------------|------------------------------------|-----------------------------------------------------------|
|----------------------------|---------------------------------|------------------------------------|-----------------------------------------------------------|

| Location       | Over 18 months | 15-18<br>months | 10-15<br>months | 8-10<br>months | 0-8<br>months | Total   |
|----------------|----------------|-----------------|-----------------|----------------|---------------|---------|
| PROVINCIAL     | 13,920         | 7,803           | 27,583          | 17,572         | 92,153        | 159,031 |
| In-Custody     | 13%            | 13%             | 12%             | 12%            | 15%           | 14%     |
| Out-of-Custody | 80%            | 81%             | 85%             | 86%            | 83%           | 83%     |
| Central East   | 1,951          | 1,178           | 4,399           | 2,788          | 16,098        | 26,414  |
| Central West   | 4,450          | 2,292           | 6,525           | 3,718          | 18,201        | 35,186  |
| East           | 1,504          | 941             | 3,505           | 1,900          | 10,323        | 18,173  |
| North East     | 828            | 497             | 2,114           | 1,803          | 8,880         | 14,122  |
| North West     | 1,024          | 427             | 1,570           | 1,158          | 5,491         | 9,670   |
| Toronto        | 2,306          | 1,316           | 3,973           | 2,544          | 15,625        | 25,764  |
| West           | 1,857          | 1,152           | 5,497           | 3,661          | 17,535        | 29,702  |