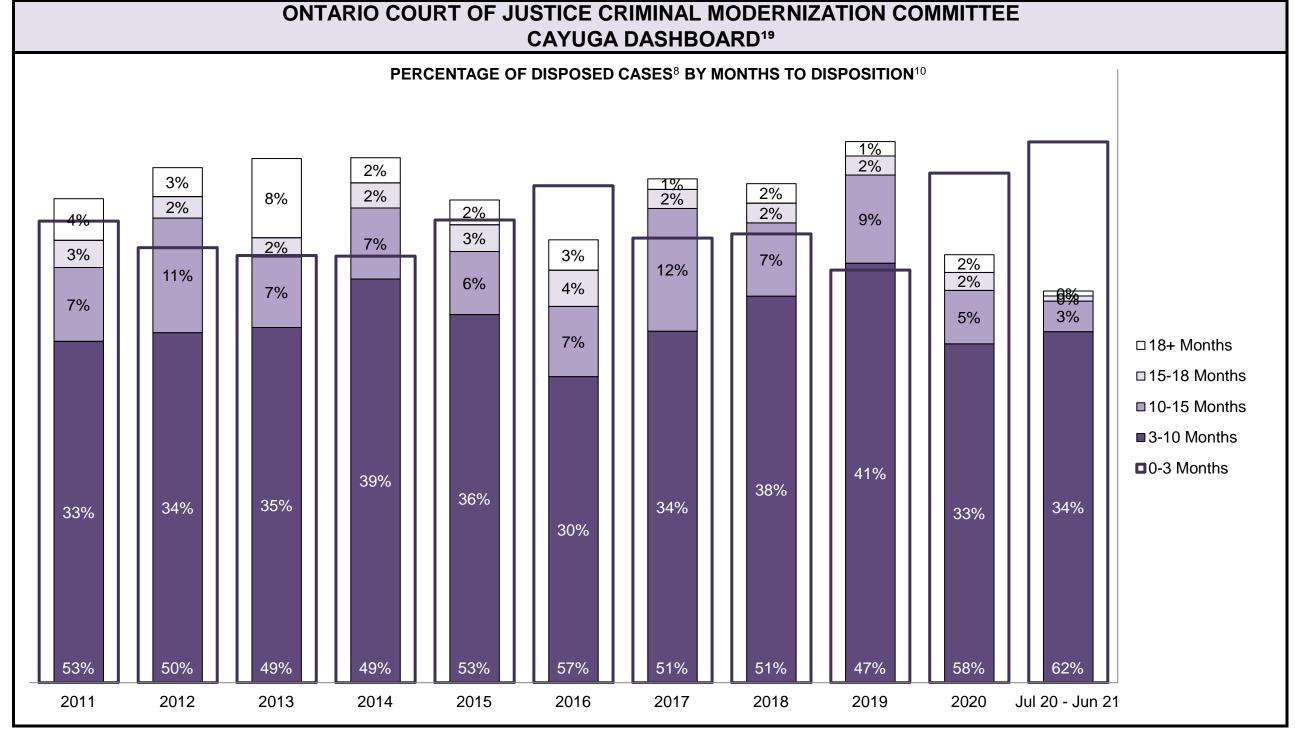

|                    | Kovi                                                                                                                                                                                                                                                                                                                                                                                                                                                                                                                                                                                                                                                                                                                                                                                                                                                                                                                                                                                                                                                                                                                                                                                                                                                                                                                                                                                                                                                                                                                                                                                                                                                                                                                                                                                                                                                                                                                                                                                                                                                                                                                           | Metric                                 | Jul 20  | - Jun 21           | 2014 Baseline                             | Change from 2014 Regional                                             |  |
|--------------------|--------------------------------------------------------------------------------------------------------------------------------------------------------------------------------------------------------------------------------------------------------------------------------------------------------------------------------------------------------------------------------------------------------------------------------------------------------------------------------------------------------------------------------------------------------------------------------------------------------------------------------------------------------------------------------------------------------------------------------------------------------------------------------------------------------------------------------------------------------------------------------------------------------------------------------------------------------------------------------------------------------------------------------------------------------------------------------------------------------------------------------------------------------------------------------------------------------------------------------------------------------------------------------------------------------------------------------------------------------------------------------------------------------------------------------------------------------------------------------------------------------------------------------------------------------------------------------------------------------------------------------------------------------------------------------------------------------------------------------------------------------------------------------------------------------------------------------------------------------------------------------------------------------------------------------------------------------------------------------------------------------------------------------------------------------------------------------------------------------------------------------|----------------------------------------|---------|--------------------|-------------------------------------------|-----------------------------------------------------------------------|--|
|                    | Ney i                                                                                                                                                                                                                                                                                                                                                                                                                                                                                                                                                                                                                                                                                                                                                                                                                                                                                                                                                                                                                                                                                                                                                                                                                                                                                                                                                                                                                                                                                                                                                                                                                                                                                                                                                                                                                                                                                                                                                                                                                                                                                                                          | wett ic                                | Percent | Cases <sup>1</sup> | Regional Median*                          | Median                                                                |  |
|                    | Disposed cases that be                                                                                                                                                                                                                                                                                                                                                                                                                                                                                                                                                                                                                                                                                                                                                                                                                                                                                                                                                                                                                                                                                                                                                                                                                                                                                                                                                                                                                                                                                                                                                                                                                                                                                                                                                                                                                                                                                                                                                                                                                                                                                                         | gan in the Bail Phase                  | 39.5%   | 71,651             | 44.0%                                     | -4.5%                                                                 |  |
|                    | Bail cases with a bail                                                                                                                                                                                                                                                                                                                                                                                                                                                                                                                                                                                                                                                                                                                                                                                                                                                                                                                                                                                                                                                                                                                                                                                                                                                                                                                                                                                                                                                                                                                                                                                                                                                                                                                                                                                                                                                                                                                                                                                                                                                                                                         | Total                                  | 61.5%   | 44,048             | 56.6%                                     | 4.9%                                                                  |  |
|                    | · ·                                                                                                                                                                                                                                                                                                                                                                                                                                                                                                                                                                                                                                                                                                                                                                                                                                                                                                                                                                                                                                                                                                                                                                                                                                                                                                                                                                                                                                                                                                                                                                                                                                                                                                                                                                                                                                                                                                                                                                                                                                                                                                                            | Bail Disposition with 1 appearance     | 56.3%   | 24,783             | 51.4%                                     | 4.8%                                                                  |  |
| Bail               | or detention order)                                                                                                                                                                                                                                                                                                                                                                                                                                                                                                                                                                                                                                                                                                                                                                                                                                                                                                                                                                                                                                                                                                                                                                                                                                                                                                                                                                                                                                                                                                                                                                                                                                                                                                                                                                                                                                                                                                                                                                                                                                                                                                            | Bail Disposition within 1-3 days       |         | 30,316             | 72.5%                                     | -3.7%                                                                 |  |
| Dali               |                                                                                                                                                                                                                                                                                                                                                                                                                                                                                                                                                                                                                                                                                                                                                                                                                                                                                                                                                                                                                                                                                                                                                                                                                                                                                                                                                                                                                                                                                                                                                                                                                                                                                                                                                                                                                                                                                                                                                                                                                                                                                                                                | Total                                  | 38.5%   | 27,603             | 43.4%                                     | -4.9%                                                                 |  |
|                    | Bail cases with no bail disposition but with a                                                                                                                                                                                                                                                                                                                                                                                                                                                                                                                                                                                                                                                                                                                                                                                                                                                                                                                                                                                                                                                                                                                                                                                                                                                                                                                                                                                                                                                                                                                                                                                                                                                                                                                                                                                                                                                                                                                                                                                                                                                                                 | Case disposition in 1-3 appearances    | 15.2%   | 4,186              | 35.0%                                     | -19.9%                                                                |  |
|                    | case disposition                                                                                                                                                                                                                                                                                                                                                                                                                                                                                                                                                                                                                                                                                                                                                                                                                                                                                                                                                                                                                                                                                                                                                                                                                                                                                                                                                                                                                                                                                                                                                                                                                                                                                                                                                                                                                                                                                                                                                                                                                                                                                                               | Case disposition in 0-3 months         | 56.6%   | 15,629             | 76.5%                                     | -19.9%                                                                |  |
|                    | The state of the s | Case disposition rate before trial     | 92.4%   | 25,517             | 90.5%                                     | 1.9%                                                                  |  |
|                    |                                                                                                                                                                                                                                                                                                                                                                                                                                                                                                                                                                                                                                                                                                                                                                                                                                                                                                                                                                                                                                                                                                                                                                                                                                                                                                                                                                                                                                                                                                                                                                                                                                                                                                                                                                                                                                                                                                                                                                                                                                                                                                                                |                                        |         |                    |                                           |                                                                       |  |
|                    | Disposition rate (include                                                                                                                                                                                                                                                                                                                                                                                                                                                                                                                                                                                                                                                                                                                                                                                                                                                                                                                                                                                                                                                                                                                                                                                                                                                                                                                                                                                                                                                                                                                                                                                                                                                                                                                                                                                                                                                                                                                                                                                                                                                                                                      | es bail cases with case dispositions)  | 91.6%   | 166,107            | 84.3%                                     | 7.3%                                                                  |  |
| Before Trial       | Disposed within 1-3 app                                                                                                                                                                                                                                                                                                                                                                                                                                                                                                                                                                                                                                                                                                                                                                                                                                                                                                                                                                                                                                                                                                                                                                                                                                                                                                                                                                                                                                                                                                                                                                                                                                                                                                                                                                                                                                                                                                                                                                                                                                                                                                        | pearances (net of bench warrant cases) | 41.5%   | 31,861             | 42.7%                                     | -1.1%                                                                 |  |
|                    | Disposed within 0-3 mo                                                                                                                                                                                                                                                                                                                                                                                                                                                                                                                                                                                                                                                                                                                                                                                                                                                                                                                                                                                                                                                                                                                                                                                                                                                                                                                                                                                                                                                                                                                                                                                                                                                                                                                                                                                                                                                                                                                                                                                                                                                                                                         | nths (net of bench warrant cases)      | 58.2%   | 44,662             | 61.7%                                     | -3.5%                                                                 |  |
|                    |                                                                                                                                                                                                                                                                                                                                                                                                                                                                                                                                                                                                                                                                                                                                                                                                                                                                                                                                                                                                                                                                                                                                                                                                                                                                                                                                                                                                                                                                                                                                                                                                                                                                                                                                                                                                                                                                                                                                                                                                                                                                                                                                |                                        |         |                    |                                           |                                                                       |  |
| Trial              | Collapse Rate at Trial <sup>2</sup>                                                                                                                                                                                                                                                                                                                                                                                                                                                                                                                                                                                                                                                                                                                                                                                                                                                                                                                                                                                                                                                                                                                                                                                                                                                                                                                                                                                                                                                                                                                                                                                                                                                                                                                                                                                                                                                                                                                                                                                                                                                                                            |                                        | 64.6%   | 9,821              | 67.5%                                     | -2.9%                                                                 |  |
|                    | Cases Pending³ a                                                                                                                                                                                                                                                                                                                                                                                                                                                                                                                                                                                                                                                                                                                                                                                                                                                                                                                                                                                                                                                                                                                                                                                                                                                                                                                                                                                                                                                                                                                                                                                                                                                                                                                                                                                                                                                                                                                                                                                                                                                                                                               | s of June 30, 2021                     | Percent | Cases <sup>1</sup> | Cases in the Pre-Trial Phase <sup>4</sup> | Cases in the Trial Phase <sup>5</sup> (including preliminary hearing) |  |
|                    | 0-8 months                                                                                                                                                                                                                                                                                                                                                                                                                                                                                                                                                                                                                                                                                                                                                                                                                                                                                                                                                                                                                                                                                                                                                                                                                                                                                                                                                                                                                                                                                                                                                                                                                                                                                                                                                                                                                                                                                                                                                                                                                                                                                                                     |                                        | 57.9%   | 92,153             | 88,863                                    | 933                                                                   |  |
| Age of All Dending | 8-10 months                                                                                                                                                                                                                                                                                                                                                                                                                                                                                                                                                                                                                                                                                                                                                                                                                                                                                                                                                                                                                                                                                                                                                                                                                                                                                                                                                                                                                                                                                                                                                                                                                                                                                                                                                                                                                                                                                                                                                                                                                                                                                                                    |                                        | 11.0%   | 17,572             | 16,310                                    | 804                                                                   |  |
| Cases <sup>6</sup> | Age of All Pending 10-15 months                                                                                                                                                                                                                                                                                                                                                                                                                                                                                                                                                                                                                                                                                                                                                                                                                                                                                                                                                                                                                                                                                                                                                                                                                                                                                                                                                                                                                                                                                                                                                                                                                                                                                                                                                                                                                                                                                                                                                                                                                                                                                                |                                        |         |                    | 23,477                                    | 3,153                                                                 |  |
| <b>0</b> 4363      | 15-18 months                                                                                                                                                                                                                                                                                                                                                                                                                                                                                                                                                                                                                                                                                                                                                                                                                                                                                                                                                                                                                                                                                                                                                                                                                                                                                                                                                                                                                                                                                                                                                                                                                                                                                                                                                                                                                                                                                                                                                                                                                                                                                                                   |                                        | 4.9%    | 7,803              | 5,567                                     | 1,760                                                                 |  |
|                    | Over 18 months                                                                                                                                                                                                                                                                                                                                                                                                                                                                                                                                                                                                                                                                                                                                                                                                                                                                                                                                                                                                                                                                                                                                                                                                                                                                                                                                                                                                                                                                                                                                                                                                                                                                                                                                                                                                                                                                                                                                                                                                                                                                                                                 |                                        | 8.8%    | 13,920             | 7,895                                     | 5,130                                                                 |  |
| Total              |                                                                                                                                                                                                                                                                                                                                                                                                                                                                                                                                                                                                                                                                                                                                                                                                                                                                                                                                                                                                                                                                                                                                                                                                                                                                                                                                                                                                                                                                                                                                                                                                                                                                                                                                                                                                                                                                                                                                                                                                                                                                                                                                |                                        | 100.0%  | 159,031            | 142,112                                   | 11,780                                                                |  |