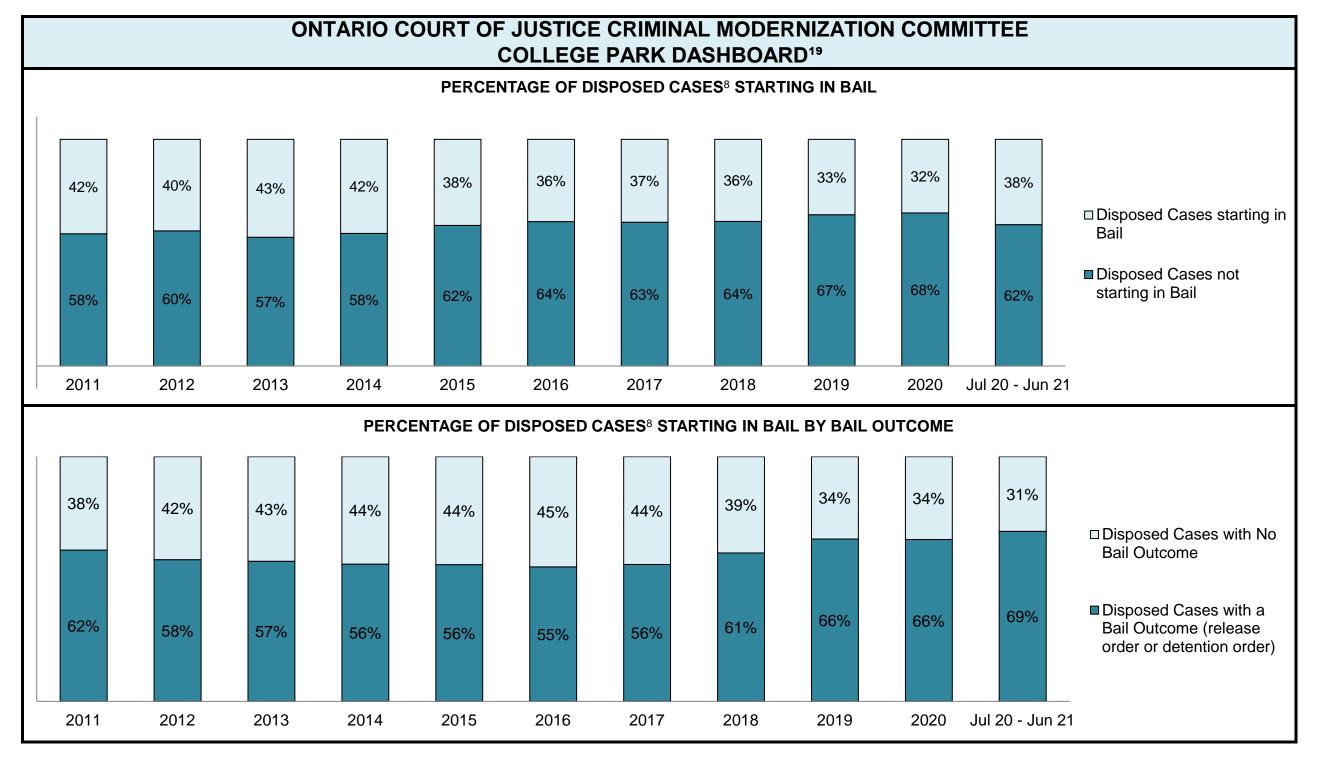

|                                                    | Kov I                                          | Metric                                | Jul 20  | - Jun 21           | 2014 Baseline                                | Change from 2014 Regional                                             |  |
|----------------------------------------------------|------------------------------------------------|---------------------------------------|---------|--------------------|----------------------------------------------|-----------------------------------------------------------------------|--|
|                                                    | Key i                                          | vieti iC                              | Percent | Cases <sup>1</sup> | Regional Median*                             | Median                                                                |  |
|                                                    | Disposed cases that be                         | gan in the Bail Phase                 | 26.9%   | 9,299              | 32.5%                                        | -5.6%                                                                 |  |
|                                                    | Bail cases with a bail                         | Total                                 | 65.1%   | 6,053              | 53.7%                                        | 11.4%                                                                 |  |
|                                                    |                                                | Bail Disposition with 1 appearance    | 57.6%   | 3,489              | 52.5%                                        | 5.1%                                                                  |  |
| Bail                                               | or detention order)                            | Bail Disposition within 1-3 days      | 68.9%   | 4,170              | 72.9%                                        | -4.0%                                                                 |  |
| Dali                                               |                                                | Total                                 | 34.9%   | 3,246              | 46.3%                                        | -11.4%                                                                |  |
|                                                    | Bail cases with no bail disposition but with a | Case disposition in 1-3 appearances   | 20.1%   | 654                | 38.7%                                        | -18.6%                                                                |  |
|                                                    | case disposition                               | Case disposition in 0-3 months        | 60.1%   | 1,950              | 79.1%                                        | -19.0%                                                                |  |
|                                                    | ·                                              | Case disposition rate before trial    | 92.5%   | 3,002              | 92.8%                                        | -0.3%                                                                 |  |
|                                                    |                                                |                                       |         |                    |                                              |                                                                       |  |
|                                                    | Disposition rate (include                      | s bail cases with case dispositions)  | 92.3%   | 31,900             | 88.7%                                        | 3.6%                                                                  |  |
| Before Trial                                       | Disposed within 1-3 app                        | earances (net of bench warrant cases) | 52.4%   | 8,320              | 46.0%                                        | 6.4%                                                                  |  |
|                                                    | Disposed within 0-3 mo                         | nths (net of bench warrant cases)     | 60.9%   | 9,667              | 60.7%                                        | 0.2%                                                                  |  |
|                                                    |                                                |                                       |         |                    |                                              |                                                                       |  |
| Trial                                              | Collapse Rate at Trial <sup>2</sup>            |                                       | 62.7%   | 1,676              | 62.3%                                        | 0.4%                                                                  |  |
|                                                    |                                                |                                       |         |                    |                                              |                                                                       |  |
|                                                    | Cases Pending³ a                               | s of June 30, 2021                    | Percent | Cases <sup>1</sup> | Cases in the Pre-Trial<br>Phase <sup>4</sup> | Cases in the Trial Phase <sup>5</sup> (including preliminary hearing) |  |
|                                                    | 0-8 months                                     |                                       | 60.9%   | 16,098             | 15,901                                       | 197                                                                   |  |
| Ame of All Develler                                | 8-10 months                                    |                                       | 10.6%   | 2,788              | 2,636                                        | 152                                                                   |  |
| Age of All Pending Cases <sup>6</sup> 10-15 months |                                                |                                       | 16.7%   | 4,399              | 3,744                                        | 655                                                                   |  |
| <b>Vases</b>                                       | 15-18 months                                   |                                       | 4.5%    | 1,178              | 818                                          | 360                                                                   |  |
| Over 18 months                                     |                                                |                                       |         | 1,951              | 997                                          | 7 954                                                                 |  |
| Total                                              | 100.0%                                         | 26,414                                | 24,096  | 2,318              |                                              |                                                                       |  |