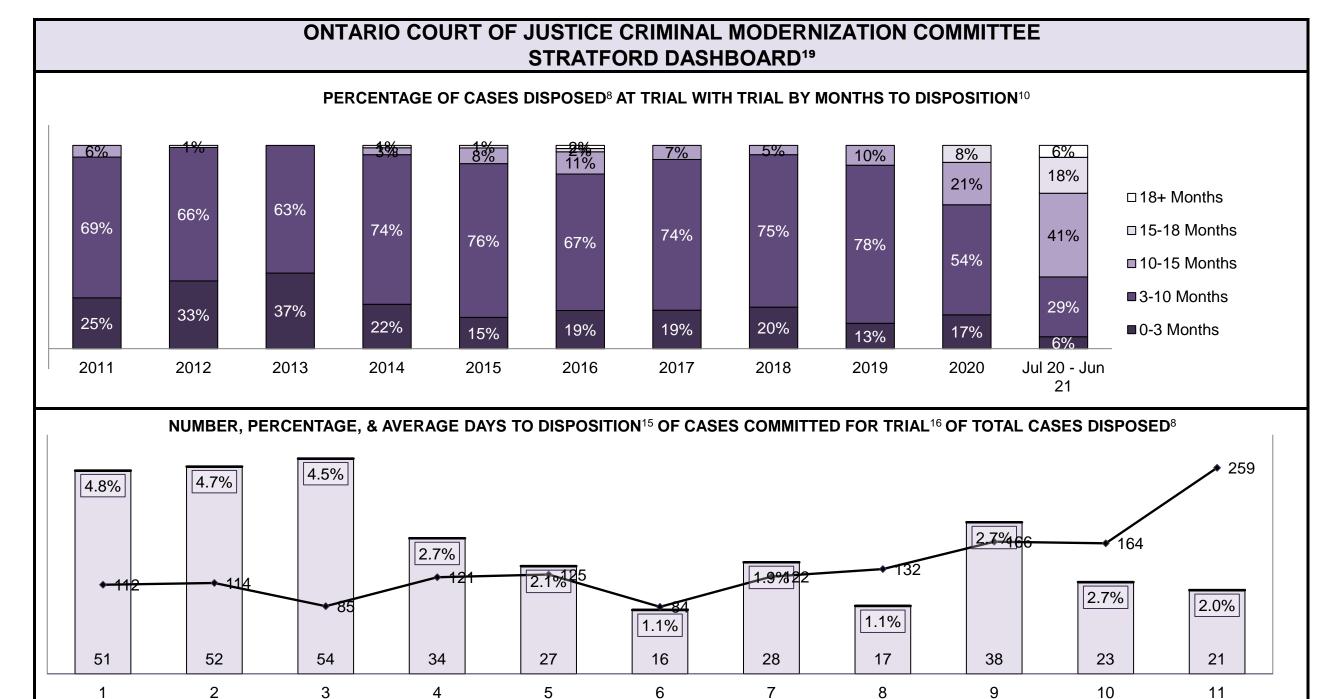

CASES PENDING AS OF JUNE 30, 2021

| Pending Cases <sup>3</sup> | by Pending Age <sup>6</sup> and | <b>Percentage of Pending Cases</b> | In-Custody <sup>17</sup> and Out-of-Custody <sup>18</sup> |
|----------------------------|---------------------------------|------------------------------------|-----------------------------------------------------------|
|----------------------------|---------------------------------|------------------------------------|-----------------------------------------------------------|

| Location       | Over 18 months | 15-18<br>months | 10-15<br>months | 8-10<br>months | 0-8<br>months | Total   |
|----------------|----------------|-----------------|-----------------|----------------|---------------|---------|
| PROVINCIAL     | 13,920         | 7,803           | 27,583          | 17,572         | 92,153        | 159,031 |
| In-Custody     | 13%            | 13%             | 12%             | 12%            | 15%           | 14%     |
| Out-of-Custody | 80%            | 81%             | 85%             | 86%            | 83%           | 83%     |
| Central East   | 1,951          | 1,178           | 4,399           | 2,788          | 16,098        | 26,414  |
| Central West   | 4,450          | 2,292           | 6,525           | 3,718          | 18,201        | 35,186  |
| East           | 1,504          | 941             | 3,505           | 1,900          | 10,323        | 18,173  |
| North East     | 828            | 497             | 2,114           | 1,803          | 8,880         | 14,122  |
| North West     | 1,024          | 427             | 1,570           | 1,158          | 5,491         | 9,670   |
| Toronto        | 2,306          | 1,316           | 3,973           | 2,544          | 15,625        | 25,764  |
| West           | 1,857          | 1,152           | 5,497           | 3,661          | 17,535        | 29,702  |