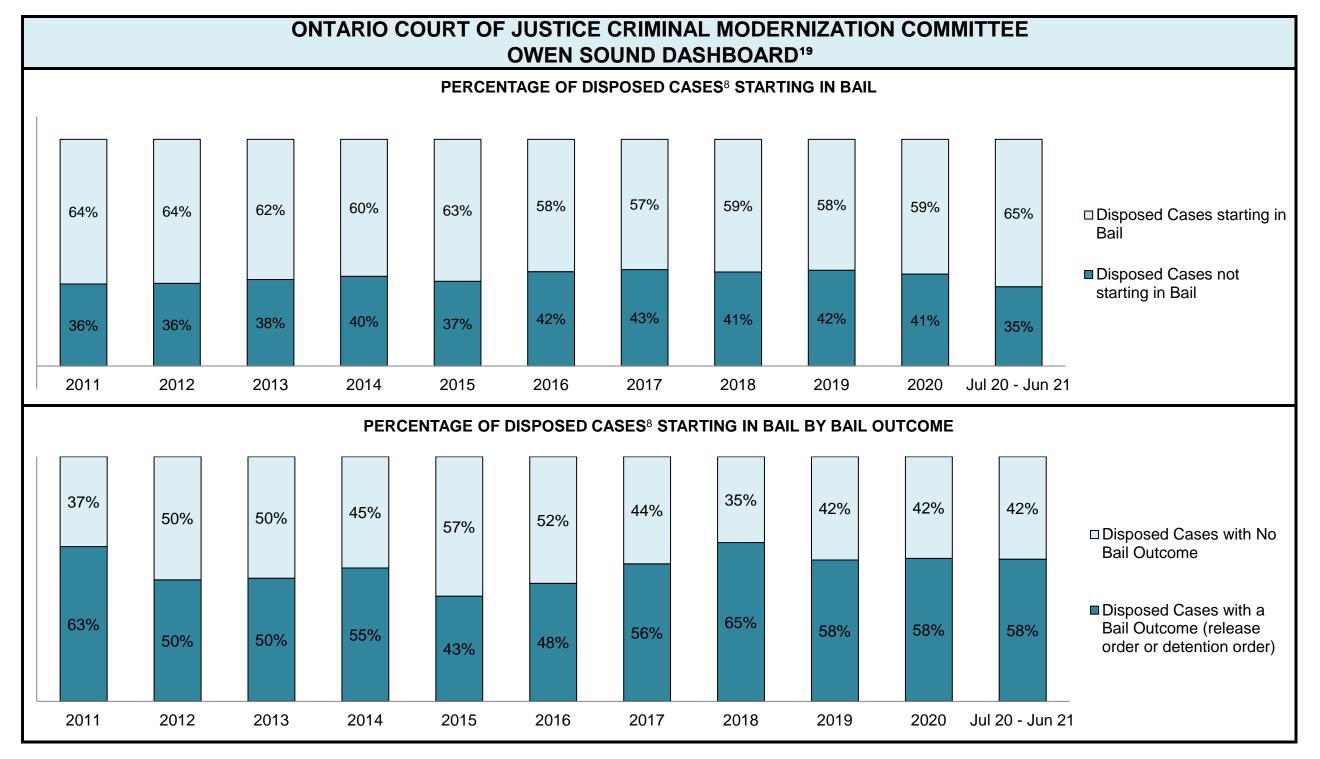

|                                                    | Kov I                                          | Metric                                | Jul 20  | - Jun 21           | 2014 Baseline                                | Change from 2014 Regional                                             |  |
|----------------------------------------------------|------------------------------------------------|---------------------------------------|---------|--------------------|----------------------------------------------|-----------------------------------------------------------------------|--|
|                                                    | Key i                                          | vieti iC                              | Percent | Cases <sup>1</sup> | Regional Median*                             | Median                                                                |  |
|                                                    | Disposed cases that be                         | gan in the Bail Phase                 | 26.9%   | 9,299              | 32.5%                                        | -5.6%                                                                 |  |
|                                                    | Bail cases with a bail                         | Total                                 | 65.1%   | 6,053              | 53.7%                                        | 11.4%                                                                 |  |
|                                                    |                                                | Bail Disposition with 1 appearance    | 57.6%   | 3,489              | 52.5%                                        | 5.1%                                                                  |  |
| Bail                                               | or detention order)                            | Bail Disposition within 1-3 days      | 68.9%   | 4,170              | 72.9%                                        | -4.0%                                                                 |  |
| Dali                                               |                                                | Total                                 | 34.9%   | 3,246              | 46.3%                                        | -11.4%                                                                |  |
|                                                    | Bail cases with no bail disposition but with a | Case disposition in 1-3 appearances   | 20.1%   | 654                | 38.7%                                        | -18.6%                                                                |  |
|                                                    | case disposition                               | Case disposition in 0-3 months        | 60.1%   | 1,950              | 79.1%                                        | -19.0%                                                                |  |
|                                                    | ·                                              | Case disposition rate before trial    | 92.5%   | 3,002              | 92.8%                                        | -0.3%                                                                 |  |
|                                                    |                                                |                                       |         |                    |                                              |                                                                       |  |
|                                                    | Disposition rate (include                      | s bail cases with case dispositions)  | 92.3%   | 31,900             | 88.7%                                        | 3.6%                                                                  |  |
| Before Trial                                       | Disposed within 1-3 app                        | earances (net of bench warrant cases) | 52.4%   | 8,320              | 46.0%                                        | 6.4%                                                                  |  |
|                                                    | Disposed within 0-3 mo                         | nths (net of bench warrant cases)     | 60.9%   | 9,667              | 60.7%                                        | 0.2%                                                                  |  |
|                                                    |                                                |                                       |         |                    |                                              |                                                                       |  |
| Trial                                              | Collapse Rate at Trial <sup>2</sup>            |                                       | 62.7%   | 1,676              | 62.3%                                        | 0.4%                                                                  |  |
|                                                    |                                                |                                       |         |                    |                                              |                                                                       |  |
|                                                    | Cases Pending³ a                               | s of June 30, 2021                    | Percent | Cases <sup>1</sup> | Cases in the Pre-Trial<br>Phase <sup>4</sup> | Cases in the Trial Phase <sup>5</sup> (including preliminary hearing) |  |
|                                                    | 0-8 months                                     |                                       | 60.9%   | 16,098             | 15,901                                       | 197                                                                   |  |
| Ame of All Develler                                | 8-10 months                                    |                                       | 10.6%   | 2,788              | 2,636                                        | 152                                                                   |  |
| Age of All Pending Cases <sup>6</sup> 10-15 months |                                                |                                       | 16.7%   | 4,399              | 3,744                                        | 655                                                                   |  |
| <b>Vases</b>                                       | 15-18 months                                   |                                       | 4.5%    | 1,178              | 818                                          | 360                                                                   |  |
| Over 18 months                                     |                                                |                                       |         | 1,951              | 997                                          | 7 954                                                                 |  |
| Total                                              | 100.0%                                         | 26,414                                | 24,096  | 2,318              |                                              |                                                                       |  |