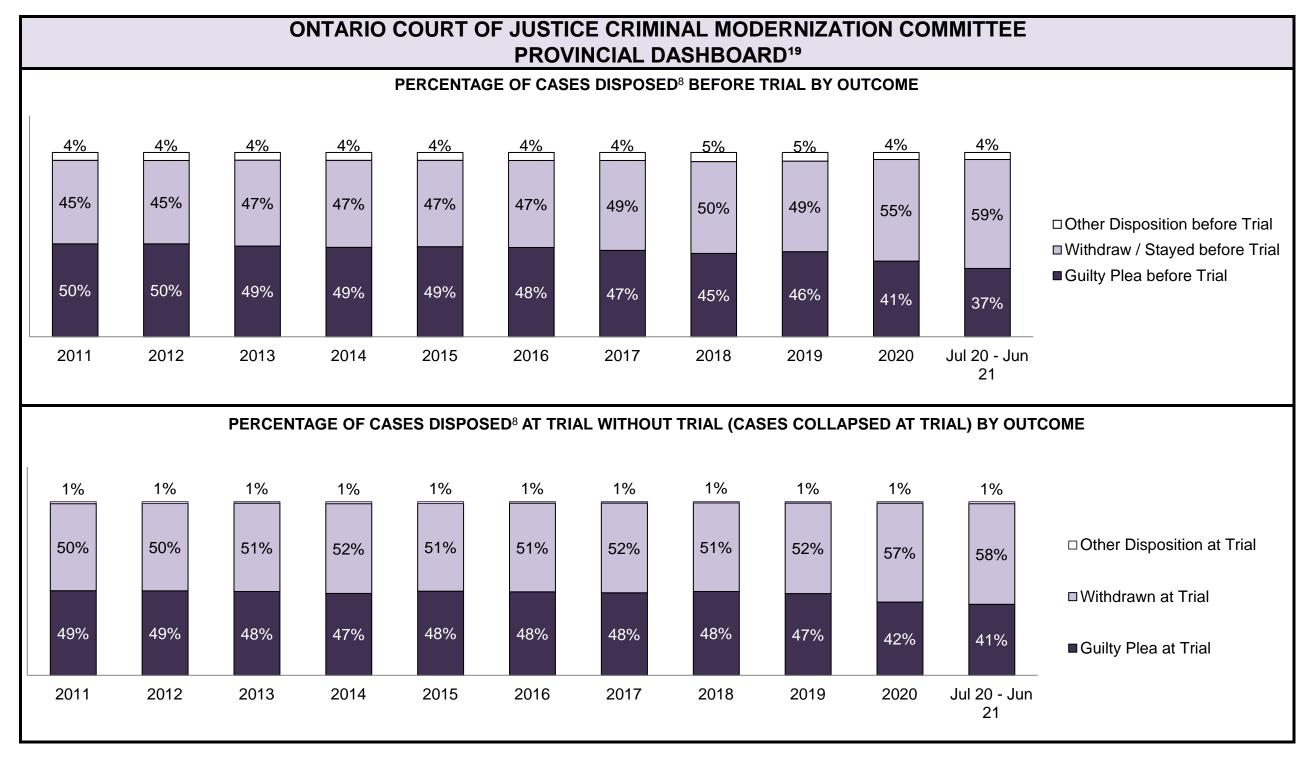

| 207,335 | 194,998 | 177,161 | 175,908 | 179,464 | 187,457 | 187,060 | 196,166 | 137,018 | 166,107         |  |  |
| In-Custody                                 | 22%                                                                                                                                      | 23%     | 23%     | 22%     | 23%     | 23%     | 22%     | 20%     | 21%     | 21%     | 17%             |  |  |
| Out-of-Custody                             | 78%                                                                                                                                      | 77%     | 77%     | 78%     | 77%     | 77%     | 78%     | 80%     | 79%     | 79%     | 83%             |  |  |







□ Cases Disposed At Trial With Trial

■ Cases Disposed At Trial without Trial (Collapse Rate At Trial)

| Percentage of Cases Disposed <sup>8</sup> At Trial | Without Trial (Collapse Rate | e At Trial <sup>2</sup> ) by Offence Group At Disposition |
|----------------------------------------------------|------------------------------|-----------------------------------------------------------|
|                                                    |                              |                                                           |

| Offence Group at Disposition <sup>14</sup> | 2011 | 2012 | 2013 | 2014 | 2015 | 2016 | 2017 | 2018 | 2019 | 2020 | Jul 20 - Jun 21 |
|--------------------------------------------|------|------|------|------|------|------|------|------|------|------|