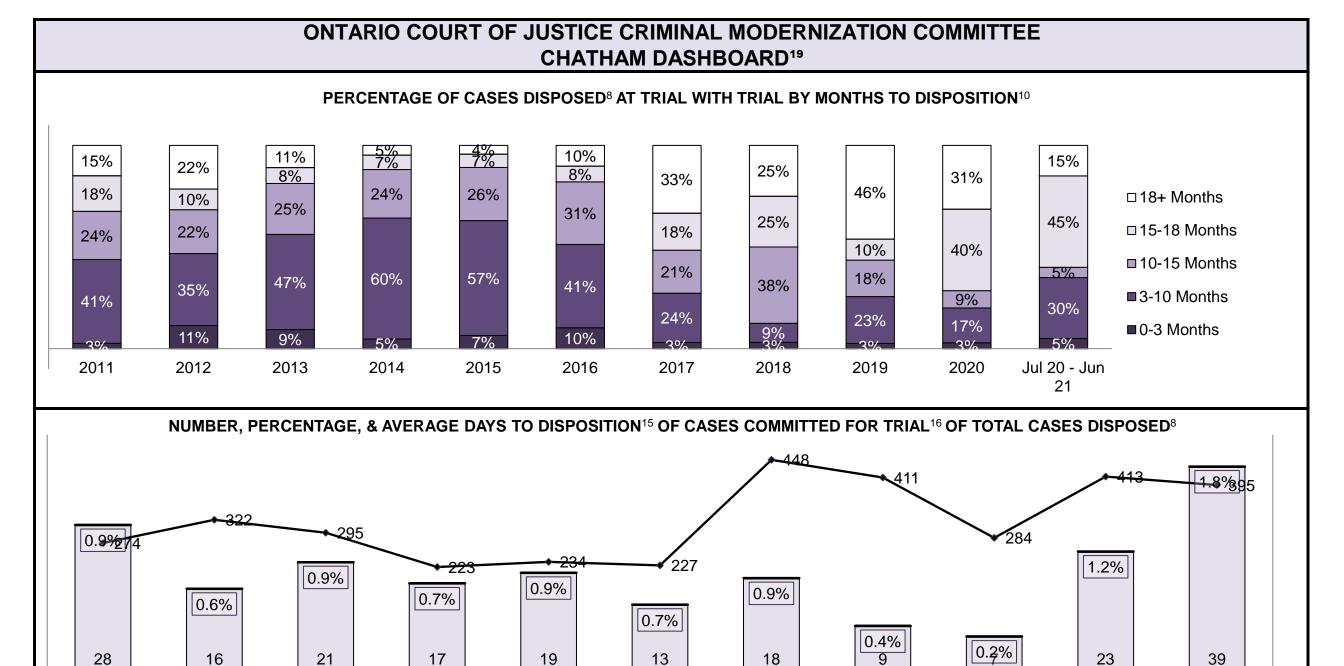

| Cases Disposed <sup>8</sup> by Phase and P | Cases Disposed <sup>8</sup> by Phase and Percentage of In-Custody <sup>11</sup> , Out-of-Custody <sup>12</sup> Cases at Case Disposition |         |         |         |         |         |         |         |         |         |                 |  |  |
|--------------------------------------------|------------------------------------------------------------------------------------------------------------------------------------------|---------|---------|---------|---------|---------|---------|---------|---------|---------|-----------------|--|--|
| Phases                                     | 2011                                                                                                                                     | 2012    | 2013    | 2014    | 2015    | 2016    | 2017    | 2018    | 2019    | 2020    | Jul 20 - Jun 21 |  |  |
| At Trial With Trial                        | 12,913                                                                                                                                   | 12,507  | 11,635  | 10,711  | 9,759   | 9,325   | 9,209   | 8,399   | 8,353   | 4,381   | 5,389           |  |  |
| In-Custody                                 | 15%                                                                                                                                      | 17%     | 16%     | 15%     | 15%     | 14%     | 14%     | 12%     | 14%     | 18%     | 19%             |  |  |
| Out-of-Custody                             | 85%                                                                                                                                      | 83%     | 84%     | 85%     | 85%     | 86%     | 86%     | 88%     | 86%     | 82%     | 81%             |  |  |
| At Trial Without Trial                     | 31,139                                                                                                                                   | 27,205  | 25,048  | 22,226  | 19,582  | 18,371  | 17,471  | 16,029  | 16,029  | 9,075   | 9,821           |  |  |
| In-Custody                                 | 14%                                                                                                                                      | 15%     | 15%     | 14%     | 14%     | 14%     | 14%     | 13%     | 14%     | 15%     | 16%             |  |  |
| Out-of-Custody                             | 86%                                                                                                                                      | 85%     | 85%     | 86%     | 86%     | 86%     | 86%     | 87%     | 86%     | 85%     | 84%             |  |  |
| Before Trial                               | 212,794                                                                                                                                  | 207,335 | 194,998 | 177,161 | 175,908 | 179,464 | 187,457 | 187,060 | 196,166 | 137,018 | 166,107         |  |  |
| In-Custody                                 | 22%                                                                                                                                      | 23%     | 23%     | 22%     | 23%     | 23%     | 22%     | 20%     | 21%     | 21%     | 17%             |  |  |
| Out-of-Custody                             | 78%                                                                                                                                      | 77%     | 77%     | 78%     | 77%     | 77%     | 78%     | 80%     | 79%     | 79%     | 83%             |  |  |

□ Cases Disposed At Trial With Trial

■ Cases Disposed At Trial without Trial (Collapse Rate At Trial)

| Percentage of Cases Disposed <sup>8</sup> At Trial | Without Trial (Collapse Rate | e At Trial <sup>2</sup> ) by Offence Group At Disposition |
|----------------------------------------------------|------------------------------|-----------------------------------------------------------|
|                                                    |                              |                                                           |

| Offence Group at Disposition <sup>14</sup> | 2011 | 2012 | 2013 | 2014 | 2015 | 2016 | 2017 | 2018 | 2019 | 2020 | Jul 20 - Jun 21 |
|--------------------------------------------|------|------|------|------|------|------|------|------|------|------|-----------------|
| Crimes Against The Person                  | 42%  | 43%  | 42%  | 42%  | 41%  | 43%  | 44%  | 44%  | 45%  | 47%  | 48%             |
| Crimes Against Property                    | 12%  | 11%  | 12%  | 11%  | 11%  | 10%  | 10%  | 10%  | 10%  | 10%  | 8%              |
| Administration of Justice                  | 13%  | 13%  | 13%  | 12%  | 13%  | 13%  | 12%  | 12%  | 13%  | 11%  | 11%             |
| Other Criminal Code                        | 6%   | 6%   | 6%   | 6%   | 6%   | 6%   | 6%   | 6%   | 7%   | 7%   | 8%              |
| Criminal Code Traffic                      | 14%  | 15%  | 16%  | 16%  | 16%  | 16%  | 17%  | 18%  | 16%  | 15%  | 15%             |
| Federal Statute                            | 12%  | 12%  | 11%  | 12%  | 12%  | 12%  | 11%  | 10%  | 9%   | 10%  | 10%             |
| Total                                      | 100% | 100% | 100% | 100% | 100% | 100% | 100% | 100% | 100% | 100% | 100%            |