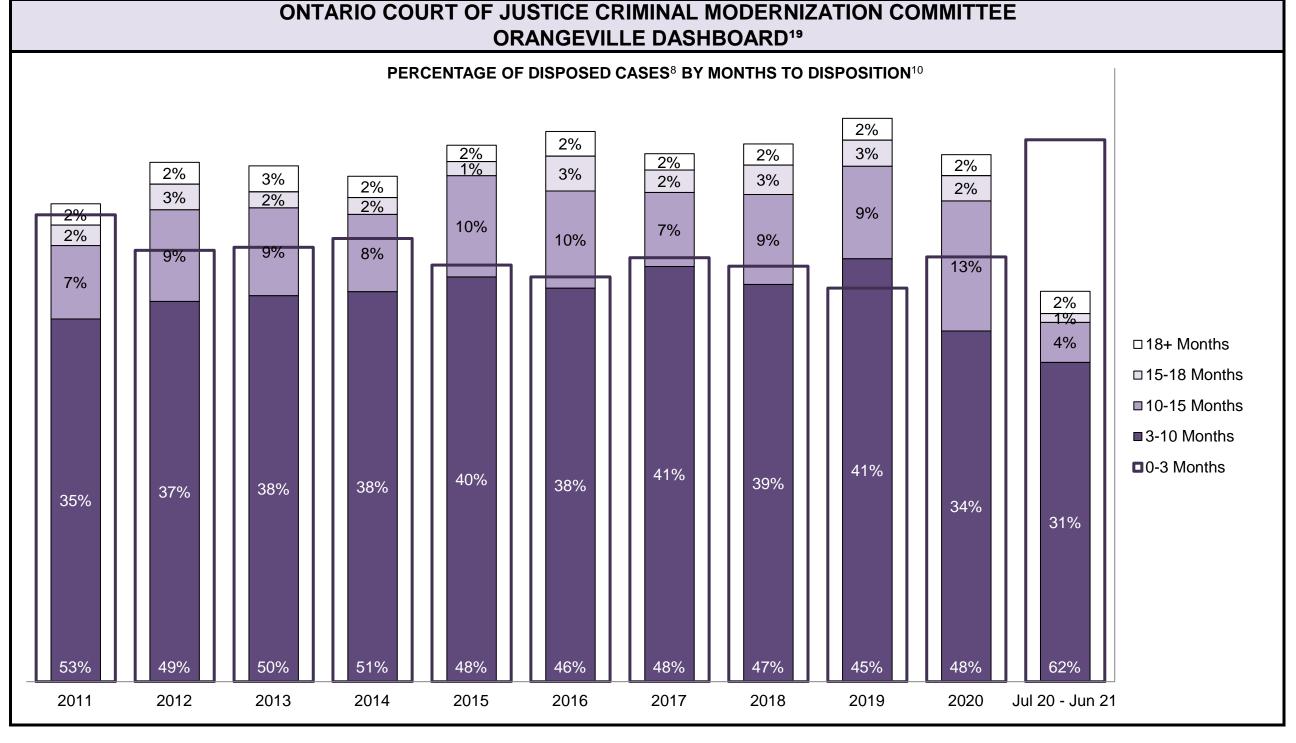

|                                                    | Kov I                                          | Metric                                | Jul 20  | - Jun 21           | 2014 Baseline                                | Change from 2014 Regional                                             |  |
|----------------------------------------------------|------------------------------------------------|---------------------------------------|---------|--------------------|----------------------------------------------|-----------------------------------------------------------------------|--|
|                                                    | Key i                                          | vieti iC                              | Percent | Cases <sup>1</sup> | Regional Median*                             | Median                                                                |  |
|                                                    | Disposed cases that be                         | gan in the Bail Phase                 | 26.9%   | 9,299              | 32.5%                                        | -5.6%                                                                 |  |
|                                                    | Bail cases with a bail                         | Total                                 | 65.1%   | 6,053              | 53.7%                                        | 11.4%                                                                 |  |
|                                                    |                                                | Bail Disposition with 1 appearance    | 57.6%   | 3,489              | 52.5%                                        | 5.1%                                                                  |  |
| Bail                                               | or detention order)                            | Bail Disposition within 1-3 days      | 68.9%   | 4,170              | 72.9%                                        | -4.0%                                                                 |  |
| Dali                                               |                                                | Total                                 | 34.9%   | 3,246              | 46.3%                                        | -11.4%                                                                |  |
|                                                    | Bail cases with no bail disposition but with a | Case disposition in 1-3 appearances   | 20.1%   | 654                | 38.7%                                        | -18.6%                                                                |  |
|                                                    | case disposition                               | Case disposition in 0-3 months        | 60.1%   | 1,950              | 79.1%                                        | -19.0%                                                                |  |
|                                                    | ·                                              | Case disposition rate before trial    | 92.5%   | 3,002              | 92.8%                                        | -0.3%                                                                 |  |
|                                                    |                                                |                                       |         |                    |                                              |                                                                       |  |
|                                                    | Disposition rate (include                      | s bail cases with case dispositions)  | 92.3%   | 31,900             | 88.7%                                        | 3.6%                                                                  |  |
| Before Trial                                       | Disposed within 1-3 app                        | earances (net of bench warrant cases) | 52.4%   | 8,320              | 46.0%                                        | 6.4%                                                                  |  |
|                                                    | Disposed within 0-3 mo                         | nths (net of bench warrant cases)     | 60.9%   | 9,667              | 60.7%                                        | 0.2%                                                                  |  |
|                                                    |                                                |                                       |         |                    |                                              |                                                                       |  |
| Trial                                              | Collapse Rate at Trial <sup>2</sup>            |                                       | 62.7%   | 1,676              | 62.3%                                        | 0.4%                                                                  |  |
|                                                    |                                                |                                       |         |                    |                                              |                                                                       |  |
|                                                    | Cases Pending³ a                               | s of June 30, 2021                    | Percent | Cases <sup>1</sup> | Cases in the Pre-Trial<br>Phase <sup>4</sup> | Cases in the Trial Phase <sup>5</sup> (including preliminary hearing) |  |
|                                                    | 0-8 months                                     |                                       | 60.9%   | 16,098             | 15,901                                       | 197                                                                   |  |
| Ame of All Develler                                | 8-10 months                                    |                                       | 10.6%   | 2,788              | 2,636                                        | 152                                                                   |  |
| Age of All Pending Cases <sup>6</sup> 10-15 months |                                                |                                       | 16.7%   | 4,399              | 3,744                                        | 655                                                                   |  |
| <b>Vases</b>                                       | 15-18 months                                   |                                       | 4.5%    | 1,178              | 818                                          | 360                                                                   |  |
| Over 18 months                                     |                                                |                                       |         | 1,951              | 997                                          | 7 954                                                                 |  |
| Total                                              | 100.0%                                         | 26,414                                | 24,096  | 2,318              |                                              |                                                                       |  |