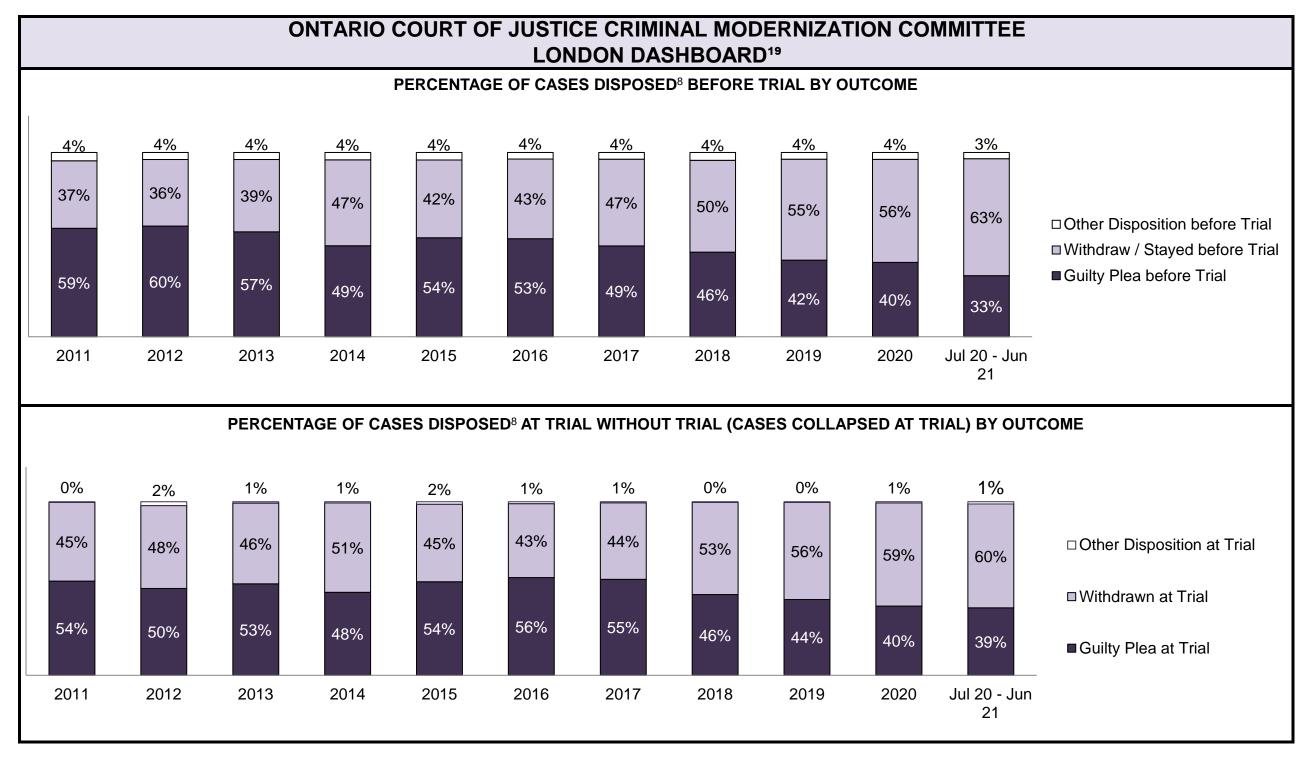

| Cases Disposed <sup>8</sup> by Phase and Percentage of In-Custody <sup>11</sup> , Out-of-Custody <sup>12</sup> Cases at Case Disposition |        |        |        |        |        |        |        |        |        |        |                 |  |
|------------------------------------------------------------------------------------------------------------------------------------------|--------|--------|--------|--------|--------|--------|--------|--------|--------|--------|-----------------|--|
| Phases                                                                                                                                   | 2011   | 2012   | 2013   | 2014   | 2015   | 2016   | 2017   | 2018   | 2019   | 2020   | Jul 20 - Jun 21 |  |
| At Trial With Trial                                                                                                                      | 1,664  | 1,672  | 1,502  | 1,471  | 1,476  | 1,505  | 1,587  | 1,484  | 1,497  | 847    | 997             |  |
| In-Custody                                                                                                                               | 12%    | 13%    | 14%    | 11%    | 12%    | 10%    | 10%    | 8%     | 10%    | 12%    | 11%             |  |
| Out-of-Custody                                                                                                                           | 88%    | 87%    | 86%    | 89%    | 88%    | 90%    | 90%    | 92%    | 90%    | 88%    | 89%             |  |
| At Trial Without Trial                                                                                                                   | 3,479  | 3,138  | 2,578  | 2,435  | 2,493  | 2,570  | 2,432  | 2,385  | 2,472  | 1,598  | 1,676           |  |
| In-Custody                                                                                                                               | 13%    | 14%    | 14%    | 13%    | 13%    | 10%    | 10%    | 10%    | 10%    | 12%    | 14%             |  |
| Out-of-Custody                                                                                                                           | 87%    | 86%    | 86%    | 87%    | 87%    | 90%    | 90%    | 90%    | 90%    | 88%    | 86%             |  |
| Before Trial                                                                                                                             | 39,035 | 36,793 | 32,985 | 30,592 | 30,396 | 31,008 | 31,627 | 31,231 | 33,975 | 25,747 | 31,900          |  |
| In-Custody                                                                                                                               | 17%    | 17%    | 18%    | 17%    | 17%    | 17%    | 16%    | 13%    | 14%    | 14%    | 11%             |  |
| Out-of-Custody                                                                                                                           | 83%    | 83%    | 82%    | 83%    | 83%    | 83%    | 84%    | 87%    | 86%    | 86%    | 89%             |  |