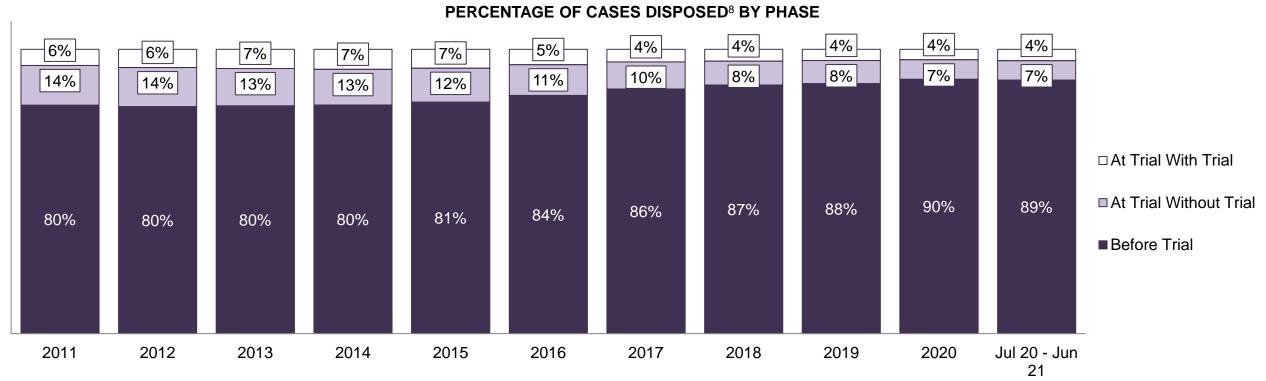

| Cases Disposed <sup>8</sup> by Phase and P | Cases Disposed <sup>8</sup> by Phase and Percentage of In-Custody <sup>11</sup> , Out-of-Custody <sup>12</sup> Cases at Case Disposition |         |         |         |         |         |         |         |         |         |                 |  |  |
|--------------------------------------------|------------------------------------------------------------------------------------------------------------------------------------------|---------|---------|---------|---------|---------|---------|---------|---------|---------|-----------------|--|--|
| Phases                                     | 2011                                                                                                                                     | 2012    | 2013    | 2014    | 2015    | 2016    | 2017    | 2018    | 2019    | 2020    | Jul 20 - Jun 21 |  |  |
| At Trial With Trial                        | 12,913                                                                                                                                   | 12,507  | 11,635  | 10,711  | 9,759   | 9,325   | 9,209   | 8,399   | 8,353   | 4,381   | 5,389           |  |  |
| In-Custody                                 | 15%                                                                                                                                      | 17%     | 16%     | 15%     | 15%     | 14%     | 14%     | 12%     | 14%     | 18%     | 19%             |  |  |
| Out-of-Custody                             | 85%                                                                                                                                      | 83%     | 84%     | 85%     | 85%     | 86%     | 86%     | 88%     | 86%     | 82%     | 81%             |  |  |
| At Trial Without Trial                     | 31,139                                                                                                                                   | 27,205  | 25,048  | 22,226  | 19,582  | 18,371  | 17,471  | 16,029  | 16,029  | 9,075   | 9,821           |  |  |
| In-Custody                                 | 14%                                                                                                                                      | 15%     | 15%     | 14%     | 14%     | 14%     | 14%     | 13%     | 14%     | 15%     | 16%             |  |  |
| Out-of-Custody                             | 86%                                                                                                                                      | 85%     | 85%     | 86%     | 86%     | 86%     | 86%     | 87%     | 86%     | 85%     | 84%             |  |  |
| Before Trial                               | 212,794                                                                                                                                  | 207,335 | 194,998 | 177,161 | 175,908 | 179,464 | 187,457 | 187,060 | 196,166 | 137,018 | 166,107         |  |  |
| In-Custody                                 | 22%                                                                                                                                      | 23%     | 23%     | 22%     | 23%     | 23%     | 22%     | 20%     | 21%     | 21%     | 17%             |  |  |
| Out-of-Custody                             | 78%                                                                                                                                      | 77%     | 77%     | 78%     | 77%     | 77%     | 78%     | 80%     | 79%     | 79%     | 83%             |  |  |