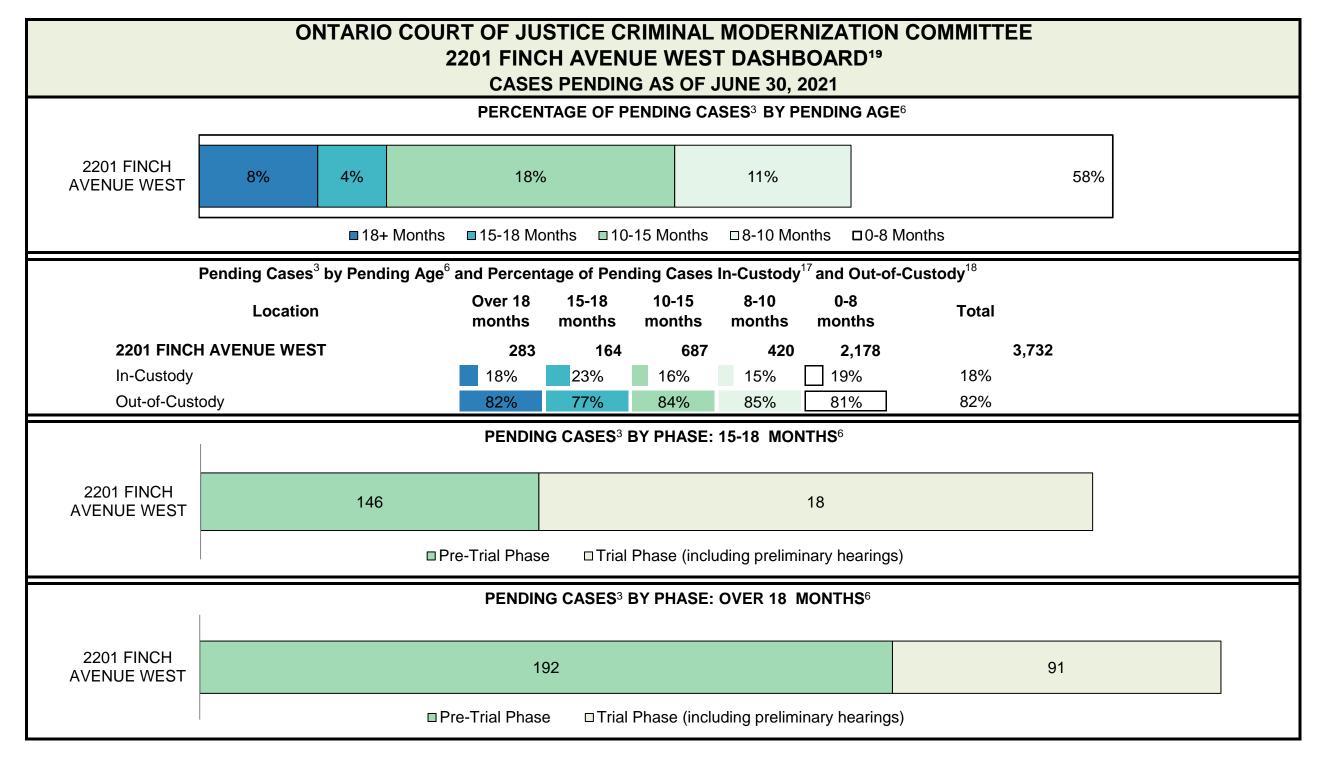

CASES PENDING AS OF JUNE 30, 2021

| Pending Cases <sup>3</sup> | by Pending Age <sup>6</sup> and | <b>Percentage of Pending Cases</b> | In-Custody <sup>17</sup> and Out-of-Custody <sup>18</sup> |
|----------------------------|---------------------------------|------------------------------------|-----------------------------------------------------------|
|----------------------------|---------------------------------|------------------------------------|-----------------------------------------------------------|

| Location       | Over 18 months | 15-18<br>months | 10-15<br>months | 8-10<br>months | 0-8<br>months | Total   |
|----------------|----------------|-----------------|-----------------|----------------|---------------|---------|
| PROVINCIAL     | 13,920         | 7,803           | 27,583          | 17,572         | 92,153        | 159,031 |
| In-Custody     | 13%            | 13%             | 12%             | 12%            | 15%           | 14%     |
| Out-of-Custody | 80%            | 81%             | 85%             | 86%            | 83%           | 83%     |
| Central East   | 1,951          | 1,178           | 4,399           | 2,788          | 16,098        | 26,414  |
| Central West   | 4,450          | 2,292           | 6,525           | 3,718          | 18,201        | 35,186  |
| East           | 1,504          | 941             | 3,505           | 1,900          | 10,323        | 18,173  |
| North East     | 828            | 497             | 2,114           | 1,803          | 8,880         | 14,122  |
| North West     | 1,024          | 427             | 1,570           | 1,158          | 5,491         | 9,670   |
| Toronto        | 2,306          | 1,316           | 3,973           | 2,544          | 15,625        | 25,764  |
| West           | 1,857          | 1,152           | 5,497           | 3,661          | 17,535        | 29,702  |