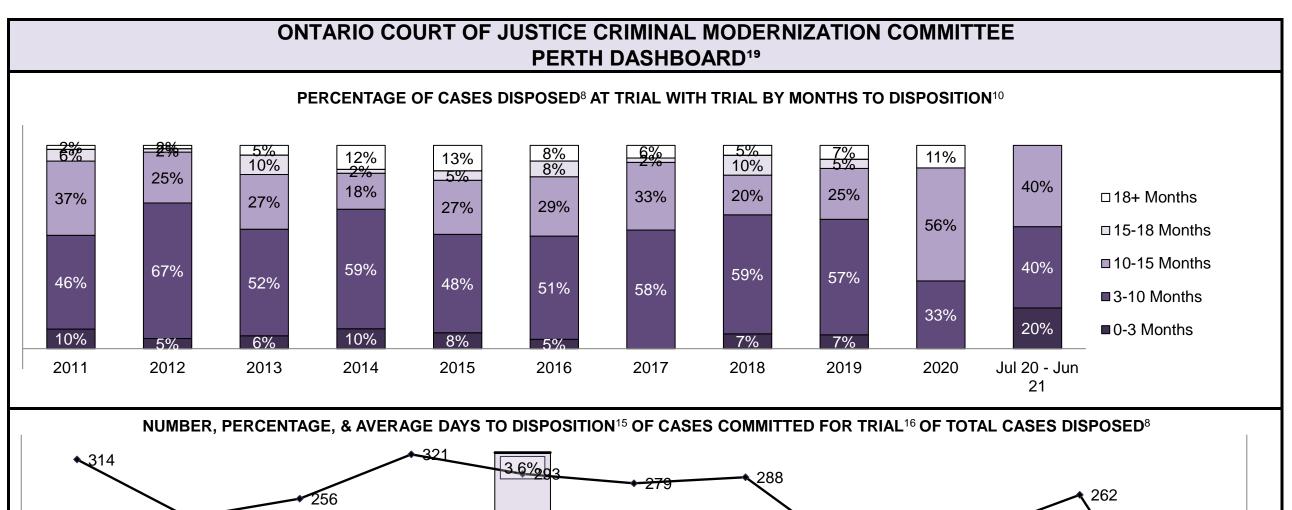

| Cases Disposed <sup>8</sup> by Phase and P | Cases Disposed <sup>8</sup> by Phase and Percentage of In-Custody <sup>11</sup> , Out-of-Custody <sup>12</sup> Cases at Case Disposition |         |         |         |         |         |         |         |         |         |                 |  |  |
|--------------------------------------------|------------------------------------------------------------------------------------------------------------------------------------------|---------|---------|---------|---------|---------|---------|---------|---------|---------|-----------------|--|--|
| Phases                                     | 2011                                                                                                                                     | 2012    | 2013    | 2014    | 2015    | 2016    | 2017    | 2018    | 2019    | 2020    | Jul 20 - Jun 21 |  |  |
| At Trial With Trial                        | 12,913                                                                                                                                   | 12,507  | 11,635  | 10,711  | 9,759   | 9,325   | 9,209   | 8,399   | 8,353   | 4,381   | 5,389           |  |  |
| In-Custody                                 | 15%                                                                                                                                      | 17%     | 16%     | 15%     | 15%     | 14%     | 14%     | 12%     | 14%     | 18%     | 19%             |  |  |
| Out-of-Custody                             | 85%                                                                                                                                      | 83%     | 84%     | 85%     | 85%     | 86%     | 86%     | 88%     | 86%     | 82%     | 81%             |  |  |
| At Trial Without Trial                     | 31,139                                                                                                                                   | 27,205  | 25,048  | 22,226  | 19,582  | 18,371  | 17,471  | 16,029  | 16,029  | 9,075   | 9,821           |  |  |
| In-Custody                                 | 14%                                                                                                                                      | 15%     | 15%     | 14%     | 14%     | 14%     | 14%     | 13%     | 14%     | 15%     | 16%             |  |  |
| Out-of-Custody                             | 86%                                                                                                                                      | 85%     | 85%     | 86%     | 86%     | 86%     | 86%     | 87%     | 86%     | 85%     | 84%             |  |  |
| Before Trial                               | 212,794                                                                                                                                  | 207,335 | 194,998 | 177,161 | 175,908 | 179,464 | 187,457 | 187,060 | 196,166 | 137,018 | 166,107         |  |  |
| In-Custody                                 | 22%                                                                                                                                      | 23%     | 23%     | 22%     | 23%     | 23%     | 22%     | 20%     | 21%     | 21%     | 17%             |  |  |
| Out-of-Custody                             | 78%                                                                                                                                      | 77%     | 77%     | 78%     | 77%     | 77%     | 78%     | 80%     | 79%     | 79%     | 83%             |  |  |

### PERCENTAGE OF CASES DISPOSED<sup>8</sup> BY PHASE FOR CASES SET FOR TRIAL<sup>13</sup>

| Percentage of Cases Disposed <sup>8</sup> At Trial Without Trial (Collapse Rate At Trial <sup>2</sup> ) by Offence Group At Disposition |      |      |      |      |      |      |      |      |      |      |                 |  |
|-----------------------------------------------------------------------------------------------------------------------------------------|------|------|------|------|------|------|------|------|------|------|-----------------|--|
| Offence Group at Disposition <sup>14</sup>                                                                                              | 2011 | 2012 | 2013 | 2014 | 2015 | 2016 | 2017 | 2018 | 2019 | 2020 | Jul 20 - Jun 21 |  |
| Crimes Against The Person                                                                                                               | 38%  | 36%  | 36%  | 35%  | 33%  | 34%  | 34%  | 33%  | 36%  | 37%  | 38%             |  |
| Crimes Against Property                                                                                                                 | 12%  | 11%  | 12%  | 13%  | 11%  | 12%  | 11%  | 9%   | 10%  | 9%   | 8%              |  |
| Administration of Justice                                                                                                               | 11%  | 10%  | 11%  | 10%  | 11%  | 11%  | 8%   | 10%  | 11%  | 11%  | 9%              |  |
| Other Criminal Code                                                                                                                     | 5%   | 6%   | 6%   | 5%   | 6%   | 5%   | 6%   | 7%   | 6%   | 7%   | 8%              |  |
| Criminal Code Traffic                                                                                                                   | 24%  | 25%  | 25%  | 27%  | 26%  | 27%  | 31%  | 31%  | 26%  | 25%  | 25%             |  |
| Federal Statute                                                                                                                         | 10%  | 11%  | 10%  | 11%  | 12%  | 11%  | 11%  | 10%  | 10%  | 11%  | 12%             |  |
| Total                                                                                                                                   | 100% | 100% | 100% | 100% | 100% | 100% | 100% | 100% | 100% | 100% | 100%            |  |