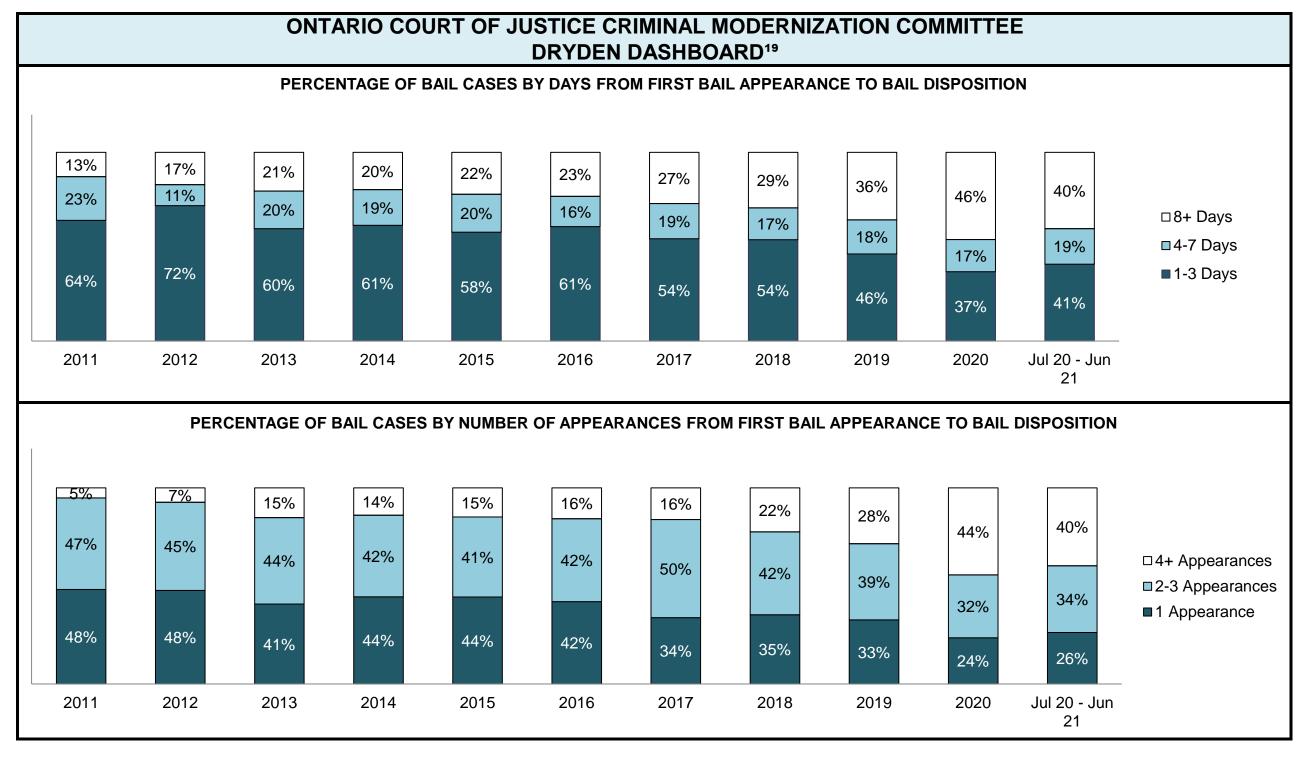

228  | 185  | 176  | 199  | 256  | 291  | 386  | 443  | 826  | 702             |  |  |
| Crimes Against Property                     | 115  | 91   | 80   | 80   | 86   | 90   | 115  | 154  | 159  | 282  | 178             |  |  |
| Administration of Justice                   | 109  | 95   | 93   | 93   | 101  | 126  | 182  | 256  | 305  | 571  | 418             |  |  |
| Other Criminal Code                         | 37   | 23   | 21   | 20   | 24   | 24   | 23   | 34   | 55   | 103  | 100             |  |  |
| Criminal Code Traffic                       | 34   | 37   | 33   | 48   | 40   | 46   | 43   | 60   | 85   | 171  | 142             |  |  |
| Federal Statute                             | 90   | 52   | 50   | 48   | 39   | 44   | 50   | 86   | 71   | 160  | 111             |  |  |





#### **ONTARIO COURT OF JUSTICE CRIMINAL MODERNIZATION COMMITTEE** DRYDEN DASHBOARD<sup>19</sup> PERCENTAGE OF DISPOSED CASES<sup>8</sup> BY MONTHS TO DISPOSITION<sup>10</sup> 3% 3% 9% 3% 9% 5% 2% 6% 1% 3% 8% 5% <del>98/8</del> **1**% <del>0%</del> 2% 3% 5% <del>2</del>% □ 18+ Months <del>0%</del> 2% □ 15-18 Months <del>0%</del> 2% ■ 10-15 Months ■3-10 Months ■0-3 Months 39% 39% 35% 34% 34% 32% 32% 31% 31% 30% 27% 62% 54% 66% 66% 70% 67% 63% 63% 46% 54% 54% 2015 2016 2019 Jul 20 - Jun 21 2011 2012 2013 2014 2017 2018 2020

### ONTARIO COURT OF JUSTICE CRIMINAL MODERNIZATION COMMITTEE DRYDEN DASHBOARD<sup>19</sup>



| cases Disposed <sup>8</sup> by Phase and Percentage of In-Custody <sup>11</sup> , Out-of-Custody <sup>12</sup> Cases at Case Disposition |       |       |       |       |