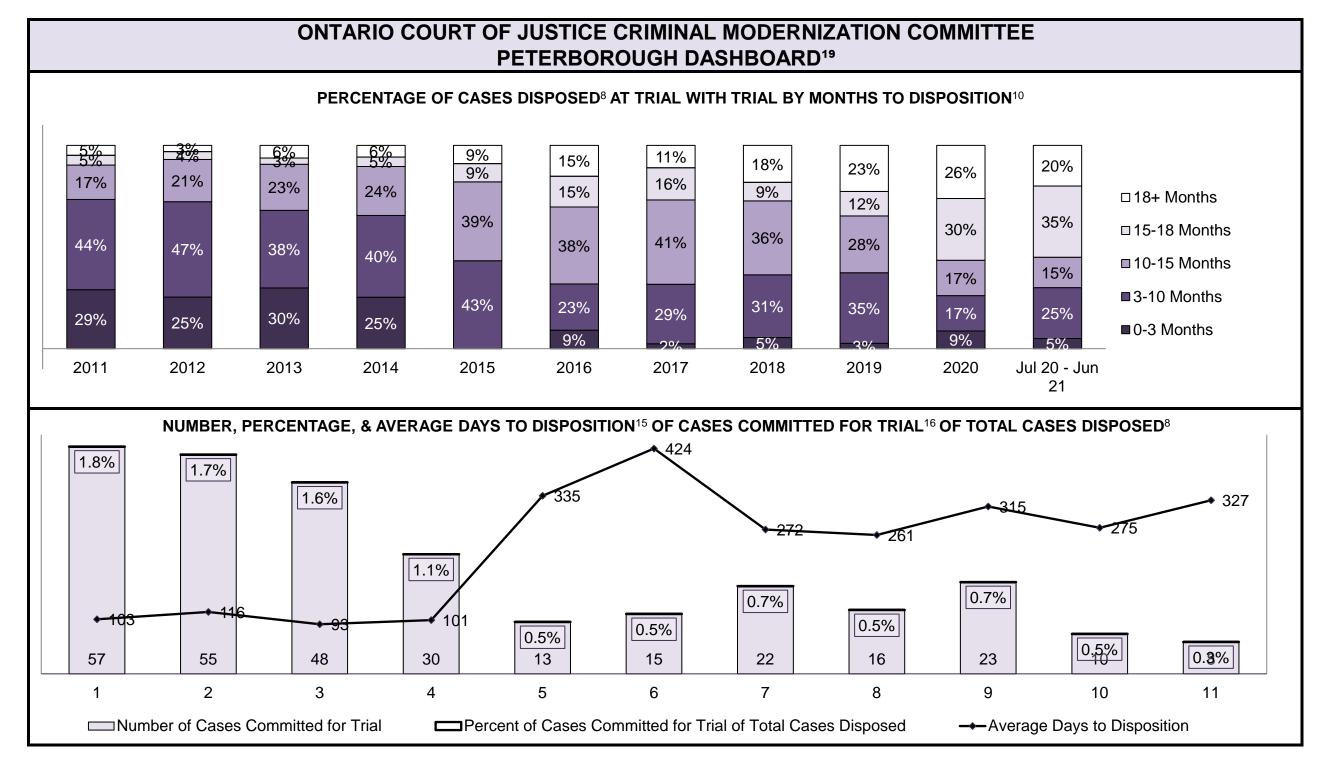

### PERCENTAGE OF CASES DISPOSED<sup>8</sup> BY PHASE FOR CASES SET FOR TRIAL<sup>13</sup>

| Percentage of Cases Disposed <sup>8</sup> At Trial Without Trial (Collapse Rate At Trial <sup>2</sup> ) by Offence Group At Disposition |      |      |      |      |      |      |      |      |      |      |                 |  |
|-----------------------------------------------------------------------------------------------------------------------------------------|------|------|------|------|------|------|------|------|------|------|-----------------|--|
| Offence Group at Disposition <sup>14</sup>                                                                                              | 2011 | 2012 | 2013 | 2014 | 2015 | 2016 | 2017 | 2018 | 2019 | 2020 | Jul 20 - Jun 21 |  |
| Crimes Against The Person                                                                                                               | 38%  | 36%  | 36%  | 35%  | 33%  | 34%  | 34%  | 33%  | 36%  | 37%  | 38%             |  |
| Crimes Against Property                                                                                                                 | 12%  | 11%  | 12%  | 13%  | 11%  | 12%  | 11%  | 9%   | 10%  | 9%   | 8%              |  |
| Administration of Justice                                                                                                               | 11%  | 10%  | 11%  | 10%  | 11%  | 11%  | 8%   | 10%  | 11%  | 11%  | 9%              |  |
| Other Criminal Code                                                                                                                     | 5%   | 6%   | 6%   | 5%   | 6%   | 5%   | 6%   | 7%   | 6%   | 7%   | 8%              |  |
| Criminal Code Traffic                                                                                                                   | 24%  | 25%  | 25%  | 27%  | 26%  | 27%  | 31%  | 31%  | 26%  | 25%  | 25%             |  |
| Federal Statute                                                                                                                         | 10%  | 11%  | 10%  | 11%  | 12%  | 11%  | 11%  | 10%  | 10%  | 11%  | 12%             |  |
| Total                                                                                                                                   | 100% | 100% | 100% | 100% | 100% | 100% | 100% | 100% | 100% | 100% | 100%            |  |