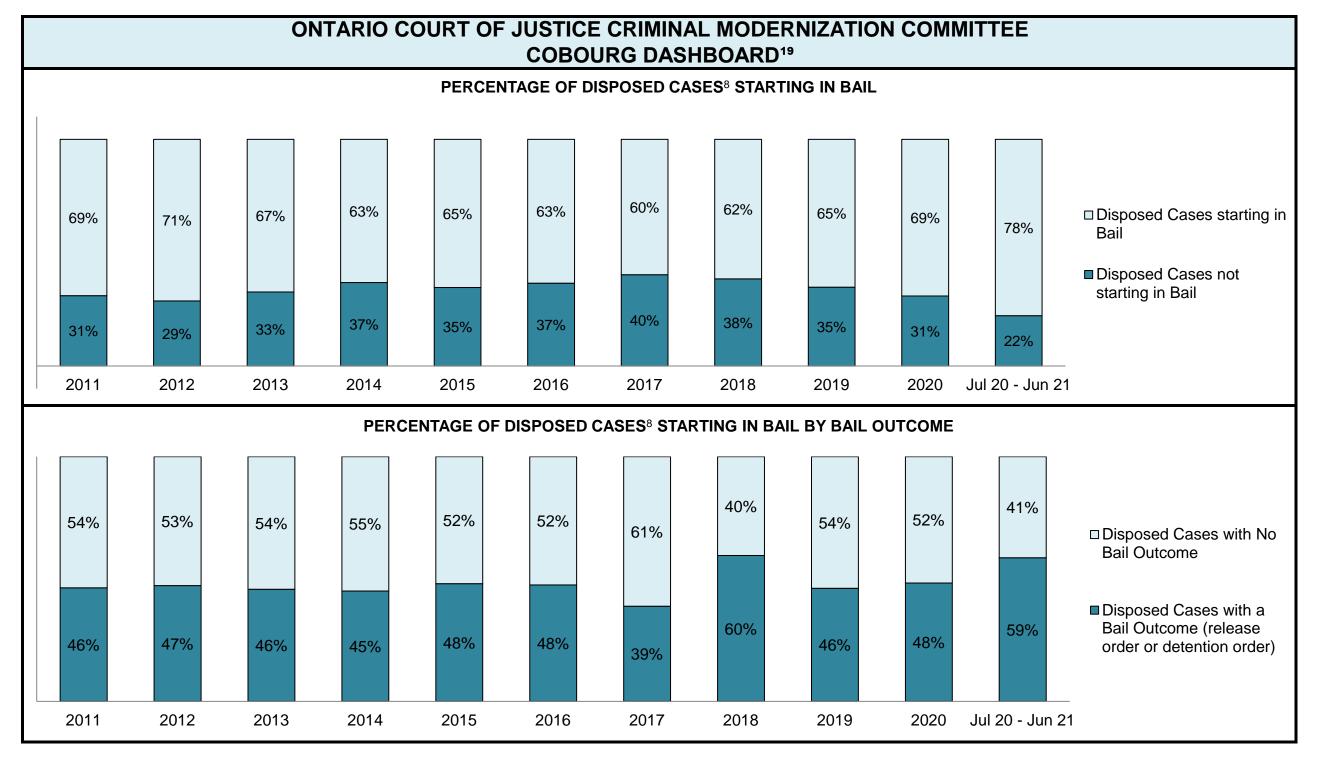

|                                                    | Kov I                                          | Metric                                | Jul 20  | - Jun 21           | 2014 Baseline                                | Change from 2014 Regional                                             |  |
|----------------------------------------------------|------------------------------------------------|---------------------------------------|---------|--------------------|----------------------------------------------|-----------------------------------------------------------------------|--|
|                                                    | Key i                                          | vieti iC                              | Percent | Cases <sup>1</sup> | Regional Median*                             | Median                                                                |  |
|                                                    | Disposed cases that be                         | gan in the Bail Phase                 | 26.9%   | 9,299              | 32.5%                                        | -5.6%                                                                 |  |
|                                                    | Bail cases with a bail                         | Total                                 | 65.1%   | 6,053              | 53.7%                                        | 11.4%                                                                 |  |
|                                                    |                                                | Bail Disposition with 1 appearance    | 57.6%   | 3,489              | 52.5%                                        | 5.1%                                                                  |  |
| Bail                                               | or detention order)                            | Bail Disposition within 1-3 days      | 68.9%   | 4,170              | 72.9%                                        | -4.0%                                                                 |  |
| Dali                                               |                                                | Total                                 | 34.9%   | 3,246              | 46.3%                                        | -11.4%                                                                |  |
|                                                    | Bail cases with no bail disposition but with a | Case disposition in 1-3 appearances   | 20.1%   | 654                | 38.7%                                        | -18.6%                                                                |  |
|                                                    | case disposition                               | Case disposition in 0-3 months        | 60.1%   | 1,950              | 79.1%                                        | -19.0%                                                                |  |
|                                                    | ·                                              | Case disposition rate before trial    | 92.5%   | 3,002              | 92.8%                                        | -0.3%                                                                 |  |
|                                                    |                                                |                                       |         |                    |                                              |                                                                       |  |
|                                                    | Disposition rate (include                      | s bail cases with case dispositions)  | 92.3%   | 31,900             | 88.7%                                        | 3.6%                                                                  |  |
| Before Trial                                       | Disposed within 1-3 app                        | earances (net of bench warrant cases) | 52.4%   | 8,320              | 46.0%                                        | 6.4%                                                                  |  |
|                                                    | Disposed within 0-3 mo                         | nths (net of bench warrant cases)     | 60.9%   | 9,667              | 60.7%                                        | 0.2%                                                                  |  |
|                                                    |                                                |                                       |         |                    |                                              |                                                                       |  |
| Trial                                              | Collapse Rate at Trial <sup>2</sup>            |                                       | 62.7%   | 1,676              | 62.3%                                        | 0.4%                                                                  |  |
|                                                    |                                                |                                       |         |                    |                                              |                                                                       |  |
|                                                    | Cases Pending³ a                               | s of June 30, 2021                    | Percent | Cases <sup>1</sup> | Cases in the Pre-Trial<br>Phase <sup>4</sup> | Cases in the Trial Phase <sup>5</sup> (including preliminary hearing) |  |
|                                                    | 0-8 months                                     |                                       | 60.9%   | 16,098             | 15,901                                       | 197                                                                   |  |
| Ame of All Develler                                | 8-10 months                                    |                                       | 10.6%   | 2,788              | 2,636                                        | 152                                                                   |  |
| Age of All Pending Cases <sup>6</sup> 10-15 months |                                                |                                       | 16.7%   | 4,399              | 3,744                                        | 655                                                                   |  |
| <b>Vases</b>                                       | 15-18 months                                   |                                       | 4.5%    | 1,178              | 818                                          | 360                                                                   |  |
| Over 18 months                                     |                                                |                                       |         | 1,951              | 997                                          | 7 954                                                                 |  |
| Total                                              | 100.0%                                         | 26,414                                | 24,096  | 2,318              |                                              |                                                                       |  |