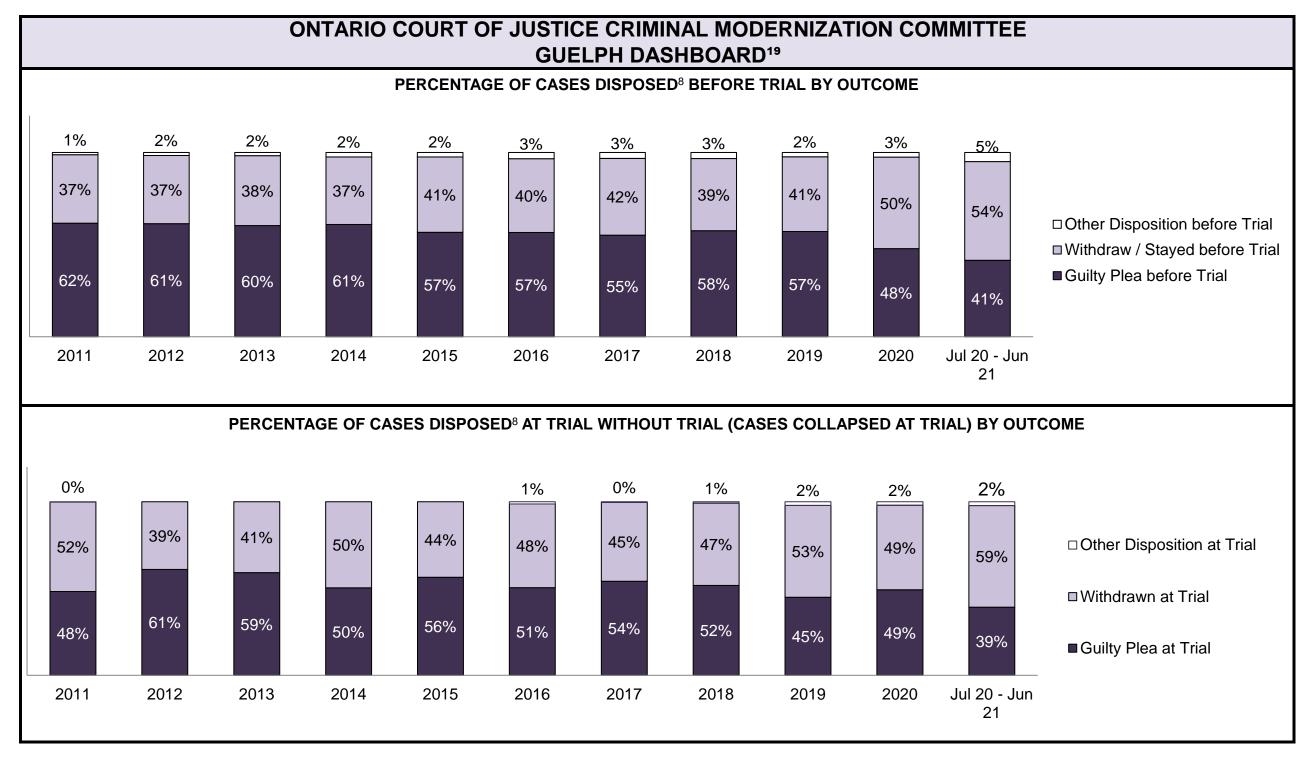

| Cases Disposed <sup>8</sup> by Phase and P | Cases Disposed <sup>8</sup> by Phase and Percentage of In-Custody <sup>11</sup> , Out-of-Custody <sup>12</sup> Cases at Case Disposition |         |         |         |         |         |         |         |         |         |                 |  |  |
|--------------------------------------------|------------------------------------------------------------------------------------------------------------------------------------------|---------|---------|---------|---------|---------|---------|---------|---------|---------|-----------------|--|--|
| Phases                                     | 2011                                                                                                                                     | 2012    | 2013    | 2014    | 2015    | 2016    | 2017    | 2018    | 2019    | 2020    | Jul 20 - Jun 21 |  |  |
| At Trial With Trial                        | 12,913                                                                                                                                   | 12,507  | 11,635  | 10,711  | 9,759   | 9,325   | 9,209   | 8,399   | 8,353   | 4,381   | 5,389           |  |  |
| In-Custody                                 | 15%                                                                                                                                      | 17%     | 16%     | 15%     | 15%     | 14%     | 14%     | 12%     | 14%     | 18%     | 19%             |  |  |
| Out-of-Custody                             | 85%                                                                                                                                      | 83%     | 84%     | 85%     | 85%     | 86%     | 86%     | 88%     | 86%     | 82%     | 81%             |  |  |
| At Trial Without Trial                     | 31,139                                                                                                                                   | 27,205  | 25,048  | 22,226  | 19,582  | 18,371  | 17,471  | 16,029  | 16,029  | 9,075   | 9,821           |  |  |
| In-Custody                                 | 14%                                                                                                                                      | 15%     | 15%     | 14%     | 14%     | 14%     | 14%     | 13%     | 14%     | 15%     | 16%             |  |  |
| Out-of-Custody                             | 86%                                                                                                                                      | 85%     | 85%     | 86%     | 86%     | 86%     | 86%     | 87%     | 86%     | 85%     | 84%             |  |  |
| Before Trial                               | 212,794                                                                                                                                  | 207,335 | 194,998 | 177,161 | 175,908 | 179,464 | 187,457 | 187,060 | 196,166 | 137,018 | 166,107         |  |  |
| In-Custody                                 | 22%                                                                                                                                      | 23%     | 23%     | 22%     | 23%     | 23%     | 22%     | 20%     | 21%     | 21%     | 17%             |  |  |
| Out-of-Custody                             | 78%                                                                                                                                      | 77%     | 77%     | 78%     | 77%     | 77%     | 78%     | 80%     | 79%     | 79%     | 83%             |  |  |