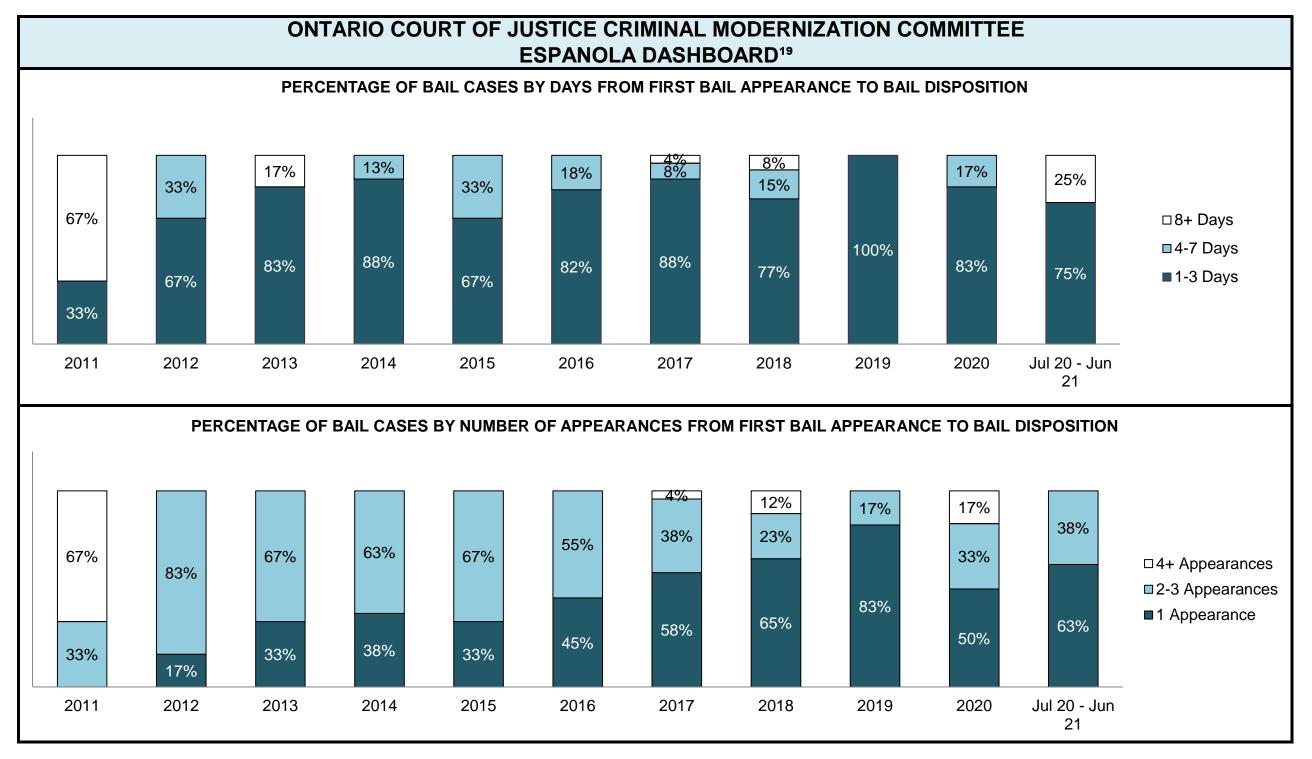

|                                                    | Kov I                                          | Metric                                | Jul 20  | - Jun 21           | 2014 Baseline                                | Change from 2014 Regional                                             |  |
|----------------------------------------------------|------------------------------------------------|---------------------------------------|---------|--------------------|----------------------------------------------|-----------------------------------------------------------------------|--|
|                                                    | Key i                                          | vieti iC                              | Percent | Cases <sup>1</sup> | Regional Median*                             | Median                                                                |  |
|                                                    | Disposed cases that be                         | gan in the Bail Phase                 | 26.9%   | 9,299              | 32.5%                                        | -5.6%                                                                 |  |
|                                                    | Bail cases with a bail                         | Total                                 | 65.1%   | 6,053              | 53.7%                                        | 11.4%                                                                 |  |
|                                                    |                                                | Bail Disposition with 1 appearance    | 57.6%   | 3,489              | 52.5%                                        | 5.1%                                                                  |  |
| Bail                                               | or detention order)                            | Bail Disposition within 1-3 days      | 68.9%   | 4,170              | 72.9%                                        | -4.0%                                                                 |  |
| Dali                                               |                                                | Total                                 | 34.9%   | 3,246              | 46.3%                                        | -11.4%                                                                |  |
|                                                    | Bail cases with no bail disposition but with a | Case disposition in 1-3 appearances   | 20.1%   | 654                | 38.7%                                        | -18.6%                                                                |  |
|                                                    | case disposition                               | Case disposition in 0-3 months        | 60.1%   | 1,950              | 79.1%                                        | -19.0%                                                                |  |
|                                                    | ·                                              | Case disposition rate before trial    | 92.5%   | 3,002              | 92.8%                                        | -0.3%                                                                 |  |
|                                                    |                                                |                                       |         |                    |                                              |                                                                       |  |
|                                                    | Disposition rate (include                      | s bail cases with case dispositions)  | 92.3%   | 31,900             | 88.7%                                        | 3.6%                                                                  |  |
| Before Trial                                       | Disposed within 1-3 app                        | earances (net of bench warrant cases) | 52.4%   | 8,320              | 46.0%                                        | 6.4%                                                                  |  |
|                                                    | Disposed within 0-3 mo                         | nths (net of bench warrant cases)     | 60.9%   | 9,667              | 60.7%                                        | 0.2%                                                                  |  |
|                                                    |                                                |                                       |         |                    |                                              |                                                                       |  |
| Trial                                              | Collapse Rate at Trial <sup>2</sup>            |                                       | 62.7%   | 1,676              | 62.3%                                        | 0.4%                                                                  |  |
|                                                    |                                                |                                       |         |                    |                                              |                                                                       |  |
|                                                    | Cases Pending³ a                               | s of June 30, 2021                    | Percent | Cases <sup>1</sup> | Cases in the Pre-Trial<br>Phase <sup>4</sup> | Cases in the Trial Phase <sup>5</sup> (including preliminary hearing) |  |
|                                                    | 0-8 months                                     |                                       | 60.9%   | 16,098             | 15,901                                       | 197                                                                   |  |
| Ame of All Develler                                | 8-10 months                                    |                                       | 10.6%   | 2,788              | 2,636                                        | 152                                                                   |  |
| Age of All Pending Cases <sup>6</sup> 10-15 months |                                                |                                       | 16.7%   | 4,399              | 3,744                                        | 655                                                                   |  |
| <b>Vases</b>                                       | 15-18 months                                   |                                       | 4.5%    | 1,178              | 818                                          | 360                                                                   |  |
| Over 18 months                                     |                                                |                                       |         | 1,951              | 997                                          | 7 954                                                                 |  |
| Total                                              | 100.0%                                         | 26,414                                | 24,096  | 2,318              |                                              |                                                                       |  |