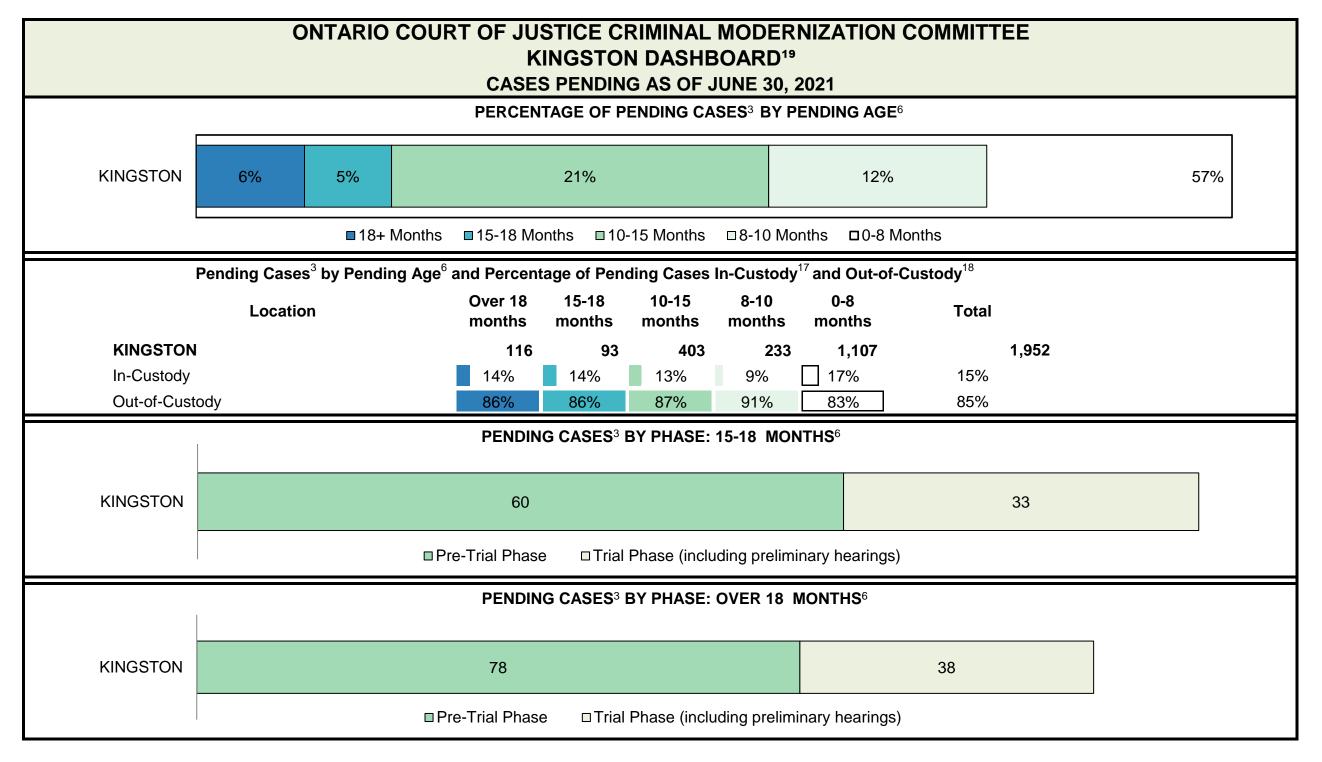

CASES PENDING AS OF JUNE 30, 2021

| Pending Cases <sup>3</sup> | by Pending Age <sup>6</sup> and | <b>Percentage of Pending Cases</b> | In-Custody <sup>17</sup> and Out-of-Custody <sup>18</sup> |
|----------------------------|---------------------------------|------------------------------------|-----------------------------------------------------------|
|----------------------------|---------------------------------|------------------------------------|-----------------------------------------------------------|

| Location       | Over 18 months | 15-18<br>months | 10-15<br>months | 8-10<br>months | 0-8<br>months | Total   |
|----------------|----------------|-----------------|-----------------|----------------|---------------|---------|
| PROVINCIAL     | 13,920         | 7,803           | 27,583          | 17,572         | 92,153        | 159,031 |
| In-Custody     | 13%            | 13%             | 12%             | 12%            | 15%           | 14%     |
| Out-of-Custody | 80%            | 81%             | 85%             | 86%            | 83%           | 83%     |
| Central East   | 1,951          | 1,178           | 4,399           | 2,788          | 16,098        | 26,414  |
| Central West   | 4,450          | 2,292           | 6,525           | 3,718          | 18,201        | 35,186  |
| East           | 1,504          | 941             | 3,505           | 1,900          | 10,323        | 18,173  |
| North East     | 828            | 497             | 2,114           | 1,803          | 8,880         | 14,122  |
| North West     | 1,024          | 427             | 1,570           | 1,158          | 5,491         | 9,670   |
| Toronto        | 2,306          | 1,316           | 3,973           | 2,544          | 15,625        | 25,764  |
| West           | 1,857          | 1,152           | 5,497           | 3,661          | 17,535        | 29,702  |