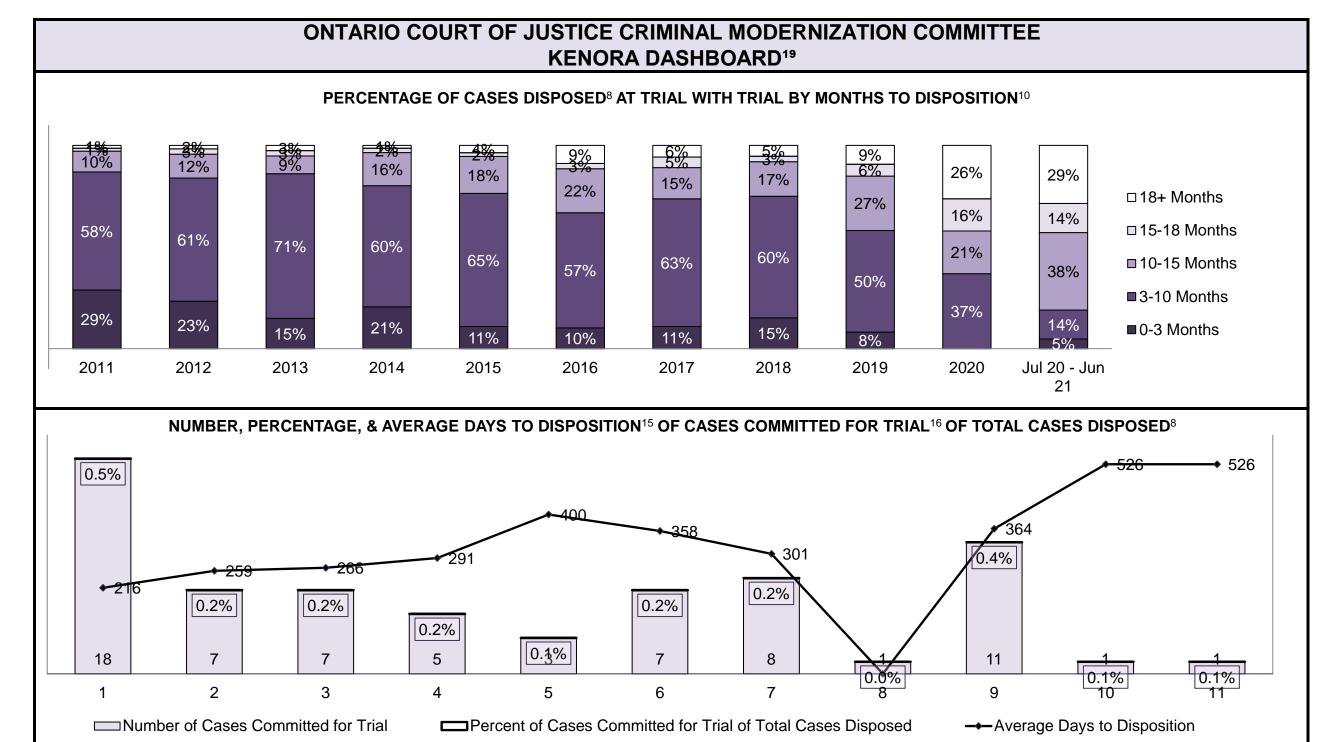

### PERCENTAGE OF CASES DISPOSED<sup>8</sup> BY PHASE FOR CASES SET FOR TRIAL<sup>13</sup>

| Percentage of Cases Disposed <sup>8</sup> At Trial Without Trial (Collapse Rate At Trial <sup>2</sup> ) by Offence Group At Disposition |      |      |      |      |      |      |      |      |      |      |                 |  |
|-----------------------------------------------------------------------------------------------------------------------------------------|------|------|------|------|------|------|------|------|------|------|-----------------|--|
| Offence Group at Disposition <sup>14</sup>                                                                                              | 2011 | 2012 | 2013 | 2014 | 2015 | 2016 | 2017 | 2018 | 2019 | 2020 | Jul 20 - Jun 21 |  |
| Crimes Against The Person                                                                                                               | 38%  | 36%  | 36%  | 35%  | 33%  | 34%  | 34%  | 33%  | 36%  | 37%  | 38%             |  |
| Crimes Against Property                                                                                                                 | 12%  | 11%  | 12%  | 13%  | 11%  | 12%  | 11%  | 9%   | 10%  | 9%   | 8%              |  |
| Administration of Justice                                                                                                               | 11%  | 10%  | 11%  | 10%  | 11%  | 11%  | 8%   | 10%  | 11%  | 11%  | 9%              |  |
| Other Criminal Code                                                                                                                     | 5%   | 6%   | 6%   | 5%   | 6%   | 5%   | 6%   | 7%   | 6%   | 7%   | 8%              |  |
| Criminal Code Traffic                                                                                                                   | 24%  | 25%  | 25%  | 27%  | 26%  | 27%  | 31%  | 31%  | 26%  | 25%  | 25%             |  |
| Federal Statute                                                                                                                         | 10%  | 11%  | 10%  | 11%  | 12%  | 11%  | 11%  | 10%  | 10%  | 11%  | 12%             |  |
| Total                                                                                                                                   | 100% | 100% | 100% | 100% | 100% | 100% | 100% | 100% | 100% | 100% | 100%            |  |