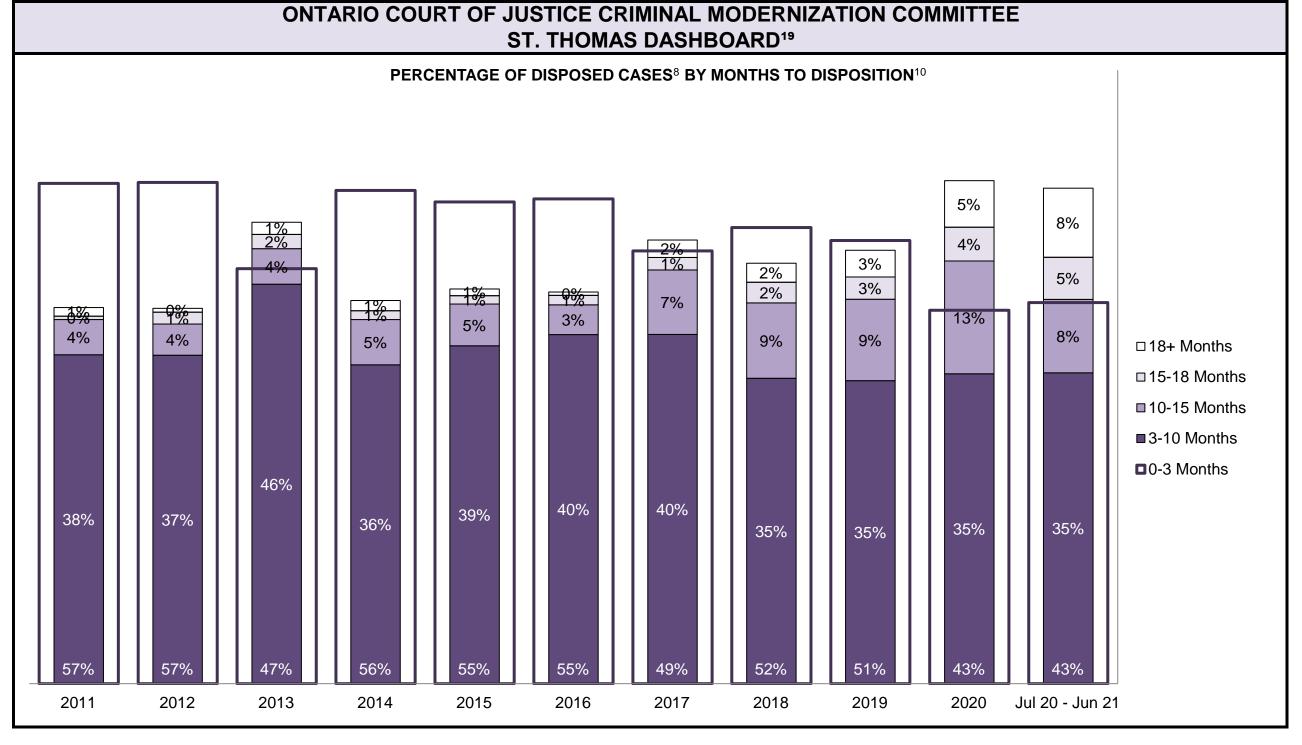

|                                                    | Kov I                                          | Metric                                | Jul 20  | - Jun 21           | 2014 Baseline                                | Change from 2014 Regional                                             |  |
|----------------------------------------------------|------------------------------------------------|---------------------------------------|---------|--------------------|----------------------------------------------|-----------------------------------------------------------------------|--|
|                                                    | Key i                                          | vieti iC                              | Percent | Cases <sup>1</sup> | Regional Median*                             | Median                                                                |  |
|                                                    | Disposed cases that be                         | gan in the Bail Phase                 | 26.9%   | 9,299              | 32.5%                                        | -5.6%                                                                 |  |
|                                                    | Bail cases with a bail                         | Total                                 | 65.1%   | 6,053              | 53.7%                                        | 11.4%                                                                 |  |
|                                                    |                                                | Bail Disposition with 1 appearance    | 57.6%   | 3,489              | 52.5%                                        | 5.1%                                                                  |  |
| Bail                                               | or detention order)                            | Bail Disposition within 1-3 days      | 68.9%   | 4,170              | 72.9%                                        | -4.0%                                                                 |  |
| Dali                                               |                                                | Total                                 | 34.9%   | 3,246              | 46.3%                                        | -11.4%                                                                |  |
|                                                    | Bail cases with no bail disposition but with a | Case disposition in 1-3 appearances   | 20.1%   | 654                | 38.7%                                        | -18.6%                                                                |  |
|                                                    | case disposition                               | Case disposition in 0-3 months        | 60.1%   | 1,950              | 79.1%                                        | -19.0%                                                                |  |
|                                                    | ·                                              | Case disposition rate before trial    | 92.5%   | 3,002              | 92.8%                                        | -0.3%                                                                 |  |
|                                                    |                                                |                                       |         |                    |                                              |                                                                       |  |
|                                                    | Disposition rate (include                      | s bail cases with case dispositions)  | 92.3%   | 31,900             | 88.7%                                        | 3.6%                                                                  |  |
| Before Trial                                       | Disposed within 1-3 app                        | earances (net of bench warrant cases) | 52.4%   | 8,320              | 46.0%                                        | 6.4%                                                                  |  |
|                                                    | Disposed within 0-3 mo                         | nths (net of bench warrant cases)     | 60.9%   | 9,667              | 60.7%                                        | 0.2%                                                                  |  |
|                                                    |                                                |                                       |         |                    |                                              |                                                                       |  |
| Trial                                              | Collapse Rate at Trial <sup>2</sup>            |                                       | 62.7%   | 1,676              | 62.3%                                        | 0.4%                                                                  |  |
|                                                    |                                                |                                       |         |                    |                                              |                                                                       |  |
|                                                    | Cases Pending³ a                               | s of June 30, 2021                    | Percent | Cases <sup>1</sup> | Cases in the Pre-Trial<br>Phase <sup>4</sup> | Cases in the Trial Phase <sup>5</sup> (including preliminary hearing) |  |
|                                                    | 0-8 months                                     |                                       | 60.9%   | 16,098             | 15,901                                       | 197                                                                   |  |
| Ame of All Develler                                | 8-10 months                                    |                                       | 10.6%   | 2,788              | 2,636                                        | 152                                                                   |  |
| Age of All Pending Cases <sup>6</sup> 10-15 months |                                                |                                       | 16.7%   | 4,399              | 3,744                                        | 655                                                                   |  |
| <b>Vases</b>                                       | 15-18 months                                   |                                       | 4.5%    | 1,178              | 818                                          | 360                                                                   |  |
| Over 18 months                                     |                                                |                                       |         | 1,951              | 997                                          | 7 954                                                                 |  |
| Total                                              | 100.0%                                         | 26,414                                | 24,096  | 2,318              |                                              |                                                                       |  |