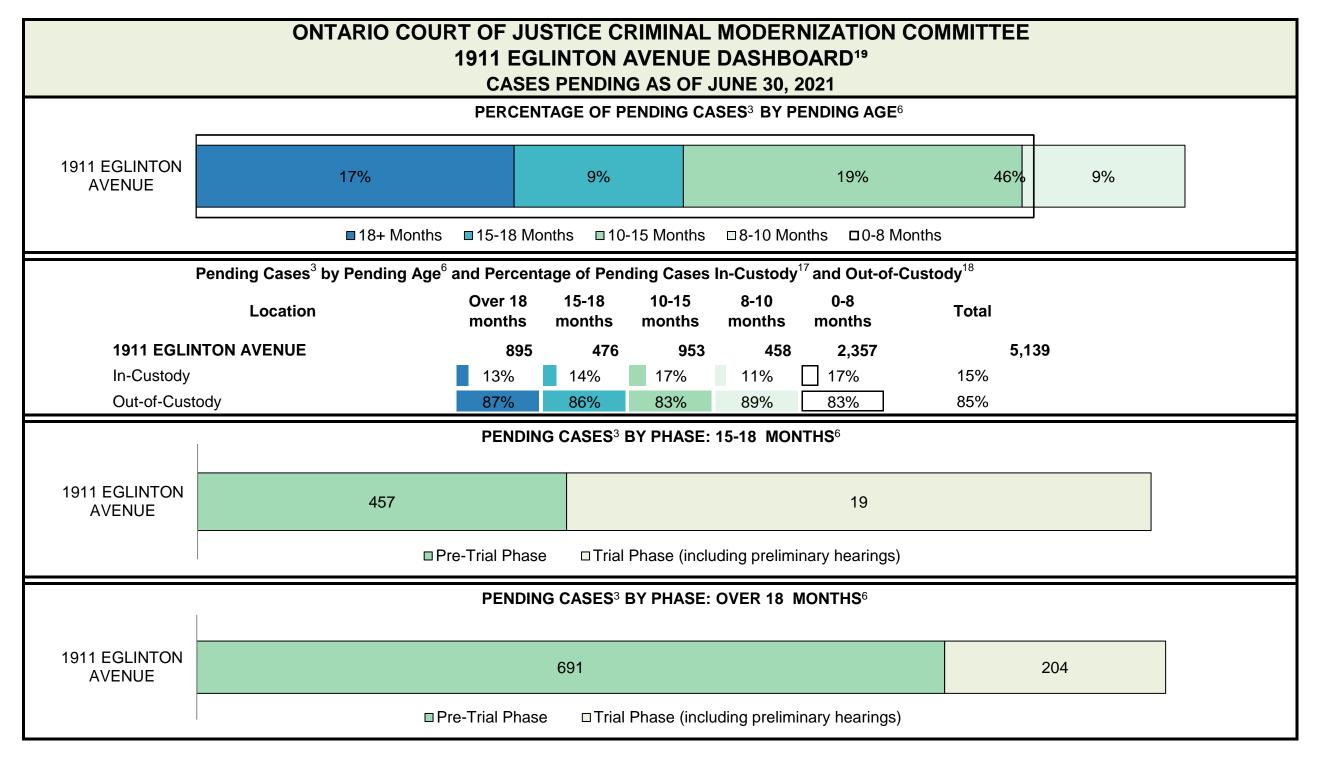

CASES PENDING AS OF JUNE 30, 2021

| Pending Cases <sup>3</sup> | by Pending Age <sup>6</sup> and | <b>Percentage of Pending Cases</b> | In-Custody <sup>17</sup> and Out-of-Custody <sup>18</sup> |
|----------------------------|---------------------------------|------------------------------------|-----------------------------------------------------------|
|----------------------------|---------------------------------|------------------------------------|-----------------------------------------------------------|

| Location       | Over 18 months | 15-18<br>months | 10-15<br>months | 8-10<br>months | 0-8<br>months | Total   |
|----------------|----------------|-----------------|-----------------|----------------|---------------|---------|
| PROVINCIAL     | 13,920         | 7,803           | 27,583          | 17,572         | 92,153        | 159,031 |
| In-Custody     | 13%            | 13%             | 12%             | 12%            | 15%           | 14%     |
| Out-of-Custody | 80%            | 81%             | 85%             | 86%            | 83%           | 83%     |
| Central East   | 1,951          | 1,178           | 4,399           | 2,788          | 16,098        | 26,414  |
| Central West   | 4,450          | 2,292           | 6,525           | 3,718          | 18,201        | 35,186  |
| East           | 1,504          | 941             | 3,505           | 1,900          | 10,323        | 18,173  |
| North East     | 828            | 497             | 2,114           | 1,803          | 8,880         | 14,122  |
| North West     | 1,024          | 427             | 1,570           | 1,158          | 5,491         | 9,670   |
| Toronto        | 2,306          | 1,316           | 3,973           | 2,544          | 15,625        | 25,764  |
| West           | 1,857          | 1,152           | 5,497           | 3,661          | 17,535        | 29,702  |