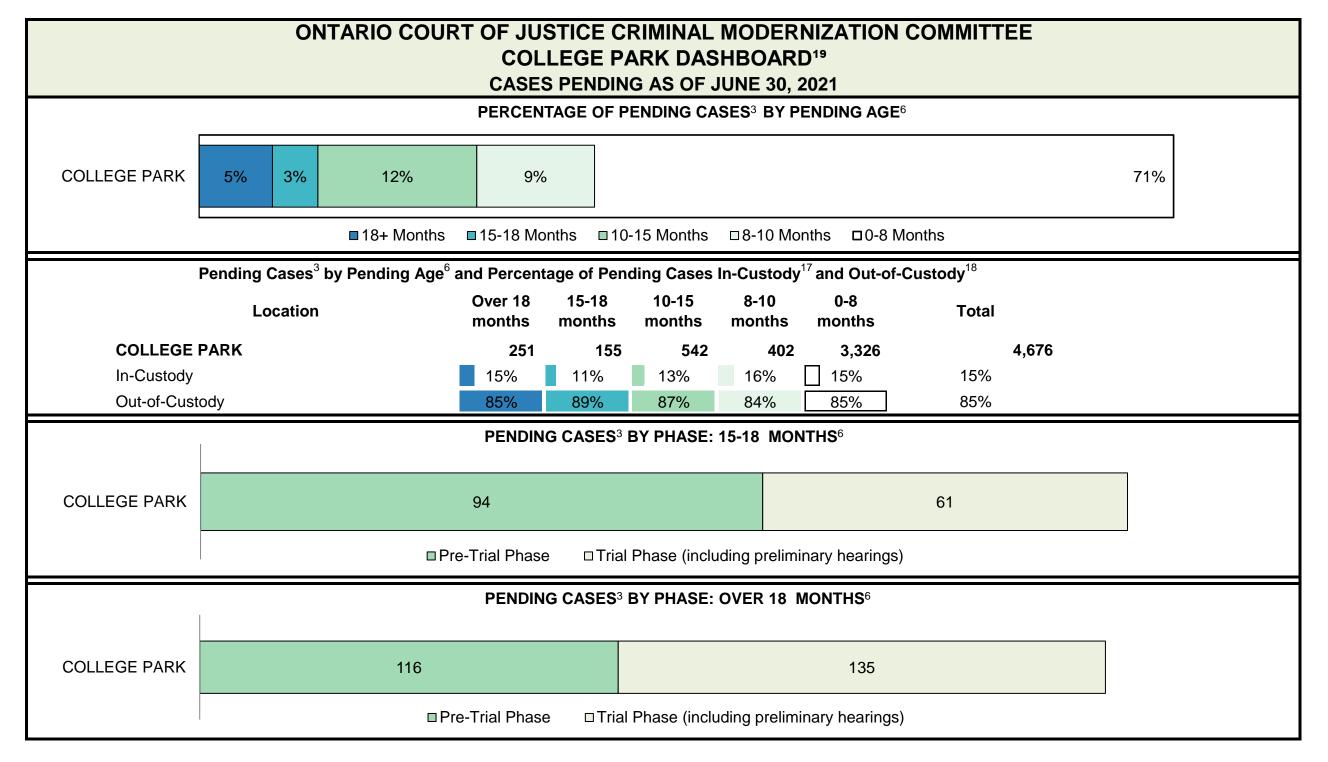

CASES PENDING AS OF JUNE 30, 2021

| Pending Cases <sup>3</sup> | by Pending Age <sup>6</sup> and | <b>Percentage of Pending Cases</b> | In-Custody <sup>17</sup> and Out-of-Custody <sup>18</sup> |
|----------------------------|---------------------------------|------------------------------------|-----------------------------------------------------------|
|----------------------------|---------------------------------|------------------------------------|-----------------------------------------------------------|

| Location       | Over 18 months | 15-18<br>months | 10-15<br>months | 8-10<br>months | 0-8<br>months | Total   |
|----------------|----------------|-----------------|-----------------|----------------|---------------|---------|
| PROVINCIAL     | 13,920         | 7,803           | 27,583          | 17,572         | 92,153        | 159,031 |
| In-Custody     | 13%            | 13%             | 12%             | 12%            | 15%           | 14%     |
| Out-of-Custody | 80%            | 81%             | 85%             | 86%            | 83%           | 83%     |
| Central East   | 1,951          | 1,178           | 4,399           | 2,788          | 16,098        | 26,414  |
| Central West   | 4,450          | 2,292           | 6,525           | 3,718          | 18,201        | 35,186  |
| East           | 1,504          | 941             | 3,505           | 1,900          | 10,323        | 18,173  |
| North East     | 828            | 497             | 2,114           | 1,803          | 8,880         | 14,122  |
| North West     | 1,024          | 427             | 1,570           | 1,158          | 5,491         | 9,670   |
| Toronto        | 2,306          | 1,316           | 3,973           | 2,544          | 15,625        | 25,764  |
| West           | 1,857          | 1,152           | 5,497           | 3,661          | 17,535        | 29,702  |