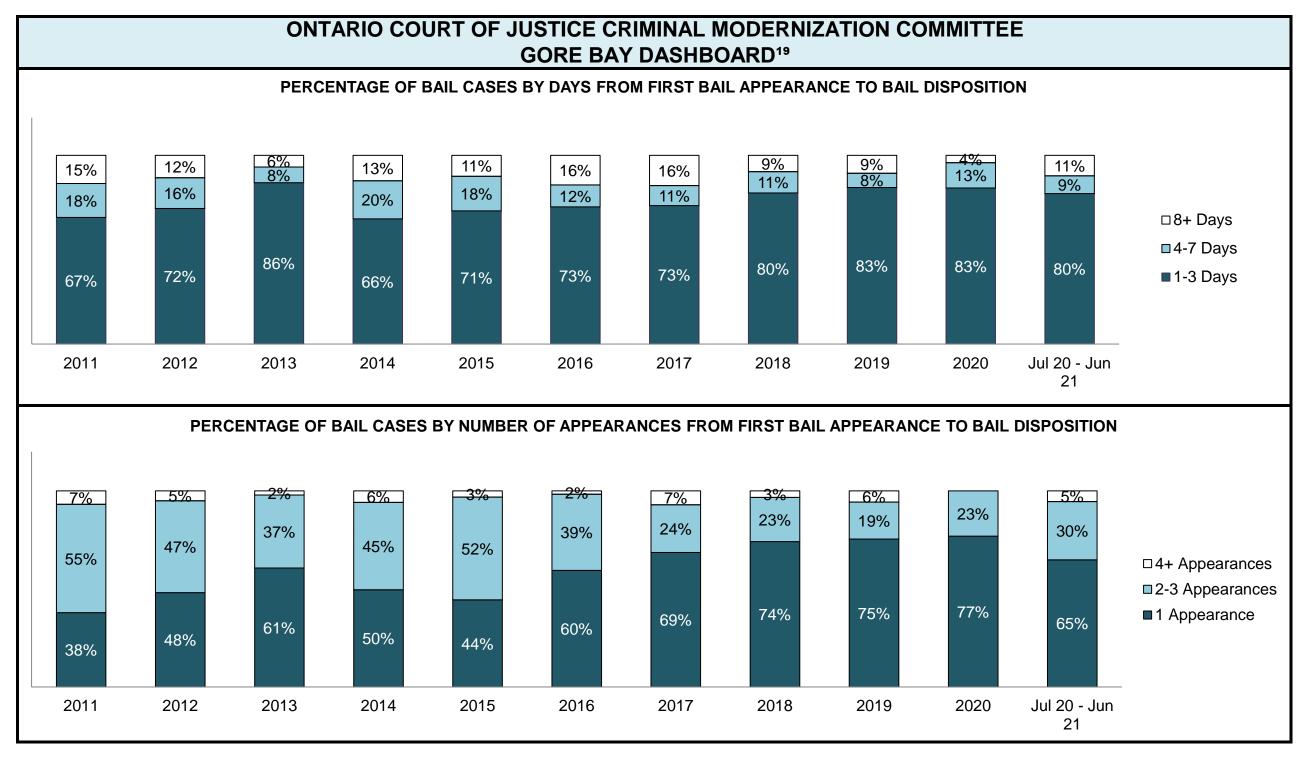

e Person                   | 112  | 92   | 98   | 131  | 134  | 153  | 145  | 131  | 129  | 223  | 206             |
| Crimes Against Property                     | 46   | 32   | 31   | 26   | 40   | 50   | 39   | 35   | 33   | 58   | 38              |
| Administration of Justice                   | 51   | 47   | 48   | 70   | 63   | 71   | 76   | 40   | 56   | 121  | 116             |
| Other Criminal Code                         | 16   | 11   | 4    | 2    | 8    | 9    | 20   | 11   | 11   | 18   | 21              |
| Criminal Code Traffic                       | 42   | 39   | 24   | 26   | 47   | 29   | 24   | 23   | 18   | 75   | 55              |
| Federal Statute                             | 71   | 44   | 39   | 35   | 42   | 39   | 37   | 25   | 19   | 23   | 30              |









| Phases                 | 2011 | 2012 | 2013 | 2014 | 2015 | 2016 | 2017 | 2018 | 2019 | 2020 | Jul 20 - Jun 2 | 21  |
|------------------------|------|------|------|------|------|------|------|------|------|------|----------------|-----|
| At Trial With Trial    | 77   | 46   | 44   | 29   | 46   | 51   | 54   | 46   | 29   | 11   |                | Ç   |
| In-Custody             | 10%  | 9%   | 11%  | 10%  | 17%  | 12%  | 4%   | 4%   | 7%   | 0%   | 0%             |     |
| Out-of-Custody         | 90%  | 91%  | 89%  | 90%  | 83%  | 88%  | 96%  | 96%  | 93%  | 100% | 100%           |     |
| At Trial Without Trial | 98   | 88   | 71   | 89   | 67   | 49   | 80   | 72   | 53   | 15   |                | ζ   |
| In-Custody             | 24%  | 20%  | 13%  | 10%  | 10%  | 10%  | 9%