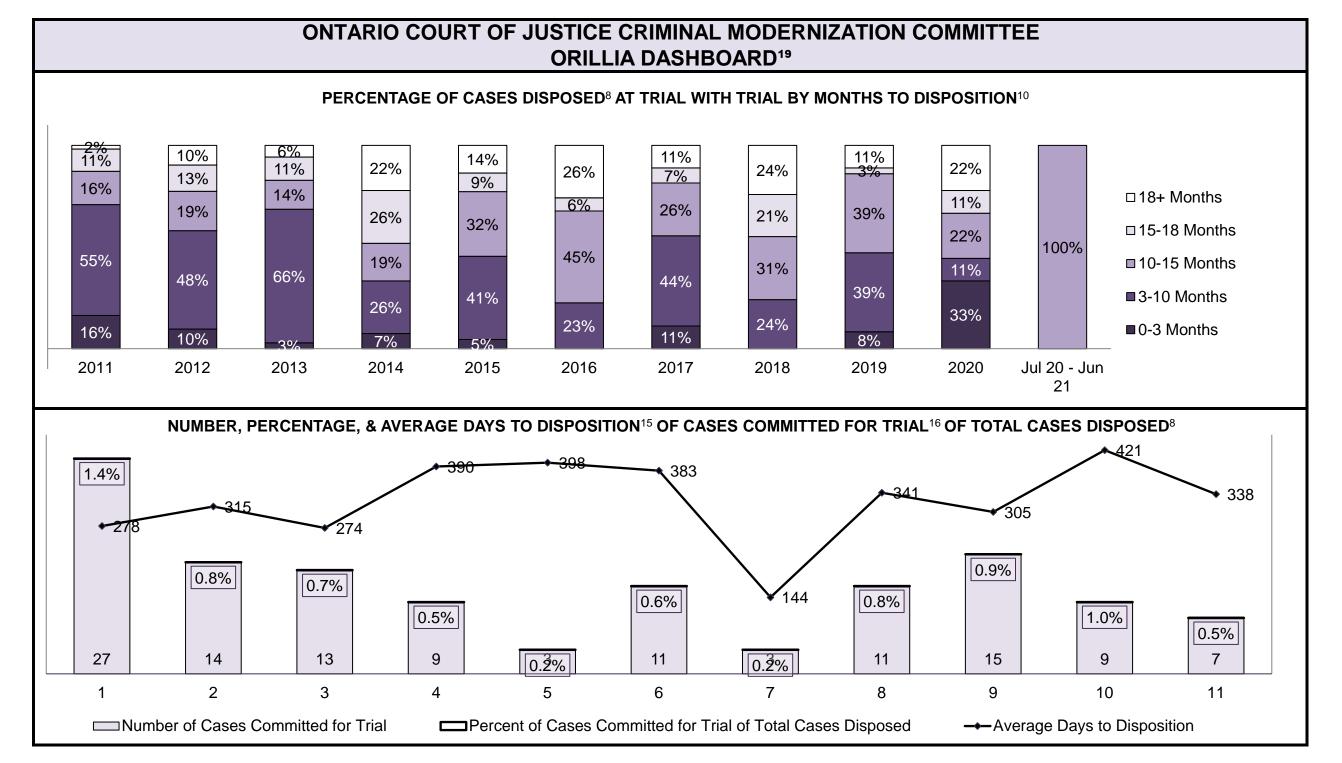

### PERCENTAGE OF CASES DISPOSED<sup>8</sup> BY PHASE FOR CASES SET FOR TRIAL<sup>13</sup>

| Percentage of Cases Disposed <sup>8</sup> At Trial Without Trial (Collapse Rate At Trial <sup>2</sup> ) by Offence Group At Disposition |      |      |      |      |      |      |      |      |      |      |                 |  |
|-----------------------------------------------------------------------------------------------------------------------------------------|------|------|------|------|------|------|------|------|------|------|-----------------|--|
| Offence Group at Disposition <sup>14</sup>                                                                                              | 2011 | 2012 | 2013 | 2014 | 2015 | 2016 | 2017 | 2018 | 2019 | 2020 | Jul 20 - Jun 21 |  |
| Crimes Against The Person                                                                                                               | 38%  | 36%  | 36%  | 35%  | 33%  | 34%  | 34%  | 33%  | 36%  | 37%  | 38%             |  |
| Crimes Against Property                                                                                                                 | 12%  | 11%  | 12%  | 13%  | 11%  | 12%  | 11%  | 9%   | 10%  | 9%   | 8%              |  |
| Administration of Justice                                                                                                               | 11%  | 10%  | 11%  | 10%  | 11%  | 11%  | 8%   | 10%  | 11%  | 11%  | 9%              |  |
| Other Criminal Code                                                                                                                     | 5%   | 6%   | 6%   | 5%   | 6%   | 5%   | 6%   | 7%   | 6%   | 7%   | 8%              |  |
| Criminal Code Traffic                                                                                                                   | 24%  | 25%  | 25%  | 27%  | 26%  | 27%  | 31%  | 31%  | 26%  | 25%  | 25%             |  |
| Federal Statute                                                                                                                         | 10%  | 11%  | 10%  | 11%  | 12%  | 11%  | 11%  | 10%  | 10%  | 11%  | 12%             |  |
| Total                                                                                                                                   | 100% | 100% | 100% | 100% | 100% | 100% | 100% | 100% | 100% | 100% | 100%            |  |