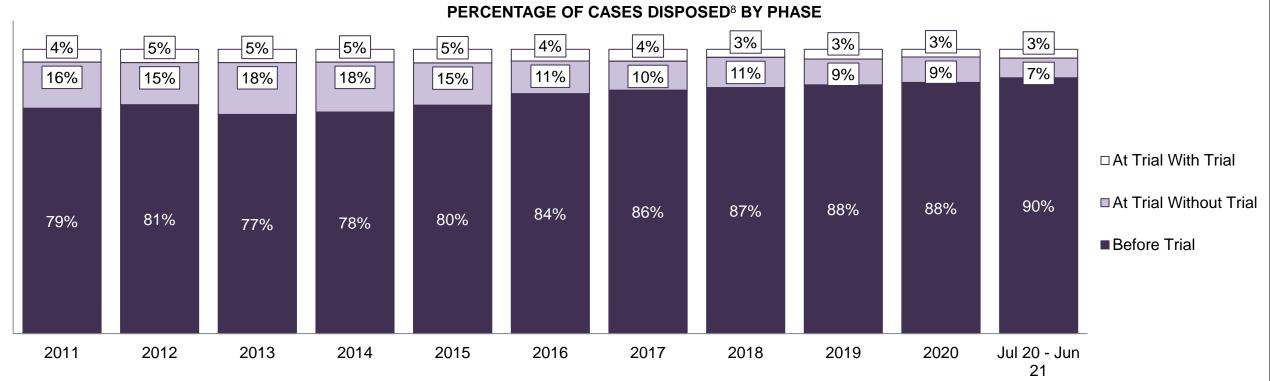

41 | 2,299 | 2,158 | 2,240 | 2,371 | 2,988 | 2,800           |
| Crimes Against Property                     | 713   | 775   | 634   | 664   | 636   | 676   | 709   | 765   | 876   | 991   | 793             |
| Administration of Justice                   | 527   | 584   | 482   | 447   | 443   | 517   | 535   | 628   | 651   | 794   | 700             |
| Other Criminal Code                         | 197   | 233   | 247   | 247   | 211   | 241   | 267   | 311   | 233   | 318   | 282             |
| Criminal Code Traffic                       | 422   | 413   | 348   | 337   | 299   | 348   | 391   | 340   | 352   | 475   | 448             |
| Federal Statute                             | 94    | 117   | 140   | 135   | 87    | 141   | 133   | 157   | 96    | 143   | 116             |









| Cases Disposed <sup>8</sup> by Phase ar | nd Percentage of | In-Custod | y <sup>11</sup> , Out-of-C | Custody <sup>12</sup> Ca | ases at Cas | e Dispositio | on    |       |       |       |              |       |
|-----------------------------------------|------------------|-----------|----------------------------|--------------------------|-------------|--------------|-------|-------|-------|-------|--------------|-------|
| Phases                                  | 2011             | 2012      | 2013                       | 2014                     | 2015        | 2016         | 2017  | 2018  | 2019  | 2020  | Jul 20 - Jur | า 21  |
| At Trial With Trial                     | 417              | 410       | 389                        | 324                      | 344         | 279