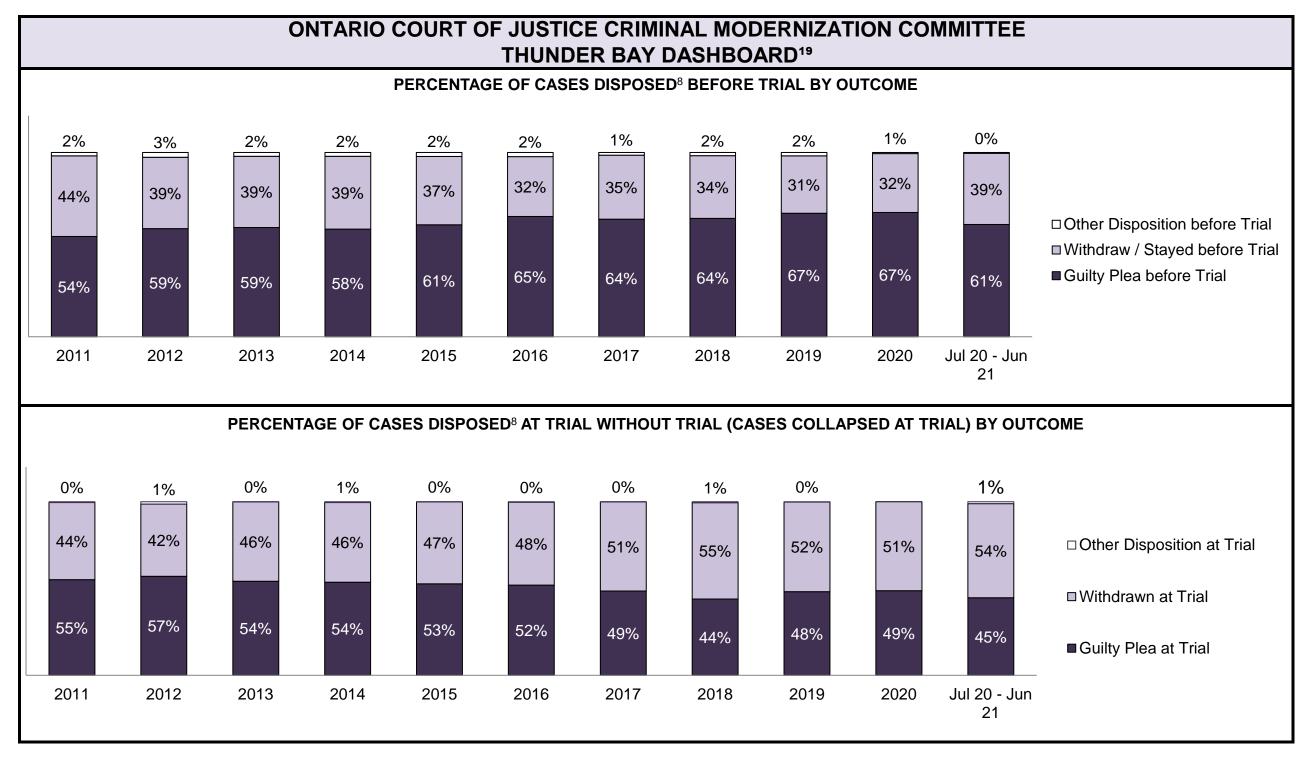

| Cases Disposed <sup>8</sup> by Phase and P | Cases Disposed <sup>8</sup> by Phase and Percentage of In-Custody <sup>11</sup> , Out-of-Custody <sup>12</sup> Cases at Case Disposition |         |         |         |         |         |         |         |         |         |                 |  |  |
|--------------------------------------------|------------------------------------------------------------------------------------------------------------------------------------------|---------|---------|---------|---------|---------|---------|---------|---------|---------|-----------------|--|--|
| Phases                                     | 2011                                                                                                                                     | 2012    | 2013    | 2014    | 2015    | 2016    | 2017    | 2018    | 2019    | 2020    | Jul 20 - Jun 21 |  |  |
| At Trial With Trial                        | 12,913                                                                                                                                   | 12,507  | 11,635  | 10,711  | 9,759   | 9,325   | 9,209   | 8,399   | 8,353   | 4,381   | 5,389           |  |  |
| In-Custody                                 | 15%                                                                                                                                      | 17%     | 16%     | 15%     | 15%     | 14%     | 14%     | 12%     | 14%     | 18%     | 19%             |  |  |
| Out-of-Custody                             | 85%                                                                                                                                      | 83%     | 84%     | 85%     | 85%     | 86%     | 86%     | 88%     | 86%     | 82%     | 81%             |  |  |
| At Trial Without Trial                     | 31,139                                                                                                                                   | 27,205  | 25,048  | 22,226  | 19,582  | 18,371  | 17,471  | 16,029  | 16,029  | 9,075   | 9,821           |  |  |
| In-Custody                                 | 14%                                                                                                                                      | 15%     | 15%     | 14%     | 14%     | 14%     | 14%     | 13%     | 14%     | 15%     | 16%             |  |  |
| Out-of-Custody                             | 86%                                                                                                                                      | 85%     | 85%     | 86%     | 86%     | 86%     | 86%     | 87%     | 86%     | 85%     | 84%             |  |  |
| Before Trial                               | 212,794                                                                                                                                  | 207,335 | 194,998 | 177,161 | 175,908 | 179,464 | 187,457 | 187,060 | 196,166 | 137,018 | 166,107         |  |  |
| In-Custody                                 | 22%                                                                                                                                      | 23%     | 23%     | 22%     | 23%     | 23%     | 22%     | 20%     | 21%     | 21%     | 17%             |  |  |
| Out-of-Custody                             | 78%                                                                                                                                      | 77%     | 77%     | 78%     | 77%     | 77%     | 78%     | 80%     | 79%     | 79%     | 83%             |  |  |