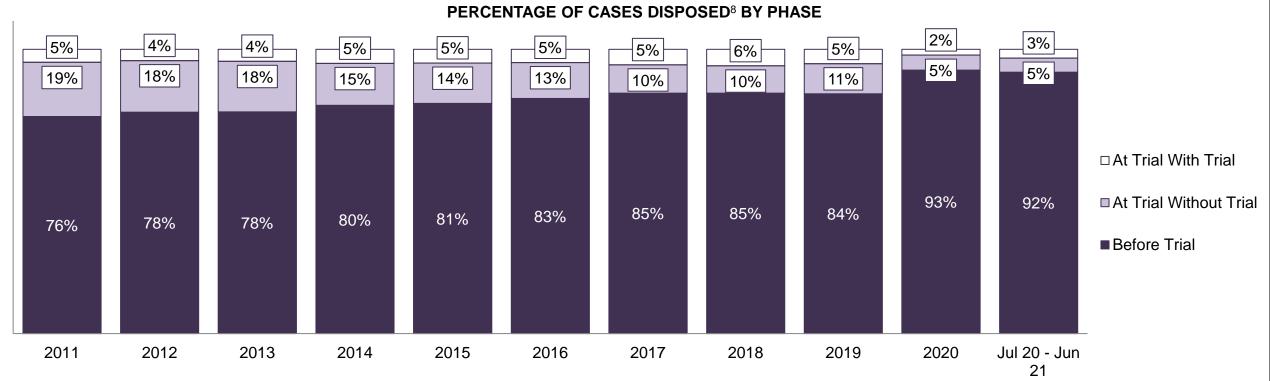

| Cases Disposed <sup>8</sup> by Phase and P | Cases Disposed <sup>8</sup> by Phase and Percentage of In-Custody <sup>11</sup> , Out-of-Custody <sup>12</sup> Cases at Case Disposition |         |         |         |         |         |         |         |         |         |                 |  |  |
|--------------------------------------------|------------------------------------------------------------------------------------------------------------------------------------------|---------|---------|---------|---------|---------|---------|---------|---------|---------|-----------------|--|--|
| Phases                                     | 2011                                                                                                                                     | 2012    | 2013    | 2014    | 2015    | 2016    | 2017    | 2018    | 2019    | 2020    | Jul 20 - Jun 21 |  |  |
| At Trial With Trial                        | 12,913                                                                                                                                   | 12,507  | 11,635  | 10,711  | 9,759   | 9,325   | 9,209   | 8,399   | 8,353   | 4,381   | 5,389           |  |  |
| In-Custody                                 | 15%                                                                                                                                      | 17%     | 16%     | 15%     | 15%     | 14%     | 14%     | 12%     | 14%     | 18%     | 19%             |  |  |
| Out-of-Custody                             | 85%                                                                                                                                      | 83%     | 84%     | 85%     | 85%     | 86%     | 86%     | 88%     | 86%     | 82%     | 81%             |  |  |
| At Trial Without Trial                     | 31,139                                                                                                                                   | 27,205  | 25,048  | 22,226  | 19,582  | 18,371  | 17,471  | 16,029  | 16,029  | 9,075   | 9,821           |  |  |
| In-Custody                                 | 14%                                                                                                                                      | 15%     | 15%     | 14%     | 14%     | 14%     | 14%     | 13%     | 14%     | 15%     | 16%             |  |  |
| Out-of-Custody                             | 86%                                                                                                                                      | 85%     | 85%     | 86%     | 86%     | 86%     | 86%     | 87%     | 86%     | 85%     | 84%             |  |  |
| Before Trial                               | 212,794                                                                                                                                  | 207,335 | 194,998 | 177,161 | 175,908 | 179,464 | 187,457 | 187,060 | 196,166 | 137,018 | 166,107         |  |  |
| In-Custody                                 | 22%                                                                                                                                      | 23%     | 23%     | 22%     | 23%     | 23%     | 22%     | 20%     | 21%     | 21%     | 17%             |  |  |
| Out-of-Custody                             | 78%                                                                                                                                      | 77%     | 77%     | 78%     | 77%     | 77%     | 78%     | 80%     | 79%     | 79%     | 83%             |  |  |