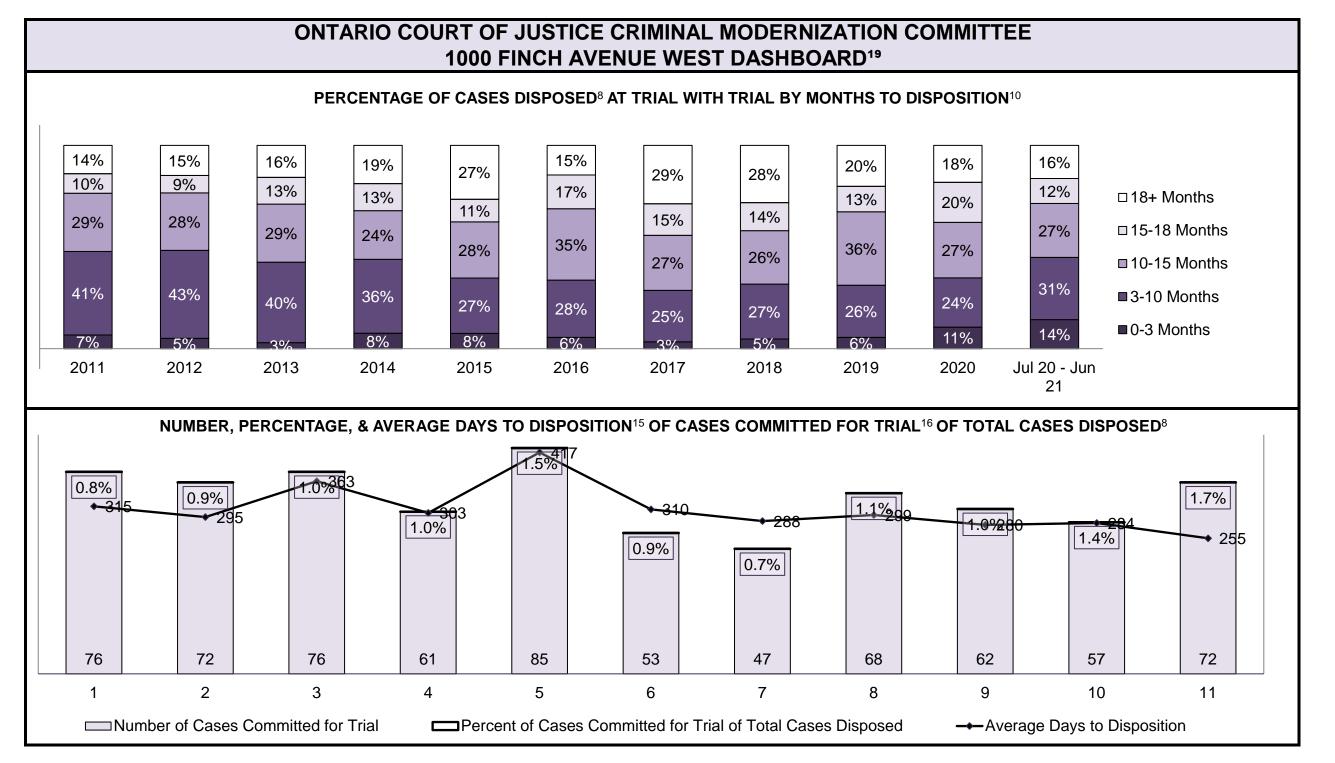

| Cases Disposed <sup>8</sup> by Phase and P | Cases Disposed <sup>8</sup> by Phase and Percentage of In-Custody <sup>11</sup> , Out-of-Custody <sup>12</sup> Cases at Case Disposition |         |         |         |         |         |         |         |         |         |                 |  |  |
|--------------------------------------------|------------------------------------------------------------------------------------------------------------------------------------------|---------|---------|---------|---------|---------|---------|---------|---------|---------|-----------------|--|--|
| Phases                                     | 2011                                                                                                                                     | 2012    | 2013    | 2014    | 2015    | 2016    | 2017    | 2018    | 2019    | 2020    | Jul 20 - Jun 21 |  |  |
| At Trial With Trial                        | 12,913                                                                                                                                   | 12,507  | 11,635  | 10,711  | 9,759   | 9,325   | 9,209   | 8,399   | 8,353   | 4,381   | 5,389           |  |  |
| In-Custody                                 | 15%                                                                                                                                      | 17%     | 16%     | 15%     | 15%     | 14%     | 14%     | 12%     | 14%     | 18%     | 19%             |  |  |
| Out-of-Custody                             | 85%                                                                                                                                      | 83%     | 84%     | 85%     | 85%     | 86%     | 86%     | 88%     | 86%     | 82%     | 81%             |  |  |
| At Trial Without Trial                     | 31,139                                                                                                                                   | 27,205  | 25,048  | 22,226  | 19,582  | 18,371  | 17,471  | 16,029  | 16,029  | 9,075   | 9,821           |  |  |
| In-Custody                                 | 14%                                                                                                                                      | 15%     | 15%     | 14%     | 14%     | 14%     | 14%     | 13%     | 14%     | 15%     | 16%             |  |  |
| Out-of-Custody                             | 86%                                                                                                                                      | 85%     | 85%     | 86%     | 86%     | 86%     | 86%     | 87%     | 86%     | 85%     | 84%             |  |  |
| Before Trial                               | 212,794                                                                                                                                  | 207,335 | 194,998 | 177,161 | 175,908 | 179,464 | 187,457 | 187,060 | 196,166 | 137,018 | 166,107         |  |  |
| In-Custody                                 | 22%                                                                                                                                      | 23%     | 23%     | 22%     | 23%     | 23%     | 22%     | 20%     | 21%     | 21%     | 17%             |  |  |
| Out-of-Custody                             | 78%                                                                                                                                      | 77%     | 77%     | 78%     | 77%     | 77%     | 78%     | 80%     | 79%     | 79%     | 83%             |  |  |