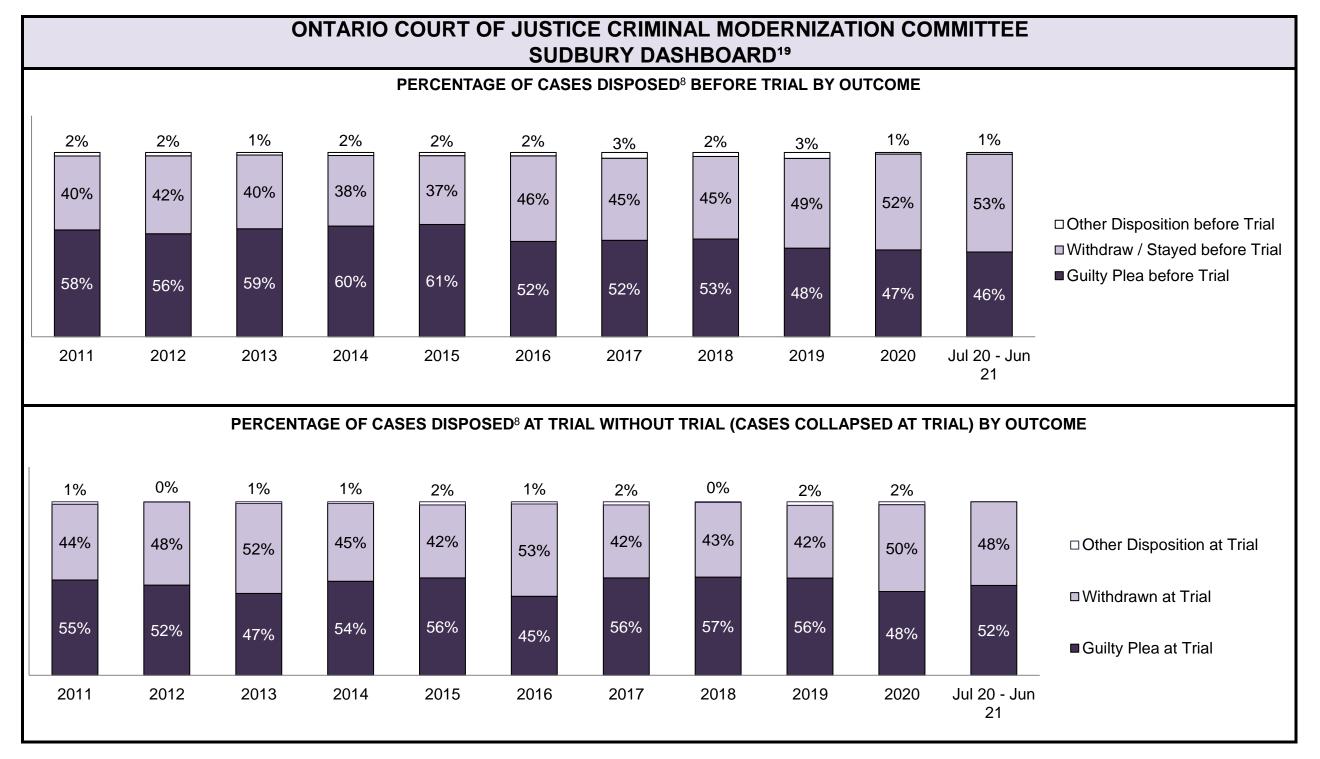

| 83%   | 79%   | 89%   | 87%   | 88%   | 91%   | 92%             |  |
| Before Trial                                                                                                                             | 4,796 | 4,349 | 4,221 | 3,472 | 3,350 | 3,679 | 3,199 | 2,955 | 3,347 | 2,087 | 2,838           |  |
| In-Custody                                                                                                                               | 32%   | 32%   | 32%   | 32%   | 30%   | 23%   | 22%   | 20%   | 20%   | 21%   | 17%             |  |
| Out-of-Custody                                                                                                                           | 68%   | 68%   | 68%   | 68%   | 70%   | 77%   | 78%   | 80%   | 80%   | 79%   | 83%             |  |



#### PERCENTAGE OF CASES DISPOSED<sup>8</sup> BY PHASE FOR CASES SET FOR TRIAL<sup>13</sup>



| Percentage of Cases Disposed <sup>8</sup> At Trial Without Trial (Collapse Rate At Trial <sup>2</sup> ) by Offence Group At Disposition |      |      |      |      |      |      |      |      |      |      |                 |  |
|-----------------------------------------------------------------------------------------------------------------------------------------|------|------|------|------|------|------|------|------|------|------|-----------------|--|
| Offence Group at Disposition <sup>14</sup>                                                                                              | 2011 | 2012 | 2013 | 2014 | 2015 | 2016 | 2017 | 2018 | 2019 | 2020 | Jul 20 - Jun 21 |  |
| Crimes A