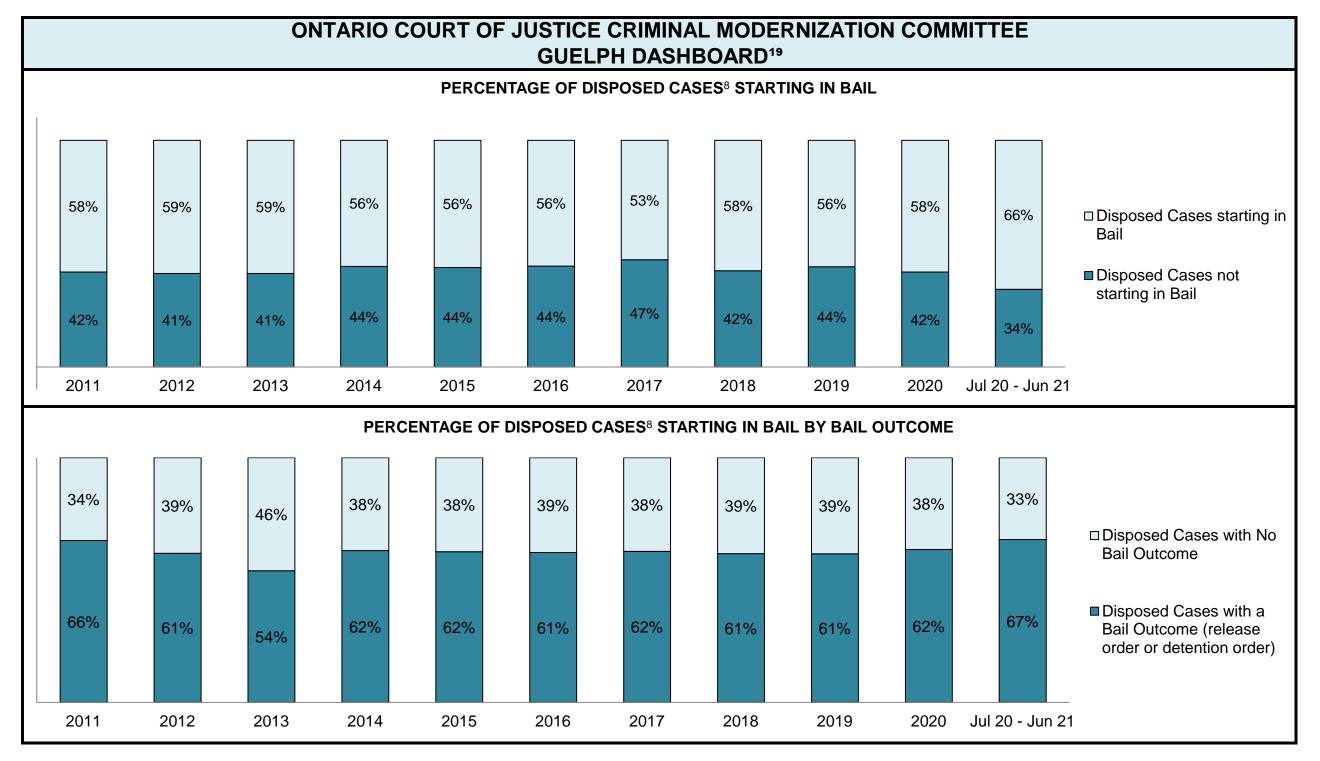

The Person                   | 370  | 345  | 381  | 316  | 404  | 383  | 413  | 487  | 518  | 835  | 762             |
| Crimes Against Property                     | 204  | 226  | 234  | 326  | 341  | 310  | 362  | 378  | 499  | 851  | 774             |
| Administration of Justice                   | 162  | 148  | 216  | 220  | 285  | 270  | 318  | 441  | 488  | 686  | 669             |
| Other Criminal Code                         | 53   | 45   | 49   | 81   | 94   | 75   | 103  | 120  | 146  | 190  | 160             |
| Criminal Code Traffic                       | 200  | 171  | 159  | 222  | 208  | 195  | 189  | 222  | 247  | 391  | 346             |
| Federal Statute                             | 236  | 169  | 212  | 250  | 252  | 198  | 217  | 167  | 209  | 238  | 220             |









| Cases Disposed <sup>8</sup> by Phase and Percentage of In-Custody <sup>11</sup> , Out-of-Custody <sup>12</sup> Cases at Case Disposition |       |       |       |       |       |       |       |       |       |       |                 |  |
|------------------------------------------------------------------------------------------------------------------------------------------|-------|-------|-------|-------|-------|-------|-------|-------|-------|-------|-----------------|--|
| Phases                                                                                                                                   | 2011  | 2012  | 2013  | 2014  | 2015  | 2016  | 2017  | 2018  | 2019  | 2020  | Jul 20 - Jun 21 |  |
| At Trial With Trial