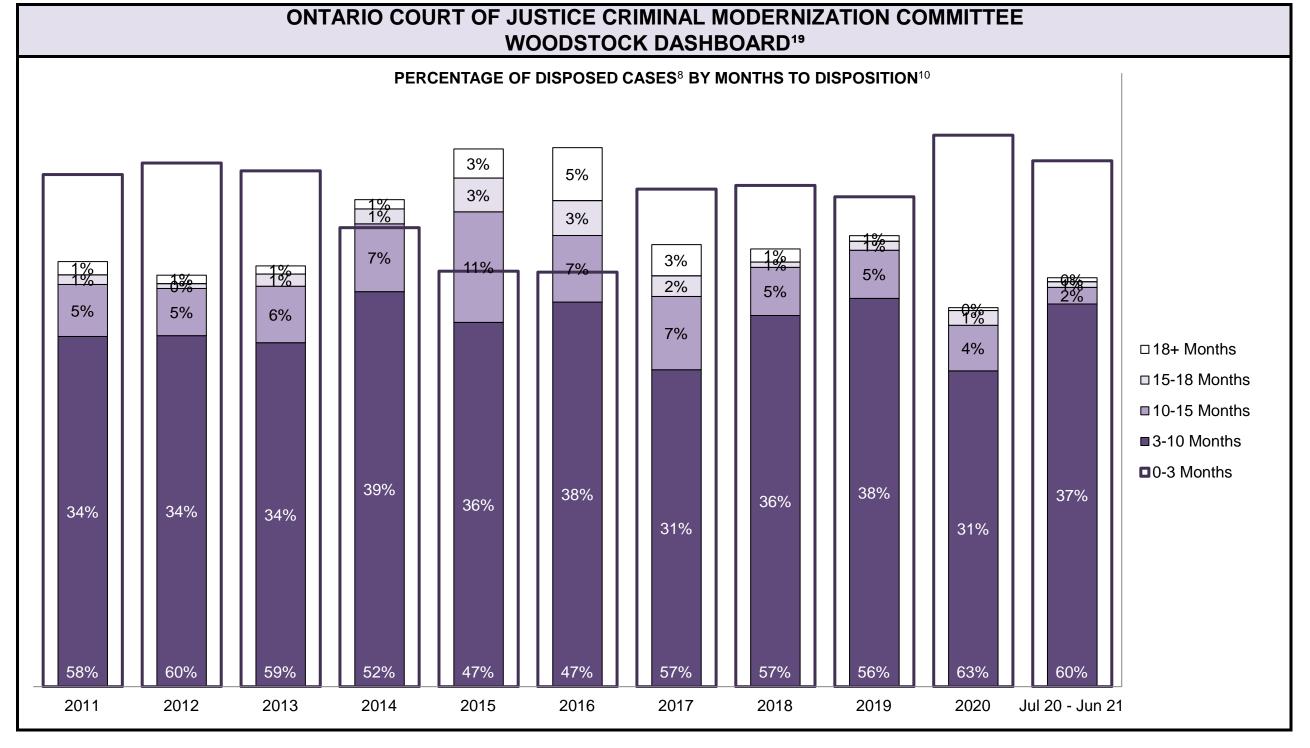

|                    | Kovi                                                                                                                                                                                                                                                                                                                                                                                                                                                                                                                                                                                                                                                                                                                                                                                                                                                                                                                                                                                                                                                                                                                                                                                                                                                                                                                                                                                                                                                                                                                                                                                                                                                                                                                                                                                                                                                                                                                                                                                                                                                                                                                           | Metric                                 | Jul 20  | - Jun 21           | 2014 Baseline                             | Change from 2014 Regional                                             |  |
|--------------------|--------------------------------------------------------------------------------------------------------------------------------------------------------------------------------------------------------------------------------------------------------------------------------------------------------------------------------------------------------------------------------------------------------------------------------------------------------------------------------------------------------------------------------------------------------------------------------------------------------------------------------------------------------------------------------------------------------------------------------------------------------------------------------------------------------------------------------------------------------------------------------------------------------------------------------------------------------------------------------------------------------------------------------------------------------------------------------------------------------------------------------------------------------------------------------------------------------------------------------------------------------------------------------------------------------------------------------------------------------------------------------------------------------------------------------------------------------------------------------------------------------------------------------------------------------------------------------------------------------------------------------------------------------------------------------------------------------------------------------------------------------------------------------------------------------------------------------------------------------------------------------------------------------------------------------------------------------------------------------------------------------------------------------------------------------------------------------------------------------------------------------|----------------------------------------|---------|--------------------|-------------------------------------------|-----------------------------------------------------------------------|--|
|                    | Ney i                                                                                                                                                                                                                                                                                                                                                                                                                                                                                                                                                                                                                                                                                                                                                                                                                                                                                                                                                                                                                                                                                                                                                                                                                                                                                                                                                                                                                                                                                                                                                                                                                                                                                                                                                                                                                                                                                                                                                                                                                                                                                                                          | wett ic                                | Percent | Cases <sup>1</sup> | Regional Median*                          | Median                                                                |  |
|                    | Disposed cases that be                                                                                                                                                                                                                                                                                                                                                                                                                                                                                                                                                                                                                                                                                                                                                                                                                                                                                                                                                                                                                                                                                                                                                                                                                                                                                                                                                                                                                                                                                                                                                                                                                                                                                                                                                                                                                                                                                                                                                                                                                                                                                                         | gan in the Bail Phase                  | 39.5%   | 71,651             | 44.0%                                     | -4.5%                                                                 |  |
|                    | Bail cases with a bail                                                                                                                                                                                                                                                                                                                                                                                                                                                                                                                                                                                                                                                                                                                                                                                                                                                                                                                                                                                                                                                                                                                                                                                                                                                                                                                                                                                                                                                                                                                                                                                                                                                                                                                                                                                                                                                                                                                                                                                                                                                                                                         | Total                                  | 61.5%   | 44,048             | 56.6%                                     | 4.9%                                                                  |  |
|                    | · ·                                                                                                                                                                                                                                                                                                                                                                                                                                                                                                                                                                                                                                                                                                                                                                                                                                                                                                                                                                                                                                                                                                                                                                                                                                                                                                                                                                                                                                                                                                                                                                                                                                                                                                                                                                                                                                                                                                                                                                                                                                                                                                                            | Bail Disposition with 1 appearance     | 56.3%   | 24,783             | 51.4%                                     | 4.8%                                                                  |  |
| Bail               | or detention order)                                                                                                                                                                                                                                                                                                                                                                                                                                                                                                                                                                                                                                                                                                                                                                                                                                                                                                                                                                                                                                                                                                                                                                                                                                                                                                                                                                                                                                                                                                                                                                                                                                                                                                                                                                                                                                                                                                                                                                                                                                                                                                            | Bail Disposition within 1-3 days       |         | 30,316             | 72.5%                                     | -3.7%                                                                 |  |
| Dali               |                                                                                                                                                                                                                                                                                                                                                                                                                                                                                                                                                                                                                                                                                                                                                                                                                                                                                                                                                                                                                                                                                                                                                                                                                                                                                                                                                                                                                                                                                                                                                                                                                                                                                                                                                                                                                                                                                                                                                                                                                                                                                                                                | Total                                  | 38.5%   | 27,603             | 43.4%                                     | -4.9%                                                                 |  |
|                    | Bail cases with no bail disposition but with a                                                                                                                                                                                                                                                                                                                                                                                                                                                                                                                                                                                                                                                                                                                                                                                                                                                                                                                                                                                                                                                                                                                                                                                                                                                                                                                                                                                                                                                                                                                                                                                                                                                                                                                                                                                                                                                                                                                                                                                                                                                                                 | Case disposition in 1-3 appearances    | 15.2%   | 4,186              | 35.0%                                     | -19.9%                                                                |  |
|                    | case disposition                                                                                                                                                                                                                                                                                                                                                                                                                                                                                                                                                                                                                                                                                                                                                                                                                                                                                                                                                                                                                                                                                                                                                                                                                                                                                                                                                                                                                                                                                                                                                                                                                                                                                                                                                                                                                                                                                                                                                                                                                                                                                                               | Case disposition in 0-3 months         | 56.6%   | 15,629             | 76.5%                                     | -19.9%                                                                |  |
|                    | The state of the s | Case disposition rate before trial     | 92.4%   | 25,517             | 90.5%                                     | 1.9%                                                                  |  |
|                    |                                                                                                                                                                                                                                                                                                                                                                                                                                                                                                                                                                                                                                                                                                                                                                                                                                                                                                                                                                                                                                                                                                                                                                                                                                                                                                                                                                                                                                                                                                                                                                                                                                                                                                                                                                                                                                                                                                                                                                                                                                                                                                                                |                                        |         |                    |                                           |                                                                       |  |
|                    | Disposition rate (include                                                                                                                                                                                                                                                                                                                                                                                                                                                                                                                                                                                                                                                                                                                                                                                                                                                                                                                                                                                                                                                                                                                                                                                                                                                                                                                                                                                                                                                                                                                                                                                                                                                                                                                                                                                                                                                                                                                                                                                                                                                                                                      | es bail cases with case dispositions)  | 91.6%   | 166,107            | 84.3%                                     | 7.3%                                                                  |  |
| Before Trial       | Disposed within 1-3 app                                                                                                                                                                                                                                                                                                                                                                                                                                                                                                                                                                                                                                                                                                                                                                                                                                                                                                                                                                                                                                                                                                                                                                                                                                                                                                                                                                                                                                                                                                                                                                                                                                                                                                                                                                                                                                                                                                                                                                                                                                                                                                        | pearances (net of bench warrant cases) | 41.5%   | 31,861             | 42.7%                                     | -1.1%                                                                 |  |
|                    | Disposed within 0-3 mo                                                                                                                                                                                                                                                                                                                                                                                                                                                                                                                                                                                                                                                                                                                                                                                                                                                                                                                                                                                                                                                                                                                                                                                                                                                                                                                                                                                                                                                                                                                                                                                                                                                                                                                                                                                                                                                                                                                                                                                                                                                                                                         | nths (net of bench warrant cases)      | 58.2%   | 44,662             | 61.7%                                     | -3.5%                                                                 |  |
|                    |                                                                                                                                                                                                                                                                                                                                                                                                                                                                                                                                                                                                                                                                                                                                                                                                                                                                                                                                                                                                                                                                                                                                                                                                                                                                                                                                                                                                                                                                                                                                                                                                                                                                                                                                                                                                                                                                                                                                                                                                                                                                                                                                |                                        |         |                    |                                           |                                                                       |  |
| Trial              | Collapse Rate at Trial <sup>2</sup>                                                                                                                                                                                                                                                                                                                                                                                                                                                                                                                                                                                                                                                                                                                                                                                                                                                                                                                                                                                                                                                                                                                                                                                                                                                                                                                                                                                                                                                                                                                                                                                                                                                                                                                                                                                                                                                                                                                                                                                                                                                                                            |                                        | 64.6%   | 9,821              | 67.5%                                     | -2.9%                                                                 |  |
|                    | Cases Pending³ a                                                                                                                                                                                                                                                                                                                                                                                                                                                                                                                                                                                                                                                                                                                                                                                                                                                                                                                                                                                                                                                                                                                                                                                                                                                                                                                                                                                                                                                                                                                                                                                                                                                                                                                                                                                                                                                                                                                                                                                                                                                                                                               | s of June 30, 2021                     | Percent | Cases <sup>1</sup> | Cases in the Pre-Trial Phase <sup>4</sup> | Cases in the Trial Phase <sup>5</sup> (including preliminary hearing) |  |
|                    | 0-8 months                                                                                                                                                                                                                                                                                                                                                                                                                                                                                                                                                                                                                                                                                                                                                                                                                                                                                                                                                                                                                                                                                                                                                                                                                                                                                                                                                                                                                                                                                                                                                                                                                                                                                                                                                                                                                                                                                                                                                                                                                                                                                                                     |                                        | 57.9%   | 92,153             | 88,863                                    | 933                                                                   |  |
| Age of All Dending | 8-10 months                                                                                                                                                                                                                                                                                                                                                                                                                                                                                                                                                                                                                                                                                                                                                                                                                                                                                                                                                                                                                                                                                                                                                                                                                                                                                                                                                                                                                                                                                                                                                                                                                                                                                                                                                                                                                                                                                                                                                                                                                                                                                                                    |                                        | 11.0%   | 17,572             | 16,310                                    | 804                                                                   |  |
| Cases <sup>6</sup> | Age of All Pending 10-15 months                                                                                                                                                                                                                                                                                                                                                                                                                                                                                                                                                                                                                                                                                                                                                                                                                                                                                                                                                                                                                                                                                                                                                                                                                                                                                                                                                                                                                                                                                                                                                                                                                                                                                                                                                                                                                                                                                                                                                                                                                                                                                                |                                        |         |                    | 23,477                                    | 3,153                                                                 |  |
| <b>0</b> 4363      | 15-18 months                                                                                                                                                                                                                                                                                                                                                                                                                                                                                                                                                                                                                                                                                                                                                                                                                                                                                                                                                                                                                                                                                                                                                                                                                                                                                                                                                                                                                                                                                                                                                                                                                                                                                                                                                                                                                                                                                                                                                                                                                                                                                                                   |                                        | 4.9%    | 7,803              | 5,567                                     | 1,760                                                                 |  |
|                    | Over 18 months                                                                                                                                                                                                                                                                                                                                                                                                                                                                                                                                                                                                                                                                                                                                                                                                                                                                                                                                                                                                                                                                                                                                                                                                                                                                                                                                                                                                                                                                                                                                                                                                                                                                                                                                                                                                                                                                                                                                                                                                                                                                                                                 |                                        | 8.8%    | 13,920             | 7,895                                     | 5,130                                                                 |  |
| Total              |                                                                                                                                                                                                                                                                                                                                                                                                                                                                                                                                                                                                                                                                                                                                                                                                                                                                                                                                                                                                                                                                                                                                                                                                                                                                                                                                                                                                                                                                                                                                                                                                                                                                                                                                                                                                                                                                                                                                                                                                                                                                                                                                |                                        | 100.0%  | 159,031            | 142,112                                   | 11,780                                                                |  |

|                                                    | Kov I                                          | Metric                                | Jul 20  | - Jun 21           | 2014 Baseline                                | Change from 2014 Regional                                             |  |
|----------------------------------------------------|------------------------------------------------|---------------------------------------|---------|--------------------|----------------------------------------------|-----------------------------------------------------------------------|--|
|                                                    | Key i                                          | vieti iC                              | Percent | Cases <sup>1</sup> | Regional Median*                             | Median                                                                |  |
|                                                    | Disposed cases that be                         | gan in the Bail Phase                 | 26.9%   | 9,299              | 32.5%                                        | -5.6%                                                                 |  |
|                                                    | Bail cases with a bail                         | Total                                 | 65.1%   | 6,053              | 53.7%                                        | 11.4%                                                                 |  |
|                                                    |                                                | Bail Disposition with 1 appearance    | 57.6%   | 3,489              | 52.5%                                        | 5.1%                                                                  |  |
| Bail                                               | or detention order)                            | Bail Disposition within 1-3 days      | 68.9%   | 4,170              | 72.9%                                        | -4.0%                                                                 |  |
| Dali                                               |                                                | Total                                 | 34.9%   | 3,246              | 46.3%                                        | -11.4%                                                                |  |
|                                                    | Bail cases with no bail disposition but with a | Case disposition in 1-3 appearances   | 20.1%   | 654                | 38.7%                                        | -18.6%                                                                |  |
|                                                    | case disposition                               | Case disposition in 0-3 months        | 60.1%   | 1,950              | 79.1%                                        | -19.0%                                                                |  |
|                                                    | ·                                              | Case disposition rate before trial    | 92.5%   | 3,002              | 92.8%                                        | -0.3%                                                                 |  |
|                                                    |                                                |                                       |         |                    |                                              |                                                                       |  |
|                                                    | Disposition rate (include                      | s bail cases with case dispositions)  | 92.3%   | 31,900             | 88.7%                                        | 3.6%                                                                  |  |
| Before Trial                                       | Disposed within 1-3 app                        | earances (net of bench warrant cases) | 52.4%   | 8,320              | 46.0%                                        | 6.4%                                                                  |  |
|                                                    | Disposed within 0-3 mo                         | nths (net of bench warrant cases)     | 60.9%   | 9,667              | 60.7%                                        | 0.2%                                                                  |  |
|                                                    |                                                |                                       |         |                    |                                              |                                                                       |  |
| Trial                                              | Collapse Rate at Trial <sup>2</sup>            |                                       | 62.7%   | 1,676              | 62.3%                                        | 0.4%                                                                  |  |
|                                                    |                                                |                                       |         |                    |                                              |                                                                       |  |
|                                                    | Cases Pending³ a                               | s of June 30, 2021                    | Percent | Cases <sup>1</sup> | Cases in the Pre-Trial<br>Phase <sup>4</sup> | Cases in the Trial Phase <sup>5</sup> (including preliminary hearing) |  |
|                                                    | 0-8 months                                     |                                       | 60.9%   | 16,098             | 15,901                                       | 197                                                                   |  |
| Ame of All Develler                                | 8-10 months                                    |                                       | 10.6%   | 2,788              | 2,636                                        | 152                                                                   |  |
| Age of All Pending Cases <sup>6</sup> 10-15 months |                                                |                                       | 16.7%   | 4,399              | 3,744                                        | 655                                                                   |  |
| <b>Vases</b>                                       | 15-18 months                                   |                                       | 4.5%    | 1,178              | 818                                          | 360                                                                   |  |
| Over 18 months                                     |                                                |                                       |         | 1,951              | 997                                          | 7 954                                                                 |  |
| Total                                              | 100.0%                                         | 26,414                                | 24,096  | 2,318              |                                              |                                                                       |  |