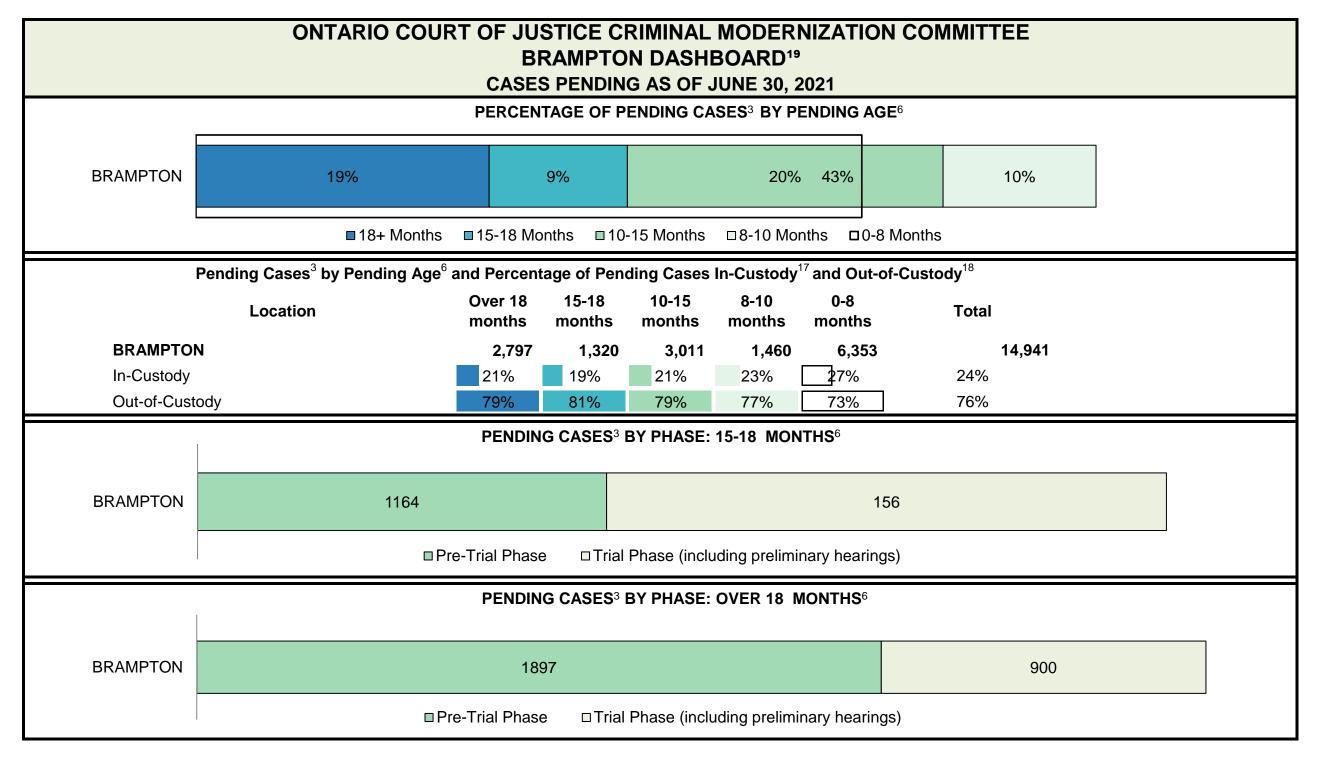

CASES PENDING AS OF JUNE 30, 2021

| Pending Cases <sup>3</sup> | by Pending Age <sup>6</sup> and | <b>Percentage of Pending Cases</b> | In-Custody <sup>17</sup> and Out-of-Custody <sup>18</sup> |
|----------------------------|---------------------------------|------------------------------------|-----------------------------------------------------------|
|----------------------------|---------------------------------|------------------------------------|-----------------------------------------------------------|

| Location       | Over 18 months | 15-18<br>months | 10-15<br>months | 8-10<br>months | 0-8<br>months | Total   |
|----------------|----------------|-----------------|-----------------|----------------|---------------|---------|
| PROVINCIAL     | 13,920         | 7,803           | 27,583          | 17,572         | 92,153        | 159,031 |
| In-Custody     | 13%            | 13%             | 12%             | 12%            | 15%           | 14%     |
| Out-of-Custody | 80%            | 81%             | 85%             | 86%            | 83%           | 83%     |
| Central East   | 1,951          | 1,178           | 4,399           | 2,788          | 16,098        | 26,414  |
| Central West   | 4,450          | 2,292           | 6,525           | 3,718          | 18,201        | 35,186  |
| East           | 1,504          | 941             | 3,505           | 1,900          | 10,323        | 18,173  |
| North East     | 828            | 497             | 2,114           | 1,803          | 8,880         | 14,122  |
| North West     | 1,024          | 427             | 1,570           | 1,158          | 5,491         | 9,670   |
| Toronto        | 2,306          | 1,316           | 3,973           | 2,544          | 15,625        | 25,764  |
| West           | 1,857          | 1,152           | 5,497           | 3,661          | 17,535        | 29,702  |