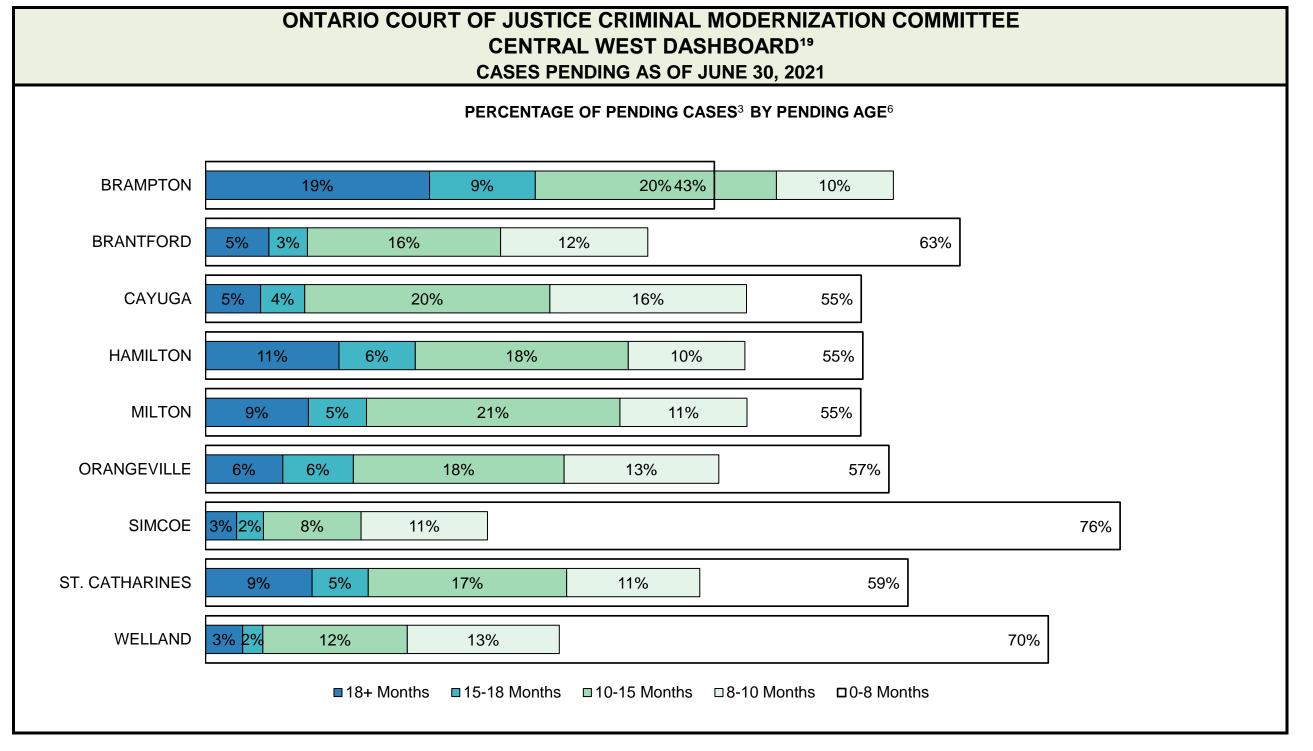

CASES PENDING AS OF JUNE 30, 2021

| Pending Cases <sup>3</sup> | by Pending Age <sup>6</sup> and | <b>Percentage of Pending Cases</b> | In-Custody <sup>17</sup> and Out-of-Custody <sup>18</sup> |
|----------------------------|---------------------------------|------------------------------------|-----------------------------------------------------------|
|----------------------------|---------------------------------|------------------------------------|-----------------------------------------------------------|

| Location       | Over 18 months | 15-18<br>months | 10-15<br>months | 8-10<br>months | 0-8<br>months | Total   |
|----------------|----------------|-----------------|-----------------|----------------|---------------|---------|
| PROVINCIAL     | 13,920         | 7,803           | 27,583          | 17,572         | 92,153        | 159,031 |
| In-Custody     | 13%            | 13%             | 12%             | 12%            | 15%           | 14%     |
| Out-of-Custody | 80%            | 81%             | 85%             | 86%            | 83%           | 83%     |
| Central East   | 1,951          | 1,178           | 4,399           | 2,788          | 16,098        | 26,414  |
| Central West   | 4,450          | 2,292           | 6,525           | 3,718          | 18,201        | 35,186  |
| East           | 1,504          | 941             | 3,505           | 1,900          | 10,323        | 18,173  |
| North East     | 828            | 497             | 2,114           | 1,803          | 8,880         | 14,122  |
| North West     | 1,024          | 427             | 1,570           | 1,158          | 5,491         | 9,670   |
| Toronto        | 2,306          | 1,316           | 3,973           | 2,544          | 15,625        | 25,764  |
| West           | 1,857          | 1,152           | 5,497           | 3,661          | 17,535        | 29,702  |