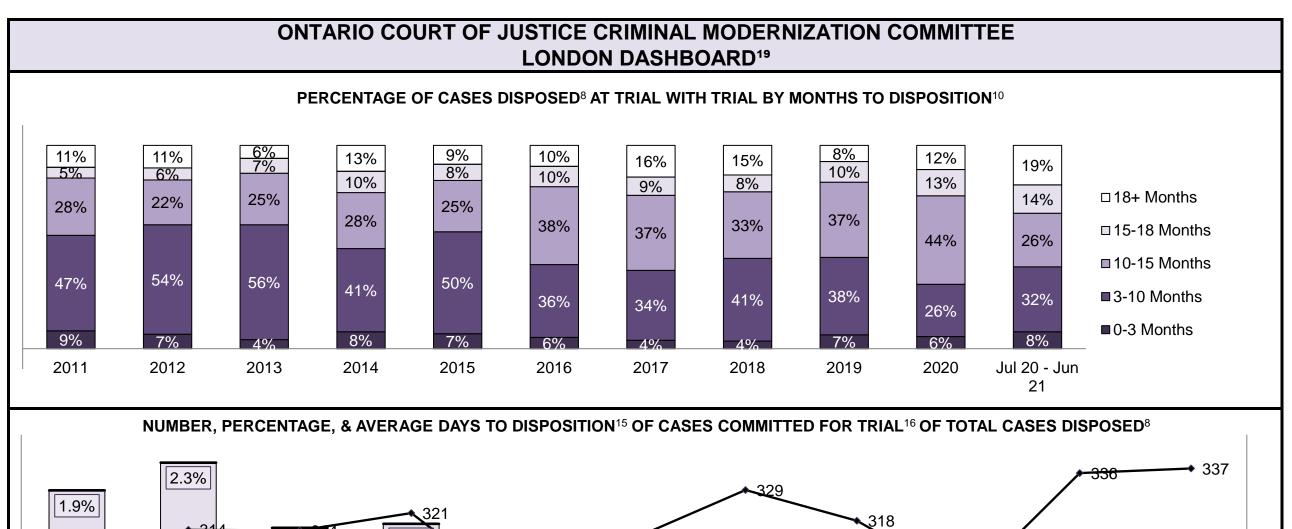

| Cases Disposed <sup>8</sup> by Phase and P | Cases Disposed <sup>8</sup> by Phase and Percentage of In-Custody <sup>11</sup> , Out-of-Custody <sup>12</sup> Cases at Case Disposition |         |         |         |         |         |         |         |         |         |                 |  |  |
|--------------------------------------------|------------------------------------------------------------------------------------------------------------------------------------------|---------|---------|---------|---------|---------|---------|---------|---------|---------|-----------------|--|--|
| Phases                                     | 2011                                                                                                                                     | 2012    | 2013    | 2014    | 2015    | 2016    | 2017    | 2018    | 2019    | 2020    | Jul 20 - Jun 21 |  |  |
| At Trial With Trial                        | 12,913                                                                                                                                   | 12,507  | 11,635  | 10,711  | 9,759   | 9,325   | 9,209   | 8,399   | 8,353   | 4,381   | 5,389           |  |  |
| In-Custody                                 | 15%                                                                                                                                      | 17%     | 16%     | 15%     | 15%     | 14%     | 14%     | 12%     | 14%     | 18%     | 19%             |  |  |
| Out-of-Custody                             | 85%                                                                                                                                      | 83%     | 84%     | 85%     | 85%     | 86%     | 86%     | 88%     | 86%     | 82%     | 81%             |  |  |
| At Trial Without Trial                     | 31,139                                                                                                                                   | 27,205  | 25,048  | 22,226  | 19,582  | 18,371  | 17,471  | 16,029  | 16,029  | 9,075   | 9,821           |  |  |
| In-Custody                                 | 14%                                                                                                                                      | 15%     | 15%     | 14%     | 14%     | 14%     | 14%     | 13%     | 14%     | 15%     | 16%             |  |  |
| Out-of-Custody                             | 86%                                                                                                                                      | 85%     | 85%     | 86%     | 86%     | 86%     | 86%     | 87%     | 86%     | 85%     | 84%             |  |  |
| Before Trial                               | 212,794                                                                                                                                  | 207,335 | 194,998 | 177,161 | 175,908 | 179,464 | 187,457 | 187,060 | 196,166 | 137,018 | 166,107         |  |  |
| In-Custody                                 | 22%                                                                                                                                      | 23%     | 23%     | 22%     | 23%     | 23%     | 22%     | 20%     | 21%     | 21%     | 17%             |  |  |
| Out-of-Custody                             | 78%                                                                                                                                      | 77%     | 77%     | 78%     | 77%     | 77%     | 78%     | 80%     | 79%     | 79%     | 83%             |  |  |

□ Cases Disposed At Trial With Trial

■ Cases Disposed At Trial without Trial (Collapse Rate At Trial)

| Percentage of Cases Disposed <sup>8</sup> At Trial | Without Trial (Collapse Rate | e At Trial <sup>2</sup> ) by Offence Group At Disposition |
|----------------------------------------------------|------------------------------|-----------------------------------------------------------|
|                                                    |                              |                                                           |

| Offence Group at Disposition <sup>14</sup> | 2011 | 2012 | 2013 | 2014 | 2015 | 2016 | 2017 | 2018 | 2019 | 2020 | Jul 20 - Jun 21 |
|--------------------------------------------|------|------|------|------|------|------|------|------|------|------|-----------------|
| Crimes Against The Person                  | 42%  | 43%  | 42%  | 42%  | 41%  | 43%  | 44%  | 44%  | 45%  | 47%  | 48%             |
| Crimes Against Property                    | 12%  | 11%  | 12%  | 11%  | 11%  | 10%  | 10%  | 10%  | 10%  | 10%  | 8%              |
| Administration of Justice                  | 13%  | 13%  | 13%  | 12%  | 13%  | 13%  | 12%  | 12%  | 13%  | 11%  | 11%             |
| Other Criminal Code                        | 6%   | 6%   | 6%   | 6%   | 6%   | 6%   | 6%   | 6%   | 7%   | 7%   | 8%              |
| Criminal Code Traffic                      | 14%  | 15%  | 16%  | 16%  | 16%  | 16%  | 17%  | 18%  | 16%  | 15%  | 15%             |
| Federal Statute                            | 12%  | 12%  | 11%  | 12%  | 12%  | 12%  | 11%  | 10%  | 9%   | 10%  | 10%             |
| Total                                      | 100% | 100% | 100% | 100% | 100% | 100% | 100% | 100% | 100% | 100% | 100%            |