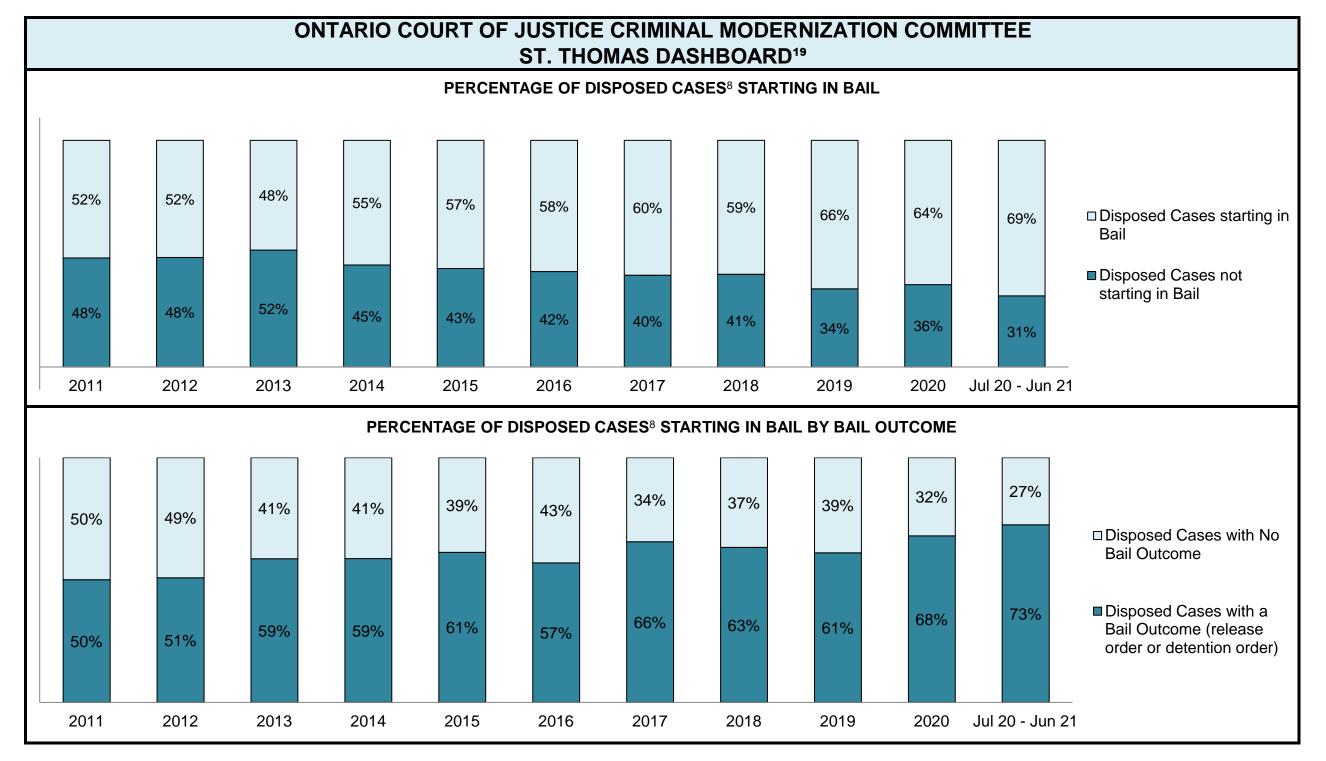

|                                                    | Kov I                                          | Metric                                | Jul 20  | - Jun 21           | 2014 Baseline                                | Change from 2014 Regional                                             |  |
|----------------------------------------------------|------------------------------------------------|---------------------------------------|---------|--------------------|----------------------------------------------|-----------------------------------------------------------------------|--|
|                                                    | Key i                                          | vieti iC                              | Percent | Cases <sup>1</sup> | Regional Median*                             | Median                                                                |  |
|                                                    | Disposed cases that be                         | gan in the Bail Phase                 | 26.9%   | 9,299              | 32.5%                                        | -5.6%                                                                 |  |
|                                                    | Bail cases with a bail                         | Total                                 | 65.1%   | 6,053              | 53.7%                                        | 11.4%                                                                 |  |
|                                                    |                                                | Bail Disposition with 1 appearance    | 57.6%   | 3,489              | 52.5%                                        | 5.1%                                                                  |  |
| Bail                                               | or detention order)                            | Bail Disposition within 1-3 days      | 68.9%   | 4,170              | 72.9%                                        | -4.0%                                                                 |  |
| Dali                                               |                                                | Total                                 | 34.9%   | 3,246              | 46.3%                                        | -11.4%                                                                |  |
|                                                    | Bail cases with no bail disposition but with a | Case disposition in 1-3 appearances   | 20.1%   | 654                | 38.7%                                        | -18.6%                                                                |  |
|                                                    | case disposition                               | Case disposition in 0-3 months        | 60.1%   | 1,950              | 79.1%                                        | -19.0%                                                                |  |
|                                                    | ·                                              | Case disposition rate before trial    | 92.5%   | 3,002              | 92.8%                                        | -0.3%                                                                 |  |
|                                                    |                                                |                                       |         |                    |                                              |                                                                       |  |
|                                                    | Disposition rate (include                      | s bail cases with case dispositions)  | 92.3%   | 31,900             | 88.7%                                        | 3.6%                                                                  |  |
| Before Trial                                       | Disposed within 1-3 app                        | earances (net of bench warrant cases) | 52.4%   | 8,320              | 46.0%                                        | 6.4%                                                                  |  |
|                                                    | Disposed within 0-3 mo                         | nths (net of bench warrant cases)     | 60.9%   | 9,667              | 60.7%                                        | 0.2%                                                                  |  |
|                                                    |                                                |                                       |         |                    |                                              |                                                                       |  |
| Trial                                              | Collapse Rate at Trial <sup>2</sup>            |                                       | 62.7%   | 1,676              | 62.3%                                        | 0.4%                                                                  |  |
|                                                    |                                                |                                       |         |                    |                                              |                                                                       |  |
|                                                    | Cases Pending³ a                               | s of June 30, 2021                    | Percent | Cases <sup>1</sup> | Cases in the Pre-Trial<br>Phase <sup>4</sup> | Cases in the Trial Phase <sup>5</sup> (including preliminary hearing) |  |
|                                                    | 0-8 months                                     |                                       | 60.9%   | 16,098             | 15,901                                       | 197                                                                   |  |
| Ame of All Develler                                | 8-10 months                                    |                                       | 10.6%   | 2,788              | 2,636                                        | 152                                                                   |  |
| Age of All Pending Cases <sup>6</sup> 10-15 months |                                                |                                       | 16.7%   | 4,399              | 3,744                                        | 655                                                                   |  |
| <b>Vases</b>                                       | 15-18 months                                   |                                       | 4.5%    | 1,178              | 818                                          | 360                                                                   |  |
| Over 18 months                                     |                                                |                                       |         | 1,951              | 997                                          | 7 954                                                                 |  |
| Total                                              | 100.0%                                         | 26,414                                | 24,096  | 2,318              |                                              |                                                                       |  |