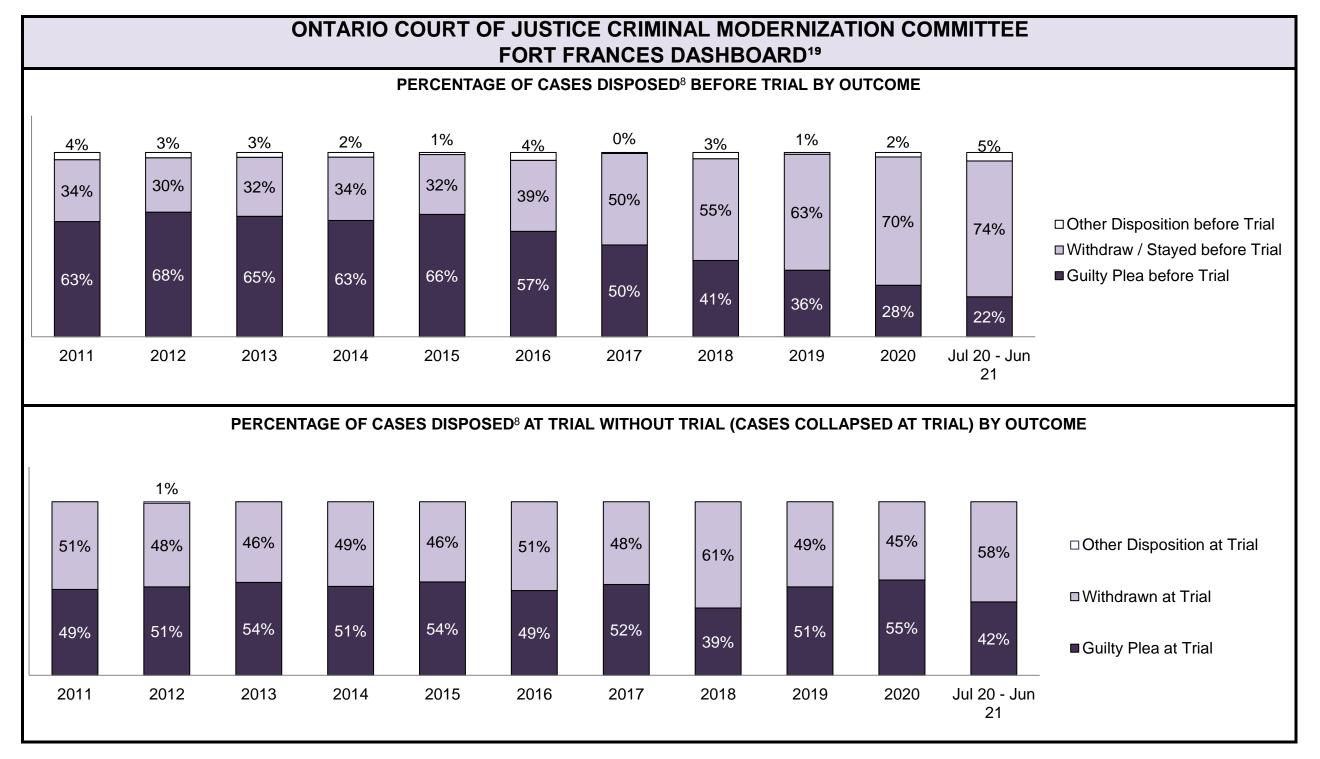

### PERCENTAGE OF CASES DISPOSED<sup>8</sup> BY PHASE FOR CASES SET FOR TRIAL<sup>13</sup>

| Percentage of Cases Disposed <sup>8</sup> At Trial Without Trial (Collapse Rate At Trial <sup>2</sup> ) by Offence Group At Disposition |      |      |      |      |      |      |      |      |      |      |                 |  |
|-----------------------------------------------------------------------------------------------------------------------------------------|------|------|------|------|------|------|------|------|------|------|-----------------|--|
| Offence Group at Disposition <sup>14</sup>                                                                                              | 2011 | 2012 | 2013 | 2014 | 2015 | 2016 | 2017 | 2018 | 2019 | 2020 | Jul 20 - Jun 21 |  |
| Crimes Against The Person                                                                                                               | 38%  | 36%  | 36%  | 35%  | 33%  | 34%  | 34%  | 33%  | 36%  | 37%  | 38%             |  |
| Crimes Against Property                                                                                                                 | 12%  | 11%  | 12%  | 13%  | 11%  | 12%  | 11%  | 9%   | 10%  | 9%   | 8%              |  |
| Administration of Justice                                                                                                               | 11%  | 10%  | 11%  | 10%  | 11%  | 11%  | 8%   | 10%  | 11%  | 11%  | 9%              |  |
| Other Criminal Code                                                                                                                     | 5%   | 6%   | 6%   | 5%   | 6%   | 5%   | 6%   | 7%   | 6%   | 7%   | 8%              |  |
| Criminal Code Traffic                                                                                                                   | 24%  | 25%  | 25%  | 27%  | 26%  | 27%  | 31%  | 31%  | 26%  | 25%  | 25%             |  |
| Federal Statute                                                                                                                         | 10%  | 11%  | 10%  | 11%  | 12%  | 11%  | 11%  | 10%  | 10%  | 11%  | 12%             |  |
| Total                                                                                                                                   | 100% | 100% | 100% | 100% | 100% | 100% | 100% | 100% | 100% | 100% | 100%            |  |