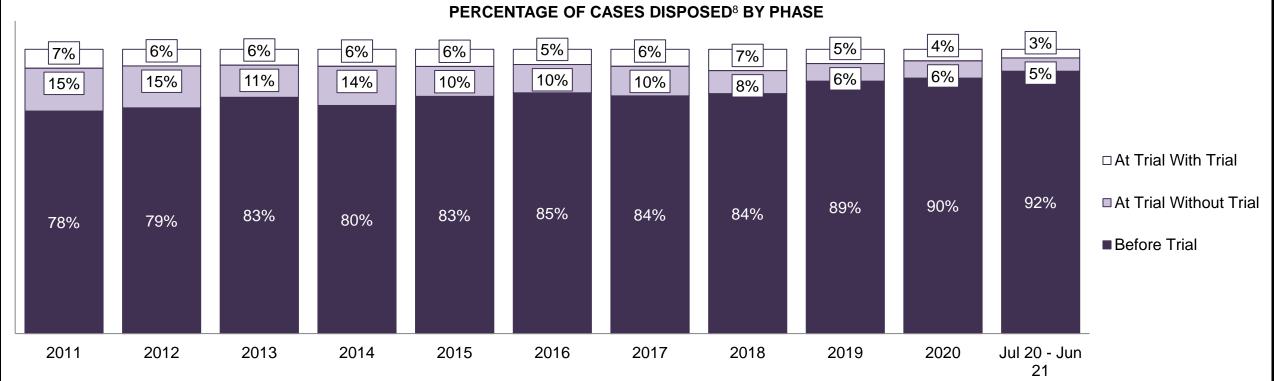

rson                   | 245  | 214  | 274  | 203  | 265  | 261  | 255  | 279  | 329  | 453  | 414             |
| Crimes Against Property                     | 207  | 150  | 183  | 145  | 161  | 186  | 181  | 196  | 208  | 326  | 277             |
| Administration of Justice                   | 184  | 138  | 155  | 174  | 190  | 203  | 222  | 269  | 329  | 484  | 388             |
| Other Criminal Code                         | 40   | 47   | 49   | 46   | 60   | 69   | 60   | 48   | 54   | 96   | 80              |
| Criminal Code Traffic                       | 79   | 77   | 66   | 54   | 77   | 93   | 110  | 93   | 100  | 165  | 140             |
| Federal Statute                             | 237  | 164  | 140  | 120  | 122  | 98   | 106  | 70   | 90   | 154  | 127             |









| Cases Disposed <sup>8</sup> by Phase and Percentage of In-Custody <sup>11</sup> , Out-of-Custody <sup>12</sup> Cases at Case Disposition |       |       |       |       |       |       |       |       |       |       |                 |
|------------------------------------------------------------------------------------------------------------------------------------------|-------|-------|-------|-------|-------|-------|-------|-------|-------|-------|-----------------|
| Phases                                                                                                                                   | 2011  | 2012  | 2013  | 2014  | 2015  | 2016  | 2017  | 2018  | 2019  | 2020  | Jul 20 - Jun 21 |
| At Trial With Trial