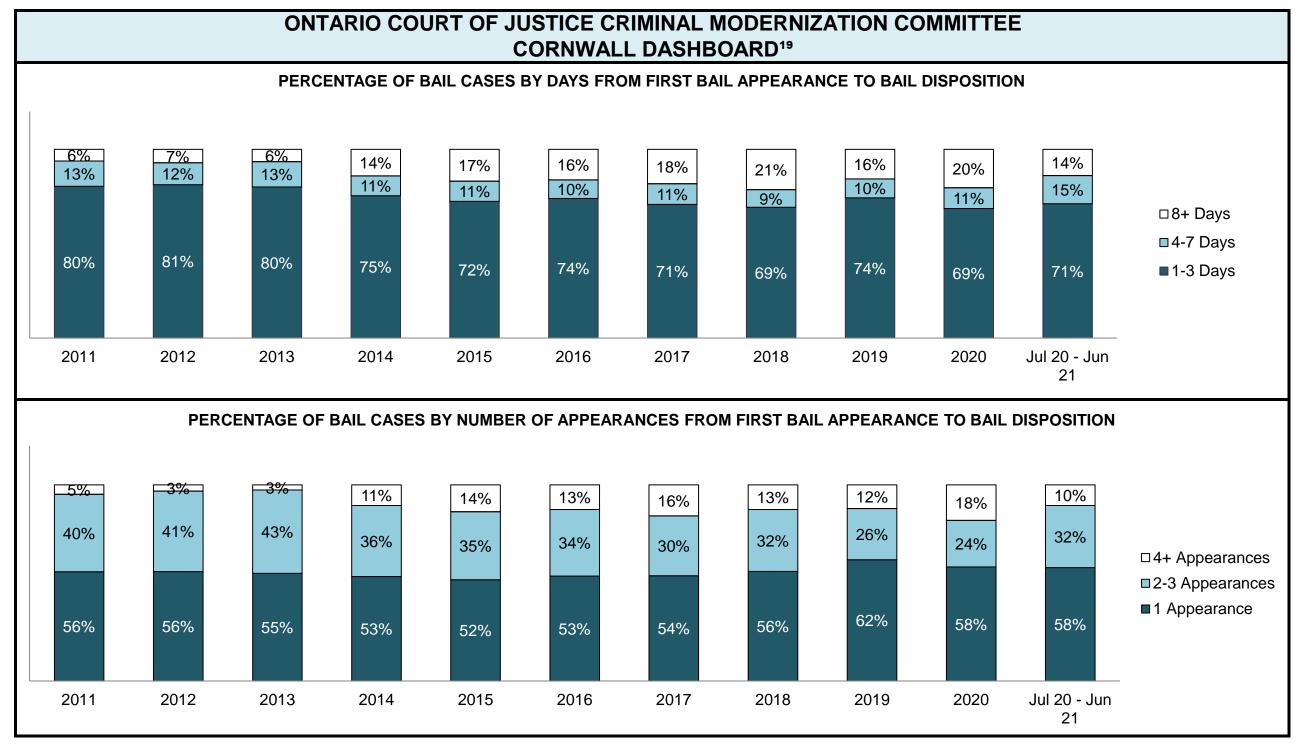

|                    | Kovi                                                                                                                                                                                                                                                                                                                                                                                                                                                                                                                                                                                                                                                                                                                                                                                                                                                                                                                                                                                                                                                                                                                                                                                                                                                                                                                                                                                                                                                                                                                                                                                                                                                                                                                                                                                                                                                                                                                                                                                                                                                                                                                           | Metric                                 | Jul 20  | - Jun 21           | 2014 Baseline                             | Change from 2014 Regional                                             |  |
|--------------------|--------------------------------------------------------------------------------------------------------------------------------------------------------------------------------------------------------------------------------------------------------------------------------------------------------------------------------------------------------------------------------------------------------------------------------------------------------------------------------------------------------------------------------------------------------------------------------------------------------------------------------------------------------------------------------------------------------------------------------------------------------------------------------------------------------------------------------------------------------------------------------------------------------------------------------------------------------------------------------------------------------------------------------------------------------------------------------------------------------------------------------------------------------------------------------------------------------------------------------------------------------------------------------------------------------------------------------------------------------------------------------------------------------------------------------------------------------------------------------------------------------------------------------------------------------------------------------------------------------------------------------------------------------------------------------------------------------------------------------------------------------------------------------------------------------------------------------------------------------------------------------------------------------------------------------------------------------------------------------------------------------------------------------------------------------------------------------------------------------------------------------|----------------------------------------|---------|--------------------|-------------------------------------------|-----------------------------------------------------------------------|--|
|                    | Ney i                                                                                                                                                                                                                                                                                                                                                                                                                                                                                                                                                                                                                                                                                                                                                                                                                                                                                                                                                                                                                                                                                                                                                                                                                                                                                                                                                                                                                                                                                                                                                                                                                                                                                                                                                                                                                                                                                                                                                                                                                                                                                                                          | wett ic                                | Percent | Cases <sup>1</sup> | Regional Median*                          | Median                                                                |  |
|                    | Disposed cases that be                                                                                                                                                                                                                                                                                                                                                                                                                                                                                                                                                                                                                                                                                                                                                                                                                                                                                                                                                                                                                                                                                                                                                                                                                                                                                                                                                                                                                                                                                                                                                                                                                                                                                                                                                                                                                                                                                                                                                                                                                                                                                                         | gan in the Bail Phase                  | 39.5%   | 71,651             | 44.0%                                     | -4.5%                                                                 |  |
|                    | Bail cases with a bail                                                                                                                                                                                                                                                                                                                                                                                                                                                                                                                                                                                                                                                                                                                                                                                                                                                                                                                                                                                                                                                                                                                                                                                                                                                                                                                                                                                                                                                                                                                                                                                                                                                                                                                                                                                                                                                                                                                                                                                                                                                                                                         | Total                                  | 61.5%   | 44,048             | 56.6%                                     | 4.9%                                                                  |  |
|                    | · ·                                                                                                                                                                                                                                                                                                                                                                                                                                                                                                                                                                                                                                                                                                                                                                                                                                                                                                                                                                                                                                                                                                                                                                                                                                                                                                                                                                                                                                                                                                                                                                                                                                                                                                                                                                                                                                                                                                                                                                                                                                                                                                                            | Bail Disposition with 1 appearance     | 56.3%   | 24,783             | 51.4%                                     | 4.8%                                                                  |  |
| Bail               | or detention order)                                                                                                                                                                                                                                                                                                                                                                                                                                                                                                                                                                                                                                                                                                                                                                                                                                                                                                                                                                                                                                                                                                                                                                                                                                                                                                                                                                                                                                                                                                                                                                                                                                                                                                                                                                                                                                                                                                                                                                                                                                                                                                            | Bail Disposition within 1-3 days       |         | 30,316             | 72.5%                                     | -3.7%                                                                 |  |
| Dali               |                                                                                                                                                                                                                                                                                                                                                                                                                                                                                                                                                                                                                                                                                                                                                                                                                                                                                                                                                                                                                                                                                                                                                                                                                                                                                                                                                                                                                                                                                                                                                                                                                                                                                                                                                                                                                                                                                                                                                                                                                                                                                                                                | Total                                  | 38.5%   | 27,603             | 43.4%                                     | -4.9%                                                                 |  |
|                    | Bail cases with no bail disposition but with a                                                                                                                                                                                                                                                                                                                                                                                                                                                                                                                                                                                                                                                                                                                                                                                                                                                                                                                                                                                                                                                                                                                                                                                                                                                                                                                                                                                                                                                                                                                                                                                                                                                                                                                                                                                                                                                                                                                                                                                                                                                                                 | Case disposition in 1-3 appearances    | 15.2%   | 4,186              | 35.0%                                     | -19.9%                                                                |  |
|                    | case disposition                                                                                                                                                                                                                                                                                                                                                                                                                                                                                                                                                                                                                                                                                                                                                                                                                                                                                                                                                                                                                                                                                                                                                                                                                                                                                                                                                                                                                                                                                                                                                                                                                                                                                                                                                                                                                                                                                                                                                                                                                                                                                                               | Case disposition in 0-3 months         | 56.6%   | 15,629             | 76.5%                                     | -19.9%                                                                |  |
|                    | The state of the s | Case disposition rate before trial     | 92.4%   | 25,517             | 90.5%                                     | 1.9%                                                                  |  |
|                    |                                                                                                                                                                                                                                                                                                                                                                                                                                                                                                                                                                                                                                                                                                                                                                                                                                                                                                                                                                                                                                                                                                                                                                                                                                                                                                                                                                                                                                                                                                                                                                                                                                                                                                                                                                                                                                                                                                                                                                                                                                                                                                                                |                                        |         |                    |                                           |                                                                       |  |
|                    | Disposition rate (include                                                                                                                                                                                                                                                                                                                                                                                                                                                                                                                                                                                                                                                                                                                                                                                                                                                                                                                                                                                                                                                                                                                                                                                                                                                                                                                                                                                                                                                                                                                                                                                                                                                                                                                                                                                                                                                                                                                                                                                                                                                                                                      | es bail cases with case dispositions)  | 91.6%   | 166,107            | 84.3%                                     | 7.3%                                                                  |  |
| Before Trial       | Disposed within 1-3 app                                                                                                                                                                                                                                                                                                                                                                                                                                                                                                                                                                                                                                                                                                                                                                                                                                                                                                                                                                                                                                                                                                                                                                                                                                                                                                                                                                                                                                                                                                                                                                                                                                                                                                                                                                                                                                                                                                                                                                                                                                                                                                        | pearances (net of bench warrant cases) | 41.5%   | 31,861             | 42.7%                                     | -1.1%                                                                 |  |
|                    | Disposed within 0-3 mo                                                                                                                                                                                                                                                                                                                                                                                                                                                                                                                                                                                                                                                                                                                                                                                                                                                                                                                                                                                                                                                                                                                                                                                                                                                                                                                                                                                                                                                                                                                                                                                                                                                                                                                                                                                                                                                                                                                                                                                                                                                                                                         | nths (net of bench warrant cases)      | 58.2%   | 44,662             | 61.7%                                     | -3.5%                                                                 |  |
|                    |                                                                                                                                                                                                                                                                                                                                                                                                                                                                                                                                                                                                                                                                                                                                                                                                                                                                                                                                                                                                                                                                                                                                                                                                                                                                                                                                                                                                                                                                                                                                                                                                                                                                                                                                                                                                                                                                                                                                                                                                                                                                                                                                |                                        |         |                    |                                           |                                                                       |  |
| Trial              | Collapse Rate at Trial <sup>2</sup>                                                                                                                                                                                                                                                                                                                                                                                                                                                                                                                                                                                                                                                                                                                                                                                                                                                                                                                                                                                                                                                                                                                                                                                                                                                                                                                                                                                                                                                                                                                                                                                                                                                                                                                                                                                                                                                                                                                                                                                                                                                                                            |                                        | 64.6%   | 9,821              | 67.5%                                     | -2.9%                                                                 |  |
|                    | Cases Pending³ a                                                                                                                                                                                                                                                                                                                                                                                                                                                                                                                                                                                                                                                                                                                                                                                                                                                                                                                                                                                                                                                                                                                                                                                                                                                                                                                                                                                                                                                                                                                                                                                                                                                                                                                                                                                                                                                                                                                                                                                                                                                                                                               | s of June 30, 2021                     | Percent | Cases <sup>1</sup> | Cases in the Pre-Trial Phase <sup>4</sup> | Cases in the Trial Phase <sup>5</sup> (including preliminary hearing) |  |
|                    | 0-8 months                                                                                                                                                                                                                                                                                                                                                                                                                                                                                                                                                                                                                                                                                                                                                                                                                                                                                                                                                                                                                                                                                                                                                                                                                                                                                                                                                                                                                                                                                                                                                                                                                                                                                                                                                                                                                                                                                                                                                                                                                                                                                                                     |                                        | 57.9%   | 92,153             | 88,863                                    | 933                                                                   |  |
| Age of All Dending | 8-10 months                                                                                                                                                                                                                                                                                                                                                                                                                                                                                                                                                                                                                                                                                                                                                                                                                                                                                                                                                                                                                                                                                                                                                                                                                                                                                                                                                                                                                                                                                                                                                                                                                                                                                                                                                                                                                                                                                                                                                                                                                                                                                                                    |                                        | 11.0%   | 17,572             | 16,310                                    | 804                                                                   |  |
| Cases <sup>6</sup> | Age of All Pending 10-15 months                                                                                                                                                                                                                                                                                                                                                                                                                                                                                                                                                                                                                                                                                                                                                                                                                                                                                                                                                                                                                                                                                                                                                                                                                                                                                                                                                                                                                                                                                                                                                                                                                                                                                                                                                                                                                                                                                                                                                                                                                                                                                                |                                        |         |                    | 23,477                                    | 3,153                                                                 |  |
| <b>0</b> 4363      | 15-18 months                                                                                                                                                                                                                                                                                                                                                                                                                                                                                                                                                                                                                                                                                                                                                                                                                                                                                                                                                                                                                                                                                                                                                                                                                                                                                                                                                                                                                                                                                                                                                                                                                                                                                                                                                                                                                                                                                                                                                                                                                                                                                                                   |                                        | 4.9%    | 7,803              | 5,567                                     | 1,760                                                                 |  |
|                    | Over 18 months                                                                                                                                                                                                                                                                                                                                                                                                                                                                                                                                                                                                                                                                                                                                                                                                                                                                                                                                                                                                                                                                                                                                                                                                                                                                                                                                                                                                                                                                                                                                                                                                                                                                                                                                                                                                                                                                                                                                                                                                                                                                                                                 |                                        | 8.8%    | 13,920             | 7,895                                     | 5,130                                                                 |  |
| Total              |                                                                                                                                                                                                                                                                                                                                                                                                                                                                                                                                                                                                                                                                                                                                                                                                                                                                                                                                                                                                                                                                                                                                                                                                                                                                                                                                                                                                                                                                                                                                                                                                                                                                                                                                                                                                                                                                                                                                                                                                                                                                                                                                |                                        | 100.0%  | 159,031            | 142,112                                   | 11,780                                                                |  |