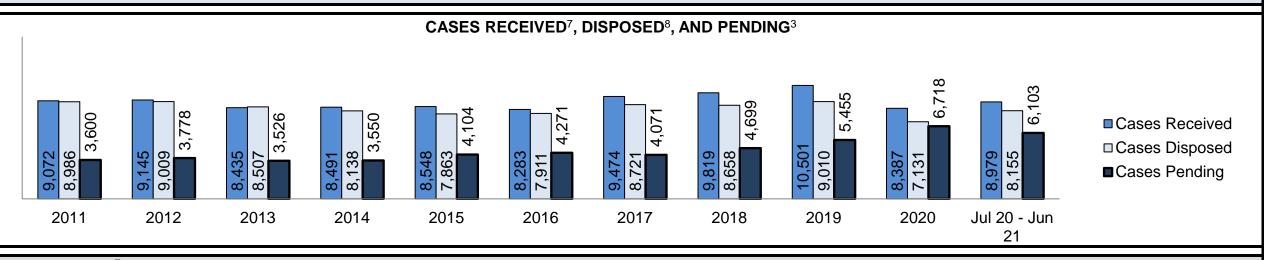

| 15-18 months                            |                                        |          | 389                | 239                                          | 150                                                                   |
| Over 18 months                           |                                         |                                        | 11.2%    | 681                | 354                                          | 327                                                                   |
| Total                                    |                                         |                                        | 100.0%   | 6,103              | 5,436                                        | 667                                                                   |



| Cases Received <sup>7</sup> by Offence Group |       |       |       |       |       |       |       |       |       |       |                 |
|----------------------------------------------|-------|-------|-------|-------|-------|-------|-------|-------|-------|-------|-----------------|
| Offence Group <sup>9</sup>                   | 2011  | 2012  | 2013  | 2014  | 2015  | 2016  | 2017  | 2018  | 2019  | 2020  | Jul 20 - Jun 21 |
| Crimes Against The Person                    | 2,455 | 2,437 | 2,076 | 2,252 | 1,986 | 2,032 | 2,252 | 2,328 | 2,838 | 2,295 | 2,455           |
| Crimes Against Property                      | 1,534 | 1,569 | 1,464 | 1,584 | 1,647 | 1,419 | 1,685 | 1,784 | 2,022 | 1,400 | 1,387           |
| Administration of Justice                    | 2,421 | 2,501