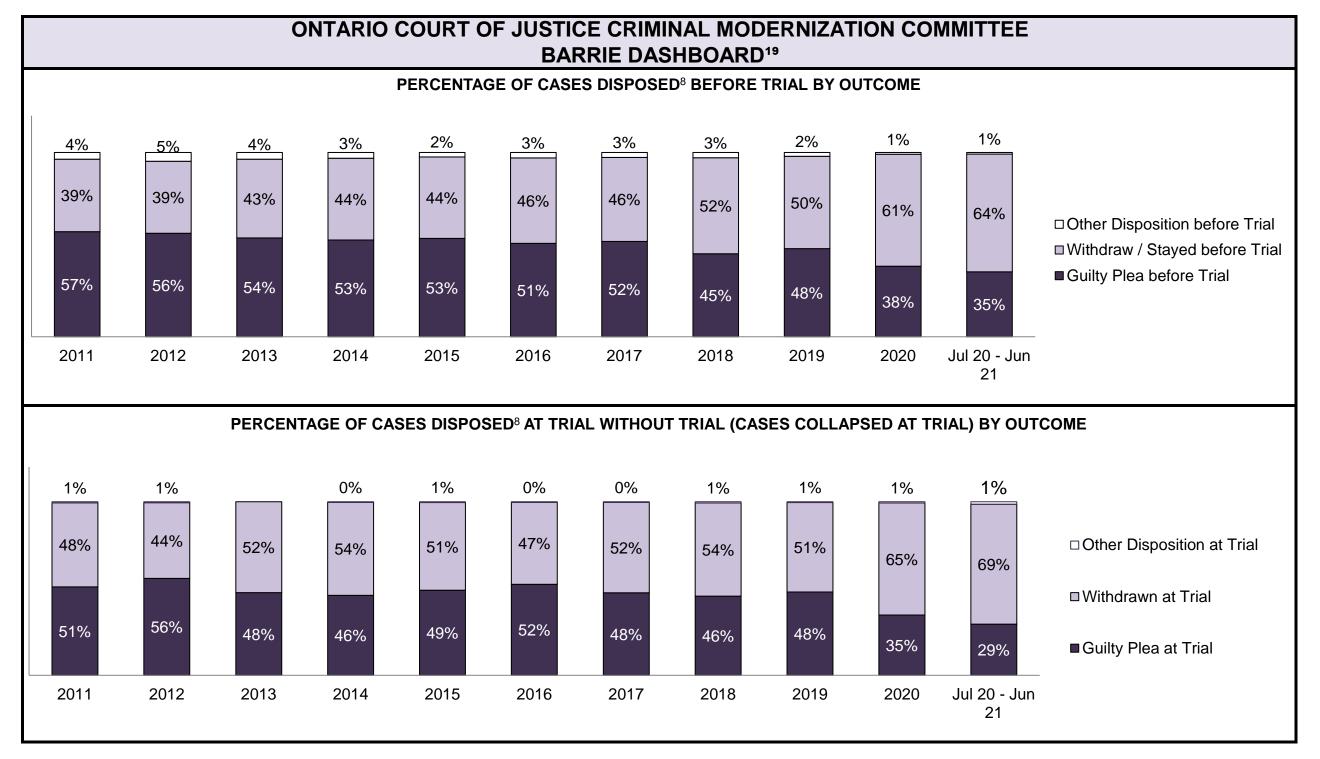

| Cases Disposed <sup>8</sup> by Phase and P | Cases Disposed <sup>8</sup> by Phase and Percentage of In-Custody <sup>11</sup> , Out-of-Custody <sup>12</sup> Cases at Case Disposition |         |         |         |         |         |         |         |         |         |                 |  |  |
|--------------------------------------------|------------------------------------------------------------------------------------------------------------------------------------------|---------|---------|---------|---------|---------|---------|---------|---------|---------|-----------------|--|--|
| Phases                                     | 2011                                                                                                                                     | 2012    | 2013    | 2014    | 2015    | 2016    | 2017    | 2018    | 2019    | 2020    | Jul 20 - Jun 21 |  |  |
| At Trial With Trial                        | 12,913                                                                                                                                   | 12,507  | 11,635  | 10,711  | 9,759   | 9,325   | 9,209   | 8,399   | 8,353   | 4,381   | 5,389           |  |  |
| In-Custody                                 | 15%                                                                                                                                      | 17%     | 16%     | 15%     | 15%     | 14%     | 14%     | 12%     | 14%     | 18%     | 19%             |  |  |
| Out-of-Custody                             | 85%                                                                                                                                      | 83%     | 84%     | 85%     | 85%     | 86%     | 86%     | 88%     | 86%     | 82%     | 81%             |  |  |
| At Trial Without Trial                     | 31,139                                                                                                                                   | 27,205  | 25,048  | 22,226  | 19,582  | 18,371  | 17,471  | 16,029  | 16,029  | 9,075   | 9,821           |  |  |
| In-Custody                                 | 14%                                                                                                                                      | 15%     | 15%     | 14%     | 14%     | 14%     | 14%     | 13%     | 14%     | 15%     | 16%             |  |  |
| Out-of-Custody                             | 86%                                                                                                                                      | 85%     | 85%     | 86%     | 86%     | 86%     | 86%     | 87%     | 86%     | 85%     | 84%             |  |  |
| Before Trial                               | 212,794                                                                                                                                  | 207,335 | 194,998 | 177,161 | 175,908 | 179,464 | 187,457 | 187,060 | 196,166 | 137,018 | 166,107         |  |  |
| In-Custody                                 | 22%                                                                                                                                      | 23%     | 23%     | 22%     | 23%     | 23%     | 22%     | 20%     | 21%     | 21%     | 17%             |  |  |
| Out-of-Custody                             | 78%                                                                                                                                      | 77%     | 77%     | 78%     | 77%     | 77%     | 78%     | 80%     | 79%     | 79%     | 83%             |  |  |

| Cases Disposed <sup>8</sup> by Phase and Percentage of In-Custody <sup>11</sup> , Out-of-Custody <sup>12</sup> Cases at Case Disposition |        |        |        |        |        |        |        |        |        |        |                 |  |
|------------------------------------------------------------------------------------------------------------------------------------------|--------|--------|--------|--------|--------|--------|--------|--------|--------|--------|-----------------|--|
| Phases                                                                                                                                   | 2011   | 2012   | 2013   | 2014   | 2015   | 2016   | 2017   | 2018   | 2019   | 2020   | Jul 20 - Jun 21 |  |
| At Trial With Trial                                                                                                                      | 1,664  | 1,672  | 1,502  | 1,471  | 1,476  | 1,505  | 1,587  | 1,484  | 1,497  | 847    | 997             |  |
| In-Custody                                                                                                                               | 12%    | 13%    | 14%    | 11%    | 12%    | 10%    | 10%    | 8%     | 10%    | 12%    | 11%             |  |
| Out-of-Custody                                                                                                                           | 88%    | 87%    | 86%    | 89%    | 88%    | 90%    | 90%    | 92%    | 90%    | 88%    | 89%             |  |
| At Trial Without Trial                                                                                                                   | 3,479  | 3,138  | 2,578  | 2,435  | 2,493  | 2,570  | 2,432  | 2,385  | 2,472  | 1,598  | 1,676           |  |
| In-Custody                                                                                                                               | 13%    | 14%    | 14%    | 13%    | 13%    | 10%    | 10%    | 10%    | 10%    | 12%    | 14%             |  |
| Out-of-Custody                                                                                                                           | 87%    | 86%    | 86%    | 87%    | 87%    | 90%    | 90%    | 90%    | 90%    | 88%    | 86%             |  |
| Before Trial                                                                                                                             | 39,035 | 36,793 | 32,985 | 30,592 | 30,396 | 31,008 | 31,627 | 31,231 | 33,975 | 25,747 | 31,900          |  |
| In-Custody                                                                                                                               | 17%    | 17%    | 18%    | 17%    | 17%    | 17%    | 16%    | 13%    | 14%    | 14%    | 11%             |  |
| Out-of-Custody                                                                                                                           | 83%    | 83%    | 82%    | 83%    | 83%    | 83%    | 84%    | 87%    | 86%    | 86%    | 89%             |  |