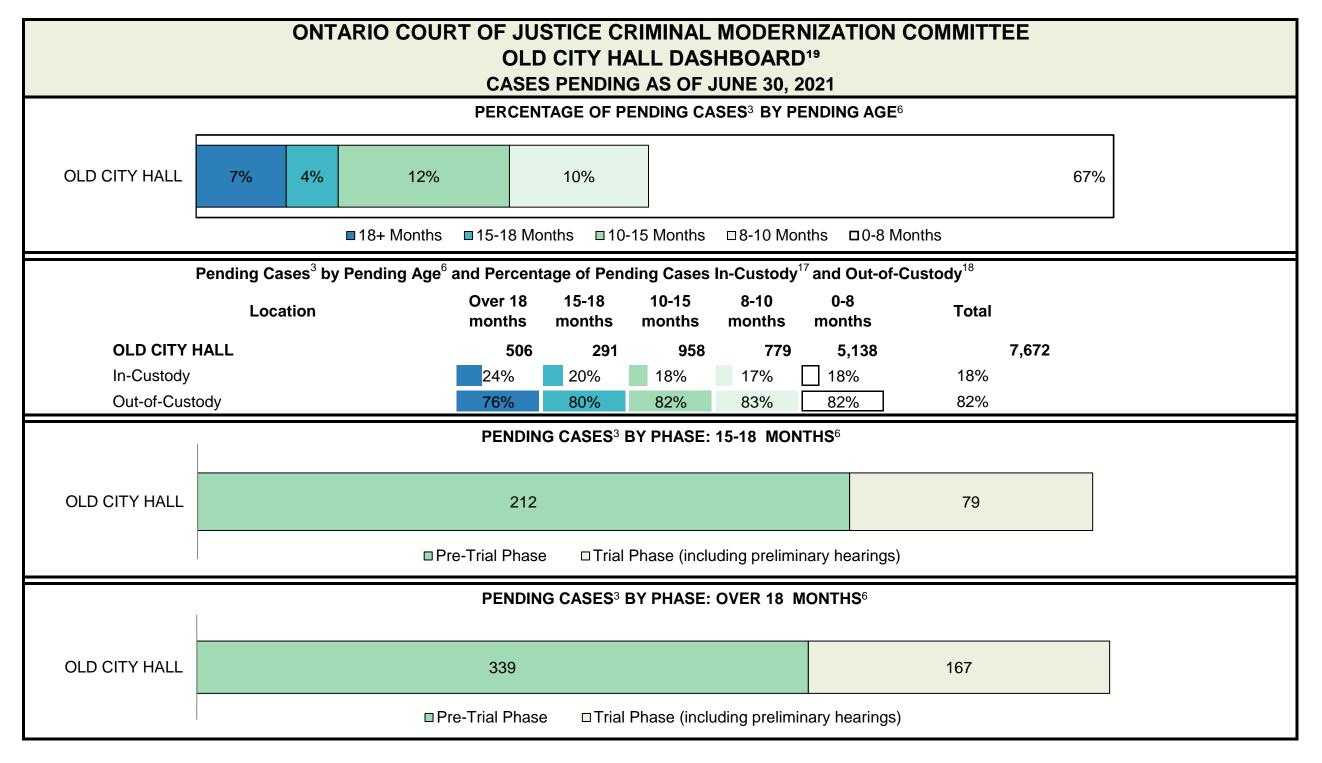

CASES PENDING AS OF JUNE 30, 2021

| Pending Cases <sup>3</sup> | by Pending Age <sup>6</sup> and | <b>Percentage of Pending Cases</b> | In-Custody <sup>17</sup> and Out-of-Custody <sup>18</sup> |
|----------------------------|---------------------------------|------------------------------------|-----------------------------------------------------------|
|----------------------------|---------------------------------|------------------------------------|-----------------------------------------------------------|

| Location       | Over 18 months | 15-18<br>months | 10-15<br>months | 8-10<br>months | 0-8<br>months | Total   |
|----------------|----------------|-----------------|-----------------|----------------|---------------|---------|
| PROVINCIAL     | 13,920         | 7,803           | 27,583          | 17,572         | 92,153        | 159,031 |
| In-Custody     | 13%            | 13%             | 12%             | 12%            | 15%           | 14%     |
| Out-of-Custody | 80%            | 81%             | 85%             | 86%            | 83%           | 83%     |
| Central East   | 1,951          | 1,178           | 4,399           | 2,788          | 16,098        | 26,414  |
| Central West   | 4,450          | 2,292           | 6,525           | 3,718          | 18,201        | 35,186  |
| East           | 1,504          | 941             | 3,505           | 1,900          | 10,323        | 18,173  |
| North East     | 828            | 497             | 2,114           | 1,803          | 8,880         | 14,122  |
| North West     | 1,024          | 427             | 1,570           | 1,158          | 5,491         | 9,670   |
| Toronto        | 2,306          | 1,316           | 3,973           | 2,544          | 15,625        | 25,764  |
| West           | 1,857          | 1,152           | 5,497           | 3,661          | 17,535        | 29,702  |