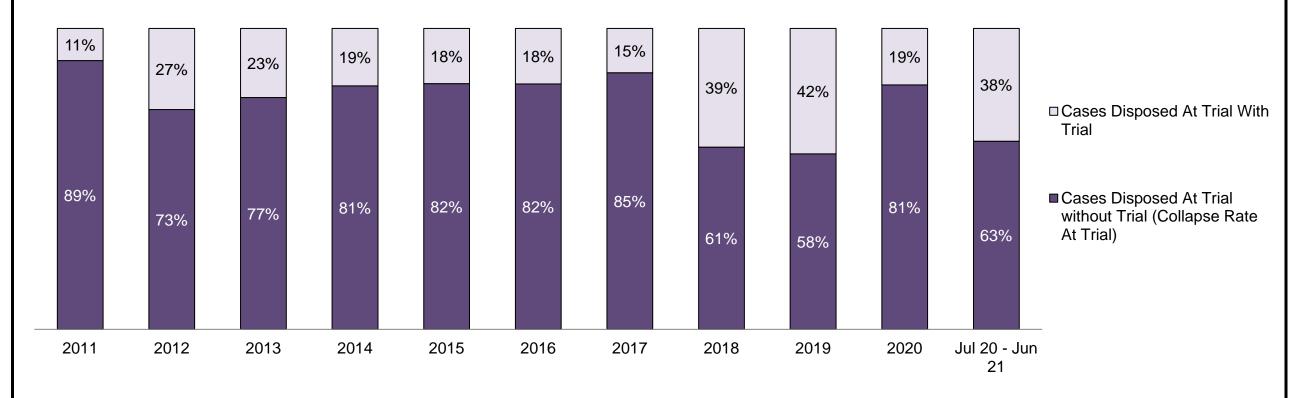

| Cases Disposed <sup>8</sup> by Phase and P | Cases Disposed <sup>8</sup> by Phase and Percentage of In-Custody <sup>11</sup> , Out-of-Custody <sup>12</sup> Cases at Case Disposition |         |         |         |         |         |         |         |         |         |                 |  |  |
|--------------------------------------------|------------------------------------------------------------------------------------------------------------------------------------------|---------|---------|---------|---------|---------|---------|---------|---------|---------|-----------------|--|--|
| Phases                                     | 2011                                                                                                                                     | 2012    | 2013    | 2014    | 2015    | 2016    | 2017    | 2018    | 2019    | 2020    | Jul 20 - Jun 21 |  |  |
| At Trial With Trial                        | 12,913                                                                                                                                   | 12,507  | 11,635  | 10,711  | 9,759   | 9,325   | 9,209   | 8,399   | 8,353   | 4,381   | 5,389           |  |  |
| In-Custody                                 | 15%                                                                                                                                      | 17%     | 16%     | 15%     | 15%     | 14%     | 14%     | 12%     | 14%     | 18%     | 19%             |  |  |
| Out-of-Custody                             | 85%                                                                                                                                      | 83%     | 84%     | 85%     | 85%     | 86%     | 86%     | 88%     | 86%     | 82%     | 81%             |  |  |
| At Trial Without Trial                     | 31,139                                                                                                                                   | 27,205  | 25,048  | 22,226  | 19,582  | 18,371  | 17,471  | 16,029  | 16,029  | 9,075   | 9,821           |  |  |
| In-Custody                                 | 14%                                                                                                                                      | 15%     | 15%     | 14%     | 14%     | 14%     | 14%     | 13%     | 14%     | 15%     | 16%             |  |  |
| Out-of-Custody                             | 86%                                                                                                                                      | 85%     | 85%     | 86%     | 86%     | 86%     | 86%     | 87%     | 86%     | 85%     | 84%             |  |  |
| Before Trial                               | 212,794                                                                                                                                  | 207,335 | 194,998 | 177,161 | 175,908 | 179,464 | 187,457 | 187,060 | 196,166 | 137,018 | 166,107         |  |  |
| In-Custody                                 | 22%                                                                                                                                      | 23%     | 23%     | 22%     | 23%     | 23%     | 22%     | 20%     | 21%     | 21%     | 17%             |  |  |
| Out-of-Custody                             | 78%                                                                                                                                      | 77%     | 77%     | 78%     | 77%     | 77%     | 78%     | 80%     | 79%     | 79%     | 83%             |  |  |

| Cases Disposed <sup>8</sup> by Phase and Percentage of In-Custody <sup>11</sup> , Out-of-Custody <sup>12</sup> Cases at Case Disposition |        |        |        |        |        |        |        |        |        |        |                 |  |
|------------------------------------------------------------------------------------------------------------------------------------------|--------|--------|--------|--------|--------|--------|--------|--------|--------|--------|-----------------|--|
| Phases                                                                                                                                   | 2011   | 2012   | 2013   | 2014   | 2015   | 2016   | 2017   | 2018   | 2019   | 2020   | Jul 20 - Jun 21 |  |
| At Trial With Trial                                                                                                                      | 1,664  | 1,672  | 1,502  | 1,471  | 1,476  | 1,505  | 1,587  | 1,484  | 1,497  | 847    | 997             |  |
| In-Custody                                                                                                                               | 12%    | 13%    | 14%    | 11%    | 12%    | 10%    | 10%    | 8%     | 10%    | 12%    | 11%             |  |
| Out-of-Custody                                                                                                                           | 88%    | 87%    | 86%    | 89%    | 88%    | 90%    | 90%    | 92%    | 90%    | 88%    | 89%             |  |
| At Trial Without Trial                                                                                                                   | 3,479  | 3,138  | 2,578  | 2,435  | 2,493  | 2,570  | 2,432  | 2,385  | 2,472  | 1,598  | 1,676           |  |
| In-Custody                                                                                                                               | 13%    | 14%    | 14%    | 13%    | 13%    | 10%    | 10%    | 10%    | 10%    | 12%    | 14%             |  |
| Out-of-Custody                                                                                                                           | 87%    | 86%    | 86%    | 87%    | 87%    | 90%    | 90%    | 90%    | 90%    | 88%    | 86%             |  |
| Before Trial                                                                                                                             | 39,035 | 36,793 | 32,985 | 30,592 | 30,396 | 31,008 | 31,627 | 31,231 | 33,975 | 25,747 | 31,900          |  |
| In-Custody                                                                                                                               | 17%    | 17%    | 18%    | 17%    | 17%    | 17%    | 16%    | 13%    | 14%    | 14%    | 11%             |  |
| Out-of-Custody                                                                                                                           | 83%    | 83%    | 82%    | 83%    | 83%    | 83%    | 84%    | 87%    | 86%    | 86%    | 89%             |  |