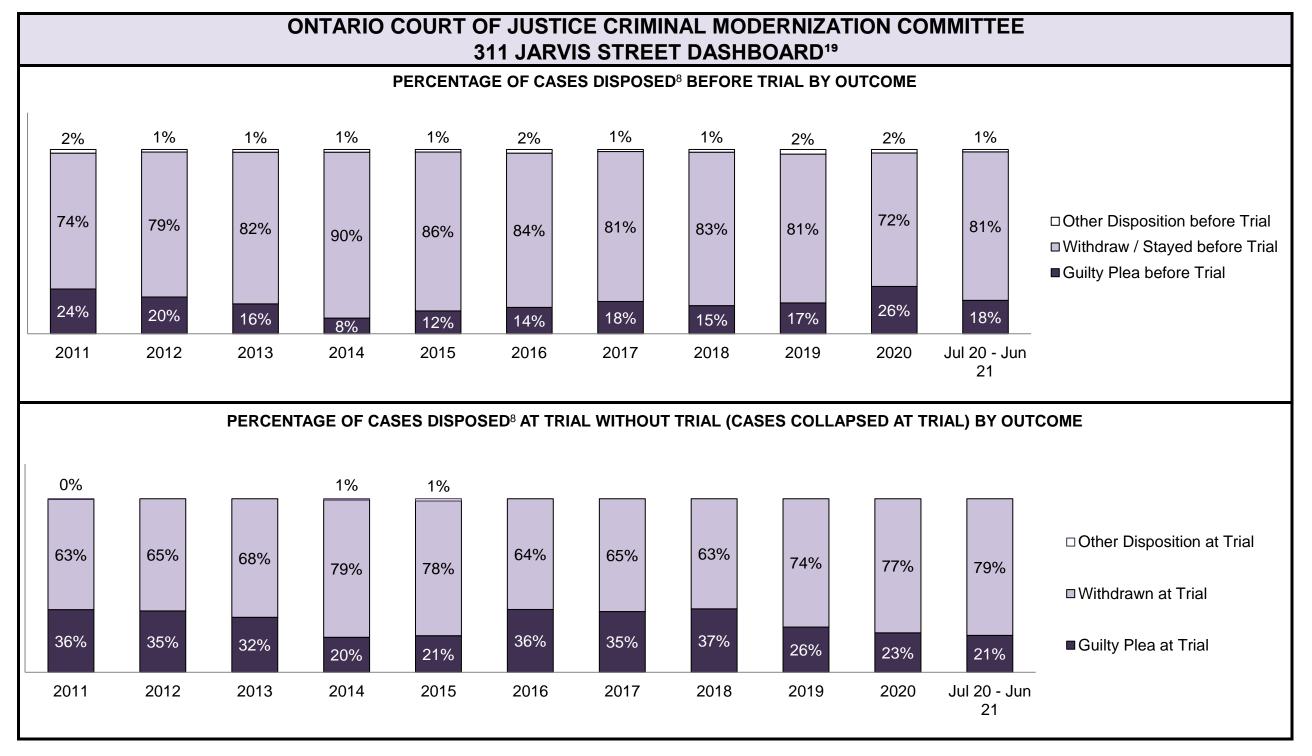

| Cases Disposed <sup>8</sup> by Phase and P | Cases Disposed <sup>8</sup> by Phase and Percentage of In-Custody <sup>11</sup> , Out-of-Custody <sup>12</sup> Cases at Case Disposition |         |         |         |         |         |         |         |         |         |                 |  |  |
|--------------------------------------------|------------------------------------------------------------------------------------------------------------------------------------------|---------|---------|---------|---------|---------|---------|---------|---------|---------|-----------------|--|--|
| Phases                                     | 2011                                                                                                                                     | 2012    | 2013    | 2014    | 2015    | 2016    | 2017    | 2018    | 2019    | 2020    | Jul 20 - Jun 21 |  |  |
| At Trial With Trial                        | 12,913                                                                                                                                   | 12,507  | 11,635  | 10,711  | 9,759   | 9,325   | 9,209   | 8,399   | 8,353   | 4,381   | 5,389           |  |  |
| In-Custody                                 | 15%                                                                                                                                      | 17%     | 16%     | 15%     | 15%     | 14%     | 14%     | 12%     | 14%     | 18%     | 19%             |  |  |
| Out-of-Custody                             | 85%                                                                                                                                      | 83%     | 84%     | 85%     | 85%     | 86%     | 86%     | 88%     | 86%     | 82%     | 81%             |  |  |
| At Trial Without Trial                     | 31,139                                                                                                                                   | 27,205  | 25,048  | 22,226  | 19,582  | 18,371  | 17,471  | 16,029  | 16,029  | 9,075   | 9,821           |  |  |
| In-Custody                                 | 14%                                                                                                                                      | 15%     | 15%     | 14%     | 14%     | 14%     | 14%     | 13%     | 14%     | 15%     | 16%             |  |  |
| Out-of-Custody                             | 86%                                                                                                                                      | 85%     | 85%     | 86%     | 86%     | 86%     | 86%     | 87%     | 86%     | 85%     | 84%             |  |  |
| Before Trial                               | 212,794                                                                                                                                  | 207,335 | 194,998 | 177,161 | 175,908 | 179,464 | 187,457 | 187,060 | 196,166 | 137,018 | 166,107         |  |  |
| In-Custody                                 | 22%                                                                                                                                      | 23%     | 23%     | 22%     | 23%     | 23%     | 22%     | 20%     | 21%     | 21%     | 17%             |  |  |
| Out-of-Custody                             | 78%                                                                                                                                      | 77%     | 77%     | 78%     | 77%     | 77%     | 78%     | 80%     | 79%     | 79%     | 83%             |  |  |

□ Cases Disposed At Trial With Trial

■ Cases Disposed At Trial without Trial (Collapse Rate At Trial)

| Percentage of Cases Disposed <sup>8</sup> At Trial | Without Trial (Collapse Rate | e At Trial <sup>2</sup> ) by Offence Group At Disposition |
|----------------------------------------------------|------------------------------|-----------------------------------------------------------|
|                                                    |                              |                                                           |

| Offence Group at Disposition <sup>14</sup> | 2011 | 2012 | 2013 | 2014 | 2015 | 2016 | 2017 | 2018 | 2019 | 2020 | Jul 20 - Jun 21 |
|--------------------------------------------|------|------|------|------|------|------|------|------|------|------|-----------------|
| Crimes Against The Person                  | 42%  | 43%  | 42%  | 42%  | 41%  | 43%  | 44%  | 44%  | 45%  | 47%  | 48%             |
| Crimes Against Property                    | 12%  | 11%  | 12%  | 11%  | 11%  | 10%  | 10%  | 10%  | 10%  | 10%  | 8%              |
| Administration of Justice                  | 13%  | 13%  | 13%  | 12%  | 13%  | 13%  | 12%  | 12%  | 13%  | 11%  | 11%             |
| Other Criminal Code                        | 6%   | 6%   | 6%   | 6%   | 6%   | 6%   | 6%   | 6%   | 7%   | 7%   | 8%              |
| Criminal Code Traffic                      | 14%  | 15%  | 16%  | 16%  | 16%  | 16%  | 17%  | 18%  | 16%  | 15%  | 15%             |
| Federal Statute                            | 12%  | 12%  | 11%  | 12%  | 12%  | 12%  | 11%  | 10%  | 9%   | 10%  | 10%             |
| Total                                      | 100% | 100% | 100% | 100% | 100% | 100% | 100% | 100% | 100% | 100% | 100%            |