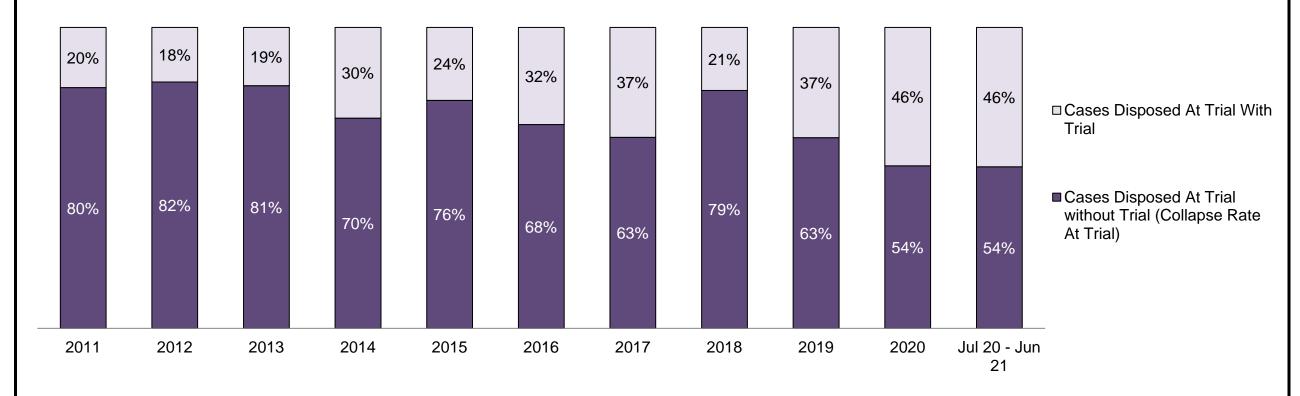

□ Cases Disposed At Trial With Trial

■ Cases Disposed At Trial without Trial (Collapse Rate At Trial)

| Percentage of Cases Disposed <sup>8</sup> At Trial | Without Trial (Collapse Rate | e At Trial <sup>2</sup> ) by Offence Group At Disposition |
|----------------------------------------------------|------------------------------|-----------------------------------------------------------|
|                                                    |                              |                                                           |