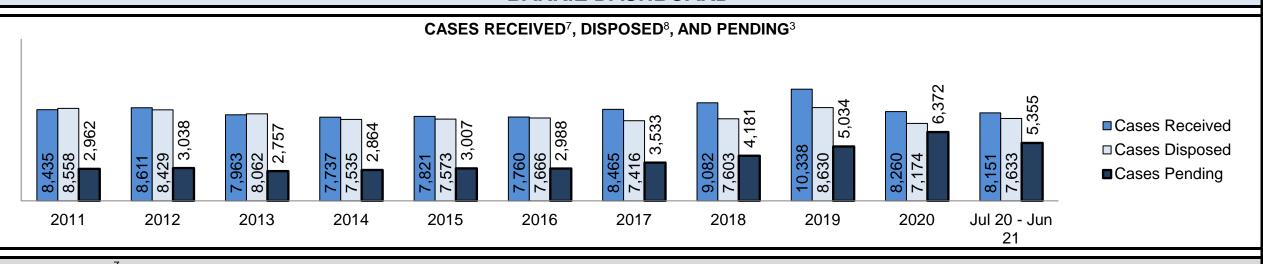

| Cases Received <sup>7</sup> by Offence Group |        |       |       |       |       |       |        |        |        |       |                 |  |
|----------------------------------------------|--------|-------|-------|-------|-------|-------|--------|--------|--------|-------|-----------------|--|
| Offence Group <sup>9</sup>                   | 2011   | 2012  | 2013  | 2014  | 2015  | 2016  | 2017   | 2018   | 2019   | 2020  | Jul 20 - Jun 21 |  |
| Crimes Against The Person                    | 10,006 | 9,539 | 8,907 | 8,479 | 8,499 | 8,814 | 9,075  | 9,566  | 10,123 | 9,635 | 9,539           |  |
| Crimes Against Property                      | 9,783  | 9,414 | 8,729 | 8,095 | 8,665 | 8,496 | 8,935  | 9,420  | 10,362 | 8,629 | 8,098           |  |
| Administration of Justice                    | 10,275 | 9,528 | 8,727 | 8,574 | 8,499 | 8,836 | 10,011 | 11,529 | 12,920 | 8,617 | 9,846           |  |
| Other Criminal Code                          | 2,025  | 2,006 | 1,698 | 1,649 | 1,597 | 1,589 | 1,583  | 1,814  | 2,001  | 2,259 | 2,518           |  |
| Criminal Code Traffic                        | 4,424  | 4,413 | 4,074 | 4,112 | 4,325 | 4,471 | 4,365  | 4,413  | 4,756  | 4,539 | 4,895           |  |
| Federal Statute                              | 6,871  | 5,855 | 5,132 | 4,803 | 4,320 | 3,679 | 3,650  | 3,112  | 2,732  | 3,372 | 3,729           |  |

| Cases Pending <sup>3</sup> by Offence Group |       |       |       |       |       |       |       |       |       |       |                 |  |
|---------------------------------------------|-------|-------|-------|-------|-------|-------|-------|-------|-------|-------|-----------------|--|
| Offence Group <sup>9</sup>                  | 2011  | 2012  | 2013  | 2014  | 2015  | 2016  | 2017  | 2018  | 2019  | 2020  | Jul 20 - Jun 21 |  |
| Crimes Against The Person                   | 4,230 | 3,987 | 3,838 | 3,941 | 4,325 | 4,510 | 4,694 | 5,475 | 6,260 | 9,001 | 8,087           |  |
| Crimes Against Property                     | 3,058 | 3,097 | 2,941 | 3,028 | 3,373 | 3,221 | 3,260 | 3,933 | 4,476 | 6,311 | 5,110           |  |
| Administration of Justice                   | 1,986 | 1,899 | 1,767 | 2,124 | 2,227 | 2,242 | 2,701 | 3,651 | 4,207 | 5,297 | 4,696           |  |
| Other Criminal Code                         | 823   | 830   | 727   | 831   | 843   | 871   | 865   | 976   | 1,201 | 2,117 | 1,914           |  |
| Criminal Code Traffic                       | 2,119 | 2,044 | 2,049 | 2,249 | 2,573 | 2,755 | 2,670 | 2,718 | 3,019 | 4,698 | 4,327           |  |
| Federal Statute                             | 2,430 | 2,075 | 1,906 | 2,119 | 1,998 | 1,823 | 1,687 | 1,562 | 1,731 | 2,428 | 2,279           |  |

| Cases Disposed <sup>8</sup> by Phase and Percentage of In-Custody <sup>11</sup> , Out-of-Custody <sup>12</sup> Cases at Case Disposition |        |        |        |        |        |        |        |        |        |        |                 |  |
|------------------------------------------------------------------------------------------------------------------------------------------|--------|--------|--------|--------|--------|--------|--------|--------|--------|--------|-----------------|--|
| Phases                                                                                                                                   | 2011   | 2012   | 2013   | 2014   | 2015   | 2016   | 2017   | 2018   | 2019   | 2020   | Jul 20 - Jun 21 |  |
| At Trial With Trial                                                                                                                      | 1,664  | 1,672  | 1,502  | 1,471  | 1,476  | 1,505  | 1,587  | 1,484  | 1,497  | 847    | 997             |  |
| In-Custody                                                                                                                               | 12%    | 13%    | 14%    | 11%    | 12%    | 10%    | 10%    | 8%     | 10%    | 12%    | 11%             |  |
| Out-of-Custody                                                                                                                           | 88%    | 87%    | 86%    | 89%    | 88%    | 90%    | 90%    | 92%    | 90%    | 88%    | 89%             |  |
| At Trial Without Trial                                                                                                                   | 3,479  | 3,138  | 2,578  | 2,435  | 2,493  | 2,570  | 2,432  | 2,385  | 2,472  | 1,598  | 1,676           |  |
| In-Custody                                                                                                                               | 13%    | 14%    | 14%    | 13%    | 13%    | 10%    | 10%    | 10%    | 10%    | 12%    | 14%             |  |
| Out-of-Custody                                                                                                                           | 87%    | 86%    | 86%    | 87%    | 87%    | 90%    | 90%    | 90%    | 90%    | 88%    | 86%             |  |
| Before Trial                                                                                                                             | 39,035 | 36,793 | 32,985 | 30,592 | 30,396 | 31,008 | 31,627 | 31,231 | 33,975 | 25,747 | 31,900          |  |
| In-Custody                                                                                                                               | 17%    | 17%    | 18%    | 17%    | 17%    | 17%    | 16%    | 13%    | 14%    | 14%    | 11%             |  |
| Out-of-Custody                                                                                                                           | 83%    | 83%    | 82%    | 83%    | 83%    | 83%    | 84%    | 87%    | 86%    | 86%    | 89%             |  |