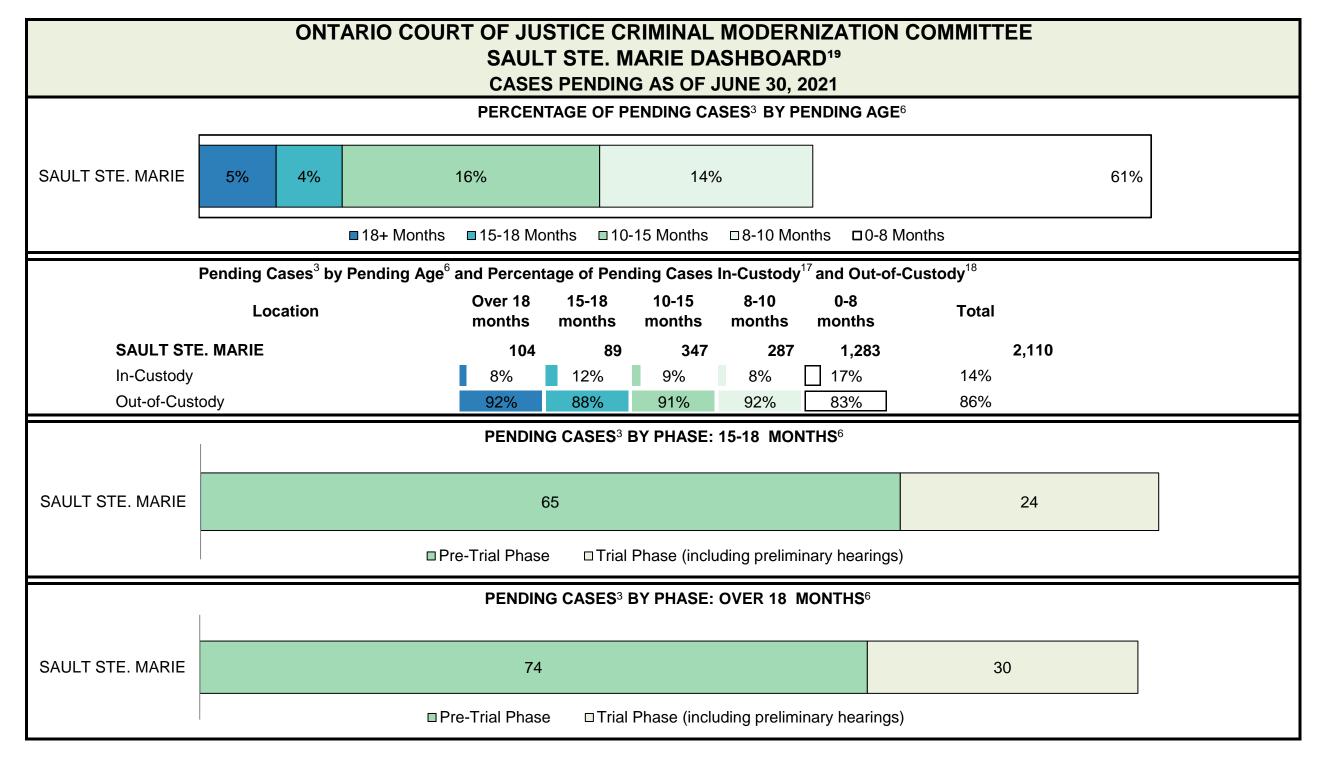

| 4%   | 7%   | 5%   | 5%   | 4%   | 5%   | 2%   | 6%   | 9%   | 5%   | 4%              |  |
| Criminal Code Traffic                                                                                                                   | 6%   | 5%   | 12%  | 5%   | 9%   | 5%   | 10%  | 10%  | 4%   | 9%   | 9%              |  |
| Federal Statute                                                                                                                         | 8%   | 7%   | 4%   | 8%   | 3%   | 8%   | 10%  | 10%  | 11%  | 8%   | 8%              |  |
| Total                                                                                                                                   | 100% | 100% | 100% | 100% | 100% | 100% | 100% | 100% | 100% | 100% | 100%            |  |





|                                          | Kovil