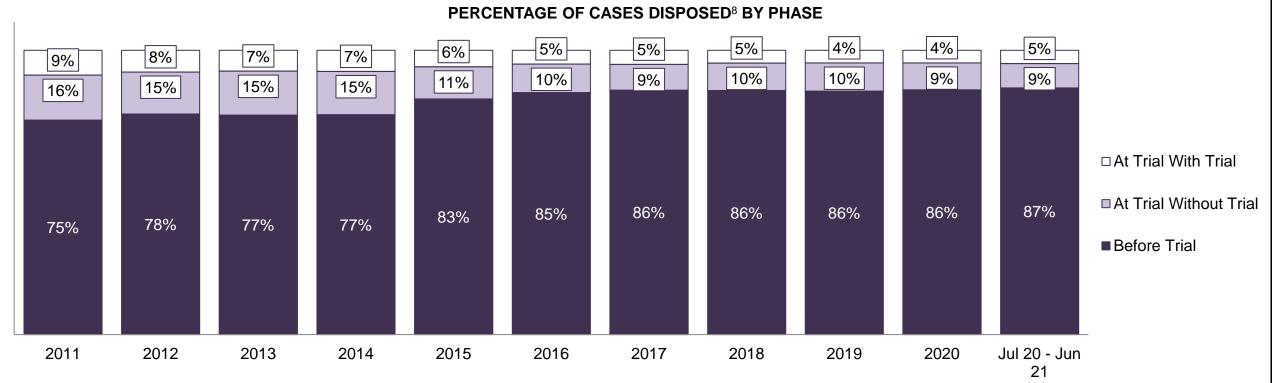

| Cases Disposed <sup>8</sup> by Phase and P | Cases Disposed <sup>8</sup> by Phase and Percentage of In-Custody <sup>11</sup> , Out-of-Custody <sup>12</sup> Cases at Case Disposition |         |         |         |         |         |         |         |         |         |                 |  |  |
|--------------------------------------------|------------------------------------------------------------------------------------------------------------------------------------------|---------|---------|---------|---------|---------|---------|---------|---------|---------|-----------------|--|--|
| Phases                                     | 2011                                                                                                                                     | 2012    | 2013    | 2014    | 2015    | 2016    | 2017    | 2018    | 2019    | 2020    | Jul 20 - Jun 21 |  |  |
| At Trial With Trial                        | 12,913                                                                                                                                   | 12,507  | 11,635  | 10,711  | 9,759   | 9,325   | 9,209   | 8,399   | 8,353   | 4,381   | 5,389           |  |  |
| In-Custody                                 | 15%                                                                                                                                      | 17%     | 16%     | 15%     | 15%     | 14%     | 14%     | 12%     | 14%     | 18%     | 19%             |  |  |
| Out-of-Custody                             | 85%                                                                                                                                      | 83%     | 84%     | 85%     | 85%     | 86%     | 86%     | 88%     | 86%     | 82%     | 81%             |  |  |
| At Trial Without Trial                     | 31,139                                                                                                                                   | 27,205  | 25,048  | 22,226  | 19,582  | 18,371  | 17,471  | 16,029  | 16,029  | 9,075   | 9,821           |  |  |
| In-Custody                                 | 14%                                                                                                                                      | 15%     | 15%     | 14%     | 14%     | 14%     | 14%     | 13%     | 14%     | 15%     | 16%             |  |  |
| Out-of-Custody                             | 86%                                                                                                                                      | 85%     | 85%     | 86%     | 86%     | 86%     | 86%     | 87%     | 86%     | 85%     | 84%             |  |  |
| Before Trial                               | 212,794                                                                                                                                  | 207,335 | 194,998 | 177,161 | 175,908 | 179,464 | 187,457 | 187,060 | 196,166 | 137,018 | 166,107         |  |  |
| In-Custody                                 | 22%                                                                                                                                      | 23%     | 23%     | 22%     | 23%     | 23%     | 22%     | 20%     | 21%     | 21%     | 17%             |  |  |
| Out-of-Custody                             | 78%                                                                                                                                      | 77%     | 77%     | 78%     | 77%     | 77%     | 78%     | 80%     | 79%     | 79%     | 83%             |  |  |