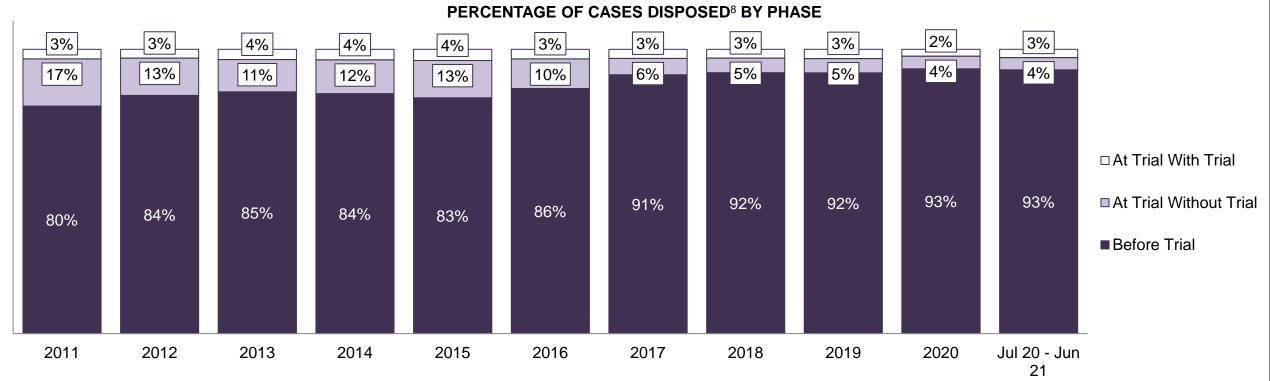

| Cases Disposed <sup>8</sup> by Phase and P | Cases Disposed <sup>8</sup> by Phase and Percentage of In-Custody <sup>11</sup> , Out-of-Custody <sup>12</sup> Cases at Case Disposition |         |         |         |         |         |         |         |         |         |                 |  |  |
|--------------------------------------------|------------------------------------------------------------------------------------------------------------------------------------------|---------|---------|---------|---------|---------|---------|---------|---------|---------|-----------------|--|--|
| Phases                                     | 2011                                                                                                                                     | 2012    | 2013    | 2014    | 2015    | 2016    | 2017    | 2018    | 2019    | 2020    | Jul 20 - Jun 21 |  |  |
| At Trial With Trial                        | 12,913                                                                                                                                   | 12,507  | 11,635  | 10,711  | 9,759   | 9,325   | 9,209   | 8,399   | 8,353   | 4,381   | 5,389           |  |  |
| In-Custody                                 | 15%                                                                                                                                      | 17%     | 16%     | 15%     | 15%     | 14%     | 14%     | 12%     | 14%     | 18%     | 19%             |  |  |
| Out-of-Custody                             | 85%                                                                                                                                      | 83%     | 84%     | 85%     | 85%     | 86%     | 86%     | 88%     | 86%     | 82%     | 81%             |  |  |
| At Trial Without Trial                     | 31,139                                                                                                                                   | 27,205  | 25,048  | 22,226  | 19,582  | 18,371  | 17,471  | 16,029  | 16,029  | 9,075   | 9,821           |  |  |
| In-Custody                                 | 14%                                                                                                                                      | 15%     | 15%     | 14%     | 14%     | 14%     | 14%     | 13%     | 14%     | 15%     | 16%             |  |  |
| Out-of-Custody                             | 86%                                                                                                                                      | 85%     | 85%     | 86%     | 86%     | 86%     | 86%     | 87%     | 86%     | 85%     | 84%             |  |  |
| Before Trial                               | 212,794                                                                                                                                  | 207,335 | 194,998 | 177,161 | 175,908 | 179,464 | 187,457 | 187,060 | 196,166 | 137,018 | 166,107         |  |  |
| In-Custody                                 | 22%                                                                                                                                      | 23%     | 23%     | 22%     | 23%     | 23%     | 22%     | 20%     | 21%     | 21%     | 17%             |  |  |
| Out-of-Custody                             | 78%                                                                                                                                      | 77%     | 77%     | 78%     | 77%     | 77%     | 78%     | 80%     | 79%     | 79%     | 83%             |  |  |

| Cases Disposed <sup>8</sup> by Phase and Percentage of In-Custody <sup>11</sup> , Out-of-Custody <sup>12</sup> Cases at Case Disposition |        |        |        |        |        |        |        |        |        |        |                 |  |
|------------------------------------------------------------------------------------------------------------------------------------------|--------|--------|--------|--------|--------|--------|--------|--------|--------|--------|-----------------|--|
| Phases                                                                                                                                   | 2011   | 2012   | 2013   | 2014   | 2015   | 2016   | 2017   | 2018   | 2019   | 2020   | Jul 20 - Jun 21 |  |
| At Trial With Trial                                                                                                                      | 1,664  | 1,672  | 1,502  | 1,471  | 1,476  | 1,505  | 1,587  | 1,484  | 1,497  | 847    | 997             |  |
| In-Custody                                                                                                                               | 12%    | 13%    | 14%    | 11%    | 12%    | 10%    | 10%    | 8%     | 10%    | 12%    | 11%             |  |
| Out-of-Custody                                                                                                                           | 88%    | 87%    | 86%    | 89%    | 88%    | 90%    | 90%    | 92%    | 90%    | 88%    | 89%             |  |
| At Trial Without Trial                                                                                                                   | 3,479  | 3,138  | 2,578  | 2,435  | 2,493  | 2,570  | 2,432  | 2,385  | 2,472  | 1,598  | 1,676           |  |
| In-Custody                                                                                                                               | 13%    | 14%    | 14%    | 13%    | 13%    | 10%    | 10%    | 10%    | 10%    | 12%    | 14%             |  |
| Out-of-Custody                                                                                                                           | 87%    | 86%    | 86%    | 87%    | 87%    | 90%    | 90%    | 90%    | 90%    | 88%    | 86%             |  |
| Before Trial                                                                                                                             | 39,035 | 36,793 | 32,985 | 30,592 | 30,396 | 31,008 | 31,627 | 31,231 | 33,975 | 25,747 | 31,900          |  |
| In-Custody                                                                                                                               | 17%    | 17%    | 18%    | 17%    | 17%    | 17%    | 16%    | 13%    | 14%    | 14%    | 11%             |  |
| Out-of-Custody                                                                                                                           | 83%    | 83%    | 82%    | 83%    | 83%    | 83%    | 84%    | 87%    | 86%    | 86%    | 89%             |  |