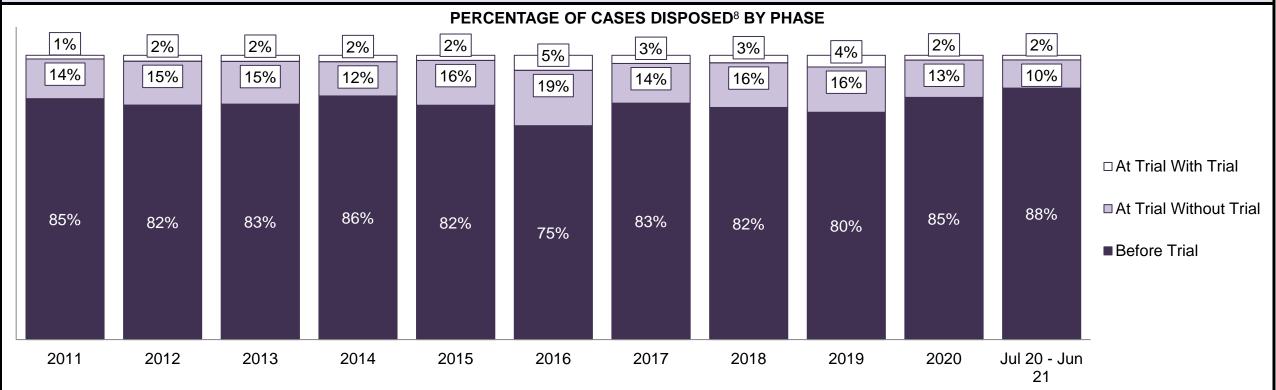

| Cases Disposed <sup>8</sup> by Phase and Percentage of In-Custody <sup>11</sup> , Out-of-Custody <sup>12</sup> Cases at Case Disposition |        |        |        |        |        |        |        |        |        |        |                 |  |
|------------------------------------------------------------------------------------------------------------------------------------------|--------|--------|--------|--------|--------|--------|--------|--------|--------|--------|-----------------|--|
| Phases                                                                                                                                   | 2011   | 2012   | 2013   | 2014   | 2015   | 2016   | 2017   | 2018   | 2019   | 2020   | Jul 20 - Jun 21 |  |
| At Trial With Trial                                                                                                                      | 1,664  | 1,672  | 1,502  | 1,471  | 1,476  | 1,505  | 1,587  | 1,484  | 1,497  | 847    | 997             |  |
| In-Custody                                                                                                                               | 12%    | 13%    | 14%    | 11%    | 12%    | 10%    | 10%    | 8%     | 10%    | 12%    | 11%             |  |
| Out-of-Custody                                                                                                                           | 88%    | 87%    | 86%    | 89%    | 88%    | 90%    | 90%    | 92%    | 90%    | 88%    | 89%             |  |
| At Trial Without Trial                                                                                                                   | 3,479  | 3,138  | 2,578  | 2,435  | 2,493  | 2,570  | 2,432  | 2,385  | 2,472  | 1,598  | 1,676           |  |
| In-Custody                                                                                                                               | 13%    | 14%    | 14%    | 13%    | 13%    | 10%    | 10%    | 10%    | 10%    | 12%    | 14%             |  |
| Out-of-Custody                                                                                                                           | 87%    | 86%    | 86%    | 87%    | 87%    | 90%    | 90%    | 90%    | 90%    | 88%    | 86%             |  |
| Before Trial                                                                                                                             | 39,035 | 36,793 | 32,985 | 30,592 | 30,396 | 31,008 | 31,627 | 31,231 | 33,975 | 25,747 | 31,900          |  |
| In-Custody                                                                                                                               | 17%    | 17%    | 18%    | 17%    | 17%    | 17%    | 16%    | 13%    | 14%    | 14%    | 11%             |  |
| Out-of-Custody                                                                                                                           | 83%    | 83%    | 82%    | 83%    | 83%    | 83%    | 84%    | 87%    | 86%    | 86%    | 89%             |  |