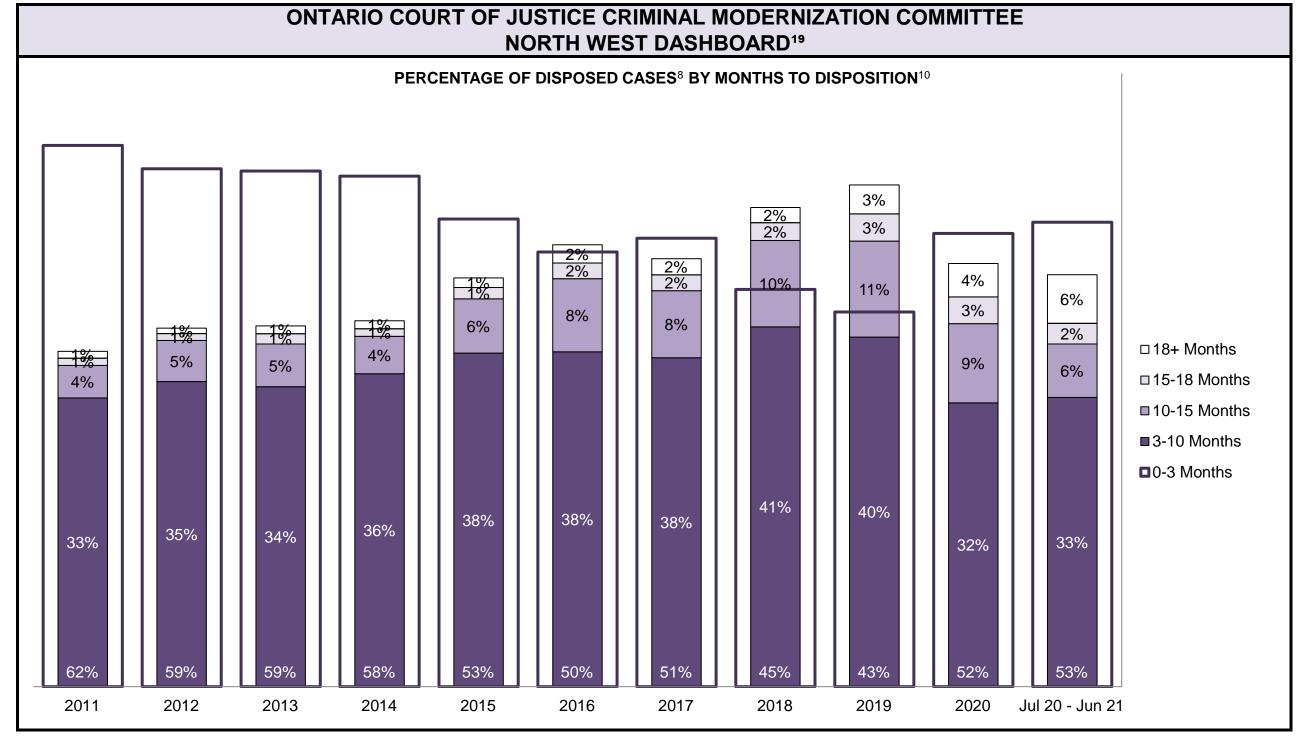

|                                                    | Kov I                                          | Metric                                | Jul 20  | - Jun 21           | 2014 Baseline                                | Change from 2014 Regional                                             |  |
|----------------------------------------------------|------------------------------------------------|---------------------------------------|---------|--------------------|----------------------------------------------|-----------------------------------------------------------------------|--|
|                                                    | Key i                                          | vieti iC                              | Percent | Cases <sup>1</sup> | Regional Median*                             | Median                                                                |  |
|                                                    | Disposed cases that be                         | gan in the Bail Phase                 | 26.9%   | 9,299              | 32.5%                                        | -5.6%                                                                 |  |
|                                                    | Bail cases with a bail                         | Total                                 | 65.1%   | 6,053              | 53.7%                                        | 11.4%                                                                 |  |
|                                                    |                                                | Bail Disposition with 1 appearance    | 57.6%   | 3,489              | 52.5%                                        | 5.1%                                                                  |  |
| Bail                                               | or detention order)                            | Bail Disposition within 1-3 days      | 68.9%   | 4,170              | 72.9%                                        | -4.0%                                                                 |  |
| Dali                                               |                                                | Total                                 | 34.9%   | 3,246              | 46.3%                                        | -11.4%                                                                |  |
|                                                    | Bail cases with no bail disposition but with a | Case disposition in 1-3 appearances   | 20.1%   | 654                | 38.7%                                        | -18.6%                                                                |  |
|                                                    | case disposition                               | Case disposition in 0-3 months        | 60.1%   | 1,950              | 79.1%                                        | -19.0%                                                                |  |
|                                                    | ·                                              | Case disposition rate before trial    | 92.5%   | 3,002              | 92.8%                                        | -0.3%                                                                 |  |
|                                                    |                                                |                                       |         |                    |                                              |                                                                       |  |
|                                                    | Disposition rate (include                      | s bail cases with case dispositions)  | 92.3%   | 31,900             | 88.7%                                        | 3.6%                                                                  |  |
| Before Trial                                       | Disposed within 1-3 app                        | earances (net of bench warrant cases) | 52.4%   | 8,320              | 46.0%                                        | 6.4%                                                                  |  |
|                                                    | Disposed within 0-3 mo                         | nths (net of bench warrant cases)     | 60.9%   | 9,667              | 60.7%                                        | 0.2%                                                                  |  |
|                                                    |                                                |                                       |         |                    |                                              |                                                                       |  |
| Trial                                              | Collapse Rate at Trial <sup>2</sup>            |                                       | 62.7%   | 1,676              | 62.3%                                        | 0.4%                                                                  |  |
|                                                    |                                                |                                       |         |                    |                                              |                                                                       |  |
|                                                    | Cases Pending³ a                               | s of June 30, 2021                    | Percent | Cases <sup>1</sup> | Cases in the Pre-Trial<br>Phase <sup>4</sup> | Cases in the Trial Phase <sup>5</sup> (including preliminary hearing) |  |
|                                                    | 0-8 months                                     |                                       | 60.9%   | 16,098             | 15,901                                       | 197                                                                   |  |
| Ame of All Develler                                | 8-10 months                                    |                                       | 10.6%   | 2,788              | 2,636                                        | 152                                                                   |  |
| Age of All Pending Cases <sup>6</sup> 10-15 months |                                                |                                       | 16.7%   | 4,399              | 3,744                                        | 655                                                                   |  |
| <b>Vases</b>                                       | 15-18 months                                   |                                       | 4.5%    | 1,178              | 818                                          | 360                                                                   |  |
| Over 18 months                                     |                                                |                                       |         | 1,951              | 997                                          | 7 954                                                                 |  |
| Total                                              | 100.0%                                         | 26,414                                | 24,096  | 2,318              |                                              |                                                                       |  |