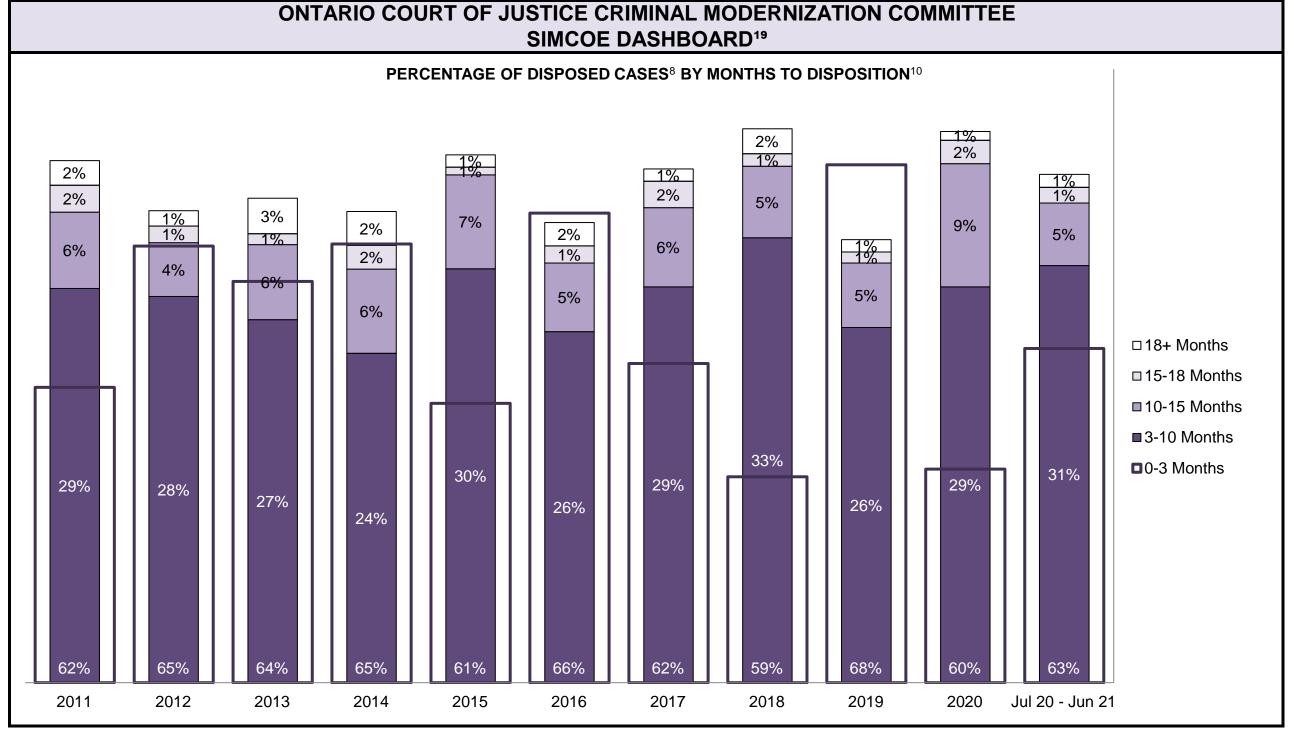

Person                   | 109  | 95   | 97   | 84   | 103  | 120  | 96   | 110  | 108  | 163  | 131             |
| Crimes Against Property                     | 55   | 72   | 59   | 73   | 62   | 51   | 89   | 86   | 96   | 192  | 123             |
| Administration of Justice                   | 42   | 48   | 32   | 45   | 55   | 48   | 55   | 76   | 75   | 145  | 144             |
| Other Criminal Code                         | 35   | 30   | 39   | 32   | 23   | 27   | 21   | 16   | 19   | 32   | 33              |
| Criminal Code Traffic                       | 49   | 51   | 33   | 55   | 37   | 31   | 26   | 52   | 57   | 97   | 64              |
| Federal Statute                             | 71   | 80   | 84   | 77   | 37   | 46   | 52   | 50   | 32   | 75   | 82              |









| Cases Disposed <sup>8</sup> by Phase and Po | Cases Disposed <sup>8</sup> by Phase and Percentage of In-Custody <sup>11</sup> , Out-of-Custody <sup>12</sup> Cases at Case Disposition |       |       |      |      |      |      |      |       |      |                 |  |  |  |
|---------------------------------------------|------------------------------------------------------------------------------------------------------------------------------------------|-------|-------|------|------|------|------|------|-------|------|-----------------|--|--|--|
| Phases                                      | 2011                                                                                                                                     | 2012  | 2013  | 2014 | 2015 | 2016 | 2017 | 2018