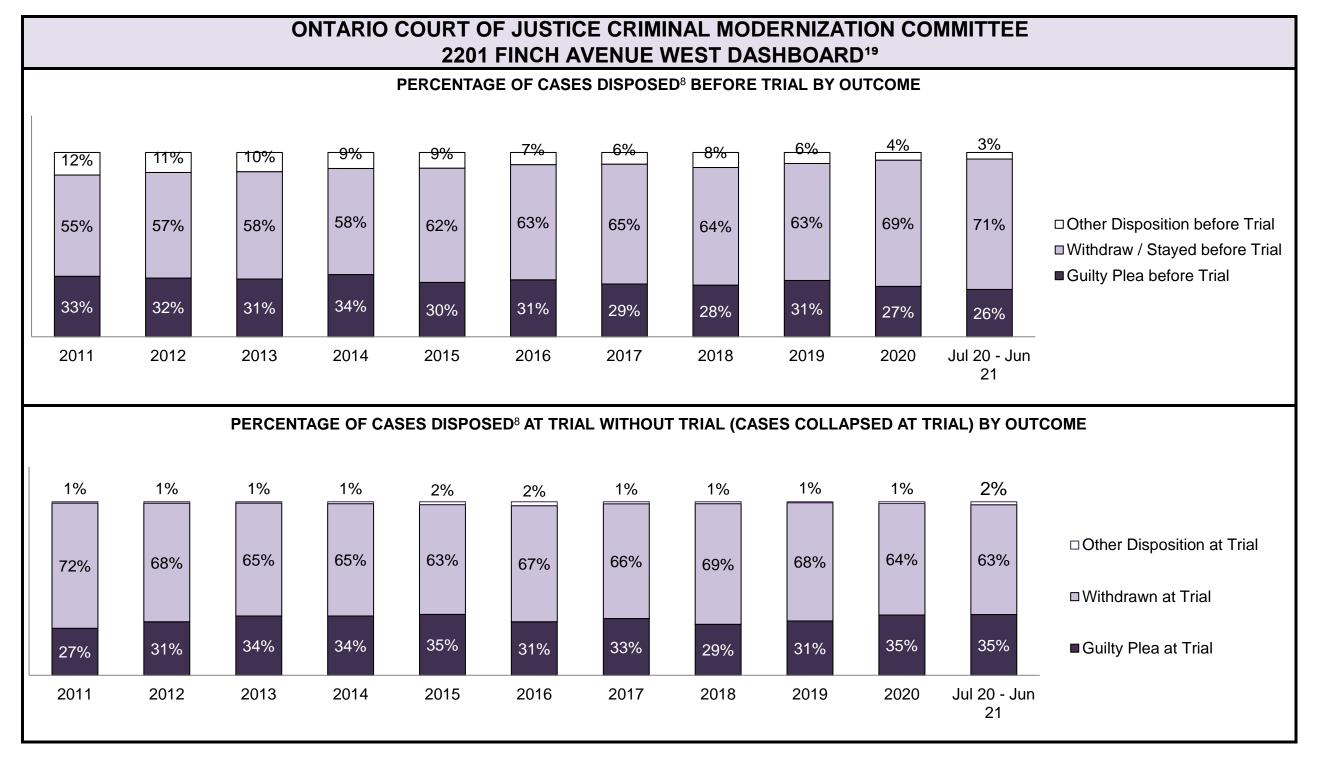

|       |
| At Trial Without Trial | 1,499 | 1,405 | 986   | 808   | 527   | 688   | 545   | 432   | 486   | 294   |              | 326   |
| In-Custody             | 13%   | 17%   | 16%   | 17%   | 21%   | 20%   | 19%   | 18%   | 18%   | 24%   | 27%          |       |
| Out-of-Custody         | 87%   | 83%   | 84%   | 83%   | 79%   | 80%   | 81%   | 82%   | 82%   | 76%   | 73%          |       |
| Before Trial           | 6,571 | 6,988 | 6,043 | 4,390 | 4,504 | 5,086 | 5,125 | 4,783 | 4,743 | 3,541 |              | 4,043 |
| In-Custody             | 18%   | 22%   | 21%   | 24%   | 22%   | 20%   | 20%   | 18%   | 24%   | 24%   | 21%          |       |
| Out-of-Custody         | 82%   | 78%   | 79%   | 76%   | 78%   | 80%   | 80%   | 82%   | 76%   | 76%   | 79%          |       |







| Percentage of Cases Disposed <sup>8</sup> At Trial Without Trial (Collapse Rate At Trial <sup>2</sup> ) by Offence Group At Disposition |      |      |      |      |      |      |      |      |      |      |                 |  |
|-----------------------------------------------------------------------------------------------------------------------------------------|------|------|------|------|------|------|------|------|------|------|-----------------|--|
| Offence Group at Disposition <sup>14</sup>                                                                                              | 2011 | 2012 | 2013 | 2014 | 2015 | 2016 | 2017 | 2018 | 2019 | 2020 | Jul 20 - Jun 21 |  |
| Crimes Against The Person