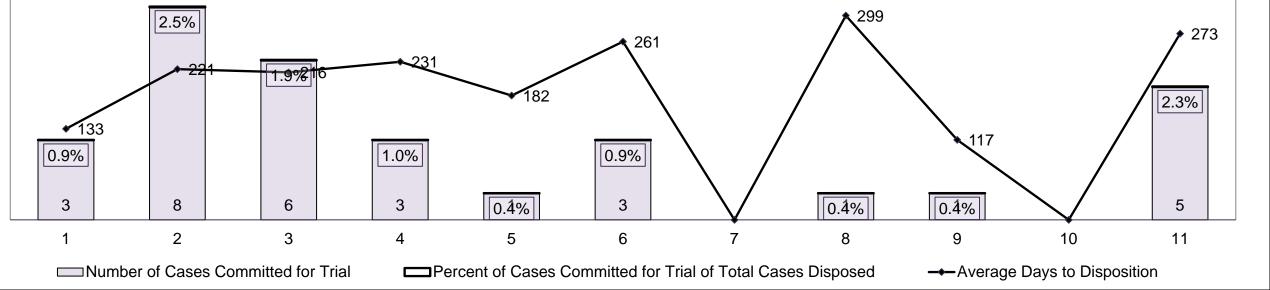

□ Cases Disposed At Trial With Trial

■ Cases Disposed At Trial without Trial (Collapse Rate At Trial)

| Percentage of Cases Disposed <sup>8</sup> At Trial | Without Trial (Collapse Rate | e At Trial <sup>2</sup> ) by Offence Group At Disposition |
|----------------------------------------------------|------------------------------|-----------------------------------------------------------|
|                                                    |                              |                                                           |

| Offence Group at Disposition <sup>14</sup> | 2011 | 2012 | 2013 | 2014 | 2015 | 2016 | 2017 | 2018 | 2019 | 2020 | Jul 20 - Jun 21 |
|--------------------------------------------|------|------|------|------|------|------|------|------|------|------|-----------------|
| Crimes Against The Person                  | 42%  | 43%  | 42%  | 42%  | 41%  | 43%  | 44%  | 44%  | 45%  | 47%  | 48%             |
| Crimes Against Property                    | 12%  | 11%  | 12%  | 11%  | 11%  | 10%  | 10%  | 10%  | 10%  | 10%  | 8%              |
| Administration of Justice                  | 13%  | 13%  | 13%  | 12%  | 13%  | 13%  | 12%  | 12%  | 13%  | 11%  | 11%             |
| Other Criminal Code                        | 6%   | 6%   | 6%   | 6%   | 6%   | 6%   | 6%   | 6%   | 7%   | 7%   | 8%              |
| Criminal Code Traffic                      | 14%  | 15%  | 16%  | 16%  | 16%  | 16%  | 17%  | 18%  | 16%  | 15%  | 15%             |
| Federal Statute                            | 12%  | 12%  | 11%  | 12%  | 12%  | 12%  | 11%  | 10%  | 9%   | 10%  | 10%             |
| Total                                      | 100% | 100% | 100% | 100% | 100% | 100% | 100% | 100% | 100% | 100% | 100%            |