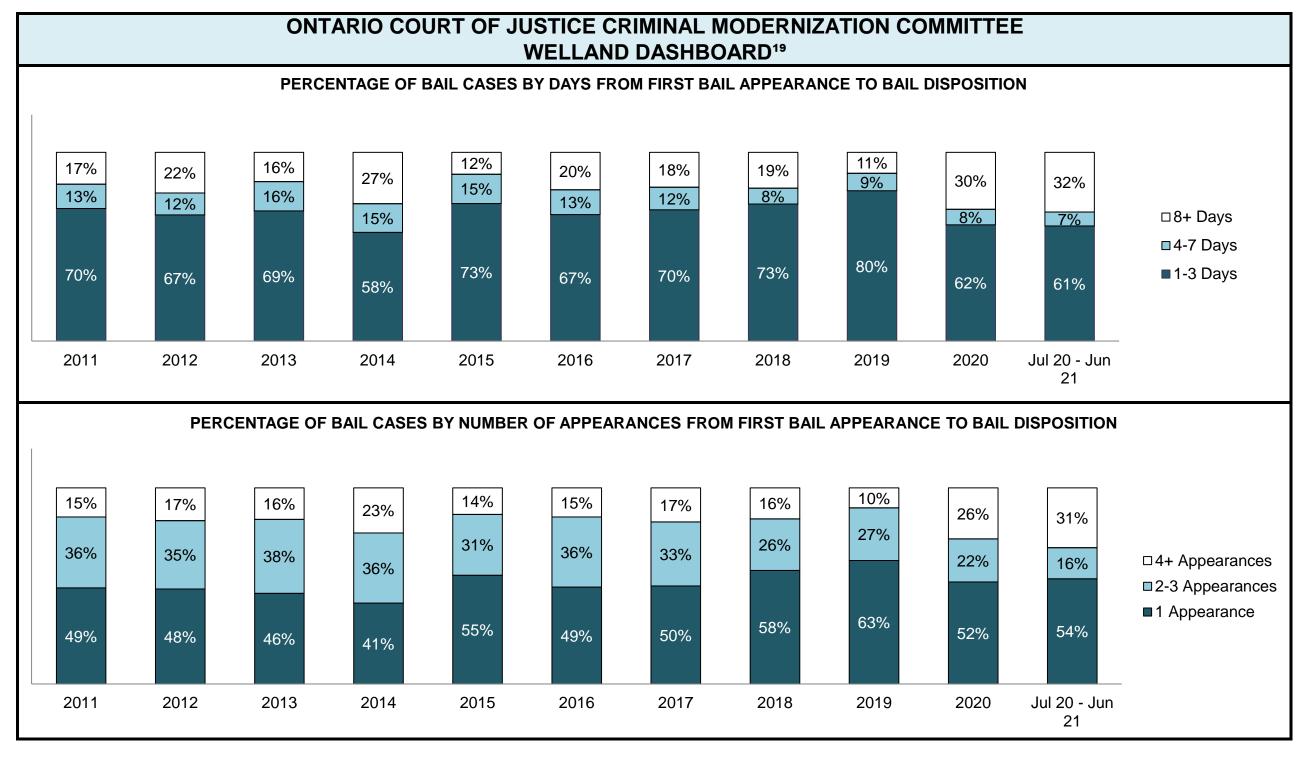

|                                                    | Kov I                                          | Metric                                | Jul 20  | - Jun 21           | 2014 Baseline                                | Change from 2014 Regional                                             |  |
|----------------------------------------------------|------------------------------------------------|---------------------------------------|---------|--------------------|----------------------------------------------|-----------------------------------------------------------------------|--|
|                                                    | Key i                                          | vieti iC                              | Percent | Cases <sup>1</sup> | Regional Median*                             | Median                                                                |  |
|                                                    | Disposed cases that be                         | gan in the Bail Phase                 | 26.9%   | 9,299              | 32.5%                                        | -5.6%                                                                 |  |
|                                                    | Bail cases with a bail                         | Total                                 | 65.1%   | 6,053              | 53.7%                                        | 11.4%                                                                 |  |
|                                                    |                                                | Bail Disposition with 1 appearance    | 57.6%   | 3,489              | 52.5%                                        | 5.1%                                                                  |  |
| Bail                                               | or detention order)                            | Bail Disposition within 1-3 days      | 68.9%   | 4,170              | 72.9%                                        | -4.0%                                                                 |  |
| Dali                                               |                                                | Total                                 | 34.9%   | 3,246              | 46.3%                                        | -11.4%                                                                |  |
|                                                    | Bail cases with no bail disposition but with a | Case disposition in 1-3 appearances   | 20.1%   | 654                | 38.7%                                        | -18.6%                                                                |  |
|                                                    | case disposition                               | Case disposition in 0-3 months        | 60.1%   | 1,950              | 79.1%                                        | -19.0%                                                                |  |
|                                                    | ·                                              | Case disposition rate before trial    | 92.5%   | 3,002              | 92.8%                                        | -0.3%                                                                 |  |
|                                                    |                                                |                                       |         |                    |                                              |                                                                       |  |
|                                                    | Disposition rate (include                      | s bail cases with case dispositions)  | 92.3%   | 31,900             | 88.7%                                        | 3.6%                                                                  |  |
| Before Trial                                       | Disposed within 1-3 app                        | earances (net of bench warrant cases) | 52.4%   | 8,320              | 46.0%                                        | 6.4%                                                                  |  |
|                                                    | Disposed within 0-3 mo                         | nths (net of bench warrant cases)     | 60.9%   | 9,667              | 60.7%                                        | 0.2%                                                                  |  |
|                                                    |                                                |                                       |         |                    |                                              |                                                                       |  |
| Trial                                              | Collapse Rate at Trial <sup>2</sup>            |                                       | 62.7%   | 1,676              | 62.3%                                        | 0.4%                                                                  |  |
|                                                    |                                                |                                       |         |                    |                                              |                                                                       |  |
|                                                    | Cases Pending³ a                               | s of June 30, 2021                    | Percent | Cases <sup>1</sup> | Cases in the Pre-Trial<br>Phase <sup>4</sup> | Cases in the Trial Phase <sup>5</sup> (including preliminary hearing) |  |
|                                                    | 0-8 months                                     |                                       | 60.9%   | 16,098             | 15,901                                       | 197                                                                   |  |
| Ame of All Develler                                | 8-10 months                                    |                                       | 10.6%   | 2,788              | 2,636                                        | 152                                                                   |  |
| Age of All Pending Cases <sup>6</sup> 10-15 months |                                                |                                       | 16.7%   | 4,399              | 3,744                                        | 655                                                                   |  |
| <b>Vases</b>                                       | 15-18 months                                   |                                       | 4.5%    | 1,178              | 818                                          | 360                                                                   |  |
| Over 18 months                                     |                                                |                                       |         | 1,951              | 997                                          | 7 954                                                                 |  |
| Total                                              | 100.0%                                         | 26,414                                | 24,096  | 2,318              |                                              |                                                                       |  |