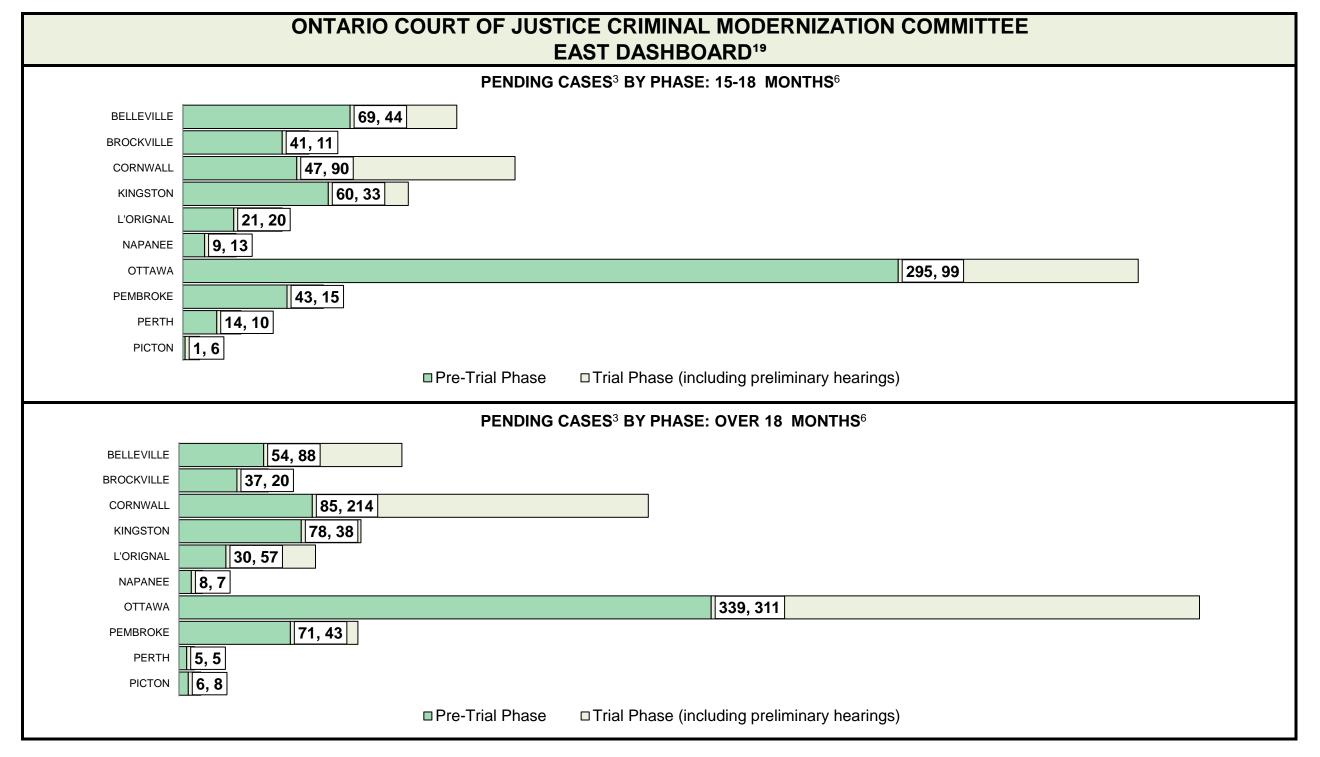

CASES PENDING AS OF JUNE 30, 2021

| Pending Cases <sup>3</sup> | by Pending Age <sup>6</sup> and | <b>Percentage of Pending Cases</b> | In-Custody <sup>17</sup> and Out-of-Custody <sup>18</sup> |
|----------------------------|---------------------------------|------------------------------------|-----------------------------------------------------------|
|----------------------------|---------------------------------|------------------------------------|-----------------------------------------------------------|

| Location       | Over 18 months | 15-18<br>months | 10-15<br>months | 8-10<br>months | 0-8<br>months | Total   |
|----------------|----------------|-----------------|-----------------|----------------|---------------|---------|
| PROVINCIAL     | 13,920         | 7,803           | 27,583          | 17,572         | 92,153        | 159,031 |
| In-Custody     | 13%            | 13%             | 12%             | 12%            | 15%           | 14%     |
| Out-of-Custody | 80%            | 81%             | 85%             | 86%            | 83%           | 83%     |
| Central East   | 1,951          | 1,178           | 4,399           | 2,788          | 16,098        | 26,414  |
| Central West   | 4,450          | 2,292           | 6,525           | 3,718          | 18,201        | 35,186  |
| East           | 1,504          | 941             | 3,505           | 1,900          | 10,323        | 18,173  |
| North East     | 828            | 497             | 2,114           | 1,803          | 8,880         | 14,122  |
| North West     | 1,024          | 427             | 1,570           | 1,158          | 5,491         | 9,670   |
| Toronto        | 2,306          | 1,316           | 3,973           | 2,544          | 15,625        | 25,764  |
| West           | 1,857          | 1,152           | 5,497           | 3,661          | 17,535        | 29,702  |