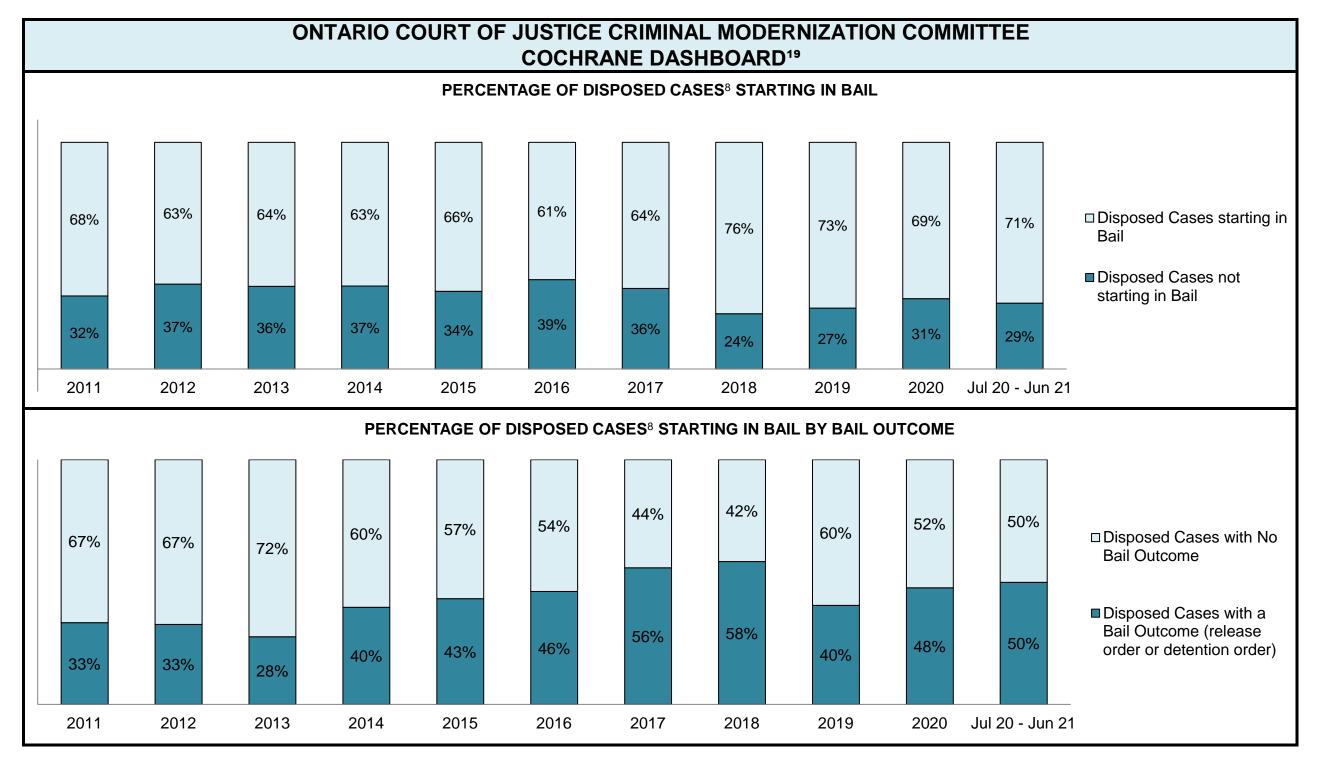

|                                                    | Kov I                                          | Metric                                | Jul 20  | - Jun 21           | 2014 Baseline                                | Change from 2014 Regional                                             |  |
|----------------------------------------------------|------------------------------------------------|---------------------------------------|---------|--------------------|----------------------------------------------|-----------------------------------------------------------------------|--|
|                                                    | Key i                                          | vieti iC                              | Percent | Cases <sup>1</sup> | Regional Median*                             | Median                                                                |  |
|                                                    | Disposed cases that be                         | gan in the Bail Phase                 | 26.9%   | 9,299              | 32.5%                                        | -5.6%                                                                 |  |
|                                                    | Bail cases with a bail                         | Total                                 | 65.1%   | 6,053              | 53.7%                                        | 11.4%                                                                 |  |
|                                                    |                                                | Bail Disposition with 1 appearance    | 57.6%   | 3,489              | 52.5%                                        | 5.1%                                                                  |  |
| Bail                                               | or detention order)                            | Bail Disposition within 1-3 days      | 68.9%   | 4,170              | 72.9%                                        | -4.0%                                                                 |  |
| Dali                                               |                                                | Total                                 | 34.9%   | 3,246              | 46.3%                                        | -11.4%                                                                |  |
|                                                    | Bail cases with no bail disposition but with a | Case disposition in 1-3 appearances   | 20.1%   | 654                | 38.7%                                        | -18.6%                                                                |  |
|                                                    | case disposition                               | Case disposition in 0-3 months        | 60.1%   | 1,950              | 79.1%                                        | -19.0%                                                                |  |
|                                                    | ·                                              | Case disposition rate before trial    | 92.5%   | 3,002              | 92.8%                                        | -0.3%                                                                 |  |
|                                                    |                                                |                                       |         |                    |                                              |                                                                       |  |
|                                                    | Disposition rate (include                      | s bail cases with case dispositions)  | 92.3%   | 31,900             | 88.7%                                        | 3.6%                                                                  |  |
| Before Trial                                       | Disposed within 1-3 app                        | earances (net of bench warrant cases) | 52.4%   | 8,320              | 46.0%                                        | 6.4%                                                                  |  |
|                                                    | Disposed within 0-3 mo                         | nths (net of bench warrant cases)     | 60.9%   | 9,667              | 60.7%                                        | 0.2%                                                                  |  |
|                                                    |                                                |                                       |         |                    |                                              |                                                                       |  |
| Trial                                              | Collapse Rate at Trial <sup>2</sup>            |                                       | 62.7%   | 1,676              | 62.3%                                        | 0.4%                                                                  |  |
|                                                    |                                                |                                       |         |                    |                                              |                                                                       |  |
|                                                    | Cases Pending³ a                               | s of June 30, 2021                    | Percent | Cases <sup>1</sup> | Cases in the Pre-Trial<br>Phase <sup>4</sup> | Cases in the Trial Phase <sup>5</sup> (including preliminary hearing) |  |
|                                                    | 0-8 months                                     |                                       | 60.9%   | 16,098             | 15,901                                       | 197                                                                   |  |
| Ame of All Develler                                | 8-10 months                                    |                                       | 10.6%   | 2,788              | 2,636                                        | 152                                                                   |  |
| Age of All Pending Cases <sup>6</sup> 10-15 months |                                                |                                       | 16.7%   | 4,399              | 3,744                                        | 655                                                                   |  |
| <b>Vases</b>                                       | 15-18 months                                   |                                       | 4.5%    | 1,178              | 818                                          | 360                                                                   |  |
| Over 18 months                                     |                                                |                                       |         | 1,951              | 997                                          | 7 954                                                                 |  |
| Total                                              | 100.0%                                         | 26,414                                | 24,096  | 2,318              |                                              |                                                                       |  |