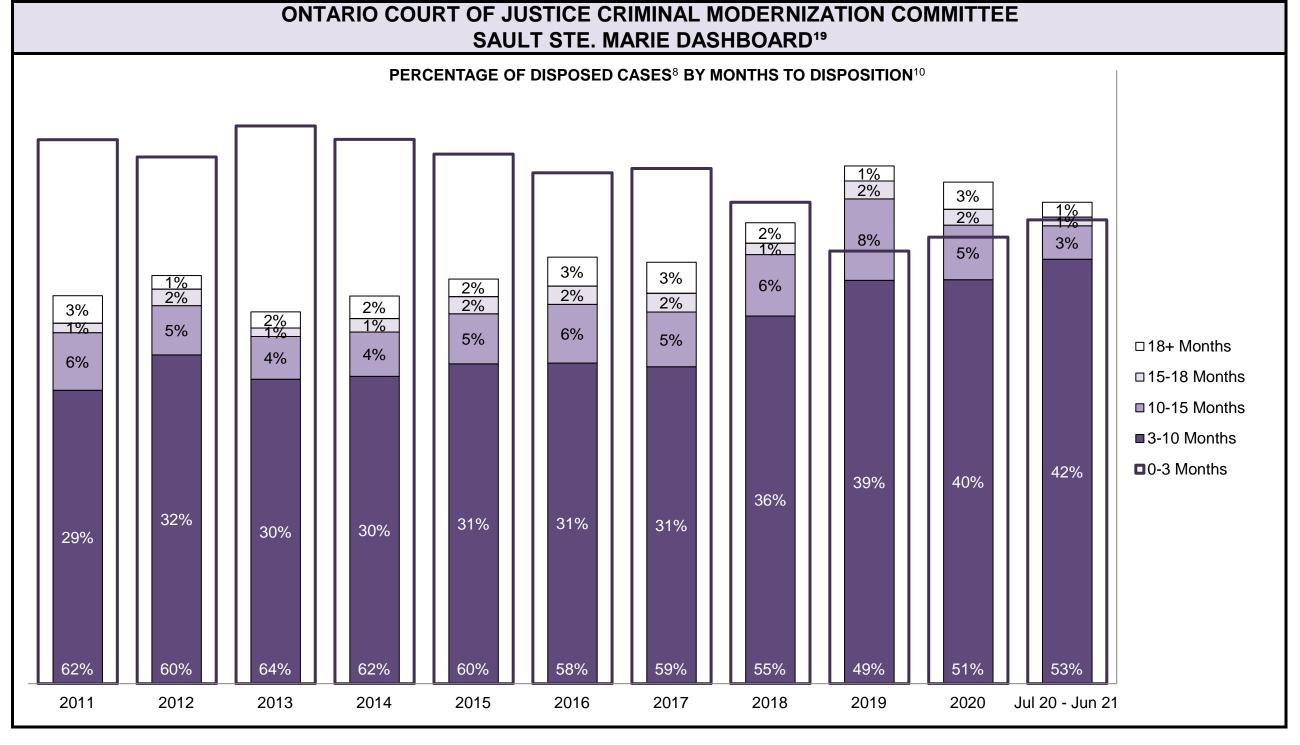

| 236  | 251  | 253  | 285  | 281  | 305  | 261  | 339  | 370  | 585  | 583             |  |
| Crimes Against Property                     | 173  | 168  | 176  | 191  | 205  | 248  | 283  | 331  | 348  | 539  | 490             |  |
| Administration of Justice                   | 139  | 138  | 140  | 179  | 219  | 252  | 336  | 443  | 459  | 716  | 626             |  |
| Other Criminal Code                         | 50   | 28   | 19   | 40   | 39   | 39   | 50   | 54   | 63   | 106  | 101             |  |
| Criminal Code Traffic                       | 53   | 65   | 58   | 61   | 77   | 81   | 57   | 67   | 77   | 134  | 138             |  |
| Federal Statute                             | 92   | 86   | 83   | 94   | 95   | 107  | 103  | 101  | 84   | 169  | 171             |  |









| Cases Disposed <sup>8</sup> by Phase and | Percentage of | f In-Custod | y <sup>11</sup> , Out-of-0 | Custody <sup>12</sup> Ca | ases at Cas | e Dispositio | on    |       |       |       |              |       |
|------------------------------------------|---------------|-------------|----------------------------|--------------------------|-------------|--------------|-------|-------|-------|-------|--------------|-------|
| Phases                                   | 2011          | 2012        | 2013                       | 2014                     | 2015        | 2016         | 2017  | 2018  | 2019  | 2020  | Jul 20 - Jun | 21    |
| At Trial With Trial                      | 128           | 81          | 86                         | 90                       | 78          | 47