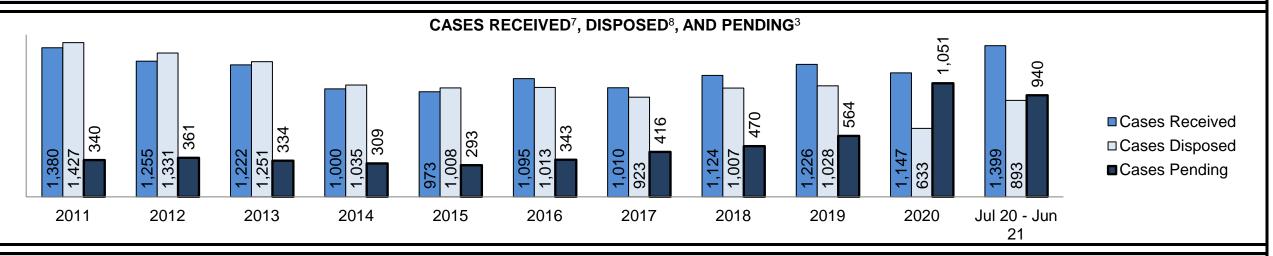

### **ONTARIO COURT OF JUSTICE CRIMINAL MODERNIZATION COMMITTEE** PROVINCIAL DASHBOARD<sup>19</sup> CASES RECEIVED<sup>7</sup>, DISPOSED<sup>8</sup>, AND PENDING<sup>3</sup> 176,202 159,031 120,999 111,879 100,699 97,525 93,913 215,268 210,098 90,869 609'96 99,154 89,500 ■ Cases Received 253,367 256,846 216,660 205,249 205,635 150,474 229,140 207,160 240,736 231,681 211,088 181,317 ,047 218,181 214,137 234,601 220,548 225,798 211,488 □ Cases Disposed ■ Cases Pending 2014 Jul 20 - Jun 2011 2012 2013 2015 2016 2017 2018 2019 2020 21