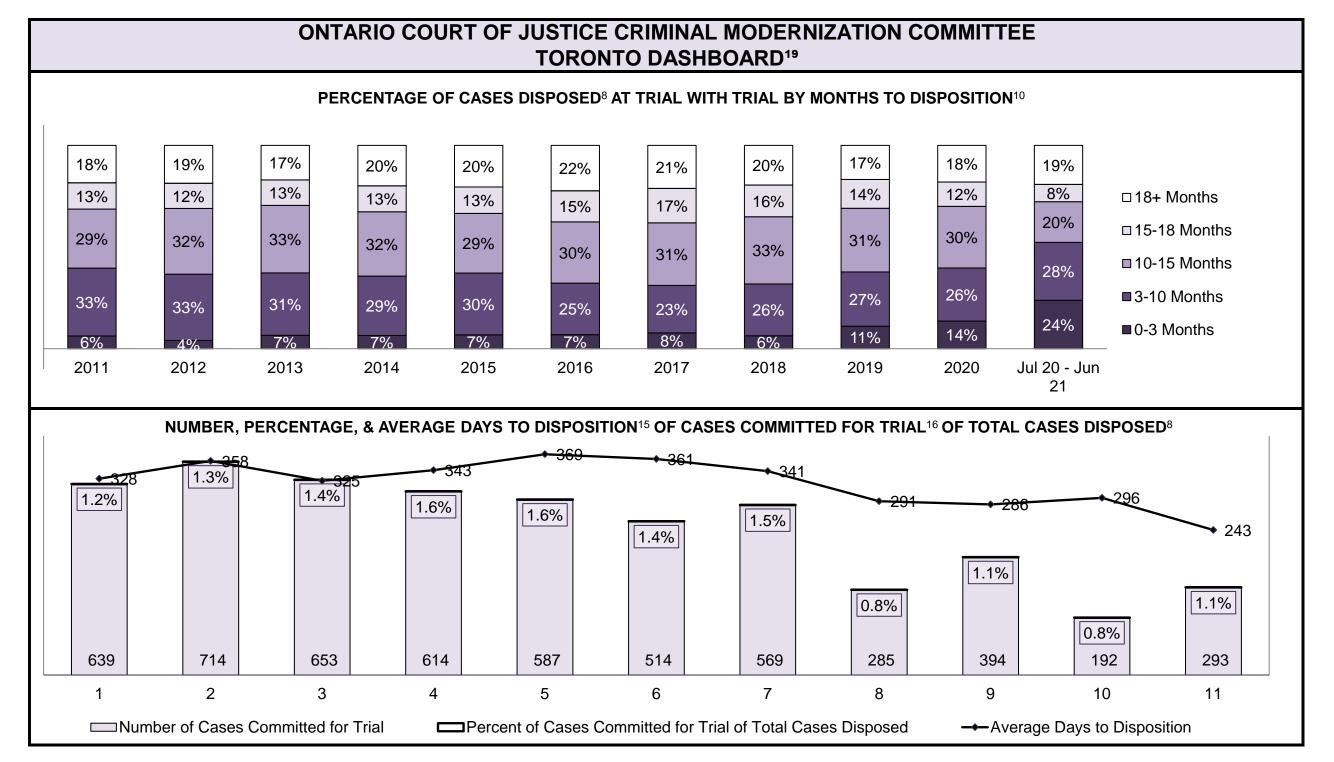

### PERCENTAGE OF CASES DISPOSED<sup>8</sup> BY PHASE FOR CASES SET FOR TRIAL<sup>13</sup>

| Percentage of Cases Disposed <sup>8</sup> At Trial Without Trial (Collapse Rate At Trial <sup>2</sup> ) by Offence Group At Disposition |      |      |      |      |      |      |      |      |      |      |                 |  |
|-----------------------------------------------------------------------------------------------------------------------------------------|------|------|------|------|------|------|------|------|------|------|-----------------|--|
| Offence Group at Disposition <sup>14</sup>                                                                                              | 2011 | 2012 | 2013 | 2014 | 2015 | 2016 | 2017 | 2018 | 2019 | 2020 | Jul 20 - Jun 21 |  |
| Crimes Against The Person                                                                                                               | 38%  | 36%  | 36%  | 35%  | 33%  | 34%  | 34%  | 33%  | 36%  | 37%  | 38%             |  |
| Crimes Against Property                                                                                                                 | 12%  | 11%  | 12%  | 13%  | 11%  | 12%  | 11%  | 9%   | 10%  | 9%   | 8%              |  |
| Administration of Justice                                                                                                               | 11%  | 10%  | 11%  | 10%  | 11%  | 11%  | 8%   | 10%  | 11%  | 11%  | 9%              |  |
| Other Criminal Code                                                                                                                     | 5%   | 6%   | 6%   | 5%   | 6%   | 5%   | 6%   | 7%   | 6%   | 7%   | 8%              |  |
| Criminal Code Traffic                                                                                                                   | 24%  | 25%  | 25%  | 27%  | 26%  | 27%  | 31%  | 31%  | 26%  | 25%  | 25%             |  |
| Federal Statute                                                                                                                         | 10%  | 11%  | 10%  | 11%  | 12%  | 11%  | 11%  | 10%  | 10%  | 11%  | 12%             |  |
| Total                                                                                                                                   | 100% | 100% | 100% | 100% | 100% | 100% | 100% | 100% | 100% | 100% | 100%            |  |