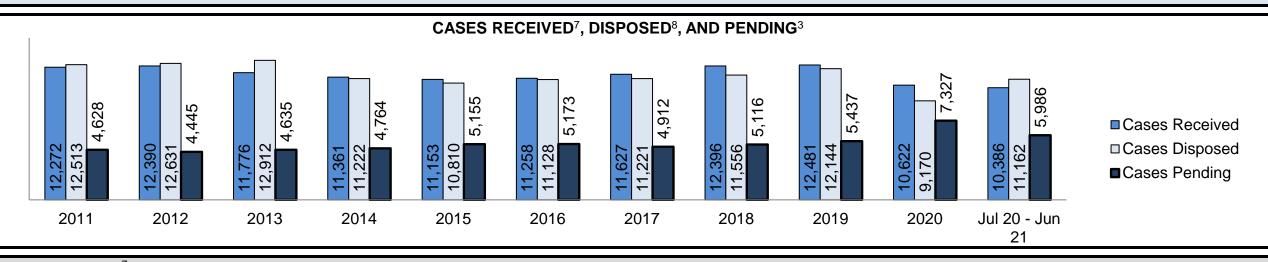

### **ONTARIO COURT OF JUSTICE CRIMINAL MODERNIZATION COMMITTEE** PROVINCIAL DASHBOARD<sup>19</sup> CASES RECEIVED<sup>7</sup>, DISPOSED<sup>8</sup>, AND PENDING<sup>3</sup> 176,202 159,031 120,999 111,879 100,699 97,525 93,913 215,268 210,098 90,869 609'96 99,154 89,500 ■ Cases Received 253,367 256,846 216,660 205,249 205,635 150,474 229,140 207,160 240,736 231,681 211,088 181,317 ,047 218,181 214,137 234,601 220,548 225,798 211,488 □ Cases Disposed ■ Cases Pending 2014 Jul 20 - Jun 2011 2012 2013 2015 2016 2017 2018 2019 2020 21