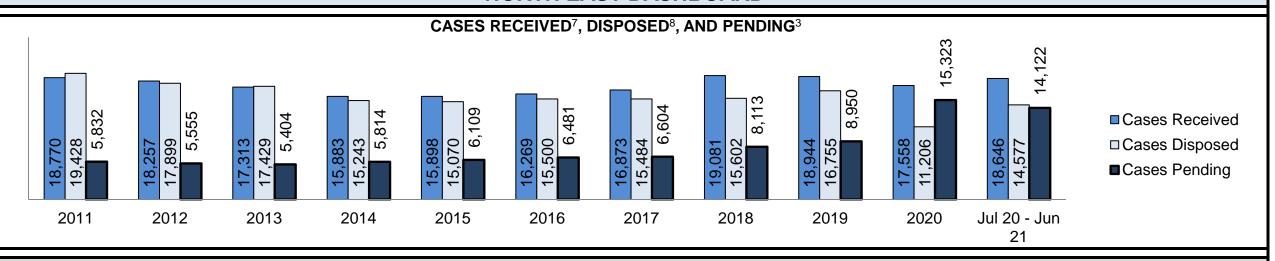

### **ONTARIO COURT OF JUSTICE CRIMINAL MODERNIZATION COMMITTEE** PROVINCIAL DASHBOARD<sup>19</sup> CASES RECEIVED<sup>7</sup>, DISPOSED<sup>8</sup>, AND PENDING<sup>3</sup> 176,202 159,031 120,999 111,879 100,699 97,525 93,913 215,268 210,098 90,869 609'96 99,154 89,500 ■ Cases Received 253,367 256,846 216,660 205,249 205,635 150,474 229,140 207,160 240,736 231,681 211,088 181,317 ,047 218,181 214,137 234,601 220,548 225,798 211,488 □ Cases Disposed ■ Cases Pending 2014 Jul 20 - Jun 2011 2012 2013 2015 2016 2017 2018 2019 2020 21