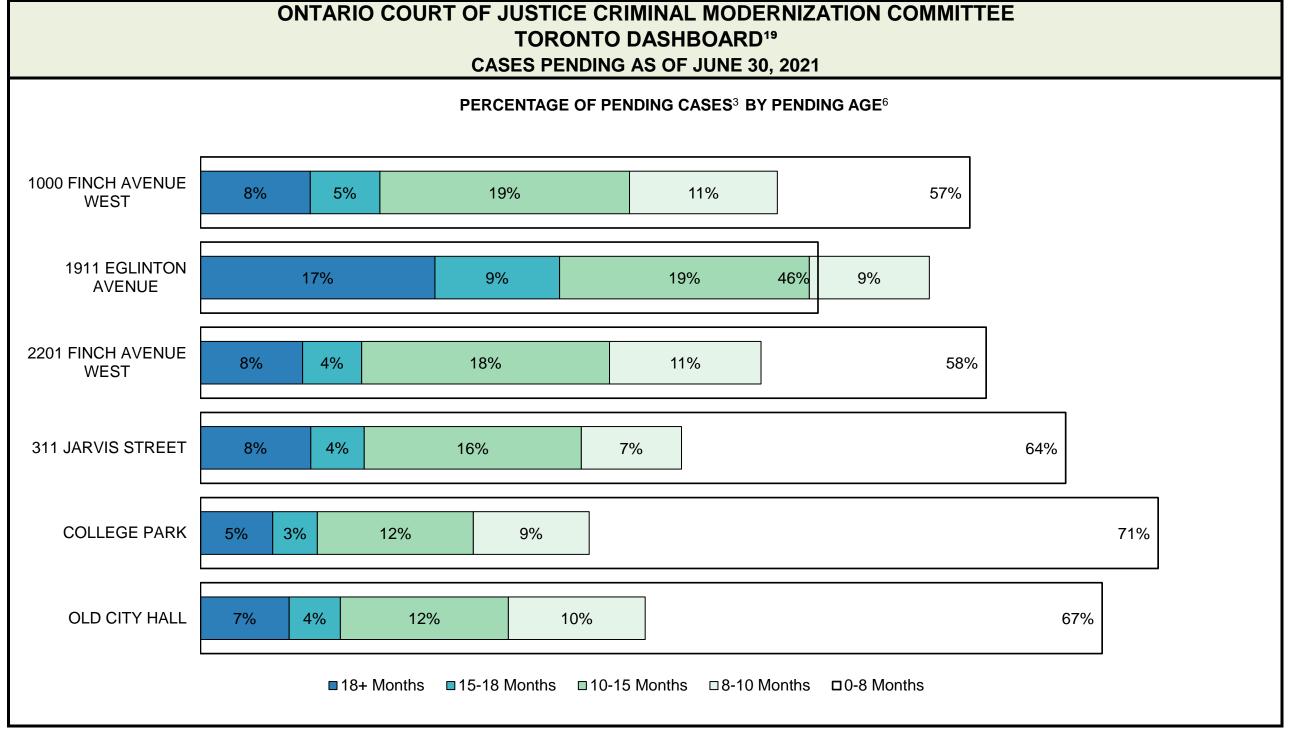

CASES PENDING AS OF JUNE 30, 2021

| Pending Cases <sup>3</sup> | by Pending Age <sup>6</sup> and | <b>Percentage of Pending Cases</b> | In-Custody <sup>17</sup> and Out-of-Custody <sup>18</sup> |
|----------------------------|---------------------------------|------------------------------------|-----------------------------------------------------------|
|----------------------------|---------------------------------|------------------------------------|-----------------------------------------------------------|

| Location       | Over 18 months | 15-18<br>months | 10-15<br>months | 8-10<br>months | 0-8<br>months | Total   |
|----------------|----------------|-----------------|-----------------|----------------|---------------|---------|
| PROVINCIAL     | 13,920         | 7,803           | 27,583          | 17,572         | 92,153        | 159,031 |
| In-Custody     | 13%            | 13%             | 12%             | 12%            | 15%           | 14%     |
| Out-of-Custody | 80%            | 81%             | 85%             | 86%            | 83%           | 83%     |
| Central East   | 1,951          | 1,178           | 4,399           | 2,788          | 16,098        | 26,414  |
| Central West   | 4,450          | 2,292           | 6,525           | 3,718          | 18,201        | 35,186  |
| East           | 1,504          | 941             | 3,505           | 1,900          | 10,323        | 18,173  |
| North East     | 828            | 497             | 2,114           | 1,803          | 8,880         | 14,122  |
| North West     | 1,024          | 427             | 1,570           | 1,158          | 5,491         | 9,670   |
| Toronto        | 2,306          | 1,316           | 3,973           | 2,544          | 15,625        | 25,764  |
| West           | 1,857          | 1,152           | 5,497           | 3,661          | 17,535        | 29,702  |