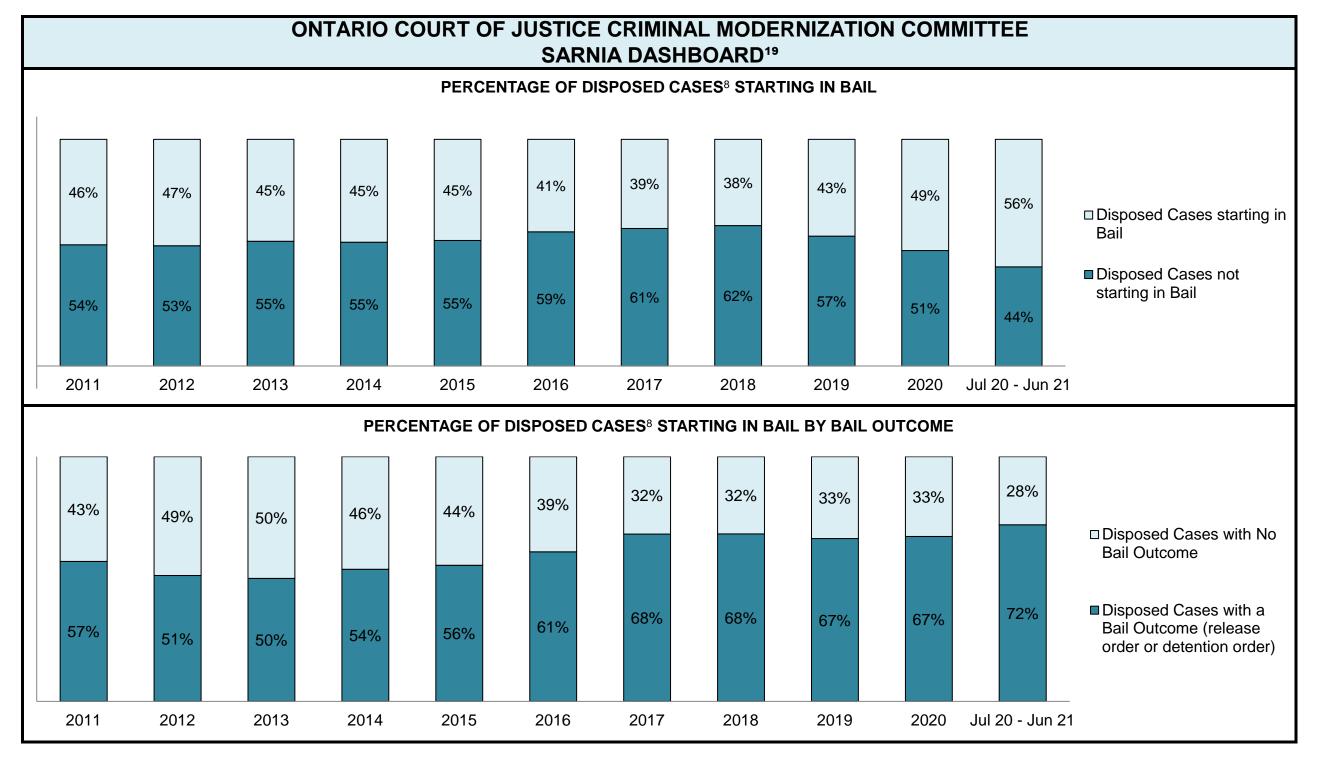

| 459  | 406  | 355  | 292  | 234  | 220  | 290  | 413  | 383  | 586  | 514             |  |
| Crimes Against Property                     | 228  | 220  | 211  | 163  | 137  | 206  | 216  | 234  | 273  | 426  | 357             |  |
| Administration of Justice                   | 269  | 308  | 277  | 239  | 254  | 256  | 302  | 397  | 493  | 696  | 561             |  |
| Other Criminal Code                         | 58   | 45   | 64   | 54   | 51   | 44   | 54   | 81   | 82   | 119  | 137             |  |
| Criminal Code Traffic                       | 115  | 111  | 113  | 85   | 71   | 65   | 60   | 81   | 148  | 247  | 208             |  |
| Federal Statute                             | 231  | 165  | 187  | 162  | 160  | 134  | 87   | 126  | 153  | 202  | 158             |  |









| Cases Disposed <sup>8</sup> by Phase and Percentage of In-Custody <sup>11</sup> , Out-of-Custody <sup>12</sup> Cases at Case Disposition |       |       |       |       |       |       |       |       |       |       |                 |
|------------------------------------------------------------------------------------------------------------------------------------------|-------|-------|-------|-------|-------|-------|-------|-------|-------|-------|-----------------|
| Phases                                                                                                                                   | 2011  | 2012  | 2013  | 2014  | 2015  | 2016  | 2017  | 2018  | 2019  | 2020  | Jul 20 - Jun 21 |
| At Trial With Trial