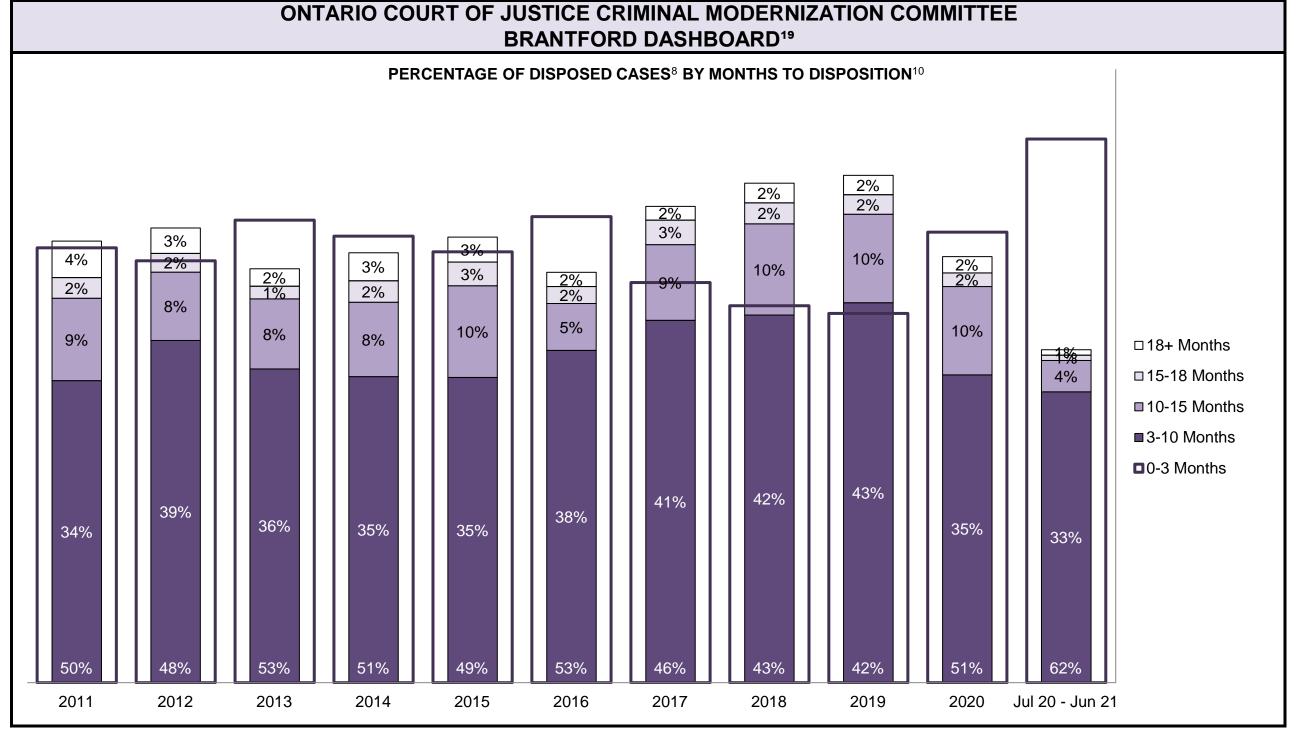

| 506  | 453  | 459  | 435  | 465  | 557  | 512  | 649  | 725  | 1,150 | 1,080           |
| Crimes Against Property                     | 316  | 330  | 331  | 316  | 334  | 366  | 432  | 551  | 522  | 958   | 780             |
| Administration of Justice                   | 264  | 254  | 265  | 246  | 303  | 396  | 474  | 684  | 717  | 1,238 | 1,280           |
| Other Criminal Code                         | 83   | 81   | 65   | 76   | 89   | 111  | 110  | 132  | 158  | 261   | 240             |
| Criminal Code Traffic                       | 134  | 131  | 111  | 120  | 123  | 119  | 148  | 162  | 222  | 388   | 362             |
| Federal Statute                             | 177  | 182  | 167  | 139  | 143  | 167  | 128  | 164  | 215  | 238   | 233             |









| Cases Disposed <sup>8</sup> by Phase and Percentage of In-Custody <sup>11</sup> , Out-of-Custody <sup>12</sup> Cases at Case Disposition |       |       |       |       |       |       |       |       |       |       |                 |  |  |
|------------------------------------------------------------------------------------------------------------------------------------------|-------|-------|-------|-------|-------|-------|-------|-------|-------|-------|-----------------|--|--|
| Phases                                                                                                                                   | 2011  | 2012  | 2013  | 2014  | 2015  | 2016  | 2017  | 2018  | 2019  | 2020  | Jul 20 - Jun 21 |  |  |
| At Trial With Trial