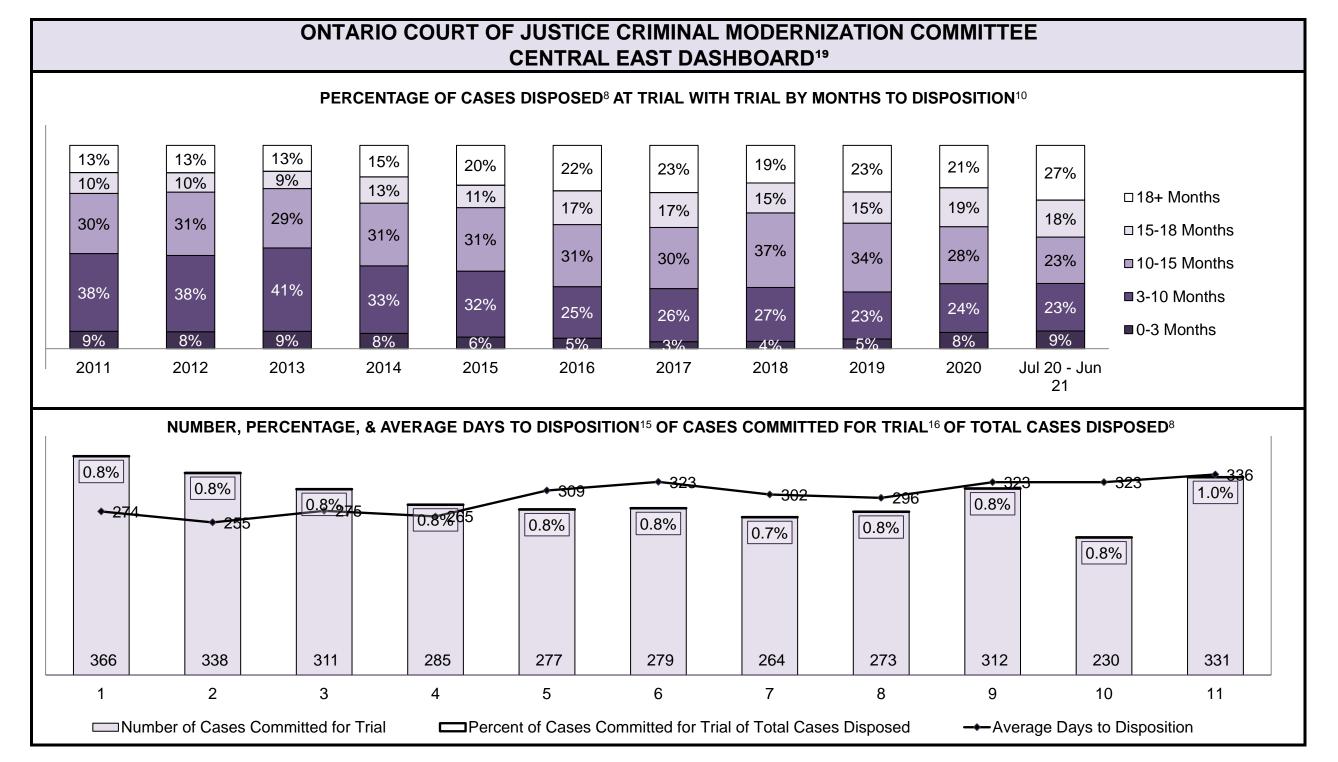

### PERCENTAGE OF CASES DISPOSED<sup>8</sup> BY PHASE FOR CASES SET FOR TRIAL<sup>13</sup>

| Percentage of Cases Disposed <sup>8</sup> At Trial Without Trial (Collapse Rate At Trial <sup>2</sup> ) by Offence Group At Disposition |      |      |      |      |      |      |      |      |      |      |                 |  |
|-----------------------------------------------------------------------------------------------------------------------------------------|------|------|------|------|------|------|------|------|------|------|-----------------|--|
| Offence Group at Disposition <sup>14</sup>                                                                                              | 2011 | 2012 | 2013 | 2014 | 2015 | 2016 | 2017 | 2018 | 2019 | 2020 | Jul 20 - Jun 21 |  |
| Crimes Against The Person                                                                                                               | 38%  | 36%  | 36%  | 35%  | 33%  | 34%  | 34%  | 33%  | 36%  | 37%  | 38%             |  |
| Crimes Against Property                                                                                                                 | 12%  | 11%  | 12%  | 13%  | 11%  | 12%  | 11%  | 9%   | 10%  | 9%   | 8%              |  |
| Administration of Justice                                                                                                               | 11%  | 10%  | 11%  | 10%  | 11%  | 11%  | 8%   | 10%  | 11%  | 11%  | 9%              |  |
| Other Criminal Code                                                                                                                     | 5%   | 6%   | 6%   | 5%   | 6%   | 5%   | 6%   | 7%   | 6%   | 7%   | 8%              |  |
| Criminal Code Traffic                                                                                                                   | 24%  | 25%  | 25%  | 27%  | 26%  | 27%  | 31%  | 31%  | 26%  | 25%  | 25%             |  |
| Federal Statute                                                                                                                         | 10%  | 11%  | 10%  | 11%  | 12%  | 11%  | 11%  | 10%  | 10%  | 11%  | 12%             |  |
| Total                                                                                                                                   | 100% | 100% | 100% | 100% | 100% | 100% | 100% | 100% | 100% | 100% | 100%            |  |