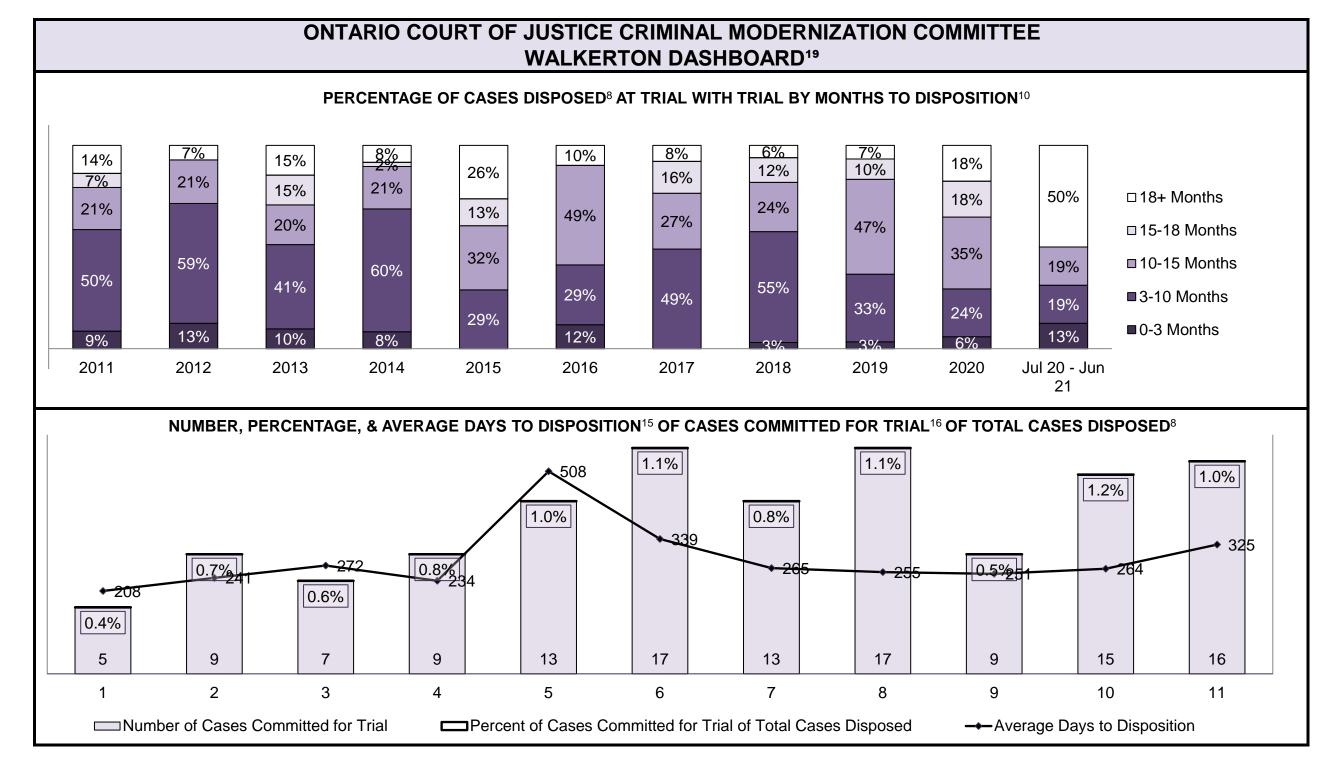

| Cases Disposed <sup>8</sup> by Phase and P | Cases Disposed <sup>8</sup> by Phase and Percentage of In-Custody <sup>11</sup> , Out-of-Custody <sup>12</sup> Cases at Case Disposition |         |         |         |         |         |         |         |         |         |                 |  |  |
|--------------------------------------------|------------------------------------------------------------------------------------------------------------------------------------------|---------|---------|---------|---------|---------|---------|---------|---------|---------|-----------------|--|--|
| Phases                                     | 2011                                                                                                                                     | 2012    | 2013    | 2014    | 2015    | 2016    | 2017    | 2018    | 2019    | 2020    | Jul 20 - Jun 21 |  |  |
| At Trial With Trial                        | 12,913                                                                                                                                   | 12,507  | 11,635  | 10,711  | 9,759   | 9,325   | 9,209   | 8,399   | 8,353   | 4,381   | 5,389           |  |  |
| In-Custody                                 | 15%                                                                                                                                      | 17%     | 16%     | 15%     | 15%     | 14%     | 14%     | 12%     | 14%     | 18%     | 19%             |  |  |
| Out-of-Custody                             | 85%                                                                                                                                      | 83%     | 84%     | 85%     | 85%     | 86%     | 86%     | 88%     | 86%     | 82%     | 81%             |  |  |
| At Trial Without Trial                     | 31,139                                                                                                                                   | 27,205  | 25,048  | 22,226  | 19,582  | 18,371  | 17,471  | 16,029  | 16,029  | 9,075   | 9,821           |  |  |
| In-Custody                                 | 14%                                                                                                                                      | 15%     | 15%     | 14%     | 14%     | 14%     | 14%     | 13%     | 14%     | 15%     | 16%             |  |  |
| Out-of-Custody                             | 86%                                                                                                                                      | 85%     | 85%     | 86%     | 86%     | 86%     | 86%     | 87%     | 86%     | 85%     | 84%             |  |  |
| Before Trial                               | 212,794                                                                                                                                  | 207,335 | 194,998 | 177,161 | 175,908 | 179,464 | 187,457 | 187,060 | 196,166 | 137,018 | 166,107         |  |  |
| In-Custody                                 | 22%                                                                                                                                      | 23%     | 23%     | 22%     | 23%     | 23%     | 22%     | 20%     | 21%     | 21%     | 17%             |  |  |
| Out-of-Custody                             | 78%                                                                                                                                      | 77%     | 77%     | 78%     | 77%     | 77%     | 78%     | 80%     | 79%     | 79%     | 83%             |  |  |