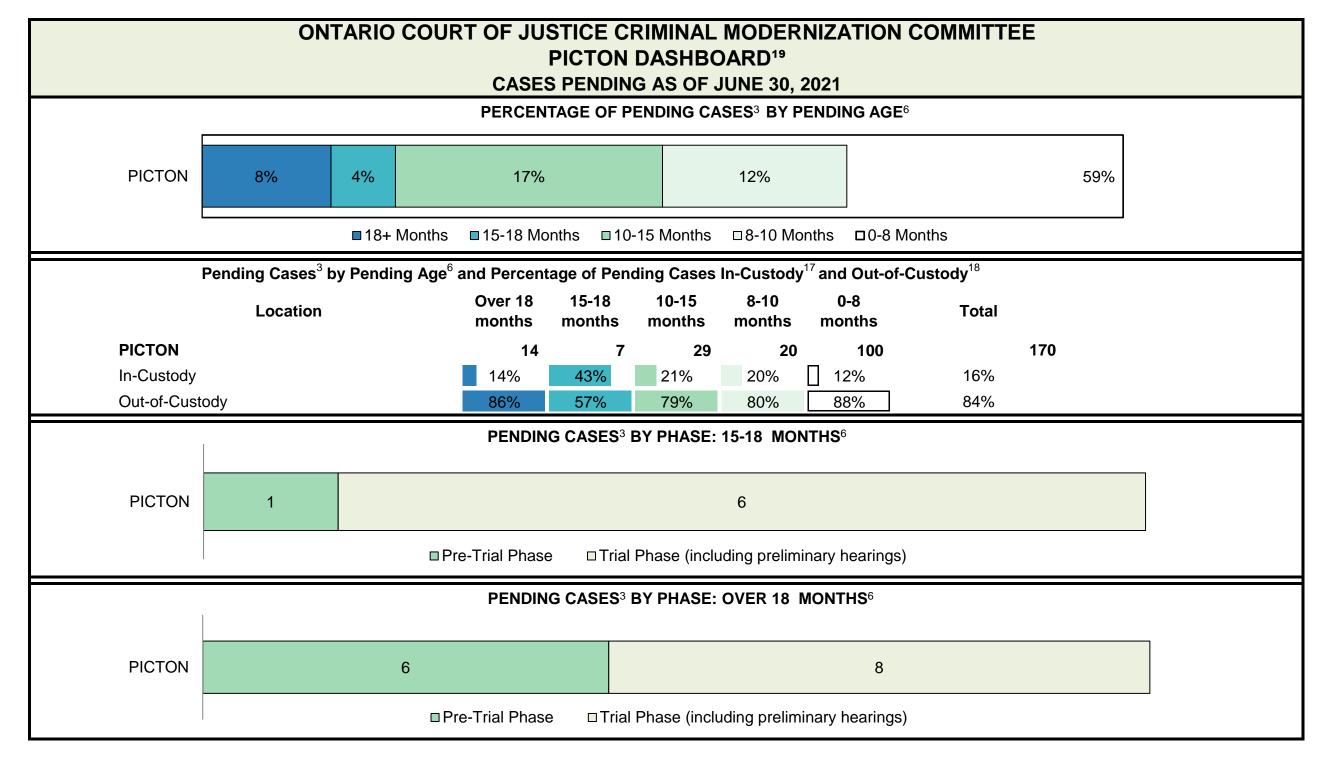

CASES PENDING AS OF JUNE 30, 2021

| Pending Cases <sup>3</sup> | by Pending Age <sup>6</sup> and | <b>Percentage of Pending Cases</b> | In-Custody <sup>17</sup> and Out-of-Custody <sup>18</sup> |
|----------------------------|---------------------------------|------------------------------------|-----------------------------------------------------------|
|----------------------------|---------------------------------|------------------------------------|-----------------------------------------------------------|

| Location       | Over 18 months | 15-18<br>months | 10-15<br>months | 8-10<br>months | 0-8<br>months | Total   |
|----------------|----------------|-----------------|-----------------|----------------|---------------|---------|
| PROVINCIAL     | 13,920         | 7,803           | 27,583          | 17,572         | 92,153        | 159,031 |
| In-Custody     | 13%            | 13%             | 12%             | 12%            | 15%           | 14%     |
| Out-of-Custody | 80%            | 81%             | 85%             | 86%            | 83%           | 83%     |
| Central East   | 1,951          | 1,178           | 4,399           | 2,788          | 16,098        | 26,414  |
| Central West   | 4,450          | 2,292           | 6,525           | 3,718          | 18,201        | 35,186  |
| East           | 1,504          | 941             | 3,505           | 1,900          | 10,323        | 18,173  |
| North East     | 828            | 497             | 2,114           | 1,803          | 8,880         | 14,122  |
| North West     | 1,024          | 427             | 1,570           | 1,158          | 5,491         | 9,670   |
| Toronto        | 2,306          | 1,316           | 3,973           | 2,544          | 15,625        | 25,764  |
| West           | 1,857          | 1,152           | 5,497           | 3,661          | 17,535        | 29,702  |