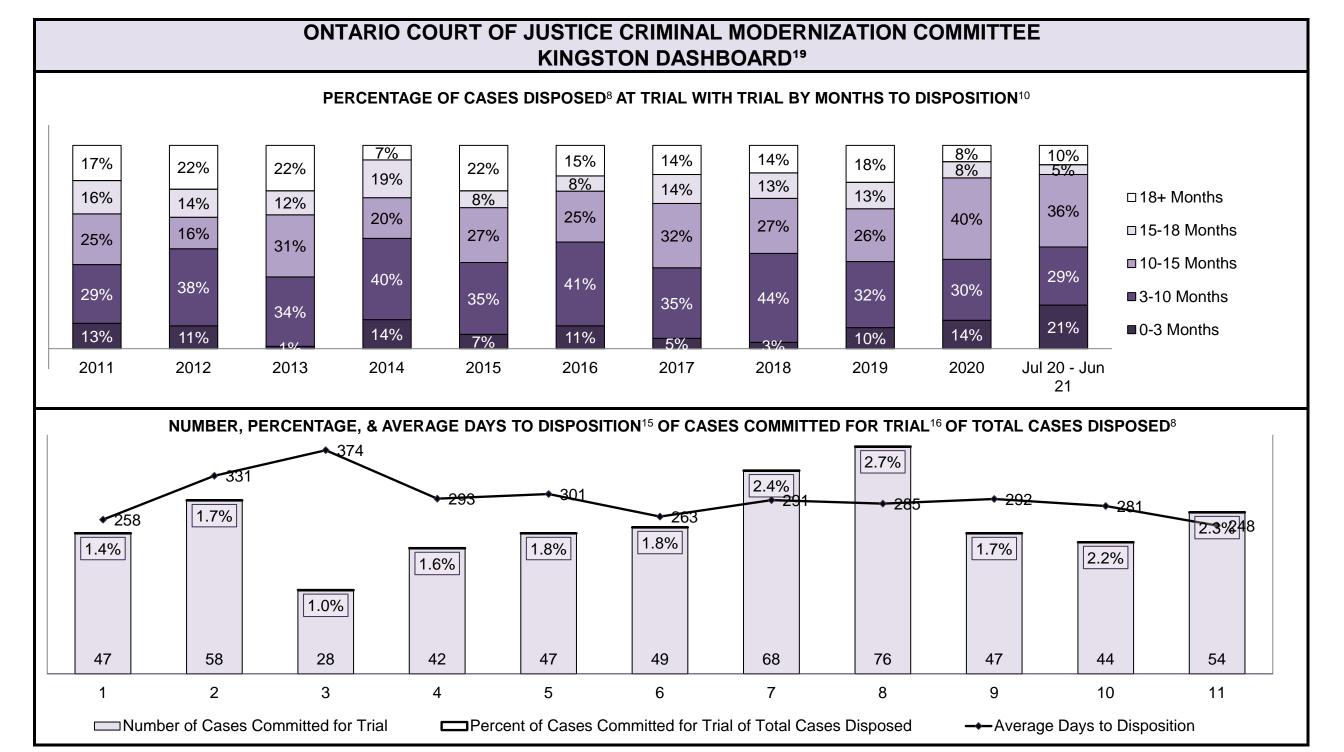

| 9%   | 8%   | 5%   | 7%   | 6%   | 5%   | 5%   | 7%   | 3%   | 5%   | 5%              |  |  |
| Criminal Code Traffic                                                                                                                   | 8%   | 10%  | 9%   | 7%   | 9%   | 9%   | 9%   | 9%   | 5%   | 3%   | 2%              |  |  |
| Federal Statute                                                                                                                         | 11%  | 16%  | 11%  | 11%  | 12%  | 13%  | 18%  | 12%  | 7%   | 13%  | 13%             |  |  |
| Total                                                                                                                                   | 100% | 100% | 100% | 100% | 100% | 100% | 100% | 100% | 100% | 100% | 100%            |  |  |





|                                       | Kov I                                                                                                                                                                                                                                                                                                                                                                                                                                                                                                  | Motric                                | Jul 20  | - Jun 21           | 2014 Baseline                                | Change from 2014 Regional                                             |
|---------------------------------------|----------------------------------