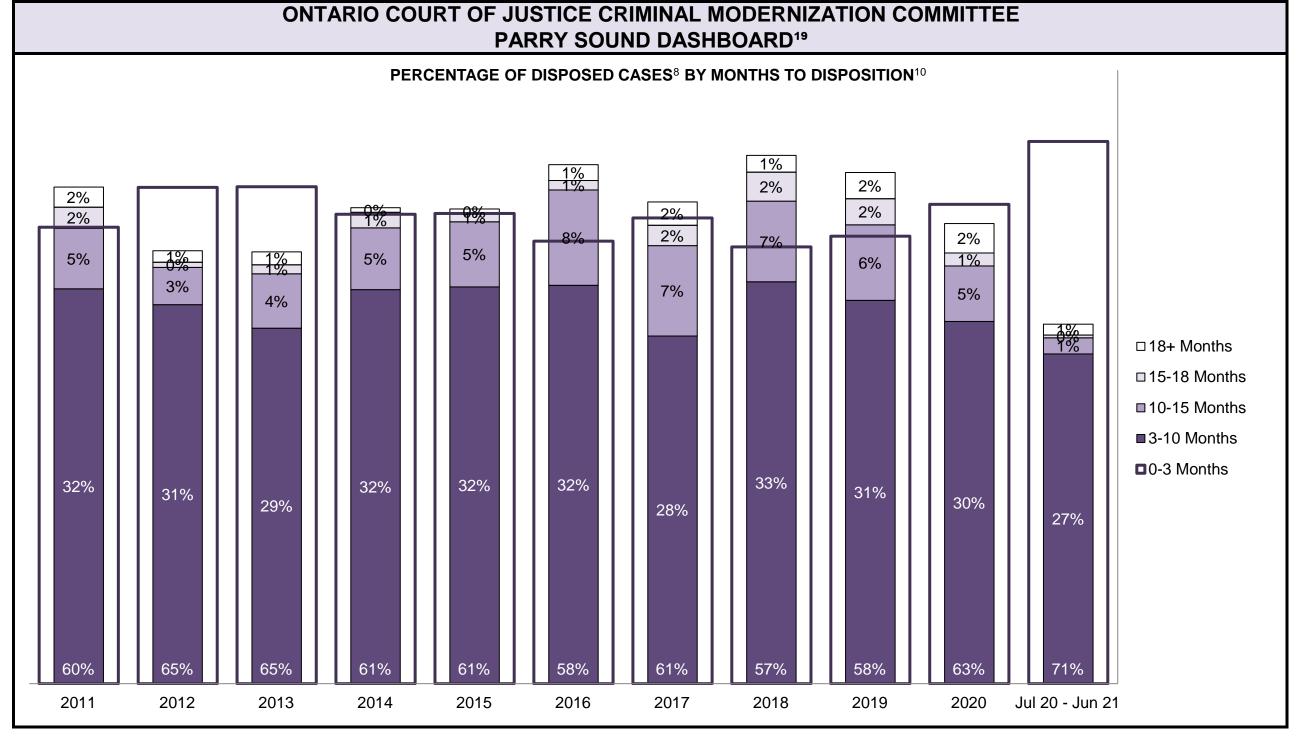

CASES PENDING AS OF JUNE 30, 2021

| Pending Cases <sup>3</sup> | by Pending Age <sup>6</sup> and | <b>Percentage of Pending Cases</b> | In-Custody <sup>17</sup> and Out-of-Custody <sup>18</sup> |
|----------------------------|---------------------------------|------------------------------------|-----------------------------------------------------------|
|----------------------------|---------------------------------|------------------------------------|-----------------------------------------------------------|

| Location       | Over 18 months | 15-18<br>months | 10-15<br>months | 8-10<br>months | 0-8<br>months | Total   |
|----------------|----------------|-----------------|-----------------|----------------|---------------|---------|
| PROVINCIAL     | 13,920         | 7,803           | 27,583          | 17,572         | 92,153        | 159,031 |
| In-Custody     | 13%            | 13%             | 12%             | 12%            | 15%           | 14%     |
| Out-of-Custody | 80%            | 81%             | 85%             | 86%            | 83%           | 83%     |
| Central East   | 1,951          | 1,178           | 4,399           | 2,788          | 16,098        | 26,414  |
| Central West   | 4,450          | 2,292           | 6,525           | 3,718          | 18,201        | 35,186  |
| East           | 1,504          | 941             | 3,505           | 1,900          | 10,323        | 18,173  |
| North East     | 828            | 497             | 2,114           | 1,803          | 8,880         | 14,122  |
| North West     | 1,024          | 427             | 1,570           | 1,158          | 5,491         | 9,670   |
| Toronto        | 2,306          | 1,316           | 3,973           | 2,544          | 15,625        | 25,764  |
| West           | 1,857          | 1,152           | 5,497           | 3,661          | 17,535        | 29,702  |