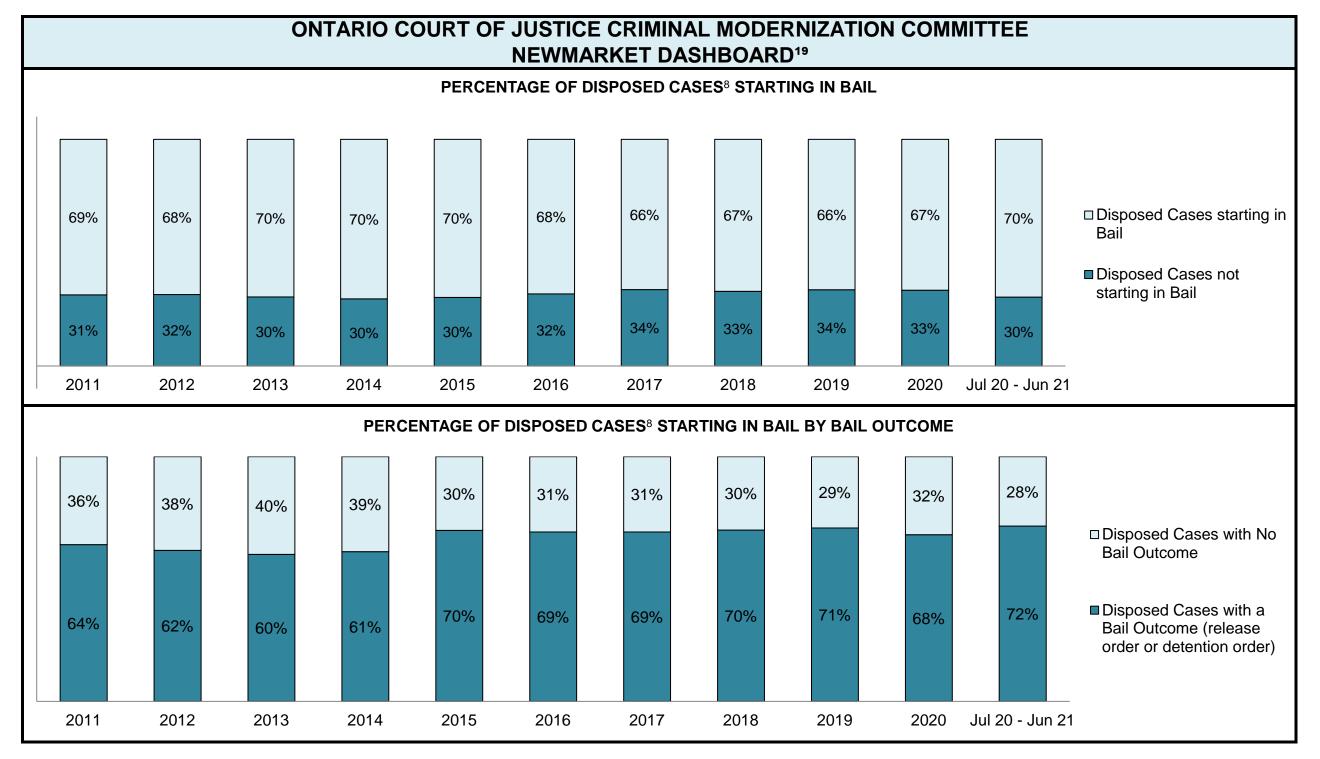

|                                                    | Kov I                                          | Metric                                | Jul 20  | - Jun 21           | 2014 Baseline                                | Change from 2014 Regional                                             |  |
|----------------------------------------------------|------------------------------------------------|---------------------------------------|---------|--------------------|----------------------------------------------|-----------------------------------------------------------------------|--|
|                                                    | Key i                                          | vieti iC                              | Percent | Cases <sup>1</sup> | Regional Median*                             | Median                                                                |  |
|                                                    | Disposed cases that be                         | gan in the Bail Phase                 | 26.9%   | 9,299              | 32.5%                                        | -5.6%                                                                 |  |
|                                                    | Bail cases with a bail                         | Total                                 | 65.1%   | 6,053              | 53.7%                                        | 11.4%                                                                 |  |
|                                                    |                                                | Bail Disposition with 1 appearance    | 57.6%   | 3,489              | 52.5%                                        | 5.1%                                                                  |  |
| Bail                                               | or detention order)                            | Bail Disposition within 1-3 days      | 68.9%   | 4,170              | 72.9%                                        | -4.0%                                                                 |  |
| Dali                                               |                                                | Total                                 | 34.9%   | 3,246              | 46.3%                                        | -11.4%                                                                |  |
|                                                    | Bail cases with no bail disposition but with a | Case disposition in 1-3 appearances   | 20.1%   | 654                | 38.7%                                        | -18.6%                                                                |  |
|                                                    | case disposition                               | Case disposition in 0-3 months        | 60.1%   | 1,950              | 79.1%                                        | -19.0%                                                                |  |
|                                                    | ·                                              | Case disposition rate before trial    | 92.5%   | 3,002              | 92.8%                                        | -0.3%                                                                 |  |
|                                                    |                                                |                                       |         |                    |                                              |                                                                       |  |
|                                                    | Disposition rate (include                      | s bail cases with case dispositions)  | 92.3%   | 31,900             | 88.7%                                        | 3.6%                                                                  |  |
| Before Trial                                       | Disposed within 1-3 app                        | earances (net of bench warrant cases) | 52.4%   | 8,320              | 46.0%                                        | 6.4%                                                                  |  |
|                                                    | Disposed within 0-3 mo                         | nths (net of bench warrant cases)     | 60.9%   | 9,667              | 60.7%                                        | 0.2%                                                                  |  |
|                                                    |                                                |                                       |         |                    |                                              |                                                                       |  |
| Trial                                              | Collapse Rate at Trial <sup>2</sup>            |                                       | 62.7%   | 1,676              | 62.3%                                        | 0.4%                                                                  |  |
|                                                    |                                                |                                       |         |                    |                                              |                                                                       |  |
|                                                    | Cases Pending³ a                               | s of June 30, 2021                    | Percent | Cases <sup>1</sup> | Cases in the Pre-Trial<br>Phase <sup>4</sup> | Cases in the Trial Phase <sup>5</sup> (including preliminary hearing) |  |
|                                                    | 0-8 months                                     |                                       | 60.9%   | 16,098             | 15,901                                       | 197                                                                   |  |
| Ame of All Develler                                | 8-10 months                                    |                                       | 10.6%   | 2,788              | 2,636                                        | 152                                                                   |  |
| Age of All Pending Cases <sup>6</sup> 10-15 months |                                                |                                       | 16.7%   | 4,399              | 3,744                                        | 655                                                                   |  |
| <b>Vases</b>                                       | 15-18 months                                   |                                       | 4.5%    | 1,178              | 818                                          | 360                                                                   |  |
| Over 18 months                                     |                                                |                                       |         | 1,951              | 997                                          | 7 954                                                                 |  |
| Total                                              | 100.0%                                         | 26,414                                | 24,096  | 2,318              |                                              |                                                                       |  |