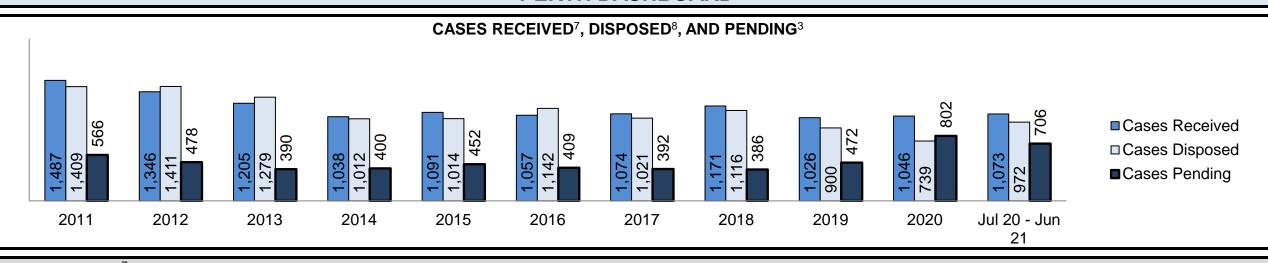

### **ONTARIO COURT OF JUSTICE CRIMINAL MODERNIZATION COMMITTEE** PROVINCIAL DASHBOARD<sup>19</sup> CASES RECEIVED<sup>7</sup>, DISPOSED<sup>8</sup>, AND PENDING<sup>3</sup> 176,202 159,031 120,999 111,879 100,699 97,525 93,913 215,268 210,098 90,869 609'96 99,154 89,500 ■ Cases Received 253,367 256,846 216,660 205,249 205,635 150,474 229,140 207,160 240,736 231,681 211,088 181,317 ,047 218,181 214,137 234,601 220,548 225,798 211,488 □ Cases Disposed ■ Cases Pending 2014 Jul 20 - Jun 2011 2012 2013 2015 2016 2017 2018 2019 2020 21