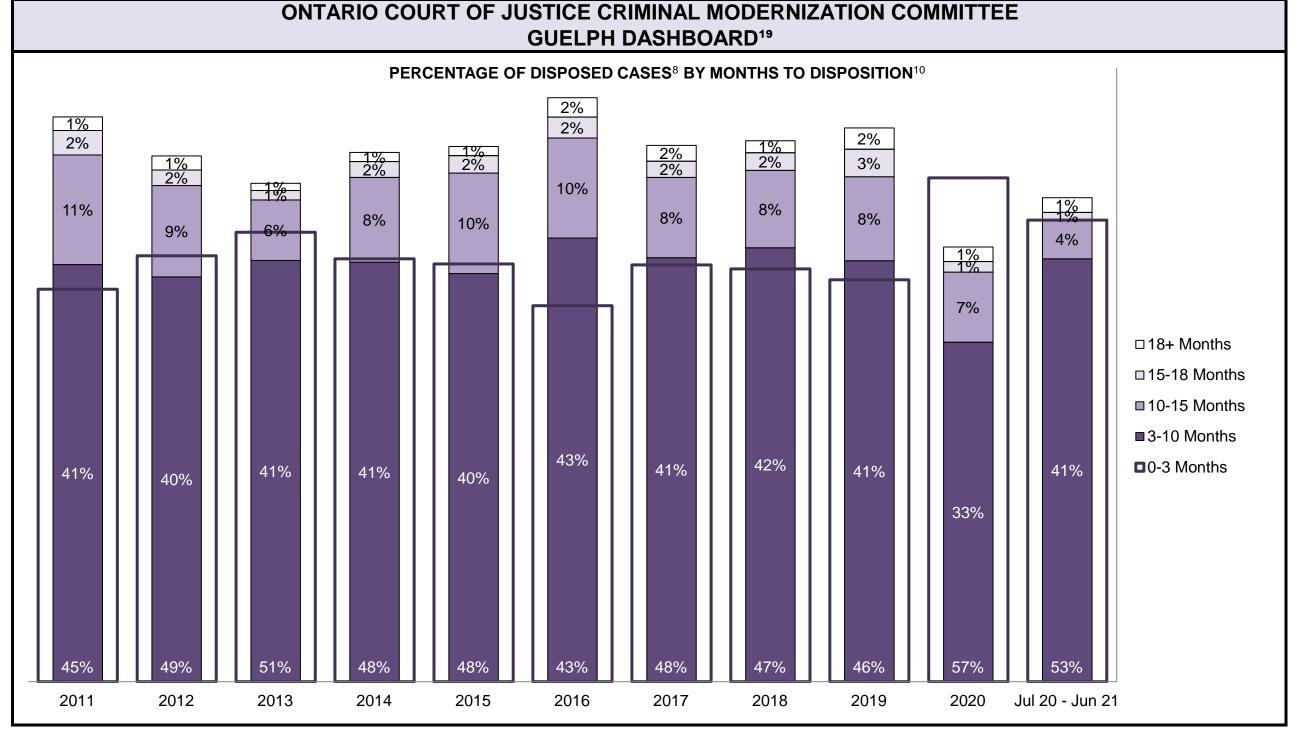

Person                   | 370  | 345  | 381  | 316  | 404  | 383  | 413  | 487  | 518  | 835  | 762             |
| Crimes Against Property                     | 204  | 226  | 234  | 326  | 341  | 310  | 362  | 378  | 499  | 851  | 774             |
| Administration of Justice                   | 162  | 148  | 216  | 220  | 285  | 270  | 318  | 441  | 488  | 686  | 669             |
| Other Criminal Code                         | 53   | 45   | 49   | 81   | 94   | 75   | 103  | 120  | 146  | 190  | 160             |
| Criminal Code Traffic                       | 200  | 171  | 159  | 222  | 208  | 195  | 189  | 222  | 247  | 391  | 346             |
| Federal Statute                             | 236  | 169  | 212  | 250  | 252  | 198  | 217  | 167  | 209  | 238  | 220             |









| Cases Disposed <sup>8</sup> by Phase and Percentage of In-Custody <sup>11</sup> , Out-of-Custody <sup>12</sup> Cases at Case Disposition |       |       |       |       |       |       |       |       |       |       |                 |  |
|------------------------------------------------------------------------------------------------------------------------------------------|-------|-------|-------|-------|-------|-------|-------|-------|-------|-------|-----------------|--|
| Phases                                                                                                                                   | 2011  | 2012  | 2013  | 2014  | 2015  | 2016  | 2017  | 2018  | 2019  | 2020  | Jul 20 - Jun 21 |  |
| At Trial With Trial