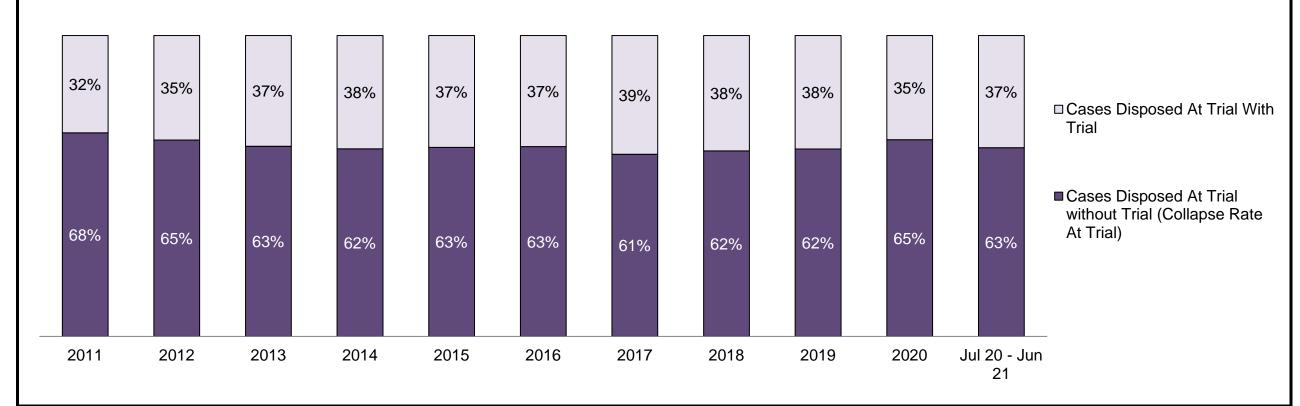

□ Cases Disposed At Trial With Trial

■ Cases Disposed At Trial without Trial (Collapse Rate At Trial)

| Percentage of Cases Disposed <sup>8</sup> At Trial | Without Trial (Collapse Rate | e At Trial <sup>2</sup> ) by Offence Group At Disposition |
|----------------------------------------------------|------------------------------|-----------------------------------------------------------|
|                                                    |                              |                                                           |