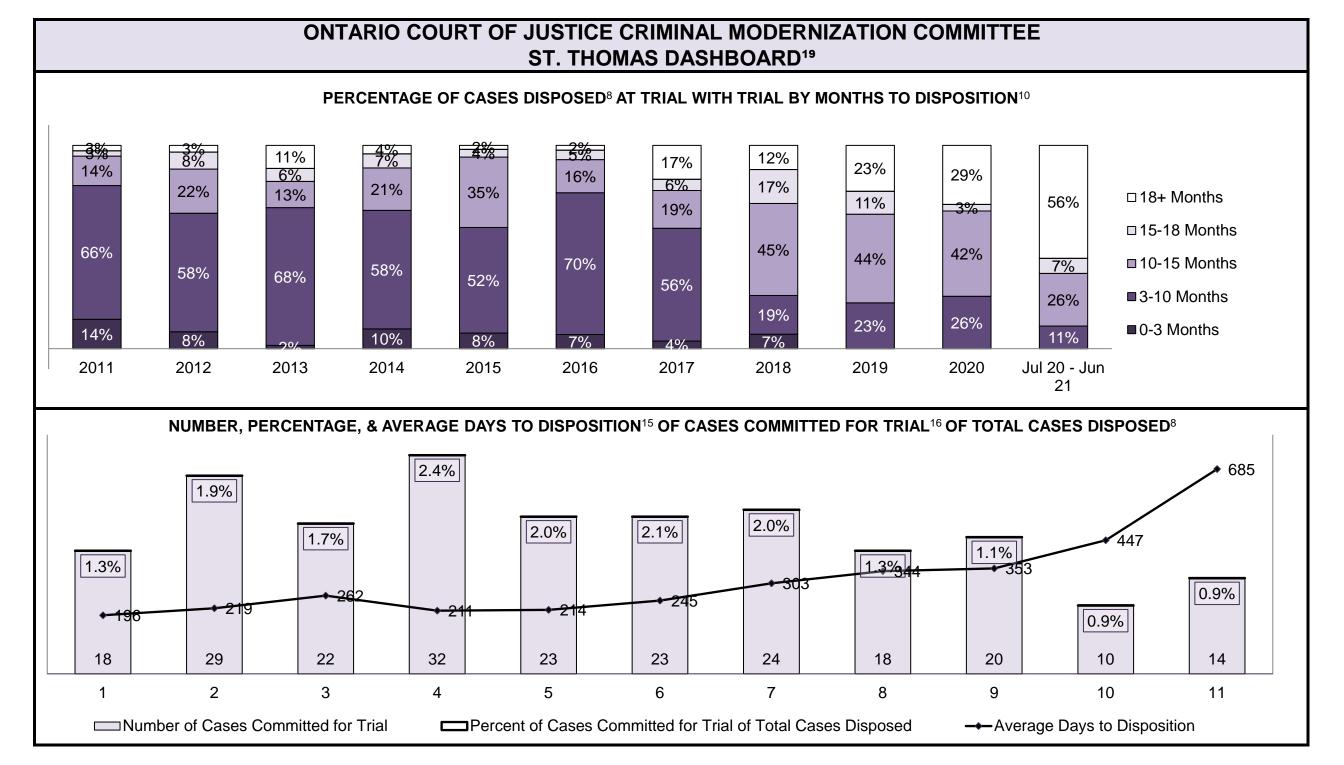

| 10%  | 8%   | 11%  | 3%   | 5%   | 5%   | 6%   | 7%   | 11%  | 6%   | 8%              |
| Criminal Code Traffic                                                                                                                   | 14%  | 17%  | 17%  | 16%  | 22%  | 15%  | 15%  | 20%  | 18%  | 17%  | 19%             |
| Federal Statute                                                                                                                         | 8%   | 15%  | 10%  | 18%  | 11%  | 17%  | 14%  | 18%  | 5%   | 5%   | 3%              |
| Total                                                                                                                                   | 100% | 100% | 100% | 100% | 100% | 100% | 100% | 100% | 100% | 100% | 100%            |





|                                          | Kov                                                           | Metric                                 | Jul 20 - | - Jun 21           | 2014 Baseline                                | Change from 2014 Regional                                             |  |
|------------------------------------------|---------------------------------------------------------------|----------------------------------------|----------|--------------------|----------------------------------------------|-----------------------------------------------------------------------|--|
|                                          | Ney I                                                         | ALCTI IC                               | Percent  | Cases <sup>1</sup> | Region