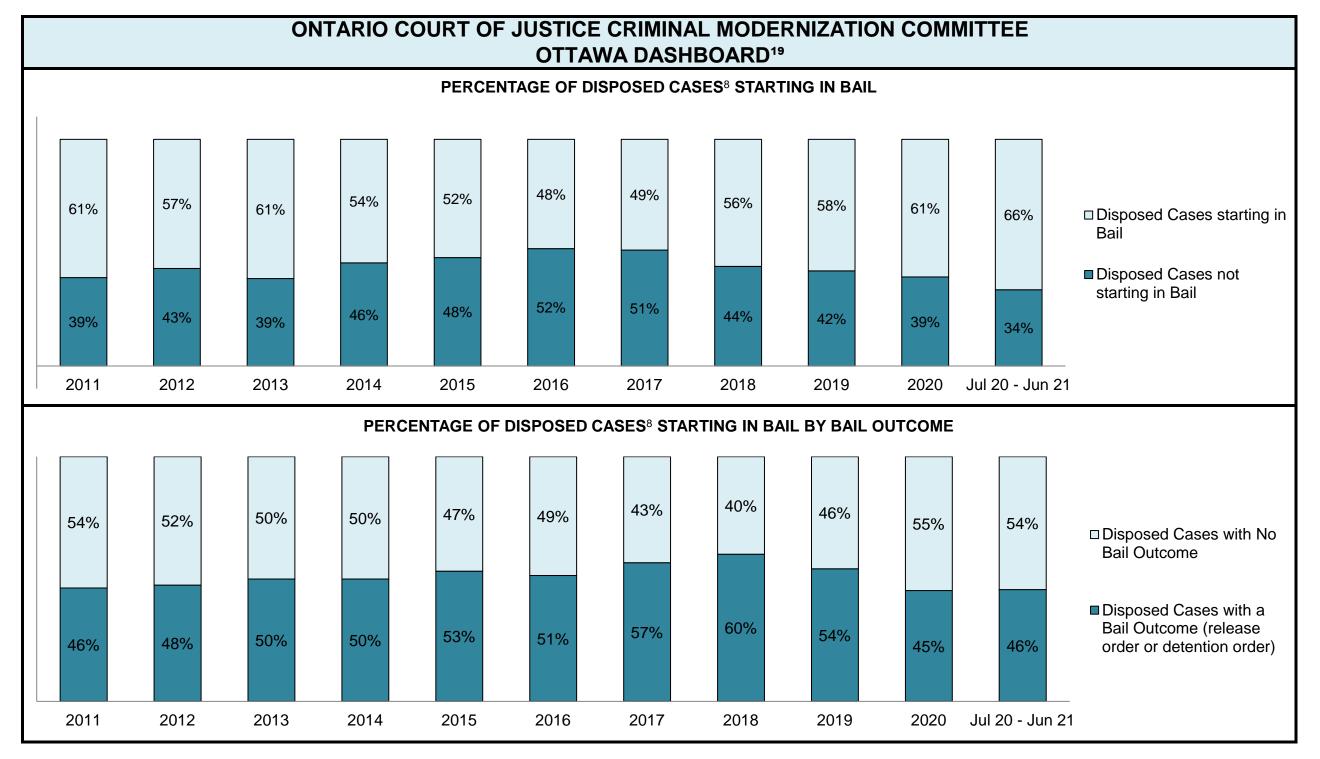

| 1,700 | 1,756 | 1,763 | 1,717 | 1,909 | 2,409 | 2,123           |
| Crimes Against Property                     | 948   | 987   | 963   | 1,054 | 1,026 | 1,127 | 873   | 1,035 | 1,211 | 1,450 | 1,139           |
| Administration of Justice                   | 950   | 892   | 925   | 909   | 988   | 1,016 | 1,051 | 1,235 | 963   | 1,560 | 1,141           |
| Other Criminal Code                         | 333   | 306   | 366   | 296   | 348   | 336   | 312   | 284   | 361   | 500   | 442             |
| Criminal Code Traffic                       | 481   | 468   | 520   | 528   | 578   | 548   | 554   | 516   | 574   | 859   | 694             |
| Federal Statute                             | 526   | 458   | 431   | 434   | 515   | 390   | 359   | 329   | 419   | 549   | 445             |









| Cases Disposed <sup>8</sup> by Phase and Percentage of In-Custody <sup>11</sup> , Out-of-Custody <sup>12</sup> Cases at Case Disposition |        |        |        |       |       |       |       |        |        |       |                 |
|------------------------------------------------------------------------------------------------------------------------------------------|--------|--------|--------|-------|-------|-------|-------|--------|--------|-------|-----------------|
| Phases                                                                                                                                   | 2011   | 2012   | 2013   | 2014  | 2015  | 2016  | 2017  | 2018   | 2019   | 2020  | Jul 20 - Jun 21 |
| At Trial With Trial