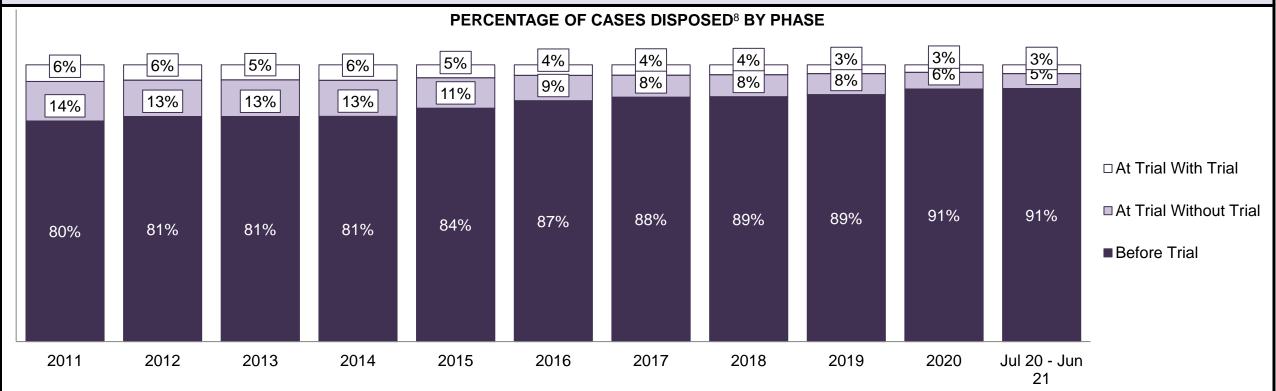

| Cases Disposed <sup>8</sup> by Phase and Percentage of In-Custody <sup>11</sup> , Out-of-Custody <sup>12</sup> Cases at Case Disposition |        |        |        |        |        |        |        |        |        |        |                 |  |
|------------------------------------------------------------------------------------------------------------------------------------------|--------|--------|--------|--------|--------|--------|--------|--------|--------|--------|-----------------|--|
| Phases                                                                                                                                   | 2011   | 2012   | 2013   | 2014   | 2015   | 2016   | 2017   | 2018   | 2019   | 2020   | Jul 20 - Jun 21 |  |
| At Trial With Trial                                                                                                                      | 1,664  | 1,672  | 1,502  | 1,471  | 1,476  | 1,505  | 1,587  | 1,484  | 1,497  | 847    | 997             |  |
| In-Custody                                                                                                                               | 12%    | 13%    | 14%    | 11%    | 12%    | 10%    | 10%    | 8%     | 10%    | 12%    | 11%             |  |
| Out-of-Custody                                                                                                                           | 88%    | 87%    | 86%    | 89%    | 88%    | 90%    | 90%    | 92%    | 90%    | 88%    | 89%             |  |
| At Trial Without Trial                                                                                                                   | 3,479  | 3,138  | 2,578  | 2,435  | 2,493  | 2,570  | 2,432  | 2,385  | 2,472  | 1,598  | 1,676           |  |
| In-Custody                                                                                                                               | 13%    | 14%    | 14%    | 13%    | 13%    | 10%    | 10%    | 10%    | 10%    | 12%    | 14%             |  |
| Out-of-Custody                                                                                                                           | 87%    | 86%    | 86%    | 87%    | 87%    | 90%    | 90%    | 90%    | 90%    | 88%    | 86%             |  |
| Before Trial                                                                                                                             | 39,035 | 36,793 | 32,985 | 30,592 | 30,396 | 31,008 | 31,627 | 31,231 | 33,975 | 25,747 | 31,900          |  |
| In-Custody                                                                                                                               | 17%    | 17%    | 18%    | 17%    | 17%    | 17%    | 16%    | 13%    | 14%    | 14%    | 11%             |  |
| Out-of-Custody                                                                                                                           | 83%    | 83%    | 82%    | 83%    | 83%    | 83%    | 84%    | 87%    | 86%    | 86%    | 89%             |  |