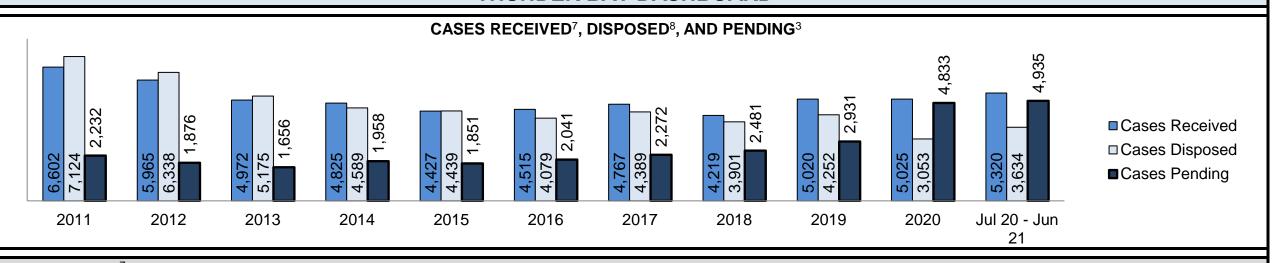

### **ONTARIO COURT OF JUSTICE CRIMINAL MODERNIZATION COMMITTEE** PROVINCIAL DASHBOARD<sup>19</sup> CASES RECEIVED<sup>7</sup>, DISPOSED<sup>8</sup>, AND PENDING<sup>3</sup> 176,202 159,031 120,999 111,879 100,699 97,525 93,913 215,268 210,098 90,869 609'96 99,154 89,500 ■ Cases Received 253,367 256,846 216,660 205,249 205,635 150,474 229,140 207,160 240,736 231,681 211,088 181,317 ,047 218,181 214,137 234,601 220,548 225,798 211,488 □ Cases Disposed ■ Cases Pending 2014 Jul 20 - Jun 2011 2012 2013 2015 2016 2017 2018 2019 2020 21