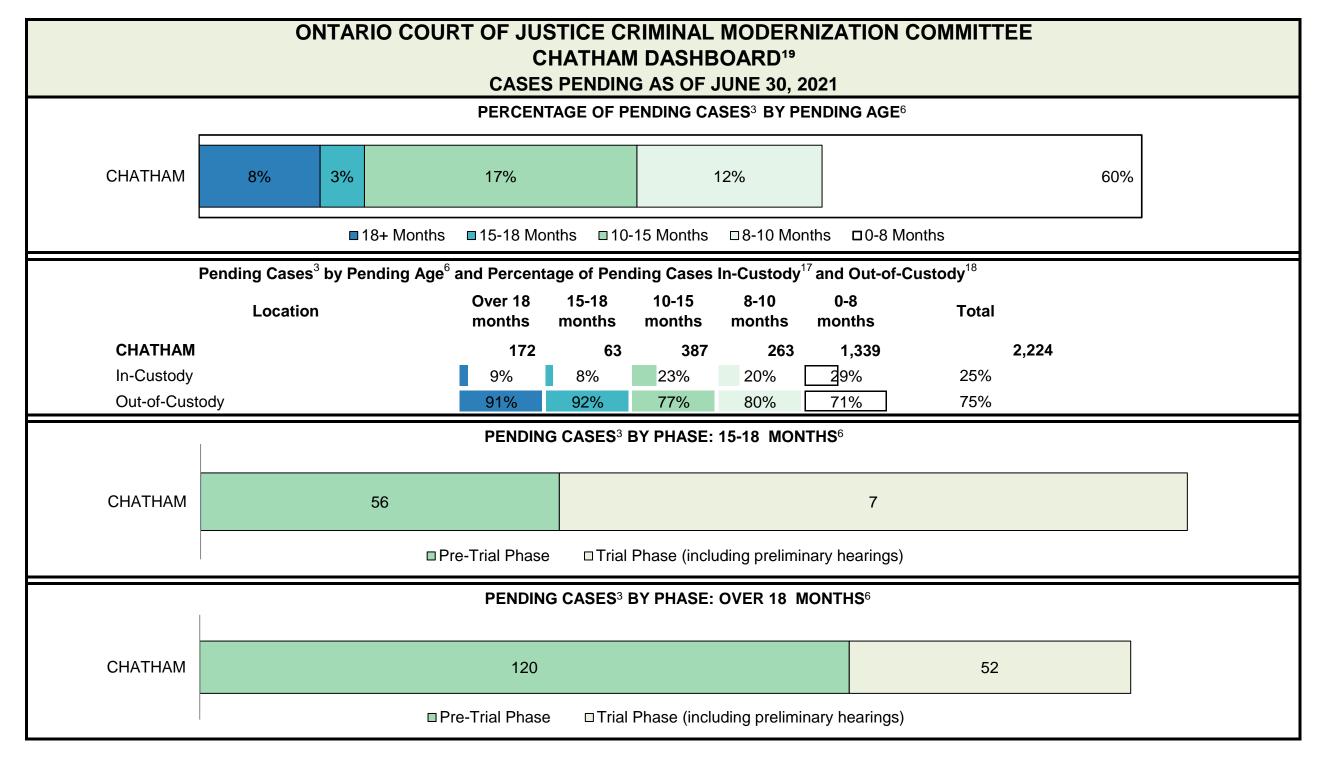

CASES PENDING AS OF JUNE 30, 2021

| Pending Cases <sup>3</sup> | by Pending Age <sup>6</sup> and | <b>Percentage of Pending Cases</b> | In-Custody <sup>17</sup> and Out-of-Custody <sup>18</sup> |
|----------------------------|---------------------------------|------------------------------------|-----------------------------------------------------------|
|----------------------------|---------------------------------|------------------------------------|-----------------------------------------------------------|

| Location       | Over 18 months | 15-18<br>months | 10-15<br>months | 8-10<br>months | 0-8<br>months | Total   |
|----------------|----------------|-----------------|-----------------|----------------|---------------|---------|
| PROVINCIAL     | 13,920         | 7,803           | 27,583          | 17,572         | 92,153        | 159,031 |
| In-Custody     | 13%            | 13%             | 12%             | 12%            | 15%           | 14%     |
| Out-of-Custody | 80%            | 81%             | 85%             | 86%            | 83%           | 83%     |
| Central East   | 1,951          | 1,178           | 4,399           | 2,788          | 16,098        | 26,414  |
| Central West   | 4,450          | 2,292           | 6,525           | 3,718          | 18,201        | 35,186  |
| East           | 1,504          | 941             | 3,505           | 1,900          | 10,323        | 18,173  |
| North East     | 828            | 497             | 2,114           | 1,803          | 8,880         | 14,122  |
| North West     | 1,024          | 427             | 1,570           | 1,158          | 5,491         | 9,670   |
| Toronto        | 2,306          | 1,316           | 3,973           | 2,544          | 15,625        | 25,764  |
| West           | 1,857          | 1,152           | 5,497           | 3,661          | 17,535        | 29,702  |