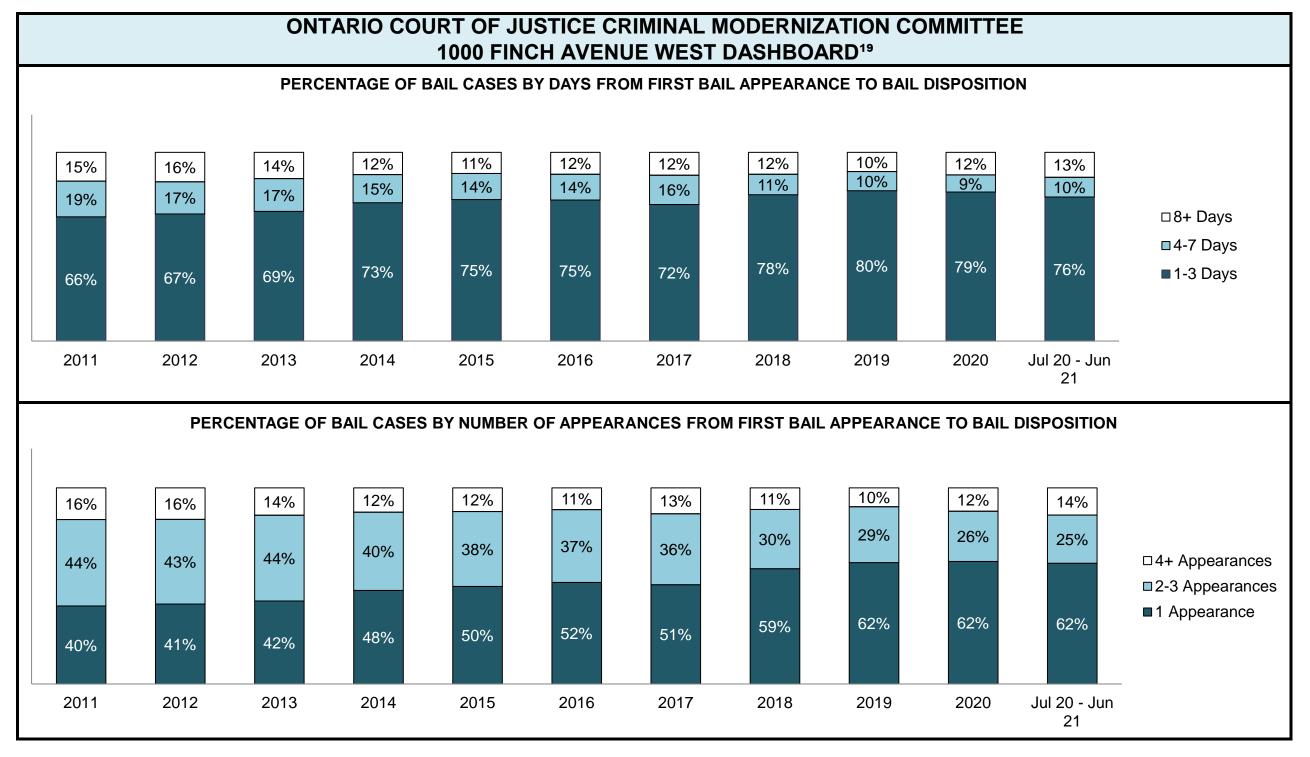

|                                                    | Kov I                                          | Metric                                | Jul 20  | - Jun 21           | 2014 Baseline                                | Change from 2014 Regional                                             |  |
|----------------------------------------------------|------------------------------------------------|---------------------------------------|---------|--------------------|----------------------------------------------|-----------------------------------------------------------------------|--|
|                                                    | Key i                                          | vieti iC                              | Percent | Cases <sup>1</sup> | Regional Median*                             | Median                                                                |  |
|                                                    | Disposed cases that be                         | gan in the Bail Phase                 | 26.9%   | 9,299              | 32.5%                                        | -5.6%                                                                 |  |
|                                                    | Bail cases with a bail                         | Total                                 | 65.1%   | 6,053              | 53.7%                                        | 11.4%                                                                 |  |
|                                                    |                                                | Bail Disposition with 1 appearance    | 57.6%   | 3,489              | 52.5%                                        | 5.1%                                                                  |  |
| Bail                                               | or detention order)                            | Bail Disposition within 1-3 days      | 68.9%   | 4,170              | 72.9%                                        | -4.0%                                                                 |  |
| Dali                                               |                                                | Total                                 | 34.9%   | 3,246              | 46.3%                                        | -11.4%                                                                |  |
|                                                    | Bail cases with no bail disposition but with a | Case disposition in 1-3 appearances   | 20.1%   | 654                | 38.7%                                        | -18.6%                                                                |  |
|                                                    | case disposition                               | Case disposition in 0-3 months        | 60.1%   | 1,950              | 79.1%                                        | -19.0%                                                                |  |
|                                                    | ·                                              | Case disposition rate before trial    | 92.5%   | 3,002              | 92.8%                                        | -0.3%                                                                 |  |
|                                                    |                                                |                                       |         |                    |                                              |                                                                       |  |
|                                                    | Disposition rate (include                      | s bail cases with case dispositions)  | 92.3%   | 31,900             | 88.7%                                        | 3.6%                                                                  |  |
| Before Trial                                       | Disposed within 1-3 app                        | earances (net of bench warrant cases) | 52.4%   | 8,320              | 46.0%                                        | 6.4%                                                                  |  |
|                                                    | Disposed within 0-3 mo                         | nths (net of bench warrant cases)     | 60.9%   | 9,667              | 60.7%                                        | 0.2%                                                                  |  |
|                                                    |                                                |                                       |         |                    |                                              |                                                                       |  |
| Trial                                              | Collapse Rate at Trial <sup>2</sup>            |                                       | 62.7%   | 1,676              | 62.3%                                        | 0.4%                                                                  |  |
|                                                    |                                                |                                       |         |                    |                                              |                                                                       |  |
|                                                    | Cases Pending³ a                               | s of June 30, 2021                    | Percent | Cases <sup>1</sup> | Cases in the Pre-Trial<br>Phase <sup>4</sup> | Cases in the Trial Phase <sup>5</sup> (including preliminary hearing) |  |
|                                                    | 0-8 months                                     |                                       | 60.9%   | 16,098             | 15,901                                       | 197                                                                   |  |
| Ame of All Develler                                | 8-10 months                                    |                                       | 10.6%   | 2,788              | 2,636                                        | 152                                                                   |  |
| Age of All Pending Cases <sup>6</sup> 10-15 months |                                                |                                       | 16.7%   | 4,399              | 3,744                                        | 655                                                                   |  |
| <b>Vases</b>                                       | 15-18 months                                   |                                       | 4.5%    | 1,178              | 818                                          | 360                                                                   |  |
| Over 18 months                                     |                                                |                                       |         | 1,951              | 997                                          | 7 954                                                                 |  |
| Total                                              | 100.0%                                         | 26,414                                | 24,096  | 2,318              |                                              |                                                                       |  |