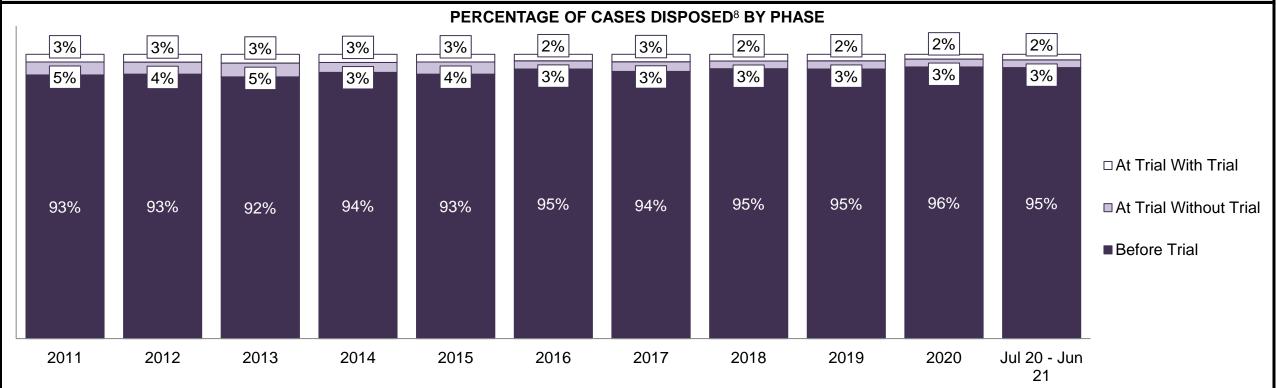

| Cases Disposed <sup>8</sup> by Phase and P | Cases Disposed <sup>8</sup> by Phase and Percentage of In-Custody <sup>11</sup> , Out-of-Custody <sup>12</sup> Cases at Case Disposition |         |         |         |         |         |         |         |         |         |                 |  |  |
|--------------------------------------------|------------------------------------------------------------------------------------------------------------------------------------------|---------|---------|---------|---------|---------|---------|---------|---------|---------|-----------------|--|--|
| Phases                                     | 2011                                                                                                                                     | 2012    | 2013    | 2014    | 2015    | 2016    | 2017    | 2018    | 2019    | 2020    | Jul 20 - Jun 21 |  |  |
| At Trial With Trial                        | 12,913                                                                                                                                   | 12,507  | 11,635  | 10,711  | 9,759   | 9,325   | 9,209   | 8,399   | 8,353   | 4,381   | 5,389           |  |  |
| In-Custody                                 | 15%                                                                                                                                      | 17%     | 16%     | 15%     | 15%     | 14%     | 14%     | 12%     | 14%     | 18%     | 19%             |  |  |
| Out-of-Custody                             | 85%                                                                                                                                      | 83%     | 84%     | 85%     | 85%     | 86%     | 86%     | 88%     | 86%     | 82%     | 81%             |  |  |
| At Trial Without Trial                     | 31,139                                                                                                                                   | 27,205  | 25,048  | 22,226  | 19,582  | 18,371  | 17,471  | 16,029  | 16,029  | 9,075   | 9,821           |  |  |
| In-Custody                                 | 14%                                                                                                                                      | 15%     | 15%     | 14%     | 14%     | 14%     | 14%     | 13%     | 14%     | 15%     | 16%             |  |  |
| Out-of-Custody                             | 86%                                                                                                                                      | 85%     | 85%     | 86%     | 86%     | 86%     | 86%     | 87%     | 86%     | 85%     | 84%             |  |  |
| Before Trial                               | 212,794                                                                                                                                  | 207,335 | 194,998 | 177,161 | 175,908 | 179,464 | 187,457 | 187,060 | 196,166 | 137,018 | 166,107         |  |  |
| In-Custody                                 | 22%                                                                                                                                      | 23%     | 23%     | 22%     | 23%     | 23%     | 22%     | 20%     | 21%     | 21%     | 17%             |  |  |
| Out-of-Custody                             | 78%                                                                                                                                      | 77%     | 77%     | 78%     | 77%     | 77%     | 78%     | 80%     | 79%     | 79%     | 83%             |  |  |

| Cases Disposed <sup>8</sup> by Phase and Percentage of In-Custody <sup>11</sup> , Out-of-Custody <sup>12</sup> Cases at Case Disposition |        |        |        |        |        |        |        |        |        |        |                 |  |
|------------------------------------------------------------------------------------------------------------------------------------------|--------|--------|--------|--------|--------|--------|--------|--------|--------|--------|-----------------|--|
| Phases                                                                                                                                   | 2011   | 2012   | 2013   | 2014   | 2015   | 2016   | 2017   | 2018   | 2019   | 2020   | Jul 20 - Jun 21 |  |
| At Trial With Trial                                                                                                                      | 1,664  | 1,672  | 1,502  | 1,471  | 1,476  | 1,505  | 1,587  | 1,484  | 1,497  | 847    | 997             |  |
| In-Custody                                                                                                                               | 12%    | 13%    | 14%    | 11%    | 12%    | 10%    | 10%    | 8%     | 10%    | 12%    | 11%             |  |
| Out-of-Custody                                                                                                                           | 88%    | 87%    | 86%    | 89%    | 88%    | 90%    | 90%    | 92%    | 90%    | 88%    | 89%             |  |
| At Trial Without Trial                                                                                                                   | 3,479  | 3,138  | 2,578  | 2,435  | 2,493  | 2,570  | 2,432  | 2,385  | 2,472  | 1,598  | 1,676           |  |
| In-Custody                                                                                                                               | 13%    | 14%    | 14%    | 13%    | 13%    | 10%    | 10%    | 10%    | 10%    | 12%    | 14%             |  |
| Out-of-Custody                                                                                                                           | 87%    | 86%    | 86%    | 87%    | 87%    | 90%    | 90%    | 90%    | 90%    | 88%    | 86%             |  |
| Before Trial                                                                                                                             | 39,035 | 36,793 | 32,985 | 30,592 | 30,396 | 31,008 | 31,627 | 31,231 | 33,975 | 25,747 | 31,900          |  |
| In-Custody                                                                                                                               | 17%    | 17%    | 18%    | 17%    | 17%    | 17%    | 16%    | 13%    | 14%    | 14%    | 11%             |  |
| Out-of-Custody                                                                                                                           | 83%    | 83%    | 82%    | 83%    | 83%    | 83%    | 84%    | 87%    | 86%    | 86%    | 89%             |  |