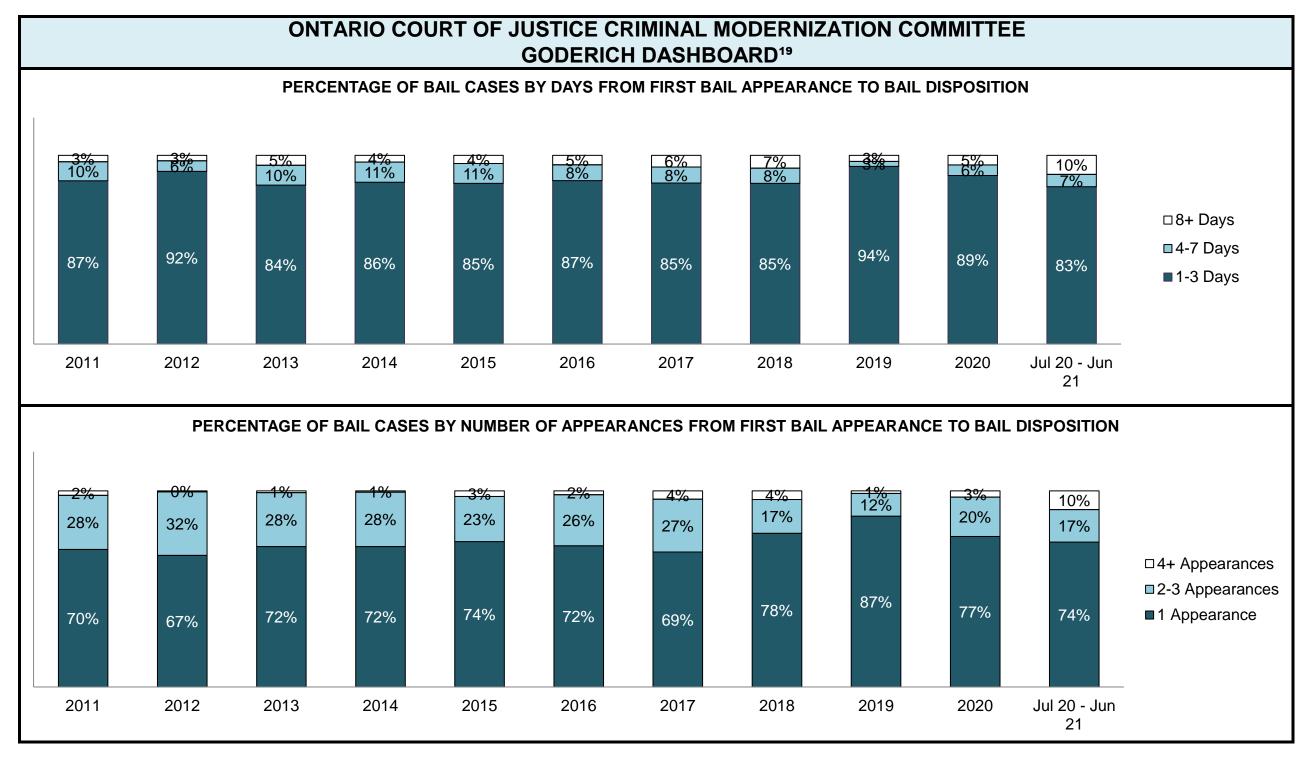

|                    | Kovi                                                                                                                                                                                                                                                                                                                                                                                                                                                                                                                                                                                                                                                                                                                                                                                                                                                                                                                                                                                                                                                                                                                                                                                                                                                                                                                                                                                                                                                                                                                                                                                                                                                                                                                                                                                                                                                                                                                                                                                                                                                                                                                           | Metric                                 | Jul 20  | - Jun 21           | 2014 Baseline                             | Change from 2014 Regional                                             |  |
|--------------------|--------------------------------------------------------------------------------------------------------------------------------------------------------------------------------------------------------------------------------------------------------------------------------------------------------------------------------------------------------------------------------------------------------------------------------------------------------------------------------------------------------------------------------------------------------------------------------------------------------------------------------------------------------------------------------------------------------------------------------------------------------------------------------------------------------------------------------------------------------------------------------------------------------------------------------------------------------------------------------------------------------------------------------------------------------------------------------------------------------------------------------------------------------------------------------------------------------------------------------------------------------------------------------------------------------------------------------------------------------------------------------------------------------------------------------------------------------------------------------------------------------------------------------------------------------------------------------------------------------------------------------------------------------------------------------------------------------------------------------------------------------------------------------------------------------------------------------------------------------------------------------------------------------------------------------------------------------------------------------------------------------------------------------------------------------------------------------------------------------------------------------|----------------------------------------|---------|--------------------|-------------------------------------------|-----------------------------------------------------------------------|--|
|                    | Ney i                                                                                                                                                                                                                                                                                                                                                                                                                                                                                                                                                                                                                                                                                                                                                                                                                                                                                                                                                                                                                                                                                                                                                                                                                                                                                                                                                                                                                                                                                                                                                                                                                                                                                                                                                                                                                                                                                                                                                                                                                                                                                                                          | wett ic                                | Percent | Cases <sup>1</sup> | Regional Median*                          | Median                                                                |  |
|                    | Disposed cases that be                                                                                                                                                                                                                                                                                                                                                                                                                                                                                                                                                                                                                                                                                                                                                                                                                                                                                                                                                                                                                                                                                                                                                                                                                                                                                                                                                                                                                                                                                                                                                                                                                                                                                                                                                                                                                                                                                                                                                                                                                                                                                                         | gan in the Bail Phase                  | 39.5%   | 71,651             | 44.0%                                     | -4.5%                                                                 |  |
|                    | Bail cases with a bail                                                                                                                                                                                                                                                                                                                                                                                                                                                                                                                                                                                                                                                                                                                                                                                                                                                                                                                                                                                                                                                                                                                                                                                                                                                                                                                                                                                                                                                                                                                                                                                                                                                                                                                                                                                                                                                                                                                                                                                                                                                                                                         | Total                                  | 61.5%   | 44,048             | 56.6%                                     | 4.9%                                                                  |  |
|                    | · ·                                                                                                                                                                                                                                                                                                                                                                                                                                                                                                                                                                                                                                                                                                                                                                                                                                                                                                                                                                                                                                                                                                                                                                                                                                                                                                                                                                                                                                                                                                                                                                                                                                                                                                                                                                                                                                                                                                                                                                                                                                                                                                                            | Bail Disposition with 1 appearance     | 56.3%   | 24,783             | 51.4%                                     | 4.8%                                                                  |  |
| Bail               | or detention order)                                                                                                                                                                                                                                                                                                                                                                                                                                                                                                                                                                                                                                                                                                                                                                                                                                                                                                                                                                                                                                                                                                                                                                                                                                                                                                                                                                                                                                                                                                                                                                                                                                                                                                                                                                                                                                                                                                                                                                                                                                                                                                            | Bail Disposition within 1-3 days       |         | 30,316             | 72.5%                                     | -3.7%                                                                 |  |
| Dali               |                                                                                                                                                                                                                                                                                                                                                                                                                                                                                                                                                                                                                                                                                                                                                                                                                                                                                                                                                                                                                                                                                                                                                                                                                                                                                                                                                                                                                                                                                                                                                                                                                                                                                                                                                                                                                                                                                                                                                                                                                                                                                                                                | Total                                  | 38.5%   | 27,603             | 43.4%                                     | -4.9%                                                                 |  |
|                    | Bail cases with no bail disposition but with a                                                                                                                                                                                                                                                                                                                                                                                                                                                                                                                                                                                                                                                                                                                                                                                                                                                                                                                                                                                                                                                                                                                                                                                                                                                                                                                                                                                                                                                                                                                                                                                                                                                                                                                                                                                                                                                                                                                                                                                                                                                                                 | Case disposition in 1-3 appearances    | 15.2%   | 4,186              | 35.0%                                     | -19.9%                                                                |  |
|                    | case disposition                                                                                                                                                                                                                                                                                                                                                                                                                                                                                                                                                                                                                                                                                                                                                                                                                                                                                                                                                                                                                                                                                                                                                                                                                                                                                                                                                                                                                                                                                                                                                                                                                                                                                                                                                                                                                                                                                                                                                                                                                                                                                                               | Case disposition in 0-3 months         | 56.6%   | 15,629             | 76.5%                                     | -19.9%                                                                |  |
|                    | The state of the s | Case disposition rate before trial     | 92.4%   | 25,517             | 90.5%                                     | 1.9%                                                                  |  |
|                    |                                                                                                                                                                                                                                                                                                                                                                                                                                                                                                                                                                                                                                                                                                                                                                                                                                                                                                                                                                                                                                                                                                                                                                                                                                                                                                                                                                                                                                                                                                                                                                                                                                                                                                                                                                                                                                                                                                                                                                                                                                                                                                                                |                                        |         |                    |                                           |                                                                       |  |
|                    | Disposition rate (include                                                                                                                                                                                                                                                                                                                                                                                                                                                                                                                                                                                                                                                                                                                                                                                                                                                                                                                                                                                                                                                                                                                                                                                                                                                                                                                                                                                                                                                                                                                                                                                                                                                                                                                                                                                                                                                                                                                                                                                                                                                                                                      | es bail cases with case dispositions)  | 91.6%   | 166,107            | 84.3%                                     | 7.3%                                                                  |  |
| Before Trial       | Disposed within 1-3 app                                                                                                                                                                                                                                                                                                                                                                                                                                                                                                                                                                                                                                                                                                                                                                                                                                                                                                                                                                                                                                                                                                                                                                                                                                                                                                                                                                                                                                                                                                                                                                                                                                                                                                                                                                                                                                                                                                                                                                                                                                                                                                        | pearances (net of bench warrant cases) | 41.5%   | 31,861             | 42.7%                                     | -1.1%                                                                 |  |
|                    | Disposed within 0-3 mo                                                                                                                                                                                                                                                                                                                                                                                                                                                                                                                                                                                                                                                                                                                                                                                                                                                                                                                                                                                                                                                                                                                                                                                                                                                                                                                                                                                                                                                                                                                                                                                                                                                                                                                                                                                                                                                                                                                                                                                                                                                                                                         | nths (net of bench warrant cases)      | 58.2%   | 44,662             | 61.7%                                     | -3.5%                                                                 |  |
|                    |                                                                                                                                                                                                                                                                                                                                                                                                                                                                                                                                                                                                                                                                                                                                                                                                                                                                                                                                                                                                                                                                                                                                                                                                                                                                                                                                                                                                                                                                                                                                                                                                                                                                                                                                                                                                                                                                                                                                                                                                                                                                                                                                |                                        |         |                    |                                           |                                                                       |  |
| Trial              | Collapse Rate at Trial <sup>2</sup>                                                                                                                                                                                                                                                                                                                                                                                                                                                                                                                                                                                                                                                                                                                                                                                                                                                                                                                                                                                                                                                                                                                                                                                                                                                                                                                                                                                                                                                                                                                                                                                                                                                                                                                                                                                                                                                                                                                                                                                                                                                                                            |                                        | 64.6%   | 9,821              | 67.5%                                     | -2.9%                                                                 |  |
|                    | Cases Pending³ a                                                                                                                                                                                                                                                                                                                                                                                                                                                                                                                                                                                                                                                                                                                                                                                                                                                                                                                                                                                                                                                                                                                                                                                                                                                                                                                                                                                                                                                                                                                                                                                                                                                                                                                                                                                                                                                                                                                                                                                                                                                                                                               | s of June 30, 2021                     | Percent | Cases <sup>1</sup> | Cases in the Pre-Trial Phase <sup>4</sup> | Cases in the Trial Phase <sup>5</sup> (including preliminary hearing) |  |
|                    | 0-8 months                                                                                                                                                                                                                                                                                                                                                                                                                                                                                                                                                                                                                                                                                                                                                                                                                                                                                                                                                                                                                                                                                                                                                                                                                                                                                                                                                                                                                                                                                                                                                                                                                                                                                                                                                                                                                                                                                                                                                                                                                                                                                                                     |                                        | 57.9%   | 92,153             | 88,863                                    | 933                                                                   |  |
| Age of All Dending | 8-10 months                                                                                                                                                                                                                                                                                                                                                                                                                                                                                                                                                                                                                                                                                                                                                                                                                                                                                                                                                                                                                                                                                                                                                                                                                                                                                                                                                                                                                                                                                                                                                                                                                                                                                                                                                                                                                                                                                                                                                                                                                                                                                                                    |                                        | 11.0%   | 17,572             | 16,310                                    | 804                                                                   |  |
| Cases <sup>6</sup> | Age of All Pending 10-15 months                                                                                                                                                                                                                                                                                                                                                                                                                                                                                                                                                                                                                                                                                                                                                                                                                                                                                                                                                                                                                                                                                                                                                                                                                                                                                                                                                                                                                                                                                                                                                                                                                                                                                                                                                                                                                                                                                                                                                                                                                                                                                                |                                        |         |                    | 23,477                                    | 3,153                                                                 |  |
| <b>0</b> 4363      | 15-18 months                                                                                                                                                                                                                                                                                                                                                                                                                                                                                                                                                                                                                                                                                                                                                                                                                                                                                                                                                                                                                                                                                                                                                                                                                                                                                                                                                                                                                                                                                                                                                                                                                                                                                                                                                                                                                                                                                                                                                                                                                                                                                                                   |                                        | 4.9%    | 7,803              | 5,567                                     | 1,760                                                                 |  |
|                    | Over 18 months                                                                                                                                                                                                                                                                                                                                                                                                                                                                                                                                                                                                                                                                                                                                                                                                                                                                                                                                                                                                                                                                                                                                                                                                                                                                                                                                                                                                                                                                                                                                                                                                                                                                                                                                                                                                                                                                                                                                                                                                                                                                                                                 |                                        | 8.8%    | 13,920             | 7,895                                     | 5,130                                                                 |  |
| Total              |                                                                                                                                                                                                                                                                                                                                                                                                                                                                                                                                                                                                                                                                                                                                                                                                                                                                                                                                                                                                                                                                                                                                                                                                                                                                                                                                                                                                                                                                                                                                                                                                                                                                                                                                                                                                                                                                                                                                                                                                                                                                                                                                |                                        | 100.0%  | 159,031            | 142,112                                   | 11,780                                                                |  |

|                                                    | Kov I                                          | Metric                                | Jul 20  | - Jun 21           | 2014 Baseline                                | Change from 2014 Regional                                             |  |
|----------------------------------------------------|------------------------------------------------|---------------------------------------|---------|--------------------|----------------------------------------------|-----------------------------------------------------------------------|--|
|                                                    | Key i                                          | vieti iC                              | Percent | Cases <sup>1</sup> | Regional Median*                             | Median                                                                |  |
|                                                    | Disposed cases that be                         | gan in the Bail Phase                 | 26.9%   | 9,299              | 32.5%                                        | -5.6%                                                                 |  |
|                                                    | Bail cases with a bail                         | Total                                 | 65.1%   | 6,053              | 53.7%                                        | 11.4%                                                                 |  |
|                                                    |                                                | Bail Disposition with 1 appearance    | 57.6%   | 3,489              | 52.5%                                        | 5.1%                                                                  |  |
| Bail                                               | or detention order)                            | Bail Disposition within 1-3 days      | 68.9%   | 4,170              | 72.9%                                        | -4.0%                                                                 |  |
| Dali                                               |                                                | Total                                 | 34.9%   | 3,246              | 46.3%                                        | -11.4%                                                                |  |
|                                                    | Bail cases with no bail disposition but with a | Case disposition in 1-3 appearances   | 20.1%   | 654                | 38.7%                                        | -18.6%                                                                |  |
|                                                    | case disposition                               | Case disposition in 0-3 months        | 60.1%   | 1,950              | 79.1%                                        | -19.0%                                                                |  |
|                                                    | ·                                              | Case disposition rate before trial    | 92.5%   | 3,002              | 92.8%                                        | -0.3%                                                                 |  |
|                                                    |                                                |                                       |         |                    |                                              |                                                                       |  |
|                                                    | Disposition rate (include                      | s bail cases with case dispositions)  | 92.3%   | 31,900             | 88.7%                                        | 3.6%                                                                  |  |
| Before Trial                                       | Disposed within 1-3 app                        | earances (net of bench warrant cases) | 52.4%   | 8,320              | 46.0%                                        | 6.4%                                                                  |  |
|                                                    | Disposed within 0-3 mo                         | nths (net of bench warrant cases)     | 60.9%   | 9,667              | 60.7%                                        | 0.2%                                                                  |  |
|                                                    |                                                |                                       |         |                    |                                              |                                                                       |  |
| Trial                                              | Collapse Rate at Trial <sup>2</sup>            |                                       | 62.7%   | 1,676              | 62.3%                                        | 0.4%                                                                  |  |
|                                                    |                                                |                                       |         |                    |                                              |                                                                       |  |
|                                                    | Cases Pending³ a                               | s of June 30, 2021                    | Percent | Cases <sup>1</sup> | Cases in the Pre-Trial<br>Phase <sup>4</sup> | Cases in the Trial Phase <sup>5</sup> (including preliminary hearing) |  |
|                                                    | 0-8 months                                     |                                       | 60.9%   | 16,098             | 15,901                                       | 197                                                                   |  |
| Ame of All Develler                                | 8-10 months                                    |                                       | 10.6%   | 2,788              | 2,636                                        | 152                                                                   |  |
| Age of All Pending Cases <sup>6</sup> 10-15 months |                                                |                                       | 16.7%   | 4,399              | 3,744                                        | 655                                                                   |  |
| <b>Vases</b>                                       | 15-18 months                                   |                                       | 4.5%    | 1,178              | 818                                          | 360                                                                   |  |
| Over 18 months                                     |                                                |                                       |         | 1,951              | 997                                          | 7 954                                                                 |  |
| Total                                              | 100.0%                                         | 26,414                                | 24,096  | 2,318              |                                              |                                                                       |  |