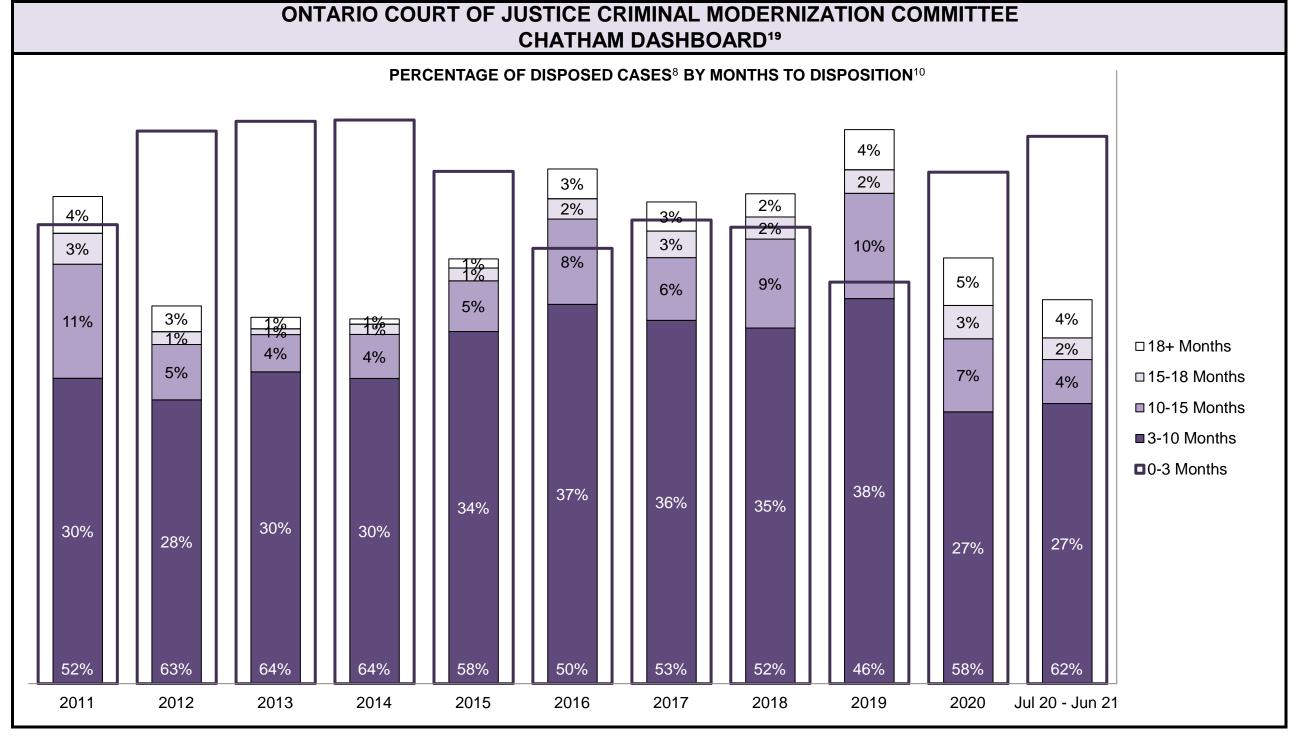

Person                   | 252  | 201  | 179  | 202  | 222  | 233  | 299  | 370  | 395  | 578  | 646             |
| Crimes Against Property                     | 159  | 140  | 167  | 215  | 191  | 228  | 265  | 345  | 264  | 550  | 491             |
| Administration of Justice                   | 119  | 132  | 116  | 184  | 190  | 207  | 328  | 427  | 413  | 683  | 624             |
| Other Criminal Code                         | 40   | 30   | 49   | 40   | 55   | 61   | 56   | 72   | 77   | 134  | 156             |
| Criminal Code Traffic                       | 86   | 67   | 52   | 65   | 72   | 74   | 82   | 99   | 97   | 154  | 154             |
| Federal Statute                             | 139  | 108  | 129  | 116  | 138  | 113  | 126  | 151  | 153  | 150  | 153             |









| Cases Disposed <sup>8</sup> by Phase and Percentage of In-Custody <sup>11</sup> , Out-of-Custody <sup>12</sup> Cases at Case Disposition |       |       |       |       |       |       |       |       |       |       |                |      |
|------------------------------------------------------------------------------------------------------------------------------------------|-------|-------|-------|-------|-------|-------|-------|-------|-------|-------|----------------|------|
| Phases                                                                                                                                   | 2011  | 2012  | 2013  | 2014  | 2015  | 2016  | 2017  | 2018  | 2019  | 2020  | Jul 20 - Jun 2 | 21   |
| At Trial With Trial