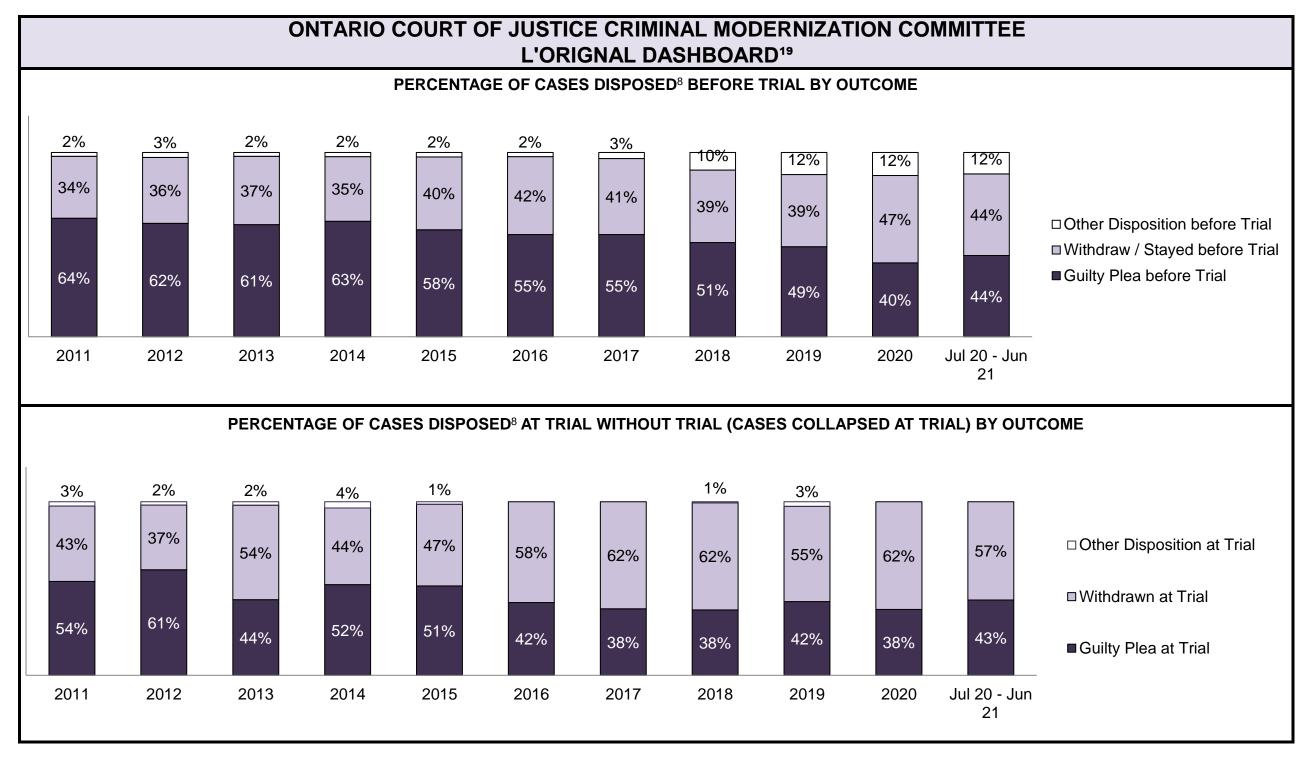

| Cases Disposed <sup>8</sup> by Phase and P | Cases Disposed <sup>8</sup> by Phase and Percentage of In-Custody <sup>11</sup> , Out-of-Custody <sup>12</sup> Cases at Case Disposition |         |         |         |         |         |         |         |         |         |                 |  |  |
|--------------------------------------------|------------------------------------------------------------------------------------------------------------------------------------------|---------|---------|---------|---------|---------|---------|---------|---------|---------|-----------------|--|--|
| Phases                                     | 2011                                                                                                                                     | 2012    | 2013    | 2014    | 2015    | 2016    | 2017    | 2018    | 2019    | 2020    | Jul 20 - Jun 21 |  |  |
| At Trial With Trial                        | 12,913                                                                                                                                   | 12,507  | 11,635  | 10,711  | 9,759   | 9,325   | 9,209   | 8,399   | 8,353   | 4,381   | 5,389           |  |  |
| In-Custody                                 | 15%                                                                                                                                      | 17%     | 16%     | 15%     | 15%     | 14%     | 14%     | 12%     | 14%     | 18%     | 19%             |  |  |
| Out-of-Custody                             | 85%                                                                                                                                      | 83%     | 84%     | 85%     | 85%     | 86%     | 86%     | 88%     | 86%     | 82%     | 81%             |  |  |
| At Trial Without Trial                     | 31,139                                                                                                                                   | 27,205  | 25,048  | 22,226  | 19,582  | 18,371  | 17,471  | 16,029  | 16,029  | 9,075   | 9,821           |  |  |
| In-Custody                                 | 14%                                                                                                                                      | 15%     | 15%     | 14%     | 14%     | 14%     | 14%     | 13%     | 14%     | 15%     | 16%             |  |  |
| Out-of-Custody                             | 86%                                                                                                                                      | 85%     | 85%     | 86%     | 86%     | 86%     | 86%     | 87%     | 86%     | 85%     | 84%             |  |  |
| Before Trial                               | 212,794                                                                                                                                  | 207,335 | 194,998 | 177,161 | 175,908 | 179,464 | 187,457 | 187,060 | 196,166 | 137,018 | 166,107         |  |  |
| In-Custody                                 | 22%                                                                                                                                      | 23%     | 23%     | 22%     | 23%     | 23%     | 22%     | 20%     | 21%     | 21%     | 17%             |  |  |
| Out-of-Custody                             | 78%                                                                                                                                      | 77%     | 77%     | 78%     | 77%     | 77%     | 78%     | 80%     | 79%     | 79%     | 83%             |  |  |

| Cases Disposed <sup>8</sup> by Phase and Percentage of In-Custody <sup>11</sup> , Out-of-Custody <sup>12</sup> Cases at Case Disposition |        |        |        |        |        |        |        |        |        |        |                 |  |
|------------------------------------------------------------------------------------------------------------------------------------------|--------|--------|--------|--------|--------|--------|--------|--------|--------|--------|-----------------|--|
| Phases                                                                                                                                   | 2011   | 2012   | 2013   | 2014   | 2015   | 2016   | 2017   | 2018   | 2019   | 2020   | Jul 20 - Jun 21 |  |
| At Trial With Trial                                                                                                                      | 1,664  | 1,672  | 1,502  | 1,471  | 1,476  | 1,505  | 1,587  | 1,484  | 1,497  | 847    | 997             |  |
| In-Custody                                                                                                                               | 12%    | 13%    | 14%    | 11%    | 12%    | 10%    | 10%    | 8%     | 10%    | 12%    | 11%             |  |
| Out-of-Custody                                                                                                                           | 88%    | 87%    | 86%    | 89%    | 88%    | 90%    | 90%    | 92%    | 90%    | 88%    | 89%             |  |
| At Trial Without Trial                                                                                                                   | 3,479  | 3,138  | 2,578  | 2,435  | 2,493  | 2,570  | 2,432  | 2,385  | 2,472  | 1,598  | 1,676           |  |
| In-Custody                                                                                                                               | 13%    | 14%    | 14%    | 13%    | 13%    | 10%    | 10%    | 10%    | 10%    | 12%    | 14%             |  |
| Out-of-Custody                                                                                                                           | 87%    | 86%    | 86%    | 87%    | 87%    | 90%    | 90%    | 90%    | 90%    | 88%    | 86%             |  |
| Before Trial                                                                                                                             | 39,035 | 36,793 | 32,985 | 30,592 | 30,396 | 31,008 | 31,627 | 31,231 | 33,975 | 25,747 | 31,900          |  |
| In-Custody                                                                                                                               | 17%    | 17%    | 18%    | 17%    | 17%    | 17%    | 16%    | 13%    | 14%    | 14%    | 11%             |  |
| Out-of-Custody                                                                                                                           | 83%    | 83%    | 82%    | 83%    | 83%    | 83%    | 84%    | 87%    | 86%    | 86%    | 89%             |  |