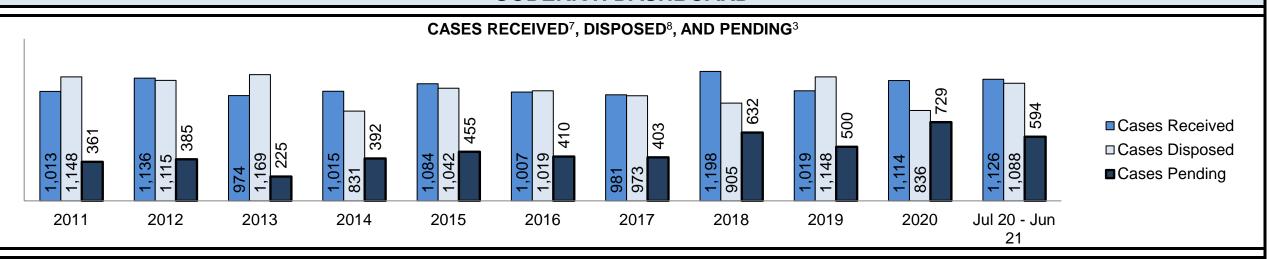

### **ONTARIO COURT OF JUSTICE CRIMINAL MODERNIZATION COMMITTEE** PROVINCIAL DASHBOARD<sup>19</sup> CASES RECEIVED<sup>7</sup>, DISPOSED<sup>8</sup>, AND PENDING<sup>3</sup> 176,202 159,031 120,999 111,879 100,699 97,525 93,913 215,268 210,098 90,869 609'96 99,154 89,500 ■ Cases Received 253,367 256,846 216,660 205,249 205,635 150,474 229,140 207,160 240,736 231,681 211,088 181,317 ,047 218,181 214,137 234,601 220,548 225,798 211,488 □ Cases Disposed ■ Cases Pending 2014 Jul 20 - Jun 2011 2012 2013 2015 2016 2017 2018 2019 2020 21