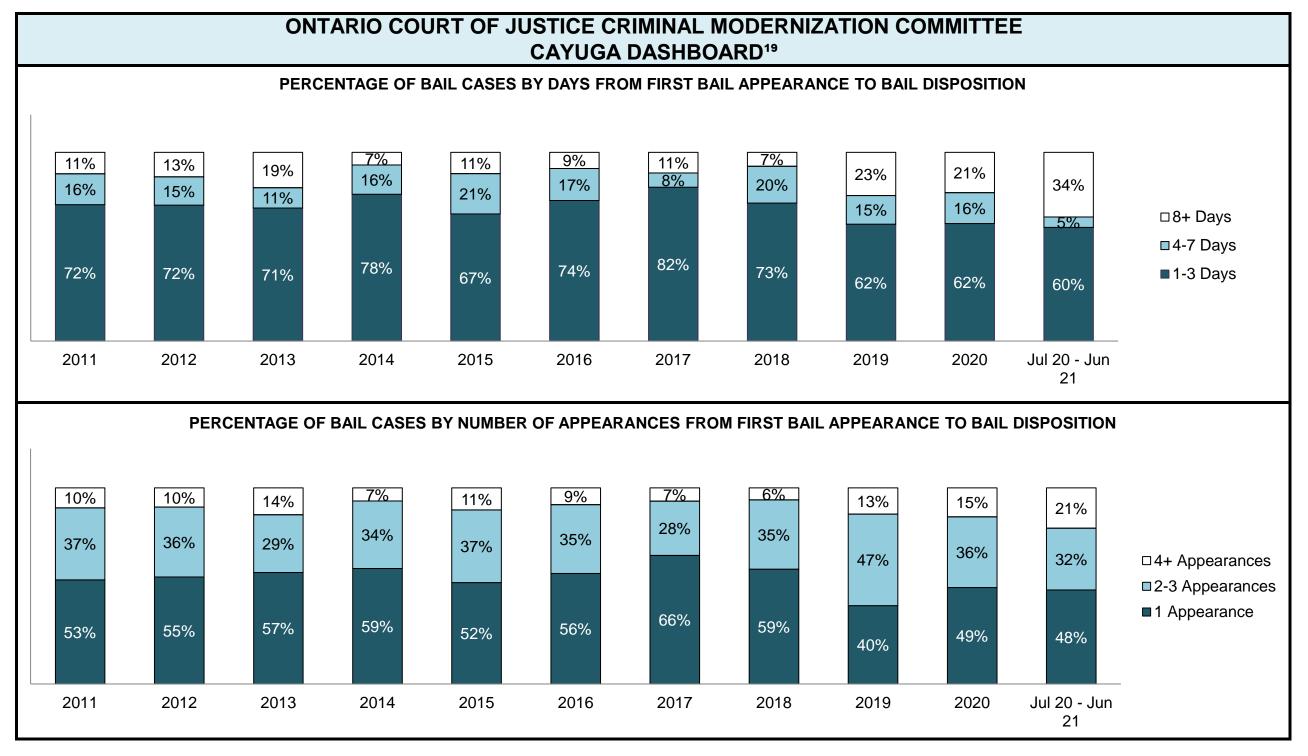

e Person                   | 136  | 120  | 98   | 93   | 72   | 78   | 68   | 77   | 82   | 182  | 158             |
| Crimes Against Property                     | 74   | 70   | 48   | 41   | 47   | 39   | 43   | 43   | 75   | 119  | 124             |
| Administration of Justice                   | 55   | 42   | 39   | 41   | 50   | 40   | 52   | 51   | 78   | 99   | 92              |
| Other Criminal Code                         | 18   | 8    | 15   | 9    | 23   | 20   | 14   | 8    | 15   | 43   | 40              |
| Criminal Code Traffic                       | 55   | 35   | 54   | 51   | 50   | 38   | 24   | 47   | 53   | 105  | 98              |
| Federal Statute                             | 48   | 33   | 55   | 42   | 55   | 28   | 22   | 18   | 22   | 40   | 30              |









| Cases Disposed <sup>8</sup> by Phase and Percentage of In-Custody <sup>11</sup> , Out-of-Custody <sup>12</sup> Cases at Case Disposition |      |      |      |      |      |      |      |      |      |      |                 |
|------------------------------------------------------------------------------------------------------------------------------------------|------|------|------|------|------|------|------|------|------|------|-----------------|
| Phases                                                                                                                                   | 2011 | 2012 | 2013 | 2014 | 2015 | 2016 | 2017 | 2018 | 2019 | 2020 | Jul 20 - Jun 21 |
| At Trial With Trial