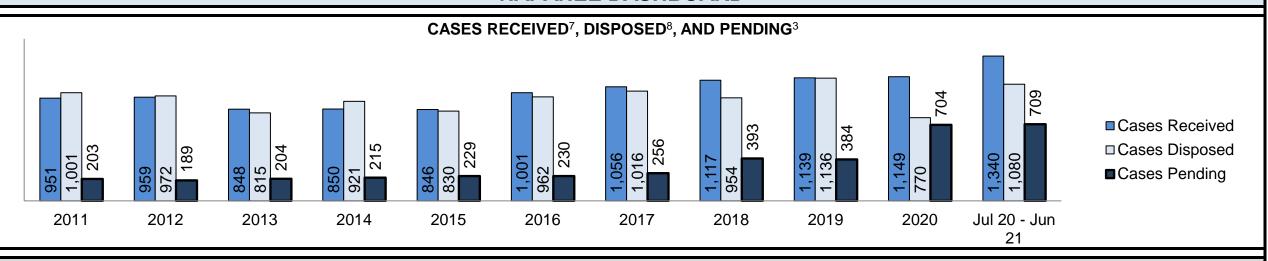

### **ONTARIO COURT OF JUSTICE CRIMINAL MODERNIZATION COMMITTEE** PROVINCIAL DASHBOARD<sup>19</sup> CASES RECEIVED<sup>7</sup>, DISPOSED<sup>8</sup>, AND PENDING<sup>3</sup> 176,202 159,031 120,999 111,879 100,699 97,525 93,913 215,268 210,098 90,869 609'96 99,154 89,500 ■ Cases Received 253,367 256,846 216,660 205,249 205,635 150,474 229,140 207,160 240,736 231,681 211,088 181,317 ,047 218,181 214,137 234,601 220,548 225,798 211,488 □ Cases Disposed ■ Cases Pending 2014 Jul 20 - Jun 2011 2012 2013 2015 2016 2017 2018 2019 2020 21