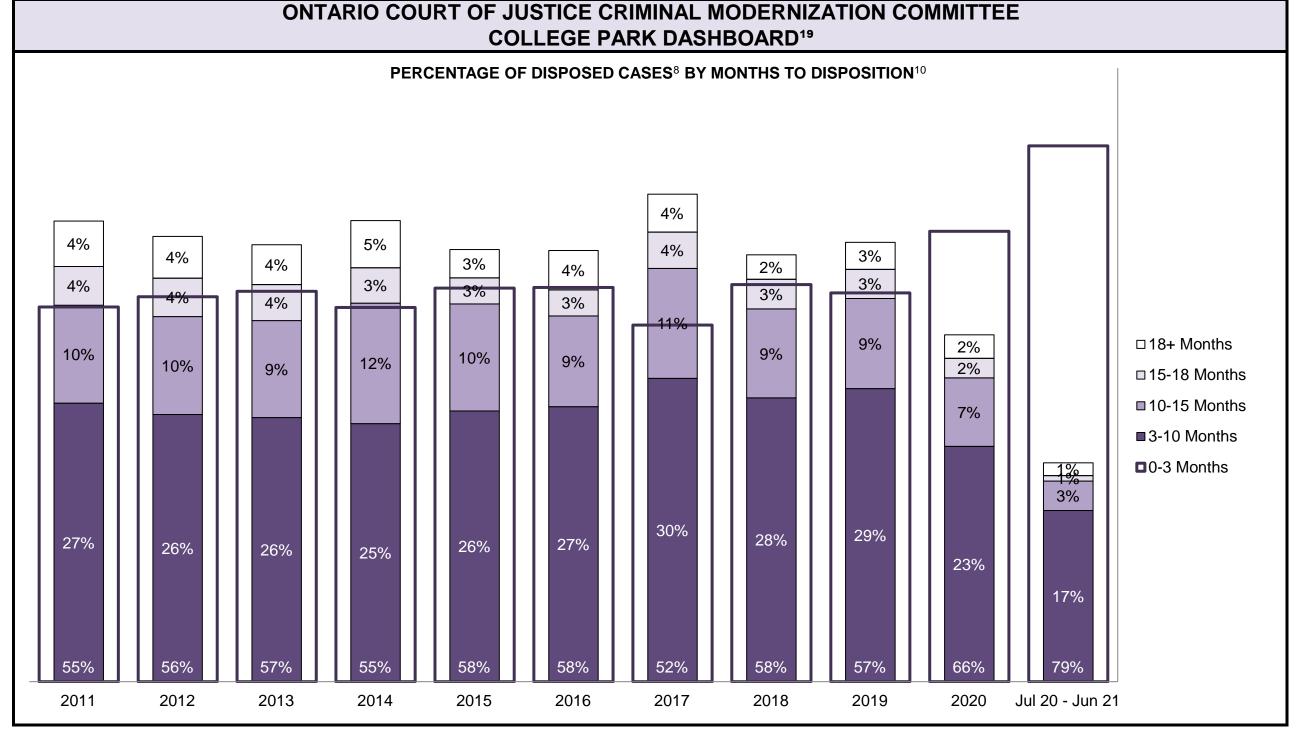

|                                                    | Kov I                                          | Metric                                | Jul 20  | - Jun 21           | 2014 Baseline                                | Change from 2014 Regional                                             |  |
|----------------------------------------------------|------------------------------------------------|---------------------------------------|---------|--------------------|----------------------------------------------|-----------------------------------------------------------------------|--|
|                                                    | Key i                                          | vieti iC                              | Percent | Cases <sup>1</sup> | Regional Median*                             | Median                                                                |  |
|                                                    | Disposed cases that be                         | gan in the Bail Phase                 | 26.9%   | 9,299              | 32.5%                                        | -5.6%                                                                 |  |
|                                                    | Bail cases with a bail                         | Total                                 | 65.1%   | 6,053              | 53.7%                                        | 11.4%                                                                 |  |
|                                                    |                                                | Bail Disposition with 1 appearance    | 57.6%   | 3,489              | 52.5%                                        | 5.1%                                                                  |  |
| Bail                                               | or detention order)                            | Bail Disposition within 1-3 days      | 68.9%   | 4,170              | 72.9%                                        | -4.0%                                                                 |  |
| Dali                                               |                                                | Total                                 | 34.9%   | 3,246              | 46.3%                                        | -11.4%                                                                |  |
|                                                    | Bail cases with no bail disposition but with a | Case disposition in 1-3 appearances   | 20.1%   | 654                | 38.7%                                        | -18.6%                                                                |  |
|                                                    | case disposition                               | Case disposition in 0-3 months        | 60.1%   | 1,950              | 79.1%                                        | -19.0%                                                                |  |
|                                                    | ·                                              | Case disposition rate before trial    | 92.5%   | 3,002              | 92.8%                                        | -0.3%                                                                 |  |
|                                                    |                                                |                                       |         |                    |                                              |                                                                       |  |
|                                                    | Disposition rate (include                      | s bail cases with case dispositions)  | 92.3%   | 31,900             | 88.7%                                        | 3.6%                                                                  |  |
| Before Trial                                       | Disposed within 1-3 app                        | earances (net of bench warrant cases) | 52.4%   | 8,320              | 46.0%                                        | 6.4%                                                                  |  |
|                                                    | Disposed within 0-3 mo                         | nths (net of bench warrant cases)     | 60.9%   | 9,667              | 60.7%                                        | 0.2%                                                                  |  |
|                                                    |                                                |                                       |         |                    |                                              |                                                                       |  |
| Trial                                              | Collapse Rate at Trial <sup>2</sup>            |                                       | 62.7%   | 1,676              | 62.3%                                        | 0.4%                                                                  |  |
|                                                    |                                                |                                       |         |                    |                                              |                                                                       |  |
|                                                    | Cases Pending³ a                               | s of June 30, 2021                    | Percent | Cases <sup>1</sup> | Cases in the Pre-Trial<br>Phase <sup>4</sup> | Cases in the Trial Phase <sup>5</sup> (including preliminary hearing) |  |
|                                                    | 0-8 months                                     |                                       | 60.9%   | 16,098             | 15,901                                       | 197                                                                   |  |
| Ame of All Develler                                | 8-10 months                                    |                                       | 10.6%   | 2,788              | 2,636                                        | 152                                                                   |  |
| Age of All Pending Cases <sup>6</sup> 10-15 months |                                                |                                       | 16.7%   | 4,399              | 3,744                                        | 655                                                                   |  |
| <b>Vases</b>                                       | 15-18 months                                   |                                       | 4.5%    | 1,178              | 818                                          | 360                                                                   |  |
| Over 18 months                                     |                                                |                                       |         | 1,951              | 997                                          | 7 954                                                                 |  |
| Total                                              | 100.0%                                         | 26,414                                | 24,096  | 2,318              |                                              |                                                                       |  |