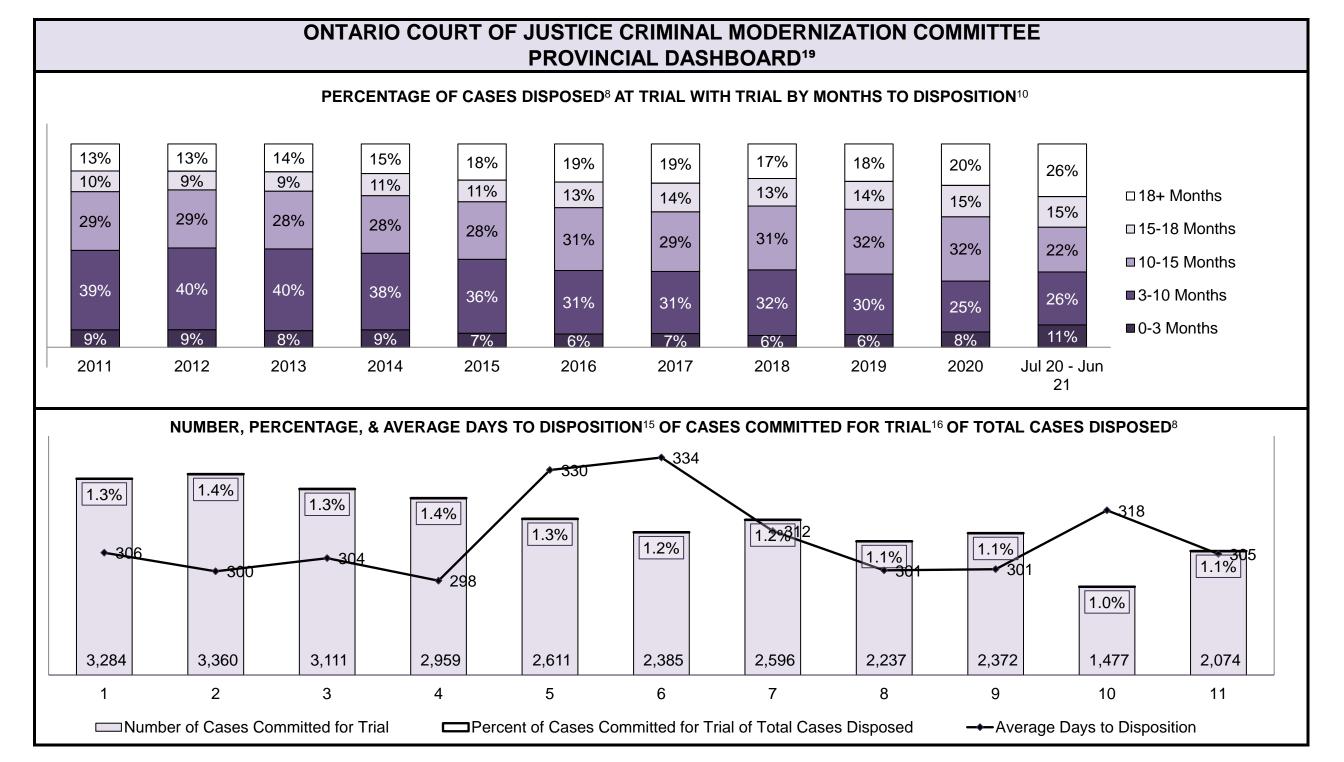

| Cases Disposed <sup>8</sup> by Phase and P | Cases Disposed <sup>8</sup> by Phase and Percentage of In-Custody <sup>11</sup> , Out-of-Custody <sup>12</sup> Cases at Case Disposition |         |         |         |         |         |         |         |         |         |                 |  |  |
|--------------------------------------------|------------------------------------------------------------------------------------------------------------------------------------------|---------|---------|---------|---------|---------|---------|---------|---------|---------|-----------------|--|--|
| Phases                                     | 2011                                                                                                                                     | 2012    | 2013    | 2014    | 2015    | 2016    | 2017    | 2018    | 2019    | 2020    | Jul 20 - Jun 21 |  |  |
| At Trial With Trial                        | 12,913                                                                                                                                   | 12,507  | 11,635  | 10,711  | 9,759   | 9,325   | 9,209   | 8,399   | 8,353   | 4,381   | 5,389           |  |  |
| In-Custody                                 | 15%                                                                                                                                      | 17%     | 16%     | 15%     | 15%     | 14%     | 14%     | 12%     | 14%     | 18%     | 19%             |  |  |
| Out-of-Custody                             | 85%                                                                                                                                      | 83%     | 84%     | 85%     | 85%     | 86%     | 86%     | 88%     | 86%     | 82%     | 81%             |  |  |
| At Trial Without Trial                     | 31,139                                                                                                                                   | 27,205  | 25,048  | 22,226  | 19,582  | 18,371  | 17,471  | 16,029  | 16,029  | 9,075   | 9,821           |  |  |
| In-Custody                                 | 14%                                                                                                                                      | 15%     | 15%     | 14%     | 14%     | 14%     | 14%     | 13%     | 14%     | 15%     | 16%             |  |  |
| Out-of-Custody                             | 86%                                                                                                                                      | 85%     | 85%     | 86%     | 86%     | 86%     | 86%     | 87%     | 86%     | 85%     | 84%             |  |  |
| Before Trial                               | 212,794                                                                                                                                  | 207,335 | 194,998 | 177,161 | 175,908 | 179,464 | 187,457 | 187,060 | 196,166 | 137,018 | 166,107         |  |  |
| In-Custody                                 | 22%                                                                                                                                      | 23%     | 23%     | 22%     | 23%     | 23%     | 22%     | 20%     | 21%     | 21%     | 17%             |  |  |
| Out-of-Custody                             | 78%                                                                                                                                      | 77%     | 77%     | 78%     | 77%     | 77%     | 78%     | 80%     | 79%     | 79%     | 83%             |  |  |

| Cases Disposed <sup>8</sup> by Phase and Percentage of In-Custody <sup>11</sup> , Out-of-Custody <sup>12</sup> Cases at Case Disposition |        |        |        |        |        |        |        |        |        |        |                 |  |
|------------------------------------------------------------------------------------------------------------------------------------------|--------|--------|--------|--------|--------|--------|--------|--------|--------|--------|-----------------|--|
| Phases                                                                                                                                   | 2011   | 2012   | 2013   | 2014   | 2015   | 2016   | 2017   | 2018   | 2019   | 2020   | Jul 20 - Jun 21 |  |
| At Trial With Trial                                                                                                                      | 1,664  | 1,672  | 1,502  | 1,471  | 1,476  | 1,505  | 1,587  | 1,484  | 1,497  | 847    | 997             |  |
| In-Custody                                                                                                                               | 12%    | 13%    | 14%    | 11%    | 12%    | 10%    | 10%    | 8%     | 10%    | 12%    | 11%             |  |
| Out-of-Custody                                                                                                                           | 88%    | 87%    | 86%    | 89%    | 88%    | 90%    | 90%    | 92%    | 90%    | 88%    | 89%             |  |
| At Trial Without Trial                                                                                                                   | 3,479  | 3,138  | 2,578  | 2,435  | 2,493  | 2,570  | 2,432  | 2,385  | 2,472  | 1,598  | 1,676           |  |
| In-Custody                                                                                                                               | 13%    | 14%    | 14%    | 13%    | 13%    | 10%    | 10%    | 10%    | 10%    | 12%    | 14%             |  |
| Out-of-Custody                                                                                                                           | 87%    | 86%    | 86%    | 87%    | 87%    | 90%    | 90%    | 90%    | 90%    | 88%    | 86%             |  |
| Before Trial                                                                                                                             | 39,035 | 36,793 | 32,985 | 30,592 | 30,396 | 31,008 | 31,627 | 31,231 | 33,975 | 25,747 | 31,900          |  |
| In-Custody                                                                                                                               | 17%    | 17%    | 18%    | 17%    | 17%    | 17%    | 16%    | 13%    | 14%    | 14%    | 11%             |  |
| Out-of-Custody                                                                                                                           | 83%    | 83%    | 82%    | 83%    | 83%    | 83%    | 84%    | 87%    | 86%    | 86%    | 89%             |  |