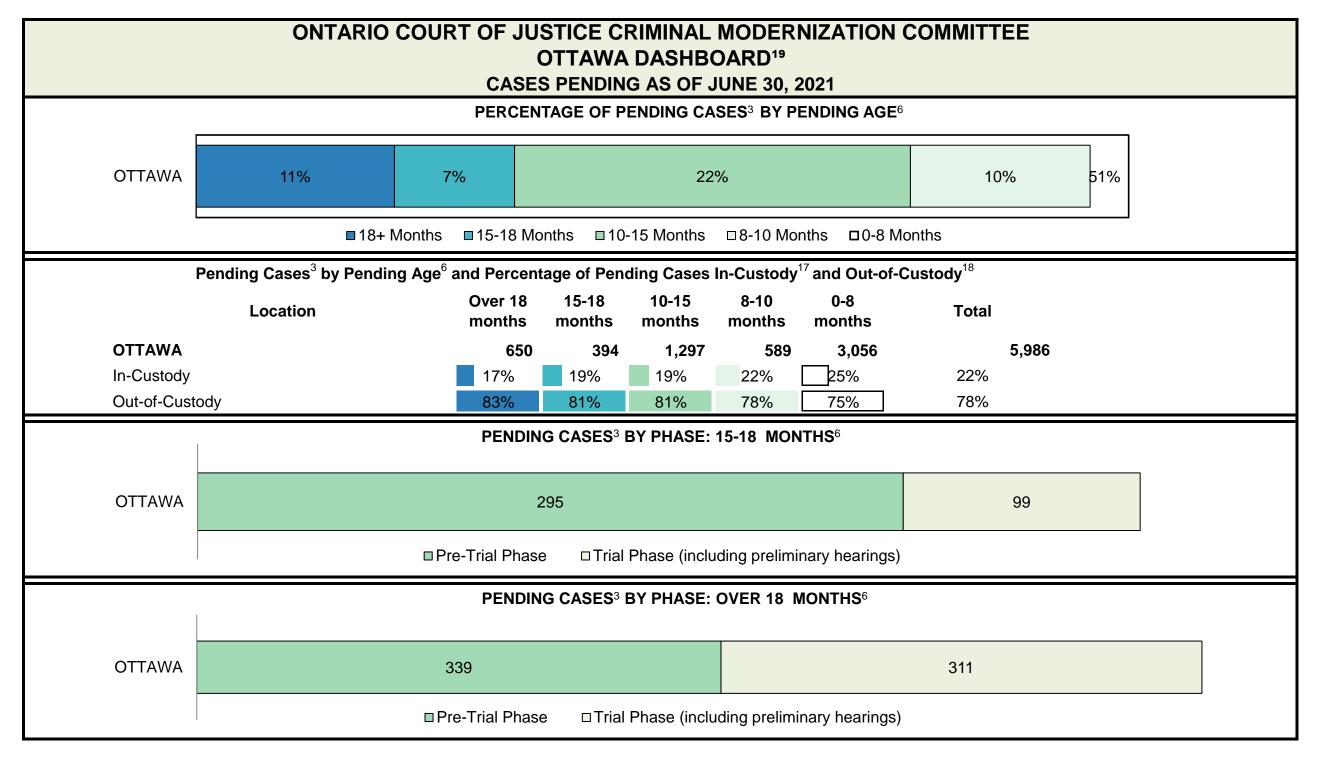

CASES PENDING AS OF JUNE 30, 2021

| Pending Cases <sup>3</sup> | by Pending Age <sup>6</sup> and | <b>Percentage of Pending Cases</b> | In-Custody <sup>17</sup> and Out-of-Custody <sup>18</sup> |
|----------------------------|---------------------------------|------------------------------------|-----------------------------------------------------------|
|----------------------------|---------------------------------|------------------------------------|-----------------------------------------------------------|

| Location       | Over 18 months | 15-18<br>months | 10-15<br>months | 8-10<br>months | 0-8<br>months | Total   |
|----------------|----------------|-----------------|-----------------|----------------|---------------|---------|
| PROVINCIAL     | 13,920         | 7,803           | 27,583          | 17,572         | 92,153        | 159,031 |
| In-Custody     | 13%            | 13%             | 12%             | 12%            | 15%           | 14%     |
| Out-of-Custody | 80%            | 81%             | 85%             | 86%            | 83%           | 83%     |
| Central East   | 1,951          | 1,178           | 4,399           | 2,788          | 16,098        | 26,414  |
| Central West   | 4,450          | 2,292           | 6,525           | 3,718          | 18,201        | 35,186  |
| East           | 1,504          | 941             | 3,505           | 1,900          | 10,323        | 18,173  |
| North East     | 828            | 497             | 2,114           | 1,803          | 8,880         | 14,122  |
| North West     | 1,024          | 427             | 1,570           | 1,158          | 5,491         | 9,670   |
| Toronto        | 2,306          | 1,316           | 3,973           | 2,544          | 15,625        | 25,764  |
| West           | 1,857          | 1,152           | 5,497           | 3,661          | 17,535        | 29,702  |