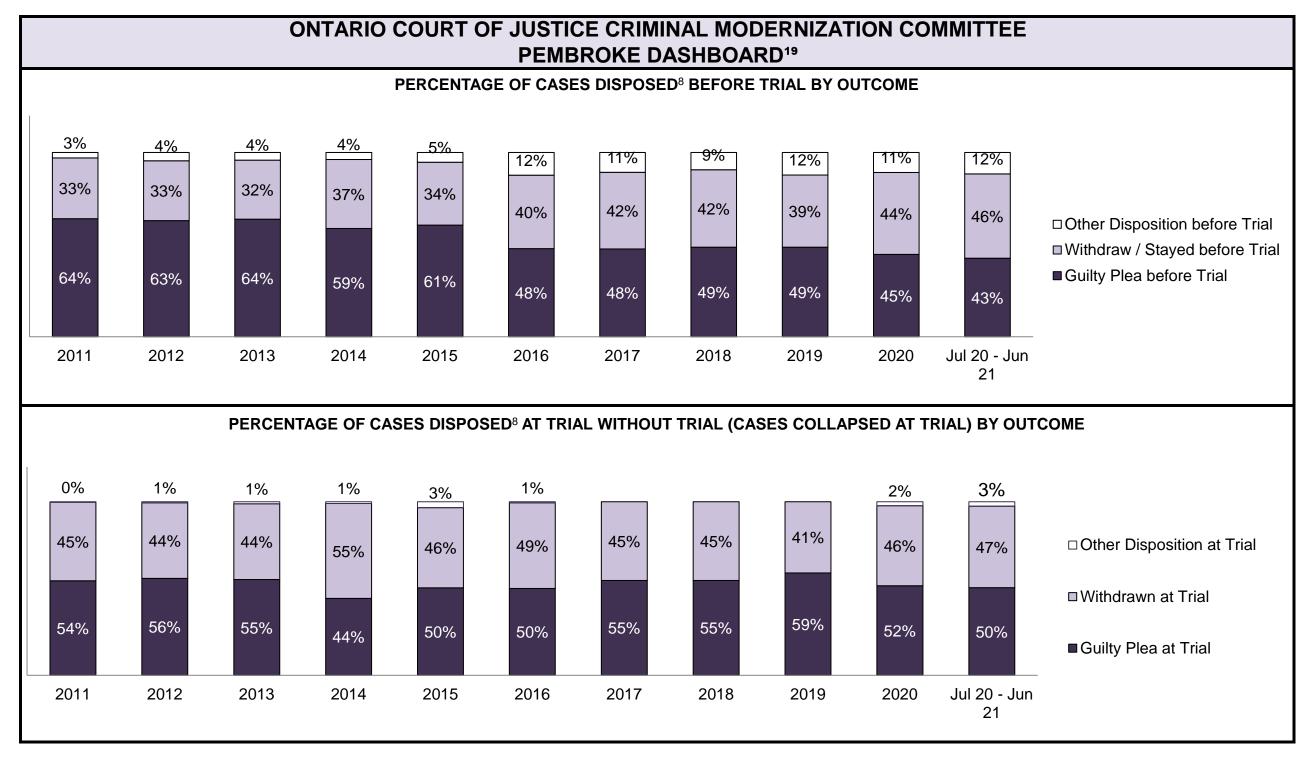

| 91%       | 87%                        | 92%                      | 91%         | 94%          | 93%   | 91%   | 95%   | 87%  | 96%          |       |
| Before Trial                           | 1,513            | 1,373     | 1,295                      | 1,265                    | 1,226       | 1,219        | 1,411 | 1,434 | 1,530 | 893  |              | 1,213 |
| In-Custody                             | 18%              | 19%       | 20%                        | 16%                      | 21%         | 15%          | 15%   | 16%   | 14%   | 16%  | 11%          |       |
| Out-of-Custody                         | 82%              | 81%       | 80%                        | 84%                      | 79%         | 85%          | 85%   | 84%   | 86%   | 84%  | 89%          |       |



#### PERCENTAGE OF CASES DISPOSED<sup>8</sup> BY PHASE FOR CASES SET FOR TRIAL<sup>13</sup>



|                                                                                                                                         |      |      |      | 2    |      |      |      |      |      |      |                 |
|-----------------------------------------------------------------------------------------------------------------------------------------|------|------|------|------|------|------|------|------|------|------|-----------------|
| Percentage of Cases Disposed <sup>8</sup> At Trial Without Trial (Collapse Rate At Trial <sup>2</sup> ) by Offence Group At Disposition |      |      |      |      |      |      |      |      |      |      |                 |
| Offence Group at