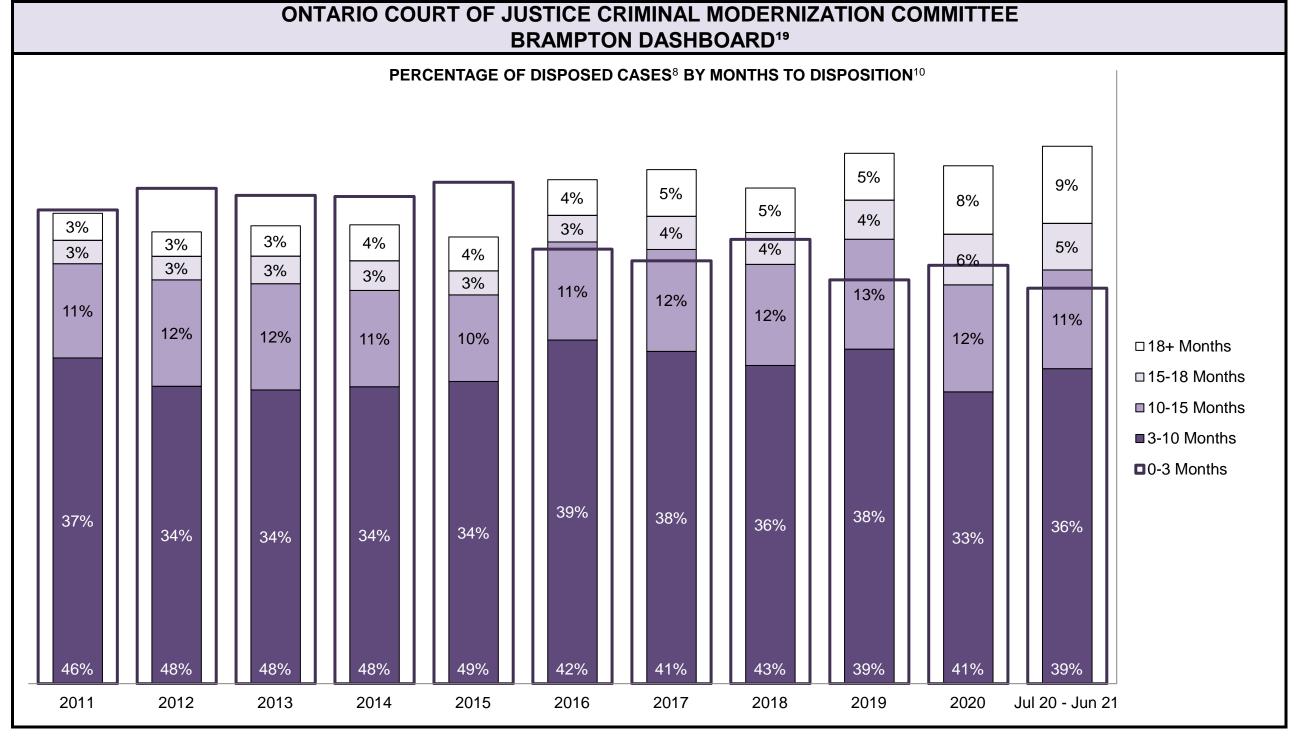

|                                                    | Kov I                                          | Metric                                | Jul 20  | - Jun 21           | 2014 Baseline                                | Change from 2014 Regional                                             |  |
|----------------------------------------------------|------------------------------------------------|---------------------------------------|---------|--------------------|----------------------------------------------|-----------------------------------------------------------------------|--|
|                                                    | Key i                                          | vieti iC                              | Percent | Cases <sup>1</sup> | Regional Median*                             | Median                                                                |  |
|                                                    | Disposed cases that be                         | gan in the Bail Phase                 | 26.9%   | 9,299              | 32.5%                                        | -5.6%                                                                 |  |
|                                                    | Bail cases with a bail                         | Total                                 | 65.1%   | 6,053              | 53.7%                                        | 11.4%                                                                 |  |
|                                                    |                                                | Bail Disposition with 1 appearance    | 57.6%   | 3,489              | 52.5%                                        | 5.1%                                                                  |  |
| Bail                                               | or detention order)                            | Bail Disposition within 1-3 days      | 68.9%   | 4,170              | 72.9%                                        | -4.0%                                                                 |  |
| Dali                                               |                                                | Total                                 | 34.9%   | 3,246              | 46.3%                                        | -11.4%                                                                |  |
|                                                    | Bail cases with no bail disposition but with a | Case disposition in 1-3 appearances   | 20.1%   | 654                | 38.7%                                        | -18.6%                                                                |  |
|                                                    | case disposition                               | Case disposition in 0-3 months        | 60.1%   | 1,950              | 79.1%                                        | -19.0%                                                                |  |
|                                                    | ·                                              | Case disposition rate before trial    | 92.5%   | 3,002              | 92.8%                                        | -0.3%                                                                 |  |
|                                                    |                                                |                                       |         |                    |                                              |                                                                       |  |
|                                                    | Disposition rate (include                      | s bail cases with case dispositions)  | 92.3%   | 31,900             | 88.7%                                        | 3.6%                                                                  |  |
| Before Trial                                       | Disposed within 1-3 app                        | earances (net of bench warrant cases) | 52.4%   | 8,320              | 46.0%                                        | 6.4%                                                                  |  |
|                                                    | Disposed within 0-3 mo                         | nths (net of bench warrant cases)     | 60.9%   | 9,667              | 60.7%                                        | 0.2%                                                                  |  |
|                                                    |                                                |                                       |         |                    |                                              |                                                                       |  |
| Trial                                              | Collapse Rate at Trial <sup>2</sup>            |                                       | 62.7%   | 1,676              | 62.3%                                        | 0.4%                                                                  |  |
|                                                    |                                                |                                       |         |                    |                                              |                                                                       |  |
|                                                    | Cases Pending³ a                               | s of June 30, 2021                    | Percent | Cases <sup>1</sup> | Cases in the Pre-Trial<br>Phase <sup>4</sup> | Cases in the Trial Phase <sup>5</sup> (including preliminary hearing) |  |
|                                                    | 0-8 months                                     |                                       | 60.9%   | 16,098             | 15,901                                       | 197                                                                   |  |
| Ame of All Develler                                | 8-10 months                                    |                                       | 10.6%   | 2,788              | 2,636                                        | 152                                                                   |  |
| Age of All Pending Cases <sup>6</sup> 10-15 months |                                                |                                       | 16.7%   | 4,399              | 3,744                                        | 655                                                                   |  |
| <b>Vases</b>                                       | 15-18 months                                   |                                       | 4.5%    | 1,178              | 818                                          | 360                                                                   |  |
| Over 18 months                                     |                                                |                                       |         | 1,951              | 997                                          | 7 954                                                                 |  |
| Total                                              | 100.0%                                         | 26,414                                | 24,096  | 2,318              |                                              |                                                                       |  |