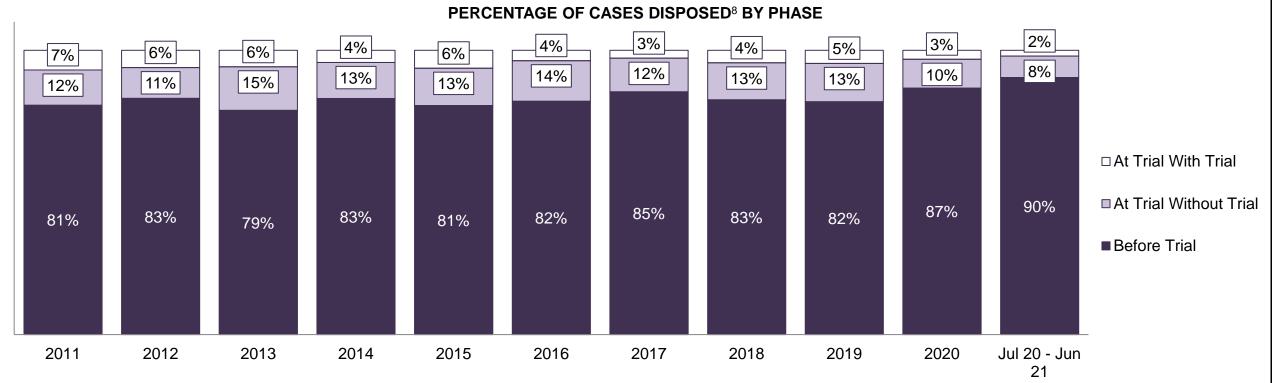

nal Code Traffic                       | 35   | 28   | 26   | 24   | 34   | 34   | 32   | 36   | 53   | 95   | 71              |
| Federal Statute                             | 43   | 35   | 46   | 30   | 37   | 31   | 40   | 41   | 44   | 90   | 113             |





#### **ONTARIO COURT OF JUSTICE CRIMINAL MODERNIZATION COMMITTEE** NAPANEE DASHBOARD<sup>19</sup> PERCENTAGE OF DISPOSED CASES<sup>8</sup> BY MONTHS TO DISPOSITION<sup>10</sup> 1% 7% 2% 2% 9% 2% 1% 3% 5% 9<u>%</u> 2% 6% <del>-0%</del>-<del>| 0%</del> □ 18+ Months 4% 3% **9**% 2% <del>- 1</del>% □ 15-18 Months 3% **1**% <del>2</del>% ■ 10-15 Months ■3-10 Months ■0-3 Months 39% 36% 35% 33% 33% 31% 31% 29% 28% 28% 27% 65% 68% 70% 71% 68% 64% 65% 60% 52% 57% 58% 2015 2019 Jul 20 - Jun 21 2011 2012 2013 2014 2016 2017 2018 2020



| Cases Disposed <sup>8</sup> by Phase and Percentage of In-Custody <sup>11</sup> , Out-of-Custody <sup>12</sup> Cases at Case Disposition |      |      |      |      |      |      |      |      |      |      |                |     |  |
|------------------------------------------------------------------------------------------------------------------------------------------|------|------|------|------|------|------|------|------|------|------|----------------|-----|--|
| Phases                                                                                                                                   | 2011 | 2012 | 2013 | 2014 | 2015 | 2016 | 2017 | 2018 | 2019 | 2020 | Jul 20 - Jun 2 | 21  |  |
| At Trial With Trial