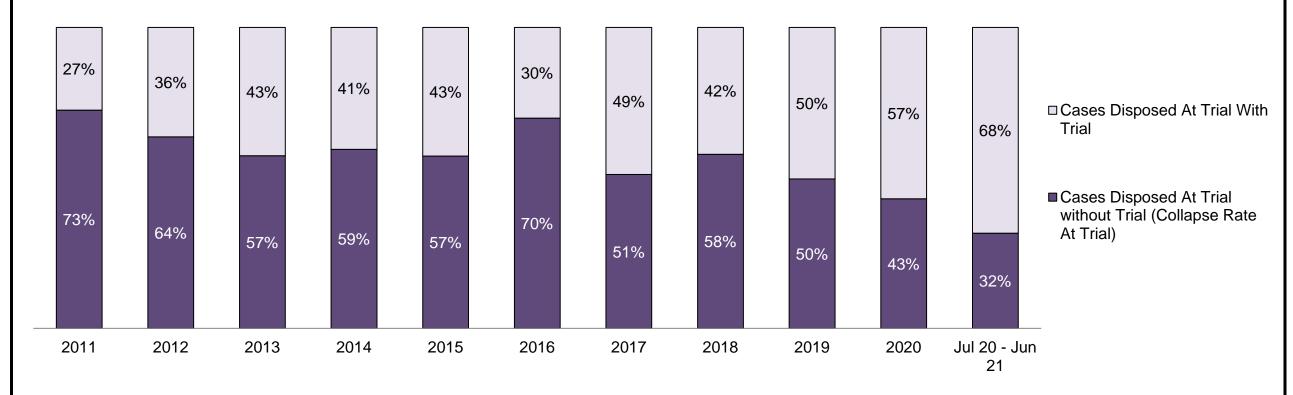

| Cases Disposed <sup>8</sup> by Phase and P | Cases Disposed <sup>8</sup> by Phase and Percentage of In-Custody <sup>11</sup> , Out-of-Custody <sup>12</sup> Cases at Case Disposition |         |         |         |         |         |         |         |         |         |                 |  |  |
|--------------------------------------------|------------------------------------------------------------------------------------------------------------------------------------------|---------|---------|---------|---------|---------|---------|---------|---------|---------|-----------------|--|--|
| Phases                                     | 2011                                                                                                                                     | 2012    | 2013    | 2014    | 2015    | 2016    | 2017    | 2018    | 2019    | 2020    | Jul 20 - Jun 21 |  |  |
| At Trial With Trial                        | 12,913                                                                                                                                   | 12,507  | 11,635  | 10,711  | 9,759   | 9,325   | 9,209   | 8,399   | 8,353   | 4,381   | 5,389           |  |  |
| In-Custody                                 | 15%                                                                                                                                      | 17%     | 16%     | 15%     | 15%     | 14%     | 14%     | 12%     | 14%     | 18%     | 19%             |  |  |
| Out-of-Custody                             | 85%                                                                                                                                      | 83%     | 84%     | 85%     | 85%     | 86%     | 86%     | 88%     | 86%     | 82%     | 81%             |  |  |
| At Trial Without Trial                     | 31,139                                                                                                                                   | 27,205  | 25,048  | 22,226  | 19,582  | 18,371  | 17,471  | 16,029  | 16,029  | 9,075   | 9,821           |  |  |
| In-Custody                                 | 14%                                                                                                                                      | 15%     | 15%     | 14%     | 14%     | 14%     | 14%     | 13%     | 14%     | 15%     | 16%             |  |  |
| Out-of-Custody                             | 86%                                                                                                                                      | 85%     | 85%     | 86%     | 86%     | 86%     | 86%     | 87%     | 86%     | 85%     | 84%             |  |  |
| Before Trial                               | 212,794                                                                                                                                  | 207,335 | 194,998 | 177,161 | 175,908 | 179,464 | 187,457 | 187,060 | 196,166 | 137,018 | 166,107         |  |  |
| In-Custody                                 | 22%                                                                                                                                      | 23%     | 23%     | 22%     | 23%     | 23%     | 22%     | 20%     | 21%     | 21%     | 17%             |  |  |
| Out-of-Custody                             | 78%                                                                                                                                      | 77%     | 77%     | 78%     | 77%     | 77%     | 78%     | 80%     | 79%     | 79%     | 83%             |  |  |

□ Cases Disposed At Trial With Trial

■ Cases Disposed At Trial without Trial (Collapse Rate At Trial)

| Percentage of Cases Disposed <sup>8</sup> At Trial | Without Trial (Collapse Rate | e At Trial <sup>2</sup> ) by Offence Group At Disposition |
|----------------------------------------------------|------------------------------|-----------------------------------------------------------|
|                                                    |                              |                                                           |