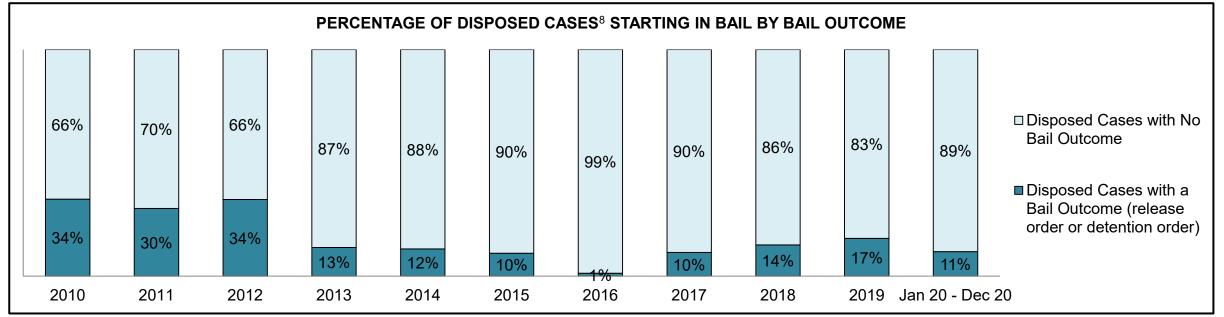

37   | 25   | 36   | 45   | 49   | 40   | 39   | 104                |  |
| Administration of Justice                   | 18                                          | 26   | 33   | 41   | 52   | 37   | 40   | 62   | 49   | 49   | 129                |  |
| Other Criminal Code                         | 15                                          | 12   | 6    | 16   | 15   | 16   | 10   | 15   | 11   | 12   | 28                 |  |
| Criminal Code Traffic                       | 13                                          | 16   | 27   | 10   | 27   | 22   | 29   | 28   | 20   | 23   | 59                 |  |
| Federal Statute                             | 27                                          | 26   | 22   | 39   | 47   | 25   | 24   | 19   | 11   | 2    | 35                 |  |













| Dhasas                 | 2040 | 2044 | 2042 | 2042 | 2044 | 2045 | 2046 | 2047 | 2040 | 2040 | Jan 20 - |
|------------------------|------|------|------|------|------|------|------|------|------|------|----------|
| Phases                 | 2010 | 2011 | 2012 | 2013 | 2014 | 2015 | 2016 | 2017 | 2018 | 2019 | Dec 20   |
| At Trial With Trial    | 38   | 28   | 30   | 32   | 50   | 24   | 19   | 26   | 14   | 40   | 12       |
| In-Custody             | 11%  | 21%  | 37%  | 22%  | 16%  | 33%  | 53%  | 27%  | 50%  | 13%  | 42%      |
| Out-of-Custody         | 89%  | 79%  | 63%  | 78%  | 84%  | 67%  | 47%  | 73%  | 50%  | 88%  | 58%      |
| At Trial Without Trial | 100  | 82   | 69   | 56   | 64   | 56   | 70   | 49   | 67   | 60   | 27       |
| In-Custody             | 31%  |