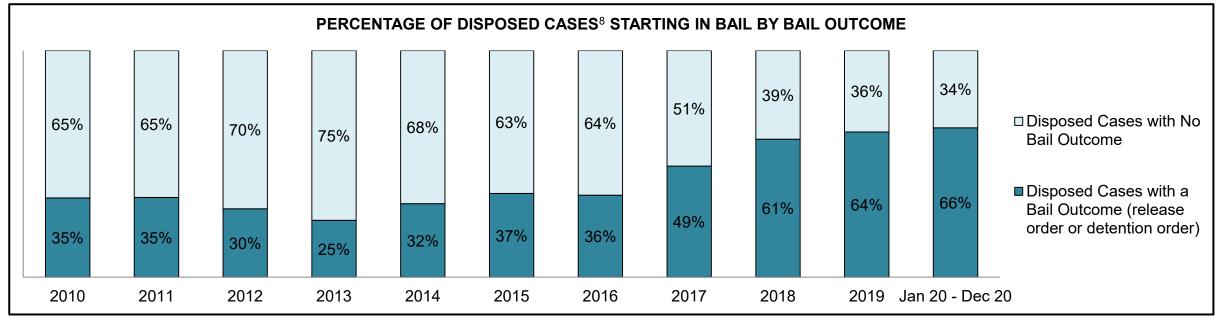

| 167  | 242  | 316  | 442                |  |  |  |
| Administration of Justice                   | 169                                        | 165  | 138  | 133  | 159  | 151  | 245  | 215  | 310  | 387  | 642                |  |  |  |
| Other Criminal Code                         | 47                                         | 39   | 43   | 30   | 40   | 59   | 35   | 39   | 49   | 62   | 108                |  |  |  |
| Criminal Code Traffic                       | 72                                         | 35   | 47   | 38   | 49   | 50   | 67   | 33   | 30   | 36   | 110                |  |  |  |
| Federal Statute                             | 101                                        | 102  | 120  | 104  | 87   | 98   | 126  | 57   | 77   | 83   | 136                |  |  |  |













| Cases Disposed <sup>8</sup> by Phase and Po | Cases Disposed <sup>8</sup> by Phase and Percentage of In-Custody <sup>11</sup> , Out-of-Custody <sup>12</sup> Cases at Case Disposition |       |       |       |       |       |       |       |       |       |                    |  |  |
|---------------------------------------------|------------------------------------------------------------------------------------------------------------------------------------------|-------|-------|-------|-------|-------|-------|-------|-------|-------|--------------------|--|--|
| Phases                                      | 2010                                                                                                                                     | 2011  | 2012  | 2013  | 2014  |