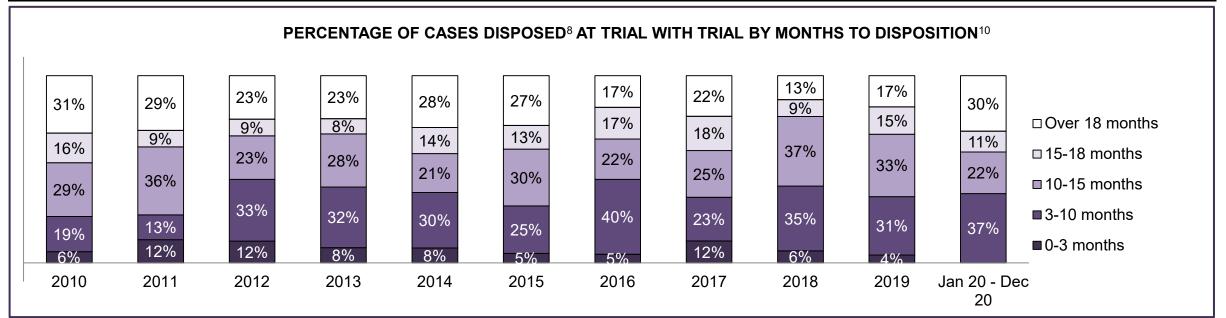

| 5%   | 5%   | 4%   | 6%   | 6%   | 5%   | 6%   | 7%   | 9%                 |  |  |
| Criminal Code Traffic                                                                                                                   | 15%  | 10%  | 10%  | 13%  | 9%   | 9%   | 15%  | 6%   | 11%  | 8%   | 11%                |  |  |
| Federal Statute                                                                                                                         | 4%   | 6%   | 9%   | 4%   | 5%   | 7%   | 10%  | 8%   | 6%   | 5%   | 6%                 |  |  |
| Total                                                                                                                                   | 100% | 100% | 100% | 100% | 100% | 100% | 100% | 100% | 100% | 100% | 100%               |  |  |





# ONTARIO COURT OF JUSTICE CRIMINAL MODERNIZATION COMMITTEE BRANTFORD DASHBOARD<sup>19</sup> CASES PENDING AS OF DECEMBER 31, 2020



| Pending Cases <sup>3</sup> by Pe |                |                                                                       |     |     |       |       |  |  |  |  |  |  |  |
|----------------------------------|----------------|-----------------------------------------------------------------------|-----|-----|-------|-------|--|--|--|--|--|--|--|
| Court Location                   | Over 18 months | Over 18 months 15-18 months 10-15 months 8-10 months 0-8 months Total |     |     |       |       |  |  |  |  |  |  |  |
| BRANTFORD                        | 163            | 131                                                                   | 369 | 252 |