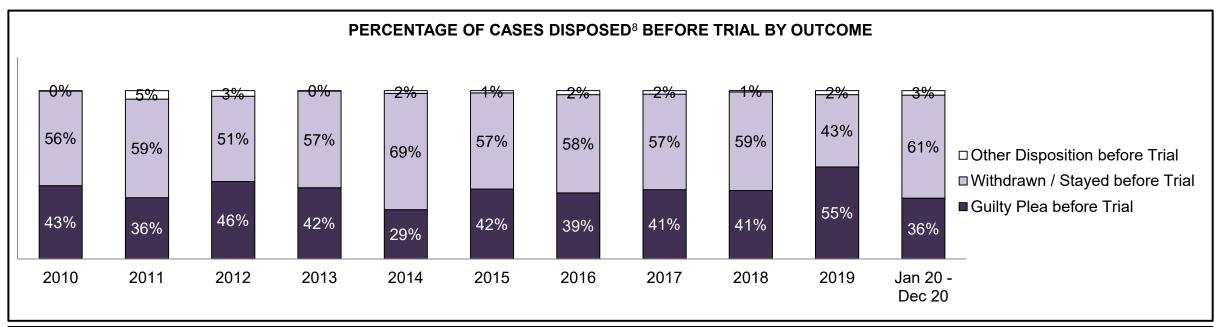

| Phases                 | 2010    | 2011    | 2012    | 2013    | 2014    | 2015    | 2016    | 2017    | 2018    | 2019    | Jan 20 - Dec 20 |
|------------------------|---------|---------|---------|---------|---------|---------|---------|---------|---------|---------|-----------------|
| At Trial With Trial    | 13,333  | 12,913  | 12,507  | 11,635  | 10,711  | 9,759   | 9,325   | 9,209   | 8,399   | 8,353   | 4,381           |
| In-Custody             | 16%     | 15%     | 17%     | 16%     | 15%     | 15%     | 14%     | 14%     | 12%     | 14%     | 18%             |
| Out-of-Custody         | 84%     | 85%     | 83%     | 84%     | 85%     | 85%     | 86%     | 86%     | 88%     | 86%     | 82%             |
| At Trial Without Trial | 35,859  | 31,139  | 27,205  | 25,048  | 22,226  | 19,582  | 18,371  | 17,471  | 16,029  | 16,029  | 9,075           |
| In-Custody             | 13%     | 14%     | 15%     | 15%     | 14%     | 14%     | 14%     | 14%     | 13%     | 14%     | 15%             |
| Out-of-Custody         | 87%     | 86%     | 85%     | 85%     | 86%     | 86%     | 86%     | 86%     | 87%     | 86%     | 85%             |
| Before Trial           | 225,025 | 212,794 | 207,335 | 194,998 | 177,161 | 175,908 | 179,464 | 187,457 | 187,060 | 196,166 | 137,018         |
| In-Custody             | 22%     | 22%     | 23%     | 23%     | 22%     | 23%     | 23%     | 22%     | 20%     | 21%     | 21%             |
| Out-of-Custody         | 78%     | 78%     | 77%     | 77%     | 78%     | 77%     | 77%     | 78%     | 80%     | 79%     | 79%             |