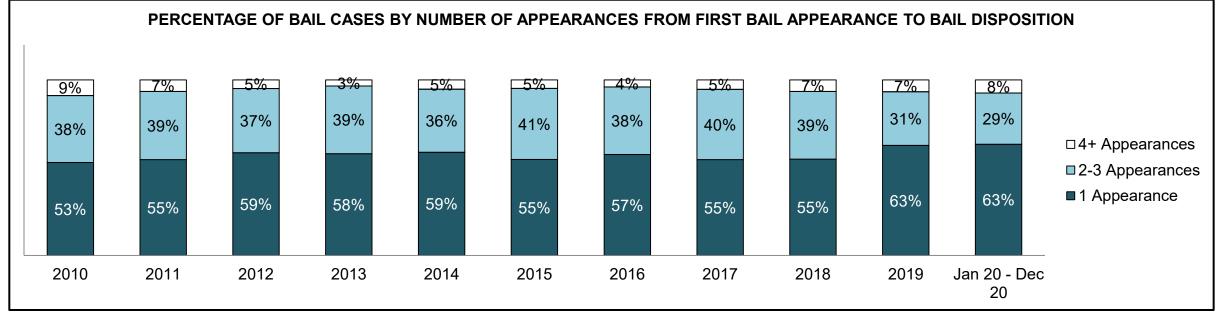

551  | 522  | 958                |  |  |  |
| Administration of Justice                   | 419                                         | 264  | 254  | 265  | 246  | 303  | 396  | 474  | 684  | 717  | 1,238              |  |  |  |
| Other Criminal Code                         | 133                                         | 83   | 81   | 65   | 76   | 89   | 111  | 110  | 132  | 158  | 261                |  |  |  |
| Criminal Code Traffic                       | 162                                         | 134  | 131  | 111  | 120  | 123  | 119  | 148  | 162  | 222  | 388                |  |  |  |
| Federal Statute                             | 186                                         | 177  | 182  | 167  | 139  | 143  | 167  | 128  | 164  | 215  | 238                |  |  |  |













| Cases Disposed <sup>8</sup> by Phase and Po | ercentage of | f In-Custody | y <sup>11</sup> , Out-of-( | Custody <sup>12</sup> C | ases at Cas | e Dispositi | on    |       |       |       |                    |
|---------------------------------------------|--------------|--------------|----------------------------|-------------------------|-------------|-------------|-------|-------|-------|-------|--------------------|
| Phases                                      | 2010         | 2011         | 2012                       | 2013                    | 2014        | 2015        | 2016  | 2017  | 2018  | 2019  | Jan 20 -<br>Dec 20 |
| At Trial With Trial                         | 119          | 131          | 132                        | 92                      | 116         | 100