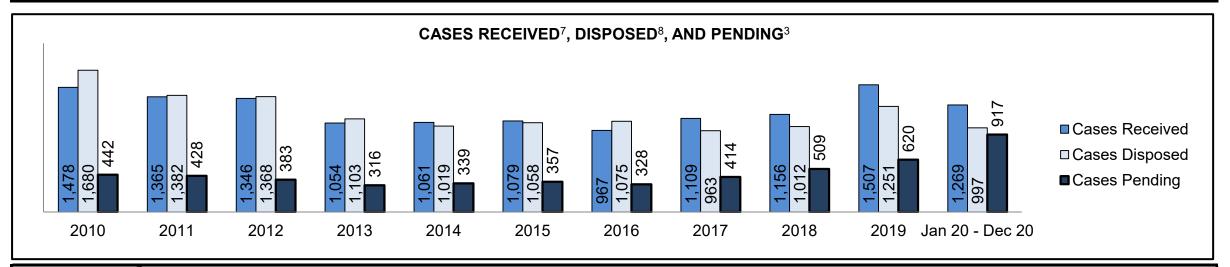

| Cases Received by Offence Group |      |      |      |      |      |      |      |      |      |      |                    |
|---------------------------------|------|------|------|------|------|------|------|------|------|------|--------------------|
| Offence Group <sup>9</sup>      | 2010 | 2011 | 2012 | 2013 | 2014 | 2015 | 2016 | 2017 | 2018 | 2019 | Jan 20 -<br>Dec 20 |
| Crimes Against The Person       | 415  | 361  | 325  | 319  | 264  | 321  | 263  | 282  | 286  | 329  | 273                |
| Crimes Against Property         | 371  | 296  | 313  | 219  | 242  | 196  | 239  | 266  | 269  | 334  | 278                |
| Administration of Justice       | 317  | 281  | 253  | 188  | 196  | 197  | 185  | 279  | 333  | 421  | 327                |
| Other Criminal Code             | 49   | 44   | 76   | 32   | 52   | 80   | 42   | 54   | 54   | 77   | 69                 |
| Criminal Code Traffic           | 163  | 186  | 193  | 136  | 153  | 150  | 128  | 129  | 107  | 177  | 165                |
| Federal Statute                 | 163  | 197  | 186  | 160  | 154  | 135  | 110  | 99   | 107  | 169  | 157                |