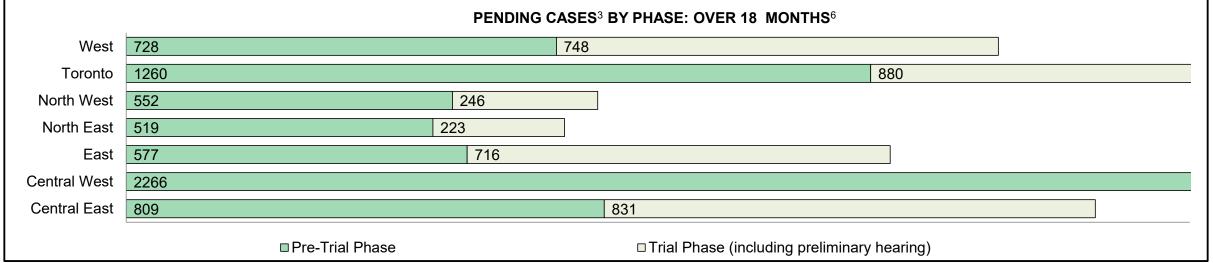

|                    | Cases Pending <sup>3</sup> as of December 31, 2020 | Percent | Cases <sup>1</sup> | Cases in the Pre-Trial<br>Phase <sup>4</sup> | Cases in the Trial Phase <sup>5</sup> (including preliminary hearing) |
|--------------------|----------------------------------------------------|---------|--------------------|----------------------------------------------|-----------------------------------------------------------------------|
|                    | 0-8 months                                         | 70.2%   | 123,729            | 122,649                                      | 1,080                                                                 |
| Age of All Pending | 8-10 months                                        | 8.0%    | 14,020             | 13,342                                       | 678                                                                   |
| Cases <sup>6</sup> | 10-15 months                                       | 11.1%   | 19,622             | 17,370                                       | 2,252                                                                 |
| Cases              | 15-18 months                                       | 3.9%    | 6,909              | 5,131                                        | 1,778                                                                 |
|                    | Over 18 months                                     | 6.8%    | 11,922             | 6,711                                        | 5,211                                                                 |
| Total              |                                                    | 100.0%  | 176,202            | 165,203                                      | 10,999                                                                |

|                                          | Cases Pending <sup>3</sup> as of December 31, 2020 | Percent | Cases <sup>1</sup> | Cases in the Pre-Trial<br>Phase <sup>4</sup> | Cases in the Trial Phase <sup>5</sup> (including preliminary hearing) |
|------------------------------------------|----------------------------------------------------|---------|--------------------|----------------------------------------------|-----------------------------------------------------------------------|
|                                          | 0-8 months                                         | 72.9%   | 21,757             | 21,611                                       | 146                                                                   |
| Age of All Pending                       | 8-10 months                                        | 7.8%    | 2,330              | 2,231                                        | 99                                                                    |
| Age of All Pending<br>Cases <sup>6</sup> | 10-15 months                                       | 10.3%   | 3,087              | 2,677                                        | 410                                                                   |
| Cases                                    | 15-18 months                                       | 3.5%    | 1,038              | 698                                          | 340                                                                   |
|                                          | Over 18 months                                     | 5.5%    | 1,640              | 809                                          | 831                                                                   |
| Total                                    |                                                    | 100.0%  | 29,852             | 28,026                                       | 1,826                                                                 |

|                                          | Cases Pending <sup>3</sup> as of December 31, 2020 | Percent | Cases <sup>1</sup> | Cases in the Pre-Trial<br>Phase <sup>4</sup> | Cases in the Trial Phase <sup>5</sup> (including preliminary hearing) |
|------------------------------------------|----------------------------------------------------|---------|--------------------|----------------------------------------------|-----------------------------------------------------------------------|
|                                          | 0-8 months                                         | 70.1%   | 4,465              | 4,448                                        | 17                                                                    |
| Age of All Pending                       | 8-10 months                                        | 8.2%    | 523                | 508                                          | 15                                                                    |
| Age of All Pending<br>Cases <sup>6</sup> | 10-15 months                                       | 12.0%   | 766                | 712                                          | 54                                                                    |
| Cases                                    | 15-18 months                                       | 3.5%    | 223                | 179                                          | 44                                                                    |
|                                          | Over 18 months                                     | 6.2%    | 395                | 253                                          | 142                                                                   |
| Total                                    |                                                    | 100.0%  | 6,372              | 6,100                                        | 272                                                                   |

|                                          | Cases Pending <sup>3</sup> as of December 31, 2020 | Percent | Cases <sup>1</sup> | Cases in the Pre-Trial<br>Phase <sup>4</sup> | Cases in the Trial Phase <sup>5</sup> (including preliminary hearing) |
|------------------------------------------|----------------------------------------------------|---------|--------------------|----------------------------------------------|-----------------------------------------------------------------------|
|                                          | 0-8 months                                         | 67.6%   | 711                | 711                                          | 0                                                                     |
| Age of All Pending                       | 8-10 months                                        | 8.6%    | 90                 | 88                                           | 2                                                                     |
| Age of All Pending<br>Cases <sup>6</sup> | 10-15 months                                       | 14.5%   | 152                | 146                                          | 6                                                                     |
| Cases                                    | 15-18 months                                       | 4.0%    | 42                 | 36                                           | 6                                                                     |
|                                          | Over 18 months                                     | 5.3%    | 56                 | 37                                           | 19                                                                    |
| Total                                    |                                                    | 100.0%  | 1,051              | 1,018                                        | 33                                                                    |

|                    | Cases Pending <sup>3</sup> as of December 31, 2020 | Percent | Cases <sup>1</sup> | Cases in the Pre-Trial<br>Phase <sup>4</sup> | Cases in the Trial Phase <sup>5</sup> (including preliminary hearing) |
|--------------------|----------------------------------------------------|---------|--------------------|----------------------------------------------|-----------------------------------------------------------------------|
|                    | 0-8 months                                         | 62.6%   | 574                | 569                                          | 5                                                                     |
| Age of All Pending | 8-10 months                                        | 11.7%   | 107                | 104                                          | 3                                                                     |
| Cases <sup>6</sup> | 10-15 months                                       | 17.1%   | 157                | 149                                          | 8                                                                     |
| Cases              | 15-18 months                                       | 5.1%    | 47                 | 42                                           | 5                                                                     |
|                    | Over 18 months                                     | 3.5%    | 32                 | 15                                           | 17                                                                    |
| Total              |                                                    | 100.0%  | 917                | 879                                          | 38                                                                    |