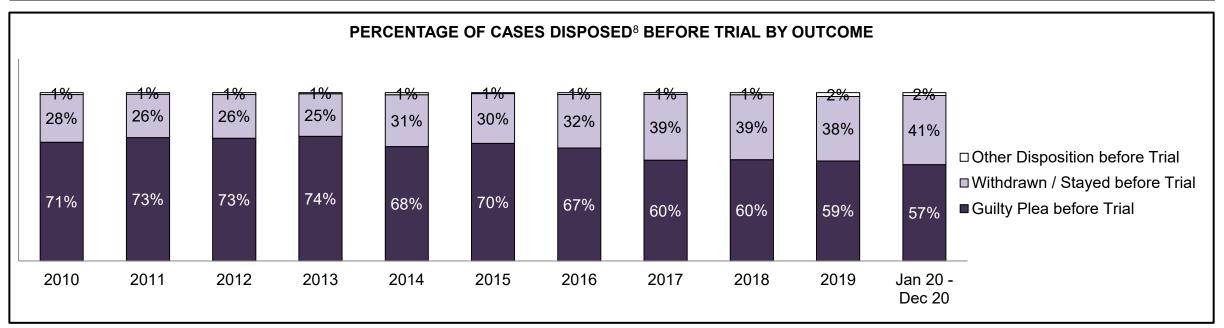

| 2,212 | 2,249 | 2,153 | 1,874 | 1,979 | 2,217 | 2,335 | 2,158 | 2,572 | 1,768              |  |  |
| In-Custody                                  | 29%                                                                                                                                      | 29%   | 34%   | 37%   | 30%   | 29%   | 33%   | 24%   | 16%   | 15%   | 18%                |  |  |
| Out-of-Custody                              | 71%                                                                                                                                      | 71%   | 66%   | 63%   | 70%   | 71%   | 67%   | 76%   | 84%   | 85%   | 82%                |  |  |







| Percentage of Cases Disposed <sup>8</sup> At Trial Without Trial (Collapse Rate At Trial <sup>2</sup> ) by Offence Group At Disposition |      |      |      |      |      |      |      |      |      |      |                    |  |
|-----------------------------------------------------------------------------------------------------------------------------------------|------|------|------|------|------|------|------|------|------|------|--------------------|--|
| Offence Group at Disposition <sup>14</sup>                                                                                              | 2010 | 2011 | 2012 | 2013 | 2014 | 2015 | 2016 | 2017 | 2018 | 2019 | Jan 20 -<br>Dec 20 |  |
| Crimes Against The Person