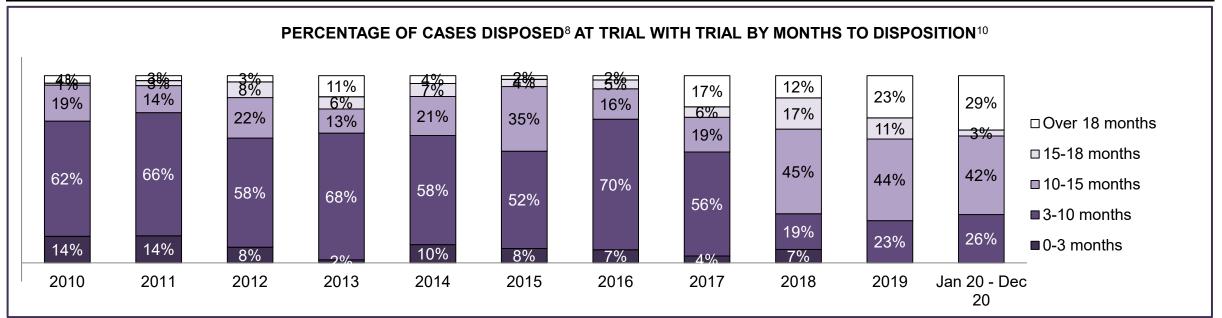

| 9%   | 10%  | 8%   | 11%  | 3%   | 5%   | 5%   | 6%   | 7%   | 11%  | 6%                 |  |
| Criminal Code Traffic                                                                                                                   | 23%  | 14%  | 17%  | 17%  | 16%  | 22%  | 15%  | 15%  | 20%  | 18%  | 17%                |  |
| Federal Statute                                                                                                                         | 8%   | 8%   | 15%  | 10%  | 18%  | 11%  | 17%  | 14%  | 18%  | 5%   | 5%                 |  |
| Total                                                                                                                                   | 100% | 100% | 100% | 100% | 100% | 100% | 100% | 100% | 100% | 100% | 100%               |  |





# ONTARIO COURT OF JUSTICE CRIMINAL MODERNIZATION COMMITTEE ST. THOMAS DASHBOARD<sup>19</sup> CASES PENDING AS OF DECEMBER 31, 2020



| Pending Cases <sup>3</sup> by Pe | Pending Cases <sup>3</sup> by Pending Age <sup>6</sup> and Percentage of Pending Cases In-Custody <sup>17</sup> and Out-of-Custody <sup>18</sup> |              |              |             |            |       |  |  |  |  |  |  |  |
|----------------------------------|--------------------------------------------------------------------------------------------------------------------------------------------------|--------------|--------------|-------------|------------|-------|--|--|--|--|--|--|--|
| Court Location                   | Over 18 months