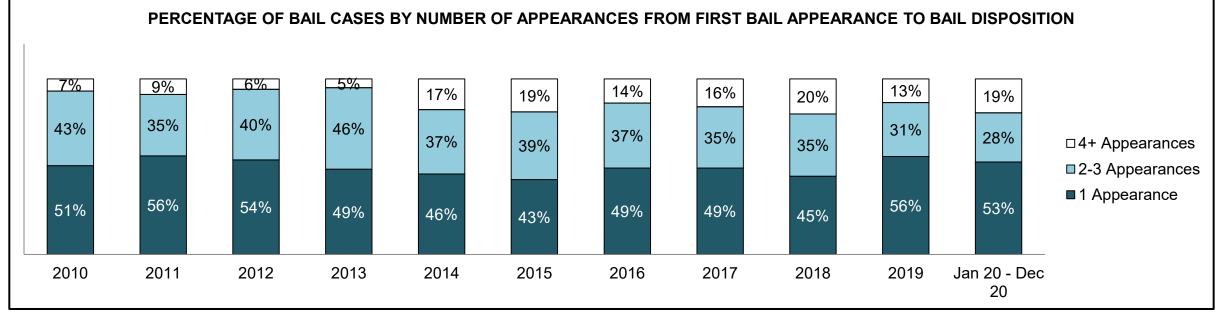

|              | Vari                                  | Matuia                                 | Jan 20  | - Dec 20           | 2014 Baseline | Change from 2014 Baseline |
|--------------|---------------------------------------|----------------------------------------|---------|--------------------|---------------|---------------------------|
|              | ney l                                 | Metric                                 | Percent | Cases <sup>1</sup> | Median*       | Median                    |
|              | Disposed cases that be                | gan in the Bail Phase                  | 44.9%   | 67,539             | 44.0%         | 0.9%                      |
|              | Bail cases with a bail                | Total                                  | 57.9%   | 39,092             | 56.6%         | 1.3%                      |
|              | outcome (bail granted                 | Bail Disposition with 1 appearance     | 56.8%   | 22,204             | 51.4%         | 5.4%                      |
| Bail         | or bail denied)                       | Bail Disposition in 1-3 days           | 70.3%   | 27,464             | 72.5%         | -2.2%                     |
| Dali         | Bail cases with no bail               | Total                                  | 42.1%   | 28,447             | 43.4%         | -1.3%                     |
|              | disposition but with a                | Case disposition in 1-3 appearances    | 18.0%   | 5,111              | 35.0%         | -17.1%                    |
|              | · · · · · · · · · · · · · · · · · · · | Case disposition in 0-3 months         | 62.5%   | 17,790             | 76.5%         | -14.0%                    |
|              | case disposition                      | Case disposition rate before trial     | 93.8%   | 26,694             | 90.5%         | 3.3%                      |
|              |                                       |                                        |         |                    |               |                           |
|              | Disposition rate (include             | es bail cases with case dispositions)  | 91.1%   | 137,018            | 84.3%         | 6.7%                      |
| Before Trial | Disposed within 1-3 app               | pearances (net of bench warrant cases) | 36.9%   | 28,204             | 42.7%         | -5.7%                     |
|              | Disposed within 0-3 mo                | nths (net of bench warrant cases)      | 58.1%   | 44,383             | 61.7%         | -3.6%                     |
|              |                                       |                                        |         |                    |               |                           |
| Trial        | Collapse Rate at Trial <sup>2</sup>   |                                        | 67.4%   | 9,075              | 67.5%         | 0.0%                      |

## ONTARIO COURT OF JUSTICE CRIMINAL MODERNIZATION COMMITTEE PROVINCIAL DASHBOARD<sup>19</sup> CASES PENDING AS OF DECEMBER 31, 2020

|              | Was I                               | Madui a                                | Jan 20  | - Dec 20           | 2014 Baseline    | Change from 2014 Regional |
|--------------|-------------------------------------|----------------------------------------|---------|--------------------|------------------|---------------------------|
|              | Key i                               | Metric                                 | Percent | Cases <sup>1</sup> | Regional Median* | Median                    |
|              | Disposed cases that be              | gan in the Bail Phase                  | 31.1%   | 8,771              | 32.5%            | -1.4%                     |
|              | Bail cases with a bail              | Total                                  | 61.9%   | 5,430              | 53.7%            | 8.2%                      |
|              | outcome (release order              | Bail Disposition with 1 appearance     | 58.1%   | 3,155              | 52.5%            | 5.6%                      |
| Bail         | or detention order)                 | Bail Disposition in 1-3 days           | 71.3%   | 3,871              | 72.9%            | -1.6%                     |
| Dali         | Bail cases with no bail             | Total                                  | 38.1%   | 3,341              | 46.3%            | -8.2%                     |
|              |                                     | Case disposition in 1-3 appearances    | 21.4%   | 715                | 38.7%            | -17.3%                    |
|              | disposition but with a              | Case disposition in 0-3 months         | 64.7%   | 2,160              | 79.1%            | -14.4%                    |
|              | case disposition                    | Case disposition rate before trial     | 93.3%   | 3,118              | 92.8%            | 0.5%                      |
|              |                                     |                                        |         |                    |                  |                           |
|              | Disposition rate (include           | es bail cases with case dispositions)  | 91.3%   | 25,747             | 88.7%            | 2.6%                      |
| Before Trial | Disposed within 1-3 app             | pearances (net of bench warrant cases) | 44.6%   | 6,570              | 46.0%            | -1.4%                     |
|              | Disposed within 0-3 mo              | nths (net of bench warrant cases)      | 58.5%   | 8,615              | 60.7%            | -2.2%                     |
|              |                                     |                                        |         |                    |                  |                           |
| Trial        | Collapse Rate at Trial <sup>2</sup> |                                        | 65.4%   | 1,598              | 62.3%            | 3.1%                      |

# ONTARIO COURT OF JUSTICE CRIMINAL MODERNIZATION COMMITTEE CENTRAL EAST DASHBOARD<sup>19</sup> CASES PENDING AS OF DECEMBER 31, 2020

|              | Vov                                 | Matria                                 | Jan 20  | - Dec 20           | 2014 Baseline | Change from 2014 |
|--------------|-------------------------------------|----------------------------------------|---------|--------------------|---------------|------------------|
|              | Key i                               | Metric                                 | Percent | Cases <sup>1</sup> | Median*       | Baseline Median  |
|              | Disposed cases that be              | gan in the Bail Phase                  | 29.8%   | 2,138              | 48.0%         | -18.2%           |
|              | Bail cases with a bail              | Total                                  | 50.5%   | 1,080              | 56.0%         | -5.5%            |
|              | outcome (release order              | Bail Disposition with 1 appearance     | 51.4%   | 555                | 47.7%         | 3.6%             |
| Bail         | or detention order)                 | Bail Disposition in 1-3 days           | 64.8%   | 700                | 70.6%         | -5.7%            |
|              | Bail cases with no bail             | Total                                  | 49.5%   | 1,058              | 44.0%         | 5.5%             |
|              |                                     | Case disposition in 1-3 appearances    | 11.9%   | 126                | 35.1%         | -23.2%           |
|              | disposition but with a              | Case disposition in 0-3 months         | 53.5%   | 566                | 77.2%         | -23.7%           |
|              | case disposition                    | Case disposition rate before trial     | 93.3%   | 987                | 90.7%         | 2.6%             |
|              |                                     |                                        |         |                    |               |                  |
|              | Disposition rate (include           | es bail cases with case dispositions)  | 91.6%   | 6,573              | 83.6%         | 8.0%             |
| Before Trial | Disposed within 1-3 app             | pearances (net of bench warrant cases) | 41.7%   | 1,596              | 39.1%         | 2.6%             |
|              | Disposed within 0-3 mo              | nths (net of bench warrant cases)      | 57.1%   | 2,185              | 60.6%         | -3.5%            |
|              |                                     |                                        |         |                    |               |                  |
| Trial        | Collapse Rate at Trial <sup>2</sup> |                                        | 64.2%   | 386                | 71.0%         | -6.8%            |

|                       | Vov                                 | Matria                                 | Jan 20  | - Dec 20           | 2014 Baseline | Change from 2014 |
|-----------------------|-------------------------------------|----------------------------------------|---------|--------------------|---------------|------------------|
|                       | Key i                               | Metric                                 | Percent | Cases <sup>1</sup> | Median*       | Baseline Median  |
|                       | Disposed cases that be              | gan in the Bail Phase                  | 17.4%   | 110                | 33.5%         | -16.1%           |
|                       | Bail cases with a bail              | Total                                  | 51.8%   | 57                 | 50.7%         | 1.1%             |
|                       | outcome (release order              | Bail Disposition with 1 appearance     | 71.9%   | 41                 | 52.9%         | 19.1%            |
| Bail                  | or detention order)                 | Bail Disposition in 1-3 days           | 87.7%   | 50                 | 73.8%         | 14.0%            |
|                       | Bail cases with no bail             | Total                                  | 48.2%   | 53                 | 49.3%         | -1.1%            |
|                       |                                     | Case disposition in 1-3 appearances    | 5.7%    | 3                  | 33.4%         | -27.7%           |
|                       | disposition but with a              | Case disposition in 0-3 months         | 43.4%   | 23                 | 77.3%         | -33.9%           |
|                       | case disposition                    | Case disposition rate before trial     | 92.5%   | 49                 | 91.8%         | 0.6%             |
|                       |                                     |                                        |         |                    |               |                  |
|                       | Disposition rate (include           | es bail cases with case dispositions)  | 94.2%   | 596                | 85.7%         | 8.5%             |
| Before Trial          | Disposed within 1-3 app             | pearances (net of bench warrant cases) | 40.6%   | 176                | 47.2%         | -6.7%            |
| Disposed within 0-3 m |                                     | nths (net of bench warrant cases)      | 45.4%   | 197                | 62.6%         | -17.2%           |
|                       |                                     |                                        |         |                    |               |                  |
| Trial                 | Collapse Rate at Trial <sup>2</sup> |                                        | 73.0%   | 27                 | 66.9%         | 6.1%             |

|                        | Vov.                                | Matria                                 | Jan 20 - | - Dec 20           | 2014 Baseline | Change from 2014 |
|------------------------|-------------------------------------|----------------------------------------|----------|--------------------|---------------|------------------|
|                        | Key i                               | Metric                                 | Percent  | Cases <sup>1</sup> | Median*       | Baseline Median  |
|                        | Disposed cases that be              | gan in the Bail Phase                  | 30.9%    | 308                | 33.5%         | -2.6%            |
|                        | Bail cases with a bail              | Total                                  | 48.4%    | 149                | 50.7%         | -2.3%            |
|                        | outcome (release order              | Bail Disposition with 1 appearance     | 51.7%    | 77                 | 52.9%         | -1.2%            |
| Bail                   | or detention order)                 | Bail Disposition in 1-3 days           | 71.1%    | 106                | 73.8%         | -2.6%            |
| E                      | Bail cases with no bail             | Total                                  | 51.6%    | 159                | 49.3%         | 2.3%             |
|                        | disposition but with a              | Case disposition in 1-3 appearances    | 18.9%    | 30                 | 33.4%         | -14.5%           |
|                        | •                                   | Case disposition in 0-3 months         | 66.7%    | 106                | 77.3%         | -10.6%           |
|                        | case disposition                    | Case disposition rate before trial     | 89.9%    | 143                | 91.8%         | -1.9%            |
|                        |                                     |                                        |          |                    |               |                  |
|                        | Disposition rate (include           | es bail cases with case dispositions)  | 92.7%    | 924                | 85.7%         | 7.0%             |
| Before Trial           | Disposed within 1-3 app             | pearances (net of bench warrant cases) | 26.7%    | 225                | 47.2%         | -20.5%           |
| Disposed within 0-3 mo |                                     | nths (net of bench warrant cases)      | 39.0%    | 329                | 62.6%         | -23.5%           |
|                        |                                     |                                        |          |                    |               |                  |
| Trial                  | Collapse Rate at Trial <sup>2</sup> | 64.4%                                  | 47       | 66.9%              | -2.5%         |                  |

|                               | Varia                               | Matria                                 | Jan 20  | - Dec 20           | 2014 Baseline | Change from 2014 |
|-------------------------------|-------------------------------------|----------------------------------------|---------|--------------------|---------------|------------------|
|                               | Key i                               | Metric                                 | Percent | Cases <sup>1</sup> | Median*       | Baseline Median  |
|                               | Disposed cases that be              | gan in the Bail Phase                  | 32.2%   | 350                | 33.5%         | -1.3%            |
|                               | Bail cases with a bail              | Total                                  | 57.7%   | 202                | 50.7%         | 7.0%             |
|                               | outcome (release order              | Bail Disposition with 1 appearance     | 55.0%   | 111                | 52.9%         | 2.1%             |
| Bail  Bail cases with no bail | Bail Disposition in 1-3 days        | 69.3%                                  | 140     | 73.8%              | -4.5%         |                  |
|                               | Rail cases with no bail             | Total                                  | 42.3%   | 148                | 49.3%         | -7.0%            |
|                               |                                     | Case disposition in 1-3 appearances    | 12.8%   | 19                 | 33.4%         | -20.5%           |
|                               | disposition but with a              | Case disposition in 0-3 months         | 62.8%   | 93                 | 77.3%         | -14.5%           |
|                               | case disposition                    | Case disposition rate before trial     | 94.6%   | 140                | 91.8%         | 2.8%             |
|                               |                                     |                                        |         |                    |               |                  |
|                               | Disposition rate (include           | es bail cases with case dispositions)  | 92.1%   | 1,001              | 85.7%         | 6.4%             |
| Before Trial                  | Disposed within 1-3 app             | pearances (net of bench warrant cases) | 35.5%   | 218                | 47.2%         | -11.7%           |
|                               | Disposed within 0-3 mo              | nths (net of bench warrant cases)      | 53.6%   | 329                | 62.6%         | -9.0%            |
|                               |                                     |                                        |         |                    |               |                  |
| Γrial                         | Collapse Rate at Trial <sup>2</sup> |                                        | 62.8%   | 54                 | 66.9%         | -4.1%            |