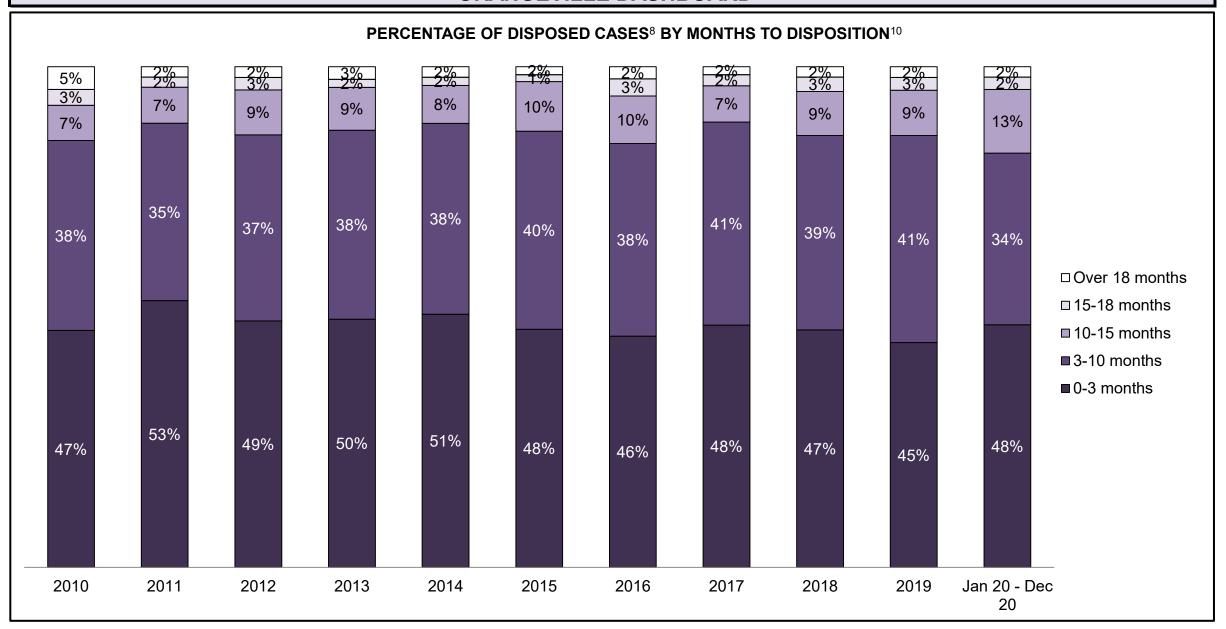

| Phases                 | 2010    | 2011    | 2012    | 2013    | 2014    | 2015    | 2016    | 2017    | 2018    | 2019    | Jan 20 - Dec 20 |
|------------------------|---------|---------|---------|---------|---------|---------|---------|---------|---------|---------|-----------------|
| At Trial With Trial    | 13,333  | 12,913  | 12,507  | 11,635  | 10,711  | 9,759   | 9,325   | 9,209   | 8,399   | 8,353   | 4,381           |
| In-Custody             | 16%     | 15%     | 17%     | 16%     | 15%     | 15%     | 14%     | 14%     | 12%     | 14%     | 18%             |
| Out-of-Custody         | 84%     | 85%     | 83%     | 84%     | 85%     | 85%     | 86%     | 86%     | 88%     | 86%     | 82%             |
| At Trial Without Trial | 35,859  | 31,139  | 27,205  | 25,048  | 22,226  | 19,582  | 18,371  | 17,471  | 16,029  | 16,029  | 9,075           |
| In-Custody             | 13%     | 14%     | 15%     | 15%     | 14%     | 14%     | 14%     | 14%     | 13%     | 14%     | 15%             |
| Out-of-Custody         | 87%     | 86%     | 85%     | 85%     | 86%     | 86%     | 86%     | 86%     | 87%     | 86%     | 85%             |
| Before Trial           | 225,025 | 212,794 | 207,335 | 194,998 | 177,161 | 175,908 | 179,464 | 187,457 | 187,060 | 196,166 | 137,018         |
| In-Custody             | 22%     | 22%     | 23%     | 23%     | 22%     | 23%     | 23%     | 22%     | 20%     | 21%     | 21%             |
| Out-of-Custody         | 78%     | 78%     | 77%     | 77%     | 78%     | 77%     | 77%     | 78%     | 80%     | 79%     | 79%             |