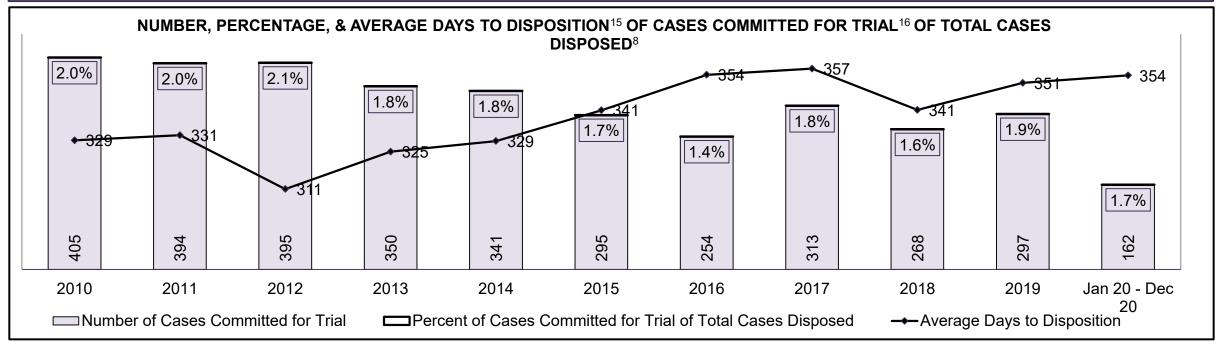

| 5%   | 6%   | 5%   | 6%   | 4%   | 6%   | 4%   | 5%   | 5%   | 5%   | 6%                 |
| Criminal Code Traffic                                                                                                                   | 22%  | 17%  | 20%  | 21%  | 22%  | 24%  | 25%  | 24%  | 25%  | 23%  | 19%                |
| Federal Statute                                                                                                                         | 10%  | 15%  | 15%  | 13%  | 16%  | 20%  | 20%  | 16%  | 13%  | 10%  | 9%                 |
| Total                                                                                                                                   | 100% | 100% | 100% | 100% | 100% | 100% | 100% | 100% | 100% | 100% | 100%               |





# ONTARIO COURT OF JUSTICE CRIMINAL MODERNIZATION COMMITTEE BRAMPTON DASHBOARD<sup>19</sup> CASES PENDING AS OF DECEMBER 31, 2020



| Pending Cases <sup>3</sup> by Pending Age <sup>6</sup> and Percentage of Pending Cases In-Custody <sup>17</sup> and Out-of-Custody <sup>18</sup> |                |              |              |             |            |        |  |  |  |  |
|--------------------------------------------------------------------------------------------------------------------------------------------------|----------------|--------------|--------------|-------------|------------|--------|--|--|--|--|
| Court Location                                                                                                                                   | Over 18 months | 15-18 month