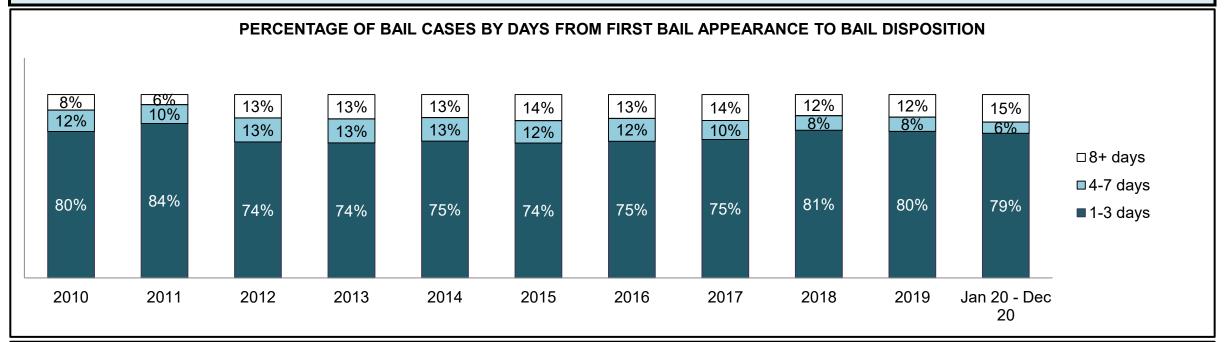

773  | 890  | 941  | 839  | 985  | 1,149 | 1,272 | 2,053              |  |
| Crimes Against Property                     | 539  | 491  | 398  | 497  | 498  | 580  | 471  | 635  | 750   | 826   | 1,264              |  |
| Administration of Justice                   | 464  | 448  | 387  | 444  | 460  | 582  | 539  | 687  | 778   | 833   | 1,246              |  |
| Other Criminal Code                         | 224  | 164  | 173  | 156  | 143  | 160  | 189  | 142  | 173   | 211   | 315                |  |
| Criminal Code Traffic                       | 269  | 219  | 167  | 223  | 236  | 287  | 247  | 243  | 236   | 273   | 505                |  |
| Federal Statute                             | 497  | 449  | 327  | 346  | 351  | 403  | 311  | 271  | 201   | 264   | 333                |  |













| Cases Disposed <sup>8</sup> by Phase and Percentage of In-Custody <sup>11</sup> , Out-of-Custody <sup>12</sup> Cases at Case Disposition |       |       |       |       |       |       |       |       |       |       |                    |  |
|------------------------------------------------------------------------------------------------------------------------------------------|-------|-------|-------|-------|-------|-------|-------|-------|-------|-------|--------------------|--|
| Phases                                                                                                                                   | 2010  | 2011  | 2012  | 2013  | 2014  | 2015  | 2016  | 2017  | 2018  | 2019  | Jan 20 -<br>Dec 20 |  |
| At Trial With Trial