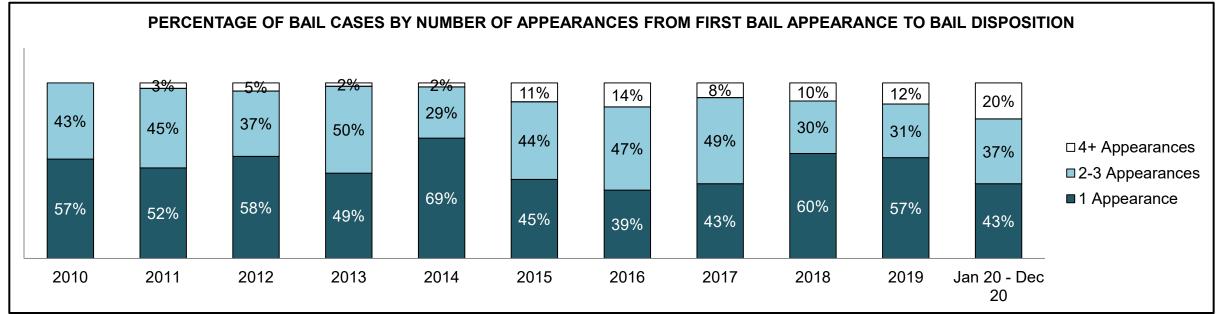

|              | Vari                                  | Matuia                                 | Jan 20  | - Dec 20           | 2014 Baseline | Change from 2014 Baseline |
|--------------|---------------------------------------|----------------------------------------|---------|--------------------|---------------|---------------------------|
|              | ney l                                 | Metric                                 | Percent | Cases <sup>1</sup> | Median*       | Median                    |
|              | Disposed cases that be                | gan in the Bail Phase                  | 44.9%   | 67,539             | 44.0%         | 0.9%                      |
|              | Bail cases with a bail                | Total                                  | 57.9%   | 39,092             | 56.6%         | 1.3%                      |
|              | outcome (bail granted                 | Bail Disposition with 1 appearance     | 56.8%   | 22,204             | 51.4%         | 5.4%                      |
| Bail         | or bail denied)                       | Bail Disposition in 1-3 days           | 70.3%   | 27,464             | 72.5%         | -2.2%                     |
| Dali         | Bail cases with no bail               | Total                                  | 42.1%   | 28,447             | 43.4%         | -1.3%                     |
|              | disposition but with a                | Case disposition in 1-3 appearances    | 18.0%   | 5,111              | 35.0%         | -17.1%                    |
|              | · · · · · · · · · · · · · · · · · · · | Case disposition in 0-3 months         | 62.5%   | 17,790             | 76.5%         | -14.0%                    |
|              | case disposition                      | Case disposition rate before trial     | 93.8%   | 26,694             | 90.5%         | 3.3%                      |
|              |                                       |                                        |         |                    |               |                           |
|              | Disposition rate (include             | es bail cases with case dispositions)  | 91.1%   | 137,018            | 84.3%         | 6.7%                      |
| Before Trial | Disposed within 1-3 app               | pearances (net of bench warrant cases) | 36.9%   | 28,204             | 42.7%         | -5.7%                     |
|              | Disposed within 0-3 mo                | nths (net of bench warrant cases)      | 58.1%   | 44,383             | 61.7%         | -3.6%                     |
|              |                                       |                                        |         |                    |               |                           |
| Trial        | Collapse Rate at Trial <sup>2</sup>   |                                        | 67.4%   | 9,075              | 67.5%         | 0.0%                      |

## ONTARIO COURT OF JUSTICE CRIMINAL MODERNIZATION COMMITTEE PROVINCIAL DASHBOARD<sup>19</sup> CASES PENDING AS OF DECEMBER 31, 2020

|              | Was I                               | Madui a                                | Jan 20  | - Dec 20           | 2014 Baseline    | Change from 2014 Regional |
|--------------|-------------------------------------|----------------------------------------|---------|--------------------|------------------|---------------------------|
|              | Key i                               | Metric                                 | Percent | Cases <sup>1</sup> | Regional Median* | Median                    |
|              | Disposed cases that be              | gan in the Bail Phase                  | 31.1%   | 8,771              | 32.5%            | -1.4%                     |
|              | Bail cases with a bail              | Total                                  | 61.9%   | 5,430              | 53.7%            | 8.2%                      |
|              | outcome (release order              | Bail Disposition with 1 appearance     | 58.1%   | 3,155              | 52.5%            | 5.6%                      |
| Bail         | or detention order)                 | Bail Disposition in 1-3 days           | 71.3%   | 3,871              | 72.9%            | -1.6%                     |
| Dali         | Bail cases with no bail             | Total                                  | 38.1%   | 3,341              | 46.3%            | -8.2%                     |
|              |                                     | Case disposition in 1-3 appearances    | 21.4%   | 715                | 38.7%            | -17.3%                    |
|              | disposition but with a              | Case disposition in 0-3 months         | 64.7%   | 2,160              | 79.1%            | -14.4%                    |
|              | case disposition                    | Case disposition rate before trial     | 93.3%   | 3,118              | 92.8%            | 0.5%                      |
|              |                                     |                                        |         |                    |                  |                           |
|              | Disposition rate (include           | es bail cases with case dispositions)  | 91.3%   | 25,747             | 88.7%            | 2.6%                      |
| Before Trial | Disposed within 1-3 app             | pearances (net of bench warrant cases) | 44.6%   | 6,570              | 46.0%            | -1.4%                     |
|              | Disposed within 0-3 mo              | nths (net of bench warrant cases)      | 58.5%   | 8,615              | 60.7%            | -2.2%                     |
|              |                                     |                                        |         |                    |                  |                           |
| Trial        | Collapse Rate at Trial <sup>2</sup> |                                        | 65.4%   | 1,598              | 62.3%            | 3.1%                      |

# ONTARIO COURT OF JUSTICE CRIMINAL MODERNIZATION COMMITTEE CENTRAL EAST DASHBOARD<sup>19</sup> CASES PENDING AS OF DECEMBER 31, 2020

|              | Vov                                 | Matria                                 | Jan 20  | - Dec 20           | 2014 Baseline | Change from 2014 |
|--------------|-------------------------------------|----------------------------------------|---------|--------------------|---------------|------------------|
|              | Key i                               | Metric                                 | Percent | Cases <sup>1</sup> | Median*       | Baseline Median  |
|              | Disposed cases that be              | gan in the Bail Phase                  | 29.8%   | 2,138              | 48.0%         | -18.2%           |
|              | Bail cases with a bail              | Total                                  | 50.5%   | 1,080              | 56.0%         | -5.5%            |
|              | outcome (release order              | Bail Disposition with 1 appearance     | 51.4%   | 555                | 47.7%         | 3.6%             |
| Bail         | or detention order)                 | Bail Disposition in 1-3 days           | 64.8%   | 700                | 70.6%         | -5.7%            |
|              | Bail cases with no bail             | Total                                  | 49.5%   | 1,058              | 44.0%         | 5.5%             |
|              |                                     | Case disposition in 1-3 appearances    | 11.9%   | 126                | 35.1%         | -23.2%           |
|              | disposition but with a              | Case disposition in 0-3 months         | 53.5%   | 566                | 77.2%         | -23.7%           |
|              | case disposition                    | Case disposition rate before trial     | 93.3%   | 987                | 90.7%         | 2.6%             |
|              |                                     |                                        |         |                    |               |                  |
|              | Disposition rate (include           | es bail cases with case dispositions)  | 91.6%   | 6,573              | 83.6%         | 8.0%             |
| Before Trial | Disposed within 1-3 app             | pearances (net of bench warrant cases) | 41.7%   | 1,596              | 39.1%         | 2.6%             |
|              | Disposed within 0-3 mo              | nths (net of bench warrant cases)      | 57.1%   | 2,185              | 60.6%         | -3.5%            |
|              |                                     |                                        |         |                    |               |                  |
| Trial        | Collapse Rate at Trial <sup>2</sup> |                                        | 64.2%   | 386                | 71.0%         | -6.8%            |

|                       | Vov                                 | Matria                                 | Jan 20  | - Dec 20           | 2014 Baseline | Change from 2014 |
|-----------------------|-------------------------------------|----------------------------------------|---------|--------------------|---------------|------------------|
|                       | Key i                               | Metric                                 | Percent | Cases <sup>1</sup> | Median*       | Baseline Median  |
|                       | Disposed cases that be              | gan in the Bail Phase                  | 17.4%   | 110                | 33.5%         | -16.1%           |
|                       | Bail cases with a bail              | Total                                  | 51.8%   | 57                 | 50.7%         | 1.1%             |
|                       | outcome (release order              | Bail Disposition with 1 appearance     | 71.9%   | 41                 | 52.9%         | 19.1%            |
| Bail                  | or detention order)                 | Bail Disposition in 1-3 days           | 87.7%   | 50                 | 73.8%         | 14.0%            |
|                       | Bail cases with no bail             | Total                                  | 48.2%   | 53                 | 49.3%         | -1.1%            |
|                       |                                     | Case disposition in 1-3 appearances    | 5.7%    | 3                  | 33.4%         | -27.7%           |
|                       | disposition but with a              | Case disposition in 0-3 months         | 43.4%   | 23                 | 77.3%         | -33.9%           |
|                       | case disposition                    | Case disposition rate before trial     | 92.5%   | 49                 | 91.8%         | 0.6%             |
|                       |                                     |                                        |         |                    |               |                  |
|                       | Disposition rate (include           | es bail cases with case dispositions)  | 94.2%   | 596                | 85.7%         | 8.5%             |
| Before Trial          | Disposed within 1-3 app             | pearances (net of bench warrant cases) | 40.6%   | 176                | 47.2%         | -6.7%            |
| Disposed within 0-3 m |                                     | nths (net of bench warrant cases)      | 45.4%   | 197                | 62.6%         | -17.2%           |
|                       |                                     |                                        |         |                    |               |                  |
| Trial                 | Collapse Rate at Trial <sup>2</sup> |                                        | 73.0%   | 27                 | 66.9%         | 6.1%             |

|                        | Vov.                                | Matria                                 | Jan 20 - | - Dec 20           | 2014 Baseline | Change from 2014 |
|------------------------|-------------------------------------|----------------------------------------|----------|--------------------|---------------|------------------|
|                        | Key i                               | Metric                                 | Percent  | Cases <sup>1</sup> | Median*       | Baseline Median  |
|                        | Disposed cases that be              | gan in the Bail Phase                  | 30.9%    | 308                | 33.5%         | -2.6%            |
|                        | Bail cases with a bail              | Total                                  | 48.4%    | 149                | 50.7%         | -2.3%            |
|                        | outcome (release order              | Bail Disposition with 1 appearance     | 51.7%    | 77                 | 52.9%         | -1.2%            |
| Bail                   | or detention order)                 | Bail Disposition in 1-3 days           | 71.1%    | 106                | 73.8%         | -2.6%            |
| E                      | Bail cases with no bail             | Total                                  | 51.6%    | 159                | 49.3%         | 2.3%             |
|                        | disposition but with a              | Case disposition in 1-3 appearances    | 18.9%    | 30                 | 33.4%         | -14.5%           |
|                        | •                                   | Case disposition in 0-3 months         | 66.7%    | 106                | 77.3%         | -10.6%           |
|                        | case disposition                    | Case disposition rate before trial     | 89.9%    | 143                | 91.8%         | -1.9%            |
|                        |                                     |                                        |          |                    |               |                  |
|                        | Disposition rate (include           | es bail cases with case dispositions)  | 92.7%    | 924                | 85.7%         | 7.0%             |
| Before Trial           | Disposed within 1-3 app             | pearances (net of bench warrant cases) | 26.7%    | 225                | 47.2%         | -20.5%           |
| Disposed within 0-3 mo |                                     | nths (net of bench warrant cases)      | 39.0%    | 329                | 62.6%         | -23.5%           |
|                        |                                     |                                        |          |                    |               |                  |
| Trial                  | Collapse Rate at Trial <sup>2</sup> | 64.4%                                  | 47       | 66.9%              | -2.5%         |                  |

|                               | Varia                               | Matria                                 | Jan 20  | - Dec 20           | 2014 Baseline | Change from 2014 |
|-------------------------------|-------------------------------------|----------------------------------------|---------|--------------------|---------------|------------------|
|                               | Key i                               | Metric                                 | Percent | Cases <sup>1</sup> | Median*       | Baseline Median  |
|                               | Disposed cases that be              | gan in the Bail Phase                  | 32.2%   | 350                | 33.5%         | -1.3%            |
|                               | Bail cases with a bail              | Total                                  | 57.7%   | 202                | 50.7%         | 7.0%             |
|                               | outcome (release order              | Bail Disposition with 1 appearance     | 55.0%   | 111                | 52.9%         | 2.1%             |
| Bail  Bail cases with no bail | Bail Disposition in 1-3 days        | 69.3%                                  | 140     | 73.8%              | -4.5%         |                  |
|                               | Rail cases with no bail             | Total                                  | 42.3%   | 148                | 49.3%         | -7.0%            |
|                               |                                     | Case disposition in 1-3 appearances    | 12.8%   | 19                 | 33.4%         | -20.5%           |
|                               | disposition but with a              | Case disposition in 0-3 months         | 62.8%   | 93                 | 77.3%         | -14.5%           |
|                               | case disposition                    | Case disposition rate before trial     | 94.6%   | 140                | 91.8%         | 2.8%             |
|                               |                                     |                                        |         |                    |               |                  |
|                               | Disposition rate (include           | es bail cases with case dispositions)  | 92.1%   | 1,001              | 85.7%         | 6.4%             |
| Before Trial                  | Disposed within 1-3 app             | pearances (net of bench warrant cases) | 35.5%   | 218                | 47.2%         | -11.7%           |
|                               | Disposed within 0-3 mo              | nths (net of bench warrant cases)      | 53.6%   | 329                | 62.6%         | -9.0%            |
|                               |                                     |                                        |         |                    |               |                  |
| Γrial                         | Collapse Rate at Trial <sup>2</sup> |                                        | 62.8%   | 54                 | 66.9%         | -4.1%            |