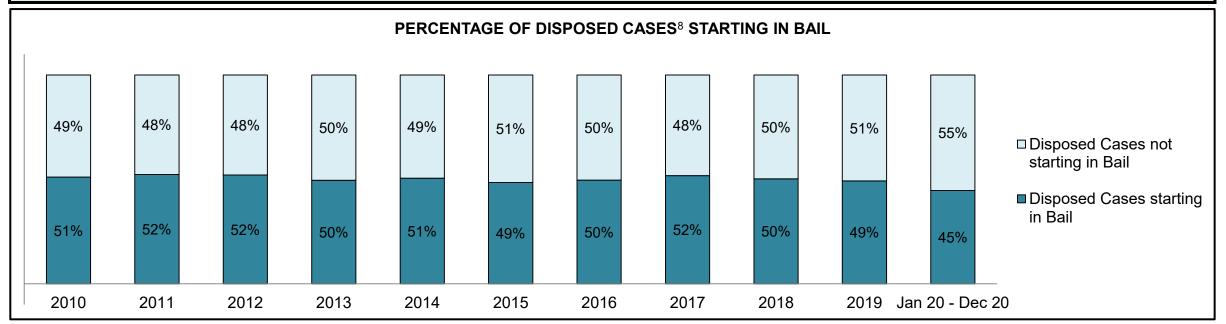

432  | 551  | 522  | 958                |  |  |  |
| Administration of Justice                   | 419                                         | 264  | 254  | 265  | 246  | 303  | 396  | 474  | 684  | 717  | 1,238              |  |  |  |
| Other Criminal Code                         | 133                                         | 83   | 81   | 65   | 76   | 89   | 111  | 110  | 132  | 158  | 261                |  |  |  |
| Criminal Code Traffic                       | 162                                         | 134  | 131  | 111  | 120  | 123  | 119  | 148  | 162  | 222  | 388                |  |  |  |
| Federal Statute                             | 186                                         | 177  | 182  | 167  | 139  | 143  | 167  | 128  | 164  | 215  | 238                |  |  |  |













| Cases Disposed <sup>8</sup> by Phase and Po | ercentage of | f In-Custody | y <sup>11</sup> , Out-of-( | Custody <sup>12</sup> C | ases at Cas | e Dispositi | on    |       |       |       |                    |
|---------------------------------------------|--------------|--------------|----------------------------|-------------------------|-------------|-------------|-------|-------|-------|-------|--------------------|
| Phases                                      | 2010         | 2011         | 2012                       | 2013                    | 2014        | 2015        | 2016  | 2017  | 2018  | 2019  | Jan 20 -<br>Dec 20 |
| At Trial With Trial                         | 119          | 131          | 132                        | 92                      | 116         |