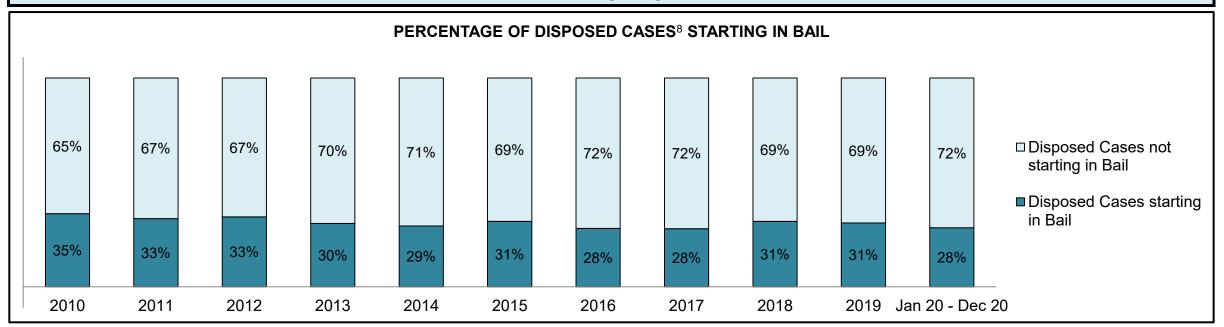

|              | Vari                                  | Matuia                                 | Jan 20  | - Dec 20           | 2014 Baseline | Change from 2014 Baseline |
|--------------|---------------------------------------|----------------------------------------|---------|--------------------|---------------|---------------------------|
|              | ney l                                 | Metric                                 | Percent | Cases <sup>1</sup> | Median*       | Median                    |
|              | Disposed cases that be                | gan in the Bail Phase                  | 44.9%   | 67,539             | 44.0%         | 0.9%                      |
|              | Bail cases with a bail                | Total                                  | 57.9%   | 39,092             | 56.6%         | 1.3%                      |
|              | outcome (bail granted                 | Bail Disposition with 1 appearance     | 56.8%   | 22,204             | 51.4%         | 5.4%                      |
| Bail         | or bail denied)                       | Bail Disposition in 1-3 days           | 70.3%   | 27,464             | 72.5%         | -2.2%                     |
| Dali         | Bail cases with no bail               | Total                                  | 42.1%   | 28,447             | 43.4%         | -1.3%                     |
|              | disposition but with a                | Case disposition in 1-3 appearances    | 18.0%   | 5,111              | 35.0%         | -17.1%                    |
|              | · · · · · · · · · · · · · · · · · · · | Case disposition in 0-3 months         | 62.5%   | 17,790             | 76.5%         | -14.0%                    |
|              | case disposition                      | Case disposition rate before trial     | 93.8%   | 26,694             | 90.5%         | 3.3%                      |
|              |                                       |                                        |         |                    |               |                           |
|              | Disposition rate (include             | es bail cases with case dispositions)  | 91.1%   | 137,018            | 84.3%         | 6.7%                      |
| Before Trial | Disposed within 1-3 app               | pearances (net of bench warrant cases) | 36.9%   | 28,204             | 42.7%         | -5.7%                     |
|              | Disposed within 0-3 mo                | nths (net of bench warrant cases)      | 58.1%   | 44,383             | 61.7%         | -3.6%                     |
|              |                                       |                                        |         |                    |               |                           |
| Trial        | Collapse Rate at Trial <sup>2</sup>   |                                        | 67.4%   | 9,075              | 67.5%         | 0.0%                      |

## ONTARIO COURT OF JUSTICE CRIMINAL MODERNIZATION COMMITTEE PROVINCIAL DASHBOARD<sup>19</sup> CASES PENDING AS OF DECEMBER 31, 2020

|              | Was I                               | Madui a                                | Jan 20  | - Dec 20           | 2014 Baseline    | Change from 2014 Regional |
|--------------|-------------------------------------|----------------------------------------|---------|--------------------|------------------|---------------------------|
|              | Key i                               | Metric                                 | Percent | Cases <sup>1</sup> | Regional Median* | Median                    |
|              | Disposed cases that be              | gan in the Bail Phase                  | 31.1%   | 8,771              | 32.5%            | -1.4%                     |
|              | Bail cases with a bail              | Total                                  | 61.9%   | 5,430              | 53.7%            | 8.2%                      |
|              | outcome (release order              | Bail Disposition with 1 appearance     | 58.1%   | 3,155              | 52.5%            | 5.6%                      |
| Bail         | or detention order)                 | Bail Disposition in 1-3 days           | 71.3%   | 3,871              | 72.9%            | -1.6%                     |
| Dali         | Bail cases with no bail             | Total                                  | 38.1%   | 3,341              | 46.3%            | -8.2%                     |
|              |                                     | Case disposition in 1-3 appearances    | 21.4%   | 715                | 38.7%            | -17.3%                    |
|              | disposition but with a              | Case disposition in 0-3 months         | 64.7%   | 2,160              | 79.1%            | -14.4%                    |
|              | case disposition                    | Case disposition rate before trial     | 93.3%   | 3,118              | 92.8%            | 0.5%                      |
|              |                                     |                                        |         |                    |                  |                           |
|              | Disposition rate (include           | es bail cases with case dispositions)  | 91.3%   | 25,747             | 88.7%            | 2.6%                      |
| Before Trial | Disposed within 1-3 app             | pearances (net of bench warrant cases) | 44.6%   | 6,570              | 46.0%            | -1.4%                     |
|              | Disposed within 0-3 mo              | nths (net of bench warrant cases)      | 58.5%   | 8,615              | 60.7%            | -2.2%                     |
|              |                                     |                                        |         |                    |                  |                           |
| Trial        | Collapse Rate at Trial <sup>2</sup> |                                        | 65.4%   | 1,598              | 62.3%            | 3.1%                      |