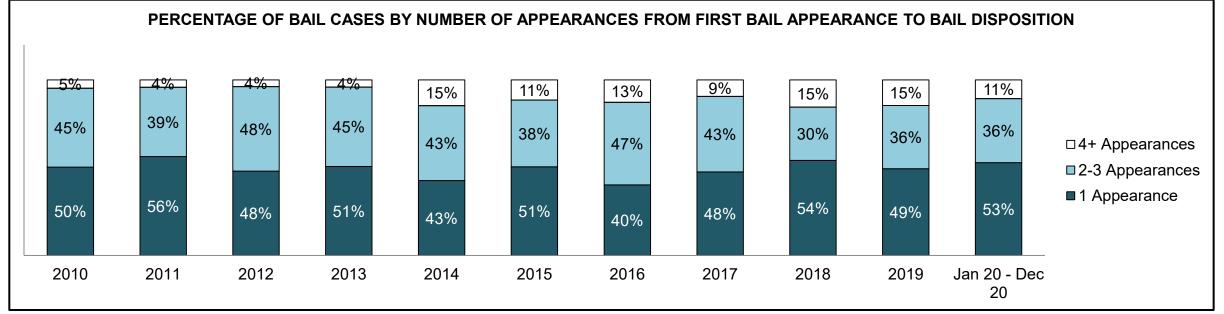

|              | Vari                                  | Matuia                                 | Jan 20  | - Dec 20           | 2014 Baseline | Change from 2014 Baseline |
|--------------|---------------------------------------|----------------------------------------|---------|--------------------|---------------|---------------------------|
|              | ney l                                 | Metric                                 | Percent | Cases <sup>1</sup> | Median*       | Median                    |
|              | Disposed cases that be                | gan in the Bail Phase                  | 44.9%   | 67,539             | 44.0%         | 0.9%                      |
|              | Bail cases with a bail                | Total                                  | 57.9%   | 39,092             | 56.6%         | 1.3%                      |
|              | outcome (bail granted                 | Bail Disposition with 1 appearance     | 56.8%   | 22,204             | 51.4%         | 5.4%                      |
| Bail         | or bail denied)                       | Bail Disposition in 1-3 days           | 70.3%   | 27,464             | 72.5%         | -2.2%                     |
| Dali         | Bail cases with no bail               | Total                                  | 42.1%   | 28,447             | 43.4%         | -1.3%                     |
|              | disposition but with a                | Case disposition in 1-3 appearances    | 18.0%   | 5,111              | 35.0%         | -17.1%                    |
|              | · · · · · · · · · · · · · · · · · · · | Case disposition in 0-3 months         | 62.5%   | 17,790             | 76.5%         | -14.0%                    |
|              | case disposition                      | Case disposition rate before trial     | 93.8%   | 26,694             | 90.5%         | 3.3%                      |
|              |                                       |                                        |         |                    |               |                           |
|              | Disposition rate (include             | es bail cases with case dispositions)  | 91.1%   | 137,018            | 84.3%         | 6.7%                      |
| Before Trial | Disposed within 1-3 app               | pearances (net of bench warrant cases) | 36.9%   | 28,204             | 42.7%         | -5.7%                     |
|              | Disposed within 0-3 mo                | nths (net of bench warrant cases)      | 58.1%   | 44,383             | 61.7%         | -3.6%                     |
|              |                                       |                                        |         |                    |               |                           |
| Trial        | Collapse Rate at Trial <sup>2</sup>   |                                        | 67.4%   | 9,075              | 67.5%         | 0.0%                      |

## ONTARIO COURT OF JUSTICE CRIMINAL MODERNIZATION COMMITTEE PROVINCIAL DASHBOARD<sup>19</sup> CASES PENDING AS OF DECEMBER 31, 2020

|              | Was I                               | Madui a                                | Jan 20  | - Dec 20           | 2014 Baseline    | Change from 2014 Regional |
|--------------|-------------------------------------|----------------------------------------|---------|--------------------|------------------|---------------------------|
|              | Key i                               | Metric                                 | Percent | Cases <sup>1</sup> | Regional Median* | Median                    |
|              | Disposed cases that be              | gan in the Bail Phase                  | 31.1%   | 8,771              | 32.5%            | -1.4%                     |
|              | Bail cases with a bail              | Total                                  | 61.9%   | 5,430              | 53.7%            | 8.2%                      |
|              | outcome (release order              | Bail Disposition with 1 appearance     | 58.1%   | 3,155              | 52.5%            | 5.6%                      |
| Bail         | or detention order)                 | Bail Disposition in 1-3 days           | 71.3%   | 3,871              | 72.9%            | -1.6%                     |
| Dali         | Bail cases with no bail             | Total                                  | 38.1%   | 3,341              | 46.3%            | -8.2%                     |
|              |                                     | Case disposition in 1-3 appearances    | 21.4%   | 715                | 38.7%            | -17.3%                    |
|              | disposition but with a              | Case disposition in 0-3 months         | 64.7%   | 2,160              | 79.1%            | -14.4%                    |
|              | case disposition                    | Case disposition rate before trial     | 93.3%   | 3,118              | 92.8%            | 0.5%                      |
|              |                                     |                                        |         |                    |                  |                           |
|              | Disposition rate (include           | es bail cases with case dispositions)  | 91.3%   | 25,747             | 88.7%            | 2.6%                      |
| Before Trial | Disposed within 1-3 app             | pearances (net of bench warrant cases) | 44.6%   | 6,570              | 46.0%            | -1.4%                     |
|              | Disposed within 0-3 mo              | nths (net of bench warrant cases)      | 58.5%   | 8,615              | 60.7%            | -2.2%                     |
|              |                                     |                                        |         |                    |                  |                           |
| Trial        | Collapse Rate at Trial <sup>2</sup> |                                        | 65.4%   | 1,598              | 62.3%            | 3.1%                      |

# ONTARIO COURT OF JUSTICE CRIMINAL MODERNIZATION COMMITTEE CENTRAL EAST DASHBOARD<sup>19</sup> CASES PENDING AS OF DECEMBER 31, 2020

|              | Vov                                 | Matria                                 | Jan 20  | - Dec 20           | 2014 Baseline | Change from 2014 |
|--------------|-------------------------------------|----------------------------------------|---------|--------------------|---------------|------------------|
|              | Key i                               | Metric                                 | Percent | Cases <sup>1</sup> | Median*       | Baseline Median  |
|              | Disposed cases that be              | gan in the Bail Phase                  | 29.8%   | 2,138              | 48.0%         | -18.2%           |
|              | Bail cases with a bail              | Total                                  | 50.5%   | 1,080              | 56.0%         | -5.5%            |
|              | outcome (release order              | Bail Disposition with 1 appearance     | 51.4%   | 555                | 47.7%         | 3.6%             |
| Bail         | or detention order)                 | Bail Disposition in 1-3 days           | 64.8%   | 700                | 70.6%         | -5.7%            |
|              | Bail cases with no bail             | Total                                  | 49.5%   | 1,058              | 44.0%         | 5.5%             |
|              |                                     | Case disposition in 1-3 appearances    | 11.9%   | 126                | 35.1%         | -23.2%           |
|              | disposition but with a              | Case disposition in 0-3 months         | 53.5%   | 566                | 77.2%         | -23.7%           |
|              | case disposition                    | Case disposition rate before trial     | 93.3%   | 987                | 90.7%         | 2.6%             |
|              |                                     |                                        |         |                    |               |                  |
|              | Disposition rate (include           | es bail cases with case dispositions)  | 91.6%   | 6,573              | 83.6%         | 8.0%             |
| Before Trial | Disposed within 1-3 app             | pearances (net of bench warrant cases) | 41.7%   | 1,596              | 39.1%         | 2.6%             |
|              | Disposed within 0-3 mo              | nths (net of bench warrant cases)      | 57.1%   | 2,185              | 60.6%         | -3.5%            |
|              |                                     |                                        |         |                    |               |                  |
| Trial        | Collapse Rate at Trial <sup>2</sup> |                                        | 64.2%   | 386                | 71.0%         | -6.8%            |

|                       | Vov                                 | Matria                                 | Jan 20  | - Dec 20           | 2014 Baseline | Change from 2014 |
|-----------------------|-------------------------------------|----------------------------------------|---------|--------------------|---------------|------------------|
|                       | Key i                               | Metric                                 | Percent | Cases <sup>1</sup> | Median*       | Baseline Median  |
|                       | Disposed cases that be              | gan in the Bail Phase                  | 17.4%   | 110                | 33.5%         | -16.1%           |
|                       | Bail cases with a bail              | Total                                  | 51.8%   | 57                 | 50.7%         | 1.1%             |
|                       | outcome (release order              | Bail Disposition with 1 appearance     | 71.9%   | 41                 | 52.9%         | 19.1%            |
| Bail                  | or detention order)                 | Bail Disposition in 1-3 days           | 87.7%   | 50                 | 73.8%         | 14.0%            |
|                       | Bail cases with no bail             | Total                                  | 48.2%   | 53                 | 49.3%         | -1.1%            |
|                       |                                     | Case disposition in 1-3 appearances    | 5.7%    | 3                  | 33.4%         | -27.7%           |
|                       | disposition but with a              | Case disposition in 0-3 months         | 43.4%   | 23                 | 77.3%         | -33.9%           |
|                       | case disposition                    | Case disposition rate before trial     | 92.5%   | 49                 | 91.8%         | 0.6%             |
|                       |                                     |                                        |         |                    |               |                  |
|                       | Disposition rate (include           | es bail cases with case dispositions)  | 94.2%   | 596                | 85.7%         | 8.5%             |
| Before Trial          | Disposed within 1-3 app             | pearances (net of bench warrant cases) | 40.6%   | 176                | 47.2%         | -6.7%            |
| Disposed within 0-3 m |                                     | nths (net of bench warrant cases)      | 45.4%   | 197                | 62.6%         | -17.2%           |
|                       |                                     |                                        |         |                    |               |                  |
| Trial                 | Collapse Rate at Trial <sup>2</sup> |                                        | 73.0%   | 27                 | 66.9%         | 6.1%             |

|                        | Vov.                                | Matria                                 | Jan 20 - | - Dec 20           | 2014 Baseline | Change from 2014 |
|------------------------|-------------------------------------|----------------------------------------|----------|--------------------|---------------|------------------|
|                        | Key i                               | Metric                                 | Percent  | Cases <sup>1</sup> | Median*       | Baseline Median  |
|                        | Disposed cases that be              | gan in the Bail Phase                  | 30.9%    | 308                | 33.5%         | -2.6%            |
|                        | Bail cases with a bail              | Total                                  | 48.4%    | 149                | 50.7%         | -2.3%            |
|                        | outcome (release order              | Bail Disposition with 1 appearance     | 51.7%    | 77                 | 52.9%         | -1.2%            |
| Bail                   | or detention order)                 | Bail Disposition in 1-3 days           | 71.1%    | 106                | 73.8%         | -2.6%            |
| E                      | Bail cases with no bail             | Total                                  | 51.6%    | 159                | 49.3%         | 2.3%             |
|                        | disposition but with a              | Case disposition in 1-3 appearances    | 18.9%    | 30                 | 33.4%         | -14.5%           |
|                        | •                                   | Case disposition in 0-3 months         | 66.7%    | 106                | 77.3%         | -10.6%           |
|                        | case disposition                    | Case disposition rate before trial     | 89.9%    | 143                | 91.8%         | -1.9%            |
|                        |                                     |                                        |          |                    |               |                  |
|                        | Disposition rate (include           | es bail cases with case dispositions)  | 92.7%    | 924                | 85.7%         | 7.0%             |
| Before Trial           | Disposed within 1-3 app             | pearances (net of bench warrant cases) | 26.7%    | 225                | 47.2%         | -20.5%           |
| Disposed within 0-3 mo |                                     | nths (net of bench warrant cases)      | 39.0%    | 329                | 62.6%         | -23.5%           |
|                        |                                     |                                        |          |                    |               |                  |
| Trial                  | Collapse Rate at Trial <sup>2</sup> | 64.4%                                  | 47       | 66.9%              | -2.5%         |                  |

|                               | Varia                               | Matria                                 | Jan 20  | - Dec 20           | 2014 Baseline | Change from 2014 |
|-------------------------------|-------------------------------------|----------------------------------------|---------|--------------------|---------------|------------------|
|                               | Key i                               | Metric                                 | Percent | Cases <sup>1</sup> | Median*       | Baseline Median  |
|                               | Disposed cases that be              | gan in the Bail Phase                  | 32.2%   | 350                | 33.5%         | -1.3%            |
|                               | Bail cases with a bail              | Total                                  | 57.7%   | 202                | 50.7%         | 7.0%             |
|                               | outcome (release order              | Bail Disposition with 1 appearance     | 55.0%   | 111                | 52.9%         | 2.1%             |
| Bail  Bail cases with no bail | Bail Disposition in 1-3 days        | 69.3%                                  | 140     | 73.8%              | -4.5%         |                  |
|                               | Rail cases with no bail             | Total                                  | 42.3%   | 148                | 49.3%         | -7.0%            |
|                               |                                     | Case disposition in 1-3 appearances    | 12.8%   | 19                 | 33.4%         | -20.5%           |
|                               | disposition but with a              | Case disposition in 0-3 months         | 62.8%   | 93                 | 77.3%         | -14.5%           |
|                               | case disposition                    | Case disposition rate before trial     | 94.6%   | 140                | 91.8%         | 2.8%             |
|                               |                                     |                                        |         |                    |               |                  |
|                               | Disposition rate (include           | es bail cases with case dispositions)  | 92.1%   | 1,001              | 85.7%         | 6.4%             |
| Before Trial                  | Disposed within 1-3 app             | pearances (net of bench warrant cases) | 35.5%   | 218                | 47.2%         | -11.7%           |
|                               | Disposed within 0-3 mo              | nths (net of bench warrant cases)      | 53.6%   | 329                | 62.6%         | -9.0%            |
|                               |                                     |                                        |         |                    |               |                  |
| Γrial                         | Collapse Rate at Trial <sup>2</sup> |                                        | 62.8%   | 54                 | 66.9%         | -4.1%            |