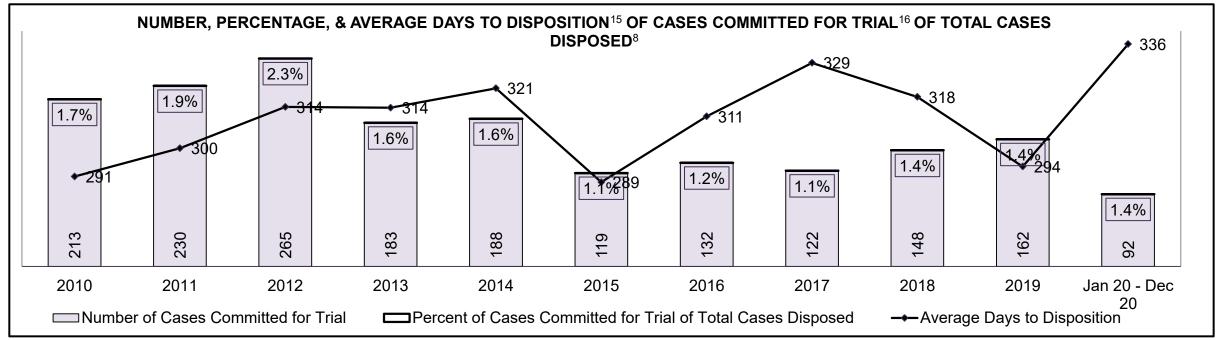

| 9%   | 7%   | 9%   | 10%  | 13%  | 9%   | 8%   | 7%   | 8%   | 10%  | 9%                 |
| Criminal Code Traffic                                                                                                                   | 11%  | 7%   | 6%   | 6%   | 7%   | 10%  | 9%   | 12%  | 9%   | 10%  | 8%                 |
| Federal Statute                                                                                                                         | 11%  | 12%  | 13%  | 13%  | 18%  | 13%  | 12%  | 14%  | 12%  | 6%   | 10%                |
| Total                                                                                                                                   | 100% | 100% | 100% | 100% | 100% | 100% | 100% | 100% | 100% | 100% | 100%               |





# ONTARIO COURT OF JUSTICE CRIMINAL MODERNIZATION COMMITTEE LONDON DASHBOARD<sup>19</sup> CASES PENDING AS OF DECEMBER 31, 2020



| Pending Cases <sup>3</sup> by Pending Age <sup>6</sup> and Percentage of Pending Cases In-Custody <sup>17</sup> and Out-of-Custody <sup>18</sup> |                |     |     |     |       |       |  |  |  |  |  |
|--------------------------------------------------------------------------------------------------------------------------------------------------|----------------|-----|-----|-----|-------|-------|--|--|--|--|--|
| Court Location                                                                                                                                   | Over 18 months |     |     |     |       |       |  |  |  |  |  |
| LONDON