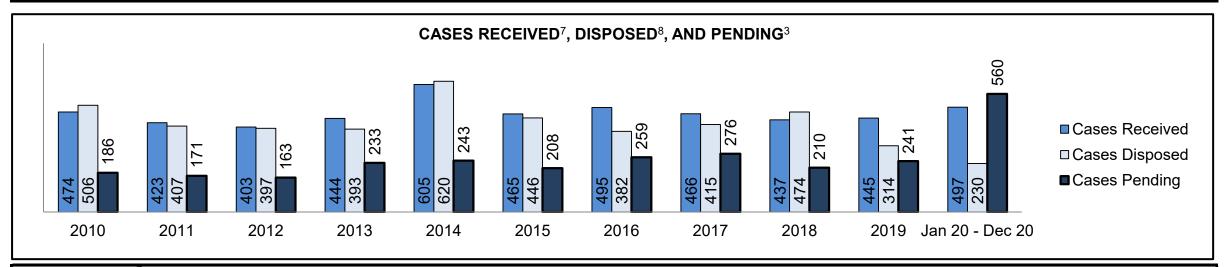

|
| Cases                                    | 15-18 months                                       | 2.9%    | 16                 | 9                                            | 7                                                                     |
|                                          | Over 18 months                                     | 3.9%    | 22                 | 9                                            | 13                                                                    |
| Total                                    |                                                    | 100.0%  | 560                | 527                                          | 33                                                                    |



| Cases Received <sup>7</sup> by Offence Group |      |      |      |      |      |      |      |      |      |      |                    |  |
|----------------------------------------------|------|------|------|------|------|------|------|------|------|------|--------------------|--|
| Offence Group <sup>9</sup>                   | 2010 | 2011 | 2012 | 2013 | 2014 | 2015 | 2016 | 2017 | 2018 | 2019 | Jan 20 -<br>Dec 20 |  |
| Crimes Against The Person                    | 147  | 136  | 154  | 151  | 191  | 155  | 193  | 175  | 144  | 160  | 177                |  |
| Crimes Against Property                      | 122  | 90   | 64   | 80   | 115  | 81   | 82   | 85   | 101  | 82   | 92                 |  |
| Administration of Justice                    | 64   | 85   | 70   | 86   | 126  |