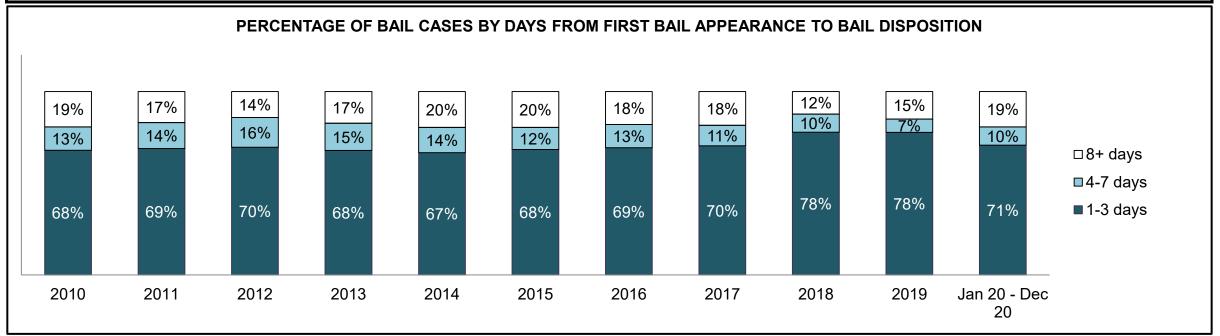

|              | Vari                                  | Matuia                                 | Jan 20  | - Dec 20           | 2014 Baseline | Change from 2014 Baseline |
|--------------|---------------------------------------|----------------------------------------|---------|--------------------|---------------|---------------------------|
|              | ney l                                 | Metric                                 | Percent | Cases <sup>1</sup> | Median*       | Median                    |
|              | Disposed cases that be                | gan in the Bail Phase                  | 44.9%   | 67,539             | 44.0%         | 0.9%                      |
|              | Bail cases with a bail                | Total                                  | 57.9%   | 39,092             | 56.6%         | 1.3%                      |
|              | outcome (bail granted                 | Bail Disposition with 1 appearance     | 56.8%   | 22,204             | 51.4%         | 5.4%                      |
| Bail         | or bail denied)                       | Bail Disposition in 1-3 days           | 70.3%   | 27,464             | 72.5%         | -2.2%                     |
| Dali         | Bail cases with no bail               | Total                                  | 42.1%   | 28,447             | 43.4%         | -1.3%                     |
|              | disposition but with a                | Case disposition in 1-3 appearances    | 18.0%   | 5,111              | 35.0%         | -17.1%                    |
|              | · · · · · · · · · · · · · · · · · · · | Case disposition in 0-3 months         | 62.5%   | 17,790             | 76.5%         | -14.0%                    |
|              | case disposition                      | Case disposition rate before trial     | 93.8%   | 26,694             | 90.5%         | 3.3%                      |
|              |                                       |                                        |         |                    |               |                           |
|              | Disposition rate (include             | es bail cases with case dispositions)  | 91.1%   | 137,018            | 84.3%         | 6.7%                      |
| Before Trial | Disposed within 1-3 app               | pearances (net of bench warrant cases) | 36.9%   | 28,204             | 42.7%         | -5.7%                     |
|              | Disposed within 0-3 mo                | nths (net of bench warrant cases)      | 58.1%   | 44,383             | 61.7%         | -3.6%                     |
|              |                                       |                                        |         |                    |               |                           |
| Trial        | Collapse Rate at Trial <sup>2</sup>   |                                        | 67.4%   | 9,075              | 67.5%         | 0.0%                      |

## ONTARIO COURT OF JUSTICE CRIMINAL MODERNIZATION COMMITTEE PROVINCIAL DASHBOARD<sup>19</sup> CASES PENDING AS OF DECEMBER 31, 2020

|              | Was I                               | Madui a                                | Jan 20  | - Dec 20           | 2014 Baseline    | Change from 2014 Regional |
|--------------|-------------------------------------|----------------------------------------|---------|--------------------|------------------|---------------------------|
|              | Key i                               | Metric                                 | Percent | Cases <sup>1</sup> | Regional Median* | Median                    |
|              | Disposed cases that be              | gan in the Bail Phase                  | 31.1%   | 8,771              | 32.5%            | -1.4%                     |
|              | Bail cases with a bail              | Total                                  | 61.9%   | 5,430              | 53.7%            | 8.2%                      |
|              | outcome (release order              | Bail Disposition with 1 appearance     | 58.1%   | 3,155              | 52.5%            | 5.6%                      |
| Bail         | or detention order)                 | Bail Disposition in 1-3 days           | 71.3%   | 3,871              | 72.9%            | -1.6%                     |
| Dali         | Bail cases with no bail             | Total                                  | 38.1%   | 3,341              | 46.3%            | -8.2%                     |
|              |                                     | Case disposition in 1-3 appearances    | 21.4%   | 715                | 38.7%            | -17.3%                    |
|              | disposition but with a              | Case disposition in 0-3 months         | 64.7%   | 2,160              | 79.1%            | -14.4%                    |
|              | case disposition                    | Case disposition rate before trial     | 93.3%   | 3,118              | 92.8%            | 0.5%                      |
|              |                                     |                                        |         |                    |                  |                           |
|              | Disposition rate (include           | es bail cases with case dispositions)  | 91.3%   | 25,747             | 88.7%            | 2.6%                      |
| Before Trial | Disposed within 1-3 app             | pearances (net of bench warrant cases) | 44.6%   | 6,570              | 46.0%            | -1.4%                     |
|              | Disposed within 0-3 mo              | nths (net of bench warrant cases)      | 58.5%   | 8,615              | 60.7%            | -2.2%                     |
|              |                                     |                                        |         |                    |                  |                           |
| Trial        | Collapse Rate at Trial <sup>2</sup> |                                        | 65.4%   | 1,598              | 62.3%            | 3.1%                      |

# ONTARIO COURT OF JUSTICE CRIMINAL MODERNIZATION COMMITTEE CENTRAL EAST DASHBOARD<sup>19</sup> CASES PENDING AS OF DECEMBER 31, 2020

|              | Vov                                 | Matria                                 | Jan 20  | - Dec 20           | 2014 Baseline | Change from 2014 |
|--------------|-------------------------------------|----------------------------------------|---------|--------------------|---------------|------------------|
|              | Key i                               | Metric                                 | Percent | Cases <sup>1</sup> | Median*       | Baseline Median  |
|              | Disposed cases that be              | gan in the Bail Phase                  | 29.8%   | 2,138              | 48.0%         | -18.2%           |
|              | Bail cases with a bail              | Total                                  | 50.5%   | 1,080              | 56.0%         | -5.5%            |
|              | outcome (release order              | Bail Disposition with 1 appearance     | 51.4%   | 555                | 47.7%         | 3.6%             |
| Bail         | or detention order)                 | Bail Disposition in 1-3 days           | 64.8%   | 700                | 70.6%         | -5.7%            |
|              | Bail cases with no bail             | Total                                  | 49.5%   | 1,058              | 44.0%         | 5.5%             |
|              |                                     | Case disposition in 1-3 appearances    | 11.9%   | 126                | 35.1%         | -23.2%           |
|              | disposition but with a              | Case disposition in 0-3 months         | 53.5%   | 566                | 77.2%         | -23.7%           |
|              | case disposition                    | Case disposition rate before trial     | 93.3%   | 987                | 90.7%         | 2.6%             |
|              |                                     |                                        |         |                    |               |                  |
|              | Disposition rate (include           | es bail cases with case dispositions)  | 91.6%   | 6,573              | 83.6%         | 8.0%             |
| Before Trial | Disposed within 1-3 app             | pearances (net of bench warrant cases) | 41.7%   | 1,596              | 39.1%         | 2.6%             |
|              | Disposed within 0-3 mo              | nths (net of bench warrant cases)      | 57.1%   | 2,185              | 60.6%         | -3.5%            |
|              |                                     |                                        |         |                    |               |                  |
| Trial        | Collapse Rate at Trial <sup>2</sup> |                                        | 64.2%   | 386                | 71.0%         | -6.8%            |

|                       | Vov                                 | Matria                                 | Jan 20  | - Dec 20           | 2014 Baseline | Change from 2014 |
|-----------------------|-------------------------------------|----------------------------------------|---------|--------------------|---------------|------------------|
|                       | Key i                               | Metric                                 | Percent | Cases <sup>1</sup> | Median*       | Baseline Median  |
|                       | Disposed cases that be              | gan in the Bail Phase                  | 17.4%   | 110                | 33.5%         | -16.1%           |
|                       | Bail cases with a bail              | Total                                  | 51.8%   | 57                 | 50.7%         | 1.1%             |
|                       | outcome (release order              | Bail Disposition with 1 appearance     | 71.9%   | 41                 | 52.9%         | 19.1%            |
| Bail                  | or detention order)                 | Bail Disposition in 1-3 days           | 87.7%   | 50                 | 73.8%         | 14.0%            |
|                       | Bail cases with no bail             | Total                                  | 48.2%   | 53                 | 49.3%         | -1.1%            |
|                       |                                     | Case disposition in 1-3 appearances    | 5.7%    | 3                  | 33.4%         | -27.7%           |
|                       | disposition but with a              | Case disposition in 0-3 months         | 43.4%   | 23                 | 77.3%         | -33.9%           |
|                       | case disposition                    | Case disposition rate before trial     | 92.5%   | 49                 | 91.8%         | 0.6%             |
|                       |                                     |                                        |         |                    |               |                  |
|                       | Disposition rate (include           | es bail cases with case dispositions)  | 94.2%   | 596                | 85.7%         | 8.5%             |
| Before Trial          | Disposed within 1-3 app             | pearances (net of bench warrant cases) | 40.6%   | 176                | 47.2%         | -6.7%            |
| Disposed within 0-3 m |                                     | nths (net of bench warrant cases)      | 45.4%   | 197                | 62.6%         | -17.2%           |
|                       |                                     |                                        |         |                    |               |                  |
| Trial                 | Collapse Rate at Trial <sup>2</sup> |                                        | 73.0%   | 27                 | 66.9%         | 6.1%             |

|                        | Vov.                                | Matria                                 | Jan 20 - | - Dec 20           | 2014 Baseline | Change from 2014 |
|------------------------|-------------------------------------|----------------------------------------|----------|--------------------|---------------|------------------|
|                        | Key i                               | Metric                                 | Percent  | Cases <sup>1</sup> | Median*       | Baseline Median  |
|                        | Disposed cases that be              | gan in the Bail Phase                  | 30.9%    | 308                | 33.5%         | -2.6%            |
|                        | Bail cases with a bail              | Total                                  | 48.4%    | 149                | 50.7%         | -2.3%            |
|                        | outcome (release order              | Bail Disposition with 1 appearance     | 51.7%    | 77                 | 52.9%         | -1.2%            |
| Bail                   | or detention order)                 | Bail Disposition in 1-3 days           | 71.1%    | 106                | 73.8%         | -2.6%            |
| E                      | Bail cases with no bail             | Total                                  | 51.6%    | 159                | 49.3%         | 2.3%             |
|                        | disposition but with a              | Case disposition in 1-3 appearances    | 18.9%    | 30                 | 33.4%         | -14.5%           |
|                        | •                                   | Case disposition in 0-3 months         | 66.7%    | 106                | 77.3%         | -10.6%           |
|                        | case disposition                    | Case disposition rate before trial     | 89.9%    | 143                | 91.8%         | -1.9%            |
|                        |                                     |                                        |          |                    |               |                  |
|                        | Disposition rate (include           | es bail cases with case dispositions)  | 92.7%    | 924                | 85.7%         | 7.0%             |
| Before Trial           | Disposed within 1-3 app             | pearances (net of bench warrant cases) | 26.7%    | 225                | 47.2%         | -20.5%           |
| Disposed within 0-3 mo |                                     | nths (net of bench warrant cases)      | 39.0%    | 329                | 62.6%         | -23.5%           |
|                        |                                     |                                        |          |                    |               |                  |
| Trial                  | Collapse Rate at Trial <sup>2</sup> | 64.4%                                  | 47       | 66.9%              | -2.5%         |                  |

|                               | Varia                               | Matria                                 | Jan 20  | - Dec 20           | 2014 Baseline | Change from 2014 |
|-------------------------------|-------------------------------------|----------------------------------------|---------|--------------------|---------------|------------------|
|                               | Key i                               | Metric                                 | Percent | Cases <sup>1</sup> | Median*       | Baseline Median  |
|                               | Disposed cases that be              | gan in the Bail Phase                  | 32.2%   | 350                | 33.5%         | -1.3%            |
|                               | Bail cases with a bail              | Total                                  | 57.7%   | 202                | 50.7%         | 7.0%             |
|                               | outcome (release order              | Bail Disposition with 1 appearance     | 55.0%   | 111                | 52.9%         | 2.1%             |
| Bail  Bail cases with no bail | Bail Disposition in 1-3 days        | 69.3%                                  | 140     | 73.8%              | -4.5%         |                  |
|                               | Rail cases with no bail             | Total                                  | 42.3%   | 148                | 49.3%         | -7.0%            |
|                               |                                     | Case disposition in 1-3 appearances    | 12.8%   | 19                 | 33.4%         | -20.5%           |
|                               | disposition but with a              | Case disposition in 0-3 months         | 62.8%   | 93                 | 77.3%         | -14.5%           |
|                               | case disposition                    | Case disposition rate before trial     | 94.6%   | 140                | 91.8%         | 2.8%             |
|                               |                                     |                                        |         |                    |               |                  |
|                               | Disposition rate (include           | es bail cases with case dispositions)  | 92.1%   | 1,001              | 85.7%         | 6.4%             |
| Before Trial                  | Disposed within 1-3 app             | pearances (net of bench warrant cases) | 35.5%   | 218                | 47.2%         | -11.7%           |
|                               | Disposed within 0-3 mo              | nths (net of bench warrant cases)      | 53.6%   | 329                | 62.6%         | -9.0%            |
|                               |                                     |                                        |         |                    |               |                  |
| Γrial                         | Collapse Rate at Trial <sup>2</sup> |                                        | 62.8%   | 54                 | 66.9%         | -4.1%            |