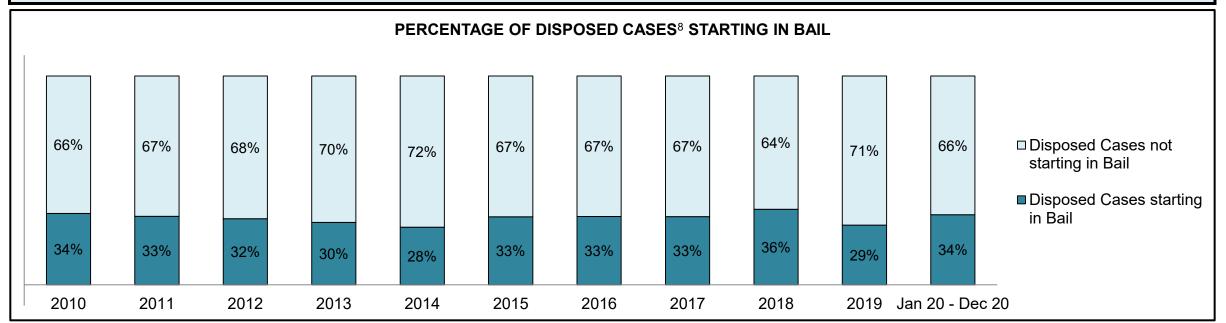

|              | Vari                                  | Matuia                                 | Jan 20  | - Dec 20           | 2014 Baseline | Change from 2014 Baseline |
|--------------|---------------------------------------|----------------------------------------|---------|--------------------|---------------|---------------------------|
|              | ney l                                 | Metric                                 | Percent | Cases <sup>1</sup> | Median*       | Median                    |
|              | Disposed cases that be                | gan in the Bail Phase                  | 44.9%   | 67,539             | 44.0%         | 0.9%                      |
|              | Bail cases with a bail                | Total                                  | 57.9%   | 39,092             | 56.6%         | 1.3%                      |
|              | outcome (bail granted                 | Bail Disposition with 1 appearance     | 56.8%   | 22,204             | 51.4%         | 5.4%                      |
| Bail         | or bail denied)                       | Bail Disposition in 1-3 days           | 70.3%   | 27,464             | 72.5%         | -2.2%                     |
| Dali         | Bail cases with no bail               | Total                                  | 42.1%   | 28,447             | 43.4%         | -1.3%                     |
|              | disposition but with a                | Case disposition in 1-3 appearances    | 18.0%   | 5,111              | 35.0%         | -17.1%                    |
|              | · · · · · · · · · · · · · · · · · · · | Case disposition in 0-3 months         | 62.5%   | 17,790             | 76.5%         | -14.0%                    |
|              | case disposition                      | Case disposition rate before trial     | 93.8%   | 26,694             | 90.5%         | 3.3%                      |
|              |                                       |                                        |         |                    |               |                           |
|              | Disposition rate (include             | es bail cases with case dispositions)  | 91.1%   | 137,018            | 84.3%         | 6.7%                      |
| Before Trial | Disposed within 1-3 app               | pearances (net of bench warrant cases) | 36.9%   | 28,204             | 42.7%         | -5.7%                     |
|              | Disposed within 0-3 mo                | nths (net of bench warrant cases)      | 58.1%   | 44,383             | 61.7%         | -3.6%                     |
|              |                                       |                                        |         |                    |               |                           |
| Trial        | Collapse Rate at Trial <sup>2</sup>   |                                        | 67.4%   | 9,075              | 67.5%         | 0.0%                      |

## ONTARIO COURT OF JUSTICE CRIMINAL MODERNIZATION COMMITTEE PROVINCIAL DASHBOARD<sup>19</sup> CASES PENDING AS OF DECEMBER 31, 2020

|              | Was I                               | Madui a                                | Jan 20  | - Dec 20           | 2014 Baseline    | Change from 2014 Regional |
|--------------|-------------------------------------|----------------------------------------|---------|--------------------|------------------|---------------------------|
|              | Key i                               | Metric                                 | Percent | Cases <sup>1</sup> | Regional Median* | Median                    |
|              | Disposed cases that be              | gan in the Bail Phase                  | 31.1%   | 8,771              | 32.5%            | -1.4%                     |
|              | Bail cases with a bail              | Total                                  | 61.9%   | 5,430              | 53.7%            | 8.2%                      |
|              | outcome (release order              | Bail Disposition with 1 appearance     | 58.1%   | 3,155              | 52.5%            | 5.6%                      |
| Bail         | or detention order)                 | Bail Disposition in 1-3 days           | 71.3%   | 3,871              | 72.9%            | -1.6%                     |
| Dali         | Bail cases with no bail             | Total                                  | 38.1%   | 3,341              | 46.3%            | -8.2%                     |
|              |                                     | Case disposition in 1-3 appearances    | 21.4%   | 715                | 38.7%            | -17.3%                    |
|              | disposition but with a              | Case disposition in 0-3 months         | 64.7%   | 2,160              | 79.1%            | -14.4%                    |
|              | case disposition                    | Case disposition rate before trial     | 93.3%   | 3,118              | 92.8%            | 0.5%                      |
|              |                                     |                                        |         |                    |                  |                           |
|              | Disposition rate (include           | es bail cases with case dispositions)  | 91.3%   | 25,747             | 88.7%            | 2.6%                      |
| Before Trial | Disposed within 1-3 app             | pearances (net of bench warrant cases) | 44.6%   | 6,570              | 46.0%            | -1.4%                     |
|              | Disposed within 0-3 mo              | nths (net of bench warrant cases)      | 58.5%   | 8,615              | 60.7%            | -2.2%                     |
|              |                                     |                                        |         |                    |                  |                           |
| Trial        | Collapse Rate at Trial <sup>2</sup> |                                        | 65.4%   | 1,598              | 62.3%            | 3.1%                      |

# ONTARIO COURT OF JUSTICE CRIMINAL MODERNIZATION COMMITTEE CENTRAL EAST DASHBOARD<sup>19</sup> CASES PENDING AS OF DECEMBER 31, 2020

|              | Vov                                 | Matria                                 | Jan 20  | - Dec 20           | 2014 Baseline | Change from 2014 |
|--------------|-------------------------------------|----------------------------------------|---------|--------------------|---------------|------------------|
|              | Key i                               | Metric                                 | Percent | Cases <sup>1</sup> | Median*       | Baseline Median  |
|              | Disposed cases that be              | gan in the Bail Phase                  | 29.8%   | 2,138              | 48.0%         | -18.2%           |
|              | Bail cases with a bail              | Total                                  | 50.5%   | 1,080              | 56.0%         | -5.5%            |
|              | outcome (release order              | Bail Disposition with 1 appearance     | 51.4%   | 555                | 47.7%         | 3.6%             |
| Bail         | or detention order)                 | Bail Disposition in 1-3 days           | 64.8%   | 700                | 70.6%         | -5.7%            |
|              | Bail cases with no bail             | Total                                  | 49.5%   | 1,058              | 44.0%         | 5.5%             |
|              |                                     | Case disposition in 1-3 appearances    | 11.9%   | 126                | 35.1%         | -23.2%           |
|              | disposition but with a              | Case disposition in 0-3 months         | 53.5%   | 566                | 77.2%         | -23.7%           |
|              | case disposition                    | Case disposition rate before trial     | 93.3%   | 987                | 90.7%         | 2.6%             |
|              |                                     |                                        |         |                    |               |                  |
|              | Disposition rate (include           | es bail cases with case dispositions)  | 91.6%   | 6,573              | 83.6%         | 8.0%             |
| Before Trial | Disposed within 1-3 app             | pearances (net of bench warrant cases) | 41.7%   | 1,596              | 39.1%         | 2.6%             |
|              | Disposed within 0-3 mo              | nths (net of bench warrant cases)      | 57.1%   | 2,185              | 60.6%         | -3.5%            |
|              |                                     |                                        |         |                    |               |                  |
| Trial        | Collapse Rate at Trial <sup>2</sup> |                                        | 64.2%   | 386                | 71.0%         | -6.8%            |

|                       | Vov                                 | Matria                                 | Jan 20  | - Dec 20           | 2014 Baseline | Change from 2014 |
|-----------------------|-------------------------------------|----------------------------------------|---------|--------------------|---------------|------------------|
|                       | Key i                               | Metric                                 | Percent | Cases <sup>1</sup> | Median*       | Baseline Median  |
|                       | Disposed cases that be              | gan in the Bail Phase                  | 17.4%   | 110                | 33.5%         | -16.1%           |
|                       | Bail cases with a bail              | Total                                  | 51.8%   | 57                 | 50.7%         | 1.1%             |
|                       | outcome (release order              | Bail Disposition with 1 appearance     | 71.9%   | 41                 | 52.9%         | 19.1%            |
| Bail                  | or detention order)                 | Bail Disposition in 1-3 days           | 87.7%   | 50                 | 73.8%         | 14.0%            |
|                       | Bail cases with no bail             | Total                                  | 48.2%   | 53                 | 49.3%         | -1.1%            |
|                       |                                     | Case disposition in 1-3 appearances    | 5.7%    | 3                  | 33.4%         | -27.7%           |
|                       | disposition but with a              | Case disposition in 0-3 months         | 43.4%   | 23                 | 77.3%         | -33.9%           |
|                       | case disposition                    | Case disposition rate before trial     | 92.5%   | 49                 | 91.8%         | 0.6%             |
|                       |                                     |                                        |         |                    |               |                  |
|                       | Disposition rate (include           | es bail cases with case dispositions)  | 94.2%   | 596                | 85.7%         | 8.5%             |
| Before Trial          | Disposed within 1-3 app             | pearances (net of bench warrant cases) | 40.6%   | 176                | 47.2%         | -6.7%            |
| Disposed within 0-3 m |                                     | nths (net of bench warrant cases)      | 45.4%   | 197                | 62.6%         | -17.2%           |
|                       |                                     |                                        |         |                    |               |                  |
| Trial                 | Collapse Rate at Trial <sup>2</sup> |                                        | 73.0%   | 27                 | 66.9%         | 6.1%             |

|                        | Vov.                                | Matria                                 | Jan 20 - | - Dec 20           | 2014 Baseline | Change from 2014 |
|------------------------|-------------------------------------|----------------------------------------|----------|--------------------|---------------|------------------|
|                        | Key i                               | Metric                                 | Percent  | Cases <sup>1</sup> | Median*       | Baseline Median  |
|                        | Disposed cases that be              | gan in the Bail Phase                  | 30.9%    | 308                | 33.5%         | -2.6%            |
|                        | Bail cases with a bail              | Total                                  | 48.4%    | 149                | 50.7%         | -2.3%            |
|                        | outcome (release order              | Bail Disposition with 1 appearance     | 51.7%    | 77                 | 52.9%         | -1.2%            |
| Bail                   | or detention order)                 | Bail Disposition in 1-3 days           | 71.1%    | 106                | 73.8%         | -2.6%            |
| E                      | Bail cases with no bail             | Total                                  | 51.6%    | 159                | 49.3%         | 2.3%             |
|                        | disposition but with a              | Case disposition in 1-3 appearances    | 18.9%    | 30                 | 33.4%         | -14.5%           |
|                        | •                                   | Case disposition in 0-3 months         | 66.7%    | 106                | 77.3%         | -10.6%           |
|                        | case disposition                    | Case disposition rate before trial     | 89.9%    | 143                | 91.8%         | -1.9%            |
|                        |                                     |                                        |          |                    |               |                  |
|                        | Disposition rate (include           | es bail cases with case dispositions)  | 92.7%    | 924                | 85.7%         | 7.0%             |
| Before Trial           | Disposed within 1-3 app             | pearances (net of bench warrant cases) | 26.7%    | 225                | 47.2%         | -20.5%           |
| Disposed within 0-3 mo |                                     | nths (net of bench warrant cases)      | 39.0%    | 329                | 62.6%         | -23.5%           |
|                        |                                     |                                        |          |                    |               |                  |
| Trial                  | Collapse Rate at Trial <sup>2</sup> | 64.4%                                  | 47       | 66.9%              | -2.5%         |                  |

|                               | Varia                               | Matria                                 | Jan 20  | - Dec 20           | 2014 Baseline | Change from 2014 |
|-------------------------------|-------------------------------------|----------------------------------------|---------|--------------------|---------------|------------------|
|                               | Key i                               | Metric                                 | Percent | Cases <sup>1</sup> | Median*       | Baseline Median  |
|                               | Disposed cases that be              | gan in the Bail Phase                  | 32.2%   | 350                | 33.5%         | -1.3%            |
|                               | Bail cases with a bail              | Total                                  | 57.7%   | 202                | 50.7%         | 7.0%             |
|                               | outcome (release order              | Bail Disposition with 1 appearance     | 55.0%   | 111                | 52.9%         | 2.1%             |
| Bail  Bail cases with no bail | Bail Disposition in 1-3 days        | 69.3%                                  | 140     | 73.8%              | -4.5%         |                  |
|                               | Rail cases with no bail             | Total                                  | 42.3%   | 148                | 49.3%         | -7.0%            |
|                               |                                     | Case disposition in 1-3 appearances    | 12.8%   | 19                 | 33.4%         | -20.5%           |
|                               | disposition but with a              | Case disposition in 0-3 months         | 62.8%   | 93                 | 77.3%         | -14.5%           |
|                               | case disposition                    | Case disposition rate before trial     | 94.6%   | 140                | 91.8%         | 2.8%             |
|                               |                                     |                                        |         |                    |               |                  |
|                               | Disposition rate (include           | es bail cases with case dispositions)  | 92.1%   | 1,001              | 85.7%         | 6.4%             |
| Before Trial                  | Disposed within 1-3 app             | pearances (net of bench warrant cases) | 35.5%   | 218                | 47.2%         | -11.7%           |
|                               | Disposed within 0-3 mo              | nths (net of bench warrant cases)      | 53.6%   | 329                | 62.6%         | -9.0%            |
|                               |                                     |                                        |         |                    |               |                  |
| Γrial                         | Collapse Rate at Trial <sup>2</sup> |                                        | 62.8%   | 54                 | 66.9%         | -4.1%            |