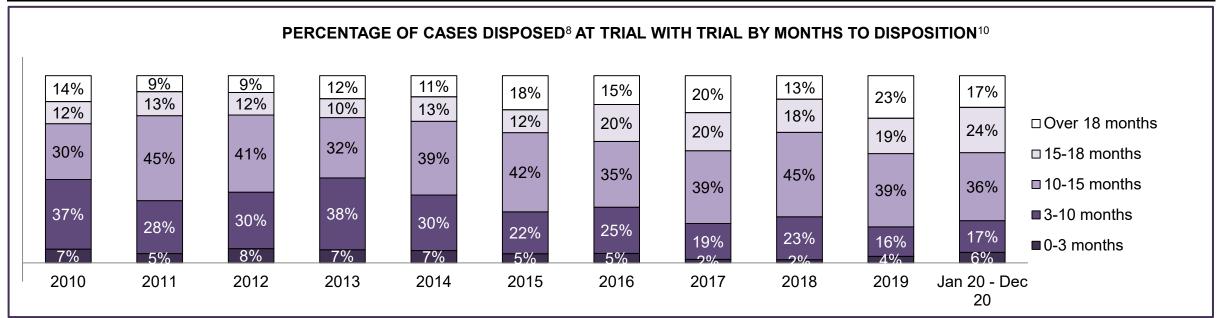

| 10%  | 10%  | 9%   | 13%  | 13%  | 10%  | 12%  | 9%   | 7%   | 8%   | 7%                 |
| Administration of Justice                  | 11%  | 13%  | 12%  | 11%  | 12%  | 11%  | 13%  | 8%   | 9%   | 12%  | 11%                |
| Other Criminal Code                        | 6%   | 5%   | 9%   | 6%   | 4%   | 7%   | 5%   | 6%   | 7%   | 5%   | 7%                 |
| Criminal Code Traffic                      | 26%  | 22%  | 24%  | 26%  | 25%  | 25%  | 24%  | 29%  | 30%  | 26%  | 22%                |
| Federal Statute                            | 11%  | 11%  | 12%  | 12%  | 11%  | 14%  | 12%  | 12%  | 8%   | 9%   | 8%                 |
| Total                                      | 100% | 100% | 100% | 100% | 100% | 100% | 100% | 100% | 100% | 100% | 100%               |





# ONTARIO COURT OF JUSTICE CRIMINAL MODERNIZATION COMMITTEE OSHAWA DASHBOARD<sup>19</sup> CASES PENDING AS OF DECEMBER 31, 2020



| Pending Cases <sup>3</sup> by Pending Age <sup>6</sup> and Percentage of Pending Cases In-Custody <sup>17</sup> and Out-of-Custody <sup>18</sup> |                |              |              |             |            |       |  |  |  |
|--------------------------------------------------------------------------------------------------------------------------------------------------|----------------|--------------|--------------|-------------|------------|-------|--|--|--|
| Court Location                                                                                                                                   | Over 18 months | 15-18 months | 10-1