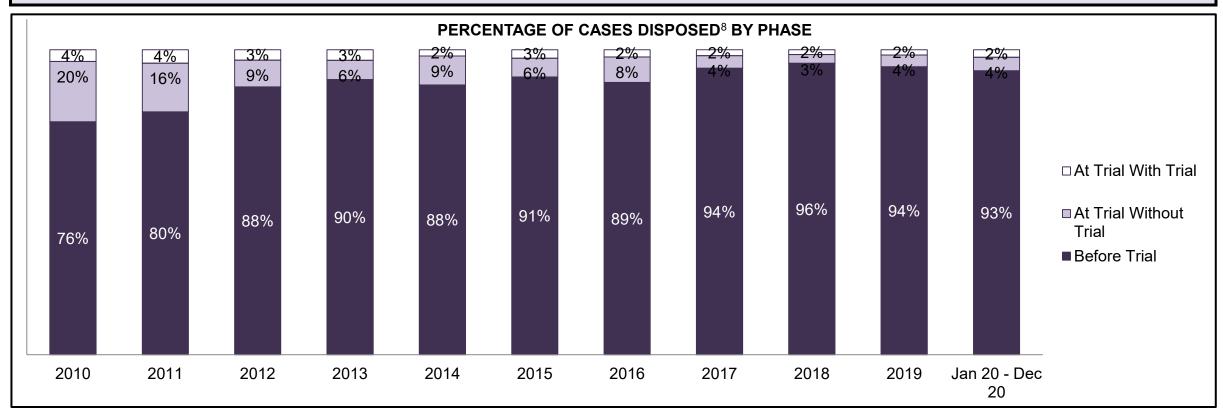

| Phases                 | 2010    | 2011    | 2012    | 2013    | 2014    | 2015    | 2016    | 2017    | 2018    | 2019    | Jan 20 - Dec 20 |
|------------------------|---------|---------|---------|---------|---------|---------|---------|---------|---------|---------|-----------------|
| At Trial With Trial    | 13,333  | 12,913  | 12,507  | 11,635  | 10,711  | 9,759   | 9,325   | 9,209   | 8,399   | 8,353   | 4,381           |
| In-Custody             | 16%     | 15%     | 17%     | 16%     | 15%     | 15%     | 14%     | 14%     | 12%     | 14%     | 18%             |
| Out-of-Custody         | 84%     | 85%     | 83%     | 84%     | 85%     | 85%     | 86%     | 86%     | 88%     | 86%     | 82%             |
| At Trial Without Trial | 35,859  | 31,139  | 27,205  | 25,048  | 22,226  | 19,582  | 18,371  | 17,471  | 16,029  | 16,029  | 9,075           |
| In-Custody             | 13%     | 14%     | 15%     | 15%     | 14%     | 14%     | 14%     | 14%     | 13%     | 14%     | 15%             |
| Out-of-Custody         | 87%     | 86%     | 85%     | 85%     | 86%     | 86%     | 86%     | 86%     | 87%     | 86%     | 85%             |
| Before Trial           | 225,025 | 212,794 | 207,335 | 194,998 | 177,161 | 175,908 | 179,464 | 187,457 | 187,060 | 196,166 | 137,018         |
| In-Custody             | 22%     | 22%     | 23%     | 23%     | 22%     | 23%     | 23%     | 22%     | 20%     | 21%     | 21%             |
| Out-of-Custody         | 78%     | 78%     | 77%     | 77%     | 78%     | 77%     | 77%     | 78%     | 80%     | 79%     | 79%             |