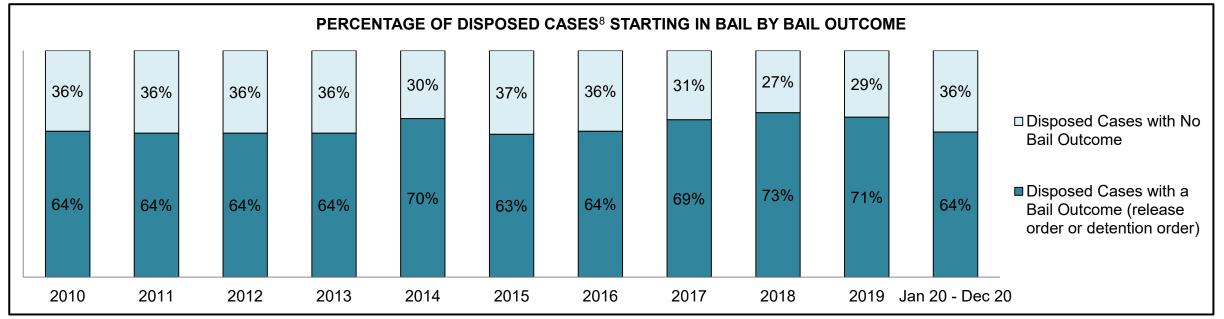

|              | Vari                                  | Matuia                                 | Jan 20  | - Dec 20           | 2014 Baseline | Change from 2014 Baseline |
|--------------|---------------------------------------|----------------------------------------|---------|--------------------|---------------|---------------------------|
|              | ney l                                 | Metric                                 | Percent | Cases <sup>1</sup> | Median*       | Median                    |
|              | Disposed cases that be                | gan in the Bail Phase                  | 44.9%   | 67,539             | 44.0%         | 0.9%                      |
|              | Bail cases with a bail                | Total                                  | 57.9%   | 39,092             | 56.6%         | 1.3%                      |
|              | outcome (bail granted                 | Bail Disposition with 1 appearance     | 56.8%   | 22,204             | 51.4%         | 5.4%                      |
| Bail         | or bail denied)                       | Bail Disposition in 1-3 days           | 70.3%   | 27,464             | 72.5%         | -2.2%                     |
| Dali         | Bail cases with no bail               | Total                                  | 42.1%   | 28,447             | 43.4%         | -1.3%                     |
|              | disposition but with a                | Case disposition in 1-3 appearances    | 18.0%   | 5,111              | 35.0%         | -17.1%                    |
|              | · · · · · · · · · · · · · · · · · · · | Case disposition in 0-3 months         | 62.5%   | 17,790             | 76.5%         | -14.0%                    |
|              | case disposition                      | Case disposition rate before trial     | 93.8%   | 26,694             | 90.5%         | 3.3%                      |
|              |                                       |                                        |         |                    |               |                           |
|              | Disposition rate (include             | es bail cases with case dispositions)  | 91.1%   | 137,018            | 84.3%         | 6.7%                      |
| Before Trial | Disposed within 1-3 app               | pearances (net of bench warrant cases) | 36.9%   | 28,204             | 42.7%         | -5.7%                     |
|              | Disposed within 0-3 mo                | nths (net of bench warrant cases)      | 58.1%   | 44,383             | 61.7%         | -3.6%                     |
|              |                                       |                                        |         |                    |               |                           |
| Trial        | Collapse Rate at Trial <sup>2</sup>   |                                        | 67.4%   | 9,075              | 67.5%         | 0.0%                      |

## ONTARIO COURT OF JUSTICE CRIMINAL MODERNIZATION COMMITTEE PROVINCIAL DASHBOARD<sup>19</sup> CASES PENDING AS OF DECEMBER 31, 2020

|              | Was I                               | Madui a                                | Jan 20  | - Dec 20           | 2014 Baseline    | Change from 2014 Regional |
|--------------|-------------------------------------|----------------------------------------|---------|--------------------|------------------|---------------------------|
|              | Key i                               | Metric                                 | Percent | Cases <sup>1</sup> | Regional Median* | Median                    |
|              | Disposed cases that be              | gan in the Bail Phase                  | 31.1%   | 8,771              | 32.5%            | -1.4%                     |
|              | Bail cases with a bail              | Total                                  | 61.9%   | 5,430              | 53.7%            | 8.2%                      |
|              | outcome (release order              | Bail Disposition with 1 appearance     | 58.1%   | 3,155              | 52.5%            | 5.6%                      |
| Bail         | or detention order)                 | Bail Disposition in 1-3 days           | 71.3%   | 3,871              | 72.9%            | -1.6%                     |
| Dali         | Bail cases with no bail             | Total                                  | 38.1%   | 3,341              | 46.3%            | -8.2%                     |
|              |                                     | Case disposition in 1-3 appearances    | 21.4%   | 715                | 38.7%            | -17.3%                    |
|              | disposition but with a              | Case disposition in 0-3 months         | 64.7%   | 2,160              | 79.1%            | -14.4%                    |
|              | case disposition                    | Case disposition rate before trial     | 93.3%   | 3,118              | 92.8%            | 0.5%                      |
|              |                                     |                                        |         |                    |                  |                           |
|              | Disposition rate (include           | es bail cases with case dispositions)  | 91.3%   | 25,747             | 88.7%            | 2.6%                      |
| Before Trial | Disposed within 1-3 app             | pearances (net of bench warrant cases) | 44.6%   | 6,570              | 46.0%            | -1.4%                     |
|              | Disposed within 0-3 mo              | nths (net of bench warrant cases)      | 58.5%   | 8,615              | 60.7%            | -2.2%                     |
|              |                                     |                                        |         |                    |                  |                           |
| Trial        | Collapse Rate at Trial <sup>2</sup> |                                        | 65.4%   | 1,598              | 62.3%            | 3.1%                      |