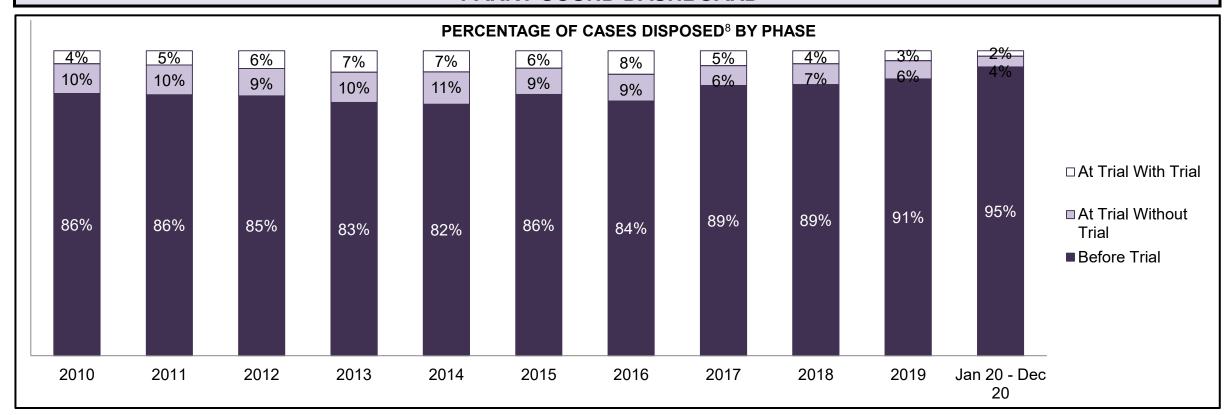

| 81   | 68   | 78   | 83   | 83   | 116  | 107  | 95   | 121  | 122  | 225                |
| Crimes Against Property                     | 81   | 42   | 50   | 53   | 38   | 55   | 43   | 73   | 91   | 79   | 141                |
| Administration of Justice                   | 55   | 33   | 30   | 22   | 54   | 46   | 53   | 44   | 62   | 83   | 125                |
| Other Criminal Code                         | 19   | 35   | 24   | 11   | 22   | 18   | 8    | 17   | 12   | 23   | 44                 |
| Criminal Code Traffic                       | 61   | 37   | 36   | 33   | 33   | 36   | 49   | 58   | 53   | 59   | 118                |
| Federal Statute                             | 105  | 72   | 57   | 54   | 64   | 56   | 47   | 31   | 23   | 41   | 35                 |













| Cases Disposed <sup>8</sup> by Phase and Percentage of In-Custody <sup>11</sup> , Out-of-Custody <sup>12</sup> Cases at Case Disposition |       |       |      |      |      |      |      |      |      |      |                    |
|------------------------------------------------------------------------------------------------------------------------------------------|-------|-------|------|------|------|------|------|------|------|------|--------------------|
| Phases                                                                                                                                   | 2010  | 2011  | 2012 | 2013 | 2014 | 2015 | 2016 | 2017 | 2018 | 2019 | Jan 20 -<br>Dec 20 |
| At Trial With Trial