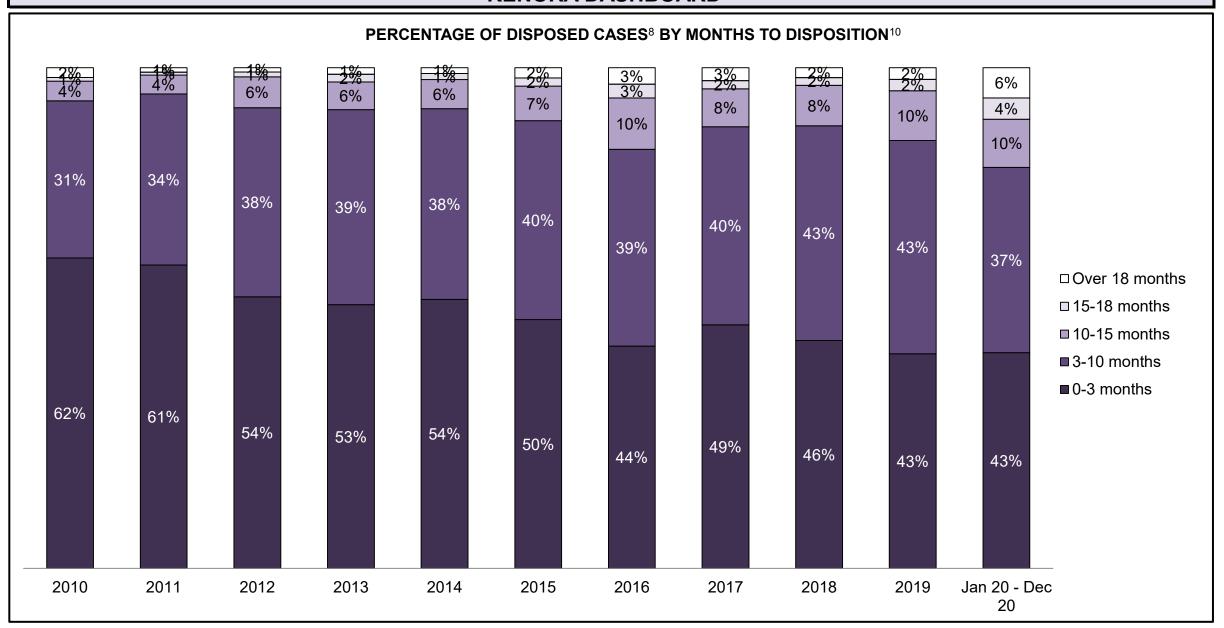

| Cases Disposed <sup>8</sup> by Phase and | ases Disposed <sup>8</sup> by Phase and Percentage of In-Custody <sup>11</sup> , Out-of-Custody <sup>12</sup> Cases at Case Disposition |        |        |        |        |        |        |        |        |        |                 |  |  |  |  |
|------------------------------------------|-----------------------------------------------------------------------------------------------------------------------------------------|--------|--------|--------|--------|--------|--------|--------|--------|--------|-----------------|--|--|--|--|
| Phases                                   | 2010                                                                                                                                    | 2011   | 2012   | 2013   | 2014   | 2015   | 2016   | 2017   | 2018   | 2019   | Jan 20 - Dec 20 |  |  |  |  |
| At Trial With Trial                      | 1,764                                                                                                                                   | 1,664  | 1,672  | 1,502  | 1,471  | 1,476  | 1,505  | 1,587  | 1,484  | 1,497  | 847             |  |  |  |  |
| In-Custody                               | 13%                                                                                                                                     | 12%    | 13%    | 14%    | 11%    | 12%    | 10%    | 10%    | 8%     | 10%    | 12%             |  |  |  |  |
| Out-of-Custody                           | 87%                                                                                                                                     | 88%    | 87%    | 86%    | 89%    | 88%    | 90%    | 90%    | 92%    | 90%    | 88%             |  |  |  |  |
| At Trial Without Trial                   | 4,573                                                                                                                                   | 3,479  | 3,138  | 2,578  | 2,435  | 2,493  | 2,570  | 2,432  | 2,385  | 2,472  | 1,598           |  |  |  |  |
| In-Custody                               | 11%                                                                                                                                     | 13%    | 14%    | 14%    | 13%    | 13%    | 10%    | 10%    | 10%    | 10%    | 12%             |  |  |  |  |
| Out-of-Custody                           | 89%                                                                                                                                     | 87%    | 86%    | 86%    | 87%    | 87%    | 90%    | 90%    | 90%    | 90%    | 88%             |  |  |  |  |
| Before Trial                             | 43,219                                                                                                                                  | 39,035 | 36,793 | 32,985 | 30,592 | 30,396 | 31,008 | 31,627 | 31,231 | 33,975 | 25,747          |  |  |  |  |
| In-Custody                               | 18%                                                                                                                                     | 17%    | 17%    | 18%    | 17%    | 17%    | 17%    | 16%    | 13%    | 14%    | 14%             |  |  |  |  |
| Out-of-Custody                           | 82%                                                                                                                                     | 83%    | 83%    | 82%    | 83%    | 83%    | 83%    | 84%    | 87%    | 86%    | 86%             |  |  |  |  |