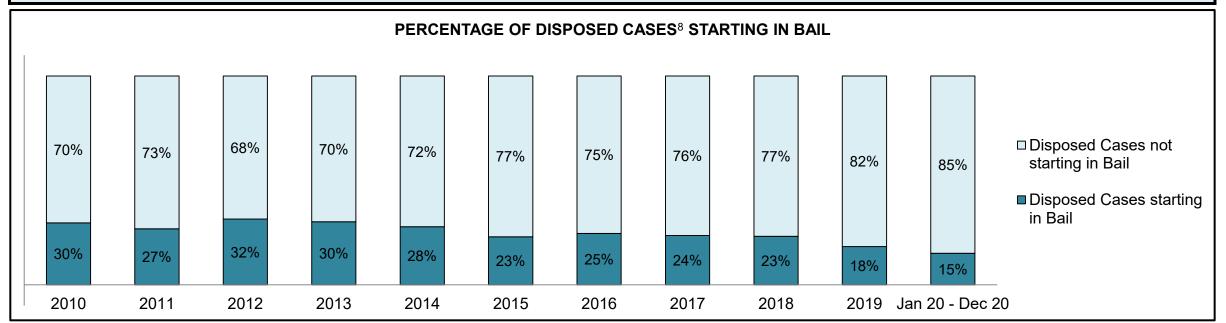

|              | Vari                                  | Matuia                                 | Jan 20  | - Dec 20           | 2014 Baseline | Change from 2014 Baseline |
|--------------|---------------------------------------|----------------------------------------|---------|--------------------|---------------|---------------------------|
|              | ney l                                 | Metric                                 | Percent | Cases <sup>1</sup> | Median*       | Median                    |
|              | Disposed cases that be                | gan in the Bail Phase                  | 44.9%   | 67,539             | 44.0%         | 0.9%                      |
|              | Bail cases with a bail                | Total                                  | 57.9%   | 39,092             | 56.6%         | 1.3%                      |
|              | outcome (bail granted                 | Bail Disposition with 1 appearance     | 56.8%   | 22,204             | 51.4%         | 5.4%                      |
| Bail         | or bail denied)                       | Bail Disposition in 1-3 days           | 70.3%   | 27,464             | 72.5%         | -2.2%                     |
| Dali         | Bail cases with no bail               | Total                                  | 42.1%   | 28,447             | 43.4%         | -1.3%                     |
|              | disposition but with a                | Case disposition in 1-3 appearances    | 18.0%   | 5,111              | 35.0%         | -17.1%                    |
|              | · · · · · · · · · · · · · · · · · · · | Case disposition in 0-3 months         | 62.5%   | 17,790             | 76.5%         | -14.0%                    |
|              | case disposition                      | Case disposition rate before trial     | 93.8%   | 26,694             | 90.5%         | 3.3%                      |
|              |                                       |                                        |         |                    |               |                           |
|              | Disposition rate (include             | es bail cases with case dispositions)  | 91.1%   | 137,018            | 84.3%         | 6.7%                      |
| Before Trial | Disposed within 1-3 app               | pearances (net of bench warrant cases) | 36.9%   | 28,204             | 42.7%         | -5.7%                     |
|              | Disposed within 0-3 mo                | nths (net of bench warrant cases)      | 58.1%   | 44,383             | 61.7%         | -3.6%                     |
|              |                                       |                                        |         |                    |               |                           |
| Trial        | Collapse Rate at Trial <sup>2</sup>   |                                        | 67.4%   | 9,075              | 67.5%         | 0.0%                      |

## ONTARIO COURT OF JUSTICE CRIMINAL MODERNIZATION COMMITTEE PROVINCIAL DASHBOARD<sup>19</sup> CASES PENDING AS OF DECEMBER 31, 2020

|              | Was I                               | Madui a                                | Jan 20  | - Dec 20           | 2014 Baseline    | Change from 2014 Regional |
|--------------|-------------------------------------|----------------------------------------|---------|--------------------|------------------|---------------------------|
|              | Key i                               | Metric                                 | Percent | Cases <sup>1</sup> | Regional Median* | Median                    |
|              | Disposed cases that be              | gan in the Bail Phase                  | 31.1%   | 8,771              | 32.5%            | -1.4%                     |
|              | Bail cases with a bail              | Total                                  | 61.9%   | 5,430              | 53.7%            | 8.2%                      |
|              | outcome (release order              | Bail Disposition with 1 appearance     | 58.1%   | 3,155              | 52.5%            | 5.6%                      |
| Bail         | or detention order)                 | Bail Disposition in 1-3 days           | 71.3%   | 3,871              | 72.9%            | -1.6%                     |
| Dali         | Bail cases with no bail             | Total                                  | 38.1%   | 3,341              | 46.3%            | -8.2%                     |
|              |                                     | Case disposition in 1-3 appearances    | 21.4%   | 715                | 38.7%            | -17.3%                    |
|              | disposition but with a              | Case disposition in 0-3 months         | 64.7%   | 2,160              | 79.1%            | -14.4%                    |
|              | case disposition                    | Case disposition rate before trial     | 93.3%   | 3,118              | 92.8%            | 0.5%                      |
|              |                                     |                                        |         |                    |                  |                           |
|              | Disposition rate (include           | es bail cases with case dispositions)  | 91.3%   | 25,747             | 88.7%            | 2.6%                      |
| Before Trial | Disposed within 1-3 app             | pearances (net of bench warrant cases) | 44.6%   | 6,570              | 46.0%            | -1.4%                     |
|              | Disposed within 0-3 mo              | nths (net of bench warrant cases)      | 58.5%   | 8,615              | 60.7%            | -2.2%                     |
|              |                                     |                                        |         |                    |                  |                           |
| Trial        | Collapse Rate at Trial <sup>2</sup> |                                        | 65.4%   | 1,598              | 62.3%            | 3.1%                      |