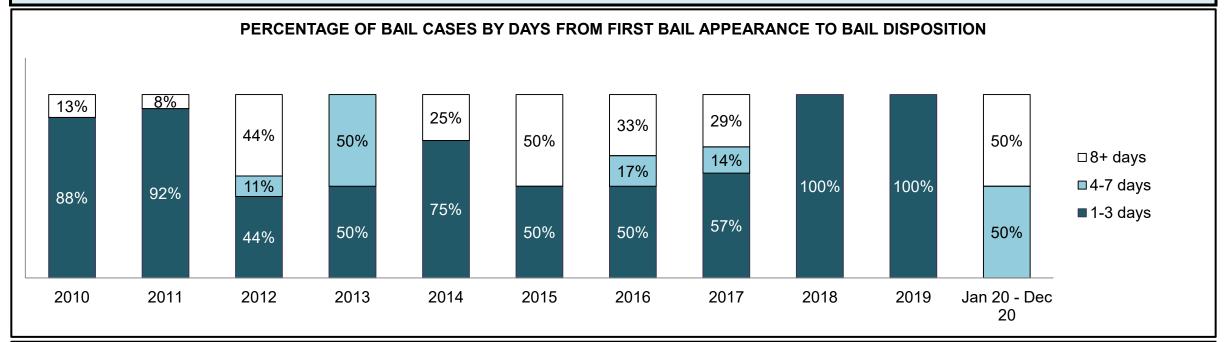

| 73   | 47   | 43   | 41   | 42   | 74   | 47   | 60   | 50   | 46   | 67                 |
| Crimes Against Property                     | 25   | 20   | 21   | 37   | 18   | 26   | 27   | 26   | 18   | 15   | 45                 |
| Administration of Justice                   | 11   | 14   | 24   | 15   | 9    | 9    | 13   | 19   | 15   | 12   | 21                 |
| Other Criminal Code                         | 4    | 4    | 4    | 7    | 3    | 8    | 6    | 1    | 3    | 8    | 7                  |
| Criminal Code Traffic                       | 14   | 16   | 11   | 15   | 14   | 19   | 15   | 15   | 19   | 21   | 18                 |
| Federal Statute                             | 1    | 22   | 9    | 19   | 10   | 1    | 7    | 4    | 8    | 16   | 16                 |













| Cases Disposed <sup>8</sup> by Phase and Percentage of In-Custody <sup>11</sup> , Out-of-Custody <sup>12</sup> Cases at Case Disposition |      |      |      |      |      |      |      |      |      |      |                    |
|------------------------------------------------------------------------------------------------------------------------------------------|------|------|------|------|------|------|------|------|------|------|--------------------|
| Phases                                                                                                                                   | 2010 | 2011 | 2012 | 2013 | 2014 | 2015 | 2016 | 2017 | 2018 | 2019 | Jan 20 -<br>Dec 20 |
| At Trial With Trial