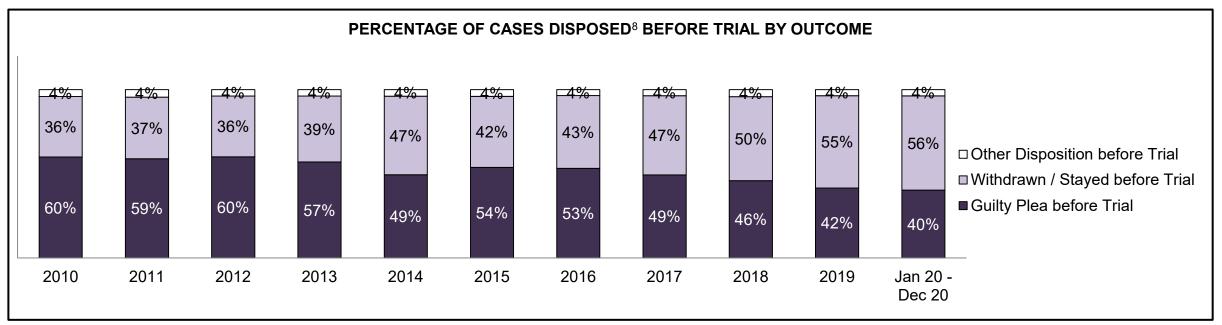

| Percentage of Cases Disposed <sup>8</sup> At | Percentage of Cases Disposed <sup>8</sup> At Trial Without Trial (Collapse Rate At Trial <sup>2</sup> ) by Offence Group At Disposition |      |      |      |      |      |      |      |      |      |                 |  |  |  |
|----------------------------------------------|-----------------------------------------------------------------------------------------------------------------------------------------|------|------|------|------|------|------|------|------|------|-----------------|--|--|--|
| Offence Group at Disposition <sup>14</sup>   | 2010                                                                                                                                    | 2011 | 2012 | 2013 | 2014 | 2015 | 2016 | 2017 | 2018 | 2019 | Jan 20 - Dec 20 |  |  |  |
| Crimes Against The Person                    | 40%                                                                                                                                     | 42%  | 43%  | 42%  | 42%  | 41%  | 43%  | 44%  | 44%  | 45%  | 47%             |  |  |  |
| Crimes Against Property                      | 13%                                                                                                                                     | 12%  | 11%  | 12%  | 11%  | 11%  | 10%  | 10%  | 10%  | 10%  | 10%             |  |  |  |
| Administration of Justice                    | 13%                                                                                                                                     | 13%  | 13%  | 13%  | 12%  | 13%  | 13%  | 12%  | 12%  | 13%  | 11%             |  |  |  |
| Other Criminal Code                          | 6%                                                                                                                                      | 6%   | 6%   | 6%   | 6%   | 6%   | 6%   | 6%   | 6%   | 7%   | 7%              |  |  |  |
| Criminal Code Traffic                        | 18%                                                                                                                                     | 14%  | 15%  | 16%  | 16%  | 16%  | 16%  | 17%  | 18%  | 16%  | 15%             |  |  |  |
| Federal Statute                              | 10%                                                                                                                                     | 12%  | 12%  | 11%  | 12%  | 12%  | 12%  | 11%  | 10%  | 9%   | 10%             |  |  |  |
| Total                                        | 100%                                                                                                                                    | 100% | 100% | 100% | 100% | 100% | 100% | 100% | 100% | 100% | 100%            |  |  |  |

| Percentage of Cases Disposed <sup>8</sup> At Trial Without Trial (Collapse Rate At Trial <sup>2</sup> ) by Offence Group At Disposition |      |      |      |      |      |      |      |      |      |      |                 |
|-----------------------------------------------------------------------------------------------------------------------------------------|------|------|------|------|------|------|------|------|------|------|-----------------|
| Offence Group at Disposition <sup>14</sup>                                                                                              | 2010 | 2011 | 2012 | 2013 | 2014 | 2015 | 2016 | 2017 | 2018 | 2019 | Jan 20 - Dec 20 |
| Crimes Against The Person                                                                                                               | 34%  | 38%  | 36%  | 36%  | 35%  | 33%  | 34%  | 34%  | 33%  | 36%  | 37%             |
| Crimes Against Property                                                                                                                 | 12%  | 12%  | 11%  | 12%  | 13%  | 11%  | 12%  | 11%  | 9%   | 10%  | 9%              |
| Administration of Justice                                                                                                               | 11%  | 11%  | 10%  | 11%  | 10%  | 11%  | 11%  | 8%   | 10%  | 11%  | 11%             |
| Other Criminal Code                                                                                                                     | 5%   | 5%   | 6%   | 6%   | 5%   | 6%   | 5%   | 6%   | 7%   | 6%   | 7%              |
| Criminal Code Traffic                                                                                                                   | 28%  | 24%  | 25%  | 25%  | 27%  | 26%  | 27%  | 31%  | 31%  | 26%  | 25%             |
| Federal Statute                                                                                                                         | 9%   | 10%  | 11%  | 10%  | 11%  | 12%  | 11%  | 11%  | 10%  | 10%  | 11%             |
| Total                                                                                                                                   | 100% | 100% | 100% | 100% | 100% | 100% | 100% | 100% | 100% | 100% | 100%            |

| Percentage of Cases Disposed <sup>8</sup> At Trial Without Trial (Collapse Rate At Trial <sup>2</sup> ) by Offence Group At Disposition |      |      |      |      |      |      |      |      |      |      |                    |
|-----------------------------------------------------------------------------------------------------------------------------------------|------|------|------|------|------|------|------|------|------|------|--------------------|
| Offence Group at Disposition <sup>14</sup>                                                                                              | 2010 | 2011 | 2012 | 2013 | 2014 | 2015 | 2016 | 2017 | 2018 | 2019 | Jan 20 -<br>Dec 20 |
| Crimes Against The Person                                                                                                               | 33%  | 36%  | 35%  | 34%  | 33%  | 32%  | 35%  | 32%  | 30%  | 37%  | 39%                |
| Crimes Against Property                                                                                                                 | 11%  | 15%  | 14%  | 12%  | 13%  | 12%  | 11%  | 11%  | 10%  | 11%  | 12%                |
| Administration of Justice                                                                                                               | 13%  | 10%  | 11%  | 12%  | 9%   | 12%  | 13%  | 9%   | 15%  | 15%  | 13%                |
| Other Criminal Code                                                                                                                     | 4%   | 5%   | 6%   | 6%   | 5%   | 6%   | 6%   | 7%   | 6%   | 7%   | 6%                 |
| Criminal Code Traffic                                                                                                                   | 29%  | 24%  | 24%  | 25%  | 28%  | 24%  | 25%  | 27%  | 24%  | 20%  | 22%                |
| Federal Statute                                                                                                                         | 10%  | 9%   | 11%  | 10%  | 12%  | 14%  | 11%  | 14%  | 15%  | 11%  | 9%                 |
| Total                                                                                                                                   | 100% | 100% | 100% | 100% | 100% | 100% | 100% | 100% | 100% | 100% | 100%               |

| Offence Group at Disposition <sup>14</sup> | 2010 | 2011 | 2012 | 2013 | 2014 | 2015 | 2016 | 2017 | 2018 | 2019 | Jan 20 -<br>Dec 20 |
|--------------------------------------------|------|------|------|------|------|------|------|------|------|------|--------------------|
| Crimes Against The Person                  | 30%  | 28%  | 32%  | 35%  | 38%  | 38%  | 37%  | 38%  | 42%  | 50%  | 59%                |
| Crimes Against Property                    | 12%  | 8%   | 11%  | 11%  | 9%   | 18%  | 21%  | 17%  | 9%   | 10%  | 5%                 |
| Administration of Justice                  | 12%  | 12%  | 11%  | 15%  | 10%  | 12%  | 8%   | 13%  | 13%  | 9%   | 8%                 |
| Other Criminal Code                        | 4%   | 5%   | 5%   | 8%   | 3%   | 6%   | 5%   | 3%   | 4%   | 6%   | 8%                 |
| Criminal Code Traffic                      | 37%  | 31%  | 34%  | 23%  | 28%  | 25%  | 21%  | 21%  | 30%  | 21%  | 14%                |
| Federal Statute                            | 4%   | 16%  | 7%   | 8%   | 11%  | 1%   | 7%   | 8%   | 1%   | 5%   | 5%                 |
| Total                                      | 100% | 100% | 100% | 100% | 100% | 100% | 100% | 100% | 100% | 100% | 100%               |

| Percentage of Cases Disposed <sup>8</sup> At Trial Without Trial (Collapse Rate At Trial <sup>2</sup> ) by Offence Group At Disposition |      |      |      |      |      |      |      |      |      |      |                    |
|-----------------------------------------------------------------------------------------------------------------------------------------|------|------|------|------|------|------|------|------|------|------|--------------------|
| Offence Group at Disposition <sup>14</sup>                                                                                              | 2010 | 2011 | 2012 | 2013 | 2014 | 2015 | 2016 | 2017 | 2018 | 2019 | Jan 20 -<br>Dec 20 |
| Crimes Against The Person                                                                                                               | 40%  | 49%  | 39%  | 39%  | 47%  | 45%  | 29%  | 38%  | 43%  | 52%  | 38%                |
| Crimes Against Property                                                                                                                 | 13%  | 11%  | 8%   | 12%  | 8%   | 4%   | 15%  | 8%   | 4%   | 7%   | 12%                |
| Administration of Justice                                                                                                               | 14%  | 16%  | 11%  | 14%  | 10%  | 14%  | 9%   | 10%  | 7%   | 9%   | 16%                |
| Other Criminal Code                                                                                                                     | 3%   | 5%   | 14%  | 7%   | 3%   | 10%  | 7%   | 8%   | 1%   | 9%   | 12%                |
| Criminal Code Traffic                                                                                                                   | 26%  | 13%  | 20%  | 16%  | 17%  | 11%  | 19%  | 25%  | 34%  | 16%  | 11%                |
| Federal Statute                                                                                                                         | 5%   | 7%   | 8%   | 12%  | 15%  | 16%  | 21%  | 11%  | 9%   | 7%   | 10%                |
| Total                                                                                                                                   | 100% | 100% | 100% | 100% | 100% | 100% | 100% | 100% | 100% | 100% | 100%               |