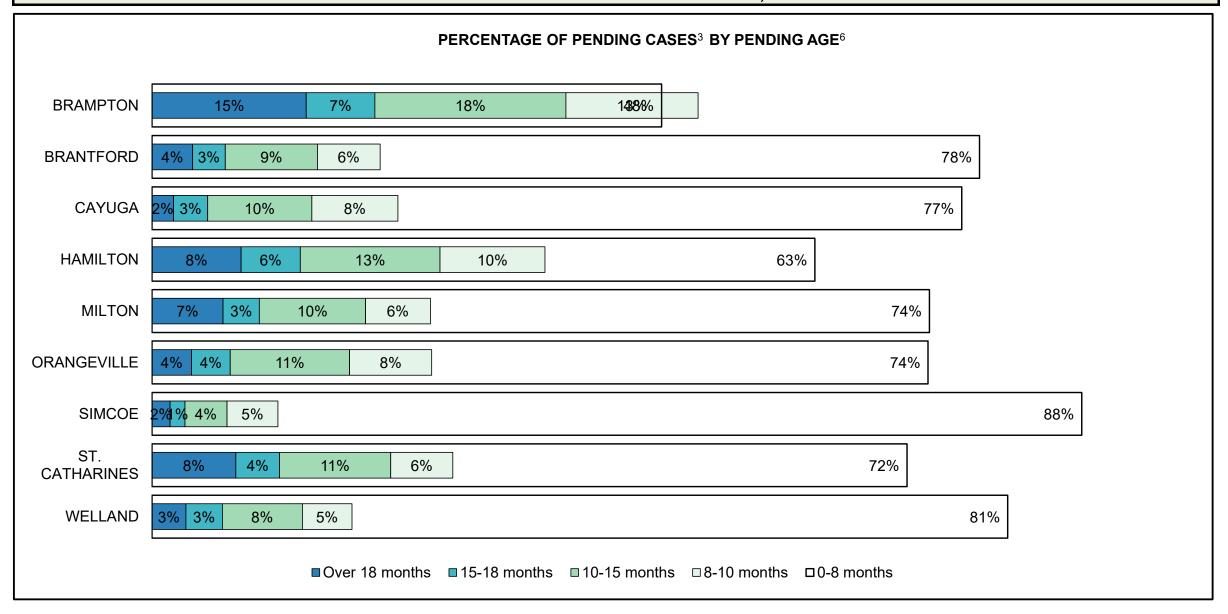

| 16%  | 18%  | 20%  | 20%  | 21%  | 22%  | 22%  | 22%  | 20%  | 18%             |
| Federal Statute                             | 10%                                                                                                                                     | 13%  | 13%  | 12%  | 14%  | 15%  | 16%  | 14%  | 13%  | 10%  | 11%             |
| Total                                       | 100%                                                                                                                                    | 100% | 100% | 100% | 100% | 100% | 100% | 100% | 100% | 100% | 100%            |





## ONTARIO COURT OF JUSTICE CRIMINAL MODERNIZATION COMMITTEE CENTRAL WEST DASHBOARD<sup>19</sup> CASES PENDING AS OF DECEMBER 31, 2020



**CASES PENDING AS OF DECEMBER 31, 2020** 

| Location       | Over 18 months | 15-18<br>months | 10-15<br>months | 8-10<br>months | 0-8<br>months | Total  |
|----------------|----------------|-----------------|-----------------|----------------|---------------|--------|
| CENTRAL WEST   | 3,833          | 1,993           | 5,372           | 3,695          | 23,960        | 38,853 |
| In-Custody     | 14%            | 14%             | 13%             | 13%            | 12%           | 13%    |
| Out-of-Custody | 86%            | 86%             | 87%             | 87%            | 88%           | 87%    |
| BRAMPTON       | 2,431          | 1,082           | 3,010           | 2,082          | 8,031         | 16,630 |
| BRANTFORD      | 163            | 131             | 369