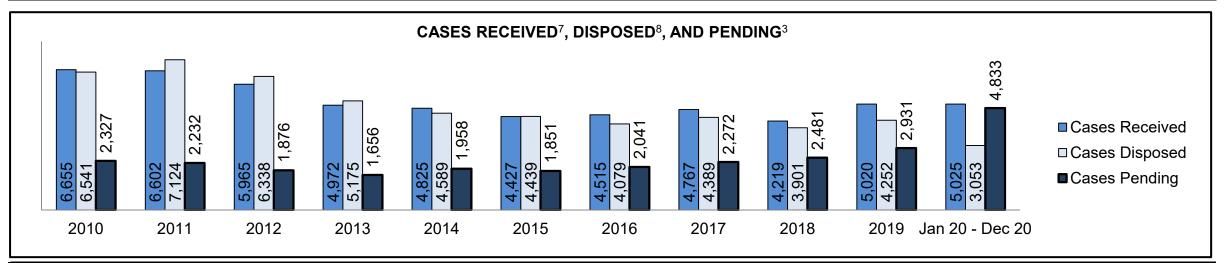

| 13.8%   | 667                | 636                                          | 31                                                                    |
| Cases              | 15-18 months                           | 4.9%    | 239                | 210                                          | 29                                                                    |
|                    | Over 18 months                         | 8.5%    | 412                | 300                                          | 112                                                                   |
| Total              |                                        | 100.0%  | 4,833              | 4,646                                        | 187                                                                   |



| Cases Received <sup>7</sup> by Offence Group |       |       |       |       |       |       |       |       |       |       |                    |
|----------------------------------------------|-------|-------|-------|-------|-------|-------|-------|-------|-------|-------|--------------------|
| Offence Group <sup>9</sup>                   | 2010  | 2011  | 2012  | 2013  | 2014  | 2015  | 2016  | 2017  | 2018  | 2019  | Jan 20 -<br>Dec 20 |
| Crimes Against The Person                    | 1,596 | 1,593 | 1,468 | 1,386 | 1,362 | 1,306 | 1,360 | 1,388 | 1,379 | 1,658 | 1,573              |
| Crimes Against Property                      | 1,480 | 1,304 | 1,121 | 873   | 933   | 773   | 715   | 778   | 886   | 1,094 | 1,002              |
| Administration of Justice                    |