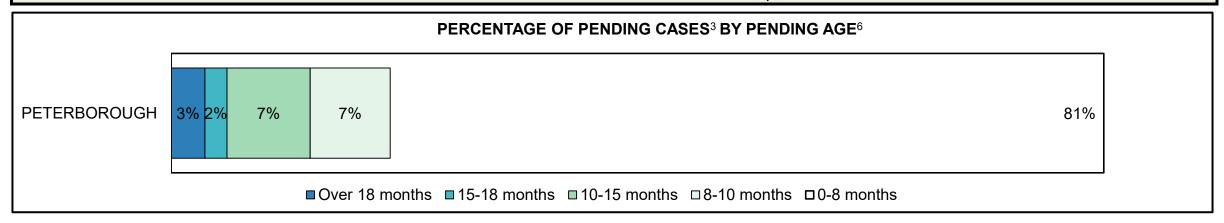

# ONTARIO COURT OF JUSTICE CRIMINAL MODERNIZATION COMMITTEE COBOURG DASHBOARD<sup>19</sup> CASES PENDING AS OF DECEMBER 31, 2020

| Pending Cases <sup>3</sup> by Pending Age <sup>6</sup> and Percentage of Pending Cases In-Custody <sup>17</sup> and Out-of-Custody <sup>18</sup> |                |              |              |             |            |       |  |  |  |  |
|--------------------------------------------------------------------------------------------------------------------------------------------------|----------------|--------------|--------------|-------------|------------|-------|--|--|--|--|
| Court Location                                                                                                                                   | Over 18 months | 15-18 months | 10-15 months | 8-10 months | 0-8 months | Total |  |  |  |  |
| COBOURG                                                                                                                                          | 32             | 47           | 157          | 107         | 574        | 917   |  |  |  |  |
| In-Custody                                                                                                                                       | 6%             | 9%           | 4%           | 1%          | □ 5%       | 5%    |  |  |  |  |
| Out-of-Custody                                                                                                                                   | 94%            | 91%          | 96%          | 99%         | 95%        | 95%   |  |  |  |  |