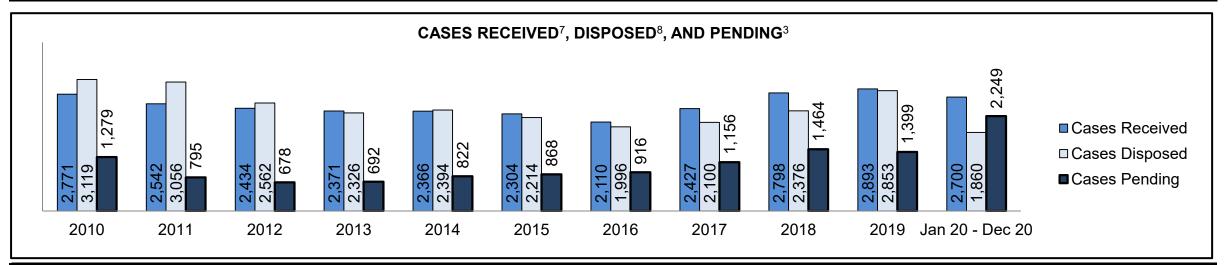

|
| Cases                                    | 15-18 months                                       | 3.1%    | 69                 | 58                                           | 11                                                                    |
|                                          | Over 18 months                                     | 5.6%    | 126                | 81                                           | 45                                                                    |
| Total                                    |                                                    | 100.0%  | 2,249              | 2,157                                        | 92                                                                    |



| Cases Received <sup>7</sup> by Offence Group |      |      |      |      |      |      |      |      |       |       |                    |  |
|----------------------------------------------|------|------|------|------|------|------|------|------|-------|-------|--------------------|--|
| Offence Group <sup>9</sup>                   | 2010 | 2011 | 2012 | 2013 | 2014 | 2015 | 2016 | 2017 | 2018  | 2019  | Jan 20 -<br>Dec 20 |  |
| Crimes Against The Person                    | 726  | 565  | 586  | 523  | 454  | 450  | 439  | 479  | 519   | 544   | 559                |  |
| Crimes Against Property                      | 636  | 532  | 496  | 569  | 607  | 478  | 521  | 549  | 680   | 615   | 629                |  |
| Administration of Justice                    | 733  | 854  | 831  | 756