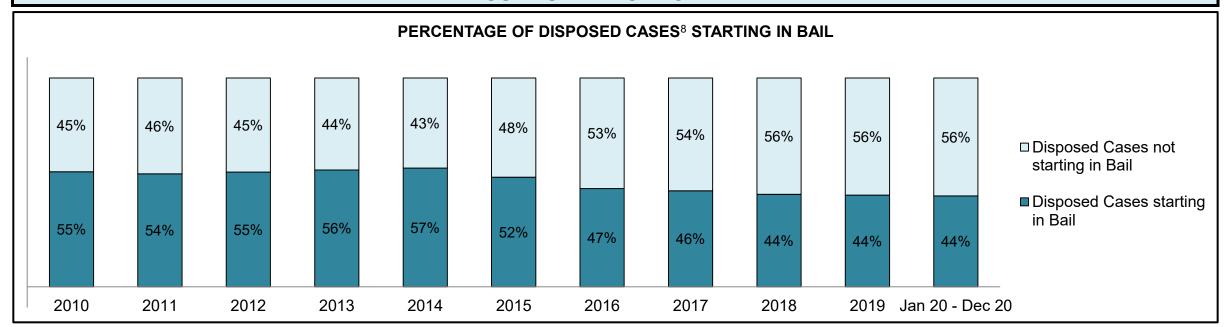

|              | Vari                                  | Matuia                                 | Jan 20  | - Dec 20           | 2014 Baseline | Change from 2014 Baseline |
|--------------|---------------------------------------|----------------------------------------|---------|--------------------|---------------|---------------------------|
|              | ney l                                 | Metric                                 | Percent | Cases <sup>1</sup> | Median*       | Median                    |
|              | Disposed cases that be                | gan in the Bail Phase                  | 44.9%   | 67,539             | 44.0%         | 0.9%                      |
|              | Bail cases with a bail                | Total                                  | 57.9%   | 39,092             | 56.6%         | 1.3%                      |
|              | outcome (bail granted                 | Bail Disposition with 1 appearance     | 56.8%   | 22,204             | 51.4%         | 5.4%                      |
| Bail         | or bail denied)                       | Bail Disposition in 1-3 days           | 70.3%   | 27,464             | 72.5%         | -2.2%                     |
| Dali         | Bail cases with no bail               | Total                                  | 42.1%   | 28,447             | 43.4%         | -1.3%                     |
|              | disposition but with a                | Case disposition in 1-3 appearances    | 18.0%   | 5,111              | 35.0%         | -17.1%                    |
|              | · · · · · · · · · · · · · · · · · · · | Case disposition in 0-3 months         | 62.5%   | 17,790             | 76.5%         | -14.0%                    |
|              | case disposition                      | Case disposition rate before trial     | 93.8%   | 26,694             | 90.5%         | 3.3%                      |
|              |                                       |                                        |         |                    |               |                           |
|              | Disposition rate (include             | es bail cases with case dispositions)  | 91.1%   | 137,018            | 84.3%         | 6.7%                      |
| Before Trial | Disposed within 1-3 app               | pearances (net of bench warrant cases) | 36.9%   | 28,204             | 42.7%         | -5.7%                     |
|              | Disposed within 0-3 mo                | nths (net of bench warrant cases)      | 58.1%   | 44,383             | 61.7%         | -3.6%                     |
|              |                                       |                                        |         |                    |               |                           |
| Trial        | Collapse Rate at Trial <sup>2</sup>   |                                        | 67.4%   | 9,075              | 67.5%         | 0.0%                      |