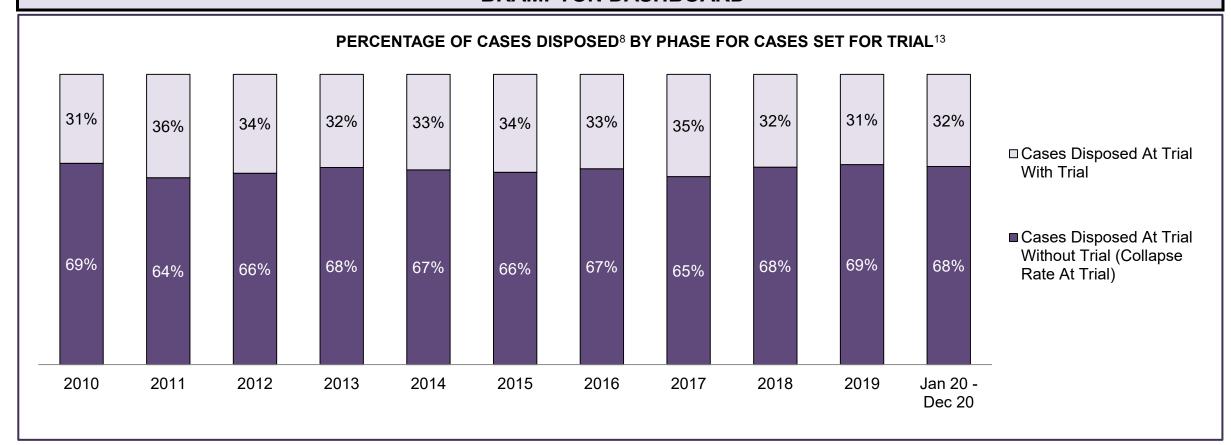

| Phases                 | 2010    | 2011    | 2012    | 2013    | 2014    | 2015    | 2016    | 2017    | 2018    | 2019    | Jan 20 - Dec 20 |
|------------------------|---------|---------|---------|---------|---------|---------|---------|---------|---------|---------|-----------------|
| At Trial With Trial    | 13,333  | 12,913  | 12,507  | 11,635  | 10,711  | 9,759   | 9,325   | 9,209   | 8,399   | 8,353   | 4,381           |
| In-Custody             | 16%     | 15%     | 17%     | 16%     | 15%     | 15%     | 14%     | 14%     | 12%     | 14%     | 18%             |
| Out-of-Custody         | 84%     | 85%     | 83%     | 84%     | 85%     | 85%     | 86%     | 86%     | 88%     | 86%     | 82%             |
| At Trial Without Trial | 35,859  | 31,139  | 27,205  | 25,048  | 22,226  | 19,582  | 18,371  | 17,471  | 16,029  | 16,029  | 9,075           |
| In-Custody             | 13%     | 14%     | 15%     | 15%     | 14%     | 14%     | 14%     | 14%     | 13%     | 14%     | 15%             |
| Out-of-Custody         | 87%     | 86%     | 85%     | 85%     | 86%     | 86%     | 86%     | 86%     | 87%     | 86%     | 85%             |
| Before Trial           | 225,025 | 212,794 | 207,335 | 194,998 | 177,161 | 175,908 | 179,464 | 187,457 | 187,060 | 196,166 | 137,018         |
| In-Custody             | 22%     | 22%     | 23%     | 23%     | 22%     | 23%     | 23%     | 22%     | 20%     | 21%     | 21%             |
| Out-of-Custody         | 78%     | 78%     | 77%     | 77%     | 78%     | 77%     | 77%     | 78%     | 80%     | 79%     | 79%             |