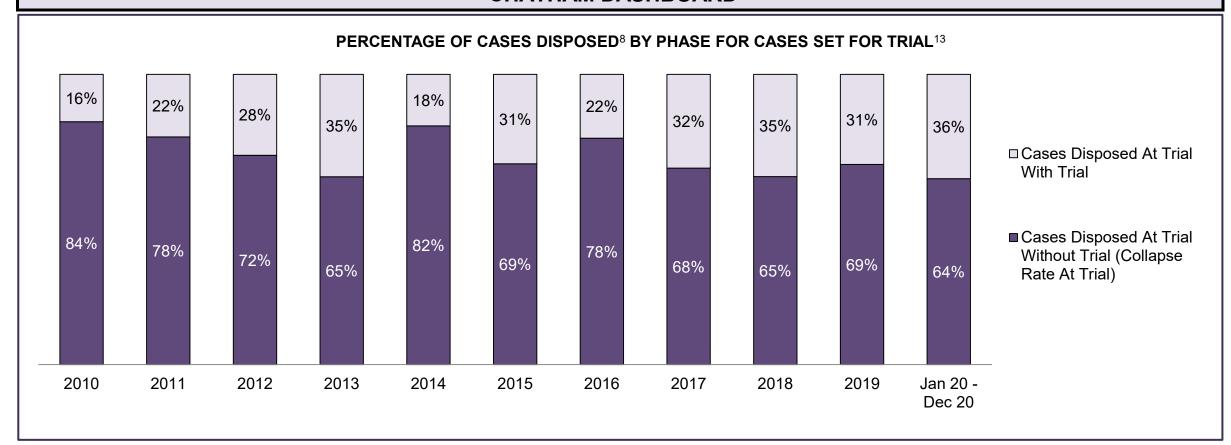

| Phases                 | 2010    | 2011    | 2012    | 2013    | 2014    | 2015    | 2016    | 2017    | 2018    | 2019    | Jan 20 - Dec 20 |
|------------------------|---------|---------|---------|---------|---------|---------|---------|---------|---------|---------|-----------------|
| At Trial With Trial    | 13,333  | 12,913  | 12,507  | 11,635  | 10,711  | 9,759   | 9,325   | 9,209   | 8,399   | 8,353   | 4,381           |
| In-Custody             | 16%     | 15%     | 17%     | 16%     | 15%     | 15%     | 14%     | 14%     | 12%     | 14%     | 18%             |
| Out-of-Custody         | 84%     | 85%     | 83%     | 84%     | 85%     | 85%     | 86%     | 86%     | 88%     | 86%     | 82%             |
| At Trial Without Trial | 35,859  | 31,139  | 27,205  | 25,048  | 22,226  | 19,582  | 18,371  | 17,471  | 16,029  | 16,029  | 9,075           |
| In-Custody             | 13%     | 14%     | 15%     | 15%     | 14%     | 14%     | 14%     | 14%     | 13%     | 14%     | 15%             |
| Out-of-Custody         | 87%     | 86%     | 85%     | 85%     | 86%     | 86%     | 86%     | 86%     | 87%     | 86%     | 85%             |
| Before Trial           | 225,025 | 212,794 | 207,335 | 194,998 | 177,161 | 175,908 | 179,464 | 187,457 | 187,060 | 196,166 | 137,018         |
| In-Custody             | 22%     | 22%     | 23%     | 23%     | 22%     | 23%     | 23%     | 22%     | 20%     | 21%     | 21%             |
| Out-of-Custody         | 78%     | 78%     | 77%     | 77%     | 78%     | 77%     | 77%     | 78%     | 80%     | 79%     | 79%             |