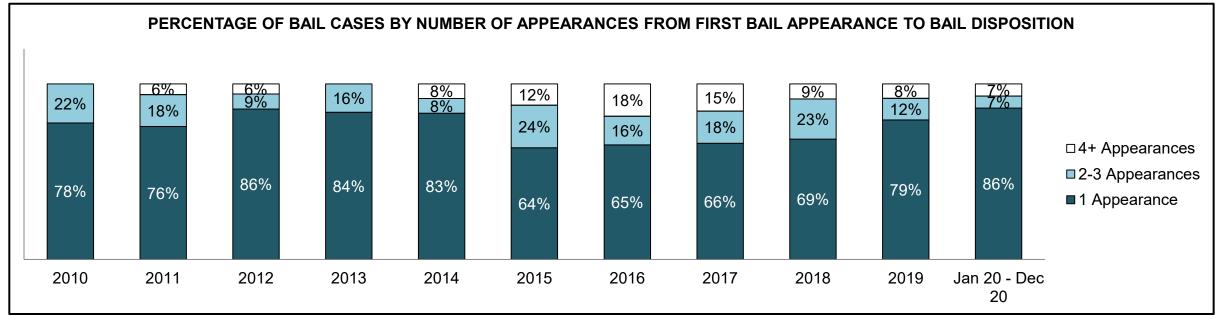

| 224  | 188  | 164  | 159  | 142  | 156  | 164  | 132  | 221  | 190  | 426                |
| Crimes Against Property                     | 126  | 118  | 108  | 107  | 152  | 141  | 122  | 118  | 154  | 164  | 333                |
| Administration of Justice                   | 112  | 103  | 101  | 100  | 92   | 83   | 81   | 101  | 152  | 166  | 278                |
| Other Criminal Code                         | 45   | 45   | 34   | 37   | 25   | 24   | 33   | 24   | 37   | 37   | 84                 |
| Criminal Code Traffic                       | 94   | 64   | 62   | 60   | 75   | 58   | 68   | 51   | 71   | 74   | 136                |
| Federal Statute                             | 108  | 161  | 108  | 76   | 113  | 74   | 83   | 49   | 52   | 51   | 127                |













| Cases Disposed $^8$ by Phase and P | Cases Disposed <sup>8</sup> by Phase and Percentage of In-Custody <sup>11</sup> , Out-of-Custody <sup>12</sup> Cases at Case Disposition |       |       |       |       |       |       |       |       |       |                    |  |
|------------------------------------|------------------------------------------------------------------------------------------------------------------------------------------|-------|-------|-------|-------|-------|-------|-------|-------|-------|--------------------|--|
| Phases                             | 2010                                                                                                                                     | 2011  | 2012  | 2013  | 2014  | 2015  | 2016  | 2017  | 2018  | 2019