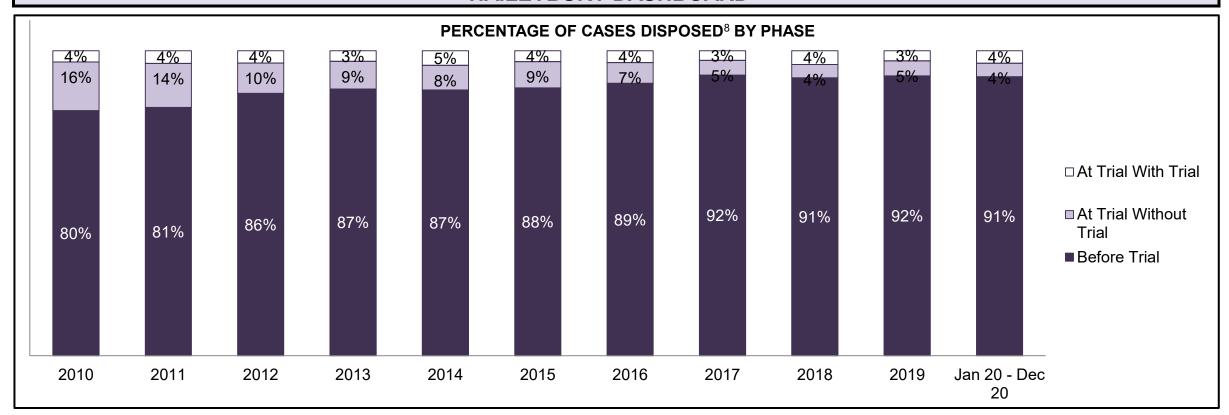

| Phases                 | 2010    | 2011    | 2012    | 2013    | 2014    | 2015    | 2016    | 2017    | 2018    | 2019    | Jan 20 - Dec 20 |
|------------------------|---------|---------|---------|---------|---------|---------|---------|---------|---------|---------|-----------------|
| At Trial With Trial    | 13,333  | 12,913  | 12,507  | 11,635  | 10,711  | 9,759   | 9,325   | 9,209   | 8,399   | 8,353   | 4,381           |
| In-Custody             | 16%     | 15%     | 17%     | 16%     | 15%     | 15%     | 14%     | 14%     | 12%     | 14%     | 18%             |
| Out-of-Custody         | 84%     | 85%     | 83%     | 84%     | 85%     | 85%     | 86%     | 86%     | 88%     | 86%     | 82%             |
| At Trial Without Trial | 35,859  | 31,139  | 27,205  | 25,048  | 22,226  | 19,582  | 18,371  | 17,471  | 16,029  | 16,029  | 9,075           |
| In-Custody             | 13%     | 14%     | 15%     | 15%     | 14%     | 14%     | 14%     | 14%     | 13%     | 14%     | 15%             |
| Out-of-Custody         | 87%     | 86%     | 85%     | 85%     | 86%     | 86%     | 86%     | 86%     | 87%     | 86%     | 85%             |
| Before Trial           | 225,025 | 212,794 | 207,335 | 194,998 | 177,161 | 175,908 | 179,464 | 187,457 | 187,060 | 196,166 | 137,018         |
| In-Custody             | 22%     | 22%     | 23%     | 23%     | 22%     | 23%     | 23%     | 22%     | 20%     | 21%     | 21%             |
| Out-of-Custody         | 78%     | 78%     | 77%     | 77%     | 78%     | 77%     | 77%     | 78%     | 80%     | 79%     | 79%             |