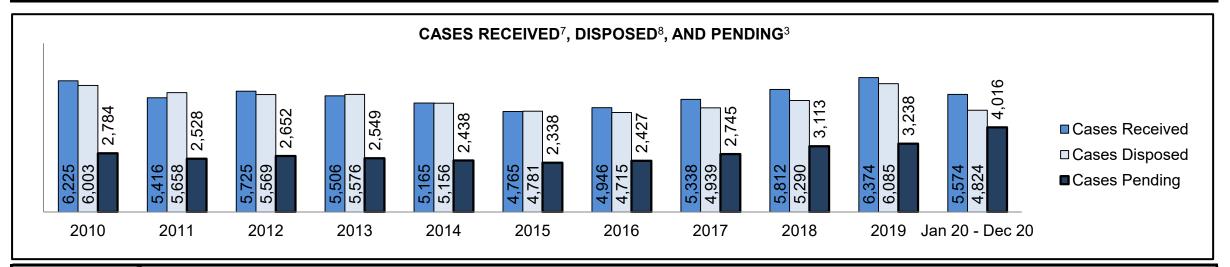

See Appendix 1 bookmark for footnote definitions.

<sup>\*</sup>See Appendix 2 bookmark for Cluster court designations.

| Cases Received <sup>7</sup> by Offence Group |        |        |        |        |        |        |        |        |        |        |                 |  |  |  |
|----------------------------------------------|--------|--------|--------|--------|--------|--------|--------|--------|--------|--------|-----------------|--|--|--|
| Offence Group <sup>9</sup>                   | 2010   | 2011   | 2012   | 2013   | 2014   | 2015   | 2016   | 2017   | 2018   | 2019   | Jan 20 - Dec 20 |  |  |  |
| Crimes Against The Person                    | 70,116 | 67,886 | 65,387 | 59,842 | 56,409 | 57,092 | 58,698 | 60,456 | 63,579 | 66,327 | 62,251          |  |  |  |
| Crimes Against Property                      | 60,311 | 56,486 | 56,335 | 51,562 | 49,067 | 49,149 | 49,773 | 51,222 | 54,281 | 56,961 | 45,265          |  |  |  |
| Administration of Justice                    | 66,705 | 64,598 | 63,846 | 60,173 | 57,889 | 59,213 | 61,532 | 66,963 | 71,334 | 71,503 | 51,779          |  |  |  |
| Other Criminal Code                          | 13,999 | 12,394 | 11,827 | 11,131 | 9,805  | 10,232 | 10,333 | 10,679 | 11,142 | 12,426 | 11,938          |  |  |  |
| Criminal Code Traffic                        | 20,492 | 19,831 | 19,640 | 18,181 | 17,395 | 17,799 | 17,450 | 17,105 | 17,187 | 18,589 | 18,167          |  |  |  |
| Federal Statute                              | 34,020 | 32,172 | 30,228 | 28,251 | 24,703 | 23,175 | 20,395 | 19,373 | 17,078 | 14,930 | 16,235          |  |  |  |