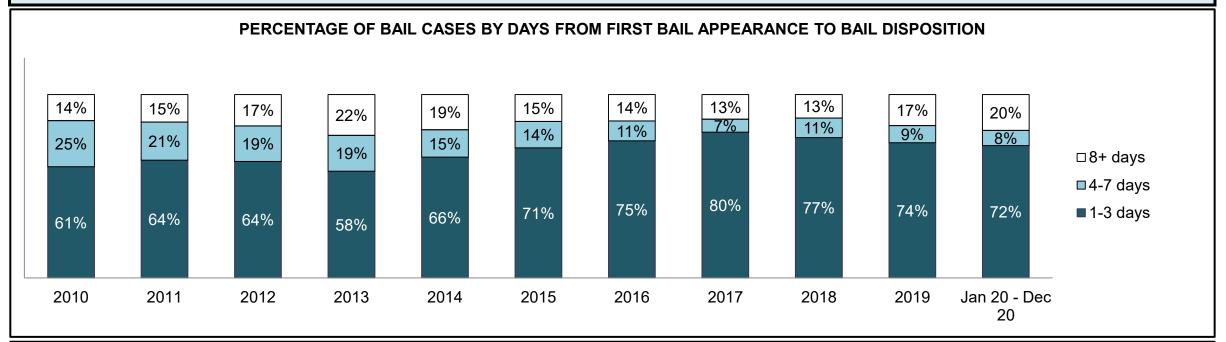

137  | 206  | 216  | 234  | 273  | 426                |  |  |
| Administration of Justice                   | 350                                        | 269  | 308  | 277  | 239  | 254  | 256  | 302  | 397  | 493  | 696                |  |  |
| Other Criminal Code                         | 84                                         | 58   | 45   | 64   | 54   | 51   | 44   | 54   | 81   | 82   | 119                |  |  |
| Criminal Code Traffic                       | 161                                        | 115  | 111  | 113  | 85   | 71   | 65   | 60   | 81   | 148  | 247                |  |  |
| Federal Statute                             | 260                                        | 231  | 165  | 187  | 162  | 160  | 134  | 87   | 126  | 153  | 202                |  |  |













| Cases Disposed <sup>8</sup> by Phase and P | Cases Disposed <sup>8</sup> by Phase and Percentage of In-Custody <sup>11</sup> , Out-of-Custody <sup>12</sup> Cases at Case Disposition |       |       |       |       |       |       |       |       |       |                    |  |  |  |
|--------------------------------------------|------------------------------------------------------------------------------------------------------------------------------------------|-------|-------|-------|-------|-------|-------|-------|-------|-------|--------------------|--|--|--|
| Phases                                     | 2010                                                                                                                                     | 2011  | 2012  | 2013  | 2014