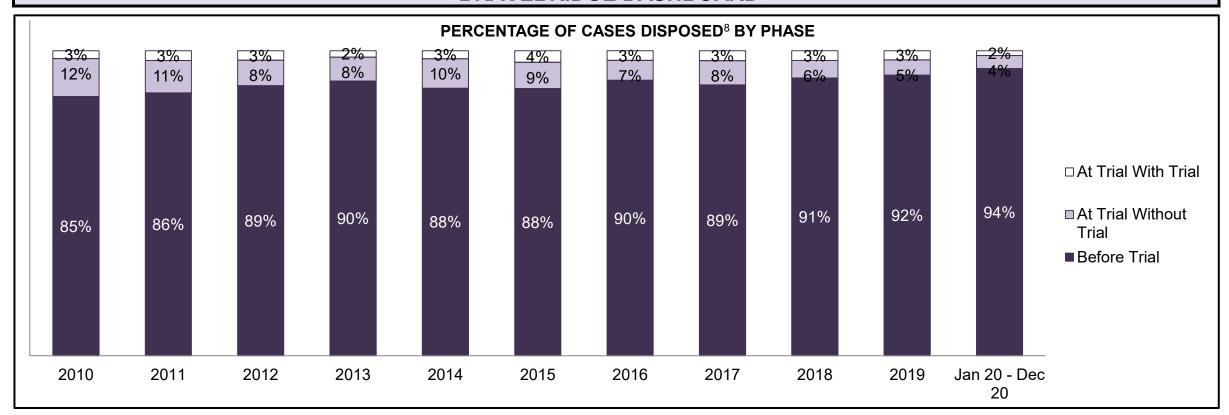

| Cases Disposed <sup>8</sup> by Phase and Percentage of In-Custody <sup>11</sup> , Out-of-Custody <sup>12</sup> Cases at Case Disposition |       |       |       |      |      |      |      |      |      |       |                    |
|------------------------------------------------------------------------------------------------------------------------------------------|-------|-------|-------|------|------|------|------|------|------|-------|--------------------|
| Phases                                                                                                                                   | 2010  | 2011  | 2012  | 2013 | 2014 | 2015 | 2016 | 2017 | 2018 | 2019  | Jan 20 -<br>Dec 20 |
| At Trial With Trial                                                                                                                      | 55    | 74    | 68    | 62   | 50   | 42   | 58   | 37   | 38   | 30    | 26                 |
| In-Custody                                                                                                                               | 15%   | 23%   | 15%   | 19%  | 12%  | 29%  | 12%  | 19%  | 11%  | 10%   | 42%                |
| Out-of-Custody                                                                                                                           | 85%   | 77%   | 85%   | 81%  | 88%  | 71%  | 88%  | 81%  | 89%  | 90%   | 58%                |
| At Trial Without Trial                                                                                                                   | 134   | 74    | 64    | 48   | 42   | 38   | 42   | 35   | 29   | 39    | 47                 |
| In-Custody                                                                                                                               | 10%   | 16%   | 16%   | 15%  | 26%  | 18%  | 19%  | 17%  | 7%   | 13%   | 13%                |
| Out-of-Custody                                                                                                                           | 90%   | 84%   | 84%   | 85%  | 74%  | 82%  | 81%  | 83%  | 93%  | 87%   | 87%                |
| Before Trial                                                                                                                             | 1,491 | 1,234 | 1,236 | 993  | 927  | 978  | 975  | 891  | 945  | 1,182 | 924                |
| In-Custody                                                                                                                               | 18%   | 18%   | 17%   | 20%  | 23%  | 19%  | 21%  | 26%  | 16%  | 20%   | 16%                |
| Out-of-Custody                                                                                                                           | 82%   | 82%   | 83%   | 80%  | 77%  | 81%  | 79%  | 74%  | 84%  | 80%   | 84%                |