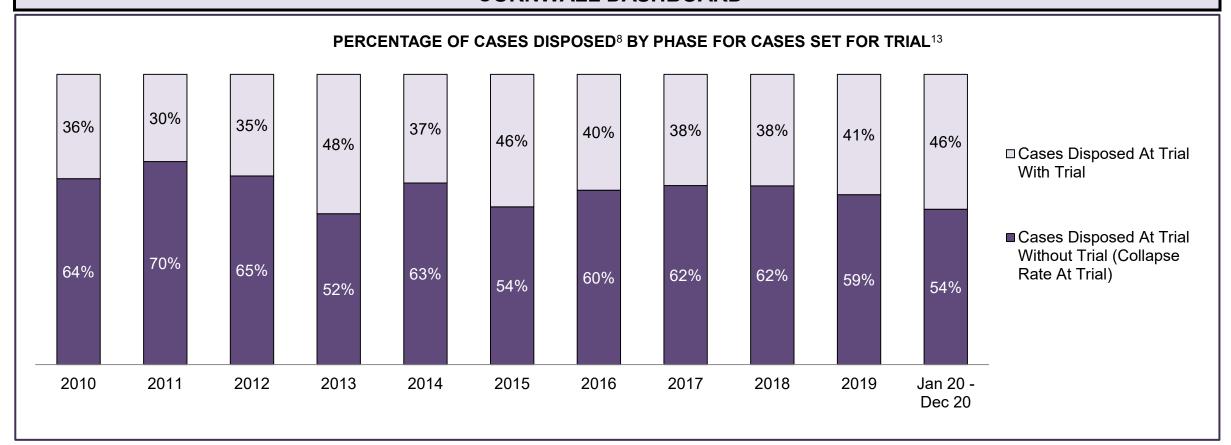

84%   | 87%   | 88%   | 87%   | 86%   | 89%   | 93%                |
| Before Trial                                                                                                                             | 3,442 | 3,211 | 3,231 | 3,357 | 2,497 | 2,609 | 2,348 | 2,471 | 2,393 | 2,480 | 1,387              |
| In-Custody                                                                                                                               | 21%   | 21%   | 22%   | 23%   | 19%   | 21%   | 23%   | 20%   | 21%   | 24%   | 27%                |
| Out-of-Custody                                                                                                                           | 79%   | 79%   | 78%   | 77%   | 81%   | 79%   | 77%   | 80%   | 79%   | 76%   | 73%                |







| Percentage of Cases Disposed <sup>8</sup> At Trial Without Trial (Collapse Rate At Trial <sup>2</sup> ) by Offence Group At Disposition |      |      |      |      |      |      |      |      |      |      |                    |
|-----------------------------------------------------------------------------------------------------------------------------------------|------|------|------|------|------|------|------|------|------|------|--------------------|
| Offence Group at Disposition <sup>14</sup>                                                                                              | 2010 | 2011 | 2012 | 2013 | 2014 | 2015 | 2016 | 2017 | 2018 | 2019 | Jan 20 -<br>Dec 20 |
| Crimes Against The Person