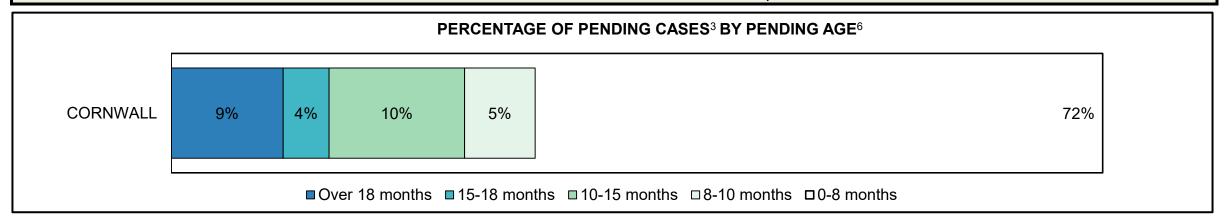

| 14%  | 14%  | 13%  | 10%  | 10%  | 8%   | 8%   | 12%  | 13%  | 13%  | 8%                 |
| Federal Statute                                                                                                                         | 18%  | 19%  | 18%  | 18%  | 14%  | 23%  | 17%  | 16%  | 14%  | 10%  | 11%                |
| Total                                                                                                                                   | 100% | 100% | 100% | 100% | 100% | 100% | 100% | 100% | 100% | 100% | 100%               |





# ONTARIO COURT OF JUSTICE CRIMINAL MODERNIZATION COMMITTEE CORNWALL DASHBOARD<sup>19</sup> CASES PENDING AS OF DECEMBER 31, 2020



| Pending Cases <sup>3</sup> by Pending Age <sup>6</sup> and Percentage of Pending Cases In-Custody <sup>17</sup> and Out-of-Custody <sup>18</sup> |     |     |     |     |          |       |  |  |  |  |  |
|--------------------------------------------------------------------------------------------------------------------------------------------------|-----|-----|-----|-----|----------|-------|--|--|--|--|--|
| Court Location Over 18 months 15-18 months 10-15 months 8-10 months 0-8 months Total                                                             |     |     |     |     |          |       |  |  |  |  |  |
| CORNWALL                                                                                                                                         | 249 | 102 | 301 | 157 | 2,07