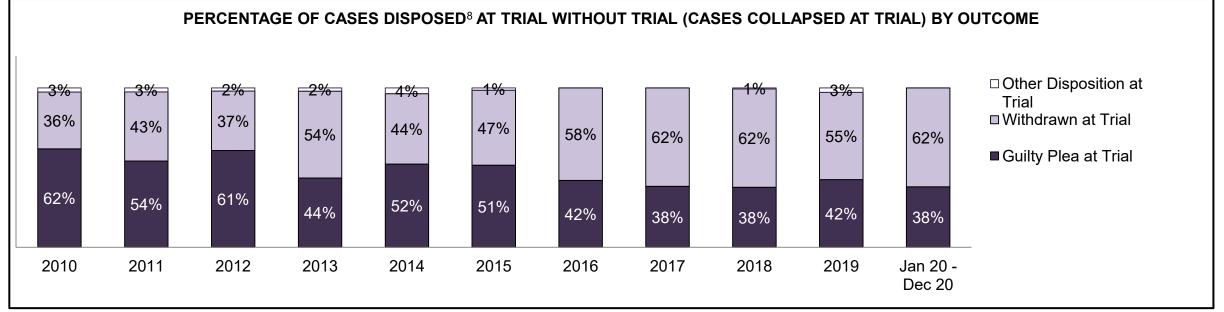

| 1,467                                                                                                                                    | 1,347 | 1,416 | 1,290 | 1,190 | 1,144 | 1,118 | 1,174 | 1,130 | 1,045 | 666                |
| In-Custody                                 | 10%                                                                                                                                      | 10%   | 10%   | 9%    | 11%   | 10%   | 12%   | 13%   | 11%   | 11%   | 9%                 |
| Out-of-Custody                             | 90%                                                                                                                                      | 90%   | 90%   | 91%   | 89%   | 90%   | 88%   | 87%   | 89%   | 89%   | 91%                |







| Percentage of Cases Disposed <sup>8</sup> At Trial Without Trial (Collapse Rate At Trial <sup>2</sup> ) by Offence Group At Disposition |      |      |      |      |      |      |      |      |      |      |                    |
|-----------------------------------------------------------------------------------------------------------------------------------------|------|------|------|------|------|------|------|------|------|------|--------------------|
| Offence Group at Disposition <sup>14</sup>                                                                                              | 2010 | 2011 | 2012 | 2013 | 2014 | 2015 | 2016 | 2017 | 2018 | 2019 | Jan 20 -<br>Dec 20 |
| Crimes Against The Person