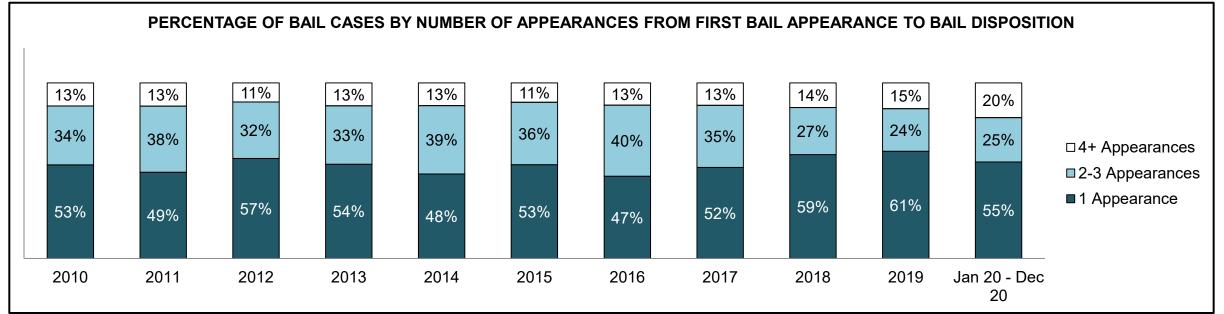

| 283                |  |  |  |  |
| Administration of Justice                   | 94                                         | 94   | 107  | 126  | 117  | 126  | 117  | 174  | 196  | 232  | 318                |  |  |  |  |
| Other Criminal Code                         | 31                                         | 22   | 21   | 34   | 16   | 28   | 31   | 54   | 64   | 43   | 50                 |  |  |  |  |
| Criminal Code Traffic                       | 113                                        | 114  | 93   | 82   | 90   | 96   | 69   | 72   | 96   | 110  | 183                |  |  |  |  |
| Federal Statute                             | 121                                        | 79   | 93   | 69   | 83   | 93   | 79   | 68   | 50   | 55   | 128                |  |  |  |  |













| Cases Disposed $^{ m s}$ by Phase and F | ases Disposed <sup>8</sup> by Phase and Percentage of In-Custody <sup>11</sup> , Out-of-Custody <sup>12</sup> Cases at Case Disposition |       |       |       |       |       |       |       |       |       |                    |  |  |  |
|-----------------------------------------|-----------------------------------------------------------------------------------------------------------------------------------------|-------|-------|-------|-------|-------|-------|-------|-------|-------|--------------------|--|--|--|
| Phases                                  | 2010                                                                                                                                    | 2011  | 2012  | 2013  | 2014  | 2015  | 2016