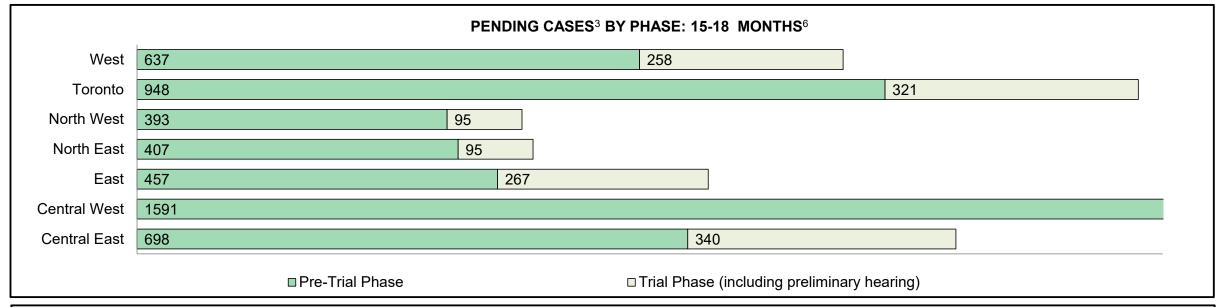

|                    | Cases Pending <sup>3</sup> as of December 31, 2020 | Percent | Cases <sup>1</sup> | Cases in the Pre-Trial<br>Phase <sup>4</sup> | Cases in the Trial Phase <sup>5</sup> (including preliminary hearing) |
|--------------------|----------------------------------------------------|---------|--------------------|----------------------------------------------|-----------------------------------------------------------------------|
|                    | 0-8 months                                         | 70.2%   | 123,729            | 122,649                                      | 1,080                                                                 |
| Age of All Pending | 8-10 months                                        | 8.0%    | 14,020             | 13,342                                       | 678                                                                   |
| Cases <sup>6</sup> | 10-15 months                                       | 11.1%   | 19,622             | 17,370                                       | 2,252                                                                 |
| Cases              | 15-18 months                                       | 3.9%    | 6,909              | 5,131                                        | 1,778                                                                 |
|                    | Over 18 months                                     | 6.8%    | 11,922             | 6,711                                        | 5,211                                                                 |
| Total              |                                                    | 100.0%  | 176,202            | 165,203                                      | 10,999                                                                |

|                                          | Cases Pending <sup>3</sup> as of December 31, 2020 | Percent | Cases <sup>1</sup> | Cases in the Pre-Trial<br>Phase <sup>4</sup> | Cases in the Trial Phase <sup>5</sup> (including preliminary hearing) |
|------------------------------------------|----------------------------------------------------|---------|--------------------|----------------------------------------------|-----------------------------------------------------------------------|
|                                          | 0-8 months                                         | 72.9%   | 21,757             | 21,611                                       | 146                                                                   |
| Age of All Pending                       | 8-10 months                                        | 7.8%    | 2,330              | 2,231                                        | 99                                                                    |
| Age of All Pending<br>Cases <sup>6</sup> | 10-15 months                                       | 10.3%   | 3,087              | 2,677                                        | 410                                                                   |
| Cases                                    | 15-18 months                                       | 3.5%    | 1,038              | 698                                          | 340                                                                   |
|                                          | Over 18 months                                     | 5.5%    | 1,640              | 809                                          | 831                                                                   |
| Total                                    |                                                    | 100.0%  | 29,852             | 28,026                                       | 1,826                                                                 |

|                                          | Cases Pending <sup>3</sup> as of December 31, 2020 | Percent | Cases <sup>1</sup> | Cases in the Pre-Trial<br>Phase <sup>4</sup> | Cases in the Trial Phase <sup>5</sup> (including preliminary hearing) |
|------------------------------------------|----------------------------------------------------|---------|--------------------|----------------------------------------------|-----------------------------------------------------------------------|
|                                          | 0-8 months                                         | 70.1%   | 4,465              | 4,448                                        | 17                                                                    |
| Age of All Pending                       | 8-10 months                                        | 8.2%    | 523                | 508                                          | 15                                                                    |
| Age of All Pending<br>Cases <sup>6</sup> | 10-15 months                                       | 12.0%   | 766                | 712                                          | 54                                                                    |
| Cases                                    | 15-18 months                                       | 3.5%    | 223                | 179                                          | 44                                                                    |
|                                          | Over 18 months                                     | 6.2%    | 395                | 253                                          | 142                                                                   |
| Total                                    |                                                    | 100.0%  | 6,372              | 6,100                                        | 272                                                                   |

|                                          | Cases Pending <sup>3</sup> as of December 31, 2020 | Percent | Cases <sup>1</sup> | Cases in the Pre-Trial<br>Phase <sup>4</sup> | Cases in the Trial Phase <sup>5</sup> (including preliminary hearing) |
|------------------------------------------|----------------------------------------------------|---------|--------------------|----------------------------------------------|-----------------------------------------------------------------------|
|                                          | 0-8 months                                         | 67.6%   | 711                | 711                                          | 0                                                                     |
| Age of All Pending                       | 8-10 months                                        | 8.6%    | 90                 | 88                                           | 2                                                                     |
| Age of All Pending<br>Cases <sup>6</sup> | 10-15 months                                       | 14.5%   | 152                | 146                                          | 6                                                                     |
| Cases                                    | 15-18 months                                       | 4.0%    | 42                 | 36                                           | 6                                                                     |
|                                          | Over 18 months                                     | 5.3%    | 56                 | 37                                           | 19                                                                    |
| Total                                    |                                                    | 100.0%  | 1,051              | 1,018                                        | 33                                                                    |

|                    | Cases Pending <sup>3</sup> as of December 31, 2020 | Percent | Cases <sup>1</sup> | Cases in the Pre-Trial<br>Phase <sup>4</sup> | Cases in the Trial Phase <sup>5</sup> (including preliminary hearing) |
|--------------------|----------------------------------------------------|---------|--------------------|----------------------------------------------|-----------------------------------------------------------------------|
|                    | 0-8 months                                         | 62.6%   | 574                | 569                                          | 5                                                                     |
| Age of All Pending | 8-10 months                                        | 11.7%   | 107                | 104                                          | 3                                                                     |
| Cases <sup>6</sup> | 10-15 months                                       | 17.1%   | 157                | 149                                          | 8                                                                     |
| Cases              | 15-18 months                                       | 5.1%    | 47                 | 42                                           | 5                                                                     |
|                    | Over 18 months                                     | 3.5%    | 32                 | 15                                           | 17                                                                    |
| Total              |                                                    | 100.0%  | 917                | 879                                          | 38                                                                    |