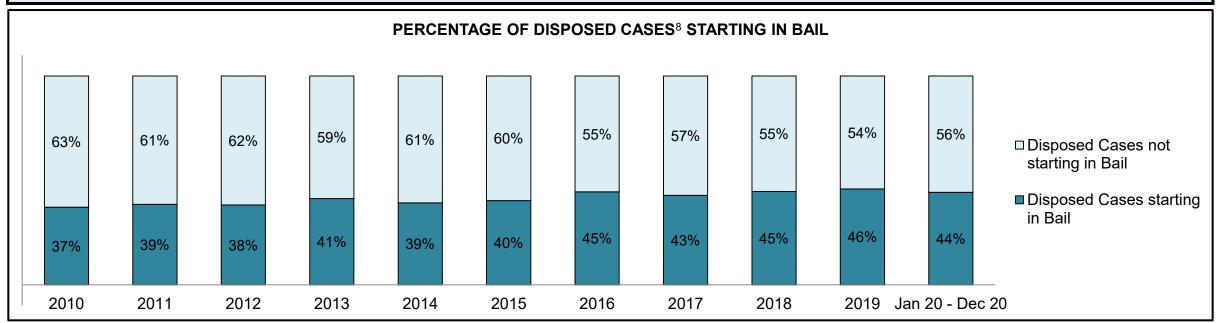

| 528  | 495  | 446  | 430  | 418  | 420  | 475  | 398  | 427  | 501  | 840                |
| Crimes Against Property                     | 365  | 335  | 294  | 237  | 277  | 288  | 271  | 213  | 266  | 288  | 590                |
| Administration of Justice                   | 457  | 414  | 389  | 374  | 351  | 296  | 319  | 226  | 351  | 349  | 787                |
| Other Criminal Code                         | 118  | 162  | 141  | 143  | 137  | 97   | 116  | 82   | 77   | 83   | 169                |
| Criminal Code Traffic                       | 231  | 166  | 130  | 116  | 127  | 126  | 169  | 145  | 126  | 106  | 252                |
| Federal Statute                             | 476  | 429  | 438  | 314  | 376  | 321  | 314  | 271  | 181  | 128  | 241                |













| Cases Disposed <sup>8</sup> by Phase and Percentage of In-Custody <sup>11</sup> , Out-of-Custody <sup>12</sup> Cases at Case Disposition |       |       |       |       |       |       |       |       |       |       |                    |
|------------------------------------------------------------------------------------------------------------------------------------------|-------|-------|-------|-------|-------|-------|-------|-------|-------|-------|--------------------|
| Phases                                                                                                                                   | 2010  | 2011  | 2012  | 2013  | 2014  | 2015  | 2016  | 2017  | 2018  | 2019  | Jan 20 -<br>Dec 20 |
| At Trial With Trial