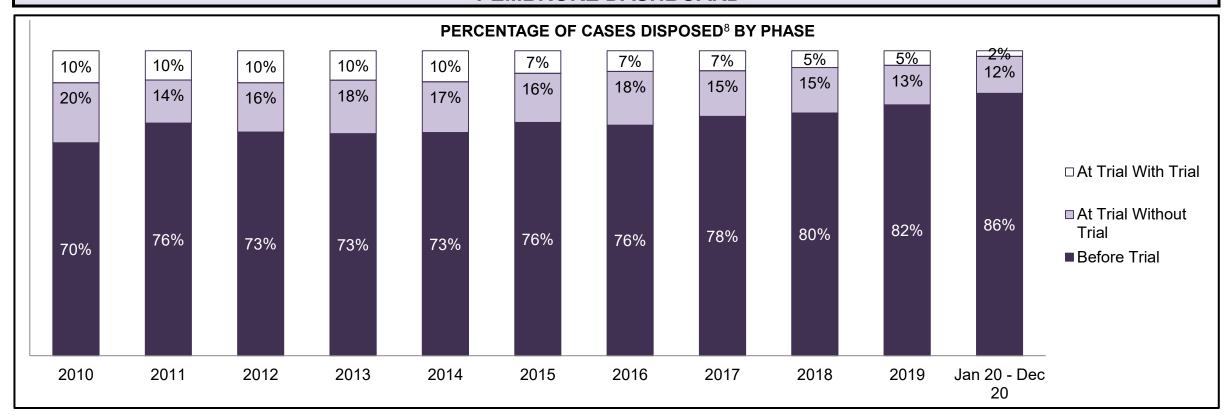

| Cases Disposed <sup>8</sup> by Phase and | ases Disposed <sup>8</sup> by Phase and Percentage of In-Custody <sup>11</sup> , Out-of-Custody <sup>12</sup> Cases at Case Disposition |        |        |        |        |        |        |        |        |        |                 |  |  |  |  |
|------------------------------------------|-----------------------------------------------------------------------------------------------------------------------------------------|--------|--------|--------|--------|--------|--------|--------|--------|--------|-----------------|--|--|--|--|
| Phases                                   | 2010                                                                                                                                    | 2011   | 2012   | 2013   | 2014   | 2015   | 2016   | 2017   | 2018   | 2019   | Jan 20 - Dec 20 |  |  |  |  |
| At Trial With Trial                      | 1,764                                                                                                                                   | 1,664  | 1,672  | 1,502  | 1,471  | 1,476  | 1,505  | 1,587  | 1,484  | 1,497  | 847             |  |  |  |  |
| In-Custody                               | 13%                                                                                                                                     | 12%    | 13%    | 14%    | 11%    | 12%    | 10%    | 10%    | 8%     | 10%    | 12%             |  |  |  |  |
| Out-of-Custody                           | 87%                                                                                                                                     | 88%    | 87%    | 86%    | 89%    | 88%    | 90%    | 90%    | 92%    | 90%    | 88%             |  |  |  |  |
| At Trial Without Trial                   | 4,573                                                                                                                                   | 3,479  | 3,138  | 2,578  | 2,435  | 2,493  | 2,570  | 2,432  | 2,385  | 2,472  | 1,598           |  |  |  |  |
| In-Custody                               | 11%                                                                                                                                     | 13%    | 14%    | 14%    | 13%    | 13%    | 10%    | 10%    | 10%    | 10%    | 12%             |  |  |  |  |
| Out-of-Custody                           | 89%                                                                                                                                     | 87%    | 86%    | 86%    | 87%    | 87%    | 90%    | 90%    | 90%    | 90%    | 88%             |  |  |  |  |
| Before Trial                             | 43,219                                                                                                                                  | 39,035 | 36,793 | 32,985 | 30,592 | 30,396 | 31,008 | 31,627 | 31,231 | 33,975 | 25,747          |  |  |  |  |
| In-Custody                               | 18%                                                                                                                                     | 17%    | 17%    | 18%    | 17%    | 17%    | 17%    | 16%    | 13%    | 14%    | 14%             |  |  |  |  |
| Out-of-Custody                           | 82%                                                                                                                                     | 83%    | 83%    | 82%    | 83%    | 83%    | 83%    | 84%    | 87%    | 86%    | 86%             |  |  |  |  |