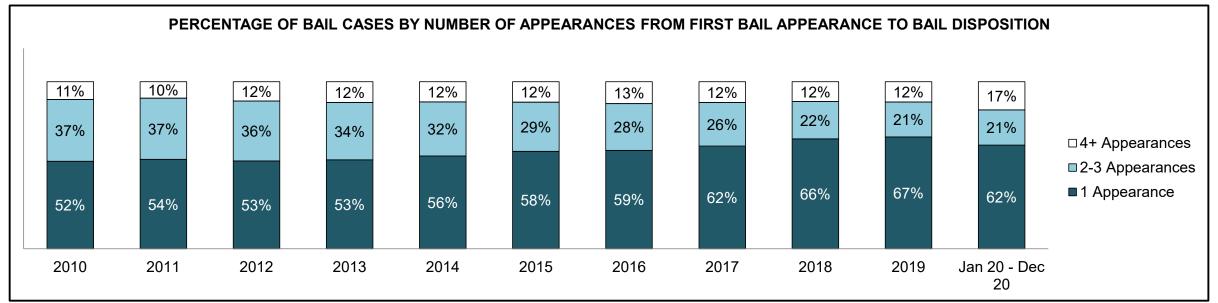

|              | Vari                                  | Matuia                                 | Jan 20  | - Dec 20           | 2014 Baseline | Change from 2014 Baseline |
|--------------|---------------------------------------|----------------------------------------|---------|--------------------|---------------|---------------------------|
|              | ney l                                 | Metric                                 | Percent | Cases <sup>1</sup> | Median*       | Median                    |
|              | Disposed cases that be                | gan in the Bail Phase                  | 44.9%   | 67,539             | 44.0%         | 0.9%                      |
|              | Bail cases with a bail                | Total                                  | 57.9%   | 39,092             | 56.6%         | 1.3%                      |
|              | outcome (bail granted                 | Bail Disposition with 1 appearance     | 56.8%   | 22,204             | 51.4%         | 5.4%                      |
| Bail         | or bail denied)                       | Bail Disposition in 1-3 days           | 70.3%   | 27,464             | 72.5%         | -2.2%                     |
| Dali         | Bail cases with no bail               | Total                                  | 42.1%   | 28,447             | 43.4%         | -1.3%                     |
|              | disposition but with a                | Case disposition in 1-3 appearances    | 18.0%   | 5,111              | 35.0%         | -17.1%                    |
|              | · · · · · · · · · · · · · · · · · · · | Case disposition in 0-3 months         | 62.5%   | 17,790             | 76.5%         | -14.0%                    |
|              | case disposition                      | Case disposition rate before trial     | 93.8%   | 26,694             | 90.5%         | 3.3%                      |
|              |                                       |                                        |         |                    |               |                           |
|              | Disposition rate (include             | es bail cases with case dispositions)  | 91.1%   | 137,018            | 84.3%         | 6.7%                      |
| Before Trial | Disposed within 1-3 app               | pearances (net of bench warrant cases) | 36.9%   | 28,204             | 42.7%         | -5.7%                     |
|              | Disposed within 0-3 mo                | nths (net of bench warrant cases)      | 58.1%   | 44,383             | 61.7%         | -3.6%                     |
|              |                                       |                                        |         |                    |               |                           |
| Trial        | Collapse Rate at Trial <sup>2</sup>   |                                        | 67.4%   | 9,075              | 67.5%         | 0.0%                      |

## ONTARIO COURT OF JUSTICE CRIMINAL MODERNIZATION COMMITTEE PROVINCIAL DASHBOARD<sup>19</sup> CASES PENDING AS OF DECEMBER 31, 2020

|              | Was I                               | Madui a                                | Jan 20  | - Dec 20           | 2014 Baseline    | Change from 2014 Regional |
|--------------|-------------------------------------|----------------------------------------|---------|--------------------|------------------|---------------------------|
|              | Key i                               | Metric                                 | Percent | Cases <sup>1</sup> | Regional Median* | Median                    |
|              | Disposed cases that be              | gan in the Bail Phase                  | 31.1%   | 8,771              | 32.5%            | -1.4%                     |
|              | Bail cases with a bail              | Total                                  | 61.9%   | 5,430              | 53.7%            | 8.2%                      |
|              | outcome (release order              | Bail Disposition with 1 appearance     | 58.1%   | 3,155              | 52.5%            | 5.6%                      |
| Bail         | or detention order)                 | Bail Disposition in 1-3 days           | 71.3%   | 3,871              | 72.9%            | -1.6%                     |
| Dali         | Bail cases with no bail             | Total                                  | 38.1%   | 3,341              | 46.3%            | -8.2%                     |
|              |                                     | Case disposition in 1-3 appearances    | 21.4%   | 715                | 38.7%            | -17.3%                    |
|              | disposition but with a              | Case disposition in 0-3 months         | 64.7%   | 2,160              | 79.1%            | -14.4%                    |
|              | case disposition                    | Case disposition rate before trial     | 93.3%   | 3,118              | 92.8%            | 0.5%                      |
|              |                                     |                                        |         |                    |                  |                           |
|              | Disposition rate (include           | es bail cases with case dispositions)  | 91.3%   | 25,747             | 88.7%            | 2.6%                      |
| Before Trial | Disposed within 1-3 app             | pearances (net of bench warrant cases) | 44.6%   | 6,570              | 46.0%            | -1.4%                     |
|              | Disposed within 0-3 mo              | nths (net of bench warrant cases)      | 58.5%   | 8,615              | 60.7%            | -2.2%                     |
|              |                                     |                                        |         |                    |                  |                           |
| Trial        | Collapse Rate at Trial <sup>2</sup> |                                        | 65.4%   | 1,598              | 62.3%            | 3.1%                      |

# ONTARIO COURT OF JUSTICE CRIMINAL MODERNIZATION COMMITTEE CENTRAL EAST DASHBOARD<sup>19</sup> CASES PENDING AS OF DECEMBER 31, 2020

|              | Vov                                 | Matria                                 | Jan 20  | - Dec 20           | 2014 Baseline | Change from 2014 |
|--------------|-------------------------------------|----------------------------------------|---------|--------------------|---------------|------------------|
|              | Key i                               | Metric                                 | Percent | Cases <sup>1</sup> | Median*       | Baseline Median  |
|              | Disposed cases that be              | gan in the Bail Phase                  | 29.8%   | 2,138              | 48.0%         | -18.2%           |
|              | Bail cases with a bail              | Total                                  | 50.5%   | 1,080              | 56.0%         | -5.5%            |
|              | outcome (release order              | Bail Disposition with 1 appearance     | 51.4%   | 555                | 47.7%         | 3.6%             |
| Bail         | or detention order)                 | Bail Disposition in 1-3 days           | 64.8%   | 700                | 70.6%         | -5.7%            |
|              | Bail cases with no bail             | Total                                  | 49.5%   | 1,058              | 44.0%         | 5.5%             |
|              |                                     | Case disposition in 1-3 appearances    | 11.9%   | 126                | 35.1%         | -23.2%           |
|              | disposition but with a              | Case disposition in 0-3 months         | 53.5%   | 566                | 77.2%         | -23.7%           |
|              | case disposition                    | Case disposition rate before trial     | 93.3%   | 987                | 90.7%         | 2.6%             |
|              |                                     |                                        |         |                    |               |                  |
|              | Disposition rate (include           | es bail cases with case dispositions)  | 91.6%   | 6,573              | 83.6%         | 8.0%             |
| Before Trial | Disposed within 1-3 app             | pearances (net of bench warrant cases) | 41.7%   | 1,596              | 39.1%         | 2.6%             |
|              | Disposed within 0-3 mo              | nths (net of bench warrant cases)      | 57.1%   | 2,185              | 60.6%         | -3.5%            |
|              |                                     |                                        |         |                    |               |                  |
| Trial        | Collapse Rate at Trial <sup>2</sup> |                                        | 64.2%   | 386                | 71.0%         | -6.8%            |

|                       | Vov                                 | Matria                                 | Jan 20  | - Dec 20           | 2014 Baseline | Change from 2014 |
|-----------------------|-------------------------------------|----------------------------------------|---------|--------------------|---------------|------------------|
|                       | Key i                               | Metric                                 | Percent | Cases <sup>1</sup> | Median*       | Baseline Median  |
|                       | Disposed cases that be              | gan in the Bail Phase                  | 17.4%   | 110                | 33.5%         | -16.1%           |
|                       | Bail cases with a bail              | Total                                  | 51.8%   | 57                 | 50.7%         | 1.1%             |
|                       | outcome (release order              | Bail Disposition with 1 appearance     | 71.9%   | 41                 | 52.9%         | 19.1%            |
| Bail                  | or detention order)                 | Bail Disposition in 1-3 days           | 87.7%   | 50                 | 73.8%         | 14.0%            |
|                       | Bail cases with no bail             | Total                                  | 48.2%   | 53                 | 49.3%         | -1.1%            |
|                       |                                     | Case disposition in 1-3 appearances    | 5.7%    | 3                  | 33.4%         | -27.7%           |
|                       | disposition but with a              | Case disposition in 0-3 months         | 43.4%   | 23                 | 77.3%         | -33.9%           |
|                       | case disposition                    | Case disposition rate before trial     | 92.5%   | 49                 | 91.8%         | 0.6%             |
|                       |                                     |                                        |         |                    |               |                  |
|                       | Disposition rate (include           | es bail cases with case dispositions)  | 94.2%   | 596                | 85.7%         | 8.5%             |
| Before Trial          | Disposed within 1-3 app             | pearances (net of bench warrant cases) | 40.6%   | 176                | 47.2%         | -6.7%            |
| Disposed within 0-3 m |                                     | nths (net of bench warrant cases)      | 45.4%   | 197                | 62.6%         | -17.2%           |
|                       |                                     |                                        |         |                    |               |                  |
| Trial                 | Collapse Rate at Trial <sup>2</sup> |                                        | 73.0%   | 27                 | 66.9%         | 6.1%             |

|                        | Vov.                                | Matria                                 | Jan 20 - | - Dec 20           | 2014 Baseline | Change from 2014 |
|------------------------|-------------------------------------|----------------------------------------|----------|--------------------|---------------|------------------|
|                        | Key i                               | Metric                                 | Percent  | Cases <sup>1</sup> | Median*       | Baseline Median  |
|                        | Disposed cases that be              | gan in the Bail Phase                  | 30.9%    | 308                | 33.5%         | -2.6%            |
|                        | Bail cases with a bail              | Total                                  | 48.4%    | 149                | 50.7%         | -2.3%            |
|                        | outcome (release order              | Bail Disposition with 1 appearance     | 51.7%    | 77                 | 52.9%         | -1.2%            |
| Bail                   | or detention order)                 | Bail Disposition in 1-3 days           | 71.1%    | 106                | 73.8%         | -2.6%            |
| E                      | Bail cases with no bail             | Total                                  | 51.6%    | 159                | 49.3%         | 2.3%             |
|                        | disposition but with a              | Case disposition in 1-3 appearances    | 18.9%    | 30                 | 33.4%         | -14.5%           |
|                        | •                                   | Case disposition in 0-3 months         | 66.7%    | 106                | 77.3%         | -10.6%           |
|                        | case disposition                    | Case disposition rate before trial     | 89.9%    | 143                | 91.8%         | -1.9%            |
|                        |                                     |                                        |          |                    |               |                  |
|                        | Disposition rate (include           | es bail cases with case dispositions)  | 92.7%    | 924                | 85.7%         | 7.0%             |
| Before Trial           | Disposed within 1-3 app             | pearances (net of bench warrant cases) | 26.7%    | 225                | 47.2%         | -20.5%           |
| Disposed within 0-3 mo |                                     | nths (net of bench warrant cases)      | 39.0%    | 329                | 62.6%         | -23.5%           |
|                        |                                     |                                        |          |                    |               |                  |
| Trial                  | Collapse Rate at Trial <sup>2</sup> | 64.4%                                  | 47       | 66.9%              | -2.5%         |                  |

|                               | Varia                               | Matria                                 | Jan 20  | - Dec 20           | 2014 Baseline | Change from 2014 |
|-------------------------------|-------------------------------------|----------------------------------------|---------|--------------------|---------------|------------------|
|                               | Key i                               | Metric                                 | Percent | Cases <sup>1</sup> | Median*       | Baseline Median  |
|                               | Disposed cases that be              | gan in the Bail Phase                  | 32.2%   | 350                | 33.5%         | -1.3%            |
|                               | Bail cases with a bail              | Total                                  | 57.7%   | 202                | 50.7%         | 7.0%             |
|                               | outcome (release order              | Bail Disposition with 1 appearance     | 55.0%   | 111                | 52.9%         | 2.1%             |
| Bail  Bail cases with no bail | Bail Disposition in 1-3 days        | 69.3%                                  | 140     | 73.8%              | -4.5%         |                  |
|                               | Rail cases with no bail             | Total                                  | 42.3%   | 148                | 49.3%         | -7.0%            |
|                               |                                     | Case disposition in 1-3 appearances    | 12.8%   | 19                 | 33.4%         | -20.5%           |
|                               | disposition but with a              | Case disposition in 0-3 months         | 62.8%   | 93                 | 77.3%         | -14.5%           |
|                               | case disposition                    | Case disposition rate before trial     | 94.6%   | 140                | 91.8%         | 2.8%             |
|                               |                                     |                                        |         |                    |               |                  |
|                               | Disposition rate (include           | es bail cases with case dispositions)  | 92.1%   | 1,001              | 85.7%         | 6.4%             |
| Before Trial                  | Disposed within 1-3 app             | pearances (net of bench warrant cases) | 35.5%   | 218                | 47.2%         | -11.7%           |
|                               | Disposed within 0-3 mo              | nths (net of bench warrant cases)      | 53.6%   | 329                | 62.6%         | -9.0%            |
|                               |                                     |                                        |         |                    |               |                  |
| Γrial                         | Collapse Rate at Trial <sup>2</sup> |                                        | 62.8%   | 54                 | 66.9%         | -4.1%            |