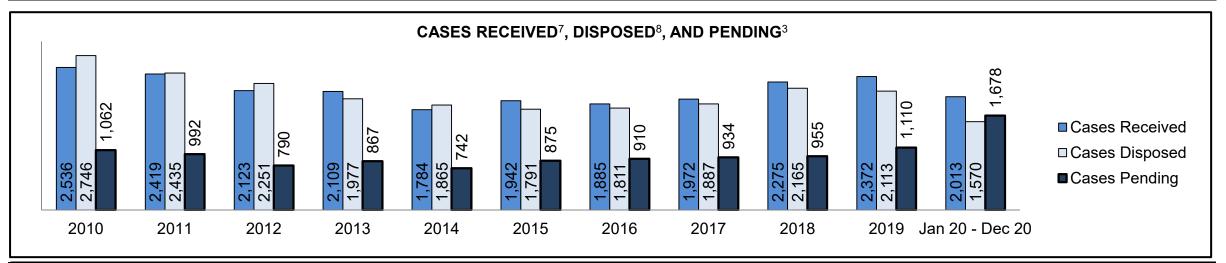

| Phases                 | 2010    | 2011    | 2012    | 2013    | 2014    | 2015    | 2016    | 2017    | 2018    | 2019    | Jan 20 - Dec 20 |
|------------------------|---------|---------|---------|---------|---------|---------|---------|---------|---------|---------|-----------------|
| At Trial With Trial    | 13,333  | 12,913  | 12,507  | 11,635  | 10,711  | 9,759   | 9,325   | 9,209   | 8,399   | 8,353   | 4,381           |
| In-Custody             | 16%     | 15%     | 17%     | 16%     | 15%     | 15%     | 14%     | 14%     | 12%     | 14%     | 18%             |
| Out-of-Custody         | 84%     | 85%     | 83%     | 84%     | 85%     | 85%     | 86%     | 86%     | 88%     | 86%     | 82%             |
| At Trial Without Trial | 35,859  | 31,139  | 27,205  | 25,048  | 22,226  | 19,582  | 18,371  | 17,471  | 16,029  | 16,029  | 9,075           |
| In-Custody             | 13%     | 14%     | 15%     | 15%     | 14%     | 14%     | 14%     | 14%     | 13%     | 14%     | 15%             |
| Out-of-Custody         | 87%     | 86%     | 85%     | 85%     | 86%     | 86%     | 86%     | 86%     | 87%     | 86%     | 85%             |
| Before Trial           | 225,025 | 212,794 | 207,335 | 194,998 | 177,161 | 175,908 | 179,464 | 187,457 | 187,060 | 196,166 | 137,018         |
| In-Custody             | 22%     | 22%     | 23%     | 23%     | 22%     | 23%     | 23%     | 22%     | 20%     | 21%     | 21%             |
| Out-of-Custody         | 78%     | 78%     | 77%     | 77%     | 78%     | 77%     | 77%     | 78%     | 80%     | 79%     | 79%             |

| Cases Disposed <sup>8</sup> by Phase and | ases Disposed <sup>8</sup> by Phase and Percentage of In-Custody <sup>11</sup> , Out-of-Custody <sup>12</sup> Cases at Case Disposition |        |        |        |        |        |        |        |        |        |                 |  |  |  |  |
|------------------------------------------|-----------------------------------------------------------------------------------------------------------------------------------------|--------|--------|--------|--------|--------|--------|--------|--------|--------|-----------------|--|--|--|--|
| Phases                                   | 2010                                                                                                                                    | 2011   | 2012   | 2013   | 2014   | 2015   | 2016   | 2017   | 2018   | 2019   | Jan 20 - Dec 20 |  |  |  |  |
| At Trial With Trial                      | 1,764                                                                                                                                   | 1,664  | 1,672  | 1,502  | 1,471  | 1,476  | 1,505  | 1,587  | 1,484  | 1,497  | 847             |  |  |  |  |
| In-Custody                               | 13%                                                                                                                                     | 12%    | 13%    | 14%    | 11%    | 12%    | 10%    | 10%    | 8%     | 10%    | 12%             |  |  |  |  |
| Out-of-Custody                           | 87%                                                                                                                                     | 88%    | 87%    | 86%    | 89%    | 88%    | 90%    | 90%    | 92%    | 90%    | 88%             |  |  |  |  |
| At Trial Without Trial                   | 4,573                                                                                                                                   | 3,479  | 3,138  | 2,578  | 2,435  | 2,493  | 2,570  | 2,432  | 2,385  | 2,472  | 1,598           |  |  |  |  |
| In-Custody                               | 11%                                                                                                                                     | 13%    | 14%    | 14%    | 13%    | 13%    | 10%    | 10%    | 10%    | 10%    | 12%             |  |  |  |  |
| Out-of-Custody                           | 89%                                                                                                                                     | 87%    | 86%    | 86%    | 87%    | 87%    | 90%    | 90%    | 90%    | 90%    | 88%             |  |  |  |  |
| Before Trial                             | 43,219                                                                                                                                  | 39,035 | 36,793 | 32,985 | 30,592 | 30,396 | 31,008 | 31,627 | 31,231 | 33,975 | 25,747          |  |  |  |  |
| In-Custody                               | 18%                                                                                                                                     | 17%    | 17%    | 18%    | 17%    | 17%    | 17%    | 16%    | 13%    | 14%    | 14%             |  |  |  |  |
| Out-of-Custody                           | 82%                                                                                                                                     | 83%    | 83%    | 82%    | 83%    | 83%    | 83%    | 84%    | 87%    | 86%    | 86%             |  |  |  |  |

| Cases Disposed <sup>8</sup> by Phase and P | ases Disposed <sup>8</sup> by Phase and Percentage of In-Custody <sup>11</sup> , Out-of-Custody <sup>12</sup> Cases at Case Disposition |       |       |       |       |       |       |       |       |       |                    |  |
|--------------------------------------------|-----------------------------------------------------------------------------------------------------------------------------------------|-------|-------|-------|-------|-------|-------|-------|-------|-------|--------------------|--|
| Phases                                     | 2010                                                                                                                                    | 2011  | 2012  | 2013  | 2014  | 2015  | 2016  | 2017  | 2018  | 2019  | Jan 20 -<br>Dec 20 |  |
| At Trial With Trial                        | 352                                                                                                                                     | 378   | 344   | 310   | 316   | 267   | 307   | 315   | 283   | 286   | 215                |  |
| In-Custody                                 | 11%                                                                                                                                     | 10%   | 15%   | 16%   | 17%   | 15%   | 16%   | 12%   | 11%   | 12%   | 15%                |  |
| Out-of-Custody                             | 89%                                                                                                                                     | 90%   | 85%   | 84%   | 83%   | 85%   | 84%   | 88%   | 89%   | 88%   | 85%                |  |
| At Trial Without Trial                     | 809                                                                                                                                     | 736   | 656   | 582   | 521   | 572   | 502   | 480   | 529   | 567   | 386                |  |
| In-Custody                                 | 12%                                                                                                                                     | 12%   | 14%   | 15%   | 14%   | 17%   | 12%   | 15%   | 15%   | 13%   | 16%                |  |
| Out-of-Custody                             | 88%                                                                                                                                     | 88%   | 86%   | 85%   | 86%   | 83%   | 88%   | 85%   | 85%   | 87%   | 84%                |  |
| Before Trial                               | 8,491                                                                                                                                   | 7,444 | 7,429 | 7,170 | 6,698 | 6,734 | 6,857 | 6,621 | 6,791 | 7,777 | 6,573              |  |
| In-Custody                                 | 20%                                                                                                                                     | 20%   | 22%   | 23%   | 21%   | 23%   | 20%   | 18%   | 12%   | 13%   | 17%                |  |
| Out-of-Custody                             | 80%                                                                                                                                     | 80%   | 78%   | 77%   | 79%   | 77%   | 80%   | 82%   | 88%   | 87%   | 83%                |  |

| Cases Disposed <sup>8</sup> by Phase and Percentage of In-Custody <sup>11</sup> , Out-of-Custody <sup>12</sup> Cases at Case Disposition |       |       |       |       |      |      |      |      |      |      |                    |
|------------------------------------------------------------------------------------------------------------------------------------------|-------|-------|-------|-------|------|------|------|------|------|------|--------------------|
| Phases                                                                                                                                   | 2010  | 2011  | 2012  | 2013  | 2014 | 2015 | 2016 | 2017 | 2018 | 2019 | Jan 20 -<br>Dec 20 |
| At Trial With Trial                                                                                                                      | 43    | 46    | 41    | 26    | 27   | 38   | 32   | 30   | 32   | 31   | 10                 |
| In-Custody                                                                                                                               | 9%    | 11%   | 0%    | 12%   | 7%   | 18%  | 9%   | 3%   | 0%   | 10%  | 0%                 |
| Out-of-Custody                                                                                                                           | 91%   | 89%   | 100%  | 88%   | 93%  | 82%  | 91%  | 97%  | 100% | 90%  | 100%               |
| At Trial Without Trial                                                                                                                   | 207   | 151   | 111   | 98    | 100  | 87   | 66   | 73   | 58   | 51   | 27                 |
| In-Custody                                                                                                                               | 8%    | 7%    | 12%   | 14%   | 5%   | 16%  | 17%  | 10%  | 9%   | 10%  | 15%                |
| Out-of-Custody                                                                                                                           | 92%   | 93%   | 88%   | 86%   | 95%  | 84%  | 83%  | 90%  | 91%  | 90%  | 85%                |
| Before Trial                                                                                                                             | 1,416 | 1,230 | 1,179 | 1,127 | 908  | 883  | 915  | 820  | 917  | 946  | 596                |
| In-Custody                                                                                                                               | 19%   | 20%   | 20%   | 20%   | 18%  | 18%  | 16%  | 16%  | 10%  | 14%  | 10%                |
| Out-of-Custody                                                                                                                           | 81%   | 80%   | 80%   | 80%   | 82%  | 82%  | 84%  | 84%  | 90%  | 86%  | 90%                |

| Cases Disposed <sup>8</sup> by Phase and Percentage of In-Custody <sup>11</sup> , Out-of-Custody <sup>12</sup> Cases at Case Disposition |       |       |       |      |      |      |      |      |      |       |                    |
|------------------------------------------------------------------------------------------------------------------------------------------|-------|-------|-------|------|------|------|------|------|------|-------|--------------------|
| Phases                                                                                                                                   | 2010  | 2011  | 2012  | 2013 | 2014 | 2015 | 2016 | 2017 | 2018 | 2019  | Jan 20 -<br>Dec 20 |
| At Trial With Trial                                                                                                                      | 55    | 74    | 68    | 62   | 50   | 42   | 58   | 37   | 38   | 30    | 26                 |
| In-Custody                                                                                                                               | 15%   | 23%   | 15%   | 19%  | 12%  | 29%  | 12%  | 19%  | 11%  | 10%   | 42%                |
| Out-of-Custody                                                                                                                           | 85%   | 77%   | 85%   | 81%  | 88%  | 71%  | 88%  | 81%  | 89%  | 90%   | 58%                |
| At Trial Without Trial                                                                                                                   | 134   | 74    | 64    | 48   | 42   | 38   | 42   | 35   | 29   | 39    | 47                 |
| In-Custody                                                                                                                               | 10%   | 16%   | 16%   | 15%  | 26%  | 18%  | 19%  | 17%  | 7%   | 13%   | 13%                |
| Out-of-Custody                                                                                                                           | 90%   | 84%   | 84%   | 85%  | 74%  | 82%  | 81%  | 83%  | 93%  | 87%   | 87%                |
| Before Trial                                                                                                                             | 1,491 | 1,234 | 1,236 | 993  | 927  | 978  | 975  | 891  | 945  | 1,182 | 924                |
| In-Custody                                                                                                                               | 18%   | 18%   | 17%   | 20%  | 23%  | 19%  | 21%  | 26%  | 16%  | 20%   | 16%                |
| Out-of-Custody                                                                                                                           | 82%   | 82%   | 83%   | 80%  | 77%  | 81%  | 79%  | 74%  | 84%  | 80%   | 84%                |