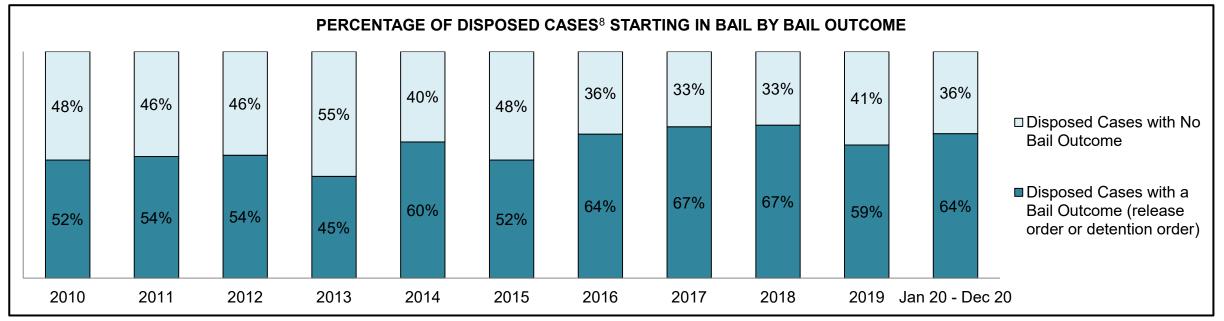

|              | Vari                                  | Matuia                                 | Jan 20  | - Dec 20           | 2014 Baseline | Change from 2014 Baseline |
|--------------|---------------------------------------|----------------------------------------|---------|--------------------|---------------|---------------------------|
|              | ney l                                 | Metric                                 | Percent | Cases <sup>1</sup> | Median*       | Median                    |
|              | Disposed cases that be                | gan in the Bail Phase                  | 44.9%   | 67,539             | 44.0%         | 0.9%                      |
|              | Bail cases with a bail                | Total                                  | 57.9%   | 39,092             | 56.6%         | 1.3%                      |
|              | outcome (bail granted                 | Bail Disposition with 1 appearance     | 56.8%   | 22,204             | 51.4%         | 5.4%                      |
| Bail         | or bail denied)                       | Bail Disposition in 1-3 days           | 70.3%   | 27,464             | 72.5%         | -2.2%                     |
| Dali         | Bail cases with no bail               | Total                                  | 42.1%   | 28,447             | 43.4%         | -1.3%                     |
|              | disposition but with a                | Case disposition in 1-3 appearances    | 18.0%   | 5,111              | 35.0%         | -17.1%                    |
|              | · · · · · · · · · · · · · · · · · · · | Case disposition in 0-3 months         | 62.5%   | 17,790             | 76.5%         | -14.0%                    |
|              | case disposition                      | Case disposition rate before trial     | 93.8%   | 26,694             | 90.5%         | 3.3%                      |
|              |                                       |                                        |         |                    |               |                           |
|              | Disposition rate (include             | es bail cases with case dispositions)  | 91.1%   | 137,018            | 84.3%         | 6.7%                      |
| Before Trial | Disposed within 1-3 app               | pearances (net of bench warrant cases) | 36.9%   | 28,204             | 42.7%         | -5.7%                     |
|              | Disposed within 0-3 mo                | nths (net of bench warrant cases)      | 58.1%   | 44,383             | 61.7%         | -3.6%                     |
|              |                                       |                                        |         |                    |               |                           |
| Trial        | Collapse Rate at Trial <sup>2</sup>   |                                        | 67.4%   | 9,075              | 67.5%         | 0.0%                      |

## ONTARIO COURT OF JUSTICE CRIMINAL MODERNIZATION COMMITTEE PROVINCIAL DASHBOARD<sup>19</sup> CASES PENDING AS OF DECEMBER 31, 2020

|              | Was I                               | Madui a                                | Jan 20  | - Dec 20           | 2014 Baseline    | Change from 2014 Regional |
|--------------|-------------------------------------|----------------------------------------|---------|--------------------|------------------|---------------------------|
|              | Key i                               | Metric                                 | Percent | Cases <sup>1</sup> | Regional Median* | Median                    |
|              | Disposed cases that be              | gan in the Bail Phase                  | 31.1%   | 8,771              | 32.5%            | -1.4%                     |
|              | Bail cases with a bail              | Total                                  | 61.9%   | 5,430              | 53.7%            | 8.2%                      |
|              | outcome (release order              | Bail Disposition with 1 appearance     | 58.1%   | 3,155              | 52.5%            | 5.6%                      |
| Bail         | or detention order)                 | Bail Disposition in 1-3 days           | 71.3%   | 3,871              | 72.9%            | -1.6%                     |
| Dali         | Bail cases with no bail             | Total                                  | 38.1%   | 3,341              | 46.3%            | -8.2%                     |
|              |                                     | Case disposition in 1-3 appearances    | 21.4%   | 715                | 38.7%            | -17.3%                    |
|              | disposition but with a              | Case disposition in 0-3 months         | 64.7%   | 2,160              | 79.1%            | -14.4%                    |
|              | case disposition                    | Case disposition rate before trial     | 93.3%   | 3,118              | 92.8%            | 0.5%                      |
|              |                                     |                                        |         |                    |                  |                           |
|              | Disposition rate (include           | es bail cases with case dispositions)  | 91.3%   | 25,747             | 88.7%            | 2.6%                      |
| Before Trial | Disposed within 1-3 app             | pearances (net of bench warrant cases) | 44.6%   | 6,570              | 46.0%            | -1.4%                     |
|              | Disposed within 0-3 mo              | nths (net of bench warrant cases)      | 58.5%   | 8,615              | 60.7%            | -2.2%                     |
|              |                                     |                                        |         |                    |                  |                           |
| Trial        | Collapse Rate at Trial <sup>2</sup> |                                        | 65.4%   | 1,598              | 62.3%            | 3.1%                      |

# ONTARIO COURT OF JUSTICE CRIMINAL MODERNIZATION COMMITTEE CENTRAL EAST DASHBOARD<sup>19</sup> CASES PENDING AS OF DECEMBER 31, 2020

|              | Vov                                 | Matria                                 | Jan 20  | - Dec 20           | 2014 Baseline | Change from 2014 |
|--------------|-------------------------------------|----------------------------------------|---------|--------------------|---------------|------------------|
|              | Key i                               | Metric                                 | Percent | Cases <sup>1</sup> | Median*       | Baseline Median  |
|              | Disposed cases that be              | gan in the Bail Phase                  | 29.8%   | 2,138              | 48.0%         | -18.2%           |
|              | Bail cases with a bail              | Total                                  | 50.5%   | 1,080              | 56.0%         | -5.5%            |
|              | outcome (release order              | Bail Disposition with 1 appearance     | 51.4%   | 555                | 47.7%         | 3.6%             |
| Bail         | or detention order)                 | Bail Disposition in 1-3 days           | 64.8%   | 700                | 70.6%         | -5.7%            |
|              | Bail cases with no bail             | Total                                  | 49.5%   | 1,058              | 44.0%         | 5.5%             |
|              |                                     | Case disposition in 1-3 appearances    | 11.9%   | 126                | 35.1%         | -23.2%           |
|              | disposition but with a              | Case disposition in 0-3 months         | 53.5%   | 566                | 77.2%         | -23.7%           |
|              | case disposition                    | Case disposition rate before trial     | 93.3%   | 987                | 90.7%         | 2.6%             |
|              |                                     |                                        |         |                    |               |                  |
|              | Disposition rate (include           | es bail cases with case dispositions)  | 91.6%   | 6,573              | 83.6%         | 8.0%             |
| Before Trial | Disposed within 1-3 app             | pearances (net of bench warrant cases) | 41.7%   | 1,596              | 39.1%         | 2.6%             |
|              | Disposed within 0-3 mo              | nths (net of bench warrant cases)      | 57.1%   | 2,185              | 60.6%         | -3.5%            |
|              |                                     |                                        |         |                    |               |                  |
| Trial        | Collapse Rate at Trial <sup>2</sup> |                                        | 64.2%   | 386                | 71.0%         | -6.8%            |

|                       | Vov                                 | Matria                                 | Jan 20  | - Dec 20           | 2014 Baseline | Change from 2014 |
|-----------------------|-------------------------------------|----------------------------------------|---------|--------------------|---------------|------------------|
|                       | Key i                               | Metric                                 | Percent | Cases <sup>1</sup> | Median*       | Baseline Median  |
|                       | Disposed cases that be              | gan in the Bail Phase                  | 17.4%   | 110                | 33.5%         | -16.1%           |
|                       | Bail cases with a bail              | Total                                  | 51.8%   | 57                 | 50.7%         | 1.1%             |
|                       | outcome (release order              | Bail Disposition with 1 appearance     | 71.9%   | 41                 | 52.9%         | 19.1%            |
| Bail                  | or detention order)                 | Bail Disposition in 1-3 days           | 87.7%   | 50                 | 73.8%         | 14.0%            |
|                       | Bail cases with no bail             | Total                                  | 48.2%   | 53                 | 49.3%         | -1.1%            |
|                       |                                     | Case disposition in 1-3 appearances    | 5.7%    | 3                  | 33.4%         | -27.7%           |
|                       | disposition but with a              | Case disposition in 0-3 months         | 43.4%   | 23                 | 77.3%         | -33.9%           |
|                       | case disposition                    | Case disposition rate before trial     | 92.5%   | 49                 | 91.8%         | 0.6%             |
|                       |                                     |                                        |         |                    |               |                  |
|                       | Disposition rate (include           | es bail cases with case dispositions)  | 94.2%   | 596                | 85.7%         | 8.5%             |
| Before Trial          | Disposed within 1-3 app             | pearances (net of bench warrant cases) | 40.6%   | 176                | 47.2%         | -6.7%            |
| Disposed within 0-3 m |                                     | nths (net of bench warrant cases)      | 45.4%   | 197                | 62.6%         | -17.2%           |
|                       |                                     |                                        |         |                    |               |                  |
| Trial                 | Collapse Rate at Trial <sup>2</sup> |                                        | 73.0%   | 27                 | 66.9%         | 6.1%             |

|                        | Vov.                                | Matria                                 | Jan 20 - | - Dec 20           | 2014 Baseline | Change from 2014 |
|------------------------|-------------------------------------|----------------------------------------|----------|--------------------|---------------|------------------|
|                        | Key i                               | Metric                                 | Percent  | Cases <sup>1</sup> | Median*       | Baseline Median  |
|                        | Disposed cases that be              | gan in the Bail Phase                  | 30.9%    | 308                | 33.5%         | -2.6%            |
|                        | Bail cases with a bail              | Total                                  | 48.4%    | 149                | 50.7%         | -2.3%            |
|                        | outcome (release order              | Bail Disposition with 1 appearance     | 51.7%    | 77                 | 52.9%         | -1.2%            |
| Bail                   | or detention order)                 | Bail Disposition in 1-3 days           | 71.1%    | 106                | 73.8%         | -2.6%            |
| E                      | Bail cases with no bail             | Total                                  | 51.6%    | 159                | 49.3%         | 2.3%             |
|                        | disposition but with a              | Case disposition in 1-3 appearances    | 18.9%    | 30                 | 33.4%         | -14.5%           |
|                        | •                                   | Case disposition in 0-3 months         | 66.7%    | 106                | 77.3%         | -10.6%           |
|                        | case disposition                    | Case disposition rate before trial     | 89.9%    | 143                | 91.8%         | -1.9%            |
|                        |                                     |                                        |          |                    |               |                  |
|                        | Disposition rate (include           | es bail cases with case dispositions)  | 92.7%    | 924                | 85.7%         | 7.0%             |
| Before Trial           | Disposed within 1-3 app             | pearances (net of bench warrant cases) | 26.7%    | 225                | 47.2%         | -20.5%           |
| Disposed within 0-3 mo |                                     | nths (net of bench warrant cases)      | 39.0%    | 329                | 62.6%         | -23.5%           |
|                        |                                     |                                        |          |                    |               |                  |
| Trial                  | Collapse Rate at Trial <sup>2</sup> | 64.4%                                  | 47       | 66.9%              | -2.5%         |                  |

|                               | Varia                               | Matria                                 | Jan 20  | - Dec 20           | 2014 Baseline | Change from 2014 |
|-------------------------------|-------------------------------------|----------------------------------------|---------|--------------------|---------------|------------------|
|                               | Key i                               | Metric                                 | Percent | Cases <sup>1</sup> | Median*       | Baseline Median  |
|                               | Disposed cases that be              | gan in the Bail Phase                  | 32.2%   | 350                | 33.5%         | -1.3%            |
|                               | Bail cases with a bail              | Total                                  | 57.7%   | 202                | 50.7%         | 7.0%             |
|                               | outcome (release order              | Bail Disposition with 1 appearance     | 55.0%   | 111                | 52.9%         | 2.1%             |
| Bail  Bail cases with no bail | Bail Disposition in 1-3 days        | 69.3%                                  | 140     | 73.8%              | -4.5%         |                  |
|                               | Rail cases with no bail             | Total                                  | 42.3%   | 148                | 49.3%         | -7.0%            |
|                               |                                     | Case disposition in 1-3 appearances    | 12.8%   | 19                 | 33.4%         | -20.5%           |
|                               | disposition but with a              | Case disposition in 0-3 months         | 62.8%   | 93                 | 77.3%         | -14.5%           |
|                               | case disposition                    | Case disposition rate before trial     | 94.6%   | 140                | 91.8%         | 2.8%             |
|                               |                                     |                                        |         |                    |               |                  |
|                               | Disposition rate (include           | es bail cases with case dispositions)  | 92.1%   | 1,001              | 85.7%         | 6.4%             |
| Before Trial                  | Disposed within 1-3 app             | pearances (net of bench warrant cases) | 35.5%   | 218                | 47.2%         | -11.7%           |
|                               | Disposed within 0-3 mo              | nths (net of bench warrant cases)      | 53.6%   | 329                | 62.6%         | -9.0%            |
|                               |                                     |                                        |         |                    |               |                  |
| Γrial                         | Collapse Rate at Trial <sup>2</sup> |                                        | 62.8%   | 54                 | 66.9%         | -4.1%            |