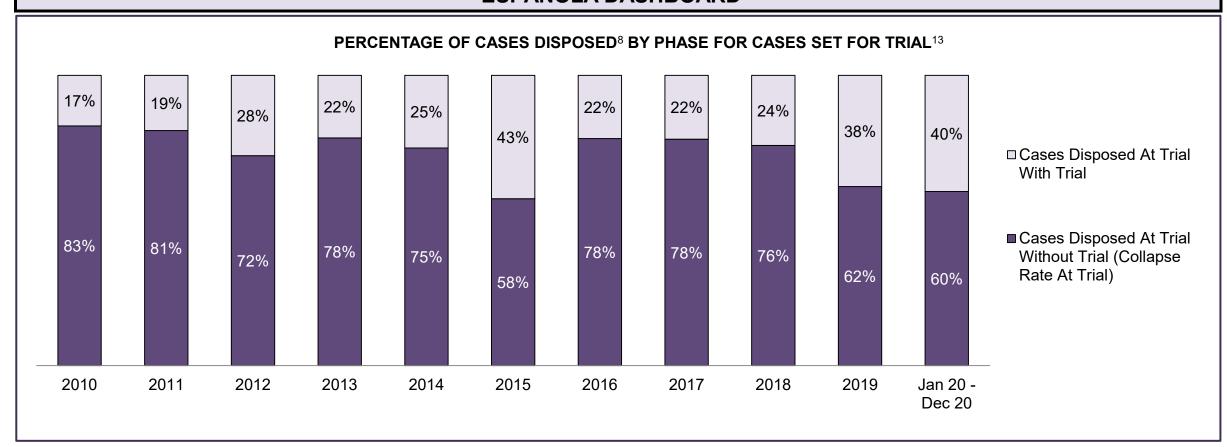

| 86%  | 69%  | 84%  | 77%  | 81%  | 78%  | 81%  | 95%  | 91%  | 83%  | 100%               |
| Before Trial                                                                                                                             | 257  | 276  | 263  | 238  | 176  | 141  | 185  | 211  | 267  | 164  | 64                 |
| In-Custody                                                                                                                               | 15%  | 23%  | 17%  | 20%  | 19%  | 26%  | 6%   | 6%   | 7%   | 4%   | 3%                 |
| Out-of-Custody                                                                                                                           | 85%  | 77%  | 83%  | 80%  | 81%  | 74%  | 94%  | 94%  | 93%  | 96%  | 97%                |







| Percentage of Cases Disposed <sup>8</sup> At Trial Without Trial (Collapse Rate At Trial <sup>2</sup> ) by Offence Group At Disposition |      |      |      |      |      |      |      |      |      |      |                    |
|-----------------------------------------------------------------------------------------------------------------------------------------|------|------|------|------|------|------|------|------|------|------|--------------------|
| Offence Group at Disposition <sup>14</sup>                                                                                              | 2010 | 2011 | 2012 | 2013 | 2014 | 2015 | 2016 | 2017 | 2018 | 2019 | Jan 20 -<br>Dec 20 |
| Crimes Against The Person