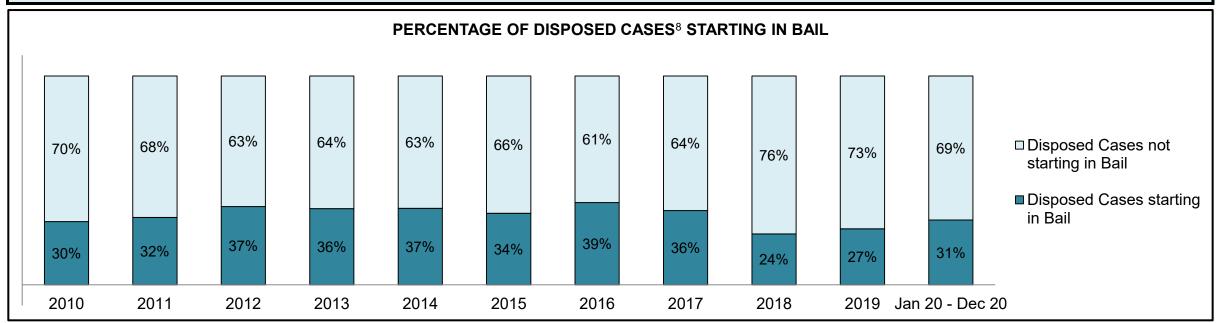

| 91   | 102  | 103  | 83   | 132  | 139  | 124  | 191                |  |
| Administration of Justice                   | 97                                          | 86   | 96   | 159  | 159  | 154  | 106  | 185  | 179  | 209  | 298                |  |
| Other Criminal Code                         | 23                                          | 18   | 23   | 29   | 31   | 25   | 17   | 32   | 35   | 56   | 72                 |  |
| Criminal Code Traffic                       | 34                                          | 33   | 24   | 30   | 43   | 40   | 25   | 39   | 41   | 38   | 76                 |  |
| Federal Statute                             | 65                                          | 67   | 69   | 72   | 59   | 63   | 44   | 64   | 68   | 52   | 94                 |  |













| Cases Disposed <sup>8</sup> by Phase and Po | cases Disposed <sup>8</sup> by Phase and Percentage of In-Custody <sup>11</sup> , Out-of-Custody <sup>12</sup> Cases at Case Disposition |       |       |       |       |       |       |      |       |       |                    |  |
|---------------------------------------------|------------------------------------------------------------------------------------------------------------------------------------------|-------|-------|-------|-------|-------|-------|------|-------|-------|--------------------|--|
| Phases                                      | 2010                                                                                                                                     | 2011  | 2012  | 2013  | 2014  | 2015