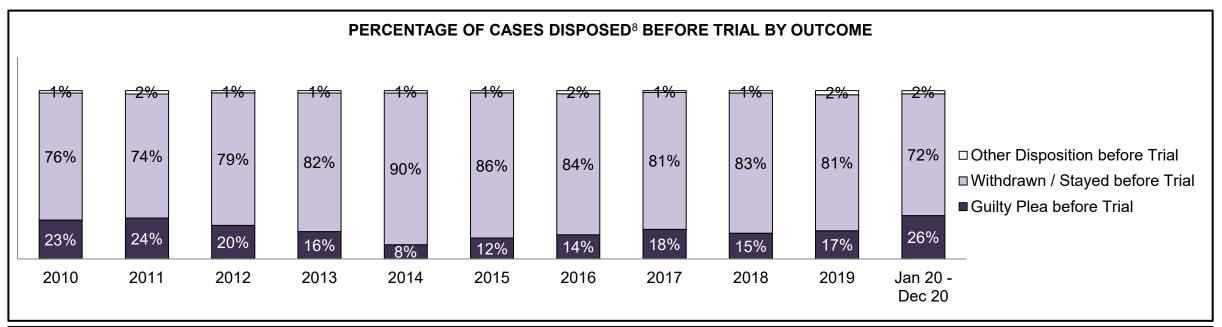

| Percentage of Cases Disposed <sup>8</sup> At | Percentage of Cases Disposed <sup>8</sup> At Trial Without Trial (Collapse Rate At Trial <sup>2</sup> ) by Offence Group At Disposition |      |      |      |      |      |      |      |      |      |                 |  |  |  |
|----------------------------------------------|-----------------------------------------------------------------------------------------------------------------------------------------|------|------|------|------|------|------|------|------|------|-----------------|--|--|--|
| Offence Group at Disposition <sup>14</sup>   | 2010                                                                                                                                    | 2011 | 2012 | 2013 | 2014 | 2015 | 2016 | 2017 | 2018 | 2019 | Jan 20 - Dec 20 |  |  |  |
| Crimes Against The Person                    | 40%                                                                                                                                     | 42%  | 43%  | 42%  | 42%  | 41%  | 43%  | 44%  | 44%  | 45%  | 47%             |  |  |  |
| Crimes Against Property                      | 13%                                                                                                                                     | 12%  | 11%  | 12%  | 11%  | 11%  | 10%  | 10%  | 10%  | 10%  | 10%             |  |  |  |
| Administration of Justice                    | 13%                                                                                                                                     | 13%  | 13%  | 13%  | 12%  | 13%  | 13%  | 12%  | 12%  | 13%  | 11%             |  |  |  |
| Other Criminal Code                          | 6%                                                                                                                                      | 6%   | 6%   | 6%   | 6%   | 6%   | 6%   | 6%   | 6%   | 7%   | 7%              |  |  |  |
| Criminal Code Traffic                        | 18%                                                                                                                                     | 14%  | 15%  | 16%  | 16%  | 16%  | 16%  | 17%  | 18%  | 16%  | 15%             |  |  |  |
| Federal Statute                              | 10%                                                                                                                                     | 12%  | 12%  | 11%  | 12%  | 12%  | 12%  | 11%  | 10%  | 9%   | 10%             |  |  |  |
| Total                                        | 100%                                                                                                                                    | 100% | 100% | 100% | 100% | 100% | 100% | 100% | 100% | 100% | 100%            |  |  |  |

| Percentage of Cases Disposed <sup>8</sup> At Trial Without Trial (Collapse Rate At Trial <sup>2</sup> ) by Offence Group At Disposition |      |      |      |      |      |      |      |      |      |      |                 |
|-----------------------------------------------------------------------------------------------------------------------------------------|------|------|------|------|------|------|------|------|------|------|-----------------|
| Offence Group at Disposition <sup>14</sup>                                                                                              | 2010 | 2011 | 2012 | 2013 | 2014 | 2015 | 2016 | 2017 | 2018 | 2019 | Jan 20 - Dec 20 |
| Crimes Against The Person                                                                                                               | 34%  | 38%  | 36%  | 36%  | 35%  | 33%  | 34%  | 34%  | 33%  | 36%  | 37%             |
| Crimes Against Property                                                                                                                 | 12%  | 12%  | 11%  | 12%  | 13%  | 11%  | 12%  | 11%  | 9%   | 10%  | 9%              |
| Administration of Justice                                                                                                               | 11%  | 11%  | 10%  | 11%  | 10%  | 11%  | 11%  | 8%   | 10%  | 11%  | 11%             |
| Other Criminal Code                                                                                                                     | 5%   | 5%   | 6%   | 6%   | 5%   | 6%   | 5%   | 6%   | 7%   | 6%   | 7%              |
| Criminal Code Traffic                                                                                                                   | 28%  | 24%  | 25%  | 25%  | 27%  | 26%  | 27%  | 31%  | 31%  | 26%  | 25%             |
| Federal Statute                                                                                                                         | 9%   | 10%  | 11%  | 10%  | 11%  | 12%  | 11%  | 11%  | 10%  | 10%  | 11%             |
| Total                                                                                                                                   | 100% | 100% | 100% | 100% | 100% | 100% | 100% | 100% | 100% | 100% | 100%            |

| Percentage of Cases Disposed <sup>8</sup> At Trial Without Trial (Collapse Rate At Trial <sup>2</sup> ) by Offence Group At Disposition |      |      |      |      |      |      |      |      |      |      |                    |
|-----------------------------------------------------------------------------------------------------------------------------------------|------|------|------|------|------|------|------|------|------|------|--------------------|
| Offence Group at Disposition <sup>14</sup>                                                                                              | 2010 | 2011 | 2012 | 2013 | 2014 | 2015 | 2016 | 2017 | 2018 | 2019 | Jan 20 -<br>Dec 20 |
| Crimes Against The Person                                                                                                               | 33%  | 36%  | 35%  | 34%  | 33%  | 32%  | 35%  | 32%  | 30%  | 37%  | 39%                |
| Crimes Against Property                                                                                                                 | 11%  | 15%  | 14%  | 12%  | 13%  | 12%  | 11%  | 11%  | 10%  | 11%  | 12%                |
| Administration of Justice                                                                                                               | 13%  | 10%  | 11%  | 12%  | 9%   | 12%  | 13%  | 9%   | 15%  | 15%  | 13%                |
| Other Criminal Code                                                                                                                     | 4%   | 5%   | 6%   | 6%   | 5%   | 6%   | 6%   | 7%   | 6%   | 7%   | 6%                 |
| Criminal Code Traffic                                                                                                                   | 29%  | 24%  | 24%  | 25%  | 28%  | 24%  | 25%  | 27%  | 24%  | 20%  | 22%                |
| Federal Statute                                                                                                                         | 10%  | 9%   | 11%  | 10%  | 12%  | 14%  | 11%  | 14%  | 15%  | 11%  | 9%                 |
| Total                                                                                                                                   | 100% | 100% | 100% | 100% | 100% | 100% | 100% | 100% | 100% | 100% | 100%               |

| Offence Group at Disposition <sup>14</sup> | 2010 | 2011 | 2012 | 2013 | 2014 | 2015 | 2016 | 2017 | 2018 | 2019 | Jan 20 -<br>Dec 20 |
|--------------------------------------------|------|------|------|------|------|------|------|------|------|------|--------------------|
| Crimes Against The Person                  | 30%  | 28%  | 32%  | 35%  | 38%  | 38%  | 37%  | 38%  | 42%  | 50%  | 59%                |
| Crimes Against Property                    | 12%  | 8%   | 11%  | 11%  | 9%   | 18%  | 21%  | 17%  | 9%   | 10%  | 5%                 |
| Administration of Justice                  | 12%  | 12%  | 11%  | 15%  | 10%  | 12%  | 8%   | 13%  | 13%  | 9%   | 8%                 |
| Other Criminal Code                        | 4%   | 5%   | 5%   | 8%   | 3%   | 6%   | 5%   | 3%   | 4%   | 6%   | 8%                 |
| Criminal Code Traffic                      | 37%  | 31%  | 34%  | 23%  | 28%  | 25%  | 21%  | 21%  | 30%  | 21%  | 14%                |
| Federal Statute                            | 4%   | 16%  | 7%   | 8%   | 11%  | 1%   | 7%   | 8%   | 1%   | 5%   | 5%                 |
| Total                                      | 100% | 100% | 100% | 100% | 100% | 100% | 100% | 100% | 100% | 100% | 100%               |

| Percentage of Cases Disposed <sup>8</sup> At Trial Without Trial (Collapse Rate At Trial <sup>2</sup> ) by Offence Group At Disposition |      |      |      |      |      |      |      |      |      |      |                    |
|-----------------------------------------------------------------------------------------------------------------------------------------|------|------|------|------|------|------|------|------|------|------|--------------------|
| Offence Group at Disposition <sup>14</sup>                                                                                              | 2010 | 2011 | 2012 | 2013 | 2014 | 2015 | 2016 | 2017 | 2018 | 2019 | Jan 20 -<br>Dec 20 |
| Crimes Against The Person                                                                                                               | 40%  | 49%  | 39%  | 39%  | 47%  | 45%  | 29%  | 38%  | 43%  | 52%  | 38%                |
| Crimes Against Property                                                                                                                 | 13%  | 11%  | 8%   | 12%  | 8%   | 4%   | 15%  | 8%   | 4%   | 7%   | 12%                |
| Administration of Justice                                                                                                               | 14%  | 16%  | 11%  | 14%  | 10%  | 14%  | 9%   | 10%  | 7%   | 9%   | 16%                |
| Other Criminal Code                                                                                                                     | 3%   | 5%   | 14%  | 7%   | 3%   | 10%  | 7%   | 8%   | 1%   | 9%   | 12%                |
| Criminal Code Traffic                                                                                                                   | 26%  | 13%  | 20%  | 16%  | 17%  | 11%  | 19%  | 25%  | 34%  | 16%  | 11%                |
| Federal Statute                                                                                                                         | 5%   | 7%   | 8%   | 12%  | 15%  | 16%  | 21%  | 11%  | 9%   | 7%   | 10%                |
| Total                                                                                                                                   | 100% | 100% | 100% | 100% | 100% | 100% | 100% | 100% | 100% | 100% | 100%               |