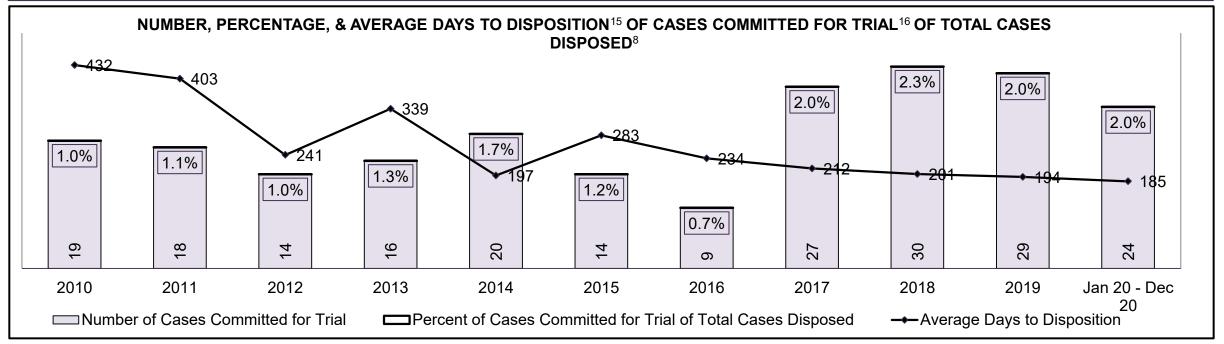

| 8%   | 3%   | 3%   | 7%   | 13%  | 6%   | 5%   | 5%   | 6%   | 9%   | 9%                 |
| Criminal Code Traffic                                                                                                                   | 23%  | 19%  | 23%  | 19%  | 12%  | 16%  | 17%  | 16%  | 19%  | 16%  | 14%                |
| Federal Statute                                                                                                                         | 8%   | 12%  | 19%  | 10%  | 13%  | 9%   | 13%  | 13%  | 10%  | 7%   | 6%                 |
| Total                                                                                                                                   | 100% | 100% | 100% | 100% | 100% | 100% | 100% | 100% | 100% | 100% | 100%               |





# ONTARIO COURT OF JUSTICE CRIMINAL MODERNIZATION COMMITTEE OWEN SOUND DASHBOARD<sup>19</sup> CASES PENDING AS OF DECEMBER 31, 2020



| Pending Cases <sup>3</sup> by Pending Age <sup>6</sup> and Percentage of Pending Cases In-Custody <sup>17</sup> and Out-of-Custody <sup>18</sup> |                |     |     |     |       |       |  |  |  |  |  |  |
|--------------------------------------------------------------------------------------------------------------------------------------------------|----------------|-----|-----|-----|-------|-------|--|--|--|--|--|--|
| Court Location                                                                                                                                   | Over 18 months |     |     |     |       |       |  |  |  |  |  |  |
| OWEN SO