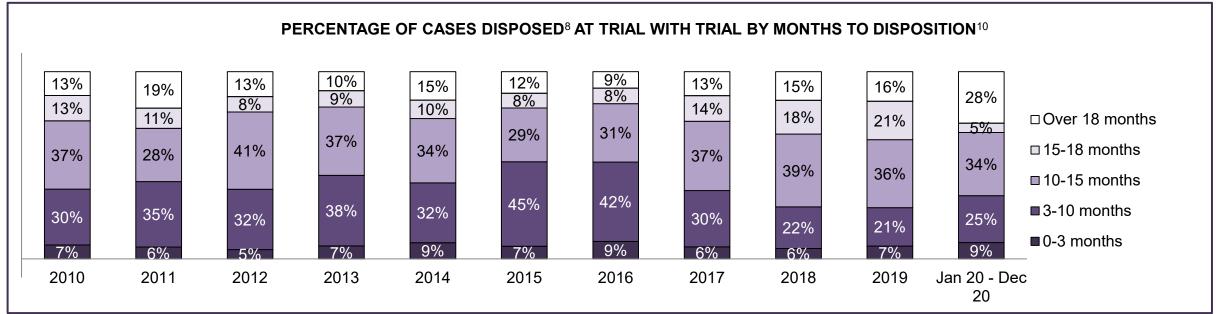

| Phases                 | 2010    | 2011    | 2012    | 2013    | 2014    | 2015    | 2016    | 2017    | 2018    | 2019    | Jan 20 - Dec 20 |
|------------------------|---------|---------|---------|---------|---------|---------|---------|---------|---------|---------|-----------------|
| At Trial With Trial    | 13,333  | 12,913  | 12,507  | 11,635  | 10,711  | 9,759   | 9,325   | 9,209   | 8,399   | 8,353   | 4,381           |
| In-Custody             | 16%     | 15%     | 17%     | 16%     | 15%     | 15%     | 14%     | 14%     | 12%     | 14%     | 18%             |
| Out-of-Custody         | 84%     | 85%     | 83%     | 84%     | 85%     | 85%     | 86%     | 86%     | 88%     | 86%     | 82%             |
| At Trial Without Trial | 35,859  | 31,139  | 27,205  | 25,048  | 22,226  | 19,582  | 18,371  | 17,471  | 16,029  | 16,029  | 9,075           |
| In-Custody             | 13%     | 14%     | 15%     | 15%     | 14%     | 14%     | 14%     | 14%     | 13%     | 14%     | 15%             |
| Out-of-Custody         | 87%     | 86%     | 85%     | 85%     | 86%     | 86%     | 86%     | 86%     | 87%     | 86%     | 85%             |
| Before Trial           | 225,025 | 212,794 | 207,335 | 194,998 | 177,161 | 175,908 | 179,464 | 187,457 | 187,060 | 196,166 | 137,018         |
| In-Custody             | 22%     | 22%     | 23%     | 23%     | 22%     | 23%     | 23%     | 22%     | 20%     | 21%     | 21%             |
| Out-of-Custody         | 78%     | 78%     | 77%     | 77%     | 78%     | 77%     | 77%     | 78%     | 80%     | 79%     | 79%             |