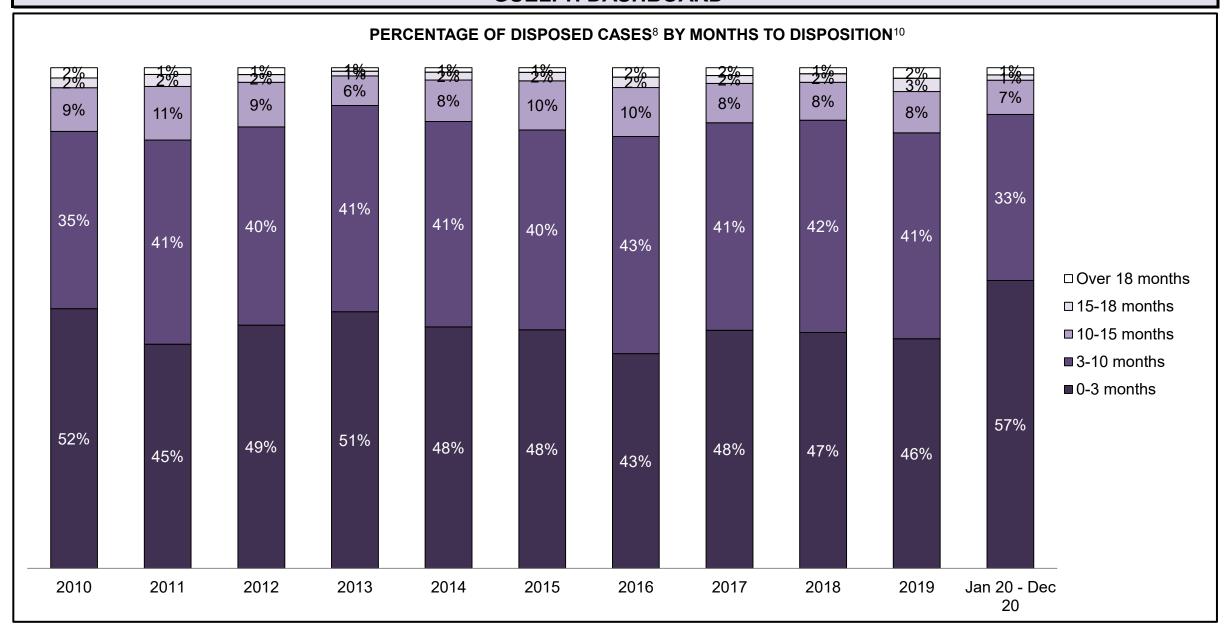

|              | Vari                                  | Matuia                                 | Jan 20  | - Dec 20           | 2014 Baseline | Change from 2014 Baseline |
|--------------|---------------------------------------|----------------------------------------|---------|--------------------|---------------|---------------------------|
|              | ney l                                 | Metric                                 | Percent | Cases <sup>1</sup> | Median*       | Median                    |
|              | Disposed cases that be                | gan in the Bail Phase                  | 44.9%   | 67,539             | 44.0%         | 0.9%                      |
|              | Bail cases with a bail                | Total                                  | 57.9%   | 39,092             | 56.6%         | 1.3%                      |
|              | outcome (bail granted                 | Bail Disposition with 1 appearance     | 56.8%   | 22,204             | 51.4%         | 5.4%                      |
| Bail         | or bail denied)                       | Bail Disposition in 1-3 days           | 70.3%   | 27,464             | 72.5%         | -2.2%                     |
| Dali         | Bail cases with no bail               | Total                                  | 42.1%   | 28,447             | 43.4%         | -1.3%                     |
|              | disposition but with a                | Case disposition in 1-3 appearances    | 18.0%   | 5,111              | 35.0%         | -17.1%                    |
|              | · · · · · · · · · · · · · · · · · · · | Case disposition in 0-3 months         | 62.5%   | 17,790             | 76.5%         | -14.0%                    |
|              | case disposition                      | Case disposition rate before trial     | 93.8%   | 26,694             | 90.5%         | 3.3%                      |
|              |                                       |                                        |         |                    |               |                           |
|              | Disposition rate (include             | es bail cases with case dispositions)  | 91.1%   | 137,018            | 84.3%         | 6.7%                      |
| Before Trial | Disposed within 1-3 app               | pearances (net of bench warrant cases) | 36.9%   | 28,204             | 42.7%         | -5.7%                     |
|              | Disposed within 0-3 mo                | nths (net of bench warrant cases)      | 58.1%   | 44,383             | 61.7%         | -3.6%                     |
|              |                                       |                                        |         |                    |               |                           |
| Trial        | Collapse Rate at Trial <sup>2</sup>   |                                        | 67.4%   | 9,075              | 67.5%         | 0.0%                      |

## ONTARIO COURT OF JUSTICE CRIMINAL MODERNIZATION COMMITTEE PROVINCIAL DASHBOARD<sup>19</sup> CASES PENDING AS OF DECEMBER 31, 2020

|              | Was I                               | Madui a                                | Jan 20  | - Dec 20           | 2014 Baseline    | Change from 2014 Regional |
|--------------|-------------------------------------|----------------------------------------|---------|--------------------|------------------|---------------------------|
|              | Key i                               | Metric                                 | Percent | Cases <sup>1</sup> | Regional Median* | Median                    |
|              | Disposed cases that be              | gan in the Bail Phase                  | 31.1%   | 8,771              | 32.5%            | -1.4%                     |
|              | Bail cases with a bail              | Total                                  | 61.9%   | 5,430              | 53.7%            | 8.2%                      |
|              | outcome (release order              | Bail Disposition with 1 appearance     | 58.1%   | 3,155              | 52.5%            | 5.6%                      |
| Bail         | or detention order)                 | Bail Disposition in 1-3 days           | 71.3%   | 3,871              | 72.9%            | -1.6%                     |
| Dali         | Bail cases with no bail             | Total                                  | 38.1%   | 3,341              | 46.3%            | -8.2%                     |
|              |                                     | Case disposition in 1-3 appearances    | 21.4%   | 715                | 38.7%            | -17.3%                    |
|              | disposition but with a              | Case disposition in 0-3 months         | 64.7%   | 2,160              | 79.1%            | -14.4%                    |
|              | case disposition                    | Case disposition rate before trial     | 93.3%   | 3,118              | 92.8%            | 0.5%                      |
|              |                                     |                                        |         |                    |                  |                           |
|              | Disposition rate (include           | es bail cases with case dispositions)  | 91.3%   | 25,747             | 88.7%            | 2.6%                      |
| Before Trial | Disposed within 1-3 app             | pearances (net of bench warrant cases) | 44.6%   | 6,570              | 46.0%            | -1.4%                     |
|              | Disposed within 0-3 mo              | nths (net of bench warrant cases)      | 58.5%   | 8,615              | 60.7%            | -2.2%                     |
|              |                                     |                                        |         |                    |                  |                           |
| Trial        | Collapse Rate at Trial <sup>2</sup> |                                        | 65.4%   | 1,598              | 62.3%            | 3.1%                      |

# ONTARIO COURT OF JUSTICE CRIMINAL MODERNIZATION COMMITTEE CENTRAL EAST DASHBOARD<sup>19</sup> CASES PENDING AS OF DECEMBER 31, 2020

|              | Vov                                 | Matria                                 | Jan 20  | - Dec 20           | 2014 Baseline | Change from 2014 |
|--------------|-------------------------------------|----------------------------------------|---------|--------------------|---------------|------------------|
|              | Key i                               | Metric                                 | Percent | Cases <sup>1</sup> | Median*       | Baseline Median  |
|              | Disposed cases that be              | gan in the Bail Phase                  | 29.8%   | 2,138              | 48.0%         | -18.2%           |
|              | Bail cases with a bail              | Total                                  | 50.5%   | 1,080              | 56.0%         | -5.5%            |
|              | outcome (release order              | Bail Disposition with 1 appearance     | 51.4%   | 555                | 47.7%         | 3.6%             |
| Bail         | or detention order)                 | Bail Disposition in 1-3 days           | 64.8%   | 700                | 70.6%         | -5.7%            |
|              | Bail cases with no bail             | Total                                  | 49.5%   | 1,058              | 44.0%         | 5.5%             |
|              |                                     | Case disposition in 1-3 appearances    | 11.9%   | 126                | 35.1%         | -23.2%           |
|              | disposition but with a              | Case disposition in 0-3 months         | 53.5%   | 566                | 77.2%         | -23.7%           |
|              | case disposition                    | Case disposition rate before trial     | 93.3%   | 987                | 90.7%         | 2.6%             |
|              |                                     |                                        |         |                    |               |                  |
|              | Disposition rate (include           | es bail cases with case dispositions)  | 91.6%   | 6,573              | 83.6%         | 8.0%             |
| Before Trial | Disposed within 1-3 app             | pearances (net of bench warrant cases) | 41.7%   | 1,596              | 39.1%         | 2.6%             |
|              | Disposed within 0-3 mo              | nths (net of bench warrant cases)      | 57.1%   | 2,185              | 60.6%         | -3.5%            |
|              |                                     |                                        |         |                    |               |                  |
| Trial        | Collapse Rate at Trial <sup>2</sup> |                                        | 64.2%   | 386                | 71.0%         | -6.8%            |

|                       | Vov                                 | Matria                                 | Jan 20  | - Dec 20           | 2014 Baseline | Change from 2014 |
|-----------------------|-------------------------------------|----------------------------------------|---------|--------------------|---------------|------------------|
|                       | Key i                               | Metric                                 | Percent | Cases <sup>1</sup> | Median*       | Baseline Median  |
|                       | Disposed cases that be              | gan in the Bail Phase                  | 17.4%   | 110                | 33.5%         | -16.1%           |
|                       | Bail cases with a bail              | Total                                  | 51.8%   | 57                 | 50.7%         | 1.1%             |
|                       | outcome (release order              | Bail Disposition with 1 appearance     | 71.9%   | 41                 | 52.9%         | 19.1%            |
| Bail                  | or detention order)                 | Bail Disposition in 1-3 days           | 87.7%   | 50                 | 73.8%         | 14.0%            |
|                       | Bail cases with no bail             | Total                                  | 48.2%   | 53                 | 49.3%         | -1.1%            |
|                       |                                     | Case disposition in 1-3 appearances    | 5.7%    | 3                  | 33.4%         | -27.7%           |
|                       | disposition but with a              | Case disposition in 0-3 months         | 43.4%   | 23                 | 77.3%         | -33.9%           |
|                       | case disposition                    | Case disposition rate before trial     | 92.5%   | 49                 | 91.8%         | 0.6%             |
|                       |                                     |                                        |         |                    |               |                  |
|                       | Disposition rate (include           | es bail cases with case dispositions)  | 94.2%   | 596                | 85.7%         | 8.5%             |
| Before Trial          | Disposed within 1-3 app             | pearances (net of bench warrant cases) | 40.6%   | 176                | 47.2%         | -6.7%            |
| Disposed within 0-3 m |                                     | nths (net of bench warrant cases)      | 45.4%   | 197                | 62.6%         | -17.2%           |
|                       |                                     |                                        |         |                    |               |                  |
| Trial                 | Collapse Rate at Trial <sup>2</sup> |                                        | 73.0%   | 27                 | 66.9%         | 6.1%             |

|                        | Vov.                                | Matria                                 | Jan 20 - | - Dec 20           | 2014 Baseline | Change from 2014 |
|------------------------|-------------------------------------|----------------------------------------|----------|--------------------|---------------|------------------|
|                        | Key i                               | Metric                                 | Percent  | Cases <sup>1</sup> | Median*       | Baseline Median  |
|                        | Disposed cases that be              | gan in the Bail Phase                  | 30.9%    | 308                | 33.5%         | -2.6%            |
|                        | Bail cases with a bail              | Total                                  | 48.4%    | 149                | 50.7%         | -2.3%            |
|                        | outcome (release order              | Bail Disposition with 1 appearance     | 51.7%    | 77                 | 52.9%         | -1.2%            |
| Bail                   | or detention order)                 | Bail Disposition in 1-3 days           | 71.1%    | 106                | 73.8%         | -2.6%            |
| E                      | Bail cases with no bail             | Total                                  | 51.6%    | 159                | 49.3%         | 2.3%             |
|                        | disposition but with a              | Case disposition in 1-3 appearances    | 18.9%    | 30                 | 33.4%         | -14.5%           |
|                        | •                                   | Case disposition in 0-3 months         | 66.7%    | 106                | 77.3%         | -10.6%           |
|                        | case disposition                    | Case disposition rate before trial     | 89.9%    | 143                | 91.8%         | -1.9%            |
|                        |                                     |                                        |          |                    |               |                  |
|                        | Disposition rate (include           | es bail cases with case dispositions)  | 92.7%    | 924                | 85.7%         | 7.0%             |
| Before Trial           | Disposed within 1-3 app             | pearances (net of bench warrant cases) | 26.7%    | 225                | 47.2%         | -20.5%           |
| Disposed within 0-3 mo |                                     | nths (net of bench warrant cases)      | 39.0%    | 329                | 62.6%         | -23.5%           |
|                        |                                     |                                        |          |                    |               |                  |
| Trial                  | Collapse Rate at Trial <sup>2</sup> | 64.4%                                  | 47       | 66.9%              | -2.5%         |                  |

|                               | Varia                               | Matria                                 | Jan 20  | - Dec 20           | 2014 Baseline | Change from 2014 |
|-------------------------------|-------------------------------------|----------------------------------------|---------|--------------------|---------------|------------------|
|                               | Key i                               | Metric                                 | Percent | Cases <sup>1</sup> | Median*       | Baseline Median  |
|                               | Disposed cases that be              | gan in the Bail Phase                  | 32.2%   | 350                | 33.5%         | -1.3%            |
|                               | Bail cases with a bail              | Total                                  | 57.7%   | 202                | 50.7%         | 7.0%             |
|                               | outcome (release order              | Bail Disposition with 1 appearance     | 55.0%   | 111                | 52.9%         | 2.1%             |
| Bail  Bail cases with no bail | Bail Disposition in 1-3 days        | 69.3%                                  | 140     | 73.8%              | -4.5%         |                  |
|                               | Rail cases with no bail             | Total                                  | 42.3%   | 148                | 49.3%         | -7.0%            |
|                               |                                     | Case disposition in 1-3 appearances    | 12.8%   | 19                 | 33.4%         | -20.5%           |
|                               | disposition but with a              | Case disposition in 0-3 months         | 62.8%   | 93                 | 77.3%         | -14.5%           |
|                               | case disposition                    | Case disposition rate before trial     | 94.6%   | 140                | 91.8%         | 2.8%             |
|                               |                                     |                                        |         |                    |               |                  |
|                               | Disposition rate (include           | es bail cases with case dispositions)  | 92.1%   | 1,001              | 85.7%         | 6.4%             |
| Before Trial                  | Disposed within 1-3 app             | pearances (net of bench warrant cases) | 35.5%   | 218                | 47.2%         | -11.7%           |
|                               | Disposed within 0-3 mo              | nths (net of bench warrant cases)      | 53.6%   | 329                | 62.6%         | -9.0%            |
|                               |                                     |                                        |         |                    |               |                  |
| Γrial                         | Collapse Rate at Trial <sup>2</sup> |                                        | 62.8%   | 54                 | 66.9%         | -4.1%            |