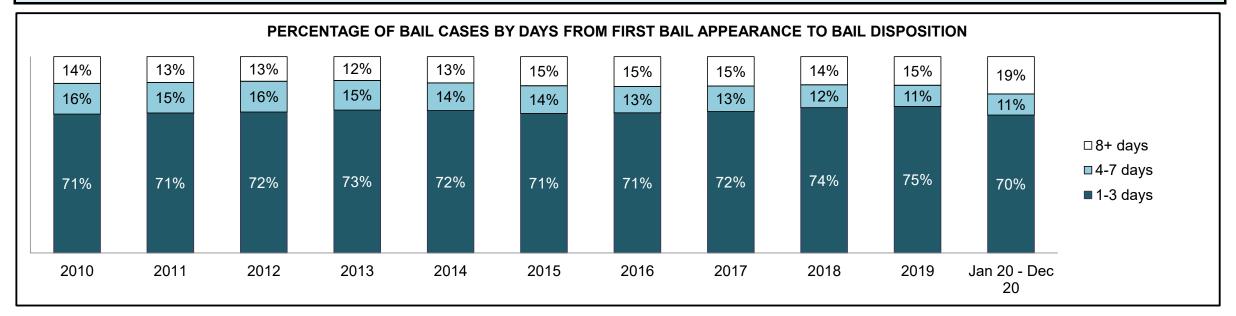

## ONTARIO COURT OF JUSTICE CRIMINAL MODERNIZATION COMMITTEE PROVINCIAL DASHBOARD<sup>19</sup> CASES PENDING AS OF DECEMBER 31, 2020

**CASES PENDING AS OF DECEMBER 31, 2020** 