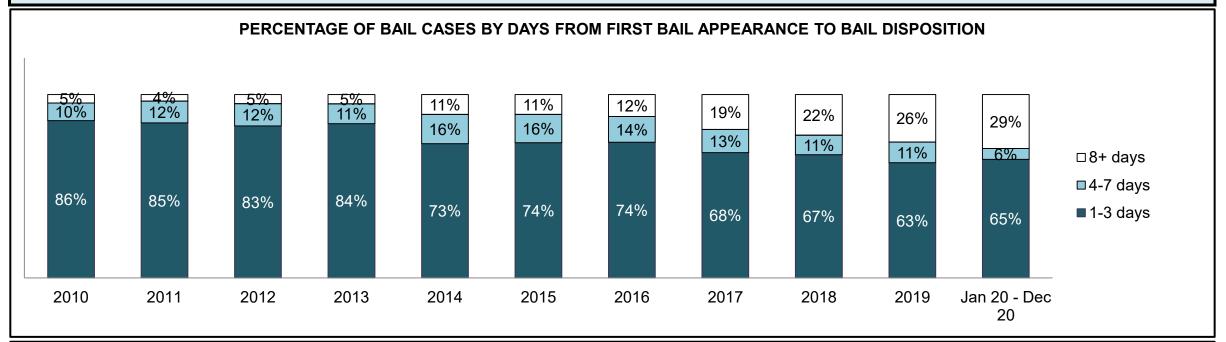

| Phases                 | 2010    | 2011    | 2012    | 2013    | 2014    | 2015    | 2016    | 2017    | 2018    | 2019    | Jan 20 - Dec 20 |
|------------------------|---------|---------|---------|---------|---------|---------|---------|---------|---------|---------|-----------------|
| At Trial With Trial    | 13,333  | 12,913  | 12,507  | 11,635  | 10,711  | 9,759   | 9,325   | 9,209   | 8,399   | 8,353   | 4,381           |
| In-Custody             | 16%     | 15%     | 17%     | 16%     | 15%     | 15%     | 14%     | 14%     | 12%     | 14%     | 18%             |
| Out-of-Custody         | 84%     | 85%     | 83%     | 84%     | 85%     | 85%     | 86%     | 86%     | 88%     | 86%     | 82%             |
| At Trial Without Trial | 35,859  | 31,139  | 27,205  | 25,048  | 22,226  | 19,582  | 18,371  | 17,471  | 16,029  | 16,029  | 9,075           |
| In-Custody             | 13%     | 14%     | 15%     | 15%     | 14%     | 14%     | 14%     | 14%     | 13%     | 14%     | 15%             |
| Out-of-Custody         | 87%     | 86%     | 85%     | 85%     | 86%     | 86%     | 86%     | 86%     | 87%     | 86%     | 85%             |
| Before Trial           | 225,025 | 212,794 | 207,335 | 194,998 | 177,161 | 175,908 | 179,464 | 187,457 | 187,060 | 196,166 | 137,018         |
| In-Custody             | 22%     | 22%     | 23%     | 23%     | 22%     | 23%     | 23%     | 22%     | 20%     | 21%     | 21%             |
| Out-of-Custody         | 78%     | 78%     | 77%     | 77%     | 78%     | 77%     | 77%     | 78%     | 80%     | 79%     | 79%             |