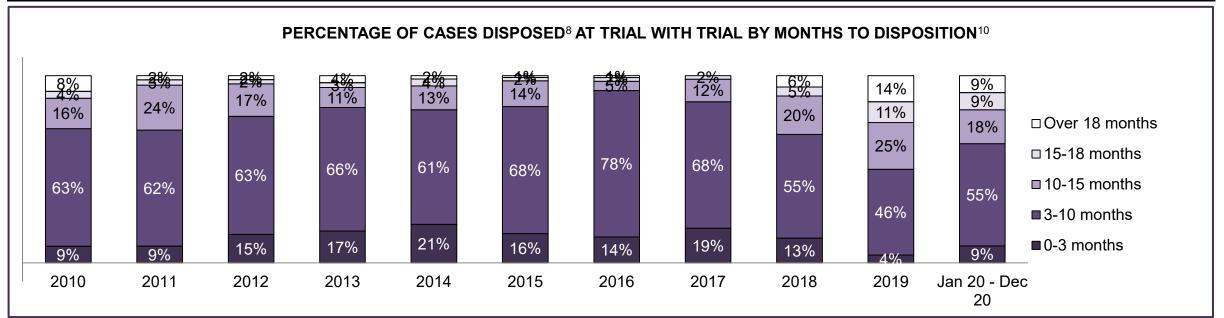

| Phases                 | 2010    | 2011    | 2012    | 2013    | 2014    | 2015    | 2016    | 2017    | 2018    | 2019    | Jan 20 - Dec 20 |
|------------------------|---------|---------|---------|---------|---------|---------|---------|---------|---------|---------|-----------------|
| At Trial With Trial    | 13,333  | 12,913  | 12,507  | 11,635  | 10,711  | 9,759   | 9,325   | 9,209   | 8,399   | 8,353   | 4,381           |
| In-Custody             | 16%     | 15%     | 17%     | 16%     | 15%     | 15%     | 14%     | 14%     | 12%     | 14%     | 18%             |
| Out-of-Custody         | 84%     | 85%     | 83%     | 84%     | 85%     | 85%     | 86%     | 86%     | 88%     | 86%     | 82%             |
| At Trial Without Trial | 35,859  | 31,139  | 27,205  | 25,048  | 22,226  | 19,582  | 18,371  | 17,471  | 16,029  | 16,029  | 9,075           |
| In-Custody             | 13%     | 14%     | 15%     | 15%     | 14%     | 14%     | 14%     | 14%     | 13%     | 14%     | 15%             |
| Out-of-Custody         | 87%     | 86%     | 85%     | 85%     | 86%     | 86%     | 86%     | 86%     | 87%     | 86%     | 85%             |
| Before Trial           | 225,025 | 212,794 | 207,335 | 194,998 | 177,161 | 175,908 | 179,464 | 187,457 | 187,060 | 196,166 | 137,018         |
| In-Custody             | 22%     | 22%     | 23%     | 23%     | 22%     | 23%     | 23%     | 22%     | 20%     | 21%     | 21%             |
| Out-of-Custody         | 78%     | 78%     | 77%     | 77%     | 78%     | 77%     | 77%     | 78%     | 80%     | 79%     | 79%             |

| Percentage of Cases Disposed <sup>8</sup> At | Percentage of Cases Disposed <sup>8</sup> At Trial Without Trial (Collapse Rate At Trial <sup>2</sup> ) by Offence Group At Disposition |      |      |      |      |      |      |      |      |      |                 |  |  |  |
|----------------------------------------------|-----------------------------------------------------------------------------------------------------------------------------------------|------|------|------|------|------|------|------|------|------|-----------------|--|--|--|
| Offence Group at Disposition <sup>14</sup>   | 2010                                                                                                                                    | 2011 | 2012 | 2013 | 2014 | 2015 | 2016 | 2017 | 2018 | 2019 | Jan 20 - Dec 20 |  |  |  |
| Crimes Against The Person                    | 40%                                                                                                                                     | 42%  | 43%  | 42%  | 42%  | 41%  | 43%  | 44%  | 44%  | 45%  | 47%             |  |  |  |
| Crimes Against Property                      | 13%                                                                                                                                     | 12%  | 11%  | 12%  | 11%  | 11%  | 10%  | 10%  | 10%  | 10%  | 10%             |  |  |  |
| Administration of Justice                    | 13%                                                                                                                                     | 13%  | 13%  | 13%  | 12%  | 13%  | 13%  | 12%  | 12%  | 13%  | 11%             |  |  |  |
| Other Criminal Code                          | 6%                                                                                                                                      | 6%   | 6%   | 6%   | 6%   | 6%   | 6%   | 6%   | 6%   | 7%   | 7%              |  |  |  |
| Criminal Code Traffic                        | 18%                                                                                                                                     | 14%  | 15%  | 16%  | 16%  | 16%  | 16%  | 17%  | 18%  | 16%  | 15%             |  |  |  |
| Federal Statute                              | 10%                                                                                                                                     | 12%  | 12%  | 11%  | 12%  | 12%  | 12%  | 11%  | 10%  | 9%   | 10%             |  |  |  |
| Total                                        | 100%                                                                                                                                    | 100% | 100% | 100% | 100% | 100% | 100% | 100% | 100% | 100% | 100%            |  |  |  |