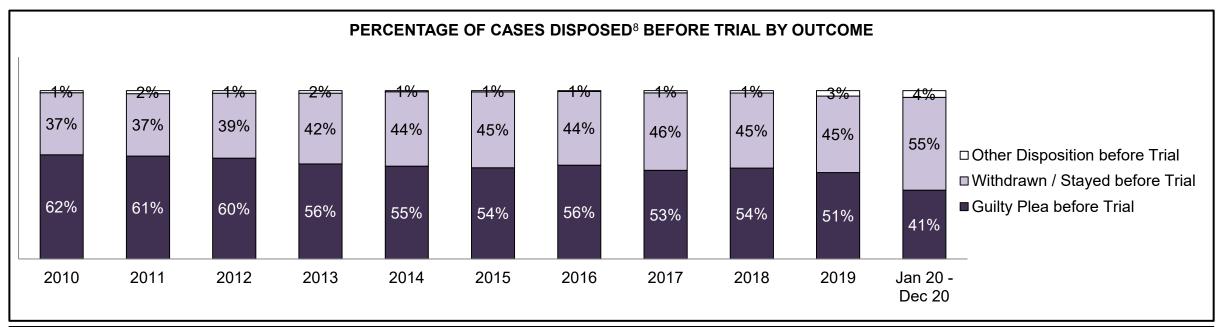

| 87%   | 87%   | 86%   | 86%   | 89%   | 87%   | 92%                |
| Before Trial                                                                                                                             | 4,213 | 3,931 | 3,568 | 3,744 | 3,442 | 3,798 | 3,786 | 3,810 | 4,005 | 4,228 | 3,114              |
| In-Custody                                                                                                                               | 13%   | 17%   | 16%   | 16%   | 17%   | 16%   | 17%   | 16%   | 18%   | 17%   | 11%                |
| Out-of-Custody                                                                                                                           | 87%   | 83%   | 84%   | 84%   | 83%   | 84%   | 83%   | 84%   | 82%   | 83%   | 89%                |







| Percentage of Cases Disposed <sup>8</sup> At Trial Without Trial (Collapse Rate At Trial <sup>2</sup> ) by Offence Group At Disposition |      |      |      |      |      |      |      |      |      |      |                    |
|-----------------------------------------------------------------------------------------------------------------------------------------|------|------|------|------|------|------|------|------|------|------|--------------------|
| Offence Group at Disposition <sup>14</sup>                                                                                              | 2010 | 2011 | 2012 | 2013 | 2014 | 2015 | 2016 | 2017 | 2018 | 2019 | Jan 20 -<br>Dec 20 |
| Crimes Against The Person