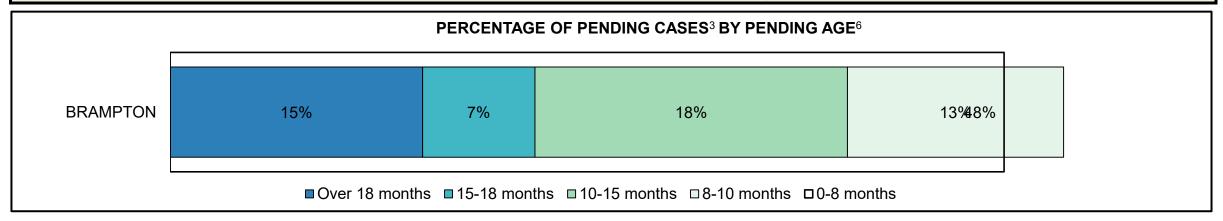

| 22%  | 17%  | 20%  | 21%  | 22%  | 24%  | 25%  | 24%  | 25%  | 23%  | 19%                |
| Federal Statute                                                                                                                         | 10%  | 15%  | 15%  | 13%  | 16%  | 20%  | 20%  | 16%  | 13%  | 10%  | 9%                 |
| Total                                                                                                                                   | 100% | 100% | 100% | 100% | 100% | 100% | 100% | 100% | 100% | 100% | 100%               |





# ONTARIO COURT OF JUSTICE CRIMINAL MODERNIZATION COMMITTEE BRAMPTON DASHBOARD<sup>19</sup> CASES PENDING AS OF DECEMBER 31, 2020



| Pending Cases <sup>3</sup> by Pending Age <sup>6</sup> and Percentage of Pending Cases In-Custody <sup>17</sup> and Out-of-Custody <sup>18</sup> |                |              |              |             |            |        |  |  |  |  |
|--------------------------------------------------------------------------------------------------------------------------------------------------|----------------|--------------|--------------|-------------|------------|--------|--|--|--|--|
| Court Location                                                                                                                                   | Over 18 months | 15-18 months | 10-15 months | 8-10 months | 0-8 months | Total  |  |  |  |  |
| BRAMPTON