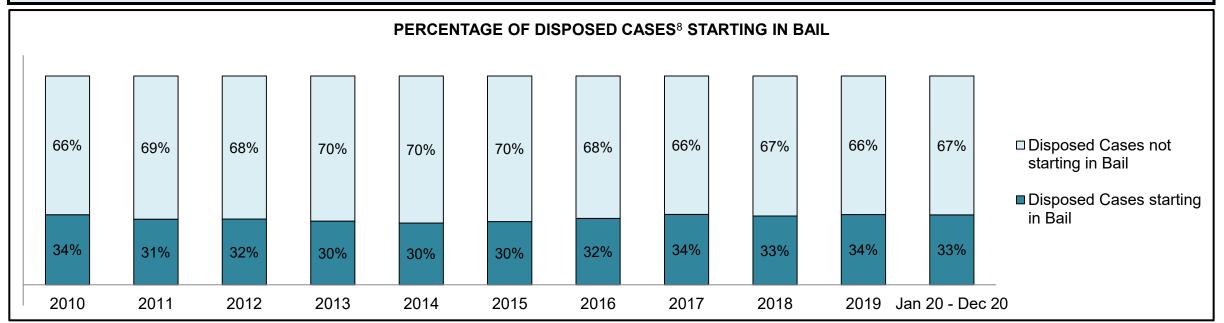

|              | Vari                                  | Matuia                                 | Jan 20  | - Dec 20           | 2014 Baseline | Change from 2014 Baseline |
|--------------|---------------------------------------|----------------------------------------|---------|--------------------|---------------|---------------------------|
|              | ney l                                 | Metric                                 | Percent | Cases <sup>1</sup> | Median*       | Median                    |
|              | Disposed cases that be                | gan in the Bail Phase                  | 44.9%   | 67,539             | 44.0%         | 0.9%                      |
|              | Bail cases with a bail                | Total                                  | 57.9%   | 39,092             | 56.6%         | 1.3%                      |
|              | outcome (bail granted                 | Bail Disposition with 1 appearance     | 56.8%   | 22,204             | 51.4%         | 5.4%                      |
| Bail         | or bail denied)                       | Bail Disposition in 1-3 days           | 70.3%   | 27,464             | 72.5%         | -2.2%                     |
| Dali         | Bail cases with no bail               | Total                                  | 42.1%   | 28,447             | 43.4%         | -1.3%                     |
|              | disposition but with a                | Case disposition in 1-3 appearances    | 18.0%   | 5,111              | 35.0%         | -17.1%                    |
|              | · · · · · · · · · · · · · · · · · · · | Case disposition in 0-3 months         | 62.5%   | 17,790             | 76.5%         | -14.0%                    |
|              | case disposition                      | Case disposition rate before trial     | 93.8%   | 26,694             | 90.5%         | 3.3%                      |
|              |                                       |                                        |         |                    |               |                           |
|              | Disposition rate (include             | es bail cases with case dispositions)  | 91.1%   | 137,018            | 84.3%         | 6.7%                      |
| Before Trial | Disposed within 1-3 app               | pearances (net of bench warrant cases) | 36.9%   | 28,204             | 42.7%         | -5.7%                     |
|              | Disposed within 0-3 mo                | nths (net of bench warrant cases)      | 58.1%   | 44,383             | 61.7%         | -3.6%                     |
|              |                                       |                                        |         |                    |               |                           |
| Trial        | Collapse Rate at Trial <sup>2</sup>   |                                        | 67.4%   | 9,075              | 67.5%         | 0.0%                      |

## ONTARIO COURT OF JUSTICE CRIMINAL MODERNIZATION COMMITTEE PROVINCIAL DASHBOARD<sup>19</sup> CASES PENDING AS OF DECEMBER 31, 2020

|              | Was I                               | Madui a                                | Jan 20  | - Dec 20           | 2014 Baseline    | Change from 2014 Regional |
|--------------|-------------------------------------|----------------------------------------|---------|--------------------|------------------|---------------------------|
|              | Key i                               | Metric                                 | Percent | Cases <sup>1</sup> | Regional Median* | Median                    |
|              | Disposed cases that be              | gan in the Bail Phase                  | 31.1%   | 8,771              | 32.5%            | -1.4%                     |
|              | Bail cases with a bail              | Total                                  | 61.9%   | 5,430              | 53.7%            | 8.2%                      |
|              | outcome (release order              | Bail Disposition with 1 appearance     | 58.1%   | 3,155              | 52.5%            | 5.6%                      |
| Bail         | or detention order)                 | Bail Disposition in 1-3 days           | 71.3%   | 3,871              | 72.9%            | -1.6%                     |
| Dali         | Bail cases with no bail             | Total                                  | 38.1%   | 3,341              | 46.3%            | -8.2%                     |
|              |                                     | Case disposition in 1-3 appearances    | 21.4%   | 715                | 38.7%            | -17.3%                    |
|              | disposition but with a              | Case disposition in 0-3 months         | 64.7%   | 2,160              | 79.1%            | -14.4%                    |
|              | case disposition                    | Case disposition rate before trial     | 93.3%   | 3,118              | 92.8%            | 0.5%                      |
|              |                                     |                                        |         |                    |                  |                           |
|              | Disposition rate (include           | es bail cases with case dispositions)  | 91.3%   | 25,747             | 88.7%            | 2.6%                      |
| Before Trial | Disposed within 1-3 app             | pearances (net of bench warrant cases) | 44.6%   | 6,570              | 46.0%            | -1.4%                     |
|              | Disposed within 0-3 mo              | nths (net of bench warrant cases)      | 58.5%   | 8,615              | 60.7%            | -2.2%                     |
|              |                                     |                                        |         |                    |                  |                           |
| Trial        | Collapse Rate at Trial <sup>2</sup> |                                        | 65.4%   | 1,598              | 62.3%            | 3.1%                      |