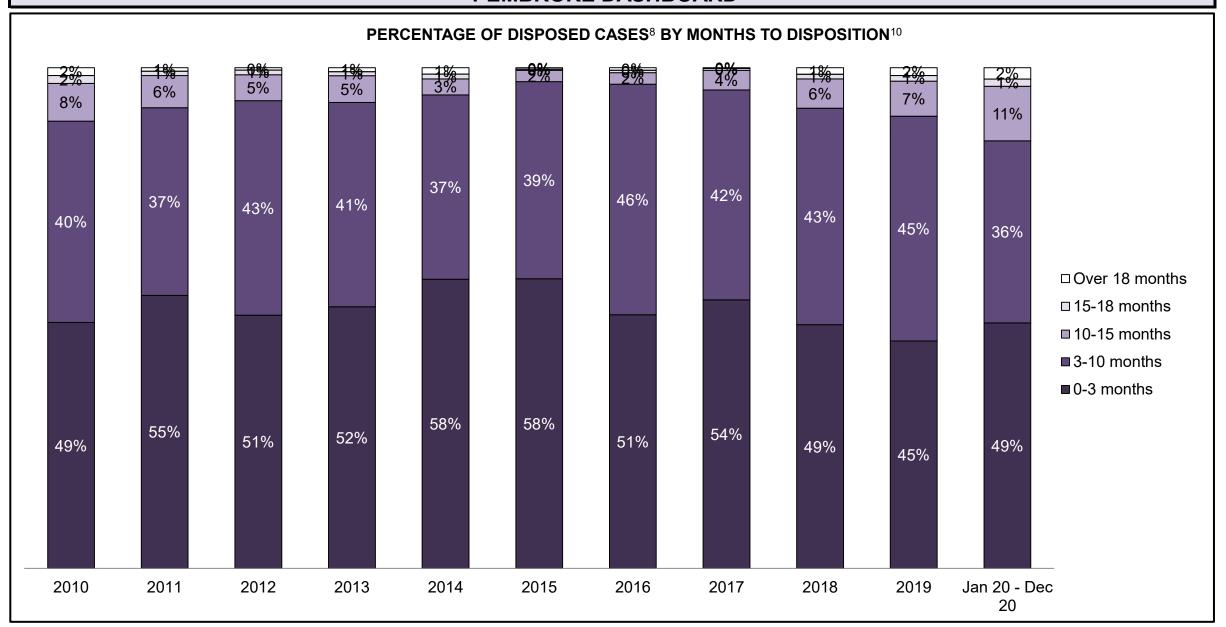

| Phases                 | 2010    | 2011    | 2012    | 2013    | 2014    | 2015    | 2016    | 2017    | 2018    | 2019    | Jan 20 - Dec 20 |
|------------------------|---------|---------|---------|---------|---------|---------|---------|---------|---------|---------|-----------------|
| At Trial With Trial    | 13,333  | 12,913  | 12,507  | 11,635  | 10,711  | 9,759   | 9,325   | 9,209   | 8,399   | 8,353   | 4,381           |
| In-Custody             | 16%     | 15%     | 17%     | 16%     | 15%     | 15%     | 14%     | 14%     | 12%     | 14%     | 18%             |
| Out-of-Custody         | 84%     | 85%     | 83%     | 84%     | 85%     | 85%     | 86%     | 86%     | 88%     | 86%     | 82%             |
| At Trial Without Trial | 35,859  | 31,139  | 27,205  | 25,048  | 22,226  | 19,582  | 18,371  | 17,471  | 16,029  | 16,029  | 9,075           |
| In-Custody             | 13%     | 14%     | 15%     | 15%     | 14%     | 14%     | 14%     | 14%     | 13%     | 14%     | 15%             |
| Out-of-Custody         | 87%     | 86%     | 85%     | 85%     | 86%     | 86%     | 86%     | 86%     | 87%     | 86%     | 85%             |
| Before Trial           | 225,025 | 212,794 | 207,335 | 194,998 | 177,161 | 175,908 | 179,464 | 187,457 | 187,060 | 196,166 | 137,018         |
| In-Custody             | 22%     | 22%     | 23%     | 23%     | 22%     | 23%     | 23%     | 22%     | 20%     | 21%     | 21%             |
| Out-of-Custody         | 78%     | 78%     | 77%     | 77%     | 78%     | 77%     | 77%     | 78%     | 80%     | 79%     | 79%             |