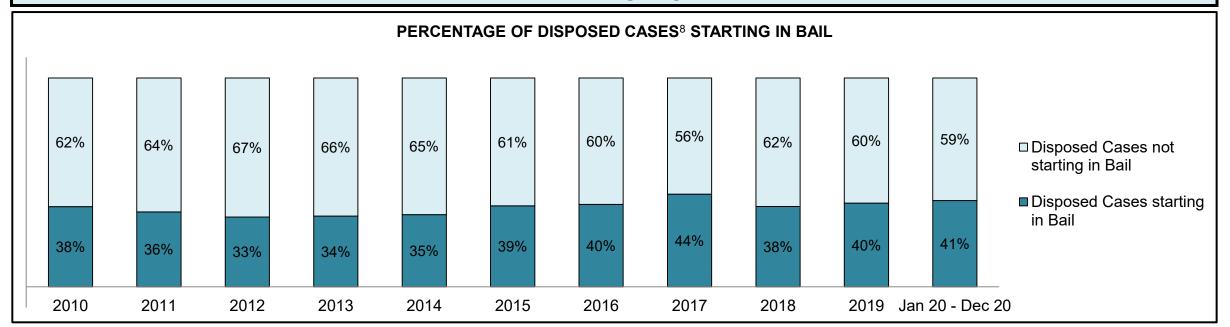

|              | Vari                                  | Matuia                                 | Jan 20  | - Dec 20           | 2014 Baseline | Change from 2014 Baseline |
|--------------|---------------------------------------|----------------------------------------|---------|--------------------|---------------|---------------------------|
|              | ney l                                 | Metric                                 | Percent | Cases <sup>1</sup> | Median*       | Median                    |
|              | Disposed cases that be                | gan in the Bail Phase                  | 44.9%   | 67,539             | 44.0%         | 0.9%                      |
|              | Bail cases with a bail                | Total                                  | 57.9%   | 39,092             | 56.6%         | 1.3%                      |
|              | outcome (bail granted                 | Bail Disposition with 1 appearance     | 56.8%   | 22,204             | 51.4%         | 5.4%                      |
| Bail         | or bail denied)                       | Bail Disposition in 1-3 days           | 70.3%   | 27,464             | 72.5%         | -2.2%                     |
| Dali         | Bail cases with no bail               | Total                                  | 42.1%   | 28,447             | 43.4%         | -1.3%                     |
|              | disposition but with a                | Case disposition in 1-3 appearances    | 18.0%   | 5,111              | 35.0%         | -17.1%                    |
|              | · · · · · · · · · · · · · · · · · · · | Case disposition in 0-3 months         | 62.5%   | 17,790             | 76.5%         | -14.0%                    |
|              | case disposition                      | Case disposition rate before trial     | 93.8%   | 26,694             | 90.5%         | 3.3%                      |
|              |                                       |                                        |         |                    |               |                           |
|              | Disposition rate (include             | es bail cases with case dispositions)  | 91.1%   | 137,018            | 84.3%         | 6.7%                      |
| Before Trial | Disposed within 1-3 app               | pearances (net of bench warrant cases) | 36.9%   | 28,204             | 42.7%         | -5.7%                     |
|              | Disposed within 0-3 mo                | nths (net of bench warrant cases)      | 58.1%   | 44,383             | 61.7%         | -3.6%                     |
|              |                                       |                                        |         |                    |               |                           |
| Trial        | Collapse Rate at Trial <sup>2</sup>   |                                        | 67.4%   | 9,075              | 67.5%         | 0.0%                      |

## ONTARIO COURT OF JUSTICE CRIMINAL MODERNIZATION COMMITTEE PROVINCIAL DASHBOARD<sup>19</sup> CASES PENDING AS OF DECEMBER 31, 2020

|              | Was I                               | Madui a                                | Jan 20  | - Dec 20           | 2014 Baseline    | Change from 2014 Regional |
|--------------|-------------------------------------|----------------------------------------|---------|--------------------|------------------|---------------------------|
|              | Key i                               | Metric                                 | Percent | Cases <sup>1</sup> | Regional Median* | Median                    |
|              | Disposed cases that be              | gan in the Bail Phase                  | 31.1%   | 8,771              | 32.5%            | -1.4%                     |
|              | Bail cases with a bail              | Total                                  | 61.9%   | 5,430              | 53.7%            | 8.2%                      |
|              | outcome (release order              | Bail Disposition with 1 appearance     | 58.1%   | 3,155              | 52.5%            | 5.6%                      |
| Bail         | or detention order)                 | Bail Disposition in 1-3 days           | 71.3%   | 3,871              | 72.9%            | -1.6%                     |
| Dali         | Bail cases with no bail             | Total                                  | 38.1%   | 3,341              | 46.3%            | -8.2%                     |
|              |                                     | Case disposition in 1-3 appearances    | 21.4%   | 715                | 38.7%            | -17.3%                    |
|              | disposition but with a              | Case disposition in 0-3 months         | 64.7%   | 2,160              | 79.1%            | -14.4%                    |
|              | case disposition                    | Case disposition rate before trial     | 93.3%   | 3,118              | 92.8%            | 0.5%                      |
|              |                                     |                                        |         |                    |                  |                           |
|              | Disposition rate (include           | es bail cases with case dispositions)  | 91.3%   | 25,747             | 88.7%            | 2.6%                      |
| Before Trial | Disposed within 1-3 app             | pearances (net of bench warrant cases) | 44.6%   | 6,570              | 46.0%            | -1.4%                     |
|              | Disposed within 0-3 mo              | nths (net of bench warrant cases)      | 58.5%   | 8,615              | 60.7%            | -2.2%                     |
|              |                                     |                                        |         |                    |                  |                           |
| Trial        | Collapse Rate at Trial <sup>2</sup> |                                        | 65.4%   | 1,598              | 62.3%            | 3.1%                      |

# ONTARIO COURT OF JUSTICE CRIMINAL MODERNIZATION COMMITTEE CENTRAL EAST DASHBOARD<sup>19</sup> CASES PENDING AS OF DECEMBER 31, 2020

|              | Vov                                 | Matria                                 | Jan 20  | - Dec 20           | 2014 Baseline | Change from 2014 |
|--------------|-------------------------------------|----------------------------------------|---------|--------------------|---------------|------------------|
|              | Key i                               | Metric                                 | Percent | Cases <sup>1</sup> | Median*       | Baseline Median  |
|              | Disposed cases that be              | gan in the Bail Phase                  | 29.8%   | 2,138              | 48.0%         | -18.2%           |
|              | Bail cases with a bail              | Total                                  | 50.5%   | 1,080              | 56.0%         | -5.5%            |
|              | outcome (release order              | Bail Disposition with 1 appearance     | 51.4%   | 555                | 47.7%         | 3.6%             |
| Bail         | or detention order)                 | Bail Disposition in 1-3 days           | 64.8%   | 700                | 70.6%         | -5.7%            |
|              | Bail cases with no bail             | Total                                  | 49.5%   | 1,058              | 44.0%         | 5.5%             |
|              |                                     | Case disposition in 1-3 appearances    | 11.9%   | 126                | 35.1%         | -23.2%           |
|              | disposition but with a              | Case disposition in 0-3 months         | 53.5%   | 566                | 77.2%         | -23.7%           |
|              | case disposition                    | Case disposition rate before trial     | 93.3%   | 987                | 90.7%         | 2.6%             |
|              |                                     |                                        |         |                    |               |                  |
|              | Disposition rate (include           | es bail cases with case dispositions)  | 91.6%   | 6,573              | 83.6%         | 8.0%             |
| Before Trial | Disposed within 1-3 app             | pearances (net of bench warrant cases) | 41.7%   | 1,596              | 39.1%         | 2.6%             |
|              | Disposed within 0-3 mo              | nths (net of bench warrant cases)      | 57.1%   | 2,185              | 60.6%         | -3.5%            |
|              |                                     |                                        |         |                    |               |                  |
| Trial        | Collapse Rate at Trial <sup>2</sup> |                                        | 64.2%   | 386                | 71.0%         | -6.8%            |

|                       | Vov                                 | Matria                                 | Jan 20  | - Dec 20           | 2014 Baseline | Change from 2014 |
|-----------------------|-------------------------------------|----------------------------------------|---------|--------------------|---------------|------------------|
|                       | Key i                               | Metric                                 | Percent | Cases <sup>1</sup> | Median*       | Baseline Median  |
|                       | Disposed cases that be              | gan in the Bail Phase                  | 17.4%   | 110                | 33.5%         | -16.1%           |
|                       | Bail cases with a bail              | Total                                  | 51.8%   | 57                 | 50.7%         | 1.1%             |
|                       | outcome (release order              | Bail Disposition with 1 appearance     | 71.9%   | 41                 | 52.9%         | 19.1%            |
| Bail                  | or detention order)                 | Bail Disposition in 1-3 days           | 87.7%   | 50                 | 73.8%         | 14.0%            |
|                       | Bail cases with no bail             | Total                                  | 48.2%   | 53                 | 49.3%         | -1.1%            |
|                       |                                     | Case disposition in 1-3 appearances    | 5.7%    | 3                  | 33.4%         | -27.7%           |
|                       | disposition but with a              | Case disposition in 0-3 months         | 43.4%   | 23                 | 77.3%         | -33.9%           |
|                       | case disposition                    | Case disposition rate before trial     | 92.5%   | 49                 | 91.8%         | 0.6%             |
|                       |                                     |                                        |         |                    |               |                  |
|                       | Disposition rate (include           | es bail cases with case dispositions)  | 94.2%   | 596                | 85.7%         | 8.5%             |
| Before Trial          | Disposed within 1-3 app             | pearances (net of bench warrant cases) | 40.6%   | 176                | 47.2%         | -6.7%            |
| Disposed within 0-3 m |                                     | nths (net of bench warrant cases)      | 45.4%   | 197                | 62.6%         | -17.2%           |
|                       |                                     |                                        |         |                    |               |                  |
| Trial                 | Collapse Rate at Trial <sup>2</sup> |                                        | 73.0%   | 27                 | 66.9%         | 6.1%             |

|                        | Vov.                                | Matria                                 | Jan 20 - | - Dec 20           | 2014 Baseline | Change from 2014 |
|------------------------|-------------------------------------|----------------------------------------|----------|--------------------|---------------|------------------|
|                        | Key i                               | Metric                                 | Percent  | Cases <sup>1</sup> | Median*       | Baseline Median  |
|                        | Disposed cases that be              | gan in the Bail Phase                  | 30.9%    | 308                | 33.5%         | -2.6%            |
|                        | Bail cases with a bail              | Total                                  | 48.4%    | 149                | 50.7%         | -2.3%            |
|                        | outcome (release order              | Bail Disposition with 1 appearance     | 51.7%    | 77                 | 52.9%         | -1.2%            |
| Bail                   | or detention order)                 | Bail Disposition in 1-3 days           | 71.1%    | 106                | 73.8%         | -2.6%            |
| E                      | Bail cases with no bail             | Total                                  | 51.6%    | 159                | 49.3%         | 2.3%             |
|                        | disposition but with a              | Case disposition in 1-3 appearances    | 18.9%    | 30                 | 33.4%         | -14.5%           |
|                        | •                                   | Case disposition in 0-3 months         | 66.7%    | 106                | 77.3%         | -10.6%           |
|                        | case disposition                    | Case disposition rate before trial     | 89.9%    | 143                | 91.8%         | -1.9%            |
|                        |                                     |                                        |          |                    |               |                  |
|                        | Disposition rate (include           | es bail cases with case dispositions)  | 92.7%    | 924                | 85.7%         | 7.0%             |
| Before Trial           | Disposed within 1-3 app             | pearances (net of bench warrant cases) | 26.7%    | 225                | 47.2%         | -20.5%           |
| Disposed within 0-3 mo |                                     | nths (net of bench warrant cases)      | 39.0%    | 329                | 62.6%         | -23.5%           |
|                        |                                     |                                        |          |                    |               |                  |
| Trial                  | Collapse Rate at Trial <sup>2</sup> | 64.4%                                  | 47       | 66.9%              | -2.5%         |                  |

|                               | Varia                               | Matria                                 | Jan 20  | - Dec 20           | 2014 Baseline | Change from 2014 |
|-------------------------------|-------------------------------------|----------------------------------------|---------|--------------------|---------------|------------------|
|                               | Key i                               | Metric                                 | Percent | Cases <sup>1</sup> | Median*       | Baseline Median  |
|                               | Disposed cases that be              | gan in the Bail Phase                  | 32.2%   | 350                | 33.5%         | -1.3%            |
|                               | Bail cases with a bail              | Total                                  | 57.7%   | 202                | 50.7%         | 7.0%             |
|                               | outcome (release order              | Bail Disposition with 1 appearance     | 55.0%   | 111                | 52.9%         | 2.1%             |
| Bail  Bail cases with no bail | Bail Disposition in 1-3 days        | 69.3%                                  | 140     | 73.8%              | -4.5%         |                  |
|                               | Rail cases with no bail             | Total                                  | 42.3%   | 148                | 49.3%         | -7.0%            |
|                               |                                     | Case disposition in 1-3 appearances    | 12.8%   | 19                 | 33.4%         | -20.5%           |
|                               | disposition but with a              | Case disposition in 0-3 months         | 62.8%   | 93                 | 77.3%         | -14.5%           |
|                               | case disposition                    | Case disposition rate before trial     | 94.6%   | 140                | 91.8%         | 2.8%             |
|                               |                                     |                                        |         |                    |               |                  |
|                               | Disposition rate (include           | es bail cases with case dispositions)  | 92.1%   | 1,001              | 85.7%         | 6.4%             |
| Before Trial                  | Disposed within 1-3 app             | pearances (net of bench warrant cases) | 35.5%   | 218                | 47.2%         | -11.7%           |
|                               | Disposed within 0-3 mo              | nths (net of bench warrant cases)      | 53.6%   | 329                | 62.6%         | -9.0%            |
|                               |                                     |                                        |         |                    |               |                  |
| Γrial                         | Collapse Rate at Trial <sup>2</sup> |                                        | 62.8%   | 54                 | 66.9%         | -4.1%            |