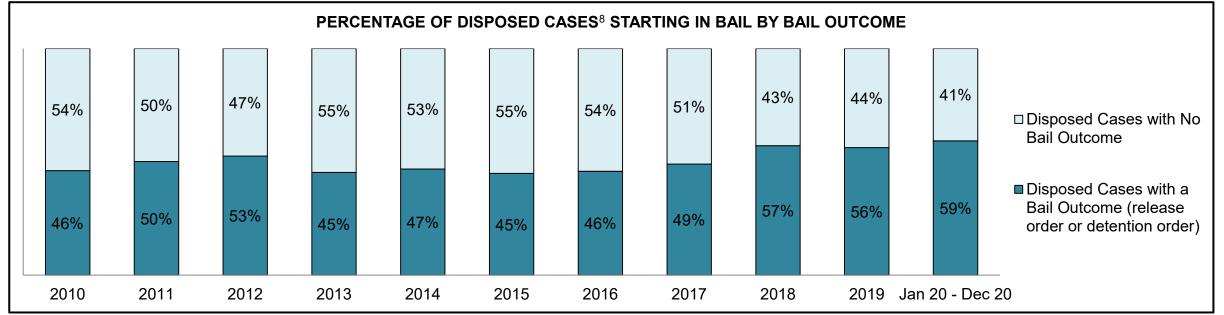

| 773  | 890  | 941  | 839  | 985  | 1,149 | 1,272 | 2,053              |  |
| Crimes Against Property                     | 539  | 491  | 398  | 497  | 498  | 580  | 471  | 635  | 750   | 826   | 1,264              |  |
| Administration of Justice                   | 464  | 448  | 387  | 444  | 460  | 582  | 539  | 687  | 778   | 833   | 1,246              |  |
| Other Criminal Code                         | 224  | 164  | 173  | 156  | 143  | 160  | 189  | 142  | 173   | 211   | 315                |  |
| Criminal Code Traffic                       | 269  | 219  | 167  | 223  | 236  | 287  | 247  | 243  | 236   | 273   | 505                |  |
| Federal Statute                             | 497  | 449  | 327  | 346  | 351  | 403  | 311  | 271  | 201   | 264   | 333                |  |













| Cases Disposed <sup>8</sup> by Phase and Percentage of In-Custody <sup>11</sup> , Out-of-Custody <sup>12</sup> Cases at Case Disposition |       |       |       |       |       |       |       |       |       |       |                    |  |
|------------------------------------------------------------------------------------------------------------------------------------------|-------|-------|-------|-------|-------|-------|-------|-------|-------|-------|--------------------|--|
| Phases                                                                                                                                   | 2010  | 2011  | 2012  | 2013  | 2014  | 2015  | 2016  | 2017  | 2018  | 2019  | Jan 20 -<br>Dec 20 |  |
| At Trial With Trial