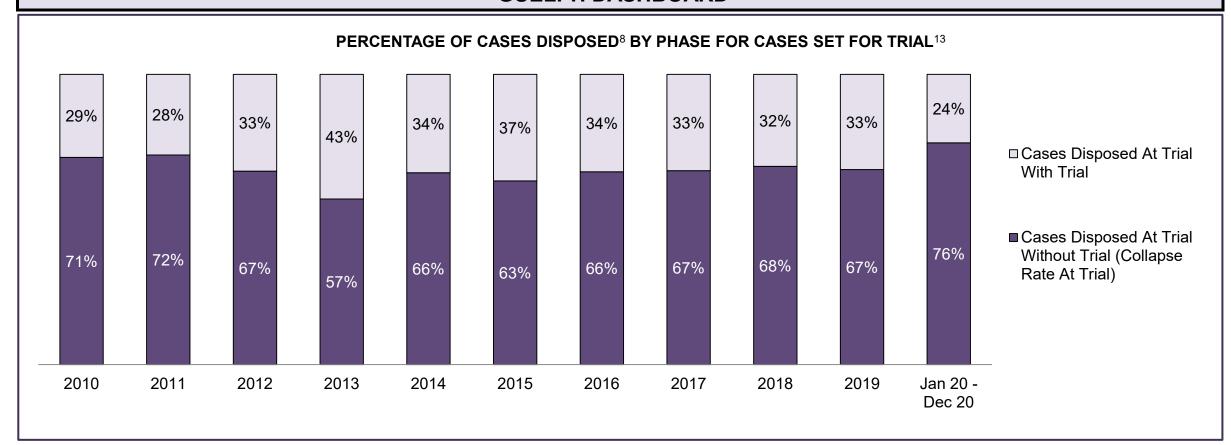

|              | Vari                                  | Matuia                                 | Jan 20  | - Dec 20           | 2014 Baseline | Change from 2014 Baseline |
|--------------|---------------------------------------|----------------------------------------|---------|--------------------|---------------|---------------------------|
|              | ney l                                 | Metric                                 | Percent | Cases <sup>1</sup> | Median*       | Median                    |
|              | Disposed cases that be                | gan in the Bail Phase                  | 44.9%   | 67,539             | 44.0%         | 0.9%                      |
|              | Bail cases with a bail                | Total                                  | 57.9%   | 39,092             | 56.6%         | 1.3%                      |
|              | outcome (bail granted                 | Bail Disposition with 1 appearance     | 56.8%   | 22,204             | 51.4%         | 5.4%                      |
| Bail         | or bail denied)                       | Bail Disposition in 1-3 days           | 70.3%   | 27,464             | 72.5%         | -2.2%                     |
| Dali         | Bail cases with no bail               | Total                                  | 42.1%   | 28,447             | 43.4%         | -1.3%                     |
|              | disposition but with a                | Case disposition in 1-3 appearances    | 18.0%   | 5,111              | 35.0%         | -17.1%                    |
|              | · · · · · · · · · · · · · · · · · · · | Case disposition in 0-3 months         | 62.5%   | 17,790             | 76.5%         | -14.0%                    |
|              | case disposition                      | Case disposition rate before trial     | 93.8%   | 26,694             | 90.5%         | 3.3%                      |
|              |                                       |                                        |         |                    |               |                           |
|              | Disposition rate (include             | es bail cases with case dispositions)  | 91.1%   | 137,018            | 84.3%         | 6.7%                      |
| Before Trial | Disposed within 1-3 app               | pearances (net of bench warrant cases) | 36.9%   | 28,204             | 42.7%         | -5.7%                     |
|              | Disposed within 0-3 mo                | nths (net of bench warrant cases)      | 58.1%   | 44,383             | 61.7%         | -3.6%                     |
|              |                                       |                                        |         |                    |               |                           |
| Trial        | Collapse Rate at Trial <sup>2</sup>   |                                        | 67.4%   | 9,075              | 67.5%         | 0.0%                      |

## ONTARIO COURT OF JUSTICE CRIMINAL MODERNIZATION COMMITTEE PROVINCIAL DASHBOARD<sup>19</sup> CASES PENDING AS OF DECEMBER 31, 2020

|              | Was I                               | Madui a                                | Jan 20  | - Dec 20           | 2014 Baseline    | Change from 2014 Regional |
|--------------|-------------------------------------|----------------------------------------|---------|--------------------|------------------|---------------------------|
|              | Key i                               | Metric                                 | Percent | Cases <sup>1</sup> | Regional Median* | Median                    |
|              | Disposed cases that be              | gan in the Bail Phase                  | 31.1%   | 8,771              | 32.5%            | -1.4%                     |
|              | Bail cases with a bail              | Total                                  | 61.9%   | 5,430              | 53.7%            | 8.2%                      |
|              | outcome (release order              | Bail Disposition with 1 appearance     | 58.1%   | 3,155              | 52.5%            | 5.6%                      |
| Bail         | or detention order)                 | Bail Disposition in 1-3 days           | 71.3%   | 3,871              | 72.9%            | -1.6%                     |
| Dali         | Bail cases with no bail             | Total                                  | 38.1%   | 3,341              | 46.3%            | -8.2%                     |
|              |                                     | Case disposition in 1-3 appearances    | 21.4%   | 715                | 38.7%            | -17.3%                    |
|              | disposition but with a              | Case disposition in 0-3 months         | 64.7%   | 2,160              | 79.1%            | -14.4%                    |
|              | case disposition                    | Case disposition rate before trial     | 93.3%   | 3,118              | 92.8%            | 0.5%                      |
|              |                                     |                                        |         |                    |                  |                           |
|              | Disposition rate (include           | es bail cases with case dispositions)  | 91.3%   | 25,747             | 88.7%            | 2.6%                      |
| Before Trial | Disposed within 1-3 app             | pearances (net of bench warrant cases) | 44.6%   | 6,570              | 46.0%            | -1.4%                     |
|              | Disposed within 0-3 mo              | nths (net of bench warrant cases)      | 58.5%   | 8,615              | 60.7%            | -2.2%                     |
|              |                                     |                                        |         |                    |                  |                           |
| Trial        | Collapse Rate at Trial <sup>2</sup> |                                        | 65.4%   | 1,598              | 62.3%            | 3.1%                      |

# ONTARIO COURT OF JUSTICE CRIMINAL MODERNIZATION COMMITTEE CENTRAL EAST DASHBOARD<sup>19</sup> CASES PENDING AS OF DECEMBER 31, 2020

|              | Vov                                 | Matria                                 | Jan 20  | - Dec 20           | 2014 Baseline | Change from 2014 |
|--------------|-------------------------------------|----------------------------------------|---------|--------------------|---------------|------------------|
|              | Key i                               | Metric                                 | Percent | Cases <sup>1</sup> | Median*       | Baseline Median  |
|              | Disposed cases that be              | gan in the Bail Phase                  | 29.8%   | 2,138              | 48.0%         | -18.2%           |
|              | Bail cases with a bail              | Total                                  | 50.5%   | 1,080              | 56.0%         | -5.5%            |
|              | outcome (release order              | Bail Disposition with 1 appearance     | 51.4%   | 555                | 47.7%         | 3.6%             |
| Bail         | or detention order)                 | Bail Disposition in 1-3 days           | 64.8%   | 700                | 70.6%         | -5.7%            |
|              | Bail cases with no bail             | Total                                  | 49.5%   | 1,058              | 44.0%         | 5.5%             |
|              |                                     | Case disposition in 1-3 appearances    | 11.9%   | 126                | 35.1%         | -23.2%           |
|              | disposition but with a              | Case disposition in 0-3 months         | 53.5%   | 566                | 77.2%         | -23.7%           |
|              | case disposition                    | Case disposition rate before trial     | 93.3%   | 987                | 90.7%         | 2.6%             |
|              |                                     |                                        |         |                    |               |                  |
|              | Disposition rate (include           | es bail cases with case dispositions)  | 91.6%   | 6,573              | 83.6%         | 8.0%             |
| Before Trial | Disposed within 1-3 app             | pearances (net of bench warrant cases) | 41.7%   | 1,596              | 39.1%         | 2.6%             |
|              | Disposed within 0-3 mo              | nths (net of bench warrant cases)      | 57.1%   | 2,185              | 60.6%         | -3.5%            |
|              |                                     |                                        |         |                    |               |                  |
| Trial        | Collapse Rate at Trial <sup>2</sup> |                                        | 64.2%   | 386                | 71.0%         | -6.8%            |

|                       | Vov                                 | Matria                                 | Jan 20  | - Dec 20           | 2014 Baseline | Change from 2014 |
|-----------------------|-------------------------------------|----------------------------------------|---------|--------------------|---------------|------------------|
|                       | Key i                               | Metric                                 | Percent | Cases <sup>1</sup> | Median*       | Baseline Median  |
|                       | Disposed cases that be              | gan in the Bail Phase                  | 17.4%   | 110                | 33.5%         | -16.1%           |
|                       | Bail cases with a bail              | Total                                  | 51.8%   | 57                 | 50.7%         | 1.1%             |
|                       | outcome (release order              | Bail Disposition with 1 appearance     | 71.9%   | 41                 | 52.9%         | 19.1%            |
| Bail                  | or detention order)                 | Bail Disposition in 1-3 days           | 87.7%   | 50                 | 73.8%         | 14.0%            |
|                       | Bail cases with no bail             | Total                                  | 48.2%   | 53                 | 49.3%         | -1.1%            |
|                       |                                     | Case disposition in 1-3 appearances    | 5.7%    | 3                  | 33.4%         | -27.7%           |
|                       | disposition but with a              | Case disposition in 0-3 months         | 43.4%   | 23                 | 77.3%         | -33.9%           |
|                       | case disposition                    | Case disposition rate before trial     | 92.5%   | 49                 | 91.8%         | 0.6%             |
|                       |                                     |                                        |         |                    |               |                  |
|                       | Disposition rate (include           | es bail cases with case dispositions)  | 94.2%   | 596                | 85.7%         | 8.5%             |
| Before Trial          | Disposed within 1-3 app             | pearances (net of bench warrant cases) | 40.6%   | 176                | 47.2%         | -6.7%            |
| Disposed within 0-3 m |                                     | nths (net of bench warrant cases)      | 45.4%   | 197                | 62.6%         | -17.2%           |
|                       |                                     |                                        |         |                    |               |                  |
| Trial                 | Collapse Rate at Trial <sup>2</sup> |                                        | 73.0%   | 27                 | 66.9%         | 6.1%             |

|                        | Vov.                                | Matria                                 | Jan 20 - | - Dec 20           | 2014 Baseline | Change from 2014 |
|------------------------|-------------------------------------|----------------------------------------|----------|--------------------|---------------|------------------|
|                        | Key i                               | Metric                                 | Percent  | Cases <sup>1</sup> | Median*       | Baseline Median  |
|                        | Disposed cases that be              | gan in the Bail Phase                  | 30.9%    | 308                | 33.5%         | -2.6%            |
|                        | Bail cases with a bail              | Total                                  | 48.4%    | 149                | 50.7%         | -2.3%            |
|                        | outcome (release order              | Bail Disposition with 1 appearance     | 51.7%    | 77                 | 52.9%         | -1.2%            |
| Bail                   | or detention order)                 | Bail Disposition in 1-3 days           | 71.1%    | 106                | 73.8%         | -2.6%            |
| E                      | Bail cases with no bail             | Total                                  | 51.6%    | 159                | 49.3%         | 2.3%             |
|                        | disposition but with a              | Case disposition in 1-3 appearances    | 18.9%    | 30                 | 33.4%         | -14.5%           |
|                        | •                                   | Case disposition in 0-3 months         | 66.7%    | 106                | 77.3%         | -10.6%           |
|                        | case disposition                    | Case disposition rate before trial     | 89.9%    | 143                | 91.8%         | -1.9%            |
|                        |                                     |                                        |          |                    |               |                  |
|                        | Disposition rate (include           | es bail cases with case dispositions)  | 92.7%    | 924                | 85.7%         | 7.0%             |
| Before Trial           | Disposed within 1-3 app             | pearances (net of bench warrant cases) | 26.7%    | 225                | 47.2%         | -20.5%           |
| Disposed within 0-3 mo |                                     | nths (net of bench warrant cases)      | 39.0%    | 329                | 62.6%         | -23.5%           |
|                        |                                     |                                        |          |                    |               |                  |
| Trial                  | Collapse Rate at Trial <sup>2</sup> | 64.4%                                  | 47       | 66.9%              | -2.5%         |                  |