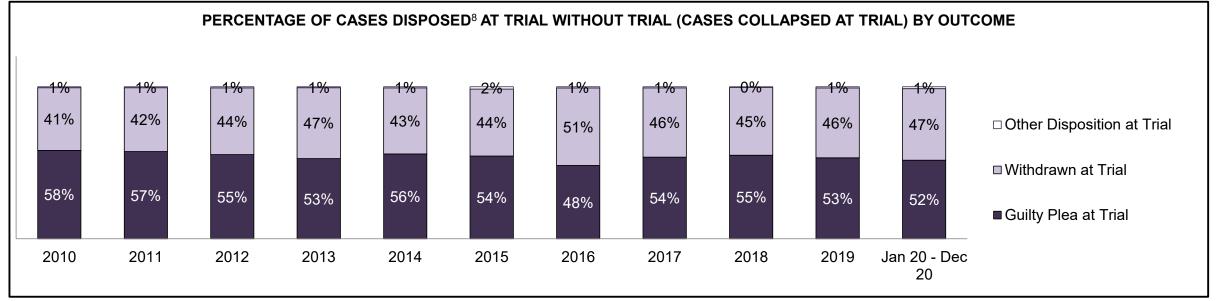

| Phases                 | 2010    | 2011    | 2012    | 2013    | 2014    | 2015    | 2016    | 2017    | 2018    | 2019    | Jan 20 - Dec 20 |
|------------------------|---------|---------|---------|---------|---------|---------|---------|---------|---------|---------|-----------------|
| At Trial With Trial    | 13,333  | 12,913  | 12,507  | 11,635  | 10,711  | 9,759   | 9,325   | 9,209   | 8,399   | 8,353   | 4,381           |
| In-Custody             | 16%     | 15%     | 17%     | 16%     | 15%     | 15%     | 14%     | 14%     | 12%     | 14%     | 18%             |
| Out-of-Custody         | 84%     | 85%     | 83%     | 84%     | 85%     | 85%     | 86%     | 86%     | 88%     | 86%     | 82%             |
| At Trial Without Trial | 35,859  | 31,139  | 27,205  | 25,048  | 22,226  | 19,582  | 18,371  | 17,471  | 16,029  | 16,029  | 9,075           |
| In-Custody             | 13%     | 14%     | 15%     | 15%     | 14%     | 14%     | 14%     | 14%     | 13%     | 14%     | 15%             |
| Out-of-Custody         | 87%     | 86%     | 85%     | 85%     | 86%     | 86%     | 86%     | 86%     | 87%     | 86%     | 85%             |
| Before Trial           | 225,025 | 212,794 | 207,335 | 194,998 | 177,161 | 175,908 | 179,464 | 187,457 | 187,060 | 196,166 | 137,018         |
| In-Custody             | 22%     | 22%     | 23%     | 23%     | 22%     | 23%     | 23%     | 22%     | 20%     | 21%     | 21%             |
| Out-of-Custody         | 78%     | 78%     | 77%     | 77%     | 78%     | 77%     | 77%     | 78%     | 80%     | 79%     | 79%             |