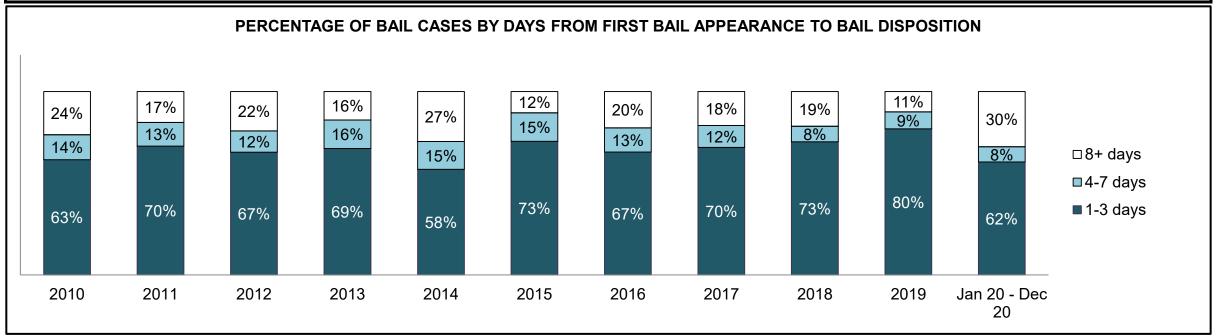

48  | 220                |  |  |  |  |
| Administration of Justice                   | 80                                         | 71   | 78   | 65   | 71   | 70   | 81   | 102  | 101  | 115  | 213                |  |  |  |  |
| Other Criminal Code                         | 23                                         | 23   | 27   | 24   | 17   | 20   | 22   | 22   | 24   | 24   | 46                 |  |  |  |  |
| Criminal Code Traffic                       | 74                                         | 48   | 61   | 56   | 55   | 53   | 64   | 71   | 49   | 54   | 93                 |  |  |  |  |
| Federal Statute                             | 71                                         | 84   | 93   | 67   | 76   | 89   | 33   | 42   | 36   | 40   | 49                 |  |  |  |  |













| Cases Disposed <sup>8</sup> by Phase and Po | cases Disposed <sup>8</sup> by Phase and Percentage of In-Custody <sup>11</sup> , Out-of-Custody <sup>12</sup> Cases at Case Disposition |      |      |      |      |      |      |      |      |      |                    |  |  |  |  |
|---------------------------------------------|------------------------------------------------------------------------------------------------------------------------------------------|------|------|------|------|------|------|------|------|------|--------------------|--|--|--|--|
| Phases                                      | 2010                                                                                                                                     | 2011 | 2012 | 2013 | 2014 | 2015 | 2016