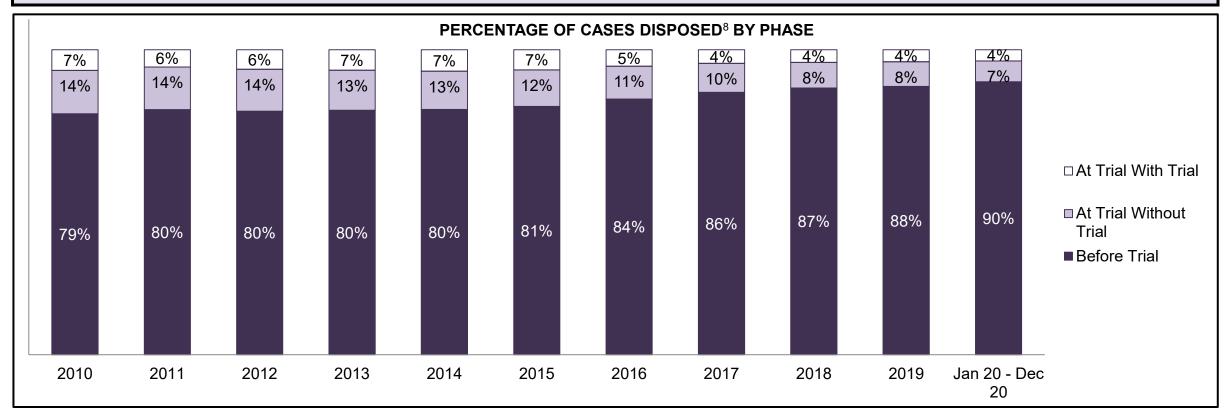

| 883                |  |
| Administration of Justice                   | 457                                         | 472   | 503   | 392   | 310   | 365   | 364   | 387   | 413   | 440   | 616                |  |
| Other Criminal Code                         | 189                                         | 167   | 175   | 182   | 158   | 151   | 157   | 159   | 190   | 169   | 228                |  |
| Criminal Code Traffic                       | 320                                         | 331   | 342   | 352   | 314   | 320   | 355   | 293   | 296   | 313   | 375                |  |
| Federal Statute                             | 68                                          | 97    | 94    | 67    | 68    | 66    | 87    | 68    | 108   | 72    | 97                 |  |













| Cases Disposed <sup>8</sup> by Phase and P | ercentage of | f In-Custody | y <sup>11</sup> , Out-of-0 | Custody <sup>12</sup> C | ases at Cas | e Dispositi | on    |       |       |       |                    |
|--------------------------------------------|--------------|--------------|----------------------------|-------------------------|-------------|-------------|-------|-------|-------|-------|--------------------|
| Phases                                     | 2010         | 2011         | 2012                       | 2013                    | 2014        | 2015        | 2016  | 2017  | 2018  | 2019  | Jan 20 -<br>Dec 20 |
| At Trial With Trial                        | 599          | 507          | 514                        | 507                     | 438         | 381         |