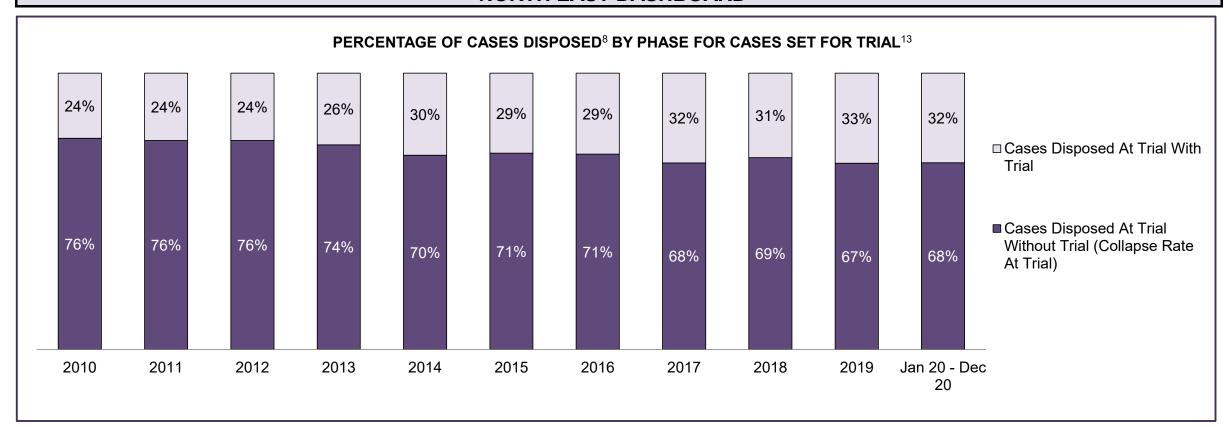

| Cases Disposed <sup>8</sup> by Phase and | ases Disposed <sup>8</sup> by Phase and Percentage of In-Custody <sup>11</sup> , Out-of-Custody <sup>12</sup> Cases at Case Disposition |        |        |        |        |        |        |        |        |        |                 |  |  |  |  |
|------------------------------------------|-----------------------------------------------------------------------------------------------------------------------------------------|--------|--------|--------|--------|--------|--------|--------|--------|--------|-----------------|--|--|--|--|
| Phases                                   | 2010                                                                                                                                    | 2011   | 2012   | 2013   | 2014   | 2015   | 2016   | 2017   | 2018   | 2019   | Jan 20 - Dec 20 |  |  |  |  |
| At Trial With Trial                      | 1,764                                                                                                                                   | 1,664  | 1,672  | 1,502  | 1,471  | 1,476  | 1,505  | 1,587  | 1,484  | 1,497  | 847             |  |  |  |  |
| In-Custody                               | 13%                                                                                                                                     | 12%    | 13%    | 14%    | 11%    | 12%    | 10%    | 10%    | 8%     | 10%    | 12%             |  |  |  |  |
| Out-of-Custody                           | 87%                                                                                                                                     | 88%    | 87%    | 86%    | 89%    | 88%    | 90%    | 90%    | 92%    | 90%    | 88%             |  |  |  |  |
| At Trial Without Trial                   | 4,573                                                                                                                                   | 3,479  | 3,138  | 2,578  | 2,435  | 2,493  | 2,570  | 2,432  | 2,385  | 2,472  | 1,598           |  |  |  |  |
| In-Custody                               | 11%                                                                                                                                     | 13%    | 14%    | 14%    | 13%    | 13%    | 10%    | 10%    | 10%    | 10%    | 12%             |  |  |  |  |
| Out-of-Custody                           | 89%                                                                                                                                     | 87%    | 86%    | 86%    | 87%    | 87%    | 90%    | 90%    | 90%    | 90%    | 88%             |  |  |  |  |
| Before Trial                             | 43,219                                                                                                                                  | 39,035 | 36,793 | 32,985 | 30,592 | 30,396 | 31,008 | 31,627 | 31,231 | 33,975 | 25,747          |  |  |  |  |
| In-Custody                               | 18%                                                                                                                                     | 17%    | 17%    | 18%    | 17%    | 17%    | 17%    | 16%    | 13%    | 14%    | 14%             |  |  |  |  |
| Out-of-Custody                           | 82%                                                                                                                                     | 83%    | 83%    | 82%    | 83%    | 83%    | 83%    | 84%    | 87%    | 86%    | 86%             |  |  |  |  |

| Percentage of Cases Disposed <sup>8</sup> At Trial Without Trial (Collapse Rate At Trial <sup>2</sup> ) by Offence Group At Disposition |      |      |      |      |      |      |      |      |      |      |                 |
|-----------------------------------------------------------------------------------------------------------------------------------------|------|------|------|------|------|------|------|------|------|------|-----------------|
| Offence Group at Disposition <sup>14</sup>                                                                                              | 2010 | 2011 | 2012 | 2013 | 2014 | 2015 | 2016 | 2017 | 2018 | 2019 | Jan 20 - Dec 20 |
| Crimes Against The Person                                                                                                               | 34%  | 38%  | 36%  | 36%  | 35%  | 33%  | 34%  | 34%  | 33%  | 36%  | 37%             |
| Crimes Against Property                                                                                                                 | 12%  | 12%  | 11%  | 12%  | 13%  | 11%  | 12%  | 11%  | 9%   | 10%  | 9%              |
| Administration of Justice                                                                                                               | 11%  | 11%  | 10%  | 11%  | 10%  | 11%  | 11%  | 8%   | 10%  | 11%  | 11%             |
| Other Criminal Code                                                                                                                     | 5%   | 5%   | 6%   | 6%   | 5%   | 6%   | 5%   | 6%   | 7%   | 6%   | 7%              |
| Criminal Code Traffic                                                                                                                   | 28%  | 24%  | 25%  | 25%  | 27%  | 26%  | 27%  | 31%  | 31%  | 26%  | 25%             |
| Federal Statute                                                                                                                         | 9%   | 10%  | 11%  | 10%  | 11%  | 12%  | 11%  | 11%  | 10%  | 10%  | 11%             |
| Total                                                                                                                                   | 100% | 100% | 100% | 100% | 100% | 100% | 100% | 100% | 100% | 100% | 100%            |