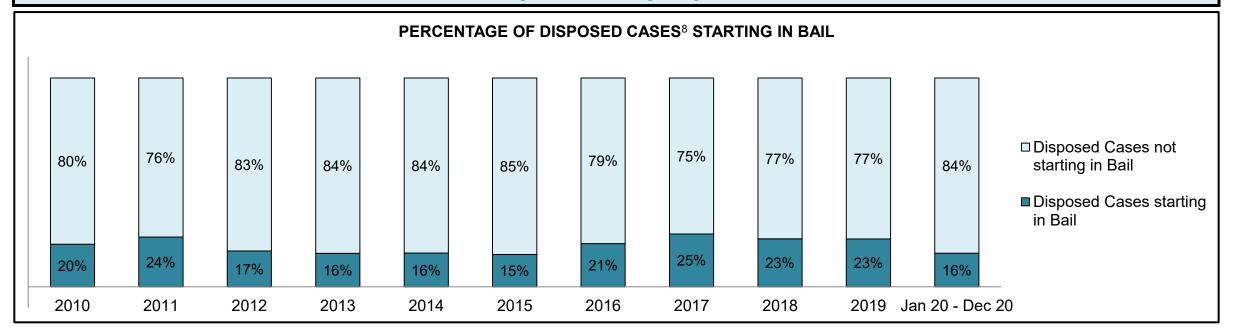

| 37   | 25   | 36   | 45   | 49   | 40   | 39   | 104                |  |
| Administration of Justice                   | 18                                          | 26   | 33   | 41   | 52   | 37   | 40   | 62   | 49   | 49   | 129                |  |
| Other Criminal Code                         | 15                                          | 12   | 6    | 16   | 15   | 16   | 10   | 15   | 11   | 12   | 28                 |  |
| Criminal Code Traffic                       | 13                                          | 16   | 27   | 10   | 27   | 22   | 29   | 28   | 20   | 23   | 59                 |  |
| Federal Statute                             | 27                                          | 26   | 22   | 39   | 47   | 25   | 24   | 19   | 11   | 2    | 35                 |  |













| Dhasas                 | 2040 | 2044 | 2042 | 2042 | 2044 | 2045 | 2046 | 2047 | 2040 | 2040 | Jan 20 - |
|------------------------|------|------|------|------|------|------|------|------|------|------|----------|
| Phases                 | 2010 | 2011 | 2012 | 2013 | 2014 | 2015 | 2016 | 2017 | 2018 | 2019 | Dec 20   |
| At Trial With Trial    | 38   | 28   | 30   | 32   | 50   | 24   | 19   | 26   | 14   | 40   | 12       |
| In-Custody             | 11%  | 21%  | 37%  | 22%  | 16%  | 33%  | 53%  | 27%  | 50%  | 13%  | 42%      |
| Out-of-Custody         | 89%  | 79%  | 63%  | 78%  | 84%  | 67%  | 47%  | 73%  | 50%  | 88%  | 58%      |
| At Trial Without Trial | 100  | 82   | 69   | 56   | 64   | 56   | 70   | 49   | 67   | 60   | 27       |
| In-Custody             | 31%