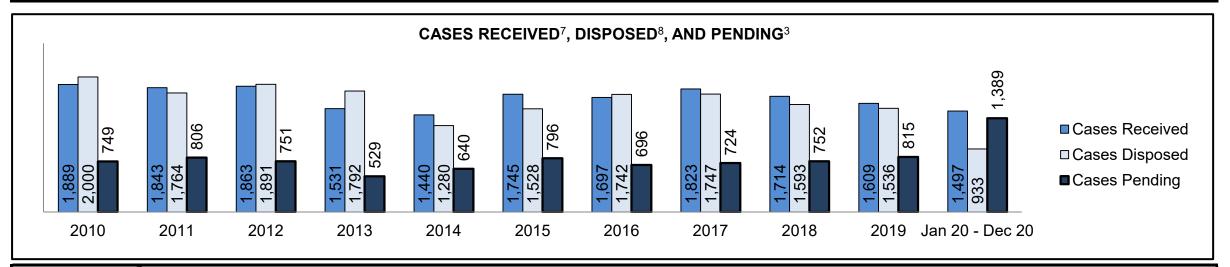

**Note**: Throughout the report, due to rounding up or down, there may exist minor discrepancies in the "Change from Cluster/Baseline Median" values, as well as some percentages may not add up to the total.

See Appendix 1 bookmark for footnote definitions.

<sup>\*</sup>See Appendix 2 bookmark for Cluster court designations.

| Cases Received <sup>7</sup> by Offence Group |        |        |        |        |        |        |        |        |        |        |                 |  |  |  |
|----------------------------------------------|--------|--------|--------|--------|--------|--------|--------|--------|--------|--------|-----------------|--|--|--|
| Offence Group <sup>9</sup>                   | 2010   | 2011   | 2012   | 2013   | 2014   | 2015   | 2016   | 2017   | 2018   | 2019   | Jan 20 - Dec 20 |  |  |  |
| Crimes Against The Person                    | 70,116 | 67,886 | 65,387 | 59,842 | 56,409 | 57,092 | 58,698 | 60,456 | 63,579 | 66,327 | 62,251          |  |  |  |
| Crimes Against Property                      | 60,311 | 56,486 | 56,335 | 51,562 | 49,067 | 49,149 | 49,773 | 51,222 | 54,281 | 56,961 | 45,265          |  |  |  |
| Administration of Justice                    | 66,705 | 64,598 | 63,846 | 60,173 | 57,889 | 59,213 | 61,532 | 66,963 | 71,334 | 71,503 | 51,779          |  |  |  |
| Other Criminal Code                          | 13,999 | 12,394 | 11,827 | 11,131 | 9,805  | 10,232 | 10,333 | 10,679 | 11,142 | 12,426 | 11,938          |  |  |  |
| Criminal Code Traffic                        | 20,492 | 19,831 | 19,640 | 18,181 | 17,395 | 17,799 | 17,450 | 17,105 | 17,187 | 18,589 | 18,167          |  |  |  |
| Federal Statute                              | 34,020 | 32,172 | 30,228 | 28,251 | 24,703 | 23,175 | 20,395 | 19,373 | 17,078 | 14,930 | 16,235          |  |  |  |