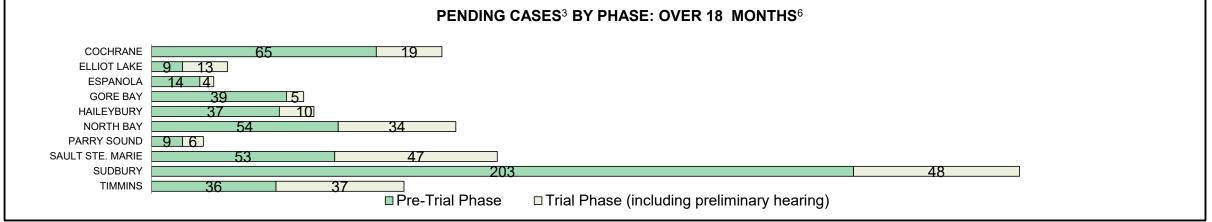

| 49              | 107             | 61             | 875           | 1,139  |
| NORTH BAY        | 88             | 55              | 175             | 130            | 1,669         | 2,117  |
| PARRY SOUND      | 15             | 12              | 43              | 50             | 568           | 688    |
| SAULT STE. MARIE | 100            | 61              | 209             | 145            | 1,734         | 2,249  |
| SUDBURY          | 251            | 169             | 481             | 266            | 2,877         | 4,044  |
| TIMMINS          | 73             | 54              | 217             | 145            | 1,647         | 2,136  |

# ONTARIO COURT OF JUSTICE CRIMINAL MODERNIZATION COMMITTEE NORTH EAST DASHBOARD<sup>19</sup> CASES PENDING AS OF DECEMBER 31, 2020





|                                       | Vov.                                | Astria                                 | Jan 20  | - Dec 20           | 2014 Baseline | Change from 2014 |
|---------------------------------------|-------------------------------------|----------------------------------------|---------|--------------------|---------------|------------------|
|                                       | Key i                               | Metric                                 | Percent | Cases <sup>1</sup> | Median*       | Baseline Median  |
|                                       | Disposed cases that be              | gan in the Bail Phase                  | 31.0%   | 342                | 33.5%         | -2.5%            |
|                                       | Bail cas