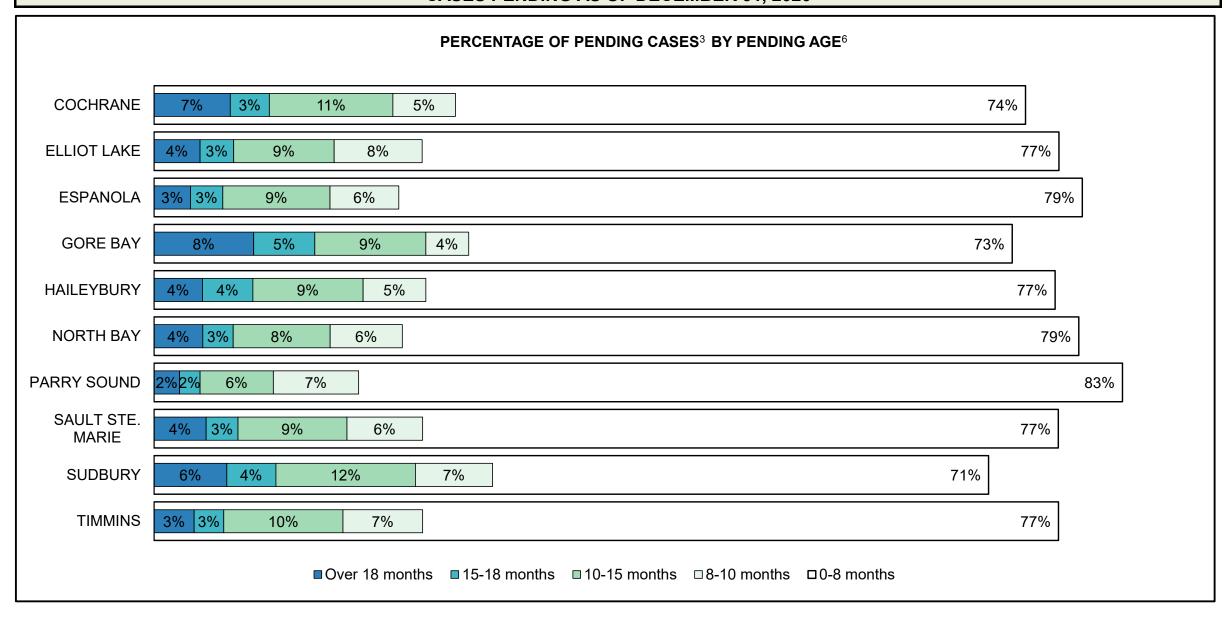

|                    | Cases Pending <sup>3</sup> as of December 31, 2020 | Percent | Cases <sup>1</sup> | Cases in the Pre-Trial<br>Phase <sup>4</sup> | Cases in the Trial Phase <sup>5</sup> (including preliminary hearing) |
|--------------------|----------------------------------------------------|---------|--------------------|----------------------------------------------|-----------------------------------------------------------------------|
|                    | 0-8 months                                         | 70.2%   | 123,729            | 122,649                                      | 1,080                                                                 |
| Age of All Pending | 8-10 months                                        | 8.0%    | 14,020             | 13,342                                       | 678                                                                   |
| Cases <sup>6</sup> | 10-15 months                                       | 11.1%   | 19,622             | 17,370                                       | 2,252                                                                 |
| Cases              | 15-18 months                                       | 3.9%    | 6,909              | 5,131                                        | 1,778                                                                 |
|                    | Over 18 months                                     | 6.8%    | 11,922             | 6,711                                        | 5,211                                                                 |
| Total              |                                                    | 100.0%  | 176,202            | 165,203                                      | 10,999                                                                |

## ONTARIO COURT OF JUSTICE CRIMINAL MODERNIZATION COMMITTEE PROVINCIAL DASHBOARD<sup>19</sup> CASES PENDING AS OF DECEMBER 31, 2020

| Pending Cases <sup>3</sup> by Pe | ending Age <sup>6</sup> and Percenta | age of Pending Cases | In-Custody <sup>17</sup> and Out-o | f-Custody <sup>18</sup> |            |         |
|----------------------------------|--------------------------------------|----------------------|------------------------------------|-------------------------|------------|---------|
| Court Region                     | Over 18 months                       | 15-18 months         | 10-15 months                       | 8-10 months             | 0-8 months | Total   |
| Central East                     | 1,640                                | 1,038                | 3,087                              | 2,330                   | 21,757     | 29,852  |
| In-Custody                       | 8%                                   | 9%                   | 10%                                | 9%                      | □ 8%       | 8%      |
| Out-of-Custody                   | 92%                                  | 91%                  | 90%                                | 91%                     | 92%        | 92%     |
| Central West                     | 3,833                                | 1,993                | 5,372                              | 3,695                   | 23,960     | 38,853  |
| In-Custody                       | 14%                                  | 14%                  | 13%                                | 13%                     | 12%        | 13%     |
| Out-of-Custody                   | 86%                                  | 86%                  | 87%                                | 87%                     | 88%        | 87%     |
| East                             | 1,293                                | 724                  | 2,022                              | 1,495                   | 15,091     | 20,625  |
| In-Custody                       | 11%                                  | 11%                  | 12%                                | 12%                     | 13%        | 13%     |
| Out-of-Custody                   | 89%                                  | 89%                  | 88%                                | 88%                     | 87%        | 87%     |
| North East                       | 742                                  | 502                  | 1,518                              | 961                     | 11,600     | 15,323  |
| In-Custody                       | 12%                                  | 14%                  | 12%                                | 11%                     | 9%         | 10%     |
| Out-of-Custody                   | 88%                                  | 86%                  | 88%                                | 89%                     | 91%        | 90%     |
| North West                       | 798                                  | 488                  | 1,312                              | 821                     | 7,087      | 10,506  |
| In-Custody                       | 15%                                  | 17%                  | 16%                                | 15%                     | 15%        | 16%     |
| Out-of-Custody                   | 85%                                  | 83%                  | 84%                                | 85%                     | 85%        | 84%     |
| Toronto                          | 2,140                                | 1,269                | 3,537                              | 2,394                   | 18,551     | 27,891  |
| In-Custody                       | 19%                                  | 16%                  | 19%                                | 18%                     | 17%        | 17%     |
| Out-of-Custody                   | 81%                                  | 84%                  | 81%                                | 82%                     | 83%        | 83%     |
| West                             | 1,476                                | 895                  | 2,774                              | 2,324                   | 25,683     | 33,152  |
| In-Custody                       | 11%                                  | 10%                  | 12%                                | 10%                     | 10%        | 10%     |
| Out-of-Custody                   | 89%                                  | 90%                  | 88%                                | 90%                     | 90%        | 90%     |
| Provincial                       | 11,922                               | 6,909                | 19,622                             | 14,020                  | 123,729    | 176,202 |
| In-Custody                       | 14%                                  | 13%                  | 14%                                | 13%                     | 12%        | 12%     |
| Out-of-Custody                   | 86%                                  | 87%                  | 86%                                | 87%                     | 88%        | 88%     |