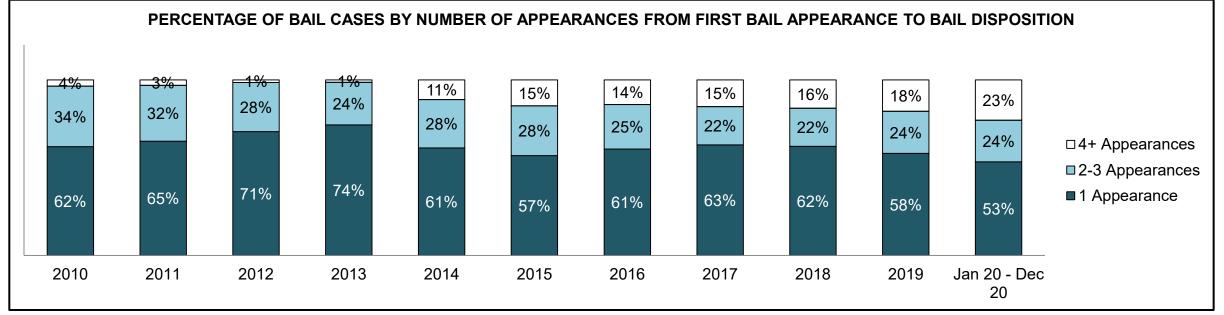

| Phases                 | 2010    | 2011    | 2012    | 2013    | 2014    | 2015    | 2016    | 2017    | 2018    | 2019    | Jan 20 - Dec 20 |
|------------------------|---------|---------|---------|---------|---------|---------|---------|---------|---------|---------|-----------------|
| At Trial With Trial    | 13,333  | 12,913  | 12,507  | 11,635  | 10,711  | 9,759   | 9,325   | 9,209   | 8,399   | 8,353   | 4,381           |
| In-Custody             | 16%     | 15%     | 17%     | 16%     | 15%     | 15%     | 14%     | 14%     | 12%     | 14%     | 18%             |
| Out-of-Custody         | 84%     | 85%     | 83%     | 84%     | 85%     | 85%     | 86%     | 86%     | 88%     | 86%     | 82%             |
| At Trial Without Trial | 35,859  | 31,139  | 27,205  | 25,048  | 22,226  | 19,582  | 18,371  | 17,471  | 16,029  | 16,029  | 9,075           |
| In-Custody             | 13%     | 14%     | 15%     | 15%     | 14%     | 14%     | 14%     | 14%     | 13%     | 14%     | 15%             |
| Out-of-Custody         | 87%     | 86%     | 85%     | 85%     | 86%     | 86%     | 86%     | 86%     | 87%     | 86%     | 85%             |
| Before Trial           | 225,025 | 212,794 | 207,335 | 194,998 | 177,161 | 175,908 | 179,464 | 187,457 | 187,060 | 196,166 | 137,018         |
| In-Custody             | 22%     | 22%     | 23%     | 23%     | 22%     | 23%     | 23%     | 22%     | 20%     | 21%     | 21%             |
| Out-of-Custody         | 78%     | 78%     | 77%     | 77%     | 78%     | 77%     | 77%     | 78%     | 80%     | 79%     | 79%             |