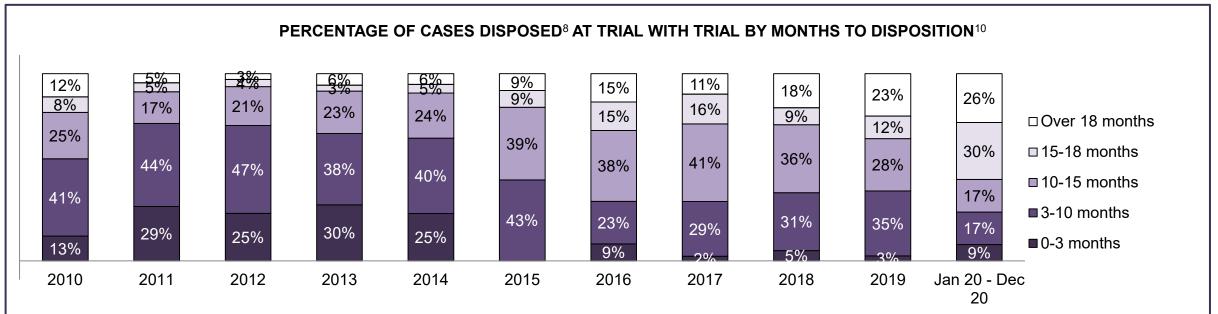

| Cases Disposed <sup>8</sup> by Phase and | ases Disposed <sup>8</sup> by Phase and Percentage of In-Custody <sup>11</sup> , Out-of-Custody <sup>12</sup> Cases at Case Disposition |        |        |        |        |        |        |        |        |        |                 |  |  |  |  |
|------------------------------------------|-----------------------------------------------------------------------------------------------------------------------------------------|--------|--------|--------|--------|--------|--------|--------|--------|--------|-----------------|--|--|--|--|
| Phases                                   | 2010                                                                                                                                    | 2011   | 2012   | 2013   | 2014   | 2015   | 2016   | 2017   | 2018   | 2019   | Jan 20 - Dec 20 |  |  |  |  |
| At Trial With Trial                      | 1,764                                                                                                                                   | 1,664  | 1,672  | 1,502  | 1,471  | 1,476  | 1,505  | 1,587  | 1,484  | 1,497  | 847             |  |  |  |  |
| In-Custody                               | 13%                                                                                                                                     | 12%    | 13%    | 14%    | 11%    | 12%    | 10%    | 10%    | 8%     | 10%    | 12%             |  |  |  |  |
| Out-of-Custody                           | 87%                                                                                                                                     | 88%    | 87%    | 86%    | 89%    | 88%    | 90%    | 90%    | 92%    | 90%    | 88%             |  |  |  |  |
| At Trial Without Trial                   | 4,573                                                                                                                                   | 3,479  | 3,138  | 2,578  | 2,435  | 2,493  | 2,570  | 2,432  | 2,385  | 2,472  | 1,598           |  |  |  |  |
| In-Custody                               | 11%                                                                                                                                     | 13%    | 14%    | 14%    | 13%    | 13%    | 10%    | 10%    | 10%    | 10%    | 12%             |  |  |  |  |
| Out-of-Custody                           | 89%                                                                                                                                     | 87%    | 86%    | 86%    | 87%    | 87%    | 90%    | 90%    | 90%    | 90%    | 88%             |  |  |  |  |
| Before Trial                             | 43,219                                                                                                                                  | 39,035 | 36,793 | 32,985 | 30,592 | 30,396 | 31,008 | 31,627 | 31,231 | 33,975 | 25,747          |  |  |  |  |
| In-Custody                               | 18%                                                                                                                                     | 17%    | 17%    | 18%    | 17%    | 17%    | 17%    | 16%    | 13%    | 14%    | 14%             |  |  |  |  |
| Out-of-Custody                           | 82%                                                                                                                                     | 83%    | 83%    | 82%    | 83%    | 83%    | 83%    | 84%    | 87%    | 86%    | 86%             |  |  |  |  |

| Cases Disposed <sup>8</sup> by Phase and P | ases Disposed <sup>8</sup> by Phase and Percentage of In-Custody <sup>11</sup> , Out-of-Custody <sup>12</sup> Cases at Case Disposition |       |       |       |       |       |       |       |       |       |                    |  |
|--------------------------------------------|-----------------------------------------------------------------------------------------------------------------------------------------|-------|-------|-------|-------|-------|-------|-------|-------|-------|--------------------|--|
| Phases                                     | 2010                                                                                                                                    | 2011  | 2012  | 2013  | 2014  | 2015  | 2016  | 2017  | 2018  | 2019  | Jan 20 -<br>Dec 20 |  |
| At Trial With Trial                        | 352                                                                                                                                     | 378   | 344   | 310   | 316   | 267   | 307   | 315   | 283   | 286   | 215                |  |
| In-Custody                                 | 11%                                                                                                                                     | 10%   | 15%   | 16%   | 17%   | 15%   | 16%   | 12%   | 11%   | 12%   | 15%                |  |
| Out-of-Custody                             | 89%                                                                                                                                     | 90%   | 85%   | 84%   | 83%   | 85%   | 84%   | 88%   | 89%   | 88%   | 85%                |  |
| At Trial Without Trial                     | 809                                                                                                                                     | 736   | 656   | 582   | 521   | 572   | 502   | 480   | 529   | 567   | 386                |  |
| In-Custody                                 | 12%                                                                                                                                     | 12%   | 14%   | 15%   | 14%   | 17%   | 12%   | 15%   | 15%   | 13%   | 16%                |  |
| Out-of-Custody                             | 88%                                                                                                                                     | 88%   | 86%   | 85%   | 86%   | 83%   | 88%   | 85%   | 85%   | 87%   | 84%                |  |
| Before Trial                               | 8,491                                                                                                                                   | 7,444 | 7,429 | 7,170 | 6,698 | 6,734 | 6,857 | 6,621 | 6,791 | 7,777 | 6,573              |  |
| In-Custody                                 | 20%                                                                                                                                     | 20%   | 22%   | 23%   | 21%   | 23%   | 20%   | 18%   | 12%   | 13%   | 17%                |  |
| Out-of-Custody                             | 80%                                                                                                                                     | 80%   | 78%   | 77%   | 79%   | 77%   | 80%   | 82%   | 88%   | 87%   | 83%                |  |

| Cases Disposed <sup>8</sup> by Phase and Percentage of In-Custody <sup>11</sup> , Out-of-Custody <sup>12</sup> Cases at Case Disposition |       |       |       |       |      |      |      |      |      |      |                    |
|------------------------------------------------------------------------------------------------------------------------------------------|-------|-------|-------|-------|------|------|------|------|------|------|--------------------|
| Phases                                                                                                                                   | 2010  | 2011  | 2012  | 2013  | 2014 | 2015 | 2016 | 2017 | 2018 | 2019 | Jan 20 -<br>Dec 20 |
| At Trial With Trial                                                                                                                      | 43    | 46    | 41    | 26    | 27   | 38   | 32   | 30   | 32   | 31   | 10                 |
| In-Custody                                                                                                                               | 9%    | 11%   | 0%    | 12%   | 7%   | 18%  | 9%   | 3%   | 0%   | 10%  | 0%                 |
| Out-of-Custody                                                                                                                           | 91%   | 89%   | 100%  | 88%   | 93%  | 82%  | 91%  | 97%  | 100% | 90%  | 100%               |
| At Trial Without Trial                                                                                                                   | 207   | 151   | 111   | 98    | 100  | 87   | 66   | 73   | 58   | 51   | 27                 |
| In-Custody                                                                                                                               | 8%    | 7%    | 12%   | 14%   | 5%   | 16%  | 17%  | 10%  | 9%   | 10%  | 15%                |
| Out-of-Custody                                                                                                                           | 92%   | 93%   | 88%   | 86%   | 95%  | 84%  | 83%  | 90%  | 91%  | 90%  | 85%                |
| Before Trial                                                                                                                             | 1,416 | 1,230 | 1,179 | 1,127 | 908  | 883  | 915  | 820  | 917  | 946  | 596                |
| In-Custody                                                                                                                               | 19%   | 20%   | 20%   | 20%   | 18%  | 18%  | 16%  | 16%  | 10%  | 14%  | 10%                |
| Out-of-Custody                                                                                                                           | 81%   | 80%   | 80%   | 80%   | 82%  | 82%  | 84%  | 84%  | 90%  | 86%  | 90%                |

| Cases Disposed <sup>8</sup> by Phase and Percentage of In-Custody <sup>11</sup> , Out-of-Custody <sup>12</sup> Cases at Case Disposition |       |       |       |      |      |      |      |      |      |       |                    |
|------------------------------------------------------------------------------------------------------------------------------------------|-------|-------|-------|------|------|------|------|------|------|-------|--------------------|
| Phases                                                                                                                                   | 2010  | 2011  | 2012  | 2013 | 2014 | 2015 | 2016 | 2017 | 2018 | 2019  | Jan 20 -<br>Dec 20 |
| At Trial With Trial                                                                                                                      | 55    | 74    | 68    | 62   | 50   | 42   | 58   | 37   | 38   | 30    | 26                 |
| In-Custody                                                                                                                               | 15%   | 23%   | 15%   | 19%  | 12%  | 29%  | 12%  | 19%  | 11%  | 10%   | 42%                |
| Out-of-Custody                                                                                                                           | 85%   | 77%   | 85%   | 81%  | 88%  | 71%  | 88%  | 81%  | 89%  | 90%   | 58%                |
| At Trial Without Trial                                                                                                                   | 134   | 74    | 64    | 48   | 42   | 38   | 42   | 35   | 29   | 39    | 47                 |
| In-Custody                                                                                                                               | 10%   | 16%   | 16%   | 15%  | 26%  | 18%  | 19%  | 17%  | 7%   | 13%   | 13%                |
| Out-of-Custody                                                                                                                           | 90%   | 84%   | 84%   | 85%  | 74%  | 82%  | 81%  | 83%  | 93%  | 87%   | 87%                |
| Before Trial                                                                                                                             | 1,491 | 1,234 | 1,236 | 993  | 927  | 978  | 975  | 891  | 945  | 1,182 | 924                |
| In-Custody                                                                                                                               | 18%   | 18%   | 17%   | 20%  | 23%  | 19%  | 21%  | 26%  | 16%  | 20%   | 16%                |
| Out-of-Custody                                                                                                                           | 82%   | 82%   | 83%   | 80%  | 77%  | 81%  | 79%  | 74%  | 84%  | 80%   | 84%                |