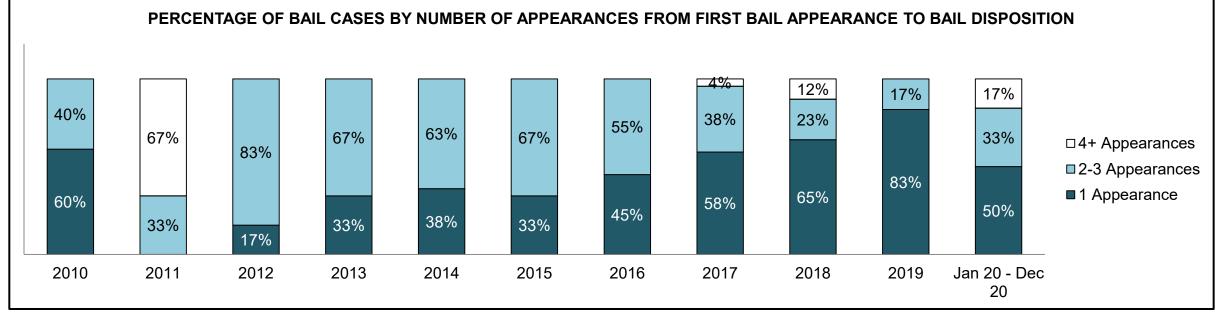

| 54   | 59   | 50   | 39   | 45   | 54   | 47   | 64   | 50   | 67   | 169                |
| Crimes Against Property                     | 49   | 32   | 18   | 36   | 15   | 23   | 36   | 49   | 25   | 42   | 92                 |
| Administration of Justice                   | 22   | 17   | 23   | 14   | 23   | 25   | 22   | 30   | 24   | 61   | 128                |
| Other Criminal Code                         | 4    | 7    | 10   | 4    | 7    | 6    | 8    | 6    | 14   | 16   | 32                 |
| Criminal Code Traffic                       | 25   | 25   | 30   | 17   | 17   | 25   | 35   | 28   | 22   | 34   | 80                 |
| Federal Statute                             | 34   | 60   | 53   | 40   | 17   | 30   | 40   | 33   | 28   | 33   | 79                 |













| Cases Disposed <sup>8</sup> by Phase and Percentage of In-Custody <sup>11</sup> , Out-of-Custody <sup>12</sup> Cases at Case Disposition |      |      |      |      |      |      |      |      |      |      |                    |
|------------------------------------------------------------------------------------------------------------------------------------------|------|------|------|------|------|------|------|------|------|------|--------------------|
| Phases                                                                                                                                   | 2010 | 2011 | 2012 | 2013 | 2014 | 2015 | 2016 | 2017 | 2018 | 2019 | Jan 20 -<br>Dec 20 |
| At Trial With Trial