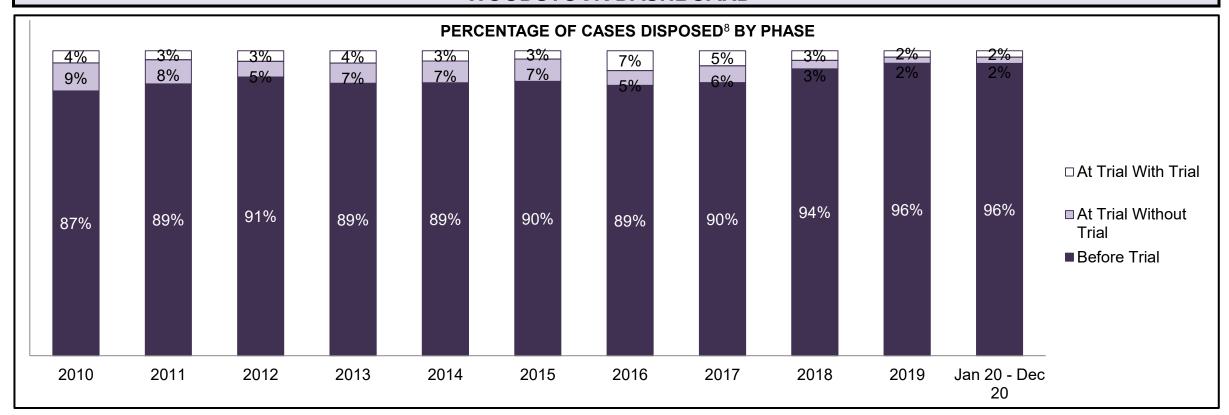

76  | 214  | 239  | 215  | 148  | 146  | 201  | 225  | 341                |  |
| Crimes Against Property                     | 147  | 101  | 143  | 119  | 148  | 141  | 132  | 128  | 198  | 214  | 351                |  |
| Administration of Justice                   | 90   | 58   | 72   | 79   | 112  | 138  | 137  | 123  | 163  | 237  | 348                |  |
| Other Criminal Code                         | 26   | 16   | 15   | 34   | 49   | 41   | 30   | 19   | 38   | 28   | 94                 |  |
| Criminal Code Traffic                       | 38   | 49   | 50   | 64   | 64   | 66   | 65   | 48   | 44   | 65   | 147                |  |
| Federal Statute                             | 127  | 116  | 123  | 95   | 116  | 99   | 109  | 63   | 89   | 69   | 146                |  |













| Cases Disposed <sup>8</sup> by Phase and Percentage of In-Custody <sup>11</sup> , Out-of-Custody <sup>12</sup> Cases at Case Disposition |       |       |       |       |       |       |       |       |       |       |                    |  |
|------------------------------------------------------------------------------------------------------------------------------------------|-------|-------|-------|-------|-------|-------|-------|-------|-------|-------|--------------------|--|
| Phases                                                                                                                                   | 2010  | 2011  | 2012  | 2013  | 2014  | 2015  | 2016  | 2017  | 2018  | 2019  | Jan 20 -<br>Dec 20 |  |
| At Trial With Trial