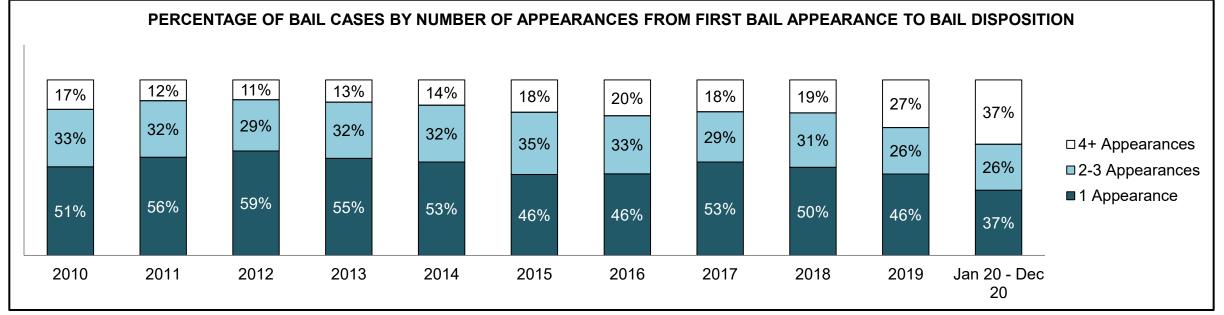

|              | Vari                                  | Matuia                                 | Jan 20  | - Dec 20           | 2014 Baseline | Change from 2014 Baseline |
|--------------|---------------------------------------|----------------------------------------|---------|--------------------|---------------|---------------------------|
|              | ney l                                 | Metric                                 | Percent | Cases <sup>1</sup> | Median*       | Median                    |
|              | Disposed cases that be                | gan in the Bail Phase                  | 44.9%   | 67,539             | 44.0%         | 0.9%                      |
|              | Bail cases with a bail                | Total                                  | 57.9%   | 39,092             | 56.6%         | 1.3%                      |
|              | outcome (bail granted                 | Bail Disposition with 1 appearance     | 56.8%   | 22,204             | 51.4%         | 5.4%                      |
| Bail         | or bail denied)                       | Bail Disposition in 1-3 days           | 70.3%   | 27,464             | 72.5%         | -2.2%                     |
| Dali         | Bail cases with no bail               | Total                                  | 42.1%   | 28,447             | 43.4%         | -1.3%                     |
|              | disposition but with a                | Case disposition in 1-3 appearances    | 18.0%   | 5,111              | 35.0%         | -17.1%                    |
|              | · · · · · · · · · · · · · · · · · · · | Case disposition in 0-3 months         | 62.5%   | 17,790             | 76.5%         | -14.0%                    |
|              | case disposition                      | Case disposition rate before trial     | 93.8%   | 26,694             | 90.5%         | 3.3%                      |
|              |                                       |                                        |         |                    |               |                           |
|              | Disposition rate (include             | es bail cases with case dispositions)  | 91.1%   | 137,018            | 84.3%         | 6.7%                      |
| Before Trial | Disposed within 1-3 app               | pearances (net of bench warrant cases) | 36.9%   | 28,204             | 42.7%         | -5.7%                     |
|              | Disposed within 0-3 mo                | nths (net of bench warrant cases)      | 58.1%   | 44,383             | 61.7%         | -3.6%                     |
|              |                                       |                                        |         |                    |               |                           |
| Trial        | Collapse Rate at Trial <sup>2</sup>   |                                        | 67.4%   | 9,075              | 67.5%         | 0.0%                      |

## ONTARIO COURT OF JUSTICE CRIMINAL MODERNIZATION COMMITTEE PROVINCIAL DASHBOARD<sup>19</sup> CASES PENDING AS OF DECEMBER 31, 2020

|              | Was I                               | Madui a                                | Jan 20  | - Dec 20           | 2014 Baseline    | Change from 2014 Regional |
|--------------|-------------------------------------|----------------------------------------|---------|--------------------|------------------|---------------------------|
|              | Key i                               | Metric                                 | Percent | Cases <sup>1</sup> | Regional Median* | Median                    |
|              | Disposed cases that be              | gan in the Bail Phase                  | 31.1%   | 8,771              | 32.5%            | -1.4%                     |
|              | Bail cases with a bail              | Total                                  | 61.9%   | 5,430              | 53.7%            | 8.2%                      |
|              | outcome (release order              | Bail Disposition with 1 appearance     | 58.1%   | 3,155              | 52.5%            | 5.6%                      |
| Bail         | or detention order)                 | Bail Disposition in 1-3 days           | 71.3%   | 3,871              | 72.9%            | -1.6%                     |
| Dali         | Bail cases with no bail             | Total                                  | 38.1%   | 3,341              | 46.3%            | -8.2%                     |
|              |                                     | Case disposition in 1-3 appearances    | 21.4%   | 715                | 38.7%            | -17.3%                    |
|              | disposition but with a              | Case disposition in 0-3 months         | 64.7%   | 2,160              | 79.1%            | -14.4%                    |
|              | case disposition                    | Case disposition rate before trial     | 93.3%   | 3,118              | 92.8%            | 0.5%                      |
|              |                                     |                                        |         |                    |                  |                           |
|              | Disposition rate (include           | es bail cases with case dispositions)  | 91.3%   | 25,747             | 88.7%            | 2.6%                      |
| Before Trial | Disposed within 1-3 app             | pearances (net of bench warrant cases) | 44.6%   | 6,570              | 46.0%            | -1.4%                     |
|              | Disposed within 0-3 mo              | nths (net of bench warrant cases)      | 58.5%   | 8,615              | 60.7%            | -2.2%                     |
|              |                                     |                                        |         |                    |                  |                           |
| Trial        | Collapse Rate at Trial <sup>2</sup> |                                        | 65.4%   | 1,598              | 62.3%            | 3.1%                      |

# ONTARIO COURT OF JUSTICE CRIMINAL MODERNIZATION COMMITTEE CENTRAL EAST DASHBOARD<sup>19</sup> CASES PENDING AS OF DECEMBER 31, 2020

|              | Vov                                 | Matria                                 | Jan 20  | - Dec 20           | 2014 Baseline | Change from 2014 |
|--------------|-------------------------------------|----------------------------------------|---------|--------------------|---------------|------------------|
|              | Key i                               | Metric                                 | Percent | Cases <sup>1</sup> | Median*       | Baseline Median  |
|              | Disposed cases that be              | gan in the Bail Phase                  | 29.8%   | 2,138              | 48.0%         | -18.2%           |
|              | Bail cases with a bail              | Total                                  | 50.5%   | 1,080              | 56.0%         | -5.5%            |
|              | outcome (release order              | Bail Disposition with 1 appearance     | 51.4%   | 555                | 47.7%         | 3.6%             |
| Bail         | or detention order)                 | Bail Disposition in 1-3 days           | 64.8%   | 700                | 70.6%         | -5.7%            |
|              | Bail cases with no bail             | Total                                  | 49.5%   | 1,058              | 44.0%         | 5.5%             |
|              |                                     | Case disposition in 1-3 appearances    | 11.9%   | 126                | 35.1%         | -23.2%           |
|              | disposition but with a              | Case disposition in 0-3 months         | 53.5%   | 566                | 77.2%         | -23.7%           |
|              | case disposition                    | Case disposition rate before trial     | 93.3%   | 987                | 90.7%         | 2.6%             |
|              |                                     |                                        |         |                    |               |                  |
|              | Disposition rate (include           | es bail cases with case dispositions)  | 91.6%   | 6,573              | 83.6%         | 8.0%             |
| Before Trial | Disposed within 1-3 app             | pearances (net of bench warrant cases) | 41.7%   | 1,596              | 39.1%         | 2.6%             |
|              | Disposed within 0-3 mo              | nths (net of bench warrant cases)      | 57.1%   | 2,185              | 60.6%         | -3.5%            |
|              |                                     |                                        |         |                    |               |                  |
| Trial        | Collapse Rate at Trial <sup>2</sup> |                                        | 64.2%   | 386                | 71.0%         | -6.8%            |

|                       | Vov                                 | Matria                                 | Jan 20  | - Dec 20           | 2014 Baseline | Change from 2014 |
|-----------------------|-------------------------------------|----------------------------------------|---------|--------------------|---------------|------------------|
|                       | Key i                               | Metric                                 | Percent | Cases <sup>1</sup> | Median*       | Baseline Median  |
|                       | Disposed cases that be              | gan in the Bail Phase                  | 17.4%   | 110                | 33.5%         | -16.1%           |
|                       | Bail cases with a bail              | Total                                  | 51.8%   | 57                 | 50.7%         | 1.1%             |
|                       | outcome (release order              | Bail Disposition with 1 appearance     | 71.9%   | 41                 | 52.9%         | 19.1%            |
| Bail                  | or detention order)                 | Bail Disposition in 1-3 days           | 87.7%   | 50                 | 73.8%         | 14.0%            |
|                       | Bail cases with no bail             | Total                                  | 48.2%   | 53                 | 49.3%         | -1.1%            |
|                       |                                     | Case disposition in 1-3 appearances    | 5.7%    | 3                  | 33.4%         | -27.7%           |
|                       | disposition but with a              | Case disposition in 0-3 months         | 43.4%   | 23                 | 77.3%         | -33.9%           |
|                       | case disposition                    | Case disposition rate before trial     | 92.5%   | 49                 | 91.8%         | 0.6%             |
|                       |                                     |                                        |         |                    |               |                  |
|                       | Disposition rate (include           | es bail cases with case dispositions)  | 94.2%   | 596                | 85.7%         | 8.5%             |
| Before Trial          | Disposed within 1-3 app             | pearances (net of bench warrant cases) | 40.6%   | 176                | 47.2%         | -6.7%            |
| Disposed within 0-3 m |                                     | nths (net of bench warrant cases)      | 45.4%   | 197                | 62.6%         | -17.2%           |
|                       |                                     |                                        |         |                    |               |                  |
| Trial                 | Collapse Rate at Trial <sup>2</sup> |                                        | 73.0%   | 27                 | 66.9%         | 6.1%             |

|                        | Vov.                                | Matria                                 | Jan 20 - | - Dec 20           | 2014 Baseline | Change from 2014 |
|------------------------|-------------------------------------|----------------------------------------|----------|--------------------|---------------|------------------|
|                        | Key i                               | Metric                                 | Percent  | Cases <sup>1</sup> | Median*       | Baseline Median  |
|                        | Disposed cases that be              | gan in the Bail Phase                  | 30.9%    | 308                | 33.5%         | -2.6%            |
|                        | Bail cases with a bail              | Total                                  | 48.4%    | 149                | 50.7%         | -2.3%            |
|                        | outcome (release order              | Bail Disposition with 1 appearance     | 51.7%    | 77                 | 52.9%         | -1.2%            |
| Bail                   | or detention order)                 | Bail Disposition in 1-3 days           | 71.1%    | 106                | 73.8%         | -2.6%            |
| E                      | Bail cases with no bail             | Total                                  | 51.6%    | 159                | 49.3%         | 2.3%             |
|                        | disposition but with a              | Case disposition in 1-3 appearances    | 18.9%    | 30                 | 33.4%         | -14.5%           |
|                        | •                                   | Case disposition in 0-3 months         | 66.7%    | 106                | 77.3%         | -10.6%           |
|                        | case disposition                    | Case disposition rate before trial     | 89.9%    | 143                | 91.8%         | -1.9%            |
|                        |                                     |                                        |          |                    |               |                  |
|                        | Disposition rate (include           | es bail cases with case dispositions)  | 92.7%    | 924                | 85.7%         | 7.0%             |
| Before Trial           | Disposed within 1-3 app             | pearances (net of bench warrant cases) | 26.7%    | 225                | 47.2%         | -20.5%           |
| Disposed within 0-3 mo |                                     | nths (net of bench warrant cases)      | 39.0%    | 329                | 62.6%         | -23.5%           |
|                        |                                     |                                        |          |                    |               |                  |
| Trial                  | Collapse Rate at Trial <sup>2</sup> | 64.4%                                  | 47       | 66.9%              | -2.5%         |                  |

|                               | Varia                               | Matria                                 | Jan 20  | - Dec 20           | 2014 Baseline | Change from 2014 |
|-------------------------------|-------------------------------------|----------------------------------------|---------|--------------------|---------------|------------------|
|                               | Key i                               | Metric                                 | Percent | Cases <sup>1</sup> | Median*       | Baseline Median  |
|                               | Disposed cases that be              | gan in the Bail Phase                  | 32.2%   | 350                | 33.5%         | -1.3%            |
|                               | Bail cases with a bail              | Total                                  | 57.7%   | 202                | 50.7%         | 7.0%             |
|                               | outcome (release order              | Bail Disposition with 1 appearance     | 55.0%   | 111                | 52.9%         | 2.1%             |
| Bail  Bail cases with no bail | Bail Disposition in 1-3 days        | 69.3%                                  | 140     | 73.8%              | -4.5%         |                  |
|                               | Rail cases with no bail             | Total                                  | 42.3%   | 148                | 49.3%         | -7.0%            |
|                               |                                     | Case disposition in 1-3 appearances    | 12.8%   | 19                 | 33.4%         | -20.5%           |
|                               | disposition but with a              | Case disposition in 0-3 months         | 62.8%   | 93                 | 77.3%         | -14.5%           |
|                               | case disposition                    | Case disposition rate before trial     | 94.6%   | 140                | 91.8%         | 2.8%             |
|                               |                                     |                                        |         |                    |               |                  |
|                               | Disposition rate (include           | es bail cases with case dispositions)  | 92.1%   | 1,001              | 85.7%         | 6.4%             |
| Before Trial                  | Disposed within 1-3 app             | pearances (net of bench warrant cases) | 35.5%   | 218                | 47.2%         | -11.7%           |
|                               | Disposed within 0-3 mo              | nths (net of bench warrant cases)      | 53.6%   | 329                | 62.6%         | -9.0%            |
|                               |                                     |                                        |         |                    |               |                  |
| Γrial                         | Collapse Rate at Trial <sup>2</sup> |                                        | 62.8%   | 54                 | 66.9%         | -4.1%            |