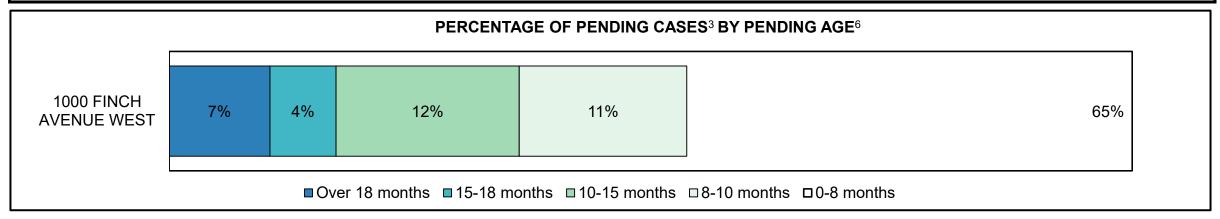

## ONTARIO COURT OF JUSTICE CRIMINAL MODERNIZATION COMMITTEE PROVINCIAL DASHBOARD<sup>19</sup> CASES PENDING AS OF DECEMBER 31, 2020

## ONTARIO COURT OF JUSTICE CRIMINAL MODERNIZATION COMMITTEE PROVINCIAL DASHBOARD<sup>19</sup> CASES PENDING AS OF DECEMBER 31, 2020

| Pending Cases <sup>3</sup> by Pe | ending Age <sup>6</sup> and Percenta | age of Pending Cases | In-Custody <sup>17</sup> and Out-o | f-Custody <sup>18</sup> |            |         |
|----------------------------------|--------------------------------------|----------------------|------------------------------------|-------------------------|------------|---------|
| Court Region                     | Over 18 months                       | 15-18 months         | 10-15 months                       | 8-10 months             | 0-8 months | Total   |
| Central East                     | 1,640                                | 1,038                | 3,087                              | 2,330                   | 21,757     | 29,852  |
| In-Custody                       | 8%                                   | 9%                   | 10%                                | 9%                      | □ 8%       | 8%      |
| Out-of-Custody                   | 92%                                  | 91%                  | 90%                                | 91%                     | 92%        | 92%     |
| Central West                     | 3,833                                | 1,993                | 5,372                              | 3,695                   | 23,960     | 38,853  |
| In-Custody                       | 14%                                  | 14%                  | 13%                                | 13%                     | 12%        | 13%     |
| Out-of-Custody                   | 86%                                  | 86%                  | 87%                                | 87%                     | 88%        | 87%     |
| East                             | 1,293                                | 724                  | 2,022                              | 1,495                   | 15,091     | 20,625  |
| In-Custody                       | 11%                                  | 11%                  | 12%                                | 12%                     | 13%        | 13%     |
| Out-of-Custody                   | 89%                                  | 89%                  | 88%                                | 88%                     | 87%        | 87%     |
| North East                       | 742                                  | 502                  | 1,518                              | 961                     | 11,600     | 15,323  |
| In-Custody                       | 12%                                  | 14%                  | 12%                                | 11%                     | 9%         | 10%     |
| Out-of-Custody                   | 88%                                  | 86%                  | 88%                                | 89%                     | 91%        | 90%     |
| North West                       | 798                                  | 488                  | 1,312                              | 821                     | 7,087      | 10,506  |
| In-Custody                       | 15%                                  | 17%                  | 16%                                | 15%                     | 15%        | 16%     |
| Out-of-Custody                   | 85%                                  | 83%                  | 84%                                | 85%                     | 85%        | 84%     |
| Toronto                          | 2,140                                | 1,269                | 3,537                              | 2,394                   | 18,551     | 27,891  |
| In-Custody                       | 19%                                  | 16%                  | 19%                                | 18%                     | 17%        | 17%     |
| Out-of-Custody                   | 81%                                  | 84%                  | 81%                                | 82%                     | 83%        | 83%     |
| West                             | 1,476                                | 895                  | 2,774                              | 2,324                   | 25,683     | 33,152  |
| In-Custody                       | 11%                                  | 10%                  | 12%                                | 10%                     | 10%        | 10%     |
| Out-of-Custody                   | 89%                                  | 90%                  | 88%                                | 90%                     | 90%        | 90%     |
| Provincial                       | 11,922                               | 6,909                | 19,622                             | 14,020                  | 123,729    | 176,202 |
| In-Custody                       | 14%                                  | 13%                  | 14%                                | 13%                     | 12%        | 12%     |
| Out-of-Custody                   | 86%                                  | 87%                  | 86%                                | 87%                     | 88%        | 88%     |