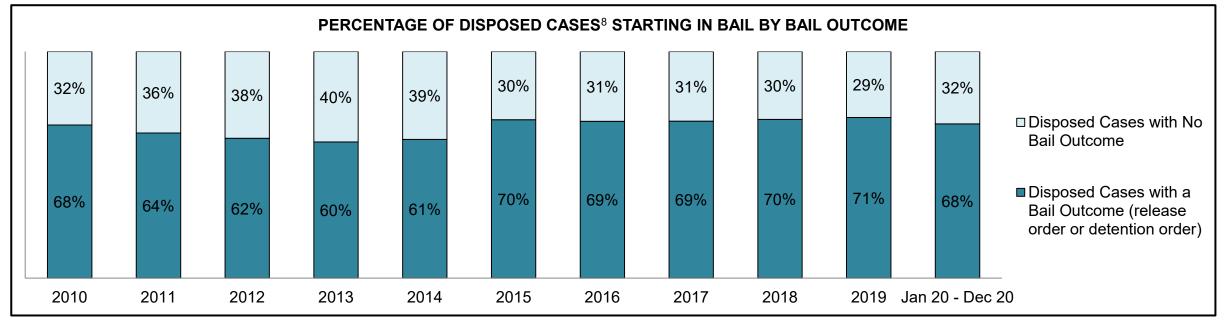

|              | Vari                                  | Matuia                                 | Jan 20  | - Dec 20           | 2014 Baseline | Change from 2014 Baseline |
|--------------|---------------------------------------|----------------------------------------|---------|--------------------|---------------|---------------------------|
|              | ney l                                 | Metric                                 | Percent | Cases <sup>1</sup> | Median*       | Median                    |
|              | Disposed cases that be                | gan in the Bail Phase                  | 44.9%   | 67,539             | 44.0%         | 0.9%                      |
|              | Bail cases with a bail                | Total                                  | 57.9%   | 39,092             | 56.6%         | 1.3%                      |
|              | outcome (bail granted                 | Bail Disposition with 1 appearance     | 56.8%   | 22,204             | 51.4%         | 5.4%                      |
| Bail         | or bail denied)                       | Bail Disposition in 1-3 days           | 70.3%   | 27,464             | 72.5%         | -2.2%                     |
| Dali         | Bail cases with no bail               | Total                                  | 42.1%   | 28,447             | 43.4%         | -1.3%                     |
|              | disposition but with a                | Case disposition in 1-3 appearances    | 18.0%   | 5,111              | 35.0%         | -17.1%                    |
|              | · · · · · · · · · · · · · · · · · · · | Case disposition in 0-3 months         | 62.5%   | 17,790             | 76.5%         | -14.0%                    |
|              | case disposition                      | Case disposition rate before trial     | 93.8%   | 26,694             | 90.5%         | 3.3%                      |
|              |                                       |                                        |         |                    |               |                           |
|              | Disposition rate (include             | es bail cases with case dispositions)  | 91.1%   | 137,018            | 84.3%         | 6.7%                      |
| Before Trial | Disposed within 1-3 app               | pearances (net of bench warrant cases) | 36.9%   | 28,204             | 42.7%         | -5.7%                     |
|              | Disposed within 0-3 mo                | nths (net of bench warrant cases)      | 58.1%   | 44,383             | 61.7%         | -3.6%                     |
|              |                                       |                                        |         |                    |               |                           |
| Trial        | Collapse Rate at Trial <sup>2</sup>   |                                        | 67.4%   | 9,075              | 67.5%         | 0.0%                      |

## ONTARIO COURT OF JUSTICE CRIMINAL MODERNIZATION COMMITTEE PROVINCIAL DASHBOARD<sup>19</sup> CASES PENDING AS OF DECEMBER 31, 2020

|              | Was I                               | Madui a                                | Jan 20  | - Dec 20           | 2014 Baseline    | Change from 2014 Regional |
|--------------|-------------------------------------|----------------------------------------|---------|--------------------|------------------|---------------------------|
|              | Key i                               | Metric                                 | Percent | Cases <sup>1</sup> | Regional Median* | Median                    |
|              | Disposed cases that be              | gan in the Bail Phase                  | 31.1%   | 8,771              | 32.5%            | -1.4%                     |
|              | Bail cases with a bail              | Total                                  | 61.9%   | 5,430              | 53.7%            | 8.2%                      |
|              | outcome (release order              | Bail Disposition with 1 appearance     | 58.1%   | 3,155              | 52.5%            | 5.6%                      |
| Bail         | or detention order)                 | Bail Disposition in 1-3 days           | 71.3%   | 3,871              | 72.9%            | -1.6%                     |
| Dali         | Bail cases with no bail             | Total                                  | 38.1%   | 3,341              | 46.3%            | -8.2%                     |
|              |                                     | Case disposition in 1-3 appearances    | 21.4%   | 715                | 38.7%            | -17.3%                    |
|              | disposition but with a              | Case disposition in 0-3 months         | 64.7%   | 2,160              | 79.1%            | -14.4%                    |
|              | case disposition                    | Case disposition rate before trial     | 93.3%   | 3,118              | 92.8%            | 0.5%                      |
|              |                                     |                                        |         |                    |                  |                           |
|              | Disposition rate (include           | es bail cases with case dispositions)  | 91.3%   | 25,747             | 88.7%            | 2.6%                      |
| Before Trial | Disposed within 1-3 app             | pearances (net of bench warrant cases) | 44.6%   | 6,570              | 46.0%            | -1.4%                     |
|              | Disposed within 0-3 mo              | nths (net of bench warrant cases)      | 58.5%   | 8,615              | 60.7%            | -2.2%                     |
|              |                                     |                                        |         |                    |                  |                           |
| Trial        | Collapse Rate at Trial <sup>2</sup> |                                        | 65.4%   | 1,598              | 62.3%            | 3.1%                      |