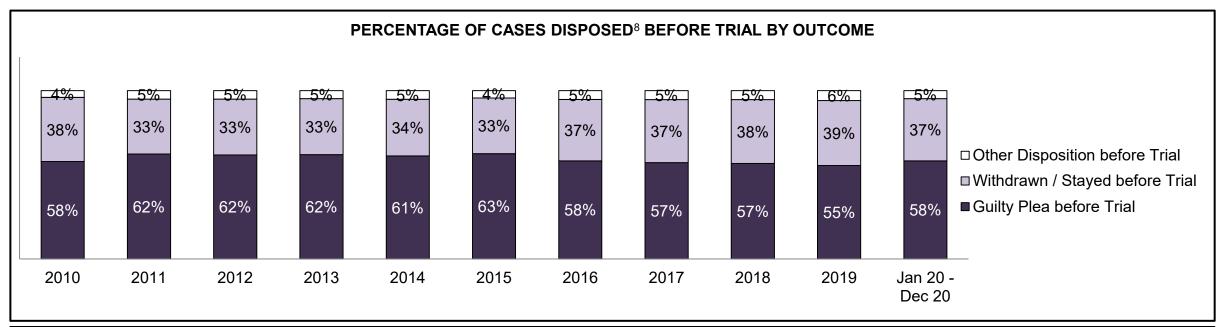

| Cases Disposed <sup>8</sup> by Phase and | ases Disposed <sup>8</sup> by Phase and Percentage of In-Custody <sup>11</sup> , Out-of-Custody <sup>12</sup> Cases at Case Disposition |        |        |        |        |        |        |        |        |        |                 |  |  |  |  |
|------------------------------------------|-----------------------------------------------------------------------------------------------------------------------------------------|--------|--------|--------|--------|--------|--------|--------|--------|--------|-----------------|--|--|--|--|
| Phases                                   | 2010                                                                                                                                    | 2011   | 2012   | 2013   | 2014   | 2015   | 2016   | 2017   | 2018   | 2019   | Jan 20 - Dec 20 |  |  |  |  |
| At Trial With Trial                      | 1,764                                                                                                                                   | 1,664  | 1,672  | 1,502  | 1,471  | 1,476  | 1,505  | 1,587  | 1,484  | 1,497  | 847             |  |  |  |  |
| In-Custody                               | 13%                                                                                                                                     | 12%    | 13%    | 14%    | 11%    | 12%    | 10%    | 10%    | 8%     | 10%    | 12%             |  |  |  |  |
| Out-of-Custody                           | 87%                                                                                                                                     | 88%    | 87%    | 86%    | 89%    | 88%    | 90%    | 90%    | 92%    | 90%    | 88%             |  |  |  |  |
| At Trial Without Trial                   | 4,573                                                                                                                                   | 3,479  | 3,138  | 2,578  | 2,435  | 2,493  | 2,570  | 2,432  | 2,385  | 2,472  | 1,598           |  |  |  |  |
| In-Custody                               | 11%                                                                                                                                     | 13%    | 14%    | 14%    | 13%    | 13%    | 10%    | 10%    | 10%    | 10%    | 12%             |  |  |  |  |
| Out-of-Custody                           | 89%                                                                                                                                     | 87%    | 86%    | 86%    | 87%    | 87%    | 90%    | 90%    | 90%    | 90%    | 88%             |  |  |  |  |
| Before Trial                             | 43,219                                                                                                                                  | 39,035 | 36,793 | 32,985 | 30,592 | 30,396 | 31,008 | 31,627 | 31,231 | 33,975 | 25,747          |  |  |  |  |
| In-Custody                               | 18%                                                                                                                                     | 17%    | 17%    | 18%    | 17%    | 17%    | 17%    | 16%    | 13%    | 14%    | 14%             |  |  |  |  |
| Out-of-Custody                           | 82%                                                                                                                                     | 83%    | 83%    | 82%    | 83%    | 83%    | 83%    | 84%    | 87%    | 86%    | 86%             |  |  |  |  |