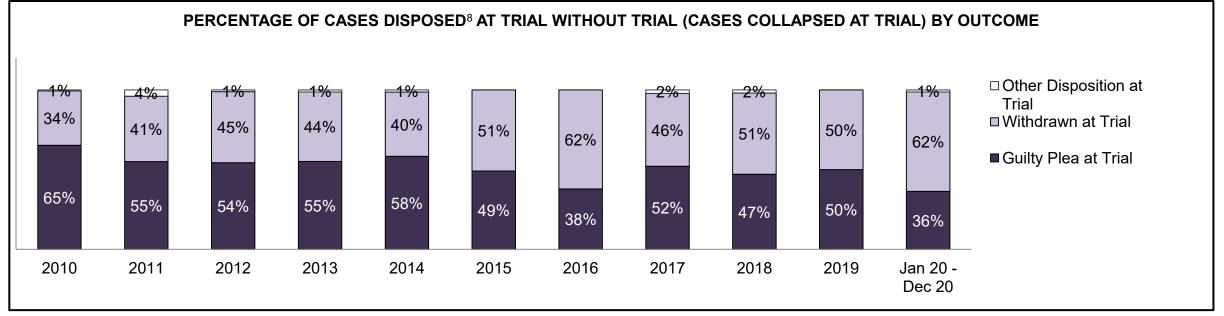

| Percentage of Cases Disposed <sup>8</sup> At | Percentage of Cases Disposed <sup>8</sup> At Trial Without Trial (Collapse Rate At Trial <sup>2</sup> ) by Offence Group At Disposition |      |      |      |      |      |      |      |      |      |                 |  |  |  |
|----------------------------------------------|-----------------------------------------------------------------------------------------------------------------------------------------|------|------|------|------|------|------|------|------|------|-----------------|--|--|--|
| Offence Group at Disposition <sup>14</sup>   | 2010                                                                                                                                    | 2011 | 2012 | 2013 | 2014 | 2015 | 2016 | 2017 | 2018 | 2019 | Jan 20 - Dec 20 |  |  |  |
| Crimes Against The Person                    | 40%                                                                                                                                     | 42%  | 43%  | 42%  | 42%  | 41%  | 43%  | 44%  | 44%  | 45%  | 47%             |  |  |  |
| Crimes Against Property                      | 13%                                                                                                                                     | 12%  | 11%  | 12%  | 11%  | 11%  | 10%  | 10%  | 10%  | 10%  | 10%             |  |  |  |
| Administration of Justice                    | 13%                                                                                                                                     | 13%  | 13%  | 13%  | 12%  | 13%  | 13%  | 12%  | 12%  | 13%  | 11%             |  |  |  |
| Other Criminal Code                          | 6%                                                                                                                                      | 6%   | 6%   | 6%   | 6%   | 6%   | 6%   | 6%   | 6%   | 7%   | 7%              |  |  |  |
| Criminal Code Traffic                        | 18%                                                                                                                                     | 14%  | 15%  | 16%  | 16%  | 16%  | 16%  | 17%  | 18%  | 16%  | 15%             |  |  |  |
| Federal Statute                              | 10%                                                                                                                                     | 12%  | 12%  | 11%  | 12%  | 12%  | 12%  | 11%  | 10%  | 9%   | 10%             |  |  |  |
| Total                                        | 100%                                                                                                                                    | 100% | 100% | 100% | 100% | 100% | 100% | 100% | 100% | 100% | 100%            |  |  |  |

| Percentage of Cases Disposed <sup>8</sup> At Trial Without Trial (Collapse Rate At Trial <sup>2</sup> ) by Offence Group At Disposition |      |      |      |      |      |      |      |      |      |      |                 |
|-----------------------------------------------------------------------------------------------------------------------------------------|------|------|------|------|------|------|------|------|------|------|-----------------|
| Offence Group at Disposition <sup>14</sup>                                                                                              | 2010 | 2011 | 2012 | 2013 | 2014 | 2015 | 2016 | 2017 | 2018 | 2019 | Jan 20 - Dec 20 |
| Crimes Against The Person                                                                                                               | 34%  | 38%  | 36%  | 36%  | 35%  | 33%  | 34%  | 34%  | 33%  | 36%  | 37%             |
| Crimes Against Property                                                                                                                 | 12%  | 12%  | 11%  | 12%  | 13%  | 11%  | 12%  | 11%  | 9%   | 10%  | 9%              |
| Administration of Justice                                                                                                               | 11%  | 11%  | 10%  | 11%  | 10%  | 11%  | 11%  | 8%   | 10%  | 11%  | 11%             |
| Other Criminal Code                                                                                                                     | 5%   | 5%   | 6%   | 6%   | 5%   | 6%   | 5%   | 6%   | 7%   | 6%   | 7%              |
| Criminal Code Traffic                                                                                                                   | 28%  | 24%  | 25%  | 25%  | 27%  | 26%  | 27%  | 31%  | 31%  | 26%  | 25%             |
| Federal Statute                                                                                                                         | 9%   | 10%  | 11%  | 10%  | 11%  | 12%  | 11%  | 11%  | 10%  | 10%  | 11%             |
| Total                                                                                                                                   | 100% | 100% | 100% | 100% | 100% | 100% | 100% | 100% | 100% | 100% | 100%            |

| Percentage of Cases Disposed <sup>8</sup> At Trial Without Trial (Collapse Rate At Trial <sup>2</sup> ) by Offence Group At Disposition |      |      |      |      |      |      |      |      |      |      |                    |
|-----------------------------------------------------------------------------------------------------------------------------------------|------|------|------|------|------|------|------|------|------|------|--------------------|
| Offence Group at Disposition <sup>14</sup>                                                                                              | 2010 | 2011 | 2012 | 2013 | 2014 | 2015 | 2016 | 2017 | 2018 | 2019 | Jan 20 -<br>Dec 20 |
| Crimes Against The Person                                                                                                               | 33%  | 36%  | 35%  | 34%  | 33%  | 32%  | 35%  | 32%  | 30%  | 37%  | 39%                |
| Crimes Against Property                                                                                                                 | 11%  | 15%  | 14%  | 12%  | 13%  | 12%  | 11%  | 11%  | 10%  | 11%  | 12%                |
| Administration of Justice                                                                                                               | 13%  | 10%  | 11%  | 12%  | 9%   | 12%  | 13%  | 9%   | 15%  | 15%  | 13%                |
| Other Criminal Code                                                                                                                     | 4%   | 5%   | 6%   | 6%   | 5%   | 6%   | 6%   | 7%   | 6%   | 7%   | 6%                 |
| Criminal Code Traffic                                                                                                                   | 29%  | 24%  | 24%  | 25%  | 28%  | 24%  | 25%  | 27%  | 24%  | 20%  | 22%                |
| Federal Statute                                                                                                                         | 10%  | 9%   | 11%  | 10%  | 12%  | 14%  | 11%  | 14%  | 15%  | 11%  | 9%                 |
| Total                                                                                                                                   | 100% | 100% | 100% | 100% | 100% | 100% | 100% | 100% | 100% | 100% | 100%               |

| Offence Group at Disposition <sup>14</sup> | 2010 | 2011 | 2012 | 2013 | 2014 | 2015 | 2016 | 2017 | 2018 | 2019 | Jan 20 -<br>Dec 20 |
|--------------------------------------------|------|------|------|------|------|------|------|------|------|------|--------------------|
| Crimes Against The Person                  | 30%  | 28%  | 32%  | 35%  | 38%  | 38%  | 37%  | 38%  | 42%  | 50%  | 59%                |
| Crimes Against Property                    | 12%  | 8%   | 11%  | 11%  | 9%   | 18%  | 21%  | 17%  | 9%   | 10%  | 5%                 |
| Administration of Justice                  | 12%  | 12%  | 11%  | 15%  | 10%  | 12%  | 8%   | 13%  | 13%  | 9%   | 8%                 |
| Other Criminal Code                        | 4%   | 5%   | 5%   | 8%   | 3%   | 6%   | 5%   | 3%   | 4%   | 6%   | 8%                 |
| Criminal Code Traffic                      | 37%  | 31%  | 34%  | 23%  | 28%  | 25%  | 21%  | 21%  | 30%  | 21%  | 14%                |
| Federal Statute                            | 4%   | 16%  | 7%   | 8%   | 11%  | 1%   | 7%   | 8%   | 1%   | 5%   | 5%                 |
| Total                                      | 100% | 100% | 100% | 100% | 100% | 100% | 100% | 100% | 100% | 100% | 100%               |

| Percentage of Cases Disposed <sup>8</sup> At Trial Without Trial (Collapse Rate At Trial <sup>2</sup> ) by Offence Group At Disposition |      |      |      |      |      |      |      |      |      |      |                    |
|-----------------------------------------------------------------------------------------------------------------------------------------|------|------|------|------|------|------|------|------|------|------|--------------------|
| Offence Group at Disposition <sup>14</sup>                                                                                              | 2010 | 2011 | 2012 | 2013 | 2014 | 2015 | 2016 | 2017 | 2018 | 2019 | Jan 20 -<br>Dec 20 |
| Crimes Against The Person                                                                                                               | 40%  | 49%  | 39%  | 39%  | 47%  | 45%  | 29%  | 38%  | 43%  | 52%  | 38%                |
| Crimes Against Property                                                                                                                 | 13%  | 11%  | 8%   | 12%  | 8%   | 4%   | 15%  | 8%   | 4%   | 7%   | 12%                |
| Administration of Justice                                                                                                               | 14%  | 16%  | 11%  | 14%  | 10%  | 14%  | 9%   | 10%  | 7%   | 9%   | 16%                |
| Other Criminal Code                                                                                                                     | 3%   | 5%   | 14%  | 7%   | 3%   | 10%  | 7%   | 8%   | 1%   | 9%   | 12%                |
| Criminal Code Traffic                                                                                                                   | 26%  | 13%  | 20%  | 16%  | 17%  | 11%  | 19%  | 25%  | 34%  | 16%  | 11%                |
| Federal Statute                                                                                                                         | 5%   | 7%   | 8%   | 12%  | 15%  | 16%  | 21%  | 11%  | 9%   | 7%   | 10%                |
| Total                                                                                                                                   | 100% | 100% | 100% | 100% | 100% | 100% | 100% | 100% | 100% | 100% | 100%               |