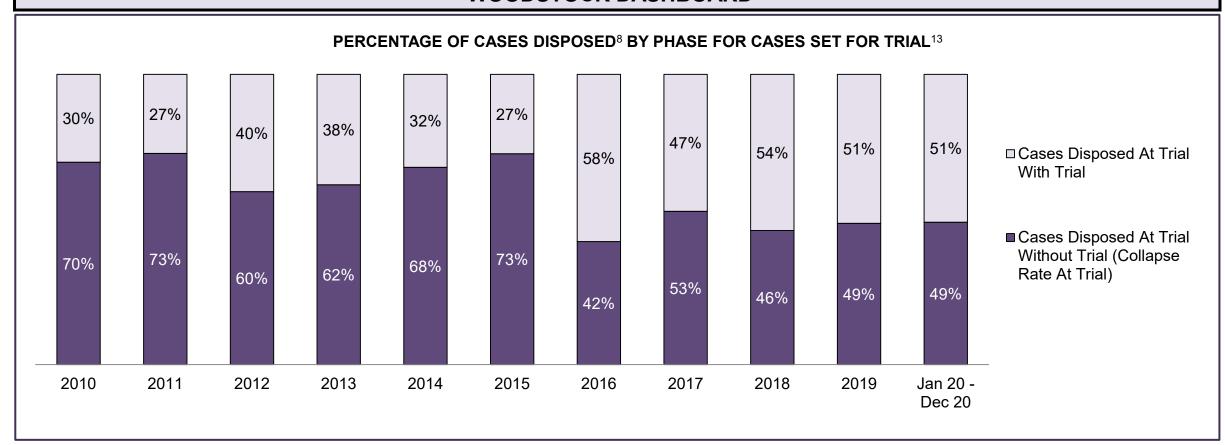

| Phases                 | 2010    | 2011    | 2012    | 2013    | 2014    | 2015    | 2016    | 2017    | 2018    | 2019    | Jan 20 - Dec 20 |
|------------------------|---------|---------|---------|---------|---------|---------|---------|---------|---------|---------|-----------------|
| At Trial With Trial    | 13,333  | 12,913  | 12,507  | 11,635  | 10,711  | 9,759   | 9,325   | 9,209   | 8,399   | 8,353   | 4,381           |
| In-Custody             | 16%     | 15%     | 17%     | 16%     | 15%     | 15%     | 14%     | 14%     | 12%     | 14%     | 18%             |
| Out-of-Custody         | 84%     | 85%     | 83%     | 84%     | 85%     | 85%     | 86%     | 86%     | 88%     | 86%     | 82%             |
| At Trial Without Trial | 35,859  | 31,139  | 27,205  | 25,048  | 22,226  | 19,582  | 18,371  | 17,471  | 16,029  | 16,029  | 9,075           |
| In-Custody             | 13%     | 14%     | 15%     | 15%     | 14%     | 14%     | 14%     | 14%     | 13%     | 14%     | 15%             |
| Out-of-Custody         | 87%     | 86%     | 85%     | 85%     | 86%     | 86%     | 86%     | 86%     | 87%     | 86%     | 85%             |
| Before Trial           | 225,025 | 212,794 | 207,335 | 194,998 | 177,161 | 175,908 | 179,464 | 187,457 | 187,060 | 196,166 | 137,018         |
| In-Custody             | 22%     | 22%     | 23%     | 23%     | 22%     | 23%     | 23%     | 22%     | 20%     | 21%     | 21%             |
| Out-of-Custody         | 78%     | 78%     | 77%     | 77%     | 78%     | 77%     | 77%     | 78%     | 80%     | 79%     | 79%             |