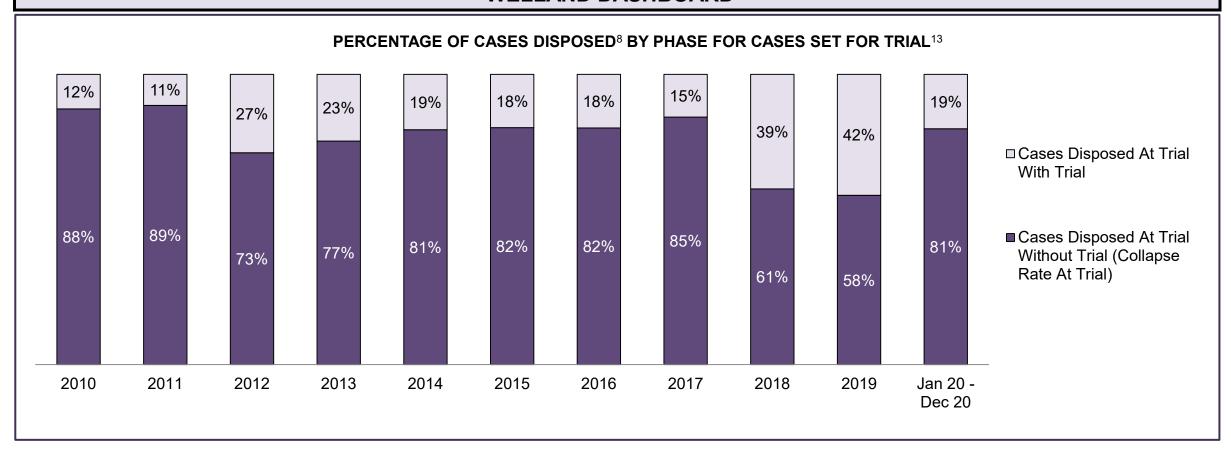

| 831  | 739  | 885  | 675  | 721  | 892  | 547  | 492  | 505  | 395                |  |  |  |  |
| In-Custody                                  | 42%                                                                                                                                      | 28%  | 19%  | 19%  | 26%  | 31%  | 30%  | 27%  | 27%  | 14%  | 21%                |  |  |  |  |
| Out-of-Custody                              | 58%                                                                                                                                      | 72%  | 81%  | 81%  | 74%  | 69%  | 70%  | 73%  | 73%  | 86%  | 79%                |  |  |  |  |







| Offence Group at Disposition <sup>14</sup> | 2010 | 2011 | 2012 | 2013 | 2014 | 2015 | 2016 | 2017 | 2018 | 2019 | Jan 20 -<br>Dec 20 |
|--------------------------------------------|------|------|------|------|------|------|------|------|------|------|--------------------|
| Crimes Against The Person                  | 36%  | 27%  | 42%  | 39%  | 50%  | 53%  | 45%  | 41%  | 53%  | 50%  | 44%                |
| Crimes Against Property                    | 18%  | 28%  | 13%  | 11%  | 13%  | 10%  | 11%  | 15%  | 21%  | 17%  | 25%                |
| Administration of Justice                  | 17%  | 16%  | 12%  | 8%   | 8%   | 9%   | 10%  | 6%   | 8%   | 0%   | 6%                 |
| Other Criminal Code                        | 6%   | 4%   | 6%   | 7%   | 3%   | 3%   | 5%   | 9%   | 3%