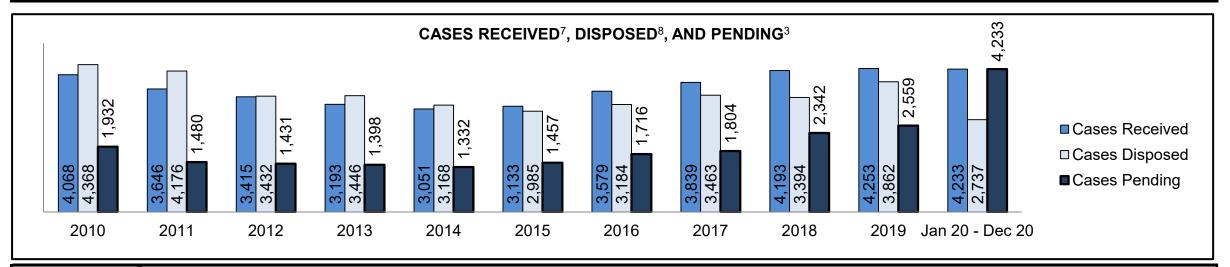

|
| Cases                                    | 15-18 months                                       | 3.1%    | 131                | 103                                          | 28                                                                    |
|                                          | Over 18 months                                     | 3.9%    | 163                | 124                                          | 39                                                                    |
| Total                                    |                                                    | 100.0%  | 4,233              | 4,099                                        | 134                                                                   |



| Cases Received <sup>7</sup> by Offence Group |       |      |      |      |      |      |       |       |       |       |                    |  |  |
|----------------------------------------------|-------|------|------|------|------|------|-------|-------|-------|-------|--------------------|--|--|
| Offence Group <sup>9</sup>                   | 2010  | 2011 | 2012 | 2013 | 2014 | 2015 | 2016  | 2017  | 2018  | 2019  | Jan 20 -<br>Dec 20 |  |  |
| Crimes Against The Person                    | 1,130 | 940  | 920  | 790  | 794  | 857  | 916   | 927   | 1,036 | 1,046 | 1,101              |  |  |
| Crimes Against Property                      | 901   | 871  | 760  | 770  | 717  | 738  | 762   | 768   | 888   | 784   | 860                |  |  |
| Administration of Justice