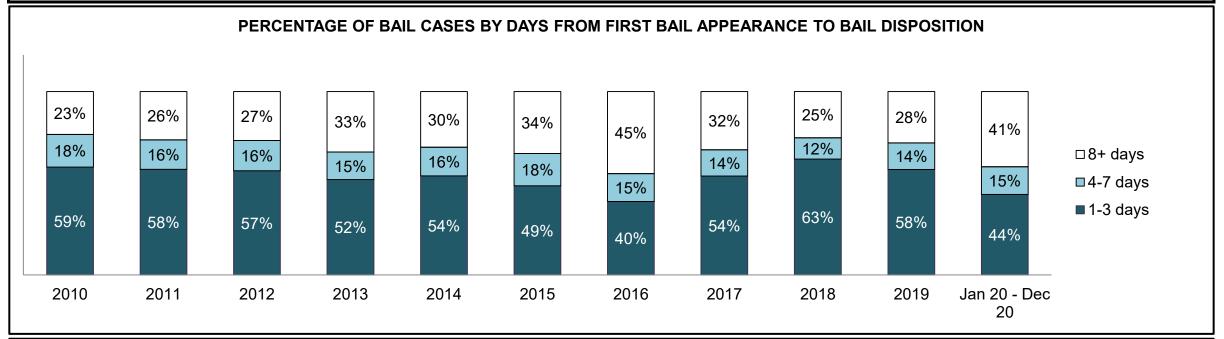

|              | Vari                                  | Matuia                                 | Jan 20  | - Dec 20           | 2014 Baseline | Change from 2014 Baseline |
|--------------|---------------------------------------|----------------------------------------|---------|--------------------|---------------|---------------------------|
|              | ney l                                 | Metric                                 | Percent | Cases <sup>1</sup> | Median*       | Median                    |
|              | Disposed cases that be                | gan in the Bail Phase                  | 44.9%   | 67,539             | 44.0%         | 0.9%                      |
|              | Bail cases with a bail                | Total                                  | 57.9%   | 39,092             | 56.6%         | 1.3%                      |
|              | outcome (bail granted                 | Bail Disposition with 1 appearance     | 56.8%   | 22,204             | 51.4%         | 5.4%                      |
| Bail         | or bail denied)                       | Bail Disposition in 1-3 days           | 70.3%   | 27,464             | 72.5%         | -2.2%                     |
| Dali         | Bail cases with no bail               | Total                                  | 42.1%   | 28,447             | 43.4%         | -1.3%                     |
|              | disposition but with a                | Case disposition in 1-3 appearances    | 18.0%   | 5,111              | 35.0%         | -17.1%                    |
|              | · · · · · · · · · · · · · · · · · · · | Case disposition in 0-3 months         | 62.5%   | 17,790             | 76.5%         | -14.0%                    |
|              | case disposition                      | Case disposition rate before trial     | 93.8%   | 26,694             | 90.5%         | 3.3%                      |
|              |                                       |                                        |         |                    |               |                           |
|              | Disposition rate (include             | es bail cases with case dispositions)  | 91.1%   | 137,018            | 84.3%         | 6.7%                      |
| Before Trial | Disposed within 1-3 app               | pearances (net of bench warrant cases) | 36.9%   | 28,204             | 42.7%         | -5.7%                     |
|              | Disposed within 0-3 mo                | nths (net of bench warrant cases)      | 58.1%   | 44,383             | 61.7%         | -3.6%                     |
|              |                                       |                                        |         |                    |               |                           |
| Trial        | Collapse Rate at Trial <sup>2</sup>   |                                        | 67.4%   | 9,075              | 67.5%         | 0.0%                      |

## ONTARIO COURT OF JUSTICE CRIMINAL MODERNIZATION COMMITTEE PROVINCIAL DASHBOARD<sup>19</sup> CASES PENDING AS OF DECEMBER 31, 2020

|              | Was I                               | Madui a                                | Jan 20  | - Dec 20           | 2014 Baseline    | Change from 2014 Regional |
|--------------|-------------------------------------|----------------------------------------|---------|--------------------|------------------|---------------------------|
|              | Key i                               | Metric                                 | Percent | Cases <sup>1</sup> | Regional Median* | Median                    |
|              | Disposed cases that be              | gan in the Bail Phase                  | 31.1%   | 8,771              | 32.5%            | -1.4%                     |
|              | Bail cases with a bail              | Total                                  | 61.9%   | 5,430              | 53.7%            | 8.2%                      |
|              | outcome (release order              | Bail Disposition with 1 appearance     | 58.1%   | 3,155              | 52.5%            | 5.6%                      |
| Bail         | or detention order)                 | Bail Disposition in 1-3 days           | 71.3%   | 3,871              | 72.9%            | -1.6%                     |
| Dali         | Bail cases with no bail             | Total                                  | 38.1%   | 3,341              | 46.3%            | -8.2%                     |
|              |                                     | Case disposition in 1-3 appearances    | 21.4%   | 715                | 38.7%            | -17.3%                    |
|              | disposition but with a              | Case disposition in 0-3 months         | 64.7%   | 2,160              | 79.1%            | -14.4%                    |
|              | case disposition                    | Case disposition rate before trial     | 93.3%   | 3,118              | 92.8%            | 0.5%                      |
|              |                                     |                                        |         |                    |                  |                           |
|              | Disposition rate (include           | es bail cases with case dispositions)  | 91.3%   | 25,747             | 88.7%            | 2.6%                      |
| Before Trial | Disposed within 1-3 app             | pearances (net of bench warrant cases) | 44.6%   | 6,570              | 46.0%            | -1.4%                     |
|              | Disposed within 0-3 mo              | nths (net of bench warrant cases)      | 58.5%   | 8,615              | 60.7%            | -2.2%                     |
|              |                                     |                                        |         |                    |                  |                           |
| Trial        | Collapse Rate at Trial <sup>2</sup> |                                        | 65.4%   | 1,598              | 62.3%            | 3.1%                      |