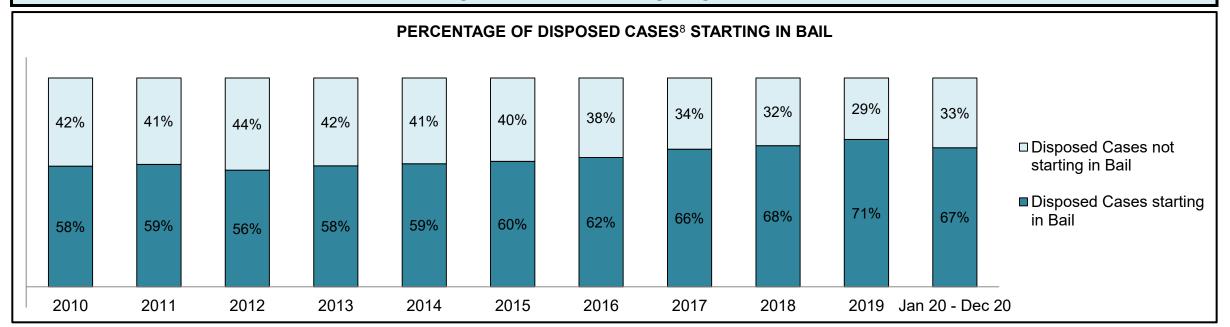

|              | Vari                                  | Matuia                                 | Jan 20  | - Dec 20           | 2014 Baseline | Change from 2014 Baseline |
|--------------|---------------------------------------|----------------------------------------|---------|--------------------|---------------|---------------------------|
|              | ney l                                 | Metric                                 | Percent | Cases <sup>1</sup> | Median*       | Median                    |
|              | Disposed cases that be                | gan in the Bail Phase                  | 44.9%   | 67,539             | 44.0%         | 0.9%                      |
|              | Bail cases with a bail                | Total                                  | 57.9%   | 39,092             | 56.6%         | 1.3%                      |
|              | outcome (bail granted                 | Bail Disposition with 1 appearance     | 56.8%   | 22,204             | 51.4%         | 5.4%                      |
| Bail         | or bail denied)                       | Bail Disposition in 1-3 days           | 70.3%   | 27,464             | 72.5%         | -2.2%                     |
| Dali         | Bail cases with no bail               | Total                                  | 42.1%   | 28,447             | 43.4%         | -1.3%                     |
|              | disposition but with a                | Case disposition in 1-3 appearances    | 18.0%   | 5,111              | 35.0%         | -17.1%                    |
|              | · · · · · · · · · · · · · · · · · · · | Case disposition in 0-3 months         | 62.5%   | 17,790             | 76.5%         | -14.0%                    |
|              | case disposition                      | Case disposition rate before trial     | 93.8%   | 26,694             | 90.5%         | 3.3%                      |
|              |                                       |                                        |         |                    |               |                           |
|              | Disposition rate (include             | es bail cases with case dispositions)  | 91.1%   | 137,018            | 84.3%         | 6.7%                      |
| Before Trial | Disposed within 1-3 app               | pearances (net of bench warrant cases) | 36.9%   | 28,204             | 42.7%         | -5.7%                     |
|              | Disposed within 0-3 mo                | nths (net of bench warrant cases)      | 58.1%   | 44,383             | 61.7%         | -3.6%                     |
|              |                                       |                                        |         |                    |               |                           |
| Trial        | Collapse Rate at Trial <sup>2</sup>   |                                        | 67.4%   | 9,075              | 67.5%         | 0.0%                      |

## ONTARIO COURT OF JUSTICE CRIMINAL MODERNIZATION COMMITTEE PROVINCIAL DASHBOARD<sup>19</sup> CASES PENDING AS OF DECEMBER 31, 2020

|              | Was I                               | Madui a                                | Jan 20  | - Dec 20           | 2014 Baseline    | Change from 2014 Regional |
|--------------|-------------------------------------|----------------------------------------|---------|--------------------|------------------|---------------------------|
|              | Key i                               | Metric                                 | Percent | Cases <sup>1</sup> | Regional Median* | Median                    |
|              | Disposed cases that be              | gan in the Bail Phase                  | 31.1%   | 8,771              | 32.5%            | -1.4%                     |
|              | Bail cases with a bail              | Total                                  | 61.9%   | 5,430              | 53.7%            | 8.2%                      |
|              | outcome (release order              | Bail Disposition with 1 appearance     | 58.1%   | 3,155              | 52.5%            | 5.6%                      |
| Bail         | or detention order)                 | Bail Disposition in 1-3 days           | 71.3%   | 3,871              | 72.9%            | -1.6%                     |
| Dali         | Bail cases with no bail             | Total                                  | 38.1%   | 3,341              | 46.3%            | -8.2%                     |
|              |                                     | Case disposition in 1-3 appearances    | 21.4%   | 715                | 38.7%            | -17.3%                    |
|              | disposition but with a              | Case disposition in 0-3 months         | 64.7%   | 2,160              | 79.1%            | -14.4%                    |
|              | case disposition                    | Case disposition rate before trial     | 93.3%   | 3,118              | 92.8%            | 0.5%                      |
|              |                                     |                                        |         |                    |                  |                           |
|              | Disposition rate (include           | es bail cases with case dispositions)  | 91.3%   | 25,747             | 88.7%            | 2.6%                      |
| Before Trial | Disposed within 1-3 app             | pearances (net of bench warrant cases) | 44.6%   | 6,570              | 46.0%            | -1.4%                     |
|              | Disposed within 0-3 mo              | nths (net of bench warrant cases)      | 58.5%   | 8,615              | 60.7%            | -2.2%                     |
|              |                                     |                                        |         |                    |                  |                           |
| Trial        | Collapse Rate at Trial <sup>2</sup> |                                        | 65.4%   | 1,598              | 62.3%            | 3.1%                      |