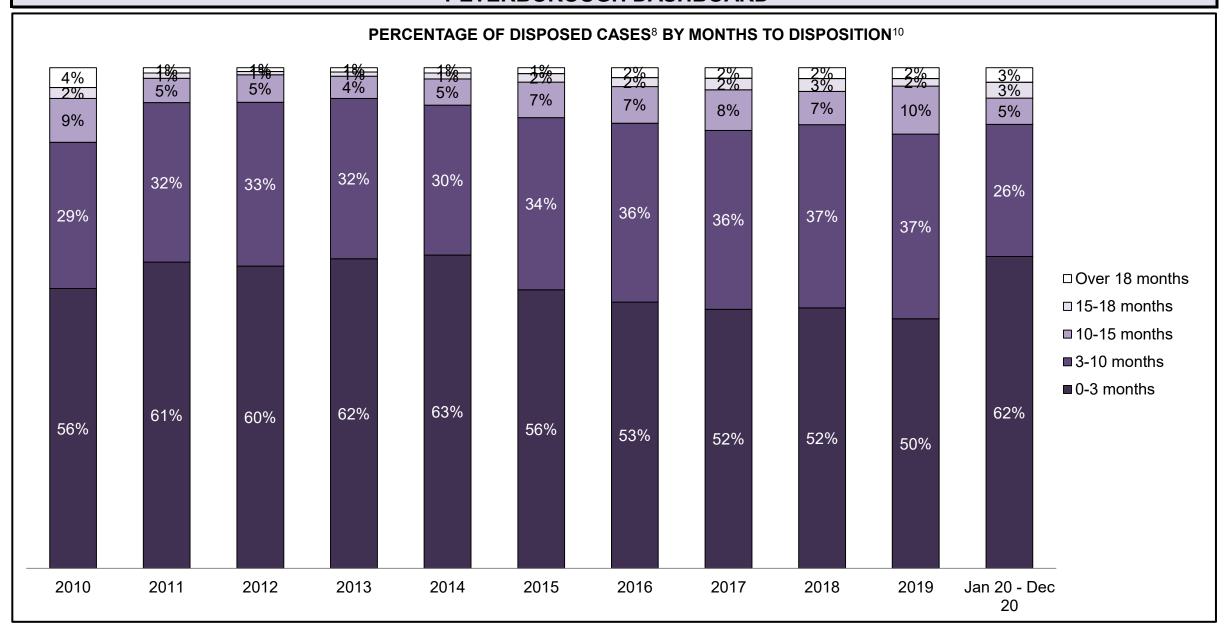

**Note**: Throughout the report, due to rounding up or down, there may exist minor discrepancies in the "Change from Cluster/Baseline Median" values, as well as some percentages may not add up to the total.