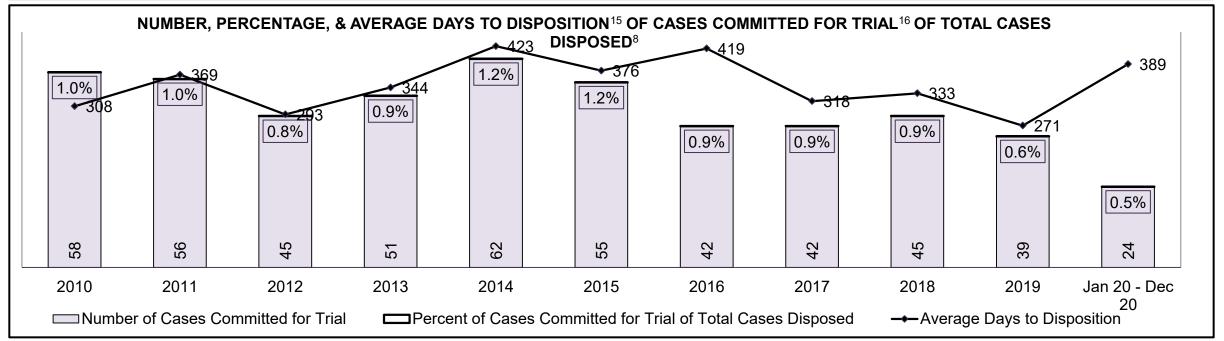

| 7%   | 7%   | 5%   | 6%   | 6%   | 5%   | 4%   | 3%   | 4%   | 5%   | 7%                 |
| Criminal Code Traffic                                                                                                                   | 19%  | 15%  | 18%  | 22%  | 20%  | 18%  | 19%  | 22%  | 18%  | 16%  | 9%                 |
| Federal Statute                                                                                                                         | 10%  | 14%  | 18%  | 13%  | 19%  | 15%  | 20%  | 25%  | 28%  | 13%  | 23%                |
| Total                                                                                                                                   | 100% | 100% | 100% | 100% | 100% | 100% | 100% | 100% | 100% | 100% | 100%               |





## ONTARIO COURT OF JUSTICE CRIMINAL MODERNIZATION COMMITTEE ST. CATHARINES DASHBOARD<sup>19</sup> CASES PENDING AS OF DECEMBER 31, 2020



| Pending Cases <sup>3</sup> by Pending Age <sup>6</sup> and Percentage of Pending Cases In-Custody <sup>17</sup> and Out-of-Custody <sup>18</sup> |                |              |              |             |            |       |  |  |  |  |
|--------------------------------------------------------------------------------------------------------------------------------------------------|----------------|--------------|--------------|-------------|------------|-------|--|--|--|--|
| Court Location                                                                                                                                   | Over 18 months | 15-18