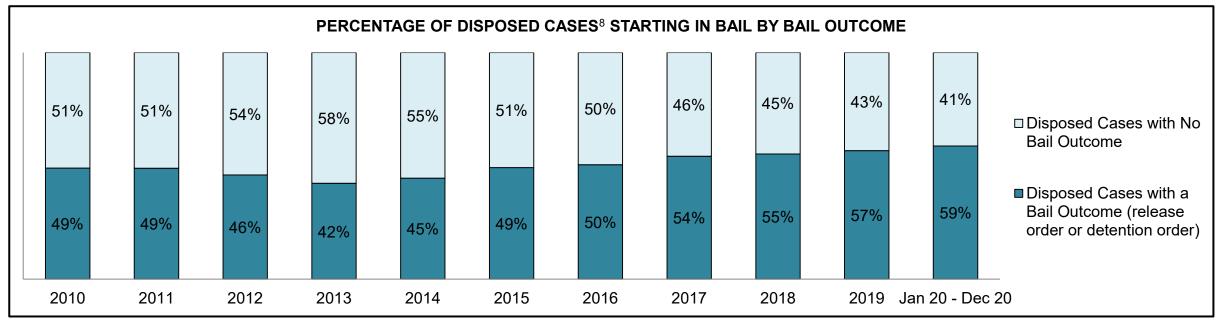

| 309  | 289  | 287  | 276  | 296  | 318  | 370  | 338  | 347  | 437  | 763                |
| Crimes Against Property                     | 222  | 216  | 242  | 219  | 231  | 345  | 286  | 313  | 424  | 393  | 832                |
| Administration of Justice                   | 171  | 226  | 227  | 185  | 223  | 282  | 299  | 309  | 428  | 382  | 793                |
| Other Criminal Code                         | 44   | 38   | 39   | 40   | 65   | 52   | 78   | 69   | 52   | 83   | 149                |
| Criminal Code Traffic                       | 115  | 148  | 140  | 117  | 131  | 134  | 140  | 121  | 138  | 119  | 259                |
| Federal Statute                             | 171  | 183  | 146  | 99   | 164  | 140  | 153  | 100  | 73   | 62   | 112                |













| Cases Disposed <sup>8</sup> by Phase and Po | Cases Disposed <sup>8</sup> by Phase and Percentage of In-Custody <sup>11</sup> , Out-of-Custody <sup>12</sup> Cases at Case Disposition |       |       |       |       |       |       |       |       |       |                    |
|---------------------------------------------|------------------------------------------------------------------------------------------------------------------------------------------|-------|-------|-------|-------|-------|-------|-------|-------|-------|--------------------|
| Phases                                      | 2010                                                                                                                                     | 2011  | 2012  | 2013  | 2014  | 2015  | 201