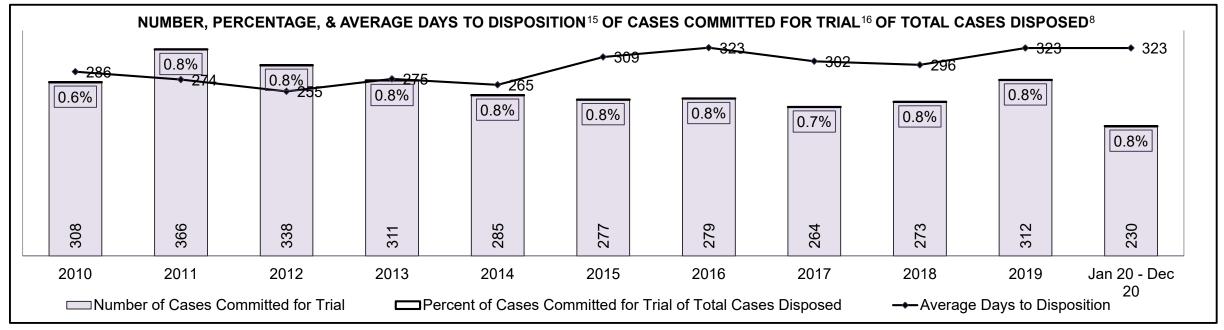

| Phases                 | 2010    | 2011    | 2012    | 2013    | 2014    | 2015    | 2016    | 2017    | 2018    | 2019    | Jan 20 - Dec 20 |
|------------------------|---------|---------|---------|---------|---------|---------|---------|---------|---------|---------|-----------------|
| At Trial With Trial    | 13,333  | 12,913  | 12,507  | 11,635  | 10,711  | 9,759   | 9,325   | 9,209   | 8,399   | 8,353   | 4,381           |
| In-Custody             | 16%     | 15%     | 17%     | 16%     | 15%     | 15%     | 14%     | 14%     | 12%     | 14%     | 18%             |
| Out-of-Custody         | 84%     | 85%     | 83%     | 84%     | 85%     | 85%     | 86%     | 86%     | 88%     | 86%     | 82%             |
| At Trial Without Trial | 35,859  | 31,139  | 27,205  | 25,048  | 22,226  | 19,582  | 18,371  | 17,471  | 16,029  | 16,029  | 9,075           |
| In-Custody             | 13%     | 14%     | 15%     | 15%     | 14%     | 14%     | 14%     | 14%     | 13%     | 14%     | 15%             |
| Out-of-Custody         | 87%     | 86%     | 85%     | 85%     | 86%     | 86%     | 86%     | 86%     | 87%     | 86%     | 85%             |
| Before Trial           | 225,025 | 212,794 | 207,335 | 194,998 | 177,161 | 175,908 | 179,464 | 187,457 | 187,060 | 196,166 | 137,018         |
| In-Custody             | 22%     | 22%     | 23%     | 23%     | 22%     | 23%     | 23%     | 22%     | 20%     | 21%     | 21%             |
| Out-of-Custody         | 78%     | 78%     | 77%     | 77%     | 78%     | 77%     | 77%     | 78%     | 80%     | 79%     | 79%             |

| Cases Disposed <sup>8</sup> by Phase and | ases Disposed <sup>8</sup> by Phase and Percentage of In-Custody <sup>11</sup> , Out-of-Custody <sup>12</sup> Cases at Case Disposition |        |        |        |        |        |        |        |        |        |                 |  |  |  |  |
|------------------------------------------|-----------------------------------------------------------------------------------------------------------------------------------------|--------|--------|--------|--------|--------|--------|--------|--------|--------|-----------------|--|--|--|--|
| Phases                                   | 2010                                                                                                                                    | 2011   | 2012   | 2013   | 2014   | 2015   | 2016   | 2017   | 2018   | 2019   | Jan 20 - Dec 20 |  |  |  |  |
| At Trial With Trial                      | 1,764                                                                                                                                   | 1,664  | 1,672  | 1,502  | 1,471  | 1,476  | 1,505  | 1,587  | 1,484  | 1,497  | 847             |  |  |  |  |
| In-Custody                               | 13%                                                                                                                                     | 12%    | 13%    | 14%    | 11%    | 12%    | 10%    | 10%    | 8%     | 10%    | 12%             |  |  |  |  |
| Out-of-Custody                           | 87%                                                                                                                                     | 88%    | 87%    | 86%    | 89%    | 88%    | 90%    | 90%    | 92%    | 90%    | 88%             |  |  |  |  |
| At Trial Without Trial                   | 4,573                                                                                                                                   | 3,479  | 3,138  | 2,578  | 2,435  | 2,493  | 2,570  | 2,432  | 2,385  | 2,472  | 1,598           |  |  |  |  |
| In-Custody                               | 11%                                                                                                                                     | 13%    | 14%    | 14%    | 13%    | 13%    | 10%    | 10%    | 10%    | 10%    | 12%             |  |  |  |  |
| Out-of-Custody                           | 89%                                                                                                                                     | 87%    | 86%    | 86%    | 87%    | 87%    | 90%    | 90%    | 90%    | 90%    | 88%             |  |  |  |  |
| Before Trial                             | 43,219                                                                                                                                  | 39,035 | 36,793 | 32,985 | 30,592 | 30,396 | 31,008 | 31,627 | 31,231 | 33,975 | 25,747          |  |  |  |  |
| In-Custody                               | 18%                                                                                                                                     | 17%    | 17%    | 18%    | 17%    | 17%    | 17%    | 16%    | 13%    | 14%    | 14%             |  |  |  |  |
| Out-of-Custody                           | 82%                                                                                                                                     | 83%    | 83%    | 82%    | 83%    | 83%    | 83%    | 84%    | 87%    | 86%    | 86%             |  |  |  |  |