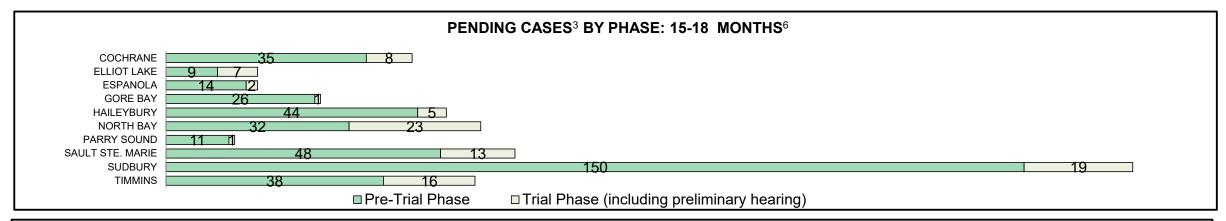

| 49              | 107             | 61             | 875           | 1,139  |
| NORTH BAY        | 88             | 55              | 175             | 130            | 1,669         | 2,117  |
| PARRY SOUND      | 15             | 12              | 43              | 50             | 568           | 688    |
| SAULT STE. MARIE | 100            | 61              | 209             | 145            | 1,734         | 2,249  |
| SUDBURY          | 251            | 169             | 481             | 266            | 2,877         | 4,044  |
| TIMMINS          | 73             | 54              | 217             | 145            | 1,647         | 2,136  |

# ONTARIO COURT OF JUSTICE CRIMINAL MODERNIZATION COMMITTEE NORTH EAST DASHBOARD<sup>19</sup> CASES PENDING AS OF DECEMBER 31, 2020





|                                       | Vov.                                | Astria                                 | Jan 20  | - Dec 20           | 2014 Baseline | Change from 2014 |
|---------------------------------------|-------------------------------------|----------------------------------------|---------|--------------------|---------------|------------------|
|                                       | Key i                               | Metric                                 | Percent | Cases <sup>1</sup> | Median*       | Baseline Median  |
|                                       | Disposed cases that be              | gan in the Bail Phase                  | 31.0%   | 342                | 33.5%         | -2.5%            |
|                                       | Bail c