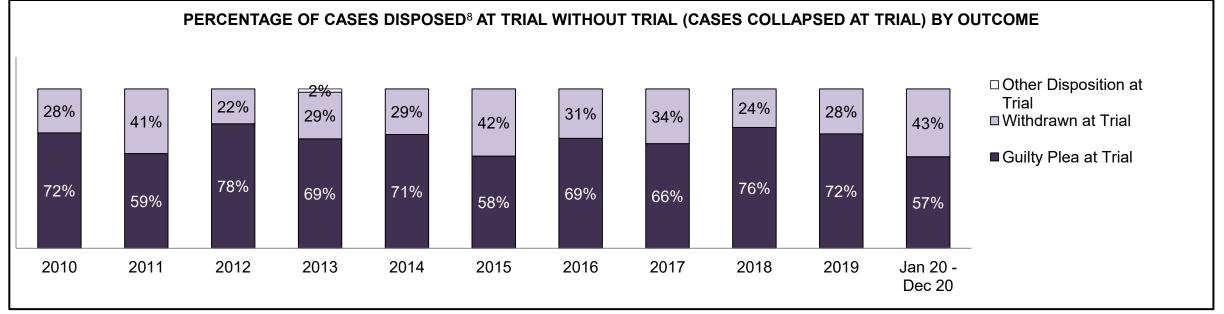

| Percentage of Cases Disposed <sup>8</sup> At | Percentage of Cases Disposed <sup>8</sup> At Trial Without Trial (Collapse Rate At Trial <sup>2</sup> ) by Offence Group At Disposition |      |      |      |      |      |      |      |      |      |                 |  |  |  |
|----------------------------------------------|-----------------------------------------------------------------------------------------------------------------------------------------|------|------|------|------|------|------|------|------|------|-----------------|--|--|--|
| Offence Group at Disposition <sup>14</sup>   | 2010                                                                                                                                    | 2011 | 2012 | 2013 | 2014 | 2015 | 2016 | 2017 | 2018 | 2019 | Jan 20 - Dec 20 |  |  |  |
| Crimes Against The Person                    | 40%                                                                                                                                     | 42%  | 43%  | 42%  | 42%  | 41%  | 43%  | 44%  | 44%  | 45%  | 47%             |  |  |  |
| Crimes Against Property                      | 13%                                                                                                                                     | 12%  | 11%  | 12%  | 11%  | 11%  | 10%  | 10%  | 10%  | 10%  | 10%             |  |  |  |
| Administration of Justice                    | 13%                                                                                                                                     | 13%  | 13%  | 13%  | 12%  | 13%  | 13%  | 12%  | 12%  | 13%  | 11%             |  |  |  |
| Other Criminal Code                          | 6%                                                                                                                                      | 6%   | 6%   | 6%   | 6%   | 6%   | 6%   | 6%   | 6%   | 7%   | 7%              |  |  |  |
| Criminal Code Traffic                        | 18%                                                                                                                                     | 14%  | 15%  | 16%  | 16%  | 16%  | 16%  | 17%  | 18%  | 16%  | 15%             |  |  |  |
| Federal Statute                              | 10%                                                                                                                                     | 12%  | 12%  | 11%  | 12%  | 12%  | 12%  | 11%  | 10%  | 9%   | 10%             |  |  |  |
| Total                                        | 100%                                                                                                                                    | 100% | 100% | 100% | 100% | 100% | 100% | 100% | 100% | 100% | 100%            |  |  |  |

| Percentage of Cases Disposed <sup>8</sup> At Trial Without Trial (Collapse Rate At Trial <sup>2</sup> ) by Offence Group At Disposition |      |      |      |      |      |      |      |      |      |      |                 |
|-----------------------------------------------------------------------------------------------------------------------------------------|------|------|------|------|------|------|------|------|------|------|-----------------|
| Offence Group at Disposition <sup>14</sup>                                                                                              | 2010 | 2011 | 2012 | 2013 | 2014 | 2015 | 2016 | 2017 | 2018 | 2019 | Jan 20 - Dec 20 |
| Crimes Against The Person                                                                                                               | 34%  | 38%  | 36%  | 36%  | 35%  | 33%  | 34%  | 34%  | 33%  | 36%  | 37%             |
| Crimes Against Property                                                                                                                 | 12%  | 12%  | 11%  | 12%  | 13%  | 11%  | 12%  | 11%  | 9%   | 10%  | 9%              |
| Administration of Justice                                                                                                               | 11%  | 11%  | 10%  | 11%  | 10%  | 11%  | 11%  | 8%   | 10%  | 11%  | 11%             |
| Other Criminal Code                                                                                                                     | 5%   | 5%   | 6%   | 6%   | 5%   | 6%   | 5%   | 6%   | 7%   | 6%   | 7%              |
| Criminal Code Traffic                                                                                                                   | 28%  | 24%  | 25%  | 25%  | 27%  | 26%  | 27%  | 31%  | 31%  | 26%  | 25%             |
| Federal Statute                                                                                                                         | 9%   | 10%  | 11%  | 10%  | 11%  | 12%  | 11%  | 11%  | 10%  | 10%  | 11%             |
| Total                                                                                                                                   | 100% | 100% | 100% | 100% | 100% | 100% | 100% | 100% | 100% | 100% | 100%            |

| Percentage of Cases Disposed <sup>8</sup> At Trial Without Trial (Collapse Rate At Trial <sup>2</sup> ) by Offence Group At Disposition |      |      |      |      |      |      |      |      |      |      |                    |
|-----------------------------------------------------------------------------------------------------------------------------------------|------|------|------|------|------|------|------|------|------|------|--------------------|
| Offence Group at Disposition <sup>14</sup>                                                                                              | 2010 | 2011 | 2012 | 2013 | 2014 | 2015 | 2016 | 2017 | 2018 | 2019 | Jan 20 -<br>Dec 20 |
| Crimes Against The Person                                                                                                               | 33%  | 36%  | 35%  | 34%  | 33%  | 32%  | 35%  | 32%  | 30%  | 37%  | 39%                |
| Crimes Against Property                                                                                                                 | 11%  | 15%  | 14%  | 12%  | 13%  | 12%  | 11%  | 11%  | 10%  | 11%  | 12%                |
| Administration of Justice                                                                                                               | 13%  | 10%  | 11%  | 12%  | 9%   | 12%  | 13%  | 9%   | 15%  | 15%  | 13%                |
| Other Criminal Code                                                                                                                     | 4%   | 5%   | 6%   | 6%   | 5%   | 6%   | 6%   | 7%   | 6%   | 7%   | 6%                 |
| Criminal Code Traffic                                                                                                                   | 29%  | 24%  | 24%  | 25%  | 28%  | 24%  | 25%  | 27%  | 24%  | 20%  | 22%                |
| Federal Statute                                                                                                                         | 10%  | 9%   | 11%  | 10%  | 12%  | 14%  | 11%  | 14%  | 15%  | 11%  | 9%                 |
| Total                                                                                                                                   | 100% | 100% | 100% | 100% | 100% | 100% | 100% | 100% | 100% | 100% | 100%               |

| Offence Group at Disposition <sup>14</sup> | 2010 | 2011 | 2012 | 2013 | 2014 | 2015 | 2016 | 2017 | 2018 | 2019 | Jan 20 -<br>Dec 20 |
|--------------------------------------------|------|------|------|------|------|------|------|------|------|------|--------------------|
| Crimes Against The Person                  | 30%  | 28%  | 32%  | 35%  | 38%  | 38%  | 37%  | 38%  | 42%  | 50%  | 59%                |
| Crimes Against Property                    | 12%  | 8%   | 11%  | 11%  | 9%   | 18%  | 21%  | 17%  | 9%   | 10%  | 5%                 |
| Administration of Justice                  | 12%  | 12%  | 11%  | 15%  | 10%  | 12%  | 8%   | 13%  | 13%  | 9%   | 8%                 |
| Other Criminal Code                        | 4%   | 5%   | 5%   | 8%   | 3%   | 6%   | 5%   | 3%   | 4%   | 6%   | 8%                 |
| Criminal Code Traffic                      | 37%  | 31%  | 34%  | 23%  | 28%  | 25%  | 21%  | 21%  | 30%  | 21%  | 14%                |
| Federal Statute                            | 4%   | 16%  | 7%   | 8%   | 11%  | 1%   | 7%   | 8%   | 1%   | 5%   | 5%                 |
| Total                                      | 100% | 100% | 100% | 100% | 100% | 100% | 100% | 100% | 100% | 100% | 100%               |

| Percentage of Cases Disposed <sup>8</sup> At Trial Without Trial (Collapse Rate At Trial <sup>2</sup> ) by Offence Group At Disposition |      |      |      |      |      |      |      |      |      |      |                    |
|-----------------------------------------------------------------------------------------------------------------------------------------|------|------|------|------|------|------|------|------|------|------|--------------------|
| Offence Group at Disposition <sup>14</sup>                                                                                              | 2010 | 2011 | 2012 | 2013 | 2014 | 2015 | 2016 | 2017 | 2018 | 2019 | Jan 20 -<br>Dec 20 |
| Crimes Against The Person                                                                                                               | 40%  | 49%  | 39%  | 39%  | 47%  | 45%  | 29%  | 38%  | 43%  | 52%  | 38%                |
| Crimes Against Property                                                                                                                 | 13%  | 11%  | 8%   | 12%  | 8%   | 4%   | 15%  | 8%   | 4%   | 7%   | 12%                |
| Administration of Justice                                                                                                               | 14%  | 16%  | 11%  | 14%  | 10%  | 14%  | 9%   | 10%  | 7%   | 9%   | 16%                |
| Other Criminal Code                                                                                                                     | 3%   | 5%   | 14%  | 7%   | 3%   | 10%  | 7%   | 8%   | 1%   | 9%   | 12%                |
| Criminal Code Traffic                                                                                                                   | 26%  | 13%  | 20%  | 16%  | 17%  | 11%  | 19%  | 25%  | 34%  | 16%  | 11%                |
| Federal Statute                                                                                                                         | 5%   | 7%   | 8%   | 12%  | 15%  | 16%  | 21%  | 11%  | 9%   | 7%   | 10%                |
| Total                                                                                                                                   | 100% | 100% | 100% | 100% | 100% | 100% | 100% | 100% | 100% | 100% | 100%               |