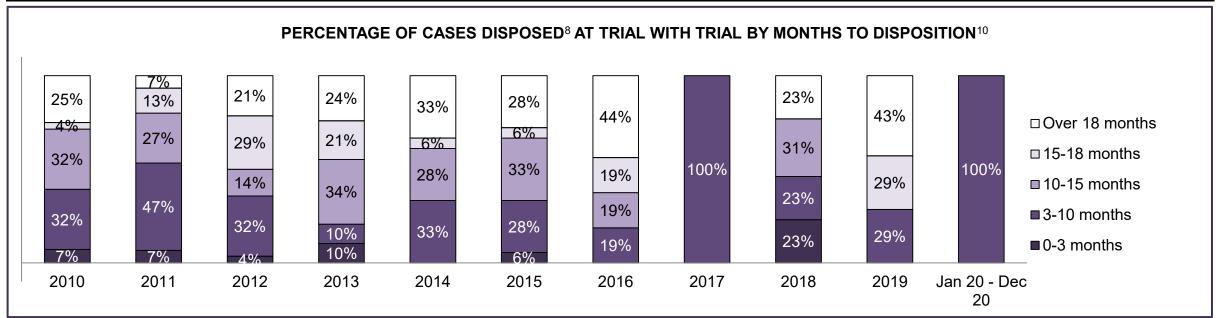

| 18%  | 28%  | 13%  | 11%  | 13%  | 10%  | 11%  | 15%  | 21%  | 17%  | 25%                |
| Administration of Justice                  | 17%  | 16%  | 12%  | 8%   | 8%   | 9%   | 10%  | 6%   | 8%   | 0%   | 6%                 |
| Other Criminal Code                        | 6%   | 4%   | 6%   | 7%   | 3%   | 3%   | 5%   | 9%   | 3%   | 4%   | 6%                 |
| Criminal Code Traffic                      | 17%  | 17%  | 15%  | 16%  | 20%  | 15%  | 12%  | 29%  | 11%  | 13%  | 0%                 |
| Federal Statute                            | 5%   | 8%   | 12%  | 19%  | 7%   | 10%  | 18%  | 0%   | 5%   | 17%  | 19%                |
| Total                                      | 100% | 100% | 100% | 100% | 100% | 100% | 100% | 100% | 100% | 100% | 100%               |





# ONTARIO COURT OF JUSTICE CRIMINAL MODERNIZATION COMMITTEE WELLAND DASHBOARD<sup>19</sup> CASES PENDING AS OF DECEMBER 31, 2020



| Pending Cases <sup>3</sup> by Pe | Pending Cases <sup>3</sup> by Pending Age <sup>6</sup> and Percentage of Pending Cases In-Custody <sup>17</sup> and Out-of-Custody <sup>18</sup> |              |              |             |            |       |  |  |  |  |  |  |  |  |
|----------------------------------|--------------------------------------------------------------------------------------------------------------------------------------------------|--------------|--------------|-------------|------------|-------|--|--|--|--|--|--|--|--|
| Court Location                   | Over 18 months