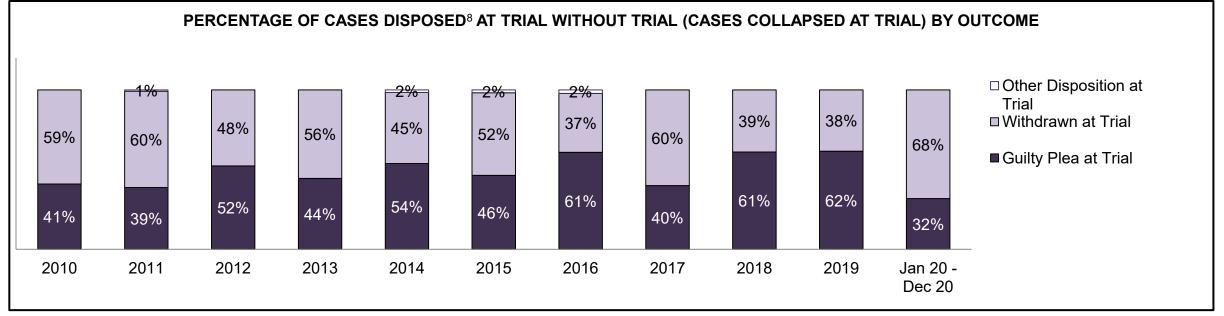

| Percentage of Cases Disposed <sup>8</sup> At | Percentage of Cases Disposed <sup>8</sup> At Trial Without Trial (Collapse Rate At Trial <sup>2</sup> ) by Offence Group At Disposition |      |      |      |      |      |      |      |      |      |                 |  |  |  |
|----------------------------------------------|-----------------------------------------------------------------------------------------------------------------------------------------|------|------|------|------|------|------|------|------|------|-----------------|--|--|--|
| Offence Group at Disposition <sup>14</sup>   | 2010                                                                                                                                    | 2011 | 2012 | 2013 | 2014 | 2015 | 2016 | 2017 | 2018 | 2019 | Jan 20 - Dec 20 |  |  |  |
| Crimes Against The Person                    | 40%                                                                                                                                     | 42%  | 43%  | 42%  | 42%  | 41%  | 43%  | 44%  | 44%  | 45%  | 47%             |  |  |  |
| Crimes Against Property                      | 13%                                                                                                                                     | 12%  | 11%  | 12%  | 11%  | 11%  | 10%  | 10%  | 10%  | 10%  | 10%             |  |  |  |
| Administration of Justice                    | 13%                                                                                                                                     | 13%  | 13%  | 13%  | 12%  | 13%  | 13%  | 12%  | 12%  | 13%  | 11%             |  |  |  |
| Other Criminal Code                          | 6%                                                                                                                                      | 6%   | 6%   | 6%   | 6%   | 6%   | 6%   | 6%   | 6%   | 7%   | 7%              |  |  |  |
| Criminal Code Traffic                        | 18%                                                                                                                                     | 14%  | 15%  | 16%  | 16%  | 16%  | 16%  | 17%  | 18%  | 16%  | 15%             |  |  |  |
| Federal Statute                              | 10%                                                                                                                                     | 12%  | 12%  | 11%  | 12%  | 12%  | 12%  | 11%  | 10%  | 9%   | 10%             |  |  |  |
| Total                                        | 100%                                                                                                                                    | 100% | 100% | 100% | 100% | 100% | 100% | 100% | 100% | 100% | 100%            |  |  |  |

| Percentage of Cases Disposed <sup>8</sup> At Trial Without Trial (Collapse Rate At Trial <sup>2</sup> ) by Offence Group At Disposition |      |      |      |      |      |      |      |      |      |      |                 |
|-----------------------------------------------------------------------------------------------------------------------------------------|------|------|------|------|------|------|------|------|------|------|-----------------|
| Offence Group at Disposition <sup>14</sup>                                                                                              | 2010 | 2011 | 2012 | 2013 | 2014 | 2015 | 2016 | 2017 | 2018 | 2019 | Jan 20 - Dec 20 |
| Crimes Against The Person                                                                                                               | 34%  | 38%  | 36%  | 36%  | 35%  | 33%  | 34%  | 34%  | 33%  | 36%  | 37%             |
| Crimes Against Property                                                                                                                 | 12%  | 12%  | 11%  | 12%  | 13%  | 11%  | 12%  | 11%  | 9%   | 10%  | 9%              |
| Administration of Justice                                                                                                               | 11%  | 11%  | 10%  | 11%  | 10%  | 11%  | 11%  | 8%   | 10%  | 11%  | 11%             |
| Other Criminal Code                                                                                                                     | 5%   | 5%   | 6%   | 6%   | 5%   | 6%   | 5%   | 6%   | 7%   | 6%   | 7%              |
| Criminal Code Traffic                                                                                                                   | 28%  | 24%  | 25%  | 25%  | 27%  | 26%  | 27%  | 31%  | 31%  | 26%  | 25%             |
| Federal Statute                                                                                                                         | 9%   | 10%  | 11%  | 10%  | 11%  | 12%  | 11%  | 11%  | 10%  | 10%  | 11%             |
| Total                                                                                                                                   | 100% | 100% | 100% | 100% | 100% | 100% | 100% | 100% | 100% | 100% | 100%            |