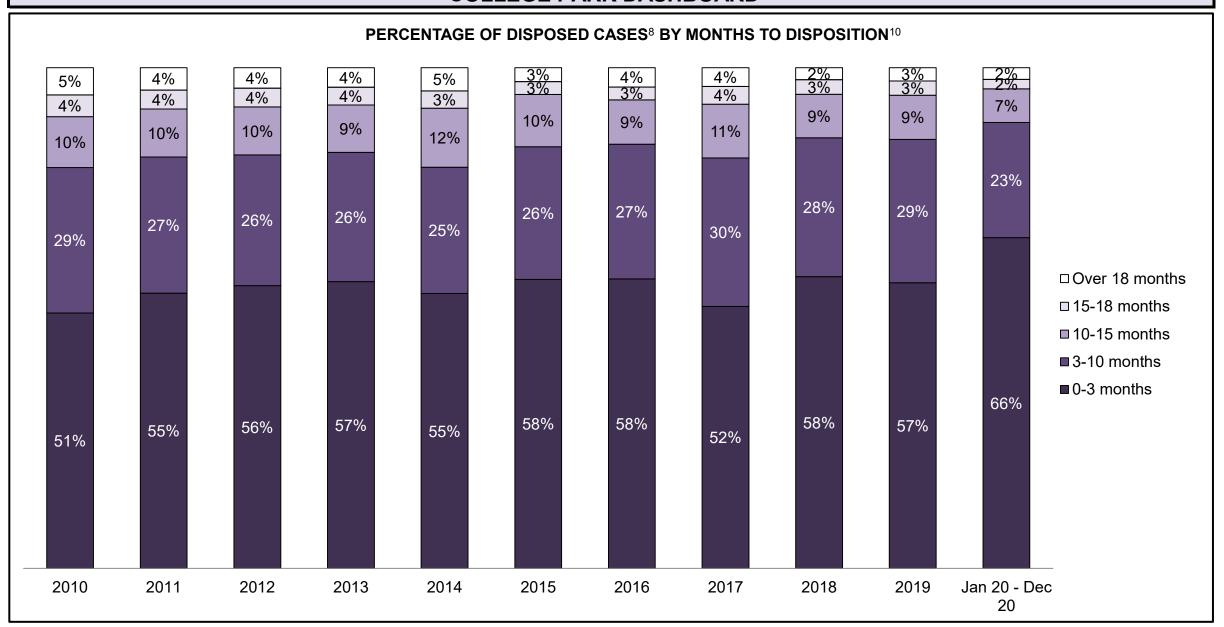

| Cases Disposed <sup>8</sup> by Phase and | ases Disposed <sup>8</sup> by Phase and Percentage of In-Custody <sup>11</sup> , Out-of-Custody <sup>12</sup> Cases at Case Disposition |        |        |        |        |        |        |        |        |        |                 |  |  |  |  |
|------------------------------------------|-----------------------------------------------------------------------------------------------------------------------------------------|--------|--------|--------|--------|--------|--------|--------|--------|--------|-----------------|--|--|--|--|
| Phases                                   | 2010                                                                                                                                    | 2011   | 2012   | 2013   | 2014   | 2015   | 2016   | 2017   | 2018   | 2019   | Jan 20 - Dec 20 |  |  |  |  |
| At Trial With Trial                      | 1,764                                                                                                                                   | 1,664  | 1,672  | 1,502  | 1,471  | 1,476  | 1,505  | 1,587  | 1,484  | 1,497  | 847             |  |  |  |  |
| In-Custody                               | 13%                                                                                                                                     | 12%    | 13%    | 14%    | 11%    | 12%    | 10%    | 10%    | 8%     | 10%    | 12%             |  |  |  |  |
| Out-of-Custody                           | 87%                                                                                                                                     | 88%    | 87%    | 86%    | 89%    | 88%    | 90%    | 90%    | 92%    | 90%    | 88%             |  |  |  |  |
| At Trial Without Trial                   | 4,573                                                                                                                                   | 3,479  | 3,138  | 2,578  | 2,435  | 2,493  | 2,570  | 2,432  | 2,385  | 2,472  | 1,598           |  |  |  |  |
| In-Custody                               | 11%                                                                                                                                     | 13%    | 14%    | 14%    | 13%    | 13%    | 10%    | 10%    | 10%    | 10%    | 12%             |  |  |  |  |
| Out-of-Custody                           | 89%                                                                                                                                     | 87%    | 86%    | 86%    | 87%    | 87%    | 90%    | 90%    | 90%    | 90%    | 88%             |  |  |  |  |
| Before Trial                             | 43,219                                                                                                                                  | 39,035 | 36,793 | 32,985 | 30,592 | 30,396 | 31,008 | 31,627 | 31,231 | 33,975 | 25,747          |  |  |  |  |
| In-Custody                               | 18%                                                                                                                                     | 17%    | 17%    | 18%    | 17%    | 17%    | 17%    | 16%    | 13%    | 14%    | 14%             |  |  |  |  |
| Out-of-Custody                           | 82%                                                                                                                                     | 83%    | 83%    | 82%    | 83%    | 83%    | 83%    | 84%    | 87%    | 86%    | 86%             |  |  |  |  |