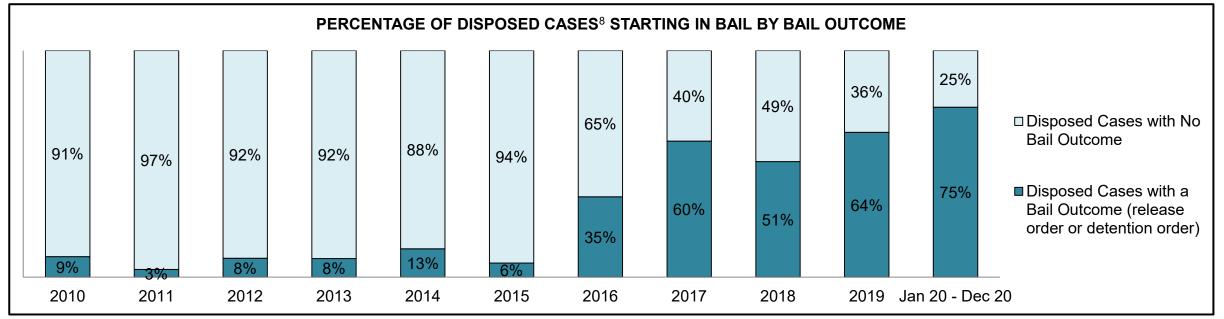

| 54   | 59   | 50   | 39   | 45   | 54   | 47   | 64   | 50   | 67   | 169                |
| Crimes Against Property                     | 49   | 32   | 18   | 36   | 15   | 23   | 36   | 49   | 25   | 42   | 92                 |
| Administration of Justice                   | 22   | 17   | 23   | 14   | 23   | 25   | 22   | 30   | 24   | 61   | 128                |
| Other Criminal Code                         | 4    | 7    | 10   | 4    | 7    | 6    | 8    | 6    | 14   | 16   | 32                 |
| Criminal Code Traffic                       | 25   | 25   | 30   | 17   | 17   | 25   | 35   | 28   | 22   | 34   | 80                 |
| Federal Statute                             | 34   | 60   | 53   | 40   | 17   | 30   | 40   | 33   | 28   | 33   | 79                 |













| Cases Disposed <sup>8</sup> by Phase and Percentage of In-Custody <sup>11</sup> , Out-of-Custody <sup>12</sup> Cases at Case Disposition |      |      |      |      |      |      |      |      |      |      |                    |
|------------------------------------------------------------------------------------------------------------------------------------------|------|------|------|------|------|------|------|------|------|------|--------------------|
| Phases                                                                                                                                   | 2010 | 2011 | 2012 | 2013 | 2014 | 2015 | 2016 | 2017 | 2018 | 2019 | Jan 20 -<br>Dec 20 |
| At Trial With Trial