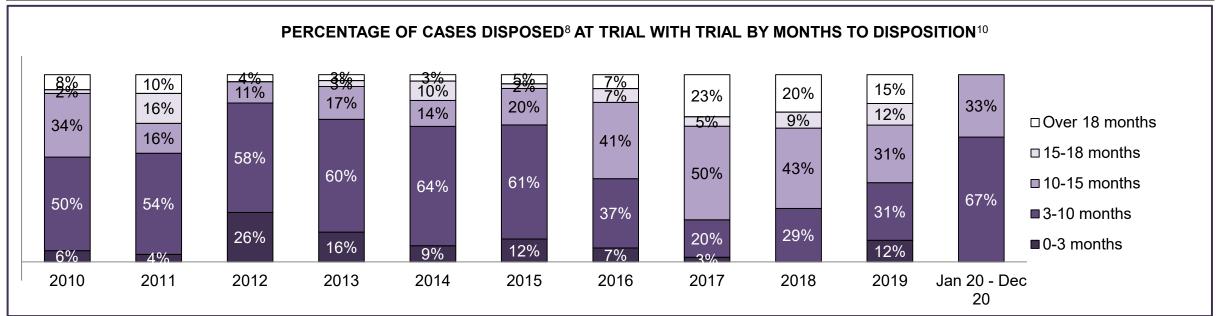

| 13%  | 12%  | 13%  | 14%  | 16%  | 10%  | 11%  | 11%  | 12%  | 22%  | 11%                |
| Administration of Justice                  | 12%  | 15%  | 11%  | 10%  | 11%  | 24%  | 14%  | 10%  | 11%  | 15%  | 8%                 |
| Other Criminal Code                        | 1%   | 7%   | 8%   | 9%   | 4%   | 6%   | 8%   | 4%   | 3%   | 2%   | 0%                 |
| Criminal Code Traffic                      | 22%  | 19%  | 19%  | 14%  | 12%  | 10%  | 11%  | 30%  | 21%  | 15%  | 14%                |
| Federal Statute                            | 25%  | 22%  | 26%  | 20%  | 16%  | 16%  | 12%  | 8%   | 10%  | 6%   | 33%                |
| Total                                      | 100% | 100% | 100% | 100% | 100% | 100% | 100% | 100% | 100% | 100% | 100%               |





# ONTARIO COURT OF JUSTICE CRIMINAL MODERNIZATION COMMITTEE PARRY SOUND DASHBOARD<sup>19</sup> CASES PENDING AS OF DECEMBER 31, 2020



| Pending Cases <sup>3</sup> by Pending Age <sup>6</sup> and Percentage of Pending Cases In-Custody <sup>17</sup> and Out-of-Custody <sup>18</sup> |                |      |     |     |      |     |  |  |  |  |  |  |  |
|--------------------------------------------------------------------------------------------------------------------------------------------------|----------------|------|-----|-----|------|-----|--|--|--|--|--|--|--|
| Court Location                                                                                                                                   | Over 18 months |      |     |     |      |     |  |  |  |  |  |  |  |
| P