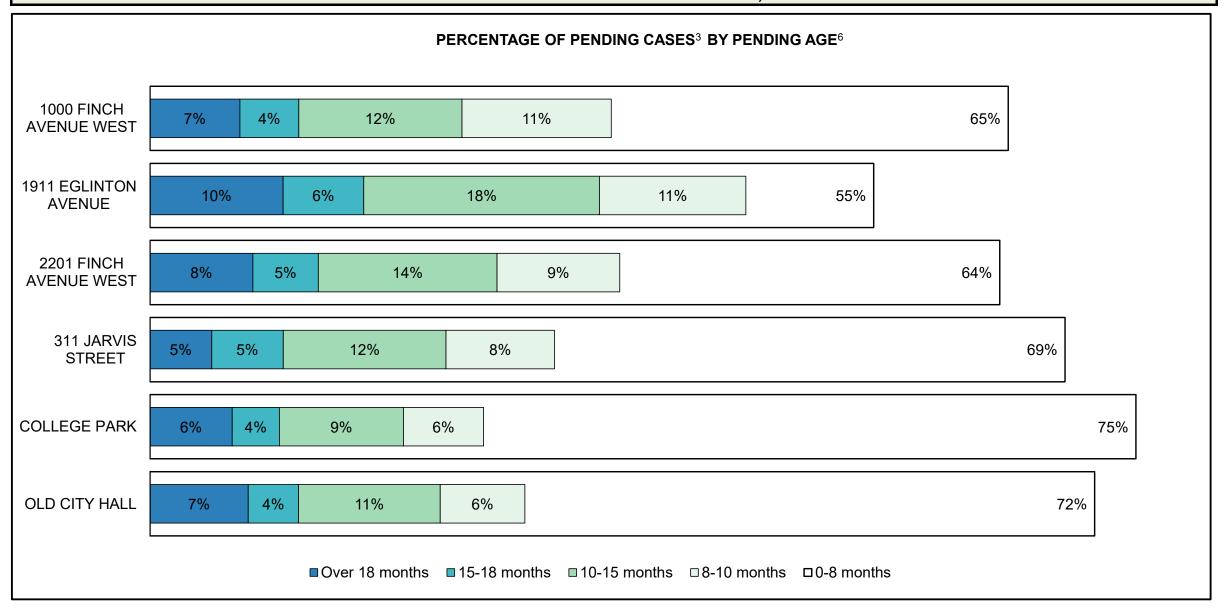

| 12%  | 14%  | 15%  | 14%  | 12%  | 13%  | 12%  | 15%  | 13%  | 11%             |  |  |
| Federal Statute                             | 10%                                                                                                                                     | 11%  | 11%  | 11%  | 12%  | 10%  | 11%  | 11%  | 8%   | 10%  | 8%              |  |  |
| Total                                       | 100%                                                                                                                                    | 100% | 100% | 100% | 100% | 100% | 100% | 100% | 100% | 100% | 100%            |  |  |





## ONTARIO COURT OF JUSTICE CRIMINAL MODERNIZATION COMMITTEE TORONTO DASHBOARD<sup>19</sup> CASES PENDING AS OF DECEMBER 31, 2020



# ONTARIO COURT OF JUSTICE CRIMINAL MODERNIZATION COMMITTEE TORONTO DASHBOARD<sup>19</sup> CASES PENDING AS OF DECEMBER 31, 2020

| Location               | Over 18 months | 15-18<br>months | 10-15<br>months | 8-10<br>months | 0-8<br>months | Total  |
|------------------------|----------------|-----------------|-----------------|----------------|---------------|--------|
| TORONTO                | 2,140          | 1,269           | 3,537           | 2,394          | 18,551        | 27,891 |
| In-Custody             | 19%            | 16%             | 19%             | 18%            | 17%           | 17%    |
| Out-of-Custody         | 81%            | 84%             | 81%             | 82%            | 83%           | 83%    |
| 1000 FINCH AVENUE WEST | 310            | 203