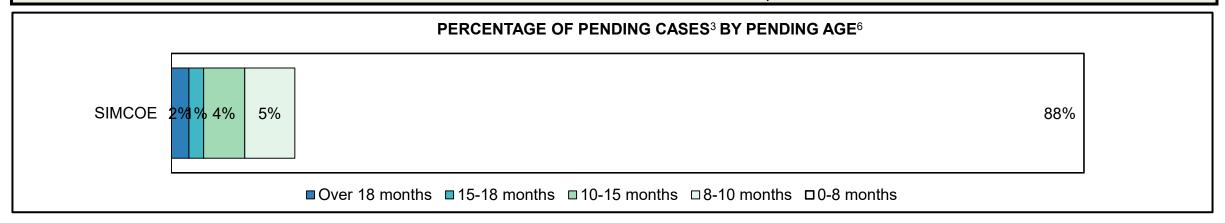

|                    | Cases Pending <sup>3</sup> as of December 31, 2020 | Percent | Cases <sup>1</sup> | Cases in the Pre-Trial<br>Phase <sup>4</sup> | Cases in the Trial Phase <sup>5</sup> (including preliminary hearing) |
|--------------------|----------------------------------------------------|---------|--------------------|----------------------------------------------|-----------------------------------------------------------------------|
|                    | 0-8 months                                         | 70.2%   | 123,729            | 122,649                                      | 1,080                                                                 |
| Age of All Pending | 8-10 months                                        | 8.0%    | 14,020             | 13,342                                       | 678                                                                   |
| Cases <sup>6</sup> | 10-15 months                                       | 11.1%   | 19,622             | 17,370                                       | 2,252                                                                 |
| Cases              | 15-18 months                                       | 3.9%    | 6,909              | 5,131                                        | 1,778                                                                 |
|                    | Over 18 months                                     | 6.8%    | 11,922             | 6,711                                        | 5,211                                                                 |
| Total              |                                                    | 100.0%  | 176,202            | 165,203                                      | 10,999                                                                |