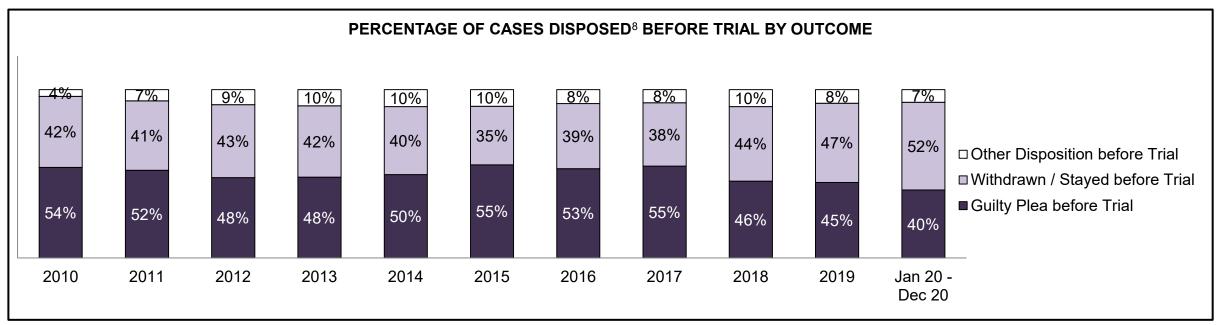

| 1,201                                                                                                                                    | 1,166 | 1,205 | 1,039 | 975  | 1,102 | 1,276 | 1,369 | 1,414 | 1,538 | 1,125              |
| In-Custody                                 | 19%                                                                                                                                      | 14%   | 18%   | 17%   | 18%  | 25%   | 22%   | 21%   | 14%   | 19%   | 21%                |
| Out-of-Custody                             | 81%                                                                                                                                      | 86%   | 82%   | 83%   | 82%  | 75%   | 78%   | 79%   | 86%   | 81%   | 79%                |







| Percentage of Cases Disposed <sup>8</sup> A |      | ,    | •    | 1    |      | 1    | •    | 0047 | 0040 | 0040 | Jan 20 - |
|---------------------------------------------|------|------|------|------|------|------|------|------|------|------|----------|
| Offence Group at Disposition <sup>14</sup>  | 2010 | 2011 | 2012 | 2013 | 2014 | 2015 | 2016 | 2017 | 2018 | 2019 | Dec 20   |
| Crimes Against The Person                   | 36%  | 35%  | 41%  | 36%  | 31%  | 29%  | 33%  | 38%  | 36%  | 44%  | 33%      |
| Crimes Against Property                     | 16%  | 10%  | 13%  | 20%  | 16%  | 15%  | 19%  | 8%   | 13%  | 8%   | 5%       |
| Administration of Justice                   | 12%  | 16%  | 13%  | 15%  | 15%  | 17%  | 13%  | 15%  | 19%  | 16%  | 21%      |
| Other Criminal Cod