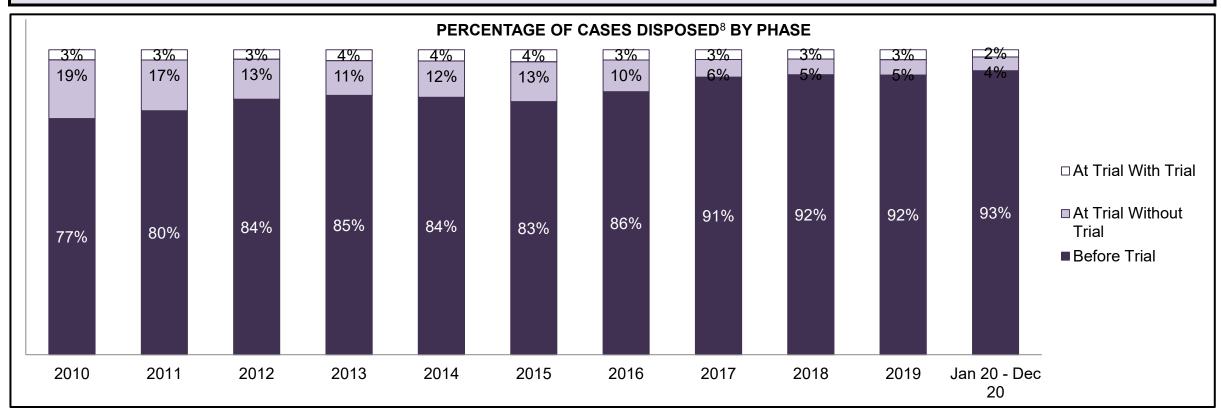

| Cases Disposed <sup>8</sup> by Phase and | ases Disposed <sup>8</sup> by Phase and Percentage of In-Custody <sup>11</sup> , Out-of-Custody <sup>12</sup> Cases at Case Disposition |        |        |        |        |        |        |        |        |        |                 |  |  |  |  |
|------------------------------------------|-----------------------------------------------------------------------------------------------------------------------------------------|--------|--------|--------|--------|--------|--------|--------|--------|--------|-----------------|--|--|--|--|
| Phases                                   | 2010                                                                                                                                    | 2011   | 2012   | 2013   | 2014   | 2015   | 2016   | 2017   | 2018   | 2019   | Jan 20 - Dec 20 |  |  |  |  |
| At Trial With Trial                      | 1,764                                                                                                                                   | 1,664  | 1,672  | 1,502  | 1,471  | 1,476  | 1,505  | 1,587  | 1,484  | 1,497  | 847             |  |  |  |  |
| In-Custody                               | 13%                                                                                                                                     | 12%    | 13%    | 14%    | 11%    | 12%    | 10%    | 10%    | 8%     | 10%    | 12%             |  |  |  |  |
| Out-of-Custody                           | 87%                                                                                                                                     | 88%    | 87%    | 86%    | 89%    | 88%    | 90%    | 90%    | 92%    | 90%    | 88%             |  |  |  |  |
| At Trial Without Trial                   | 4,573                                                                                                                                   | 3,479  | 3,138  | 2,578  | 2,435  | 2,493  | 2,570  | 2,432  | 2,385  | 2,472  | 1,598           |  |  |  |  |
| In-Custody                               | 11%                                                                                                                                     | 13%    | 14%    | 14%    | 13%    | 13%    | 10%    | 10%    | 10%    | 10%    | 12%             |  |  |  |  |
| Out-of-Custody                           | 89%                                                                                                                                     | 87%    | 86%    | 86%    | 87%    | 87%    | 90%    | 90%    | 90%    | 90%    | 88%             |  |  |  |  |
| Before Trial                             | 43,219                                                                                                                                  | 39,035 | 36,793 | 32,985 | 30,592 | 30,396 | 31,008 | 31,627 | 31,231 | 33,975 | 25,747          |  |  |  |  |
| In-Custody                               | 18%                                                                                                                                     | 17%    | 17%    | 18%    | 17%    | 17%    | 17%    | 16%    | 13%    | 14%    | 14%             |  |  |  |  |
| Out-of-Custody                           | 82%                                                                                                                                     | 83%    | 83%    | 82%    | 83%    | 83%    | 83%    | 84%    | 87%    | 86%    | 86%             |  |  |  |  |