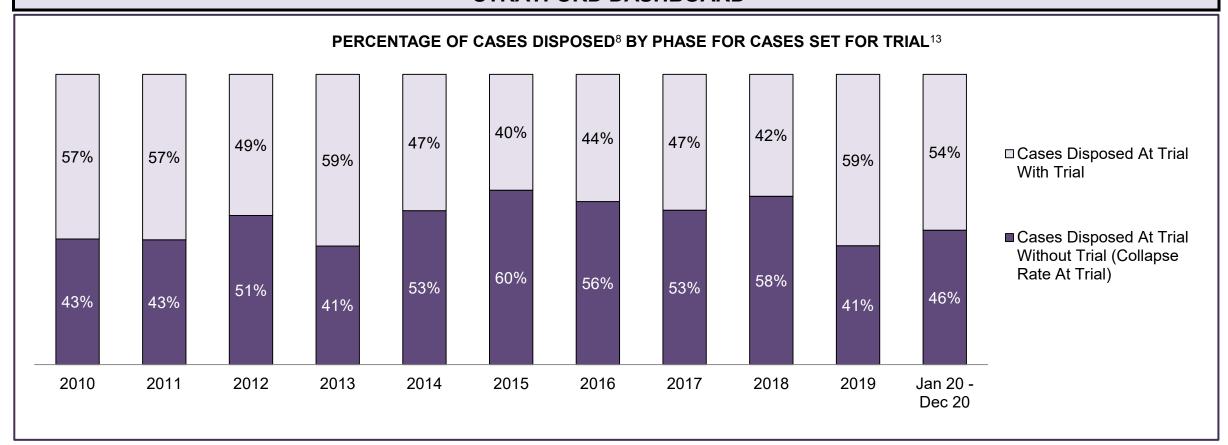

| Phases                 | 2010    | 2011    | 2012    | 2013    | 2014    | 2015    | 2016    | 2017    | 2018    | 2019    | Jan 20 - Dec 20 |
|------------------------|---------|---------|---------|---------|---------|---------|---------|---------|---------|---------|-----------------|
| At Trial With Trial    | 13,333  | 12,913  | 12,507  | 11,635  | 10,711  | 9,759   | 9,325   | 9,209   | 8,399   | 8,353   | 4,381           |
| In-Custody             | 16%     | 15%     | 17%     | 16%     | 15%     | 15%     | 14%     | 14%     | 12%     | 14%     | 18%             |
| Out-of-Custody         | 84%     | 85%     | 83%     | 84%     | 85%     | 85%     | 86%     | 86%     | 88%     | 86%     | 82%             |
| At Trial Without Trial | 35,859  | 31,139  | 27,205  | 25,048  | 22,226  | 19,582  | 18,371  | 17,471  | 16,029  | 16,029  | 9,075           |
| In-Custody             | 13%     | 14%     | 15%     | 15%     | 14%     | 14%     | 14%     | 14%     | 13%     | 14%     | 15%             |
| Out-of-Custody         | 87%     | 86%     | 85%     | 85%     | 86%     | 86%     | 86%     | 86%     | 87%     | 86%     | 85%             |
| Before Trial           | 225,025 | 212,794 | 207,335 | 194,998 | 177,161 | 175,908 | 179,464 | 187,457 | 187,060 | 196,166 | 137,018         |
| In-Custody             | 22%     | 22%     | 23%     | 23%     | 22%     | 23%     | 23%     | 22%     | 20%     | 21%     | 21%             |
| Out-of-Custody         | 78%     | 78%     | 77%     | 77%     | 78%     | 77%     | 77%     | 78%     | 80%     | 79%     | 79%             |

| Cases Disposed <sup>8</sup> by Phase and | ases Disposed <sup>8</sup> by Phase and Percentage of In-Custody <sup>11</sup> , Out-of-Custody <sup>12</sup> Cases at Case Disposition |        |        |        |        |        |        |        |        |        |                 |  |  |  |  |
|------------------------------------------|-----------------------------------------------------------------------------------------------------------------------------------------|--------|--------|--------|--------|--------|--------|--------|--------|--------|-----------------|--|--|--|--|
| Phases                                   | 2010                                                                                                                                    | 2011   | 2012   | 2013   | 2014   | 2015   | 2016   | 2017   | 2018   | 2019   | Jan 20 - Dec 20 |  |  |  |  |
| At Trial With Trial                      | 1,764                                                                                                                                   | 1,664  | 1,672  | 1,502  | 1,471  | 1,476  | 1,505  | 1,587  | 1,484  | 1,497  | 847             |  |  |  |  |
| In-Custody                               | 13%                                                                                                                                     | 12%    | 13%    | 14%    | 11%    | 12%    | 10%    | 10%    | 8%     | 10%    | 12%             |  |  |  |  |
| Out-of-Custody                           | 87%                                                                                                                                     | 88%    | 87%    | 86%    | 89%    | 88%    | 90%    | 90%    | 92%    | 90%    | 88%             |  |  |  |  |
| At Trial Without Trial                   | 4,573                                                                                                                                   | 3,479  | 3,138  | 2,578  | 2,435  | 2,493  | 2,570  | 2,432  | 2,385  | 2,472  | 1,598           |  |  |  |  |
| In-Custody                               | 11%                                                                                                                                     | 13%    | 14%    | 14%    | 13%    | 13%    | 10%    | 10%    | 10%    | 10%    | 12%             |  |  |  |  |
| Out-of-Custody                           | 89%                                                                                                                                     | 87%    | 86%    | 86%    | 87%    | 87%    | 90%    | 90%    | 90%    | 90%    | 88%             |  |  |  |  |
| Before Trial                             | 43,219                                                                                                                                  | 39,035 | 36,793 | 32,985 | 30,592 | 30,396 | 31,008 | 31,627 | 31,231 | 33,975 | 25,747          |  |  |  |  |
| In-Custody                               | 18%                                                                                                                                     | 17%    | 17%    | 18%    | 17%    | 17%    | 17%    | 16%    | 13%    | 14%    | 14%             |  |  |  |  |
| Out-of-Custody                           | 82%                                                                                                                                     | 83%    | 83%    | 82%    | 83%    | 83%    | 83%    | 84%    | 87%    | 86%    | 86%             |  |  |  |  |

| Cases Disposed <sup>8</sup> by Phase and P | ases Disposed <sup>8</sup> by Phase and Percentage of In-Custody <sup>11</sup> , Out-of-Custody <sup>12</sup> Cases at Case Disposition |       |       |       |       |       |       |       |       |       |                    |  |
|--------------------------------------------|-----------------------------------------------------------------------------------------------------------------------------------------|-------|-------|-------|-------|-------|-------|-------|-------|-------|--------------------|--|
| Phases                                     | 2010                                                                                                                                    | 2011  | 2012  | 2013  | 2014  | 2015  | 2016  | 2017  | 2018  | 2019  | Jan 20 -<br>Dec 20 |  |
| At Trial With Trial                        | 352                                                                                                                                     | 378   | 344   | 310   | 316   | 267   | 307   | 315   | 283   | 286   | 215                |  |
| In-Custody                                 | 11%                                                                                                                                     | 10%   | 15%   | 16%   | 17%   | 15%   | 16%   | 12%   | 11%   | 12%   | 15%                |  |
| Out-of-Custody                             | 89%                                                                                                                                     | 90%   | 85%   | 84%   | 83%   | 85%   | 84%   | 88%   | 89%   | 88%   | 85%                |  |
| At Trial Without Trial                     | 809                                                                                                                                     | 736   | 656   | 582   | 521   | 572   | 502   | 480   | 529   | 567   | 386                |  |
| In-Custody                                 | 12%                                                                                                                                     | 12%   | 14%   | 15%   | 14%   | 17%   | 12%   | 15%   | 15%   | 13%   | 16%                |  |
| Out-of-Custody                             | 88%                                                                                                                                     | 88%   | 86%   | 85%   | 86%   | 83%   | 88%   | 85%   | 85%   | 87%   | 84%                |  |
| Before Trial                               | 8,491                                                                                                                                   | 7,444 | 7,429 | 7,170 | 6,698 | 6,734 | 6,857 | 6,621 | 6,791 | 7,777 | 6,573              |  |
| In-Custody                                 | 20%                                                                                                                                     | 20%   | 22%   | 23%   | 21%   | 23%   | 20%   | 18%   | 12%   | 13%   | 17%                |  |
| Out-of-Custody                             | 80%                                                                                                                                     | 80%   | 78%   | 77%   | 79%   | 77%   | 80%   | 82%   | 88%   | 87%   | 83%                |  |

| Cases Disposed <sup>8</sup> by Phase and Percentage of In-Custody <sup>11</sup> , Out-of-Custody <sup>12</sup> Cases at Case Disposition |       |       |       |       |      |      |      |      |      |      |                    |
|------------------------------------------------------------------------------------------------------------------------------------------|-------|-------|-------|-------|------|------|------|------|------|------|--------------------|
| Phases                                                                                                                                   | 2010  | 2011  | 2012  | 2013  | 2014 | 2015 | 2016 | 2017 | 2018 | 2019 | Jan 20 -<br>Dec 20 |
| At Trial With Trial                                                                                                                      | 43    | 46    | 41    | 26    | 27   | 38   | 32   | 30   | 32   | 31   | 10                 |
| In-Custody                                                                                                                               | 9%    | 11%   | 0%    | 12%   | 7%   | 18%  | 9%   | 3%   | 0%   | 10%  | 0%                 |
| Out-of-Custody                                                                                                                           | 91%   | 89%   | 100%  | 88%   | 93%  | 82%  | 91%  | 97%  | 100% | 90%  | 100%               |
| At Trial Without Trial                                                                                                                   | 207   | 151   | 111   | 98    | 100  | 87   | 66   | 73   | 58   | 51   | 27                 |
| In-Custody                                                                                                                               | 8%    | 7%    | 12%   | 14%   | 5%   | 16%  | 17%  | 10%  | 9%   | 10%  | 15%                |
| Out-of-Custody                                                                                                                           | 92%   | 93%   | 88%   | 86%   | 95%  | 84%  | 83%  | 90%  | 91%  | 90%  | 85%                |
| Before Trial                                                                                                                             | 1,416 | 1,230 | 1,179 | 1,127 | 908  | 883  | 915  | 820  | 917  | 946  | 596                |
| In-Custody                                                                                                                               | 19%   | 20%   | 20%   | 20%   | 18%  | 18%  | 16%  | 16%  | 10%  | 14%  | 10%                |
| Out-of-Custody                                                                                                                           | 81%   | 80%   | 80%   | 80%   | 82%  | 82%  | 84%  | 84%  | 90%  | 86%  | 90%                |

| Cases Disposed <sup>8</sup> by Phase and Percentage of In-Custody <sup>11</sup> , Out-of-Custody <sup>12</sup> Cases at Case Disposition |       |       |       |      |      |      |      |      |      |       |                    |
|------------------------------------------------------------------------------------------------------------------------------------------|-------|-------|-------|------|------|------|------|------|------|-------|--------------------|
| Phases                                                                                                                                   | 2010  | 2011  | 2012  | 2013 | 2014 | 2015 | 2016 | 2017 | 2018 | 2019  | Jan 20 -<br>Dec 20 |
| At Trial With Trial                                                                                                                      | 55    | 74    | 68    | 62   | 50   | 42   | 58   | 37   | 38   | 30    | 26                 |
| In-Custody                                                                                                                               | 15%   | 23%   | 15%   | 19%  | 12%  | 29%  | 12%  | 19%  | 11%  | 10%   | 42%                |
| Out-of-Custody                                                                                                                           | 85%   | 77%   | 85%   | 81%  | 88%  | 71%  | 88%  | 81%  | 89%  | 90%   | 58%                |
| At Trial Without Trial                                                                                                                   | 134   | 74    | 64    | 48   | 42   | 38   | 42   | 35   | 29   | 39    | 47                 |
| In-Custody                                                                                                                               | 10%   | 16%   | 16%   | 15%  | 26%  | 18%  | 19%  | 17%  | 7%   | 13%   | 13%                |
| Out-of-Custody                                                                                                                           | 90%   | 84%   | 84%   | 85%  | 74%  | 82%  | 81%  | 83%  | 93%  | 87%   | 87%                |
| Before Trial                                                                                                                             | 1,491 | 1,234 | 1,236 | 993  | 927  | 978  | 975  | 891  | 945  | 1,182 | 924                |
| In-Custody                                                                                                                               | 18%   | 18%   | 17%   | 20%  | 23%  | 19%  | 21%  | 26%  | 16%  | 20%   | 16%                |
| Out-of-Custody                                                                                                                           | 82%   | 82%   | 83%   | 80%  | 77%  | 81%  | 79%  | 74%  | 84%  | 80%   | 84%                |