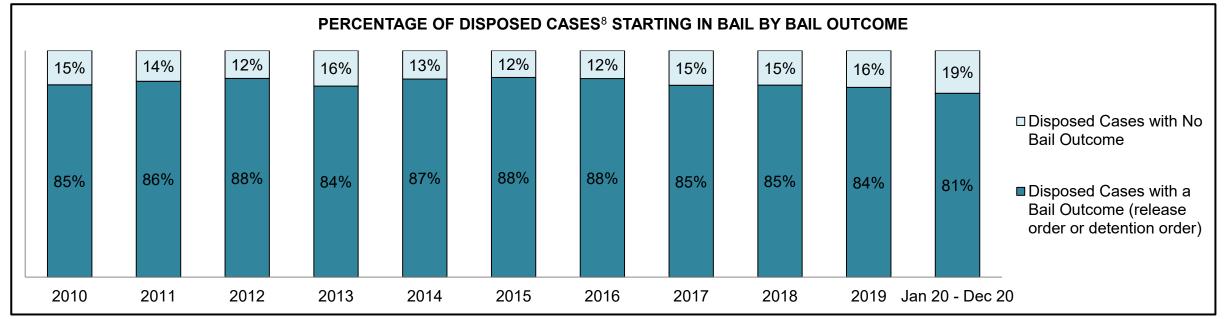

| 421  | 406  | 379  | 318  | 348  | 369  | 386  | 371  | 278  | 319  | 301                |
| Crimes Against Property                     | 188  | 196  | 154  | 109  | 81   | 132  | 153  | 114  | 102  | 92   | 84                 |
| Administration of Justice                   | 135  | 144  | 109  | 87   | 85   | 74   | 123  | 97   | 61   | 68   | 65                 |
| Other Criminal Code                         | 50   | 51   | 46   | 36   | 32   | 55   | 41   | 35   | 43   | 78   | 37                 |
| Criminal Code Traffic                       | 4    | 2    | 3    | 2    | 1    | 3    | 2    | 1    | 0    | 0    | 3                  |
| Federal Statute                             | 257  | 246  | 151  | 146  | 86   | 80   | 87   | 77   | 47   | 59   | 45                 |













| Cases Disposed <sup>8</sup> by Phase and P | Cases Disposed <sup>8</sup> by Phase and Percentage of In-Custody <sup>11</sup> , Out-of-Custody <sup>12</sup> Cases at Case Disposition |       |       |       |       |       |       |       |       |      |                    |  |
|--------------------------------------------|------------------------------------------------------------------------------------------------------------------------------------------|-------|-------|-------|-------|-------|-------|-------|-------|------|--------------------|--|
| Phases                                     | 2010                                                                                                                                     | 2011  | 2012  | 2013  | 2014  | 2015  | 20