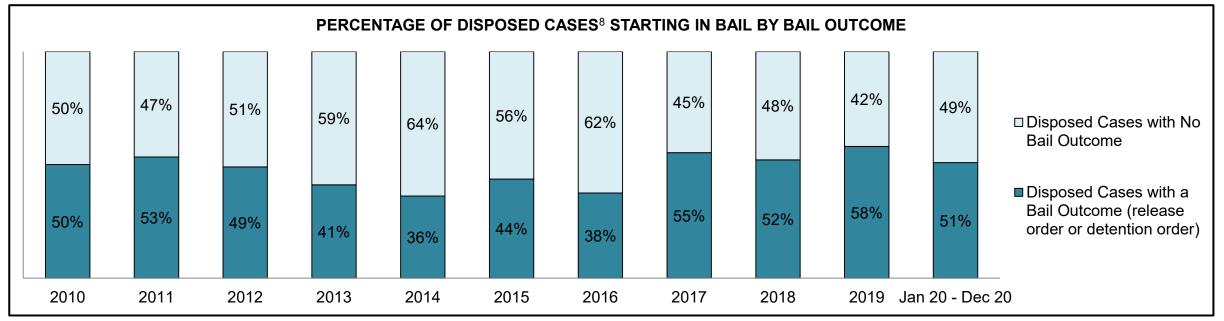

|              | Vari                                  | Matuia                                 | Jan 20  | - Dec 20           | 2014 Baseline | Change from 2014 Baseline |
|--------------|---------------------------------------|----------------------------------------|---------|--------------------|---------------|---------------------------|
|              | ney l                                 | Metric                                 | Percent | Cases <sup>1</sup> | Median*       | Median                    |
|              | Disposed cases that be                | gan in the Bail Phase                  | 44.9%   | 67,539             | 44.0%         | 0.9%                      |
|              | Bail cases with a bail                | Total                                  | 57.9%   | 39,092             | 56.6%         | 1.3%                      |
|              | outcome (bail granted                 | Bail Disposition with 1 appearance     | 56.8%   | 22,204             | 51.4%         | 5.4%                      |
| Bail         | or bail denied)                       | Bail Disposition in 1-3 days           | 70.3%   | 27,464             | 72.5%         | -2.2%                     |
| Dali         | Bail cases with no bail               | Total                                  | 42.1%   | 28,447             | 43.4%         | -1.3%                     |
|              | disposition but with a                | Case disposition in 1-3 appearances    | 18.0%   | 5,111              | 35.0%         | -17.1%                    |
|              | · · · · · · · · · · · · · · · · · · · | Case disposition in 0-3 months         | 62.5%   | 17,790             | 76.5%         | -14.0%                    |
|              | case disposition                      | Case disposition rate before trial     | 93.8%   | 26,694             | 90.5%         | 3.3%                      |
|              |                                       |                                        |         |                    |               |                           |
|              | Disposition rate (include             | es bail cases with case dispositions)  | 91.1%   | 137,018            | 84.3%         | 6.7%                      |
| Before Trial | Disposed within 1-3 app               | pearances (net of bench warrant cases) | 36.9%   | 28,204             | 42.7%         | -5.7%                     |
|              | Disposed within 0-3 mo                | nths (net of bench warrant cases)      | 58.1%   | 44,383             | 61.7%         | -3.6%                     |
|              |                                       |                                        |         |                    |               |                           |
| Trial        | Collapse Rate at Trial <sup>2</sup>   |                                        | 67.4%   | 9,075              | 67.5%         | 0.0%                      |