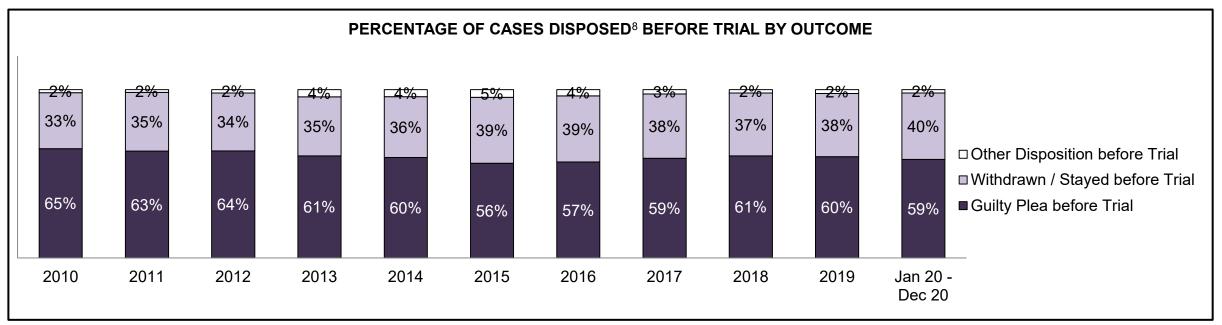

| 90%   | 86%   | 90%   | 84%   | 80%   | 85%   | 80%                |
| Before Trial                                                                                                                             | 4,649 | 4,527 | 4,666 | 4,743 | 4,352 | 3,967 | 4,066 | 4,497 | 4,857 | 5,582 | 4,493              |
| In-Custody                                                                                                                               | 31%   | 28%   | 30%   | 29%   | 29%   | 27%   | 27%   | 29%   | 27%   | 28%   | 31%                |
| Out-of-Custody                                                                                                                           | 69%   | 72%   | 70%   | 71%   | 71%   | 73%   | 73%   | 71%   | 73%   | 72%   | 69%                |







| Percentage of Cases Disposed <sup>8</sup> At Trial Without Trial (Collapse Rate At Trial <sup>2</sup> ) by Offence Group At Disposition |      |      |      |      |      |      |      |      |      |      |                    |
|-----------------------------------------------------------------------------------------------------------------------------------------|------|------|------|------|------|------|------|------|------|------|--------------------|
| Offence Group at Disposition <sup>14</sup>                                                                                              | 2010 | 2011 | 2012 | 2013 | 2014 | 2015 | 2016 | 2017 | 2018 | 2019 | Jan 20 -<br>Dec 20 |
| Crimes Against The Person