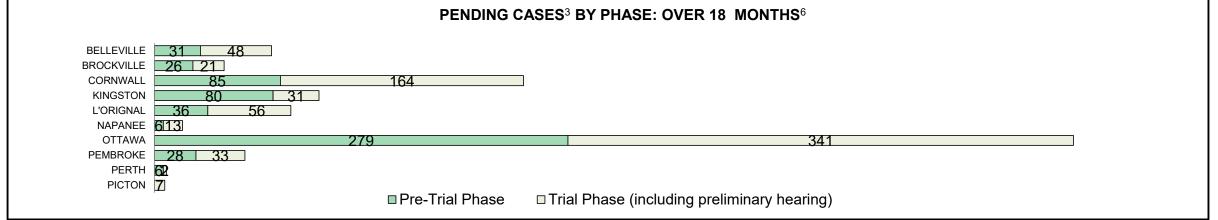

| 92             | 51              | 109             | 52             | 672           | 976    |
| NAPANEE        | 19             | 12              | 42              | 34             | 597           | 704    |
| OTTAWA         | 620            | 299             | 845             | 590            | 4,973         | 7,327  |
| PEMBROKE       | 61             | 59              | 133             | 82             | 1,320         | 1,655  |
| PERTH          | 8              | 12              | 46              | 48             | 688           | 802    |
| PICTON         | 7              | 12              | 16              | 9              | 130           | 174    |

# ONTARIO COURT OF JUSTICE CRIMINAL MODERNIZATION COMMITTEE EAST DASHBOARD<sup>19</sup> CASES PENDING AS OF DECEMBER 31, 2020





|              | Varia                               | Mateia                                 | Jan 20  | - Dec 20           | 2014 Baseline | Change from 2014 |
|--------------|-------------------------------------|----------------------------------------|---------|--------------------|---------------|------------------|
|              | Key i                               | Metric                                 | Percent | Cases <sup>1</sup> | Median*       | Baseline Median  |
|              | Disposed cases that be              | gan in the Bail Phase                  | 45.1%   | 877                | 42.6%         | 2.5%             |
|              | Bail cases with a bail              | Total                                  | 53.9%   | 473                | 47.8%         | 6.2%