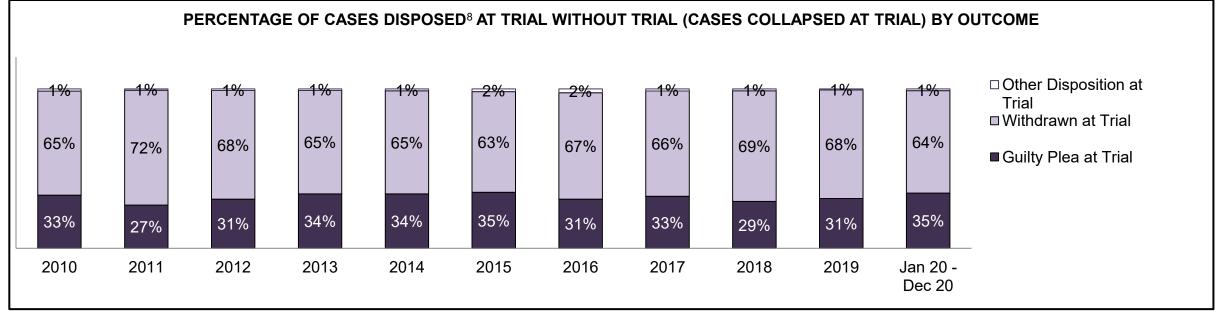

| 6,571 | 6,988 | 6,043 | 4,390 | 4,504 | 5,086 | 5,125 | 4,783 | 4,743 | 3,541              |  |  |  |  |
| In-Custody                                 | 21%                                                                                                                                      | 18%   | 22%   | 21%   | 24%   | 22%   | 20%   | 20%   | 18%   | 24%   | 24%                |  |  |  |  |
| Out-of-Custody                             | 79%                                                                                                                                      | 82%   | 78%   | 79%   | 76%   | 78%   | 80%   | 80%   | 82%   | 76%   | 76%                |  |  |  |  |







| Percentage of Cases Disposed <sup>8</sup> At Trial Without Trial (Collapse Rate At Trial <sup>2</sup> ) by Offence Group At Disposition |      |      |      |      |      |      |      |      |      |      |                    |
|-----------------------------------------------------------------------------------------------------------------------------------------|------|------|------|------|------|------|------|------|------|------|--------------------|
| Offence Group at Disposition <sup>14</sup>                                                                                              | 2010 | 2011 | 2012 | 2013 | 2014 | 2015 | 2016 | 2017 | 2018 | 2019 | Jan 20 -<br>Dec 20 |
| Crimes Against The Person