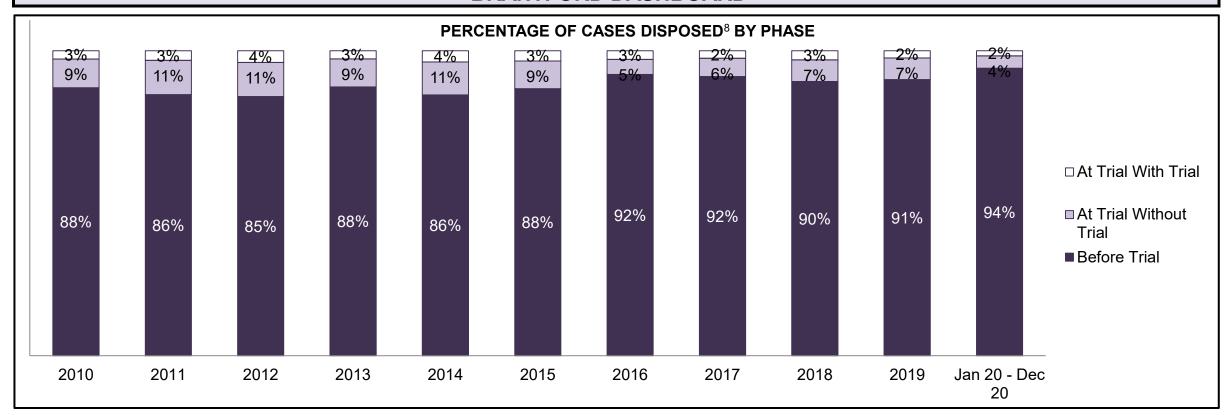

| 522  | 958                |  |  |  |
| Administration of Justice                   | 419                                         | 264  | 254  | 265  | 246  | 303  | 396  | 474  | 684  | 717  | 1,238              |  |  |  |
| Other Criminal Code                         | 133                                         | 83   | 81   | 65   | 76   | 89   | 111  | 110  | 132  | 158  | 261                |  |  |  |
| Criminal Code Traffic                       | 162                                         | 134  | 131  | 111  | 120  | 123  | 119  | 148  | 162  | 222  | 388                |  |  |  |
| Federal Statute                             | 186                                         | 177  | 182  | 167  | 139  | 143  | 167  | 128  | 164  | 215  | 238                |  |  |  |













| Cases Disposed <sup>8</sup> by Phase and Po | ercentage of | f In-Custody | y <sup>11</sup> , Out-of-( | Custody <sup>12</sup> C | ases at Cas | e Dispositi | on    |       |       |       |                    |
|---------------------------------------------|--------------|--------------|----------------------------|-------------------------|-------------|-------------|-------|-------|-------|-------|--------------------|
| Phases                                      | 2010         | 2011         | 2012                       | 2013                    | 2014        | 2015        | 2016  | 2017  | 2018  | 2019  | Jan 20 -<br>Dec 20 |
| At Trial With Trial                         | 119          | 131          | 132                        | 92                      | 116         | 100