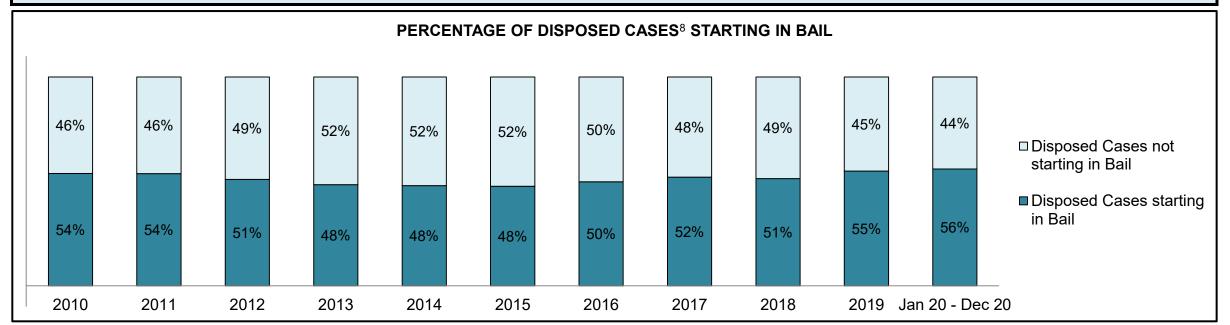

7   | 730   | 842   | 1,050 | 1,225              |
| Administration of Justice                   | 625                                         | 697   | 677   | 728   | 703   | 982   | 1,035 | 969   | 1,178 | 1,170 | 1,541              |
| Other Criminal Code                         | 210                                         | 194   | 229   | 219   | 229   | 250   | 201   | 191   | 201   | 274   | 443                |
| Criminal Code Traffic                       | 303                                         | 329   | 338   | 318   | 341   | 349   | 375   | 298   | 335   | 425   | 644                |
| Federal Statute                             | 802                                         | 693   | 692   | 616   | 561   | 626   | 626   | 657   | 671   | 626   | 522                |













| Cases Disposed <sup>8</sup> by Phase and I | Cases Disposed <sup>8</sup> by Phase and Percentage of In-Custody <sup>11</sup> , Out-of-Custody <sup>12</sup> Cases at Case Disposition |       |       |       |       |       |       |       |       |       |                    |  |
|--------------------------------------------|------------------------------------------------------------------------------------------------------------------------------------------|-------|-------|-------|-------|-------|-------|-------|-------|-------|--------------------|--|
| Phases                                     | 2010                                                                                                                                     | 2011  | 2012  | 2013  | 2014  | 2015