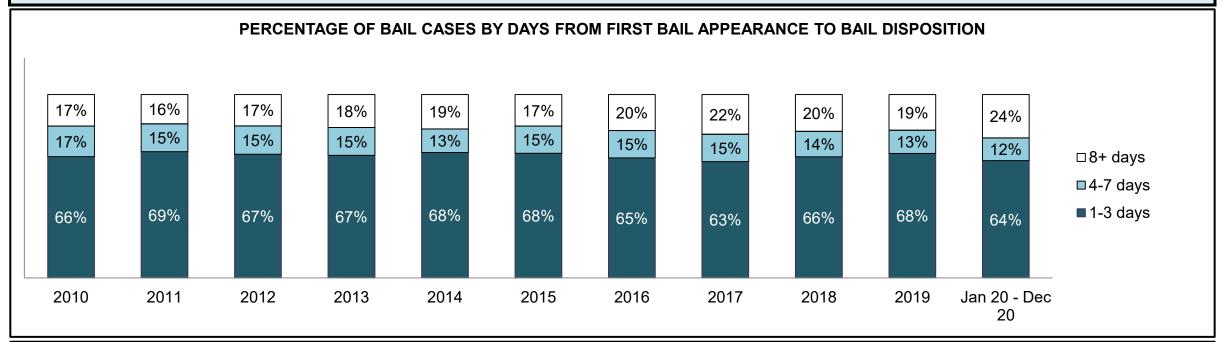

|              | Vari                                  | Matuia                                 | Jan 20  | - Dec 20           | 2014 Baseline | Change from 2014 Baseline |
|--------------|---------------------------------------|----------------------------------------|---------|--------------------|---------------|---------------------------|
|              | ney l                                 | Metric                                 | Percent | Cases <sup>1</sup> | Median*       | Median                    |
|              | Disposed cases that be                | gan in the Bail Phase                  | 44.9%   | 67,539             | 44.0%         | 0.9%                      |
|              | Bail cases with a bail                | Total                                  | 57.9%   | 39,092             | 56.6%         | 1.3%                      |
|              | outcome (bail granted                 | Bail Disposition with 1 appearance     | 56.8%   | 22,204             | 51.4%         | 5.4%                      |
| Bail         | or bail denied)                       | Bail Disposition in 1-3 days           | 70.3%   | 27,464             | 72.5%         | -2.2%                     |
| Dali         | Bail cases with no bail               | Total                                  | 42.1%   | 28,447             | 43.4%         | -1.3%                     |
|              | disposition but with a                | Case disposition in 1-3 appearances    | 18.0%   | 5,111              | 35.0%         | -17.1%                    |
|              | · · · · · · · · · · · · · · · · · · · | Case disposition in 0-3 months         | 62.5%   | 17,790             | 76.5%         | -14.0%                    |
|              | case disposition                      | Case disposition rate before trial     | 93.8%   | 26,694             | 90.5%         | 3.3%                      |
|              |                                       |                                        |         |                    |               |                           |
|              | Disposition rate (include             | es bail cases with case dispositions)  | 91.1%   | 137,018            | 84.3%         | 6.7%                      |
| Before Trial | Disposed within 1-3 app               | pearances (net of bench warrant cases) | 36.9%   | 28,204             | 42.7%         | -5.7%                     |
|              | Disposed within 0-3 mo                | nths (net of bench warrant cases)      | 58.1%   | 44,383             | 61.7%         | -3.6%                     |
|              |                                       |                                        |         |                    |               |                           |
| Trial        | Collapse Rate at Trial <sup>2</sup>   |                                        | 67.4%   | 9,075              | 67.5%         | 0.0%                      |