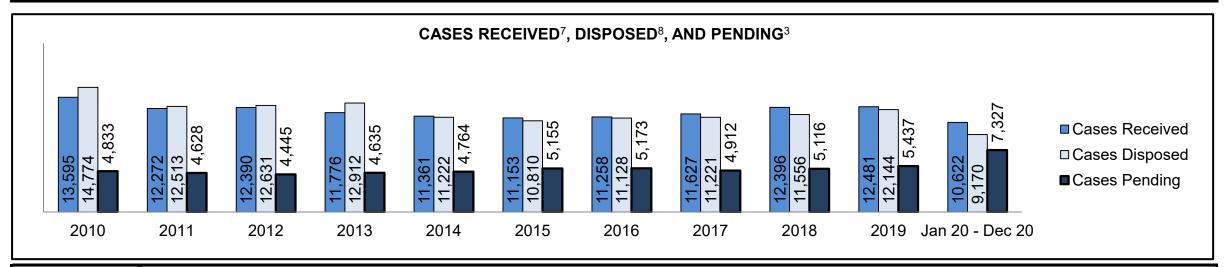

See Appendix 1 bookmark for footnote definitions.

<sup>\*</sup>See Appendix 2 bookmark for Cluster court designations.

| Cases Received <sup>7</sup> by Offence Group |        |        |        |        |        |        |        |        |        |        |                 |  |  |  |
|----------------------------------------------|--------|--------|--------|--------|--------|--------|--------|--------|--------|--------|-----------------|--|--|--|
| Offence Group <sup>9</sup>                   | 2010   | 2011   | 2012   | 2013   | 2014   | 2015   | 2016   | 2017   | 2018   | 2019   | Jan 20 - Dec 20 |  |  |  |
| Crimes Against The Person                    | 70,116 | 67,886 | 65,387 | 59,842 | 56,409 | 57,092 | 58,698 | 60,456 | 63,579 | 66,327 | 62,251          |  |  |  |
| Crimes Against Property                      | 60,311 | 56,486 | 56,335 | 51,562 | 49,067 | 49,149 | 49,773 | 51,222 | 54,281 | 56,961 | 45,265          |  |  |  |
| Administration of Justice                    | 66,705 | 64,598 | 63,846 | 60,173 | 57,889 | 59,213 | 61,532 | 66,963 | 71,334 | 71,503 | 51,779          |  |  |  |
| Other Criminal Code                          | 13,999 | 12,394 | 11,827 | 11,131 | 9,805  | 10,232 | 10,333 | 10,679 | 11,142 | 12,426 | 11,938          |  |  |  |
| Criminal Code Traffic                        | 20,492 | 19,831 | 19,640 | 18,181 | 17,395 | 17,799 | 17,450 | 17,105 | 17,187 | 18,589 | 18,167          |  |  |  |
| Federal Statute                              | 34,020 | 32,172 | 30,228 | 28,251 | 24,703 | 23,175 | 20,395 | 19,373 | 17,078 | 14,930 | 16,235          |  |  |  |