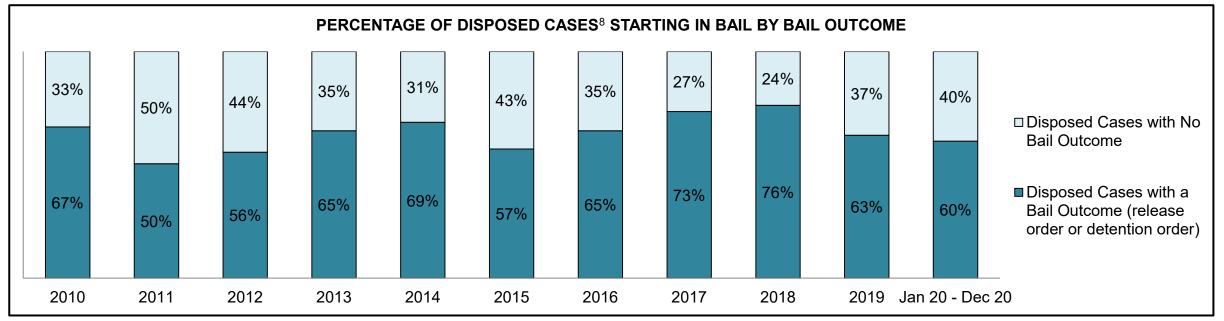

| 39   | 35   | 33   | 58                 |  |  |  |
| Administration of Justice                   | 62                                         | 51   | 47   | 48   | 70   | 63   | 71   | 76   | 40   | 56   | 121                |  |  |  |
| Other Criminal Code                         | 11                                         | 16   | 11   | 4    | 2    | 8    | 9    | 20   | 11   | 11   | 18                 |  |  |  |
| Criminal Code Traffic                       | 38                                         | 42   | 39   | 24   | 26   | 47   | 29   | 24   | 23   | 18   | 75                 |  |  |  |
| Federal Statute                             | 48                                         | 71   | 44   | 39   | 35   | 42   | 39   | 37   | 25   | 19   | 23                 |  |  |  |













| Cases Disposed <sup>8</sup> by Phase and P | ases Disposed <sup>8</sup> by Phase and Percentage of In-Custody <sup>11</sup> , Out-of-Custody <sup>12</sup> Cases at Case Disposition |      |      |      |      |      |      |      |      |      |                    |  |  |  |
|--------------------------------------------|-----------------------------------------------------------------------------------------------------------------------------------------|------|------|------|------|------|------|------|------|------|--------------------|--|--|--|
| Phases                                     | 2010                                                                                                                                    | 2011 | 2012 | 2013 | 2014 | 2015 | 2016 | 2017 |