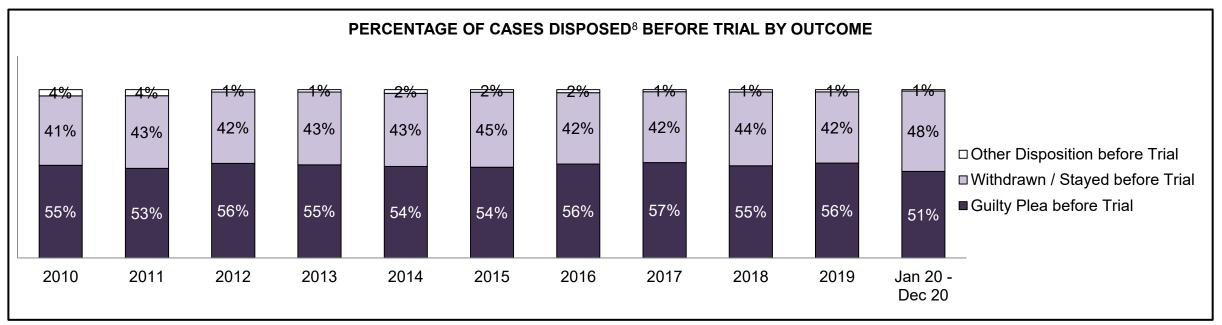

8,006                                                                                                                                    | 7,384 | 7,602 | 7,006 | 6,765 | 6,634 | 6,840 | 7,725 | 7,697 | 8,159 | 6,710              |  |
| In-Custody                                 | 33%                                                                                                                                      | 31%   | 29%   | 28%   | 28%   | 29%   | 28%   | 29%   | 30%   | 32%   | 30%                |  |
| Out-of-Custody                             | 67%                                                                                                                                      | 69%   | 71%   | 72%   | 72%   | 71%   | 72%   | 71%   | 70%   | 68%   | 70%                |  |







| Percentage of Cases Disposed <sup>8</sup> At Trial Without Trial (Collapse Rate At Trial <sup>2</sup> ) by Offence Group At Disposition |      |      |      |      |      |      |      |      |      |      |                    |
|-----------------------------------------------------------------------------------------------------------------------------------------|------|------|------|------|------|------|------|------|------|------|--------------------|
| Offence Group at Disposition <sup>14</sup>                                                                                              | 2010 | 2011 | 2012 | 2013 | 2014 | 2015 | 2016 | 2017 | 2018 | 2019 | Jan 20 -<br>Dec 20 |
| Crimes Against The Person