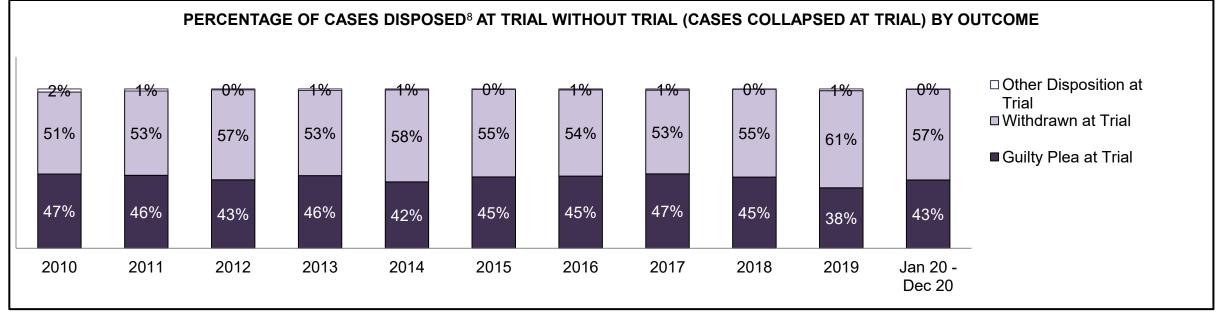

| Percentage of Cases Disposed <sup>8</sup> At | Percentage of Cases Disposed <sup>8</sup> At Trial Without Trial (Collapse Rate At Trial <sup>2</sup> ) by Offence Group At Disposition |      |      |      |      |      |      |      |      |      |                 |  |  |  |
|----------------------------------------------|-----------------------------------------------------------------------------------------------------------------------------------------|------|------|------|------|------|------|------|------|------|-----------------|--|--|--|
| Offence Group at Disposition <sup>14</sup>   | 2010                                                                                                                                    | 2011 | 2012 | 2013 | 2014 | 2015 | 2016 | 2017 | 2018 | 2019 | Jan 20 - Dec 20 |  |  |  |
| Crimes Against The Person                    | 40%                                                                                                                                     | 42%  | 43%  | 42%  | 42%  | 41%  | 43%  | 44%  | 44%  | 45%  | 47%             |  |  |  |
| Crimes Against Property                      | 13%                                                                                                                                     | 12%  | 11%  | 12%  | 11%  | 11%  | 10%  | 10%  | 10%  | 10%  | 10%             |  |  |  |
| Administration of Justice                    | 13%                                                                                                                                     | 13%  | 13%  | 13%  | 12%  | 13%  | 13%  | 12%  | 12%  | 13%  | 11%             |  |  |  |
| Other Criminal Code                          | 6%                                                                                                                                      | 6%   | 6%   | 6%   | 6%   | 6%   | 6%   | 6%   | 6%   | 7%   | 7%              |  |  |  |
| Criminal Code Traffic                        | 18%                                                                                                                                     | 14%  | 15%  | 16%  | 16%  | 16%  | 16%  | 17%  | 18%  | 16%  | 15%             |  |  |  |
| Federal Statute                              | 10%                                                                                                                                     | 12%  | 12%  | 11%  | 12%  | 12%  | 12%  | 11%  | 10%  | 9%   | 10%             |  |  |  |
| Total                                        | 100%                                                                                                                                    | 100% | 100% | 100% | 100% | 100% | 100% | 100% | 100% | 100% | 100%            |  |  |  |

| Percentage of Cases Disposed <sup>8</sup> At Trial Without Trial (Collapse Rate At Trial <sup>2</sup> ) by Offence Group At Disposition |      |      |      |      |      |      |      |      |      |      |                 |
|-----------------------------------------------------------------------------------------------------------------------------------------|------|------|------|------|------|------|------|------|------|------|-----------------|
| Offence Group at Disposition <sup>14</sup>                                                                                              | 2010 | 2011 | 2012 | 2013 | 2014 | 2015 | 2016 | 2017 | 2018 | 2019 | Jan 20 - Dec 20 |
| Crimes Against The Person                                                                                                               | 34%  | 38%  | 36%  | 36%  | 35%  | 33%  | 34%  | 34%  | 33%  | 36%  | 37%             |
| Crimes Against Property                                                                                                                 | 12%  | 12%  | 11%  | 12%  | 13%  | 11%  | 12%  | 11%  | 9%   | 10%  | 9%              |
| Administration of Justice                                                                                                               | 11%  | 11%  | 10%  | 11%  | 10%  | 11%  | 11%  | 8%   | 10%  | 11%  | 11%             |
| Other Criminal Code                                                                                                                     | 5%   | 5%   | 6%   | 6%   | 5%   | 6%   | 5%   | 6%   | 7%   | 6%   | 7%              |
| Criminal Code Traffic                                                                                                                   | 28%  | 24%  | 25%  | 25%  | 27%  | 26%  | 27%  | 31%  | 31%  | 26%  | 25%             |
| Federal Statute                                                                                                                         | 9%   | 10%  | 11%  | 10%  | 11%  | 12%  | 11%  | 11%  | 10%  | 10%  | 11%             |
| Total                                                                                                                                   | 100% | 100% | 100% | 100% | 100% | 100% | 100% | 100% | 100% | 100% | 100%            |