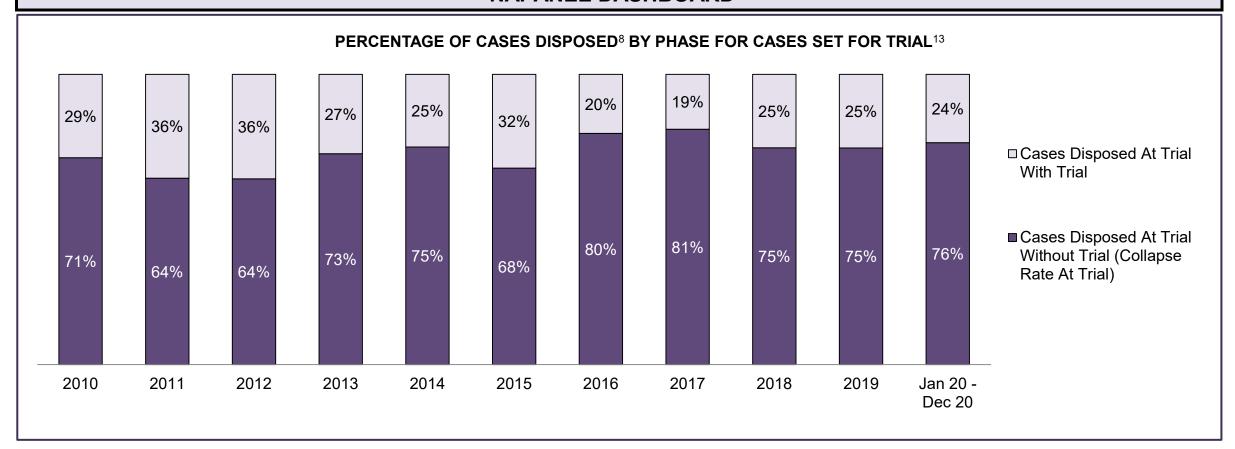

| Percentage of Cases Disposed <sup>8</sup> At | Percentage of Cases Disposed <sup>8</sup> At Trial Without Trial (Collapse Rate At Trial <sup>2</sup> ) by Offence Group At Disposition |      |      |      |      |      |      |      |      |      |                 |  |  |  |
|----------------------------------------------|-----------------------------------------------------------------------------------------------------------------------------------------|------|------|------|------|------|------|------|------|------|-----------------|--|--|--|
| Offence Group at Disposition <sup>14</sup>   | 2010                                                                                                                                    | 2011 | 2012 | 2013 | 2014 | 2015 | 2016 | 2017 | 2018 | 2019 | Jan 20 - Dec 20 |  |  |  |
| Crimes Against The Person                    | 40%                                                                                                                                     | 42%  | 43%  | 42%  | 42%  | 41%  | 43%  | 44%  | 44%  | 45%  | 47%             |  |  |  |
| Crimes Against Property                      | 13%                                                                                                                                     | 12%  | 11%  | 12%  | 11%  | 11%  | 10%  | 10%  | 10%  | 10%  | 10%             |  |  |  |
| Administration of Justice                    | 13%                                                                                                                                     | 13%  | 13%  | 13%  | 12%  | 13%  | 13%  | 12%  | 12%  | 13%  | 11%             |  |  |  |
| Other Criminal Code                          | 6%                                                                                                                                      | 6%   | 6%   | 6%   | 6%   | 6%   | 6%   | 6%   | 6%   | 7%   | 7%              |  |  |  |
| Criminal Code Traffic                        | 18%                                                                                                                                     | 14%  | 15%  | 16%  | 16%  | 16%  | 16%  | 17%  | 18%  | 16%  | 15%             |  |  |  |
| Federal Statute                              | 10%                                                                                                                                     | 12%  | 12%  | 11%  | 12%  | 12%  | 12%  | 11%  | 10%  | 9%   | 10%             |  |  |  |
| Total                                        | 100%                                                                                                                                    | 100% | 100% | 100% | 100% | 100% | 100% | 100% | 100% | 100% | 100%            |  |  |  |

| Percentage of Cases Disposed <sup>8</sup> At Trial Without Trial (Collapse Rate At Trial <sup>2</sup> ) by Offence Group At Disposition |      |      |      |      |      |      |      |      |      |      |                 |
|-----------------------------------------------------------------------------------------------------------------------------------------|------|------|------|------|------|------|------|------|------|------|-----------------|
| Offence Group at Disposition <sup>14</sup>                                                                                              | 2010 | 2011 | 2012 | 2013 | 2014 | 2015 | 2016 | 2017 | 2018 | 2019 | Jan 20 - Dec 20 |
| Crimes Against The Person                                                                                                               | 34%  | 38%  | 36%  | 36%  | 35%  | 33%  | 34%  | 34%  | 33%  | 36%  | 37%             |
| Crimes Against Property                                                                                                                 | 12%  | 12%  | 11%  | 12%  | 13%  | 11%  | 12%  | 11%  | 9%   | 10%  | 9%              |
| Administration of Justice                                                                                                               | 11%  | 11%  | 10%  | 11%  | 10%  | 11%  | 11%  | 8%   | 10%  | 11%  | 11%             |
| Other Criminal Code                                                                                                                     | 5%   | 5%   | 6%   | 6%   | 5%   | 6%   | 5%   | 6%   | 7%   | 6%   | 7%              |
| Criminal Code Traffic                                                                                                                   | 28%  | 24%  | 25%  | 25%  | 27%  | 26%  | 27%  | 31%  | 31%  | 26%  | 25%             |
| Federal Statute                                                                                                                         | 9%   | 10%  | 11%  | 10%  | 11%  | 12%  | 11%  | 11%  | 10%  | 10%  | 11%             |
| Total                                                                                                                                   | 100% | 100% | 100% | 100% | 100% | 100% | 100% | 100% | 100% | 100% | 100%            |