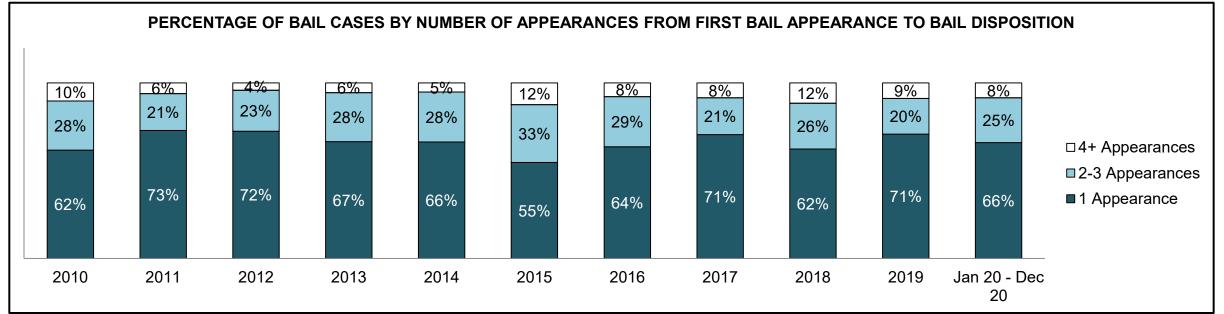

|              | Vari                                  | Matuia                                 | Jan 20  | - Dec 20           | 2014 Baseline | Change from 2014 Baseline |
|--------------|---------------------------------------|----------------------------------------|---------|--------------------|---------------|---------------------------|
|              | ney l                                 | Metric                                 | Percent | Cases <sup>1</sup> | Median*       | Median                    |
|              | Disposed cases that be                | gan in the Bail Phase                  | 44.9%   | 67,539             | 44.0%         | 0.9%                      |
|              | Bail cases with a bail                | Total                                  | 57.9%   | 39,092             | 56.6%         | 1.3%                      |
|              | outcome (bail granted                 | Bail Disposition with 1 appearance     | 56.8%   | 22,204             | 51.4%         | 5.4%                      |
| Bail         | or bail denied)                       | Bail Disposition in 1-3 days           | 70.3%   | 27,464             | 72.5%         | -2.2%                     |
| Dali         | Bail cases with no bail               | Total                                  | 42.1%   | 28,447             | 43.4%         | -1.3%                     |
|              | disposition but with a                | Case disposition in 1-3 appearances    | 18.0%   | 5,111              | 35.0%         | -17.1%                    |
|              | · · · · · · · · · · · · · · · · · · · | Case disposition in 0-3 months         | 62.5%   | 17,790             | 76.5%         | -14.0%                    |
|              | case disposition                      | Case disposition rate before trial     | 93.8%   | 26,694             | 90.5%         | 3.3%                      |
|              |                                       |                                        |         |                    |               |                           |
|              | Disposition rate (include             | es bail cases with case dispositions)  | 91.1%   | 137,018            | 84.3%         | 6.7%                      |
| Before Trial | Disposed within 1-3 app               | pearances (net of bench warrant cases) | 36.9%   | 28,204             | 42.7%         | -5.7%                     |
|              | Disposed within 0-3 mo                | nths (net of bench warrant cases)      | 58.1%   | 44,383             | 61.7%         | -3.6%                     |
|              |                                       |                                        |         |                    |               |                           |
| Trial        | Collapse Rate at Trial <sup>2</sup>   |                                        | 67.4%   | 9,075              | 67.5%         | 0.0%                      |

## ONTARIO COURT OF JUSTICE CRIMINAL MODERNIZATION COMMITTEE PROVINCIAL DASHBOARD<sup>19</sup> CASES PENDING AS OF DECEMBER 31, 2020

|              | Was I                               | Madui a                                | Jan 20  | - Dec 20           | 2014 Baseline    | Change from 2014 Regional |
|--------------|-------------------------------------|----------------------------------------|---------|--------------------|------------------|---------------------------|
|              | Key i                               | Metric                                 | Percent | Cases <sup>1</sup> | Regional Median* | Median                    |
|              | Disposed cases that be              | gan in the Bail Phase                  | 31.1%   | 8,771              | 32.5%            | -1.4%                     |
|              | Bail cases with a bail              | Total                                  | 61.9%   | 5,430              | 53.7%            | 8.2%                      |
|              | outcome (release order              | Bail Disposition with 1 appearance     | 58.1%   | 3,155              | 52.5%            | 5.6%                      |
| Bail         | or detention order)                 | Bail Disposition in 1-3 days           | 71.3%   | 3,871              | 72.9%            | -1.6%                     |
| Dali         | Bail cases with no bail             | Total                                  | 38.1%   | 3,341              | 46.3%            | -8.2%                     |
|              |                                     | Case disposition in 1-3 appearances    | 21.4%   | 715                | 38.7%            | -17.3%                    |
|              | disposition but with a              | Case disposition in 0-3 months         | 64.7%   | 2,160              | 79.1%            | -14.4%                    |
|              | case disposition                    | Case disposition rate before trial     | 93.3%   | 3,118              | 92.8%            | 0.5%                      |
|              |                                     |                                        |         |                    |                  |                           |
|              | Disposition rate (include           | es bail cases with case dispositions)  | 91.3%   | 25,747             | 88.7%            | 2.6%                      |
| Before Trial | Disposed within 1-3 app             | pearances (net of bench warrant cases) | 44.6%   | 6,570              | 46.0%            | -1.4%                     |
|              | Disposed within 0-3 mo              | nths (net of bench warrant cases)      | 58.5%   | 8,615              | 60.7%            | -2.2%                     |
|              |                                     |                                        |         |                    |                  |                           |
| Trial        | Collapse Rate at Trial <sup>2</sup> |                                        | 65.4%   | 1,598              | 62.3%            | 3.1%                      |

# ONTARIO COURT OF JUSTICE CRIMINAL MODERNIZATION COMMITTEE CENTRAL EAST DASHBOARD<sup>19</sup> CASES PENDING AS OF DECEMBER 31, 2020

|              | Vov                                 | Matria                                 | Jan 20  | - Dec 20           | 2014 Baseline | Change from 2014 |
|--------------|-------------------------------------|----------------------------------------|---------|--------------------|---------------|------------------|
|              | Key i                               | Metric                                 | Percent | Cases <sup>1</sup> | Median*       | Baseline Median  |
|              | Disposed cases that be              | gan in the Bail Phase                  | 29.8%   | 2,138              | 48.0%         | -18.2%           |
|              | Bail cases with a bail              | Total                                  | 50.5%   | 1,080              | 56.0%         | -5.5%            |
|              | outcome (release order              | Bail Disposition with 1 appearance     | 51.4%   | 555                | 47.7%         | 3.6%             |
| Bail         | or detention order)                 | Bail Disposition in 1-3 days           | 64.8%   | 700                | 70.6%         | -5.7%            |
|              | Bail cases with no bail             | Total                                  | 49.5%   | 1,058              | 44.0%         | 5.5%             |
|              |                                     | Case disposition in 1-3 appearances    | 11.9%   | 126                | 35.1%         | -23.2%           |
|              | disposition but with a              | Case disposition in 0-3 months         | 53.5%   | 566                | 77.2%         | -23.7%           |
|              | case disposition                    | Case disposition rate before trial     | 93.3%   | 987                | 90.7%         | 2.6%             |
|              |                                     |                                        |         |                    |               |                  |
|              | Disposition rate (include           | es bail cases with case dispositions)  | 91.6%   | 6,573              | 83.6%         | 8.0%             |
| Before Trial | Disposed within 1-3 app             | pearances (net of bench warrant cases) | 41.7%   | 1,596              | 39.1%         | 2.6%             |
|              | Disposed within 0-3 mo              | nths (net of bench warrant cases)      | 57.1%   | 2,185              | 60.6%         | -3.5%            |
|              |                                     |                                        |         |                    |               |                  |
| Trial        | Collapse Rate at Trial <sup>2</sup> |                                        | 64.2%   | 386                | 71.0%         | -6.8%            |

|                       | Vov                                 | Matria                                 | Jan 20  | - Dec 20           | 2014 Baseline | Change from 2014 |
|-----------------------|-------------------------------------|----------------------------------------|---------|--------------------|---------------|------------------|
|                       | Key i                               | Metric                                 | Percent | Cases <sup>1</sup> | Median*       | Baseline Median  |
|                       | Disposed cases that be              | gan in the Bail Phase                  | 17.4%   | 110                | 33.5%         | -16.1%           |
|                       | Bail cases with a bail              | Total                                  | 51.8%   | 57                 | 50.7%         | 1.1%             |
|                       | outcome (release order              | Bail Disposition with 1 appearance     | 71.9%   | 41                 | 52.9%         | 19.1%            |
| Bail                  | or detention order)                 | Bail Disposition in 1-3 days           | 87.7%   | 50                 | 73.8%         | 14.0%            |
|                       | Bail cases with no bail             | Total                                  | 48.2%   | 53                 | 49.3%         | -1.1%            |
|                       |                                     | Case disposition in 1-3 appearances    | 5.7%    | 3                  | 33.4%         | -27.7%           |
|                       | disposition but with a              | Case disposition in 0-3 months         | 43.4%   | 23                 | 77.3%         | -33.9%           |
|                       | case disposition                    | Case disposition rate before trial     | 92.5%   | 49                 | 91.8%         | 0.6%             |
|                       |                                     |                                        |         |                    |               |                  |
|                       | Disposition rate (include           | es bail cases with case dispositions)  | 94.2%   | 596                | 85.7%         | 8.5%             |
| Before Trial          | Disposed within 1-3 app             | pearances (net of bench warrant cases) | 40.6%   | 176                | 47.2%         | -6.7%            |
| Disposed within 0-3 m |                                     | nths (net of bench warrant cases)      | 45.4%   | 197                | 62.6%         | -17.2%           |
|                       |                                     |                                        |         |                    |               |                  |
| Trial                 | Collapse Rate at Trial <sup>2</sup> |                                        | 73.0%   | 27                 | 66.9%         | 6.1%             |

|                        | Vov.                                | Matria                                 | Jan 20 - | - Dec 20           | 2014 Baseline | Change from 2014 |
|------------------------|-------------------------------------|----------------------------------------|----------|--------------------|---------------|------------------|
|                        | Key i                               | Metric                                 | Percent  | Cases <sup>1</sup> | Median*       | Baseline Median  |
|                        | Disposed cases that be              | gan in the Bail Phase                  | 30.9%    | 308                | 33.5%         | -2.6%            |
|                        | Bail cases with a bail              | Total                                  | 48.4%    | 149                | 50.7%         | -2.3%            |
|                        | outcome (release order              | Bail Disposition with 1 appearance     | 51.7%    | 77                 | 52.9%         | -1.2%            |
| Bail                   | or detention order)                 | Bail Disposition in 1-3 days           | 71.1%    | 106                | 73.8%         | -2.6%            |
| E                      | Bail cases with no bail             | Total                                  | 51.6%    | 159                | 49.3%         | 2.3%             |
|                        | disposition but with a              | Case disposition in 1-3 appearances    | 18.9%    | 30                 | 33.4%         | -14.5%           |
|                        | •                                   | Case disposition in 0-3 months         | 66.7%    | 106                | 77.3%         | -10.6%           |
|                        | case disposition                    | Case disposition rate before trial     | 89.9%    | 143                | 91.8%         | -1.9%            |
|                        |                                     |                                        |          |                    |               |                  |
|                        | Disposition rate (include           | es bail cases with case dispositions)  | 92.7%    | 924                | 85.7%         | 7.0%             |
| Before Trial           | Disposed within 1-3 app             | pearances (net of bench warrant cases) | 26.7%    | 225                | 47.2%         | -20.5%           |
| Disposed within 0-3 mo |                                     | nths (net of bench warrant cases)      | 39.0%    | 329                | 62.6%         | -23.5%           |
|                        |                                     |                                        |          |                    |               |                  |
| Trial                  | Collapse Rate at Trial <sup>2</sup> | 64.4%                                  | 47       | 66.9%              | -2.5%         |                  |

|                               | Varia                               | Matria                                 | Jan 20  | - Dec 20           | 2014 Baseline | Change from 2014 |
|-------------------------------|-------------------------------------|----------------------------------------|---------|--------------------|---------------|------------------|
|                               | Key i                               | Metric                                 | Percent | Cases <sup>1</sup> | Median*       | Baseline Median  |
|                               | Disposed cases that be              | gan in the Bail Phase                  | 32.2%   | 350                | 33.5%         | -1.3%            |
|                               | Bail cases with a bail              | Total                                  | 57.7%   | 202                | 50.7%         | 7.0%             |
|                               | outcome (release order              | Bail Disposition with 1 appearance     | 55.0%   | 111                | 52.9%         | 2.1%             |
| Bail  Bail cases with no bail | Bail Disposition in 1-3 days        | 69.3%                                  | 140     | 73.8%              | -4.5%         |                  |
|                               | Rail cases with no bail             | Total                                  | 42.3%   | 148                | 49.3%         | -7.0%            |
|                               |                                     | Case disposition in 1-3 appearances    | 12.8%   | 19                 | 33.4%         | -20.5%           |
|                               | disposition but with a              | Case disposition in 0-3 months         | 62.8%   | 93                 | 77.3%         | -14.5%           |
|                               | case disposition                    | Case disposition rate before trial     | 94.6%   | 140                | 91.8%         | 2.8%             |
|                               |                                     |                                        |         |                    |               |                  |
|                               | Disposition rate (include           | es bail cases with case dispositions)  | 92.1%   | 1,001              | 85.7%         | 6.4%             |
| Before Trial                  | Disposed within 1-3 app             | pearances (net of bench warrant cases) | 35.5%   | 218                | 47.2%         | -11.7%           |
|                               | Disposed within 0-3 mo              | nths (net of bench warrant cases)      | 53.6%   | 329                | 62.6%         | -9.0%            |
|                               |                                     |                                        |         |                    |               |                  |
| Γrial                         | Collapse Rate at Trial <sup>2</sup> |                                        | 62.8%   | 54                 | 66.9%         | -4.1%            |