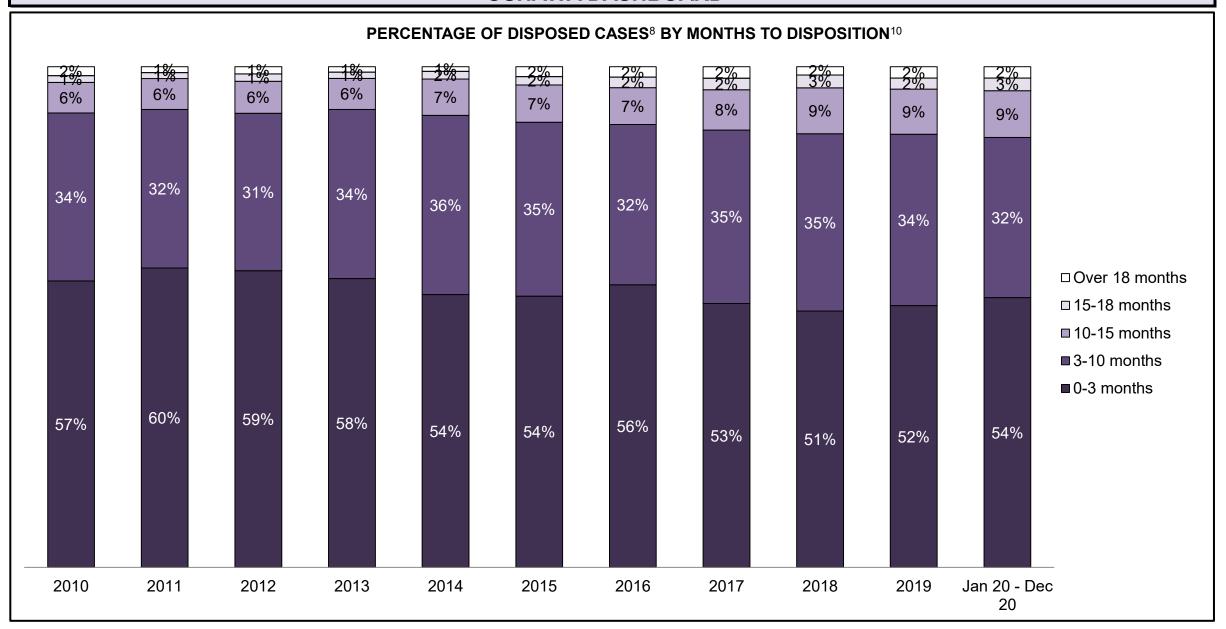

|              | Vari                                  | Matuia                                 | Jan 20  | - Dec 20           | 2014 Baseline | Change from 2014 Baseline |
|--------------|---------------------------------------|----------------------------------------|---------|--------------------|---------------|---------------------------|
|              | ney l                                 | Metric                                 | Percent | Cases <sup>1</sup> | Median*       | Median                    |
|              | Disposed cases that be                | gan in the Bail Phase                  | 44.9%   | 67,539             | 44.0%         | 0.9%                      |
|              | Bail cases with a bail                | Total                                  | 57.9%   | 39,092             | 56.6%         | 1.3%                      |
|              | outcome (bail granted                 | Bail Disposition with 1 appearance     | 56.8%   | 22,204             | 51.4%         | 5.4%                      |
| Bail         | or bail denied)                       | Bail Disposition in 1-3 days           | 70.3%   | 27,464             | 72.5%         | -2.2%                     |
| Dali         | Bail cases with no bail               | Total                                  | 42.1%   | 28,447             | 43.4%         | -1.3%                     |
|              | disposition but with a                | Case disposition in 1-3 appearances    | 18.0%   | 5,111              | 35.0%         | -17.1%                    |
|              | · · · · · · · · · · · · · · · · · · · | Case disposition in 0-3 months         | 62.5%   | 17,790             | 76.5%         | -14.0%                    |
|              | case disposition                      | Case disposition rate before trial     | 93.8%   | 26,694             | 90.5%         | 3.3%                      |
|              |                                       |                                        |         |                    |               |                           |
|              | Disposition rate (include             | es bail cases with case dispositions)  | 91.1%   | 137,018            | 84.3%         | 6.7%                      |
| Before Trial | Disposed within 1-3 app               | pearances (net of bench warrant cases) | 36.9%   | 28,204             | 42.7%         | -5.7%                     |
|              | Disposed within 0-3 mo                | nths (net of bench warrant cases)      | 58.1%   | 44,383             | 61.7%         | -3.6%                     |
|              |                                       |                                        |         |                    |               |                           |
| Trial        | Collapse Rate at Trial <sup>2</sup>   |                                        | 67.4%   | 9,075              | 67.5%         | 0.0%                      |

## ONTARIO COURT OF JUSTICE CRIMINAL MODERNIZATION COMMITTEE PROVINCIAL DASHBOARD<sup>19</sup> CASES PENDING AS OF DECEMBER 31, 2020

|              | Was I                               | Madui a                                | Jan 20  | - Dec 20           | 2014 Baseline    | Change from 2014 Regional |
|--------------|-------------------------------------|----------------------------------------|---------|--------------------|------------------|---------------------------|
|              | Key i                               | Metric                                 | Percent | Cases <sup>1</sup> | Regional Median* | Median                    |
|              | Disposed cases that be              | gan in the Bail Phase                  | 31.1%   | 8,771              | 32.5%            | -1.4%                     |
|              | Bail cases with a bail              | Total                                  | 61.9%   | 5,430              | 53.7%            | 8.2%                      |
|              | outcome (release order              | Bail Disposition with 1 appearance     | 58.1%   | 3,155              | 52.5%            | 5.6%                      |
| Bail         | or detention order)                 | Bail Disposition in 1-3 days           | 71.3%   | 3,871              | 72.9%            | -1.6%                     |
| Dali         | Bail cases with no bail             | Total                                  | 38.1%   | 3,341              | 46.3%            | -8.2%                     |
|              |                                     | Case disposition in 1-3 appearances    | 21.4%   | 715                | 38.7%            | -17.3%                    |
|              | disposition but with a              | Case disposition in 0-3 months         | 64.7%   | 2,160              | 79.1%            | -14.4%                    |
|              | case disposition                    | Case disposition rate before trial     | 93.3%   | 3,118              | 92.8%            | 0.5%                      |
|              |                                     |                                        |         |                    |                  |                           |
|              | Disposition rate (include           | es bail cases with case dispositions)  | 91.3%   | 25,747             | 88.7%            | 2.6%                      |
| Before Trial | Disposed within 1-3 app             | pearances (net of bench warrant cases) | 44.6%   | 6,570              | 46.0%            | -1.4%                     |
|              | Disposed within 0-3 mo              | nths (net of bench warrant cases)      | 58.5%   | 8,615              | 60.7%            | -2.2%                     |
|              |                                     |                                        |         |                    |                  |                           |
| Trial        | Collapse Rate at Trial <sup>2</sup> |                                        | 65.4%   | 1,598              | 62.3%            | 3.1%                      |

# ONTARIO COURT OF JUSTICE CRIMINAL MODERNIZATION COMMITTEE CENTRAL EAST DASHBOARD<sup>19</sup> CASES PENDING AS OF DECEMBER 31, 2020

|              | Vov                                 | Matria                                 | Jan 20  | - Dec 20           | 2014 Baseline | Change from 2014 |
|--------------|-------------------------------------|----------------------------------------|---------|--------------------|---------------|------------------|
|              | Key i                               | Metric                                 | Percent | Cases <sup>1</sup> | Median*       | Baseline Median  |
|              | Disposed cases that be              | gan in the Bail Phase                  | 29.8%   | 2,138              | 48.0%         | -18.2%           |
|              | Bail cases with a bail              | Total                                  | 50.5%   | 1,080              | 56.0%         | -5.5%            |
|              | outcome (release order              | Bail Disposition with 1 appearance     | 51.4%   | 555                | 47.7%         | 3.6%             |
| Bail         | or detention order)                 | Bail Disposition in 1-3 days           | 64.8%   | 700                | 70.6%         | -5.7%            |
|              | Bail cases with no bail             | Total                                  | 49.5%   | 1,058              | 44.0%         | 5.5%             |
|              |                                     | Case disposition in 1-3 appearances    | 11.9%   | 126                | 35.1%         | -23.2%           |
|              | disposition but with a              | Case disposition in 0-3 months         | 53.5%   | 566                | 77.2%         | -23.7%           |
|              | case disposition                    | Case disposition rate before trial     | 93.3%   | 987                | 90.7%         | 2.6%             |
|              |                                     |                                        |         |                    |               |                  |
|              | Disposition rate (include           | es bail cases with case dispositions)  | 91.6%   | 6,573              | 83.6%         | 8.0%             |
| Before Trial | Disposed within 1-3 app             | pearances (net of bench warrant cases) | 41.7%   | 1,596              | 39.1%         | 2.6%             |
|              | Disposed within 0-3 mo              | nths (net of bench warrant cases)      | 57.1%   | 2,185              | 60.6%         | -3.5%            |
|              |                                     |                                        |         |                    |               |                  |
| Trial        | Collapse Rate at Trial <sup>2</sup> |                                        | 64.2%   | 386                | 71.0%         | -6.8%            |

|                       | Vov                                 | Matria                                 | Jan 20  | - Dec 20           | 2014 Baseline | Change from 2014 |
|-----------------------|-------------------------------------|----------------------------------------|---------|--------------------|---------------|------------------|
|                       | Key i                               | Metric                                 | Percent | Cases <sup>1</sup> | Median*       | Baseline Median  |
|                       | Disposed cases that be              | gan in the Bail Phase                  | 17.4%   | 110                | 33.5%         | -16.1%           |
|                       | Bail cases with a bail              | Total                                  | 51.8%   | 57                 | 50.7%         | 1.1%             |
|                       | outcome (release order              | Bail Disposition with 1 appearance     | 71.9%   | 41                 | 52.9%         | 19.1%            |
| Bail                  | or detention order)                 | Bail Disposition in 1-3 days           | 87.7%   | 50                 | 73.8%         | 14.0%            |
|                       | Bail cases with no bail             | Total                                  | 48.2%   | 53                 | 49.3%         | -1.1%            |
|                       |                                     | Case disposition in 1-3 appearances    | 5.7%    | 3                  | 33.4%         | -27.7%           |
|                       | disposition but with a              | Case disposition in 0-3 months         | 43.4%   | 23                 | 77.3%         | -33.9%           |
|                       | case disposition                    | Case disposition rate before trial     | 92.5%   | 49                 | 91.8%         | 0.6%             |
|                       |                                     |                                        |         |                    |               |                  |
|                       | Disposition rate (include           | es bail cases with case dispositions)  | 94.2%   | 596                | 85.7%         | 8.5%             |
| Before Trial          | Disposed within 1-3 app             | pearances (net of bench warrant cases) | 40.6%   | 176                | 47.2%         | -6.7%            |
| Disposed within 0-3 m |                                     | nths (net of bench warrant cases)      | 45.4%   | 197                | 62.6%         | -17.2%           |
|                       |                                     |                                        |         |                    |               |                  |
| Trial                 | Collapse Rate at Trial <sup>2</sup> |                                        | 73.0%   | 27                 | 66.9%         | 6.1%             |

|                        | Vov.                                | Matria                                 | Jan 20 - | - Dec 20           | 2014 Baseline | Change from 2014 |
|------------------------|-------------------------------------|----------------------------------------|----------|--------------------|---------------|------------------|
|                        | Key i                               | Metric                                 | Percent  | Cases <sup>1</sup> | Median*       | Baseline Median  |
|                        | Disposed cases that be              | gan in the Bail Phase                  | 30.9%    | 308                | 33.5%         | -2.6%            |
|                        | Bail cases with a bail              | Total                                  | 48.4%    | 149                | 50.7%         | -2.3%            |
|                        | outcome (release order              | Bail Disposition with 1 appearance     | 51.7%    | 77                 | 52.9%         | -1.2%            |
| Bail                   | or detention order)                 | Bail Disposition in 1-3 days           | 71.1%    | 106                | 73.8%         | -2.6%            |
| E                      | Bail cases with no bail             | Total                                  | 51.6%    | 159                | 49.3%         | 2.3%             |
|                        | disposition but with a              | Case disposition in 1-3 appearances    | 18.9%    | 30                 | 33.4%         | -14.5%           |
|                        | •                                   | Case disposition in 0-3 months         | 66.7%    | 106                | 77.3%         | -10.6%           |
|                        | case disposition                    | Case disposition rate before trial     | 89.9%    | 143                | 91.8%         | -1.9%            |
|                        |                                     |                                        |          |                    |               |                  |
|                        | Disposition rate (include           | es bail cases with case dispositions)  | 92.7%    | 924                | 85.7%         | 7.0%             |
| Before Trial           | Disposed within 1-3 app             | pearances (net of bench warrant cases) | 26.7%    | 225                | 47.2%         | -20.5%           |
| Disposed within 0-3 mo |                                     | nths (net of bench warrant cases)      | 39.0%    | 329                | 62.6%         | -23.5%           |
|                        |                                     |                                        |          |                    |               |                  |
| Trial                  | Collapse Rate at Trial <sup>2</sup> | 64.4%                                  | 47       | 66.9%              | -2.5%         |                  |

|                               | Varia                               | Matria                                 | Jan 20  | - Dec 20           | 2014 Baseline | Change from 2014 |
|-------------------------------|-------------------------------------|----------------------------------------|---------|--------------------|---------------|------------------|
|                               | Key i                               | Metric                                 | Percent | Cases <sup>1</sup> | Median*       | Baseline Median  |
|                               | Disposed cases that be              | gan in the Bail Phase                  | 32.2%   | 350                | 33.5%         | -1.3%            |
|                               | Bail cases with a bail              | Total                                  | 57.7%   | 202                | 50.7%         | 7.0%             |
|                               | outcome (release order              | Bail Disposition with 1 appearance     | 55.0%   | 111                | 52.9%         | 2.1%             |
| Bail  Bail cases with no bail | Bail Disposition in 1-3 days        | 69.3%                                  | 140     | 73.8%              | -4.5%         |                  |
|                               | Rail cases with no bail             | Total                                  | 42.3%   | 148                | 49.3%         | -7.0%            |
|                               |                                     | Case disposition in 1-3 appearances    | 12.8%   | 19                 | 33.4%         | -20.5%           |
|                               | disposition but with a              | Case disposition in 0-3 months         | 62.8%   | 93                 | 77.3%         | -14.5%           |
|                               | case disposition                    | Case disposition rate before trial     | 94.6%   | 140                | 91.8%         | 2.8%             |
|                               |                                     |                                        |         |                    |               |                  |
|                               | Disposition rate (include           | es bail cases with case dispositions)  | 92.1%   | 1,001              | 85.7%         | 6.4%             |
| Before Trial                  | Disposed within 1-3 app             | pearances (net of bench warrant cases) | 35.5%   | 218                | 47.2%         | -11.7%           |
|                               | Disposed within 0-3 mo              | nths (net of bench warrant cases)      | 53.6%   | 329                | 62.6%         | -9.0%            |
|                               |                                     |                                        |         |                    |               |                  |
| Γrial                         | Collapse Rate at Trial <sup>2</sup> |                                        | 62.8%   | 54                 | 66.9%         | -4.1%            |