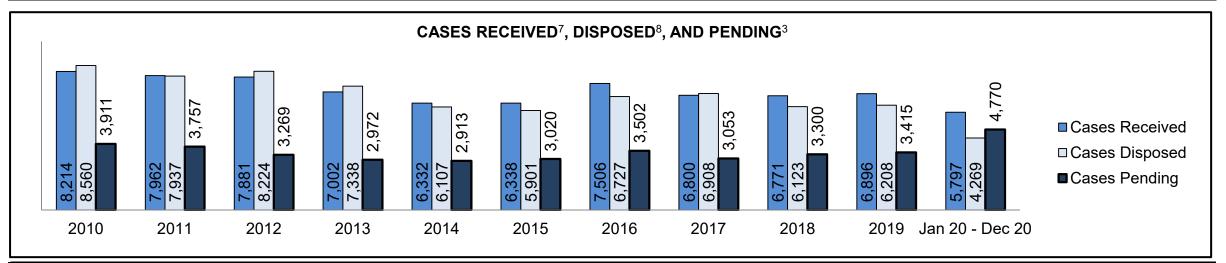

See Appendix 1 bookmark for footnote definitions.

<sup>\*</sup>See Appendix 2 bookmark for Cluster court designations.

| Cases Received <sup>7</sup> by Offence Group |        |        |        |        |        |        |        |        |        |        |                 |  |  |  |
|----------------------------------------------|--------|--------|--------|--------|--------|--------|--------|--------|--------|--------|-----------------|--|--|--|
| Offence Group <sup>9</sup>                   | 2010   | 2011   | 2012   | 2013   | 2014   | 2015   | 2016   | 2017   | 2018   | 2019   | Jan 20 - Dec 20 |  |  |  |
| Crimes Against The Person                    | 70,116 | 67,886 | 65,387 | 59,842 | 56,409 | 57,092 | 58,698 | 60,456 | 63,579 | 66,327 | 62,251          |  |  |  |
| Crimes Against Property                      | 60,311 | 56,486 | 56,335 | 51,562 | 49,067 | 49,149 | 49,773 | 51,222 | 54,281 | 56,961 | 45,265          |  |  |  |
| Administration of Justice                    | 66,705 | 64,598 | 63,846 | 60,173 | 57,889 | 59,213 | 61,532 | 66,963 | 71,334 | 71,503 | 51,779          |  |  |  |
| Other Criminal Code                          | 13,999 | 12,394 | 11,827 | 11,131 | 9,805  | 10,232 | 10,333 | 10,679 | 11,142 | 12,426 | 11,938          |  |  |  |
| Criminal Code Traffic                        | 20,492 | 19,831 | 19,640 | 18,181 | 17,395 | 17,799 | 17,450 | 17,105 | 17,187 | 18,589 | 18,167          |  |  |  |
| Federal Statute                              | 34,020 | 32,172 | 30,228 | 28,251 | 24,703 | 23,175 | 20,395 | 19,373 | 17,078 | 14,930 | 16,235          |  |  |  |