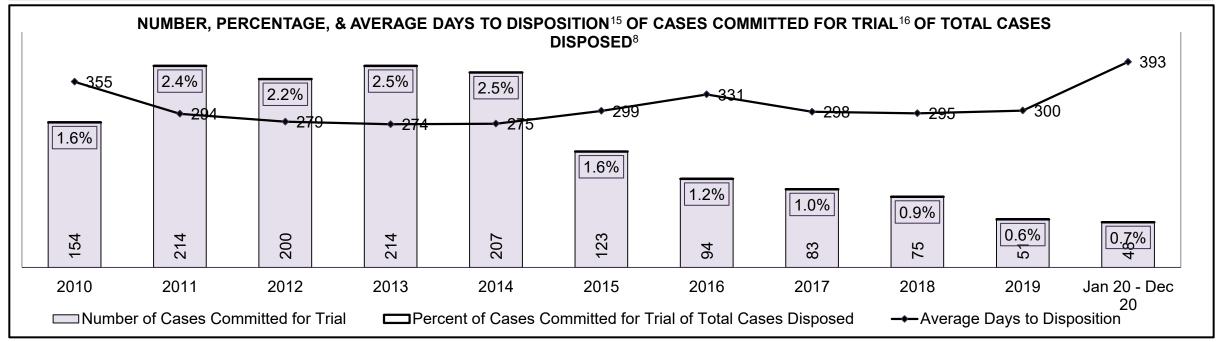

| Phases                 | 2010    | 2011    | 2012    | 2013    | 2014    | 2015    | 2016    | 2017    | 2018    | 2019    | Jan 20 - Dec 20 |
|------------------------|---------|---------|---------|---------|---------|---------|---------|---------|---------|---------|-----------------|
| At Trial With Trial    | 13,333  | 12,913  | 12,507  | 11,635  | 10,711  | 9,759   | 9,325   | 9,209   | 8,399   | 8,353   | 4,381           |
| In-Custody             | 16%     | 15%     | 17%     | 16%     | 15%     | 15%     | 14%     | 14%     | 12%     | 14%     | 18%             |
| Out-of-Custody         | 84%     | 85%     | 83%     | 84%     | 85%     | 85%     | 86%     | 86%     | 88%     | 86%     | 82%             |
| At Trial Without Trial | 35,859  | 31,139  | 27,205  | 25,048  | 22,226  | 19,582  | 18,371  | 17,471  | 16,029  | 16,029  | 9,075           |
| In-Custody             | 13%     | 14%     | 15%     | 15%     | 14%     | 14%     | 14%     | 14%     | 13%     | 14%     | 15%             |
| Out-of-Custody         | 87%     | 86%     | 85%     | 85%     | 86%     | 86%     | 86%     | 86%     | 87%     | 86%     | 85%             |
| Before Trial           | 225,025 | 212,794 | 207,335 | 194,998 | 177,161 | 175,908 | 179,464 | 187,457 | 187,060 | 196,166 | 137,018         |
| In-Custody             | 22%     | 22%     | 23%     | 23%     | 22%     | 23%     | 23%     | 22%     | 20%     | 21%     | 21%             |
| Out-of-Custody         | 78%     | 78%     | 77%     | 77%     | 78%     | 77%     | 77%     | 78%     | 80%     | 79%     | 79%             |

| Percentage of Cases Disposed <sup>8</sup> At | Percentage of Cases Disposed <sup>8</sup> At Trial Without Trial (Collapse Rate At Trial <sup>2</sup> ) by Offence Group At Disposition |      |      |      |      |      |      |      |      |      |                 |  |  |  |
|----------------------------------------------|-----------------------------------------------------------------------------------------------------------------------------------------|------|------|------|------|------|------|------|------|------|-----------------|--|--|--|
| Offence Group at Disposition <sup>14</sup>   | 2010                                                                                                                                    | 2011 | 2012 | 2013 | 2014 | 2015 | 2016 | 2017 | 2018 | 2019 | Jan 20 - Dec 20 |  |  |  |
| Crimes Against The Person                    | 40%                                                                                                                                     | 42%  | 43%  | 42%  | 42%  | 41%  | 43%  | 44%  | 44%  | 45%  | 47%             |  |  |  |
| Crimes Against Property                      | 13%                                                                                                                                     | 12%  | 11%  | 12%  | 11%  | 11%  | 10%  | 10%  | 10%  | 10%  | 10%             |  |  |  |
| Administration of Justice                    | 13%                                                                                                                                     | 13%  | 13%  | 13%  | 12%  | 13%  | 13%  | 12%  | 12%  | 13%  | 11%             |  |  |  |
| Other Criminal Code                          | 6%                                                                                                                                      | 6%   | 6%   | 6%   | 6%   | 6%   | 6%   | 6%   | 6%   | 7%   | 7%              |  |  |  |
| Criminal Code Traffic                        | 18%                                                                                                                                     | 14%  | 15%  | 16%  | 16%  | 16%  | 16%  | 17%  | 18%  | 16%  | 15%             |  |  |  |
| Federal Statute                              | 10%                                                                                                                                     | 12%  | 12%  | 11%  | 12%  | 12%  | 12%  | 11%  | 10%  | 9%   | 10%             |  |  |  |
| Total                                        | 100%                                                                                                                                    | 100% | 100% | 100% | 100% | 100% | 100% | 100% | 100% | 100% | 100%            |  |  |  |