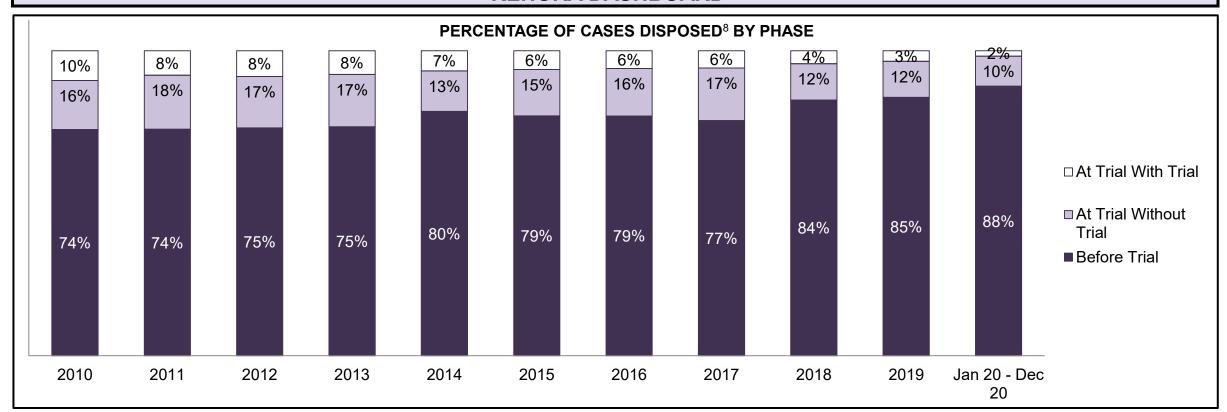

| Cases Disposed <sup>8</sup> by Phase and | ases Disposed <sup>8</sup> by Phase and Percentage of In-Custody <sup>11</sup> , Out-of-Custody <sup>12</sup> Cases at Case Disposition |        |        |        |        |        |        |        |        |        |                 |  |  |  |  |
|------------------------------------------|-----------------------------------------------------------------------------------------------------------------------------------------|--------|--------|--------|--------|--------|--------|--------|--------|--------|-----------------|--|--|--|--|
| Phases                                   | 2010                                                                                                                                    | 2011   | 2012   | 2013   | 2014   | 2015   | 2016   | 2017   | 2018   | 2019   | Jan 20 - Dec 20 |  |  |  |  |
| At Trial With Trial                      | 1,764                                                                                                                                   | 1,664  | 1,672  | 1,502  | 1,471  | 1,476  | 1,505  | 1,587  | 1,484  | 1,497  | 847             |  |  |  |  |
| In-Custody                               | 13%                                                                                                                                     | 12%    | 13%    | 14%    | 11%    | 12%    | 10%    | 10%    | 8%     | 10%    | 12%             |  |  |  |  |
| Out-of-Custody                           | 87%                                                                                                                                     | 88%    | 87%    | 86%    | 89%    | 88%    | 90%    | 90%    | 92%    | 90%    | 88%             |  |  |  |  |
| At Trial Without Trial                   | 4,573                                                                                                                                   | 3,479  | 3,138  | 2,578  | 2,435  | 2,493  | 2,570  | 2,432  | 2,385  | 2,472  | 1,598           |  |  |  |  |
| In-Custody                               | 11%                                                                                                                                     | 13%    | 14%    | 14%    | 13%    | 13%    | 10%    | 10%    | 10%    | 10%    | 12%             |  |  |  |  |
| Out-of-Custody                           | 89%                                                                                                                                     | 87%    | 86%    | 86%    | 87%    | 87%    | 90%    | 90%    | 90%    | 90%    | 88%             |  |  |  |  |
| Before Trial                             | 43,219                                                                                                                                  | 39,035 | 36,793 | 32,985 | 30,592 | 30,396 | 31,008 | 31,627 | 31,231 | 33,975 | 25,747          |  |  |  |  |
| In-Custody                               | 18%                                                                                                                                     | 17%    | 17%    | 18%    | 17%    | 17%    | 17%    | 16%    | 13%    | 14%    | 14%             |  |  |  |  |
| Out-of-Custody                           | 82%                                                                                                                                     | 83%    | 83%    | 82%    | 83%    | 83%    | 83%    | 84%    | 87%    | 86%    | 86%             |  |  |  |  |