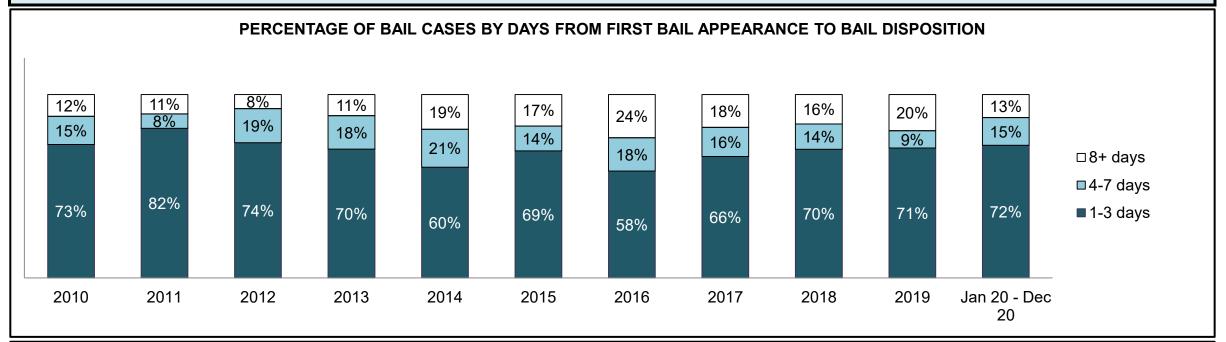

|              | Vari                                  | Matuia                                 | Jan 20  | - Dec 20           | 2014 Baseline | Change from 2014 Baseline |
|--------------|---------------------------------------|----------------------------------------|---------|--------------------|---------------|---------------------------|
|              | ney l                                 | Metric                                 | Percent | Cases <sup>1</sup> | Median*       | Median                    |
|              | Disposed cases that be                | gan in the Bail Phase                  | 44.9%   | 67,539             | 44.0%         | 0.9%                      |
|              | Bail cases with a bail                | Total                                  | 57.9%   | 39,092             | 56.6%         | 1.3%                      |
|              | outcome (bail granted                 | Bail Disposition with 1 appearance     | 56.8%   | 22,204             | 51.4%         | 5.4%                      |
| Bail         | or bail denied)                       | Bail Disposition in 1-3 days           | 70.3%   | 27,464             | 72.5%         | -2.2%                     |
| Dali         | Bail cases with no bail               | Total                                  | 42.1%   | 28,447             | 43.4%         | -1.3%                     |
|              | disposition but with a                | Case disposition in 1-3 appearances    | 18.0%   | 5,111              | 35.0%         | -17.1%                    |
|              | · · · · · · · · · · · · · · · · · · · | Case disposition in 0-3 months         | 62.5%   | 17,790             | 76.5%         | -14.0%                    |
|              | case disposition                      | Case disposition rate before trial     | 93.8%   | 26,694             | 90.5%         | 3.3%                      |
|              |                                       |                                        |         |                    |               |                           |
|              | Disposition rate (include             | es bail cases with case dispositions)  | 91.1%   | 137,018            | 84.3%         | 6.7%                      |
| Before Trial | Disposed within 1-3 app               | pearances (net of bench warrant cases) | 36.9%   | 28,204             | 42.7%         | -5.7%                     |
|              | Disposed within 0-3 mo                | nths (net of bench warrant cases)      | 58.1%   | 44,383             | 61.7%         | -3.6%                     |
|              |                                       |                                        |         |                    |               |                           |
| Trial        | Collapse Rate at Trial <sup>2</sup>   |                                        | 67.4%   | 9,075              | 67.5%         | 0.0%                      |

## ONTARIO COURT OF JUSTICE CRIMINAL MODERNIZATION COMMITTEE PROVINCIAL DASHBOARD<sup>19</sup> CASES PENDING AS OF DECEMBER 31, 2020

|              | Was I                               | Madui a                                | Jan 20  | - Dec 20           | 2014 Baseline    | Change from 2014 Regional |
|--------------|-------------------------------------|----------------------------------------|---------|--------------------|------------------|---------------------------|
|              | Key i                               | Metric                                 | Percent | Cases <sup>1</sup> | Regional Median* | Median                    |
|              | Disposed cases that be              | gan in the Bail Phase                  | 31.1%   | 8,771              | 32.5%            | -1.4%                     |
|              | Bail cases with a bail              | Total                                  | 61.9%   | 5,430              | 53.7%            | 8.2%                      |
|              | outcome (release order              | Bail Disposition with 1 appearance     | 58.1%   | 3,155              | 52.5%            | 5.6%                      |
| Bail         | or detention order)                 | Bail Disposition in 1-3 days           | 71.3%   | 3,871              | 72.9%            | -1.6%                     |
| Dali         | Bail cases with no bail             | Total                                  | 38.1%   | 3,341              | 46.3%            | -8.2%                     |
|              |                                     | Case disposition in 1-3 appearances    | 21.4%   | 715                | 38.7%            | -17.3%                    |
|              | disposition but with a              | Case disposition in 0-3 months         | 64.7%   | 2,160              | 79.1%            | -14.4%                    |
|              | case disposition                    | Case disposition rate before trial     | 93.3%   | 3,118              | 92.8%            | 0.5%                      |
|              |                                     |                                        |         |                    |                  |                           |
|              | Disposition rate (include           | es bail cases with case dispositions)  | 91.3%   | 25,747             | 88.7%            | 2.6%                      |
| Before Trial | Disposed within 1-3 app             | pearances (net of bench warrant cases) | 44.6%   | 6,570              | 46.0%            | -1.4%                     |
|              | Disposed within 0-3 mo              | nths (net of bench warrant cases)      | 58.5%   | 8,615              | 60.7%            | -2.2%                     |
|              |                                     |                                        |         |                    |                  |                           |
| Trial        | Collapse Rate at Trial <sup>2</sup> |                                        | 65.4%   | 1,598              | 62.3%            | 3.1%                      |

# ONTARIO COURT OF JUSTICE CRIMINAL MODERNIZATION COMMITTEE CENTRAL EAST DASHBOARD<sup>19</sup> CASES PENDING AS OF DECEMBER 31, 2020

|              | Vov                                 | Matria                                 | Jan 20  | - Dec 20           | 2014 Baseline | Change from 2014 |
|--------------|-------------------------------------|----------------------------------------|---------|--------------------|---------------|------------------|
|              | Key i                               | Metric                                 | Percent | Cases <sup>1</sup> | Median*       | Baseline Median  |
|              | Disposed cases that be              | gan in the Bail Phase                  | 29.8%   | 2,138              | 48.0%         | -18.2%           |
|              | Bail cases with a bail              | Total                                  | 50.5%   | 1,080              | 56.0%         | -5.5%            |
|              | outcome (release order              | Bail Disposition with 1 appearance     | 51.4%   | 555                | 47.7%         | 3.6%             |
| Bail         | or detention order)                 | Bail Disposition in 1-3 days           | 64.8%   | 700                | 70.6%         | -5.7%            |
|              | Bail cases with no bail             | Total                                  | 49.5%   | 1,058              | 44.0%         | 5.5%             |
|              |                                     | Case disposition in 1-3 appearances    | 11.9%   | 126                | 35.1%         | -23.2%           |
|              | disposition but with a              | Case disposition in 0-3 months         | 53.5%   | 566                | 77.2%         | -23.7%           |
|              | case disposition                    | Case disposition rate before trial     | 93.3%   | 987                | 90.7%         | 2.6%             |
|              |                                     |                                        |         |                    |               |                  |
|              | Disposition rate (include           | es bail cases with case dispositions)  | 91.6%   | 6,573              | 83.6%         | 8.0%             |
| Before Trial | Disposed within 1-3 app             | pearances (net of bench warrant cases) | 41.7%   | 1,596              | 39.1%         | 2.6%             |
|              | Disposed within 0-3 mo              | nths (net of bench warrant cases)      | 57.1%   | 2,185              | 60.6%         | -3.5%            |
|              |                                     |                                        |         |                    |               |                  |
| Trial        | Collapse Rate at Trial <sup>2</sup> |                                        | 64.2%   | 386                | 71.0%         | -6.8%            |

|                       | Vov                                 | Matria                                 | Jan 20  | - Dec 20           | 2014 Baseline | Change from 2014 |
|-----------------------|-------------------------------------|----------------------------------------|---------|--------------------|---------------|------------------|
|                       | Key i                               | Metric                                 | Percent | Cases <sup>1</sup> | Median*       | Baseline Median  |
|                       | Disposed cases that be              | gan in the Bail Phase                  | 17.4%   | 110                | 33.5%         | -16.1%           |
|                       | Bail cases with a bail              | Total                                  | 51.8%   | 57                 | 50.7%         | 1.1%             |
|                       | outcome (release order              | Bail Disposition with 1 appearance     | 71.9%   | 41                 | 52.9%         | 19.1%            |
| Bail                  | or detention order)                 | Bail Disposition in 1-3 days           | 87.7%   | 50                 | 73.8%         | 14.0%            |
|                       | Bail cases with no bail             | Total                                  | 48.2%   | 53                 | 49.3%         | -1.1%            |
|                       |                                     | Case disposition in 1-3 appearances    | 5.7%    | 3                  | 33.4%         | -27.7%           |
|                       | disposition but with a              | Case disposition in 0-3 months         | 43.4%   | 23                 | 77.3%         | -33.9%           |
|                       | case disposition                    | Case disposition rate before trial     | 92.5%   | 49                 | 91.8%         | 0.6%             |
|                       |                                     |                                        |         |                    |               |                  |
|                       | Disposition rate (include           | es bail cases with case dispositions)  | 94.2%   | 596                | 85.7%         | 8.5%             |
| Before Trial          | Disposed within 1-3 app             | pearances (net of bench warrant cases) | 40.6%   | 176                | 47.2%         | -6.7%            |
| Disposed within 0-3 m |                                     | nths (net of bench warrant cases)      | 45.4%   | 197                | 62.6%         | -17.2%           |
|                       |                                     |                                        |         |                    |               |                  |
| Trial                 | Collapse Rate at Trial <sup>2</sup> |                                        | 73.0%   | 27                 | 66.9%         | 6.1%             |

|                        | Vov.                                | Matria                                 | Jan 20 - | - Dec 20           | 2014 Baseline | Change from 2014 |
|------------------------|-------------------------------------|----------------------------------------|----------|--------------------|---------------|------------------|
|                        | Key i                               | Metric                                 | Percent  | Cases <sup>1</sup> | Median*       | Baseline Median  |
|                        | Disposed cases that be              | gan in the Bail Phase                  | 30.9%    | 308                | 33.5%         | -2.6%            |
|                        | Bail cases with a bail              | Total                                  | 48.4%    | 149                | 50.7%         | -2.3%            |
|                        | outcome (release order              | Bail Disposition with 1 appearance     | 51.7%    | 77                 | 52.9%         | -1.2%            |
| Bail                   | or detention order)                 | Bail Disposition in 1-3 days           | 71.1%    | 106                | 73.8%         | -2.6%            |
| E                      | Bail cases with no bail             | Total                                  | 51.6%    | 159                | 49.3%         | 2.3%             |
|                        | disposition but with a              | Case disposition in 1-3 appearances    | 18.9%    | 30                 | 33.4%         | -14.5%           |
|                        | •                                   | Case disposition in 0-3 months         | 66.7%    | 106                | 77.3%         | -10.6%           |
|                        | case disposition                    | Case disposition rate before trial     | 89.9%    | 143                | 91.8%         | -1.9%            |
|                        |                                     |                                        |          |                    |               |                  |
|                        | Disposition rate (include           | es bail cases with case dispositions)  | 92.7%    | 924                | 85.7%         | 7.0%             |
| Before Trial           | Disposed within 1-3 app             | pearances (net of bench warrant cases) | 26.7%    | 225                | 47.2%         | -20.5%           |
| Disposed within 0-3 mo |                                     | nths (net of bench warrant cases)      | 39.0%    | 329                | 62.6%         | -23.5%           |
|                        |                                     |                                        |          |                    |               |                  |
| Trial                  | Collapse Rate at Trial <sup>2</sup> | 64.4%                                  | 47       | 66.9%              | -2.5%         |                  |

|                               | Varia                               | Matria                                 | Jan 20  | - Dec 20           | 2014 Baseline | Change from 2014 |
|-------------------------------|-------------------------------------|----------------------------------------|---------|--------------------|---------------|------------------|
|                               | Key i                               | Metric                                 | Percent | Cases <sup>1</sup> | Median*       | Baseline Median  |
|                               | Disposed cases that be              | gan in the Bail Phase                  | 32.2%   | 350                | 33.5%         | -1.3%            |
|                               | Bail cases with a bail              | Total                                  | 57.7%   | 202                | 50.7%         | 7.0%             |
|                               | outcome (release order              | Bail Disposition with 1 appearance     | 55.0%   | 111                | 52.9%         | 2.1%             |
| Bail  Bail cases with no bail | Bail Disposition in 1-3 days        | 69.3%                                  | 140     | 73.8%              | -4.5%         |                  |
|                               | Rail cases with no bail             | Total                                  | 42.3%   | 148                | 49.3%         | -7.0%            |
|                               |                                     | Case disposition in 1-3 appearances    | 12.8%   | 19                 | 33.4%         | -20.5%           |
|                               | disposition but with a              | Case disposition in 0-3 months         | 62.8%   | 93                 | 77.3%         | -14.5%           |
|                               | case disposition                    | Case disposition rate before trial     | 94.6%   | 140                | 91.8%         | 2.8%             |
|                               |                                     |                                        |         |                    |               |                  |
|                               | Disposition rate (include           | es bail cases with case dispositions)  | 92.1%   | 1,001              | 85.7%         | 6.4%             |
| Before Trial                  | Disposed within 1-3 app             | pearances (net of bench warrant cases) | 35.5%   | 218                | 47.2%         | -11.7%           |
|                               | Disposed within 0-3 mo              | nths (net of bench warrant cases)      | 53.6%   | 329                | 62.6%         | -9.0%            |
|                               |                                     |                                        |         |                    |               |                  |
| Γrial                         | Collapse Rate at Trial <sup>2</sup> |                                        | 62.8%   | 54                 | 66.9%         | -4.1%            |