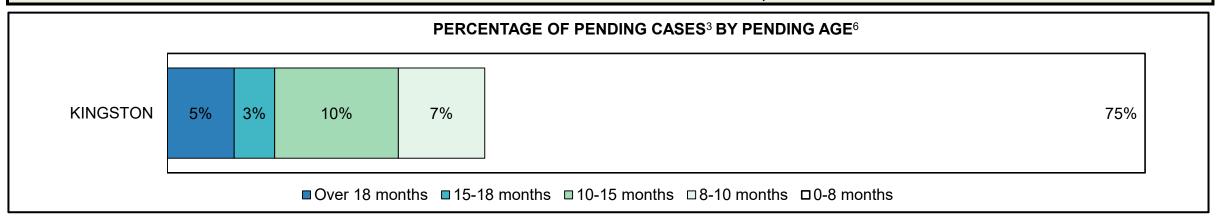

**CASES PENDING AS OF DECEMBER 31, 2020** 

# ONTARIO COURT OF JUSTICE CRIMINAL MODERNIZATION COMMITTEE CENTRAL EAST DASHBOARD<sup>19</sup> CASES PENDING AS OF DECEMBER 31, 2020

| Location       | Over 18 months | 15-18<br>months | 10-15<br>months | 8-10<br>months | 0-8<br>months | Total  |
|----------------|----------------|-----------------|-----------------|----------------|---------------|--------|
| CENTRAL EAST   | 1,640          | 1,038           | 3,087           | 2,330          | 21,757        | 29,852 |
| In-Custody     | 8%             | 9%              | 10%             | 9%             | 8%            | 8%     |
| Out-of-Custody | 92%            | 91%             | 90%             | 91%            | 92%           | 92%    |
| BARRIE         | 395            | 223             | 766             | 523            | 4,465         | 6,372  |
| BRACEBRIDGE    | 56             | 42              | 152             | 90             | 711           | 1,051  |
| COBOURG        | 32             | 47              | 157             | 107            | 574           | 917    |
| LINDSAY        | 44             | 35              | 91              | 90             | 1,087         | 1,347  |
| NEWMARKET      | 567            | 345             | 861             | 605            | 7,906         | 10,284 |
| ORILLIA        | 58             | 31              | 70              | 49             | 1,176         | 1,384  |
| OSHAWA         | 403            | 259             | 780             | 664            | 3,483         | 5,589  |
| PETERBOROUGH   | 85             | 56              | 210             | 202            | 2,355         | 2,908  |