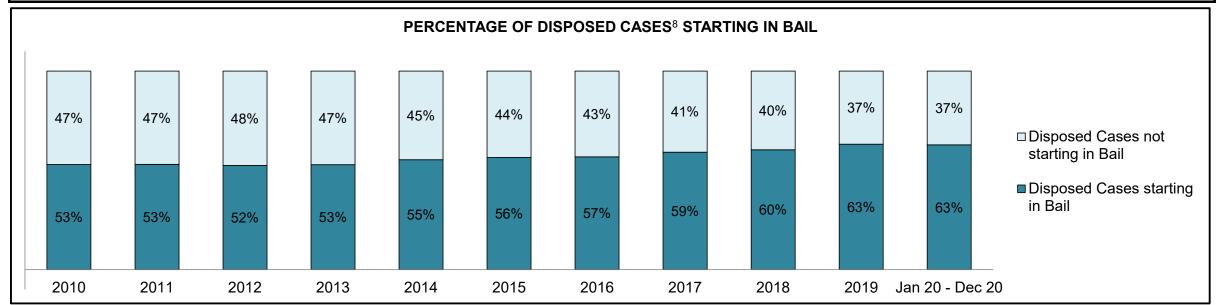

## ONTARIO COURT OF JUSTICE CRIMINAL MODERNIZATION COMMITTEE PROVINCIAL DASHBOARD<sup>19</sup> CASES PENDING AS OF DECEMBER 31, 2020

## ONTARIO COURT OF JUSTICE CRIMINAL MODERNIZATION COMMITTEE PROVINCIAL DASHBOARD<sup>19</sup> CASES PENDING AS OF DECEMBER 31, 2020

| Pending Cases <sup>3</sup> by Pe | ending Age <sup>6</sup> and Percenta | age of Pending Cases | In-Custody <sup>17</sup> and Out-o | f-Custody <sup>18</sup> |            |         |
|----------------------------------|--------------------------------------|----------------------|------------------------------------|-------------------------|------------|---------|
| Court Region                     | Over 18 months                       | 15-18 months         | 10-15 months                       | 8-10 months             | 0-8 months | Total   |
| Central East                     | 1,640                                | 1,038                | 3,087                              | 2,330                   | 21,757     | 29,852  |
| In-Custody                       | 8%                                   | 9%                   | 10%                                | 9%                      | □ 8%       | 8%      |
| Out-of-Custody                   | 92%                                  | 91%                  | 90%                                | 91%                     | 92%        | 92%     |
| Central West                     | 3,833                                | 1,993                | 5,372                              | 3,695                   | 23,960     | 38,853  |
| In-Custody                       | 14%                                  | 14%                  | 13%                                | 13%                     | 12%        | 13%     |
| Out-of-Custody                   | 86%                                  | 86%                  | 87%                                | 87%                     | 88%        | 87%     |
| East                             | 1,293                                | 724                  | 2,022                              | 1,495                   | 15,091     | 20,625  |
| In-Custody                       | 11%                                  | 11%                  | 12%                                | 12%                     | 13%        | 13%     |
| Out-of-Custody                   | 89%                                  | 89%                  | 88%                                | 88%                     | 87%        | 87%     |
| North East                       | 742                                  | 502                  | 1,518                              | 961                     | 11,600     | 15,323  |
| In-Custody                       | 12%                                  | 14%                  | 12%                                | 11%                     | 9%         | 10%     |
| Out-of-Custody                   | 88%                                  | 86%                  | 88%                                | 89%                     | 91%        | 90%     |
| North West                       | 798                                  | 488                  | 1,312                              | 821                     | 7,087      | 10,506  |
| In-Custody                       | 15%                                  | 17%                  | 16%                                | 15%                     | 15%        | 16%     |
| Out-of-Custody                   | 85%                                  | 83%                  | 84%                                | 85%                     | 85%        | 84%     |
| Toronto                          | 2,140                                | 1,269                | 3,537                              | 2,394                   | 18,551     | 27,891  |
| In-Custody                       | 19%                                  | 16%                  | 19%                                | 18%                     | 17%        | 17%     |
| Out-of-Custody                   | 81%                                  | 84%                  | 81%                                | 82%                     | 83%        | 83%     |
| West                             | 1,476                                | 895                  | 2,774                              | 2,324                   | 25,683     | 33,152  |
| In-Custody                       | 11%                                  | 10%                  | 12%                                | 10%                     | 10%        | 10%     |
| Out-of-Custody                   | 89%                                  | 90%                  | 88%                                | 90%                     | 90%        | 90%     |
| Provincial                       | 11,922                               | 6,909                | 19,622                             | 14,020                  | 123,729    | 176,202 |
| In-Custody                       | 14%                                  | 13%                  | 14%                                | 13%                     | 12%        | 12%     |
| Out-of-Custody                   | 86%                                  | 87%                  | 86%                                | 87%                     | 88%        | 88%     |