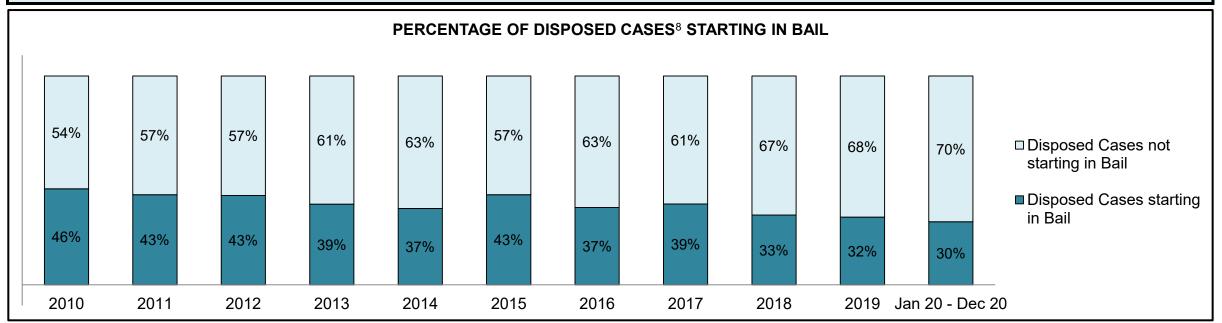

| 39   | 35   | 33   | 58                 |  |  |  |
| Administration of Justice                   | 62                                         | 51   | 47   | 48   | 70   | 63   | 71   | 76   | 40   | 56   | 121                |  |  |  |
| Other Criminal Code                         | 11                                         | 16   | 11   | 4    | 2    | 8    | 9    | 20   | 11   | 11   | 18                 |  |  |  |
| Criminal Code Traffic                       | 38                                         | 42   | 39   | 24   | 26   | 47   | 29   | 24   | 23   | 18   | 75                 |  |  |  |
| Federal Statute                             | 48                                         | 71   | 44   | 39   | 35   | 42   | 39   | 37   | 25   | 19   | 23                 |  |  |  |













| Cases Disposed <sup>8</sup> by Phase and P | ases Disposed <sup>8</sup> by Phase and Percentage of In-Custody <sup>11</sup> , Out-of-Custody <sup>12</sup> Cases at Case Disposition |      |      |      |      |      |      |      |      |      |                    |  |  |  |
|--------------------------------------------|-----------------------------------------------------------------------------------------------------------------------------------------|------|------|------|------|------|------|------|------|------|--------------------|--|--|--|
| Phases                                     | 2010                                                                                                                                    | 2011 | 2012 | 2013 | 2014 | 2015 | 2016 | 2017