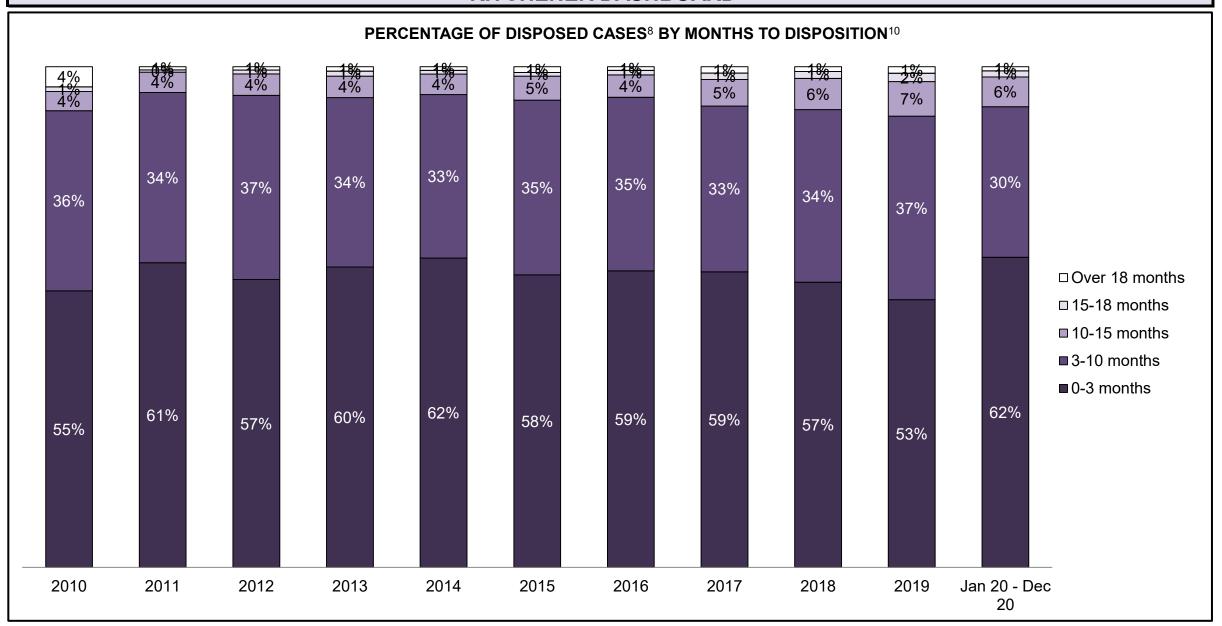

|              | Vari                                  | Matuia                                 | Jan 20  | - Dec 20           | 2014 Baseline | Change from 2014 Baseline |
|--------------|---------------------------------------|----------------------------------------|---------|--------------------|---------------|---------------------------|
|              | ney l                                 | Metric                                 | Percent | Cases <sup>1</sup> | Median*       | Median                    |
|              | Disposed cases that be                | gan in the Bail Phase                  | 44.9%   | 67,539             | 44.0%         | 0.9%                      |
|              | Bail cases with a bail                | Total                                  | 57.9%   | 39,092             | 56.6%         | 1.3%                      |
|              | outcome (bail granted                 | Bail Disposition with 1 appearance     | 56.8%   | 22,204             | 51.4%         | 5.4%                      |
| Bail         | or bail denied)                       | Bail Disposition in 1-3 days           | 70.3%   | 27,464             | 72.5%         | -2.2%                     |
| Dali         | Bail cases with no bail               | Total                                  | 42.1%   | 28,447             | 43.4%         | -1.3%                     |
|              | disposition but with a                | Case disposition in 1-3 appearances    | 18.0%   | 5,111              | 35.0%         | -17.1%                    |
|              | · · · · · · · · · · · · · · · · · · · | Case disposition in 0-3 months         | 62.5%   | 17,790             | 76.5%         | -14.0%                    |
|              | case disposition                      | Case disposition rate before trial     | 93.8%   | 26,694             | 90.5%         | 3.3%                      |
|              |                                       |                                        |         |                    |               |                           |
|              | Disposition rate (include             | es bail cases with case dispositions)  | 91.1%   | 137,018            | 84.3%         | 6.7%                      |
| Before Trial | Disposed within 1-3 app               | pearances (net of bench warrant cases) | 36.9%   | 28,204             | 42.7%         | -5.7%                     |
|              | Disposed within 0-3 mo                | nths (net of bench warrant cases)      | 58.1%   | 44,383             | 61.7%         | -3.6%                     |
|              |                                       |                                        |         |                    |               |                           |
| Trial        | Collapse Rate at Trial <sup>2</sup>   |                                        | 67.4%   | 9,075              | 67.5%         | 0.0%                      |

## ONTARIO COURT OF JUSTICE CRIMINAL MODERNIZATION COMMITTEE PROVINCIAL DASHBOARD<sup>19</sup> CASES PENDING AS OF DECEMBER 31, 2020

|              | Was I                               | Madui a                                | Jan 20  | - Dec 20           | 2014 Baseline    | Change from 2014 Regional |
|--------------|-------------------------------------|----------------------------------------|---------|--------------------|------------------|---------------------------|
|              | Key i                               | Metric                                 | Percent | Cases <sup>1</sup> | Regional Median* | Median                    |
|              | Disposed cases that be              | gan in the Bail Phase                  | 31.1%   | 8,771              | 32.5%            | -1.4%                     |
|              | Bail cases with a bail              | Total                                  | 61.9%   | 5,430              | 53.7%            | 8.2%                      |
|              | outcome (release order              | Bail Disposition with 1 appearance     | 58.1%   | 3,155              | 52.5%            | 5.6%                      |
| Bail         | or detention order)                 | Bail Disposition in 1-3 days           | 71.3%   | 3,871              | 72.9%            | -1.6%                     |
| Dali         | Bail cases with no bail             | Total                                  | 38.1%   | 3,341              | 46.3%            | -8.2%                     |
|              |                                     | Case disposition in 1-3 appearances    | 21.4%   | 715                | 38.7%            | -17.3%                    |
|              | disposition but with a              | Case disposition in 0-3 months         | 64.7%   | 2,160              | 79.1%            | -14.4%                    |
|              | case disposition                    | Case disposition rate before trial     | 93.3%   | 3,118              | 92.8%            | 0.5%                      |
|              |                                     |                                        |         |                    |                  |                           |
|              | Disposition rate (include           | es bail cases with case dispositions)  | 91.3%   | 25,747             | 88.7%            | 2.6%                      |
| Before Trial | Disposed within 1-3 app             | pearances (net of bench warrant cases) | 44.6%   | 6,570              | 46.0%            | -1.4%                     |
|              | Disposed within 0-3 mo              | nths (net of bench warrant cases)      | 58.5%   | 8,615              | 60.7%            | -2.2%                     |
|              |                                     |                                        |         |                    |                  |                           |
| Trial        | Collapse Rate at Trial <sup>2</sup> |                                        | 65.4%   | 1,598              | 62.3%            | 3.1%                      |