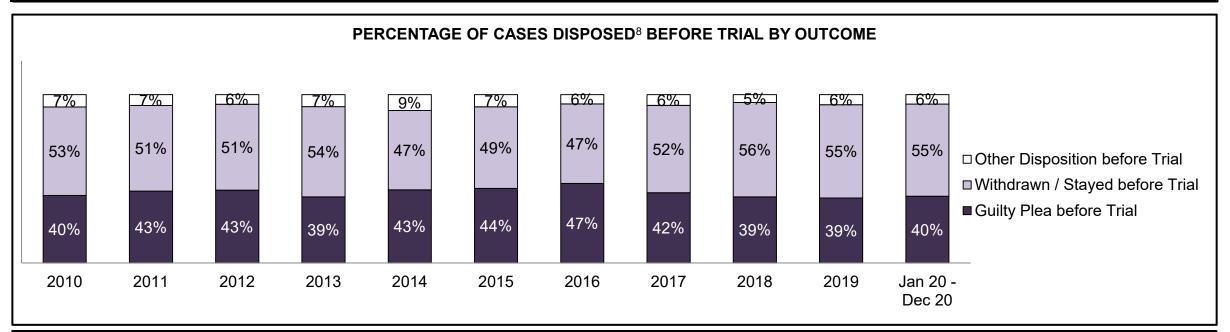

| 85%   | 86%   | 84%   | 79%   | 83%   | 83%   | 88%                |
| Before Trial                                                                                                                             | 6,871 | 6,468 | 6,861 | 6,135 | 4,972 | 5,009 | 5,778 | 5,992 | 5,595 | 5,621 | 3,912              |
| In-Custody                                                                                                                               | 31%   | 33%   | 33%   | 31%   | 33%   | 34%   | 35%   | 32%   | 29%   | 27%   | 27%                |
| Out-of-Custody                                                                                                                           | 69%   | 67%   | 67%   | 69%   | 67%   | 66%   | 65%   | 68%   | 71%   | 73%   | 73%                |







| Percentage of Cases Disposed <sup>8</sup> A |      | 1    | •    | 1    |      | 1    | 1    |      |      | 22.12 | Jan 20 - |
|---------------------------------------------|------|------|------|------|------|------|------|------|------|-------|----------|
| Offence Group at Disposition <sup>14</sup>  | 2010 | 2011 | 2012 | 2013 | 2014 | 2015 | 2016 | 2017 | 2018 | 2019  | Dec 20   |
| Crimes Against The Person                   | 52%  | 53%  | 55%  | 50%  | 53%  | 61%  | 59%  | 60%  | 59%  | 62%   | 63%      |
| Crimes Against Property                     | 13%  | 13%  | 11%  | 12%  | 10%  | 13%  | 10%  | 9%   | 8%   | 8%    | 7%       |
| Administration of Justice                   | 14%  | 14%  | 14%  | 15%  | 15%  | 11%  | 12%  | 12%  | 13%  | 12%   | 15%      |
| Other Crimin