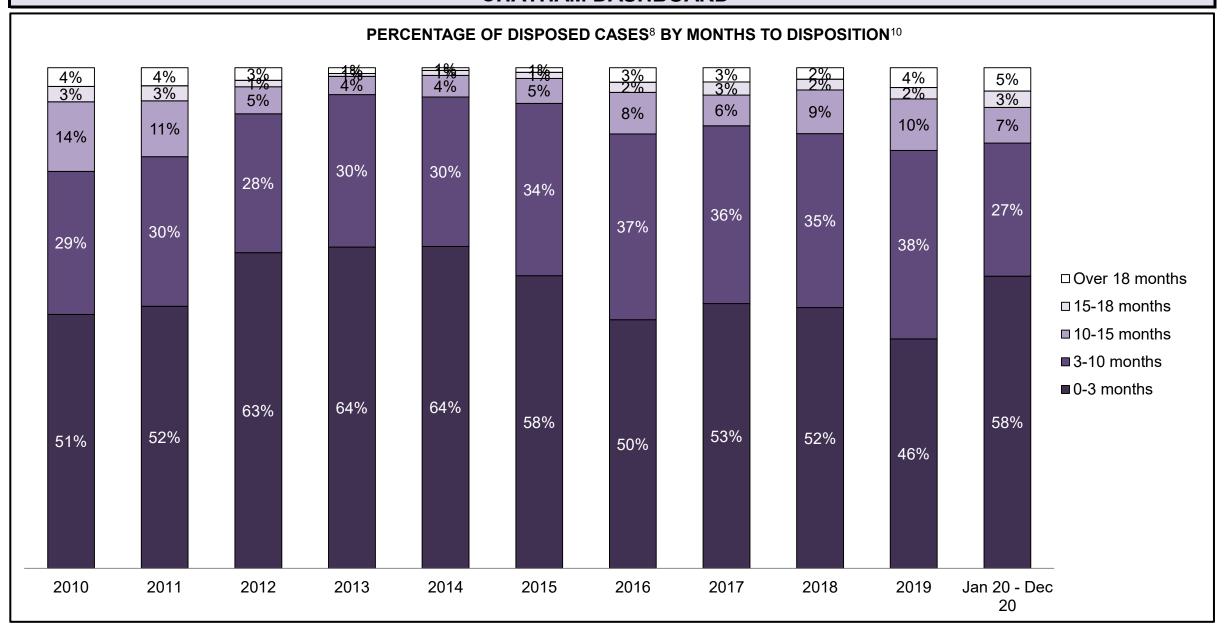

| 228  | 265  | 345  | 264  | 550                |  |  |
| Administration of Justice                  | 190                                         | 119  | 132  | 116  | 184  | 190  | 207  | 328  | 427  | 413  | 683                |  |  |
| Other Criminal Code                        | 52                                          | 40   | 30   | 49   | 40   | 55   | 61   | 56   | 72   | 77   | 134                |  |  |
| Criminal Code Traffic                      | 123                                         | 86   | 67   | 52   | 65   | 72   | 74   | 82   | 99   | 97   | 154                |  |  |
| Federal Statute                            | 238                                         | 139  | 108  | 129  | 116  | 138  | 113  | 126  | 151  | 153  | 150                |  |  |













| Cases Disposed <sup>8</sup> by Phase and P | Cases Disposed <sup>8</sup> by Phase and Percentage of In-Custody <sup>11</sup> , Out-of-Custody <sup>12</sup> Cases at Case Disposition |       |       |       |       |       |       |       |       |       |                    |  |
|--------------------------------------------|------------------------------------------------------------------------------------------------------------------------------------------|-------|-------|-------|-------|-------|-------|-------|-------|-------|--------------------|--|
| Phases                                     | 2010                                                                                                                                     | 2011  | 2012  | 2013  | 2014  | 2015  | 2016