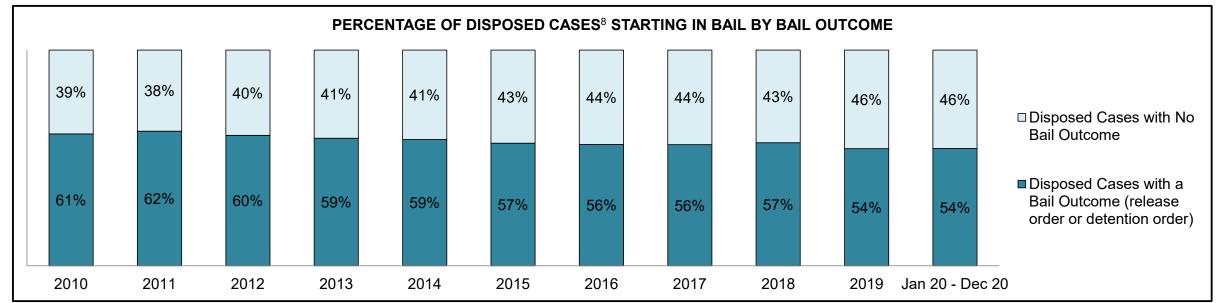

| Phases                 | 2010    | 2011    | 2012    | 2013    | 2014    | 2015    | 2016    | 2017    | 2018    | 2019    | Jan 20 - Dec 20 |
|------------------------|---------|---------|---------|---------|---------|---------|---------|---------|---------|---------|-----------------|
| At Trial With Trial    | 13,333  | 12,913  | 12,507  | 11,635  | 10,711  | 9,759   | 9,325   | 9,209   | 8,399   | 8,353   | 4,381           |
| In-Custody             | 16%     | 15%     | 17%     | 16%     | 15%     | 15%     | 14%     | 14%     | 12%     | 14%     | 18%             |
| Out-of-Custody         | 84%     | 85%     | 83%     | 84%     | 85%     | 85%     | 86%     | 86%     | 88%     | 86%     | 82%             |
| At Trial Without Trial | 35,859  | 31,139  | 27,205  | 25,048  | 22,226  | 19,582  | 18,371  | 17,471  | 16,029  | 16,029  | 9,075           |
| In-Custody             | 13%     | 14%     | 15%     | 15%     | 14%     | 14%     | 14%     | 14%     | 13%     | 14%     | 15%             |
| Out-of-Custody         | 87%     | 86%     | 85%     | 85%     | 86%     | 86%     | 86%     | 86%     | 87%     | 86%     | 85%             |
| Before Trial           | 225,025 | 212,794 | 207,335 | 194,998 | 177,161 | 175,908 | 179,464 | 187,457 | 187,060 | 196,166 | 137,018         |
| In-Custody             | 22%     | 22%     | 23%     | 23%     | 22%     | 23%     | 23%     | 22%     | 20%     | 21%     | 21%             |
| Out-of-Custody         | 78%     | 78%     | 77%     | 77%     | 78%     | 77%     | 77%     | 78%     | 80%     | 79%     | 79%             |