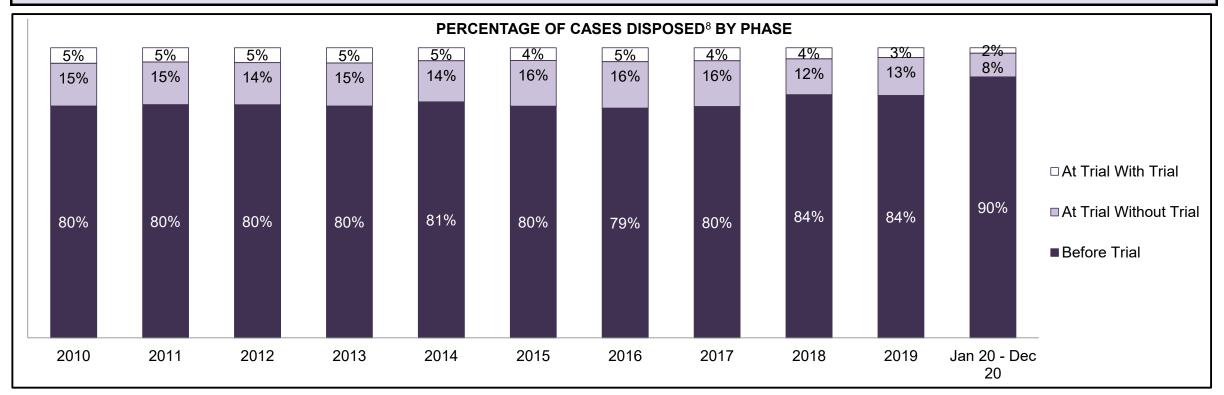

| Phases                 | 2010    | 2011    | 2012    | 2013    | 2014    | 2015    | 2016    | 2017    | 2018    | 2019    | Jan 20 - Dec 20 |
|------------------------|---------|---------|---------|---------|---------|---------|---------|---------|---------|---------|-----------------|
| At Trial With Trial    | 13,333  | 12,913  | 12,507  | 11,635  | 10,711  | 9,759   | 9,325   | 9,209   | 8,399   | 8,353   | 4,381           |
| In-Custody             | 16%     | 15%     | 17%     | 16%     | 15%     | 15%     | 14%     | 14%     | 12%     | 14%     | 18%             |
| Out-of-Custody         | 84%     | 85%     | 83%     | 84%     | 85%     | 85%     | 86%     | 86%     | 88%     | 86%     | 82%             |
| At Trial Without Trial | 35,859  | 31,139  | 27,205  | 25,048  | 22,226  | 19,582  | 18,371  | 17,471  | 16,029  | 16,029  | 9,075           |
| In-Custody             | 13%     | 14%     | 15%     | 15%     | 14%     | 14%     | 14%     | 14%     | 13%     | 14%     | 15%             |
| Out-of-Custody         | 87%     | 86%     | 85%     | 85%     | 86%     | 86%     | 86%     | 86%     | 87%     | 86%     | 85%             |
| Before Trial           | 225,025 | 212,794 | 207,335 | 194,998 | 177,161 | 175,908 | 179,464 | 187,457 | 187,060 | 196,166 | 137,018         |
| In-Custody             | 22%     | 22%     | 23%     | 23%     | 22%     | 23%     | 23%     | 22%     | 20%     | 21%     | 21%             |
| Out-of-Custody         | 78%     | 78%     | 77%     | 77%     | 78%     | 77%     | 77%     | 78%     | 80%     | 79%     | 79%             |