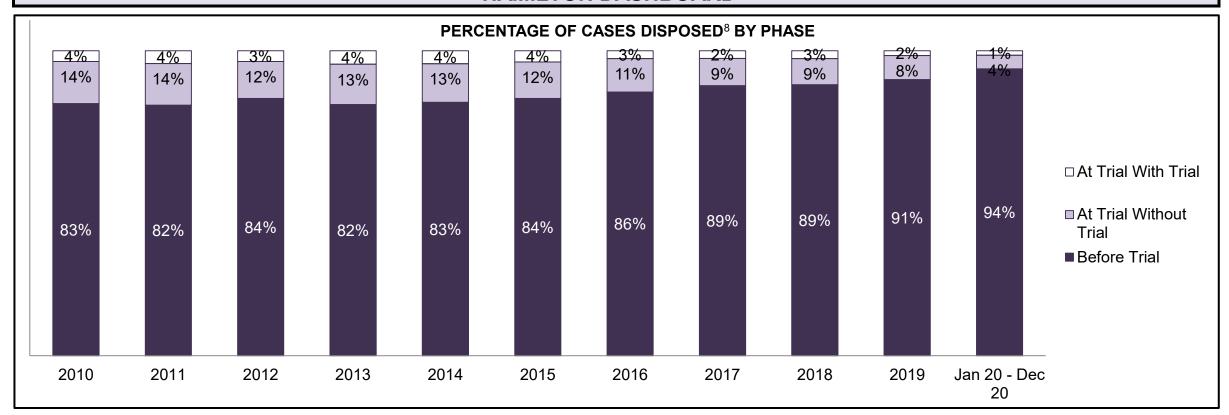

| Phases                 | 2010    | 2011    | 2012    | 2013    | 2014    | 2015    | 2016    | 2017    | 2018    | 2019    | Jan 20 - Dec 20 |
|------------------------|---------|---------|---------|---------|---------|---------|---------|---------|---------|---------|-----------------|
| At Trial With Trial    | 13,333  | 12,913  | 12,507  | 11,635  | 10,711  | 9,759   | 9,325   | 9,209   | 8,399   | 8,353   | 4,381           |
| In-Custody             | 16%     | 15%     | 17%     | 16%     | 15%     | 15%     | 14%     | 14%     | 12%     | 14%     | 18%             |
| Out-of-Custody         | 84%     | 85%     | 83%     | 84%     | 85%     | 85%     | 86%     | 86%     | 88%     | 86%     | 82%             |
| At Trial Without Trial | 35,859  | 31,139  | 27,205  | 25,048  | 22,226  | 19,582  | 18,371  | 17,471  | 16,029  | 16,029  | 9,075           |
| In-Custody             | 13%     | 14%     | 15%     | 15%     | 14%     | 14%     | 14%     | 14%     | 13%     | 14%     | 15%             |
| Out-of-Custody         | 87%     | 86%     | 85%     | 85%     | 86%     | 86%     | 86%     | 86%     | 87%     | 86%     | 85%             |
| Before Trial           | 225,025 | 212,794 | 207,335 | 194,998 | 177,161 | 175,908 | 179,464 | 187,457 | 187,060 | 196,166 | 137,018         |
| In-Custody             | 22%     | 22%     | 23%     | 23%     | 22%     | 23%     | 23%     | 22%     | 20%     | 21%     | 21%             |
| Out-of-Custody         | 78%     | 78%     | 77%     | 77%     | 78%     | 77%     | 77%     | 78%     | 80%     | 79%     | 79%             |