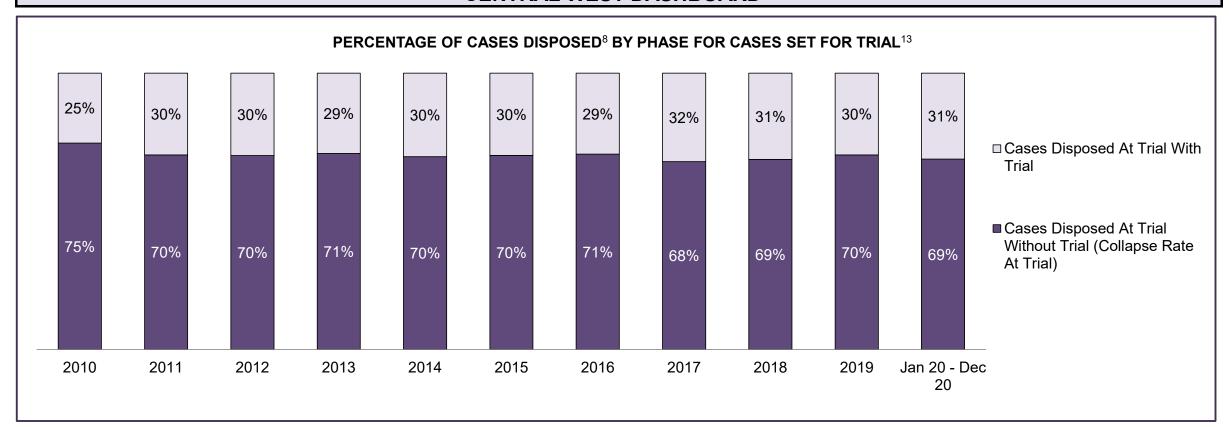

| Cases Disposed <sup>8</sup> by Phase and | ases Disposed <sup>8</sup> by Phase and Percentage of In-Custody <sup>11</sup> , Out-of-Custody <sup>12</sup> Cases at Case Disposition |        |        |        |        |        |        |        |        |        |                 |  |  |  |  |
|------------------------------------------|-----------------------------------------------------------------------------------------------------------------------------------------|--------|--------|--------|--------|--------|--------|--------|--------|--------|-----------------|--|--|--|--|
| Phases                                   | 2010                                                                                                                                    | 2011   | 2012   | 2013   | 2014   | 2015   | 2016   | 2017   | 2018   | 2019   | Jan 20 - Dec 20 |  |  |  |  |
| At Trial With Trial                      | 1,764                                                                                                                                   | 1,664  | 1,672  | 1,502  | 1,471  | 1,476  | 1,505  | 1,587  | 1,484  | 1,497  | 847             |  |  |  |  |
| In-Custody                               | 13%                                                                                                                                     | 12%    | 13%    | 14%    | 11%    | 12%    | 10%    | 10%    | 8%     | 10%    | 12%             |  |  |  |  |
| Out-of-Custody                           | 87%                                                                                                                                     | 88%    | 87%    | 86%    | 89%    | 88%    | 90%    | 90%    | 92%    | 90%    | 88%             |  |  |  |  |
| At Trial Without Trial                   | 4,573                                                                                                                                   | 3,479  | 3,138  | 2,578  | 2,435  | 2,493  | 2,570  | 2,432  | 2,385  | 2,472  | 1,598           |  |  |  |  |
| In-Custody                               | 11%                                                                                                                                     | 13%    | 14%    | 14%    | 13%    | 13%    | 10%    | 10%    | 10%    | 10%    | 12%             |  |  |  |  |
| Out-of-Custody                           | 89%                                                                                                                                     | 87%    | 86%    | 86%    | 87%    | 87%    | 90%    | 90%    | 90%    | 90%    | 88%             |  |  |  |  |
| Before Trial                             | 43,219                                                                                                                                  | 39,035 | 36,793 | 32,985 | 30,592 | 30,396 | 31,008 | 31,627 | 31,231 | 33,975 | 25,747          |  |  |  |  |
| In-Custody                               | 18%                                                                                                                                     | 17%    | 17%    | 18%    | 17%    | 17%    | 17%    | 16%    | 13%    | 14%    | 14%             |  |  |  |  |
| Out-of-Custody                           | 82%                                                                                                                                     | 83%    | 83%    | 82%    | 83%    | 83%    | 83%    | 84%    | 87%    | 86%    | 86%             |  |  |  |  |