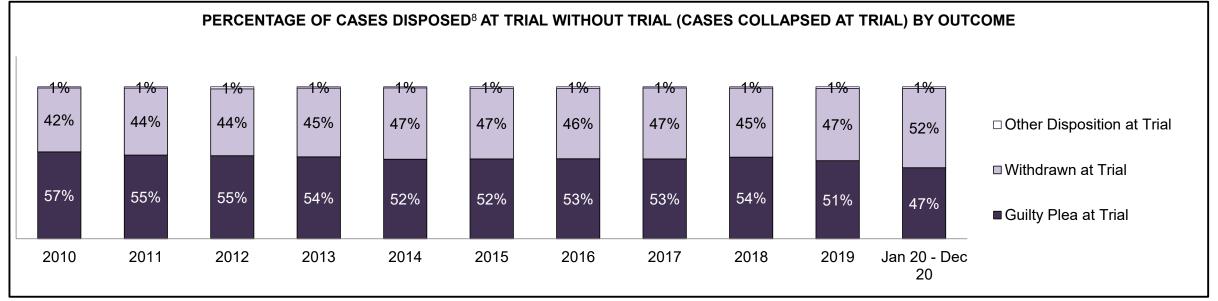

13%    | 13%    | 14%                      | 15%    | 15%    | 14%    | 15%    | 14%    | 12%    | 12%             |
| Out-of-Custody                          | 87%    | 87%    | 87%    | 86%                      | 85%    | 85%    | 86%    | 85%    | 86%    | 88%    | 88%             |
| Before Trial                            | 42,239 | 39,844 | 38,564 | 37,135                   | 36,890 | 37,458 | 36,532 | 39,752 | 40,258 | 44,386 | 28,818          |
| In-Custody                              | 22%    | 22%    | 23%    | 23%                      | 21%    | 23%    | 24%    | 22%    | 21%    | 21%    | 21%             |
| Out-of-Custody                          | 78%    | 78%    | 77%    | 77%                      | 79%    | 77%    | 76%    | 78%    | 79%    | 79%    | 79%             |







| Percentage of Cases Disposed <sup>8</sup> A | Percentage of Cases Disposed <sup>8</sup> At Trial Without Trial (Collapse Rate At Trial <sup>2</sup> ) by Offence Group At Disposition |      |      |      |      |      |      |      |      |      |                 |  |  |
|---------------------------------------------|-----------------------------------------------------------------------------------------------------------------------------------------|------|------|------|------|------|------|------|------|------|-----------------|--|--|
| Offence Group at Disposition <sup>14</sup>  | 2010                                                                                                                                    | 2011 | 2012 | 2013 | 2014 | 2015 | 2016 | 2017 | 2018 | 2019 | J