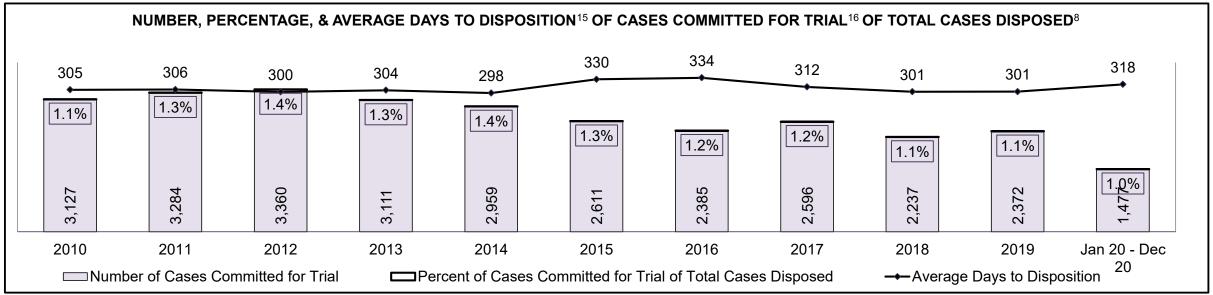

| 18%                                                                                                                                     | 14%  | 15%  | 16%  | 16%  | 16%  | 16%  | 17%  | 18%  | 16%  | 15%             |  |  |  |
| Federal Statute                              | 10%                                                                                                                                     | 12%  | 12%  | 11%  | 12%  | 12%  | 12%  | 11%  | 10%  | 9%   | 10%             |  |  |  |
| Total                                        | 100%                                                                                                                                    | 100% | 100% | 100% | 100% | 100% | 100% | 100% | 100% | 100% | 100%            |  |  |  |





## ONTARIO COURT OF JUSTICE CRIMINAL MODERNIZATION COMMITTEE PROVINCIAL DASHBOARD<sup>19</sup> CASES PENDING AS OF DECEMBER 31, 2020



## ONTARIO COURT OF JUSTICE CRIMINAL MODERNIZATION COMMITTEE PROVINCIAL DASHBOARD<sup>19</sup> CASES PENDING AS OF DECEMBER 31, 2020

| Pending Cases <sup>3</sup> by Pe | ending Age <sup>6</sup> and Percenta | age of Pending Cases | In-Custody <sup>17</sup> and Out-o | f-Custody <sup>18</sup> |            |         |
|----------------------------------|--------------------------------------|----------------------|------------------------------------|-------------------------|------------|---------|
| Court Region                     | Over 18 months                       | 15-18 months         | 10-15 months                       | 8-10 months