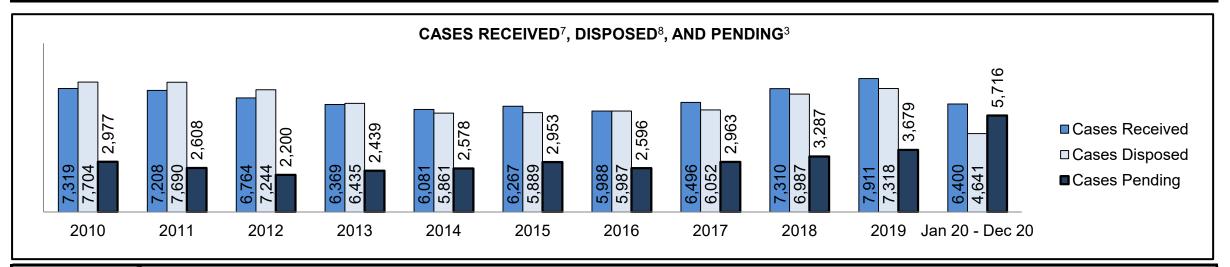

See Appendix 1 bookmark for footnote definitions.

<sup>\*</sup>See Appendix 2 bookmark for Cluster court designations.

| Cases Received <sup>7</sup> by Offence Group |        |        |        |        |        |        |        |        |        |        |                 |  |  |  |
|----------------------------------------------|--------|--------|--------|--------|--------|--------|--------|--------|--------|--------|-----------------|--|--|--|
| Offence Group <sup>9</sup>                   | 2010   | 2011   | 2012   | 2013   | 2014   | 2015   | 2016   | 2017   | 2018   | 2019   | Jan 20 - Dec 20 |  |  |  |
| Crimes Against The Person                    | 70,116 | 67,886 | 65,387 | 59,842 | 56,409 | 57,092 | 58,698 | 60,456 | 63,579 | 66,327 | 62,251          |  |  |  |
| Crimes Against Property                      | 60,311 | 56,486 | 56,335 | 51,562 | 49,067 | 49,149 | 49,773 | 51,222 | 54,281 | 56,961 | 45,265          |  |  |  |
| Administration of Justice                    | 66,705 | 64,598 | 63,846 | 60,173 | 57,889 | 59,213 | 61,532 | 66,963 | 71,334 | 71,503 | 51,779          |  |  |  |
| Other Criminal Code                          | 13,999 | 12,394 | 11,827 | 11,131 | 9,805  | 10,232 | 10,333 | 10,679 | 11,142 | 12,426 | 11,938          |  |  |  |
| Criminal Code Traffic                        | 20,492 | 19,831 | 19,640 | 18,181 | 17,395 | 17,799 | 17,450 | 17,105 | 17,187 | 18,589 | 18,167          |  |  |  |
| Federal Statute                              | 34,020 | 32,172 | 30,228 | 28,251 | 24,703 | 23,175 | 20,395 | 19,373 | 17,078 | 14,930 | 16,235          |  |  |  |

| Cases Pending <sup>3</sup> by Offence Group | р      |        |        |        |        |        |        |        |        |        |                 |
|---------------------------------------------|--------|--------|--------|--------|--------|--------|--------|--------|--------|--------|-----------------|
| Offence Group <sup>9</sup>                  | 2010   | 2011   | 2012   | 2013   | 2014   | 2015   | 2016   | 2017   | 2018   | 2019   | Jan 20 - Dec 20 |
| Crimes Against The Person                   | 34,760 | 32,769 | 31,493 | 29,293 | 29,566 | 32,075 | 33,883 | 34,127 | 38,720 | 42,963 | 61,312          |
| Crimes Against Property                     | 20,391 | 18,868 | 18,379 | 17,397 | 18,128 | 19,198 | 19,502 | 20,399 | 23,697 | 25,481 | 36,526          |
| Administration of Justice                   | 15,956 | 15,043 | 14,888 | 14,504 | 15,548 | 16,856 | 17,760 | 19,532 | 23,086 | 24,333 | 35,670          |
| Other Criminal Code                         | 6,021  | 5,499  | 5,300  | 5,285  | 5,228  | 5,434  | 5,642  | 5,568  | 6,228  | 7,153  | 10,987          |
| Criminal Code Traffic                       | 11,223 | 10,830 | 10,742 | 10,049 | 10,154 | 10,768 | 11,175 | 10,821 | 10,848 | 11,972 | 18,966          |
| Federal Statute                             | 15,727 | 14,516 | 13,111 | 12,972 | 12,245 | 12,278 | 11,192 | 10,252 | 9,300  | 9,097  | 12,734          |