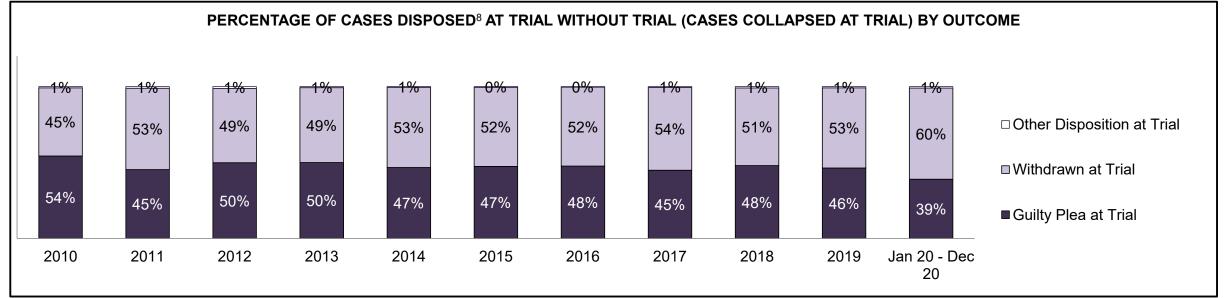

| Percentage of Cases Disposed <sup>8</sup> At Trial Without Trial (Collapse Rate At Trial <sup>2</sup> ) by Offence Group At Disposition |      |      |      |      |      |      |      |      |      |      |                    |
|-----------------------------------------------------------------------------------------------------------------------------------------|------|------|------|------|------|------|------|------|------|------|--------------------|
| Offence Group at Disposition <sup>14</sup>                                                                                              | 2010 | 2011 | 2012 | 2013 | 2014 | 2015 | 2016 | 2017 | 2018 | 2019 | Jan 20 -<br>Dec 20 |
| Crimes Against The Person                                                                                                               | 33%  | 36%  | 35%  | 34%  | 33%  | 32%  | 35%  | 32%  | 30%  | 37%  | 39%                |
| Crimes Against Property                                                                                                                 | 11%  | 15%  | 14%  | 12%  | 13%  | 12%  | 11%  | 11%  | 10%  | 11%  | 12%                |
| Administration of Justice                                                                                                               | 13%  | 10%  | 11%  | 12%  | 9%   | 12%  | 13%  | 9%   | 15%  | 15%  | 13%                |
| Other Criminal Code                                                                                                                     | 4%   | 5%   | 6%   | 6%   | 5%   | 6%   | 6%   | 7%   | 6%   | 7%   | 6%                 |
| Criminal Code Traffic                                                                                                                   | 29%  | 24%  | 24%  | 25%  | 28%  | 24%  | 25%  | 27%  | 24%  | 20%  | 22%                |
| Federal Statute                                                                                                                         | 10%  | 9%   | 11%  | 10%  | 12%  | 14%  | 11%  | 14%  | 15%  | 11%  | 9%                 |
| Total                                                                                                                                   | 100% | 100% | 100% | 100% | 100% | 100% | 100% | 100% | 100% | 100% | 100%               |