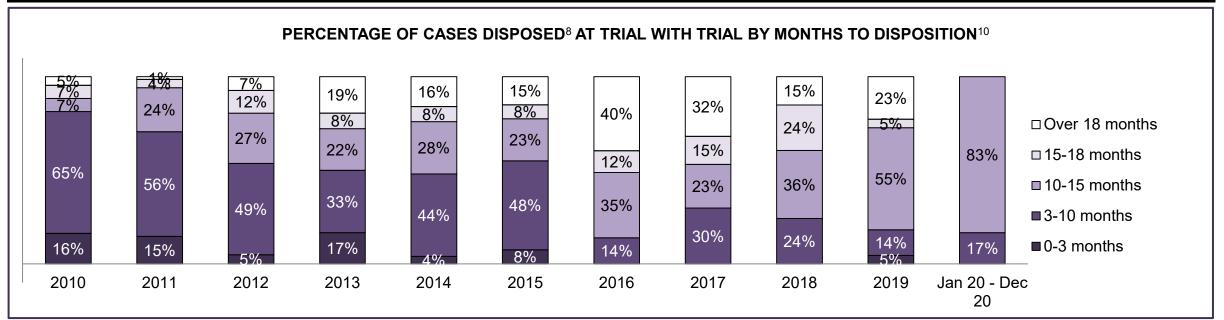

| Phases                 | 2010    | 2011    | 2012    | 2013    | 2014    | 2015    | 2016    | 2017    | 2018    | 2019    | Jan 20 - Dec 20 |
|------------------------|---------|---------|---------|---------|---------|---------|---------|---------|---------|---------|-----------------|
| At Trial With Trial    | 13,333  | 12,913  | 12,507  | 11,635  | 10,711  | 9,759   | 9,325   | 9,209   | 8,399   | 8,353   | 4,381           |
| In-Custody             | 16%     | 15%     | 17%     | 16%     | 15%     | 15%     | 14%     | 14%     | 12%     | 14%     | 18%             |
| Out-of-Custody         | 84%     | 85%     | 83%     | 84%     | 85%     | 85%     | 86%     | 86%     | 88%     | 86%     | 82%             |
| At Trial Without Trial | 35,859  | 31,139  | 27,205  | 25,048  | 22,226  | 19,582  | 18,371  | 17,471  | 16,029  | 16,029  | 9,075           |
| In-Custody             | 13%     | 14%     | 15%     | 15%     | 14%     | 14%     | 14%     | 14%     | 13%     | 14%     | 15%             |
| Out-of-Custody         | 87%     | 86%     | 85%     | 85%     | 86%     | 86%     | 86%     | 86%     | 87%     | 86%     | 85%             |
| Before Trial           | 225,025 | 212,794 | 207,335 | 194,998 | 177,161 | 175,908 | 179,464 | 187,457 | 187,060 | 196,166 | 137,018         |
| In-Custody             | 22%     | 22%     | 23%     | 23%     | 22%     | 23%     | 23%     | 22%     | 20%     | 21%     | 21%             |
| Out-of-Custody         | 78%     | 78%     | 77%     | 77%     | 78%     | 77%     | 77%     | 78%     | 80%     | 79%     | 79%             |