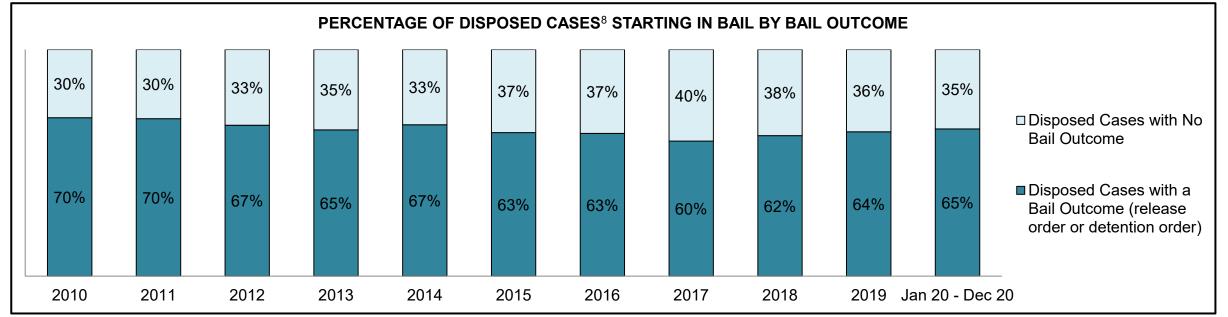

|              | Vari                                  | Matuia                                 | Jan 20  | - Dec 20           | 2014 Baseline | Change from 2014 Baseline |
|--------------|---------------------------------------|----------------------------------------|---------|--------------------|---------------|---------------------------|
|              | ney l                                 | Metric                                 | Percent | Cases <sup>1</sup> | Median*       | Median                    |
|              | Disposed cases that be                | gan in the Bail Phase                  | 44.9%   | 67,539             | 44.0%         | 0.9%                      |
|              | Bail cases with a bail                | Total                                  | 57.9%   | 39,092             | 56.6%         | 1.3%                      |
|              | outcome (bail granted                 | Bail Disposition with 1 appearance     | 56.8%   | 22,204             | 51.4%         | 5.4%                      |
| Bail         | or bail denied)                       | Bail Disposition in 1-3 days           | 70.3%   | 27,464             | 72.5%         | -2.2%                     |
| Dali         | Bail cases with no bail               | Total                                  | 42.1%   | 28,447             | 43.4%         | -1.3%                     |
|              | disposition but with a                | Case disposition in 1-3 appearances    | 18.0%   | 5,111              | 35.0%         | -17.1%                    |
|              | · · · · · · · · · · · · · · · · · · · | Case disposition in 0-3 months         | 62.5%   | 17,790             | 76.5%         | -14.0%                    |
|              | case disposition                      | Case disposition rate before trial     | 93.8%   | 26,694             | 90.5%         | 3.3%                      |
|              |                                       |                                        |         |                    |               |                           |
|              | Disposition rate (include             | es bail cases with case dispositions)  | 91.1%   | 137,018            | 84.3%         | 6.7%                      |
| Before Trial | Disposed within 1-3 app               | pearances (net of bench warrant cases) | 36.9%   | 28,204             | 42.7%         | -5.7%                     |
|              | Disposed within 0-3 mo                | nths (net of bench warrant cases)      | 58.1%   | 44,383             | 61.7%         | -3.6%                     |
|              |                                       |                                        |         |                    |               |                           |
| Trial        | Collapse Rate at Trial <sup>2</sup>   |                                        | 67.4%   | 9,075              | 67.5%         | 0.0%                      |

## ONTARIO COURT OF JUSTICE CRIMINAL MODERNIZATION COMMITTEE PROVINCIAL DASHBOARD<sup>19</sup> CASES PENDING AS OF DECEMBER 31, 2020

|              | Was I                               | Madui a                                | Jan 20  | - Dec 20           | 2014 Baseline    | Change from 2014 Regional |
|--------------|-------------------------------------|----------------------------------------|---------|--------------------|------------------|---------------------------|
|              | Key i                               | Metric                                 | Percent | Cases <sup>1</sup> | Regional Median* | Median                    |
|              | Disposed cases that be              | gan in the Bail Phase                  | 31.1%   | 8,771              | 32.5%            | -1.4%                     |
|              | Bail cases with a bail              | Total                                  | 61.9%   | 5,430              | 53.7%            | 8.2%                      |
|              | outcome (release order              | Bail Disposition with 1 appearance     | 58.1%   | 3,155              | 52.5%            | 5.6%                      |
| Bail         | or detention order)                 | Bail Disposition in 1-3 days           | 71.3%   | 3,871              | 72.9%            | -1.6%                     |
| Dali         | Bail cases with no bail             | Total                                  | 38.1%   | 3,341              | 46.3%            | -8.2%                     |
|              |                                     | Case disposition in 1-3 appearances    | 21.4%   | 715                | 38.7%            | -17.3%                    |
|              | disposition but with a              | Case disposition in 0-3 months         | 64.7%   | 2,160              | 79.1%            | -14.4%                    |
|              | case disposition                    | Case disposition rate before trial     | 93.3%   | 3,118              | 92.8%            | 0.5%                      |
|              |                                     |                                        |         |                    |                  |                           |
|              | Disposition rate (include           | es bail cases with case dispositions)  | 91.3%   | 25,747             | 88.7%            | 2.6%                      |
| Before Trial | Disposed within 1-3 app             | pearances (net of bench warrant cases) | 44.6%   | 6,570              | 46.0%            | -1.4%                     |
|              | Disposed within 0-3 mo              | nths (net of bench warrant cases)      | 58.5%   | 8,615              | 60.7%            | -2.2%                     |
|              |                                     |                                        |         |                    |                  |                           |
| Trial        | Collapse Rate at Trial <sup>2</sup> |                                        | 65.4%   | 1,598              | 62.3%            | 3.1%                      |