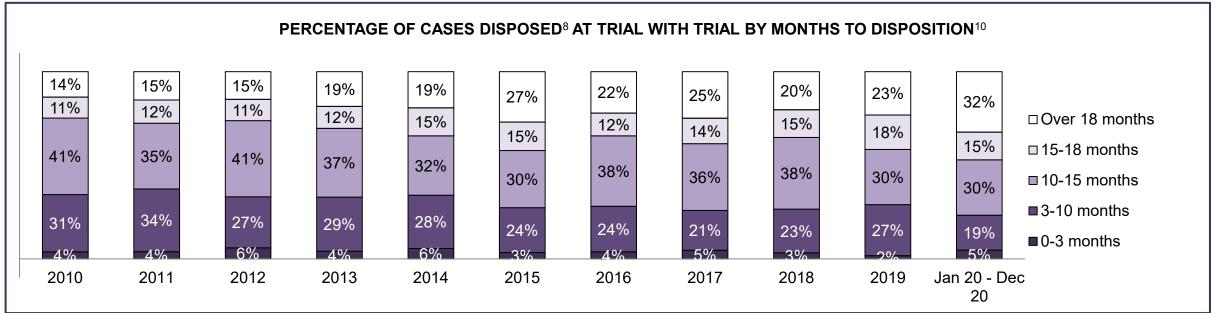

| Phases                 | 2010    | 2011    | 2012    | 2013    | 2014    | 2015    | 2016    | 2017    | 2018    | 2019    | Jan 20 - Dec 20 |
|------------------------|---------|---------|---------|---------|---------|---------|---------|---------|---------|---------|-----------------|
| At Trial With Trial    | 13,333  | 12,913  | 12,507  | 11,635  | 10,711  | 9,759   | 9,325   | 9,209   | 8,399   | 8,353   | 4,381           |
| In-Custody             | 16%     | 15%     | 17%     | 16%     | 15%     | 15%     | 14%     | 14%     | 12%     | 14%     | 18%             |
| Out-of-Custody         | 84%     | 85%     | 83%     | 84%     | 85%     | 85%     | 86%     | 86%     | 88%     | 86%     | 82%             |
| At Trial Without Trial | 35,859  | 31,139  | 27,205  | 25,048  | 22,226  | 19,582  | 18,371  | 17,471  | 16,029  | 16,029  | 9,075           |
| In-Custody             | 13%     | 14%     | 15%     | 15%     | 14%     | 14%     | 14%     | 14%     | 13%     | 14%     | 15%             |
| Out-of-Custody         | 87%     | 86%     | 85%     | 85%     | 86%     | 86%     | 86%     | 86%     | 87%     | 86%     | 85%             |
| Before Trial           | 225,025 | 212,794 | 207,335 | 194,998 | 177,161 | 175,908 | 179,464 | 187,457 | 187,060 | 196,166 | 137,018         |
| In-Custody             | 22%     | 22%     | 23%     | 23%     | 22%     | 23%     | 23%     | 22%     | 20%     | 21%     | 21%             |
| Out-of-Custody         | 78%     | 78%     | 77%     | 77%     | 78%     | 77%     | 77%     | 78%     | 80%     | 79%     | 79%             |