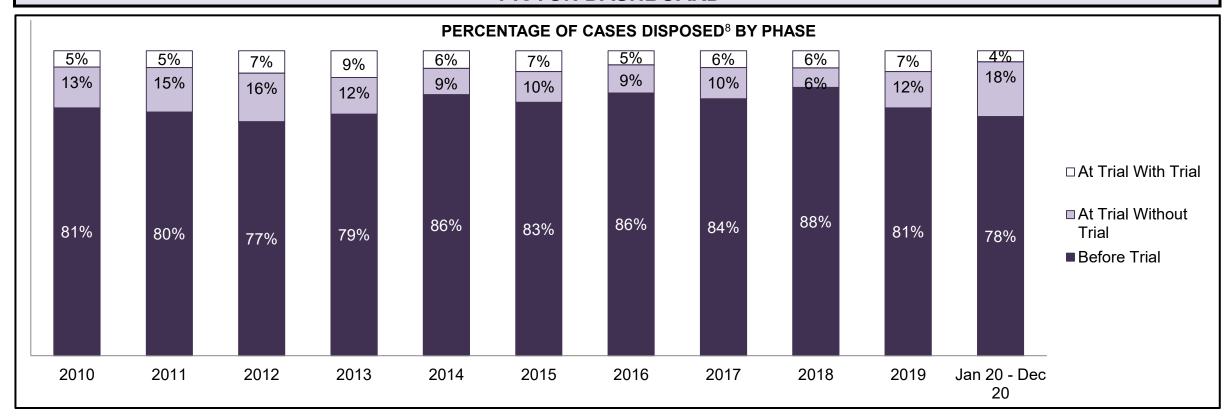

| Phases                 | 2010    | 2011    | 2012    | 2013    | 2014    | 2015    | 2016    | 2017    | 2018    | 2019    | Jan 20 - Dec 20 |
|------------------------|---------|---------|---------|---------|---------|---------|---------|---------|---------|---------|-----------------|
| At Trial With Trial    | 13,333  | 12,913  | 12,507  | 11,635  | 10,711  | 9,759   | 9,325   | 9,209   | 8,399   | 8,353   | 4,381           |
| In-Custody             | 16%     | 15%     | 17%     | 16%     | 15%     | 15%     | 14%     | 14%     | 12%     | 14%     | 18%             |
| Out-of-Custody         | 84%     | 85%     | 83%     | 84%     | 85%     | 85%     | 86%     | 86%     | 88%     | 86%     | 82%             |
| At Trial Without Trial | 35,859  | 31,139  | 27,205  | 25,048  | 22,226  | 19,582  | 18,371  | 17,471  | 16,029  | 16,029  | 9,075           |
| In-Custody             | 13%     | 14%     | 15%     | 15%     | 14%     | 14%     | 14%     | 14%     | 13%     | 14%     | 15%             |
| Out-of-Custody         | 87%     | 86%     | 85%     | 85%     | 86%     | 86%     | 86%     | 86%     | 87%     | 86%     | 85%             |
| Before Trial           | 225,025 | 212,794 | 207,335 | 194,998 | 177,161 | 175,908 | 179,464 | 187,457 | 187,060 | 196,166 | 137,018         |
| In-Custody             | 22%     | 22%     | 23%     | 23%     | 22%     | 23%     | 23%     | 22%     | 20%     | 21%     | 21%             |
| Out-of-Custody         | 78%     | 78%     | 77%     | 77%     | 78%     | 77%     | 77%     | 78%     | 80%     | 79%     | 79%             |