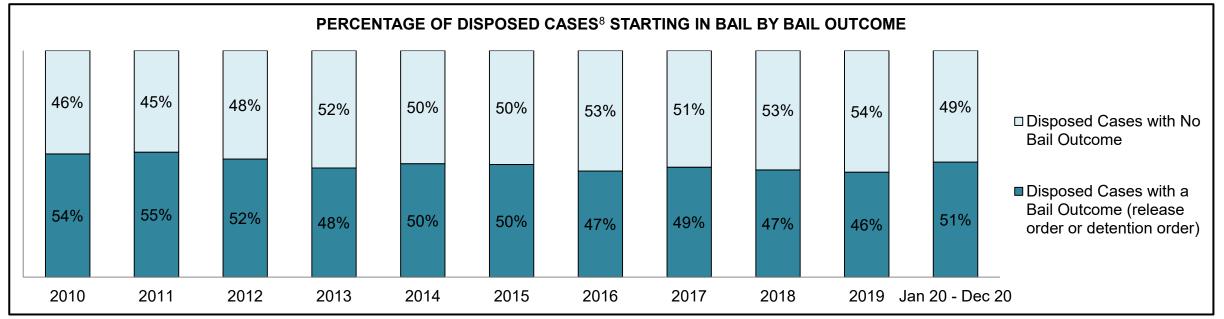

|              | Vari                                  | Matuia                                 | Jan 20  | - Dec 20           | 2014 Baseline | Change from 2014 Baseline |
|--------------|---------------------------------------|----------------------------------------|---------|--------------------|---------------|---------------------------|
|              | ney l                                 | Metric                                 | Percent | Cases <sup>1</sup> | Median*       | Median                    |
|              | Disposed cases that be                | gan in the Bail Phase                  | 44.9%   | 67,539             | 44.0%         | 0.9%                      |
|              | Bail cases with a bail                | Total                                  | 57.9%   | 39,092             | 56.6%         | 1.3%                      |
|              | outcome (bail granted                 | Bail Disposition with 1 appearance     | 56.8%   | 22,204             | 51.4%         | 5.4%                      |
| Bail         | or bail denied)                       | Bail Disposition in 1-3 days           | 70.3%   | 27,464             | 72.5%         | -2.2%                     |
| Dali         | Bail cases with no bail               | Total                                  | 42.1%   | 28,447             | 43.4%         | -1.3%                     |
|              | disposition but with a                | Case disposition in 1-3 appearances    | 18.0%   | 5,111              | 35.0%         | -17.1%                    |
|              | · · · · · · · · · · · · · · · · · · · | Case disposition in 0-3 months         | 62.5%   | 17,790             | 76.5%         | -14.0%                    |
|              | case disposition                      | Case disposition rate before trial     | 93.8%   | 26,694             | 90.5%         | 3.3%                      |
|              |                                       |                                        |         |                    |               |                           |
|              | Disposition rate (include             | es bail cases with case dispositions)  | 91.1%   | 137,018            | 84.3%         | 6.7%                      |
| Before Trial | Disposed within 1-3 app               | pearances (net of bench warrant cases) | 36.9%   | 28,204             | 42.7%         | -5.7%                     |
|              | Disposed within 0-3 mo                | nths (net of bench warrant cases)      | 58.1%   | 44,383             | 61.7%         | -3.6%                     |
|              |                                       |                                        |         |                    |               |                           |
| Trial        | Collapse Rate at Trial <sup>2</sup>   |                                        | 67.4%   | 9,075              | 67.5%         | 0.0%                      |

## ONTARIO COURT OF JUSTICE CRIMINAL MODERNIZATION COMMITTEE PROVINCIAL DASHBOARD<sup>19</sup> CASES PENDING AS OF DECEMBER 31, 2020

|              | Was I                               | Madui a                                | Jan 20  | - Dec 20           | 2014 Baseline    | Change from 2014 Regional |
|--------------|-------------------------------------|----------------------------------------|---------|--------------------|------------------|---------------------------|
|              | Key i                               | Metric                                 | Percent | Cases <sup>1</sup> | Regional Median* | Median                    |
|              | Disposed cases that be              | gan in the Bail Phase                  | 31.1%   | 8,771              | 32.5%            | -1.4%                     |
|              | Bail cases with a bail              | Total                                  | 61.9%   | 5,430              | 53.7%            | 8.2%                      |
|              | outcome (release order              | Bail Disposition with 1 appearance     | 58.1%   | 3,155              | 52.5%            | 5.6%                      |
| Bail         | or detention order)                 | Bail Disposition in 1-3 days           | 71.3%   | 3,871              | 72.9%            | -1.6%                     |
| Dali         | Bail cases with no bail             | Total                                  | 38.1%   | 3,341              | 46.3%            | -8.2%                     |
|              |                                     | Case disposition in 1-3 appearances    | 21.4%   | 715                | 38.7%            | -17.3%                    |
|              | disposition but with a              | Case disposition in 0-3 months         | 64.7%   | 2,160              | 79.1%            | -14.4%                    |
|              | case disposition                    | Case disposition rate before trial     | 93.3%   | 3,118              | 92.8%            | 0.5%                      |
|              |                                     |                                        |         |                    |                  |                           |
|              | Disposition rate (include           | es bail cases with case dispositions)  | 91.3%   | 25,747             | 88.7%            | 2.6%                      |
| Before Trial | Disposed within 1-3 app             | pearances (net of bench warrant cases) | 44.6%   | 6,570              | 46.0%            | -1.4%                     |
|              | Disposed within 0-3 mo              | nths (net of bench warrant cases)      | 58.5%   | 8,615              | 60.7%            | -2.2%                     |
|              |                                     |                                        |         |                    |                  |                           |
| Trial        | Collapse Rate at Trial <sup>2</sup> |                                        | 65.4%   | 1,598              | 62.3%            | 3.1%                      |

# ONTARIO COURT OF JUSTICE CRIMINAL MODERNIZATION COMMITTEE CENTRAL EAST DASHBOARD<sup>19</sup> CASES PENDING AS OF DECEMBER 31, 2020

|              | Vov                                 | Matria                                 | Jan 20  | - Dec 20           | 2014 Baseline | Change from 2014 |
|--------------|-------------------------------------|----------------------------------------|---------|--------------------|---------------|------------------|
|              | Key i                               | Metric                                 | Percent | Cases <sup>1</sup> | Median*       | Baseline Median  |
|              | Disposed cases that be              | gan in the Bail Phase                  | 29.8%   | 2,138              | 48.0%         | -18.2%           |
|              | Bail cases with a bail              | Total                                  | 50.5%   | 1,080              | 56.0%         | -5.5%            |
|              | outcome (release order              | Bail Disposition with 1 appearance     | 51.4%   | 555                | 47.7%         | 3.6%             |
| Bail         | or detention order)                 | Bail Disposition in 1-3 days           | 64.8%   | 700                | 70.6%         | -5.7%            |
|              | Bail cases with no bail             | Total                                  | 49.5%   | 1,058              | 44.0%         | 5.5%             |
|              |                                     | Case disposition in 1-3 appearances    | 11.9%   | 126                | 35.1%         | -23.2%           |
|              | disposition but with a              | Case disposition in 0-3 months         | 53.5%   | 566                | 77.2%         | -23.7%           |
|              | case disposition                    | Case disposition rate before trial     | 93.3%   | 987                | 90.7%         | 2.6%             |
|              |                                     |                                        |         |                    |               |                  |
|              | Disposition rate (include           | es bail cases with case dispositions)  | 91.6%   | 6,573              | 83.6%         | 8.0%             |
| Before Trial | Disposed within 1-3 app             | pearances (net of bench warrant cases) | 41.7%   | 1,596              | 39.1%         | 2.6%             |
|              | Disposed within 0-3 mo              | nths (net of bench warrant cases)      | 57.1%   | 2,185              | 60.6%         | -3.5%            |
|              |                                     |                                        |         |                    |               |                  |
| Trial        | Collapse Rate at Trial <sup>2</sup> |                                        | 64.2%   | 386                | 71.0%         | -6.8%            |

|                       | Vov                                 | Matria                                 | Jan 20  | - Dec 20           | 2014 Baseline | Change from 2014 |
|-----------------------|-------------------------------------|----------------------------------------|---------|--------------------|---------------|------------------|
|                       | Key i                               | Metric                                 | Percent | Cases <sup>1</sup> | Median*       | Baseline Median  |
|                       | Disposed cases that be              | gan in the Bail Phase                  | 17.4%   | 110                | 33.5%         | -16.1%           |
|                       | Bail cases with a bail              | Total                                  | 51.8%   | 57                 | 50.7%         | 1.1%             |
|                       | outcome (release order              | Bail Disposition with 1 appearance     | 71.9%   | 41                 | 52.9%         | 19.1%            |
| Bail                  | or detention order)                 | Bail Disposition in 1-3 days           | 87.7%   | 50                 | 73.8%         | 14.0%            |
|                       | Bail cases with no bail             | Total                                  | 48.2%   | 53                 | 49.3%         | -1.1%            |
|                       |                                     | Case disposition in 1-3 appearances    | 5.7%    | 3                  | 33.4%         | -27.7%           |
|                       | disposition but with a              | Case disposition in 0-3 months         | 43.4%   | 23                 | 77.3%         | -33.9%           |
|                       | case disposition                    | Case disposition rate before trial     | 92.5%   | 49                 | 91.8%         | 0.6%             |
|                       |                                     |                                        |         |                    |               |                  |
|                       | Disposition rate (include           | es bail cases with case dispositions)  | 94.2%   | 596                | 85.7%         | 8.5%             |
| Before Trial          | Disposed within 1-3 app             | pearances (net of bench warrant cases) | 40.6%   | 176                | 47.2%         | -6.7%            |
| Disposed within 0-3 m |                                     | nths (net of bench warrant cases)      | 45.4%   | 197                | 62.6%         | -17.2%           |
|                       |                                     |                                        |         |                    |               |                  |
| Trial                 | Collapse Rate at Trial <sup>2</sup> |                                        | 73.0%   | 27                 | 66.9%         | 6.1%             |

|                        | Vov.                                | Matria                                 | Jan 20 - | - Dec 20           | 2014 Baseline | Change from 2014 |
|------------------------|-------------------------------------|----------------------------------------|----------|--------------------|---------------|------------------|
|                        | Key i                               | Metric                                 | Percent  | Cases <sup>1</sup> | Median*       | Baseline Median  |
|                        | Disposed cases that be              | gan in the Bail Phase                  | 30.9%    | 308                | 33.5%         | -2.6%            |
|                        | Bail cases with a bail              | Total                                  | 48.4%    | 149                | 50.7%         | -2.3%            |
|                        | outcome (release order              | Bail Disposition with 1 appearance     | 51.7%    | 77                 | 52.9%         | -1.2%            |
| Bail                   | or detention order)                 | Bail Disposition in 1-3 days           | 71.1%    | 106                | 73.8%         | -2.6%            |
| E                      | Bail cases with no bail             | Total                                  | 51.6%    | 159                | 49.3%         | 2.3%             |
|                        | disposition but with a              | Case disposition in 1-3 appearances    | 18.9%    | 30                 | 33.4%         | -14.5%           |
|                        | •                                   | Case disposition in 0-3 months         | 66.7%    | 106                | 77.3%         | -10.6%           |
|                        | case disposition                    | Case disposition rate before trial     | 89.9%    | 143                | 91.8%         | -1.9%            |
|                        |                                     |                                        |          |                    |               |                  |
|                        | Disposition rate (include           | es bail cases with case dispositions)  | 92.7%    | 924                | 85.7%         | 7.0%             |
| Before Trial           | Disposed within 1-3 app             | pearances (net of bench warrant cases) | 26.7%    | 225                | 47.2%         | -20.5%           |
| Disposed within 0-3 mo |                                     | nths (net of bench warrant cases)      | 39.0%    | 329                | 62.6%         | -23.5%           |
|                        |                                     |                                        |          |                    |               |                  |
| Trial                  | Collapse Rate at Trial <sup>2</sup> | 64.4%                                  | 47       | 66.9%              | -2.5%         |                  |

|                               | Varia                               | Matria                                 | Jan 20  | - Dec 20           | 2014 Baseline | Change from 2014 |
|-------------------------------|-------------------------------------|----------------------------------------|---------|--------------------|---------------|------------------|
|                               | Key i                               | Metric                                 | Percent | Cases <sup>1</sup> | Median*       | Baseline Median  |
|                               | Disposed cases that be              | gan in the Bail Phase                  | 32.2%   | 350                | 33.5%         | -1.3%            |
|                               | Bail cases with a bail              | Total                                  | 57.7%   | 202                | 50.7%         | 7.0%             |
|                               | outcome (release order              | Bail Disposition with 1 appearance     | 55.0%   | 111                | 52.9%         | 2.1%             |
| Bail  Bail cases with no bail | Bail Disposition in 1-3 days        | 69.3%                                  | 140     | 73.8%              | -4.5%         |                  |
|                               | Rail cases with no bail             | Total                                  | 42.3%   | 148                | 49.3%         | -7.0%            |
|                               |                                     | Case disposition in 1-3 appearances    | 12.8%   | 19                 | 33.4%         | -20.5%           |
|                               | disposition but with a              | Case disposition in 0-3 months         | 62.8%   | 93                 | 77.3%         | -14.5%           |
|                               | case disposition                    | Case disposition rate before trial     | 94.6%   | 140                | 91.8%         | 2.8%             |
|                               |                                     |                                        |         |                    |               |                  |
|                               | Disposition rate (include           | es bail cases with case dispositions)  | 92.1%   | 1,001              | 85.7%         | 6.4%             |
| Before Trial                  | Disposed within 1-3 app             | pearances (net of bench warrant cases) | 35.5%   | 218                | 47.2%         | -11.7%           |
|                               | Disposed within 0-3 mo              | nths (net of bench warrant cases)      | 53.6%   | 329                | 62.6%         | -9.0%            |
|                               |                                     |                                        |         |                    |               |                  |
| Γrial                         | Collapse Rate at Trial <sup>2</sup> |                                        | 62.8%   | 54                 | 66.9%         | -4.1%            |