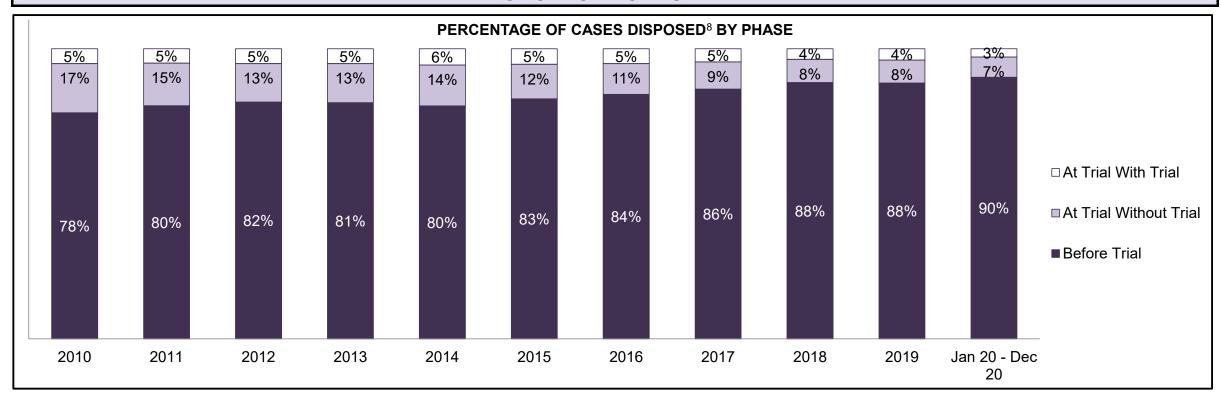

5,237           |  |  |
| Administration of Justice                  | 3,466                                       | 3,316  | 3,136 | 2,799 | 2,548 | 2,670 | 2,762 | 2,719 | 2,940 | 3,241  | 4,068           |  |  |
| Other Criminal Code                        | 1,571                                       | 1,268  | 1,188 | 1,198 | 1,141 | 1,265 | 1,282 | 1,275 | 1,471 | 1,474  | 1,809           |  |  |
| Criminal Code Traffic                      | 2,288                                       | 2,286  | 2,309 | 1,935 | 1,644 | 1,658 | 1,632 | 1,490 | 1,289 | 1,409  | 1,808           |  |  |
| Federal Statute                            | 3,545                                       | 3,182  | 3,004 | 2,751 | 2,214 | 2,127 | 2,188 | 2,139 | 1,858 | 1,475  | 1,860           |  |  |













| Cases Disposed <sup>8</sup> by Phase and | d Percentage of | In-Custody | y'', Out-of-0 | Custody <sup>12</sup> Ca | ases at Cas | e Disposition | on     |        |        |        |                 |
|------------------------------------------|-----------------|------------|---------------|--------------------------|-------------|---------------|--------|--------|--------|--------|-----------------|
| Phases                                   | 2010            | 2011       | 2012          | 2013                     | 2014        | 2015          | 2016   | 2017   | 2018   | 2019   | Jan 20 - Dec 20 |
| At Trial With Trial                      | 2,807           | 2,646      | 2,741         | 2,432                    | 2,226       | 1,975         | 1,949  | 1,765  | 1,366  | 1,433  | 692