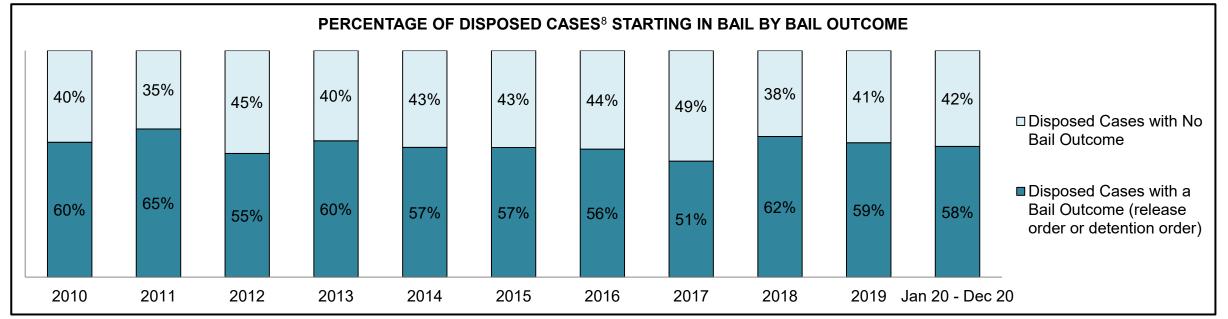

| Phases                 | 2010    | 2011    | 2012    | 2013    | 2014    | 2015    | 2016    | 2017    | 2018    | 2019    | Jan 20 - Dec 20 |
|------------------------|---------|---------|---------|---------|---------|---------|---------|---------|---------|---------|-----------------|
| At Trial With Trial    | 13,333  | 12,913  | 12,507  | 11,635  | 10,711  | 9,759   | 9,325   | 9,209   | 8,399   | 8,353   | 4,381           |
| In-Custody             | 16%     | 15%     | 17%     | 16%     | 15%     | 15%     | 14%     | 14%     | 12%     | 14%     | 18%             |
| Out-of-Custody         | 84%     | 85%     | 83%     | 84%     | 85%     | 85%     | 86%     | 86%     | 88%     | 86%     | 82%             |
| At Trial Without Trial | 35,859  | 31,139  | 27,205  | 25,048  | 22,226  | 19,582  | 18,371  | 17,471  | 16,029  | 16,029  | 9,075           |
| In-Custody             | 13%     | 14%     | 15%     | 15%     | 14%     | 14%     | 14%     | 14%     | 13%     | 14%     | 15%             |
| Out-of-Custody         | 87%     | 86%     | 85%     | 85%     | 86%     | 86%     | 86%     | 86%     | 87%     | 86%     | 85%             |
| Before Trial           | 225,025 | 212,794 | 207,335 | 194,998 | 177,161 | 175,908 | 179,464 | 187,457 | 187,060 | 196,166 | 137,018         |
| In-Custody             | 22%     | 22%     | 23%     | 23%     | 22%     | 23%     | 23%     | 22%     | 20%     | 21%     | 21%             |
| Out-of-Custody         | 78%     | 78%     | 77%     | 77%     | 78%     | 77%     | 77%     | 78%     | 80%     | 79%     | 79%             |