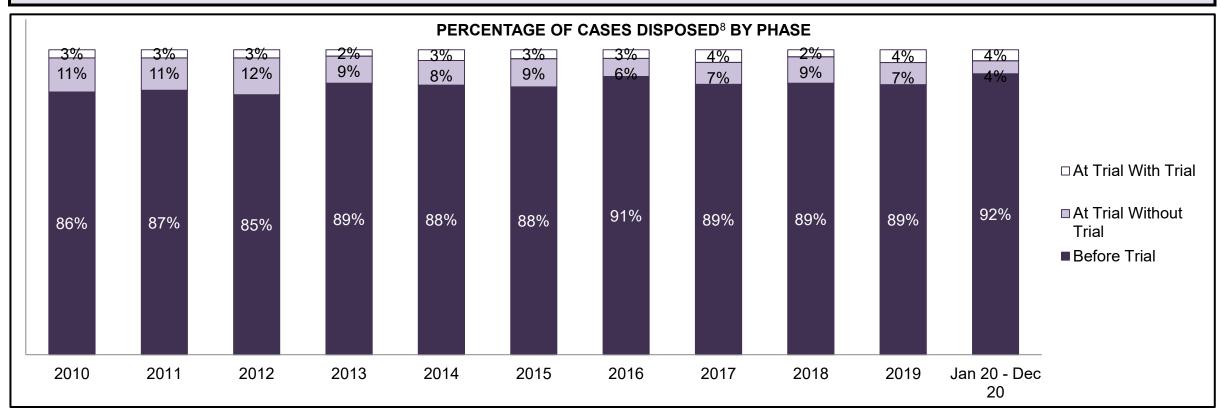

| Phases                 | 2010    | 2011    | 2012    | 2013    | 2014    | 2015    | 2016    | 2017    | 2018    | 2019    | Jan 20 - Dec 20 |
|------------------------|---------|---------|---------|---------|---------|---------|---------|---------|---------|---------|-----------------|
| At Trial With Trial    | 13,333  | 12,913  | 12,507  | 11,635  | 10,711  | 9,759   | 9,325   | 9,209   | 8,399   | 8,353   | 4,381           |
| In-Custody             | 16%     | 15%     | 17%     | 16%     | 15%     | 15%     | 14%     | 14%     | 12%     | 14%     | 18%             |
| Out-of-Custody         | 84%     | 85%     | 83%     | 84%     | 85%     | 85%     | 86%     | 86%     | 88%     | 86%     | 82%             |
| At Trial Without Trial | 35,859  | 31,139  | 27,205  | 25,048  | 22,226  | 19,582  | 18,371  | 17,471  | 16,029  | 16,029  | 9,075           |
| In-Custody             | 13%     | 14%     | 15%     | 15%     | 14%     | 14%     | 14%     | 14%     | 13%     | 14%     | 15%             |
| Out-of-Custody         | 87%     | 86%     | 85%     | 85%     | 86%     | 86%     | 86%     | 86%     | 87%     | 86%     | 85%             |
| Before Trial           | 225,025 | 212,794 | 207,335 | 194,998 | 177,161 | 175,908 | 179,464 | 187,457 | 187,060 | 196,166 | 137,018         |
| In-Custody             | 22%     | 22%     | 23%     | 23%     | 22%     | 23%     | 23%     | 22%     | 20%     | 21%     | 21%             |
| Out-of-Custody         | 78%     | 78%     | 77%     | 77%     | 78%     | 77%     | 77%     | 78%     | 80%     | 79%     | 79%             |