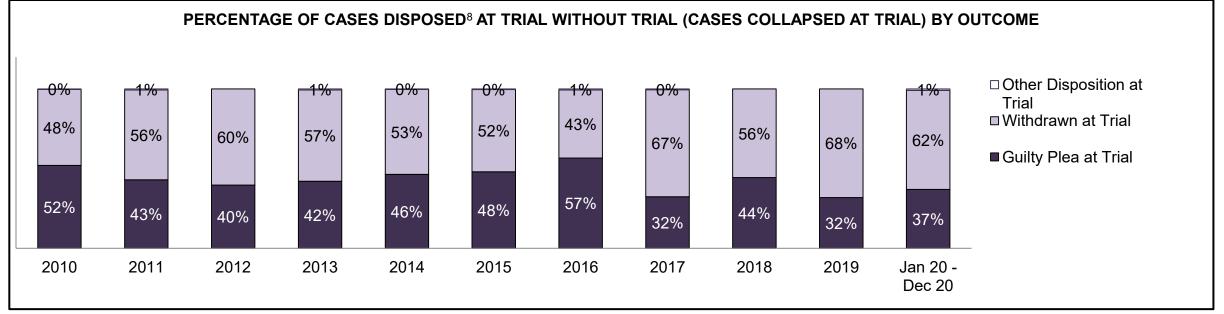

| 80%          | 83%                        | 76%                     | 78%         | 82%         | 77%   | 80%   | 80%   | 74%   | 72%                |
| Before Trial                                | 3,838        | 3,575        | 2,917                      | 3,038                   | 2,709       | 2,614       | 2,937 | 3,170 | 3,052 | 3,498 | 2,580              |
| In-Custody                                  | 22%          | 26%          | 25%                        | 24%                     | 24%         | 23%         | 25%   | 25%   | 23%   | 24%   | 22%                |
| Out-of-Custody                              | 78%          | 74%          | 75%                        | 76%                     | 76%         | 77%         | 75%   | 75%   | 77%   | 76%   | 78%                |







| Percentage of Cases Disposed <sup>8</sup> At Trial Without Trial (Collapse Rate At Trial <sup>2</sup> ) by Offence Group At Disposition |      |      |      |      |      |      |      |      |      |      |                    |  |  |
|-----------------------------------------------------------------------------------------------------------------------------------------|------|------|------|------|------|------|------|------|------|------|--------------------|--|--|
| Offence Group at Disposition <sup>14</sup>                                                                                              | 2010 | 2011 | 2012 | 2013 | 2014 | 2015 | 2016 | 2017 | 2018 | 2019 | Jan 20 -<br>Dec 20 |  |  |
| Crimes Against The Person