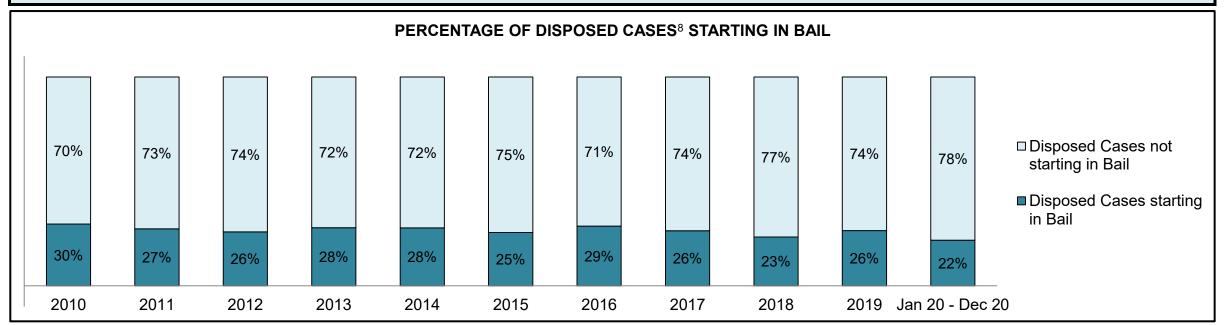

|              | Vari                                  | Matuia                                 | Jan 20  | - Dec 20           | 2014 Baseline | Change from 2014 Baseline |
|--------------|---------------------------------------|----------------------------------------|---------|--------------------|---------------|---------------------------|
|              | ney l                                 | Metric                                 | Percent | Cases <sup>1</sup> | Median*       | Median                    |
|              | Disposed cases that be                | gan in the Bail Phase                  | 44.9%   | 67,539             | 44.0%         | 0.9%                      |
|              | Bail cases with a bail                | Total                                  | 57.9%   | 39,092             | 56.6%         | 1.3%                      |
|              | outcome (bail granted                 | Bail Disposition with 1 appearance     | 56.8%   | 22,204             | 51.4%         | 5.4%                      |
| Bail         | or bail denied)                       | Bail Disposition in 1-3 days           | 70.3%   | 27,464             | 72.5%         | -2.2%                     |
| Dali         | Bail cases with no bail               | Total                                  | 42.1%   | 28,447             | 43.4%         | -1.3%                     |
|              | disposition but with a                | Case disposition in 1-3 appearances    | 18.0%   | 5,111              | 35.0%         | -17.1%                    |
|              | · · · · · · · · · · · · · · · · · · · | Case disposition in 0-3 months         | 62.5%   | 17,790             | 76.5%         | -14.0%                    |
|              | case disposition                      | Case disposition rate before trial     | 93.8%   | 26,694             | 90.5%         | 3.3%                      |
|              |                                       |                                        |         |                    |               |                           |
|              | Disposition rate (include             | es bail cases with case dispositions)  | 91.1%   | 137,018            | 84.3%         | 6.7%                      |
| Before Trial | Disposed within 1-3 app               | pearances (net of bench warrant cases) | 36.9%   | 28,204             | 42.7%         | -5.7%                     |
|              | Disposed within 0-3 mo                | nths (net of bench warrant cases)      | 58.1%   | 44,383             | 61.7%         | -3.6%                     |
|              |                                       |                                        |         |                    |               |                           |
| Trial        | Collapse Rate at Trial <sup>2</sup>   |                                        | 67.4%   | 9,075              | 67.5%         | 0.0%                      |

## ONTARIO COURT OF JUSTICE CRIMINAL MODERNIZATION COMMITTEE PROVINCIAL DASHBOARD<sup>19</sup> CASES PENDING AS OF DECEMBER 31, 2020

|              | Was I                               | Madui a                                | Jan 20  | - Dec 20           | 2014 Baseline    | Change from 2014 Regional |
|--------------|-------------------------------------|----------------------------------------|---------|--------------------|------------------|---------------------------|
|              | Key i                               | Metric                                 | Percent | Cases <sup>1</sup> | Regional Median* | Median                    |
|              | Disposed cases that be              | gan in the Bail Phase                  | 31.1%   | 8,771              | 32.5%            | -1.4%                     |
|              | Bail cases with a bail              | Total                                  | 61.9%   | 5,430              | 53.7%            | 8.2%                      |
|              | outcome (release order              | Bail Disposition with 1 appearance     | 58.1%   | 3,155              | 52.5%            | 5.6%                      |
| Bail         | or detention order)                 | Bail Disposition in 1-3 days           | 71.3%   | 3,871              | 72.9%            | -1.6%                     |
| Dali         | Bail cases with no bail             | Total                                  | 38.1%   | 3,341              | 46.3%            | -8.2%                     |
|              |                                     | Case disposition in 1-3 appearances    | 21.4%   | 715                | 38.7%            | -17.3%                    |
|              | disposition but with a              | Case disposition in 0-3 months         | 64.7%   | 2,160              | 79.1%            | -14.4%                    |
|              | case disposition                    | Case disposition rate before trial     | 93.3%   | 3,118              | 92.8%            | 0.5%                      |
|              |                                     |                                        |         |                    |                  |                           |
|              | Disposition rate (include           | es bail cases with case dispositions)  | 91.3%   | 25,747             | 88.7%            | 2.6%                      |
| Before Trial | Disposed within 1-3 app             | pearances (net of bench warrant cases) | 44.6%   | 6,570              | 46.0%            | -1.4%                     |
|              | Disposed within 0-3 mo              | nths (net of bench warrant cases)      | 58.5%   | 8,615              | 60.7%            | -2.2%                     |
|              |                                     |                                        |         |                    |                  |                           |
| Trial        | Collapse Rate at Trial <sup>2</sup> |                                        | 65.4%   | 1,598              | 62.3%            | 3.1%                      |

# ONTARIO COURT OF JUSTICE CRIMINAL MODERNIZATION COMMITTEE CENTRAL EAST DASHBOARD<sup>19</sup> CASES PENDING AS OF DECEMBER 31, 2020

|              | Vov                                 | Matria                                 | Jan 20  | - Dec 20           | 2014 Baseline | Change from 2014 |
|--------------|-------------------------------------|----------------------------------------|---------|--------------------|---------------|------------------|
|              | Key i                               | Metric                                 | Percent | Cases <sup>1</sup> | Median*       | Baseline Median  |
|              | Disposed cases that be              | gan in the Bail Phase                  | 29.8%   | 2,138              | 48.0%         | -18.2%           |
|              | Bail cases with a bail              | Total                                  | 50.5%   | 1,080              | 56.0%         | -5.5%            |
|              | outcome (release order              | Bail Disposition with 1 appearance     | 51.4%   | 555                | 47.7%         | 3.6%             |
| Bail         | or detention order)                 | Bail Disposition in 1-3 days           | 64.8%   | 700                | 70.6%         | -5.7%            |
|              | Bail cases with no bail             | Total                                  | 49.5%   | 1,058              | 44.0%         | 5.5%             |
|              |                                     | Case disposition in 1-3 appearances    | 11.9%   | 126                | 35.1%         | -23.2%           |
|              | disposition but with a              | Case disposition in 0-3 months         | 53.5%   | 566                | 77.2%         | -23.7%           |
|              | case disposition                    | Case disposition rate before trial     | 93.3%   | 987                | 90.7%         | 2.6%             |
|              |                                     |                                        |         |                    |               |                  |
|              | Disposition rate (include           | es bail cases with case dispositions)  | 91.6%   | 6,573              | 83.6%         | 8.0%             |
| Before Trial | Disposed within 1-3 app             | pearances (net of bench warrant cases) | 41.7%   | 1,596              | 39.1%         | 2.6%             |
|              | Disposed within 0-3 mo              | nths (net of bench warrant cases)      | 57.1%   | 2,185              | 60.6%         | -3.5%            |
|              |                                     |                                        |         |                    |               |                  |
| Trial        | Collapse Rate at Trial <sup>2</sup> |                                        | 64.2%   | 386                | 71.0%         | -6.8%            |

|                       | Vov                                 | Matria                                 | Jan 20  | - Dec 20           | 2014 Baseline | Change from 2014 |
|-----------------------|-------------------------------------|----------------------------------------|---------|--------------------|---------------|------------------|
|                       | Key i                               | Metric                                 | Percent | Cases <sup>1</sup> | Median*       | Baseline Median  |
|                       | Disposed cases that be              | gan in the Bail Phase                  | 17.4%   | 110                | 33.5%         | -16.1%           |
|                       | Bail cases with a bail              | Total                                  | 51.8%   | 57                 | 50.7%         | 1.1%             |
|                       | outcome (release order              | Bail Disposition with 1 appearance     | 71.9%   | 41                 | 52.9%         | 19.1%            |
| Bail                  | or detention order)                 | Bail Disposition in 1-3 days           | 87.7%   | 50                 | 73.8%         | 14.0%            |
|                       | Bail cases with no bail             | Total                                  | 48.2%   | 53                 | 49.3%         | -1.1%            |
|                       |                                     | Case disposition in 1-3 appearances    | 5.7%    | 3                  | 33.4%         | -27.7%           |
|                       | disposition but with a              | Case disposition in 0-3 months         | 43.4%   | 23                 | 77.3%         | -33.9%           |
|                       | case disposition                    | Case disposition rate before trial     | 92.5%   | 49                 | 91.8%         | 0.6%             |
|                       |                                     |                                        |         |                    |               |                  |
|                       | Disposition rate (include           | es bail cases with case dispositions)  | 94.2%   | 596                | 85.7%         | 8.5%             |
| Before Trial          | Disposed within 1-3 app             | pearances (net of bench warrant cases) | 40.6%   | 176                | 47.2%         | -6.7%            |
| Disposed within 0-3 m |                                     | nths (net of bench warrant cases)      | 45.4%   | 197                | 62.6%         | -17.2%           |
|                       |                                     |                                        |         |                    |               |                  |
| Trial                 | Collapse Rate at Trial <sup>2</sup> |                                        | 73.0%   | 27                 | 66.9%         | 6.1%             |

|                        | Vov.                                | Matria                                 | Jan 20 - | - Dec 20           | 2014 Baseline | Change from 2014 |
|------------------------|-------------------------------------|----------------------------------------|----------|--------------------|---------------|------------------|
|                        | Key i                               | Metric                                 | Percent  | Cases <sup>1</sup> | Median*       | Baseline Median  |
|                        | Disposed cases that be              | gan in the Bail Phase                  | 30.9%    | 308                | 33.5%         | -2.6%            |
|                        | Bail cases with a bail              | Total                                  | 48.4%    | 149                | 50.7%         | -2.3%            |
|                        | outcome (release order              | Bail Disposition with 1 appearance     | 51.7%    | 77                 | 52.9%         | -1.2%            |
| Bail                   | or detention order)                 | Bail Disposition in 1-3 days           | 71.1%    | 106                | 73.8%         | -2.6%            |
| E                      | Bail cases with no bail             | Total                                  | 51.6%    | 159                | 49.3%         | 2.3%             |
|                        | disposition but with a              | Case disposition in 1-3 appearances    | 18.9%    | 30                 | 33.4%         | -14.5%           |
|                        | •                                   | Case disposition in 0-3 months         | 66.7%    | 106                | 77.3%         | -10.6%           |
|                        | case disposition                    | Case disposition rate before trial     | 89.9%    | 143                | 91.8%         | -1.9%            |
|                        |                                     |                                        |          |                    |               |                  |
|                        | Disposition rate (include           | es bail cases with case dispositions)  | 92.7%    | 924                | 85.7%         | 7.0%             |
| Before Trial           | Disposed within 1-3 app             | pearances (net of bench warrant cases) | 26.7%    | 225                | 47.2%         | -20.5%           |
| Disposed within 0-3 mo |                                     | nths (net of bench warrant cases)      | 39.0%    | 329                | 62.6%         | -23.5%           |
|                        |                                     |                                        |          |                    |               |                  |
| Trial                  | Collapse Rate at Trial <sup>2</sup> | 64.4%                                  | 47       | 66.9%              | -2.5%         |                  |

|                               | Varia                               | Matria                                 | Jan 20  | - Dec 20           | 2014 Baseline | Change from 2014 |
|-------------------------------|-------------------------------------|----------------------------------------|---------|--------------------|---------------|------------------|
|                               | Key i                               | Metric                                 | Percent | Cases <sup>1</sup> | Median*       | Baseline Median  |
|                               | Disposed cases that be              | gan in the Bail Phase                  | 32.2%   | 350                | 33.5%         | -1.3%            |
|                               | Bail cases with a bail              | Total                                  | 57.7%   | 202                | 50.7%         | 7.0%             |
|                               | outcome (release order              | Bail Disposition with 1 appearance     | 55.0%   | 111                | 52.9%         | 2.1%             |
| Bail  Bail cases with no bail | Bail Disposition in 1-3 days        | 69.3%                                  | 140     | 73.8%              | -4.5%         |                  |
|                               | Rail cases with no bail             | Total                                  | 42.3%   | 148                | 49.3%         | -7.0%            |
|                               |                                     | Case disposition in 1-3 appearances    | 12.8%   | 19                 | 33.4%         | -20.5%           |
|                               | disposition but with a              | Case disposition in 0-3 months         | 62.8%   | 93                 | 77.3%         | -14.5%           |
|                               | case disposition                    | Case disposition rate before trial     | 94.6%   | 140                | 91.8%         | 2.8%             |
|                               |                                     |                                        |         |                    |               |                  |
|                               | Disposition rate (include           | es bail cases with case dispositions)  | 92.1%   | 1,001              | 85.7%         | 6.4%             |
| Before Trial                  | Disposed within 1-3 app             | pearances (net of bench warrant cases) | 35.5%   | 218                | 47.2%         | -11.7%           |
|                               | Disposed within 0-3 mo              | nths (net of bench warrant cases)      | 53.6%   | 329                | 62.6%         | -9.0%            |
|                               |                                     |                                        |         |                    |               |                  |
| Γrial                         | Collapse Rate at Trial <sup>2</sup> |                                        | 62.8%   | 54                 | 66.9%         | -4.1%            |