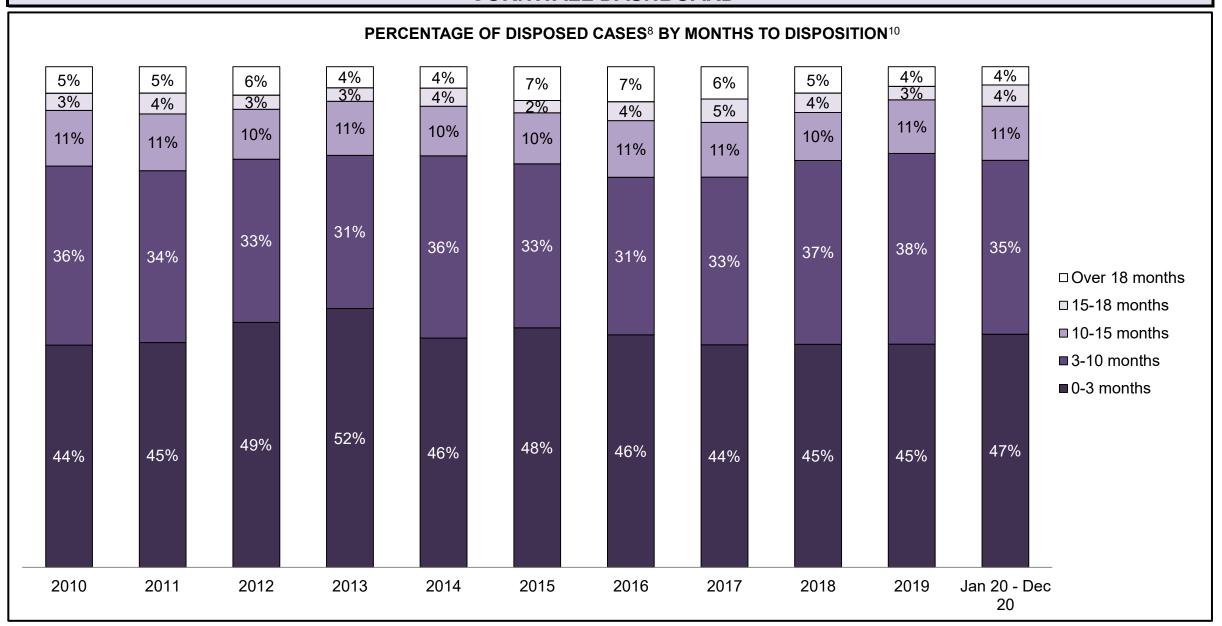

| 528  | 495  | 446  | 430  | 418  | 420  | 475  | 398  | 427  | 501  | 840                |
| Crimes Against Property                     | 365  | 335  | 294  | 237  | 277  | 288  | 271  | 213  | 266  | 288  | 590                |
| Administration of Justice                   | 457  | 414  | 389  | 374  | 351  | 296  | 319  | 226  | 351  | 349  | 787                |
| Other Criminal Code                         | 118  | 162  | 141  | 143  | 137  | 97   | 116  | 82   | 77   | 83   | 169                |
| Criminal Code Traffic                       | 231  | 166  | 130  | 116  | 127  | 126  | 169  | 145  | 126  | 106  | 252                |
| Federal Statute                             | 476  | 429  | 438  | 314  | 376  | 321  | 314  | 271  | 181  | 128  | 241                |













| Cases Disposed <sup>8</sup> by Phase and Percentage of In-Custody <sup>11</sup> , Out-of-Custody <sup>12</sup> Cases at Case Disposition |       |       |       |       |       |       |       |       |       |       |                    |
|------------------------------------------------------------------------------------------------------------------------------------------|-------|-------|-------|-------|-------|-------|-------|-------|-------|-------|--------------------|
| Phases                                                                                                                                   | 2010  | 2011  | 2012  | 2013  | 2014  | 2015  | 2016  | 2017  | 2018  | 2019  | Jan 20 -<br>Dec 20 |
| At Trial With Trial