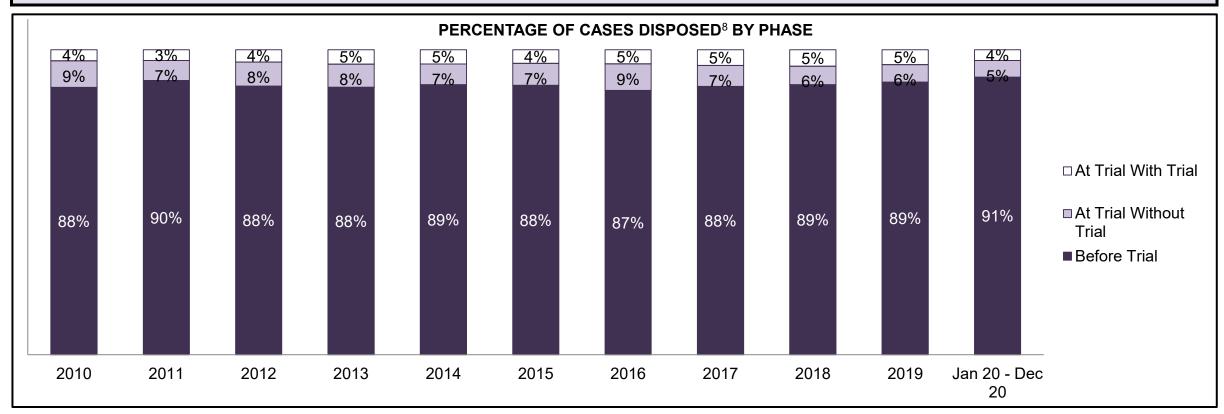

|              | Vari                                  | Matuia                                 | Jan 20  | - Dec 20           | 2014 Baseline | Change from 2014 Baseline |
|--------------|---------------------------------------|----------------------------------------|---------|--------------------|---------------|---------------------------|
|              | ney l                                 | Metric                                 | Percent | Cases <sup>1</sup> | Median*       | Median                    |
|              | Disposed cases that be                | gan in the Bail Phase                  | 44.9%   | 67,539             | 44.0%         | 0.9%                      |
|              | Bail cases with a bail                | Total                                  | 57.9%   | 39,092             | 56.6%         | 1.3%                      |
|              | outcome (bail granted                 | Bail Disposition with 1 appearance     | 56.8%   | 22,204             | 51.4%         | 5.4%                      |
| Bail         | or bail denied)                       | Bail Disposition in 1-3 days           | 70.3%   | 27,464             | 72.5%         | -2.2%                     |
| Dali         | Bail cases with no bail               | Total                                  | 42.1%   | 28,447             | 43.4%         | -1.3%                     |
|              | disposition but with a                | Case disposition in 1-3 appearances    | 18.0%   | 5,111              | 35.0%         | -17.1%                    |
|              | · · · · · · · · · · · · · · · · · · · | Case disposition in 0-3 months         | 62.5%   | 17,790             | 76.5%         | -14.0%                    |
|              | case disposition                      | Case disposition rate before trial     | 93.8%   | 26,694             | 90.5%         | 3.3%                      |
|              |                                       |                                        |         |                    |               |                           |
|              | Disposition rate (include             | es bail cases with case dispositions)  | 91.1%   | 137,018            | 84.3%         | 6.7%                      |
| Before Trial | Disposed within 1-3 app               | pearances (net of bench warrant cases) | 36.9%   | 28,204             | 42.7%         | -5.7%                     |
|              | Disposed within 0-3 mo                | nths (net of bench warrant cases)      | 58.1%   | 44,383             | 61.7%         | -3.6%                     |
|              |                                       |                                        |         |                    |               |                           |
| Trial        | Collapse Rate at Trial <sup>2</sup>   |                                        | 67.4%   | 9,075              | 67.5%         | 0.0%                      |

## ONTARIO COURT OF JUSTICE CRIMINAL MODERNIZATION COMMITTEE PROVINCIAL DASHBOARD<sup>19</sup> CASES PENDING AS OF DECEMBER 31, 2020

|              | Was I                               | Madui a                                | Jan 20  | - Dec 20           | 2014 Baseline    | Change from 2014 Regional |
|--------------|-------------------------------------|----------------------------------------|---------|--------------------|------------------|---------------------------|
|              | Key i                               | Metric                                 | Percent | Cases <sup>1</sup> | Regional Median* | Median                    |
|              | Disposed cases that be              | gan in the Bail Phase                  | 31.1%   | 8,771              | 32.5%            | -1.4%                     |
|              | Bail cases with a bail              | Total                                  | 61.9%   | 5,430              | 53.7%            | 8.2%                      |
|              | outcome (release order              | Bail Disposition with 1 appearance     | 58.1%   | 3,155              | 52.5%            | 5.6%                      |
| Bail         | or detention order)                 | Bail Disposition in 1-3 days           | 71.3%   | 3,871              | 72.9%            | -1.6%                     |
| Dali         | Bail cases with no bail             | Total                                  | 38.1%   | 3,341              | 46.3%            | -8.2%                     |
|              |                                     | Case disposition in 1-3 appearances    | 21.4%   | 715                | 38.7%            | -17.3%                    |
|              | disposition but with a              | Case disposition in 0-3 months         | 64.7%   | 2,160              | 79.1%            | -14.4%                    |
|              | case disposition                    | Case disposition rate before trial     | 93.3%   | 3,118              | 92.8%            | 0.5%                      |
|              |                                     |                                        |         |                    |                  |                           |
|              | Disposition rate (include           | es bail cases with case dispositions)  | 91.3%   | 25,747             | 88.7%            | 2.6%                      |
| Before Trial | Disposed within 1-3 app             | pearances (net of bench warrant cases) | 44.6%   | 6,570              | 46.0%            | -1.4%                     |
|              | Disposed within 0-3 mo              | nths (net of bench warrant cases)      | 58.5%   | 8,615              | 60.7%            | -2.2%                     |
|              |                                     |                                        |         |                    |                  |                           |
| Trial        | Collapse Rate at Trial <sup>2</sup> |                                        | 65.4%   | 1,598              | 62.3%            | 3.1%                      |

# ONTARIO COURT OF JUSTICE CRIMINAL MODERNIZATION COMMITTEE CENTRAL EAST DASHBOARD<sup>19</sup> CASES PENDING AS OF DECEMBER 31, 2020

|              | Vov                                 | Matria                                 | Jan 20  | - Dec 20           | 2014 Baseline | Change from 2014 |
|--------------|-------------------------------------|----------------------------------------|---------|--------------------|---------------|------------------|
|              | Key i                               | Metric                                 | Percent | Cases <sup>1</sup> | Median*       | Baseline Median  |
|              | Disposed cases that be              | gan in the Bail Phase                  | 29.8%   | 2,138              | 48.0%         | -18.2%           |
|              | Bail cases with a bail              | Total                                  | 50.5%   | 1,080              | 56.0%         | -5.5%            |
|              | outcome (release order              | Bail Disposition with 1 appearance     | 51.4%   | 555                | 47.7%         | 3.6%             |
| Bail         | or detention order)                 | Bail Disposition in 1-3 days           | 64.8%   | 700                | 70.6%         | -5.7%            |
|              | Bail cases with no bail             | Total                                  | 49.5%   | 1,058              | 44.0%         | 5.5%             |
|              |                                     | Case disposition in 1-3 appearances    | 11.9%   | 126                | 35.1%         | -23.2%           |
|              | disposition but with a              | Case disposition in 0-3 months         | 53.5%   | 566                | 77.2%         | -23.7%           |
|              | case disposition                    | Case disposition rate before trial     | 93.3%   | 987                | 90.7%         | 2.6%             |
|              |                                     |                                        |         |                    |               |                  |
|              | Disposition rate (include           | es bail cases with case dispositions)  | 91.6%   | 6,573              | 83.6%         | 8.0%             |
| Before Trial | Disposed within 1-3 app             | pearances (net of bench warrant cases) | 41.7%   | 1,596              | 39.1%         | 2.6%             |
|              | Disposed within 0-3 mo              | nths (net of bench warrant cases)      | 57.1%   | 2,185              | 60.6%         | -3.5%            |
|              |                                     |                                        |         |                    |               |                  |
| Trial        | Collapse Rate at Trial <sup>2</sup> |                                        | 64.2%   | 386                | 71.0%         | -6.8%            |

|                       | Vov                                 | Matria                                 | Jan 20  | - Dec 20           | 2014 Baseline | Change from 2014 |
|-----------------------|-------------------------------------|----------------------------------------|---------|--------------------|---------------|------------------|
|                       | Key i                               | Metric                                 | Percent | Cases <sup>1</sup> | Median*       | Baseline Median  |
|                       | Disposed cases that be              | gan in the Bail Phase                  | 17.4%   | 110                | 33.5%         | -16.1%           |
|                       | Bail cases with a bail              | Total                                  | 51.8%   | 57                 | 50.7%         | 1.1%             |
|                       | outcome (release order              | Bail Disposition with 1 appearance     | 71.9%   | 41                 | 52.9%         | 19.1%            |
| Bail                  | or detention order)                 | Bail Disposition in 1-3 days           | 87.7%   | 50                 | 73.8%         | 14.0%            |
|                       | Bail cases with no bail             | Total                                  | 48.2%   | 53                 | 49.3%         | -1.1%            |
|                       |                                     | Case disposition in 1-3 appearances    | 5.7%    | 3                  | 33.4%         | -27.7%           |
|                       | disposition but with a              | Case disposition in 0-3 months         | 43.4%   | 23                 | 77.3%         | -33.9%           |
|                       | case disposition                    | Case disposition rate before trial     | 92.5%   | 49                 | 91.8%         | 0.6%             |
|                       |                                     |                                        |         |                    |               |                  |
|                       | Disposition rate (include           | es bail cases with case dispositions)  | 94.2%   | 596                | 85.7%         | 8.5%             |
| Before Trial          | Disposed within 1-3 app             | pearances (net of bench warrant cases) | 40.6%   | 176                | 47.2%         | -6.7%            |
| Disposed within 0-3 m |                                     | nths (net of bench warrant cases)      | 45.4%   | 197                | 62.6%         | -17.2%           |
|                       |                                     |                                        |         |                    |               |                  |
| Trial                 | Collapse Rate at Trial <sup>2</sup> |                                        | 73.0%   | 27                 | 66.9%         | 6.1%             |

|                        | Vov.                                | Matria                                 | Jan 20 - | - Dec 20           | 2014 Baseline | Change from 2014 |
|------------------------|-------------------------------------|----------------------------------------|----------|--------------------|---------------|------------------|
|                        | Key i                               | Metric                                 | Percent  | Cases <sup>1</sup> | Median*       | Baseline Median  |
|                        | Disposed cases that be              | gan in the Bail Phase                  | 30.9%    | 308                | 33.5%         | -2.6%            |
|                        | Bail cases with a bail              | Total                                  | 48.4%    | 149                | 50.7%         | -2.3%            |
|                        | outcome (release order              | Bail Disposition with 1 appearance     | 51.7%    | 77                 | 52.9%         | -1.2%            |
| Bail                   | or detention order)                 | Bail Disposition in 1-3 days           | 71.1%    | 106                | 73.8%         | -2.6%            |
| E                      | Bail cases with no bail             | Total                                  | 51.6%    | 159                | 49.3%         | 2.3%             |
|                        | disposition but with a              | Case disposition in 1-3 appearances    | 18.9%    | 30                 | 33.4%         | -14.5%           |
|                        | •                                   | Case disposition in 0-3 months         | 66.7%    | 106                | 77.3%         | -10.6%           |
|                        | case disposition                    | Case disposition rate before trial     | 89.9%    | 143                | 91.8%         | -1.9%            |
|                        |                                     |                                        |          |                    |               |                  |
|                        | Disposition rate (include           | es bail cases with case dispositions)  | 92.7%    | 924                | 85.7%         | 7.0%             |
| Before Trial           | Disposed within 1-3 app             | pearances (net of bench warrant cases) | 26.7%    | 225                | 47.2%         | -20.5%           |
| Disposed within 0-3 mo |                                     | nths (net of bench warrant cases)      | 39.0%    | 329                | 62.6%         | -23.5%           |
|                        |                                     |                                        |          |                    |               |                  |
| Trial                  | Collapse Rate at Trial <sup>2</sup> | 64.4%                                  | 47       | 66.9%              | -2.5%         |                  |

|                               | Varia                               | Matria                                 | Jan 20  | - Dec 20           | 2014 Baseline | Change from 2014 |
|-------------------------------|-------------------------------------|----------------------------------------|---------|--------------------|---------------|------------------|
|                               | Key i                               | Metric                                 | Percent | Cases <sup>1</sup> | Median*       | Baseline Median  |
|                               | Disposed cases that be              | gan in the Bail Phase                  | 32.2%   | 350                | 33.5%         | -1.3%            |
|                               | Bail cases with a bail              | Total                                  | 57.7%   | 202                | 50.7%         | 7.0%             |
|                               | outcome (release order              | Bail Disposition with 1 appearance     | 55.0%   | 111                | 52.9%         | 2.1%             |
| Bail  Bail cases with no bail | Bail Disposition in 1-3 days        | 69.3%                                  | 140     | 73.8%              | -4.5%         |                  |
|                               | Rail cases with no bail             | Total                                  | 42.3%   | 148                | 49.3%         | -7.0%            |
|                               |                                     | Case disposition in 1-3 appearances    | 12.8%   | 19                 | 33.4%         | -20.5%           |
|                               | disposition but with a              | Case disposition in 0-3 months         | 62.8%   | 93                 | 77.3%         | -14.5%           |
|                               | case disposition                    | Case disposition rate before trial     | 94.6%   | 140                | 91.8%         | 2.8%             |
|                               |                                     |                                        |         |                    |               |                  |
|                               | Disposition rate (include           | es bail cases with case dispositions)  | 92.1%   | 1,001              | 85.7%         | 6.4%             |
| Before Trial                  | Disposed within 1-3 app             | pearances (net of bench warrant cases) | 35.5%   | 218                | 47.2%         | -11.7%           |
|                               | Disposed within 0-3 mo              | nths (net of bench warrant cases)      | 53.6%   | 329                | 62.6%         | -9.0%            |
|                               |                                     |                                        |         |                    |               |                  |
| Γrial                         | Collapse Rate at Trial <sup>2</sup> |                                        | 62.8%   | 54                 | 66.9%         | -4.1%            |