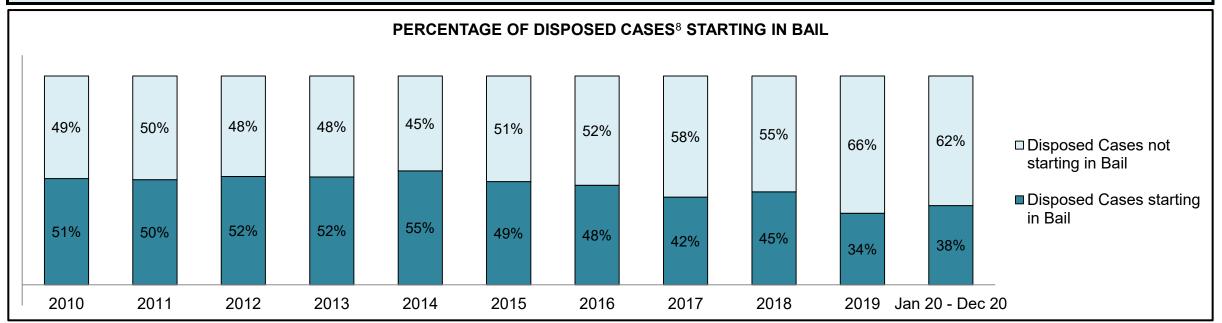

| 148  | 220                |  |  |  |  |
| Administration of Justice                   | 80                                         | 71   | 78   | 65   | 71   | 70   | 81   | 102  | 101  | 115  | 213                |  |  |  |  |
| Other Criminal Code                         | 23                                         | 23   | 27   | 24   | 17   | 20   | 22   | 22   | 24   | 24   | 46                 |  |  |  |  |
| Criminal Code Traffic                       | 74                                         | 48   | 61   | 56   | 55   | 53   | 64   | 71   | 49   | 54   | 93                 |  |  |  |  |
| Federal Statute                             | 71                                         | 84   | 93   | 67   | 76   | 89   | 33   | 42   | 36   | 40   | 49                 |  |  |  |  |













| Cases Disposed <sup>8</sup> by Phase and Po | cases Disposed <sup>8</sup> by Phase and Percentage of In-Custody <sup>11</sup> , Out-of-Custody <sup>12</sup> Cases at Case Disposition |      |      |      |      |      |      |      |      |      |                    |  |  |  |  |
|---------------------------------------------|------------------------------------------------------------------------------------------------------------------------------------------|------|------|------|------|------|------|------|------|------|--------------------|--|--|--|--|
| Phases                                      | 2010                                                                                                                                     | 2011 | 2012 | 2013 | 2014 | 2015 |