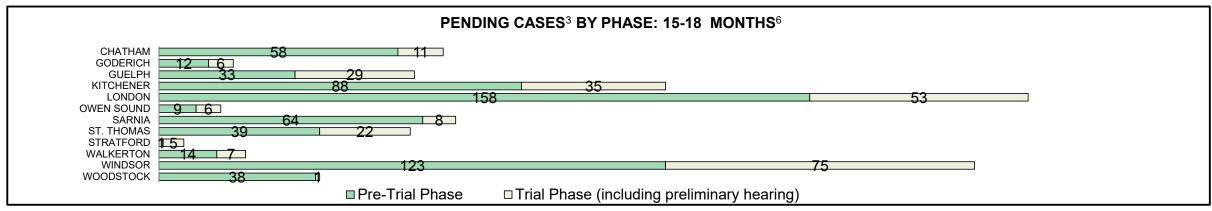

|                    | Cases Pending <sup>3</sup> as of December 31, 2020 | Percent | Cases <sup>1</sup> | Cases in the Pre-Trial<br>Phase <sup>4</sup> | Cases in the Trial Phase <sup>5</sup> (including preliminary hearing) |
|--------------------|----------------------------------------------------|---------|--------------------|----------------------------------------------|-----------------------------------------------------------------------|
|                    | 0-8 months                                         | 70.2%   | 123,729            | 122,649                                      | 1,080                                                                 |
| Age of All Pending | 8-10 months                                        | 8.0%    | 14,020             | 13,342                                       | 678                                                                   |
| Cases <sup>6</sup> | 10-15 months                                       | 11.1%   | 19,622             | 17,370                                       | 2,252                                                                 |
| Cases              | 15-18 months                                       | 3.9%    | 6,909              | 5,131                                        | 1,778                                                                 |
|                    | Over 18 months                                     | 6.8%    | 11,922             | 6,711                                        | 5,211                                                                 |
| Total              |                                                    | 100.0%  | 176,202            | 165,203                                      | 10,999                                                                |