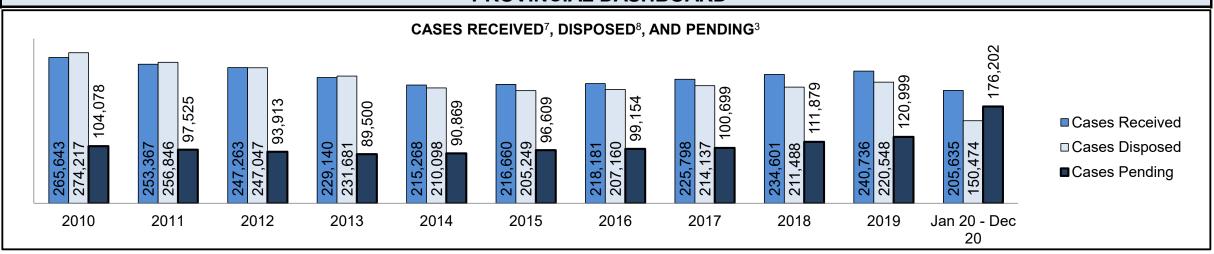

## ONTARIO COURT OF JUSTICE CRIMINAL MODERNIZATION COMMITTEE PROVINCIAL DASHBOARD<sup>19</sup> CASES PENDING AS OF DECEMBER 31, 2020

**CASES PENDING AS OF DECEMBER 31, 2020** 