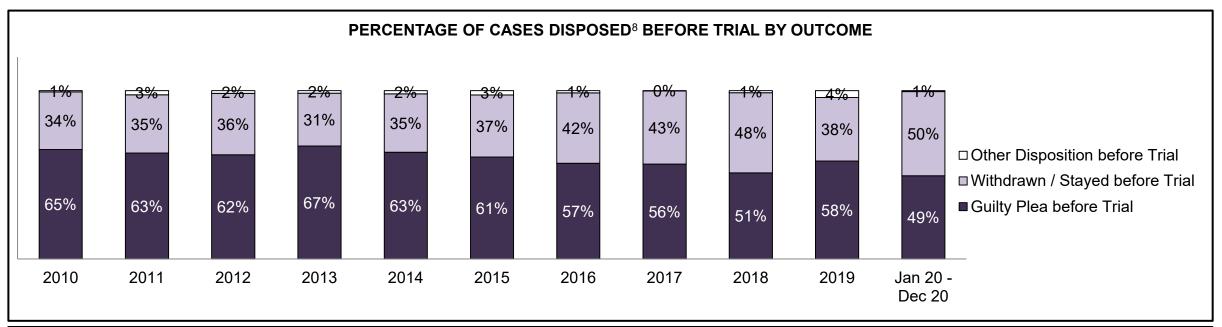

| Percentage of Cases Disposed <sup>8</sup> At | Percentage of Cases Disposed <sup>8</sup> At Trial Without Trial (Collapse Rate At Trial <sup>2</sup> ) by Offence Group At Disposition |      |      |      |      |      |      |      |      |      |                 |  |  |  |
|----------------------------------------------|-----------------------------------------------------------------------------------------------------------------------------------------|------|------|------|------|------|------|------|------|------|-----------------|--|--|--|
| Offence Group at Disposition <sup>14</sup>   | 2010                                                                                                                                    | 2011 | 2012 | 2013 | 2014 | 2015 | 2016 | 2017 | 2018 | 2019 | Jan 20 - Dec 20 |  |  |  |
| Crimes Against The Person                    | 40%                                                                                                                                     | 42%  | 43%  | 42%  | 42%  | 41%  | 43%  | 44%  | 44%  | 45%  | 47%             |  |  |  |
| Crimes Against Property                      | 13%                                                                                                                                     | 12%  | 11%  | 12%  | 11%  | 11%  | 10%  | 10%  | 10%  | 10%  | 10%             |  |  |  |
| Administration of Justice                    | 13%                                                                                                                                     | 13%  | 13%  | 13%  | 12%  | 13%  | 13%  | 12%  | 12%  | 13%  | 11%             |  |  |  |
| Other Criminal Code                          | 6%                                                                                                                                      | 6%   | 6%   | 6%   | 6%   | 6%   | 6%   | 6%   | 6%   | 7%   | 7%              |  |  |  |
| Criminal Code Traffic                        | 18%                                                                                                                                     | 14%  | 15%  | 16%  | 16%  | 16%  | 16%  | 17%  | 18%  | 16%  | 15%             |  |  |  |
| Federal Statute                              | 10%                                                                                                                                     | 12%  | 12%  | 11%  | 12%  | 12%  | 12%  | 11%  | 10%  | 9%   | 10%             |  |  |  |
| Total                                        | 100%                                                                                                                                    | 100% | 100% | 100% | 100% | 100% | 100% | 100% | 100% | 100% | 100%            |  |  |  |

| Percentage of Cases Disposed <sup>8</sup> At Trial Without Trial (Collapse Rate At Trial <sup>2</sup> ) by Offence Group At Disposition |      |      |      |      |      |      |      |      |      |      |                 |
|-----------------------------------------------------------------------------------------------------------------------------------------|------|------|------|------|------|------|------|------|------|------|-----------------|
| Offence Group at Disposition <sup>14</sup>                                                                                              | 2010 | 2011 | 2012 | 2013 | 2014 | 2015 | 2016 | 2017 | 2018 | 2019 | Jan 20 - Dec 20 |
| Crimes Against The Person                                                                                                               | 34%  | 38%  | 36%  | 36%  | 35%  | 33%  | 34%  | 34%  | 33%  | 36%  | 37%             |
| Crimes Against Property                                                                                                                 | 12%  | 12%  | 11%  | 12%  | 13%  | 11%  | 12%  | 11%  | 9%   | 10%  | 9%              |
| Administration of Justice                                                                                                               | 11%  | 11%  | 10%  | 11%  | 10%  | 11%  | 11%  | 8%   | 10%  | 11%  | 11%             |
| Other Criminal Code                                                                                                                     | 5%   | 5%   | 6%   | 6%   | 5%   | 6%   | 5%   | 6%   | 7%   | 6%   | 7%              |
| Criminal Code Traffic                                                                                                                   | 28%  | 24%  | 25%  | 25%  | 27%  | 26%  | 27%  | 31%  | 31%  | 26%  | 25%             |
| Federal Statute                                                                                                                         | 9%   | 10%  | 11%  | 10%  | 11%  | 12%  | 11%  | 11%  | 10%  | 10%  | 11%             |
| Total                                                                                                                                   | 100% | 100% | 100% | 100% | 100% | 100% | 100% | 100% | 100% | 100% | 100%            |

| Percentage of Cases Disposed <sup>8</sup> At Trial Without Trial (Collapse Rate At Trial <sup>2</sup> ) by Offence Group At Disposition |      |      |      |      |      |      |      |      |      |      |                    |
|-----------------------------------------------------------------------------------------------------------------------------------------|------|------|------|------|------|------|------|------|------|------|--------------------|
| Offence Group at Disposition <sup>14</sup>                                                                                              | 2010 | 2011 | 2012 | 2013 | 2014 | 2015 | 2016 | 2017 | 2018 | 2019 | Jan 20 -<br>Dec 20 |
| Crimes Against The Person                                                                                                               | 33%  | 36%  | 35%  | 34%  | 33%  | 32%  | 35%  | 32%  | 30%  | 37%  | 39%                |
| Crimes Against Property                                                                                                                 | 11%  | 15%  | 14%  | 12%  | 13%  | 12%  | 11%  | 11%  | 10%  | 11%  | 12%                |
| Administration of Justice                                                                                                               | 13%  | 10%  | 11%  | 12%  | 9%   | 12%  | 13%  | 9%   | 15%  | 15%  | 13%                |
| Other Criminal Code                                                                                                                     | 4%   | 5%   | 6%   | 6%   | 5%   | 6%   | 6%   | 7%   | 6%   | 7%   | 6%                 |
| Criminal Code Traffic                                                                                                                   | 29%  | 24%  | 24%  | 25%  | 28%  | 24%  | 25%  | 27%  | 24%  | 20%  | 22%                |
| Federal Statute                                                                                                                         | 10%  | 9%   | 11%  | 10%  | 12%  | 14%  | 11%  | 14%  | 15%  | 11%  | 9%                 |
| Total                                                                                                                                   | 100% | 100% | 100% | 100% | 100% | 100% | 100% | 100% | 100% | 100% | 100%               |

| Offence Group at Disposition <sup>14</sup> | 2010 | 2011 | 2012 | 2013 | 2014 | 2015 | 2016 | 2017 | 2018 | 2019 | Jan 20 -<br>Dec 20 |
|--------------------------------------------|------|------|------|------|------|------|------|------|------|------|--------------------|
| Crimes Against The Person                  | 30%  | 28%  | 32%  | 35%  | 38%  | 38%  | 37%  | 38%  | 42%  | 50%  | 59%                |
| Crimes Against Property                    | 12%  | 8%   | 11%  | 11%  | 9%   | 18%  | 21%  | 17%  | 9%   | 10%  | 5%                 |
| Administration of Justice                  | 12%  | 12%  | 11%  | 15%  | 10%  | 12%  | 8%   | 13%  | 13%  | 9%   | 8%                 |
| Other Criminal Code                        | 4%   | 5%   | 5%   | 8%   | 3%   | 6%   | 5%   | 3%   | 4%   | 6%   | 8%                 |
| Criminal Code Traffic                      | 37%  | 31%  | 34%  | 23%  | 28%  | 25%  | 21%  | 21%  | 30%  | 21%  | 14%                |
| Federal Statute                            | 4%   | 16%  | 7%   | 8%   | 11%  | 1%   | 7%   | 8%   | 1%   | 5%   | 5%                 |
| Total                                      | 100% | 100% | 100% | 100% | 100% | 100% | 100% | 100% | 100% | 100% | 100%               |

| Percentage of Cases Disposed <sup>8</sup> At Trial Without Trial (Collapse Rate At Trial <sup>2</sup> ) by Offence Group At Disposition |      |      |      |      |      |      |      |      |      |      |                    |
|-----------------------------------------------------------------------------------------------------------------------------------------|------|------|------|------|------|------|------|------|------|------|--------------------|
| Offence Group at Disposition <sup>14</sup>                                                                                              | 2010 | 2011 | 2012 | 2013 | 2014 | 2015 | 2016 | 2017 | 2018 | 2019 | Jan 20 -<br>Dec 20 |
| Crimes Against The Person                                                                                                               | 40%  | 49%  | 39%  | 39%  | 47%  | 45%  | 29%  | 38%  | 43%  | 52%  | 38%                |
| Crimes Against Property                                                                                                                 | 13%  | 11%  | 8%   | 12%  | 8%   | 4%   | 15%  | 8%   | 4%   | 7%   | 12%                |
| Administration of Justice                                                                                                               | 14%  | 16%  | 11%  | 14%  | 10%  | 14%  | 9%   | 10%  | 7%   | 9%   | 16%                |
| Other Criminal Code                                                                                                                     | 3%   | 5%   | 14%  | 7%   | 3%   | 10%  | 7%   | 8%   | 1%   | 9%   | 12%                |
| Criminal Code Traffic                                                                                                                   | 26%  | 13%  | 20%  | 16%  | 17%  | 11%  | 19%  | 25%  | 34%  | 16%  | 11%                |
| Federal Statute                                                                                                                         | 5%   | 7%   | 8%   | 12%  | 15%  | 16%  | 21%  | 11%  | 9%   | 7%   | 10%                |
| Total                                                                                                                                   | 100% | 100% | 100% | 100% | 100% | 100% | 100% | 100% | 100% | 100% | 100%               |