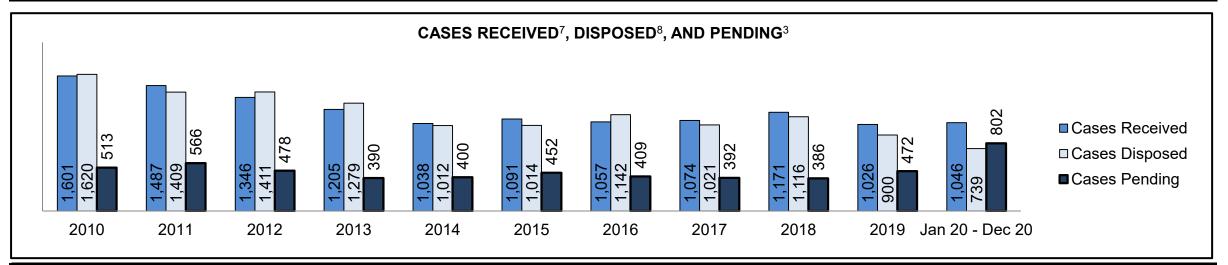

**Note**: Throughout the report, due to rounding up or down, there may exist minor discrepancies in the "Change from Cluster/Baseline Median" values, as well as some percentages may not add up to the total.

See Appendix 1 bookmark for footnote definitions.

<sup>\*</sup>See Appendix 2 bookmark for Cluster court designations.

| Cases Received <sup>7</sup> by Offence Group |        |        |        |        |        |        |        |        |        |        |                 |  |  |  |
|----------------------------------------------|--------|--------|--------|--------|--------|--------|--------|--------|--------|--------|-----------------|--|--|--|
| Offence Group <sup>9</sup>                   | 2010   | 2011   | 2012   | 2013   | 2014   | 2015   | 2016   | 2017   | 2018   | 2019   | Jan 20 - Dec 20 |  |  |  |
| Crimes Against The Person                    | 70,116 | 67,886 | 65,387 | 59,842 | 56,409 | 57,092 | 58,698 | 60,456 | 63,579 | 66,327 | 62,251          |  |  |  |
| Crimes Against Property                      | 60,311 | 56,486 | 56,335 | 51,562 | 49,067 | 49,149 | 49,773 | 51,222 | 54,281 | 56,961 | 45,265          |  |  |  |
| Administration of Justice                    | 66,705 | 64,598 | 63,846 | 60,173 | 57,889 | 59,213 | 61,532 | 66,963 | 71,334 | 71,503 | 51,779          |  |  |  |
| Other Criminal Code                          | 13,999 | 12,394 | 11,827 | 11,131 | 9,805  | 10,232 | 10,333 | 10,679 | 11,142 | 12,426 | 11,938          |  |  |  |
| Criminal Code Traffic                        | 20,492 | 19,831 | 19,640 | 18,181 | 17,395 | 17,799 | 17,450 | 17,105 | 17,187 | 18,589 | 18,167          |  |  |  |
| Federal Statute                              | 34,020 | 32,172 | 30,228 | 28,251 | 24,703 | 23,175 | 20,395 | 19,373 | 17,078 | 14,930 | 16,235          |  |  |  |

| Cases Pending <sup>3</sup> by Offence Group | р      |        |        |        |        |        |        |        |        |        |                 |
|---------------------------------------------|--------|--------|--------|--------|--------|--------|--------|--------|--------|--------|-----------------|
| Offence Group <sup>9</sup>                  | 2010   | 2011   | 2012   | 2013   | 2014   | 2015   | 2016   | 2017   | 2018   | 2019   | Jan 20 - Dec 20 |
| Crimes Against The Person                   | 34,760 | 32,769 | 31,493 | 29,293 | 29,566 | 32,075 | 33,883 | 34,127 | 38,720 | 42,963 | 61,312          |
| Crimes Against Property                     | 20,391 | 18,868 | 18,379 | 17,397 | 18,128 | 19,198 | 19,502 | 20,399 | 23,697 | 25,481 | 36,526          |
| Administration of Justice                   | 15,956 | 15,043 | 14,888 | 14,504 | 15,548 | 16,856 | 17,760 | 19,532 | 23,086 | 24,333 | 35,670          |
| Other Criminal Code                         | 6,021  | 5,499  | 5,300  | 5,285  | 5,228  | 5,434  | 5,642  | 5,568  | 6,228  | 7,153  | 10,987          |
| Criminal Code Traffic                       | 11,223 | 10,830 | 10,742 | 10,049 | 10,154 | 10,768 | 11,175 | 10,821 | 10,848 | 11,972 | 18,966          |
| Federal Statute                             | 15,727 | 14,516 | 13,111 | 12,972 | 12,245 | 12,278 | 11,192 | 10,252 | 9,300  | 9,097  | 12,734          |