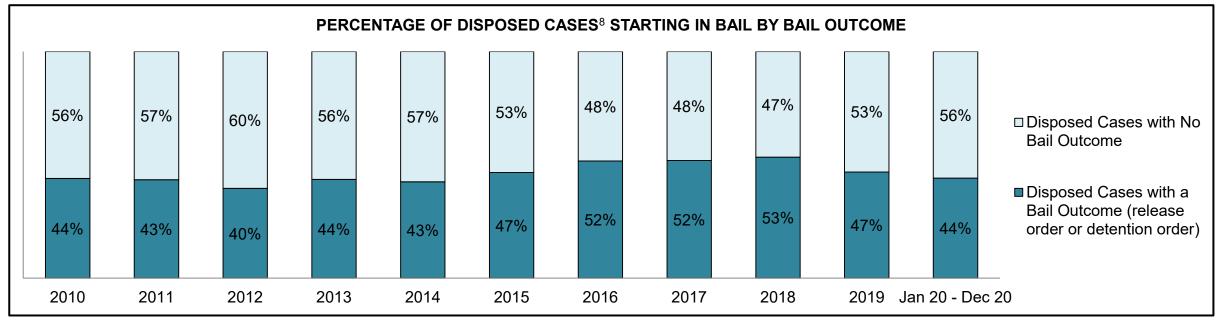

|              | Vari                                  | Matuia                                 | Jan 20  | - Dec 20           | 2014 Baseline | Change from 2014 Baseline |
|--------------|---------------------------------------|----------------------------------------|---------|--------------------|---------------|---------------------------|
|              | ney l                                 | Metric                                 | Percent | Cases <sup>1</sup> | Median*       | Median                    |
|              | Disposed cases that be                | gan in the Bail Phase                  | 44.9%   | 67,539             | 44.0%         | 0.9%                      |
|              | Bail cases with a bail                | Total                                  | 57.9%   | 39,092             | 56.6%         | 1.3%                      |
|              | outcome (bail granted                 | Bail Disposition with 1 appearance     | 56.8%   | 22,204             | 51.4%         | 5.4%                      |
| Bail         | or bail denied)                       | Bail Disposition in 1-3 days           | 70.3%   | 27,464             | 72.5%         | -2.2%                     |
| Dali         | Bail cases with no bail               | Total                                  | 42.1%   | 28,447             | 43.4%         | -1.3%                     |
|              | disposition but with a                | Case disposition in 1-3 appearances    | 18.0%   | 5,111              | 35.0%         | -17.1%                    |
|              | · · · · · · · · · · · · · · · · · · · | Case disposition in 0-3 months         | 62.5%   | 17,790             | 76.5%         | -14.0%                    |
|              | case disposition                      | Case disposition rate before trial     | 93.8%   | 26,694             | 90.5%         | 3.3%                      |
|              |                                       |                                        |         |                    |               |                           |
|              | Disposition rate (include             | es bail cases with case dispositions)  | 91.1%   | 137,018            | 84.3%         | 6.7%                      |
| Before Trial | Disposed within 1-3 app               | pearances (net of bench warrant cases) | 36.9%   | 28,204             | 42.7%         | -5.7%                     |
|              | Disposed within 0-3 mo                | nths (net of bench warrant cases)      | 58.1%   | 44,383             | 61.7%         | -3.6%                     |
|              |                                       |                                        |         |                    |               |                           |
| Trial        | Collapse Rate at Trial <sup>2</sup>   |                                        | 67.4%   | 9,075              | 67.5%         | 0.0%                      |

## ONTARIO COURT OF JUSTICE CRIMINAL MODERNIZATION COMMITTEE PROVINCIAL DASHBOARD<sup>19</sup> CASES PENDING AS OF DECEMBER 31, 2020

|              | Was I                               | Madui a                                | Jan 20  | - Dec 20           | 2014 Baseline    | Change from 2014 Regional |
|--------------|-------------------------------------|----------------------------------------|---------|--------------------|------------------|---------------------------|
|              | Key i                               | Metric                                 | Percent | Cases <sup>1</sup> | Regional Median* | Median                    |
|              | Disposed cases that be              | gan in the Bail Phase                  | 31.1%   | 8,771              | 32.5%            | -1.4%                     |
|              | Bail cases with a bail              | Total                                  | 61.9%   | 5,430              | 53.7%            | 8.2%                      |
|              | outcome (release order              | Bail Disposition with 1 appearance     | 58.1%   | 3,155              | 52.5%            | 5.6%                      |
| Bail         | or detention order)                 | Bail Disposition in 1-3 days           | 71.3%   | 3,871              | 72.9%            | -1.6%                     |
| Dali         | Bail cases with no bail             | Total                                  | 38.1%   | 3,341              | 46.3%            | -8.2%                     |
|              |                                     | Case disposition in 1-3 appearances    | 21.4%   | 715                | 38.7%            | -17.3%                    |
|              | disposition but with a              | Case disposition in 0-3 months         | 64.7%   | 2,160              | 79.1%            | -14.4%                    |
|              | case disposition                    | Case disposition rate before trial     | 93.3%   | 3,118              | 92.8%            | 0.5%                      |
|              |                                     |                                        |         |                    |                  |                           |
|              | Disposition rate (include           | es bail cases with case dispositions)  | 91.3%   | 25,747             | 88.7%            | 2.6%                      |
| Before Trial | Disposed within 1-3 app             | pearances (net of bench warrant cases) | 44.6%   | 6,570              | 46.0%            | -1.4%                     |
|              | Disposed within 0-3 mo              | nths (net of bench warrant cases)      | 58.5%   | 8,615              | 60.7%            | -2.2%                     |
|              |                                     |                                        |         |                    |                  |                           |
| Trial        | Collapse Rate at Trial <sup>2</sup> |                                        | 65.4%   | 1,598              | 62.3%            | 3.1%                      |