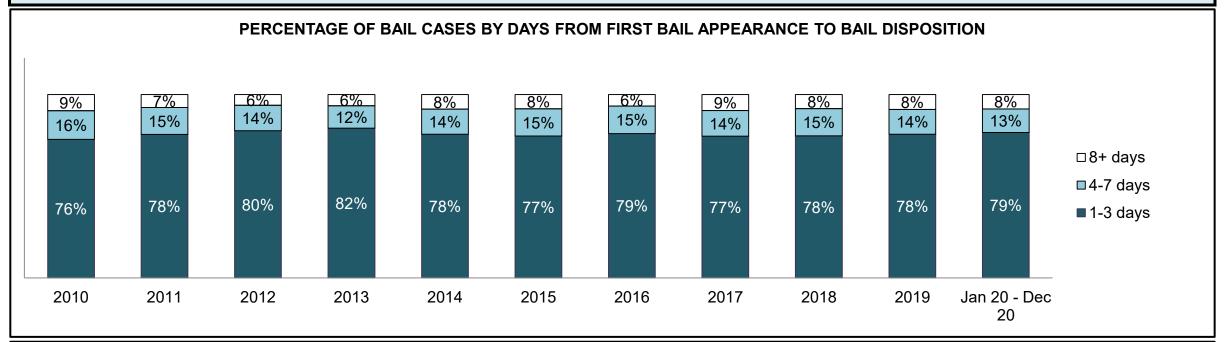

| 551  | 522  | 958                |  |  |  |
| Administration of Justice                   | 419                                         | 264  | 254  | 265  | 246  | 303  | 396  | 474  | 684  | 717  | 1,238              |  |  |  |
| Other Criminal Code                         | 133                                         | 83   | 81   | 65   | 76   | 89   | 111  | 110  | 132  | 158  | 261                |  |  |  |
| Criminal Code Traffic                       | 162                                         | 134  | 131  | 111  | 120  | 123  | 119  | 148  | 162  | 222  | 388                |  |  |  |
| Federal Statute                             | 186                                         | 177  | 182  | 167  | 139  | 143  | 167  | 128  | 164  | 215  | 238                |  |  |  |













| Cases Disposed <sup>8</sup> by Phase and Po | ercentage of | f In-Custody | y <sup>11</sup> , Out-of-( | Custody <sup>12</sup> C | ases at Cas | e Dispositi | on    |       |       |       |                    |
|---------------------------------------------|--------------|--------------|----------------------------|-------------------------|-------------|-------------|-------|-------|-------|-------|--------------------|
| Phases                                      | 2010         | 2011         | 2012                       | 2013                    | 2014        | 2015        | 2016  | 2017  | 2018  | 2019  | Jan 20 -<br>Dec 20 |
| At Trial With Trial                         | 119          | 131          | 132                        | 92                      | 116         | 100