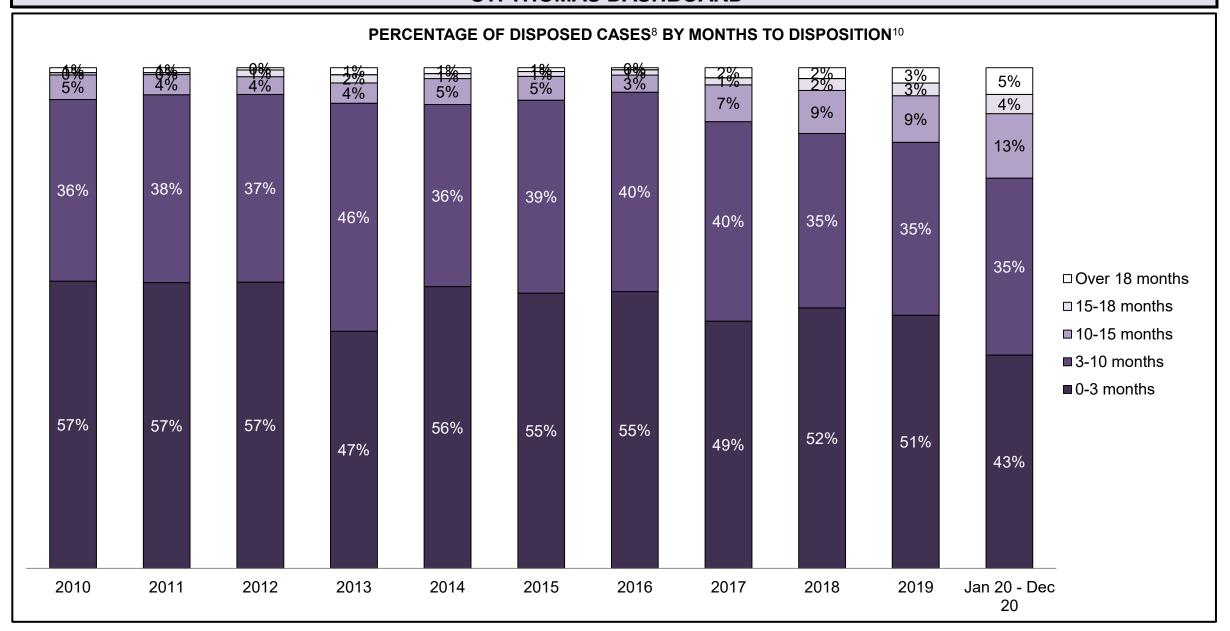

| 80   | 101  | 224  | 200  | 356                |  |  |
| Administration of Justice                   | 59                                         | 58   | 73   | 67   | 92   | 48   | 134  | 156  | 197  | 185  | 379                |  |  |
| Other Criminal Code                         | 21                                         | 23   | 27   | 19   | 12   | 33   | 26   | 28   | 59   | 59   | 79                 |  |  |
| Criminal Code Traffic                       | 62                                         | 66   | 73   | 47   | 38   | 51   | 61   | 70   | 95   | 101  | 175                |  |  |
| Federal Statute                             | 58                                         | 75   | 80   | 73   | 62   | 49   | 49   | 47   | 66   | 36   | 60                 |  |  |













| Cases Disposed <sup>8</sup> by Phase and Percentage of In-Custody <sup>11</sup> , Out-of-Custody <sup>12</sup> Cases at Case Disposition |       |       |       |       |       |       |      |       |       |       |                    |  |
|------------------------------------------------------------------------------------------------------------------------------------------|-------|-------|-------|-------|-------|-------|------|-------|-------|-------|--------------------|--|
| Phases                                                                                                                                   | 2010  | 2011  | 2012  | 2013  | 2014  | 2015  | 2016 | 2017  | 2018  | 2019  | Jan 20 -<br>Dec 20 |  |
| At Trial With Trial