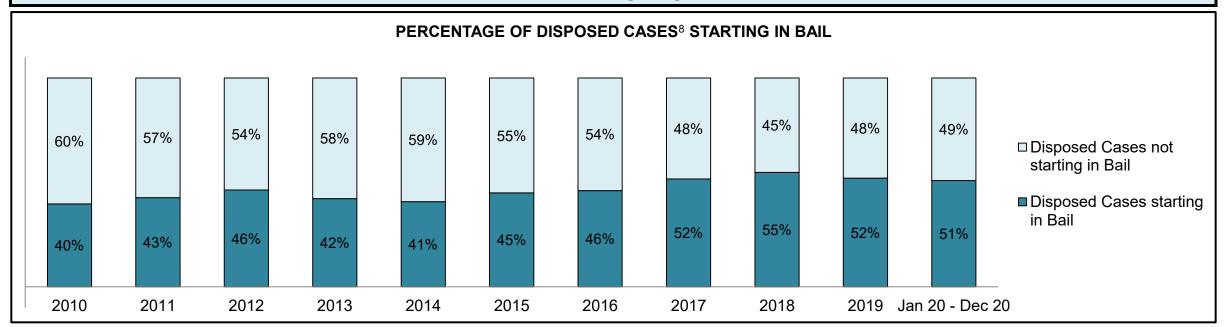

5  | 191  | 228  | 265  | 345  | 264  | 550                |  |  |
| Administration of Justice                  | 190                                         | 119  | 132  | 116  | 184  | 190  | 207  | 328  | 427  | 413  | 683                |  |  |
| Other Criminal Code                        | 52                                          | 40   | 30   | 49   | 40   | 55   | 61   | 56   | 72   | 77   | 134                |  |  |
| Criminal Code Traffic                      | 123                                         | 86   | 67   | 52   | 65   | 72   | 74   | 82   | 99   | 97   | 154                |  |  |
| Federal Statute                            | 238                                         | 139  | 108  | 129  | 116  | 138  | 113  | 126  | 151  | 153  | 150                |  |  |













| Cases Disposed <sup>8</sup> by Phase and P | Cases Disposed <sup>8</sup> by Phase and Percentage of In-Custody <sup>11</sup> , Out-of-Custody <sup>12</sup> Cases at Case Disposition |       |       |       |       |       |       |       |       |       |                    |  |
|--------------------------------------------|------------------------------------------------------------------------------------------------------------------------------------------|-------|-------|-------|-------|-------|-------|-------|-------|-------|--------------------|--|
| Phases                                     | 2010                                                                                                                                     | 2011  | 2012  | 2013  | 2014  | 2015