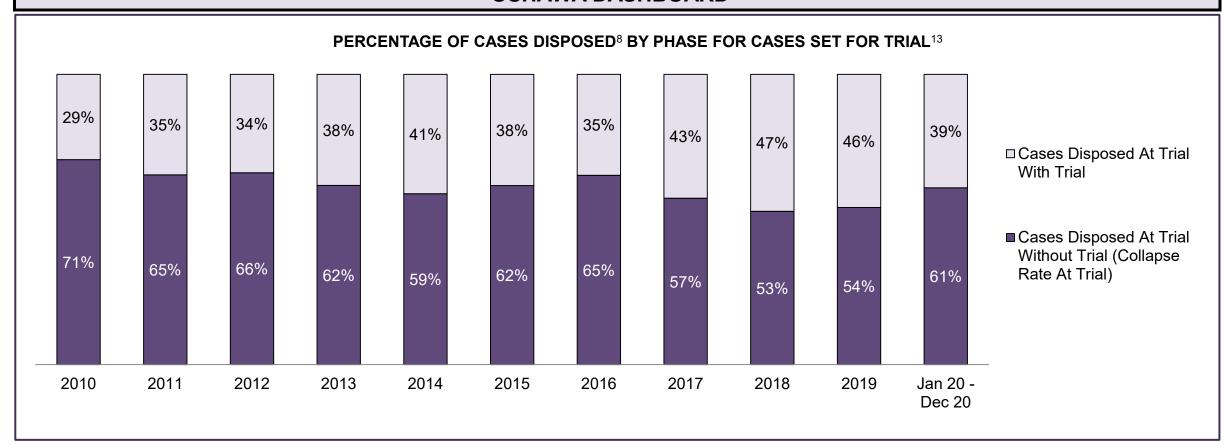

| Phases                 | 2010    | 2011    | 2012    | 2013    | 2014    | 2015    | 2016    | 2017    | 2018    | 2019    | Jan 20 - Dec 20 |
|------------------------|---------|---------|---------|---------|---------|---------|---------|---------|---------|---------|-----------------|
| At Trial With Trial    | 13,333  | 12,913  | 12,507  | 11,635  | 10,711  | 9,759   | 9,325   | 9,209   | 8,399   | 8,353   | 4,381           |
| In-Custody             | 16%     | 15%     | 17%     | 16%     | 15%     | 15%     | 14%     | 14%     | 12%     | 14%     | 18%             |
| Out-of-Custody         | 84%     | 85%     | 83%     | 84%     | 85%     | 85%     | 86%     | 86%     | 88%     | 86%     | 82%             |
| At Trial Without Trial | 35,859  | 31,139  | 27,205  | 25,048  | 22,226  | 19,582  | 18,371  | 17,471  | 16,029  | 16,029  | 9,075           |
| In-Custody             | 13%     | 14%     | 15%     | 15%     | 14%     | 14%     | 14%     | 14%     | 13%     | 14%     | 15%             |
| Out-of-Custody         | 87%     | 86%     | 85%     | 85%     | 86%     | 86%     | 86%     | 86%     | 87%     | 86%     | 85%             |
| Before Trial           | 225,025 | 212,794 | 207,335 | 194,998 | 177,161 | 175,908 | 179,464 | 187,457 | 187,060 | 196,166 | 137,018         |
| In-Custody             | 22%     | 22%     | 23%     | 23%     | 22%     | 23%     | 23%     | 22%     | 20%     | 21%     | 21%             |
| Out-of-Custody         | 78%     | 78%     | 77%     | 77%     | 78%     | 77%     | 77%     | 78%     | 80%     | 79%     | 79%             |