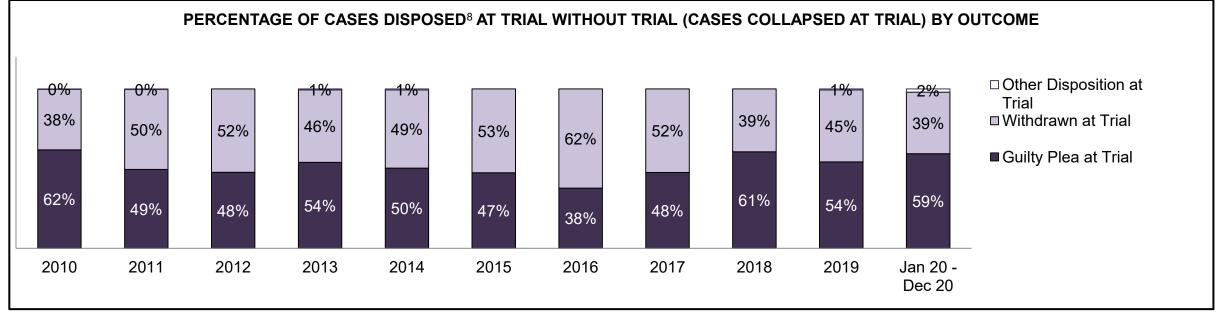

| Phases                 | 2010    | 2011    | 2012    | 2013    | 2014    | 2015    | 2016    | 2017    | 2018    | 2019    | Jan 20 - Dec 20 |
|------------------------|---------|---------|---------|---------|---------|---------|---------|---------|---------|---------|-----------------|
| At Trial With Trial    | 13,333  | 12,913  | 12,507  | 11,635  | 10,711  | 9,759   | 9,325   | 9,209   | 8,399   | 8,353   | 4,381           |
| In-Custody             | 16%     | 15%     | 17%     | 16%     | 15%     | 15%     | 14%     | 14%     | 12%     | 14%     | 18%             |
| Out-of-Custody         | 84%     | 85%     | 83%     | 84%     | 85%     | 85%     | 86%     | 86%     | 88%     | 86%     | 82%             |
| At Trial Without Trial | 35,859  | 31,139  | 27,205  | 25,048  | 22,226  | 19,582  | 18,371  | 17,471  | 16,029  | 16,029  | 9,075           |
| In-Custody             | 13%     | 14%     | 15%     | 15%     | 14%     | 14%     | 14%     | 14%     | 13%     | 14%     | 15%             |
| Out-of-Custody         | 87%     | 86%     | 85%     | 85%     | 86%     | 86%     | 86%     | 86%     | 87%     | 86%     | 85%             |
| Before Trial           | 225,025 | 212,794 | 207,335 | 194,998 | 177,161 | 175,908 | 179,464 | 187,457 | 187,060 | 196,166 | 137,018         |
| In-Custody             | 22%     | 22%     | 23%     | 23%     | 22%     | 23%     | 23%     | 22%     | 20%     | 21%     | 21%             |
| Out-of-Custody         | 78%     | 78%     | 77%     | 77%     | 78%     | 77%     | 77%     | 78%     | 80%     | 79%     | 79%             |