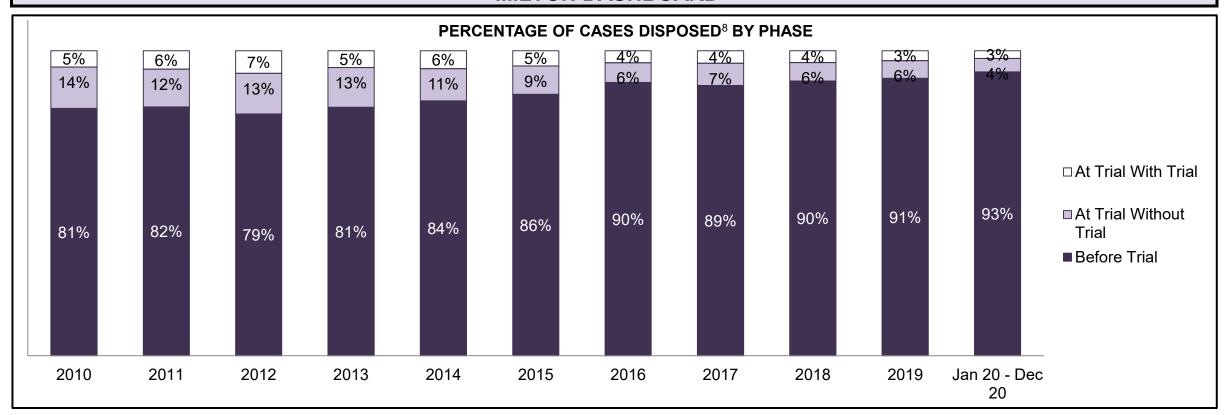

| Phases                 | 2010    | 2011    | 2012    | 2013    | 2014    | 2015    | 2016    | 2017    | 2018    | 2019    | Jan 20 - Dec 20 |
|------------------------|---------|---------|---------|---------|---------|---------|---------|---------|---------|---------|-----------------|
| At Trial With Trial    | 13,333  | 12,913  | 12,507  | 11,635  | 10,711  | 9,759   | 9,325   | 9,209   | 8,399   | 8,353   | 4,381           |
| In-Custody             | 16%     | 15%     | 17%     | 16%     | 15%     | 15%     | 14%     | 14%     | 12%     | 14%     | 18%             |
| Out-of-Custody         | 84%     | 85%     | 83%     | 84%     | 85%     | 85%     | 86%     | 86%     | 88%     | 86%     | 82%             |
| At Trial Without Trial | 35,859  | 31,139  | 27,205  | 25,048  | 22,226  | 19,582  | 18,371  | 17,471  | 16,029  | 16,029  | 9,075           |
| In-Custody             | 13%     | 14%     | 15%     | 15%     | 14%     | 14%     | 14%     | 14%     | 13%     | 14%     | 15%             |
| Out-of-Custody         | 87%     | 86%     | 85%     | 85%     | 86%     | 86%     | 86%     | 86%     | 87%     | 86%     | 85%             |
| Before Trial           | 225,025 | 212,794 | 207,335 | 194,998 | 177,161 | 175,908 | 179,464 | 187,457 | 187,060 | 196,166 | 137,018         |
| In-Custody             | 22%     | 22%     | 23%     | 23%     | 22%     | 23%     | 23%     | 22%     | 20%     | 21%     | 21%             |
| Out-of-Custody         | 78%     | 78%     | 77%     | 77%     | 78%     | 77%     | 77%     | 78%     | 80%     | 79%     | 79%             |