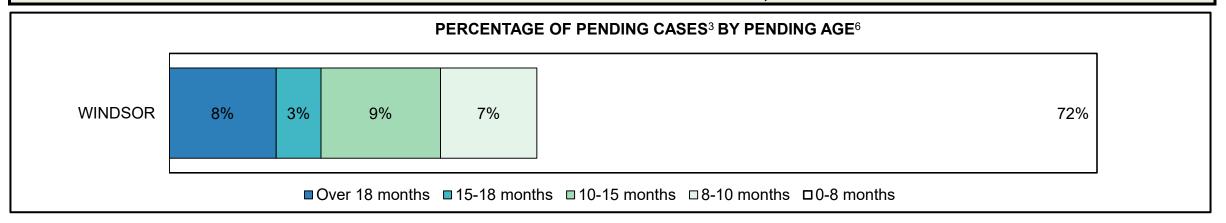

|                                          | Cases Pending <sup>3</sup> as of December 31, 2020 | Percent | Cases <sup>1</sup> | Cases in the Pre-Trial<br>Phase <sup>4</sup> | Cases in the Trial Phase <sup>5</sup> (including preliminary hearing) |
|------------------------------------------|----------------------------------------------------|---------|--------------------|----------------------------------------------|-----------------------------------------------------------------------|
|                                          | 0-8 months                                         | 72.9%   | 21,757             | 21,611                                       | 146                                                                   |
| Age of All Pending                       | 8-10 months                                        | 7.8%    | 2,330              | 2,231                                        | 99                                                                    |
| Age of All Pending<br>Cases <sup>6</sup> | 10-15 months                                       | 10.3%   | 3,087              | 2,677                                        | 410                                                                   |
| Cases                                    | 15-18 months                                       | 3.5%    | 1,038              | 698                                          | 340                                                                   |
|                                          | Over 18 months                                     | 5.5%    | 1,640              | 809                                          | 831                                                                   |
| Total                                    |                                                    | 100.0%  | 29,852             | 28,026                                       | 1,826                                                                 |