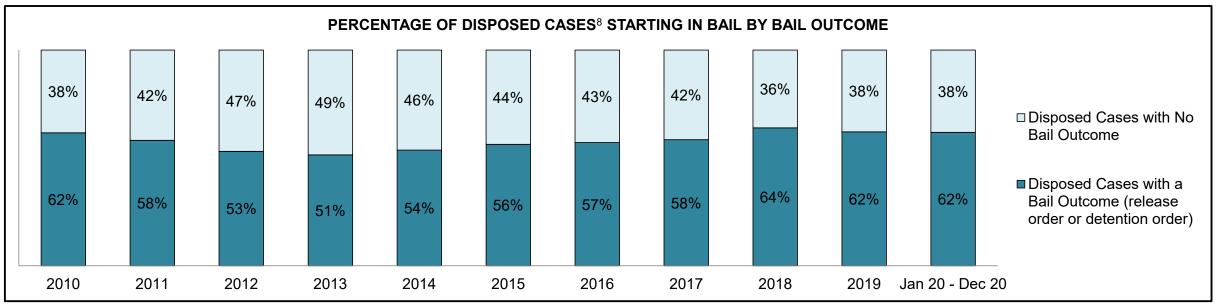

75 | 6,260 | 9,001           |  |  |
| Crimes Against Property                     | 3,272 | 3,058 | 3,097 | 2,941 | 3,028 | 3,373 | 3,221 | 3,260 | 3,933 | 4,476 | 6,311           |  |  |
| Administration of Justice                   | 2,120 | 1,986 | 1,899 | 1,767 | 2,124 | 2,227 | 2,242 | 2,701 | 3,651 | 4,207 | 5,297           |  |  |
| Other Criminal Code                         | 997   | 823   | 830   | 727   | 831   | 843   | 871   | 865   | 976   | 1,201 | 2,117           |  |  |
| Criminal Code Traffic                       | 2,232 | 2,119 | 2,044 | 2,049 | 2,249 | 2,573 | 2,755 | 2,670 | 2,718 | 3,019 | 4,698           |  |  |
| Federal Statute                             | 2,701 | 2,430 | 2,075 | 1,906 | 2,119 | 1,998 | 1,823 | 1,687 | 1,562 | 1,731 | 2,428           |  |  |













| Cases Disposed <sup>8</sup> by Phase and | ases Disposed <sup>8</sup> by Phase and Percentage of In-Custody <sup>11</sup> , Out-of-Custody <sup>12</sup> Cases at Case Disposition |        |        |        |        |        |        |        |        |        |                 |  |  |  |  |
|------------------------------------------|-----------------------------------------------------------------------------------------------------------------------------------------|--------|--------|--------|--------|--------|--------|--------|--------|--------|-----------------|--|--|--|--|
| Phases                                   | 2010                                                                                                                                    | 2011   | 2012   | 2