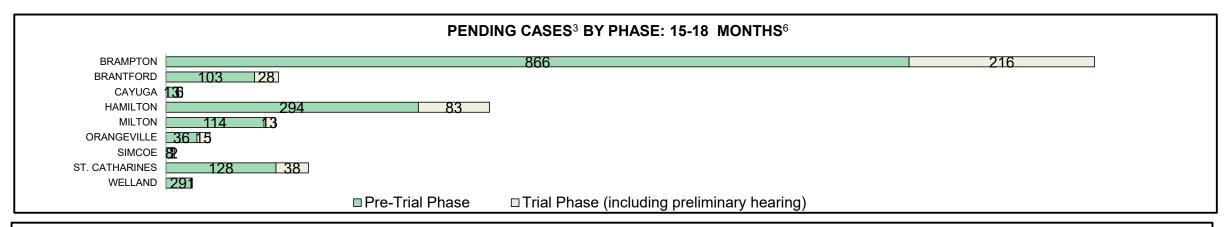

7            | 377             | 889             | 667            | 4,218         | 6,718  |
| MILTON         | 249            | 127             | 372             | 227            | 2,723         | 3,698  |
| ORANGEVILLE    | 52             | 51              | 157             | 108            | 1,021         | 1,389  |
| SIMCOE         | 12             | 10              | 28              | 34             | 620           | 704    |
| ST. CATHARINES | 319            | 166             | 423             | 236            | 2,872         | 4,010  |
| WELLAND        | 28             | 30              | 66              | 41             | 706           | 87′    |

## ONTARIO COURT OF JUSTICE CRIMINAL MODERNIZATION COMMITTEE CENTRAL WEST DASHBOARD<sup>19</sup> CASES PENDING AS OF DECEMBER 31, 2020





|                                                   | Kov I                               | Metric                                 | Jan 20  | Dec 20             | 2014 Baseline | Change from 2014 |
|---------------------------------------------------|-------------------------------------|----------------------------------------|---------|--------------------|---------------|------------------|
|                                                   | Key i                               | vietric                                | Percent | Cases <sup>1</sup> | Median*       | Baseline Median  |
|                                                   | Disposed cases that be              | gan in the Bail Phase                  | 40.9%   | 3,796              | 49.5%         | -8.6%            |