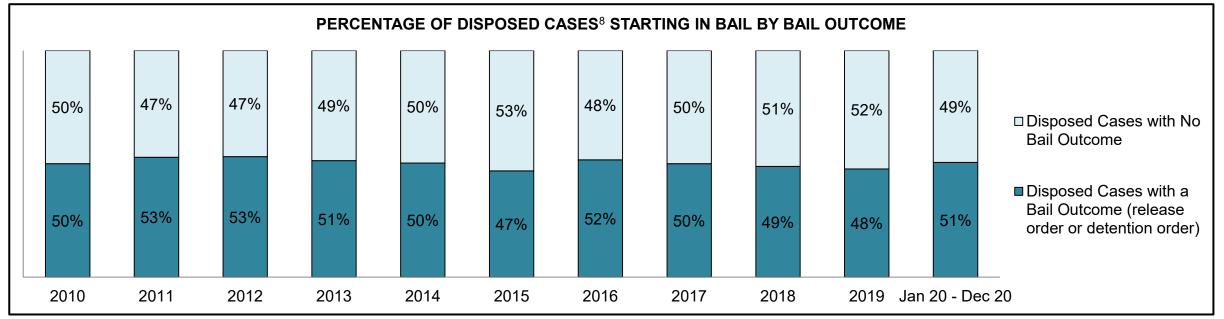

| 730   | 842   | 1,050 | 1,225              |
| Administration of Justice                   | 625                                         | 697   | 677   | 728   | 703   | 982   | 1,035 | 969   | 1,178 | 1,170 | 1,541              |
| Other Criminal Code                         | 210                                         | 194   | 229   | 219   | 229   | 250   | 201   | 191   | 201   | 274   | 443                |
| Criminal Code Traffic                       | 303                                         | 329   | 338   | 318   | 341   | 349   | 375   | 298   | 335   | 425   | 644                |
| Federal Statute                             | 802                                         | 693   | 692   | 616   | 561   | 626   | 626   | 657   | 671   | 626   | 522                |













| Cases Disposed <sup>8</sup> by Phase and I | Cases Disposed <sup>8</sup> by Phase and Percentage of In-Custody <sup>11</sup> , Out-of-Custody <sup>12</sup> Cases at Case Disposition |       |       |       |       |       |       |       |       |       |                    |  |
|--------------------------------------------|------------------------------------------------------------------------------------------------------------------------------------------|-------|-------|-------|-------|-------|-------|-------|-------|-------|--------------------|--|
| Phases                                     | 2010                                                                                                                                     | 2011  | 2012  | 2013  | 2014  | 2015  |