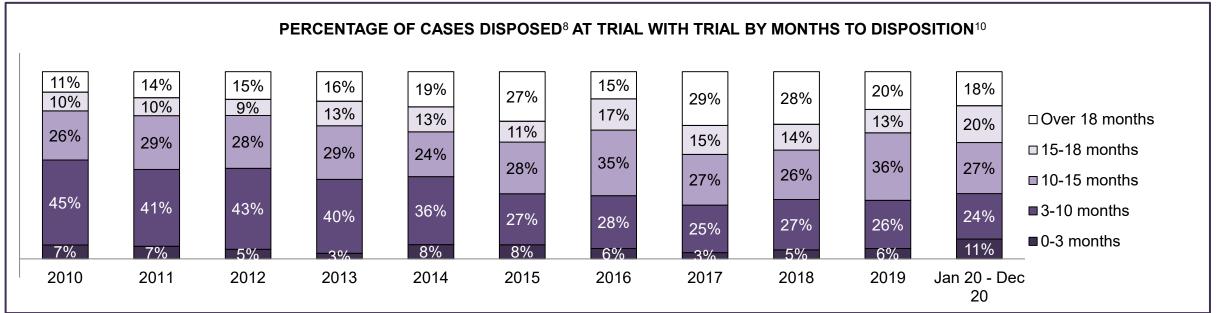

| 6%   | 6%   | 6%   | 6%   | 8%   | 8%   | 9%   | 6%   | 6%   | 10%  | 14%                |
| Criminal Code Traffic                                                                                                                   | 14%  | 10%  | 12%  | 14%  | 16%  | 15%  | 16%  | 17%  | 20%  | 17%  | 15%                |
| Federal Statute                                                                                                                         | 2%   | 2%   | 4%   | 3%   | 3%   | 3%   | 3%   | 3%   | 3%   | 6%   | 4%                 |
| Total                                                                                                                                   | 100% | 100% | 100% | 100% | 100% | 100% | 100% | 100% | 100% | 100% | 100%               |





# ONTARIO COURT OF JUSTICE CRIMINAL MODERNIZATION COMMITTEE 1000 FINCH AVENUE WEST DASHBOARD<sup>19</sup> CASES PENDING AS OF DECEMBER 31, 2020



| Pending Cases <sup>3</sup> by Pending Age <sup>6</sup> and Percentage of Pending Cases In-Custody <sup>17</sup> and Out-of-Custody <sup>18</sup> |     |     |     |     |       |       |  |  |  |  |  |  |
|--------------------------------------------------------------------------------------------------------------------------------------------------|-----|-----|-----|-----|-------|-------|--|--|--|--|--|--|
| Court Location Over 18 months 15-18 months 10-15 months 8-10 months 0-8 months Total                                                             |     |     |     |     |       |       |  |  |  |  |  |  |
| 1000 FINCH AVENUE