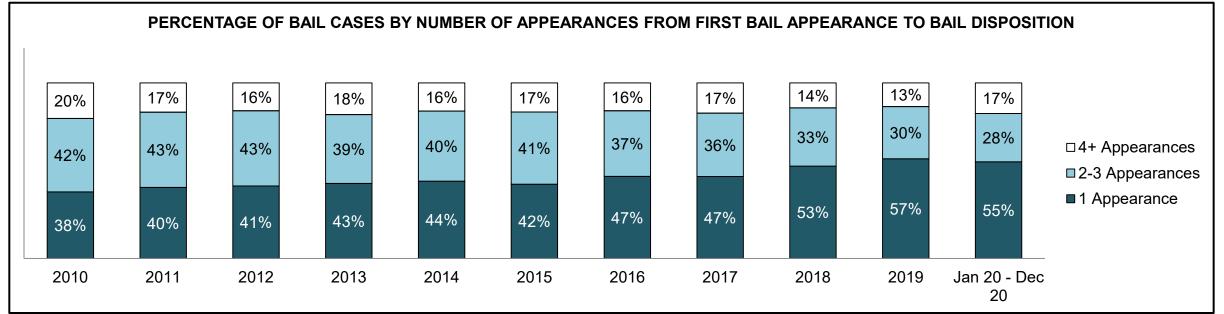

|  |  |  |
| Administration of Justice                   | 528                                        | 527   | 584   | 482   | 447   | 443   | 517   | 535   | 628   | 651   | 794                |  |  |  |
| Other Criminal Code                         | 243                                        | 197   | 233   | 247   | 247   | 211   | 241   | 267   | 311   | 233   | 318                |  |  |  |
| Criminal Code Traffic                       | 476                                        | 422   | 413   | 348   | 337   | 299   | 348   | 391   | 340   | 352   | 475                |  |  |  |
| Federal Statute                             | 104                                        | 94    | 117   | 140   | 135   | 87    | 141   | 133   | 157   | 96    | 143                |  |  |  |













| Cases Disposed <sup>8</sup> by Phase and I | Cases Disposed <sup>8</sup> by Phase and Percentage of In-Custody <sup>11</sup> , Out-of-Custody <sup>12</sup> Cases at Case Disposition |       |       |       |       |       |       |       |       |       |                    |  |  |  |  |
|--------------------------------------------|------------------------------------------------------------------------------------------------------------------------------------------|-------|-------|-------|-------|-------|-------|-------|-------|-------|--------------------|--|--|--|--|
| Phases                                     | 2010                                                                                                                                     | 2011  | 2012  | 2013  | 20