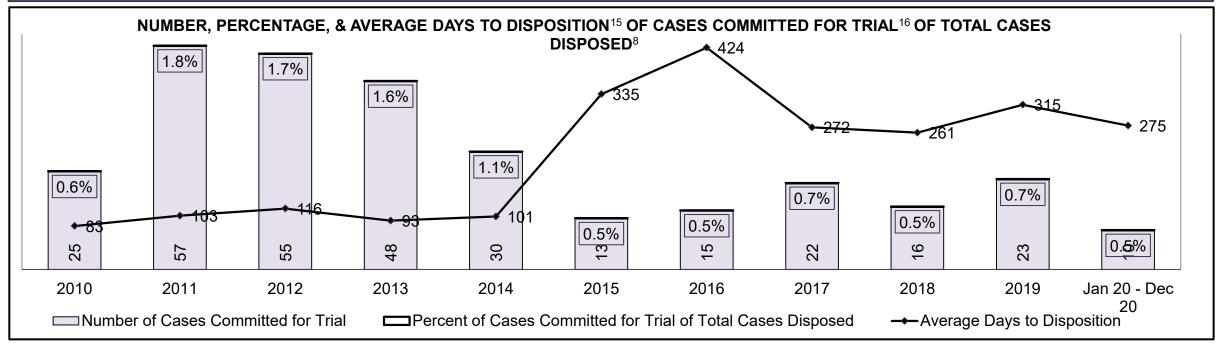

| Phases                 | 2010    | 2011    | 2012    | 2013    | 2014    | 2015    | 2016    | 2017    | 2018    | 2019    | Jan 20 - Dec 20 |
|------------------------|---------|---------|---------|---------|---------|---------|---------|---------|---------|---------|-----------------|
| At Trial With Trial    | 13,333  | 12,913  | 12,507  | 11,635  | 10,711  | 9,759   | 9,325   | 9,209   | 8,399   | 8,353   | 4,381           |
| In-Custody             | 16%     | 15%     | 17%     | 16%     | 15%     | 15%     | 14%     | 14%     | 12%     | 14%     | 18%             |
| Out-of-Custody         | 84%     | 85%     | 83%     | 84%     | 85%     | 85%     | 86%     | 86%     | 88%     | 86%     | 82%             |
| At Trial Without Trial | 35,859  | 31,139  | 27,205  | 25,048  | 22,226  | 19,582  | 18,371  | 17,471  | 16,029  | 16,029  | 9,075           |
| In-Custody             | 13%     | 14%     | 15%     | 15%     | 14%     | 14%     | 14%     | 14%     | 13%     | 14%     | 15%             |
| Out-of-Custody         | 87%     | 86%     | 85%     | 85%     | 86%     | 86%     | 86%     | 86%     | 87%     | 86%     | 85%             |
| Before Trial           | 225,025 | 212,794 | 207,335 | 194,998 | 177,161 | 175,908 | 179,464 | 187,457 | 187,060 | 196,166 | 137,018         |
| In-Custody             | 22%     | 22%     | 23%     | 23%     | 22%     | 23%     | 23%     | 22%     | 20%     | 21%     | 21%             |
| Out-of-Custody         | 78%     | 78%     | 77%     | 77%     | 78%     | 77%     | 77%     | 78%     | 80%     | 79%     | 79%             |

| Percentage of Cases Disposed <sup>8</sup> At | Percentage of Cases Disposed <sup>8</sup> At Trial Without Trial (Collapse Rate At Trial <sup>2</sup> ) by Offence Group At Disposition |      |      |      |      |      |      |      |      |      |                 |  |  |  |
|----------------------------------------------|-----------------------------------------------------------------------------------------------------------------------------------------|------|------|------|------|------|------|------|------|------|-----------------|--|--|--|
| Offence Group at Disposition <sup>14</sup>   | 2010                                                                                                                                    | 2011 | 2012 | 2013 | 2014 | 2015 | 2016 | 2017 | 2018 | 2019 | Jan 20 - Dec 20 |  |  |  |
| Crimes Against The Person                    | 40%                                                                                                                                     | 42%  | 43%  | 42%  | 42%  | 41%  | 43%  | 44%  | 44%  | 45%  | 47%             |  |  |  |
| Crimes Against Property                      | 13%                                                                                                                                     | 12%  | 11%  | 12%  | 11%  | 11%  | 10%  | 10%  | 10%  | 10%  | 10%             |  |  |  |
| Administration of Justice                    | 13%                                                                                                                                     | 13%  | 13%  | 13%  | 12%  | 13%  | 13%  | 12%  | 12%  | 13%  | 11%             |  |  |  |
| Other Criminal Code                          | 6%                                                                                                                                      | 6%   | 6%   | 6%   | 6%   | 6%   | 6%   | 6%   | 6%   | 7%   | 7%              |  |  |  |
| Criminal Code Traffic                        | 18%                                                                                                                                     | 14%  | 15%  | 16%  | 16%  | 16%  | 16%  | 17%  | 18%  | 16%  | 15%             |  |  |  |
| Federal Statute                              | 10%                                                                                                                                     | 12%  | 12%  | 11%  | 12%  | 12%  | 12%  | 11%  | 10%  | 9%   | 10%             |  |  |  |
| Total                                        | 100%                                                                                                                                    | 100% | 100% | 100% | 100% | 100% | 100% | 100% | 100% | 100% | 100%            |  |  |  |