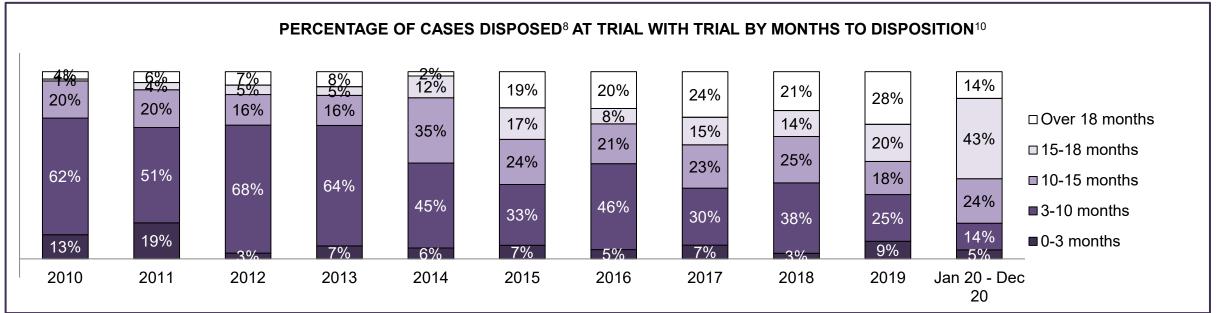

| Phases                 | 2010    | 2011    | 2012    | 2013    | 2014    | 2015    | 2016    | 2017    | 2018    | 2019    | Jan 20 - Dec 20 |
|------------------------|---------|---------|---------|---------|---------|---------|---------|---------|---------|---------|-----------------|
| At Trial With Trial    | 13,333  | 12,913  | 12,507  | 11,635  | 10,711  | 9,759   | 9,325   | 9,209   | 8,399   | 8,353   | 4,381           |
| In-Custody             | 16%     | 15%     | 17%     | 16%     | 15%     | 15%     | 14%     | 14%     | 12%     | 14%     | 18%             |
| Out-of-Custody         | 84%     | 85%     | 83%     | 84%     | 85%     | 85%     | 86%     | 86%     | 88%     | 86%     | 82%             |
| At Trial Without Trial | 35,859  | 31,139  | 27,205  | 25,048  | 22,226  | 19,582  | 18,371  | 17,471  | 16,029  | 16,029  | 9,075           |
| In-Custody             | 13%     | 14%     | 15%     | 15%     | 14%     | 14%     | 14%     | 14%     | 13%     | 14%     | 15%             |
| Out-of-Custody         | 87%     | 86%     | 85%     | 85%     | 86%     | 86%     | 86%     | 86%     | 87%     | 86%     | 85%             |
| Before Trial           | 225,025 | 212,794 | 207,335 | 194,998 | 177,161 | 175,908 | 179,464 | 187,457 | 187,060 | 196,166 | 137,018         |
| In-Custody             | 22%     | 22%     | 23%     | 23%     | 22%     | 23%     | 23%     | 22%     | 20%     | 21%     | 21%             |
| Out-of-Custody         | 78%     | 78%     | 77%     | 77%     | 78%     | 77%     | 77%     | 78%     | 80%     | 79%     | 79%             |