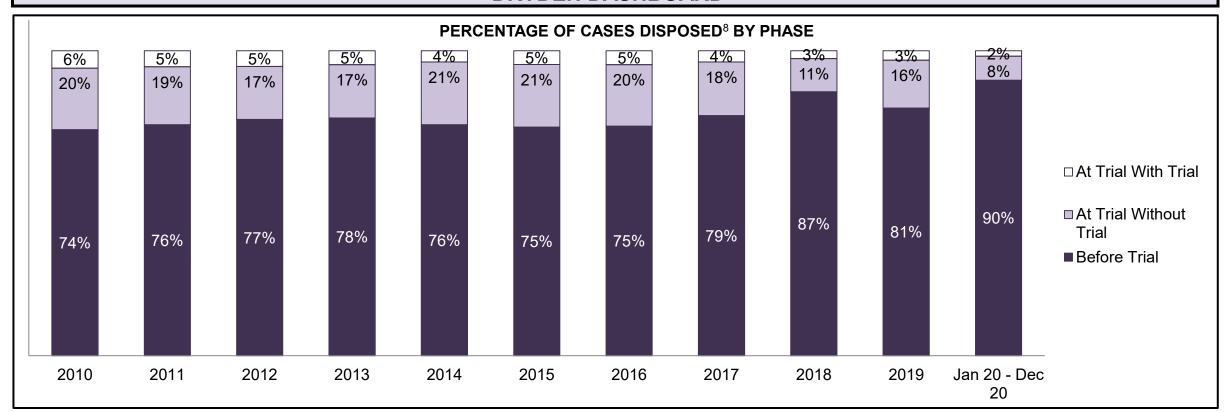

| 248  | 187  | 228  | 185  | 176  | 199  | 256  | 291  | 386  | 443  | 826                |
| Crimes Against Property                     | 110  | 115  | 91   | 80   | 80   | 86   | 90   | 115  | 154  | 159  | 282                |
| Administration of Justice                   | 151  | 109  | 95   | 93   | 93   | 101  | 126  | 182  | 256  | 305  | 571                |
| Other Criminal Code                         | 40   | 37   | 23   | 21   | 20   | 24   | 24   | 23   | 34   | 55   | 103                |
| Criminal Code Traffic                       | 28   | 34   | 37   | 33   | 48   | 40   | 46   | 43   | 60   | 85   | 171                |
| Federal Statute                             | 132  | 90   | 52   | 50   | 48   | 39   | 44   | 50   | 86   | 71   | 160                |













| Cases Disposed <sup>8</sup> by Phase and P | Cases Disposed <sup>8</sup> by Phase and Percentage of In-Custody <sup>11</sup> , Out-of-Custody <sup>12</sup> Cases at Case Disposition |       |       |       |       |       |       |       |       |       |                    |
|--------------------------------------------|------------------------------------------------------------------------------------------------------------------------------------------|-------|-------|-------|-------|-------|-------|-------|-------|-------|--------------------|
| Phases                                     | 2010                                                                                                                                     | 2011  | 2012  | 2013  | 2014  | 2015  | 2016  | 2017