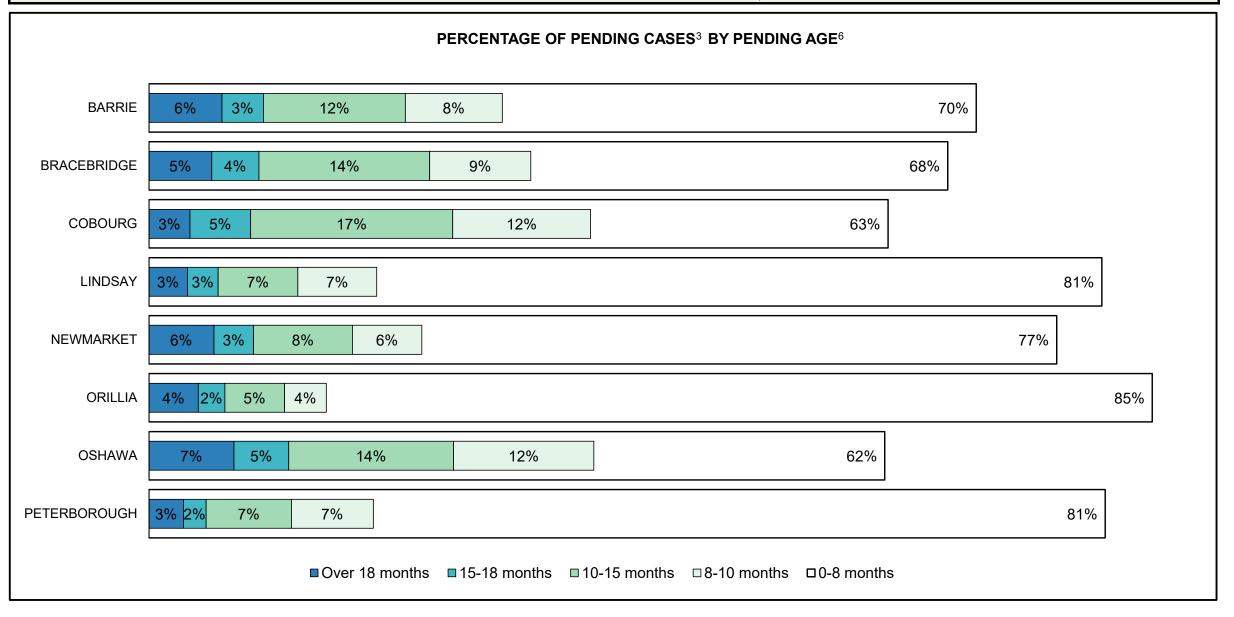

# ONTARIO COURT OF JUSTICE CRIMINAL MODERNIZATION COMMITTEE CENTRAL EAST DASHBOARD<sup>19</sup> CASES PENDING AS OF DECEMBER 31, 2020

| Location       | Over 18 months | 15-18<br>months | 10-15<br>months | 8-10<br>months | 0-8<br>months | Total  |
|----------------|----------------|-----------------|-----------------|----------------|---------------|--------|
| CENTRAL EAST   | 1,640          | 1,038           | 3,087           | 2,330          | 21,757        | 29,852 |
| In-Custody     | 8%             | 9%              | 10%             | 9%             | 8%            | 8%     |
| Out-of-Custody | 92%            | 91%             | 90%             | 91%            | 92%           | 92%    |
| BARRIE         | 395            | 223             | 766             | 523            | 4,465         | 6,372  |
| BRACEBRIDGE    | 56             | 42              | 152             | 90             | 711           | 1,051  |
| COBOURG        | 32             | 47              | 157             | 107            | 574           | 917    |
| LINDSAY        | 44             | 35              | 91              | 90             | 1,087         | 1,347  |
| NEWMARKET      | 567            | 345             | 861             | 605            | 7,906         | 10,284 |
| ORILLIA        | 58             | 31              | 70              | 49             | 1,176         | 1,384  |
| OSHAWA         | 403            | 259             | 780             | 664            | 3,483         | 5,589  |
| PETERBOROUGH   | 85             | 56              | 210             | 202            | 2,355         | 2,908  |

## ONTARIO COURT OF JUSTICE CRIMINAL MODERNIZATION COMMITTEE BARRIE DASHBOARD<sup>19</sup> CASES PENDING AS OF DECEMBER 31, 2020

| Pending Cases <sup>3</sup> by Pending Age <sup>6</sup> and Percentage of Pending Cases In-Custody <sup>17</sup> and Out-of-Custody <sup>18</sup> |                                                                       |     |     |     |       |       |  |  |  |  |  |  |
|--------------------------------------------------------------------------------------------------------------------------------------------------|-----------------------------------------------------------------------|-----|-----|-----|-------|-------|--|--|--|--|--|--|
| Court Location                                                                                                                                   | Over 18 months 15-18 months 10-15 months 8-10 months 0-8 months Total |     |     |     |       |       |  |  |  |  |  |  |
| BARRIE                                                                                                                                           | 395                                                                   | 223 | 766 | 523 | 4,465 | 6,372 |  |  |  |  |  |  |
| In-Custody                                                                                                                                       | 11%                                                                   | 9%  | 17% | 13% | ☐ 13% | 13%   |  |  |  |  |  |  |
| Out-of-Custody                                                                                                                                   | 89%                                                                   | 91% | 83% | 87% | 87%   | 87%   |  |  |  |  |  |  |

# ONTARIO COURT OF JUSTICE CRIMINAL MODERNIZATION COMMITTEE BRACEBRIDGE DASHBOARD<sup>19</sup> CASES PENDING AS OF DECEMBER 31, 2020

| Pending Cases <sup>3</sup> by Pending Age <sup>6</sup> and Percentage of Pending Cases In-Custody <sup>17</sup> and Out-of-Custody <sup>18</sup> |                |              |              |             |            |       |  |  |  |  |
|--------------------------------------------------------------------------------------------------------------------------------------------------|----------------|--------------|--------------|-------------|------------|-------|--|--|--|--|
| Court Location                                                                                                                                   | Over 18 months | 15-18 months | 10-15 months | 8-10 months | 0-8 months | Total |  |  |  |  |
| BRACEBRIDGE                                                                                                                                      | 56             | 42           | 152          | 90          | 711        | 1,051 |  |  |  |  |
| In-Custody                                                                                                                                       | 16%            | 12%          | 20%          | 9%          | <u> </u>   | 14%   |  |  |  |  |
| Out-of-Custody                                                                                                                                   | 84%            | 88%          | 80%          | 91%         | 86%        | 86%   |  |  |  |  |

# ONTARIO COURT OF JUSTICE CRIMINAL MODERNIZATION COMMITTEE COBOURG DASHBOARD<sup>19</sup> CASES PENDING AS OF DECEMBER 31, 2020

| Pending Cases <sup>3</sup> by Pending Age <sup>6</sup> and Percentage of Pending Cases In-Custody <sup>17</sup> and Out-of-Custody <sup>18</sup> |                |              |              |             |            |       |  |  |  |  |
|--------------------------------------------------------------------------------------------------------------------------------------------------|----------------|--------------|--------------|-------------|------------|-------|--|--|--|--|
| Court Location                                                                                                                                   | Over 18 months | 15-18 months | 10-15 months | 8-10 months | 0-8 months | Total |  |  |  |  |
| COBOURG                                                                                                                                          | 32             | 47           | 157          | 107         | 574        | 917   |  |  |  |  |
| In-Custody                                                                                                                                       | 6%             | 9%           | 4%           | 1%          | □ 5%       | 5%    |  |  |  |  |
| Out-of-Custody                                                                                                                                   | 94%            | 91%          | 96%          | 99%         | 95%        | 95%   |  |  |  |  |