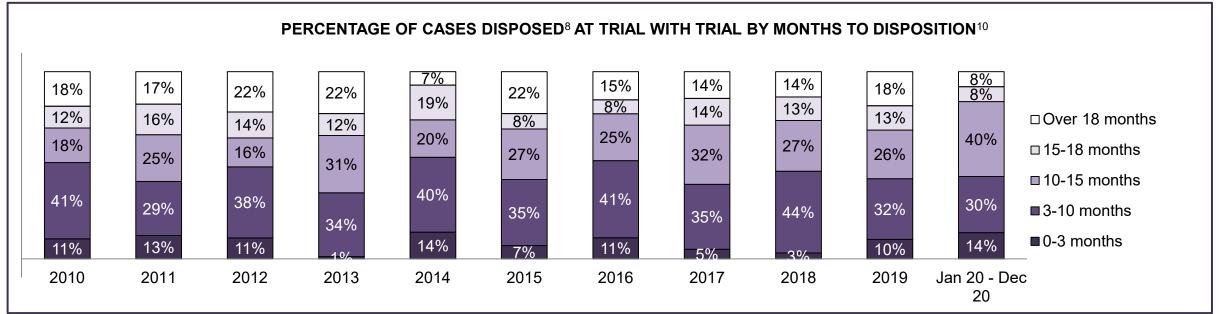

| Phases                 | 2010    | 2011    | 2012    | 2013    | 2014    | 2015    | 2016    | 2017    | 2018    | 2019    | Jan 20 - Dec 20 |
|------------------------|---------|---------|---------|---------|---------|---------|---------|---------|---------|---------|-----------------|
| At Trial With Trial    | 13,333  | 12,913  | 12,507  | 11,635  | 10,711  | 9,759   | 9,325   | 9,209   | 8,399   | 8,353   | 4,381           |
| In-Custody             | 16%     | 15%     | 17%     | 16%     | 15%     | 15%     | 14%     | 14%     | 12%     | 14%     | 18%             |
| Out-of-Custody         | 84%     | 85%     | 83%     | 84%     | 85%     | 85%     | 86%     | 86%     | 88%     | 86%     | 82%             |
| At Trial Without Trial | 35,859  | 31,139  | 27,205  | 25,048  | 22,226  | 19,582  | 18,371  | 17,471  | 16,029  | 16,029  | 9,075           |
| In-Custody             | 13%     | 14%     | 15%     | 15%     | 14%     | 14%     | 14%     | 14%     | 13%     | 14%     | 15%             |
| Out-of-Custody         | 87%     | 86%     | 85%     | 85%     | 86%     | 86%     | 86%     | 86%     | 87%     | 86%     | 85%             |
| Before Trial           | 225,025 | 212,794 | 207,335 | 194,998 | 177,161 | 175,908 | 179,464 | 187,457 | 187,060 | 196,166 | 137,018         |
| In-Custody             | 22%     | 22%     | 23%     | 23%     | 22%     | 23%     | 23%     | 22%     | 20%     | 21%     | 21%             |
| Out-of-Custody         | 78%     | 78%     | 77%     | 77%     | 78%     | 77%     | 77%     | 78%     | 80%     | 79%     | 79%             |