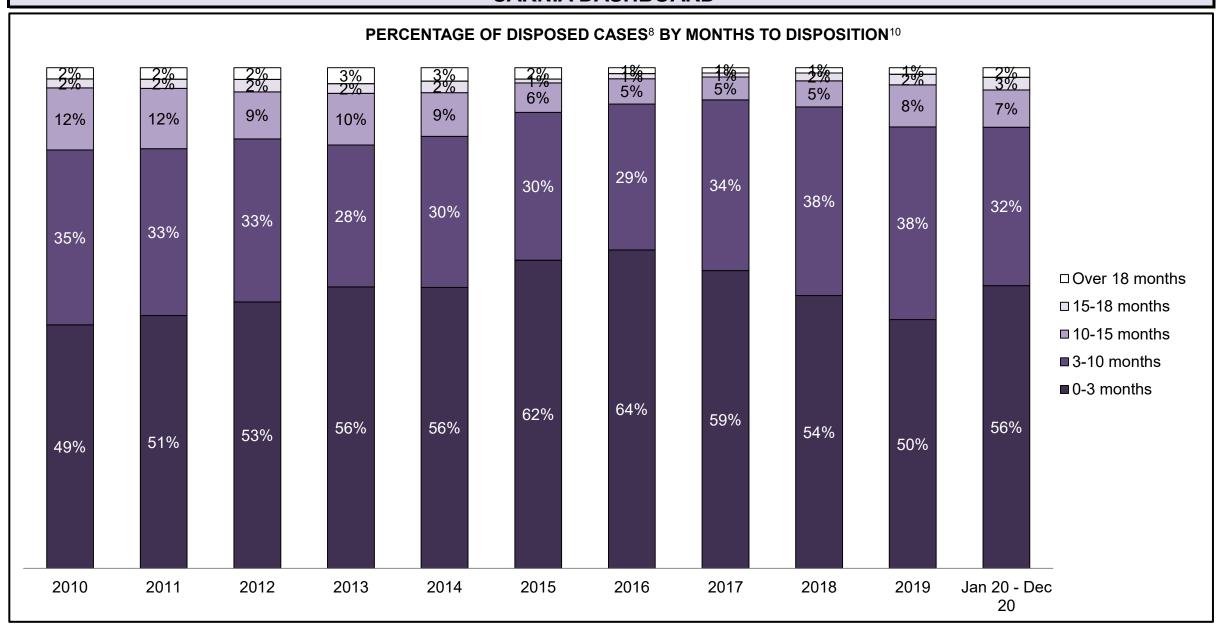

| 206  | 216  | 234  | 273  | 426                |  |  |
| Administration of Justice                   | 350                                        | 269  | 308  | 277  | 239  | 254  | 256  | 302  | 397  | 493  | 696                |  |  |
| Other Criminal Code                         | 84                                         | 58   | 45   | 64   | 54   | 51   | 44   | 54   | 81   | 82   | 119                |  |  |
| Criminal Code Traffic                       | 161                                        | 115  | 111  | 113  | 85   | 71   | 65   | 60   | 81   | 148  | 247                |  |  |
| Federal Statute                             | 260                                        | 231  | 165  | 187  | 162  | 160  | 134  | 87   | 126  | 153  | 202                |  |  |













| Cases Disposed <sup>8</sup> by Phase and P | Cases Disposed <sup>8</sup> by Phase and Percentage of In-Custody <sup>11</sup> , Out-of-Custody <sup>12</sup> Cases at Case Disposition |       |       |       |       |       |       |       |       |       |                    |  |  |  |
|--------------------------------------------|------------------------------------------------------------------------------------------------------------------------------------------|-------|-------|-------|-------|-------|-------|-------|-------|-------|--------------------|--|--|--|
| Phases                                     | 2010                                                                                                                                     | 2011  | 2012  | 2013  | 2014  | 20