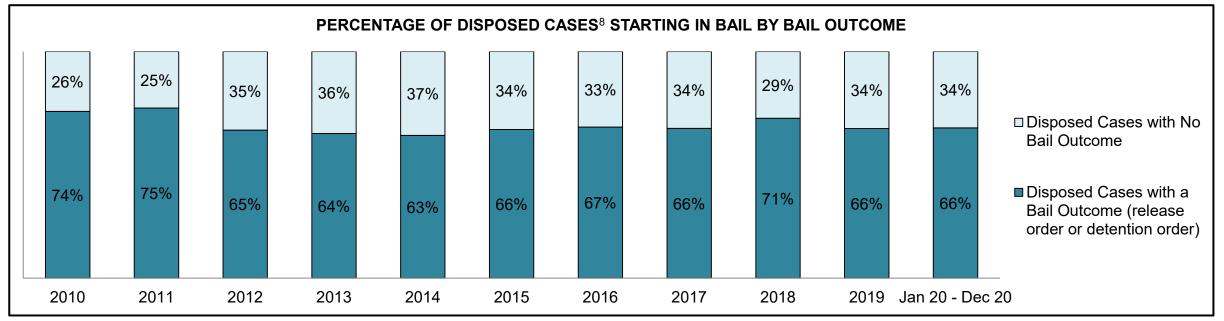

## ONTARIO COURT OF JUSTICE CRIMINAL MODERNIZATION COMMITTEE PROVINCIAL DASHBOARD<sup>19</sup> CASES PENDING AS OF DECEMBER 31, 2020

## ONTARIO COURT OF JUSTICE CRIMINAL MODERNIZATION COMMITTEE PROVINCIAL DASHBOARD<sup>19</sup> CASES PENDING AS OF DECEMBER 31, 2020

| Pending Cases <sup>3</sup> by Pe | ending Age <sup>6</sup> and Percenta | age of Pending Cases | In-Custody <sup>17</sup> and Out-o | f-Custody <sup>18</sup> |            |         |
|----------------------------------|--------------------------------------|----------------------|------------------------------------|-------------------------|------------|---------|
| Court Region                     | Over 18 months                       | 15-18 months         | 10-15 months                       | 8-10 months             | 0-8 months | Total   |
| Central East                     | 1,640                                | 1,038                | 3,087                              | 2,330                   | 21,757     | 29,852  |
| In-Custody                       | 8%                                   | 9%                   | 10%                                | 9%                      | □ 8%       | 8%      |
| Out-of-Custody                   | 92%                                  | 91%                  | 90%                                | 91%                     | 92%        | 92%     |
| Central West                     | 3,833                                | 1,993                | 5,372                              | 3,695                   | 23,960     | 38,853  |
| In-Custody                       | 14%                                  | 14%                  | 13%                                | 13%                     | 12%        | 13%     |
| Out-of-Custody                   | 86%                                  | 86%                  | 87%                                | 87%                     | 88%        | 87%     |
| East                             | 1,293                                | 724                  | 2,022                              | 1,495                   | 15,091     | 20,625  |
| In-Custody                       | 11%                                  | 11%                  | 12%                                | 12%                     | 13%        | 13%     |
| Out-of-Custody                   | 89%                                  | 89%                  | 88%                                | 88%                     | 87%        | 87%     |
| North East                       | 742                                  | 502                  | 1,518                              | 961                     | 11,600     | 15,323  |
| In-Custody                       | 12%                                  | 14%                  | 12%                                | 11%                     | 9%         | 10%     |
| Out-of-Custody                   | 88%                                  | 86%                  | 88%                                | 89%                     | 91%        | 90%     |
| North West                       | 798                                  | 488                  | 1,312                              | 821                     | 7,087      | 10,506  |
| In-Custody                       | 15%                                  | 17%                  | 16%                                | 15%                     | 15%        | 16%     |
| Out-of-Custody                   | 85%                                  | 83%                  | 84%                                | 85%                     | 85%        | 84%     |
| Toronto                          | 2,140                                | 1,269                | 3,537                              | 2,394                   | 18,551     | 27,891  |
| In-Custody                       | 19%                                  | 16%                  | 19%                                | 18%                     | 17%        | 17%     |
| Out-of-Custody                   | 81%                                  | 84%                  | 81%                                | 82%                     | 83%        | 83%     |
| West                             | 1,476                                | 895                  | 2,774                              | 2,324                   | 25,683     | 33,152  |
| In-Custody                       | 11%                                  | 10%                  | 12%                                | 10%                     | 10%        | 10%     |
| Out-of-Custody                   | 89%                                  | 90%                  | 88%                                | 90%                     | 90%        | 90%     |
| Provincial                       | 11,922                               | 6,909                | 19,622                             | 14,020                  | 123,729    | 176,202 |
| In-Custody                       | 14%                                  | 13%                  | 14%                                | 13%                     | 12%        | 12%     |
| Out-of-Custody                   | 86%                                  | 87%                  | 86%                                | 87%                     | 88%        | 88%     |