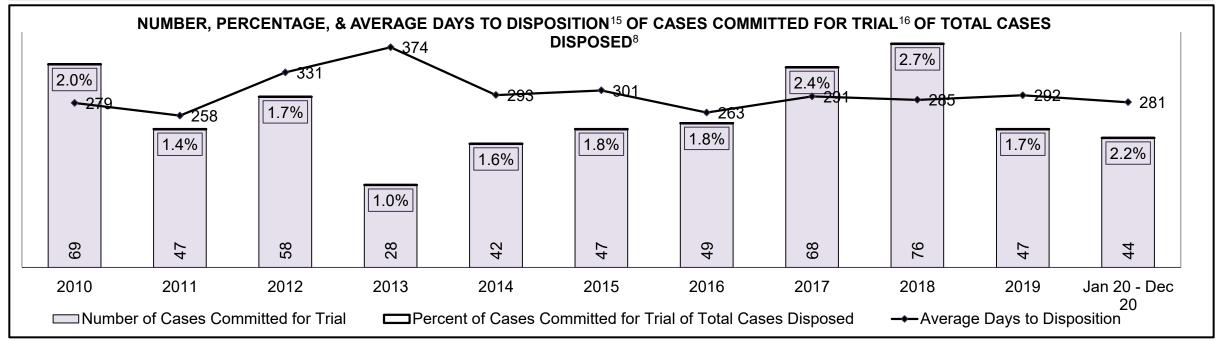

| Phases                 | 2010    | 2011    | 2012    | 2013    | 2014    | 2015    | 2016    | 2017    | 2018    | 2019    | Jan 20 - Dec 20 |
|------------------------|---------|---------|---------|---------|---------|---------|---------|---------|---------|---------|-----------------|
| At Trial With Trial    | 13,333  | 12,913  | 12,507  | 11,635  | 10,711  | 9,759   | 9,325   | 9,209   | 8,399   | 8,353   | 4,381           |
| In-Custody             | 16%     | 15%     | 17%     | 16%     | 15%     | 15%     | 14%     | 14%     | 12%     | 14%     | 18%             |
| Out-of-Custody         | 84%     | 85%     | 83%     | 84%     | 85%     | 85%     | 86%     | 86%     | 88%     | 86%     | 82%             |
| At Trial Without Trial | 35,859  | 31,139  | 27,205  | 25,048  | 22,226  | 19,582  | 18,371  | 17,471  | 16,029  | 16,029  | 9,075           |
| In-Custody             | 13%     | 14%     | 15%     | 15%     | 14%     | 14%     | 14%     | 14%     | 13%     | 14%     | 15%             |
| Out-of-Custody         | 87%     | 86%     | 85%     | 85%     | 86%     | 86%     | 86%     | 86%     | 87%     | 86%     | 85%             |
| Before Trial           | 225,025 | 212,794 | 207,335 | 194,998 | 177,161 | 175,908 | 179,464 | 187,457 | 187,060 | 196,166 | 137,018         |
| In-Custody             | 22%     | 22%     | 23%     | 23%     | 22%     | 23%     | 23%     | 22%     | 20%     | 21%     | 21%             |
| Out-of-Custody         | 78%     | 78%     | 77%     | 77%     | 78%     | 77%     | 77%     | 78%     | 80%     | 79%     | 79%             |