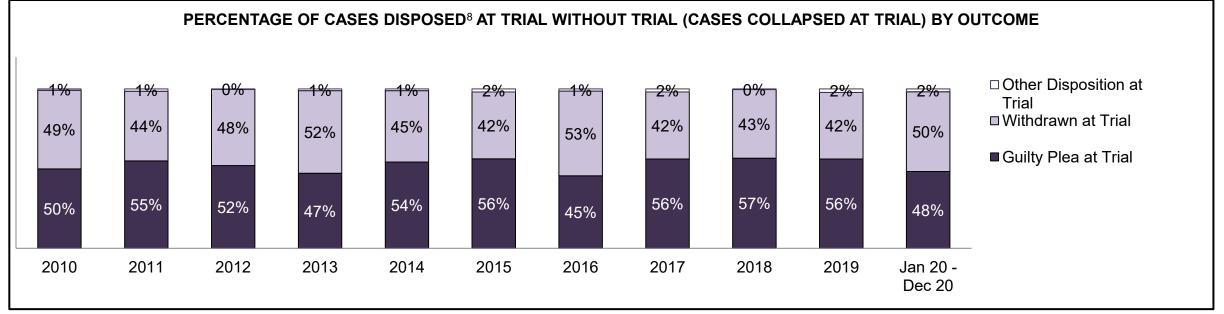

| 4,796 | 4,349 | 4,221 | 3,472 | 3,350 | 3,679 | 3,199 | 2,955 | 3,347 | 2,087              |  |  |
| In-Custody                               | 31%                                                                                                                                      | 32%   | 32%   | 32%   | 32%   | 30%   | 23%   | 22%   | 20%   | 20%   | 21%                |  |  |
| Out-of-Custody                           | 69%                                                                                                                                      | 68%   | 68%   | 68%   | 68%   | 70%   | 77%   | 78%   | 80%   | 80%   | 79%                |  |  |







| ercentage of Cases Disposed <sup>8</sup> At Trial Without Trial (Collapse Rate At Trial <sup>2</sup> ) by Offence Group At Disposition |      |      |      |      |      |      |      |      |      |      |                    |  |
|----------------------------------------------------------------------------------------------------------------------------------------|------|------|------|------|------|------|------|------|------|------|--------------------|--|
| Offence Group at Disposition <sup>14</sup>                                                                                             | 2010 | 2011 | 2012 | 2013 | 2014 | 2015 | 2016 | 2017 | 2018 | 2019 | Jan 20 -<br>Dec 20 |  |
| Crimes Against The Person