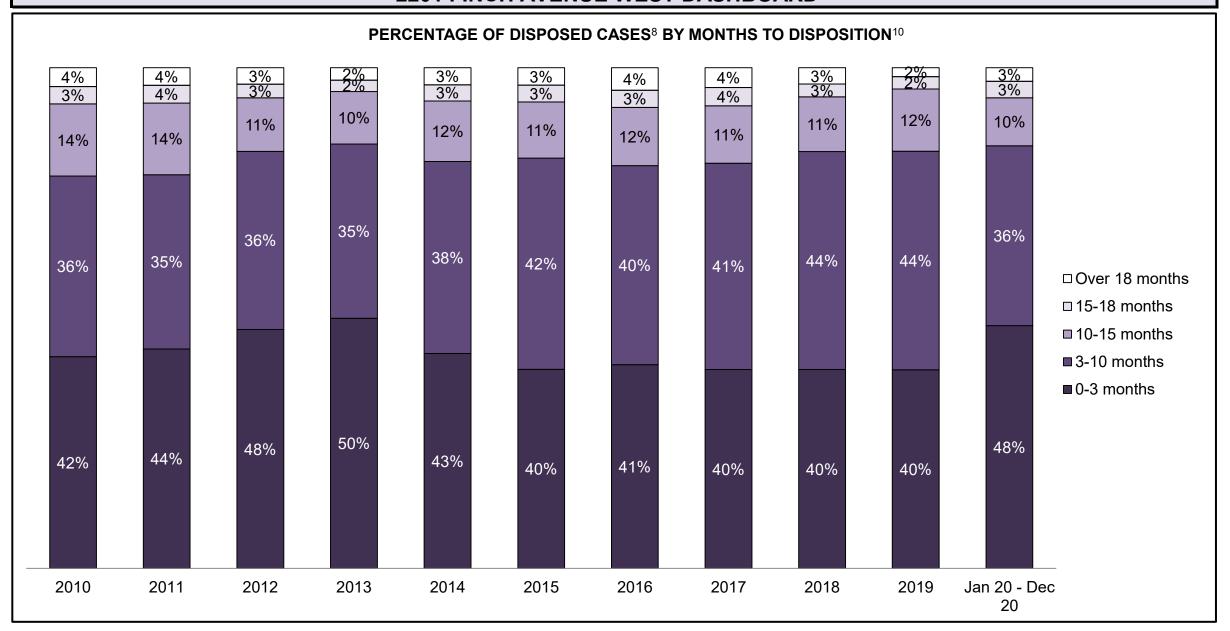

|              | Vari                                  | Matuia                                 | Jan 20  | - Dec 20           | 2014 Baseline | Change from 2014 Baseline |
|--------------|---------------------------------------|----------------------------------------|---------|--------------------|---------------|---------------------------|
|              | ney l                                 | Metric                                 | Percent | Cases <sup>1</sup> | Median*       | Median                    |
|              | Disposed cases that be                | gan in the Bail Phase                  | 44.9%   | 67,539             | 44.0%         | 0.9%                      |
|              | Bail cases with a bail                | Total                                  | 57.9%   | 39,092             | 56.6%         | 1.3%                      |
|              | outcome (bail granted                 | Bail Disposition with 1 appearance     | 56.8%   | 22,204             | 51.4%         | 5.4%                      |
| Bail         | or bail denied)                       | Bail Disposition in 1-3 days           | 70.3%   | 27,464             | 72.5%         | -2.2%                     |
| Dali         | Bail cases with no bail               | Total                                  | 42.1%   | 28,447             | 43.4%         | -1.3%                     |
|              | disposition but with a                | Case disposition in 1-3 appearances    | 18.0%   | 5,111              | 35.0%         | -17.1%                    |
|              | · · · · · · · · · · · · · · · · · · · | Case disposition in 0-3 months         | 62.5%   | 17,790             | 76.5%         | -14.0%                    |
|              | case disposition                      | Case disposition rate before trial     | 93.8%   | 26,694             | 90.5%         | 3.3%                      |
|              |                                       |                                        |         |                    |               |                           |
|              | Disposition rate (include             | es bail cases with case dispositions)  | 91.1%   | 137,018            | 84.3%         | 6.7%                      |
| Before Trial | Disposed within 1-3 app               | pearances (net of bench warrant cases) | 36.9%   | 28,204             | 42.7%         | -5.7%                     |
|              | Disposed within 0-3 mo                | nths (net of bench warrant cases)      | 58.1%   | 44,383             | 61.7%         | -3.6%                     |
|              |                                       |                                        |         |                    |               |                           |
| Trial        | Collapse Rate at Trial <sup>2</sup>   |                                        | 67.4%   | 9,075              | 67.5%         | 0.0%                      |

## ONTARIO COURT OF JUSTICE CRIMINAL MODERNIZATION COMMITTEE PROVINCIAL DASHBOARD<sup>19</sup> CASES PENDING AS OF DECEMBER 31, 2020

|              | Was I                               | Madui a                                | Jan 20  | - Dec 20           | 2014 Baseline    | Change from 2014 Regional |
|--------------|-------------------------------------|----------------------------------------|---------|--------------------|------------------|---------------------------|
|              | Key i                               | Metric                                 | Percent | Cases <sup>1</sup> | Regional Median* | Median                    |
|              | Disposed cases that be              | gan in the Bail Phase                  | 31.1%   | 8,771              | 32.5%            | -1.4%                     |
|              | Bail cases with a bail              | Total                                  | 61.9%   | 5,430              | 53.7%            | 8.2%                      |
|              | outcome (release order              | Bail Disposition with 1 appearance     | 58.1%   | 3,155              | 52.5%            | 5.6%                      |
| Bail         | or detention order)                 | Bail Disposition in 1-3 days           | 71.3%   | 3,871              | 72.9%            | -1.6%                     |
| Dali         | Bail cases with no bail             | Total                                  | 38.1%   | 3,341              | 46.3%            | -8.2%                     |
|              |                                     | Case disposition in 1-3 appearances    | 21.4%   | 715                | 38.7%            | -17.3%                    |
|              | disposition but with a              | Case disposition in 0-3 months         | 64.7%   | 2,160              | 79.1%            | -14.4%                    |
|              | case disposition                    | Case disposition rate before trial     | 93.3%   | 3,118              | 92.8%            | 0.5%                      |
|              |                                     |                                        |         |                    |                  |                           |
|              | Disposition rate (include           | es bail cases with case dispositions)  | 91.3%   | 25,747             | 88.7%            | 2.6%                      |
| Before Trial | Disposed within 1-3 app             | pearances (net of bench warrant cases) | 44.6%   | 6,570              | 46.0%            | -1.4%                     |
|              | Disposed within 0-3 mo              | nths (net of bench warrant cases)      | 58.5%   | 8,615              | 60.7%            | -2.2%                     |
|              |                                     |                                        |         |                    |                  |                           |
| Trial        | Collapse Rate at Trial <sup>2</sup> |                                        | 65.4%   | 1,598              | 62.3%            | 3.1%                      |

# ONTARIO COURT OF JUSTICE CRIMINAL MODERNIZATION COMMITTEE CENTRAL EAST DASHBOARD<sup>19</sup> CASES PENDING AS OF DECEMBER 31, 2020

|              | Vov                                 | Matria                                 | Jan 20  | - Dec 20           | 2014 Baseline | Change from 2014 |
|--------------|-------------------------------------|----------------------------------------|---------|--------------------|---------------|------------------|
|              | Key i                               | Metric                                 | Percent | Cases <sup>1</sup> | Median*       | Baseline Median  |
|              | Disposed cases that be              | gan in the Bail Phase                  | 29.8%   | 2,138              | 48.0%         | -18.2%           |
|              | Bail cases with a bail              | Total                                  | 50.5%   | 1,080              | 56.0%         | -5.5%            |
|              | outcome (release order              | Bail Disposition with 1 appearance     | 51.4%   | 555                | 47.7%         | 3.6%             |
| Bail         | or detention order)                 | Bail Disposition in 1-3 days           | 64.8%   | 700                | 70.6%         | -5.7%            |
|              | Bail cases with no bail             | Total                                  | 49.5%   | 1,058              | 44.0%         | 5.5%             |
|              |                                     | Case disposition in 1-3 appearances    | 11.9%   | 126                | 35.1%         | -23.2%           |
|              | disposition but with a              | Case disposition in 0-3 months         | 53.5%   | 566                | 77.2%         | -23.7%           |
|              | case disposition                    | Case disposition rate before trial     | 93.3%   | 987                | 90.7%         | 2.6%             |
|              |                                     |                                        |         |                    |               |                  |
|              | Disposition rate (include           | es bail cases with case dispositions)  | 91.6%   | 6,573              | 83.6%         | 8.0%             |
| Before Trial | Disposed within 1-3 app             | pearances (net of bench warrant cases) | 41.7%   | 1,596              | 39.1%         | 2.6%             |
|              | Disposed within 0-3 mo              | nths (net of bench warrant cases)      | 57.1%   | 2,185              | 60.6%         | -3.5%            |
|              |                                     |                                        |         |                    |               |                  |
| Trial        | Collapse Rate at Trial <sup>2</sup> |                                        | 64.2%   | 386                | 71.0%         | -6.8%            |

|                       | Vov                                 | Matria                                 | Jan 20  | - Dec 20           | 2014 Baseline | Change from 2014 |
|-----------------------|-------------------------------------|----------------------------------------|---------|--------------------|---------------|------------------|
|                       | Key i                               | Metric                                 | Percent | Cases <sup>1</sup> | Median*       | Baseline Median  |
|                       | Disposed cases that be              | gan in the Bail Phase                  | 17.4%   | 110                | 33.5%         | -16.1%           |
|                       | Bail cases with a bail              | Total                                  | 51.8%   | 57                 | 50.7%         | 1.1%             |
|                       | outcome (release order              | Bail Disposition with 1 appearance     | 71.9%   | 41                 | 52.9%         | 19.1%            |
| Bail                  | or detention order)                 | Bail Disposition in 1-3 days           | 87.7%   | 50                 | 73.8%         | 14.0%            |
|                       | Bail cases with no bail             | Total                                  | 48.2%   | 53                 | 49.3%         | -1.1%            |
|                       |                                     | Case disposition in 1-3 appearances    | 5.7%    | 3                  | 33.4%         | -27.7%           |
|                       | disposition but with a              | Case disposition in 0-3 months         | 43.4%   | 23                 | 77.3%         | -33.9%           |
|                       | case disposition                    | Case disposition rate before trial     | 92.5%   | 49                 | 91.8%         | 0.6%             |
|                       |                                     |                                        |         |                    |               |                  |
|                       | Disposition rate (include           | es bail cases with case dispositions)  | 94.2%   | 596                | 85.7%         | 8.5%             |
| Before Trial          | Disposed within 1-3 app             | pearances (net of bench warrant cases) | 40.6%   | 176                | 47.2%         | -6.7%            |
| Disposed within 0-3 m |                                     | nths (net of bench warrant cases)      | 45.4%   | 197                | 62.6%         | -17.2%           |
|                       |                                     |                                        |         |                    |               |                  |
| Trial                 | Collapse Rate at Trial <sup>2</sup> |                                        | 73.0%   | 27                 | 66.9%         | 6.1%             |

|                        | Vov.                                | Matria                                 | Jan 20 - | - Dec 20           | 2014 Baseline | Change from 2014 |
|------------------------|-------------------------------------|----------------------------------------|----------|--------------------|---------------|------------------|
|                        | Key i                               | Metric                                 | Percent  | Cases <sup>1</sup> | Median*       | Baseline Median  |
|                        | Disposed cases that be              | gan in the Bail Phase                  | 30.9%    | 308                | 33.5%         | -2.6%            |
|                        | Bail cases with a bail              | Total                                  | 48.4%    | 149                | 50.7%         | -2.3%            |
|                        | outcome (release order              | Bail Disposition with 1 appearance     | 51.7%    | 77                 | 52.9%         | -1.2%            |
| Bail                   | or detention order)                 | Bail Disposition in 1-3 days           | 71.1%    | 106                | 73.8%         | -2.6%            |
| E                      | Bail cases with no bail             | Total                                  | 51.6%    | 159                | 49.3%         | 2.3%             |
|                        | disposition but with a              | Case disposition in 1-3 appearances    | 18.9%    | 30                 | 33.4%         | -14.5%           |
|                        | •                                   | Case disposition in 0-3 months         | 66.7%    | 106                | 77.3%         | -10.6%           |
|                        | case disposition                    | Case disposition rate before trial     | 89.9%    | 143                | 91.8%         | -1.9%            |
|                        |                                     |                                        |          |                    |               |                  |
|                        | Disposition rate (include           | es bail cases with case dispositions)  | 92.7%    | 924                | 85.7%         | 7.0%             |
| Before Trial           | Disposed within 1-3 app             | pearances (net of bench warrant cases) | 26.7%    | 225                | 47.2%         | -20.5%           |
| Disposed within 0-3 mo |                                     | nths (net of bench warrant cases)      | 39.0%    | 329                | 62.6%         | -23.5%           |
|                        |                                     |                                        |          |                    |               |                  |
| Trial                  | Collapse Rate at Trial <sup>2</sup> | 64.4%                                  | 47       | 66.9%              | -2.5%         |                  |

|                               | Varia                               | Matria                                 | Jan 20  | - Dec 20           | 2014 Baseline | Change from 2014 |
|-------------------------------|-------------------------------------|----------------------------------------|---------|--------------------|---------------|------------------|
|                               | Key i                               | Metric                                 | Percent | Cases <sup>1</sup> | Median*       | Baseline Median  |
|                               | Disposed cases that be              | gan in the Bail Phase                  | 32.2%   | 350                | 33.5%         | -1.3%            |
|                               | Bail cases with a bail              | Total                                  | 57.7%   | 202                | 50.7%         | 7.0%             |
|                               | outcome (release order              | Bail Disposition with 1 appearance     | 55.0%   | 111                | 52.9%         | 2.1%             |
| Bail  Bail cases with no bail | Bail Disposition in 1-3 days        | 69.3%                                  | 140     | 73.8%              | -4.5%         |                  |
|                               | Rail cases with no bail             | Total                                  | 42.3%   | 148                | 49.3%         | -7.0%            |
|                               |                                     | Case disposition in 1-3 appearances    | 12.8%   | 19                 | 33.4%         | -20.5%           |
|                               | disposition but with a              | Case disposition in 0-3 months         | 62.8%   | 93                 | 77.3%         | -14.5%           |
|                               | case disposition                    | Case disposition rate before trial     | 94.6%   | 140                | 91.8%         | 2.8%             |
|                               |                                     |                                        |         |                    |               |                  |
|                               | Disposition rate (include           | es bail cases with case dispositions)  | 92.1%   | 1,001              | 85.7%         | 6.4%             |
| Before Trial                  | Disposed within 1-3 app             | pearances (net of bench warrant cases) | 35.5%   | 218                | 47.2%         | -11.7%           |
|                               | Disposed within 0-3 mo              | nths (net of bench warrant cases)      | 53.6%   | 329                | 62.6%         | -9.0%            |
|                               |                                     |                                        |         |                    |               |                  |
| Γrial                         | Collapse Rate at Trial <sup>2</sup> |                                        | 62.8%   | 54                 | 66.9%         | -4.1%            |