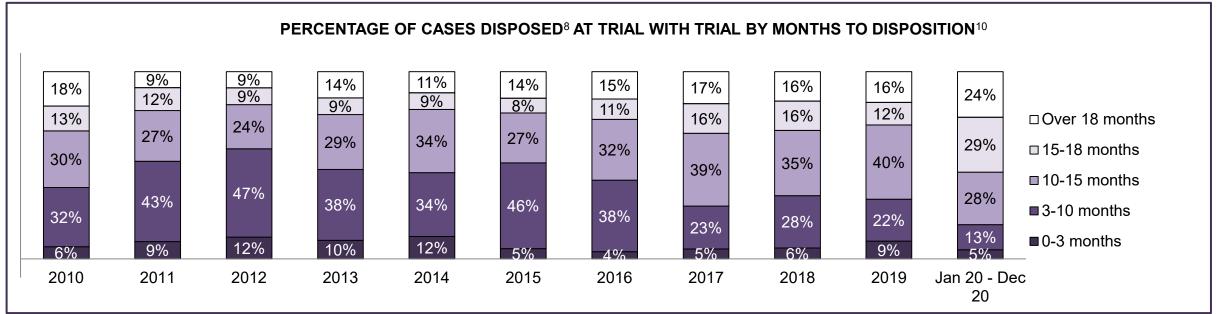

| 4%   | 6%   | 5%   | 8%   | 6%   | 7%   | 6%   | 6%   | 5%   | 5%   | 6%                 |
| Criminal Code Traffic                                                                                                                   | 14%  | 10%  | 8%   | 11%  | 13%  | 15%  | 12%  | 15%  | 12%  | 10%  | 14%                |
| Federal Statute                                                                                                                         | 14%  | 15%  | 14%  | 14%  | 13%  | 12%  | 12%  | 11%  | 12%  | 12%  | 13%                |
| Total                                                                                                                                   | 100% | 100% | 100% | 100% | 100% | 100% | 100% | 100% | 100% | 100% | 100%               |





# ONTARIO COURT OF JUSTICE CRIMINAL MODERNIZATION COMMITTEE HAMILTON DASHBOARD<sup>19</sup> CASES PENDING AS OF DECEMBER 31, 2020



| Pending Cases <sup>3</sup> by Pending Age <sup>6</sup> and Percentage of Pending Cases In-Custody <sup>17</sup> and Out-of-Custody <sup>18</sup> |     |     |     |     |          |       |  |  |  |  |  |
|--------------------------------------------------------------------------------------------------------------------------------------------------|-----|-----|-----|-----|----------|-------|--|--|--|--|--|
| Court Location Over 18 months 15-18 months 10-15 months 8-10 months 0-8 months Total                                                             |     |     |     |     |          |       |  |  |  |  |  |
| HAMILTON