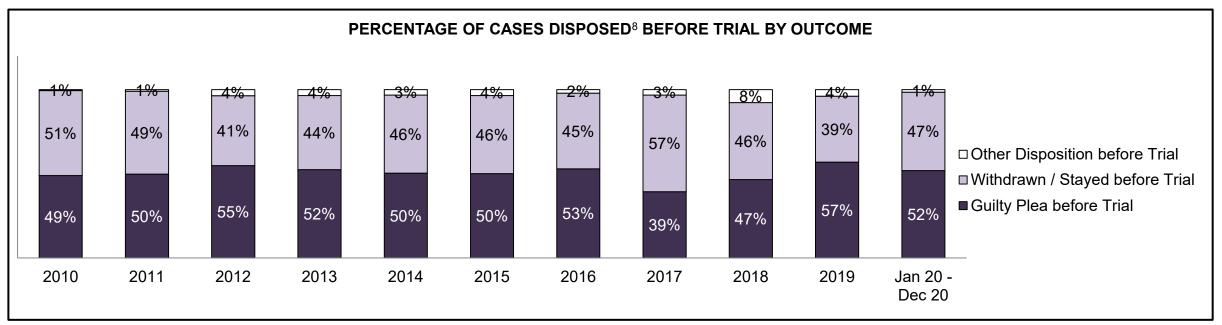

| Phases                 | 2010    | 2011    | 2012    | 2013    | 2014    | 2015    | 2016    | 2017    | 2018    | 2019    | Jan 20 - Dec 20 |
|------------------------|---------|---------|---------|---------|---------|---------|---------|---------|---------|---------|-----------------|
| At Trial With Trial    | 13,333  | 12,913  | 12,507  | 11,635  | 10,711  | 9,759   | 9,325   | 9,209   | 8,399   | 8,353   | 4,381           |
| In-Custody             | 16%     | 15%     | 17%     | 16%     | 15%     | 15%     | 14%     | 14%     | 12%     | 14%     | 18%             |
| Out-of-Custody         | 84%     | 85%     | 83%     | 84%     | 85%     | 85%     | 86%     | 86%     | 88%     | 86%     | 82%             |
| At Trial Without Trial | 35,859  | 31,139  | 27,205  | 25,048  | 22,226  | 19,582  | 18,371  | 17,471  | 16,029  | 16,029  | 9,075           |
| In-Custody             | 13%     | 14%     | 15%     | 15%     | 14%     | 14%     | 14%     | 14%     | 13%     | 14%     | 15%             |
| Out-of-Custody         | 87%     | 86%     | 85%     | 85%     | 86%     | 86%     | 86%     | 86%     | 87%     | 86%     | 85%             |
| Before Trial           | 225,025 | 212,794 | 207,335 | 194,998 | 177,161 | 175,908 | 179,464 | 187,457 | 187,060 | 196,166 | 137,018         |
| In-Custody             | 22%     | 22%     | 23%     | 23%     | 22%     | 23%     | 23%     | 22%     | 20%     | 21%     | 21%             |
| Out-of-Custody         | 78%     | 78%     | 77%     | 77%     | 78%     | 77%     | 77%     | 78%     | 80%     | 79%     | 79%             |