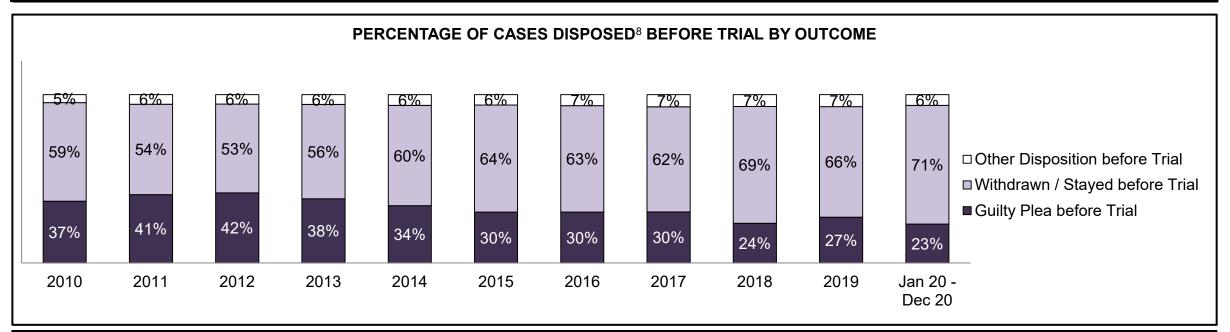

| 14,600 | 14,524 | 15,256 | 14,370 | 14,390 | 15,327 | 15,086 | 14,747 | 13,159 | 7,996              |
| In-Custody                                 | 14%                                                                                                                                      | 15%    | 17%    | 16%    | 15%    | 15%    | 15%    | 16%    | 13%    | 16%    | 17%                |
| Out-of-Custody                             | 86%                                                                                                                                      | 85%    | 83%    | 84%    | 85%    | 85%    | 85%    | 84%    | 87%    | 84%    | 83%                |







| Percentage of Cases Disposed <sup>8</sup> At Trial Without Trial (Collapse Rate At Trial <sup>2</sup> ) by Offence Group At Disposition |      |      |      |      |      |      |      |      |      |      |                    |
|-----------------------------------------------------------------------------------------------------------------------------------------|------|------|------|------|------|------|------|------|------|------|--------------------|
| Offence Group at Disposition <sup>14</sup>                                                                                              | 2010 | 2011 | 2012 | 2013 | 2014 | 2015 | 2016 | 2017 | 2018 | 2019 | Jan 20 -<br>Dec 20 |
| Crimes Against The Person