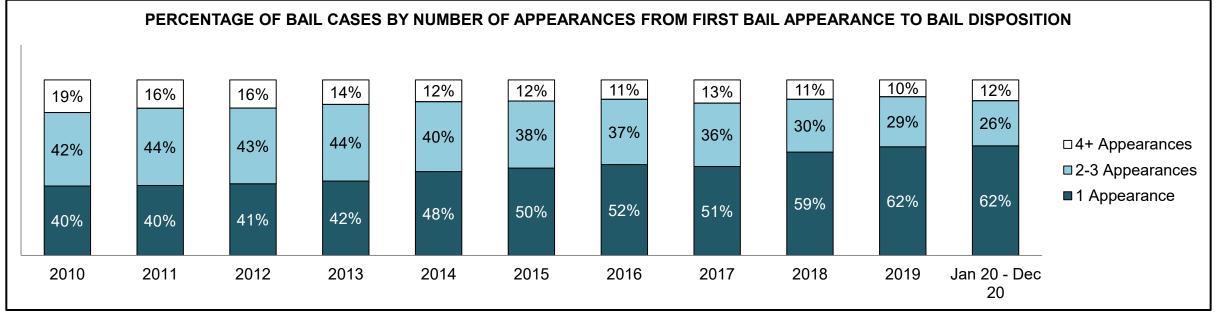

589   | 883                |  |
| Administration of Justice                   | 457                                         | 472   | 503   | 392   | 310   | 365   | 364   | 387   | 413   | 440   | 616                |  |
| Other Criminal Code                         | 189                                         | 167   | 175   | 182   | 158   | 151   | 157   | 159   | 190   | 169   | 228                |  |
| Criminal Code Traffic                       | 320                                         | 331   | 342   | 352   | 314   | 320   | 355   | 293   | 296   | 313   | 375                |  |
| Federal Statute                             | 68                                          | 97    | 94    | 67    | 68    | 66    | 87    | 68    | 108   | 72    | 97                 |  |













| Cases Disposed <sup>8</sup> by Phase and P | ercentage of | f In-Custody | y <sup>11</sup> , Out-of-0 | Custody <sup>12</sup> C | ases at Cas | e Dispositi | on    |       |       |       |                    |
|--------------------------------------------|--------------|--------------|----------------------------|-------------------------|-------------|-------------|-------|-------|-------|-------|--------------------|
| Phases                                     | 2010         | 2011         | 2012                       | 2013                    | 2014        | 2015        | 2016  | 2017  | 2018  | 2019  | Jan 20 -<br>Dec 20 |
| At Trial With Trial                        | 599          | 507          | 514                        | 507                     | 438         | 381