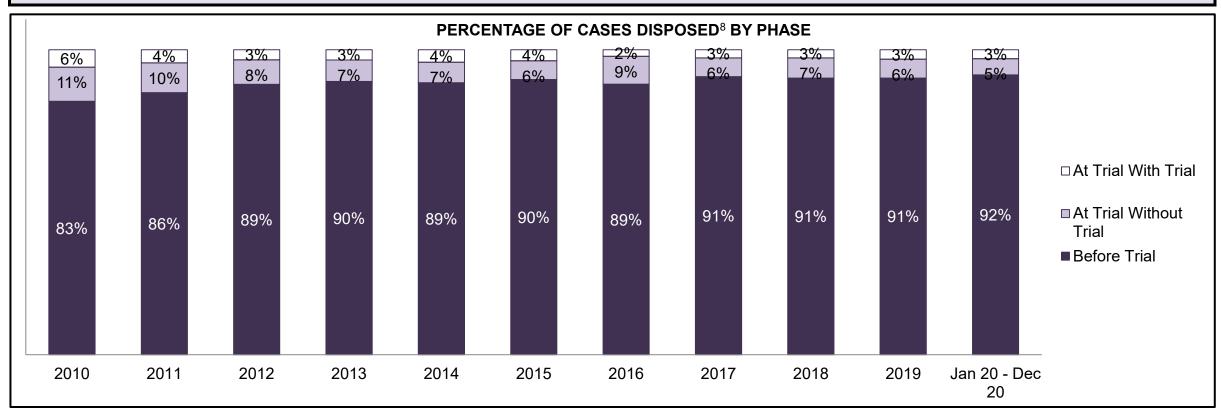

91  | 205  | 248  | 283  | 331  | 348  | 539                |  |
| Administration of Justice                   | 190                                         | 139  | 138  | 140  | 179  | 219  | 252  | 336  | 443  | 459  | 716                |  |
| Other Criminal Code                         | 34                                          | 50   | 28   | 19   | 40   | 39   | 39   | 50   | 54   | 63   | 106                |  |
| Criminal Code Traffic                       | 89                                          | 53   | 65   | 58   | 61   | 77   | 81   | 57   | 67   | 77   | 134                |  |
| Federal Statute                             | 138                                         | 92   | 86   | 83   | 94   | 95   | 107  | 103  | 101  | 84   | 169                |  |













| Cases Disposed <sup>8</sup> by Phase and F | Cases Disposed <sup>8</sup> by Phase and Percentage of In-Custody <sup>11</sup> , Out-of-Custody <sup>12</sup> Cases at Case Disposition |       |       |       |       |       |       |       |       |       |                    |  |
|--------------------------------------------|------------------------------------------------------------------------------------------------------------------------------------------|-------|-------|-------|-------|-------|-------|-------|-------|-------|--------------------|--|
| Phases                                     | 2010                                                                                                                                     | 2011  | 2012  | 2013  | 2014  | 2015  | 2016  |