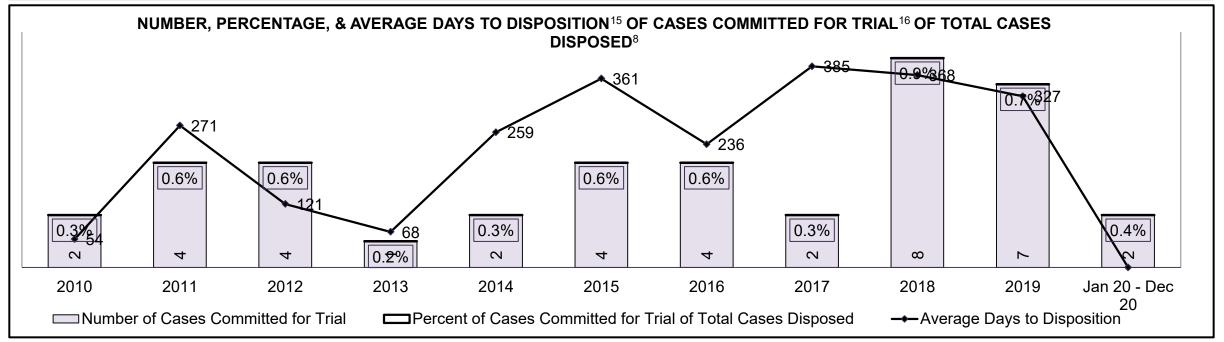

| 5%   | 7%   | 8%   | 4%   | 4%   | 7%   | 5%   | 7%   | 4%   | 5%   | 15%                |  |
| Criminal Code Traffic                                                                                                                  | 4%   | 5%   | 3%   | 12%  | 14%  | 5%   | 7%   | 5%   | 5%   | 5%   | 8%                 |  |
| Federal Statute                                                                                                                        | 1%   | 9%   | 16%  | 7%   | 8%   | 6%   | 4%   | 5%   | 7%   | 6%   | 9%                 |  |
| Total                                                                                                                                  | 100% | 100% | 100% | 100% | 100% | 100% | 100% | 100% | 100% | 100% | 100%               |  |





# ONTARIO COURT OF JUSTICE CRIMINAL MODERNIZATION COMMITTEE FORT FRANCES DASHBOARD<sup>19</sup> CASES PENDING AS OF DECEMBER 31, 2020



| Pending Cases <sup>3</sup> by Pe | Pending Cases <sup>3</sup> by Pending Age <sup>6</sup> and Percentage of Pending Cases In-Custody <sup>17</sup> and Out-of-Custody <sup>18</sup> |     |     |     |      |     |  |  |  |  |  |  |
|----------------------------------|--------------------------------------------------------------------------------------------------------------------------------------------------|-----|-----|-----|------|-----|--|--|--|--|--|--|
| Court Location                   | Over 18 months 15-18 months 10-15 months 8-10 months 0-8 months Total                                                                            |     |     |