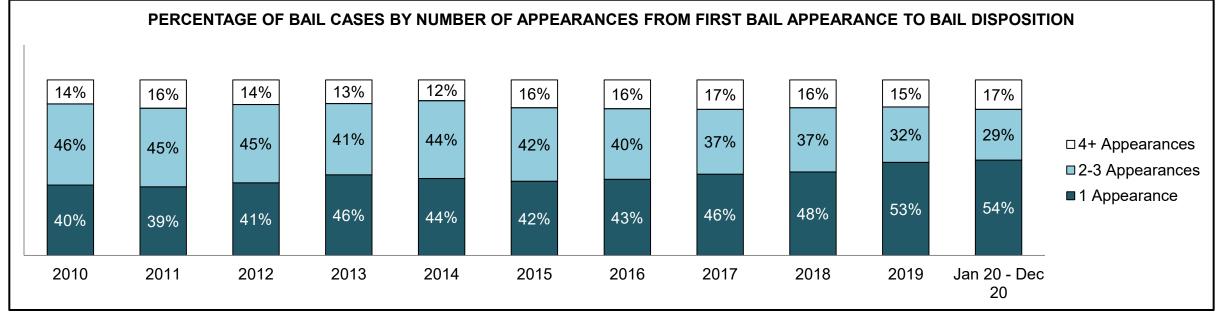

|              | Vari                                  | Matuia                                 | Jan 20  | - Dec 20           | 2014 Baseline | Change from 2014 Baseline |
|--------------|---------------------------------------|----------------------------------------|---------|--------------------|---------------|---------------------------|
|              | ney l                                 | Metric                                 | Percent | Cases <sup>1</sup> | Median*       | Median                    |
|              | Disposed cases that be                | gan in the Bail Phase                  | 44.9%   | 67,539             | 44.0%         | 0.9%                      |
|              | Bail cases with a bail                | Total                                  | 57.9%   | 39,092             | 56.6%         | 1.3%                      |
|              | outcome (bail granted                 | Bail Disposition with 1 appearance     | 56.8%   | 22,204             | 51.4%         | 5.4%                      |
| Bail         | or bail denied)                       | Bail Disposition in 1-3 days           | 70.3%   | 27,464             | 72.5%         | -2.2%                     |
| Dali         | Bail cases with no bail               | Total                                  | 42.1%   | 28,447             | 43.4%         | -1.3%                     |
|              | disposition but with a                | Case disposition in 1-3 appearances    | 18.0%   | 5,111              | 35.0%         | -17.1%                    |
|              | · · · · · · · · · · · · · · · · · · · | Case disposition in 0-3 months         | 62.5%   | 17,790             | 76.5%         | -14.0%                    |
|              | case disposition                      | Case disposition rate before trial     | 93.8%   | 26,694             | 90.5%         | 3.3%                      |
|              |                                       |                                        |         |                    |               |                           |
|              | Disposition rate (include             | es bail cases with case dispositions)  | 91.1%   | 137,018            | 84.3%         | 6.7%                      |
| Before Trial | Disposed within 1-3 app               | pearances (net of bench warrant cases) | 36.9%   | 28,204             | 42.7%         | -5.7%                     |
|              | Disposed within 0-3 mo                | nths (net of bench warrant cases)      | 58.1%   | 44,383             | 61.7%         | -3.6%                     |
|              |                                       |                                        |         |                    |               |                           |
| Trial        | Collapse Rate at Trial <sup>2</sup>   |                                        | 67.4%   | 9,075              | 67.5%         | 0.0%                      |