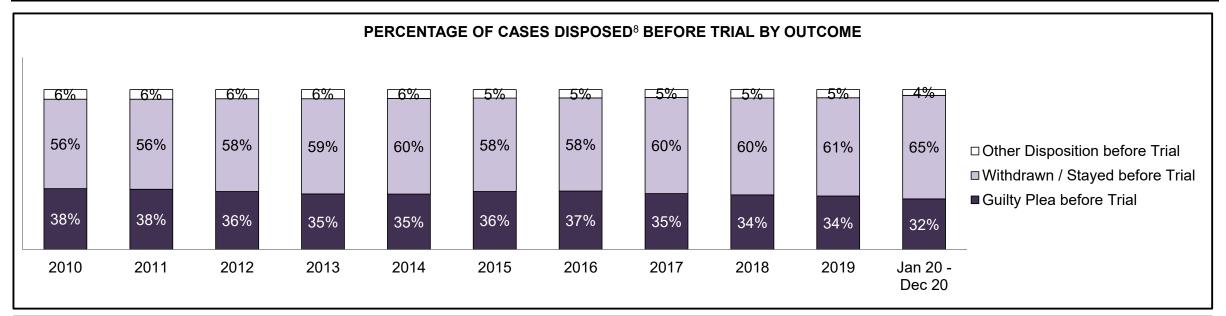

| Percentage of Cases Disposed <sup>8</sup> At | Percentage of Cases Disposed <sup>8</sup> At Trial Without Trial (Collapse Rate At Trial <sup>2</sup> ) by Offence Group At Disposition |      |      |      |      |      |      |      |      |      |                 |  |  |  |
|----------------------------------------------|-----------------------------------------------------------------------------------------------------------------------------------------|------|------|------|------|------|------|------|------|------|-----------------|--|--|--|
| Offence Group at Disposition <sup>14</sup>   | 2010                                                                                                                                    | 2011 | 2012 | 2013 | 2014 | 2015 | 2016 | 2017 | 2018 | 2019 | Jan 20 - Dec 20 |  |  |  |
| Crimes Against The Person                    | 40%                                                                                                                                     | 42%  | 43%  | 42%  | 42%  | 41%  | 43%  | 44%  | 44%  | 45%  | 47%             |  |  |  |
| Crimes Against Property                      | 13%                                                                                                                                     | 12%  | 11%  | 12%  | 11%  | 11%  | 10%  | 10%  | 10%  | 10%  | 10%             |  |  |  |
| Administration of Justice                    | 13%                                                                                                                                     | 13%  | 13%  | 13%  | 12%  | 13%  | 13%  | 12%  | 12%  | 13%  | 11%             |  |  |  |
| Other Criminal Code                          | 6%                                                                                                                                      | 6%   | 6%   | 6%   | 6%   | 6%   | 6%   | 6%   | 6%   | 7%   | 7%              |  |  |  |
| Criminal Code Traffic                        | 18%                                                                                                                                     | 14%  | 15%  | 16%  | 16%  | 16%  | 16%  | 17%  | 18%  | 16%  | 15%             |  |  |  |
| Federal Statute                              | 10%                                                                                                                                     | 12%  | 12%  | 11%  | 12%  | 12%  | 12%  | 11%  | 10%  | 9%   | 10%             |  |  |  |
| Total                                        | 100%                                                                                                                                    | 100% | 100% | 100% | 100% | 100% | 100% | 100% | 100% | 100% | 100%            |  |  |  |