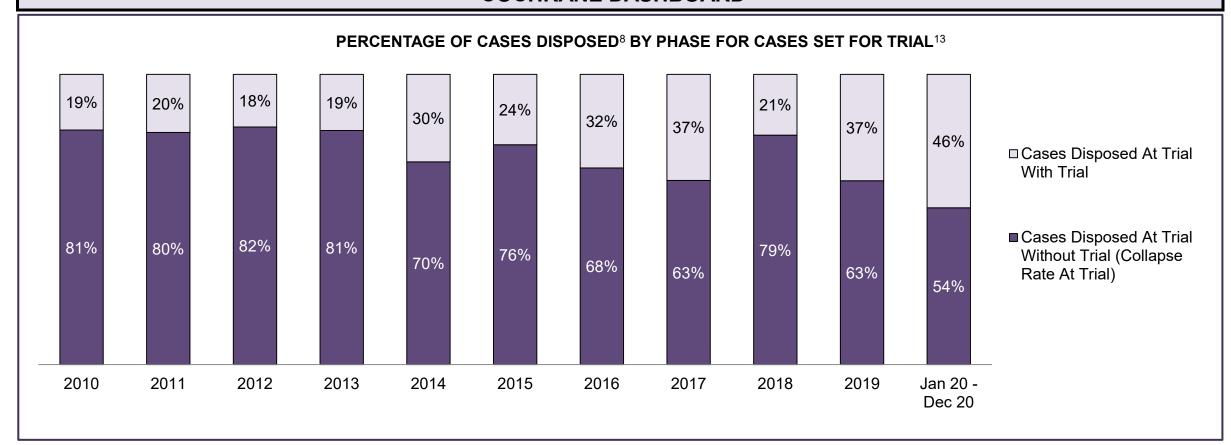

93                                                                                                                                    | 1,239 | 1,051 | 1,218 | 1,113 | 1,192 | 1,289 | 987  | 1,201 | 1,329 | 1,016              |  |
| In-Custody                                  | 24%                                                                                                                                      | 23%   | 29%   | 29%   | 26%   | 22%   | 24%   | 19%  | 11%   | 17%   | 19%                |  |
| Out-of-Custody                              | 76%                                                                                                                                      | 77%   | 71%   | 71%   | 74%   | 78%   | 76%   | 81%  | 89%   | 83%   | 81%                |  |







| Percentage of Cases Disposed <sup>8</sup> At Trial Without Trial (Collapse Rate At Trial <sup>2</sup> ) by Offence Group At Disposition |      |      |      |      |      |      |      |      |      |      |                    |
|-----------------------------------------------------------------------------------------------------------------------------------------|------|------|------|------|------|------|------|------|------|------|--------------------|
| Offence Group at Disposition <sup>14</sup>                                                                                              | 2010 | 2011 | 2012 | 2013 | 2014 | 2015 | 2016 | 2017 | 2018 | 2019 | Jan 20 -<br>Dec 20 |
| Crimes Against The Person