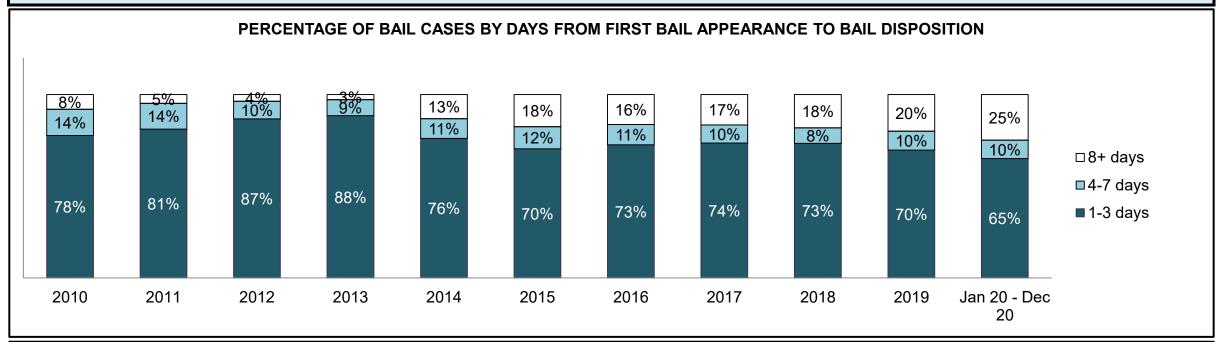

## ONTARIO COURT OF JUSTICE CRIMINAL MODERNIZATION COMMITTEE PROVINCIAL DASHBOARD<sup>19</sup> CASES PENDING AS OF DECEMBER 31, 2020

|              | Was I                               | Madui a                                | Jan 20  | - Dec 20           | 2014 Baseline    | Change from 2014 Regional |
|--------------|-------------------------------------|----------------------------------------|---------|--------------------|------------------|---------------------------|
|              | Key i                               | Metric                                 | Percent | Cases <sup>1</sup> | Regional Median* | Median                    |
|              | Disposed cases that be              | gan in the Bail Phase                  | 31.1%   | 8,771              | 32.5%            | -1.4%                     |
|              | Bail cases with a bail              | Total                                  | 61.9%   | 5,430              | 53.7%            | 8.2%                      |
|              | outcome (release order              | Bail Disposition with 1 appearance     | 58.1%   | 3,155              | 52.5%            | 5.6%                      |
| Bail         | or detention order)                 | Bail Disposition in 1-3 days           | 71.3%   | 3,871              | 72.9%            | -1.6%                     |
| Dali         | Bail cases with no bail             | Total                                  | 38.1%   | 3,341              | 46.3%            | -8.2%                     |
|              |                                     | Case disposition in 1-3 appearances    | 21.4%   | 715                | 38.7%            | -17.3%                    |
|              | disposition but with a              | Case disposition in 0-3 months         | 64.7%   | 2,160              | 79.1%            | -14.4%                    |
|              | case disposition                    | Case disposition rate before trial     | 93.3%   | 3,118              | 92.8%            | 0.5%                      |
|              |                                     |                                        |         |                    |                  |                           |
|              | Disposition rate (include           | es bail cases with case dispositions)  | 91.3%   | 25,747             | 88.7%            | 2.6%                      |
| Before Trial | Disposed within 1-3 app             | pearances (net of bench warrant cases) | 44.6%   | 6,570              | 46.0%            | -1.4%                     |
|              | Disposed within 0-3 mo              | nths (net of bench warrant cases)      | 58.5%   | 8,615              | 60.7%            | -2.2%                     |
|              |                                     |                                        |         |                    |                  |                           |
| Trial        | Collapse Rate at Trial <sup>2</sup> |                                        | 65.4%   | 1,598              | 62.3%            | 3.1%                      |

# ONTARIO COURT OF JUSTICE CRIMINAL MODERNIZATION COMMITTEE CENTRAL EAST DASHBOARD<sup>19</sup> CASES PENDING AS OF DECEMBER 31, 2020

|              | Vov                                 | Matria                                 | Jan 20  | - Dec 20           | 2014 Baseline | Change from 2014 |
|--------------|-------------------------------------|----------------------------------------|---------|--------------------|---------------|------------------|
|              | Key i                               | Metric                                 | Percent | Cases <sup>1</sup> | Median*       | Baseline Median  |
|              | Disposed cases that be              | gan in the Bail Phase                  | 29.8%   | 2,138              | 48.0%         | -18.2%           |
|              | Bail cases with a bail              | Total                                  | 50.5%   | 1,080              | 56.0%         | -5.5%            |
|              | outcome (release order              | Bail Disposition with 1 appearance     | 51.4%   | 555                | 47.7%         | 3.6%             |
| Bail         | or detention order)                 | Bail Disposition in 1-3 days           | 64.8%   | 700                | 70.6%         | -5.7%            |
|              | Bail cases with no bail             | Total                                  | 49.5%   | 1,058              | 44.0%         | 5.5%             |
|              |                                     | Case disposition in 1-3 appearances    | 11.9%   | 126                | 35.1%         | -23.2%           |
|              | disposition but with a              | Case disposition in 0-3 months         | 53.5%   | 566                | 77.2%         | -23.7%           |
|              | case disposition                    | Case disposition rate before trial     | 93.3%   | 987                | 90.7%         | 2.6%             |
|              |                                     |                                        |         |                    |               |                  |
|              | Disposition rate (include           | es bail cases with case dispositions)  | 91.6%   | 6,573              | 83.6%         | 8.0%             |
| Before Trial | Disposed within 1-3 app             | pearances (net of bench warrant cases) | 41.7%   | 1,596              | 39.1%         | 2.6%             |
|              | Disposed within 0-3 mo              | nths (net of bench warrant cases)      | 57.1%   | 2,185              | 60.6%         | -3.5%            |
|              |                                     |                                        |         |                    |               |                  |
| Trial        | Collapse Rate at Trial <sup>2</sup> |                                        | 64.2%   | 386                | 71.0%         | -6.8%            |

|                       | Vov                                 | Matria                                 | Jan 20  | - Dec 20           | 2014 Baseline | Change from 2014 |
|-----------------------|-------------------------------------|----------------------------------------|---------|--------------------|---------------|------------------|
|                       | Key i                               | Metric                                 | Percent | Cases <sup>1</sup> | Median*       | Baseline Median  |
|                       | Disposed cases that be              | gan in the Bail Phase                  | 17.4%   | 110                | 33.5%         | -16.1%           |
|                       | Bail cases with a bail              | Total                                  | 51.8%   | 57                 | 50.7%         | 1.1%             |
|                       | outcome (release order              | Bail Disposition with 1 appearance     | 71.9%   | 41                 | 52.9%         | 19.1%            |
| Bail                  | or detention order)                 | Bail Disposition in 1-3 days           | 87.7%   | 50                 | 73.8%         | 14.0%            |
|                       | Bail cases with no bail             | Total                                  | 48.2%   | 53                 | 49.3%         | -1.1%            |
|                       |                                     | Case disposition in 1-3 appearances    | 5.7%    | 3                  | 33.4%         | -27.7%           |
|                       | disposition but with a              | Case disposition in 0-3 months         | 43.4%   | 23                 | 77.3%         | -33.9%           |
|                       | case disposition                    | Case disposition rate before trial     | 92.5%   | 49                 | 91.8%         | 0.6%             |
|                       |                                     |                                        |         |                    |               |                  |
|                       | Disposition rate (include           | es bail cases with case dispositions)  | 94.2%   | 596                | 85.7%         | 8.5%             |
| Before Trial          | Disposed within 1-3 app             | pearances (net of bench warrant cases) | 40.6%   | 176                | 47.2%         | -6.7%            |
| Disposed within 0-3 m |                                     | nths (net of bench warrant cases)      | 45.4%   | 197                | 62.6%         | -17.2%           |
|                       |                                     |                                        |         |                    |               |                  |
| Trial                 | Collapse Rate at Trial <sup>2</sup> |                                        | 73.0%   | 27                 | 66.9%         | 6.1%             |

|                        | Vov.                                | Matria                                 | Jan 20 - | - Dec 20           | 2014 Baseline | Change from 2014 |
|------------------------|-------------------------------------|----------------------------------------|----------|--------------------|---------------|------------------|
|                        | Key i                               | Metric                                 | Percent  | Cases <sup>1</sup> | Median*       | Baseline Median  |
|                        | Disposed cases that be              | gan in the Bail Phase                  | 30.9%    | 308                | 33.5%         | -2.6%            |
|                        | Bail cases with a bail              | Total                                  | 48.4%    | 149                | 50.7%         | -2.3%            |
|                        | outcome (release order              | Bail Disposition with 1 appearance     | 51.7%    | 77                 | 52.9%         | -1.2%            |
| Bail                   | or detention order)                 | Bail Disposition in 1-3 days           | 71.1%    | 106                | 73.8%         | -2.6%            |
| E                      | Bail cases with no bail             | Total                                  | 51.6%    | 159                | 49.3%         | 2.3%             |
|                        | disposition but with a              | Case disposition in 1-3 appearances    | 18.9%    | 30                 | 33.4%         | -14.5%           |
|                        | •                                   | Case disposition in 0-3 months         | 66.7%    | 106                | 77.3%         | -10.6%           |
|                        | case disposition                    | Case disposition rate before trial     | 89.9%    | 143                | 91.8%         | -1.9%            |
|                        |                                     |                                        |          |                    |               |                  |
|                        | Disposition rate (include           | es bail cases with case dispositions)  | 92.7%    | 924                | 85.7%         | 7.0%             |
| Before Trial           | Disposed within 1-3 app             | pearances (net of bench warrant cases) | 26.7%    | 225                | 47.2%         | -20.5%           |
| Disposed within 0-3 mo |                                     | nths (net of bench warrant cases)      | 39.0%    | 329                | 62.6%         | -23.5%           |
|                        |                                     |                                        |          |                    |               |                  |
| Trial                  | Collapse Rate at Trial <sup>2</sup> | 64.4%                                  | 47       | 66.9%              | -2.5%         |                  |

|                               | Varia                               | Matria                                 | Jan 20  | - Dec 20           | 2014 Baseline | Change from 2014 |
|-------------------------------|-------------------------------------|----------------------------------------|---------|--------------------|---------------|------------------|
|                               | Key i                               | Metric                                 | Percent | Cases <sup>1</sup> | Median*       | Baseline Median  |
|                               | Disposed cases that be              | gan in the Bail Phase                  | 32.2%   | 350                | 33.5%         | -1.3%            |
|                               | Bail cases with a bail              | Total                                  | 57.7%   | 202                | 50.7%         | 7.0%             |
|                               | outcome (release order              | Bail Disposition with 1 appearance     | 55.0%   | 111                | 52.9%         | 2.1%             |
| Bail  Bail cases with no bail | Bail Disposition in 1-3 days        | 69.3%                                  | 140     | 73.8%              | -4.5%         |                  |
|                               | Rail cases with no bail             | Total                                  | 42.3%   | 148                | 49.3%         | -7.0%            |
|                               |                                     | Case disposition in 1-3 appearances    | 12.8%   | 19                 | 33.4%         | -20.5%           |
|                               | disposition but with a              | Case disposition in 0-3 months         | 62.8%   | 93                 | 77.3%         | -14.5%           |
|                               | case disposition                    | Case disposition rate before trial     | 94.6%   | 140                | 91.8%         | 2.8%             |
|                               |                                     |                                        |         |                    |               |                  |
|                               | Disposition rate (include           | es bail cases with case dispositions)  | 92.1%   | 1,001              | 85.7%         | 6.4%             |
| Before Trial                  | Disposed within 1-3 app             | pearances (net of bench warrant cases) | 35.5%   | 218                | 47.2%         | -11.7%           |
|                               | Disposed within 0-3 mo              | nths (net of bench warrant cases)      | 53.6%   | 329                | 62.6%         | -9.0%            |
|                               |                                     |                                        |         |                    |               |                  |
| Γrial                         | Collapse Rate at Trial <sup>2</sup> |                                        | 62.8%   | 54                 | 66.9%         | -4.1%            |