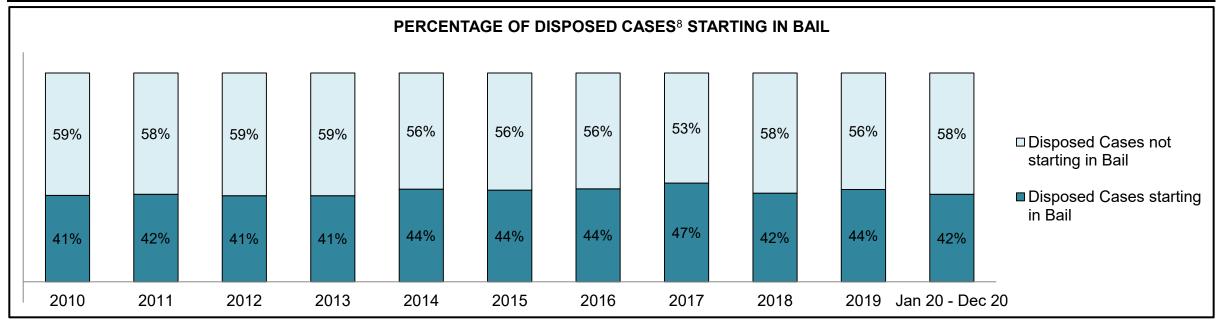

| 362  | 378  | 499  | 851                |  |  |  |
| Administration of Justice                   | 192                                        | 162  | 148  | 216  | 220  | 285  | 270  | 318  | 441  | 488  | 686                |  |  |  |
| Other Criminal Code                         | 59                                         | 53   | 45   | 49   | 81   | 94   | 75   | 103  | 120  | 146  | 190                |  |  |  |
| Criminal Code Traffic                       | 195                                        | 200  | 171  | 159  | 222  | 208  | 195  | 189  | 222  | 247  | 391                |  |  |  |
| Federal Statute                             | 322                                        | 236  | 169  | 212  | 250  | 252  | 198  | 217  | 167  | 209  | 238                |  |  |  |













| Cases Disposed <sup>8</sup> by Phase and P | ases Disposed <sup>8</sup> by Phase and Percentage of In-Custody <sup>11</sup> , Out-of-Custody <sup>12</sup> Cases at Case Disposition |       |       |       |       |       |       |       |       |       |                    |  |  |  |  |
|--------------------------------------------|-----------------------------------------------------------------------------------------------------------------------------------------|-------|-------|-------|-------|-------|-------|-------|-------|-------|--------------------|--|--|--|--|
| Phases                                     | 2010                                                                                                                                    | 2011  | 2012  | 2013  |