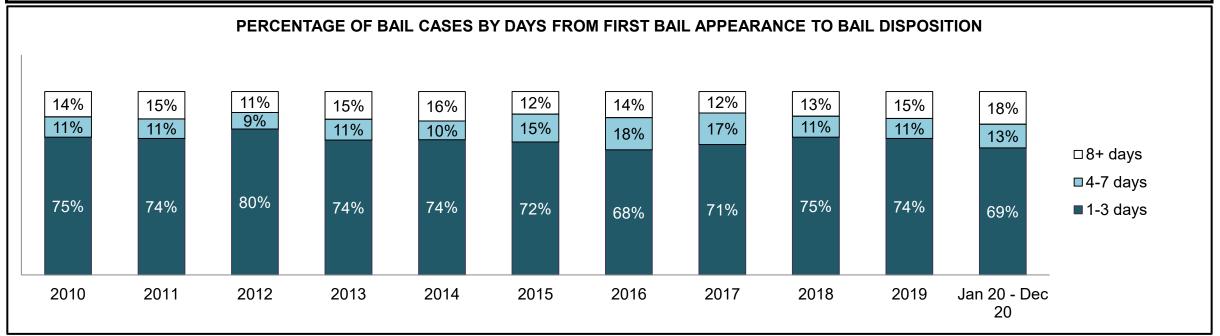

85  | 283                |  |  |  |  |
| Administration of Justice                   | 94                                         | 94   | 107  | 126  | 117  | 126  | 117  | 174  | 196  | 232  | 318                |  |  |  |  |
| Other Criminal Code                         | 31                                         | 22   | 21   | 34   | 16   | 28   | 31   | 54   | 64   | 43   | 50                 |  |  |  |  |
| Criminal Code Traffic                       | 113                                        | 114  | 93   | 82   | 90   | 96   | 69   | 72   | 96   | 110  | 183                |  |  |  |  |
| Federal Statute                             | 121                                        | 79   | 93   | 69   | 83   | 93   | 79   | 68   | 50   | 55   | 128                |  |  |  |  |













| Cases Disposed $^{ m s}$ by Phase and F | ases Disposed <sup>8</sup> by Phase and Percentage of In-Custody <sup>11</sup> , Out-of-Custody <sup>12</sup> Cases at Case Disposition |       |       |       |       |       |       |       |       |       |                    |  |  |  |
|-----------------------------------------|-----------------------------------------------------------------------------------------------------------------------------------------|-------|-------|-------|-------|-------|-------|-------|-------|-------|--------------------|--|--|--|
| Phases                                  | 2010                                                                                                                                    | 2011  | 2012  | 2013  | 2014  | 2015  | 20