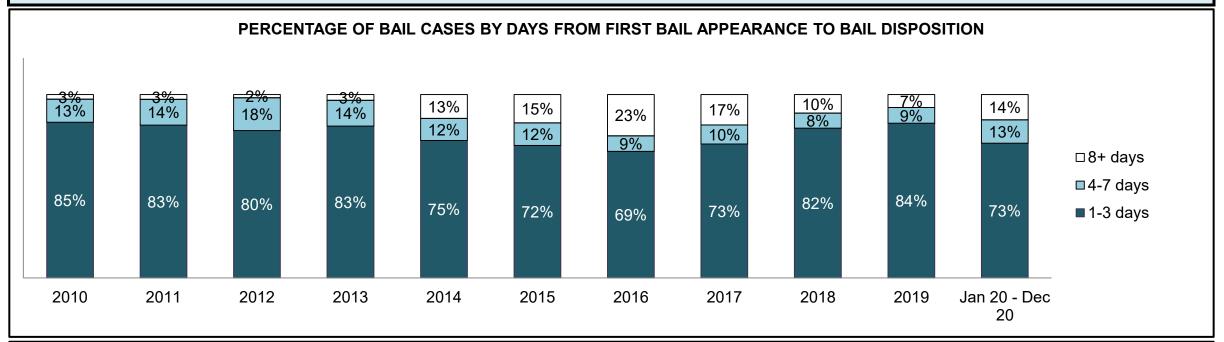

|              | Vari                                  | Matuia                                 | Jan 20  | - Dec 20           | 2014 Baseline | Change from 2014 Baseline |
|--------------|---------------------------------------|----------------------------------------|---------|--------------------|---------------|---------------------------|
|              | ney l                                 | Metric                                 | Percent | Cases <sup>1</sup> | Median*       | Median                    |
|              | Disposed cases that be                | gan in the Bail Phase                  | 44.9%   | 67,539             | 44.0%         | 0.9%                      |
|              | Bail cases with a bail                | Total                                  | 57.9%   | 39,092             | 56.6%         | 1.3%                      |
|              | outcome (bail granted                 | Bail Disposition with 1 appearance     | 56.8%   | 22,204             | 51.4%         | 5.4%                      |
| Bail         | or bail denied)                       | Bail Disposition in 1-3 days           | 70.3%   | 27,464             | 72.5%         | -2.2%                     |
| Dali         | Bail cases with no bail               | Total                                  | 42.1%   | 28,447             | 43.4%         | -1.3%                     |
|              | disposition but with a                | Case disposition in 1-3 appearances    | 18.0%   | 5,111              | 35.0%         | -17.1%                    |
|              | · · · · · · · · · · · · · · · · · · · | Case disposition in 0-3 months         | 62.5%   | 17,790             | 76.5%         | -14.0%                    |
|              | case disposition                      | Case disposition rate before trial     | 93.8%   | 26,694             | 90.5%         | 3.3%                      |
|              |                                       |                                        |         |                    |               |                           |
|              | Disposition rate (include             | es bail cases with case dispositions)  | 91.1%   | 137,018            | 84.3%         | 6.7%                      |
| Before Trial | Disposed within 1-3 app               | pearances (net of bench warrant cases) | 36.9%   | 28,204             | 42.7%         | -5.7%                     |
|              | Disposed within 0-3 mo                | nths (net of bench warrant cases)      | 58.1%   | 44,383             | 61.7%         | -3.6%                     |
|              |                                       |                                        |         |                    |               |                           |
| Trial        | Collapse Rate at Trial <sup>2</sup>   |                                        | 67.4%   | 9,075              | 67.5%         | 0.0%                      |

## ONTARIO COURT OF JUSTICE CRIMINAL MODERNIZATION COMMITTEE PROVINCIAL DASHBOARD<sup>19</sup> CASES PENDING AS OF DECEMBER 31, 2020

|              | Was I                               | Madui a                                | Jan 20  | - Dec 20           | 2014 Baseline    | Change from 2014 Regional |
|--------------|-------------------------------------|----------------------------------------|---------|--------------------|------------------|---------------------------|
|              | Key i                               | Metric                                 | Percent | Cases <sup>1</sup> | Regional Median* | Median                    |
|              | Disposed cases that be              | gan in the Bail Phase                  | 31.1%   | 8,771              | 32.5%            | -1.4%                     |
|              | Bail cases with a bail              | Total                                  | 61.9%   | 5,430              | 53.7%            | 8.2%                      |
|              | outcome (release order              | Bail Disposition with 1 appearance     | 58.1%   | 3,155              | 52.5%            | 5.6%                      |
| Bail         | or detention order)                 | Bail Disposition in 1-3 days           | 71.3%   | 3,871              | 72.9%            | -1.6%                     |
| Dali         | Bail cases with no bail             | Total                                  | 38.1%   | 3,341              | 46.3%            | -8.2%                     |
|              |                                     | Case disposition in 1-3 appearances    | 21.4%   | 715                | 38.7%            | -17.3%                    |
|              | disposition but with a              | Case disposition in 0-3 months         | 64.7%   | 2,160              | 79.1%            | -14.4%                    |
|              | case disposition                    | Case disposition rate before trial     | 93.3%   | 3,118              | 92.8%            | 0.5%                      |
|              |                                     |                                        |         |                    |                  |                           |
|              | Disposition rate (include           | es bail cases with case dispositions)  | 91.3%   | 25,747             | 88.7%            | 2.6%                      |
| Before Trial | Disposed within 1-3 app             | pearances (net of bench warrant cases) | 44.6%   | 6,570              | 46.0%            | -1.4%                     |
|              | Disposed within 0-3 mo              | nths (net of bench warrant cases)      | 58.5%   | 8,615              | 60.7%            | -2.2%                     |
|              |                                     |                                        |         |                    |                  |                           |
| Trial        | Collapse Rate at Trial <sup>2</sup> |                                        | 65.4%   | 1,598              | 62.3%            | 3.1%                      |