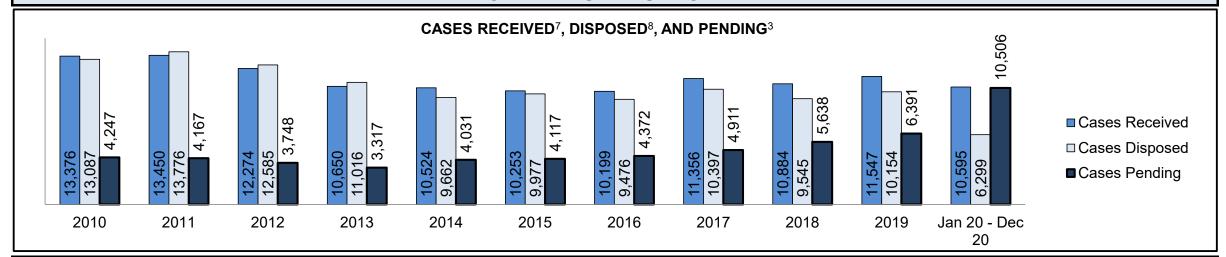

**Note**: Throughout the report, due to rounding up or down, there may exist minor discrepancies in the "Change from Cluster/Baseline Median" values, as well as some percentages may not add up to the total.

See Appendix 1 bookmark for footnote definitions.

<sup>\*</sup>See Appendix 2 bookmark for Cluster court designations.

| Cases Received <sup>7</sup> by Offence Group |        |        |        |        |        |        |        |        |        |        |                 |  |  |  |
|----------------------------------------------|--------|--------|--------|--------|--------|--------|--------|--------|--------|--------|-----------------|--|--|--|
| Offence Group <sup>9</sup>                   | 2010   | 2011   | 2012   | 2013   | 2014   | 2015   | 2016   | 2017   | 2018   | 2019   | Jan 20 - Dec 20 |  |  |  |
| Crimes Against The Person                    | 70,116 | 67,886 | 65,387 | 59,842 | 56,409 | 57,092 | 58,698 | 60,456 | 63,579 | 66,327 | 62,251          |  |  |  |
| Crimes Against Property                      | 60,311 | 56,486 | 56,335 | 51,562 | 49,067 | 49,149 | 49,773 | 51,222 | 54,281 | 56,961 | 45,265          |  |  |  |
| Administration of Justice                    | 66,705 | 64,598 | 63,846 | 60,173 | 57,889 | 59,213 | 61,532 | 66,963 | 71,334 | 71,503 | 51,779          |  |  |  |
| Other Criminal Code                          | 13,999 | 12,394 | 11,827 | 11,131 | 9,805  | 10,232 | 10,333 | 10,679 | 11,142 | 12,426 | 11,938          |  |  |  |
| Criminal Code Traffic                        | 20,492 | 19,831 | 19,640 | 18,181 | 17,395 | 17,799 | 17,450 | 17,105 | 17,187 | 18,589 | 18,167          |  |  |  |
| Federal Statute                              | 34,020 | 32,172 | 30,228 | 28,251 | 24,703 | 23,175 | 20,395 | 19,373 | 17,078 | 14,930 | 16,235          |  |  |  |