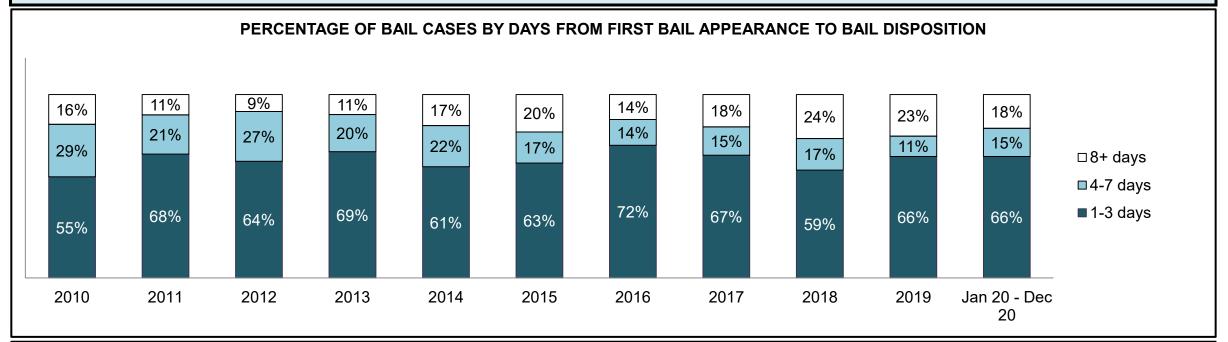

|              | Vari                                  | Matuia                                 | Jan 20  | - Dec 20           | 2014 Baseline | Change from 2014 Baseline |
|--------------|---------------------------------------|----------------------------------------|---------|--------------------|---------------|---------------------------|
|              | ney l                                 | Metric                                 | Percent | Cases <sup>1</sup> | Median*       | Median                    |
|              | Disposed cases that be                | gan in the Bail Phase                  | 44.9%   | 67,539             | 44.0%         | 0.9%                      |
|              | Bail cases with a bail                | Total                                  | 57.9%   | 39,092             | 56.6%         | 1.3%                      |
|              | outcome (bail granted                 | Bail Disposition with 1 appearance     | 56.8%   | 22,204             | 51.4%         | 5.4%                      |
| Bail         | or bail denied)                       | Bail Disposition in 1-3 days           | 70.3%   | 27,464             | 72.5%         | -2.2%                     |
| Dali         | Bail cases with no bail               | Total                                  | 42.1%   | 28,447             | 43.4%         | -1.3%                     |
|              | disposition but with a                | Case disposition in 1-3 appearances    | 18.0%   | 5,111              | 35.0%         | -17.1%                    |
|              | · · · · · · · · · · · · · · · · · · · | Case disposition in 0-3 months         | 62.5%   | 17,790             | 76.5%         | -14.0%                    |
|              | case disposition                      | Case disposition rate before trial     | 93.8%   | 26,694             | 90.5%         | 3.3%                      |
|              |                                       |                                        |         |                    |               |                           |
|              | Disposition rate (include             | es bail cases with case dispositions)  | 91.1%   | 137,018            | 84.3%         | 6.7%                      |
| Before Trial | Disposed within 1-3 app               | pearances (net of bench warrant cases) | 36.9%   | 28,204             | 42.7%         | -5.7%                     |
|              | Disposed within 0-3 mo                | nths (net of bench warrant cases)      | 58.1%   | 44,383             | 61.7%         | -3.6%                     |
|              |                                       |                                        |         |                    |               |                           |
| Trial        | Collapse Rate at Trial <sup>2</sup>   |                                        | 67.4%   | 9,075              | 67.5%         | 0.0%                      |

## ONTARIO COURT OF JUSTICE CRIMINAL MODERNIZATION COMMITTEE PROVINCIAL DASHBOARD<sup>19</sup> CASES PENDING AS OF DECEMBER 31, 2020

|              | Was I                               | Madui a                                | Jan 20  | - Dec 20           | 2014 Baseline    | Change from 2014 Regional |
|--------------|-------------------------------------|----------------------------------------|---------|--------------------|------------------|---------------------------|
|              | Key i                               | Metric                                 | Percent | Cases <sup>1</sup> | Regional Median* | Median                    |
|              | Disposed cases that be              | gan in the Bail Phase                  | 31.1%   | 8,771              | 32.5%            | -1.4%                     |
|              | Bail cases with a bail              | Total                                  | 61.9%   | 5,430              | 53.7%            | 8.2%                      |
|              | outcome (release order              | Bail Disposition with 1 appearance     | 58.1%   | 3,155              | 52.5%            | 5.6%                      |
| Bail         | or detention order)                 | Bail Disposition in 1-3 days           | 71.3%   | 3,871              | 72.9%            | -1.6%                     |
| Dali         | Bail cases with no bail             | Total                                  | 38.1%   | 3,341              | 46.3%            | -8.2%                     |
|              |                                     | Case disposition in 1-3 appearances    | 21.4%   | 715                | 38.7%            | -17.3%                    |
|              | disposition but with a              | Case disposition in 0-3 months         | 64.7%   | 2,160              | 79.1%            | -14.4%                    |
|              | case disposition                    | Case disposition rate before trial     | 93.3%   | 3,118              | 92.8%            | 0.5%                      |
|              |                                     |                                        |         |                    |                  |                           |
|              | Disposition rate (include           | es bail cases with case dispositions)  | 91.3%   | 25,747             | 88.7%            | 2.6%                      |
| Before Trial | Disposed within 1-3 app             | pearances (net of bench warrant cases) | 44.6%   | 6,570              | 46.0%            | -1.4%                     |
|              | Disposed within 0-3 mo              | nths (net of bench warrant cases)      | 58.5%   | 8,615              | 60.7%            | -2.2%                     |
|              |                                     |                                        |         |                    |                  |                           |
| Trial        | Collapse Rate at Trial <sup>2</sup> |                                        | 65.4%   | 1,598              | 62.3%            | 3.1%                      |

# ONTARIO COURT OF JUSTICE CRIMINAL MODERNIZATION COMMITTEE CENTRAL EAST DASHBOARD<sup>19</sup> CASES PENDING AS OF DECEMBER 31, 2020

|              | Vov                                 | Matria                                 | Jan 20  | - Dec 20           | 2014 Baseline | Change from 2014 |
|--------------|-------------------------------------|----------------------------------------|---------|--------------------|---------------|------------------|
|              | Key i                               | Metric                                 | Percent | Cases <sup>1</sup> | Median*       | Baseline Median  |
|              | Disposed cases that be              | gan in the Bail Phase                  | 29.8%   | 2,138              | 48.0%         | -18.2%           |
|              | Bail cases with a bail              | Total                                  | 50.5%   | 1,080              | 56.0%         | -5.5%            |
|              | outcome (release order              | Bail Disposition with 1 appearance     | 51.4%   | 555                | 47.7%         | 3.6%             |
| Bail         | or detention order)                 | Bail Disposition in 1-3 days           | 64.8%   | 700                | 70.6%         | -5.7%            |
|              | Bail cases with no bail             | Total                                  | 49.5%   | 1,058              | 44.0%         | 5.5%             |
|              |                                     | Case disposition in 1-3 appearances    | 11.9%   | 126                | 35.1%         | -23.2%           |
|              | disposition but with a              | Case disposition in 0-3 months         | 53.5%   | 566                | 77.2%         | -23.7%           |
|              | case disposition                    | Case disposition rate before trial     | 93.3%   | 987                | 90.7%         | 2.6%             |
|              |                                     |                                        |         |                    |               |                  |
|              | Disposition rate (include           | es bail cases with case dispositions)  | 91.6%   | 6,573              | 83.6%         | 8.0%             |
| Before Trial | Disposed within 1-3 app             | pearances (net of bench warrant cases) | 41.7%   | 1,596              | 39.1%         | 2.6%             |
|              | Disposed within 0-3 mo              | nths (net of bench warrant cases)      | 57.1%   | 2,185              | 60.6%         | -3.5%            |
|              |                                     |                                        |         |                    |               |                  |
| Trial        | Collapse Rate at Trial <sup>2</sup> |                                        | 64.2%   | 386                | 71.0%         | -6.8%            |

|                       | Vov                                 | Matria                                 | Jan 20  | - Dec 20           | 2014 Baseline | Change from 2014 |
|-----------------------|-------------------------------------|----------------------------------------|---------|--------------------|---------------|------------------|
|                       | Key i                               | Metric                                 | Percent | Cases <sup>1</sup> | Median*       | Baseline Median  |
|                       | Disposed cases that be              | gan in the Bail Phase                  | 17.4%   | 110                | 33.5%         | -16.1%           |
|                       | Bail cases with a bail              | Total                                  | 51.8%   | 57                 | 50.7%         | 1.1%             |
|                       | outcome (release order              | Bail Disposition with 1 appearance     | 71.9%   | 41                 | 52.9%         | 19.1%            |
| Bail                  | or detention order)                 | Bail Disposition in 1-3 days           | 87.7%   | 50                 | 73.8%         | 14.0%            |
|                       | Bail cases with no bail             | Total                                  | 48.2%   | 53                 | 49.3%         | -1.1%            |
|                       |                                     | Case disposition in 1-3 appearances    | 5.7%    | 3                  | 33.4%         | -27.7%           |
|                       | disposition but with a              | Case disposition in 0-3 months         | 43.4%   | 23                 | 77.3%         | -33.9%           |
|                       | case disposition                    | Case disposition rate before trial     | 92.5%   | 49                 | 91.8%         | 0.6%             |
|                       |                                     |                                        |         |                    |               |                  |
|                       | Disposition rate (include           | es bail cases with case dispositions)  | 94.2%   | 596                | 85.7%         | 8.5%             |
| Before Trial          | Disposed within 1-3 app             | pearances (net of bench warrant cases) | 40.6%   | 176                | 47.2%         | -6.7%            |
| Disposed within 0-3 m |                                     | nths (net of bench warrant cases)      | 45.4%   | 197                | 62.6%         | -17.2%           |
|                       |                                     |                                        |         |                    |               |                  |
| Trial                 | Collapse Rate at Trial <sup>2</sup> |                                        | 73.0%   | 27                 | 66.9%         | 6.1%             |

|                        | Vov.                                | Matria                                 | Jan 20 - | - Dec 20           | 2014 Baseline | Change from 2014 |
|------------------------|-------------------------------------|----------------------------------------|----------|--------------------|---------------|------------------|
|                        | Key i                               | Metric                                 | Percent  | Cases <sup>1</sup> | Median*       | Baseline Median  |
|                        | Disposed cases that be              | gan in the Bail Phase                  | 30.9%    | 308                | 33.5%         | -2.6%            |
|                        | Bail cases with a bail              | Total                                  | 48.4%    | 149                | 50.7%         | -2.3%            |
|                        | outcome (release order              | Bail Disposition with 1 appearance     | 51.7%    | 77                 | 52.9%         | -1.2%            |
| Bail                   | or detention order)                 | Bail Disposition in 1-3 days           | 71.1%    | 106                | 73.8%         | -2.6%            |
| E                      | Bail cases with no bail             | Total                                  | 51.6%    | 159                | 49.3%         | 2.3%             |
|                        | disposition but with a              | Case disposition in 1-3 appearances    | 18.9%    | 30                 | 33.4%         | -14.5%           |
|                        | •                                   | Case disposition in 0-3 months         | 66.7%    | 106                | 77.3%         | -10.6%           |
|                        | case disposition                    | Case disposition rate before trial     | 89.9%    | 143                | 91.8%         | -1.9%            |
|                        |                                     |                                        |          |                    |               |                  |
|                        | Disposition rate (include           | es bail cases with case dispositions)  | 92.7%    | 924                | 85.7%         | 7.0%             |
| Before Trial           | Disposed within 1-3 app             | pearances (net of bench warrant cases) | 26.7%    | 225                | 47.2%         | -20.5%           |
| Disposed within 0-3 mo |                                     | nths (net of bench warrant cases)      | 39.0%    | 329                | 62.6%         | -23.5%           |
|                        |                                     |                                        |          |                    |               |                  |
| Trial                  | Collapse Rate at Trial <sup>2</sup> | 64.4%                                  | 47       | 66.9%              | -2.5%         |                  |

|                               | Varia                               | Matria                                 | Jan 20  | - Dec 20           | 2014 Baseline | Change from 2014 |
|-------------------------------|-------------------------------------|----------------------------------------|---------|--------------------|---------------|------------------|
|                               | Key i                               | Metric                                 | Percent | Cases <sup>1</sup> | Median*       | Baseline Median  |
|                               | Disposed cases that be              | gan in the Bail Phase                  | 32.2%   | 350                | 33.5%         | -1.3%            |
|                               | Bail cases with a bail              | Total                                  | 57.7%   | 202                | 50.7%         | 7.0%             |
|                               | outcome (release order              | Bail Disposition with 1 appearance     | 55.0%   | 111                | 52.9%         | 2.1%             |
| Bail  Bail cases with no bail | Bail Disposition in 1-3 days        | 69.3%                                  | 140     | 73.8%              | -4.5%         |                  |
|                               | Rail cases with no bail             | Total                                  | 42.3%   | 148                | 49.3%         | -7.0%            |
|                               |                                     | Case disposition in 1-3 appearances    | 12.8%   | 19                 | 33.4%         | -20.5%           |
|                               | disposition but with a              | Case disposition in 0-3 months         | 62.8%   | 93                 | 77.3%         | -14.5%           |
|                               | case disposition                    | Case disposition rate before trial     | 94.6%   | 140                | 91.8%         | 2.8%             |
|                               |                                     |                                        |         |                    |               |                  |
|                               | Disposition rate (include           | es bail cases with case dispositions)  | 92.1%   | 1,001              | 85.7%         | 6.4%             |
| Before Trial                  | Disposed within 1-3 app             | pearances (net of bench warrant cases) | 35.5%   | 218                | 47.2%         | -11.7%           |
|                               | Disposed within 0-3 mo              | nths (net of bench warrant cases)      | 53.6%   | 329                | 62.6%         | -9.0%            |
|                               |                                     |                                        |         |                    |               |                  |
| Γrial                         | Collapse Rate at Trial <sup>2</sup> |                                        | 62.8%   | 54                 | 66.9%         | -4.1%            |