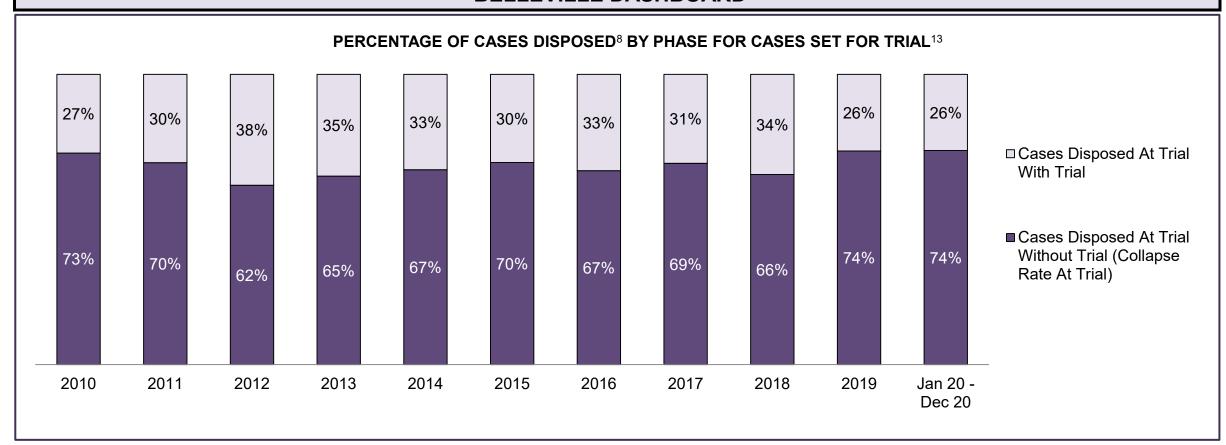

| Phases                 | 2010    | 2011    | 2012    | 2013    | 2014    | 2015    | 2016    | 2017    | 2018    | 2019    | Jan 20 - Dec 20 |
|------------------------|---------|---------|---------|---------|---------|---------|---------|---------|---------|---------|-----------------|
| At Trial With Trial    | 13,333  | 12,913  | 12,507  | 11,635  | 10,711  | 9,759   | 9,325   | 9,209   | 8,399   | 8,353   | 4,381           |
| In-Custody             | 16%     | 15%     | 17%     | 16%     | 15%     | 15%     | 14%     | 14%     | 12%     | 14%     | 18%             |
| Out-of-Custody         | 84%     | 85%     | 83%     | 84%     | 85%     | 85%     | 86%     | 86%     | 88%     | 86%     | 82%             |
| At Trial Without Trial | 35,859  | 31,139  | 27,205  | 25,048  | 22,226  | 19,582  | 18,371  | 17,471  | 16,029  | 16,029  | 9,075           |
| In-Custody             | 13%     | 14%     | 15%     | 15%     | 14%     | 14%     | 14%     | 14%     | 13%     | 14%     | 15%             |
| Out-of-Custody         | 87%     | 86%     | 85%     | 85%     | 86%     | 86%     | 86%     | 86%     | 87%     | 86%     | 85%             |
| Before Trial           | 225,025 | 212,794 | 207,335 | 194,998 | 177,161 | 175,908 | 179,464 | 187,457 | 187,060 | 196,166 | 137,018         |
| In-Custody             | 22%     | 22%     | 23%     | 23%     | 22%     | 23%     | 23%     | 22%     | 20%     | 21%     | 21%             |
| Out-of-Custody         | 78%     | 78%     | 77%     | 77%     | 78%     | 77%     | 77%     | 78%     | 80%     | 79%     | 79%             |