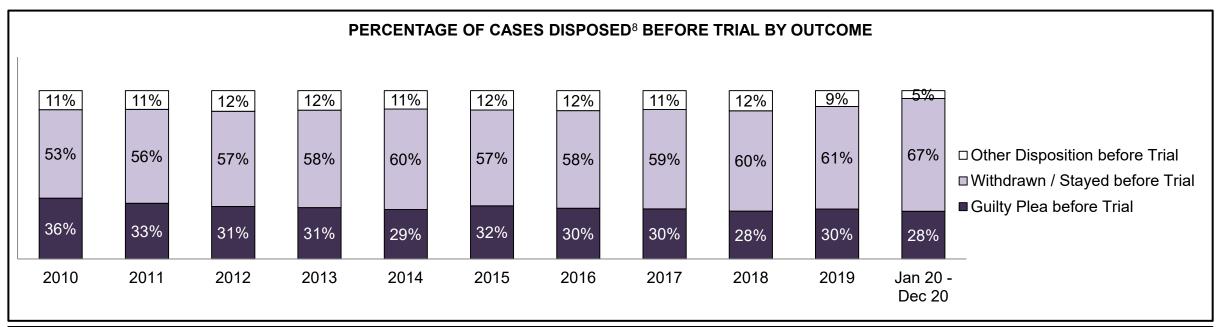

| 89%          | 87%                        | 90%                     | 90%         | 90%         | 86%   | 86%   | 86%   | 83%   | 82%                |
| Before Trial                               | 6,973        | 7,212        | 6,401                      | 6,047                   | 4,998       | 4,686       | 5,167 | 5,417 | 5,448 | 5,536 | 3,618              |
| In-Custody                                 | 22%          | 20%          | 18%                        | 18%                     | 19%         | 19%         | 19%   | 19%   | 17%   | 20%   | 22%                |
| Out-of-Custody                             | 78%          | 80%          | 82%                        | 82%                     | 81%         | 81%         | 81%   | 81%   | 83%   | 80%   | 78%                |







| Percentage of Cases Disposed <sup>8</sup> At Trial Without Trial (Collapse Rate At Trial <sup>2</sup> ) by Offence Group At Disposition |      |      |      |      |      |      |      |      |      |      |                    |
|-----------------------------------------------------------------------------------------------------------------------------------------|------|------|------|------|------|------|------|------|------|------|--------------------|
| Offence Group at Disposition <sup>14</sup>                                                                                              | 2010 | 2011 | 2012 | 2013 | 2014 | 2015 | 2016 | 2017 | 2018 | 2019 | Jan 20 -<br>Dec 20 |
| Crimes Against The Person