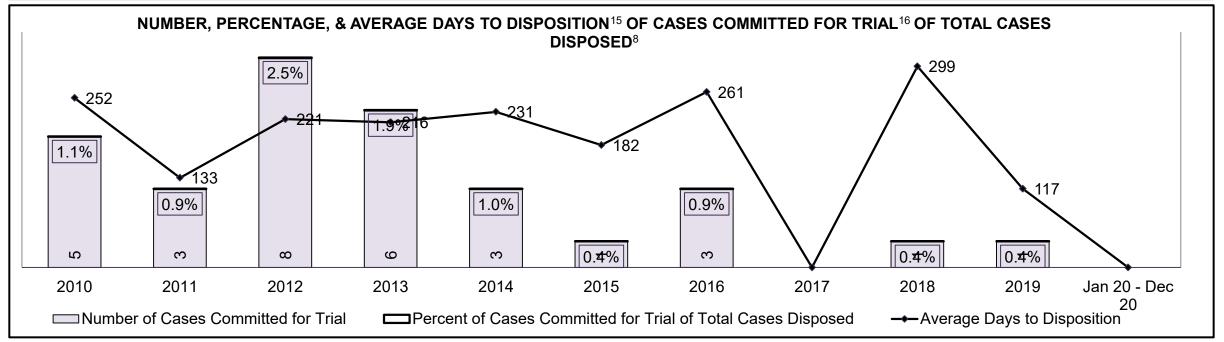

| Phases                 | 2010    | 2011    | 2012    | 2013    | 2014    | 2015    | 2016    | 2017    | 2018    | 2019    | Jan 20 - Dec 20 |
|------------------------|---------|---------|---------|---------|---------|---------|---------|---------|---------|---------|-----------------|
| At Trial With Trial    | 13,333  | 12,913  | 12,507  | 11,635  | 10,711  | 9,759   | 9,325   | 9,209   | 8,399   | 8,353   | 4,381           |
| In-Custody             | 16%     | 15%     | 17%     | 16%     | 15%     | 15%     | 14%     | 14%     | 12%     | 14%     | 18%             |
| Out-of-Custody         | 84%     | 85%     | 83%     | 84%     | 85%     | 85%     | 86%     | 86%     | 88%     | 86%     | 82%             |
| At Trial Without Trial | 35,859  | 31,139  | 27,205  | 25,048  | 22,226  | 19,582  | 18,371  | 17,471  | 16,029  | 16,029  | 9,075           |
| In-Custody             | 13%     | 14%     | 15%     | 15%     | 14%     | 14%     | 14%     | 14%     | 13%     | 14%     | 15%             |
| Out-of-Custody         | 87%     | 86%     | 85%     | 85%     | 86%     | 86%     | 86%     | 86%     | 87%     | 86%     | 85%             |
| Before Trial           | 225,025 | 212,794 | 207,335 | 194,998 | 177,161 | 175,908 | 179,464 | 187,457 | 187,060 | 196,166 | 137,018         |
| In-Custody             | 22%     | 22%     | 23%     | 23%     | 22%     | 23%     | 23%     | 22%     | 20%     | 21%     | 21%             |
| Out-of-Custody         | 78%     | 78%     | 77%     | 77%     | 78%     | 77%     | 77%     | 78%     | 80%     | 79%     | 79%             |