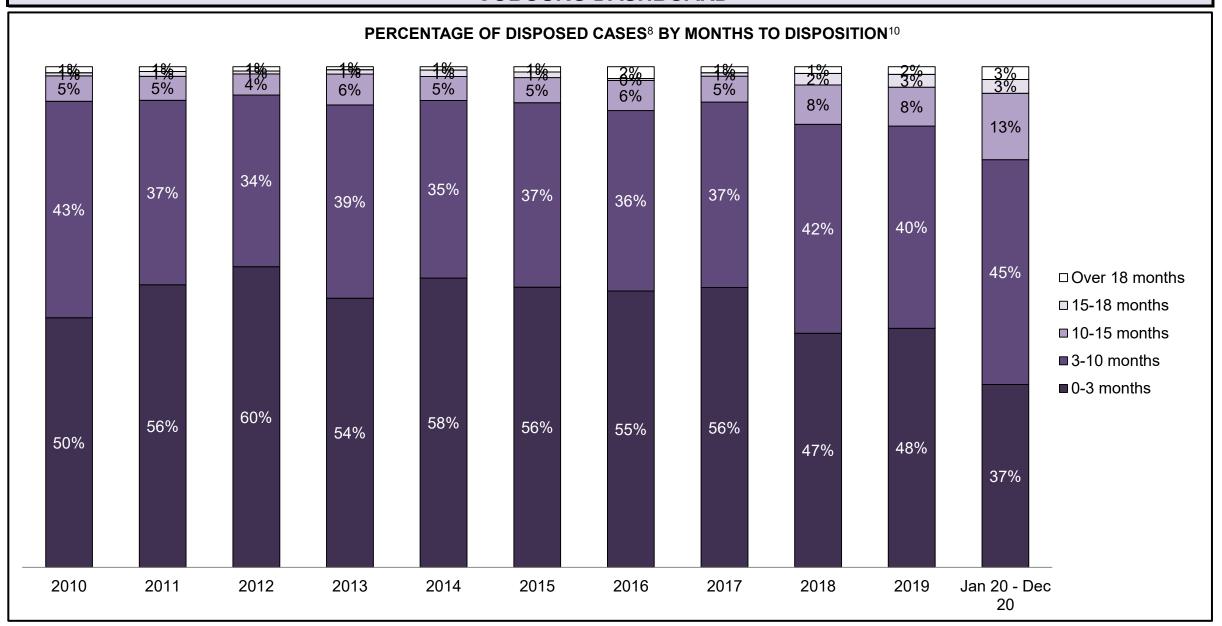

|              | Vari                                  | Matuia                                 | Jan 20  | - Dec 20           | 2014 Baseline | Change from 2014 Baseline |
|--------------|---------------------------------------|----------------------------------------|---------|--------------------|---------------|---------------------------|
|              | ney l                                 | Metric                                 | Percent | Cases <sup>1</sup> | Median*       | Median                    |
|              | Disposed cases that be                | gan in the Bail Phase                  | 44.9%   | 67,539             | 44.0%         | 0.9%                      |
|              | Bail cases with a bail                | Total                                  | 57.9%   | 39,092             | 56.6%         | 1.3%                      |
|              | outcome (bail granted                 | Bail Disposition with 1 appearance     | 56.8%   | 22,204             | 51.4%         | 5.4%                      |
| Bail         | or bail denied)                       | Bail Disposition in 1-3 days           | 70.3%   | 27,464             | 72.5%         | -2.2%                     |
| Dali         | Bail cases with no bail               | Total                                  | 42.1%   | 28,447             | 43.4%         | -1.3%                     |
|              | disposition but with a                | Case disposition in 1-3 appearances    | 18.0%   | 5,111              | 35.0%         | -17.1%                    |
|              | · · · · · · · · · · · · · · · · · · · | Case disposition in 0-3 months         | 62.5%   | 17,790             | 76.5%         | -14.0%                    |
|              | case disposition                      | Case disposition rate before trial     | 93.8%   | 26,694             | 90.5%         | 3.3%                      |
|              |                                       |                                        |         |                    |               |                           |
|              | Disposition rate (include             | es bail cases with case dispositions)  | 91.1%   | 137,018            | 84.3%         | 6.7%                      |
| Before Trial | Disposed within 1-3 app               | pearances (net of bench warrant cases) | 36.9%   | 28,204             | 42.7%         | -5.7%                     |
|              | Disposed within 0-3 mo                | nths (net of bench warrant cases)      | 58.1%   | 44,383             | 61.7%         | -3.6%                     |
|              |                                       |                                        |         |                    |               |                           |
| Trial        | Collapse Rate at Trial <sup>2</sup>   |                                        | 67.4%   | 9,075              | 67.5%         | 0.0%                      |

## ONTARIO COURT OF JUSTICE CRIMINAL MODERNIZATION COMMITTEE PROVINCIAL DASHBOARD<sup>19</sup> CASES PENDING AS OF DECEMBER 31, 2020

|              | Was I                               | Madui a                                | Jan 20  | - Dec 20           | 2014 Baseline    | Change from 2014 Regional |
|--------------|-------------------------------------|----------------------------------------|---------|--------------------|------------------|---------------------------|
|              | Key i                               | Metric                                 | Percent | Cases <sup>1</sup> | Regional Median* | Median                    |
|              | Disposed cases that be              | gan in the Bail Phase                  | 31.1%   | 8,771              | 32.5%            | -1.4%                     |
|              | Bail cases with a bail              | Total                                  | 61.9%   | 5,430              | 53.7%            | 8.2%                      |
|              | outcome (release order              | Bail Disposition with 1 appearance     | 58.1%   | 3,155              | 52.5%            | 5.6%                      |
| Bail         | or detention order)                 | Bail Disposition in 1-3 days           | 71.3%   | 3,871              | 72.9%            | -1.6%                     |
| Dali         | Bail cases with no bail             | Total                                  | 38.1%   | 3,341              | 46.3%            | -8.2%                     |
|              |                                     | Case disposition in 1-3 appearances    | 21.4%   | 715                | 38.7%            | -17.3%                    |
|              | disposition but with a              | Case disposition in 0-3 months         | 64.7%   | 2,160              | 79.1%            | -14.4%                    |
|              | case disposition                    | Case disposition rate before trial     | 93.3%   | 3,118              | 92.8%            | 0.5%                      |
|              |                                     |                                        |         |                    |                  |                           |
|              | Disposition rate (include           | es bail cases with case dispositions)  | 91.3%   | 25,747             | 88.7%            | 2.6%                      |
| Before Trial | Disposed within 1-3 app             | pearances (net of bench warrant cases) | 44.6%   | 6,570              | 46.0%            | -1.4%                     |
|              | Disposed within 0-3 mo              | nths (net of bench warrant cases)      | 58.5%   | 8,615              | 60.7%            | -2.2%                     |
|              |                                     |                                        |         |                    |                  |                           |
| Trial        | Collapse Rate at Trial <sup>2</sup> |                                        | 65.4%   | 1,598              | 62.3%            | 3.1%                      |

# ONTARIO COURT OF JUSTICE CRIMINAL MODERNIZATION COMMITTEE CENTRAL EAST DASHBOARD<sup>19</sup> CASES PENDING AS OF DECEMBER 31, 2020

|              | Vov                                 | Matria                                 | Jan 20  | - Dec 20           | 2014 Baseline | Change from 2014 |
|--------------|-------------------------------------|----------------------------------------|---------|--------------------|---------------|------------------|
|              | Key i                               | Metric                                 | Percent | Cases <sup>1</sup> | Median*       | Baseline Median  |
|              | Disposed cases that be              | gan in the Bail Phase                  | 29.8%   | 2,138              | 48.0%         | -18.2%           |
|              | Bail cases with a bail              | Total                                  | 50.5%   | 1,080              | 56.0%         | -5.5%            |
|              | outcome (release order              | Bail Disposition with 1 appearance     | 51.4%   | 555                | 47.7%         | 3.6%             |
| Bail         | or detention order)                 | Bail Disposition in 1-3 days           | 64.8%   | 700                | 70.6%         | -5.7%            |
|              | Bail cases with no bail             | Total                                  | 49.5%   | 1,058              | 44.0%         | 5.5%             |
|              |                                     | Case disposition in 1-3 appearances    | 11.9%   | 126                | 35.1%         | -23.2%           |
|              | disposition but with a              | Case disposition in 0-3 months         | 53.5%   | 566                | 77.2%         | -23.7%           |
|              | case disposition                    | Case disposition rate before trial     | 93.3%   | 987                | 90.7%         | 2.6%             |
|              |                                     |                                        |         |                    |               |                  |
|              | Disposition rate (include           | es bail cases with case dispositions)  | 91.6%   | 6,573              | 83.6%         | 8.0%             |
| Before Trial | Disposed within 1-3 app             | pearances (net of bench warrant cases) | 41.7%   | 1,596              | 39.1%         | 2.6%             |
|              | Disposed within 0-3 mo              | nths (net of bench warrant cases)      | 57.1%   | 2,185              | 60.6%         | -3.5%            |
|              |                                     |                                        |         |                    |               |                  |
| Trial        | Collapse Rate at Trial <sup>2</sup> |                                        | 64.2%   | 386                | 71.0%         | -6.8%            |

|                       | Vov                                 | Matria                                 | Jan 20  | - Dec 20           | 2014 Baseline | Change from 2014 |
|-----------------------|-------------------------------------|----------------------------------------|---------|--------------------|---------------|------------------|
|                       | Key i                               | Metric                                 | Percent | Cases <sup>1</sup> | Median*       | Baseline Median  |
|                       | Disposed cases that be              | gan in the Bail Phase                  | 17.4%   | 110                | 33.5%         | -16.1%           |
|                       | Bail cases with a bail              | Total                                  | 51.8%   | 57                 | 50.7%         | 1.1%             |
|                       | outcome (release order              | Bail Disposition with 1 appearance     | 71.9%   | 41                 | 52.9%         | 19.1%            |
| Bail                  | or detention order)                 | Bail Disposition in 1-3 days           | 87.7%   | 50                 | 73.8%         | 14.0%            |
|                       | Bail cases with no bail             | Total                                  | 48.2%   | 53                 | 49.3%         | -1.1%            |
|                       |                                     | Case disposition in 1-3 appearances    | 5.7%    | 3                  | 33.4%         | -27.7%           |
|                       | disposition but with a              | Case disposition in 0-3 months         | 43.4%   | 23                 | 77.3%         | -33.9%           |
|                       | case disposition                    | Case disposition rate before trial     | 92.5%   | 49                 | 91.8%         | 0.6%             |
|                       |                                     |                                        |         |                    |               |                  |
|                       | Disposition rate (include           | es bail cases with case dispositions)  | 94.2%   | 596                | 85.7%         | 8.5%             |
| Before Trial          | Disposed within 1-3 app             | pearances (net of bench warrant cases) | 40.6%   | 176                | 47.2%         | -6.7%            |
| Disposed within 0-3 m |                                     | nths (net of bench warrant cases)      | 45.4%   | 197                | 62.6%         | -17.2%           |
|                       |                                     |                                        |         |                    |               |                  |
| Trial                 | Collapse Rate at Trial <sup>2</sup> |                                        | 73.0%   | 27                 | 66.9%         | 6.1%             |

|                        | Vov.                                | Matria                                 | Jan 20 - | - Dec 20           | 2014 Baseline | Change from 2014 |
|------------------------|-------------------------------------|----------------------------------------|----------|--------------------|---------------|------------------|
|                        | Key i                               | Metric                                 | Percent  | Cases <sup>1</sup> | Median*       | Baseline Median  |
|                        | Disposed cases that be              | gan in the Bail Phase                  | 30.9%    | 308                | 33.5%         | -2.6%            |
|                        | Bail cases with a bail              | Total                                  | 48.4%    | 149                | 50.7%         | -2.3%            |
|                        | outcome (release order              | Bail Disposition with 1 appearance     | 51.7%    | 77                 | 52.9%         | -1.2%            |
| Bail                   | or detention order)                 | Bail Disposition in 1-3 days           | 71.1%    | 106                | 73.8%         | -2.6%            |
| E                      | Bail cases with no bail             | Total                                  | 51.6%    | 159                | 49.3%         | 2.3%             |
|                        | disposition but with a              | Case disposition in 1-3 appearances    | 18.9%    | 30                 | 33.4%         | -14.5%           |
|                        | •                                   | Case disposition in 0-3 months         | 66.7%    | 106                | 77.3%         | -10.6%           |
|                        | case disposition                    | Case disposition rate before trial     | 89.9%    | 143                | 91.8%         | -1.9%            |
|                        |                                     |                                        |          |                    |               |                  |
|                        | Disposition rate (include           | es bail cases with case dispositions)  | 92.7%    | 924                | 85.7%         | 7.0%             |
| Before Trial           | Disposed within 1-3 app             | pearances (net of bench warrant cases) | 26.7%    | 225                | 47.2%         | -20.5%           |
| Disposed within 0-3 mo |                                     | nths (net of bench warrant cases)      | 39.0%    | 329                | 62.6%         | -23.5%           |
|                        |                                     |                                        |          |                    |               |                  |
| Trial                  | Collapse Rate at Trial <sup>2</sup> | 64.4%                                  | 47       | 66.9%              | -2.5%         |                  |

|                               | Varia                               | Matria                                 | Jan 20  | - Dec 20           | 2014 Baseline | Change from 2014 |
|-------------------------------|-------------------------------------|----------------------------------------|---------|--------------------|---------------|------------------|
|                               | Key i                               | Metric                                 | Percent | Cases <sup>1</sup> | Median*       | Baseline Median  |
|                               | Disposed cases that be              | gan in the Bail Phase                  | 32.2%   | 350                | 33.5%         | -1.3%            |
|                               | Bail cases with a bail              | Total                                  | 57.7%   | 202                | 50.7%         | 7.0%             |
|                               | outcome (release order              | Bail Disposition with 1 appearance     | 55.0%   | 111                | 52.9%         | 2.1%             |
| Bail  Bail cases with no bail | Bail Disposition in 1-3 days        | 69.3%                                  | 140     | 73.8%              | -4.5%         |                  |
|                               | Rail cases with no bail             | Total                                  | 42.3%   | 148                | 49.3%         | -7.0%            |
|                               |                                     | Case disposition in 1-3 appearances    | 12.8%   | 19                 | 33.4%         | -20.5%           |
|                               | disposition but with a              | Case disposition in 0-3 months         | 62.8%   | 93                 | 77.3%         | -14.5%           |
|                               | case disposition                    | Case disposition rate before trial     | 94.6%   | 140                | 91.8%         | 2.8%             |
|                               |                                     |                                        |         |                    |               |                  |
|                               | Disposition rate (include           | es bail cases with case dispositions)  | 92.1%   | 1,001              | 85.7%         | 6.4%             |
| Before Trial                  | Disposed within 1-3 app             | pearances (net of bench warrant cases) | 35.5%   | 218                | 47.2%         | -11.7%           |
|                               | Disposed within 0-3 mo              | nths (net of bench warrant cases)      | 53.6%   | 329                | 62.6%         | -9.0%            |
|                               |                                     |                                        |         |                    |               |                  |
| Γrial                         | Collapse Rate at Trial <sup>2</sup> |                                        | 62.8%   | 54                 | 66.9%         | -4.1%            |