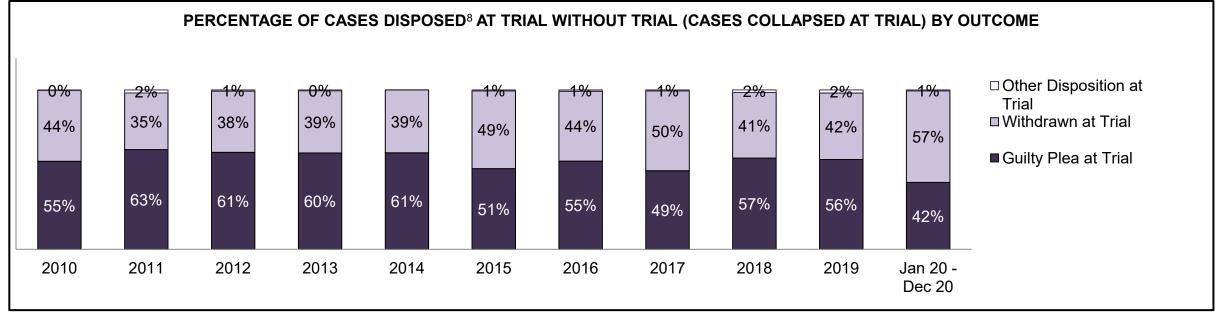

| Phases                 | 2010    | 2011    | 2012    | 2013    | 2014    | 2015    | 2016    | 2017    | 2018    | 2019    | Jan 20 - Dec 20 |
|------------------------|---------|---------|---------|---------|---------|---------|---------|---------|---------|---------|-----------------|
| At Trial With Trial    | 13,333  | 12,913  | 12,507  | 11,635  | 10,711  | 9,759   | 9,325   | 9,209   | 8,399   | 8,353   | 4,381           |
| In-Custody             | 16%     | 15%     | 17%     | 16%     | 15%     | 15%     | 14%     | 14%     | 12%     | 14%     | 18%             |
| Out-of-Custody         | 84%     | 85%     | 83%     | 84%     | 85%     | 85%     | 86%     | 86%     | 88%     | 86%     | 82%             |
| At Trial Without Trial | 35,859  | 31,139  | 27,205  | 25,048  | 22,226  | 19,582  | 18,371  | 17,471  | 16,029  | 16,029  | 9,075           |
| In-Custody             | 13%     | 14%     | 15%     | 15%     | 14%     | 14%     | 14%     | 14%     | 13%     | 14%     | 15%             |
| Out-of-Custody         | 87%     | 86%     | 85%     | 85%     | 86%     | 86%     | 86%     | 86%     | 87%     | 86%     | 85%             |
| Before Trial           | 225,025 | 212,794 | 207,335 | 194,998 | 177,161 | 175,908 | 179,464 | 187,457 | 187,060 | 196,166 | 137,018         |
| In-Custody             | 22%     | 22%     | 23%     | 23%     | 22%     | 23%     | 23%     | 22%     | 20%     | 21%     | 21%             |
| Out-of-Custody         | 78%     | 78%     | 77%     | 77%     | 78%     | 77%     | 77%     | 78%     | 80%     | 79%     | 79%             |

| Cases Disposed <sup>8</sup> by Phase and | ases Disposed <sup>8</sup> by Phase and Percentage of In-Custody <sup>11</sup> , Out-of-Custody <sup>12</sup> Cases at Case Disposition |        |        |        |        |        |        |        |        |        |                 |  |  |  |  |
|------------------------------------------|-----------------------------------------------------------------------------------------------------------------------------------------|--------|--------|--------|--------|--------|--------|--------|--------|--------|-----------------|--|--|--|--|
| Phases                                   | 2010                                                                                                                                    | 2011   | 2012   | 2013   | 2014   | 2015   | 2016   | 2017   | 2018   | 2019   | Jan 20 - Dec 20 |  |  |  |  |
| At Trial With Trial                      | 1,764                                                                                                                                   | 1,664  | 1,672  | 1,502  | 1,471  | 1,476  | 1,505  | 1,587  | 1,484  | 1,497  | 847             |  |  |  |  |
| In-Custody                               | 13%                                                                                                                                     | 12%    | 13%    | 14%    | 11%    | 12%    | 10%    | 10%    | 8%     | 10%    | 12%             |  |  |  |  |
| Out-of-Custody                           | 87%                                                                                                                                     | 88%    | 87%    | 86%    | 89%    | 88%    | 90%    | 90%    | 92%    | 90%    | 88%             |  |  |  |  |
| At Trial Without Trial                   | 4,573                                                                                                                                   | 3,479  | 3,138  | 2,578  | 2,435  | 2,493  | 2,570  | 2,432  | 2,385  | 2,472  | 1,598           |  |  |  |  |
| In-Custody                               | 11%                                                                                                                                     | 13%    | 14%    | 14%    | 13%    | 13%    | 10%    | 10%    | 10%    | 10%    | 12%             |  |  |  |  |
| Out-of-Custody                           | 89%                                                                                                                                     | 87%    | 86%    | 86%    | 87%    | 87%    | 90%    | 90%    | 90%    | 90%    | 88%             |  |  |  |  |
| Before Trial                             | 43,219                                                                                                                                  | 39,035 | 36,793 | 32,985 | 30,592 | 30,396 | 31,008 | 31,627 | 31,231 | 33,975 | 25,747          |  |  |  |  |
| In-Custody                               | 18%                                                                                                                                     | 17%    | 17%    | 18%    | 17%    | 17%    | 17%    | 16%    | 13%    | 14%    | 14%             |  |  |  |  |
| Out-of-Custody                           | 82%                                                                                                                                     | 83%    | 83%    | 82%    | 83%    | 83%    | 83%    | 84%    | 87%    | 86%    | 86%             |  |  |  |  |

| Cases Disposed <sup>8</sup> by Phase and P | ases Disposed <sup>8</sup> by Phase and Percentage of In-Custody <sup>11</sup> , Out-of-Custody <sup>12</sup> Cases at Case Disposition |       |       |       |       |       |       |       |       |       |                    |  |
|--------------------------------------------|-----------------------------------------------------------------------------------------------------------------------------------------|-------|-------|-------|-------|-------|-------|-------|-------|-------|--------------------|--|
| Phases                                     | 2010                                                                                                                                    | 2011  | 2012  | 2013  | 2014  | 2015  | 2016  | 2017  | 2018  | 2019  | Jan 20 -<br>Dec 20 |  |
| At Trial With Trial                        | 352                                                                                                                                     | 378   | 344   | 310   | 316   | 267   | 307   | 315   | 283   | 286   | 215                |  |
| In-Custody                                 | 11%                                                                                                                                     | 10%   | 15%   | 16%   | 17%   | 15%   | 16%   | 12%   | 11%   | 12%   | 15%                |  |
| Out-of-Custody                             | 89%                                                                                                                                     | 90%   | 85%   | 84%   | 83%   | 85%   | 84%   | 88%   | 89%   | 88%   | 85%                |  |
| At Trial Without Trial                     | 809                                                                                                                                     | 736   | 656   | 582   | 521   | 572   | 502   | 480   | 529   | 567   | 386                |  |
| In-Custody                                 | 12%                                                                                                                                     | 12%   | 14%   | 15%   | 14%   | 17%   | 12%   | 15%   | 15%   | 13%   | 16%                |  |
| Out-of-Custody                             | 88%                                                                                                                                     | 88%   | 86%   | 85%   | 86%   | 83%   | 88%   | 85%   | 85%   | 87%   | 84%                |  |
| Before Trial                               | 8,491                                                                                                                                   | 7,444 | 7,429 | 7,170 | 6,698 | 6,734 | 6,857 | 6,621 | 6,791 | 7,777 | 6,573              |  |
| In-Custody                                 | 20%                                                                                                                                     | 20%   | 22%   | 23%   | 21%   | 23%   | 20%   | 18%   | 12%   | 13%   | 17%                |  |
| Out-of-Custody                             | 80%                                                                                                                                     | 80%   | 78%   | 77%   | 79%   | 77%   | 80%   | 82%   | 88%   | 87%   | 83%                |  |

| Cases Disposed <sup>8</sup> by Phase and Percentage of In-Custody <sup>11</sup> , Out-of-Custody <sup>12</sup> Cases at Case Disposition |       |       |       |       |      |      |      |      |      |      |                    |
|------------------------------------------------------------------------------------------------------------------------------------------|-------|-------|-------|-------|------|------|------|------|------|------|--------------------|
| Phases                                                                                                                                   | 2010  | 2011  | 2012  | 2013  | 2014 | 2015 | 2016 | 2017 | 2018 | 2019 | Jan 20 -<br>Dec 20 |
| At Trial With Trial                                                                                                                      | 43    | 46    | 41    | 26    | 27   | 38   | 32   | 30   | 32   | 31   | 10                 |
| In-Custody                                                                                                                               | 9%    | 11%   | 0%    | 12%   | 7%   | 18%  | 9%   | 3%   | 0%   | 10%  | 0%                 |
| Out-of-Custody                                                                                                                           | 91%   | 89%   | 100%  | 88%   | 93%  | 82%  | 91%  | 97%  | 100% | 90%  | 100%               |
| At Trial Without Trial                                                                                                                   | 207   | 151   | 111   | 98    | 100  | 87   | 66   | 73   | 58   | 51   | 27                 |
| In-Custody                                                                                                                               | 8%    | 7%    | 12%   | 14%   | 5%   | 16%  | 17%  | 10%  | 9%   | 10%  | 15%                |
| Out-of-Custody                                                                                                                           | 92%   | 93%   | 88%   | 86%   | 95%  | 84%  | 83%  | 90%  | 91%  | 90%  | 85%                |
| Before Trial                                                                                                                             | 1,416 | 1,230 | 1,179 | 1,127 | 908  | 883  | 915  | 820  | 917  | 946  | 596                |
| In-Custody                                                                                                                               | 19%   | 20%   | 20%   | 20%   | 18%  | 18%  | 16%  | 16%  | 10%  | 14%  | 10%                |
| Out-of-Custody                                                                                                                           | 81%   | 80%   | 80%   | 80%   | 82%  | 82%  | 84%  | 84%  | 90%  | 86%  | 90%                |

| Cases Disposed <sup>8</sup> by Phase and Percentage of In-Custody <sup>11</sup> , Out-of-Custody <sup>12</sup> Cases at Case Disposition |       |       |       |      |      |      |      |      |      |       |                    |
|------------------------------------------------------------------------------------------------------------------------------------------|-------|-------|-------|------|------|------|------|------|------|-------|--------------------|
| Phases                                                                                                                                   | 2010  | 2011  | 2012  | 2013 | 2014 | 2015 | 2016 | 2017 | 2018 | 2019  | Jan 20 -<br>Dec 20 |
| At Trial With Trial                                                                                                                      | 55    | 74    | 68    | 62   | 50   | 42   | 58   | 37   | 38   | 30    | 26                 |
| In-Custody                                                                                                                               | 15%   | 23%   | 15%   | 19%  | 12%  | 29%  | 12%  | 19%  | 11%  | 10%   | 42%                |
| Out-of-Custody                                                                                                                           | 85%   | 77%   | 85%   | 81%  | 88%  | 71%  | 88%  | 81%  | 89%  | 90%   | 58%                |
| At Trial Without Trial                                                                                                                   | 134   | 74    | 64    | 48   | 42   | 38   | 42   | 35   | 29   | 39    | 47                 |
| In-Custody                                                                                                                               | 10%   | 16%   | 16%   | 15%  | 26%  | 18%  | 19%  | 17%  | 7%   | 13%   | 13%                |
| Out-of-Custody                                                                                                                           | 90%   | 84%   | 84%   | 85%  | 74%  | 82%  | 81%  | 83%  | 93%  | 87%   | 87%                |
| Before Trial                                                                                                                             | 1,491 | 1,234 | 1,236 | 993  | 927  | 978  | 975  | 891  | 945  | 1,182 | 924                |
| In-Custody                                                                                                                               | 18%   | 18%   | 17%   | 20%  | 23%  | 19%  | 21%  | 26%  | 16%  | 20%   | 16%                |
| Out-of-Custody                                                                                                                           | 82%   | 82%   | 83%   | 80%  | 77%  | 81%  | 79%  | 74%  | 84%  | 80%   | 84%                |