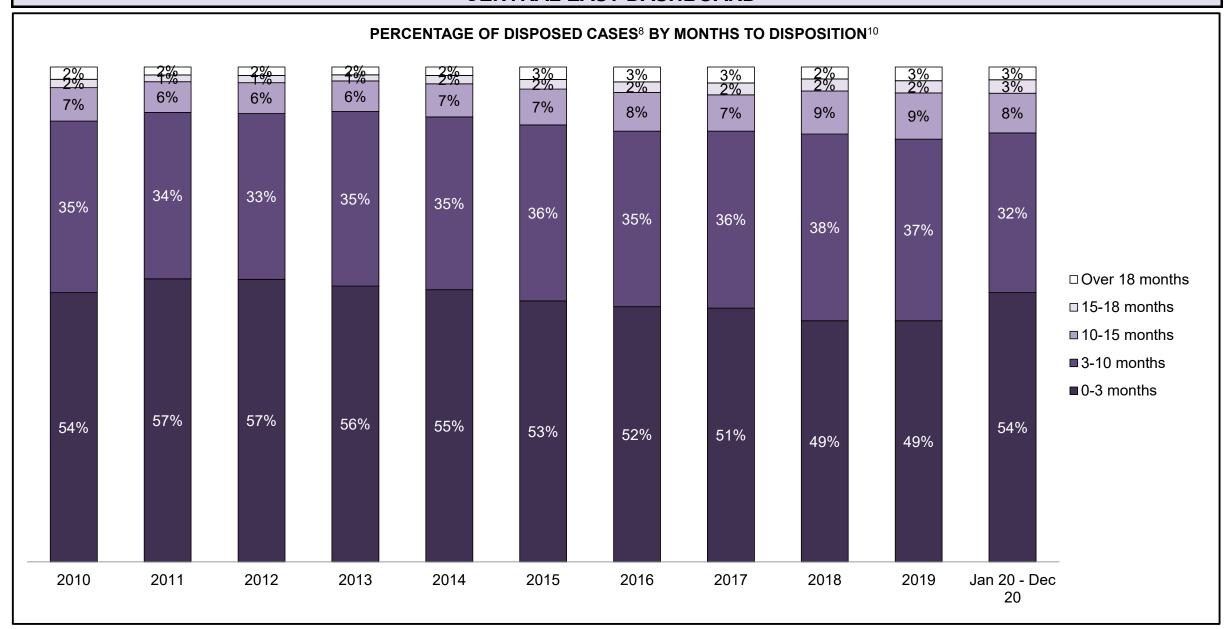

# ONTARIO COURT OF JUSTICE CRIMINAL MODERNIZATION COMMITTEE CENTRAL EAST DASHBOARD<sup>19</sup> CASES PENDING AS OF DECEMBER 31, 2020

| Location       | Over 18 months | 15-18<br>months | 10-15<br>months | 8-10<br>months | 0-8<br>months | Total  |
|----------------|----------------|-----------------|-----------------|----------------|---------------|--------|
| CENTRAL EAST   | 1,640          | 1,038           | 3,087           | 2,330          | 21,757        | 29,852 |
| In-Custody     | 8%             | 9%              | 10%             | 9%             | 8%            | 8%     |
| Out-of-Custody | 92%            | 91%             | 90%             | 91%            | 92%           | 92%    |
| BARRIE         | 395            | 223             | 766             | 523            | 4,465         | 6,372  |
| BRACEBRIDGE    | 56             | 42              | 152             | 90             | 711           | 1,051  |
| COBOURG        | 32             | 47              | 157             | 107            | 574           | 917    |
| LINDSAY        | 44             | 35              | 91              | 90             | 1,087         | 1,347  |
| NEWMARKET      | 567            | 345             | 861             | 605            | 7,906         | 10,284 |
| ORILLIA        | 58             | 31              | 70              | 49             | 1,176         | 1,384  |
| OSHAWA         | 403            | 259             | 780             | 664            | 3,483         | 5,589  |
| PETERBOROUGH   | 85             | 56              | 210             | 202            | 2,355         | 2,908  |

# ONTARIO COURT OF JUSTICE CRIMINAL MODERNIZATION COMMITTEE CENTRAL EAST DASHBOARD<sup>19</sup> CASES PENDING AS OF DECEMBER 31, 2020

|              | Vov                                 | Matria                                 | Jan 20  | - Dec 20           | 2014 Baseline | Change from 2014 |
|--------------|-------------------------------------|----------------------------------------|---------|--------------------|---------------|------------------|
|              | Key i                               | Metric                                 | Percent | Cases <sup>1</sup> | Median*       | Baseline Median  |
|              | Disposed cases that be              | gan in the Bail Phase                  | 29.8%   | 2,138              | 48.0%         | -18.2%           |
|              | Bail cases with a bail              | Total                                  | 50.5%   | 1,080              | 56.0%         | -5.5%            |
|              | outcome (release order              | Bail Disposition with 1 appearance     | 51.4%   | 555                | 47.7%         | 3.6%             |
| Bail         | or detention order)                 | Bail Disposition in 1-3 days           | 64.8%   | 700                | 70.6%         | -5.7%            |
|              | Bail cases with no bail             | Total                                  | 49.5%   | 1,058              | 44.0%         | 5.5%             |
|              |                                     | Case disposition in 1-3 appearances    | 11.9%   | 126                | 35.1%         | -23.2%           |
|              | disposition but with a              | Case disposition in 0-3 months         | 53.5%   | 566                | 77.2%         | -23.7%           |
|              | case disposition                    | Case disposition rate before trial     | 93.3%   | 987                | 90.7%         | 2.6%             |
|              |                                     |                                        |         |                    |               |                  |
|              | Disposition rate (include           | es bail cases with case dispositions)  | 91.6%   | 6,573              | 83.6%         | 8.0%             |
| Before Trial | Disposed within 1-3 app             | pearances (net of bench warrant cases) | 41.7%   | 1,596              | 39.1%         | 2.6%             |
|              | Disposed within 0-3 mo              | nths (net of bench warrant cases)      | 57.1%   | 2,185              | 60.6%         | -3.5%            |
|              |                                     |                                        |         |                    |               |                  |
| Trial        | Collapse Rate at Trial <sup>2</sup> |                                        | 64.2%   | 386                | 71.0%         | -6.8%            |