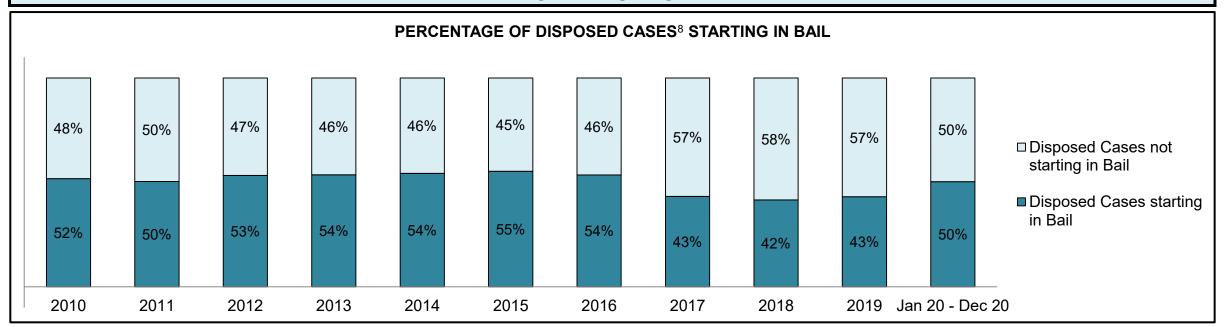

|              | Vari                                  | Matuia                                 | Jan 20  | - Dec 20           | 2014 Baseline | Change from 2014 Baseline |
|--------------|---------------------------------------|----------------------------------------|---------|--------------------|---------------|---------------------------|
|              | ney l                                 | Metric                                 | Percent | Cases <sup>1</sup> | Median*       | Median                    |
|              | Disposed cases that be                | gan in the Bail Phase                  | 44.9%   | 67,539             | 44.0%         | 0.9%                      |
|              | Bail cases with a bail                | Total                                  | 57.9%   | 39,092             | 56.6%         | 1.3%                      |
|              | outcome (bail granted                 | Bail Disposition with 1 appearance     | 56.8%   | 22,204             | 51.4%         | 5.4%                      |
| Bail         | or bail denied)                       | Bail Disposition in 1-3 days           | 70.3%   | 27,464             | 72.5%         | -2.2%                     |
| Dali         | Bail cases with no bail               | Total                                  | 42.1%   | 28,447             | 43.4%         | -1.3%                     |
|              | disposition but with a                | Case disposition in 1-3 appearances    | 18.0%   | 5,111              | 35.0%         | -17.1%                    |
|              | · · · · · · · · · · · · · · · · · · · | Case disposition in 0-3 months         | 62.5%   | 17,790             | 76.5%         | -14.0%                    |
|              | case disposition                      | Case disposition rate before trial     | 93.8%   | 26,694             | 90.5%         | 3.3%                      |
|              |                                       |                                        |         |                    |               |                           |
|              | Disposition rate (include             | es bail cases with case dispositions)  | 91.1%   | 137,018            | 84.3%         | 6.7%                      |
| Before Trial | Disposed within 1-3 app               | pearances (net of bench warrant cases) | 36.9%   | 28,204             | 42.7%         | -5.7%                     |
|              | Disposed within 0-3 mo                | nths (net of bench warrant cases)      | 58.1%   | 44,383             | 61.7%         | -3.6%                     |
|              |                                       |                                        |         |                    |               |                           |
| Trial        | Collapse Rate at Trial <sup>2</sup>   |                                        | 67.4%   | 9,075              | 67.5%         | 0.0%                      |

## ONTARIO COURT OF JUSTICE CRIMINAL MODERNIZATION COMMITTEE PROVINCIAL DASHBOARD<sup>19</sup> CASES PENDING AS OF DECEMBER 31, 2020

|              | Was I                               | Madui a                                | Jan 20  | - Dec 20           | 2014 Baseline    | Change from 2014 Regional |
|--------------|-------------------------------------|----------------------------------------|---------|--------------------|------------------|---------------------------|
|              | Key i                               | Metric                                 | Percent | Cases <sup>1</sup> | Regional Median* | Median                    |
|              | Disposed cases that be              | gan in the Bail Phase                  | 31.1%   | 8,771              | 32.5%            | -1.4%                     |
|              | Bail cases with a bail              | Total                                  | 61.9%   | 5,430              | 53.7%            | 8.2%                      |
|              | outcome (release order              | Bail Disposition with 1 appearance     | 58.1%   | 3,155              | 52.5%            | 5.6%                      |
| Bail         | or detention order)                 | Bail Disposition in 1-3 days           | 71.3%   | 3,871              | 72.9%            | -1.6%                     |
| Dali         | Bail cases with no bail             | Total                                  | 38.1%   | 3,341              | 46.3%            | -8.2%                     |
|              |                                     | Case disposition in 1-3 appearances    | 21.4%   | 715                | 38.7%            | -17.3%                    |
|              | disposition but with a              | Case disposition in 0-3 months         | 64.7%   | 2,160              | 79.1%            | -14.4%                    |
|              | case disposition                    | Case disposition rate before trial     | 93.3%   | 3,118              | 92.8%            | 0.5%                      |
|              |                                     |                                        |         |                    |                  |                           |
|              | Disposition rate (include           | es bail cases with case dispositions)  | 91.3%   | 25,747             | 88.7%            | 2.6%                      |
| Before Trial | Disposed within 1-3 app             | pearances (net of bench warrant cases) | 44.6%   | 6,570              | 46.0%            | -1.4%                     |
|              | Disposed within 0-3 mo              | nths (net of bench warrant cases)      | 58.5%   | 8,615              | 60.7%            | -2.2%                     |
|              |                                     |                                        |         |                    |                  |                           |
| Trial        | Collapse Rate at Trial <sup>2</sup> |                                        | 65.4%   | 1,598              | 62.3%            | 3.1%                      |