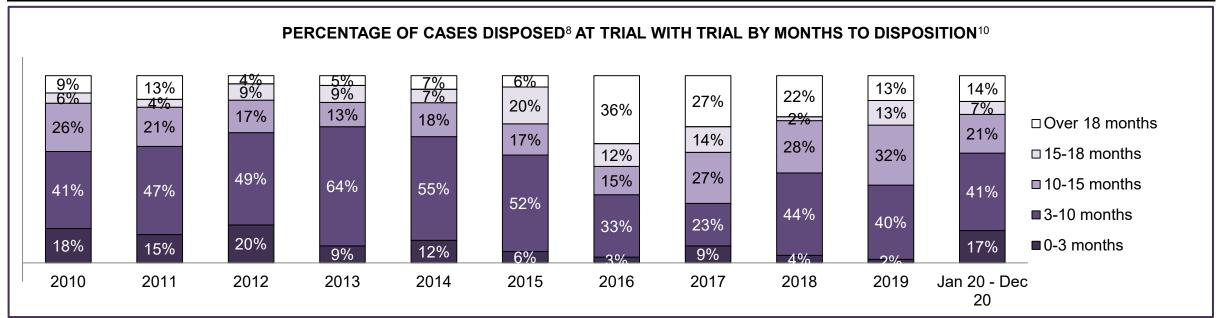

| Phases                 | 2010    | 2011    | 2012    | 2013    | 2014    | 2015    | 2016    | 2017    | 2018    | 2019    | Jan 20 - Dec 20 |
|------------------------|---------|---------|---------|---------|---------|---------|---------|---------|---------|---------|-----------------|
| At Trial With Trial    | 13,333  | 12,913  | 12,507  | 11,635  | 10,711  | 9,759   | 9,325   | 9,209   | 8,399   | 8,353   | 4,381           |
| In-Custody             | 16%     | 15%     | 17%     | 16%     | 15%     | 15%     | 14%     | 14%     | 12%     | 14%     | 18%             |
| Out-of-Custody         | 84%     | 85%     | 83%     | 84%     | 85%     | 85%     | 86%     | 86%     | 88%     | 86%     | 82%             |
| At Trial Without Trial | 35,859  | 31,139  | 27,205  | 25,048  | 22,226  | 19,582  | 18,371  | 17,471  | 16,029  | 16,029  | 9,075           |
| In-Custody             | 13%     | 14%     | 15%     | 15%     | 14%     | 14%     | 14%     | 14%     | 13%     | 14%     | 15%             |
| Out-of-Custody         | 87%     | 86%     | 85%     | 85%     | 86%     | 86%     | 86%     | 86%     | 87%     | 86%     | 85%             |
| Before Trial           | 225,025 | 212,794 | 207,335 | 194,998 | 177,161 | 175,908 | 179,464 | 187,457 | 187,060 | 196,166 | 137,018         |
| In-Custody             | 22%     | 22%     | 23%     | 23%     | 22%     | 23%     | 23%     | 22%     | 20%     | 21%     | 21%             |
| Out-of-Custody         | 78%     | 78%     | 77%     | 77%     | 78%     | 77%     | 77%     | 78%     | 80%     | 79%     | 79%             |