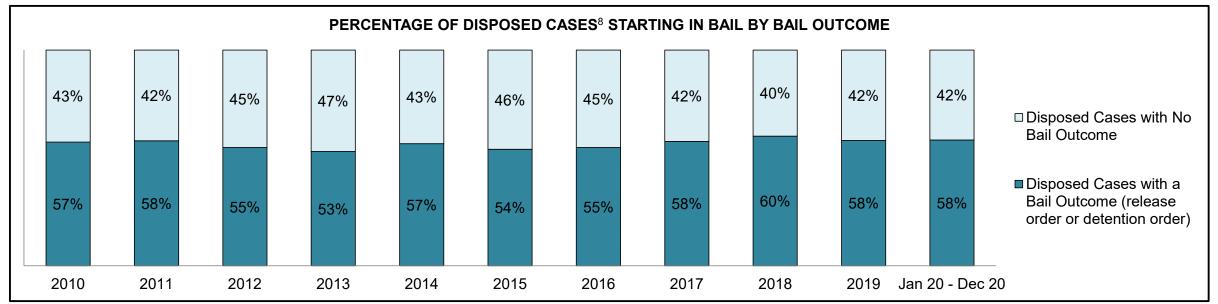

|              | Vari                                  | Matuia                                 | Jan 20  | - Dec 20           | 2014 Baseline | Change from 2014 Baseline |
|--------------|---------------------------------------|----------------------------------------|---------|--------------------|---------------|---------------------------|
|              | ney l                                 | Metric                                 | Percent | Cases <sup>1</sup> | Median*       | Median                    |
|              | Disposed cases that be                | gan in the Bail Phase                  | 44.9%   | 67,539             | 44.0%         | 0.9%                      |
|              | Bail cases with a bail                | Total                                  | 57.9%   | 39,092             | 56.6%         | 1.3%                      |
|              | outcome (bail granted                 | Bail Disposition with 1 appearance     | 56.8%   | 22,204             | 51.4%         | 5.4%                      |
| Bail         | or bail denied)                       | Bail Disposition in 1-3 days           | 70.3%   | 27,464             | 72.5%         | -2.2%                     |
| Dali         | Bail cases with no bail               | Total                                  | 42.1%   | 28,447             | 43.4%         | -1.3%                     |
|              | disposition but with a                | Case disposition in 1-3 appearances    | 18.0%   | 5,111              | 35.0%         | -17.1%                    |
|              | · · · · · · · · · · · · · · · · · · · | Case disposition in 0-3 months         | 62.5%   | 17,790             | 76.5%         | -14.0%                    |
|              | case disposition                      | Case disposition rate before trial     | 93.8%   | 26,694             | 90.5%         | 3.3%                      |
|              |                                       |                                        |         |                    |               |                           |
|              | Disposition rate (include             | es bail cases with case dispositions)  | 91.1%   | 137,018            | 84.3%         | 6.7%                      |
| Before Trial | Disposed within 1-3 app               | pearances (net of bench warrant cases) | 36.9%   | 28,204             | 42.7%         | -5.7%                     |
|              | Disposed within 0-3 mo                | nths (net of bench warrant cases)      | 58.1%   | 44,383             | 61.7%         | -3.6%                     |
|              |                                       |                                        |         |                    |               |                           |
| Trial        | Collapse Rate at Trial <sup>2</sup>   |                                        | 67.4%   | 9,075              | 67.5%         | 0.0%                      |

## ONTARIO COURT OF JUSTICE CRIMINAL MODERNIZATION COMMITTEE PROVINCIAL DASHBOARD<sup>19</sup> CASES PENDING AS OF DECEMBER 31, 2020

|              | Was I                               | Madui a                                | Jan 20  | - Dec 20           | 2014 Baseline    | Change from 2014 Regional |
|--------------|-------------------------------------|----------------------------------------|---------|--------------------|------------------|---------------------------|
|              | Key i                               | Metric                                 | Percent | Cases <sup>1</sup> | Regional Median* | Median                    |
|              | Disposed cases that be              | gan in the Bail Phase                  | 31.1%   | 8,771              | 32.5%            | -1.4%                     |
|              | Bail cases with a bail              | Total                                  | 61.9%   | 5,430              | 53.7%            | 8.2%                      |
|              | outcome (release order              | Bail Disposition with 1 appearance     | 58.1%   | 3,155              | 52.5%            | 5.6%                      |
| Bail         | or detention order)                 | Bail Disposition in 1-3 days           | 71.3%   | 3,871              | 72.9%            | -1.6%                     |
| Dali         | Bail cases with no bail             | Total                                  | 38.1%   | 3,341              | 46.3%            | -8.2%                     |
|              |                                     | Case disposition in 1-3 appearances    | 21.4%   | 715                | 38.7%            | -17.3%                    |
|              | disposition but with a              | Case disposition in 0-3 months         | 64.7%   | 2,160              | 79.1%            | -14.4%                    |
|              | case disposition                    | Case disposition rate before trial     | 93.3%   | 3,118              | 92.8%            | 0.5%                      |
|              |                                     |                                        |         |                    |                  |                           |
|              | Disposition rate (include           | es bail cases with case dispositions)  | 91.3%   | 25,747             | 88.7%            | 2.6%                      |
| Before Trial | Disposed within 1-3 app             | pearances (net of bench warrant cases) | 44.6%   | 6,570              | 46.0%            | -1.4%                     |
|              | Disposed within 0-3 mo              | nths (net of bench warrant cases)      | 58.5%   | 8,615              | 60.7%            | -2.2%                     |
|              |                                     |                                        |         |                    |                  |                           |
| Trial        | Collapse Rate at Trial <sup>2</sup> |                                        | 65.4%   | 1,598              | 62.3%            | 3.1%                      |

# ONTARIO COURT OF JUSTICE CRIMINAL MODERNIZATION COMMITTEE CENTRAL EAST DASHBOARD<sup>19</sup> CASES PENDING AS OF DECEMBER 31, 2020

|              | Vov                                 | Matria                                 | Jan 20  | - Dec 20           | 2014 Baseline | Change from 2014 |
|--------------|-------------------------------------|----------------------------------------|---------|--------------------|---------------|------------------|
|              | Key i                               | Metric                                 | Percent | Cases <sup>1</sup> | Median*       | Baseline Median  |
|              | Disposed cases that be              | gan in the Bail Phase                  | 29.8%   | 2,138              | 48.0%         | -18.2%           |
|              | Bail cases with a bail              | Total                                  | 50.5%   | 1,080              | 56.0%         | -5.5%            |
|              | outcome (release order              | Bail Disposition with 1 appearance     | 51.4%   | 555                | 47.7%         | 3.6%             |
| Bail         | or detention order)                 | Bail Disposition in 1-3 days           | 64.8%   | 700                | 70.6%         | -5.7%            |
|              | Bail cases with no bail             | Total                                  | 49.5%   | 1,058              | 44.0%         | 5.5%             |
|              |                                     | Case disposition in 1-3 appearances    | 11.9%   | 126                | 35.1%         | -23.2%           |
|              | disposition but with a              | Case disposition in 0-3 months         | 53.5%   | 566                | 77.2%         | -23.7%           |
|              | case disposition                    | Case disposition rate before trial     | 93.3%   | 987                | 90.7%         | 2.6%             |
|              |                                     |                                        |         |                    |               |                  |
|              | Disposition rate (include           | es bail cases with case dispositions)  | 91.6%   | 6,573              | 83.6%         | 8.0%             |
| Before Trial | Disposed within 1-3 app             | pearances (net of bench warrant cases) | 41.7%   | 1,596              | 39.1%         | 2.6%             |
|              | Disposed within 0-3 mo              | nths (net of bench warrant cases)      | 57.1%   | 2,185              | 60.6%         | -3.5%            |
|              |                                     |                                        |         |                    |               |                  |
| Trial        | Collapse Rate at Trial <sup>2</sup> |                                        | 64.2%   | 386                | 71.0%         | -6.8%            |

|                       | Vov                                 | Matria                                 | Jan 20  | - Dec 20           | 2014 Baseline | Change from 2014 |
|-----------------------|-------------------------------------|----------------------------------------|---------|--------------------|---------------|------------------|
|                       | Key i                               | Metric                                 | Percent | Cases <sup>1</sup> | Median*       | Baseline Median  |
|                       | Disposed cases that be              | gan in the Bail Phase                  | 17.4%   | 110                | 33.5%         | -16.1%           |
|                       | Bail cases with a bail              | Total                                  | 51.8%   | 57                 | 50.7%         | 1.1%             |
|                       | outcome (release order              | Bail Disposition with 1 appearance     | 71.9%   | 41                 | 52.9%         | 19.1%            |
| Bail                  | or detention order)                 | Bail Disposition in 1-3 days           | 87.7%   | 50                 | 73.8%         | 14.0%            |
|                       | Bail cases with no bail             | Total                                  | 48.2%   | 53                 | 49.3%         | -1.1%            |
|                       |                                     | Case disposition in 1-3 appearances    | 5.7%    | 3                  | 33.4%         | -27.7%           |
|                       | disposition but with a              | Case disposition in 0-3 months         | 43.4%   | 23                 | 77.3%         | -33.9%           |
|                       | case disposition                    | Case disposition rate before trial     | 92.5%   | 49                 | 91.8%         | 0.6%             |
|                       |                                     |                                        |         |                    |               |                  |
|                       | Disposition rate (include           | es bail cases with case dispositions)  | 94.2%   | 596                | 85.7%         | 8.5%             |
| Before Trial          | Disposed within 1-3 app             | pearances (net of bench warrant cases) | 40.6%   | 176                | 47.2%         | -6.7%            |
| Disposed within 0-3 m |                                     | nths (net of bench warrant cases)      | 45.4%   | 197                | 62.6%         | -17.2%           |
|                       |                                     |                                        |         |                    |               |                  |
| Trial                 | Collapse Rate at Trial <sup>2</sup> |                                        | 73.0%   | 27                 | 66.9%         | 6.1%             |

|                        | Vov.                                | Matria                                 | Jan 20 - | - Dec 20           | 2014 Baseline | Change from 2014 |
|------------------------|-------------------------------------|----------------------------------------|----------|--------------------|---------------|------------------|
|                        | Key i                               | Metric                                 | Percent  | Cases <sup>1</sup> | Median*       | Baseline Median  |
|                        | Disposed cases that be              | gan in the Bail Phase                  | 30.9%    | 308                | 33.5%         | -2.6%            |
|                        | Bail cases with a bail              | Total                                  | 48.4%    | 149                | 50.7%         | -2.3%            |
|                        | outcome (release order              | Bail Disposition with 1 appearance     | 51.7%    | 77                 | 52.9%         | -1.2%            |
| Bail                   | or detention order)                 | Bail Disposition in 1-3 days           | 71.1%    | 106                | 73.8%         | -2.6%            |
| E                      | Bail cases with no bail             | Total                                  | 51.6%    | 159                | 49.3%         | 2.3%             |
|                        | disposition but with a              | Case disposition in 1-3 appearances    | 18.9%    | 30                 | 33.4%         | -14.5%           |
|                        | •                                   | Case disposition in 0-3 months         | 66.7%    | 106                | 77.3%         | -10.6%           |
|                        | case disposition                    | Case disposition rate before trial     | 89.9%    | 143                | 91.8%         | -1.9%            |
|                        |                                     |                                        |          |                    |               |                  |
|                        | Disposition rate (include           | es bail cases with case dispositions)  | 92.7%    | 924                | 85.7%         | 7.0%             |
| Before Trial           | Disposed within 1-3 app             | pearances (net of bench warrant cases) | 26.7%    | 225                | 47.2%         | -20.5%           |
| Disposed within 0-3 mo |                                     | nths (net of bench warrant cases)      | 39.0%    | 329                | 62.6%         | -23.5%           |
|                        |                                     |                                        |          |                    |               |                  |
| Trial                  | Collapse Rate at Trial <sup>2</sup> | 64.4%                                  | 47       | 66.9%              | -2.5%         |                  |

|                               | Varia                               | Matria                                 | Jan 20  | - Dec 20           | 2014 Baseline | Change from 2014 |
|-------------------------------|-------------------------------------|----------------------------------------|---------|--------------------|---------------|------------------|
|                               | Key i                               | Metric                                 | Percent | Cases <sup>1</sup> | Median*       | Baseline Median  |
|                               | Disposed cases that be              | gan in the Bail Phase                  | 32.2%   | 350                | 33.5%         | -1.3%            |
|                               | Bail cases with a bail              | Total                                  | 57.7%   | 202                | 50.7%         | 7.0%             |
|                               | outcome (release order              | Bail Disposition with 1 appearance     | 55.0%   | 111                | 52.9%         | 2.1%             |
| Bail  Bail cases with no bail | Bail Disposition in 1-3 days        | 69.3%                                  | 140     | 73.8%              | -4.5%         |                  |
|                               | Rail cases with no bail             | Total                                  | 42.3%   | 148                | 49.3%         | -7.0%            |
|                               |                                     | Case disposition in 1-3 appearances    | 12.8%   | 19                 | 33.4%         | -20.5%           |
|                               | disposition but with a              | Case disposition in 0-3 months         | 62.8%   | 93                 | 77.3%         | -14.5%           |
|                               | case disposition                    | Case disposition rate before trial     | 94.6%   | 140                | 91.8%         | 2.8%             |
|                               |                                     |                                        |         |                    |               |                  |
|                               | Disposition rate (include           | es bail cases with case dispositions)  | 92.1%   | 1,001              | 85.7%         | 6.4%             |
| Before Trial                  | Disposed within 1-3 app             | pearances (net of bench warrant cases) | 35.5%   | 218                | 47.2%         | -11.7%           |
|                               | Disposed within 0-3 mo              | nths (net of bench warrant cases)      | 53.6%   | 329                | 62.6%         | -9.0%            |
|                               |                                     |                                        |         |                    |               |                  |
| Γrial                         | Collapse Rate at Trial <sup>2</sup> |                                        | 62.8%   | 54                 | 66.9%         | -4.1%            |