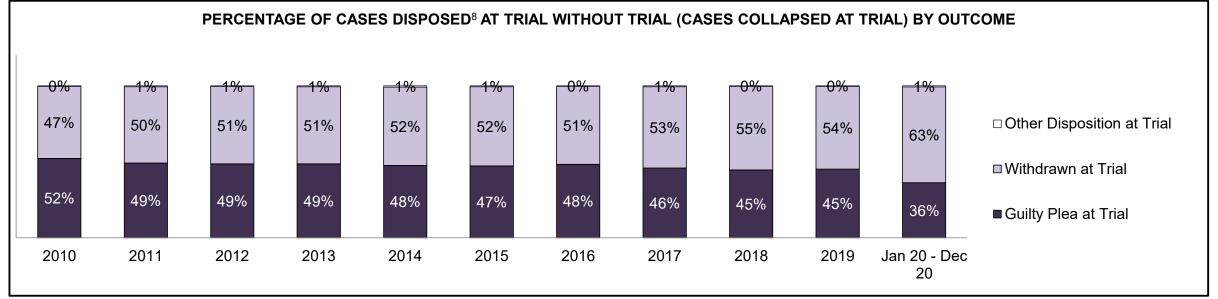

y                           | 90%             | 87%        | 90%           | 89%                      | 89%         | 87%           | 87%    | 87%    | 88%    | 85%    | 82%             |
| Before Trial                             | 40,612          | 38,199     | 37,380        | 37,907                   | 34,921      | 34,926        | 36,927 | 37,792 | 37,606 | 38,208 | 27,206          |
| In-Custody                               | 21%             | 21%        | 21%           | 21%                      | 21%         | 20%           | 20%    | 21%    | 20%    | 22%    | 22%             |
| Out-of-Custody                           | 79%             | 79%        | 79%           | 79%                      | 79%         | 80%           | 80%    | 79%    | 80%    | 78%    | 78%             |







| Percentage of Cases Disposed <sup>8</sup> A | Percentage of Cases Disposed <sup>8</sup> At Trial Without Trial (Collapse Rate At Trial <sup>2</sup> ) by Offence Group At Disposition |      |      |      |      |      |      |      |      |      |                 |
|---------------------------------------------|-----------------------------------------------------------------------------------------------------------------------------------------|------|------|------|------|------|------|------|------|------|-----------------|
| Offence Group at Disposition <sup>14</sup>  | 2010                                                                                                                                    | 2011 | 2012 | 2013 | 2014 | 2015 | 2016 | 2017 | 2018 | 2019 | Jan 20 - Dec