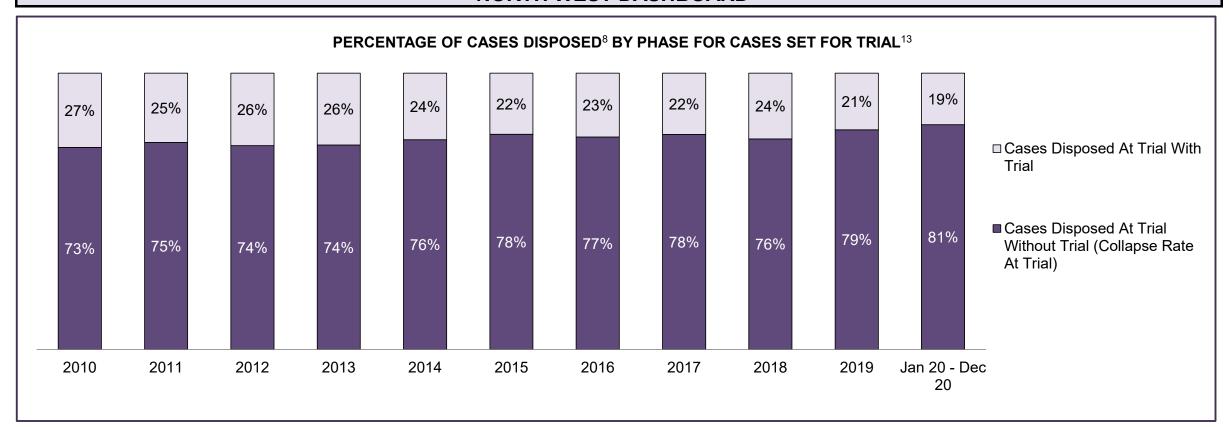

Custody                           | 75%           | 77%        | 76%            | 77%                     | 74%         | 78%           | 78%   | 82%   | 84%   | 82%   | 81%         |       |
| Before Trial                             | 10,460        | 11,075     | 10,114         | 8,801                   | 7,857       | 7,969         | 7,504 | 8,290 | 8,001 | 8,481 |             | 5,666 |
| In-Custody                               | 28%           | 26%        | 30%            | 33%                     | 31%         | 30%           | 32%   | 27%   | 23%   | 26%   | 31%         |       |
| Out-of-Custody                           | 72%           | 74%        | 70%            | 67%                     | 69%         | 70%           | 68%   | 73%   | 77%   | 74%   | 69%         |       |







| Percentage of Cases Disposed <sup>8</sup> A | t Trial With | out Trial (Co | ollapse Rate | e At Trial <sup>2</sup> ) b | y Offence ( | Group At Di | sposition |      |      |      |                 |
|---------------------------------------------|--------------|---------------|--------------|-----------------------------|-------------|-------------|-----------|------|------|------|-----------------|
| Offence Group at Disposition <sup>14</sup>  | 2010         | 2011          | 2012         | 2013                        | 2014        | 2015        | 2016      | 2017 | 2018 | 2019 | Jan 20 - Dec 20 |
| Crimes Against The Person                   | 59%          | 55%           | 57%          | 60%                         | 61%         | 57%         | 60%       | 61%  | 63%  | 61%  | 57%