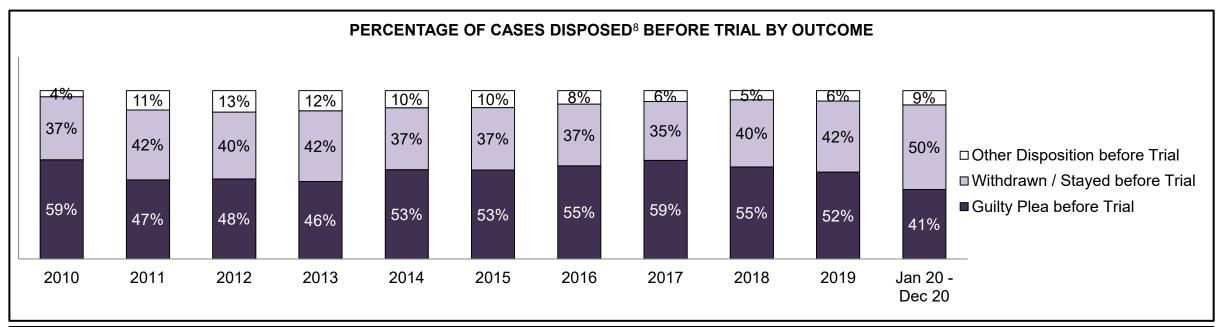

| 823                                                                                                                                     | 899  | 947  | 909  | 711  | 894  | 863  | 789  | 752  | 969  | 764                |  |  |  |
| In-Custody                               | 18%                                                                                                                                     | 19%  | 23%  | 18%  | 27%  | 25%  | 27%  | 23%  | 26%  | 21%  | 22%                |  |  |  |
| Out-of-Custody                           | 82%                                                                                                                                     | 81%  | 77%  | 82%  | 73%  | 75%  | 73%  | 77%  | 74%  | 79%  | 78%                |  |  |  |







| ercentage of Cases Disposed <sup>8</sup> At Trial Without Trial (Collapse Rate At Trial <sup>2</sup> ) by Offence Group At Disposition |      |      |      |      |      |      |      |      |      |      |                    |  |  |
|----------------------------------------------------------------------------------------------------------------------------------------|------|------|------|------|------|------|------|------|------|------|--------------------|--|--|
| Offence Group at Disposition <sup>14</sup>                                                                                             | 2010 | 2011 | 2012 | 2013 | 2014 | 2015 | 2016 | 2017 | 2018 | 2019 | Jan 20 -<br>Dec 20 |  |  |
| Crimes Against The Person