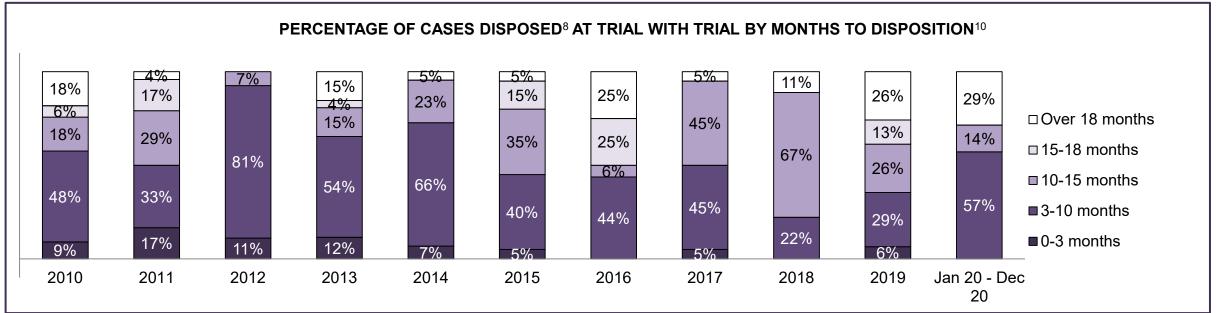

| Phases                 | 2010    | 2011    | 2012    | 2013    | 2014    | 2015    | 2016    | 2017    | 2018    | 2019    | Jan 20 - Dec 20 |
|------------------------|---------|---------|---------|---------|---------|---------|---------|---------|---------|---------|-----------------|
| At Trial With Trial    | 13,333  | 12,913  | 12,507  | 11,635  | 10,711  | 9,759   | 9,325   | 9,209   | 8,399   | 8,353   | 4,381           |
| In-Custody             | 16%     | 15%     | 17%     | 16%     | 15%     | 15%     | 14%     | 14%     | 12%     | 14%     | 18%             |
| Out-of-Custody         | 84%     | 85%     | 83%     | 84%     | 85%     | 85%     | 86%     | 86%     | 88%     | 86%     | 82%             |
| At Trial Without Trial | 35,859  | 31,139  | 27,205  | 25,048  | 22,226  | 19,582  | 18,371  | 17,471  | 16,029  | 16,029  | 9,075           |
| In-Custody             | 13%     | 14%     | 15%     | 15%     | 14%     | 14%     | 14%     | 14%     | 13%     | 14%     | 15%             |
| Out-of-Custody         | 87%     | 86%     | 85%     | 85%     | 86%     | 86%     | 86%     | 86%     | 87%     | 86%     | 85%             |
| Before Trial           | 225,025 | 212,794 | 207,335 | 194,998 | 177,161 | 175,908 | 179,464 | 187,457 | 187,060 | 196,166 | 137,018         |
| In-Custody             | 22%     | 22%     | 23%     | 23%     | 22%     | 23%     | 23%     | 22%     | 20%     | 21%     | 21%             |
| Out-of-Custody         | 78%     | 78%     | 77%     | 77%     | 78%     | 77%     | 77%     | 78%     | 80%     | 79%     | 79%             |

| Percentage of Cases Disposed <sup>8</sup> At | Percentage of Cases Disposed <sup>8</sup> At Trial Without Trial (Collapse Rate At Trial <sup>2</sup> ) by Offence Group At Disposition |      |      |      |      |      |      |      |      |      |                 |  |  |  |
|----------------------------------------------|-----------------------------------------------------------------------------------------------------------------------------------------|------|------|------|------|------|------|------|------|------|-----------------|--|--|--|
| Offence Group at Disposition <sup>14</sup>   | 2010                                                                                                                                    | 2011 | 2012 | 2013 | 2014 | 2015 | 2016 | 2017 | 2018 | 2019 | Jan 20 - Dec 20 |  |  |  |
| Crimes Against The Person                    | 40%                                                                                                                                     | 42%  | 43%  | 42%  | 42%  | 41%  | 43%  | 44%  | 44%  | 45%  | 47%             |  |  |  |
| Crimes Against Property                      | 13%                                                                                                                                     | 12%  | 11%  | 12%  | 11%  | 11%  | 10%  | 10%  | 10%  | 10%  | 10%             |  |  |  |
| Administration of Justice                    | 13%                                                                                                                                     | 13%  | 13%  | 13%  | 12%  | 13%  | 13%  | 12%  | 12%  | 13%  | 11%             |  |  |  |
| Other Criminal Code                          | 6%                                                                                                                                      | 6%   | 6%   | 6%   | 6%   | 6%   | 6%   | 6%   | 6%   | 7%   | 7%              |  |  |  |
| Criminal Code Traffic                        | 18%                                                                                                                                     | 14%  | 15%  | 16%  | 16%  | 16%  | 16%  | 17%  | 18%  | 16%  | 15%             |  |  |  |
| Federal Statute                              | 10%                                                                                                                                     | 12%  | 12%  | 11%  | 12%  | 12%  | 12%  | 11%  | 10%  | 9%   | 10%             |  |  |  |
| Total                                        | 100%                                                                                                                                    | 100% | 100% | 100% | 100% | 100% | 100% | 100% | 100% | 100% | 100%            |  |  |  |