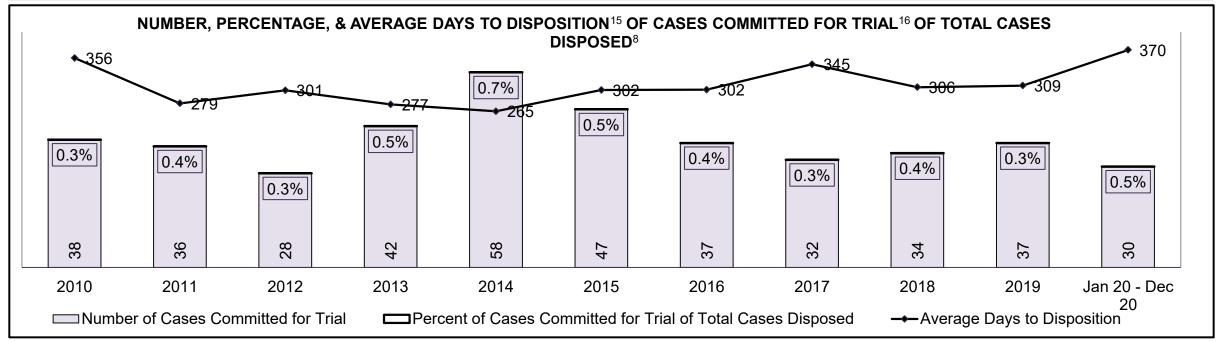

| Percentage of Cases Disposed <sup>8</sup> At | Percentage of Cases Disposed <sup>8</sup> At Trial Without Trial (Collapse Rate At Trial <sup>2</sup> ) by Offence Group At Disposition |      |      |      |      |      |      |      |      |      |                 |  |  |  |
|----------------------------------------------|-----------------------------------------------------------------------------------------------------------------------------------------|------|------|------|------|------|------|------|------|------|-----------------|--|--|--|
| Offence Group at Disposition <sup>14</sup>   | 2010                                                                                                                                    | 2011 | 2012 | 2013 | 2014 | 2015 | 2016 | 2017 | 2018 | 2019 | Jan 20 - Dec 20 |  |  |  |
| Crimes Against The Person                    | 40%                                                                                                                                     | 42%  | 43%  | 42%  | 42%  | 41%  | 43%  | 44%  | 44%  | 45%  | 47%             |  |  |  |
| Crimes Against Property                      | 13%                                                                                                                                     | 12%  | 11%  | 12%  | 11%  | 11%  | 10%  | 10%  | 10%  | 10%  | 10%             |  |  |  |
| Administration of Justice                    | 13%                                                                                                                                     | 13%  | 13%  | 13%  | 12%  | 13%  | 13%  | 12%  | 12%  | 13%  | 11%             |  |  |  |
| Other Criminal Code                          | 6%                                                                                                                                      | 6%   | 6%   | 6%   | 6%   | 6%   | 6%   | 6%   | 6%   | 7%   | 7%              |  |  |  |
| Criminal Code Traffic                        | 18%                                                                                                                                     | 14%  | 15%  | 16%  | 16%  | 16%  | 16%  | 17%  | 18%  | 16%  | 15%             |  |  |  |
| Federal Statute                              | 10%                                                                                                                                     | 12%  | 12%  | 11%  | 12%  | 12%  | 12%  | 11%  | 10%  | 9%   | 10%             |  |  |  |
| Total                                        | 100%                                                                                                                                    | 100% | 100% | 100% | 100% | 100% | 100% | 100% | 100% | 100% | 100%            |  |  |  |

| Percentage of Cases Disposed <sup>8</sup> At Trial Without Trial (Collapse Rate At Trial <sup>2</sup> ) by Offence Group At Disposition |      |      |      |      |      |      |      |      |      |      |                 |
|-----------------------------------------------------------------------------------------------------------------------------------------|------|------|------|------|------|------|------|------|------|------|-----------------|
| Offence Group at Disposition <sup>14</sup>                                                                                              | 2010 | 2011 | 2012 | 2013 | 2014 | 2015 | 2016 | 2017 | 2018 | 2019 | Jan 20 - Dec 20 |
| Crimes Against The Person                                                                                                               | 34%  | 38%  | 36%  | 36%  | 35%  | 33%  | 34%  | 34%  | 33%  | 36%  | 37%             |
| Crimes Against Property                                                                                                                 | 12%  | 12%  | 11%  | 12%  | 13%  | 11%  | 12%  | 11%  | 9%   | 10%  | 9%              |
| Administration of Justice                                                                                                               | 11%  | 11%  | 10%  | 11%  | 10%  | 11%  | 11%  | 8%   | 10%  | 11%  | 11%             |
| Other Criminal Code                                                                                                                     | 5%   | 5%   | 6%   | 6%   | 5%   | 6%   | 5%   | 6%   | 7%   | 6%   | 7%              |
| Criminal Code Traffic                                                                                                                   | 28%  | 24%  | 25%  | 25%  | 27%  | 26%  | 27%  | 31%  | 31%  | 26%  | 25%             |
| Federal Statute                                                                                                                         | 9%   | 10%  | 11%  | 10%  | 11%  | 12%  | 11%  | 11%  | 10%  | 10%  | 11%             |
| Total                                                                                                                                   | 100% | 100% | 100% | 100% | 100% | 100% | 100% | 100% | 100% | 100% | 100%            |