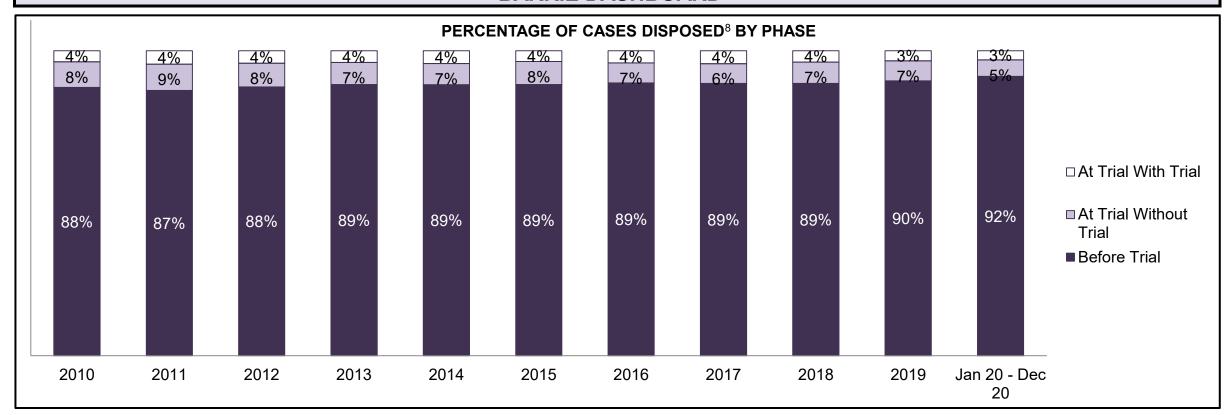

| Cases Disposed <sup>8</sup> by Phase and Percentage of In-Custody <sup>11</sup> , Out-of-Custody <sup>12</sup> Cases at Case Disposition |       |       |       |       |      |      |      |      |      |      |                    |
|------------------------------------------------------------------------------------------------------------------------------------------|-------|-------|-------|-------|------|------|------|------|------|------|--------------------|
| Phases                                                                                                                                   | 2010  | 2011  | 2012  | 2013  | 2014 | 2015 | 2016 | 2017 | 2018 | 2019 | Jan 20 -<br>Dec 20 |
| At Trial With Trial                                                                                                                      | 43    | 46    | 41    | 26    | 27   | 38   | 32   | 30   | 32   | 31   | 10                 |
| In-Custody                                                                                                                               | 9%    | 11%   | 0%    | 12%   | 7%   | 18%  | 9%   | 3%   | 0%   | 10%  | 0%                 |
| Out-of-Custody                                                                                                                           | 91%   | 89%   | 100%  | 88%   | 93%  | 82%  | 91%  | 97%  | 100% | 90%  | 100%               |
| At Trial Without Trial                                                                                                                   | 207   | 151   | 111   | 98    | 100  | 87   | 66   | 73   | 58   | 51   | 27                 |
| In-Custody                                                                                                                               | 8%    | 7%    | 12%   | 14%   | 5%   | 16%  | 17%  | 10%  | 9%   | 10%  | 15%                |
| Out-of-Custody                                                                                                                           | 92%   | 93%   | 88%   | 86%   | 95%  | 84%  | 83%  | 90%  | 91%  | 90%  | 85%                |
| Before Trial                                                                                                                             | 1,416 | 1,230 | 1,179 | 1,127 | 908  | 883  | 915  | 820  | 917  | 946  | 596                |
| In-Custody                                                                                                                               | 19%   | 20%   | 20%   | 20%   | 18%  | 18%  | 16%  | 16%  | 10%  | 14%  | 10%                |
| Out-of-Custody                                                                                                                           | 81%   | 80%   | 80%   | 80%   | 82%  | 82%  | 84%  | 84%  | 90%  | 86%  | 90%                |