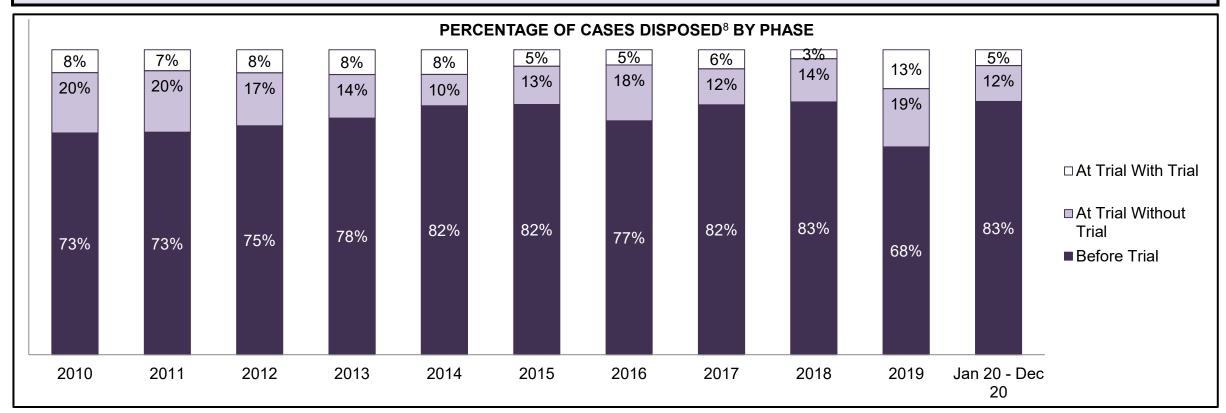

| Phases                 | 2010    | 2011    | 2012    | 2013    | 2014    | 2015    | 2016    | 2017    | 2018    | 2019    | Jan 20 - Dec 20 |
|------------------------|---------|---------|---------|---------|---------|---------|---------|---------|---------|---------|-----------------|
| At Trial With Trial    | 13,333  | 12,913  | 12,507  | 11,635  | 10,711  | 9,759   | 9,325   | 9,209   | 8,399   | 8,353   | 4,381           |
| In-Custody             | 16%     | 15%     | 17%     | 16%     | 15%     | 15%     | 14%     | 14%     | 12%     | 14%     | 18%             |
| Out-of-Custody         | 84%     | 85%     | 83%     | 84%     | 85%     | 85%     | 86%     | 86%     | 88%     | 86%     | 82%             |
| At Trial Without Trial | 35,859  | 31,139  | 27,205  | 25,048  | 22,226  | 19,582  | 18,371  | 17,471  | 16,029  | 16,029  | 9,075           |
| In-Custody             | 13%     | 14%     | 15%     | 15%     | 14%     | 14%     | 14%     | 14%     | 13%     | 14%     | 15%             |
| Out-of-Custody         | 87%     | 86%     | 85%     | 85%     | 86%     | 86%     | 86%     | 86%     | 87%     | 86%     | 85%             |
| Before Trial           | 225,025 | 212,794 | 207,335 | 194,998 | 177,161 | 175,908 | 179,464 | 187,457 | 187,060 | 196,166 | 137,018         |
| In-Custody             | 22%     | 22%     | 23%     | 23%     | 22%     | 23%     | 23%     | 22%     | 20%     | 21%     | 21%             |
| Out-of-Custody         | 78%     | 78%     | 77%     | 77%     | 78%     | 77%     | 77%     | 78%     | 80%     | 79%     | 79%             |