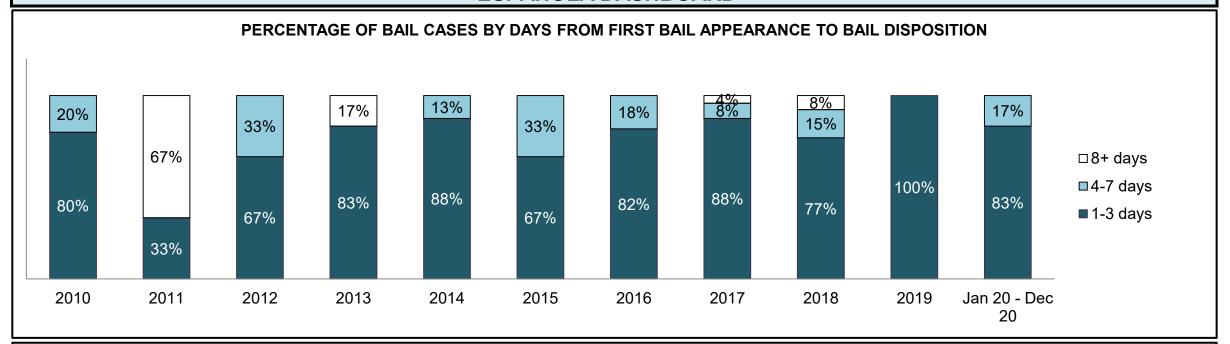

| 54   | 59   | 50   | 39   | 45   | 54   | 47   | 64   | 50   | 67   | 169                |
| Crimes Against Property                     | 49   | 32   | 18   | 36   | 15   | 23   | 36   | 49   | 25   | 42   | 92                 |
| Administration of Justice                   | 22   | 17   | 23   | 14   | 23   | 25   | 22   | 30   | 24   | 61   | 128                |
| Other Criminal Code                         | 4    | 7    | 10   | 4    | 7    | 6    | 8    | 6    | 14   | 16   | 32                 |
| Criminal Code Traffic                       | 25   | 25   | 30   | 17   | 17   | 25   | 35   | 28   | 22   | 34   | 80                 |
| Federal Statute                             | 34   | 60   | 53   | 40   | 17   | 30   | 40   | 33   | 28   | 33   | 79                 |













| Cases Disposed <sup>8</sup> by Phase and Percentage of In-Custody <sup>11</sup> , Out-of-Custody <sup>12</sup> Cases at Case Disposition |      |      |      |      |      |      |      |      |      |      |                    |
|------------------------------------------------------------------------------------------------------------------------------------------|------|------|------|------|------|------|------|------|------|------|--------------------|
| Phases                                                                                                                                   | 2010 | 2011 | 2012 | 2013 | 2014 | 2015 | 2016 | 2017 | 2018 | 2019 | Jan 20 -<br>Dec 20 |
| At Trial With Trial