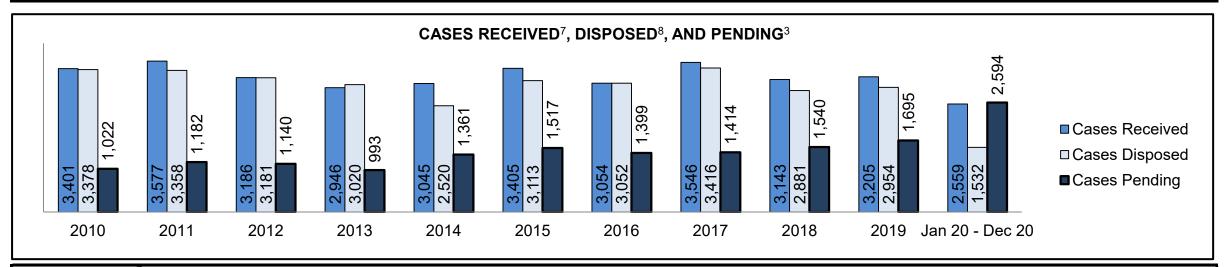

See Appendix 1 bookmark for footnote definitions.

<sup>\*</sup>See Appendix 2 bookmark for Cluster court designations.

| Cases Received <sup>7</sup> by Offence Group |        |        |        |        |        |        |        |        |        |        |                 |  |  |  |
|----------------------------------------------|--------|--------|--------|--------|--------|--------|--------|--------|--------|--------|-----------------|--|--|--|
| Offence Group <sup>9</sup>                   | 2010   | 2011   | 2012   | 2013   | 2014   | 2015   | 2016   | 2017   | 2018   | 2019   | Jan 20 - Dec 20 |  |  |  |
| Crimes Against The Person                    | 70,116 | 67,886 | 65,387 | 59,842 | 56,409 | 57,092 | 58,698 | 60,456 | 63,579 | 66,327 | 62,251          |  |  |  |
| Crimes Against Property                      | 60,311 | 56,486 | 56,335 | 51,562 | 49,067 | 49,149 | 49,773 | 51,222 | 54,281 | 56,961 | 45,265          |  |  |  |
| Administration of Justice                    | 66,705 | 64,598 | 63,846 | 60,173 | 57,889 | 59,213 | 61,532 | 66,963 | 71,334 | 71,503 | 51,779          |  |  |  |
| Other Criminal Code                          | 13,999 | 12,394 | 11,827 | 11,131 | 9,805  | 10,232 | 10,333 | 10,679 | 11,142 | 12,426 | 11,938          |  |  |  |
| Criminal Code Traffic                        | 20,492 | 19,831 | 19,640 | 18,181 | 17,395 | 17,799 | 17,450 | 17,105 | 17,187 | 18,589 | 18,167          |  |  |  |
| Federal Statute                              | 34,020 | 32,172 | 30,228 | 28,251 | 24,703 | 23,175 | 20,395 | 19,373 | 17,078 | 14,930 | 16,235          |  |  |  |