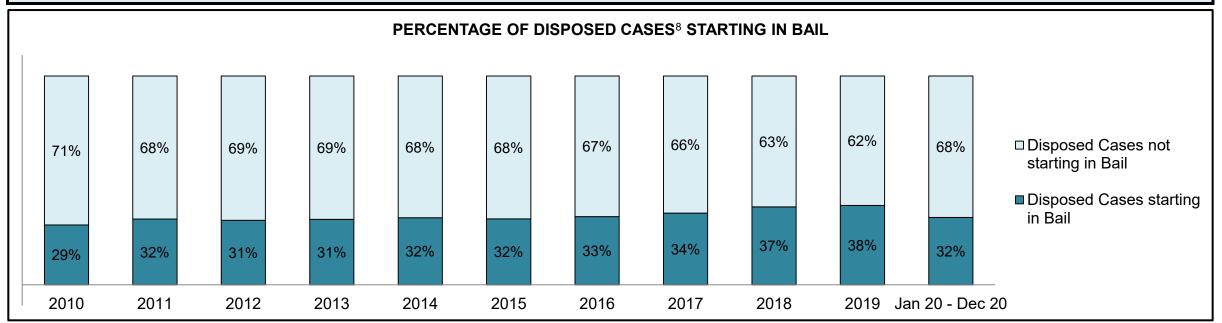

| Cases Disposed <sup>8</sup> by Phase and | ases Disposed <sup>8</sup> by Phase and Percentage of In-Custody <sup>11</sup> , Out-of-Custody <sup>12</sup> Cases at Case Disposition |        |        |        |        |        |        |        |        |        |                 |  |  |  |  |
|------------------------------------------|-----------------------------------------------------------------------------------------------------------------------------------------|--------|--------|--------|--------|--------|--------|--------|--------|--------|-----------------|--|--|--|--|
| Phases                                   | 2010                                                                                                                                    | 2011   | 2012   | 2013   | 2014   | 2015   | 2016   | 2017   | 2018   | 2019   | Jan 20 - Dec 20 |  |  |  |  |
| At Trial With Trial                      | 1,764                                                                                                                                   | 1,664  | 1,672  | 1,502  | 1,471  | 1,476  | 1,505  | 1,587  | 1,484  | 1,497  | 847             |  |  |  |  |
| In-Custody                               | 13%                                                                                                                                     | 12%    | 13%    | 14%    | 11%    | 12%    | 10%    | 10%    | 8%     | 10%    | 12%             |  |  |  |  |
| Out-of-Custody                           | 87%                                                                                                                                     | 88%    | 87%    | 86%    | 89%    | 88%    | 90%    | 90%    | 92%    | 90%    | 88%             |  |  |  |  |
| At Trial Without Trial                   | 4,573                                                                                                                                   | 3,479  | 3,138  | 2,578  | 2,435  | 2,493  | 2,570  | 2,432  | 2,385  | 2,472  | 1,598           |  |  |  |  |
| In-Custody                               | 11%                                                                                                                                     | 13%    | 14%    | 14%    | 13%    | 13%    | 10%    | 10%    | 10%    | 10%    | 12%             |  |  |  |  |
| Out-of-Custody                           | 89%                                                                                                                                     | 87%    | 86%    | 86%    | 87%    | 87%    | 90%    | 90%    | 90%    | 90%    | 88%             |  |  |  |  |
| Before Trial                             | 43,219                                                                                                                                  | 39,035 | 36,793 | 32,985 | 30,592 | 30,396 | 31,008 | 31,627 | 31,231 | 33,975 | 25,747          |  |  |  |  |
| In-Custody                               | 18%                                                                                                                                     | 17%    | 17%    | 18%    | 17%    | 17%    | 17%    | 16%    | 13%    | 14%    | 14%             |  |  |  |  |
| Out-of-Custody                           | 82%                                                                                                                                     | 83%    | 83%    | 82%    | 83%    | 83%    | 83%    | 84%    | 87%    | 86%    | 86%             |  |  |  |  |