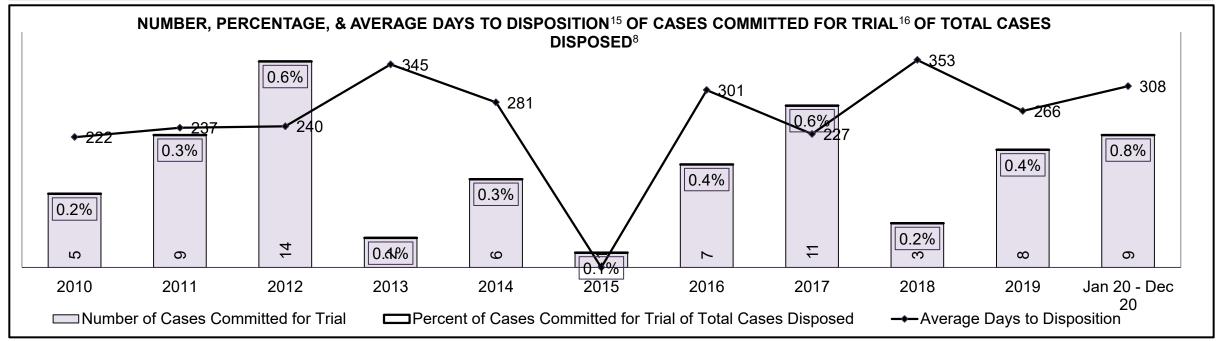

| 5%   | 7%   | 7%   | 5%   | 5%   | 5%   | 5%   | 6%   | 4%   | 4%   | 4%                 |
| Criminal Code Traffic                                                                                                                   | 5%   | 4%   | 6%   | 7%   | 5%   | 10%  | 8%   | 9%   | 5%   | 9%   | 6%                 |
| Federal Statute                                                                                                                         | 7%   | 10%  | 7%   | 5%   | 6%   | 6%   | 5%   | 3%   | 3%   | 4%   | 4%                 |
| Total                                                                                                                                   | 100% | 100% | 100% | 100% | 100% | 100% | 100% | 100% | 100% | 100% | 100%               |





# ONTARIO COURT OF JUSTICE CRIMINAL MODERNIZATION COMMITTEE DRYDEN DASHBOARD<sup>19</sup> CASES PENDING AS OF DECEMBER 31, 2020



| Pending Cases <sup>3</sup> by Pending Age <sup>6</sup> and Percentage of Pending Cases In-Custody <sup>17</sup> and Out-of-Custody <sup>18</sup> |                                                                       |     |     |     |          |       |  |  |  |  |  |  |
|--------------------------------------------------------------------------------------------------------------------------------------------------|-----------------------------------------------------------------------|-----|-----|-----|----------|-------|--|--|--|--|--|--|
| Court Location