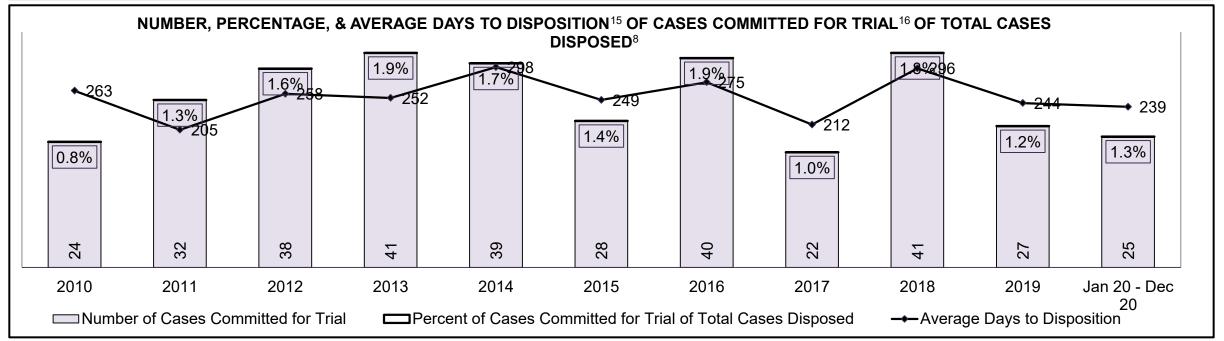

| Percentage of Cases Disposed <sup>8</sup> At | Percentage of Cases Disposed <sup>8</sup> At Trial Without Trial (Collapse Rate At Trial <sup>2</sup> ) by Offence Group At Disposition |      |      |      |      |      |      |      |      |      |                 |  |  |  |
|----------------------------------------------|-----------------------------------------------------------------------------------------------------------------------------------------|------|------|------|------|------|------|------|------|------|-----------------|--|--|--|
| Offence Group at Disposition <sup>14</sup>   | 2010                                                                                                                                    | 2011 | 2012 | 2013 | 2014 | 2015 | 2016 | 2017 | 2018 | 2019 | Jan 20 - Dec 20 |  |  |  |
| Crimes Against The Person                    | 40%                                                                                                                                     | 42%  | 43%  | 42%  | 42%  | 41%  | 43%  | 44%  | 44%  | 45%  | 47%             |  |  |  |
| Crimes Against Property                      | 13%                                                                                                                                     | 12%  | 11%  | 12%  | 11%  | 11%  | 10%  | 10%  | 10%  | 10%  | 10%             |  |  |  |
| Administration of Justice                    | 13%                                                                                                                                     | 13%  | 13%  | 13%  | 12%  | 13%  | 13%  | 12%  | 12%  | 13%  | 11%             |  |  |  |
| Other Criminal Code                          | 6%                                                                                                                                      | 6%   | 6%   | 6%   | 6%   | 6%   | 6%   | 6%   | 6%   | 7%   | 7%              |  |  |  |
| Criminal Code Traffic                        | 18%                                                                                                                                     | 14%  | 15%  | 16%  | 16%  | 16%  | 16%  | 17%  | 18%  | 16%  | 15%             |  |  |  |
| Federal Statute                              | 10%                                                                                                                                     | 12%  | 12%  | 11%  | 12%  | 12%  | 12%  | 11%  | 10%  | 9%   | 10%             |  |  |  |
| Total                                        | 100%                                                                                                                                    | 100% | 100% | 100% | 100% | 100% | 100% | 100% | 100% | 100% | 100%            |  |  |  |

| Percentage of Cases Disposed <sup>8</sup> At Trial Without Trial (Collapse Rate At Trial <sup>2</sup> ) by Offence Group At Disposition |      |      |      |      |      |      |      |      |      |      |                 |
|-----------------------------------------------------------------------------------------------------------------------------------------|------|------|------|------|------|------|------|------|------|------|-----------------|
| Offence Group at Disposition <sup>14</sup>                                                                                              | 2010 | 2011 | 2012 | 2013 | 2014 | 2015 | 2016 | 2017 | 2018 | 2019 | Jan 20 - Dec 20 |
| Crimes Against The Person                                                                                                               | 34%  | 38%  | 36%  | 36%  | 35%  | 33%  | 34%  | 34%  | 33%  | 36%  | 37%             |
| Crimes Against Property                                                                                                                 | 12%  | 12%  | 11%  | 12%  | 13%  | 11%  | 12%  | 11%  | 9%   | 10%  | 9%              |
| Administration of Justice                                                                                                               | 11%  | 11%  | 10%  | 11%  | 10%  | 11%  | 11%  | 8%   | 10%  | 11%  | 11%             |
| Other Criminal Code                                                                                                                     | 5%   | 5%   | 6%   | 6%   | 5%   | 6%   | 5%   | 6%   | 7%   | 6%   | 7%              |
| Criminal Code Traffic                                                                                                                   | 28%  | 24%  | 25%  | 25%  | 27%  | 26%  | 27%  | 31%  | 31%  | 26%  | 25%             |
| Federal Statute                                                                                                                         | 9%   | 10%  | 11%  | 10%  | 11%  | 12%  | 11%  | 11%  | 10%  | 10%  | 11%             |
| Total                                                                                                                                   | 100% | 100% | 100% | 100% | 100% | 100% | 100% | 100% | 100% | 100% | 100%            |

| Percentage of Cases Disposed <sup>8</sup> At Trial Without Trial (Collapse Rate At Trial <sup>2</sup> ) by Offence Group At Disposition |      |      |      |      |      |      |      |      |      |      |                    |
|-----------------------------------------------------------------------------------------------------------------------------------------|------|------|------|------|------|------|------|------|------|------|--------------------|
| Offence Group at Disposition <sup>14</sup>                                                                                              | 2010 | 2011 | 2012 | 2013 | 2014 | 2015 | 2016 | 2017 | 2018 | 2019 | Jan 20 -<br>Dec 20 |
| Crimes Against The Person                                                                                                               | 33%  | 36%  | 35%  | 34%  | 33%  | 32%  | 35%  | 32%  | 30%  | 37%  | 39%                |
| Crimes Against Property                                                                                                                 | 11%  | 15%  | 14%  | 12%  | 13%  | 12%  | 11%  | 11%  | 10%  | 11%  | 12%                |
| Administration of Justice                                                                                                               | 13%  | 10%  | 11%  | 12%  | 9%   | 12%  | 13%  | 9%   | 15%  | 15%  | 13%                |
| Other Criminal Code                                                                                                                     | 4%   | 5%   | 6%   | 6%   | 5%   | 6%   | 6%   | 7%   | 6%   | 7%   | 6%                 |
| Criminal Code Traffic                                                                                                                   | 29%  | 24%  | 24%  | 25%  | 28%  | 24%  | 25%  | 27%  | 24%  | 20%  | 22%                |
| Federal Statute                                                                                                                         | 10%  | 9%   | 11%  | 10%  | 12%  | 14%  | 11%  | 14%  | 15%  | 11%  | 9%                 |
| Total                                                                                                                                   | 100% | 100% | 100% | 100% | 100% | 100% | 100% | 100% | 100% | 100% | 100%               |

| Offence Group at Disposition <sup>14</sup> | 2010 | 2011 | 2012 | 2013 | 2014 | 2015 | 2016 | 2017 | 2018 | 2019 | Jan 20 -<br>Dec 20 |
|--------------------------------------------|------|------|------|------|------|------|------|------|------|------|--------------------|
| Crimes Against The Person                  | 30%  | 28%  | 32%  | 35%  | 38%  | 38%  | 37%  | 38%  | 42%  | 50%  | 59%                |
| Crimes Against Property                    | 12%  | 8%   | 11%  | 11%  | 9%   | 18%  | 21%  | 17%  | 9%   | 10%  | 5%                 |
| Administration of Justice                  | 12%  | 12%  | 11%  | 15%  | 10%  | 12%  | 8%   | 13%  | 13%  | 9%   | 8%                 |
| Other Criminal Code                        | 4%   | 5%   | 5%   | 8%   | 3%   | 6%   | 5%   | 3%   | 4%   | 6%   | 8%                 |
| Criminal Code Traffic                      | 37%  | 31%  | 34%  | 23%  | 28%  | 25%  | 21%  | 21%  | 30%  | 21%  | 14%                |
| Federal Statute                            | 4%   | 16%  | 7%   | 8%   | 11%  | 1%   | 7%   | 8%   | 1%   | 5%   | 5%                 |
| Total                                      | 100% | 100% | 100% | 100% | 100% | 100% | 100% | 100% | 100% | 100% | 100%               |

| Percentage of Cases Disposed <sup>8</sup> At Trial Without Trial (Collapse Rate At Trial <sup>2</sup> ) by Offence Group At Disposition |      |      |      |      |      |      |      |      |      |      |                    |
|-----------------------------------------------------------------------------------------------------------------------------------------|------|------|------|------|------|------|------|------|------|------|--------------------|
| Offence Group at Disposition <sup>14</sup>                                                                                              | 2010 | 2011 | 2012 | 2013 | 2014 | 2015 | 2016 | 2017 | 2018 | 2019 | Jan 20 -<br>Dec 20 |
| Crimes Against The Person                                                                                                               | 40%  | 49%  | 39%  | 39%  | 47%  | 45%  | 29%  | 38%  | 43%  | 52%  | 38%                |
| Crimes Against Property                                                                                                                 | 13%  | 11%  | 8%   | 12%  | 8%   | 4%   | 15%  | 8%   | 4%   | 7%   | 12%                |
| Administration of Justice                                                                                                               | 14%  | 16%  | 11%  | 14%  | 10%  | 14%  | 9%   | 10%  | 7%   | 9%   | 16%                |
| Other Criminal Code                                                                                                                     | 3%   | 5%   | 14%  | 7%   | 3%   | 10%  | 7%   | 8%   | 1%   | 9%   | 12%                |
| Criminal Code Traffic                                                                                                                   | 26%  | 13%  | 20%  | 16%  | 17%  | 11%  | 19%  | 25%  | 34%  | 16%  | 11%                |
| Federal Statute                                                                                                                         | 5%   | 7%   | 8%   | 12%  | 15%  | 16%  | 21%  | 11%  | 9%   | 7%   | 10%                |
| Total                                                                                                                                   | 100% | 100% | 100% | 100% | 100% | 100% | 100% | 100% | 100% | 100% | 100%               |