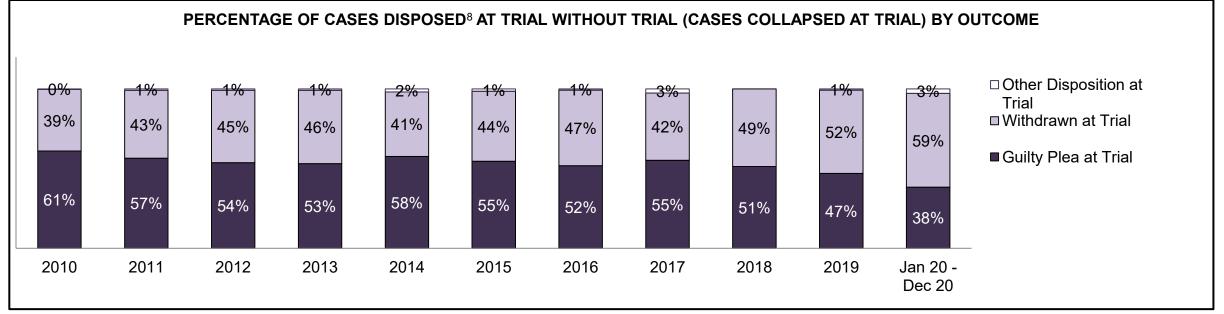

| 87%   | 87%   | 86%   | 86%   | 89%   | 87%   | 92%                |
| Before Trial                                                                                                                             | 4,213 | 3,931 | 3,568 | 3,744 | 3,442 | 3,798 | 3,786 | 3,810 | 4,005 | 4,228 | 3,114              |
| In-Custody                                                                                                                               | 13%   | 17%   | 16%   | 16%   | 17%   | 16%   | 17%   | 16%   | 18%   | 17%   | 11%                |
| Out-of-Custody                                                                                                                           | 87%   | 83%   | 84%   | 84%   | 83%   | 84%   | 83%   | 84%   | 82%   | 83%   | 89%                |







| Percentage of Cases Disposed <sup>8</sup> At Trial Without Trial (Collapse Rate At Trial <sup>2</sup> ) by Offence Group At Disposition |      |      |      |      |      |      |      |      |      |      |                    |
|-----------------------------------------------------------------------------------------------------------------------------------------|------|------|------|------|------|------|------|------|------|------|--------------------|
| Offence Group at Disposition <sup>14</sup>                                                                                              | 2010 | 2011 | 2012 | 2013 | 2014 | 2015 | 2016 | 2017 | 2018 | 2019 | Jan 20 -<br>Dec 20 |
| Crimes Against The Person