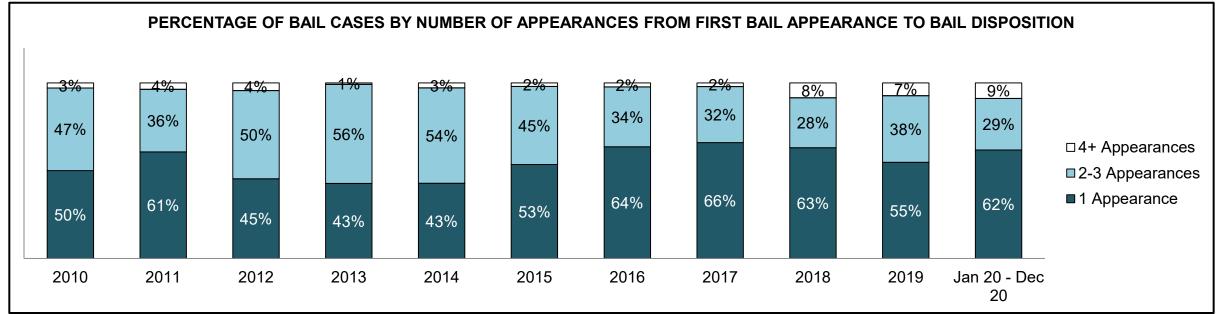

|              | Vari                                  | Matuia                                 | Jan 20  | - Dec 20           | 2014 Baseline | Change from 2014 Baseline |
|--------------|---------------------------------------|----------------------------------------|---------|--------------------|---------------|---------------------------|
|              | ney l                                 | Metric                                 | Percent | Cases <sup>1</sup> | Median*       | Median                    |
|              | Disposed cases that be                | gan in the Bail Phase                  | 44.9%   | 67,539             | 44.0%         | 0.9%                      |
|              | Bail cases with a bail                | Total                                  | 57.9%   | 39,092             | 56.6%         | 1.3%                      |
|              | outcome (bail granted                 | Bail Disposition with 1 appearance     | 56.8%   | 22,204             | 51.4%         | 5.4%                      |
| Bail         | or bail denied)                       | Bail Disposition in 1-3 days           | 70.3%   | 27,464             | 72.5%         | -2.2%                     |
| Dali         | Bail cases with no bail               | Total                                  | 42.1%   | 28,447             | 43.4%         | -1.3%                     |
|              | disposition but with a                | Case disposition in 1-3 appearances    | 18.0%   | 5,111              | 35.0%         | -17.1%                    |
|              | · · · · · · · · · · · · · · · · · · · | Case disposition in 0-3 months         | 62.5%   | 17,790             | 76.5%         | -14.0%                    |
|              | case disposition                      | Case disposition rate before trial     | 93.8%   | 26,694             | 90.5%         | 3.3%                      |
|              |                                       |                                        |         |                    |               |                           |
|              | Disposition rate (include             | es bail cases with case dispositions)  | 91.1%   | 137,018            | 84.3%         | 6.7%                      |
| Before Trial | Disposed within 1-3 app               | pearances (net of bench warrant cases) | 36.9%   | 28,204             | 42.7%         | -5.7%                     |
|              | Disposed within 0-3 mo                | nths (net of bench warrant cases)      | 58.1%   | 44,383             | 61.7%         | -3.6%                     |
|              |                                       |                                        |         |                    |               |                           |
| Trial        | Collapse Rate at Trial <sup>2</sup>   |                                        | 67.4%   | 9,075              | 67.5%         | 0.0%                      |