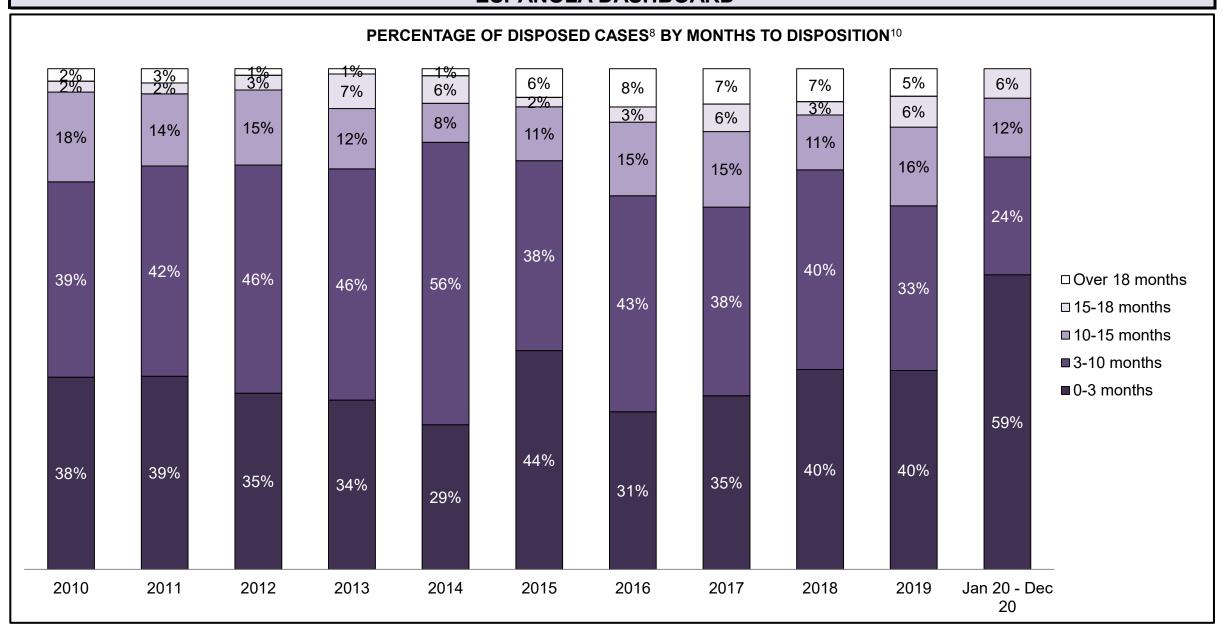

| 54   | 59   | 50   | 39   | 45   | 54   | 47   | 64   | 50   | 67   | 169                |
| Crimes Against Property                     | 49   | 32   | 18   | 36   | 15   | 23   | 36   | 49   | 25   | 42   | 92                 |
| Administration of Justice                   | 22   | 17   | 23   | 14   | 23   | 25   | 22   | 30   | 24   | 61   | 128                |
| Other Criminal Code                         | 4    | 7    | 10   | 4    | 7    | 6    | 8    | 6    | 14   | 16   | 32                 |
| Criminal Code Traffic                       | 25   | 25   | 30   | 17   | 17   | 25   | 35   | 28   | 22   | 34   | 80                 |
| Federal Statute                             | 34   | 60   | 53   | 40   | 17   | 30   | 40   | 33   | 28   | 33   | 79                 |













| Cases Disposed <sup>8</sup> by Phase and Percentage of In-Custody <sup>11</sup> , Out-of-Custody <sup>12</sup> Cases at Case Disposition |      |      |      |      |      |      |      |      |      |      |                    |
|------------------------------------------------------------------------------------------------------------------------------------------|------|------|------|------|------|------|------|------|------|------|--------------------|
| Phases                                                                                                                                   | 2010 | 2011 | 2012 | 2013 | 2014 | 2015 | 2016 | 2017 | 2018 | 2019 | Jan 20 -<br>Dec 20 |
| At Trial With Trial