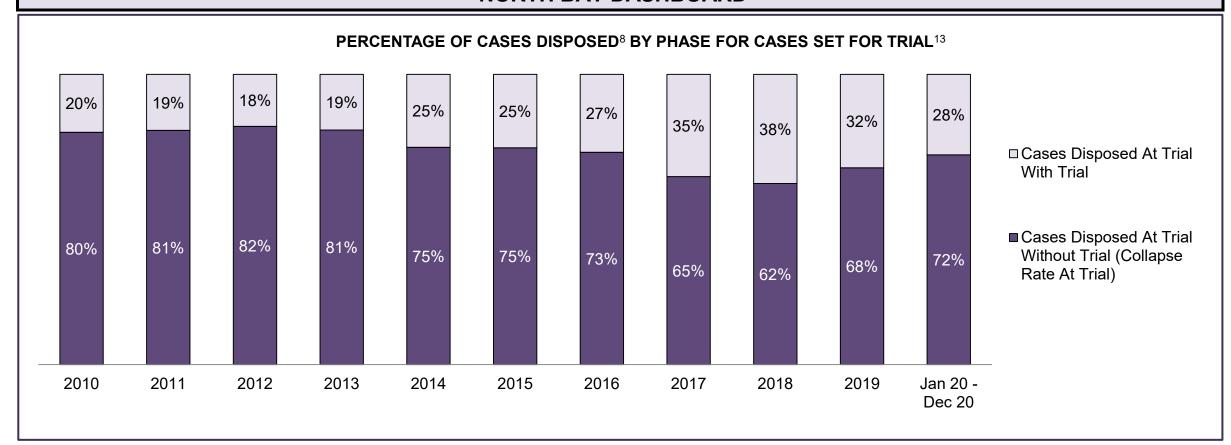

| Phases                 | 2010    | 2011    | 2012    | 2013    | 2014    | 2015    | 2016    | 2017    | 2018    | 2019    | Jan 20 - Dec 20 |
|------------------------|---------|---------|---------|---------|---------|---------|---------|---------|---------|---------|-----------------|
| At Trial With Trial    | 13,333  | 12,913  | 12,507  | 11,635  | 10,711  | 9,759   | 9,325   | 9,209   | 8,399   | 8,353   | 4,381           |
| In-Custody             | 16%     | 15%     | 17%     | 16%     | 15%     | 15%     | 14%     | 14%     | 12%     | 14%     | 18%             |
| Out-of-Custody         | 84%     | 85%     | 83%     | 84%     | 85%     | 85%     | 86%     | 86%     | 88%     | 86%     | 82%             |
| At Trial Without Trial | 35,859  | 31,139  | 27,205  | 25,048  | 22,226  | 19,582  | 18,371  | 17,471  | 16,029  | 16,029  | 9,075           |
| In-Custody             | 13%     | 14%     | 15%     | 15%     | 14%     | 14%     | 14%     | 14%     | 13%     | 14%     | 15%             |
| Out-of-Custody         | 87%     | 86%     | 85%     | 85%     | 86%     | 86%     | 86%     | 86%     | 87%     | 86%     | 85%             |
| Before Trial           | 225,025 | 212,794 | 207,335 | 194,998 | 177,161 | 175,908 | 179,464 | 187,457 | 187,060 | 196,166 | 137,018         |
| In-Custody             | 22%     | 22%     | 23%     | 23%     | 22%     | 23%     | 23%     | 22%     | 20%     | 21%     | 21%             |
| Out-of-Custody         | 78%     | 78%     | 77%     | 77%     | 78%     | 77%     | 77%     | 78%     | 80%     | 79%     | 79%             |

| Cases Disposed <sup>8</sup> by Phase and | ases Disposed <sup>8</sup> by Phase and Percentage of In-Custody <sup>11</sup> , Out-of-Custody <sup>12</sup> Cases at Case Disposition |        |        |        |        |        |        |        |        |        |                 |  |  |  |  |
|------------------------------------------|-----------------------------------------------------------------------------------------------------------------------------------------|--------|--------|--------|--------|--------|--------|--------|--------|--------|-----------------|--|--|--|--|
| Phases                                   | 2010                                                                                                                                    | 2011   | 2012   | 2013   | 2014   | 2015   | 2016   | 2017   | 2018   | 2019   | Jan 20 - Dec 20 |  |  |  |  |
| At Trial With Trial                      | 1,764                                                                                                                                   | 1,664  | 1,672  | 1,502  | 1,471  | 1,476  | 1,505  | 1,587  | 1,484  | 1,497  | 847             |  |  |  |  |
| In-Custody                               | 13%                                                                                                                                     | 12%    | 13%    | 14%    | 11%    | 12%    | 10%    | 10%    | 8%     | 10%    | 12%             |  |  |  |  |
| Out-of-Custody                           | 87%                                                                                                                                     | 88%    | 87%    | 86%    | 89%    | 88%    | 90%    | 90%    | 92%    | 90%    | 88%             |  |  |  |  |
| At Trial Without Trial                   | 4,573                                                                                                                                   | 3,479  | 3,138  | 2,578  | 2,435  | 2,493  | 2,570  | 2,432  | 2,385  | 2,472  | 1,598           |  |  |  |  |
| In-Custody                               | 11%                                                                                                                                     | 13%    | 14%    | 14%    | 13%    | 13%    | 10%    | 10%    | 10%    | 10%    | 12%             |  |  |  |  |
| Out-of-Custody                           | 89%                                                                                                                                     | 87%    | 86%    | 86%    | 87%    | 87%    | 90%    | 90%    | 90%    | 90%    | 88%             |  |  |  |  |
| Before Trial                             | 43,219                                                                                                                                  | 39,035 | 36,793 | 32,985 | 30,592 | 30,396 | 31,008 | 31,627 | 31,231 | 33,975 | 25,747          |  |  |  |  |
| In-Custody                               | 18%                                                                                                                                     | 17%    | 17%    | 18%    | 17%    | 17%    | 17%    | 16%    | 13%    | 14%    | 14%             |  |  |  |  |
| Out-of-Custody                           | 82%                                                                                                                                     | 83%    | 83%    | 82%    | 83%    | 83%    | 83%    | 84%    | 87%    | 86%    | 86%             |  |  |  |  |