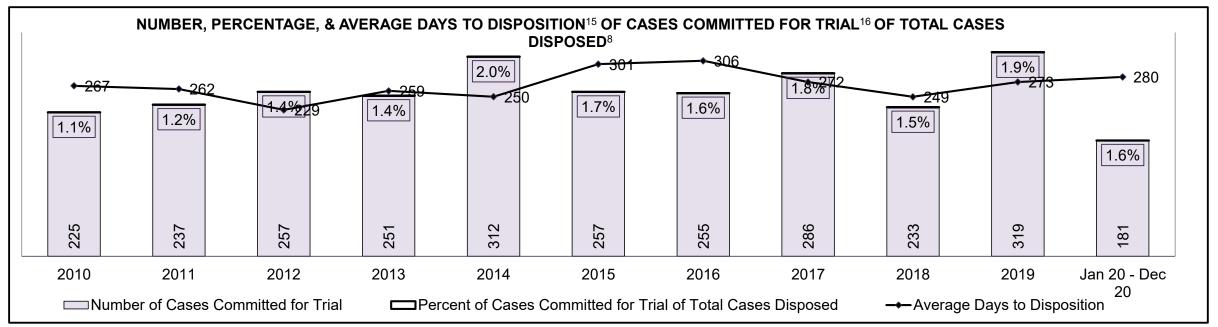

| 4%   | 5%   | 6%   | 6%   | 5%   | 5%   | 6%   | 5%   | 6%   | 7%   | 7%              |
| Criminal Code Traffic                                                                                                                   | 12%  | 11%  | 8%   | 11%  | 9%   | 9%   | 10%  | 11%  | 11%  | 7%   | 8%              |
| Federal Statute                                                                                                                         | 15%  | 13%  | 12%  | 12%  | 14%  | 13%  | 11%  | 12%  | 8%   | 9%   | 10%             |
| Total                                                                                                                                   | 100% | 100% | 100% | 100% | 100% | 100% | 100% | 100% | 100% | 100% | 100%            |





# ONTARIO COURT OF JUSTICE CRIMINAL MODERNIZATION COMMITTEE NORTH EAST DASHBOARD<sup>19</sup> CASES PENDING AS OF DECEMBER 31, 2020



**CASES PENDING AS OF DECEMBER 31, 2020** 

| Location         | Over 18 months | 15-18<br>months | 10-15<br>months | 8-10<br>months | 0-8<br>months | Total  |
|------------------|----------------|-----------------|-----------------|----------------|---------------|--------|
| NORTH EAST       | 742            | 502             | 1,518           | 961            | 11,600        | 15,323 |
| In-Custody       | 12%            | 14%             | 12%             | 11%            | 9%            | 10%    |
| Out-of-Custody   | 88%            | 86%             | 88%             | 89%            | 91%           | 90%    |
| COCHRANE         | 84             | 4