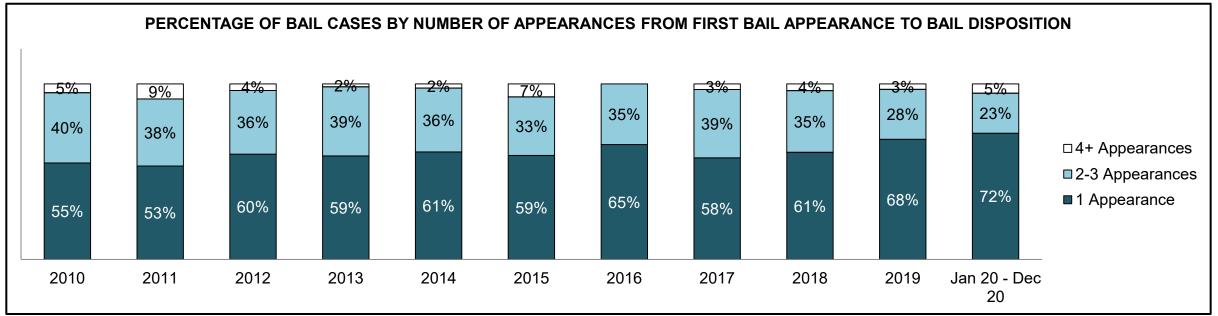

|                        | Vov.                                | Matria                                 | Jan 20 - | - Dec 20           | 2014 Baseline | Change from 2014 |
|------------------------|-------------------------------------|----------------------------------------|----------|--------------------|---------------|------------------|
|                        | Key i                               | Metric                                 | Percent  | Cases <sup>1</sup> | Median*       | Baseline Median  |
|                        | Disposed cases that be              | gan in the Bail Phase                  | 30.9%    | 308                | 33.5%         | -2.6%            |
|                        | Bail cases with a bail              | Total                                  | 48.4%    | 149                | 50.7%         | -2.3%            |
|                        | outcome (release order              | Bail Disposition with 1 appearance     | 51.7%    | 77                 | 52.9%         | -1.2%            |
| Bail                   | or detention order)                 | Bail Disposition in 1-3 days           | 71.1%    | 106                | 73.8%         | -2.6%            |
| E                      | Bail cases with no bail             | Total                                  | 51.6%    | 159                | 49.3%         | 2.3%             |
|                        | disposition but with a              | Case disposition in 1-3 appearances    | 18.9%    | 30                 | 33.4%         | -14.5%           |
|                        | •                                   | Case disposition in 0-3 months         | 66.7%    | 106                | 77.3%         | -10.6%           |
|                        | case disposition                    | Case disposition rate before trial     | 89.9%    | 143                | 91.8%         | -1.9%            |
|                        |                                     |                                        |          |                    |               |                  |
|                        | Disposition rate (include           | es bail cases with case dispositions)  | 92.7%    | 924                | 85.7%         | 7.0%             |
| Before Trial           | Disposed within 1-3 app             | pearances (net of bench warrant cases) | 26.7%    | 225                | 47.2%         | -20.5%           |
| Disposed within 0-3 mo |                                     | nths (net of bench warrant cases)      | 39.0%    | 329                | 62.6%         | -23.5%           |
|                        |                                     |                                        |          |                    |               |                  |
| Trial                  | Collapse Rate at Trial <sup>2</sup> | 64.4%                                  | 47       | 66.9%              | -2.5%         |                  |