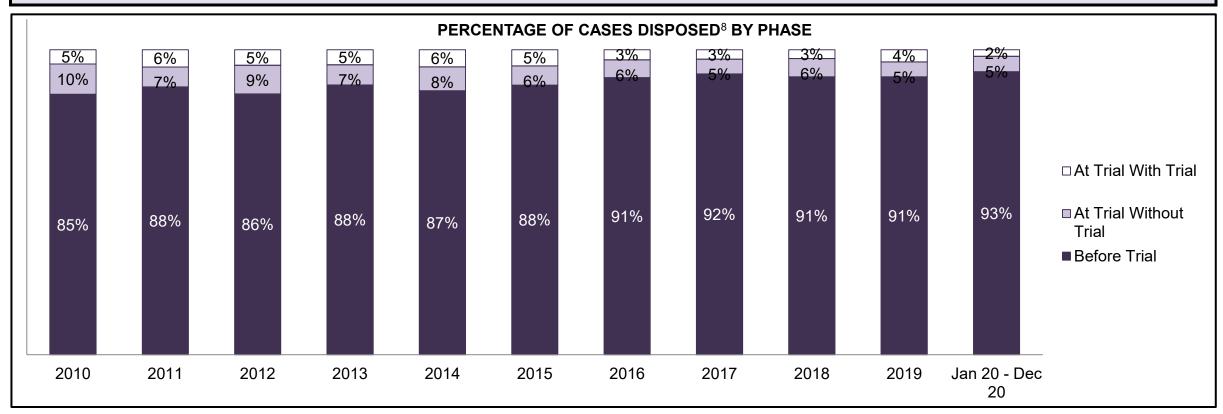

| Phases                 | 2010    | 2011    | 2012    | 2013    | 2014    | 2015    | 2016    | 2017    | 2018    | 2019    | Jan 20 - Dec 20 |
|------------------------|---------|---------|---------|---------|---------|---------|---------|---------|---------|---------|-----------------|
| At Trial With Trial    | 13,333  | 12,913  | 12,507  | 11,635  | 10,711  | 9,759   | 9,325   | 9,209   | 8,399   | 8,353   | 4,381           |
| In-Custody             | 16%     | 15%     | 17%     | 16%     | 15%     | 15%     | 14%     | 14%     | 12%     | 14%     | 18%             |
| Out-of-Custody         | 84%     | 85%     | 83%     | 84%     | 85%     | 85%     | 86%     | 86%     | 88%     | 86%     | 82%             |
| At Trial Without Trial | 35,859  | 31,139  | 27,205  | 25,048  | 22,226  | 19,582  | 18,371  | 17,471  | 16,029  | 16,029  | 9,075           |
| In-Custody             | 13%     | 14%     | 15%     | 15%     | 14%     | 14%     | 14%     | 14%     | 13%     | 14%     | 15%             |
| Out-of-Custody         | 87%     | 86%     | 85%     | 85%     | 86%     | 86%     | 86%     | 86%     | 87%     | 86%     | 85%             |
| Before Trial           | 225,025 | 212,794 | 207,335 | 194,998 | 177,161 | 175,908 | 179,464 | 187,457 | 187,060 | 196,166 | 137,018         |
| In-Custody             | 22%     | 22%     | 23%     | 23%     | 22%     | 23%     | 23%     | 22%     | 20%     | 21%     | 21%             |
| Out-of-Custody         | 78%     | 78%     | 77%     | 77%     | 78%     | 77%     | 77%     | 78%     | 80%     | 79%     | 79%             |