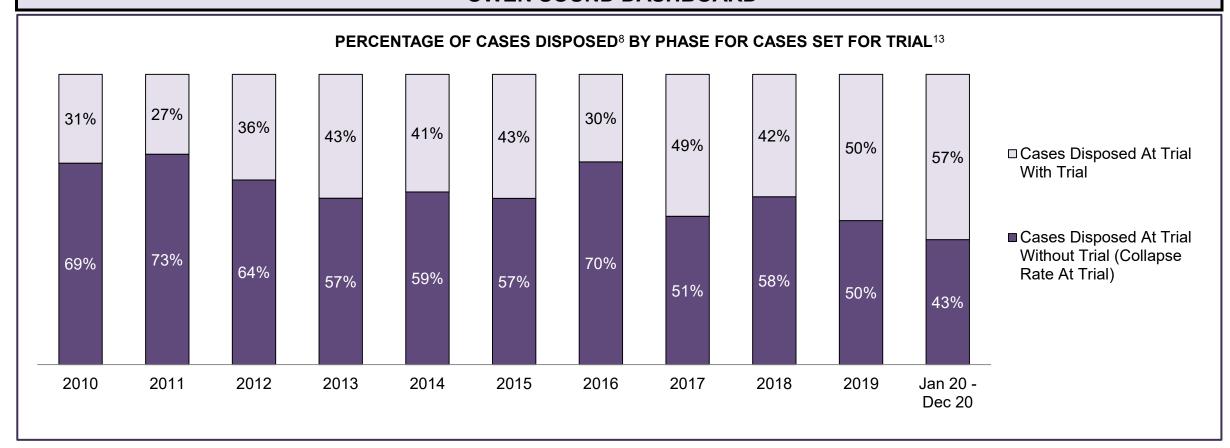

9                                                                                                                                    | 1,359 | 1,159 | 1,125 | 1,014 | 1,060 | 1,155 | 1,190 | 1,172 | 1,340 | 1,116              |  |
| In-Custody                                 | 15%                                                                                                                                      | 18%   | 23%   | 24%   | 23%   | 24%   | 25%   | 23%   | 17%   | 22%   | 20%                |  |
| Out-of-Custody                             | 85%                                                                                                                                      | 82%   | 77%   | 76%   | 77%   | 76%   | 75%   | 77%   | 83%   | 78%   | 80%                |  |







| Percentage of Cases Disposed <sup>8</sup> At Trial Without Trial (Collapse Rate At Trial <sup>2</sup> ) by Offence Group At Disposition |      |      |      |      |      |      |      |      |      |      |                    |
|-----------------------------------------------------------------------------------------------------------------------------------------|------|------|------|------|------|------|------|------|------|------|--------------------|
| Offence Group at Disposition <sup>14</sup>                                                                                              | 2010 | 2011 | 2012 | 2013 | 2014 | 2015 | 2016 | 2017 | 2018 | 2019 | Jan 20 -<br>Dec 20 |
| Crimes Against The Person