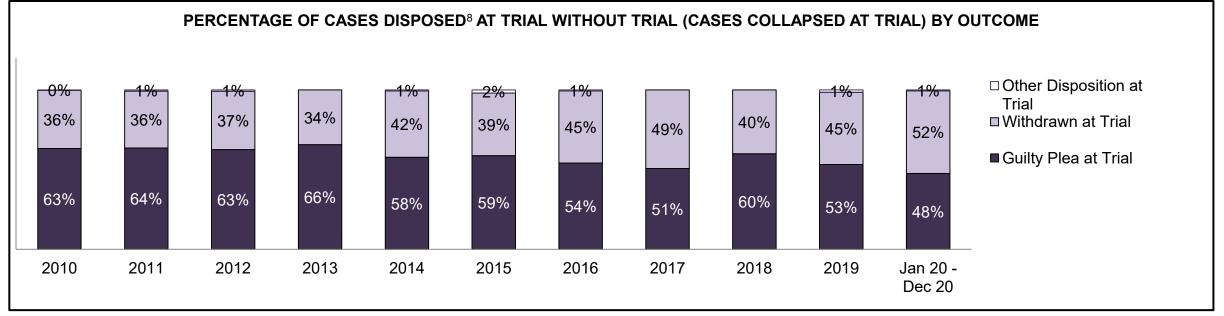

|              | Vari                                  | Matuia                                 | Jan 20  | - Dec 20           | 2014 Baseline | Change from 2014 Baseline |
|--------------|---------------------------------------|----------------------------------------|---------|--------------------|---------------|---------------------------|
|              | ney l                                 | Metric                                 | Percent | Cases <sup>1</sup> | Median*       | Median                    |
|              | Disposed cases that be                | gan in the Bail Phase                  | 44.9%   | 67,539             | 44.0%         | 0.9%                      |
|              | Bail cases with a bail                | Total                                  | 57.9%   | 39,092             | 56.6%         | 1.3%                      |
|              | outcome (bail granted                 | Bail Disposition with 1 appearance     | 56.8%   | 22,204             | 51.4%         | 5.4%                      |
| Bail         | or bail denied)                       | Bail Disposition in 1-3 days           | 70.3%   | 27,464             | 72.5%         | -2.2%                     |
| Dali         | Bail cases with no bail               | Total                                  | 42.1%   | 28,447             | 43.4%         | -1.3%                     |
|              | disposition but with a                | Case disposition in 1-3 appearances    | 18.0%   | 5,111              | 35.0%         | -17.1%                    |
|              | · · · · · · · · · · · · · · · · · · · | Case disposition in 0-3 months         | 62.5%   | 17,790             | 76.5%         | -14.0%                    |
|              | case disposition                      | Case disposition rate before trial     | 93.8%   | 26,694             | 90.5%         | 3.3%                      |
|              |                                       |                                        |         |                    |               |                           |
|              | Disposition rate (include             | es bail cases with case dispositions)  | 91.1%   | 137,018            | 84.3%         | 6.7%                      |
| Before Trial | Disposed within 1-3 app               | pearances (net of bench warrant cases) | 36.9%   | 28,204             | 42.7%         | -5.7%                     |
|              | Disposed within 0-3 mo                | nths (net of bench warrant cases)      | 58.1%   | 44,383             | 61.7%         | -3.6%                     |
|              |                                       |                                        |         |                    |               |                           |
| Trial        | Collapse Rate at Trial <sup>2</sup>   |                                        | 67.4%   | 9,075              | 67.5%         | 0.0%                      |