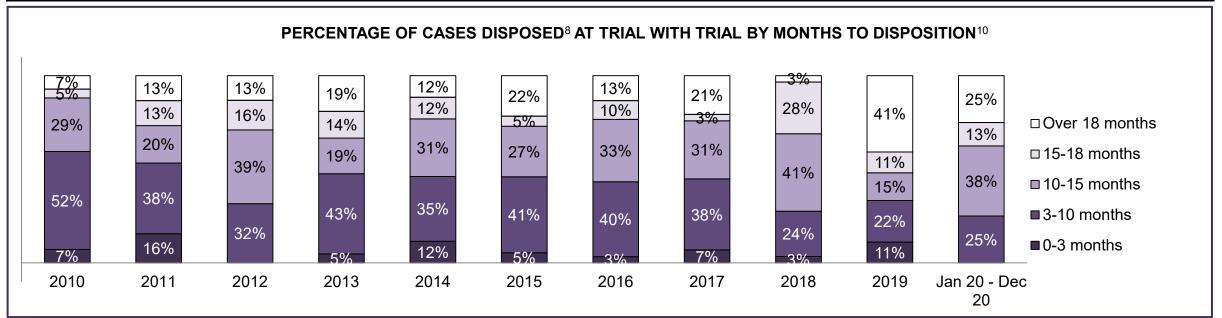

| 12%  | 8%   | 11%  | 11%  | 9%   | 18%  | 21%  | 17%  | 9%   | 10%  | 5%                 |
| Administration of Justice                  | 12%  | 12%  | 11%  | 15%  | 10%  | 12%  | 8%   | 13%  | 13%  | 9%   | 8%                 |
| Other Criminal Code                        | 4%   | 5%   | 5%   | 8%   | 3%   | 6%   | 5%   | 3%   | 4%   | 6%   | 8%                 |
| Criminal Code Traffic                      | 37%  | 31%  | 34%  | 23%  | 28%  | 25%  | 21%  | 21%  | 30%  | 21%  | 14%                |
| Federal Statute                            | 4%   | 16%  | 7%   | 8%   | 11%  | 1%   | 7%   | 8%   | 1%   | 5%   | 5%                 |
| Total                                      | 100% | 100% | 100% | 100% | 100% | 100% | 100% | 100% | 100% | 100% | 100%               |





# ONTARIO COURT OF JUSTICE CRIMINAL MODERNIZATION COMMITTEE BRACEBRIDGE DASHBOARD<sup>19</sup> CASES PENDING AS OF DECEMBER 31, 2020



| Pending Cases <sup>3</sup> by Pending Age <sup>6</sup> and Percentage of Pending Cases In-Custody <sup>17</sup> and Out-of-Custody <sup>18</sup> |                |              |              |             |            |       |  |  |  |  |
|--------------------------------------------------------------------------------------------------------------------------------------------------|----------------|--------------|--------------|-------------|------------|-------|--|--|--|--|
| Court Location                                                                                                                                   | Over 18 months | 15-18 mo