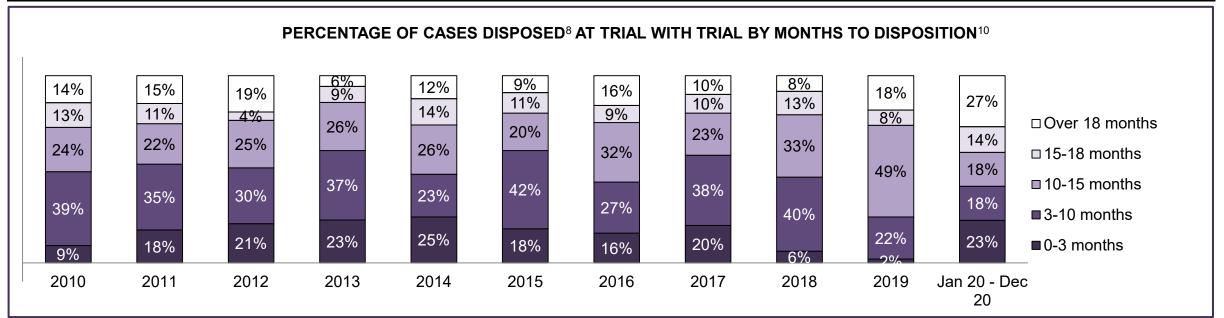

| Phases                 | 2010    | 2011    | 2012    | 2013    | 2014    | 2015    | 2016    | 2017    | 2018    | 2019    | Jan 20 - Dec 20 |
|------------------------|---------|---------|---------|---------|---------|---------|---------|---------|---------|---------|-----------------|
| At Trial With Trial    | 13,333  | 12,913  | 12,507  | 11,635  | 10,711  | 9,759   | 9,325   | 9,209   | 8,399   | 8,353   | 4,381           |
| In-Custody             | 16%     | 15%     | 17%     | 16%     | 15%     | 15%     | 14%     | 14%     | 12%     | 14%     | 18%             |
| Out-of-Custody         | 84%     | 85%     | 83%     | 84%     | 85%     | 85%     | 86%     | 86%     | 88%     | 86%     | 82%             |
| At Trial Without Trial | 35,859  | 31,139  | 27,205  | 25,048  | 22,226  | 19,582  | 18,371  | 17,471  | 16,029  | 16,029  | 9,075           |
| In-Custody             | 13%     | 14%     | 15%     | 15%     | 14%     | 14%     | 14%     | 14%     | 13%     | 14%     | 15%             |
| Out-of-Custody         | 87%     | 86%     | 85%     | 85%     | 86%     | 86%     | 86%     | 86%     | 87%     | 86%     | 85%             |
| Before Trial           | 225,025 | 212,794 | 207,335 | 194,998 | 177,161 | 175,908 | 179,464 | 187,457 | 187,060 | 196,166 | 137,018         |
| In-Custody             | 22%     | 22%     | 23%     | 23%     | 22%     | 23%     | 23%     | 22%     | 20%     | 21%     | 21%             |
| Out-of-Custody         | 78%     | 78%     | 77%     | 77%     | 78%     | 77%     | 77%     | 78%     | 80%     | 79%     | 79%             |

| Percentage of Cases Disposed <sup>8</sup> At | Percentage of Cases Disposed <sup>8</sup> At Trial Without Trial (Collapse Rate At Trial <sup>2</sup> ) by Offence Group At Disposition |      |      |      |      |      |      |      |      |      |                 |  |  |  |
|----------------------------------------------|-----------------------------------------------------------------------------------------------------------------------------------------|------|------|------|------|------|------|------|------|------|-----------------|--|--|--|
| Offence Group at Disposition <sup>14</sup>   | 2010                                                                                                                                    | 2011 | 2012 | 2013 | 2014 | 2015 | 2016 | 2017 | 2018 | 2019 | Jan 20 - Dec 20 |  |  |  |
| Crimes Against The Person                    | 40%                                                                                                                                     | 42%  | 43%  | 42%  | 42%  | 41%  | 43%  | 44%  | 44%  | 45%  | 47%             |  |  |  |
| Crimes Against Property                      | 13%                                                                                                                                     | 12%  | 11%  | 12%  | 11%  | 11%  | 10%  | 10%  | 10%  | 10%  | 10%             |  |  |  |
| Administration of Justice                    | 13%                                                                                                                                     | 13%  | 13%  | 13%  | 12%  | 13%  | 13%  | 12%  | 12%  | 13%  | 11%             |  |  |  |
| Other Criminal Code                          | 6%                                                                                                                                      | 6%   | 6%   | 6%   | 6%   | 6%   | 6%   | 6%   | 6%   | 7%   | 7%              |  |  |  |
| Criminal Code Traffic                        | 18%                                                                                                                                     | 14%  | 15%  | 16%  | 16%  | 16%  | 16%  | 17%  | 18%  | 16%  | 15%             |  |  |  |
| Federal Statute                              | 10%                                                                                                                                     | 12%  | 12%  | 11%  | 12%  | 12%  | 12%  | 11%  | 10%  | 9%   | 10%             |  |  |  |
| Total                                        | 100%                                                                                                                                    | 100% | 100% | 100% | 100% | 100% | 100% | 100% | 100% | 100% | 100%            |  |  |  |