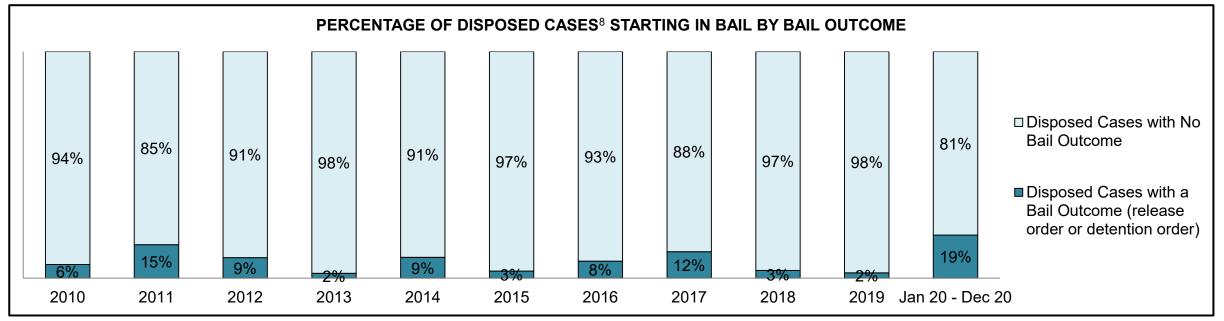

| 73   | 47   | 43   | 41   | 42   | 74   | 47   | 60   | 50   | 46   | 67                 |
| Crimes Against Property                     | 25   | 20   | 21   | 37   | 18   | 26   | 27   | 26   | 18   | 15   | 45                 |
| Administration of Justice                   | 11   | 14   | 24   | 15   | 9    | 9    | 13   | 19   | 15   | 12   | 21                 |
| Other Criminal Code                         | 4    | 4    | 4    | 7    | 3    | 8    | 6    | 1    | 3    | 8    | 7                  |
| Criminal Code Traffic                       | 14   | 16   | 11   | 15   | 14   | 19   | 15   | 15   | 19   | 21   | 18                 |
| Federal Statute                             | 1    | 22   | 9    | 19   | 10   | 1    | 7    | 4    | 8    | 16   | 16                 |













| Cases Disposed <sup>8</sup> by Phase and Percentage of In-Custody <sup>11</sup> , Out-of-Custody <sup>12</sup> Cases at Case Disposition |      |      |      |      |      |      |      |      |      |      |                    |
|------------------------------------------------------------------------------------------------------------------------------------------|------|------|------|------|------|------|------|------|------|------|--------------------|
| Phases                                                                                                                                   | 2010 | 2011 | 2012 | 2013 | 2014 | 2015 | 2016 | 2017 | 2018 | 2019 | Jan 20 -<br>Dec 20 |
| At Trial With Trial