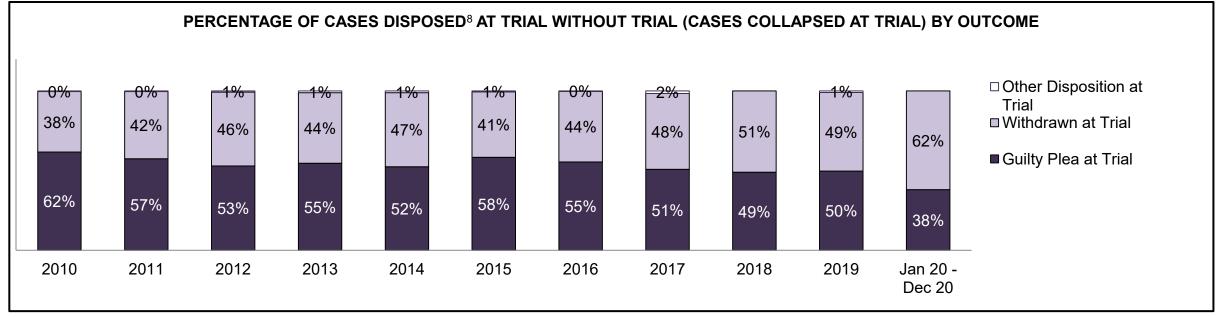

| Percentage of Cases Disposed <sup>8</sup> At | Percentage of Cases Disposed <sup>8</sup> At Trial Without Trial (Collapse Rate At Trial <sup>2</sup> ) by Offence Group At Disposition |      |      |      |      |      |      |      |      |      |                 |  |  |  |
|----------------------------------------------|-----------------------------------------------------------------------------------------------------------------------------------------|------|------|------|------|------|------|------|------|------|-----------------|--|--|--|
| Offence Group at Disposition <sup>14</sup>   | 2010                                                                                                                                    | 2011 | 2012 | 2013 | 2014 | 2015 | 2016 | 2017 | 2018 | 2019 | Jan 20 - Dec 20 |  |  |  |
| Crimes Against The Person                    | 40%                                                                                                                                     | 42%  | 43%  | 42%  | 42%  | 41%  | 43%  | 44%  | 44%  | 45%  | 47%             |  |  |  |
| Crimes Against Property                      | 13%                                                                                                                                     | 12%  | 11%  | 12%  | 11%  | 11%  | 10%  | 10%  | 10%  | 10%  | 10%             |  |  |  |
| Administration of Justice                    | 13%                                                                                                                                     | 13%  | 13%  | 13%  | 12%  | 13%  | 13%  | 12%  | 12%  | 13%  | 11%             |  |  |  |
| Other Criminal Code                          | 6%                                                                                                                                      | 6%   | 6%   | 6%   | 6%   | 6%   | 6%   | 6%   | 6%   | 7%   | 7%              |  |  |  |
| Criminal Code Traffic                        | 18%                                                                                                                                     | 14%  | 15%  | 16%  | 16%  | 16%  | 16%  | 17%  | 18%  | 16%  | 15%             |  |  |  |
| Federal Statute                              | 10%                                                                                                                                     | 12%  | 12%  | 11%  | 12%  | 12%  | 12%  | 11%  | 10%  | 9%   | 10%             |  |  |  |
| Total                                        | 100%                                                                                                                                    | 100% | 100% | 100% | 100% | 100% | 100% | 100% | 100% | 100% | 100%            |  |  |  |

| Percentage of Cases Disposed <sup>8</sup> At Trial Without Trial (Collapse Rate At Trial <sup>2</sup> ) by Offence Group At Disposition |      |      |      |      |      |      |      |      |      |      |                 |
|-----------------------------------------------------------------------------------------------------------------------------------------|------|------|------|------|------|------|------|------|------|------|-----------------|
| Offence Group at Disposition <sup>14</sup>                                                                                              | 2010 | 2011 | 2012 | 2013 | 2014 | 2015 | 2016 | 2017 | 2018 | 2019 | Jan 20 - Dec 20 |
| Crimes Against The Person                                                                                                               | 34%  | 38%  | 36%  | 36%  | 35%  | 33%  | 34%  | 34%  | 33%  | 36%  | 37%             |
| Crimes Against Property                                                                                                                 | 12%  | 12%  | 11%  | 12%  | 13%  | 11%  | 12%  | 11%  | 9%   | 10%  | 9%              |
| Administration of Justice                                                                                                               | 11%  | 11%  | 10%  | 11%  | 10%  | 11%  | 11%  | 8%   | 10%  | 11%  | 11%             |
| Other Criminal Code                                                                                                                     | 5%   | 5%   | 6%   | 6%   | 5%   | 6%   | 5%   | 6%   | 7%   | 6%   | 7%              |
| Criminal Code Traffic                                                                                                                   | 28%  | 24%  | 25%  | 25%  | 27%  | 26%  | 27%  | 31%  | 31%  | 26%  | 25%             |
| Federal Statute                                                                                                                         | 9%   | 10%  | 11%  | 10%  | 11%  | 12%  | 11%  | 11%  | 10%  | 10%  | 11%             |
| Total                                                                                                                                   | 100% | 100% | 100% | 100% | 100% | 100% | 100% | 100% | 100% | 100% | 100%            |