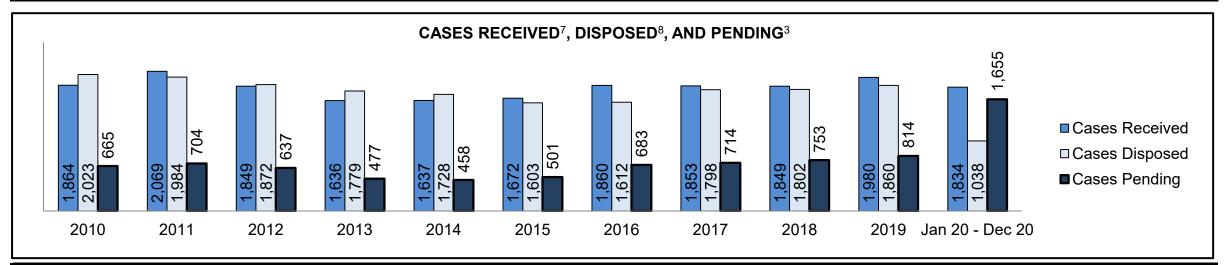

See Appendix 1 bookmark for footnote definitions.

<sup>\*</sup>See Appendix 2 bookmark for Cluster court designations.

| Cases Received <sup>7</sup> by Offence Group |        |        |        |        |        |        |        |        |        |        |                 |  |  |  |
|----------------------------------------------|--------|--------|--------|--------|--------|--------|--------|--------|--------|--------|-----------------|--|--|--|
| Offence Group <sup>9</sup>                   | 2010   | 2011   | 2012   | 2013   | 2014   | 2015   | 2016   | 2017   | 2018   | 2019   | Jan 20 - Dec 20 |  |  |  |
| Crimes Against The Person                    | 70,116 | 67,886 | 65,387 | 59,842 | 56,409 | 57,092 | 58,698 | 60,456 | 63,579 | 66,327 | 62,251          |  |  |  |
| Crimes Against Property                      | 60,311 | 56,486 | 56,335 | 51,562 | 49,067 | 49,149 | 49,773 | 51,222 | 54,281 | 56,961 | 45,265          |  |  |  |
| Administration of Justice                    | 66,705 | 64,598 | 63,846 | 60,173 | 57,889 | 59,213 | 61,532 | 66,963 | 71,334 | 71,503 | 51,779          |  |  |  |
| Other Criminal Code                          | 13,999 | 12,394 | 11,827 | 11,131 | 9,805  | 10,232 | 10,333 | 10,679 | 11,142 | 12,426 | 11,938          |  |  |  |
| Criminal Code Traffic                        | 20,492 | 19,831 | 19,640 | 18,181 | 17,395 | 17,799 | 17,450 | 17,105 | 17,187 | 18,589 | 18,167          |  |  |  |
| Federal Statute                              | 34,020 | 32,172 | 30,228 | 28,251 | 24,703 | 23,175 | 20,395 | 19,373 | 17,078 | 14,930 | 16,235          |  |  |  |