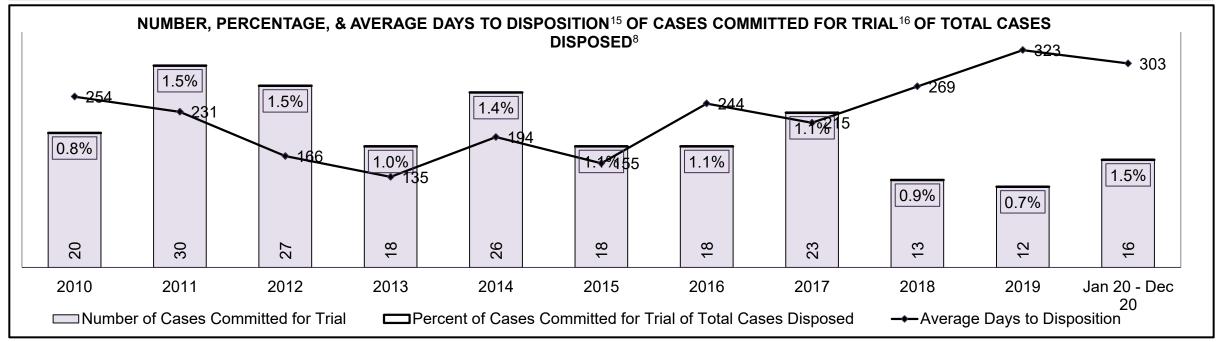

| Phases                 | 2010    | 2011    | 2012    | 2013    | 2014    | 2015    | 2016    | 2017    | 2018    | 2019    | Jan 20 - Dec 20 |
|------------------------|---------|---------|---------|---------|---------|---------|---------|---------|---------|---------|-----------------|
| At Trial With Trial    | 13,333  | 12,913  | 12,507  | 11,635  | 10,711  | 9,759   | 9,325   | 9,209   | 8,399   | 8,353   | 4,381           |
| In-Custody             | 16%     | 15%     | 17%     | 16%     | 15%     | 15%     | 14%     | 14%     | 12%     | 14%     | 18%             |
| Out-of-Custody         | 84%     | 85%     | 83%     | 84%     | 85%     | 85%     | 86%     | 86%     | 88%     | 86%     | 82%             |
| At Trial Without Trial | 35,859  | 31,139  | 27,205  | 25,048  | 22,226  | 19,582  | 18,371  | 17,471  | 16,029  | 16,029  | 9,075           |
| In-Custody             | 13%     | 14%     | 15%     | 15%     | 14%     | 14%     | 14%     | 14%     | 13%     | 14%     | 15%             |
| Out-of-Custody         | 87%     | 86%     | 85%     | 85%     | 86%     | 86%     | 86%     | 86%     | 87%     | 86%     | 85%             |
| Before Trial           | 225,025 | 212,794 | 207,335 | 194,998 | 177,161 | 175,908 | 179,464 | 187,457 | 187,060 | 196,166 | 137,018         |
| In-Custody             | 22%     | 22%     | 23%     | 23%     | 22%     | 23%     | 23%     | 22%     | 20%     | 21%     | 21%             |
| Out-of-Custody         | 78%     | 78%     | 77%     | 77%     | 78%     | 77%     | 77%     | 78%     | 80%     | 79%     | 79%             |

| Cases Disposed <sup>8</sup> by Phase and | ases Disposed <sup>8</sup> by Phase and Percentage of In-Custody <sup>11</sup> , Out-of-Custody <sup>12</sup> Cases at Case Disposition |        |        |        |        |        |        |        |        |        |                 |  |  |  |  |
|------------------------------------------|-----------------------------------------------------------------------------------------------------------------------------------------|--------|--------|--------|--------|--------|--------|--------|--------|--------|-----------------|--|--|--|--|
| Phases                                   | 2010                                                                                                                                    | 2011   | 2012   | 2013   | 2014   | 2015   | 2016   | 2017   | 2018   | 2019   | Jan 20 - Dec 20 |  |  |  |  |
| At Trial With Trial                      | 1,764                                                                                                                                   | 1,664  | 1,672  | 1,502  | 1,471  | 1,476  | 1,505  | 1,587  | 1,484  | 1,497  | 847             |  |  |  |  |
| In-Custody                               | 13%                                                                                                                                     | 12%    | 13%    | 14%    | 11%    | 12%    | 10%    | 10%    | 8%     | 10%    | 12%             |  |  |  |  |
| Out-of-Custody                           | 87%                                                                                                                                     | 88%    | 87%    | 86%    | 89%    | 88%    | 90%    | 90%    | 92%    | 90%    | 88%             |  |  |  |  |
| At Trial Without Trial                   | 4,573                                                                                                                                   | 3,479  | 3,138  | 2,578  | 2,435  | 2,493  | 2,570  | 2,432  | 2,385  | 2,472  | 1,598           |  |  |  |  |
| In-Custody                               | 11%                                                                                                                                     | 13%    | 14%    | 14%    | 13%    | 13%    | 10%    | 10%    | 10%    | 10%    | 12%             |  |  |  |  |
| Out-of-Custody                           | 89%                                                                                                                                     | 87%    | 86%    | 86%    | 87%    | 87%    | 90%    | 90%    | 90%    | 90%    | 88%             |  |  |  |  |
| Before Trial                             | 43,219                                                                                                                                  | 39,035 | 36,793 | 32,985 | 30,592 | 30,396 | 31,008 | 31,627 | 31,231 | 33,975 | 25,747          |  |  |  |  |
| In-Custody                               | 18%                                                                                                                                     | 17%    | 17%    | 18%    | 17%    | 17%    | 17%    | 16%    | 13%    | 14%    | 14%             |  |  |  |  |
| Out-of-Custody                           | 82%                                                                                                                                     | 83%    | 83%    | 82%    | 83%    | 83%    | 83%    | 84%    | 87%    | 86%    | 86%             |  |  |  |  |