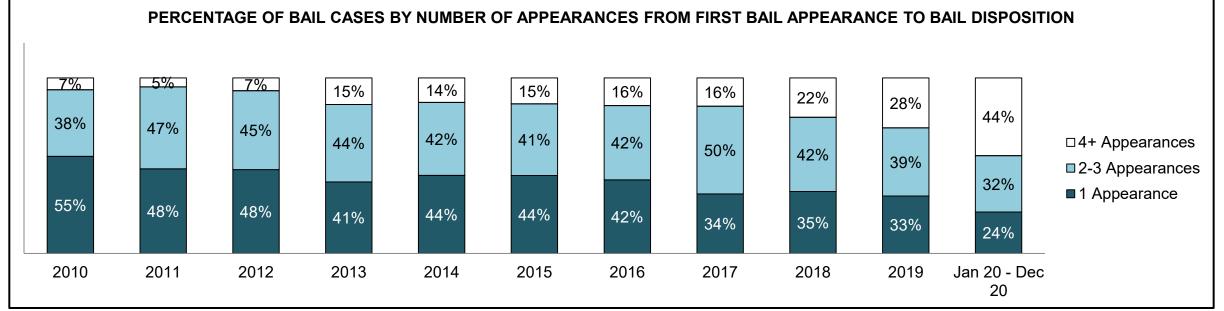

| 248  | 187  | 228  | 185  | 176  | 199  | 256  | 291  | 386  | 443  | 826                |
| Crimes Against Property                     | 110  | 115  | 91   | 80   | 80   | 86   | 90   | 115  | 154  | 159  | 282                |
| Administration of Justice                   | 151  | 109  | 95   | 93   | 93   | 101  | 126  | 182  | 256  | 305  | 571                |
| Other Criminal Code                         | 40   | 37   | 23   | 21   | 20   | 24   | 24   | 23   | 34   | 55   | 103                |
| Criminal Code Traffic                       | 28   | 34   | 37   | 33   | 48   | 40   | 46   | 43   | 60   | 85   | 171                |
| Federal Statute                             | 132  | 90   | 52   | 50   | 48   | 39   | 44   | 50   | 86   | 71   | 160                |













| Cases Disposed <sup>8</sup> by Phase and P | Cases Disposed <sup>8</sup> by Phase and Percentage of In-Custody <sup>11</sup> , Out-of-Custody <sup>12</sup> Cases at Case Disposition |       |       |       |       |       |       |       |       |       |                    |
|--------------------------------------------|------------------------------------------------------------------------------------------------------------------------------------------|-------|-------|-------|-------|-------|-------|-------|-------|-------|--------------------|
| Phases                                     | 2010                                                                                                                                     | 2011  | 2012  | 2013  | 2014  | 2015  | 2016  | 20