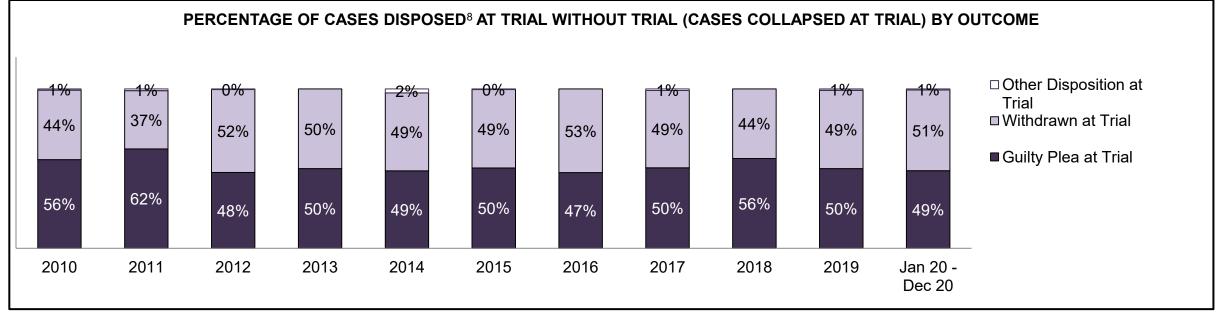

| Percentage of Cases Disposed <sup>8</sup> At | Percentage of Cases Disposed <sup>8</sup> At Trial Without Trial (Collapse Rate At Trial <sup>2</sup> ) by Offence Group At Disposition |      |      |      |      |      |      |      |      |      |                 |  |  |  |
|----------------------------------------------|-----------------------------------------------------------------------------------------------------------------------------------------|------|------|------|------|------|------|------|------|------|-----------------|--|--|--|
| Offence Group at Disposition <sup>14</sup>   | 2010                                                                                                                                    | 2011 | 2012 | 2013 | 2014 | 2015 | 2016 | 2017 | 2018 | 2019 | Jan 20 - Dec 20 |  |  |  |
| Crimes Against The Person                    | 40%                                                                                                                                     | 42%  | 43%  | 42%  | 42%  | 41%  | 43%  | 44%  | 44%  | 45%  | 47%             |  |  |  |
| Crimes Against Property                      | 13%                                                                                                                                     | 12%  | 11%  | 12%  | 11%  | 11%  | 10%  | 10%  | 10%  | 10%  | 10%             |  |  |  |
| Administration of Justice                    | 13%                                                                                                                                     | 13%  | 13%  | 13%  | 12%  | 13%  | 13%  | 12%  | 12%  | 13%  | 11%             |  |  |  |
| Other Criminal Code                          | 6%                                                                                                                                      | 6%   | 6%   | 6%   | 6%   | 6%   | 6%   | 6%   | 6%   | 7%   | 7%              |  |  |  |
| Criminal Code Traffic                        | 18%                                                                                                                                     | 14%  | 15%  | 16%  | 16%  | 16%  | 16%  | 17%  | 18%  | 16%  | 15%             |  |  |  |
| Federal Statute                              | 10%                                                                                                                                     | 12%  | 12%  | 11%  | 12%  | 12%  | 12%  | 11%  | 10%  | 9%   | 10%             |  |  |  |
| Total                                        | 100%                                                                                                                                    | 100% | 100% | 100% | 100% | 100% | 100% | 100% | 100% | 100% | 100%            |  |  |  |