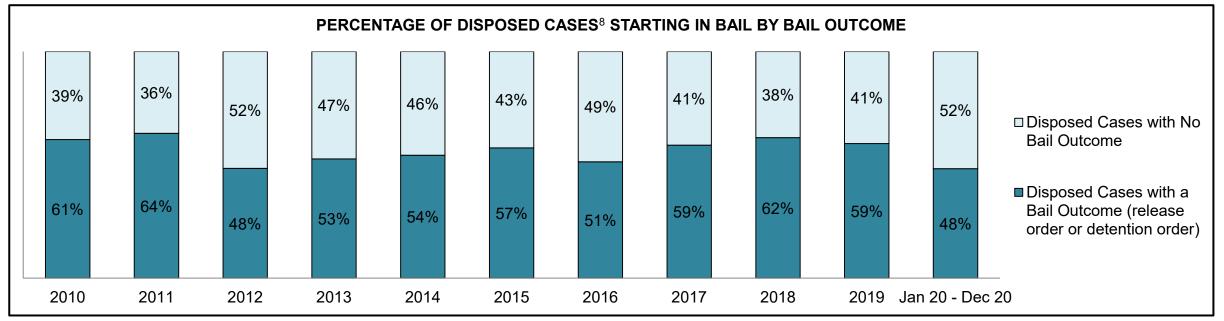

|              | Vari                                  | Matuia                                 | Jan 20  | - Dec 20           | 2014 Baseline | Change from 2014 Baseline |
|--------------|---------------------------------------|----------------------------------------|---------|--------------------|---------------|---------------------------|
|              | ney l                                 | Metric                                 | Percent | Cases <sup>1</sup> | Median*       | Median                    |
|              | Disposed cases that be                | gan in the Bail Phase                  | 44.9%   | 67,539             | 44.0%         | 0.9%                      |
|              | Bail cases with a bail                | Total                                  | 57.9%   | 39,092             | 56.6%         | 1.3%                      |
|              | outcome (bail granted                 | Bail Disposition with 1 appearance     | 56.8%   | 22,204             | 51.4%         | 5.4%                      |
| Bail         | or bail denied)                       | Bail Disposition in 1-3 days           | 70.3%   | 27,464             | 72.5%         | -2.2%                     |
| Dali         | Bail cases with no bail               | Total                                  | 42.1%   | 28,447             | 43.4%         | -1.3%                     |
|              | disposition but with a                | Case disposition in 1-3 appearances    | 18.0%   | 5,111              | 35.0%         | -17.1%                    |
|              | · · · · · · · · · · · · · · · · · · · | Case disposition in 0-3 months         | 62.5%   | 17,790             | 76.5%         | -14.0%                    |
|              | case disposition                      | Case disposition rate before trial     | 93.8%   | 26,694             | 90.5%         | 3.3%                      |
|              |                                       |                                        |         |                    |               |                           |
|              | Disposition rate (include             | es bail cases with case dispositions)  | 91.1%   | 137,018            | 84.3%         | 6.7%                      |
| Before Trial | Disposed within 1-3 app               | pearances (net of bench warrant cases) | 36.9%   | 28,204             | 42.7%         | -5.7%                     |
|              | Disposed within 0-3 mo                | nths (net of bench warrant cases)      | 58.1%   | 44,383             | 61.7%         | -3.6%                     |
|              |                                       |                                        |         |                    |               |                           |
| Trial        | Collapse Rate at Trial <sup>2</sup>   |                                        | 67.4%   | 9,075              | 67.5%         | 0.0%                      |