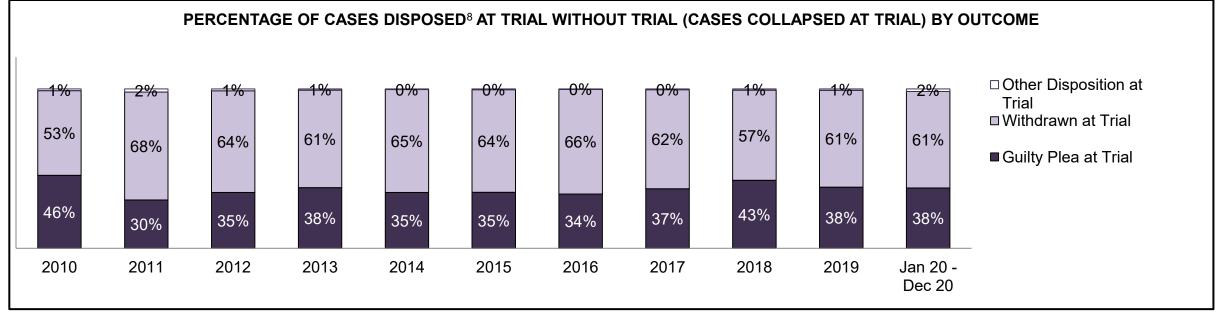

| Percentage of Cases Disposed <sup>8</sup> At | Percentage of Cases Disposed <sup>8</sup> At Trial Without Trial (Collapse Rate At Trial <sup>2</sup> ) by Offence Group At Disposition |      |      |      |      |      |      |      |      |      |                 |  |  |  |
|----------------------------------------------|-----------------------------------------------------------------------------------------------------------------------------------------|------|------|------|------|------|------|------|------|------|-----------------|--|--|--|
| Offence Group at Disposition <sup>14</sup>   | 2010                                                                                                                                    | 2011 | 2012 | 2013 | 2014 | 2015 | 2016 | 2017 | 2018 | 2019 | Jan 20 - Dec 20 |  |  |  |
| Crimes Against The Person                    | 40%                                                                                                                                     | 42%  | 43%  | 42%  | 42%  | 41%  | 43%  | 44%  | 44%  | 45%  | 47%             |  |  |  |
| Crimes Against Property                      | 13%                                                                                                                                     | 12%  | 11%  | 12%  | 11%  | 11%  | 10%  | 10%  | 10%  | 10%  | 10%             |  |  |  |
| Administration of Justice                    | 13%                                                                                                                                     | 13%  | 13%  | 13%  | 12%  | 13%  | 13%  | 12%  | 12%  | 13%  | 11%             |  |  |  |
| Other Criminal Code                          | 6%                                                                                                                                      | 6%   | 6%   | 6%   | 6%   | 6%   | 6%   | 6%   | 6%   | 7%   | 7%              |  |  |  |
| Criminal Code Traffic                        | 18%                                                                                                                                     | 14%  | 15%  | 16%  | 16%  | 16%  | 16%  | 17%  | 18%  | 16%  | 15%             |  |  |  |
| Federal Statute                              | 10%                                                                                                                                     | 12%  | 12%  | 11%  | 12%  | 12%  | 12%  | 11%  | 10%  | 9%   | 10%             |  |  |  |
| Total                                        | 100%                                                                                                                                    | 100% | 100% | 100% | 100% | 100% | 100% | 100% | 100% | 100% | 100%            |  |  |  |