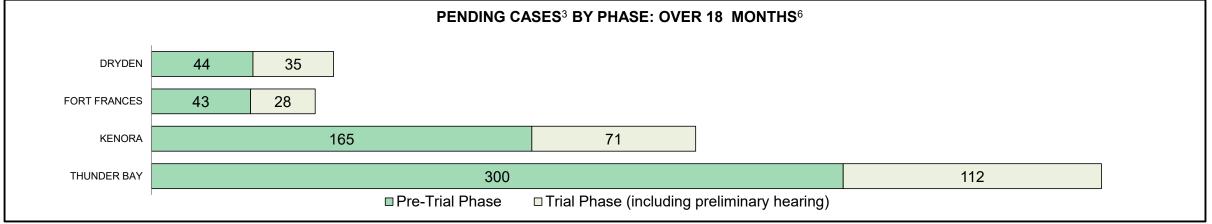

5%            | 17%             | 16%             | 15%            | 15%           | 16%    |
| Out-of-Custody | 85%            | 83%             | 84%             | 85%            | 85%           | 84%    |
| DRYDEN         | 79             | 65              | 168             | 105            | 1,696         | 2,11   |
| FORT FRANCES   | 71             | 37              | 103             | 60             | 695           | 96     |
| KENORA         | 236            | 147             | 374             | 239            | 1,598         | 2,59   |
| THUNDER BAY    | 412            | 239             | 667             | 417            | 3,098         | 4,83   |

# ONTARIO COURT OF JUSTICE CRIMINAL MODERNIZATION COMMITTEE NORTH WEST DASHBOARD<sup>19</sup> CASES PENDING AS OF DECEMBER 31, 2020





|                         | Vari                                | Matria                                                 | Jan 20  | - Dec 20           | 2014 Baseline  | Change from 2014 |
|-------------------------|-------------------------------------|--------------------------------------------------------|---------|--------------------|----------------|------------------|
|                         | ney i                               | Metric                                                 | Percent | Cases <sup>1</sup> | Median*        | Baseline Median  |
|                         | Disposed cases that be              | gan in the Bail Phase                                  | 44.1%   | 517                | 42.6%          | 1.5%             |
|                         | Bail cases