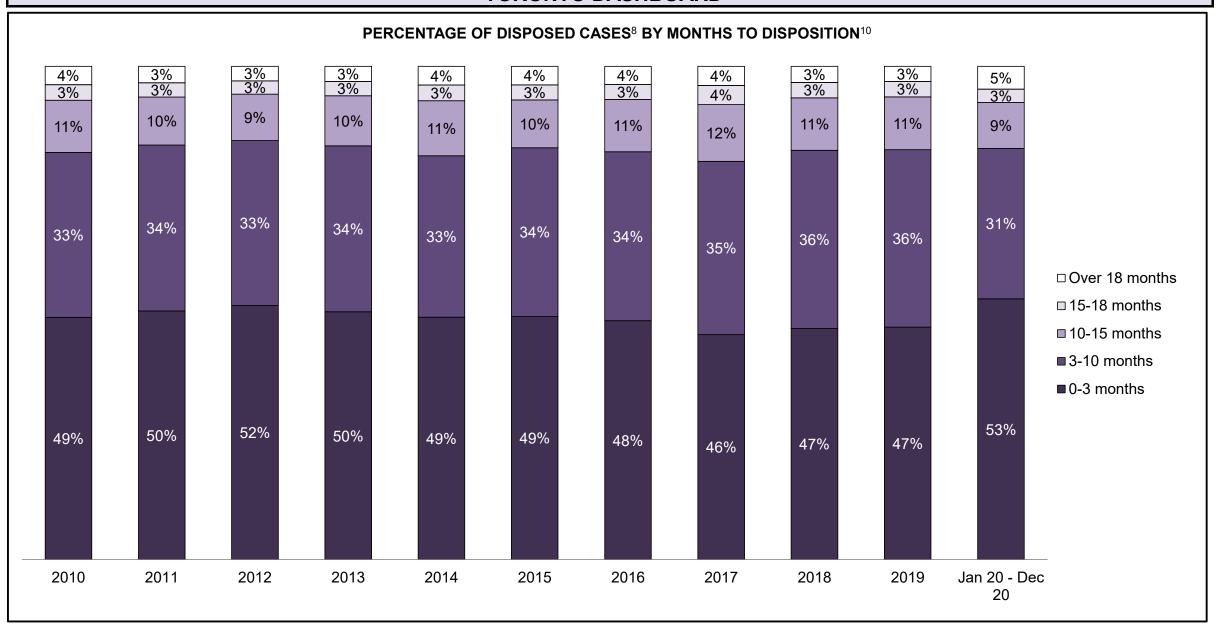

| 5,237           |  |  |
| Administration of Justice                  | 3,466                                       | 3,316  | 3,136 | 2,799 | 2,548 | 2,670 | 2,762 | 2,719 | 2,940 | 3,241  | 4,068           |  |  |
| Other Criminal Code                        | 1,571                                       | 1,268  | 1,188 | 1,198 | 1,141 | 1,265 | 1,282 | 1,275 | 1,471 | 1,474  | 1,809           |  |  |
| Criminal Code Traffic                      | 2,288                                       | 2,286  | 2,309 | 1,935 | 1,644 | 1,658 | 1,632 | 1,490 | 1,289 | 1,409  | 1,808           |  |  |
| Federal Statute                            | 3,545                                       | 3,182  | 3,004 | 2,751 | 2,214 | 2,127 | 2,188 | 2,139 | 1,858 | 1,475  | 1,860           |  |  |













| Cases Disposed <sup>8</sup> by Phase and | d Percentage of | In-Custody | y'', Out-of-0 | Custody <sup>12</sup> Ca | ases at Cas | e Disposition | on     |        |        |        |                 |
|------------------------------------------|-----------------|------------|---------------|--------------------------|-------------|---------------|--------|--------|--------|--------|-----------------|
| Phases                                   | 2010            | 2011       | 2012          | 2013                     | 2014        | 2015          | 2016   | 2017   | 2018   | 2019   | Jan 20 - Dec 20 |
| At Trial With Trial                      | 2,807           | 2,646      | 2,741         | 2,432                    | 2,226       | 1,975         | 1,949  | 1,765  | 1,366  | 1,433  | 69