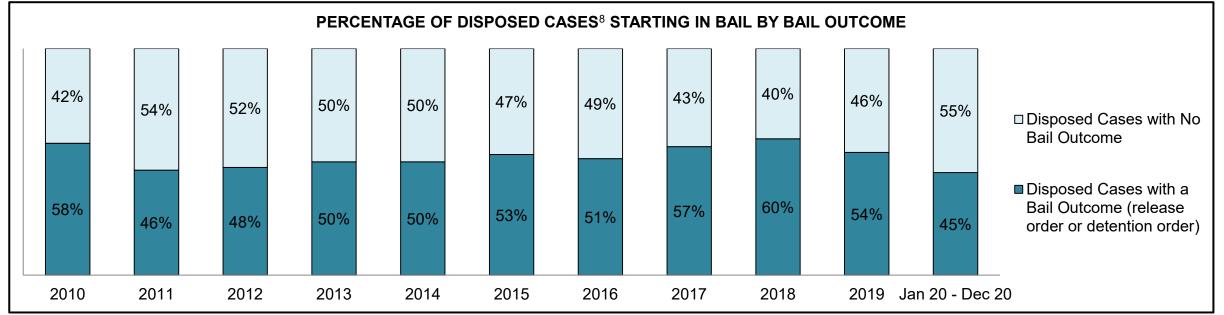

## ONTARIO COURT OF JUSTICE CRIMINAL MODERNIZATION COMMITTEE PROVINCIAL DASHBOARD<sup>19</sup> CASES PENDING AS OF DECEMBER 31, 2020

|              | Was I                               | Madui a                                | Jan 20  | - Dec 20           | 2014 Baseline    | Change from 2014 Regional |
|--------------|-------------------------------------|----------------------------------------|---------|--------------------|------------------|---------------------------|
|              | Key i                               | Metric                                 | Percent | Cases <sup>1</sup> | Regional Median* | Median                    |
|              | Disposed cases that be              | gan in the Bail Phase                  | 31.1%   | 8,771              | 32.5%            | -1.4%                     |
|              | Bail cases with a bail              | Total                                  | 61.9%   | 5,430              | 53.7%            | 8.2%                      |
|              | outcome (release order              | Bail Disposition with 1 appearance     | 58.1%   | 3,155              | 52.5%            | 5.6%                      |
| Bail         | or detention order)                 | Bail Disposition in 1-3 days           | 71.3%   | 3,871              | 72.9%            | -1.6%                     |
| Dali         | Bail cases with no bail             | Total                                  | 38.1%   | 3,341              | 46.3%            | -8.2%                     |
|              |                                     | Case disposition in 1-3 appearances    | 21.4%   | 715                | 38.7%            | -17.3%                    |
|              | disposition but with a              | Case disposition in 0-3 months         | 64.7%   | 2,160              | 79.1%            | -14.4%                    |
|              | case disposition                    | Case disposition rate before trial     | 93.3%   | 3,118              | 92.8%            | 0.5%                      |
|              |                                     |                                        |         |                    |                  |                           |
|              | Disposition rate (include           | es bail cases with case dispositions)  | 91.3%   | 25,747             | 88.7%            | 2.6%                      |
| Before Trial | Disposed within 1-3 app             | pearances (net of bench warrant cases) | 44.6%   | 6,570              | 46.0%            | -1.4%                     |
|              | Disposed within 0-3 mo              | nths (net of bench warrant cases)      | 58.5%   | 8,615              | 60.7%            | -2.2%                     |
|              |                                     |                                        |         |                    |                  |                           |
| Trial        | Collapse Rate at Trial <sup>2</sup> |                                        | 65.4%   | 1,598              | 62.3%            | 3.1%                      |

# ONTARIO COURT OF JUSTICE CRIMINAL MODERNIZATION COMMITTEE CENTRAL EAST DASHBOARD<sup>19</sup> CASES PENDING AS OF DECEMBER 31, 2020

|              | Vov                                 | Matria                                 | Jan 20  | - Dec 20           | 2014 Baseline | Change from 2014 |
|--------------|-------------------------------------|----------------------------------------|---------|--------------------|---------------|------------------|
|              | Key i                               | Metric                                 | Percent | Cases <sup>1</sup> | Median*       | Baseline Median  |
|              | Disposed cases that be              | gan in the Bail Phase                  | 29.8%   | 2,138              | 48.0%         | -18.2%           |
|              | Bail cases with a bail              | Total                                  | 50.5%   | 1,080              | 56.0%         | -5.5%            |
|              | outcome (release order              | Bail Disposition with 1 appearance     | 51.4%   | 555                | 47.7%         | 3.6%             |
| Bail         | or detention order)                 | Bail Disposition in 1-3 days           | 64.8%   | 700                | 70.6%         | -5.7%            |
|              | Bail cases with no bail             | Total                                  | 49.5%   | 1,058              | 44.0%         | 5.5%             |
|              |                                     | Case disposition in 1-3 appearances    | 11.9%   | 126                | 35.1%         | -23.2%           |
|              | disposition but with a              | Case disposition in 0-3 months         | 53.5%   | 566                | 77.2%         | -23.7%           |
|              | case disposition                    | Case disposition rate before trial     | 93.3%   | 987                | 90.7%         | 2.6%             |
|              |                                     |                                        |         |                    |               |                  |
|              | Disposition rate (include           | es bail cases with case dispositions)  | 91.6%   | 6,573              | 83.6%         | 8.0%             |
| Before Trial | Disposed within 1-3 app             | pearances (net of bench warrant cases) | 41.7%   | 1,596              | 39.1%         | 2.6%             |
|              | Disposed within 0-3 mo              | nths (net of bench warrant cases)      | 57.1%   | 2,185              | 60.6%         | -3.5%            |
|              |                                     |                                        |         |                    |               |                  |
| Trial        | Collapse Rate at Trial <sup>2</sup> |                                        | 64.2%   | 386                | 71.0%         | -6.8%            |

|                       | Vov                                 | Matria                                 | Jan 20  | - Dec 20           | 2014 Baseline | Change from 2014 |
|-----------------------|-------------------------------------|----------------------------------------|---------|--------------------|---------------|------------------|
|                       | Key i                               | Metric                                 | Percent | Cases <sup>1</sup> | Median*       | Baseline Median  |
|                       | Disposed cases that be              | gan in the Bail Phase                  | 17.4%   | 110                | 33.5%         | -16.1%           |
|                       | Bail cases with a bail              | Total                                  | 51.8%   | 57                 | 50.7%         | 1.1%             |
|                       | outcome (release order              | Bail Disposition with 1 appearance     | 71.9%   | 41                 | 52.9%         | 19.1%            |
| Bail                  | or detention order)                 | Bail Disposition in 1-3 days           | 87.7%   | 50                 | 73.8%         | 14.0%            |
|                       | Bail cases with no bail             | Total                                  | 48.2%   | 53                 | 49.3%         | -1.1%            |
|                       |                                     | Case disposition in 1-3 appearances    | 5.7%    | 3                  | 33.4%         | -27.7%           |
|                       | disposition but with a              | Case disposition in 0-3 months         | 43.4%   | 23                 | 77.3%         | -33.9%           |
|                       | case disposition                    | Case disposition rate before trial     | 92.5%   | 49                 | 91.8%         | 0.6%             |
|                       |                                     |                                        |         |                    |               |                  |
|                       | Disposition rate (include           | es bail cases with case dispositions)  | 94.2%   | 596                | 85.7%         | 8.5%             |
| Before Trial          | Disposed within 1-3 app             | pearances (net of bench warrant cases) | 40.6%   | 176                | 47.2%         | -6.7%            |
| Disposed within 0-3 m |                                     | nths (net of bench warrant cases)      | 45.4%   | 197                | 62.6%         | -17.2%           |
|                       |                                     |                                        |         |                    |               |                  |
| Trial                 | Collapse Rate at Trial <sup>2</sup> |                                        | 73.0%   | 27                 | 66.9%         | 6.1%             |

|                        | Vov.                                | Matria                                 | Jan 20 - | - Dec 20           | 2014 Baseline | Change from 2014 |
|------------------------|-------------------------------------|----------------------------------------|----------|--------------------|---------------|------------------|
|                        | Key i                               | Metric                                 | Percent  | Cases <sup>1</sup> | Median*       | Baseline Median  |
|                        | Disposed cases that be              | gan in the Bail Phase                  | 30.9%    | 308                | 33.5%         | -2.6%            |
|                        | Bail cases with a bail              | Total                                  | 48.4%    | 149                | 50.7%         | -2.3%            |
|                        | outcome (release order              | Bail Disposition with 1 appearance     | 51.7%    | 77                 | 52.9%         | -1.2%            |
| Bail                   | or detention order)                 | Bail Disposition in 1-3 days           | 71.1%    | 106                | 73.8%         | -2.6%            |
| E                      | Bail cases with no bail             | Total                                  | 51.6%    | 159                | 49.3%         | 2.3%             |
|                        | disposition but with a              | Case disposition in 1-3 appearances    | 18.9%    | 30                 | 33.4%         | -14.5%           |
|                        | •                                   | Case disposition in 0-3 months         | 66.7%    | 106                | 77.3%         | -10.6%           |
|                        | case disposition                    | Case disposition rate before trial     | 89.9%    | 143                | 91.8%         | -1.9%            |
|                        |                                     |                                        |          |                    |               |                  |
|                        | Disposition rate (include           | es bail cases with case dispositions)  | 92.7%    | 924                | 85.7%         | 7.0%             |
| Before Trial           | Disposed within 1-3 app             | pearances (net of bench warrant cases) | 26.7%    | 225                | 47.2%         | -20.5%           |
| Disposed within 0-3 mo |                                     | nths (net of bench warrant cases)      | 39.0%    | 329                | 62.6%         | -23.5%           |
|                        |                                     |                                        |          |                    |               |                  |
| Trial                  | Collapse Rate at Trial <sup>2</sup> | 64.4%                                  | 47       | 66.9%              | -2.5%         |                  |

|                               | Varia                               | Matria                                 | Jan 20  | - Dec 20           | 2014 Baseline | Change from 2014 |
|-------------------------------|-------------------------------------|----------------------------------------|---------|--------------------|---------------|------------------|
|                               | Key i                               | Metric                                 | Percent | Cases <sup>1</sup> | Median*       | Baseline Median  |
|                               | Disposed cases that be              | gan in the Bail Phase                  | 32.2%   | 350                | 33.5%         | -1.3%            |
|                               | Bail cases with a bail              | Total                                  | 57.7%   | 202                | 50.7%         | 7.0%             |
|                               | outcome (release order              | Bail Disposition with 1 appearance     | 55.0%   | 111                | 52.9%         | 2.1%             |
| Bail  Bail cases with no bail | Bail Disposition in 1-3 days        | 69.3%                                  | 140     | 73.8%              | -4.5%         |                  |
|                               | Rail cases with no bail             | Total                                  | 42.3%   | 148                | 49.3%         | -7.0%            |
|                               |                                     | Case disposition in 1-3 appearances    | 12.8%   | 19                 | 33.4%         | -20.5%           |
|                               | disposition but with a              | Case disposition in 0-3 months         | 62.8%   | 93                 | 77.3%         | -14.5%           |
|                               | case disposition                    | Case disposition rate before trial     | 94.6%   | 140                | 91.8%         | 2.8%             |
|                               |                                     |                                        |         |                    |               |                  |
|                               | Disposition rate (include           | es bail cases with case dispositions)  | 92.1%   | 1,001              | 85.7%         | 6.4%             |
| Before Trial                  | Disposed within 1-3 app             | pearances (net of bench warrant cases) | 35.5%   | 218                | 47.2%         | -11.7%           |
|                               | Disposed within 0-3 mo              | nths (net of bench warrant cases)      | 53.6%   | 329                | 62.6%         | -9.0%            |
|                               |                                     |                                        |         |                    |               |                  |
| Γrial                         | Collapse Rate at Trial <sup>2</sup> |                                        | 62.8%   | 54                 | 66.9%         | -4.1%            |