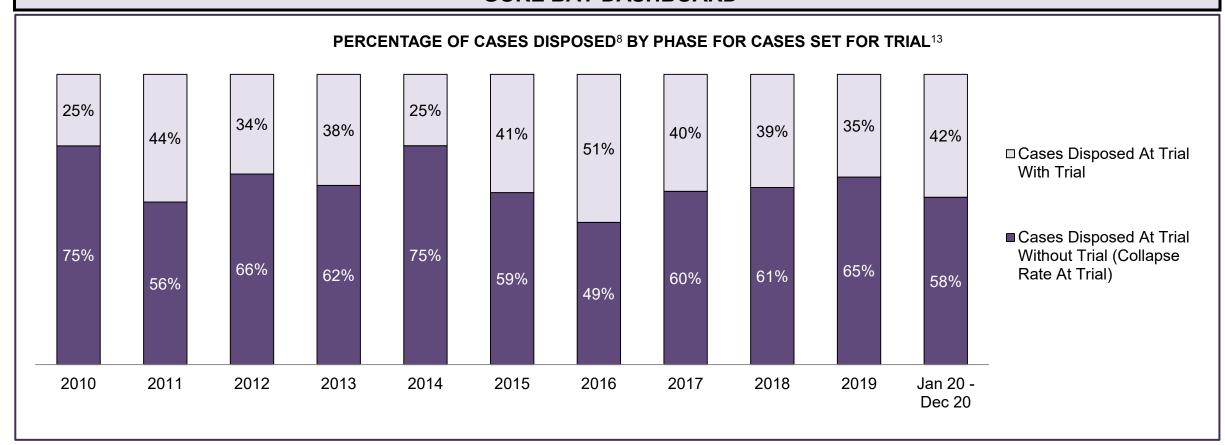

|              | Vari                                  | Matuia                                 | Jan 20  | - Dec 20           | 2014 Baseline | Change from 2014 Baseline |
|--------------|---------------------------------------|----------------------------------------|---------|--------------------|---------------|---------------------------|
|              | ney l                                 | Metric                                 | Percent | Cases <sup>1</sup> | Median*       | Median                    |
|              | Disposed cases that be                | gan in the Bail Phase                  | 44.9%   | 67,539             | 44.0%         | 0.9%                      |
|              | Bail cases with a bail                | Total                                  | 57.9%   | 39,092             | 56.6%         | 1.3%                      |
|              | outcome (bail granted                 | Bail Disposition with 1 appearance     | 56.8%   | 22,204             | 51.4%         | 5.4%                      |
| Bail         | or bail denied)                       | Bail Disposition in 1-3 days           | 70.3%   | 27,464             | 72.5%         | -2.2%                     |
| Dali         | Bail cases with no bail               | Total                                  | 42.1%   | 28,447             | 43.4%         | -1.3%                     |
|              | disposition but with a                | Case disposition in 1-3 appearances    | 18.0%   | 5,111              | 35.0%         | -17.1%                    |
|              | · · · · · · · · · · · · · · · · · · · | Case disposition in 0-3 months         | 62.5%   | 17,790             | 76.5%         | -14.0%                    |
|              | case disposition                      | Case disposition rate before trial     | 93.8%   | 26,694             | 90.5%         | 3.3%                      |
|              |                                       |                                        |         |                    |               |                           |
|              | Disposition rate (include             | es bail cases with case dispositions)  | 91.1%   | 137,018            | 84.3%         | 6.7%                      |
| Before Trial | Disposed within 1-3 app               | pearances (net of bench warrant cases) | 36.9%   | 28,204             | 42.7%         | -5.7%                     |
|              | Disposed within 0-3 mo                | nths (net of bench warrant cases)      | 58.1%   | 44,383             | 61.7%         | -3.6%                     |
|              |                                       |                                        |         |                    |               |                           |
| Trial        | Collapse Rate at Trial <sup>2</sup>   |                                        | 67.4%   | 9,075              | 67.5%         | 0.0%                      |

## ONTARIO COURT OF JUSTICE CRIMINAL MODERNIZATION COMMITTEE PROVINCIAL DASHBOARD<sup>19</sup> CASES PENDING AS OF DECEMBER 31, 2020

|              | Was I                               | Madui a                                | Jan 20  | - Dec 20           | 2014 Baseline    | Change from 2014 Regional |
|--------------|-------------------------------------|----------------------------------------|---------|--------------------|------------------|---------------------------|
|              | Key i                               | Metric                                 | Percent | Cases <sup>1</sup> | Regional Median* | Median                    |
|              | Disposed cases that be              | gan in the Bail Phase                  | 31.1%   | 8,771              | 32.5%            | -1.4%                     |
|              | Bail cases with a bail              | Total                                  | 61.9%   | 5,430              | 53.7%            | 8.2%                      |
|              | outcome (release order              | Bail Disposition with 1 appearance     | 58.1%   | 3,155              | 52.5%            | 5.6%                      |
| Bail         | or detention order)                 | Bail Disposition in 1-3 days           | 71.3%   | 3,871              | 72.9%            | -1.6%                     |
| Dali         | Bail cases with no bail             | Total                                  | 38.1%   | 3,341              | 46.3%            | -8.2%                     |
|              |                                     | Case disposition in 1-3 appearances    | 21.4%   | 715                | 38.7%            | -17.3%                    |
|              | disposition but with a              | Case disposition in 0-3 months         | 64.7%   | 2,160              | 79.1%            | -14.4%                    |
|              | case disposition                    | Case disposition rate before trial     | 93.3%   | 3,118              | 92.8%            | 0.5%                      |
|              |                                     |                                        |         |                    |                  |                           |
|              | Disposition rate (include           | es bail cases with case dispositions)  | 91.3%   | 25,747             | 88.7%            | 2.6%                      |
| Before Trial | Disposed within 1-3 app             | pearances (net of bench warrant cases) | 44.6%   | 6,570              | 46.0%            | -1.4%                     |
|              | Disposed within 0-3 mo              | nths (net of bench warrant cases)      | 58.5%   | 8,615              | 60.7%            | -2.2%                     |
|              |                                     |                                        |         |                    |                  |                           |
| Trial        | Collapse Rate at Trial <sup>2</sup> |                                        | 65.4%   | 1,598              | 62.3%            | 3.1%                      |

# ONTARIO COURT OF JUSTICE CRIMINAL MODERNIZATION COMMITTEE CENTRAL EAST DASHBOARD<sup>19</sup> CASES PENDING AS OF DECEMBER 31, 2020

|              | Vov                                 | Matria                                 | Jan 20  | - Dec 20           | 2014 Baseline | Change from 2014 |
|--------------|-------------------------------------|----------------------------------------|---------|--------------------|---------------|------------------|
|              | Key i                               | Metric                                 | Percent | Cases <sup>1</sup> | Median*       | Baseline Median  |
|              | Disposed cases that be              | gan in the Bail Phase                  | 29.8%   | 2,138              | 48.0%         | -18.2%           |
|              | Bail cases with a bail              | Total                                  | 50.5%   | 1,080              | 56.0%         | -5.5%            |
|              | outcome (release order              | Bail Disposition with 1 appearance     | 51.4%   | 555                | 47.7%         | 3.6%             |
| Bail         | or detention order)                 | Bail Disposition in 1-3 days           | 64.8%   | 700                | 70.6%         | -5.7%            |
|              | Bail cases with no bail             | Total                                  | 49.5%   | 1,058              | 44.0%         | 5.5%             |
|              |                                     | Case disposition in 1-3 appearances    | 11.9%   | 126                | 35.1%         | -23.2%           |
|              | disposition but with a              | Case disposition in 0-3 months         | 53.5%   | 566                | 77.2%         | -23.7%           |
|              | case disposition                    | Case disposition rate before trial     | 93.3%   | 987                | 90.7%         | 2.6%             |
|              |                                     |                                        |         |                    |               |                  |
|              | Disposition rate (include           | es bail cases with case dispositions)  | 91.6%   | 6,573              | 83.6%         | 8.0%             |
| Before Trial | Disposed within 1-3 app             | pearances (net of bench warrant cases) | 41.7%   | 1,596              | 39.1%         | 2.6%             |
|              | Disposed within 0-3 mo              | nths (net of bench warrant cases)      | 57.1%   | 2,185              | 60.6%         | -3.5%            |
|              |                                     |                                        |         |                    |               |                  |
| Trial        | Collapse Rate at Trial <sup>2</sup> |                                        | 64.2%   | 386                | 71.0%         | -6.8%            |

|                       | Vov                                 | Matria                                 | Jan 20  | - Dec 20           | 2014 Baseline | Change from 2014 |
|-----------------------|-------------------------------------|----------------------------------------|---------|--------------------|---------------|------------------|
|                       | Key i                               | Metric                                 | Percent | Cases <sup>1</sup> | Median*       | Baseline Median  |
|                       | Disposed cases that be              | gan in the Bail Phase                  | 17.4%   | 110                | 33.5%         | -16.1%           |
|                       | Bail cases with a bail              | Total                                  | 51.8%   | 57                 | 50.7%         | 1.1%             |
|                       | outcome (release order              | Bail Disposition with 1 appearance     | 71.9%   | 41                 | 52.9%         | 19.1%            |
| Bail                  | or detention order)                 | Bail Disposition in 1-3 days           | 87.7%   | 50                 | 73.8%         | 14.0%            |
|                       | Bail cases with no bail             | Total                                  | 48.2%   | 53                 | 49.3%         | -1.1%            |
|                       |                                     | Case disposition in 1-3 appearances    | 5.7%    | 3                  | 33.4%         | -27.7%           |
|                       | disposition but with a              | Case disposition in 0-3 months         | 43.4%   | 23                 | 77.3%         | -33.9%           |
|                       | case disposition                    | Case disposition rate before trial     | 92.5%   | 49                 | 91.8%         | 0.6%             |
|                       |                                     |                                        |         |                    |               |                  |
|                       | Disposition rate (include           | es bail cases with case dispositions)  | 94.2%   | 596                | 85.7%         | 8.5%             |
| Before Trial          | Disposed within 1-3 app             | pearances (net of bench warrant cases) | 40.6%   | 176                | 47.2%         | -6.7%            |
| Disposed within 0-3 m |                                     | nths (net of bench warrant cases)      | 45.4%   | 197                | 62.6%         | -17.2%           |
|                       |                                     |                                        |         |                    |               |                  |
| Trial                 | Collapse Rate at Trial <sup>2</sup> |                                        | 73.0%   | 27                 | 66.9%         | 6.1%             |

|                        | Vov.                                | Matria                                 | Jan 20 - | - Dec 20           | 2014 Baseline | Change from 2014 |
|------------------------|-------------------------------------|----------------------------------------|----------|--------------------|---------------|------------------|
|                        | Key i                               | Metric                                 | Percent  | Cases <sup>1</sup> | Median*       | Baseline Median  |
|                        | Disposed cases that be              | gan in the Bail Phase                  | 30.9%    | 308                | 33.5%         | -2.6%            |
|                        | Bail cases with a bail              | Total                                  | 48.4%    | 149                | 50.7%         | -2.3%            |
|                        | outcome (release order              | Bail Disposition with 1 appearance     | 51.7%    | 77                 | 52.9%         | -1.2%            |
| Bail                   | or detention order)                 | Bail Disposition in 1-3 days           | 71.1%    | 106                | 73.8%         | -2.6%            |
| E                      | Bail cases with no bail             | Total                                  | 51.6%    | 159                | 49.3%         | 2.3%             |
|                        | disposition but with a              | Case disposition in 1-3 appearances    | 18.9%    | 30                 | 33.4%         | -14.5%           |
|                        | •                                   | Case disposition in 0-3 months         | 66.7%    | 106                | 77.3%         | -10.6%           |
|                        | case disposition                    | Case disposition rate before trial     | 89.9%    | 143                | 91.8%         | -1.9%            |
|                        |                                     |                                        |          |                    |               |                  |
|                        | Disposition rate (include           | es bail cases with case dispositions)  | 92.7%    | 924                | 85.7%         | 7.0%             |
| Before Trial           | Disposed within 1-3 app             | pearances (net of bench warrant cases) | 26.7%    | 225                | 47.2%         | -20.5%           |
| Disposed within 0-3 mo |                                     | nths (net of bench warrant cases)      | 39.0%    | 329                | 62.6%         | -23.5%           |
|                        |                                     |                                        |          |                    |               |                  |
| Trial                  | Collapse Rate at Trial <sup>2</sup> | 64.4%                                  | 47       | 66.9%              | -2.5%         |                  |

|                               | Varia                               | Matria                                 | Jan 20  | - Dec 20           | 2014 Baseline | Change from 2014 |
|-------------------------------|-------------------------------------|----------------------------------------|---------|--------------------|---------------|------------------|
|                               | Key i                               | Metric                                 | Percent | Cases <sup>1</sup> | Median*       | Baseline Median  |
|                               | Disposed cases that be              | gan in the Bail Phase                  | 32.2%   | 350                | 33.5%         | -1.3%            |
|                               | Bail cases with a bail              | Total                                  | 57.7%   | 202                | 50.7%         | 7.0%             |
|                               | outcome (release order              | Bail Disposition with 1 appearance     | 55.0%   | 111                | 52.9%         | 2.1%             |
| Bail  Bail cases with no bail | Bail Disposition in 1-3 days        | 69.3%                                  | 140     | 73.8%              | -4.5%         |                  |
|                               | Rail cases with no bail             | Total                                  | 42.3%   | 148                | 49.3%         | -7.0%            |
|                               |                                     | Case disposition in 1-3 appearances    | 12.8%   | 19                 | 33.4%         | -20.5%           |
|                               | disposition but with a              | Case disposition in 0-3 months         | 62.8%   | 93                 | 77.3%         | -14.5%           |
|                               | case disposition                    | Case disposition rate before trial     | 94.6%   | 140                | 91.8%         | 2.8%             |
|                               |                                     |                                        |         |                    |               |                  |
|                               | Disposition rate (include           | es bail cases with case dispositions)  | 92.1%   | 1,001              | 85.7%         | 6.4%             |
| Before Trial                  | Disposed within 1-3 app             | pearances (net of bench warrant cases) | 35.5%   | 218                | 47.2%         | -11.7%           |
|                               | Disposed within 0-3 mo              | nths (net of bench warrant cases)      | 53.6%   | 329                | 62.6%         | -9.0%            |
|                               |                                     |                                        |         |                    |               |                  |
| Γrial                         | Collapse Rate at Trial <sup>2</sup> |                                        | 62.8%   | 54                 | 66.9%         | -4.1%            |