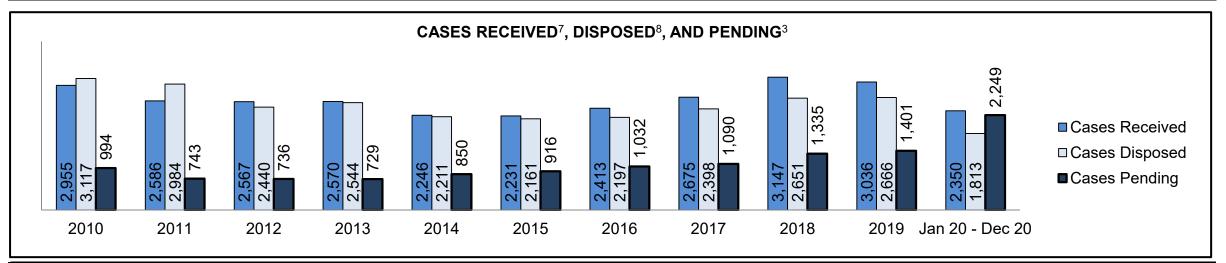

See Appendix 1 bookmark for footnote definitions.

<sup>\*</sup>See Appendix 2 bookmark for Cluster court designations.

| Cases Received <sup>7</sup> by Offence Group |        |        |        |        |        |        |        |        |        |        |                 |  |  |  |
|----------------------------------------------|--------|--------|--------|--------|--------|--------|--------|--------|--------|--------|-----------------|--|--|--|
| Offence Group <sup>9</sup>                   | 2010   | 2011   | 2012   | 2013   | 2014   | 2015   | 2016   | 2017   | 2018   | 2019   | Jan 20 - Dec 20 |  |  |  |
| Crimes Against The Person                    | 70,116 | 67,886 | 65,387 | 59,842 | 56,409 | 57,092 | 58,698 | 60,456 | 63,579 | 66,327 | 62,251          |  |  |  |
| Crimes Against Property                      | 60,311 | 56,486 | 56,335 | 51,562 | 49,067 | 49,149 | 49,773 | 51,222 | 54,281 | 56,961 | 45,265          |  |  |  |
| Administration of Justice                    | 66,705 | 64,598 | 63,846 | 60,173 | 57,889 | 59,213 | 61,532 | 66,963 | 71,334 | 71,503 | 51,779          |  |  |  |
| Other Criminal Code                          | 13,999 | 12,394 | 11,827 | 11,131 | 9,805  | 10,232 | 10,333 | 10,679 | 11,142 | 12,426 | 11,938          |  |  |  |
| Criminal Code Traffic                        | 20,492 | 19,831 | 19,640 | 18,181 | 17,395 | 17,799 | 17,450 | 17,105 | 17,187 | 18,589 | 18,167          |  |  |  |
| Federal Statute                              | 34,020 | 32,172 | 30,228 | 28,251 | 24,703 | 23,175 | 20,395 | 19,373 | 17,078 | 14,930 | 16,235          |  |  |  |