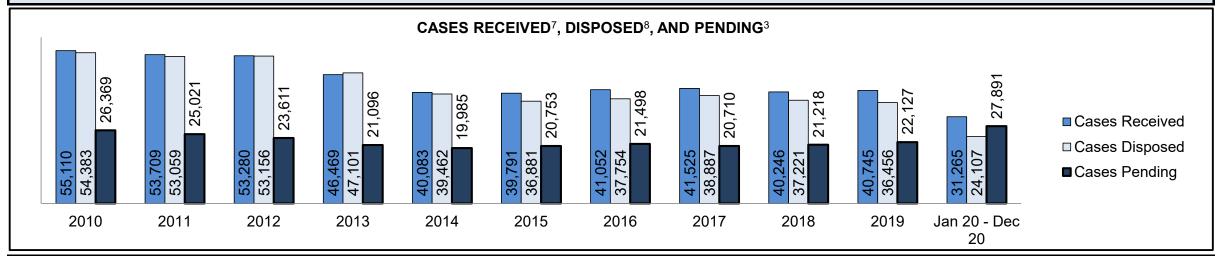

## ONTARIO COURT OF JUSTICE CRIMINAL MODERNIZATION COMMITTEE PROVINCIAL DASHBOARD<sup>19</sup> CASES PENDING AS OF DECEMBER 31, 2020

## ONTARIO COURT OF JUSTICE CRIMINAL MODERNIZATION COMMITTEE PROVINCIAL DASHBOARD<sup>19</sup> CASES PENDING AS OF DECEMBER 31, 2020

| Pending Cases <sup>3</sup> by Pe | ending Age <sup>6</sup> and Percenta | age of Pending Cases | In-Custody <sup>17</sup> and Out-o | f-Custody <sup>18</sup> |            |         |
|----------------------------------|--------------------------------------|----------------------|------------------------------------|-------------------------|------------|---------|
| Court Region                     | Over 18 months                       | 15-18 months         | 10-15 months                       | 8-10 months             | 0-8 months | Total   |
| Central East                     | 1,640                                | 1,038                | 3,087                              | 2,330                   | 21,757     | 29,852  |
| In-Custody                       | 8%                                   | 9%                   | 10%                                | 9%                      | □ 8%       | 8%      |
| Out-of-Custody                   | 92%                                  | 91%                  | 90%                                | 91%                     | 92%        | 92%     |
| Central West                     | 3,833                                | 1,993                | 5,372                              | 3,695                   | 23,960     | 38,853  |
| In-Custody                       | 14%                                  | 14%                  | 13%                                | 13%                     | 12%        | 13%     |
| Out-of-Custody                   | 86%                                  | 86%                  | 87%                                | 87%                     | 88%        | 87%     |
| East                             | 1,293                                | 724                  | 2,022                              | 1,495                   | 15,091     | 20,625  |
| In-Custody                       | 11%                                  | 11%                  | 12%                                | 12%                     | 13%        | 13%     |
| Out-of-Custody                   | 89%                                  | 89%                  | 88%                                | 88%                     | 87%        | 87%     |
| North East                       | 742                                  | 502                  | 1,518                              | 961                     | 11,600     | 15,323  |
| In-Custody                       | 12%                                  | 14%                  | 12%                                | 11%                     | 9%         | 10%     |
| Out-of-Custody                   | 88%                                  | 86%                  | 88%                                | 89%                     | 91%        | 90%     |
| North West                       | 798                                  | 488                  | 1,312                              | 821                     | 7,087      | 10,506  |
| In-Custody                       | 15%                                  | 17%                  | 16%                                | 15%                     | 15%        | 16%     |
| Out-of-Custody                   | 85%                                  | 83%                  | 84%                                | 85%                     | 85%        | 84%     |
| Toronto                          | 2,140                                | 1,269                | 3,537                              | 2,394                   | 18,551     | 27,891  |
| In-Custody                       | 19%                                  | 16%                  | 19%                                | 18%                     | 17%        | 17%     |
| Out-of-Custody                   | 81%                                  | 84%                  | 81%                                | 82%                     | 83%        | 83%     |
| West                             | 1,476                                | 895                  | 2,774                              | 2,324                   | 25,683     | 33,152  |
| In-Custody                       | 11%                                  | 10%                  | 12%                                | 10%                     | 10%        | 10%     |
| Out-of-Custody                   | 89%                                  | 90%                  | 88%                                | 90%                     | 90%        | 90%     |
| Provincial                       | 11,922                               | 6,909                | 19,622                             | 14,020                  | 123,729    | 176,202 |
| In-Custody                       | 14%                                  | 13%                  | 14%                                | 13%                     | 12%        | 12%     |
| Out-of-Custody                   | 86%                                  | 87%                  | 86%                                | 87%                     | 88%        | 88%     |