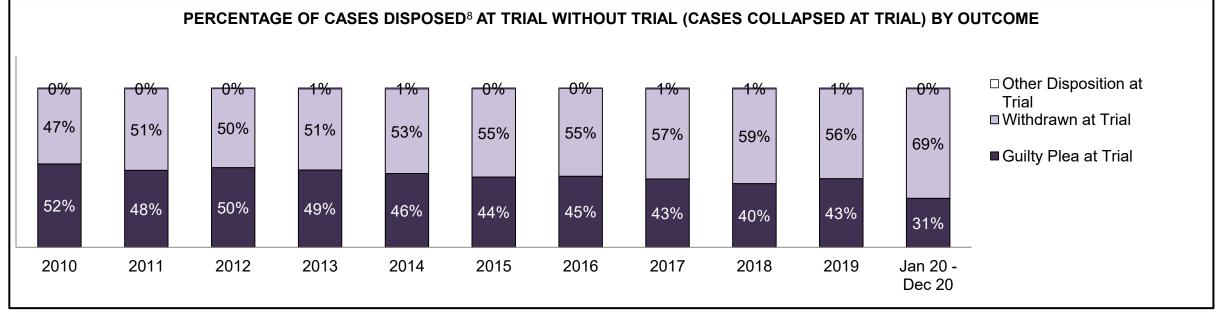

| Phases                 | 2010    | 2011    | 2012    | 2013    | 2014    | 2015    | 2016    | 2017    | 2018    | 2019    | Jan 20 - Dec 20 |
|------------------------|---------|---------|---------|---------|---------|---------|---------|---------|---------|---------|-----------------|
| At Trial With Trial    | 13,333  | 12,913  | 12,507  | 11,635  | 10,711  | 9,759   | 9,325   | 9,209   | 8,399   | 8,353   | 4,381           |
| In-Custody             | 16%     | 15%     | 17%     | 16%     | 15%     | 15%     | 14%     | 14%     | 12%     | 14%     | 18%             |
| Out-of-Custody         | 84%     | 85%     | 83%     | 84%     | 85%     | 85%     | 86%     | 86%     | 88%     | 86%     | 82%             |
| At Trial Without Trial | 35,859  | 31,139  | 27,205  | 25,048  | 22,226  | 19,582  | 18,371  | 17,471  | 16,029  | 16,029  | 9,075           |
| In-Custody             | 13%     | 14%     | 15%     | 15%     | 14%     | 14%     | 14%     | 14%     | 13%     | 14%     | 15%             |
| Out-of-Custody         | 87%     | 86%     | 85%     | 85%     | 86%     | 86%     | 86%     | 86%     | 87%     | 86%     | 85%             |
| Before Trial           | 225,025 | 212,794 | 207,335 | 194,998 | 177,161 | 175,908 | 179,464 | 187,457 | 187,060 | 196,166 | 137,018         |
| In-Custody             | 22%     | 22%     | 23%     | 23%     | 22%     | 23%     | 23%     | 22%     | 20%     | 21%     | 21%             |
| Out-of-Custody         | 78%     | 78%     | 77%     | 77%     | 78%     | 77%     | 77%     | 78%     | 80%     | 79%     | 79%             |