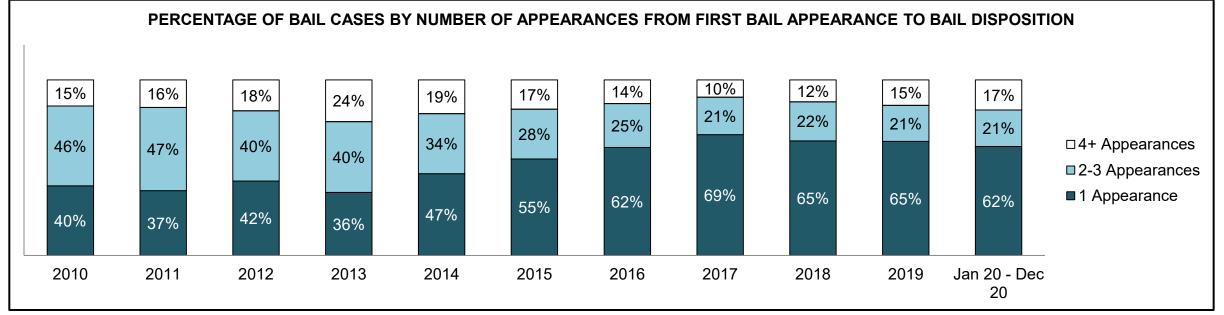

37  | 206  | 216  | 234  | 273  | 426                |  |  |
| Administration of Justice                   | 350                                        | 269  | 308  | 277  | 239  | 254  | 256  | 302  | 397  | 493  | 696                |  |  |
| Other Criminal Code                         | 84                                         | 58   | 45   | 64   | 54   | 51   | 44   | 54   | 81   | 82   | 119                |  |  |
| Criminal Code Traffic                       | 161                                        | 115  | 111  | 113  | 85   | 71   | 65   | 60   | 81   | 148  | 247                |  |  |
| Federal Statute                             | 260                                        | 231  | 165  | 187  | 162  | 160  | 134  | 87   | 126  | 153  | 202                |  |  |













| Cases Disposed <sup>8</sup> by Phase and P | Cases Disposed <sup>8</sup> by Phase and Percentage of In-Custody <sup>11</sup> , Out-of-Custody <sup>12</sup> Cases at Case Disposition |       |       |       |       |       |       |       |       |       |                    |  |  |  |
|--------------------------------------------|------------------------------------------------------------------------------------------------------------------------------------------|-------|-------|-------|-------|-------|-------|-------|-------|-------|--------------------|--|--|--|
| Phases                                     | 2010                                                                                                                                     | 2011  | 2012  | 2013  | 2014  |