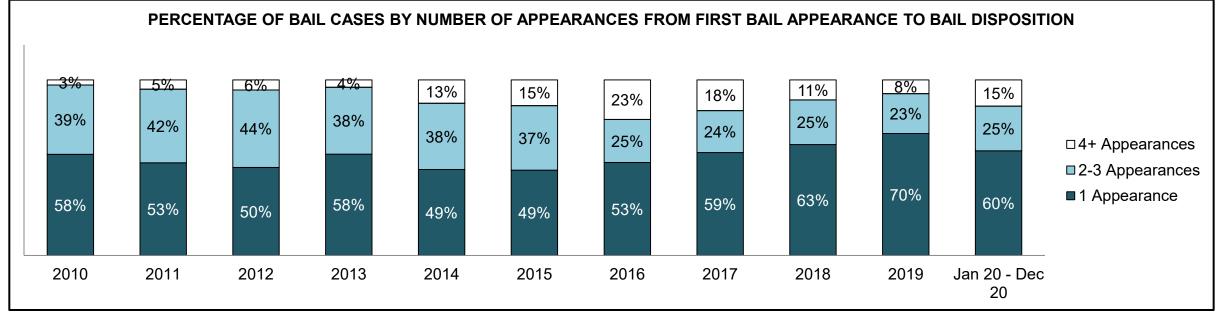

|              | Vari                                  | Matuia                                 | Jan 20  | - Dec 20           | 2014 Baseline | Change from 2014 Baseline |
|--------------|---------------------------------------|----------------------------------------|---------|--------------------|---------------|---------------------------|
|              | ney l                                 | Metric                                 | Percent | Cases <sup>1</sup> | Median*       | Median                    |
|              | Disposed cases that be                | gan in the Bail Phase                  | 44.9%   | 67,539             | 44.0%         | 0.9%                      |
|              | Bail cases with a bail                | Total                                  | 57.9%   | 39,092             | 56.6%         | 1.3%                      |
|              | outcome (bail granted                 | Bail Disposition with 1 appearance     | 56.8%   | 22,204             | 51.4%         | 5.4%                      |
| Bail         | or bail denied)                       | Bail Disposition in 1-3 days           | 70.3%   | 27,464             | 72.5%         | -2.2%                     |
| Dali         | Bail cases with no bail               | Total                                  | 42.1%   | 28,447             | 43.4%         | -1.3%                     |
|              | disposition but with a                | Case disposition in 1-3 appearances    | 18.0%   | 5,111              | 35.0%         | -17.1%                    |
|              | · · · · · · · · · · · · · · · · · · · | Case disposition in 0-3 months         | 62.5%   | 17,790             | 76.5%         | -14.0%                    |
|              | case disposition                      | Case disposition rate before trial     | 93.8%   | 26,694             | 90.5%         | 3.3%                      |
|              |                                       |                                        |         |                    |               |                           |
|              | Disposition rate (include             | es bail cases with case dispositions)  | 91.1%   | 137,018            | 84.3%         | 6.7%                      |
| Before Trial | Disposed within 1-3 app               | pearances (net of bench warrant cases) | 36.9%   | 28,204             | 42.7%         | -5.7%                     |
|              | Disposed within 0-3 mo                | nths (net of bench warrant cases)      | 58.1%   | 44,383             | 61.7%         | -3.6%                     |
|              |                                       |                                        |         |                    |               |                           |
| Trial        | Collapse Rate at Trial <sup>2</sup>   |                                        | 67.4%   | 9,075              | 67.5%         | 0.0%                      |

## ONTARIO COURT OF JUSTICE CRIMINAL MODERNIZATION COMMITTEE PROVINCIAL DASHBOARD<sup>19</sup> CASES PENDING AS OF DECEMBER 31, 2020

|              | Was I                               | Madui a                                | Jan 20  | - Dec 20           | 2014 Baseline    | Change from 2014 Regional |
|--------------|-------------------------------------|----------------------------------------|---------|--------------------|------------------|---------------------------|
|              | Key i                               | Metric                                 | Percent | Cases <sup>1</sup> | Regional Median* | Median                    |
|              | Disposed cases that be              | gan in the Bail Phase                  | 31.1%   | 8,771              | 32.5%            | -1.4%                     |
|              | Bail cases with a bail              | Total                                  | 61.9%   | 5,430              | 53.7%            | 8.2%                      |
|              | outcome (release order              | Bail Disposition with 1 appearance     | 58.1%   | 3,155              | 52.5%            | 5.6%                      |
| Bail         | or detention order)                 | Bail Disposition in 1-3 days           | 71.3%   | 3,871              | 72.9%            | -1.6%                     |
| Dali         | Bail cases with no bail             | Total                                  | 38.1%   | 3,341              | 46.3%            | -8.2%                     |
|              |                                     | Case disposition in 1-3 appearances    | 21.4%   | 715                | 38.7%            | -17.3%                    |
|              | disposition but with a              | Case disposition in 0-3 months         | 64.7%   | 2,160              | 79.1%            | -14.4%                    |
|              | case disposition                    | Case disposition rate before trial     | 93.3%   | 3,118              | 92.8%            | 0.5%                      |
|              |                                     |                                        |         |                    |                  |                           |
|              | Disposition rate (include           | es bail cases with case dispositions)  | 91.3%   | 25,747             | 88.7%            | 2.6%                      |
| Before Trial | Disposed within 1-3 app             | pearances (net of bench warrant cases) | 44.6%   | 6,570              | 46.0%            | -1.4%                     |
|              | Disposed within 0-3 mo              | nths (net of bench warrant cases)      | 58.5%   | 8,615              | 60.7%            | -2.2%                     |
|              |                                     |                                        |         |                    |                  |                           |
| Trial        | Collapse Rate at Trial <sup>2</sup> |                                        | 65.4%   | 1,598              | 62.3%            | 3.1%                      |