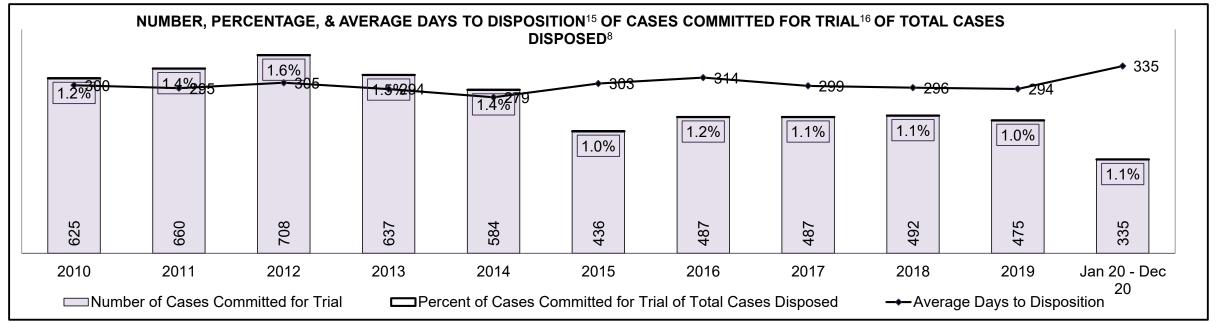

| Phases                 | 2010    | 2011    | 2012    | 2013    | 2014    | 2015    | 2016    | 2017    | 2018    | 2019    | Jan 20 - Dec 20 |
|------------------------|---------|---------|---------|---------|---------|---------|---------|---------|---------|---------|-----------------|
| At Trial With Trial    | 13,333  | 12,913  | 12,507  | 11,635  | 10,711  | 9,759   | 9,325   | 9,209   | 8,399   | 8,353   | 4,381           |
| In-Custody             | 16%     | 15%     | 17%     | 16%     | 15%     | 15%     | 14%     | 14%     | 12%     | 14%     | 18%             |
| Out-of-Custody         | 84%     | 85%     | 83%     | 84%     | 85%     | 85%     | 86%     | 86%     | 88%     | 86%     | 82%             |
| At Trial Without Trial | 35,859  | 31,139  | 27,205  | 25,048  | 22,226  | 19,582  | 18,371  | 17,471  | 16,029  | 16,029  | 9,075           |
| In-Custody             | 13%     | 14%     | 15%     | 15%     | 14%     | 14%     | 14%     | 14%     | 13%     | 14%     | 15%             |
| Out-of-Custody         | 87%     | 86%     | 85%     | 85%     | 86%     | 86%     | 86%     | 86%     | 87%     | 86%     | 85%             |
| Before Trial           | 225,025 | 212,794 | 207,335 | 194,998 | 177,161 | 175,908 | 179,464 | 187,457 | 187,060 | 196,166 | 137,018         |
| In-Custody             | 22%     | 22%     | 23%     | 23%     | 22%     | 23%     | 23%     | 22%     | 20%     | 21%     | 21%             |
| Out-of-Custody         | 78%     | 78%     | 77%     | 77%     | 78%     | 77%     | 77%     | 78%     | 80%     | 79%     | 79%             |