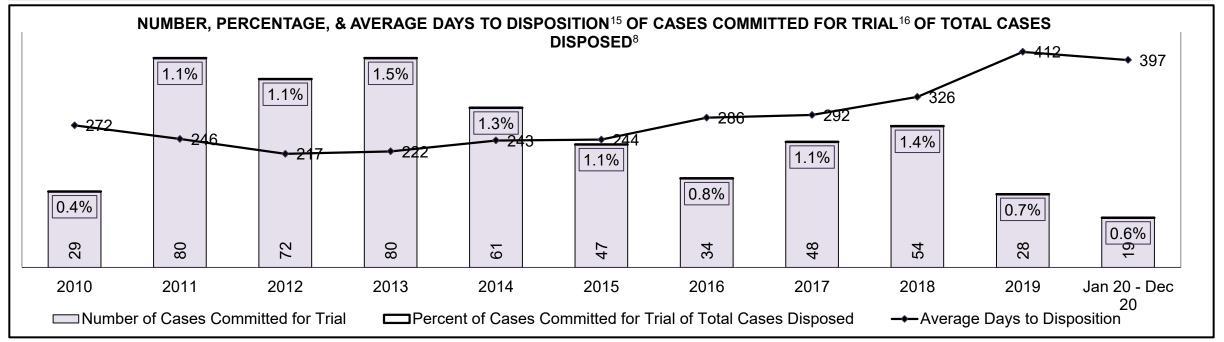

| 4%   | 5%   | 4%   | 4%   | 4%   | 6%   | 5%   | 5%   | 5%   | 4%   | 7%                 |
| Criminal Code Traffic                                                                                                                   | 11%  | 8%   | 9%   | 11%  | 7%   | 9%   | 8%   | 8%   | 8%   | 8%   | 4%                 |
| Federal Statute                                                                                                                         | 6%   | 10%  | 9%   | 9%   | 5%   | 3%   | 6%   | 6%   | 4%   | 3%   | 5%                 |
| Total                                                                                                                                   | 100% | 100% | 100% | 100% | 100% | 100% | 100% | 100% | 100% | 100% | 100%               |





## ONTARIO COURT OF JUSTICE CRIMINAL MODERNIZATION COMMITTEE THUNDER BAY DASHBOARD<sup>19</sup> CASES PENDING AS OF DECEMBER 31, 2020



| Pending Cases <sup>3</sup> by Pending Age <sup>6</sup> and Percentage of Pending Cases In-Custody <sup>17</sup> and Out-of-Custody <sup>18</sup> |                |              |              |             |             |       |  |  |  |  |  |
|--------------------------------------------------------------------------------------------------------------------------------------------------|----------------|--------------|--------------|-------------|-------------|-------|--|--|--|--|--|
| Court Location                                                                                                                                   | Over 18 months | 1