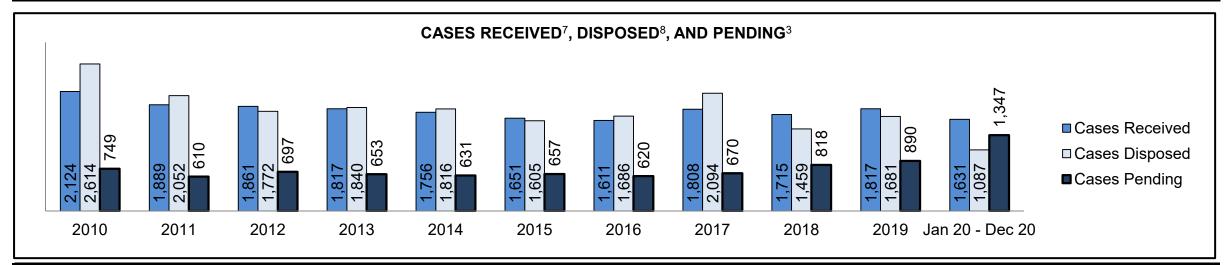

| Cases Disposed <sup>8</sup> by Phase and | ases Disposed <sup>8</sup> by Phase and Percentage of In-Custody <sup>11</sup> , Out-of-Custody <sup>12</sup> Cases at Case Disposition |        |        |        |        |        |        |        |        |        |                 |  |  |  |  |
|------------------------------------------|-----------------------------------------------------------------------------------------------------------------------------------------|--------|--------|--------|--------|--------|--------|--------|--------|--------|-----------------|--|--|--|--|
| Phases                                   | 2010                                                                                                                                    | 2011   | 2012   | 2013   | 2014   | 2015   | 2016   | 2017   | 2018   | 2019   | Jan 20 - Dec 20 |  |  |  |  |
| At Trial With Trial                      | 1,764                                                                                                                                   | 1,664  | 1,672  | 1,502  | 1,471  | 1,476  | 1,505  | 1,587  | 1,484  | 1,497  | 847             |  |  |  |  |
| In-Custody                               | 13%                                                                                                                                     | 12%    | 13%    | 14%    | 11%    | 12%    | 10%    | 10%    | 8%     | 10%    | 12%             |  |  |  |  |
| Out-of-Custody                           | 87%                                                                                                                                     | 88%    | 87%    | 86%    | 89%    | 88%    | 90%    | 90%    | 92%    | 90%    | 88%             |  |  |  |  |
| At Trial Without Trial                   | 4,573                                                                                                                                   | 3,479  | 3,138  | 2,578  | 2,435  | 2,493  | 2,570  | 2,432  | 2,385  | 2,472  | 1,598           |  |  |  |  |
| In-Custody                               | 11%                                                                                                                                     | 13%    | 14%    | 14%    | 13%    | 13%    | 10%    | 10%    | 10%    | 10%    | 12%             |  |  |  |  |
| Out-of-Custody                           | 89%                                                                                                                                     | 87%    | 86%    | 86%    | 87%    | 87%    | 90%    | 90%    | 90%    | 90%    | 88%             |  |  |  |  |
| Before Trial                             | 43,219                                                                                                                                  | 39,035 | 36,793 | 32,985 | 30,592 | 30,396 | 31,008 | 31,627 | 31,231 | 33,975 | 25,747          |  |  |  |  |
| In-Custody                               | 18%                                                                                                                                     | 17%    | 17%    | 18%    | 17%    | 17%    | 17%    | 16%    | 13%    | 14%    | 14%             |  |  |  |  |
| Out-of-Custody                           | 82%                                                                                                                                     | 83%    | 83%    | 82%    | 83%    | 83%    | 83%    | 84%    | 87%    | 86%    | 86%             |  |  |  |  |