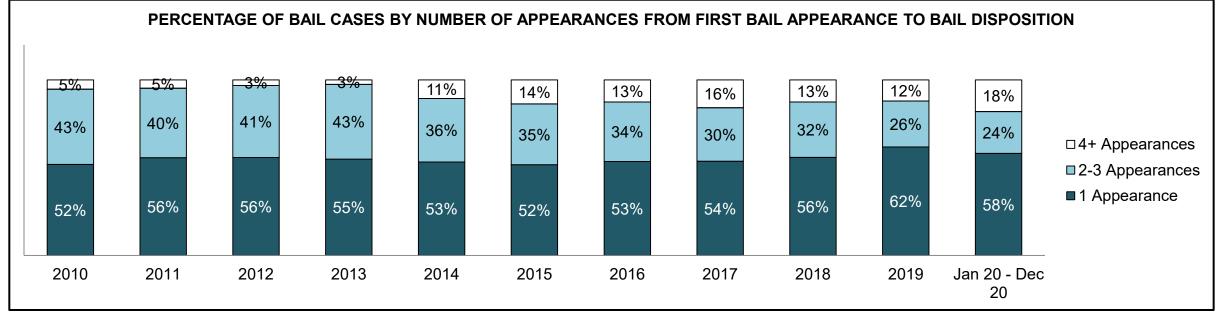

| 528  | 495  | 446  | 430  | 418  | 420  | 475  | 398  | 427  | 501  | 840                |
| Crimes Against Property                     | 365  | 335  | 294  | 237  | 277  | 288  | 271  | 213  | 266  | 288  | 590                |
| Administration of Justice                   | 457  | 414  | 389  | 374  | 351  | 296  | 319  | 226  | 351  | 349  | 787                |
| Other Criminal Code                         | 118  | 162  | 141  | 143  | 137  | 97   | 116  | 82   | 77   | 83   | 169                |
| Criminal Code Traffic                       | 231  | 166  | 130  | 116  | 127  | 126  | 169  | 145  | 126  | 106  | 252                |
| Federal Statute                             | 476  | 429  | 438  | 314  | 376  | 321  | 314  | 271  | 181  | 128  | 241                |













| Cases Disposed <sup>8</sup> by Phase and Percentage of In-Custody <sup>11</sup> , Out-of-Custody <sup>12</sup> Cases at Case Disposition |       |       |       |       |       |       |       |       |       |       |                    |
|------------------------------------------------------------------------------------------------------------------------------------------|-------|-------|-------|-------|-------|-------|-------|-------|-------|-------|--------------------|
| Phases                                                                                                                                   | 2010  | 2011  | 2012  | 2013  | 2014  | 2015  | 2016  | 2017  | 2018  | 2019  | Jan 20 -<br>Dec 20 |
| At Trial With Trial