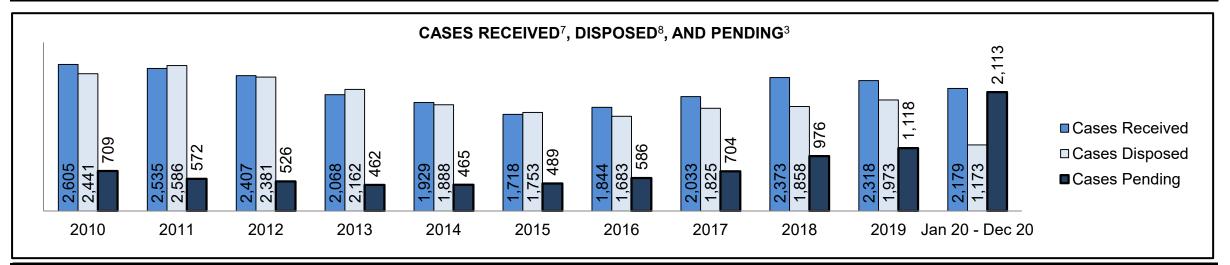

## ONTARIO COURT OF JUSTICE CRIMINAL MODERNIZATION COMMITTEE PROVINCIAL DASHBOARD<sup>19</sup> CASES PENDING AS OF DECEMBER 31, 2020