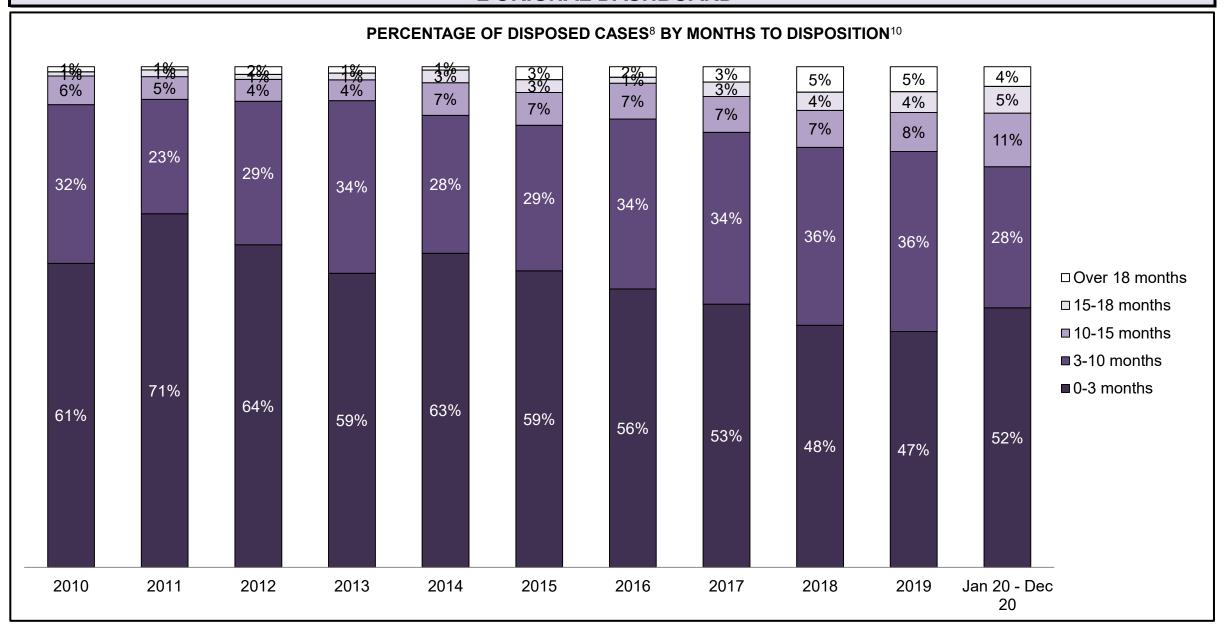

| 72   | 80   | 52   | 58   | 91   | 74   | 88   | 105  | 175                |
| Administration of Justice                   | 58                                          | 81   | 80   | 85   | 93   | 113  | 93   | 139  | 139  | 134  | 184                |
| Other Criminal Code                         | 25                                          | 41   | 13   | 24   | 22   | 15   | 37   | 31   | 30   | 21   | 44                 |
| Criminal Code Traffic                       | 59                                          | 54   | 59   | 74   | 69   | 52   | 74   | 115  | 94   | 88   | 155                |
| Federal Statute                             | 77                                          | 86   | 74   | 88   | 66   | 75   | 75   | 95   | 39   | 47   | 76                 |













| Cases Disposed <sup>8</sup> by Phase and P | Cases Disposed <sup>8</sup> by Phase and Percentage of In-Custody <sup>11</sup> , Out-of-Custody <sup>12</sup> Cases at Case Disposition |       |       |       |       |       |       |       |       |       |                    |
|--------------------------------------------|------------------------------------------------------------------------------------------------------------------------------------------|-------|-------|-------|-------|-------|-------|-------|-------|-------|--------------------|
| Phases                                     | 2010                                                                                                                                     | 2011  | 2012  | 2013  | 2014  | 2015  | 2016  | 2017