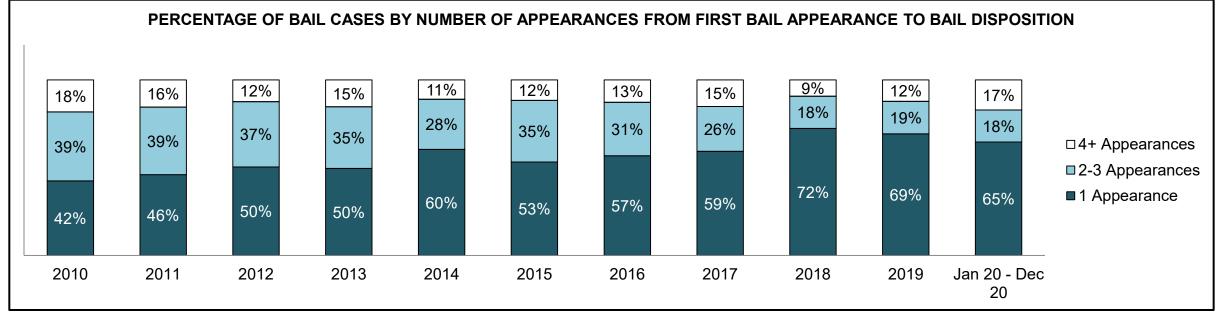

| 189  | 147  | 176  | 138  | 118  | 151  | 170  | 193  | 211  | 253  | 401                |
| Crimes Against Property                     | 110  | 82   | 67   | 70   | 90   | 96   | 105  | 103  | 110  | 166  | 285                |
| Administration of Justice                   | 101  | 59   | 69   | 73   | 51   | 80   | 101  | 78   | 106  | 163  | 312                |
| Other Criminal Code                         | 26   | 22   | 24   | 36   | 27   | 38   | 35   | 23   | 34   | 45   | 76                 |
| Criminal Code Traffic                       | 96   | 69   | 52   | 43   | 59   | 60   | 59   | 55   | 53   | 68   | 131                |
| Federal Statute                             | 87   | 61   | 57   | 64   | 44   | 75   | 47   | 43   | 28   | 44   | 58                 |













| Cases Disposed <sup>8</sup> by Phase and F | Cases Disposed <sup>8</sup> by Phase and Percentage of In-Custody <sup>11</sup> , Out-of-Custody <sup>12</sup> Cases at Case Disposition |       |       |       |       |       |       |       |       |       |                    |  |
|--------------------------------------------|------------------------------------------------------------------------------------------------------------------------------------------|-------|-------|-------|-------|-------|-------|-------|-------|-------|--------------------|--|
| Phases                                     | 2010                                                                                                                                     | 2011  | 2012  | 2013  | 2014  | 2015  | 2016