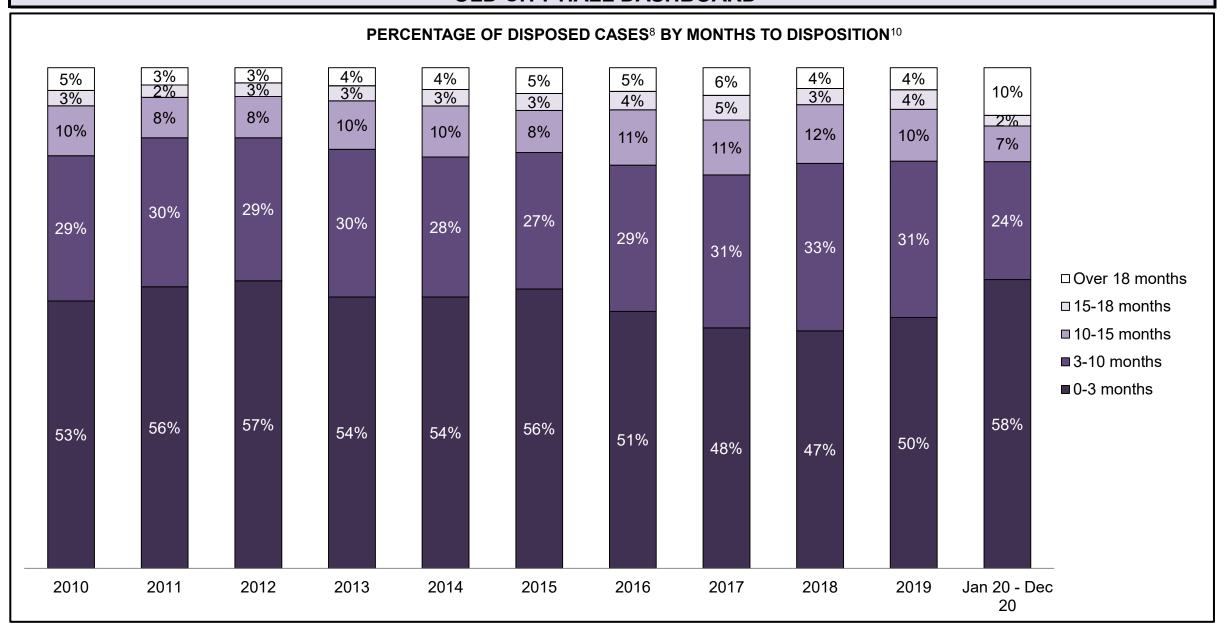

| Cases Disposed <sup>8</sup> by Phase and | ases Disposed <sup>8</sup> by Phase and Percentage of In-Custody <sup>11</sup> , Out-of-Custody <sup>12</sup> Cases at Case Disposition |        |        |        |        |        |        |        |        |        |                 |  |  |  |  |
|------------------------------------------|-----------------------------------------------------------------------------------------------------------------------------------------|--------|--------|--------|--------|--------|--------|--------|--------|--------|-----------------|--|--|--|--|
| Phases                                   | 2010                                                                                                                                    | 2011   | 2012   | 2013   | 2014   | 2015   | 2016   | 2017   | 2018   | 2019   | Jan 20 - Dec 20 |  |  |  |  |
| At Trial With Trial                      | 1,764                                                                                                                                   | 1,664  | 1,672  | 1,502  | 1,471  | 1,476  | 1,505  | 1,587  | 1,484  | 1,497  | 847             |  |  |  |  |
| In-Custody                               | 13%                                                                                                                                     | 12%    | 13%    | 14%    | 11%    | 12%    | 10%    | 10%    | 8%     | 10%    | 12%             |  |  |  |  |
| Out-of-Custody                           | 87%                                                                                                                                     | 88%    | 87%    | 86%    | 89%    | 88%    | 90%    | 90%    | 92%    | 90%    | 88%             |  |  |  |  |
| At Trial Without Trial                   | 4,573                                                                                                                                   | 3,479  | 3,138  | 2,578  | 2,435  | 2,493  | 2,570  | 2,432  | 2,385  | 2,472  | 1,598           |  |  |  |  |
| In-Custody                               | 11%                                                                                                                                     | 13%    | 14%    | 14%    | 13%    | 13%    | 10%    | 10%    | 10%    | 10%    | 12%             |  |  |  |  |
| Out-of-Custody                           | 89%                                                                                                                                     | 87%    | 86%    | 86%    | 87%    | 87%    | 90%    | 90%    | 90%    | 90%    | 88%             |  |  |  |  |
| Before Trial                             | 43,219                                                                                                                                  | 39,035 | 36,793 | 32,985 | 30,592 | 30,396 | 31,008 | 31,627 | 31,231 | 33,975 | 25,747          |  |  |  |  |
| In-Custody                               | 18%                                                                                                                                     | 17%    | 17%    | 18%    | 17%    | 17%    | 17%    | 16%    | 13%    | 14%    | 14%             |  |  |  |  |
| Out-of-Custody                           | 82%                                                                                                                                     | 83%    | 83%    | 82%    | 83%    | 83%    | 83%    | 84%    | 87%    | 86%    | 86%             |  |  |  |  |