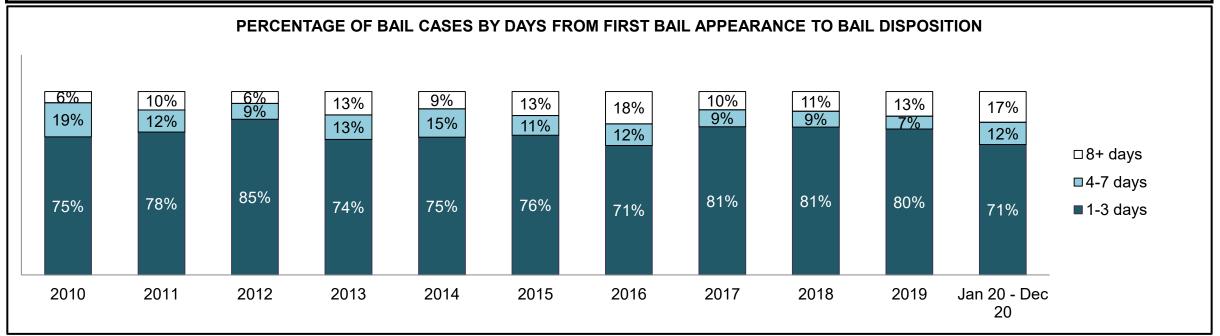

|              | Vari                                  | Matuia                                 | Jan 20  | - Dec 20           | 2014 Baseline | Change from 2014 Baseline |
|--------------|---------------------------------------|----------------------------------------|---------|--------------------|---------------|---------------------------|
|              | ney l                                 | Metric                                 | Percent | Cases <sup>1</sup> | Median*       | Median                    |
|              | Disposed cases that be                | gan in the Bail Phase                  | 44.9%   | 67,539             | 44.0%         | 0.9%                      |
|              | Bail cases with a bail                | Total                                  | 57.9%   | 39,092             | 56.6%         | 1.3%                      |
|              | outcome (bail granted                 | Bail Disposition with 1 appearance     | 56.8%   | 22,204             | 51.4%         | 5.4%                      |
| Bail         | or bail denied)                       | Bail Disposition in 1-3 days           | 70.3%   | 27,464             | 72.5%         | -2.2%                     |
| Dali         | Bail cases with no bail               | Total                                  | 42.1%   | 28,447             | 43.4%         | -1.3%                     |
|              | disposition but with a                | Case disposition in 1-3 appearances    | 18.0%   | 5,111              | 35.0%         | -17.1%                    |
|              | · · · · · · · · · · · · · · · · · · · | Case disposition in 0-3 months         | 62.5%   | 17,790             | 76.5%         | -14.0%                    |
|              | case disposition                      | Case disposition rate before trial     | 93.8%   | 26,694             | 90.5%         | 3.3%                      |
|              |                                       |                                        |         |                    |               |                           |
|              | Disposition rate (include             | es bail cases with case dispositions)  | 91.1%   | 137,018            | 84.3%         | 6.7%                      |
| Before Trial | Disposed within 1-3 app               | pearances (net of bench warrant cases) | 36.9%   | 28,204             | 42.7%         | -5.7%                     |
|              | Disposed within 0-3 mo                | nths (net of bench warrant cases)      | 58.1%   | 44,383             | 61.7%         | -3.6%                     |
|              |                                       |                                        |         |                    |               |                           |
| Trial        | Collapse Rate at Trial <sup>2</sup>   |                                        | 67.4%   | 9,075              | 67.5%         | 0.0%                      |

## ONTARIO COURT OF JUSTICE CRIMINAL MODERNIZATION COMMITTEE PROVINCIAL DASHBOARD<sup>19</sup> CASES PENDING AS OF DECEMBER 31, 2020

|              | Was I                               | Madui a                                | Jan 20  | - Dec 20           | 2014 Baseline    | Change from 2014 Regional |
|--------------|-------------------------------------|----------------------------------------|---------|--------------------|------------------|---------------------------|
|              | Key i                               | Metric                                 | Percent | Cases <sup>1</sup> | Regional Median* | Median                    |
|              | Disposed cases that be              | gan in the Bail Phase                  | 31.1%   | 8,771              | 32.5%            | -1.4%                     |
|              | Bail cases with a bail              | Total                                  | 61.9%   | 5,430              | 53.7%            | 8.2%                      |
|              | outcome (release order              | Bail Disposition with 1 appearance     | 58.1%   | 3,155              | 52.5%            | 5.6%                      |
| Bail         | or detention order)                 | Bail Disposition in 1-3 days           | 71.3%   | 3,871              | 72.9%            | -1.6%                     |
| Dali         | Bail cases with no bail             | Total                                  | 38.1%   | 3,341              | 46.3%            | -8.2%                     |
|              |                                     | Case disposition in 1-3 appearances    | 21.4%   | 715                | 38.7%            | -17.3%                    |
|              | disposition but with a              | Case disposition in 0-3 months         | 64.7%   | 2,160              | 79.1%            | -14.4%                    |
|              | case disposition                    | Case disposition rate before trial     | 93.3%   | 3,118              | 92.8%            | 0.5%                      |
|              |                                     |                                        |         |                    |                  |                           |
|              | Disposition rate (include           | es bail cases with case dispositions)  | 91.3%   | 25,747             | 88.7%            | 2.6%                      |
| Before Trial | Disposed within 1-3 app             | pearances (net of bench warrant cases) | 44.6%   | 6,570              | 46.0%            | -1.4%                     |
|              | Disposed within 0-3 mo              | nths (net of bench warrant cases)      | 58.5%   | 8,615              | 60.7%            | -2.2%                     |
|              |                                     |                                        |         |                    |                  |                           |
| Trial        | Collapse Rate at Trial <sup>2</sup> |                                        | 65.4%   | 1,598              | 62.3%            | 3.1%                      |

# ONTARIO COURT OF JUSTICE CRIMINAL MODERNIZATION COMMITTEE CENTRAL EAST DASHBOARD<sup>19</sup> CASES PENDING AS OF DECEMBER 31, 2020

|              | Vov                                 | Matria                                 | Jan 20  | - Dec 20           | 2014 Baseline | Change from 2014 |
|--------------|-------------------------------------|----------------------------------------|---------|--------------------|---------------|------------------|
|              | Key i                               | Metric                                 | Percent | Cases <sup>1</sup> | Median*       | Baseline Median  |
|              | Disposed cases that be              | gan in the Bail Phase                  | 29.8%   | 2,138              | 48.0%         | -18.2%           |
|              | Bail cases with a bail              | Total                                  | 50.5%   | 1,080              | 56.0%         | -5.5%            |
|              | outcome (release order              | Bail Disposition with 1 appearance     | 51.4%   | 555                | 47.7%         | 3.6%             |
| Bail         | or detention order)                 | Bail Disposition in 1-3 days           | 64.8%   | 700                | 70.6%         | -5.7%            |
|              | Bail cases with no bail             | Total                                  | 49.5%   | 1,058              | 44.0%         | 5.5%             |
|              |                                     | Case disposition in 1-3 appearances    | 11.9%   | 126                | 35.1%         | -23.2%           |
|              | disposition but with a              | Case disposition in 0-3 months         | 53.5%   | 566                | 77.2%         | -23.7%           |
|              | case disposition                    | Case disposition rate before trial     | 93.3%   | 987                | 90.7%         | 2.6%             |
|              |                                     |                                        |         |                    |               |                  |
|              | Disposition rate (include           | es bail cases with case dispositions)  | 91.6%   | 6,573              | 83.6%         | 8.0%             |
| Before Trial | Disposed within 1-3 app             | pearances (net of bench warrant cases) | 41.7%   | 1,596              | 39.1%         | 2.6%             |
|              | Disposed within 0-3 mo              | nths (net of bench warrant cases)      | 57.1%   | 2,185              | 60.6%         | -3.5%            |
|              |                                     |                                        |         |                    |               |                  |
| Trial        | Collapse Rate at Trial <sup>2</sup> |                                        | 64.2%   | 386                | 71.0%         | -6.8%            |

|                       | Vov                                 | Matria                                 | Jan 20  | - Dec 20           | 2014 Baseline | Change from 2014 |
|-----------------------|-------------------------------------|----------------------------------------|---------|--------------------|---------------|------------------|
|                       | Key i                               | Metric                                 | Percent | Cases <sup>1</sup> | Median*       | Baseline Median  |
|                       | Disposed cases that be              | gan in the Bail Phase                  | 17.4%   | 110                | 33.5%         | -16.1%           |
|                       | Bail cases with a bail              | Total                                  | 51.8%   | 57                 | 50.7%         | 1.1%             |
|                       | outcome (release order              | Bail Disposition with 1 appearance     | 71.9%   | 41                 | 52.9%         | 19.1%            |
| Bail                  | or detention order)                 | Bail Disposition in 1-3 days           | 87.7%   | 50                 | 73.8%         | 14.0%            |
|                       | Bail cases with no bail             | Total                                  | 48.2%   | 53                 | 49.3%         | -1.1%            |
|                       |                                     | Case disposition in 1-3 appearances    | 5.7%    | 3                  | 33.4%         | -27.7%           |
|                       | disposition but with a              | Case disposition in 0-3 months         | 43.4%   | 23                 | 77.3%         | -33.9%           |
|                       | case disposition                    | Case disposition rate before trial     | 92.5%   | 49                 | 91.8%         | 0.6%             |
|                       |                                     |                                        |         |                    |               |                  |
|                       | Disposition rate (include           | es bail cases with case dispositions)  | 94.2%   | 596                | 85.7%         | 8.5%             |
| Before Trial          | Disposed within 1-3 app             | pearances (net of bench warrant cases) | 40.6%   | 176                | 47.2%         | -6.7%            |
| Disposed within 0-3 m |                                     | nths (net of bench warrant cases)      | 45.4%   | 197                | 62.6%         | -17.2%           |
|                       |                                     |                                        |         |                    |               |                  |
| Trial                 | Collapse Rate at Trial <sup>2</sup> |                                        | 73.0%   | 27                 | 66.9%         | 6.1%             |

|                        | Vov.                                | Matria                                 | Jan 20 - | - Dec 20           | 2014 Baseline | Change from 2014 |
|------------------------|-------------------------------------|----------------------------------------|----------|--------------------|---------------|------------------|
|                        | Key i                               | Metric                                 | Percent  | Cases <sup>1</sup> | Median*       | Baseline Median  |
|                        | Disposed cases that be              | gan in the Bail Phase                  | 30.9%    | 308                | 33.5%         | -2.6%            |
|                        | Bail cases with a bail              | Total                                  | 48.4%    | 149                | 50.7%         | -2.3%            |
|                        | outcome (release order              | Bail Disposition with 1 appearance     | 51.7%    | 77                 | 52.9%         | -1.2%            |
| Bail                   | or detention order)                 | Bail Disposition in 1-3 days           | 71.1%    | 106                | 73.8%         | -2.6%            |
| E                      | Bail cases with no bail             | Total                                  | 51.6%    | 159                | 49.3%         | 2.3%             |
|                        | disposition but with a              | Case disposition in 1-3 appearances    | 18.9%    | 30                 | 33.4%         | -14.5%           |
|                        | •                                   | Case disposition in 0-3 months         | 66.7%    | 106                | 77.3%         | -10.6%           |
|                        | case disposition                    | Case disposition rate before trial     | 89.9%    | 143                | 91.8%         | -1.9%            |
|                        |                                     |                                        |          |                    |               |                  |
|                        | Disposition rate (include           | es bail cases with case dispositions)  | 92.7%    | 924                | 85.7%         | 7.0%             |
| Before Trial           | Disposed within 1-3 app             | pearances (net of bench warrant cases) | 26.7%    | 225                | 47.2%         | -20.5%           |
| Disposed within 0-3 mo |                                     | nths (net of bench warrant cases)      | 39.0%    | 329                | 62.6%         | -23.5%           |
|                        |                                     |                                        |          |                    |               |                  |
| Trial                  | Collapse Rate at Trial <sup>2</sup> | 64.4%                                  | 47       | 66.9%              | -2.5%         |                  |

|                               | Varia                               | Matria                                 | Jan 20  | - Dec 20           | 2014 Baseline | Change from 2014 |
|-------------------------------|-------------------------------------|----------------------------------------|---------|--------------------|---------------|------------------|
|                               | Key i                               | Metric                                 | Percent | Cases <sup>1</sup> | Median*       | Baseline Median  |
|                               | Disposed cases that be              | gan in the Bail Phase                  | 32.2%   | 350                | 33.5%         | -1.3%            |
|                               | Bail cases with a bail              | Total                                  | 57.7%   | 202                | 50.7%         | 7.0%             |
|                               | outcome (release order              | Bail Disposition with 1 appearance     | 55.0%   | 111                | 52.9%         | 2.1%             |
| Bail  Bail cases with no bail | Bail Disposition in 1-3 days        | 69.3%                                  | 140     | 73.8%              | -4.5%         |                  |
|                               | Rail cases with no bail             | Total                                  | 42.3%   | 148                | 49.3%         | -7.0%            |
|                               |                                     | Case disposition in 1-3 appearances    | 12.8%   | 19                 | 33.4%         | -20.5%           |
|                               | disposition but with a              | Case disposition in 0-3 months         | 62.8%   | 93                 | 77.3%         | -14.5%           |
|                               | case disposition                    | Case disposition rate before trial     | 94.6%   | 140                | 91.8%         | 2.8%             |
|                               |                                     |                                        |         |                    |               |                  |
|                               | Disposition rate (include           | es bail cases with case dispositions)  | 92.1%   | 1,001              | 85.7%         | 6.4%             |
| Before Trial                  | Disposed within 1-3 app             | pearances (net of bench warrant cases) | 35.5%   | 218                | 47.2%         | -11.7%           |
|                               | Disposed within 0-3 mo              | nths (net of bench warrant cases)      | 53.6%   | 329                | 62.6%         | -9.0%            |
|                               |                                     |                                        |         |                    |               |                  |
| Γrial                         | Collapse Rate at Trial <sup>2</sup> |                                        | 62.8%   | 54                 | 66.9%         | -4.1%            |