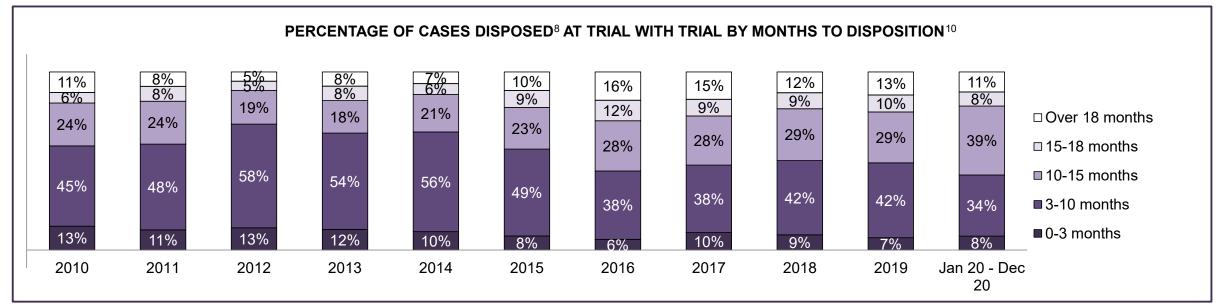

| 4%   | 5%   | 6%   | 6%   | 5%   | 5%   | 6%   | 5%   | 6%   | 7%   | 7%              |
| Criminal Code Traffic                                                                                                                   | 12%  | 11%  | 8%   | 11%  | 9%   | 9%   | 10%  | 11%  | 11%  | 7%   | 8%              |
| Federal Statute                                                                                                                         | 15%  | 13%  | 12%  | 12%  | 14%  | 13%  | 11%  | 12%  | 8%   | 9%   | 10%             |
| Total                                                                                                                                   | 100% | 100% | 100% | 100% | 100% | 100% | 100% | 100% | 100% | 100% | 100%            |





# ONTARIO COURT OF JUSTICE CRIMINAL MODERNIZATION COMMITTEE NORTH EAST DASHBOARD<sup>19</sup> CASES PENDING AS OF DECEMBER 31, 2020



**CASES PENDING AS OF DECEMBER 31, 2020** 

| Location         | Over 18 months | 15-18<br>months | 10-15<br>months | 8-10<br>months | 0-8<br>months | Total  |
|------------------|----------------|-----------------|-----------------|----------------|---------------|--------|
| NORTH EAST       | 742            | 502             | 1,518           | 961            | 11,600        | 15,323 |
| In-Custody       | 12%            | 14%             | 12%             | 11%            | 9%            | 10%    |
| Out-of-Custody   | 88%            | 86%             | 88%             | 89%            | 91%           | 90%    |
| COCHRANE         | 84             |