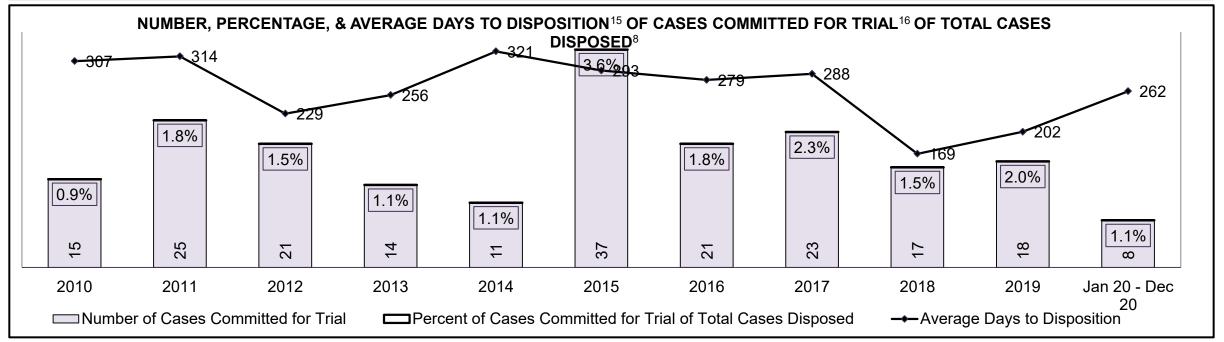

| Phases                 | 2010    | 2011    | 2012    | 2013    | 2014    | 2015    | 2016    | 2017    | 2018    | 2019    | Jan 20 - Dec 20 |
|------------------------|---------|---------|---------|---------|---------|---------|---------|---------|---------|---------|-----------------|
| At Trial With Trial    | 13,333  | 12,913  | 12,507  | 11,635  | 10,711  | 9,759   | 9,325   | 9,209   | 8,399   | 8,353   | 4,381           |
| In-Custody             | 16%     | 15%     | 17%     | 16%     | 15%     | 15%     | 14%     | 14%     | 12%     | 14%     | 18%             |
| Out-of-Custody         | 84%     | 85%     | 83%     | 84%     | 85%     | 85%     | 86%     | 86%     | 88%     | 86%     | 82%             |
| At Trial Without Trial | 35,859  | 31,139  | 27,205  | 25,048  | 22,226  | 19,582  | 18,371  | 17,471  | 16,029  | 16,029  | 9,075           |
| In-Custody             | 13%     | 14%     | 15%     | 15%     | 14%     | 14%     | 14%     | 14%     | 13%     | 14%     | 15%             |
| Out-of-Custody         | 87%     | 86%     | 85%     | 85%     | 86%     | 86%     | 86%     | 86%     | 87%     | 86%     | 85%             |
| Before Trial           | 225,025 | 212,794 | 207,335 | 194,998 | 177,161 | 175,908 | 179,464 | 187,457 | 187,060 | 196,166 | 137,018         |
| In-Custody             | 22%     | 22%     | 23%     | 23%     | 22%     | 23%     | 23%     | 22%     | 20%     | 21%     | 21%             |
| Out-of-Custody         | 78%     | 78%     | 77%     | 77%     | 78%     | 77%     | 77%     | 78%     | 80%     | 79%     | 79%             |

| Percentage of Cases Disposed <sup>8</sup> At | Percentage of Cases Disposed <sup>8</sup> At Trial Without Trial (Collapse Rate At Trial <sup>2</sup> ) by Offence Group At Disposition |      |      |      |      |      |      |      |      |      |                 |  |  |  |
|----------------------------------------------|-----------------------------------------------------------------------------------------------------------------------------------------|------|------|------|------|------|------|------|------|------|-----------------|--|--|--|
| Offence Group at Disposition <sup>14</sup>   | 2010                                                                                                                                    | 2011 | 2012 | 2013 | 2014 | 2015 | 2016 | 2017 | 2018 | 2019 | Jan 20 - Dec 20 |  |  |  |
| Crimes Against The Person                    | 40%                                                                                                                                     | 42%  | 43%  | 42%  | 42%  | 41%  | 43%  | 44%  | 44%  | 45%  | 47%             |  |  |  |
| Crimes Against Property                      | 13%                                                                                                                                     | 12%  | 11%  | 12%  | 11%  | 11%  | 10%  | 10%  | 10%  | 10%  | 10%             |  |  |  |
| Administration of Justice                    | 13%                                                                                                                                     | 13%  | 13%  | 13%  | 12%  | 13%  | 13%  | 12%  | 12%  | 13%  | 11%             |  |  |  |
| Other Criminal Code                          | 6%                                                                                                                                      | 6%   | 6%   | 6%   | 6%   | 6%   | 6%   | 6%   | 6%   | 7%   | 7%              |  |  |  |
| Criminal Code Traffic                        | 18%                                                                                                                                     | 14%  | 15%  | 16%  | 16%  | 16%  | 16%  | 17%  | 18%  | 16%  | 15%             |  |  |  |
| Federal Statute                              | 10%                                                                                                                                     | 12%  | 12%  | 11%  | 12%  | 12%  | 12%  | 11%  | 10%  | 9%   | 10%             |  |  |  |
| Total                                        | 100%                                                                                                                                    | 100% | 100% | 100% | 100% | 100% | 100% | 100% | 100% | 100% | 100%            |  |  |  |