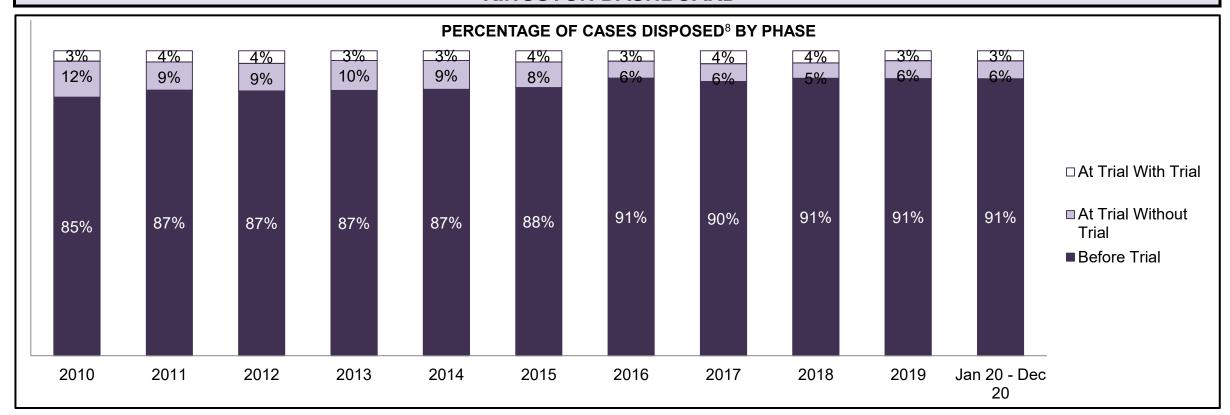

| Phases                 | 2010    | 2011    | 2012    | 2013    | 2014    | 2015    | 2016    | 2017    | 2018    | 2019    | Jan 20 - Dec 20 |
|------------------------|---------|---------|---------|---------|---------|---------|---------|---------|---------|---------|-----------------|
| At Trial With Trial    | 13,333  | 12,913  | 12,507  | 11,635  | 10,711  | 9,759   | 9,325   | 9,209   | 8,399   | 8,353   | 4,381           |
| In-Custody             | 16%     | 15%     | 17%     | 16%     | 15%     | 15%     | 14%     | 14%     | 12%     | 14%     | 18%             |
| Out-of-Custody         | 84%     | 85%     | 83%     | 84%     | 85%     | 85%     | 86%     | 86%     | 88%     | 86%     | 82%             |
| At Trial Without Trial | 35,859  | 31,139  | 27,205  | 25,048  | 22,226  | 19,582  | 18,371  | 17,471  | 16,029  | 16,029  | 9,075           |
| In-Custody             | 13%     | 14%     | 15%     | 15%     | 14%     | 14%     | 14%     | 14%     | 13%     | 14%     | 15%             |
| Out-of-Custody         | 87%     | 86%     | 85%     | 85%     | 86%     | 86%     | 86%     | 86%     | 87%     | 86%     | 85%             |
| Before Trial           | 225,025 | 212,794 | 207,335 | 194,998 | 177,161 | 175,908 | 179,464 | 187,457 | 187,060 | 196,166 | 137,018         |
| In-Custody             | 22%     | 22%     | 23%     | 23%     | 22%     | 23%     | 23%     | 22%     | 20%     | 21%     | 21%             |
| Out-of-Custody         | 78%     | 78%     | 77%     | 77%     | 78%     | 77%     | 77%     | 78%     | 80%     | 79%     | 79%             |