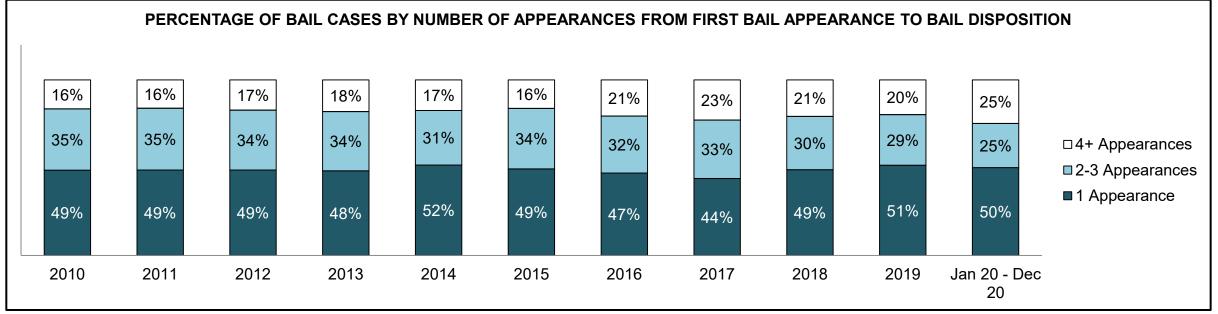

| Phases                 | 2010    | 2011    | 2012    | 2013    | 2014    | 2015    | 2016    | 2017    | 2018    | 2019    | Jan 20 - Dec 20 |
|------------------------|---------|---------|---------|---------|---------|---------|---------|---------|---------|---------|-----------------|
| At Trial With Trial    | 13,333  | 12,913  | 12,507  | 11,635  | 10,711  | 9,759   | 9,325   | 9,209   | 8,399   | 8,353   | 4,381           |
| In-Custody             | 16%     | 15%     | 17%     | 16%     | 15%     | 15%     | 14%     | 14%     | 12%     | 14%     | 18%             |
| Out-of-Custody         | 84%     | 85%     | 83%     | 84%     | 85%     | 85%     | 86%     | 86%     | 88%     | 86%     | 82%             |
| At Trial Without Trial | 35,859  | 31,139  | 27,205  | 25,048  | 22,226  | 19,582  | 18,371  | 17,471  | 16,029  | 16,029  | 9,075           |
| In-Custody             | 13%     | 14%     | 15%     | 15%     | 14%     | 14%     | 14%     | 14%     | 13%     | 14%     | 15%             |
| Out-of-Custody         | 87%     | 86%     | 85%     | 85%     | 86%     | 86%     | 86%     | 86%     | 87%     | 86%     | 85%             |
| Before Trial           | 225,025 | 212,794 | 207,335 | 194,998 | 177,161 | 175,908 | 179,464 | 187,457 | 187,060 | 196,166 | 137,018         |
| In-Custody             | 22%     | 22%     | 23%     | 23%     | 22%     | 23%     | 23%     | 22%     | 20%     | 21%     | 21%             |
| Out-of-Custody         | 78%     | 78%     | 77%     | 77%     | 78%     | 77%     | 77%     | 78%     | 80%     | 79%     | 79%             |