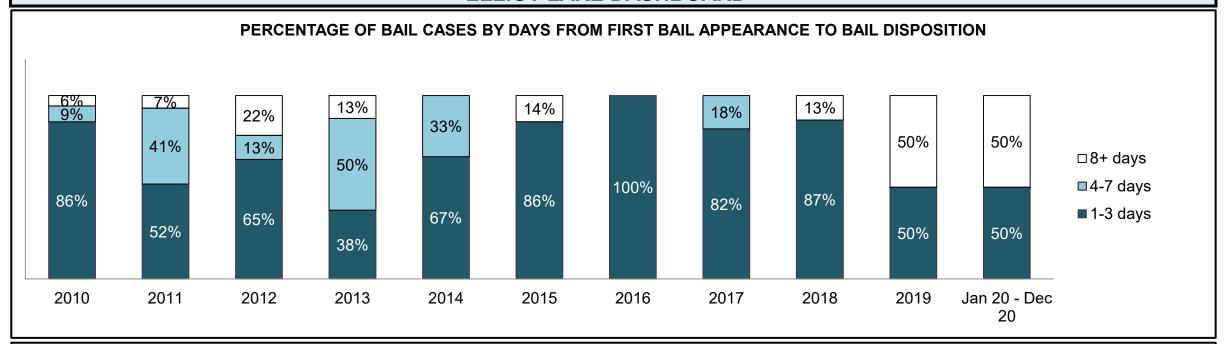

| 25   | 36   | 45   | 49   | 40   | 39   | 104                |  |
| Administration of Justice                   | 18                                          | 26   | 33   | 41   | 52   | 37   | 40   | 62   | 49   | 49   | 129                |  |
| Other Criminal Code                         | 15                                          | 12   | 6    | 16   | 15   | 16   | 10   | 15   | 11   | 12   | 28                 |  |
| Criminal Code Traffic                       | 13                                          | 16   | 27   | 10   | 27   | 22   | 29   | 28   | 20   | 23   | 59                 |  |
| Federal Statute                             | 27                                          | 26   | 22   | 39   | 47   | 25   | 24   | 19   | 11   | 2    | 35                 |  |













| Dhasas                 | 2040 | 2044 | 2042 | 2042 | 2044 | 2045 | 2046 | 2047 | 2040 | 2040 | Jan 20 - |
|------------------------|------|------|------|------|------|------|------|------|------|------|----------|
| Phases                 | 2010 | 2011 | 2012 | 2013 | 2014 | 2015 | 2016 | 2017 | 2018 | 2019 | Dec 20   |
| At Trial With Trial    | 38   | 28   | 30   | 32   | 50   | 24   | 19   | 26   | 14   | 40   | 12       |
| In-Custody             | 11%  | 21%  | 37%  | 22%  | 16%  | 33%  | 53%  | 27%  | 50%  | 13%  | 42%      |
| Out-of-Custody         | 89%  | 79%  | 63%  | 78%  | 84%  | 67%  | 47%  | 73%  | 50%  | 88%  | 58%      |
| At Trial Without Trial | 100  | 82   | 69   | 56   | 64   | 56   | 70   | 49   | 67   | 60   | 27       |
| In-Custody             | 31%  | 35