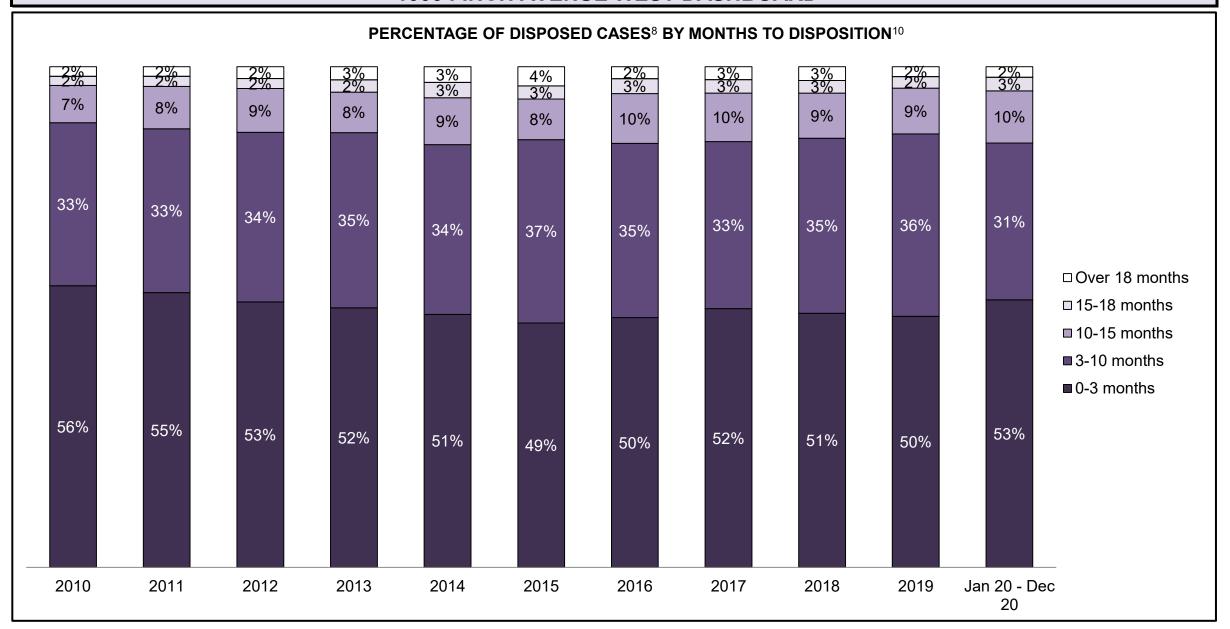

89   | 883                |  |
| Administration of Justice                   | 457                                         | 472   | 503   | 392   | 310   | 365   | 364   | 387   | 413   | 440   | 616                |  |
| Other Criminal Code                         | 189                                         | 167   | 175   | 182   | 158   | 151   | 157   | 159   | 190   | 169   | 228                |  |
| Criminal Code Traffic                       | 320                                         | 331   | 342   | 352   | 314   | 320   | 355   | 293   | 296   | 313   | 375                |  |
| Federal Statute                             | 68                                          | 97    | 94    | 67    | 68    | 66    | 87    | 68    | 108   | 72    | 97                 |  |













| Cases Disposed <sup>8</sup> by Phase and P | ercentage of | f In-Custody | y <sup>11</sup> , Out-of-0 | Custody <sup>12</sup> C | ases at Cas | e Dispositi | on    |       |       |       |                    |
|--------------------------------------------|--------------|--------------|----------------------------|-------------------------|-------------|-------------|-------|-------|-------|-------|--------------------|
| Phases                                     | 2010         | 2011         | 2012                       | 2013                    | 2014        | 2015        | 2016  | 2017  | 2018  | 2019  | Jan 20 -<br>Dec 20 |
| At Trial With Trial                        | 599          | 507          | 514                        | 507                     | 438         | 381