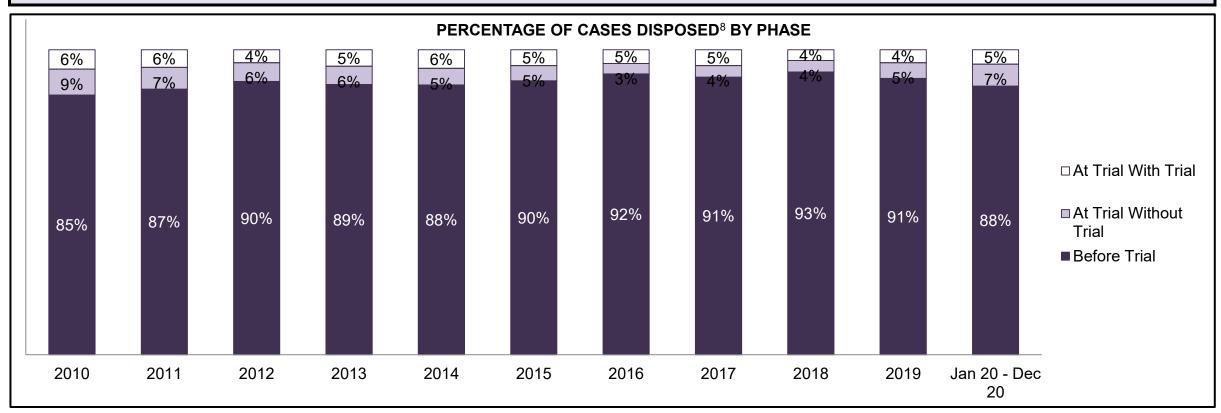

| 80   | 101  | 224  | 200  | 356                |  |  |
| Administration of Justice                   | 59                                         | 58   | 73   | 67   | 92   | 48   | 134  | 156  | 197  | 185  | 379                |  |  |
| Other Criminal Code                         | 21                                         | 23   | 27   | 19   | 12   | 33   | 26   | 28   | 59   | 59   | 79                 |  |  |
| Criminal Code Traffic                       | 62                                         | 66   | 73   | 47   | 38   | 51   | 61   | 70   | 95   | 101  | 175                |  |  |
| Federal Statute                             | 58                                         | 75   | 80   | 73   | 62   | 49   | 49   | 47   | 66   | 36   | 60                 |  |  |













| Cases Disposed <sup>8</sup> by Phase and Percentage of In-Custody <sup>11</sup> , Out-of-Custody <sup>12</sup> Cases at Case Disposition |       |       |       |       |       |       |      |       |       |       |                    |  |
|------------------------------------------------------------------------------------------------------------------------------------------|-------|-------|-------|-------|-------|-------|------|-------|-------|-------|--------------------|--|
| Phases                                                                                                                                   | 2010  | 2011  | 2012  | 2013  | 2014  | 2015  | 2016 | 2017  | 2018  | 2019  | Jan 20 -<br>Dec 20 |  |
| At Trial With Trial