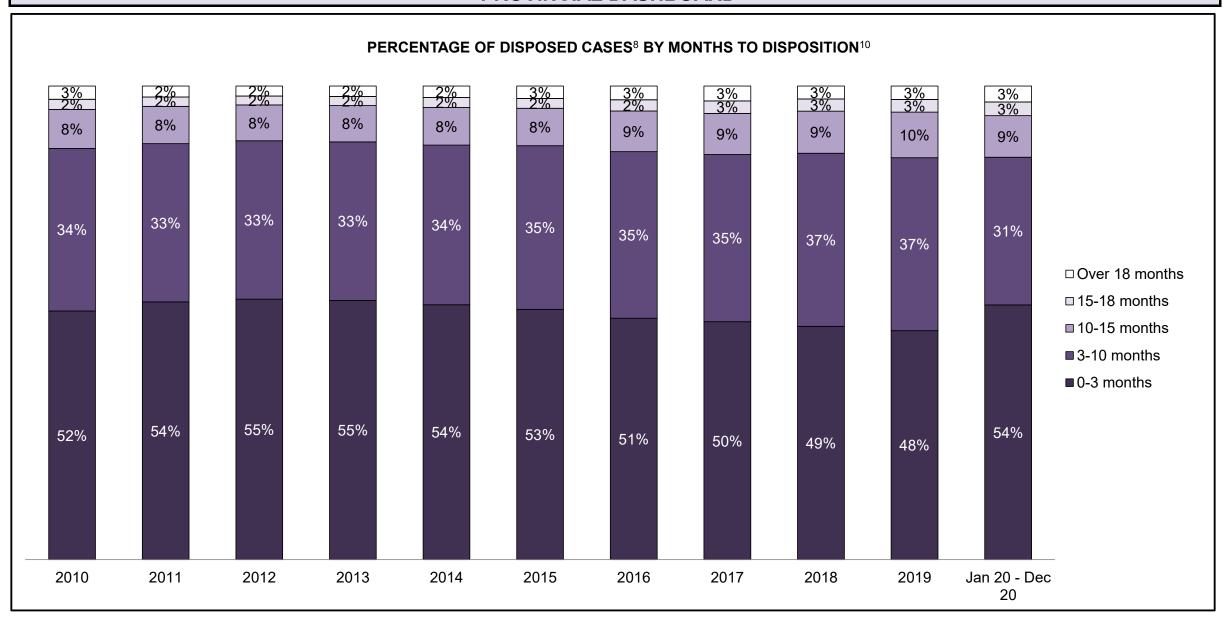

|              | Vari                                  | Matuia                                 | Jan 20  | - Dec 20           | 2014 Baseline | Change from 2014 Baseline |
|--------------|---------------------------------------|----------------------------------------|---------|--------------------|---------------|---------------------------|
|              | ney l                                 | Metric                                 | Percent | Cases <sup>1</sup> | Median*       | Median                    |
|              | Disposed cases that be                | gan in the Bail Phase                  | 44.9%   | 67,539             | 44.0%         | 0.9%                      |
|              | Bail cases with a bail                | Total                                  | 57.9%   | 39,092             | 56.6%         | 1.3%                      |
|              | outcome (bail granted                 | Bail Disposition with 1 appearance     | 56.8%   | 22,204             | 51.4%         | 5.4%                      |
| Bail         | or bail denied)                       | Bail Disposition in 1-3 days           | 70.3%   | 27,464             | 72.5%         | -2.2%                     |
| Dali         | Bail cases with no bail               | Total                                  | 42.1%   | 28,447             | 43.4%         | -1.3%                     |
|              | disposition but with a                | Case disposition in 1-3 appearances    | 18.0%   | 5,111              | 35.0%         | -17.1%                    |
|              | · · · · · · · · · · · · · · · · · · · | Case disposition in 0-3 months         | 62.5%   | 17,790             | 76.5%         | -14.0%                    |
|              | case disposition                      | Case disposition rate before trial     | 93.8%   | 26,694             | 90.5%         | 3.3%                      |
|              |                                       |                                        |         |                    |               |                           |
|              | Disposition rate (include             | es bail cases with case dispositions)  | 91.1%   | 137,018            | 84.3%         | 6.7%                      |
| Before Trial | Disposed within 1-3 app               | pearances (net of bench warrant cases) | 36.9%   | 28,204             | 42.7%         | -5.7%                     |
|              | Disposed within 0-3 mo                | nths (net of bench warrant cases)      | 58.1%   | 44,383             | 61.7%         | -3.6%                     |
|              |                                       |                                        |         |                    |               |                           |
| Trial        | Collapse Rate at Trial <sup>2</sup>   |                                        | 67.4%   | 9,075              | 67.5%         | 0.0%                      |

## ONTARIO COURT OF JUSTICE CRIMINAL MODERNIZATION COMMITTEE PROVINCIAL DASHBOARD<sup>19</sup> CASES PENDING AS OF DECEMBER 31, 2020

|              | Was I                               | Madui a                                | Jan 20  | - Dec 20           | 2014 Baseline    | Change from 2014 Regional |
|--------------|-------------------------------------|----------------------------------------|---------|--------------------|------------------|---------------------------|
|              | Key i                               | Metric                                 | Percent | Cases <sup>1</sup> | Regional Median* | Median                    |
|              | Disposed cases that be              | gan in the Bail Phase                  | 31.1%   | 8,771              | 32.5%            | -1.4%                     |
|              | Bail cases with a bail              | Total                                  | 61.9%   | 5,430              | 53.7%            | 8.2%                      |
|              | outcome (release order              | Bail Disposition with 1 appearance     | 58.1%   | 3,155              | 52.5%            | 5.6%                      |
| Bail         | or detention order)                 | Bail Disposition in 1-3 days           | 71.3%   | 3,871              | 72.9%            | -1.6%                     |
| Dali         | Bail cases with no bail             | Total                                  | 38.1%   | 3,341              | 46.3%            | -8.2%                     |
|              |                                     | Case disposition in 1-3 appearances    | 21.4%   | 715                | 38.7%            | -17.3%                    |
|              | disposition but with a              | Case disposition in 0-3 months         | 64.7%   | 2,160              | 79.1%            | -14.4%                    |
|              | case disposition                    | Case disposition rate before trial     | 93.3%   | 3,118              | 92.8%            | 0.5%                      |
|              |                                     |                                        |         |                    |                  |                           |
|              | Disposition rate (include           | es bail cases with case dispositions)  | 91.3%   | 25,747             | 88.7%            | 2.6%                      |
| Before Trial | Disposed within 1-3 app             | pearances (net of bench warrant cases) | 44.6%   | 6,570              | 46.0%            | -1.4%                     |
|              | Disposed within 0-3 mo              | nths (net of bench warrant cases)      | 58.5%   | 8,615              | 60.7%            | -2.2%                     |
|              |                                     |                                        |         |                    |                  |                           |
| Trial        | Collapse Rate at Trial <sup>2</sup> |                                        | 65.4%   | 1,598              | 62.3%            | 3.1%                      |

# ONTARIO COURT OF JUSTICE CRIMINAL MODERNIZATION COMMITTEE CENTRAL EAST DASHBOARD<sup>19</sup> CASES PENDING AS OF DECEMBER 31, 2020

|              | Vov                                 | Matria                                 | Jan 20  | - Dec 20           | 2014 Baseline | Change from 2014 |
|--------------|-------------------------------------|----------------------------------------|---------|--------------------|---------------|------------------|
|              | Key i                               | Metric                                 | Percent | Cases <sup>1</sup> | Median*       | Baseline Median  |
|              | Disposed cases that be              | gan in the Bail Phase                  | 29.8%   | 2,138              | 48.0%         | -18.2%           |
|              | Bail cases with a bail              | Total                                  | 50.5%   | 1,080              | 56.0%         | -5.5%            |
|              | outcome (release order              | Bail Disposition with 1 appearance     | 51.4%   | 555                | 47.7%         | 3.6%             |
| Bail         | or detention order)                 | Bail Disposition in 1-3 days           | 64.8%   | 700                | 70.6%         | -5.7%            |
|              | Bail cases with no bail             | Total                                  | 49.5%   | 1,058              | 44.0%         | 5.5%             |
|              |                                     | Case disposition in 1-3 appearances    | 11.9%   | 126                | 35.1%         | -23.2%           |
|              | disposition but with a              | Case disposition in 0-3 months         | 53.5%   | 566                | 77.2%         | -23.7%           |
|              | case disposition                    | Case disposition rate before trial     | 93.3%   | 987                | 90.7%         | 2.6%             |
|              |                                     |                                        |         |                    |               |                  |
|              | Disposition rate (include           | es bail cases with case dispositions)  | 91.6%   | 6,573              | 83.6%         | 8.0%             |
| Before Trial | Disposed within 1-3 app             | pearances (net of bench warrant cases) | 41.7%   | 1,596              | 39.1%         | 2.6%             |
|              | Disposed within 0-3 mo              | nths (net of bench warrant cases)      | 57.1%   | 2,185              | 60.6%         | -3.5%            |
|              |                                     |                                        |         |                    |               |                  |
| Trial        | Collapse Rate at Trial <sup>2</sup> |                                        | 64.2%   | 386                | 71.0%         | -6.8%            |

|                       | Vov                                 | Matria                                 | Jan 20  | - Dec 20           | 2014 Baseline | Change from 2014 |
|-----------------------|-------------------------------------|----------------------------------------|---------|--------------------|---------------|------------------|
|                       | Key i                               | Metric                                 | Percent | Cases <sup>1</sup> | Median*       | Baseline Median  |
|                       | Disposed cases that be              | gan in the Bail Phase                  | 17.4%   | 110                | 33.5%         | -16.1%           |
|                       | Bail cases with a bail              | Total                                  | 51.8%   | 57                 | 50.7%         | 1.1%             |
|                       | outcome (release order              | Bail Disposition with 1 appearance     | 71.9%   | 41                 | 52.9%         | 19.1%            |
| Bail                  | or detention order)                 | Bail Disposition in 1-3 days           | 87.7%   | 50                 | 73.8%         | 14.0%            |
|                       | Bail cases with no bail             | Total                                  | 48.2%   | 53                 | 49.3%         | -1.1%            |
|                       |                                     | Case disposition in 1-3 appearances    | 5.7%    | 3                  | 33.4%         | -27.7%           |
|                       | disposition but with a              | Case disposition in 0-3 months         | 43.4%   | 23                 | 77.3%         | -33.9%           |
|                       | case disposition                    | Case disposition rate before trial     | 92.5%   | 49                 | 91.8%         | 0.6%             |
|                       |                                     |                                        |         |                    |               |                  |
|                       | Disposition rate (include           | es bail cases with case dispositions)  | 94.2%   | 596                | 85.7%         | 8.5%             |
| Before Trial          | Disposed within 1-3 app             | pearances (net of bench warrant cases) | 40.6%   | 176                | 47.2%         | -6.7%            |
| Disposed within 0-3 m |                                     | nths (net of bench warrant cases)      | 45.4%   | 197                | 62.6%         | -17.2%           |
|                       |                                     |                                        |         |                    |               |                  |
| Trial                 | Collapse Rate at Trial <sup>2</sup> |                                        | 73.0%   | 27                 | 66.9%         | 6.1%             |

|                        | Vov.                                | Matria                                 | Jan 20 - | - Dec 20           | 2014 Baseline | Change from 2014 |
|------------------------|-------------------------------------|----------------------------------------|----------|--------------------|---------------|------------------|
|                        | Key i                               | Metric                                 | Percent  | Cases <sup>1</sup> | Median*       | Baseline Median  |
|                        | Disposed cases that be              | gan in the Bail Phase                  | 30.9%    | 308                | 33.5%         | -2.6%            |
|                        | Bail cases with a bail              | Total                                  | 48.4%    | 149                | 50.7%         | -2.3%            |
|                        | outcome (release order              | Bail Disposition with 1 appearance     | 51.7%    | 77                 | 52.9%         | -1.2%            |
| Bail                   | or detention order)                 | Bail Disposition in 1-3 days           | 71.1%    | 106                | 73.8%         | -2.6%            |
| E                      | Bail cases with no bail             | Total                                  | 51.6%    | 159                | 49.3%         | 2.3%             |
|                        | disposition but with a              | Case disposition in 1-3 appearances    | 18.9%    | 30                 | 33.4%         | -14.5%           |
|                        | •                                   | Case disposition in 0-3 months         | 66.7%    | 106                | 77.3%         | -10.6%           |
|                        | case disposition                    | Case disposition rate before trial     | 89.9%    | 143                | 91.8%         | -1.9%            |
|                        |                                     |                                        |          |                    |               |                  |
|                        | Disposition rate (include           | es bail cases with case dispositions)  | 92.7%    | 924                | 85.7%         | 7.0%             |
| Before Trial           | Disposed within 1-3 app             | pearances (net of bench warrant cases) | 26.7%    | 225                | 47.2%         | -20.5%           |
| Disposed within 0-3 mo |                                     | nths (net of bench warrant cases)      | 39.0%    | 329                | 62.6%         | -23.5%           |
|                        |                                     |                                        |          |                    |               |                  |
| Trial                  | Collapse Rate at Trial <sup>2</sup> | 64.4%                                  | 47       | 66.9%              | -2.5%         |                  |

|                               | Varia                               | Matria                                 | Jan 20  | - Dec 20           | 2014 Baseline | Change from 2014 |
|-------------------------------|-------------------------------------|----------------------------------------|---------|--------------------|---------------|------------------|
|                               | Key i                               | Metric                                 | Percent | Cases <sup>1</sup> | Median*       | Baseline Median  |
|                               | Disposed cases that be              | gan in the Bail Phase                  | 32.2%   | 350                | 33.5%         | -1.3%            |
|                               | Bail cases with a bail              | Total                                  | 57.7%   | 202                | 50.7%         | 7.0%             |
|                               | outcome (release order              | Bail Disposition with 1 appearance     | 55.0%   | 111                | 52.9%         | 2.1%             |
| Bail  Bail cases with no bail | Bail Disposition in 1-3 days        | 69.3%                                  | 140     | 73.8%              | -4.5%         |                  |
|                               | Rail cases with no bail             | Total                                  | 42.3%   | 148                | 49.3%         | -7.0%            |
|                               |                                     | Case disposition in 1-3 appearances    | 12.8%   | 19                 | 33.4%         | -20.5%           |
|                               | disposition but with a              | Case disposition in 0-3 months         | 62.8%   | 93                 | 77.3%         | -14.5%           |
|                               | case disposition                    | Case disposition rate before trial     | 94.6%   | 140                | 91.8%         | 2.8%             |
|                               |                                     |                                        |         |                    |               |                  |
|                               | Disposition rate (include           | es bail cases with case dispositions)  | 92.1%   | 1,001              | 85.7%         | 6.4%             |
| Before Trial                  | Disposed within 1-3 app             | pearances (net of bench warrant cases) | 35.5%   | 218                | 47.2%         | -11.7%           |
|                               | Disposed within 0-3 mo              | nths (net of bench warrant cases)      | 53.6%   | 329                | 62.6%         | -9.0%            |
|                               |                                     |                                        |         |                    |               |                  |
| Γrial                         | Collapse Rate at Trial <sup>2</sup> |                                        | 62.8%   | 54                 | 66.9%         | -4.1%            |