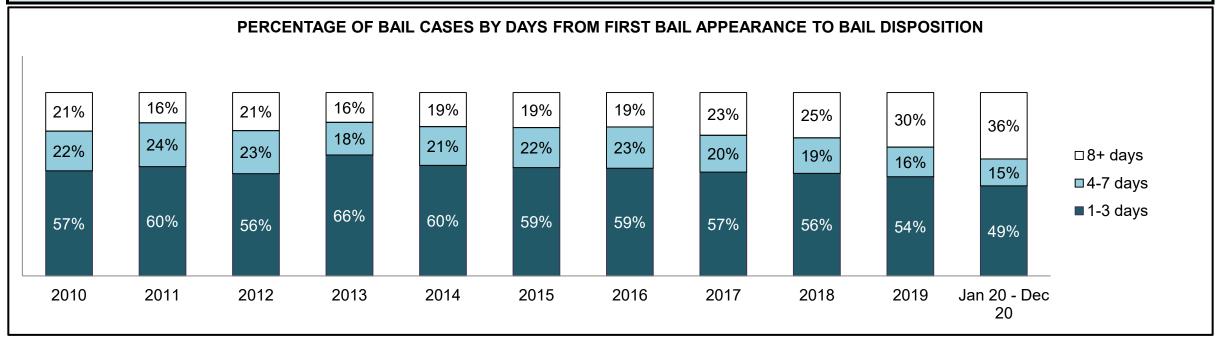

| 692  | 714  | 621  | 575  | 654  | 681  | 805  | 827  | 951  | 1,177 | 1,762              |
| Crimes Against Property                     | 559  | 445  | 347  | 302  | 425  | 338  | 316  | 398  | 497  | 607   | 912                |
| Administration of Justice                   | 493  | 494  | 446  | 405  | 485  | 458  | 485  | 593  | 553  | 582   | 1,091              |
| Other Criminal Code                         | 100  | 78   | 83   | 65   | 82   | 70   | 99   | 118  | 122  | 126   | 244                |
| Criminal Code Traffic                       | 143  | 173  | 175  | 116  | 141  | 131  | 189  | 190  | 190  | 204   | 411                |
| Federal Statute                             | 340  | 328  | 204  | 193  | 171  | 173  | 147  | 146  | 168  | 235   | 413                |













| Cases Disposed <sup>8</sup> by Phase and P | Cases Disposed <sup>8</sup> by Phase and Percentage of In-Custody <sup>11</sup> , Out-of-Custody <sup>12</sup> Cases at Case Disposition |       |       |       |       |       |       |       |       |       |                    |  |
|--------------------------------------------|------------------------------------------------------------------------------------------------------------------------------------------|-------|-------|-------|-------|-------|-------|-------|-------|-------|--------------------|--|
| Phases                                     | 2010                                                                                                                                     | 2011  | 2012  | 2013  | 2014  | 2015  | 20