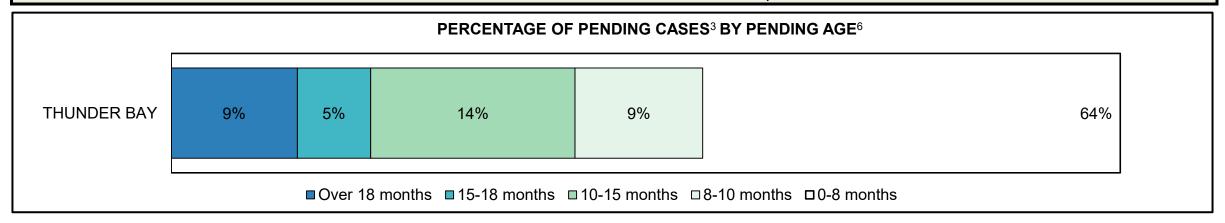

## ONTARIO COURT OF JUSTICE CRIMINAL MODERNIZATION COMMITTEE PROVINCIAL DASHBOARD<sup>19</sup> CASES PENDING AS OF DECEMBER 31, 2020

## ONTARIO COURT OF JUSTICE CRIMINAL MODERNIZATION COMMITTEE PROVINCIAL DASHBOARD<sup>19</sup> CASES PENDING AS OF DECEMBER 31, 2020

| Pending Cases <sup>3</sup> by Pe | ending Age <sup>6</sup> and Percenta | age of Pending Cases | In-Custody <sup>17</sup> and Out-o | f-Custody <sup>18</sup> |            |         |
|----------------------------------|--------------------------------------|----------------------|------------------------------------|-------------------------|------------|---------|
| Court Region                     | Over 18 months                       | 15-18 months         | 10-15 months                       | 8-10 months             | 0-8 months | Total   |
| Central East                     | 1,640                                | 1,038                | 3,087                              | 2,330                   | 21,757     | 29,852  |
| In-Custody                       | 8%                                   | 9%                   | 10%                                | 9%                      | □ 8%       | 8%      |
| Out-of-Custody                   | 92%                                  | 91%                  | 90%                                | 91%                     | 92%        | 92%     |
| Central West                     | 3,833                                | 1,993                | 5,372                              | 3,695                   | 23,960     | 38,853  |
| In-Custody                       | 14%                                  | 14%                  | 13%                                | 13%                     | 12%        | 13%     |
| Out-of-Custody                   | 86%                                  | 86%                  | 87%                                | 87%                     | 88%        | 87%     |
| East                             | 1,293                                | 724                  | 2,022                              | 1,495                   | 15,091     | 20,625  |
| In-Custody                       | 11%                                  | 11%                  | 12%                                | 12%                     | 13%        | 13%     |
| Out-of-Custody                   | 89%                                  | 89%                  | 88%                                | 88%                     | 87%        | 87%     |
| North East                       | 742                                  | 502                  | 1,518                              | 961                     | 11,600     | 15,323  |
| In-Custody                       | 12%                                  | 14%                  | 12%                                | 11%                     | 9%         | 10%     |
| Out-of-Custody                   | 88%                                  | 86%                  | 88%                                | 89%                     | 91%        | 90%     |
| North West                       | 798                                  | 488                  | 1,312                              | 821                     | 7,087      | 10,506  |
| In-Custody                       | 15%                                  | 17%                  | 16%                                | 15%                     | 15%        | 16%     |
| Out-of-Custody                   | 85%                                  | 83%                  | 84%                                | 85%                     | 85%        | 84%     |
| Toronto                          | 2,140                                | 1,269                | 3,537                              | 2,394                   | 18,551     | 27,891  |
| In-Custody                       | 19%                                  | 16%                  | 19%                                | 18%                     | 17%        | 17%     |
| Out-of-Custody                   | 81%                                  | 84%                  | 81%                                | 82%                     | 83%        | 83%     |
| West                             | 1,476                                | 895                  | 2,774                              | 2,324                   | 25,683     | 33,152  |
| In-Custody                       | 11%                                  | 10%                  | 12%                                | 10%                     | 10%        | 10%     |
| Out-of-Custody                   | 89%                                  | 90%                  | 88%                                | 90%                     | 90%        | 90%     |
| Provincial                       | 11,922                               | 6,909                | 19,622                             | 14,020                  | 123,729    | 176,202 |
| In-Custody                       | 14%                                  | 13%                  | 14%                                | 13%                     | 12%        | 12%     |
| Out-of-Custody                   | 86%                                  | 87%                  | 86%                                | 87%                     | 88%        | 88%     |