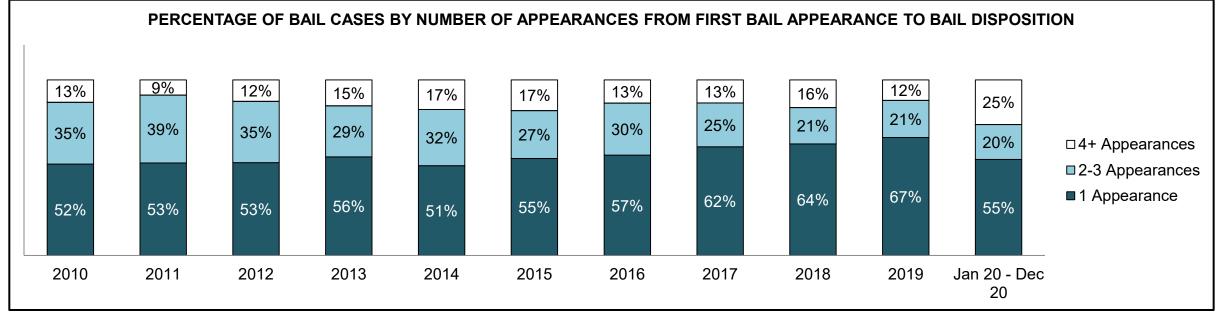

| Phases                 | 2010    | 2011    | 2012    | 2013    | 2014    | 2015    | 2016    | 2017    | 2018    | 2019    | Jan 20 - Dec 20 |
|------------------------|---------|---------|---------|---------|---------|---------|---------|---------|---------|---------|-----------------|
| At Trial With Trial    | 13,333  | 12,913  | 12,507  | 11,635  | 10,711  | 9,759   | 9,325   | 9,209   | 8,399   | 8,353   | 4,381           |
| In-Custody             | 16%     | 15%     | 17%     | 16%     | 15%     | 15%     | 14%     | 14%     | 12%     | 14%     | 18%             |
| Out-of-Custody         | 84%     | 85%     | 83%     | 84%     | 85%     | 85%     | 86%     | 86%     | 88%     | 86%     | 82%             |
| At Trial Without Trial | 35,859  | 31,139  | 27,205  | 25,048  | 22,226  | 19,582  | 18,371  | 17,471  | 16,029  | 16,029  | 9,075           |
| In-Custody             | 13%     | 14%     | 15%     | 15%     | 14%     | 14%     | 14%     | 14%     | 13%     | 14%     | 15%             |
| Out-of-Custody         | 87%     | 86%     | 85%     | 85%     | 86%     | 86%     | 86%     | 86%     | 87%     | 86%     | 85%             |
| Before Trial           | 225,025 | 212,794 | 207,335 | 194,998 | 177,161 | 175,908 | 179,464 | 187,457 | 187,060 | 196,166 | 137,018         |
| In-Custody             | 22%     | 22%     | 23%     | 23%     | 22%     | 23%     | 23%     | 22%     | 20%     | 21%     | 21%             |
| Out-of-Custody         | 78%     | 78%     | 77%     | 77%     | 78%     | 77%     | 77%     | 78%     | 80%     | 79%     | 79%             |