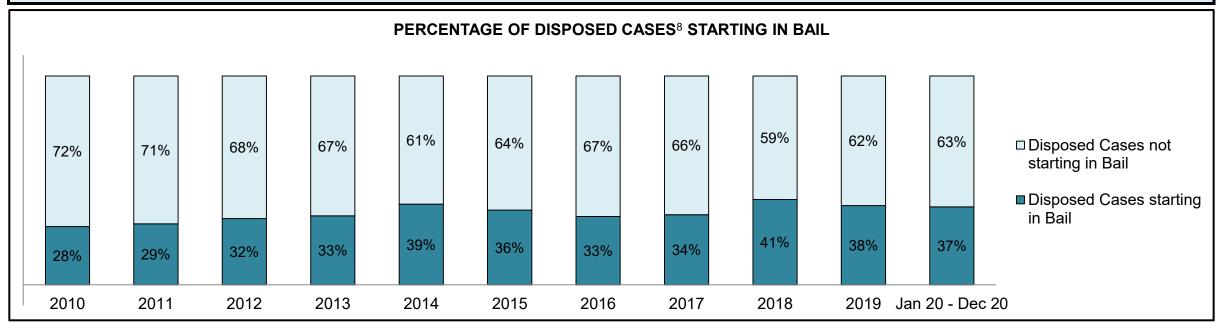

|              | Vari                                  | Matuia                                 | Jan 20  | - Dec 20           | 2014 Baseline | Change from 2014 Baseline |
|--------------|---------------------------------------|----------------------------------------|---------|--------------------|---------------|---------------------------|
|              | ney l                                 | Metric                                 | Percent | Cases <sup>1</sup> | Median*       | Median                    |
|              | Disposed cases that be                | gan in the Bail Phase                  | 44.9%   | 67,539             | 44.0%         | 0.9%                      |
|              | Bail cases with a bail                | Total                                  | 57.9%   | 39,092             | 56.6%         | 1.3%                      |
|              | outcome (bail granted                 | Bail Disposition with 1 appearance     | 56.8%   | 22,204             | 51.4%         | 5.4%                      |
| Bail         | or bail denied)                       | Bail Disposition in 1-3 days           | 70.3%   | 27,464             | 72.5%         | -2.2%                     |
| Dali         | Bail cases with no bail               | Total                                  | 42.1%   | 28,447             | 43.4%         | -1.3%                     |
|              | disposition but with a                | Case disposition in 1-3 appearances    | 18.0%   | 5,111              | 35.0%         | -17.1%                    |
|              | · · · · · · · · · · · · · · · · · · · | Case disposition in 0-3 months         | 62.5%   | 17,790             | 76.5%         | -14.0%                    |
|              | case disposition                      | Case disposition rate before trial     | 93.8%   | 26,694             | 90.5%         | 3.3%                      |
|              |                                       |                                        |         |                    |               |                           |
|              | Disposition rate (include             | es bail cases with case dispositions)  | 91.1%   | 137,018            | 84.3%         | 6.7%                      |
| Before Trial | Disposed within 1-3 app               | pearances (net of bench warrant cases) | 36.9%   | 28,204             | 42.7%         | -5.7%                     |
|              | Disposed within 0-3 mo                | nths (net of bench warrant cases)      | 58.1%   | 44,383             | 61.7%         | -3.6%                     |
|              |                                       |                                        |         |                    |               |                           |
| Trial        | Collapse Rate at Trial <sup>2</sup>   |                                        | 67.4%   | 9,075              | 67.5%         | 0.0%                      |