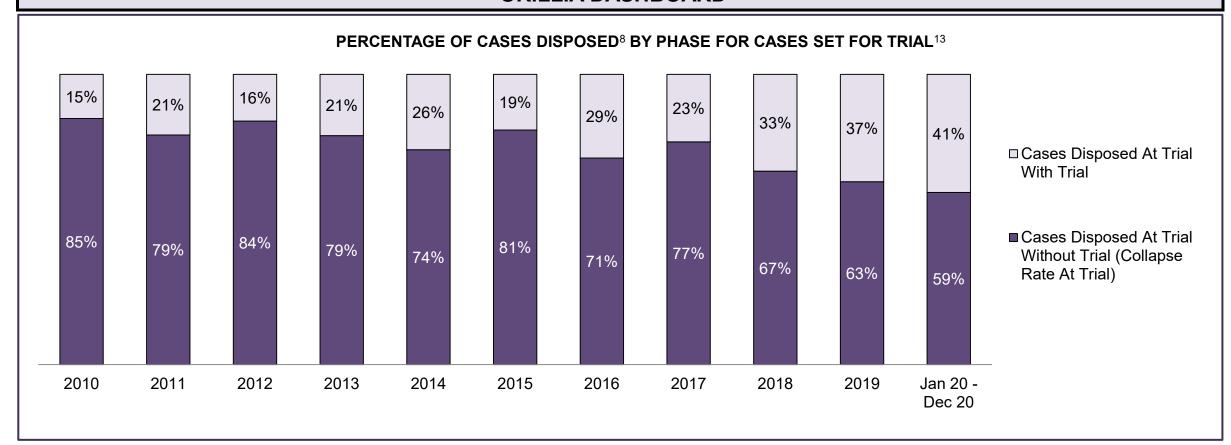

| 2,174                                                                                                                                    | 1,682 | 1,650 | 1,602 | 1,585 | 1,583 | 1,639 | 1,321 | 1,324 | 1,491 | 886                |  |
| In-Custody                         | 32%                                                                                                                                      | 29%   | 24%   | 22%   | 24%   | 25%   | 28%   | 29%   | 22%   | 27%   | 12%                |  |
| Out-of-Custody                     | 68%                                                                                                                                      | 71%   | 76%   | 78%   | 76%   | 75%   | 72%   | 71%   | 78%   | 73%   | 88%                |  |







| Percentage of Cases Disposed <sup>8</sup> At Trial Without Trial (Collapse Rate At Trial <sup>2</sup> ) by Offence Group At Disposition |      |      |      |      |      |      |      |      |      |      |                    |
|-----------------------------------------------------------------------------------------------------------------------------------------|------|------|------|------|------|------|------|------|------|------|--------------------|
| Offence Group at Disposition <sup>14</sup>                                                                                              | 2010 | 2011 | 2012 | 2013 | 2014 | 2015 | 2016 | 2017 | 2018 | 2019 | Jan 20 -<br>Dec 20 |
| Crimes Against The Person