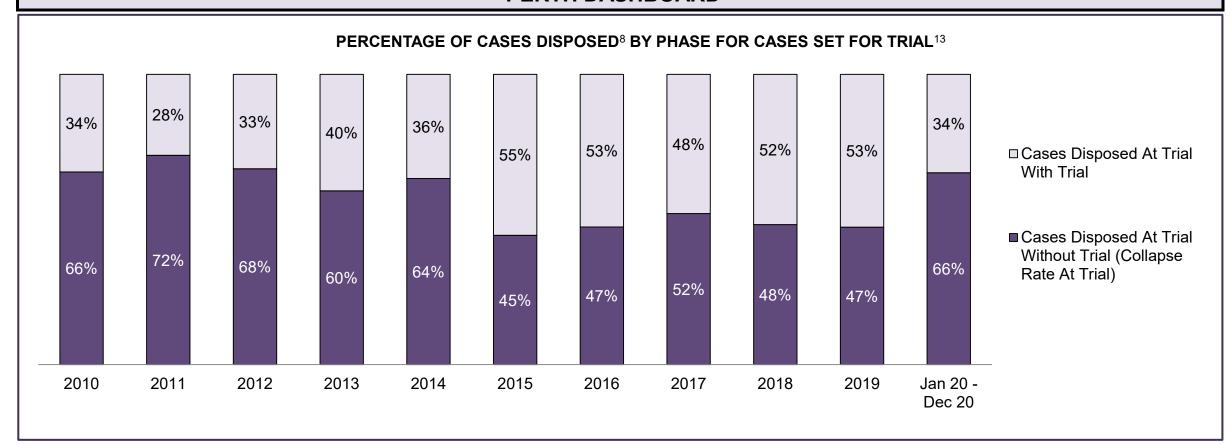

| 1,165 | 1,171 | 1,077 | 842  | 848  | 988  | 900  | 1,002 | 805  | 680                |  |  |  |
| In-Custody                                  | 20%                                                                                                                                      | 19%   | 15%   | 16%   | 14%  | 16%  | 14%  | 12%  | 11%   | 13%  | 13%                |  |  |  |
| Out-of-Custody                              | 80%                                                                                                                                      | 81%   | 85%   | 84%   | 86%  | 84%  | 86%  | 88%  | 89%   | 87%  | 87%                |  |  |  |







| Percentage of Cases Disposed <sup>8</sup> At Trial Without Trial (Collapse Rate At Trial <sup>2</sup> ) by Offence Group At Disposition |      |      |      |      |      |      |      |      |      |      |                    |
|-----------------------------------------------------------------------------------------------------------------------------------------|------|------|------|------|------|------|------|------|------|------|--------------------|
| Offence Group at Disposition <sup>14</sup>                                                                                              | 2010 | 2011 | 2012 | 2013 | 2014 | 2015 | 2016 | 2017 | 2018 | 2019 | Jan 20 -<br>Dec 20 |
| Crimes Against The Person