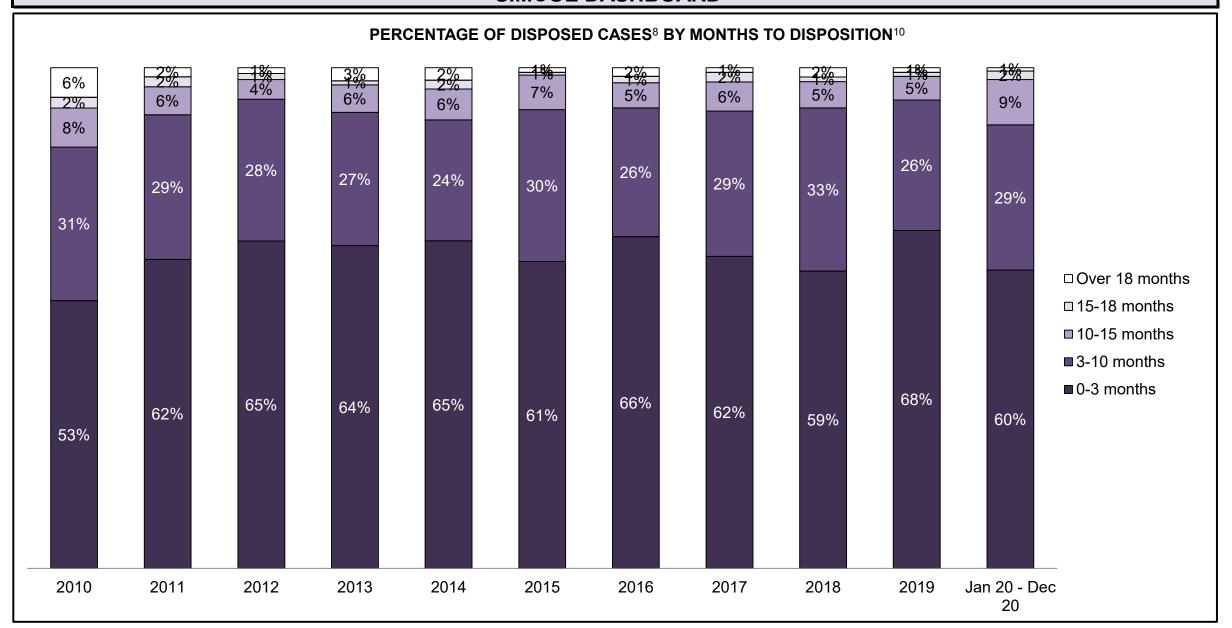

| 141  | 109  | 95   | 97   | 84   | 103  | 120  | 96   | 110  | 108  | 163                |
| Crimes Against Property                     | 84   | 55   | 72   | 59   | 73   | 62   | 51   | 89   | 86   | 96   | 192                |
| Administration of Justice                   | 53   | 42   | 48   | 32   | 45   | 55   | 48   | 55   | 76   | 75   | 145                |
| Other Criminal Code                         | 35   | 35   | 30   | 39   | 32   | 23   | 27   | 21   | 16   | 19   | 32                 |
| Criminal Code Traffic                       | 43   | 49   | 51   | 33   | 55   | 37   | 31   | 26   | 52   | 57   | 97                 |
| Federal Statute                             | 67   | 71   | 80   | 84   | 77   | 37   | 46   | 52   | 50   | 32   | 75                 |













| Cases Disposed <sup>8</sup> by Phase and Percentage of In-Custody <sup>11</sup> , Out-of-Custody <sup>12</sup> Cases at Case Disposition |       |       |       |       |      |      |      |      |      |       |                    |
|------------------------------------------------------------------------------------------------------------------------------------------|-------|-------|-------|-------|------|------|------|------|------|-------|--------------------|
| Phases                                                                                                                                   | 2010  | 2011  | 2012  | 2013  | 2014 | 2015 | 2016 | 2017 | 2018 | 2019  | Jan 20 -<br>Dec 20 |
| At Trial With Trial