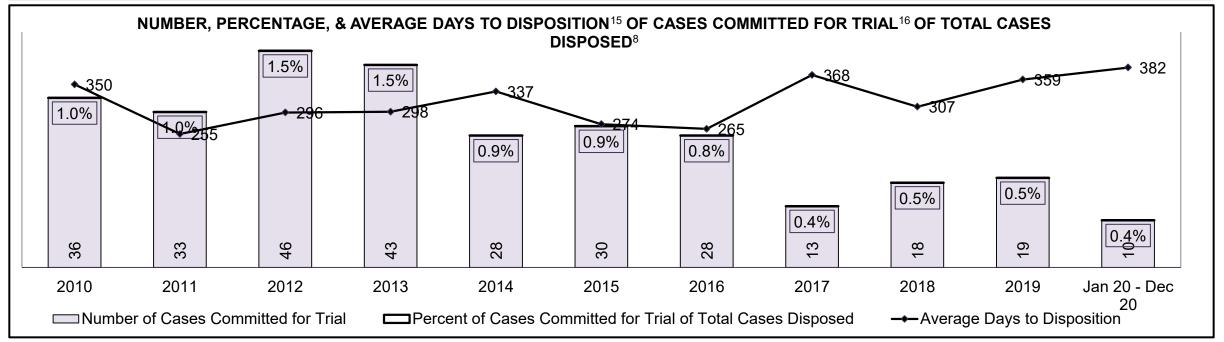

| Percentage of Cases Disposed <sup>8</sup> At | Percentage of Cases Disposed <sup>8</sup> At Trial Without Trial (Collapse Rate At Trial <sup>2</sup> ) by Offence Group At Disposition |      |      |      |      |      |      |      |      |      |                 |  |  |  |
|----------------------------------------------|-----------------------------------------------------------------------------------------------------------------------------------------|------|------|------|------|------|------|------|------|------|-----------------|--|--|--|
| Offence Group at Disposition <sup>14</sup>   | 2010                                                                                                                                    | 2011 | 2012 | 2013 | 2014 | 2015 | 2016 | 2017 | 2018 | 2019 | Jan 20 - Dec 20 |  |  |  |
| Crimes Against The Person                    | 40%                                                                                                                                     | 42%  | 43%  | 42%  | 42%  | 41%  | 43%  | 44%  | 44%  | 45%  | 47%             |  |  |  |
| Crimes Against Property                      | 13%                                                                                                                                     | 12%  | 11%  | 12%  | 11%  | 11%  | 10%  | 10%  | 10%  | 10%  | 10%             |  |  |  |
| Administration of Justice                    | 13%                                                                                                                                     | 13%  | 13%  | 13%  | 12%  | 13%  | 13%  | 12%  | 12%  | 13%  | 11%             |  |  |  |
| Other Criminal Code                          | 6%                                                                                                                                      | 6%   | 6%   | 6%   | 6%   | 6%   | 6%   | 6%   | 6%   | 7%   | 7%              |  |  |  |
| Criminal Code Traffic                        | 18%                                                                                                                                     | 14%  | 15%  | 16%  | 16%  | 16%  | 16%  | 17%  | 18%  | 16%  | 15%             |  |  |  |
| Federal Statute                              | 10%                                                                                                                                     | 12%  | 12%  | 11%  | 12%  | 12%  | 12%  | 11%  | 10%  | 9%   | 10%             |  |  |  |
| Total                                        | 100%                                                                                                                                    | 100% | 100% | 100% | 100% | 100% | 100% | 100% | 100% | 100% | 100%            |  |  |  |

| Percentage of Cases Disposed <sup>8</sup> At Trial Without Trial (Collapse Rate At Trial <sup>2</sup> ) by Offence Group At Disposition |      |      |      |      |      |      |      |      |      |      |                 |
|-----------------------------------------------------------------------------------------------------------------------------------------|------|------|------|------|------|------|------|------|------|------|-----------------|
| Offence Group at Disposition <sup>14</sup>                                                                                              | 2010 | 2011 | 2012 | 2013 | 2014 | 2015 | 2016 | 2017 | 2018 | 2019 | Jan 20 - Dec 20 |
| Crimes Against The Person                                                                                                               | 34%  | 38%  | 36%  | 36%  | 35%  | 33%  | 34%  | 34%  | 33%  | 36%  | 37%             |
| Crimes Against Property                                                                                                                 | 12%  | 12%  | 11%  | 12%  | 13%  | 11%  | 12%  | 11%  | 9%   | 10%  | 9%              |
| Administration of Justice                                                                                                               | 11%  | 11%  | 10%  | 11%  | 10%  | 11%  | 11%  | 8%   | 10%  | 11%  | 11%             |
| Other Criminal Code                                                                                                                     | 5%   | 5%   | 6%   | 6%   | 5%   | 6%   | 5%   | 6%   | 7%   | 6%   | 7%              |
| Criminal Code Traffic                                                                                                                   | 28%  | 24%  | 25%  | 25%  | 27%  | 26%  | 27%  | 31%  | 31%  | 26%  | 25%             |
| Federal Statute                                                                                                                         | 9%   | 10%  | 11%  | 10%  | 11%  | 12%  | 11%  | 11%  | 10%  | 10%  | 11%             |
| Total                                                                                                                                   | 100% | 100% | 100% | 100% | 100% | 100% | 100% | 100% | 100% | 100% | 100%            |

| Percentage of Cases Disposed <sup>8</sup> At Trial Without Trial (Collapse Rate At Trial <sup>2</sup> ) by Offence Group At Disposition |      |      |      |      |      |      |      |      |      |      |                    |
|-----------------------------------------------------------------------------------------------------------------------------------------|------|------|------|------|------|------|------|------|------|------|--------------------|
| Offence Group at Disposition <sup>14</sup>                                                                                              | 2010 | 2011 | 2012 | 2013 | 2014 | 2015 | 2016 | 2017 | 2018 | 2019 | Jan 20 -<br>Dec 20 |
| Crimes Against The Person                                                                                                               | 33%  | 36%  | 35%  | 34%  | 33%  | 32%  | 35%  | 32%  | 30%  | 37%  | 39%                |
| Crimes Against Property                                                                                                                 | 11%  | 15%  | 14%  | 12%  | 13%  | 12%  | 11%  | 11%  | 10%  | 11%  | 12%                |
| Administration of Justice                                                                                                               | 13%  | 10%  | 11%  | 12%  | 9%   | 12%  | 13%  | 9%   | 15%  | 15%  | 13%                |
| Other Criminal Code                                                                                                                     | 4%   | 5%   | 6%   | 6%   | 5%   | 6%   | 6%   | 7%   | 6%   | 7%   | 6%                 |
| Criminal Code Traffic                                                                                                                   | 29%  | 24%  | 24%  | 25%  | 28%  | 24%  | 25%  | 27%  | 24%  | 20%  | 22%                |
| Federal Statute                                                                                                                         | 10%  | 9%   | 11%  | 10%  | 12%  | 14%  | 11%  | 14%  | 15%  | 11%  | 9%                 |
| Total                                                                                                                                   | 100% | 100% | 100% | 100% | 100% | 100% | 100% | 100% | 100% | 100% | 100%               |

| Offence Group at Disposition <sup>14</sup> | 2010 | 2011 | 2012 | 2013 | 2014 | 2015 | 2016 | 2017 | 2018 | 2019 | Jan 20 -<br>Dec 20 |
|--------------------------------------------|------|------|------|------|------|------|------|------|------|------|--------------------|
| Crimes Against The Person                  | 30%  | 28%  | 32%  | 35%  | 38%  | 38%  | 37%  | 38%  | 42%  | 50%  | 59%                |
| Crimes Against Property                    | 12%  | 8%   | 11%  | 11%  | 9%   | 18%  | 21%  | 17%  | 9%   | 10%  | 5%                 |
| Administration of Justice                  | 12%  | 12%  | 11%  | 15%  | 10%  | 12%  | 8%   | 13%  | 13%  | 9%   | 8%                 |
| Other Criminal Code                        | 4%   | 5%   | 5%   | 8%   | 3%   | 6%   | 5%   | 3%   | 4%   | 6%   | 8%                 |
| Criminal Code Traffic                      | 37%  | 31%  | 34%  | 23%  | 28%  | 25%  | 21%  | 21%  | 30%  | 21%  | 14%                |
| Federal Statute                            | 4%   | 16%  | 7%   | 8%   | 11%  | 1%   | 7%   | 8%   | 1%   | 5%   | 5%                 |
| Total                                      | 100% | 100% | 100% | 100% | 100% | 100% | 100% | 100% | 100% | 100% | 100%               |

| Percentage of Cases Disposed <sup>8</sup> At Trial Without Trial (Collapse Rate At Trial <sup>2</sup> ) by Offence Group At Disposition |      |      |      |      |      |      |      |      |      |      |                    |
|-----------------------------------------------------------------------------------------------------------------------------------------|------|------|------|------|------|------|------|------|------|------|--------------------|
| Offence Group at Disposition <sup>14</sup>                                                                                              | 2010 | 2011 | 2012 | 2013 | 2014 | 2015 | 2016 | 2017 | 2018 | 2019 | Jan 20 -<br>Dec 20 |
| Crimes Against The Person                                                                                                               | 40%  | 49%  | 39%  | 39%  | 47%  | 45%  | 29%  | 38%  | 43%  | 52%  | 38%                |
| Crimes Against Property                                                                                                                 | 13%  | 11%  | 8%   | 12%  | 8%   | 4%   | 15%  | 8%   | 4%   | 7%   | 12%                |
| Administration of Justice                                                                                                               | 14%  | 16%  | 11%  | 14%  | 10%  | 14%  | 9%   | 10%  | 7%   | 9%   | 16%                |
| Other Criminal Code                                                                                                                     | 3%   | 5%   | 14%  | 7%   | 3%   | 10%  | 7%   | 8%   | 1%   | 9%   | 12%                |
| Criminal Code Traffic                                                                                                                   | 26%  | 13%  | 20%  | 16%  | 17%  | 11%  | 19%  | 25%  | 34%  | 16%  | 11%                |
| Federal Statute                                                                                                                         | 5%   | 7%   | 8%   | 12%  | 15%  | 16%  | 21%  | 11%  | 9%   | 7%   | 10%                |
| Total                                                                                                                                   | 100% | 100% | 100% | 100% | 100% | 100% | 100% | 100% | 100% | 100% | 100%               |