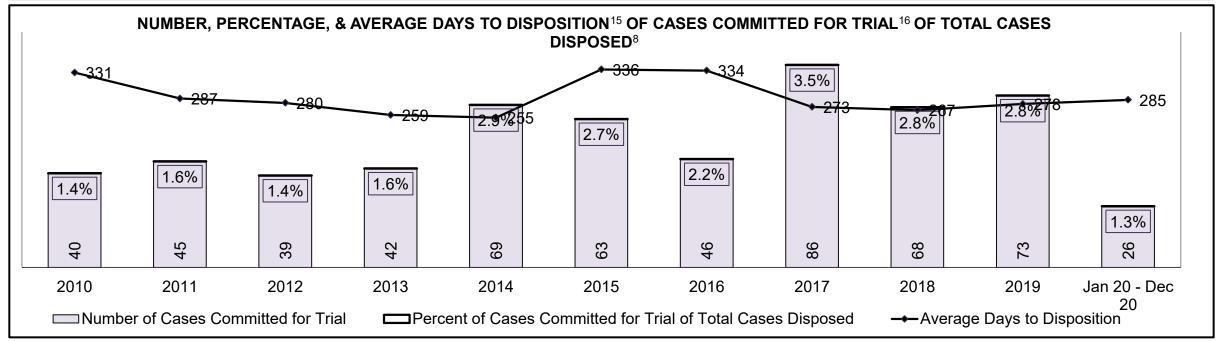

| Phases                 | 2010    | 2011    | 2012    | 2013    | 2014    | 2015    | 2016    | 2017    | 2018    | 2019    | Jan 20 - Dec 20 |
|------------------------|---------|---------|---------|---------|---------|---------|---------|---------|---------|---------|-----------------|
| At Trial With Trial    | 13,333  | 12,913  | 12,507  | 11,635  | 10,711  | 9,759   | 9,325   | 9,209   | 8,399   | 8,353   | 4,381           |
| In-Custody             | 16%     | 15%     | 17%     | 16%     | 15%     | 15%     | 14%     | 14%     | 12%     | 14%     | 18%             |
| Out-of-Custody         | 84%     | 85%     | 83%     | 84%     | 85%     | 85%     | 86%     | 86%     | 88%     | 86%     | 82%             |
| At Trial Without Trial | 35,859  | 31,139  | 27,205  | 25,048  | 22,226  | 19,582  | 18,371  | 17,471  | 16,029  | 16,029  | 9,075           |
| In-Custody             | 13%     | 14%     | 15%     | 15%     | 14%     | 14%     | 14%     | 14%     | 13%     | 14%     | 15%             |
| Out-of-Custody         | 87%     | 86%     | 85%     | 85%     | 86%     | 86%     | 86%     | 86%     | 87%     | 86%     | 85%             |
| Before Trial           | 225,025 | 212,794 | 207,335 | 194,998 | 177,161 | 175,908 | 179,464 | 187,457 | 187,060 | 196,166 | 137,018         |
| In-Custody             | 22%     | 22%     | 23%     | 23%     | 22%     | 23%     | 23%     | 22%     | 20%     | 21%     | 21%             |
| Out-of-Custody         | 78%     | 78%     | 77%     | 77%     | 78%     | 77%     | 77%     | 78%     | 80%     | 79%     | 79%             |

| Cases Disposed <sup>8</sup> by Phase and | ases Disposed <sup>8</sup> by Phase and Percentage of In-Custody <sup>11</sup> , Out-of-Custody <sup>12</sup> Cases at Case Disposition |        |        |        |        |        |        |        |        |        |                 |  |  |  |  |
|------------------------------------------|-----------------------------------------------------------------------------------------------------------------------------------------|--------|--------|--------|--------|--------|--------|--------|--------|--------|-----------------|--|--|--|--|
| Phases                                   | 2010                                                                                                                                    | 2011   | 2012   | 2013   | 2014   | 2015   | 2016   | 2017   | 2018   | 2019   | Jan 20 - Dec 20 |  |  |  |  |
| At Trial With Trial                      | 1,764                                                                                                                                   | 1,664  | 1,672  | 1,502  | 1,471  | 1,476  | 1,505  | 1,587  | 1,484  | 1,497  | 847             |  |  |  |  |
| In-Custody                               | 13%                                                                                                                                     | 12%    | 13%    | 14%    | 11%    | 12%    | 10%    | 10%    | 8%     | 10%    | 12%             |  |  |  |  |
| Out-of-Custody                           | 87%                                                                                                                                     | 88%    | 87%    | 86%    | 89%    | 88%    | 90%    | 90%    | 92%    | 90%    | 88%             |  |  |  |  |
| At Trial Without Trial                   | 4,573                                                                                                                                   | 3,479  | 3,138  | 2,578  | 2,435  | 2,493  | 2,570  | 2,432  | 2,385  | 2,472  | 1,598           |  |  |  |  |
| In-Custody                               | 11%                                                                                                                                     | 13%    | 14%    | 14%    | 13%    | 13%    | 10%    | 10%    | 10%    | 10%    | 12%             |  |  |  |  |
| Out-of-Custody                           | 89%                                                                                                                                     | 87%    | 86%    | 86%    | 87%    | 87%    | 90%    | 90%    | 90%    | 90%    | 88%             |  |  |  |  |
| Before Trial                             | 43,219                                                                                                                                  | 39,035 | 36,793 | 32,985 | 30,592 | 30,396 | 31,008 | 31,627 | 31,231 | 33,975 | 25,747          |  |  |  |  |
| In-Custody                               | 18%                                                                                                                                     | 17%    | 17%    | 18%    | 17%    | 17%    | 17%    | 16%    | 13%    | 14%    | 14%             |  |  |  |  |
| Out-of-Custody                           | 82%                                                                                                                                     | 83%    | 83%    | 82%    | 83%    | 83%    | 83%    | 84%    | 87%    | 86%    | 86%             |  |  |  |  |