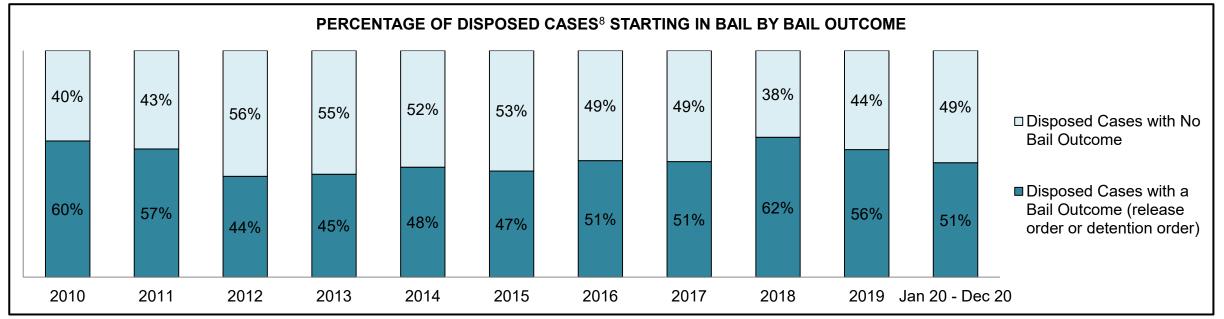

666  | 742  | 610  | 786  | 1,020 | 1,053 | 1,370              |  |
| Administration of Justice                  | 388                                         | 369  | 392  | 359  | 414  | 429  | 480  | 608  | 923   | 1,209 | 1,277              |  |
| Other Criminal Code                        | 162                                         | 157  | 158  | 137  | 135  | 175  | 170  | 186  | 202   | 271   | 431                |  |
| Criminal Code Traffic                      | 503                                         | 419  | 449  | 428  | 417  | 418  | 456  | 494  | 517   | 608   | 852                |  |
| Federal Statute                            | 456                                         | 498  | 515  | 487  | 450  | 422  | 451  | 518  | 423   | 443   | 445                |  |













| Cases Disposed <sup>8</sup> by Phase and P | ases Disposed <sup>8</sup> by Phase and Percentage of In-Custody <sup>11</sup> , Out-of-Custody <sup>12</sup> Cases at Case Disposition |       |       |       |       |       |       |       |       |       |                    |  |
|--------------------------------------------|-----------------------------------------------------------------------------------------------------------------------------------------|-------|-------|-------|-------|-------|-------|-------|-------|-------|--------------------|--|
| Phases                                     | 2010                                                                                                                                    | 2011  | 2012  | 2013  | 2014  | 2015  | 201