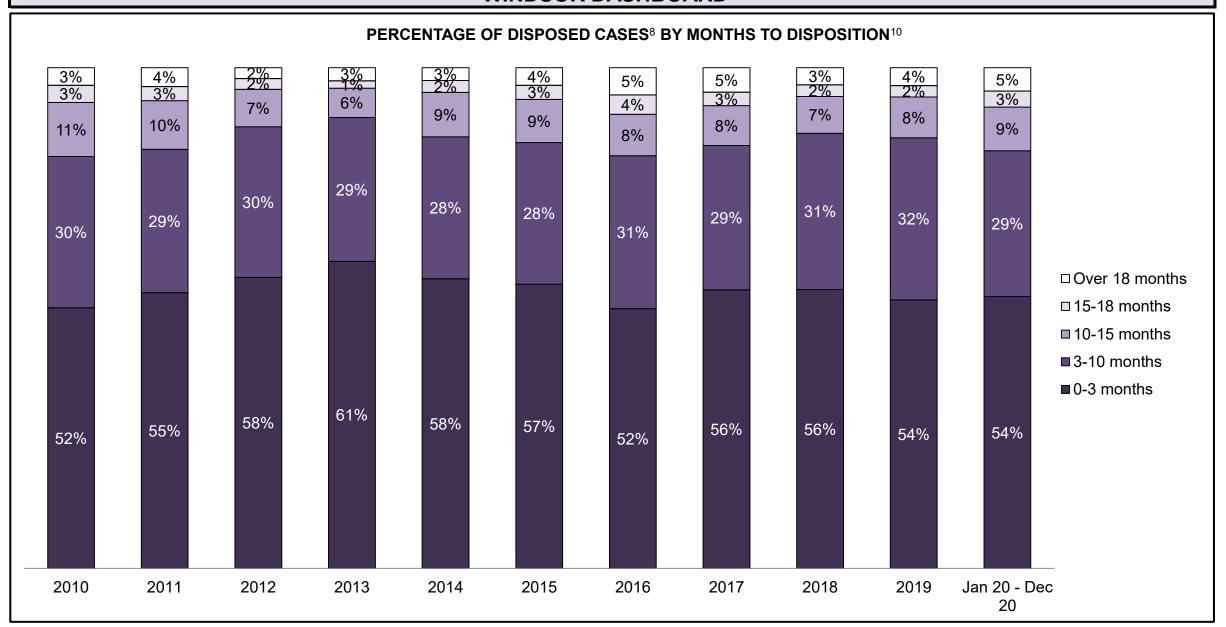

| 890  | 941  | 839  | 985  | 1,149 | 1,272 | 2,053              |  |
| Crimes Against Property                     | 539  | 491  | 398  | 497  | 498  | 580  | 471  | 635  | 750   | 826   | 1,264              |  |
| Administration of Justice                   | 464  | 448  | 387  | 444  | 460  | 582  | 539  | 687  | 778   | 833   | 1,246              |  |
| Other Criminal Code                         | 224  | 164  | 173  | 156  | 143  | 160  | 189  | 142  | 173   | 211   | 315                |  |
| Criminal Code Traffic                       | 269  | 219  | 167  | 223  | 236  | 287  | 247  | 243  | 236   | 273   | 505                |  |
| Federal Statute                             | 497  | 449  | 327  | 346  | 351  | 403  | 311  | 271  | 201   | 264   | 333                |  |













| Cases Disposed <sup>8</sup> by Phase and Percentage of In-Custody <sup>11</sup> , Out-of-Custody <sup>12</sup> Cases at Case Disposition |       |       |       |       |       |       |       |       |       |       |                    |  |
|------------------------------------------------------------------------------------------------------------------------------------------|-------|-------|-------|-------|-------|-------|-------|-------|-------|-------|--------------------|--|
| Phases                                                                                                                                   | 2010  | 2011  | 2012  | 2013  | 2014  | 2015  | 2016  | 2017  | 2018  | 2019  | Jan 20 -<br>Dec 20 |  |
| At Trial With Trial