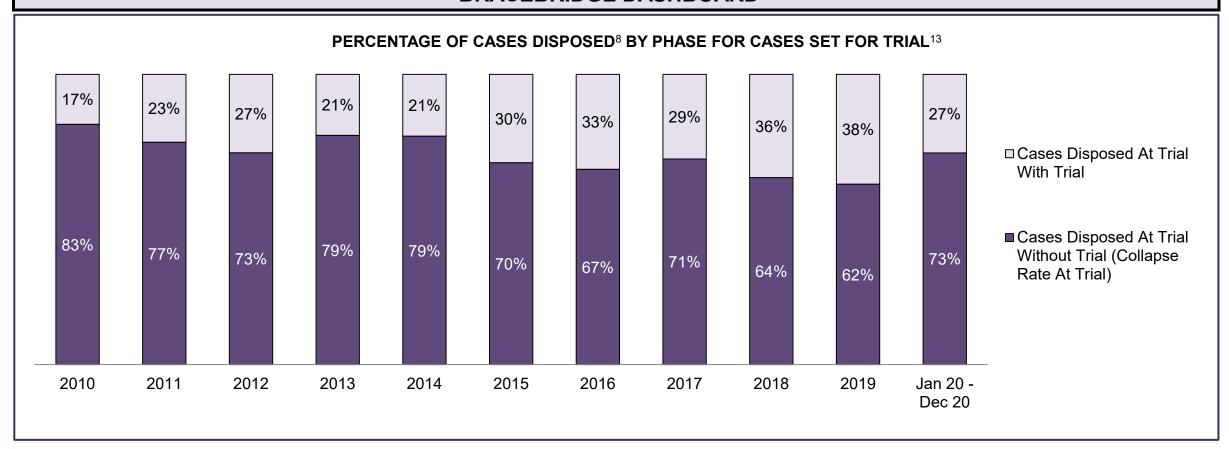

| Phases                 | 2010    | 2011    | 2012    | 2013    | 2014    | 2015    | 2016    | 2017    | 2018    | 2019    | Jan 20 - Dec 20 |
|------------------------|---------|---------|---------|---------|---------|---------|---------|---------|---------|---------|-----------------|
| At Trial With Trial    | 13,333  | 12,913  | 12,507  | 11,635  | 10,711  | 9,759   | 9,325   | 9,209   | 8,399   | 8,353   | 4,381           |
| In-Custody             | 16%     | 15%     | 17%     | 16%     | 15%     | 15%     | 14%     | 14%     | 12%     | 14%     | 18%             |
| Out-of-Custody         | 84%     | 85%     | 83%     | 84%     | 85%     | 85%     | 86%     | 86%     | 88%     | 86%     | 82%             |
| At Trial Without Trial | 35,859  | 31,139  | 27,205  | 25,048  | 22,226  | 19,582  | 18,371  | 17,471  | 16,029  | 16,029  | 9,075           |
| In-Custody             | 13%     | 14%     | 15%     | 15%     | 14%     | 14%     | 14%     | 14%     | 13%     | 14%     | 15%             |
| Out-of-Custody         | 87%     | 86%     | 85%     | 85%     | 86%     | 86%     | 86%     | 86%     | 87%     | 86%     | 85%             |
| Before Trial           | 225,025 | 212,794 | 207,335 | 194,998 | 177,161 | 175,908 | 179,464 | 187,457 | 187,060 | 196,166 | 137,018         |
| In-Custody             | 22%     | 22%     | 23%     | 23%     | 22%     | 23%     | 23%     | 22%     | 20%     | 21%     | 21%             |
| Out-of-Custody         | 78%     | 78%     | 77%     | 77%     | 78%     | 77%     | 77%     | 78%     | 80%     | 79%     | 79%             |

| Cases Disposed <sup>8</sup> by Phase and | ases Disposed <sup>8</sup> by Phase and Percentage of In-Custody <sup>11</sup> , Out-of-Custody <sup>12</sup> Cases at Case Disposition |        |        |        |        |        |        |        |        |        |                 |  |  |  |  |
|------------------------------------------|-----------------------------------------------------------------------------------------------------------------------------------------|--------|--------|--------|--------|--------|--------|--------|--------|--------|-----------------|--|--|--|--|
| Phases                                   | 2010                                                                                                                                    | 2011   | 2012   | 2013   | 2014   | 2015   | 2016   | 2017   | 2018   | 2019   | Jan 20 - Dec 20 |  |  |  |  |
| At Trial With Trial                      | 1,764                                                                                                                                   | 1,664  | 1,672  | 1,502  | 1,471  | 1,476  | 1,505  | 1,587  | 1,484  | 1,497  | 847             |  |  |  |  |
| In-Custody                               | 13%                                                                                                                                     | 12%    | 13%    | 14%    | 11%    | 12%    | 10%    | 10%    | 8%     | 10%    | 12%             |  |  |  |  |
| Out-of-Custody                           | 87%                                                                                                                                     | 88%    | 87%    | 86%    | 89%    | 88%    | 90%    | 90%    | 92%    | 90%    | 88%             |  |  |  |  |
| At Trial Without Trial                   | 4,573                                                                                                                                   | 3,479  | 3,138  | 2,578  | 2,435  | 2,493  | 2,570  | 2,432  | 2,385  | 2,472  | 1,598           |  |  |  |  |
| In-Custody                               | 11%                                                                                                                                     | 13%    | 14%    | 14%    | 13%    | 13%    | 10%    | 10%    | 10%    | 10%    | 12%             |  |  |  |  |
| Out-of-Custody                           | 89%                                                                                                                                     | 87%    | 86%    | 86%    | 87%    | 87%    | 90%    | 90%    | 90%    | 90%    | 88%             |  |  |  |  |
| Before Trial                             | 43,219                                                                                                                                  | 39,035 | 36,793 | 32,985 | 30,592 | 30,396 | 31,008 | 31,627 | 31,231 | 33,975 | 25,747          |  |  |  |  |
| In-Custody                               | 18%                                                                                                                                     | 17%    | 17%    | 18%    | 17%    | 17%    | 17%    | 16%    | 13%    | 14%    | 14%             |  |  |  |  |
| Out-of-Custody                           | 82%                                                                                                                                     | 83%    | 83%    | 82%    | 83%    | 83%    | 83%    | 84%    | 87%    | 86%    | 86%             |  |  |  |  |

| Cases Disposed <sup>8</sup> by Phase and P | ases Disposed <sup>8</sup> by Phase and Percentage of In-Custody <sup>11</sup> , Out-of-Custody <sup>12</sup> Cases at Case Disposition |       |       |       |       |       |       |       |       |       |                    |  |
|--------------------------------------------|-----------------------------------------------------------------------------------------------------------------------------------------|-------|-------|-------|-------|-------|-------|-------|-------|-------|--------------------|--|
| Phases                                     | 2010                                                                                                                                    | 2011  | 2012  | 2013  | 2014  | 2015  | 2016  | 2017  | 2018  | 2019  | Jan 20 -<br>Dec 20 |  |
| At Trial With Trial                        | 352                                                                                                                                     | 378   | 344   | 310   | 316   | 267   | 307   | 315   | 283   | 286   | 215                |  |
| In-Custody                                 | 11%                                                                                                                                     | 10%   | 15%   | 16%   | 17%   | 15%   | 16%   | 12%   | 11%   | 12%   | 15%                |  |
| Out-of-Custody                             | 89%                                                                                                                                     | 90%   | 85%   | 84%   | 83%   | 85%   | 84%   | 88%   | 89%   | 88%   | 85%                |  |
| At Trial Without Trial                     | 809                                                                                                                                     | 736   | 656   | 582   | 521   | 572   | 502   | 480   | 529   | 567   | 386                |  |
| In-Custody                                 | 12%                                                                                                                                     | 12%   | 14%   | 15%   | 14%   | 17%   | 12%   | 15%   | 15%   | 13%   | 16%                |  |
| Out-of-Custody                             | 88%                                                                                                                                     | 88%   | 86%   | 85%   | 86%   | 83%   | 88%   | 85%   | 85%   | 87%   | 84%                |  |
| Before Trial                               | 8,491                                                                                                                                   | 7,444 | 7,429 | 7,170 | 6,698 | 6,734 | 6,857 | 6,621 | 6,791 | 7,777 | 6,573              |  |
| In-Custody                                 | 20%                                                                                                                                     | 20%   | 22%   | 23%   | 21%   | 23%   | 20%   | 18%   | 12%   | 13%   | 17%                |  |
| Out-of-Custody                             | 80%                                                                                                                                     | 80%   | 78%   | 77%   | 79%   | 77%   | 80%   | 82%   | 88%   | 87%   | 83%                |  |

| Cases Disposed <sup>8</sup> by Phase and Percentage of In-Custody <sup>11</sup> , Out-of-Custody <sup>12</sup> Cases at Case Disposition |       |       |       |       |      |      |      |      |      |      |                    |
|------------------------------------------------------------------------------------------------------------------------------------------|-------|-------|-------|-------|------|------|------|------|------|------|--------------------|
| Phases                                                                                                                                   | 2010  | 2011  | 2012  | 2013  | 2014 | 2015 | 2016 | 2017 | 2018 | 2019 | Jan 20 -<br>Dec 20 |
| At Trial With Trial                                                                                                                      | 43    | 46    | 41    | 26    | 27   | 38   | 32   | 30   | 32   | 31   | 10                 |
| In-Custody                                                                                                                               | 9%    | 11%   | 0%    | 12%   | 7%   | 18%  | 9%   | 3%   | 0%   | 10%  | 0%                 |
| Out-of-Custody                                                                                                                           | 91%   | 89%   | 100%  | 88%   | 93%  | 82%  | 91%  | 97%  | 100% | 90%  | 100%               |
| At Trial Without Trial                                                                                                                   | 207   | 151   | 111   | 98    | 100  | 87   | 66   | 73   | 58   | 51   | 27                 |
| In-Custody                                                                                                                               | 8%    | 7%    | 12%   | 14%   | 5%   | 16%  | 17%  | 10%  | 9%   | 10%  | 15%                |
| Out-of-Custody                                                                                                                           | 92%   | 93%   | 88%   | 86%   | 95%  | 84%  | 83%  | 90%  | 91%  | 90%  | 85%                |
| Before Trial                                                                                                                             | 1,416 | 1,230 | 1,179 | 1,127 | 908  | 883  | 915  | 820  | 917  | 946  | 596                |
| In-Custody                                                                                                                               | 19%   | 20%   | 20%   | 20%   | 18%  | 18%  | 16%  | 16%  | 10%  | 14%  | 10%                |
| Out-of-Custody                                                                                                                           | 81%   | 80%   | 80%   | 80%   | 82%  | 82%  | 84%  | 84%  | 90%  | 86%  | 90%                |

| Cases Disposed <sup>8</sup> by Phase and Percentage of In-Custody <sup>11</sup> , Out-of-Custody <sup>12</sup> Cases at Case Disposition |       |       |       |      |      |      |      |      |      |       |                    |
|------------------------------------------------------------------------------------------------------------------------------------------|-------|-------|-------|------|------|------|------|------|------|-------|--------------------|
| Phases                                                                                                                                   | 2010  | 2011  | 2012  | 2013 | 2014 | 2015 | 2016 | 2017 | 2018 | 2019  | Jan 20 -<br>Dec 20 |
| At Trial With Trial                                                                                                                      | 55    | 74    | 68    | 62   | 50   | 42   | 58   | 37   | 38   | 30    | 26                 |
| In-Custody                                                                                                                               | 15%   | 23%   | 15%   | 19%  | 12%  | 29%  | 12%  | 19%  | 11%  | 10%   | 42%                |
| Out-of-Custody                                                                                                                           | 85%   | 77%   | 85%   | 81%  | 88%  | 71%  | 88%  | 81%  | 89%  | 90%   | 58%                |
| At Trial Without Trial                                                                                                                   | 134   | 74    | 64    | 48   | 42   | 38   | 42   | 35   | 29   | 39    | 47                 |
| In-Custody                                                                                                                               | 10%   | 16%   | 16%   | 15%  | 26%  | 18%  | 19%  | 17%  | 7%   | 13%   | 13%                |
| Out-of-Custody                                                                                                                           | 90%   | 84%   | 84%   | 85%  | 74%  | 82%  | 81%  | 83%  | 93%  | 87%   | 87%                |
| Before Trial                                                                                                                             | 1,491 | 1,234 | 1,236 | 993  | 927  | 978  | 975  | 891  | 945  | 1,182 | 924                |
| In-Custody                                                                                                                               | 18%   | 18%   | 17%   | 20%  | 23%  | 19%  | 21%  | 26%  | 16%  | 20%   | 16%                |
| Out-of-Custody                                                                                                                           | 82%   | 82%   | 83%   | 80%  | 77%  | 81%  | 79%  | 74%  | 84%  | 80%   | 84%                |