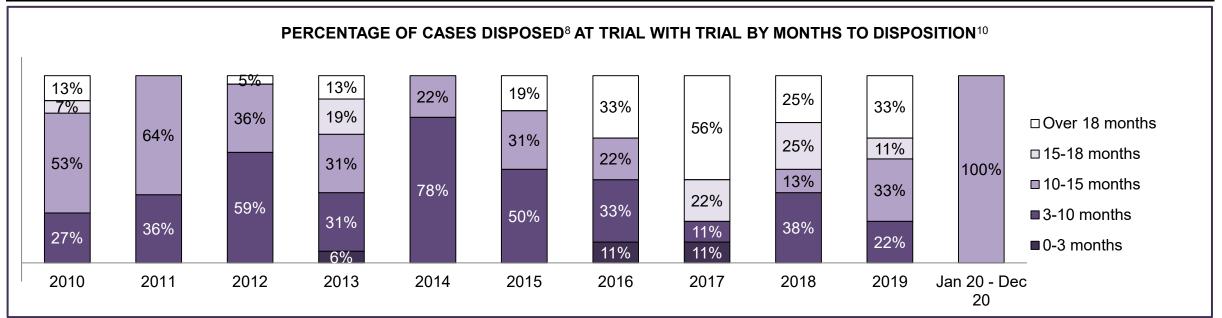

| Phases                 | 2010    | 2011    | 2012    | 2013    | 2014    | 2015    | 2016    | 2017    | 2018    | 2019    | Jan 20 - Dec 20 |
|------------------------|---------|---------|---------|---------|---------|---------|---------|---------|---------|---------|-----------------|
| At Trial With Trial    | 13,333  | 12,913  | 12,507  | 11,635  | 10,711  | 9,759   | 9,325   | 9,209   | 8,399   | 8,353   | 4,381           |
| In-Custody             | 16%     | 15%     | 17%     | 16%     | 15%     | 15%     | 14%     | 14%     | 12%     | 14%     | 18%             |
| Out-of-Custody         | 84%     | 85%     | 83%     | 84%     | 85%     | 85%     | 86%     | 86%     | 88%     | 86%     | 82%             |
| At Trial Without Trial | 35,859  | 31,139  | 27,205  | 25,048  | 22,226  | 19,582  | 18,371  | 17,471  | 16,029  | 16,029  | 9,075           |
| In-Custody             | 13%     | 14%     | 15%     | 15%     | 14%     | 14%     | 14%     | 14%     | 13%     | 14%     | 15%             |
| Out-of-Custody         | 87%     | 86%     | 85%     | 85%     | 86%     | 86%     | 86%     | 86%     | 87%     | 86%     | 85%             |
| Before Trial           | 225,025 | 212,794 | 207,335 | 194,998 | 177,161 | 175,908 | 179,464 | 187,457 | 187,060 | 196,166 | 137,018         |
| In-Custody             | 22%     | 22%     | 23%     | 23%     | 22%     | 23%     | 23%     | 22%     | 20%     | 21%     | 21%             |
| Out-of-Custody         | 78%     | 78%     | 77%     | 77%     | 78%     | 77%     | 77%     | 78%     | 80%     | 79%     | 79%             |