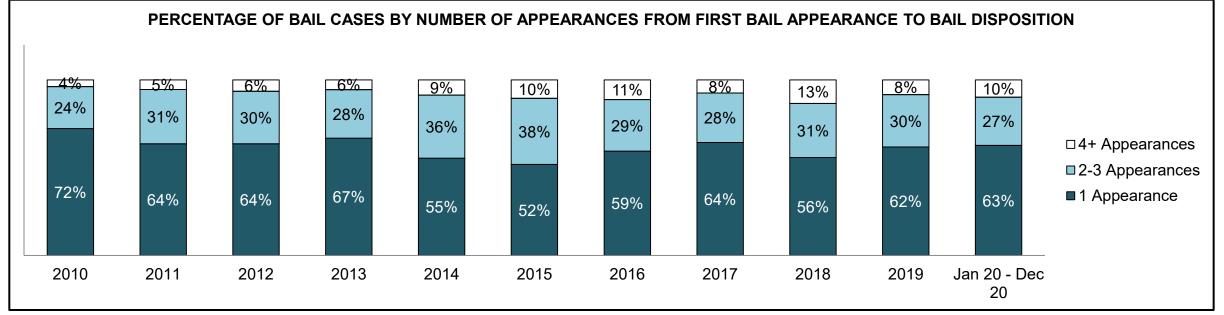

| 141  | 109  | 95   | 97   | 84   | 103  | 120  | 96   | 110  | 108  | 163                |
| Crimes Against Property                     | 84   | 55   | 72   | 59   | 73   | 62   | 51   | 89   | 86   | 96   | 192                |
| Administration of Justice                   | 53   | 42   | 48   | 32   | 45   | 55   | 48   | 55   | 76   | 75   | 145                |
| Other Criminal Code                         | 35   | 35   | 30   | 39   | 32   | 23   | 27   | 21   | 16   | 19   | 32                 |
| Criminal Code Traffic                       | 43   | 49   | 51   | 33   | 55   | 37   | 31   | 26   | 52   | 57   | 97                 |
| Federal Statute                             | 67   | 71   | 80   | 84   | 77   | 37   | 46   | 52   | 50   | 32   | 75                 |













| Cases Disposed <sup>8</sup> by Phase and Percentage of In-Custody <sup>11</sup> , Out-of-Custody <sup>12</sup> Cases at Case Disposition |       |       |       |       |      |      |      |      |      |       |                    |
|------------------------------------------------------------------------------------------------------------------------------------------|-------|-------|-------|-------|------|------|------|------|------|-------|--------------------|
| Phases                                                                                                                                   | 2010  | 2011  | 2012  | 2013  | 2014 | 2015 | 2016 | 2017 | 2018 | 2019  | Jan 20 -<br>Dec 20 |
| At Trial With Trial