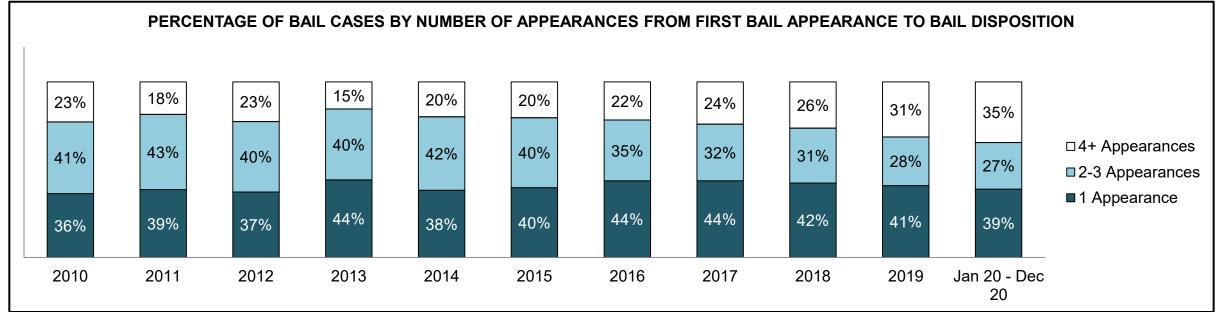

692  | 714  | 621  | 575  | 654  | 681  | 805  | 827  | 951  | 1,177 | 1,762              |
| Crimes Against Property                     | 559  | 445  | 347  | 302  | 425  | 338  | 316  | 398  | 497  | 607   | 912                |
| Administration of Justice                   | 493  | 494  | 446  | 405  | 485  | 458  | 485  | 593  | 553  | 582   | 1,091              |
| Other Criminal Code                         | 100  | 78   | 83   | 65   | 82   | 70   | 99   | 118  | 122  | 126   | 244                |
| Criminal Code Traffic                       | 143  | 173  | 175  | 116  | 141  | 131  | 189  | 190  | 190  | 204   | 411                |
| Federal Statute                             | 340  | 328  | 204  | 193  | 171  | 173  | 147  | 146  | 168  | 235   | 413                |













| Cases Disposed <sup>8</sup> by Phase and P | Cases Disposed <sup>8</sup> by Phase and Percentage of In-Custody <sup>11</sup> , Out-of-Custody <sup>12</sup> Cases at Case Disposition |       |       |       |       |       |       |       |       |       |                    |  |
|--------------------------------------------|------------------------------------------------------------------------------------------------------------------------------------------|-------|-------|-------|-------|-------|-------|-------|-------|-------|--------------------|--|
| Phases                                     | 2010                                                                                                                                     | 2011  | 2012  | 2013  | 2014  | 2015  | 2016