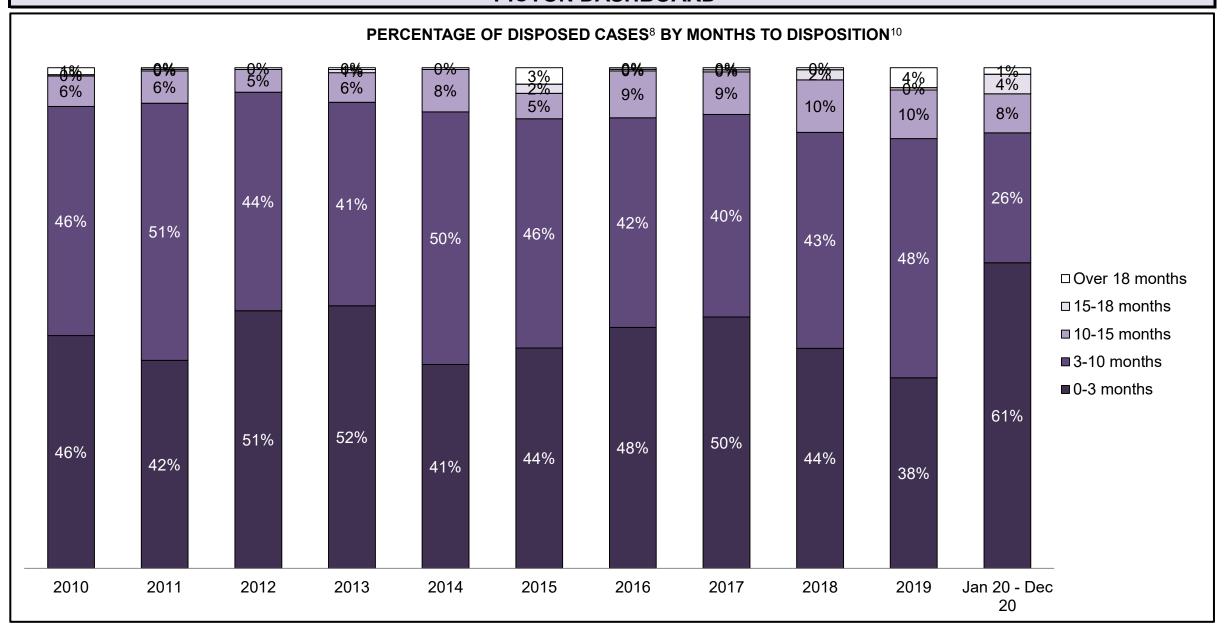

| 73   | 47   | 43   | 41   | 42   | 74   | 47   | 60   | 50   | 46   | 67                 |
| Crimes Against Property                     | 25   | 20   | 21   | 37   | 18   | 26   | 27   | 26   | 18   | 15   | 45                 |
| Administration of Justice                   | 11   | 14   | 24   | 15   | 9    | 9    | 13   | 19   | 15   | 12   | 21                 |
| Other Criminal Code                         | 4    | 4    | 4    | 7    | 3    | 8    | 6    | 1    | 3    | 8    | 7                  |
| Criminal Code Traffic                       | 14   | 16   | 11   | 15   | 14   | 19   | 15   | 15   | 19   | 21   | 18                 |
| Federal Statute                             | 1    | 22   | 9    | 19   | 10   | 1    | 7    | 4    | 8    | 16   | 16                 |













| Cases Disposed <sup>8</sup> by Phase and Percentage of In-Custody <sup>11</sup> , Out-of-Custody <sup>12</sup> Cases at Case Disposition |      |      |      |      |      |      |      |      |      |      |                    |
|------------------------------------------------------------------------------------------------------------------------------------------|------|------|------|------|------|------|------|------|------|------|--------------------|
| Phases                                                                                                                                   | 2010 | 2011 | 2012 | 2013 | 2014 | 2015 | 2016 | 2017 | 2018 | 2019 | Jan 20 -<br>Dec 20 |
| At Trial With Trial