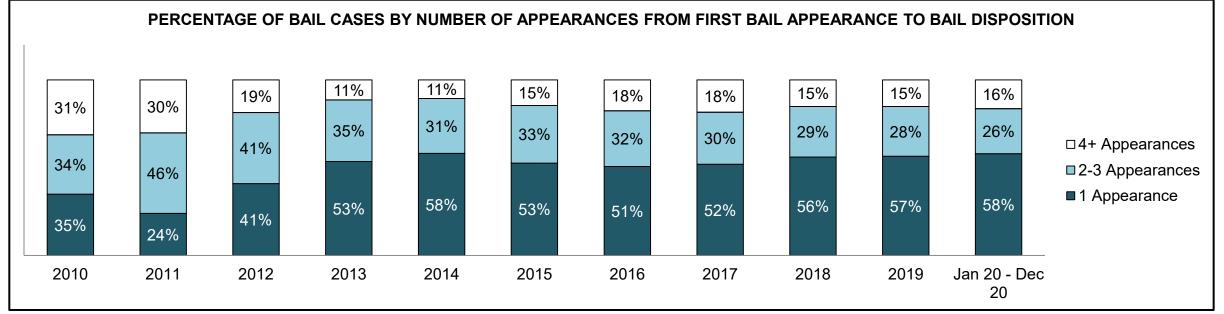

|              | Vari                                  | Matuia                                 | Jan 20  | - Dec 20           | 2014 Baseline | Change from 2014 Baseline |
|--------------|---------------------------------------|----------------------------------------|---------|--------------------|---------------|---------------------------|
|              | ney l                                 | Metric                                 | Percent | Cases <sup>1</sup> | Median*       | Median                    |
|              | Disposed cases that be                | gan in the Bail Phase                  | 44.9%   | 67,539             | 44.0%         | 0.9%                      |
|              | Bail cases with a bail                | Total                                  | 57.9%   | 39,092             | 56.6%         | 1.3%                      |
|              | outcome (bail granted                 | Bail Disposition with 1 appearance     | 56.8%   | 22,204             | 51.4%         | 5.4%                      |
| Bail         | or bail denied)                       | Bail Disposition in 1-3 days           | 70.3%   | 27,464             | 72.5%         | -2.2%                     |
| Dali         | Bail cases with no bail               | Total                                  | 42.1%   | 28,447             | 43.4%         | -1.3%                     |
|              | disposition but with a                | Case disposition in 1-3 appearances    | 18.0%   | 5,111              | 35.0%         | -17.1%                    |
|              | · · · · · · · · · · · · · · · · · · · | Case disposition in 0-3 months         | 62.5%   | 17,790             | 76.5%         | -14.0%                    |
|              | case disposition                      | Case disposition rate before trial     | 93.8%   | 26,694             | 90.5%         | 3.3%                      |
|              |                                       |                                        |         |                    |               |                           |
|              | Disposition rate (include             | es bail cases with case dispositions)  | 91.1%   | 137,018            | 84.3%         | 6.7%                      |
| Before Trial | Disposed within 1-3 app               | pearances (net of bench warrant cases) | 36.9%   | 28,204             | 42.7%         | -5.7%                     |
|              | Disposed within 0-3 mo                | nths (net of bench warrant cases)      | 58.1%   | 44,383             | 61.7%         | -3.6%                     |
|              |                                       |                                        |         |                    |               |                           |
| Trial        | Collapse Rate at Trial <sup>2</sup>   |                                        | 67.4%   | 9,075              | 67.5%         | 0.0%                      |

## ONTARIO COURT OF JUSTICE CRIMINAL MODERNIZATION COMMITTEE PROVINCIAL DASHBOARD<sup>19</sup> CASES PENDING AS OF DECEMBER 31, 2020

|              | Was I                               | Madui a                                | Jan 20  | - Dec 20           | 2014 Baseline    | Change from 2014 Regional |
|--------------|-------------------------------------|----------------------------------------|---------|--------------------|------------------|---------------------------|
|              | Key i                               | Metric                                 | Percent | Cases <sup>1</sup> | Regional Median* | Median                    |
|              | Disposed cases that be              | gan in the Bail Phase                  | 31.1%   | 8,771              | 32.5%            | -1.4%                     |
|              | Bail cases with a bail              | Total                                  | 61.9%   | 5,430              | 53.7%            | 8.2%                      |
|              | outcome (release order              | Bail Disposition with 1 appearance     | 58.1%   | 3,155              | 52.5%            | 5.6%                      |
| Bail         | or detention order)                 | Bail Disposition in 1-3 days           | 71.3%   | 3,871              | 72.9%            | -1.6%                     |
| Dali         | Bail cases with no bail             | Total                                  | 38.1%   | 3,341              | 46.3%            | -8.2%                     |
|              |                                     | Case disposition in 1-3 appearances    | 21.4%   | 715                | 38.7%            | -17.3%                    |
|              | disposition but with a              | Case disposition in 0-3 months         | 64.7%   | 2,160              | 79.1%            | -14.4%                    |
|              | case disposition                    | Case disposition rate before trial     | 93.3%   | 3,118              | 92.8%            | 0.5%                      |
|              |                                     |                                        |         |                    |                  |                           |
|              | Disposition rate (include           | es bail cases with case dispositions)  | 91.3%   | 25,747             | 88.7%            | 2.6%                      |
| Before Trial | Disposed within 1-3 app             | pearances (net of bench warrant cases) | 44.6%   | 6,570              | 46.0%            | -1.4%                     |
|              | Disposed within 0-3 mo              | nths (net of bench warrant cases)      | 58.5%   | 8,615              | 60.7%            | -2.2%                     |
|              |                                     |                                        |         |                    |                  |                           |
| Trial        | Collapse Rate at Trial <sup>2</sup> |                                        | 65.4%   | 1,598              | 62.3%            | 3.1%                      |

# ONTARIO COURT OF JUSTICE CRIMINAL MODERNIZATION COMMITTEE CENTRAL EAST DASHBOARD<sup>19</sup> CASES PENDING AS OF DECEMBER 31, 2020

|              | Vov                                 | Matria                                 | Jan 20  | - Dec 20           | 2014 Baseline | Change from 2014 |
|--------------|-------------------------------------|----------------------------------------|---------|--------------------|---------------|------------------|
|              | Key i                               | Metric                                 | Percent | Cases <sup>1</sup> | Median*       | Baseline Median  |
|              | Disposed cases that be              | gan in the Bail Phase                  | 29.8%   | 2,138              | 48.0%         | -18.2%           |
|              | Bail cases with a bail              | Total                                  | 50.5%   | 1,080              | 56.0%         | -5.5%            |
|              | outcome (release order              | Bail Disposition with 1 appearance     | 51.4%   | 555                | 47.7%         | 3.6%             |
| Bail         | or detention order)                 | Bail Disposition in 1-3 days           | 64.8%   | 700                | 70.6%         | -5.7%            |
|              | Bail cases with no bail             | Total                                  | 49.5%   | 1,058              | 44.0%         | 5.5%             |
|              |                                     | Case disposition in 1-3 appearances    | 11.9%   | 126                | 35.1%         | -23.2%           |
|              | disposition but with a              | Case disposition in 0-3 months         | 53.5%   | 566                | 77.2%         | -23.7%           |
|              | case disposition                    | Case disposition rate before trial     | 93.3%   | 987                | 90.7%         | 2.6%             |
|              |                                     |                                        |         |                    |               |                  |
|              | Disposition rate (include           | es bail cases with case dispositions)  | 91.6%   | 6,573              | 83.6%         | 8.0%             |
| Before Trial | Disposed within 1-3 app             | pearances (net of bench warrant cases) | 41.7%   | 1,596              | 39.1%         | 2.6%             |
|              | Disposed within 0-3 mo              | nths (net of bench warrant cases)      | 57.1%   | 2,185              | 60.6%         | -3.5%            |
|              |                                     |                                        |         |                    |               |                  |
| Trial        | Collapse Rate at Trial <sup>2</sup> |                                        | 64.2%   | 386                | 71.0%         | -6.8%            |

|                       | Vov                                 | Matria                                 | Jan 20  | - Dec 20           | 2014 Baseline | Change from 2014 |
|-----------------------|-------------------------------------|----------------------------------------|---------|--------------------|---------------|------------------|
|                       | Key i                               | Metric                                 | Percent | Cases <sup>1</sup> | Median*       | Baseline Median  |
|                       | Disposed cases that be              | gan in the Bail Phase                  | 17.4%   | 110                | 33.5%         | -16.1%           |
|                       | Bail cases with a bail              | Total                                  | 51.8%   | 57                 | 50.7%         | 1.1%             |
|                       | outcome (release order              | Bail Disposition with 1 appearance     | 71.9%   | 41                 | 52.9%         | 19.1%            |
| Bail                  | or detention order)                 | Bail Disposition in 1-3 days           | 87.7%   | 50                 | 73.8%         | 14.0%            |
|                       | Bail cases with no bail             | Total                                  | 48.2%   | 53                 | 49.3%         | -1.1%            |
|                       |                                     | Case disposition in 1-3 appearances    | 5.7%    | 3                  | 33.4%         | -27.7%           |
|                       | disposition but with a              | Case disposition in 0-3 months         | 43.4%   | 23                 | 77.3%         | -33.9%           |
|                       | case disposition                    | Case disposition rate before trial     | 92.5%   | 49                 | 91.8%         | 0.6%             |
|                       |                                     |                                        |         |                    |               |                  |
|                       | Disposition rate (include           | es bail cases with case dispositions)  | 94.2%   | 596                | 85.7%         | 8.5%             |
| Before Trial          | Disposed within 1-3 app             | pearances (net of bench warrant cases) | 40.6%   | 176                | 47.2%         | -6.7%            |
| Disposed within 0-3 m |                                     | nths (net of bench warrant cases)      | 45.4%   | 197                | 62.6%         | -17.2%           |
|                       |                                     |                                        |         |                    |               |                  |
| Trial                 | Collapse Rate at Trial <sup>2</sup> |                                        | 73.0%   | 27                 | 66.9%         | 6.1%             |

|                        | Vov.                                | Matria                                 | Jan 20 - | - Dec 20           | 2014 Baseline | Change from 2014 |
|------------------------|-------------------------------------|----------------------------------------|----------|--------------------|---------------|------------------|
|                        | Key i                               | Metric                                 | Percent  | Cases <sup>1</sup> | Median*       | Baseline Median  |
|                        | Disposed cases that be              | gan in the Bail Phase                  | 30.9%    | 308                | 33.5%         | -2.6%            |
|                        | Bail cases with a bail              | Total                                  | 48.4%    | 149                | 50.7%         | -2.3%            |
|                        | outcome (release order              | Bail Disposition with 1 appearance     | 51.7%    | 77                 | 52.9%         | -1.2%            |
| Bail                   | or detention order)                 | Bail Disposition in 1-3 days           | 71.1%    | 106                | 73.8%         | -2.6%            |
| E                      | Bail cases with no bail             | Total                                  | 51.6%    | 159                | 49.3%         | 2.3%             |
|                        | disposition but with a              | Case disposition in 1-3 appearances    | 18.9%    | 30                 | 33.4%         | -14.5%           |
|                        | •                                   | Case disposition in 0-3 months         | 66.7%    | 106                | 77.3%         | -10.6%           |
|                        | case disposition                    | Case disposition rate before trial     | 89.9%    | 143                | 91.8%         | -1.9%            |
|                        |                                     |                                        |          |                    |               |                  |
|                        | Disposition rate (include           | es bail cases with case dispositions)  | 92.7%    | 924                | 85.7%         | 7.0%             |
| Before Trial           | Disposed within 1-3 app             | pearances (net of bench warrant cases) | 26.7%    | 225                | 47.2%         | -20.5%           |
| Disposed within 0-3 mo |                                     | nths (net of bench warrant cases)      | 39.0%    | 329                | 62.6%         | -23.5%           |
|                        |                                     |                                        |          |                    |               |                  |
| Trial                  | Collapse Rate at Trial <sup>2</sup> | 64.4%                                  | 47       | 66.9%              | -2.5%         |                  |

|                               | Varia                               | Matria                                 | Jan 20  | - Dec 20           | 2014 Baseline | Change from 2014 |
|-------------------------------|-------------------------------------|----------------------------------------|---------|--------------------|---------------|------------------|
|                               | Key i                               | Metric                                 | Percent | Cases <sup>1</sup> | Median*       | Baseline Median  |
|                               | Disposed cases that be              | gan in the Bail Phase                  | 32.2%   | 350                | 33.5%         | -1.3%            |
|                               | Bail cases with a bail              | Total                                  | 57.7%   | 202                | 50.7%         | 7.0%             |
|                               | outcome (release order              | Bail Disposition with 1 appearance     | 55.0%   | 111                | 52.9%         | 2.1%             |
| Bail  Bail cases with no bail | Bail Disposition in 1-3 days        | 69.3%                                  | 140     | 73.8%              | -4.5%         |                  |
|                               | Rail cases with no bail             | Total                                  | 42.3%   | 148                | 49.3%         | -7.0%            |
|                               |                                     | Case disposition in 1-3 appearances    | 12.8%   | 19                 | 33.4%         | -20.5%           |
|                               | disposition but with a              | Case disposition in 0-3 months         | 62.8%   | 93                 | 77.3%         | -14.5%           |
|                               | case disposition                    | Case disposition rate before trial     | 94.6%   | 140                | 91.8%         | 2.8%             |
|                               |                                     |                                        |         |                    |               |                  |
|                               | Disposition rate (include           | es bail cases with case dispositions)  | 92.1%   | 1,001              | 85.7%         | 6.4%             |
| Before Trial                  | Disposed within 1-3 app             | pearances (net of bench warrant cases) | 35.5%   | 218                | 47.2%         | -11.7%           |
|                               | Disposed within 0-3 mo              | nths (net of bench warrant cases)      | 53.6%   | 329                | 62.6%         | -9.0%            |
|                               |                                     |                                        |         |                    |               |                  |
| Γrial                         | Collapse Rate at Trial <sup>2</sup> |                                        | 62.8%   | 54                 | 66.9%         | -4.1%            |