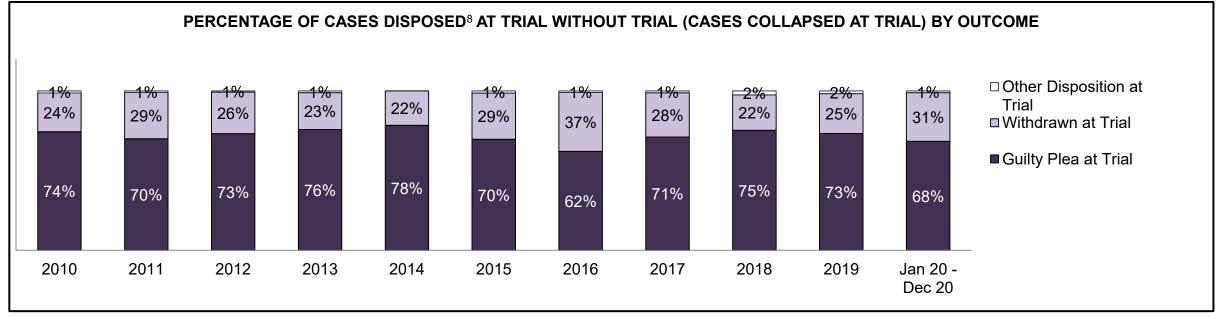

| 84%   | 87%   | 88%   | 87%   | 86%   | 89%   | 93%                |
| Before Trial                                                                                                                             | 3,442 | 3,211 | 3,231 | 3,357 | 2,497 | 2,609 | 2,348 | 2,471 | 2,393 | 2,480 | 1,387              |
| In-Custody                                                                                                                               | 21%   | 21%   | 22%   | 23%   | 19%   | 21%   | 23%   | 20%   | 21%   | 24%   | 27%                |
| Out-of-Custody                                                                                                                           | 79%   | 79%   | 78%   | 77%   | 81%   | 79%   | 77%   | 80%   | 79%   | 76%   | 73%                |







| Percentage of Cases Disposed <sup>8</sup> At Trial Without Trial (Collapse Rate At Trial <sup>2</sup> ) by Offence Group At Disposition |      |      |      |      |      |      |      |      |      |      |                    |
|-----------------------------------------------------------------------------------------------------------------------------------------|------|------|------|------|------|------|------|------|------|------|--------------------|
| Offence Group at Disposition <sup>14</sup>                                                                                              | 2010 | 2011 | 2012 | 2013 | 2014 | 2015 | 2016 | 2017 | 2018 | 2019 | Jan 20 -<br>Dec 20 |
| Crimes Against The Person