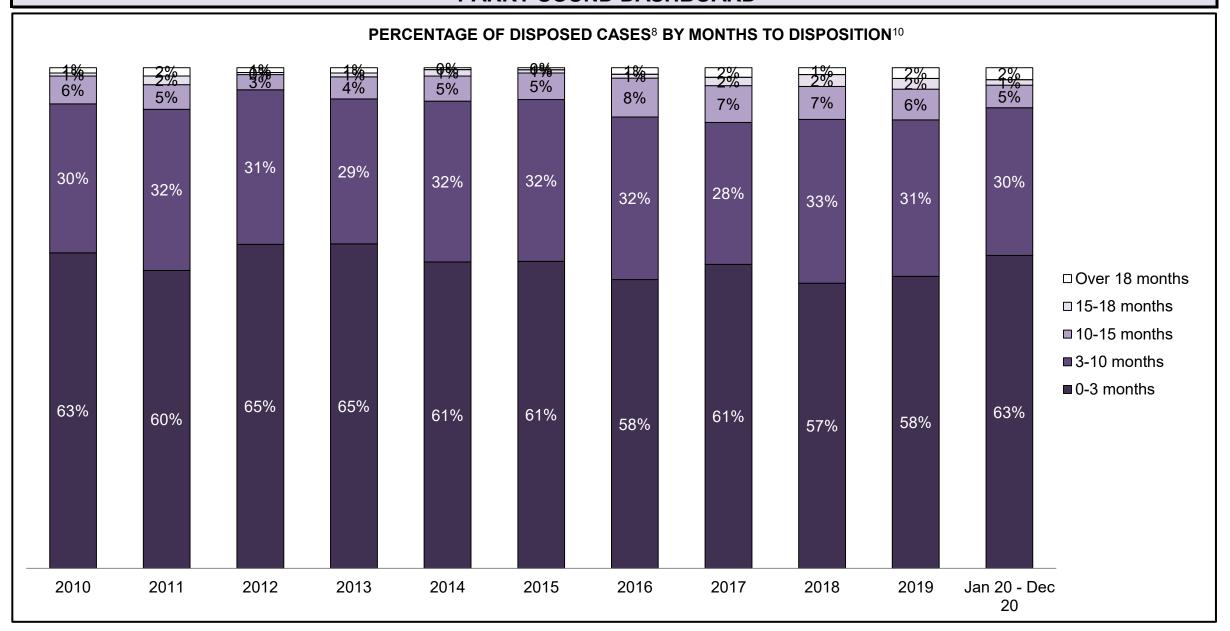

| 81   | 68   | 78   | 83   | 83   | 116  | 107  | 95   | 121  | 122  | 225                |
| Crimes Against Property                     | 81   | 42   | 50   | 53   | 38   | 55   | 43   | 73   | 91   | 79   | 141                |
| Administration of Justice                   | 55   | 33   | 30   | 22   | 54   | 46   | 53   | 44   | 62   | 83   | 125                |
| Other Criminal Code                         | 19   | 35   | 24   | 11   | 22   | 18   | 8    | 17   | 12   | 23   | 44                 |
| Criminal Code Traffic                       | 61   | 37   | 36   | 33   | 33   | 36   | 49   | 58   | 53   | 59   | 118                |
| Federal Statute                             | 105  | 72   | 57   | 54   | 64   | 56   | 47   | 31   | 23   | 41   | 35                 |













| Cases Disposed <sup>8</sup> by Phase and Percentage of In-Custody <sup>11</sup> , Out-of-Custody <sup>12</sup> Cases at Case Disposition |       |       |      |      |      |      |      |      |      |      |                    |
|------------------------------------------------------------------------------------------------------------------------------------------|-------|-------|------|------|------|------|------|------|------|------|--------------------|
| Phases                                                                                                                                   | 2010  | 2011  | 2012 | 2013 | 2014 | 2015 | 2016 | 2017 | 2018 | 2019 | Jan 20 -<br>Dec 20 |
| At Trial With Trial