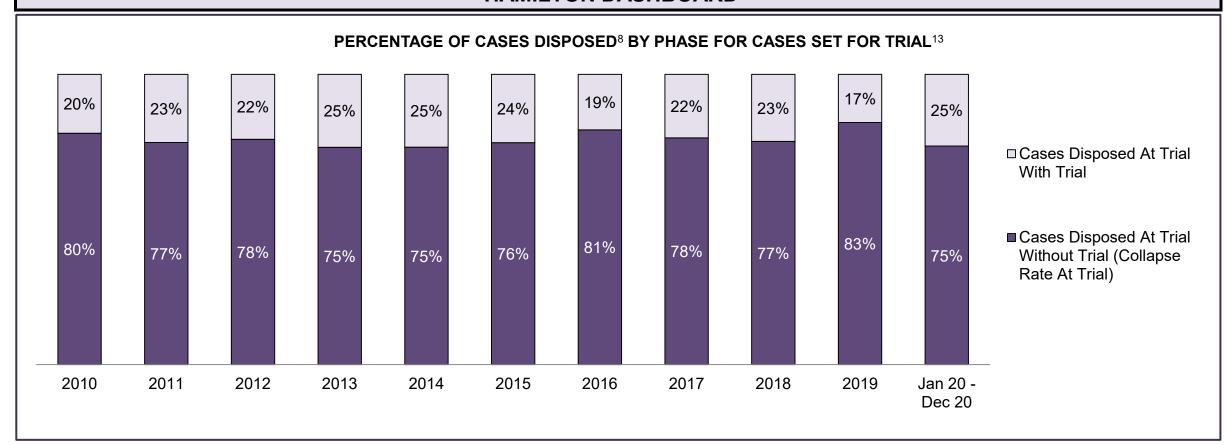

6                                                                                                                                    | 7,384 | 7,602 | 7,006 | 6,765 | 6,634 | 6,840 | 7,725 | 7,697 | 8,159 | 6,710              |  |
| In-Custody                                 | 33%                                                                                                                                      | 31%   | 29%   | 28%   | 28%   | 29%   | 28%   | 29%   | 30%   | 32%   | 30%                |  |
| Out-of-Custody                             | 67%                                                                                                                                      | 69%   | 71%   | 72%   | 72%   | 71%   | 72%   | 71%   | 70%   | 68%   | 70%                |  |







| Percentage of Cases Disposed <sup>8</sup> At Trial Without Trial (Collapse Rate At Trial <sup>2</sup> ) by Offence Group At Disposition |      |      |      |      |      |      |      |      |      |      |                    |
|-----------------------------------------------------------------------------------------------------------------------------------------|------|------|------|------|------|------|------|------|------|------|--------------------|
| Offence Group at Disposition <sup>14</sup>                                                                                              | 2010 | 2011 | 2012 | 2013 | 2014 | 2015 | 2016 | 2017 | 2018 | 2019 | Jan 20 -<br>Dec 20 |
| Crimes Against The Person