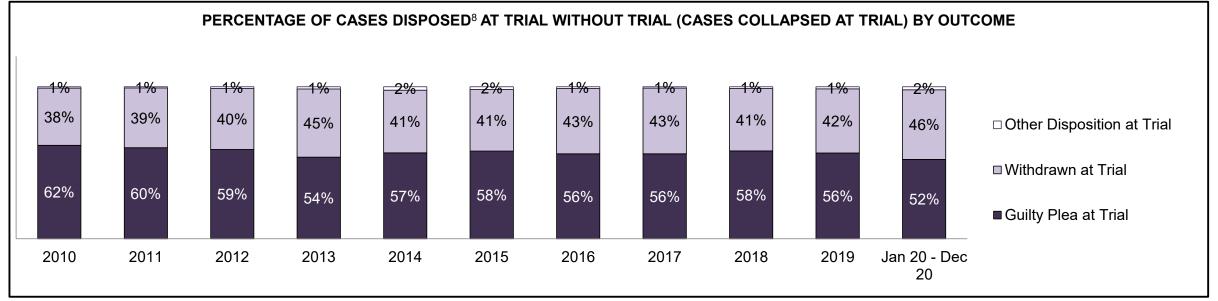

| Phases                 | 2010    | 2011    | 2012    | 2013    | 2014    | 2015    | 2016    | 2017    | 2018    | 2019    | Jan 20 - Dec 20 |
|------------------------|---------|---------|---------|---------|---------|---------|---------|---------|---------|---------|-----------------|
| At Trial With Trial    | 13,333  | 12,913  | 12,507  | 11,635  | 10,711  | 9,759   | 9,325   | 9,209   | 8,399   | 8,353   | 4,381           |
| In-Custody             | 16%     | 15%     | 17%     | 16%     | 15%     | 15%     | 14%     | 14%     | 12%     | 14%     | 18%             |
| Out-of-Custody         | 84%     | 85%     | 83%     | 84%     | 85%     | 85%     | 86%     | 86%     | 88%     | 86%     | 82%             |
| At Trial Without Trial | 35,859  | 31,139  | 27,205  | 25,048  | 22,226  | 19,582  | 18,371  | 17,471  | 16,029  | 16,029  | 9,075           |
| In-Custody             | 13%     | 14%     | 15%     | 15%     | 14%     | 14%     | 14%     | 14%     | 13%     | 14%     | 15%             |
| Out-of-Custody         | 87%     | 86%     | 85%     | 85%     | 86%     | 86%     | 86%     | 86%     | 87%     | 86%     | 85%             |
| Before Trial           | 225,025 | 212,794 | 207,335 | 194,998 | 177,161 | 175,908 | 179,464 | 187,457 | 187,060 | 196,166 | 137,018         |
| In-Custody             | 22%     | 22%     | 23%     | 23%     | 22%     | 23%     | 23%     | 22%     | 20%     | 21%     | 21%             |
| Out-of-Custody         | 78%     | 78%     | 77%     | 77%     | 78%     | 77%     | 77%     | 78%     | 80%     | 79%     | 79%             |