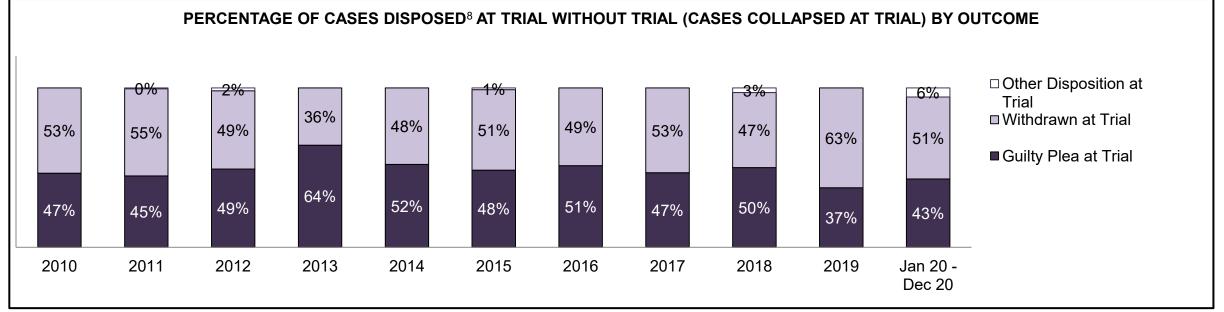

| 2,174                                                                                                                                    | 1,682 | 1,650 | 1,602 | 1,585 | 1,583 | 1,639 | 1,321 | 1,324 | 1,491 | 886                |  |
| In-Custody                         | 32%                                                                                                                                      | 29%   | 24%   | 22%   | 24%   | 25%   | 28%   | 29%   | 22%   | 27%   | 12%                |  |
| Out-of-Custody                     | 68%                                                                                                                                      | 71%   | 76%   | 78%   | 76%   | 75%   | 72%   | 71%   | 78%   | 73%   | 88%                |  |







| Percentage of Cases Disposed <sup>8</sup> At Trial Without Trial (Collapse Rate At Trial <sup>2</sup> ) by Offence Group At Disposition |      |      |      |      |      |      |      |      |      |      |                    |
|-----------------------------------------------------------------------------------------------------------------------------------------|------|------|------|------|------|------|------|------|------|------|--------------------|
| Offence Group at Disposition <sup>14</sup>                                                                                              | 2010 | 2011 | 2012 | 2013 | 2014 | 2015 | 2016 | 2017 | 2018 | 2019 | Jan 20 -<br>Dec 20 |
| Crimes Against The Person