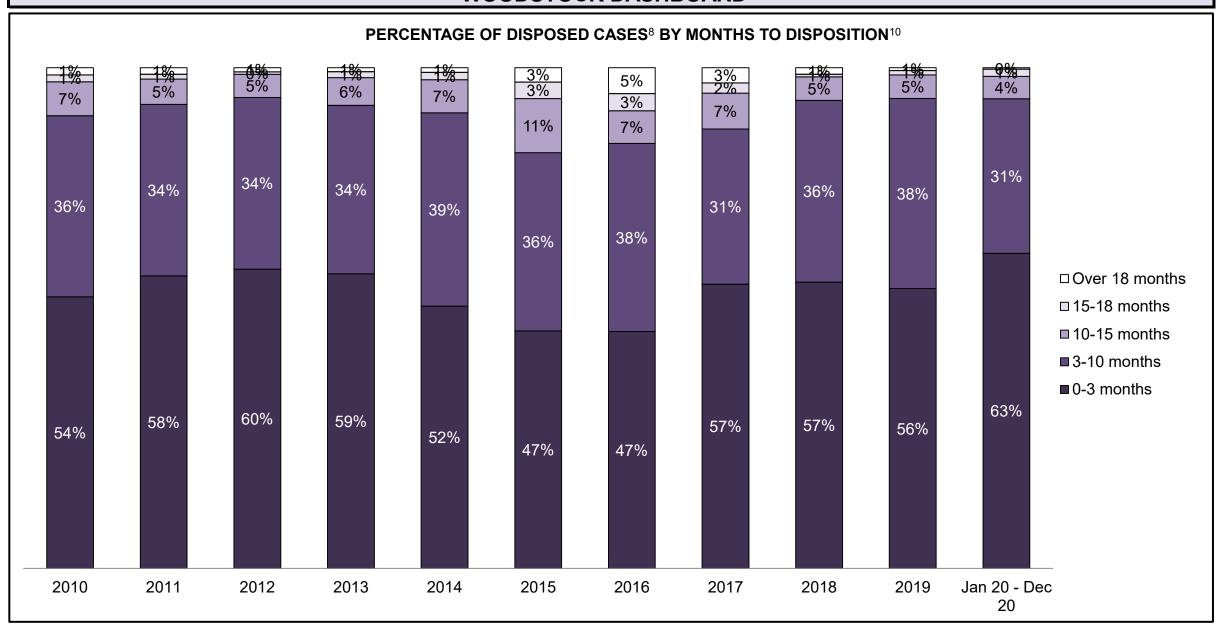

176  | 214  | 239  | 215  | 148  | 146  | 201  | 225  | 341                |  |
| Crimes Against Property                     | 147  | 101  | 143  | 119  | 148  | 141  | 132  | 128  | 198  | 214  | 351                |  |
| Administration of Justice                   | 90   | 58   | 72   | 79   | 112  | 138  | 137  | 123  | 163  | 237  | 348                |  |
| Other Criminal Code                         | 26   | 16   | 15   | 34   | 49   | 41   | 30   | 19   | 38   | 28   | 94                 |  |
| Criminal Code Traffic                       | 38   | 49   | 50   | 64   | 64   | 66   | 65   | 48   | 44   | 65   | 147                |  |
| Federal Statute                             | 127  | 116  | 123  | 95   | 116  | 99   | 109  | 63   | 89   | 69   | 146                |  |













| Cases Disposed <sup>8</sup> by Phase and Percentage of In-Custody <sup>11</sup> , Out-of-Custody <sup>12</sup> Cases at Case Disposition |       |       |       |       |       |       |       |       |       |       |                    |  |
|------------------------------------------------------------------------------------------------------------------------------------------|-------|-------|-------|-------|-------|-------|-------|-------|-------|-------|--------------------|--|
| Phases                                                                                                                                   | 2010  | 2011  | 2012  | 2013  | 2014  | 2015  | 2016  | 2017  | 2018  | 2019  | Jan 20 -<br>Dec 20 |  |
| At Trial With Trial