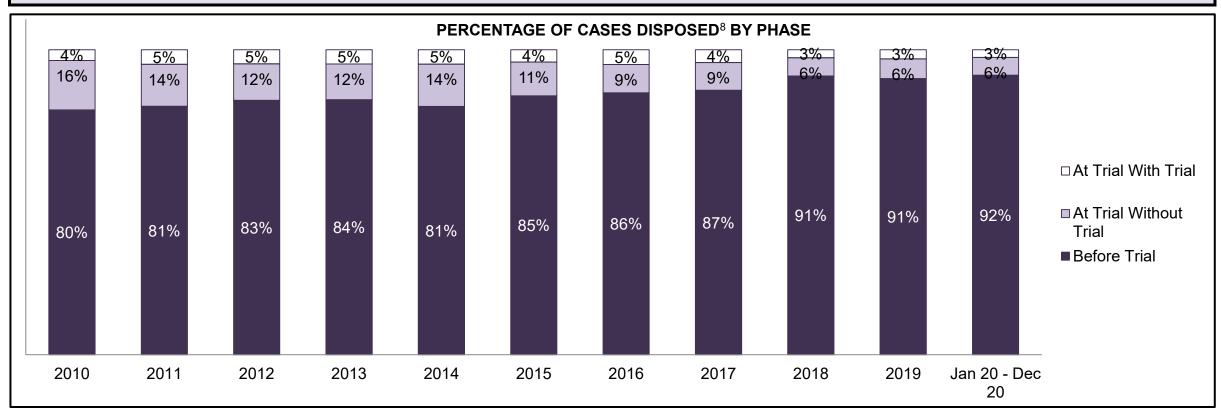

| Cases Disposed <sup>8</sup> by Phase and | ases Disposed <sup>8</sup> by Phase and Percentage of In-Custody <sup>11</sup> , Out-of-Custody <sup>12</sup> Cases at Case Disposition |        |        |        |        |        |        |        |        |        |                 |  |  |  |  |
|------------------------------------------|-----------------------------------------------------------------------------------------------------------------------------------------|--------|--------|--------|--------|--------|--------|--------|--------|--------|-----------------|--|--|--|--|
| Phases                                   | 2010                                                                                                                                    | 2011   | 2012   | 2013   | 2014   | 2015   | 2016   | 2017   | 2018   | 2019   | Jan 20 - Dec 20 |  |  |  |  |
| At Trial With Trial                      | 1,764                                                                                                                                   | 1,664  | 1,672  | 1,502  | 1,471  | 1,476  | 1,505  | 1,587  | 1,484  | 1,497  | 847             |  |  |  |  |
| In-Custody                               | 13%                                                                                                                                     | 12%    | 13%    | 14%    | 11%    | 12%    | 10%    | 10%    | 8%     | 10%    | 12%             |  |  |  |  |
| Out-of-Custody                           | 87%                                                                                                                                     | 88%    | 87%    | 86%    | 89%    | 88%    | 90%    | 90%    | 92%    | 90%    | 88%             |  |  |  |  |
| At Trial Without Trial                   | 4,573                                                                                                                                   | 3,479  | 3,138  | 2,578  | 2,435  | 2,493  | 2,570  | 2,432  | 2,385  | 2,472  | 1,598           |  |  |  |  |
| In-Custody                               | 11%                                                                                                                                     | 13%    | 14%    | 14%    | 13%    | 13%    | 10%    | 10%    | 10%    | 10%    | 12%             |  |  |  |  |
| Out-of-Custody                           | 89%                                                                                                                                     | 87%    | 86%    | 86%    | 87%    | 87%    | 90%    | 90%    | 90%    | 90%    | 88%             |  |  |  |  |
| Before Trial                             | 43,219                                                                                                                                  | 39,035 | 36,793 | 32,985 | 30,592 | 30,396 | 31,008 | 31,627 | 31,231 | 33,975 | 25,747          |  |  |  |  |
| In-Custody                               | 18%                                                                                                                                     | 17%    | 17%    | 18%    | 17%    | 17%    | 17%    | 16%    | 13%    | 14%    | 14%             |  |  |  |  |
| Out-of-Custody                           | 82%                                                                                                                                     | 83%    | 83%    | 82%    | 83%    | 83%    | 83%    | 84%    | 87%    | 86%    | 86%             |  |  |  |  |