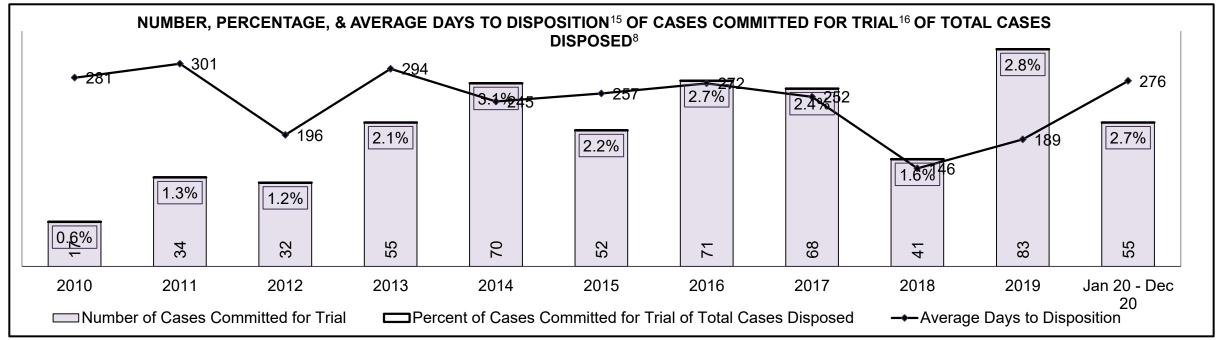

| Phases                 | 2010    | 2011    | 2012    | 2013    | 2014    | 2015    | 2016    | 2017    | 2018    | 2019    | Jan 20 - Dec 20 |
|------------------------|---------|---------|---------|---------|---------|---------|---------|---------|---------|---------|-----------------|
| At Trial With Trial    | 13,333  | 12,913  | 12,507  | 11,635  | 10,711  | 9,759   | 9,325   | 9,209   | 8,399   | 8,353   | 4,381           |
| In-Custody             | 16%     | 15%     | 17%     | 16%     | 15%     | 15%     | 14%     | 14%     | 12%     | 14%     | 18%             |
| Out-of-Custody         | 84%     | 85%     | 83%     | 84%     | 85%     | 85%     | 86%     | 86%     | 88%     | 86%     | 82%             |
| At Trial Without Trial | 35,859  | 31,139  | 27,205  | 25,048  | 22,226  | 19,582  | 18,371  | 17,471  | 16,029  | 16,029  | 9,075           |
| In-Custody             | 13%     | 14%     | 15%     | 15%     | 14%     | 14%     | 14%     | 14%     | 13%     | 14%     | 15%             |
| Out-of-Custody         | 87%     | 86%     | 85%     | 85%     | 86%     | 86%     | 86%     | 86%     | 87%     | 86%     | 85%             |
| Before Trial           | 225,025 | 212,794 | 207,335 | 194,998 | 177,161 | 175,908 | 179,464 | 187,457 | 187,060 | 196,166 | 137,018         |
| In-Custody             | 22%     | 22%     | 23%     | 23%     | 22%     | 23%     | 23%     | 22%     | 20%     | 21%     | 21%             |
| Out-of-Custody         | 78%     | 78%     | 77%     | 77%     | 78%     | 77%     | 77%     | 78%     | 80%     | 79%     | 79%             |

| Cases Disposed <sup>8</sup> by Phase and | ases Disposed <sup>8</sup> by Phase and Percentage of In-Custody <sup>11</sup> , Out-of-Custody <sup>12</sup> Cases at Case Disposition |        |        |        |        |        |        |        |        |        |                 |  |  |  |  |
|------------------------------------------|-----------------------------------------------------------------------------------------------------------------------------------------|--------|--------|--------|--------|--------|--------|--------|--------|--------|-----------------|--|--|--|--|
| Phases                                   | 2010                                                                                                                                    | 2011   | 2012   | 2013   | 2014   | 2015   | 2016   | 2017   | 2018   | 2019   | Jan 20 - Dec 20 |  |  |  |  |
| At Trial With Trial                      | 1,764                                                                                                                                   | 1,664  | 1,672  | 1,502  | 1,471  | 1,476  | 1,505  | 1,587  | 1,484  | 1,497  | 847             |  |  |  |  |
| In-Custody                               | 13%                                                                                                                                     | 12%    | 13%    | 14%    | 11%    | 12%    | 10%    | 10%    | 8%     | 10%    | 12%             |  |  |  |  |
| Out-of-Custody                           | 87%                                                                                                                                     | 88%    | 87%    | 86%    | 89%    | 88%    | 90%    | 90%    | 92%    | 90%    | 88%             |  |  |  |  |
| At Trial Without Trial                   | 4,573                                                                                                                                   | 3,479  | 3,138  | 2,578  | 2,435  | 2,493  | 2,570  | 2,432  | 2,385  | 2,472  | 1,598           |  |  |  |  |
| In-Custody                               | 11%                                                                                                                                     | 13%    | 14%    | 14%    | 13%    | 13%    | 10%    | 10%    | 10%    | 10%    | 12%             |  |  |  |  |
| Out-of-Custody                           | 89%                                                                                                                                     | 87%    | 86%    | 86%    | 87%    | 87%    | 90%    | 90%    | 90%    | 90%    | 88%             |  |  |  |  |
| Before Trial                             | 43,219                                                                                                                                  | 39,035 | 36,793 | 32,985 | 30,592 | 30,396 | 31,008 | 31,627 | 31,231 | 33,975 | 25,747          |  |  |  |  |
| In-Custody                               | 18%                                                                                                                                     | 17%    | 17%    | 18%    | 17%    | 17%    | 17%    | 16%    | 13%    | 14%    | 14%             |  |  |  |  |
| Out-of-Custody                           | 82%                                                                                                                                     | 83%    | 83%    | 82%    | 83%    | 83%    | 83%    | 84%    | 87%    | 86%    | 86%             |  |  |  |  |