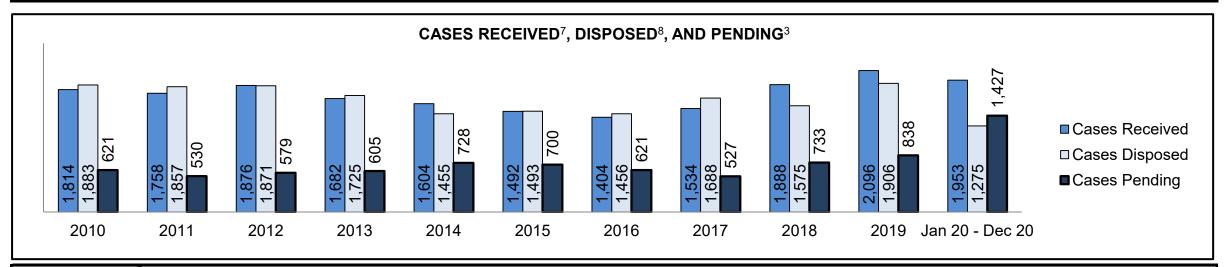

See Appendix 1 bookmark for footnote definitions.

<sup>\*</sup>See Appendix 2 bookmark for Cluster court designations.

| Cases Received <sup>7</sup> by Offence Group |        |        |        |        |        |        |        |        |        |        |                 |  |  |  |
|----------------------------------------------|--------|--------|--------|--------|--------|--------|--------|--------|--------|--------|-----------------|--|--|--|
| Offence Group <sup>9</sup>                   | 2010   | 2011   | 2012   | 2013   | 2014   | 2015   | 2016   | 2017   | 2018   | 2019   | Jan 20 - Dec 20 |  |  |  |
| Crimes Against The Person                    | 70,116 | 67,886 | 65,387 | 59,842 | 56,409 | 57,092 | 58,698 | 60,456 | 63,579 | 66,327 | 62,251          |  |  |  |
| Crimes Against Property                      | 60,311 | 56,486 | 56,335 | 51,562 | 49,067 | 49,149 | 49,773 | 51,222 | 54,281 | 56,961 | 45,265          |  |  |  |
| Administration of Justice                    | 66,705 | 64,598 | 63,846 | 60,173 | 57,889 | 59,213 | 61,532 | 66,963 | 71,334 | 71,503 | 51,779          |  |  |  |
| Other Criminal Code                          | 13,999 | 12,394 | 11,827 | 11,131 | 9,805  | 10,232 | 10,333 | 10,679 | 11,142 | 12,426 | 11,938          |  |  |  |
| Criminal Code Traffic                        | 20,492 | 19,831 | 19,640 | 18,181 | 17,395 | 17,799 | 17,450 | 17,105 | 17,187 | 18,589 | 18,167          |  |  |  |
| Federal Statute                              | 34,020 | 32,172 | 30,228 | 28,251 | 24,703 | 23,175 | 20,395 | 19,373 | 17,078 | 14,930 | 16,235          |  |  |  |