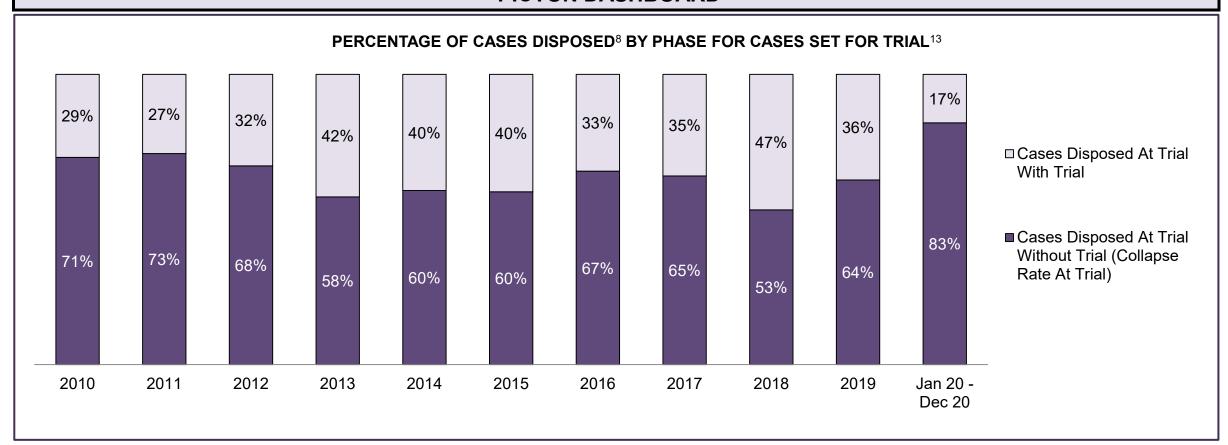

| Phases                 | 2010    | 2011    | 2012    | 2013    | 2014    | 2015    | 2016    | 2017    | 2018    | 2019    | Jan 20 - Dec 20 |
|------------------------|---------|---------|---------|---------|---------|---------|---------|---------|---------|---------|-----------------|
| At Trial With Trial    | 13,333  | 12,913  | 12,507  | 11,635  | 10,711  | 9,759   | 9,325   | 9,209   | 8,399   | 8,353   | 4,381           |
| In-Custody             | 16%     | 15%     | 17%     | 16%     | 15%     | 15%     | 14%     | 14%     | 12%     | 14%     | 18%             |
| Out-of-Custody         | 84%     | 85%     | 83%     | 84%     | 85%     | 85%     | 86%     | 86%     | 88%     | 86%     | 82%             |
| At Trial Without Trial | 35,859  | 31,139  | 27,205  | 25,048  | 22,226  | 19,582  | 18,371  | 17,471  | 16,029  | 16,029  | 9,075           |
| In-Custody             | 13%     | 14%     | 15%     | 15%     | 14%     | 14%     | 14%     | 14%     | 13%     | 14%     | 15%             |
| Out-of-Custody         | 87%     | 86%     | 85%     | 85%     | 86%     | 86%     | 86%     | 86%     | 87%     | 86%     | 85%             |
| Before Trial           | 225,025 | 212,794 | 207,335 | 194,998 | 177,161 | 175,908 | 179,464 | 187,457 | 187,060 | 196,166 | 137,018         |
| In-Custody             | 22%     | 22%     | 23%     | 23%     | 22%     | 23%     | 23%     | 22%     | 20%     | 21%     | 21%             |
| Out-of-Custody         | 78%     | 78%     | 77%     | 77%     | 78%     | 77%     | 77%     | 78%     | 80%     | 79%     | 79%             |