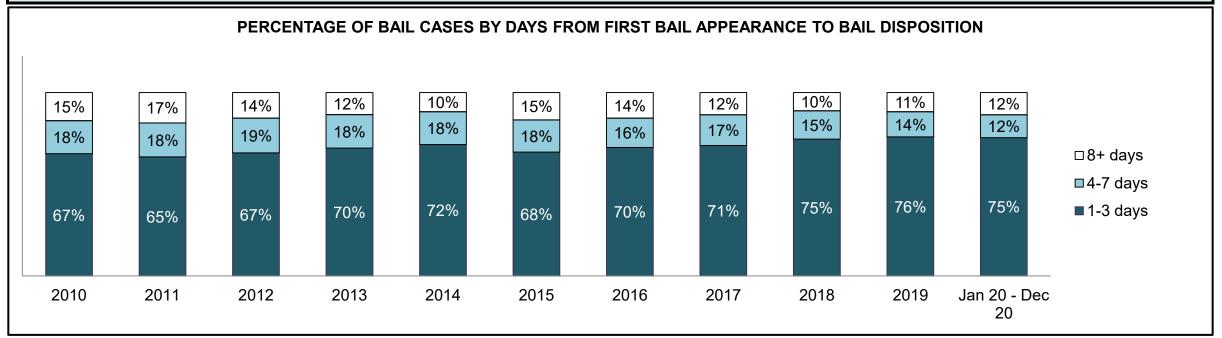

|              | Vari                                  | Matuia                                 | Jan 20  | - Dec 20           | 2014 Baseline | Change from 2014 Baseline |
|--------------|---------------------------------------|----------------------------------------|---------|--------------------|---------------|---------------------------|
|              | ney l                                 | Metric                                 | Percent | Cases <sup>1</sup> | Median*       | Median                    |
|              | Disposed cases that be                | gan in the Bail Phase                  | 44.9%   | 67,539             | 44.0%         | 0.9%                      |
|              | Bail cases with a bail                | Total                                  | 57.9%   | 39,092             | 56.6%         | 1.3%                      |
|              | outcome (bail granted                 | Bail Disposition with 1 appearance     | 56.8%   | 22,204             | 51.4%         | 5.4%                      |
| Bail         | or bail denied)                       | Bail Disposition in 1-3 days           | 70.3%   | 27,464             | 72.5%         | -2.2%                     |
| Dali         | Bail cases with no bail               | Total                                  | 42.1%   | 28,447             | 43.4%         | -1.3%                     |
|              | disposition but with a                | Case disposition in 1-3 appearances    | 18.0%   | 5,111              | 35.0%         | -17.1%                    |
|              | · · · · · · · · · · · · · · · · · · · | Case disposition in 0-3 months         | 62.5%   | 17,790             | 76.5%         | -14.0%                    |
|              | case disposition                      | Case disposition rate before trial     | 93.8%   | 26,694             | 90.5%         | 3.3%                      |
|              |                                       |                                        |         |                    |               |                           |
|              | Disposition rate (include             | es bail cases with case dispositions)  | 91.1%   | 137,018            | 84.3%         | 6.7%                      |
| Before Trial | Disposed within 1-3 app               | pearances (net of bench warrant cases) | 36.9%   | 28,204             | 42.7%         | -5.7%                     |
|              | Disposed within 0-3 mo                | nths (net of bench warrant cases)      | 58.1%   | 44,383             | 61.7%         | -3.6%                     |
|              |                                       |                                        |         |                    |               |                           |
| Trial        | Collapse Rate at Trial <sup>2</sup>   |                                        | 67.4%   | 9,075              | 67.5%         | 0.0%                      |

## ONTARIO COURT OF JUSTICE CRIMINAL MODERNIZATION COMMITTEE PROVINCIAL DASHBOARD<sup>19</sup> CASES PENDING AS OF DECEMBER 31, 2020

|              | Was I                               | Madui a                                | Jan 20  | - Dec 20           | 2014 Baseline    | Change from 2014 Regional |
|--------------|-------------------------------------|----------------------------------------|---------|--------------------|------------------|---------------------------|
|              | Key i                               | Metric                                 | Percent | Cases <sup>1</sup> | Regional Median* | Median                    |
|              | Disposed cases that be              | gan in the Bail Phase                  | 31.1%   | 8,771              | 32.5%            | -1.4%                     |
|              | Bail cases with a bail              | Total                                  | 61.9%   | 5,430              | 53.7%            | 8.2%                      |
|              | outcome (release order              | Bail Disposition with 1 appearance     | 58.1%   | 3,155              | 52.5%            | 5.6%                      |
| Bail         | or detention order)                 | Bail Disposition in 1-3 days           | 71.3%   | 3,871              | 72.9%            | -1.6%                     |
| Dali         | Bail cases with no bail             | Total                                  | 38.1%   | 3,341              | 46.3%            | -8.2%                     |
|              |                                     | Case disposition in 1-3 appearances    | 21.4%   | 715                | 38.7%            | -17.3%                    |
|              | disposition but with a              | Case disposition in 0-3 months         | 64.7%   | 2,160              | 79.1%            | -14.4%                    |
|              | case disposition                    | Case disposition rate before trial     | 93.3%   | 3,118              | 92.8%            | 0.5%                      |
|              |                                     |                                        |         |                    |                  |                           |
|              | Disposition rate (include           | es bail cases with case dispositions)  | 91.3%   | 25,747             | 88.7%            | 2.6%                      |
| Before Trial | Disposed within 1-3 app             | pearances (net of bench warrant cases) | 44.6%   | 6,570              | 46.0%            | -1.4%                     |
|              | Disposed within 0-3 mo              | nths (net of bench warrant cases)      | 58.5%   | 8,615              | 60.7%            | -2.2%                     |
|              |                                     |                                        |         |                    |                  |                           |
| Trial        | Collapse Rate at Trial <sup>2</sup> |                                        | 65.4%   | 1,598              | 62.3%            | 3.1%                      |