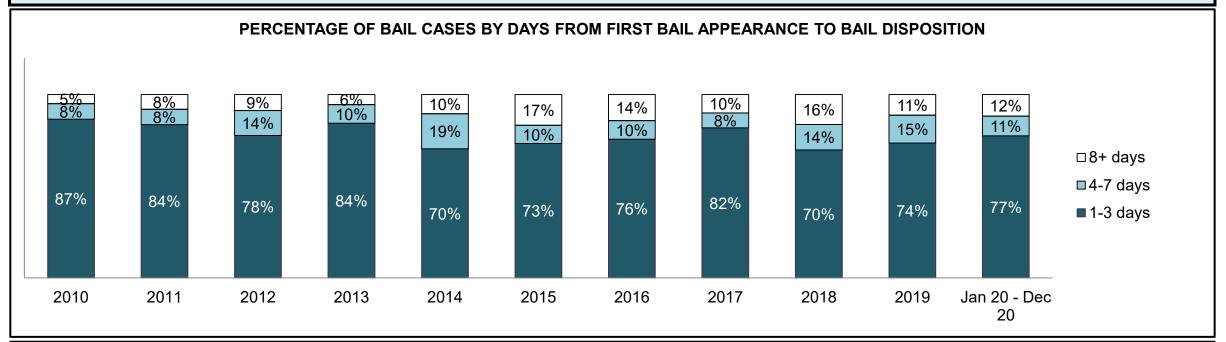

## ONTARIO COURT OF JUSTICE CRIMINAL MODERNIZATION COMMITTEE PROVINCIAL DASHBOARD<sup>19</sup> CASES PENDING AS OF DECEMBER 31, 2020

|              | Was I                               | Madui a                                | Jan 20  | - Dec 20           | 2014 Baseline    | Change from 2014 Regional |
|--------------|-------------------------------------|----------------------------------------|---------|--------------------|------------------|---------------------------|
|              | Key i                               | Metric                                 | Percent | Cases <sup>1</sup> | Regional Median* | Median                    |
|              | Disposed cases that be              | gan in the Bail Phase                  | 31.1%   | 8,771              | 32.5%            | -1.4%                     |
|              | Bail cases with a bail              | Total                                  | 61.9%   | 5,430              | 53.7%            | 8.2%                      |
|              | outcome (release order              | Bail Disposition with 1 appearance     | 58.1%   | 3,155              | 52.5%            | 5.6%                      |
| Bail         | or detention order)                 | Bail Disposition in 1-3 days           | 71.3%   | 3,871              | 72.9%            | -1.6%                     |
| Dali         | Bail cases with no bail             | Total                                  | 38.1%   | 3,341              | 46.3%            | -8.2%                     |
|              |                                     | Case disposition in 1-3 appearances    | 21.4%   | 715                | 38.7%            | -17.3%                    |
|              | disposition but with a              | Case disposition in 0-3 months         | 64.7%   | 2,160              | 79.1%            | -14.4%                    |
|              | case disposition                    | Case disposition rate before trial     | 93.3%   | 3,118              | 92.8%            | 0.5%                      |
|              |                                     |                                        |         |                    |                  |                           |
|              | Disposition rate (include           | es bail cases with case dispositions)  | 91.3%   | 25,747             | 88.7%            | 2.6%                      |
| Before Trial | Disposed within 1-3 app             | pearances (net of bench warrant cases) | 44.6%   | 6,570              | 46.0%            | -1.4%                     |
|              | Disposed within 0-3 mo              | nths (net of bench warrant cases)      | 58.5%   | 8,615              | 60.7%            | -2.2%                     |
|              |                                     |                                        |         |                    |                  |                           |
| Trial        | Collapse Rate at Trial <sup>2</sup> |                                        | 65.4%   | 1,598              | 62.3%            | 3.1%                      |

# ONTARIO COURT OF JUSTICE CRIMINAL MODERNIZATION COMMITTEE CENTRAL EAST DASHBOARD<sup>19</sup> CASES PENDING AS OF DECEMBER 31, 2020

|              | Vov                                 | Matria                                 | Jan 20  | - Dec 20           | 2014 Baseline | Change from 2014 |
|--------------|-------------------------------------|----------------------------------------|---------|--------------------|---------------|------------------|
|              | Key i                               | Metric                                 | Percent | Cases <sup>1</sup> | Median*       | Baseline Median  |
|              | Disposed cases that be              | gan in the Bail Phase                  | 29.8%   | 2,138              | 48.0%         | -18.2%           |
|              | Bail cases with a bail              | Total                                  | 50.5%   | 1,080              | 56.0%         | -5.5%            |
|              | outcome (release order              | Bail Disposition with 1 appearance     | 51.4%   | 555                | 47.7%         | 3.6%             |
| Bail         | or detention order)                 | Bail Disposition in 1-3 days           | 64.8%   | 700                | 70.6%         | -5.7%            |
|              | Bail cases with no bail             | Total                                  | 49.5%   | 1,058              | 44.0%         | 5.5%             |
|              |                                     | Case disposition in 1-3 appearances    | 11.9%   | 126                | 35.1%         | -23.2%           |
|              | disposition but with a              | Case disposition in 0-3 months         | 53.5%   | 566                | 77.2%         | -23.7%           |
|              | case disposition                    | Case disposition rate before trial     | 93.3%   | 987                | 90.7%         | 2.6%             |
|              |                                     |                                        |         |                    |               |                  |
|              | Disposition rate (include           | es bail cases with case dispositions)  | 91.6%   | 6,573              | 83.6%         | 8.0%             |
| Before Trial | Disposed within 1-3 app             | pearances (net of bench warrant cases) | 41.7%   | 1,596              | 39.1%         | 2.6%             |
|              | Disposed within 0-3 mo              | nths (net of bench warrant cases)      | 57.1%   | 2,185              | 60.6%         | -3.5%            |
|              |                                     |                                        |         |                    |               |                  |
| Trial        | Collapse Rate at Trial <sup>2</sup> |                                        | 64.2%   | 386                | 71.0%         | -6.8%            |

|                       | Vov                                 | Matria                                 | Jan 20  | - Dec 20           | 2014 Baseline | Change from 2014 |
|-----------------------|-------------------------------------|----------------------------------------|---------|--------------------|---------------|------------------|
|                       | Key i                               | Metric                                 | Percent | Cases <sup>1</sup> | Median*       | Baseline Median  |
|                       | Disposed cases that be              | gan in the Bail Phase                  | 17.4%   | 110                | 33.5%         | -16.1%           |
|                       | Bail cases with a bail              | Total                                  | 51.8%   | 57                 | 50.7%         | 1.1%             |
|                       | outcome (release order              | Bail Disposition with 1 appearance     | 71.9%   | 41                 | 52.9%         | 19.1%            |
| Bail                  | or detention order)                 | Bail Disposition in 1-3 days           | 87.7%   | 50                 | 73.8%         | 14.0%            |
|                       | Bail cases with no bail             | Total                                  | 48.2%   | 53                 | 49.3%         | -1.1%            |
|                       |                                     | Case disposition in 1-3 appearances    | 5.7%    | 3                  | 33.4%         | -27.7%           |
|                       | disposition but with a              | Case disposition in 0-3 months         | 43.4%   | 23                 | 77.3%         | -33.9%           |
|                       | case disposition                    | Case disposition rate before trial     | 92.5%   | 49                 | 91.8%         | 0.6%             |
|                       |                                     |                                        |         |                    |               |                  |
|                       | Disposition rate (include           | es bail cases with case dispositions)  | 94.2%   | 596                | 85.7%         | 8.5%             |
| Before Trial          | Disposed within 1-3 app             | pearances (net of bench warrant cases) | 40.6%   | 176                | 47.2%         | -6.7%            |
| Disposed within 0-3 m |                                     | nths (net of bench warrant cases)      | 45.4%   | 197                | 62.6%         | -17.2%           |
|                       |                                     |                                        |         |                    |               |                  |
| Trial                 | Collapse Rate at Trial <sup>2</sup> |                                        | 73.0%   | 27                 | 66.9%         | 6.1%             |

|                        | Vov.                                | Matria                                 | Jan 20 - | - Dec 20           | 2014 Baseline | Change from 2014 |
|------------------------|-------------------------------------|----------------------------------------|----------|--------------------|---------------|------------------|
|                        | Key i                               | Metric                                 | Percent  | Cases <sup>1</sup> | Median*       | Baseline Median  |
|                        | Disposed cases that be              | gan in the Bail Phase                  | 30.9%    | 308                | 33.5%         | -2.6%            |
|                        | Bail cases with a bail              | Total                                  | 48.4%    | 149                | 50.7%         | -2.3%            |
|                        | outcome (release order              | Bail Disposition with 1 appearance     | 51.7%    | 77                 | 52.9%         | -1.2%            |
| Bail                   | or detention order)                 | Bail Disposition in 1-3 days           | 71.1%    | 106                | 73.8%         | -2.6%            |
| E                      | Bail cases with no bail             | Total                                  | 51.6%    | 159                | 49.3%         | 2.3%             |
|                        | disposition but with a              | Case disposition in 1-3 appearances    | 18.9%    | 30                 | 33.4%         | -14.5%           |
|                        | •                                   | Case disposition in 0-3 months         | 66.7%    | 106                | 77.3%         | -10.6%           |
|                        | case disposition                    | Case disposition rate before trial     | 89.9%    | 143                | 91.8%         | -1.9%            |
|                        |                                     |                                        |          |                    |               |                  |
|                        | Disposition rate (include           | es bail cases with case dispositions)  | 92.7%    | 924                | 85.7%         | 7.0%             |
| Before Trial           | Disposed within 1-3 app             | pearances (net of bench warrant cases) | 26.7%    | 225                | 47.2%         | -20.5%           |
| Disposed within 0-3 mo |                                     | nths (net of bench warrant cases)      | 39.0%    | 329                | 62.6%         | -23.5%           |
|                        |                                     |                                        |          |                    |               |                  |
| Trial                  | Collapse Rate at Trial <sup>2</sup> | 64.4%                                  | 47       | 66.9%              | -2.5%         |                  |

|                               | Varia                               | Matria                                 | Jan 20  | - Dec 20           | 2014 Baseline | Change from 2014 |
|-------------------------------|-------------------------------------|----------------------------------------|---------|--------------------|---------------|------------------|
|                               | Key i                               | Metric                                 | Percent | Cases <sup>1</sup> | Median*       | Baseline Median  |
|                               | Disposed cases that be              | gan in the Bail Phase                  | 32.2%   | 350                | 33.5%         | -1.3%            |
|                               | Bail cases with a bail              | Total                                  | 57.7%   | 202                | 50.7%         | 7.0%             |
|                               | outcome (release order              | Bail Disposition with 1 appearance     | 55.0%   | 111                | 52.9%         | 2.1%             |
| Bail  Bail cases with no bail | Bail Disposition in 1-3 days        | 69.3%                                  | 140     | 73.8%              | -4.5%         |                  |
|                               | Rail cases with no bail             | Total                                  | 42.3%   | 148                | 49.3%         | -7.0%            |
|                               |                                     | Case disposition in 1-3 appearances    | 12.8%   | 19                 | 33.4%         | -20.5%           |
|                               | disposition but with a              | Case disposition in 0-3 months         | 62.8%   | 93                 | 77.3%         | -14.5%           |
|                               | case disposition                    | Case disposition rate before trial     | 94.6%   | 140                | 91.8%         | 2.8%             |
|                               |                                     |                                        |         |                    |               |                  |
|                               | Disposition rate (include           | es bail cases with case dispositions)  | 92.1%   | 1,001              | 85.7%         | 6.4%             |
| Before Trial                  | Disposed within 1-3 app             | pearances (net of bench warrant cases) | 35.5%   | 218                | 47.2%         | -11.7%           |
|                               | Disposed within 0-3 mo              | nths (net of bench warrant cases)      | 53.6%   | 329                | 62.6%         | -9.0%            |
|                               |                                     |                                        |         |                    |               |                  |
| Γrial                         | Collapse Rate at Trial <sup>2</sup> |                                        | 62.8%   | 54                 | 66.9%         | -4.1%            |