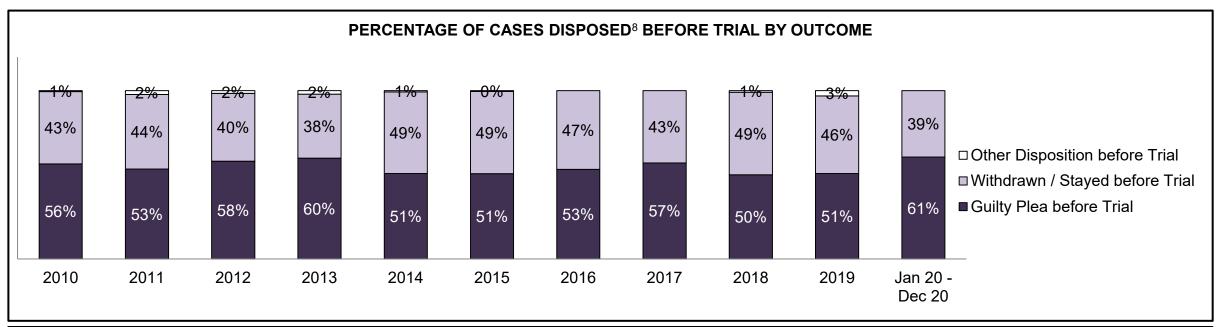

| Phases                 | 2010    | 2011    | 2012    | 2013    | 2014    | 2015    | 2016    | 2017    | 2018    | 2019    | Jan 20 - Dec 20 |
|------------------------|---------|---------|---------|---------|---------|---------|---------|---------|---------|---------|-----------------|
| At Trial With Trial    | 13,333  | 12,913  | 12,507  | 11,635  | 10,711  | 9,759   | 9,325   | 9,209   | 8,399   | 8,353   | 4,381           |
| In-Custody             | 16%     | 15%     | 17%     | 16%     | 15%     | 15%     | 14%     | 14%     | 12%     | 14%     | 18%             |
| Out-of-Custody         | 84%     | 85%     | 83%     | 84%     | 85%     | 85%     | 86%     | 86%     | 88%     | 86%     | 82%             |
| At Trial Without Trial | 35,859  | 31,139  | 27,205  | 25,048  | 22,226  | 19,582  | 18,371  | 17,471  | 16,029  | 16,029  | 9,075           |
| In-Custody             | 13%     | 14%     | 15%     | 15%     | 14%     | 14%     | 14%     | 14%     | 13%     | 14%     | 15%             |
| Out-of-Custody         | 87%     | 86%     | 85%     | 85%     | 86%     | 86%     | 86%     | 86%     | 87%     | 86%     | 85%             |
| Before Trial           | 225,025 | 212,794 | 207,335 | 194,998 | 177,161 | 175,908 | 179,464 | 187,457 | 187,060 | 196,166 | 137,018         |
| In-Custody             | 22%     | 22%     | 23%     | 23%     | 22%     | 23%     | 23%     | 22%     | 20%     | 21%     | 21%             |
| Out-of-Custody         | 78%     | 78%     | 77%     | 77%     | 78%     | 77%     | 77%     | 78%     | 80%     | 79%     | 79%             |