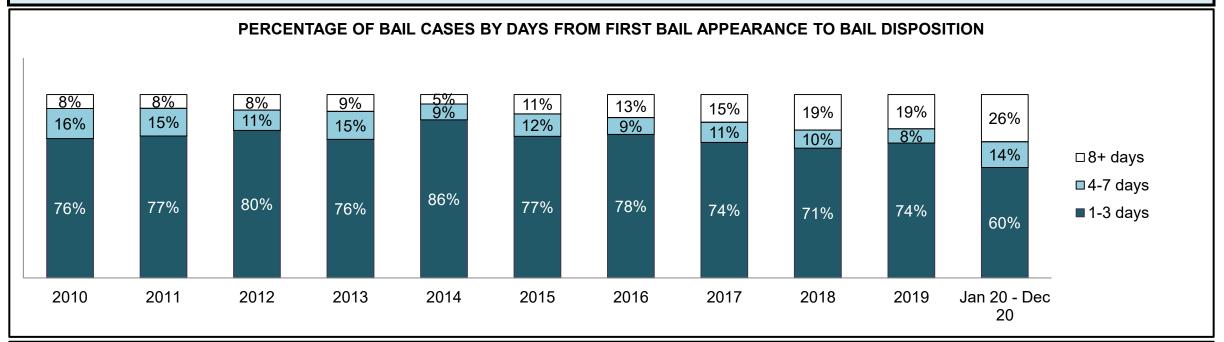

See Appendix 1 bookmark for footnote definitions.

<sup>\*</sup>See Appendix 2 bookmark for Cluster court designations.

| Cases Received <sup>7</sup> by Offence Group |        |        |        |        |        |        |        |        |        |        |                 |  |  |  |
|----------------------------------------------|--------|--------|--------|--------|--------|--------|--------|--------|--------|--------|-----------------|--|--|--|
| Offence Group <sup>9</sup>                   | 2010   | 2011   | 2012   | 2013   | 2014   | 2015   | 2016   | 2017   | 2018   | 2019   | Jan 20 - Dec 20 |  |  |  |
| Crimes Against The Person                    | 70,116 | 67,886 | 65,387 | 59,842 | 56,409 | 57,092 | 58,698 | 60,456 | 63,579 | 66,327 | 62,251          |  |  |  |
| Crimes Against Property                      | 60,311 | 56,486 | 56,335 | 51,562 | 49,067 | 49,149 | 49,773 | 51,222 | 54,281 | 56,961 | 45,265          |  |  |  |
| Administration of Justice                    | 66,705 | 64,598 | 63,846 | 60,173 | 57,889 | 59,213 | 61,532 | 66,963 | 71,334 | 71,503 | 51,779          |  |  |  |
| Other Criminal Code                          | 13,999 | 12,394 | 11,827 | 11,131 | 9,805  | 10,232 | 10,333 | 10,679 | 11,142 | 12,426 | 11,938          |  |  |  |
| Criminal Code Traffic                        | 20,492 | 19,831 | 19,640 | 18,181 | 17,395 | 17,799 | 17,450 | 17,105 | 17,187 | 18,589 | 18,167          |  |  |  |
| Federal Statute                              | 34,020 | 32,172 | 30,228 | 28,251 | 24,703 | 23,175 | 20,395 | 19,373 | 17,078 | 14,930 | 16,235          |  |  |  |