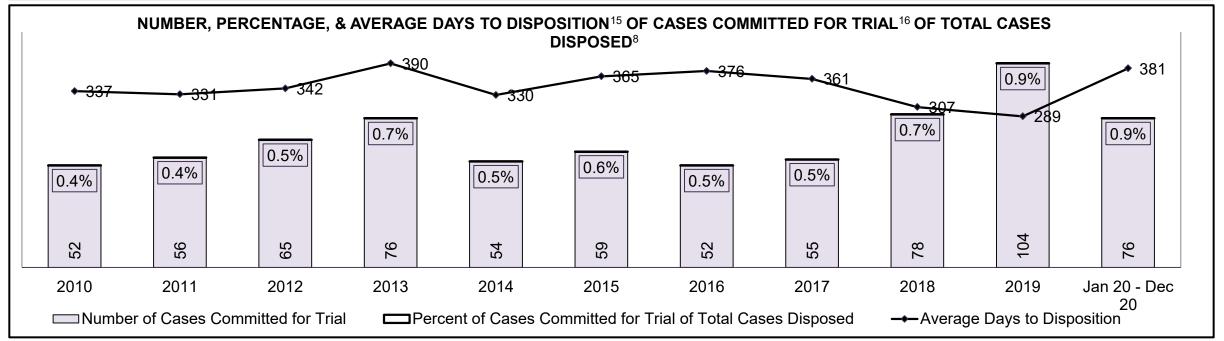

| Percentage of Cases Disposed <sup>8</sup> At | Percentage of Cases Disposed <sup>8</sup> At Trial Without Trial (Collapse Rate At Trial <sup>2</sup> ) by Offence Group At Disposition |      |      |      |      |      |      |      |      |      |                 |  |  |  |
|----------------------------------------------|-----------------------------------------------------------------------------------------------------------------------------------------|------|------|------|------|------|------|------|------|------|-----------------|--|--|--|
| Offence Group at Disposition <sup>14</sup>   | 2010                                                                                                                                    | 2011 | 2012 | 2013 | 2014 | 2015 | 2016 | 2017 | 2018 | 2019 | Jan 20 - Dec 20 |  |  |  |
| Crimes Against The Person                    | 40%                                                                                                                                     | 42%  | 43%  | 42%  | 42%  | 41%  | 43%  | 44%  | 44%  | 45%  | 47%             |  |  |  |
| Crimes Against Property                      | 13%                                                                                                                                     | 12%  | 11%  | 12%  | 11%  | 11%  | 10%  | 10%  | 10%  | 10%  | 10%             |  |  |  |
| Administration of Justice                    | 13%                                                                                                                                     | 13%  | 13%  | 13%  | 12%  | 13%  | 13%  | 12%  | 12%  | 13%  | 11%             |  |  |  |
| Other Criminal Code                          | 6%                                                                                                                                      | 6%   | 6%   | 6%   | 6%   | 6%   | 6%   | 6%   | 6%   | 7%   | 7%              |  |  |  |
| Criminal Code Traffic                        | 18%                                                                                                                                     | 14%  | 15%  | 16%  | 16%  | 16%  | 16%  | 17%  | 18%  | 16%  | 15%             |  |  |  |
| Federal Statute                              | 10%                                                                                                                                     | 12%  | 12%  | 11%  | 12%  | 12%  | 12%  | 11%  | 10%  | 9%   | 10%             |  |  |  |
| Total                                        | 100%                                                                                                                                    | 100% | 100% | 100% | 100% | 100% | 100% | 100% | 100% | 100% | 100%            |  |  |  |

| Percentage of Cases Disposed <sup>8</sup> At Trial Without Trial (Collapse Rate At Trial <sup>2</sup> ) by Offence Group At Disposition |      |      |      |      |      |      |      |      |      |      |                 |
|-----------------------------------------------------------------------------------------------------------------------------------------|------|------|------|------|------|------|------|------|------|------|-----------------|
| Offence Group at Disposition <sup>14</sup>                                                                                              | 2010 | 2011 | 2012 | 2013 | 2014 | 2015 | 2016 | 2017 | 2018 | 2019 | Jan 20 - Dec 20 |
| Crimes Against The Person                                                                                                               | 34%  | 38%  | 36%  | 36%  | 35%  | 33%  | 34%  | 34%  | 33%  | 36%  | 37%             |
| Crimes Against Property                                                                                                                 | 12%  | 12%  | 11%  | 12%  | 13%  | 11%  | 12%  | 11%  | 9%   | 10%  | 9%              |
| Administration of Justice                                                                                                               | 11%  | 11%  | 10%  | 11%  | 10%  | 11%  | 11%  | 8%   | 10%  | 11%  | 11%             |
| Other Criminal Code                                                                                                                     | 5%   | 5%   | 6%   | 6%   | 5%   | 6%   | 5%   | 6%   | 7%   | 6%   | 7%              |
| Criminal Code Traffic                                                                                                                   | 28%  | 24%  | 25%  | 25%  | 27%  | 26%  | 27%  | 31%  | 31%  | 26%  | 25%             |
| Federal Statute                                                                                                                         | 9%   | 10%  | 11%  | 10%  | 11%  | 12%  | 11%  | 11%  | 10%  | 10%  | 11%             |
| Total                                                                                                                                   | 100% | 100% | 100% | 100% | 100% | 100% | 100% | 100% | 100% | 100% | 100%            |