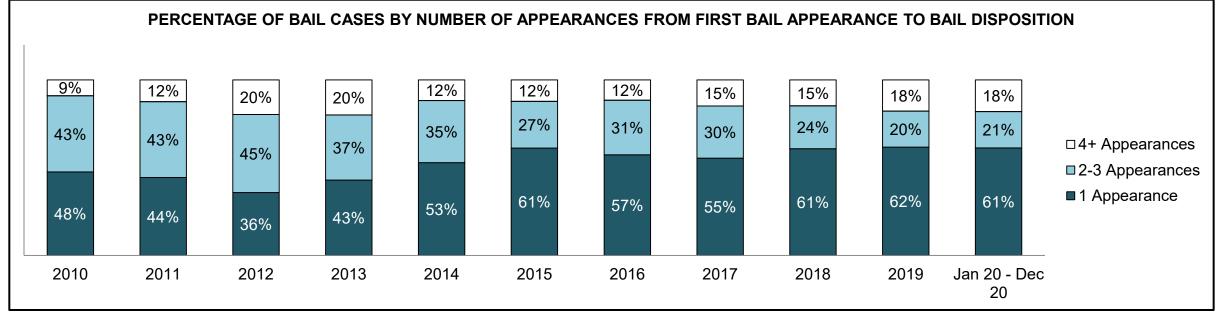

9   | 80   | 101  | 224  | 200  | 356                |  |  |
| Administration of Justice                   | 59                                         | 58   | 73   | 67   | 92   | 48   | 134  | 156  | 197  | 185  | 379                |  |  |
| Other Criminal Code                         | 21                                         | 23   | 27   | 19   | 12   | 33   | 26   | 28   | 59   | 59   | 79                 |  |  |
| Criminal Code Traffic                       | 62                                         | 66   | 73   | 47   | 38   | 51   | 61   | 70   | 95   | 101  | 175                |  |  |
| Federal Statute                             | 58                                         | 75   | 80   | 73   | 62   | 49   | 49   | 47   | 66   | 36   | 60                 |  |  |













| Cases Disposed <sup>8</sup> by Phase and Percentage of In-Custody <sup>11</sup> , Out-of-Custody <sup>12</sup> Cases at Case Disposition |       |       |       |       |       |       |      |       |       |       |                    |  |
|------------------------------------------------------------------------------------------------------------------------------------------|-------|-------|-------|-------|-------|-------|------|-------|-------|-------|--------------------|--|
| Phases                                                                                                                                   | 2010  | 2011  | 2012  | 2013  | 2014  | 2015  | 2016 | 2017  | 2018  | 2019  | Jan 20 -<br>Dec 20 |  |
| At Trial With Trial