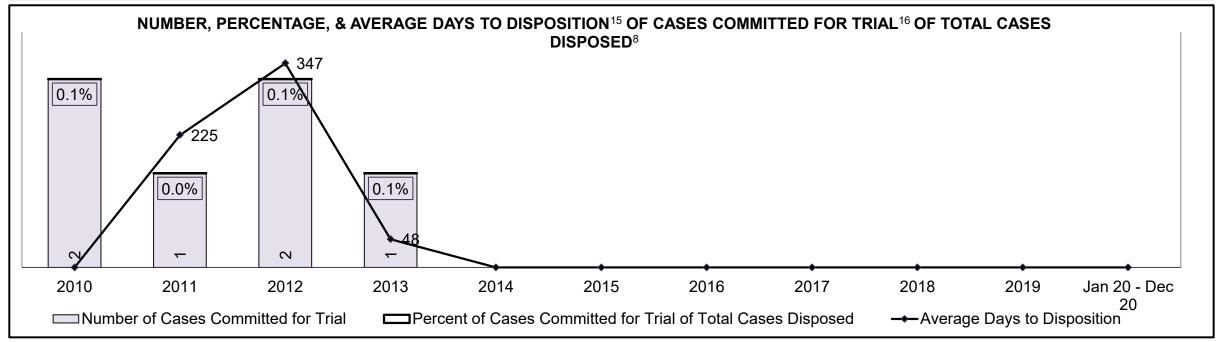

| 6%   | 7%   | 7%   | 10%  | 5%   | 9%   | 10%  | 3%   | 2%   | 10%  | 24%                |
| Criminal Code Traffic                                                                                                                   | 1%   | 0%   | 0%   | 1%   | 1%   | 0%   | 1%   | 1%   | 3%   | 0%   | 0%                 |
| Federal Statute                                                                                                                         | 13%  | 16%  | 18%  | 13%  | 16%  | 5%   | 12%  | 8%   | 12%  | 5%   | 10%                |
| Total                                                                                                                                   | 100% | 100% | 100% | 100% | 100% | 100% | 100% | 100% | 100% | 100% | 100%               |





# ONTARIO COURT OF JUSTICE CRIMINAL MODERNIZATION COMMITTEE 311 JARVIS STREET DASHBOARD<sup>19</sup> CASES PENDING AS OF DECEMBER 31, 2020



| Pending Cases <sup>3</sup> by Pending Age <sup>6</sup> and Percentage of Pending Cases In-Custody <sup>17</sup> and Out-of-Custody <sup>18</sup> |                |                                                                      |     |     |     |     |  |  |  |  |  |  |  |
|--------------------------------------------------------------------------------------------------------------------------------------------------|----------------|----------------------------------------------------------------------|-----|-----|-----|-----|--|--|--|--|--|--|--|
| Court Location