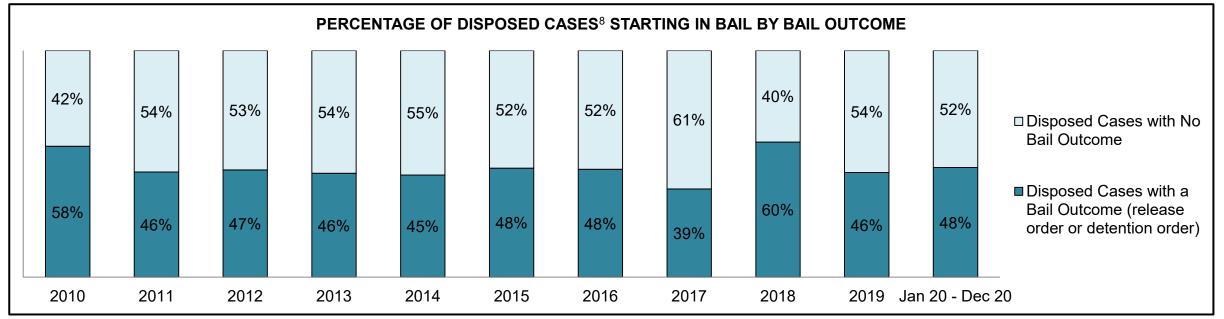

|                        | Vov.                                | Matria                                 | Jan 20 - | - Dec 20           | 2014 Baseline | Change from 2014 |
|------------------------|-------------------------------------|----------------------------------------|----------|--------------------|---------------|------------------|
|                        | Key i                               | Metric                                 | Percent  | Cases <sup>1</sup> | Median*       | Baseline Median  |
|                        | Disposed cases that be              | gan in the Bail Phase                  | 30.9%    | 308                | 33.5%         | -2.6%            |
|                        | Bail cases with a bail              | Total                                  | 48.4%    | 149                | 50.7%         | -2.3%            |
|                        | outcome (release order              | Bail Disposition with 1 appearance     | 51.7%    | 77                 | 52.9%         | -1.2%            |
| Bail                   | or detention order)                 | Bail Disposition in 1-3 days           | 71.1%    | 106                | 73.8%         | -2.6%            |
| E                      | Bail cases with no bail             | Total                                  | 51.6%    | 159                | 49.3%         | 2.3%             |
|                        | disposition but with a              | Case disposition in 1-3 appearances    | 18.9%    | 30                 | 33.4%         | -14.5%           |
|                        | •                                   | Case disposition in 0-3 months         | 66.7%    | 106                | 77.3%         | -10.6%           |
|                        | case disposition                    | Case disposition rate before trial     | 89.9%    | 143                | 91.8%         | -1.9%            |
|                        |                                     |                                        |          |                    |               |                  |
|                        | Disposition rate (include           | es bail cases with case dispositions)  | 92.7%    | 924                | 85.7%         | 7.0%             |
| Before Trial           | Disposed within 1-3 app             | pearances (net of bench warrant cases) | 26.7%    | 225                | 47.2%         | -20.5%           |
| Disposed within 0-3 mo |                                     | nths (net of bench warrant cases)      | 39.0%    | 329                | 62.6%         | -23.5%           |
|                        |                                     |                                        |          |                    |               |                  |
| Trial                  | Collapse Rate at Trial <sup>2</sup> | 64.4%                                  | 47       | 66.9%              | -2.5%         |                  |