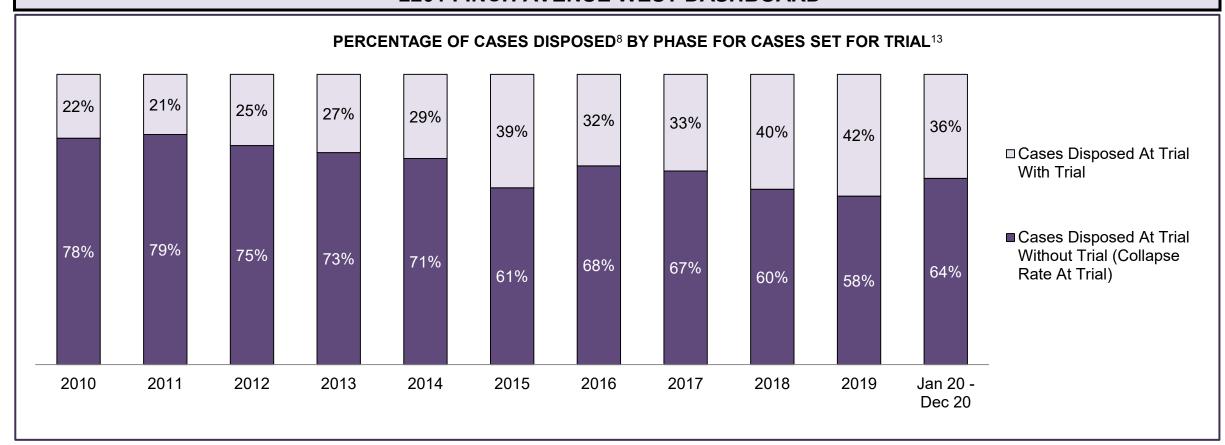

| 6,571 | 6,988 | 6,043 | 4,390 | 4,504 | 5,086 | 5,125 | 4,783 | 4,743 | 3,541              |  |  |  |  |
| In-Custody                                 | 21%                                                                                                                                      | 18%   | 22%   | 21%   | 24%   | 22%   | 20%   | 20%   | 18%   | 24%   | 24%                |  |  |  |  |
| Out-of-Custody                             | 79%                                                                                                                                      | 82%   | 78%   | 79%   | 76%   | 78%   | 80%   | 80%   | 82%   | 76%   | 76%                |  |  |  |  |







| Percentage of Cases Disposed <sup>8</sup> At Trial Without Trial (Collapse Rate At Trial <sup>2</sup> ) by Offence Group At Disposition |      |      |      |      |      |      |      |      |      |      |                    |
|-----------------------------------------------------------------------------------------------------------------------------------------|------|------|------|------|------|------|------|------|------|------|--------------------|
| Offence Group at Disposition <sup>14</sup>                                                                                              | 2010 | 2011 | 2012 | 2013 | 2014 | 2015 | 2016 | 2017 | 2018 | 2019 | Jan 20 -<br>Dec 20 |
| Crimes Against The Person