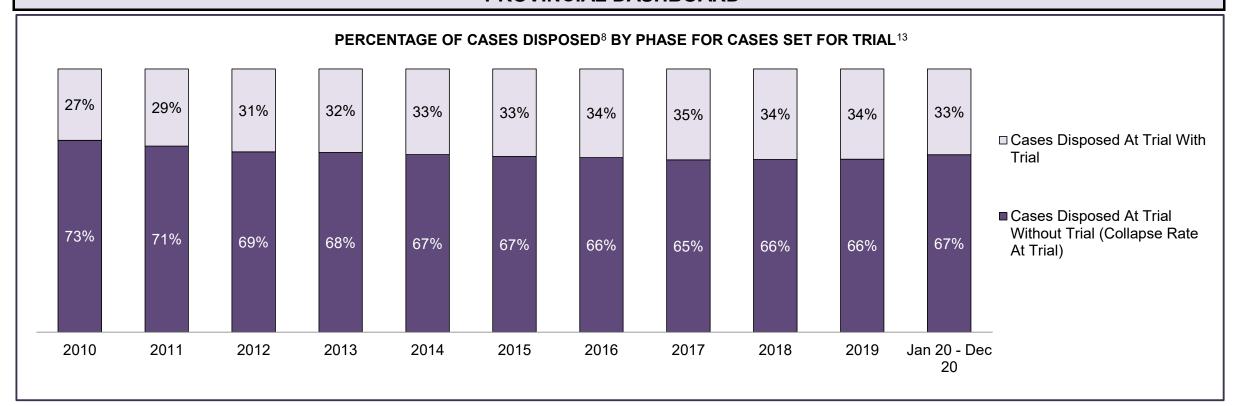

| 19,582  | 18,371  | 17,471  | 16,029  | 16,029  | 9,075           |
| In-Custody             | 13%     | 14%     | 15%     | 15%     | 14%     | 14%     | 14%     | 14%     | 13%     | 14%     | 15%             |
| Out-of-Custody         | 87%     | 86%     | 85%     | 85%     | 86%     | 86%     | 86%     | 86%     | 87%     | 86%     | 85%             |
| Before Trial           | 225,025 | 212,794 | 207,335 | 194,998 | 177,161 | 175,908 | 179,464 | 187,457 | 187,060 | 196,166 | 137,018         |
| In-Custody             | 22%     | 22%     | 23%     | 23%     | 22%     | 23%     | 23%     | 22%     | 20%     | 21%     | 21%             |
| Out-of-Custody         | 78%     | 78%     | 77%     | 77%     | 78%     | 77%     | 77%     | 78%     | 80%     | 79%     | 79%             |







| Percentage of Cases Disposed <sup>8</sup> At | Percentage of Cases Disposed <sup>8</sup> At Trial Without Trial (Collapse Rate At Trial <sup>2</sup> ) by Offence Group At Disposition |      |      |      |      |      |      |      |      |      |                 |  |  |  |
|----------------------------------------------|-----------------------------------------------------------------------------------------------------------------------------------------|------|------|------|------|------|------|------|------|------|-----------------|--|--|--|
| Offence Group at Disposition <sup>14</sup>   | 2010                                                                                                                                    | 2011 | 2012 | 2013 | 2014 | 2015 | 2016 | 2017 | 2018 | 2