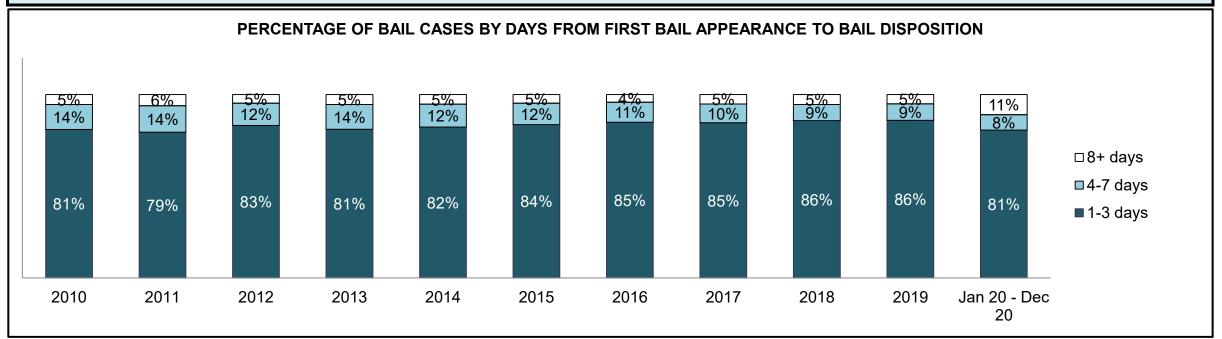

| Phases                 | 2010    | 2011    | 2012    | 2013    | 2014    | 2015    | 2016    | 2017    | 2018    | 2019    | Jan 20 - Dec 20 |
|------------------------|---------|---------|---------|---------|---------|---------|---------|---------|---------|---------|-----------------|
| At Trial With Trial    | 13,333  | 12,913  | 12,507  | 11,635  | 10,711  | 9,759   | 9,325   | 9,209   | 8,399   | 8,353   | 4,381           |
| In-Custody             | 16%     | 15%     | 17%     | 16%     | 15%     | 15%     | 14%     | 14%     | 12%     | 14%     | 18%             |
| Out-of-Custody         | 84%     | 85%     | 83%     | 84%     | 85%     | 85%     | 86%     | 86%     | 88%     | 86%     | 82%             |
| At Trial Without Trial | 35,859  | 31,139  | 27,205  | 25,048  | 22,226  | 19,582  | 18,371  | 17,471  | 16,029  | 16,029  | 9,075           |
| In-Custody             | 13%     | 14%     | 15%     | 15%     | 14%     | 14%     | 14%     | 14%     | 13%     | 14%     | 15%             |
| Out-of-Custody         | 87%     | 86%     | 85%     | 85%     | 86%     | 86%     | 86%     | 86%     | 87%     | 86%     | 85%             |
| Before Trial           | 225,025 | 212,794 | 207,335 | 194,998 | 177,161 | 175,908 | 179,464 | 187,457 | 187,060 | 196,166 | 137,018         |
| In-Custody             | 22%     | 22%     | 23%     | 23%     | 22%     | 23%     | 23%     | 22%     | 20%     | 21%     | 21%             |
| Out-of-Custody         | 78%     | 78%     | 77%     | 77%     | 78%     | 77%     | 77%     | 78%     | 80%     | 79%     | 79%             |