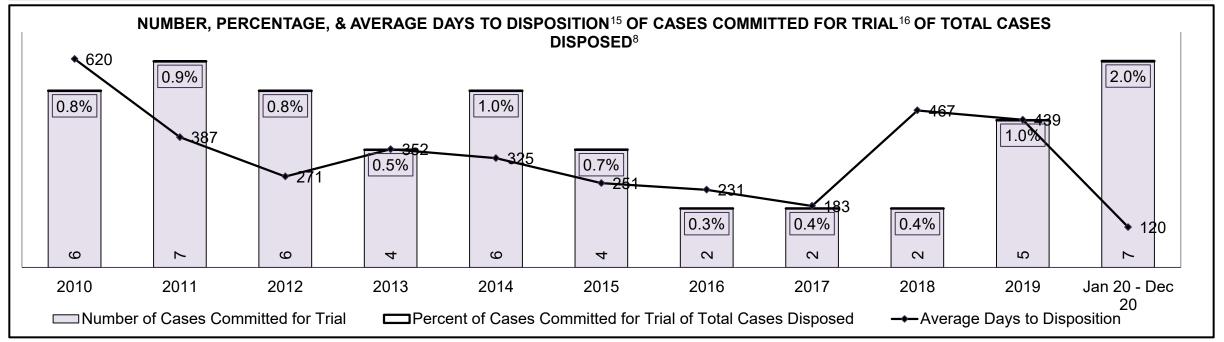

| 3%   | 6%   | 11%  | 3%   | 6%   | 6%   | 12%  | 0%   | 15%                |  |  |
| Criminal Code Traffic                                                                                                                   | 13%  | 7%   | 17%  | 13%  | 20%  | 11%  | 25%  | 25%  | 12%  | 25%  | 9%                 |  |  |
| Federal Statute                                                                                                                         | 6%   | 9%   | 9%   | 7%   | 8%   | 11%  | 8%   | 6%   | 8%   | 8%   | 6%                 |  |  |
| Total                                                                                                                                   | 100% | 100% | 100% | 100% | 100% | 100% | 100% | 100% | 100% | 100% | 100%               |  |  |





# ONTARIO COURT OF JUSTICE CRIMINAL MODERNIZATION COMMITTEE CAYUGA DASHBOARD<sup>19</sup> CASES PENDING AS OF DECEMBER 31, 2020



| Pending Cases <sup>3</sup> by Pending Age <sup>6</sup> and Percentage of Pending Cases In-Custody <sup>17</sup> and Out-of-Custody <sup>18</sup> |     |     |     |     |            |     |  |  |  |  |  |
|--------------------------------------------------------------------------------------------------------------------------------------------------|-----|-----|-----|-----|------------|-----|--|--|--|--|--|
| Court Location Over 18 months 15-18 months 10-15 months 8-10 months 0-8 months Total                                                             |     |     |     |     |            |     |  |  |  |  |  |
| CAYUGA