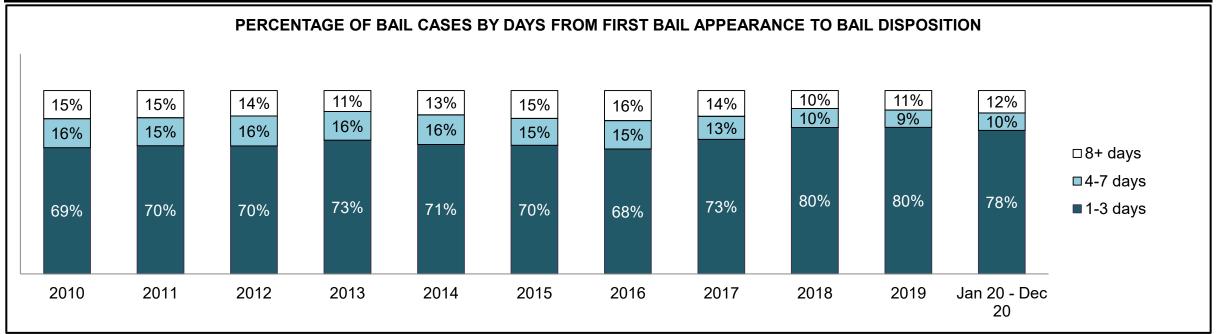

|              | Vari                                  | Matuia                                 | Jan 20  | - Dec 20           | 2014 Baseline | Change from 2014 Baseline |
|--------------|---------------------------------------|----------------------------------------|---------|--------------------|---------------|---------------------------|
|              | ney l                                 | Metric                                 | Percent | Cases <sup>1</sup> | Median*       | Median                    |
|              | Disposed cases that be                | gan in the Bail Phase                  | 44.9%   | 67,539             | 44.0%         | 0.9%                      |
|              | Bail cases with a bail                | Total                                  | 57.9%   | 39,092             | 56.6%         | 1.3%                      |
|              | outcome (bail granted                 | Bail Disposition with 1 appearance     | 56.8%   | 22,204             | 51.4%         | 5.4%                      |
| Bail         | or bail denied)                       | Bail Disposition in 1-3 days           | 70.3%   | 27,464             | 72.5%         | -2.2%                     |
| Dali         | Bail cases with no bail               | Total                                  | 42.1%   | 28,447             | 43.4%         | -1.3%                     |
|              | disposition but with a                | Case disposition in 1-3 appearances    | 18.0%   | 5,111              | 35.0%         | -17.1%                    |
|              | · · · · · · · · · · · · · · · · · · · | Case disposition in 0-3 months         | 62.5%   | 17,790             | 76.5%         | -14.0%                    |
|              | case disposition                      | Case disposition rate before trial     | 93.8%   | 26,694             | 90.5%         | 3.3%                      |
|              |                                       |                                        |         |                    |               |                           |
|              | Disposition rate (include             | es bail cases with case dispositions)  | 91.1%   | 137,018            | 84.3%         | 6.7%                      |
| Before Trial | Disposed within 1-3 app               | pearances (net of bench warrant cases) | 36.9%   | 28,204             | 42.7%         | -5.7%                     |
|              | Disposed within 0-3 mo                | nths (net of bench warrant cases)      | 58.1%   | 44,383             | 61.7%         | -3.6%                     |
|              |                                       |                                        |         |                    |               |                           |
| Trial        | Collapse Rate at Trial <sup>2</sup>   |                                        | 67.4%   | 9,075              | 67.5%         | 0.0%                      |

## ONTARIO COURT OF JUSTICE CRIMINAL MODERNIZATION COMMITTEE PROVINCIAL DASHBOARD<sup>19</sup> CASES PENDING AS OF DECEMBER 31, 2020

|              | Was I                               | Madui a                                | Jan 20  | - Dec 20           | 2014 Baseline    | Change from 2014 Regional |
|--------------|-------------------------------------|----------------------------------------|---------|--------------------|------------------|---------------------------|
|              | Key i                               | Metric                                 | Percent | Cases <sup>1</sup> | Regional Median* | Median                    |
|              | Disposed cases that be              | gan in the Bail Phase                  | 31.1%   | 8,771              | 32.5%            | -1.4%                     |
|              | Bail cases with a bail              | Total                                  | 61.9%   | 5,430              | 53.7%            | 8.2%                      |
|              | outcome (release order              | Bail Disposition with 1 appearance     | 58.1%   | 3,155              | 52.5%            | 5.6%                      |
| Bail         | or detention order)                 | Bail Disposition in 1-3 days           | 71.3%   | 3,871              | 72.9%            | -1.6%                     |
| Dali         | Bail cases with no bail             | Total                                  | 38.1%   | 3,341              | 46.3%            | -8.2%                     |
|              |                                     | Case disposition in 1-3 appearances    | 21.4%   | 715                | 38.7%            | -17.3%                    |
|              | disposition but with a              | Case disposition in 0-3 months         | 64.7%   | 2,160              | 79.1%            | -14.4%                    |
|              | case disposition                    | Case disposition rate before trial     | 93.3%   | 3,118              | 92.8%            | 0.5%                      |
|              |                                     |                                        |         |                    |                  |                           |
|              | Disposition rate (include           | es bail cases with case dispositions)  | 91.3%   | 25,747             | 88.7%            | 2.6%                      |
| Before Trial | Disposed within 1-3 app             | pearances (net of bench warrant cases) | 44.6%   | 6,570              | 46.0%            | -1.4%                     |
|              | Disposed within 0-3 mo              | nths (net of bench warrant cases)      | 58.5%   | 8,615              | 60.7%            | -2.2%                     |
|              |                                     |                                        |         |                    |                  |                           |
| Trial        | Collapse Rate at Trial <sup>2</sup> |                                        | 65.4%   | 1,598              | 62.3%            | 3.1%                      |