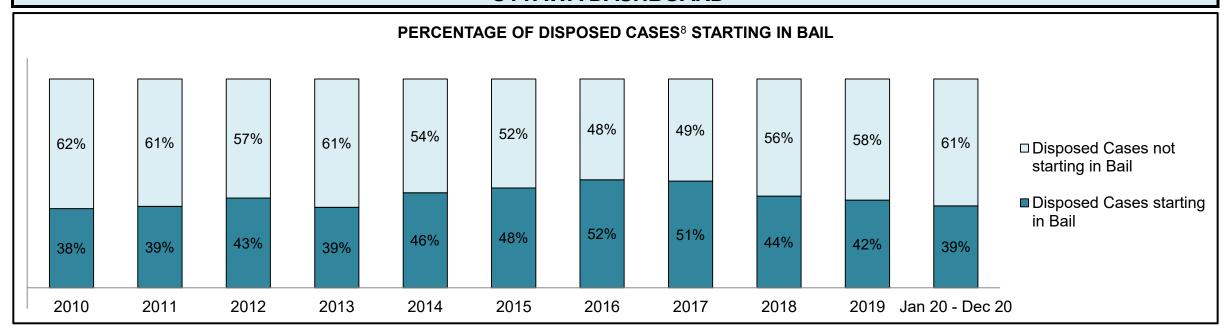

## ONTARIO COURT OF JUSTICE CRIMINAL MODERNIZATION COMMITTEE PROVINCIAL DASHBOARD<sup>19</sup> CASES PENDING AS OF DECEMBER 31, 2020

|              | Was I                               | Madui a                                | Jan 20  | - Dec 20           | 2014 Baseline    | Change from 2014 Regional |
|--------------|-------------------------------------|----------------------------------------|---------|--------------------|------------------|---------------------------|
|              | Key i                               | Metric                                 | Percent | Cases <sup>1</sup> | Regional Median* | Median                    |
|              | Disposed cases that be              | gan in the Bail Phase                  | 31.1%   | 8,771              | 32.5%            | -1.4%                     |
|              | Bail cases with a bail              | Total                                  | 61.9%   | 5,430              | 53.7%            | 8.2%                      |
|              | outcome (release order              | Bail Disposition with 1 appearance     | 58.1%   | 3,155              | 52.5%            | 5.6%                      |
| Bail         | or detention order)                 | Bail Disposition in 1-3 days           | 71.3%   | 3,871              | 72.9%            | -1.6%                     |
| Dali         | Bail cases with no bail             | Total                                  | 38.1%   | 3,341              | 46.3%            | -8.2%                     |
|              |                                     | Case disposition in 1-3 appearances    | 21.4%   | 715                | 38.7%            | -17.3%                    |
|              | disposition but with a              | Case disposition in 0-3 months         | 64.7%   | 2,160              | 79.1%            | -14.4%                    |
|              | case disposition                    | Case disposition rate before trial     | 93.3%   | 3,118              | 92.8%            | 0.5%                      |
|              |                                     |                                        |         |                    |                  |                           |
|              | Disposition rate (include           | es bail cases with case dispositions)  | 91.3%   | 25,747             | 88.7%            | 2.6%                      |
| Before Trial | Disposed within 1-3 app             | pearances (net of bench warrant cases) | 44.6%   | 6,570              | 46.0%            | -1.4%                     |
|              | Disposed within 0-3 mo              | nths (net of bench warrant cases)      | 58.5%   | 8,615              | 60.7%            | -2.2%                     |
|              |                                     |                                        |         |                    |                  |                           |
| Trial        | Collapse Rate at Trial <sup>2</sup> |                                        | 65.4%   | 1,598              | 62.3%            | 3.1%                      |

# ONTARIO COURT OF JUSTICE CRIMINAL MODERNIZATION COMMITTEE CENTRAL EAST DASHBOARD<sup>19</sup> CASES PENDING AS OF DECEMBER 31, 2020

|              | Vov                                 | Matria                                 | Jan 20  | - Dec 20           | 2014 Baseline | Change from 2014 |
|--------------|-------------------------------------|----------------------------------------|---------|--------------------|---------------|------------------|
|              | Key i                               | Metric                                 | Percent | Cases <sup>1</sup> | Median*       | Baseline Median  |
|              | Disposed cases that be              | gan in the Bail Phase                  | 29.8%   | 2,138              | 48.0%         | -18.2%           |
|              | Bail cases with a bail              | Total                                  | 50.5%   | 1,080              | 56.0%         | -5.5%            |
|              | outcome (release order              | Bail Disposition with 1 appearance     | 51.4%   | 555                | 47.7%         | 3.6%             |
| Bail         | or detention order)                 | Bail Disposition in 1-3 days           | 64.8%   | 700                | 70.6%         | -5.7%            |
|              | Bail cases with no bail             | Total                                  | 49.5%   | 1,058              | 44.0%         | 5.5%             |
|              |                                     | Case disposition in 1-3 appearances    | 11.9%   | 126                | 35.1%         | -23.2%           |
|              | disposition but with a              | Case disposition in 0-3 months         | 53.5%   | 566                | 77.2%         | -23.7%           |
|              | case disposition                    | Case disposition rate before trial     | 93.3%   | 987                | 90.7%         | 2.6%             |
|              |                                     |                                        |         |                    |               |                  |
|              | Disposition rate (include           | es bail cases with case dispositions)  | 91.6%   | 6,573              | 83.6%         | 8.0%             |
| Before Trial | Disposed within 1-3 app             | pearances (net of bench warrant cases) | 41.7%   | 1,596              | 39.1%         | 2.6%             |
|              | Disposed within 0-3 mo              | nths (net of bench warrant cases)      | 57.1%   | 2,185              | 60.6%         | -3.5%            |
|              |                                     |                                        |         |                    |               |                  |
| Trial        | Collapse Rate at Trial <sup>2</sup> |                                        | 64.2%   | 386                | 71.0%         | -6.8%            |

|                       | Vov                                 | Matria                                 | Jan 20  | - Dec 20           | 2014 Baseline | Change from 2014 |
|-----------------------|-------------------------------------|----------------------------------------|---------|--------------------|---------------|------------------|
|                       | Key i                               | Metric                                 | Percent | Cases <sup>1</sup> | Median*       | Baseline Median  |
|                       | Disposed cases that be              | gan in the Bail Phase                  | 17.4%   | 110                | 33.5%         | -16.1%           |
|                       | Bail cases with a bail              | Total                                  | 51.8%   | 57                 | 50.7%         | 1.1%             |
|                       | outcome (release order              | Bail Disposition with 1 appearance     | 71.9%   | 41                 | 52.9%         | 19.1%            |
| Bail                  | or detention order)                 | Bail Disposition in 1-3 days           | 87.7%   | 50                 | 73.8%         | 14.0%            |
|                       | Bail cases with no bail             | Total                                  | 48.2%   | 53                 | 49.3%         | -1.1%            |
|                       |                                     | Case disposition in 1-3 appearances    | 5.7%    | 3                  | 33.4%         | -27.7%           |
|                       | disposition but with a              | Case disposition in 0-3 months         | 43.4%   | 23                 | 77.3%         | -33.9%           |
|                       | case disposition                    | Case disposition rate before trial     | 92.5%   | 49                 | 91.8%         | 0.6%             |
|                       |                                     |                                        |         |                    |               |                  |
|                       | Disposition rate (include           | es bail cases with case dispositions)  | 94.2%   | 596                | 85.7%         | 8.5%             |
| Before Trial          | Disposed within 1-3 app             | pearances (net of bench warrant cases) | 40.6%   | 176                | 47.2%         | -6.7%            |
| Disposed within 0-3 m |                                     | nths (net of bench warrant cases)      | 45.4%   | 197                | 62.6%         | -17.2%           |
|                       |                                     |                                        |         |                    |               |                  |
| Trial                 | Collapse Rate at Trial <sup>2</sup> |                                        | 73.0%   | 27                 | 66.9%         | 6.1%             |

|                        | Vov.                                | Matria                                 | Jan 20 - | - Dec 20           | 2014 Baseline | Change from 2014 |
|------------------------|-------------------------------------|----------------------------------------|----------|--------------------|---------------|------------------|
|                        | Key i                               | Metric                                 | Percent  | Cases <sup>1</sup> | Median*       | Baseline Median  |
|                        | Disposed cases that be              | gan in the Bail Phase                  | 30.9%    | 308                | 33.5%         | -2.6%            |
|                        | Bail cases with a bail              | Total                                  | 48.4%    | 149                | 50.7%         | -2.3%            |
|                        | outcome (release order              | Bail Disposition with 1 appearance     | 51.7%    | 77                 | 52.9%         | -1.2%            |
| Bail                   | or detention order)                 | Bail Disposition in 1-3 days           | 71.1%    | 106                | 73.8%         | -2.6%            |
| E                      | Bail cases with no bail             | Total                                  | 51.6%    | 159                | 49.3%         | 2.3%             |
|                        | disposition but with a              | Case disposition in 1-3 appearances    | 18.9%    | 30                 | 33.4%         | -14.5%           |
|                        | •                                   | Case disposition in 0-3 months         | 66.7%    | 106                | 77.3%         | -10.6%           |
|                        | case disposition                    | Case disposition rate before trial     | 89.9%    | 143                | 91.8%         | -1.9%            |
|                        |                                     |                                        |          |                    |               |                  |
|                        | Disposition rate (include           | es bail cases with case dispositions)  | 92.7%    | 924                | 85.7%         | 7.0%             |
| Before Trial           | Disposed within 1-3 app             | pearances (net of bench warrant cases) | 26.7%    | 225                | 47.2%         | -20.5%           |
| Disposed within 0-3 mo |                                     | nths (net of bench warrant cases)      | 39.0%    | 329                | 62.6%         | -23.5%           |
|                        |                                     |                                        |          |                    |               |                  |
| Trial                  | Collapse Rate at Trial <sup>2</sup> | 64.4%                                  | 47       | 66.9%              | -2.5%         |                  |

|                               | Varia                               | Matria                                 | Jan 20  | - Dec 20           | 2014 Baseline | Change from 2014 |
|-------------------------------|-------------------------------------|----------------------------------------|---------|--------------------|---------------|------------------|
|                               | Key i                               | Metric                                 | Percent | Cases <sup>1</sup> | Median*       | Baseline Median  |
|                               | Disposed cases that be              | gan in the Bail Phase                  | 32.2%   | 350                | 33.5%         | -1.3%            |
|                               | Bail cases with a bail              | Total                                  | 57.7%   | 202                | 50.7%         | 7.0%             |
|                               | outcome (release order              | Bail Disposition with 1 appearance     | 55.0%   | 111                | 52.9%         | 2.1%             |
| Bail  Bail cases with no bail | Bail Disposition in 1-3 days        | 69.3%                                  | 140     | 73.8%              | -4.5%         |                  |
|                               | Rail cases with no bail             | Total                                  | 42.3%   | 148                | 49.3%         | -7.0%            |
|                               |                                     | Case disposition in 1-3 appearances    | 12.8%   | 19                 | 33.4%         | -20.5%           |
|                               | disposition but with a              | Case disposition in 0-3 months         | 62.8%   | 93                 | 77.3%         | -14.5%           |
|                               | case disposition                    | Case disposition rate before trial     | 94.6%   | 140                | 91.8%         | 2.8%             |
|                               |                                     |                                        |         |                    |               |                  |
|                               | Disposition rate (include           | es bail cases with case dispositions)  | 92.1%   | 1,001              | 85.7%         | 6.4%             |
| Before Trial                  | Disposed within 1-3 app             | pearances (net of bench warrant cases) | 35.5%   | 218                | 47.2%         | -11.7%           |
|                               | Disposed within 0-3 mo              | nths (net of bench warrant cases)      | 53.6%   | 329                | 62.6%         | -9.0%            |
|                               |                                     |                                        |         |                    |               |                  |
| Γrial                         | Collapse Rate at Trial <sup>2</sup> |                                        | 62.8%   | 54                 | 66.9%         | -4.1%            |