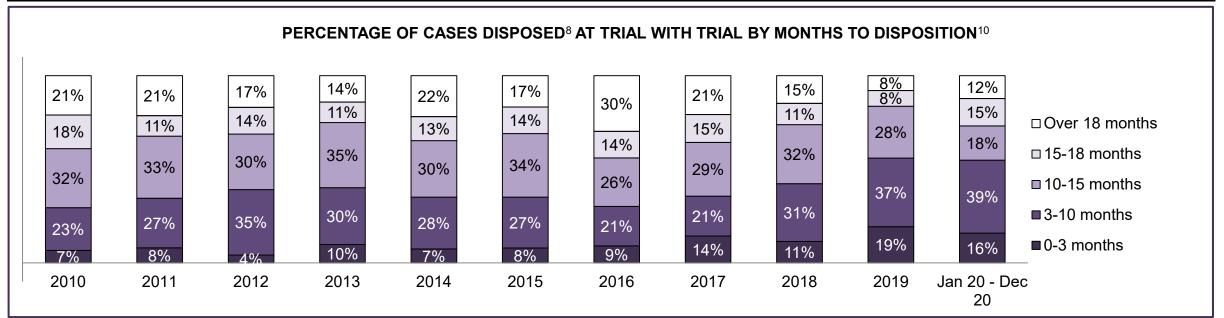

| 7%   | 10%  | 6%   | 6%   | 7%   | 8%   | 10%  | 7%   | 11%  | 16%  | 10%                |
| Criminal Code Traffic                                                                                                                   | 13%  | 9%   | 13%  | 16%  | 15%  | 11%  | 11%  | 14%  | 12%  | 11%  | 10%                |
| Federal Statute                                                                                                                         | 3%   | 3%   | 4%   | 3%   | 4%   | 5%   | 6%   | 4%   | 4%   | 8%   | 7%                 |
| Total                                                                                                                                   | 100% | 100% | 100% | 100% | 100% | 100% | 100% | 100% | 100% | 100% | 100%               |





# ONTARIO COURT OF JUSTICE CRIMINAL MODERNIZATION COMMITTEE 2201 FINCH AVENUE WEST DASHBOARD<sup>19</sup> CASES PENDING AS OF DECEMBER 31, 2020



| Pending Cases <sup>3</sup> by Pending Age <sup>6</sup> and Percentage of Pending Cases In-Custody <sup>17</sup> and Out-of-Custody <sup>18</sup> |                |     |     |     |             |       |  |  |  |  |  |  |  |
|--------------------------------------------------------------------------------------------------------------------------------------------------|----------------|-----|-----|-----|-------------|-------|--|--|--|--|--|--|--|
| Court Location                                                                                                                                   | Over 18 months |     |     |     |