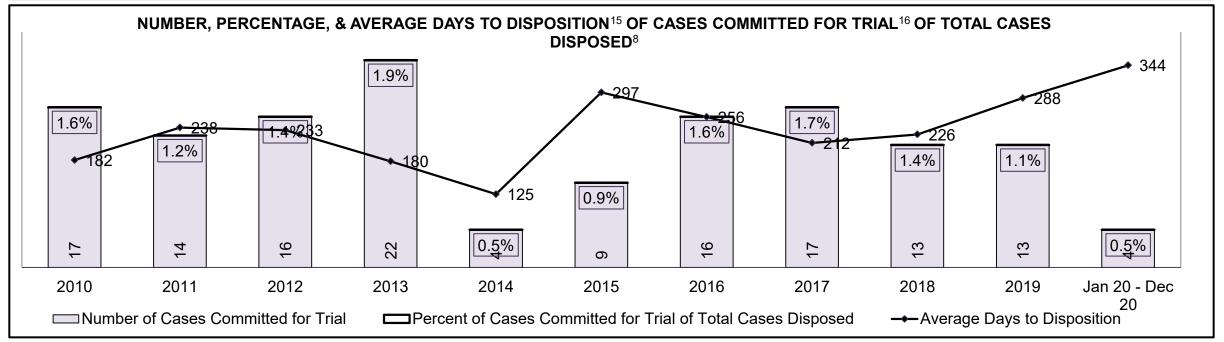

%   | 6%   | 4%   | 7%   | 6%   | 6%   | 9%   | 6%   | 9%   | 7%                 |  |  |
| Criminal Code Traffic                                                                                                                  | 15%  | 12%  | 14%  | 15%  | 18%  | 15%  | 12%  | 14%  | 11%  | 13%  | 14%                |  |  |
| Federal Statute                                                                                                                        | 11%  | 5%   | 4%   | 13%  | 3%   | 13%  | 16%  | 7%   | 6%   | 4%   | 15%                |  |  |
| Total                                                                                                                                  | 100% | 100% | 100% | 100% | 100% | 100% | 100% | 100% | 100% | 100% | 100%               |  |  |





# ONTARIO COURT OF JUSTICE CRIMINAL MODERNIZATION COMMITTEE GODERICH DASHBOARD<sup>19</sup> CASES PENDING AS OF DECEMBER 31, 2020



| Pending Cases <sup>3</sup> by Pe                                                     | Pending Cases <sup>3</sup> by Pending Age <sup>6</sup> and Percentage of Pending Cases In-Custody <sup>17</sup> and Out-of-Custody <sup>18</sup> |     |     |     |          |     |  |  |  |  |  |  |  |  |
|--------------------------------------------------------------------------------------|--------------------------------------------------------------------------------------------------------------------------------------------------|-----|-----|-----|----------|-----|--|--|--|--|--|--|--|--|
| Court Location Over 18 months 15-18 months 10-15 months 8-10 months 0-8 m