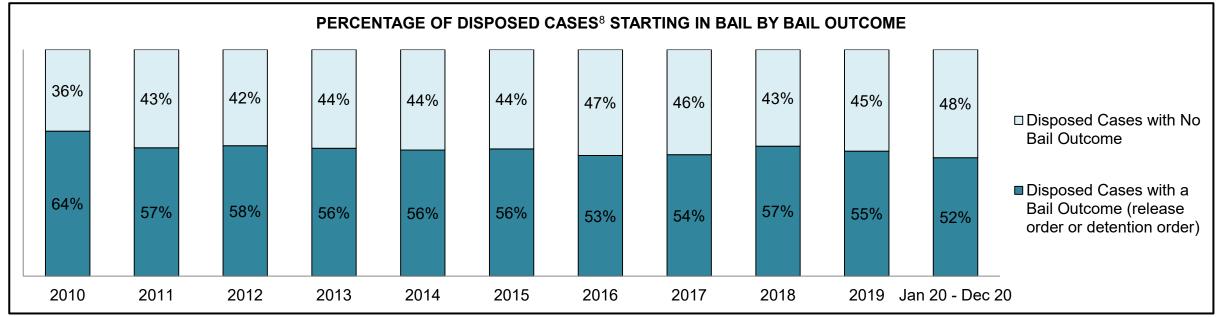

2  | 551  | 522  | 958                |  |  |  |
| Administration of Justice                   | 419                                         | 264  | 254  | 265  | 246  | 303  | 396  | 474  | 684  | 717  | 1,238              |  |  |  |
| Other Criminal Code                         | 133                                         | 83   | 81   | 65   | 76   | 89   | 111  | 110  | 132  | 158  | 261                |  |  |  |
| Criminal Code Traffic                       | 162                                         | 134  | 131  | 111  | 120  | 123  | 119  | 148  | 162  | 222  | 388                |  |  |  |
| Federal Statute                             | 186                                         | 177  | 182  | 167  | 139  | 143  | 167  | 128  | 164  | 215  | 238                |  |  |  |













| Cases Disposed <sup>8</sup> by Phase and Po | ercentage of | f In-Custody | y <sup>11</sup> , Out-of-( | Custody <sup>12</sup> C | ases at Cas | e Dispositi | on    |       |       |       |                    |
|---------------------------------------------|--------------|--------------|----------------------------|-------------------------|-------------|-------------|-------|-------|-------|-------|--------------------|
| Phases                                      | 2010         | 2011         | 2012                       | 2013                    | 2014        | 2015        | 2016  | 2017  | 2018  | 2019  | Jan 20 -<br>Dec 20 |
| At Trial With Trial                         | 119          | 131          | 132                        | 92                      | 116         | 1