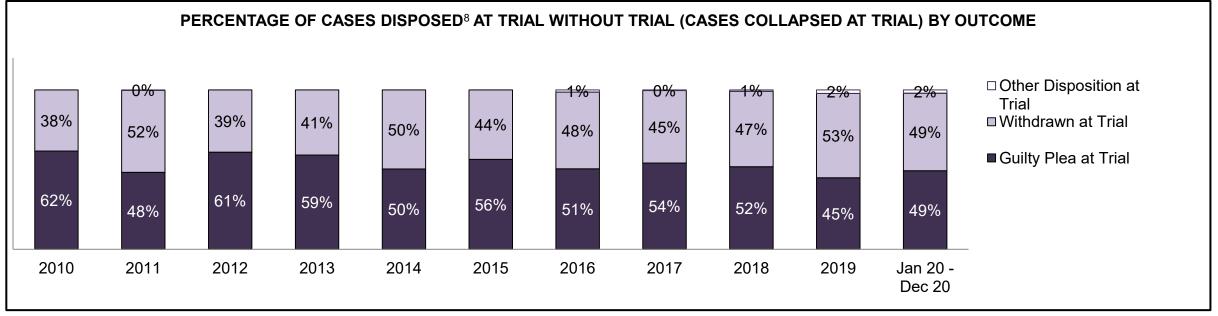

| Percentage of Cases Disposed <sup>8</sup> At | Percentage of Cases Disposed <sup>8</sup> At Trial Without Trial (Collapse Rate At Trial <sup>2</sup> ) by Offence Group At Disposition |      |      |      |      |      |      |      |      |      |                 |  |  |  |
|----------------------------------------------|-----------------------------------------------------------------------------------------------------------------------------------------|------|------|------|------|------|------|------|------|------|-----------------|--|--|--|
| Offence Group at Disposition <sup>14</sup>   | 2010                                                                                                                                    | 2011 | 2012 | 2013 | 2014 | 2015 | 2016 | 2017 | 2018 | 2019 | Jan 20 - Dec 20 |  |  |  |
| Crimes Against The Person                    | 40%                                                                                                                                     | 42%  | 43%  | 42%  | 42%  | 41%  | 43%  | 44%  | 44%  | 45%  | 47%             |  |  |  |
| Crimes Against Property                      | 13%                                                                                                                                     | 12%  | 11%  | 12%  | 11%  | 11%  | 10%  | 10%  | 10%  | 10%  | 10%             |  |  |  |
| Administration of Justice                    | 13%                                                                                                                                     | 13%  | 13%  | 13%  | 12%  | 13%  | 13%  | 12%  | 12%  | 13%  | 11%             |  |  |  |
| Other Criminal Code                          | 6%                                                                                                                                      | 6%   | 6%   | 6%   | 6%   | 6%   | 6%   | 6%   | 6%   | 7%   | 7%              |  |  |  |
| Criminal Code Traffic                        | 18%                                                                                                                                     | 14%  | 15%  | 16%  | 16%  | 16%  | 16%  | 17%  | 18%  | 16%  | 15%             |  |  |  |
| Federal Statute                              | 10%                                                                                                                                     | 12%  | 12%  | 11%  | 12%  | 12%  | 12%  | 11%  | 10%  | 9%   | 10%             |  |  |  |
| Total                                        | 100%                                                                                                                                    | 100% | 100% | 100% | 100% | 100% | 100% | 100% | 100% | 100% | 100%            |  |  |  |

| Percentage of Cases Disposed <sup>8</sup> At Trial Without Trial (Collapse Rate At Trial <sup>2</sup> ) by Offence Group At Disposition |      |      |      |      |      |      |      |      |      |      |                 |
|-----------------------------------------------------------------------------------------------------------------------------------------|------|------|------|------|------|------|------|------|------|------|-----------------|
| Offence Group at Disposition <sup>14</sup>                                                                                              | 2010 | 2011 | 2012 | 2013 | 2014 | 2015 | 2016 | 2017 | 2018 | 2019 | Jan 20 - Dec 20 |
| Crimes Against The Person                                                                                                               | 34%  | 38%  | 36%  | 36%  | 35%  | 33%  | 34%  | 34%  | 33%  | 36%  | 37%             |
| Crimes Against Property                                                                                                                 | 12%  | 12%  | 11%  | 12%  | 13%  | 11%  | 12%  | 11%  | 9%   | 10%  | 9%              |
| Administration of Justice                                                                                                               | 11%  | 11%  | 10%  | 11%  | 10%  | 11%  | 11%  | 8%   | 10%  | 11%  | 11%             |
| Other Criminal Code                                                                                                                     | 5%   | 5%   | 6%   | 6%   | 5%   | 6%   | 5%   | 6%   | 7%   | 6%   | 7%              |
| Criminal Code Traffic                                                                                                                   | 28%  | 24%  | 25%  | 25%  | 27%  | 26%  | 27%  | 31%  | 31%  | 26%  | 25%             |
| Federal Statute                                                                                                                         | 9%   | 10%  | 11%  | 10%  | 11%  | 12%  | 11%  | 11%  | 10%  | 10%  | 11%             |
| Total                                                                                                                                   | 100% | 100% | 100% | 100% | 100% | 100% | 100% | 100% | 100% | 100% | 100%            |

| Percentage of Cases Disposed <sup>8</sup> At Trial Without Trial (Collapse Rate At Trial <sup>2</sup> ) by Offence Group At Disposition |      |      |      |      |      |      |      |      |      |      |                    |
|-----------------------------------------------------------------------------------------------------------------------------------------|------|------|------|------|------|------|------|------|------|------|--------------------|
| Offence Group at Disposition <sup>14</sup>                                                                                              | 2010 | 2011 | 2012 | 2013 | 2014 | 2015 | 2016 | 2017 | 2018 | 2019 | Jan 20 -<br>Dec 20 |
| Crimes Against The Person                                                                                                               | 33%  | 36%  | 35%  | 34%  | 33%  | 32%  | 35%  | 32%  | 30%  | 37%  | 39%                |
| Crimes Against Property                                                                                                                 | 11%  | 15%  | 14%  | 12%  | 13%  | 12%  | 11%  | 11%  | 10%  | 11%  | 12%                |
| Administration of Justice                                                                                                               | 13%  | 10%  | 11%  | 12%  | 9%   | 12%  | 13%  | 9%   | 15%  | 15%  | 13%                |
| Other Criminal Code                                                                                                                     | 4%   | 5%   | 6%   | 6%   | 5%   | 6%   | 6%   | 7%   | 6%   | 7%   | 6%                 |
| Criminal Code Traffic                                                                                                                   | 29%  | 24%  | 24%  | 25%  | 28%  | 24%  | 25%  | 27%  | 24%  | 20%  | 22%                |
| Federal Statute                                                                                                                         | 10%  | 9%   | 11%  | 10%  | 12%  | 14%  | 11%  | 14%  | 15%  | 11%  | 9%                 |
| Total                                                                                                                                   | 100% | 100% | 100% | 100% | 100% | 100% | 100% | 100% | 100% | 100% | 100%               |

| Offence Group at Disposition <sup>14</sup> | 2010 | 2011 | 2012 | 2013 | 2014 | 2015 | 2016 | 2017 | 2018 | 2019 | Jan 20 -<br>Dec 20 |
|--------------------------------------------|------|------|------|------|------|------|------|------|------|------|--------------------|
| Crimes Against The Person                  | 30%  | 28%  | 32%  | 35%  | 38%  | 38%  | 37%  | 38%  | 42%  | 50%  | 59%                |
| Crimes Against Property                    | 12%  | 8%   | 11%  | 11%  | 9%   | 18%  | 21%  | 17%  | 9%   | 10%  | 5%                 |
| Administration of Justice                  | 12%  | 12%  | 11%  | 15%  | 10%  | 12%  | 8%   | 13%  | 13%  | 9%   | 8%                 |
| Other Criminal Code                        | 4%   | 5%   | 5%   | 8%   | 3%   | 6%   | 5%   | 3%   | 4%   | 6%   | 8%                 |
| Criminal Code Traffic                      | 37%  | 31%  | 34%  | 23%  | 28%  | 25%  | 21%  | 21%  | 30%  | 21%  | 14%                |
| Federal Statute                            | 4%   | 16%  | 7%   | 8%   | 11%  | 1%   | 7%   | 8%   | 1%   | 5%   | 5%                 |
| Total                                      | 100% | 100% | 100% | 100% | 100% | 100% | 100% | 100% | 100% | 100% | 100%               |

| Percentage of Cases Disposed <sup>8</sup> At Trial Without Trial (Collapse Rate At Trial <sup>2</sup> ) by Offence Group At Disposition |      |      |      |      |      |      |      |      |      |      |                    |
|-----------------------------------------------------------------------------------------------------------------------------------------|------|------|------|------|------|------|------|------|------|------|--------------------|
| Offence Group at Disposition <sup>14</sup>                                                                                              | 2010 | 2011 | 2012 | 2013 | 2014 | 2015 | 2016 | 2017 | 2018 | 2019 | Jan 20 -<br>Dec 20 |
| Crimes Against The Person                                                                                                               | 40%  | 49%  | 39%  | 39%  | 47%  | 45%  | 29%  | 38%  | 43%  | 52%  | 38%                |
| Crimes Against Property                                                                                                                 | 13%  | 11%  | 8%   | 12%  | 8%   | 4%   | 15%  | 8%   | 4%   | 7%   | 12%                |
| Administration of Justice                                                                                                               | 14%  | 16%  | 11%  | 14%  | 10%  | 14%  | 9%   | 10%  | 7%   | 9%   | 16%                |
| Other Criminal Code                                                                                                                     | 3%   | 5%   | 14%  | 7%   | 3%   | 10%  | 7%   | 8%   | 1%   | 9%   | 12%                |
| Criminal Code Traffic                                                                                                                   | 26%  | 13%  | 20%  | 16%  | 17%  | 11%  | 19%  | 25%  | 34%  | 16%  | 11%                |
| Federal Statute                                                                                                                         | 5%   | 7%   | 8%   | 12%  | 15%  | 16%  | 21%  | 11%  | 9%   | 7%   | 10%                |
| Total                                                                                                                                   | 100% | 100% | 100% | 100% | 100% | 100% | 100% | 100% | 100% | 100% | 100%               |