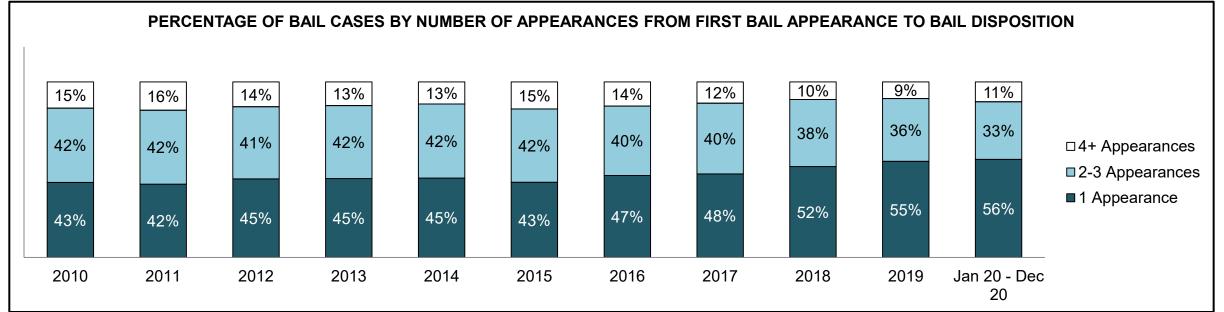

| Phases                 | 2010    | 2011    | 2012    | 2013    | 2014    | 2015    | 2016    | 2017    | 2018    | 2019    | Jan 20 - Dec 20 |
|------------------------|---------|---------|---------|---------|---------|---------|---------|---------|---------|---------|-----------------|
| At Trial With Trial    | 13,333  | 12,913  | 12,507  | 11,635  | 10,711  | 9,759   | 9,325   | 9,209   | 8,399   | 8,353   | 4,381           |
| In-Custody             | 16%     | 15%     | 17%     | 16%     | 15%     | 15%     | 14%     | 14%     | 12%     | 14%     | 18%             |
| Out-of-Custody         | 84%     | 85%     | 83%     | 84%     | 85%     | 85%     | 86%     | 86%     | 88%     | 86%     | 82%             |
| At Trial Without Trial | 35,859  | 31,139  | 27,205  | 25,048  | 22,226  | 19,582  | 18,371  | 17,471  | 16,029  | 16,029  | 9,075           |
| In-Custody             | 13%     | 14%     | 15%     | 15%     | 14%     | 14%     | 14%     | 14%     | 13%     | 14%     | 15%             |
| Out-of-Custody         | 87%     | 86%     | 85%     | 85%     | 86%     | 86%     | 86%     | 86%     | 87%     | 86%     | 85%             |
| Before Trial           | 225,025 | 212,794 | 207,335 | 194,998 | 177,161 | 175,908 | 179,464 | 187,457 | 187,060 | 196,166 | 137,018         |
| In-Custody             | 22%     | 22%     | 23%     | 23%     | 22%     | 23%     | 23%     | 22%     | 20%     | 21%     | 21%             |
| Out-of-Custody         | 78%     | 78%     | 77%     | 77%     | 78%     | 77%     | 77%     | 78%     | 80%     | 79%     | 79%             |