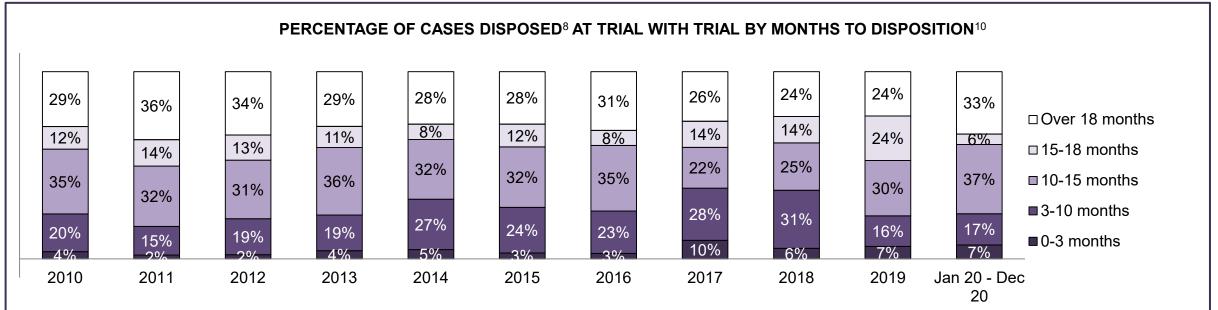

| 3%   | 5%   | 6%   | 7%   | 7%   | 6%   | 7%   | 6%   | 6%   | 7%   | 5%                 |
| Criminal Code Traffic                                                                                                                   | 33%  | 23%  | 24%  | 26%  | 29%  | 30%  | 34%  | 34%  | 36%  | 33%  | 30%                |
| Federal Statute                                                                                                                         | 8%   | 8%   | 7%   | 8%   | 6%   | 7%   | 5%   | 8%   | 4%   | 4%   | 8%                 |
| Total                                                                                                                                   | 100% | 100% | 100% | 100% | 100% | 100% | 100% | 100% | 100% | 100% | 100%               |





# ONTARIO COURT OF JUSTICE CRIMINAL MODERNIZATION COMMITTEE MILTON DASHBOARD<sup>19</sup> CASES PENDING AS OF DECEMBER 31, 2020



| Pending Cases <sup>3</sup> by Pending Age <sup>6</sup> and Percentage of Pending Cases In-Custody <sup>17</sup> and Out-of-Custody <sup>18</sup> |                |              |              |             |            |       |  |  |  |
|--------------------------------------------------------------------------------------------------------------------------------------------------|----------------|--------------|--------------|-------------|------------|-------|--|--|--|
| Court Location                                                                                                                                   | Over 18 months | 15-18 months | 10-1