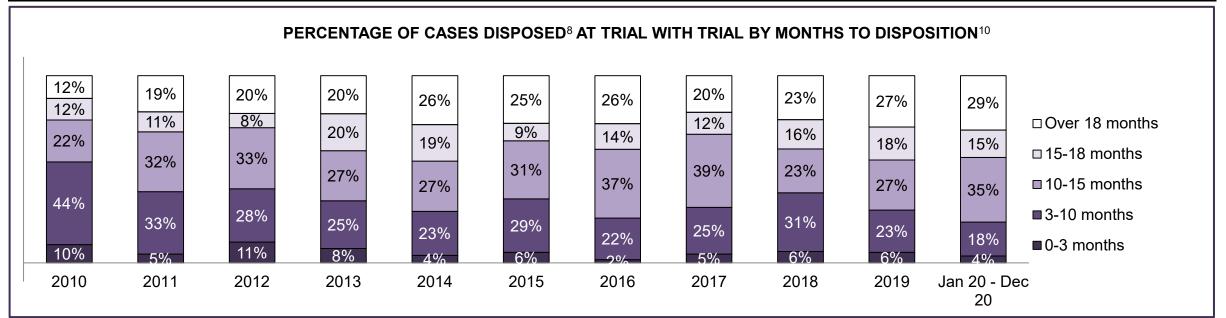

| 7%   | 7%   | 5%   | 6%   | 6%   | 5%   | 4%   | 3%   | 4%   | 5%   | 7%                 |
| Criminal Code Traffic                                                                                                                   | 19%  | 15%  | 18%  | 22%  | 20%  | 18%  | 19%  | 22%  | 18%  | 16%  | 9%                 |
| Federal Statute                                                                                                                         | 10%  | 14%  | 18%  | 13%  | 19%  | 15%  | 20%  | 25%  | 28%  | 13%  | 23%                |
| Total                                                                                                                                   | 100% | 100% | 100% | 100% | 100% | 100% | 100% | 100% | 100% | 100% | 100%               |





## ONTARIO COURT OF JUSTICE CRIMINAL MODERNIZATION COMMITTEE ST. CATHARINES DASHBOARD<sup>19</sup> CASES PENDING AS OF DECEMBER 31, 2020



| Pending Cases <sup>3</sup> by Pending Age <sup>6</sup> and Percentage of Pending Cases In-Custody <sup>17</sup> and Out-of-Custody <sup>18</sup> |                |              |              |             |            |       |  |  |  |  |
|--------------------------------------------------------------------------------------------------------------------------------------------------|----------------|--------------|--------------|-------------|------------|-------|--|--|--|--|
| Court Location                                                                                                                                   | Over 18 months | 15-1