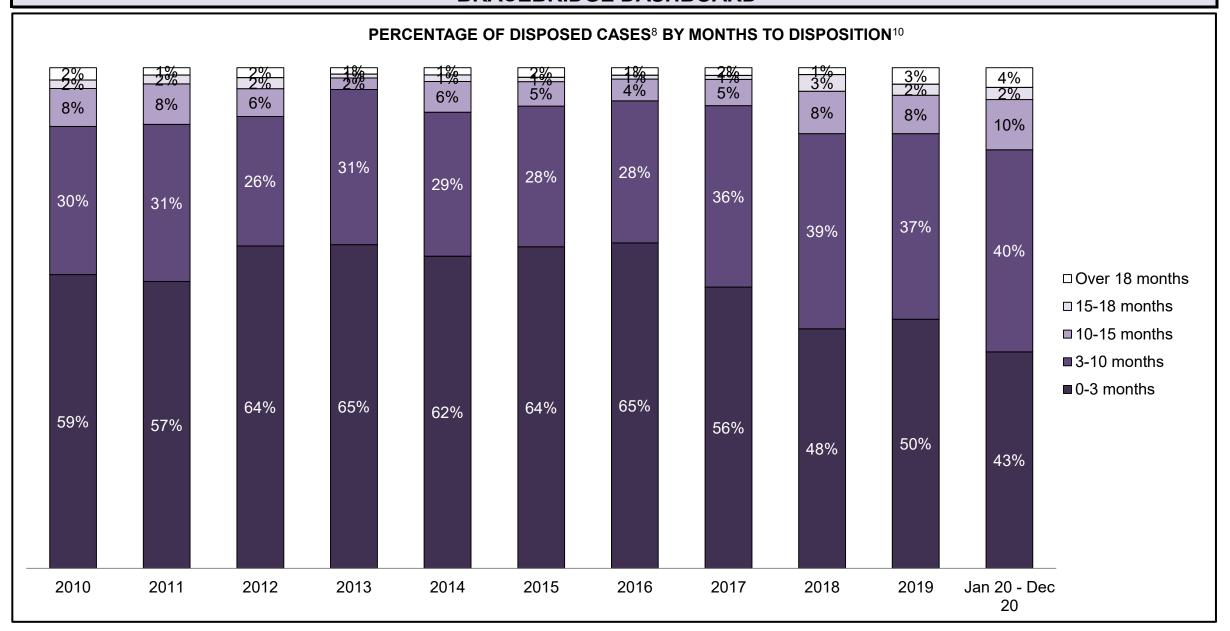

|                        | Vov.                                | Matria                                 | Jan 20 - | - Dec 20           | 2014 Baseline | Change from 2014 |
|------------------------|-------------------------------------|----------------------------------------|----------|--------------------|---------------|------------------|
|                        | Key i                               | Metric                                 | Percent  | Cases <sup>1</sup> | Median*       | Baseline Median  |
|                        | Disposed cases that be              | gan in the Bail Phase                  | 30.9%    | 308                | 33.5%         | -2.6%            |
|                        | Bail cases with a bail              | Total                                  | 48.4%    | 149                | 50.7%         | -2.3%            |
|                        | outcome (release order              | Bail Disposition with 1 appearance     | 51.7%    | 77                 | 52.9%         | -1.2%            |
| Bail                   | or detention order)                 | Bail Disposition in 1-3 days           | 71.1%    | 106                | 73.8%         | -2.6%            |
| E                      | Bail cases with no bail             | Total                                  | 51.6%    | 159                | 49.3%         | 2.3%             |
|                        | disposition but with a              | Case disposition in 1-3 appearances    | 18.9%    | 30                 | 33.4%         | -14.5%           |
|                        | •                                   | Case disposition in 0-3 months         | 66.7%    | 106                | 77.3%         | -10.6%           |
|                        | case disposition                    | Case disposition rate before trial     | 89.9%    | 143                | 91.8%         | -1.9%            |
|                        |                                     |                                        |          |                    |               |                  |
|                        | Disposition rate (include           | es bail cases with case dispositions)  | 92.7%    | 924                | 85.7%         | 7.0%             |
| Before Trial           | Disposed within 1-3 app             | pearances (net of bench warrant cases) | 26.7%    | 225                | 47.2%         | -20.5%           |
| Disposed within 0-3 mo |                                     | nths (net of bench warrant cases)      | 39.0%    | 329                | 62.6%         | -23.5%           |
|                        |                                     |                                        |          |                    |               |                  |
| Trial                  | Collapse Rate at Trial <sup>2</sup> | 64.4%                                  | 47       | 66.9%              | -2.5%         |                  |

|                    | Cases Pending <sup>3</sup> as of December 31, 2020 | Percent | Cases <sup>1</sup> | Cases in the Pre-Trial<br>Phase <sup>4</sup> | Cases in the Trial Phase <sup>5</sup> (including preliminary hearing) |
|--------------------|----------------------------------------------------|---------|--------------------|----------------------------------------------|-----------------------------------------------------------------------|
|                    | 0-8 months                                         | 62.6%   | 574                | 569                                          | 5                                                                     |
| Age of All Pending | 8-10 months                                        | 11.7%   | 107                | 104                                          | 3                                                                     |
| Cases <sup>6</sup> | 10-15 months                                       | 17.1%   | 157                | 149                                          | 8                                                                     |
| Cases              | 15-18 months                                       | 5.1%    | 47                 | 42                                           | 5                                                                     |
|                    | Over 18 months                                     | 3.5%    | 32                 | 15                                           | 17                                                                    |
| Total              |                                                    | 100.0%  | 917                | 879                                          | 38                                                                    |