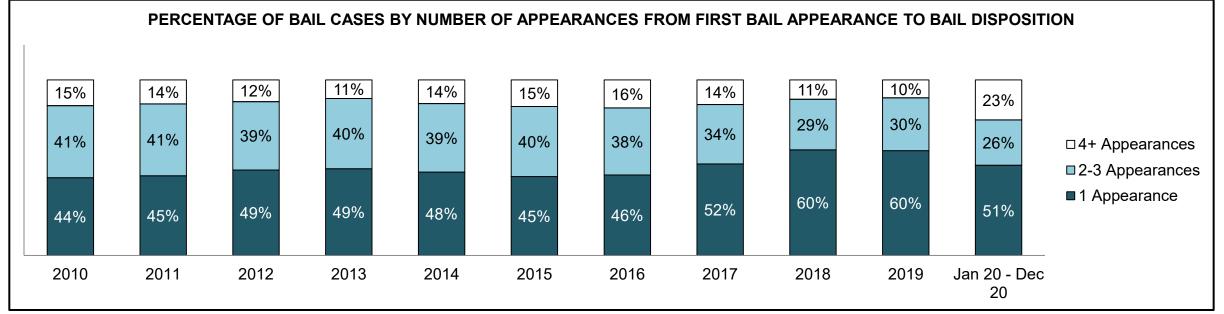

## ONTARIO COURT OF JUSTICE CRIMINAL MODERNIZATION COMMITTEE BARRIE DASHBOARD<sup>19</sup> CASES PENDING AS OF DECEMBER 31, 2020

| Pending Cases <sup>3</sup> by Pending Age <sup>6</sup> and Percentage of Pending Cases In-Custody <sup>17</sup> and Out-of-Custody <sup>18</sup> |                                                                       |     |     |     |       |       |  |  |  |  |  |  |
|--------------------------------------------------------------------------------------------------------------------------------------------------|-----------------------------------------------------------------------|-----|-----|-----|-------|-------|--|--|--|--|--|--|
| Court Location                                                                                                                                   | Over 18 months 15-18 months 10-15 months 8-10 months 0-8 months Total |     |     |     |       |       |  |  |  |  |  |  |
| BARRIE                                                                                                                                           | 395                                                                   | 223 | 766 | 523 | 4,465 | 6,372 |  |  |  |  |  |  |
| In-Custody                                                                                                                                       | 11%                                                                   | 9%  | 17% | 13% | ☐ 13% | 13%   |  |  |  |  |  |  |
| Out-of-Custody                                                                                                                                   | 89%                                                                   | 91% | 83% | 87% | 87%   | 87%   |  |  |  |  |  |  |