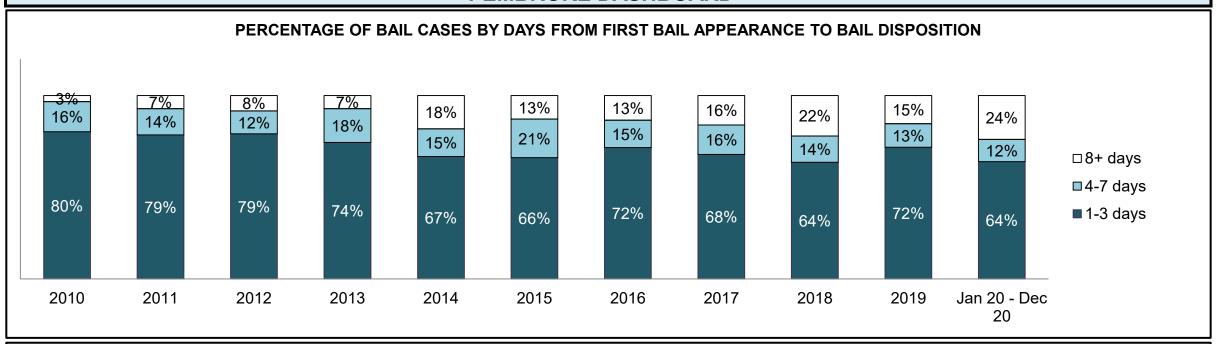

|              | Vari                                  | Matuia                                 | Jan 20  | - Dec 20           | 2014 Baseline | Change from 2014 Baseline |
|--------------|---------------------------------------|----------------------------------------|---------|--------------------|---------------|---------------------------|
|              | ney l                                 | Metric                                 | Percent | Cases <sup>1</sup> | Median*       | Median                    |
|              | Disposed cases that be                | gan in the Bail Phase                  | 44.9%   | 67,539             | 44.0%         | 0.9%                      |
|              | Bail cases with a bail                | Total                                  | 57.9%   | 39,092             | 56.6%         | 1.3%                      |
|              | outcome (bail granted                 | Bail Disposition with 1 appearance     | 56.8%   | 22,204             | 51.4%         | 5.4%                      |
| Bail         | or bail denied)                       | Bail Disposition in 1-3 days           | 70.3%   | 27,464             | 72.5%         | -2.2%                     |
| Dali         | Bail cases with no bail               | Total                                  | 42.1%   | 28,447             | 43.4%         | -1.3%                     |
|              | disposition but with a                | Case disposition in 1-3 appearances    | 18.0%   | 5,111              | 35.0%         | -17.1%                    |
|              | · · · · · · · · · · · · · · · · · · · | Case disposition in 0-3 months         | 62.5%   | 17,790             | 76.5%         | -14.0%                    |
|              | case disposition                      | Case disposition rate before trial     | 93.8%   | 26,694             | 90.5%         | 3.3%                      |
|              |                                       |                                        |         |                    |               |                           |
|              | Disposition rate (include             | es bail cases with case dispositions)  | 91.1%   | 137,018            | 84.3%         | 6.7%                      |
| Before Trial | Disposed within 1-3 app               | pearances (net of bench warrant cases) | 36.9%   | 28,204             | 42.7%         | -5.7%                     |
|              | Disposed within 0-3 mo                | nths (net of bench warrant cases)      | 58.1%   | 44,383             | 61.7%         | -3.6%                     |
|              |                                       |                                        |         |                    |               |                           |
| Trial        | Collapse Rate at Trial <sup>2</sup>   |                                        | 67.4%   | 9,075              | 67.5%         | 0.0%                      |

## ONTARIO COURT OF JUSTICE CRIMINAL MODERNIZATION COMMITTEE PROVINCIAL DASHBOARD<sup>19</sup> CASES PENDING AS OF DECEMBER 31, 2020

|              | Was I                               | Madui a                                | Jan 20  | - Dec 20           | 2014 Baseline    | Change from 2014 Regional |
|--------------|-------------------------------------|----------------------------------------|---------|--------------------|------------------|---------------------------|
|              | Key i                               | Metric                                 | Percent | Cases <sup>1</sup> | Regional Median* | Median                    |
|              | Disposed cases that be              | gan in the Bail Phase                  | 31.1%   | 8,771              | 32.5%            | -1.4%                     |
|              | Bail cases with a bail              | Total                                  | 61.9%   | 5,430              | 53.7%            | 8.2%                      |
|              | outcome (release order              | Bail Disposition with 1 appearance     | 58.1%   | 3,155              | 52.5%            | 5.6%                      |
| Bail         | or detention order)                 | Bail Disposition in 1-3 days           | 71.3%   | 3,871              | 72.9%            | -1.6%                     |
| Dali         | Bail cases with no bail             | Total                                  | 38.1%   | 3,341              | 46.3%            | -8.2%                     |
|              |                                     | Case disposition in 1-3 appearances    | 21.4%   | 715                | 38.7%            | -17.3%                    |
|              | disposition but with a              | Case disposition in 0-3 months         | 64.7%   | 2,160              | 79.1%            | -14.4%                    |
|              | case disposition                    | Case disposition rate before trial     | 93.3%   | 3,118              | 92.8%            | 0.5%                      |
|              |                                     |                                        |         |                    |                  |                           |
|              | Disposition rate (include           | es bail cases with case dispositions)  | 91.3%   | 25,747             | 88.7%            | 2.6%                      |
| Before Trial | Disposed within 1-3 app             | pearances (net of bench warrant cases) | 44.6%   | 6,570              | 46.0%            | -1.4%                     |
|              | Disposed within 0-3 mo              | nths (net of bench warrant cases)      | 58.5%   | 8,615              | 60.7%            | -2.2%                     |
|              |                                     |                                        |         |                    |                  |                           |
| Trial        | Collapse Rate at Trial <sup>2</sup> |                                        | 65.4%   | 1,598              | 62.3%            | 3.1%                      |

# ONTARIO COURT OF JUSTICE CRIMINAL MODERNIZATION COMMITTEE CENTRAL EAST DASHBOARD<sup>19</sup> CASES PENDING AS OF DECEMBER 31, 2020

|              | Vov                                 | Matria                                 | Jan 20  | - Dec 20           | 2014 Baseline | Change from 2014 |
|--------------|-------------------------------------|----------------------------------------|---------|--------------------|---------------|------------------|
|              | Key i                               | Metric                                 | Percent | Cases <sup>1</sup> | Median*       | Baseline Median  |
|              | Disposed cases that be              | gan in the Bail Phase                  | 29.8%   | 2,138              | 48.0%         | -18.2%           |
|              | Bail cases with a bail              | Total                                  | 50.5%   | 1,080              | 56.0%         | -5.5%            |
|              | outcome (release order              | Bail Disposition with 1 appearance     | 51.4%   | 555                | 47.7%         | 3.6%             |
| Bail         | or detention order)                 | Bail Disposition in 1-3 days           | 64.8%   | 700                | 70.6%         | -5.7%            |
|              | Bail cases with no bail             | Total                                  | 49.5%   | 1,058              | 44.0%         | 5.5%             |
|              |                                     | Case disposition in 1-3 appearances    | 11.9%   | 126                | 35.1%         | -23.2%           |
|              | disposition but with a              | Case disposition in 0-3 months         | 53.5%   | 566                | 77.2%         | -23.7%           |
|              | case disposition                    | Case disposition rate before trial     | 93.3%   | 987                | 90.7%         | 2.6%             |
|              |                                     |                                        |         |                    |               |                  |
|              | Disposition rate (include           | es bail cases with case dispositions)  | 91.6%   | 6,573              | 83.6%         | 8.0%             |
| Before Trial | Disposed within 1-3 app             | pearances (net of bench warrant cases) | 41.7%   | 1,596              | 39.1%         | 2.6%             |
|              | Disposed within 0-3 mo              | nths (net of bench warrant cases)      | 57.1%   | 2,185              | 60.6%         | -3.5%            |
|              |                                     |                                        |         |                    |               |                  |
| Trial        | Collapse Rate at Trial <sup>2</sup> |                                        | 64.2%   | 386                | 71.0%         | -6.8%            |

|                       | Vov                                 | Matria                                 | Jan 20  | - Dec 20           | 2014 Baseline | Change from 2014 |
|-----------------------|-------------------------------------|----------------------------------------|---------|--------------------|---------------|------------------|
|                       | Key i                               | Metric                                 | Percent | Cases <sup>1</sup> | Median*       | Baseline Median  |
|                       | Disposed cases that be              | gan in the Bail Phase                  | 17.4%   | 110                | 33.5%         | -16.1%           |
|                       | Bail cases with a bail              | Total                                  | 51.8%   | 57                 | 50.7%         | 1.1%             |
|                       | outcome (release order              | Bail Disposition with 1 appearance     | 71.9%   | 41                 | 52.9%         | 19.1%            |
| Bail                  | or detention order)                 | Bail Disposition in 1-3 days           | 87.7%   | 50                 | 73.8%         | 14.0%            |
|                       | Bail cases with no bail             | Total                                  | 48.2%   | 53                 | 49.3%         | -1.1%            |
|                       |                                     | Case disposition in 1-3 appearances    | 5.7%    | 3                  | 33.4%         | -27.7%           |
|                       | disposition but with a              | Case disposition in 0-3 months         | 43.4%   | 23                 | 77.3%         | -33.9%           |
|                       | case disposition                    | Case disposition rate before trial     | 92.5%   | 49                 | 91.8%         | 0.6%             |
|                       |                                     |                                        |         |                    |               |                  |
|                       | Disposition rate (include           | es bail cases with case dispositions)  | 94.2%   | 596                | 85.7%         | 8.5%             |
| Before Trial          | Disposed within 1-3 app             | pearances (net of bench warrant cases) | 40.6%   | 176                | 47.2%         | -6.7%            |
| Disposed within 0-3 m |                                     | nths (net of bench warrant cases)      | 45.4%   | 197                | 62.6%         | -17.2%           |
|                       |                                     |                                        |         |                    |               |                  |
| Trial                 | Collapse Rate at Trial <sup>2</sup> |                                        | 73.0%   | 27                 | 66.9%         | 6.1%             |

|                        | Vov.                                | Matria                                 | Jan 20 - | - Dec 20           | 2014 Baseline | Change from 2014 |
|------------------------|-------------------------------------|----------------------------------------|----------|--------------------|---------------|------------------|
|                        | Key i                               | Metric                                 | Percent  | Cases <sup>1</sup> | Median*       | Baseline Median  |
|                        | Disposed cases that be              | gan in the Bail Phase                  | 30.9%    | 308                | 33.5%         | -2.6%            |
|                        | Bail cases with a bail              | Total                                  | 48.4%    | 149                | 50.7%         | -2.3%            |
|                        | outcome (release order              | Bail Disposition with 1 appearance     | 51.7%    | 77                 | 52.9%         | -1.2%            |
| Bail                   | or detention order)                 | Bail Disposition in 1-3 days           | 71.1%    | 106                | 73.8%         | -2.6%            |
| E                      | Bail cases with no bail             | Total                                  | 51.6%    | 159                | 49.3%         | 2.3%             |
|                        | disposition but with a              | Case disposition in 1-3 appearances    | 18.9%    | 30                 | 33.4%         | -14.5%           |
|                        | •                                   | Case disposition in 0-3 months         | 66.7%    | 106                | 77.3%         | -10.6%           |
|                        | case disposition                    | Case disposition rate before trial     | 89.9%    | 143                | 91.8%         | -1.9%            |
|                        |                                     |                                        |          |                    |               |                  |
|                        | Disposition rate (include           | es bail cases with case dispositions)  | 92.7%    | 924                | 85.7%         | 7.0%             |
| Before Trial           | Disposed within 1-3 app             | pearances (net of bench warrant cases) | 26.7%    | 225                | 47.2%         | -20.5%           |
| Disposed within 0-3 mo |                                     | nths (net of bench warrant cases)      | 39.0%    | 329                | 62.6%         | -23.5%           |
|                        |                                     |                                        |          |                    |               |                  |
| Trial                  | Collapse Rate at Trial <sup>2</sup> | 64.4%                                  | 47       | 66.9%              | -2.5%         |                  |

|                               | Varia                               | Matria                                 | Jan 20  | - Dec 20           | 2014 Baseline | Change from 2014 |
|-------------------------------|-------------------------------------|----------------------------------------|---------|--------------------|---------------|------------------|
|                               | Key i                               | Metric                                 | Percent | Cases <sup>1</sup> | Median*       | Baseline Median  |
|                               | Disposed cases that be              | gan in the Bail Phase                  | 32.2%   | 350                | 33.5%         | -1.3%            |
|                               | Bail cases with a bail              | Total                                  | 57.7%   | 202                | 50.7%         | 7.0%             |
|                               | outcome (release order              | Bail Disposition with 1 appearance     | 55.0%   | 111                | 52.9%         | 2.1%             |
| Bail  Bail cases with no bail | Bail Disposition in 1-3 days        | 69.3%                                  | 140     | 73.8%              | -4.5%         |                  |
|                               | Rail cases with no bail             | Total                                  | 42.3%   | 148                | 49.3%         | -7.0%            |
|                               |                                     | Case disposition in 1-3 appearances    | 12.8%   | 19                 | 33.4%         | -20.5%           |
|                               | disposition but with a              | Case disposition in 0-3 months         | 62.8%   | 93                 | 77.3%         | -14.5%           |
|                               | case disposition                    | Case disposition rate before trial     | 94.6%   | 140                | 91.8%         | 2.8%             |
|                               |                                     |                                        |         |                    |               |                  |
|                               | Disposition rate (include           | es bail cases with case dispositions)  | 92.1%   | 1,001              | 85.7%         | 6.4%             |
| Before Trial                  | Disposed within 1-3 app             | pearances (net of bench warrant cases) | 35.5%   | 218                | 47.2%         | -11.7%           |
|                               | Disposed within 0-3 mo              | nths (net of bench warrant cases)      | 53.6%   | 329                | 62.6%         | -9.0%            |
|                               |                                     |                                        |         |                    |               |                  |
| Γrial                         | Collapse Rate at Trial <sup>2</sup> |                                        | 62.8%   | 54                 | 66.9%         | -4.1%            |