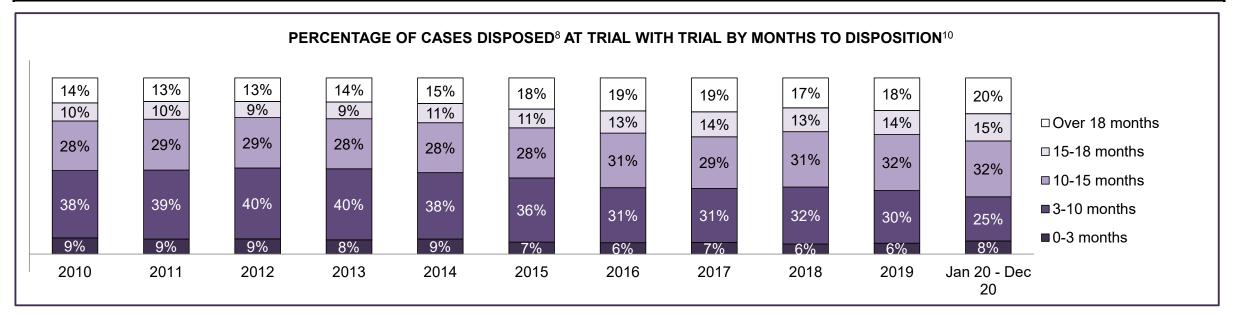

| 18%                                                                                                                                     | 14%  | 15%  | 16%  | 16%  | 16%  | 16%  | 17%  | 18%  | 16%  | 15%             |  |  |  |
| Federal Statute                              | 10%                                                                                                                                     | 12%  | 12%  | 11%  | 12%  | 12%  | 12%  | 11%  | 10%  | 9%   | 10%             |  |  |  |
| Total                                        | 100%                                                                                                                                    | 100% | 100% | 100% | 100% | 100% | 100% | 100% | 100% | 100% | 100%            |  |  |  |





## ONTARIO COURT OF JUSTICE CRIMINAL MODERNIZATION COMMITTEE PROVINCIAL DASHBOARD<sup>19</sup> CASES PENDING AS OF DECEMBER 31, 2020



## ONTARIO COURT OF JUSTICE CRIMINAL MODERNIZATION COMMITTEE PROVINCIAL DASHBOARD<sup>19</sup> CASES PENDING AS OF DECEMBER 31, 2020

| Pending Cases <sup>3</sup> by Pe | ending Age <sup>6</sup> and Percenta | age of Pending Cases | In-Custody <sup>17</sup> and Out-o | f-Custody <sup>18</sup> |            |         |
|----------------------------------|--------------------------------------|----------------------|------------------------------------|-------------------------|------------|---------|
| Court Region                     | Over 18 months                       | 15-18 months         | 10-15 months                       | 8-10 months