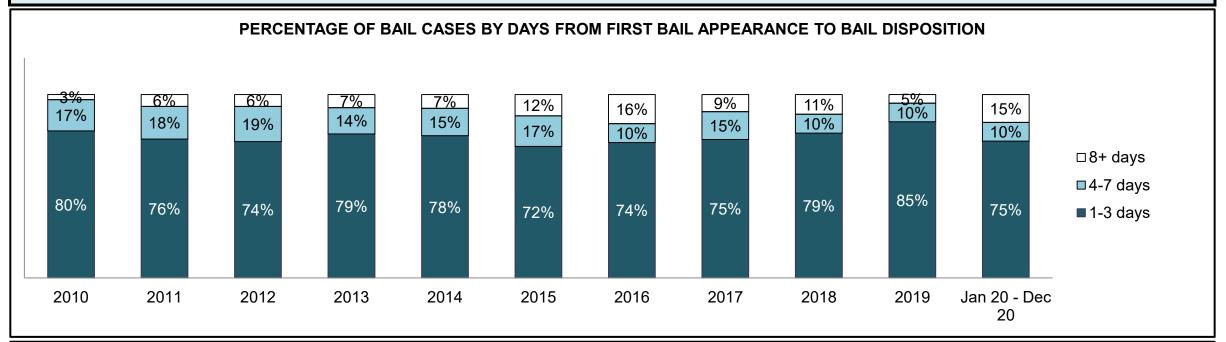

167  | 242  | 316  | 442                |  |  |  |
| Administration of Justice                   | 169                                        | 165  | 138  | 133  | 159  | 151  | 245  | 215  | 310  | 387  | 642                |  |  |  |
| Other Criminal Code                         | 47                                         | 39   | 43   | 30   | 40   | 59   | 35   | 39   | 49   | 62   | 108                |  |  |  |
| Criminal Code Traffic                       | 72                                         | 35   | 47   | 38   | 49   | 50   | 67   | 33   | 30   | 36   | 110                |  |  |  |
| Federal Statute                             | 101                                        | 102  | 120  | 104  | 87   | 98   | 126  | 57   | 77   | 83   | 136                |  |  |  |













| Cases Disposed <sup>8</sup> by Phase and Po | Cases Disposed <sup>8</sup> by Phase and Percentage of In-Custody <sup>11</sup> , Out-of-Custody <sup>12</sup> Cases at Case Disposition |       |       |       |       |       |       |       |       |       |                    |  |  |
|---------------------------------------------|------------------------------------------------------------------------------------------------------------------------------------------|-------|-------|-------|-------|-------|-------|-------|-------|-------|--------------------|--|--|
| Phases                                      | 2010                                                                                                                                     | 2011  | 2012  | 2013  | 2014  | 2