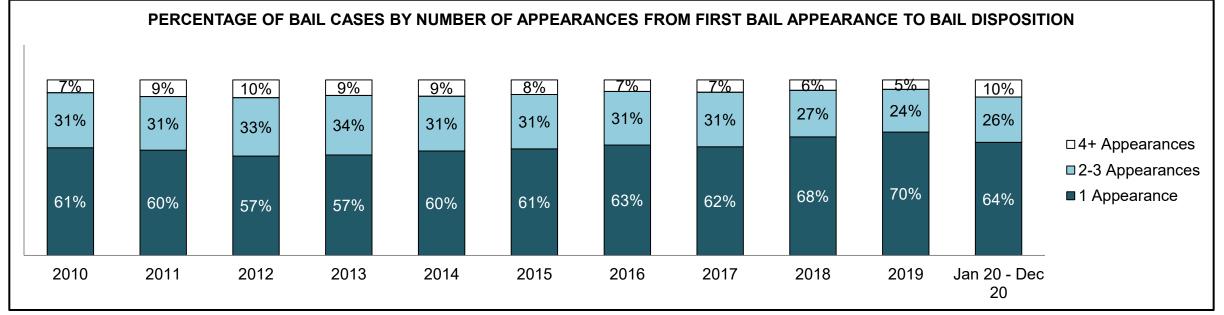

| Phases                 | 2010    | 2011    | 2012    | 2013    | 2014    | 2015    | 2016    | 2017    | 2018    | 2019    | Jan 20 - Dec 20 |
|------------------------|---------|---------|---------|---------|---------|---------|---------|---------|---------|---------|-----------------|
| At Trial With Trial    | 13,333  | 12,913  | 12,507  | 11,635  | 10,711  | 9,759   | 9,325   | 9,209   | 8,399   | 8,353   | 4,381           |
| In-Custody             | 16%     | 15%     | 17%     | 16%     | 15%     | 15%     | 14%     | 14%     | 12%     | 14%     | 18%             |
| Out-of-Custody         | 84%     | 85%     | 83%     | 84%     | 85%     | 85%     | 86%     | 86%     | 88%     | 86%     | 82%             |
| At Trial Without Trial | 35,859  | 31,139  | 27,205  | 25,048  | 22,226  | 19,582  | 18,371  | 17,471  | 16,029  | 16,029  | 9,075           |
| In-Custody             | 13%     | 14%     | 15%     | 15%     | 14%     | 14%     | 14%     | 14%     | 13%     | 14%     | 15%             |
| Out-of-Custody         | 87%     | 86%     | 85%     | 85%     | 86%     | 86%     | 86%     | 86%     | 87%     | 86%     | 85%             |
| Before Trial           | 225,025 | 212,794 | 207,335 | 194,998 | 177,161 | 175,908 | 179,464 | 187,457 | 187,060 | 196,166 | 137,018         |
| In-Custody             | 22%     | 22%     | 23%     | 23%     | 22%     | 23%     | 23%     | 22%     | 20%     | 21%     | 21%             |
| Out-of-Custody         | 78%     | 78%     | 77%     | 77%     | 78%     | 77%     | 77%     | 78%     | 80%     | 79%     | 79%             |