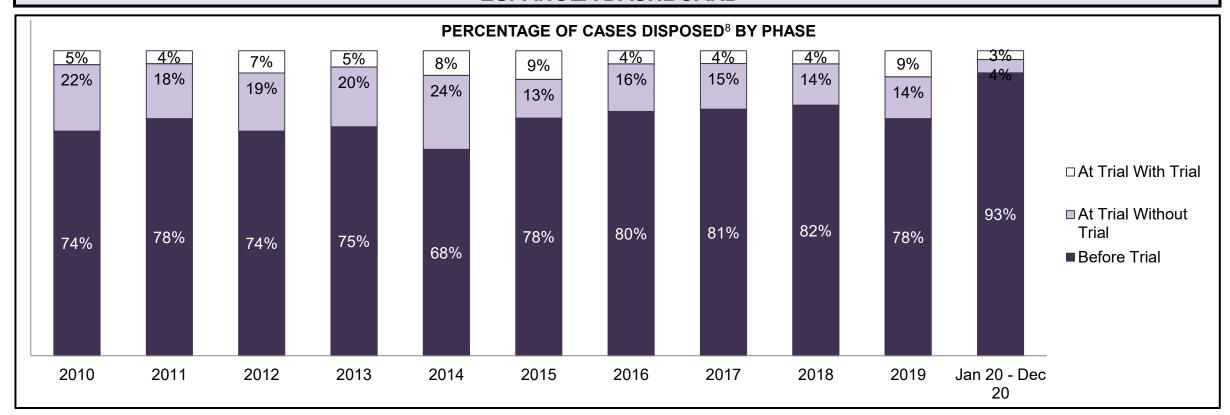

| Phases                 | 2010    | 2011    | 2012    | 2013    | 2014    | 2015    | 2016    | 2017    | 2018    | 2019    | Jan 20 - Dec 20 |
|------------------------|---------|---------|---------|---------|---------|---------|---------|---------|---------|---------|-----------------|
| At Trial With Trial    | 13,333  | 12,913  | 12,507  | 11,635  | 10,711  | 9,759   | 9,325   | 9,209   | 8,399   | 8,353   | 4,381           |
| In-Custody             | 16%     | 15%     | 17%     | 16%     | 15%     | 15%     | 14%     | 14%     | 12%     | 14%     | 18%             |
| Out-of-Custody         | 84%     | 85%     | 83%     | 84%     | 85%     | 85%     | 86%     | 86%     | 88%     | 86%     | 82%             |
| At Trial Without Trial | 35,859  | 31,139  | 27,205  | 25,048  | 22,226  | 19,582  | 18,371  | 17,471  | 16,029  | 16,029  | 9,075           |
| In-Custody             | 13%     | 14%     | 15%     | 15%     | 14%     | 14%     | 14%     | 14%     | 13%     | 14%     | 15%             |
| Out-of-Custody         | 87%     | 86%     | 85%     | 85%     | 86%     | 86%     | 86%     | 86%     | 87%     | 86%     | 85%             |
| Before Trial           | 225,025 | 212,794 | 207,335 | 194,998 | 177,161 | 175,908 | 179,464 | 187,457 | 187,060 | 196,166 | 137,018         |
| In-Custody             | 22%     | 22%     | 23%     | 23%     | 22%     | 23%     | 23%     | 22%     | 20%     | 21%     | 21%             |
| Out-of-Custody         | 78%     | 78%     | 77%     | 77%     | 78%     | 77%     | 77%     | 78%     | 80%     | 79%     | 79%             |