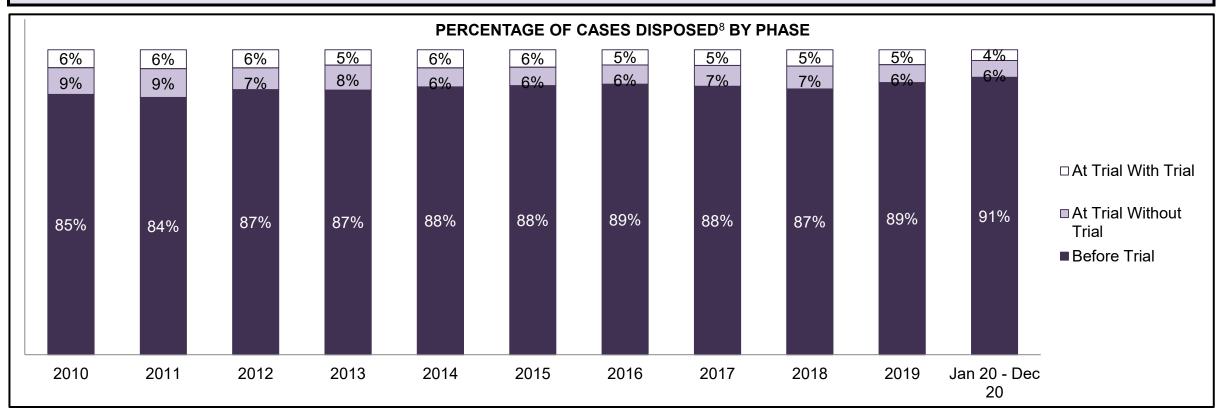

| Phases                 | 2010    | 2011    | 2012    | 2013    | 2014    | 2015    | 2016    | 2017    | 2018    | 2019    | Jan 20 - Dec 20 |
|------------------------|---------|---------|---------|---------|---------|---------|---------|---------|---------|---------|-----------------|
| At Trial With Trial    | 13,333  | 12,913  | 12,507  | 11,635  | 10,711  | 9,759   | 9,325   | 9,209   | 8,399   | 8,353   | 4,381           |
| In-Custody             | 16%     | 15%     | 17%     | 16%     | 15%     | 15%     | 14%     | 14%     | 12%     | 14%     | 18%             |
| Out-of-Custody         | 84%     | 85%     | 83%     | 84%     | 85%     | 85%     | 86%     | 86%     | 88%     | 86%     | 82%             |
| At Trial Without Trial | 35,859  | 31,139  | 27,205  | 25,048  | 22,226  | 19,582  | 18,371  | 17,471  | 16,029  | 16,029  | 9,075           |
| In-Custody             | 13%     | 14%     | 15%     | 15%     | 14%     | 14%     | 14%     | 14%     | 13%     | 14%     | 15%             |
| Out-of-Custody         | 87%     | 86%     | 85%     | 85%     | 86%     | 86%     | 86%     | 86%     | 87%     | 86%     | 85%             |
| Before Trial           | 225,025 | 212,794 | 207,335 | 194,998 | 177,161 | 175,908 | 179,464 | 187,457 | 187,060 | 196,166 | 137,018         |
| In-Custody             | 22%     | 22%     | 23%     | 23%     | 22%     | 23%     | 23%     | 22%     | 20%     | 21%     | 21%             |
| Out-of-Custody         | 78%     | 78%     | 77%     | 77%     | 78%     | 77%     | 77%     | 78%     | 80%     | 79%     | 79%             |

| Cases Disposed <sup>8</sup> by Phase and | ases Disposed <sup>8</sup> by Phase and Percentage of In-Custody <sup>11</sup> , Out-of-Custody <sup>12</sup> Cases at Case Disposition |        |        |        |        |        |        |        |        |        |                 |  |  |  |  |
|------------------------------------------|-----------------------------------------------------------------------------------------------------------------------------------------|--------|--------|--------|--------|--------|--------|--------|--------|--------|-----------------|--|--|--|--|
| Phases                                   | 2010                                                                                                                                    | 2011   | 2012   | 2013   | 2014   | 2015   | 2016   | 2017   | 2018   | 2019   | Jan 20 - Dec 20 |  |  |  |  |
| At Trial With Trial                      | 1,764                                                                                                                                   | 1,664  | 1,672  | 1,502  | 1,471  | 1,476  | 1,505  | 1,587  | 1,484  | 1,497  | 847             |  |  |  |  |
| In-Custody                               | 13%                                                                                                                                     | 12%    | 13%    | 14%    | 11%    | 12%    | 10%    | 10%    | 8%     | 10%    | 12%             |  |  |  |  |
| Out-of-Custody                           | 87%                                                                                                                                     | 88%    | 87%    | 86%    | 89%    | 88%    | 90%    | 90%    | 92%    | 90%    | 88%             |  |  |  |  |
| At Trial Without Trial                   | 4,573                                                                                                                                   | 3,479  | 3,138  | 2,578  | 2,435  | 2,493  | 2,570  | 2,432  | 2,385  | 2,472  | 1,598           |  |  |  |  |
| In-Custody                               | 11%                                                                                                                                     | 13%    | 14%    | 14%    | 13%    | 13%    | 10%    | 10%    | 10%    | 10%    | 12%             |  |  |  |  |
| Out-of-Custody                           | 89%                                                                                                                                     | 87%    | 86%    | 86%    | 87%    | 87%    | 90%    | 90%    | 90%    | 90%    | 88%             |  |  |  |  |
| Before Trial                             | 43,219                                                                                                                                  | 39,035 | 36,793 | 32,985 | 30,592 | 30,396 | 31,008 | 31,627 | 31,231 | 33,975 | 25,747          |  |  |  |  |
| In-Custody                               | 18%                                                                                                                                     | 17%    | 17%    | 18%    | 17%    | 17%    | 17%    | 16%    | 13%    | 14%    | 14%             |  |  |  |  |
| Out-of-Custody                           | 82%                                                                                                                                     | 83%    | 83%    | 82%    | 83%    | 83%    | 83%    | 84%    | 87%    | 86%    | 86%             |  |  |  |  |