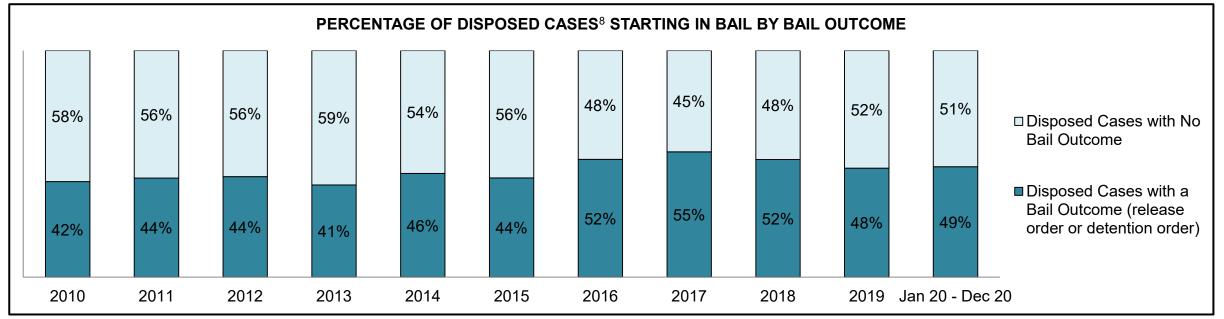

|              | Vari                                  | Matuia                                 | Jan 20  | - Dec 20           | 2014 Baseline | Change from 2014 Baseline |
|--------------|---------------------------------------|----------------------------------------|---------|--------------------|---------------|---------------------------|
|              | ney l                                 | Metric                                 | Percent | Cases <sup>1</sup> | Median*       | Median                    |
|              | Disposed cases that be                | gan in the Bail Phase                  | 44.9%   | 67,539             | 44.0%         | 0.9%                      |
|              | Bail cases with a bail                | Total                                  | 57.9%   | 39,092             | 56.6%         | 1.3%                      |
|              | outcome (bail granted                 | Bail Disposition with 1 appearance     | 56.8%   | 22,204             | 51.4%         | 5.4%                      |
| Bail         | or bail denied)                       | Bail Disposition in 1-3 days           | 70.3%   | 27,464             | 72.5%         | -2.2%                     |
| Dali         | Bail cases with no bail               | Total                                  | 42.1%   | 28,447             | 43.4%         | -1.3%                     |
|              | disposition but with a                | Case disposition in 1-3 appearances    | 18.0%   | 5,111              | 35.0%         | -17.1%                    |
|              | · · · · · · · · · · · · · · · · · · · | Case disposition in 0-3 months         | 62.5%   | 17,790             | 76.5%         | -14.0%                    |
|              | case disposition                      | Case disposition rate before trial     | 93.8%   | 26,694             | 90.5%         | 3.3%                      |
|              |                                       |                                        |         |                    |               |                           |
|              | Disposition rate (include             | es bail cases with case dispositions)  | 91.1%   | 137,018            | 84.3%         | 6.7%                      |
| Before Trial | Disposed within 1-3 app               | pearances (net of bench warrant cases) | 36.9%   | 28,204             | 42.7%         | -5.7%                     |
|              | Disposed within 0-3 mo                | nths (net of bench warrant cases)      | 58.1%   | 44,383             | 61.7%         | -3.6%                     |
|              |                                       |                                        |         |                    |               |                           |
| Trial        | Collapse Rate at Trial <sup>2</sup>   |                                        | 67.4%   | 9,075              | 67.5%         | 0.0%                      |