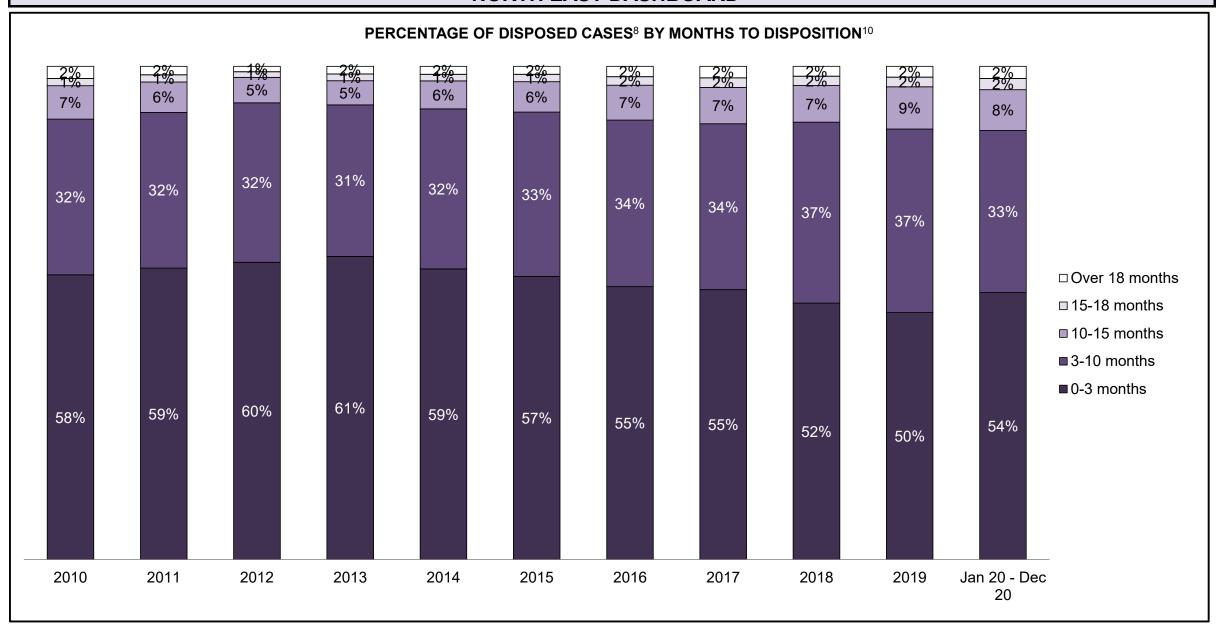

| Phases                 | 2010    | 2011    | 2012    | 2013    | 2014    | 2015    | 2016    | 2017    | 2018    | 2019    | Jan 20 - Dec 20 |
|------------------------|---------|---------|---------|---------|---------|---------|---------|---------|---------|---------|-----------------|
| At Trial With Trial    | 13,333  | 12,913  | 12,507  | 11,635  | 10,711  | 9,759   | 9,325   | 9,209   | 8,399   | 8,353   | 4,381           |
| In-Custody             | 16%     | 15%     | 17%     | 16%     | 15%     | 15%     | 14%     | 14%     | 12%     | 14%     | 18%             |
| Out-of-Custody         | 84%     | 85%     | 83%     | 84%     | 85%     | 85%     | 86%     | 86%     | 88%     | 86%     | 82%             |
| At Trial Without Trial | 35,859  | 31,139  | 27,205  | 25,048  | 22,226  | 19,582  | 18,371  | 17,471  | 16,029  | 16,029  | 9,075           |
| In-Custody             | 13%     | 14%     | 15%     | 15%     | 14%     | 14%     | 14%     | 14%     | 13%     | 14%     | 15%             |
| Out-of-Custody         | 87%     | 86%     | 85%     | 85%     | 86%     | 86%     | 86%     | 86%     | 87%     | 86%     | 85%             |
| Before Trial           | 225,025 | 212,794 | 207,335 | 194,998 | 177,161 | 175,908 | 179,464 | 187,457 | 187,060 | 196,166 | 137,018         |
| In-Custody             | 22%     | 22%     | 23%     | 23%     | 22%     | 23%     | 23%     | 22%     | 20%     | 21%     | 21%             |
| Out-of-Custody         | 78%     | 78%     | 77%     | 77%     | 78%     | 77%     | 77%     | 78%     | 80%     | 79%     | 79%             |