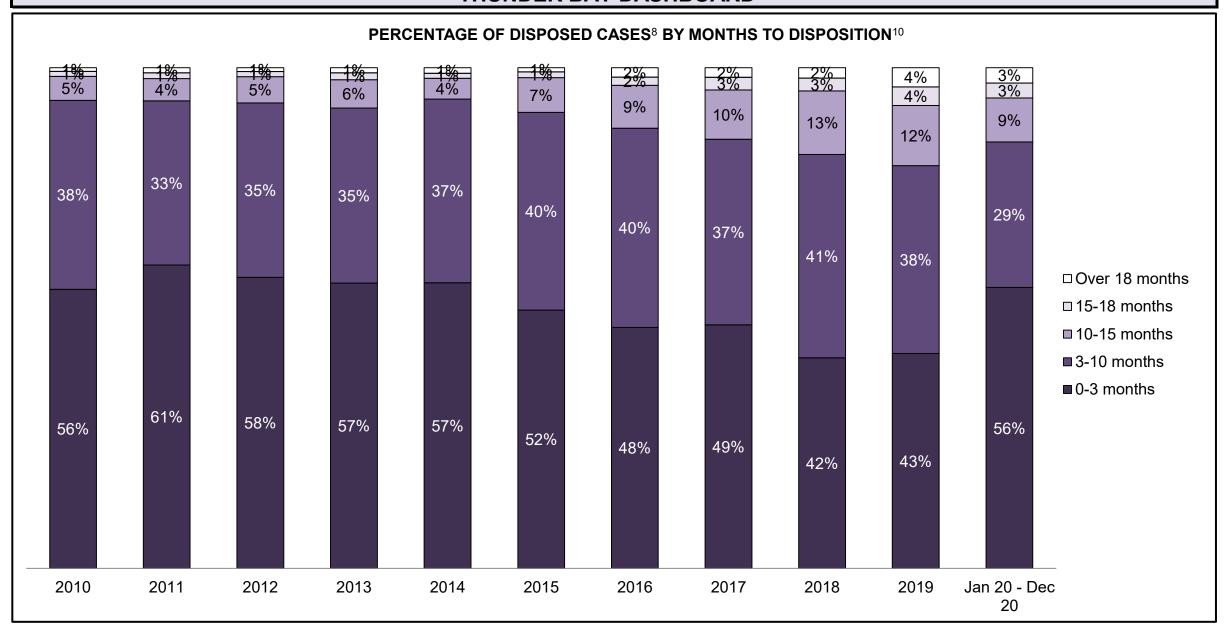

92  | 714  | 621  | 575  | 654  | 681  | 805  | 827  | 951  | 1,177 | 1,762              |
| Crimes Against Property                     | 559  | 445  | 347  | 302  | 425  | 338  | 316  | 398  | 497  | 607   | 912                |
| Administration of Justice                   | 493  | 494  | 446  | 405  | 485  | 458  | 485  | 593  | 553  | 582   | 1,091              |
| Other Criminal Code                         | 100  | 78   | 83   | 65   | 82   | 70   | 99   | 118  | 122  | 126   | 244                |
| Criminal Code Traffic                       | 143  | 173  | 175  | 116  | 141  | 131  | 189  | 190  | 190  | 204   | 411                |
| Federal Statute                             | 340  | 328  | 204  | 193  | 171  | 173  | 147  | 146  | 168  | 235   | 413                |













| Cases Disposed <sup>8</sup> by Phase and P | Cases Disposed <sup>8</sup> by Phase and Percentage of In-Custody <sup>11</sup> , Out-of-Custody <sup>12</sup> Cases at Case Disposition |       |       |       |       |       |       |       |       |       |                    |  |
|--------------------------------------------|------------------------------------------------------------------------------------------------------------------------------------------|-------|-------|-------|-------|-------|-------|-------|-------|-------|--------------------|--|
| Phases                                     | 2010                                                                                                                                     | 2011  | 2012  | 2013  | 2014  | 2015  | 2016