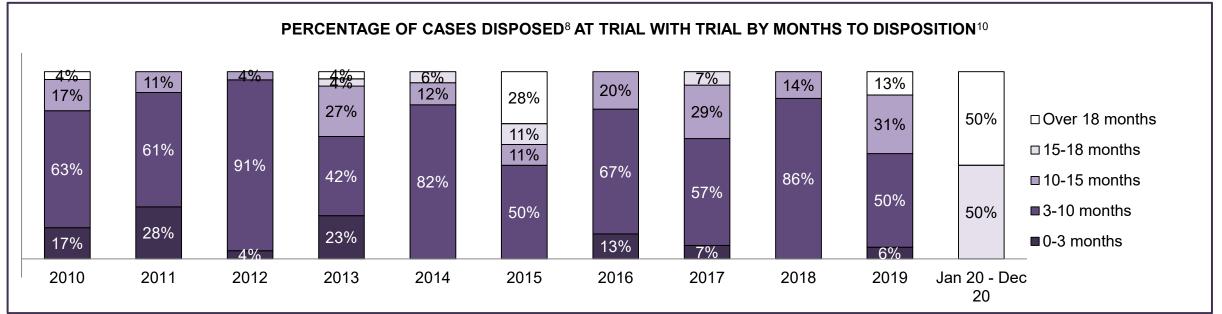

| Phases                 | 2010    | 2011    | 2012    | 2013    | 2014    | 2015    | 2016    | 2017    | 2018    | 2019    | Jan 20 - Dec 20 |
|------------------------|---------|---------|---------|---------|---------|---------|---------|---------|---------|---------|-----------------|
| At Trial With Trial    | 13,333  | 12,913  | 12,507  | 11,635  | 10,711  | 9,759   | 9,325   | 9,209   | 8,399   | 8,353   | 4,381           |
| In-Custody             | 16%     | 15%     | 17%     | 16%     | 15%     | 15%     | 14%     | 14%     | 12%     | 14%     | 18%             |
| Out-of-Custody         | 84%     | 85%     | 83%     | 84%     | 85%     | 85%     | 86%     | 86%     | 88%     | 86%     | 82%             |
| At Trial Without Trial | 35,859  | 31,139  | 27,205  | 25,048  | 22,226  | 19,582  | 18,371  | 17,471  | 16,029  | 16,029  | 9,075           |
| In-Custody             | 13%     | 14%     | 15%     | 15%     | 14%     | 14%     | 14%     | 14%     | 13%     | 14%     | 15%             |
| Out-of-Custody         | 87%     | 86%     | 85%     | 85%     | 86%     | 86%     | 86%     | 86%     | 87%     | 86%     | 85%             |
| Before Trial           | 225,025 | 212,794 | 207,335 | 194,998 | 177,161 | 175,908 | 179,464 | 187,457 | 187,060 | 196,166 | 137,018         |
| In-Custody             | 22%     | 22%     | 23%     | 23%     | 22%     | 23%     | 23%     | 22%     | 20%     | 21%     | 21%             |
| Out-of-Custody         | 78%     | 78%     | 77%     | 77%     | 78%     | 77%     | 77%     | 78%     | 80%     | 79%     | 79%             |