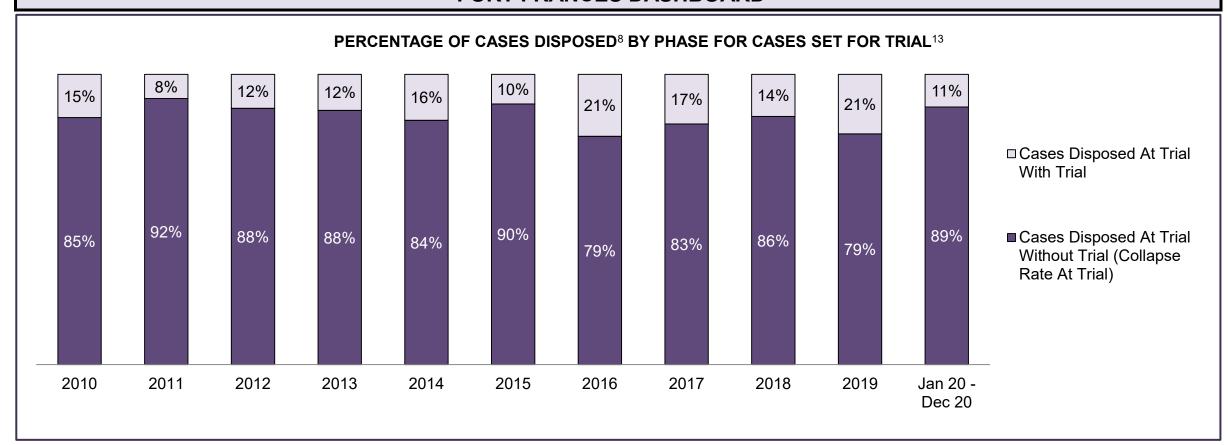

| 586                                                                                                                                      | 600  | 565  | 546  | 570  | 554  | 498  | 638  | 739  | 780  | 461                |  |  |  |
| In-Custody                                 | 18%                                                                                                                                      | 16%  | 19%  | 25%  | 31%  | 31%  | 26%  | 20%  | 12%  | 7%   | 7%                 |  |  |  |
| Out-of-Custody                             | 82%                                                                                                                                      | 85%  | 81%  | 75%  | 69%  | 69%  | 74%  | 80%  | 88%  | 93%  | 93%                |  |  |  |







| ercentage of Cases Disposed <sup>8</sup> At Trial Without Trial (Collapse Rate At Trial <sup>2</sup> ) by Offence Group At Disposition |      |      |      |      |      |      |      |      |      |      |                    |  |
|----------------------------------------------------------------------------------------------------------------------------------------|------|------|------|------|------|------|------|------|------|------|--------------------|--|
| Offence Group at Disposition <sup>14</sup>                                                                                             | 2010 | 2011 | 2012 | 2013 | 2014 | 2015 | 2016 | 2017 | 2018 | 2019 | Jan 20 -<br>Dec 20 |  |
| Crimes Against The Person