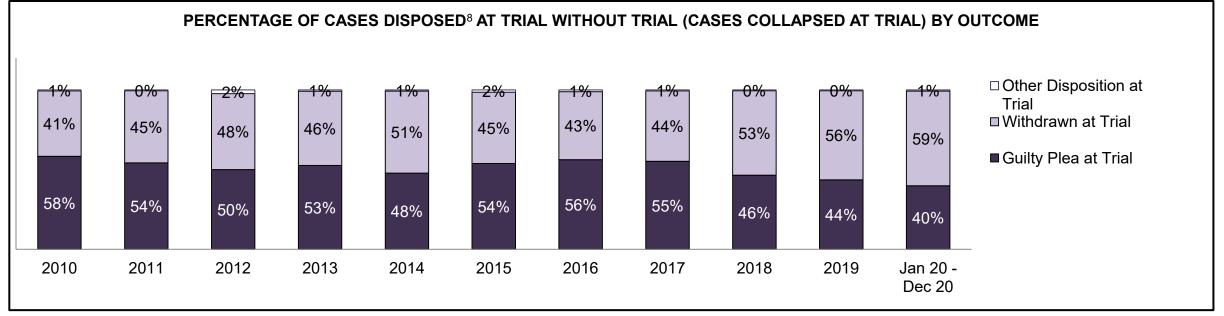

| Percentage of Cases Disposed <sup>8</sup> At | Percentage of Cases Disposed <sup>8</sup> At Trial Without Trial (Collapse Rate At Trial <sup>2</sup> ) by Offence Group At Disposition |      |      |      |      |      |      |      |      |      |                 |  |  |  |
|----------------------------------------------|-----------------------------------------------------------------------------------------------------------------------------------------|------|------|------|------|------|------|------|------|------|-----------------|--|--|--|
| Offence Group at Disposition <sup>14</sup>   | 2010                                                                                                                                    | 2011 | 2012 | 2013 | 2014 | 2015 | 2016 | 2017 | 2018 | 2019 | Jan 20 - Dec 20 |  |  |  |
| Crimes Against The Person                    | 40%                                                                                                                                     | 42%  | 43%  | 42%  | 42%  | 41%  | 43%  | 44%  | 44%  | 45%  | 47%             |  |  |  |
| Crimes Against Property                      | 13%                                                                                                                                     | 12%  | 11%  | 12%  | 11%  | 11%  | 10%  | 10%  | 10%  | 10%  | 10%             |  |  |  |
| Administration of Justice                    | 13%                                                                                                                                     | 13%  | 13%  | 13%  | 12%  | 13%  | 13%  | 12%  | 12%  | 13%  | 11%             |  |  |  |
| Other Criminal Code                          | 6%                                                                                                                                      | 6%   | 6%   | 6%   | 6%   | 6%   | 6%   | 6%   | 6%   | 7%   | 7%              |  |  |  |
| Criminal Code Traffic                        | 18%                                                                                                                                     | 14%  | 15%  | 16%  | 16%  | 16%  | 16%  | 17%  | 18%  | 16%  | 15%             |  |  |  |
| Federal Statute                              | 10%                                                                                                                                     | 12%  | 12%  | 11%  | 12%  | 12%  | 12%  | 11%  | 10%  | 9%   | 10%             |  |  |  |
| Total                                        | 100%                                                                                                                                    | 100% | 100% | 100% | 100% | 100% | 100% | 100% | 100% | 100% | 100%            |  |  |  |

| Percentage of Cases Disposed <sup>8</sup> At Trial Without Trial (Collapse Rate At Trial <sup>2</sup> ) by Offence Group At Disposition |      |      |      |      |      |      |      |      |      |      |                 |
|-----------------------------------------------------------------------------------------------------------------------------------------|------|------|------|------|------|------|------|------|------|------|-----------------|
| Offence Group at Disposition <sup>14</sup>                                                                                              | 2010 | 2011 | 2012 | 2013 | 2014 | 2015 | 2016 | 2017 | 2018 | 2019 | Jan 20 - Dec 20 |
| Crimes Against The Person                                                                                                               | 34%  | 38%  | 36%  | 36%  | 35%  | 33%  | 34%  | 34%  | 33%  | 36%  | 37%             |
| Crimes Against Property                                                                                                                 | 12%  | 12%  | 11%  | 12%  | 13%  | 11%  | 12%  | 11%  | 9%   | 10%  | 9%              |
| Administration of Justice                                                                                                               | 11%  | 11%  | 10%  | 11%  | 10%  | 11%  | 11%  | 8%   | 10%  | 11%  | 11%             |
| Other Criminal Code                                                                                                                     | 5%   | 5%   | 6%   | 6%   | 5%   | 6%   | 5%   | 6%   | 7%   | 6%   | 7%              |
| Criminal Code Traffic                                                                                                                   | 28%  | 24%  | 25%  | 25%  | 27%  | 26%  | 27%  | 31%  | 31%  | 26%  | 25%             |
| Federal Statute                                                                                                                         | 9%   | 10%  | 11%  | 10%  | 11%  | 12%  | 11%  | 11%  | 10%  | 10%  | 11%             |
| Total                                                                                                                                   | 100% | 100% | 100% | 100% | 100% | 100% | 100% | 100% | 100% | 100% | 100%            |

| Percentage of Cases Disposed <sup>8</sup> At Trial Without Trial (Collapse Rate At Trial <sup>2</sup> ) by Offence Group At Disposition |      |      |      |      |      |      |      |      |      |      |                    |
|-----------------------------------------------------------------------------------------------------------------------------------------|------|------|------|------|------|------|------|------|------|------|--------------------|
| Offence Group at Disposition <sup>14</sup>                                                                                              | 2010 | 2011 | 2012 | 2013 | 2014 | 2015 | 2016 | 2017 | 2018 | 2019 | Jan 20 -<br>Dec 20 |
| Crimes Against The Person                                                                                                               | 33%  | 36%  | 35%  | 34%  | 33%  | 32%  | 35%  | 32%  | 30%  | 37%  | 39%                |
| Crimes Against Property                                                                                                                 | 11%  | 15%  | 14%  | 12%  | 13%  | 12%  | 11%  | 11%  | 10%  | 11%  | 12%                |
| Administration of Justice                                                                                                               | 13%  | 10%  | 11%  | 12%  | 9%   | 12%  | 13%  | 9%   | 15%  | 15%  | 13%                |
| Other Criminal Code                                                                                                                     | 4%   | 5%   | 6%   | 6%   | 5%   | 6%   | 6%   | 7%   | 6%   | 7%   | 6%                 |
| Criminal Code Traffic                                                                                                                   | 29%  | 24%  | 24%  | 25%  | 28%  | 24%  | 25%  | 27%  | 24%  | 20%  | 22%                |
| Federal Statute                                                                                                                         | 10%  | 9%   | 11%  | 10%  | 12%  | 14%  | 11%  | 14%  | 15%  | 11%  | 9%                 |
| Total                                                                                                                                   | 100% | 100% | 100% | 100% | 100% | 100% | 100% | 100% | 100% | 100% | 100%               |

| Offence Group at Disposition <sup>14</sup> | 2010 | 2011 | 2012 | 2013 | 2014 | 2015 | 2016 | 2017 | 2018 | 2019 | Jan 20 -<br>Dec 20 |
|--------------------------------------------|------|------|------|------|------|------|------|------|------|------|--------------------|
| Crimes Against The Person                  | 30%  | 28%  | 32%  | 35%  | 38%  | 38%  | 37%  | 38%  | 42%  | 50%  | 59%                |
| Crimes Against Property                    | 12%  | 8%   | 11%  | 11%  | 9%   | 18%  | 21%  | 17%  | 9%   | 10%  | 5%                 |
| Administration of Justice                  | 12%  | 12%  | 11%  | 15%  | 10%  | 12%  | 8%   | 13%  | 13%  | 9%   | 8%                 |
| Other Criminal Code                        | 4%   | 5%   | 5%   | 8%   | 3%   | 6%   | 5%   | 3%   | 4%   | 6%   | 8%                 |
| Criminal Code Traffic                      | 37%  | 31%  | 34%  | 23%  | 28%  | 25%  | 21%  | 21%  | 30%  | 21%  | 14%                |
| Federal Statute                            | 4%   | 16%  | 7%   | 8%   | 11%  | 1%   | 7%   | 8%   | 1%   | 5%   | 5%                 |
| Total                                      | 100% | 100% | 100% | 100% | 100% | 100% | 100% | 100% | 100% | 100% | 100%               |

| Percentage of Cases Disposed <sup>8</sup> At Trial Without Trial (Collapse Rate At Trial <sup>2</sup> ) by Offence Group At Disposition |      |      |      |      |      |      |      |      |      |      |                    |
|-----------------------------------------------------------------------------------------------------------------------------------------|------|------|------|------|------|------|------|------|------|------|--------------------|
| Offence Group at Disposition <sup>14</sup>                                                                                              | 2010 | 2011 | 2012 | 2013 | 2014 | 2015 | 2016 | 2017 | 2018 | 2019 | Jan 20 -<br>Dec 20 |
| Crimes Against The Person                                                                                                               | 40%  | 49%  | 39%  | 39%  | 47%  | 45%  | 29%  | 38%  | 43%  | 52%  | 38%                |
| Crimes Against Property                                                                                                                 | 13%  | 11%  | 8%   | 12%  | 8%   | 4%   | 15%  | 8%   | 4%   | 7%   | 12%                |
| Administration of Justice                                                                                                               | 14%  | 16%  | 11%  | 14%  | 10%  | 14%  | 9%   | 10%  | 7%   | 9%   | 16%                |
| Other Criminal Code                                                                                                                     | 3%   | 5%   | 14%  | 7%   | 3%   | 10%  | 7%   | 8%   | 1%   | 9%   | 12%                |
| Criminal Code Traffic                                                                                                                   | 26%  | 13%  | 20%  | 16%  | 17%  | 11%  | 19%  | 25%  | 34%  | 16%  | 11%                |
| Federal Statute                                                                                                                         | 5%   | 7%   | 8%   | 12%  | 15%  | 16%  | 21%  | 11%  | 9%   | 7%   | 10%                |
| Total                                                                                                                                   | 100% | 100% | 100% | 100% | 100% | 100% | 100% | 100% | 100% | 100% | 100%               |