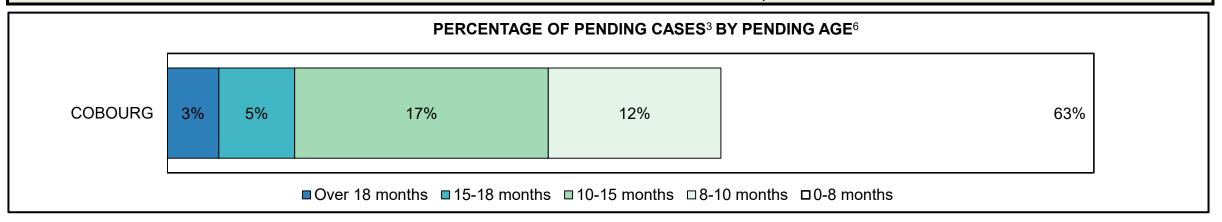

# ONTARIO COURT OF JUSTICE CRIMINAL MODERNIZATION COMMITTEE COBOURG DASHBOARD<sup>19</sup> CASES PENDING AS OF DECEMBER 31, 2020

| Pending Cases <sup>3</sup> by Pending Age <sup>6</sup> and Percentage of Pending Cases In-Custody <sup>17</sup> and Out-of-Custody <sup>18</sup> |                |              |              |             |            |       |  |  |  |  |
|--------------------------------------------------------------------------------------------------------------------------------------------------|----------------|--------------|--------------|-------------|------------|-------|--|--|--|--|
| Court Location                                                                                                                                   | Over 18 months | 15-18 months | 10-15 months | 8-10 months | 0-8 months | Total |  |  |  |  |
| COBOURG                                                                                                                                          | 32             | 47           | 157          | 107         | 574        | 917   |  |  |  |  |
| In-Custody                                                                                                                                       | 6%             | 9%           | 4%           | 1%          | □ 5%       | 5%    |  |  |  |  |
| Out-of-Custody                                                                                                                                   | 94%            | 91%          | 96%          | 99%         | 95%        | 95%   |  |  |  |  |