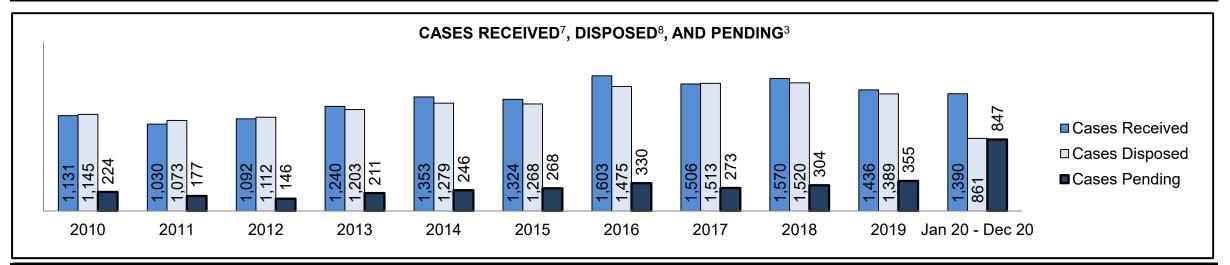

See Appendix 1 bookmark for footnote definitions.

<sup>\*</sup>See Appendix 2 bookmark for Cluster court designations.

| Cases Received <sup>7</sup> by Offence Group |        |        |        |        |        |        |        |        |        |        |                 |  |  |  |
|----------------------------------------------|--------|--------|--------|--------|--------|--------|--------|--------|--------|--------|-----------------|--|--|--|
| Offence Group <sup>9</sup>                   | 2010   | 2011   | 2012   | 2013   | 2014   | 2015   | 2016   | 2017   | 2018   | 2019   | Jan 20 - Dec 20 |  |  |  |
| Crimes Against The Person                    | 70,116 | 67,886 | 65,387 | 59,842 | 56,409 | 57,092 | 58,698 | 60,456 | 63,579 | 66,327 | 62,251          |  |  |  |
| Crimes Against Property                      | 60,311 | 56,486 | 56,335 | 51,562 | 49,067 | 49,149 | 49,773 | 51,222 | 54,281 | 56,961 | 45,265          |  |  |  |
| Administration of Justice                    | 66,705 | 64,598 | 63,846 | 60,173 | 57,889 | 59,213 | 61,532 | 66,963 | 71,334 | 71,503 | 51,779          |  |  |  |
| Other Criminal Code                          | 13,999 | 12,394 | 11,827 | 11,131 | 9,805  | 10,232 | 10,333 | 10,679 | 11,142 | 12,426 | 11,938          |  |  |  |
| Criminal Code Traffic                        | 20,492 | 19,831 | 19,640 | 18,181 | 17,395 | 17,799 | 17,450 | 17,105 | 17,187 | 18,589 | 18,167          |  |  |  |
| Federal Statute                              | 34,020 | 32,172 | 30,228 | 28,251 | 24,703 | 23,175 | 20,395 | 19,373 | 17,078 | 14,930 | 16,235          |  |  |  |