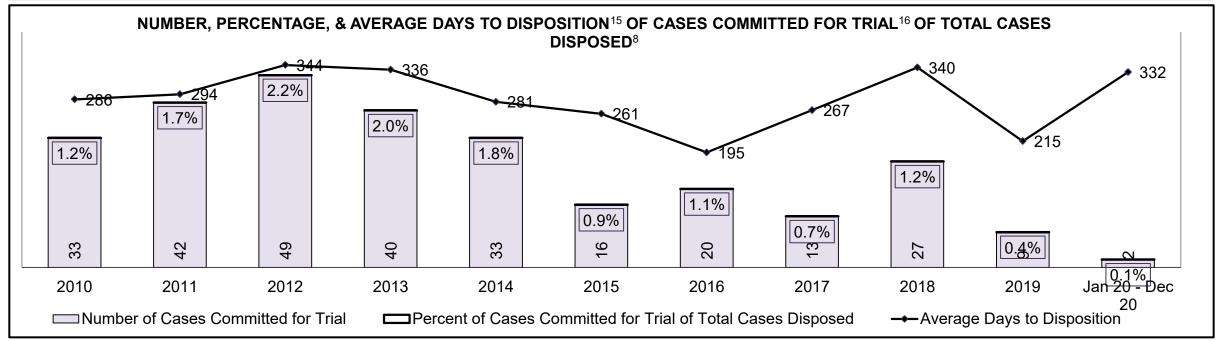

| 6%   | 6%   | 5%   | 5%   | 6%   | 4%   | 5%   | 7%   | 6%   | 6%   | 7%                 |
| Criminal Code Traffic                                                                                                                   | 19%  | 14%  | 13%  | 11%  | 9%   | 10%  | 9%   | 10%  | 14%  | 18%  | 10%                |
| Federal Statute                                                                                                                         | 17%  | 16%  | 19%  | 17%  | 13%  | 9%   | 14%  | 11%  | 6%   | 6%   | 3%                 |
| Total                                                                                                                                   | 100% | 100% | 100% | 100% | 100% | 100% | 100% | 100% | 100% | 100% | 100%               |





# ONTARIO COURT OF JUSTICE CRIMINAL MODERNIZATION COMMITTEE BROCKVILLE DASHBOARD<sup>19</sup> CASES PENDING AS OF DECEMBER 31, 2020



| Pending Cases <sup>3</sup> by Pending Age <sup>6</sup> and Percentage of Pending Cases In-Custody <sup>17</sup> and Out-of-Custody <sup>18</sup> |     |     |     |     |         |       |  |  |  |  |  |
|--------------------------------------------------------------------------------------------------------------------------------------------------|-----|-----|-----|-----|---------|-------|--|--|--|--|--|
| Court Location Over 18 months 15-18 months 10-15 months 8-10 months 0-8 months Total                                                             |     |     |     |     |         |       |  |  |  |  |  |
| BROCKVILLE