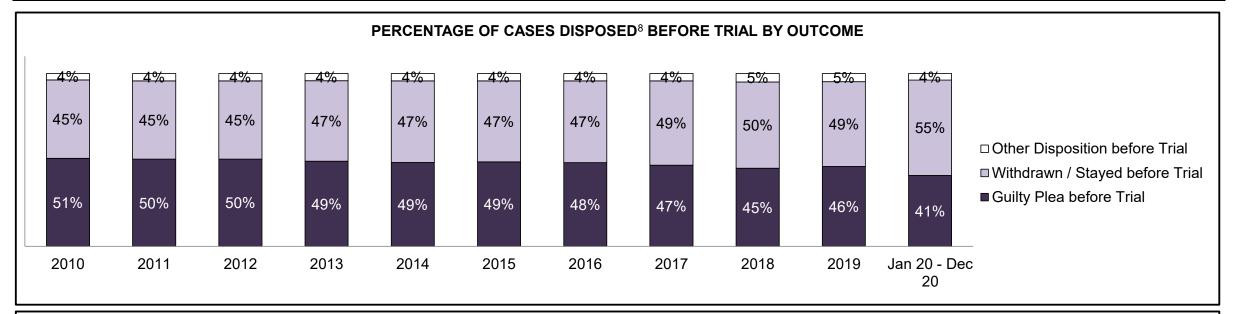

| Phases                 | 2010    | 2011    | 2012    | 2013    | 2014    | 2015    | 2016    | 2017    | 2018    | 2019    | Jan 20 - Dec 20 |
|------------------------|---------|---------|---------|---------|---------|---------|---------|---------|---------|---------|-----------------|
| At Trial With Trial    | 13,333  | 12,913  | 12,507  | 11,635  | 10,711  | 9,759   | 9,325   | 9,209   | 8,399   | 8,353   | 4,381           |
| In-Custody             | 16%     | 15%     | 17%     | 16%     | 15%     | 15%     | 14%     | 14%     | 12%     | 14%     | 18%             |
| Out-of-Custody         | 84%     | 85%     | 83%     | 84%     | 85%     | 85%     | 86%     | 86%     | 88%     | 86%     | 82%             |
| At Trial Without Trial | 35,859  | 31,139  | 27,205  | 25,048  | 22,226  | 19,582  | 18,371  | 17,471  | 16,029  | 16,029  | 9,075           |
| In-Custody             | 13%     | 14%     | 15%     | 15%     | 14%     | 14%     | 14%     | 14%     | 13%     | 14%     | 15%             |
| Out-of-Custody         | 87%     | 86%     | 85%     | 85%     | 86%     | 86%     | 86%     | 86%     | 87%     | 86%     | 85%             |
| Before Trial           | 225,025 | 212,794 | 207,335 | 194,998 | 177,161 | 175,908 | 179,464 | 187,457 | 187,060 | 196,166 | 137,018         |
| In-Custody             | 22%     | 22%     | 23%     | 23%     | 22%     | 23%     | 23%     | 22%     | 20%     | 21%     | 21%             |
| Out-of-Custody         | 78%     | 78%     | 77%     | 77%     | 78%     | 77%     | 77%     | 78%     | 80%     | 79%     | 79%             |

| Cases Disposed <sup>8</sup> by Phase and | ases Disposed <sup>8</sup> by Phase and Percentage of In-Custody <sup>11</sup> , Out-of-Custody <sup>12</sup> Cases at Case Disposition |        |        |        |        |        |        |        |        |        |                 |  |  |  |  |
|------------------------------------------|-----------------------------------------------------------------------------------------------------------------------------------------|--------|--------|--------|--------|--------|--------|--------|--------|--------|-----------------|--|--|--|--|
| Phases                                   | 2010                                                                                                                                    | 2011   | 2012   | 2013   | 2014   | 2015   | 2016   | 2017   | 2018   | 2019   | Jan 20 - Dec 20 |  |  |  |  |
| At Trial With Trial                      | 1,764                                                                                                                                   | 1,664  | 1,672  | 1,502  | 1,471  | 1,476  | 1,505  | 1,587  | 1,484  | 1,497  | 847             |  |  |  |  |
| In-Custody                               | 13%                                                                                                                                     | 12%    | 13%    | 14%    | 11%    | 12%    | 10%    | 10%    | 8%     | 10%    | 12%             |  |  |  |  |
| Out-of-Custody                           | 87%                                                                                                                                     | 88%    | 87%    | 86%    | 89%    | 88%    | 90%    | 90%    | 92%    | 90%    | 88%             |  |  |  |  |
| At Trial Without Trial                   | 4,573                                                                                                                                   | 3,479  | 3,138  | 2,578  | 2,435  | 2,493  | 2,570  | 2,432  | 2,385  | 2,472  | 1,598           |  |  |  |  |
| In-Custody                               | 11%                                                                                                                                     | 13%    | 14%    | 14%    | 13%    | 13%    | 10%    | 10%    | 10%    | 10%    | 12%             |  |  |  |  |
| Out-of-Custody                           | 89%                                                                                                                                     | 87%    | 86%    | 86%    | 87%    | 87%    | 90%    | 90%    | 90%    | 90%    | 88%             |  |  |  |  |
| Before Trial                             | 43,219                                                                                                                                  | 39,035 | 36,793 | 32,985 | 30,592 | 30,396 | 31,008 | 31,627 | 31,231 | 33,975 | 25,747          |  |  |  |  |
| In-Custody                               | 18%                                                                                                                                     | 17%    | 17%    | 18%    | 17%    | 17%    | 17%    | 16%    | 13%    | 14%    | 14%             |  |  |  |  |
| Out-of-Custody                           | 82%                                                                                                                                     | 83%    | 83%    | 82%    | 83%    | 83%    | 83%    | 84%    | 87%    | 86%    | 86%             |  |  |  |  |

| Cases Disposed <sup>8</sup> by Phase and P | ases Disposed <sup>8</sup> by Phase and Percentage of In-Custody <sup>11</sup> , Out-of-Custody <sup>12</sup> Cases at Case Disposition |       |       |       |       |       |       |       |       |       |                    |  |
|--------------------------------------------|-----------------------------------------------------------------------------------------------------------------------------------------|-------|-------|-------|-------|-------|-------|-------|-------|-------|--------------------|--|
| Phases                                     | 2010                                                                                                                                    | 2011  | 2012  | 2013  | 2014  | 2015  | 2016  | 2017  | 2018  | 2019  | Jan 20 -<br>Dec 20 |  |
| At Trial With Trial                        | 352                                                                                                                                     | 378   | 344   | 310   | 316   | 267   | 307   | 315   | 283   | 286   | 215                |  |
| In-Custody                                 | 11%                                                                                                                                     | 10%   | 15%   | 16%   | 17%   | 15%   | 16%   | 12%   | 11%   | 12%   | 15%                |  |
| Out-of-Custody                             | 89%                                                                                                                                     | 90%   | 85%   | 84%   | 83%   | 85%   | 84%   | 88%   | 89%   | 88%   | 85%                |  |
| At Trial Without Trial                     | 809                                                                                                                                     | 736   | 656   | 582   | 521   | 572   | 502   | 480   | 529   | 567   | 386                |  |
| In-Custody                                 | 12%                                                                                                                                     | 12%   | 14%   | 15%   | 14%   | 17%   | 12%   | 15%   | 15%   | 13%   | 16%                |  |
| Out-of-Custody                             | 88%                                                                                                                                     | 88%   | 86%   | 85%   | 86%   | 83%   | 88%   | 85%   | 85%   | 87%   | 84%                |  |
| Before Trial                               | 8,491                                                                                                                                   | 7,444 | 7,429 | 7,170 | 6,698 | 6,734 | 6,857 | 6,621 | 6,791 | 7,777 | 6,573              |  |
| In-Custody                                 | 20%                                                                                                                                     | 20%   | 22%   | 23%   | 21%   | 23%   | 20%   | 18%   | 12%   | 13%   | 17%                |  |
| Out-of-Custody                             | 80%                                                                                                                                     | 80%   | 78%   | 77%   | 79%   | 77%   | 80%   | 82%   | 88%   | 87%   | 83%                |  |

| Cases Disposed <sup>8</sup> by Phase and Percentage of In-Custody <sup>11</sup> , Out-of-Custody <sup>12</sup> Cases at Case Disposition |       |       |       |       |      |      |      |      |      |      |                    |
|------------------------------------------------------------------------------------------------------------------------------------------|-------|-------|-------|-------|------|------|------|------|------|------|--------------------|
| Phases                                                                                                                                   | 2010  | 2011  | 2012  | 2013  | 2014 | 2015 | 2016 | 2017 | 2018 | 2019 | Jan 20 -<br>Dec 20 |
| At Trial With Trial                                                                                                                      | 43    | 46    | 41    | 26    | 27   | 38   | 32   | 30   | 32   | 31   | 10                 |
| In-Custody                                                                                                                               | 9%    | 11%   | 0%    | 12%   | 7%   | 18%  | 9%   | 3%   | 0%   | 10%  | 0%                 |
| Out-of-Custody                                                                                                                           | 91%   | 89%   | 100%  | 88%   | 93%  | 82%  | 91%  | 97%  | 100% | 90%  | 100%               |
| At Trial Without Trial                                                                                                                   | 207   | 151   | 111   | 98    | 100  | 87   | 66   | 73   | 58   | 51   | 27                 |
| In-Custody                                                                                                                               | 8%    | 7%    | 12%   | 14%   | 5%   | 16%  | 17%  | 10%  | 9%   | 10%  | 15%                |
| Out-of-Custody                                                                                                                           | 92%   | 93%   | 88%   | 86%   | 95%  | 84%  | 83%  | 90%  | 91%  | 90%  | 85%                |
| Before Trial                                                                                                                             | 1,416 | 1,230 | 1,179 | 1,127 | 908  | 883  | 915  | 820  | 917  | 946  | 596                |
| In-Custody                                                                                                                               | 19%   | 20%   | 20%   | 20%   | 18%  | 18%  | 16%  | 16%  | 10%  | 14%  | 10%                |
| Out-of-Custody                                                                                                                           | 81%   | 80%   | 80%   | 80%   | 82%  | 82%  | 84%  | 84%  | 90%  | 86%  | 90%                |

| Cases Disposed <sup>8</sup> by Phase and Percentage of In-Custody <sup>11</sup> , Out-of-Custody <sup>12</sup> Cases at Case Disposition |       |       |       |      |      |      |      |      |      |       |                    |
|------------------------------------------------------------------------------------------------------------------------------------------|-------|-------|-------|------|------|------|------|------|------|-------|--------------------|
| Phases                                                                                                                                   | 2010  | 2011  | 2012  | 2013 | 2014 | 2015 | 2016 | 2017 | 2018 | 2019  | Jan 20 -<br>Dec 20 |
| At Trial With Trial                                                                                                                      | 55    | 74    | 68    | 62   | 50   | 42   | 58   | 37   | 38   | 30    | 26                 |
| In-Custody                                                                                                                               | 15%   | 23%   | 15%   | 19%  | 12%  | 29%  | 12%  | 19%  | 11%  | 10%   | 42%                |
| Out-of-Custody                                                                                                                           | 85%   | 77%   | 85%   | 81%  | 88%  | 71%  | 88%  | 81%  | 89%  | 90%   | 58%                |
| At Trial Without Trial                                                                                                                   | 134   | 74    | 64    | 48   | 42   | 38   | 42   | 35   | 29   | 39    | 47                 |
| In-Custody                                                                                                                               | 10%   | 16%   | 16%   | 15%  | 26%  | 18%  | 19%  | 17%  | 7%   | 13%   | 13%                |
| Out-of-Custody                                                                                                                           | 90%   | 84%   | 84%   | 85%  | 74%  | 82%  | 81%  | 83%  | 93%  | 87%   | 87%                |
| Before Trial                                                                                                                             | 1,491 | 1,234 | 1,236 | 993  | 927  | 978  | 975  | 891  | 945  | 1,182 | 924                |
| In-Custody                                                                                                                               | 18%   | 18%   | 17%   | 20%  | 23%  | 19%  | 21%  | 26%  | 16%  | 20%   | 16%                |
| Out-of-Custody                                                                                                                           | 82%   | 82%   | 83%   | 80%  | 77%  | 81%  | 79%  | 74%  | 84%  | 80%   | 84%                |