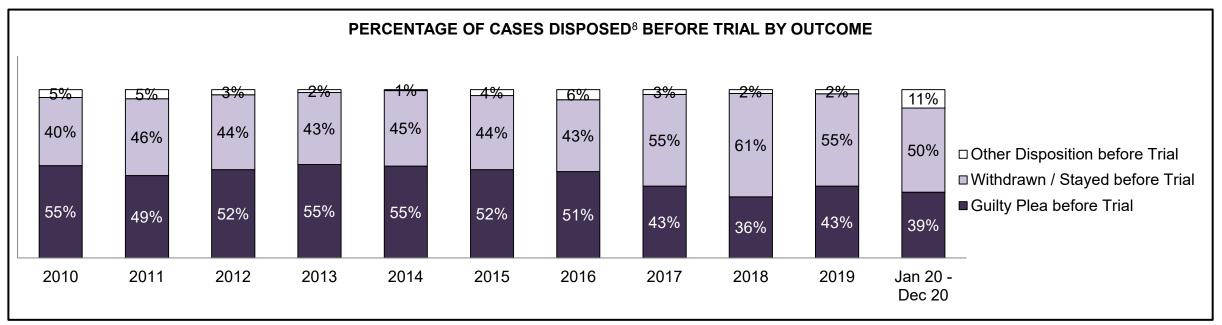

| 86%  | 69%  | 84%  | 77%  | 81%  | 78%  | 81%  | 95%  | 91%  | 83%  | 100%               |
| Before Trial                                                                                                                             | 257  | 276  | 263  | 238  | 176  | 141  | 185  | 211  | 267  | 164  | 64                 |
| In-Custody                                                                                                                               | 15%  | 23%  | 17%  | 20%  | 19%  | 26%  | 6%   | 6%   | 7%   | 4%   | 3%                 |
| Out-of-Custody                                                                                                                           | 85%  | 77%  | 83%  | 80%  | 81%  | 74%  | 94%  | 94%  | 93%  | 96%  | 97%                |







| Percentage of Cases Disposed <sup>8</sup> At Trial Without Trial (Collapse Rate At Trial <sup>2</sup> ) by Offence Group At Disposition |      |      |      |      |      |      |      |      |      |      |                    |
|-----------------------------------------------------------------------------------------------------------------------------------------|------|------|------|------|------|------|------|------|------|------|--------------------|
| Offence Group at Disposition <sup>14</sup>                                                                                              | 2010 | 2011 | 2012 | 2013 | 2014 | 2015 | 2016 | 2017 | 2018 | 2019 | Jan 20 -<br>Dec 20 |
| Crimes Against The Person