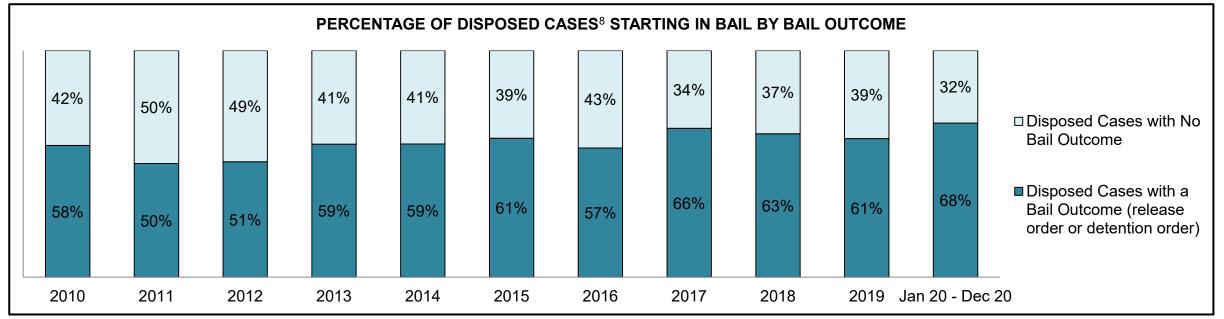

| 39   | 80   | 101  | 224  | 200  | 356                |  |  |
| Administration of Justice                   | 59                                         | 58   | 73   | 67   | 92   | 48   | 134  | 156  | 197  | 185  | 379                |  |  |
| Other Criminal Code                         | 21                                         | 23   | 27   | 19   | 12   | 33   | 26   | 28   | 59   | 59   | 79                 |  |  |
| Criminal Code Traffic                       | 62                                         | 66   | 73   | 47   | 38   | 51   | 61   | 70   | 95   | 101  | 175                |  |  |
| Federal Statute                             | 58                                         | 75   | 80   | 73   | 62   | 49   | 49   | 47   | 66   | 36   | 60                 |  |  |













| Cases Disposed <sup>8</sup> by Phase and Percentage of In-Custody <sup>11</sup> , Out-of-Custody <sup>12</sup> Cases at Case Disposition |       |       |       |       |       |       |      |       |       |       |                    |  |
|------------------------------------------------------------------------------------------------------------------------------------------|-------|-------|-------|-------|-------|-------|------|-------|-------|-------|--------------------|--|
| Phases                                                                                                                                   | 2010  | 2011  | 2012  | 2013  | 2014  | 2015  | 2016 | 2017  | 2018  | 2019  | Jan 20 -<br>Dec 20 |  |
| At Trial With Trial