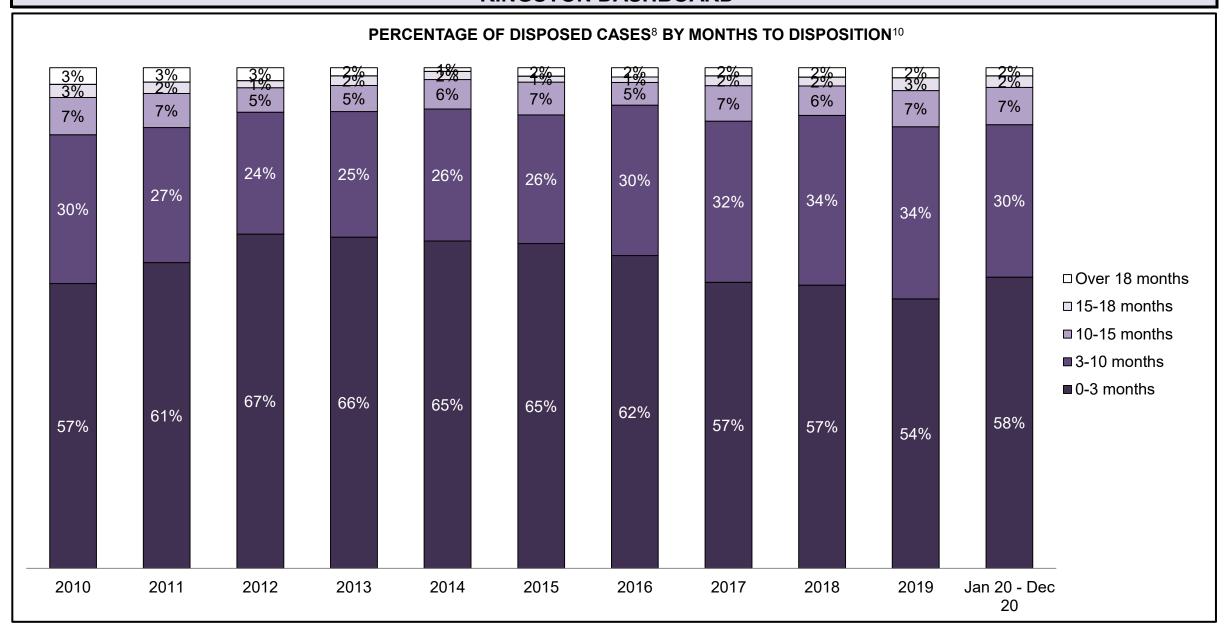

|                    | Cases Pending <sup>3</sup> as of December 31, 2020 | Percent | Cases <sup>1</sup> | Cases in the Pre-Trial<br>Phase <sup>4</sup> | Cases in the Trial Phase <sup>5</sup> (including preliminary hearing) |
|--------------------|----------------------------------------------------|---------|--------------------|----------------------------------------------|-----------------------------------------------------------------------|
|                    | 0-8 months                                         | 70.2%   | 123,729            | 122,649                                      | 1,080                                                                 |
| Age of All Pending | 8-10 months                                        | 8.0%    | 14,020             | 13,342                                       | 678                                                                   |
| Cases <sup>6</sup> | 10-15 months                                       | 11.1%   | 19,622             | 17,370                                       | 2,252                                                                 |
| Cases              | 15-18 months                                       | 3.9%    | 6,909              | 5,131                                        | 1,778                                                                 |
|                    | Over 18 months                                     | 6.8%    | 11,922             | 6,711                                        | 5,211                                                                 |
| Total              |                                                    | 100.0%  | 176,202            | 165,203                                      | 10,999                                                                |

|                                          | Cases Pending <sup>3</sup> as of December 31, 2020 | Percent | Cases <sup>1</sup> | Cases in the Pre-Trial<br>Phase <sup>4</sup> | Cases in the Trial Phase <sup>5</sup> (including preliminary hearing) |
|------------------------------------------|----------------------------------------------------|---------|--------------------|----------------------------------------------|-----------------------------------------------------------------------|
|                                          | 0-8 months                                         | 72.9%   | 21,757             | 21,611                                       | 146                                                                   |
| Age of All Pending                       | 8-10 months                                        | 7.8%    | 2,330              | 2,231                                        | 99                                                                    |
| Age of All Pending<br>Cases <sup>6</sup> | 10-15 months                                       | 10.3%   | 3,087              | 2,677                                        | 410                                                                   |
| Cases                                    | 15-18 months                                       | 3.5%    | 1,038              | 698                                          | 340                                                                   |
|                                          | Over 18 months                                     | 5.5%    | 1,640              | 809                                          | 831                                                                   |
| Total                                    |                                                    | 100.0%  | 29,852             | 28,026                                       | 1,826                                                                 |

|                                          | Cases Pending <sup>3</sup> as of December 31, 2020 | Percent | Cases <sup>1</sup> | Cases in the Pre-Trial<br>Phase <sup>4</sup> | Cases in the Trial Phase <sup>5</sup> (including preliminary hearing) |
|------------------------------------------|----------------------------------------------------|---------|--------------------|----------------------------------------------|-----------------------------------------------------------------------|
|                                          | 0-8 months                                         | 70.1%   | 4,465              | 4,448                                        | 17                                                                    |
| Age of All Pending                       | 8-10 months                                        | 8.2%    | 523                | 508                                          | 15                                                                    |
| Age of All Pending<br>Cases <sup>6</sup> | 10-15 months                                       | 12.0%   | 766                | 712                                          | 54                                                                    |
| Cases                                    | 15-18 months                                       | 3.5%    | 223                | 179                                          | 44                                                                    |
|                                          | Over 18 months                                     | 6.2%    | 395                | 253                                          | 142                                                                   |
| Total                                    |                                                    | 100.0%  | 6,372              | 6,100                                        | 272                                                                   |

|                                          | Cases Pending <sup>3</sup> as of December 31, 2020 | Percent | Cases <sup>1</sup> | Cases in the Pre-Trial<br>Phase <sup>4</sup> | Cases in the Trial Phase <sup>5</sup> (including preliminary hearing) |
|------------------------------------------|----------------------------------------------------|---------|--------------------|----------------------------------------------|-----------------------------------------------------------------------|
|                                          | 0-8 months                                         | 67.6%   | 711                | 711                                          | 0                                                                     |
| Age of All Pending                       | 8-10 months                                        | 8.6%    | 90                 | 88                                           | 2                                                                     |
| Age of All Pending<br>Cases <sup>6</sup> | 10-15 months                                       | 14.5%   | 152                | 146                                          | 6                                                                     |
| Cases                                    | 15-18 months                                       | 4.0%    | 42                 | 36                                           | 6                                                                     |
|                                          | Over 18 months                                     | 5.3%    | 56                 | 37                                           | 19                                                                    |
| Total                                    |                                                    | 100.0%  | 1,051              | 1,018                                        | 33                                                                    |

|                    | Cases Pending <sup>3</sup> as of December 31, 2020 | Percent | Cases <sup>1</sup> | Cases in the Pre-Trial<br>Phase <sup>4</sup> | Cases in the Trial Phase <sup>5</sup> (including preliminary hearing) |
|--------------------|----------------------------------------------------|---------|--------------------|----------------------------------------------|-----------------------------------------------------------------------|
|                    | 0-8 months                                         | 62.6%   | 574                | 569                                          | 5                                                                     |
| Age of All Pending | 8-10 months                                        | 11.7%   | 107                | 104                                          | 3                                                                     |
| Cases <sup>6</sup> | 10-15 months                                       | 17.1%   | 157                | 149                                          | 8                                                                     |
| Cases              | 15-18 months                                       | 5.1%    | 47                 | 42                                           | 5                                                                     |
|                    | Over 18 months                                     | 3.5%    | 32                 | 15                                           | 17                                                                    |
| Total              |                                                    | 100.0%  | 917                | 879                                          | 38                                                                    |