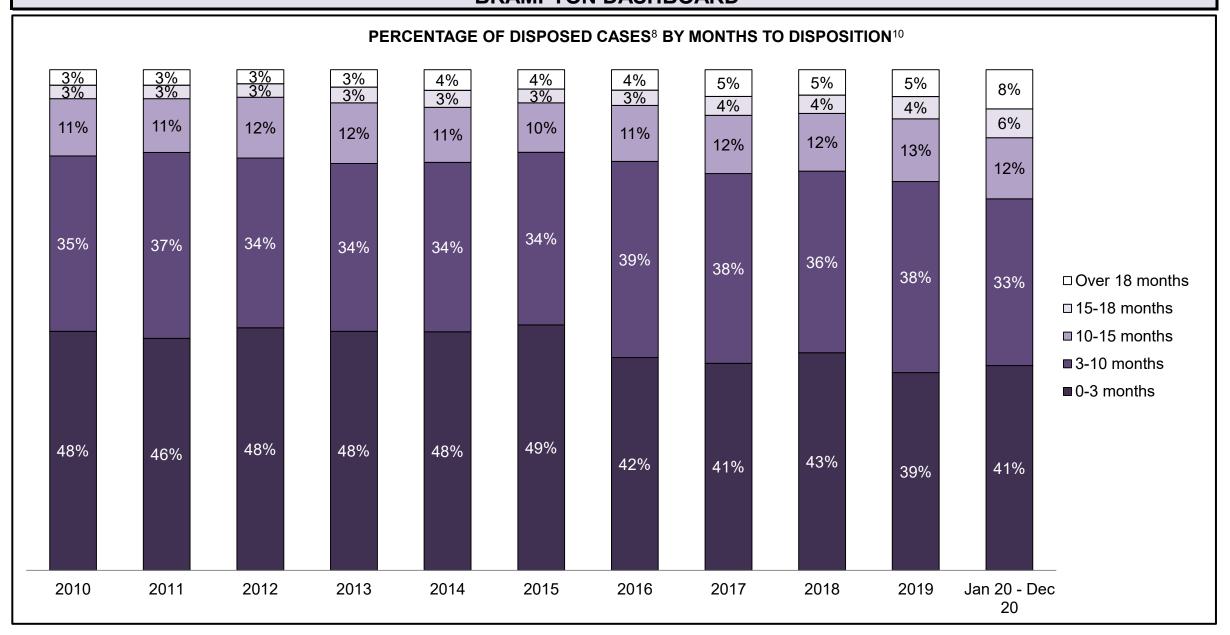

| Cases Disposed <sup>8</sup> by Phase and | ases Disposed <sup>8</sup> by Phase and Percentage of In-Custody <sup>11</sup> , Out-of-Custody <sup>12</sup> Cases at Case Disposition |        |        |        |        |        |        |        |        |        |                 |  |  |  |  |
|------------------------------------------|-----------------------------------------------------------------------------------------------------------------------------------------|--------|--------|--------|--------|--------|--------|--------|--------|--------|-----------------|--|--|--|--|
| Phases                                   | 2010                                                                                                                                    | 2011   | 2012   | 2013   | 2014   | 2015   | 2016   | 2017   | 2018   | 2019   | Jan 20 - Dec 20 |  |  |  |  |
| At Trial With Trial                      | 1,764                                                                                                                                   | 1,664  | 1,672  | 1,502  | 1,471  | 1,476  | 1,505  | 1,587  | 1,484  | 1,497  | 847             |  |  |  |  |
| In-Custody                               | 13%                                                                                                                                     | 12%    | 13%    | 14%    | 11%    | 12%    | 10%    | 10%    | 8%     | 10%    | 12%             |  |  |  |  |
| Out-of-Custody                           | 87%                                                                                                                                     | 88%    | 87%    | 86%    | 89%    | 88%    | 90%    | 90%    | 92%    | 90%    | 88%             |  |  |  |  |
| At Trial Without Trial                   | 4,573                                                                                                                                   | 3,479  | 3,138  | 2,578  | 2,435  | 2,493  | 2,570  | 2,432  | 2,385  | 2,472  | 1,598           |  |  |  |  |
| In-Custody                               | 11%                                                                                                                                     | 13%    | 14%    | 14%    | 13%    | 13%    | 10%    | 10%    | 10%    | 10%    | 12%             |  |  |  |  |
| Out-of-Custody                           | 89%                                                                                                                                     | 87%    | 86%    | 86%    | 87%    | 87%    | 90%    | 90%    | 90%    | 90%    | 88%             |  |  |  |  |
| Before Trial                             | 43,219                                                                                                                                  | 39,035 | 36,793 | 32,985 | 30,592 | 30,396 | 31,008 | 31,627 | 31,231 | 33,975 | 25,747          |  |  |  |  |
| In-Custody                               | 18%                                                                                                                                     | 17%    | 17%    | 18%    | 17%    | 17%    | 17%    | 16%    | 13%    | 14%    | 14%             |  |  |  |  |
| Out-of-Custody                           | 82%                                                                                                                                     | 83%    | 83%    | 82%    | 83%    | 83%    | 83%    | 84%    | 87%    | 86%    | 86%             |  |  |  |  |