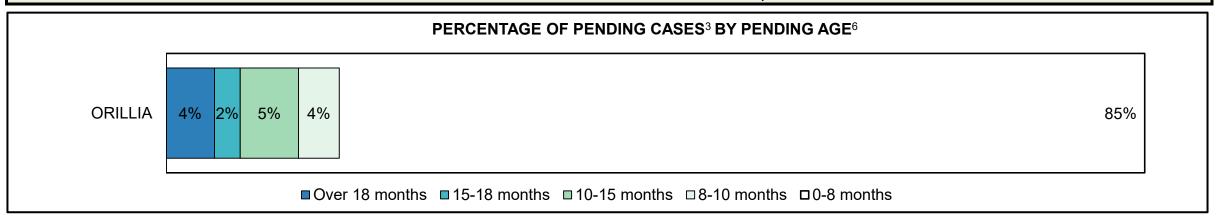

## ONTARIO COURT OF JUSTICE CRIMINAL MODERNIZATION COMMITTEE BARRIE DASHBOARD<sup>19</sup> CASES PENDING AS OF DECEMBER 31, 2020

| Pending Cases <sup>3</sup> by Pending Age <sup>6</sup> and Percentage of Pending Cases In-Custody <sup>17</sup> and Out-of-Custody <sup>18</sup> |                                                                       |     |     |     |       |       |  |  |  |  |  |  |
|--------------------------------------------------------------------------------------------------------------------------------------------------|-----------------------------------------------------------------------|-----|-----|-----|-------|-------|--|--|--|--|--|--|
| Court Location                                                                                                                                   | Over 18 months 15-18 months 10-15 months 8-10 months 0-8 months Total |     |     |     |       |       |  |  |  |  |  |  |
| BARRIE                                                                                                                                           | 395                                                                   | 223 | 766 | 523 | 4,465 | 6,372 |  |  |  |  |  |  |
| In-Custody                                                                                                                                       | 11%                                                                   | 9%  | 17% | 13% | ☐ 13% | 13%   |  |  |  |  |  |  |
| Out-of-Custody                                                                                                                                   | 89%                                                                   | 91% | 83% | 87% | 87%   | 87%   |  |  |  |  |  |  |