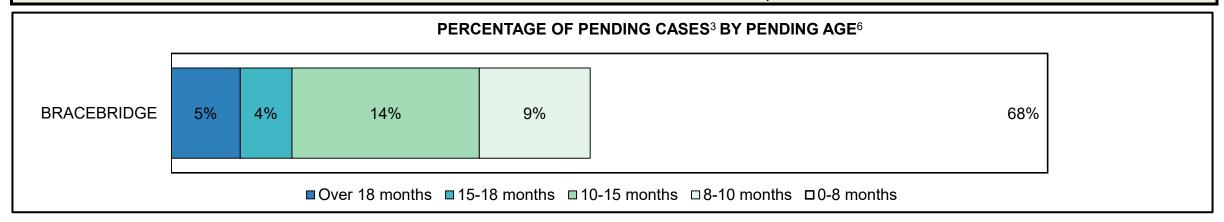

# ONTARIO COURT OF JUSTICE CRIMINAL MODERNIZATION COMMITTEE BRACEBRIDGE DASHBOARD<sup>19</sup> CASES PENDING AS OF DECEMBER 31, 2020

| Pending Cases <sup>3</sup> by Pending Age <sup>6</sup> and Percentage of Pending Cases In-Custody <sup>17</sup> and Out-of-Custody <sup>18</sup> |                |              |              |             |            |       |  |  |  |  |
|--------------------------------------------------------------------------------------------------------------------------------------------------|----------------|--------------|--------------|-------------|------------|-------|--|--|--|--|
| Court Location                                                                                                                                   | Over 18 months | 15-18 months | 10-15 months | 8-10 months | 0-8 months | Total |  |  |  |  |
| BRACEBRIDGE                                                                                                                                      | 56             | 42           | 152          | 90          | 711        | 1,051 |  |  |  |  |
| In-Custody                                                                                                                                       | 16%            | 12%          | 20%          | 9%          | <u> </u>   | 14%   |  |  |  |  |
| Out-of-Custody                                                                                                                                   | 84%            | 88%          | 80%          | 91%         | 86%        | 86%   |  |  |  |  |

|                    | Cases Pending <sup>3</sup> as of December 31, 2020 | Percent | Cases <sup>1</sup> | Cases in the Pre-Trial<br>Phase <sup>4</sup> | Cases in the Trial Phase <sup>5</sup> (including preliminary hearing) |
|--------------------|----------------------------------------------------|---------|--------------------|----------------------------------------------|-----------------------------------------------------------------------|
|                    | 0-8 months                                         | 62.6%   | 574                | 569                                          | 5                                                                     |
| Age of All Pending | 8-10 months                                        | 11.7%   | 107                | 104                                          | 3                                                                     |
| Cases <sup>6</sup> | 10-15 months                                       | 17.1%   | 157                | 149                                          | 8                                                                     |
| Cases              | 15-18 months                                       | 5.1%    | 47                 | 42                                           | 5                                                                     |
|                    | Over 18 months                                     | 3.5%    | 32                 | 15                                           | 17                                                                    |
| Total              |                                                    | 100.0%  | 917                | 879                                          | 38                                                                    |