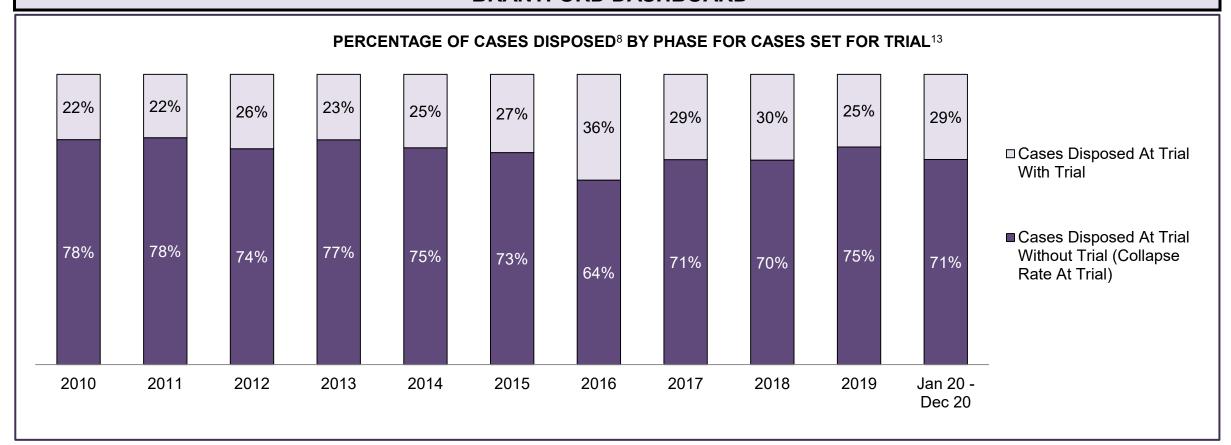

| 80%          | 83%                        | 76%                     | 78%         | 82%         | 77%   | 80%   | 80%   | 74%   | 72%                |
| Before Trial                                | 3,838        | 3,575        | 2,917                      | 3,038                   | 2,709       | 2,614       | 2,937 | 3,170 | 3,052 | 3,498 | 2,580              |
| In-Custody                                  | 22%          | 26%          | 25%                        | 24%                     | 24%         | 23%         | 25%   | 25%   | 23%   | 24%   | 22%                |
| Out-of-Custody                              | 78%          | 74%          | 75%                        | 76%                     | 76%         | 77%         | 75%   | 75%   | 77%   | 76%   | 78%                |







| Percentage of Cases Disposed <sup>8</sup> At Trial Without Trial (Collapse Rate At Trial <sup>2</sup> ) by Offence Group At Disposition |      |      |      |      |      |      |      |      |      |      |                    |  |  |
|-----------------------------------------------------------------------------------------------------------------------------------------|------|------|------|------|------|------|------|------|------|------|--------------------|--|--|
| Offence Group at Disposition <sup>14</sup>                                                                                              | 2010 | 2011 | 2012 | 2013 | 2014 | 2015 | 2016 | 2017 | 2018 | 2019 | Jan 20 -<br>Dec 20 |  |  |
| Crimes Against The Person