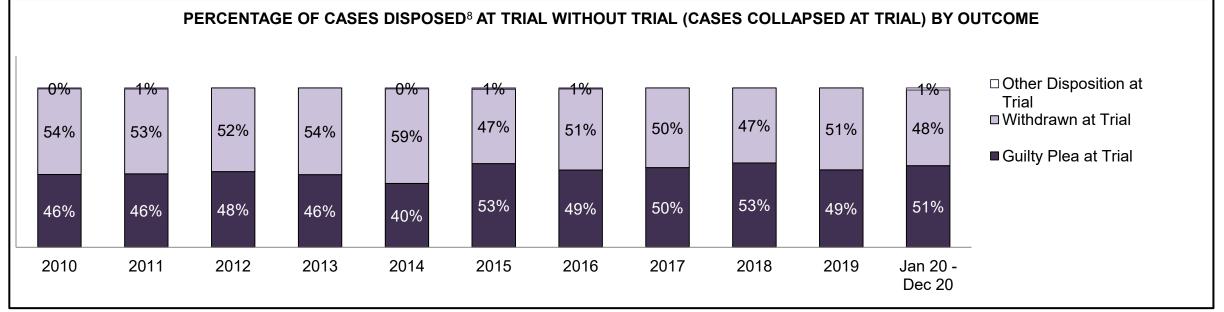

| Phases                 | 2010    | 2011    | 2012    | 2013    | 2014    | 2015    | 2016    | 2017    | 2018    | 2019    | Jan 20 - Dec 20 |
|------------------------|---------|---------|---------|---------|---------|---------|---------|---------|---------|---------|-----------------|
| At Trial With Trial    | 13,333  | 12,913  | 12,507  | 11,635  | 10,711  | 9,759   | 9,325   | 9,209   | 8,399   | 8,353   | 4,381           |
| In-Custody             | 16%     | 15%     | 17%     | 16%     | 15%     | 15%     | 14%     | 14%     | 12%     | 14%     | 18%             |
| Out-of-Custody         | 84%     | 85%     | 83%     | 84%     | 85%     | 85%     | 86%     | 86%     | 88%     | 86%     | 82%             |
| At Trial Without Trial | 35,859  | 31,139  | 27,205  | 25,048  | 22,226  | 19,582  | 18,371  | 17,471  | 16,029  | 16,029  | 9,075           |
| In-Custody             | 13%     | 14%     | 15%     | 15%     | 14%     | 14%     | 14%     | 14%     | 13%     | 14%     | 15%             |
| Out-of-Custody         | 87%     | 86%     | 85%     | 85%     | 86%     | 86%     | 86%     | 86%     | 87%     | 86%     | 85%             |
| Before Trial           | 225,025 | 212,794 | 207,335 | 194,998 | 177,161 | 175,908 | 179,464 | 187,457 | 187,060 | 196,166 | 137,018         |
| In-Custody             | 22%     | 22%     | 23%     | 23%     | 22%     | 23%     | 23%     | 22%     | 20%     | 21%     | 21%             |
| Out-of-Custody         | 78%     | 78%     | 77%     | 77%     | 78%     | 77%     | 77%     | 78%     | 80%     | 79%     | 79%             |