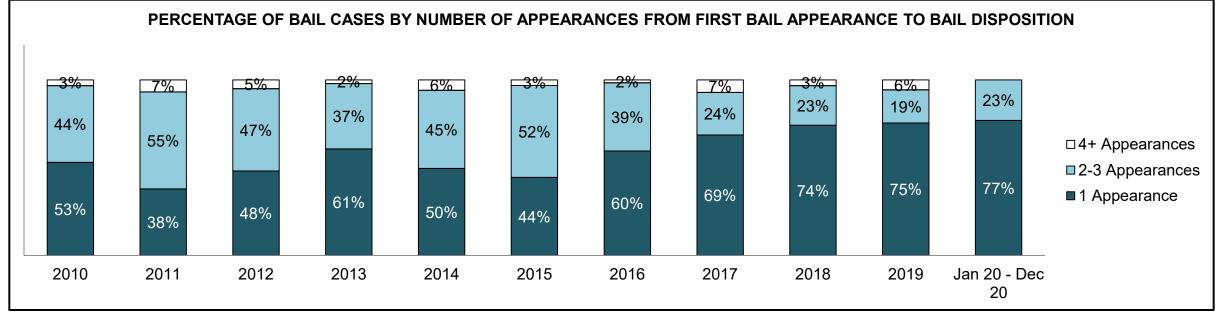

| 35   | 33   | 58                 |  |  |  |
| Administration of Justice                   | 62                                         | 51   | 47   | 48   | 70   | 63   | 71   | 76   | 40   | 56   | 121                |  |  |  |
| Other Criminal Code                         | 11                                         | 16   | 11   | 4    | 2    | 8    | 9    | 20   | 11   | 11   | 18                 |  |  |  |
| Criminal Code Traffic                       | 38                                         | 42   | 39   | 24   | 26   | 47   | 29   | 24   | 23   | 18   | 75                 |  |  |  |
| Federal Statute                             | 48                                         | 71   | 44   | 39   | 35   | 42   | 39   | 37   | 25   | 19   | 23                 |  |  |  |













| Cases Disposed <sup>8</sup> by Phase and P | ases Disposed <sup>8</sup> by Phase and Percentage of In-Custody <sup>11</sup> , Out-of-Custody <sup>12</sup> Cases at Case Disposition |      |      |      |      |      |      |      |      |      |                    |  |  |  |
|--------------------------------------------|-----------------------------------------------------------------------------------------------------------------------------------------|------|------|------|------|------|------|------|------|------|--------------------|--|--|--|
| Phases                                     | 2010                                                                                                                                    | 2011 | 2012 | 2013 | 2014 | 2015 | 2016 | 2017 | 2018