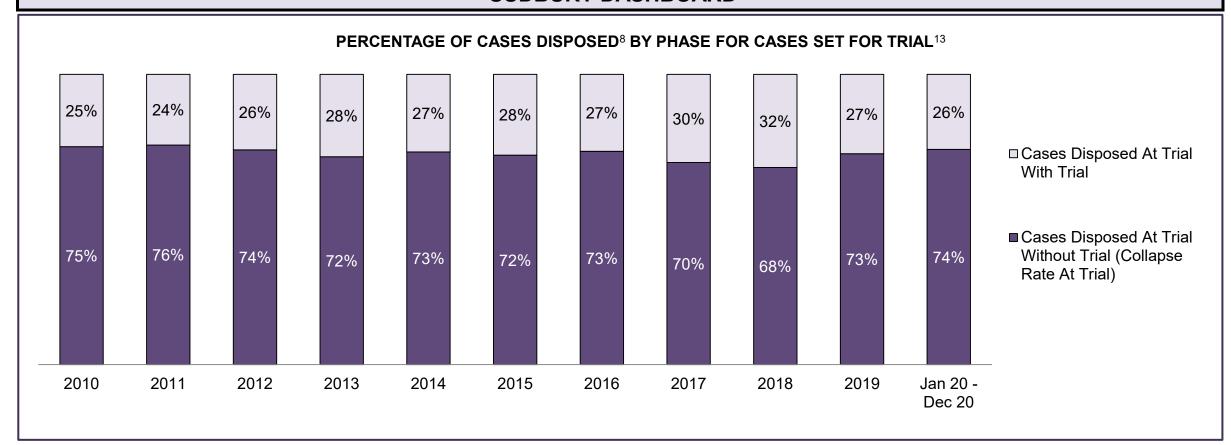

| Percentage of Cases Disposed <sup>8</sup> At | Percentage of Cases Disposed <sup>8</sup> At Trial Without Trial (Collapse Rate At Trial <sup>2</sup> ) by Offence Group At Disposition |      |      |      |      |      |      |      |      |      |                 |  |  |  |
|----------------------------------------------|-----------------------------------------------------------------------------------------------------------------------------------------|------|------|------|------|------|------|------|------|------|-----------------|--|--|--|
| Offence Group at Disposition <sup>14</sup>   | 2010                                                                                                                                    | 2011 | 2012 | 2013 | 2014 | 2015 | 2016 | 2017 | 2018 | 2019 | Jan 20 - Dec 20 |  |  |  |
| Crimes Against The Person                    | 40%                                                                                                                                     | 42%  | 43%  | 42%  | 42%  | 41%  | 43%  | 44%  | 44%  | 45%  | 47%             |  |  |  |
| Crimes Against Property                      | 13%                                                                                                                                     | 12%  | 11%  | 12%  | 11%  | 11%  | 10%  | 10%  | 10%  | 10%  | 10%             |  |  |  |
| Administration of Justice                    | 13%                                                                                                                                     | 13%  | 13%  | 13%  | 12%  | 13%  | 13%  | 12%  | 12%  | 13%  | 11%             |  |  |  |
| Other Criminal Code                          | 6%                                                                                                                                      | 6%   | 6%   | 6%   | 6%   | 6%   | 6%   | 6%   | 6%   | 7%   | 7%              |  |  |  |
| Criminal Code Traffic                        | 18%                                                                                                                                     | 14%  | 15%  | 16%  | 16%  | 16%  | 16%  | 17%  | 18%  | 16%  | 15%             |  |  |  |
| Federal Statute                              | 10%                                                                                                                                     | 12%  | 12%  | 11%  | 12%  | 12%  | 12%  | 11%  | 10%  | 9%   | 10%             |  |  |  |
| Total                                        | 100%                                                                                                                                    | 100% | 100% | 100% | 100% | 100% | 100% | 100% | 100% | 100% | 100%            |  |  |  |

| Percentage of Cases Disposed <sup>8</sup> At Trial Without Trial (Collapse Rate At Trial <sup>2</sup> ) by Offence Group At Disposition |      |      |      |      |      |      |      |      |      |      |                 |
|-----------------------------------------------------------------------------------------------------------------------------------------|------|------|------|------|------|------|------|------|------|------|-----------------|
| Offence Group at Disposition <sup>14</sup>                                                                                              | 2010 | 2011 | 2012 | 2013 | 2014 | 2015 | 2016 | 2017 | 2018 | 2019 | Jan 20 - Dec 20 |
| Crimes Against The Person                                                                                                               | 34%  | 38%  | 36%  | 36%  | 35%  | 33%  | 34%  | 34%  | 33%  | 36%  | 37%             |
| Crimes Against Property                                                                                                                 | 12%  | 12%  | 11%  | 12%  | 13%  | 11%  | 12%  | 11%  | 9%   | 10%  | 9%              |
| Administration of Justice                                                                                                               | 11%  | 11%  | 10%  | 11%  | 10%  | 11%  | 11%  | 8%   | 10%  | 11%  | 11%             |
| Other Criminal Code                                                                                                                     | 5%   | 5%   | 6%   | 6%   | 5%   | 6%   | 5%   | 6%   | 7%   | 6%   | 7%              |
| Criminal Code Traffic                                                                                                                   | 28%  | 24%  | 25%  | 25%  | 27%  | 26%  | 27%  | 31%  | 31%  | 26%  | 25%             |
| Federal Statute                                                                                                                         | 9%   | 10%  | 11%  | 10%  | 11%  | 12%  | 11%  | 11%  | 10%  | 10%  | 11%             |
| Total                                                                                                                                   | 100% | 100% | 100% | 100% | 100% | 100% | 100% | 100% | 100% | 100% | 100%            |

| Percentage of Cases Disposed <sup>8</sup> At Trial Without Trial (Collapse Rate At Trial <sup>2</sup> ) by Offence Group At Disposition |      |      |      |      |      |      |      |      |      |      |                    |
|-----------------------------------------------------------------------------------------------------------------------------------------|------|------|------|------|------|------|------|------|------|------|--------------------|
| Offence Group at Disposition <sup>14</sup>                                                                                              | 2010 | 2011 | 2012 | 2013 | 2014 | 2015 | 2016 | 2017 | 2018 | 2019 | Jan 20 -<br>Dec 20 |
| Crimes Against The Person                                                                                                               | 33%  | 36%  | 35%  | 34%  | 33%  | 32%  | 35%  | 32%  | 30%  | 37%  | 39%                |
| Crimes Against Property                                                                                                                 | 11%  | 15%  | 14%  | 12%  | 13%  | 12%  | 11%  | 11%  | 10%  | 11%  | 12%                |
| Administration of Justice                                                                                                               | 13%  | 10%  | 11%  | 12%  | 9%   | 12%  | 13%  | 9%   | 15%  | 15%  | 13%                |
| Other Criminal Code                                                                                                                     | 4%   | 5%   | 6%   | 6%   | 5%   | 6%   | 6%   | 7%   | 6%   | 7%   | 6%                 |
| Criminal Code Traffic                                                                                                                   | 29%  | 24%  | 24%  | 25%  | 28%  | 24%  | 25%  | 27%  | 24%  | 20%  | 22%                |
| Federal Statute                                                                                                                         | 10%  | 9%   | 11%  | 10%  | 12%  | 14%  | 11%  | 14%  | 15%  | 11%  | 9%                 |
| Total                                                                                                                                   | 100% | 100% | 100% | 100% | 100% | 100% | 100% | 100% | 100% | 100% | 100%               |

| Offence Group at Disposition <sup>14</sup> | 2010 | 2011 | 2012 | 2013 | 2014 | 2015 | 2016 | 2017 | 2018 | 2019 | Jan 20 -<br>Dec 20 |
|--------------------------------------------|------|------|------|------|------|------|------|------|------|------|--------------------|
| Crimes Against The Person                  | 30%  | 28%  | 32%  | 35%  | 38%  | 38%  | 37%  | 38%  | 42%  | 50%  | 59%                |
| Crimes Against Property                    | 12%  | 8%   | 11%  | 11%  | 9%   | 18%  | 21%  | 17%  | 9%   | 10%  | 5%                 |
| Administration of Justice                  | 12%  | 12%  | 11%  | 15%  | 10%  | 12%  | 8%   | 13%  | 13%  | 9%   | 8%                 |
| Other Criminal Code                        | 4%   | 5%   | 5%   | 8%   | 3%   | 6%   | 5%   | 3%   | 4%   | 6%   | 8%                 |
| Criminal Code Traffic                      | 37%  | 31%  | 34%  | 23%  | 28%  | 25%  | 21%  | 21%  | 30%  | 21%  | 14%                |
| Federal Statute                            | 4%   | 16%  | 7%   | 8%   | 11%  | 1%   | 7%   | 8%   | 1%   | 5%   | 5%                 |
| Total                                      | 100% | 100% | 100% | 100% | 100% | 100% | 100% | 100% | 100% | 100% | 100%               |

| Percentage of Cases Disposed <sup>8</sup> At Trial Without Trial (Collapse Rate At Trial <sup>2</sup> ) by Offence Group At Disposition |      |      |      |      |      |      |      |      |      |      |                    |
|-----------------------------------------------------------------------------------------------------------------------------------------|------|------|------|------|------|------|------|------|------|------|--------------------|
| Offence Group at Disposition <sup>14</sup>                                                                                              | 2010 | 2011 | 2012 | 2013 | 2014 | 2015 | 2016 | 2017 | 2018 | 2019 | Jan 20 -<br>Dec 20 |
| Crimes Against The Person                                                                                                               | 40%  | 49%  | 39%  | 39%  | 47%  | 45%  | 29%  | 38%  | 43%  | 52%  | 38%                |
| Crimes Against Property                                                                                                                 | 13%  | 11%  | 8%   | 12%  | 8%   | 4%   | 15%  | 8%   | 4%   | 7%   | 12%                |
| Administration of Justice                                                                                                               | 14%  | 16%  | 11%  | 14%  | 10%  | 14%  | 9%   | 10%  | 7%   | 9%   | 16%                |
| Other Criminal Code                                                                                                                     | 3%   | 5%   | 14%  | 7%   | 3%   | 10%  | 7%   | 8%   | 1%   | 9%   | 12%                |
| Criminal Code Traffic                                                                                                                   | 26%  | 13%  | 20%  | 16%  | 17%  | 11%  | 19%  | 25%  | 34%  | 16%  | 11%                |
| Federal Statute                                                                                                                         | 5%   | 7%   | 8%   | 12%  | 15%  | 16%  | 21%  | 11%  | 9%   | 7%   | 10%                |
| Total                                                                                                                                   | 100% | 100% | 100% | 100% | 100% | 100% | 100% | 100% | 100% | 100% | 100%               |