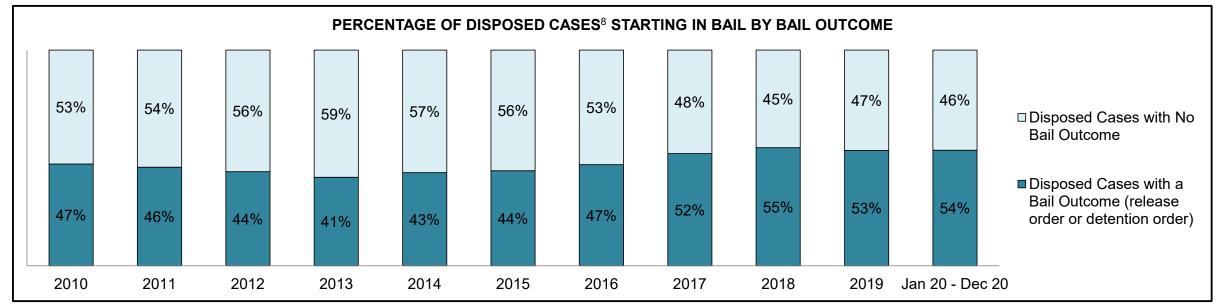

|              | Vari                                  | Matuia                                 | Jan 20  | - Dec 20           | 2014 Baseline | Change from 2014 Baseline |
|--------------|---------------------------------------|----------------------------------------|---------|--------------------|---------------|---------------------------|
|              | ney l                                 | Metric                                 | Percent | Cases <sup>1</sup> | Median*       | Median                    |
|              | Disposed cases that be                | gan in the Bail Phase                  | 44.9%   | 67,539             | 44.0%         | 0.9%                      |
|              | Bail cases with a bail                | Total                                  | 57.9%   | 39,092             | 56.6%         | 1.3%                      |
|              | outcome (bail granted                 | Bail Disposition with 1 appearance     | 56.8%   | 22,204             | 51.4%         | 5.4%                      |
| Bail         | or bail denied)                       | Bail Disposition in 1-3 days           | 70.3%   | 27,464             | 72.5%         | -2.2%                     |
| Dali         | Bail cases with no bail               | Total                                  | 42.1%   | 28,447             | 43.4%         | -1.3%                     |
|              | disposition but with a                | Case disposition in 1-3 appearances    | 18.0%   | 5,111              | 35.0%         | -17.1%                    |
|              | · · · · · · · · · · · · · · · · · · · | Case disposition in 0-3 months         | 62.5%   | 17,790             | 76.5%         | -14.0%                    |
|              | case disposition                      | Case disposition rate before trial     | 93.8%   | 26,694             | 90.5%         | 3.3%                      |
|              |                                       |                                        |         |                    |               |                           |
|              | Disposition rate (include             | es bail cases with case dispositions)  | 91.1%   | 137,018            | 84.3%         | 6.7%                      |
| Before Trial | Disposed within 1-3 app               | pearances (net of bench warrant cases) | 36.9%   | 28,204             | 42.7%         | -5.7%                     |
|              | Disposed within 0-3 mo                | nths (net of bench warrant cases)      | 58.1%   | 44,383             | 61.7%         | -3.6%                     |
|              |                                       |                                        |         |                    |               |                           |
| Trial        | Collapse Rate at Trial <sup>2</sup>   |                                        | 67.4%   | 9,075              | 67.5%         | 0.0%                      |

## ONTARIO COURT OF JUSTICE CRIMINAL MODERNIZATION COMMITTEE PROVINCIAL DASHBOARD<sup>19</sup> CASES PENDING AS OF DECEMBER 31, 2020

|              | Was I                               | Madui a                                | Jan 20  | - Dec 20           | 2014 Baseline    | Change from 2014 Regional |
|--------------|-------------------------------------|----------------------------------------|---------|--------------------|------------------|---------------------------|
|              | Key i                               | Metric                                 | Percent | Cases <sup>1</sup> | Regional Median* | Median                    |
|              | Disposed cases that be              | gan in the Bail Phase                  | 31.1%   | 8,771              | 32.5%            | -1.4%                     |
|              | Bail cases with a bail              | Total                                  | 61.9%   | 5,430              | 53.7%            | 8.2%                      |
|              | outcome (release order              | Bail Disposition with 1 appearance     | 58.1%   | 3,155              | 52.5%            | 5.6%                      |
| Bail         | or detention order)                 | Bail Disposition in 1-3 days           | 71.3%   | 3,871              | 72.9%            | -1.6%                     |
| Dali         | Bail cases with no bail             | Total                                  | 38.1%   | 3,341              | 46.3%            | -8.2%                     |
|              |                                     | Case disposition in 1-3 appearances    | 21.4%   | 715                | 38.7%            | -17.3%                    |
|              | disposition but with a              | Case disposition in 0-3 months         | 64.7%   | 2,160              | 79.1%            | -14.4%                    |
|              | case disposition                    | Case disposition rate before trial     | 93.3%   | 3,118              | 92.8%            | 0.5%                      |
|              |                                     |                                        |         |                    |                  |                           |
|              | Disposition rate (include           | es bail cases with case dispositions)  | 91.3%   | 25,747             | 88.7%            | 2.6%                      |
| Before Trial | Disposed within 1-3 app             | pearances (net of bench warrant cases) | 44.6%   | 6,570              | 46.0%            | -1.4%                     |
|              | Disposed within 0-3 mo              | nths (net of bench warrant cases)      | 58.5%   | 8,615              | 60.7%            | -2.2%                     |
|              |                                     |                                        |         |                    |                  |                           |
| Trial        | Collapse Rate at Trial <sup>2</sup> |                                        | 65.4%   | 1,598              | 62.3%            | 3.1%                      |

# ONTARIO COURT OF JUSTICE CRIMINAL MODERNIZATION COMMITTEE CENTRAL EAST DASHBOARD<sup>19</sup> CASES PENDING AS OF DECEMBER 31, 2020

|              | Vov                                 | Matria                                 | Jan 20  | - Dec 20           | 2014 Baseline | Change from 2014 |
|--------------|-------------------------------------|----------------------------------------|---------|--------------------|---------------|------------------|
|              | Key i                               | Metric                                 | Percent | Cases <sup>1</sup> | Median*       | Baseline Median  |
|              | Disposed cases that be              | gan in the Bail Phase                  | 29.8%   | 2,138              | 48.0%         | -18.2%           |
|              | Bail cases with a bail              | Total                                  | 50.5%   | 1,080              | 56.0%         | -5.5%            |
|              | outcome (release order              | Bail Disposition with 1 appearance     | 51.4%   | 555                | 47.7%         | 3.6%             |
| Bail         | or detention order)                 | Bail Disposition in 1-3 days           | 64.8%   | 700                | 70.6%         | -5.7%            |
|              | Bail cases with no bail             | Total                                  | 49.5%   | 1,058              | 44.0%         | 5.5%             |
|              |                                     | Case disposition in 1-3 appearances    | 11.9%   | 126                | 35.1%         | -23.2%           |
|              | disposition but with a              | Case disposition in 0-3 months         | 53.5%   | 566                | 77.2%         | -23.7%           |
|              | case disposition                    | Case disposition rate before trial     | 93.3%   | 987                | 90.7%         | 2.6%             |
|              |                                     |                                        |         |                    |               |                  |
|              | Disposition rate (include           | es bail cases with case dispositions)  | 91.6%   | 6,573              | 83.6%         | 8.0%             |
| Before Trial | Disposed within 1-3 app             | pearances (net of bench warrant cases) | 41.7%   | 1,596              | 39.1%         | 2.6%             |
|              | Disposed within 0-3 mo              | nths (net of bench warrant cases)      | 57.1%   | 2,185              | 60.6%         | -3.5%            |
|              |                                     |                                        |         |                    |               |                  |
| Trial        | Collapse Rate at Trial <sup>2</sup> |                                        | 64.2%   | 386                | 71.0%         | -6.8%            |

|                       | Vov                                 | Matria                                 | Jan 20  | - Dec 20           | 2014 Baseline | Change from 2014 |
|-----------------------|-------------------------------------|----------------------------------------|---------|--------------------|---------------|------------------|
|                       | Key i                               | Metric                                 | Percent | Cases <sup>1</sup> | Median*       | Baseline Median  |
|                       | Disposed cases that be              | gan in the Bail Phase                  | 17.4%   | 110                | 33.5%         | -16.1%           |
|                       | Bail cases with a bail              | Total                                  | 51.8%   | 57                 | 50.7%         | 1.1%             |
|                       | outcome (release order              | Bail Disposition with 1 appearance     | 71.9%   | 41                 | 52.9%         | 19.1%            |
| Bail                  | or detention order)                 | Bail Disposition in 1-3 days           | 87.7%   | 50                 | 73.8%         | 14.0%            |
|                       | Bail cases with no bail             | Total                                  | 48.2%   | 53                 | 49.3%         | -1.1%            |
|                       |                                     | Case disposition in 1-3 appearances    | 5.7%    | 3                  | 33.4%         | -27.7%           |
|                       | disposition but with a              | Case disposition in 0-3 months         | 43.4%   | 23                 | 77.3%         | -33.9%           |
|                       | case disposition                    | Case disposition rate before trial     | 92.5%   | 49                 | 91.8%         | 0.6%             |
|                       |                                     |                                        |         |                    |               |                  |
|                       | Disposition rate (include           | es bail cases with case dispositions)  | 94.2%   | 596                | 85.7%         | 8.5%             |
| Before Trial          | Disposed within 1-3 app             | pearances (net of bench warrant cases) | 40.6%   | 176                | 47.2%         | -6.7%            |
| Disposed within 0-3 m |                                     | nths (net of bench warrant cases)      | 45.4%   | 197                | 62.6%         | -17.2%           |
|                       |                                     |                                        |         |                    |               |                  |
| Trial                 | Collapse Rate at Trial <sup>2</sup> |                                        | 73.0%   | 27                 | 66.9%         | 6.1%             |

|                        | Vov.                                | Matria                                 | Jan 20 - | - Dec 20           | 2014 Baseline | Change from 2014 |
|------------------------|-------------------------------------|----------------------------------------|----------|--------------------|---------------|------------------|
|                        | Key i                               | Metric                                 | Percent  | Cases <sup>1</sup> | Median*       | Baseline Median  |
|                        | Disposed cases that be              | gan in the Bail Phase                  | 30.9%    | 308                | 33.5%         | -2.6%            |
|                        | Bail cases with a bail              | Total                                  | 48.4%    | 149                | 50.7%         | -2.3%            |
|                        | outcome (release order              | Bail Disposition with 1 appearance     | 51.7%    | 77                 | 52.9%         | -1.2%            |
| Bail                   | or detention order)                 | Bail Disposition in 1-3 days           | 71.1%    | 106                | 73.8%         | -2.6%            |
| E                      | Bail cases with no bail             | Total                                  | 51.6%    | 159                | 49.3%         | 2.3%             |
|                        | disposition but with a              | Case disposition in 1-3 appearances    | 18.9%    | 30                 | 33.4%         | -14.5%           |
|                        | •                                   | Case disposition in 0-3 months         | 66.7%    | 106                | 77.3%         | -10.6%           |
|                        | case disposition                    | Case disposition rate before trial     | 89.9%    | 143                | 91.8%         | -1.9%            |
|                        |                                     |                                        |          |                    |               |                  |
|                        | Disposition rate (include           | es bail cases with case dispositions)  | 92.7%    | 924                | 85.7%         | 7.0%             |
| Before Trial           | Disposed within 1-3 app             | pearances (net of bench warrant cases) | 26.7%    | 225                | 47.2%         | -20.5%           |
| Disposed within 0-3 mo |                                     | nths (net of bench warrant cases)      | 39.0%    | 329                | 62.6%         | -23.5%           |
|                        |                                     |                                        |          |                    |               |                  |
| Trial                  | Collapse Rate at Trial <sup>2</sup> | 64.4%                                  | 47       | 66.9%              | -2.5%         |                  |

|                               | Varia                               | Matria                                 | Jan 20  | - Dec 20           | 2014 Baseline | Change from 2014 |
|-------------------------------|-------------------------------------|----------------------------------------|---------|--------------------|---------------|------------------|
|                               | Key i                               | Metric                                 | Percent | Cases <sup>1</sup> | Median*       | Baseline Median  |
|                               | Disposed cases that be              | gan in the Bail Phase                  | 32.2%   | 350                | 33.5%         | -1.3%            |
|                               | Bail cases with a bail              | Total                                  | 57.7%   | 202                | 50.7%         | 7.0%             |
|                               | outcome (release order              | Bail Disposition with 1 appearance     | 55.0%   | 111                | 52.9%         | 2.1%             |
| Bail  Bail cases with no bail | Bail Disposition in 1-3 days        | 69.3%                                  | 140     | 73.8%              | -4.5%         |                  |
|                               | Rail cases with no bail             | Total                                  | 42.3%   | 148                | 49.3%         | -7.0%            |
|                               |                                     | Case disposition in 1-3 appearances    | 12.8%   | 19                 | 33.4%         | -20.5%           |
|                               | disposition but with a              | Case disposition in 0-3 months         | 62.8%   | 93                 | 77.3%         | -14.5%           |
|                               | case disposition                    | Case disposition rate before trial     | 94.6%   | 140                | 91.8%         | 2.8%             |
|                               |                                     |                                        |         |                    |               |                  |
|                               | Disposition rate (include           | es bail cases with case dispositions)  | 92.1%   | 1,001              | 85.7%         | 6.4%             |
| Before Trial                  | Disposed within 1-3 app             | pearances (net of bench warrant cases) | 35.5%   | 218                | 47.2%         | -11.7%           |
|                               | Disposed within 0-3 mo              | nths (net of bench warrant cases)      | 53.6%   | 329                | 62.6%         | -9.0%            |
|                               |                                     |                                        |         |                    |               |                  |
| Γrial                         | Collapse Rate at Trial <sup>2</sup> |                                        | 62.8%   | 54                 | 66.9%         | -4.1%            |