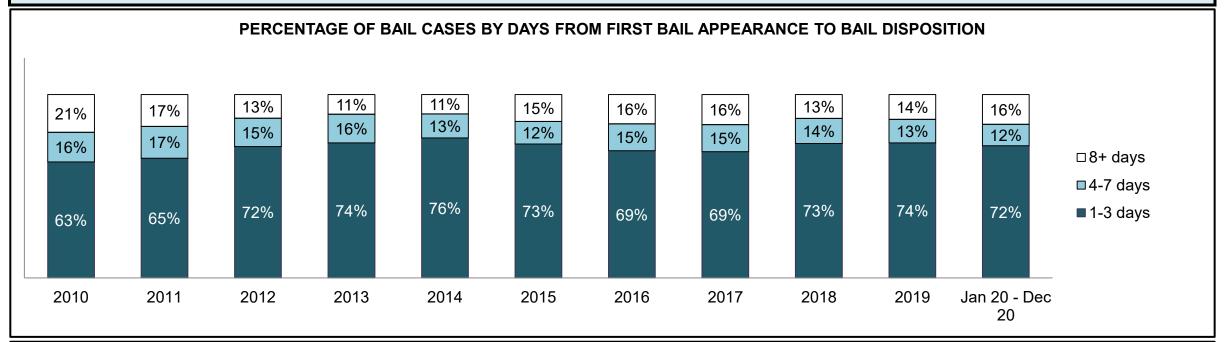

|              | Vari                                  | Matuia                                 | Jan 20  | - Dec 20           | 2014 Baseline | Change from 2014 Baseline |
|--------------|---------------------------------------|----------------------------------------|---------|--------------------|---------------|---------------------------|
|              | ney l                                 | Metric                                 | Percent | Cases <sup>1</sup> | Median*       | Median                    |
|              | Disposed cases that be                | gan in the Bail Phase                  | 44.9%   | 67,539             | 44.0%         | 0.9%                      |
|              | Bail cases with a bail                | Total                                  | 57.9%   | 39,092             | 56.6%         | 1.3%                      |
|              | outcome (bail granted                 | Bail Disposition with 1 appearance     | 56.8%   | 22,204             | 51.4%         | 5.4%                      |
| Bail         | or bail denied)                       | Bail Disposition in 1-3 days           | 70.3%   | 27,464             | 72.5%         | -2.2%                     |
| Dali         | Bail cases with no bail               | Total                                  | 42.1%   | 28,447             | 43.4%         | -1.3%                     |
|              | disposition but with a                | Case disposition in 1-3 appearances    | 18.0%   | 5,111              | 35.0%         | -17.1%                    |
|              | · · · · · · · · · · · · · · · · · · · | Case disposition in 0-3 months         | 62.5%   | 17,790             | 76.5%         | -14.0%                    |
|              | case disposition                      | Case disposition rate before trial     | 93.8%   | 26,694             | 90.5%         | 3.3%                      |
|              |                                       |                                        |         |                    |               |                           |
|              | Disposition rate (include             | es bail cases with case dispositions)  | 91.1%   | 137,018            | 84.3%         | 6.7%                      |
| Before Trial | Disposed within 1-3 app               | pearances (net of bench warrant cases) | 36.9%   | 28,204             | 42.7%         | -5.7%                     |
|              | Disposed within 0-3 mo                | nths (net of bench warrant cases)      | 58.1%   | 44,383             | 61.7%         | -3.6%                     |
|              |                                       |                                        |         |                    |               |                           |
| Trial        | Collapse Rate at Trial <sup>2</sup>   |                                        | 67.4%   | 9,075              | 67.5%         | 0.0%                      |

## ONTARIO COURT OF JUSTICE CRIMINAL MODERNIZATION COMMITTEE PROVINCIAL DASHBOARD<sup>19</sup> CASES PENDING AS OF DECEMBER 31, 2020

|              | Was I                               | Madui a                                | Jan 20  | - Dec 20           | 2014 Baseline    | Change from 2014 Regional |
|--------------|-------------------------------------|----------------------------------------|---------|--------------------|------------------|---------------------------|
|              | Key i                               | Metric                                 | Percent | Cases <sup>1</sup> | Regional Median* | Median                    |
|              | Disposed cases that be              | gan in the Bail Phase                  | 31.1%   | 8,771              | 32.5%            | -1.4%                     |
|              | Bail cases with a bail              | Total                                  | 61.9%   | 5,430              | 53.7%            | 8.2%                      |
|              | outcome (release order              | Bail Disposition with 1 appearance     | 58.1%   | 3,155              | 52.5%            | 5.6%                      |
| Bail         | or detention order)                 | Bail Disposition in 1-3 days           | 71.3%   | 3,871              | 72.9%            | -1.6%                     |
| Dali         | Bail cases with no bail             | Total                                  | 38.1%   | 3,341              | 46.3%            | -8.2%                     |
|              |                                     | Case disposition in 1-3 appearances    | 21.4%   | 715                | 38.7%            | -17.3%                    |
|              | disposition but with a              | Case disposition in 0-3 months         | 64.7%   | 2,160              | 79.1%            | -14.4%                    |
|              | case disposition                    | Case disposition rate before trial     | 93.3%   | 3,118              | 92.8%            | 0.5%                      |
|              |                                     |                                        |         |                    |                  |                           |
|              | Disposition rate (include           | es bail cases with case dispositions)  | 91.3%   | 25,747             | 88.7%            | 2.6%                      |
| Before Trial | Disposed within 1-3 app             | pearances (net of bench warrant cases) | 44.6%   | 6,570              | 46.0%            | -1.4%                     |
|              | Disposed within 0-3 mo              | nths (net of bench warrant cases)      | 58.5%   | 8,615              | 60.7%            | -2.2%                     |
|              |                                     |                                        |         |                    |                  |                           |
| Trial        | Collapse Rate at Trial <sup>2</sup> |                                        | 65.4%   | 1,598              | 62.3%            | 3.1%                      |

# ONTARIO COURT OF JUSTICE CRIMINAL MODERNIZATION COMMITTEE CENTRAL EAST DASHBOARD<sup>19</sup> CASES PENDING AS OF DECEMBER 31, 2020

|              | Vov                                 | Matria                                 | Jan 20  | - Dec 20           | 2014 Baseline | Change from 2014 |
|--------------|-------------------------------------|----------------------------------------|---------|--------------------|---------------|------------------|
|              | Key i                               | Metric                                 | Percent | Cases <sup>1</sup> | Median*       | Baseline Median  |
|              | Disposed cases that be              | gan in the Bail Phase                  | 29.8%   | 2,138              | 48.0%         | -18.2%           |
|              | Bail cases with a bail              | Total                                  | 50.5%   | 1,080              | 56.0%         | -5.5%            |
|              | outcome (release order              | Bail Disposition with 1 appearance     | 51.4%   | 555                | 47.7%         | 3.6%             |
| Bail         | or detention order)                 | Bail Disposition in 1-3 days           | 64.8%   | 700                | 70.6%         | -5.7%            |
|              | Bail cases with no bail             | Total                                  | 49.5%   | 1,058              | 44.0%         | 5.5%             |
|              |                                     | Case disposition in 1-3 appearances    | 11.9%   | 126                | 35.1%         | -23.2%           |
|              | disposition but with a              | Case disposition in 0-3 months         | 53.5%   | 566                | 77.2%         | -23.7%           |
|              | case disposition                    | Case disposition rate before trial     | 93.3%   | 987                | 90.7%         | 2.6%             |
|              |                                     |                                        |         |                    |               |                  |
|              | Disposition rate (include           | es bail cases with case dispositions)  | 91.6%   | 6,573              | 83.6%         | 8.0%             |
| Before Trial | Disposed within 1-3 app             | pearances (net of bench warrant cases) | 41.7%   | 1,596              | 39.1%         | 2.6%             |
|              | Disposed within 0-3 mo              | nths (net of bench warrant cases)      | 57.1%   | 2,185              | 60.6%         | -3.5%            |
|              |                                     |                                        |         |                    |               |                  |
| Trial        | Collapse Rate at Trial <sup>2</sup> |                                        | 64.2%   | 386                | 71.0%         | -6.8%            |

|                       | Vov                                 | Matria                                 | Jan 20  | - Dec 20           | 2014 Baseline | Change from 2014 |
|-----------------------|-------------------------------------|----------------------------------------|---------|--------------------|---------------|------------------|
|                       | Key i                               | Metric                                 | Percent | Cases <sup>1</sup> | Median*       | Baseline Median  |
|                       | Disposed cases that be              | gan in the Bail Phase                  | 17.4%   | 110                | 33.5%         | -16.1%           |
|                       | Bail cases with a bail              | Total                                  | 51.8%   | 57                 | 50.7%         | 1.1%             |
|                       | outcome (release order              | Bail Disposition with 1 appearance     | 71.9%   | 41                 | 52.9%         | 19.1%            |
| Bail                  | or detention order)                 | Bail Disposition in 1-3 days           | 87.7%   | 50                 | 73.8%         | 14.0%            |
|                       | Bail cases with no bail             | Total                                  | 48.2%   | 53                 | 49.3%         | -1.1%            |
|                       |                                     | Case disposition in 1-3 appearances    | 5.7%    | 3                  | 33.4%         | -27.7%           |
|                       | disposition but with a              | Case disposition in 0-3 months         | 43.4%   | 23                 | 77.3%         | -33.9%           |
|                       | case disposition                    | Case disposition rate before trial     | 92.5%   | 49                 | 91.8%         | 0.6%             |
|                       |                                     |                                        |         |                    |               |                  |
|                       | Disposition rate (include           | es bail cases with case dispositions)  | 94.2%   | 596                | 85.7%         | 8.5%             |
| Before Trial          | Disposed within 1-3 app             | pearances (net of bench warrant cases) | 40.6%   | 176                | 47.2%         | -6.7%            |
| Disposed within 0-3 m |                                     | nths (net of bench warrant cases)      | 45.4%   | 197                | 62.6%         | -17.2%           |
|                       |                                     |                                        |         |                    |               |                  |
| Trial                 | Collapse Rate at Trial <sup>2</sup> |                                        | 73.0%   | 27                 | 66.9%         | 6.1%             |

|                        | Vov.                                | Matria                                 | Jan 20 - | - Dec 20           | 2014 Baseline | Change from 2014 |
|------------------------|-------------------------------------|----------------------------------------|----------|--------------------|---------------|------------------|
|                        | Key i                               | Metric                                 | Percent  | Cases <sup>1</sup> | Median*       | Baseline Median  |
|                        | Disposed cases that be              | gan in the Bail Phase                  | 30.9%    | 308                | 33.5%         | -2.6%            |
|                        | Bail cases with a bail              | Total                                  | 48.4%    | 149                | 50.7%         | -2.3%            |
|                        | outcome (release order              | Bail Disposition with 1 appearance     | 51.7%    | 77                 | 52.9%         | -1.2%            |
| Bail                   | or detention order)                 | Bail Disposition in 1-3 days           | 71.1%    | 106                | 73.8%         | -2.6%            |
| E                      | Bail cases with no bail             | Total                                  | 51.6%    | 159                | 49.3%         | 2.3%             |
|                        | disposition but with a              | Case disposition in 1-3 appearances    | 18.9%    | 30                 | 33.4%         | -14.5%           |
|                        | •                                   | Case disposition in 0-3 months         | 66.7%    | 106                | 77.3%         | -10.6%           |
|                        | case disposition                    | Case disposition rate before trial     | 89.9%    | 143                | 91.8%         | -1.9%            |
|                        |                                     |                                        |          |                    |               |                  |
|                        | Disposition rate (include           | es bail cases with case dispositions)  | 92.7%    | 924                | 85.7%         | 7.0%             |
| Before Trial           | Disposed within 1-3 app             | pearances (net of bench warrant cases) | 26.7%    | 225                | 47.2%         | -20.5%           |
| Disposed within 0-3 mo |                                     | nths (net of bench warrant cases)      | 39.0%    | 329                | 62.6%         | -23.5%           |
|                        |                                     |                                        |          |                    |               |                  |
| Trial                  | Collapse Rate at Trial <sup>2</sup> | 64.4%                                  | 47       | 66.9%              | -2.5%         |                  |

|                               | Varia                               | Matria                                 | Jan 20  | - Dec 20           | 2014 Baseline | Change from 2014 |
|-------------------------------|-------------------------------------|----------------------------------------|---------|--------------------|---------------|------------------|
|                               | Key i                               | Metric                                 | Percent | Cases <sup>1</sup> | Median*       | Baseline Median  |
|                               | Disposed cases that be              | gan in the Bail Phase                  | 32.2%   | 350                | 33.5%         | -1.3%            |
|                               | Bail cases with a bail              | Total                                  | 57.7%   | 202                | 50.7%         | 7.0%             |
|                               | outcome (release order              | Bail Disposition with 1 appearance     | 55.0%   | 111                | 52.9%         | 2.1%             |
| Bail  Bail cases with no bail | Bail Disposition in 1-3 days        | 69.3%                                  | 140     | 73.8%              | -4.5%         |                  |
|                               | Rail cases with no bail             | Total                                  | 42.3%   | 148                | 49.3%         | -7.0%            |
|                               |                                     | Case disposition in 1-3 appearances    | 12.8%   | 19                 | 33.4%         | -20.5%           |
|                               | disposition but with a              | Case disposition in 0-3 months         | 62.8%   | 93                 | 77.3%         | -14.5%           |
|                               | case disposition                    | Case disposition rate before trial     | 94.6%   | 140                | 91.8%         | 2.8%             |
|                               |                                     |                                        |         |                    |               |                  |
|                               | Disposition rate (include           | es bail cases with case dispositions)  | 92.1%   | 1,001              | 85.7%         | 6.4%             |
| Before Trial                  | Disposed within 1-3 app             | pearances (net of bench warrant cases) | 35.5%   | 218                | 47.2%         | -11.7%           |
|                               | Disposed within 0-3 mo              | nths (net of bench warrant cases)      | 53.6%   | 329                | 62.6%         | -9.0%            |
|                               |                                     |                                        |         |                    |               |                  |
| Γrial                         | Collapse Rate at Trial <sup>2</sup> |                                        | 62.8%   | 54                 | 66.9%         | -4.1%            |