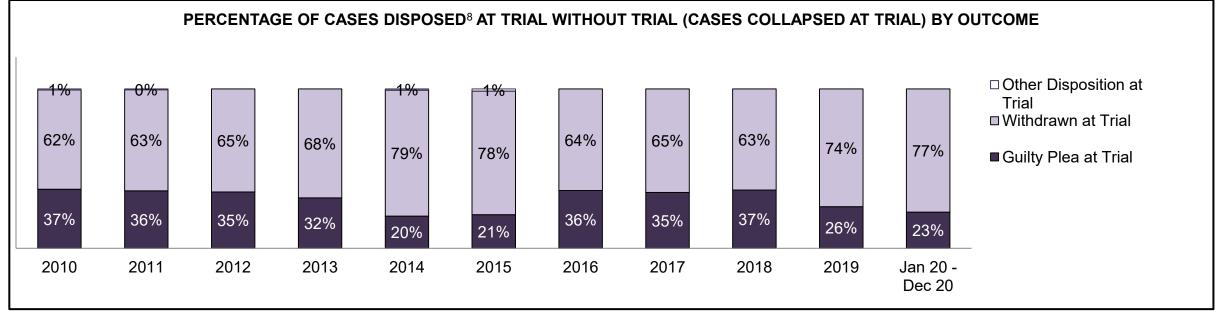

2,030                                                                                                                                    | 1,829 | 1,984 | 1,439 | 1,207 | 1,045 | 1,090 | 1,221 | 1,073 | 818  | 537                |  |
| In-Custody                                 | 10%                                                                                                                                      | 10%   | 7%    | 10%   | 7%    | 7%    | 7%    | 10%   | 11%   | 11%  | 15%                |  |
| Out-of-Custody                             | 90%                                                                                                                                      | 90%   | 93%   | 90%   | 93%   | 93%   | 93%   | 90%   | 89%   | 89%  | 85%                |  |







| Percentage of Cases Disposed <sup>8</sup> At Trial Without Trial (Collapse Rate At Trial <sup>2</sup> ) by Offence Group At Disposition |      |      |      |      |      |      |      |      |      |      |                    |
|-----------------------------------------------------------------------------------------------------------------------------------------|------|------|------|------|------|------|------|------|------|------|--------------------|
| Offence Group at Disposition <sup>14</sup>                                                                                              | 2010 | 2011 | 2012 | 2013 | 2014 | 2015 | 2016 | 2017 | 2018 | 2019 | Jan 20 -<br>Dec 20 |
| Crimes Against The Person