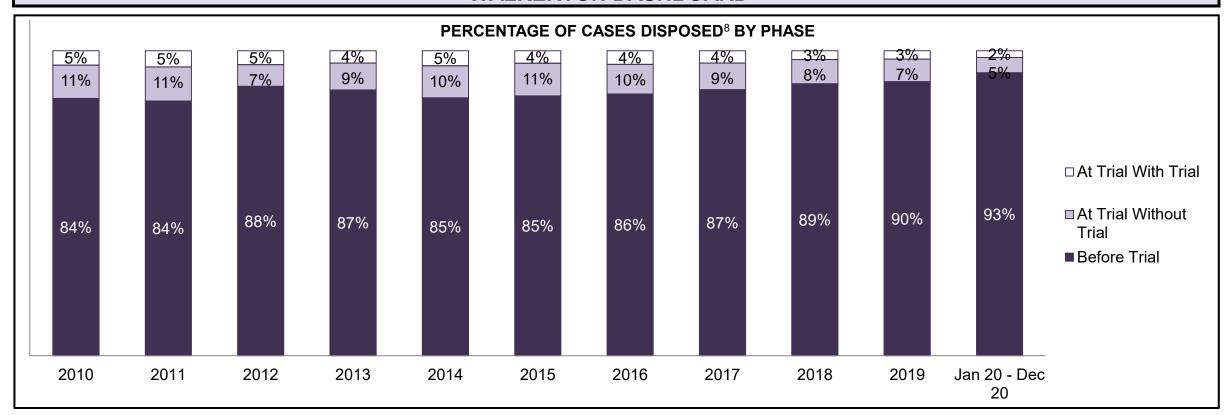

| 118  | 103  | 107  | 107  | 122  | 146  | 129  | 161  | 183  | 213  | 416                |
| Crimes Against Property                     | 79   | 79   | 78   | 100  | 113  | 113  | 86   | 100  | 121  | 181  | 320                |
| Administration of Justice                   | 73   | 63   | 44   | 72   | 101  | 121  | 129  | 125  | 146  | 223  | 370                |
| Other Criminal Code                         | 22   | 11   | 19   | 37   | 30   | 35   | 47   | 41   | 37   | 61   | 114                |
| Criminal Code Traffic                       | 60   | 52   | 60   | 59   | 63   | 63   | 51   | 52   | 62   | 71   | 136                |
| Federal Statute                             | 90   | 48   | 36   | 63   | 86   | 78   | 89   | 74   | 102  | 128  | 128                |













| Cases Disposed <sup>8</sup> by Phase and P | Cases Disposed <sup>8</sup> by Phase and Percentage of In-Custody <sup>11</sup> , Out-of-Custody <sup>12</sup> Cases at Case Disposition |       |       |       |      |       |       |       |       |       |                    |
|--------------------------------------------|------------------------------------------------------------------------------------------------------------------------------------------|-------|-------|-------|------|-------|-------|-------|-------|-------|--------------------|
| Phases                                     | 2010                                                                                                                                     | 2011  | 2012  | 2013  | 2014 | 2015  | 2016  | 2017  | 2