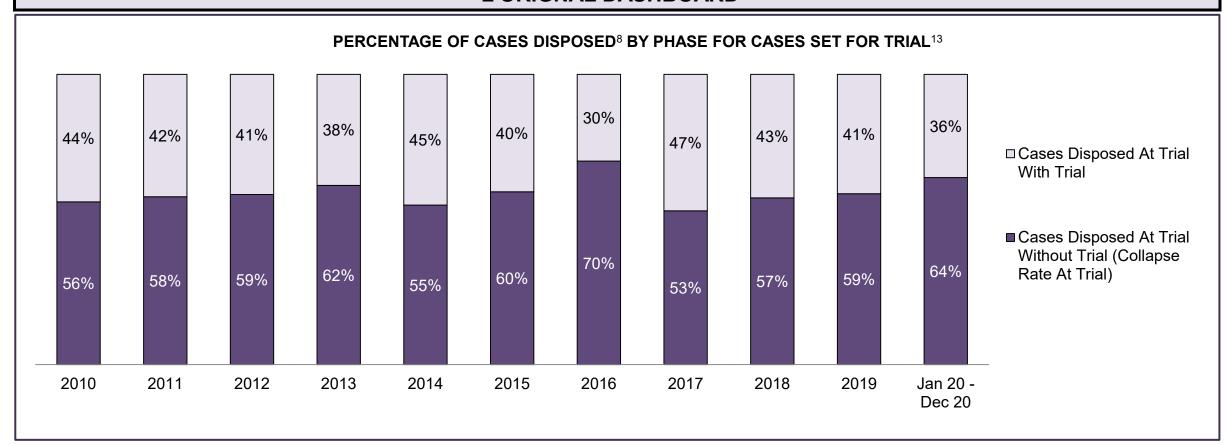

| 1,467                                                                                                                                    | 1,347 | 1,416 | 1,290 | 1,190 | 1,144 | 1,118 | 1,174 | 1,130 | 1,045 | 666                |
| In-Custody                                 | 10%                                                                                                                                      | 10%   | 10%   | 9%    | 11%   | 10%   | 12%   | 13%   | 11%   | 11%   | 9%                 |
| Out-of-Custody                             | 90%                                                                                                                                      | 90%   | 90%   | 91%   | 89%   | 90%   | 88%   | 87%   | 89%   | 89%   | 91%                |







| Percentage of Cases Disposed <sup>8</sup> At Trial Without Trial (Collapse Rate At Trial <sup>2</sup> ) by Offence Group At Disposition |      |      |      |      |      |      |      |      |      |      |                    |
|-----------------------------------------------------------------------------------------------------------------------------------------|------|------|------|------|------|------|------|------|------|------|--------------------|
| Offence Group at Disposition <sup>14</sup>                                                                                              | 2010 | 2011 | 2012 | 2013 | 2014 | 2015 | 2016 | 2017 | 2018 | 2019 | Jan 20 -<br>Dec 20 |
| Crimes Against The Person