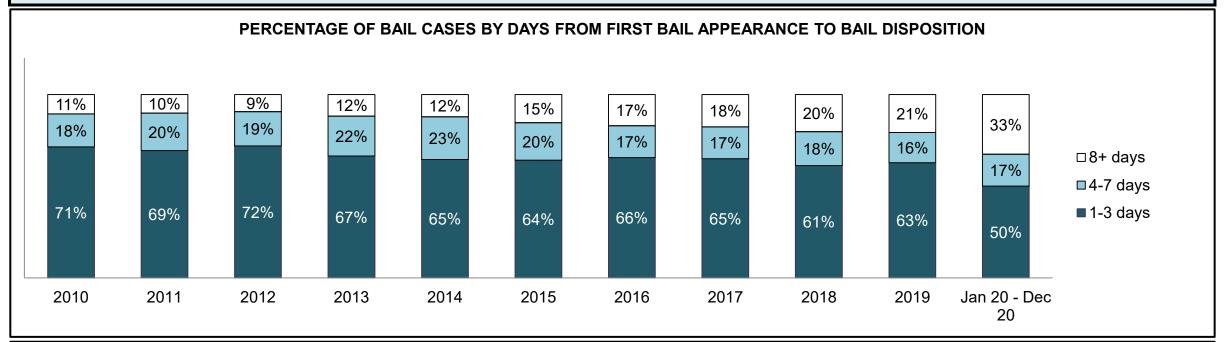

## ONTARIO COURT OF JUSTICE CRIMINAL MODERNIZATION COMMITTEE PROVINCIAL DASHBOARD<sup>19</sup> CASES PENDING AS OF DECEMBER 31, 2020

|              | Was I                               | Madui a                                | Jan 20  | - Dec 20           | 2014 Baseline    | Change from 2014 Regional |
|--------------|-------------------------------------|----------------------------------------|---------|--------------------|------------------|---------------------------|
|              | Key i                               | Metric                                 | Percent | Cases <sup>1</sup> | Regional Median* | Median                    |
|              | Disposed cases that be              | gan in the Bail Phase                  | 31.1%   | 8,771              | 32.5%            | -1.4%                     |
|              | Bail cases with a bail              | Total                                  | 61.9%   | 5,430              | 53.7%            | 8.2%                      |
|              | outcome (release order              | Bail Disposition with 1 appearance     | 58.1%   | 3,155              | 52.5%            | 5.6%                      |
| Bail         | or detention order)                 | Bail Disposition in 1-3 days           | 71.3%   | 3,871              | 72.9%            | -1.6%                     |
| Dali         | Bail cases with no bail             | Total                                  | 38.1%   | 3,341              | 46.3%            | -8.2%                     |
|              |                                     | Case disposition in 1-3 appearances    | 21.4%   | 715                | 38.7%            | -17.3%                    |
|              | disposition but with a              | Case disposition in 0-3 months         | 64.7%   | 2,160              | 79.1%            | -14.4%                    |
|              | case disposition                    | Case disposition rate before trial     | 93.3%   | 3,118              | 92.8%            | 0.5%                      |
|              |                                     |                                        |         |                    |                  |                           |
|              | Disposition rate (include           | es bail cases with case dispositions)  | 91.3%   | 25,747             | 88.7%            | 2.6%                      |
| Before Trial | Disposed within 1-3 app             | pearances (net of bench warrant cases) | 44.6%   | 6,570              | 46.0%            | -1.4%                     |
|              | Disposed within 0-3 mo              | nths (net of bench warrant cases)      | 58.5%   | 8,615              | 60.7%            | -2.2%                     |
|              |                                     |                                        |         |                    |                  |                           |
| Trial        | Collapse Rate at Trial <sup>2</sup> |                                        | 65.4%   | 1,598              | 62.3%            | 3.1%                      |