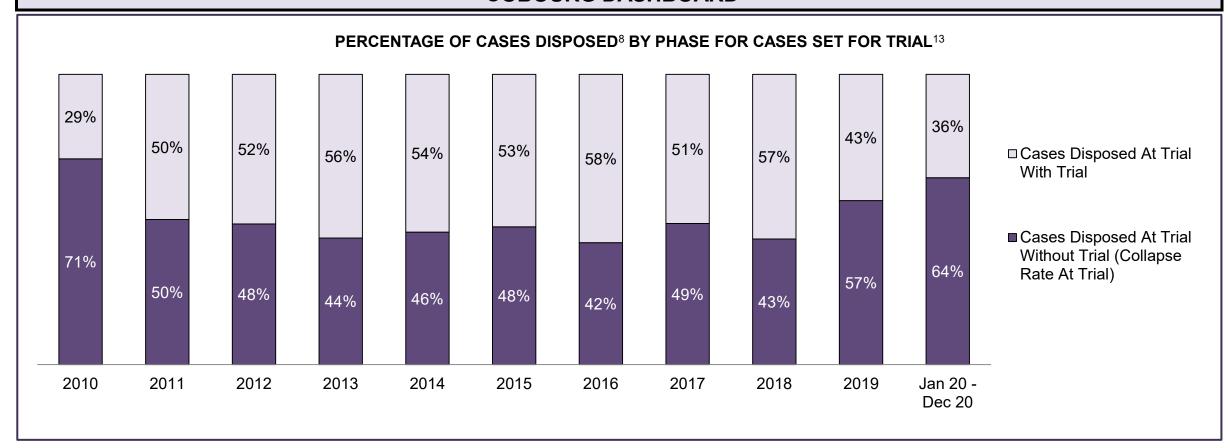

# ONTARIO COURT OF JUSTICE CRIMINAL MODERNIZATION COMMITTEE COBOURG DASHBOARD<sup>19</sup> CASES PENDING AS OF DECEMBER 31, 2020

| Pending Cases <sup>3</sup> by Pending Age <sup>6</sup> and Percentage of Pending Cases In-Custody <sup>17</sup> and Out-of-Custody <sup>18</sup> |                |              |              |             |            |       |  |  |  |  |
|--------------------------------------------------------------------------------------------------------------------------------------------------|----------------|--------------|--------------|-------------|------------|-------|--|--|--|--|
| Court Location                                                                                                                                   | Over 18 months | 15-18 months | 10-15 months | 8-10 months | 0-8 months | Total |  |  |  |  |
| COBOURG                                                                                                                                          | 32             | 47           | 157          | 107         | 574        | 917   |  |  |  |  |
| In-Custody                                                                                                                                       | 6%             | 9%           | 4%           | 1%          | □ 5%       | 5%    |  |  |  |  |
| Out-of-Custody                                                                                                                                   | 94%            | 91%          | 96%          | 99%         | 95%        | 95%   |  |  |  |  |