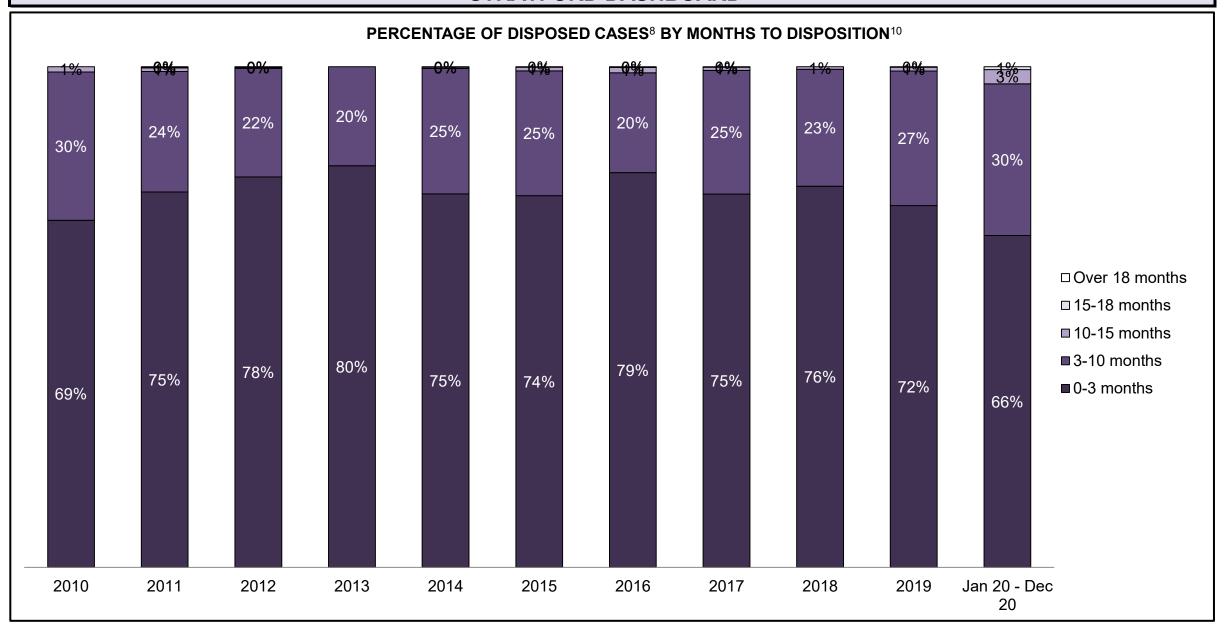

| Cases Disposed <sup>8</sup> by Phase and | ases Disposed <sup>8</sup> by Phase and Percentage of In-Custody <sup>11</sup> , Out-of-Custody <sup>12</sup> Cases at Case Disposition |        |        |        |        |        |        |        |        |        |                 |  |  |  |  |
|------------------------------------------|-----------------------------------------------------------------------------------------------------------------------------------------|--------|--------|--------|--------|--------|--------|--------|--------|--------|-----------------|--|--|--|--|
| Phases                                   | 2010                                                                                                                                    | 2011   | 2012   | 2013   | 2014   | 2015   | 2016   | 2017   | 2018   | 2019   | Jan 20 - Dec 20 |  |  |  |  |
| At Trial With Trial                      | 1,764                                                                                                                                   | 1,664  | 1,672  | 1,502  | 1,471  | 1,476  | 1,505  | 1,587  | 1,484  | 1,497  | 847             |  |  |  |  |
| In-Custody                               | 13%                                                                                                                                     | 12%    | 13%    | 14%    | 11%    | 12%    | 10%    | 10%    | 8%     | 10%    | 12%             |  |  |  |  |
| Out-of-Custody                           | 87%                                                                                                                                     | 88%    | 87%    | 86%    | 89%    | 88%    | 90%    | 90%    | 92%    | 90%    | 88%             |  |  |  |  |
| At Trial Without Trial                   | 4,573                                                                                                                                   | 3,479  | 3,138  | 2,578  | 2,435  | 2,493  | 2,570  | 2,432  | 2,385  | 2,472  | 1,598           |  |  |  |  |
| In-Custody                               | 11%                                                                                                                                     | 13%    | 14%    | 14%    | 13%    | 13%    | 10%    | 10%    | 10%    | 10%    | 12%             |  |  |  |  |
| Out-of-Custody                           | 89%                                                                                                                                     | 87%    | 86%    | 86%    | 87%    | 87%    | 90%    | 90%    | 90%    | 90%    | 88%             |  |  |  |  |
| Before Trial                             | 43,219                                                                                                                                  | 39,035 | 36,793 | 32,985 | 30,592 | 30,396 | 31,008 | 31,627 | 31,231 | 33,975 | 25,747          |  |  |  |  |
| In-Custody                               | 18%                                                                                                                                     | 17%    | 17%    | 18%    | 17%    | 17%    | 17%    | 16%    | 13%    | 14%    | 14%             |  |  |  |  |
| Out-of-Custody                           | 82%                                                                                                                                     | 83%    | 83%    | 82%    | 83%    | 83%    | 83%    | 84%    | 87%    | 86%    | 86%             |  |  |  |  |