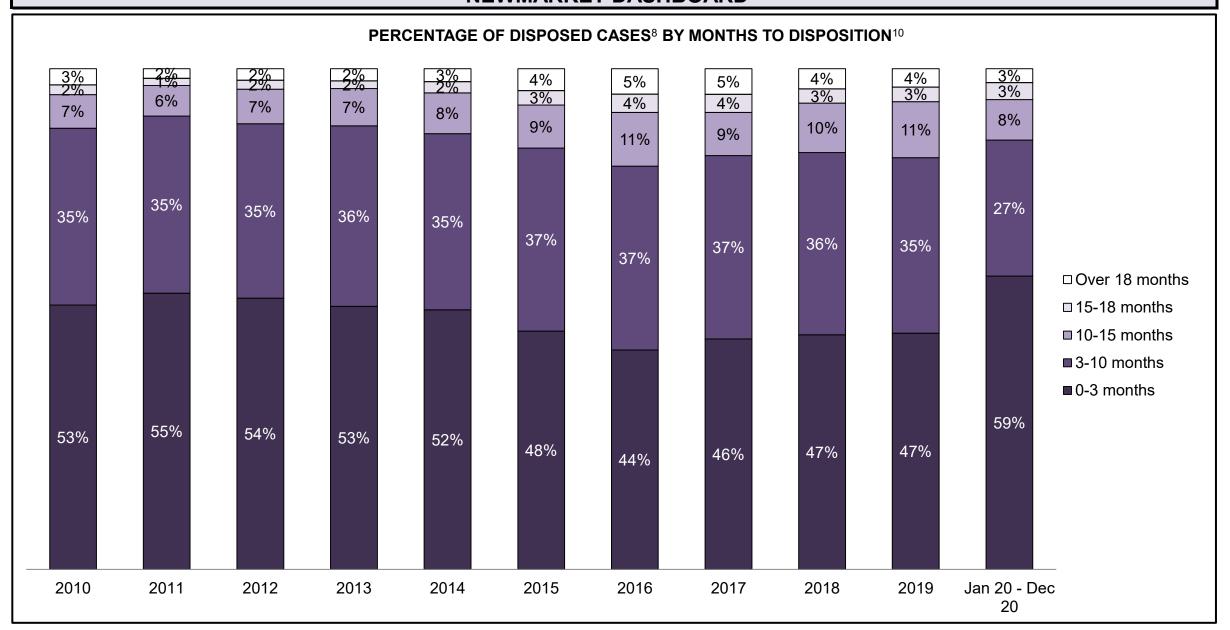

Administration of Justice                   | 518                                        | 527   | 469   | 445   | 580   | 648   | 621   | 623   | 862   | 910   | 1,180              |  |  |  |  |
| Other Criminal Code                         | 323                                        | 240   | 332   | 256   | 334   | 385   | 367   | 342   | 396   | 481   | 976                |  |  |  |  |
| Criminal Code Traffic                       | 678                                        | 691   | 637   | 755   | 888   | 1,195 | 1,275 | 1,182 | 1,175 | 1,307 | 2,057              |  |  |  |  |
| Federal Statute                             | 944                                        | 770   | 666   | 627   | 754   | 816   | 627   | 622   | 642   | 744   | 1,073              |  |  |  |  |













| Cases Disposed <sup>8</sup> by Phase and P | cases Disposed <sup>8</sup> by Phase and Percentage of In-Custody <sup>11</sup> , Out-of-Custody <sup>12</sup> Cases at Case Disposition |        |        |       |       |       |       |       |       |       |                    |  |  |  |
|--------------------------------------------|------------------------------------------------------------------------------------------------------------------------------------------|--------|--------|-------|-------|-------|-------|-------|-------|-------|--------------------|--|--|--|
| Phases                                     | 2010                                                                                                                                     | 2011   | 2012   | 2013  | 2014