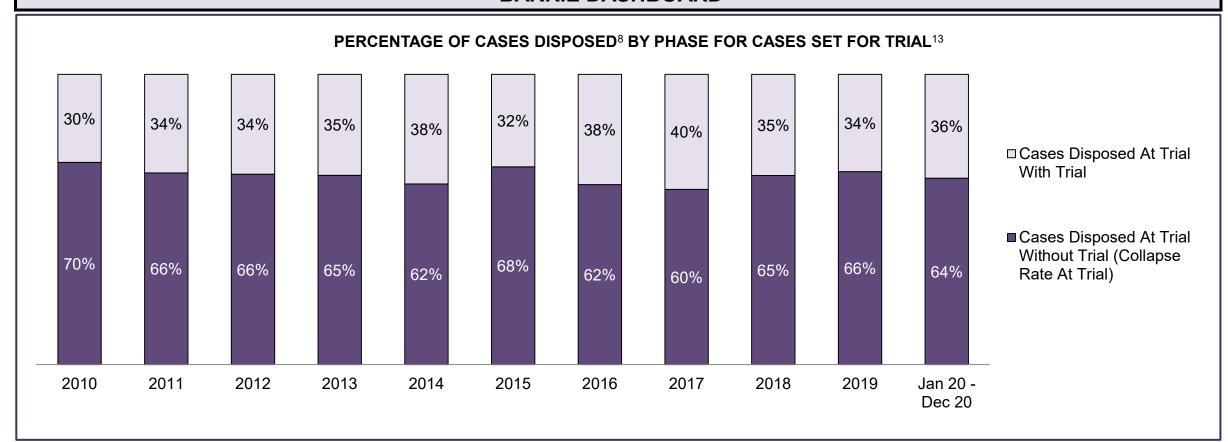

| Cases Disposed <sup>8</sup> by Phase and Percentage of In-Custody <sup>11</sup> , Out-of-Custody <sup>12</sup> Cases at Case Disposition |       |       |       |       |      |      |      |      |      |      |                    |
|------------------------------------------------------------------------------------------------------------------------------------------|-------|-------|-------|-------|------|------|------|------|------|------|--------------------|
| Phases                                                                                                                                   | 2010  | 2011  | 2012  | 2013  | 2014 | 2015 | 2016 | 2017 | 2018 | 2019 | Jan 20 -<br>Dec 20 |
| At Trial With Trial                                                                                                                      | 43    | 46    | 41    | 26    | 27   | 38   | 32   | 30   | 32   | 31   | 10                 |
| In-Custody                                                                                                                               | 9%    | 11%   | 0%    | 12%   | 7%   | 18%  | 9%   | 3%   | 0%   | 10%  | 0%                 |
| Out-of-Custody                                                                                                                           | 91%   | 89%   | 100%  | 88%   | 93%  | 82%  | 91%  | 97%  | 100% | 90%  | 100%               |
| At Trial Without Trial                                                                                                                   | 207   | 151   | 111   | 98    | 100  | 87   | 66   | 73   | 58   | 51   | 27                 |
| In-Custody                                                                                                                               | 8%    | 7%    | 12%   | 14%   | 5%   | 16%  | 17%  | 10%  | 9%   | 10%  | 15%                |
| Out-of-Custody                                                                                                                           | 92%   | 93%   | 88%   | 86%   | 95%  | 84%  | 83%  | 90%  | 91%  | 90%  | 85%                |
| Before Trial                                                                                                                             | 1,416 | 1,230 | 1,179 | 1,127 | 908  | 883  | 915  | 820  | 917  | 946  | 596                |
| In-Custody                                                                                                                               | 19%   | 20%   | 20%   | 20%   | 18%  | 18%  | 16%  | 16%  | 10%  | 14%  | 10%                |
| Out-of-Custody                                                                                                                           | 81%   | 80%   | 80%   | 80%   | 82%  | 82%  | 84%  | 84%  | 90%  | 86%  | 90%                |