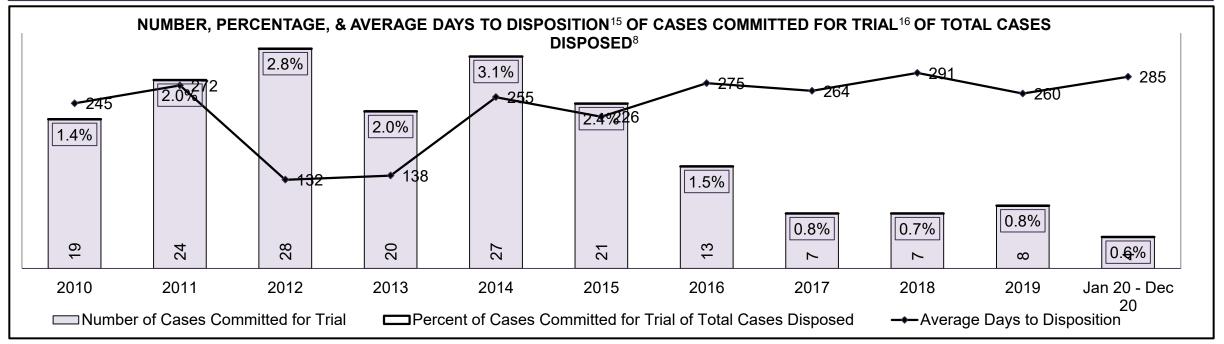

| 13%  | 12%  | 13%  | 14%  | 16%  | 10%  | 11%  | 11%  | 12%  | 22%  | 11%                |
| Administration of Justice                  | 12%  | 15%  | 11%  | 10%  | 11%  | 24%  | 14%  | 10%  | 11%  | 15%  | 8%                 |
| Other Criminal Code                        | 1%   | 7%   | 8%   | 9%   | 4%   | 6%   | 8%   | 4%   | 3%   | 2%   | 0%                 |
| Criminal Code Traffic                      | 22%  | 19%  | 19%  | 14%  | 12%  | 10%  | 11%  | 30%  | 21%  | 15%  | 14%                |
| Federal Statute                            | 25%  | 22%  | 26%  | 20%  | 16%  | 16%  | 12%  | 8%   | 10%  | 6%   | 33%                |
| Total                                      | 100% | 100% | 100% | 100% | 100% | 100% | 100% | 100% | 100% | 100% | 100%               |





# ONTARIO COURT OF JUSTICE CRIMINAL MODERNIZATION COMMITTEE PARRY SOUND DASHBOARD<sup>19</sup> CASES PENDING AS OF DECEMBER 31, 2020



| Pending Cases <sup>3</sup> by Pending Age <sup>6</sup> and Percentage of Pending Cases In-Custody <sup>17</sup> and Out-of-Custody <sup>18</sup> |                |      |     |     |      |     |  |  |  |  |  |  |  |
|--------------------------------------------------------------------------------------------------------------------------------------------------|----------------|------|-----|-----|------|-----|--|--|--|--|--|--|--|
| Court Location                                                                                                                                   | Over 18 months |      |     |     |      |     |  |  |  |  |  |  |  |
| PAR