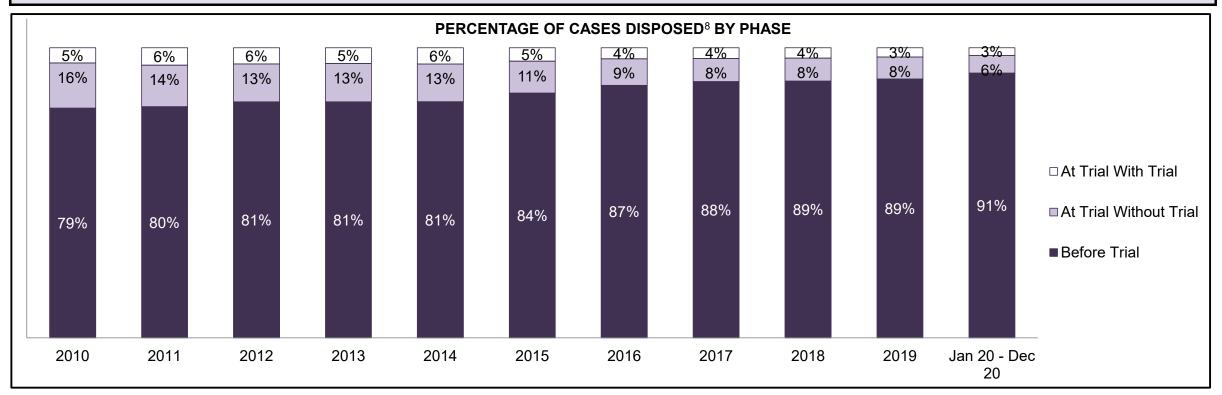

| Phases                 | 2010    | 2011    | 2012    | 2013    | 2014    | 2015    | 2016    | 2017    | 2018    | 2019    | Jan 20 - Dec 20 |
|------------------------|---------|---------|---------|---------|---------|---------|---------|---------|---------|---------|-----------------|
| At Trial With Trial    | 13,333  | 12,913  | 12,507  | 11,635  | 10,711  | 9,759   | 9,325   | 9,209   | 8,399   | 8,353   | 4,381           |
| In-Custody             | 16%     | 15%     | 17%     | 16%     | 15%     | 15%     | 14%     | 14%     | 12%     | 14%     | 18%             |
| Out-of-Custody         | 84%     | 85%     | 83%     | 84%     | 85%     | 85%     | 86%     | 86%     | 88%     | 86%     | 82%             |
| At Trial Without Trial | 35,859  | 31,139  | 27,205  | 25,048  | 22,226  | 19,582  | 18,371  | 17,471  | 16,029  | 16,029  | 9,075           |
| In-Custody             | 13%     | 14%     | 15%     | 15%     | 14%     | 14%     | 14%     | 14%     | 13%     | 14%     | 15%             |
| Out-of-Custody         | 87%     | 86%     | 85%     | 85%     | 86%     | 86%     | 86%     | 86%     | 87%     | 86%     | 85%             |
| Before Trial           | 225,025 | 212,794 | 207,335 | 194,998 | 177,161 | 175,908 | 179,464 | 187,457 | 187,060 | 196,166 | 137,018         |
| In-Custody             | 22%     | 22%     | 23%     | 23%     | 22%     | 23%     | 23%     | 22%     | 20%     | 21%     | 21%             |
| Out-of-Custody         | 78%     | 78%     | 77%     | 77%     | 78%     | 77%     | 77%     | 78%     | 80%     | 79%     | 79%             |