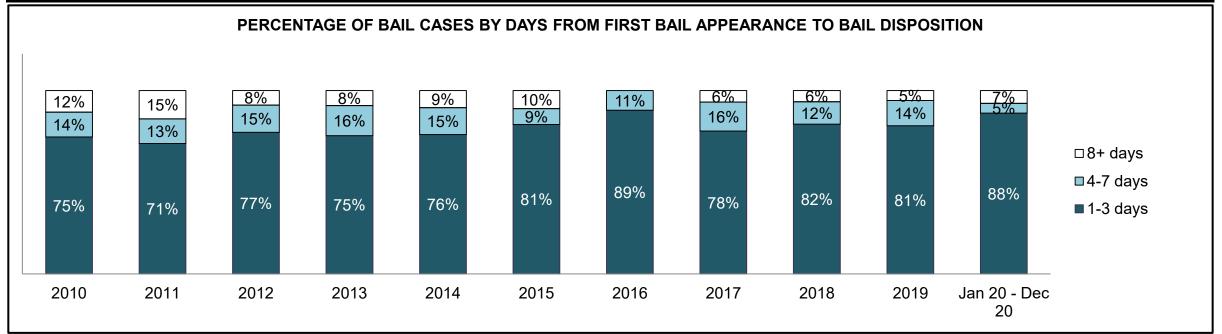

| 125  | 96   | 98   | 97   | 91   | 71   | 104  | 134  | 148  | 179  | 270                |
| Crimes Against Property                     | 67   | 70   | 99   | 66   | 74   | 74   | 85   | 80   | 90   | 108  | 221                |
| Administration of Justice                   | 51   | 40   | 45   | 43   | 39   | 30   | 32   | 58   | 81   | 84   | 191                |
| Other Criminal Code                         | 19   | 16   | 15   | 17   | 29   | 15   | 12   | 15   | 19   | 30   | 55                 |
| Criminal Code Traffic                       | 101  | 73   | 68   | 77   | 60   | 71   | 77   | 97   | 90   | 102  | 193                |
| Federal Statute                             | 102  | 45   | 36   | 34   | 16   | 32   | 33   | 32   | 42   | 61   | 121                |













| Cases Disposed <sup>8</sup> by Phase and Percentage of In-Custody <sup>11</sup> , Out-of-Custody <sup>12</sup> Cases at Case Disposition |       |       |       |       |      |      |      |      |      |      |                    |
|------------------------------------------------------------------------------------------------------------------------------------------|-------|-------|-------|-------|------|------|------|------|------|------|--------------------|
| Phases                                                                                                                                   | 2010  | 2011  | 2012  | 2013  | 2014 | 2015 | 2016 | 2017 | 2018 | 2019 | Jan 20 -<br>Dec 20 |
| At Trial With Trial