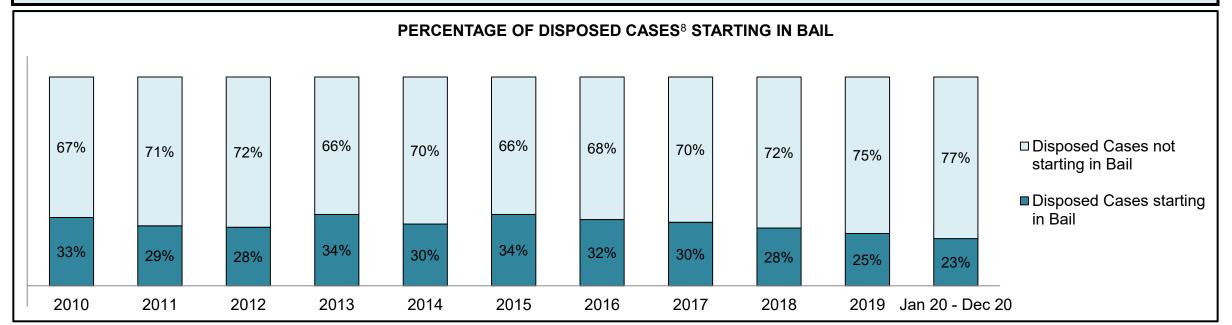

|              | Vari                                  | Matuia                                 | Jan 20  | - Dec 20           | 2014 Baseline | Change from 2014 Baseline |
|--------------|---------------------------------------|----------------------------------------|---------|--------------------|---------------|---------------------------|
|              | ney l                                 | Metric                                 | Percent | Cases <sup>1</sup> | Median*       | Median                    |
|              | Disposed cases that be                | gan in the Bail Phase                  | 44.9%   | 67,539             | 44.0%         | 0.9%                      |
|              | Bail cases with a bail                | Total                                  | 57.9%   | 39,092             | 56.6%         | 1.3%                      |
|              | outcome (bail granted                 | Bail Disposition with 1 appearance     | 56.8%   | 22,204             | 51.4%         | 5.4%                      |
| Bail         | or bail denied)                       | Bail Disposition in 1-3 days           | 70.3%   | 27,464             | 72.5%         | -2.2%                     |
| Dali         | Bail cases with no bail               | Total                                  | 42.1%   | 28,447             | 43.4%         | -1.3%                     |
|              | disposition but with a                | Case disposition in 1-3 appearances    | 18.0%   | 5,111              | 35.0%         | -17.1%                    |
|              | · · · · · · · · · · · · · · · · · · · | Case disposition in 0-3 months         | 62.5%   | 17,790             | 76.5%         | -14.0%                    |
|              | case disposition                      | Case disposition rate before trial     | 93.8%   | 26,694             | 90.5%         | 3.3%                      |
|              |                                       |                                        |         |                    |               |                           |
|              | Disposition rate (include             | es bail cases with case dispositions)  | 91.1%   | 137,018            | 84.3%         | 6.7%                      |
| Before Trial | Disposed within 1-3 app               | pearances (net of bench warrant cases) | 36.9%   | 28,204             | 42.7%         | -5.7%                     |
|              | Disposed within 0-3 mo                | nths (net of bench warrant cases)      | 58.1%   | 44,383             | 61.7%         | -3.6%                     |
|              |                                       |                                        |         |                    |               |                           |
| Trial        | Collapse Rate at Trial <sup>2</sup>   |                                        | 67.4%   | 9,075              | 67.5%         | 0.0%                      |