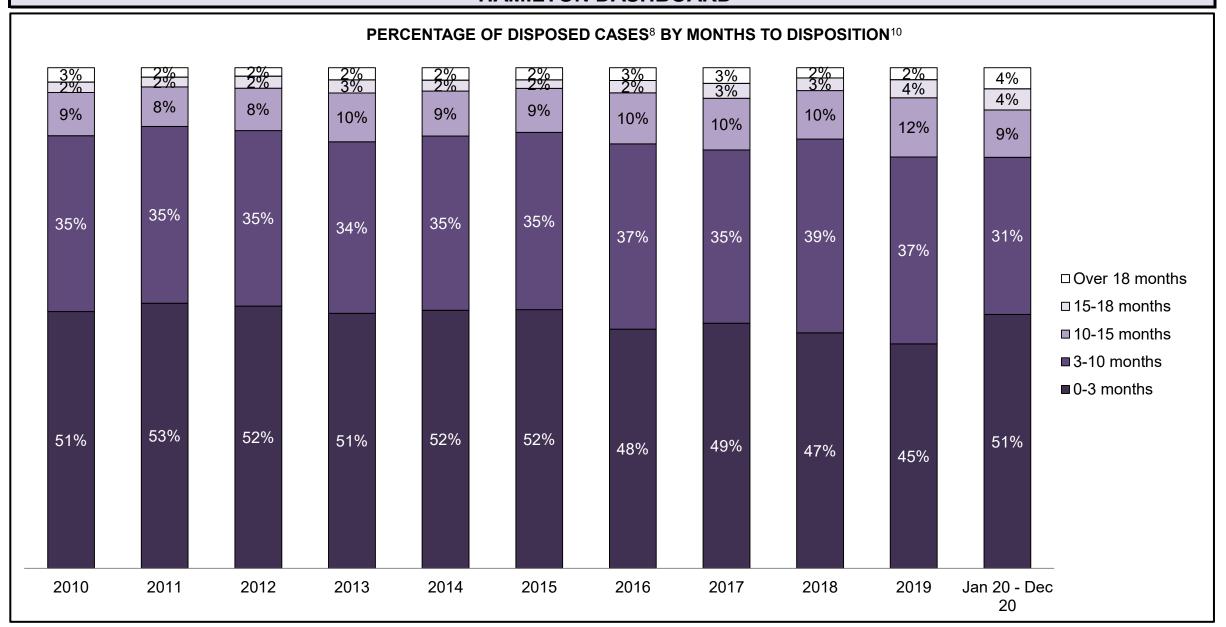

0   | 842   | 1,050 | 1,225              |
| Administration of Justice                   | 625                                         | 697   | 677   | 728   | 703   | 982   | 1,035 | 969   | 1,178 | 1,170 | 1,541              |
| Other Criminal Code                         | 210                                         | 194   | 229   | 219   | 229   | 250   | 201   | 191   | 201   | 274   | 443                |
| Criminal Code Traffic                       | 303                                         | 329   | 338   | 318   | 341   | 349   | 375   | 298   | 335   | 425   | 644                |
| Federal Statute                             | 802                                         | 693   | 692   | 616   | 561   | 626   | 626   | 657   | 671   | 626   | 522                |













| Cases Disposed <sup>8</sup> by Phase and I | Cases Disposed <sup>8</sup> by Phase and Percentage of In-Custody <sup>11</sup> , Out-of-Custody <sup>12</sup> Cases at Case Disposition |       |       |       |       |       |       |       |       |       |                    |  |
|--------------------------------------------|------------------------------------------------------------------------------------------------------------------------------------------|-------|-------|-------|-------|-------|-------|-------|-------|-------|--------------------|--|
| Phases                                     | 2010                                                                                                                                     | 2011  | 2012  | 2013  | 2014  | 2015  | 2016