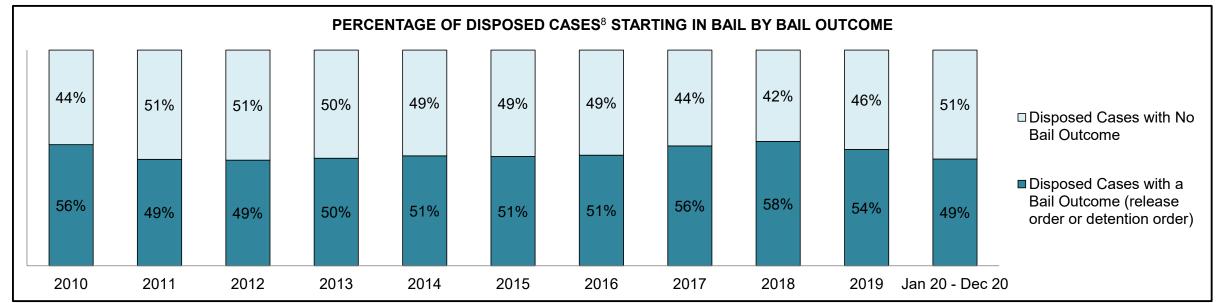

|              | Vari                                  | Matuia                                 | Jan 20  | - Dec 20           | 2014 Baseline | Change from 2014 Baseline |
|--------------|---------------------------------------|----------------------------------------|---------|--------------------|---------------|---------------------------|
|              | ney l                                 | Metric                                 | Percent | Cases <sup>1</sup> | Median*       | Median                    |
|              | Disposed cases that be                | gan in the Bail Phase                  | 44.9%   | 67,539             | 44.0%         | 0.9%                      |
|              | Bail cases with a bail                | Total                                  | 57.9%   | 39,092             | 56.6%         | 1.3%                      |
|              | outcome (bail granted                 | Bail Disposition with 1 appearance     | 56.8%   | 22,204             | 51.4%         | 5.4%                      |
| Bail         | or bail denied)                       | Bail Disposition in 1-3 days           | 70.3%   | 27,464             | 72.5%         | -2.2%                     |
| Dali         | Bail cases with no bail               | Total                                  | 42.1%   | 28,447             | 43.4%         | -1.3%                     |
|              | disposition but with a                | Case disposition in 1-3 appearances    | 18.0%   | 5,111              | 35.0%         | -17.1%                    |
|              | · · · · · · · · · · · · · · · · · · · | Case disposition in 0-3 months         | 62.5%   | 17,790             | 76.5%         | -14.0%                    |
|              | case disposition                      | Case disposition rate before trial     | 93.8%   | 26,694             | 90.5%         | 3.3%                      |
|              |                                       |                                        |         |                    |               |                           |
|              | Disposition rate (include             | es bail cases with case dispositions)  | 91.1%   | 137,018            | 84.3%         | 6.7%                      |
| Before Trial | Disposed within 1-3 app               | pearances (net of bench warrant cases) | 36.9%   | 28,204             | 42.7%         | -5.7%                     |
|              | Disposed within 0-3 mo                | nths (net of bench warrant cases)      | 58.1%   | 44,383             | 61.7%         | -3.6%                     |
|              |                                       |                                        |         |                    |               |                           |
| Trial        | Collapse Rate at Trial <sup>2</sup>   |                                        | 67.4%   | 9,075              | 67.5%         | 0.0%                      |

## ONTARIO COURT OF JUSTICE CRIMINAL MODERNIZATION COMMITTEE PROVINCIAL DASHBOARD<sup>19</sup> CASES PENDING AS OF DECEMBER 31, 2020

|              | Was I                               | Madui a                                | Jan 20  | - Dec 20           | 2014 Baseline    | Change from 2014 Regional |
|--------------|-------------------------------------|----------------------------------------|---------|--------------------|------------------|---------------------------|
|              | Key i                               | Metric                                 | Percent | Cases <sup>1</sup> | Regional Median* | Median                    |
|              | Disposed cases that be              | gan in the Bail Phase                  | 31.1%   | 8,771              | 32.5%            | -1.4%                     |
|              | Bail cases with a bail              | Total                                  | 61.9%   | 5,430              | 53.7%            | 8.2%                      |
|              | outcome (release order              | Bail Disposition with 1 appearance     | 58.1%   | 3,155              | 52.5%            | 5.6%                      |
| Bail         | or detention order)                 | Bail Disposition in 1-3 days           | 71.3%   | 3,871              | 72.9%            | -1.6%                     |
| Dali         | Bail cases with no bail             | Total                                  | 38.1%   | 3,341              | 46.3%            | -8.2%                     |
|              |                                     | Case disposition in 1-3 appearances    | 21.4%   | 715                | 38.7%            | -17.3%                    |
|              | disposition but with a              | Case disposition in 0-3 months         | 64.7%   | 2,160              | 79.1%            | -14.4%                    |
|              | case disposition                    | Case disposition rate before trial     | 93.3%   | 3,118              | 92.8%            | 0.5%                      |
|              |                                     |                                        |         |                    |                  |                           |
|              | Disposition rate (include           | es bail cases with case dispositions)  | 91.3%   | 25,747             | 88.7%            | 2.6%                      |
| Before Trial | Disposed within 1-3 app             | pearances (net of bench warrant cases) | 44.6%   | 6,570              | 46.0%            | -1.4%                     |
|              | Disposed within 0-3 mo              | nths (net of bench warrant cases)      | 58.5%   | 8,615              | 60.7%            | -2.2%                     |
|              |                                     |                                        |         |                    |                  |                           |
| Trial        | Collapse Rate at Trial <sup>2</sup> |                                        | 65.4%   | 1,598              | 62.3%            | 3.1%                      |

# ONTARIO COURT OF JUSTICE CRIMINAL MODERNIZATION COMMITTEE CENTRAL EAST DASHBOARD<sup>19</sup> CASES PENDING AS OF DECEMBER 31, 2020

|              | Vov                                 | Matria                                 | Jan 20  | - Dec 20           | 2014 Baseline | Change from 2014 |
|--------------|-------------------------------------|----------------------------------------|---------|--------------------|---------------|------------------|
|              | Key i                               | Metric                                 | Percent | Cases <sup>1</sup> | Median*       | Baseline Median  |
|              | Disposed cases that be              | gan in the Bail Phase                  | 29.8%   | 2,138              | 48.0%         | -18.2%           |
|              | Bail cases with a bail              | Total                                  | 50.5%   | 1,080              | 56.0%         | -5.5%            |
|              | outcome (release order              | Bail Disposition with 1 appearance     | 51.4%   | 555                | 47.7%         | 3.6%             |
| Bail         | or detention order)                 | Bail Disposition in 1-3 days           | 64.8%   | 700                | 70.6%         | -5.7%            |
|              | Bail cases with no bail             | Total                                  | 49.5%   | 1,058              | 44.0%         | 5.5%             |
|              |                                     | Case disposition in 1-3 appearances    | 11.9%   | 126                | 35.1%         | -23.2%           |
|              | disposition but with a              | Case disposition in 0-3 months         | 53.5%   | 566                | 77.2%         | -23.7%           |
|              | case disposition                    | Case disposition rate before trial     | 93.3%   | 987                | 90.7%         | 2.6%             |
|              |                                     |                                        |         |                    |               |                  |
|              | Disposition rate (include           | es bail cases with case dispositions)  | 91.6%   | 6,573              | 83.6%         | 8.0%             |
| Before Trial | Disposed within 1-3 app             | pearances (net of bench warrant cases) | 41.7%   | 1,596              | 39.1%         | 2.6%             |
|              | Disposed within 0-3 mo              | nths (net of bench warrant cases)      | 57.1%   | 2,185              | 60.6%         | -3.5%            |
|              |                                     |                                        |         |                    |               |                  |
| Trial        | Collapse Rate at Trial <sup>2</sup> |                                        | 64.2%   | 386                | 71.0%         | -6.8%            |

|                       | Vov                                 | Matria                                 | Jan 20  | - Dec 20           | 2014 Baseline | Change from 2014 |
|-----------------------|-------------------------------------|----------------------------------------|---------|--------------------|---------------|------------------|
|                       | Key i                               | Metric                                 | Percent | Cases <sup>1</sup> | Median*       | Baseline Median  |
|                       | Disposed cases that be              | gan in the Bail Phase                  | 17.4%   | 110                | 33.5%         | -16.1%           |
|                       | Bail cases with a bail              | Total                                  | 51.8%   | 57                 | 50.7%         | 1.1%             |
|                       | outcome (release order              | Bail Disposition with 1 appearance     | 71.9%   | 41                 | 52.9%         | 19.1%            |
| Bail                  | or detention order)                 | Bail Disposition in 1-3 days           | 87.7%   | 50                 | 73.8%         | 14.0%            |
|                       | Bail cases with no bail             | Total                                  | 48.2%   | 53                 | 49.3%         | -1.1%            |
|                       |                                     | Case disposition in 1-3 appearances    | 5.7%    | 3                  | 33.4%         | -27.7%           |
|                       | disposition but with a              | Case disposition in 0-3 months         | 43.4%   | 23                 | 77.3%         | -33.9%           |
|                       | case disposition                    | Case disposition rate before trial     | 92.5%   | 49                 | 91.8%         | 0.6%             |
|                       |                                     |                                        |         |                    |               |                  |
|                       | Disposition rate (include           | es bail cases with case dispositions)  | 94.2%   | 596                | 85.7%         | 8.5%             |
| Before Trial          | Disposed within 1-3 app             | pearances (net of bench warrant cases) | 40.6%   | 176                | 47.2%         | -6.7%            |
| Disposed within 0-3 m |                                     | nths (net of bench warrant cases)      | 45.4%   | 197                | 62.6%         | -17.2%           |
|                       |                                     |                                        |         |                    |               |                  |
| Trial                 | Collapse Rate at Trial <sup>2</sup> |                                        | 73.0%   | 27                 | 66.9%         | 6.1%             |

|                        | Vov.                                | Matria                                 | Jan 20 - | - Dec 20           | 2014 Baseline | Change from 2014 |
|------------------------|-------------------------------------|----------------------------------------|----------|--------------------|---------------|------------------|
|                        | Key i                               | Metric                                 | Percent  | Cases <sup>1</sup> | Median*       | Baseline Median  |
|                        | Disposed cases that be              | gan in the Bail Phase                  | 30.9%    | 308                | 33.5%         | -2.6%            |
|                        | Bail cases with a bail              | Total                                  | 48.4%    | 149                | 50.7%         | -2.3%            |
|                        | outcome (release order              | Bail Disposition with 1 appearance     | 51.7%    | 77                 | 52.9%         | -1.2%            |
| Bail                   | or detention order)                 | Bail Disposition in 1-3 days           | 71.1%    | 106                | 73.8%         | -2.6%            |
| E                      | Bail cases with no bail             | Total                                  | 51.6%    | 159                | 49.3%         | 2.3%             |
|                        | disposition but with a              | Case disposition in 1-3 appearances    | 18.9%    | 30                 | 33.4%         | -14.5%           |
|                        | •                                   | Case disposition in 0-3 months         | 66.7%    | 106                | 77.3%         | -10.6%           |
|                        | case disposition                    | Case disposition rate before trial     | 89.9%    | 143                | 91.8%         | -1.9%            |
|                        |                                     |                                        |          |                    |               |                  |
|                        | Disposition rate (include           | es bail cases with case dispositions)  | 92.7%    | 924                | 85.7%         | 7.0%             |
| Before Trial           | Disposed within 1-3 app             | pearances (net of bench warrant cases) | 26.7%    | 225                | 47.2%         | -20.5%           |
| Disposed within 0-3 mo |                                     | nths (net of bench warrant cases)      | 39.0%    | 329                | 62.6%         | -23.5%           |
|                        |                                     |                                        |          |                    |               |                  |
| Trial                  | Collapse Rate at Trial <sup>2</sup> | 64.4%                                  | 47       | 66.9%              | -2.5%         |                  |

|                               | Varia                               | Matria                                 | Jan 20  | - Dec 20           | 2014 Baseline | Change from 2014 |
|-------------------------------|-------------------------------------|----------------------------------------|---------|--------------------|---------------|------------------|
|                               | Key i                               | Metric                                 | Percent | Cases <sup>1</sup> | Median*       | Baseline Median  |
|                               | Disposed cases that be              | gan in the Bail Phase                  | 32.2%   | 350                | 33.5%         | -1.3%            |
|                               | Bail cases with a bail              | Total                                  | 57.7%   | 202                | 50.7%         | 7.0%             |
|                               | outcome (release order              | Bail Disposition with 1 appearance     | 55.0%   | 111                | 52.9%         | 2.1%             |
| Bail  Bail cases with no bail | Bail Disposition in 1-3 days        | 69.3%                                  | 140     | 73.8%              | -4.5%         |                  |
|                               | Rail cases with no bail             | Total                                  | 42.3%   | 148                | 49.3%         | -7.0%            |
|                               |                                     | Case disposition in 1-3 appearances    | 12.8%   | 19                 | 33.4%         | -20.5%           |
|                               | disposition but with a              | Case disposition in 0-3 months         | 62.8%   | 93                 | 77.3%         | -14.5%           |
|                               | case disposition                    | Case disposition rate before trial     | 94.6%   | 140                | 91.8%         | 2.8%             |
|                               |                                     |                                        |         |                    |               |                  |
|                               | Disposition rate (include           | es bail cases with case dispositions)  | 92.1%   | 1,001              | 85.7%         | 6.4%             |
| Before Trial                  | Disposed within 1-3 app             | pearances (net of bench warrant cases) | 35.5%   | 218                | 47.2%         | -11.7%           |
|                               | Disposed within 0-3 mo              | nths (net of bench warrant cases)      | 53.6%   | 329                | 62.6%         | -9.0%            |
|                               |                                     |                                        |         |                    |               |                  |
| Γrial                         | Collapse Rate at Trial <sup>2</sup> |                                        | 62.8%   | 54                 | 66.9%         | -4.1%            |