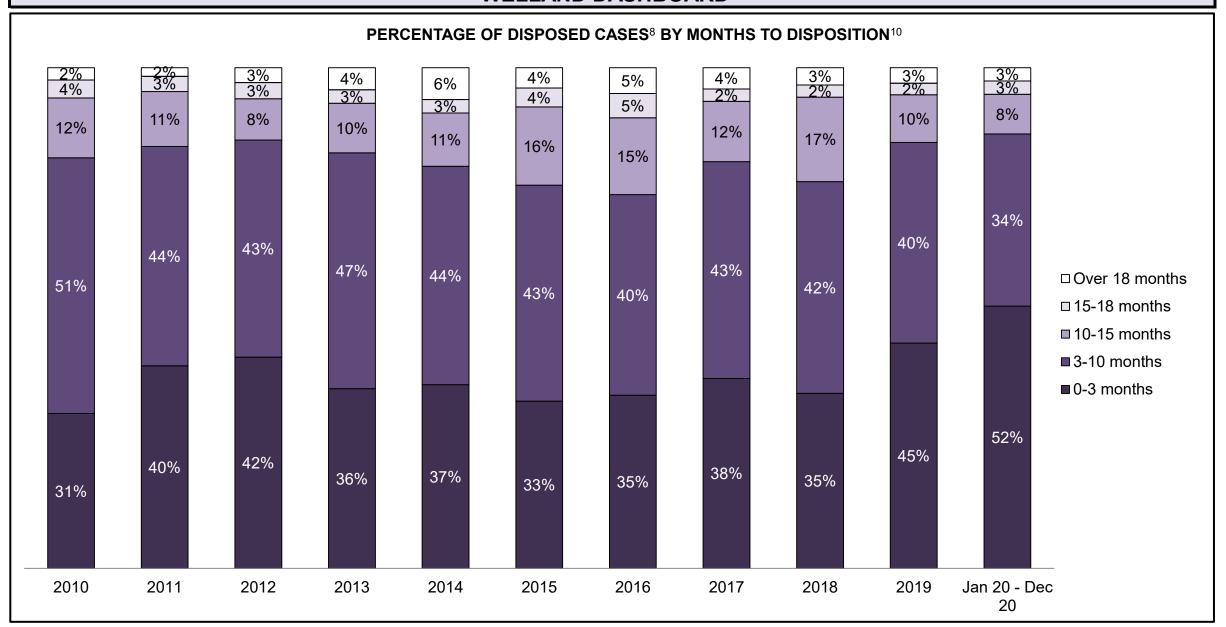

| 220                |  |  |  |  |
| Administration of Justice                   | 80                                         | 71   | 78   | 65   | 71   | 70   | 81   | 102  | 101  | 115  | 213                |  |  |  |  |
| Other Criminal Code                         | 23                                         | 23   | 27   | 24   | 17   | 20   | 22   | 22   | 24   | 24   | 46                 |  |  |  |  |
| Criminal Code Traffic                       | 74                                         | 48   | 61   | 56   | 55   | 53   | 64   | 71   | 49   | 54   | 93                 |  |  |  |  |
| Federal Statute                             | 71                                         | 84   | 93   | 67   | 76   | 89   | 33   | 42   | 36   | 40   | 49                 |  |  |  |  |













| Cases Disposed <sup>8</sup> by Phase and Po | cases Disposed <sup>8</sup> by Phase and Percentage of In-Custody <sup>11</sup> , Out-of-Custody <sup>12</sup> Cases at Case Disposition |      |      |      |      |      |      |      |      |      |                    |  |  |  |  |
|---------------------------------------------|------------------------------------------------------------------------------------------------------------------------------------------|------|------|------|------|------|------|------|------|------|--------------------|--|--|--|--|
| Phases                                      | 2010                                                                                                                                     | 2011 | 2012 | 2013 | 2014 | 2015 | 2016 | 2