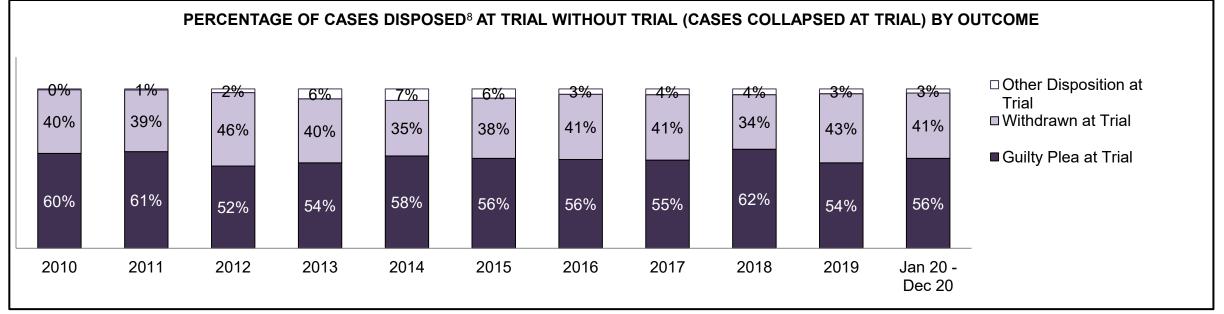

| Cases Disposed <sup>8</sup> by Phase and | ases Disposed <sup>8</sup> by Phase and Percentage of In-Custody <sup>11</sup> , Out-of-Custody <sup>12</sup> Cases at Case Disposition |        |        |        |        |        |        |        |        |        |                 |  |  |  |  |
|------------------------------------------|-----------------------------------------------------------------------------------------------------------------------------------------|--------|--------|--------|--------|--------|--------|--------|--------|--------|-----------------|--|--|--|--|
| Phases                                   | 2010                                                                                                                                    | 2011   | 2012   | 2013   | 2014   | 2015   | 2016   | 2017   | 2018   | 2019   | Jan 20 - Dec 20 |  |  |  |  |
| At Trial With Trial                      | 1,764                                                                                                                                   | 1,664  | 1,672  | 1,502  | 1,471  | 1,476  | 1,505  | 1,587  | 1,484  | 1,497  | 847             |  |  |  |  |
| In-Custody                               | 13%                                                                                                                                     | 12%    | 13%    | 14%    | 11%    | 12%    | 10%    | 10%    | 8%     | 10%    | 12%             |  |  |  |  |
| Out-of-Custody                           | 87%                                                                                                                                     | 88%    | 87%    | 86%    | 89%    | 88%    | 90%    | 90%    | 92%    | 90%    | 88%             |  |  |  |  |
| At Trial Without Trial                   | 4,573                                                                                                                                   | 3,479  | 3,138  | 2,578  | 2,435  | 2,493  | 2,570  | 2,432  | 2,385  | 2,472  | 1,598           |  |  |  |  |
| In-Custody                               | 11%                                                                                                                                     | 13%    | 14%    | 14%    | 13%    | 13%    | 10%    | 10%    | 10%    | 10%    | 12%             |  |  |  |  |
| Out-of-Custody                           | 89%                                                                                                                                     | 87%    | 86%    | 86%    | 87%    | 87%    | 90%    | 90%    | 90%    | 90%    | 88%             |  |  |  |  |
| Before Trial                             | 43,219                                                                                                                                  | 39,035 | 36,793 | 32,985 | 30,592 | 30,396 | 31,008 | 31,627 | 31,231 | 33,975 | 25,747          |  |  |  |  |
| In-Custody                               | 18%                                                                                                                                     | 17%    | 17%    | 18%    | 17%    | 17%    | 17%    | 16%    | 13%    | 14%    | 14%             |  |  |  |  |
| Out-of-Custody                           | 82%                                                                                                                                     | 83%    | 83%    | 82%    | 83%    | 83%    | 83%    | 84%    | 87%    | 86%    | 86%             |  |  |  |  |