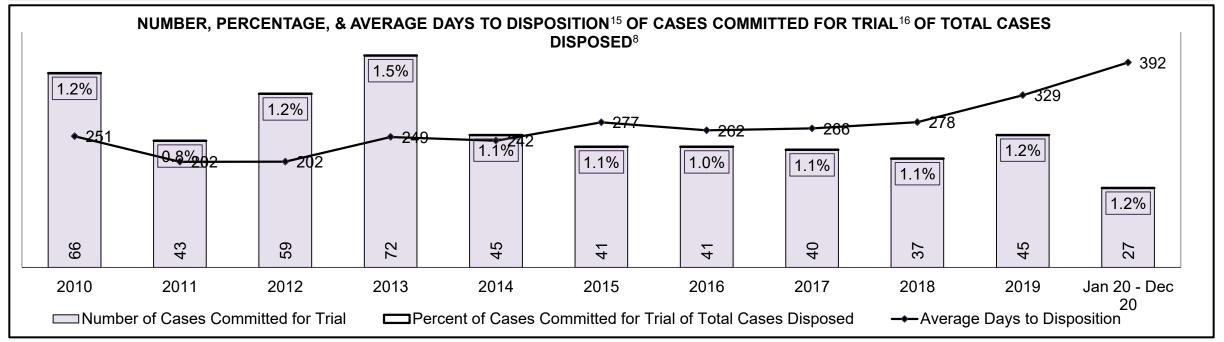

| 6%   | 7%   | 6%   | 9%   | 7%   | 8%   | 9%   | 8%   | 5%   | 6%   | 11%                |  |
| Criminal Code Traffic                                                                                                                  | 11%  | 10%  | 7%   | 8%   | 9%   | 10%  | 10%  | 10%  | 11%  | 6%   | 8%                 |  |
| Federal Statute                                                                                                                        | 18%  | 15%  | 10%  | 11%  | 17%  | 12%  | 10%  | 8%   | 4%   | 4%   | 4%                 |  |
| Total                                                                                                                                  | 100% | 100% | 100% | 100% | 100% | 100% | 100% | 100% | 100% | 100% | 100%               |  |





# ONTARIO COURT OF JUSTICE CRIMINAL MODERNIZATION COMMITTEE SUDBURY DASHBOARD<sup>19</sup> CASES PENDING AS OF DECEMBER 31, 2020



| Pending Cases <sup>3</sup> by Pe | Pending Cases <sup>3</sup> by Pending Age <sup>6</sup> and Percentage of Pending Cases In-Custody <sup>17</sup> and Out-of-Custody <sup>18</sup> |              |              |             |            |       |  |  |  |  |  |  |
|----------------------------------|--------------------------------------------------------------------------------------------------------------------------------------------------|--------------|--------------|-------------|------------|-------|--|--|--|--|--|--|
| Court Location                   | Over 18 months