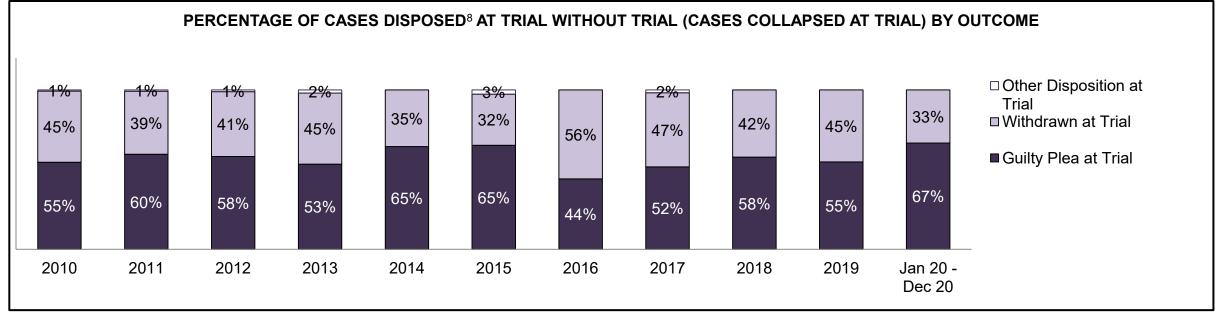

| 81%   | 92%   | 91%  | 85%  | 82%  | 89%  | 88%  | 90%  | 83%  | 84%  | 96%                |
| Before Trial                                                                                                                             | 1,128 | 1,043 | 863  | 849  | 725  | 749  | 734  | 795  | 837  | 941  | 645                |
| In-Custody                                                                                                                               | 23%   | 20%   | 19%  | 26%  | 20%  | 24%  | 19%  | 17%  | 15%  | 14%  | 14%                |
| Out-of-Custody                                                                                                                           | 77%   | 80%   | 81%  | 74%  | 80%  | 76%  | 81%  | 83%  | 85%  | 86%  | 86%                |







| Offence Group at Disposition <sup>14</sup> | 2010 | 2011 | 2012 | 2013 | 2014 | 2015 | 2016 | 2017 | 2018 | 2019 | Jan 20 -<br>Dec 20 |
|--------------------------------------------|------|------|------|------|------|------|------|------|------|------|--------------------|
| Crimes Against The Person                  | 28%  | 25%  | 24%  | 33%  | 41%  | 34%  | 45%  | 37%  | 44%  | 41%  | 33%                |
| Crimes Against Property                    | 13%  | 12%  | 13%  | 14%  | 16%  | 10%  | 11%  | 11%  | 12%  | 22%  | 11%                |
| Administration of Justice                  | 12%  | 15%  | 11%  | 10%  | 11%  | 24%  | 14%  | 10%  | 11%  | 15%  | 8%                 |
| Other Criminal Code                        | 1%   | 7%   | 8%   | 9%   | 4%   | 6%   | 8%   | 4%   | 3%