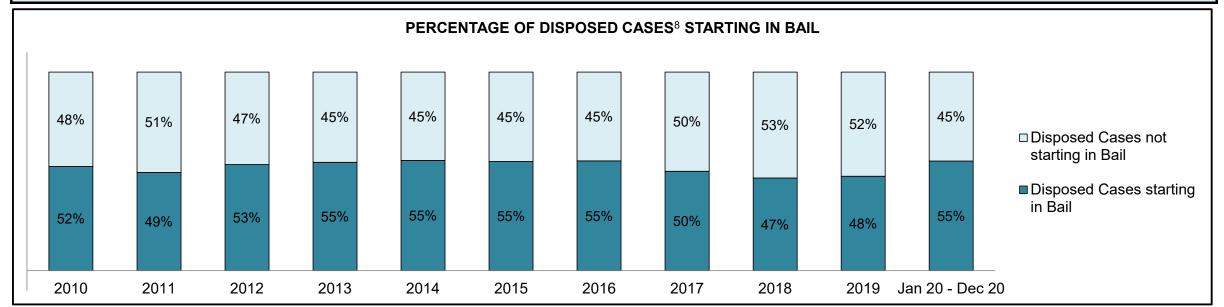

| Phases                 | 2010    | 2011    | 2012    | 2013    | 2014    | 2015    | 2016    | 2017    | 2018    | 2019    | Jan 20 - Dec 20 |
|------------------------|---------|---------|---------|---------|---------|---------|---------|---------|---------|---------|-----------------|
| At Trial With Trial    | 13,333  | 12,913  | 12,507  | 11,635  | 10,711  | 9,759   | 9,325   | 9,209   | 8,399   | 8,353   | 4,381           |
| In-Custody             | 16%     | 15%     | 17%     | 16%     | 15%     | 15%     | 14%     | 14%     | 12%     | 14%     | 18%             |
| Out-of-Custody         | 84%     | 85%     | 83%     | 84%     | 85%     | 85%     | 86%     | 86%     | 88%     | 86%     | 82%             |
| At Trial Without Trial | 35,859  | 31,139  | 27,205  | 25,048  | 22,226  | 19,582  | 18,371  | 17,471  | 16,029  | 16,029  | 9,075           |
| In-Custody             | 13%     | 14%     | 15%     | 15%     | 14%     | 14%     | 14%     | 14%     | 13%     | 14%     | 15%             |
| Out-of-Custody         | 87%     | 86%     | 85%     | 85%     | 86%     | 86%     | 86%     | 86%     | 87%     | 86%     | 85%             |
| Before Trial           | 225,025 | 212,794 | 207,335 | 194,998 | 177,161 | 175,908 | 179,464 | 187,457 | 187,060 | 196,166 | 137,018         |
| In-Custody             | 22%     | 22%     | 23%     | 23%     | 22%     | 23%     | 23%     | 22%     | 20%     | 21%     | 21%             |
| Out-of-Custody         | 78%     | 78%     | 77%     | 77%     | 78%     | 77%     | 77%     | 78%     | 80%     | 79%     | 79%             |

| Cases Disposed <sup>8</sup> by Phase and | ases Disposed <sup>8</sup> by Phase and Percentage of In-Custody <sup>11</sup> , Out-of-Custody <sup>12</sup> Cases at Case Disposition |        |        |        |        |        |        |        |        |        |                 |  |  |  |  |
|------------------------------------------|-----------------------------------------------------------------------------------------------------------------------------------------|--------|--------|--------|--------|--------|--------|--------|--------|--------|-----------------|--|--|--|--|
| Phases                                   | 2010                                                                                                                                    | 2011   | 2012   | 2013   | 2014   | 2015   | 2016   | 2017   | 2018   | 2019   | Jan 20 - Dec 20 |  |  |  |  |
| At Trial With Trial                      | 1,764                                                                                                                                   | 1,664  | 1,672  | 1,502  | 1,471  | 1,476  | 1,505  | 1,587  | 1,484  | 1,497  | 847             |  |  |  |  |
| In-Custody                               | 13%                                                                                                                                     | 12%    | 13%    | 14%    | 11%    | 12%    | 10%    | 10%    | 8%     | 10%    | 12%             |  |  |  |  |
| Out-of-Custody                           | 87%                                                                                                                                     | 88%    | 87%    | 86%    | 89%    | 88%    | 90%    | 90%    | 92%    | 90%    | 88%             |  |  |  |  |
| At Trial Without Trial                   | 4,573                                                                                                                                   | 3,479  | 3,138  | 2,578  | 2,435  | 2,493  | 2,570  | 2,432  | 2,385  | 2,472  | 1,598           |  |  |  |  |
| In-Custody                               | 11%                                                                                                                                     | 13%    | 14%    | 14%    | 13%    | 13%    | 10%    | 10%    | 10%    | 10%    | 12%             |  |  |  |  |
| Out-of-Custody                           | 89%                                                                                                                                     | 87%    | 86%    | 86%    | 87%    | 87%    | 90%    | 90%    | 90%    | 90%    | 88%             |  |  |  |  |
| Before Trial                             | 43,219                                                                                                                                  | 39,035 | 36,793 | 32,985 | 30,592 | 30,396 | 31,008 | 31,627 | 31,231 | 33,975 | 25,747          |  |  |  |  |
| In-Custody                               | 18%                                                                                                                                     | 17%    | 17%    | 18%    | 17%    | 17%    | 17%    | 16%    | 13%    | 14%    | 14%             |  |  |  |  |
| Out-of-Custody                           | 82%                                                                                                                                     | 83%    | 83%    | 82%    | 83%    | 83%    | 83%    | 84%    | 87%    | 86%    | 86%             |  |  |  |  |