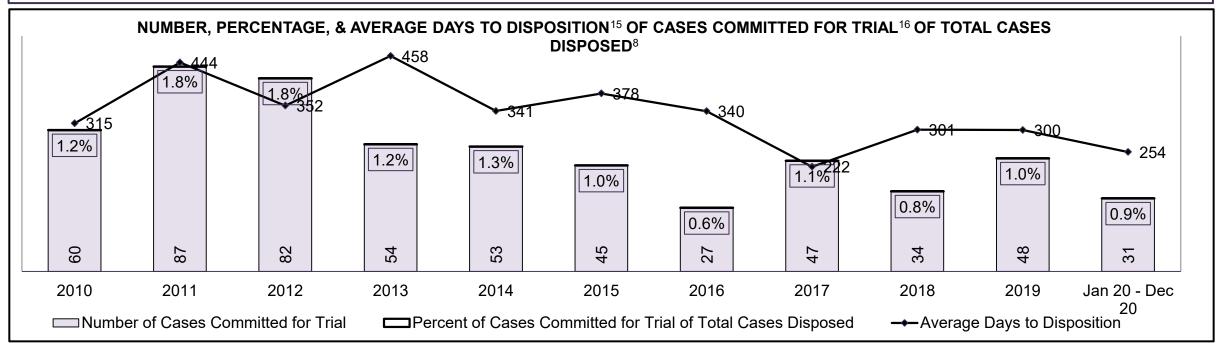

| Phases                 | 2010    | 2011    | 2012    | 2013    | 2014    | 2015    | 2016    | 2017    | 2018    | 2019    | Jan 20 - Dec 20 |
|------------------------|---------|---------|---------|---------|---------|---------|---------|---------|---------|---------|-----------------|
| At Trial With Trial    | 13,333  | 12,913  | 12,507  | 11,635  | 10,711  | 9,759   | 9,325   | 9,209   | 8,399   | 8,353   | 4,381           |
| In-Custody             | 16%     | 15%     | 17%     | 16%     | 15%     | 15%     | 14%     | 14%     | 12%     | 14%     | 18%             |
| Out-of-Custody         | 84%     | 85%     | 83%     | 84%     | 85%     | 85%     | 86%     | 86%     | 88%     | 86%     | 82%             |
| At Trial Without Trial | 35,859  | 31,139  | 27,205  | 25,048  | 22,226  | 19,582  | 18,371  | 17,471  | 16,029  | 16,029  | 9,075           |
| In-Custody             | 13%     | 14%     | 15%     | 15%     | 14%     | 14%     | 14%     | 14%     | 13%     | 14%     | 15%             |
| Out-of-Custody         | 87%     | 86%     | 85%     | 85%     | 86%     | 86%     | 86%     | 86%     | 87%     | 86%     | 85%             |
| Before Trial           | 225,025 | 212,794 | 207,335 | 194,998 | 177,161 | 175,908 | 179,464 | 187,457 | 187,060 | 196,166 | 137,018         |
| In-Custody             | 22%     | 22%     | 23%     | 23%     | 22%     | 23%     | 23%     | 22%     | 20%     | 21%     | 21%             |
| Out-of-Custody         | 78%     | 78%     | 77%     | 77%     | 78%     | 77%     | 77%     | 78%     | 80%     | 79%     | 79%             |

| Percentage of Cases Disposed <sup>8</sup> At | Percentage of Cases Disposed <sup>8</sup> At Trial Without Trial (Collapse Rate At Trial <sup>2</sup> ) by Offence Group At Disposition |      |      |      |      |      |      |      |      |      |                 |  |  |  |
|----------------------------------------------|-----------------------------------------------------------------------------------------------------------------------------------------|------|------|------|------|------|------|------|------|------|-----------------|--|--|--|
| Offence Group at Disposition <sup>14</sup>   | 2010                                                                                                                                    | 2011 | 2012 | 2013 | 2014 | 2015 | 2016 | 2017 | 2018 | 2019 | Jan 20 - Dec 20 |  |  |  |
| Crimes Against The Person                    | 40%                                                                                                                                     | 42%  | 43%  | 42%  | 42%  | 41%  | 43%  | 44%  | 44%  | 45%  | 47%             |  |  |  |
| Crimes Against Property                      | 13%                                                                                                                                     | 12%  | 11%  | 12%  | 11%  | 11%  | 10%  | 10%  | 10%  | 10%  | 10%             |  |  |  |
| Administration of Justice                    | 13%                                                                                                                                     | 13%  | 13%  | 13%  | 12%  | 13%  | 13%  | 12%  | 12%  | 13%  | 11%             |  |  |  |
| Other Criminal Code                          | 6%                                                                                                                                      | 6%   | 6%   | 6%   | 6%   | 6%   | 6%   | 6%   | 6%   | 7%   | 7%              |  |  |  |
| Criminal Code Traffic                        | 18%                                                                                                                                     | 14%  | 15%  | 16%  | 16%  | 16%  | 16%  | 17%  | 18%  | 16%  | 15%             |  |  |  |
| Federal Statute                              | 10%                                                                                                                                     | 12%  | 12%  | 11%  | 12%  | 12%  | 12%  | 11%  | 10%  | 9%   | 10%             |  |  |  |
| Total                                        | 100%                                                                                                                                    | 100% | 100% | 100% | 100% | 100% | 100% | 100% | 100% | 100% | 100%            |  |  |  |