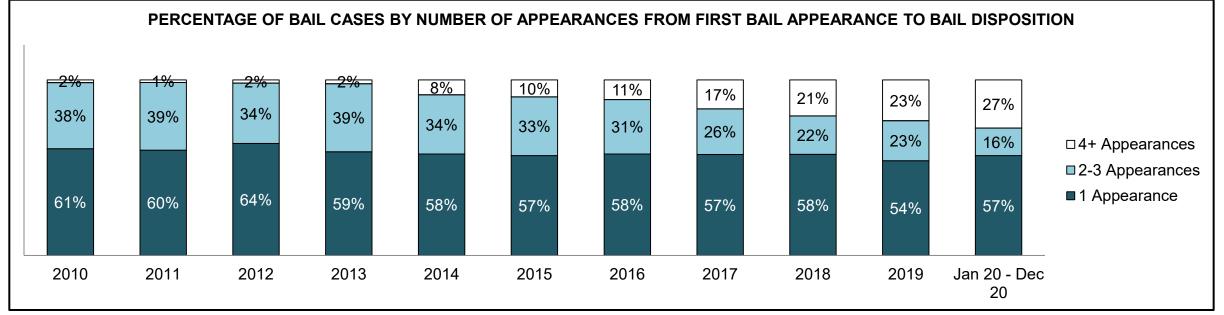

91  | 228  | 265  | 345  | 264  | 550                |  |  |
| Administration of Justice                  | 190                                         | 119  | 132  | 116  | 184  | 190  | 207  | 328  | 427  | 413  | 683                |  |  |
| Other Criminal Code                        | 52                                          | 40   | 30   | 49   | 40   | 55   | 61   | 56   | 72   | 77   | 134                |  |  |
| Criminal Code Traffic                      | 123                                         | 86   | 67   | 52   | 65   | 72   | 74   | 82   | 99   | 97   | 154                |  |  |
| Federal Statute                            | 238                                         | 139  | 108  | 129  | 116  | 138  | 113  | 126  | 151  | 153  | 150                |  |  |













| Cases Disposed <sup>8</sup> by Phase and P | Cases Disposed <sup>8</sup> by Phase and Percentage of In-Custody <sup>11</sup> , Out-of-Custody <sup>12</sup> Cases at Case Disposition |       |       |       |       |       |       |       |       |       |                    |  |
|--------------------------------------------|------------------------------------------------------------------------------------------------------------------------------------------|-------|-------|-------|-------|-------|-------|-------|-------|-------|--------------------|--|
| Phases                                     | 2010                                                                                                                                     | 2011  | 2012  | 2013  | 2014  | 2015  | 2016