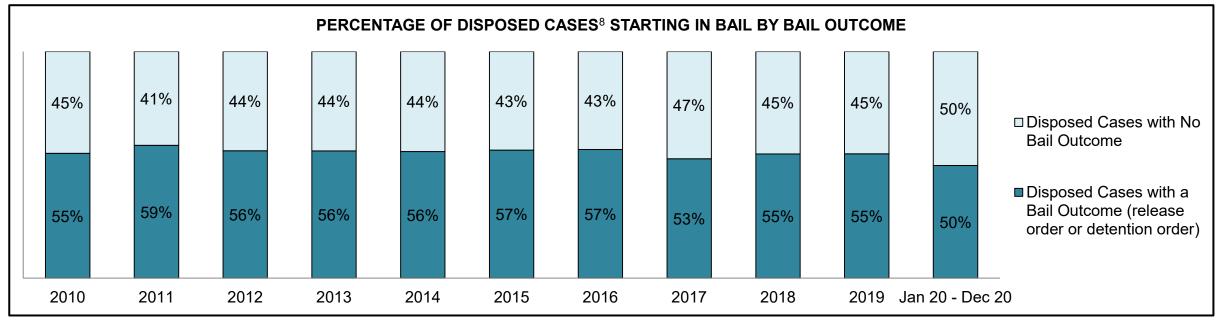

|              | Vari                                  | Matuia                                 | Jan 20  | - Dec 20           | 2014 Baseline | Change from 2014 Baseline |
|--------------|---------------------------------------|----------------------------------------|---------|--------------------|---------------|---------------------------|
|              | ney l                                 | Metric                                 | Percent | Cases <sup>1</sup> | Median*       | Median                    |
|              | Disposed cases that be                | gan in the Bail Phase                  | 44.9%   | 67,539             | 44.0%         | 0.9%                      |
|              | Bail cases with a bail                | Total                                  | 57.9%   | 39,092             | 56.6%         | 1.3%                      |
|              | outcome (bail granted                 | Bail Disposition with 1 appearance     | 56.8%   | 22,204             | 51.4%         | 5.4%                      |
| Bail         | or bail denied)                       | Bail Disposition in 1-3 days           | 70.3%   | 27,464             | 72.5%         | -2.2%                     |
| Dali         | Bail cases with no bail               | Total                                  | 42.1%   | 28,447             | 43.4%         | -1.3%                     |
|              | disposition but with a                | Case disposition in 1-3 appearances    | 18.0%   | 5,111              | 35.0%         | -17.1%                    |
|              | · · · · · · · · · · · · · · · · · · · | Case disposition in 0-3 months         | 62.5%   | 17,790             | 76.5%         | -14.0%                    |
|              | case disposition                      | Case disposition rate before trial     | 93.8%   | 26,694             | 90.5%         | 3.3%                      |
|              |                                       |                                        |         |                    |               |                           |
|              | Disposition rate (include             | es bail cases with case dispositions)  | 91.1%   | 137,018            | 84.3%         | 6.7%                      |
| Before Trial | Disposed within 1-3 app               | pearances (net of bench warrant cases) | 36.9%   | 28,204             | 42.7%         | -5.7%                     |
|              | Disposed within 0-3 mo                | nths (net of bench warrant cases)      | 58.1%   | 44,383             | 61.7%         | -3.6%                     |
|              |                                       |                                        |         |                    |               |                           |
| Trial        | Collapse Rate at Trial <sup>2</sup>   |                                        | 67.4%   | 9,075              | 67.5%         | 0.0%                      |