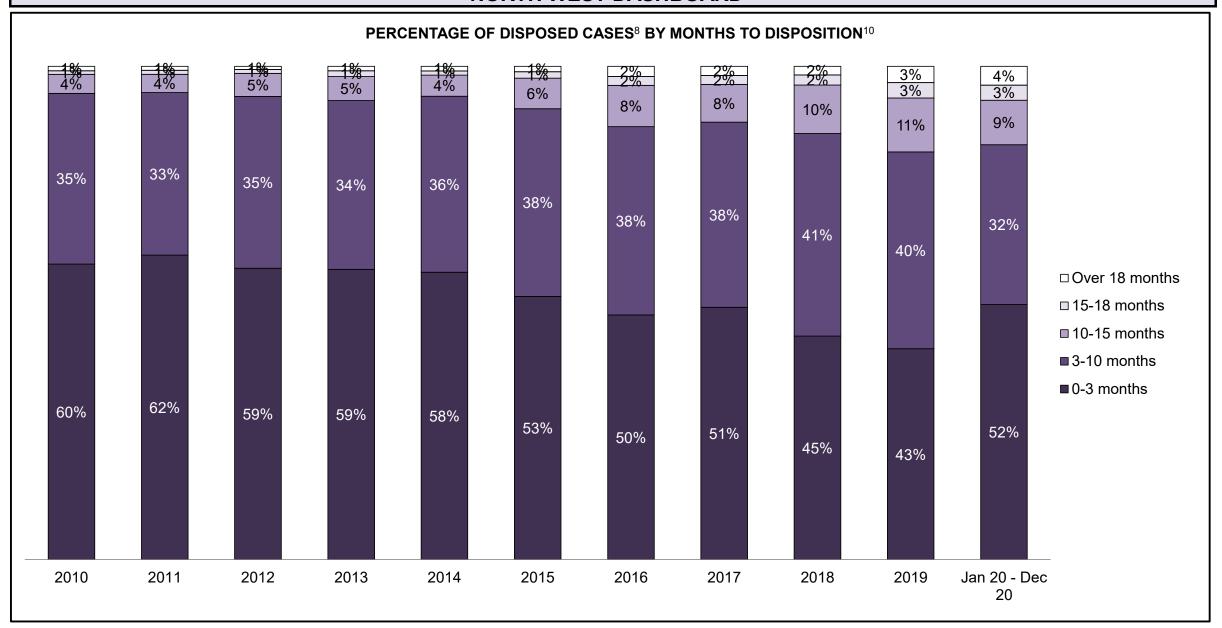

| Phases                 | 2010    | 2011    | 2012    | 2013    | 2014    | 2015    | 2016    | 2017    | 2018    | 2019    | Jan 20 - Dec 20 |
|------------------------|---------|---------|---------|---------|---------|---------|---------|---------|---------|---------|-----------------|
| At Trial With Trial    | 13,333  | 12,913  | 12,507  | 11,635  | 10,711  | 9,759   | 9,325   | 9,209   | 8,399   | 8,353   | 4,381           |
| In-Custody             | 16%     | 15%     | 17%     | 16%     | 15%     | 15%     | 14%     | 14%     | 12%     | 14%     | 18%             |
| Out-of-Custody         | 84%     | 85%     | 83%     | 84%     | 85%     | 85%     | 86%     | 86%     | 88%     | 86%     | 82%             |
| At Trial Without Trial | 35,859  | 31,139  | 27,205  | 25,048  | 22,226  | 19,582  | 18,371  | 17,471  | 16,029  | 16,029  | 9,075           |
| In-Custody             | 13%     | 14%     | 15%     | 15%     | 14%     | 14%     | 14%     | 14%     | 13%     | 14%     | 15%             |
| Out-of-Custody         | 87%     | 86%     | 85%     | 85%     | 86%     | 86%     | 86%     | 86%     | 87%     | 86%     | 85%             |
| Before Trial           | 225,025 | 212,794 | 207,335 | 194,998 | 177,161 | 175,908 | 179,464 | 187,457 | 187,060 | 196,166 | 137,018         |
| In-Custody             | 22%     | 22%     | 23%     | 23%     | 22%     | 23%     | 23%     | 22%     | 20%     | 21%     | 21%             |
| Out-of-Custody         | 78%     | 78%     | 77%     | 77%     | 78%     | 77%     | 77%     | 78%     | 80%     | 79%     | 79%             |

| Cases Disposed <sup>8</sup> by Phase and | ases Disposed <sup>8</sup> by Phase and Percentage of In-Custody <sup>11</sup> , Out-of-Custody <sup>12</sup> Cases at Case Disposition |        |        |        |        |        |        |        |        |        |                 |  |  |  |  |
|------------------------------------------|-----------------------------------------------------------------------------------------------------------------------------------------|--------|--------|--------|--------|--------|--------|--------|--------|--------|-----------------|--|--|--|--|
| Phases                                   | 2010                                                                                                                                    | 2011   | 2012   | 2013   | 2014   | 2015   | 2016   | 2017   | 2018   | 2019   | Jan 20 - Dec 20 |  |  |  |  |
| At Trial With Trial                      | 1,764                                                                                                                                   | 1,664  | 1,672  | 1,502  | 1,471  | 1,476  | 1,505  | 1,587  | 1,484  | 1,497  | 847             |  |  |  |  |
| In-Custody                               | 13%                                                                                                                                     | 12%    | 13%    | 14%    | 11%    | 12%    | 10%    | 10%    | 8%     | 10%    | 12%             |  |  |  |  |
| Out-of-Custody                           | 87%                                                                                                                                     | 88%    | 87%    | 86%    | 89%    | 88%    | 90%    | 90%    | 92%    | 90%    | 88%             |  |  |  |  |
| At Trial Without Trial                   | 4,573                                                                                                                                   | 3,479  | 3,138  | 2,578  | 2,435  | 2,493  | 2,570  | 2,432  | 2,385  | 2,472  | 1,598           |  |  |  |  |
| In-Custody                               | 11%                                                                                                                                     | 13%    | 14%    | 14%    | 13%    | 13%    | 10%    | 10%    | 10%    | 10%    | 12%             |  |  |  |  |
| Out-of-Custody                           | 89%                                                                                                                                     | 87%    | 86%    | 86%    | 87%    | 87%    | 90%    | 90%    | 90%    | 90%    | 88%             |  |  |  |  |
| Before Trial                             | 43,219                                                                                                                                  | 39,035 | 36,793 | 32,985 | 30,592 | 30,396 | 31,008 | 31,627 | 31,231 | 33,975 | 25,747          |  |  |  |  |
| In-Custody                               | 18%                                                                                                                                     | 17%    | 17%    | 18%    | 17%    | 17%    | 17%    | 16%    | 13%    | 14%    | 14%             |  |  |  |  |
| Out-of-Custody                           | 82%                                                                                                                                     | 83%    | 83%    | 82%    | 83%    | 83%    | 83%    | 84%    | 87%    | 86%    | 86%             |  |  |  |  |