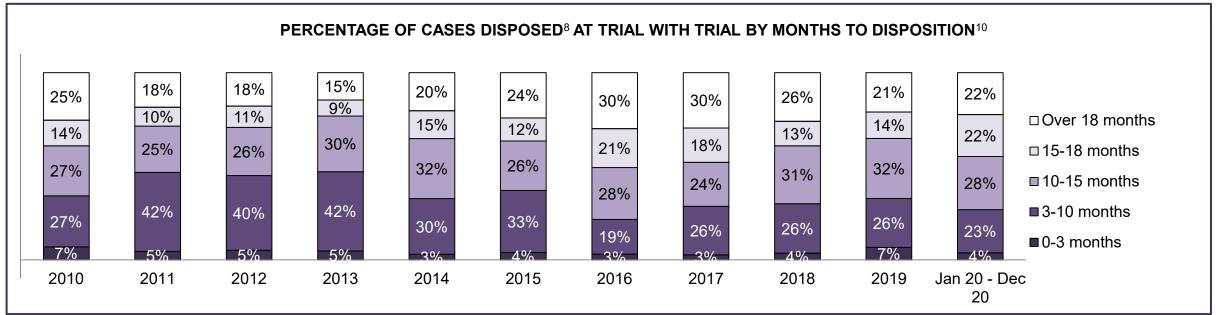

| Phases                 | 2010    | 2011    | 2012    | 2013    | 2014    | 2015    | 2016    | 2017    | 2018    | 2019    | Jan 20 - Dec 20 |
|------------------------|---------|---------|---------|---------|---------|---------|---------|---------|---------|---------|-----------------|
| At Trial With Trial    | 13,333  | 12,913  | 12,507  | 11,635  | 10,711  | 9,759   | 9,325   | 9,209   | 8,399   | 8,353   | 4,381           |
| In-Custody             | 16%     | 15%     | 17%     | 16%     | 15%     | 15%     | 14%     | 14%     | 12%     | 14%     | 18%             |
| Out-of-Custody         | 84%     | 85%     | 83%     | 84%     | 85%     | 85%     | 86%     | 86%     | 88%     | 86%     | 82%             |
| At Trial Without Trial | 35,859  | 31,139  | 27,205  | 25,048  | 22,226  | 19,582  | 18,371  | 17,471  | 16,029  | 16,029  | 9,075           |
| In-Custody             | 13%     | 14%     | 15%     | 15%     | 14%     | 14%     | 14%     | 14%     | 13%     | 14%     | 15%             |
| Out-of-Custody         | 87%     | 86%     | 85%     | 85%     | 86%     | 86%     | 86%     | 86%     | 87%     | 86%     | 85%             |
| Before Trial           | 225,025 | 212,794 | 207,335 | 194,998 | 177,161 | 175,908 | 179,464 | 187,457 | 187,060 | 196,166 | 137,018         |
| In-Custody             | 22%     | 22%     | 23%     | 23%     | 22%     | 23%     | 23%     | 22%     | 20%     | 21%     | 21%             |
| Out-of-Custody         | 78%     | 78%     | 77%     | 77%     | 78%     | 77%     | 77%     | 78%     | 80%     | 79%     | 79%             |