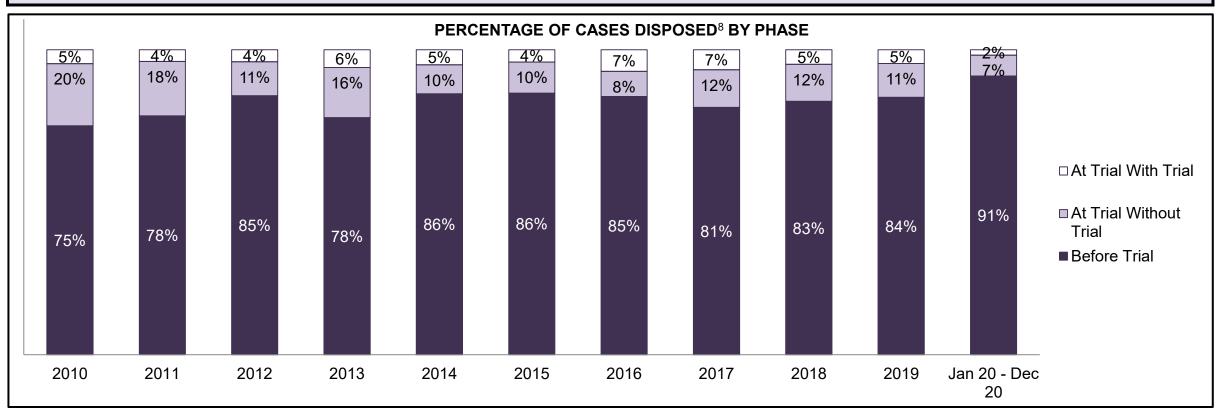

0  | 166  | 161  | 271                |  |  |  |
| Crimes Against Property                     | 71   | 82   | 76   | 31   | 64   | 89   | 87   | 96   | 148  | 117  | 116                |  |  |  |
| Administration of Justice                   | 89   | 55   | 61   | 43   | 72   | 99   | 88   | 79   | 185  | 106  | 181                |  |  |  |
| Other Criminal Code                         | 20   | 19   | 29   | 17   | 19   | 19   | 25   | 28   | 34   | 39   | 38                 |  |  |  |
| Criminal Code Traffic                       | 51   | 43   | 50   | 47   | 49   | 54   | 45   | 35   | 44   | 39   | 82                 |  |  |  |
| Federal Statute                             | 27   | 48   | 44   | 23   | 72   | 62   | 36   | 25   | 55   | 38   | 41                 |  |  |  |













| Cases Disposed <sup>8</sup> by Phase and | ases Disposed <sup>8</sup> by Phase and Percentage of In-Custody <sup>11</sup> , Out-of-Custody <sup>12</sup> Cases at Case Disposition |      |      |      |      |      |      |      |      |      |                    |  |  |  |
|------------------------------------------|-----------------------------------------------------------------------------------------------------------------------------------------|------|------|------|------|------|------|------|------|------|--------------------|--|--|--|
| Phases                                   | 2010                                                                                                                                    | 2011 | 2012 | 2013 | 2014 | 2015 | 2016 | 2017 | 2018 | 2019 |