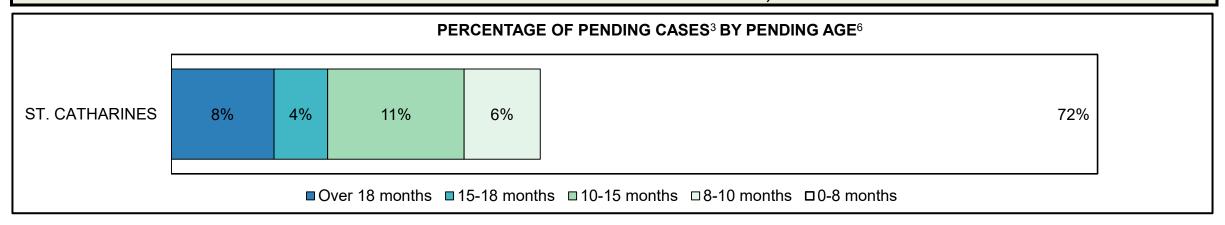

| 19%  | 15%  | 18%  | 22%  | 20%  | 18%  | 19%  | 22%  | 18%  | 16%  | 9%                 |
| Federal Statute                                                                                                                         | 10%  | 14%  | 18%  | 13%  | 19%  | 15%  | 20%  | 25%  | 28%  | 13%  | 23%                |
| Total                                                                                                                                   | 100% | 100% | 100% | 100% | 100% | 100% | 100% | 100% | 100% | 100% | 100%               |





## ONTARIO COURT OF JUSTICE CRIMINAL MODERNIZATION COMMITTEE ST. CATHARINES DASHBOARD<sup>19</sup> CASES PENDING AS OF DECEMBER 31, 2020



| Pending Cases <sup>3</sup> by Pending Age <sup>6</sup> and Percentage of Pending Cases In-Custody <sup>17</sup> and Out-of-Custody <sup>18</sup> |                |              |              |             |            |       |  |  |  |  |
|--------------------------------------------------------------------------------------------------------------------------------------------------|----------------|--------------|--------------|-------------|------------|-------|--|--|--|--|
| Court Location                                                                                                                                   | Over 18 months | 15-18 months | 10-15 months | 8-10 months | 0-8 months | Total |  |  |  |  |
| ST. CATHARINES