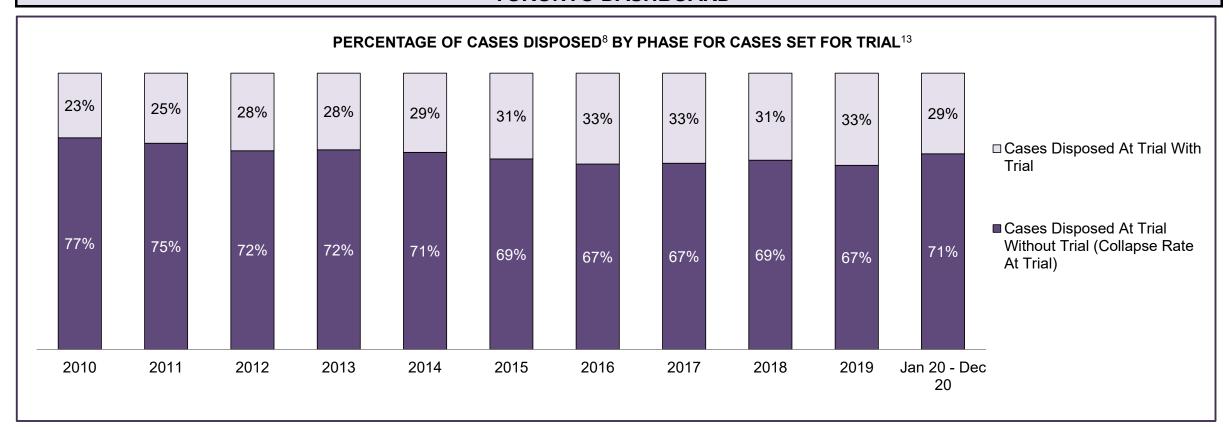

| Phases                 | 2010    | 2011    | 2012    | 2013    | 2014    | 2015    | 2016    | 2017    | 2018    | 2019    | Jan 20 - Dec 20 |
|------------------------|---------|---------|---------|---------|---------|---------|---------|---------|---------|---------|-----------------|
| At Trial With Trial    | 13,333  | 12,913  | 12,507  | 11,635  | 10,711  | 9,759   | 9,325   | 9,209   | 8,399   | 8,353   | 4,381           |
| In-Custody             | 16%     | 15%     | 17%     | 16%     | 15%     | 15%     | 14%     | 14%     | 12%     | 14%     | 18%             |
| Out-of-Custody         | 84%     | 85%     | 83%     | 84%     | 85%     | 85%     | 86%     | 86%     | 88%     | 86%     | 82%             |
| At Trial Without Trial | 35,859  | 31,139  | 27,205  | 25,048  | 22,226  | 19,582  | 18,371  | 17,471  | 16,029  | 16,029  | 9,075           |
| In-Custody             | 13%     | 14%     | 15%     | 15%     | 14%     | 14%     | 14%     | 14%     | 13%     | 14%     | 15%             |
| Out-of-Custody         | 87%     | 86%     | 85%     | 85%     | 86%     | 86%     | 86%     | 86%     | 87%     | 86%     | 85%             |
| Before Trial           | 225,025 | 212,794 | 207,335 | 194,998 | 177,161 | 175,908 | 179,464 | 187,457 | 187,060 | 196,166 | 137,018         |
| In-Custody             | 22%     | 22%     | 23%     | 23%     | 22%     | 23%     | 23%     | 22%     | 20%     | 21%     | 21%             |
| Out-of-Custody         | 78%     | 78%     | 77%     | 77%     | 78%     | 77%     | 77%     | 78%     | 80%     | 79%     | 79%             |

| Cases Disposed <sup>8</sup> by Phase and | ases Disposed <sup>8</sup> by Phase and Percentage of In-Custody <sup>11</sup> , Out-of-Custody <sup>12</sup> Cases at Case Disposition |        |        |        |        |        |        |        |        |        |                 |  |  |  |  |
|------------------------------------------|-----------------------------------------------------------------------------------------------------------------------------------------|--------|--------|--------|--------|--------|--------|--------|--------|--------|-----------------|--|--|--|--|
| Phases                                   | 2010                                                                                                                                    | 2011   | 2012   | 2013   | 2014   | 2015   | 2016   | 2017   | 2018   | 2019   | Jan 20 - Dec 20 |  |  |  |  |
| At Trial With Trial                      | 1,764                                                                                                                                   | 1,664  | 1,672  | 1,502  | 1,471  | 1,476  | 1,505  | 1,587  | 1,484  | 1,497  | 847             |  |  |  |  |
| In-Custody                               | 13%                                                                                                                                     | 12%    | 13%    | 14%    | 11%    | 12%    | 10%    | 10%    | 8%     | 10%    | 12%             |  |  |  |  |
| Out-of-Custody                           | 87%                                                                                                                                     | 88%    | 87%    | 86%    | 89%    | 88%    | 90%    | 90%    | 92%    | 90%    | 88%             |  |  |  |  |
| At Trial Without Trial                   | 4,573                                                                                                                                   | 3,479  | 3,138  | 2,578  | 2,435  | 2,493  | 2,570  | 2,432  | 2,385  | 2,472  | 1,598           |  |  |  |  |
| In-Custody                               | 11%                                                                                                                                     | 13%    | 14%    | 14%    | 13%    | 13%    | 10%    | 10%    | 10%    | 10%    | 12%             |  |  |  |  |
| Out-of-Custody                           | 89%                                                                                                                                     | 87%    | 86%    | 86%    | 87%    | 87%    | 90%    | 90%    | 90%    | 90%    | 88%             |  |  |  |  |
| Before Trial                             | 43,219                                                                                                                                  | 39,035 | 36,793 | 32,985 | 30,592 | 30,396 | 31,008 | 31,627 | 31,231 | 33,975 | 25,747          |  |  |  |  |
| In-Custody                               | 18%                                                                                                                                     | 17%    | 17%    | 18%    | 17%    | 17%    | 17%    | 16%    | 13%    | 14%    | 14%             |  |  |  |  |
| Out-of-Custody                           | 82%                                                                                                                                     | 83%    | 83%    | 82%    | 83%    | 83%    | 83%    | 84%    | 87%    | 86%    | 86%             |  |  |  |  |