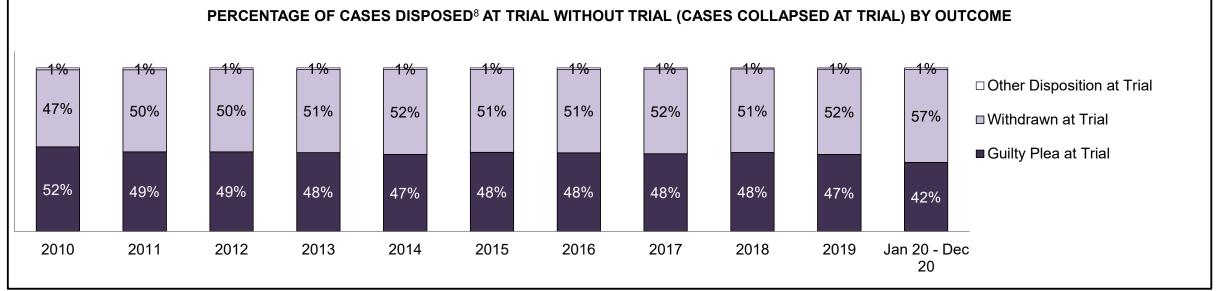

| 19,582  | 18,371  | 17,471  | 16,029  | 16,029  | 9,075           |
| In-Custody             | 13%     | 14%     | 15%     | 15%     | 14%     | 14%     | 14%     | 14%     | 13%     | 14%     | 15%             |
| Out-of-Custody         | 87%     | 86%     | 85%     | 85%     | 86%     | 86%     | 86%     | 86%     | 87%     | 86%     | 85%             |
| Before Trial           | 225,025 | 212,794 | 207,335 | 194,998 | 177,161 | 175,908 | 179,464 | 187,457 | 187,060 | 196,166 | 137,018         |
| In-Custody             | 22%     | 22%     | 23%     | 23%     | 22%     | 23%     | 23%     | 22%     | 20%     | 21%     | 21%             |
| Out-of-Custody         | 78%     | 78%     | 77%     | 77%     | 78%     | 77%     | 77%     | 78%     | 80%     | 79%     | 79%             |







| Percentage of Cases Disposed <sup>8</sup> At | Percentage of Cases Disposed <sup>8</sup> At Trial Without Trial (Collapse Rate At Trial <sup>2</sup> ) by Offence Group At Disposition |      |      |      |      |      |      |      |      |      |                 |  |  |  |
|----------------------------------------------|-----------------------------------------------------------------------------------------------------------------------------------------|------|------|------|------|------|------|------|------|------|-----------------|--|--|--|
| Offence Group at Disposition <sup>14</sup>   | 2010                                                                                                                                    | 2011 | 2012 | 2013 | 2014 | 2015 | 2016 | 2017 | 2018 |