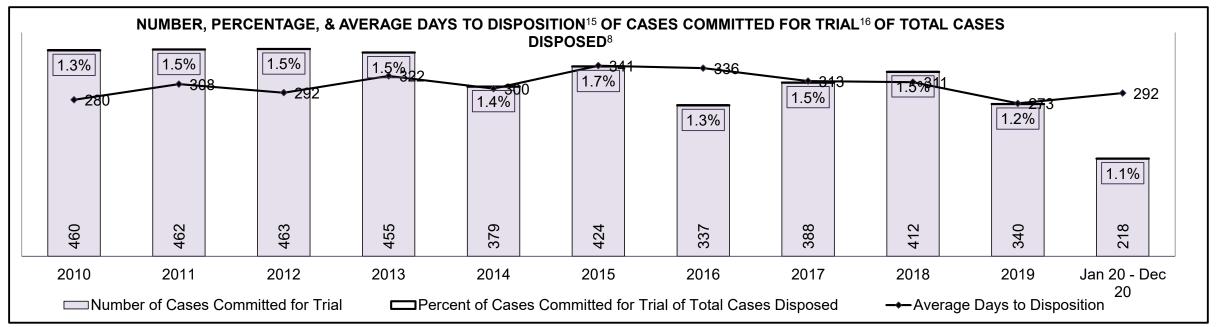

| 18%                                                                                                                                    | 15%  | 15%  | 14%  | 14%  | 14%  | 14%  | 14%  | 15%  | 14%  | 12%             |  |  |  |
| Federal Statute                             | 10%                                                                                                                                    | 12%  | 13%  | 10%  | 11%  | 10%  | 11%  | 10%  | 8%   | 8%   | 10%             |  |  |  |
| Total                                       | 100%                                                                                                                                   | 100% | 100% | 100% | 100% | 100% | 100% | 100% | 100% | 100% | 100%            |  |  |  |





## ONTARIO COURT OF JUSTICE CRIMINAL MODERNIZATION COMMITTEE EAST DASHBOARD<sup>19</sup> CASES PENDING AS OF DECEMBER 31, 2020



CASES PENDING AS OF DECEMBER 31, 2020

| Location       | Over 18 months | 15-18<br>months | 10-15<br>months | 8-10<br>months | 0-8<br>months | Total  |
|----------------|----------------|-----------------|-----------------|----------------|---------------|--------|
| EAST           | 1,293          | 724             | 2,022           | 1,495          | 15,091        | 20,625 |
| In-Custody     | 11%            | 11%             | 12%             | 12%            | 13%           | 13%    |
| Out-of-Custody | 89%            | 89%             | 88%             | 88%            | 87%           | 87%    |
| BELLEVILLE     | 79             | 78              | 233