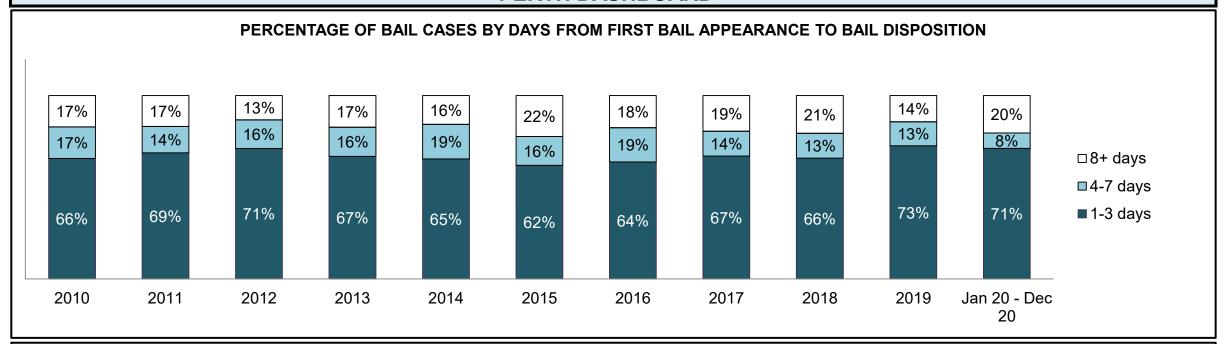

|              | Vari                                  | Matuia                                 | Jan 20  | - Dec 20           | 2014 Baseline | Change from 2014 Baseline |
|--------------|---------------------------------------|----------------------------------------|---------|--------------------|---------------|---------------------------|
|              | ney l                                 | Metric                                 | Percent | Cases <sup>1</sup> | Median*       | Median                    |
|              | Disposed cases that be                | gan in the Bail Phase                  | 44.9%   | 67,539             | 44.0%         | 0.9%                      |
|              | Bail cases with a bail                | Total                                  | 57.9%   | 39,092             | 56.6%         | 1.3%                      |
|              | outcome (bail granted                 | Bail Disposition with 1 appearance     | 56.8%   | 22,204             | 51.4%         | 5.4%                      |
| Bail         | or bail denied)                       | Bail Disposition in 1-3 days           | 70.3%   | 27,464             | 72.5%         | -2.2%                     |
| Dali         | Bail cases with no bail               | Total                                  | 42.1%   | 28,447             | 43.4%         | -1.3%                     |
|              | disposition but with a                | Case disposition in 1-3 appearances    | 18.0%   | 5,111              | 35.0%         | -17.1%                    |
|              | · · · · · · · · · · · · · · · · · · · | Case disposition in 0-3 months         | 62.5%   | 17,790             | 76.5%         | -14.0%                    |
|              | case disposition                      | Case disposition rate before trial     | 93.8%   | 26,694             | 90.5%         | 3.3%                      |
|              |                                       |                                        |         |                    |               |                           |
|              | Disposition rate (include             | es bail cases with case dispositions)  | 91.1%   | 137,018            | 84.3%         | 6.7%                      |
| Before Trial | Disposed within 1-3 app               | pearances (net of bench warrant cases) | 36.9%   | 28,204             | 42.7%         | -5.7%                     |
|              | Disposed within 0-3 mo                | nths (net of bench warrant cases)      | 58.1%   | 44,383             | 61.7%         | -3.6%                     |
|              |                                       |                                        |         |                    |               |                           |
| Trial        | Collapse Rate at Trial <sup>2</sup>   |                                        | 67.4%   | 9,075              | 67.5%         | 0.0%                      |

## ONTARIO COURT OF JUSTICE CRIMINAL MODERNIZATION COMMITTEE PROVINCIAL DASHBOARD<sup>19</sup> CASES PENDING AS OF DECEMBER 31, 2020

|              | Was I                               | Madui a                                | Jan 20  | - Dec 20           | 2014 Baseline    | Change from 2014 Regional |
|--------------|-------------------------------------|----------------------------------------|---------|--------------------|------------------|---------------------------|
|              | Key i                               | Metric                                 | Percent | Cases <sup>1</sup> | Regional Median* | Median                    |
|              | Disposed cases that be              | gan in the Bail Phase                  | 31.1%   | 8,771              | 32.5%            | -1.4%                     |
|              | Bail cases with a bail              | Total                                  | 61.9%   | 5,430              | 53.7%            | 8.2%                      |
|              | outcome (release order              | Bail Disposition with 1 appearance     | 58.1%   | 3,155              | 52.5%            | 5.6%                      |
| Bail         | or detention order)                 | Bail Disposition in 1-3 days           | 71.3%   | 3,871              | 72.9%            | -1.6%                     |
| Dali         | Bail cases with no bail             | Total                                  | 38.1%   | 3,341              | 46.3%            | -8.2%                     |
|              |                                     | Case disposition in 1-3 appearances    | 21.4%   | 715                | 38.7%            | -17.3%                    |
|              | disposition but with a              | Case disposition in 0-3 months         | 64.7%   | 2,160              | 79.1%            | -14.4%                    |
|              | case disposition                    | Case disposition rate before trial     | 93.3%   | 3,118              | 92.8%            | 0.5%                      |
|              |                                     |                                        |         |                    |                  |                           |
|              | Disposition rate (include           | es bail cases with case dispositions)  | 91.3%   | 25,747             | 88.7%            | 2.6%                      |
| Before Trial | Disposed within 1-3 app             | pearances (net of bench warrant cases) | 44.6%   | 6,570              | 46.0%            | -1.4%                     |
|              | Disposed within 0-3 mo              | nths (net of bench warrant cases)      | 58.5%   | 8,615              | 60.7%            | -2.2%                     |
|              |                                     |                                        |         |                    |                  |                           |
| Trial        | Collapse Rate at Trial <sup>2</sup> |                                        | 65.4%   | 1,598              | 62.3%            | 3.1%                      |

# ONTARIO COURT OF JUSTICE CRIMINAL MODERNIZATION COMMITTEE CENTRAL EAST DASHBOARD<sup>19</sup> CASES PENDING AS OF DECEMBER 31, 2020

|              | Vov                                 | Matria                                 | Jan 20  | - Dec 20           | 2014 Baseline | Change from 2014 |
|--------------|-------------------------------------|----------------------------------------|---------|--------------------|---------------|------------------|
|              | Key i                               | Metric                                 | Percent | Cases <sup>1</sup> | Median*       | Baseline Median  |
|              | Disposed cases that be              | gan in the Bail Phase                  | 29.8%   | 2,138              | 48.0%         | -18.2%           |
|              | Bail cases with a bail              | Total                                  | 50.5%   | 1,080              | 56.0%         | -5.5%            |
|              | outcome (release order              | Bail Disposition with 1 appearance     | 51.4%   | 555                | 47.7%         | 3.6%             |
| Bail         | or detention order)                 | Bail Disposition in 1-3 days           | 64.8%   | 700                | 70.6%         | -5.7%            |
|              | Bail cases with no bail             | Total                                  | 49.5%   | 1,058              | 44.0%         | 5.5%             |
|              |                                     | Case disposition in 1-3 appearances    | 11.9%   | 126                | 35.1%         | -23.2%           |
|              | disposition but with a              | Case disposition in 0-3 months         | 53.5%   | 566                | 77.2%         | -23.7%           |
|              | case disposition                    | Case disposition rate before trial     | 93.3%   | 987                | 90.7%         | 2.6%             |
|              |                                     |                                        |         |                    |               |                  |
|              | Disposition rate (include           | es bail cases with case dispositions)  | 91.6%   | 6,573              | 83.6%         | 8.0%             |
| Before Trial | Disposed within 1-3 app             | pearances (net of bench warrant cases) | 41.7%   | 1,596              | 39.1%         | 2.6%             |
|              | Disposed within 0-3 mo              | nths (net of bench warrant cases)      | 57.1%   | 2,185              | 60.6%         | -3.5%            |
|              |                                     |                                        |         |                    |               |                  |
| Trial        | Collapse Rate at Trial <sup>2</sup> |                                        | 64.2%   | 386                | 71.0%         | -6.8%            |

|                       | Vov                                 | Matria                                 | Jan 20  | - Dec 20           | 2014 Baseline | Change from 2014 |
|-----------------------|-------------------------------------|----------------------------------------|---------|--------------------|---------------|------------------|
|                       | Key i                               | Metric                                 | Percent | Cases <sup>1</sup> | Median*       | Baseline Median  |
|                       | Disposed cases that be              | gan in the Bail Phase                  | 17.4%   | 110                | 33.5%         | -16.1%           |
|                       | Bail cases with a bail              | Total                                  | 51.8%   | 57                 | 50.7%         | 1.1%             |
|                       | outcome (release order              | Bail Disposition with 1 appearance     | 71.9%   | 41                 | 52.9%         | 19.1%            |
| Bail                  | or detention order)                 | Bail Disposition in 1-3 days           | 87.7%   | 50                 | 73.8%         | 14.0%            |
|                       | Bail cases with no bail             | Total                                  | 48.2%   | 53                 | 49.3%         | -1.1%            |
|                       |                                     | Case disposition in 1-3 appearances    | 5.7%    | 3                  | 33.4%         | -27.7%           |
|                       | disposition but with a              | Case disposition in 0-3 months         | 43.4%   | 23                 | 77.3%         | -33.9%           |
|                       | case disposition                    | Case disposition rate before trial     | 92.5%   | 49                 | 91.8%         | 0.6%             |
|                       |                                     |                                        |         |                    |               |                  |
|                       | Disposition rate (include           | es bail cases with case dispositions)  | 94.2%   | 596                | 85.7%         | 8.5%             |
| Before Trial          | Disposed within 1-3 app             | pearances (net of bench warrant cases) | 40.6%   | 176                | 47.2%         | -6.7%            |
| Disposed within 0-3 m |                                     | nths (net of bench warrant cases)      | 45.4%   | 197                | 62.6%         | -17.2%           |
|                       |                                     |                                        |         |                    |               |                  |
| Trial                 | Collapse Rate at Trial <sup>2</sup> |                                        | 73.0%   | 27                 | 66.9%         | 6.1%             |

|                        | Vov.                                | Matria                                 | Jan 20 - | - Dec 20           | 2014 Baseline | Change from 2014 |
|------------------------|-------------------------------------|----------------------------------------|----------|--------------------|---------------|------------------|
|                        | Key i                               | Metric                                 | Percent  | Cases <sup>1</sup> | Median*       | Baseline Median  |
|                        | Disposed cases that be              | gan in the Bail Phase                  | 30.9%    | 308                | 33.5%         | -2.6%            |
|                        | Bail cases with a bail              | Total                                  | 48.4%    | 149                | 50.7%         | -2.3%            |
|                        | outcome (release order              | Bail Disposition with 1 appearance     | 51.7%    | 77                 | 52.9%         | -1.2%            |
| Bail                   | or detention order)                 | Bail Disposition in 1-3 days           | 71.1%    | 106                | 73.8%         | -2.6%            |
| E                      | Bail cases with no bail             | Total                                  | 51.6%    | 159                | 49.3%         | 2.3%             |
|                        | disposition but with a              | Case disposition in 1-3 appearances    | 18.9%    | 30                 | 33.4%         | -14.5%           |
|                        | •                                   | Case disposition in 0-3 months         | 66.7%    | 106                | 77.3%         | -10.6%           |
|                        | case disposition                    | Case disposition rate before trial     | 89.9%    | 143                | 91.8%         | -1.9%            |
|                        |                                     |                                        |          |                    |               |                  |
|                        | Disposition rate (include           | es bail cases with case dispositions)  | 92.7%    | 924                | 85.7%         | 7.0%             |
| Before Trial           | Disposed within 1-3 app             | pearances (net of bench warrant cases) | 26.7%    | 225                | 47.2%         | -20.5%           |
| Disposed within 0-3 mo |                                     | nths (net of bench warrant cases)      | 39.0%    | 329                | 62.6%         | -23.5%           |
|                        |                                     |                                        |          |                    |               |                  |
| Trial                  | Collapse Rate at Trial <sup>2</sup> | 64.4%                                  | 47       | 66.9%              | -2.5%         |                  |

|                               | Varia                               | Matria                                 | Jan 20  | - Dec 20           | 2014 Baseline | Change from 2014 |
|-------------------------------|-------------------------------------|----------------------------------------|---------|--------------------|---------------|------------------|
|                               | Key i                               | Metric                                 | Percent | Cases <sup>1</sup> | Median*       | Baseline Median  |
|                               | Disposed cases that be              | gan in the Bail Phase                  | 32.2%   | 350                | 33.5%         | -1.3%            |
|                               | Bail cases with a bail              | Total                                  | 57.7%   | 202                | 50.7%         | 7.0%             |
|                               | outcome (release order              | Bail Disposition with 1 appearance     | 55.0%   | 111                | 52.9%         | 2.1%             |
| Bail  Bail cases with no bail | Bail Disposition in 1-3 days        | 69.3%                                  | 140     | 73.8%              | -4.5%         |                  |
|                               | Rail cases with no bail             | Total                                  | 42.3%   | 148                | 49.3%         | -7.0%            |
|                               |                                     | Case disposition in 1-3 appearances    | 12.8%   | 19                 | 33.4%         | -20.5%           |
|                               | disposition but with a              | Case disposition in 0-3 months         | 62.8%   | 93                 | 77.3%         | -14.5%           |
|                               | case disposition                    | Case disposition rate before trial     | 94.6%   | 140                | 91.8%         | 2.8%             |
|                               |                                     |                                        |         |                    |               |                  |
|                               | Disposition rate (include           | es bail cases with case dispositions)  | 92.1%   | 1,001              | 85.7%         | 6.4%             |
| Before Trial                  | Disposed within 1-3 app             | pearances (net of bench warrant cases) | 35.5%   | 218                | 47.2%         | -11.7%           |
|                               | Disposed within 0-3 mo              | nths (net of bench warrant cases)      | 53.6%   | 329                | 62.6%         | -9.0%            |
|                               |                                     |                                        |         |                    |               |                  |
| Γrial                         | Collapse Rate at Trial <sup>2</sup> |                                        | 62.8%   | 54                 | 66.9%         | -4.1%            |