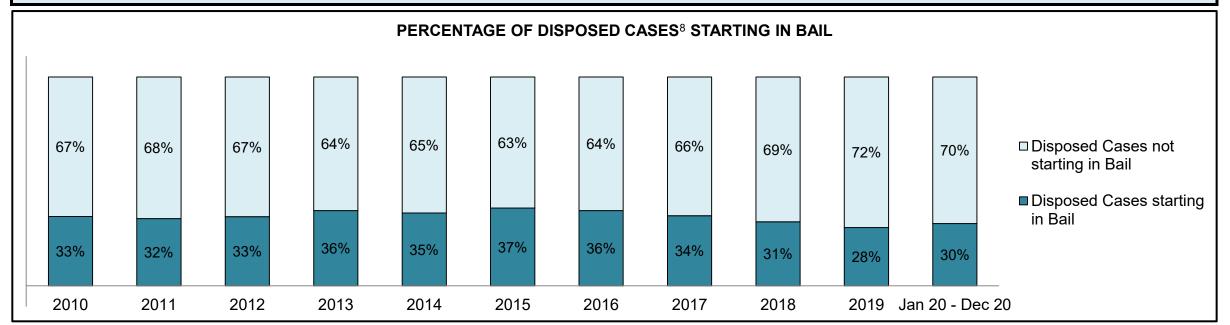

| 666  | 742  | 610  | 786  | 1,020 | 1,053 | 1,370              |  |
| Administration of Justice                  | 388                                         | 369  | 392  | 359  | 414  | 429  | 480  | 608  | 923   | 1,209 | 1,277              |  |
| Other Criminal Code                        | 162                                         | 157  | 158  | 137  | 135  | 175  | 170  | 186  | 202   | 271   | 431                |  |
| Criminal Code Traffic                      | 503                                         | 419  | 449  | 428  | 417  | 418  | 456  | 494  | 517   | 608   | 852                |  |
| Federal Statute                            | 456                                         | 498  | 515  | 487  | 450  | 422  | 451  | 518  | 423   | 443   | 445                |  |













| Cases Disposed <sup>8</sup> by Phase and P | ases Disposed <sup>8</sup> by Phase and Percentage of In-Custody <sup>11</sup> , Out-of-Custody <sup>12</sup> Cases at Case Disposition |       |       |       |       |       |       |       |       |       |                    |  |
|--------------------------------------------|-----------------------------------------------------------------------------------------------------------------------------------------|-------|-------|-------|-------|-------|-------|-------|-------|-------|--------------------|--|
| Phases                                     | 2010                                                                                                                                    | 2011  | 2012  | 2013  | 2014  | 2015  | 2