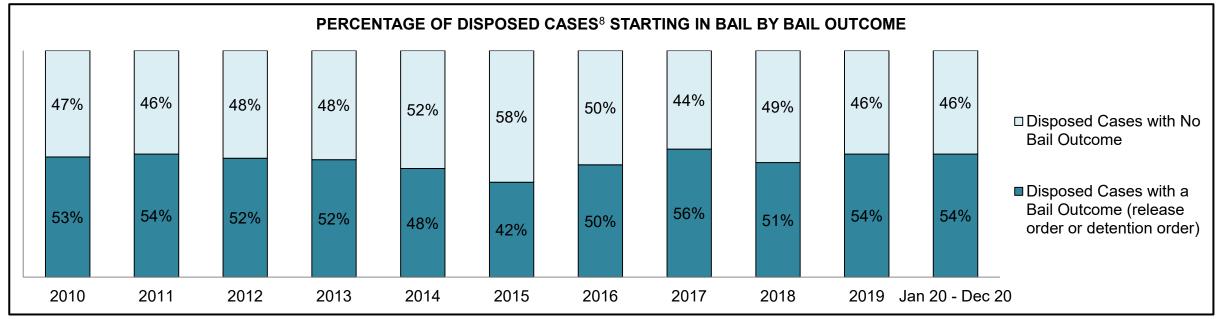

183  | 145  | 161  | 186  | 181  | 196  | 208  | 326                |  |
| Administration of Justice                   | 216                                         | 184  | 138  | 155  | 174  | 190  | 203  | 222  | 269  | 329  | 484                |  |
| Other Criminal Code                         | 38                                          | 40   | 47   | 49   | 46   | 60   | 69   | 60   | 48   | 54   | 96                 |  |
| Criminal Code Traffic                       | 120                                         | 79   | 77   | 66   | 54   | 77   | 93   | 110  | 93   | 100  | 165                |  |
| Federal Statute                             | 217                                         | 237  | 164  | 140  | 120  | 122  | 98   | 106  | 70   | 90   | 154                |  |













| Cases Disposed <sup>8</sup> by Phase and P | Cases Disposed <sup>8</sup> by Phase and Percentage of In-Custody <sup>11</sup> , Out-of-Custody <sup>12</sup> Cases at Case Disposition |       |       |       |       |       |       |       |       |       |                    |
|--------------------------------------------|------------------------------------------------------------------------------------------------------------------------------------------|-------|-------|-------|-------|-------|-------|-------|-------|-------|--------------------|
| Phases                                     | 2010                                                                                                                                     | 2011  | 2012  | 2013  | 2014  | 2015  | 2016