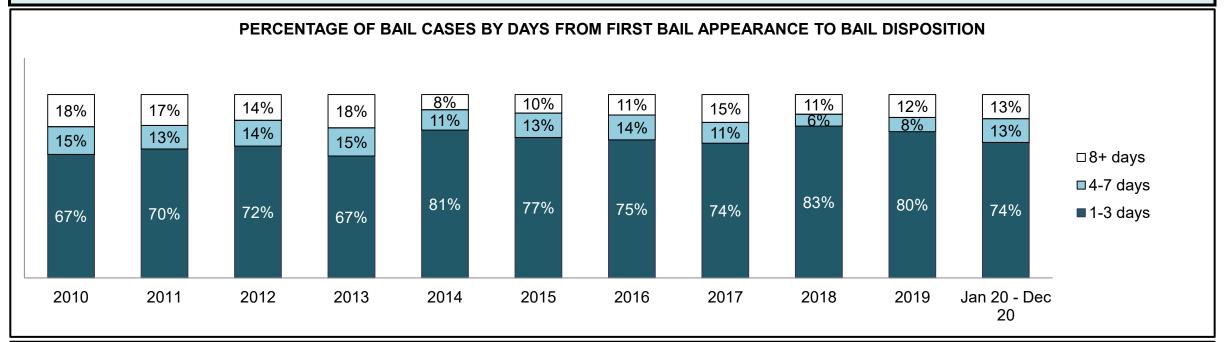

| 189  | 147  | 176  | 138  | 118  | 151  | 170  | 193  | 211  | 253  | 401                |
| Crimes Against Property                     | 110  | 82   | 67   | 70   | 90   | 96   | 105  | 103  | 110  | 166  | 285                |
| Administration of Justice                   | 101  | 59   | 69   | 73   | 51   | 80   | 101  | 78   | 106  | 163  | 312                |
| Other Criminal Code                         | 26   | 22   | 24   | 36   | 27   | 38   | 35   | 23   | 34   | 45   | 76                 |
| Criminal Code Traffic                       | 96   | 69   | 52   | 43   | 59   | 60   | 59   | 55   | 53   | 68   | 131                |
| Federal Statute                             | 87   | 61   | 57   | 64   | 44   | 75   | 47   | 43   | 28   | 44   | 58                 |













| Cases Disposed <sup>8</sup> by Phase and F | Cases Disposed <sup>8</sup> by Phase and Percentage of In-Custody <sup>11</sup> , Out-of-Custody <sup>12</sup> Cases at Case Disposition |       |       |       |       |       |       |       |       |       |                    |  |
|--------------------------------------------|------------------------------------------------------------------------------------------------------------------------------------------|-------|-------|-------|-------|-------|-------|-------|-------|-------|--------------------|--|
| Phases                                     | 2010                                                                                                                                     | 2011  | 2012  | 2013  | 2014  | 2015  | 20