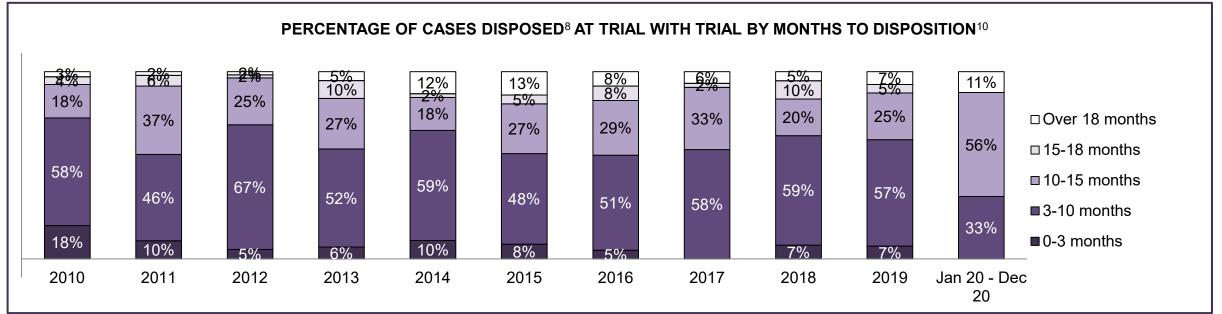

| 6%   | 7%   | 9%   | 8%   | 6%   | 5%   | 4%   | 4%   | 3%   | 4%   | 7%                 |
| Criminal Code Traffic                                                                                                                   | 19%  | 18%  | 20%  | 13%  | 15%  | 17%  | 20%  | 26%  | 23%  | 20%  | 22%                |
| Federal Statute                                                                                                                         | 10%  | 11%  | 14%  | 4%   | 5%   | 10%  | 14%  | 13%  | 6%   | 3%   | 7%                 |
| Total                                                                                                                                   | 100% | 100% | 100% | 100% | 100% | 100% | 100% | 100% | 100% | 100% | 100%               |





# ONTARIO COURT OF JUSTICE CRIMINAL MODERNIZATION COMMITTEE PERTH DASHBOARD<sup>19</sup> CASES PENDING AS OF DECEMBER 31, 2020



| Pending Cases <sup>3</sup> by Pending Age <sup>6</sup> and Percentage of Pending Cases In-Custody <sup>17</sup> and Out-of-Custody <sup>18</sup> |                |              |              |             |            |       |  |  |  |  |
|--------------------------------------------------------------------------------------------------------------------------------------------------|----------------|--------------|--------------|-------------|------------|-------|--|--|--|--|
| Court Location                                                                                                                                   | Over 18 months | 15-18 months |