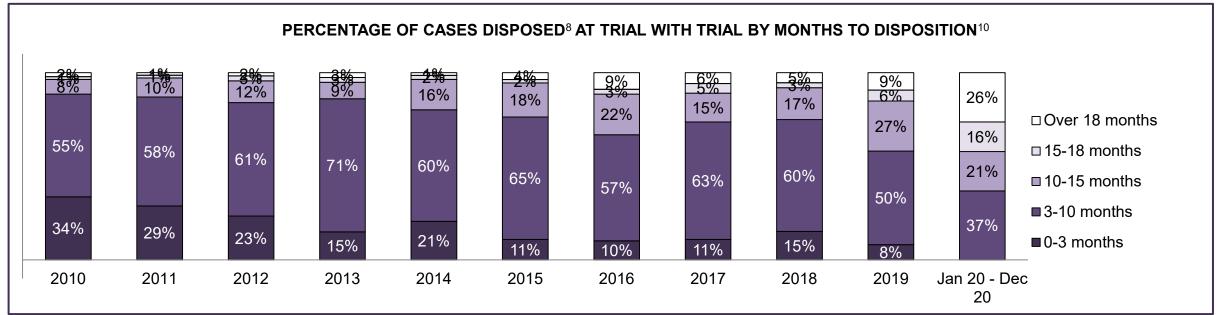

| Phases                 | 2010    | 2011    | 2012    | 2013    | 2014    | 2015    | 2016    | 2017    | 2018    | 2019    | Jan 20 - Dec 20 |
|------------------------|---------|---------|---------|---------|---------|---------|---------|---------|---------|---------|-----------------|
| At Trial With Trial    | 13,333  | 12,913  | 12,507  | 11,635  | 10,711  | 9,759   | 9,325   | 9,209   | 8,399   | 8,353   | 4,381           |
| In-Custody             | 16%     | 15%     | 17%     | 16%     | 15%     | 15%     | 14%     | 14%     | 12%     | 14%     | 18%             |
| Out-of-Custody         | 84%     | 85%     | 83%     | 84%     | 85%     | 85%     | 86%     | 86%     | 88%     | 86%     | 82%             |
| At Trial Without Trial | 35,859  | 31,139  | 27,205  | 25,048  | 22,226  | 19,582  | 18,371  | 17,471  | 16,029  | 16,029  | 9,075           |
| In-Custody             | 13%     | 14%     | 15%     | 15%     | 14%     | 14%     | 14%     | 14%     | 13%     | 14%     | 15%             |
| Out-of-Custody         | 87%     | 86%     | 85%     | 85%     | 86%     | 86%     | 86%     | 86%     | 87%     | 86%     | 85%             |
| Before Trial           | 225,025 | 212,794 | 207,335 | 194,998 | 177,161 | 175,908 | 179,464 | 187,457 | 187,060 | 196,166 | 137,018         |
| In-Custody             | 22%     | 22%     | 23%     | 23%     | 22%     | 23%     | 23%     | 22%     | 20%     | 21%     | 21%             |
| Out-of-Custody         | 78%     | 78%     | 77%     | 77%     | 78%     | 77%     | 77%     | 78%     | 80%     | 79%     | 79%             |