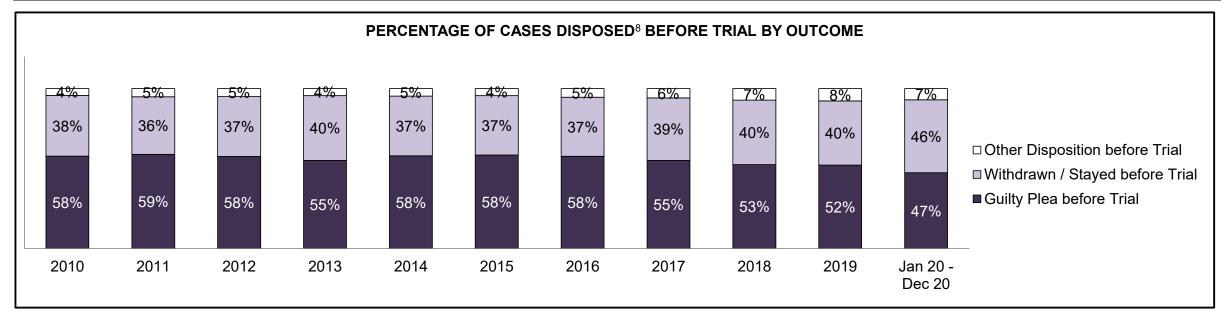

| Phases                 | 2010    | 2011    | 2012    | 2013    | 2014    | 2015    | 2016    | 2017    | 2018    | 2019    | Jan 20 - Dec 20 |
|------------------------|---------|---------|---------|---------|---------|---------|---------|---------|---------|---------|-----------------|
| At Trial With Trial    | 13,333  | 12,913  | 12,507  | 11,635  | 10,711  | 9,759   | 9,325   | 9,209   | 8,399   | 8,353   | 4,381           |
| In-Custody             | 16%     | 15%     | 17%     | 16%     | 15%     | 15%     | 14%     | 14%     | 12%     | 14%     | 18%             |
| Out-of-Custody         | 84%     | 85%     | 83%     | 84%     | 85%     | 85%     | 86%     | 86%     | 88%     | 86%     | 82%             |
| At Trial Without Trial | 35,859  | 31,139  | 27,205  | 25,048  | 22,226  | 19,582  | 18,371  | 17,471  | 16,029  | 16,029  | 9,075           |
| In-Custody             | 13%     | 14%     | 15%     | 15%     | 14%     | 14%     | 14%     | 14%     | 13%     | 14%     | 15%             |
| Out-of-Custody         | 87%     | 86%     | 85%     | 85%     | 86%     | 86%     | 86%     | 86%     | 87%     | 86%     | 85%             |
| Before Trial           | 225,025 | 212,794 | 207,335 | 194,998 | 177,161 | 175,908 | 179,464 | 187,457 | 187,060 | 196,166 | 137,018         |
| In-Custody             | 22%     | 22%     | 23%     | 23%     | 22%     | 23%     | 23%     | 22%     | 20%     | 21%     | 21%             |
| Out-of-Custody         | 78%     | 78%     | 77%     | 77%     | 78%     | 77%     | 77%     | 78%     | 80%     | 79%     | 79%             |