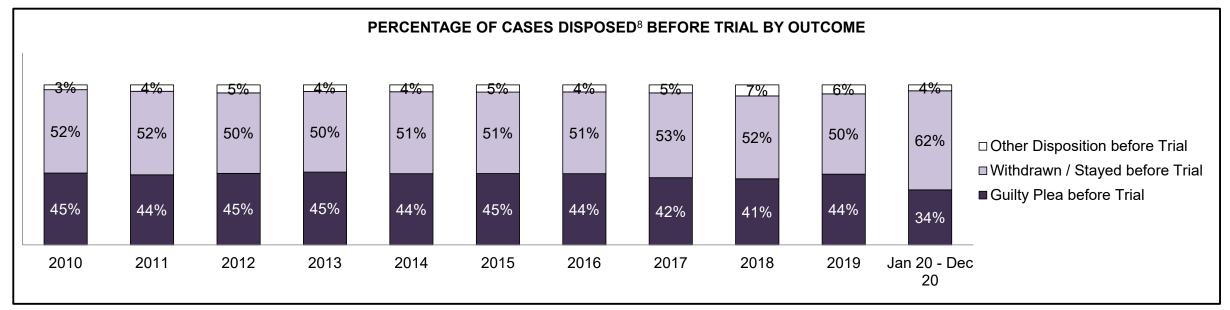

| Cases Disposed <sup>8</sup> by Phase and P | ases Disposed <sup>8</sup> by Phase and Percentage of In-Custody <sup>11</sup> , Out-of-Custody <sup>12</sup> Cases at Case Disposition |       |       |       |       |       |       |       |       |       |                    |  |
|--------------------------------------------|-----------------------------------------------------------------------------------------------------------------------------------------|-------|-------|-------|-------|-------|-------|-------|-------|-------|--------------------|--|
| Phases                                     | 2010                                                                                                                                    | 2011  | 2012  | 2013  | 2014  | 2015  | 2016  | 2017  | 2018  | 2019  | Jan 20 -<br>Dec 20 |  |
| At Trial With Trial                        | 352                                                                                                                                     | 378   | 344   | 310   | 316   | 267   | 307   | 315   | 283   | 286   | 215                |  |
| In-Custody                                 | 11%                                                                                                                                     | 10%   | 15%   | 16%   | 17%   | 15%   | 16%   | 12%   | 11%   | 12%   | 15%                |  |
| Out-of-Custody                             | 89%                                                                                                                                     | 90%   | 85%   | 84%   | 83%   | 85%   | 84%   | 88%   | 89%   | 88%   | 85%                |  |
| At Trial Without Trial                     | 809                                                                                                                                     | 736   | 656   | 582   | 521   | 572   | 502   | 480   | 529   | 567   | 386                |  |
| In-Custody                                 | 12%                                                                                                                                     | 12%   | 14%   | 15%   | 14%   | 17%   | 12%   | 15%   | 15%   | 13%   | 16%                |  |
| Out-of-Custody                             | 88%                                                                                                                                     | 88%   | 86%   | 85%   | 86%   | 83%   | 88%   | 85%   | 85%   | 87%   | 84%                |  |
| Before Trial                               | 8,491                                                                                                                                   | 7,444 | 7,429 | 7,170 | 6,698 | 6,734 | 6,857 | 6,621 | 6,791 | 7,777 | 6,573              |  |
| In-Custody                                 | 20%                                                                                                                                     | 20%   | 22%   | 23%   | 21%   | 23%   | 20%   | 18%   | 12%   | 13%   | 17%                |  |
| Out-of-Custody                             | 80%                                                                                                                                     | 80%   | 78%   | 77%   | 79%   | 77%   | 80%   | 82%   | 88%   | 87%   | 83%                |  |