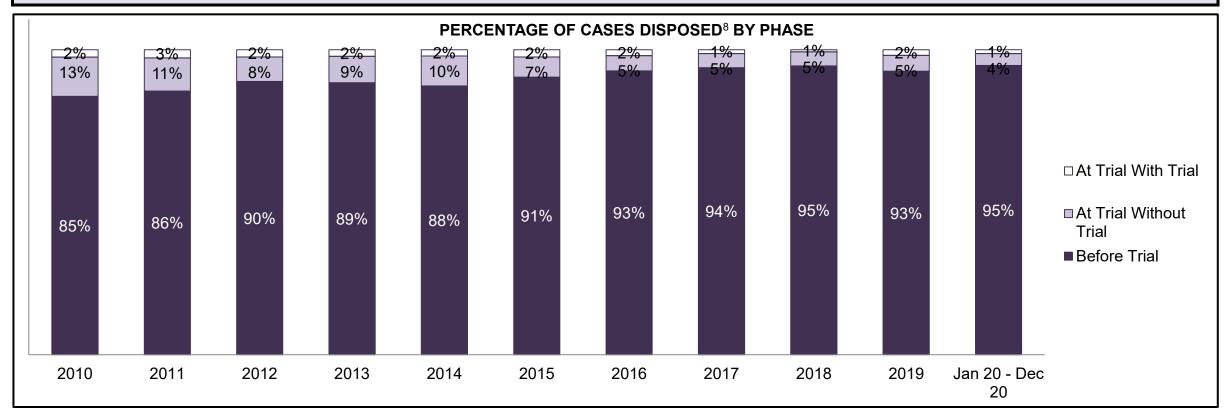

| Phases                 | 2010    | 2011    | 2012    | 2013    | 2014    | 2015    | 2016    | 2017    | 2018    | 2019    | Jan 20 - Dec 20 |
|------------------------|---------|---------|---------|---------|---------|---------|---------|---------|---------|---------|-----------------|
| At Trial With Trial    | 13,333  | 12,913  | 12,507  | 11,635  | 10,711  | 9,759   | 9,325   | 9,209   | 8,399   | 8,353   | 4,381           |
| In-Custody             | 16%     | 15%     | 17%     | 16%     | 15%     | 15%     | 14%     | 14%     | 12%     | 14%     | 18%             |
| Out-of-Custody         | 84%     | 85%     | 83%     | 84%     | 85%     | 85%     | 86%     | 86%     | 88%     | 86%     | 82%             |
| At Trial Without Trial | 35,859  | 31,139  | 27,205  | 25,048  | 22,226  | 19,582  | 18,371  | 17,471  | 16,029  | 16,029  | 9,075           |
| In-Custody             | 13%     | 14%     | 15%     | 15%     | 14%     | 14%     | 14%     | 14%     | 13%     | 14%     | 15%             |
| Out-of-Custody         | 87%     | 86%     | 85%     | 85%     | 86%     | 86%     | 86%     | 86%     | 87%     | 86%     | 85%             |
| Before Trial           | 225,025 | 212,794 | 207,335 | 194,998 | 177,161 | 175,908 | 179,464 | 187,457 | 187,060 | 196,166 | 137,018         |
| In-Custody             | 22%     | 22%     | 23%     | 23%     | 22%     | 23%     | 23%     | 22%     | 20%     | 21%     | 21%             |
| Out-of-Custody         | 78%     | 78%     | 77%     | 77%     | 78%     | 77%     | 77%     | 78%     | 80%     | 79%     | 79%             |

| Cases Disposed <sup>8</sup> by Phase and | ases Disposed <sup>8</sup> by Phase and Percentage of In-Custody <sup>11</sup> , Out-of-Custody <sup>12</sup> Cases at Case Disposition |        |        |        |        |        |        |        |        |        |                 |  |  |  |  |
|------------------------------------------|-----------------------------------------------------------------------------------------------------------------------------------------|--------|--------|--------|--------|--------|--------|--------|--------|--------|-----------------|--|--|--|--|
| Phases                                   | 2010                                                                                                                                    | 2011   | 2012   | 2013   | 2014   | 2015   | 2016   | 2017   | 2018   | 2019   | Jan 20 - Dec 20 |  |  |  |  |
| At Trial With Trial                      | 1,764                                                                                                                                   | 1,664  | 1,672  | 1,502  | 1,471  | 1,476  | 1,505  | 1,587  | 1,484  | 1,497  | 847             |  |  |  |  |
| In-Custody                               | 13%                                                                                                                                     | 12%    | 13%    | 14%    | 11%    | 12%    | 10%    | 10%    | 8%     | 10%    | 12%             |  |  |  |  |
| Out-of-Custody                           | 87%                                                                                                                                     | 88%    | 87%    | 86%    | 89%    | 88%    | 90%    | 90%    | 92%    | 90%    | 88%             |  |  |  |  |
| At Trial Without Trial                   | 4,573                                                                                                                                   | 3,479  | 3,138  | 2,578  | 2,435  | 2,493  | 2,570  | 2,432  | 2,385  | 2,472  | 1,598           |  |  |  |  |
| In-Custody                               | 11%                                                                                                                                     | 13%    | 14%    | 14%    | 13%    | 13%    | 10%    | 10%    | 10%    | 10%    | 12%             |  |  |  |  |
| Out-of-Custody                           | 89%                                                                                                                                     | 87%    | 86%    | 86%    | 87%    | 87%    | 90%    | 90%    | 90%    | 90%    | 88%             |  |  |  |  |
| Before Trial                             | 43,219                                                                                                                                  | 39,035 | 36,793 | 32,985 | 30,592 | 30,396 | 31,008 | 31,627 | 31,231 | 33,975 | 25,747          |  |  |  |  |
| In-Custody                               | 18%                                                                                                                                     | 17%    | 17%    | 18%    | 17%    | 17%    | 17%    | 16%    | 13%    | 14%    | 14%             |  |  |  |  |
| Out-of-Custody                           | 82%                                                                                                                                     | 83%    | 83%    | 82%    | 83%    | 83%    | 83%    | 84%    | 87%    | 86%    | 86%             |  |  |  |  |

| Cases Disposed <sup>8</sup> by Phase and P | ases Disposed <sup>8</sup> by Phase and Percentage of In-Custody <sup>11</sup> , Out-of-Custody <sup>12</sup> Cases at Case Disposition |       |       |       |       |       |       |       |       |       |                    |  |
|--------------------------------------------|-----------------------------------------------------------------------------------------------------------------------------------------|-------|-------|-------|-------|-------|-------|-------|-------|-------|--------------------|--|
| Phases                                     | 2010                                                                                                                                    | 2011  | 2012  | 2013  | 2014  | 2015  | 2016  | 2017  | 2018  | 2019  | Jan 20 -<br>Dec 20 |  |
| At Trial With Trial                        | 352                                                                                                                                     | 378   | 344   | 310   | 316   | 267   | 307   | 315   | 283   | 286   | 215                |  |
| In-Custody                                 | 11%                                                                                                                                     | 10%   | 15%   | 16%   | 17%   | 15%   | 16%   | 12%   | 11%   | 12%   | 15%                |  |
| Out-of-Custody                             | 89%                                                                                                                                     | 90%   | 85%   | 84%   | 83%   | 85%   | 84%   | 88%   | 89%   | 88%   | 85%                |  |
| At Trial Without Trial                     | 809                                                                                                                                     | 736   | 656   | 582   | 521   | 572   | 502   | 480   | 529   | 567   | 386                |  |
| In-Custody                                 | 12%                                                                                                                                     | 12%   | 14%   | 15%   | 14%   | 17%   | 12%   | 15%   | 15%   | 13%   | 16%                |  |
| Out-of-Custody                             | 88%                                                                                                                                     | 88%   | 86%   | 85%   | 86%   | 83%   | 88%   | 85%   | 85%   | 87%   | 84%                |  |
| Before Trial                               | 8,491                                                                                                                                   | 7,444 | 7,429 | 7,170 | 6,698 | 6,734 | 6,857 | 6,621 | 6,791 | 7,777 | 6,573              |  |
| In-Custody                                 | 20%                                                                                                                                     | 20%   | 22%   | 23%   | 21%   | 23%   | 20%   | 18%   | 12%   | 13%   | 17%                |  |
| Out-of-Custody                             | 80%                                                                                                                                     | 80%   | 78%   | 77%   | 79%   | 77%   | 80%   | 82%   | 88%   | 87%   | 83%                |  |

| Cases Disposed <sup>8</sup> by Phase and Percentage of In-Custody <sup>11</sup> , Out-of-Custody <sup>12</sup> Cases at Case Disposition |       |       |       |       |      |      |      |      |      |      |                    |
|------------------------------------------------------------------------------------------------------------------------------------------|-------|-------|-------|-------|------|------|------|------|------|------|--------------------|
| Phases                                                                                                                                   | 2010  | 2011  | 2012  | 2013  | 2014 | 2015 | 2016 | 2017 | 2018 | 2019 | Jan 20 -<br>Dec 20 |
| At Trial With Trial                                                                                                                      | 43    | 46    | 41    | 26    | 27   | 38   | 32   | 30   | 32   | 31   | 10                 |
| In-Custody                                                                                                                               | 9%    | 11%   | 0%    | 12%   | 7%   | 18%  | 9%   | 3%   | 0%   | 10%  | 0%                 |
| Out-of-Custody                                                                                                                           | 91%   | 89%   | 100%  | 88%   | 93%  | 82%  | 91%  | 97%  | 100% | 90%  | 100%               |
| At Trial Without Trial                                                                                                                   | 207   | 151   | 111   | 98    | 100  | 87   | 66   | 73   | 58   | 51   | 27                 |
| In-Custody                                                                                                                               | 8%    | 7%    | 12%   | 14%   | 5%   | 16%  | 17%  | 10%  | 9%   | 10%  | 15%                |
| Out-of-Custody                                                                                                                           | 92%   | 93%   | 88%   | 86%   | 95%  | 84%  | 83%  | 90%  | 91%  | 90%  | 85%                |
| Before Trial                                                                                                                             | 1,416 | 1,230 | 1,179 | 1,127 | 908  | 883  | 915  | 820  | 917  | 946  | 596                |
| In-Custody                                                                                                                               | 19%   | 20%   | 20%   | 20%   | 18%  | 18%  | 16%  | 16%  | 10%  | 14%  | 10%                |
| Out-of-Custody                                                                                                                           | 81%   | 80%   | 80%   | 80%   | 82%  | 82%  | 84%  | 84%  | 90%  | 86%  | 90%                |

| Cases Disposed <sup>8</sup> by Phase and Percentage of In-Custody <sup>11</sup> , Out-of-Custody <sup>12</sup> Cases at Case Disposition |       |       |       |      |      |      |      |      |      |       |                    |
|------------------------------------------------------------------------------------------------------------------------------------------|-------|-------|-------|------|------|------|------|------|------|-------|--------------------|
| Phases                                                                                                                                   | 2010  | 2011  | 2012  | 2013 | 2014 | 2015 | 2016 | 2017 | 2018 | 2019  | Jan 20 -<br>Dec 20 |
| At Trial With Trial                                                                                                                      | 55    | 74    | 68    | 62   | 50   | 42   | 58   | 37   | 38   | 30    | 26                 |
| In-Custody                                                                                                                               | 15%   | 23%   | 15%   | 19%  | 12%  | 29%  | 12%  | 19%  | 11%  | 10%   | 42%                |
| Out-of-Custody                                                                                                                           | 85%   | 77%   | 85%   | 81%  | 88%  | 71%  | 88%  | 81%  | 89%  | 90%   | 58%                |
| At Trial Without Trial                                                                                                                   | 134   | 74    | 64    | 48   | 42   | 38   | 42   | 35   | 29   | 39    | 47                 |
| In-Custody                                                                                                                               | 10%   | 16%   | 16%   | 15%  | 26%  | 18%  | 19%  | 17%  | 7%   | 13%   | 13%                |
| Out-of-Custody                                                                                                                           | 90%   | 84%   | 84%   | 85%  | 74%  | 82%  | 81%  | 83%  | 93%  | 87%   | 87%                |
| Before Trial                                                                                                                             | 1,491 | 1,234 | 1,236 | 993  | 927  | 978  | 975  | 891  | 945  | 1,182 | 924                |
| In-Custody                                                                                                                               | 18%   | 18%   | 17%   | 20%  | 23%  | 19%  | 21%  | 26%  | 16%  | 20%   | 16%                |
| Out-of-Custody                                                                                                                           | 82%   | 82%   | 83%   | 80%  | 77%  | 81%  | 79%  | 74%  | 84%  | 80%   | 84%                |