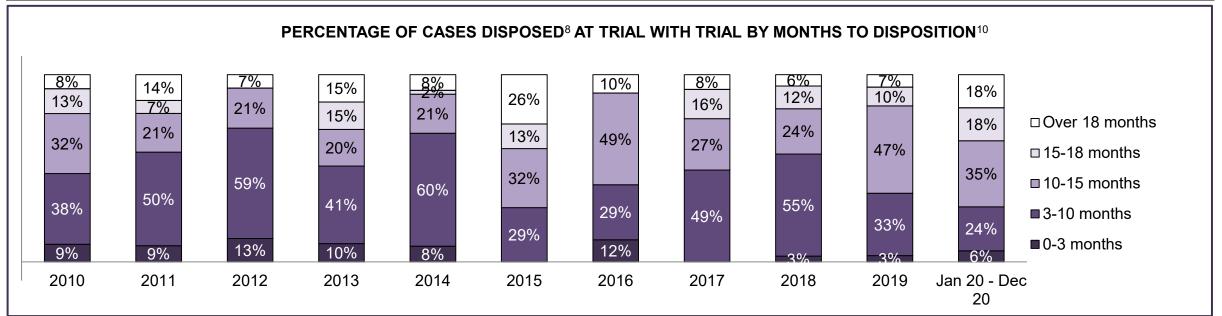

36%  | 44%  | 33%      |
| Crimes Against Property                     | 16%  | 10%  | 13%  | 20%  | 16%  | 15%  | 19%  | 8%   | 13%  | 8%   | 5%       |
| Administration of Justice                   | 12%  | 16%  | 13%  | 15%  | 15%  | 17%  | 13%  | 15%  | 19%  | 16%  | 21%      |
| Other Criminal Code                         | 3%   | 8%   | 1%   | 3%   | 5%   | 4%   | 9%   | 10%  | 8%   | 7%   | 9%       |
| Criminal Code Traffic                       | 29%  | 18%  | 25%  | 20%  | 18%  | 16%  | 12%  | 14%  | 14%  | 14%  | 16%      |
| Federal Statute                             | 5%   | 12%  | 8%   | 7%   | 15%  | 18%  | 15%  | 17%  | 10%  | 12%  | 16%      |
| Total                                       | 100% | 100% | 100% | 100% | 100% | 100% | 100% | 100% | 100% | 100% | 100%     |





# ONTARIO COURT OF JUSTICE CRIMINAL MODERNIZATION COMMITTEE WALKERTON DASHBOARD<sup>19</sup> CASES PENDING AS OF DECEMBER 31, 2020



| Pending Cases <sup>3</sup> by Pending Age <sup>6</sup> and Percentage of Pending Cases In-Custody <sup>17</sup> and Out-of-Custody <sup>18</sup> |                |              |              |             |            |       |  |  |  |  |
|--------------------------------------------------------------------------------------------------------------------------------------------------|----------------|--------------|--------------|-------------|------------|-------|--|--|--|--|
| Court Location                                                                                                                                   | Over 18 months | 15-18 mont