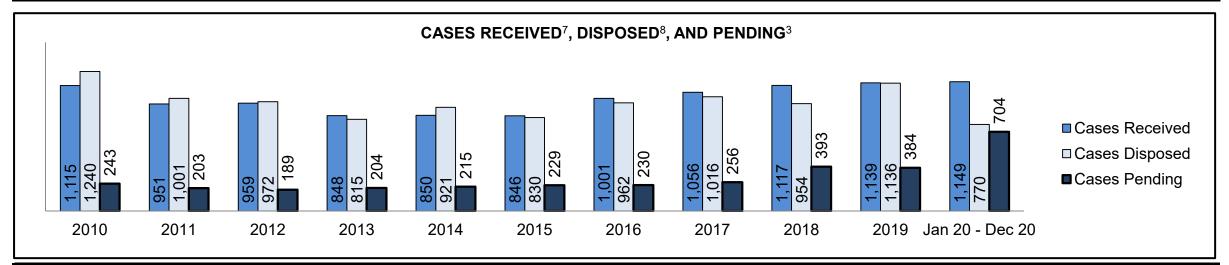

See Appendix 1 bookmark for footnote definitions.

<sup>\*</sup>See Appendix 2 bookmark for Cluster court designations.

| Cases Received <sup>7</sup> by Offence Group |        |        |        |        |        |        |        |        |        |        |                 |  |  |  |
|----------------------------------------------|--------|--------|--------|--------|--------|--------|--------|--------|--------|--------|-----------------|--|--|--|
| Offence Group <sup>9</sup>                   | 2010   | 2011   | 2012   | 2013   | 2014   | 2015   | 2016   | 2017   | 2018   | 2019   | Jan 20 - Dec 20 |  |  |  |
| Crimes Against The Person                    | 70,116 | 67,886 | 65,387 | 59,842 | 56,409 | 57,092 | 58,698 | 60,456 | 63,579 | 66,327 | 62,251          |  |  |  |
| Crimes Against Property                      | 60,311 | 56,486 | 56,335 | 51,562 | 49,067 | 49,149 | 49,773 | 51,222 | 54,281 | 56,961 | 45,265          |  |  |  |
| Administration of Justice                    | 66,705 | 64,598 | 63,846 | 60,173 | 57,889 | 59,213 | 61,532 | 66,963 | 71,334 | 71,503 | 51,779          |  |  |  |
| Other Criminal Code                          | 13,999 | 12,394 | 11,827 | 11,131 | 9,805  | 10,232 | 10,333 | 10,679 | 11,142 | 12,426 | 11,938          |  |  |  |
| Criminal Code Traffic                        | 20,492 | 19,831 | 19,640 | 18,181 | 17,395 | 17,799 | 17,450 | 17,105 | 17,187 | 18,589 | 18,167          |  |  |  |
| Federal Statute                              | 34,020 | 32,172 | 30,228 | 28,251 | 24,703 | 23,175 | 20,395 | 19,373 | 17,078 | 14,930 | 16,235          |  |  |  |