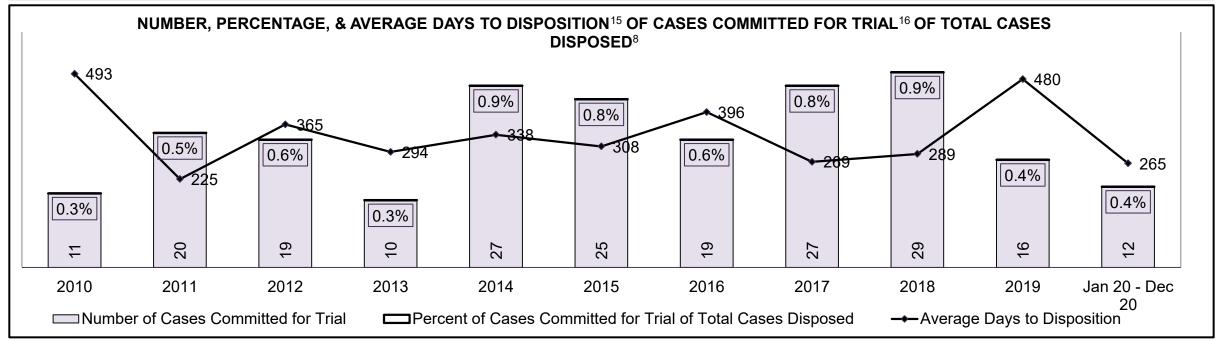

| 5%   | 5%   | 4%   | 6%   | 6%   | 5%   | 6%   | 7%   | 9%                 |  |  |
| Criminal Code Traffic                                                                                                                   | 15%  | 10%  | 10%  | 13%  | 9%   | 9%   | 15%  | 6%   | 11%  | 8%   | 11%                |  |  |
| Federal Statute                                                                                                                         | 4%   | 6%   | 9%   | 4%   | 5%   | 7%   | 10%  | 8%   | 6%   | 5%   | 6%                 |  |  |
| Total                                                                                                                                   | 100% | 100% | 100% | 100% | 100% | 100% | 100% | 100% | 100% | 100% | 100%               |  |  |





# ONTARIO COURT OF JUSTICE CRIMINAL MODERNIZATION COMMITTEE BRANTFORD DASHBOARD<sup>19</sup> CASES PENDING AS OF DECEMBER 31, 2020



| Pending Cases <sup>3</sup> by Pe |                |                                                                       |     |     |       |       |  |  |  |  |  |  |  |
|----------------------------------|----------------|-----------------------------------------------------------------------|-----|-----|-------|-------|--|--|--|--|--|--|--|
| Court Location                   | Over 18 months | Over 18 months 15-18 months 10-15 months 8-10 months 0-8 months Total |     |     |       |       |  |  |  |  |  |  |  |
| BRANTFORD                        | 163            | 131                                                                   | 369 | 252 | 3