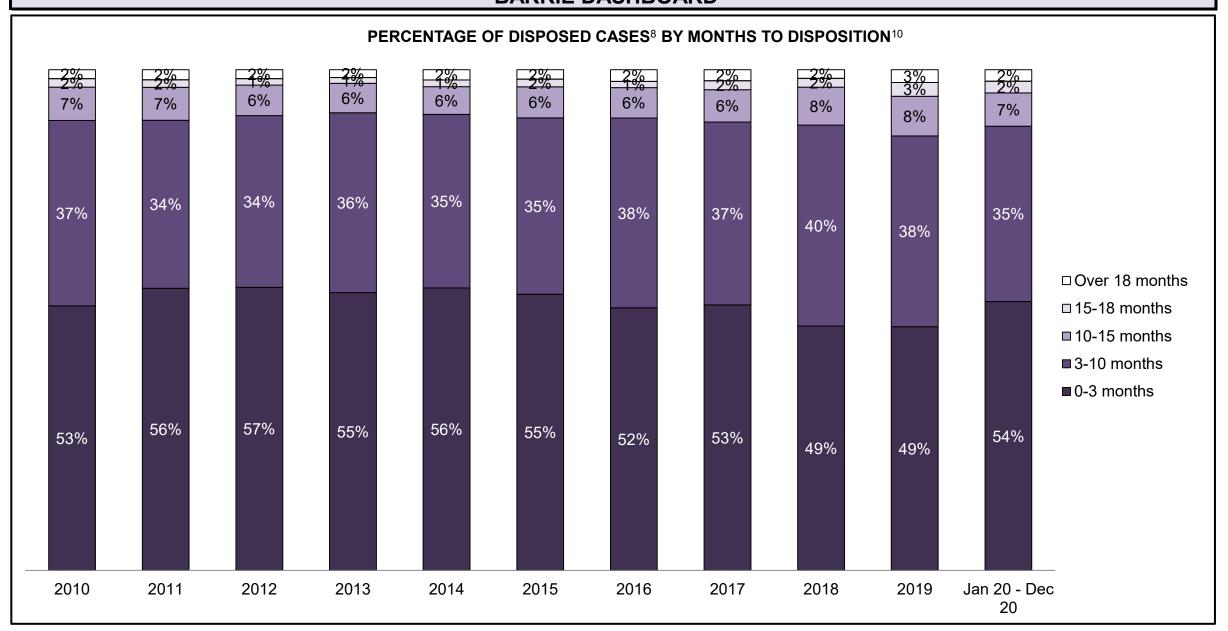

| Cases Disposed <sup>8</sup> by Phase and Percentage of In-Custody <sup>11</sup> , Out-of-Custody <sup>12</sup> Cases at Case Disposition |       |       |       |       |      |      |      |      |      |      |                    |
|------------------------------------------------------------------------------------------------------------------------------------------|-------|-------|-------|-------|------|------|------|------|------|------|--------------------|
| Phases                                                                                                                                   | 2010  | 2011  | 2012  | 2013  | 2014 | 2015 | 2016 | 2017 | 2018 | 2019 | Jan 20 -<br>Dec 20 |
| At Trial With Trial                                                                                                                      | 43    | 46    | 41    | 26    | 27   | 38   | 32   | 30   | 32   | 31   | 10                 |
| In-Custody                                                                                                                               | 9%    | 11%   | 0%    | 12%   | 7%   | 18%  | 9%   | 3%   | 0%   | 10%  | 0%                 |
| Out-of-Custody                                                                                                                           | 91%   | 89%   | 100%  | 88%   | 93%  | 82%  | 91%  | 97%  | 100% | 90%  | 100%               |
| At Trial Without Trial                                                                                                                   | 207   | 151   | 111   | 98    | 100  | 87   | 66   | 73   | 58   | 51   | 27                 |
| In-Custody                                                                                                                               | 8%    | 7%    | 12%   | 14%   | 5%   | 16%  | 17%  | 10%  | 9%   | 10%  | 15%                |
| Out-of-Custody                                                                                                                           | 92%   | 93%   | 88%   | 86%   | 95%  | 84%  | 83%  | 90%  | 91%  | 90%  | 85%                |
| Before Trial                                                                                                                             | 1,416 | 1,230 | 1,179 | 1,127 | 908  | 883  | 915  | 820  | 917  | 946  | 596                |
| In-Custody                                                                                                                               | 19%   | 20%   | 20%   | 20%   | 18%  | 18%  | 16%  | 16%  | 10%  | 14%  | 10%                |
| Out-of-Custody                                                                                                                           | 81%   | 80%   | 80%   | 80%   | 82%  | 82%  | 84%  | 84%  | 90%  | 86%  | 90%                |