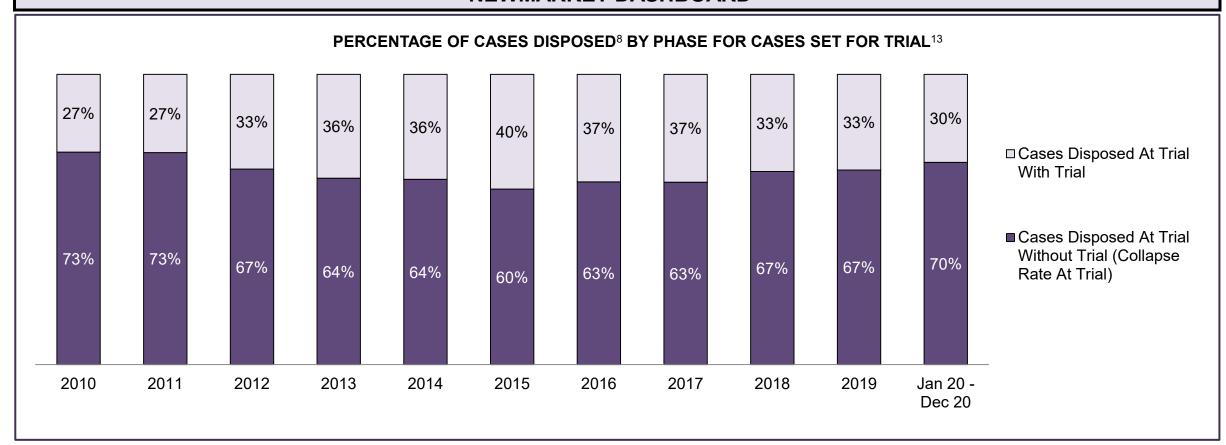

| Phases                 | 2010    | 2011    | 2012    | 2013    | 2014    | 2015    | 2016    | 2017    | 2018    | 2019    | Jan 20 - Dec 20 |
|------------------------|---------|---------|---------|---------|---------|---------|---------|---------|---------|---------|-----------------|
| At Trial With Trial    | 13,333  | 12,913  | 12,507  | 11,635  | 10,711  | 9,759   | 9,325   | 9,209   | 8,399   | 8,353   | 4,381           |
| In-Custody             | 16%     | 15%     | 17%     | 16%     | 15%     | 15%     | 14%     | 14%     | 12%     | 14%     | 18%             |
| Out-of-Custody         | 84%     | 85%     | 83%     | 84%     | 85%     | 85%     | 86%     | 86%     | 88%     | 86%     | 82%             |
| At Trial Without Trial | 35,859  | 31,139  | 27,205  | 25,048  | 22,226  | 19,582  | 18,371  | 17,471  | 16,029  | 16,029  | 9,075           |
| In-Custody             | 13%     | 14%     | 15%     | 15%     | 14%     | 14%     | 14%     | 14%     | 13%     | 14%     | 15%             |
| Out-of-Custody         | 87%     | 86%     | 85%     | 85%     | 86%     | 86%     | 86%     | 86%     | 87%     | 86%     | 85%             |
| Before Trial           | 225,025 | 212,794 | 207,335 | 194,998 | 177,161 | 175,908 | 179,464 | 187,457 | 187,060 | 196,166 | 137,018         |
| In-Custody             | 22%     | 22%     | 23%     | 23%     | 22%     | 23%     | 23%     | 22%     | 20%     | 21%     | 21%             |
| Out-of-Custody         | 78%     | 78%     | 77%     | 77%     | 78%     | 77%     | 77%     | 78%     | 80%     | 79%     | 79%             |