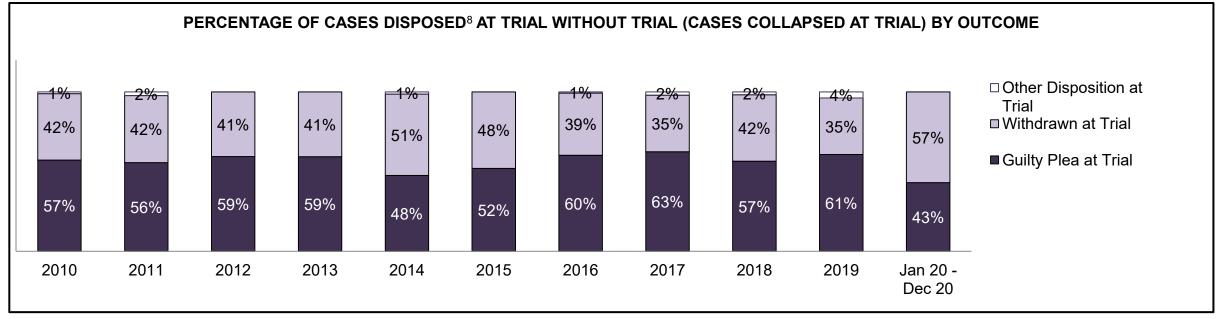

| Percentage of Cases Disposed <sup>8</sup> At | Percentage of Cases Disposed <sup>8</sup> At Trial Without Trial (Collapse Rate At Trial <sup>2</sup> ) by Offence Group At Disposition |      |      |      |      |      |      |      |      |      |                 |  |  |  |
|----------------------------------------------|-----------------------------------------------------------------------------------------------------------------------------------------|------|------|------|------|------|------|------|------|------|-----------------|--|--|--|
| Offence Group at Disposition <sup>14</sup>   | 2010                                                                                                                                    | 2011 | 2012 | 2013 | 2014 | 2015 | 2016 | 2017 | 2018 | 2019 | Jan 20 - Dec 20 |  |  |  |
| Crimes Against The Person                    | 40%                                                                                                                                     | 42%  | 43%  | 42%  | 42%  | 41%  | 43%  | 44%  | 44%  | 45%  | 47%             |  |  |  |
| Crimes Against Property                      | 13%                                                                                                                                     | 12%  | 11%  | 12%  | 11%  | 11%  | 10%  | 10%  | 10%  | 10%  | 10%             |  |  |  |
| Administration of Justice                    | 13%                                                                                                                                     | 13%  | 13%  | 13%  | 12%  | 13%  | 13%  | 12%  | 12%  | 13%  | 11%             |  |  |  |
| Other Criminal Code                          | 6%                                                                                                                                      | 6%   | 6%   | 6%   | 6%   | 6%   | 6%   | 6%   | 6%   | 7%   | 7%              |  |  |  |
| Criminal Code Traffic                        | 18%                                                                                                                                     | 14%  | 15%  | 16%  | 16%  | 16%  | 16%  | 17%  | 18%  | 16%  | 15%             |  |  |  |
| Federal Statute                              | 10%                                                                                                                                     | 12%  | 12%  | 11%  | 12%  | 12%  | 12%  | 11%  | 10%  | 9%   | 10%             |  |  |  |
| Total                                        | 100%                                                                                                                                    | 100% | 100% | 100% | 100% | 100% | 100% | 100% | 100% | 100% | 100%            |  |  |  |

| Percentage of Cases Disposed <sup>8</sup> At Trial Without Trial (Collapse Rate At Trial <sup>2</sup> ) by Offence Group At Disposition |      |      |      |      |      |      |      |      |      |      |                 |
|-----------------------------------------------------------------------------------------------------------------------------------------|------|------|------|------|------|------|------|------|------|------|-----------------|
| Offence Group at Disposition <sup>14</sup>                                                                                              | 2010 | 2011 | 2012 | 2013 | 2014 | 2015 | 2016 | 2017 | 2018 | 2019 | Jan 20 - Dec 20 |
| Crimes Against The Person                                                                                                               | 34%  | 38%  | 36%  | 36%  | 35%  | 33%  | 34%  | 34%  | 33%  | 36%  | 37%             |
| Crimes Against Property                                                                                                                 | 12%  | 12%  | 11%  | 12%  | 13%  | 11%  | 12%  | 11%  | 9%   | 10%  | 9%              |
| Administration of Justice                                                                                                               | 11%  | 11%  | 10%  | 11%  | 10%  | 11%  | 11%  | 8%   | 10%  | 11%  | 11%             |
| Other Criminal Code                                                                                                                     | 5%   | 5%   | 6%   | 6%   | 5%   | 6%   | 5%   | 6%   | 7%   | 6%   | 7%              |
| Criminal Code Traffic                                                                                                                   | 28%  | 24%  | 25%  | 25%  | 27%  | 26%  | 27%  | 31%  | 31%  | 26%  | 25%             |
| Federal Statute                                                                                                                         | 9%   | 10%  | 11%  | 10%  | 11%  | 12%  | 11%  | 11%  | 10%  | 10%  | 11%             |
| Total                                                                                                                                   | 100% | 100% | 100% | 100% | 100% | 100% | 100% | 100% | 100% | 100% | 100%            |

| Percentage of Cases Disposed <sup>8</sup> At Trial Without Trial (Collapse Rate At Trial <sup>2</sup> ) by Offence Group At Disposition |      |      |      |      |      |      |      |      |      |      |                    |
|-----------------------------------------------------------------------------------------------------------------------------------------|------|------|------|------|------|------|------|------|------|------|--------------------|
| Offence Group at Disposition <sup>14</sup>                                                                                              | 2010 | 2011 | 2012 | 2013 | 2014 | 2015 | 2016 | 2017 | 2018 | 2019 | Jan 20 -<br>Dec 20 |
| Crimes Against The Person                                                                                                               | 33%  | 36%  | 35%  | 34%  | 33%  | 32%  | 35%  | 32%  | 30%  | 37%  | 39%                |
| Crimes Against Property                                                                                                                 | 11%  | 15%  | 14%  | 12%  | 13%  | 12%  | 11%  | 11%  | 10%  | 11%  | 12%                |
| Administration of Justice                                                                                                               | 13%  | 10%  | 11%  | 12%  | 9%   | 12%  | 13%  | 9%   | 15%  | 15%  | 13%                |
| Other Criminal Code                                                                                                                     | 4%   | 5%   | 6%   | 6%   | 5%   | 6%   | 6%   | 7%   | 6%   | 7%   | 6%                 |
| Criminal Code Traffic                                                                                                                   | 29%  | 24%  | 24%  | 25%  | 28%  | 24%  | 25%  | 27%  | 24%  | 20%  | 22%                |
| Federal Statute                                                                                                                         | 10%  | 9%   | 11%  | 10%  | 12%  | 14%  | 11%  | 14%  | 15%  | 11%  | 9%                 |
| Total                                                                                                                                   | 100% | 100% | 100% | 100% | 100% | 100% | 100% | 100% | 100% | 100% | 100%               |

| Offence Group at Disposition <sup>14</sup> | 2010 | 2011 | 2012 | 2013 | 2014 | 2015 | 2016 | 2017 | 2018 | 2019 | Jan 20 -<br>Dec 20 |
|--------------------------------------------|------|------|------|------|------|------|------|------|------|------|--------------------|
| Crimes Against The Person                  | 30%  | 28%  | 32%  | 35%  | 38%  | 38%  | 37%  | 38%  | 42%  | 50%  | 59%                |
| Crimes Against Property                    | 12%  | 8%   | 11%  | 11%  | 9%   | 18%  | 21%  | 17%  | 9%   | 10%  | 5%                 |
| Administration of Justice                  | 12%  | 12%  | 11%  | 15%  | 10%  | 12%  | 8%   | 13%  | 13%  | 9%   | 8%                 |
| Other Criminal Code                        | 4%   | 5%   | 5%   | 8%   | 3%   | 6%   | 5%   | 3%   | 4%   | 6%   | 8%                 |
| Criminal Code Traffic                      | 37%  | 31%  | 34%  | 23%  | 28%  | 25%  | 21%  | 21%  | 30%  | 21%  | 14%                |
| Federal Statute                            | 4%   | 16%  | 7%   | 8%   | 11%  | 1%   | 7%   | 8%   | 1%   | 5%   | 5%                 |
| Total                                      | 100% | 100% | 100% | 100% | 100% | 100% | 100% | 100% | 100% | 100% | 100%               |

| Percentage of Cases Disposed <sup>8</sup> At Trial Without Trial (Collapse Rate At Trial <sup>2</sup> ) by Offence Group At Disposition |      |      |      |      |      |      |      |      |      |      |                    |
|-----------------------------------------------------------------------------------------------------------------------------------------|------|------|------|------|------|------|------|------|------|------|--------------------|
| Offence Group at Disposition <sup>14</sup>                                                                                              | 2010 | 2011 | 2012 | 2013 | 2014 | 2015 | 2016 | 2017 | 2018 | 2019 | Jan 20 -<br>Dec 20 |
| Crimes Against The Person                                                                                                               | 40%  | 49%  | 39%  | 39%  | 47%  | 45%  | 29%  | 38%  | 43%  | 52%  | 38%                |
| Crimes Against Property                                                                                                                 | 13%  | 11%  | 8%   | 12%  | 8%   | 4%   | 15%  | 8%   | 4%   | 7%   | 12%                |
| Administration of Justice                                                                                                               | 14%  | 16%  | 11%  | 14%  | 10%  | 14%  | 9%   | 10%  | 7%   | 9%   | 16%                |
| Other Criminal Code                                                                                                                     | 3%   | 5%   | 14%  | 7%   | 3%   | 10%  | 7%   | 8%   | 1%   | 9%   | 12%                |
| Criminal Code Traffic                                                                                                                   | 26%  | 13%  | 20%  | 16%  | 17%  | 11%  | 19%  | 25%  | 34%  | 16%  | 11%                |
| Federal Statute                                                                                                                         | 5%   | 7%   | 8%   | 12%  | 15%  | 16%  | 21%  | 11%  | 9%   | 7%   | 10%                |
| Total                                                                                                                                   | 100% | 100% | 100% | 100% | 100% | 100% | 100% | 100% | 100% | 100% | 100%               |