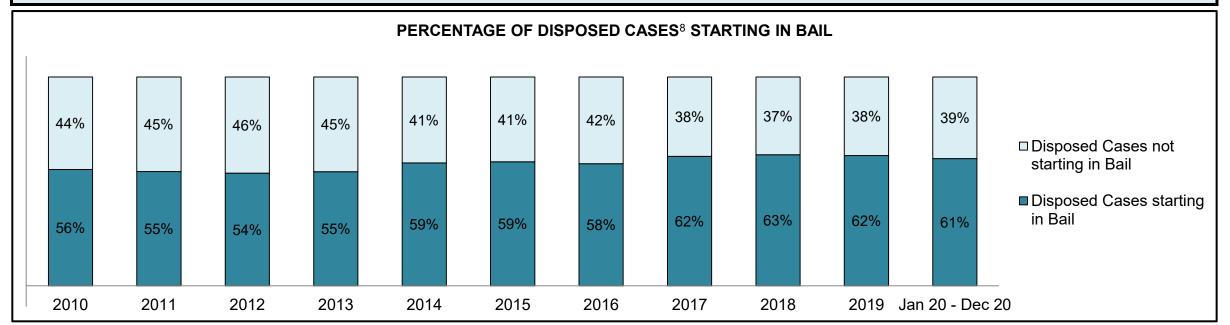

|              | Vari                                  | Matuia                                 | Jan 20  | - Dec 20           | 2014 Baseline | Change from 2014 Baseline |
|--------------|---------------------------------------|----------------------------------------|---------|--------------------|---------------|---------------------------|
|              | ney l                                 | Metric                                 | Percent | Cases <sup>1</sup> | Median*       | Median                    |
|              | Disposed cases that be                | gan in the Bail Phase                  | 44.9%   | 67,539             | 44.0%         | 0.9%                      |
|              | Bail cases with a bail                | Total                                  | 57.9%   | 39,092             | 56.6%         | 1.3%                      |
|              | outcome (bail granted                 | Bail Disposition with 1 appearance     | 56.8%   | 22,204             | 51.4%         | 5.4%                      |
| Bail         | or bail denied)                       | Bail Disposition in 1-3 days           | 70.3%   | 27,464             | 72.5%         | -2.2%                     |
| Dali         | Bail cases with no bail               | Total                                  | 42.1%   | 28,447             | 43.4%         | -1.3%                     |
|              | disposition but with a                | Case disposition in 1-3 appearances    | 18.0%   | 5,111              | 35.0%         | -17.1%                    |
|              | · · · · · · · · · · · · · · · · · · · | Case disposition in 0-3 months         | 62.5%   | 17,790             | 76.5%         | -14.0%                    |
|              | case disposition                      | Case disposition rate before trial     | 93.8%   | 26,694             | 90.5%         | 3.3%                      |
|              |                                       |                                        |         |                    |               |                           |
|              | Disposition rate (include             | es bail cases with case dispositions)  | 91.1%   | 137,018            | 84.3%         | 6.7%                      |
| Before Trial | Disposed within 1-3 app               | pearances (net of bench warrant cases) | 36.9%   | 28,204             | 42.7%         | -5.7%                     |
|              | Disposed within 0-3 mo                | nths (net of bench warrant cases)      | 58.1%   | 44,383             | 61.7%         | -3.6%                     |
|              |                                       |                                        |         |                    |               |                           |
| Trial        | Collapse Rate at Trial <sup>2</sup>   |                                        | 67.4%   | 9,075              | 67.5%         | 0.0%                      |