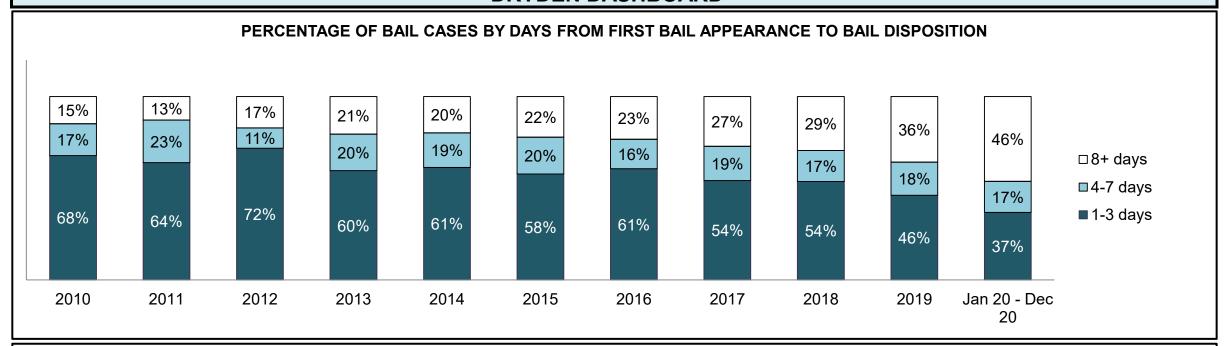

| 248  | 187  | 228  | 185  | 176  | 199  | 256  | 291  | 386  | 443  | 826                |
| Crimes Against Property                     | 110  | 115  | 91   | 80   | 80   | 86   | 90   | 115  | 154  | 159  | 282                |
| Administration of Justice                   | 151  | 109  | 95   | 93   | 93   | 101  | 126  | 182  | 256  | 305  | 571                |
| Other Criminal Code                         | 40   | 37   | 23   | 21   | 20   | 24   | 24   | 23   | 34   | 55   | 103                |
| Criminal Code Traffic                       | 28   | 34   | 37   | 33   | 48   | 40   | 46   | 43   | 60   | 85   | 171                |
| Federal Statute                             | 132  | 90   | 52   | 50   | 48   | 39   | 44   | 50   | 86   | 71   | 160                |













| Cases Disposed <sup>8</sup> by Phase and P | Cases Disposed <sup>8</sup> by Phase and Percentage of In-Custody <sup>11</sup> , Out-of-Custody <sup>12</sup> Cases at Case Disposition |       |       |       |       |       |       |       |       |       |                    |
|--------------------------------------------|------------------------------------------------------------------------------------------------------------------------------------------|-------|-------|-------|-------|-------|-------|-------|-------|-------|--------------------|
| Phases                                     | 2010                                                                                                                                     | 2011  | 2012  | 2013  | 2014  | 2015  | 2016  |