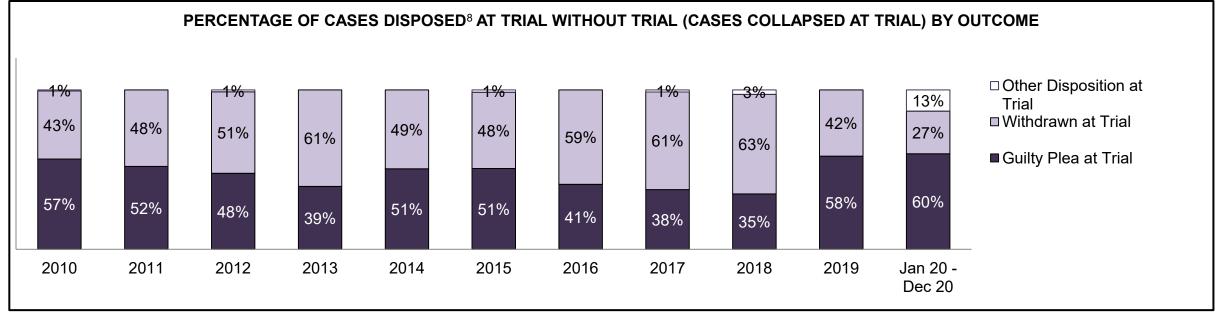

| 581                                                                                                                                     | 564  | 539  | 462  | 355  | 399  | 402  | 460  | 475  | 436  | 259                |  |  |  |
| In-Custody                                 | 19%                                                                                                                                     | 28%  | 23%  | 18%  | 15%  | 24%  | 17%  | 12%  | 10%  | 14%  | 12%                |  |  |  |
| Out-of-Custody                             | 81%                                                                                                                                     | 72%  | 77%  | 82%  | 85%  | 76%  | 83%  | 88%  | 90%  | 86%  | 88%                |  |  |  |







| ercentage of Cases Disposed <sup>8</sup> At Trial Without Trial (Collapse Rate At Trial <sup>2</sup> ) by Offence Group At Disposition |      |      |      |      |      |      |      |      |      |      |                    |  |  |
|----------------------------------------------------------------------------------------------------------------------------------------|------|------|------|------|------|------|------|------|------|------|--------------------|--|--|
| Offence Group at Disposition <sup>14</sup>                                                                                             | 2010 | 2011 | 2012 | 2013 | 2014 | 2015 | 2016 | 2017 | 2018 | 2019 | Jan 20 -<br>Dec 20 |  |  |
| Crimes Against The Person