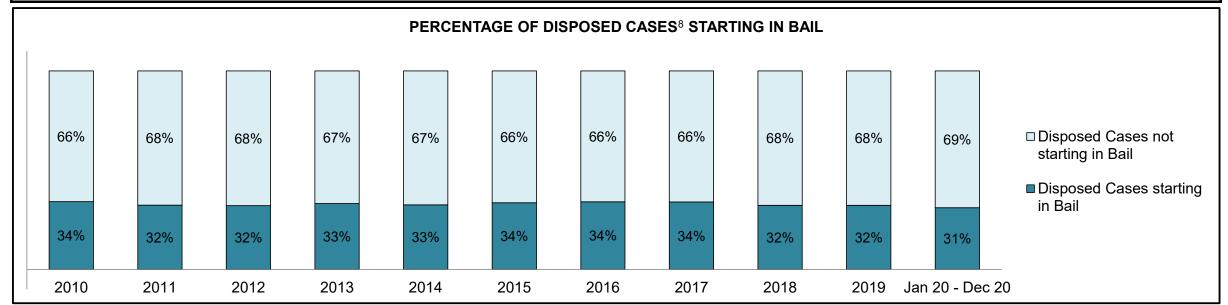

,475 | 6,260 | 9,001           |  |  |
| Crimes Against Property                     | 3,272 | 3,058 | 3,097 | 2,941 | 3,028 | 3,373 | 3,221 | 3,260 | 3,933 | 4,476 | 6,311           |  |  |
| Administration of Justice                   | 2,120 | 1,986 | 1,899 | 1,767 | 2,124 | 2,227 | 2,242 | 2,701 | 3,651 | 4,207 | 5,297           |  |  |
| Other Criminal Code                         | 997   | 823   | 830   | 727   | 831   | 843   | 871   | 865   | 976   | 1,201 | 2,117           |  |  |
| Criminal Code Traffic                       | 2,232 | 2,119 | 2,044 | 2,049 | 2,249 | 2,573 | 2,755 | 2,670 | 2,718 | 3,019 | 4,698           |  |  |
| Federal Statute                             | 2,701 | 2,430 | 2,075 | 1,906 | 2,119 | 1,998 | 1,823 | 1,687 | 1,562 | 1,731 | 2,428           |  |  |













| Cases Disposed <sup>8</sup> by Phase and | ases Disposed <sup>8</sup> by Phase and Percentage of In-Custody <sup>11</sup> , Out-of-Custody <sup>12</sup> Cases at Case Disposition |        |        |        |        |        |        |        |        |        |                 |  |  |  |  |
|------------------------------------------|-----------------------------------------------------------------------------------------------------------------------------------------|--------|--------|--------|--------|--------|--------|--------|--------|--------|-----------------|--|--|--|--|
| Phases                                   | 2010                                                                                                                                    | 2011   | 2012   |