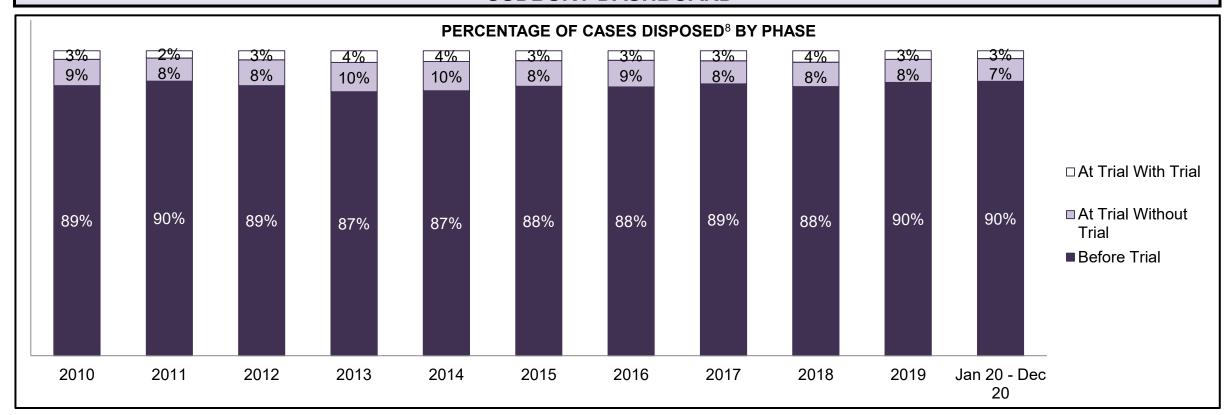

416  | 478  | 839                |  |  |  |
| Administration of Justice                   | 225                                        | 185  | 219  | 213  | 247  | 257  | 299  | 346  | 649  | 651  | 1,081              |  |  |  |
| Other Criminal Code                         | 92                                         | 90   | 103  | 76   | 74   | 75   | 103  | 83   | 127  | 154  | 220                |  |  |  |
| Criminal Code Traffic                       | 120                                        | 81   | 118  | 99   | 124  | 133  | 115  | 106  | 106  | 147  | 334                |  |  |  |
| Federal Statute                             | 235                                        | 144  | 140  | 203  | 138  | 144  | 115  | 53   | 59   | 70   | 164                |  |  |  |













| Cases Disposed <sup>8</sup> by Phase and | Cases Disposed <sup>8</sup> by Phase and Percentage of In-Custody <sup>11</sup> , Out-of-Custody <sup>12</sup> Cases at Case Disposition |       |       |       |       |       |       |       |       |       |                    |  |  |
|------------------------------------------|------------------------------------------------------------------------------------------------------------------------------------------|-------|-------|-------|-------|-------|-------|-------|-------|-------|--------------------|--|--|
| Phases                                   | 2010                                                                                                                                     | 2011  | 2012  | 2013  | 2014  | 2015  | 2016  |