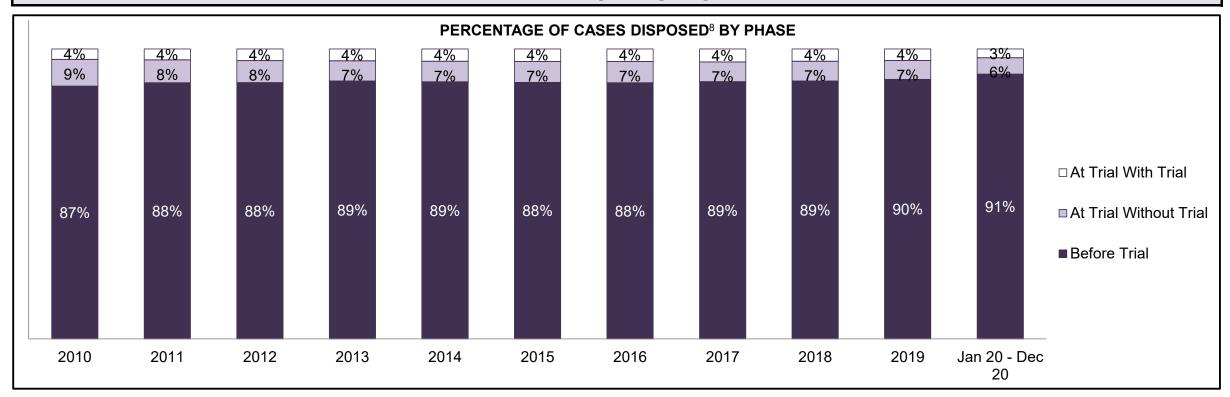

| Cases Disposed <sup>8</sup> by Phase and P | ases Disposed <sup>8</sup> by Phase and Percentage of In-Custody <sup>11</sup> , Out-of-Custody <sup>12</sup> Cases at Case Disposition |       |       |       |       |       |       |       |       |       |                    |  |
|--------------------------------------------|-----------------------------------------------------------------------------------------------------------------------------------------|-------|-------|-------|-------|-------|-------|-------|-------|-------|--------------------|--|
| Phases                                     | 2010                                                                                                                                    | 2011  | 2012  | 2013  | 2014  | 2015  | 2016  | 2017  | 2018  | 2019  | Jan 20 -<br>Dec 20 |  |
| At Trial With Trial                        | 352                                                                                                                                     | 378   | 344   | 310   | 316   | 267   | 307   | 315   | 283   | 286   | 215                |  |
| In-Custody                                 | 11%                                                                                                                                     | 10%   | 15%   | 16%   | 17%   | 15%   | 16%   | 12%   | 11%   | 12%   | 15%                |  |
| Out-of-Custody                             | 89%                                                                                                                                     | 90%   | 85%   | 84%   | 83%   | 85%   | 84%   | 88%   | 89%   | 88%   | 85%                |  |
| At Trial Without Trial                     | 809                                                                                                                                     | 736   | 656   | 582   | 521   | 572   | 502   | 480   | 529   | 567   | 386                |  |
| In-Custody                                 | 12%                                                                                                                                     | 12%   | 14%   | 15%   | 14%   | 17%   | 12%   | 15%   | 15%   | 13%   | 16%                |  |
| Out-of-Custody                             | 88%                                                                                                                                     | 88%   | 86%   | 85%   | 86%   | 83%   | 88%   | 85%   | 85%   | 87%   | 84%                |  |
| Before Trial                               | 8,491                                                                                                                                   | 7,444 | 7,429 | 7,170 | 6,698 | 6,734 | 6,857 | 6,621 | 6,791 | 7,777 | 6,573              |  |
| In-Custody                                 | 20%                                                                                                                                     | 20%   | 22%   | 23%   | 21%   | 23%   | 20%   | 18%   | 12%   | 13%   | 17%                |  |
| Out-of-Custody                             | 80%                                                                                                                                     | 80%   | 78%   | 77%   | 79%   | 77%   | 80%   | 82%   | 88%   | 87%   | 83%                |  |