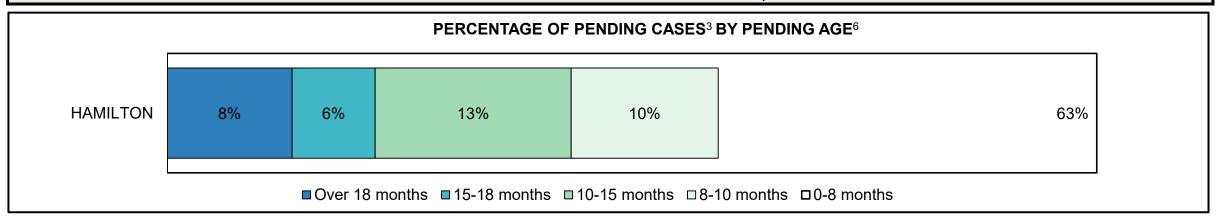

# ONTARIO COURT OF JUSTICE CRIMINAL MODERNIZATION COMMITTEE CENTRAL EAST DASHBOARD<sup>19</sup> CASES PENDING AS OF DECEMBER 31, 2020

| Location       | Over 18 months | 15-18<br>months | 10-15<br>months | 8-10<br>months | 0-8<br>months | Total  |
|----------------|----------------|-----------------|-----------------|----------------|---------------|--------|
| CENTRAL EAST   | 1,640          | 1,038           | 3,087           | 2,330          | 21,757        | 29,852 |
| In-Custody     | 8%             | 9%              | 10%             | 9%             | 8%            | 8%     |
| Out-of-Custody | 92%            | 91%             | 90%             | 91%            | 92%           | 92%    |
| BARRIE         | 395            | 223             | 766             | 523            | 4,465         | 6,372  |
| BRACEBRIDGE    | 56             | 42              | 152             | 90             | 711           | 1,051  |
| COBOURG        | 32             | 47              | 157             | 107            | 574           | 917    |
| LINDSAY        | 44             | 35              | 91              | 90             | 1,087         | 1,347  |
| NEWMARKET      | 567            | 345             | 861             | 605            | 7,906         | 10,284 |
| ORILLIA        | 58             | 31              | 70              | 49             | 1,176         | 1,384  |
| OSHAWA         | 403            | 259             | 780             | 664            | 3,483         | 5,589  |
| PETERBOROUGH   | 85             | 56              | 210             | 202            | 2,355         | 2,908  |