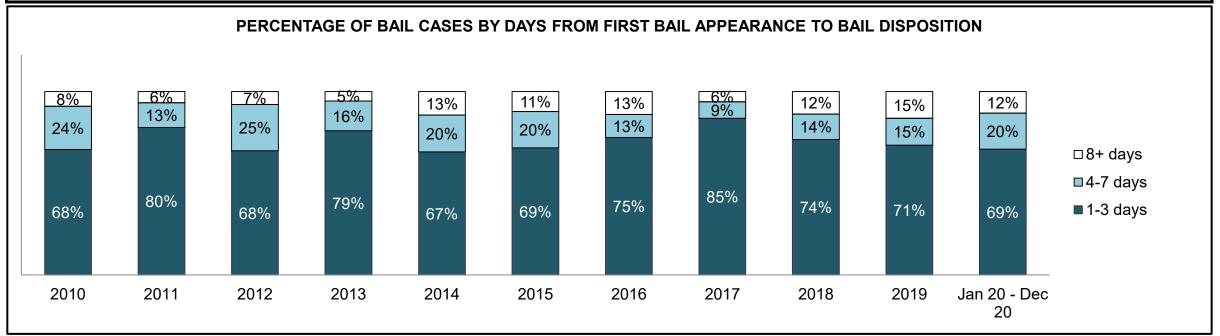

|              | Vari                                  | Matuia                                 | Jan 20  | - Dec 20           | 2014 Baseline | Change from 2014 Baseline |
|--------------|---------------------------------------|----------------------------------------|---------|--------------------|---------------|---------------------------|
|              | ney l                                 | Metric                                 | Percent | Cases <sup>1</sup> | Median*       | Median                    |
|              | Disposed cases that be                | gan in the Bail Phase                  | 44.9%   | 67,539             | 44.0%         | 0.9%                      |
|              | Bail cases with a bail                | Total                                  | 57.9%   | 39,092             | 56.6%         | 1.3%                      |
|              | outcome (bail granted                 | Bail Disposition with 1 appearance     | 56.8%   | 22,204             | 51.4%         | 5.4%                      |
| Bail         | or bail denied)                       | Bail Disposition in 1-3 days           | 70.3%   | 27,464             | 72.5%         | -2.2%                     |
| Dali         | Bail cases with no bail               | Total                                  | 42.1%   | 28,447             | 43.4%         | -1.3%                     |
|              | disposition but with a                | Case disposition in 1-3 appearances    | 18.0%   | 5,111              | 35.0%         | -17.1%                    |
|              | · · · · · · · · · · · · · · · · · · · | Case disposition in 0-3 months         | 62.5%   | 17,790             | 76.5%         | -14.0%                    |
|              | case disposition                      | Case disposition rate before trial     | 93.8%   | 26,694             | 90.5%         | 3.3%                      |
|              |                                       |                                        |         |                    |               |                           |
|              | Disposition rate (include             | es bail cases with case dispositions)  | 91.1%   | 137,018            | 84.3%         | 6.7%                      |
| Before Trial | Disposed within 1-3 app               | pearances (net of bench warrant cases) | 36.9%   | 28,204             | 42.7%         | -5.7%                     |
|              | Disposed within 0-3 mo                | nths (net of bench warrant cases)      | 58.1%   | 44,383             | 61.7%         | -3.6%                     |
|              |                                       |                                        |         |                    |               |                           |
| Trial        | Collapse Rate at Trial <sup>2</sup>   |                                        | 67.4%   | 9,075              | 67.5%         | 0.0%                      |