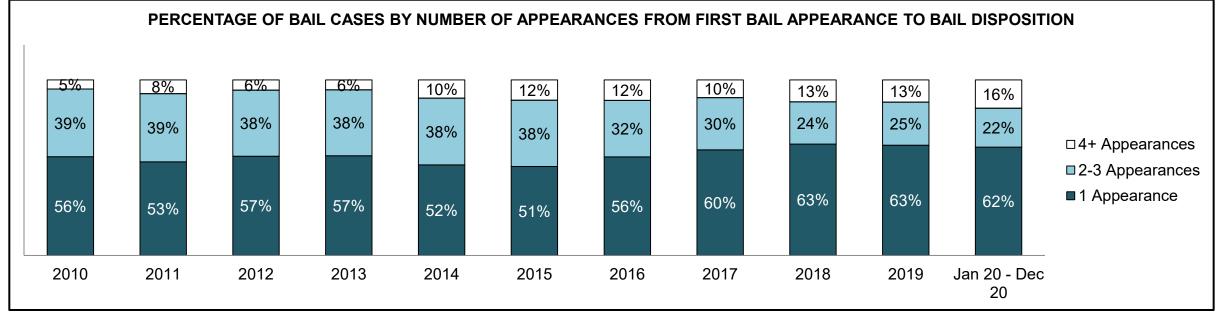

| Administration of Justice                   | 518                                        | 527   | 469   | 445   | 580   | 648   | 621   | 623   | 862   | 910   | 1,180              |  |  |  |  |
| Other Criminal Code                         | 323                                        | 240   | 332   | 256   | 334   | 385   | 367   | 342   | 396   | 481   | 976                |  |  |  |  |
| Criminal Code Traffic                       | 678                                        | 691   | 637   | 755   | 888   | 1,195 | 1,275 | 1,182 | 1,175 | 1,307 | 2,057              |  |  |  |  |
| Federal Statute                             | 944                                        | 770   | 666   | 627   | 754   | 816   | 627   | 622   | 642   | 744   | 1,073              |  |  |  |  |













| Cases Disposed <sup>8</sup> by Phase and P | cases Disposed <sup>8</sup> by Phase and Percentage of In-Custody <sup>11</sup> , Out-of-Custody <sup>12</sup> Cases at Case Disposition |        |        |       |       |       |       |       |       |       |                    |  |  |  |
|--------------------------------------------|------------------------------------------------------------------------------------------------------------------------------------------|--------|--------|-------|-------|-------|-------|-------|-------|-------|--------------------|--|--|--|
| Phases                                     | 2010                                                                                                                                     | 2011   | 2012   | 2013  | 20