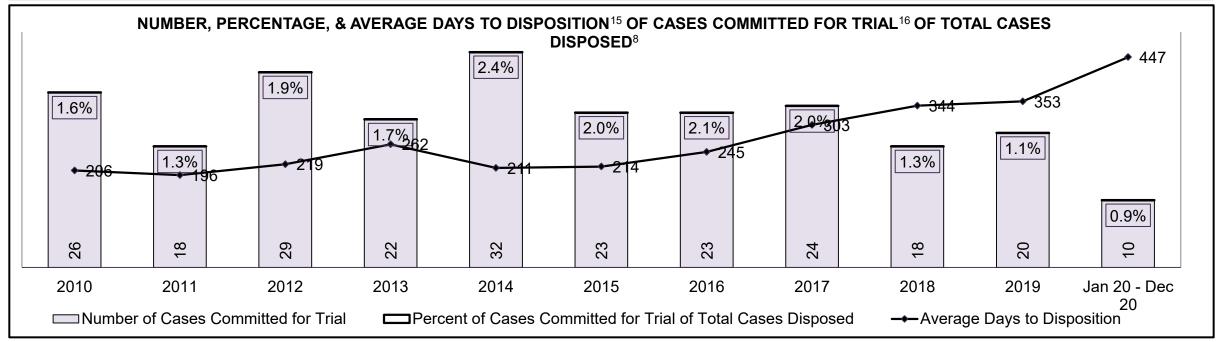

9%   | 10%  | 8%   | 11%  | 3%   | 5%   | 5%   | 6%   | 7%   | 11%  | 6%                 |  |
| Criminal Code Traffic                                                                                                                   | 23%  | 14%  | 17%  | 17%  | 16%  | 22%  | 15%  | 15%  | 20%  | 18%  | 17%                |  |
| Federal Statute                                                                                                                         | 8%   | 8%   | 15%  | 10%  | 18%  | 11%  | 17%  | 14%  | 18%  | 5%   | 5%                 |  |
| Total                                                                                                                                   | 100% | 100% | 100% | 100% | 100% | 100% | 100% | 100% | 100% | 100% | 100%               |  |





# ONTARIO COURT OF JUSTICE CRIMINAL MODERNIZATION COMMITTEE ST. THOMAS DASHBOARD<sup>19</sup> CASES PENDING AS OF DECEMBER 31, 2020



| Pending Cases <sup>3</sup> by Pe | Pending Cases <sup>3</sup> by Pending Age <sup>6</sup> and Percentage of Pending Cases In-Custody <sup>17</sup> and Out-of-Custody <sup>18</sup> |              |              |             |            |       |  |  |  |  |  |  |  |
|----------------------------------|--------------------------------------------------------------------------------------------------------------------------------------------------|--------------|--------------|-------------|------------|-------|--|--|--|--|--|--|--|
| Court Location                   | Over 18 months