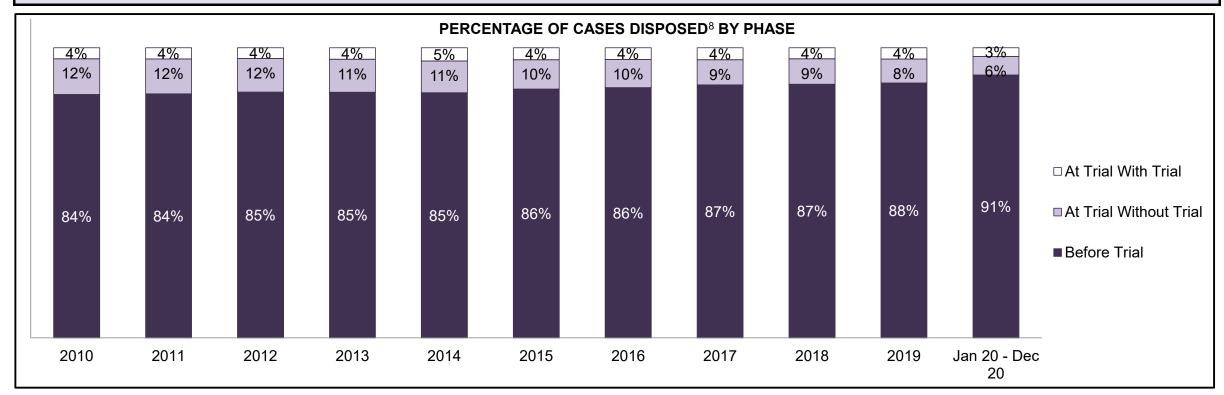

| Phases                 | 2010    | 2011    | 2012    | 2013    | 2014    | 2015    | 2016    | 2017    | 2018    | 2019    | Jan 20 - Dec 20 |
|------------------------|---------|---------|---------|---------|---------|---------|---------|---------|---------|---------|-----------------|
| At Trial With Trial    | 13,333  | 12,913  | 12,507  | 11,635  | 10,711  | 9,759   | 9,325   | 9,209   | 8,399   | 8,353   | 4,381           |
| In-Custody             | 16%     | 15%     | 17%     | 16%     | 15%     | 15%     | 14%     | 14%     | 12%     | 14%     | 18%             |
| Out-of-Custody         | 84%     | 85%     | 83%     | 84%     | 85%     | 85%     | 86%     | 86%     | 88%     | 86%     | 82%             |
| At Trial Without Trial | 35,859  | 31,139  | 27,205  | 25,048  | 22,226  | 19,582  | 18,371  | 17,471  | 16,029  | 16,029  | 9,075           |
| In-Custody             | 13%     | 14%     | 15%     | 15%     | 14%     | 14%     | 14%     | 14%     | 13%     | 14%     | 15%             |
| Out-of-Custody         | 87%     | 86%     | 85%     | 85%     | 86%     | 86%     | 86%     | 86%     | 87%     | 86%     | 85%             |
| Before Trial           | 225,025 | 212,794 | 207,335 | 194,998 | 177,161 | 175,908 | 179,464 | 187,457 | 187,060 | 196,166 | 137,018         |
| In-Custody             | 22%     | 22%     | 23%     | 23%     | 22%     | 23%     | 23%     | 22%     | 20%     | 21%     | 21%             |
| Out-of-Custody         | 78%     | 78%     | 77%     | 77%     | 78%     | 77%     | 77%     | 78%     | 80%     | 79%     | 79%             |