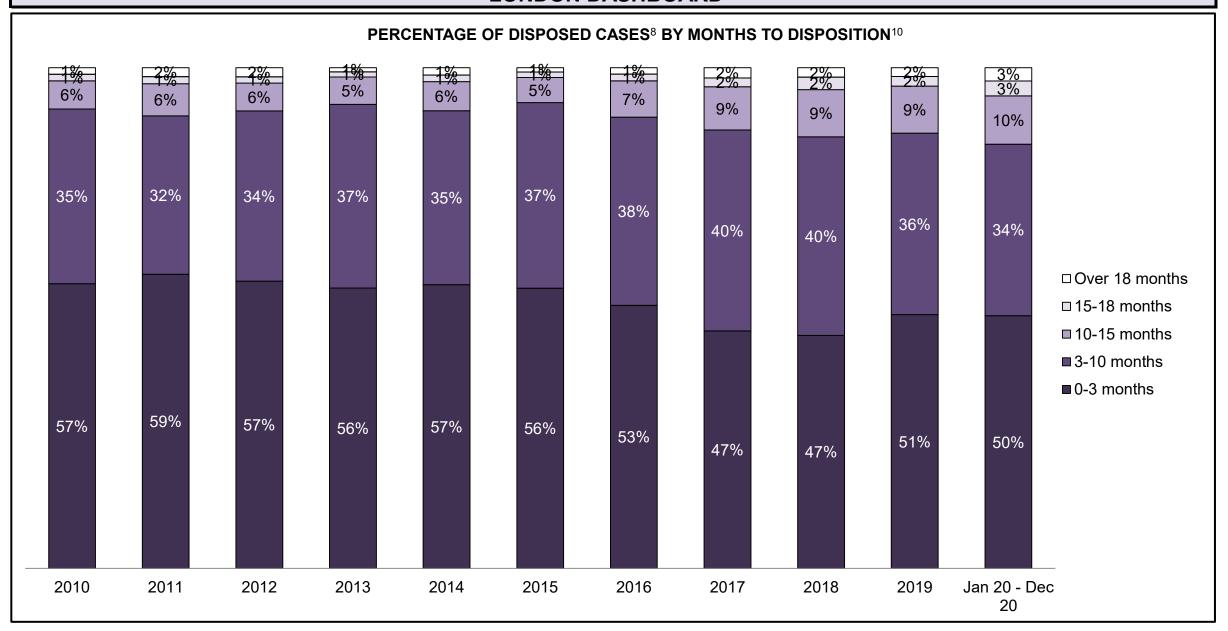

1,399 | 1,562 | 1,618 | 2,269              |
| Crimes Against Property                     | 908   | 871   | 791   | 790   | 825   | 995   | 1,051 | 1,167 | 1,413 | 1,252 | 1,645              |
| Administration of Justice                   | 803   | 772   | 977   | 1,037 | 1,234 | 1,193 | 1,295 | 1,194 | 1,228 | 1,125 | 1,591              |
| Other Criminal Code                         | 304   | 312   | 376   | 377   | 313   | 285   | 341   | 362   | 367   | 343   | 574                |
| Criminal Code Traffic                       | 234   | 199   | 172   | 200   | 215   | 247   | 263   | 233   | 245   | 310   | 541                |
| Federal Statute                             | 520   | 544   | 536   | 590   | 468   | 427   | 461   | 480   | 355   | 339   | 476                |













| Cases Disposed <sup>8</sup> by Phase and Percentage of In-Custody <sup>11</sup> , Out-of-Custody <sup>12</sup> Cases at Case Disposition |        |        |       |        |        |        |       |       |       |        |                    |
|------------------------------------------------------------------------------------------------------------------------------------------|--------|--------|-------|--------|--------|--------|-------|-------|-------|--------|--------------------|
| Phases                                                                                                                                   | 2010   | 2011   | 2012  | 2013   | 2014   | 2015   | 2016  | 2017  | 2018  | 2019   | Jan 20 -<br>Dec 20 |
| At Trial With Trial