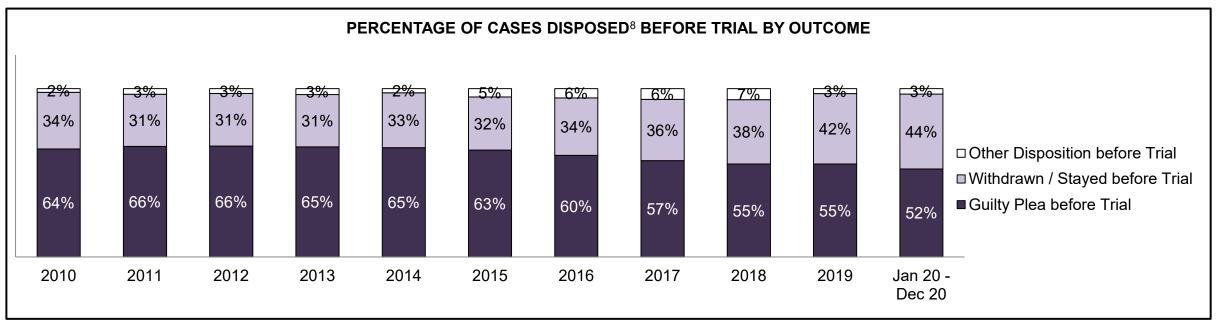

| Percentage of Cases Disposed <sup>8</sup> At | Percentage of Cases Disposed <sup>8</sup> At Trial Without Trial (Collapse Rate At Trial <sup>2</sup> ) by Offence Group At Disposition |      |      |      |      |      |      |      |      |      |                 |  |  |  |
|----------------------------------------------|-----------------------------------------------------------------------------------------------------------------------------------------|------|------|------|------|------|------|------|------|------|-----------------|--|--|--|
| Offence Group at Disposition <sup>14</sup>   | 2010                                                                                                                                    | 2011 | 2012 | 2013 | 2014 | 2015 | 2016 | 2017 | 2018 | 2019 | Jan 20 - Dec 20 |  |  |  |
| Crimes Against The Person                    | 40%                                                                                                                                     | 42%  | 43%  | 42%  | 42%  | 41%  | 43%  | 44%  | 44%  | 45%  | 47%             |  |  |  |
| Crimes Against Property                      | 13%                                                                                                                                     | 12%  | 11%  | 12%  | 11%  | 11%  | 10%  | 10%  | 10%  | 10%  | 10%             |  |  |  |
| Administration of Justice                    | 13%                                                                                                                                     | 13%  | 13%  | 13%  | 12%  | 13%  | 13%  | 12%  | 12%  | 13%  | 11%             |  |  |  |
| Other Criminal Code                          | 6%                                                                                                                                      | 6%   | 6%   | 6%   | 6%   | 6%   | 6%   | 6%   | 6%   | 7%   | 7%              |  |  |  |
| Criminal Code Traffic                        | 18%                                                                                                                                     | 14%  | 15%  | 16%  | 16%  | 16%  | 16%  | 17%  | 18%  | 16%  | 15%             |  |  |  |
| Federal Statute                              | 10%                                                                                                                                     | 12%  | 12%  | 11%  | 12%  | 12%  | 12%  | 11%  | 10%  | 9%   | 10%             |  |  |  |
| Total                                        | 100%                                                                                                                                    | 100% | 100% | 100% | 100% | 100% | 100% | 100% | 100% | 100% | 100%            |  |  |  |

| Percentage of Cases Disposed <sup>8</sup> At Trial Without Trial (Collapse Rate At Trial <sup>2</sup> ) by Offence Group At Disposition |      |      |      |      |      |      |      |      |      |      |                 |
|-----------------------------------------------------------------------------------------------------------------------------------------|------|------|------|------|------|------|------|------|------|------|-----------------|
| Offence Group at Disposition <sup>14</sup>                                                                                              | 2010 | 2011 | 2012 | 2013 | 2014 | 2015 | 2016 | 2017 | 2018 | 2019 | Jan 20 - Dec 20 |
| Crimes Against The Person                                                                                                               | 34%  | 38%  | 36%  | 36%  | 35%  | 33%  | 34%  | 34%  | 33%  | 36%  | 37%             |
| Crimes Against Property                                                                                                                 | 12%  | 12%  | 11%  | 12%  | 13%  | 11%  | 12%  | 11%  | 9%   | 10%  | 9%              |
| Administration of Justice                                                                                                               | 11%  | 11%  | 10%  | 11%  | 10%  | 11%  | 11%  | 8%   | 10%  | 11%  | 11%             |
| Other Criminal Code                                                                                                                     | 5%   | 5%   | 6%   | 6%   | 5%   | 6%   | 5%   | 6%   | 7%   | 6%   | 7%              |
| Criminal Code Traffic                                                                                                                   | 28%  | 24%  | 25%  | 25%  | 27%  | 26%  | 27%  | 31%  | 31%  | 26%  | 25%             |
| Federal Statute                                                                                                                         | 9%   | 10%  | 11%  | 10%  | 11%  | 12%  | 11%  | 11%  | 10%  | 10%  | 11%             |
| Total                                                                                                                                   | 100% | 100% | 100% | 100% | 100% | 100% | 100% | 100% | 100% | 100% | 100%            |

| Percentage of Cases Disposed <sup>8</sup> At Trial Without Trial (Collapse Rate At Trial <sup>2</sup> ) by Offence Group At Disposition |      |      |      |      |      |      |      |      |      |      |                    |
|-----------------------------------------------------------------------------------------------------------------------------------------|------|------|------|------|------|------|------|------|------|------|--------------------|
| Offence Group at Disposition <sup>14</sup>                                                                                              | 2010 | 2011 | 2012 | 2013 | 2014 | 2015 | 2016 | 2017 | 2018 | 2019 | Jan 20 -<br>Dec 20 |
| Crimes Against The Person                                                                                                               | 33%  | 36%  | 35%  | 34%  | 33%  | 32%  | 35%  | 32%  | 30%  | 37%  | 39%                |
| Crimes Against Property                                                                                                                 | 11%  | 15%  | 14%  | 12%  | 13%  | 12%  | 11%  | 11%  | 10%  | 11%  | 12%                |
| Administration of Justice                                                                                                               | 13%  | 10%  | 11%  | 12%  | 9%   | 12%  | 13%  | 9%   | 15%  | 15%  | 13%                |
| Other Criminal Code                                                                                                                     | 4%   | 5%   | 6%   | 6%   | 5%   | 6%   | 6%   | 7%   | 6%   | 7%   | 6%                 |
| Criminal Code Traffic                                                                                                                   | 29%  | 24%  | 24%  | 25%  | 28%  | 24%  | 25%  | 27%  | 24%  | 20%  | 22%                |
| Federal Statute                                                                                                                         | 10%  | 9%   | 11%  | 10%  | 12%  | 14%  | 11%  | 14%  | 15%  | 11%  | 9%                 |
| Total                                                                                                                                   | 100% | 100% | 100% | 100% | 100% | 100% | 100% | 100% | 100% | 100% | 100%               |

| Offence Group at Disposition <sup>14</sup> | 2010 | 2011 | 2012 | 2013 | 2014 | 2015 | 2016 | 2017 | 2018 | 2019 | Jan 20 -<br>Dec 20 |
|--------------------------------------------|------|------|------|------|------|------|------|------|------|------|--------------------|
| Crimes Against The Person                  | 30%  | 28%  | 32%  | 35%  | 38%  | 38%  | 37%  | 38%  | 42%  | 50%  | 59%                |
| Crimes Against Property                    | 12%  | 8%   | 11%  | 11%  | 9%   | 18%  | 21%  | 17%  | 9%   | 10%  | 5%                 |
| Administration of Justice                  | 12%  | 12%  | 11%  | 15%  | 10%  | 12%  | 8%   | 13%  | 13%  | 9%   | 8%                 |
| Other Criminal Code                        | 4%   | 5%   | 5%   | 8%   | 3%   | 6%   | 5%   | 3%   | 4%   | 6%   | 8%                 |
| Criminal Code Traffic                      | 37%  | 31%  | 34%  | 23%  | 28%  | 25%  | 21%  | 21%  | 30%  | 21%  | 14%                |
| Federal Statute                            | 4%   | 16%  | 7%   | 8%   | 11%  | 1%   | 7%   | 8%   | 1%   | 5%   | 5%                 |
| Total                                      | 100% | 100% | 100% | 100% | 100% | 100% | 100% | 100% | 100% | 100% | 100%               |

| Percentage of Cases Disposed <sup>8</sup> At Trial Without Trial (Collapse Rate At Trial <sup>2</sup> ) by Offence Group At Disposition |      |      |      |      |      |      |      |      |      |      |                    |
|-----------------------------------------------------------------------------------------------------------------------------------------|------|------|------|------|------|------|------|------|------|------|--------------------|
| Offence Group at Disposition <sup>14</sup>                                                                                              | 2010 | 2011 | 2012 | 2013 | 2014 | 2015 | 2016 | 2017 | 2018 | 2019 | Jan 20 -<br>Dec 20 |
| Crimes Against The Person                                                                                                               | 40%  | 49%  | 39%  | 39%  | 47%  | 45%  | 29%  | 38%  | 43%  | 52%  | 38%                |
| Crimes Against Property                                                                                                                 | 13%  | 11%  | 8%   | 12%  | 8%   | 4%   | 15%  | 8%   | 4%   | 7%   | 12%                |
| Administration of Justice                                                                                                               | 14%  | 16%  | 11%  | 14%  | 10%  | 14%  | 9%   | 10%  | 7%   | 9%   | 16%                |
| Other Criminal Code                                                                                                                     | 3%   | 5%   | 14%  | 7%   | 3%   | 10%  | 7%   | 8%   | 1%   | 9%   | 12%                |
| Criminal Code Traffic                                                                                                                   | 26%  | 13%  | 20%  | 16%  | 17%  | 11%  | 19%  | 25%  | 34%  | 16%  | 11%                |
| Federal Statute                                                                                                                         | 5%   | 7%   | 8%   | 12%  | 15%  | 16%  | 21%  | 11%  | 9%   | 7%   | 10%                |
| Total                                                                                                                                   | 100% | 100% | 100% | 100% | 100% | 100% | 100% | 100% | 100% | 100% | 100%               |