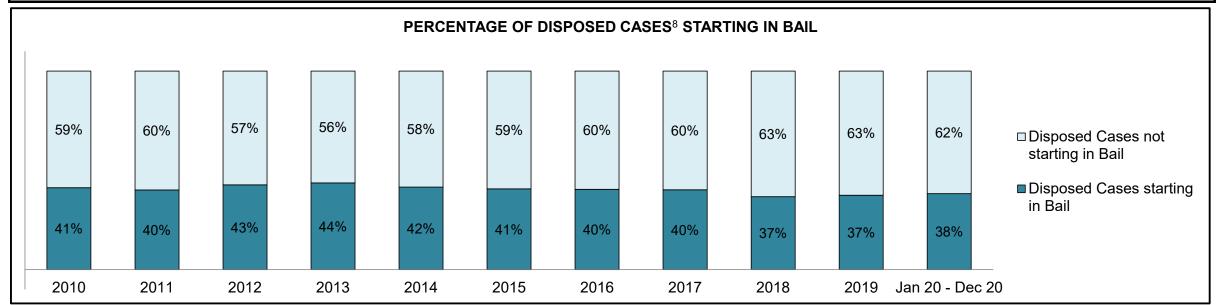

|              | Vari                                  | Matuia                                 | Jan 20  | - Dec 20           | 2014 Baseline | Change from 2014 Baseline |
|--------------|---------------------------------------|----------------------------------------|---------|--------------------|---------------|---------------------------|
|              | ney l                                 | Metric                                 | Percent | Cases <sup>1</sup> | Median*       | Median                    |
|              | Disposed cases that be                | gan in the Bail Phase                  | 44.9%   | 67,539             | 44.0%         | 0.9%                      |
|              | Bail cases with a bail                | Total                                  | 57.9%   | 39,092             | 56.6%         | 1.3%                      |
|              | outcome (bail granted                 | Bail Disposition with 1 appearance     | 56.8%   | 22,204             | 51.4%         | 5.4%                      |
| Bail         | or bail denied)                       | Bail Disposition in 1-3 days           | 70.3%   | 27,464             | 72.5%         | -2.2%                     |
| Dali         | Bail cases with no bail               | Total                                  | 42.1%   | 28,447             | 43.4%         | -1.3%                     |
|              | disposition but with a                | Case disposition in 1-3 appearances    | 18.0%   | 5,111              | 35.0%         | -17.1%                    |
|              | · · · · · · · · · · · · · · · · · · · | Case disposition in 0-3 months         | 62.5%   | 17,790             | 76.5%         | -14.0%                    |
|              | case disposition                      | Case disposition rate before trial     | 93.8%   | 26,694             | 90.5%         | 3.3%                      |
|              |                                       |                                        |         |                    |               |                           |
|              | Disposition rate (include             | es bail cases with case dispositions)  | 91.1%   | 137,018            | 84.3%         | 6.7%                      |
| Before Trial | Disposed within 1-3 app               | pearances (net of bench warrant cases) | 36.9%   | 28,204             | 42.7%         | -5.7%                     |
|              | Disposed within 0-3 mo                | nths (net of bench warrant cases)      | 58.1%   | 44,383             | 61.7%         | -3.6%                     |
|              |                                       |                                        |         |                    |               |                           |
| Trial        | Collapse Rate at Trial <sup>2</sup>   |                                        | 67.4%   | 9,075              | 67.5%         | 0.0%                      |

## ONTARIO COURT OF JUSTICE CRIMINAL MODERNIZATION COMMITTEE PROVINCIAL DASHBOARD<sup>19</sup> CASES PENDING AS OF DECEMBER 31, 2020

|              | Was I                               | Madui a                                | Jan 20  | - Dec 20           | 2014 Baseline    | Change from 2014 Regional |
|--------------|-------------------------------------|----------------------------------------|---------|--------------------|------------------|---------------------------|
|              | Key i                               | Metric                                 | Percent | Cases <sup>1</sup> | Regional Median* | Median                    |
|              | Disposed cases that be              | gan in the Bail Phase                  | 31.1%   | 8,771              | 32.5%            | -1.4%                     |
|              | Bail cases with a bail              | Total                                  | 61.9%   | 5,430              | 53.7%            | 8.2%                      |
|              | outcome (release order              | Bail Disposition with 1 appearance     | 58.1%   | 3,155              | 52.5%            | 5.6%                      |
| Bail         | or detention order)                 | Bail Disposition in 1-3 days           | 71.3%   | 3,871              | 72.9%            | -1.6%                     |
| Dali         | Bail cases with no bail             | Total                                  | 38.1%   | 3,341              | 46.3%            | -8.2%                     |
|              |                                     | Case disposition in 1-3 appearances    | 21.4%   | 715                | 38.7%            | -17.3%                    |
|              | disposition but with a              | Case disposition in 0-3 months         | 64.7%   | 2,160              | 79.1%            | -14.4%                    |
|              | case disposition                    | Case disposition rate before trial     | 93.3%   | 3,118              | 92.8%            | 0.5%                      |
|              |                                     |                                        |         |                    |                  |                           |
|              | Disposition rate (include           | es bail cases with case dispositions)  | 91.3%   | 25,747             | 88.7%            | 2.6%                      |
| Before Trial | Disposed within 1-3 app             | pearances (net of bench warrant cases) | 44.6%   | 6,570              | 46.0%            | -1.4%                     |
|              | Disposed within 0-3 mo              | nths (net of bench warrant cases)      | 58.5%   | 8,615              | 60.7%            | -2.2%                     |
|              |                                     |                                        |         |                    |                  |                           |
| Trial        | Collapse Rate at Trial <sup>2</sup> |                                        | 65.4%   | 1,598              | 62.3%            | 3.1%                      |

# ONTARIO COURT OF JUSTICE CRIMINAL MODERNIZATION COMMITTEE CENTRAL EAST DASHBOARD<sup>19</sup> CASES PENDING AS OF DECEMBER 31, 2020

|              | Vov                                 | Matria                                 | Jan 20  | - Dec 20           | 2014 Baseline | Change from 2014 |
|--------------|-------------------------------------|----------------------------------------|---------|--------------------|---------------|------------------|
|              | Key i                               | Metric                                 | Percent | Cases <sup>1</sup> | Median*       | Baseline Median  |
|              | Disposed cases that be              | gan in the Bail Phase                  | 29.8%   | 2,138              | 48.0%         | -18.2%           |
|              | Bail cases with a bail              | Total                                  | 50.5%   | 1,080              | 56.0%         | -5.5%            |
|              | outcome (release order              | Bail Disposition with 1 appearance     | 51.4%   | 555                | 47.7%         | 3.6%             |
| Bail         | or detention order)                 | Bail Disposition in 1-3 days           | 64.8%   | 700                | 70.6%         | -5.7%            |
|              | Bail cases with no bail             | Total                                  | 49.5%   | 1,058              | 44.0%         | 5.5%             |
|              |                                     | Case disposition in 1-3 appearances    | 11.9%   | 126                | 35.1%         | -23.2%           |
|              | disposition but with a              | Case disposition in 0-3 months         | 53.5%   | 566                | 77.2%         | -23.7%           |
|              | case disposition                    | Case disposition rate before trial     | 93.3%   | 987                | 90.7%         | 2.6%             |
|              |                                     |                                        |         |                    |               |                  |
|              | Disposition rate (include           | es bail cases with case dispositions)  | 91.6%   | 6,573              | 83.6%         | 8.0%             |
| Before Trial | Disposed within 1-3 app             | pearances (net of bench warrant cases) | 41.7%   | 1,596              | 39.1%         | 2.6%             |
|              | Disposed within 0-3 mo              | nths (net of bench warrant cases)      | 57.1%   | 2,185              | 60.6%         | -3.5%            |
|              |                                     |                                        |         |                    |               |                  |
| Trial        | Collapse Rate at Trial <sup>2</sup> |                                        | 64.2%   | 386                | 71.0%         | -6.8%            |

|                       | Vov                                 | Matria                                 | Jan 20  | - Dec 20           | 2014 Baseline | Change from 2014 |
|-----------------------|-------------------------------------|----------------------------------------|---------|--------------------|---------------|------------------|
|                       | Key i                               | Metric                                 | Percent | Cases <sup>1</sup> | Median*       | Baseline Median  |
|                       | Disposed cases that be              | gan in the Bail Phase                  | 17.4%   | 110                | 33.5%         | -16.1%           |
|                       | Bail cases with a bail              | Total                                  | 51.8%   | 57                 | 50.7%         | 1.1%             |
|                       | outcome (release order              | Bail Disposition with 1 appearance     | 71.9%   | 41                 | 52.9%         | 19.1%            |
| Bail                  | or detention order)                 | Bail Disposition in 1-3 days           | 87.7%   | 50                 | 73.8%         | 14.0%            |
|                       | Bail cases with no bail             | Total                                  | 48.2%   | 53                 | 49.3%         | -1.1%            |
|                       |                                     | Case disposition in 1-3 appearances    | 5.7%    | 3                  | 33.4%         | -27.7%           |
|                       | disposition but with a              | Case disposition in 0-3 months         | 43.4%   | 23                 | 77.3%         | -33.9%           |
|                       | case disposition                    | Case disposition rate before trial     | 92.5%   | 49                 | 91.8%         | 0.6%             |
|                       |                                     |                                        |         |                    |               |                  |
|                       | Disposition rate (include           | es bail cases with case dispositions)  | 94.2%   | 596                | 85.7%         | 8.5%             |
| Before Trial          | Disposed within 1-3 app             | pearances (net of bench warrant cases) | 40.6%   | 176                | 47.2%         | -6.7%            |
| Disposed within 0-3 m |                                     | nths (net of bench warrant cases)      | 45.4%   | 197                | 62.6%         | -17.2%           |
|                       |                                     |                                        |         |                    |               |                  |
| Trial                 | Collapse Rate at Trial <sup>2</sup> |                                        | 73.0%   | 27                 | 66.9%         | 6.1%             |

|                        | Vov.                                | Matria                                 | Jan 20 - | - Dec 20           | 2014 Baseline | Change from 2014 |
|------------------------|-------------------------------------|----------------------------------------|----------|--------------------|---------------|------------------|
|                        | Key i                               | Metric                                 | Percent  | Cases <sup>1</sup> | Median*       | Baseline Median  |
|                        | Disposed cases that be              | gan in the Bail Phase                  | 30.9%    | 308                | 33.5%         | -2.6%            |
|                        | Bail cases with a bail              | Total                                  | 48.4%    | 149                | 50.7%         | -2.3%            |
|                        | outcome (release order              | Bail Disposition with 1 appearance     | 51.7%    | 77                 | 52.9%         | -1.2%            |
| Bail                   | or detention order)                 | Bail Disposition in 1-3 days           | 71.1%    | 106                | 73.8%         | -2.6%            |
| E                      | Bail cases with no bail             | Total                                  | 51.6%    | 159                | 49.3%         | 2.3%             |
|                        | disposition but with a              | Case disposition in 1-3 appearances    | 18.9%    | 30                 | 33.4%         | -14.5%           |
|                        | •                                   | Case disposition in 0-3 months         | 66.7%    | 106                | 77.3%         | -10.6%           |
|                        | case disposition                    | Case disposition rate before trial     | 89.9%    | 143                | 91.8%         | -1.9%            |
|                        |                                     |                                        |          |                    |               |                  |
|                        | Disposition rate (include           | es bail cases with case dispositions)  | 92.7%    | 924                | 85.7%         | 7.0%             |
| Before Trial           | Disposed within 1-3 app             | pearances (net of bench warrant cases) | 26.7%    | 225                | 47.2%         | -20.5%           |
| Disposed within 0-3 mo |                                     | nths (net of bench warrant cases)      | 39.0%    | 329                | 62.6%         | -23.5%           |
|                        |                                     |                                        |          |                    |               |                  |
| Trial                  | Collapse Rate at Trial <sup>2</sup> | 64.4%                                  | 47       | 66.9%              | -2.5%         |                  |

|                               | Varia                               | Matria                                 | Jan 20  | - Dec 20           | 2014 Baseline | Change from 2014 |
|-------------------------------|-------------------------------------|----------------------------------------|---------|--------------------|---------------|------------------|
|                               | Key i                               | Metric                                 | Percent | Cases <sup>1</sup> | Median*       | Baseline Median  |
|                               | Disposed cases that be              | gan in the Bail Phase                  | 32.2%   | 350                | 33.5%         | -1.3%            |
|                               | Bail cases with a bail              | Total                                  | 57.7%   | 202                | 50.7%         | 7.0%             |
|                               | outcome (release order              | Bail Disposition with 1 appearance     | 55.0%   | 111                | 52.9%         | 2.1%             |
| Bail  Bail cases with no bail | Bail Disposition in 1-3 days        | 69.3%                                  | 140     | 73.8%              | -4.5%         |                  |
|                               | Rail cases with no bail             | Total                                  | 42.3%   | 148                | 49.3%         | -7.0%            |
|                               |                                     | Case disposition in 1-3 appearances    | 12.8%   | 19                 | 33.4%         | -20.5%           |
|                               | disposition but with a              | Case disposition in 0-3 months         | 62.8%   | 93                 | 77.3%         | -14.5%           |
|                               | case disposition                    | Case disposition rate before trial     | 94.6%   | 140                | 91.8%         | 2.8%             |
|                               |                                     |                                        |         |                    |               |                  |
|                               | Disposition rate (include           | es bail cases with case dispositions)  | 92.1%   | 1,001              | 85.7%         | 6.4%             |
| Before Trial                  | Disposed within 1-3 app             | pearances (net of bench warrant cases) | 35.5%   | 218                | 47.2%         | -11.7%           |
|                               | Disposed within 0-3 mo              | nths (net of bench warrant cases)      | 53.6%   | 329                | 62.6%         | -9.0%            |
|                               |                                     |                                        |         |                    |               |                  |
| Γrial                         | Collapse Rate at Trial <sup>2</sup> |                                        | 62.8%   | 54                 | 66.9%         | -4.1%            |