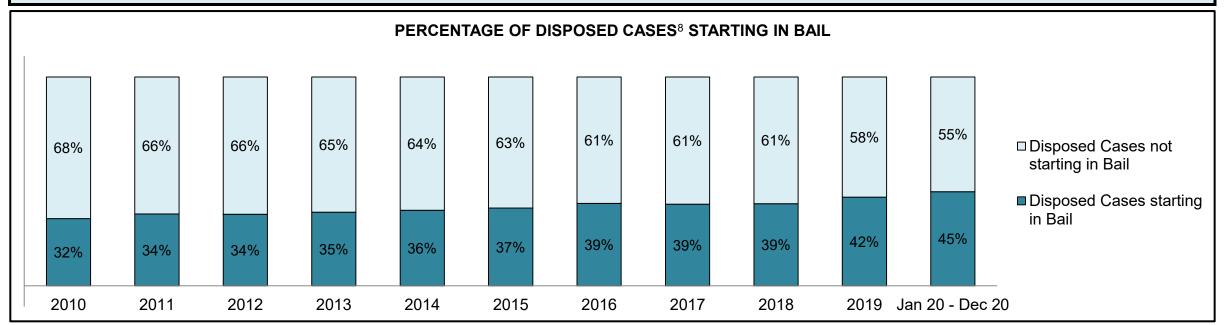

| 161  | 201  | 167  | 184  | 192  | 211  | 278  | 434                |  |
| Administration of Justice                   | 146                                         | 128  | 125  | 104  | 103  | 108  | 129  | 176  | 169  | 284  | 514                |  |
| Other Criminal Code                         | 70                                          | 70   | 45   | 83   | 61   | 58   | 46   | 53   | 54   | 57   | 157                |  |
| Criminal Code Traffic                       | 98                                          | 81   | 106  | 91   | 57   | 81   | 96   | 86   | 69   | 110  | 239                |  |
| Federal Statute                             | 96                                          | 92   | 134  | 134  | 91   | 102  | 112  | 75   | 112  | 133  | 223                |  |













| Cases Disposed <sup>8</sup> by Phase and P | cases Disposed <sup>8</sup> by Phase and Percentage of In-Custody <sup>11</sup> , Out-of-Custody <sup>12</sup> Cases at Case Disposition |       |       |       |       |       |       |       |       |       |                    |  |  |
|--------------------------------------------|------------------------------------------------------------------------------------------------------------------------------------------|-------|-------|-------|-------|-------|-------|-------|-------|-------|--------------------|--|--|
| Phases                                     | 2010                                                                                                                                     | 2011  | 2012  | 2013  | 2014  |