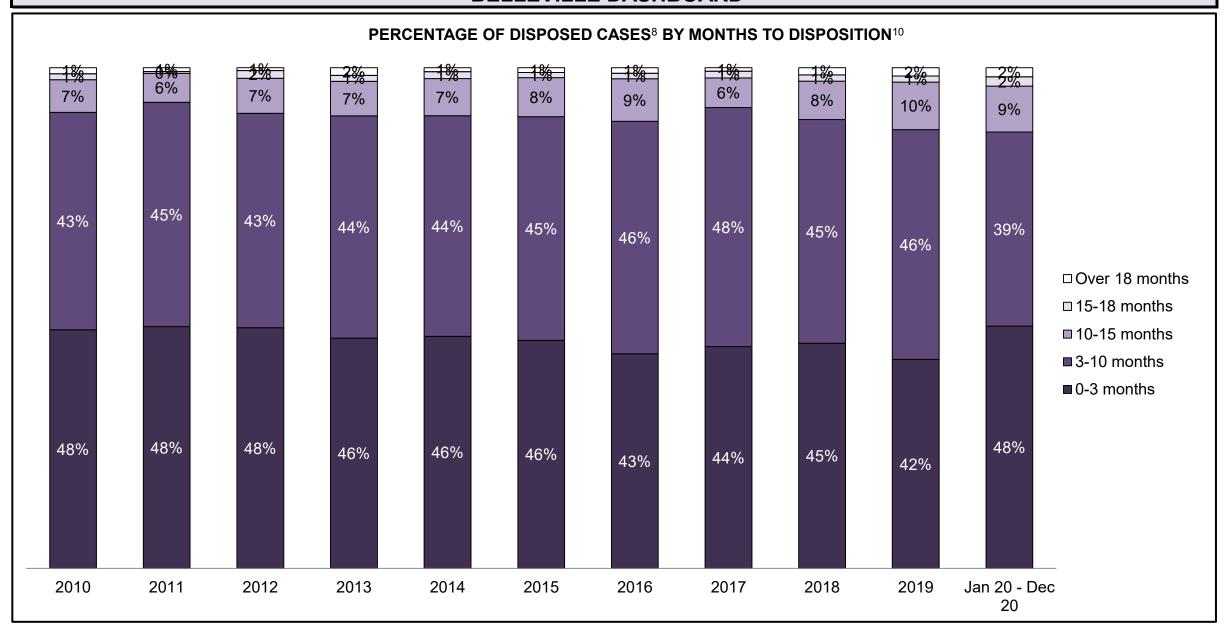

201  | 167  | 184  | 192  | 211  | 278  | 434                |  |
| Administration of Justice                   | 146                                         | 128  | 125  | 104  | 103  | 108  | 129  | 176  | 169  | 284  | 514                |  |
| Other Criminal Code                         | 70                                          | 70   | 45   | 83   | 61   | 58   | 46   | 53   | 54   | 57   | 157                |  |
| Criminal Code Traffic                       | 98                                          | 81   | 106  | 91   | 57   | 81   | 96   | 86   | 69   | 110  | 239                |  |
| Federal Statute                             | 96                                          | 92   | 134  | 134  | 91   | 102  | 112  | 75   | 112  | 133  | 223                |  |













| Cases Disposed <sup>8</sup> by Phase and P | cases Disposed <sup>8</sup> by Phase and Percentage of In-Custody <sup>11</sup> , Out-of-Custody <sup>12</sup> Cases at Case Disposition |       |       |       |       |       |       |       |       |       |                    |  |  |
|--------------------------------------------|------------------------------------------------------------------------------------------------------------------------------------------|-------|-------|-------|-------|-------|-------|-------|-------|-------|--------------------|--|--|
| Phases                                     | 2010                                                                                                                                     | 2011  | 2012  | 2013  | 2014  | 2015  |