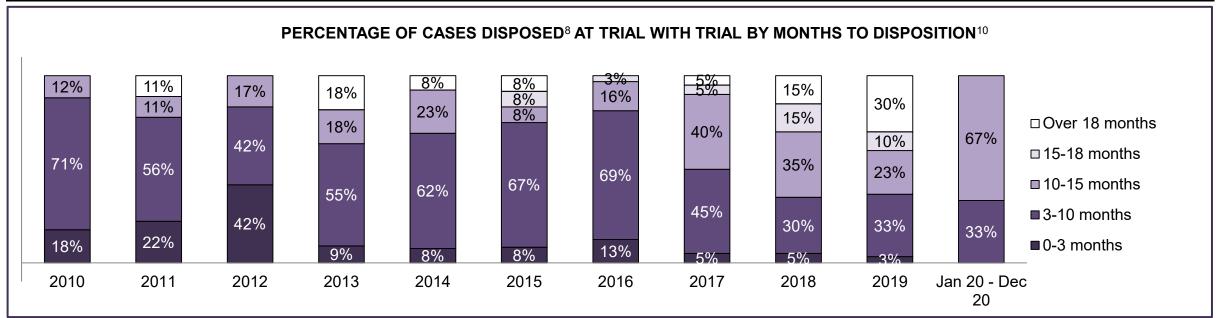

| 5%   | 7%   | 8%   | 4%   | 4%   | 7%   | 5%   | 7%   | 4%   | 5%   | 15%                |  |
| Criminal Code Traffic                                                                                                                  | 4%   | 5%   | 3%   | 12%  | 14%  | 5%   | 7%   | 5%   | 5%   | 5%   | 8%                 |  |
| Federal Statute                                                                                                                        | 1%   | 9%   | 16%  | 7%   | 8%   | 6%   | 4%   | 5%   | 7%   | 6%   | 9%                 |  |
| Total                                                                                                                                  | 100% | 100% | 100% | 100% | 100% | 100% | 100% | 100% | 100% | 100% | 100%               |  |





# ONTARIO COURT OF JUSTICE CRIMINAL MODERNIZATION COMMITTEE FORT FRANCES DASHBOARD<sup>19</sup> CASES PENDING AS OF DECEMBER 31, 2020



| Pending Cases <sup>3</sup> by Pe | Pending Cases <sup>3</sup> by Pending Age <sup>6</sup> and Percentage of Pending Cases In-Custody <sup>17</sup> and Out-of-Custody <sup>18</sup> |     |     |     |      |     |  |  |  |  |  |  |
|----------------------------------|--------------------------------------------------------------------------------------------------------------------------------------------------|-----|-----|-----|------|-----|--|--|--|--|--|--|
| Court Location                   | Over 18 months 15-18 months 10-15 months 8-10 months 0-8 months Total                                                                            |     |