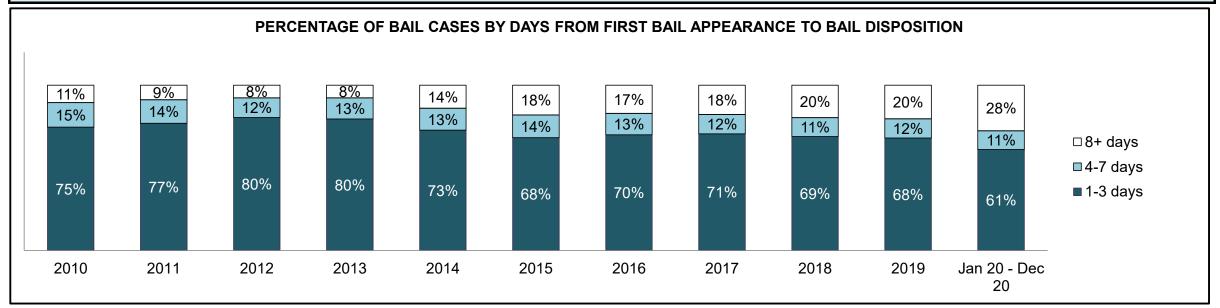

|              | Vari                                  | Matuia                                 | Jan 20  | - Dec 20           | 2014 Baseline | Change from 2014 Baseline |
|--------------|---------------------------------------|----------------------------------------|---------|--------------------|---------------|---------------------------|
|              | ney l                                 | Metric                                 | Percent | Cases <sup>1</sup> | Median*       | Median                    |
|              | Disposed cases that be                | gan in the Bail Phase                  | 44.9%   | 67,539             | 44.0%         | 0.9%                      |
|              | Bail cases with a bail                | Total                                  | 57.9%   | 39,092             | 56.6%         | 1.3%                      |
|              | outcome (bail granted                 | Bail Disposition with 1 appearance     | 56.8%   | 22,204             | 51.4%         | 5.4%                      |
| Bail         | or bail denied)                       | Bail Disposition in 1-3 days           | 70.3%   | 27,464             | 72.5%         | -2.2%                     |
| Dali         | Bail cases with no bail               | Total                                  | 42.1%   | 28,447             | 43.4%         | -1.3%                     |
|              | disposition but with a                | Case disposition in 1-3 appearances    | 18.0%   | 5,111              | 35.0%         | -17.1%                    |
|              | · · · · · · · · · · · · · · · · · · · | Case disposition in 0-3 months         | 62.5%   | 17,790             | 76.5%         | -14.0%                    |
|              | case disposition                      | Case disposition rate before trial     | 93.8%   | 26,694             | 90.5%         | 3.3%                      |
|              |                                       |                                        |         |                    |               |                           |
|              | Disposition rate (include             | es bail cases with case dispositions)  | 91.1%   | 137,018            | 84.3%         | 6.7%                      |
| Before Trial | Disposed within 1-3 app               | pearances (net of bench warrant cases) | 36.9%   | 28,204             | 42.7%         | -5.7%                     |
|              | Disposed within 0-3 mo                | nths (net of bench warrant cases)      | 58.1%   | 44,383             | 61.7%         | -3.6%                     |
|              |                                       |                                        |         |                    |               |                           |
| Trial        | Collapse Rate at Trial <sup>2</sup>   |                                        | 67.4%   | 9,075              | 67.5%         | 0.0%                      |

## ONTARIO COURT OF JUSTICE CRIMINAL MODERNIZATION COMMITTEE PROVINCIAL DASHBOARD<sup>19</sup> CASES PENDING AS OF DECEMBER 31, 2020

|              | Was I                               | Madui a                                | Jan 20  | - Dec 20           | 2014 Baseline    | Change from 2014 Regional |
|--------------|-------------------------------------|----------------------------------------|---------|--------------------|------------------|---------------------------|
|              | Key i                               | Metric                                 | Percent | Cases <sup>1</sup> | Regional Median* | Median                    |
|              | Disposed cases that be              | gan in the Bail Phase                  | 31.1%   | 8,771              | 32.5%            | -1.4%                     |
|              | Bail cases with a bail              | Total                                  | 61.9%   | 5,430              | 53.7%            | 8.2%                      |
|              | outcome (release order              | Bail Disposition with 1 appearance     | 58.1%   | 3,155              | 52.5%            | 5.6%                      |
| Bail         | or detention order)                 | Bail Disposition in 1-3 days           | 71.3%   | 3,871              | 72.9%            | -1.6%                     |
| Dali         | Bail cases with no bail             | Total                                  | 38.1%   | 3,341              | 46.3%            | -8.2%                     |
|              |                                     | Case disposition in 1-3 appearances    | 21.4%   | 715                | 38.7%            | -17.3%                    |
|              | disposition but with a              | Case disposition in 0-3 months         | 64.7%   | 2,160              | 79.1%            | -14.4%                    |
|              | case disposition                    | Case disposition rate before trial     | 93.3%   | 3,118              | 92.8%            | 0.5%                      |
|              |                                     |                                        |         |                    |                  |                           |
|              | Disposition rate (include           | es bail cases with case dispositions)  | 91.3%   | 25,747             | 88.7%            | 2.6%                      |
| Before Trial | Disposed within 1-3 app             | pearances (net of bench warrant cases) | 44.6%   | 6,570              | 46.0%            | -1.4%                     |
|              | Disposed within 0-3 mo              | nths (net of bench warrant cases)      | 58.5%   | 8,615              | 60.7%            | -2.2%                     |
|              |                                     |                                        |         |                    |                  |                           |
| Trial        | Collapse Rate at Trial <sup>2</sup> |                                        | 65.4%   | 1,598              | 62.3%            | 3.1%                      |

# ONTARIO COURT OF JUSTICE CRIMINAL MODERNIZATION COMMITTEE CENTRAL EAST DASHBOARD<sup>19</sup> CASES PENDING AS OF DECEMBER 31, 2020

|              | Vov                                 | Matria                                 | Jan 20  | - Dec 20           | 2014 Baseline | Change from 2014 |
|--------------|-------------------------------------|----------------------------------------|---------|--------------------|---------------|------------------|
|              | Key i                               | Metric                                 | Percent | Cases <sup>1</sup> | Median*       | Baseline Median  |
|              | Disposed cases that be              | gan in the Bail Phase                  | 29.8%   | 2,138              | 48.0%         | -18.2%           |
|              | Bail cases with a bail              | Total                                  | 50.5%   | 1,080              | 56.0%         | -5.5%            |
|              | outcome (release order              | Bail Disposition with 1 appearance     | 51.4%   | 555                | 47.7%         | 3.6%             |
| Bail         | or detention order)                 | Bail Disposition in 1-3 days           | 64.8%   | 700                | 70.6%         | -5.7%            |
|              | Bail cases with no bail             | Total                                  | 49.5%   | 1,058              | 44.0%         | 5.5%             |
|              |                                     | Case disposition in 1-3 appearances    | 11.9%   | 126                | 35.1%         | -23.2%           |
|              | disposition but with a              | Case disposition in 0-3 months         | 53.5%   | 566                | 77.2%         | -23.7%           |
|              | case disposition                    | Case disposition rate before trial     | 93.3%   | 987                | 90.7%         | 2.6%             |
|              |                                     |                                        |         |                    |               |                  |
|              | Disposition rate (include           | es bail cases with case dispositions)  | 91.6%   | 6,573              | 83.6%         | 8.0%             |
| Before Trial | Disposed within 1-3 app             | pearances (net of bench warrant cases) | 41.7%   | 1,596              | 39.1%         | 2.6%             |
|              | Disposed within 0-3 mo              | nths (net of bench warrant cases)      | 57.1%   | 2,185              | 60.6%         | -3.5%            |
|              |                                     |                                        |         |                    |               |                  |
| Trial        | Collapse Rate at Trial <sup>2</sup> |                                        | 64.2%   | 386                | 71.0%         | -6.8%            |

|                       | Vov                                 | Matria                                 | Jan 20  | - Dec 20           | 2014 Baseline | Change from 2014 |
|-----------------------|-------------------------------------|----------------------------------------|---------|--------------------|---------------|------------------|
|                       | Key i                               | Metric                                 | Percent | Cases <sup>1</sup> | Median*       | Baseline Median  |
|                       | Disposed cases that be              | gan in the Bail Phase                  | 17.4%   | 110                | 33.5%         | -16.1%           |
|                       | Bail cases with a bail              | Total                                  | 51.8%   | 57                 | 50.7%         | 1.1%             |
|                       | outcome (release order              | Bail Disposition with 1 appearance     | 71.9%   | 41                 | 52.9%         | 19.1%            |
| Bail                  | or detention order)                 | Bail Disposition in 1-3 days           | 87.7%   | 50                 | 73.8%         | 14.0%            |
|                       | Bail cases with no bail             | Total                                  | 48.2%   | 53                 | 49.3%         | -1.1%            |
|                       |                                     | Case disposition in 1-3 appearances    | 5.7%    | 3                  | 33.4%         | -27.7%           |
|                       | disposition but with a              | Case disposition in 0-3 months         | 43.4%   | 23                 | 77.3%         | -33.9%           |
|                       | case disposition                    | Case disposition rate before trial     | 92.5%   | 49                 | 91.8%         | 0.6%             |
|                       |                                     |                                        |         |                    |               |                  |
|                       | Disposition rate (include           | es bail cases with case dispositions)  | 94.2%   | 596                | 85.7%         | 8.5%             |
| Before Trial          | Disposed within 1-3 app             | pearances (net of bench warrant cases) | 40.6%   | 176                | 47.2%         | -6.7%            |
| Disposed within 0-3 m |                                     | nths (net of bench warrant cases)      | 45.4%   | 197                | 62.6%         | -17.2%           |
|                       |                                     |                                        |         |                    |               |                  |
| Trial                 | Collapse Rate at Trial <sup>2</sup> |                                        | 73.0%   | 27                 | 66.9%         | 6.1%             |

|                        | Vov.                                | Matria                                 | Jan 20 - | - Dec 20           | 2014 Baseline | Change from 2014 |
|------------------------|-------------------------------------|----------------------------------------|----------|--------------------|---------------|------------------|
|                        | Key i                               | Metric                                 | Percent  | Cases <sup>1</sup> | Median*       | Baseline Median  |
|                        | Disposed cases that be              | gan in the Bail Phase                  | 30.9%    | 308                | 33.5%         | -2.6%            |
|                        | Bail cases with a bail              | Total                                  | 48.4%    | 149                | 50.7%         | -2.3%            |
|                        | outcome (release order              | Bail Disposition with 1 appearance     | 51.7%    | 77                 | 52.9%         | -1.2%            |
| Bail                   | or detention order)                 | Bail Disposition in 1-3 days           | 71.1%    | 106                | 73.8%         | -2.6%            |
| E                      | Bail cases with no bail             | Total                                  | 51.6%    | 159                | 49.3%         | 2.3%             |
|                        | disposition but with a              | Case disposition in 1-3 appearances    | 18.9%    | 30                 | 33.4%         | -14.5%           |
|                        | •                                   | Case disposition in 0-3 months         | 66.7%    | 106                | 77.3%         | -10.6%           |
|                        | case disposition                    | Case disposition rate before trial     | 89.9%    | 143                | 91.8%         | -1.9%            |
|                        |                                     |                                        |          |                    |               |                  |
|                        | Disposition rate (include           | es bail cases with case dispositions)  | 92.7%    | 924                | 85.7%         | 7.0%             |
| Before Trial           | Disposed within 1-3 app             | pearances (net of bench warrant cases) | 26.7%    | 225                | 47.2%         | -20.5%           |
| Disposed within 0-3 mo |                                     | nths (net of bench warrant cases)      | 39.0%    | 329                | 62.6%         | -23.5%           |
|                        |                                     |                                        |          |                    |               |                  |
| Trial                  | Collapse Rate at Trial <sup>2</sup> | 64.4%                                  | 47       | 66.9%              | -2.5%         |                  |

|                               | Varia                               | Matria                                 | Jan 20  | - Dec 20           | 2014 Baseline | Change from 2014 |
|-------------------------------|-------------------------------------|----------------------------------------|---------|--------------------|---------------|------------------|
|                               | Key i                               | Metric                                 | Percent | Cases <sup>1</sup> | Median*       | Baseline Median  |
|                               | Disposed cases that be              | gan in the Bail Phase                  | 32.2%   | 350                | 33.5%         | -1.3%            |
|                               | Bail cases with a bail              | Total                                  | 57.7%   | 202                | 50.7%         | 7.0%             |
|                               | outcome (release order              | Bail Disposition with 1 appearance     | 55.0%   | 111                | 52.9%         | 2.1%             |
| Bail  Bail cases with no bail | Bail Disposition in 1-3 days        | 69.3%                                  | 140     | 73.8%              | -4.5%         |                  |
|                               | Rail cases with no bail             | Total                                  | 42.3%   | 148                | 49.3%         | -7.0%            |
|                               |                                     | Case disposition in 1-3 appearances    | 12.8%   | 19                 | 33.4%         | -20.5%           |
|                               | disposition but with a              | Case disposition in 0-3 months         | 62.8%   | 93                 | 77.3%         | -14.5%           |
|                               | case disposition                    | Case disposition rate before trial     | 94.6%   | 140                | 91.8%         | 2.8%             |
|                               |                                     |                                        |         |                    |               |                  |
|                               | Disposition rate (include           | es bail cases with case dispositions)  | 92.1%   | 1,001              | 85.7%         | 6.4%             |
| Before Trial                  | Disposed within 1-3 app             | pearances (net of bench warrant cases) | 35.5%   | 218                | 47.2%         | -11.7%           |
|                               | Disposed within 0-3 mo              | nths (net of bench warrant cases)      | 53.6%   | 329                | 62.6%         | -9.0%            |
|                               |                                     |                                        |         |                    |               |                  |
| Γrial                         | Collapse Rate at Trial <sup>2</sup> |                                        | 62.8%   | 54                 | 66.9%         | -4.1%            |