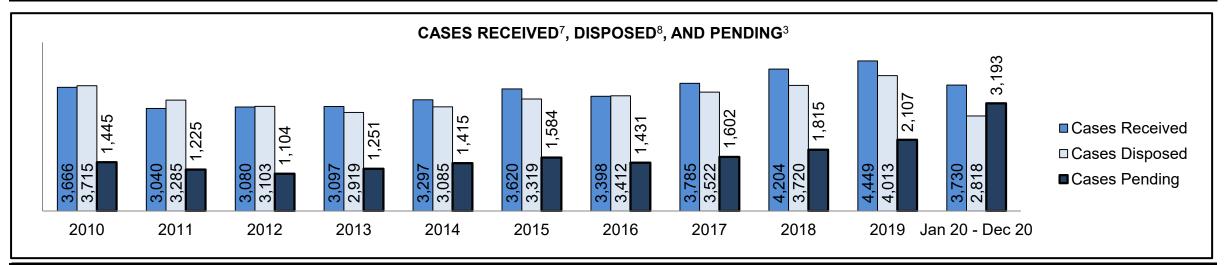

|
| Cases                                    | 15-18 months                                       | 1.9%    | 62                 | 33                                           | 29                                                                    |
|                                          | Over 18 months                                     | 2.4%    | 78                 | 26                                           | 52                                                                    |
| Total                                    |                                                    | 100.0%  | 3,193              | 3,058                                        | 135                                                                   |



| Cases Received <sup>7</sup> by Offence Group |      |      |      |      |      |      |      |       |       |       |                    |  |  |  |
|----------------------------------------------|------|------|------|------|------|------|------|-------|-------|-------|--------------------|--|--|--|
| Offence Group <sup>9</sup>                   | 2010 | 2011 | 2012 | 2013 | 2014 | 2015 | 2016 | 2017  | 2018  | 2019  | Jan 20 -<br>Dec 20 |  |  |  |
| Crimes Against The Person                    | 888  | 798  | 757  | 717  | 617  | 719  | 687  | 744   | 824   | 805   | 856                |  |  |  |
| Crimes Against Property                      | 766  | 560  | 679  | 626  | 737  | 777  | 743  | 903   | 1,003 | 1,164 | 1,003              |  |  |  |
| Administration of Justice