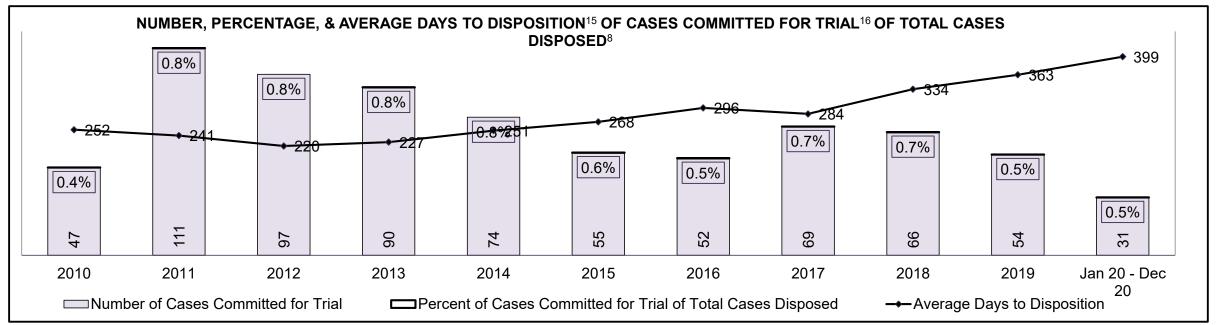

| Phases                 | 2010    | 2011    | 2012    | 2013    | 2014    | 2015    | 2016    | 2017    | 2018    | 2019    | Jan 20 - Dec 20 |
|------------------------|---------|---------|---------|---------|---------|---------|---------|---------|---------|---------|-----------------|
| At Trial With Trial    | 13,333  | 12,913  | 12,507  | 11,635  | 10,711  | 9,759   | 9,325   | 9,209   | 8,399   | 8,353   | 4,381           |
| In-Custody             | 16%     | 15%     | 17%     | 16%     | 15%     | 15%     | 14%     | 14%     | 12%     | 14%     | 18%             |
| Out-of-Custody         | 84%     | 85%     | 83%     | 84%     | 85%     | 85%     | 86%     | 86%     | 88%     | 86%     | 82%             |
| At Trial Without Trial | 35,859  | 31,139  | 27,205  | 25,048  | 22,226  | 19,582  | 18,371  | 17,471  | 16,029  | 16,029  | 9,075           |
| In-Custody             | 13%     | 14%     | 15%     | 15%     | 14%     | 14%     | 14%     | 14%     | 13%     | 14%     | 15%             |
| Out-of-Custody         | 87%     | 86%     | 85%     | 85%     | 86%     | 86%     | 86%     | 86%     | 87%     | 86%     | 85%             |
| Before Trial           | 225,025 | 212,794 | 207,335 | 194,998 | 177,161 | 175,908 | 179,464 | 187,457 | 187,060 | 196,166 | 137,018         |
| In-Custody             | 22%     | 22%     | 23%     | 23%     | 22%     | 23%     | 23%     | 22%     | 20%     | 21%     | 21%             |
| Out-of-Custody         | 78%     | 78%     | 77%     | 77%     | 78%     | 77%     | 77%     | 78%     | 80%     | 79%     | 79%             |