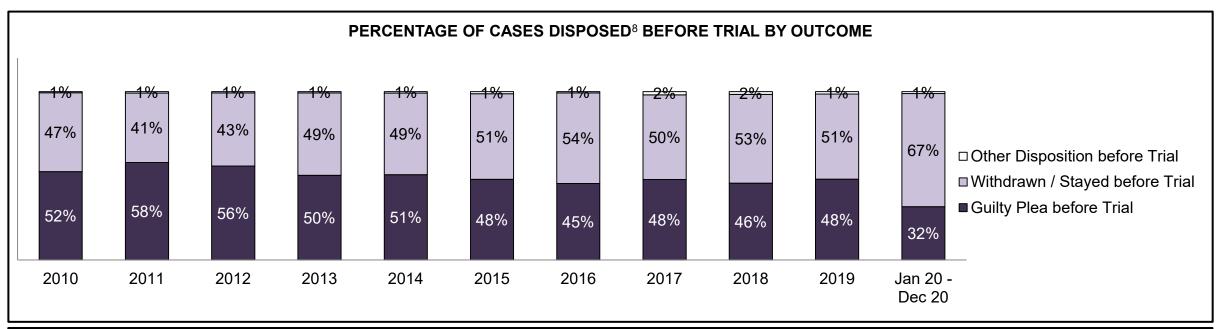

| 2,174                                                                                                                                    | 1,682 | 1,650 | 1,602 | 1,585 | 1,583 | 1,639 | 1,321 | 1,324 | 1,491 | 886                |  |
| In-Custody                         | 32%                                                                                                                                      | 29%   | 24%   | 22%   | 24%   | 25%   | 28%   | 29%   | 22%   | 27%   | 12%                |  |
| Out-of-Custody                     | 68%                                                                                                                                      | 71%   | 76%   | 78%   | 76%   | 75%   | 72%   | 71%   | 78%   | 73%   | 88%                |  |







| Percentage of Cases Disposed <sup>8</sup> At Trial Without Trial (Collapse Rate At Trial <sup>2</sup> ) by Offence Group At Disposition |      |      |      |      |      |      |      |      |      |      |                    |
|-----------------------------------------------------------------------------------------------------------------------------------------|------|------|------|------|------|------|------|------|------|------|--------------------|
| Offence Group at Disposition <sup>14</sup>                                                                                              | 2010 | 2011 | 2012 | 2013 | 2014 | 2015 | 2016 | 2017 | 2018 | 2019 | Jan 20 -<br>Dec 20 |
| Crimes Against The Person