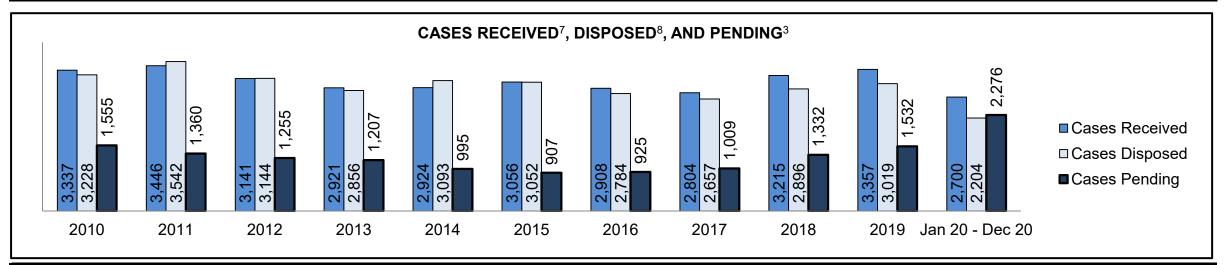

|
| Cases                                    | 15-18 months                                       | 3.2%    | 72                 | 64                                           | 8                                                                     |
|                                          | Over 18 months                                     | 3.6%    | 83                 | 60                                           | 23                                                                    |
| Total                                    |                                                    | 100.0%  | 2,276              | 2,209                                        | 67                                                                    |



| Cases Received by Offence Grou | Cases Received by Offence Group |       |       |       |       |       |      |       |       |       |                    |  |
|--------------------------------|---------------------------------|-------|-------|-------|-------|-------|------|-------|-------|-------|--------------------|--|
| Offence Group <sup>9</sup>     | 2010                            | 2011  | 2012  | 2013  | 2014  | 2015  | 2016 | 2017  | 2018  | 2019  | Jan 20 -<br>Dec 20 |  |
| Crimes Against The Person      | 741                             | 864   | 681   | 621   | 596   | 585   | 605  | 654   | 781   | 725   | 742                |  |
| Crimes Against Property        | 601                             | 627   | 584   | 500   | 534   | 577   | 692  | 607   | 640   | 588   | 47