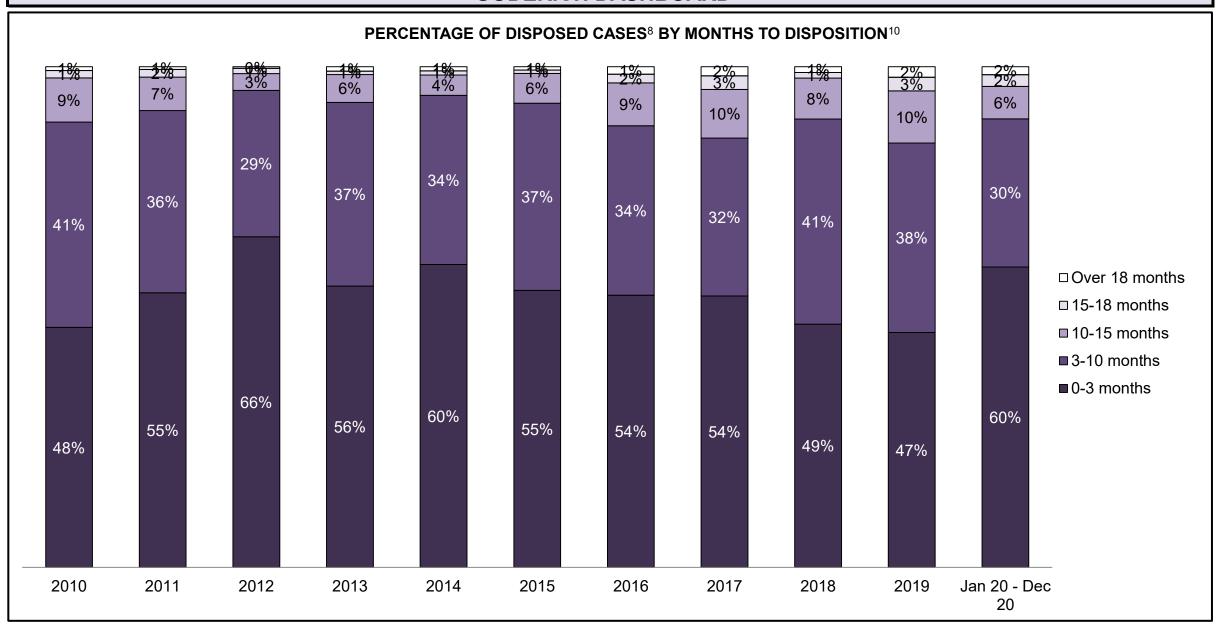

140  | 166  | 161  | 271                |  |  |  |
| Crimes Against Property                     | 71   | 82   | 76   | 31   | 64   | 89   | 87   | 96   | 148  | 117  | 116                |  |  |  |
| Administration of Justice                   | 89   | 55   | 61   | 43   | 72   | 99   | 88   | 79   | 185  | 106  | 181                |  |  |  |
| Other Criminal Code                         | 20   | 19   | 29   | 17   | 19   | 19   | 25   | 28   | 34   | 39   | 38                 |  |  |  |
| Criminal Code Traffic                       | 51   | 43   | 50   | 47   | 49   | 54   | 45   | 35   | 44   | 39   | 82                 |  |  |  |
| Federal Statute                             | 27   | 48   | 44   | 23   | 72   | 62   | 36   | 25   | 55   | 38   | 41                 |  |  |  |













| Cases Disposed <sup>8</sup> by Phase and | ases Disposed <sup>8</sup> by Phase and Percentage of In-Custody <sup>11</sup> , Out-of-Custody <sup>12</sup> Cases at Case Disposition |      |      |      |      |      |      |      |      |      |                    |  |  |  |
|------------------------------------------|-----------------------------------------------------------------------------------------------------------------------------------------|------|------|------|------|------|------|------|------|------|--------------------|--|--|--|
| Phases                                   | 2010                                                                                                                                    | 2011 | 2012 | 2013 | 2014 | 2015 | 2016 | 2017 | 2018 | 2019