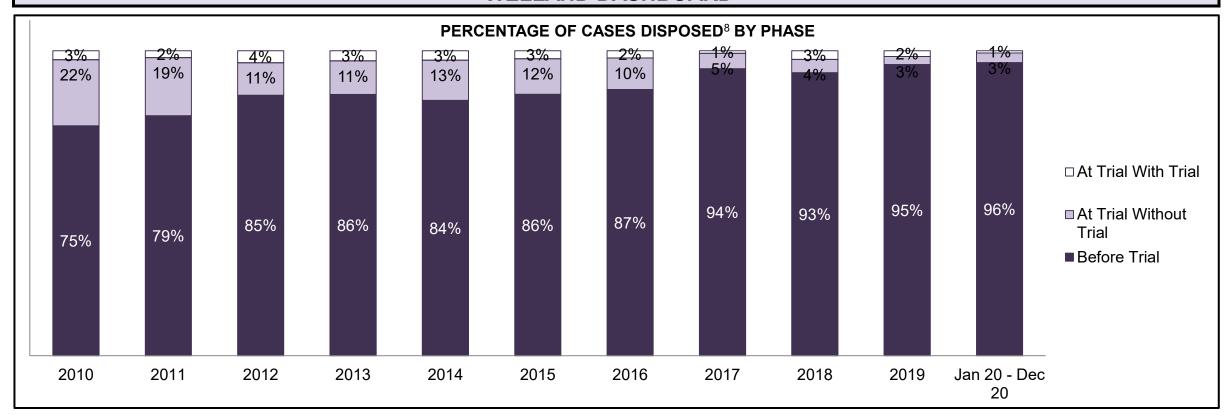

220                |  |  |  |  |
| Administration of Justice                   | 80                                         | 71   | 78   | 65   | 71   | 70   | 81   | 102  | 101  | 115  | 213                |  |  |  |  |
| Other Criminal Code                         | 23                                         | 23   | 27   | 24   | 17   | 20   | 22   | 22   | 24   | 24   | 46                 |  |  |  |  |
| Criminal Code Traffic                       | 74                                         | 48   | 61   | 56   | 55   | 53   | 64   | 71   | 49   | 54   | 93                 |  |  |  |  |
| Federal Statute                             | 71                                         | 84   | 93   | 67   | 76   | 89   | 33   | 42   | 36   | 40   | 49                 |  |  |  |  |













| Cases Disposed <sup>8</sup> by Phase and Po | cases Disposed <sup>8</sup> by Phase and Percentage of In-Custody <sup>11</sup> , Out-of-Custody <sup>12</sup> Cases at Case Disposition |      |      |      |      |      |      |      |      |      |                    |  |  |  |  |
|---------------------------------------------|------------------------------------------------------------------------------------------------------------------------------------------|------|------|------|------|------|------|------|------|------|--------------------|--|--|--|--|
| Phases                                      | 2010                                                                                                                                     | 2011 | 2012 | 2013 | 2014 | 2015 | 2016 | 201