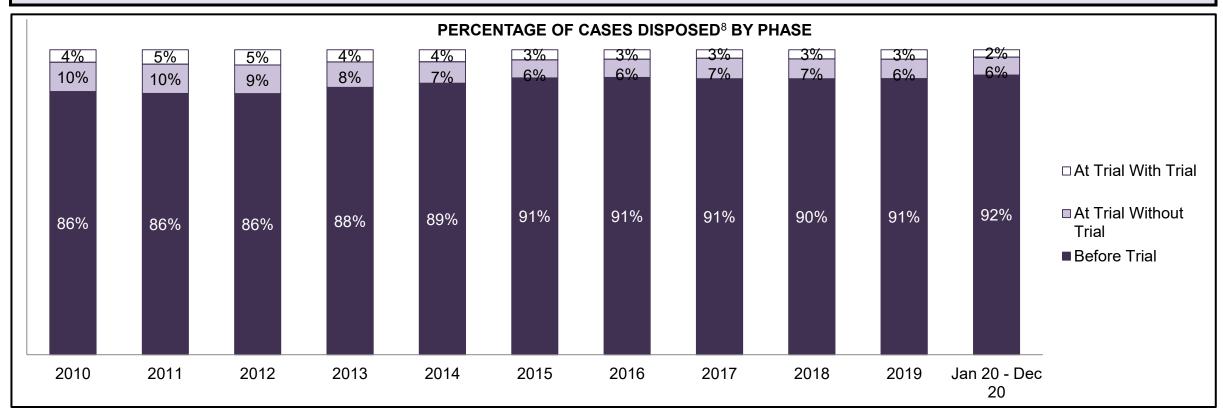

,399 | 1,562 | 1,618 | 2,269              |
| Crimes Against Property                     | 908   | 871   | 791   | 790   | 825   | 995   | 1,051 | 1,167 | 1,413 | 1,252 | 1,645              |
| Administration of Justice                   | 803   | 772   | 977   | 1,037 | 1,234 | 1,193 | 1,295 | 1,194 | 1,228 | 1,125 | 1,591              |
| Other Criminal Code                         | 304   | 312   | 376   | 377   | 313   | 285   | 341   | 362   | 367   | 343   | 574                |
| Criminal Code Traffic                       | 234   | 199   | 172   | 200   | 215   | 247   | 263   | 233   | 245   | 310   | 541                |
| Federal Statute                             | 520   | 544   | 536   | 590   | 468   | 427   | 461   | 480   | 355   | 339   | 476                |













| Cases Disposed <sup>8</sup> by Phase and Percentage of In-Custody <sup>11</sup> , Out-of-Custody <sup>12</sup> Cases at Case Disposition |        |        |       |        |        |        |       |       |       |        |                    |
|------------------------------------------------------------------------------------------------------------------------------------------|--------|--------|-------|--------|--------|--------|-------|-------|-------|--------|--------------------|
| Phases                                                                                                                                   | 2010   | 2011   | 2012  | 2013   | 2014   | 2015   | 2016  | 2017  | 2018  | 2019   | Jan 20 -<br>Dec 20 |
| At Trial With Trial