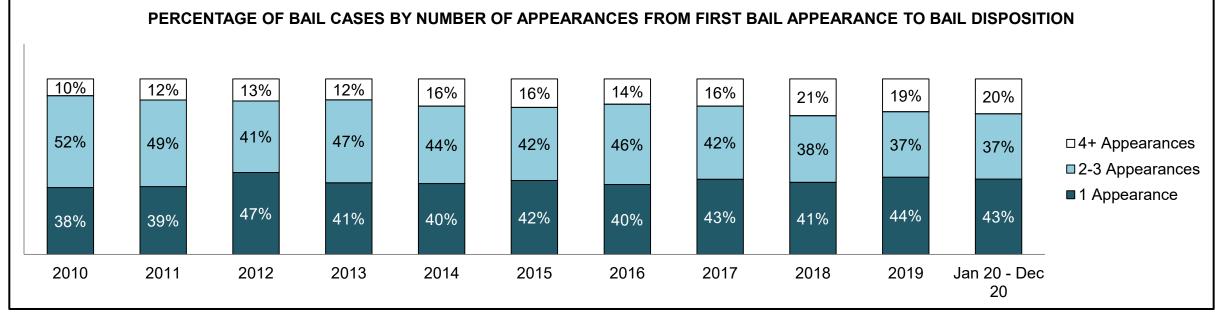

| 145  | 161  | 186  | 181  | 196  | 208  | 326                |  |
| Administration of Justice                   | 216                                         | 184  | 138  | 155  | 174  | 190  | 203  | 222  | 269  | 329  | 484                |  |
| Other Criminal Code                         | 38                                          | 40   | 47   | 49   | 46   | 60   | 69   | 60   | 48   | 54   | 96                 |  |
| Criminal Code Traffic                       | 120                                         | 79   | 77   | 66   | 54   | 77   | 93   | 110  | 93   | 100  | 165                |  |
| Federal Statute                             | 217                                         | 237  | 164  | 140  | 120  | 122  | 98   | 106  | 70   | 90   | 154                |  |













| Cases Disposed <sup>8</sup> by Phase and P | Cases Disposed <sup>8</sup> by Phase and Percentage of In-Custody <sup>11</sup> , Out-of-Custody <sup>12</sup> Cases at Case Disposition |       |       |       |       |       |       |       |       |       |                    |
|--------------------------------------------|------------------------------------------------------------------------------------------------------------------------------------------|-------|-------|-------|-------|-------|-------|-------|-------|-------|--------------------|
| Phases                                     | 2010                                                                                                                                     | 2011  | 2012  | 2013  | 2014  | 2015  | 2016  | 20