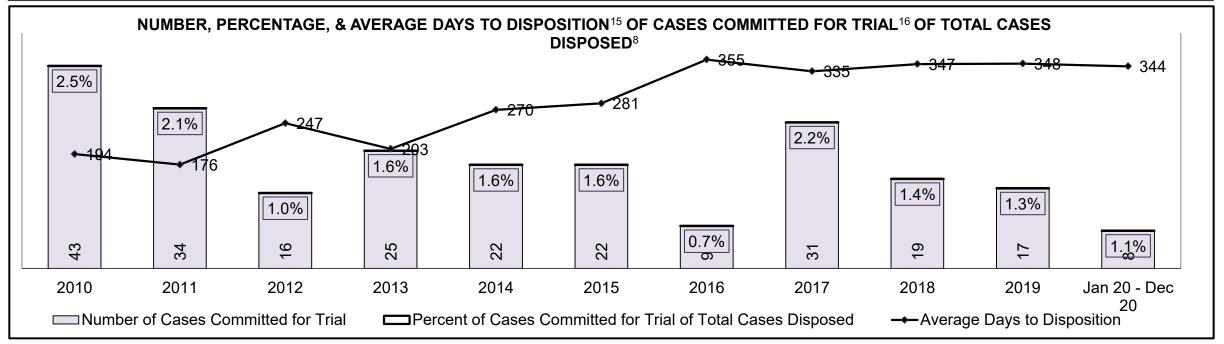

| Phases                 | 2010    | 2011    | 2012    | 2013    | 2014    | 2015    | 2016    | 2017    | 2018    | 2019    | Jan 20 - Dec 20 |
|------------------------|---------|---------|---------|---------|---------|---------|---------|---------|---------|---------|-----------------|
| At Trial With Trial    | 13,333  | 12,913  | 12,507  | 11,635  | 10,711  | 9,759   | 9,325   | 9,209   | 8,399   | 8,353   | 4,381           |
| In-Custody             | 16%     | 15%     | 17%     | 16%     | 15%     | 15%     | 14%     | 14%     | 12%     | 14%     | 18%             |
| Out-of-Custody         | 84%     | 85%     | 83%     | 84%     | 85%     | 85%     | 86%     | 86%     | 88%     | 86%     | 82%             |
| At Trial Without Trial | 35,859  | 31,139  | 27,205  | 25,048  | 22,226  | 19,582  | 18,371  | 17,471  | 16,029  | 16,029  | 9,075           |
| In-Custody             | 13%     | 14%     | 15%     | 15%     | 14%     | 14%     | 14%     | 14%     | 13%     | 14%     | 15%             |
| Out-of-Custody         | 87%     | 86%     | 85%     | 85%     | 86%     | 86%     | 86%     | 86%     | 87%     | 86%     | 85%             |
| Before Trial           | 225,025 | 212,794 | 207,335 | 194,998 | 177,161 | 175,908 | 179,464 | 187,457 | 187,060 | 196,166 | 137,018         |
| In-Custody             | 22%     | 22%     | 23%     | 23%     | 22%     | 23%     | 23%     | 22%     | 20%     | 21%     | 21%             |
| Out-of-Custody         | 78%     | 78%     | 77%     | 77%     | 78%     | 77%     | 77%     | 78%     | 80%     | 79%     | 79%             |