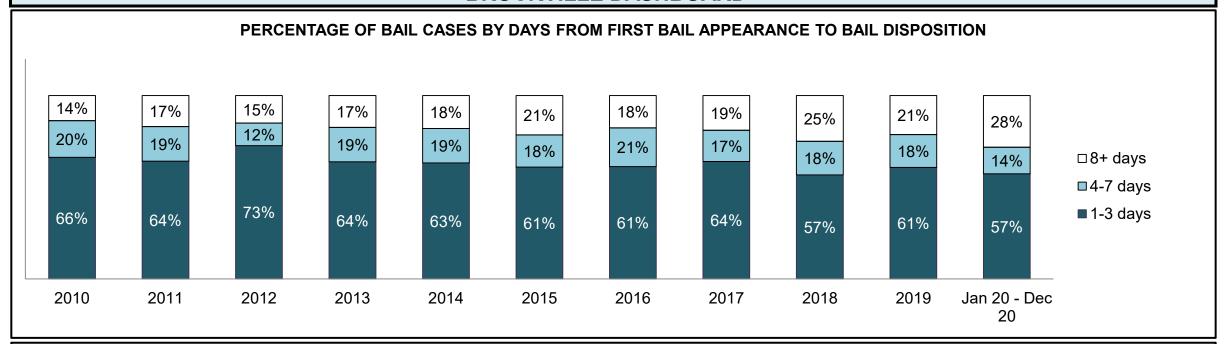

3  | 145  | 161  | 186  | 181  | 196  | 208  | 326                |  |
| Administration of Justice                   | 216                                         | 184  | 138  | 155  | 174  | 190  | 203  | 222  | 269  | 329  | 484                |  |
| Other Criminal Code                         | 38                                          | 40   | 47   | 49   | 46   | 60   | 69   | 60   | 48   | 54   | 96                 |  |
| Criminal Code Traffic                       | 120                                         | 79   | 77   | 66   | 54   | 77   | 93   | 110  | 93   | 100  | 165                |  |
| Federal Statute                             | 217                                         | 237  | 164  | 140  | 120  | 122  | 98   | 106  | 70   | 90   | 154                |  |













| Cases Disposed <sup>8</sup> by Phase and P | Cases Disposed <sup>8</sup> by Phase and Percentage of In-Custody <sup>11</sup> , Out-of-Custody <sup>12</sup> Cases at Case Disposition |       |       |       |       |       |       |       |       |       |                    |
|--------------------------------------------|------------------------------------------------------------------------------------------------------------------------------------------|-------|-------|-------|-------|-------|-------|-------|-------|-------|--------------------|
| Phases                                     | 2010                                                                                                                                     | 2011  | 2012  | 2013  | 2014  | 2015  | 2016  |