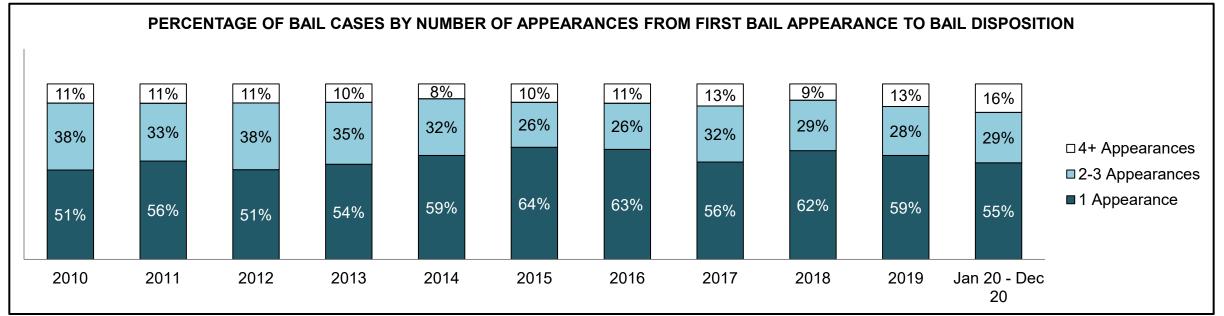

|              | Vari                                  | Matuia                                 | Jan 20  | - Dec 20           | 2014 Baseline | Change from 2014 Baseline |
|--------------|---------------------------------------|----------------------------------------|---------|--------------------|---------------|---------------------------|
|              | ney l                                 | Metric                                 | Percent | Cases <sup>1</sup> | Median*       | Median                    |
|              | Disposed cases that be                | gan in the Bail Phase                  | 44.9%   | 67,539             | 44.0%         | 0.9%                      |
|              | Bail cases with a bail                | Total                                  | 57.9%   | 39,092             | 56.6%         | 1.3%                      |
|              | outcome (bail granted                 | Bail Disposition with 1 appearance     | 56.8%   | 22,204             | 51.4%         | 5.4%                      |
| Bail         | or bail denied)                       | Bail Disposition in 1-3 days           | 70.3%   | 27,464             | 72.5%         | -2.2%                     |
| Dali         | Bail cases with no bail               | Total                                  | 42.1%   | 28,447             | 43.4%         | -1.3%                     |
|              | disposition but with a                | Case disposition in 1-3 appearances    | 18.0%   | 5,111              | 35.0%         | -17.1%                    |
|              | · · · · · · · · · · · · · · · · · · · | Case disposition in 0-3 months         | 62.5%   | 17,790             | 76.5%         | -14.0%                    |
|              | case disposition                      | Case disposition rate before trial     | 93.8%   | 26,694             | 90.5%         | 3.3%                      |
|              |                                       |                                        |         |                    |               |                           |
|              | Disposition rate (include             | es bail cases with case dispositions)  | 91.1%   | 137,018            | 84.3%         | 6.7%                      |
| Before Trial | Disposed within 1-3 app               | pearances (net of bench warrant cases) | 36.9%   | 28,204             | 42.7%         | -5.7%                     |
|              | Disposed within 0-3 mo                | nths (net of bench warrant cases)      | 58.1%   | 44,383             | 61.7%         | -3.6%                     |
|              |                                       |                                        |         |                    |               |                           |
| Trial        | Collapse Rate at Trial <sup>2</sup>   |                                        | 67.4%   | 9,075              | 67.5%         | 0.0%                      |

## ONTARIO COURT OF JUSTICE CRIMINAL MODERNIZATION COMMITTEE PROVINCIAL DASHBOARD<sup>19</sup> CASES PENDING AS OF DECEMBER 31, 2020

|              | Was I                               | Madui a                                | Jan 20  | - Dec 20           | 2014 Baseline    | Change from 2014 Regional |
|--------------|-------------------------------------|----------------------------------------|---------|--------------------|------------------|---------------------------|
|              | Key i                               | Metric                                 | Percent | Cases <sup>1</sup> | Regional Median* | Median                    |
|              | Disposed cases that be              | gan in the Bail Phase                  | 31.1%   | 8,771              | 32.5%            | -1.4%                     |
|              | Bail cases with a bail              | Total                                  | 61.9%   | 5,430              | 53.7%            | 8.2%                      |
|              | outcome (release order              | Bail Disposition with 1 appearance     | 58.1%   | 3,155              | 52.5%            | 5.6%                      |
| Bail         | or detention order)                 | Bail Disposition in 1-3 days           | 71.3%   | 3,871              | 72.9%            | -1.6%                     |
| Dali         | Bail cases with no bail             | Total                                  | 38.1%   | 3,341              | 46.3%            | -8.2%                     |
|              |                                     | Case disposition in 1-3 appearances    | 21.4%   | 715                | 38.7%            | -17.3%                    |
|              | disposition but with a              | Case disposition in 0-3 months         | 64.7%   | 2,160              | 79.1%            | -14.4%                    |
|              | case disposition                    | Case disposition rate before trial     | 93.3%   | 3,118              | 92.8%            | 0.5%                      |
|              |                                     |                                        |         |                    |                  |                           |
|              | Disposition rate (include           | es bail cases with case dispositions)  | 91.3%   | 25,747             | 88.7%            | 2.6%                      |
| Before Trial | Disposed within 1-3 app             | pearances (net of bench warrant cases) | 44.6%   | 6,570              | 46.0%            | -1.4%                     |
|              | Disposed within 0-3 mo              | nths (net of bench warrant cases)      | 58.5%   | 8,615              | 60.7%            | -2.2%                     |
|              |                                     |                                        |         |                    |                  |                           |
| Trial        | Collapse Rate at Trial <sup>2</sup> |                                        | 65.4%   | 1,598              | 62.3%            | 3.1%                      |

# ONTARIO COURT OF JUSTICE CRIMINAL MODERNIZATION COMMITTEE CENTRAL EAST DASHBOARD<sup>19</sup> CASES PENDING AS OF DECEMBER 31, 2020

|              | Vov                                 | Matria                                 | Jan 20  | - Dec 20           | 2014 Baseline | Change from 2014 |
|--------------|-------------------------------------|----------------------------------------|---------|--------------------|---------------|------------------|
|              | Key i                               | Metric                                 | Percent | Cases <sup>1</sup> | Median*       | Baseline Median  |
|              | Disposed cases that be              | gan in the Bail Phase                  | 29.8%   | 2,138              | 48.0%         | -18.2%           |
|              | Bail cases with a bail              | Total                                  | 50.5%   | 1,080              | 56.0%         | -5.5%            |
|              | outcome (release order              | Bail Disposition with 1 appearance     | 51.4%   | 555                | 47.7%         | 3.6%             |
| Bail         | or detention order)                 | Bail Disposition in 1-3 days           | 64.8%   | 700                | 70.6%         | -5.7%            |
|              | Bail cases with no bail             | Total                                  | 49.5%   | 1,058              | 44.0%         | 5.5%             |
|              |                                     | Case disposition in 1-3 appearances    | 11.9%   | 126                | 35.1%         | -23.2%           |
|              | disposition but with a              | Case disposition in 0-3 months         | 53.5%   | 566                | 77.2%         | -23.7%           |
|              | case disposition                    | Case disposition rate before trial     | 93.3%   | 987                | 90.7%         | 2.6%             |
|              |                                     |                                        |         |                    |               |                  |
|              | Disposition rate (include           | es bail cases with case dispositions)  | 91.6%   | 6,573              | 83.6%         | 8.0%             |
| Before Trial | Disposed within 1-3 app             | pearances (net of bench warrant cases) | 41.7%   | 1,596              | 39.1%         | 2.6%             |
|              | Disposed within 0-3 mo              | nths (net of bench warrant cases)      | 57.1%   | 2,185              | 60.6%         | -3.5%            |
|              |                                     |                                        |         |                    |               |                  |
| Trial        | Collapse Rate at Trial <sup>2</sup> |                                        | 64.2%   | 386                | 71.0%         | -6.8%            |

|                       | Vov                                 | Matria                                 | Jan 20  | - Dec 20           | 2014 Baseline | Change from 2014 |
|-----------------------|-------------------------------------|----------------------------------------|---------|--------------------|---------------|------------------|
|                       | Key i                               | Metric                                 | Percent | Cases <sup>1</sup> | Median*       | Baseline Median  |
|                       | Disposed cases that be              | gan in the Bail Phase                  | 17.4%   | 110                | 33.5%         | -16.1%           |
|                       | Bail cases with a bail              | Total                                  | 51.8%   | 57                 | 50.7%         | 1.1%             |
|                       | outcome (release order              | Bail Disposition with 1 appearance     | 71.9%   | 41                 | 52.9%         | 19.1%            |
| Bail                  | or detention order)                 | Bail Disposition in 1-3 days           | 87.7%   | 50                 | 73.8%         | 14.0%            |
|                       | Bail cases with no bail             | Total                                  | 48.2%   | 53                 | 49.3%         | -1.1%            |
|                       |                                     | Case disposition in 1-3 appearances    | 5.7%    | 3                  | 33.4%         | -27.7%           |
|                       | disposition but with a              | Case disposition in 0-3 months         | 43.4%   | 23                 | 77.3%         | -33.9%           |
|                       | case disposition                    | Case disposition rate before trial     | 92.5%   | 49                 | 91.8%         | 0.6%             |
|                       |                                     |                                        |         |                    |               |                  |
|                       | Disposition rate (include           | es bail cases with case dispositions)  | 94.2%   | 596                | 85.7%         | 8.5%             |
| Before Trial          | Disposed within 1-3 app             | pearances (net of bench warrant cases) | 40.6%   | 176                | 47.2%         | -6.7%            |
| Disposed within 0-3 m |                                     | nths (net of bench warrant cases)      | 45.4%   | 197                | 62.6%         | -17.2%           |
|                       |                                     |                                        |         |                    |               |                  |
| Trial                 | Collapse Rate at Trial <sup>2</sup> |                                        | 73.0%   | 27                 | 66.9%         | 6.1%             |

|                        | Vov.                                | Matria                                 | Jan 20 - | - Dec 20           | 2014 Baseline | Change from 2014 |
|------------------------|-------------------------------------|----------------------------------------|----------|--------------------|---------------|------------------|
|                        | Key i                               | Metric                                 | Percent  | Cases <sup>1</sup> | Median*       | Baseline Median  |
|                        | Disposed cases that be              | gan in the Bail Phase                  | 30.9%    | 308                | 33.5%         | -2.6%            |
|                        | Bail cases with a bail              | Total                                  | 48.4%    | 149                | 50.7%         | -2.3%            |
|                        | outcome (release order              | Bail Disposition with 1 appearance     | 51.7%    | 77                 | 52.9%         | -1.2%            |
| Bail                   | or detention order)                 | Bail Disposition in 1-3 days           | 71.1%    | 106                | 73.8%         | -2.6%            |
| E                      | Bail cases with no bail             | Total                                  | 51.6%    | 159                | 49.3%         | 2.3%             |
|                        | disposition but with a              | Case disposition in 1-3 appearances    | 18.9%    | 30                 | 33.4%         | -14.5%           |
|                        | •                                   | Case disposition in 0-3 months         | 66.7%    | 106                | 77.3%         | -10.6%           |
|                        | case disposition                    | Case disposition rate before trial     | 89.9%    | 143                | 91.8%         | -1.9%            |
|                        |                                     |                                        |          |                    |               |                  |
|                        | Disposition rate (include           | es bail cases with case dispositions)  | 92.7%    | 924                | 85.7%         | 7.0%             |
| Before Trial           | Disposed within 1-3 app             | pearances (net of bench warrant cases) | 26.7%    | 225                | 47.2%         | -20.5%           |
| Disposed within 0-3 mo |                                     | nths (net of bench warrant cases)      | 39.0%    | 329                | 62.6%         | -23.5%           |
|                        |                                     |                                        |          |                    |               |                  |
| Trial                  | Collapse Rate at Trial <sup>2</sup> | 64.4%                                  | 47       | 66.9%              | -2.5%         |                  |

|                               | Varia                               | Matria                                 | Jan 20  | - Dec 20           | 2014 Baseline | Change from 2014 |
|-------------------------------|-------------------------------------|----------------------------------------|---------|--------------------|---------------|------------------|
|                               | Key i                               | Metric                                 | Percent | Cases <sup>1</sup> | Median*       | Baseline Median  |
|                               | Disposed cases that be              | gan in the Bail Phase                  | 32.2%   | 350                | 33.5%         | -1.3%            |
|                               | Bail cases with a bail              | Total                                  | 57.7%   | 202                | 50.7%         | 7.0%             |
|                               | outcome (release order              | Bail Disposition with 1 appearance     | 55.0%   | 111                | 52.9%         | 2.1%             |
| Bail  Bail cases with no bail | Bail Disposition in 1-3 days        | 69.3%                                  | 140     | 73.8%              | -4.5%         |                  |
|                               | Rail cases with no bail             | Total                                  | 42.3%   | 148                | 49.3%         | -7.0%            |
|                               |                                     | Case disposition in 1-3 appearances    | 12.8%   | 19                 | 33.4%         | -20.5%           |
|                               | disposition but with a              | Case disposition in 0-3 months         | 62.8%   | 93                 | 77.3%         | -14.5%           |
|                               | case disposition                    | Case disposition rate before trial     | 94.6%   | 140                | 91.8%         | 2.8%             |
|                               |                                     |                                        |         |                    |               |                  |
|                               | Disposition rate (include           | es bail cases with case dispositions)  | 92.1%   | 1,001              | 85.7%         | 6.4%             |
| Before Trial                  | Disposed within 1-3 app             | pearances (net of bench warrant cases) | 35.5%   | 218                | 47.2%         | -11.7%           |
|                               | Disposed within 0-3 mo              | nths (net of bench warrant cases)      | 53.6%   | 329                | 62.6%         | -9.0%            |
|                               |                                     |                                        |         |                    |               |                  |
| Γrial                         | Collapse Rate at Trial <sup>2</sup> |                                        | 62.8%   | 54                 | 66.9%         | -4.1%            |