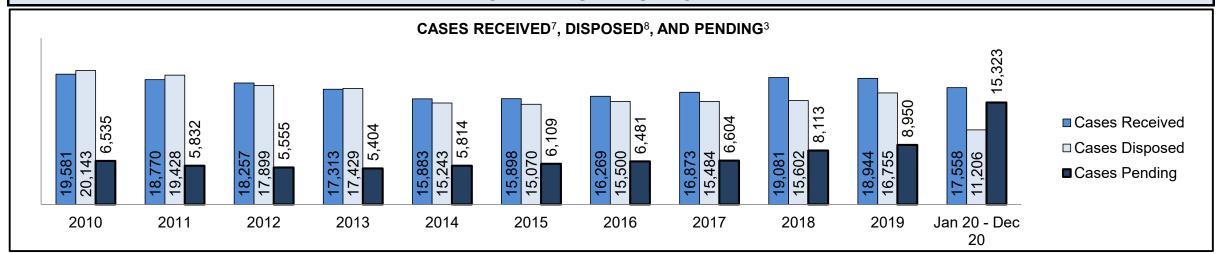

|                    | Cases Pending <sup>3</sup> as of December 31, 2020 | Percent | Cases <sup>1</sup> | Cases in the Pre-Trial<br>Phase <sup>4</sup> | Cases in the Trial Phase <sup>5</sup> (including preliminary hearing) |
|--------------------|----------------------------------------------------|---------|--------------------|----------------------------------------------|-----------------------------------------------------------------------|
|                    | 0-8 months                                         | 70.2%   | 123,729            | 122,649                                      | 1,080                                                                 |
| Age of All Pending | 8-10 months                                        | 8.0%    | 14,020             | 13,342                                       | 678                                                                   |
| Cases <sup>6</sup> | 10-15 months                                       | 11.1%   | 19,622             | 17,370                                       | 2,252                                                                 |
| Cases              | 15-18 months                                       | 3.9%    | 6,909              | 5,131                                        | 1,778                                                                 |
|                    | Over 18 months                                     | 6.8%    | 11,922             | 6,711                                        | 5,211                                                                 |
| Total              |                                                    | 100.0%  | 176,202            | 165,203                                      | 10,999                                                                |

# ONTARIO COURT OF JUSTICE CRIMINAL MODERNIZATION COMMITTEE CENTRAL EAST DASHBOARD<sup>19</sup> CASES PENDING AS OF DECEMBER 31, 2020

| Location       | Over 18 months | 15-18<br>months | 10-15<br>months | 8-10<br>months | 0-8<br>months | Total  |
|----------------|----------------|-----------------|-----------------|----------------|---------------|--------|
| CENTRAL EAST   | 1,640          | 1,038           | 3,087           | 2,330          | 21,757        | 29,852 |
| In-Custody     | 8%             | 9%              | 10%             | 9%             | 8%            | 8%     |
| Out-of-Custody | 92%            | 91%             | 90%             | 91%            | 92%           | 92%    |
| BARRIE         | 395            | 223             | 766             | 523            | 4,465         | 6,372  |
| BRACEBRIDGE    | 56             | 42              | 152             | 90             | 711           | 1,051  |
| COBOURG        | 32             | 47              | 157             | 107            | 574           | 917    |
| LINDSAY        | 44             | 35              | 91              | 90             | 1,087         | 1,347  |
| NEWMARKET      | 567            | 345             | 861             | 605            | 7,906         | 10,284 |
| ORILLIA        | 58             | 31              | 70              | 49             | 1,176         | 1,384  |
| OSHAWA         | 403            | 259             | 780             | 664            | 3,483         | 5,589  |
| PETERBOROUGH   | 85             | 56              | 210             | 202            | 2,355         | 2,908  |