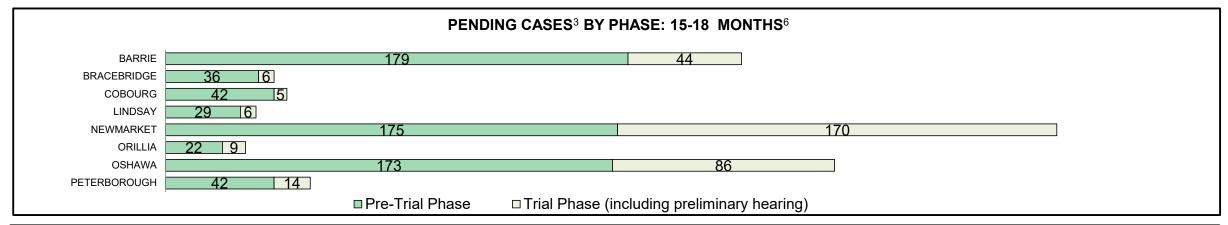

# ONTARIO COURT OF JUSTICE CRIMINAL MODERNIZATION COMMITTEE CENTRAL EAST DASHBOARD<sup>19</sup> CASES PENDING AS OF DECEMBER 31, 2020

| Location       | Over 18 months | 15-18<br>months | 10-15<br>months | 8-10<br>months | 0-8<br>months | Total  |
|----------------|----------------|-----------------|-----------------|----------------|---------------|--------|
| CENTRAL EAST   | 1,640          | 1,038           | 3,087           | 2,330          | 21,757        | 29,852 |
| In-Custody     | 8%             | 9%              | 10%             | 9%             | 8%            | 8%     |
| Out-of-Custody | 92%            | 91%             | 90%             | 91%            | 92%           | 92%    |
| BARRIE         | 395            | 223             | 766             | 523            | 4,465         | 6,372  |
| BRACEBRIDGE    | 56             | 42              | 152             | 90             | 711           | 1,051  |
| COBOURG        | 32             | 47              | 157             | 107            | 574           | 917    |
| LINDSAY        | 44             | 35              | 91              | 90             | 1,087         | 1,347  |
| NEWMARKET      | 567            | 345             | 861             | 605            | 7,906         | 10,284 |
| ORILLIA        | 58             | 31              | 70              | 49             | 1,176         | 1,384  |
| OSHAWA         | 403            | 259             | 780             | 664            | 3,483         | 5,589  |
| PETERBOROUGH   | 85             | 56              | 210             | 202            | 2,355         | 2,908  |