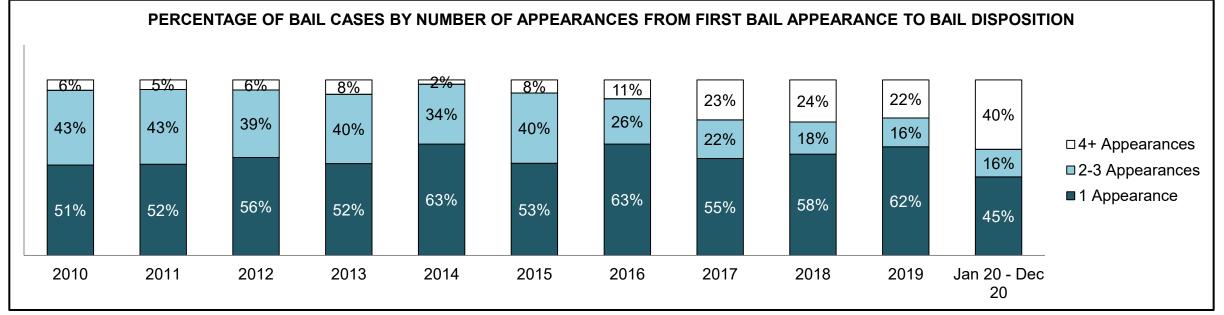

| 191  | 205  | 248  | 283  | 331  | 348  | 539                |  |
| Administration of Justice                   | 190                                         | 139  | 138  | 140  | 179  | 219  | 252  | 336  | 443  | 459  | 716                |  |
| Other Criminal Code                         | 34                                          | 50   | 28   | 19   | 40   | 39   | 39   | 50   | 54   | 63   | 106                |  |
| Criminal Code Traffic                       | 89                                          | 53   | 65   | 58   | 61   | 77   | 81   | 57   | 67   | 77   | 134                |  |
| Federal Statute                             | 138                                         | 92   | 86   | 83   | 94   | 95   | 107  | 103  | 101  | 84   | 169                |  |













| Cases Disposed <sup>8</sup> by Phase and F | Cases Disposed <sup>8</sup> by Phase and Percentage of In-Custody <sup>11</sup> , Out-of-Custody <sup>12</sup> Cases at Case Disposition |       |       |       |       |       |       |       |       |       |                    |  |
|--------------------------------------------|------------------------------------------------------------------------------------------------------------------------------------------|-------|-------|-------|-------|-------|-------|-------|-------|-------|--------------------|--|
| Phases                                     | 2010                                                                                                                                     | 2011  | 2012  | 2013  | 2014  | 2015  | 2016