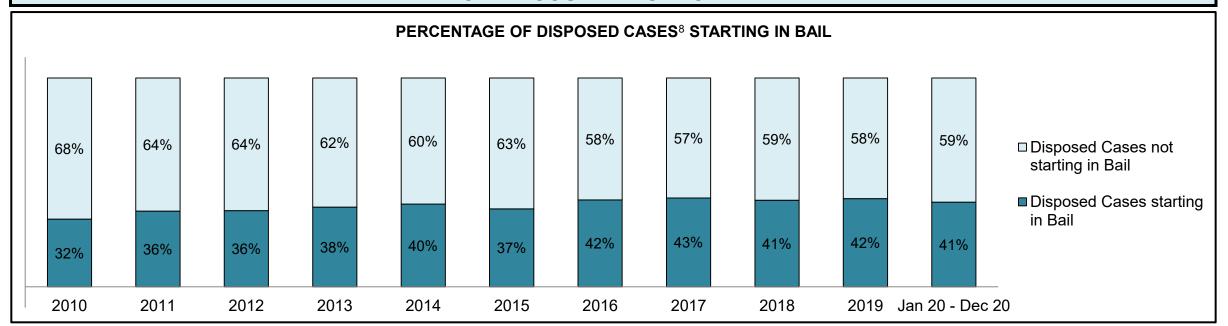

| 189  | 147  | 176  | 138  | 118  | 151  | 170  | 193  | 211  | 253  | 401                |
| Crimes Against Property                     | 110  | 82   | 67   | 70   | 90   | 96   | 105  | 103  | 110  | 166  | 285                |
| Administration of Justice                   | 101  | 59   | 69   | 73   | 51   | 80   | 101  | 78   | 106  | 163  | 312                |
| Other Criminal Code                         | 26   | 22   | 24   | 36   | 27   | 38   | 35   | 23   | 34   | 45   | 76                 |
| Criminal Code Traffic                       | 96   | 69   | 52   | 43   | 59   | 60   | 59   | 55   | 53   | 68   | 131                |
| Federal Statute                             | 87   | 61   | 57   | 64   | 44   | 75   | 47   | 43   | 28   | 44   | 58                 |













| Cases Disposed <sup>8</sup> by Phase and F | Cases Disposed <sup>8</sup> by Phase and Percentage of In-Custody <sup>11</sup> , Out-of-Custody <sup>12</sup> Cases at Case Disposition |       |       |       |       |       |       |       |       |       |                    |  |
|--------------------------------------------|------------------------------------------------------------------------------------------------------------------------------------------|-------|-------|-------|-------|-------|-------|-------|-------|-------|--------------------|--|
| Phases                                     | 2010                                                                                                                                     | 2011  | 2012  | 2013  | 2014  | 2015