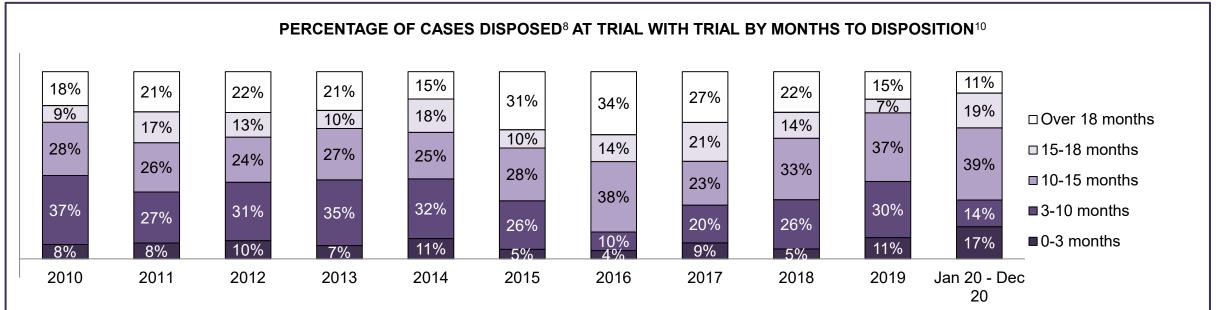

| 6%   | 6%   | 5%   | 11%  | 8%   | 10%  | 6%   | 8%   | 6%   | 3%   | 3%                 |
| Criminal Code Traffic                                                                                                                   | 14%  | 14%  | 13%  | 10%  | 10%  | 8%   | 8%   | 12%  | 13%  | 13%  | 8%                 |
| Federal Statute                                                                                                                         | 18%  | 19%  | 18%  | 18%  | 14%  | 23%  | 17%  | 16%  | 14%  | 10%  | 11%                |
| Total                                                                                                                                   | 100% | 100% | 100% | 100% | 100% | 100% | 100% | 100% | 100% | 100% | 100%               |





# ONTARIO COURT OF JUSTICE CRIMINAL MODERNIZATION COMMITTEE CORNWALL DASHBOARD<sup>19</sup> CASES PENDING AS OF DECEMBER 31, 2020



| Pending Cases <sup>3</sup> by Pending Age <sup>6</sup> and Percentage of Pending Cases In-Custody <sup>17</sup> and Out-of-Custody <sup>18</sup> |     |     |     |     |          |       |  |  |  |  |  |
|--------------------------------------------------------------------------------------------------------------------------------------------------|-----|-----|-----|-----|----------|-------|--|--|--|--|--|
| Court Location Over 18 months 15-18 months 10-15 months 8-10 months 0-8 months Total                                                             |     |     |     |     |          |       |  |  |  |  |  |
| CORNWALL