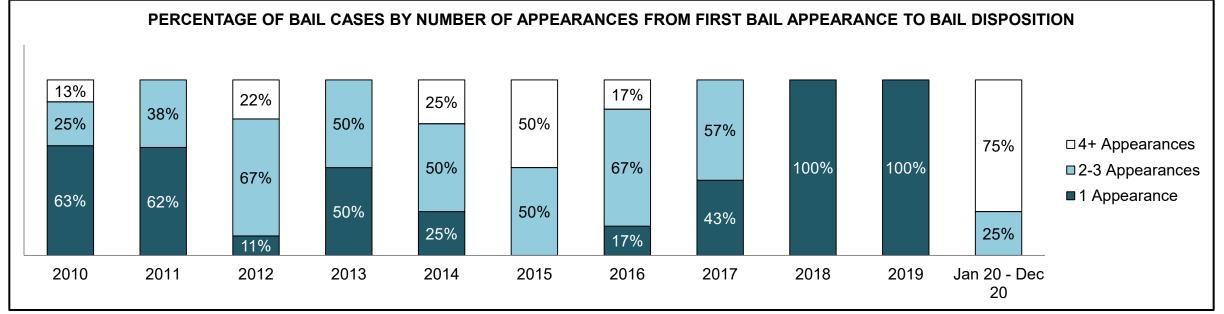

| 73   | 47   | 43   | 41   | 42   | 74   | 47   | 60   | 50   | 46   | 67                 |
| Crimes Against Property                     | 25   | 20   | 21   | 37   | 18   | 26   | 27   | 26   | 18   | 15   | 45                 |
| Administration of Justice                   | 11   | 14   | 24   | 15   | 9    | 9    | 13   | 19   | 15   | 12   | 21                 |
| Other Criminal Code                         | 4    | 4    | 4    | 7    | 3    | 8    | 6    | 1    | 3    | 8    | 7                  |
| Criminal Code Traffic                       | 14   | 16   | 11   | 15   | 14   | 19   | 15   | 15   | 19   | 21   | 18                 |
| Federal Statute                             | 1    | 22   | 9    | 19   | 10   | 1    | 7    | 4    | 8    | 16   | 16                 |













| Cases Disposed <sup>8</sup> by Phase and Percentage of In-Custody <sup>11</sup> , Out-of-Custody <sup>12</sup> Cases at Case Disposition |      |      |      |      |      |      |      |      |      |      |                    |
|------------------------------------------------------------------------------------------------------------------------------------------|------|------|------|------|------|------|------|------|------|------|--------------------|
| Phases                                                                                                                                   | 2010 | 2011 | 2012 | 2013 | 2014 | 2015 | 2016 | 2017 | 2018 | 2019 | Jan 20 -<br>Dec 20 |
| At Trial With Trial