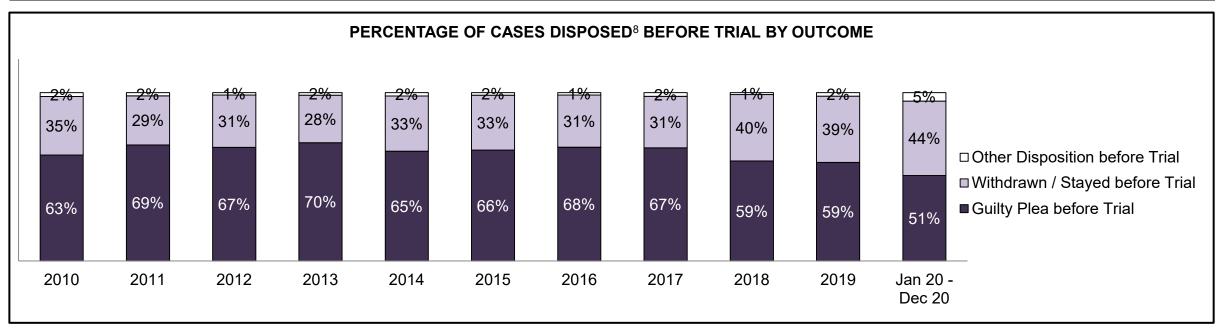

1,579                                                                                                                                    | 1,359 | 1,159 | 1,125 | 1,014 | 1,060 | 1,155 | 1,190 | 1,172 | 1,340 | 1,116              |  |
| In-Custody                                 | 15%                                                                                                                                      | 18%   | 23%   | 24%   | 23%   | 24%   | 25%   | 23%   | 17%   | 22%   | 20%                |  |
| Out-of-Custody                             | 85%                                                                                                                                      | 82%   | 77%   | 76%   | 77%   | 76%   | 75%   | 77%   | 83%   | 78%   | 80%                |  |







| Percentage of Cases Disposed <sup>8</sup> At Trial Without Trial (Collapse Rate At Trial <sup>2</sup> ) by Offence Group At Disposition |      |      |      |      |      |      |      |      |      |      |                    |
|-----------------------------------------------------------------------------------------------------------------------------------------|------|------|------|------|------|------|------|------|------|------|--------------------|
| Offence Group at Disposition <sup>14</sup>                                                                                              | 2010 | 2011 | 2012 | 2013 | 2014 | 2015 | 2016 | 2017 | 2018 | 2019 | Jan 20 -<br>Dec 20 |
| Crimes Against The Person