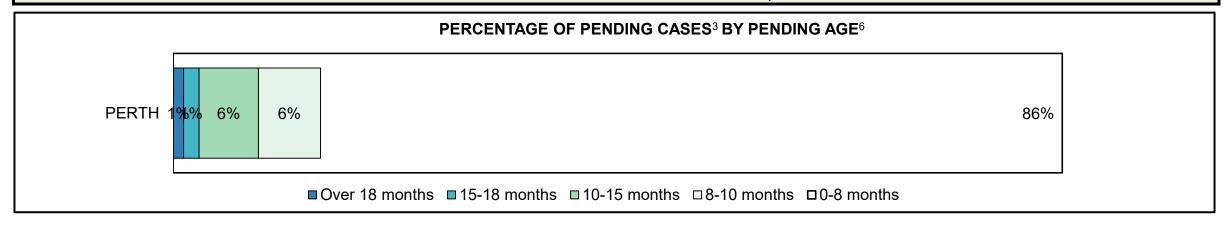

## ONTARIO COURT OF JUSTICE CRIMINAL MODERNIZATION COMMITTEE PROVINCIAL DASHBOARD<sup>19</sup> CASES PENDING AS OF DECEMBER 31, 2020

| Pending Cases <sup>3</sup> by Pe | ending Age <sup>6</sup> and Percenta | age of Pending Cases | In-Custody <sup>17</sup> and Out-o | f-Custody <sup>18</sup> |            |         |
|----------------------------------|--------------------------------------|----------------------|------------------------------------|-------------------------|------------|---------|
| Court Region                     | Over 18 months                       | 15-18 months         | 10-15 months                       | 8-10 months             | 0-8 months | Total   |
| Central East                     | 1,640                                | 1,038                | 3,087                              | 2,330                   | 21,757     | 29,852  |
| In-Custody                       | 8%                                   | 9%                   | 10%                                | 9%                      | □ 8%       | 8%      |
| Out-of-Custody                   | 92%                                  | 91%                  | 90%                                | 91%                     | 92%        | 92%     |
| Central West                     | 3,833                                | 1,993                | 5,372                              | 3,695                   | 23,960     | 38,853  |
| In-Custody                       | 14%                                  | 14%                  | 13%                                | 13%                     | 12%        | 13%     |
| Out-of-Custody                   | 86%                                  | 86%                  | 87%                                | 87%                     | 88%        | 87%     |
| East                             | 1,293                                | 724                  | 2,022                              | 1,495                   | 15,091     | 20,625  |
| In-Custody                       | 11%                                  | 11%                  | 12%                                | 12%                     | 13%        | 13%     |
| Out-of-Custody                   | 89%                                  | 89%                  | 88%                                | 88%                     | 87%        | 87%     |
| North East                       | 742                                  | 502                  | 1,518                              | 961                     | 11,600     | 15,323  |
| In-Custody                       | 12%                                  | 14%                  | 12%                                | 11%                     | 9%         | 10%     |
| Out-of-Custody                   | 88%                                  | 86%                  | 88%                                | 89%                     | 91%        | 90%     |
| North West                       | 798                                  | 488                  | 1,312                              | 821                     | 7,087      | 10,506  |
| In-Custody                       | 15%                                  | 17%                  | 16%                                | 15%                     | 15%        | 16%     |
| Out-of-Custody                   | 85%                                  | 83%                  | 84%                                | 85%                     | 85%        | 84%     |
| Toronto                          | 2,140                                | 1,269                | 3,537                              | 2,394                   | 18,551     | 27,891  |
| In-Custody                       | 19%                                  | 16%                  | 19%                                | 18%                     | 17%        | 17%     |
| Out-of-Custody                   | 81%                                  | 84%                  | 81%                                | 82%                     | 83%        | 83%     |
| West                             | 1,476                                | 895                  | 2,774                              | 2,324                   | 25,683     | 33,152  |
| In-Custody                       | 11%                                  | 10%                  | 12%                                | 10%                     | 10%        | 10%     |
| Out-of-Custody                   | 89%                                  | 90%                  | 88%                                | 90%                     | 90%        | 90%     |
| Provincial                       | 11,922                               | 6,909                | 19,622                             | 14,020                  | 123,729    | 176,202 |
| In-Custody                       | 14%                                  | 13%                  | 14%                                | 13%                     | 12%        | 12%     |
| Out-of-Custody                   | 86%                                  | 87%                  | 86%                                | 87%                     | 88%        | 88%     |