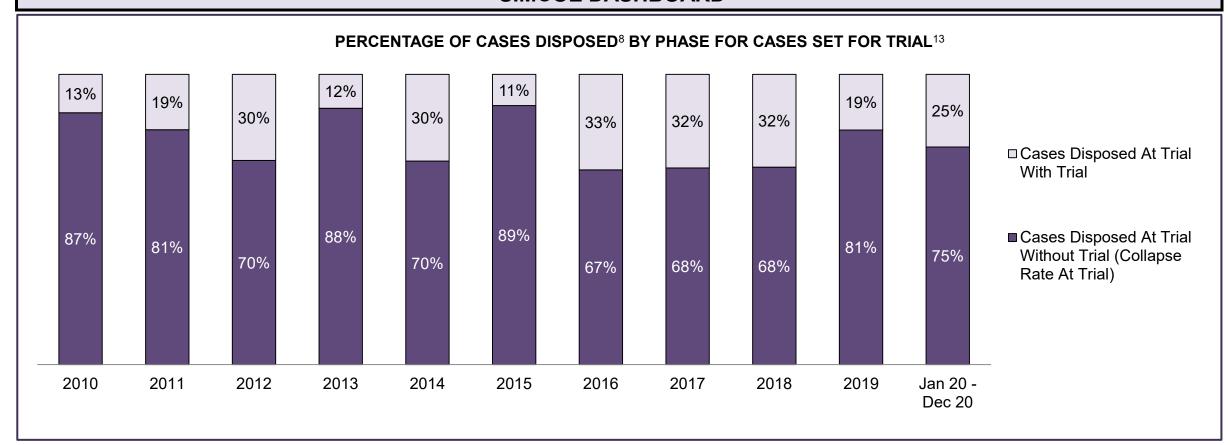

| Phases                 | 2010    | 2011    | 2012    | 2013    | 2014    | 2015    | 2016    | 2017    | 2018    | 2019    | Jan 20 - Dec 20 |
|------------------------|---------|---------|---------|---------|---------|---------|---------|---------|---------|---------|-----------------|
| At Trial With Trial    | 13,333  | 12,913  | 12,507  | 11,635  | 10,711  | 9,759   | 9,325   | 9,209   | 8,399   | 8,353   | 4,381           |
| In-Custody             | 16%     | 15%     | 17%     | 16%     | 15%     | 15%     | 14%     | 14%     | 12%     | 14%     | 18%             |
| Out-of-Custody         | 84%     | 85%     | 83%     | 84%     | 85%     | 85%     | 86%     | 86%     | 88%     | 86%     | 82%             |
| At Trial Without Trial | 35,859  | 31,139  | 27,205  | 25,048  | 22,226  | 19,582  | 18,371  | 17,471  | 16,029  | 16,029  | 9,075           |
| In-Custody             | 13%     | 14%     | 15%     | 15%     | 14%     | 14%     | 14%     | 14%     | 13%     | 14%     | 15%             |
| Out-of-Custody         | 87%     | 86%     | 85%     | 85%     | 86%     | 86%     | 86%     | 86%     | 87%     | 86%     | 85%             |
| Before Trial           | 225,025 | 212,794 | 207,335 | 194,998 | 177,161 | 175,908 | 179,464 | 187,457 | 187,060 | 196,166 | 137,018         |
| In-Custody             | 22%     | 22%     | 23%     | 23%     | 22%     | 23%     | 23%     | 22%     | 20%     | 21%     | 21%             |
| Out-of-Custody         | 78%     | 78%     | 77%     | 77%     | 78%     | 77%     | 77%     | 78%     | 80%     | 79%     | 79%             |