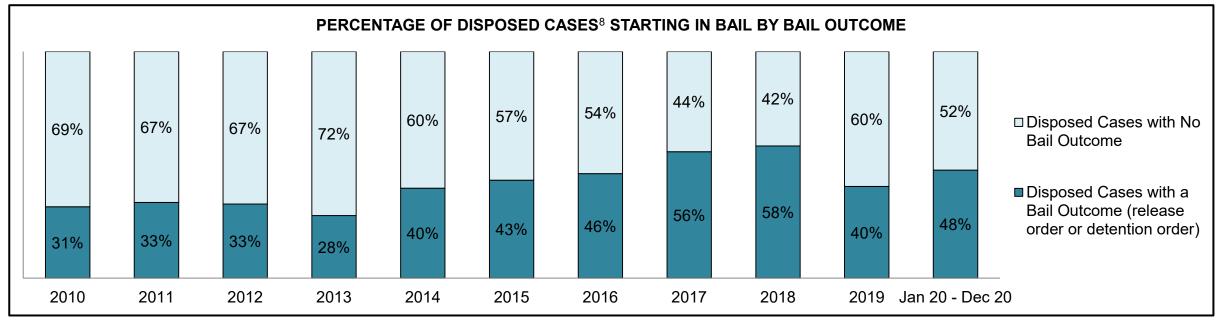

|              | Vari                                  | Matuia                                 | Jan 20  | - Dec 20           | 2014 Baseline | Change from 2014 Baseline |
|--------------|---------------------------------------|----------------------------------------|---------|--------------------|---------------|---------------------------|
|              | ney l                                 | Metric                                 | Percent | Cases <sup>1</sup> | Median*       | Median                    |
|              | Disposed cases that be                | gan in the Bail Phase                  | 44.9%   | 67,539             | 44.0%         | 0.9%                      |
|              | Bail cases with a bail                | Total                                  | 57.9%   | 39,092             | 56.6%         | 1.3%                      |
|              | outcome (bail granted                 | Bail Disposition with 1 appearance     | 56.8%   | 22,204             | 51.4%         | 5.4%                      |
| Bail         | or bail denied)                       | Bail Disposition in 1-3 days           | 70.3%   | 27,464             | 72.5%         | -2.2%                     |
| Dali         | Bail cases with no bail               | Total                                  | 42.1%   | 28,447             | 43.4%         | -1.3%                     |
|              | disposition but with a                | Case disposition in 1-3 appearances    | 18.0%   | 5,111              | 35.0%         | -17.1%                    |
|              | · · · · · · · · · · · · · · · · · · · | Case disposition in 0-3 months         | 62.5%   | 17,790             | 76.5%         | -14.0%                    |
|              | case disposition                      | Case disposition rate before trial     | 93.8%   | 26,694             | 90.5%         | 3.3%                      |
|              |                                       |                                        |         |                    |               |                           |
|              | Disposition rate (include             | es bail cases with case dispositions)  | 91.1%   | 137,018            | 84.3%         | 6.7%                      |
| Before Trial | Disposed within 1-3 app               | pearances (net of bench warrant cases) | 36.9%   | 28,204             | 42.7%         | -5.7%                     |
|              | Disposed within 0-3 mo                | nths (net of bench warrant cases)      | 58.1%   | 44,383             | 61.7%         | -3.6%                     |
|              |                                       |                                        |         |                    |               |                           |
| Trial        | Collapse Rate at Trial <sup>2</sup>   |                                        | 67.4%   | 9,075              | 67.5%         | 0.0%                      |

## ONTARIO COURT OF JUSTICE CRIMINAL MODERNIZATION COMMITTEE PROVINCIAL DASHBOARD<sup>19</sup> CASES PENDING AS OF DECEMBER 31, 2020

|              | Was I                               | Madui a                                | Jan 20  | - Dec 20           | 2014 Baseline    | Change from 2014 Regional |
|--------------|-------------------------------------|----------------------------------------|---------|--------------------|------------------|---------------------------|
|              | Key i                               | Metric                                 | Percent | Cases <sup>1</sup> | Regional Median* | Median                    |
|              | Disposed cases that be              | gan in the Bail Phase                  | 31.1%   | 8,771              | 32.5%            | -1.4%                     |
|              | Bail cases with a bail              | Total                                  | 61.9%   | 5,430              | 53.7%            | 8.2%                      |
|              | outcome (release order              | Bail Disposition with 1 appearance     | 58.1%   | 3,155              | 52.5%            | 5.6%                      |
| Bail         | or detention order)                 | Bail Disposition in 1-3 days           | 71.3%   | 3,871              | 72.9%            | -1.6%                     |
| Dali         | Bail cases with no bail             | Total                                  | 38.1%   | 3,341              | 46.3%            | -8.2%                     |
|              |                                     | Case disposition in 1-3 appearances    | 21.4%   | 715                | 38.7%            | -17.3%                    |
|              | disposition but with a              | Case disposition in 0-3 months         | 64.7%   | 2,160              | 79.1%            | -14.4%                    |
|              | case disposition                    | Case disposition rate before trial     | 93.3%   | 3,118              | 92.8%            | 0.5%                      |
|              |                                     |                                        |         |                    |                  |                           |
|              | Disposition rate (include           | es bail cases with case dispositions)  | 91.3%   | 25,747             | 88.7%            | 2.6%                      |
| Before Trial | Disposed within 1-3 app             | pearances (net of bench warrant cases) | 44.6%   | 6,570              | 46.0%            | -1.4%                     |
|              | Disposed within 0-3 mo              | nths (net of bench warrant cases)      | 58.5%   | 8,615              | 60.7%            | -2.2%                     |
|              |                                     |                                        |         |                    |                  |                           |
| Trial        | Collapse Rate at Trial <sup>2</sup> |                                        | 65.4%   | 1,598              | 62.3%            | 3.1%                      |

# ONTARIO COURT OF JUSTICE CRIMINAL MODERNIZATION COMMITTEE CENTRAL EAST DASHBOARD<sup>19</sup> CASES PENDING AS OF DECEMBER 31, 2020

|              | Vov                                 | Matria                                 | Jan 20  | - Dec 20           | 2014 Baseline | Change from 2014 |
|--------------|-------------------------------------|----------------------------------------|---------|--------------------|---------------|------------------|
|              | Key i                               | Metric                                 | Percent | Cases <sup>1</sup> | Median*       | Baseline Median  |
|              | Disposed cases that be              | gan in the Bail Phase                  | 29.8%   | 2,138              | 48.0%         | -18.2%           |
|              | Bail cases with a bail              | Total                                  | 50.5%   | 1,080              | 56.0%         | -5.5%            |
|              | outcome (release order              | Bail Disposition with 1 appearance     | 51.4%   | 555                | 47.7%         | 3.6%             |
| Bail         | or detention order)                 | Bail Disposition in 1-3 days           | 64.8%   | 700                | 70.6%         | -5.7%            |
|              | Bail cases with no bail             | Total                                  | 49.5%   | 1,058              | 44.0%         | 5.5%             |
|              |                                     | Case disposition in 1-3 appearances    | 11.9%   | 126                | 35.1%         | -23.2%           |
|              | disposition but with a              | Case disposition in 0-3 months         | 53.5%   | 566                | 77.2%         | -23.7%           |
|              | case disposition                    | Case disposition rate before trial     | 93.3%   | 987                | 90.7%         | 2.6%             |
|              |                                     |                                        |         |                    |               |                  |
|              | Disposition rate (include           | es bail cases with case dispositions)  | 91.6%   | 6,573              | 83.6%         | 8.0%             |
| Before Trial | Disposed within 1-3 app             | pearances (net of bench warrant cases) | 41.7%   | 1,596              | 39.1%         | 2.6%             |
|              | Disposed within 0-3 mo              | nths (net of bench warrant cases)      | 57.1%   | 2,185              | 60.6%         | -3.5%            |
|              |                                     |                                        |         |                    |               |                  |
| Trial        | Collapse Rate at Trial <sup>2</sup> |                                        | 64.2%   | 386                | 71.0%         | -6.8%            |

|                       | Vov                                 | Matria                                 | Jan 20  | - Dec 20           | 2014 Baseline | Change from 2014 |
|-----------------------|-------------------------------------|----------------------------------------|---------|--------------------|---------------|------------------|
|                       | Key i                               | Metric                                 | Percent | Cases <sup>1</sup> | Median*       | Baseline Median  |
|                       | Disposed cases that be              | gan in the Bail Phase                  | 17.4%   | 110                | 33.5%         | -16.1%           |
|                       | Bail cases with a bail              | Total                                  | 51.8%   | 57                 | 50.7%         | 1.1%             |
|                       | outcome (release order              | Bail Disposition with 1 appearance     | 71.9%   | 41                 | 52.9%         | 19.1%            |
| Bail                  | or detention order)                 | Bail Disposition in 1-3 days           | 87.7%   | 50                 | 73.8%         | 14.0%            |
|                       | Bail cases with no bail             | Total                                  | 48.2%   | 53                 | 49.3%         | -1.1%            |
|                       |                                     | Case disposition in 1-3 appearances    | 5.7%    | 3                  | 33.4%         | -27.7%           |
|                       | disposition but with a              | Case disposition in 0-3 months         | 43.4%   | 23                 | 77.3%         | -33.9%           |
|                       | case disposition                    | Case disposition rate before trial     | 92.5%   | 49                 | 91.8%         | 0.6%             |
|                       |                                     |                                        |         |                    |               |                  |
|                       | Disposition rate (include           | es bail cases with case dispositions)  | 94.2%   | 596                | 85.7%         | 8.5%             |
| Before Trial          | Disposed within 1-3 app             | pearances (net of bench warrant cases) | 40.6%   | 176                | 47.2%         | -6.7%            |
| Disposed within 0-3 m |                                     | nths (net of bench warrant cases)      | 45.4%   | 197                | 62.6%         | -17.2%           |
|                       |                                     |                                        |         |                    |               |                  |
| Trial                 | Collapse Rate at Trial <sup>2</sup> |                                        | 73.0%   | 27                 | 66.9%         | 6.1%             |

|                        | Vov.                                | Matria                                 | Jan 20 - | - Dec 20           | 2014 Baseline | Change from 2014 |
|------------------------|-------------------------------------|----------------------------------------|----------|--------------------|---------------|------------------|
|                        | Key i                               | Metric                                 | Percent  | Cases <sup>1</sup> | Median*       | Baseline Median  |
|                        | Disposed cases that be              | gan in the Bail Phase                  | 30.9%    | 308                | 33.5%         | -2.6%            |
|                        | Bail cases with a bail              | Total                                  | 48.4%    | 149                | 50.7%         | -2.3%            |
|                        | outcome (release order              | Bail Disposition with 1 appearance     | 51.7%    | 77                 | 52.9%         | -1.2%            |
| Bail                   | or detention order)                 | Bail Disposition in 1-3 days           | 71.1%    | 106                | 73.8%         | -2.6%            |
| E                      | Bail cases with no bail             | Total                                  | 51.6%    | 159                | 49.3%         | 2.3%             |
|                        | disposition but with a              | Case disposition in 1-3 appearances    | 18.9%    | 30                 | 33.4%         | -14.5%           |
|                        | •                                   | Case disposition in 0-3 months         | 66.7%    | 106                | 77.3%         | -10.6%           |
|                        | case disposition                    | Case disposition rate before trial     | 89.9%    | 143                | 91.8%         | -1.9%            |
|                        |                                     |                                        |          |                    |               |                  |
|                        | Disposition rate (include           | es bail cases with case dispositions)  | 92.7%    | 924                | 85.7%         | 7.0%             |
| Before Trial           | Disposed within 1-3 app             | pearances (net of bench warrant cases) | 26.7%    | 225                | 47.2%         | -20.5%           |
| Disposed within 0-3 mo |                                     | nths (net of bench warrant cases)      | 39.0%    | 329                | 62.6%         | -23.5%           |
|                        |                                     |                                        |          |                    |               |                  |
| Trial                  | Collapse Rate at Trial <sup>2</sup> | 64.4%                                  | 47       | 66.9%              | -2.5%         |                  |

|                               | Varia                               | Matria                                 | Jan 20  | - Dec 20           | 2014 Baseline | Change from 2014 |
|-------------------------------|-------------------------------------|----------------------------------------|---------|--------------------|---------------|------------------|
|                               | Key i                               | Metric                                 | Percent | Cases <sup>1</sup> | Median*       | Baseline Median  |
|                               | Disposed cases that be              | gan in the Bail Phase                  | 32.2%   | 350                | 33.5%         | -1.3%            |
|                               | Bail cases with a bail              | Total                                  | 57.7%   | 202                | 50.7%         | 7.0%             |
|                               | outcome (release order              | Bail Disposition with 1 appearance     | 55.0%   | 111                | 52.9%         | 2.1%             |
| Bail  Bail cases with no bail | Bail Disposition in 1-3 days        | 69.3%                                  | 140     | 73.8%              | -4.5%         |                  |
|                               | Rail cases with no bail             | Total                                  | 42.3%   | 148                | 49.3%         | -7.0%            |
|                               |                                     | Case disposition in 1-3 appearances    | 12.8%   | 19                 | 33.4%         | -20.5%           |
|                               | disposition but with a              | Case disposition in 0-3 months         | 62.8%   | 93                 | 77.3%         | -14.5%           |
|                               | case disposition                    | Case disposition rate before trial     | 94.6%   | 140                | 91.8%         | 2.8%             |
|                               |                                     |                                        |         |                    |               |                  |
|                               | Disposition rate (include           | es bail cases with case dispositions)  | 92.1%   | 1,001              | 85.7%         | 6.4%             |
| Before Trial                  | Disposed within 1-3 app             | pearances (net of bench warrant cases) | 35.5%   | 218                | 47.2%         | -11.7%           |
|                               | Disposed within 0-3 mo              | nths (net of bench warrant cases)      | 53.6%   | 329                | 62.6%         | -9.0%            |
|                               |                                     |                                        |         |                    |               |                  |
| Γrial                         | Collapse Rate at Trial <sup>2</sup> |                                        | 62.8%   | 54                 | 66.9%         | -4.1%            |