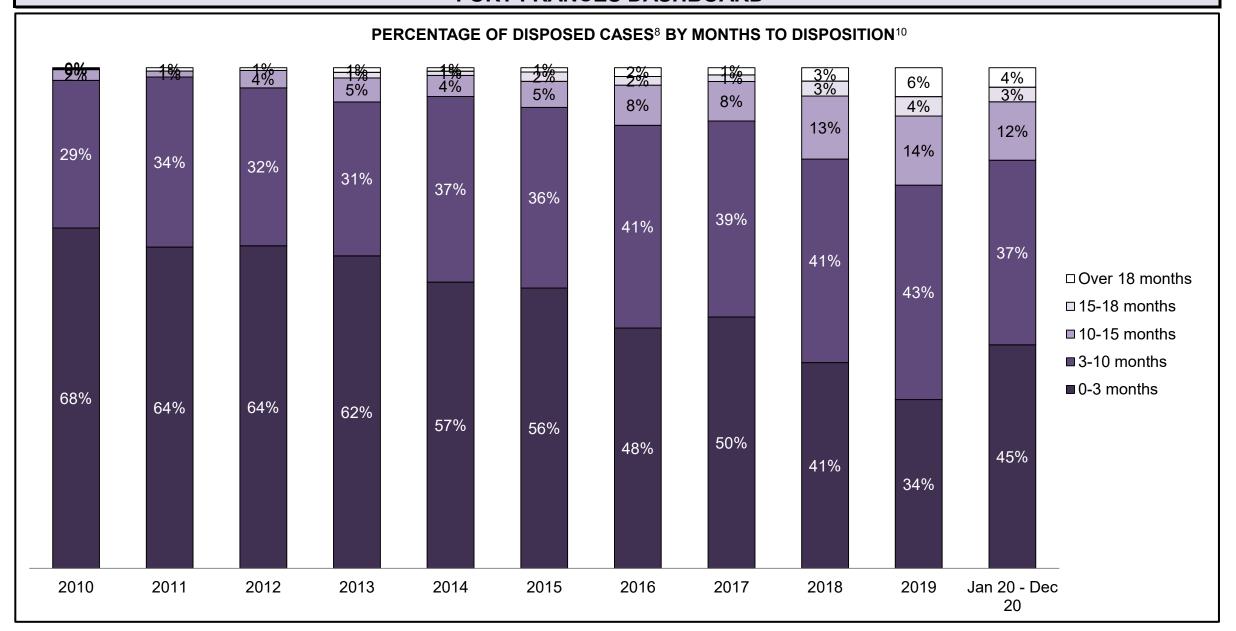

| Phases                 | 2010    | 2011    | 2012    | 2013    | 2014    | 2015    | 2016    | 2017    | 2018    | 2019    | Jan 20 - Dec 20 |
|------------------------|---------|---------|---------|---------|---------|---------|---------|---------|---------|---------|-----------------|
| At Trial With Trial    | 13,333  | 12,913  | 12,507  | 11,635  | 10,711  | 9,759   | 9,325   | 9,209   | 8,399   | 8,353   | 4,381           |
| In-Custody             | 16%     | 15%     | 17%     | 16%     | 15%     | 15%     | 14%     | 14%     | 12%     | 14%     | 18%             |
| Out-of-Custody         | 84%     | 85%     | 83%     | 84%     | 85%     | 85%     | 86%     | 86%     | 88%     | 86%     | 82%             |
| At Trial Without Trial | 35,859  | 31,139  | 27,205  | 25,048  | 22,226  | 19,582  | 18,371  | 17,471  | 16,029  | 16,029  | 9,075           |
| In-Custody             | 13%     | 14%     | 15%     | 15%     | 14%     | 14%     | 14%     | 14%     | 13%     | 14%     | 15%             |
| Out-of-Custody         | 87%     | 86%     | 85%     | 85%     | 86%     | 86%     | 86%     | 86%     | 87%     | 86%     | 85%             |
| Before Trial           | 225,025 | 212,794 | 207,335 | 194,998 | 177,161 | 175,908 | 179,464 | 187,457 | 187,060 | 196,166 | 137,018         |
| In-Custody             | 22%     | 22%     | 23%     | 23%     | 22%     | 23%     | 23%     | 22%     | 20%     | 21%     | 21%             |
| Out-of-Custody         | 78%     | 78%     | 77%     | 77%     | 78%     | 77%     | 77%     | 78%     | 80%     | 79%     | 79%             |

| Cases Disposed <sup>8</sup> by Phase and | ases Disposed <sup>8</sup> by Phase and Percentage of In-Custody <sup>11</sup> , Out-of-Custody <sup>12</sup> Cases at Case Disposition |        |        |        |        |        |        |        |        |        |                 |  |  |  |  |
|------------------------------------------|-----------------------------------------------------------------------------------------------------------------------------------------|--------|--------|--------|--------|--------|--------|--------|--------|--------|-----------------|--|--|--|--|
| Phases                                   | 2010                                                                                                                                    | 2011   | 2012   | 2013   | 2014   | 2015   | 2016   | 2017   | 2018   | 2019   | Jan 20 - Dec 20 |  |  |  |  |
| At Trial With Trial                      | 1,764                                                                                                                                   | 1,664  | 1,672  | 1,502  | 1,471  | 1,476  | 1,505  | 1,587  | 1,484  | 1,497  | 847             |  |  |  |  |
| In-Custody                               | 13%                                                                                                                                     | 12%    | 13%    | 14%    | 11%    | 12%    | 10%    | 10%    | 8%     | 10%    | 12%             |  |  |  |  |
| Out-of-Custody                           | 87%                                                                                                                                     | 88%    | 87%    | 86%    | 89%    | 88%    | 90%    | 90%    | 92%    | 90%    | 88%             |  |  |  |  |
| At Trial Without Trial                   | 4,573                                                                                                                                   | 3,479  | 3,138  | 2,578  | 2,435  | 2,493  | 2,570  | 2,432  | 2,385  | 2,472  | 1,598           |  |  |  |  |
| In-Custody                               | 11%                                                                                                                                     | 13%    | 14%    | 14%    | 13%    | 13%    | 10%    | 10%    | 10%    | 10%    | 12%             |  |  |  |  |
| Out-of-Custody                           | 89%                                                                                                                                     | 87%    | 86%    | 86%    | 87%    | 87%    | 90%    | 90%    | 90%    | 90%    | 88%             |  |  |  |  |
| Before Trial                             | 43,219                                                                                                                                  | 39,035 | 36,793 | 32,985 | 30,592 | 30,396 | 31,008 | 31,627 | 31,231 | 33,975 | 25,747          |  |  |  |  |
| In-Custody                               | 18%                                                                                                                                     | 17%    | 17%    | 18%    | 17%    | 17%    | 17%    | 16%    | 13%    | 14%    | 14%             |  |  |  |  |
| Out-of-Custody                           | 82%                                                                                                                                     | 83%    | 83%    | 82%    | 83%    | 83%    | 83%    | 84%    | 87%    | 86%    | 86%             |  |  |  |  |

| Cases Disposed <sup>8</sup> by Phase and P | ases Disposed <sup>8</sup> by Phase and Percentage of In-Custody <sup>11</sup> , Out-of-Custody <sup>12</sup> Cases at Case Disposition |       |       |       |       |       |       |       |       |       |                    |  |
|--------------------------------------------|-----------------------------------------------------------------------------------------------------------------------------------------|-------|-------|-------|-------|-------|-------|-------|-------|-------|--------------------|--|
| Phases                                     | 2010                                                                                                                                    | 2011  | 2012  | 2013  | 2014  | 2015  | 2016  | 2017  | 2018  | 2019  | Jan 20 -<br>Dec 20 |  |
| At Trial With Trial                        | 352                                                                                                                                     | 378   | 344   | 310   | 316   | 267   | 307   | 315   | 283   | 286   | 215                |  |
| In-Custody                                 | 11%                                                                                                                                     | 10%   | 15%   | 16%   | 17%   | 15%   | 16%   | 12%   | 11%   | 12%   | 15%                |  |
| Out-of-Custody                             | 89%                                                                                                                                     | 90%   | 85%   | 84%   | 83%   | 85%   | 84%   | 88%   | 89%   | 88%   | 85%                |  |
| At Trial Without Trial                     | 809                                                                                                                                     | 736   | 656   | 582   | 521   | 572   | 502   | 480   | 529   | 567   | 386                |  |
| In-Custody                                 | 12%                                                                                                                                     | 12%   | 14%   | 15%   | 14%   | 17%   | 12%   | 15%   | 15%   | 13%   | 16%                |  |
| Out-of-Custody                             | 88%                                                                                                                                     | 88%   | 86%   | 85%   | 86%   | 83%   | 88%   | 85%   | 85%   | 87%   | 84%                |  |
| Before Trial                               | 8,491                                                                                                                                   | 7,444 | 7,429 | 7,170 | 6,698 | 6,734 | 6,857 | 6,621 | 6,791 | 7,777 | 6,573              |  |
| In-Custody                                 | 20%                                                                                                                                     | 20%   | 22%   | 23%   | 21%   | 23%   | 20%   | 18%   | 12%   | 13%   | 17%                |  |
| Out-of-Custody                             | 80%                                                                                                                                     | 80%   | 78%   | 77%   | 79%   | 77%   | 80%   | 82%   | 88%   | 87%   | 83%                |  |

| Cases Disposed <sup>8</sup> by Phase and Percentage of In-Custody <sup>11</sup> , Out-of-Custody <sup>12</sup> Cases at Case Disposition |       |       |       |       |      |      |      |      |      |      |                    |
|------------------------------------------------------------------------------------------------------------------------------------------|-------|-------|-------|-------|------|------|------|------|------|------|--------------------|
| Phases                                                                                                                                   | 2010  | 2011  | 2012  | 2013  | 2014 | 2015 | 2016 | 2017 | 2018 | 2019 | Jan 20 -<br>Dec 20 |
| At Trial With Trial                                                                                                                      | 43    | 46    | 41    | 26    | 27   | 38   | 32   | 30   | 32   | 31   | 10                 |
| In-Custody                                                                                                                               | 9%    | 11%   | 0%    | 12%   | 7%   | 18%  | 9%   | 3%   | 0%   | 10%  | 0%                 |
| Out-of-Custody                                                                                                                           | 91%   | 89%   | 100%  | 88%   | 93%  | 82%  | 91%  | 97%  | 100% | 90%  | 100%               |
| At Trial Without Trial                                                                                                                   | 207   | 151   | 111   | 98    | 100  | 87   | 66   | 73   | 58   | 51   | 27                 |
| In-Custody                                                                                                                               | 8%    | 7%    | 12%   | 14%   | 5%   | 16%  | 17%  | 10%  | 9%   | 10%  | 15%                |
| Out-of-Custody                                                                                                                           | 92%   | 93%   | 88%   | 86%   | 95%  | 84%  | 83%  | 90%  | 91%  | 90%  | 85%                |
| Before Trial                                                                                                                             | 1,416 | 1,230 | 1,179 | 1,127 | 908  | 883  | 915  | 820  | 917  | 946  | 596                |
| In-Custody                                                                                                                               | 19%   | 20%   | 20%   | 20%   | 18%  | 18%  | 16%  | 16%  | 10%  | 14%  | 10%                |
| Out-of-Custody                                                                                                                           | 81%   | 80%   | 80%   | 80%   | 82%  | 82%  | 84%  | 84%  | 90%  | 86%  | 90%                |

| Cases Disposed <sup>8</sup> by Phase and Percentage of In-Custody <sup>11</sup> , Out-of-Custody <sup>12</sup> Cases at Case Disposition |       |       |       |      |      |      |      |      |      |       |                    |
|------------------------------------------------------------------------------------------------------------------------------------------|-------|-------|-------|------|------|------|------|------|------|-------|--------------------|
| Phases                                                                                                                                   | 2010  | 2011  | 2012  | 2013 | 2014 | 2015 | 2016 | 2017 | 2018 | 2019  | Jan 20 -<br>Dec 20 |
| At Trial With Trial                                                                                                                      | 55    | 74    | 68    | 62   | 50   | 42   | 58   | 37   | 38   | 30    | 26                 |
| In-Custody                                                                                                                               | 15%   | 23%   | 15%   | 19%  | 12%  | 29%  | 12%  | 19%  | 11%  | 10%   | 42%                |
| Out-of-Custody                                                                                                                           | 85%   | 77%   | 85%   | 81%  | 88%  | 71%  | 88%  | 81%  | 89%  | 90%   | 58%                |
| At Trial Without Trial                                                                                                                   | 134   | 74    | 64    | 48   | 42   | 38   | 42   | 35   | 29   | 39    | 47                 |
| In-Custody                                                                                                                               | 10%   | 16%   | 16%   | 15%  | 26%  | 18%  | 19%  | 17%  | 7%   | 13%   | 13%                |
| Out-of-Custody                                                                                                                           | 90%   | 84%   | 84%   | 85%  | 74%  | 82%  | 81%  | 83%  | 93%  | 87%   | 87%                |
| Before Trial                                                                                                                             | 1,491 | 1,234 | 1,236 | 993  | 927  | 978  | 975  | 891  | 945  | 1,182 | 924                |
| In-Custody                                                                                                                               | 18%   | 18%   | 17%   | 20%  | 23%  | 19%  | 21%  | 26%  | 16%  | 20%   | 16%                |
| Out-of-Custody                                                                                                                           | 82%   | 82%   | 83%   | 80%  | 77%  | 81%  | 79%  | 74%  | 84%  | 80%   | 84%                |