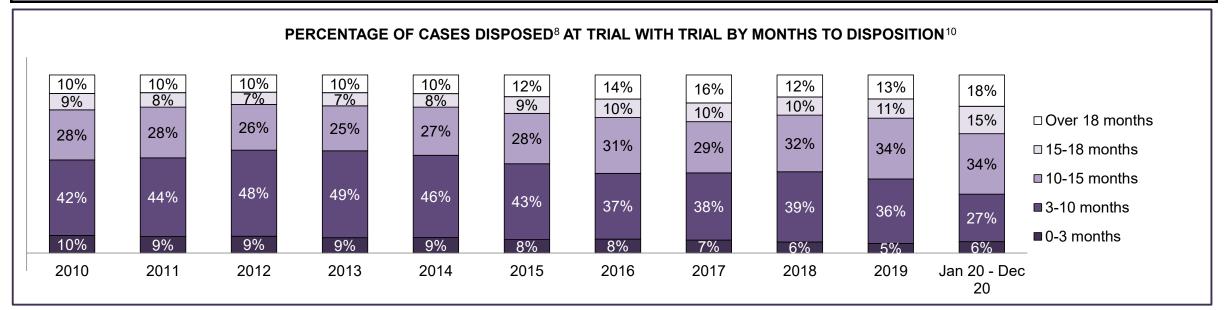

| Phases                 | 2010    | 2011    | 2012    | 2013    | 2014    | 2015    | 2016    | 2017    | 2018    | 2019    | Jan 20 - Dec 20 |
|------------------------|---------|---------|---------|---------|---------|---------|---------|---------|---------|---------|-----------------|
| At Trial With Trial    | 13,333  | 12,913  | 12,507  | 11,635  | 10,711  | 9,759   | 9,325   | 9,209   | 8,399   | 8,353   | 4,381           |
| In-Custody             | 16%     | 15%     | 17%     | 16%     | 15%     | 15%     | 14%     | 14%     | 12%     | 14%     | 18%             |
| Out-of-Custody         | 84%     | 85%     | 83%     | 84%     | 85%     | 85%     | 86%     | 86%     | 88%     | 86%     | 82%             |
| At Trial Without Trial | 35,859  | 31,139  | 27,205  | 25,048  | 22,226  | 19,582  | 18,371  | 17,471  | 16,029  | 16,029  | 9,075           |
| In-Custody             | 13%     | 14%     | 15%     | 15%     | 14%     | 14%     | 14%     | 14%     | 13%     | 14%     | 15%             |
| Out-of-Custody         | 87%     | 86%     | 85%     | 85%     | 86%     | 86%     | 86%     | 86%     | 87%     | 86%     | 85%             |
| Before Trial           | 225,025 | 212,794 | 207,335 | 194,998 | 177,161 | 175,908 | 179,464 | 187,457 | 187,060 | 196,166 | 137,018         |
| In-Custody             | 22%     | 22%     | 23%     | 23%     | 22%     | 23%     | 23%     | 22%     | 20%     | 21%     | 21%             |
| Out-of-Custody         | 78%     | 78%     | 77%     | 77%     | 78%     | 77%     | 77%     | 78%     | 80%     | 79%     | 79%             |