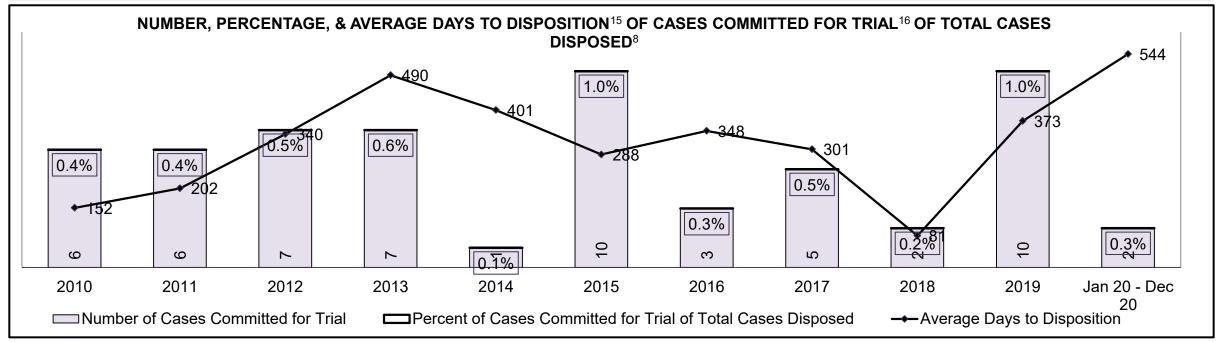

| 12%  | 8%   | 11%  | 11%  | 9%   | 18%  | 21%  | 17%  | 9%   | 10%  | 5%                 |
| Administration of Justice                  | 12%  | 12%  | 11%  | 15%  | 10%  | 12%  | 8%   | 13%  | 13%  | 9%   | 8%                 |
| Other Criminal Code                        | 4%   | 5%   | 5%   | 8%   | 3%   | 6%   | 5%   | 3%   | 4%   | 6%   | 8%                 |
| Criminal Code Traffic                      | 37%  | 31%  | 34%  | 23%  | 28%  | 25%  | 21%  | 21%  | 30%  | 21%  | 14%                |
| Federal Statute                            | 4%   | 16%  | 7%   | 8%   | 11%  | 1%   | 7%   | 8%   | 1%   | 5%   | 5%                 |
| Total                                      | 100% | 100% | 100% | 100% | 100% | 100% | 100% | 100% | 100% | 100% | 100%               |





# ONTARIO COURT OF JUSTICE CRIMINAL MODERNIZATION COMMITTEE BRACEBRIDGE DASHBOARD<sup>19</sup> CASES PENDING AS OF DECEMBER 31, 2020



| Pending Cases <sup>3</sup> by Pending Age <sup>6</sup> and Percentage of Pending Cases In-Custody <sup>17</sup> and Out-of-Custody <sup>18</sup> |                |              |              |             |            |       |  |  |  |  |
|--------------------------------------------------------------------------------------------------------------------------------------------------|----------------|--------------|--------------|-------------|------------|-------|--|--|--|--|
| Court Location                                                                                                                                   | Over 18 months | 15-18 mont