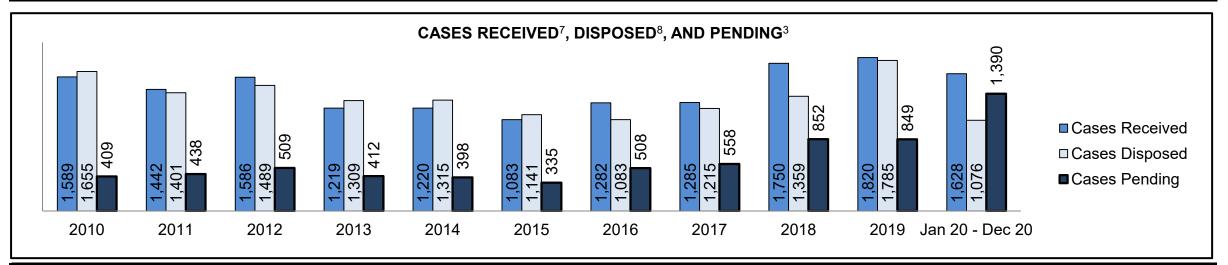

| Cases Received <sup>7</sup> by Offence Group |        |        |       |       |       |       |       |        |        |        |                 |  |  |  |
|----------------------------------------------|--------|--------|-------|-------|-------|-------|-------|--------|--------|--------|-----------------|--|--|--|
| Offence Group <sup>9</sup>                   | 2010   | 2011   | 2012  | 2013  | 2014  | 2015  | 2016  | 2017   | 2018   | 2019   | Jan 20 - Dec 20 |  |  |  |
| Crimes Against The Person                    | 10,570 | 10,006 | 9,539 | 8,907 | 8,479 | 8,499 | 8,814 | 9,075  | 9,566  | 10,123 | 9,635           |  |  |  |
| Crimes Against Property                      | 10,611 | 9,783  | 9,414 | 8,729 | 8,095 | 8,665 | 8,496 | 8,935  | 9,420  | 10,362 | 8,629           |  |  |  |
| Administration of Justice                    | 10,962 | 10,275 | 9,528 | 8,727 | 8,574 | 8,499 | 8,836 | 10,011 | 11,529 | 12,920 | 8,617           |  |  |  |
| Other Criminal Code                          | 2,643  | 2,025  | 2,006 | 1,698 | 1,649 | 1,597 | 1,589 | 1,583  | 1,814  | 2,001  | 2,259           |  |  |  |
| Criminal Code Traffic                        | 4,777  | 4,424  | 4,413 | 4,074 | 4,112 | 4,325 | 4,471 | 4,365  | 4,413  | 4,756  | 4,539           |  |  |  |
| Federal Statute                              | 7,302  | 6,871  | 5,855 | 5,132 | 4,803 | 4,320 | 3,679 | 3,650  | 3,112  | 2,732  | 3,372           |  |  |  |

| Cases Pending <sup>3</sup> by Offence Group |       |       |       |       |       |       |       |       |       |       |                 |  |  |
|---------------------------------------------|-------|-------|-------|-------|-------|-------|-------|-------|-------|-------|-----------------|--|--|
| Offence Group <sup>9</sup>                  | 2010  | 2011  | 2012  | 2013  | 2014  | 2015  | 2016  | 2017  | 2018  | 2019  | Jan 20 - Dec 20 |  |  |
| Crimes Against The Person                   | 4,547 | 4,230 | 3,987 | 3,838 | 3,941 | 4,325 | 4,510 | 4,694 | 5,475 | 6,260 | 9,001           |  |  |
| Crimes Against Property                     | 3,272 | 3,058 | 3,097 | 2,941 | 3,028 | 3,373 | 3,221 | 3,260 | 3,933 | 4,476 | 6,311           |  |  |
| Administration of Justice                   | 2,120 | 1,986 | 1,899 | 1,767 | 2,124 | 2,227 | 2,242 | 2,701 | 3,651 | 4,207 | 5,297           |  |  |
| Other Criminal Code                         | 997   | 823   | 830   | 727   | 831   | 843   | 871   | 865   | 976   | 1,201 | 2,117           |  |  |
| Criminal Code Traffic                       | 2,232 | 2,119 | 2,044 | 2,049 | 2,249 | 2,573 | 2,755 | 2,670 | 2,718 | 3,019 | 4,698           |  |  |
| Federal Statute                             | 2,701 | 2,430 | 2,075 | 1,906 | 2,119 | 1,998 | 1,823 | 1,687 | 1,562 | 1,731 | 2,428           |  |  |

| Cases Disposed <sup>8</sup> by Phase and | ases Disposed <sup>8</sup> by Phase and Percentage of In-Custody <sup>11</sup> , Out-of-Custody <sup>12</sup> Cases at Case Disposition |        |        |        |        |        |        |        |        |        |                 |  |  |  |  |
|------------------------------------------|-----------------------------------------------------------------------------------------------------------------------------------------|--------|--------|--------|--------|--------|--------|--------|--------|--------|-----------------|--|--|--|--|
| Phases                                   | 2010                                                                                                                                    | 2011   | 2012   | 2013   | 2014   | 2015   | 2016   | 2017   | 2018   | 2019   | Jan 20 - Dec 20 |  |  |  |  |
| At Trial With Trial                      | 1,764                                                                                                                                   | 1,664  | 1,672  | 1,502  | 1,471  | 1,476  | 1,505  | 1,587  | 1,484  | 1,497  | 847             |  |  |  |  |
| In-Custody                               | 13%                                                                                                                                     | 12%    | 13%    | 14%    | 11%    | 12%    | 10%    | 10%    | 8%     | 10%    | 12%             |  |  |  |  |
| Out-of-Custody                           | 87%                                                                                                                                     | 88%    | 87%    | 86%    | 89%    | 88%    | 90%    | 90%    | 92%    | 90%    | 88%             |  |  |  |  |
| At Trial Without Trial                   | 4,573                                                                                                                                   | 3,479  | 3,138  | 2,578  | 2,435  | 2,493  | 2,570  | 2,432  | 2,385  | 2,472  | 1,598           |  |  |  |  |
| In-Custody                               | 11%                                                                                                                                     | 13%    | 14%    | 14%    | 13%    | 13%    | 10%    | 10%    | 10%    | 10%    | 12%             |  |  |  |  |
| Out-of-Custody                           | 89%                                                                                                                                     | 87%    | 86%    | 86%    | 87%    | 87%    | 90%    | 90%    | 90%    | 90%    | 88%             |  |  |  |  |
| Before Trial                             | 43,219                                                                                                                                  | 39,035 | 36,793 | 32,985 | 30,592 | 30,396 | 31,008 | 31,627 | 31,231 | 33,975 | 25,747          |  |  |  |  |
| In-Custody                               | 18%                                                                                                                                     | 17%    | 17%    | 18%    | 17%    | 17%    | 17%    | 16%    | 13%    | 14%    | 14%             |  |  |  |  |
| Out-of-Custody                           | 82%                                                                                                                                     | 83%    | 83%    | 82%    | 83%    | 83%    | 83%    | 84%    | 87%    | 86%    | 86%             |  |  |  |  |