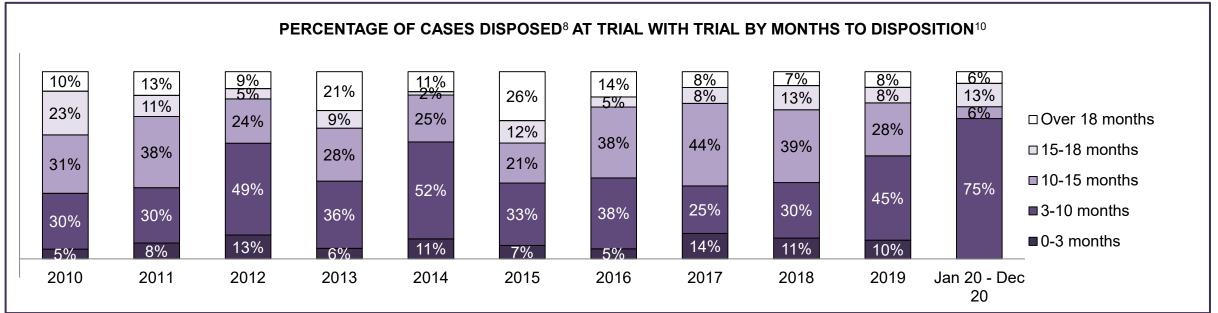

| 8%   | 3%   | 3%   | 7%   | 13%  | 6%   | 5%   | 5%   | 6%   | 9%   | 9%                 |
| Criminal Code Traffic                                                                                                                   | 23%  | 19%  | 23%  | 19%  | 12%  | 16%  | 17%  | 16%  | 19%  | 16%  | 14%                |
| Federal Statute                                                                                                                         | 8%   | 12%  | 19%  | 10%  | 13%  | 9%   | 13%  | 13%  | 10%  | 7%   | 6%                 |
| Total                                                                                                                                   | 100% | 100% | 100% | 100% | 100% | 100% | 100% | 100% | 100% | 100% | 100%               |





# ONTARIO COURT OF JUSTICE CRIMINAL MODERNIZATION COMMITTEE OWEN SOUND DASHBOARD<sup>19</sup> CASES PENDING AS OF DECEMBER 31, 2020



| Pending Cases <sup>3</sup> by Pending Age <sup>6</sup> and Percentage of Pending Cases In-Custody <sup>17</sup> and Out-of-Custody <sup>18</sup> |                |     |     |     |       |       |  |  |  |  |  |  |
|--------------------------------------------------------------------------------------------------------------------------------------------------|----------------|-----|-----|-----|-------|-------|--|--|--|--|--|--|
| Court Location                                                                                                                                   | Over 18 months |     |     |     |       |       |  |  |  |  |  |  |
| OWEN