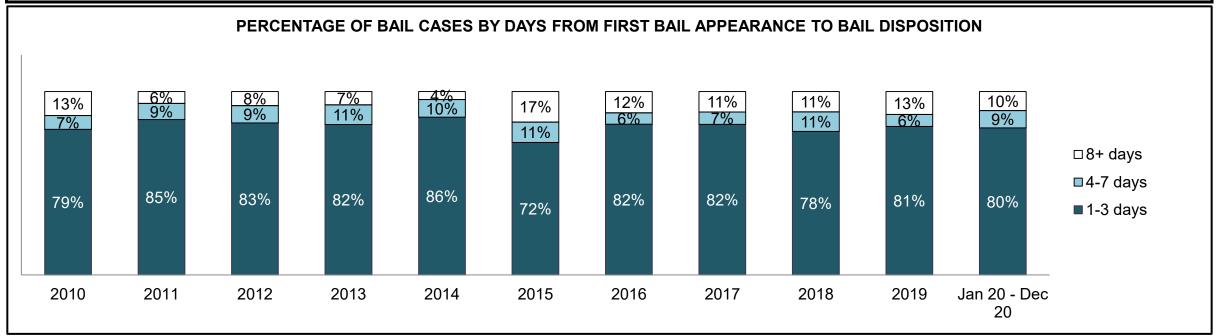

|              | Vari                                  | Matuia                                 | Jan 20  | - Dec 20           | 2014 Baseline | Change from 2014 Baseline |
|--------------|---------------------------------------|----------------------------------------|---------|--------------------|---------------|---------------------------|
|              | ney l                                 | Metric                                 | Percent | Cases <sup>1</sup> | Median*       | Median                    |
|              | Disposed cases that be                | gan in the Bail Phase                  | 44.9%   | 67,539             | 44.0%         | 0.9%                      |
|              | Bail cases with a bail                | Total                                  | 57.9%   | 39,092             | 56.6%         | 1.3%                      |
|              | outcome (bail granted                 | Bail Disposition with 1 appearance     | 56.8%   | 22,204             | 51.4%         | 5.4%                      |
| Bail         | or bail denied)                       | Bail Disposition in 1-3 days           | 70.3%   | 27,464             | 72.5%         | -2.2%                     |
| Dali         | Bail cases with no bail               | Total                                  | 42.1%   | 28,447             | 43.4%         | -1.3%                     |
|              | disposition but with a                | Case disposition in 1-3 appearances    | 18.0%   | 5,111              | 35.0%         | -17.1%                    |
|              | · · · · · · · · · · · · · · · · · · · | Case disposition in 0-3 months         | 62.5%   | 17,790             | 76.5%         | -14.0%                    |
|              | case disposition                      | Case disposition rate before trial     | 93.8%   | 26,694             | 90.5%         | 3.3%                      |
|              |                                       |                                        |         |                    |               |                           |
|              | Disposition rate (include             | es bail cases with case dispositions)  | 91.1%   | 137,018            | 84.3%         | 6.7%                      |
| Before Trial | Disposed within 1-3 app               | pearances (net of bench warrant cases) | 36.9%   | 28,204             | 42.7%         | -5.7%                     |
|              | Disposed within 0-3 mo                | nths (net of bench warrant cases)      | 58.1%   | 44,383             | 61.7%         | -3.6%                     |
|              |                                       |                                        |         |                    |               |                           |
| Trial        | Collapse Rate at Trial <sup>2</sup>   |                                        | 67.4%   | 9,075              | 67.5%         | 0.0%                      |

## ONTARIO COURT OF JUSTICE CRIMINAL MODERNIZATION COMMITTEE PROVINCIAL DASHBOARD<sup>19</sup> CASES PENDING AS OF DECEMBER 31, 2020

|              | Was I                               | Madui a                                | Jan 20  | - Dec 20           | 2014 Baseline    | Change from 2014 Regional |
|--------------|-------------------------------------|----------------------------------------|---------|--------------------|------------------|---------------------------|
|              | Key i                               | Metric                                 | Percent | Cases <sup>1</sup> | Regional Median* | Median                    |
|              | Disposed cases that be              | gan in the Bail Phase                  | 31.1%   | 8,771              | 32.5%            | -1.4%                     |
|              | Bail cases with a bail              | Total                                  | 61.9%   | 5,430              | 53.7%            | 8.2%                      |
|              | outcome (release order              | Bail Disposition with 1 appearance     | 58.1%   | 3,155              | 52.5%            | 5.6%                      |
| Bail         | or detention order)                 | Bail Disposition in 1-3 days           | 71.3%   | 3,871              | 72.9%            | -1.6%                     |
| Dali         | Bail cases with no bail             | Total                                  | 38.1%   | 3,341              | 46.3%            | -8.2%                     |
|              |                                     | Case disposition in 1-3 appearances    | 21.4%   | 715                | 38.7%            | -17.3%                    |
|              | disposition but with a              | Case disposition in 0-3 months         | 64.7%   | 2,160              | 79.1%            | -14.4%                    |
|              | case disposition                    | Case disposition rate before trial     | 93.3%   | 3,118              | 92.8%            | 0.5%                      |
|              |                                     |                                        |         |                    |                  |                           |
|              | Disposition rate (include           | es bail cases with case dispositions)  | 91.3%   | 25,747             | 88.7%            | 2.6%                      |
| Before Trial | Disposed within 1-3 app             | pearances (net of bench warrant cases) | 44.6%   | 6,570              | 46.0%            | -1.4%                     |
|              | Disposed within 0-3 mo              | nths (net of bench warrant cases)      | 58.5%   | 8,615              | 60.7%            | -2.2%                     |
|              |                                     |                                        |         |                    |                  |                           |
| Trial        | Collapse Rate at Trial <sup>2</sup> |                                        | 65.4%   | 1,598              | 62.3%            | 3.1%                      |

# ONTARIO COURT OF JUSTICE CRIMINAL MODERNIZATION COMMITTEE CENTRAL EAST DASHBOARD<sup>19</sup> CASES PENDING AS OF DECEMBER 31, 2020

|              | Vov                                 | Matria                                 | Jan 20  | - Dec 20           | 2014 Baseline | Change from 2014 |
|--------------|-------------------------------------|----------------------------------------|---------|--------------------|---------------|------------------|
|              | Key i                               | Metric                                 | Percent | Cases <sup>1</sup> | Median*       | Baseline Median  |
|              | Disposed cases that be              | gan in the Bail Phase                  | 29.8%   | 2,138              | 48.0%         | -18.2%           |
|              | Bail cases with a bail              | Total                                  | 50.5%   | 1,080              | 56.0%         | -5.5%            |
|              | outcome (release order              | Bail Disposition with 1 appearance     | 51.4%   | 555                | 47.7%         | 3.6%             |
| Bail         | or detention order)                 | Bail Disposition in 1-3 days           | 64.8%   | 700                | 70.6%         | -5.7%            |
|              | Bail cases with no bail             | Total                                  | 49.5%   | 1,058              | 44.0%         | 5.5%             |
|              |                                     | Case disposition in 1-3 appearances    | 11.9%   | 126                | 35.1%         | -23.2%           |
|              | disposition but with a              | Case disposition in 0-3 months         | 53.5%   | 566                | 77.2%         | -23.7%           |
|              | case disposition                    | Case disposition rate before trial     | 93.3%   | 987                | 90.7%         | 2.6%             |
|              |                                     |                                        |         |                    |               |                  |
|              | Disposition rate (include           | es bail cases with case dispositions)  | 91.6%   | 6,573              | 83.6%         | 8.0%             |
| Before Trial | Disposed within 1-3 app             | pearances (net of bench warrant cases) | 41.7%   | 1,596              | 39.1%         | 2.6%             |
|              | Disposed within 0-3 mo              | nths (net of bench warrant cases)      | 57.1%   | 2,185              | 60.6%         | -3.5%            |
|              |                                     |                                        |         |                    |               |                  |
| Trial        | Collapse Rate at Trial <sup>2</sup> |                                        | 64.2%   | 386                | 71.0%         | -6.8%            |

|                       | Vov                                 | Matria                                 | Jan 20  | - Dec 20           | 2014 Baseline | Change from 2014 |
|-----------------------|-------------------------------------|----------------------------------------|---------|--------------------|---------------|------------------|
|                       | Key i                               | Metric                                 | Percent | Cases <sup>1</sup> | Median*       | Baseline Median  |
|                       | Disposed cases that be              | gan in the Bail Phase                  | 17.4%   | 110                | 33.5%         | -16.1%           |
|                       | Bail cases with a bail              | Total                                  | 51.8%   | 57                 | 50.7%         | 1.1%             |
|                       | outcome (release order              | Bail Disposition with 1 appearance     | 71.9%   | 41                 | 52.9%         | 19.1%            |
| Bail                  | or detention order)                 | Bail Disposition in 1-3 days           | 87.7%   | 50                 | 73.8%         | 14.0%            |
|                       | Bail cases with no bail             | Total                                  | 48.2%   | 53                 | 49.3%         | -1.1%            |
|                       |                                     | Case disposition in 1-3 appearances    | 5.7%    | 3                  | 33.4%         | -27.7%           |
|                       | disposition but with a              | Case disposition in 0-3 months         | 43.4%   | 23                 | 77.3%         | -33.9%           |
|                       | case disposition                    | Case disposition rate before trial     | 92.5%   | 49                 | 91.8%         | 0.6%             |
|                       |                                     |                                        |         |                    |               |                  |
|                       | Disposition rate (include           | es bail cases with case dispositions)  | 94.2%   | 596                | 85.7%         | 8.5%             |
| Before Trial          | Disposed within 1-3 app             | pearances (net of bench warrant cases) | 40.6%   | 176                | 47.2%         | -6.7%            |
| Disposed within 0-3 m |                                     | nths (net of bench warrant cases)      | 45.4%   | 197                | 62.6%         | -17.2%           |
|                       |                                     |                                        |         |                    |               |                  |
| Trial                 | Collapse Rate at Trial <sup>2</sup> |                                        | 73.0%   | 27                 | 66.9%         | 6.1%             |

|                        | Vov.                                | Matria                                 | Jan 20 - | - Dec 20           | 2014 Baseline | Change from 2014 |
|------------------------|-------------------------------------|----------------------------------------|----------|--------------------|---------------|------------------|
|                        | Key i                               | Metric                                 | Percent  | Cases <sup>1</sup> | Median*       | Baseline Median  |
|                        | Disposed cases that be              | gan in the Bail Phase                  | 30.9%    | 308                | 33.5%         | -2.6%            |
|                        | Bail cases with a bail              | Total                                  | 48.4%    | 149                | 50.7%         | -2.3%            |
|                        | outcome (release order              | Bail Disposition with 1 appearance     | 51.7%    | 77                 | 52.9%         | -1.2%            |
| Bail                   | or detention order)                 | Bail Disposition in 1-3 days           | 71.1%    | 106                | 73.8%         | -2.6%            |
| E                      | Bail cases with no bail             | Total                                  | 51.6%    | 159                | 49.3%         | 2.3%             |
|                        | disposition but with a              | Case disposition in 1-3 appearances    | 18.9%    | 30                 | 33.4%         | -14.5%           |
|                        | •                                   | Case disposition in 0-3 months         | 66.7%    | 106                | 77.3%         | -10.6%           |
|                        | case disposition                    | Case disposition rate before trial     | 89.9%    | 143                | 91.8%         | -1.9%            |
|                        |                                     |                                        |          |                    |               |                  |
|                        | Disposition rate (include           | es bail cases with case dispositions)  | 92.7%    | 924                | 85.7%         | 7.0%             |
| Before Trial           | Disposed within 1-3 app             | pearances (net of bench warrant cases) | 26.7%    | 225                | 47.2%         | -20.5%           |
| Disposed within 0-3 mo |                                     | nths (net of bench warrant cases)      | 39.0%    | 329                | 62.6%         | -23.5%           |
|                        |                                     |                                        |          |                    |               |                  |
| Trial                  | Collapse Rate at Trial <sup>2</sup> | 64.4%                                  | 47       | 66.9%              | -2.5%         |                  |

|                               | Varia                               | Matria                                 | Jan 20  | - Dec 20           | 2014 Baseline | Change from 2014 |
|-------------------------------|-------------------------------------|----------------------------------------|---------|--------------------|---------------|------------------|
|                               | Key i                               | Metric                                 | Percent | Cases <sup>1</sup> | Median*       | Baseline Median  |
|                               | Disposed cases that be              | gan in the Bail Phase                  | 32.2%   | 350                | 33.5%         | -1.3%            |
|                               | Bail cases with a bail              | Total                                  | 57.7%   | 202                | 50.7%         | 7.0%             |
|                               | outcome (release order              | Bail Disposition with 1 appearance     | 55.0%   | 111                | 52.9%         | 2.1%             |
| Bail  Bail cases with no bail | Bail Disposition in 1-3 days        | 69.3%                                  | 140     | 73.8%              | -4.5%         |                  |
|                               | Rail cases with no bail             | Total                                  | 42.3%   | 148                | 49.3%         | -7.0%            |
|                               |                                     | Case disposition in 1-3 appearances    | 12.8%   | 19                 | 33.4%         | -20.5%           |
|                               | disposition but with a              | Case disposition in 0-3 months         | 62.8%   | 93                 | 77.3%         | -14.5%           |
|                               | case disposition                    | Case disposition rate before trial     | 94.6%   | 140                | 91.8%         | 2.8%             |
|                               |                                     |                                        |         |                    |               |                  |
|                               | Disposition rate (include           | es bail cases with case dispositions)  | 92.1%   | 1,001              | 85.7%         | 6.4%             |
| Before Trial                  | Disposed within 1-3 app             | pearances (net of bench warrant cases) | 35.5%   | 218                | 47.2%         | -11.7%           |
|                               | Disposed within 0-3 mo              | nths (net of bench warrant cases)      | 53.6%   | 329                | 62.6%         | -9.0%            |
|                               |                                     |                                        |         |                    |               |                  |
| Γrial                         | Collapse Rate at Trial <sup>2</sup> |                                        | 62.8%   | 54                 | 66.9%         | -4.1%            |