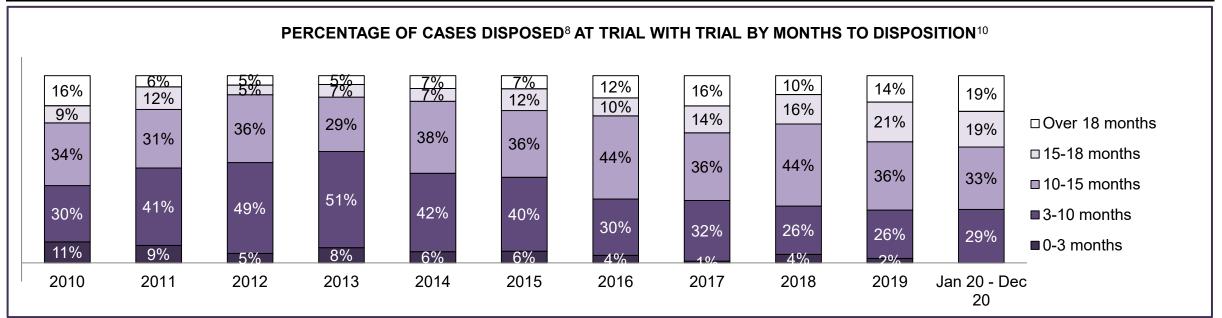

| Cases Disposed <sup>8</sup> by Phase and | ases Disposed <sup>8</sup> by Phase and Percentage of In-Custody <sup>11</sup> , Out-of-Custody <sup>12</sup> Cases at Case Disposition |        |        |        |        |        |        |        |        |        |                 |  |  |  |  |
|------------------------------------------|-----------------------------------------------------------------------------------------------------------------------------------------|--------|--------|--------|--------|--------|--------|--------|--------|--------|-----------------|--|--|--|--|
| Phases                                   | 2010                                                                                                                                    | 2011   | 2012   | 2013   | 2014   | 2015   | 2016   | 2017   | 2018   | 2019   | Jan 20 - Dec 20 |  |  |  |  |
| At Trial With Trial                      | 1,764                                                                                                                                   | 1,664  | 1,672  | 1,502  | 1,471  | 1,476  | 1,505  | 1,587  | 1,484  | 1,497  | 847             |  |  |  |  |
| In-Custody                               | 13%                                                                                                                                     | 12%    | 13%    | 14%    | 11%    | 12%    | 10%    | 10%    | 8%     | 10%    | 12%             |  |  |  |  |
| Out-of-Custody                           | 87%                                                                                                                                     | 88%    | 87%    | 86%    | 89%    | 88%    | 90%    | 90%    | 92%    | 90%    | 88%             |  |  |  |  |
| At Trial Without Trial                   | 4,573                                                                                                                                   | 3,479  | 3,138  | 2,578  | 2,435  | 2,493  | 2,570  | 2,432  | 2,385  | 2,472  | 1,598           |  |  |  |  |
| In-Custody                               | 11%                                                                                                                                     | 13%    | 14%    | 14%    | 13%    | 13%    | 10%    | 10%    | 10%    | 10%    | 12%             |  |  |  |  |
| Out-of-Custody                           | 89%                                                                                                                                     | 87%    | 86%    | 86%    | 87%    | 87%    | 90%    | 90%    | 90%    | 90%    | 88%             |  |  |  |  |
| Before Trial                             | 43,219                                                                                                                                  | 39,035 | 36,793 | 32,985 | 30,592 | 30,396 | 31,008 | 31,627 | 31,231 | 33,975 | 25,747          |  |  |  |  |
| In-Custody                               | 18%                                                                                                                                     | 17%    | 17%    | 18%    | 17%    | 17%    | 17%    | 16%    | 13%    | 14%    | 14%             |  |  |  |  |
| Out-of-Custody                           | 82%                                                                                                                                     | 83%    | 83%    | 82%    | 83%    | 83%    | 83%    | 84%    | 87%    | 86%    | 86%             |  |  |  |  |

| Cases Disposed <sup>8</sup> by Phase and P | ases Disposed <sup>8</sup> by Phase and Percentage of In-Custody <sup>11</sup> , Out-of-Custody <sup>12</sup> Cases at Case Disposition |       |       |       |       |       |       |       |       |       |                    |  |
|--------------------------------------------|-----------------------------------------------------------------------------------------------------------------------------------------|-------|-------|-------|-------|-------|-------|-------|-------|-------|--------------------|--|
| Phases                                     | 2010                                                                                                                                    | 2011  | 2012  | 2013  | 2014  | 2015  | 2016  | 2017  | 2018  | 2019  | Jan 20 -<br>Dec 20 |  |
| At Trial With Trial                        | 352                                                                                                                                     | 378   | 344   | 310   | 316   | 267   | 307   | 315   | 283   | 286   | 215                |  |
| In-Custody                                 | 11%                                                                                                                                     | 10%   | 15%   | 16%   | 17%   | 15%   | 16%   | 12%   | 11%   | 12%   | 15%                |  |
| Out-of-Custody                             | 89%                                                                                                                                     | 90%   | 85%   | 84%   | 83%   | 85%   | 84%   | 88%   | 89%   | 88%   | 85%                |  |
| At Trial Without Trial                     | 809                                                                                                                                     | 736   | 656   | 582   | 521   | 572   | 502   | 480   | 529   | 567   | 386                |  |
| In-Custody                                 | 12%                                                                                                                                     | 12%   | 14%   | 15%   | 14%   | 17%   | 12%   | 15%   | 15%   | 13%   | 16%                |  |
| Out-of-Custody                             | 88%                                                                                                                                     | 88%   | 86%   | 85%   | 86%   | 83%   | 88%   | 85%   | 85%   | 87%   | 84%                |  |
| Before Trial                               | 8,491                                                                                                                                   | 7,444 | 7,429 | 7,170 | 6,698 | 6,734 | 6,857 | 6,621 | 6,791 | 7,777 | 6,573              |  |
| In-Custody                                 | 20%                                                                                                                                     | 20%   | 22%   | 23%   | 21%   | 23%   | 20%   | 18%   | 12%   | 13%   | 17%                |  |
| Out-of-Custody                             | 80%                                                                                                                                     | 80%   | 78%   | 77%   | 79%   | 77%   | 80%   | 82%   | 88%   | 87%   | 83%                |  |

| Cases Disposed <sup>8</sup> by Phase and Percentage of In-Custody <sup>11</sup> , Out-of-Custody <sup>12</sup> Cases at Case Disposition |       |       |       |       |      |      |      |      |      |      |                    |
|------------------------------------------------------------------------------------------------------------------------------------------|-------|-------|-------|-------|------|------|------|------|------|------|--------------------|
| Phases                                                                                                                                   | 2010  | 2011  | 2012  | 2013  | 2014 | 2015 | 2016 | 2017 | 2018 | 2019 | Jan 20 -<br>Dec 20 |
| At Trial With Trial                                                                                                                      | 43    | 46    | 41    | 26    | 27   | 38   | 32   | 30   | 32   | 31   | 10                 |
| In-Custody                                                                                                                               | 9%    | 11%   | 0%    | 12%   | 7%   | 18%  | 9%   | 3%   | 0%   | 10%  | 0%                 |
| Out-of-Custody                                                                                                                           | 91%   | 89%   | 100%  | 88%   | 93%  | 82%  | 91%  | 97%  | 100% | 90%  | 100%               |
| At Trial Without Trial                                                                                                                   | 207   | 151   | 111   | 98    | 100  | 87   | 66   | 73   | 58   | 51   | 27                 |
| In-Custody                                                                                                                               | 8%    | 7%    | 12%   | 14%   | 5%   | 16%  | 17%  | 10%  | 9%   | 10%  | 15%                |
| Out-of-Custody                                                                                                                           | 92%   | 93%   | 88%   | 86%   | 95%  | 84%  | 83%  | 90%  | 91%  | 90%  | 85%                |
| Before Trial                                                                                                                             | 1,416 | 1,230 | 1,179 | 1,127 | 908  | 883  | 915  | 820  | 917  | 946  | 596                |
| In-Custody                                                                                                                               | 19%   | 20%   | 20%   | 20%   | 18%  | 18%  | 16%  | 16%  | 10%  | 14%  | 10%                |
| Out-of-Custody                                                                                                                           | 81%   | 80%   | 80%   | 80%   | 82%  | 82%  | 84%  | 84%  | 90%  | 86%  | 90%                |

| Cases Disposed <sup>8</sup> by Phase and Percentage of In-Custody <sup>11</sup> , Out-of-Custody <sup>12</sup> Cases at Case Disposition |       |       |       |      |      |      |      |      |      |       |                    |
|------------------------------------------------------------------------------------------------------------------------------------------|-------|-------|-------|------|------|------|------|------|------|-------|--------------------|
| Phases                                                                                                                                   | 2010  | 2011  | 2012  | 2013 | 2014 | 2015 | 2016 | 2017 | 2018 | 2019  | Jan 20 -<br>Dec 20 |
| At Trial With Trial                                                                                                                      | 55    | 74    | 68    | 62   | 50   | 42   | 58   | 37   | 38   | 30    | 26                 |
| In-Custody                                                                                                                               | 15%   | 23%   | 15%   | 19%  | 12%  | 29%  | 12%  | 19%  | 11%  | 10%   | 42%                |
| Out-of-Custody                                                                                                                           | 85%   | 77%   | 85%   | 81%  | 88%  | 71%  | 88%  | 81%  | 89%  | 90%   | 58%                |
| At Trial Without Trial                                                                                                                   | 134   | 74    | 64    | 48   | 42   | 38   | 42   | 35   | 29   | 39    | 47                 |
| In-Custody                                                                                                                               | 10%   | 16%   | 16%   | 15%  | 26%  | 18%  | 19%  | 17%  | 7%   | 13%   | 13%                |
| Out-of-Custody                                                                                                                           | 90%   | 84%   | 84%   | 85%  | 74%  | 82%  | 81%  | 83%  | 93%  | 87%   | 87%                |
| Before Trial                                                                                                                             | 1,491 | 1,234 | 1,236 | 993  | 927  | 978  | 975  | 891  | 945  | 1,182 | 924                |
| In-Custody                                                                                                                               | 18%   | 18%   | 17%   | 20%  | 23%  | 19%  | 21%  | 26%  | 16%  | 20%   | 16%                |
| Out-of-Custody                                                                                                                           | 82%   | 82%   | 83%   | 80%  | 77%  | 81%  | 79%  | 74%  | 84%  | 80%   | 84%                |