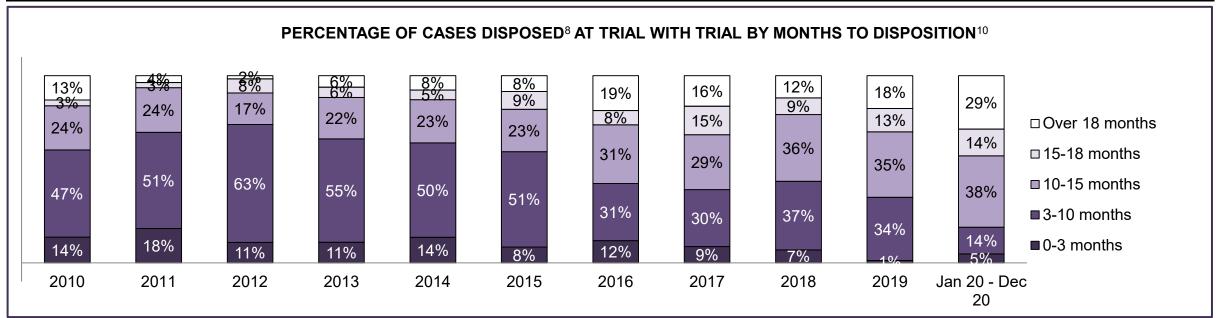

| Cases Disposed <sup>8</sup> by Phase and | ases Disposed <sup>8</sup> by Phase and Percentage of In-Custody <sup>11</sup> , Out-of-Custody <sup>12</sup> Cases at Case Disposition |        |        |        |        |        |        |        |        |        |                 |  |  |  |  |
|------------------------------------------|-----------------------------------------------------------------------------------------------------------------------------------------|--------|--------|--------|--------|--------|--------|--------|--------|--------|-----------------|--|--|--|--|
| Phases                                   | 2010                                                                                                                                    | 2011   | 2012   | 2013   | 2014   | 2015   | 2016   | 2017   | 2018   | 2019   | Jan 20 - Dec 20 |  |  |  |  |
| At Trial With Trial                      | 1,764                                                                                                                                   | 1,664  | 1,672  | 1,502  | 1,471  | 1,476  | 1,505  | 1,587  | 1,484  | 1,497  | 847             |  |  |  |  |
| In-Custody                               | 13%                                                                                                                                     | 12%    | 13%    | 14%    | 11%    | 12%    | 10%    | 10%    | 8%     | 10%    | 12%             |  |  |  |  |
| Out-of-Custody                           | 87%                                                                                                                                     | 88%    | 87%    | 86%    | 89%    | 88%    | 90%    | 90%    | 92%    | 90%    | 88%             |  |  |  |  |
| At Trial Without Trial                   | 4,573                                                                                                                                   | 3,479  | 3,138  | 2,578  | 2,435  | 2,493  | 2,570  | 2,432  | 2,385  | 2,472  | 1,598           |  |  |  |  |
| In-Custody                               | 11%                                                                                                                                     | 13%    | 14%    | 14%    | 13%    | 13%    | 10%    | 10%    | 10%    | 10%    | 12%             |  |  |  |  |
| Out-of-Custody                           | 89%                                                                                                                                     | 87%    | 86%    | 86%    | 87%    | 87%    | 90%    | 90%    | 90%    | 90%    | 88%             |  |  |  |  |
| Before Trial                             | 43,219                                                                                                                                  | 39,035 | 36,793 | 32,985 | 30,592 | 30,396 | 31,008 | 31,627 | 31,231 | 33,975 | 25,747          |  |  |  |  |
| In-Custody                               | 18%                                                                                                                                     | 17%    | 17%    | 18%    | 17%    | 17%    | 17%    | 16%    | 13%    | 14%    | 14%             |  |  |  |  |
| Out-of-Custody                           | 82%                                                                                                                                     | 83%    | 83%    | 82%    | 83%    | 83%    | 83%    | 84%    | 87%    | 86%    | 86%             |  |  |  |  |

| Cases Disposed <sup>8</sup> by Phase and P | ases Disposed <sup>8</sup> by Phase and Percentage of In-Custody <sup>11</sup> , Out-of-Custody <sup>12</sup> Cases at Case Disposition |       |       |       |       |       |       |       |       |       |                    |  |
|--------------------------------------------|-----------------------------------------------------------------------------------------------------------------------------------------|-------|-------|-------|-------|-------|-------|-------|-------|-------|--------------------|--|
| Phases                                     | 2010                                                                                                                                    | 2011  | 2012  | 2013  | 2014  | 2015  | 2016  | 2017  | 2018  | 2019  | Jan 20 -<br>Dec 20 |  |
| At Trial With Trial                        | 352                                                                                                                                     | 378   | 344   | 310   | 316   | 267   | 307   | 315   | 283   | 286   | 215                |  |
| In-Custody                                 | 11%                                                                                                                                     | 10%   | 15%   | 16%   | 17%   | 15%   | 16%   | 12%   | 11%   | 12%   | 15%                |  |
| Out-of-Custody                             | 89%                                                                                                                                     | 90%   | 85%   | 84%   | 83%   | 85%   | 84%   | 88%   | 89%   | 88%   | 85%                |  |
| At Trial Without Trial                     | 809                                                                                                                                     | 736   | 656   | 582   | 521   | 572   | 502   | 480   | 529   | 567   | 386                |  |
| In-Custody                                 | 12%                                                                                                                                     | 12%   | 14%   | 15%   | 14%   | 17%   | 12%   | 15%   | 15%   | 13%   | 16%                |  |
| Out-of-Custody                             | 88%                                                                                                                                     | 88%   | 86%   | 85%   | 86%   | 83%   | 88%   | 85%   | 85%   | 87%   | 84%                |  |
| Before Trial                               | 8,491                                                                                                                                   | 7,444 | 7,429 | 7,170 | 6,698 | 6,734 | 6,857 | 6,621 | 6,791 | 7,777 | 6,573              |  |
| In-Custody                                 | 20%                                                                                                                                     | 20%   | 22%   | 23%   | 21%   | 23%   | 20%   | 18%   | 12%   | 13%   | 17%                |  |
| Out-of-Custody                             | 80%                                                                                                                                     | 80%   | 78%   | 77%   | 79%   | 77%   | 80%   | 82%   | 88%   | 87%   | 83%                |  |

| Cases Disposed <sup>8</sup> by Phase and Percentage of In-Custody <sup>11</sup> , Out-of-Custody <sup>12</sup> Cases at Case Disposition |       |       |       |       |      |      |      |      |      |      |                    |
|------------------------------------------------------------------------------------------------------------------------------------------|-------|-------|-------|-------|------|------|------|------|------|------|--------------------|
| Phases                                                                                                                                   | 2010  | 2011  | 2012  | 2013  | 2014 | 2015 | 2016 | 2017 | 2018 | 2019 | Jan 20 -<br>Dec 20 |
| At Trial With Trial                                                                                                                      | 43    | 46    | 41    | 26    | 27   | 38   | 32   | 30   | 32   | 31   | 10                 |
| In-Custody                                                                                                                               | 9%    | 11%   | 0%    | 12%   | 7%   | 18%  | 9%   | 3%   | 0%   | 10%  | 0%                 |
| Out-of-Custody                                                                                                                           | 91%   | 89%   | 100%  | 88%   | 93%  | 82%  | 91%  | 97%  | 100% | 90%  | 100%               |
| At Trial Without Trial                                                                                                                   | 207   | 151   | 111   | 98    | 100  | 87   | 66   | 73   | 58   | 51   | 27                 |
| In-Custody                                                                                                                               | 8%    | 7%    | 12%   | 14%   | 5%   | 16%  | 17%  | 10%  | 9%   | 10%  | 15%                |
| Out-of-Custody                                                                                                                           | 92%   | 93%   | 88%   | 86%   | 95%  | 84%  | 83%  | 90%  | 91%  | 90%  | 85%                |
| Before Trial                                                                                                                             | 1,416 | 1,230 | 1,179 | 1,127 | 908  | 883  | 915  | 820  | 917  | 946  | 596                |
| In-Custody                                                                                                                               | 19%   | 20%   | 20%   | 20%   | 18%  | 18%  | 16%  | 16%  | 10%  | 14%  | 10%                |
| Out-of-Custody                                                                                                                           | 81%   | 80%   | 80%   | 80%   | 82%  | 82%  | 84%  | 84%  | 90%  | 86%  | 90%                |

| Cases Disposed <sup>8</sup> by Phase and Percentage of In-Custody <sup>11</sup> , Out-of-Custody <sup>12</sup> Cases at Case Disposition |       |       |       |      |      |      |      |      |      |       |                    |
|------------------------------------------------------------------------------------------------------------------------------------------|-------|-------|-------|------|------|------|------|------|------|-------|--------------------|
| Phases                                                                                                                                   | 2010  | 2011  | 2012  | 2013 | 2014 | 2015 | 2016 | 2017 | 2018 | 2019  | Jan 20 -<br>Dec 20 |
| At Trial With Trial                                                                                                                      | 55    | 74    | 68    | 62   | 50   | 42   | 58   | 37   | 38   | 30    | 26                 |
| In-Custody                                                                                                                               | 15%   | 23%   | 15%   | 19%  | 12%  | 29%  | 12%  | 19%  | 11%  | 10%   | 42%                |
| Out-of-Custody                                                                                                                           | 85%   | 77%   | 85%   | 81%  | 88%  | 71%  | 88%  | 81%  | 89%  | 90%   | 58%                |
| At Trial Without Trial                                                                                                                   | 134   | 74    | 64    | 48   | 42   | 38   | 42   | 35   | 29   | 39    | 47                 |
| In-Custody                                                                                                                               | 10%   | 16%   | 16%   | 15%  | 26%  | 18%  | 19%  | 17%  | 7%   | 13%   | 13%                |
| Out-of-Custody                                                                                                                           | 90%   | 84%   | 84%   | 85%  | 74%  | 82%  | 81%  | 83%  | 93%  | 87%   | 87%                |
| Before Trial                                                                                                                             | 1,491 | 1,234 | 1,236 | 993  | 927  | 978  | 975  | 891  | 945  | 1,182 | 924                |
| In-Custody                                                                                                                               | 18%   | 18%   | 17%   | 20%  | 23%  | 19%  | 21%  | 26%  | 16%  | 20%   | 16%                |
| Out-of-Custody                                                                                                                           | 82%   | 82%   | 83%   | 80%  | 77%  | 81%  | 79%  | 74%  | 84%  | 80%   | 84%                |