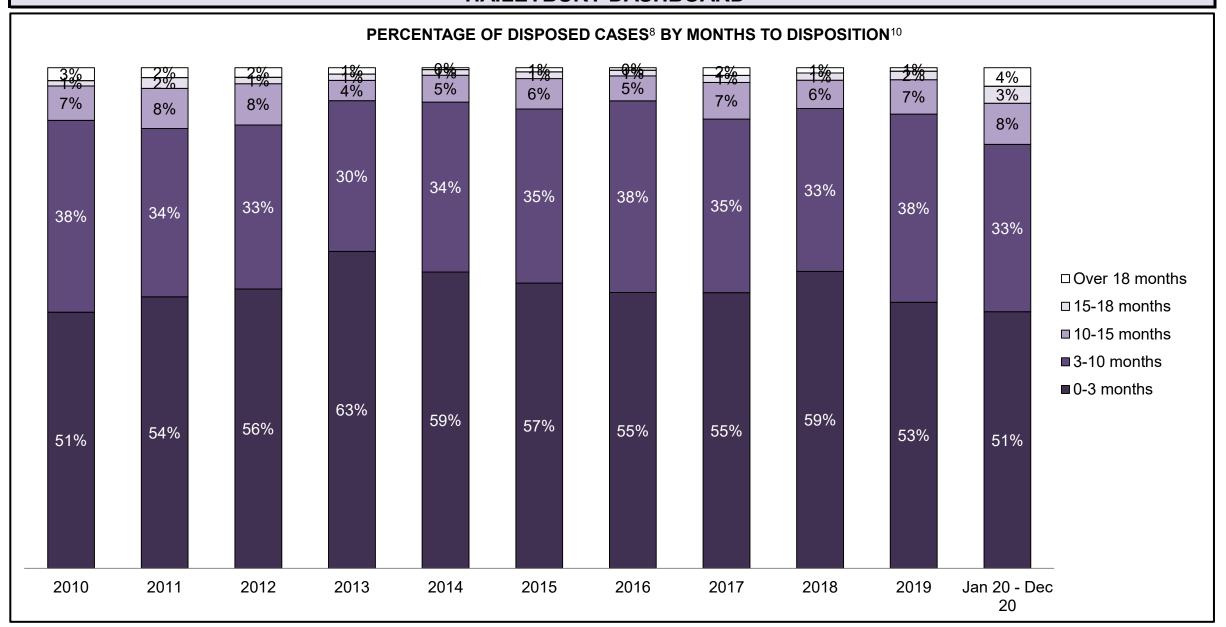

|                    | Cases Pending <sup>3</sup> as of December 31, 2020 | Percent | Cases <sup>1</sup> | Cases in the Pre-Trial<br>Phase <sup>4</sup> | Cases in the Trial Phase <sup>5</sup> (including preliminary hearing) |
|--------------------|----------------------------------------------------|---------|--------------------|----------------------------------------------|-----------------------------------------------------------------------|
|                    | 0-8 months                                         | 70.2%   | 123,729            | 122,649                                      | 1,080                                                                 |
| Age of All Pending | 8-10 months                                        | 8.0%    | 14,020             | 13,342                                       | 678                                                                   |
| Cases <sup>6</sup> | 10-15 months                                       | 11.1%   | 19,622             | 17,370                                       | 2,252                                                                 |
| Cases              | 15-18 months                                       | 3.9%    | 6,909              | 5,131                                        | 1,778                                                                 |
|                    | Over 18 months                                     | 6.8%    | 11,922             | 6,711                                        | 5,211                                                                 |
| Total              |                                                    | 100.0%  | 176,202            | 165,203                                      | 10,999                                                                |