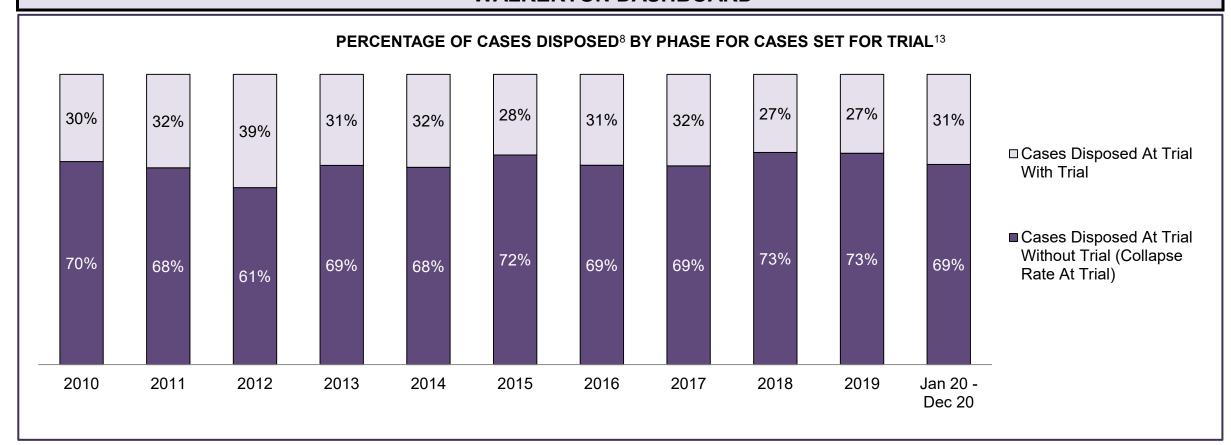

| 1,201                                                                                                                                    | 1,166 | 1,205 | 1,039 | 975  | 1,102 | 1,276 | 1,369 | 1,414 | 1,538 | 1,125              |
| In-Custody                                 | 19%                                                                                                                                      | 14%   | 18%   | 17%   | 18%  | 25%   | 22%   | 21%   | 14%   | 19%   | 21%                |
| Out-of-Custody                             | 81%                                                                                                                                      | 86%   | 82%   | 83%   | 82%  | 75%   | 78%   | 79%   | 86%   | 81%   | 79%                |







| Percentage of Cases Disposed <sup>8</sup> A |      | ,    | •    | 1    |      | 1    | •    | 0047 | 0040 | 0040 | Jan 20 - |
|---------------------------------------------|------|------|------|------|------|------|------|------|------|------|----------|
| Offence Group at Disposition <sup>14</sup>  | 2010 | 2011 | 2012 | 2013 | 2014 | 2015 | 2016 | 2017 | 2018 | 2019 | Dec 20   |
| Crimes Against The Person                   | 36%  | 35%  | 41%  | 36%  | 31%  | 29%  | 33%  | 38%  | 36%  | 44%  | 33%      |
| Crimes Against Property                     | 16%  | 10%  | 13%  | 20%  | 16%  | 15%  | 19%  | 8%   | 13%  | 8%   | 5%       |
| Administration of Justice                   | 12%  | 16%  | 13%  | 15%  | 15%  | 17%  | 13%  | 15%  | 19%  | 16%  | 21%      |
| Other Criminal Code