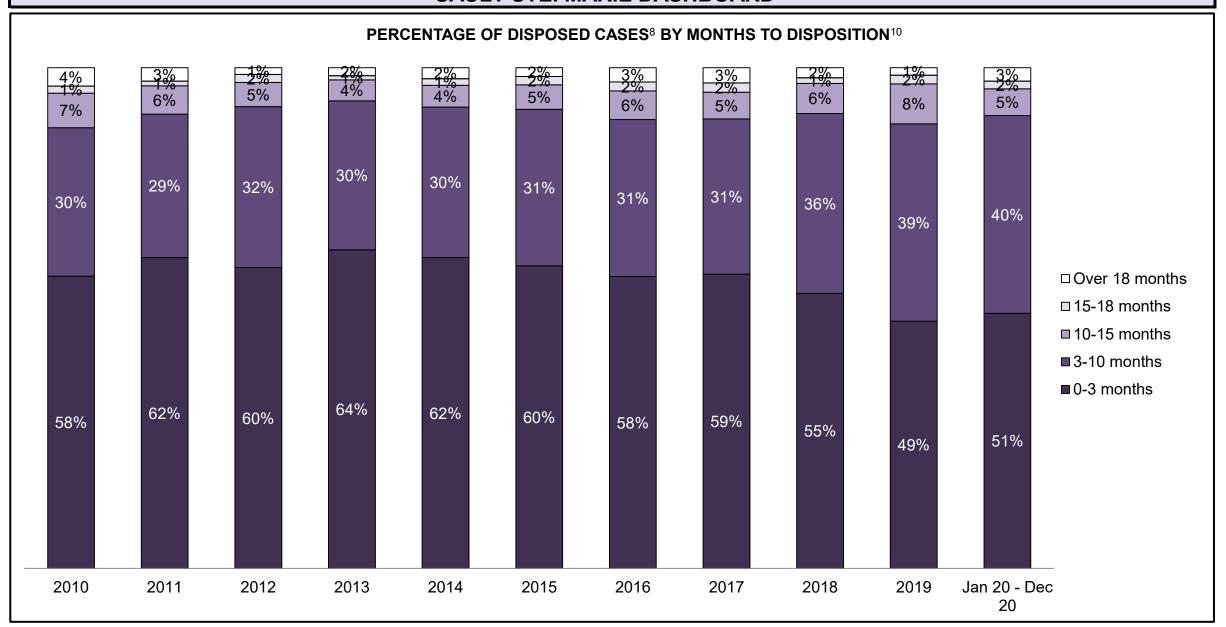

191  | 205  | 248  | 283  | 331  | 348  | 539                |  |
| Administration of Justice                   | 190                                         | 139  | 138  | 140  | 179  | 219  | 252  | 336  | 443  | 459  | 716                |  |
| Other Criminal Code                         | 34                                          | 50   | 28   | 19   | 40   | 39   | 39   | 50   | 54   | 63   | 106                |  |
| Criminal Code Traffic                       | 89                                          | 53   | 65   | 58   | 61   | 77   | 81   | 57   | 67   | 77   | 134                |  |
| Federal Statute                             | 138                                         | 92   | 86   | 83   | 94   | 95   | 107  | 103  | 101  | 84   | 169                |  |













| Cases Disposed <sup>8</sup> by Phase and F | Cases Disposed <sup>8</sup> by Phase and Percentage of In-Custody <sup>11</sup> , Out-of-Custody <sup>12</sup> Cases at Case Disposition |       |       |       |       |       |       |       |       |       |                    |  |
|--------------------------------------------|------------------------------------------------------------------------------------------------------------------------------------------|-------|-------|-------|-------|-------|-------|-------|-------|-------|--------------------|--|
| Phases                                     | 2010                                                                                                                                     | 2011  | 2012  | 2013  | 2014  | 2015  | 2016