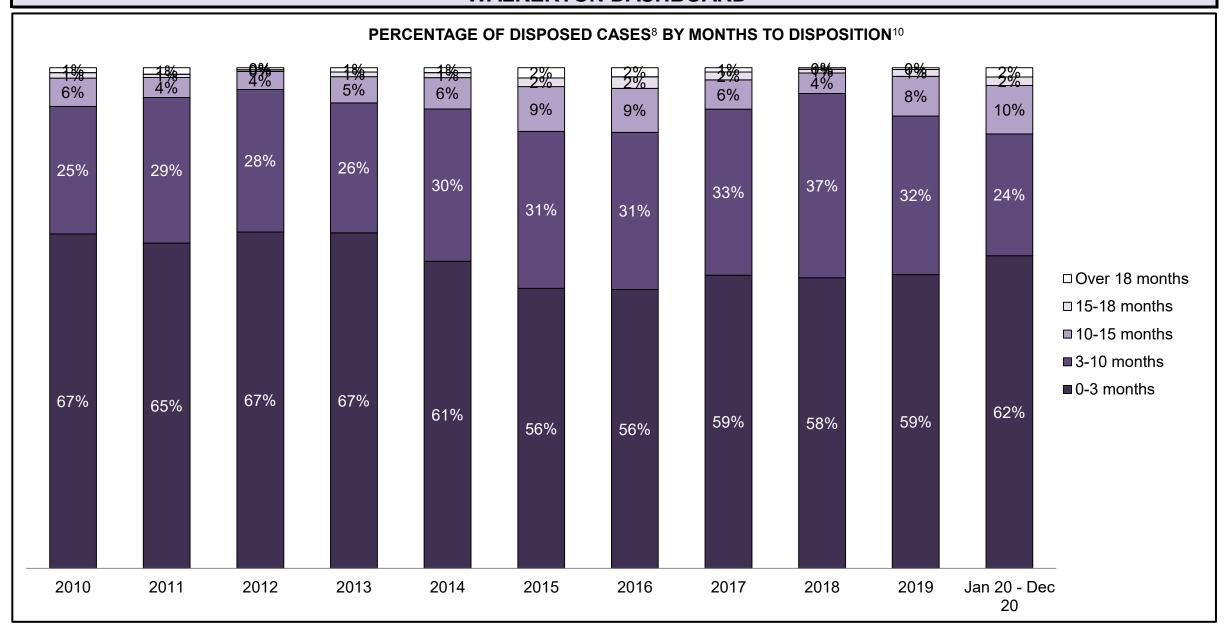

| 118  | 103  | 107  | 107  | 122  | 146  | 129  | 161  | 183  | 213  | 416                |
| Crimes Against Property                     | 79   | 79   | 78   | 100  | 113  | 113  | 86   | 100  | 121  | 181  | 320                |
| Administration of Justice                   | 73   | 63   | 44   | 72   | 101  | 121  | 129  | 125  | 146  | 223  | 370                |
| Other Criminal Code                         | 22   | 11   | 19   | 37   | 30   | 35   | 47   | 41   | 37   | 61   | 114                |
| Criminal Code Traffic                       | 60   | 52   | 60   | 59   | 63   | 63   | 51   | 52   | 62   | 71   | 136                |
| Federal Statute                             | 90   | 48   | 36   | 63   | 86   | 78   | 89   | 74   | 102  | 128  | 128                |













| Cases Disposed <sup>8</sup> by Phase and P | Cases Disposed <sup>8</sup> by Phase and Percentage of In-Custody <sup>11</sup> , Out-of-Custody <sup>12</sup> Cases at Case Disposition |       |       |       |      |       |       |       |       |       |                    |
|--------------------------------------------|------------------------------------------------------------------------------------------------------------------------------------------|-------|-------|-------|------|-------|-------|-------|-------|-------|--------------------|
| Phases                                     | 2010                                                                                                                                     | 2011  | 2012  | 2013  | 2014 | 2015  | 2016  | 2017  |