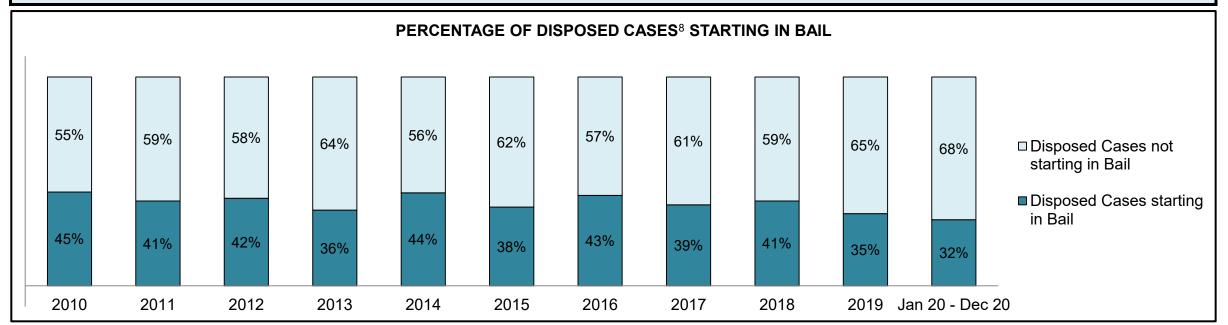

## ONTARIO COURT OF JUSTICE CRIMINAL MODERNIZATION COMMITTEE PROVINCIAL DASHBOARD<sup>19</sup> CASES PENDING AS OF DECEMBER 31, 2020

|              | Was I                               | Madui a                                | Jan 20  | - Dec 20           | 2014 Baseline    | Change from 2014 Regional |
|--------------|-------------------------------------|----------------------------------------|---------|--------------------|------------------|---------------------------|
|              | Key i                               | Metric                                 | Percent | Cases <sup>1</sup> | Regional Median* | Median                    |
|              | Disposed cases that be              | gan in the Bail Phase                  | 31.1%   | 8,771              | 32.5%            | -1.4%                     |
|              | Bail cases with a bail              | Total                                  | 61.9%   | 5,430              | 53.7%            | 8.2%                      |
|              | outcome (release order              | Bail Disposition with 1 appearance     | 58.1%   | 3,155              | 52.5%            | 5.6%                      |
| Bail         | or detention order)                 | Bail Disposition in 1-3 days           | 71.3%   | 3,871              | 72.9%            | -1.6%                     |
| Dali         | Bail cases with no bail             | Total                                  | 38.1%   | 3,341              | 46.3%            | -8.2%                     |
|              |                                     | Case disposition in 1-3 appearances    | 21.4%   | 715                | 38.7%            | -17.3%                    |
|              | disposition but with a              | Case disposition in 0-3 months         | 64.7%   | 2,160              | 79.1%            | -14.4%                    |
|              | case disposition                    | Case disposition rate before trial     | 93.3%   | 3,118              | 92.8%            | 0.5%                      |
|              |                                     |                                        |         |                    |                  |                           |
|              | Disposition rate (include           | es bail cases with case dispositions)  | 91.3%   | 25,747             | 88.7%            | 2.6%                      |
| Before Trial | Disposed within 1-3 app             | pearances (net of bench warrant cases) | 44.6%   | 6,570              | 46.0%            | -1.4%                     |
|              | Disposed within 0-3 mo              | nths (net of bench warrant cases)      | 58.5%   | 8,615              | 60.7%            | -2.2%                     |
|              |                                     |                                        |         |                    |                  |                           |
| Trial        | Collapse Rate at Trial <sup>2</sup> |                                        | 65.4%   | 1,598              | 62.3%            | 3.1%                      |

# ONTARIO COURT OF JUSTICE CRIMINAL MODERNIZATION COMMITTEE CENTRAL EAST DASHBOARD<sup>19</sup> CASES PENDING AS OF DECEMBER 31, 2020

|              | Vov                                 | Matria                                 | Jan 20  | - Dec 20           | 2014 Baseline | Change from 2014 |
|--------------|-------------------------------------|----------------------------------------|---------|--------------------|---------------|------------------|
|              | Key i                               | Metric                                 | Percent | Cases <sup>1</sup> | Median*       | Baseline Median  |
|              | Disposed cases that be              | gan in the Bail Phase                  | 29.8%   | 2,138              | 48.0%         | -18.2%           |
|              | Bail cases with a bail              | Total                                  | 50.5%   | 1,080              | 56.0%         | -5.5%            |
|              | outcome (release order              | Bail Disposition with 1 appearance     | 51.4%   | 555                | 47.7%         | 3.6%             |
| Bail         | or detention order)                 | Bail Disposition in 1-3 days           | 64.8%   | 700                | 70.6%         | -5.7%            |
|              | Bail cases with no bail             | Total                                  | 49.5%   | 1,058              | 44.0%         | 5.5%             |
|              |                                     | Case disposition in 1-3 appearances    | 11.9%   | 126                | 35.1%         | -23.2%           |
|              | disposition but with a              | Case disposition in 0-3 months         | 53.5%   | 566                | 77.2%         | -23.7%           |
|              | case disposition                    | Case disposition rate before trial     | 93.3%   | 987                | 90.7%         | 2.6%             |
|              |                                     |                                        |         |                    |               |                  |
|              | Disposition rate (include           | es bail cases with case dispositions)  | 91.6%   | 6,573              | 83.6%         | 8.0%             |
| Before Trial | Disposed within 1-3 app             | pearances (net of bench warrant cases) | 41.7%   | 1,596              | 39.1%         | 2.6%             |
|              | Disposed within 0-3 mo              | nths (net of bench warrant cases)      | 57.1%   | 2,185              | 60.6%         | -3.5%            |
|              |                                     |                                        |         |                    |               |                  |
| Trial        | Collapse Rate at Trial <sup>2</sup> |                                        | 64.2%   | 386                | 71.0%         | -6.8%            |

|                       | Vov                                 | Matria                                 | Jan 20  | - Dec 20           | 2014 Baseline | Change from 2014 |
|-----------------------|-------------------------------------|----------------------------------------|---------|--------------------|---------------|------------------|
|                       | Key i                               | Metric                                 | Percent | Cases <sup>1</sup> | Median*       | Baseline Median  |
|                       | Disposed cases that be              | gan in the Bail Phase                  | 17.4%   | 110                | 33.5%         | -16.1%           |
|                       | Bail cases with a bail              | Total                                  | 51.8%   | 57                 | 50.7%         | 1.1%             |
|                       | outcome (release order              | Bail Disposition with 1 appearance     | 71.9%   | 41                 | 52.9%         | 19.1%            |
| Bail                  | or detention order)                 | Bail Disposition in 1-3 days           | 87.7%   | 50                 | 73.8%         | 14.0%            |
|                       | Bail cases with no bail             | Total                                  | 48.2%   | 53                 | 49.3%         | -1.1%            |
|                       |                                     | Case disposition in 1-3 appearances    | 5.7%    | 3                  | 33.4%         | -27.7%           |
|                       | disposition but with a              | Case disposition in 0-3 months         | 43.4%   | 23                 | 77.3%         | -33.9%           |
|                       | case disposition                    | Case disposition rate before trial     | 92.5%   | 49                 | 91.8%         | 0.6%             |
|                       |                                     |                                        |         |                    |               |                  |
|                       | Disposition rate (include           | es bail cases with case dispositions)  | 94.2%   | 596                | 85.7%         | 8.5%             |
| Before Trial          | Disposed within 1-3 app             | pearances (net of bench warrant cases) | 40.6%   | 176                | 47.2%         | -6.7%            |
| Disposed within 0-3 m |                                     | nths (net of bench warrant cases)      | 45.4%   | 197                | 62.6%         | -17.2%           |
|                       |                                     |                                        |         |                    |               |                  |
| Trial                 | Collapse Rate at Trial <sup>2</sup> |                                        | 73.0%   | 27                 | 66.9%         | 6.1%             |

|                        | Vov.                                | Matria                                 | Jan 20 - | - Dec 20           | 2014 Baseline | Change from 2014 |
|------------------------|-------------------------------------|----------------------------------------|----------|--------------------|---------------|------------------|
|                        | Key i                               | Metric                                 | Percent  | Cases <sup>1</sup> | Median*       | Baseline Median  |
|                        | Disposed cases that be              | gan in the Bail Phase                  | 30.9%    | 308                | 33.5%         | -2.6%            |
|                        | Bail cases with a bail              | Total                                  | 48.4%    | 149                | 50.7%         | -2.3%            |
|                        | outcome (release order              | Bail Disposition with 1 appearance     | 51.7%    | 77                 | 52.9%         | -1.2%            |
| Bail                   | or detention order)                 | Bail Disposition in 1-3 days           | 71.1%    | 106                | 73.8%         | -2.6%            |
| E                      | Bail cases with no bail             | Total                                  | 51.6%    | 159                | 49.3%         | 2.3%             |
|                        | disposition but with a              | Case disposition in 1-3 appearances    | 18.9%    | 30                 | 33.4%         | -14.5%           |
|                        | •                                   | Case disposition in 0-3 months         | 66.7%    | 106                | 77.3%         | -10.6%           |
|                        | case disposition                    | Case disposition rate before trial     | 89.9%    | 143                | 91.8%         | -1.9%            |
|                        |                                     |                                        |          |                    |               |                  |
|                        | Disposition rate (include           | es bail cases with case dispositions)  | 92.7%    | 924                | 85.7%         | 7.0%             |
| Before Trial           | Disposed within 1-3 app             | pearances (net of bench warrant cases) | 26.7%    | 225                | 47.2%         | -20.5%           |
| Disposed within 0-3 mo |                                     | nths (net of bench warrant cases)      | 39.0%    | 329                | 62.6%         | -23.5%           |
|                        |                                     |                                        |          |                    |               |                  |
| Trial                  | Collapse Rate at Trial <sup>2</sup> | 64.4%                                  | 47       | 66.9%              | -2.5%         |                  |

|                               | Varia                               | Matria                                 | Jan 20  | - Dec 20           | 2014 Baseline | Change from 2014 |
|-------------------------------|-------------------------------------|----------------------------------------|---------|--------------------|---------------|------------------|
|                               | Key i                               | Metric                                 | Percent | Cases <sup>1</sup> | Median*       | Baseline Median  |
|                               | Disposed cases that be              | gan in the Bail Phase                  | 32.2%   | 350                | 33.5%         | -1.3%            |
|                               | Bail cases with a bail              | Total                                  | 57.7%   | 202                | 50.7%         | 7.0%             |
|                               | outcome (release order              | Bail Disposition with 1 appearance     | 55.0%   | 111                | 52.9%         | 2.1%             |
| Bail  Bail cases with no bail | Bail Disposition in 1-3 days        | 69.3%                                  | 140     | 73.8%              | -4.5%         |                  |
|                               | Rail cases with no bail             | Total                                  | 42.3%   | 148                | 49.3%         | -7.0%            |
|                               |                                     | Case disposition in 1-3 appearances    | 12.8%   | 19                 | 33.4%         | -20.5%           |
|                               | disposition but with a              | Case disposition in 0-3 months         | 62.8%   | 93                 | 77.3%         | -14.5%           |
|                               | case disposition                    | Case disposition rate before trial     | 94.6%   | 140                | 91.8%         | 2.8%             |
|                               |                                     |                                        |         |                    |               |                  |
|                               | Disposition rate (include           | es bail cases with case dispositions)  | 92.1%   | 1,001              | 85.7%         | 6.4%             |
| Before Trial                  | Disposed within 1-3 app             | pearances (net of bench warrant cases) | 35.5%   | 218                | 47.2%         | -11.7%           |
|                               | Disposed within 0-3 mo              | nths (net of bench warrant cases)      | 53.6%   | 329                | 62.6%         | -9.0%            |
|                               |                                     |                                        |         |                    |               |                  |
| Γrial                         | Collapse Rate at Trial <sup>2</sup> |                                        | 62.8%   | 54                 | 66.9%         | -4.1%            |