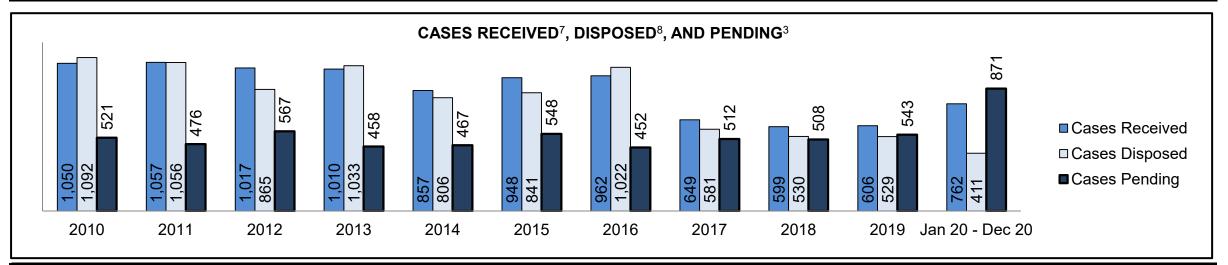

|
| Cases                                    | 15-18 months                                       | 3.4%    | 30                 | 29                                           | 1                                                                     |
|                                          | Over 18 months                                     | 3.2%    | 28                 | 25                                           | 3                                                                     |
| Total                                    |                                                    | 100.0%  | 871                | 864                                          | 7                                                                     |



| Cases Received by Offence Grou | Cases Received <sup>7</sup> by Offence Group |      |      |      |      |      |      |      |      |      |                    |  |  |  |  |
|--------------------------------|----------------------------------------------|------|------|------|------|------|------|------|------|------|--------------------|--|--|--|--|
| Offence Group <sup>9</sup>     | 2010                                         | 2011 | 2012 | 2013 | 2014 | 2015 | 2016 | 2017 | 2018 | 2019 | Jan 20 -<br>Dec 20 |  |  |  |  |
| Crimes Against The Person      | 300                                          | 335  | 270  | 284  | 256  | 277  | 241  | 116  | 134  | 153  | 193                |  |  |  |  |
| Crimes Against Property        | 245                                          | 258