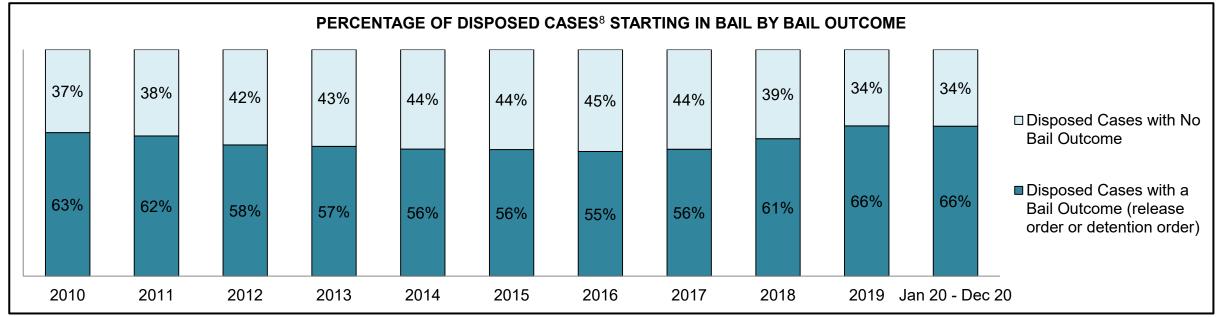

|              | Vari                                  | Matuia                                 | Jan 20  | - Dec 20           | 2014 Baseline | Change from 2014 Baseline |
|--------------|---------------------------------------|----------------------------------------|---------|--------------------|---------------|---------------------------|
|              | ney l                                 | Metric                                 | Percent | Cases <sup>1</sup> | Median*       | Median                    |
|              | Disposed cases that be                | gan in the Bail Phase                  | 44.9%   | 67,539             | 44.0%         | 0.9%                      |
|              | Bail cases with a bail                | Total                                  | 57.9%   | 39,092             | 56.6%         | 1.3%                      |
|              | outcome (bail granted                 | Bail Disposition with 1 appearance     | 56.8%   | 22,204             | 51.4%         | 5.4%                      |
| Bail         | or bail denied)                       | Bail Disposition in 1-3 days           | 70.3%   | 27,464             | 72.5%         | -2.2%                     |
| Dali         | Bail cases with no bail               | Total                                  | 42.1%   | 28,447             | 43.4%         | -1.3%                     |
|              | disposition but with a                | Case disposition in 1-3 appearances    | 18.0%   | 5,111              | 35.0%         | -17.1%                    |
|              | · · · · · · · · · · · · · · · · · · · | Case disposition in 0-3 months         | 62.5%   | 17,790             | 76.5%         | -14.0%                    |
|              | case disposition                      | Case disposition rate before trial     | 93.8%   | 26,694             | 90.5%         | 3.3%                      |
|              |                                       |                                        |         |                    |               |                           |
|              | Disposition rate (include             | es bail cases with case dispositions)  | 91.1%   | 137,018            | 84.3%         | 6.7%                      |
| Before Trial | Disposed within 1-3 app               | pearances (net of bench warrant cases) | 36.9%   | 28,204             | 42.7%         | -5.7%                     |
|              | Disposed within 0-3 mo                | nths (net of bench warrant cases)      | 58.1%   | 44,383             | 61.7%         | -3.6%                     |
|              |                                       |                                        |         |                    |               |                           |
| Trial        | Collapse Rate at Trial <sup>2</sup>   |                                        | 67.4%   | 9,075              | 67.5%         | 0.0%                      |

## ONTARIO COURT OF JUSTICE CRIMINAL MODERNIZATION COMMITTEE PROVINCIAL DASHBOARD<sup>19</sup> CASES PENDING AS OF DECEMBER 31, 2020

|              | Was I                               | Madui a                                | Jan 20  | - Dec 20           | 2014 Baseline    | Change from 2014 Regional |
|--------------|-------------------------------------|----------------------------------------|---------|--------------------|------------------|---------------------------|
|              | Key i                               | Metric                                 | Percent | Cases <sup>1</sup> | Regional Median* | Median                    |
|              | Disposed cases that be              | gan in the Bail Phase                  | 31.1%   | 8,771              | 32.5%            | -1.4%                     |
|              | Bail cases with a bail              | Total                                  | 61.9%   | 5,430              | 53.7%            | 8.2%                      |
|              | outcome (release order              | Bail Disposition with 1 appearance     | 58.1%   | 3,155              | 52.5%            | 5.6%                      |
| Bail         | or detention order)                 | Bail Disposition in 1-3 days           | 71.3%   | 3,871              | 72.9%            | -1.6%                     |
| Dali         | Bail cases with no bail             | Total                                  | 38.1%   | 3,341              | 46.3%            | -8.2%                     |
|              |                                     | Case disposition in 1-3 appearances    | 21.4%   | 715                | 38.7%            | -17.3%                    |
|              | disposition but with a              | Case disposition in 0-3 months         | 64.7%   | 2,160              | 79.1%            | -14.4%                    |
|              | case disposition                    | Case disposition rate before trial     | 93.3%   | 3,118              | 92.8%            | 0.5%                      |
|              |                                     |                                        |         |                    |                  |                           |
|              | Disposition rate (include           | es bail cases with case dispositions)  | 91.3%   | 25,747             | 88.7%            | 2.6%                      |
| Before Trial | Disposed within 1-3 app             | pearances (net of bench warrant cases) | 44.6%   | 6,570              | 46.0%            | -1.4%                     |
|              | Disposed within 0-3 mo              | nths (net of bench warrant cases)      | 58.5%   | 8,615              | 60.7%            | -2.2%                     |
|              |                                     |                                        |         |                    |                  |                           |
| Trial        | Collapse Rate at Trial <sup>2</sup> |                                        | 65.4%   | 1,598              | 62.3%            | 3.1%                      |