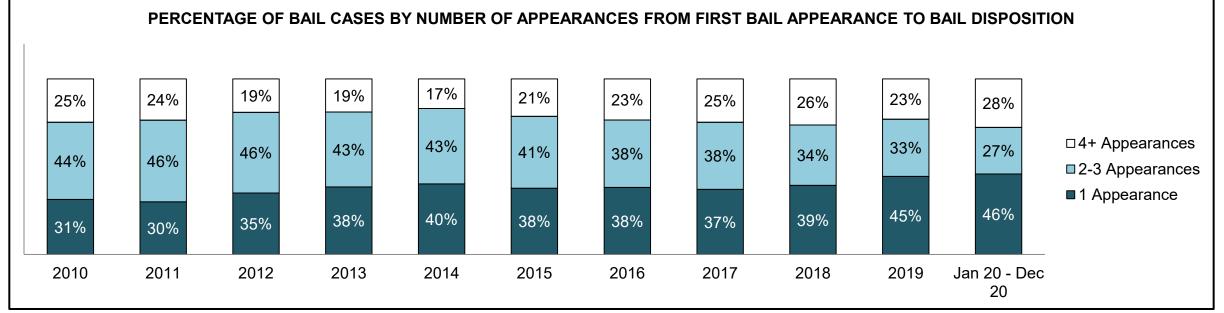

730   | 842   | 1,050 | 1,225              |
| Administration of Justice                   | 625                                         | 697   | 677   | 728   | 703   | 982   | 1,035 | 969   | 1,178 | 1,170 | 1,541              |
| Other Criminal Code                         | 210                                         | 194   | 229   | 219   | 229   | 250   | 201   | 191   | 201   | 274   | 443                |
| Criminal Code Traffic                       | 303                                         | 329   | 338   | 318   | 341   | 349   | 375   | 298   | 335   | 425   | 644                |
| Federal Statute                             | 802                                         | 693   | 692   | 616   | 561   | 626   | 626   | 657   | 671   | 626   | 522                |













| Cases Disposed <sup>8</sup> by Phase and I | Cases Disposed <sup>8</sup> by Phase and Percentage of In-Custody <sup>11</sup> , Out-of-Custody <sup>12</sup> Cases at Case Disposition |       |       |       |       |       |       |       |       |       |                    |  |
|--------------------------------------------|------------------------------------------------------------------------------------------------------------------------------------------|-------|-------|-------|-------|-------|-------|-------|-------|-------|--------------------|--|
| Phases                                     | 2010                                                                                                                                     | 2011  | 2012  | 2013  | 2014  | 2015  | 2016