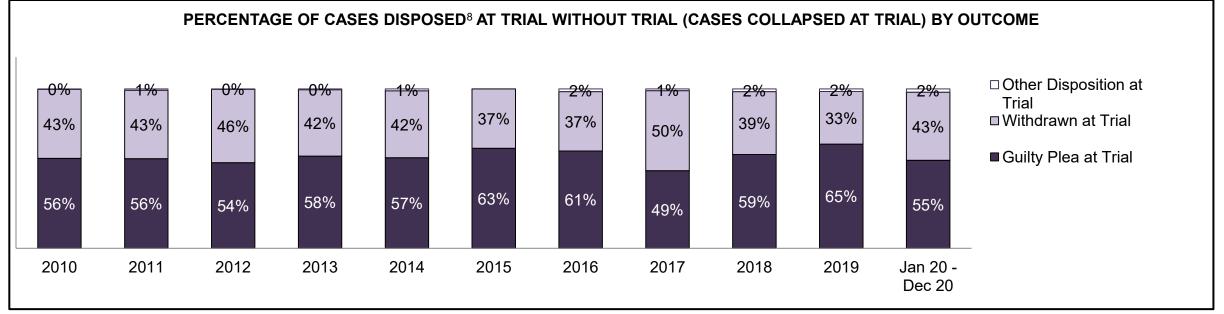

| Phases                 | 2010    | 2011    | 2012    | 2013    | 2014    | 2015    | 2016    | 2017    | 2018    | 2019    | Jan 20 - Dec 20 |
|------------------------|---------|---------|---------|---------|---------|---------|---------|---------|---------|---------|-----------------|
| At Trial With Trial    | 13,333  | 12,913  | 12,507  | 11,635  | 10,711  | 9,759   | 9,325   | 9,209   | 8,399   | 8,353   | 4,381           |
| In-Custody             | 16%     | 15%     | 17%     | 16%     | 15%     | 15%     | 14%     | 14%     | 12%     | 14%     | 18%             |
| Out-of-Custody         | 84%     | 85%     | 83%     | 84%     | 85%     | 85%     | 86%     | 86%     | 88%     | 86%     | 82%             |
| At Trial Without Trial | 35,859  | 31,139  | 27,205  | 25,048  | 22,226  | 19,582  | 18,371  | 17,471  | 16,029  | 16,029  | 9,075           |
| In-Custody             | 13%     | 14%     | 15%     | 15%     | 14%     | 14%     | 14%     | 14%     | 13%     | 14%     | 15%             |
| Out-of-Custody         | 87%     | 86%     | 85%     | 85%     | 86%     | 86%     | 86%     | 86%     | 87%     | 86%     | 85%             |
| Before Trial           | 225,025 | 212,794 | 207,335 | 194,998 | 177,161 | 175,908 | 179,464 | 187,457 | 187,060 | 196,166 | 137,018         |
| In-Custody             | 22%     | 22%     | 23%     | 23%     | 22%     | 23%     | 23%     | 22%     | 20%     | 21%     | 21%             |
| Out-of-Custody         | 78%     | 78%     | 77%     | 77%     | 78%     | 77%     | 77%     | 78%     | 80%     | 79%     | 79%             |