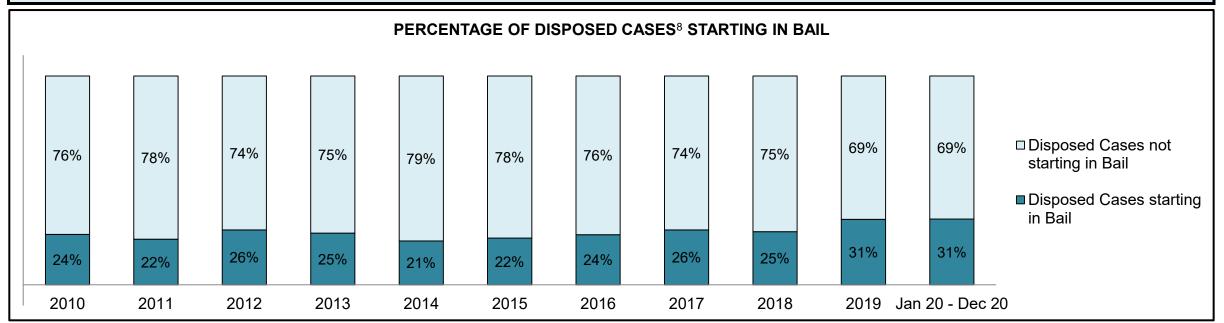

| 120  | 279                |  |  |  |  |
| Administration of Justice                   | 87                                         | 114  | 72   | 57   | 91   | 81   | 97   | 81   | 176  | 139  | 274                |  |  |  |  |
| Other Criminal Code                         | 26                                         | 13   | 14   | 19   | 15   | 22   | 10   | 15   | 28   | 35   | 56                 |  |  |  |  |
| Criminal Code Traffic                       | 49                                         | 44   | 37   | 31   | 29   | 29   | 35   | 29   | 33   | 31   | 69                 |  |  |  |  |
| Federal Statute                             | 147                                        | 91   | 69   | 53   | 84   | 59   | 51   | 35   | 46   | 65   | 161                |  |  |  |  |













| Cases Disposed <sup>8</sup> by Phase and P | Cases Disposed <sup>8</sup> by Phase and Percentage of In-Custody <sup>11</sup> , Out-of-Custody <sup>12</sup> Cases at Case Disposition |       |       |       |      |      |      |      |      |       |                    |  |  |  |
|--------------------------------------------|------------------------------------------------------------------------------------------------------------------------------------------|-------|-------|-------|------|------|------|------|------|-------|--------------------|--|--|--|
| Phases                                     | 2010                                                                                                                                     | 2011  | 2012  | 2013  | 2014 | 2015