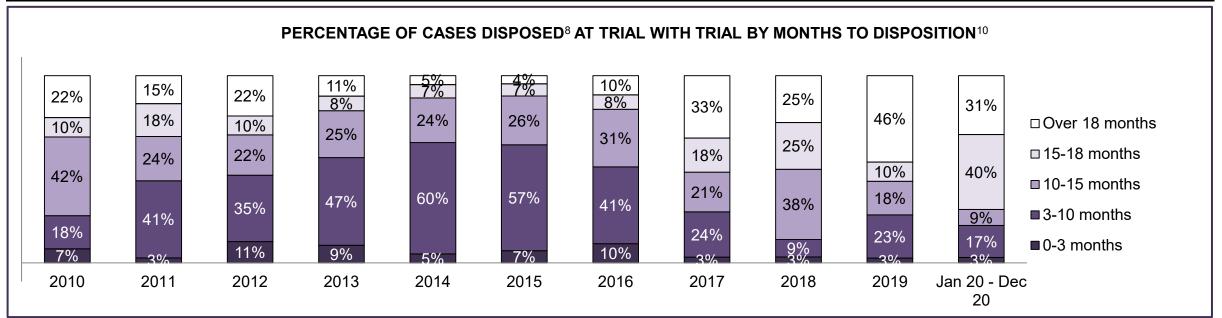

| Phases                 | 2010    | 2011    | 2012    | 2013    | 2014    | 2015    | 2016    | 2017    | 2018    | 2019    | Jan 20 - Dec 20 |
|------------------------|---------|---------|---------|---------|---------|---------|---------|---------|---------|---------|-----------------|
| At Trial With Trial    | 13,333  | 12,913  | 12,507  | 11,635  | 10,711  | 9,759   | 9,325   | 9,209   | 8,399   | 8,353   | 4,381           |
| In-Custody             | 16%     | 15%     | 17%     | 16%     | 15%     | 15%     | 14%     | 14%     | 12%     | 14%     | 18%             |
| Out-of-Custody         | 84%     | 85%     | 83%     | 84%     | 85%     | 85%     | 86%     | 86%     | 88%     | 86%     | 82%             |
| At Trial Without Trial | 35,859  | 31,139  | 27,205  | 25,048  | 22,226  | 19,582  | 18,371  | 17,471  | 16,029  | 16,029  | 9,075           |
| In-Custody             | 13%     | 14%     | 15%     | 15%     | 14%     | 14%     | 14%     | 14%     | 13%     | 14%     | 15%             |
| Out-of-Custody         | 87%     | 86%     | 85%     | 85%     | 86%     | 86%     | 86%     | 86%     | 87%     | 86%     | 85%             |
| Before Trial           | 225,025 | 212,794 | 207,335 | 194,998 | 177,161 | 175,908 | 179,464 | 187,457 | 187,060 | 196,166 | 137,018         |
| In-Custody             | 22%     | 22%     | 23%     | 23%     | 22%     | 23%     | 23%     | 22%     | 20%     | 21%     | 21%             |
| Out-of-Custody         | 78%     | 78%     | 77%     | 77%     | 78%     | 77%     | 77%     | 78%     | 80%     | 79%     | 79%             |