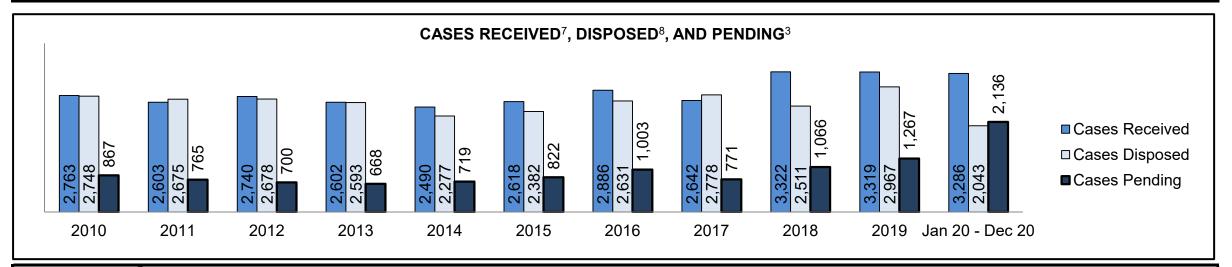

See Appendix 1 bookmark for footnote definitions.

<sup>\*</sup>See Appendix 2 bookmark for Cluster court designations.

| Cases Received <sup>7</sup> by Offence Group |        |        |        |        |        |        |        |        |        |        |                 |  |  |  |
|----------------------------------------------|--------|--------|--------|--------|--------|--------|--------|--------|--------|--------|-----------------|--|--|--|
| Offence Group <sup>9</sup>                   | 2010   | 2011   | 2012   | 2013   | 2014   | 2015   | 2016   | 2017   | 2018   | 2019   | Jan 20 - Dec 20 |  |  |  |
| Crimes Against The Person                    | 70,116 | 67,886 | 65,387 | 59,842 | 56,409 | 57,092 | 58,698 | 60,456 | 63,579 | 66,327 | 62,251          |  |  |  |
| Crimes Against Property                      | 60,311 | 56,486 | 56,335 | 51,562 | 49,067 | 49,149 | 49,773 | 51,222 | 54,281 | 56,961 | 45,265          |  |  |  |
| Administration of Justice                    | 66,705 | 64,598 | 63,846 | 60,173 | 57,889 | 59,213 | 61,532 | 66,963 | 71,334 | 71,503 | 51,779          |  |  |  |
| Other Criminal Code                          | 13,999 | 12,394 | 11,827 | 11,131 | 9,805  | 10,232 | 10,333 | 10,679 | 11,142 | 12,426 | 11,938          |  |  |  |
| Criminal Code Traffic                        | 20,492 | 19,831 | 19,640 | 18,181 | 17,395 | 17,799 | 17,450 | 17,105 | 17,187 | 18,589 | 18,167          |  |  |  |
| Federal Statute                              | 34,020 | 32,172 | 30,228 | 28,251 | 24,703 | 23,175 | 20,395 | 19,373 | 17,078 | 14,930 | 16,235          |  |  |  |

| Cases Received <sup>7</sup> by Offence Group |        |        |       |       |       |       |       |        |        |        |                 |  |  |  |
|----------------------------------------------|--------|--------|-------|-------|-------|-------|-------|--------|--------|--------|-----------------|--|--|--|
| Offence Group <sup>9</sup>                   | 2010   | 2011   | 2012  | 2013  | 2014  | 2015  | 2016  | 2017   | 2018   | 2019   | Jan 20 - Dec 20 |  |  |  |
| Crimes Against The Person                    | 10,570 | 10,006 | 9,539 | 8,907 | 8,479 | 8,499 | 8,814 | 9,075  | 9,566  | 10,123 | 9,635           |  |  |  |
| Crimes Against Property                      | 10,611 | 9,783  | 9,414 | 8,729 | 8,095 | 8,665 | 8,496 | 8,935  | 9,420  | 10,362 | 8,629           |  |  |  |
| Administration of Justice                    | 10,962 | 10,275 | 9,528 | 8,727 | 8,574 | 8,499 | 8,836 | 10,011 | 11,529 | 12,920 | 8,617           |  |  |  |
| Other Criminal Code                          | 2,643  | 2,025  | 2,006 | 1,698 | 1,649 | 1,597 | 1,589 | 1,583  | 1,814  | 2,001  | 2,259           |  |  |  |
| Criminal Code Traffic                        | 4,777  | 4,424  | 4,413 | 4,074 | 4,112 | 4,325 | 4,471 | 4,365  | 4,413  | 4,756  | 4,539           |  |  |  |
| Federal Statute                              | 7,302  | 6,871  | 5,855 | 5,132 | 4,803 | 4,320 | 3,679 | 3,650  | 3,112  | 2,732  | 3,372           |  |  |  |

| Cases Received by Offence Grou | Cases Received <sup>®</sup> by Offence Group |       |       |       |       |       |       |       |       |       |                    |  |  |
|--------------------------------|----------------------------------------------|-------|-------|-------|-------|-------|-------|-------|-------|-------|--------------------|--|--|
| Offence Group <sup>9</sup>     | 2010                                         | 2011  | 2012  | 2013  | 2014  | 2015  | 2016  | 2017  | 2018  | 2019  | Jan 20 -<br>Dec 20 |  |  |
| Crimes Against The Person      | 2,018                                        | 1,827 | 1,944 | 1,751 | 1,835 | 1,832 | 1,903 | 1,967 | 1,929 | 2,287 | 2,176              |  |  |
| Crimes Against Property        | 2,356                                        | 2,155 | 2,090 | 1,798 | 1,767 | 1,924 | 1,763 | 1,966 | 2,205 | 2,365 | 1,900              |  |  |
| Administration of Justice      | 2,004                                        | 1,879 | 1,869 | 1,916 | 1,842 | 1,895 | 1,923 | 2,188 | 2,896 | 3,462 | 2,055              |  |  |
| Other Criminal Code            | 432                                          | 354   | 409   | 357   | 325   | 377   | 360   | 363   | 376   | 478   | 483                |  |  |
| Criminal Code Traffic          | 932                                          | 883   | 968   | 919   | 884   | 843   | 907   | 989   | 898   | 1,056 | 883                |  |  |
| Federal Statute                | 1,276                                        | 1,337 | 1,331 | 1,222 | 1,084 | 950   | 904   | 992   | 778   | 690   | 763                |  |  |

| Cases Received by Offence Grou | ıp   |      |      |      |      |      |      |      |      |      | Cases Received <sup>®</sup> by Offence Group |  |  |  |  |  |  |  |  |  |  |  |
|--------------------------------|------|------|------|------|------|------|------|------|------|------|----------------------------------------------|--|--|--|--|--|--|--|--|--|--|--|
| Offence Group <sup>9</sup>     | 2010 | 2011 | 2012 | 2013 | 2014 | 2015 | 2016 | 2017 | 2018 | 2019 | Jan 20 -<br>Dec 20                           |  |  |  |  |  |  |  |  |  |  |  |
| Crimes Against The Person      | 336  | 367  | 290  | 287  | 267  | 254  | 284  | 290  | 291  | 306  | 271                                          |  |  |  |  |  |  |  |  |  |  |  |
| Crimes Against Property        | 299  | 262  | 270  | 263  | 214  | 207  | 232  | 210  | 236  | 249  | 245                                          |  |  |  |  |  |  |  |  |  |  |  |
| Administration of Justice      | 290  | 289  | 277  | 236  | 201  | 187  | 214  | 203  | 294  | 297  | 236                                          |  |  |  |  |  |  |  |  |  |  |  |
| Other Criminal Code            | 52   | 61   | 61   | 62   | 57   | 31   | 41   | 36   | 46   | 69   | 58                                           |  |  |  |  |  |  |  |  |  |  |  |
| Criminal Code Traffic          | 295  | 213  | 199  | 220  | 170  | 183  | 206  | 191  | 175  | 203  | 219                                          |  |  |  |  |  |  |  |  |  |  |  |
| Federal Statute                | 351  | 188  | 158  | 154  | 91   | 111  | 118  | 80   | 82   | 102  | 118                                          |  |  |  |  |  |  |  |  |  |  |  |

| Cases Received by Offence Group |      |      |      |      |      |      |      |      |      |      |                    |
|---------------------------------|------|------|------|------|------|------|------|------|------|------|--------------------|
| Offence Group <sup>9</sup>      | 2010 | 2011 | 2012 | 2013 | 2014 | 2015 | 2016 | 2017 | 2018 | 2019 | Jan 20 -<br>Dec 20 |
| Crimes Against The Person       | 415  | 361  | 325  | 319  | 264  | 321  | 263  | 282  | 286  | 329  | 273                |
| Crimes Against Property         | 371  | 296  | 313  | 219  | 242  | 196  | 239  | 266  | 269  | 334  | 278                |
| Administration of Justice       | 317  | 281  | 253  | 188  | 196  | 197  | 185  | 279  | 333  | 421  | 327                |
| Other Criminal Code             | 49   | 44   | 76   | 32   | 52   | 80   | 42   | 54   | 54   | 77   | 69                 |
| Criminal Code Traffic           | 163  | 186  | 193  | 136  | 153  | 150  | 128  | 129  | 107  | 177  | 165                |
| Federal Statute                 | 163  | 197  | 186  | 160  | 154  | 135  | 110  | 99   | 107  | 169  | 157                |