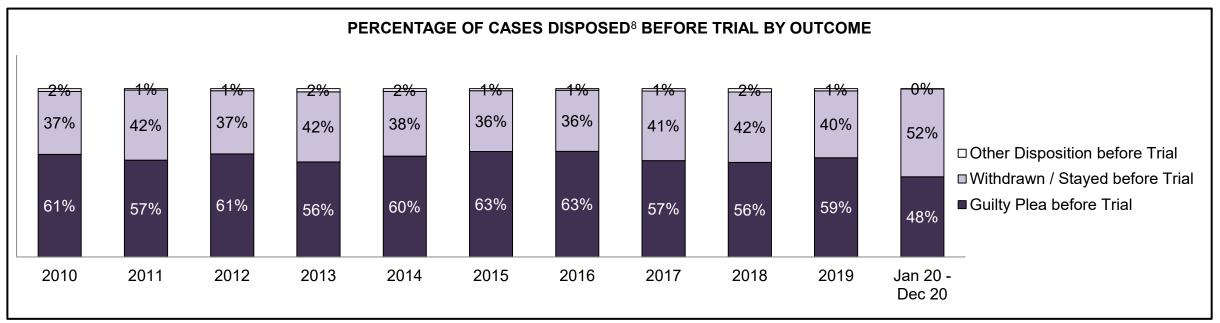

| Cases Disposed <sup>8</sup> by Phase and Percentage of In-Custody <sup>11</sup> , Out-of-Custody <sup>12</sup> Cases at Case Disposition |       |       |       |      |      |      |      |      |      |       |                    |
|------------------------------------------------------------------------------------------------------------------------------------------|-------|-------|-------|------|------|------|------|------|------|-------|--------------------|
| Phases                                                                                                                                   | 2010  | 2011  | 2012  | 2013 | 2014 | 2015 | 2016 | 2017 | 2018 | 2019  | Jan 20 -<br>Dec 20 |
| At Trial With Trial                                                                                                                      | 55    | 74    | 68    | 62   | 50   | 42   | 58   | 37   | 38   | 30    | 26                 |
| In-Custody                                                                                                                               | 15%   | 23%   | 15%   | 19%  | 12%  | 29%  | 12%  | 19%  | 11%  | 10%   | 42%                |
| Out-of-Custody                                                                                                                           | 85%   | 77%   | 85%   | 81%  | 88%  | 71%  | 88%  | 81%  | 89%  | 90%   | 58%                |
| At Trial Without Trial                                                                                                                   | 134   | 74    | 64    | 48   | 42   | 38   | 42   | 35   | 29   | 39    | 47                 |
| In-Custody                                                                                                                               | 10%   | 16%   | 16%   | 15%  | 26%  | 18%  | 19%  | 17%  | 7%   | 13%   | 13%                |
| Out-of-Custody                                                                                                                           | 90%   | 84%   | 84%   | 85%  | 74%  | 82%  | 81%  | 83%  | 93%  | 87%   | 87%                |
| Before Trial                                                                                                                             | 1,491 | 1,234 | 1,236 | 993  | 927  | 978  | 975  | 891  | 945  | 1,182 | 924                |
| In-Custody                                                                                                                               | 18%   | 18%   | 17%   | 20%  | 23%  | 19%  | 21%  | 26%  | 16%  | 20%   | 16%                |
| Out-of-Custody                                                                                                                           | 82%   | 82%   | 83%   | 80%  | 77%  | 81%  | 79%  | 74%  | 84%  | 80%   | 84%                |

| Percentage of Cases Disposed <sup>8</sup> At Trial Without Trial (Collapse Rate At Trial <sup>2</sup> ) by Offence Group At Disposition |      |      |      |      |      |      |      |      |      |      |                    |
|-----------------------------------------------------------------------------------------------------------------------------------------|------|------|------|------|------|------|------|------|------|------|--------------------|
| Offence Group at Disposition <sup>14</sup>                                                                                              | 2010 | 2011 | 2012 | 2013 | 2014 | 2015 | 2016 | 2017 | 2018 | 2019 | Jan 20 -<br>Dec 20 |
| Crimes Against The Person                                                                                                               | 40%  | 49%  | 39%  | 39%  | 47%  | 45%  | 29%  | 38%  | 43%  | 52%  | 38%                |
| Crimes Against Property                                                                                                                 | 13%  | 11%  | 8%   | 12%  | 8%   | 4%   | 15%  | 8%   | 4%   | 7%   | 12%                |
| Administration of Justice                                                                                                               | 14%  | 16%  | 11%  | 14%  | 10%  | 14%  | 9%   | 10%  | 7%   | 9%   | 16%                |
| Other Criminal Code                                                                                                                     | 3%   | 5%   | 14%  | 7%   | 3%   | 10%  | 7%   | 8%   | 1%   | 9%   | 12%                |
| Criminal Code Traffic                                                                                                                   | 26%  | 13%  | 20%  | 16%  | 17%  | 11%  | 19%  | 25%  | 34%  | 16%  | 11%                |
| Federal Statute                                                                                                                         | 5%   | 7%   | 8%   | 12%  | 15%  | 16%  | 21%  | 11%  | 9%   | 7%   | 10%                |
| Total                                                                                                                                   | 100% | 100% | 100% | 100% | 100% | 100% | 100% | 100% | 100% | 100% | 100%               |