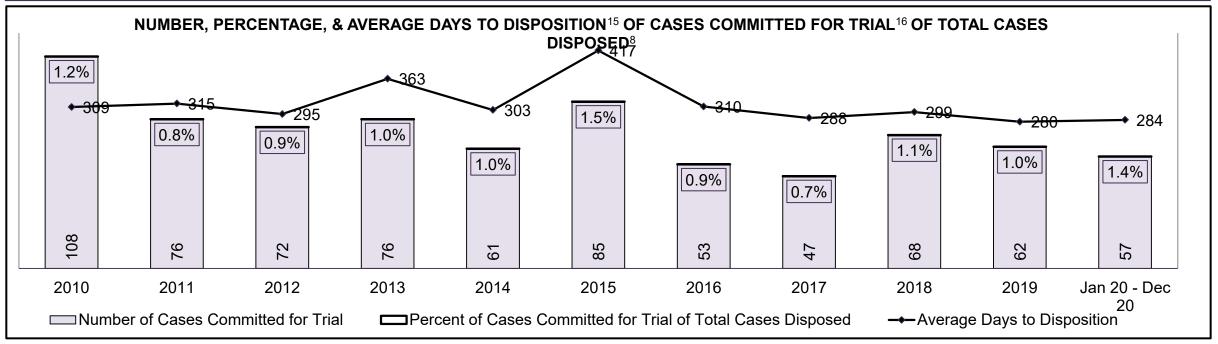

| 6%   | 6%   | 6%   | 6%   | 8%   | 8%   | 9%   | 6%   | 6%   | 10%  | 14%                |
| Criminal Code Traffic                                                                                                                   | 14%  | 10%  | 12%  | 14%  | 16%  | 15%  | 16%  | 17%  | 20%  | 17%  | 15%                |
| Federal Statute                                                                                                                         | 2%   | 2%   | 4%   | 3%   | 3%   | 3%   | 3%   | 3%   | 3%   | 6%   | 4%                 |
| Total                                                                                                                                   | 100% | 100% | 100% | 100% | 100% | 100% | 100% | 100% | 100% | 100% | 100%               |





# ONTARIO COURT OF JUSTICE CRIMINAL MODERNIZATION COMMITTEE 1000 FINCH AVENUE WEST DASHBOARD<sup>19</sup> CASES PENDING AS OF DECEMBER 31, 2020



| Pending Cases <sup>3</sup> by Pending Age <sup>6</sup> and Percentage of Pending Cases In-Custody <sup>17</sup> and Out-of-Custody <sup>18</sup> |     |     |     |     |       |       |  |  |  |  |  |  |
|--------------------------------------------------------------------------------------------------------------------------------------------------|-----|-----|-----|-----|-------|-------|--|--|--|--|--|--|
| Court Location Over 18 months 15-18 months 10-15 months 8-10 months 0-8 months Total                                                             |     |     |     |     |       |       |  |  |  |  |  |  |
| 1000 FINCH AVENUE