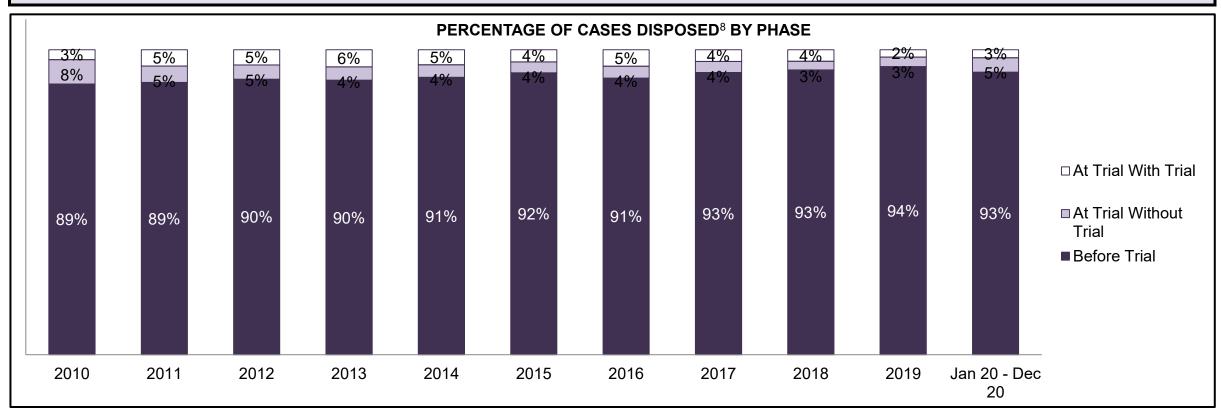

| Phases                 | 2010    | 2011    | 2012    | 2013    | 2014    | 2015    | 2016    | 2017    | 2018    | 2019    | Jan 20 - Dec 20 |
|------------------------|---------|---------|---------|---------|---------|---------|---------|---------|---------|---------|-----------------|
| At Trial With Trial    | 13,333  | 12,913  | 12,507  | 11,635  | 10,711  | 9,759   | 9,325   | 9,209   | 8,399   | 8,353   | 4,381           |
| In-Custody             | 16%     | 15%     | 17%     | 16%     | 15%     | 15%     | 14%     | 14%     | 12%     | 14%     | 18%             |
| Out-of-Custody         | 84%     | 85%     | 83%     | 84%     | 85%     | 85%     | 86%     | 86%     | 88%     | 86%     | 82%             |
| At Trial Without Trial | 35,859  | 31,139  | 27,205  | 25,048  | 22,226  | 19,582  | 18,371  | 17,471  | 16,029  | 16,029  | 9,075           |
| In-Custody             | 13%     | 14%     | 15%     | 15%     | 14%     | 14%     | 14%     | 14%     | 13%     | 14%     | 15%             |
| Out-of-Custody         | 87%     | 86%     | 85%     | 85%     | 86%     | 86%     | 86%     | 86%     | 87%     | 86%     | 85%             |
| Before Trial           | 225,025 | 212,794 | 207,335 | 194,998 | 177,161 | 175,908 | 179,464 | 187,457 | 187,060 | 196,166 | 137,018         |
| In-Custody             | 22%     | 22%     | 23%     | 23%     | 22%     | 23%     | 23%     | 22%     | 20%     | 21%     | 21%             |
| Out-of-Custody         | 78%     | 78%     | 77%     | 77%     | 78%     | 77%     | 77%     | 78%     | 80%     | 79%     | 79%             |

| Cases Disposed <sup>8</sup> by Phase and | ases Disposed <sup>8</sup> by Phase and Percentage of In-Custody <sup>11</sup> , Out-of-Custody <sup>12</sup> Cases at Case Disposition |        |        |        |        |        |        |        |        |        |                 |  |  |  |  |
|------------------------------------------|-----------------------------------------------------------------------------------------------------------------------------------------|--------|--------|--------|--------|--------|--------|--------|--------|--------|-----------------|--|--|--|--|
| Phases                                   | 2010                                                                                                                                    | 2011   | 2012   | 2013   | 2014   | 2015   | 2016   | 2017   | 2018   | 2019   | Jan 20 - Dec 20 |  |  |  |  |
| At Trial With Trial                      | 1,764                                                                                                                                   | 1,664  | 1,672  | 1,502  | 1,471  | 1,476  | 1,505  | 1,587  | 1,484  | 1,497  | 847             |  |  |  |  |
| In-Custody                               | 13%                                                                                                                                     | 12%    | 13%    | 14%    | 11%    | 12%    | 10%    | 10%    | 8%     | 10%    | 12%             |  |  |  |  |
| Out-of-Custody                           | 87%                                                                                                                                     | 88%    | 87%    | 86%    | 89%    | 88%    | 90%    | 90%    | 92%    | 90%    | 88%             |  |  |  |  |
| At Trial Without Trial                   | 4,573                                                                                                                                   | 3,479  | 3,138  | 2,578  | 2,435  | 2,493  | 2,570  | 2,432  | 2,385  | 2,472  | 1,598           |  |  |  |  |
| In-Custody                               | 11%                                                                                                                                     | 13%    | 14%    | 14%    | 13%    | 13%    | 10%    | 10%    | 10%    | 10%    | 12%             |  |  |  |  |
| Out-of-Custody                           | 89%                                                                                                                                     | 87%    | 86%    | 86%    | 87%    | 87%    | 90%    | 90%    | 90%    | 90%    | 88%             |  |  |  |  |
| Before Trial                             | 43,219                                                                                                                                  | 39,035 | 36,793 | 32,985 | 30,592 | 30,396 | 31,008 | 31,627 | 31,231 | 33,975 | 25,747          |  |  |  |  |
| In-Custody                               | 18%                                                                                                                                     | 17%    | 17%    | 18%    | 17%    | 17%    | 17%    | 16%    | 13%    | 14%    | 14%             |  |  |  |  |
| Out-of-Custody                           | 82%                                                                                                                                     | 83%    | 83%    | 82%    | 83%    | 83%    | 83%    | 84%    | 87%    | 86%    | 86%             |  |  |  |  |

| Cases Disposed <sup>8</sup> by Phase and P | ases Disposed <sup>8</sup> by Phase and Percentage of In-Custody <sup>11</sup> , Out-of-Custody <sup>12</sup> Cases at Case Disposition |       |       |       |       |       |       |       |       |       |                    |  |
|--------------------------------------------|-----------------------------------------------------------------------------------------------------------------------------------------|-------|-------|-------|-------|-------|-------|-------|-------|-------|--------------------|--|
| Phases                                     | 2010                                                                                                                                    | 2011  | 2012  | 2013  | 2014  | 2015  | 2016  | 2017  | 2018  | 2019  | Jan 20 -<br>Dec 20 |  |
| At Trial With Trial                        | 352                                                                                                                                     | 378   | 344   | 310   | 316   | 267   | 307   | 315   | 283   | 286   | 215                |  |
| In-Custody                                 | 11%                                                                                                                                     | 10%   | 15%   | 16%   | 17%   | 15%   | 16%   | 12%   | 11%   | 12%   | 15%                |  |
| Out-of-Custody                             | 89%                                                                                                                                     | 90%   | 85%   | 84%   | 83%   | 85%   | 84%   | 88%   | 89%   | 88%   | 85%                |  |
| At Trial Without Trial                     | 809                                                                                                                                     | 736   | 656   | 582   | 521   | 572   | 502   | 480   | 529   | 567   | 386                |  |
| In-Custody                                 | 12%                                                                                                                                     | 12%   | 14%   | 15%   | 14%   | 17%   | 12%   | 15%   | 15%   | 13%   | 16%                |  |
| Out-of-Custody                             | 88%                                                                                                                                     | 88%   | 86%   | 85%   | 86%   | 83%   | 88%   | 85%   | 85%   | 87%   | 84%                |  |
| Before Trial                               | 8,491                                                                                                                                   | 7,444 | 7,429 | 7,170 | 6,698 | 6,734 | 6,857 | 6,621 | 6,791 | 7,777 | 6,573              |  |
| In-Custody                                 | 20%                                                                                                                                     | 20%   | 22%   | 23%   | 21%   | 23%   | 20%   | 18%   | 12%   | 13%   | 17%                |  |
| Out-of-Custody                             | 80%                                                                                                                                     | 80%   | 78%   | 77%   | 79%   | 77%   | 80%   | 82%   | 88%   | 87%   | 83%                |  |

| Cases Disposed <sup>8</sup> by Phase and Percentage of In-Custody <sup>11</sup> , Out-of-Custody <sup>12</sup> Cases at Case Disposition |       |       |       |       |      |      |      |      |      |      |                    |
|------------------------------------------------------------------------------------------------------------------------------------------|-------|-------|-------|-------|------|------|------|------|------|------|--------------------|
| Phases                                                                                                                                   | 2010  | 2011  | 2012  | 2013  | 2014 | 2015 | 2016 | 2017 | 2018 | 2019 | Jan 20 -<br>Dec 20 |
| At Trial With Trial                                                                                                                      | 43    | 46    | 41    | 26    | 27   | 38   | 32   | 30   | 32   | 31   | 10                 |
| In-Custody                                                                                                                               | 9%    | 11%   | 0%    | 12%   | 7%   | 18%  | 9%   | 3%   | 0%   | 10%  | 0%                 |
| Out-of-Custody                                                                                                                           | 91%   | 89%   | 100%  | 88%   | 93%  | 82%  | 91%  | 97%  | 100% | 90%  | 100%               |
| At Trial Without Trial                                                                                                                   | 207   | 151   | 111   | 98    | 100  | 87   | 66   | 73   | 58   | 51   | 27                 |
| In-Custody                                                                                                                               | 8%    | 7%    | 12%   | 14%   | 5%   | 16%  | 17%  | 10%  | 9%   | 10%  | 15%                |
| Out-of-Custody                                                                                                                           | 92%   | 93%   | 88%   | 86%   | 95%  | 84%  | 83%  | 90%  | 91%  | 90%  | 85%                |
| Before Trial                                                                                                                             | 1,416 | 1,230 | 1,179 | 1,127 | 908  | 883  | 915  | 820  | 917  | 946  | 596                |
| In-Custody                                                                                                                               | 19%   | 20%   | 20%   | 20%   | 18%  | 18%  | 16%  | 16%  | 10%  | 14%  | 10%                |
| Out-of-Custody                                                                                                                           | 81%   | 80%   | 80%   | 80%   | 82%  | 82%  | 84%  | 84%  | 90%  | 86%  | 90%                |

| Cases Disposed <sup>8</sup> by Phase and Percentage of In-Custody <sup>11</sup> , Out-of-Custody <sup>12</sup> Cases at Case Disposition |       |       |       |      |      |      |      |      |      |       |                    |
|------------------------------------------------------------------------------------------------------------------------------------------|-------|-------|-------|------|------|------|------|------|------|-------|--------------------|
| Phases                                                                                                                                   | 2010  | 2011  | 2012  | 2013 | 2014 | 2015 | 2016 | 2017 | 2018 | 2019  | Jan 20 -<br>Dec 20 |
| At Trial With Trial                                                                                                                      | 55    | 74    | 68    | 62   | 50   | 42   | 58   | 37   | 38   | 30    | 26                 |
| In-Custody                                                                                                                               | 15%   | 23%   | 15%   | 19%  | 12%  | 29%  | 12%  | 19%  | 11%  | 10%   | 42%                |
| Out-of-Custody                                                                                                                           | 85%   | 77%   | 85%   | 81%  | 88%  | 71%  | 88%  | 81%  | 89%  | 90%   | 58%                |
| At Trial Without Trial                                                                                                                   | 134   | 74    | 64    | 48   | 42   | 38   | 42   | 35   | 29   | 39    | 47                 |
| In-Custody                                                                                                                               | 10%   | 16%   | 16%   | 15%  | 26%  | 18%  | 19%  | 17%  | 7%   | 13%   | 13%                |
| Out-of-Custody                                                                                                                           | 90%   | 84%   | 84%   | 85%  | 74%  | 82%  | 81%  | 83%  | 93%  | 87%   | 87%                |
| Before Trial                                                                                                                             | 1,491 | 1,234 | 1,236 | 993  | 927  | 978  | 975  | 891  | 945  | 1,182 | 924                |
| In-Custody                                                                                                                               | 18%   | 18%   | 17%   | 20%  | 23%  | 19%  | 21%  | 26%  | 16%  | 20%   | 16%                |
| Out-of-Custody                                                                                                                           | 82%   | 82%   | 83%   | 80%  | 77%  | 81%  | 79%  | 74%  | 84%  | 80%   | 84%                |