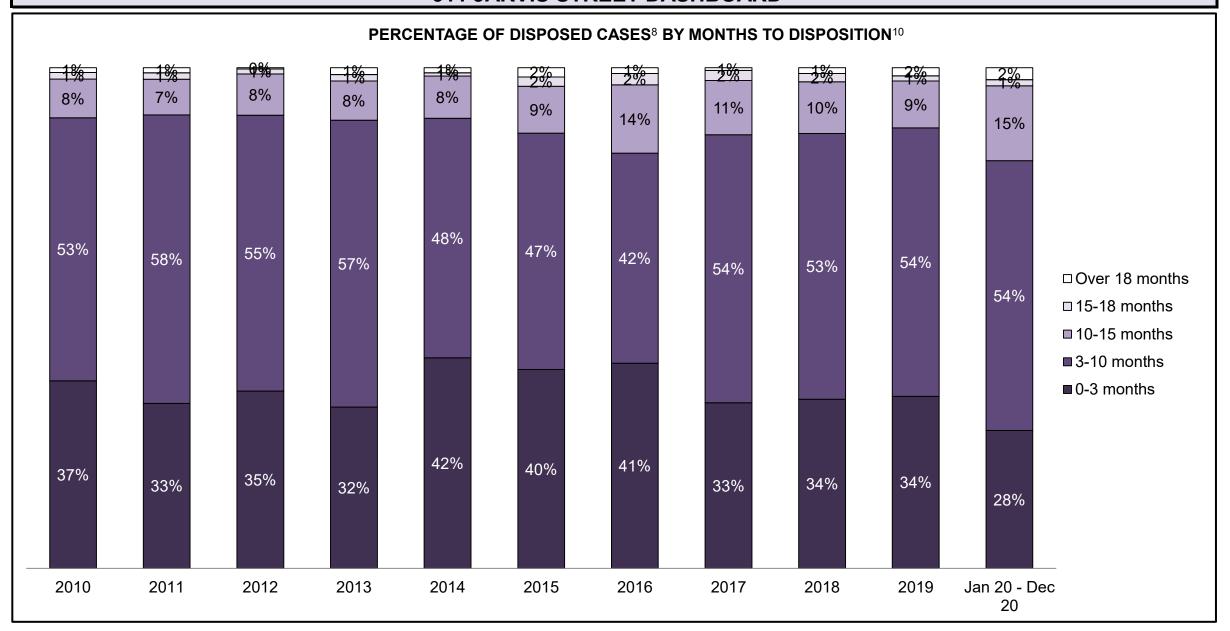

| Phases                 | 2010    | 2011    | 2012    | 2013    | 2014    | 2015    | 2016    | 2017    | 2018    | 2019    | Jan 20 - Dec 20 |
|------------------------|---------|---------|---------|---------|---------|---------|---------|---------|---------|---------|-----------------|
| At Trial With Trial    | 13,333  | 12,913  | 12,507  | 11,635  | 10,711  | 9,759   | 9,325   | 9,209   | 8,399   | 8,353   | 4,381           |
| In-Custody             | 16%     | 15%     | 17%     | 16%     | 15%     | 15%     | 14%     | 14%     | 12%     | 14%     | 18%             |
| Out-of-Custody         | 84%     | 85%     | 83%     | 84%     | 85%     | 85%     | 86%     | 86%     | 88%     | 86%     | 82%             |
| At Trial Without Trial | 35,859  | 31,139  | 27,205  | 25,048  | 22,226  | 19,582  | 18,371  | 17,471  | 16,029  | 16,029  | 9,075           |
| In-Custody             | 13%     | 14%     | 15%     | 15%     | 14%     | 14%     | 14%     | 14%     | 13%     | 14%     | 15%             |
| Out-of-Custody         | 87%     | 86%     | 85%     | 85%     | 86%     | 86%     | 86%     | 86%     | 87%     | 86%     | 85%             |
| Before Trial           | 225,025 | 212,794 | 207,335 | 194,998 | 177,161 | 175,908 | 179,464 | 187,457 | 187,060 | 196,166 | 137,018         |
| In-Custody             | 22%     | 22%     | 23%     | 23%     | 22%     | 23%     | 23%     | 22%     | 20%     | 21%     | 21%             |
| Out-of-Custody         | 78%     | 78%     | 77%     | 77%     | 78%     | 77%     | 77%     | 78%     | 80%     | 79%     | 79%             |

| Cases Disposed <sup>8</sup> by Phase and | ases Disposed <sup>8</sup> by Phase and Percentage of In-Custody <sup>11</sup> , Out-of-Custody <sup>12</sup> Cases at Case Disposition |        |        |        |        |        |        |        |        |        |                 |  |  |  |  |
|------------------------------------------|-----------------------------------------------------------------------------------------------------------------------------------------|--------|--------|--------|--------|--------|--------|--------|--------|--------|-----------------|--|--|--|--|
| Phases                                   | 2010                                                                                                                                    | 2011   | 2012   | 2013   | 2014   | 2015   | 2016   | 2017   | 2018   | 2019   | Jan 20 - Dec 20 |  |  |  |  |
| At Trial With Trial                      | 1,764                                                                                                                                   | 1,664  | 1,672  | 1,502  | 1,471  | 1,476  | 1,505  | 1,587  | 1,484  | 1,497  | 847             |  |  |  |  |
| In-Custody                               | 13%                                                                                                                                     | 12%    | 13%    | 14%    | 11%    | 12%    | 10%    | 10%    | 8%     | 10%    | 12%             |  |  |  |  |
| Out-of-Custody                           | 87%                                                                                                                                     | 88%    | 87%    | 86%    | 89%    | 88%    | 90%    | 90%    | 92%    | 90%    | 88%             |  |  |  |  |
| At Trial Without Trial                   | 4,573                                                                                                                                   | 3,479  | 3,138  | 2,578  | 2,435  | 2,493  | 2,570  | 2,432  | 2,385  | 2,472  | 1,598           |  |  |  |  |
| In-Custody                               | 11%                                                                                                                                     | 13%    | 14%    | 14%    | 13%    | 13%    | 10%    | 10%    | 10%    | 10%    | 12%             |  |  |  |  |
| Out-of-Custody                           | 89%                                                                                                                                     | 87%    | 86%    | 86%    | 87%    | 87%    | 90%    | 90%    | 90%    | 90%    | 88%             |  |  |  |  |
| Before Trial                             | 43,219                                                                                                                                  | 39,035 | 36,793 | 32,985 | 30,592 | 30,396 | 31,008 | 31,627 | 31,231 | 33,975 | 25,747          |  |  |  |  |
| In-Custody                               | 18%                                                                                                                                     | 17%    | 17%    | 18%    | 17%    | 17%    | 17%    | 16%    | 13%    | 14%    | 14%             |  |  |  |  |
| Out-of-Custody                           | 82%                                                                                                                                     | 83%    | 83%    | 82%    | 83%    | 83%    | 83%    | 84%    | 87%    | 86%    | 86%             |  |  |  |  |

| Cases Disposed <sup>8</sup> by Phase and P | ases Disposed <sup>8</sup> by Phase and Percentage of In-Custody <sup>11</sup> , Out-of-Custody <sup>12</sup> Cases at Case Disposition |       |       |       |       |       |       |       |       |       |                    |  |
|--------------------------------------------|-----------------------------------------------------------------------------------------------------------------------------------------|-------|-------|-------|-------|-------|-------|-------|-------|-------|--------------------|--|
| Phases                                     | 2010                                                                                                                                    | 2011  | 2012  | 2013  | 2014  | 2015  | 2016  | 2017  | 2018  | 2019  | Jan 20 -<br>Dec 20 |  |
| At Trial With Trial                        | 352                                                                                                                                     | 378   | 344   | 310   | 316   | 267   | 307   | 315   | 283   | 286   | 215                |  |
| In-Custody                                 | 11%                                                                                                                                     | 10%   | 15%   | 16%   | 17%   | 15%   | 16%   | 12%   | 11%   | 12%   | 15%                |  |
| Out-of-Custody                             | 89%                                                                                                                                     | 90%   | 85%   | 84%   | 83%   | 85%   | 84%   | 88%   | 89%   | 88%   | 85%                |  |
| At Trial Without Trial                     | 809                                                                                                                                     | 736   | 656   | 582   | 521   | 572   | 502   | 480   | 529   | 567   | 386                |  |
| In-Custody                                 | 12%                                                                                                                                     | 12%   | 14%   | 15%   | 14%   | 17%   | 12%   | 15%   | 15%   | 13%   | 16%                |  |
| Out-of-Custody                             | 88%                                                                                                                                     | 88%   | 86%   | 85%   | 86%   | 83%   | 88%   | 85%   | 85%   | 87%   | 84%                |  |
| Before Trial                               | 8,491                                                                                                                                   | 7,444 | 7,429 | 7,170 | 6,698 | 6,734 | 6,857 | 6,621 | 6,791 | 7,777 | 6,573              |  |
| In-Custody                                 | 20%                                                                                                                                     | 20%   | 22%   | 23%   | 21%   | 23%   | 20%   | 18%   | 12%   | 13%   | 17%                |  |
| Out-of-Custody                             | 80%                                                                                                                                     | 80%   | 78%   | 77%   | 79%   | 77%   | 80%   | 82%   | 88%   | 87%   | 83%                |  |

| Cases Disposed <sup>8</sup> by Phase and Percentage of In-Custody <sup>11</sup> , Out-of-Custody <sup>12</sup> Cases at Case Disposition |       |       |       |       |      |      |      |      |      |      |                    |
|------------------------------------------------------------------------------------------------------------------------------------------|-------|-------|-------|-------|------|------|------|------|------|------|--------------------|
| Phases                                                                                                                                   | 2010  | 2011  | 2012  | 2013  | 2014 | 2015 | 2016 | 2017 | 2018 | 2019 | Jan 20 -<br>Dec 20 |
| At Trial With Trial                                                                                                                      | 43    | 46    | 41    | 26    | 27   | 38   | 32   | 30   | 32   | 31   | 10                 |
| In-Custody                                                                                                                               | 9%    | 11%   | 0%    | 12%   | 7%   | 18%  | 9%   | 3%   | 0%   | 10%  | 0%                 |
| Out-of-Custody                                                                                                                           | 91%   | 89%   | 100%  | 88%   | 93%  | 82%  | 91%  | 97%  | 100% | 90%  | 100%               |
| At Trial Without Trial                                                                                                                   | 207   | 151   | 111   | 98    | 100  | 87   | 66   | 73   | 58   | 51   | 27                 |
| In-Custody                                                                                                                               | 8%    | 7%    | 12%   | 14%   | 5%   | 16%  | 17%  | 10%  | 9%   | 10%  | 15%                |
| Out-of-Custody                                                                                                                           | 92%   | 93%   | 88%   | 86%   | 95%  | 84%  | 83%  | 90%  | 91%  | 90%  | 85%                |
| Before Trial                                                                                                                             | 1,416 | 1,230 | 1,179 | 1,127 | 908  | 883  | 915  | 820  | 917  | 946  | 596                |
| In-Custody                                                                                                                               | 19%   | 20%   | 20%   | 20%   | 18%  | 18%  | 16%  | 16%  | 10%  | 14%  | 10%                |
| Out-of-Custody                                                                                                                           | 81%   | 80%   | 80%   | 80%   | 82%  | 82%  | 84%  | 84%  | 90%  | 86%  | 90%                |

| Cases Disposed <sup>8</sup> by Phase and Percentage of In-Custody <sup>11</sup> , Out-of-Custody <sup>12</sup> Cases at Case Disposition |       |       |       |      |      |      |      |      |      |       |                    |
|------------------------------------------------------------------------------------------------------------------------------------------|-------|-------|-------|------|------|------|------|------|------|-------|--------------------|
| Phases                                                                                                                                   | 2010  | 2011  | 2012  | 2013 | 2014 | 2015 | 2016 | 2017 | 2018 | 2019  | Jan 20 -<br>Dec 20 |
| At Trial With Trial                                                                                                                      | 55    | 74    | 68    | 62   | 50   | 42   | 58   | 37   | 38   | 30    | 26                 |
| In-Custody                                                                                                                               | 15%   | 23%   | 15%   | 19%  | 12%  | 29%  | 12%  | 19%  | 11%  | 10%   | 42%                |
| Out-of-Custody                                                                                                                           | 85%   | 77%   | 85%   | 81%  | 88%  | 71%  | 88%  | 81%  | 89%  | 90%   | 58%                |
| At Trial Without Trial                                                                                                                   | 134   | 74    | 64    | 48   | 42   | 38   | 42   | 35   | 29   | 39    | 47                 |
| In-Custody                                                                                                                               | 10%   | 16%   | 16%   | 15%  | 26%  | 18%  | 19%  | 17%  | 7%   | 13%   | 13%                |
| Out-of-Custody                                                                                                                           | 90%   | 84%   | 84%   | 85%  | 74%  | 82%  | 81%  | 83%  | 93%  | 87%   | 87%                |
| Before Trial                                                                                                                             | 1,491 | 1,234 | 1,236 | 993  | 927  | 978  | 975  | 891  | 945  | 1,182 | 924                |
| In-Custody                                                                                                                               | 18%   | 18%   | 17%   | 20%  | 23%  | 19%  | 21%  | 26%  | 16%  | 20%   | 16%                |
| Out-of-Custody                                                                                                                           | 82%   | 82%   | 83%   | 80%  | 77%  | 81%  | 79%  | 74%  | 84%  | 80%   | 84%                |