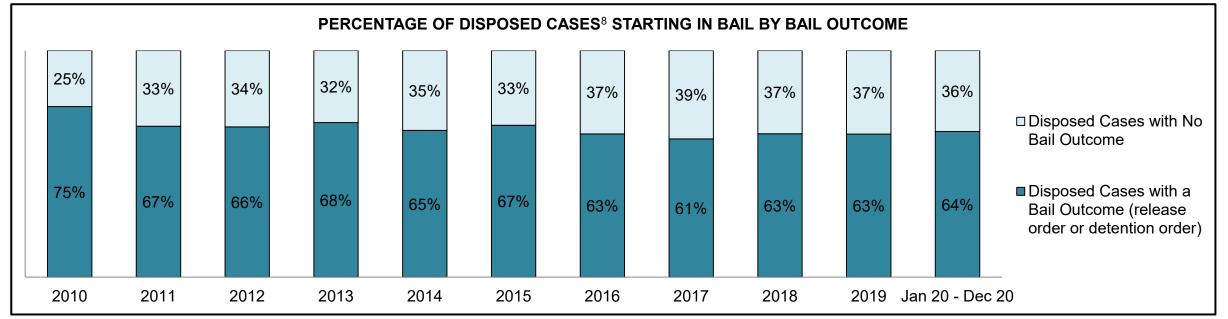

|              | Vari                                  | Matuia                                 | Jan 20  | - Dec 20           | 2014 Baseline | Change from 2014 Baseline |
|--------------|---------------------------------------|----------------------------------------|---------|--------------------|---------------|---------------------------|
|              | ney l                                 | Metric                                 | Percent | Cases <sup>1</sup> | Median*       | Median                    |
|              | Disposed cases that be                | gan in the Bail Phase                  | 44.9%   | 67,539             | 44.0%         | 0.9%                      |
|              | Bail cases with a bail                | Total                                  | 57.9%   | 39,092             | 56.6%         | 1.3%                      |
|              | outcome (bail granted                 | Bail Disposition with 1 appearance     | 56.8%   | 22,204             | 51.4%         | 5.4%                      |
| Bail         | or bail denied)                       | Bail Disposition in 1-3 days           | 70.3%   | 27,464             | 72.5%         | -2.2%                     |
| Dali         | Bail cases with no bail               | Total                                  | 42.1%   | 28,447             | 43.4%         | -1.3%                     |
|              | disposition but with a                | Case disposition in 1-3 appearances    | 18.0%   | 5,111              | 35.0%         | -17.1%                    |
|              | · · · · · · · · · · · · · · · · · · · | Case disposition in 0-3 months         | 62.5%   | 17,790             | 76.5%         | -14.0%                    |
|              | case disposition                      | Case disposition rate before trial     | 93.8%   | 26,694             | 90.5%         | 3.3%                      |
|              |                                       |                                        |         |                    |               |                           |
|              | Disposition rate (include             | es bail cases with case dispositions)  | 91.1%   | 137,018            | 84.3%         | 6.7%                      |
| Before Trial | Disposed within 1-3 app               | pearances (net of bench warrant cases) | 36.9%   | 28,204             | 42.7%         | -5.7%                     |
|              | Disposed within 0-3 mo                | nths (net of bench warrant cases)      | 58.1%   | 44,383             | 61.7%         | -3.6%                     |
|              |                                       |                                        |         |                    |               |                           |
| Trial        | Collapse Rate at Trial <sup>2</sup>   |                                        | 67.4%   | 9,075              | 67.5%         | 0.0%                      |

## ONTARIO COURT OF JUSTICE CRIMINAL MODERNIZATION COMMITTEE PROVINCIAL DASHBOARD<sup>19</sup> CASES PENDING AS OF DECEMBER 31, 2020

|              | Was I                               | Madui a                                | Jan 20  | - Dec 20           | 2014 Baseline    | Change from 2014 Regional |
|--------------|-------------------------------------|----------------------------------------|---------|--------------------|------------------|---------------------------|
|              | Key i                               | Metric                                 | Percent | Cases <sup>1</sup> | Regional Median* | Median                    |
|              | Disposed cases that be              | gan in the Bail Phase                  | 31.1%   | 8,771              | 32.5%            | -1.4%                     |
|              | Bail cases with a bail              | Total                                  | 61.9%   | 5,430              | 53.7%            | 8.2%                      |
|              | outcome (release order              | Bail Disposition with 1 appearance     | 58.1%   | 3,155              | 52.5%            | 5.6%                      |
| Bail         | or detention order)                 | Bail Disposition in 1-3 days           | 71.3%   | 3,871              | 72.9%            | -1.6%                     |
| Dali         | Bail cases with no bail             | Total                                  | 38.1%   | 3,341              | 46.3%            | -8.2%                     |
|              |                                     | Case disposition in 1-3 appearances    | 21.4%   | 715                | 38.7%            | -17.3%                    |
|              | disposition but with a              | Case disposition in 0-3 months         | 64.7%   | 2,160              | 79.1%            | -14.4%                    |
|              | case disposition                    | Case disposition rate before trial     | 93.3%   | 3,118              | 92.8%            | 0.5%                      |
|              |                                     |                                        |         |                    |                  |                           |
|              | Disposition rate (include           | es bail cases with case dispositions)  | 91.3%   | 25,747             | 88.7%            | 2.6%                      |
| Before Trial | Disposed within 1-3 app             | pearances (net of bench warrant cases) | 44.6%   | 6,570              | 46.0%            | -1.4%                     |
|              | Disposed within 0-3 mo              | nths (net of bench warrant cases)      | 58.5%   | 8,615              | 60.7%            | -2.2%                     |
|              |                                     |                                        |         |                    |                  |                           |
| Trial        | Collapse Rate at Trial <sup>2</sup> |                                        | 65.4%   | 1,598              | 62.3%            | 3.1%                      |

# ONTARIO COURT OF JUSTICE CRIMINAL MODERNIZATION COMMITTEE CENTRAL EAST DASHBOARD<sup>19</sup> CASES PENDING AS OF DECEMBER 31, 2020

|              | Vov                                 | Matria                                 | Jan 20  | - Dec 20           | 2014 Baseline | Change from 2014 |
|--------------|-------------------------------------|----------------------------------------|---------|--------------------|---------------|------------------|
|              | Key i                               | Metric                                 | Percent | Cases <sup>1</sup> | Median*       | Baseline Median  |
|              | Disposed cases that be              | gan in the Bail Phase                  | 29.8%   | 2,138              | 48.0%         | -18.2%           |
|              | Bail cases with a bail              | Total                                  | 50.5%   | 1,080              | 56.0%         | -5.5%            |
|              | outcome (release order              | Bail Disposition with 1 appearance     | 51.4%   | 555                | 47.7%         | 3.6%             |
| Bail         | or detention order)                 | Bail Disposition in 1-3 days           | 64.8%   | 700                | 70.6%         | -5.7%            |
|              | Bail cases with no bail             | Total                                  | 49.5%   | 1,058              | 44.0%         | 5.5%             |
|              |                                     | Case disposition in 1-3 appearances    | 11.9%   | 126                | 35.1%         | -23.2%           |
|              | disposition but with a              | Case disposition in 0-3 months         | 53.5%   | 566                | 77.2%         | -23.7%           |
|              | case disposition                    | Case disposition rate before trial     | 93.3%   | 987                | 90.7%         | 2.6%             |
|              |                                     |                                        |         |                    |               |                  |
|              | Disposition rate (include           | es bail cases with case dispositions)  | 91.6%   | 6,573              | 83.6%         | 8.0%             |
| Before Trial | Disposed within 1-3 app             | pearances (net of bench warrant cases) | 41.7%   | 1,596              | 39.1%         | 2.6%             |
|              | Disposed within 0-3 mo              | nths (net of bench warrant cases)      | 57.1%   | 2,185              | 60.6%         | -3.5%            |
|              |                                     |                                        |         |                    |               |                  |
| Trial        | Collapse Rate at Trial <sup>2</sup> |                                        | 64.2%   | 386                | 71.0%         | -6.8%            |

|                       | Vov                                 | Matria                                 | Jan 20  | - Dec 20           | 2014 Baseline | Change from 2014 |
|-----------------------|-------------------------------------|----------------------------------------|---------|--------------------|---------------|------------------|
|                       | Key i                               | Metric                                 | Percent | Cases <sup>1</sup> | Median*       | Baseline Median  |
|                       | Disposed cases that be              | gan in the Bail Phase                  | 17.4%   | 110                | 33.5%         | -16.1%           |
|                       | Bail cases with a bail              | Total                                  | 51.8%   | 57                 | 50.7%         | 1.1%             |
|                       | outcome (release order              | Bail Disposition with 1 appearance     | 71.9%   | 41                 | 52.9%         | 19.1%            |
| Bail                  | or detention order)                 | Bail Disposition in 1-3 days           | 87.7%   | 50                 | 73.8%         | 14.0%            |
|                       | Bail cases with no bail             | Total                                  | 48.2%   | 53                 | 49.3%         | -1.1%            |
|                       |                                     | Case disposition in 1-3 appearances    | 5.7%    | 3                  | 33.4%         | -27.7%           |
|                       | disposition but with a              | Case disposition in 0-3 months         | 43.4%   | 23                 | 77.3%         | -33.9%           |
|                       | case disposition                    | Case disposition rate before trial     | 92.5%   | 49                 | 91.8%         | 0.6%             |
|                       |                                     |                                        |         |                    |               |                  |
|                       | Disposition rate (include           | es bail cases with case dispositions)  | 94.2%   | 596                | 85.7%         | 8.5%             |
| Before Trial          | Disposed within 1-3 app             | pearances (net of bench warrant cases) | 40.6%   | 176                | 47.2%         | -6.7%            |
| Disposed within 0-3 m |                                     | nths (net of bench warrant cases)      | 45.4%   | 197                | 62.6%         | -17.2%           |
|                       |                                     |                                        |         |                    |               |                  |
| Trial                 | Collapse Rate at Trial <sup>2</sup> |                                        | 73.0%   | 27                 | 66.9%         | 6.1%             |

|                        | Vov.                                | Matria                                 | Jan 20 - | - Dec 20           | 2014 Baseline | Change from 2014 |
|------------------------|-------------------------------------|----------------------------------------|----------|--------------------|---------------|------------------|
|                        | Key i                               | Metric                                 | Percent  | Cases <sup>1</sup> | Median*       | Baseline Median  |
|                        | Disposed cases that be              | gan in the Bail Phase                  | 30.9%    | 308                | 33.5%         | -2.6%            |
|                        | Bail cases with a bail              | Total                                  | 48.4%    | 149                | 50.7%         | -2.3%            |
|                        | outcome (release order              | Bail Disposition with 1 appearance     | 51.7%    | 77                 | 52.9%         | -1.2%            |
| Bail                   | or detention order)                 | Bail Disposition in 1-3 days           | 71.1%    | 106                | 73.8%         | -2.6%            |
| E                      | Bail cases with no bail             | Total                                  | 51.6%    | 159                | 49.3%         | 2.3%             |
|                        | disposition but with a              | Case disposition in 1-3 appearances    | 18.9%    | 30                 | 33.4%         | -14.5%           |
|                        | •                                   | Case disposition in 0-3 months         | 66.7%    | 106                | 77.3%         | -10.6%           |
|                        | case disposition                    | Case disposition rate before trial     | 89.9%    | 143                | 91.8%         | -1.9%            |
|                        |                                     |                                        |          |                    |               |                  |
|                        | Disposition rate (include           | es bail cases with case dispositions)  | 92.7%    | 924                | 85.7%         | 7.0%             |
| Before Trial           | Disposed within 1-3 app             | pearances (net of bench warrant cases) | 26.7%    | 225                | 47.2%         | -20.5%           |
| Disposed within 0-3 mo |                                     | nths (net of bench warrant cases)      | 39.0%    | 329                | 62.6%         | -23.5%           |
|                        |                                     |                                        |          |                    |               |                  |
| Trial                  | Collapse Rate at Trial <sup>2</sup> | 64.4%                                  | 47       | 66.9%              | -2.5%         |                  |

|                               | Varia                               | Matria                                 | Jan 20  | - Dec 20           | 2014 Baseline | Change from 2014 |
|-------------------------------|-------------------------------------|----------------------------------------|---------|--------------------|---------------|------------------|
|                               | Key i                               | Metric                                 | Percent | Cases <sup>1</sup> | Median*       | Baseline Median  |
|                               | Disposed cases that be              | gan in the Bail Phase                  | 32.2%   | 350                | 33.5%         | -1.3%            |
|                               | Bail cases with a bail              | Total                                  | 57.7%   | 202                | 50.7%         | 7.0%             |
|                               | outcome (release order              | Bail Disposition with 1 appearance     | 55.0%   | 111                | 52.9%         | 2.1%             |
| Bail  Bail cases with no bail | Bail Disposition in 1-3 days        | 69.3%                                  | 140     | 73.8%              | -4.5%         |                  |
|                               | Rail cases with no bail             | Total                                  | 42.3%   | 148                | 49.3%         | -7.0%            |
|                               |                                     | Case disposition in 1-3 appearances    | 12.8%   | 19                 | 33.4%         | -20.5%           |
|                               | disposition but with a              | Case disposition in 0-3 months         | 62.8%   | 93                 | 77.3%         | -14.5%           |
|                               | case disposition                    | Case disposition rate before trial     | 94.6%   | 140                | 91.8%         | 2.8%             |
|                               |                                     |                                        |         |                    |               |                  |
|                               | Disposition rate (include           | es bail cases with case dispositions)  | 92.1%   | 1,001              | 85.7%         | 6.4%             |
| Before Trial                  | Disposed within 1-3 app             | pearances (net of bench warrant cases) | 35.5%   | 218                | 47.2%         | -11.7%           |
|                               | Disposed within 0-3 mo              | nths (net of bench warrant cases)      | 53.6%   | 329                | 62.6%         | -9.0%            |
|                               |                                     |                                        |         |                    |               |                  |
| Γrial                         | Collapse Rate at Trial <sup>2</sup> |                                        | 62.8%   | 54                 | 66.9%         | -4.1%            |