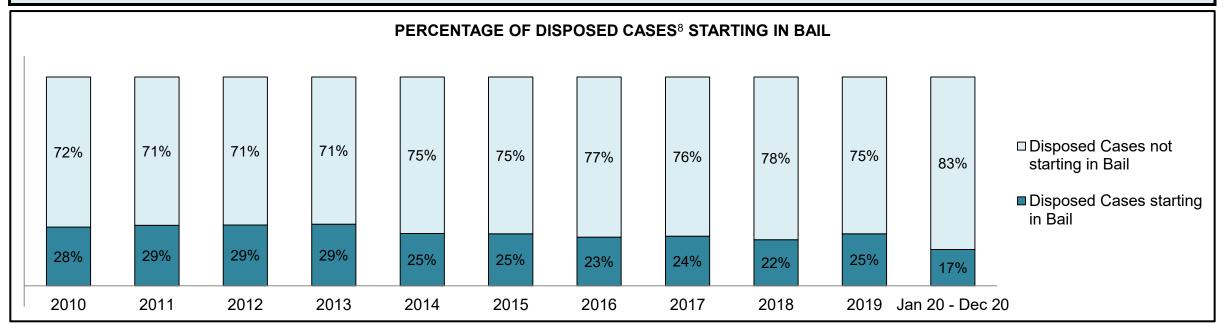

| 125  | 96   | 98   | 97   | 91   | 71   | 104  | 134  | 148  | 179  | 270                |
| Crimes Against Property                     | 67   | 70   | 99   | 66   | 74   | 74   | 85   | 80   | 90   | 108  | 221                |
| Administration of Justice                   | 51   | 40   | 45   | 43   | 39   | 30   | 32   | 58   | 81   | 84   | 191                |
| Other Criminal Code                         | 19   | 16   | 15   | 17   | 29   | 15   | 12   | 15   | 19   | 30   | 55                 |
| Criminal Code Traffic                       | 101  | 73   | 68   | 77   | 60   | 71   | 77   | 97   | 90   | 102  | 193                |
| Federal Statute                             | 102  | 45   | 36   | 34   | 16   | 32   | 33   | 32   | 42   | 61   | 121                |













| Cases Disposed <sup>8</sup> by Phase and Percentage of In-Custody <sup>11</sup> , Out-of-Custody <sup>12</sup> Cases at Case Disposition |       |       |       |       |      |      |      |      |      |      |                    |
|------------------------------------------------------------------------------------------------------------------------------------------|-------|-------|-------|-------|------|------|------|------|------|------|--------------------|
| Phases                                                                                                                                   | 2010  | 2011  | 2012  | 2013  | 2014 | 2015 | 2016 | 2017 | 2018 | 2019 | Jan 20 -<br>Dec 20 |
| At Trial With Trial