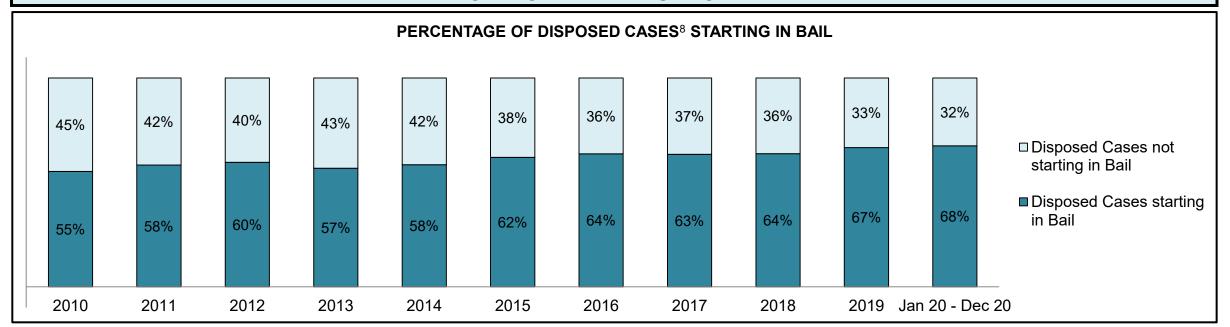

|              | Vari                                  | Matuia                                 | Jan 20  | - Dec 20           | 2014 Baseline | Change from 2014 Baseline |
|--------------|---------------------------------------|----------------------------------------|---------|--------------------|---------------|---------------------------|
|              | ney l                                 | Metric                                 | Percent | Cases <sup>1</sup> | Median*       | Median                    |
|              | Disposed cases that be                | gan in the Bail Phase                  | 44.9%   | 67,539             | 44.0%         | 0.9%                      |
|              | Bail cases with a bail                | Total                                  | 57.9%   | 39,092             | 56.6%         | 1.3%                      |
|              | outcome (bail granted                 | Bail Disposition with 1 appearance     | 56.8%   | 22,204             | 51.4%         | 5.4%                      |
| Bail         | or bail denied)                       | Bail Disposition in 1-3 days           | 70.3%   | 27,464             | 72.5%         | -2.2%                     |
| Dali         | Bail cases with no bail               | Total                                  | 42.1%   | 28,447             | 43.4%         | -1.3%                     |
|              | disposition but with a                | Case disposition in 1-3 appearances    | 18.0%   | 5,111              | 35.0%         | -17.1%                    |
|              | · · · · · · · · · · · · · · · · · · · | Case disposition in 0-3 months         | 62.5%   | 17,790             | 76.5%         | -14.0%                    |
|              | case disposition                      | Case disposition rate before trial     | 93.8%   | 26,694             | 90.5%         | 3.3%                      |
|              |                                       |                                        |         |                    |               |                           |
|              | Disposition rate (include             | es bail cases with case dispositions)  | 91.1%   | 137,018            | 84.3%         | 6.7%                      |
| Before Trial | Disposed within 1-3 app               | pearances (net of bench warrant cases) | 36.9%   | 28,204             | 42.7%         | -5.7%                     |
|              | Disposed within 0-3 mo                | nths (net of bench warrant cases)      | 58.1%   | 44,383             | 61.7%         | -3.6%                     |
|              |                                       |                                        |         |                    |               |                           |
| Trial        | Collapse Rate at Trial <sup>2</sup>   |                                        | 67.4%   | 9,075              | 67.5%         | 0.0%                      |

## ONTARIO COURT OF JUSTICE CRIMINAL MODERNIZATION COMMITTEE PROVINCIAL DASHBOARD<sup>19</sup> CASES PENDING AS OF DECEMBER 31, 2020

|              | Was I                               | Madui a                                | Jan 20  | - Dec 20           | 2014 Baseline    | Change from 2014 Regional |
|--------------|-------------------------------------|----------------------------------------|---------|--------------------|------------------|---------------------------|
|              | Key i                               | Metric                                 | Percent | Cases <sup>1</sup> | Regional Median* | Median                    |
|              | Disposed cases that be              | gan in the Bail Phase                  | 31.1%   | 8,771              | 32.5%            | -1.4%                     |
|              | Bail cases with a bail              | Total                                  | 61.9%   | 5,430              | 53.7%            | 8.2%                      |
|              | outcome (release order              | Bail Disposition with 1 appearance     | 58.1%   | 3,155              | 52.5%            | 5.6%                      |
| Bail         | or detention order)                 | Bail Disposition in 1-3 days           | 71.3%   | 3,871              | 72.9%            | -1.6%                     |
| Dali         | Bail cases with no bail             | Total                                  | 38.1%   | 3,341              | 46.3%            | -8.2%                     |
|              |                                     | Case disposition in 1-3 appearances    | 21.4%   | 715                | 38.7%            | -17.3%                    |
|              | disposition but with a              | Case disposition in 0-3 months         | 64.7%   | 2,160              | 79.1%            | -14.4%                    |
|              | case disposition                    | Case disposition rate before trial     | 93.3%   | 3,118              | 92.8%            | 0.5%                      |
|              |                                     |                                        |         |                    |                  |                           |
|              | Disposition rate (include           | es bail cases with case dispositions)  | 91.3%   | 25,747             | 88.7%            | 2.6%                      |
| Before Trial | Disposed within 1-3 app             | pearances (net of bench warrant cases) | 44.6%   | 6,570              | 46.0%            | -1.4%                     |
|              | Disposed within 0-3 mo              | nths (net of bench warrant cases)      | 58.5%   | 8,615              | 60.7%            | -2.2%                     |
|              |                                     |                                        |         |                    |                  |                           |
| Trial        | Collapse Rate at Trial <sup>2</sup> |                                        | 65.4%   | 1,598              | 62.3%            | 3.1%                      |