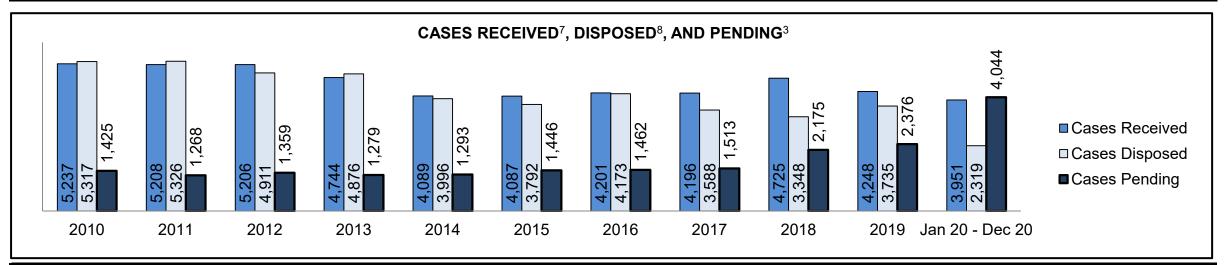

See Appendix 1 bookmark for footnote definitions.

<sup>\*</sup>See Appendix 2 bookmark for Cluster court designations.

| Cases Received <sup>7</sup> by Offence Group |        |        |        |        |        |        |        |        |        |        |                 |  |  |  |
|----------------------------------------------|--------|--------|--------|--------|--------|--------|--------|--------|--------|--------|-----------------|--|--|--|
| Offence Group <sup>9</sup>                   | 2010   | 2011   | 2012   | 2013   | 2014   | 2015   | 2016   | 2017   | 2018   | 2019   | Jan 20 - Dec 20 |  |  |  |
| Crimes Against The Person                    | 70,116 | 67,886 | 65,387 | 59,842 | 56,409 | 57,092 | 58,698 | 60,456 | 63,579 | 66,327 | 62,251          |  |  |  |
| Crimes Against Property                      | 60,311 | 56,486 | 56,335 | 51,562 | 49,067 | 49,149 | 49,773 | 51,222 | 54,281 | 56,961 | 45,265          |  |  |  |
| Administration of Justice                    | 66,705 | 64,598 | 63,846 | 60,173 | 57,889 | 59,213 | 61,532 | 66,963 | 71,334 | 71,503 | 51,779          |  |  |  |
| Other Criminal Code                          | 13,999 | 12,394 | 11,827 | 11,131 | 9,805  | 10,232 | 10,333 | 10,679 | 11,142 | 12,426 | 11,938          |  |  |  |
| Criminal Code Traffic                        | 20,492 | 19,831 | 19,640 | 18,181 | 17,395 | 17,799 | 17,450 | 17,105 | 17,187 | 18,589 | 18,167          |  |  |  |
| Federal Statute                              | 34,020 | 32,172 | 30,228 | 28,251 | 24,703 | 23,175 | 20,395 | 19,373 | 17,078 | 14,930 | 16,235          |  |  |  |