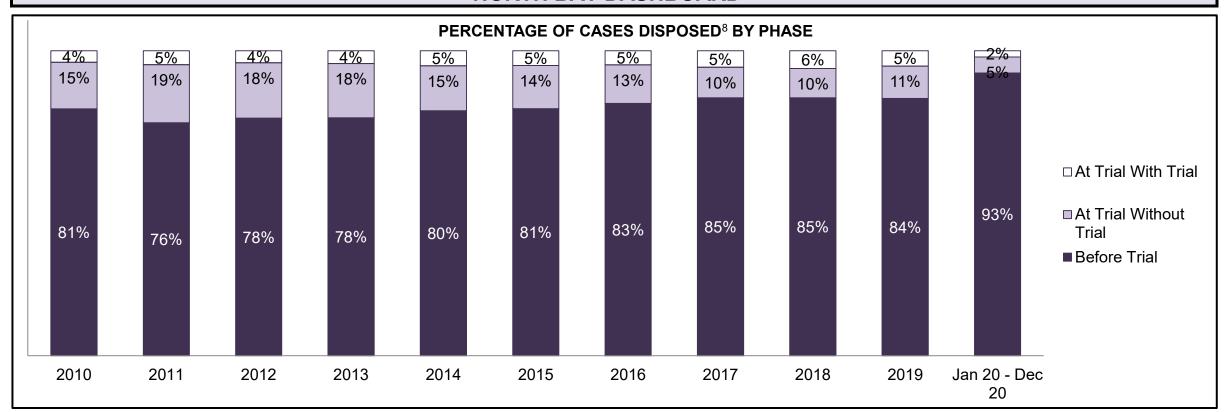

| Phases                 | 2010    | 2011    | 2012    | 2013    | 2014    | 2015    | 2016    | 2017    | 2018    | 2019    | Jan 20 - Dec 20 |
|------------------------|---------|---------|---------|---------|---------|---------|---------|---------|---------|---------|-----------------|
| At Trial With Trial    | 13,333  | 12,913  | 12,507  | 11,635  | 10,711  | 9,759   | 9,325   | 9,209   | 8,399   | 8,353   | 4,381           |
| In-Custody             | 16%     | 15%     | 17%     | 16%     | 15%     | 15%     | 14%     | 14%     | 12%     | 14%     | 18%             |
| Out-of-Custody         | 84%     | 85%     | 83%     | 84%     | 85%     | 85%     | 86%     | 86%     | 88%     | 86%     | 82%             |
| At Trial Without Trial | 35,859  | 31,139  | 27,205  | 25,048  | 22,226  | 19,582  | 18,371  | 17,471  | 16,029  | 16,029  | 9,075           |
| In-Custody             | 13%     | 14%     | 15%     | 15%     | 14%     | 14%     | 14%     | 14%     | 13%     | 14%     | 15%             |
| Out-of-Custody         | 87%     | 86%     | 85%     | 85%     | 86%     | 86%     | 86%     | 86%     | 87%     | 86%     | 85%             |
| Before Trial           | 225,025 | 212,794 | 207,335 | 194,998 | 177,161 | 175,908 | 179,464 | 187,457 | 187,060 | 196,166 | 137,018         |
| In-Custody             | 22%     | 22%     | 23%     | 23%     | 22%     | 23%     | 23%     | 22%     | 20%     | 21%     | 21%             |
| Out-of-Custody         | 78%     | 78%     | 77%     | 77%     | 78%     | 77%     | 77%     | 78%     | 80%     | 79%     | 79%             |

| Cases Disposed <sup>8</sup> by Phase and | ases Disposed <sup>8</sup> by Phase and Percentage of In-Custody <sup>11</sup> , Out-of-Custody <sup>12</sup> Cases at Case Disposition |        |        |        |        |        |        |        |        |        |                 |  |  |  |  |
|------------------------------------------|-----------------------------------------------------------------------------------------------------------------------------------------|--------|--------|--------|--------|--------|--------|--------|--------|--------|-----------------|--|--|--|--|
| Phases                                   | 2010                                                                                                                                    | 2011   | 2012   | 2013   | 2014   | 2015   | 2016   | 2017   | 2018   | 2019   | Jan 20 - Dec 20 |  |  |  |  |
| At Trial With Trial                      | 1,764                                                                                                                                   | 1,664  | 1,672  | 1,502  | 1,471  | 1,476  | 1,505  | 1,587  | 1,484  | 1,497  | 847             |  |  |  |  |
| In-Custody                               | 13%                                                                                                                                     | 12%    | 13%    | 14%    | 11%    | 12%    | 10%    | 10%    | 8%     | 10%    | 12%             |  |  |  |  |
| Out-of-Custody                           | 87%                                                                                                                                     | 88%    | 87%    | 86%    | 89%    | 88%    | 90%    | 90%    | 92%    | 90%    | 88%             |  |  |  |  |
| At Trial Without Trial                   | 4,573                                                                                                                                   | 3,479  | 3,138  | 2,578  | 2,435  | 2,493  | 2,570  | 2,432  | 2,385  | 2,472  | 1,598           |  |  |  |  |
| In-Custody                               | 11%                                                                                                                                     | 13%    | 14%    | 14%    | 13%    | 13%    | 10%    | 10%    | 10%    | 10%    | 12%             |  |  |  |  |
| Out-of-Custody                           | 89%                                                                                                                                     | 87%    | 86%    | 86%    | 87%    | 87%    | 90%    | 90%    | 90%    | 90%    | 88%             |  |  |  |  |
| Before Trial                             | 43,219                                                                                                                                  | 39,035 | 36,793 | 32,985 | 30,592 | 30,396 | 31,008 | 31,627 | 31,231 | 33,975 | 25,747          |  |  |  |  |
| In-Custody                               | 18%                                                                                                                                     | 17%    | 17%    | 18%    | 17%    | 17%    | 17%    | 16%    | 13%    | 14%    | 14%             |  |  |  |  |
| Out-of-Custody                           | 82%                                                                                                                                     | 83%    | 83%    | 82%    | 83%    | 83%    | 83%    | 84%    | 87%    | 86%    | 86%             |  |  |  |  |