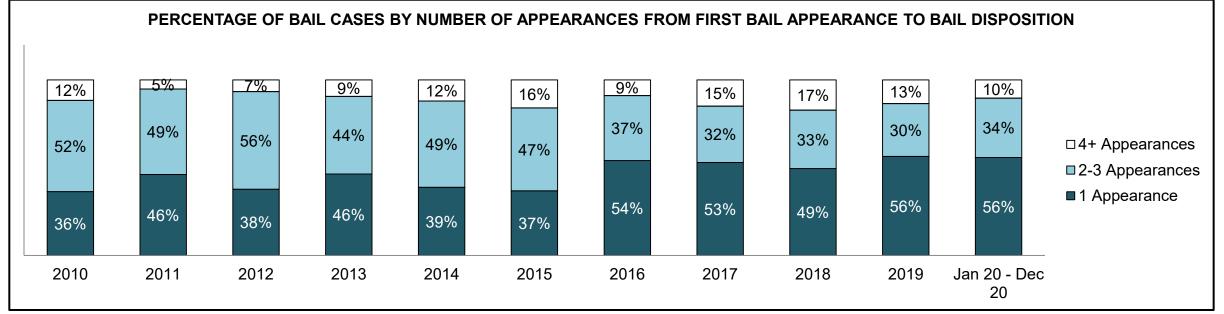

|              | Vari                                  | Matuia                                 | Jan 20  | - Dec 20           | 2014 Baseline | Change from 2014 Baseline |
|--------------|---------------------------------------|----------------------------------------|---------|--------------------|---------------|---------------------------|
|              | ney l                                 | Metric                                 | Percent | Cases <sup>1</sup> | Median*       | Median                    |
|              | Disposed cases that be                | gan in the Bail Phase                  | 44.9%   | 67,539             | 44.0%         | 0.9%                      |
|              | Bail cases with a bail                | Total                                  | 57.9%   | 39,092             | 56.6%         | 1.3%                      |
|              | outcome (bail granted                 | Bail Disposition with 1 appearance     | 56.8%   | 22,204             | 51.4%         | 5.4%                      |
| Bail         | or bail denied)                       | Bail Disposition in 1-3 days           | 70.3%   | 27,464             | 72.5%         | -2.2%                     |
| Dali         | Bail cases with no bail               | Total                                  | 42.1%   | 28,447             | 43.4%         | -1.3%                     |
|              | disposition but with a                | Case disposition in 1-3 appearances    | 18.0%   | 5,111              | 35.0%         | -17.1%                    |
|              | · · · · · · · · · · · · · · · · · · · | Case disposition in 0-3 months         | 62.5%   | 17,790             | 76.5%         | -14.0%                    |
|              | case disposition                      | Case disposition rate before trial     | 93.8%   | 26,694             | 90.5%         | 3.3%                      |
|              |                                       |                                        |         |                    |               |                           |
|              | Disposition rate (include             | es bail cases with case dispositions)  | 91.1%   | 137,018            | 84.3%         | 6.7%                      |
| Before Trial | Disposed within 1-3 app               | pearances (net of bench warrant cases) | 36.9%   | 28,204             | 42.7%         | -5.7%                     |
|              | Disposed within 0-3 mo                | nths (net of bench warrant cases)      | 58.1%   | 44,383             | 61.7%         | -3.6%                     |
|              |                                       |                                        |         |                    |               |                           |
| Trial        | Collapse Rate at Trial <sup>2</sup>   |                                        | 67.4%   | 9,075              | 67.5%         | 0.0%                      |

## ONTARIO COURT OF JUSTICE CRIMINAL MODERNIZATION COMMITTEE PROVINCIAL DASHBOARD<sup>19</sup> CASES PENDING AS OF DECEMBER 31, 2020

|              | Was I                               | Madui a                                | Jan 20  | - Dec 20           | 2014 Baseline    | Change from 2014 Regional |
|--------------|-------------------------------------|----------------------------------------|---------|--------------------|------------------|---------------------------|
|              | Key i                               | Metric                                 | Percent | Cases <sup>1</sup> | Regional Median* | Median                    |
|              | Disposed cases that be              | gan in the Bail Phase                  | 31.1%   | 8,771              | 32.5%            | -1.4%                     |
|              | Bail cases with a bail              | Total                                  | 61.9%   | 5,430              | 53.7%            | 8.2%                      |
|              | outcome (release order              | Bail Disposition with 1 appearance     | 58.1%   | 3,155              | 52.5%            | 5.6%                      |
| Bail         | or detention order)                 | Bail Disposition in 1-3 days           | 71.3%   | 3,871              | 72.9%            | -1.6%                     |
| Dali         | Bail cases with no bail             | Total                                  | 38.1%   | 3,341              | 46.3%            | -8.2%                     |
|              |                                     | Case disposition in 1-3 appearances    | 21.4%   | 715                | 38.7%            | -17.3%                    |
|              | disposition but with a              | Case disposition in 0-3 months         | 64.7%   | 2,160              | 79.1%            | -14.4%                    |
|              | case disposition                    | Case disposition rate before trial     | 93.3%   | 3,118              | 92.8%            | 0.5%                      |
|              |                                     |                                        |         |                    |                  |                           |
|              | Disposition rate (include           | es bail cases with case dispositions)  | 91.3%   | 25,747             | 88.7%            | 2.6%                      |
| Before Trial | Disposed within 1-3 app             | pearances (net of bench warrant cases) | 44.6%   | 6,570              | 46.0%            | -1.4%                     |
|              | Disposed within 0-3 mo              | nths (net of bench warrant cases)      | 58.5%   | 8,615              | 60.7%            | -2.2%                     |
|              |                                     |                                        |         |                    |                  |                           |
| Trial        | Collapse Rate at Trial <sup>2</sup> |                                        | 65.4%   | 1,598              | 62.3%            | 3.1%                      |

# ONTARIO COURT OF JUSTICE CRIMINAL MODERNIZATION COMMITTEE CENTRAL EAST DASHBOARD<sup>19</sup> CASES PENDING AS OF DECEMBER 31, 2020

|              | Vov                                 | Matria                                 | Jan 20  | - Dec 20           | 2014 Baseline | Change from 2014 |
|--------------|-------------------------------------|----------------------------------------|---------|--------------------|---------------|------------------|
|              | Key i                               | Metric                                 | Percent | Cases <sup>1</sup> | Median*       | Baseline Median  |
|              | Disposed cases that be              | gan in the Bail Phase                  | 29.8%   | 2,138              | 48.0%         | -18.2%           |
|              | Bail cases with a bail              | Total                                  | 50.5%   | 1,080              | 56.0%         | -5.5%            |
|              | outcome (release order              | Bail Disposition with 1 appearance     | 51.4%   | 555                | 47.7%         | 3.6%             |
| Bail         | or detention order)                 | Bail Disposition in 1-3 days           | 64.8%   | 700                | 70.6%         | -5.7%            |
|              | Bail cases with no bail             | Total                                  | 49.5%   | 1,058              | 44.0%         | 5.5%             |
|              |                                     | Case disposition in 1-3 appearances    | 11.9%   | 126                | 35.1%         | -23.2%           |
|              | disposition but with a              | Case disposition in 0-3 months         | 53.5%   | 566                | 77.2%         | -23.7%           |
|              | case disposition                    | Case disposition rate before trial     | 93.3%   | 987                | 90.7%         | 2.6%             |
|              |                                     |                                        |         |                    |               |                  |
|              | Disposition rate (include           | es bail cases with case dispositions)  | 91.6%   | 6,573              | 83.6%         | 8.0%             |
| Before Trial | Disposed within 1-3 app             | pearances (net of bench warrant cases) | 41.7%   | 1,596              | 39.1%         | 2.6%             |
|              | Disposed within 0-3 mo              | nths (net of bench warrant cases)      | 57.1%   | 2,185              | 60.6%         | -3.5%            |
|              |                                     |                                        |         |                    |               |                  |
| Trial        | Collapse Rate at Trial <sup>2</sup> |                                        | 64.2%   | 386                | 71.0%         | -6.8%            |

|                       | Vov                                 | Matria                                 | Jan 20  | - Dec 20           | 2014 Baseline | Change from 2014 |
|-----------------------|-------------------------------------|----------------------------------------|---------|--------------------|---------------|------------------|
|                       | Key i                               | Metric                                 | Percent | Cases <sup>1</sup> | Median*       | Baseline Median  |
|                       | Disposed cases that be              | gan in the Bail Phase                  | 17.4%   | 110                | 33.5%         | -16.1%           |
|                       | Bail cases with a bail              | Total                                  | 51.8%   | 57                 | 50.7%         | 1.1%             |
|                       | outcome (release order              | Bail Disposition with 1 appearance     | 71.9%   | 41                 | 52.9%         | 19.1%            |
| Bail                  | or detention order)                 | Bail Disposition in 1-3 days           | 87.7%   | 50                 | 73.8%         | 14.0%            |
|                       | Bail cases with no bail             | Total                                  | 48.2%   | 53                 | 49.3%         | -1.1%            |
|                       |                                     | Case disposition in 1-3 appearances    | 5.7%    | 3                  | 33.4%         | -27.7%           |
|                       | disposition but with a              | Case disposition in 0-3 months         | 43.4%   | 23                 | 77.3%         | -33.9%           |
|                       | case disposition                    | Case disposition rate before trial     | 92.5%   | 49                 | 91.8%         | 0.6%             |
|                       |                                     |                                        |         |                    |               |                  |
|                       | Disposition rate (include           | es bail cases with case dispositions)  | 94.2%   | 596                | 85.7%         | 8.5%             |
| Before Trial          | Disposed within 1-3 app             | pearances (net of bench warrant cases) | 40.6%   | 176                | 47.2%         | -6.7%            |
| Disposed within 0-3 m |                                     | nths (net of bench warrant cases)      | 45.4%   | 197                | 62.6%         | -17.2%           |
|                       |                                     |                                        |         |                    |               |                  |
| Trial                 | Collapse Rate at Trial <sup>2</sup> |                                        | 73.0%   | 27                 | 66.9%         | 6.1%             |

|                        | Vov.                                | Matria                                 | Jan 20 - | - Dec 20           | 2014 Baseline | Change from 2014 |
|------------------------|-------------------------------------|----------------------------------------|----------|--------------------|---------------|------------------|
|                        | Key i                               | Metric                                 | Percent  | Cases <sup>1</sup> | Median*       | Baseline Median  |
|                        | Disposed cases that be              | gan in the Bail Phase                  | 30.9%    | 308                | 33.5%         | -2.6%            |
|                        | Bail cases with a bail              | Total                                  | 48.4%    | 149                | 50.7%         | -2.3%            |
|                        | outcome (release order              | Bail Disposition with 1 appearance     | 51.7%    | 77                 | 52.9%         | -1.2%            |
| Bail                   | or detention order)                 | Bail Disposition in 1-3 days           | 71.1%    | 106                | 73.8%         | -2.6%            |
| E                      | Bail cases with no bail             | Total                                  | 51.6%    | 159                | 49.3%         | 2.3%             |
|                        | disposition but with a              | Case disposition in 1-3 appearances    | 18.9%    | 30                 | 33.4%         | -14.5%           |
|                        | •                                   | Case disposition in 0-3 months         | 66.7%    | 106                | 77.3%         | -10.6%           |
|                        | case disposition                    | Case disposition rate before trial     | 89.9%    | 143                | 91.8%         | -1.9%            |
|                        |                                     |                                        |          |                    |               |                  |
|                        | Disposition rate (include           | es bail cases with case dispositions)  | 92.7%    | 924                | 85.7%         | 7.0%             |
| Before Trial           | Disposed within 1-3 app             | pearances (net of bench warrant cases) | 26.7%    | 225                | 47.2%         | -20.5%           |
| Disposed within 0-3 mo |                                     | nths (net of bench warrant cases)      | 39.0%    | 329                | 62.6%         | -23.5%           |
|                        |                                     |                                        |          |                    |               |                  |
| Trial                  | Collapse Rate at Trial <sup>2</sup> | 64.4%                                  | 47       | 66.9%              | -2.5%         |                  |

|                               | Varia                               | Matria                                 | Jan 20  | - Dec 20           | 2014 Baseline | Change from 2014 |
|-------------------------------|-------------------------------------|----------------------------------------|---------|--------------------|---------------|------------------|
|                               | Key i                               | Metric                                 | Percent | Cases <sup>1</sup> | Median*       | Baseline Median  |
|                               | Disposed cases that be              | gan in the Bail Phase                  | 32.2%   | 350                | 33.5%         | -1.3%            |
|                               | Bail cases with a bail              | Total                                  | 57.7%   | 202                | 50.7%         | 7.0%             |
|                               | outcome (release order              | Bail Disposition with 1 appearance     | 55.0%   | 111                | 52.9%         | 2.1%             |
| Bail  Bail cases with no bail | Bail Disposition in 1-3 days        | 69.3%                                  | 140     | 73.8%              | -4.5%         |                  |
|                               | Rail cases with no bail             | Total                                  | 42.3%   | 148                | 49.3%         | -7.0%            |
|                               |                                     | Case disposition in 1-3 appearances    | 12.8%   | 19                 | 33.4%         | -20.5%           |
|                               | disposition but with a              | Case disposition in 0-3 months         | 62.8%   | 93                 | 77.3%         | -14.5%           |
|                               | case disposition                    | Case disposition rate before trial     | 94.6%   | 140                | 91.8%         | 2.8%             |
|                               |                                     |                                        |         |                    |               |                  |
|                               | Disposition rate (include           | es bail cases with case dispositions)  | 92.1%   | 1,001              | 85.7%         | 6.4%             |
| Before Trial                  | Disposed within 1-3 app             | pearances (net of bench warrant cases) | 35.5%   | 218                | 47.2%         | -11.7%           |
|                               | Disposed within 0-3 mo              | nths (net of bench warrant cases)      | 53.6%   | 329                | 62.6%         | -9.0%            |
|                               |                                     |                                        |         |                    |               |                  |
| Γrial                         | Collapse Rate at Trial <sup>2</sup> |                                        | 62.8%   | 54                 | 66.9%         | -4.1%            |