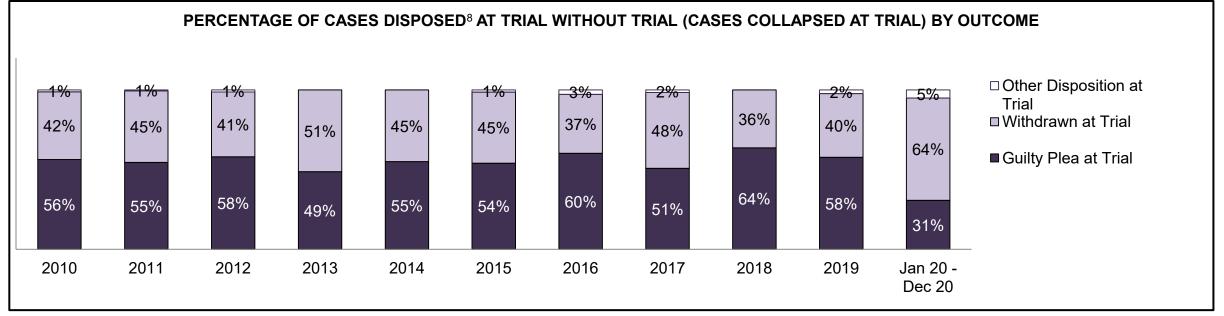

| 1,165 | 1,171 | 1,077 | 842  | 848  | 988  | 900  | 1,002 | 805  | 680                |  |  |  |
| In-Custody                                  | 20%                                                                                                                                      | 19%   | 15%   | 16%   | 14%  | 16%  | 14%  | 12%  | 11%   | 13%  | 13%                |  |  |  |
| Out-of-Custody                              | 80%                                                                                                                                      | 81%   | 85%   | 84%   | 86%  | 84%  | 86%  | 88%  | 89%   | 87%  | 87%                |  |  |  |







| Percentage of Cases Disposed <sup>8</sup> At Trial Without Trial (Collapse Rate At Trial <sup>2</sup> ) by Offence Group At Disposition |      |      |      |      |      |      |      |      |      |      |                    |
|-----------------------------------------------------------------------------------------------------------------------------------------|------|------|------|------|------|------|------|------|------|------|--------------------|
| Offence Group at Disposition <sup>14</sup>                                                                                              | 2010 | 2011 | 2012 | 2013 | 2014 | 2015 | 2016 | 2017 | 2018 | 2019 | Jan 20 -<br>Dec 20 |
| Crimes Against The Person