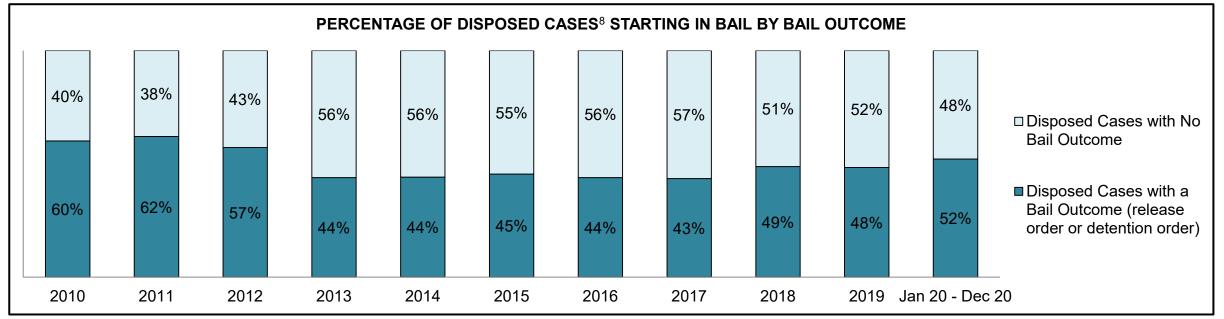

See Appendix 1 bookmark for footnote definitions.

<sup>\*</sup>See Appendix 2 bookmark for Cluster court designations.

| Cases Received <sup>7</sup> by Offence Group |        |        |        |        |        |        |        |        |        |        |                 |  |  |  |
|----------------------------------------------|--------|--------|--------|--------|--------|--------|--------|--------|--------|--------|-----------------|--|--|--|
| Offence Group <sup>9</sup>                   | 2010   | 2011   | 2012   | 2013   | 2014   | 2015   | 2016   | 2017   | 2018   | 2019   | Jan 20 - Dec 20 |  |  |  |
| Crimes Against The Person                    | 70,116 | 67,886 | 65,387 | 59,842 | 56,409 | 57,092 | 58,698 | 60,456 | 63,579 | 66,327 | 62,251          |  |  |  |
| Crimes Against Property                      | 60,311 | 56,486 | 56,335 | 51,562 | 49,067 | 49,149 | 49,773 | 51,222 | 54,281 | 56,961 | 45,265          |  |  |  |
| Administration of Justice                    | 66,705 | 64,598 | 63,846 | 60,173 | 57,889 | 59,213 | 61,532 | 66,963 | 71,334 | 71,503 | 51,779          |  |  |  |
| Other Criminal Code                          | 13,999 | 12,394 | 11,827 | 11,131 | 9,805  | 10,232 | 10,333 | 10,679 | 11,142 | 12,426 | 11,938          |  |  |  |
| Criminal Code Traffic                        | 20,492 | 19,831 | 19,640 | 18,181 | 17,395 | 17,799 | 17,450 | 17,105 | 17,187 | 18,589 | 18,167          |  |  |  |
| Federal Statute                              | 34,020 | 32,172 | 30,228 | 28,251 | 24,703 | 23,175 | 20,395 | 19,373 | 17,078 | 14,930 | 16,235          |  |  |  |