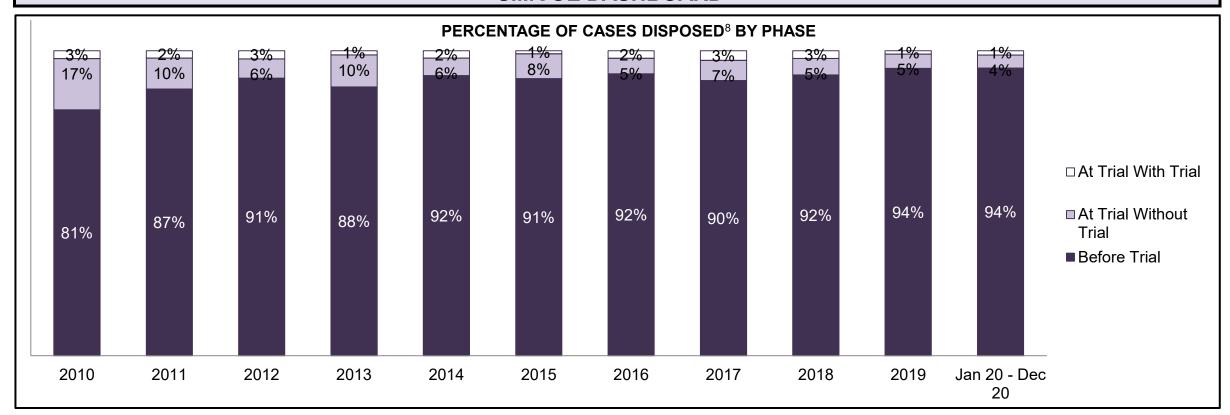

| 141  | 109  | 95   | 97   | 84   | 103  | 120  | 96   | 110  | 108  | 163                |
| Crimes Against Property                     | 84   | 55   | 72   | 59   | 73   | 62   | 51   | 89   | 86   | 96   | 192                |
| Administration of Justice                   | 53   | 42   | 48   | 32   | 45   | 55   | 48   | 55   | 76   | 75   | 145                |
| Other Criminal Code                         | 35   | 35   | 30   | 39   | 32   | 23   | 27   | 21   | 16   | 19   | 32                 |
| Criminal Code Traffic                       | 43   | 49   | 51   | 33   | 55   | 37   | 31   | 26   | 52   | 57   | 97                 |
| Federal Statute                             | 67   | 71   | 80   | 84   | 77   | 37   | 46   | 52   | 50   | 32   | 75                 |













| Cases Disposed <sup>8</sup> by Phase and Percentage of In-Custody <sup>11</sup> , Out-of-Custody <sup>12</sup> Cases at Case Disposition |       |       |       |       |      |      |      |      |      |       |                    |
|------------------------------------------------------------------------------------------------------------------------------------------|-------|-------|-------|-------|------|------|------|------|------|-------|--------------------|
| Phases                                                                                                                                   | 2010  | 2011  | 2012  | 2013  | 2014 | 2015 | 2016 | 2017 | 2018 | 2019  | Jan 20 -<br>Dec 20 |
| At Trial With Trial