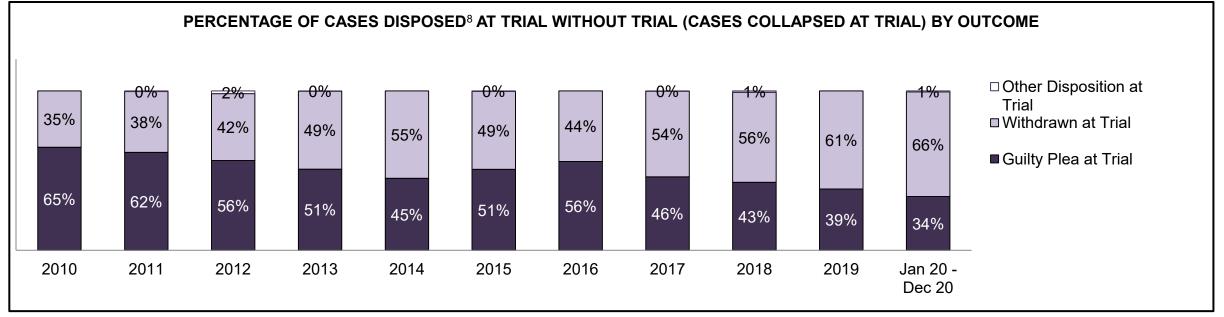

| Phases                 | 2010    | 2011    | 2012    | 2013    | 2014    | 2015    | 2016    | 2017    | 2018    | 2019    | Jan 20 - Dec 20 |
|------------------------|---------|---------|---------|---------|---------|---------|---------|---------|---------|---------|-----------------|
| At Trial With Trial    | 13,333  | 12,913  | 12,507  | 11,635  | 10,711  | 9,759   | 9,325   | 9,209   | 8,399   | 8,353   | 4,381           |
| In-Custody             | 16%     | 15%     | 17%     | 16%     | 15%     | 15%     | 14%     | 14%     | 12%     | 14%     | 18%             |
| Out-of-Custody         | 84%     | 85%     | 83%     | 84%     | 85%     | 85%     | 86%     | 86%     | 88%     | 86%     | 82%             |
| At Trial Without Trial | 35,859  | 31,139  | 27,205  | 25,048  | 22,226  | 19,582  | 18,371  | 17,471  | 16,029  | 16,029  | 9,075           |
| In-Custody             | 13%     | 14%     | 15%     | 15%     | 14%     | 14%     | 14%     | 14%     | 13%     | 14%     | 15%             |
| Out-of-Custody         | 87%     | 86%     | 85%     | 85%     | 86%     | 86%     | 86%     | 86%     | 87%     | 86%     | 85%             |
| Before Trial           | 225,025 | 212,794 | 207,335 | 194,998 | 177,161 | 175,908 | 179,464 | 187,457 | 187,060 | 196,166 | 137,018         |
| In-Custody             | 22%     | 22%     | 23%     | 23%     | 22%     | 23%     | 23%     | 22%     | 20%     | 21%     | 21%             |
| Out-of-Custody         | 78%     | 78%     | 77%     | 77%     | 78%     | 77%     | 77%     | 78%     | 80%     | 79%     | 79%             |