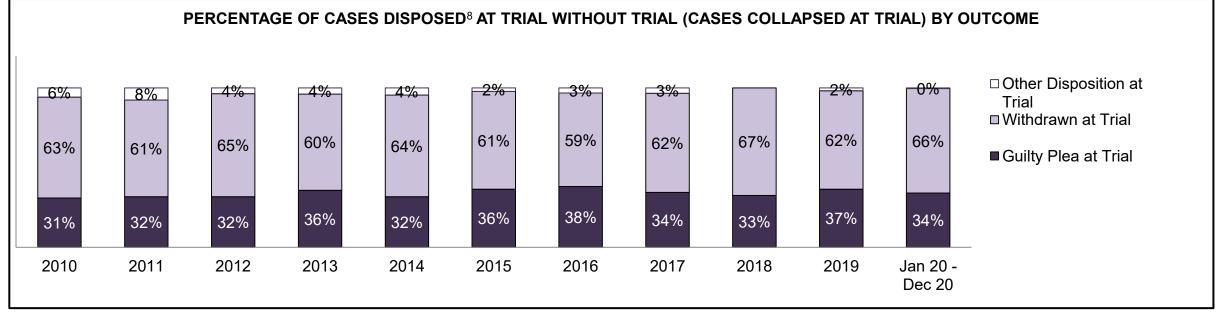

| Percentage of Cases Disposed <sup>8</sup> At | Percentage of Cases Disposed <sup>8</sup> At Trial Without Trial (Collapse Rate At Trial <sup>2</sup> ) by Offence Group At Disposition |      |      |      |      |      |      |      |      |      |                 |  |  |  |
|----------------------------------------------|-----------------------------------------------------------------------------------------------------------------------------------------|------|------|------|------|------|------|------|------|------|-----------------|--|--|--|
| Offence Group at Disposition <sup>14</sup>   | 2010                                                                                                                                    | 2011 | 2012 | 2013 | 2014 | 2015 | 2016 | 2017 | 2018 | 2019 | Jan 20 - Dec 20 |  |  |  |
| Crimes Against The Person                    | 40%                                                                                                                                     | 42%  | 43%  | 42%  | 42%  | 41%  | 43%  | 44%  | 44%  | 45%  | 47%             |  |  |  |
| Crimes Against Property                      | 13%                                                                                                                                     | 12%  | 11%  | 12%  | 11%  | 11%  | 10%  | 10%  | 10%  | 10%  | 10%             |  |  |  |
| Administration of Justice                    | 13%                                                                                                                                     | 13%  | 13%  | 13%  | 12%  | 13%  | 13%  | 12%  | 12%  | 13%  | 11%             |  |  |  |
| Other Criminal Code                          | 6%                                                                                                                                      | 6%   | 6%   | 6%   | 6%   | 6%   | 6%   | 6%   | 6%   | 7%   | 7%              |  |  |  |
| Criminal Code Traffic                        | 18%                                                                                                                                     | 14%  | 15%  | 16%  | 16%  | 16%  | 16%  | 17%  | 18%  | 16%  | 15%             |  |  |  |
| Federal Statute                              | 10%                                                                                                                                     | 12%  | 12%  | 11%  | 12%  | 12%  | 12%  | 11%  | 10%  | 9%   | 10%             |  |  |  |
| Total                                        | 100%                                                                                                                                    | 100% | 100% | 100% | 100% | 100% | 100% | 100% | 100% | 100% | 100%            |  |  |  |

| Percentage of Cases Disposed <sup>8</sup> At Trial Without Trial (Collapse Rate At Trial <sup>2</sup> ) by Offence Group At Disposition |      |      |      |      |      |      |      |      |      |      |                 |
|-----------------------------------------------------------------------------------------------------------------------------------------|------|------|------|------|------|------|------|------|------|------|-----------------|
| Offence Group at Disposition <sup>14</sup>                                                                                              | 2010 | 2011 | 2012 | 2013 | 2014 | 2015 | 2016 | 2017 | 2018 | 2019 | Jan 20 - Dec 20 |
| Crimes Against The Person                                                                                                               | 34%  | 38%  | 36%  | 36%  | 35%  | 33%  | 34%  | 34%  | 33%  | 36%  | 37%             |
| Crimes Against Property                                                                                                                 | 12%  | 12%  | 11%  | 12%  | 13%  | 11%  | 12%  | 11%  | 9%   | 10%  | 9%              |
| Administration of Justice                                                                                                               | 11%  | 11%  | 10%  | 11%  | 10%  | 11%  | 11%  | 8%   | 10%  | 11%  | 11%             |
| Other Criminal Code                                                                                                                     | 5%   | 5%   | 6%   | 6%   | 5%   | 6%   | 5%   | 6%   | 7%   | 6%   | 7%              |
| Criminal Code Traffic                                                                                                                   | 28%  | 24%  | 25%  | 25%  | 27%  | 26%  | 27%  | 31%  | 31%  | 26%  | 25%             |
| Federal Statute                                                                                                                         | 9%   | 10%  | 11%  | 10%  | 11%  | 12%  | 11%  | 11%  | 10%  | 10%  | 11%             |
| Total                                                                                                                                   | 100% | 100% | 100% | 100% | 100% | 100% | 100% | 100% | 100% | 100% | 100%            |