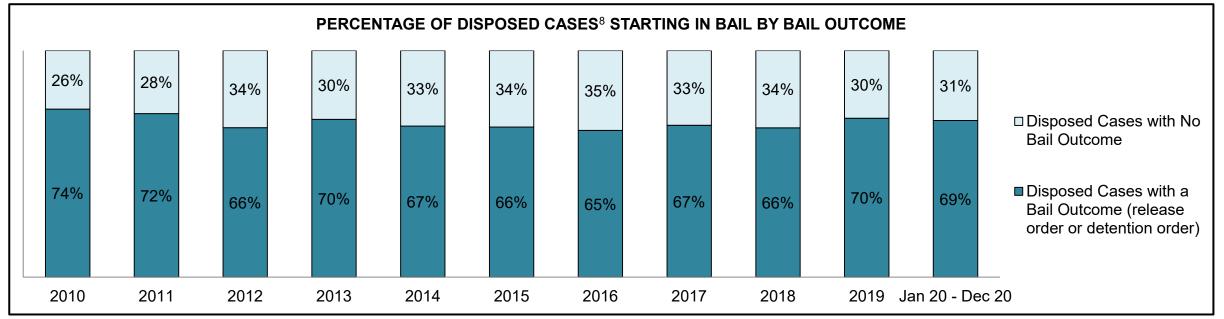

|              | Vari                                  | Matuia                                 | Jan 20  | - Dec 20           | 2014 Baseline | Change from 2014 Baseline |
|--------------|---------------------------------------|----------------------------------------|---------|--------------------|---------------|---------------------------|
|              | ney l                                 | Metric                                 | Percent | Cases <sup>1</sup> | Median*       | Median                    |
|              | Disposed cases that be                | gan in the Bail Phase                  | 44.9%   | 67,539             | 44.0%         | 0.9%                      |
|              | Bail cases with a bail                | Total                                  | 57.9%   | 39,092             | 56.6%         | 1.3%                      |
|              | outcome (bail granted                 | Bail Disposition with 1 appearance     | 56.8%   | 22,204             | 51.4%         | 5.4%                      |
| Bail         | or bail denied)                       | Bail Disposition in 1-3 days           | 70.3%   | 27,464             | 72.5%         | -2.2%                     |
| Dali         | Bail cases with no bail               | Total                                  | 42.1%   | 28,447             | 43.4%         | -1.3%                     |
|              | disposition but with a                | Case disposition in 1-3 appearances    | 18.0%   | 5,111              | 35.0%         | -17.1%                    |
|              | · · · · · · · · · · · · · · · · · · · | Case disposition in 0-3 months         | 62.5%   | 17,790             | 76.5%         | -14.0%                    |
|              | case disposition                      | Case disposition rate before trial     | 93.8%   | 26,694             | 90.5%         | 3.3%                      |
|              |                                       |                                        |         |                    |               |                           |
|              | Disposition rate (include             | es bail cases with case dispositions)  | 91.1%   | 137,018            | 84.3%         | 6.7%                      |
| Before Trial | Disposed within 1-3 app               | pearances (net of bench warrant cases) | 36.9%   | 28,204             | 42.7%         | -5.7%                     |
|              | Disposed within 0-3 mo                | nths (net of bench warrant cases)      | 58.1%   | 44,383             | 61.7%         | -3.6%                     |
|              |                                       |                                        |         |                    |               |                           |
| Trial        | Collapse Rate at Trial <sup>2</sup>   |                                        | 67.4%   | 9,075              | 67.5%         | 0.0%                      |