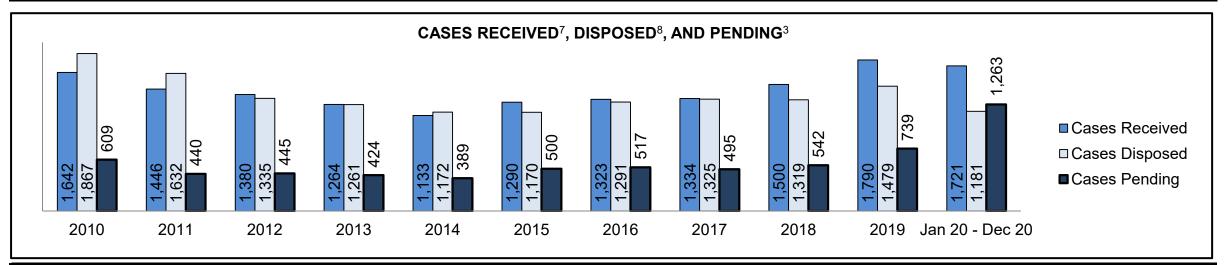

| 47                                           | 7                                                                     |
| Cases              | 15-18 months                                       | 1.2%    | 15                 | 9                                            | 6                                                                     |
|                    | Over 18 months                                     | 0.9%    | 11                 | 5                                            | 6                                                                     |
| Total              |                                                    | 100.0%  | 1,263              | 1,231                                        | 32                                                                    |



| Cases Received by Offence Grou | Cases Received by Offence Group |      |      |      |      |      |      |      |      |      |                    |  |
|--------------------------------|---------------------------------|------|------|------|------|------|------|------|------|------|--------------------|--|
| Offence Group <sup>9</sup>     | 2010                            | 2011 | 2012 | 2013 | 2014 | 2015 | 2016 | 2017 | 2018 | 2019 | Jan 20 -<br>Dec 20 |  |
| Crimes Against The Person      | 400                             | 376  | 369  | 330  | 300  | 340  | 353  | 371  | 441  | 469  | 512                |  |
| Crimes Against Property        | 340                             | 342  | 273  | 276  | 263  | 281  | 325  | 289  | 338  | 398  | 355                |  |
| Administration o