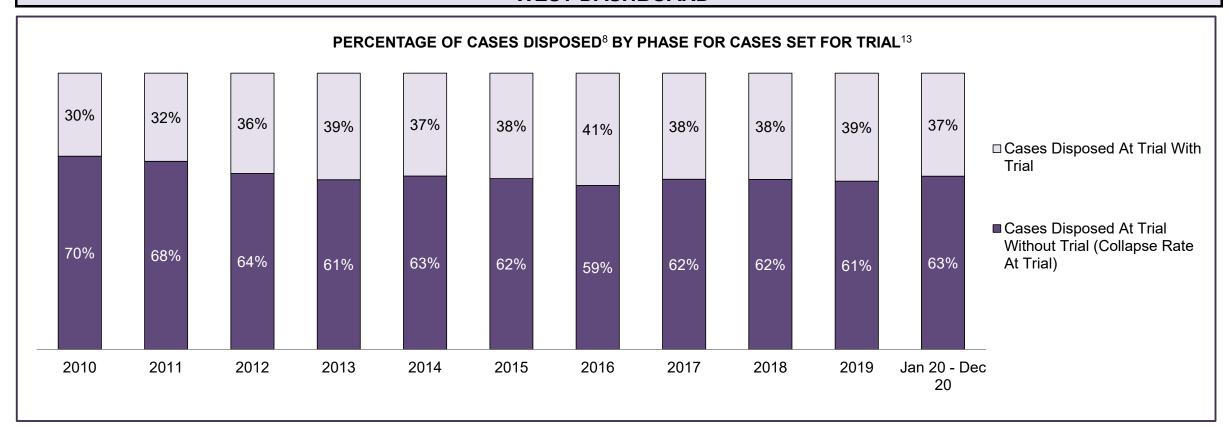

%    | 13%    | 14%                      | 15%    | 15%    | 14%    | 15%    | 14%    | 12%    | 12%             |
| Out-of-Custody                          | 87%    | 87%    | 87%    | 86%                      | 85%    | 85%    | 86%    | 85%    | 86%    | 88%    | 88%             |
| Before Trial                            | 42,239 | 39,844 | 38,564 | 37,135                   | 36,890 | 37,458 | 36,532 | 39,752 | 40,258 | 44,386 | 28,818          |
| In-Custody                              | 22%    | 22%    | 23%    | 23%                      | 21%    | 23%    | 24%    | 22%    | 21%    | 21%    | 21%             |
| Out-of-Custody                          | 78%    | 78%    | 77%    | 77%                      | 79%    | 77%    | 76%    | 78%    | 79%    | 79%    | 79%             |







| Percentage of Cases Disposed <sup>8</sup> A | Percentage of Cases Disposed <sup>8</sup> At Trial Without Trial (Collapse Rate At Trial <sup>2</sup> ) by Offence Group At Disposition |      |      |      |      |      |      |      |      |      |                 |  |  |
|---------------------------------------------|-----------------------------------------------------------------------------------------------------------------------------------------|------|------|------|------|------|------|------|------|------|-----------------|--|--|
| Offence Group at Disposition <sup>14</sup>  | 2010                                                                                                                                    | 2011 | 2012 | 2013 | 2014 | 2015 | 2016 | 2017 | 2018 | 2019 | Jan