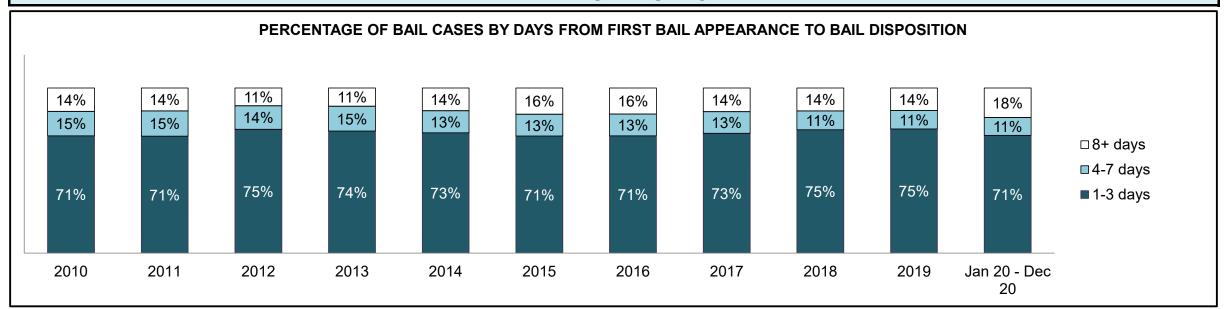

| 6,260 | 9,001           |  |  |
| Crimes Against Property                     | 3,272 | 3,058 | 3,097 | 2,941 | 3,028 | 3,373 | 3,221 | 3,260 | 3,933 | 4,476 | 6,311           |  |  |
| Administration of Justice                   | 2,120 | 1,986 | 1,899 | 1,767 | 2,124 | 2,227 | 2,242 | 2,701 | 3,651 | 4,207 | 5,297           |  |  |
| Other Criminal Code                         | 997   | 823   | 830   | 727   | 831   | 843   | 871   | 865   | 976   | 1,201 | 2,117           |  |  |
| Criminal Code Traffic                       | 2,232 | 2,119 | 2,044 | 2,049 | 2,249 | 2,573 | 2,755 | 2,670 | 2,718 | 3,019 | 4,698           |  |  |
| Federal Statute                             | 2,701 | 2,430 | 2,075 | 1,906 | 2,119 | 1,998 | 1,823 | 1,687 | 1,562 | 1,731 | 2,428           |  |  |













| Cases Disposed <sup>8</sup> by Phase and | ases Disposed <sup>8</sup> by Phase and Percentage of In-Custody <sup>11</sup> , Out-of-Custody <sup>12</sup> Cases at Case Disposition |        |        |        |        |        |        |        |        |        |                 |  |  |  |  |
|------------------------------------------|-----------------------------------------------------------------------------------------------------------------------------------------|--------|--------|--------|--------|--------|--------|--------|--------|--------|-----------------|--|--|--|--|
| Phases                                   | 2010                                                                                                                                    | 2011   | 2012   | 201