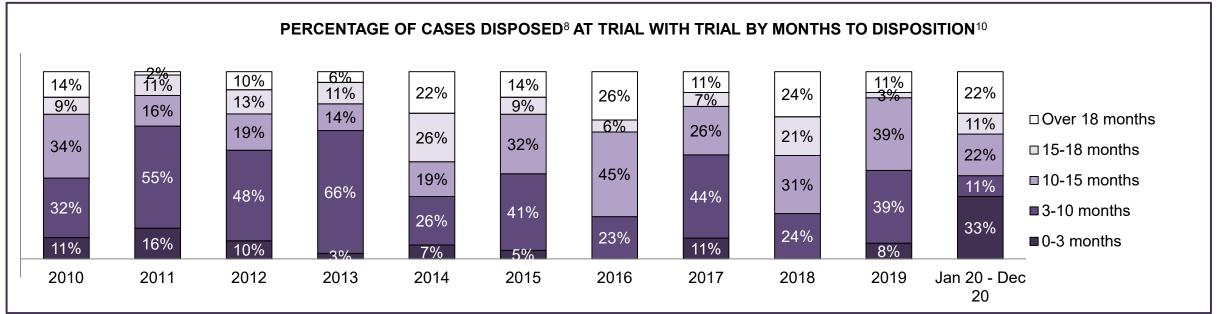

| 8%   | 4%   | 10%  | 8%   | 7%   | 6%   | 8%   | 3%   | 11%  | 5%   | 2%                 |
| Criminal Code Traffic                                                                                                                   | 20%  | 20%  | 20%  | 21%  | 21%  | 28%  | 20%  | 21%  | 18%  | 19%  | 24%                |
| Federal Statute                                                                                                                         | 7%   | 14%  | 12%  | 6%   | 13%  | 8%   | 14%  | 9%   | 12%  | 13%  | 8%                 |
| Total                                                                                                                                   | 100% | 100% | 100% | 100% | 100% | 100% | 100% | 100% | 100% | 100% | 100%               |





# ONTARIO COURT OF JUSTICE CRIMINAL MODERNIZATION COMMITTEE ORILLIA DASHBOARD<sup>19</sup> CASES PENDING AS OF DECEMBER 31, 2020



| Pending Cases <sup>3</sup> by Pending Age <sup>6</sup> and Percentage of Pending Cases In-Custody <sup>17</sup> and Out-of-Custody <sup>18</sup> |     |     |     |     |       |       |  |  |  |  |  |  |
|--------------------------------------------------------------------------------------------------------------------------------------------------|-----|-----|-----|-----|-------|-------|--|--|--|--|--|--|
| Court Location                                                                                                                                   |     |     |     |     |       |       |  |  |  |  |  |  |
| ORILLIA