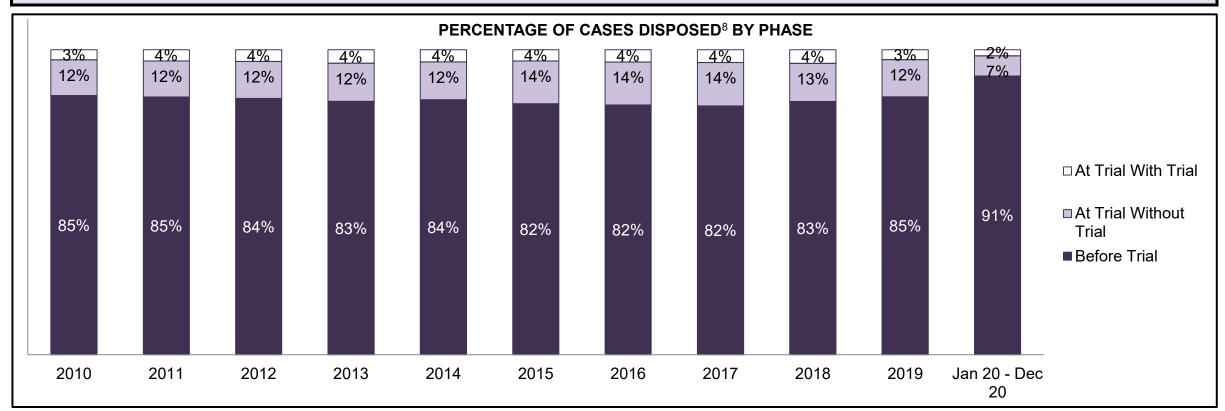

| 714  | 621  | 575  | 654  | 681  | 805  | 827  | 951  | 1,177 | 1,762              |
| Crimes Against Property                     | 559  | 445  | 347  | 302  | 425  | 338  | 316  | 398  | 497  | 607   | 912                |
| Administration of Justice                   | 493  | 494  | 446  | 405  | 485  | 458  | 485  | 593  | 553  | 582   | 1,091              |
| Other Criminal Code                         | 100  | 78   | 83   | 65   | 82   | 70   | 99   | 118  | 122  | 126   | 244                |
| Criminal Code Traffic                       | 143  | 173  | 175  | 116  | 141  | 131  | 189  | 190  | 190  | 204   | 411                |
| Federal Statute                             | 340  | 328  | 204  | 193  | 171  | 173  | 147  | 146  | 168  | 235   | 413                |













| Cases Disposed <sup>8</sup> by Phase and P | Cases Disposed <sup>8</sup> by Phase and Percentage of In-Custody <sup>11</sup> , Out-of-Custody <sup>12</sup> Cases at Case Disposition |       |       |       |       |       |       |       |       |       |                    |  |
|--------------------------------------------|------------------------------------------------------------------------------------------------------------------------------------------|-------|-------|-------|-------|-------|-------|-------|-------|-------|--------------------|--|
| Phases                                     | 2010                                                                                                                                     | 2011  | 2012  | 2013  | 2014  | 2015  | 2016  |