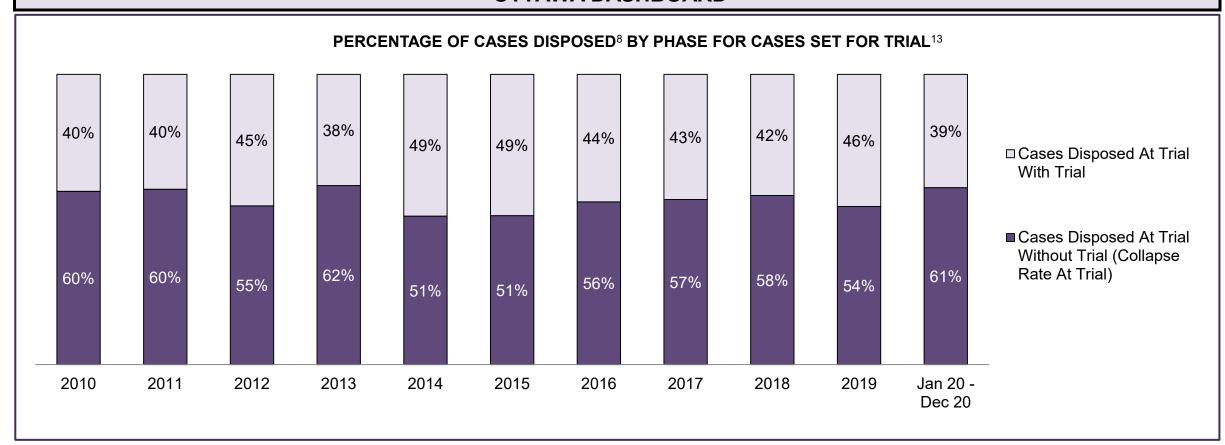

| Percentage of Cases Disposed <sup>8</sup> At | Percentage of Cases Disposed <sup>8</sup> At Trial Without Trial (Collapse Rate At Trial <sup>2</sup> ) by Offence Group At Disposition |      |      |      |      |      |      |      |      |      |                 |  |  |  |
|----------------------------------------------|-----------------------------------------------------------------------------------------------------------------------------------------|------|------|------|------|------|------|------|------|------|-----------------|--|--|--|
| Offence Group at Disposition <sup>14</sup>   | 2010                                                                                                                                    | 2011 | 2012 | 2013 | 2014 | 2015 | 2016 | 2017 | 2018 | 2019 | Jan 20 - Dec 20 |  |  |  |
| Crimes Against The Person                    | 40%                                                                                                                                     | 42%  | 43%  | 42%  | 42%  | 41%  | 43%  | 44%  | 44%  | 45%  | 47%             |  |  |  |
| Crimes Against Property                      | 13%                                                                                                                                     | 12%  | 11%  | 12%  | 11%  | 11%  | 10%  | 10%  | 10%  | 10%  | 10%             |  |  |  |
| Administration of Justice                    | 13%                                                                                                                                     | 13%  | 13%  | 13%  | 12%  | 13%  | 13%  | 12%  | 12%  | 13%  | 11%             |  |  |  |
| Other Criminal Code                          | 6%                                                                                                                                      | 6%   | 6%   | 6%   | 6%   | 6%   | 6%   | 6%   | 6%   | 7%   | 7%              |  |  |  |
| Criminal Code Traffic                        | 18%                                                                                                                                     | 14%  | 15%  | 16%  | 16%  | 16%  | 16%  | 17%  | 18%  | 16%  | 15%             |  |  |  |
| Federal Statute                              | 10%                                                                                                                                     | 12%  | 12%  | 11%  | 12%  | 12%  | 12%  | 11%  | 10%  | 9%   | 10%             |  |  |  |
| Total                                        | 100%                                                                                                                                    | 100% | 100% | 100% | 100% | 100% | 100% | 100% | 100% | 100% | 100%            |  |  |  |

| Percentage of Cases Disposed <sup>8</sup> At Trial Without Trial (Collapse Rate At Trial <sup>2</sup> ) by Offence Group At Disposition |      |      |      |      |      |      |      |      |      |      |                 |
|-----------------------------------------------------------------------------------------------------------------------------------------|------|------|------|------|------|------|------|------|------|------|-----------------|
| Offence Group at Disposition <sup>14</sup>                                                                                              | 2010 | 2011 | 2012 | 2013 | 2014 | 2015 | 2016 | 2017 | 2018 | 2019 | Jan 20 - Dec 20 |
| Crimes Against The Person                                                                                                               | 34%  | 38%  | 36%  | 36%  | 35%  | 33%  | 34%  | 34%  | 33%  | 36%  | 37%             |
| Crimes Against Property                                                                                                                 | 12%  | 12%  | 11%  | 12%  | 13%  | 11%  | 12%  | 11%  | 9%   | 10%  | 9%              |
| Administration of Justice                                                                                                               | 11%  | 11%  | 10%  | 11%  | 10%  | 11%  | 11%  | 8%   | 10%  | 11%  | 11%             |
| Other Criminal Code                                                                                                                     | 5%   | 5%   | 6%   | 6%   | 5%   | 6%   | 5%   | 6%   | 7%   | 6%   | 7%              |
| Criminal Code Traffic                                                                                                                   | 28%  | 24%  | 25%  | 25%  | 27%  | 26%  | 27%  | 31%  | 31%  | 26%  | 25%             |
| Federal Statute                                                                                                                         | 9%   | 10%  | 11%  | 10%  | 11%  | 12%  | 11%  | 11%  | 10%  | 10%  | 11%             |
| Total                                                                                                                                   | 100% | 100% | 100% | 100% | 100% | 100% | 100% | 100% | 100% | 100% | 100%            |