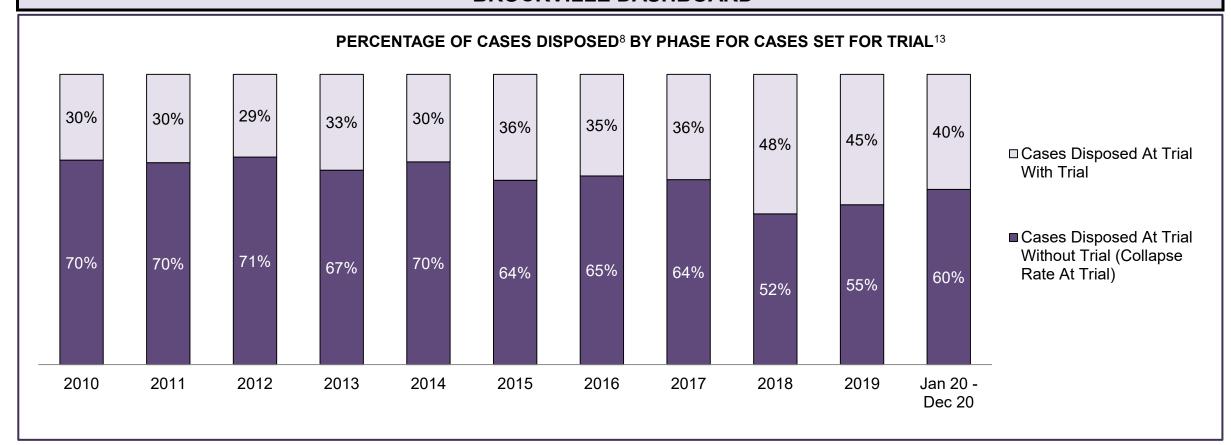

| Phases                 | 2010    | 2011    | 2012    | 2013    | 2014    | 2015    | 2016    | 2017    | 2018    | 2019    | Jan 20 - Dec 20 |
|------------------------|---------|---------|---------|---------|---------|---------|---------|---------|---------|---------|-----------------|
| At Trial With Trial    | 13,333  | 12,913  | 12,507  | 11,635  | 10,711  | 9,759   | 9,325   | 9,209   | 8,399   | 8,353   | 4,381           |
| In-Custody             | 16%     | 15%     | 17%     | 16%     | 15%     | 15%     | 14%     | 14%     | 12%     | 14%     | 18%             |
| Out-of-Custody         | 84%     | 85%     | 83%     | 84%     | 85%     | 85%     | 86%     | 86%     | 88%     | 86%     | 82%             |
| At Trial Without Trial | 35,859  | 31,139  | 27,205  | 25,048  | 22,226  | 19,582  | 18,371  | 17,471  | 16,029  | 16,029  | 9,075           |
| In-Custody             | 13%     | 14%     | 15%     | 15%     | 14%     | 14%     | 14%     | 14%     | 13%     | 14%     | 15%             |
| Out-of-Custody         | 87%     | 86%     | 85%     | 85%     | 86%     | 86%     | 86%     | 86%     | 87%     | 86%     | 85%             |
| Before Trial           | 225,025 | 212,794 | 207,335 | 194,998 | 177,161 | 175,908 | 179,464 | 187,457 | 187,060 | 196,166 | 137,018         |
| In-Custody             | 22%     | 22%     | 23%     | 23%     | 22%     | 23%     | 23%     | 22%     | 20%     | 21%     | 21%             |
| Out-of-Custody         | 78%     | 78%     | 77%     | 77%     | 78%     | 77%     | 77%     | 78%     | 80%     | 79%     | 79%             |