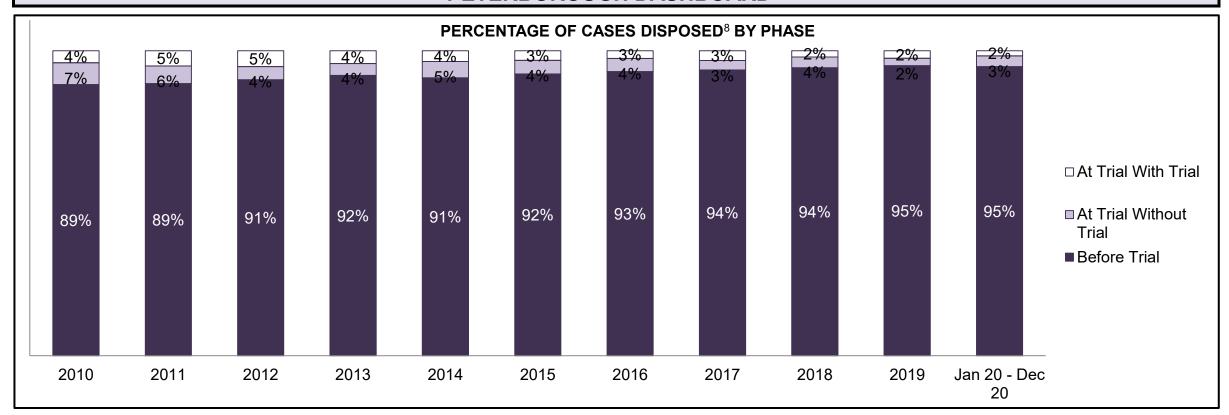

**Note**: Throughout the report, due to rounding up or down, there may exist minor discrepancies in the "Change from Cluster/Baseline Median" values, as well as some percentages may not add up to the total.