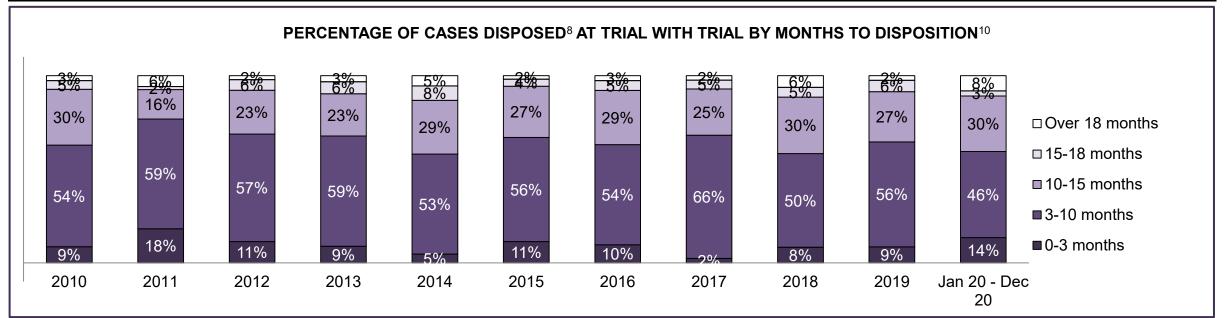

| Cases Disposed <sup>8</sup> by Phase and | ases Disposed <sup>8</sup> by Phase and Percentage of In-Custody <sup>11</sup> , Out-of-Custody <sup>12</sup> Cases at Case Disposition |        |        |        |        |        |        |        |        |        |                 |  |  |  |  |
|------------------------------------------|-----------------------------------------------------------------------------------------------------------------------------------------|--------|--------|--------|--------|--------|--------|--------|--------|--------|-----------------|--|--|--|--|
| Phases                                   | 2010                                                                                                                                    | 2011   | 2012   | 2013   | 2014   | 2015   | 2016   | 2017   | 2018   | 2019   | Jan 20 - Dec 20 |  |  |  |  |
| At Trial With Trial                      | 1,764                                                                                                                                   | 1,664  | 1,672  | 1,502  | 1,471  | 1,476  | 1,505  | 1,587  | 1,484  | 1,497  | 847             |  |  |  |  |
| In-Custody                               | 13%                                                                                                                                     | 12%    | 13%    | 14%    | 11%    | 12%    | 10%    | 10%    | 8%     | 10%    | 12%             |  |  |  |  |
| Out-of-Custody                           | 87%                                                                                                                                     | 88%    | 87%    | 86%    | 89%    | 88%    | 90%    | 90%    | 92%    | 90%    | 88%             |  |  |  |  |
| At Trial Without Trial                   | 4,573                                                                                                                                   | 3,479  | 3,138  | 2,578  | 2,435  | 2,493  | 2,570  | 2,432  | 2,385  | 2,472  | 1,598           |  |  |  |  |
| In-Custody                               | 11%                                                                                                                                     | 13%    | 14%    | 14%    | 13%    | 13%    | 10%    | 10%    | 10%    | 10%    | 12%             |  |  |  |  |
| Out-of-Custody                           | 89%                                                                                                                                     | 87%    | 86%    | 86%    | 87%    | 87%    | 90%    | 90%    | 90%    | 90%    | 88%             |  |  |  |  |
| Before Trial                             | 43,219                                                                                                                                  | 39,035 | 36,793 | 32,985 | 30,592 | 30,396 | 31,008 | 31,627 | 31,231 | 33,975 | 25,747          |  |  |  |  |
| In-Custody                               | 18%                                                                                                                                     | 17%    | 17%    | 18%    | 17%    | 17%    | 17%    | 16%    | 13%    | 14%    | 14%             |  |  |  |  |
| Out-of-Custody                           | 82%                                                                                                                                     | 83%    | 83%    | 82%    | 83%    | 83%    | 83%    | 84%    | 87%    | 86%    | 86%             |  |  |  |  |