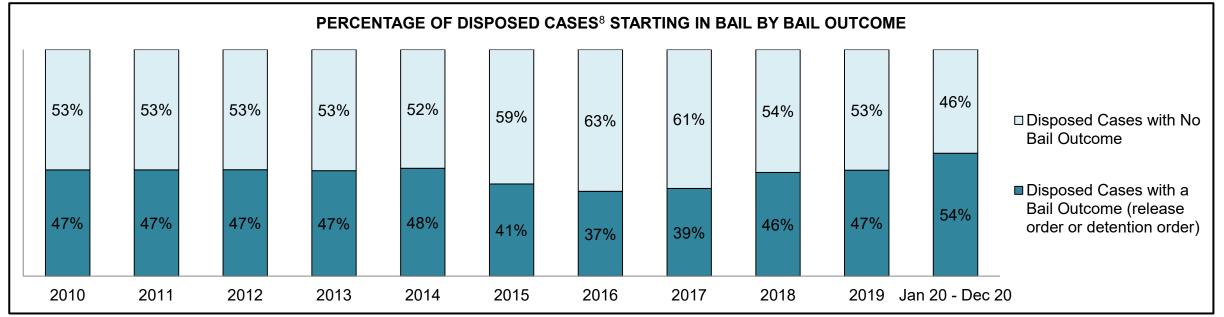

|              | Vari                                  | Matuia                                 | Jan 20  | - Dec 20           | 2014 Baseline | Change from 2014 Baseline |
|--------------|---------------------------------------|----------------------------------------|---------|--------------------|---------------|---------------------------|
|              | ney l                                 | Metric                                 | Percent | Cases <sup>1</sup> | Median*       | Median                    |
|              | Disposed cases that be                | gan in the Bail Phase                  | 44.9%   | 67,539             | 44.0%         | 0.9%                      |
|              | Bail cases with a bail                | Total                                  | 57.9%   | 39,092             | 56.6%         | 1.3%                      |
|              | outcome (bail granted                 | Bail Disposition with 1 appearance     | 56.8%   | 22,204             | 51.4%         | 5.4%                      |
| Bail         | or bail denied)                       | Bail Disposition in 1-3 days           | 70.3%   | 27,464             | 72.5%         | -2.2%                     |
| Dali         | Bail cases with no bail               | Total                                  | 42.1%   | 28,447             | 43.4%         | -1.3%                     |
|              | disposition but with a                | Case disposition in 1-3 appearances    | 18.0%   | 5,111              | 35.0%         | -17.1%                    |
|              | · · · · · · · · · · · · · · · · · · · | Case disposition in 0-3 months         | 62.5%   | 17,790             | 76.5%         | -14.0%                    |
|              | case disposition                      | Case disposition rate before trial     | 93.8%   | 26,694             | 90.5%         | 3.3%                      |
|              |                                       |                                        |         |                    |               |                           |
|              | Disposition rate (include             | es bail cases with case dispositions)  | 91.1%   | 137,018            | 84.3%         | 6.7%                      |
| Before Trial | Disposed within 1-3 app               | pearances (net of bench warrant cases) | 36.9%   | 28,204             | 42.7%         | -5.7%                     |
|              | Disposed within 0-3 mo                | nths (net of bench warrant cases)      | 58.1%   | 44,383             | 61.7%         | -3.6%                     |
|              |                                       |                                        |         |                    |               |                           |
| Trial        | Collapse Rate at Trial <sup>2</sup>   |                                        | 67.4%   | 9,075              | 67.5%         | 0.0%                      |

## ONTARIO COURT OF JUSTICE CRIMINAL MODERNIZATION COMMITTEE PROVINCIAL DASHBOARD<sup>19</sup> CASES PENDING AS OF DECEMBER 31, 2020

|              | Was I                               | Madui a                                | Jan 20  | - Dec 20           | 2014 Baseline    | Change from 2014 Regional |
|--------------|-------------------------------------|----------------------------------------|---------|--------------------|------------------|---------------------------|
|              | Key i                               | Metric                                 | Percent | Cases <sup>1</sup> | Regional Median* | Median                    |
|              | Disposed cases that be              | gan in the Bail Phase                  | 31.1%   | 8,771              | 32.5%            | -1.4%                     |
|              | Bail cases with a bail              | Total                                  | 61.9%   | 5,430              | 53.7%            | 8.2%                      |
|              | outcome (release order              | Bail Disposition with 1 appearance     | 58.1%   | 3,155              | 52.5%            | 5.6%                      |
| Bail         | or detention order)                 | Bail Disposition in 1-3 days           | 71.3%   | 3,871              | 72.9%            | -1.6%                     |
| Dali         | Bail cases with no bail             | Total                                  | 38.1%   | 3,341              | 46.3%            | -8.2%                     |
|              |                                     | Case disposition in 1-3 appearances    | 21.4%   | 715                | 38.7%            | -17.3%                    |
|              | disposition but with a              | Case disposition in 0-3 months         | 64.7%   | 2,160              | 79.1%            | -14.4%                    |
|              | case disposition                    | Case disposition rate before trial     | 93.3%   | 3,118              | 92.8%            | 0.5%                      |
|              |                                     |                                        |         |                    |                  |                           |
|              | Disposition rate (include           | es bail cases with case dispositions)  | 91.3%   | 25,747             | 88.7%            | 2.6%                      |
| Before Trial | Disposed within 1-3 app             | pearances (net of bench warrant cases) | 44.6%   | 6,570              | 46.0%            | -1.4%                     |
|              | Disposed within 0-3 mo              | nths (net of bench warrant cases)      | 58.5%   | 8,615              | 60.7%            | -2.2%                     |
|              |                                     |                                        |         |                    |                  |                           |
| Trial        | Collapse Rate at Trial <sup>2</sup> |                                        | 65.4%   | 1,598              | 62.3%            | 3.1%                      |