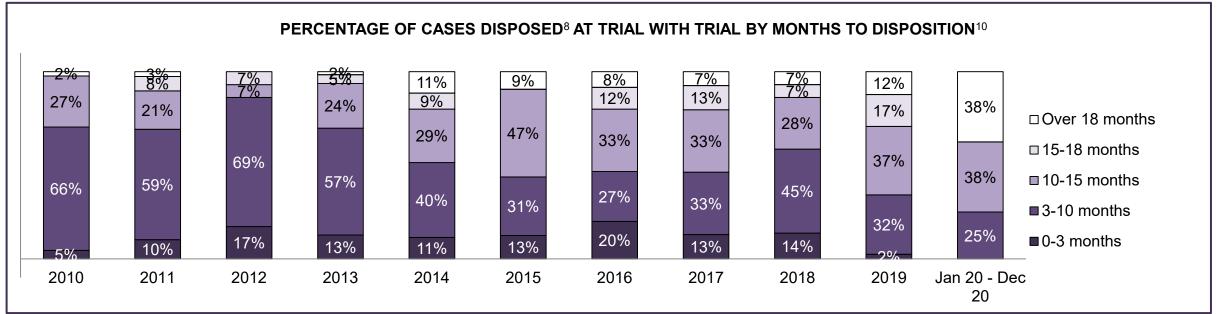

6%   | 6%   | 4%   | 7%   | 6%   | 6%   | 9%   | 6%   | 9%   | 7%                 |  |  |
| Criminal Code Traffic                                                                                                                  | 15%  | 12%  | 14%  | 15%  | 18%  | 15%  | 12%  | 14%  | 11%  | 13%  | 14%                |  |  |
| Federal Statute                                                                                                                        | 11%  | 5%   | 4%   | 13%  | 3%   | 13%  | 16%  | 7%   | 6%   | 4%   | 15%                |  |  |
| Total                                                                                                                                  | 100% | 100% | 100% | 100% | 100% | 100% | 100% | 100% | 100% | 100% | 100%               |  |  |





# ONTARIO COURT OF JUSTICE CRIMINAL MODERNIZATION COMMITTEE GODERICH DASHBOARD<sup>19</sup> CASES PENDING AS OF DECEMBER 31, 2020



| Pending Cases <sup>3</sup> by Pe                                                     | Pending Cases <sup>3</sup> by Pending Age <sup>6</sup> and Percentage of Pending Cases In-Custody <sup>17</sup> and Out-of-Custody <sup>18</sup> |     |     |     |          |     |  |  |  |  |  |  |  |  |
|--------------------------------------------------------------------------------------|--------------------------------------------------------------------------------------------------------------------------------------------------|-----|-----|-----|----------|-----|--|--|--|--|--|--|--|--|
| Court Location Over 18 months 15-18 months 10-15 months 8-10 months 0-8