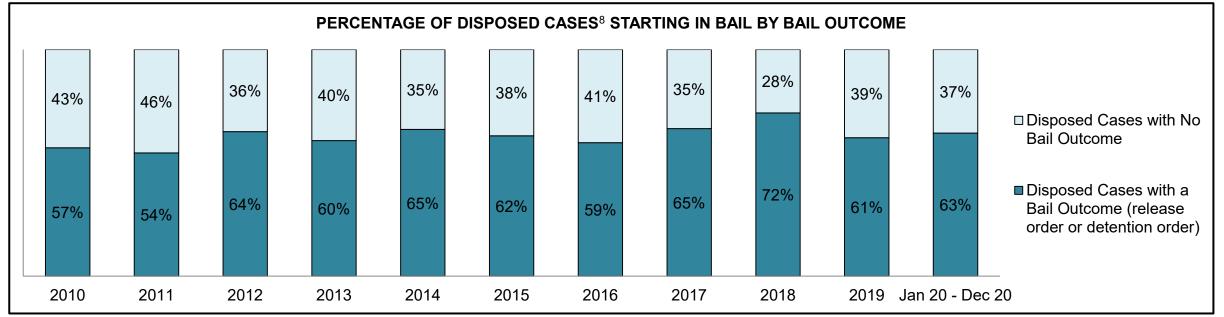

|              | Vari                                  | Matuia                                 | Jan 20  | - Dec 20           | 2014 Baseline | Change from 2014 Baseline |
|--------------|---------------------------------------|----------------------------------------|---------|--------------------|---------------|---------------------------|
|              | ney l                                 | Metric                                 | Percent | Cases <sup>1</sup> | Median*       | Median                    |
|              | Disposed cases that be                | gan in the Bail Phase                  | 44.9%   | 67,539             | 44.0%         | 0.9%                      |
|              | Bail cases with a bail                | Total                                  | 57.9%   | 39,092             | 56.6%         | 1.3%                      |
|              | outcome (bail granted                 | Bail Disposition with 1 appearance     | 56.8%   | 22,204             | 51.4%         | 5.4%                      |
| Bail         | or bail denied)                       | Bail Disposition in 1-3 days           | 70.3%   | 27,464             | 72.5%         | -2.2%                     |
| Dali         | Bail cases with no bail               | Total                                  | 42.1%   | 28,447             | 43.4%         | -1.3%                     |
|              | disposition but with a                | Case disposition in 1-3 appearances    | 18.0%   | 5,111              | 35.0%         | -17.1%                    |
|              | · · · · · · · · · · · · · · · · · · · | Case disposition in 0-3 months         | 62.5%   | 17,790             | 76.5%         | -14.0%                    |
|              | case disposition                      | Case disposition rate before trial     | 93.8%   | 26,694             | 90.5%         | 3.3%                      |
|              |                                       |                                        |         |                    |               |                           |
|              | Disposition rate (include             | es bail cases with case dispositions)  | 91.1%   | 137,018            | 84.3%         | 6.7%                      |
| Before Trial | Disposed within 1-3 app               | pearances (net of bench warrant cases) | 36.9%   | 28,204             | 42.7%         | -5.7%                     |
|              | Disposed within 0-3 mo                | nths (net of bench warrant cases)      | 58.1%   | 44,383             | 61.7%         | -3.6%                     |
|              |                                       |                                        |         |                    |               |                           |
| Trial        | Collapse Rate at Trial <sup>2</sup>   |                                        | 67.4%   | 9,075              | 67.5%         | 0.0%                      |

## ONTARIO COURT OF JUSTICE CRIMINAL MODERNIZATION COMMITTEE PROVINCIAL DASHBOARD<sup>19</sup> CASES PENDING AS OF DECEMBER 31, 2020

|              | Was I                               | Madui a                                | Jan 20  | - Dec 20           | 2014 Baseline    | Change from 2014 Regional |
|--------------|-------------------------------------|----------------------------------------|---------|--------------------|------------------|---------------------------|
|              | Key i                               | Metric                                 | Percent | Cases <sup>1</sup> | Regional Median* | Median                    |
|              | Disposed cases that be              | gan in the Bail Phase                  | 31.1%   | 8,771              | 32.5%            | -1.4%                     |
|              | Bail cases with a bail              | Total                                  | 61.9%   | 5,430              | 53.7%            | 8.2%                      |
|              | outcome (release order              | Bail Disposition with 1 appearance     | 58.1%   | 3,155              | 52.5%            | 5.6%                      |
| Bail         | or detention order)                 | Bail Disposition in 1-3 days           | 71.3%   | 3,871              | 72.9%            | -1.6%                     |
| Dali         | Bail cases with no bail             | Total                                  | 38.1%   | 3,341              | 46.3%            | -8.2%                     |
|              |                                     | Case disposition in 1-3 appearances    | 21.4%   | 715                | 38.7%            | -17.3%                    |
|              | disposition but with a              | Case disposition in 0-3 months         | 64.7%   | 2,160              | 79.1%            | -14.4%                    |
|              | case disposition                    | Case disposition rate before trial     | 93.3%   | 3,118              | 92.8%            | 0.5%                      |
|              |                                     |                                        |         |                    |                  |                           |
|              | Disposition rate (include           | es bail cases with case dispositions)  | 91.3%   | 25,747             | 88.7%            | 2.6%                      |
| Before Trial | Disposed within 1-3 app             | pearances (net of bench warrant cases) | 44.6%   | 6,570              | 46.0%            | -1.4%                     |
|              | Disposed within 0-3 mo              | nths (net of bench warrant cases)      | 58.5%   | 8,615              | 60.7%            | -2.2%                     |
|              |                                     |                                        |         |                    |                  |                           |
| Trial        | Collapse Rate at Trial <sup>2</sup> |                                        | 65.4%   | 1,598              | 62.3%            | 3.1%                      |

# ONTARIO COURT OF JUSTICE CRIMINAL MODERNIZATION COMMITTEE CENTRAL EAST DASHBOARD<sup>19</sup> CASES PENDING AS OF DECEMBER 31, 2020

|              | Vov                                 | Matria                                 | Jan 20  | - Dec 20           | 2014 Baseline | Change from 2014 |
|--------------|-------------------------------------|----------------------------------------|---------|--------------------|---------------|------------------|
|              | Key i                               | Metric                                 | Percent | Cases <sup>1</sup> | Median*       | Baseline Median  |
|              | Disposed cases that be              | gan in the Bail Phase                  | 29.8%   | 2,138              | 48.0%         | -18.2%           |
|              | Bail cases with a bail              | Total                                  | 50.5%   | 1,080              | 56.0%         | -5.5%            |
|              | outcome (release order              | Bail Disposition with 1 appearance     | 51.4%   | 555                | 47.7%         | 3.6%             |
| Bail         | or detention order)                 | Bail Disposition in 1-3 days           | 64.8%   | 700                | 70.6%         | -5.7%            |
|              | Bail cases with no bail             | Total                                  | 49.5%   | 1,058              | 44.0%         | 5.5%             |
|              |                                     | Case disposition in 1-3 appearances    | 11.9%   | 126                | 35.1%         | -23.2%           |
|              | disposition but with a              | Case disposition in 0-3 months         | 53.5%   | 566                | 77.2%         | -23.7%           |
|              | case disposition                    | Case disposition rate before trial     | 93.3%   | 987                | 90.7%         | 2.6%             |
|              |                                     |                                        |         |                    |               |                  |
|              | Disposition rate (include           | es bail cases with case dispositions)  | 91.6%   | 6,573              | 83.6%         | 8.0%             |
| Before Trial | Disposed within 1-3 app             | pearances (net of bench warrant cases) | 41.7%   | 1,596              | 39.1%         | 2.6%             |
|              | Disposed within 0-3 mo              | nths (net of bench warrant cases)      | 57.1%   | 2,185              | 60.6%         | -3.5%            |
|              |                                     |                                        |         |                    |               |                  |
| Trial        | Collapse Rate at Trial <sup>2</sup> |                                        | 64.2%   | 386                | 71.0%         | -6.8%            |

|                       | Vov                                 | Matria                                 | Jan 20  | - Dec 20           | 2014 Baseline | Change from 2014 |
|-----------------------|-------------------------------------|----------------------------------------|---------|--------------------|---------------|------------------|
|                       | Key i                               | Metric                                 | Percent | Cases <sup>1</sup> | Median*       | Baseline Median  |
|                       | Disposed cases that be              | gan in the Bail Phase                  | 17.4%   | 110                | 33.5%         | -16.1%           |
|                       | Bail cases with a bail              | Total                                  | 51.8%   | 57                 | 50.7%         | 1.1%             |
|                       | outcome (release order              | Bail Disposition with 1 appearance     | 71.9%   | 41                 | 52.9%         | 19.1%            |
| Bail                  | or detention order)                 | Bail Disposition in 1-3 days           | 87.7%   | 50                 | 73.8%         | 14.0%            |
|                       | Bail cases with no bail             | Total                                  | 48.2%   | 53                 | 49.3%         | -1.1%            |
|                       |                                     | Case disposition in 1-3 appearances    | 5.7%    | 3                  | 33.4%         | -27.7%           |
|                       | disposition but with a              | Case disposition in 0-3 months         | 43.4%   | 23                 | 77.3%         | -33.9%           |
|                       | case disposition                    | Case disposition rate before trial     | 92.5%   | 49                 | 91.8%         | 0.6%             |
|                       |                                     |                                        |         |                    |               |                  |
|                       | Disposition rate (include           | es bail cases with case dispositions)  | 94.2%   | 596                | 85.7%         | 8.5%             |
| Before Trial          | Disposed within 1-3 app             | pearances (net of bench warrant cases) | 40.6%   | 176                | 47.2%         | -6.7%            |
| Disposed within 0-3 m |                                     | nths (net of bench warrant cases)      | 45.4%   | 197                | 62.6%         | -17.2%           |
|                       |                                     |                                        |         |                    |               |                  |
| Trial                 | Collapse Rate at Trial <sup>2</sup> |                                        | 73.0%   | 27                 | 66.9%         | 6.1%             |

|                        | Vov.                                | Matria                                 | Jan 20 - | - Dec 20           | 2014 Baseline | Change from 2014 |
|------------------------|-------------------------------------|----------------------------------------|----------|--------------------|---------------|------------------|
|                        | Key i                               | Metric                                 | Percent  | Cases <sup>1</sup> | Median*       | Baseline Median  |
|                        | Disposed cases that be              | gan in the Bail Phase                  | 30.9%    | 308                | 33.5%         | -2.6%            |
|                        | Bail cases with a bail              | Total                                  | 48.4%    | 149                | 50.7%         | -2.3%            |
|                        | outcome (release order              | Bail Disposition with 1 appearance     | 51.7%    | 77                 | 52.9%         | -1.2%            |
| Bail                   | or detention order)                 | Bail Disposition in 1-3 days           | 71.1%    | 106                | 73.8%         | -2.6%            |
| E                      | Bail cases with no bail             | Total                                  | 51.6%    | 159                | 49.3%         | 2.3%             |
|                        | disposition but with a              | Case disposition in 1-3 appearances    | 18.9%    | 30                 | 33.4%         | -14.5%           |
|                        | •                                   | Case disposition in 0-3 months         | 66.7%    | 106                | 77.3%         | -10.6%           |
|                        | case disposition                    | Case disposition rate before trial     | 89.9%    | 143                | 91.8%         | -1.9%            |
|                        |                                     |                                        |          |                    |               |                  |
|                        | Disposition rate (include           | es bail cases with case dispositions)  | 92.7%    | 924                | 85.7%         | 7.0%             |
| Before Trial           | Disposed within 1-3 app             | pearances (net of bench warrant cases) | 26.7%    | 225                | 47.2%         | -20.5%           |
| Disposed within 0-3 mo |                                     | nths (net of bench warrant cases)      | 39.0%    | 329                | 62.6%         | -23.5%           |
|                        |                                     |                                        |          |                    |               |                  |
| Trial                  | Collapse Rate at Trial <sup>2</sup> | 64.4%                                  | 47       | 66.9%              | -2.5%         |                  |

|                               | Varia                               | Matria                                 | Jan 20  | - Dec 20           | 2014 Baseline | Change from 2014 |
|-------------------------------|-------------------------------------|----------------------------------------|---------|--------------------|---------------|------------------|
|                               | Key i                               | Metric                                 | Percent | Cases <sup>1</sup> | Median*       | Baseline Median  |
|                               | Disposed cases that be              | gan in the Bail Phase                  | 32.2%   | 350                | 33.5%         | -1.3%            |
|                               | Bail cases with a bail              | Total                                  | 57.7%   | 202                | 50.7%         | 7.0%             |
|                               | outcome (release order              | Bail Disposition with 1 appearance     | 55.0%   | 111                | 52.9%         | 2.1%             |
| Bail  Bail cases with no bail | Bail Disposition in 1-3 days        | 69.3%                                  | 140     | 73.8%              | -4.5%         |                  |
|                               | Rail cases with no bail             | Total                                  | 42.3%   | 148                | 49.3%         | -7.0%            |
|                               |                                     | Case disposition in 1-3 appearances    | 12.8%   | 19                 | 33.4%         | -20.5%           |
|                               | disposition but with a              | Case disposition in 0-3 months         | 62.8%   | 93                 | 77.3%         | -14.5%           |
|                               | case disposition                    | Case disposition rate before trial     | 94.6%   | 140                | 91.8%         | 2.8%             |
|                               |                                     |                                        |         |                    |               |                  |
|                               | Disposition rate (include           | es bail cases with case dispositions)  | 92.1%   | 1,001              | 85.7%         | 6.4%             |
| Before Trial                  | Disposed within 1-3 app             | pearances (net of bench warrant cases) | 35.5%   | 218                | 47.2%         | -11.7%           |
|                               | Disposed within 0-3 mo              | nths (net of bench warrant cases)      | 53.6%   | 329                | 62.6%         | -9.0%            |
|                               |                                     |                                        |         |                    |               |                  |
| Γrial                         | Collapse Rate at Trial <sup>2</sup> |                                        | 62.8%   | 54                 | 66.9%         | -4.1%            |