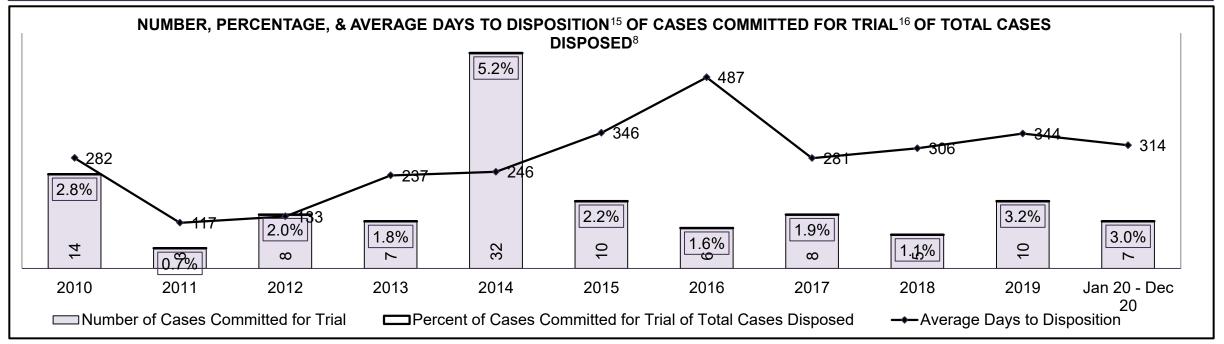

| Phases                 | 2010    | 2011    | 2012    | 2013    | 2014    | 2015    | 2016    | 2017    | 2018    | 2019    | Jan 20 - Dec 20 |
|------------------------|---------|---------|---------|---------|---------|---------|---------|---------|---------|---------|-----------------|
| At Trial With Trial    | 13,333  | 12,913  | 12,507  | 11,635  | 10,711  | 9,759   | 9,325   | 9,209   | 8,399   | 8,353   | 4,381           |
| In-Custody             | 16%     | 15%     | 17%     | 16%     | 15%     | 15%     | 14%     | 14%     | 12%     | 14%     | 18%             |
| Out-of-Custody         | 84%     | 85%     | 83%     | 84%     | 85%     | 85%     | 86%     | 86%     | 88%     | 86%     | 82%             |
| At Trial Without Trial | 35,859  | 31,139  | 27,205  | 25,048  | 22,226  | 19,582  | 18,371  | 17,471  | 16,029  | 16,029  | 9,075           |
| In-Custody             | 13%     | 14%     | 15%     | 15%     | 14%     | 14%     | 14%     | 14%     | 13%     | 14%     | 15%             |
| Out-of-Custody         | 87%     | 86%     | 85%     | 85%     | 86%     | 86%     | 86%     | 86%     | 87%     | 86%     | 85%             |
| Before Trial           | 225,025 | 212,794 | 207,335 | 194,998 | 177,161 | 175,908 | 179,464 | 187,457 | 187,060 | 196,166 | 137,018         |
| In-Custody             | 22%     | 22%     | 23%     | 23%     | 22%     | 23%     | 23%     | 22%     | 20%     | 21%     | 21%             |
| Out-of-Custody         | 78%     | 78%     | 77%     | 77%     | 78%     | 77%     | 77%     | 78%     | 80%     | 79%     | 79%             |

| Cases Disposed <sup>8</sup> by Phase and | ases Disposed <sup>8</sup> by Phase and Percentage of In-Custody <sup>11</sup> , Out-of-Custody <sup>12</sup> Cases at Case Disposition |        |        |        |        |        |        |        |        |        |                 |  |  |  |  |
|------------------------------------------|-----------------------------------------------------------------------------------------------------------------------------------------|--------|--------|--------|--------|--------|--------|--------|--------|--------|-----------------|--|--|--|--|
| Phases                                   | 2010                                                                                                                                    | 2011   | 2012   | 2013   | 2014   | 2015   | 2016   | 2017   | 2018   | 2019   | Jan 20 - Dec 20 |  |  |  |  |
| At Trial With Trial                      | 1,764                                                                                                                                   | 1,664  | 1,672  | 1,502  | 1,471  | 1,476  | 1,505  | 1,587  | 1,484  | 1,497  | 847             |  |  |  |  |
| In-Custody                               | 13%                                                                                                                                     | 12%    | 13%    | 14%    | 11%    | 12%    | 10%    | 10%    | 8%     | 10%    | 12%             |  |  |  |  |
| Out-of-Custody                           | 87%                                                                                                                                     | 88%    | 87%    | 86%    | 89%    | 88%    | 90%    | 90%    | 92%    | 90%    | 88%             |  |  |  |  |
| At Trial Without Trial                   | 4,573                                                                                                                                   | 3,479  | 3,138  | 2,578  | 2,435  | 2,493  | 2,570  | 2,432  | 2,385  | 2,472  | 1,598           |  |  |  |  |
| In-Custody                               | 11%                                                                                                                                     | 13%    | 14%    | 14%    | 13%    | 13%    | 10%    | 10%    | 10%    | 10%    | 12%             |  |  |  |  |
| Out-of-Custody                           | 89%                                                                                                                                     | 87%    | 86%    | 86%    | 87%    | 87%    | 90%    | 90%    | 90%    | 90%    | 88%             |  |  |  |  |
| Before Trial                             | 43,219                                                                                                                                  | 39,035 | 36,793 | 32,985 | 30,592 | 30,396 | 31,008 | 31,627 | 31,231 | 33,975 | 25,747          |  |  |  |  |
| In-Custody                               | 18%                                                                                                                                     | 17%    | 17%    | 18%    | 17%    | 17%    | 17%    | 16%    | 13%    | 14%    | 14%             |  |  |  |  |
| Out-of-Custody                           | 82%                                                                                                                                     | 83%    | 83%    | 82%    | 83%    | 83%    | 83%    | 84%    | 87%    | 86%    | 86%             |  |  |  |  |