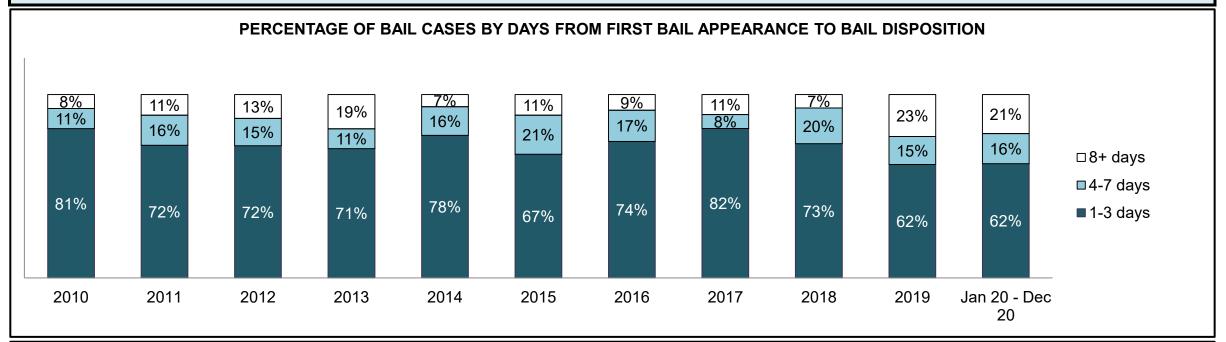

| 43   | 75   | 119                |  |  |  |
| Administration of Justice                   | 51                                          | 55   | 42   | 39   | 41   | 50   | 40   | 52   | 51   | 78   | 99                 |  |  |  |
| Other Criminal Code                         | 17                                          | 18   | 8    | 15   | 9    | 23   | 20   | 14   | 8    | 15   | 43                 |  |  |  |
| Criminal Code Traffic                       | 32                                          | 55   | 35   | 54   | 51   | 50   | 38   | 24   | 47   | 53   | 105                |  |  |  |
| Federal Statute                             | 49                                          | 48   | 33   | 55   | 42   | 55   | 28   | 22   | 18   | 22   | 40                 |  |  |  |













| Cases Disposed <sup>8</sup> by Phase and P | ercentage of | f In-Custody | y <sup>11</sup> , Out-of-( | Custody <sup>12</sup> C | ases at Cas | e Dispositi | on   |      |      |      |                    |
|--------------------------------------------|--------------|--------------|----------------------------|-------------------------|-------------|-------------|------|------|------|------|--------------------|
| Phases                                     | 2010         | 2011         | 2012                       | 2013                    | 2014        | 2015        | 2016 | 2017 | 2018 | 2019 | Jan 20 -<br>Dec 20 |
| At Trial With Trial                        | 28           | 42           | 16                         | 26                      | 11          | 16          | 17