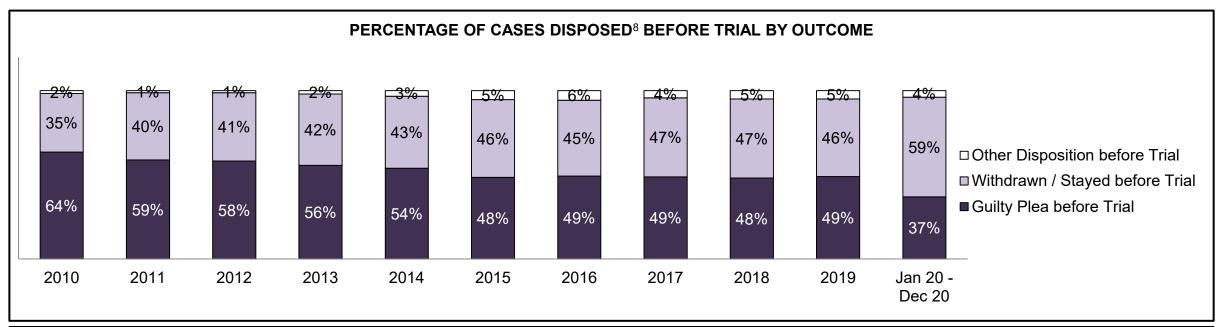

| 80%          | 83%                        | 76%                     | 78%         | 82%         | 77%   | 80%   | 80%   | 74%   | 72%                |
| Before Trial                                | 3,838        | 3,575        | 2,917                      | 3,038                   | 2,709       | 2,614       | 2,937 | 3,170 | 3,052 | 3,498 | 2,580              |
| In-Custody                                  | 22%          | 26%          | 25%                        | 24%                     | 24%         | 23%         | 25%   | 25%   | 23%   | 24%   | 22%                |
| Out-of-Custody                              | 78%          | 74%          | 75%                        | 76%                     | 76%         | 77%         | 75%   | 75%   | 77%   | 76%   | 78%                |







| Percentage of Cases Disposed <sup>8</sup> At Trial Without Trial (Collapse Rate At Trial <sup>2</sup> ) by Offence Group At Disposition |      |      |      |      |      |      |      |      |      |      |                    |  |  |
|-----------------------------------------------------------------------------------------------------------------------------------------|------|------|------|------|------|------|------|------|------|------|--------------------|--|--|
| Offence Group at Disposition <sup>14</sup>                                                                                              | 2010 | 2011 | 2012 | 2013 | 2014 | 2015 | 2016 | 2017 | 2018 | 2019 | Jan 20 -<br>Dec 20 |  |  |
| Crimes Against The Person