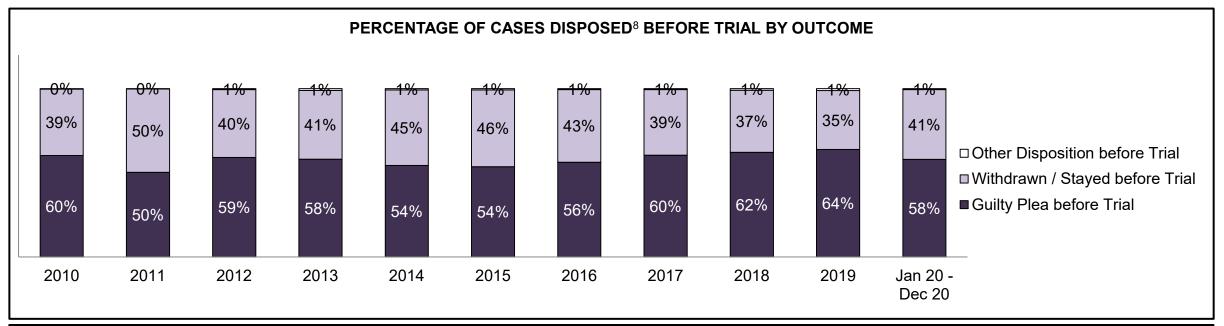

2,591                                                                                                                                    | 2,565 | 2,164 | 2,280 | 1,972 | 1,950 | 1,949 | 2,187 | 2,405 | 2,419 | 1,664              |  |
| In-Custody                                 | 31%                                                                                                                                      | 24%   | 29%   | 33%   | 29%   | 28%   | 29%   | 30%   | 28%   | 31%   | 29%                |  |
| Out-of-Custody                             | 69%                                                                                                                                      | 76%   | 71%   | 67%   | 71%   | 72%   | 71%   | 70%   | 72%   | 69%   | 71%                |  |







| Percentage of Cases Disposed <sup>8</sup> At Trial Without Trial (Collapse Rate At Trial <sup>2</sup> ) by Offence Group At Disposition |      |      |      |      |      |      |      |      |      |      |                    |
|-----------------------------------------------------------------------------------------------------------------------------------------|------|------|------|------|------|------|------|------|------|------|--------------------|
| Offence Group at Disposition <sup>14</sup>                                                                                              | 2010 | 2011 | 2012 | 2013 | 2014 | 2015 | 2016 | 2017 | 2018 | 2019 | Jan 20 -<br>Dec 20 |
| Crimes Against The Person