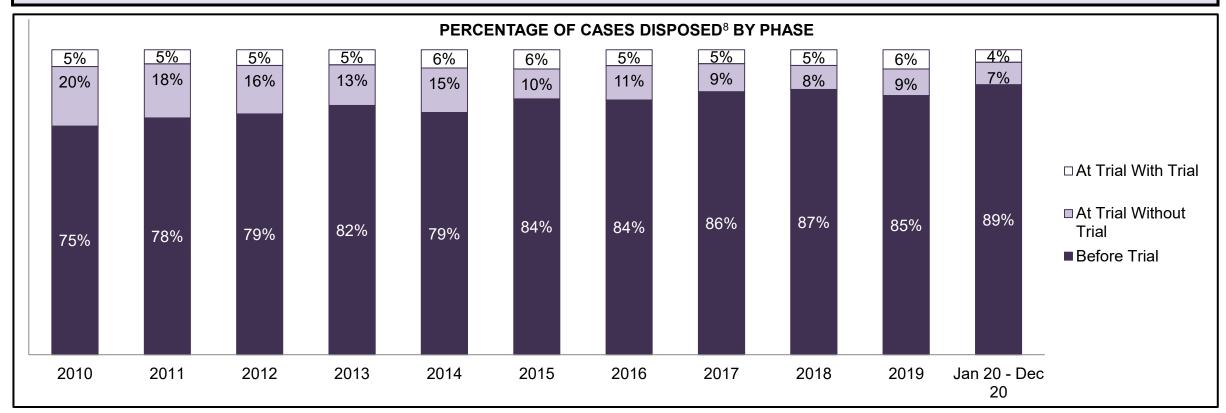

|              | Vari                                  | Matuia                                 | Jan 20  | - Dec 20           | 2014 Baseline | Change from 2014 Baseline |
|--------------|---------------------------------------|----------------------------------------|---------|--------------------|---------------|---------------------------|
|              | ney l                                 | Metric                                 | Percent | Cases <sup>1</sup> | Median*       | Median                    |
|              | Disposed cases that be                | gan in the Bail Phase                  | 44.9%   | 67,539             | 44.0%         | 0.9%                      |
|              | Bail cases with a bail                | Total                                  | 57.9%   | 39,092             | 56.6%         | 1.3%                      |
|              | outcome (bail granted                 | Bail Disposition with 1 appearance     | 56.8%   | 22,204             | 51.4%         | 5.4%                      |
| Bail         | or bail denied)                       | Bail Disposition in 1-3 days           | 70.3%   | 27,464             | 72.5%         | -2.2%                     |
| Dali         | Bail cases with no bail               | Total                                  | 42.1%   | 28,447             | 43.4%         | -1.3%                     |
|              | disposition but with a                | Case disposition in 1-3 appearances    | 18.0%   | 5,111              | 35.0%         | -17.1%                    |
|              | · · · · · · · · · · · · · · · · · · · | Case disposition in 0-3 months         | 62.5%   | 17,790             | 76.5%         | -14.0%                    |
|              | case disposition                      | Case disposition rate before trial     | 93.8%   | 26,694             | 90.5%         | 3.3%                      |
|              |                                       |                                        |         |                    |               |                           |
|              | Disposition rate (include             | es bail cases with case dispositions)  | 91.1%   | 137,018            | 84.3%         | 6.7%                      |
| Before Trial | Disposed within 1-3 app               | pearances (net of bench warrant cases) | 36.9%   | 28,204             | 42.7%         | -5.7%                     |
|              | Disposed within 0-3 mo                | nths (net of bench warrant cases)      | 58.1%   | 44,383             | 61.7%         | -3.6%                     |
|              |                                       |                                        |         |                    |               |                           |
| Trial        | Collapse Rate at Trial <sup>2</sup>   |                                        | 67.4%   | 9,075              | 67.5%         | 0.0%                      |

## ONTARIO COURT OF JUSTICE CRIMINAL MODERNIZATION COMMITTEE PROVINCIAL DASHBOARD<sup>19</sup> CASES PENDING AS OF DECEMBER 31, 2020

|              | Was I                               | Madui a                                | Jan 20  | - Dec 20           | 2014 Baseline    | Change from 2014 Regional |
|--------------|-------------------------------------|----------------------------------------|---------|--------------------|------------------|---------------------------|
|              | Key i                               | Metric                                 | Percent | Cases <sup>1</sup> | Regional Median* | Median                    |
|              | Disposed cases that be              | gan in the Bail Phase                  | 31.1%   | 8,771              | 32.5%            | -1.4%                     |
|              | Bail cases with a bail              | Total                                  | 61.9%   | 5,430              | 53.7%            | 8.2%                      |
|              | outcome (release order              | Bail Disposition with 1 appearance     | 58.1%   | 3,155              | 52.5%            | 5.6%                      |
| Bail         | or detention order)                 | Bail Disposition in 1-3 days           | 71.3%   | 3,871              | 72.9%            | -1.6%                     |
| Dali         | Bail cases with no bail             | Total                                  | 38.1%   | 3,341              | 46.3%            | -8.2%                     |
|              |                                     | Case disposition in 1-3 appearances    | 21.4%   | 715                | 38.7%            | -17.3%                    |
|              | disposition but with a              | Case disposition in 0-3 months         | 64.7%   | 2,160              | 79.1%            | -14.4%                    |
|              | case disposition                    | Case disposition rate before trial     | 93.3%   | 3,118              | 92.8%            | 0.5%                      |
|              |                                     |                                        |         |                    |                  |                           |
|              | Disposition rate (include           | es bail cases with case dispositions)  | 91.3%   | 25,747             | 88.7%            | 2.6%                      |
| Before Trial | Disposed within 1-3 app             | pearances (net of bench warrant cases) | 44.6%   | 6,570              | 46.0%            | -1.4%                     |
|              | Disposed within 0-3 mo              | nths (net of bench warrant cases)      | 58.5%   | 8,615              | 60.7%            | -2.2%                     |
|              |                                     |                                        |         |                    |                  |                           |
| Trial        | Collapse Rate at Trial <sup>2</sup> |                                        | 65.4%   | 1,598              | 62.3%            | 3.1%                      |

# ONTARIO COURT OF JUSTICE CRIMINAL MODERNIZATION COMMITTEE CENTRAL EAST DASHBOARD<sup>19</sup> CASES PENDING AS OF DECEMBER 31, 2020

|              | Vov                                 | Matria                                 | Jan 20  | - Dec 20           | 2014 Baseline | Change from 2014 |
|--------------|-------------------------------------|----------------------------------------|---------|--------------------|---------------|------------------|
|              | Key i                               | Metric                                 | Percent | Cases <sup>1</sup> | Median*       | Baseline Median  |
|              | Disposed cases that be              | gan in the Bail Phase                  | 29.8%   | 2,138              | 48.0%         | -18.2%           |
|              | Bail cases with a bail              | Total                                  | 50.5%   | 1,080              | 56.0%         | -5.5%            |
|              | outcome (release order              | Bail Disposition with 1 appearance     | 51.4%   | 555                | 47.7%         | 3.6%             |
| Bail         | or detention order)                 | Bail Disposition in 1-3 days           | 64.8%   | 700                | 70.6%         | -5.7%            |
|              | Bail cases with no bail             | Total                                  | 49.5%   | 1,058              | 44.0%         | 5.5%             |
|              |                                     | Case disposition in 1-3 appearances    | 11.9%   | 126                | 35.1%         | -23.2%           |
|              | disposition but with a              | Case disposition in 0-3 months         | 53.5%   | 566                | 77.2%         | -23.7%           |
|              | case disposition                    | Case disposition rate before trial     | 93.3%   | 987                | 90.7%         | 2.6%             |
|              |                                     |                                        |         |                    |               |                  |
|              | Disposition rate (include           | es bail cases with case dispositions)  | 91.6%   | 6,573              | 83.6%         | 8.0%             |
| Before Trial | Disposed within 1-3 app             | pearances (net of bench warrant cases) | 41.7%   | 1,596              | 39.1%         | 2.6%             |
|              | Disposed within 0-3 mo              | nths (net of bench warrant cases)      | 57.1%   | 2,185              | 60.6%         | -3.5%            |
|              |                                     |                                        |         |                    |               |                  |
| Trial        | Collapse Rate at Trial <sup>2</sup> |                                        | 64.2%   | 386                | 71.0%         | -6.8%            |

|                       | Vov                                 | Matria                                 | Jan 20  | - Dec 20           | 2014 Baseline | Change from 2014 |
|-----------------------|-------------------------------------|----------------------------------------|---------|--------------------|---------------|------------------|
|                       | Key i                               | Metric                                 | Percent | Cases <sup>1</sup> | Median*       | Baseline Median  |
|                       | Disposed cases that be              | gan in the Bail Phase                  | 17.4%   | 110                | 33.5%         | -16.1%           |
|                       | Bail cases with a bail              | Total                                  | 51.8%   | 57                 | 50.7%         | 1.1%             |
|                       | outcome (release order              | Bail Disposition with 1 appearance     | 71.9%   | 41                 | 52.9%         | 19.1%            |
| Bail                  | or detention order)                 | Bail Disposition in 1-3 days           | 87.7%   | 50                 | 73.8%         | 14.0%            |
|                       | Bail cases with no bail             | Total                                  | 48.2%   | 53                 | 49.3%         | -1.1%            |
|                       |                                     | Case disposition in 1-3 appearances    | 5.7%    | 3                  | 33.4%         | -27.7%           |
|                       | disposition but with a              | Case disposition in 0-3 months         | 43.4%   | 23                 | 77.3%         | -33.9%           |
|                       | case disposition                    | Case disposition rate before trial     | 92.5%   | 49                 | 91.8%         | 0.6%             |
|                       |                                     |                                        |         |                    |               |                  |
|                       | Disposition rate (include           | es bail cases with case dispositions)  | 94.2%   | 596                | 85.7%         | 8.5%             |
| Before Trial          | Disposed within 1-3 app             | pearances (net of bench warrant cases) | 40.6%   | 176                | 47.2%         | -6.7%            |
| Disposed within 0-3 m |                                     | nths (net of bench warrant cases)      | 45.4%   | 197                | 62.6%         | -17.2%           |
|                       |                                     |                                        |         |                    |               |                  |
| Trial                 | Collapse Rate at Trial <sup>2</sup> |                                        | 73.0%   | 27                 | 66.9%         | 6.1%             |

|                        | Vov.                                | Matria                                 | Jan 20 - | - Dec 20           | 2014 Baseline | Change from 2014 |
|------------------------|-------------------------------------|----------------------------------------|----------|--------------------|---------------|------------------|
|                        | Key i                               | Metric                                 | Percent  | Cases <sup>1</sup> | Median*       | Baseline Median  |
|                        | Disposed cases that be              | gan in the Bail Phase                  | 30.9%    | 308                | 33.5%         | -2.6%            |
|                        | Bail cases with a bail              | Total                                  | 48.4%    | 149                | 50.7%         | -2.3%            |
|                        | outcome (release order              | Bail Disposition with 1 appearance     | 51.7%    | 77                 | 52.9%         | -1.2%            |
| Bail                   | or detention order)                 | Bail Disposition in 1-3 days           | 71.1%    | 106                | 73.8%         | -2.6%            |
| E                      | Bail cases with no bail             | Total                                  | 51.6%    | 159                | 49.3%         | 2.3%             |
|                        | disposition but with a              | Case disposition in 1-3 appearances    | 18.9%    | 30                 | 33.4%         | -14.5%           |
|                        | •                                   | Case disposition in 0-3 months         | 66.7%    | 106                | 77.3%         | -10.6%           |
|                        | case disposition                    | Case disposition rate before trial     | 89.9%    | 143                | 91.8%         | -1.9%            |
|                        |                                     |                                        |          |                    |               |                  |
|                        | Disposition rate (include           | es bail cases with case dispositions)  | 92.7%    | 924                | 85.7%         | 7.0%             |
| Before Trial           | Disposed within 1-3 app             | pearances (net of bench warrant cases) | 26.7%    | 225                | 47.2%         | -20.5%           |
| Disposed within 0-3 mo |                                     | nths (net of bench warrant cases)      | 39.0%    | 329                | 62.6%         | -23.5%           |
|                        |                                     |                                        |          |                    |               |                  |
| Trial                  | Collapse Rate at Trial <sup>2</sup> | 64.4%                                  | 47       | 66.9%              | -2.5%         |                  |

|                               | Varia                               | Matria                                 | Jan 20  | - Dec 20           | 2014 Baseline | Change from 2014 |
|-------------------------------|-------------------------------------|----------------------------------------|---------|--------------------|---------------|------------------|
|                               | Key i                               | Metric                                 | Percent | Cases <sup>1</sup> | Median*       | Baseline Median  |
|                               | Disposed cases that be              | gan in the Bail Phase                  | 32.2%   | 350                | 33.5%         | -1.3%            |
|                               | Bail cases with a bail              | Total                                  | 57.7%   | 202                | 50.7%         | 7.0%             |
|                               | outcome (release order              | Bail Disposition with 1 appearance     | 55.0%   | 111                | 52.9%         | 2.1%             |
| Bail  Bail cases with no bail | Bail Disposition in 1-3 days        | 69.3%                                  | 140     | 73.8%              | -4.5%         |                  |
|                               | Rail cases with no bail             | Total                                  | 42.3%   | 148                | 49.3%         | -7.0%            |
|                               |                                     | Case disposition in 1-3 appearances    | 12.8%   | 19                 | 33.4%         | -20.5%           |
|                               | disposition but with a              | Case disposition in 0-3 months         | 62.8%   | 93                 | 77.3%         | -14.5%           |
|                               | case disposition                    | Case disposition rate before trial     | 94.6%   | 140                | 91.8%         | 2.8%             |
|                               |                                     |                                        |         |                    |               |                  |
|                               | Disposition rate (include           | es bail cases with case dispositions)  | 92.1%   | 1,001              | 85.7%         | 6.4%             |
| Before Trial                  | Disposed within 1-3 app             | pearances (net of bench warrant cases) | 35.5%   | 218                | 47.2%         | -11.7%           |
|                               | Disposed within 0-3 mo              | nths (net of bench warrant cases)      | 53.6%   | 329                | 62.6%         | -9.0%            |
|                               |                                     |                                        |         |                    |               |                  |
| Γrial                         | Collapse Rate at Trial <sup>2</sup> |                                        | 62.8%   | 54                 | 66.9%         | -4.1%            |