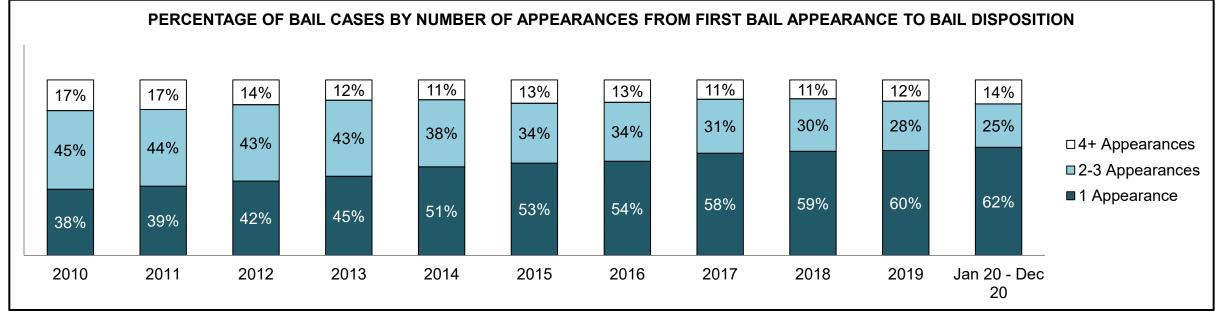

|              | Vari                                  | Matuia                                 | Jan 20  | - Dec 20           | 2014 Baseline | Change from 2014 Baseline |
|--------------|---------------------------------------|----------------------------------------|---------|--------------------|---------------|---------------------------|
|              | ney l                                 | Metric                                 | Percent | Cases <sup>1</sup> | Median*       | Median                    |
|              | Disposed cases that be                | gan in the Bail Phase                  | 44.9%   | 67,539             | 44.0%         | 0.9%                      |
|              | Bail cases with a bail                | Total                                  | 57.9%   | 39,092             | 56.6%         | 1.3%                      |
|              | outcome (bail granted                 | Bail Disposition with 1 appearance     | 56.8%   | 22,204             | 51.4%         | 5.4%                      |
| Bail         | or bail denied)                       | Bail Disposition in 1-3 days           | 70.3%   | 27,464             | 72.5%         | -2.2%                     |
| Dali         | Bail cases with no bail               | Total                                  | 42.1%   | 28,447             | 43.4%         | -1.3%                     |
|              | disposition but with a                | Case disposition in 1-3 appearances    | 18.0%   | 5,111              | 35.0%         | -17.1%                    |
|              | · · · · · · · · · · · · · · · · · · · | Case disposition in 0-3 months         | 62.5%   | 17,790             | 76.5%         | -14.0%                    |
|              | case disposition                      | Case disposition rate before trial     | 93.8%   | 26,694             | 90.5%         | 3.3%                      |
|              |                                       |                                        |         |                    |               |                           |
|              | Disposition rate (include             | es bail cases with case dispositions)  | 91.1%   | 137,018            | 84.3%         | 6.7%                      |
| Before Trial | Disposed within 1-3 app               | pearances (net of bench warrant cases) | 36.9%   | 28,204             | 42.7%         | -5.7%                     |
|              | Disposed within 0-3 mo                | nths (net of bench warrant cases)      | 58.1%   | 44,383             | 61.7%         | -3.6%                     |
|              |                                       |                                        |         |                    |               |                           |
| Trial        | Collapse Rate at Trial <sup>2</sup>   |                                        | 67.4%   | 9,075              | 67.5%         | 0.0%                      |

## ONTARIO COURT OF JUSTICE CRIMINAL MODERNIZATION COMMITTEE PROVINCIAL DASHBOARD<sup>19</sup> CASES PENDING AS OF DECEMBER 31, 2020

|              | Was I                               | Madui a                                | Jan 20  | - Dec 20           | 2014 Baseline    | Change from 2014 Regional |
|--------------|-------------------------------------|----------------------------------------|---------|--------------------|------------------|---------------------------|
|              | Key i                               | Metric                                 | Percent | Cases <sup>1</sup> | Regional Median* | Median                    |
|              | Disposed cases that be              | gan in the Bail Phase                  | 31.1%   | 8,771              | 32.5%            | -1.4%                     |
|              | Bail cases with a bail              | Total                                  | 61.9%   | 5,430              | 53.7%            | 8.2%                      |
|              | outcome (release order              | Bail Disposition with 1 appearance     | 58.1%   | 3,155              | 52.5%            | 5.6%                      |
| Bail         | or detention order)                 | Bail Disposition in 1-3 days           | 71.3%   | 3,871              | 72.9%            | -1.6%                     |
| Dali         | Bail cases with no bail             | Total                                  | 38.1%   | 3,341              | 46.3%            | -8.2%                     |
|              |                                     | Case disposition in 1-3 appearances    | 21.4%   | 715                | 38.7%            | -17.3%                    |
|              | disposition but with a              | Case disposition in 0-3 months         | 64.7%   | 2,160              | 79.1%            | -14.4%                    |
|              | case disposition                    | Case disposition rate before trial     | 93.3%   | 3,118              | 92.8%            | 0.5%                      |
|              |                                     |                                        |         |                    |                  |                           |
|              | Disposition rate (include           | es bail cases with case dispositions)  | 91.3%   | 25,747             | 88.7%            | 2.6%                      |
| Before Trial | Disposed within 1-3 app             | pearances (net of bench warrant cases) | 44.6%   | 6,570              | 46.0%            | -1.4%                     |
|              | Disposed within 0-3 mo              | nths (net of bench warrant cases)      | 58.5%   | 8,615              | 60.7%            | -2.2%                     |
|              |                                     |                                        |         |                    |                  |                           |
| Trial        | Collapse Rate at Trial <sup>2</sup> |                                        | 65.4%   | 1,598              | 62.3%            | 3.1%                      |

# ONTARIO COURT OF JUSTICE CRIMINAL MODERNIZATION COMMITTEE CENTRAL EAST DASHBOARD<sup>19</sup> CASES PENDING AS OF DECEMBER 31, 2020

|              | Vov                                 | Matria                                 | Jan 20  | - Dec 20           | 2014 Baseline | Change from 2014 |
|--------------|-------------------------------------|----------------------------------------|---------|--------------------|---------------|------------------|
|              | Key i                               | Metric                                 | Percent | Cases <sup>1</sup> | Median*       | Baseline Median  |
|              | Disposed cases that be              | gan in the Bail Phase                  | 29.8%   | 2,138              | 48.0%         | -18.2%           |
|              | Bail cases with a bail              | Total                                  | 50.5%   | 1,080              | 56.0%         | -5.5%            |
|              | outcome (release order              | Bail Disposition with 1 appearance     | 51.4%   | 555                | 47.7%         | 3.6%             |
| Bail         | or detention order)                 | Bail Disposition in 1-3 days           | 64.8%   | 700                | 70.6%         | -5.7%            |
|              | Bail cases with no bail             | Total                                  | 49.5%   | 1,058              | 44.0%         | 5.5%             |
|              |                                     | Case disposition in 1-3 appearances    | 11.9%   | 126                | 35.1%         | -23.2%           |
|              | disposition but with a              | Case disposition in 0-3 months         | 53.5%   | 566                | 77.2%         | -23.7%           |
|              | case disposition                    | Case disposition rate before trial     | 93.3%   | 987                | 90.7%         | 2.6%             |
|              |                                     |                                        |         |                    |               |                  |
|              | Disposition rate (include           | es bail cases with case dispositions)  | 91.6%   | 6,573              | 83.6%         | 8.0%             |
| Before Trial | Disposed within 1-3 app             | pearances (net of bench warrant cases) | 41.7%   | 1,596              | 39.1%         | 2.6%             |
|              | Disposed within 0-3 mo              | nths (net of bench warrant cases)      | 57.1%   | 2,185              | 60.6%         | -3.5%            |
|              |                                     |                                        |         |                    |               |                  |
| Trial        | Collapse Rate at Trial <sup>2</sup> |                                        | 64.2%   | 386                | 71.0%         | -6.8%            |

|                       | Vov                                 | Matria                                 | Jan 20  | - Dec 20           | 2014 Baseline | Change from 2014 |
|-----------------------|-------------------------------------|----------------------------------------|---------|--------------------|---------------|------------------|
|                       | Key i                               | Metric                                 | Percent | Cases <sup>1</sup> | Median*       | Baseline Median  |
|                       | Disposed cases that be              | gan in the Bail Phase                  | 17.4%   | 110                | 33.5%         | -16.1%           |
|                       | Bail cases with a bail              | Total                                  | 51.8%   | 57                 | 50.7%         | 1.1%             |
|                       | outcome (release order              | Bail Disposition with 1 appearance     | 71.9%   | 41                 | 52.9%         | 19.1%            |
| Bail                  | or detention order)                 | Bail Disposition in 1-3 days           | 87.7%   | 50                 | 73.8%         | 14.0%            |
|                       | Bail cases with no bail             | Total                                  | 48.2%   | 53                 | 49.3%         | -1.1%            |
|                       |                                     | Case disposition in 1-3 appearances    | 5.7%    | 3                  | 33.4%         | -27.7%           |
|                       | disposition but with a              | Case disposition in 0-3 months         | 43.4%   | 23                 | 77.3%         | -33.9%           |
|                       | case disposition                    | Case disposition rate before trial     | 92.5%   | 49                 | 91.8%         | 0.6%             |
|                       |                                     |                                        |         |                    |               |                  |
|                       | Disposition rate (include           | es bail cases with case dispositions)  | 94.2%   | 596                | 85.7%         | 8.5%             |
| Before Trial          | Disposed within 1-3 app             | pearances (net of bench warrant cases) | 40.6%   | 176                | 47.2%         | -6.7%            |
| Disposed within 0-3 m |                                     | nths (net of bench warrant cases)      | 45.4%   | 197                | 62.6%         | -17.2%           |
|                       |                                     |                                        |         |                    |               |                  |
| Trial                 | Collapse Rate at Trial <sup>2</sup> |                                        | 73.0%   | 27                 | 66.9%         | 6.1%             |

|                        | Vov.                                | Matria                                 | Jan 20 - | - Dec 20           | 2014 Baseline | Change from 2014 |
|------------------------|-------------------------------------|----------------------------------------|----------|--------------------|---------------|------------------|
|                        | Key i                               | Metric                                 | Percent  | Cases <sup>1</sup> | Median*       | Baseline Median  |
|                        | Disposed cases that be              | gan in the Bail Phase                  | 30.9%    | 308                | 33.5%         | -2.6%            |
|                        | Bail cases with a bail              | Total                                  | 48.4%    | 149                | 50.7%         | -2.3%            |
|                        | outcome (release order              | Bail Disposition with 1 appearance     | 51.7%    | 77                 | 52.9%         | -1.2%            |
| Bail                   | or detention order)                 | Bail Disposition in 1-3 days           | 71.1%    | 106                | 73.8%         | -2.6%            |
| E                      | Bail cases with no bail             | Total                                  | 51.6%    | 159                | 49.3%         | 2.3%             |
|                        | disposition but with a              | Case disposition in 1-3 appearances    | 18.9%    | 30                 | 33.4%         | -14.5%           |
|                        | •                                   | Case disposition in 0-3 months         | 66.7%    | 106                | 77.3%         | -10.6%           |
|                        | case disposition                    | Case disposition rate before trial     | 89.9%    | 143                | 91.8%         | -1.9%            |
|                        |                                     |                                        |          |                    |               |                  |
|                        | Disposition rate (include           | es bail cases with case dispositions)  | 92.7%    | 924                | 85.7%         | 7.0%             |
| Before Trial           | Disposed within 1-3 app             | pearances (net of bench warrant cases) | 26.7%    | 225                | 47.2%         | -20.5%           |
| Disposed within 0-3 mo |                                     | nths (net of bench warrant cases)      | 39.0%    | 329                | 62.6%         | -23.5%           |
|                        |                                     |                                        |          |                    |               |                  |
| Trial                  | Collapse Rate at Trial <sup>2</sup> | 64.4%                                  | 47       | 66.9%              | -2.5%         |                  |

|                               | Varia                               | Matria                                 | Jan 20  | - Dec 20           | 2014 Baseline | Change from 2014 |
|-------------------------------|-------------------------------------|----------------------------------------|---------|--------------------|---------------|------------------|
|                               | Key i                               | Metric                                 | Percent | Cases <sup>1</sup> | Median*       | Baseline Median  |
|                               | Disposed cases that be              | gan in the Bail Phase                  | 32.2%   | 350                | 33.5%         | -1.3%            |
|                               | Bail cases with a bail              | Total                                  | 57.7%   | 202                | 50.7%         | 7.0%             |
|                               | outcome (release order              | Bail Disposition with 1 appearance     | 55.0%   | 111                | 52.9%         | 2.1%             |
| Bail  Bail cases with no bail | Bail Disposition in 1-3 days        | 69.3%                                  | 140     | 73.8%              | -4.5%         |                  |
|                               | Rail cases with no bail             | Total                                  | 42.3%   | 148                | 49.3%         | -7.0%            |
|                               |                                     | Case disposition in 1-3 appearances    | 12.8%   | 19                 | 33.4%         | -20.5%           |
|                               | disposition but with a              | Case disposition in 0-3 months         | 62.8%   | 93                 | 77.3%         | -14.5%           |
|                               | case disposition                    | Case disposition rate before trial     | 94.6%   | 140                | 91.8%         | 2.8%             |
|                               |                                     |                                        |         |                    |               |                  |
|                               | Disposition rate (include           | es bail cases with case dispositions)  | 92.1%   | 1,001              | 85.7%         | 6.4%             |
| Before Trial                  | Disposed within 1-3 app             | pearances (net of bench warrant cases) | 35.5%   | 218                | 47.2%         | -11.7%           |
|                               | Disposed within 0-3 mo              | nths (net of bench warrant cases)      | 53.6%   | 329                | 62.6%         | -9.0%            |
|                               |                                     |                                        |         |                    |               |                  |
| Γrial                         | Collapse Rate at Trial <sup>2</sup> |                                        | 62.8%   | 54                 | 66.9%         | -4.1%            |