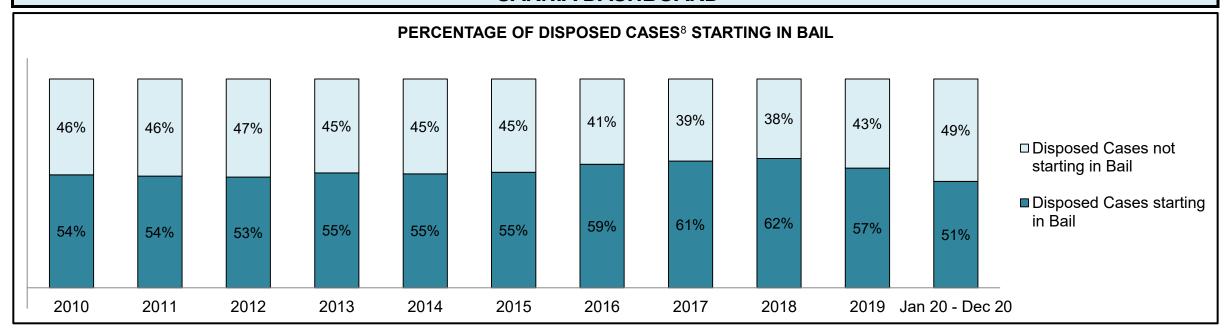

3  | 137  | 206  | 216  | 234  | 273  | 426                |  |  |
| Administration of Justice                   | 350                                        | 269  | 308  | 277  | 239  | 254  | 256  | 302  | 397  | 493  | 696                |  |  |
| Other Criminal Code                         | 84                                         | 58   | 45   | 64   | 54   | 51   | 44   | 54   | 81   | 82   | 119                |  |  |
| Criminal Code Traffic                       | 161                                        | 115  | 111  | 113  | 85   | 71   | 65   | 60   | 81   | 148  | 247                |  |  |
| Federal Statute                             | 260                                        | 231  | 165  | 187  | 162  | 160  | 134  | 87   | 126  | 153  | 202                |  |  |













| Cases Disposed <sup>8</sup> by Phase and P | Cases Disposed <sup>8</sup> by Phase and Percentage of In-Custody <sup>11</sup> , Out-of-Custody <sup>12</sup> Cases at Case Disposition |       |       |       |       |       |       |       |       |       |                    |  |  |  |
|--------------------------------------------|------------------------------------------------------------------------------------------------------------------------------------------|-------|-------|-------|-------|-------|-------|-------|-------|-------|--------------------|--|--|--|
| Phases                                     | 2010                                                                                                                                     | 2011  | 2012  | 2013  | 20