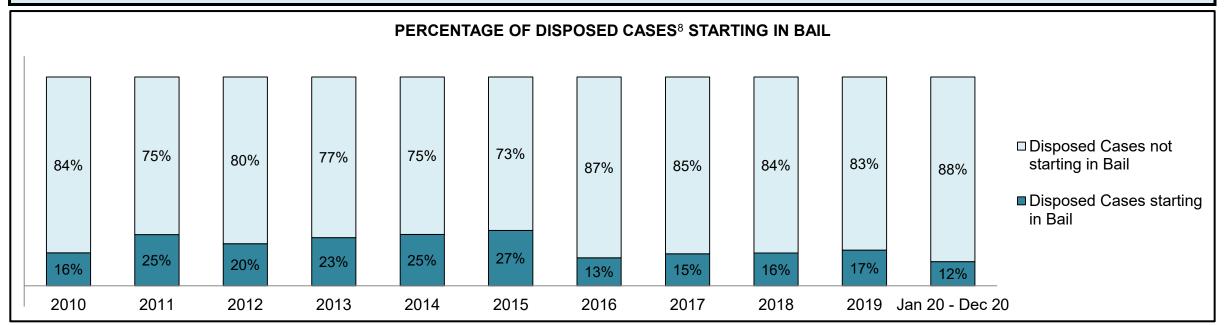

|              | Vari                                  | Matuia                                 | Jan 20  | - Dec 20           | 2014 Baseline | Change from 2014 Baseline |
|--------------|---------------------------------------|----------------------------------------|---------|--------------------|---------------|---------------------------|
|              | ney l                                 | Metric                                 | Percent | Cases <sup>1</sup> | Median*       | Median                    |
|              | Disposed cases that be                | gan in the Bail Phase                  | 44.9%   | 67,539             | 44.0%         | 0.9%                      |
|              | Bail cases with a bail                | Total                                  | 57.9%   | 39,092             | 56.6%         | 1.3%                      |
|              | outcome (bail granted                 | Bail Disposition with 1 appearance     | 56.8%   | 22,204             | 51.4%         | 5.4%                      |
| Bail         | or bail denied)                       | Bail Disposition in 1-3 days           | 70.3%   | 27,464             | 72.5%         | -2.2%                     |
| Dali         | Bail cases with no bail               | Total                                  | 42.1%   | 28,447             | 43.4%         | -1.3%                     |
|              | disposition but with a                | Case disposition in 1-3 appearances    | 18.0%   | 5,111              | 35.0%         | -17.1%                    |
|              | · · · · · · · · · · · · · · · · · · · | Case disposition in 0-3 months         | 62.5%   | 17,790             | 76.5%         | -14.0%                    |
|              | case disposition                      | Case disposition rate before trial     | 93.8%   | 26,694             | 90.5%         | 3.3%                      |
|              |                                       |                                        |         |                    |               |                           |
|              | Disposition rate (include             | es bail cases with case dispositions)  | 91.1%   | 137,018            | 84.3%         | 6.7%                      |
| Before Trial | Disposed within 1-3 app               | pearances (net of bench warrant cases) | 36.9%   | 28,204             | 42.7%         | -5.7%                     |
|              | Disposed within 0-3 mo                | nths (net of bench warrant cases)      | 58.1%   | 44,383             | 61.7%         | -3.6%                     |
|              |                                       |                                        |         |                    |               |                           |
| Trial        | Collapse Rate at Trial <sup>2</sup>   |                                        | 67.4%   | 9,075              | 67.5%         | 0.0%                      |

## ONTARIO COURT OF JUSTICE CRIMINAL MODERNIZATION COMMITTEE PROVINCIAL DASHBOARD<sup>19</sup> CASES PENDING AS OF DECEMBER 31, 2020

|              | Was I                               | Madui a                                | Jan 20  | - Dec 20           | 2014 Baseline    | Change from 2014 Regional |
|--------------|-------------------------------------|----------------------------------------|---------|--------------------|------------------|---------------------------|
|              | Key i                               | Metric                                 | Percent | Cases <sup>1</sup> | Regional Median* | Median                    |
|              | Disposed cases that be              | gan in the Bail Phase                  | 31.1%   | 8,771              | 32.5%            | -1.4%                     |
|              | Bail cases with a bail              | Total                                  | 61.9%   | 5,430              | 53.7%            | 8.2%                      |
|              | outcome (release order              | Bail Disposition with 1 appearance     | 58.1%   | 3,155              | 52.5%            | 5.6%                      |
| Bail         | or detention order)                 | Bail Disposition in 1-3 days           | 71.3%   | 3,871              | 72.9%            | -1.6%                     |
| Dali         | Bail cases with no bail             | Total                                  | 38.1%   | 3,341              | 46.3%            | -8.2%                     |
|              |                                     | Case disposition in 1-3 appearances    | 21.4%   | 715                | 38.7%            | -17.3%                    |
|              | disposition but with a              | Case disposition in 0-3 months         | 64.7%   | 2,160              | 79.1%            | -14.4%                    |
|              | case disposition                    | Case disposition rate before trial     | 93.3%   | 3,118              | 92.8%            | 0.5%                      |
|              |                                     |                                        |         |                    |                  |                           |
|              | Disposition rate (include           | es bail cases with case dispositions)  | 91.3%   | 25,747             | 88.7%            | 2.6%                      |
| Before Trial | Disposed within 1-3 app             | pearances (net of bench warrant cases) | 44.6%   | 6,570              | 46.0%            | -1.4%                     |
|              | Disposed within 0-3 mo              | nths (net of bench warrant cases)      | 58.5%   | 8,615              | 60.7%            | -2.2%                     |
|              |                                     |                                        |         |                    |                  |                           |
| Trial        | Collapse Rate at Trial <sup>2</sup> |                                        | 65.4%   | 1,598              | 62.3%            | 3.1%                      |