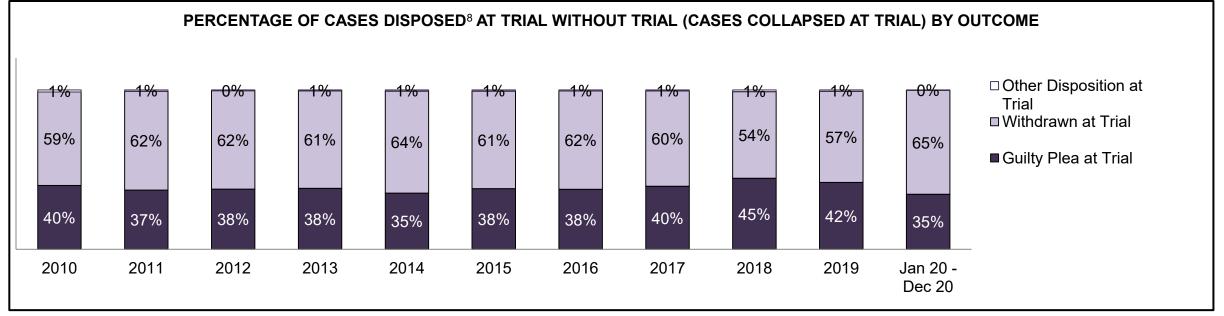

| Phases                 | 2010    | 2011    | 2012    | 2013    | 2014    | 2015    | 2016    | 2017    | 2018    | 2019    | Jan 20 - Dec 20 |
|------------------------|---------|---------|---------|---------|---------|---------|---------|---------|---------|---------|-----------------|
| At Trial With Trial    | 13,333  | 12,913  | 12,507  | 11,635  | 10,711  | 9,759   | 9,325   | 9,209   | 8,399   | 8,353   | 4,381           |
| In-Custody             | 16%     | 15%     | 17%     | 16%     | 15%     | 15%     | 14%     | 14%     | 12%     | 14%     | 18%             |
| Out-of-Custody         | 84%     | 85%     | 83%     | 84%     | 85%     | 85%     | 86%     | 86%     | 88%     | 86%     | 82%             |
| At Trial Without Trial | 35,859  | 31,139  | 27,205  | 25,048  | 22,226  | 19,582  | 18,371  | 17,471  | 16,029  | 16,029  | 9,075           |
| In-Custody             | 13%     | 14%     | 15%     | 15%     | 14%     | 14%     | 14%     | 14%     | 13%     | 14%     | 15%             |
| Out-of-Custody         | 87%     | 86%     | 85%     | 85%     | 86%     | 86%     | 86%     | 86%     | 87%     | 86%     | 85%             |
| Before Trial           | 225,025 | 212,794 | 207,335 | 194,998 | 177,161 | 175,908 | 179,464 | 187,457 | 187,060 | 196,166 | 137,018         |
| In-Custody             | 22%     | 22%     | 23%     | 23%     | 22%     | 23%     | 23%     | 22%     | 20%     | 21%     | 21%             |
| Out-of-Custody         | 78%     | 78%     | 77%     | 77%     | 78%     | 77%     | 77%     | 78%     | 80%     | 79%     | 79%             |