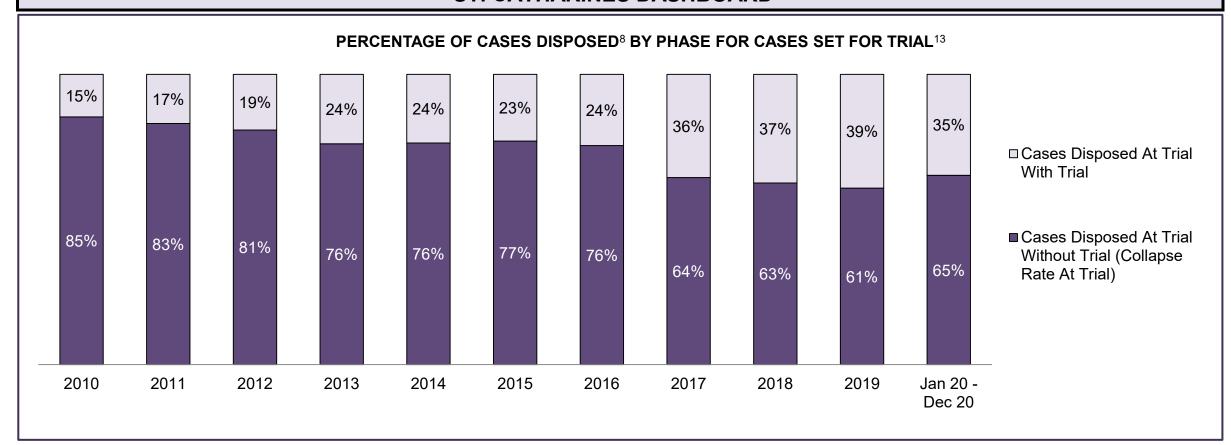

| Phases                 | 2010    | 2011    | 2012    | 2013    | 2014    | 2015    | 2016    | 2017    | 2018    | 2019    | Jan 20 - Dec 20 |
|------------------------|---------|---------|---------|---------|---------|---------|---------|---------|---------|---------|-----------------|
| At Trial With Trial    | 13,333  | 12,913  | 12,507  | 11,635  | 10,711  | 9,759   | 9,325   | 9,209   | 8,399   | 8,353   | 4,381           |
| In-Custody             | 16%     | 15%     | 17%     | 16%     | 15%     | 15%     | 14%     | 14%     | 12%     | 14%     | 18%             |
| Out-of-Custody         | 84%     | 85%     | 83%     | 84%     | 85%     | 85%     | 86%     | 86%     | 88%     | 86%     | 82%             |
| At Trial Without Trial | 35,859  | 31,139  | 27,205  | 25,048  | 22,226  | 19,582  | 18,371  | 17,471  | 16,029  | 16,029  | 9,075           |
| In-Custody             | 13%     | 14%     | 15%     | 15%     | 14%     | 14%     | 14%     | 14%     | 13%     | 14%     | 15%             |
| Out-of-Custody         | 87%     | 86%     | 85%     | 85%     | 86%     | 86%     | 86%     | 86%     | 87%     | 86%     | 85%             |
| Before Trial           | 225,025 | 212,794 | 207,335 | 194,998 | 177,161 | 175,908 | 179,464 | 187,457 | 187,060 | 196,166 | 137,018         |
| In-Custody             | 22%     | 22%     | 23%     | 23%     | 22%     | 23%     | 23%     | 22%     | 20%     | 21%     | 21%             |
| Out-of-Custody         | 78%     | 78%     | 77%     | 77%     | 78%     | 77%     | 77%     | 78%     | 80%     | 79%     | 79%             |

| Cases Disposed <sup>8</sup> by Phase and | ases Disposed <sup>8</sup> by Phase and Percentage of In-Custody <sup>11</sup> , Out-of-Custody <sup>12</sup> Cases at Case Disposition |        |        |        |        |        |        |        |        |        |                 |  |  |  |  |
|------------------------------------------|-----------------------------------------------------------------------------------------------------------------------------------------|--------|--------|--------|--------|--------|--------|--------|--------|--------|-----------------|--|--|--|--|
| Phases                                   | 2010                                                                                                                                    | 2011   | 2012   | 2013   | 2014   | 2015   | 2016   | 2017   | 2018   | 2019   | Jan 20 - Dec 20 |  |  |  |  |
| At Trial With Trial                      | 1,764                                                                                                                                   | 1,664  | 1,672  | 1,502  | 1,471  | 1,476  | 1,505  | 1,587  | 1,484  | 1,497  | 847             |  |  |  |  |
| In-Custody                               | 13%                                                                                                                                     | 12%    | 13%    | 14%    | 11%    | 12%    | 10%    | 10%    | 8%     | 10%    | 12%             |  |  |  |  |
| Out-of-Custody                           | 87%                                                                                                                                     | 88%    | 87%    | 86%    | 89%    | 88%    | 90%    | 90%    | 92%    | 90%    | 88%             |  |  |  |  |
| At Trial Without Trial                   | 4,573                                                                                                                                   | 3,479  | 3,138  | 2,578  | 2,435  | 2,493  | 2,570  | 2,432  | 2,385  | 2,472  | 1,598           |  |  |  |  |
| In-Custody                               | 11%                                                                                                                                     | 13%    | 14%    | 14%    | 13%    | 13%    | 10%    | 10%    | 10%    | 10%    | 12%             |  |  |  |  |
| Out-of-Custody                           | 89%                                                                                                                                     | 87%    | 86%    | 86%    | 87%    | 87%    | 90%    | 90%    | 90%    | 90%    | 88%             |  |  |  |  |
| Before Trial                             | 43,219                                                                                                                                  | 39,035 | 36,793 | 32,985 | 30,592 | 30,396 | 31,008 | 31,627 | 31,231 | 33,975 | 25,747          |  |  |  |  |
| In-Custody                               | 18%                                                                                                                                     | 17%    | 17%    | 18%    | 17%    | 17%    | 17%    | 16%    | 13%    | 14%    | 14%             |  |  |  |  |
| Out-of-Custody                           | 82%                                                                                                                                     | 83%    | 83%    | 82%    | 83%    | 83%    | 83%    | 84%    | 87%    | 86%    | 86%             |  |  |  |  |

| Cases Disposed <sup>8</sup> by Phase and P | ases Disposed <sup>8</sup> by Phase and Percentage of In-Custody <sup>11</sup> , Out-of-Custody <sup>12</sup> Cases at Case Disposition |       |       |       |       |       |       |       |       |       |                    |  |
|--------------------------------------------|-----------------------------------------------------------------------------------------------------------------------------------------|-------|-------|-------|-------|-------|-------|-------|-------|-------|--------------------|--|
| Phases                                     | 2010                                                                                                                                    | 2011  | 2012  | 2013  | 2014  | 2015  | 2016  | 2017  | 2018  | 2019  | Jan 20 -<br>Dec 20 |  |
| At Trial With Trial                        | 352                                                                                                                                     | 378   | 344   | 310   | 316   | 267   | 307   | 315   | 283   | 286   | 215                |  |
| In-Custody                                 | 11%                                                                                                                                     | 10%   | 15%   | 16%   | 17%   | 15%   | 16%   | 12%   | 11%   | 12%   | 15%                |  |
| Out-of-Custody                             | 89%                                                                                                                                     | 90%   | 85%   | 84%   | 83%   | 85%   | 84%   | 88%   | 89%   | 88%   | 85%                |  |
| At Trial Without Trial                     | 809                                                                                                                                     | 736   | 656   | 582   | 521   | 572   | 502   | 480   | 529   | 567   | 386                |  |
| In-Custody                                 | 12%                                                                                                                                     | 12%   | 14%   | 15%   | 14%   | 17%   | 12%   | 15%   | 15%   | 13%   | 16%                |  |
| Out-of-Custody                             | 88%                                                                                                                                     | 88%   | 86%   | 85%   | 86%   | 83%   | 88%   | 85%   | 85%   | 87%   | 84%                |  |
| Before Trial                               | 8,491                                                                                                                                   | 7,444 | 7,429 | 7,170 | 6,698 | 6,734 | 6,857 | 6,621 | 6,791 | 7,777 | 6,573              |  |
| In-Custody                                 | 20%                                                                                                                                     | 20%   | 22%   | 23%   | 21%   | 23%   | 20%   | 18%   | 12%   | 13%   | 17%                |  |
| Out-of-Custody                             | 80%                                                                                                                                     | 80%   | 78%   | 77%   | 79%   | 77%   | 80%   | 82%   | 88%   | 87%   | 83%                |  |

| Cases Disposed <sup>8</sup> by Phase and Percentage of In-Custody <sup>11</sup> , Out-of-Custody <sup>12</sup> Cases at Case Disposition |       |       |       |       |      |      |      |      |      |      |                    |
|------------------------------------------------------------------------------------------------------------------------------------------|-------|-------|-------|-------|------|------|------|------|------|------|--------------------|
| Phases                                                                                                                                   | 2010  | 2011  | 2012  | 2013  | 2014 | 2015 | 2016 | 2017 | 2018 | 2019 | Jan 20 -<br>Dec 20 |
| At Trial With Trial                                                                                                                      | 43    | 46    | 41    | 26    | 27   | 38   | 32   | 30   | 32   | 31   | 10                 |
| In-Custody                                                                                                                               | 9%    | 11%   | 0%    | 12%   | 7%   | 18%  | 9%   | 3%   | 0%   | 10%  | 0%                 |
| Out-of-Custody                                                                                                                           | 91%   | 89%   | 100%  | 88%   | 93%  | 82%  | 91%  | 97%  | 100% | 90%  | 100%               |
| At Trial Without Trial                                                                                                                   | 207   | 151   | 111   | 98    | 100  | 87   | 66   | 73   | 58   | 51   | 27                 |
| In-Custody                                                                                                                               | 8%    | 7%    | 12%   | 14%   | 5%   | 16%  | 17%  | 10%  | 9%   | 10%  | 15%                |
| Out-of-Custody                                                                                                                           | 92%   | 93%   | 88%   | 86%   | 95%  | 84%  | 83%  | 90%  | 91%  | 90%  | 85%                |
| Before Trial                                                                                                                             | 1,416 | 1,230 | 1,179 | 1,127 | 908  | 883  | 915  | 820  | 917  | 946  | 596                |
| In-Custody                                                                                                                               | 19%   | 20%   | 20%   | 20%   | 18%  | 18%  | 16%  | 16%  | 10%  | 14%  | 10%                |
| Out-of-Custody                                                                                                                           | 81%   | 80%   | 80%   | 80%   | 82%  | 82%  | 84%  | 84%  | 90%  | 86%  | 90%                |

| Cases Disposed <sup>8</sup> by Phase and Percentage of In-Custody <sup>11</sup> , Out-of-Custody <sup>12</sup> Cases at Case Disposition |       |       |       |      |      |      |      |      |      |       |                    |
|------------------------------------------------------------------------------------------------------------------------------------------|-------|-------|-------|------|------|------|------|------|------|-------|--------------------|
| Phases                                                                                                                                   | 2010  | 2011  | 2012  | 2013 | 2014 | 2015 | 2016 | 2017 | 2018 | 2019  | Jan 20 -<br>Dec 20 |
| At Trial With Trial                                                                                                                      | 55    | 74    | 68    | 62   | 50   | 42   | 58   | 37   | 38   | 30    | 26                 |
| In-Custody                                                                                                                               | 15%   | 23%   | 15%   | 19%  | 12%  | 29%  | 12%  | 19%  | 11%  | 10%   | 42%                |
| Out-of-Custody                                                                                                                           | 85%   | 77%   | 85%   | 81%  | 88%  | 71%  | 88%  | 81%  | 89%  | 90%   | 58%                |
| At Trial Without Trial                                                                                                                   | 134   | 74    | 64    | 48   | 42   | 38   | 42   | 35   | 29   | 39    | 47                 |
| In-Custody                                                                                                                               | 10%   | 16%   | 16%   | 15%  | 26%  | 18%  | 19%  | 17%  | 7%   | 13%   | 13%                |
| Out-of-Custody                                                                                                                           | 90%   | 84%   | 84%   | 85%  | 74%  | 82%  | 81%  | 83%  | 93%  | 87%   | 87%                |
| Before Trial                                                                                                                             | 1,491 | 1,234 | 1,236 | 993  | 927  | 978  | 975  | 891  | 945  | 1,182 | 924                |
| In-Custody                                                                                                                               | 18%   | 18%   | 17%   | 20%  | 23%  | 19%  | 21%  | 26%  | 16%  | 20%   | 16%                |
| Out-of-Custody                                                                                                                           | 82%   | 82%   | 83%   | 80%  | 77%  | 81%  | 79%  | 74%  | 84%  | 80%   | 84%                |