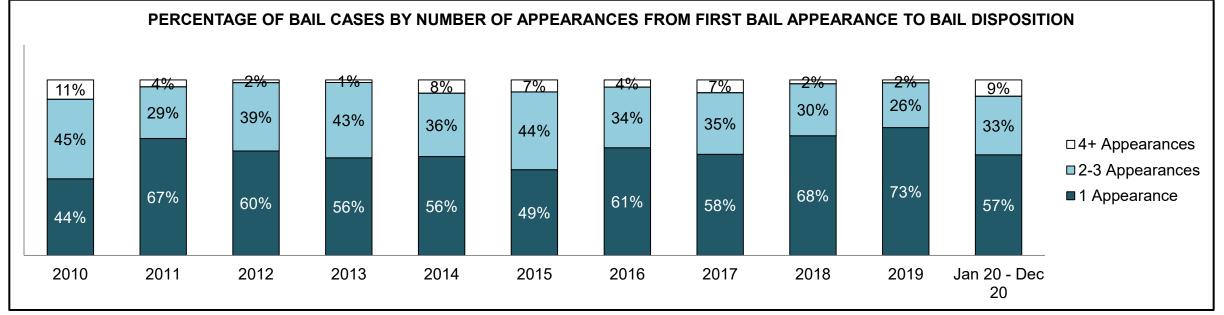

| 81   | 68   | 78   | 83   | 83   | 116  | 107  | 95   | 121  | 122  | 225                |
| Crimes Against Property                     | 81   | 42   | 50   | 53   | 38   | 55   | 43   | 73   | 91   | 79   | 141                |
| Administration of Justice                   | 55   | 33   | 30   | 22   | 54   | 46   | 53   | 44   | 62   | 83   | 125                |
| Other Criminal Code                         | 19   | 35   | 24   | 11   | 22   | 18   | 8    | 17   | 12   | 23   | 44                 |
| Criminal Code Traffic                       | 61   | 37   | 36   | 33   | 33   | 36   | 49   | 58   | 53   | 59   | 118                |
| Federal Statute                             | 105  | 72   | 57   | 54   | 64   | 56   | 47   | 31   | 23   | 41   | 35                 |













| Cases Disposed <sup>8</sup> by Phase and Percentage of In-Custody <sup>11</sup> , Out-of-Custody <sup>12</sup> Cases at Case Disposition |       |       |      |      |      |      |      |      |      |      |                    |
|------------------------------------------------------------------------------------------------------------------------------------------|-------|-------|------|------|------|------|------|------|------|------|--------------------|
| Phases                                                                                                                                   | 2010  | 2011  | 2012 | 2013 | 2014 | 2015 | 2016 | 2017 | 2018 | 2019 | Jan 20 -<br>Dec 20 |
| At Trial With Trial