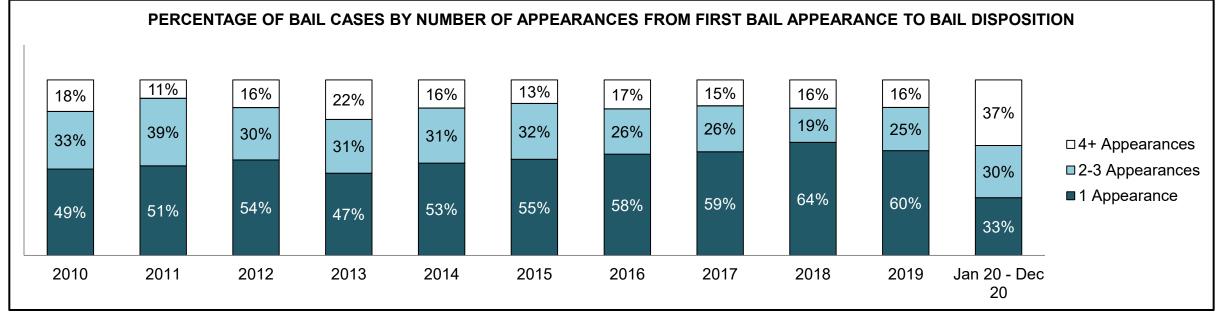

| Phases                 | 2010    | 2011    | 2012    | 2013    | 2014    | 2015    | 2016    | 2017    | 2018    | 2019    | Jan 20 - Dec 20 |
|------------------------|---------|---------|---------|---------|---------|---------|---------|---------|---------|---------|-----------------|
| At Trial With Trial    | 13,333  | 12,913  | 12,507  | 11,635  | 10,711  | 9,759   | 9,325   | 9,209   | 8,399   | 8,353   | 4,381           |
| In-Custody             | 16%     | 15%     | 17%     | 16%     | 15%     | 15%     | 14%     | 14%     | 12%     | 14%     | 18%             |
| Out-of-Custody         | 84%     | 85%     | 83%     | 84%     | 85%     | 85%     | 86%     | 86%     | 88%     | 86%     | 82%             |
| At Trial Without Trial | 35,859  | 31,139  | 27,205  | 25,048  | 22,226  | 19,582  | 18,371  | 17,471  | 16,029  | 16,029  | 9,075           |
| In-Custody             | 13%     | 14%     | 15%     | 15%     | 14%     | 14%     | 14%     | 14%     | 13%     | 14%     | 15%             |
| Out-of-Custody         | 87%     | 86%     | 85%     | 85%     | 86%     | 86%     | 86%     | 86%     | 87%     | 86%     | 85%             |
| Before Trial           | 225,025 | 212,794 | 207,335 | 194,998 | 177,161 | 175,908 | 179,464 | 187,457 | 187,060 | 196,166 | 137,018         |
| In-Custody             | 22%     | 22%     | 23%     | 23%     | 22%     | 23%     | 23%     | 22%     | 20%     | 21%     | 21%             |
| Out-of-Custody         | 78%     | 78%     | 77%     | 77%     | 78%     | 77%     | 77%     | 78%     | 80%     | 79%     | 79%             |