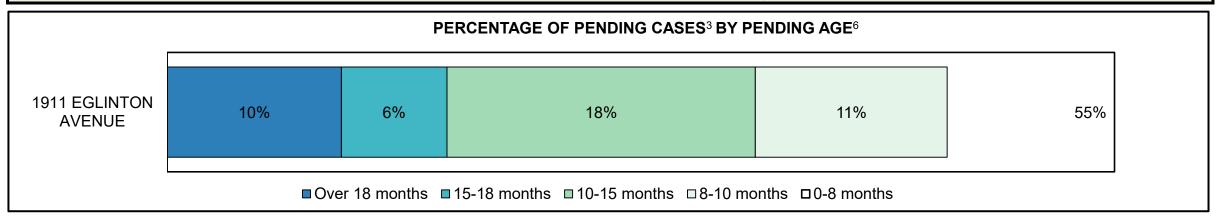

## ONTARIO COURT OF JUSTICE CRIMINAL MODERNIZATION COMMITTEE PROVINCIAL DASHBOARD<sup>19</sup> CASES PENDING AS OF DECEMBER 31, 2020

## ONTARIO COURT OF JUSTICE CRIMINAL MODERNIZATION COMMITTEE PROVINCIAL DASHBOARD<sup>19</sup> CASES PENDING AS OF DECEMBER 31, 2020

| Pending Cases <sup>3</sup> by Pe | ending Age <sup>6</sup> and Percenta | age of Pending Cases | In-Custody <sup>17</sup> and Out-o | f-Custody <sup>18</sup> |            |         |
|----------------------------------|--------------------------------------|----------------------|------------------------------------|-------------------------|------------|---------|
| Court Region                     | Over 18 months                       | 15-18 months         | 10-15 months                       | 8-10 months             | 0-8 months | Total   |
| Central East                     | 1,640                                | 1,038                | 3,087                              | 2,330                   | 21,757     | 29,852  |
| In-Custody                       | 8%                                   | 9%                   | 10%                                | 9%                      | □ 8%       | 8%      |
| Out-of-Custody                   | 92%                                  | 91%                  | 90%                                | 91%                     | 92%        | 92%     |
| Central West                     | 3,833                                | 1,993                | 5,372                              | 3,695                   | 23,960     | 38,853  |
| In-Custody                       | 14%                                  | 14%                  | 13%                                | 13%                     | 12%        | 13%     |
| Out-of-Custody                   | 86%                                  | 86%                  | 87%                                | 87%                     | 88%        | 87%     |
| East                             | 1,293                                | 724                  | 2,022                              | 1,495                   | 15,091     | 20,625  |
| In-Custody                       | 11%                                  | 11%                  | 12%                                | 12%                     | 13%        | 13%     |
| Out-of-Custody                   | 89%                                  | 89%                  | 88%                                | 88%                     | 87%        | 87%     |
| North East                       | 742                                  | 502                  | 1,518                              | 961                     | 11,600     | 15,323  |
| In-Custody                       | 12%                                  | 14%                  | 12%                                | 11%                     | 9%         | 10%     |
| Out-of-Custody                   | 88%                                  | 86%                  | 88%                                | 89%                     | 91%        | 90%     |
| North West                       | 798                                  | 488                  | 1,312                              | 821                     | 7,087      | 10,506  |
| In-Custody                       | 15%                                  | 17%                  | 16%                                | 15%                     | 15%        | 16%     |
| Out-of-Custody                   | 85%                                  | 83%                  | 84%                                | 85%                     | 85%        | 84%     |
| Toronto                          | 2,140                                | 1,269                | 3,537                              | 2,394                   | 18,551     | 27,891  |
| In-Custody                       | 19%                                  | 16%                  | 19%                                | 18%                     | 17%        | 17%     |
| Out-of-Custody                   | 81%                                  | 84%                  | 81%                                | 82%                     | 83%        | 83%     |
| West                             | 1,476                                | 895                  | 2,774                              | 2,324                   | 25,683     | 33,152  |
| In-Custody                       | 11%                                  | 10%                  | 12%                                | 10%                     | 10%        | 10%     |
| Out-of-Custody                   | 89%                                  | 90%                  | 88%                                | 90%                     | 90%        | 90%     |
| Provincial                       | 11,922                               | 6,909                | 19,622                             | 14,020                  | 123,729    | 176,202 |
| In-Custody                       | 14%                                  | 13%                  | 14%                                | 13%                     | 12%        | 12%     |
| Out-of-Custody                   | 86%                                  | 87%                  | 86%                                | 87%                     | 88%        | 88%     |