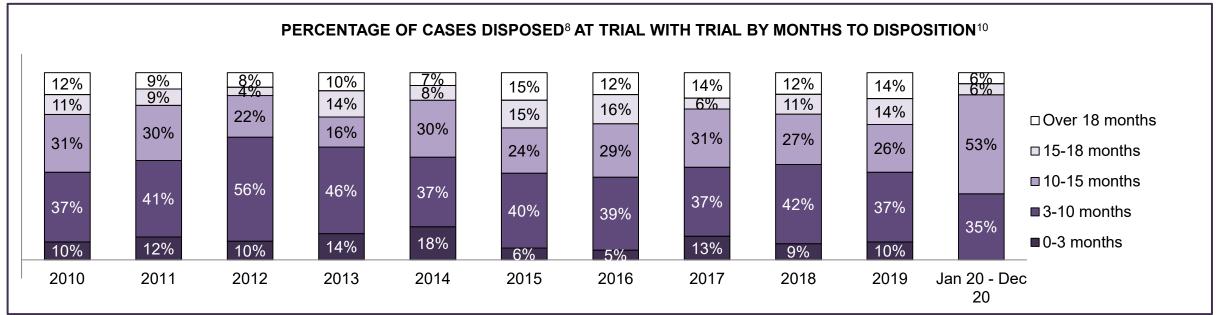

| Phases                 | 2010    | 2011    | 2012    | 2013    | 2014    | 2015    | 2016    | 2017    | 2018    | 2019    | Jan 20 - Dec 20 |
|------------------------|---------|---------|---------|---------|---------|---------|---------|---------|---------|---------|-----------------|
| At Trial With Trial    | 13,333  | 12,913  | 12,507  | 11,635  | 10,711  | 9,759   | 9,325   | 9,209   | 8,399   | 8,353   | 4,381           |
| In-Custody             | 16%     | 15%     | 17%     | 16%     | 15%     | 15%     | 14%     | 14%     | 12%     | 14%     | 18%             |
| Out-of-Custody         | 84%     | 85%     | 83%     | 84%     | 85%     | 85%     | 86%     | 86%     | 88%     | 86%     | 82%             |
| At Trial Without Trial | 35,859  | 31,139  | 27,205  | 25,048  | 22,226  | 19,582  | 18,371  | 17,471  | 16,029  | 16,029  | 9,075           |
| In-Custody             | 13%     | 14%     | 15%     | 15%     | 14%     | 14%     | 14%     | 14%     | 13%     | 14%     | 15%             |
| Out-of-Custody         | 87%     | 86%     | 85%     | 85%     | 86%     | 86%     | 86%     | 86%     | 87%     | 86%     | 85%             |
| Before Trial           | 225,025 | 212,794 | 207,335 | 194,998 | 177,161 | 175,908 | 179,464 | 187,457 | 187,060 | 196,166 | 137,018         |
| In-Custody             | 22%     | 22%     | 23%     | 23%     | 22%     | 23%     | 23%     | 22%     | 20%     | 21%     | 21%             |
| Out-of-Custody         | 78%     | 78%     | 77%     | 77%     | 78%     | 77%     | 77%     | 78%     | 80%     | 79%     | 79%             |

| Cases Disposed <sup>8</sup> by Phase and | ases Disposed <sup>8</sup> by Phase and Percentage of In-Custody <sup>11</sup> , Out-of-Custody <sup>12</sup> Cases at Case Disposition |        |        |        |        |        |        |        |        |        |                 |  |  |  |  |
|------------------------------------------|-----------------------------------------------------------------------------------------------------------------------------------------|--------|--------|--------|--------|--------|--------|--------|--------|--------|-----------------|--|--|--|--|
| Phases                                   | 2010                                                                                                                                    | 2011   | 2012   | 2013   | 2014   | 2015   | 2016   | 2017   | 2018   | 2019   | Jan 20 - Dec 20 |  |  |  |  |
| At Trial With Trial                      | 1,764                                                                                                                                   | 1,664  | 1,672  | 1,502  | 1,471  | 1,476  | 1,505  | 1,587  | 1,484  | 1,497  | 847             |  |  |  |  |
| In-Custody                               | 13%                                                                                                                                     | 12%    | 13%    | 14%    | 11%    | 12%    | 10%    | 10%    | 8%     | 10%    | 12%             |  |  |  |  |
| Out-of-Custody                           | 87%                                                                                                                                     | 88%    | 87%    | 86%    | 89%    | 88%    | 90%    | 90%    | 92%    | 90%    | 88%             |  |  |  |  |
| At Trial Without Trial                   | 4,573                                                                                                                                   | 3,479  | 3,138  | 2,578  | 2,435  | 2,493  | 2,570  | 2,432  | 2,385  | 2,472  | 1,598           |  |  |  |  |
| In-Custody                               | 11%                                                                                                                                     | 13%    | 14%    | 14%    | 13%    | 13%    | 10%    | 10%    | 10%    | 10%    | 12%             |  |  |  |  |
| Out-of-Custody                           | 89%                                                                                                                                     | 87%    | 86%    | 86%    | 87%    | 87%    | 90%    | 90%    | 90%    | 90%    | 88%             |  |  |  |  |
| Before Trial                             | 43,219                                                                                                                                  | 39,035 | 36,793 | 32,985 | 30,592 | 30,396 | 31,008 | 31,627 | 31,231 | 33,975 | 25,747          |  |  |  |  |
| In-Custody                               | 18%                                                                                                                                     | 17%    | 17%    | 18%    | 17%    | 17%    | 17%    | 16%    | 13%    | 14%    | 14%             |  |  |  |  |
| Out-of-Custody                           | 82%                                                                                                                                     | 83%    | 83%    | 82%    | 83%    | 83%    | 83%    | 84%    | 87%    | 86%    | 86%             |  |  |  |  |