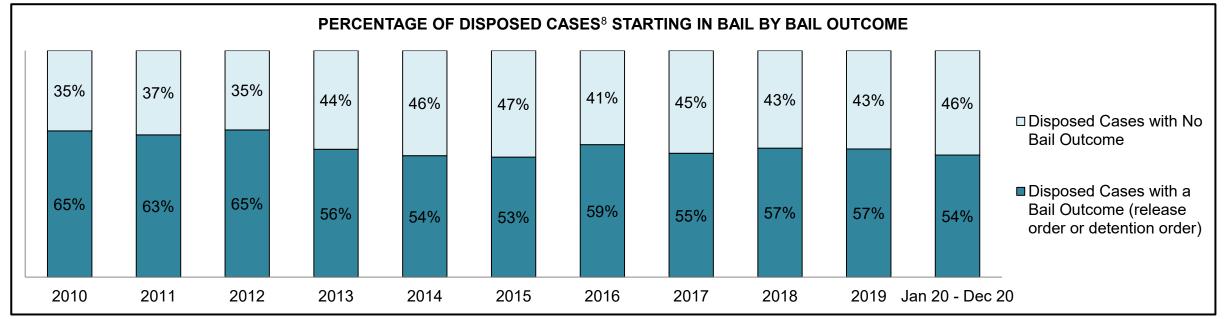

|              | Vari                                  | Matuia                                 | Jan 20  | - Dec 20           | 2014 Baseline | Change from 2014 Baseline |
|--------------|---------------------------------------|----------------------------------------|---------|--------------------|---------------|---------------------------|
|              | ney l                                 | Metric                                 | Percent | Cases <sup>1</sup> | Median*       | Median                    |
|              | Disposed cases that be                | gan in the Bail Phase                  | 44.9%   | 67,539             | 44.0%         | 0.9%                      |
|              | Bail cases with a bail                | Total                                  | 57.9%   | 39,092             | 56.6%         | 1.3%                      |
|              | outcome (bail granted                 | Bail Disposition with 1 appearance     | 56.8%   | 22,204             | 51.4%         | 5.4%                      |
| Bail         | or bail denied)                       | Bail Disposition in 1-3 days           | 70.3%   | 27,464             | 72.5%         | -2.2%                     |
| Dali         | Bail cases with no bail               | Total                                  | 42.1%   | 28,447             | 43.4%         | -1.3%                     |
|              | disposition but with a                | Case disposition in 1-3 appearances    | 18.0%   | 5,111              | 35.0%         | -17.1%                    |
|              | · · · · · · · · · · · · · · · · · · · | Case disposition in 0-3 months         | 62.5%   | 17,790             | 76.5%         | -14.0%                    |
|              | case disposition                      | Case disposition rate before trial     | 93.8%   | 26,694             | 90.5%         | 3.3%                      |
|              |                                       |                                        |         |                    |               |                           |
|              | Disposition rate (include             | es bail cases with case dispositions)  | 91.1%   | 137,018            | 84.3%         | 6.7%                      |
| Before Trial | Disposed within 1-3 app               | pearances (net of bench warrant cases) | 36.9%   | 28,204             | 42.7%         | -5.7%                     |
|              | Disposed within 0-3 mo                | nths (net of bench warrant cases)      | 58.1%   | 44,383             | 61.7%         | -3.6%                     |
|              |                                       |                                        |         |                    |               |                           |
| Trial        | Collapse Rate at Trial <sup>2</sup>   |                                        | 67.4%   | 9,075              | 67.5%         | 0.0%                      |

## ONTARIO COURT OF JUSTICE CRIMINAL MODERNIZATION COMMITTEE PROVINCIAL DASHBOARD<sup>19</sup> CASES PENDING AS OF DECEMBER 31, 2020

|              | Was I                               | Madui a                                | Jan 20  | - Dec 20           | 2014 Baseline    | Change from 2014 Regional |
|--------------|-------------------------------------|----------------------------------------|---------|--------------------|------------------|---------------------------|
|              | Key i                               | Metric                                 | Percent | Cases <sup>1</sup> | Regional Median* | Median                    |
|              | Disposed cases that be              | gan in the Bail Phase                  | 31.1%   | 8,771              | 32.5%            | -1.4%                     |
|              | Bail cases with a bail              | Total                                  | 61.9%   | 5,430              | 53.7%            | 8.2%                      |
|              | outcome (release order              | Bail Disposition with 1 appearance     | 58.1%   | 3,155              | 52.5%            | 5.6%                      |
| Bail         | or detention order)                 | Bail Disposition in 1-3 days           | 71.3%   | 3,871              | 72.9%            | -1.6%                     |
| Dali         | Bail cases with no bail             | Total                                  | 38.1%   | 3,341              | 46.3%            | -8.2%                     |
|              |                                     | Case disposition in 1-3 appearances    | 21.4%   | 715                | 38.7%            | -17.3%                    |
|              | disposition but with a              | Case disposition in 0-3 months         | 64.7%   | 2,160              | 79.1%            | -14.4%                    |
|              | case disposition                    | Case disposition rate before trial     | 93.3%   | 3,118              | 92.8%            | 0.5%                      |
|              |                                     |                                        |         |                    |                  |                           |
|              | Disposition rate (include           | es bail cases with case dispositions)  | 91.3%   | 25,747             | 88.7%            | 2.6%                      |
| Before Trial | Disposed within 1-3 app             | pearances (net of bench warrant cases) | 44.6%   | 6,570              | 46.0%            | -1.4%                     |
|              | Disposed within 0-3 mo              | nths (net of bench warrant cases)      | 58.5%   | 8,615              | 60.7%            | -2.2%                     |
|              |                                     |                                        |         |                    |                  |                           |
| Trial        | Collapse Rate at Trial <sup>2</sup> |                                        | 65.4%   | 1,598              | 62.3%            | 3.1%                      |