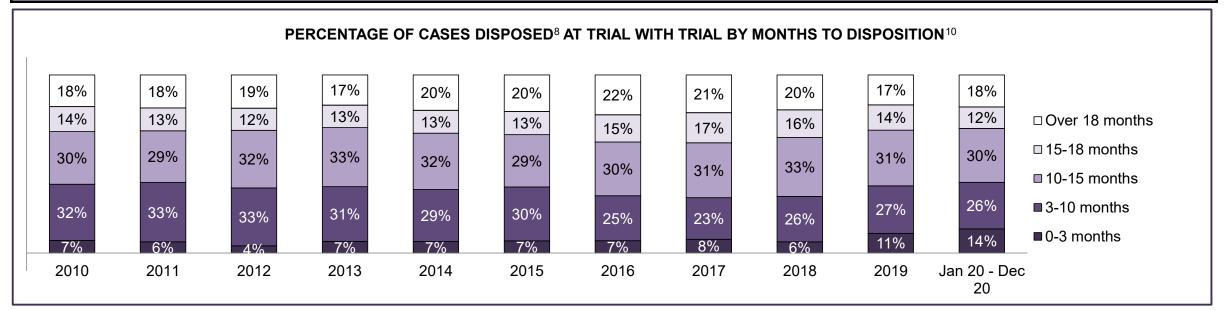

| Phases                 | 2010    | 2011    | 2012    | 2013    | 2014    | 2015    | 2016    | 2017    | 2018    | 2019    | Jan 20 - Dec 20 |
|------------------------|---------|---------|---------|---------|---------|---------|---------|---------|---------|---------|-----------------|
| At Trial With Trial    | 13,333  | 12,913  | 12,507  | 11,635  | 10,711  | 9,759   | 9,325   | 9,209   | 8,399   | 8,353   | 4,381           |
| In-Custody             | 16%     | 15%     | 17%     | 16%     | 15%     | 15%     | 14%     | 14%     | 12%     | 14%     | 18%             |
| Out-of-Custody         | 84%     | 85%     | 83%     | 84%     | 85%     | 85%     | 86%     | 86%     | 88%     | 86%     | 82%             |
| At Trial Without Trial | 35,859  | 31,139  | 27,205  | 25,048  | 22,226  | 19,582  | 18,371  | 17,471  | 16,029  | 16,029  | 9,075           |
| In-Custody             | 13%     | 14%     | 15%     | 15%     | 14%     | 14%     | 14%     | 14%     | 13%     | 14%     | 15%             |
| Out-of-Custody         | 87%     | 86%     | 85%     | 85%     | 86%     | 86%     | 86%     | 86%     | 87%     | 86%     | 85%             |
| Before Trial           | 225,025 | 212,794 | 207,335 | 194,998 | 177,161 | 175,908 | 179,464 | 187,457 | 187,060 | 196,166 | 137,018         |
| In-Custody             | 22%     | 22%     | 23%     | 23%     | 22%     | 23%     | 23%     | 22%     | 20%     | 21%     | 21%             |
| Out-of-Custody         | 78%     | 78%     | 77%     | 77%     | 78%     | 77%     | 77%     | 78%     | 80%     | 79%     | 79%             |

| Cases Disposed <sup>8</sup> by Phase and | ases Disposed <sup>8</sup> by Phase and Percentage of In-Custody <sup>11</sup> , Out-of-Custody <sup>12</sup> Cases at Case Disposition |        |        |        |        |        |        |        |        |        |                 |  |  |  |  |
|------------------------------------------|-----------------------------------------------------------------------------------------------------------------------------------------|--------|--------|--------|--------|--------|--------|--------|--------|--------|-----------------|--|--|--|--|
| Phases                                   | 2010                                                                                                                                    | 2011   | 2012   | 2013   | 2014   | 2015   | 2016   | 2017   | 2018   | 2019   | Jan 20 - Dec 20 |  |  |  |  |
| At Trial With Trial                      | 1,764                                                                                                                                   | 1,664  | 1,672  | 1,502  | 1,471  | 1,476  | 1,505  | 1,587  | 1,484  | 1,497  | 847             |  |  |  |  |
| In-Custody                               | 13%                                                                                                                                     | 12%    | 13%    | 14%    | 11%    | 12%    | 10%    | 10%    | 8%     | 10%    | 12%             |  |  |  |  |
| Out-of-Custody                           | 87%                                                                                                                                     | 88%    | 87%    | 86%    | 89%    | 88%    | 90%    | 90%    | 92%    | 90%    | 88%             |  |  |  |  |
| At Trial Without Trial                   | 4,573                                                                                                                                   | 3,479  | 3,138  | 2,578  | 2,435  | 2,493  | 2,570  | 2,432  | 2,385  | 2,472  | 1,598           |  |  |  |  |
| In-Custody                               | 11%                                                                                                                                     | 13%    | 14%    | 14%    | 13%    | 13%    | 10%    | 10%    | 10%    | 10%    | 12%             |  |  |  |  |
| Out-of-Custody                           | 89%                                                                                                                                     | 87%    | 86%    | 86%    | 87%    | 87%    | 90%    | 90%    | 90%    | 90%    | 88%             |  |  |  |  |
| Before Trial                             | 43,219                                                                                                                                  | 39,035 | 36,793 | 32,985 | 30,592 | 30,396 | 31,008 | 31,627 | 31,231 | 33,975 | 25,747          |  |  |  |  |
| In-Custody                               | 18%                                                                                                                                     | 17%    | 17%    | 18%    | 17%    | 17%    | 17%    | 16%    | 13%    | 14%    | 14%             |  |  |  |  |
| Out-of-Custody                           | 82%                                                                                                                                     | 83%    | 83%    | 82%    | 83%    | 83%    | 83%    | 84%    | 87%    | 86%    | 86%             |  |  |  |  |