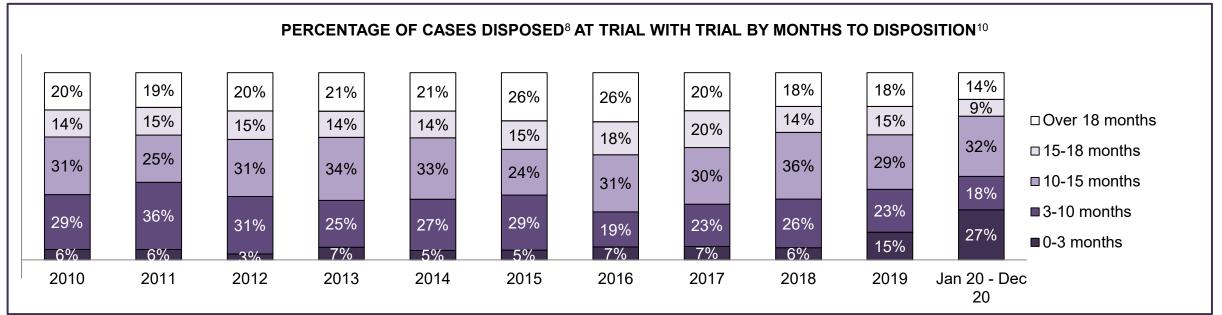

| Phases                 | 2010    | 2011    | 2012    | 2013    | 2014    | 2015    | 2016    | 2017    | 2018    | 2019    | Jan 20 - Dec 20 |
|------------------------|---------|---------|---------|---------|---------|---------|---------|---------|---------|---------|-----------------|
| At Trial With Trial    | 13,333  | 12,913  | 12,507  | 11,635  | 10,711  | 9,759   | 9,325   | 9,209   | 8,399   | 8,353   | 4,381           |
| In-Custody             | 16%     | 15%     | 17%     | 16%     | 15%     | 15%     | 14%     | 14%     | 12%     | 14%     | 18%             |
| Out-of-Custody         | 84%     | 85%     | 83%     | 84%     | 85%     | 85%     | 86%     | 86%     | 88%     | 86%     | 82%             |
| At Trial Without Trial | 35,859  | 31,139  | 27,205  | 25,048  | 22,226  | 19,582  | 18,371  | 17,471  | 16,029  | 16,029  | 9,075           |
| In-Custody             | 13%     | 14%     | 15%     | 15%     | 14%     | 14%     | 14%     | 14%     | 13%     | 14%     | 15%             |
| Out-of-Custody         | 87%     | 86%     | 85%     | 85%     | 86%     | 86%     | 86%     | 86%     | 87%     | 86%     | 85%             |
| Before Trial           | 225,025 | 212,794 | 207,335 | 194,998 | 177,161 | 175,908 | 179,464 | 187,457 | 187,060 | 196,166 | 137,018         |
| In-Custody             | 22%     | 22%     | 23%     | 23%     | 22%     | 23%     | 23%     | 22%     | 20%     | 21%     | 21%             |
| Out-of-Custody         | 78%     | 78%     | 77%     | 77%     | 78%     | 77%     | 77%     | 78%     | 80%     | 79%     | 79%             |