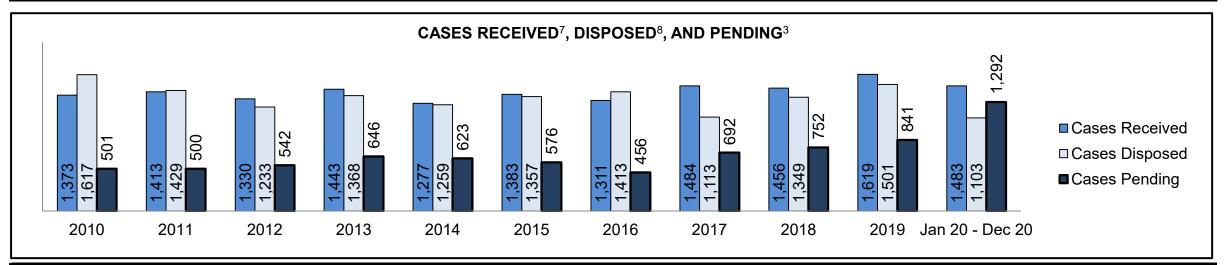

|
| Cases                                    | 15-18 months                                       | 3.3%    | 43                 | 35                                           | 8                                                                     |
|                                          | Over 18 months                                     | 6.5%    | 84                 | 65                                           | 19                                                                    |
| Total                                    |                                                    | 100.0%  | 1,292              | 1,246                                        | 46                                                                    |



| Cases Received <sup>7</sup> by Offence Group |      |      |      |      |      |      |      |      |      |      |                    |  |
|----------------------------------------------|------|------|------|------|------|------|------|------|------|------|--------------------|--|
| Offence Group <sup>9</sup>                   | 2010 | 2011 | 2012 | 2013 | 2014 | 2015 | 2016 | 2017 | 2018 | 2019 | Jan 20 -<br>Dec 20 |  |
| Crimes Against The Person                    | 537  | 529  | 475  | 545  | 447  | 489  | 484  | 530  | 519  | 627  | 596                |  |
| Crimes Against Property                      | 248  | 232  | 285  | 220  | 225  | 240  | 246  | 273  | 277  | 287  | 244                |  |
| Administration of Justice                    | 312  | 321  | 299  | 392  | 353  |