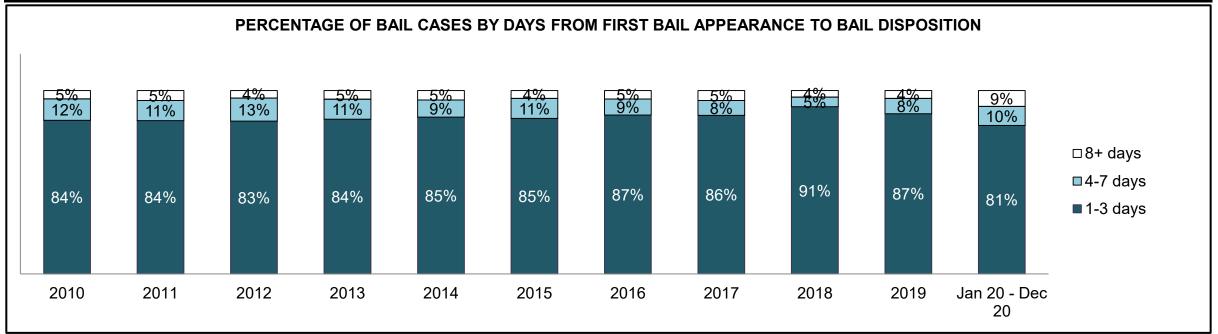

|              | Vari                                  | Matuia                                 | Jan 20  | - Dec 20           | 2014 Baseline | Change from 2014 Baseline |
|--------------|---------------------------------------|----------------------------------------|---------|--------------------|---------------|---------------------------|
|              | ney l                                 | Metric                                 | Percent | Cases <sup>1</sup> | Median*       | Median                    |
|              | Disposed cases that be                | gan in the Bail Phase                  | 44.9%   | 67,539             | 44.0%         | 0.9%                      |
|              | Bail cases with a bail                | Total                                  | 57.9%   | 39,092             | 56.6%         | 1.3%                      |
|              | outcome (bail granted                 | Bail Disposition with 1 appearance     | 56.8%   | 22,204             | 51.4%         | 5.4%                      |
| Bail         | or bail denied)                       | Bail Disposition in 1-3 days           | 70.3%   | 27,464             | 72.5%         | -2.2%                     |
| Dali         | Bail cases with no bail               | Total                                  | 42.1%   | 28,447             | 43.4%         | -1.3%                     |
|              | disposition but with a                | Case disposition in 1-3 appearances    | 18.0%   | 5,111              | 35.0%         | -17.1%                    |
|              | · · · · · · · · · · · · · · · · · · · | Case disposition in 0-3 months         | 62.5%   | 17,790             | 76.5%         | -14.0%                    |
|              | case disposition                      | Case disposition rate before trial     | 93.8%   | 26,694             | 90.5%         | 3.3%                      |
|              |                                       |                                        |         |                    |               |                           |
|              | Disposition rate (include             | es bail cases with case dispositions)  | 91.1%   | 137,018            | 84.3%         | 6.7%                      |
| Before Trial | Disposed within 1-3 app               | pearances (net of bench warrant cases) | 36.9%   | 28,204             | 42.7%         | -5.7%                     |
|              | Disposed within 0-3 mo                | nths (net of bench warrant cases)      | 58.1%   | 44,383             | 61.7%         | -3.6%                     |
|              |                                       |                                        |         |                    |               |                           |
| Trial        | Collapse Rate at Trial <sup>2</sup>   |                                        | 67.4%   | 9,075              | 67.5%         | 0.0%                      |