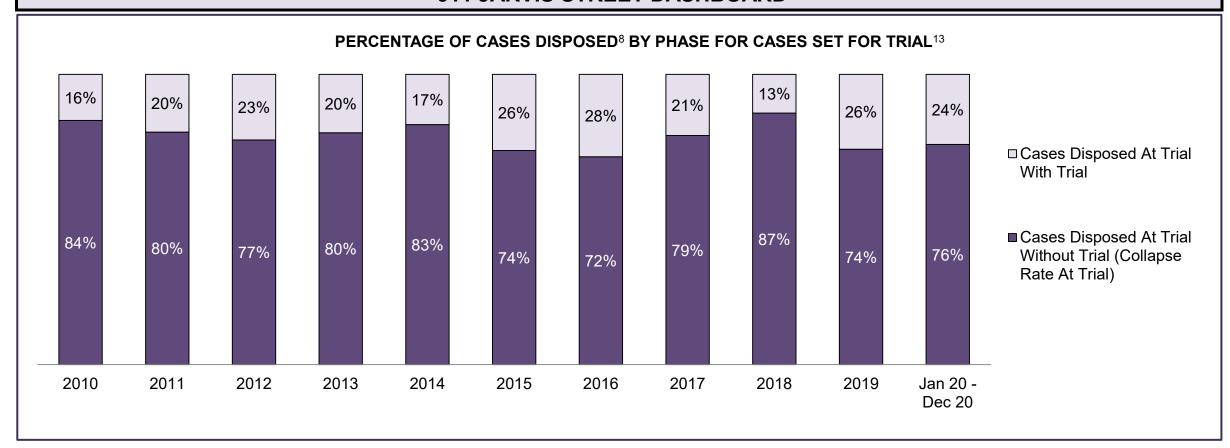

,030                                                                                                                                    | 1,829 | 1,984 | 1,439 | 1,207 | 1,045 | 1,090 | 1,221 | 1,073 | 818  | 537                |  |
| In-Custody                                 | 10%                                                                                                                                      | 10%   | 7%    | 10%   | 7%    | 7%    | 7%    | 10%   | 11%   | 11%  | 15%                |  |
| Out-of-Custody                             | 90%                                                                                                                                      | 90%   | 93%   | 90%   | 93%   | 93%   | 93%   | 90%   | 89%   | 89%  | 85%                |  |







| Percentage of Cases Disposed <sup>8</sup> At Trial Without Trial (Collapse Rate At Trial <sup>2</sup> ) by Offence Group At Disposition |      |      |      |      |      |      |      |      |      |      |                    |
|-----------------------------------------------------------------------------------------------------------------------------------------|------|------|------|------|------|------|------|------|------|------|--------------------|
| Offence Group at Disposition <sup>14</sup>                                                                                              | 2010 | 2011 | 2012 | 2013 | 2014 | 2015 | 2016 | 2017 | 2018 | 2019 | Jan 20 -<br>Dec 20 |
| Crimes Against The Person