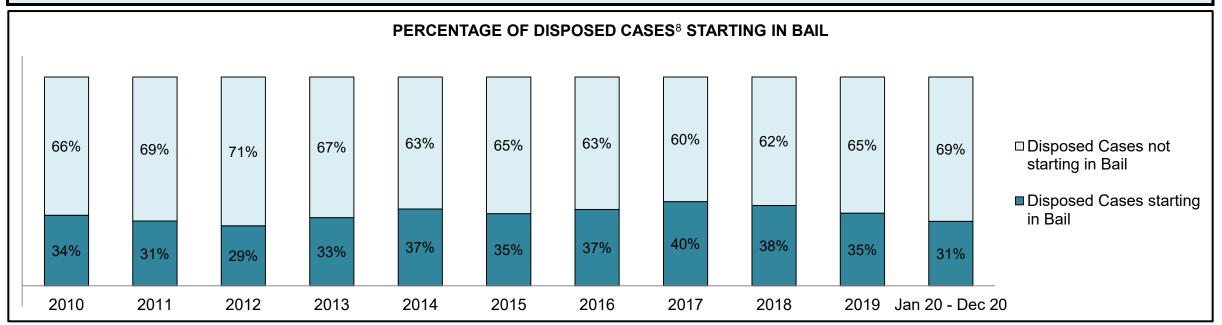

|                        | Vov.                                | Matria                                 | Jan 20 - | - Dec 20           | 2014 Baseline | Change from 2014 |
|------------------------|-------------------------------------|----------------------------------------|----------|--------------------|---------------|------------------|
|                        | Key i                               | Metric                                 | Percent  | Cases <sup>1</sup> | Median*       | Baseline Median  |
|                        | Disposed cases that be              | gan in the Bail Phase                  | 30.9%    | 308                | 33.5%         | -2.6%            |
|                        | Bail cases with a bail              | Total                                  | 48.4%    | 149                | 50.7%         | -2.3%            |
|                        | outcome (release order              | Bail Disposition with 1 appearance     | 51.7%    | 77                 | 52.9%         | -1.2%            |
| Bail                   | or detention order)                 | Bail Disposition in 1-3 days           | 71.1%    | 106                | 73.8%         | -2.6%            |
| E                      | Bail cases with no bail             | Total                                  | 51.6%    | 159                | 49.3%         | 2.3%             |
|                        | disposition but with a              | Case disposition in 1-3 appearances    | 18.9%    | 30                 | 33.4%         | -14.5%           |
|                        | •                                   | Case disposition in 0-3 months         | 66.7%    | 106                | 77.3%         | -10.6%           |
|                        | case disposition                    | Case disposition rate before trial     | 89.9%    | 143                | 91.8%         | -1.9%            |
|                        |                                     |                                        |          |                    |               |                  |
|                        | Disposition rate (include           | es bail cases with case dispositions)  | 92.7%    | 924                | 85.7%         | 7.0%             |
| Before Trial           | Disposed within 1-3 app             | pearances (net of bench warrant cases) | 26.7%    | 225                | 47.2%         | -20.5%           |
| Disposed within 0-3 mo |                                     | nths (net of bench warrant cases)      | 39.0%    | 329                | 62.6%         | -23.5%           |
|                        |                                     |                                        |          |                    |               |                  |
| Trial                  | Collapse Rate at Trial <sup>2</sup> | 64.4%                                  | 47       | 66.9%              | -2.5%         |                  |