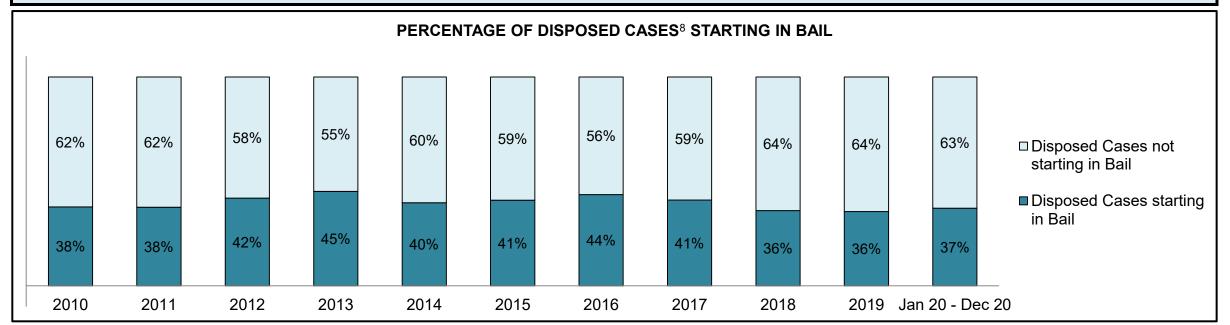

| 167  | 242  | 316  | 442                |  |  |  |
| Administration of Justice                   | 169                                        | 165  | 138  | 133  | 159  | 151  | 245  | 215  | 310  | 387  | 642                |  |  |  |
| Other Criminal Code                         | 47                                         | 39   | 43   | 30   | 40   | 59   | 35   | 39   | 49   | 62   | 108                |  |  |  |
| Criminal Code Traffic                       | 72                                         | 35   | 47   | 38   | 49   | 50   | 67   | 33   | 30   | 36   | 110                |  |  |  |
| Federal Statute                             | 101                                        | 102  | 120  | 104  | 87   | 98   | 126  | 57   | 77   | 83   | 136                |  |  |  |













| Cases Disposed <sup>8</sup> by Phase and Po | Cases Disposed <sup>8</sup> by Phase and Percentage of In-Custody <sup>11</sup> , Out-of-Custody <sup>12</sup> Cases at Case Disposition |       |       |       |       |       |       |       |       |       |                    |  |  |
|---------------------------------------------|------------------------------------------------------------------------------------------------------------------------------------------|-------|-------|-------|-------|-------|-------|-------|-------|-------|--------------------|--|--|
| Phases                                      | 2010                                                                                                                                     | 2011  | 2012  | 2013  | 2014