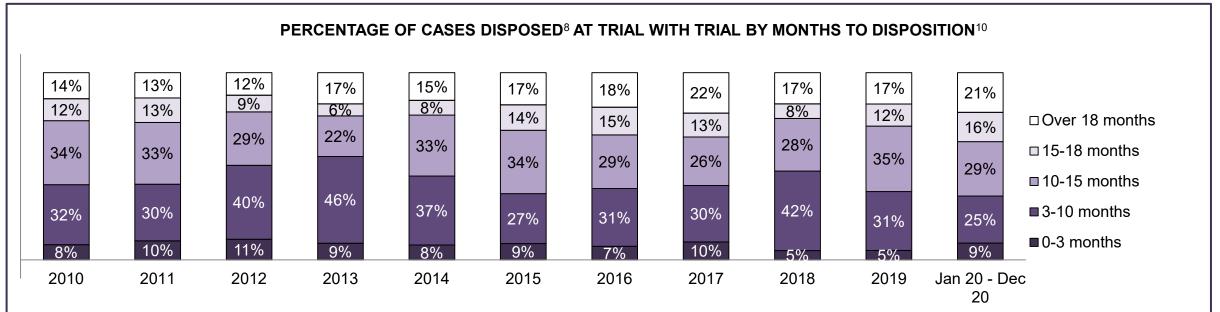

| Percentage of Cases Disposed <sup>8</sup> At | Percentage of Cases Disposed <sup>8</sup> At Trial Without Trial (Collapse Rate At Trial <sup>2</sup> ) by Offence Group At Disposition |      |      |      |      |      |      |      |      |      |                 |  |  |  |
|----------------------------------------------|-----------------------------------------------------------------------------------------------------------------------------------------|------|------|------|------|------|------|------|------|------|-----------------|--|--|--|
| Offence Group at Disposition <sup>14</sup>   | 2010                                                                                                                                    | 2011 | 2012 | 2013 | 2014 | 2015 | 2016 | 2017 | 2018 | 2019 | Jan 20 - Dec 20 |  |  |  |
| Crimes Against The Person                    | 40%                                                                                                                                     | 42%  | 43%  | 42%  | 42%  | 41%  | 43%  | 44%  | 44%  | 45%  | 47%             |  |  |  |
| Crimes Against Property                      | 13%                                                                                                                                     | 12%  | 11%  | 12%  | 11%  | 11%  | 10%  | 10%  | 10%  | 10%  | 10%             |  |  |  |
| Administration of Justice                    | 13%                                                                                                                                     | 13%  | 13%  | 13%  | 12%  | 13%  | 13%  | 12%  | 12%  | 13%  | 11%             |  |  |  |
| Other Criminal Code                          | 6%                                                                                                                                      | 6%   | 6%   | 6%   | 6%   | 6%   | 6%   | 6%   | 6%   | 7%   | 7%              |  |  |  |
| Criminal Code Traffic                        | 18%                                                                                                                                     | 14%  | 15%  | 16%  | 16%  | 16%  | 16%  | 17%  | 18%  | 16%  | 15%             |  |  |  |
| Federal Statute                              | 10%                                                                                                                                     | 12%  | 12%  | 11%  | 12%  | 12%  | 12%  | 11%  | 10%  | 9%   | 10%             |  |  |  |
| Total                                        | 100%                                                                                                                                    | 100% | 100% | 100% | 100% | 100% | 100% | 100% | 100% | 100% | 100%            |  |  |  |