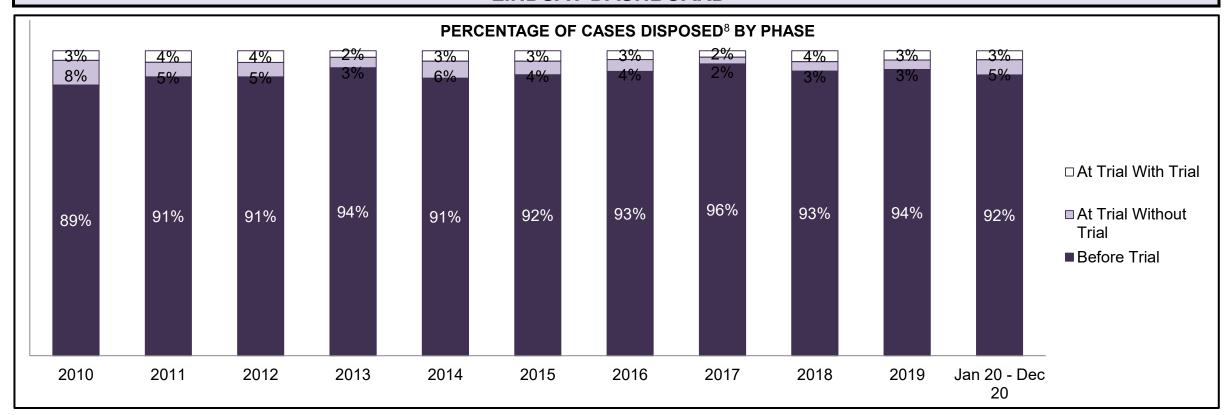

| Phases                 | 2010    | 2011    | 2012    | 2013    | 2014    | 2015    | 2016    | 2017    | 2018    | 2019    | Jan 20 - Dec 20 |
|------------------------|---------|---------|---------|---------|---------|---------|---------|---------|---------|---------|-----------------|
| At Trial With Trial    | 13,333  | 12,913  | 12,507  | 11,635  | 10,711  | 9,759   | 9,325   | 9,209   | 8,399   | 8,353   | 4,381           |
| In-Custody             | 16%     | 15%     | 17%     | 16%     | 15%     | 15%     | 14%     | 14%     | 12%     | 14%     | 18%             |
| Out-of-Custody         | 84%     | 85%     | 83%     | 84%     | 85%     | 85%     | 86%     | 86%     | 88%     | 86%     | 82%             |
| At Trial Without Trial | 35,859  | 31,139  | 27,205  | 25,048  | 22,226  | 19,582  | 18,371  | 17,471  | 16,029  | 16,029  | 9,075           |
| In-Custody             | 13%     | 14%     | 15%     | 15%     | 14%     | 14%     | 14%     | 14%     | 13%     | 14%     | 15%             |
| Out-of-Custody         | 87%     | 86%     | 85%     | 85%     | 86%     | 86%     | 86%     | 86%     | 87%     | 86%     | 85%             |
| Before Trial           | 225,025 | 212,794 | 207,335 | 194,998 | 177,161 | 175,908 | 179,464 | 187,457 | 187,060 | 196,166 | 137,018         |
| In-Custody             | 22%     | 22%     | 23%     | 23%     | 22%     | 23%     | 23%     | 22%     | 20%     | 21%     | 21%             |
| Out-of-Custody         | 78%     | 78%     | 77%     | 77%     | 78%     | 77%     | 77%     | 78%     | 80%     | 79%     | 79%             |