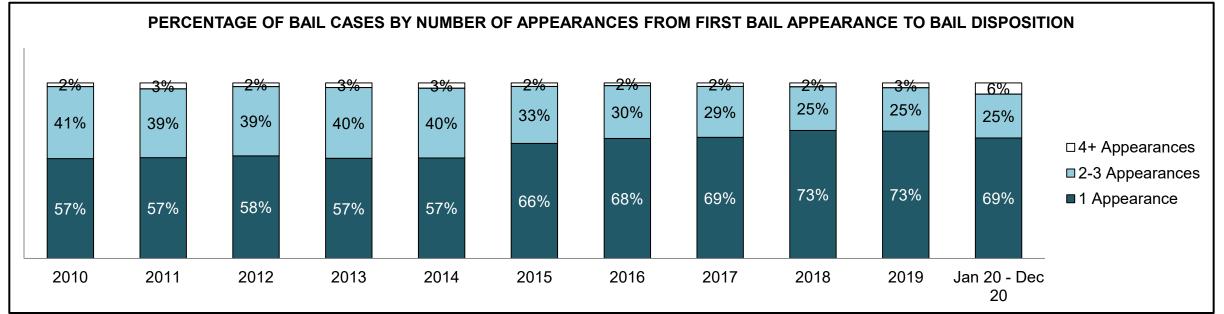

|              | Vari                                  | Matuia                                 | Jan 20  | - Dec 20           | 2014 Baseline | Change from 2014 Baseline |
|--------------|---------------------------------------|----------------------------------------|---------|--------------------|---------------|---------------------------|
|              | ney l                                 | Metric                                 | Percent | Cases <sup>1</sup> | Median*       | Median                    |
|              | Disposed cases that be                | gan in the Bail Phase                  | 44.9%   | 67,539             | 44.0%         | 0.9%                      |
|              | Bail cases with a bail                | Total                                  | 57.9%   | 39,092             | 56.6%         | 1.3%                      |
|              | outcome (bail granted                 | Bail Disposition with 1 appearance     | 56.8%   | 22,204             | 51.4%         | 5.4%                      |
| Bail         | or bail denied)                       | Bail Disposition in 1-3 days           | 70.3%   | 27,464             | 72.5%         | -2.2%                     |
| Dali         | Bail cases with no bail               | Total                                  | 42.1%   | 28,447             | 43.4%         | -1.3%                     |
|              | disposition but with a                | Case disposition in 1-3 appearances    | 18.0%   | 5,111              | 35.0%         | -17.1%                    |
|              | · · · · · · · · · · · · · · · · · · · | Case disposition in 0-3 months         | 62.5%   | 17,790             | 76.5%         | -14.0%                    |
|              | case disposition                      | Case disposition rate before trial     | 93.8%   | 26,694             | 90.5%         | 3.3%                      |
|              |                                       |                                        |         |                    |               |                           |
|              | Disposition rate (include             | es bail cases with case dispositions)  | 91.1%   | 137,018            | 84.3%         | 6.7%                      |
| Before Trial | Disposed within 1-3 app               | pearances (net of bench warrant cases) | 36.9%   | 28,204             | 42.7%         | -5.7%                     |
|              | Disposed within 0-3 mo                | nths (net of bench warrant cases)      | 58.1%   | 44,383             | 61.7%         | -3.6%                     |
|              |                                       |                                        |         |                    |               |                           |
| Trial        | Collapse Rate at Trial <sup>2</sup>   |                                        | 67.4%   | 9,075              | 67.5%         | 0.0%                      |

## ONTARIO COURT OF JUSTICE CRIMINAL MODERNIZATION COMMITTEE PROVINCIAL DASHBOARD<sup>19</sup> CASES PENDING AS OF DECEMBER 31, 2020

|              | Was I                               | Madui a                                | Jan 20  | - Dec 20           | 2014 Baseline    | Change from 2014 Regional |
|--------------|-------------------------------------|----------------------------------------|---------|--------------------|------------------|---------------------------|
|              | Key i                               | Metric                                 | Percent | Cases <sup>1</sup> | Regional Median* | Median                    |
|              | Disposed cases that be              | gan in the Bail Phase                  | 31.1%   | 8,771              | 32.5%            | -1.4%                     |
|              | Bail cases with a bail              | Total                                  | 61.9%   | 5,430              | 53.7%            | 8.2%                      |
|              | outcome (release order              | Bail Disposition with 1 appearance     | 58.1%   | 3,155              | 52.5%            | 5.6%                      |
| Bail         | or detention order)                 | Bail Disposition in 1-3 days           | 71.3%   | 3,871              | 72.9%            | -1.6%                     |
| Dali         | Bail cases with no bail             | Total                                  | 38.1%   | 3,341              | 46.3%            | -8.2%                     |
|              |                                     | Case disposition in 1-3 appearances    | 21.4%   | 715                | 38.7%            | -17.3%                    |
|              | disposition but with a              | Case disposition in 0-3 months         | 64.7%   | 2,160              | 79.1%            | -14.4%                    |
|              | case disposition                    | Case disposition rate before trial     | 93.3%   | 3,118              | 92.8%            | 0.5%                      |
|              |                                     |                                        |         |                    |                  |                           |
|              | Disposition rate (include           | es bail cases with case dispositions)  | 91.3%   | 25,747             | 88.7%            | 2.6%                      |
| Before Trial | Disposed within 1-3 app             | pearances (net of bench warrant cases) | 44.6%   | 6,570              | 46.0%            | -1.4%                     |
|              | Disposed within 0-3 mo              | nths (net of bench warrant cases)      | 58.5%   | 8,615              | 60.7%            | -2.2%                     |
|              |                                     |                                        |         |                    |                  |                           |
| Trial        | Collapse Rate at Trial <sup>2</sup> |                                        | 65.4%   | 1,598              | 62.3%            | 3.1%                      |