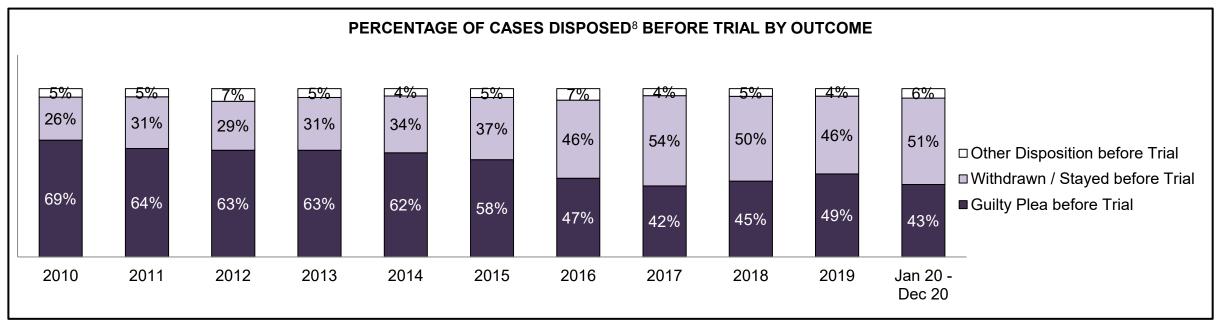

| 907                                                                                                                                      | 866  | 894  | 995  | 1,081 | 1,035 | 1,306 | 1,372 | 1,389 | 1,228 | 766                |
| In-Custody                                 | 16%                                                                                                                                      | 14%  | 19%  | 20%  | 22%   | 20%   | 19%   | 15%   | 18%   | 18%   | 23%                |
| Out-of-Custody                             | 84%                                                                                                                                      | 86%  | 81%  | 80%  | 78%   | 80%   | 81%   | 85%   | 82%   | 82%   | 77%                |







| Percentage of Cases Disposed <sup>8</sup> At Trial Without Trial (Collapse Rate At Trial <sup>2</sup> ) by Offence Group At Disposition |      |      |      |      |      |      |      |      |      |      |                    |
|-----------------------------------------------------------------------------------------------------------------------------------------|------|------|------|------|------|------|------|------|------|------|--------------------|
| Offence Group at Disposition <sup>14</sup>                                                                                              | 2010 | 2011 | 2012 | 2013 | 2014 | 2015 | 2016 | 2017 | 2018 | 2019 | Jan 20 -<br>Dec 20 |
| Crimes Against The Person