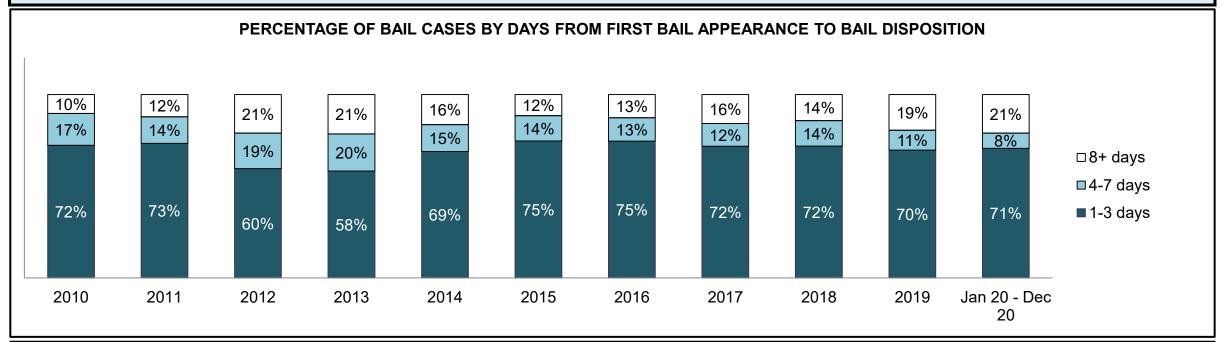

39   | 80   | 101  | 224  | 200  | 356                |  |  |
| Administration of Justice                   | 59                                         | 58   | 73   | 67   | 92   | 48   | 134  | 156  | 197  | 185  | 379                |  |  |
| Other Criminal Code                         | 21                                         | 23   | 27   | 19   | 12   | 33   | 26   | 28   | 59   | 59   | 79                 |  |  |
| Criminal Code Traffic                       | 62                                         | 66   | 73   | 47   | 38   | 51   | 61   | 70   | 95   | 101  | 175                |  |  |
| Federal Statute                             | 58                                         | 75   | 80   | 73   | 62   | 49   | 49   | 47   | 66   | 36   | 60                 |  |  |













| Cases Disposed <sup>8</sup> by Phase and Percentage of In-Custody <sup>11</sup> , Out-of-Custody <sup>12</sup> Cases at Case Disposition |       |       |       |       |       |       |      |       |       |       |                    |  |
|------------------------------------------------------------------------------------------------------------------------------------------|-------|-------|-------|-------|-------|-------|------|-------|-------|-------|--------------------|--|
| Phases                                                                                                                                   | 2010  | 2011  | 2012  | 2013  | 2014  | 2015  | 2016 | 2017  | 2018  | 2019  | Jan 20 -<br>Dec 20 |  |
| At Trial With Trial