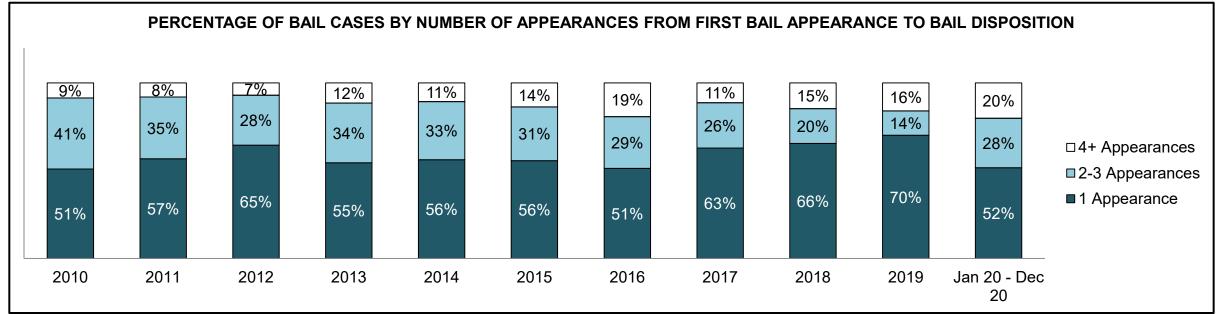

|              | Vari                                  | Matuia                                 | Jan 20  | - Dec 20           | 2014 Baseline | Change from 2014 Baseline |
|--------------|---------------------------------------|----------------------------------------|---------|--------------------|---------------|---------------------------|
|              | ney l                                 | Metric                                 | Percent | Cases <sup>1</sup> | Median*       | Median                    |
|              | Disposed cases that be                | gan in the Bail Phase                  | 44.9%   | 67,539             | 44.0%         | 0.9%                      |
|              | Bail cases with a bail                | Total                                  | 57.9%   | 39,092             | 56.6%         | 1.3%                      |
|              | outcome (bail granted                 | Bail Disposition with 1 appearance     | 56.8%   | 22,204             | 51.4%         | 5.4%                      |
| Bail         | or bail denied)                       | Bail Disposition in 1-3 days           | 70.3%   | 27,464             | 72.5%         | -2.2%                     |
| Dali         | Bail cases with no bail               | Total                                  | 42.1%   | 28,447             | 43.4%         | -1.3%                     |
|              | disposition but with a                | Case disposition in 1-3 appearances    | 18.0%   | 5,111              | 35.0%         | -17.1%                    |
|              | · · · · · · · · · · · · · · · · · · · | Case disposition in 0-3 months         | 62.5%   | 17,790             | 76.5%         | -14.0%                    |
|              | case disposition                      | Case disposition rate before trial     | 93.8%   | 26,694             | 90.5%         | 3.3%                      |
|              |                                       |                                        |         |                    |               |                           |
|              | Disposition rate (include             | es bail cases with case dispositions)  | 91.1%   | 137,018            | 84.3%         | 6.7%                      |
| Before Trial | Disposed within 1-3 app               | pearances (net of bench warrant cases) | 36.9%   | 28,204             | 42.7%         | -5.7%                     |
|              | Disposed within 0-3 mo                | nths (net of bench warrant cases)      | 58.1%   | 44,383             | 61.7%         | -3.6%                     |
|              |                                       |                                        |         |                    |               |                           |
| Trial        | Collapse Rate at Trial <sup>2</sup>   |                                        | 67.4%   | 9,075              | 67.5%         | 0.0%                      |

## ONTARIO COURT OF JUSTICE CRIMINAL MODERNIZATION COMMITTEE PROVINCIAL DASHBOARD<sup>19</sup> CASES PENDING AS OF DECEMBER 31, 2020

|              | Was I                               | Madui a                                | Jan 20  | - Dec 20           | 2014 Baseline    | Change from 2014 Regional |
|--------------|-------------------------------------|----------------------------------------|---------|--------------------|------------------|---------------------------|
|              | Key i                               | Metric                                 | Percent | Cases <sup>1</sup> | Regional Median* | Median                    |
|              | Disposed cases that be              | gan in the Bail Phase                  | 31.1%   | 8,771              | 32.5%            | -1.4%                     |
|              | Bail cases with a bail              | Total                                  | 61.9%   | 5,430              | 53.7%            | 8.2%                      |
|              | outcome (release order              | Bail Disposition with 1 appearance     | 58.1%   | 3,155              | 52.5%            | 5.6%                      |
| Bail         | or detention order)                 | Bail Disposition in 1-3 days           | 71.3%   | 3,871              | 72.9%            | -1.6%                     |
| Dali         | Bail cases with no bail             | Total                                  | 38.1%   | 3,341              | 46.3%            | -8.2%                     |
|              |                                     | Case disposition in 1-3 appearances    | 21.4%   | 715                | 38.7%            | -17.3%                    |
|              | disposition but with a              | Case disposition in 0-3 months         | 64.7%   | 2,160              | 79.1%            | -14.4%                    |
|              | case disposition                    | Case disposition rate before trial     | 93.3%   | 3,118              | 92.8%            | 0.5%                      |
|              |                                     |                                        |         |                    |                  |                           |
|              | Disposition rate (include           | es bail cases with case dispositions)  | 91.3%   | 25,747             | 88.7%            | 2.6%                      |
| Before Trial | Disposed within 1-3 app             | pearances (net of bench warrant cases) | 44.6%   | 6,570              | 46.0%            | -1.4%                     |
|              | Disposed within 0-3 mo              | nths (net of bench warrant cases)      | 58.5%   | 8,615              | 60.7%            | -2.2%                     |
|              |                                     |                                        |         |                    |                  |                           |
| Trial        | Collapse Rate at Trial <sup>2</sup> |                                        | 65.4%   | 1,598              | 62.3%            | 3.1%                      |

# ONTARIO COURT OF JUSTICE CRIMINAL MODERNIZATION COMMITTEE CENTRAL EAST DASHBOARD<sup>19</sup> CASES PENDING AS OF DECEMBER 31, 2020

|              | Vov                                 | Matria                                 | Jan 20  | - Dec 20           | 2014 Baseline | Change from 2014 |
|--------------|-------------------------------------|----------------------------------------|---------|--------------------|---------------|------------------|
|              | Key i                               | Metric                                 | Percent | Cases <sup>1</sup> | Median*       | Baseline Median  |
|              | Disposed cases that be              | gan in the Bail Phase                  | 29.8%   | 2,138              | 48.0%         | -18.2%           |
|              | Bail cases with a bail              | Total                                  | 50.5%   | 1,080              | 56.0%         | -5.5%            |
|              | outcome (release order              | Bail Disposition with 1 appearance     | 51.4%   | 555                | 47.7%         | 3.6%             |
| Bail         | or detention order)                 | Bail Disposition in 1-3 days           | 64.8%   | 700                | 70.6%         | -5.7%            |
|              | Bail cases with no bail             | Total                                  | 49.5%   | 1,058              | 44.0%         | 5.5%             |
|              |                                     | Case disposition in 1-3 appearances    | 11.9%   | 126                | 35.1%         | -23.2%           |
|              | disposition but with a              | Case disposition in 0-3 months         | 53.5%   | 566                | 77.2%         | -23.7%           |
|              | case disposition                    | Case disposition rate before trial     | 93.3%   | 987                | 90.7%         | 2.6%             |
|              |                                     |                                        |         |                    |               |                  |
|              | Disposition rate (include           | es bail cases with case dispositions)  | 91.6%   | 6,573              | 83.6%         | 8.0%             |
| Before Trial | Disposed within 1-3 app             | pearances (net of bench warrant cases) | 41.7%   | 1,596              | 39.1%         | 2.6%             |
|              | Disposed within 0-3 mo              | nths (net of bench warrant cases)      | 57.1%   | 2,185              | 60.6%         | -3.5%            |
|              |                                     |                                        |         |                    |               |                  |
| Trial        | Collapse Rate at Trial <sup>2</sup> |                                        | 64.2%   | 386                | 71.0%         | -6.8%            |

|                       | Vov                                 | Matria                                 | Jan 20  | - Dec 20           | 2014 Baseline | Change from 2014 |
|-----------------------|-------------------------------------|----------------------------------------|---------|--------------------|---------------|------------------|
|                       | Key i                               | Metric                                 | Percent | Cases <sup>1</sup> | Median*       | Baseline Median  |
|                       | Disposed cases that be              | gan in the Bail Phase                  | 17.4%   | 110                | 33.5%         | -16.1%           |
|                       | Bail cases with a bail              | Total                                  | 51.8%   | 57                 | 50.7%         | 1.1%             |
|                       | outcome (release order              | Bail Disposition with 1 appearance     | 71.9%   | 41                 | 52.9%         | 19.1%            |
| Bail                  | or detention order)                 | Bail Disposition in 1-3 days           | 87.7%   | 50                 | 73.8%         | 14.0%            |
|                       | Bail cases with no bail             | Total                                  | 48.2%   | 53                 | 49.3%         | -1.1%            |
|                       |                                     | Case disposition in 1-3 appearances    | 5.7%    | 3                  | 33.4%         | -27.7%           |
|                       | disposition but with a              | Case disposition in 0-3 months         | 43.4%   | 23                 | 77.3%         | -33.9%           |
|                       | case disposition                    | Case disposition rate before trial     | 92.5%   | 49                 | 91.8%         | 0.6%             |
|                       |                                     |                                        |         |                    |               |                  |
|                       | Disposition rate (include           | es bail cases with case dispositions)  | 94.2%   | 596                | 85.7%         | 8.5%             |
| Before Trial          | Disposed within 1-3 app             | pearances (net of bench warrant cases) | 40.6%   | 176                | 47.2%         | -6.7%            |
| Disposed within 0-3 m |                                     | nths (net of bench warrant cases)      | 45.4%   | 197                | 62.6%         | -17.2%           |
|                       |                                     |                                        |         |                    |               |                  |
| Trial                 | Collapse Rate at Trial <sup>2</sup> |                                        | 73.0%   | 27                 | 66.9%         | 6.1%             |

|                        | Vov.                                | Matria                                 | Jan 20 - | - Dec 20           | 2014 Baseline | Change from 2014 |
|------------------------|-------------------------------------|----------------------------------------|----------|--------------------|---------------|------------------|
|                        | Key i                               | Metric                                 | Percent  | Cases <sup>1</sup> | Median*       | Baseline Median  |
|                        | Disposed cases that be              | gan in the Bail Phase                  | 30.9%    | 308                | 33.5%         | -2.6%            |
|                        | Bail cases with a bail              | Total                                  | 48.4%    | 149                | 50.7%         | -2.3%            |
|                        | outcome (release order              | Bail Disposition with 1 appearance     | 51.7%    | 77                 | 52.9%         | -1.2%            |
| Bail                   | or detention order)                 | Bail Disposition in 1-3 days           | 71.1%    | 106                | 73.8%         | -2.6%            |
| E                      | Bail cases with no bail             | Total                                  | 51.6%    | 159                | 49.3%         | 2.3%             |
|                        | disposition but with a              | Case disposition in 1-3 appearances    | 18.9%    | 30                 | 33.4%         | -14.5%           |
|                        | •                                   | Case disposition in 0-3 months         | 66.7%    | 106                | 77.3%         | -10.6%           |
|                        | case disposition                    | Case disposition rate before trial     | 89.9%    | 143                | 91.8%         | -1.9%            |
|                        |                                     |                                        |          |                    |               |                  |
|                        | Disposition rate (include           | es bail cases with case dispositions)  | 92.7%    | 924                | 85.7%         | 7.0%             |
| Before Trial           | Disposed within 1-3 app             | pearances (net of bench warrant cases) | 26.7%    | 225                | 47.2%         | -20.5%           |
| Disposed within 0-3 mo |                                     | nths (net of bench warrant cases)      | 39.0%    | 329                | 62.6%         | -23.5%           |
|                        |                                     |                                        |          |                    |               |                  |
| Trial                  | Collapse Rate at Trial <sup>2</sup> | 64.4%                                  | 47       | 66.9%              | -2.5%         |                  |

|                               | Varia                               | Matria                                 | Jan 20  | - Dec 20           | 2014 Baseline | Change from 2014 |
|-------------------------------|-------------------------------------|----------------------------------------|---------|--------------------|---------------|------------------|
|                               | Key i                               | Metric                                 | Percent | Cases <sup>1</sup> | Median*       | Baseline Median  |
|                               | Disposed cases that be              | gan in the Bail Phase                  | 32.2%   | 350                | 33.5%         | -1.3%            |
|                               | Bail cases with a bail              | Total                                  | 57.7%   | 202                | 50.7%         | 7.0%             |
|                               | outcome (release order              | Bail Disposition with 1 appearance     | 55.0%   | 111                | 52.9%         | 2.1%             |
| Bail  Bail cases with no bail | Bail Disposition in 1-3 days        | 69.3%                                  | 140     | 73.8%              | -4.5%         |                  |
|                               | Rail cases with no bail             | Total                                  | 42.3%   | 148                | 49.3%         | -7.0%            |
|                               |                                     | Case disposition in 1-3 appearances    | 12.8%   | 19                 | 33.4%         | -20.5%           |
|                               | disposition but with a              | Case disposition in 0-3 months         | 62.8%   | 93                 | 77.3%         | -14.5%           |
|                               | case disposition                    | Case disposition rate before trial     | 94.6%   | 140                | 91.8%         | 2.8%             |
|                               |                                     |                                        |         |                    |               |                  |
|                               | Disposition rate (include           | es bail cases with case dispositions)  | 92.1%   | 1,001              | 85.7%         | 6.4%             |
| Before Trial                  | Disposed within 1-3 app             | pearances (net of bench warrant cases) | 35.5%   | 218                | 47.2%         | -11.7%           |
|                               | Disposed within 0-3 mo              | nths (net of bench warrant cases)      | 53.6%   | 329                | 62.6%         | -9.0%            |
|                               |                                     |                                        |         |                    |               |                  |
| Γrial                         | Collapse Rate at Trial <sup>2</sup> |                                        | 62.8%   | 54                 | 66.9%         | -4.1%            |