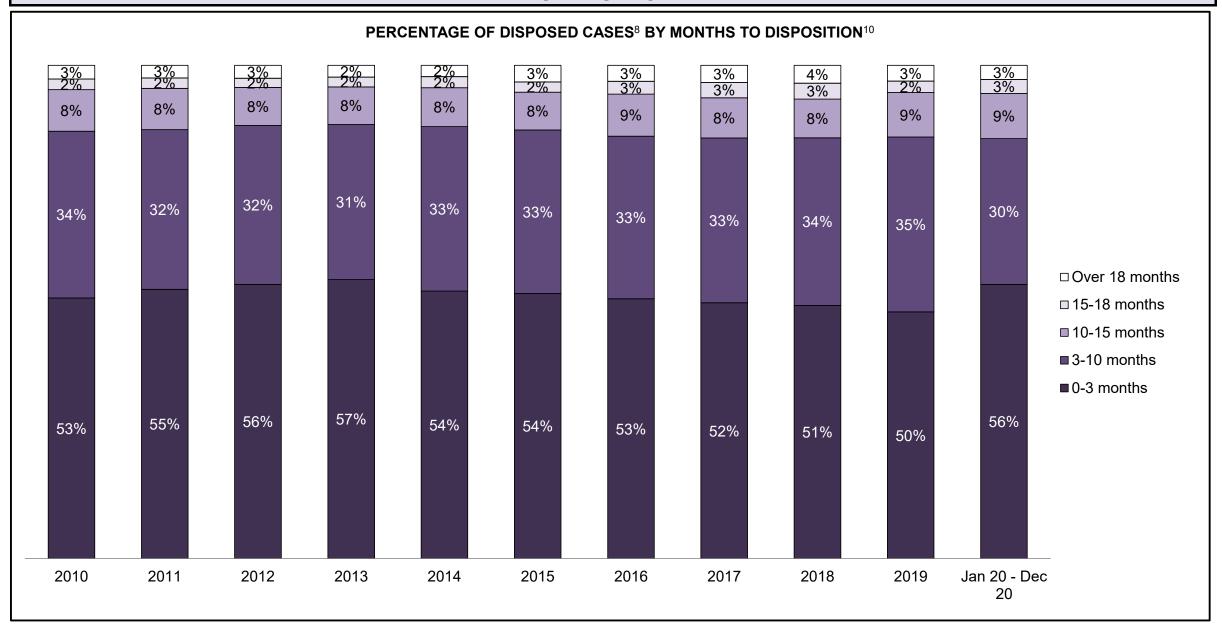

| Phases                 | 2010    | 2011    | 2012    | 2013    | 2014    | 2015    | 2016    | 2017    | 2018    | 2019    | Jan 20 - Dec 20 |
|------------------------|---------|---------|---------|---------|---------|---------|---------|---------|---------|---------|-----------------|
| At Trial With Trial    | 13,333  | 12,913  | 12,507  | 11,635  | 10,711  | 9,759   | 9,325   | 9,209   | 8,399   | 8,353   | 4,381           |
| In-Custody             | 16%     | 15%     | 17%     | 16%     | 15%     | 15%     | 14%     | 14%     | 12%     | 14%     | 18%             |
| Out-of-Custody         | 84%     | 85%     | 83%     | 84%     | 85%     | 85%     | 86%     | 86%     | 88%     | 86%     | 82%             |
| At Trial Without Trial | 35,859  | 31,139  | 27,205  | 25,048  | 22,226  | 19,582  | 18,371  | 17,471  | 16,029  | 16,029  | 9,075           |
| In-Custody             | 13%     | 14%     | 15%     | 15%     | 14%     | 14%     | 14%     | 14%     | 13%     | 14%     | 15%             |
| Out-of-Custody         | 87%     | 86%     | 85%     | 85%     | 86%     | 86%     | 86%     | 86%     | 87%     | 86%     | 85%             |
| Before Trial           | 225,025 | 212,794 | 207,335 | 194,998 | 177,161 | 175,908 | 179,464 | 187,457 | 187,060 | 196,166 | 137,018         |
| In-Custody             | 22%     | 22%     | 23%     | 23%     | 22%     | 23%     | 23%     | 22%     | 20%     | 21%     | 21%             |
| Out-of-Custody         | 78%     | 78%     | 77%     | 77%     | 78%     | 77%     | 77%     | 78%     | 80%     | 79%     | 79%             |