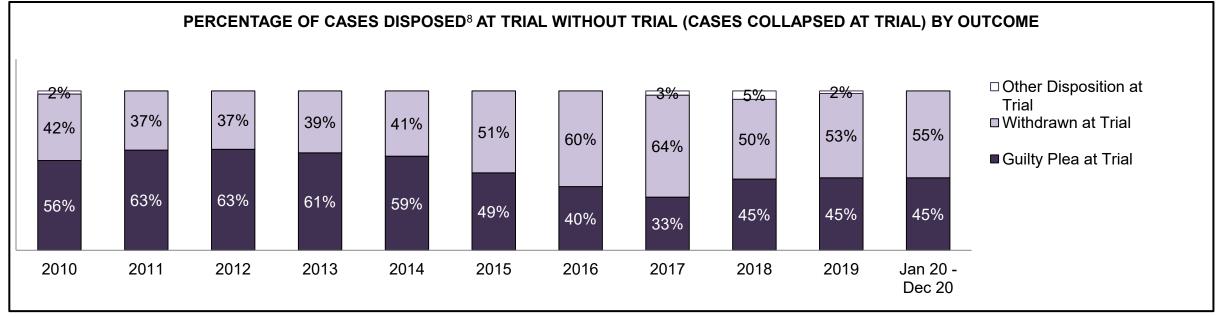

| Percentage of Cases Disposed <sup>8</sup> At | Percentage of Cases Disposed <sup>8</sup> At Trial Without Trial (Collapse Rate At Trial <sup>2</sup> ) by Offence Group At Disposition |      |      |      |      |      |      |      |      |      |                 |  |  |  |
|----------------------------------------------|-----------------------------------------------------------------------------------------------------------------------------------------|------|------|------|------|------|------|------|------|------|-----------------|--|--|--|
| Offence Group at Disposition <sup>14</sup>   | 2010                                                                                                                                    | 2011 | 2012 | 2013 | 2014 | 2015 | 2016 | 2017 | 2018 | 2019 | Jan 20 - Dec 20 |  |  |  |
| Crimes Against The Person                    | 40%                                                                                                                                     | 42%  | 43%  | 42%  | 42%  | 41%  | 43%  | 44%  | 44%  | 45%  | 47%             |  |  |  |
| Crimes Against Property                      | 13%                                                                                                                                     | 12%  | 11%  | 12%  | 11%  | 11%  | 10%  | 10%  | 10%  | 10%  | 10%             |  |  |  |
| Administration of Justice                    | 13%                                                                                                                                     | 13%  | 13%  | 13%  | 12%  | 13%  | 13%  | 12%  | 12%  | 13%  | 11%             |  |  |  |
| Other Criminal Code                          | 6%                                                                                                                                      | 6%   | 6%   | 6%   | 6%   | 6%   | 6%   | 6%   | 6%   | 7%   | 7%              |  |  |  |
| Criminal Code Traffic                        | 18%                                                                                                                                     | 14%  | 15%  | 16%  | 16%  | 16%  | 16%  | 17%  | 18%  | 16%  | 15%             |  |  |  |
| Federal Statute                              | 10%                                                                                                                                     | 12%  | 12%  | 11%  | 12%  | 12%  | 12%  | 11%  | 10%  | 9%   | 10%             |  |  |  |
| Total                                        | 100%                                                                                                                                    | 100% | 100% | 100% | 100% | 100% | 100% | 100% | 100% | 100% | 100%            |  |  |  |

| Percentage of Cases Disposed <sup>8</sup> At Trial Without Trial (Collapse Rate At Trial <sup>2</sup> ) by Offence Group At Disposition |      |      |      |      |      |      |      |      |      |      |                 |
|-----------------------------------------------------------------------------------------------------------------------------------------|------|------|------|------|------|------|------|------|------|------|-----------------|
| Offence Group at Disposition <sup>14</sup>                                                                                              | 2010 | 2011 | 2012 | 2013 | 2014 | 2015 | 2016 | 2017 | 2018 | 2019 | Jan 20 - Dec 20 |
| Crimes Against The Person                                                                                                               | 34%  | 38%  | 36%  | 36%  | 35%  | 33%  | 34%  | 34%  | 33%  | 36%  | 37%             |
| Crimes Against Property                                                                                                                 | 12%  | 12%  | 11%  | 12%  | 13%  | 11%  | 12%  | 11%  | 9%   | 10%  | 9%              |
| Administration of Justice                                                                                                               | 11%  | 11%  | 10%  | 11%  | 10%  | 11%  | 11%  | 8%   | 10%  | 11%  | 11%             |
| Other Criminal Code                                                                                                                     | 5%   | 5%   | 6%   | 6%   | 5%   | 6%   | 5%   | 6%   | 7%   | 6%   | 7%              |
| Criminal Code Traffic                                                                                                                   | 28%  | 24%  | 25%  | 25%  | 27%  | 26%  | 27%  | 31%  | 31%  | 26%  | 25%             |
| Federal Statute                                                                                                                         | 9%   | 10%  | 11%  | 10%  | 11%  | 12%  | 11%  | 11%  | 10%  | 10%  | 11%             |
| Total                                                                                                                                   | 100% | 100% | 100% | 100% | 100% | 100% | 100% | 100% | 100% | 100% | 100%            |

| Percentage of Cases Disposed <sup>8</sup> At Trial Without Trial (Collapse Rate At Trial <sup>2</sup> ) by Offence Group At Disposition |      |      |      |      |      |      |      |      |      |      |                    |
|-----------------------------------------------------------------------------------------------------------------------------------------|------|------|------|------|------|------|------|------|------|------|--------------------|
| Offence Group at Disposition <sup>14</sup>                                                                                              | 2010 | 2011 | 2012 | 2013 | 2014 | 2015 | 2016 | 2017 | 2018 | 2019 | Jan 20 -<br>Dec 20 |
| Crimes Against The Person                                                                                                               | 33%  | 36%  | 35%  | 34%  | 33%  | 32%  | 35%  | 32%  | 30%  | 37%  | 39%                |
| Crimes Against Property                                                                                                                 | 11%  | 15%  | 14%  | 12%  | 13%  | 12%  | 11%  | 11%  | 10%  | 11%  | 12%                |
| Administration of Justice                                                                                                               | 13%  | 10%  | 11%  | 12%  | 9%   | 12%  | 13%  | 9%   | 15%  | 15%  | 13%                |
| Other Criminal Code                                                                                                                     | 4%   | 5%   | 6%   | 6%   | 5%   | 6%   | 6%   | 7%   | 6%   | 7%   | 6%                 |
| Criminal Code Traffic                                                                                                                   | 29%  | 24%  | 24%  | 25%  | 28%  | 24%  | 25%  | 27%  | 24%  | 20%  | 22%                |
| Federal Statute                                                                                                                         | 10%  | 9%   | 11%  | 10%  | 12%  | 14%  | 11%  | 14%  | 15%  | 11%  | 9%                 |
| Total                                                                                                                                   | 100% | 100% | 100% | 100% | 100% | 100% | 100% | 100% | 100% | 100% | 100%               |

| Offence Group at Disposition <sup>14</sup> | 2010 | 2011 | 2012 | 2013 | 2014 | 2015 | 2016 | 2017 | 2018 | 2019 | Jan 20 -<br>Dec 20 |
|--------------------------------------------|------|------|------|------|------|------|------|------|------|------|--------------------|
| Crimes Against The Person                  | 30%  | 28%  | 32%  | 35%  | 38%  | 38%  | 37%  | 38%  | 42%  | 50%  | 59%                |
| Crimes Against Property                    | 12%  | 8%   | 11%  | 11%  | 9%   | 18%  | 21%  | 17%  | 9%   | 10%  | 5%                 |
| Administration of Justice                  | 12%  | 12%  | 11%  | 15%  | 10%  | 12%  | 8%   | 13%  | 13%  | 9%   | 8%                 |
| Other Criminal Code                        | 4%   | 5%   | 5%   | 8%   | 3%   | 6%   | 5%   | 3%   | 4%   | 6%   | 8%                 |
| Criminal Code Traffic                      | 37%  | 31%  | 34%  | 23%  | 28%  | 25%  | 21%  | 21%  | 30%  | 21%  | 14%                |
| Federal Statute                            | 4%   | 16%  | 7%   | 8%   | 11%  | 1%   | 7%   | 8%   | 1%   | 5%   | 5%                 |
| Total                                      | 100% | 100% | 100% | 100% | 100% | 100% | 100% | 100% | 100% | 100% | 100%               |

| Percentage of Cases Disposed <sup>8</sup> At Trial Without Trial (Collapse Rate At Trial <sup>2</sup> ) by Offence Group At Disposition |      |      |      |      |      |      |      |      |      |      |                    |
|-----------------------------------------------------------------------------------------------------------------------------------------|------|------|------|------|------|------|------|------|------|------|--------------------|
| Offence Group at Disposition <sup>14</sup>                                                                                              | 2010 | 2011 | 2012 | 2013 | 2014 | 2015 | 2016 | 2017 | 2018 | 2019 | Jan 20 -<br>Dec 20 |
| Crimes Against The Person                                                                                                               | 40%  | 49%  | 39%  | 39%  | 47%  | 45%  | 29%  | 38%  | 43%  | 52%  | 38%                |
| Crimes Against Property                                                                                                                 | 13%  | 11%  | 8%   | 12%  | 8%   | 4%   | 15%  | 8%   | 4%   | 7%   | 12%                |
| Administration of Justice                                                                                                               | 14%  | 16%  | 11%  | 14%  | 10%  | 14%  | 9%   | 10%  | 7%   | 9%   | 16%                |
| Other Criminal Code                                                                                                                     | 3%   | 5%   | 14%  | 7%   | 3%   | 10%  | 7%   | 8%   | 1%   | 9%   | 12%                |
| Criminal Code Traffic                                                                                                                   | 26%  | 13%  | 20%  | 16%  | 17%  | 11%  | 19%  | 25%  | 34%  | 16%  | 11%                |
| Federal Statute                                                                                                                         | 5%   | 7%   | 8%   | 12%  | 15%  | 16%  | 21%  | 11%  | 9%   | 7%   | 10%                |
| Total                                                                                                                                   | 100% | 100% | 100% | 100% | 100% | 100% | 100% | 100% | 100% | 100% | 100%               |