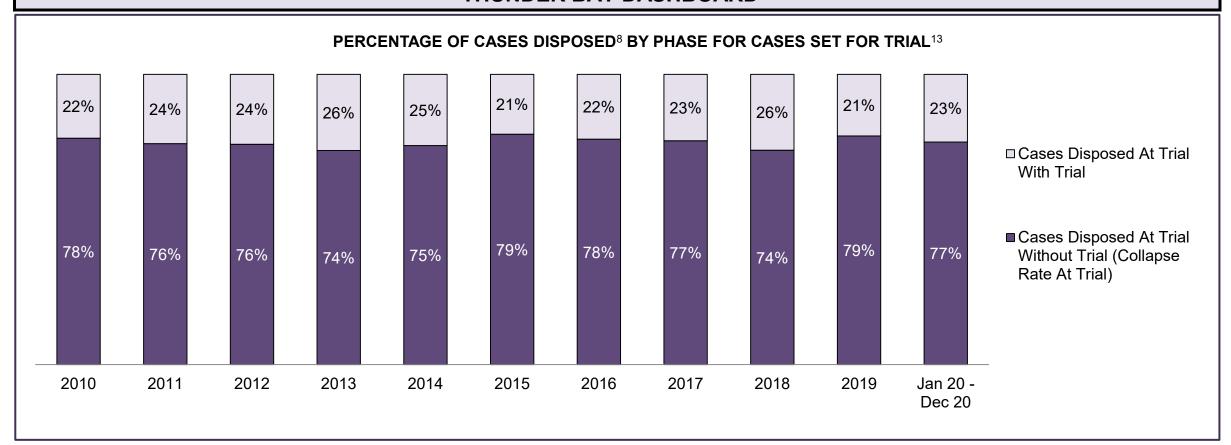

9                                                                                                                                    | 6,022 | 5,328 | 4,301 | 3,838 | 3,653 | 3,340 | 3,580 | 3,239 | 3,596 | 2,791              |  |
| In-Custody                                 | 27%                                                                                                                                      | 24%   | 29%   | 32%   | 30%   | 27%   | 29%   | 28%   | 27%   | 32%   | 38%                |  |
| Out-of-Custody                             | 73%                                                                                                                                      | 76%   | 71%   | 68%   | 70%   | 73%   | 71%   | 72%   | 73%   | 68%   | 62%                |  |







| Percentage of Cases Disposed <sup>8</sup> At Trial Without Trial (Collapse Rate At Trial <sup>2</sup> ) by Offence Group At Disposition |      |      |      |      |      |      |      |      |      |      |                    |
|-----------------------------------------------------------------------------------------------------------------------------------------|------|------|------|------|------|------|------|------|------|------|--------------------|
| Offence Group at Disposition <sup>14</sup>                                                                                              | 2010 | 2011 | 2012 | 2013 | 2014 | 2015 | 2016 | 2017 | 2018 | 2019 | Jan 20 -<br>Dec 20 |
| Crimes Against The Person