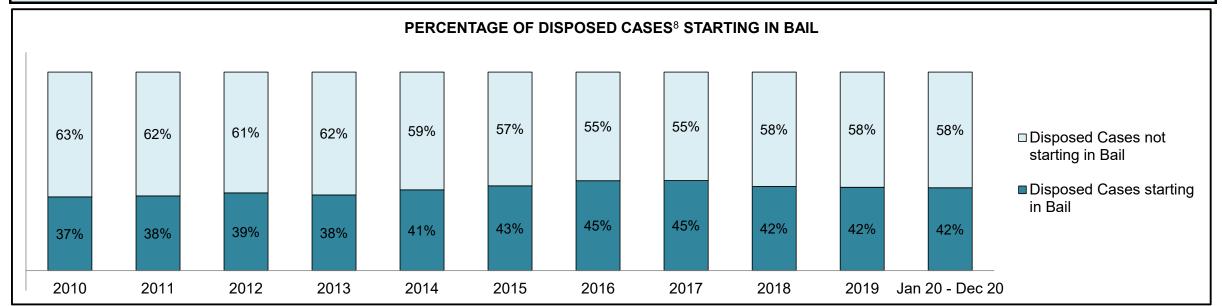

|              | Vari                                  | Matuia                                 | Jan 20  | - Dec 20           | 2014 Baseline | Change from 2014 Baseline |
|--------------|---------------------------------------|----------------------------------------|---------|--------------------|---------------|---------------------------|
|              | ney l                                 | Metric                                 | Percent | Cases <sup>1</sup> | Median*       | Median                    |
|              | Disposed cases that be                | gan in the Bail Phase                  | 44.9%   | 67,539             | 44.0%         | 0.9%                      |
|              | Bail cases with a bail                | Total                                  | 57.9%   | 39,092             | 56.6%         | 1.3%                      |
|              | outcome (bail granted                 | Bail Disposition with 1 appearance     | 56.8%   | 22,204             | 51.4%         | 5.4%                      |
| Bail         | or bail denied)                       | Bail Disposition in 1-3 days           | 70.3%   | 27,464             | 72.5%         | -2.2%                     |
| Dali         | Bail cases with no bail               | Total                                  | 42.1%   | 28,447             | 43.4%         | -1.3%                     |
|              | disposition but with a                | Case disposition in 1-3 appearances    | 18.0%   | 5,111              | 35.0%         | -17.1%                    |
|              | · · · · · · · · · · · · · · · · · · · | Case disposition in 0-3 months         | 62.5%   | 17,790             | 76.5%         | -14.0%                    |
|              | case disposition                      | Case disposition rate before trial     | 93.8%   | 26,694             | 90.5%         | 3.3%                      |
|              |                                       |                                        |         |                    |               |                           |
|              | Disposition rate (include             | es bail cases with case dispositions)  | 91.1%   | 137,018            | 84.3%         | 6.7%                      |
| Before Trial | Disposed within 1-3 app               | pearances (net of bench warrant cases) | 36.9%   | 28,204             | 42.7%         | -5.7%                     |
|              | Disposed within 0-3 mo                | nths (net of bench warrant cases)      | 58.1%   | 44,383             | 61.7%         | -3.6%                     |
|              |                                       |                                        |         |                    |               |                           |
| Trial        | Collapse Rate at Trial <sup>2</sup>   |                                        | 67.4%   | 9,075              | 67.5%         | 0.0%                      |

## ONTARIO COURT OF JUSTICE CRIMINAL MODERNIZATION COMMITTEE PROVINCIAL DASHBOARD<sup>19</sup> CASES PENDING AS OF DECEMBER 31, 2020

|              | Was I                               | Madui a                                | Jan 20  | - Dec 20           | 2014 Baseline    | Change from 2014 Regional |
|--------------|-------------------------------------|----------------------------------------|---------|--------------------|------------------|---------------------------|
|              | Key i                               | Metric                                 | Percent | Cases <sup>1</sup> | Regional Median* | Median                    |
|              | Disposed cases that be              | gan in the Bail Phase                  | 31.1%   | 8,771              | 32.5%            | -1.4%                     |
|              | Bail cases with a bail              | Total                                  | 61.9%   | 5,430              | 53.7%            | 8.2%                      |
|              | outcome (release order              | Bail Disposition with 1 appearance     | 58.1%   | 3,155              | 52.5%            | 5.6%                      |
| Bail         | or detention order)                 | Bail Disposition in 1-3 days           | 71.3%   | 3,871              | 72.9%            | -1.6%                     |
| Dali         | Bail cases with no bail             | Total                                  | 38.1%   | 3,341              | 46.3%            | -8.2%                     |
|              |                                     | Case disposition in 1-3 appearances    | 21.4%   | 715                | 38.7%            | -17.3%                    |
|              | disposition but with a              | Case disposition in 0-3 months         | 64.7%   | 2,160              | 79.1%            | -14.4%                    |
|              | case disposition                    | Case disposition rate before trial     | 93.3%   | 3,118              | 92.8%            | 0.5%                      |
|              |                                     |                                        |         |                    |                  |                           |
|              | Disposition rate (include           | es bail cases with case dispositions)  | 91.3%   | 25,747             | 88.7%            | 2.6%                      |
| Before Trial | Disposed within 1-3 app             | pearances (net of bench warrant cases) | 44.6%   | 6,570              | 46.0%            | -1.4%                     |
|              | Disposed within 0-3 mo              | nths (net of bench warrant cases)      | 58.5%   | 8,615              | 60.7%            | -2.2%                     |
|              |                                     |                                        |         |                    |                  |                           |
| Trial        | Collapse Rate at Trial <sup>2</sup> |                                        | 65.4%   | 1,598              | 62.3%            | 3.1%                      |

# ONTARIO COURT OF JUSTICE CRIMINAL MODERNIZATION COMMITTEE CENTRAL EAST DASHBOARD<sup>19</sup> CASES PENDING AS OF DECEMBER 31, 2020

|              | Vov                                 | Matria                                 | Jan 20  | - Dec 20           | 2014 Baseline | Change from 2014 |
|--------------|-------------------------------------|----------------------------------------|---------|--------------------|---------------|------------------|
|              | Key i                               | Metric                                 | Percent | Cases <sup>1</sup> | Median*       | Baseline Median  |
|              | Disposed cases that be              | gan in the Bail Phase                  | 29.8%   | 2,138              | 48.0%         | -18.2%           |
|              | Bail cases with a bail              | Total                                  | 50.5%   | 1,080              | 56.0%         | -5.5%            |
|              | outcome (release order              | Bail Disposition with 1 appearance     | 51.4%   | 555                | 47.7%         | 3.6%             |
| Bail         | or detention order)                 | Bail Disposition in 1-3 days           | 64.8%   | 700                | 70.6%         | -5.7%            |
|              | Bail cases with no bail             | Total                                  | 49.5%   | 1,058              | 44.0%         | 5.5%             |
|              |                                     | Case disposition in 1-3 appearances    | 11.9%   | 126                | 35.1%         | -23.2%           |
|              | disposition but with a              | Case disposition in 0-3 months         | 53.5%   | 566                | 77.2%         | -23.7%           |
|              | case disposition                    | Case disposition rate before trial     | 93.3%   | 987                | 90.7%         | 2.6%             |
|              |                                     |                                        |         |                    |               |                  |
|              | Disposition rate (include           | es bail cases with case dispositions)  | 91.6%   | 6,573              | 83.6%         | 8.0%             |
| Before Trial | Disposed within 1-3 app             | pearances (net of bench warrant cases) | 41.7%   | 1,596              | 39.1%         | 2.6%             |
|              | Disposed within 0-3 mo              | nths (net of bench warrant cases)      | 57.1%   | 2,185              | 60.6%         | -3.5%            |
|              |                                     |                                        |         |                    |               |                  |
| Trial        | Collapse Rate at Trial <sup>2</sup> |                                        | 64.2%   | 386                | 71.0%         | -6.8%            |

|                       | Vov                                 | Matria                                 | Jan 20  | - Dec 20           | 2014 Baseline | Change from 2014 |
|-----------------------|-------------------------------------|----------------------------------------|---------|--------------------|---------------|------------------|
|                       | Key i                               | Metric                                 | Percent | Cases <sup>1</sup> | Median*       | Baseline Median  |
|                       | Disposed cases that be              | gan in the Bail Phase                  | 17.4%   | 110                | 33.5%         | -16.1%           |
|                       | Bail cases with a bail              | Total                                  | 51.8%   | 57                 | 50.7%         | 1.1%             |
|                       | outcome (release order              | Bail Disposition with 1 appearance     | 71.9%   | 41                 | 52.9%         | 19.1%            |
| Bail                  | or detention order)                 | Bail Disposition in 1-3 days           | 87.7%   | 50                 | 73.8%         | 14.0%            |
|                       | Bail cases with no bail             | Total                                  | 48.2%   | 53                 | 49.3%         | -1.1%            |
|                       |                                     | Case disposition in 1-3 appearances    | 5.7%    | 3                  | 33.4%         | -27.7%           |
|                       | disposition but with a              | Case disposition in 0-3 months         | 43.4%   | 23                 | 77.3%         | -33.9%           |
|                       | case disposition                    | Case disposition rate before trial     | 92.5%   | 49                 | 91.8%         | 0.6%             |
|                       |                                     |                                        |         |                    |               |                  |
|                       | Disposition rate (include           | es bail cases with case dispositions)  | 94.2%   | 596                | 85.7%         | 8.5%             |
| Before Trial          | Disposed within 1-3 app             | pearances (net of bench warrant cases) | 40.6%   | 176                | 47.2%         | -6.7%            |
| Disposed within 0-3 m |                                     | nths (net of bench warrant cases)      | 45.4%   | 197                | 62.6%         | -17.2%           |
|                       |                                     |                                        |         |                    |               |                  |
| Trial                 | Collapse Rate at Trial <sup>2</sup> |                                        | 73.0%   | 27                 | 66.9%         | 6.1%             |

|                        | Vov.                                | Matria                                 | Jan 20 - | - Dec 20           | 2014 Baseline | Change from 2014 |
|------------------------|-------------------------------------|----------------------------------------|----------|--------------------|---------------|------------------|
|                        | Key i                               | Metric                                 | Percent  | Cases <sup>1</sup> | Median*       | Baseline Median  |
|                        | Disposed cases that be              | gan in the Bail Phase                  | 30.9%    | 308                | 33.5%         | -2.6%            |
|                        | Bail cases with a bail              | Total                                  | 48.4%    | 149                | 50.7%         | -2.3%            |
|                        | outcome (release order              | Bail Disposition with 1 appearance     | 51.7%    | 77                 | 52.9%         | -1.2%            |
| Bail                   | or detention order)                 | Bail Disposition in 1-3 days           | 71.1%    | 106                | 73.8%         | -2.6%            |
| E                      | Bail cases with no bail             | Total                                  | 51.6%    | 159                | 49.3%         | 2.3%             |
|                        | disposition but with a              | Case disposition in 1-3 appearances    | 18.9%    | 30                 | 33.4%         | -14.5%           |
|                        | •                                   | Case disposition in 0-3 months         | 66.7%    | 106                | 77.3%         | -10.6%           |
|                        | case disposition                    | Case disposition rate before trial     | 89.9%    | 143                | 91.8%         | -1.9%            |
|                        |                                     |                                        |          |                    |               |                  |
|                        | Disposition rate (include           | es bail cases with case dispositions)  | 92.7%    | 924                | 85.7%         | 7.0%             |
| Before Trial           | Disposed within 1-3 app             | pearances (net of bench warrant cases) | 26.7%    | 225                | 47.2%         | -20.5%           |
| Disposed within 0-3 mo |                                     | nths (net of bench warrant cases)      | 39.0%    | 329                | 62.6%         | -23.5%           |
|                        |                                     |                                        |          |                    |               |                  |
| Trial                  | Collapse Rate at Trial <sup>2</sup> | 64.4%                                  | 47       | 66.9%              | -2.5%         |                  |

|                               | Varia                               | Matria                                 | Jan 20  | - Dec 20           | 2014 Baseline | Change from 2014 |
|-------------------------------|-------------------------------------|----------------------------------------|---------|--------------------|---------------|------------------|
|                               | Key i                               | Metric                                 | Percent | Cases <sup>1</sup> | Median*       | Baseline Median  |
|                               | Disposed cases that be              | gan in the Bail Phase                  | 32.2%   | 350                | 33.5%         | -1.3%            |
|                               | Bail cases with a bail              | Total                                  | 57.7%   | 202                | 50.7%         | 7.0%             |
|                               | outcome (release order              | Bail Disposition with 1 appearance     | 55.0%   | 111                | 52.9%         | 2.1%             |
| Bail  Bail cases with no bail | Bail Disposition in 1-3 days        | 69.3%                                  | 140     | 73.8%              | -4.5%         |                  |
|                               | Rail cases with no bail             | Total                                  | 42.3%   | 148                | 49.3%         | -7.0%            |
|                               |                                     | Case disposition in 1-3 appearances    | 12.8%   | 19                 | 33.4%         | -20.5%           |
|                               | disposition but with a              | Case disposition in 0-3 months         | 62.8%   | 93                 | 77.3%         | -14.5%           |
|                               | case disposition                    | Case disposition rate before trial     | 94.6%   | 140                | 91.8%         | 2.8%             |
|                               |                                     |                                        |         |                    |               |                  |
|                               | Disposition rate (include           | es bail cases with case dispositions)  | 92.1%   | 1,001              | 85.7%         | 6.4%             |
| Before Trial                  | Disposed within 1-3 app             | pearances (net of bench warrant cases) | 35.5%   | 218                | 47.2%         | -11.7%           |
|                               | Disposed within 0-3 mo              | nths (net of bench warrant cases)      | 53.6%   | 329                | 62.6%         | -9.0%            |
|                               |                                     |                                        |         |                    |               |                  |
| Γrial                         | Collapse Rate at Trial <sup>2</sup> |                                        | 62.8%   | 54                 | 66.9%         | -4.1%            |