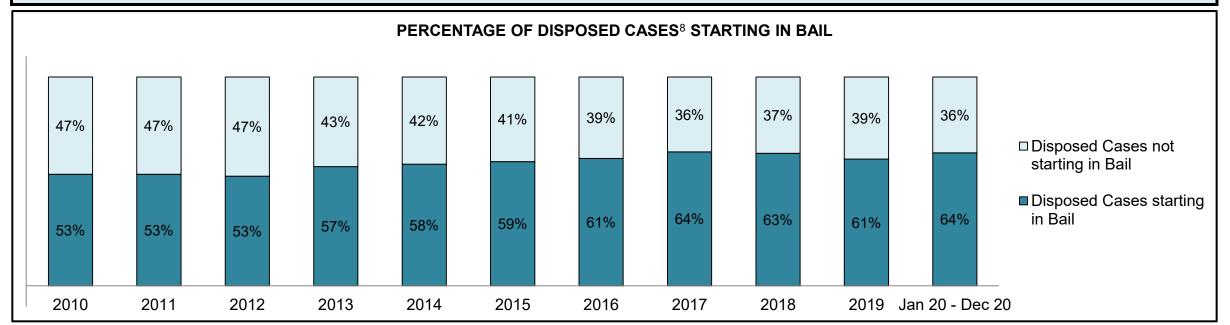

| Cases Disposed <sup>8</sup> by Phase and | ases Disposed <sup>8</sup> by Phase and Percentage of In-Custody <sup>11</sup> , Out-of-Custody <sup>12</sup> Cases at Case Disposition |        |        |        |        |        |        |        |        |        |                 |  |  |  |  |
|------------------------------------------|-----------------------------------------------------------------------------------------------------------------------------------------|--------|--------|--------|--------|--------|--------|--------|--------|--------|-----------------|--|--|--|--|
| Phases                                   | 2010                                                                                                                                    | 2011   | 2012   | 2013   | 2014   | 2015   | 2016   | 2017   | 2018   | 2019   | Jan 20 - Dec 20 |  |  |  |  |
| At Trial With Trial                      | 1,764                                                                                                                                   | 1,664  | 1,672  | 1,502  | 1,471  | 1,476  | 1,505  | 1,587  | 1,484  | 1,497  | 847             |  |  |  |  |
| In-Custody                               | 13%                                                                                                                                     | 12%    | 13%    | 14%    | 11%    | 12%    | 10%    | 10%    | 8%     | 10%    | 12%             |  |  |  |  |
| Out-of-Custody                           | 87%                                                                                                                                     | 88%    | 87%    | 86%    | 89%    | 88%    | 90%    | 90%    | 92%    | 90%    | 88%             |  |  |  |  |
| At Trial Without Trial                   | 4,573                                                                                                                                   | 3,479  | 3,138  | 2,578  | 2,435  | 2,493  | 2,570  | 2,432  | 2,385  | 2,472  | 1,598           |  |  |  |  |
| In-Custody                               | 11%                                                                                                                                     | 13%    | 14%    | 14%    | 13%    | 13%    | 10%    | 10%    | 10%    | 10%    | 12%             |  |  |  |  |
| Out-of-Custody                           | 89%                                                                                                                                     | 87%    | 86%    | 86%    | 87%    | 87%    | 90%    | 90%    | 90%    | 90%    | 88%             |  |  |  |  |
| Before Trial                             | 43,219                                                                                                                                  | 39,035 | 36,793 | 32,985 | 30,592 | 30,396 | 31,008 | 31,627 | 31,231 | 33,975 | 25,747          |  |  |  |  |
| In-Custody                               | 18%                                                                                                                                     | 17%    | 17%    | 18%    | 17%    | 17%    | 17%    | 16%    | 13%    | 14%    | 14%             |  |  |  |  |
| Out-of-Custody                           | 82%                                                                                                                                     | 83%    | 83%    | 82%    | 83%    | 83%    | 83%    | 84%    | 87%    | 86%    | 86%             |  |  |  |  |