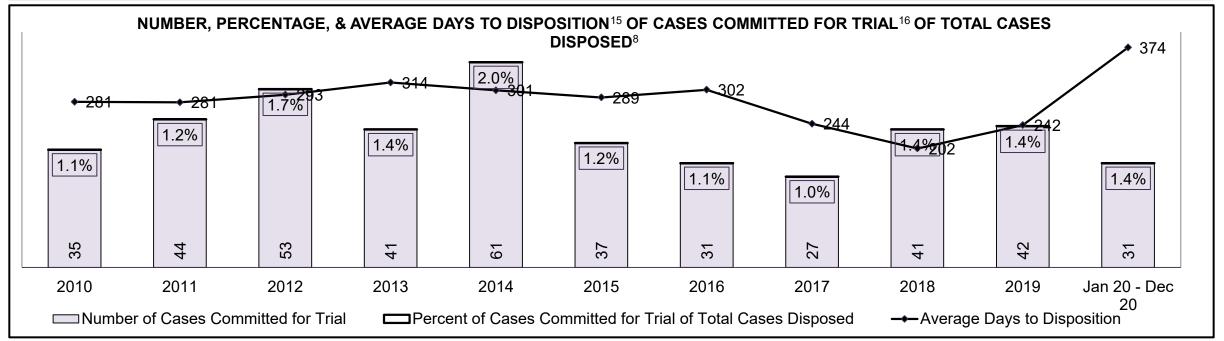

| Percentage of Cases Disposed <sup>8</sup> At | Percentage of Cases Disposed <sup>8</sup> At Trial Without Trial (Collapse Rate At Trial <sup>2</sup> ) by Offence Group At Disposition |      |      |      |      |      |      |      |      |      |                 |  |  |  |
|----------------------------------------------|-----------------------------------------------------------------------------------------------------------------------------------------|------|------|------|------|------|------|------|------|------|-----------------|--|--|--|
| Offence Group at Disposition <sup>14</sup>   | 2010                                                                                                                                    | 2011 | 2012 | 2013 | 2014 | 2015 | 2016 | 2017 | 2018 | 2019 | Jan 20 - Dec 20 |  |  |  |
| Crimes Against The Person                    | 40%                                                                                                                                     | 42%  | 43%  | 42%  | 42%  | 41%  | 43%  | 44%  | 44%  | 45%  | 47%             |  |  |  |
| Crimes Against Property                      | 13%                                                                                                                                     | 12%  | 11%  | 12%  | 11%  | 11%  | 10%  | 10%  | 10%  | 10%  | 10%             |  |  |  |
| Administration of Justice                    | 13%                                                                                                                                     | 13%  | 13%  | 13%  | 12%  | 13%  | 13%  | 12%  | 12%  | 13%  | 11%             |  |  |  |
| Other Criminal Code                          | 6%                                                                                                                                      | 6%   | 6%   | 6%   | 6%   | 6%   | 6%   | 6%   | 6%   | 7%   | 7%              |  |  |  |
| Criminal Code Traffic                        | 18%                                                                                                                                     | 14%  | 15%  | 16%  | 16%  | 16%  | 16%  | 17%  | 18%  | 16%  | 15%             |  |  |  |
| Federal Statute                              | 10%                                                                                                                                     | 12%  | 12%  | 11%  | 12%  | 12%  | 12%  | 11%  | 10%  | 9%   | 10%             |  |  |  |
| Total                                        | 100%                                                                                                                                    | 100% | 100% | 100% | 100% | 100% | 100% | 100% | 100% | 100% | 100%            |  |  |  |

| Percentage of Cases Disposed <sup>8</sup> At Trial Without Trial (Collapse Rate At Trial <sup>2</sup> ) by Offence Group At Disposition |      |      |      |      |      |      |      |      |      |      |                 |
|-----------------------------------------------------------------------------------------------------------------------------------------|------|------|------|------|------|------|------|------|------|------|-----------------|
| Offence Group at Disposition <sup>14</sup>                                                                                              | 2010 | 2011 | 2012 | 2013 | 2014 | 2015 | 2016 | 2017 | 2018 | 2019 | Jan 20 - Dec 20 |
| Crimes Against The Person                                                                                                               | 34%  | 38%  | 36%  | 36%  | 35%  | 33%  | 34%  | 34%  | 33%  | 36%  | 37%             |
| Crimes Against Property                                                                                                                 | 12%  | 12%  | 11%  | 12%  | 13%  | 11%  | 12%  | 11%  | 9%   | 10%  | 9%              |
| Administration of Justice                                                                                                               | 11%  | 11%  | 10%  | 11%  | 10%  | 11%  | 11%  | 8%   | 10%  | 11%  | 11%             |
| Other Criminal Code                                                                                                                     | 5%   | 5%   | 6%   | 6%   | 5%   | 6%   | 5%   | 6%   | 7%   | 6%   | 7%              |
| Criminal Code Traffic                                                                                                                   | 28%  | 24%  | 25%  | 25%  | 27%  | 26%  | 27%  | 31%  | 31%  | 26%  | 25%             |
| Federal Statute                                                                                                                         | 9%   | 10%  | 11%  | 10%  | 11%  | 12%  | 11%  | 11%  | 10%  | 10%  | 11%             |
| Total                                                                                                                                   | 100% | 100% | 100% | 100% | 100% | 100% | 100% | 100% | 100% | 100% | 100%            |