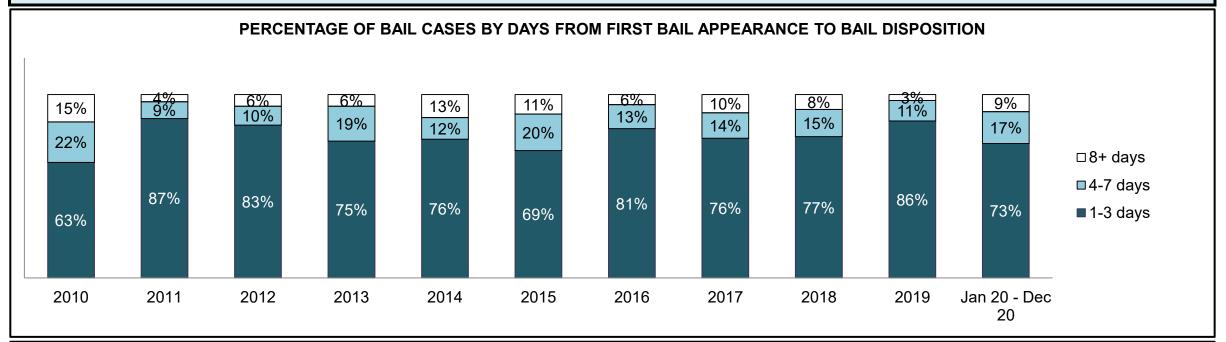

|              | Vari                                  | Matuia                                 | Jan 20  | - Dec 20           | 2014 Baseline | Change from 2014 Baseline |
|--------------|---------------------------------------|----------------------------------------|---------|--------------------|---------------|---------------------------|
|              | ney l                                 | Metric                                 | Percent | Cases <sup>1</sup> | Median*       | Median                    |
|              | Disposed cases that be                | gan in the Bail Phase                  | 44.9%   | 67,539             | 44.0%         | 0.9%                      |
|              | Bail cases with a bail                | Total                                  | 57.9%   | 39,092             | 56.6%         | 1.3%                      |
|              | outcome (bail granted                 | Bail Disposition with 1 appearance     | 56.8%   | 22,204             | 51.4%         | 5.4%                      |
| Bail         | or bail denied)                       | Bail Disposition in 1-3 days           | 70.3%   | 27,464             | 72.5%         | -2.2%                     |
| Dali         | Bail cases with no bail               | Total                                  | 42.1%   | 28,447             | 43.4%         | -1.3%                     |
|              | disposition but with a                | Case disposition in 1-3 appearances    | 18.0%   | 5,111              | 35.0%         | -17.1%                    |
|              | · · · · · · · · · · · · · · · · · · · | Case disposition in 0-3 months         | 62.5%   | 17,790             | 76.5%         | -14.0%                    |
|              | case disposition                      | Case disposition rate before trial     | 93.8%   | 26,694             | 90.5%         | 3.3%                      |
|              |                                       |                                        |         |                    |               |                           |
|              | Disposition rate (include             | es bail cases with case dispositions)  | 91.1%   | 137,018            | 84.3%         | 6.7%                      |
| Before Trial | Disposed within 1-3 app               | pearances (net of bench warrant cases) | 36.9%   | 28,204             | 42.7%         | -5.7%                     |
|              | Disposed within 0-3 mo                | nths (net of bench warrant cases)      | 58.1%   | 44,383             | 61.7%         | -3.6%                     |
|              |                                       |                                        |         |                    |               |                           |
| Trial        | Collapse Rate at Trial <sup>2</sup>   |                                        | 67.4%   | 9,075              | 67.5%         | 0.0%                      |