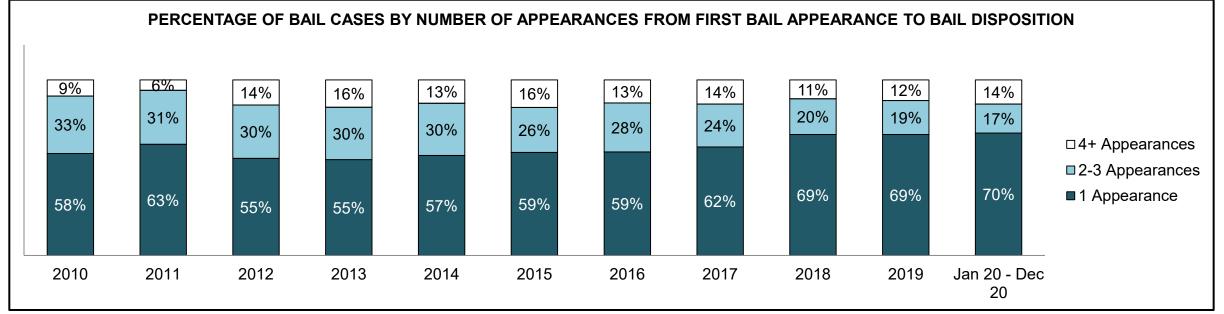

3  | 890  | 941  | 839  | 985  | 1,149 | 1,272 | 2,053              |  |
| Crimes Against Property                     | 539  | 491  | 398  | 497  | 498  | 580  | 471  | 635  | 750   | 826   | 1,264              |  |
| Administration of Justice                   | 464  | 448  | 387  | 444  | 460  | 582  | 539  | 687  | 778   | 833   | 1,246              |  |
| Other Criminal Code                         | 224  | 164  | 173  | 156  | 143  | 160  | 189  | 142  | 173   | 211   | 315                |  |
| Criminal Code Traffic                       | 269  | 219  | 167  | 223  | 236  | 287  | 247  | 243  | 236   | 273   | 505                |  |
| Federal Statute                             | 497  | 449  | 327  | 346  | 351  | 403  | 311  | 271  | 201   | 264   | 333                |  |













| Cases Disposed <sup>8</sup> by Phase and Percentage of In-Custody <sup>11</sup> , Out-of-Custody <sup>12</sup> Cases at Case Disposition |       |       |       |       |       |       |       |       |       |       |                    |  |
|------------------------------------------------------------------------------------------------------------------------------------------|-------|-------|-------|-------|-------|-------|-------|-------|-------|-------|--------------------|--|
| Phases                                                                                                                                   | 2010  | 2011  | 2012  | 2013  | 2014  | 2015  | 2016  | 2017  | 2018  | 2019  | Jan 20 -<br>Dec 20 |  |
| At Trial With Trial