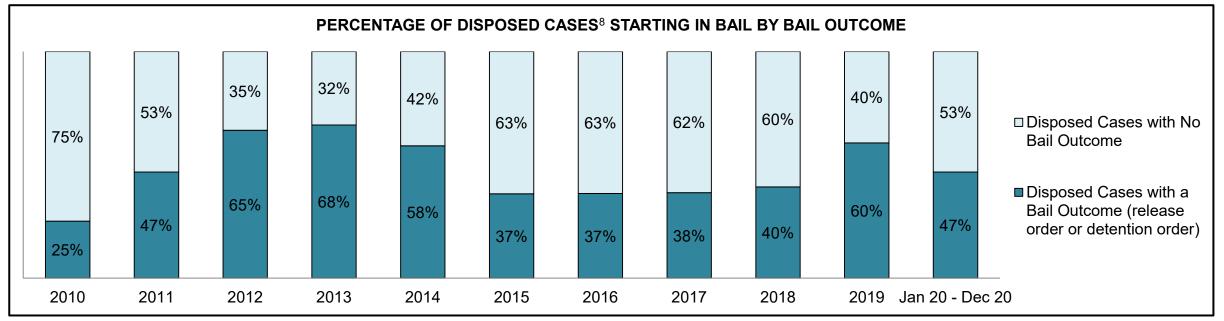

148  | 220                |  |  |  |  |
| Administration of Justice                   | 80                                         | 71   | 78   | 65   | 71   | 70   | 81   | 102  | 101  | 115  | 213                |  |  |  |  |
| Other Criminal Code                         | 23                                         | 23   | 27   | 24   | 17   | 20   | 22   | 22   | 24   | 24   | 46                 |  |  |  |  |
| Criminal Code Traffic                       | 74                                         | 48   | 61   | 56   | 55   | 53   | 64   | 71   | 49   | 54   | 93                 |  |  |  |  |
| Federal Statute                             | 71                                         | 84   | 93   | 67   | 76   | 89   | 33   | 42   | 36   | 40   | 49                 |  |  |  |  |













| Cases Disposed <sup>8</sup> by Phase and Po | cases Disposed <sup>8</sup> by Phase and Percentage of In-Custody <sup>11</sup> , Out-of-Custody <sup>12</sup> Cases at Case Disposition |      |      |      |      |      |      |      |      |      |                    |  |  |  |  |
|---------------------------------------------|------------------------------------------------------------------------------------------------------------------------------------------|------|------|------|------|------|------|------|------|------|--------------------|--|--|--|--|
| Phases                                      | 2010                                                                                                                                     | 2011 | 2012 | 2013 | 2014 | 2015 | 20