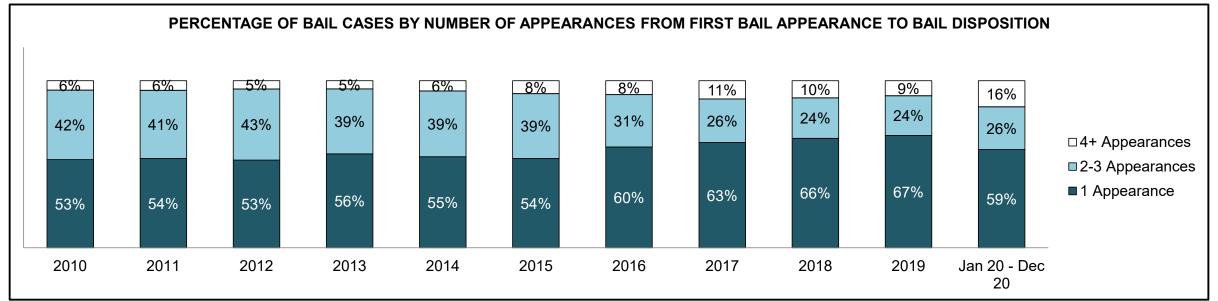

|              | Vari                                  | Matuia                                 | Jan 20  | - Dec 20           | 2014 Baseline | Change from 2014 Baseline |
|--------------|---------------------------------------|----------------------------------------|---------|--------------------|---------------|---------------------------|
|              | ney l                                 | Metric                                 | Percent | Cases <sup>1</sup> | Median*       | Median                    |
|              | Disposed cases that be                | gan in the Bail Phase                  | 44.9%   | 67,539             | 44.0%         | 0.9%                      |
|              | Bail cases with a bail                | Total                                  | 57.9%   | 39,092             | 56.6%         | 1.3%                      |
|              | outcome (bail granted                 | Bail Disposition with 1 appearance     | 56.8%   | 22,204             | 51.4%         | 5.4%                      |
| Bail         | or bail denied)                       | Bail Disposition in 1-3 days           | 70.3%   | 27,464             | 72.5%         | -2.2%                     |
| Dali         | Bail cases with no bail               | Total                                  | 42.1%   | 28,447             | 43.4%         | -1.3%                     |
|              | disposition but with a                | Case disposition in 1-3 appearances    | 18.0%   | 5,111              | 35.0%         | -17.1%                    |
|              | · · · · · · · · · · · · · · · · · · · | Case disposition in 0-3 months         | 62.5%   | 17,790             | 76.5%         | -14.0%                    |
|              | case disposition                      | Case disposition rate before trial     | 93.8%   | 26,694             | 90.5%         | 3.3%                      |
|              |                                       |                                        |         |                    |               |                           |
|              | Disposition rate (include             | es bail cases with case dispositions)  | 91.1%   | 137,018            | 84.3%         | 6.7%                      |
| Before Trial | Disposed within 1-3 app               | pearances (net of bench warrant cases) | 36.9%   | 28,204             | 42.7%         | -5.7%                     |
|              | Disposed within 0-3 mo                | nths (net of bench warrant cases)      | 58.1%   | 44,383             | 61.7%         | -3.6%                     |
|              |                                       |                                        |         |                    |               |                           |
| Trial        | Collapse Rate at Trial <sup>2</sup>   |                                        | 67.4%   | 9,075              | 67.5%         | 0.0%                      |

## ONTARIO COURT OF JUSTICE CRIMINAL MODERNIZATION COMMITTEE PROVINCIAL DASHBOARD<sup>19</sup> CASES PENDING AS OF DECEMBER 31, 2020

|              | Was I                               | Madui a                                | Jan 20  | - Dec 20           | 2014 Baseline    | Change from 2014 Regional |
|--------------|-------------------------------------|----------------------------------------|---------|--------------------|------------------|---------------------------|
|              | Key i                               | Metric                                 | Percent | Cases <sup>1</sup> | Regional Median* | Median                    |
|              | Disposed cases that be              | gan in the Bail Phase                  | 31.1%   | 8,771              | 32.5%            | -1.4%                     |
|              | Bail cases with a bail              | Total                                  | 61.9%   | 5,430              | 53.7%            | 8.2%                      |
|              | outcome (release order              | Bail Disposition with 1 appearance     | 58.1%   | 3,155              | 52.5%            | 5.6%                      |
| Bail         | or detention order)                 | Bail Disposition in 1-3 days           | 71.3%   | 3,871              | 72.9%            | -1.6%                     |
| Dali         | Bail cases with no bail             | Total                                  | 38.1%   | 3,341              | 46.3%            | -8.2%                     |
|              |                                     | Case disposition in 1-3 appearances    | 21.4%   | 715                | 38.7%            | -17.3%                    |
|              | disposition but with a              | Case disposition in 0-3 months         | 64.7%   | 2,160              | 79.1%            | -14.4%                    |
|              | case disposition                    | Case disposition rate before trial     | 93.3%   | 3,118              | 92.8%            | 0.5%                      |
|              |                                     |                                        |         |                    |                  |                           |
|              | Disposition rate (include           | es bail cases with case dispositions)  | 91.3%   | 25,747             | 88.7%            | 2.6%                      |
| Before Trial | Disposed within 1-3 app             | pearances (net of bench warrant cases) | 44.6%   | 6,570              | 46.0%            | -1.4%                     |
|              | Disposed within 0-3 mo              | nths (net of bench warrant cases)      | 58.5%   | 8,615              | 60.7%            | -2.2%                     |
|              |                                     |                                        |         |                    |                  |                           |
| Trial        | Collapse Rate at Trial <sup>2</sup> |                                        | 65.4%   | 1,598              | 62.3%            | 3.1%                      |

# ONTARIO COURT OF JUSTICE CRIMINAL MODERNIZATION COMMITTEE CENTRAL EAST DASHBOARD<sup>19</sup> CASES PENDING AS OF DECEMBER 31, 2020

|              | Vov                                 | Matria                                 | Jan 20  | - Dec 20           | 2014 Baseline | Change from 2014 |
|--------------|-------------------------------------|----------------------------------------|---------|--------------------|---------------|------------------|
|              | Key i                               | Metric                                 | Percent | Cases <sup>1</sup> | Median*       | Baseline Median  |
|              | Disposed cases that be              | gan in the Bail Phase                  | 29.8%   | 2,138              | 48.0%         | -18.2%           |
|              | Bail cases with a bail              | Total                                  | 50.5%   | 1,080              | 56.0%         | -5.5%            |
|              | outcome (release order              | Bail Disposition with 1 appearance     | 51.4%   | 555                | 47.7%         | 3.6%             |
| Bail         | or detention order)                 | Bail Disposition in 1-3 days           | 64.8%   | 700                | 70.6%         | -5.7%            |
|              | Bail cases with no bail             | Total                                  | 49.5%   | 1,058              | 44.0%         | 5.5%             |
|              |                                     | Case disposition in 1-3 appearances    | 11.9%   | 126                | 35.1%         | -23.2%           |
|              | disposition but with a              | Case disposition in 0-3 months         | 53.5%   | 566                | 77.2%         | -23.7%           |
|              | case disposition                    | Case disposition rate before trial     | 93.3%   | 987                | 90.7%         | 2.6%             |
|              |                                     |                                        |         |                    |               |                  |
|              | Disposition rate (include           | es bail cases with case dispositions)  | 91.6%   | 6,573              | 83.6%         | 8.0%             |
| Before Trial | Disposed within 1-3 app             | pearances (net of bench warrant cases) | 41.7%   | 1,596              | 39.1%         | 2.6%             |
|              | Disposed within 0-3 mo              | nths (net of bench warrant cases)      | 57.1%   | 2,185              | 60.6%         | -3.5%            |
|              |                                     |                                        |         |                    |               |                  |
| Trial        | Collapse Rate at Trial <sup>2</sup> |                                        | 64.2%   | 386                | 71.0%         | -6.8%            |

|                       | Vov                                 | Matria                                 | Jan 20  | - Dec 20           | 2014 Baseline | Change from 2014 |
|-----------------------|-------------------------------------|----------------------------------------|---------|--------------------|---------------|------------------|
|                       | Key i                               | Metric                                 | Percent | Cases <sup>1</sup> | Median*       | Baseline Median  |
|                       | Disposed cases that be              | gan in the Bail Phase                  | 17.4%   | 110                | 33.5%         | -16.1%           |
|                       | Bail cases with a bail              | Total                                  | 51.8%   | 57                 | 50.7%         | 1.1%             |
|                       | outcome (release order              | Bail Disposition with 1 appearance     | 71.9%   | 41                 | 52.9%         | 19.1%            |
| Bail                  | or detention order)                 | Bail Disposition in 1-3 days           | 87.7%   | 50                 | 73.8%         | 14.0%            |
|                       | Bail cases with no bail             | Total                                  | 48.2%   | 53                 | 49.3%         | -1.1%            |
|                       |                                     | Case disposition in 1-3 appearances    | 5.7%    | 3                  | 33.4%         | -27.7%           |
|                       | disposition but with a              | Case disposition in 0-3 months         | 43.4%   | 23                 | 77.3%         | -33.9%           |
|                       | case disposition                    | Case disposition rate before trial     | 92.5%   | 49                 | 91.8%         | 0.6%             |
|                       |                                     |                                        |         |                    |               |                  |
|                       | Disposition rate (include           | es bail cases with case dispositions)  | 94.2%   | 596                | 85.7%         | 8.5%             |
| Before Trial          | Disposed within 1-3 app             | pearances (net of bench warrant cases) | 40.6%   | 176                | 47.2%         | -6.7%            |
| Disposed within 0-3 m |                                     | nths (net of bench warrant cases)      | 45.4%   | 197                | 62.6%         | -17.2%           |
|                       |                                     |                                        |         |                    |               |                  |
| Trial                 | Collapse Rate at Trial <sup>2</sup> |                                        | 73.0%   | 27                 | 66.9%         | 6.1%             |

|                        | Vov.                                | Matria                                 | Jan 20 - | - Dec 20           | 2014 Baseline | Change from 2014 |
|------------------------|-------------------------------------|----------------------------------------|----------|--------------------|---------------|------------------|
|                        | Key i                               | Metric                                 | Percent  | Cases <sup>1</sup> | Median*       | Baseline Median  |
|                        | Disposed cases that be              | gan in the Bail Phase                  | 30.9%    | 308                | 33.5%         | -2.6%            |
|                        | Bail cases with a bail              | Total                                  | 48.4%    | 149                | 50.7%         | -2.3%            |
|                        | outcome (release order              | Bail Disposition with 1 appearance     | 51.7%    | 77                 | 52.9%         | -1.2%            |
| Bail                   | or detention order)                 | Bail Disposition in 1-3 days           | 71.1%    | 106                | 73.8%         | -2.6%            |
| E                      | Bail cases with no bail             | Total                                  | 51.6%    | 159                | 49.3%         | 2.3%             |
|                        | disposition but with a              | Case disposition in 1-3 appearances    | 18.9%    | 30                 | 33.4%         | -14.5%           |
|                        | •                                   | Case disposition in 0-3 months         | 66.7%    | 106                | 77.3%         | -10.6%           |
|                        | case disposition                    | Case disposition rate before trial     | 89.9%    | 143                | 91.8%         | -1.9%            |
|                        |                                     |                                        |          |                    |               |                  |
|                        | Disposition rate (include           | es bail cases with case dispositions)  | 92.7%    | 924                | 85.7%         | 7.0%             |
| Before Trial           | Disposed within 1-3 app             | pearances (net of bench warrant cases) | 26.7%    | 225                | 47.2%         | -20.5%           |
| Disposed within 0-3 mo |                                     | nths (net of bench warrant cases)      | 39.0%    | 329                | 62.6%         | -23.5%           |
|                        |                                     |                                        |          |                    |               |                  |
| Trial                  | Collapse Rate at Trial <sup>2</sup> | 64.4%                                  | 47       | 66.9%              | -2.5%         |                  |

|                               | Varia                               | Matria                                 | Jan 20  | - Dec 20           | 2014 Baseline | Change from 2014 |
|-------------------------------|-------------------------------------|----------------------------------------|---------|--------------------|---------------|------------------|
|                               | Key i                               | Metric                                 | Percent | Cases <sup>1</sup> | Median*       | Baseline Median  |
|                               | Disposed cases that be              | gan in the Bail Phase                  | 32.2%   | 350                | 33.5%         | -1.3%            |
|                               | Bail cases with a bail              | Total                                  | 57.7%   | 202                | 50.7%         | 7.0%             |
|                               | outcome (release order              | Bail Disposition with 1 appearance     | 55.0%   | 111                | 52.9%         | 2.1%             |
| Bail  Bail cases with no bail | Bail Disposition in 1-3 days        | 69.3%                                  | 140     | 73.8%              | -4.5%         |                  |
|                               | Rail cases with no bail             | Total                                  | 42.3%   | 148                | 49.3%         | -7.0%            |
|                               |                                     | Case disposition in 1-3 appearances    | 12.8%   | 19                 | 33.4%         | -20.5%           |
|                               | disposition but with a              | Case disposition in 0-3 months         | 62.8%   | 93                 | 77.3%         | -14.5%           |
|                               | case disposition                    | Case disposition rate before trial     | 94.6%   | 140                | 91.8%         | 2.8%             |
|                               |                                     |                                        |         |                    |               |                  |
|                               | Disposition rate (include           | es bail cases with case dispositions)  | 92.1%   | 1,001              | 85.7%         | 6.4%             |
| Before Trial                  | Disposed within 1-3 app             | pearances (net of bench warrant cases) | 35.5%   | 218                | 47.2%         | -11.7%           |
|                               | Disposed within 0-3 mo              | nths (net of bench warrant cases)      | 53.6%   | 329                | 62.6%         | -9.0%            |
|                               |                                     |                                        |         |                    |               |                  |
| Γrial                         | Collapse Rate at Trial <sup>2</sup> |                                        | 62.8%   | 54                 | 66.9%         | -4.1%            |