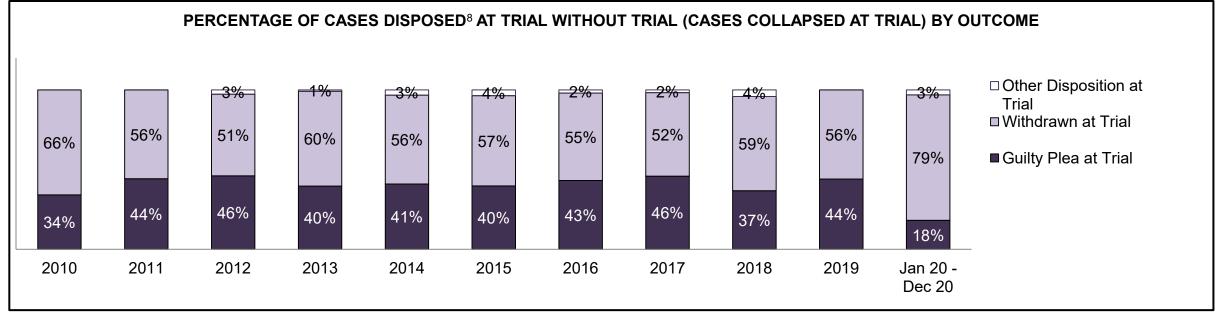

%   | 88%   | 90%   | 93%  | 83%  | 76%  | 80%  | 86%  | 78%   | 70%                |
| Before Trial                                                                                                                             | 1,195 | 1,209 | 1,094 | 1,020 | 985  | 923  | 928  | 831  | 834  | 1,191 | 731                |
| In-Custody                                                                                                                               | 26%   | 21%   | 23%   | 22%   | 28%  | 22%  | 26%  | 23%  | 25%  | 22%   | 18%                |
| Out-of-Custody                                                                                                                           | 74%   | 79%   | 77%   | 78%   | 72%  | 78%  | 74%  | 77%  | 75%  | 78%   | 82%                |







| Percentage of Cases Disposed <sup>8</sup> A | Percentage of Cases Disposed <sup>8</sup> At Trial Without Trial (Collapse Rate At Trial <sup>2</sup> ) by Offence Group At Disposition |      |      |      |      |      |      |      |      |      |                    |
|---------------------------------------------|-----------------------------------------------------------------------------------------------------------------------------------------|------|------|------|------|------|------|------|------|------|--------------------|
| Offence Group at Disposition <sup>14</sup>  | 2010                                                                                                                                    | 2011 | 2012 | 2013 | 2014 | 2015 | 2016 | 2017 | 2018 | 2019 | Jan 20