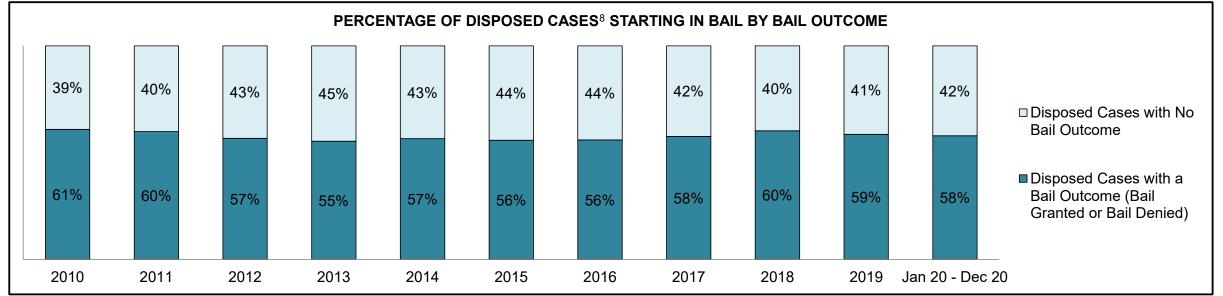

## ONTARIO COURT OF JUSTICE CRIMINAL MODERNIZATION COMMITTEE PROVINCIAL DASHBOARD<sup>19</sup> CASES PENDING AS OF DECEMBER 31, 2020

**CASES PENDING AS OF DECEMBER 31, 2020** 