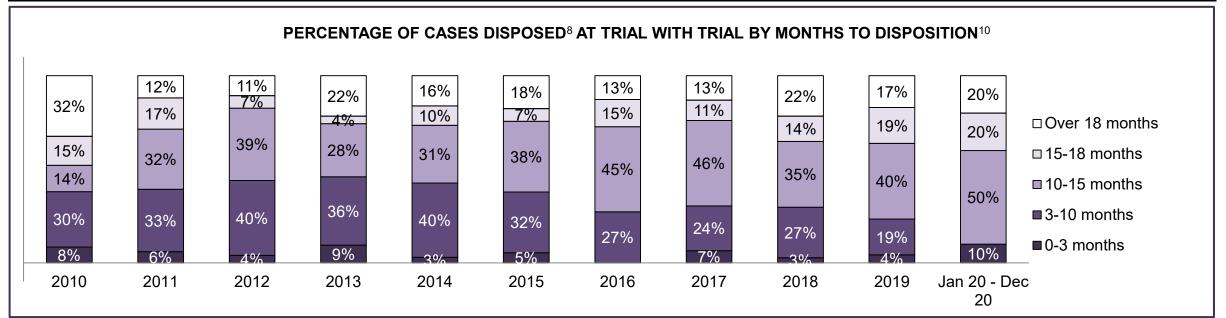

| Phases                 | 2010    | 2011    | 2012    | 2013    | 2014    | 2015    | 2016    | 2017    | 2018    | 2019    | Jan 20 - Dec 20 |
|------------------------|---------|---------|---------|---------|---------|---------|---------|---------|---------|---------|-----------------|
| At Trial With Trial    | 13,333  | 12,913  | 12,507  | 11,635  | 10,711  | 9,759   | 9,325   | 9,209   | 8,399   | 8,353   | 4,381           |
| In-Custody             | 16%     | 15%     | 17%     | 16%     | 15%     | 15%     | 14%     | 14%     | 12%     | 14%     | 18%             |
| Out-of-Custody         | 84%     | 85%     | 83%     | 84%     | 85%     | 85%     | 86%     | 86%     | 88%     | 86%     | 82%             |
| At Trial Without Trial | 35,859  | 31,139  | 27,205  | 25,048  | 22,226  | 19,582  | 18,371  | 17,471  | 16,029  | 16,029  | 9,075           |
| In-Custody             | 13%     | 14%     | 15%     | 15%     | 14%     | 14%     | 14%     | 14%     | 13%     | 14%     | 15%             |
| Out-of-Custody         | 87%     | 86%     | 85%     | 85%     | 86%     | 86%     | 86%     | 86%     | 87%     | 86%     | 85%             |
| Before Trial           | 225,025 | 212,794 | 207,335 | 194,998 | 177,161 | 175,908 | 179,464 | 187,457 | 187,060 | 196,166 | 137,018         |
| In-Custody             | 22%     | 22%     | 23%     | 23%     | 22%     | 23%     | 23%     | 22%     | 20%     | 21%     | 21%             |
| Out-of-Custody         | 78%     | 78%     | 77%     | 77%     | 78%     | 77%     | 77%     | 78%     | 80%     | 79%     | 79%             |

| Cases Disposed <sup>8</sup> by Phase and | ases Disposed <sup>8</sup> by Phase and Percentage of In-Custody <sup>11</sup> , Out-of-Custody <sup>12</sup> Cases at Case Disposition |        |        |        |        |        |        |        |        |        |                 |  |  |  |  |
|------------------------------------------|-----------------------------------------------------------------------------------------------------------------------------------------|--------|--------|--------|--------|--------|--------|--------|--------|--------|-----------------|--|--|--|--|
| Phases                                   | 2010                                                                                                                                    | 2011   | 2012   | 2013   | 2014   | 2015   | 2016   | 2017   | 2018   | 2019   | Jan 20 - Dec 20 |  |  |  |  |
| At Trial With Trial                      | 1,764                                                                                                                                   | 1,664  | 1,672  | 1,502  | 1,471  | 1,476  | 1,505  | 1,587  | 1,484  | 1,497  | 847             |  |  |  |  |
| In-Custody                               | 13%                                                                                                                                     | 12%    | 13%    | 14%    | 11%    | 12%    | 10%    | 10%    | 8%     | 10%    | 12%             |  |  |  |  |
| Out-of-Custody                           | 87%                                                                                                                                     | 88%    | 87%    | 86%    | 89%    | 88%    | 90%    | 90%    | 92%    | 90%    | 88%             |  |  |  |  |
| At Trial Without Trial                   | 4,573                                                                                                                                   | 3,479  | 3,138  | 2,578  | 2,435  | 2,493  | 2,570  | 2,432  | 2,385  | 2,472  | 1,598           |  |  |  |  |
| In-Custody                               | 11%                                                                                                                                     | 13%    | 14%    | 14%    | 13%    | 13%    | 10%    | 10%    | 10%    | 10%    | 12%             |  |  |  |  |
| Out-of-Custody                           | 89%                                                                                                                                     | 87%    | 86%    | 86%    | 87%    | 87%    | 90%    | 90%    | 90%    | 90%    | 88%             |  |  |  |  |
| Before Trial                             | 43,219                                                                                                                                  | 39,035 | 36,793 | 32,985 | 30,592 | 30,396 | 31,008 | 31,627 | 31,231 | 33,975 | 25,747          |  |  |  |  |
| In-Custody                               | 18%                                                                                                                                     | 17%    | 17%    | 18%    | 17%    | 17%    | 17%    | 16%    | 13%    | 14%    | 14%             |  |  |  |  |
| Out-of-Custody                           | 82%                                                                                                                                     | 83%    | 83%    | 82%    | 83%    | 83%    | 83%    | 84%    | 87%    | 86%    | 86%             |  |  |  |  |