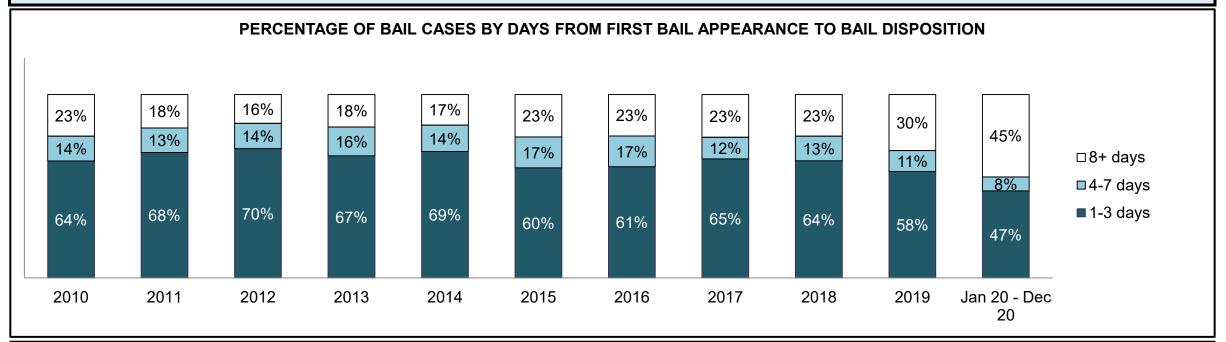

|              | Vari                                  | Matuia                                 | Jan 20  | - Dec 20           | 2014 Baseline | Change from 2014 Baseline |
|--------------|---------------------------------------|----------------------------------------|---------|--------------------|---------------|---------------------------|
|              | ney l                                 | Metric                                 | Percent | Cases <sup>1</sup> | Median*       | Median                    |
|              | Disposed cases that be                | gan in the Bail Phase                  | 44.9%   | 67,539             | 44.0%         | 0.9%                      |
|              | Bail cases with a bail                | Total                                  | 57.9%   | 39,092             | 56.6%         | 1.3%                      |
|              | outcome (bail granted                 | Bail Disposition with 1 appearance     | 56.8%   | 22,204             | 51.4%         | 5.4%                      |
| Bail         | or bail denied)                       | Bail Disposition in 1-3 days           | 70.3%   | 27,464             | 72.5%         | -2.2%                     |
| Dali         | Bail cases with no bail               | Total                                  | 42.1%   | 28,447             | 43.4%         | -1.3%                     |
|              | disposition but with a                | Case disposition in 1-3 appearances    | 18.0%   | 5,111              | 35.0%         | -17.1%                    |
|              | · · · · · · · · · · · · · · · · · · · | Case disposition in 0-3 months         | 62.5%   | 17,790             | 76.5%         | -14.0%                    |
|              | case disposition                      | Case disposition rate before trial     | 93.8%   | 26,694             | 90.5%         | 3.3%                      |
|              |                                       |                                        |         |                    |               |                           |
|              | Disposition rate (include             | es bail cases with case dispositions)  | 91.1%   | 137,018            | 84.3%         | 6.7%                      |
| Before Trial | Disposed within 1-3 app               | pearances (net of bench warrant cases) | 36.9%   | 28,204             | 42.7%         | -5.7%                     |
|              | Disposed within 0-3 mo                | nths (net of bench warrant cases)      | 58.1%   | 44,383             | 61.7%         | -3.6%                     |
|              |                                       |                                        |         |                    |               |                           |
| Trial        | Collapse Rate at Trial <sup>2</sup>   |                                        | 67.4%   | 9,075              | 67.5%         | 0.0%                      |

## ONTARIO COURT OF JUSTICE CRIMINAL MODERNIZATION COMMITTEE PROVINCIAL DASHBOARD<sup>19</sup> CASES PENDING AS OF DECEMBER 31, 2020

|              | Was I                               | Madui a                                | Jan 20  | - Dec 20           | 2014 Baseline    | Change from 2014 Regional |
|--------------|-------------------------------------|----------------------------------------|---------|--------------------|------------------|---------------------------|
|              | Key i                               | Metric                                 | Percent | Cases <sup>1</sup> | Regional Median* | Median                    |
|              | Disposed cases that be              | gan in the Bail Phase                  | 31.1%   | 8,771              | 32.5%            | -1.4%                     |
|              | Bail cases with a bail              | Total                                  | 61.9%   | 5,430              | 53.7%            | 8.2%                      |
|              | outcome (release order              | Bail Disposition with 1 appearance     | 58.1%   | 3,155              | 52.5%            | 5.6%                      |
| Bail         | or detention order)                 | Bail Disposition in 1-3 days           | 71.3%   | 3,871              | 72.9%            | -1.6%                     |
| Dali         | Bail cases with no bail             | Total                                  | 38.1%   | 3,341              | 46.3%            | -8.2%                     |
|              |                                     | Case disposition in 1-3 appearances    | 21.4%   | 715                | 38.7%            | -17.3%                    |
|              | disposition but with a              | Case disposition in 0-3 months         | 64.7%   | 2,160              | 79.1%            | -14.4%                    |
|              | case disposition                    | Case disposition rate before trial     | 93.3%   | 3,118              | 92.8%            | 0.5%                      |
|              |                                     |                                        |         |                    |                  |                           |
|              | Disposition rate (include           | es bail cases with case dispositions)  | 91.3%   | 25,747             | 88.7%            | 2.6%                      |
| Before Trial | Disposed within 1-3 app             | pearances (net of bench warrant cases) | 44.6%   | 6,570              | 46.0%            | -1.4%                     |
|              | Disposed within 0-3 mo              | nths (net of bench warrant cases)      | 58.5%   | 8,615              | 60.7%            | -2.2%                     |
|              |                                     |                                        |         |                    |                  |                           |
| Trial        | Collapse Rate at Trial <sup>2</sup> |                                        | 65.4%   | 1,598              | 62.3%            | 3.1%                      |

# ONTARIO COURT OF JUSTICE CRIMINAL MODERNIZATION COMMITTEE CENTRAL EAST DASHBOARD<sup>19</sup> CASES PENDING AS OF DECEMBER 31, 2020

|              | Vov                                 | Matria                                 | Jan 20  | - Dec 20           | 2014 Baseline | Change from 2014 |
|--------------|-------------------------------------|----------------------------------------|---------|--------------------|---------------|------------------|
|              | Key i                               | Metric                                 | Percent | Cases <sup>1</sup> | Median*       | Baseline Median  |
|              | Disposed cases that be              | gan in the Bail Phase                  | 29.8%   | 2,138              | 48.0%         | -18.2%           |
|              | Bail cases with a bail              | Total                                  | 50.5%   | 1,080              | 56.0%         | -5.5%            |
|              | outcome (release order              | Bail Disposition with 1 appearance     | 51.4%   | 555                | 47.7%         | 3.6%             |
| Bail         | or detention order)                 | Bail Disposition in 1-3 days           | 64.8%   | 700                | 70.6%         | -5.7%            |
|              | Bail cases with no bail             | Total                                  | 49.5%   | 1,058              | 44.0%         | 5.5%             |
|              |                                     | Case disposition in 1-3 appearances    | 11.9%   | 126                | 35.1%         | -23.2%           |
|              | disposition but with a              | Case disposition in 0-3 months         | 53.5%   | 566                | 77.2%         | -23.7%           |
|              | case disposition                    | Case disposition rate before trial     | 93.3%   | 987                | 90.7%         | 2.6%             |
|              |                                     |                                        |         |                    |               |                  |
|              | Disposition rate (include           | es bail cases with case dispositions)  | 91.6%   | 6,573              | 83.6%         | 8.0%             |
| Before Trial | Disposed within 1-3 app             | pearances (net of bench warrant cases) | 41.7%   | 1,596              | 39.1%         | 2.6%             |
|              | Disposed within 0-3 mo              | nths (net of bench warrant cases)      | 57.1%   | 2,185              | 60.6%         | -3.5%            |
|              |                                     |                                        |         |                    |               |                  |
| Trial        | Collapse Rate at Trial <sup>2</sup> |                                        | 64.2%   | 386                | 71.0%         | -6.8%            |

|                       | Vov                                 | Matria                                 | Jan 20  | - Dec 20           | 2014 Baseline | Change from 2014 |
|-----------------------|-------------------------------------|----------------------------------------|---------|--------------------|---------------|------------------|
|                       | Key i                               | Metric                                 | Percent | Cases <sup>1</sup> | Median*       | Baseline Median  |
|                       | Disposed cases that be              | gan in the Bail Phase                  | 17.4%   | 110                | 33.5%         | -16.1%           |
|                       | Bail cases with a bail              | Total                                  | 51.8%   | 57                 | 50.7%         | 1.1%             |
|                       | outcome (release order              | Bail Disposition with 1 appearance     | 71.9%   | 41                 | 52.9%         | 19.1%            |
| Bail                  | or detention order)                 | Bail Disposition in 1-3 days           | 87.7%   | 50                 | 73.8%         | 14.0%            |
|                       | Bail cases with no bail             | Total                                  | 48.2%   | 53                 | 49.3%         | -1.1%            |
|                       |                                     | Case disposition in 1-3 appearances    | 5.7%    | 3                  | 33.4%         | -27.7%           |
|                       | disposition but with a              | Case disposition in 0-3 months         | 43.4%   | 23                 | 77.3%         | -33.9%           |
|                       | case disposition                    | Case disposition rate before trial     | 92.5%   | 49                 | 91.8%         | 0.6%             |
|                       |                                     |                                        |         |                    |               |                  |
|                       | Disposition rate (include           | es bail cases with case dispositions)  | 94.2%   | 596                | 85.7%         | 8.5%             |
| Before Trial          | Disposed within 1-3 app             | pearances (net of bench warrant cases) | 40.6%   | 176                | 47.2%         | -6.7%            |
| Disposed within 0-3 m |                                     | nths (net of bench warrant cases)      | 45.4%   | 197                | 62.6%         | -17.2%           |
|                       |                                     |                                        |         |                    |               |                  |
| Trial                 | Collapse Rate at Trial <sup>2</sup> |                                        | 73.0%   | 27                 | 66.9%         | 6.1%             |

|                        | Vov.                                | Matria                                 | Jan 20 - | - Dec 20           | 2014 Baseline | Change from 2014 |
|------------------------|-------------------------------------|----------------------------------------|----------|--------------------|---------------|------------------|
|                        | Key i                               | Metric                                 | Percent  | Cases <sup>1</sup> | Median*       | Baseline Median  |
|                        | Disposed cases that be              | gan in the Bail Phase                  | 30.9%    | 308                | 33.5%         | -2.6%            |
|                        | Bail cases with a bail              | Total                                  | 48.4%    | 149                | 50.7%         | -2.3%            |
|                        | outcome (release order              | Bail Disposition with 1 appearance     | 51.7%    | 77                 | 52.9%         | -1.2%            |
| Bail                   | or detention order)                 | Bail Disposition in 1-3 days           | 71.1%    | 106                | 73.8%         | -2.6%            |
| E                      | Bail cases with no bail             | Total                                  | 51.6%    | 159                | 49.3%         | 2.3%             |
|                        | disposition but with a              | Case disposition in 1-3 appearances    | 18.9%    | 30                 | 33.4%         | -14.5%           |
|                        | •                                   | Case disposition in 0-3 months         | 66.7%    | 106                | 77.3%         | -10.6%           |
|                        | case disposition                    | Case disposition rate before trial     | 89.9%    | 143                | 91.8%         | -1.9%            |
|                        |                                     |                                        |          |                    |               |                  |
|                        | Disposition rate (include           | es bail cases with case dispositions)  | 92.7%    | 924                | 85.7%         | 7.0%             |
| Before Trial           | Disposed within 1-3 app             | pearances (net of bench warrant cases) | 26.7%    | 225                | 47.2%         | -20.5%           |
| Disposed within 0-3 mo |                                     | nths (net of bench warrant cases)      | 39.0%    | 329                | 62.6%         | -23.5%           |
|                        |                                     |                                        |          |                    |               |                  |
| Trial                  | Collapse Rate at Trial <sup>2</sup> | 64.4%                                  | 47       | 66.9%              | -2.5%         |                  |

|                               | Varia                               | Matria                                 | Jan 20  | - Dec 20           | 2014 Baseline | Change from 2014 |
|-------------------------------|-------------------------------------|----------------------------------------|---------|--------------------|---------------|------------------|
|                               | Key i                               | Metric                                 | Percent | Cases <sup>1</sup> | Median*       | Baseline Median  |
|                               | Disposed cases that be              | gan in the Bail Phase                  | 32.2%   | 350                | 33.5%         | -1.3%            |
|                               | Bail cases with a bail              | Total                                  | 57.7%   | 202                | 50.7%         | 7.0%             |
|                               | outcome (release order              | Bail Disposition with 1 appearance     | 55.0%   | 111                | 52.9%         | 2.1%             |
| Bail  Bail cases with no bail | Bail Disposition in 1-3 days        | 69.3%                                  | 140     | 73.8%              | -4.5%         |                  |
|                               | Rail cases with no bail             | Total                                  | 42.3%   | 148                | 49.3%         | -7.0%            |
|                               |                                     | Case disposition in 1-3 appearances    | 12.8%   | 19                 | 33.4%         | -20.5%           |
|                               | disposition but with a              | Case disposition in 0-3 months         | 62.8%   | 93                 | 77.3%         | -14.5%           |
|                               | case disposition                    | Case disposition rate before trial     | 94.6%   | 140                | 91.8%         | 2.8%             |
|                               |                                     |                                        |         |                    |               |                  |
|                               | Disposition rate (include           | es bail cases with case dispositions)  | 92.1%   | 1,001              | 85.7%         | 6.4%             |
| Before Trial                  | Disposed within 1-3 app             | pearances (net of bench warrant cases) | 35.5%   | 218                | 47.2%         | -11.7%           |
|                               | Disposed within 0-3 mo              | nths (net of bench warrant cases)      | 53.6%   | 329                | 62.6%         | -9.0%            |
|                               |                                     |                                        |         |                    |               |                  |
| Γrial                         | Collapse Rate at Trial <sup>2</sup> |                                        | 62.8%   | 54                 | 66.9%         | -4.1%            |