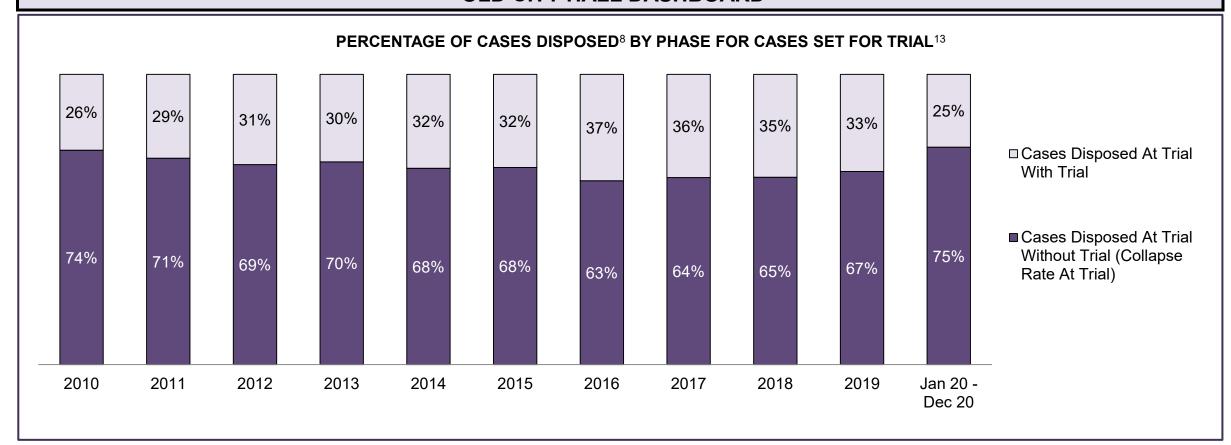

| Phases                 | 2010    | 2011    | 2012    | 2013    | 2014    | 2015    | 2016    | 2017    | 2018    | 2019    | Jan 20 - Dec 20 |
|------------------------|---------|---------|---------|---------|---------|---------|---------|---------|---------|---------|-----------------|
| At Trial With Trial    | 13,333  | 12,913  | 12,507  | 11,635  | 10,711  | 9,759   | 9,325   | 9,209   | 8,399   | 8,353   | 4,381           |
| In-Custody             | 16%     | 15%     | 17%     | 16%     | 15%     | 15%     | 14%     | 14%     | 12%     | 14%     | 18%             |
| Out-of-Custody         | 84%     | 85%     | 83%     | 84%     | 85%     | 85%     | 86%     | 86%     | 88%     | 86%     | 82%             |
| At Trial Without Trial | 35,859  | 31,139  | 27,205  | 25,048  | 22,226  | 19,582  | 18,371  | 17,471  | 16,029  | 16,029  | 9,075           |
| In-Custody             | 13%     | 14%     | 15%     | 15%     | 14%     | 14%     | 14%     | 14%     | 13%     | 14%     | 15%             |
| Out-of-Custody         | 87%     | 86%     | 85%     | 85%     | 86%     | 86%     | 86%     | 86%     | 87%     | 86%     | 85%             |
| Before Trial           | 225,025 | 212,794 | 207,335 | 194,998 | 177,161 | 175,908 | 179,464 | 187,457 | 187,060 | 196,166 | 137,018         |
| In-Custody             | 22%     | 22%     | 23%     | 23%     | 22%     | 23%     | 23%     | 22%     | 20%     | 21%     | 21%             |
| Out-of-Custody         | 78%     | 78%     | 77%     | 77%     | 78%     | 77%     | 77%     | 78%     | 80%     | 79%     | 79%             |