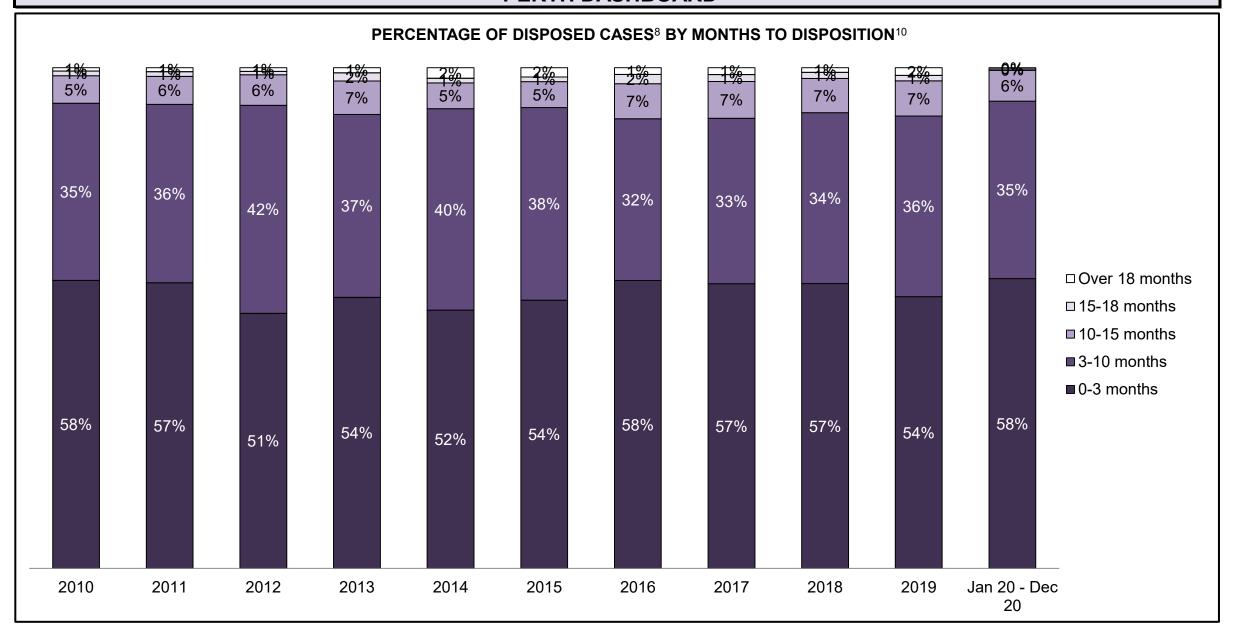

|              | Vari                                  | Matuia                                 | Jan 20  | - Dec 20           | 2014 Baseline | Change from 2014 Baseline |
|--------------|---------------------------------------|----------------------------------------|---------|--------------------|---------------|---------------------------|
|              | ney l                                 | Metric                                 | Percent | Cases <sup>1</sup> | Median*       | Median                    |
|              | Disposed cases that be                | gan in the Bail Phase                  | 44.9%   | 67,539             | 44.0%         | 0.9%                      |
|              | Bail cases with a bail                | Total                                  | 57.9%   | 39,092             | 56.6%         | 1.3%                      |
|              | outcome (bail granted                 | Bail Disposition with 1 appearance     | 56.8%   | 22,204             | 51.4%         | 5.4%                      |
| Bail         | or bail denied)                       | Bail Disposition in 1-3 days           | 70.3%   | 27,464             | 72.5%         | -2.2%                     |
| Dali         | Bail cases with no bail               | Total                                  | 42.1%   | 28,447             | 43.4%         | -1.3%                     |
|              | disposition but with a                | Case disposition in 1-3 appearances    | 18.0%   | 5,111              | 35.0%         | -17.1%                    |
|              | · · · · · · · · · · · · · · · · · · · | Case disposition in 0-3 months         | 62.5%   | 17,790             | 76.5%         | -14.0%                    |
|              | case disposition                      | Case disposition rate before trial     | 93.8%   | 26,694             | 90.5%         | 3.3%                      |
|              |                                       |                                        |         |                    |               |                           |
|              | Disposition rate (include             | es bail cases with case dispositions)  | 91.1%   | 137,018            | 84.3%         | 6.7%                      |
| Before Trial | Disposed within 1-3 app               | pearances (net of bench warrant cases) | 36.9%   | 28,204             | 42.7%         | -5.7%                     |
|              | Disposed within 0-3 mo                | nths (net of bench warrant cases)      | 58.1%   | 44,383             | 61.7%         | -3.6%                     |
|              |                                       |                                        |         |                    |               |                           |
| Trial        | Collapse Rate at Trial <sup>2</sup>   |                                        | 67.4%   | 9,075              | 67.5%         | 0.0%                      |

## ONTARIO COURT OF JUSTICE CRIMINAL MODERNIZATION COMMITTEE PROVINCIAL DASHBOARD<sup>19</sup> CASES PENDING AS OF DECEMBER 31, 2020

|              | Was I                               | Madui a                                | Jan 20  | - Dec 20           | 2014 Baseline    | Change from 2014 Regional |
|--------------|-------------------------------------|----------------------------------------|---------|--------------------|------------------|---------------------------|
|              | Key i                               | Metric                                 | Percent | Cases <sup>1</sup> | Regional Median* | Median                    |
|              | Disposed cases that be              | gan in the Bail Phase                  | 31.1%   | 8,771              | 32.5%            | -1.4%                     |
|              | Bail cases with a bail              | Total                                  | 61.9%   | 5,430              | 53.7%            | 8.2%                      |
|              | outcome (release order              | Bail Disposition with 1 appearance     | 58.1%   | 3,155              | 52.5%            | 5.6%                      |
| Bail         | or detention order)                 | Bail Disposition in 1-3 days           | 71.3%   | 3,871              | 72.9%            | -1.6%                     |
| Dali         | Bail cases with no bail             | Total                                  | 38.1%   | 3,341              | 46.3%            | -8.2%                     |
|              |                                     | Case disposition in 1-3 appearances    | 21.4%   | 715                | 38.7%            | -17.3%                    |
|              | disposition but with a              | Case disposition in 0-3 months         | 64.7%   | 2,160              | 79.1%            | -14.4%                    |
|              | case disposition                    | Case disposition rate before trial     | 93.3%   | 3,118              | 92.8%            | 0.5%                      |
|              |                                     |                                        |         |                    |                  |                           |
|              | Disposition rate (include           | es bail cases with case dispositions)  | 91.3%   | 25,747             | 88.7%            | 2.6%                      |
| Before Trial | Disposed within 1-3 app             | pearances (net of bench warrant cases) | 44.6%   | 6,570              | 46.0%            | -1.4%                     |
|              | Disposed within 0-3 mo              | nths (net of bench warrant cases)      | 58.5%   | 8,615              | 60.7%            | -2.2%                     |
|              |                                     |                                        |         |                    |                  |                           |
| Trial        | Collapse Rate at Trial <sup>2</sup> |                                        | 65.4%   | 1,598              | 62.3%            | 3.1%                      |

# ONTARIO COURT OF JUSTICE CRIMINAL MODERNIZATION COMMITTEE CENTRAL EAST DASHBOARD<sup>19</sup> CASES PENDING AS OF DECEMBER 31, 2020

|              | Vov                                 | Matria                                 | Jan 20  | - Dec 20           | 2014 Baseline | Change from 2014 |
|--------------|-------------------------------------|----------------------------------------|---------|--------------------|---------------|------------------|
|              | Key i                               | Metric                                 | Percent | Cases <sup>1</sup> | Median*       | Baseline Median  |
|              | Disposed cases that be              | gan in the Bail Phase                  | 29.8%   | 2,138              | 48.0%         | -18.2%           |
|              | Bail cases with a bail              | Total                                  | 50.5%   | 1,080              | 56.0%         | -5.5%            |
|              | outcome (release order              | Bail Disposition with 1 appearance     | 51.4%   | 555                | 47.7%         | 3.6%             |
| Bail         | or detention order)                 | Bail Disposition in 1-3 days           | 64.8%   | 700                | 70.6%         | -5.7%            |
|              | Bail cases with no bail             | Total                                  | 49.5%   | 1,058              | 44.0%         | 5.5%             |
|              |                                     | Case disposition in 1-3 appearances    | 11.9%   | 126                | 35.1%         | -23.2%           |
|              | disposition but with a              | Case disposition in 0-3 months         | 53.5%   | 566                | 77.2%         | -23.7%           |
|              | case disposition                    | Case disposition rate before trial     | 93.3%   | 987                | 90.7%         | 2.6%             |
|              |                                     |                                        |         |                    |               |                  |
|              | Disposition rate (include           | es bail cases with case dispositions)  | 91.6%   | 6,573              | 83.6%         | 8.0%             |
| Before Trial | Disposed within 1-3 app             | pearances (net of bench warrant cases) | 41.7%   | 1,596              | 39.1%         | 2.6%             |
|              | Disposed within 0-3 mo              | nths (net of bench warrant cases)      | 57.1%   | 2,185              | 60.6%         | -3.5%            |
|              |                                     |                                        |         |                    |               |                  |
| Trial        | Collapse Rate at Trial <sup>2</sup> |                                        | 64.2%   | 386                | 71.0%         | -6.8%            |

|                       | Vov                                 | Matria                                 | Jan 20  | - Dec 20           | 2014 Baseline | Change from 2014 |
|-----------------------|-------------------------------------|----------------------------------------|---------|--------------------|---------------|------------------|
|                       | Key i                               | Metric                                 | Percent | Cases <sup>1</sup> | Median*       | Baseline Median  |
|                       | Disposed cases that be              | gan in the Bail Phase                  | 17.4%   | 110                | 33.5%         | -16.1%           |
|                       | Bail cases with a bail              | Total                                  | 51.8%   | 57                 | 50.7%         | 1.1%             |
|                       | outcome (release order              | Bail Disposition with 1 appearance     | 71.9%   | 41                 | 52.9%         | 19.1%            |
| Bail                  | or detention order)                 | Bail Disposition in 1-3 days           | 87.7%   | 50                 | 73.8%         | 14.0%            |
|                       | Bail cases with no bail             | Total                                  | 48.2%   | 53                 | 49.3%         | -1.1%            |
|                       |                                     | Case disposition in 1-3 appearances    | 5.7%    | 3                  | 33.4%         | -27.7%           |
|                       | disposition but with a              | Case disposition in 0-3 months         | 43.4%   | 23                 | 77.3%         | -33.9%           |
|                       | case disposition                    | Case disposition rate before trial     | 92.5%   | 49                 | 91.8%         | 0.6%             |
|                       |                                     |                                        |         |                    |               |                  |
|                       | Disposition rate (include           | es bail cases with case dispositions)  | 94.2%   | 596                | 85.7%         | 8.5%             |
| Before Trial          | Disposed within 1-3 app             | pearances (net of bench warrant cases) | 40.6%   | 176                | 47.2%         | -6.7%            |
| Disposed within 0-3 m |                                     | nths (net of bench warrant cases)      | 45.4%   | 197                | 62.6%         | -17.2%           |
|                       |                                     |                                        |         |                    |               |                  |
| Trial                 | Collapse Rate at Trial <sup>2</sup> |                                        | 73.0%   | 27                 | 66.9%         | 6.1%             |

|                        | Vov.                                | Matria                                 | Jan 20 - | - Dec 20           | 2014 Baseline | Change from 2014 |
|------------------------|-------------------------------------|----------------------------------------|----------|--------------------|---------------|------------------|
|                        | Key i                               | Metric                                 | Percent  | Cases <sup>1</sup> | Median*       | Baseline Median  |
|                        | Disposed cases that be              | gan in the Bail Phase                  | 30.9%    | 308                | 33.5%         | -2.6%            |
|                        | Bail cases with a bail              | Total                                  | 48.4%    | 149                | 50.7%         | -2.3%            |
|                        | outcome (release order              | Bail Disposition with 1 appearance     | 51.7%    | 77                 | 52.9%         | -1.2%            |
| Bail                   | or detention order)                 | Bail Disposition in 1-3 days           | 71.1%    | 106                | 73.8%         | -2.6%            |
| E                      | Bail cases with no bail             | Total                                  | 51.6%    | 159                | 49.3%         | 2.3%             |
|                        | disposition but with a              | Case disposition in 1-3 appearances    | 18.9%    | 30                 | 33.4%         | -14.5%           |
|                        | •                                   | Case disposition in 0-3 months         | 66.7%    | 106                | 77.3%         | -10.6%           |
|                        | case disposition                    | Case disposition rate before trial     | 89.9%    | 143                | 91.8%         | -1.9%            |
|                        |                                     |                                        |          |                    |               |                  |
|                        | Disposition rate (include           | es bail cases with case dispositions)  | 92.7%    | 924                | 85.7%         | 7.0%             |
| Before Trial           | Disposed within 1-3 app             | pearances (net of bench warrant cases) | 26.7%    | 225                | 47.2%         | -20.5%           |
| Disposed within 0-3 mo |                                     | nths (net of bench warrant cases)      | 39.0%    | 329                | 62.6%         | -23.5%           |
|                        |                                     |                                        |          |                    |               |                  |
| Trial                  | Collapse Rate at Trial <sup>2</sup> | 64.4%                                  | 47       | 66.9%              | -2.5%         |                  |

|                               | Varia                               | Matria                                 | Jan 20  | - Dec 20           | 2014 Baseline | Change from 2014 |
|-------------------------------|-------------------------------------|----------------------------------------|---------|--------------------|---------------|------------------|
|                               | Key i                               | Metric                                 | Percent | Cases <sup>1</sup> | Median*       | Baseline Median  |
|                               | Disposed cases that be              | gan in the Bail Phase                  | 32.2%   | 350                | 33.5%         | -1.3%            |
|                               | Bail cases with a bail              | Total                                  | 57.7%   | 202                | 50.7%         | 7.0%             |
|                               | outcome (release order              | Bail Disposition with 1 appearance     | 55.0%   | 111                | 52.9%         | 2.1%             |
| Bail  Bail cases with no bail | Bail Disposition in 1-3 days        | 69.3%                                  | 140     | 73.8%              | -4.5%         |                  |
|                               | Rail cases with no bail             | Total                                  | 42.3%   | 148                | 49.3%         | -7.0%            |
|                               |                                     | Case disposition in 1-3 appearances    | 12.8%   | 19                 | 33.4%         | -20.5%           |
|                               | disposition but with a              | Case disposition in 0-3 months         | 62.8%   | 93                 | 77.3%         | -14.5%           |
|                               | case disposition                    | Case disposition rate before trial     | 94.6%   | 140                | 91.8%         | 2.8%             |
|                               |                                     |                                        |         |                    |               |                  |
|                               | Disposition rate (include           | es bail cases with case dispositions)  | 92.1%   | 1,001              | 85.7%         | 6.4%             |
| Before Trial                  | Disposed within 1-3 app             | pearances (net of bench warrant cases) | 35.5%   | 218                | 47.2%         | -11.7%           |
|                               | Disposed within 0-3 mo              | nths (net of bench warrant cases)      | 53.6%   | 329                | 62.6%         | -9.0%            |
|                               |                                     |                                        |         |                    |               |                  |
| Γrial                         | Collapse Rate at Trial <sup>2</sup> |                                        | 62.8%   | 54                 | 66.9%         | -4.1%            |