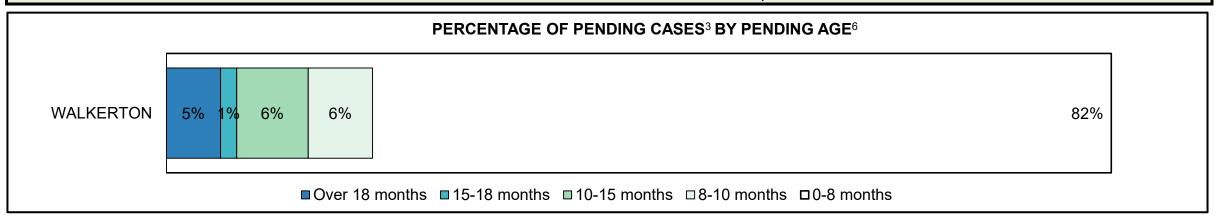

8%   | 5%       |
| Administration of Justice                   | 12%  | 16%  | 13%  | 15%  | 15%  | 17%  | 13%  | 15%  | 19%  | 16%  | 21%      |
| Other Criminal Code                         | 3%   | 8%   | 1%   | 3%   | 5%   | 4%   | 9%   | 10%  | 8%   | 7%   | 9%       |
| Criminal Code Traffic                       | 29%  | 18%  | 25%  | 20%  | 18%  | 16%  | 12%  | 14%  | 14%  | 14%  | 16%      |
| Federal Statute                             | 5%   | 12%  | 8%   | 7%   | 15%  | 18%  | 15%  | 17%  | 10%  | 12%  | 16%      |
| Total                                       | 100% | 100% | 100% | 100% | 100% | 100% | 100% | 100% | 100% | 100% | 100%     |





# ONTARIO COURT OF JUSTICE CRIMINAL MODERNIZATION COMMITTEE WALKERTON DASHBOARD<sup>19</sup> CASES PENDING AS OF DECEMBER 31, 2020



| Pending Cases <sup>3</sup> by Pending Age <sup>6</sup> and Percentage of Pending Cases In-Custody <sup>17</sup> and Out-of-Custody <sup>18</sup> |                |              |              |             |            |       |  |  |  |  |
|--------------------------------------------------------------------------------------------------------------------------------------------------|----------------|--------------|--------------|-------------|------------|-------|--|--|--|--|
| Court Location                                                                                                                                   | Over 18 months | 15-18 months | 10-15 months | 8-10 months | 0-8 months | Total |  |  |  |  |
| WALKERTON