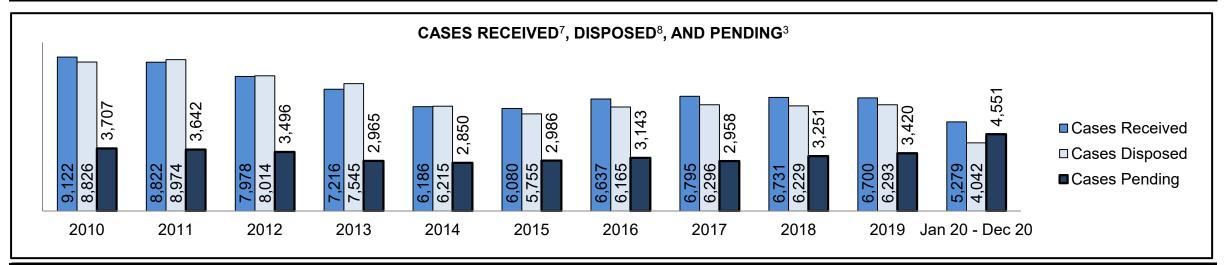

See Appendix 1 bookmark for footnote definitions.

<sup>\*</sup>See Appendix 2 bookmark for Cluster court designations.

| Cases Received <sup>7</sup> by Offence Group |        |        |        |        |        |        |        |        |        |        |                 |  |  |  |
|----------------------------------------------|--------|--------|--------|--------|--------|--------|--------|--------|--------|--------|-----------------|--|--|--|
| Offence Group <sup>9</sup>                   | 2010   | 2011   | 2012   | 2013   | 2014   | 2015   | 2016   | 2017   | 2018   | 2019   | Jan 20 - Dec 20 |  |  |  |
| Crimes Against The Person                    | 70,116 | 67,886 | 65,387 | 59,842 | 56,409 | 57,092 | 58,698 | 60,456 | 63,579 | 66,327 | 62,251          |  |  |  |
| Crimes Against Property                      | 60,311 | 56,486 | 56,335 | 51,562 | 49,067 | 49,149 | 49,773 | 51,222 | 54,281 | 56,961 | 45,265          |  |  |  |
| Administration of Justice                    | 66,705 | 64,598 | 63,846 | 60,173 | 57,889 | 59,213 | 61,532 | 66,963 | 71,334 | 71,503 | 51,779          |  |  |  |
| Other Criminal Code                          | 13,999 | 12,394 | 11,827 | 11,131 | 9,805  | 10,232 | 10,333 | 10,679 | 11,142 | 12,426 | 11,938          |  |  |  |
| Criminal Code Traffic                        | 20,492 | 19,831 | 19,640 | 18,181 | 17,395 | 17,799 | 17,450 | 17,105 | 17,187 | 18,589 | 18,167          |  |  |  |
| Federal Statute                              | 34,020 | 32,172 | 30,228 | 28,251 | 24,703 | 23,175 | 20,395 | 19,373 | 17,078 | 14,930 | 16,235          |  |  |  |