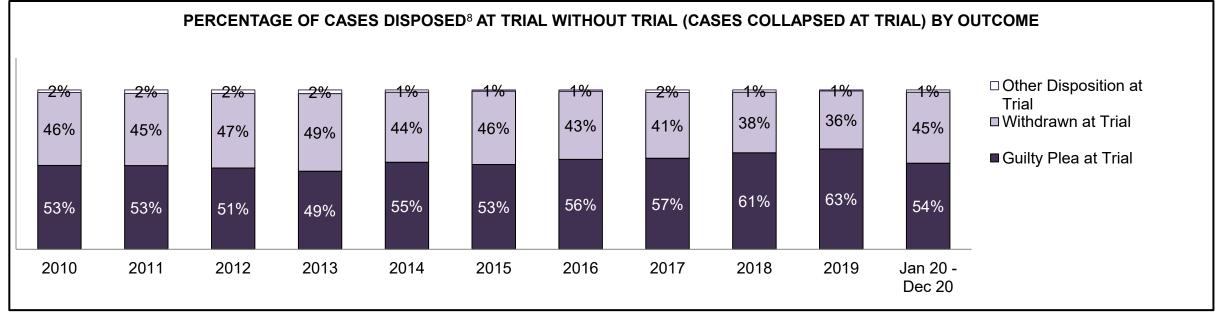

%   | 89%   | 88%   | 90%   | 88%   | 88%                |  |
| Before Trial                                                                                                                             | 5,969 | 6,033 | 5,841 | 5,332 | 4,900 | 4,912 | 4,791 | 5,040 | 5,972 | 6,365 | 4,114              |  |
| In-Custody                                                                                                                               | 27%   | 24%   | 25%   | 26%   | 23%   | 27%   | 29%   | 28%   | 24%   | 28%   | 23%                |  |
| Out-of-Custody                                                                                                                           | 73%   | 76%   | 75%   | 74%   | 77%   | 73%   | 71%   | 72%   | 76%   | 72%   | 77%                |  |







| Offence Group at Disposition <sup>14</sup> | 2010 | 2011 | 2012 | 2013 | 2014 | 2015 | 2016 | 2017 | 2018 | 2019 | Jan 20 -<br>Dec 20 |
|--------------------------------------------|------|------|------|------|------|------|------|------|------|------|--------------------|
| Crimes Against The Person                  | 47%  | 41%  | 46%  | 47%  | 50%  | 49%  | 49%  | 46%  | 53%  | 56%  | 57%                |
| Crimes Against Property                    | 12%  | 12%  | 11%  | 10%  | 12%  | 12%  | 12%  | 10%  | 10%  | 12%  | 11%                |
| Administration of Justice                  | 15%  | 15%  | 12%  | 13%  | 12%  | 14%  | 14%  | 15%  | 11%  | 14%  | 11%                |
| Other Criminal Code                        | 5%   | 7%   | 5%   | 6%   | 5%   | 5%   | 6%   | 8%   | 5%