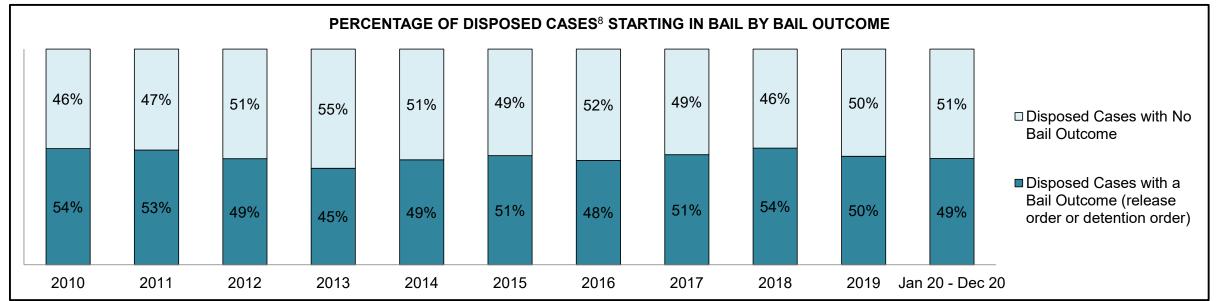

## ONTARIO COURT OF JUSTICE CRIMINAL MODERNIZATION COMMITTEE PROVINCIAL DASHBOARD<sup>19</sup> CASES PENDING AS OF DECEMBER 31, 2020

|              | Was I                               | Madui a                                | Jan 20  | - Dec 20           | 2014 Baseline    | Change from 2014 Regional |
|--------------|-------------------------------------|----------------------------------------|---------|--------------------|------------------|---------------------------|
|              | Key i                               | Metric                                 | Percent | Cases <sup>1</sup> | Regional Median* | Median                    |
|              | Disposed cases that be              | gan in the Bail Phase                  | 31.1%   | 8,771              | 32.5%            | -1.4%                     |
|              | Bail cases with a bail              | Total                                  | 61.9%   | 5,430              | 53.7%            | 8.2%                      |
|              | outcome (release order              | Bail Disposition with 1 appearance     | 58.1%   | 3,155              | 52.5%            | 5.6%                      |
| Bail         | or detention order)                 | Bail Disposition in 1-3 days           | 71.3%   | 3,871              | 72.9%            | -1.6%                     |
| Dali         | Bail cases with no bail             | Total                                  | 38.1%   | 3,341              | 46.3%            | -8.2%                     |
|              |                                     | Case disposition in 1-3 appearances    | 21.4%   | 715                | 38.7%            | -17.3%                    |
|              | disposition but with a              | Case disposition in 0-3 months         | 64.7%   | 2,160              | 79.1%            | -14.4%                    |
|              | case disposition                    | Case disposition rate before trial     | 93.3%   | 3,118              | 92.8%            | 0.5%                      |
|              |                                     |                                        |         |                    |                  |                           |
|              | Disposition rate (include           | es bail cases with case dispositions)  | 91.3%   | 25,747             | 88.7%            | 2.6%                      |
| Before Trial | Disposed within 1-3 app             | pearances (net of bench warrant cases) | 44.6%   | 6,570              | 46.0%            | -1.4%                     |
|              | Disposed within 0-3 mo              | nths (net of bench warrant cases)      | 58.5%   | 8,615              | 60.7%            | -2.2%                     |
|              |                                     |                                        |         |                    |                  |                           |
| Trial        | Collapse Rate at Trial <sup>2</sup> |                                        | 65.4%   | 1,598              | 62.3%            | 3.1%                      |

# ONTARIO COURT OF JUSTICE CRIMINAL MODERNIZATION COMMITTEE CENTRAL EAST DASHBOARD<sup>19</sup> CASES PENDING AS OF DECEMBER 31, 2020

|              | Vov                                 | Matria                                 | Jan 20  | - Dec 20           | 2014 Baseline | Change from 2014 |
|--------------|-------------------------------------|----------------------------------------|---------|--------------------|---------------|------------------|
|              | Key i                               | Metric                                 | Percent | Cases <sup>1</sup> | Median*       | Baseline Median  |
|              | Disposed cases that be              | gan in the Bail Phase                  | 29.8%   | 2,138              | 48.0%         | -18.2%           |
|              | Bail cases with a bail              | Total                                  | 50.5%   | 1,080              | 56.0%         | -5.5%            |
|              | outcome (release order              | Bail Disposition with 1 appearance     | 51.4%   | 555                | 47.7%         | 3.6%             |
| Bail         | or detention order)                 | Bail Disposition in 1-3 days           | 64.8%   | 700                | 70.6%         | -5.7%            |
|              | Bail cases with no bail             | Total                                  | 49.5%   | 1,058              | 44.0%         | 5.5%             |
|              |                                     | Case disposition in 1-3 appearances    | 11.9%   | 126                | 35.1%         | -23.2%           |
|              | disposition but with a              | Case disposition in 0-3 months         | 53.5%   | 566                | 77.2%         | -23.7%           |
|              | case disposition                    | Case disposition rate before trial     | 93.3%   | 987                | 90.7%         | 2.6%             |
|              |                                     |                                        |         |                    |               |                  |
|              | Disposition rate (include           | es bail cases with case dispositions)  | 91.6%   | 6,573              | 83.6%         | 8.0%             |
| Before Trial | Disposed within 1-3 app             | pearances (net of bench warrant cases) | 41.7%   | 1,596              | 39.1%         | 2.6%             |
|              | Disposed within 0-3 mo              | nths (net of bench warrant cases)      | 57.1%   | 2,185              | 60.6%         | -3.5%            |
|              |                                     |                                        |         |                    |               |                  |
| Trial        | Collapse Rate at Trial <sup>2</sup> |                                        | 64.2%   | 386                | 71.0%         | -6.8%            |