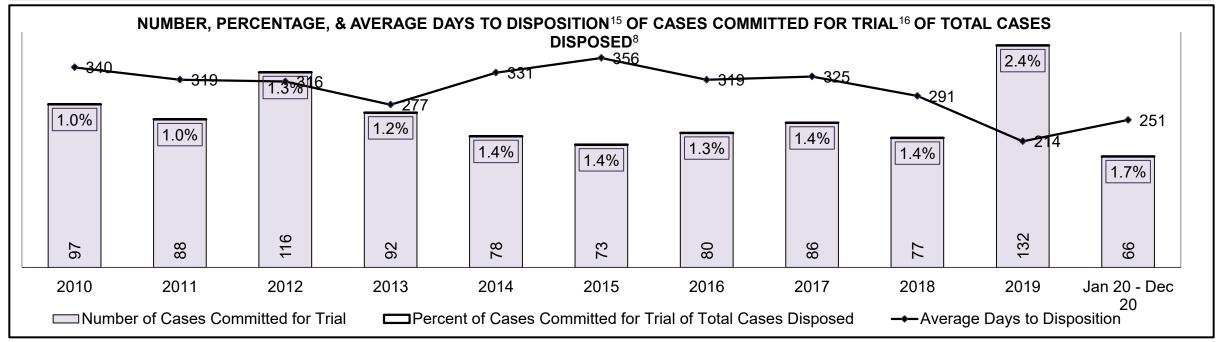

| 7%   | 10%  | 6%   | 6%   | 7%   | 8%   | 10%  | 7%   | 11%  | 16%  | 10%                |
| Criminal Code Traffic                                                                                                                   | 13%  | 9%   | 13%  | 16%  | 15%  | 11%  | 11%  | 14%  | 12%  | 11%  | 10%                |
| Federal Statute                                                                                                                         | 3%   | 3%   | 4%   | 3%   | 4%   | 5%   | 6%   | 4%   | 4%   | 8%   | 7%                 |
| Total                                                                                                                                   | 100% | 100% | 100% | 100% | 100% | 100% | 100% | 100% | 100% | 100% | 100%               |





# ONTARIO COURT OF JUSTICE CRIMINAL MODERNIZATION COMMITTEE 2201 FINCH AVENUE WEST DASHBOARD<sup>19</sup> CASES PENDING AS OF DECEMBER 31, 2020



| Pending Cases <sup>3</sup> by Pending Age <sup>6</sup> and Percentage of Pending Cases In-Custody <sup>17</sup> and Out-of-Custody <sup>18</sup> |                |     |     |     |             |       |  |  |  |  |  |  |  |
|--------------------------------------------------------------------------------------------------------------------------------------------------|----------------|-----|-----|-----|-------------|-------|--|--|--|--|--|--|--|
| Court Location                                                                                                                                   | Over 18 months |     |     |     |             |