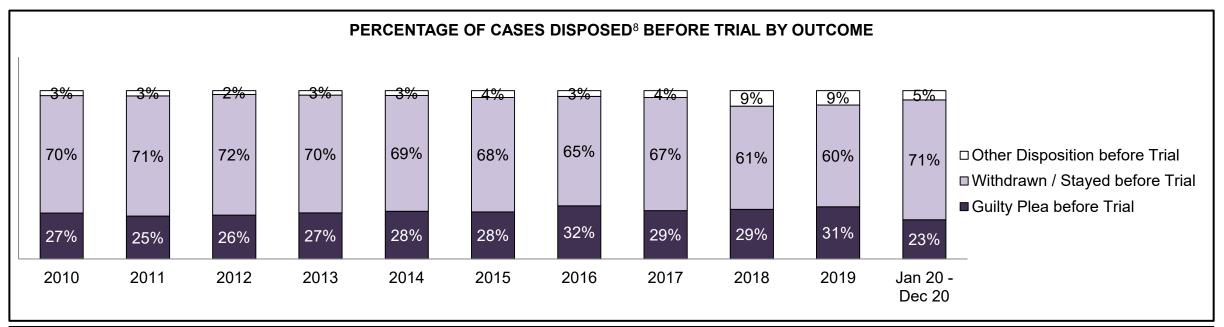

| Percentage of Cases Disposed <sup>8</sup> At | Percentage of Cases Disposed <sup>8</sup> At Trial Without Trial (Collapse Rate At Trial <sup>2</sup> ) by Offence Group At Disposition |      |      |      |      |      |      |      |      |      |                 |  |  |  |
|----------------------------------------------|-----------------------------------------------------------------------------------------------------------------------------------------|------|------|------|------|------|------|------|------|------|-----------------|--|--|--|
| Offence Group at Disposition <sup>14</sup>   | 2010                                                                                                                                    | 2011 | 2012 | 2013 | 2014 | 2015 | 2016 | 2017 | 2018 | 2019 | Jan 20 - Dec 20 |  |  |  |
| Crimes Against The Person                    | 40%                                                                                                                                     | 42%  | 43%  | 42%  | 42%  | 41%  | 43%  | 44%  | 44%  | 45%  | 47%             |  |  |  |
| Crimes Against Property                      | 13%                                                                                                                                     | 12%  | 11%  | 12%  | 11%  | 11%  | 10%  | 10%  | 10%  | 10%  | 10%             |  |  |  |
| Administration of Justice                    | 13%                                                                                                                                     | 13%  | 13%  | 13%  | 12%  | 13%  | 13%  | 12%  | 12%  | 13%  | 11%             |  |  |  |
| Other Criminal Code                          | 6%                                                                                                                                      | 6%   | 6%   | 6%   | 6%   | 6%   | 6%   | 6%   | 6%   | 7%   | 7%              |  |  |  |
| Criminal Code Traffic                        | 18%                                                                                                                                     | 14%  | 15%  | 16%  | 16%  | 16%  | 16%  | 17%  | 18%  | 16%  | 15%             |  |  |  |
| Federal Statute                              | 10%                                                                                                                                     | 12%  | 12%  | 11%  | 12%  | 12%  | 12%  | 11%  | 10%  | 9%   | 10%             |  |  |  |
| Total                                        | 100%                                                                                                                                    | 100% | 100% | 100% | 100% | 100% | 100% | 100% | 100% | 100% | 100%            |  |  |  |