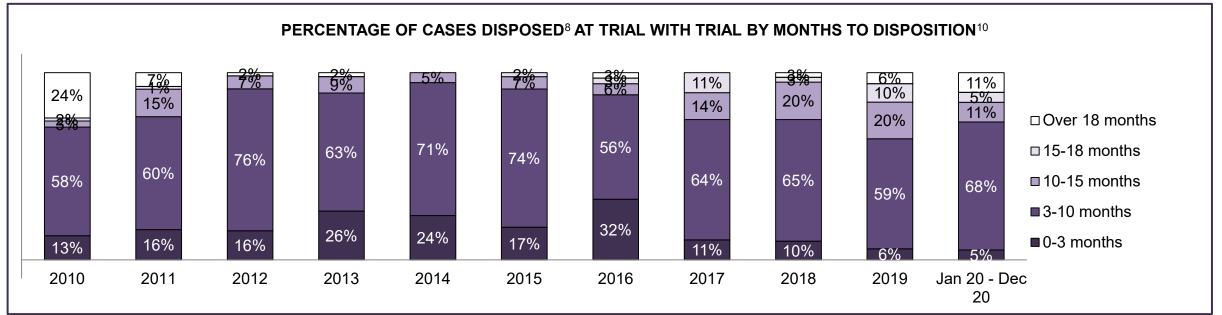

| 7%   | 4%   | 12%  | 7%   | 3%   | 4%   | 9%   | 3%   | 4%   | 8%   | 10%                |  |
| Criminal Code Traffic                                                                                                                   | 14%  | 13%  | 15%  | 10%  | 15%  | 11%  | 16%  | 14%  | 14%  | 8%   | 7%                 |  |
| Federal Statute                                                                                                                         | 10%  | 6%   | 9%   | 12%  | 13%  | 7%   | 16%  | 7%   | 12%  | 6%   | 20%                |  |
| Total                                                                                                                                   | 100% | 100% | 100% | 100% | 100% | 100% | 100% | 100% | 100% | 100% | 100%               |  |





# ONTARIO COURT OF JUSTICE CRIMINAL MODERNIZATION COMMITTEE NAPANEE DASHBOARD<sup>19</sup> CASES PENDING AS OF DECEMBER 31, 2020



| Pending Cases <sup>3</sup> by Pe                                                     | Pending Cases <sup>3</sup> by Pending Age <sup>6</sup> and Percentage of Pending Cases In-Custody <sup>17</sup> and Out-of-Custody <sup>18</sup> |    |    |    |      |    |  |  |  |  |  |  |  |
|--------------------------------------------------------------------------------------|--------------------------------------------------------------------------------------------------------------------------------------------------|----|----|----|------|----|--|--|--|--|--|--|--|
| Court Location Over 18 months 15-18 months 10-15 months 8-10 months 0-8 months Total |