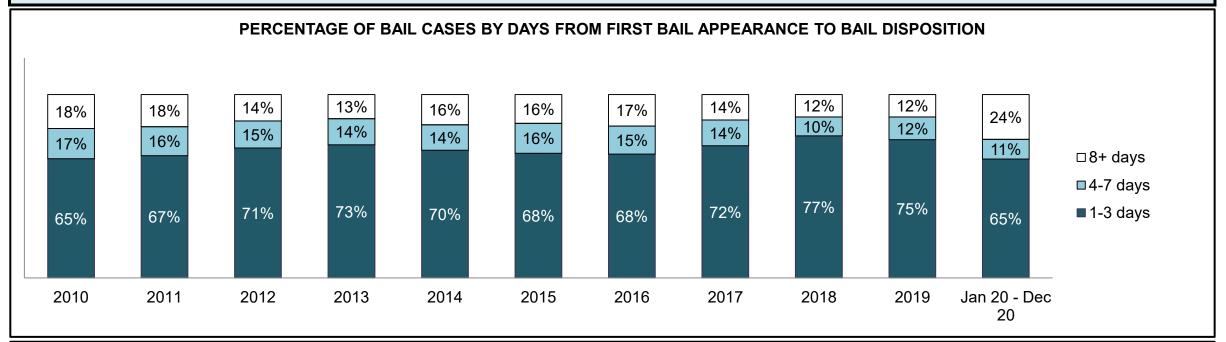

## ONTARIO COURT OF JUSTICE CRIMINAL MODERNIZATION COMMITTEE BARRIE DASHBOARD<sup>19</sup> CASES PENDING AS OF DECEMBER 31, 2020

| Pending Cases <sup>3</sup> by Pending Age <sup>6</sup> and Percentage of Pending Cases In-Custody <sup>17</sup> and Out-of-Custody <sup>18</sup> |                                                                       |     |     |     |       |       |  |  |  |  |  |  |
|--------------------------------------------------------------------------------------------------------------------------------------------------|-----------------------------------------------------------------------|-----|-----|-----|-------|-------|--|--|--|--|--|--|
| Court Location                                                                                                                                   | Over 18 months 15-18 months 10-15 months 8-10 months 0-8 months Total |     |     |     |       |       |  |  |  |  |  |  |
| BARRIE                                                                                                                                           | 395                                                                   | 223 | 766 | 523 | 4,465 | 6,372 |  |  |  |  |  |  |
| In-Custody                                                                                                                                       | 11%                                                                   | 9%  | 17% | 13% | ☐ 13% | 13%   |  |  |  |  |  |  |
| Out-of-Custody                                                                                                                                   | 89%                                                                   | 91% | 83% | 87% | 87%   | 87%   |  |  |  |  |  |  |