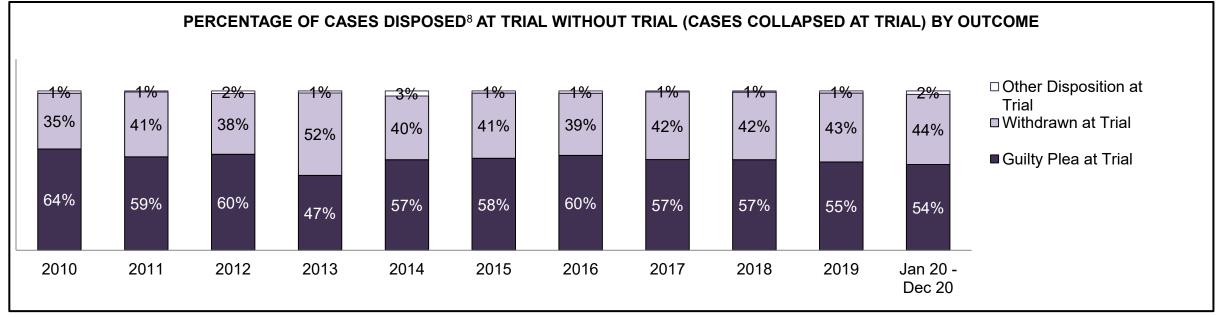

| Phases                 | 2010    | 2011    | 2012    | 2013    | 2014    | 2015    | 2016    | 2017    | 2018    | 2019    | Jan 20 - Dec 20 |
|------------------------|---------|---------|---------|---------|---------|---------|---------|---------|---------|---------|-----------------|
| At Trial With Trial    | 13,333  | 12,913  | 12,507  | 11,635  | 10,711  | 9,759   | 9,325   | 9,209   | 8,399   | 8,353   | 4,381           |
| In-Custody             | 16%     | 15%     | 17%     | 16%     | 15%     | 15%     | 14%     | 14%     | 12%     | 14%     | 18%             |
| Out-of-Custody         | 84%     | 85%     | 83%     | 84%     | 85%     | 85%     | 86%     | 86%     | 88%     | 86%     | 82%             |
| At Trial Without Trial | 35,859  | 31,139  | 27,205  | 25,048  | 22,226  | 19,582  | 18,371  | 17,471  | 16,029  | 16,029  | 9,075           |
| In-Custody             | 13%     | 14%     | 15%     | 15%     | 14%     | 14%     | 14%     | 14%     | 13%     | 14%     | 15%             |
| Out-of-Custody         | 87%     | 86%     | 85%     | 85%     | 86%     | 86%     | 86%     | 86%     | 87%     | 86%     | 85%             |
| Before Trial           | 225,025 | 212,794 | 207,335 | 194,998 | 177,161 | 175,908 | 179,464 | 187,457 | 187,060 | 196,166 | 137,018         |
| In-Custody             | 22%     | 22%     | 23%     | 23%     | 22%     | 23%     | 23%     | 22%     | 20%     | 21%     | 21%             |
| Out-of-Custody         | 78%     | 78%     | 77%     | 77%     | 78%     | 77%     | 77%     | 78%     | 80%     | 79%     | 79%             |

| Cases Disposed <sup>8</sup> by Phase and | ases Disposed <sup>8</sup> by Phase and Percentage of In-Custody <sup>11</sup> , Out-of-Custody <sup>12</sup> Cases at Case Disposition |        |        |        |        |        |        |        |        |        |                 |  |  |  |  |
|------------------------------------------|-----------------------------------------------------------------------------------------------------------------------------------------|--------|--------|--------|--------|--------|--------|--------|--------|--------|-----------------|--|--|--|--|
| Phases                                   | 2010                                                                                                                                    | 2011   | 2012   | 2013   | 2014   | 2015   | 2016   | 2017   | 2018   | 2019   | Jan 20 - Dec 20 |  |  |  |  |
| At Trial With Trial                      | 1,764                                                                                                                                   | 1,664  | 1,672  | 1,502  | 1,471  | 1,476  | 1,505  | 1,587  | 1,484  | 1,497  | 847             |  |  |  |  |
| In-Custody                               | 13%                                                                                                                                     | 12%    | 13%    | 14%    | 11%    | 12%    | 10%    | 10%    | 8%     | 10%    | 12%             |  |  |  |  |
| Out-of-Custody                           | 87%                                                                                                                                     | 88%    | 87%    | 86%    | 89%    | 88%    | 90%    | 90%    | 92%    | 90%    | 88%             |  |  |  |  |
| At Trial Without Trial                   | 4,573                                                                                                                                   | 3,479  | 3,138  | 2,578  | 2,435  | 2,493  | 2,570  | 2,432  | 2,385  | 2,472  | 1,598           |  |  |  |  |
| In-Custody                               | 11%                                                                                                                                     | 13%    | 14%    | 14%    | 13%    | 13%    | 10%    | 10%    | 10%    | 10%    | 12%             |  |  |  |  |
| Out-of-Custody                           | 89%                                                                                                                                     | 87%    | 86%    | 86%    | 87%    | 87%    | 90%    | 90%    | 90%    | 90%    | 88%             |  |  |  |  |
| Before Trial                             | 43,219                                                                                                                                  | 39,035 | 36,793 | 32,985 | 30,592 | 30,396 | 31,008 | 31,627 | 31,231 | 33,975 | 25,747          |  |  |  |  |
| In-Custody                               | 18%                                                                                                                                     | 17%    | 17%    | 18%    | 17%    | 17%    | 17%    | 16%    | 13%    | 14%    | 14%             |  |  |  |  |
| Out-of-Custody                           | 82%                                                                                                                                     | 83%    | 83%    | 82%    | 83%    | 83%    | 83%    | 84%    | 87%    | 86%    | 86%             |  |  |  |  |