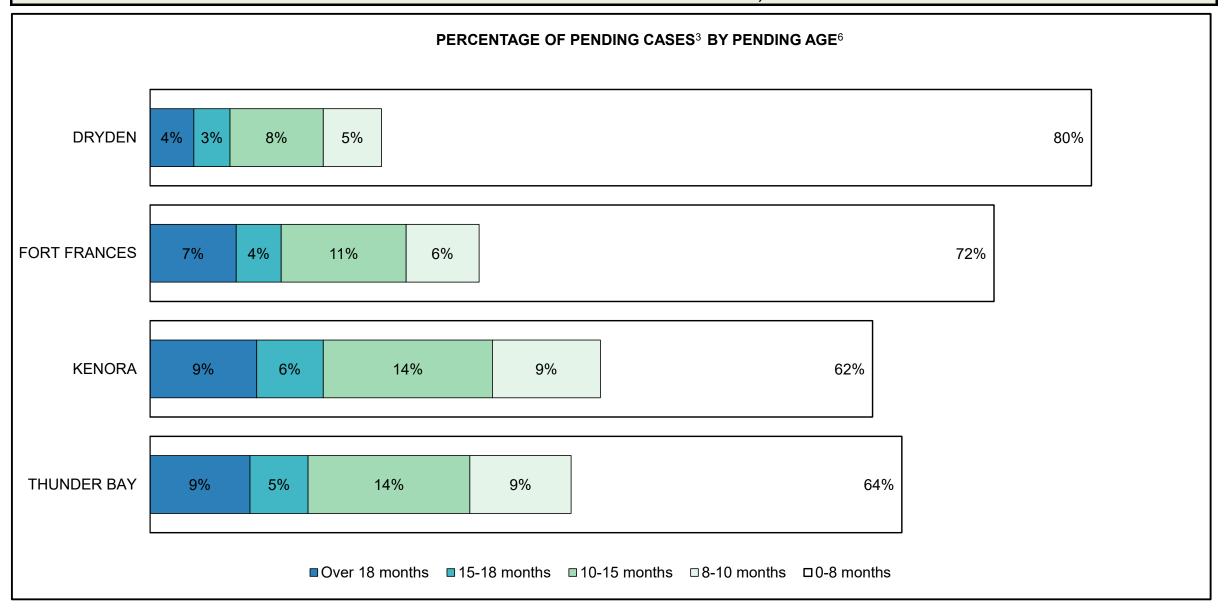

|                    | Cases Pending <sup>3</sup> as of December 31, 2020 | Percent | Cases <sup>1</sup> | Cases in the Pre-Trial<br>Phase <sup>4</sup> | Cases in the Trial Phase <sup>5</sup> (including preliminary hearing) |
|--------------------|----------------------------------------------------|---------|--------------------|----------------------------------------------|-----------------------------------------------------------------------|
|                    | 0-8 months                                         | 70.2%   | 123,729            | 122,649                                      | 1,080                                                                 |
| Age of All Pending | 8-10 months                                        | 8.0%    | 14,020             | 13,342                                       | 678                                                                   |
| Cases <sup>6</sup> | 10-15 months                                       | 11.1%   | 19,622             | 17,370                                       | 2,252                                                                 |
| Cases              | 15-18 months                                       | 3.9%    | 6,909              | 5,131                                        | 1,778                                                                 |
|                    | Over 18 months                                     | 6.8%    | 11,922             | 6,711                                        | 5,211                                                                 |
| Total              |                                                    | 100.0%  | 176,202            | 165,203                                      | 10,999                                                                |