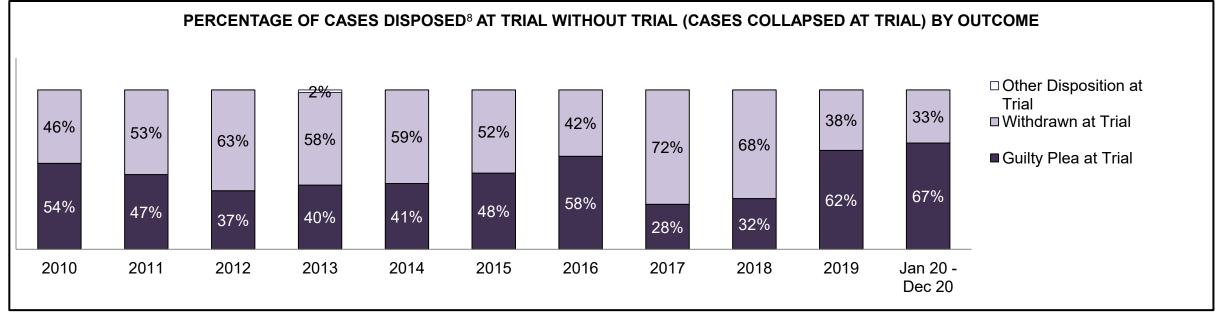

| 86%  | 69%  | 84%  | 77%  | 81%  | 78%  | 81%  | 95%  | 91%  | 83%  | 100%               |
| Before Trial                                                                                                                             | 257  | 276  | 263  | 238  | 176  | 141  | 185  | 211  | 267  | 164  | 64                 |
| In-Custody                                                                                                                               | 15%  | 23%  | 17%  | 20%  | 19%  | 26%  | 6%   | 6%   | 7%   | 4%   | 3%                 |
| Out-of-Custody                                                                                                                           | 85%  | 77%  | 83%  | 80%  | 81%  | 74%  | 94%  | 94%  | 93%  | 96%  | 97%                |







| Percentage of Cases Disposed <sup>8</sup> At Trial Without Trial (Collapse Rate At Trial <sup>2</sup> ) by Offence Group At Disposition |      |      |      |      |      |      |      |      |      |      |                    |
|-----------------------------------------------------------------------------------------------------------------------------------------|------|------|------|------|------|------|------|------|------|------|--------------------|
| Offence Group at Disposition <sup>14</sup>                                                                                              | 2010 | 2011 | 2012 | 2013 | 2014 | 2015 | 2016 | 2017 | 2018 | 2019 | Jan 20 -<br>Dec 20 |
| Crimes Against The Person