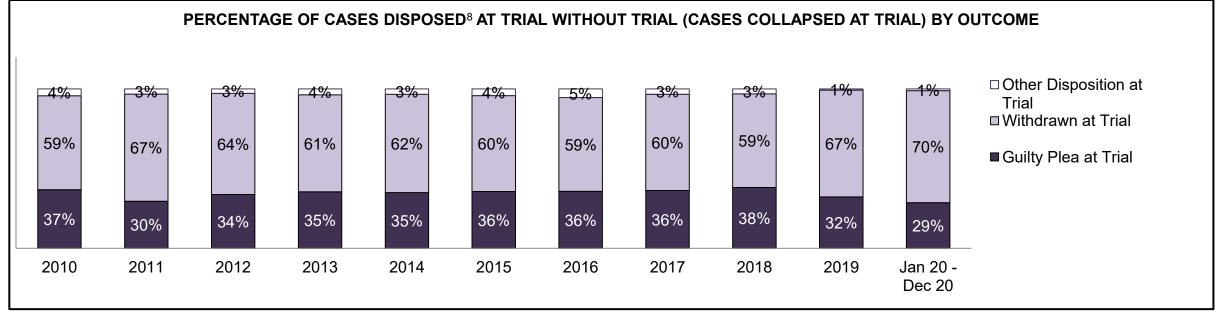

| Percentage of Cases Disposed <sup>8</sup> At | Percentage of Cases Disposed <sup>8</sup> At Trial Without Trial (Collapse Rate At Trial <sup>2</sup> ) by Offence Group At Disposition |      |      |      |      |      |      |      |      |      |                 |  |  |  |
|----------------------------------------------|-----------------------------------------------------------------------------------------------------------------------------------------|------|------|------|------|------|------|------|------|------|-----------------|--|--|--|
| Offence Group at Disposition <sup>14</sup>   | 2010                                                                                                                                    | 2011 | 2012 | 2013 | 2014 | 2015 | 2016 | 2017 | 2018 | 2019 | Jan 20 - Dec 20 |  |  |  |
| Crimes Against The Person                    | 40%                                                                                                                                     | 42%  | 43%  | 42%  | 42%  | 41%  | 43%  | 44%  | 44%  | 45%  | 47%             |  |  |  |
| Crimes Against Property                      | 13%                                                                                                                                     | 12%  | 11%  | 12%  | 11%  | 11%  | 10%  | 10%  | 10%  | 10%  | 10%             |  |  |  |
| Administration of Justice                    | 13%                                                                                                                                     | 13%  | 13%  | 13%  | 12%  | 13%  | 13%  | 12%  | 12%  | 13%  | 11%             |  |  |  |
| Other Criminal Code                          | 6%                                                                                                                                      | 6%   | 6%   | 6%   | 6%   | 6%   | 6%   | 6%   | 6%   | 7%   | 7%              |  |  |  |
| Criminal Code Traffic                        | 18%                                                                                                                                     | 14%  | 15%  | 16%  | 16%  | 16%  | 16%  | 17%  | 18%  | 16%  | 15%             |  |  |  |
| Federal Statute                              | 10%                                                                                                                                     | 12%  | 12%  | 11%  | 12%  | 12%  | 12%  | 11%  | 10%  | 9%   | 10%             |  |  |  |
| Total                                        | 100%                                                                                                                                    | 100% | 100% | 100% | 100% | 100% | 100% | 100% | 100% | 100% | 100%            |  |  |  |

| Percentage of Cases Disposed <sup>8</sup> At Trial Without Trial (Collapse Rate At Trial <sup>2</sup> ) by Offence Group At Disposition |      |      |      |      |      |      |      |      |      |      |                 |
|-----------------------------------------------------------------------------------------------------------------------------------------|------|------|------|------|------|------|------|------|------|------|-----------------|
| Offence Group at Disposition <sup>14</sup>                                                                                              | 2010 | 2011 | 2012 | 2013 | 2014 | 2015 | 2016 | 2017 | 2018 | 2019 | Jan 20 - Dec 20 |
| Crimes Against The Person                                                                                                               | 34%  | 38%  | 36%  | 36%  | 35%  | 33%  | 34%  | 34%  | 33%  | 36%  | 37%             |
| Crimes Against Property                                                                                                                 | 12%  | 12%  | 11%  | 12%  | 13%  | 11%  | 12%  | 11%  | 9%   | 10%  | 9%              |
| Administration of Justice                                                                                                               | 11%  | 11%  | 10%  | 11%  | 10%  | 11%  | 11%  | 8%   | 10%  | 11%  | 11%             |
| Other Criminal Code                                                                                                                     | 5%   | 5%   | 6%   | 6%   | 5%   | 6%   | 5%   | 6%   | 7%   | 6%   | 7%              |
| Criminal Code Traffic                                                                                                                   | 28%  | 24%  | 25%  | 25%  | 27%  | 26%  | 27%  | 31%  | 31%  | 26%  | 25%             |
| Federal Statute                                                                                                                         | 9%   | 10%  | 11%  | 10%  | 11%  | 12%  | 11%  | 11%  | 10%  | 10%  | 11%             |
| Total                                                                                                                                   | 100% | 100% | 100% | 100% | 100% | 100% | 100% | 100% | 100% | 100% | 100%            |