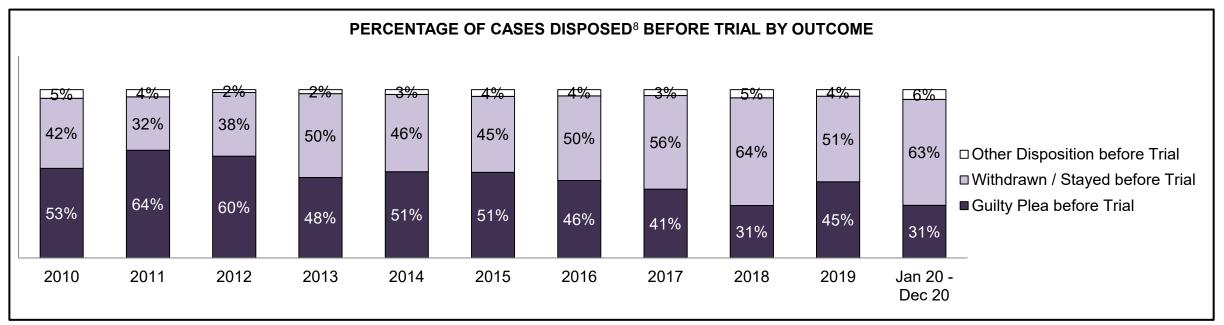

| 581                                                                                                                                     | 564  | 539  | 462  | 355  | 399  | 402  | 460  | 475  | 436  | 259                |  |  |  |
| In-Custody                                 | 19%                                                                                                                                     | 28%  | 23%  | 18%  | 15%  | 24%  | 17%  | 12%  | 10%  | 14%  | 12%                |  |  |  |
| Out-of-Custody                             | 81%                                                                                                                                     | 72%  | 77%  | 82%  | 85%  | 76%  | 83%  | 88%  | 90%  | 86%  | 88%                |  |  |  |







| ercentage of Cases Disposed <sup>8</sup> At Trial Without Trial (Collapse Rate At Trial <sup>2</sup> ) by Offence Group At Disposition |      |      |      |      |      |      |      |      |      |      |                    |  |  |
|----------------------------------------------------------------------------------------------------------------------------------------|------|------|------|------|------|------|------|------|------|------|--------------------|--|--|
| Offence Group at Disposition <sup>14</sup>                                                                                             | 2010 | 2011 | 2012 | 2013 | 2014 | 2015 | 2016 | 2017 | 2018 | 2019 | Jan 20 -<br>Dec 20 |  |  |
| Crimes Against The Person