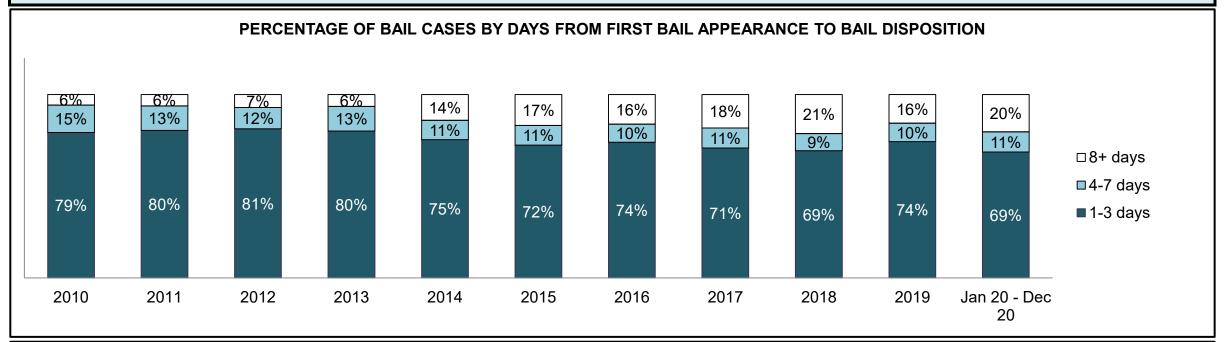

| 528  | 495  | 446  | 430  | 418  | 420  | 475  | 398  | 427  | 501  | 840                |
| Crimes Against Property                     | 365  | 335  | 294  | 237  | 277  | 288  | 271  | 213  | 266  | 288  | 590                |
| Administration of Justice                   | 457  | 414  | 389  | 374  | 351  | 296  | 319  | 226  | 351  | 349  | 787                |
| Other Criminal Code                         | 118  | 162  | 141  | 143  | 137  | 97   | 116  | 82   | 77   | 83   | 169                |
| Criminal Code Traffic                       | 231  | 166  | 130  | 116  | 127  | 126  | 169  | 145  | 126  | 106  | 252                |
| Federal Statute                             | 476  | 429  | 438  | 314  | 376  | 321  | 314  | 271  | 181  | 128  | 241                |













| Cases Disposed <sup>8</sup> by Phase and Percentage of In-Custody <sup>11</sup> , Out-of-Custody <sup>12</sup> Cases at Case Disposition |       |       |       |       |       |       |       |       |       |       |                    |
|------------------------------------------------------------------------------------------------------------------------------------------|-------|-------|-------|-------|-------|-------|-------|-------|-------|-------|--------------------|
| Phases                                                                                                                                   | 2010  | 2011  | 2012  | 2013  | 2014  | 2015  | 2016  | 2017  | 2018  | 2019  | Jan 20 -<br>Dec 20 |
| At Trial With Trial