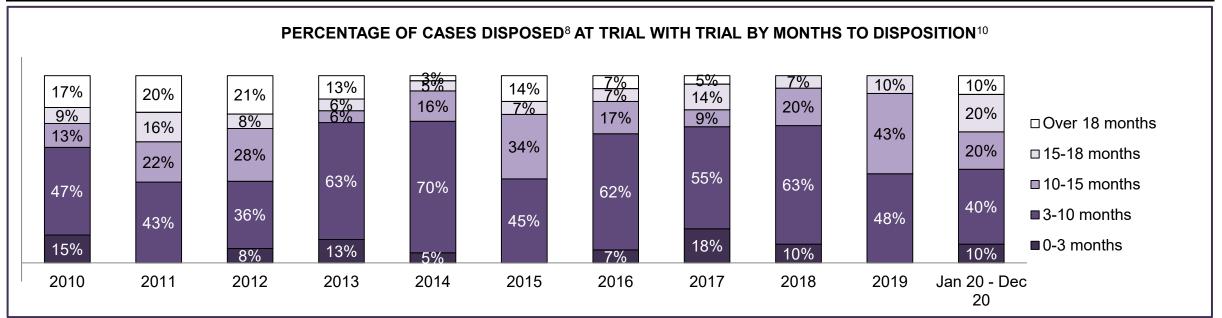

| Phases                 | 2010    | 2011    | 2012    | 2013    | 2014    | 2015    | 2016    | 2017    | 2018    | 2019    | Jan 20 - Dec 20 |
|------------------------|---------|---------|---------|---------|---------|---------|---------|---------|---------|---------|-----------------|
| At Trial With Trial    | 13,333  | 12,913  | 12,507  | 11,635  | 10,711  | 9,759   | 9,325   | 9,209   | 8,399   | 8,353   | 4,381           |
| In-Custody             | 16%     | 15%     | 17%     | 16%     | 15%     | 15%     | 14%     | 14%     | 12%     | 14%     | 18%             |
| Out-of-Custody         | 84%     | 85%     | 83%     | 84%     | 85%     | 85%     | 86%     | 86%     | 88%     | 86%     | 82%             |
| At Trial Without Trial | 35,859  | 31,139  | 27,205  | 25,048  | 22,226  | 19,582  | 18,371  | 17,471  | 16,029  | 16,029  | 9,075           |
| In-Custody             | 13%     | 14%     | 15%     | 15%     | 14%     | 14%     | 14%     | 14%     | 13%     | 14%     | 15%             |
| Out-of-Custody         | 87%     | 86%     | 85%     | 85%     | 86%     | 86%     | 86%     | 86%     | 87%     | 86%     | 85%             |
| Before Trial           | 225,025 | 212,794 | 207,335 | 194,998 | 177,161 | 175,908 | 179,464 | 187,457 | 187,060 | 196,166 | 137,018         |
| In-Custody             | 22%     | 22%     | 23%     | 23%     | 22%     | 23%     | 23%     | 22%     | 20%     | 21%     | 21%             |
| Out-of-Custody         | 78%     | 78%     | 77%     | 77%     | 78%     | 77%     | 77%     | 78%     | 80%     | 79%     | 79%             |