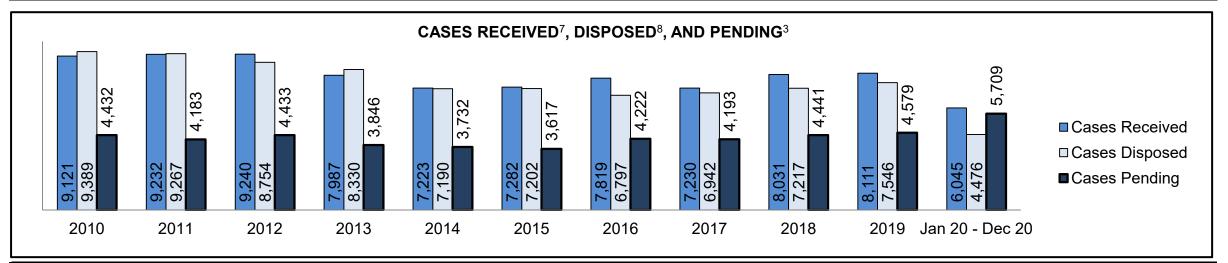

See Appendix 1 bookmark for footnote definitions.

<sup>\*</sup>See Appendix 2 bookmark for Cluster court designations.

| Cases Received <sup>7</sup> by Offence Group |        |        |        |        |        |        |        |        |        |        |                 |  |  |  |
|----------------------------------------------|--------|--------|--------|--------|--------|--------|--------|--------|--------|--------|-----------------|--|--|--|
| Offence Group <sup>9</sup>                   | 2010   | 2011   | 2012   | 2013   | 2014   | 2015   | 2016   | 2017   | 2018   | 2019   | Jan 20 - Dec 20 |  |  |  |
| Crimes Against The Person                    | 70,116 | 67,886 | 65,387 | 59,842 | 56,409 | 57,092 | 58,698 | 60,456 | 63,579 | 66,327 | 62,251          |  |  |  |
| Crimes Against Property                      | 60,311 | 56,486 | 56,335 | 51,562 | 49,067 | 49,149 | 49,773 | 51,222 | 54,281 | 56,961 | 45,265          |  |  |  |
| Administration of Justice                    | 66,705 | 64,598 | 63,846 | 60,173 | 57,889 | 59,213 | 61,532 | 66,963 | 71,334 | 71,503 | 51,779          |  |  |  |
| Other Criminal Code                          | 13,999 | 12,394 | 11,827 | 11,131 | 9,805  | 10,232 | 10,333 | 10,679 | 11,142 | 12,426 | 11,938          |  |  |  |
| Criminal Code Traffic                        | 20,492 | 19,831 | 19,640 | 18,181 | 17,395 | 17,799 | 17,450 | 17,105 | 17,187 | 18,589 | 18,167          |  |  |  |
| Federal Statute                              | 34,020 | 32,172 | 30,228 | 28,251 | 24,703 | 23,175 | 20,395 | 19,373 | 17,078 | 14,930 | 16,235          |  |  |  |