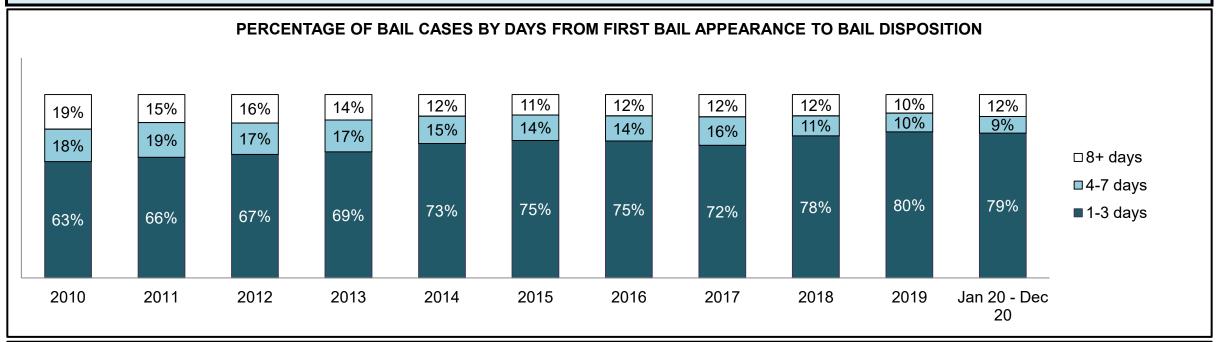

|              | Vari                                  | Matuia                                 | Jan 20  | - Dec 20           | 2014 Baseline | Change from 2014 Baseline |
|--------------|---------------------------------------|----------------------------------------|---------|--------------------|---------------|---------------------------|
|              | ney l                                 | Metric                                 | Percent | Cases <sup>1</sup> | Median*       | Median                    |
|              | Disposed cases that be                | gan in the Bail Phase                  | 44.9%   | 67,539             | 44.0%         | 0.9%                      |
|              | Bail cases with a bail                | Total                                  | 57.9%   | 39,092             | 56.6%         | 1.3%                      |
|              | outcome (bail granted                 | Bail Disposition with 1 appearance     | 56.8%   | 22,204             | 51.4%         | 5.4%                      |
| Bail         | or bail denied)                       | Bail Disposition in 1-3 days           | 70.3%   | 27,464             | 72.5%         | -2.2%                     |
| Dali         | Bail cases with no bail               | Total                                  | 42.1%   | 28,447             | 43.4%         | -1.3%                     |
|              | disposition but with a                | Case disposition in 1-3 appearances    | 18.0%   | 5,111              | 35.0%         | -17.1%                    |
|              | · · · · · · · · · · · · · · · · · · · | Case disposition in 0-3 months         | 62.5%   | 17,790             | 76.5%         | -14.0%                    |
|              | case disposition                      | Case disposition rate before trial     | 93.8%   | 26,694             | 90.5%         | 3.3%                      |
|              |                                       |                                        |         |                    |               |                           |
|              | Disposition rate (include             | es bail cases with case dispositions)  | 91.1%   | 137,018            | 84.3%         | 6.7%                      |
| Before Trial | Disposed within 1-3 app               | pearances (net of bench warrant cases) | 36.9%   | 28,204             | 42.7%         | -5.7%                     |
|              | Disposed within 0-3 mo                | nths (net of bench warrant cases)      | 58.1%   | 44,383             | 61.7%         | -3.6%                     |
|              |                                       |                                        |         |                    |               |                           |
| Trial        | Collapse Rate at Trial <sup>2</sup>   |                                        | 67.4%   | 9,075              | 67.5%         | 0.0%                      |