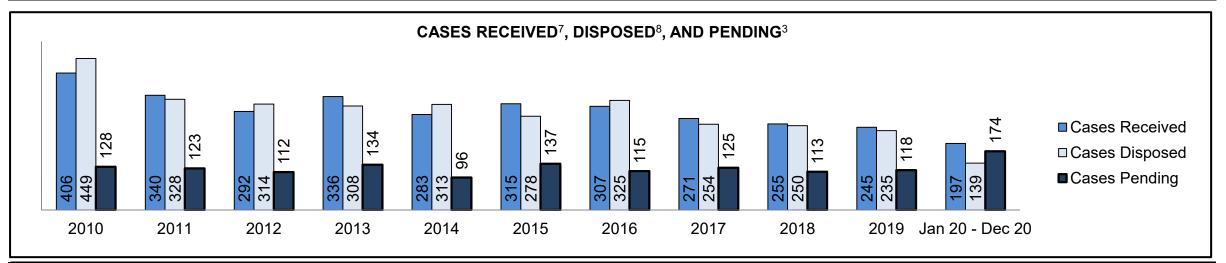

**Note**: Throughout the report, due to rounding up or down, there may exist minor discrepancies in the "Change from Cluster/Baseline Median" values, as well as some percentages may not add up to the total.

See Appendix 1 bookmark for footnote definitions.

<sup>\*</sup>See Appendix 2 bookmark for Cluster court designations.

| Cases Received <sup>7</sup> by Offence Group |        |        |        |        |        |        |        |        |        |        |                 |  |  |  |
|----------------------------------------------|--------|--------|--------|--------|--------|--------|--------|--------|--------|--------|-----------------|--|--|--|
| Offence Group <sup>9</sup>                   | 2010   | 2011   | 2012   | 2013   | 2014   | 2015   | 2016   | 2017   | 2018   | 2019   | Jan 20 - Dec 20 |  |  |  |
| Crimes Against The Person                    | 70,116 | 67,886 | 65,387 | 59,842 | 56,409 | 57,092 | 58,698 | 60,456 | 63,579 | 66,327 | 62,251          |  |  |  |
| Crimes Against Property                      | 60,311 | 56,486 | 56,335 | 51,562 | 49,067 | 49,149 | 49,773 | 51,222 | 54,281 | 56,961 | 45,265          |  |  |  |
| Administration of Justice                    | 66,705 | 64,598 | 63,846 | 60,173 | 57,889 | 59,213 | 61,532 | 66,963 | 71,334 | 71,503 | 51,779          |  |  |  |
| Other Criminal Code                          | 13,999 | 12,394 | 11,827 | 11,131 | 9,805  | 10,232 | 10,333 | 10,679 | 11,142 | 12,426 | 11,938          |  |  |  |
| Criminal Code Traffic                        | 20,492 | 19,831 | 19,640 | 18,181 | 17,395 | 17,799 | 17,450 | 17,105 | 17,187 | 18,589 | 18,167          |  |  |  |
| Federal Statute                              | 34,020 | 32,172 | 30,228 | 28,251 | 24,703 | 23,175 | 20,395 | 19,373 | 17,078 | 14,930 | 16,235          |  |  |  |

| Cases Received <sup>7</sup> by Offence Group |        |        |       |       |       |       |       |        |        |        |                 |  |  |  |
|----------------------------------------------|--------|--------|-------|-------|-------|-------|-------|--------|--------|--------|-----------------|--|--|--|
| Offence Group <sup>9</sup>                   | 2010   | 2011   | 2012  | 2013  | 2014  | 2015  | 2016  | 2017   | 2018   | 2019   | Jan 20 - Dec 20 |  |  |  |
| Crimes Against The Person                    | 10,570 | 10,006 | 9,539 | 8,907 | 8,479 | 8,499 | 8,814 | 9,075  | 9,566  | 10,123 | 9,635           |  |  |  |
| Crimes Against Property                      | 10,611 | 9,783  | 9,414 | 8,729 | 8,095 | 8,665 | 8,496 | 8,935  | 9,420  | 10,362 | 8,629           |  |  |  |
| Administration of Justice                    | 10,962 | 10,275 | 9,528 | 8,727 | 8,574 | 8,499 | 8,836 | 10,011 | 11,529 | 12,920 | 8,617           |  |  |  |
| Other Criminal Code                          | 2,643  | 2,025  | 2,006 | 1,698 | 1,649 | 1,597 | 1,589 | 1,583  | 1,814  | 2,001  | 2,259           |  |  |  |
| Criminal Code Traffic                        | 4,777  | 4,424  | 4,413 | 4,074 | 4,112 | 4,325 | 4,471 | 4,365  | 4,413  | 4,756  | 4,539           |  |  |  |
| Federal Statute                              | 7,302  | 6,871  | 5,855 | 5,132 | 4,803 | 4,320 | 3,679 | 3,650  | 3,112  | 2,732  | 3,372           |  |  |  |