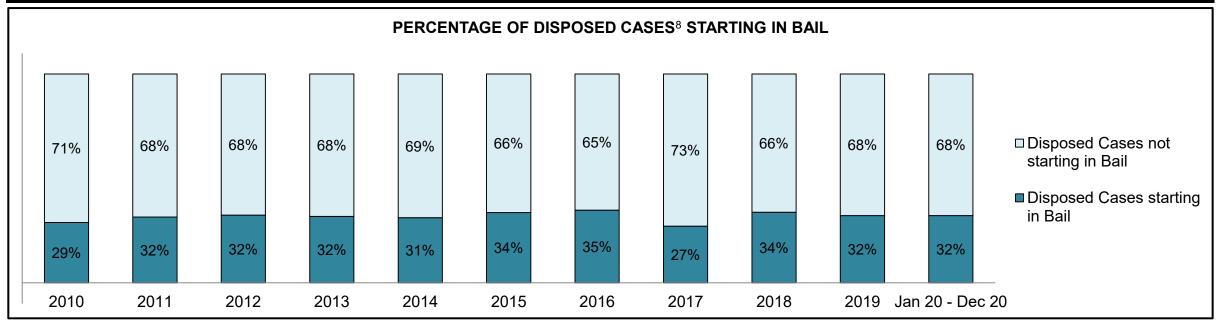

| 185  | 283                |  |  |  |  |
| Administration of Justice                   | 94                                         | 94   | 107  | 126  | 117  | 126  | 117  | 174  | 196  | 232  | 318                |  |  |  |  |
| Other Criminal Code                         | 31                                         | 22   | 21   | 34   | 16   | 28   | 31   | 54   | 64   | 43   | 50                 |  |  |  |  |
| Criminal Code Traffic                       | 113                                        | 114  | 93   | 82   | 90   | 96   | 69   | 72   | 96   | 110  | 183                |  |  |  |  |
| Federal Statute                             | 121                                        | 79   | 93   | 69   | 83   | 93   | 79   | 68   | 50   | 55   | 128                |  |  |  |  |













| Cases Disposed $^{ m s}$ by Phase and F | ases Disposed <sup>8</sup> by Phase and Percentage of In-Custody <sup>11</sup> , Out-of-Custody <sup>12</sup> Cases at Case Disposition |       |       |       |       |       |       |       |       |       |                    |  |  |  |
|-----------------------------------------|-----------------------------------------------------------------------------------------------------------------------------------------|-------|-------|-------|-------|-------|-------|-------|-------|-------|--------------------|--|--|--|
| Phases                                  | 2010                                                                                                                                    | 2011  | 2012  | 2013  | 2014  | 2015