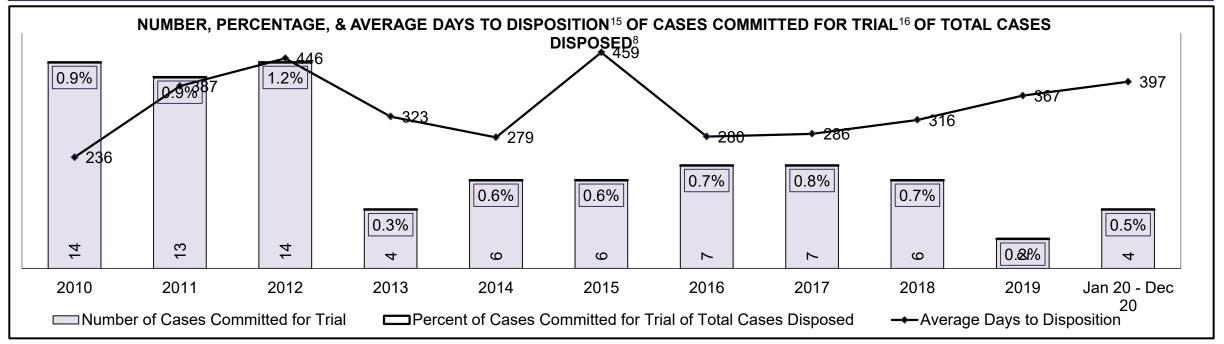

de Traffic                       | 29%                                                                                                                                     | 16%  | 13%  | 22%  | 11%  | 17%  | 13%  | 9%   | 8%   | 16%  | 18%                |
| Federal Statute                             | 5%                                                                                                                                      | 9%   | 9%   | 10%  | 14%  | 18%  | 8%   | 7%   | 14%  | 26%  | 11%                |
| Total                                       | 100%                                                                                                                                    | 100% | 100% | 100% | 100% | 100% | 100% | 100% | 100% | 100% | 100%               |





# ONTARIO COURT OF JUSTICE CRIMINAL MODERNIZATION COMMITTEE SIMCOE DASHBOARD<sup>19</sup> CASES PENDING AS OF DECEMBER 31, 2020



| Pending Cases <sup>3</sup> by Pending Age <sup>6</sup> and Percentage of Pending Cases In-Custody <sup>17</sup> and Out-of-Custody <sup>18</sup> |                |              |              |             |            |       |  |  |  |
|--------------------------------------------------------------------------------------------------------------------------------------------------|----------------|--------------|--------------|-------------|------------|-------|--|--|--|
| Court Location                                                                                                                                   | Over 18 months | 15-18 months | 10-15