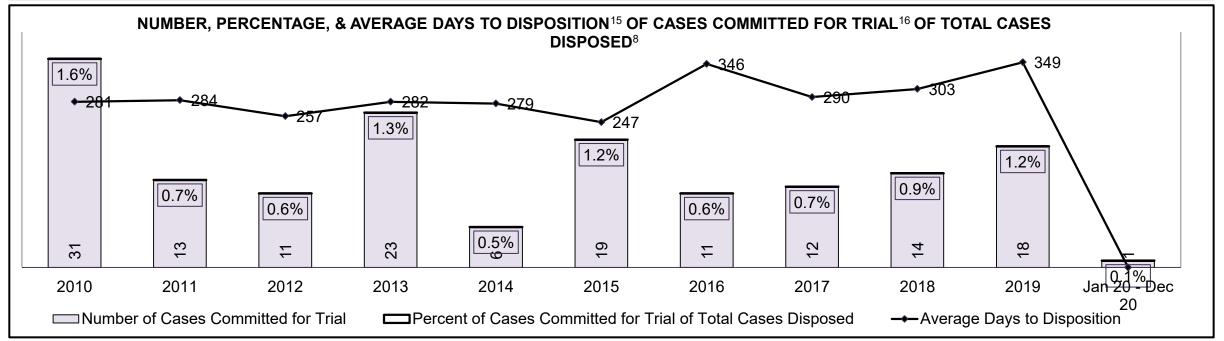

| 3%   | 6%   | 5%   | 3%   | 10%  | 1%   | 4%   | 9%   | 8%   | 4%   | 3%                 |
| Criminal Code Traffic                                                                                                                   | 42%  | 36%  | 34%  | 36%  | 32%  | 36%  | 50%  | 44%  | 40%  | 44%  | 43%                |
| Federal Statute                                                                                                                         | 6%   | 5%   | 8%   | 7%   | 6%   | 6%   | 8%   | 4%   | 11%  | 8%   | 4%                 |
| Total                                                                                                                                   | 100% | 100% | 100% | 100% | 100% | 100% | 100% | 100% | 100% | 100% | 100%               |





# ONTARIO COURT OF JUSTICE CRIMINAL MODERNIZATION COMMITTEE ORANGEVILLE DASHBOARD<sup>19</sup> CASES PENDING AS OF DECEMBER 31, 2020



| Pending Cases <sup>3</sup> by Pending Age <sup>6</sup> and Percentage of Pending Cases In-Custody <sup>17</sup> and Out-of-Custody <sup>18</sup> |                |              |              |             |            |       |  |  |  |
|--------------------------------------------------------------------------------------------------------------------------------------------------|----------------|--------------|--------------|-------------|------------|-------|--|--|--|
| Court Location                                                                                                                                   | Over 18 months | 15-18 months | 1