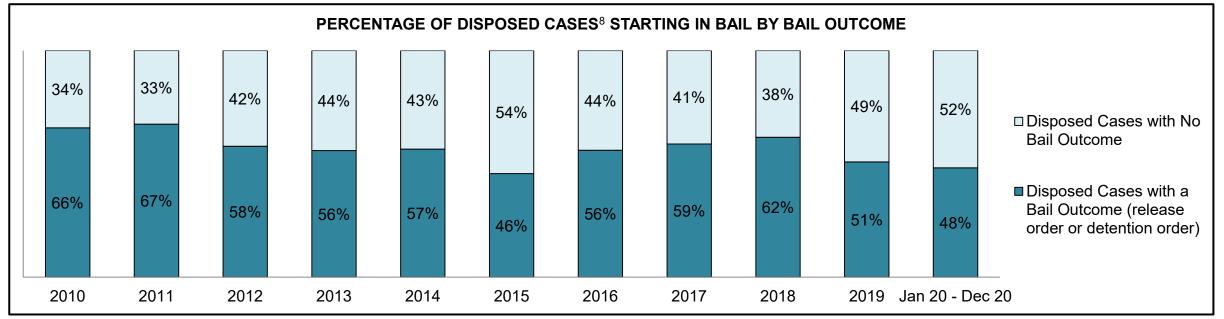

## ONTARIO COURT OF JUSTICE CRIMINAL MODERNIZATION COMMITTEE PROVINCIAL DASHBOARD<sup>19</sup> CASES PENDING AS OF DECEMBER 31, 2020