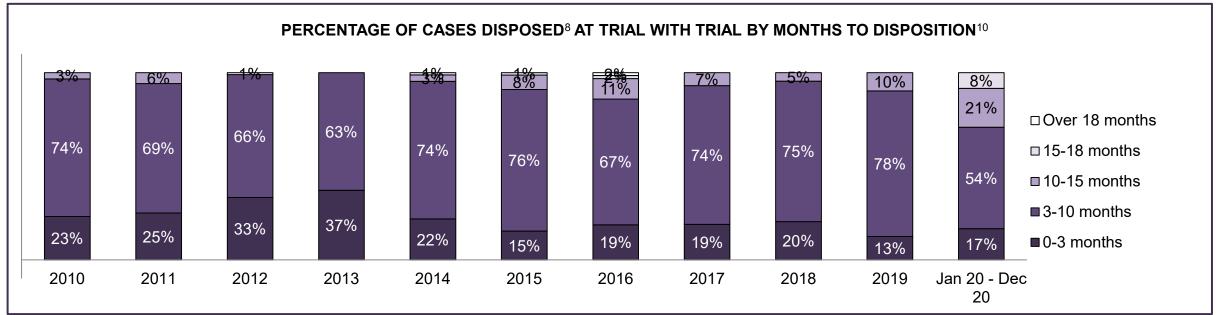

| 11%  | 6%   | 8%   | 3%   | 5%   | 6%   | 5%   | 6%   | 6%   | 10%  | 3%                 |
| Criminal Code Traffic                                                                                                                   | 12%  | 8%   | 9%   | 6%   | 6%   | 7%   | 7%   | 9%   | 9%   | 8%   | 12%                |
| Federal Statute                                                                                                                         | 16%  | 16%  | 18%  | 19%  | 14%  | 11%  | 11%  | 21%  | 18%  | 14%  | 18%                |
| Total                                                                                                                                   | 100% | 100% | 100% | 100% | 100% | 100% | 100% | 100% | 100% | 100% | 100%               |





# ONTARIO COURT OF JUSTICE CRIMINAL MODERNIZATION COMMITTEE STRATFORD DASHBOARD<sup>19</sup> CASES PENDING AS OF DECEMBER 31, 2020



| Pending Cases <sup>3</sup> by Pending Age <sup>6</sup> and Percentage of Pending Cases In-Custody <sup>17</sup> and Out-of-Custody <sup>18</sup> |      |      |     |     |      |     |  |  |  |  |
|--------------------------------------------------------------------------------------------------------------------------------------------------|------|------|-----|-----|------|-----|--|--|--|--|
| Court Location Over 18 months 15-18 months 10-15 months 8-10 months 0-8 months Total                                                             |      |      |     |     |      |     |  |  |  |  |
| STRATFORD