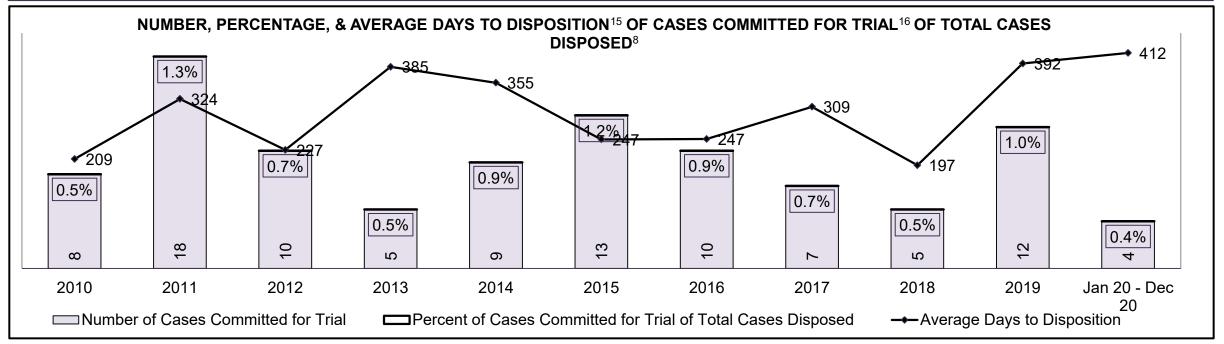

| Percentage of Cases Disposed <sup>8</sup> At Trial Without Trial (Collapse Rate At Trial <sup>2</sup> ) by Offence Group At Disposition |      |      |      |      |      |      |      |      |      |      |                    |
|-----------------------------------------------------------------------------------------------------------------------------------------|------|------|------|------|------|------|------|------|------|------|--------------------|
| Offence Group at Disposition <sup>14</sup>                                                                                              | 2010 | 2011 | 2012 | 2013 | 2014 | 2015 | 2016 | 2017 | 2018 | 2019 | Jan 20 -<br>Dec 20 |
| Crimes Against The Person                                                                                                               | 40%  | 49%  | 39%  | 39%  | 47%  | 45%  | 29%  | 38%  | 43%  | 52%  | 38%                |
| Crimes Against Property                                                                                                                 | 13%  | 11%  | 8%   | 12%  | 8%   | 4%   | 15%  | 8%   | 4%   | 7%   | 12%                |
| Administration of Justice                                                                                                               | 14%  | 16%  | 11%  | 14%  | 10%  | 14%  | 9%   | 10%  | 7%   | 9%   | 16%                |
| Other Criminal Code                                                                                                                     | 3%   | 5%   | 14%  | 7%   | 3%   | 10%  | 7%   | 8%   | 1%   | 9%   | 12%                |
| Criminal Code Traffic                                                                                                                   | 26%  | 13%  | 20%  | 16%  | 17%  | 11%  | 19%  | 25%  | 34%  | 16%  | 11%                |
| Federal Statute                                                                                                                         | 5%   | 7%   | 8%   | 12%  | 15%  | 16%  | 21%  | 11%  | 9%   | 7%   | 10%                |
| Total                                                                                                                                   | 100% | 100% | 100% | 100% | 100% | 100% | 100% | 100% | 100% | 100% | 100%               |