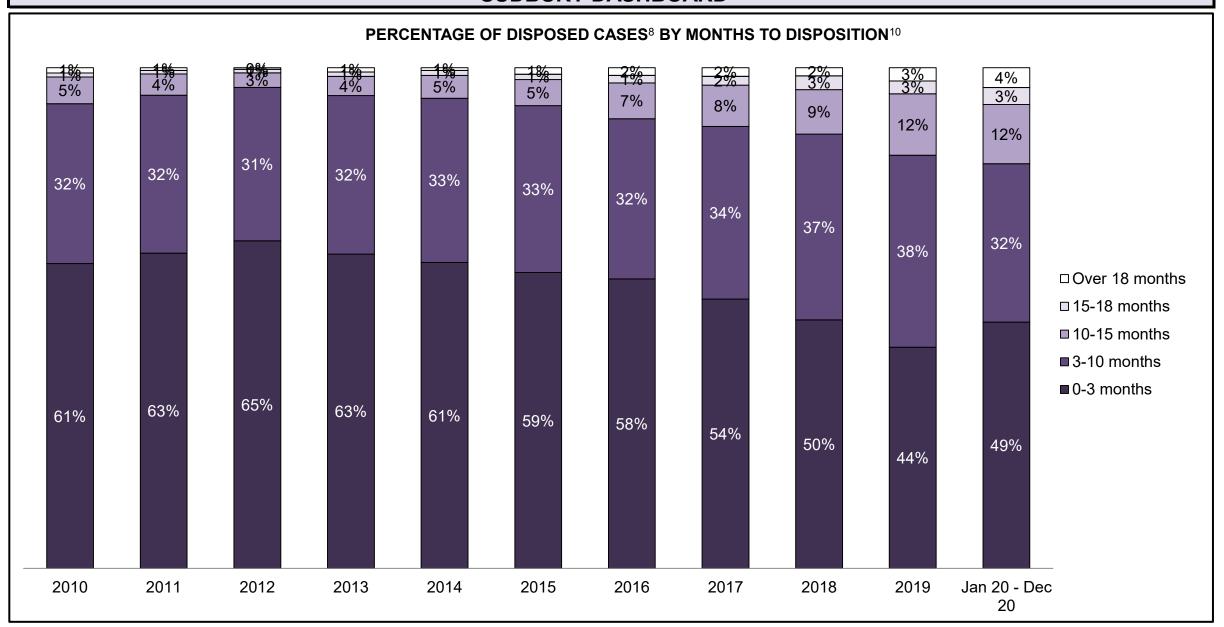

| 416  | 478  | 839                |  |  |  |
| Administration of Justice                   | 225                                        | 185  | 219  | 213  | 247  | 257  | 299  | 346  | 649  | 651  | 1,081              |  |  |  |
| Other Criminal Code                         | 92                                         | 90   | 103  | 76   | 74   | 75   | 103  | 83   | 127  | 154  | 220                |  |  |  |
| Criminal Code Traffic                       | 120                                        | 81   | 118  | 99   | 124  | 133  | 115  | 106  | 106  | 147  | 334                |  |  |  |
| Federal Statute                             | 235                                        | 144  | 140  | 203  | 138  | 144  | 115  | 53   | 59   | 70   | 164                |  |  |  |













| Cases Disposed <sup>8</sup> by Phase and | Cases Disposed <sup>8</sup> by Phase and Percentage of In-Custody <sup>11</sup> , Out-of-Custody <sup>12</sup> Cases at Case Disposition |       |       |       |       |       |       |       |       |       |                    |  |  |
|------------------------------------------|------------------------------------------------------------------------------------------------------------------------------------------|-------|-------|-------|-------|-------|-------|-------|-------|-------|--------------------|--|--|
| Phases                                   | 2010                                                                                                                                     | 2011  | 2012  | 2013  | 2014  | 2015  | 2016