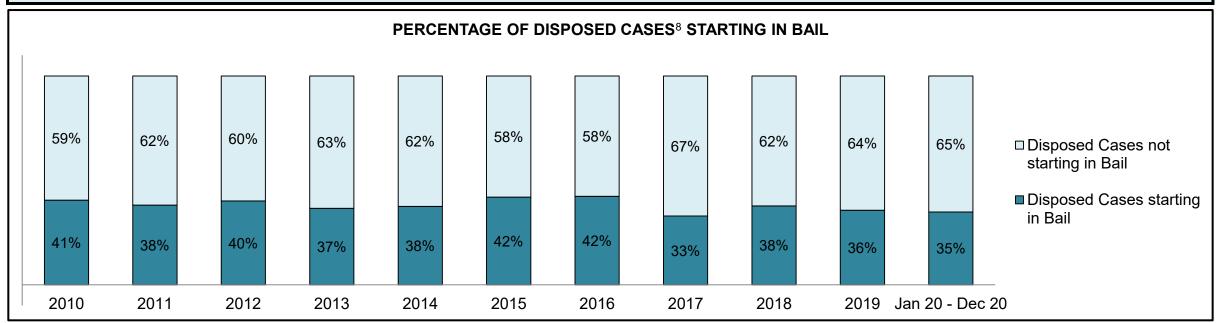

| Phases                 | 2010    | 2011    | 2012    | 2013    | 2014    | 2015    | 2016    | 2017    | 2018    | 2019    | Jan 20 - Dec 20 |
|------------------------|---------|---------|---------|---------|---------|---------|---------|---------|---------|---------|-----------------|
| At Trial With Trial    | 13,333  | 12,913  | 12,507  | 11,635  | 10,711  | 9,759   | 9,325   | 9,209   | 8,399   | 8,353   | 4,381           |
| In-Custody             | 16%     | 15%     | 17%     | 16%     | 15%     | 15%     | 14%     | 14%     | 12%     | 14%     | 18%             |
| Out-of-Custody         | 84%     | 85%     | 83%     | 84%     | 85%     | 85%     | 86%     | 86%     | 88%     | 86%     | 82%             |
| At Trial Without Trial | 35,859  | 31,139  | 27,205  | 25,048  | 22,226  | 19,582  | 18,371  | 17,471  | 16,029  | 16,029  | 9,075           |
| In-Custody             | 13%     | 14%     | 15%     | 15%     | 14%     | 14%     | 14%     | 14%     | 13%     | 14%     | 15%             |
| Out-of-Custody         | 87%     | 86%     | 85%     | 85%     | 86%     | 86%     | 86%     | 86%     | 87%     | 86%     | 85%             |
| Before Trial           | 225,025 | 212,794 | 207,335 | 194,998 | 177,161 | 175,908 | 179,464 | 187,457 | 187,060 | 196,166 | 137,018         |
| In-Custody             | 22%     | 22%     | 23%     | 23%     | 22%     | 23%     | 23%     | 22%     | 20%     | 21%     | 21%             |
| Out-of-Custody         | 78%     | 78%     | 77%     | 77%     | 78%     | 77%     | 77%     | 78%     | 80%     | 79%     | 79%             |