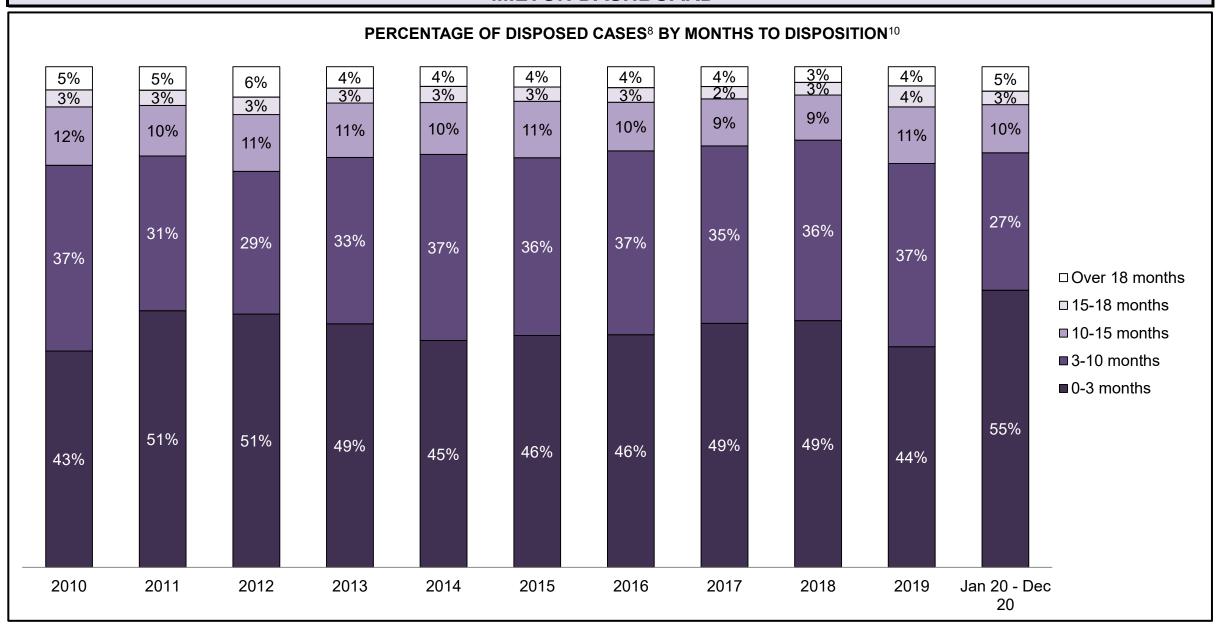

|              | Vari                                  | Matuia                                 | Jan 20  | - Dec 20           | 2014 Baseline | Change from 2014 Baseline |
|--------------|---------------------------------------|----------------------------------------|---------|--------------------|---------------|---------------------------|
|              | ney l                                 | Metric                                 | Percent | Cases <sup>1</sup> | Median*       | Median                    |
|              | Disposed cases that be                | gan in the Bail Phase                  | 44.9%   | 67,539             | 44.0%         | 0.9%                      |
|              | Bail cases with a bail                | Total                                  | 57.9%   | 39,092             | 56.6%         | 1.3%                      |
|              | outcome (bail granted                 | Bail Disposition with 1 appearance     | 56.8%   | 22,204             | 51.4%         | 5.4%                      |
| Bail         | or bail denied)                       | Bail Disposition in 1-3 days           | 70.3%   | 27,464             | 72.5%         | -2.2%                     |
| Dali         | Bail cases with no bail               | Total                                  | 42.1%   | 28,447             | 43.4%         | -1.3%                     |
|              | disposition but with a                | Case disposition in 1-3 appearances    | 18.0%   | 5,111              | 35.0%         | -17.1%                    |
|              | · · · · · · · · · · · · · · · · · · · | Case disposition in 0-3 months         | 62.5%   | 17,790             | 76.5%         | -14.0%                    |
|              | case disposition                      | Case disposition rate before trial     | 93.8%   | 26,694             | 90.5%         | 3.3%                      |
|              |                                       |                                        |         |                    |               |                           |
|              | Disposition rate (include             | es bail cases with case dispositions)  | 91.1%   | 137,018            | 84.3%         | 6.7%                      |
| Before Trial | Disposed within 1-3 app               | pearances (net of bench warrant cases) | 36.9%   | 28,204             | 42.7%         | -5.7%                     |
|              | Disposed within 0-3 mo                | nths (net of bench warrant cases)      | 58.1%   | 44,383             | 61.7%         | -3.6%                     |
|              |                                       |                                        |         |                    |               |                           |
| Trial        | Collapse Rate at Trial <sup>2</sup>   |                                        | 67.4%   | 9,075              | 67.5%         | 0.0%                      |