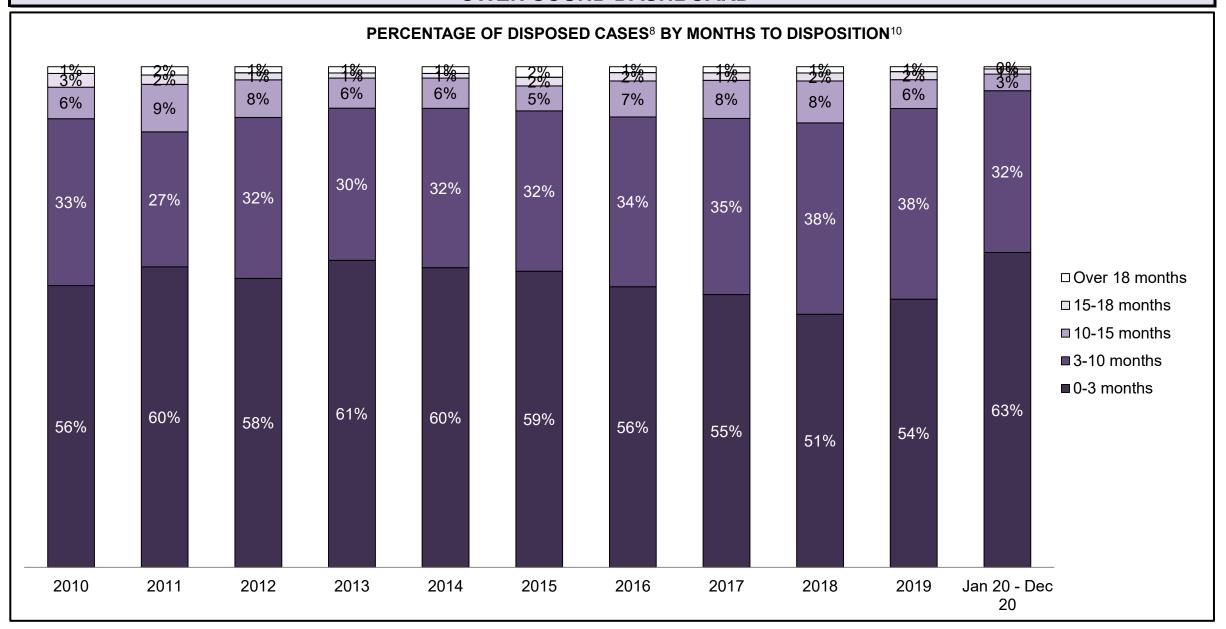

| 189  | 147  | 176  | 138  | 118  | 151  | 170  | 193  | 211  | 253  | 401                |
| Crimes Against Property                     | 110  | 82   | 67   | 70   | 90   | 96   | 105  | 103  | 110  | 166  | 285                |
| Administration of Justice                   | 101  | 59   | 69   | 73   | 51   | 80   | 101  | 78   | 106  | 163  | 312                |
| Other Criminal Code                         | 26   | 22   | 24   | 36   | 27   | 38   | 35   | 23   | 34   | 45   | 76                 |
| Criminal Code Traffic                       | 96   | 69   | 52   | 43   | 59   | 60   | 59   | 55   | 53   | 68   | 131                |
| Federal Statute                             | 87   | 61   | 57   | 64   | 44   | 75   | 47   | 43   | 28   | 44   | 58                 |













| Cases Disposed <sup>8</sup> by Phase and F | Cases Disposed <sup>8</sup> by Phase and Percentage of In-Custody <sup>11</sup> , Out-of-Custody <sup>12</sup> Cases at Case Disposition |       |       |       |       |       |       |       |       |       |                    |  |
|--------------------------------------------|------------------------------------------------------------------------------------------------------------------------------------------|-------|-------|-------|-------|-------|-------|-------|-------|-------|--------------------|--|
| Phases                                     | 2010                                                                                                                                     | 2011  | 2012  | 2013  | 2014  | 2015  | 2016