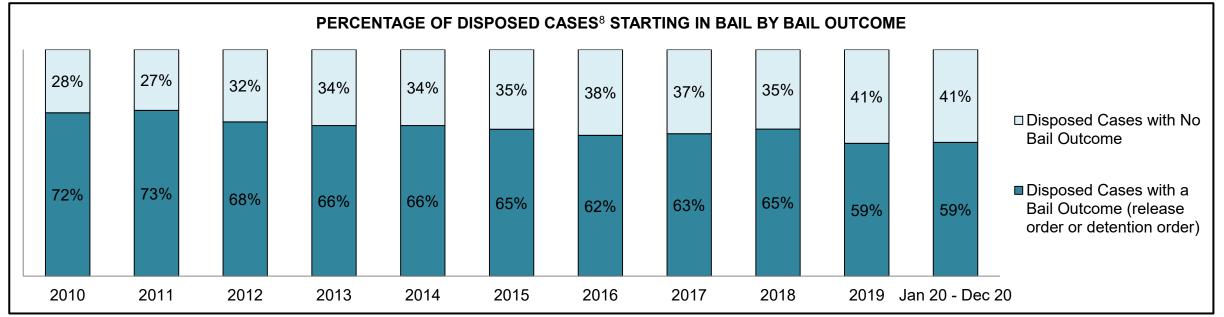

|              | Vari                                  | Matuia                                 | Jan 20  | - Dec 20           | 2014 Baseline | Change from 2014 Baseline |
|--------------|---------------------------------------|----------------------------------------|---------|--------------------|---------------|---------------------------|
|              | ney l                                 | Metric                                 | Percent | Cases <sup>1</sup> | Median*       | Median                    |
|              | Disposed cases that be                | gan in the Bail Phase                  | 44.9%   | 67,539             | 44.0%         | 0.9%                      |
|              | Bail cases with a bail                | Total                                  | 57.9%   | 39,092             | 56.6%         | 1.3%                      |
|              | outcome (bail granted                 | Bail Disposition with 1 appearance     | 56.8%   | 22,204             | 51.4%         | 5.4%                      |
| Bail         | or bail denied)                       | Bail Disposition in 1-3 days           | 70.3%   | 27,464             | 72.5%         | -2.2%                     |
| Dali         | Bail cases with no bail               | Total                                  | 42.1%   | 28,447             | 43.4%         | -1.3%                     |
|              | disposition but with a                | Case disposition in 1-3 appearances    | 18.0%   | 5,111              | 35.0%         | -17.1%                    |
|              | · · · · · · · · · · · · · · · · · · · | Case disposition in 0-3 months         | 62.5%   | 17,790             | 76.5%         | -14.0%                    |
|              | case disposition                      | Case disposition rate before trial     | 93.8%   | 26,694             | 90.5%         | 3.3%                      |
|              |                                       |                                        |         |                    |               |                           |
|              | Disposition rate (include             | es bail cases with case dispositions)  | 91.1%   | 137,018            | 84.3%         | 6.7%                      |
| Before Trial | Disposed within 1-3 app               | pearances (net of bench warrant cases) | 36.9%   | 28,204             | 42.7%         | -5.7%                     |
|              | Disposed within 0-3 mo                | nths (net of bench warrant cases)      | 58.1%   | 44,383             | 61.7%         | -3.6%                     |
|              |                                       |                                        |         |                    |               |                           |
| Trial        | Collapse Rate at Trial <sup>2</sup>   |                                        | 67.4%   | 9,075              | 67.5%         | 0.0%                      |