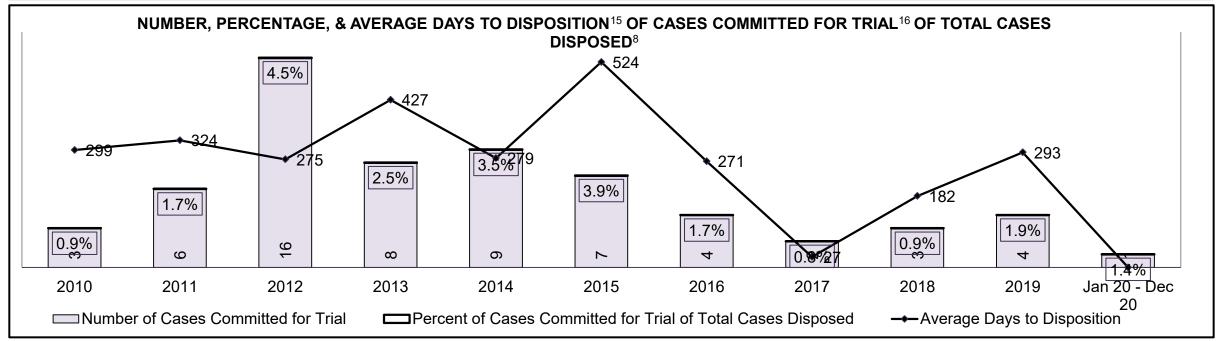

| Phases                 | 2010    | 2011    | 2012    | 2013    | 2014    | 2015    | 2016    | 2017    | 2018    | 2019    | Jan 20 - Dec 20 |
|------------------------|---------|---------|---------|---------|---------|---------|---------|---------|---------|---------|-----------------|
| At Trial With Trial    | 13,333  | 12,913  | 12,507  | 11,635  | 10,711  | 9,759   | 9,325   | 9,209   | 8,399   | 8,353   | 4,381           |
| In-Custody             | 16%     | 15%     | 17%     | 16%     | 15%     | 15%     | 14%     | 14%     | 12%     | 14%     | 18%             |
| Out-of-Custody         | 84%     | 85%     | 83%     | 84%     | 85%     | 85%     | 86%     | 86%     | 88%     | 86%     | 82%             |
| At Trial Without Trial | 35,859  | 31,139  | 27,205  | 25,048  | 22,226  | 19,582  | 18,371  | 17,471  | 16,029  | 16,029  | 9,075           |
| In-Custody             | 13%     | 14%     | 15%     | 15%     | 14%     | 14%     | 14%     | 14%     | 13%     | 14%     | 15%             |
| Out-of-Custody         | 87%     | 86%     | 85%     | 85%     | 86%     | 86%     | 86%     | 86%     | 87%     | 86%     | 85%             |
| Before Trial           | 225,025 | 212,794 | 207,335 | 194,998 | 177,161 | 175,908 | 179,464 | 187,457 | 187,060 | 196,166 | 137,018         |
| In-Custody             | 22%     | 22%     | 23%     | 23%     | 22%     | 23%     | 23%     | 22%     | 20%     | 21%     | 21%             |
| Out-of-Custody         | 78%     | 78%     | 77%     | 77%     | 78%     | 77%     | 77%     | 78%     | 80%     | 79%     | 79%             |