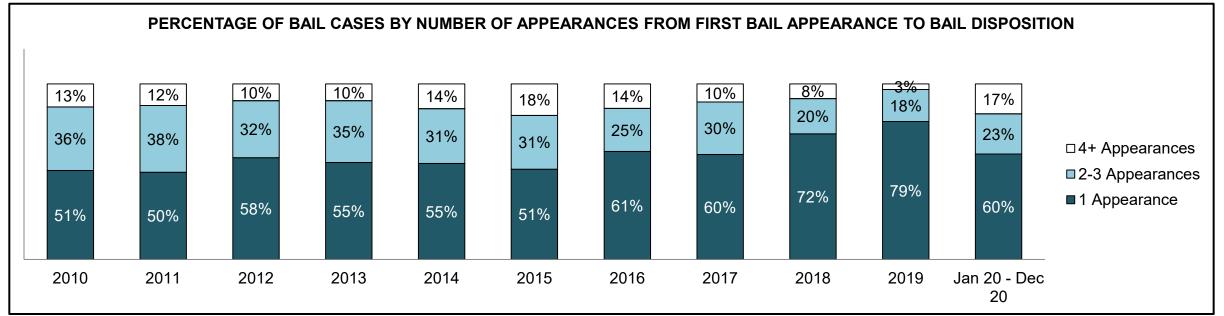

| 118  | 103  | 107  | 107  | 122  | 146  | 129  | 161  | 183  | 213  | 416                |
| Crimes Against Property                     | 79   | 79   | 78   | 100  | 113  | 113  | 86   | 100  | 121  | 181  | 320                |
| Administration of Justice                   | 73   | 63   | 44   | 72   | 101  | 121  | 129  | 125  | 146  | 223  | 370                |
| Other Criminal Code                         | 22   | 11   | 19   | 37   | 30   | 35   | 47   | 41   | 37   | 61   | 114                |
| Criminal Code Traffic                       | 60   | 52   | 60   | 59   | 63   | 63   | 51   | 52   | 62   | 71   | 136                |
| Federal Statute                             | 90   | 48   | 36   | 63   | 86   | 78   | 89   | 74   | 102  | 128  | 128                |













| Cases Disposed <sup>8</sup> by Phase and P | Cases Disposed <sup>8</sup> by Phase and Percentage of In-Custody <sup>11</sup> , Out-of-Custody <sup>12</sup> Cases at Case Disposition |       |       |       |      |       |       |       |       |       |                    |
|--------------------------------------------|------------------------------------------------------------------------------------------------------------------------------------------|-------|-------|-------|------|-------|-------|-------|-------|-------|--------------------|
| Phases                                     | 2010                                                                                                                                     | 2011  | 2012  | 2013  | 2014 | 2015  | 2016  | 2017