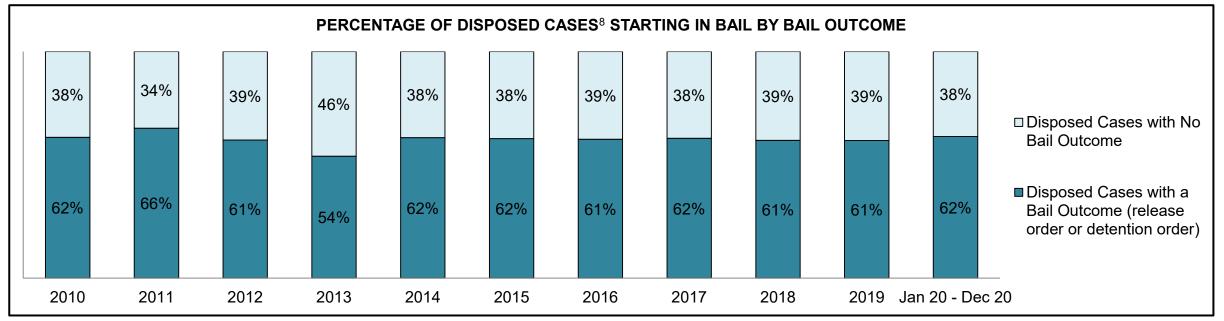

| 362  | 378  | 499  | 851                |  |  |  |
| Administration of Justice                   | 192                                        | 162  | 148  | 216  | 220  | 285  | 270  | 318  | 441  | 488  | 686                |  |  |  |
| Other Criminal Code                         | 59                                         | 53   | 45   | 49   | 81   | 94   | 75   | 103  | 120  | 146  | 190                |  |  |  |
| Criminal Code Traffic                       | 195                                        | 200  | 171  | 159  | 222  | 208  | 195  | 189  | 222  | 247  | 391                |  |  |  |
| Federal Statute                             | 322                                        | 236  | 169  | 212  | 250  | 252  | 198  | 217  | 167  | 209  | 238                |  |  |  |













| Cases Disposed <sup>8</sup> by Phase and P | ases Disposed <sup>8</sup> by Phase and Percentage of In-Custody <sup>11</sup> , Out-of-Custody <sup>12</sup> Cases at Case Disposition |       |       |       |       |       |       |       |       |       |                    |  |  |  |  |
|--------------------------------------------|-----------------------------------------------------------------------------------------------------------------------------------------|-------|-------|-------|-------|-------|-------|-------|-------|-------|--------------------|--|--|--|--|
| Phases                                     | 2010                                                                                                                                    | 2011  | 2012  | 2013  | 2