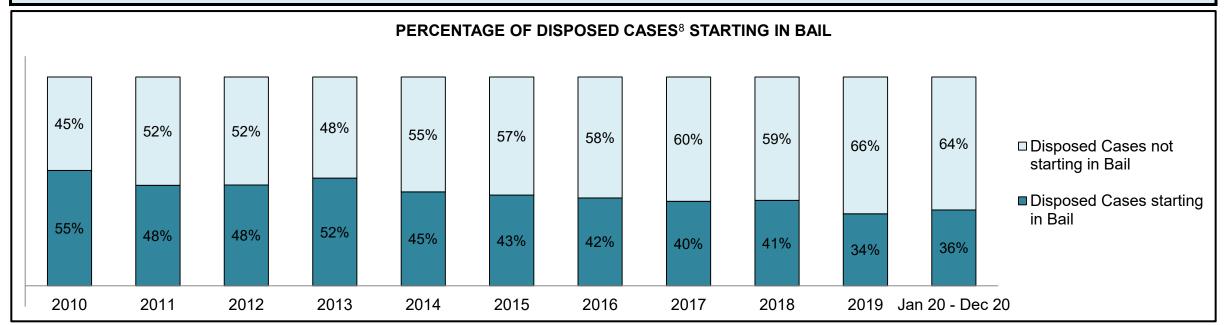

| 39   | 80   | 101  | 224  | 200  | 356                |  |  |
| Administration of Justice                   | 59                                         | 58   | 73   | 67   | 92   | 48   | 134  | 156  | 197  | 185  | 379                |  |  |
| Other Criminal Code                         | 21                                         | 23   | 27   | 19   | 12   | 33   | 26   | 28   | 59   | 59   | 79                 |  |  |
| Criminal Code Traffic                       | 62                                         | 66   | 73   | 47   | 38   | 51   | 61   | 70   | 95   | 101  | 175                |  |  |
| Federal Statute                             | 58                                         | 75   | 80   | 73   | 62   | 49   | 49   | 47   | 66   | 36   | 60                 |  |  |













| Cases Disposed <sup>8</sup> by Phase and Percentage of In-Custody <sup>11</sup> , Out-of-Custody <sup>12</sup> Cases at Case Disposition |       |       |       |       |       |       |      |       |       |       |                    |  |
|------------------------------------------------------------------------------------------------------------------------------------------|-------|-------|-------|-------|-------|-------|------|-------|-------|-------|--------------------|--|
| Phases                                                                                                                                   | 2010  | 2011  | 2012  | 2013  | 2014  | 2015  | 2016 | 2017  | 2018  | 2019  | Jan 20 -<br>Dec 20 |  |
| At Trial With Trial