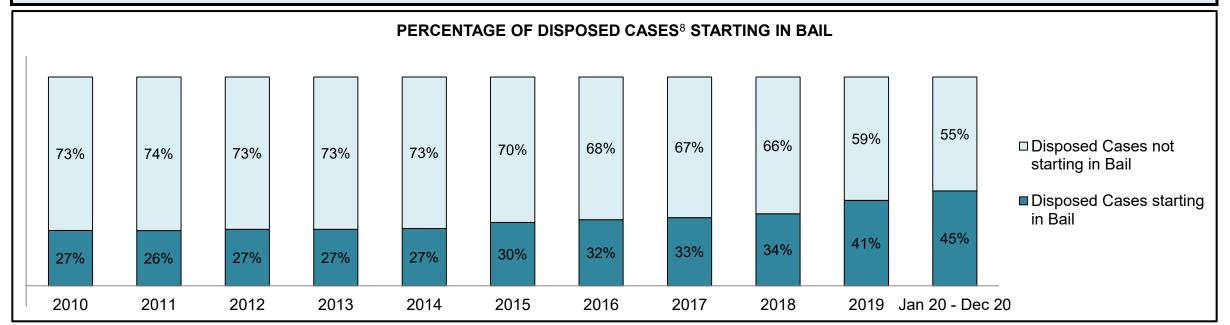

| 183  | 145  | 161  | 186  | 181  | 196  | 208  | 326                |  |
| Administration of Justice                   | 216                                         | 184  | 138  | 155  | 174  | 190  | 203  | 222  | 269  | 329  | 484                |  |
| Other Criminal Code                         | 38                                          | 40   | 47   | 49   | 46   | 60   | 69   | 60   | 48   | 54   | 96                 |  |
| Criminal Code Traffic                       | 120                                         | 79   | 77   | 66   | 54   | 77   | 93   | 110  | 93   | 100  | 165                |  |
| Federal Statute                             | 217                                         | 237  | 164  | 140  | 120  | 122  | 98   | 106  | 70   | 90   | 154                |  |













| Cases Disposed <sup>8</sup> by Phase and P | Cases Disposed <sup>8</sup> by Phase and Percentage of In-Custody <sup>11</sup> , Out-of-Custody <sup>12</sup> Cases at Case Disposition |       |       |       |       |       |       |       |       |       |                    |
|--------------------------------------------|------------------------------------------------------------------------------------------------------------------------------------------|-------|-------|-------|-------|-------|-------|-------|-------|-------|--------------------|
| Phases                                     | 2010                                                                                                                                     | 2011  | 2012  | 2013  | 2014  | 2015  | 2016