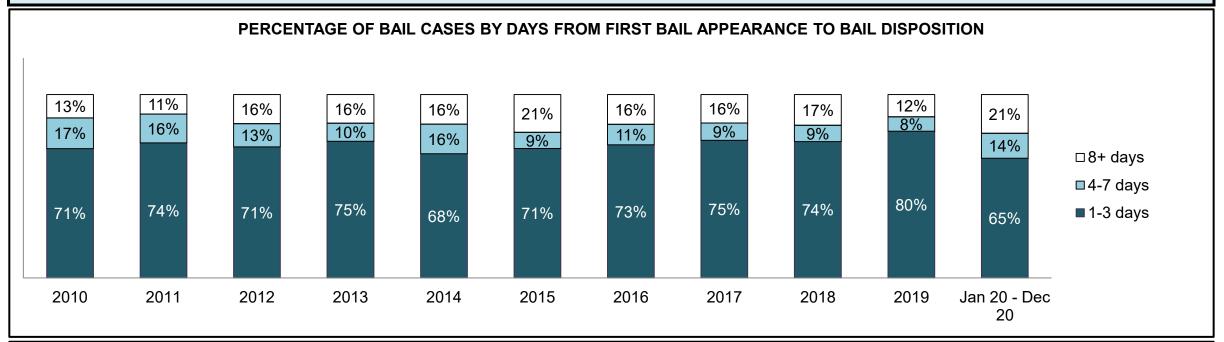

| Phases                 | 2010    | 2011    | 2012    | 2013    | 2014    | 2015    | 2016    | 2017    | 2018    | 2019    | Jan 20 - Dec 20 |
|------------------------|---------|---------|---------|---------|---------|---------|---------|---------|---------|---------|-----------------|
| At Trial With Trial    | 13,333  | 12,913  | 12,507  | 11,635  | 10,711  | 9,759   | 9,325   | 9,209   | 8,399   | 8,353   | 4,381           |
| In-Custody             | 16%     | 15%     | 17%     | 16%     | 15%     | 15%     | 14%     | 14%     | 12%     | 14%     | 18%             |
| Out-of-Custody         | 84%     | 85%     | 83%     | 84%     | 85%     | 85%     | 86%     | 86%     | 88%     | 86%     | 82%             |
| At Trial Without Trial | 35,859  | 31,139  | 27,205  | 25,048  | 22,226  | 19,582  | 18,371  | 17,471  | 16,029  | 16,029  | 9,075           |
| In-Custody             | 13%     | 14%     | 15%     | 15%     | 14%     | 14%     | 14%     | 14%     | 13%     | 14%     | 15%             |
| Out-of-Custody         | 87%     | 86%     | 85%     | 85%     | 86%     | 86%     | 86%     | 86%     | 87%     | 86%     | 85%             |
| Before Trial           | 225,025 | 212,794 | 207,335 | 194,998 | 177,161 | 175,908 | 179,464 | 187,457 | 187,060 | 196,166 | 137,018         |
| In-Custody             | 22%     | 22%     | 23%     | 23%     | 22%     | 23%     | 23%     | 22%     | 20%     | 21%     | 21%             |
| Out-of-Custody         | 78%     | 78%     | 77%     | 77%     | 78%     | 77%     | 77%     | 78%     | 80%     | 79%     | 79%             |