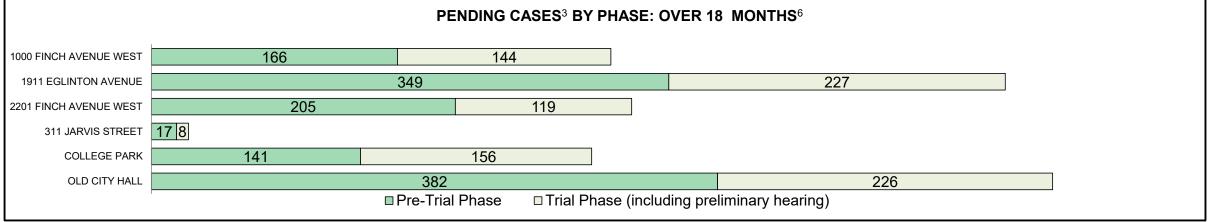

| 515            | 2,960         | 4,551  |
| 1911 EGLINTON AVENUE   | 576            | 349             | 1,019           | 634            | 3,131         | 5,709  |
| 2201 FINCH AVENUE WEST | 324            | 206             | 563             | 387            | 2,677         | 4,157  |
| 311 JARVIS STREET      | 25             | 29              | 66              | 44             | 371           | 535    |
| COLLEGE PARK           | 297            | 171             | 448             | 290            | 3,564         | 4,770  |
| OLD CITY HALL          | 608            | 311             | 878             | 524            | 5,848         | 8,169  |

## ONTARIO COURT OF JUSTICE CRIMINAL MODERNIZATION COMMITTEE TORONTO DASHBOARD<sup>19</sup> CASES PENDING AS OF DECEMBER 31, 2020





|                                                      | Vov                                   | Matria                                 | Jan 20  | - Dec 20           | 2014 Baseline | Change from 2014 |
|------------------------------------------------------|---------------------------------------|----------------------------------------|---------|--------------------|---------------|------------------|
|                                                      | Key i                                 | Metric                                 | Percent | Cases <sup>1</sup> | Median*       | Baseline Median  |
|                                                      | Disposed cases that be                | gan in the Bail Phase                  | 53.4%   | 2,159              | 48.0%         | 5