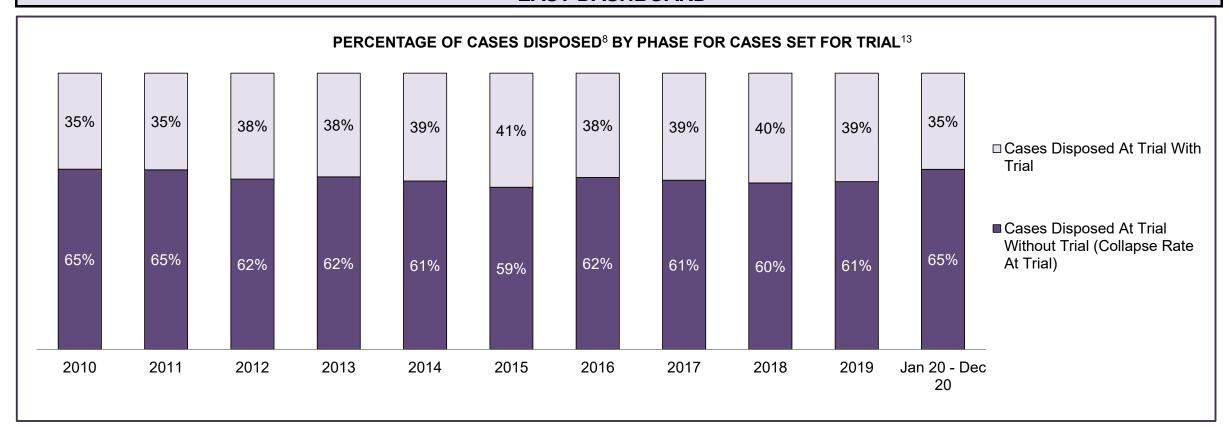

| Cases Disposed <sup>8</sup> by Phase and | ases Disposed <sup>8</sup> by Phase and Percentage of In-Custody <sup>11</sup> , Out-of-Custody <sup>12</sup> Cases at Case Disposition |        |        |        |        |        |        |        |        |        |                 |  |  |  |  |
|------------------------------------------|-----------------------------------------------------------------------------------------------------------------------------------------|--------|--------|--------|--------|--------|--------|--------|--------|--------|-----------------|--|--|--|--|
| Phases                                   | 2010                                                                                                                                    | 2011   | 2012   | 2013   | 2014   | 2015   | 2016   | 2017   | 2018   | 2019   | Jan 20 - Dec 20 |  |  |  |  |
| At Trial With Trial                      | 1,764                                                                                                                                   | 1,664  | 1,672  | 1,502  | 1,471  | 1,476  | 1,505  | 1,587  | 1,484  | 1,497  | 847             |  |  |  |  |
| In-Custody                               | 13%                                                                                                                                     | 12%    | 13%    | 14%    | 11%    | 12%    | 10%    | 10%    | 8%     | 10%    | 12%             |  |  |  |  |
| Out-of-Custody                           | 87%                                                                                                                                     | 88%    | 87%    | 86%    | 89%    | 88%    | 90%    | 90%    | 92%    | 90%    | 88%             |  |  |  |  |
| At Trial Without Trial                   | 4,573                                                                                                                                   | 3,479  | 3,138  | 2,578  | 2,435  | 2,493  | 2,570  | 2,432  | 2,385  | 2,472  | 1,598           |  |  |  |  |
| In-Custody                               | 11%                                                                                                                                     | 13%    | 14%    | 14%    | 13%    | 13%    | 10%    | 10%    | 10%    | 10%    | 12%             |  |  |  |  |
| Out-of-Custody                           | 89%                                                                                                                                     | 87%    | 86%    | 86%    | 87%    | 87%    | 90%    | 90%    | 90%    | 90%    | 88%             |  |  |  |  |
| Before Trial                             | 43,219                                                                                                                                  | 39,035 | 36,793 | 32,985 | 30,592 | 30,396 | 31,008 | 31,627 | 31,231 | 33,975 | 25,747          |  |  |  |  |
| In-Custody                               | 18%                                                                                                                                     | 17%    | 17%    | 18%    | 17%    | 17%    | 17%    | 16%    | 13%    | 14%    | 14%             |  |  |  |  |
| Out-of-Custody                           | 82%                                                                                                                                     | 83%    | 83%    | 82%    | 83%    | 83%    | 83%    | 84%    | 87%    | 86%    | 86%             |  |  |  |  |