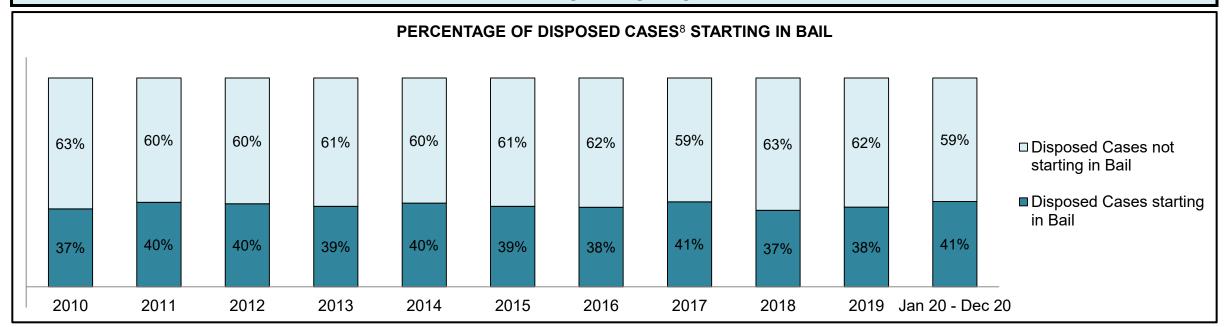

|              | Vari                                  | Matuia                                 | Jan 20  | - Dec 20           | 2014 Baseline | Change from 2014 Baseline |
|--------------|---------------------------------------|----------------------------------------|---------|--------------------|---------------|---------------------------|
|              | ney l                                 | Metric                                 | Percent | Cases <sup>1</sup> | Median*       | Median                    |
|              | Disposed cases that be                | gan in the Bail Phase                  | 44.9%   | 67,539             | 44.0%         | 0.9%                      |
|              | Bail cases with a bail                | Total                                  | 57.9%   | 39,092             | 56.6%         | 1.3%                      |
|              | outcome (bail granted                 | Bail Disposition with 1 appearance     | 56.8%   | 22,204             | 51.4%         | 5.4%                      |
| Bail         | or bail denied)                       | Bail Disposition in 1-3 days           | 70.3%   | 27,464             | 72.5%         | -2.2%                     |
| Dali         | Bail cases with no bail               | Total                                  | 42.1%   | 28,447             | 43.4%         | -1.3%                     |
|              | disposition but with a                | Case disposition in 1-3 appearances    | 18.0%   | 5,111              | 35.0%         | -17.1%                    |
|              | · · · · · · · · · · · · · · · · · · · | Case disposition in 0-3 months         | 62.5%   | 17,790             | 76.5%         | -14.0%                    |
|              | case disposition                      | Case disposition rate before trial     | 93.8%   | 26,694             | 90.5%         | 3.3%                      |
|              |                                       |                                        |         |                    |               |                           |
|              | Disposition rate (include             | es bail cases with case dispositions)  | 91.1%   | 137,018            | 84.3%         | 6.7%                      |
| Before Trial | Disposed within 1-3 app               | pearances (net of bench warrant cases) | 36.9%   | 28,204             | 42.7%         | -5.7%                     |
|              | Disposed within 0-3 mo                | nths (net of bench warrant cases)      | 58.1%   | 44,383             | 61.7%         | -3.6%                     |
|              |                                       |                                        |         |                    |               |                           |
| Trial        | Collapse Rate at Trial <sup>2</sup>   |                                        | 67.4%   | 9,075              | 67.5%         | 0.0%                      |