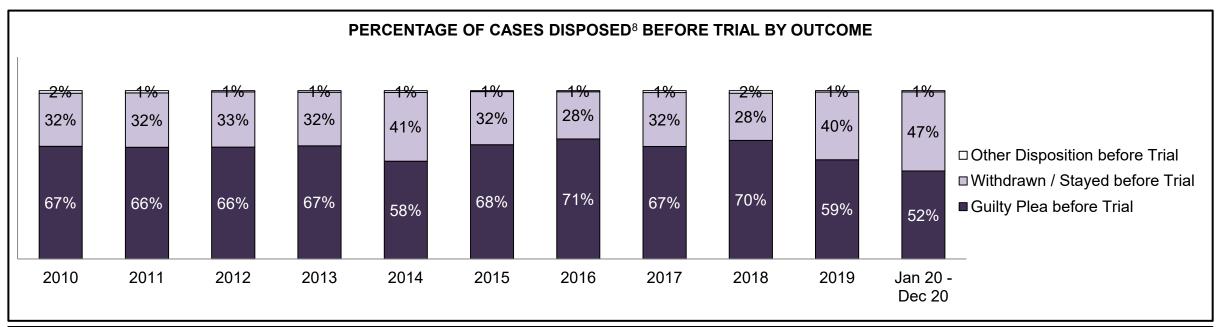

| Cases Disposed <sup>8</sup> by Phase and | ases Disposed <sup>8</sup> by Phase and Percentage of In-Custody <sup>11</sup> , Out-of-Custody <sup>12</sup> Cases at Case Disposition |        |        |        |        |        |        |        |        |        |                 |  |  |  |  |
|------------------------------------------|-----------------------------------------------------------------------------------------------------------------------------------------|--------|--------|--------|--------|--------|--------|--------|--------|--------|-----------------|--|--|--|--|
| Phases                                   | 2010                                                                                                                                    | 2011   | 2012   | 2013   | 2014   | 2015   | 2016   | 2017   | 2018   | 2019   | Jan 20 - Dec 20 |  |  |  |  |
| At Trial With Trial                      | 1,764                                                                                                                                   | 1,664  | 1,672  | 1,502  | 1,471  | 1,476  | 1,505  | 1,587  | 1,484  | 1,497  | 847             |  |  |  |  |
| In-Custody                               | 13%                                                                                                                                     | 12%    | 13%    | 14%    | 11%    | 12%    | 10%    | 10%    | 8%     | 10%    | 12%             |  |  |  |  |
| Out-of-Custody                           | 87%                                                                                                                                     | 88%    | 87%    | 86%    | 89%    | 88%    | 90%    | 90%    | 92%    | 90%    | 88%             |  |  |  |  |
| At Trial Without Trial                   | 4,573                                                                                                                                   | 3,479  | 3,138  | 2,578  | 2,435  | 2,493  | 2,570  | 2,432  | 2,385  | 2,472  | 1,598           |  |  |  |  |
| In-Custody                               | 11%                                                                                                                                     | 13%    | 14%    | 14%    | 13%    | 13%    | 10%    | 10%    | 10%    | 10%    | 12%             |  |  |  |  |
| Out-of-Custody                           | 89%                                                                                                                                     | 87%    | 86%    | 86%    | 87%    | 87%    | 90%    | 90%    | 90%    | 90%    | 88%             |  |  |  |  |
| Before Trial                             | 43,219                                                                                                                                  | 39,035 | 36,793 | 32,985 | 30,592 | 30,396 | 31,008 | 31,627 | 31,231 | 33,975 | 25,747          |  |  |  |  |
| In-Custody                               | 18%                                                                                                                                     | 17%    | 17%    | 18%    | 17%    | 17%    | 17%    | 16%    | 13%    | 14%    | 14%             |  |  |  |  |
| Out-of-Custody                           | 82%                                                                                                                                     | 83%    | 83%    | 82%    | 83%    | 83%    | 83%    | 84%    | 87%    | 86%    | 86%             |  |  |  |  |