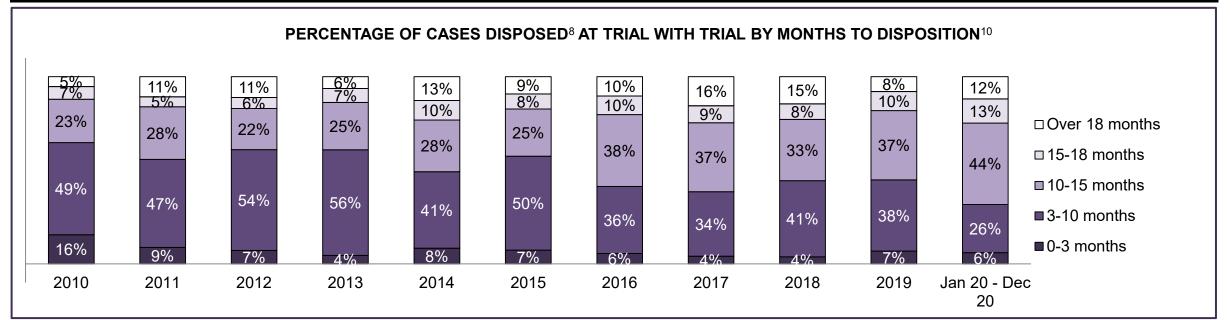

| 9%   | 7%   | 9%   | 10%  | 13%  | 9%   | 8%   | 7%   | 8%   | 10%  | 9%                 |
| Criminal Code Traffic                                                                                                                   | 11%  | 7%   | 6%   | 6%   | 7%   | 10%  | 9%   | 12%  | 9%   | 10%  | 8%                 |
| Federal Statute                                                                                                                         | 11%  | 12%  | 13%  | 13%  | 18%  | 13%  | 12%  | 14%  | 12%  | 6%   | 10%                |
| Total                                                                                                                                   | 100% | 100% | 100% | 100% | 100% | 100% | 100% | 100% | 100% | 100% | 100%               |





# ONTARIO COURT OF JUSTICE CRIMINAL MODERNIZATION COMMITTEE LONDON DASHBOARD<sup>19</sup> CASES PENDING AS OF DECEMBER 31, 2020



| Pending Cases <sup>3</sup> by Pending Age <sup>6</sup> and Percentage of Pending Cases In-Custody <sup>17</sup> and Out-of-Custody <sup>18</sup> |                |     |     |     |       |       |  |  |  |  |  |
|--------------------------------------------------------------------------------------------------------------------------------------------------|----------------|-----|-----|-----|-------|-------|--|--|--|--|--|
| Court Location                                                                                                                                   | Over 18 months |     |     |     |       |       |  |  |  |  |  |
| LONDON