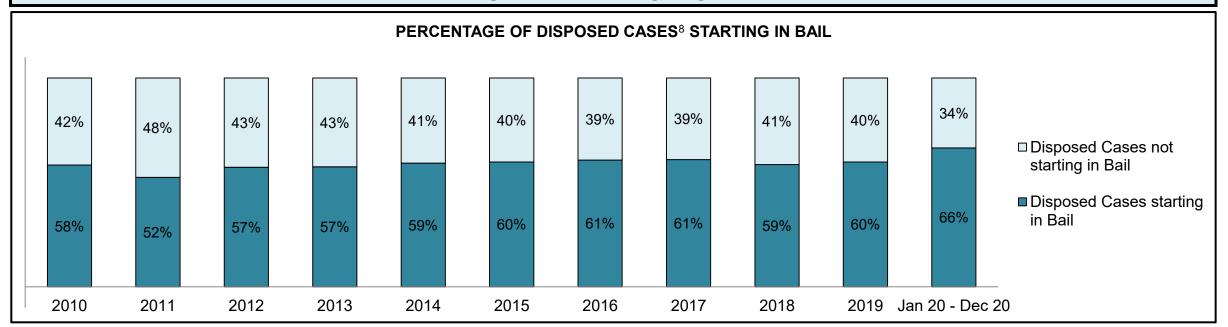

| 692  | 714  | 621  | 575  | 654  | 681  | 805  | 827  | 951  | 1,177 | 1,762              |
| Crimes Against Property                     | 559  | 445  | 347  | 302  | 425  | 338  | 316  | 398  | 497  | 607   | 912                |
| Administration of Justice                   | 493  | 494  | 446  | 405  | 485  | 458  | 485  | 593  | 553  | 582   | 1,091              |
| Other Criminal Code                         | 100  | 78   | 83   | 65   | 82   | 70   | 99   | 118  | 122  | 126   | 244                |
| Criminal Code Traffic                       | 143  | 173  | 175  | 116  | 141  | 131  | 189  | 190  | 190  | 204   | 411                |
| Federal Statute                             | 340  | 328  | 204  | 193  | 171  | 173  | 147  | 146  | 168  | 235   | 413                |













| Cases Disposed <sup>8</sup> by Phase and P | Cases Disposed <sup>8</sup> by Phase and Percentage of In-Custody <sup>11</sup> , Out-of-Custody <sup>12</sup> Cases at Case Disposition |       |       |       |       |       |       |       |       |       |                    |  |
|--------------------------------------------|------------------------------------------------------------------------------------------------------------------------------------------|-------|-------|-------|-------|-------|-------|-------|-------|-------|--------------------|--|
| Phases                                     | 2010                                                                                                                                     | 2011  | 2012  | 2013  | 2014  | 2015