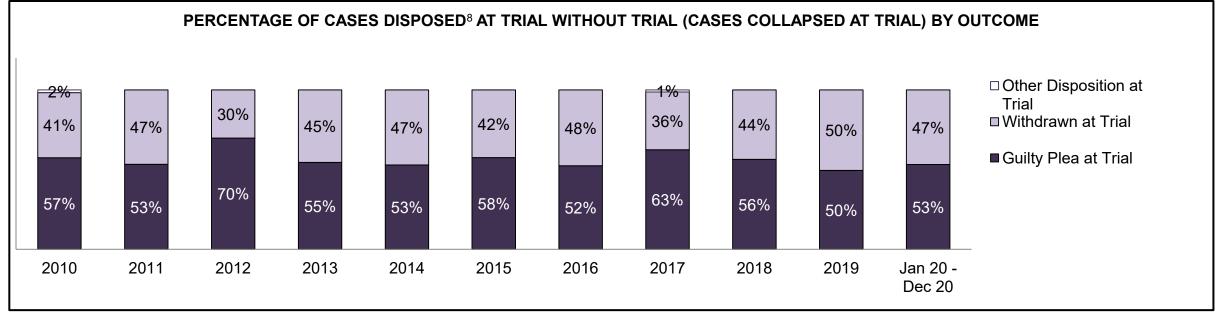

| Percentage of Cases Disposed <sup>8</sup> At | Percentage of Cases Disposed <sup>8</sup> At Trial Without Trial (Collapse Rate At Trial <sup>2</sup> ) by Offence Group At Disposition |      |      |      |      |      |      |      |      |      |                 |  |  |  |
|----------------------------------------------|-----------------------------------------------------------------------------------------------------------------------------------------|------|------|------|------|------|------|------|------|------|-----------------|--|--|--|
| Offence Group at Disposition <sup>14</sup>   | 2010                                                                                                                                    | 2011 | 2012 | 2013 | 2014 | 2015 | 2016 | 2017 | 2018 | 2019 | Jan 20 - Dec 20 |  |  |  |
| Crimes Against The Person                    | 40%                                                                                                                                     | 42%  | 43%  | 42%  | 42%  | 41%  | 43%  | 44%  | 44%  | 45%  | 47%             |  |  |  |
| Crimes Against Property                      | 13%                                                                                                                                     | 12%  | 11%  | 12%  | 11%  | 11%  | 10%  | 10%  | 10%  | 10%  | 10%             |  |  |  |
| Administration of Justice                    | 13%                                                                                                                                     | 13%  | 13%  | 13%  | 12%  | 13%  | 13%  | 12%  | 12%  | 13%  | 11%             |  |  |  |
| Other Criminal Code                          | 6%                                                                                                                                      | 6%   | 6%   | 6%   | 6%   | 6%   | 6%   | 6%   | 6%   | 7%   | 7%              |  |  |  |
| Criminal Code Traffic                        | 18%                                                                                                                                     | 14%  | 15%  | 16%  | 16%  | 16%  | 16%  | 17%  | 18%  | 16%  | 15%             |  |  |  |
| Federal Statute                              | 10%                                                                                                                                     | 12%  | 12%  | 11%  | 12%  | 12%  | 12%  | 11%  | 10%  | 9%   | 10%             |  |  |  |
| Total                                        | 100%                                                                                                                                    | 100% | 100% | 100% | 100% | 100% | 100% | 100% | 100% | 100% | 100%            |  |  |  |