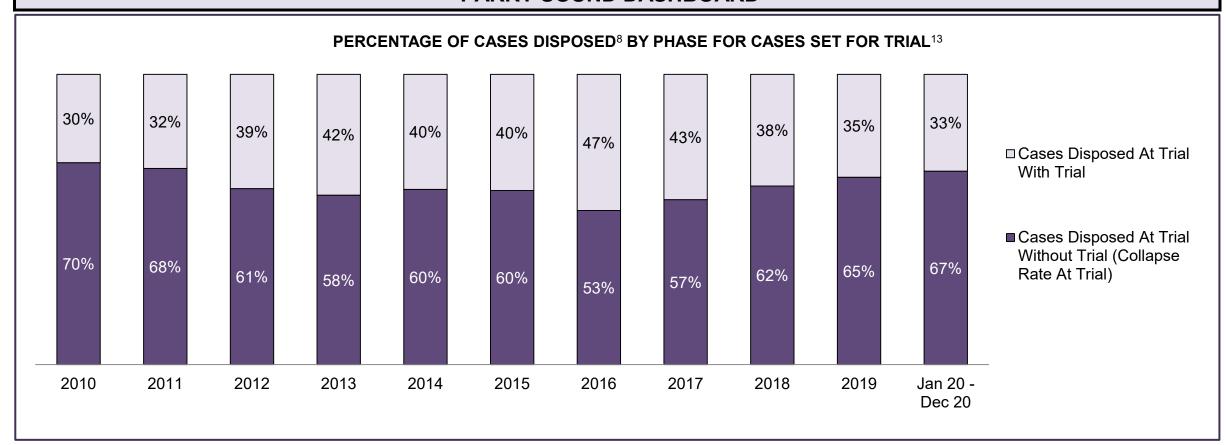

| Percentage of Cases Disposed <sup>8</sup> At | Percentage of Cases Disposed <sup>8</sup> At Trial Without Trial (Collapse Rate At Trial <sup>2</sup> ) by Offence Group At Disposition |      |      |      |      |      |      |      |      |      |                 |  |  |  |
|----------------------------------------------|-----------------------------------------------------------------------------------------------------------------------------------------|------|------|------|------|------|------|------|------|------|-----------------|--|--|--|
| Offence Group at Disposition <sup>14</sup>   | 2010                                                                                                                                    | 2011 | 2012 | 2013 | 2014 | 2015 | 2016 | 2017 | 2018 | 2019 | Jan 20 - Dec 20 |  |  |  |
| Crimes Against The Person                    | 40%                                                                                                                                     | 42%  | 43%  | 42%  | 42%  | 41%  | 43%  | 44%  | 44%  | 45%  | 47%             |  |  |  |
| Crimes Against Property                      | 13%                                                                                                                                     | 12%  | 11%  | 12%  | 11%  | 11%  | 10%  | 10%  | 10%  | 10%  | 10%             |  |  |  |
| Administration of Justice                    | 13%                                                                                                                                     | 13%  | 13%  | 13%  | 12%  | 13%  | 13%  | 12%  | 12%  | 13%  | 11%             |  |  |  |
| Other Criminal Code                          | 6%                                                                                                                                      | 6%   | 6%   | 6%   | 6%   | 6%   | 6%   | 6%   | 6%   | 7%   | 7%              |  |  |  |
| Criminal Code Traffic                        | 18%                                                                                                                                     | 14%  | 15%  | 16%  | 16%  | 16%  | 16%  | 17%  | 18%  | 16%  | 15%             |  |  |  |
| Federal Statute                              | 10%                                                                                                                                     | 12%  | 12%  | 11%  | 12%  | 12%  | 12%  | 11%  | 10%  | 9%   | 10%             |  |  |  |
| Total                                        | 100%                                                                                                                                    | 100% | 100% | 100% | 100% | 100% | 100% | 100% | 100% | 100% | 100%            |  |  |  |

| Percentage of Cases Disposed <sup>8</sup> At Trial Without Trial (Collapse Rate At Trial <sup>2</sup> ) by Offence Group At Disposition |      |      |      |      |      |      |      |      |      |      |                 |
|-----------------------------------------------------------------------------------------------------------------------------------------|------|------|------|------|------|------|------|------|------|------|-----------------|
| Offence Group at Disposition <sup>14</sup>                                                                                              | 2010 | 2011 | 2012 | 2013 | 2014 | 2015 | 2016 | 2017 | 2018 | 2019 | Jan 20 - Dec 20 |
| Crimes Against The Person                                                                                                               | 34%  | 38%  | 36%  | 36%  | 35%  | 33%  | 34%  | 34%  | 33%  | 36%  | 37%             |
| Crimes Against Property                                                                                                                 | 12%  | 12%  | 11%  | 12%  | 13%  | 11%  | 12%  | 11%  | 9%   | 10%  | 9%              |
| Administration of Justice                                                                                                               | 11%  | 11%  | 10%  | 11%  | 10%  | 11%  | 11%  | 8%   | 10%  | 11%  | 11%             |
| Other Criminal Code                                                                                                                     | 5%   | 5%   | 6%   | 6%   | 5%   | 6%   | 5%   | 6%   | 7%   | 6%   | 7%              |
| Criminal Code Traffic                                                                                                                   | 28%  | 24%  | 25%  | 25%  | 27%  | 26%  | 27%  | 31%  | 31%  | 26%  | 25%             |
| Federal Statute                                                                                                                         | 9%   | 10%  | 11%  | 10%  | 11%  | 12%  | 11%  | 11%  | 10%  | 10%  | 11%             |
| Total                                                                                                                                   | 100% | 100% | 100% | 100% | 100% | 100% | 100% | 100% | 100% | 100% | 100%            |