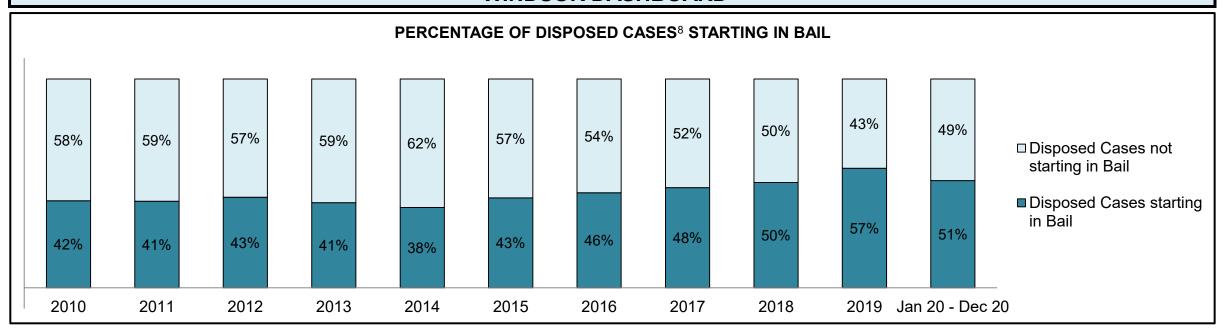

| Cases Disposed <sup>8</sup> by Phase and | ases Disposed <sup>8</sup> by Phase and Percentage of In-Custody <sup>11</sup> , Out-of-Custody <sup>12</sup> Cases at Case Disposition |        |        |        |        |        |        |        |        |        |                 |  |  |  |  |
|------------------------------------------|-----------------------------------------------------------------------------------------------------------------------------------------|--------|--------|--------|--------|--------|--------|--------|--------|--------|-----------------|--|--|--|--|
| Phases                                   | 2010                                                                                                                                    | 2011   | 2012   | 2013   | 2014   | 2015   | 2016   | 2017   | 2018   | 2019   | Jan 20 - Dec 20 |  |  |  |  |
| At Trial With Trial                      | 1,764                                                                                                                                   | 1,664  | 1,672  | 1,502  | 1,471  | 1,476  | 1,505  | 1,587  | 1,484  | 1,497  | 847             |  |  |  |  |
| In-Custody                               | 13%                                                                                                                                     | 12%    | 13%    | 14%    | 11%    | 12%    | 10%    | 10%    | 8%     | 10%    | 12%             |  |  |  |  |
| Out-of-Custody                           | 87%                                                                                                                                     | 88%    | 87%    | 86%    | 89%    | 88%    | 90%    | 90%    | 92%    | 90%    | 88%             |  |  |  |  |
| At Trial Without Trial                   | 4,573                                                                                                                                   | 3,479  | 3,138  | 2,578  | 2,435  | 2,493  | 2,570  | 2,432  | 2,385  | 2,472  | 1,598           |  |  |  |  |
| In-Custody                               | 11%                                                                                                                                     | 13%    | 14%    | 14%    | 13%    | 13%    | 10%    | 10%    | 10%    | 10%    | 12%             |  |  |  |  |
| Out-of-Custody                           | 89%                                                                                                                                     | 87%    | 86%    | 86%    | 87%    | 87%    | 90%    | 90%    | 90%    | 90%    | 88%             |  |  |  |  |
| Before Trial                             | 43,219                                                                                                                                  | 39,035 | 36,793 | 32,985 | 30,592 | 30,396 | 31,008 | 31,627 | 31,231 | 33,975 | 25,747          |  |  |  |  |
| In-Custody                               | 18%                                                                                                                                     | 17%    | 17%    | 18%    | 17%    | 17%    | 17%    | 16%    | 13%    | 14%    | 14%             |  |  |  |  |
| Out-of-Custody                           | 82%                                                                                                                                     | 83%    | 83%    | 82%    | 83%    | 83%    | 83%    | 84%    | 87%    | 86%    | 86%             |  |  |  |  |