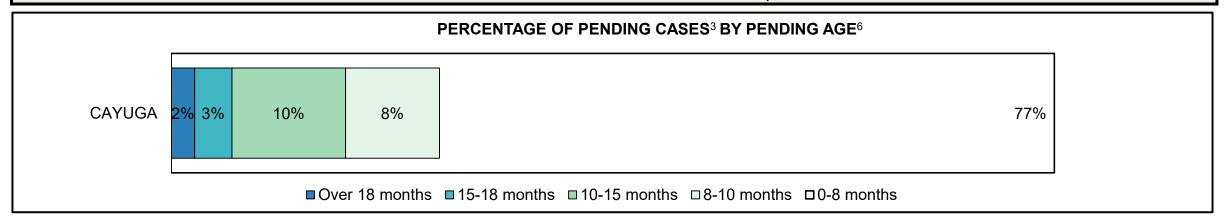

| 13%  | 7%   | 17%  | 13%  | 20%  | 11%  | 25%  | 25%  | 12%  | 25%  | 9%                 |  |  |
| Federal Statute                                                                                                                         | 6%   | 9%   | 9%   | 7%   | 8%   | 11%  | 8%   | 6%   | 8%   | 8%   | 6%                 |  |  |
| Total                                                                                                                                   | 100% | 100% | 100% | 100% | 100% | 100% | 100% | 100% | 100% | 100% | 100%               |  |  |





# ONTARIO COURT OF JUSTICE CRIMINAL MODERNIZATION COMMITTEE CAYUGA DASHBOARD<sup>19</sup> CASES PENDING AS OF DECEMBER 31, 2020



| Pending Cases <sup>3</sup> by Pending Age <sup>6</sup> and Percentage of Pending Cases In-Custody <sup>17</sup> and Out-of-Custody <sup>18</sup> |     |     |     |     |            |     |  |  |  |  |  |
|--------------------------------------------------------------------------------------------------------------------------------------------------|-----|-----|-----|-----|------------|-----|--|--|--|--|--|
| Court Location Over 18 months 15-18 months 10-15 months 8-10 months 0-8 months Total                                                             |     |     |     |     |            |     |  |  |  |  |  |
| CAYUGA                                                                                                                                           | 12  | 19  | 58  | 48  | 451