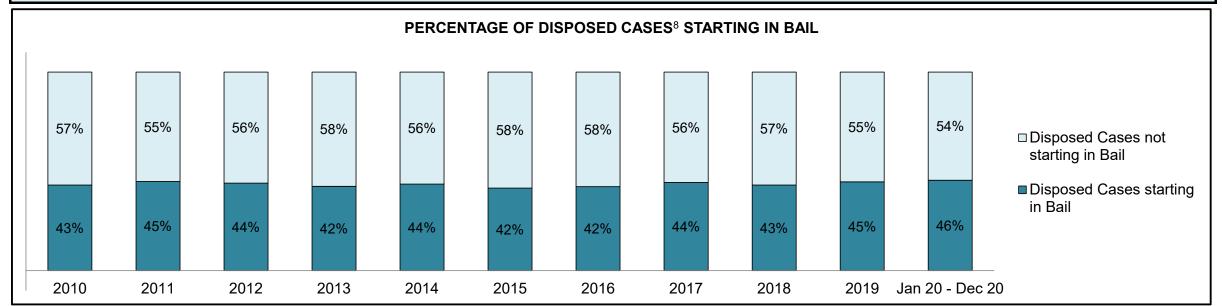

| Cases Disposed <sup>8</sup> by Phase and | ases Disposed <sup>8</sup> by Phase and Percentage of In-Custody <sup>11</sup> , Out-of-Custody <sup>12</sup> Cases at Case Disposition |        |        |        |        |        |        |        |        |        |                 |  |  |  |  |
|------------------------------------------|-----------------------------------------------------------------------------------------------------------------------------------------|--------|--------|--------|--------|--------|--------|--------|--------|--------|-----------------|--|--|--|--|
| Phases                                   | 2010                                                                                                                                    | 2011   | 2012   | 2013   | 2014   | 2015   | 2016   | 2017   | 2018   | 2019   | Jan 20 - Dec 20 |  |  |  |  |
| At Trial With Trial                      | 1,764                                                                                                                                   | 1,664  | 1,672  | 1,502  | 1,471  | 1,476  | 1,505  | 1,587  | 1,484  | 1,497  | 847             |  |  |  |  |
| In-Custody                               | 13%                                                                                                                                     | 12%    | 13%    | 14%    | 11%    | 12%    | 10%    | 10%    | 8%     | 10%    | 12%             |  |  |  |  |
| Out-of-Custody                           | 87%                                                                                                                                     | 88%    | 87%    | 86%    | 89%    | 88%    | 90%    | 90%    | 92%    | 90%    | 88%             |  |  |  |  |
| At Trial Without Trial                   | 4,573                                                                                                                                   | 3,479  | 3,138  | 2,578  | 2,435  | 2,493  | 2,570  | 2,432  | 2,385  | 2,472  | 1,598           |  |  |  |  |
| In-Custody                               | 11%                                                                                                                                     | 13%    | 14%    | 14%    | 13%    | 13%    | 10%    | 10%    | 10%    | 10%    | 12%             |  |  |  |  |
| Out-of-Custody                           | 89%                                                                                                                                     | 87%    | 86%    | 86%    | 87%    | 87%    | 90%    | 90%    | 90%    | 90%    | 88%             |  |  |  |  |
| Before Trial                             | 43,219                                                                                                                                  | 39,035 | 36,793 | 32,985 | 30,592 | 30,396 | 31,008 | 31,627 | 31,231 | 33,975 | 25,747          |  |  |  |  |
| In-Custody                               | 18%                                                                                                                                     | 17%    | 17%    | 18%    | 17%    | 17%    | 17%    | 16%    | 13%    | 14%    | 14%             |  |  |  |  |
| Out-of-Custody                           | 82%                                                                                                                                     | 83%    | 83%    | 82%    | 83%    | 83%    | 83%    | 84%    | 87%    | 86%    | 86%             |  |  |  |  |