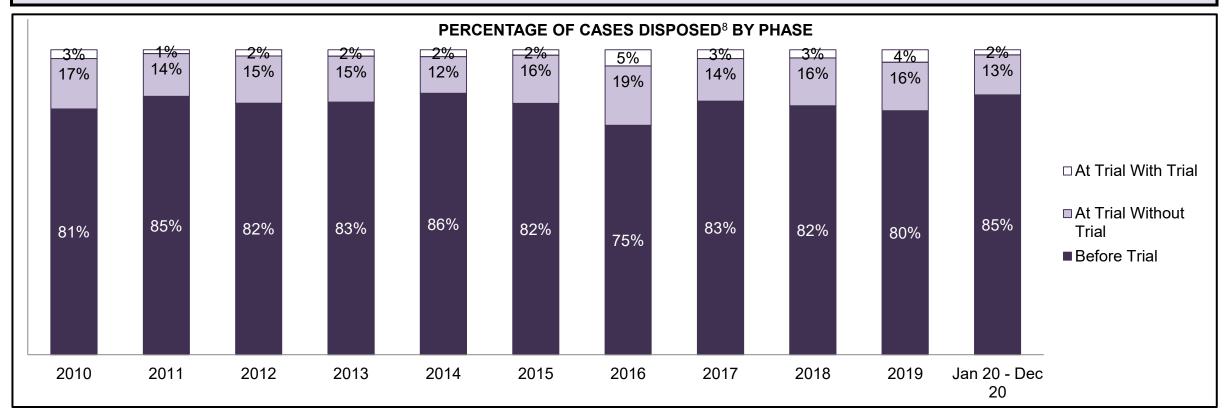

| Phases                 | 2010    | 2011    | 2012    | 2013    | 2014    | 2015    | 2016    | 2017    | 2018    | 2019    | Jan 20 - Dec 20 |
|------------------------|---------|---------|---------|---------|---------|---------|---------|---------|---------|---------|-----------------|
| At Trial With Trial    | 13,333  | 12,913  | 12,507  | 11,635  | 10,711  | 9,759   | 9,325   | 9,209   | 8,399   | 8,353   | 4,381           |
| In-Custody             | 16%     | 15%     | 17%     | 16%     | 15%     | 15%     | 14%     | 14%     | 12%     | 14%     | 18%             |
| Out-of-Custody         | 84%     | 85%     | 83%     | 84%     | 85%     | 85%     | 86%     | 86%     | 88%     | 86%     | 82%             |
| At Trial Without Trial | 35,859  | 31,139  | 27,205  | 25,048  | 22,226  | 19,582  | 18,371  | 17,471  | 16,029  | 16,029  | 9,075           |
| In-Custody             | 13%     | 14%     | 15%     | 15%     | 14%     | 14%     | 14%     | 14%     | 13%     | 14%     | 15%             |
| Out-of-Custody         | 87%     | 86%     | 85%     | 85%     | 86%     | 86%     | 86%     | 86%     | 87%     | 86%     | 85%             |
| Before Trial           | 225,025 | 212,794 | 207,335 | 194,998 | 177,161 | 175,908 | 179,464 | 187,457 | 187,060 | 196,166 | 137,018         |
| In-Custody             | 22%     | 22%     | 23%     | 23%     | 22%     | 23%     | 23%     | 22%     | 20%     | 21%     | 21%             |
| Out-of-Custody         | 78%     | 78%     | 77%     | 77%     | 78%     | 77%     | 77%     | 78%     | 80%     | 79%     | 79%             |

| Cases Disposed <sup>8</sup> by Phase and | ases Disposed <sup>8</sup> by Phase and Percentage of In-Custody <sup>11</sup> , Out-of-Custody <sup>12</sup> Cases at Case Disposition |        |        |        |        |        |        |        |        |        |                 |  |  |  |  |
|------------------------------------------|-----------------------------------------------------------------------------------------------------------------------------------------|--------|--------|--------|--------|--------|--------|--------|--------|--------|-----------------|--|--|--|--|
| Phases                                   | 2010                                                                                                                                    | 2011   | 2012   | 2013   | 2014   | 2015   | 2016   | 2017   | 2018   | 2019   | Jan 20 - Dec 20 |  |  |  |  |
| At Trial With Trial                      | 1,764                                                                                                                                   | 1,664  | 1,672  | 1,502  | 1,471  | 1,476  | 1,505  | 1,587  | 1,484  | 1,497  | 847             |  |  |  |  |
| In-Custody                               | 13%                                                                                                                                     | 12%    | 13%    | 14%    | 11%    | 12%    | 10%    | 10%    | 8%     | 10%    | 12%             |  |  |  |  |
| Out-of-Custody                           | 87%                                                                                                                                     | 88%    | 87%    | 86%    | 89%    | 88%    | 90%    | 90%    | 92%    | 90%    | 88%             |  |  |  |  |
| At Trial Without Trial                   | 4,573                                                                                                                                   | 3,479  | 3,138  | 2,578  | 2,435  | 2,493  | 2,570  | 2,432  | 2,385  | 2,472  | 1,598           |  |  |  |  |
| In-Custody                               | 11%                                                                                                                                     | 13%    | 14%    | 14%    | 13%    | 13%    | 10%    | 10%    | 10%    | 10%    | 12%             |  |  |  |  |
| Out-of-Custody                           | 89%                                                                                                                                     | 87%    | 86%    | 86%    | 87%    | 87%    | 90%    | 90%    | 90%    | 90%    | 88%             |  |  |  |  |
| Before Trial                             | 43,219                                                                                                                                  | 39,035 | 36,793 | 32,985 | 30,592 | 30,396 | 31,008 | 31,627 | 31,231 | 33,975 | 25,747          |  |  |  |  |
| In-Custody                               | 18%                                                                                                                                     | 17%    | 17%    | 18%    | 17%    | 17%    | 17%    | 16%    | 13%    | 14%    | 14%             |  |  |  |  |
| Out-of-Custody                           | 82%                                                                                                                                     | 83%    | 83%    | 82%    | 83%    | 83%    | 83%    | 84%    | 87%    | 86%    | 86%             |  |  |  |  |

| Cases Disposed <sup>8</sup> by Phase and P | ases Disposed <sup>8</sup> by Phase and Percentage of In-Custody <sup>11</sup> , Out-of-Custody <sup>12</sup> Cases at Case Disposition |       |       |       |       |       |       |       |       |       |                    |  |
|--------------------------------------------|-----------------------------------------------------------------------------------------------------------------------------------------|-------|-------|-------|-------|-------|-------|-------|-------|-------|--------------------|--|
| Phases                                     | 2010                                                                                                                                    | 2011  | 2012  | 2013  | 2014  | 2015  | 2016  | 2017  | 2018  | 2019  | Jan 20 -<br>Dec 20 |  |
| At Trial With Trial                        | 352                                                                                                                                     | 378   | 344   | 310   | 316   | 267   | 307   | 315   | 283   | 286   | 215                |  |
| In-Custody                                 | 11%                                                                                                                                     | 10%   | 15%   | 16%   | 17%   | 15%   | 16%   | 12%   | 11%   | 12%   | 15%                |  |
| Out-of-Custody                             | 89%                                                                                                                                     | 90%   | 85%   | 84%   | 83%   | 85%   | 84%   | 88%   | 89%   | 88%   | 85%                |  |
| At Trial Without Trial                     | 809                                                                                                                                     | 736   | 656   | 582   | 521   | 572   | 502   | 480   | 529   | 567   | 386                |  |
| In-Custody                                 | 12%                                                                                                                                     | 12%   | 14%   | 15%   | 14%   | 17%   | 12%   | 15%   | 15%   | 13%   | 16%                |  |
| Out-of-Custody                             | 88%                                                                                                                                     | 88%   | 86%   | 85%   | 86%   | 83%   | 88%   | 85%   | 85%   | 87%   | 84%                |  |
| Before Trial                               | 8,491                                                                                                                                   | 7,444 | 7,429 | 7,170 | 6,698 | 6,734 | 6,857 | 6,621 | 6,791 | 7,777 | 6,573              |  |
| In-Custody                                 | 20%                                                                                                                                     | 20%   | 22%   | 23%   | 21%   | 23%   | 20%   | 18%   | 12%   | 13%   | 17%                |  |
| Out-of-Custody                             | 80%                                                                                                                                     | 80%   | 78%   | 77%   | 79%   | 77%   | 80%   | 82%   | 88%   | 87%   | 83%                |  |

| Cases Disposed <sup>8</sup> by Phase and Percentage of In-Custody <sup>11</sup> , Out-of-Custody <sup>12</sup> Cases at Case Disposition |       |       |       |       |      |      |      |      |      |      |                    |
|------------------------------------------------------------------------------------------------------------------------------------------|-------|-------|-------|-------|------|------|------|------|------|------|--------------------|
| Phases                                                                                                                                   | 2010  | 2011  | 2012  | 2013  | 2014 | 2015 | 2016 | 2017 | 2018 | 2019 | Jan 20 -<br>Dec 20 |
| At Trial With Trial                                                                                                                      | 43    | 46    | 41    | 26    | 27   | 38   | 32   | 30   | 32   | 31   | 10                 |
| In-Custody                                                                                                                               | 9%    | 11%   | 0%    | 12%   | 7%   | 18%  | 9%   | 3%   | 0%   | 10%  | 0%                 |
| Out-of-Custody                                                                                                                           | 91%   | 89%   | 100%  | 88%   | 93%  | 82%  | 91%  | 97%  | 100% | 90%  | 100%               |
| At Trial Without Trial                                                                                                                   | 207   | 151   | 111   | 98    | 100  | 87   | 66   | 73   | 58   | 51   | 27                 |
| In-Custody                                                                                                                               | 8%    | 7%    | 12%   | 14%   | 5%   | 16%  | 17%  | 10%  | 9%   | 10%  | 15%                |
| Out-of-Custody                                                                                                                           | 92%   | 93%   | 88%   | 86%   | 95%  | 84%  | 83%  | 90%  | 91%  | 90%  | 85%                |
| Before Trial                                                                                                                             | 1,416 | 1,230 | 1,179 | 1,127 | 908  | 883  | 915  | 820  | 917  | 946  | 596                |
| In-Custody                                                                                                                               | 19%   | 20%   | 20%   | 20%   | 18%  | 18%  | 16%  | 16%  | 10%  | 14%  | 10%                |
| Out-of-Custody                                                                                                                           | 81%   | 80%   | 80%   | 80%   | 82%  | 82%  | 84%  | 84%  | 90%  | 86%  | 90%                |

| Cases Disposed <sup>8</sup> by Phase and Percentage of In-Custody <sup>11</sup> , Out-of-Custody <sup>12</sup> Cases at Case Disposition |       |       |       |      |      |      |      |      |      |       |                    |
|------------------------------------------------------------------------------------------------------------------------------------------|-------|-------|-------|------|------|------|------|------|------|-------|--------------------|
| Phases                                                                                                                                   | 2010  | 2011  | 2012  | 2013 | 2014 | 2015 | 2016 | 2017 | 2018 | 2019  | Jan 20 -<br>Dec 20 |
| At Trial With Trial                                                                                                                      | 55    | 74    | 68    | 62   | 50   | 42   | 58   | 37   | 38   | 30    | 26                 |
| In-Custody                                                                                                                               | 15%   | 23%   | 15%   | 19%  | 12%  | 29%  | 12%  | 19%  | 11%  | 10%   | 42%                |
| Out-of-Custody                                                                                                                           | 85%   | 77%   | 85%   | 81%  | 88%  | 71%  | 88%  | 81%  | 89%  | 90%   | 58%                |
| At Trial Without Trial                                                                                                                   | 134   | 74    | 64    | 48   | 42   | 38   | 42   | 35   | 29   | 39    | 47                 |
| In-Custody                                                                                                                               | 10%   | 16%   | 16%   | 15%  | 26%  | 18%  | 19%  | 17%  | 7%   | 13%   | 13%                |
| Out-of-Custody                                                                                                                           | 90%   | 84%   | 84%   | 85%  | 74%  | 82%  | 81%  | 83%  | 93%  | 87%   | 87%                |
| Before Trial                                                                                                                             | 1,491 | 1,234 | 1,236 | 993  | 927  | 978  | 975  | 891  | 945  | 1,182 | 924                |
| In-Custody                                                                                                                               | 18%   | 18%   | 17%   | 20%  | 23%  | 19%  | 21%  | 26%  | 16%  | 20%   | 16%                |
| Out-of-Custody                                                                                                                           | 82%   | 82%   | 83%   | 80%  | 77%  | 81%  | 79%  | 74%  | 84%  | 80%   | 84%                |