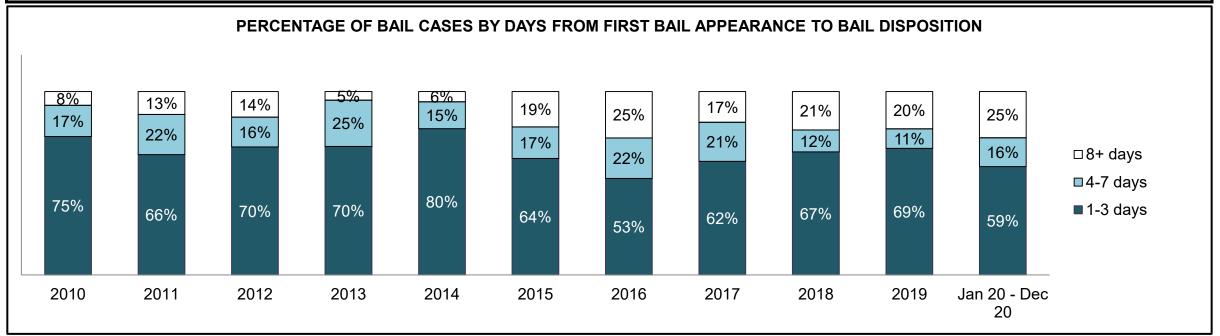

|              | Vari                                  | Matuia                                 | Jan 20  | - Dec 20           | 2014 Baseline | Change from 2014 Baseline |
|--------------|---------------------------------------|----------------------------------------|---------|--------------------|---------------|---------------------------|
|              | ney l                                 | Metric                                 | Percent | Cases <sup>1</sup> | Median*       | Median                    |
|              | Disposed cases that be                | gan in the Bail Phase                  | 44.9%   | 67,539             | 44.0%         | 0.9%                      |
|              | Bail cases with a bail                | Total                                  | 57.9%   | 39,092             | 56.6%         | 1.3%                      |
|              | outcome (bail granted                 | Bail Disposition with 1 appearance     | 56.8%   | 22,204             | 51.4%         | 5.4%                      |
| Bail         | or bail denied)                       | Bail Disposition in 1-3 days           | 70.3%   | 27,464             | 72.5%         | -2.2%                     |
| Dali         | Bail cases with no bail               | Total                                  | 42.1%   | 28,447             | 43.4%         | -1.3%                     |
|              | disposition but with a                | Case disposition in 1-3 appearances    | 18.0%   | 5,111              | 35.0%         | -17.1%                    |
|              | · · · · · · · · · · · · · · · · · · · | Case disposition in 0-3 months         | 62.5%   | 17,790             | 76.5%         | -14.0%                    |
|              | case disposition                      | Case disposition rate before trial     | 93.8%   | 26,694             | 90.5%         | 3.3%                      |
|              |                                       |                                        |         |                    |               |                           |
|              | Disposition rate (include             | es bail cases with case dispositions)  | 91.1%   | 137,018            | 84.3%         | 6.7%                      |
| Before Trial | Disposed within 1-3 app               | pearances (net of bench warrant cases) | 36.9%   | 28,204             | 42.7%         | -5.7%                     |
|              | Disposed within 0-3 mo                | nths (net of bench warrant cases)      | 58.1%   | 44,383             | 61.7%         | -3.6%                     |
|              |                                       |                                        |         |                    |               |                           |
| Trial        | Collapse Rate at Trial <sup>2</sup>   |                                        | 67.4%   | 9,075              | 67.5%         | 0.0%                      |

## ONTARIO COURT OF JUSTICE CRIMINAL MODERNIZATION COMMITTEE PROVINCIAL DASHBOARD<sup>19</sup> CASES PENDING AS OF DECEMBER 31, 2020

|              | Was I                               | Madui a                                | Jan 20  | - Dec 20           | 2014 Baseline    | Change from 2014 Regional |
|--------------|-------------------------------------|----------------------------------------|---------|--------------------|------------------|---------------------------|
|              | Key i                               | Metric                                 | Percent | Cases <sup>1</sup> | Regional Median* | Median                    |
|              | Disposed cases that be              | gan in the Bail Phase                  | 31.1%   | 8,771              | 32.5%            | -1.4%                     |
|              | Bail cases with a bail              | Total                                  | 61.9%   | 5,430              | 53.7%            | 8.2%                      |
|              | outcome (release order              | Bail Disposition with 1 appearance     | 58.1%   | 3,155              | 52.5%            | 5.6%                      |
| Bail         | or detention order)                 | Bail Disposition in 1-3 days           | 71.3%   | 3,871              | 72.9%            | -1.6%                     |
| Dali         | Bail cases with no bail             | Total                                  | 38.1%   | 3,341              | 46.3%            | -8.2%                     |
|              |                                     | Case disposition in 1-3 appearances    | 21.4%   | 715                | 38.7%            | -17.3%                    |
|              | disposition but with a              | Case disposition in 0-3 months         | 64.7%   | 2,160              | 79.1%            | -14.4%                    |
|              | case disposition                    | Case disposition rate before trial     | 93.3%   | 3,118              | 92.8%            | 0.5%                      |
|              |                                     |                                        |         |                    |                  |                           |
|              | Disposition rate (include           | es bail cases with case dispositions)  | 91.3%   | 25,747             | 88.7%            | 2.6%                      |
| Before Trial | Disposed within 1-3 app             | pearances (net of bench warrant cases) | 44.6%   | 6,570              | 46.0%            | -1.4%                     |
|              | Disposed within 0-3 mo              | nths (net of bench warrant cases)      | 58.5%   | 8,615              | 60.7%            | -2.2%                     |
|              |                                     |                                        |         |                    |                  |                           |
| Trial        | Collapse Rate at Trial <sup>2</sup> |                                        | 65.4%   | 1,598              | 62.3%            | 3.1%                      |