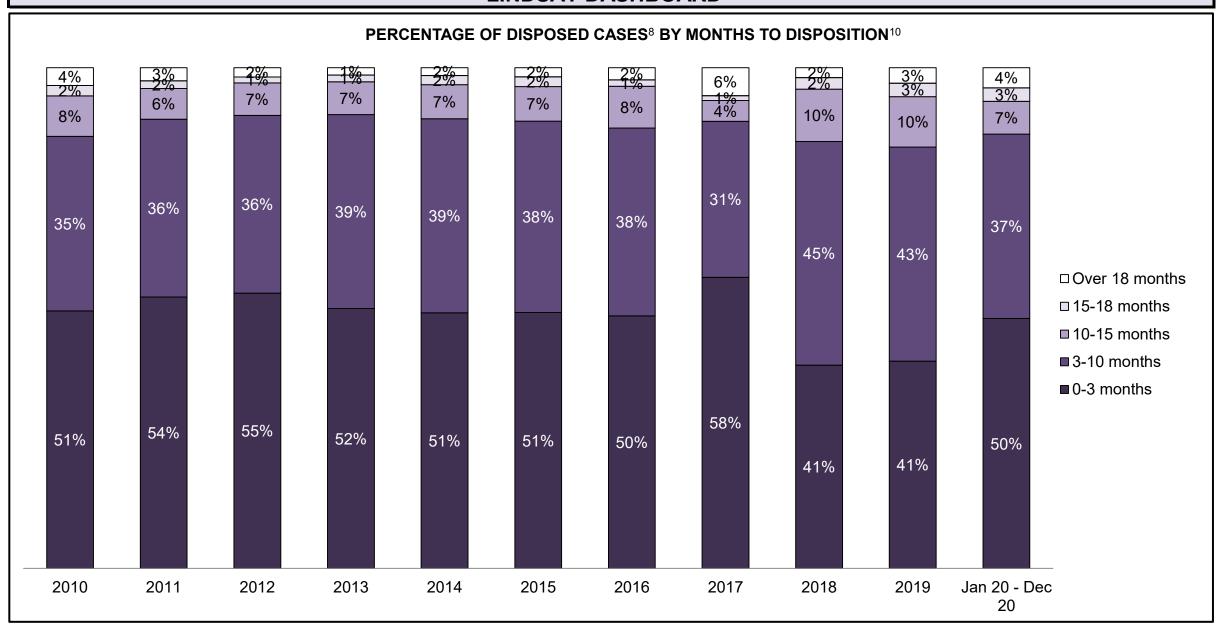

| 283                |  |  |  |  |
| Administration of Justice                   | 94                                         | 94   | 107  | 126  | 117  | 126  | 117  | 174  | 196  | 232  | 318                |  |  |  |  |
| Other Criminal Code                         | 31                                         | 22   | 21   | 34   | 16   | 28   | 31   | 54   | 64   | 43   | 50                 |  |  |  |  |
| Criminal Code Traffic                       | 113                                        | 114  | 93   | 82   | 90   | 96   | 69   | 72   | 96   | 110  | 183                |  |  |  |  |
| Federal Statute                             | 121                                        | 79   | 93   | 69   | 83   | 93   | 79   | 68   | 50   | 55   | 128                |  |  |  |  |













| Cases Disposed $^{ m s}$ by Phase and F | ases Disposed <sup>8</sup> by Phase and Percentage of In-Custody <sup>11</sup> , Out-of-Custody <sup>12</sup> Cases at Case Disposition |       |       |       |       |       |       |       |       |       |                    |  |  |  |
|-----------------------------------------|-----------------------------------------------------------------------------------------------------------------------------------------|-------|-------|-------|-------|-------|-------|-------|-------|-------|--------------------|--|--|--|
| Phases                                  | 2010                                                                                                                                    | 2011  | 2012  | 2013  | 2014  | 2015  | 2016