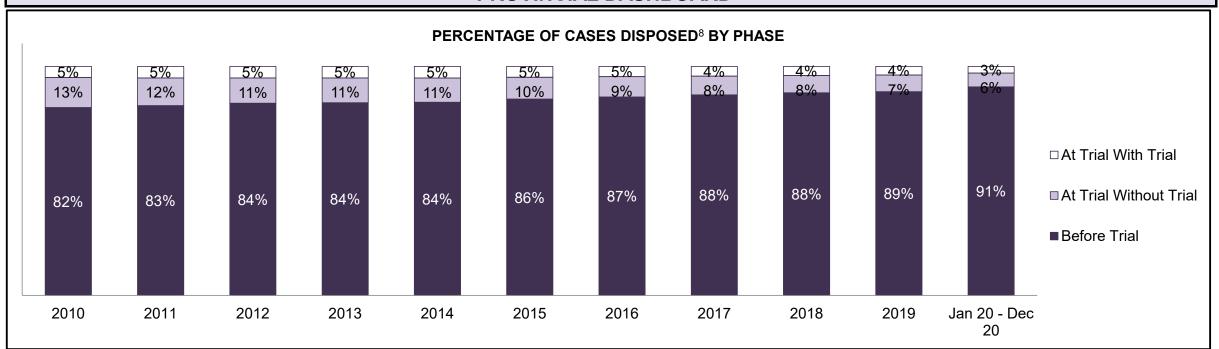

| Phases                 | 2010    | 2011    | 2012    | 2013    | 2014    | 2015    | 2016    | 2017    | 2018    | 2019    | Jan 20 - Dec 20 |
|------------------------|---------|---------|---------|---------|---------|---------|---------|---------|---------|---------|-----------------|
| At Trial With Trial    | 13,333  | 12,913  | 12,507  | 11,635  | 10,711  | 9,759   | 9,325   | 9,209   | 8,399   | 8,353   | 4,381           |
| In-Custody             | 16%     | 15%     | 17%     | 16%     | 15%     | 15%     | 14%     | 14%     | 12%     | 14%     | 18%             |
| Out-of-Custody         | 84%     | 85%     | 83%     | 84%     | 85%     | 85%     | 86%     | 86%     | 88%     | 86%     | 82%             |
| At Trial Without Trial | 35,859  | 31,139  | 27,205  | 25,048  | 22,226  | 19,582  | 18,371  | 17,471  | 16,029  | 16,029  | 9,075           |
| In-Custody             | 13%     | 14%     | 15%     | 15%     | 14%     | 14%     | 14%     | 14%     | 13%     | 14%     | 15%             |
| Out-of-Custody         | 87%     | 86%     | 85%     | 85%     | 86%     | 86%     | 86%     | 86%     | 87%     | 86%     | 85%             |
| Before Trial           | 225,025 | 212,794 | 207,335 | 194,998 | 177,161 | 175,908 | 179,464 | 187,457 | 187,060 | 196,166 | 137,018         |
| In-Custody             | 22%     | 22%     | 23%     | 23%     | 22%     | 23%     | 23%     | 22%     | 20%     | 21%     | 21%             |
| Out-of-Custody         | 78%     | 78%     | 77%     | 77%     | 78%     | 77%     | 77%     | 78%     | 80%     | 79%     | 79%             |

| Cases Disposed <sup>8</sup> by Phase and | ases Disposed <sup>8</sup> by Phase and Percentage of In-Custody <sup>11</sup> , Out-of-Custody <sup>12</sup> Cases at Case Disposition |        |        |        |        |        |        |        |        |        |                 |  |  |  |  |
|------------------------------------------|-----------------------------------------------------------------------------------------------------------------------------------------|--------|--------|--------|--------|--------|--------|--------|--------|--------|-----------------|--|--|--|--|
| Phases                                   | 2010                                                                                                                                    | 2011   | 2012   | 2013   | 2014   | 2015   | 2016   | 2017   | 2018   | 2019   | Jan 20 - Dec 20 |  |  |  |  |
| At Trial With Trial                      | 1,764                                                                                                                                   | 1,664  | 1,672  | 1,502  | 1,471  | 1,476  | 1,505  | 1,587  | 1,484  | 1,497  | 847             |  |  |  |  |
| In-Custody                               | 13%                                                                                                                                     | 12%    | 13%    | 14%    | 11%    | 12%    | 10%    | 10%    | 8%     | 10%    | 12%             |  |  |  |  |
| Out-of-Custody                           | 87%                                                                                                                                     | 88%    | 87%    | 86%    | 89%    | 88%    | 90%    | 90%    | 92%    | 90%    | 88%             |  |  |  |  |
| At Trial Without Trial                   | 4,573                                                                                                                                   | 3,479  | 3,138  | 2,578  | 2,435  | 2,493  | 2,570  | 2,432  | 2,385  | 2,472  | 1,598           |  |  |  |  |
| In-Custody                               | 11%                                                                                                                                     | 13%    | 14%    | 14%    | 13%    | 13%    | 10%    | 10%    | 10%    | 10%    | 12%             |  |  |  |  |
| Out-of-Custody                           | 89%                                                                                                                                     | 87%    | 86%    | 86%    | 87%    | 87%    | 90%    | 90%    | 90%    | 90%    | 88%             |  |  |  |  |
| Before Trial                             | 43,219                                                                                                                                  | 39,035 | 36,793 | 32,985 | 30,592 | 30,396 | 31,008 | 31,627 | 31,231 | 33,975 | 25,747          |  |  |  |  |
| In-Custody                               | 18%                                                                                                                                     | 17%    | 17%    | 18%    | 17%    | 17%    | 17%    | 16%    | 13%    | 14%    | 14%             |  |  |  |  |
| Out-of-Custody                           | 82%                                                                                                                                     | 83%    | 83%    | 82%    | 83%    | 83%    | 83%    | 84%    | 87%    | 86%    | 86%             |  |  |  |  |

| Cases Disposed <sup>8</sup> by Phase and P | ases Disposed <sup>8</sup> by Phase and Percentage of In-Custody <sup>11</sup> , Out-of-Custody <sup>12</sup> Cases at Case Disposition |       |       |       |       |       |       |       |       |       |                    |  |
|--------------------------------------------|-----------------------------------------------------------------------------------------------------------------------------------------|-------|-------|-------|-------|-------|-------|-------|-------|-------|--------------------|--|
| Phases                                     | 2010                                                                                                                                    | 2011  | 2012  | 2013  | 2014  | 2015  | 2016  | 2017  | 2018  | 2019  | Jan 20 -<br>Dec 20 |  |
| At Trial With Trial                        | 352                                                                                                                                     | 378   | 344   | 310   | 316   | 267   | 307   | 315   | 283   | 286   | 215                |  |
| In-Custody                                 | 11%                                                                                                                                     | 10%   | 15%   | 16%   | 17%   | 15%   | 16%   | 12%   | 11%   | 12%   | 15%                |  |
| Out-of-Custody                             | 89%                                                                                                                                     | 90%   | 85%   | 84%   | 83%   | 85%   | 84%   | 88%   | 89%   | 88%   | 85%                |  |
| At Trial Without Trial                     | 809                                                                                                                                     | 736   | 656   | 582   | 521   | 572   | 502   | 480   | 529   | 567   | 386                |  |
| In-Custody                                 | 12%                                                                                                                                     | 12%   | 14%   | 15%   | 14%   | 17%   | 12%   | 15%   | 15%   | 13%   | 16%                |  |
| Out-of-Custody                             | 88%                                                                                                                                     | 88%   | 86%   | 85%   | 86%   | 83%   | 88%   | 85%   | 85%   | 87%   | 84%                |  |
| Before Trial                               | 8,491                                                                                                                                   | 7,444 | 7,429 | 7,170 | 6,698 | 6,734 | 6,857 | 6,621 | 6,791 | 7,777 | 6,573              |  |
| In-Custody                                 | 20%                                                                                                                                     | 20%   | 22%   | 23%   | 21%   | 23%   | 20%   | 18%   | 12%   | 13%   | 17%                |  |
| Out-of-Custody                             | 80%                                                                                                                                     | 80%   | 78%   | 77%   | 79%   | 77%   | 80%   | 82%   | 88%   | 87%   | 83%                |  |

| Cases Disposed <sup>8</sup> by Phase and Percentage of In-Custody <sup>11</sup> , Out-of-Custody <sup>12</sup> Cases at Case Disposition |       |       |       |       |      |      |      |      |      |      |                    |
|------------------------------------------------------------------------------------------------------------------------------------------|-------|-------|-------|-------|------|------|------|------|------|------|--------------------|
| Phases                                                                                                                                   | 2010  | 2011  | 2012  | 2013  | 2014 | 2015 | 2016 | 2017 | 2018 | 2019 | Jan 20 -<br>Dec 20 |
| At Trial With Trial                                                                                                                      | 43    | 46    | 41    | 26    | 27   | 38   | 32   | 30   | 32   | 31   | 10                 |
| In-Custody                                                                                                                               | 9%    | 11%   | 0%    | 12%   | 7%   | 18%  | 9%   | 3%   | 0%   | 10%  | 0%                 |
| Out-of-Custody                                                                                                                           | 91%   | 89%   | 100%  | 88%   | 93%  | 82%  | 91%  | 97%  | 100% | 90%  | 100%               |
| At Trial Without Trial                                                                                                                   | 207   | 151   | 111   | 98    | 100  | 87   | 66   | 73   | 58   | 51   | 27                 |
| In-Custody                                                                                                                               | 8%    | 7%    | 12%   | 14%   | 5%   | 16%  | 17%  | 10%  | 9%   | 10%  | 15%                |
| Out-of-Custody                                                                                                                           | 92%   | 93%   | 88%   | 86%   | 95%  | 84%  | 83%  | 90%  | 91%  | 90%  | 85%                |
| Before Trial                                                                                                                             | 1,416 | 1,230 | 1,179 | 1,127 | 908  | 883  | 915  | 820  | 917  | 946  | 596                |
| In-Custody                                                                                                                               | 19%   | 20%   | 20%   | 20%   | 18%  | 18%  | 16%  | 16%  | 10%  | 14%  | 10%                |
| Out-of-Custody                                                                                                                           | 81%   | 80%   | 80%   | 80%   | 82%  | 82%  | 84%  | 84%  | 90%  | 86%  | 90%                |

| Cases Disposed <sup>8</sup> by Phase and Percentage of In-Custody <sup>11</sup> , Out-of-Custody <sup>12</sup> Cases at Case Disposition |       |       |       |      |      |      |      |      |      |       |                    |
|------------------------------------------------------------------------------------------------------------------------------------------|-------|-------|-------|------|------|------|------|------|------|-------|--------------------|
| Phases                                                                                                                                   | 2010  | 2011  | 2012  | 2013 | 2014 | 2015 | 2016 | 2017 | 2018 | 2019  | Jan 20 -<br>Dec 20 |
| At Trial With Trial                                                                                                                      | 55    | 74    | 68    | 62   | 50   | 42   | 58   | 37   | 38   | 30    | 26                 |
| In-Custody                                                                                                                               | 15%   | 23%   | 15%   | 19%  | 12%  | 29%  | 12%  | 19%  | 11%  | 10%   | 42%                |
| Out-of-Custody                                                                                                                           | 85%   | 77%   | 85%   | 81%  | 88%  | 71%  | 88%  | 81%  | 89%  | 90%   | 58%                |
| At Trial Without Trial                                                                                                                   | 134   | 74    | 64    | 48   | 42   | 38   | 42   | 35   | 29   | 39    | 47                 |
| In-Custody                                                                                                                               | 10%   | 16%   | 16%   | 15%  | 26%  | 18%  | 19%  | 17%  | 7%   | 13%   | 13%                |
| Out-of-Custody                                                                                                                           | 90%   | 84%   | 84%   | 85%  | 74%  | 82%  | 81%  | 83%  | 93%  | 87%   | 87%                |
| Before Trial                                                                                                                             | 1,491 | 1,234 | 1,236 | 993  | 927  | 978  | 975  | 891  | 945  | 1,182 | 924                |
| In-Custody                                                                                                                               | 18%   | 18%   | 17%   | 20%  | 23%  | 19%  | 21%  | 26%  | 16%  | 20%   | 16%                |
| Out-of-Custody                                                                                                                           | 82%   | 82%   | 83%   | 80%  | 77%  | 81%  | 79%  | 74%  | 84%  | 80%   | 84%                |