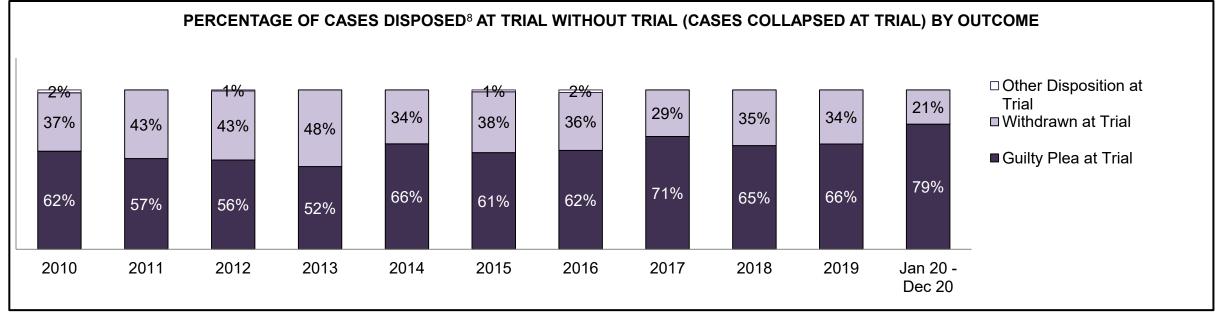

| Phases                 | 2010    | 2011    | 2012    | 2013    | 2014    | 2015    | 2016    | 2017    | 2018    | 2019    | Jan 20 - Dec 20 |
|------------------------|---------|---------|---------|---------|---------|---------|---------|---------|---------|---------|-----------------|
| At Trial With Trial    | 13,333  | 12,913  | 12,507  | 11,635  | 10,711  | 9,759   | 9,325   | 9,209   | 8,399   | 8,353   | 4,381           |
| In-Custody             | 16%     | 15%     | 17%     | 16%     | 15%     | 15%     | 14%     | 14%     | 12%     | 14%     | 18%             |
| Out-of-Custody         | 84%     | 85%     | 83%     | 84%     | 85%     | 85%     | 86%     | 86%     | 88%     | 86%     | 82%             |
| At Trial Without Trial | 35,859  | 31,139  | 27,205  | 25,048  | 22,226  | 19,582  | 18,371  | 17,471  | 16,029  | 16,029  | 9,075           |
| In-Custody             | 13%     | 14%     | 15%     | 15%     | 14%     | 14%     | 14%     | 14%     | 13%     | 14%     | 15%             |
| Out-of-Custody         | 87%     | 86%     | 85%     | 85%     | 86%     | 86%     | 86%     | 86%     | 87%     | 86%     | 85%             |
| Before Trial           | 225,025 | 212,794 | 207,335 | 194,998 | 177,161 | 175,908 | 179,464 | 187,457 | 187,060 | 196,166 | 137,018         |
| In-Custody             | 22%     | 22%     | 23%     | 23%     | 22%     | 23%     | 23%     | 22%     | 20%     | 21%     | 21%             |
| Out-of-Custody         | 78%     | 78%     | 77%     | 77%     | 78%     | 77%     | 77%     | 78%     | 80%     | 79%     | 79%             |

| Percentage of Cases Disposed <sup>8</sup> At | Percentage of Cases Disposed <sup>8</sup> At Trial Without Trial (Collapse Rate At Trial <sup>2</sup> ) by Offence Group At Disposition |      |      |      |      |      |      |      |      |      |                 |  |  |  |
|----------------------------------------------|-----------------------------------------------------------------------------------------------------------------------------------------|------|------|------|------|------|------|------|------|------|-----------------|--|--|--|
| Offence Group at Disposition <sup>14</sup>   | 2010                                                                                                                                    | 2011 | 2012 | 2013 | 2014 | 2015 | 2016 | 2017 | 2018 | 2019 | Jan 20 - Dec 20 |  |  |  |
| Crimes Against The Person                    | 40%                                                                                                                                     | 42%  | 43%  | 42%  | 42%  | 41%  | 43%  | 44%  | 44%  | 45%  | 47%             |  |  |  |
| Crimes Against Property                      | 13%                                                                                                                                     | 12%  | 11%  | 12%  | 11%  | 11%  | 10%  | 10%  | 10%  | 10%  | 10%             |  |  |  |
| Administration of Justice                    | 13%                                                                                                                                     | 13%  | 13%  | 13%  | 12%  | 13%  | 13%  | 12%  | 12%  | 13%  | 11%             |  |  |  |
| Other Criminal Code                          | 6%                                                                                                                                      | 6%   | 6%   | 6%   | 6%   | 6%   | 6%   | 6%   | 6%   | 7%   | 7%              |  |  |  |
| Criminal Code Traffic                        | 18%                                                                                                                                     | 14%  | 15%  | 16%  | 16%  | 16%  | 16%  | 17%  | 18%  | 16%  | 15%             |  |  |  |
| Federal Statute                              | 10%                                                                                                                                     | 12%  | 12%  | 11%  | 12%  | 12%  | 12%  | 11%  | 10%  | 9%   | 10%             |  |  |  |
| Total                                        | 100%                                                                                                                                    | 100% | 100% | 100% | 100% | 100% | 100% | 100% | 100% | 100% | 100%            |  |  |  |