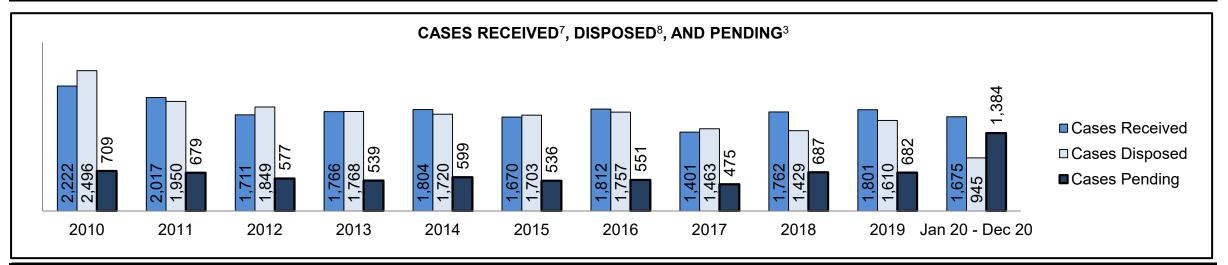

See Appendix 1 bookmark for footnote definitions.

<sup>\*</sup>See Appendix 2 bookmark for Cluster court designations.

| Cases Received <sup>7</sup> by Offence Group |        |        |        |        |        |        |        |        |        |        |                 |  |  |  |
|----------------------------------------------|--------|--------|--------|--------|--------|--------|--------|--------|--------|--------|-----------------|--|--|--|
| Offence Group <sup>9</sup>                   | 2010   | 2011   | 2012   | 2013   | 2014   | 2015   | 2016   | 2017   | 2018   | 2019   | Jan 20 - Dec 20 |  |  |  |
| Crimes Against The Person                    | 70,116 | 67,886 | 65,387 | 59,842 | 56,409 | 57,092 | 58,698 | 60,456 | 63,579 | 66,327 | 62,251          |  |  |  |
| Crimes Against Property                      | 60,311 | 56,486 | 56,335 | 51,562 | 49,067 | 49,149 | 49,773 | 51,222 | 54,281 | 56,961 | 45,265          |  |  |  |
| Administration of Justice                    | 66,705 | 64,598 | 63,846 | 60,173 | 57,889 | 59,213 | 61,532 | 66,963 | 71,334 | 71,503 | 51,779          |  |  |  |
| Other Criminal Code                          | 13,999 | 12,394 | 11,827 | 11,131 | 9,805  | 10,232 | 10,333 | 10,679 | 11,142 | 12,426 | 11,938          |  |  |  |
| Criminal Code Traffic                        | 20,492 | 19,831 | 19,640 | 18,181 | 17,395 | 17,799 | 17,450 | 17,105 | 17,187 | 18,589 | 18,167          |  |  |  |
| Federal Statute                              | 34,020 | 32,172 | 30,228 | 28,251 | 24,703 | 23,175 | 20,395 | 19,373 | 17,078 | 14,930 | 16,235          |  |  |  |

| Cases Received <sup>7</sup> by Offence Group |        |        |       |       |       |       |       |        |        |        |                 |  |  |  |
|----------------------------------------------|--------|--------|-------|-------|-------|-------|-------|--------|--------|--------|-----------------|--|--|--|
| Offence Group <sup>9</sup>                   | 2010   | 2011   | 2012  | 2013  | 2014  | 2015  | 2016  | 2017   | 2018   | 2019   | Jan 20 - Dec 20 |  |  |  |
| Crimes Against The Person                    | 10,570 | 10,006 | 9,539 | 8,907 | 8,479 | 8,499 | 8,814 | 9,075  | 9,566  | 10,123 | 9,635           |  |  |  |
| Crimes Against Property                      | 10,611 | 9,783  | 9,414 | 8,729 | 8,095 | 8,665 | 8,496 | 8,935  | 9,420  | 10,362 | 8,629           |  |  |  |
| Administration of Justice                    | 10,962 | 10,275 | 9,528 | 8,727 | 8,574 | 8,499 | 8,836 | 10,011 | 11,529 | 12,920 | 8,617           |  |  |  |
| Other Criminal Code                          | 2,643  | 2,025  | 2,006 | 1,698 | 1,649 | 1,597 | 1,589 | 1,583  | 1,814  | 2,001  | 2,259           |  |  |  |
| Criminal Code Traffic                        | 4,777  | 4,424  | 4,413 | 4,074 | 4,112 | 4,325 | 4,471 | 4,365  | 4,413  | 4,756  | 4,539           |  |  |  |
| Federal Statute                              | 7,302  | 6,871  | 5,855 | 5,132 | 4,803 | 4,320 | 3,679 | 3,650  | 3,112  | 2,732  | 3,372           |  |  |  |

| Cases Received by Offence Grou | Cases Received <sup>®</sup> by Offence Group |       |       |       |       |       |       |       |       |       |                    |  |  |
|--------------------------------|----------------------------------------------|-------|-------|-------|-------|-------|-------|-------|-------|-------|--------------------|--|--|
| Offence Group <sup>9</sup>     | 2010                                         | 2011  | 2012  | 2013  | 2014  | 2015  | 2016  | 2017  | 2018  | 2019  | Jan 20 -<br>Dec 20 |  |  |
| Crimes Against The Person      | 2,018                                        | 1,827 | 1,944 | 1,751 | 1,835 | 1,832 | 1,903 | 1,967 | 1,929 | 2,287 | 2,176              |  |  |
| Crimes Against Property        | 2,356                                        | 2,155 | 2,090 | 1,798 | 1,767 | 1,924 | 1,763 | 1,966 | 2,205 | 2,365 | 1,900              |  |  |
| Administration of Justice      | 2,004                                        | 1,879 | 1,869 | 1,916 | 1,842 | 1,895 | 1,923 | 2,188 | 2,896 | 3,462 | 2,055              |  |  |
| Other Criminal Code            | 432                                          | 354   | 409   | 357   | 325   | 377   | 360   | 363   | 376   | 478   | 483                |  |  |
| Criminal Code Traffic          | 932                                          | 883   | 968   | 919   | 884   | 843   | 907   | 989   | 898   | 1,056 | 883                |  |  |
| Federal Statute                | 1,276                                        | 1,337 | 1,331 | 1,222 | 1,084 | 950   | 904   | 992   | 778   | 690   | 763                |  |  |

| Cases Received by Offence Grou | ıp   |      |      |      |      |      |      |      |      |      | Cases Received <sup>®</sup> by Offence Group |  |  |  |  |  |  |  |  |  |  |  |
|--------------------------------|------|------|------|------|------|------|------|------|------|------|----------------------------------------------|--|--|--|--|--|--|--|--|--|--|--|
| Offence Group <sup>9</sup>     | 2010 | 2011 | 2012 | 2013 | 2014 | 2015 | 2016 | 2017 | 2018 | 2019 | Jan 20 -<br>Dec 20                           |  |  |  |  |  |  |  |  |  |  |  |
| Crimes Against The Person      | 336  | 367  | 290  | 287  | 267  | 254  | 284  | 290  | 291  | 306  | 271                                          |  |  |  |  |  |  |  |  |  |  |  |
| Crimes Against Property        | 299  | 262  | 270  | 263  | 214  | 207  | 232  | 210  | 236  | 249  | 245                                          |  |  |  |  |  |  |  |  |  |  |  |
| Administration of Justice      | 290  | 289  | 277  | 236  | 201  | 187  | 214  | 203  | 294  | 297  | 236                                          |  |  |  |  |  |  |  |  |  |  |  |
| Other Criminal Code            | 52   | 61   | 61   | 62   | 57   | 31   | 41   | 36   | 46   | 69   | 58                                           |  |  |  |  |  |  |  |  |  |  |  |
| Criminal Code Traffic          | 295  | 213  | 199  | 220  | 170  | 183  | 206  | 191  | 175  | 203  | 219                                          |  |  |  |  |  |  |  |  |  |  |  |
| Federal Statute                | 351  | 188  | 158  | 154  | 91   | 111  | 118  | 80   | 82   | 102  | 118                                          |  |  |  |  |  |  |  |  |  |  |  |

| Cases Received by Offence Group |      |      |      |      |      |      |      |      |      |      |                    |
|---------------------------------|------|------|------|------|------|------|------|------|------|------|--------------------|
| Offence Group <sup>9</sup>      | 2010 | 2011 | 2012 | 2013 | 2014 | 2015 | 2016 | 2017 | 2018 | 2019 | Jan 20 -<br>Dec 20 |
| Crimes Against The Person       | 415  | 361  | 325  | 319  | 264  | 321  | 263  | 282  | 286  | 329  | 273                |
| Crimes Against Property         | 371  | 296  | 313  | 219  | 242  | 196  | 239  | 266  | 269  | 334  | 278                |
| Administration of Justice       | 317  | 281  | 253  | 188  | 196  | 197  | 185  | 279  | 333  | 421  | 327                |
| Other Criminal Code             | 49   | 44   | 76   | 32   | 52   | 80   | 42   | 54   | 54   | 77   | 69                 |
| Criminal Code Traffic           | 163  | 186  | 193  | 136  | 153  | 150  | 128  | 129  | 107  | 177  | 165                |
| Federal Statute                 | 163  | 197  | 186  | 160  | 154  | 135  | 110  | 99   | 107  | 169  | 157                |