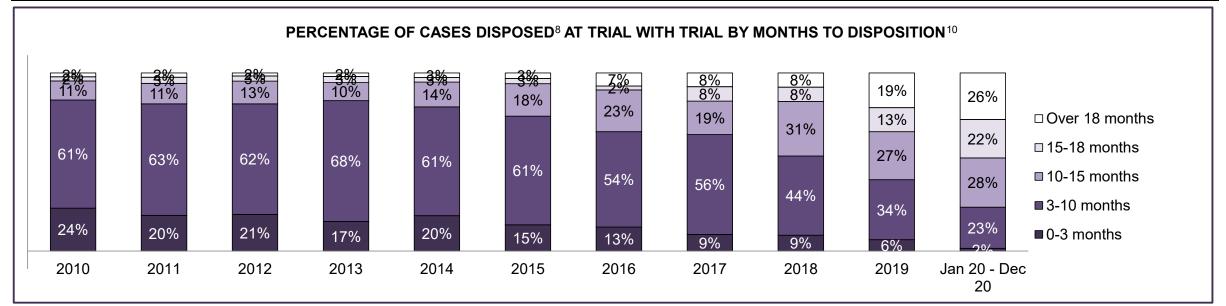

| Percentage of Cases Disposed <sup>8</sup> At | Percentage of Cases Disposed <sup>8</sup> At Trial Without Trial (Collapse Rate At Trial <sup>2</sup> ) by Offence Group At Disposition |      |      |      |      |      |      |      |      |      |                 |  |  |  |
|----------------------------------------------|-----------------------------------------------------------------------------------------------------------------------------------------|------|------|------|------|------|------|------|------|------|-----------------|--|--|--|
| Offence Group at Disposition <sup>14</sup>   | 2010                                                                                                                                    | 2011 | 2012 | 2013 | 2014 | 2015 | 2016 | 2017 | 2018 | 2019 | Jan 20 - Dec 20 |  |  |  |
| Crimes Against The Person                    | 40%                                                                                                                                     | 42%  | 43%  | 42%  | 42%  | 41%  | 43%  | 44%  | 44%  | 45%  | 47%             |  |  |  |
| Crimes Against Property                      | 13%                                                                                                                                     | 12%  | 11%  | 12%  | 11%  | 11%  | 10%  | 10%  | 10%  | 10%  | 10%             |  |  |  |
| Administration of Justice                    | 13%                                                                                                                                     | 13%  | 13%  | 13%  | 12%  | 13%  | 13%  | 12%  | 12%  | 13%  | 11%             |  |  |  |
| Other Criminal Code                          | 6%                                                                                                                                      | 6%   | 6%   | 6%   | 6%   | 6%   | 6%   | 6%   | 6%   | 7%   | 7%              |  |  |  |
| Criminal Code Traffic                        | 18%                                                                                                                                     | 14%  | 15%  | 16%  | 16%  | 16%  | 16%  | 17%  | 18%  | 16%  | 15%             |  |  |  |
| Federal Statute                              | 10%                                                                                                                                     | 12%  | 12%  | 11%  | 12%  | 12%  | 12%  | 11%  | 10%  | 9%   | 10%             |  |  |  |
| Total                                        | 100%                                                                                                                                    | 100% | 100% | 100% | 100% | 100% | 100% | 100% | 100% | 100% | 100%            |  |  |  |