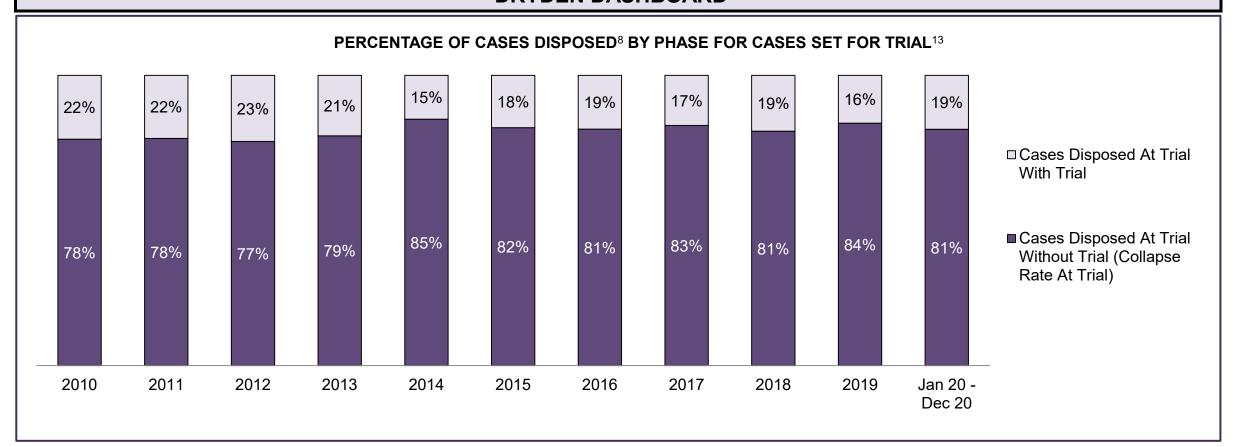

| Phases                 | 2010    | 2011    | 2012    | 2013    | 2014    | 2015    | 2016    | 2017    | 2018    | 2019    | Jan 20 - Dec 20 |
|------------------------|---------|---------|---------|---------|---------|---------|---------|---------|---------|---------|-----------------|
| At Trial With Trial    | 13,333  | 12,913  | 12,507  | 11,635  | 10,711  | 9,759   | 9,325   | 9,209   | 8,399   | 8,353   | 4,381           |
| In-Custody             | 16%     | 15%     | 17%     | 16%     | 15%     | 15%     | 14%     | 14%     | 12%     | 14%     | 18%             |
| Out-of-Custody         | 84%     | 85%     | 83%     | 84%     | 85%     | 85%     | 86%     | 86%     | 88%     | 86%     | 82%             |
| At Trial Without Trial | 35,859  | 31,139  | 27,205  | 25,048  | 22,226  | 19,582  | 18,371  | 17,471  | 16,029  | 16,029  | 9,075           |
| In-Custody             | 13%     | 14%     | 15%     | 15%     | 14%     | 14%     | 14%     | 14%     | 13%     | 14%     | 15%             |
| Out-of-Custody         | 87%     | 86%     | 85%     | 85%     | 86%     | 86%     | 86%     | 86%     | 87%     | 86%     | 85%             |
| Before Trial           | 225,025 | 212,794 | 207,335 | 194,998 | 177,161 | 175,908 | 179,464 | 187,457 | 187,060 | 196,166 | 137,018         |
| In-Custody             | 22%     | 22%     | 23%     | 23%     | 22%     | 23%     | 23%     | 22%     | 20%     | 21%     | 21%             |
| Out-of-Custody         | 78%     | 78%     | 77%     | 77%     | 78%     | 77%     | 77%     | 78%     | 80%     | 79%     | 79%             |

| Cases Disposed <sup>8</sup> by Phase and | ases Disposed <sup>8</sup> by Phase and Percentage of In-Custody <sup>11</sup> , Out-of-Custody <sup>12</sup> Cases at Case Disposition |        |        |        |        |        |        |        |        |        |                 |  |  |  |  |
|------------------------------------------|-----------------------------------------------------------------------------------------------------------------------------------------|--------|--------|--------|--------|--------|--------|--------|--------|--------|-----------------|--|--|--|--|
| Phases                                   | 2010                                                                                                                                    | 2011   | 2012   | 2013   | 2014   | 2015   | 2016   | 2017   | 2018   | 2019   | Jan 20 - Dec 20 |  |  |  |  |
| At Trial With Trial                      | 1,764                                                                                                                                   | 1,664  | 1,672  | 1,502  | 1,471  | 1,476  | 1,505  | 1,587  | 1,484  | 1,497  | 847             |  |  |  |  |
| In-Custody                               | 13%                                                                                                                                     | 12%    | 13%    | 14%    | 11%    | 12%    | 10%    | 10%    | 8%     | 10%    | 12%             |  |  |  |  |
| Out-of-Custody                           | 87%                                                                                                                                     | 88%    | 87%    | 86%    | 89%    | 88%    | 90%    | 90%    | 92%    | 90%    | 88%             |  |  |  |  |
| At Trial Without Trial                   | 4,573                                                                                                                                   | 3,479  | 3,138  | 2,578  | 2,435  | 2,493  | 2,570  | 2,432  | 2,385  | 2,472  | 1,598           |  |  |  |  |
| In-Custody                               | 11%                                                                                                                                     | 13%    | 14%    | 14%    | 13%    | 13%    | 10%    | 10%    | 10%    | 10%    | 12%             |  |  |  |  |
| Out-of-Custody                           | 89%                                                                                                                                     | 87%    | 86%    | 86%    | 87%    | 87%    | 90%    | 90%    | 90%    | 90%    | 88%             |  |  |  |  |
| Before Trial                             | 43,219                                                                                                                                  | 39,035 | 36,793 | 32,985 | 30,592 | 30,396 | 31,008 | 31,627 | 31,231 | 33,975 | 25,747          |  |  |  |  |
| In-Custody                               | 18%                                                                                                                                     | 17%    | 17%    | 18%    | 17%    | 17%    | 17%    | 16%    | 13%    | 14%    | 14%             |  |  |  |  |
| Out-of-Custody                           | 82%                                                                                                                                     | 83%    | 83%    | 82%    | 83%    | 83%    | 83%    | 84%    | 87%    | 86%    | 86%             |  |  |  |  |