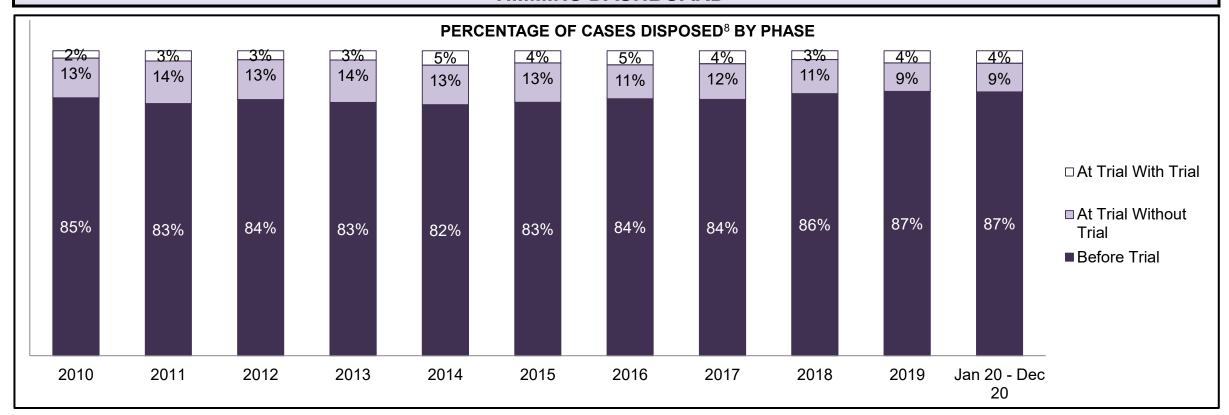

| Phases                 | 2010    | 2011    | 2012    | 2013    | 2014    | 2015    | 2016    | 2017    | 2018    | 2019    | Jan 20 - Dec 20 |
|------------------------|---------|---------|---------|---------|---------|---------|---------|---------|---------|---------|-----------------|
| At Trial With Trial    | 13,333  | 12,913  | 12,507  | 11,635  | 10,711  | 9,759   | 9,325   | 9,209   | 8,399   | 8,353   | 4,381           |
| In-Custody             | 16%     | 15%     | 17%     | 16%     | 15%     | 15%     | 14%     | 14%     | 12%     | 14%     | 18%             |
| Out-of-Custody         | 84%     | 85%     | 83%     | 84%     | 85%     | 85%     | 86%     | 86%     | 88%     | 86%     | 82%             |
| At Trial Without Trial | 35,859  | 31,139  | 27,205  | 25,048  | 22,226  | 19,582  | 18,371  | 17,471  | 16,029  | 16,029  | 9,075           |
| In-Custody             | 13%     | 14%     | 15%     | 15%     | 14%     | 14%     | 14%     | 14%     | 13%     | 14%     | 15%             |
| Out-of-Custody         | 87%     | 86%     | 85%     | 85%     | 86%     | 86%     | 86%     | 86%     | 87%     | 86%     | 85%             |
| Before Trial           | 225,025 | 212,794 | 207,335 | 194,998 | 177,161 | 175,908 | 179,464 | 187,457 | 187,060 | 196,166 | 137,018         |
| In-Custody             | 22%     | 22%     | 23%     | 23%     | 22%     | 23%     | 23%     | 22%     | 20%     | 21%     | 21%             |
| Out-of-Custody         | 78%     | 78%     | 77%     | 77%     | 78%     | 77%     | 77%     | 78%     | 80%     | 79%     | 79%             |