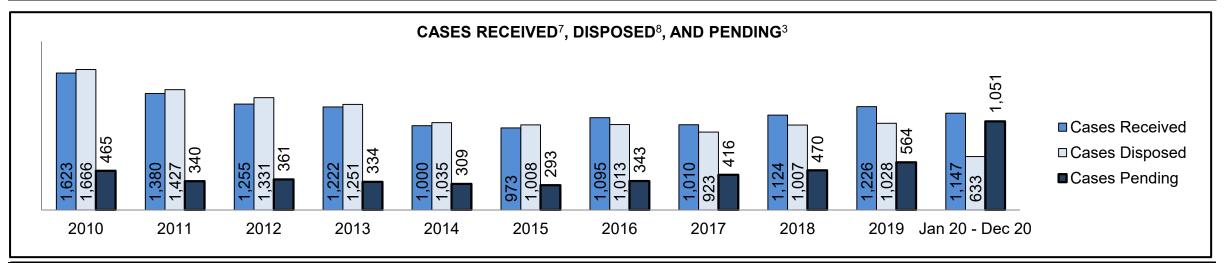

See Appendix 1 bookmark for footnote definitions.

<sup>\*</sup>See Appendix 2 bookmark for Cluster court designations.

| Cases Received <sup>7</sup> by Offence Group |        |        |        |        |        |        |        |        |        |        |                 |  |  |  |
|----------------------------------------------|--------|--------|--------|--------|--------|--------|--------|--------|--------|--------|-----------------|--|--|--|
| Offence Group <sup>9</sup>                   | 2010   | 2011   | 2012   | 2013   | 2014   | 2015   | 2016   | 2017   | 2018   | 2019   | Jan 20 - Dec 20 |  |  |  |
| Crimes Against The Person                    | 70,116 | 67,886 | 65,387 | 59,842 | 56,409 | 57,092 | 58,698 | 60,456 | 63,579 | 66,327 | 62,251          |  |  |  |
| Crimes Against Property                      | 60,311 | 56,486 | 56,335 | 51,562 | 49,067 | 49,149 | 49,773 | 51,222 | 54,281 | 56,961 | 45,265          |  |  |  |
| Administration of Justice                    | 66,705 | 64,598 | 63,846 | 60,173 | 57,889 | 59,213 | 61,532 | 66,963 | 71,334 | 71,503 | 51,779          |  |  |  |
| Other Criminal Code                          | 13,999 | 12,394 | 11,827 | 11,131 | 9,805  | 10,232 | 10,333 | 10,679 | 11,142 | 12,426 | 11,938          |  |  |  |
| Criminal Code Traffic                        | 20,492 | 19,831 | 19,640 | 18,181 | 17,395 | 17,799 | 17,450 | 17,105 | 17,187 | 18,589 | 18,167          |  |  |  |
| Federal Statute                              | 34,020 | 32,172 | 30,228 | 28,251 | 24,703 | 23,175 | 20,395 | 19,373 | 17,078 | 14,930 | 16,235          |  |  |  |