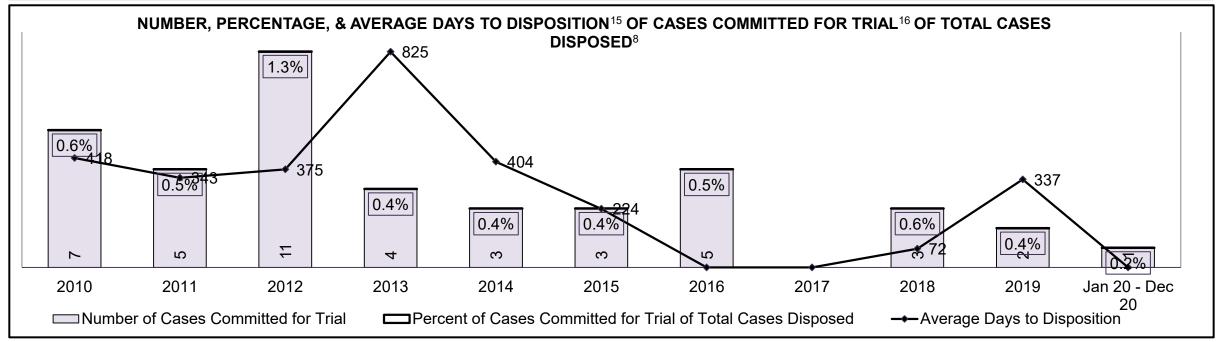

| 18%  | 28%  | 13%  | 11%  | 13%  | 10%  | 11%  | 15%  | 21%  | 17%  | 25%                |
| Administration of Justice                  | 17%  | 16%  | 12%  | 8%   | 8%   | 9%   | 10%  | 6%   | 8%   | 0%   | 6%                 |
| Other Criminal Code                        | 6%   | 4%   | 6%   | 7%   | 3%   | 3%   | 5%   | 9%   | 3%   | 4%   | 6%                 |
| Criminal Code Traffic                      | 17%  | 17%  | 15%  | 16%  | 20%  | 15%  | 12%  | 29%  | 11%  | 13%  | 0%                 |
| Federal Statute                            | 5%   | 8%   | 12%  | 19%  | 7%   | 10%  | 18%  | 0%   | 5%   | 17%  | 19%                |
| Total                                      | 100% | 100% | 100% | 100% | 100% | 100% | 100% | 100% | 100% | 100% | 100%               |





# ONTARIO COURT OF JUSTICE CRIMINAL MODERNIZATION COMMITTEE WELLAND DASHBOARD<sup>19</sup> CASES PENDING AS OF DECEMBER 31, 2020



| Pending Cases <sup>3</sup> by Pe | Pending Cases <sup>3</sup> by Pending Age <sup>6</sup> and Percentage of Pending Cases In-Custody <sup>17</sup> and Out-of-Custody <sup>18</sup> |              |              |             |            |       |  |  |  |  |  |  |  |  |
|----------------------------------|--------------------------------------------------------------------------------------------------------------------------------------------------|--------------|--------------|-------------|------------|-------|--|--|--|--|--|--|--|--|
| Court Location                   | Over 18 months