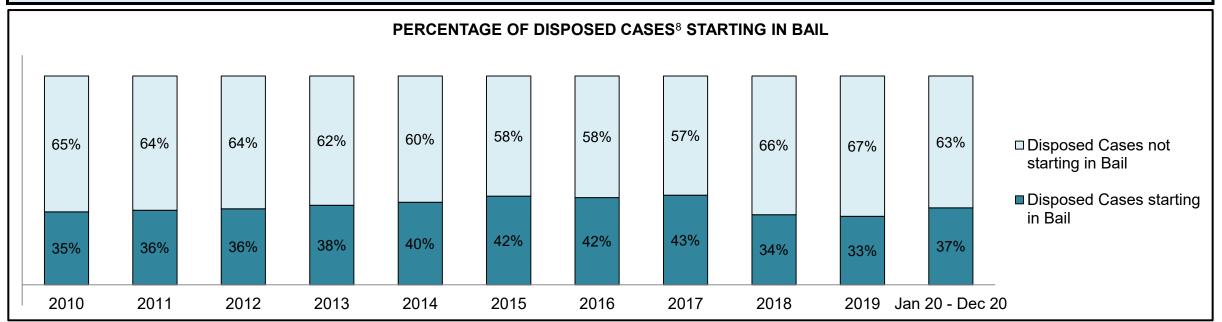

| 309  | 289  | 287  | 276  | 296  | 318  | 370  | 338  | 347  | 437  | 763                |
| Crimes Against Property                     | 222  | 216  | 242  | 219  | 231  | 345  | 286  | 313  | 424  | 393  | 832                |
| Administration of Justice                   | 171  | 226  | 227  | 185  | 223  | 282  | 299  | 309  | 428  | 382  | 793                |
| Other Criminal Code                         | 44   | 38   | 39   | 40   | 65   | 52   | 78   | 69   | 52   | 83   | 149                |
| Criminal Code Traffic                       | 115  | 148  | 140  | 117  | 131  | 134  | 140  | 121  | 138  | 119  | 259                |
| Federal Statute                             | 171  | 183  | 146  | 99   | 164  | 140  | 153  | 100  | 73   | 62   | 112                |













| Cases Disposed <sup>8</sup> by Phase and Po | Cases Disposed <sup>8</sup> by Phase and Percentage of In-Custody <sup>11</sup> , Out-of-Custody <sup>12</sup> Cases at Case Disposition |       |       |       |       |       |       |       |       |       |                    |
|---------------------------------------------|------------------------------------------------------------------------------------------------------------------------------------------|-------|-------|-------|-------|-------|-------|-------|-------|-------|--------------------|
| Phases                                      | 2010                                                                                                                                     | 2011  | 2012  | 2013  | 2014  | 2015  | 2