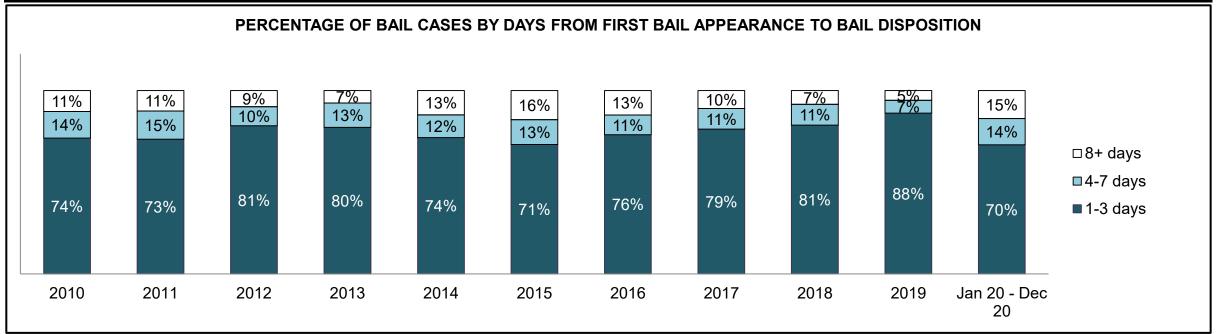

| 118  | 103  | 107  | 107  | 122  | 146  | 129  | 161  | 183  | 213  | 416                |
| Crimes Against Property                     | 79   | 79   | 78   | 100  | 113  | 113  | 86   | 100  | 121  | 181  | 320                |
| Administration of Justice                   | 73   | 63   | 44   | 72   | 101  | 121  | 129  | 125  | 146  | 223  | 370                |
| Other Criminal Code                         | 22   | 11   | 19   | 37   | 30   | 35   | 47   | 41   | 37   | 61   | 114                |
| Criminal Code Traffic                       | 60   | 52   | 60   | 59   | 63   | 63   | 51   | 52   | 62   | 71   | 136                |
| Federal Statute                             | 90   | 48   | 36   | 63   | 86   | 78   | 89   | 74   | 102  | 128  | 128                |













| Cases Disposed <sup>8</sup> by Phase and P | Cases Disposed <sup>8</sup> by Phase and Percentage of In-Custody <sup>11</sup> , Out-of-Custody <sup>12</sup> Cases at Case Disposition |       |       |       |      |       |       |       |       |       |                    |
|--------------------------------------------|------------------------------------------------------------------------------------------------------------------------------------------|-------|-------|-------|------|-------|-------|-------|-------|-------|--------------------|
| Phases                                     | 2010                                                                                                                                     | 2011  | 2012  | 2013  | 2014 | 2015  | 2016  | 201