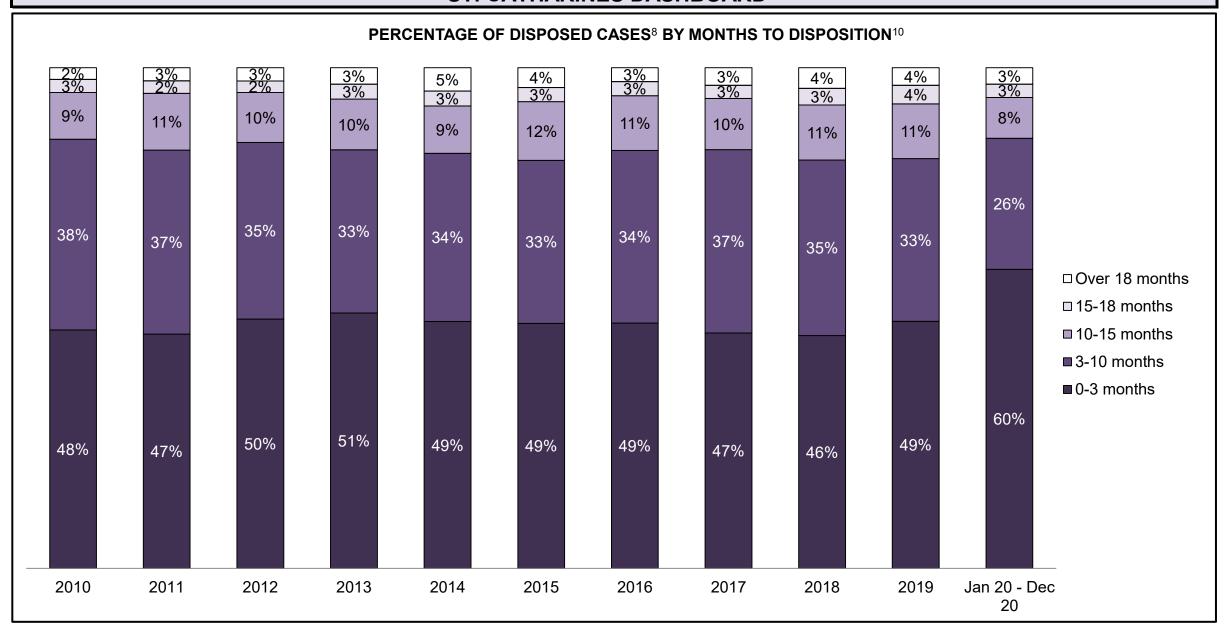

| Cases Disposed <sup>8</sup> by Phase and | ases Disposed <sup>8</sup> by Phase and Percentage of In-Custody <sup>11</sup> , Out-of-Custody <sup>12</sup> Cases at Case Disposition |        |        |        |        |        |        |        |        |        |                 |  |  |  |  |
|------------------------------------------|-----------------------------------------------------------------------------------------------------------------------------------------|--------|--------|--------|--------|--------|--------|--------|--------|--------|-----------------|--|--|--|--|
| Phases                                   | 2010                                                                                                                                    | 2011   | 2012   | 2013   | 2014   | 2015   | 2016   | 2017   | 2018   | 2019   | Jan 20 - Dec 20 |  |  |  |  |
| At Trial With Trial                      | 1,764                                                                                                                                   | 1,664  | 1,672  | 1,502  | 1,471  | 1,476  | 1,505  | 1,587  | 1,484  | 1,497  | 847             |  |  |  |  |
| In-Custody                               | 13%                                                                                                                                     | 12%    | 13%    | 14%    | 11%    | 12%    | 10%    | 10%    | 8%     | 10%    | 12%             |  |  |  |  |
| Out-of-Custody                           | 87%                                                                                                                                     | 88%    | 87%    | 86%    | 89%    | 88%    | 90%    | 90%    | 92%    | 90%    | 88%             |  |  |  |  |
| At Trial Without Trial                   | 4,573                                                                                                                                   | 3,479  | 3,138  | 2,578  | 2,435  | 2,493  | 2,570  | 2,432  | 2,385  | 2,472  | 1,598           |  |  |  |  |
| In-Custody                               | 11%                                                                                                                                     | 13%    | 14%    | 14%    | 13%    | 13%    | 10%    | 10%    | 10%    | 10%    | 12%             |  |  |  |  |
| Out-of-Custody                           | 89%                                                                                                                                     | 87%    | 86%    | 86%    | 87%    | 87%    | 90%    | 90%    | 90%    | 90%    | 88%             |  |  |  |  |
| Before Trial                             | 43,219                                                                                                                                  | 39,035 | 36,793 | 32,985 | 30,592 | 30,396 | 31,008 | 31,627 | 31,231 | 33,975 | 25,747          |  |  |  |  |
| In-Custody                               | 18%                                                                                                                                     | 17%    | 17%    | 18%    | 17%    | 17%    | 17%    | 16%    | 13%    | 14%    | 14%             |  |  |  |  |
| Out-of-Custody                           | 82%                                                                                                                                     | 83%    | 83%    | 82%    | 83%    | 83%    | 83%    | 84%    | 87%    | 86%    | 86%             |  |  |  |  |