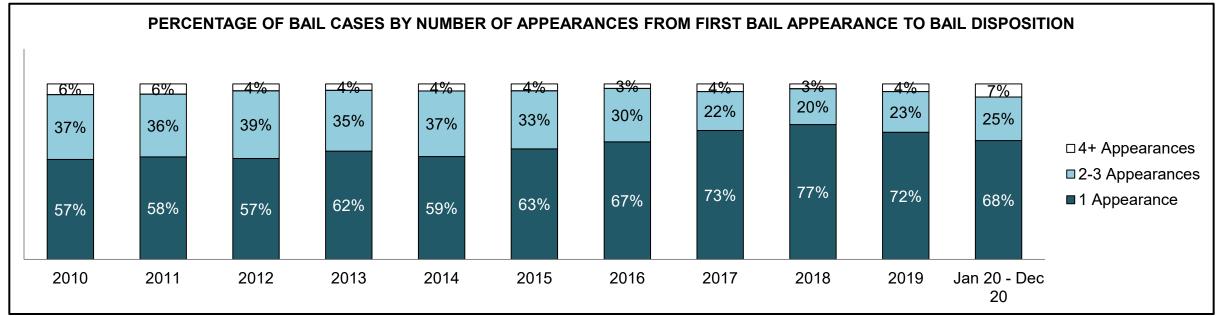

8  | 416  | 478  | 839                |  |  |  |
| Administration of Justice                   | 225                                        | 185  | 219  | 213  | 247  | 257  | 299  | 346  | 649  | 651  | 1,081              |  |  |  |
| Other Criminal Code                         | 92                                         | 90   | 103  | 76   | 74   | 75   | 103  | 83   | 127  | 154  | 220                |  |  |  |
| Criminal Code Traffic                       | 120                                        | 81   | 118  | 99   | 124  | 133  | 115  | 106  | 106  | 147  | 334                |  |  |  |
| Federal Statute                             | 235                                        | 144  | 140  | 203  | 138  | 144  | 115  | 53   | 59   | 70   | 164                |  |  |  |













| Cases Disposed <sup>8</sup> by Phase and | Cases Disposed <sup>8</sup> by Phase and Percentage of In-Custody <sup>11</sup> , Out-of-Custody <sup>12</sup> Cases at Case Disposition |       |       |       |       |       |       |       |       |       |                    |  |  |
|------------------------------------------|------------------------------------------------------------------------------------------------------------------------------------------|-------|-------|-------|-------|-------|-------|-------|-------|-------|--------------------|--|--|
| Phases                                   | 2010                                                                                                                                     | 2011  | 2012  | 2013  | 2014  | 2015  | 2016