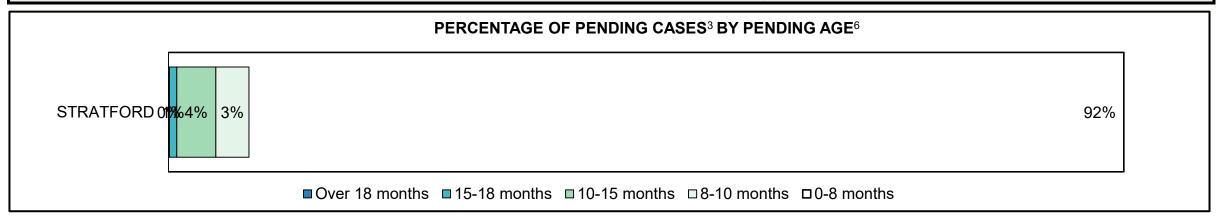

| 12%  | 8%   | 9%   | 6%   | 6%   | 7%   | 7%   | 9%   | 9%   | 8%   | 12%                |
| Federal Statute                                                                                                                         | 16%  | 16%  | 18%  | 19%  | 14%  | 11%  | 11%  | 21%  | 18%  | 14%  | 18%                |
| Total                                                                                                                                   | 100% | 100% | 100% | 100% | 100% | 100% | 100% | 100% | 100% | 100% | 100%               |





# ONTARIO COURT OF JUSTICE CRIMINAL MODERNIZATION COMMITTEE STRATFORD DASHBOARD<sup>19</sup> CASES PENDING AS OF DECEMBER 31, 2020



| Pending Cases <sup>3</sup> by Pending Age <sup>6</sup> and Percentage of Pending Cases In-Custody <sup>17</sup> and Out-of-Custody <sup>18</sup> |      |      |     |     |      |     |  |  |  |  |
|--------------------------------------------------------------------------------------------------------------------------------------------------|------|------|-----|-----|------|-----|--|--|--|--|
| Court Location Over 18 months 15-18 months 10-15 months 8-10 months 0-8 months Total                                                             |      |      |     |     |      |     |  |  |  |  |
| STRATFORD                                                                                                                                        | 1    | 6    | 32  | 27  | 781  | 847 |  |  |  |