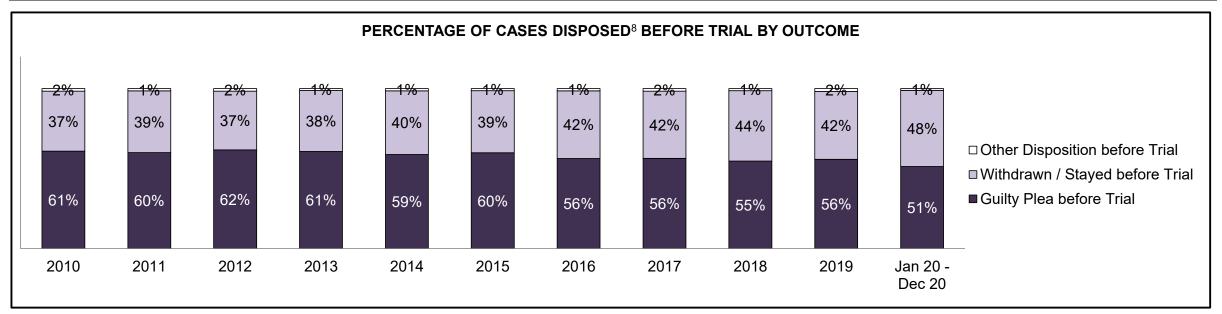

| Phases                 | 2010    | 2011    | 2012    | 2013    | 2014    | 2015    | 2016    | 2017    | 2018    | 2019    | Jan 20 - Dec 20 |
|------------------------|---------|---------|---------|---------|---------|---------|---------|---------|---------|---------|-----------------|
| At Trial With Trial    | 13,333  | 12,913  | 12,507  | 11,635  | 10,711  | 9,759   | 9,325   | 9,209   | 8,399   | 8,353   | 4,381           |
| In-Custody             | 16%     | 15%     | 17%     | 16%     | 15%     | 15%     | 14%     | 14%     | 12%     | 14%     | 18%             |
| Out-of-Custody         | 84%     | 85%     | 83%     | 84%     | 85%     | 85%     | 86%     | 86%     | 88%     | 86%     | 82%             |
| At Trial Without Trial | 35,859  | 31,139  | 27,205  | 25,048  | 22,226  | 19,582  | 18,371  | 17,471  | 16,029  | 16,029  | 9,075           |
| In-Custody             | 13%     | 14%     | 15%     | 15%     | 14%     | 14%     | 14%     | 14%     | 13%     | 14%     | 15%             |
| Out-of-Custody         | 87%     | 86%     | 85%     | 85%     | 86%     | 86%     | 86%     | 86%     | 87%     | 86%     | 85%             |
| Before Trial           | 225,025 | 212,794 | 207,335 | 194,998 | 177,161 | 175,908 | 179,464 | 187,457 | 187,060 | 196,166 | 137,018         |
| In-Custody             | 22%     | 22%     | 23%     | 23%     | 22%     | 23%     | 23%     | 22%     | 20%     | 21%     | 21%             |
| Out-of-Custody         | 78%     | 78%     | 77%     | 77%     | 78%     | 77%     | 77%     | 78%     | 80%     | 79%     | 79%             |