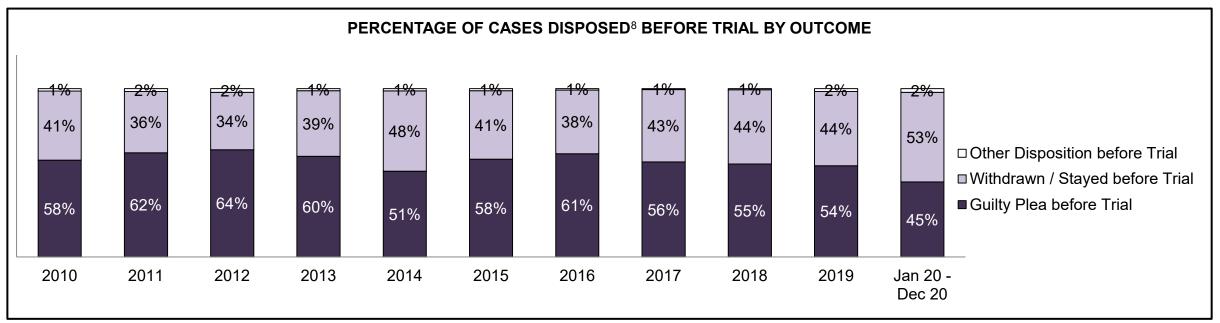

| 2,494 | 2,376 | 2,268 | 2,019 | 2,448 | 2,399 | 2,635 | 2,415 | 2,503 | 1,354              |  |  |  |
| In-Custody                                 | 28%                                                                                                                                     | 29%   | 30%   | 32%   | 29%   | 35%   | 36%   | 28%   | 23%   | 24%   | 25%                |  |  |  |
| Out-of-Custody                             | 72%                                                                                                                                     | 71%   | 70%   | 68%   | 71%   | 65%   | 64%   | 72%   | 77%   | 76%   | 75%                |  |  |  |







| Percentage of Cases Disposed <sup>8</sup> At |      | ,    |      | 1    |      | •    | 1    | 0047 | 0040 | 0040 | Jan 20 - |
|----------------------------------------------|------|------|------|------|------|------|------|------|------|------|----------|
| Offence Group at Disposition <sup>14</sup>   | 2010 | 2011 | 2012 | 2013 | 2014 | 2015 | 2016 | 2017 | 2018 | 2019 | Dec 20   |
| Crimes Against The Person                    | 66%  | 64%  | 65%  | 66%  | 70%  | 61%  | 65%  | 64%  | 69%  | 70%  | 62%      |
| Crimes Against Property                      | 8%   | 6%   | 7%   | 9%   | 9%   | 9%   | 7%   | 8%   | 5%   | 8%   | 8%       |
| Administration of Justice                    | 16%  | 17%  | 16%  | 11%  | 10%  | 15%  | 15%  | 14%  | 15%  | 14%  | 10%      |
| Other Crimin