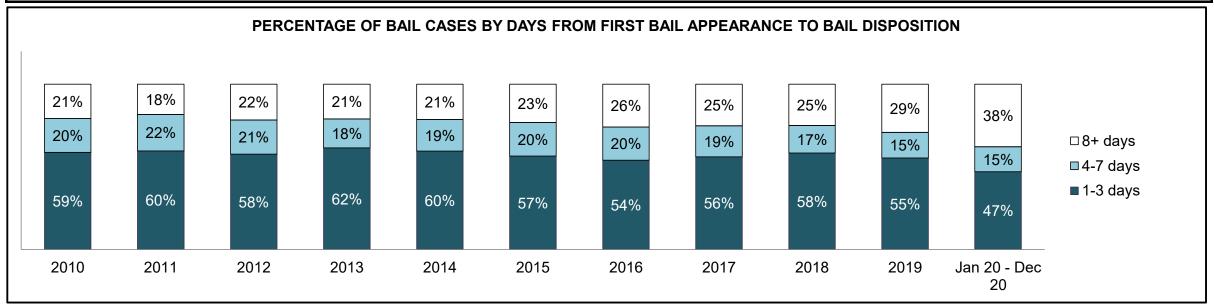

## ONTARIO COURT OF JUSTICE CRIMINAL MODERNIZATION COMMITTEE PROVINCIAL DASHBOARD<sup>19</sup> CASES PENDING AS OF DECEMBER 31, 2020

|              | Was I                               | Madui a                                | Jan 20  | - Dec 20           | 2014 Baseline    | Change from 2014 Regional |
|--------------|-------------------------------------|----------------------------------------|---------|--------------------|------------------|---------------------------|
|              | Key i                               | Metric                                 | Percent | Cases <sup>1</sup> | Regional Median* | Median                    |
|              | Disposed cases that be              | gan in the Bail Phase                  | 31.1%   | 8,771              | 32.5%            | -1.4%                     |
|              | Bail cases with a bail              | Total                                  | 61.9%   | 5,430              | 53.7%            | 8.2%                      |
|              | outcome (release order              | Bail Disposition with 1 appearance     | 58.1%   | 3,155              | 52.5%            | 5.6%                      |
| Bail         | or detention order)                 | Bail Disposition in 1-3 days           | 71.3%   | 3,871              | 72.9%            | -1.6%                     |
| Dali         | Bail cases with no bail             | Total                                  | 38.1%   | 3,341              | 46.3%            | -8.2%                     |
|              |                                     | Case disposition in 1-3 appearances    | 21.4%   | 715                | 38.7%            | -17.3%                    |
|              | disposition but with a              | Case disposition in 0-3 months         | 64.7%   | 2,160              | 79.1%            | -14.4%                    |
|              | case disposition                    | Case disposition rate before trial     | 93.3%   | 3,118              | 92.8%            | 0.5%                      |
|              |                                     |                                        |         |                    |                  |                           |
|              | Disposition rate (include           | es bail cases with case dispositions)  | 91.3%   | 25,747             | 88.7%            | 2.6%                      |
| Before Trial | Disposed within 1-3 app             | pearances (net of bench warrant cases) | 44.6%   | 6,570              | 46.0%            | -1.4%                     |
|              | Disposed within 0-3 mo              | nths (net of bench warrant cases)      | 58.5%   | 8,615              | 60.7%            | -2.2%                     |
|              |                                     |                                        |         |                    |                  |                           |
| Trial        | Collapse Rate at Trial <sup>2</sup> |                                        | 65.4%   | 1,598              | 62.3%            | 3.1%                      |

# ONTARIO COURT OF JUSTICE CRIMINAL MODERNIZATION COMMITTEE CENTRAL EAST DASHBOARD<sup>19</sup> CASES PENDING AS OF DECEMBER 31, 2020

|              | Vov                                 | Matria                                 | Jan 20  | - Dec 20           | 2014 Baseline | Change from 2014 |
|--------------|-------------------------------------|----------------------------------------|---------|--------------------|---------------|------------------|
|              | Key i                               | Metric                                 | Percent | Cases <sup>1</sup> | Median*       | Baseline Median  |
|              | Disposed cases that be              | gan in the Bail Phase                  | 29.8%   | 2,138              | 48.0%         | -18.2%           |
|              | Bail cases with a bail              | Total                                  | 50.5%   | 1,080              | 56.0%         | -5.5%            |
|              | outcome (release order              | Bail Disposition with 1 appearance     | 51.4%   | 555                | 47.7%         | 3.6%             |
| Bail         | or detention order)                 | Bail Disposition in 1-3 days           | 64.8%   | 700                | 70.6%         | -5.7%            |
|              | Bail cases with no bail             | Total                                  | 49.5%   | 1,058              | 44.0%         | 5.5%             |
|              |                                     | Case disposition in 1-3 appearances    | 11.9%   | 126                | 35.1%         | -23.2%           |
|              | disposition but with a              | Case disposition in 0-3 months         | 53.5%   | 566                | 77.2%         | -23.7%           |
|              | case disposition                    | Case disposition rate before trial     | 93.3%   | 987                | 90.7%         | 2.6%             |
|              |                                     |                                        |         |                    |               |                  |
|              | Disposition rate (include           | es bail cases with case dispositions)  | 91.6%   | 6,573              | 83.6%         | 8.0%             |
| Before Trial | Disposed within 1-3 app             | pearances (net of bench warrant cases) | 41.7%   | 1,596              | 39.1%         | 2.6%             |
|              | Disposed within 0-3 mo              | nths (net of bench warrant cases)      | 57.1%   | 2,185              | 60.6%         | -3.5%            |
|              |                                     |                                        |         |                    |               |                  |
| Trial        | Collapse Rate at Trial <sup>2</sup> |                                        | 64.2%   | 386                | 71.0%         | -6.8%            |