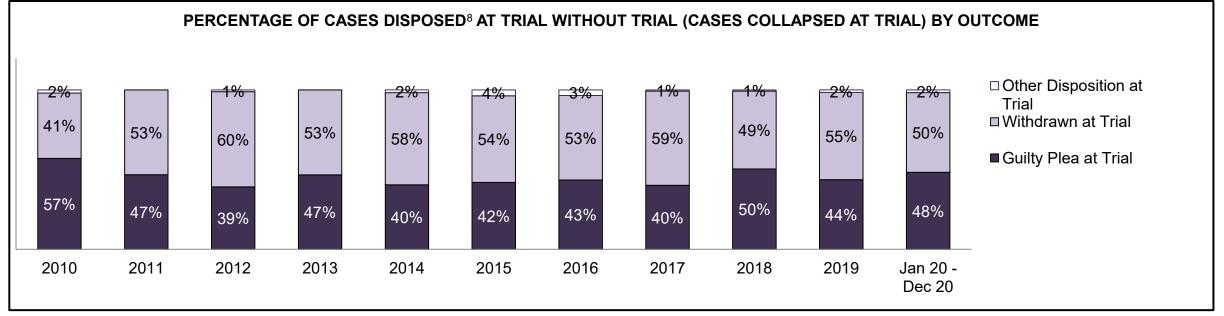

| 1,201                                                                                                                                    | 1,166 | 1,205 | 1,039 | 975  | 1,102 | 1,276 | 1,369 | 1,414 | 1,538 | 1,125              |
| In-Custody                                 | 19%                                                                                                                                      | 14%   | 18%   | 17%   | 18%  | 25%   | 22%   | 21%   | 14%   | 19%   | 21%                |
| Out-of-Custody                             | 81%                                                                                                                                      | 86%   | 82%   | 83%   | 82%  | 75%   | 78%   | 79%   | 86%   | 81%   | 79%                |







| Percentage of Cases Disposed <sup>8</sup> A |      | ,    | •    | 1    |      | 1    | •    | 0047 | 0040 | 0040 | Jan 20 - |
|---------------------------------------------|------|------|------|------|------|------|------|------|------|------|----------|
| Offence Group at Disposition <sup>14</sup>  | 2010 | 2011 | 2012 | 2013 | 2014 | 2015 | 2016 | 2017 | 2018 | 2019 | Dec 20   |
| Crimes Against The Person                   | 36%  | 35%  | 41%  | 36%  | 31%  | 29%  | 33%  | 38%  | 36%  | 44%  | 33%      |
| Crimes Against Property                     | 16%  | 10%  | 13%  | 20%  | 16%  | 15%  | 19%  | 8%   | 13%  | 8%   | 5%       |
| Administration of Justice                   | 12%  | 16%  | 13%  | 15%  | 15%  | 17%  | 13%  | 15%  | 19%  | 16%  | 21%      |
| Other Criminal Code