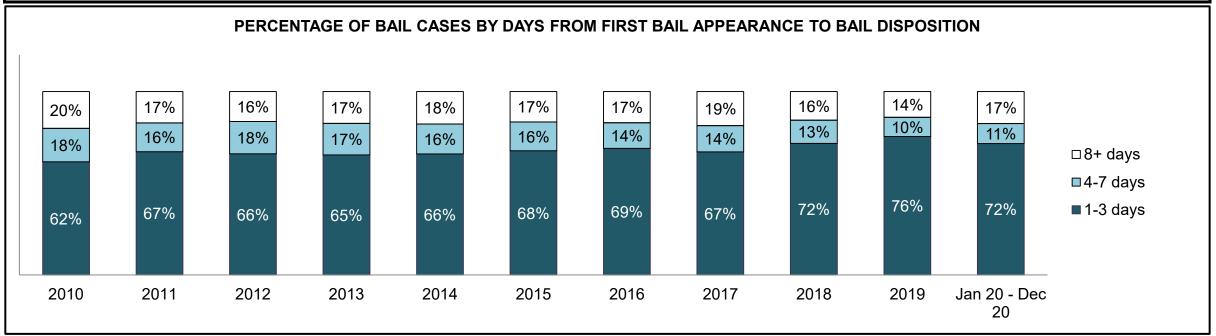

|  |  |  |
| Administration of Justice                   | 528                                        | 527   | 584   | 482   | 447   | 443   | 517   | 535   | 628   | 651   | 794                |  |  |  |
| Other Criminal Code                         | 243                                        | 197   | 233   | 247   | 247   | 211   | 241   | 267   | 311   | 233   | 318                |  |  |  |
| Criminal Code Traffic                       | 476                                        | 422   | 413   | 348   | 337   | 299   | 348   | 391   | 340   | 352   | 475                |  |  |  |
| Federal Statute                             | 104                                        | 94    | 117   | 140   | 135   | 87    | 141   | 133   | 157   | 96    | 143                |  |  |  |













| Cases Disposed <sup>8</sup> by Phase and I | Cases Disposed <sup>8</sup> by Phase and Percentage of In-Custody <sup>11</sup> , Out-of-Custody <sup>12</sup> Cases at Case Disposition |       |       |       |       |       |       |       |       |       |                    |  |  |  |  |
|--------------------------------------------|------------------------------------------------------------------------------------------------------------------------------------------|-------|-------|-------|-------|-------|-------|-------|-------|-------|--------------------|--|--|--|--|
| Phases                                     | 2010                                                                                                                                     | 2011  | 2012  | 2013  |