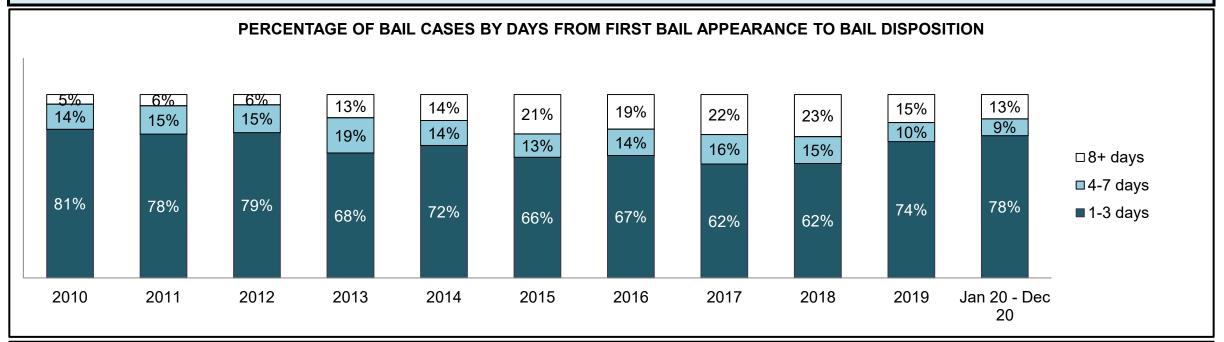

**Note**: Throughout the report, due to rounding up or down, there may exist minor discrepancies in the "Change from Cluster/Baseline Median" values, as well as some percentages may not add up to the total.