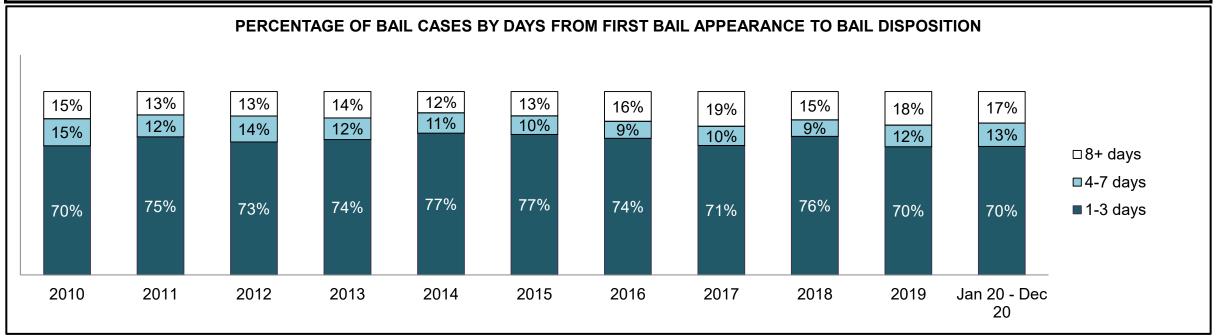

| 421  | 406  | 379  | 318  | 348  | 369  | 386  | 371  | 278  | 319  | 301                |
| Crimes Against Property                     | 188  | 196  | 154  | 109  | 81   | 132  | 153  | 114  | 102  | 92   | 84                 |
| Administration of Justice                   | 135  | 144  | 109  | 87   | 85   | 74   | 123  | 97   | 61   | 68   | 65                 |
| Other Criminal Code                         | 50   | 51   | 46   | 36   | 32   | 55   | 41   | 35   | 43   | 78   | 37                 |
| Criminal Code Traffic                       | 4    | 2    | 3    | 2    | 1    | 3    | 2    | 1    | 0    | 0    | 3                  |
| Federal Statute                             | 257  | 246  | 151  | 146  | 86   | 80   | 87   | 77   | 47   | 59   | 45                 |













| Cases Disposed <sup>8</sup> by Phase and P | Cases Disposed <sup>8</sup> by Phase and Percentage of In-Custody <sup>11</sup> , Out-of-Custody <sup>12</sup> Cases at Case Disposition |       |       |       |       |       |       |       |       |      |                    |  |
|--------------------------------------------|------------------------------------------------------------------------------------------------------------------------------------------|-------|-------|-------|-------|-------|-------|-------|-------|------|--------------------|--|
| Phases                                     | 2010                                                                                                                                     | 2011  | 2012  | 2013  | 2014  | 2015  | 2016