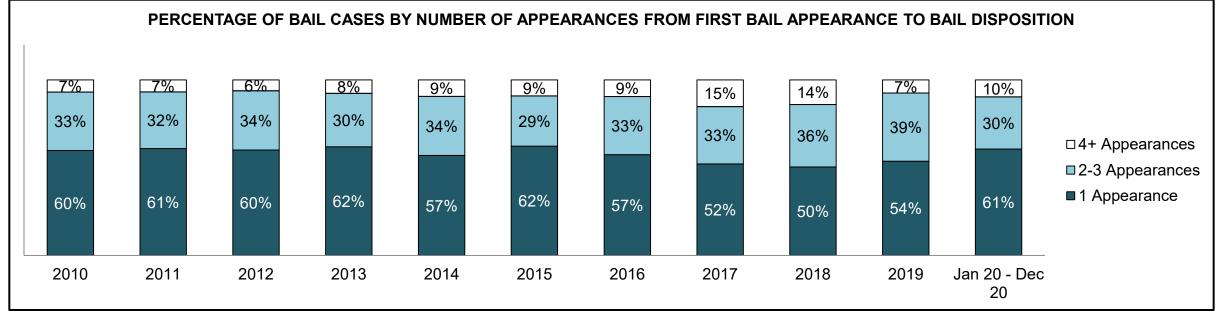

| Phases                 | 2010    | 2011    | 2012    | 2013    | 2014    | 2015    | 2016    | 2017    | 2018    | 2019    | Jan 20 - Dec 20 |
|------------------------|---------|---------|---------|---------|---------|---------|---------|---------|---------|---------|-----------------|
| At Trial With Trial    | 13,333  | 12,913  | 12,507  | 11,635  | 10,711  | 9,759   | 9,325   | 9,209   | 8,399   | 8,353   | 4,381           |
| In-Custody             | 16%     | 15%     | 17%     | 16%     | 15%     | 15%     | 14%     | 14%     | 12%     | 14%     | 18%             |
| Out-of-Custody         | 84%     | 85%     | 83%     | 84%     | 85%     | 85%     | 86%     | 86%     | 88%     | 86%     | 82%             |
| At Trial Without Trial | 35,859  | 31,139  | 27,205  | 25,048  | 22,226  | 19,582  | 18,371  | 17,471  | 16,029  | 16,029  | 9,075           |
| In-Custody             | 13%     | 14%     | 15%     | 15%     | 14%     | 14%     | 14%     | 14%     | 13%     | 14%     | 15%             |
| Out-of-Custody         | 87%     | 86%     | 85%     | 85%     | 86%     | 86%     | 86%     | 86%     | 87%     | 86%     | 85%             |
| Before Trial           | 225,025 | 212,794 | 207,335 | 194,998 | 177,161 | 175,908 | 179,464 | 187,457 | 187,060 | 196,166 | 137,018         |
| In-Custody             | 22%     | 22%     | 23%     | 23%     | 22%     | 23%     | 23%     | 22%     | 20%     | 21%     | 21%             |
| Out-of-Custody         | 78%     | 78%     | 77%     | 77%     | 78%     | 77%     | 77%     | 78%     | 80%     | 79%     | 79%             |