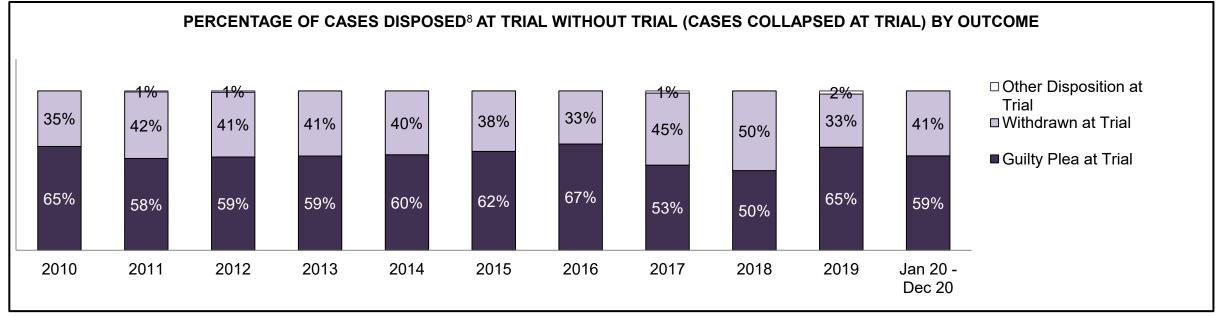

| Percentage of Cases Disposed <sup>8</sup> At | Percentage of Cases Disposed <sup>8</sup> At Trial Without Trial (Collapse Rate At Trial <sup>2</sup> ) by Offence Group At Disposition |      |      |      |      |      |      |      |      |      |                 |  |  |  |
|----------------------------------------------|-----------------------------------------------------------------------------------------------------------------------------------------|------|------|------|------|------|------|------|------|------|-----------------|--|--|--|
| Offence Group at Disposition <sup>14</sup>   | 2010                                                                                                                                    | 2011 | 2012 | 2013 | 2014 | 2015 | 2016 | 2017 | 2018 | 2019 | Jan 20 - Dec 20 |  |  |  |
| Crimes Against The Person                    | 40%                                                                                                                                     | 42%  | 43%  | 42%  | 42%  | 41%  | 43%  | 44%  | 44%  | 45%  | 47%             |  |  |  |
| Crimes Against Property                      | 13%                                                                                                                                     | 12%  | 11%  | 12%  | 11%  | 11%  | 10%  | 10%  | 10%  | 10%  | 10%             |  |  |  |
| Administration of Justice                    | 13%                                                                                                                                     | 13%  | 13%  | 13%  | 12%  | 13%  | 13%  | 12%  | 12%  | 13%  | 11%             |  |  |  |
| Other Criminal Code                          | 6%                                                                                                                                      | 6%   | 6%   | 6%   | 6%   | 6%   | 6%   | 6%   | 6%   | 7%   | 7%              |  |  |  |
| Criminal Code Traffic                        | 18%                                                                                                                                     | 14%  | 15%  | 16%  | 16%  | 16%  | 16%  | 17%  | 18%  | 16%  | 15%             |  |  |  |
| Federal Statute                              | 10%                                                                                                                                     | 12%  | 12%  | 11%  | 12%  | 12%  | 12%  | 11%  | 10%  | 9%   | 10%             |  |  |  |
| Total                                        | 100%                                                                                                                                    | 100% | 100% | 100% | 100% | 100% | 100% | 100% | 100% | 100% | 100%            |  |  |  |

| Percentage of Cases Disposed <sup>8</sup> At Trial Without Trial (Collapse Rate At Trial <sup>2</sup> ) by Offence Group At Disposition |      |      |      |      |      |      |      |      |      |      |                 |
|-----------------------------------------------------------------------------------------------------------------------------------------|------|------|------|------|------|------|------|------|------|------|-----------------|
| Offence Group at Disposition <sup>14</sup>                                                                                              | 2010 | 2011 | 2012 | 2013 | 2014 | 2015 | 2016 | 2017 | 2018 | 2019 | Jan 20 - Dec 20 |
| Crimes Against The Person                                                                                                               | 34%  | 38%  | 36%  | 36%  | 35%  | 33%  | 34%  | 34%  | 33%  | 36%  | 37%             |
| Crimes Against Property                                                                                                                 | 12%  | 12%  | 11%  | 12%  | 13%  | 11%  | 12%  | 11%  | 9%   | 10%  | 9%              |
| Administration of Justice                                                                                                               | 11%  | 11%  | 10%  | 11%  | 10%  | 11%  | 11%  | 8%   | 10%  | 11%  | 11%             |
| Other Criminal Code                                                                                                                     | 5%   | 5%   | 6%   | 6%   | 5%   | 6%   | 5%   | 6%   | 7%   | 6%   | 7%              |
| Criminal Code Traffic                                                                                                                   | 28%  | 24%  | 25%  | 25%  | 27%  | 26%  | 27%  | 31%  | 31%  | 26%  | 25%             |
| Federal Statute                                                                                                                         | 9%   | 10%  | 11%  | 10%  | 11%  | 12%  | 11%  | 11%  | 10%  | 10%  | 11%             |
| Total                                                                                                                                   | 100% | 100% | 100% | 100% | 100% | 100% | 100% | 100% | 100% | 100% | 100%            |

| Percentage of Cases Disposed <sup>8</sup> At Trial Without Trial (Collapse Rate At Trial <sup>2</sup> ) by Offence Group At Disposition |      |      |      |      |      |      |      |      |      |      |                    |
|-----------------------------------------------------------------------------------------------------------------------------------------|------|------|------|------|------|------|------|------|------|------|--------------------|
| Offence Group at Disposition <sup>14</sup>                                                                                              | 2010 | 2011 | 2012 | 2013 | 2014 | 2015 | 2016 | 2017 | 2018 | 2019 | Jan 20 -<br>Dec 20 |
| Crimes Against The Person                                                                                                               | 33%  | 36%  | 35%  | 34%  | 33%  | 32%  | 35%  | 32%  | 30%  | 37%  | 39%                |
| Crimes Against Property                                                                                                                 | 11%  | 15%  | 14%  | 12%  | 13%  | 12%  | 11%  | 11%  | 10%  | 11%  | 12%                |
| Administration of Justice                                                                                                               | 13%  | 10%  | 11%  | 12%  | 9%   | 12%  | 13%  | 9%   | 15%  | 15%  | 13%                |
| Other Criminal Code                                                                                                                     | 4%   | 5%   | 6%   | 6%   | 5%   | 6%   | 6%   | 7%   | 6%   | 7%   | 6%                 |
| Criminal Code Traffic                                                                                                                   | 29%  | 24%  | 24%  | 25%  | 28%  | 24%  | 25%  | 27%  | 24%  | 20%  | 22%                |
| Federal Statute                                                                                                                         | 10%  | 9%   | 11%  | 10%  | 12%  | 14%  | 11%  | 14%  | 15%  | 11%  | 9%                 |
| Total                                                                                                                                   | 100% | 100% | 100% | 100% | 100% | 100% | 100% | 100% | 100% | 100% | 100%               |

| Offence Group at Disposition <sup>14</sup> | 2010 | 2011 | 2012 | 2013 | 2014 | 2015 | 2016 | 2017 | 2018 | 2019 | Jan 20 -<br>Dec 20 |
|--------------------------------------------|------|------|------|------|------|------|------|------|------|------|--------------------|
| Crimes Against The Person                  | 30%  | 28%  | 32%  | 35%  | 38%  | 38%  | 37%  | 38%  | 42%  | 50%  | 59%                |
| Crimes Against Property                    | 12%  | 8%   | 11%  | 11%  | 9%   | 18%  | 21%  | 17%  | 9%   | 10%  | 5%                 |
| Administration of Justice                  | 12%  | 12%  | 11%  | 15%  | 10%  | 12%  | 8%   | 13%  | 13%  | 9%   | 8%                 |
| Other Criminal Code                        | 4%   | 5%   | 5%   | 8%   | 3%   | 6%   | 5%   | 3%   | 4%   | 6%   | 8%                 |
| Criminal Code Traffic                      | 37%  | 31%  | 34%  | 23%  | 28%  | 25%  | 21%  | 21%  | 30%  | 21%  | 14%                |
| Federal Statute                            | 4%   | 16%  | 7%   | 8%   | 11%  | 1%   | 7%   | 8%   | 1%   | 5%   | 5%                 |
| Total                                      | 100% | 100% | 100% | 100% | 100% | 100% | 100% | 100% | 100% | 100% | 100%               |

| Percentage of Cases Disposed <sup>8</sup> At Trial Without Trial (Collapse Rate At Trial <sup>2</sup> ) by Offence Group At Disposition |      |      |      |      |      |      |      |      |      |      |                    |
|-----------------------------------------------------------------------------------------------------------------------------------------|------|------|------|------|------|------|------|------|------|------|--------------------|
| Offence Group at Disposition <sup>14</sup>                                                                                              | 2010 | 2011 | 2012 | 2013 | 2014 | 2015 | 2016 | 2017 | 2018 | 2019 | Jan 20 -<br>Dec 20 |
| Crimes Against The Person                                                                                                               | 40%  | 49%  | 39%  | 39%  | 47%  | 45%  | 29%  | 38%  | 43%  | 52%  | 38%                |
| Crimes Against Property                                                                                                                 | 13%  | 11%  | 8%   | 12%  | 8%   | 4%   | 15%  | 8%   | 4%   | 7%   | 12%                |
| Administration of Justice                                                                                                               | 14%  | 16%  | 11%  | 14%  | 10%  | 14%  | 9%   | 10%  | 7%   | 9%   | 16%                |
| Other Criminal Code                                                                                                                     | 3%   | 5%   | 14%  | 7%   | 3%   | 10%  | 7%   | 8%   | 1%   | 9%   | 12%                |
| Criminal Code Traffic                                                                                                                   | 26%  | 13%  | 20%  | 16%  | 17%  | 11%  | 19%  | 25%  | 34%  | 16%  | 11%                |
| Federal Statute                                                                                                                         | 5%   | 7%   | 8%   | 12%  | 15%  | 16%  | 21%  | 11%  | 9%   | 7%   | 10%                |
| Total                                                                                                                                   | 100% | 100% | 100% | 100% | 100% | 100% | 100% | 100% | 100% | 100% | 100%               |