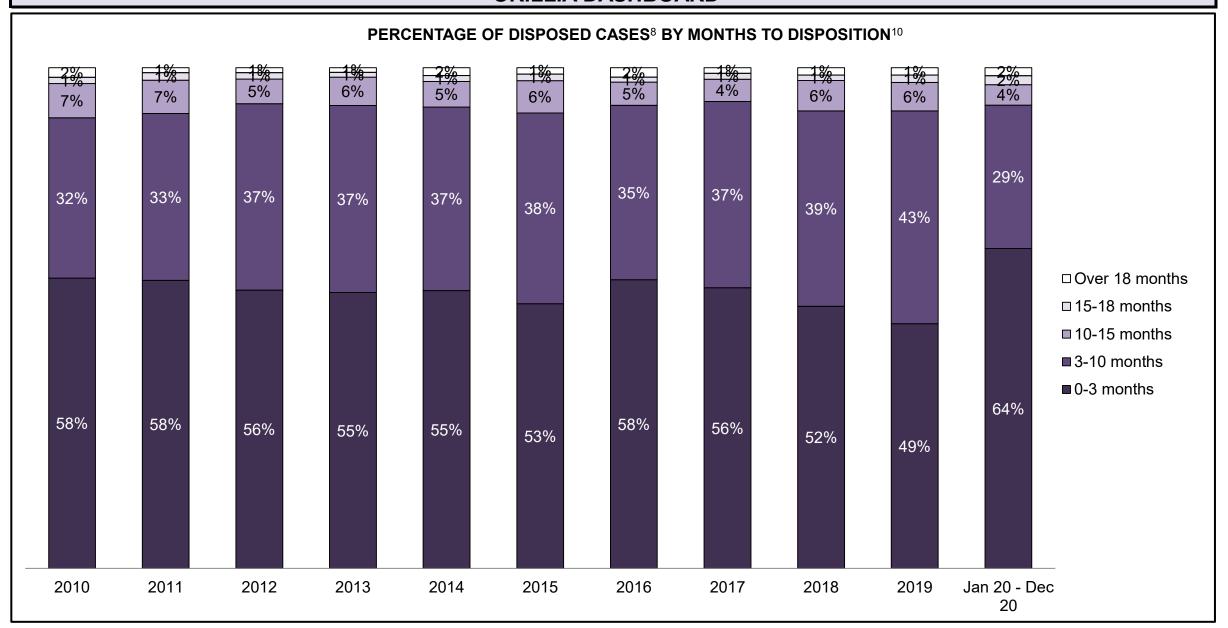

| Cases Disposed <sup>8</sup> by Phase and | ases Disposed <sup>8</sup> by Phase and Percentage of In-Custody <sup>11</sup> , Out-of-Custody <sup>12</sup> Cases at Case Disposition |        |        |        |        |        |        |        |        |        |                 |  |  |  |  |
|------------------------------------------|-----------------------------------------------------------------------------------------------------------------------------------------|--------|--------|--------|--------|--------|--------|--------|--------|--------|-----------------|--|--|--|--|
| Phases                                   | 2010                                                                                                                                    | 2011   | 2012   | 2013   | 2014   | 2015   | 2016   | 2017   | 2018   | 2019   | Jan 20 - Dec 20 |  |  |  |  |
| At Trial With Trial                      | 1,764                                                                                                                                   | 1,664  | 1,672  | 1,502  | 1,471  | 1,476  | 1,505  | 1,587  | 1,484  | 1,497  | 847             |  |  |  |  |
| In-Custody                               | 13%                                                                                                                                     | 12%    | 13%    | 14%    | 11%    | 12%    | 10%    | 10%    | 8%     | 10%    | 12%             |  |  |  |  |
| Out-of-Custody                           | 87%                                                                                                                                     | 88%    | 87%    | 86%    | 89%    | 88%    | 90%    | 90%    | 92%    | 90%    | 88%             |  |  |  |  |
| At Trial Without Trial                   | 4,573                                                                                                                                   | 3,479  | 3,138  | 2,578  | 2,435  | 2,493  | 2,570  | 2,432  | 2,385  | 2,472  | 1,598           |  |  |  |  |
| In-Custody                               | 11%                                                                                                                                     | 13%    | 14%    | 14%    | 13%    | 13%    | 10%    | 10%    | 10%    | 10%    | 12%             |  |  |  |  |
| Out-of-Custody                           | 89%                                                                                                                                     | 87%    | 86%    | 86%    | 87%    | 87%    | 90%    | 90%    | 90%    | 90%    | 88%             |  |  |  |  |
| Before Trial                             | 43,219                                                                                                                                  | 39,035 | 36,793 | 32,985 | 30,592 | 30,396 | 31,008 | 31,627 | 31,231 | 33,975 | 25,747          |  |  |  |  |
| In-Custody                               | 18%                                                                                                                                     | 17%    | 17%    | 18%    | 17%    | 17%    | 17%    | 16%    | 13%    | 14%    | 14%             |  |  |  |  |
| Out-of-Custody                           | 82%                                                                                                                                     | 83%    | 83%    | 82%    | 83%    | 83%    | 83%    | 84%    | 87%    | 86%    | 86%             |  |  |  |  |