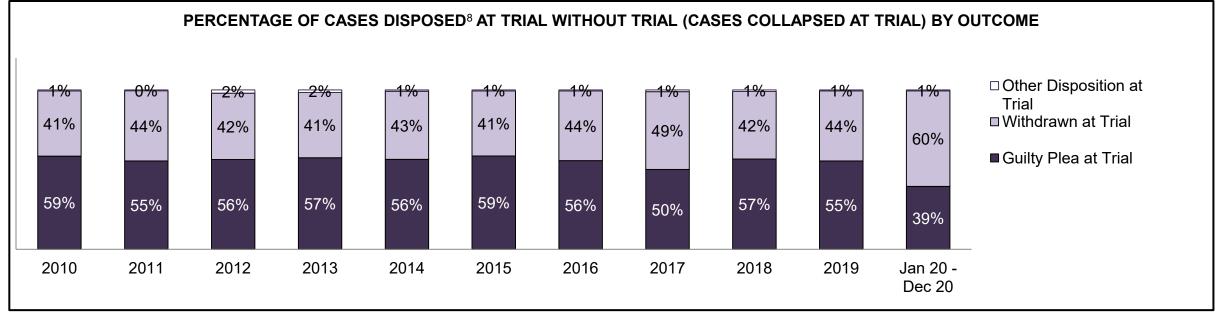

| Percentage of Cases Disposed <sup>8</sup> At | Percentage of Cases Disposed <sup>8</sup> At Trial Without Trial (Collapse Rate At Trial <sup>2</sup> ) by Offence Group At Disposition |      |      |      |      |      |      |      |      |      |                 |  |  |  |
|----------------------------------------------|-----------------------------------------------------------------------------------------------------------------------------------------|------|------|------|------|------|------|------|------|------|-----------------|--|--|--|
| Offence Group at Disposition <sup>14</sup>   | 2010                                                                                                                                    | 2011 | 2012 | 2013 | 2014 | 2015 | 2016 | 2017 | 2018 | 2019 | Jan 20 - Dec 20 |  |  |  |
| Crimes Against The Person                    | 40%                                                                                                                                     | 42%  | 43%  | 42%  | 42%  | 41%  | 43%  | 44%  | 44%  | 45%  | 47%             |  |  |  |
| Crimes Against Property                      | 13%                                                                                                                                     | 12%  | 11%  | 12%  | 11%  | 11%  | 10%  | 10%  | 10%  | 10%  | 10%             |  |  |  |
| Administration of Justice                    | 13%                                                                                                                                     | 13%  | 13%  | 13%  | 12%  | 13%  | 13%  | 12%  | 12%  | 13%  | 11%             |  |  |  |
| Other Criminal Code                          | 6%                                                                                                                                      | 6%   | 6%   | 6%   | 6%   | 6%   | 6%   | 6%   | 6%   | 7%   | 7%              |  |  |  |
| Criminal Code Traffic                        | 18%                                                                                                                                     | 14%  | 15%  | 16%  | 16%  | 16%  | 16%  | 17%  | 18%  | 16%  | 15%             |  |  |  |
| Federal Statute                              | 10%                                                                                                                                     | 12%  | 12%  | 11%  | 12%  | 12%  | 12%  | 11%  | 10%  | 9%   | 10%             |  |  |  |
| Total                                        | 100%                                                                                                                                    | 100% | 100% | 100% | 100% | 100% | 100% | 100% | 100% | 100% | 100%            |  |  |  |