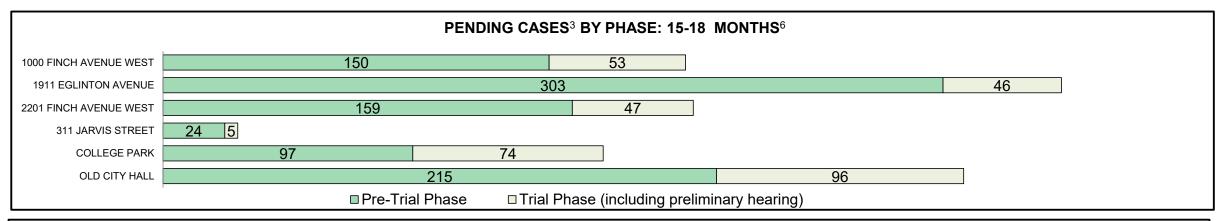

3             | 515            | 2,960         | 4,551  |
| 1911 EGLINTON AVENUE   | 576            | 349             | 1,019           | 634            | 3,131         | 5,709  |
| 2201 FINCH AVENUE WEST | 324            | 206             | 563             | 387            | 2,677         | 4,157  |
| 311 JARVIS STREET      | 25             | 29              | 66              | 44             | 371           | 535    |
| COLLEGE PARK           | 297            | 171             | 448             | 290            | 3,564         | 4,770  |
| OLD CITY HALL          | 608            | 311             | 878             | 524            | 5,848         | 8,169  |

## ONTARIO COURT OF JUSTICE CRIMINAL MODERNIZATION COMMITTEE TORONTO DASHBOARD<sup>19</sup> CASES PENDING AS OF DECEMBER 31, 2020





|                                                      | Vov                                   | Matria                                 | Jan 20  | - Dec 20           | 2014 Baseline | Change from 2014 |
|------------------------------------------------------|---------------------------------------|----------------------------------------|---------|--------------------|---------------|------------------|
|                                                      | Key i                                 | Metric                                 | Percent | Cases <sup>1</sup> | Median*       | Baseline Median  |
|                                                      | Disposed cases that be                | gan in the Bail Phase                  | 53.4%   | 2,159              | 48.0%         |