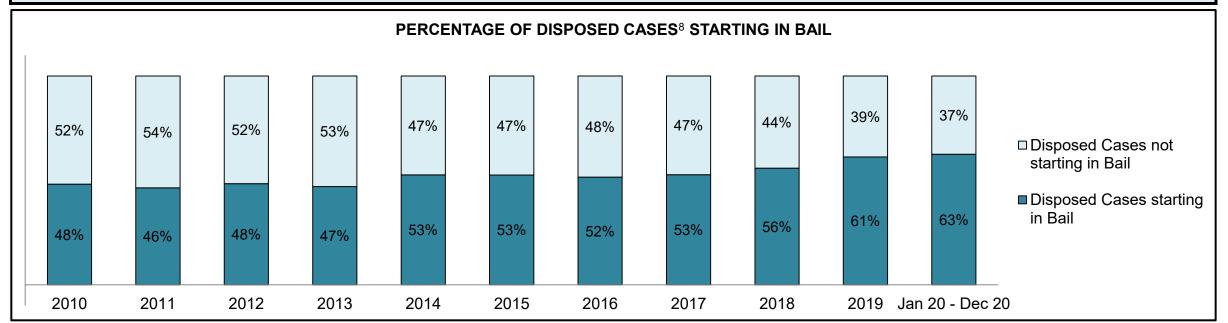

## ONTARIO COURT OF JUSTICE CRIMINAL MODERNIZATION COMMITTEE PROVINCIAL DASHBOARD<sup>19</sup> CASES PENDING AS OF DECEMBER 31, 2020

## ONTARIO COURT OF JUSTICE CRIMINAL MODERNIZATION COMMITTEE PROVINCIAL DASHBOARD<sup>19</sup> CASES PENDING AS OF DECEMBER 31, 2020

| Pending Cases <sup>3</sup> by Pe | ending Age <sup>6</sup> and Percenta | age of Pending Cases | In-Custody <sup>17</sup> and Out-o | f-Custody <sup>18</sup> |            |         |
|----------------------------------|--------------------------------------|----------------------|------------------------------------|-------------------------|------------|---------|
| Court Region                     | Over 18 months                       | 15-18 months         | 10-15 months                       | 8-10 months             | 0-8 months | Total   |
| Central East                     | 1,640                                | 1,038                | 3,087                              | 2,330                   | 21,757     | 29,852  |
| In-Custody                       | 8%                                   | 9%                   | 10%                                | 9%                      | □ 8%       | 8%      |
| Out-of-Custody                   | 92%                                  | 91%                  | 90%                                | 91%                     | 92%        | 92%     |
| Central West                     | 3,833                                | 1,993                | 5,372                              | 3,695                   | 23,960     | 38,853  |
| In-Custody                       | 14%                                  | 14%                  | 13%                                | 13%                     | 12%        | 13%     |
| Out-of-Custody                   | 86%                                  | 86%                  | 87%                                | 87%                     | 88%        | 87%     |
| East                             | 1,293                                | 724                  | 2,022                              | 1,495                   | 15,091     | 20,625  |
| In-Custody                       | 11%                                  | 11%                  | 12%                                | 12%                     | 13%        | 13%     |
| Out-of-Custody                   | 89%                                  | 89%                  | 88%                                | 88%                     | 87%        | 87%     |
| North East                       | 742                                  | 502                  | 1,518                              | 961                     | 11,600     | 15,323  |
| In-Custody                       | 12%                                  | 14%                  | 12%                                | 11%                     | 9%         | 10%     |
| Out-of-Custody                   | 88%                                  | 86%                  | 88%                                | 89%                     | 91%        | 90%     |
| North West                       | 798                                  | 488                  | 1,312                              | 821                     | 7,087      | 10,506  |
| In-Custody                       | 15%                                  | 17%                  | 16%                                | 15%                     | 15%        | 16%     |
| Out-of-Custody                   | 85%                                  | 83%                  | 84%                                | 85%                     | 85%        | 84%     |
| Toronto                          | 2,140                                | 1,269                | 3,537                              | 2,394                   | 18,551     | 27,891  |
| In-Custody                       | 19%                                  | 16%                  | 19%                                | 18%                     | 17%        | 17%     |
| Out-of-Custody                   | 81%                                  | 84%                  | 81%                                | 82%                     | 83%        | 83%     |
| West                             | 1,476                                | 895                  | 2,774                              | 2,324                   | 25,683     | 33,152  |
| In-Custody                       | 11%                                  | 10%                  | 12%                                | 10%                     | 10%        | 10%     |
| Out-of-Custody                   | 89%                                  | 90%                  | 88%                                | 90%                     | 90%        | 90%     |
| Provincial                       | 11,922                               | 6,909                | 19,622                             | 14,020                  | 123,729    | 176,202 |
| In-Custody                       | 14%                                  | 13%                  | 14%                                | 13%                     | 12%        | 12%     |
| Out-of-Custody                   | 86%                                  | 87%                  | 86%                                | 87%                     | 88%        | 88%     |