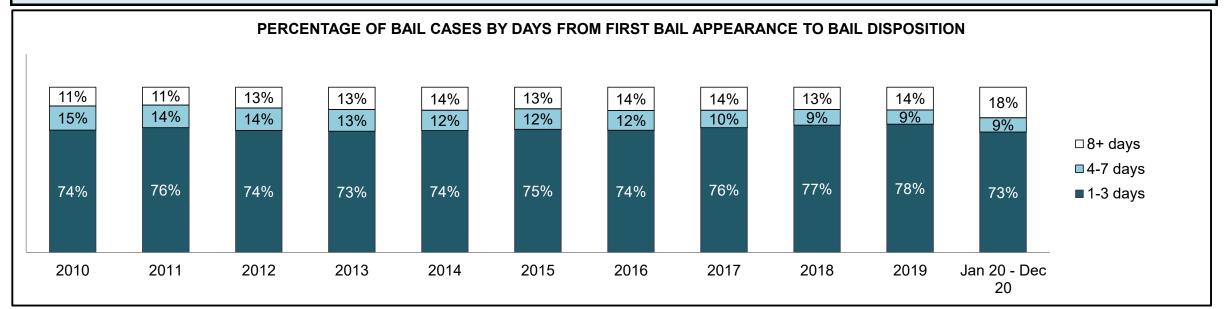

|              | Vari                                  | Matuia                                 | Jan 20  | - Dec 20           | 2014 Baseline | Change from 2014 Baseline |
|--------------|---------------------------------------|----------------------------------------|---------|--------------------|---------------|---------------------------|
|              | ney l                                 | Metric                                 | Percent | Cases <sup>1</sup> | Median*       | Median                    |
|              | Disposed cases that be                | gan in the Bail Phase                  | 44.9%   | 67,539             | 44.0%         | 0.9%                      |
|              | Bail cases with a bail                | Total                                  | 57.9%   | 39,092             | 56.6%         | 1.3%                      |
|              | outcome (bail granted                 | Bail Disposition with 1 appearance     | 56.8%   | 22,204             | 51.4%         | 5.4%                      |
| Bail         | or bail denied)                       | Bail Disposition in 1-3 days           | 70.3%   | 27,464             | 72.5%         | -2.2%                     |
| Dali         | Bail cases with no bail               | Total                                  | 42.1%   | 28,447             | 43.4%         | -1.3%                     |
|              | disposition but with a                | Case disposition in 1-3 appearances    | 18.0%   | 5,111              | 35.0%         | -17.1%                    |
|              | · · · · · · · · · · · · · · · · · · · | Case disposition in 0-3 months         | 62.5%   | 17,790             | 76.5%         | -14.0%                    |
|              | case disposition                      | Case disposition rate before trial     | 93.8%   | 26,694             | 90.5%         | 3.3%                      |
|              |                                       |                                        |         |                    |               |                           |
|              | Disposition rate (include             | es bail cases with case dispositions)  | 91.1%   | 137,018            | 84.3%         | 6.7%                      |
| Before Trial | Disposed within 1-3 app               | pearances (net of bench warrant cases) | 36.9%   | 28,204             | 42.7%         | -5.7%                     |
|              | Disposed within 0-3 mo                | nths (net of bench warrant cases)      | 58.1%   | 44,383             | 61.7%         | -3.6%                     |
|              |                                       |                                        |         |                    |               |                           |
| Trial        | Collapse Rate at Trial <sup>2</sup>   |                                        | 67.4%   | 9,075              | 67.5%         | 0.0%                      |

## ONTARIO COURT OF JUSTICE CRIMINAL MODERNIZATION COMMITTEE PROVINCIAL DASHBOARD<sup>19</sup> CASES PENDING AS OF DECEMBER 31, 2020

|              | Was I                               | Madui a                                | Jan 20  | - Dec 20           | 2014 Baseline    | Change from 2014 Regional |
|--------------|-------------------------------------|----------------------------------------|---------|--------------------|------------------|---------------------------|
|              | Key i                               | Metric                                 | Percent | Cases <sup>1</sup> | Regional Median* | Median                    |
|              | Disposed cases that be              | gan in the Bail Phase                  | 31.1%   | 8,771              | 32.5%            | -1.4%                     |
|              | Bail cases with a bail              | Total                                  | 61.9%   | 5,430              | 53.7%            | 8.2%                      |
|              | outcome (release order              | Bail Disposition with 1 appearance     | 58.1%   | 3,155              | 52.5%            | 5.6%                      |
| Bail         | or detention order)                 | Bail Disposition in 1-3 days           | 71.3%   | 3,871              | 72.9%            | -1.6%                     |
| Dali         | Bail cases with no bail             | Total                                  | 38.1%   | 3,341              | 46.3%            | -8.2%                     |
|              |                                     | Case disposition in 1-3 appearances    | 21.4%   | 715                | 38.7%            | -17.3%                    |
|              | disposition but with a              | Case disposition in 0-3 months         | 64.7%   | 2,160              | 79.1%            | -14.4%                    |
|              | case disposition                    | Case disposition rate before trial     | 93.3%   | 3,118              | 92.8%            | 0.5%                      |
|              |                                     |                                        |         |                    |                  |                           |
|              | Disposition rate (include           | es bail cases with case dispositions)  | 91.3%   | 25,747             | 88.7%            | 2.6%                      |
| Before Trial | Disposed within 1-3 app             | pearances (net of bench warrant cases) | 44.6%   | 6,570              | 46.0%            | -1.4%                     |
|              | Disposed within 0-3 mo              | nths (net of bench warrant cases)      | 58.5%   | 8,615              | 60.7%            | -2.2%                     |
|              |                                     |                                        |         |                    |                  |                           |
| Trial        | Collapse Rate at Trial <sup>2</sup> |                                        | 65.4%   | 1,598              | 62.3%            | 3.1%                      |

# ONTARIO COURT OF JUSTICE CRIMINAL MODERNIZATION COMMITTEE CENTRAL EAST DASHBOARD<sup>19</sup> CASES PENDING AS OF DECEMBER 31, 2020

|              | Vov                                 | Matria                                 | Jan 20  | - Dec 20           | 2014 Baseline | Change from 2014 |
|--------------|-------------------------------------|----------------------------------------|---------|--------------------|---------------|------------------|
|              | Key i                               | Metric                                 | Percent | Cases <sup>1</sup> | Median*       | Baseline Median  |
|              | Disposed cases that be              | gan in the Bail Phase                  | 29.8%   | 2,138              | 48.0%         | -18.2%           |
|              | Bail cases with a bail              | Total                                  | 50.5%   | 1,080              | 56.0%         | -5.5%            |
|              | outcome (release order              | Bail Disposition with 1 appearance     | 51.4%   | 555                | 47.7%         | 3.6%             |
| Bail         | or detention order)                 | Bail Disposition in 1-3 days           | 64.8%   | 700                | 70.6%         | -5.7%            |
|              | Bail cases with no bail             | Total                                  | 49.5%   | 1,058              | 44.0%         | 5.5%             |
|              |                                     | Case disposition in 1-3 appearances    | 11.9%   | 126                | 35.1%         | -23.2%           |
|              | disposition but with a              | Case disposition in 0-3 months         | 53.5%   | 566                | 77.2%         | -23.7%           |
|              | case disposition                    | Case disposition rate before trial     | 93.3%   | 987                | 90.7%         | 2.6%             |
|              |                                     |                                        |         |                    |               |                  |
|              | Disposition rate (include           | es bail cases with case dispositions)  | 91.6%   | 6,573              | 83.6%         | 8.0%             |
| Before Trial | Disposed within 1-3 app             | pearances (net of bench warrant cases) | 41.7%   | 1,596              | 39.1%         | 2.6%             |
|              | Disposed within 0-3 mo              | nths (net of bench warrant cases)      | 57.1%   | 2,185              | 60.6%         | -3.5%            |
|              |                                     |                                        |         |                    |               |                  |
| Trial        | Collapse Rate at Trial <sup>2</sup> |                                        | 64.2%   | 386                | 71.0%         | -6.8%            |

|                       | Vov                                 | Matria                                 | Jan 20  | - Dec 20           | 2014 Baseline | Change from 2014 |
|-----------------------|-------------------------------------|----------------------------------------|---------|--------------------|---------------|------------------|
|                       | Key i                               | Metric                                 | Percent | Cases <sup>1</sup> | Median*       | Baseline Median  |
|                       | Disposed cases that be              | gan in the Bail Phase                  | 17.4%   | 110                | 33.5%         | -16.1%           |
|                       | Bail cases with a bail              | Total                                  | 51.8%   | 57                 | 50.7%         | 1.1%             |
|                       | outcome (release order              | Bail Disposition with 1 appearance     | 71.9%   | 41                 | 52.9%         | 19.1%            |
| Bail                  | or detention order)                 | Bail Disposition in 1-3 days           | 87.7%   | 50                 | 73.8%         | 14.0%            |
|                       | Bail cases with no bail             | Total                                  | 48.2%   | 53                 | 49.3%         | -1.1%            |
|                       |                                     | Case disposition in 1-3 appearances    | 5.7%    | 3                  | 33.4%         | -27.7%           |
|                       | disposition but with a              | Case disposition in 0-3 months         | 43.4%   | 23                 | 77.3%         | -33.9%           |
|                       | case disposition                    | Case disposition rate before trial     | 92.5%   | 49                 | 91.8%         | 0.6%             |
|                       |                                     |                                        |         |                    |               |                  |
|                       | Disposition rate (include           | es bail cases with case dispositions)  | 94.2%   | 596                | 85.7%         | 8.5%             |
| Before Trial          | Disposed within 1-3 app             | pearances (net of bench warrant cases) | 40.6%   | 176                | 47.2%         | -6.7%            |
| Disposed within 0-3 m |                                     | nths (net of bench warrant cases)      | 45.4%   | 197                | 62.6%         | -17.2%           |
|                       |                                     |                                        |         |                    |               |                  |
| Trial                 | Collapse Rate at Trial <sup>2</sup> |                                        | 73.0%   | 27                 | 66.9%         | 6.1%             |

|                        | Vov.                                | Matria                                 | Jan 20 - | - Dec 20           | 2014 Baseline | Change from 2014 |
|------------------------|-------------------------------------|----------------------------------------|----------|--------------------|---------------|------------------|
|                        | Key i                               | Metric                                 | Percent  | Cases <sup>1</sup> | Median*       | Baseline Median  |
|                        | Disposed cases that be              | gan in the Bail Phase                  | 30.9%    | 308                | 33.5%         | -2.6%            |
|                        | Bail cases with a bail              | Total                                  | 48.4%    | 149                | 50.7%         | -2.3%            |
|                        | outcome (release order              | Bail Disposition with 1 appearance     | 51.7%    | 77                 | 52.9%         | -1.2%            |
| Bail                   | or detention order)                 | Bail Disposition in 1-3 days           | 71.1%    | 106                | 73.8%         | -2.6%            |
| E                      | Bail cases with no bail             | Total                                  | 51.6%    | 159                | 49.3%         | 2.3%             |
|                        | disposition but with a              | Case disposition in 1-3 appearances    | 18.9%    | 30                 | 33.4%         | -14.5%           |
|                        | •                                   | Case disposition in 0-3 months         | 66.7%    | 106                | 77.3%         | -10.6%           |
|                        | case disposition                    | Case disposition rate before trial     | 89.9%    | 143                | 91.8%         | -1.9%            |
|                        |                                     |                                        |          |                    |               |                  |
|                        | Disposition rate (include           | es bail cases with case dispositions)  | 92.7%    | 924                | 85.7%         | 7.0%             |
| Before Trial           | Disposed within 1-3 app             | pearances (net of bench warrant cases) | 26.7%    | 225                | 47.2%         | -20.5%           |
| Disposed within 0-3 mo |                                     | nths (net of bench warrant cases)      | 39.0%    | 329                | 62.6%         | -23.5%           |
|                        |                                     |                                        |          |                    |               |                  |
| Trial                  | Collapse Rate at Trial <sup>2</sup> | 64.4%                                  | 47       | 66.9%              | -2.5%         |                  |

|                               | Varia                               | Matria                                 | Jan 20  | - Dec 20           | 2014 Baseline | Change from 2014 |
|-------------------------------|-------------------------------------|----------------------------------------|---------|--------------------|---------------|------------------|
|                               | Key i                               | Metric                                 | Percent | Cases <sup>1</sup> | Median*       | Baseline Median  |
|                               | Disposed cases that be              | gan in the Bail Phase                  | 32.2%   | 350                | 33.5%         | -1.3%            |
|                               | Bail cases with a bail              | Total                                  | 57.7%   | 202                | 50.7%         | 7.0%             |
|                               | outcome (release order              | Bail Disposition with 1 appearance     | 55.0%   | 111                | 52.9%         | 2.1%             |
| Bail  Bail cases with no bail | Bail Disposition in 1-3 days        | 69.3%                                  | 140     | 73.8%              | -4.5%         |                  |
|                               | Rail cases with no bail             | Total                                  | 42.3%   | 148                | 49.3%         | -7.0%            |
|                               |                                     | Case disposition in 1-3 appearances    | 12.8%   | 19                 | 33.4%         | -20.5%           |
|                               | disposition but with a              | Case disposition in 0-3 months         | 62.8%   | 93                 | 77.3%         | -14.5%           |
|                               | case disposition                    | Case disposition rate before trial     | 94.6%   | 140                | 91.8%         | 2.8%             |
|                               |                                     |                                        |         |                    |               |                  |
|                               | Disposition rate (include           | es bail cases with case dispositions)  | 92.1%   | 1,001              | 85.7%         | 6.4%             |
| Before Trial                  | Disposed within 1-3 app             | pearances (net of bench warrant cases) | 35.5%   | 218                | 47.2%         | -11.7%           |
|                               | Disposed within 0-3 mo              | nths (net of bench warrant cases)      | 53.6%   | 329                | 62.6%         | -9.0%            |
|                               |                                     |                                        |         |                    |               |                  |
| Γrial                         | Collapse Rate at Trial <sup>2</sup> |                                        | 62.8%   | 54                 | 66.9%         | -4.1%            |