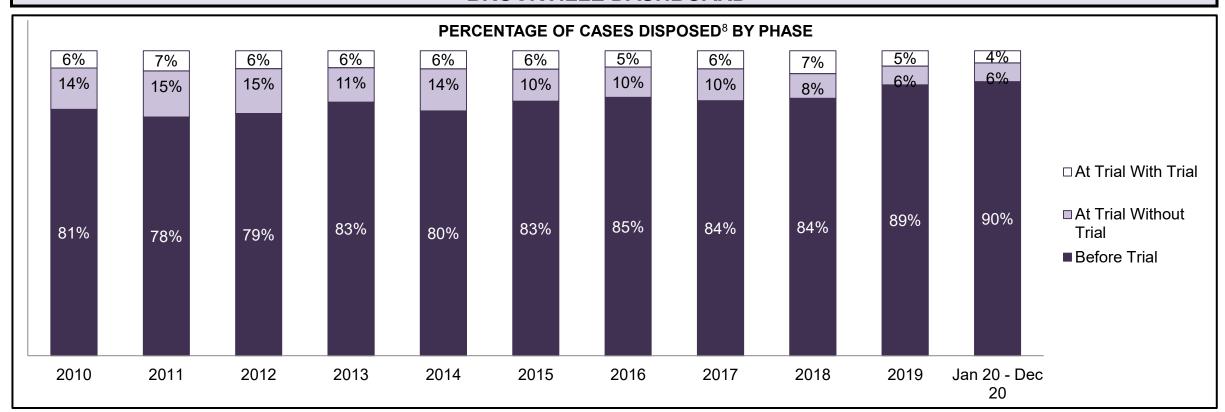

45  | 161  | 186  | 181  | 196  | 208  | 326                |  |
| Administration of Justice                   | 216                                         | 184  | 138  | 155  | 174  | 190  | 203  | 222  | 269  | 329  | 484                |  |
| Other Criminal Code                         | 38                                          | 40   | 47   | 49   | 46   | 60   | 69   | 60   | 48   | 54   | 96                 |  |
| Criminal Code Traffic                       | 120                                         | 79   | 77   | 66   | 54   | 77   | 93   | 110  | 93   | 100  | 165                |  |
| Federal Statute                             | 217                                         | 237  | 164  | 140  | 120  | 122  | 98   | 106  | 70   | 90   | 154                |  |













| Cases Disposed <sup>8</sup> by Phase and P | Cases Disposed <sup>8</sup> by Phase and Percentage of In-Custody <sup>11</sup> , Out-of-Custody <sup>12</sup> Cases at Case Disposition |       |       |       |       |       |       |       |       |       |                    |
|--------------------------------------------|------------------------------------------------------------------------------------------------------------------------------------------|-------|-------|-------|-------|-------|-------|-------|-------|-------|--------------------|
| Phases                                     | 2010                                                                                                                                     | 2011  | 2012  | 2013  | 2014  | 2015  | 2016  | 2017