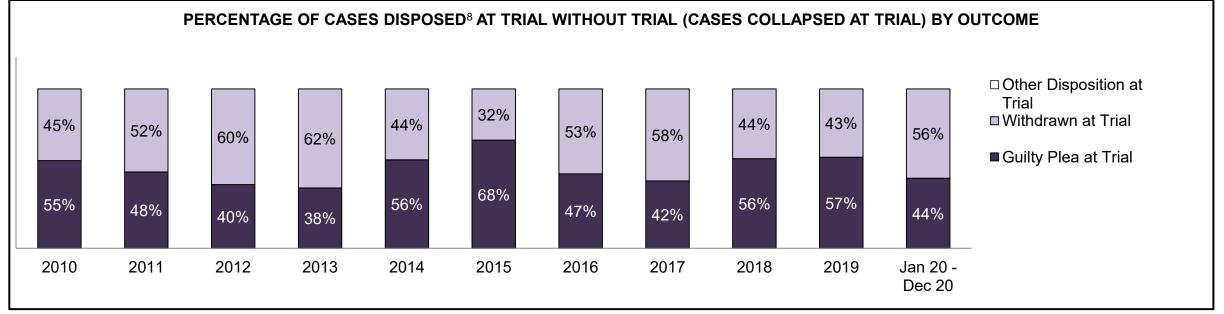

| Phases                 | 2010    | 2011    | 2012    | 2013    | 2014    | 2015    | 2016    | 2017    | 2018    | 2019    | Jan 20 - Dec 20 |
|------------------------|---------|---------|---------|---------|---------|---------|---------|---------|---------|---------|-----------------|
| At Trial With Trial    | 13,333  | 12,913  | 12,507  | 11,635  | 10,711  | 9,759   | 9,325   | 9,209   | 8,399   | 8,353   | 4,381           |
| In-Custody             | 16%     | 15%     | 17%     | 16%     | 15%     | 15%     | 14%     | 14%     | 12%     | 14%     | 18%             |
| Out-of-Custody         | 84%     | 85%     | 83%     | 84%     | 85%     | 85%     | 86%     | 86%     | 88%     | 86%     | 82%             |
| At Trial Without Trial | 35,859  | 31,139  | 27,205  | 25,048  | 22,226  | 19,582  | 18,371  | 17,471  | 16,029  | 16,029  | 9,075           |
| In-Custody             | 13%     | 14%     | 15%     | 15%     | 14%     | 14%     | 14%     | 14%     | 13%     | 14%     | 15%             |
| Out-of-Custody         | 87%     | 86%     | 85%     | 85%     | 86%     | 86%     | 86%     | 86%     | 87%     | 86%     | 85%             |
| Before Trial           | 225,025 | 212,794 | 207,335 | 194,998 | 177,161 | 175,908 | 179,464 | 187,457 | 187,060 | 196,166 | 137,018         |
| In-Custody             | 22%     | 22%     | 23%     | 23%     | 22%     | 23%     | 23%     | 22%     | 20%     | 21%     | 21%             |
| Out-of-Custody         | 78%     | 78%     | 77%     | 77%     | 78%     | 77%     | 77%     | 78%     | 80%     | 79%     | 79%             |