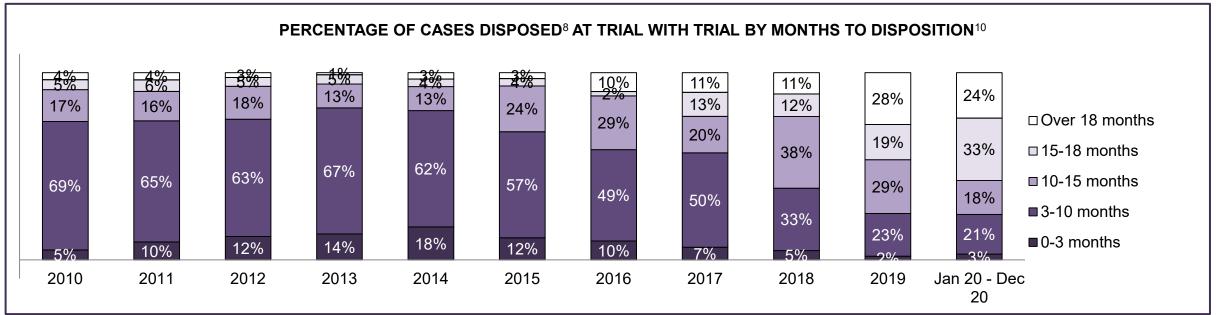

| 4%   | 5%   | 4%   | 4%   | 4%   | 6%   | 5%   | 5%   | 5%   | 4%   | 7%                 |
| Criminal Code Traffic                                                                                                                   | 11%  | 8%   | 9%   | 11%  | 7%   | 9%   | 8%   | 8%   | 8%   | 8%   | 4%                 |
| Federal Statute                                                                                                                         | 6%   | 10%  | 9%   | 9%   | 5%   | 3%   | 6%   | 6%   | 4%   | 3%   | 5%                 |
| Total                                                                                                                                   | 100% | 100% | 100% | 100% | 100% | 100% | 100% | 100% | 100% | 100% | 100%               |





## ONTARIO COURT OF JUSTICE CRIMINAL MODERNIZATION COMMITTEE THUNDER BAY DASHBOARD<sup>19</sup> CASES PENDING AS OF DECEMBER 31, 2020



| Pending Cases <sup>3</sup> by Pending Age <sup>6</sup> and Percentage of Pending Cases In-Custody <sup>17</sup> and Out-of-Custody <sup>18</sup> |                |              |              |             |             |       |  |  |  |  |  |
|--------------------------------------------------------------------------------------------------------------------------------------------------|----------------|--------------|--------------|-------------|-------------|-------|--|--|--|--|--|
| Court Location                                                                                                                                   | Over 18 months |