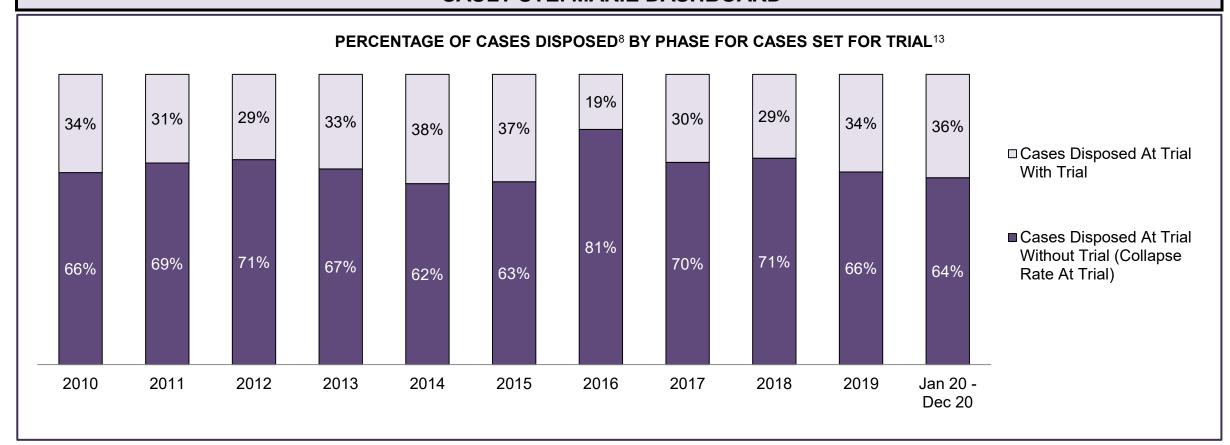

| Phases                 | 2010    | 2011    | 2012    | 2013    | 2014    | 2015    | 2016    | 2017    | 2018    | 2019    | Jan 20 - Dec 20 |
|------------------------|---------|---------|---------|---------|---------|---------|---------|---------|---------|---------|-----------------|
| At Trial With Trial    | 13,333  | 12,913  | 12,507  | 11,635  | 10,711  | 9,759   | 9,325   | 9,209   | 8,399   | 8,353   | 4,381           |
| In-Custody             | 16%     | 15%     | 17%     | 16%     | 15%     | 15%     | 14%     | 14%     | 12%     | 14%     | 18%             |
| Out-of-Custody         | 84%     | 85%     | 83%     | 84%     | 85%     | 85%     | 86%     | 86%     | 88%     | 86%     | 82%             |
| At Trial Without Trial | 35,859  | 31,139  | 27,205  | 25,048  | 22,226  | 19,582  | 18,371  | 17,471  | 16,029  | 16,029  | 9,075           |
| In-Custody             | 13%     | 14%     | 15%     | 15%     | 14%     | 14%     | 14%     | 14%     | 13%     | 14%     | 15%             |
| Out-of-Custody         | 87%     | 86%     | 85%     | 85%     | 86%     | 86%     | 86%     | 86%     | 87%     | 86%     | 85%             |
| Before Trial           | 225,025 | 212,794 | 207,335 | 194,998 | 177,161 | 175,908 | 179,464 | 187,457 | 187,060 | 196,166 | 137,018         |
| In-Custody             | 22%     | 22%     | 23%     | 23%     | 22%     | 23%     | 23%     | 22%     | 20%     | 21%     | 21%             |
| Out-of-Custody         | 78%     | 78%     | 77%     | 77%     | 78%     | 77%     | 77%     | 78%     | 80%     | 79%     | 79%             |