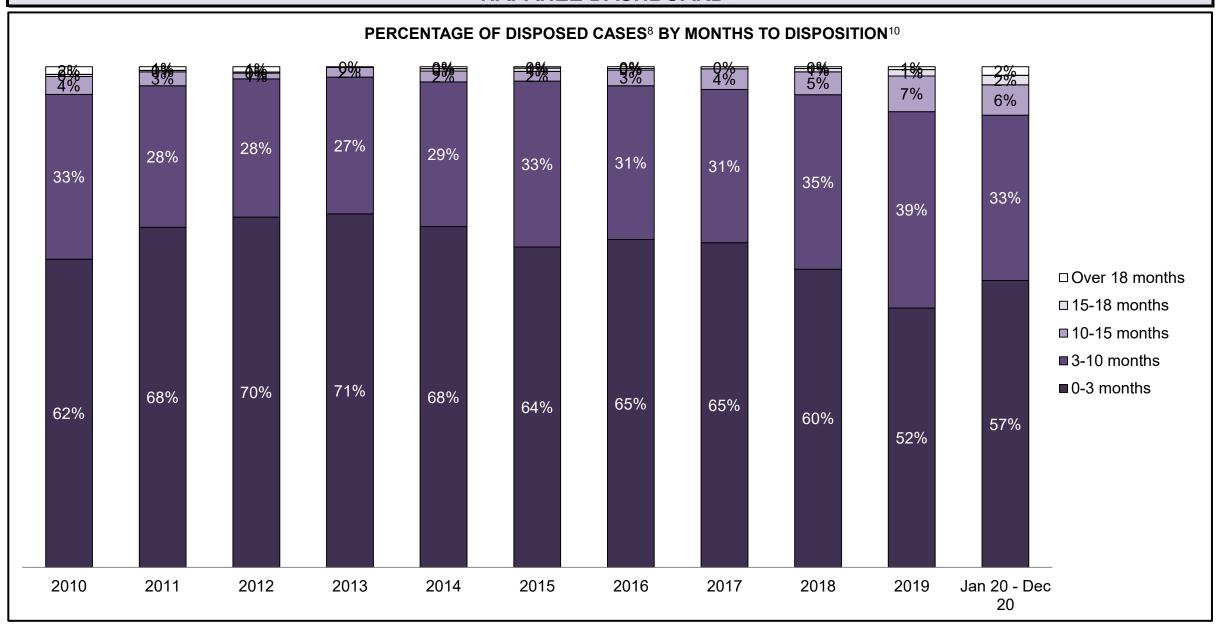

| Phases                 | 2010    | 2011    | 2012    | 2013    | 2014    | 2015    | 2016    | 2017    | 2018    | 2019    | Jan 20 - Dec 20 |
|------------------------|---------|---------|---------|---------|---------|---------|---------|---------|---------|---------|-----------------|
| At Trial With Trial    | 13,333  | 12,913  | 12,507  | 11,635  | 10,711  | 9,759   | 9,325   | 9,209   | 8,399   | 8,353   | 4,381           |
| In-Custody             | 16%     | 15%     | 17%     | 16%     | 15%     | 15%     | 14%     | 14%     | 12%     | 14%     | 18%             |
| Out-of-Custody         | 84%     | 85%     | 83%     | 84%     | 85%     | 85%     | 86%     | 86%     | 88%     | 86%     | 82%             |
| At Trial Without Trial | 35,859  | 31,139  | 27,205  | 25,048  | 22,226  | 19,582  | 18,371  | 17,471  | 16,029  | 16,029  | 9,075           |
| In-Custody             | 13%     | 14%     | 15%     | 15%     | 14%     | 14%     | 14%     | 14%     | 13%     | 14%     | 15%             |
| Out-of-Custody         | 87%     | 86%     | 85%     | 85%     | 86%     | 86%     | 86%     | 86%     | 87%     | 86%     | 85%             |
| Before Trial           | 225,025 | 212,794 | 207,335 | 194,998 | 177,161 | 175,908 | 179,464 | 187,457 | 187,060 | 196,166 | 137,018         |
| In-Custody             | 22%     | 22%     | 23%     | 23%     | 22%     | 23%     | 23%     | 22%     | 20%     | 21%     | 21%             |
| Out-of-Custody         | 78%     | 78%     | 77%     | 77%     | 78%     | 77%     | 77%     | 78%     | 80%     | 79%     | 79%             |