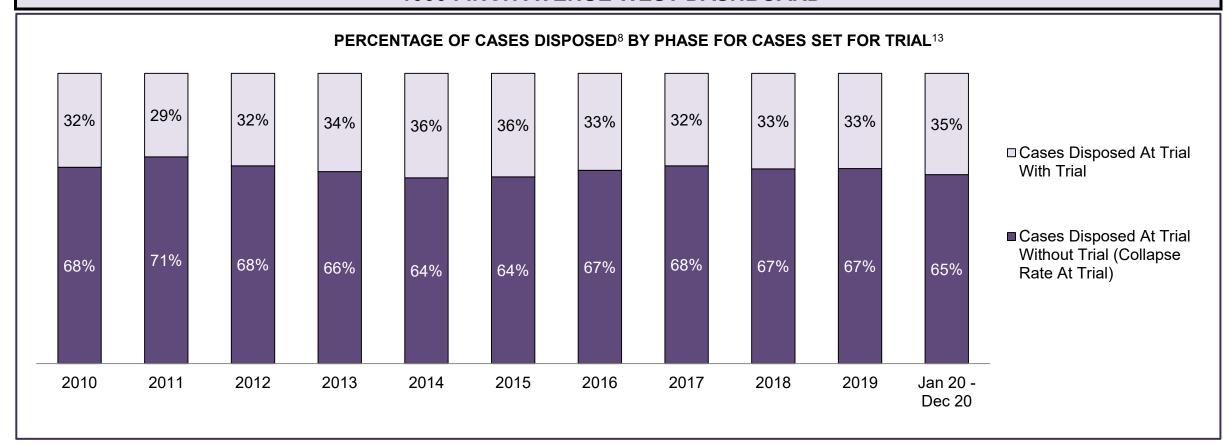

|              | Vari                                  | Matuia                                 | Jan 20  | - Dec 20           | 2014 Baseline | Change from 2014 Baseline |
|--------------|---------------------------------------|----------------------------------------|---------|--------------------|---------------|---------------------------|
|              | ney l                                 | Metric                                 | Percent | Cases <sup>1</sup> | Median*       | Median                    |
|              | Disposed cases that be                | gan in the Bail Phase                  | 44.9%   | 67,539             | 44.0%         | 0.9%                      |
|              | Bail cases with a bail                | Total                                  | 57.9%   | 39,092             | 56.6%         | 1.3%                      |
|              | outcome (bail granted                 | Bail Disposition with 1 appearance     | 56.8%   | 22,204             | 51.4%         | 5.4%                      |
| Bail         | or bail denied)                       | Bail Disposition in 1-3 days           | 70.3%   | 27,464             | 72.5%         | -2.2%                     |
| Dali         | Bail cases with no bail               | Total                                  | 42.1%   | 28,447             | 43.4%         | -1.3%                     |
|              | disposition but with a                | Case disposition in 1-3 appearances    | 18.0%   | 5,111              | 35.0%         | -17.1%                    |
|              | · · · · · · · · · · · · · · · · · · · | Case disposition in 0-3 months         | 62.5%   | 17,790             | 76.5%         | -14.0%                    |
|              | case disposition                      | Case disposition rate before trial     | 93.8%   | 26,694             | 90.5%         | 3.3%                      |
|              |                                       |                                        |         |                    |               |                           |
|              | Disposition rate (include             | es bail cases with case dispositions)  | 91.1%   | 137,018            | 84.3%         | 6.7%                      |
| Before Trial | Disposed within 1-3 app               | pearances (net of bench warrant cases) | 36.9%   | 28,204             | 42.7%         | -5.7%                     |
|              | Disposed within 0-3 mo                | nths (net of bench warrant cases)      | 58.1%   | 44,383             | 61.7%         | -3.6%                     |
|              |                                       |                                        |         |                    |               |                           |
| Trial        | Collapse Rate at Trial <sup>2</sup>   |                                        | 67.4%   | 9,075              | 67.5%         | 0.0%                      |

## ONTARIO COURT OF JUSTICE CRIMINAL MODERNIZATION COMMITTEE PROVINCIAL DASHBOARD<sup>19</sup> CASES PENDING AS OF DECEMBER 31, 2020

|              | Was I                               | Madui a                                | Jan 20  | - Dec 20           | 2014 Baseline    | Change from 2014 Regional |
|--------------|-------------------------------------|----------------------------------------|---------|--------------------|------------------|---------------------------|
|              | Key i                               | Metric                                 | Percent | Cases <sup>1</sup> | Regional Median* | Median                    |
|              | Disposed cases that be              | gan in the Bail Phase                  | 31.1%   | 8,771              | 32.5%            | -1.4%                     |
|              | Bail cases with a bail              | Total                                  | 61.9%   | 5,430              | 53.7%            | 8.2%                      |
|              | outcome (release order              | Bail Disposition with 1 appearance     | 58.1%   | 3,155              | 52.5%            | 5.6%                      |
| Bail         | or detention order)                 | Bail Disposition in 1-3 days           | 71.3%   | 3,871              | 72.9%            | -1.6%                     |
| Dali         | Bail cases with no bail             | Total                                  | 38.1%   | 3,341              | 46.3%            | -8.2%                     |
|              |                                     | Case disposition in 1-3 appearances    | 21.4%   | 715                | 38.7%            | -17.3%                    |
|              | disposition but with a              | Case disposition in 0-3 months         | 64.7%   | 2,160              | 79.1%            | -14.4%                    |
|              | case disposition                    | Case disposition rate before trial     | 93.3%   | 3,118              | 92.8%            | 0.5%                      |
|              |                                     |                                        |         |                    |                  |                           |
|              | Disposition rate (include           | es bail cases with case dispositions)  | 91.3%   | 25,747             | 88.7%            | 2.6%                      |
| Before Trial | Disposed within 1-3 app             | pearances (net of bench warrant cases) | 44.6%   | 6,570              | 46.0%            | -1.4%                     |
|              | Disposed within 0-3 mo              | nths (net of bench warrant cases)      | 58.5%   | 8,615              | 60.7%            | -2.2%                     |
|              |                                     |                                        |         |                    |                  |                           |
| Trial        | Collapse Rate at Trial <sup>2</sup> |                                        | 65.4%   | 1,598              | 62.3%            | 3.1%                      |