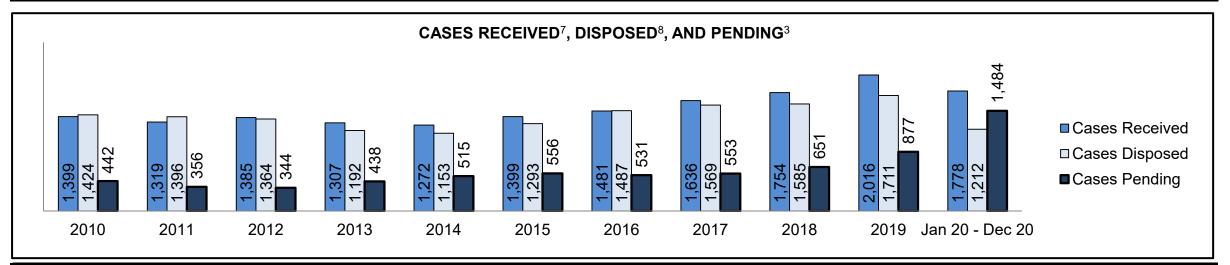

## ONTARIO COURT OF JUSTICE CRIMINAL MODERNIZATION COMMITTEE PROVINCIAL DASHBOARD<sup>19</sup> CASES PENDING AS OF DECEMBER 31, 2020