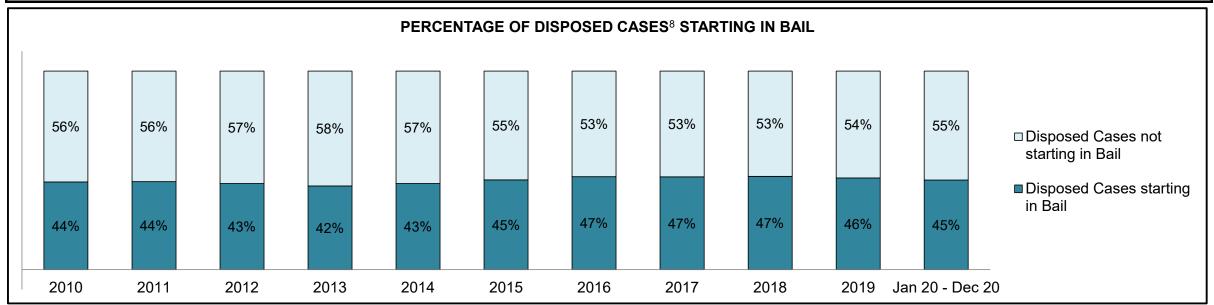

|              | Vari                                  | Matuia                                 | Jan 20  | - Dec 20           | 2014 Baseline | Change from 2014 Baseline |
|--------------|---------------------------------------|----------------------------------------|---------|--------------------|---------------|---------------------------|
|              | ney l                                 | Metric                                 | Percent | Cases <sup>1</sup> | Median*       | Median                    |
|              | Disposed cases that be                | gan in the Bail Phase                  | 44.9%   | 67,539             | 44.0%         | 0.9%                      |
|              | Bail cases with a bail                | Total                                  | 57.9%   | 39,092             | 56.6%         | 1.3%                      |
|              | outcome (bail granted                 | Bail Disposition with 1 appearance     | 56.8%   | 22,204             | 51.4%         | 5.4%                      |
| Bail         | or bail denied)                       | Bail Disposition in 1-3 days           | 70.3%   | 27,464             | 72.5%         | -2.2%                     |
| Dali         | Bail cases with no bail               | Total                                  | 42.1%   | 28,447             | 43.4%         | -1.3%                     |
|              | disposition but with a                | Case disposition in 1-3 appearances    | 18.0%   | 5,111              | 35.0%         | -17.1%                    |
|              | · · · · · · · · · · · · · · · · · · · | Case disposition in 0-3 months         | 62.5%   | 17,790             | 76.5%         | -14.0%                    |
|              | case disposition                      | Case disposition rate before trial     | 93.8%   | 26,694             | 90.5%         | 3.3%                      |
|              |                                       |                                        |         |                    |               |                           |
|              | Disposition rate (include             | es bail cases with case dispositions)  | 91.1%   | 137,018            | 84.3%         | 6.7%                      |
| Before Trial | Disposed within 1-3 app               | pearances (net of bench warrant cases) | 36.9%   | 28,204             | 42.7%         | -5.7%                     |
|              | Disposed within 0-3 mo                | nths (net of bench warrant cases)      | 58.1%   | 44,383             | 61.7%         | -3.6%                     |
|              |                                       |                                        |         |                    |               |                           |
| Trial        | Collapse Rate at Trial <sup>2</sup>   |                                        | 67.4%   | 9,075              | 67.5%         | 0.0%                      |

## ONTARIO COURT OF JUSTICE CRIMINAL MODERNIZATION COMMITTEE PROVINCIAL DASHBOARD<sup>19</sup> CASES PENDING AS OF DECEMBER 31, 2020

|              | Was I                               | Madui a                                | Jan 20  | - Dec 20           | 2014 Baseline    | Change from 2014 Regional |
|--------------|-------------------------------------|----------------------------------------|---------|--------------------|------------------|---------------------------|
|              | Key i                               | Metric                                 | Percent | Cases <sup>1</sup> | Regional Median* | Median                    |
|              | Disposed cases that be              | gan in the Bail Phase                  | 31.1%   | 8,771              | 32.5%            | -1.4%                     |
|              | Bail cases with a bail              | Total                                  | 61.9%   | 5,430              | 53.7%            | 8.2%                      |
|              | outcome (release order              | Bail Disposition with 1 appearance     | 58.1%   | 3,155              | 52.5%            | 5.6%                      |
| Bail         | or detention order)                 | Bail Disposition in 1-3 days           | 71.3%   | 3,871              | 72.9%            | -1.6%                     |
| Dali         | Bail cases with no bail             | Total                                  | 38.1%   | 3,341              | 46.3%            | -8.2%                     |
|              |                                     | Case disposition in 1-3 appearances    | 21.4%   | 715                | 38.7%            | -17.3%                    |
|              | disposition but with a              | Case disposition in 0-3 months         | 64.7%   | 2,160              | 79.1%            | -14.4%                    |
|              | case disposition                    | Case disposition rate before trial     | 93.3%   | 3,118              | 92.8%            | 0.5%                      |
|              |                                     |                                        |         |                    |                  |                           |
|              | Disposition rate (include           | es bail cases with case dispositions)  | 91.3%   | 25,747             | 88.7%            | 2.6%                      |
| Before Trial | Disposed within 1-3 app             | pearances (net of bench warrant cases) | 44.6%   | 6,570              | 46.0%            | -1.4%                     |
|              | Disposed within 0-3 mo              | nths (net of bench warrant cases)      | 58.5%   | 8,615              | 60.7%            | -2.2%                     |
|              |                                     |                                        |         |                    |                  |                           |
| Trial        | Collapse Rate at Trial <sup>2</sup> |                                        | 65.4%   | 1,598              | 62.3%            | 3.1%                      |

# ONTARIO COURT OF JUSTICE CRIMINAL MODERNIZATION COMMITTEE CENTRAL EAST DASHBOARD<sup>19</sup> CASES PENDING AS OF DECEMBER 31, 2020

|              | Vov                                 | Matria                                 | Jan 20  | - Dec 20           | 2014 Baseline | Change from 2014 |
|--------------|-------------------------------------|----------------------------------------|---------|--------------------|---------------|------------------|
|              | Key i                               | Metric                                 | Percent | Cases <sup>1</sup> | Median*       | Baseline Median  |
|              | Disposed cases that be              | gan in the Bail Phase                  | 29.8%   | 2,138              | 48.0%         | -18.2%           |
|              | Bail cases with a bail              | Total                                  | 50.5%   | 1,080              | 56.0%         | -5.5%            |
|              | outcome (release order              | Bail Disposition with 1 appearance     | 51.4%   | 555                | 47.7%         | 3.6%             |
| Bail         | or detention order)                 | Bail Disposition in 1-3 days           | 64.8%   | 700                | 70.6%         | -5.7%            |
|              | Bail cases with no bail             | Total                                  | 49.5%   | 1,058              | 44.0%         | 5.5%             |
|              |                                     | Case disposition in 1-3 appearances    | 11.9%   | 126                | 35.1%         | -23.2%           |
|              | disposition but with a              | Case disposition in 0-3 months         | 53.5%   | 566                | 77.2%         | -23.7%           |
|              | case disposition                    | Case disposition rate before trial     | 93.3%   | 987                | 90.7%         | 2.6%             |
|              |                                     |                                        |         |                    |               |                  |
|              | Disposition rate (include           | es bail cases with case dispositions)  | 91.6%   | 6,573              | 83.6%         | 8.0%             |
| Before Trial | Disposed within 1-3 app             | pearances (net of bench warrant cases) | 41.7%   | 1,596              | 39.1%         | 2.6%             |
|              | Disposed within 0-3 mo              | nths (net of bench warrant cases)      | 57.1%   | 2,185              | 60.6%         | -3.5%            |
|              |                                     |                                        |         |                    |               |                  |
| Trial        | Collapse Rate at Trial <sup>2</sup> |                                        | 64.2%   | 386                | 71.0%         | -6.8%            |

|                       | Vov                                 | Matria                                 | Jan 20  | - Dec 20           | 2014 Baseline | Change from 2014 |
|-----------------------|-------------------------------------|----------------------------------------|---------|--------------------|---------------|------------------|
|                       | Key i                               | Metric                                 | Percent | Cases <sup>1</sup> | Median*       | Baseline Median  |
|                       | Disposed cases that be              | gan in the Bail Phase                  | 17.4%   | 110                | 33.5%         | -16.1%           |
|                       | Bail cases with a bail              | Total                                  | 51.8%   | 57                 | 50.7%         | 1.1%             |
|                       | outcome (release order              | Bail Disposition with 1 appearance     | 71.9%   | 41                 | 52.9%         | 19.1%            |
| Bail                  | or detention order)                 | Bail Disposition in 1-3 days           | 87.7%   | 50                 | 73.8%         | 14.0%            |
|                       | Bail cases with no bail             | Total                                  | 48.2%   | 53                 | 49.3%         | -1.1%            |
|                       |                                     | Case disposition in 1-3 appearances    | 5.7%    | 3                  | 33.4%         | -27.7%           |
|                       | disposition but with a              | Case disposition in 0-3 months         | 43.4%   | 23                 | 77.3%         | -33.9%           |
|                       | case disposition                    | Case disposition rate before trial     | 92.5%   | 49                 | 91.8%         | 0.6%             |
|                       |                                     |                                        |         |                    |               |                  |
|                       | Disposition rate (include           | es bail cases with case dispositions)  | 94.2%   | 596                | 85.7%         | 8.5%             |
| Before Trial          | Disposed within 1-3 app             | pearances (net of bench warrant cases) | 40.6%   | 176                | 47.2%         | -6.7%            |
| Disposed within 0-3 m |                                     | nths (net of bench warrant cases)      | 45.4%   | 197                | 62.6%         | -17.2%           |
|                       |                                     |                                        |         |                    |               |                  |
| Trial                 | Collapse Rate at Trial <sup>2</sup> |                                        | 73.0%   | 27                 | 66.9%         | 6.1%             |

|                        | Vov.                                | Matria                                 | Jan 20 - | - Dec 20           | 2014 Baseline | Change from 2014 |
|------------------------|-------------------------------------|----------------------------------------|----------|--------------------|---------------|------------------|
|                        | Key i                               | Metric                                 | Percent  | Cases <sup>1</sup> | Median*       | Baseline Median  |
|                        | Disposed cases that be              | gan in the Bail Phase                  | 30.9%    | 308                | 33.5%         | -2.6%            |
|                        | Bail cases with a bail              | Total                                  | 48.4%    | 149                | 50.7%         | -2.3%            |
|                        | outcome (release order              | Bail Disposition with 1 appearance     | 51.7%    | 77                 | 52.9%         | -1.2%            |
| Bail                   | or detention order)                 | Bail Disposition in 1-3 days           | 71.1%    | 106                | 73.8%         | -2.6%            |
| E                      | Bail cases with no bail             | Total                                  | 51.6%    | 159                | 49.3%         | 2.3%             |
|                        | disposition but with a              | Case disposition in 1-3 appearances    | 18.9%    | 30                 | 33.4%         | -14.5%           |
|                        | •                                   | Case disposition in 0-3 months         | 66.7%    | 106                | 77.3%         | -10.6%           |
|                        | case disposition                    | Case disposition rate before trial     | 89.9%    | 143                | 91.8%         | -1.9%            |
|                        |                                     |                                        |          |                    |               |                  |
|                        | Disposition rate (include           | es bail cases with case dispositions)  | 92.7%    | 924                | 85.7%         | 7.0%             |
| Before Trial           | Disposed within 1-3 app             | pearances (net of bench warrant cases) | 26.7%    | 225                | 47.2%         | -20.5%           |
| Disposed within 0-3 mo |                                     | nths (net of bench warrant cases)      | 39.0%    | 329                | 62.6%         | -23.5%           |
|                        |                                     |                                        |          |                    |               |                  |
| Trial                  | Collapse Rate at Trial <sup>2</sup> | 64.4%                                  | 47       | 66.9%              | -2.5%         |                  |

|                               | Varia                               | Matria                                 | Jan 20  | - Dec 20           | 2014 Baseline | Change from 2014 |
|-------------------------------|-------------------------------------|----------------------------------------|---------|--------------------|---------------|------------------|
|                               | Key i                               | Metric                                 | Percent | Cases <sup>1</sup> | Median*       | Baseline Median  |
|                               | Disposed cases that be              | gan in the Bail Phase                  | 32.2%   | 350                | 33.5%         | -1.3%            |
|                               | Bail cases with a bail              | Total                                  | 57.7%   | 202                | 50.7%         | 7.0%             |
|                               | outcome (release order              | Bail Disposition with 1 appearance     | 55.0%   | 111                | 52.9%         | 2.1%             |
| Bail  Bail cases with no bail | Bail Disposition in 1-3 days        | 69.3%                                  | 140     | 73.8%              | -4.5%         |                  |
|                               | Rail cases with no bail             | Total                                  | 42.3%   | 148                | 49.3%         | -7.0%            |
|                               |                                     | Case disposition in 1-3 appearances    | 12.8%   | 19                 | 33.4%         | -20.5%           |
|                               | disposition but with a              | Case disposition in 0-3 months         | 62.8%   | 93                 | 77.3%         | -14.5%           |
|                               | case disposition                    | Case disposition rate before trial     | 94.6%   | 140                | 91.8%         | 2.8%             |
|                               |                                     |                                        |         |                    |               |                  |
|                               | Disposition rate (include           | es bail cases with case dispositions)  | 92.1%   | 1,001              | 85.7%         | 6.4%             |
| Before Trial                  | Disposed within 1-3 app             | pearances (net of bench warrant cases) | 35.5%   | 218                | 47.2%         | -11.7%           |
|                               | Disposed within 0-3 mo              | nths (net of bench warrant cases)      | 53.6%   | 329                | 62.6%         | -9.0%            |
|                               |                                     |                                        |         |                    |               |                  |
| Γrial                         | Collapse Rate at Trial <sup>2</sup> |                                        | 62.8%   | 54                 | 66.9%         | -4.1%            |