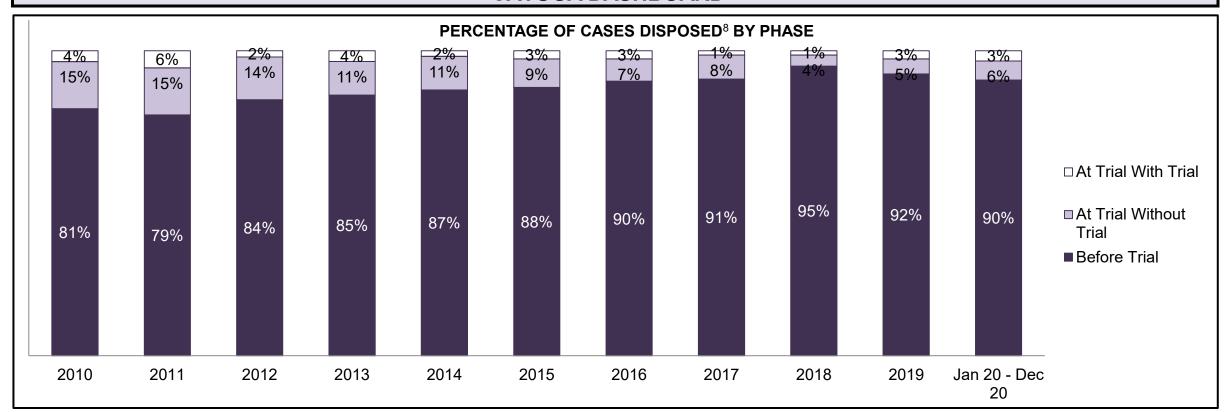

| Phases                 | 2010    | 2011    | 2012    | 2013    | 2014    | 2015    | 2016    | 2017    | 2018    | 2019    | Jan 20 - Dec 20 |
|------------------------|---------|---------|---------|---------|---------|---------|---------|---------|---------|---------|-----------------|
| At Trial With Trial    | 13,333  | 12,913  | 12,507  | 11,635  | 10,711  | 9,759   | 9,325   | 9,209   | 8,399   | 8,353   | 4,381           |
| In-Custody             | 16%     | 15%     | 17%     | 16%     | 15%     | 15%     | 14%     | 14%     | 12%     | 14%     | 18%             |
| Out-of-Custody         | 84%     | 85%     | 83%     | 84%     | 85%     | 85%     | 86%     | 86%     | 88%     | 86%     | 82%             |
| At Trial Without Trial | 35,859  | 31,139  | 27,205  | 25,048  | 22,226  | 19,582  | 18,371  | 17,471  | 16,029  | 16,029  | 9,075           |
| In-Custody             | 13%     | 14%     | 15%     | 15%     | 14%     | 14%     | 14%     | 14%     | 13%     | 14%     | 15%             |
| Out-of-Custody         | 87%     | 86%     | 85%     | 85%     | 86%     | 86%     | 86%     | 86%     | 87%     | 86%     | 85%             |
| Before Trial           | 225,025 | 212,794 | 207,335 | 194,998 | 177,161 | 175,908 | 179,464 | 187,457 | 187,060 | 196,166 | 137,018         |
| In-Custody             | 22%     | 22%     | 23%     | 23%     | 22%     | 23%     | 23%     | 22%     | 20%     | 21%     | 21%             |
| Out-of-Custody         | 78%     | 78%     | 77%     | 77%     | 78%     | 77%     | 77%     | 78%     | 80%     | 79%     | 79%             |

| Cases Disposed <sup>8</sup> by Phase and | ases Disposed <sup>8</sup> by Phase and Percentage of In-Custody <sup>11</sup> , Out-of-Custody <sup>12</sup> Cases at Case Disposition |        |        |        |        |        |        |        |        |        |                 |  |  |  |  |
|------------------------------------------|-----------------------------------------------------------------------------------------------------------------------------------------|--------|--------|--------|--------|--------|--------|--------|--------|--------|-----------------|--|--|--|--|
| Phases                                   | 2010                                                                                                                                    | 2011   | 2012   | 2013   | 2014   | 2015   | 2016   | 2017   | 2018   | 2019   | Jan 20 - Dec 20 |  |  |  |  |
| At Trial With Trial                      | 1,764                                                                                                                                   | 1,664  | 1,672  | 1,502  | 1,471  | 1,476  | 1,505  | 1,587  | 1,484  | 1,497  | 847             |  |  |  |  |
| In-Custody                               | 13%                                                                                                                                     | 12%    | 13%    | 14%    | 11%    | 12%    | 10%    | 10%    | 8%     | 10%    | 12%             |  |  |  |  |
| Out-of-Custody                           | 87%                                                                                                                                     | 88%    | 87%    | 86%    | 89%    | 88%    | 90%    | 90%    | 92%    | 90%    | 88%             |  |  |  |  |
| At Trial Without Trial                   | 4,573                                                                                                                                   | 3,479  | 3,138  | 2,578  | 2,435  | 2,493  | 2,570  | 2,432  | 2,385  | 2,472  | 1,598           |  |  |  |  |
| In-Custody                               | 11%                                                                                                                                     | 13%    | 14%    | 14%    | 13%    | 13%    | 10%    | 10%    | 10%    | 10%    | 12%             |  |  |  |  |
| Out-of-Custody                           | 89%                                                                                                                                     | 87%    | 86%    | 86%    | 87%    | 87%    | 90%    | 90%    | 90%    | 90%    | 88%             |  |  |  |  |
| Before Trial                             | 43,219                                                                                                                                  | 39,035 | 36,793 | 32,985 | 30,592 | 30,396 | 31,008 | 31,627 | 31,231 | 33,975 | 25,747          |  |  |  |  |
| In-Custody                               | 18%                                                                                                                                     | 17%    | 17%    | 18%    | 17%    | 17%    | 17%    | 16%    | 13%    | 14%    | 14%             |  |  |  |  |
| Out-of-Custody                           | 82%                                                                                                                                     | 83%    | 83%    | 82%    | 83%    | 83%    | 83%    | 84%    | 87%    | 86%    | 86%             |  |  |  |  |

| Cases Disposed <sup>8</sup> by Phase and P | ases Disposed <sup>8</sup> by Phase and Percentage of In-Custody <sup>11</sup> , Out-of-Custody <sup>12</sup> Cases at Case Disposition |       |       |       |       |       |       |       |       |       |                    |  |
|--------------------------------------------|-----------------------------------------------------------------------------------------------------------------------------------------|-------|-------|-------|-------|-------|-------|-------|-------|-------|--------------------|--|
| Phases                                     | 2010                                                                                                                                    | 2011  | 2012  | 2013  | 2014  | 2015  | 2016  | 2017  | 2018  | 2019  | Jan 20 -<br>Dec 20 |  |
| At Trial With Trial                        | 352                                                                                                                                     | 378   | 344   | 310   | 316   | 267   | 307   | 315   | 283   | 286   | 215                |  |
| In-Custody                                 | 11%                                                                                                                                     | 10%   | 15%   | 16%   | 17%   | 15%   | 16%   | 12%   | 11%   | 12%   | 15%                |  |
| Out-of-Custody                             | 89%                                                                                                                                     | 90%   | 85%   | 84%   | 83%   | 85%   | 84%   | 88%   | 89%   | 88%   | 85%                |  |
| At Trial Without Trial                     | 809                                                                                                                                     | 736   | 656   | 582   | 521   | 572   | 502   | 480   | 529   | 567   | 386                |  |
| In-Custody                                 | 12%                                                                                                                                     | 12%   | 14%   | 15%   | 14%   | 17%   | 12%   | 15%   | 15%   | 13%   | 16%                |  |
| Out-of-Custody                             | 88%                                                                                                                                     | 88%   | 86%   | 85%   | 86%   | 83%   | 88%   | 85%   | 85%   | 87%   | 84%                |  |
| Before Trial                               | 8,491                                                                                                                                   | 7,444 | 7,429 | 7,170 | 6,698 | 6,734 | 6,857 | 6,621 | 6,791 | 7,777 | 6,573              |  |
| In-Custody                                 | 20%                                                                                                                                     | 20%   | 22%   | 23%   | 21%   | 23%   | 20%   | 18%   | 12%   | 13%   | 17%                |  |
| Out-of-Custody                             | 80%                                                                                                                                     | 80%   | 78%   | 77%   | 79%   | 77%   | 80%   | 82%   | 88%   | 87%   | 83%                |  |

| Cases Disposed <sup>8</sup> by Phase and Percentage of In-Custody <sup>11</sup> , Out-of-Custody <sup>12</sup> Cases at Case Disposition |       |       |       |       |      |      |      |      |      |      |                    |
|------------------------------------------------------------------------------------------------------------------------------------------|-------|-------|-------|-------|------|------|------|------|------|------|--------------------|
| Phases                                                                                                                                   | 2010  | 2011  | 2012  | 2013  | 2014 | 2015 | 2016 | 2017 | 2018 | 2019 | Jan 20 -<br>Dec 20 |
| At Trial With Trial                                                                                                                      | 43    | 46    | 41    | 26    | 27   | 38   | 32   | 30   | 32   | 31   | 10                 |
| In-Custody                                                                                                                               | 9%    | 11%   | 0%    | 12%   | 7%   | 18%  | 9%   | 3%   | 0%   | 10%  | 0%                 |
| Out-of-Custody                                                                                                                           | 91%   | 89%   | 100%  | 88%   | 93%  | 82%  | 91%  | 97%  | 100% | 90%  | 100%               |
| At Trial Without Trial                                                                                                                   | 207   | 151   | 111   | 98    | 100  | 87   | 66   | 73   | 58   | 51   | 27                 |
| In-Custody                                                                                                                               | 8%    | 7%    | 12%   | 14%   | 5%   | 16%  | 17%  | 10%  | 9%   | 10%  | 15%                |
| Out-of-Custody                                                                                                                           | 92%   | 93%   | 88%   | 86%   | 95%  | 84%  | 83%  | 90%  | 91%  | 90%  | 85%                |
| Before Trial                                                                                                                             | 1,416 | 1,230 | 1,179 | 1,127 | 908  | 883  | 915  | 820  | 917  | 946  | 596                |
| In-Custody                                                                                                                               | 19%   | 20%   | 20%   | 20%   | 18%  | 18%  | 16%  | 16%  | 10%  | 14%  | 10%                |
| Out-of-Custody                                                                                                                           | 81%   | 80%   | 80%   | 80%   | 82%  | 82%  | 84%  | 84%  | 90%  | 86%  | 90%                |

| Cases Disposed <sup>8</sup> by Phase and Percentage of In-Custody <sup>11</sup> , Out-of-Custody <sup>12</sup> Cases at Case Disposition |       |       |       |      |      |      |      |      |      |       |                    |
|------------------------------------------------------------------------------------------------------------------------------------------|-------|-------|-------|------|------|------|------|------|------|-------|--------------------|
| Phases                                                                                                                                   | 2010  | 2011  | 2012  | 2013 | 2014 | 2015 | 2016 | 2017 | 2018 | 2019  | Jan 20 -<br>Dec 20 |
| At Trial With Trial                                                                                                                      | 55    | 74    | 68    | 62   | 50   | 42   | 58   | 37   | 38   | 30    | 26                 |
| In-Custody                                                                                                                               | 15%   | 23%   | 15%   | 19%  | 12%  | 29%  | 12%  | 19%  | 11%  | 10%   | 42%                |
| Out-of-Custody                                                                                                                           | 85%   | 77%   | 85%   | 81%  | 88%  | 71%  | 88%  | 81%  | 89%  | 90%   | 58%                |
| At Trial Without Trial                                                                                                                   | 134   | 74    | 64    | 48   | 42   | 38   | 42   | 35   | 29   | 39    | 47                 |
| In-Custody                                                                                                                               | 10%   | 16%   | 16%   | 15%  | 26%  | 18%  | 19%  | 17%  | 7%   | 13%   | 13%                |
| Out-of-Custody                                                                                                                           | 90%   | 84%   | 84%   | 85%  | 74%  | 82%  | 81%  | 83%  | 93%  | 87%   | 87%                |
| Before Trial                                                                                                                             | 1,491 | 1,234 | 1,236 | 993  | 927  | 978  | 975  | 891  | 945  | 1,182 | 924                |
| In-Custody                                                                                                                               | 18%   | 18%   | 17%   | 20%  | 23%  | 19%  | 21%  | 26%  | 16%  | 20%   | 16%                |
| Out-of-Custody                                                                                                                           | 82%   | 82%   | 83%   | 80%  | 77%  | 81%  | 79%  | 74%  | 84%  | 80%   | 84%                |