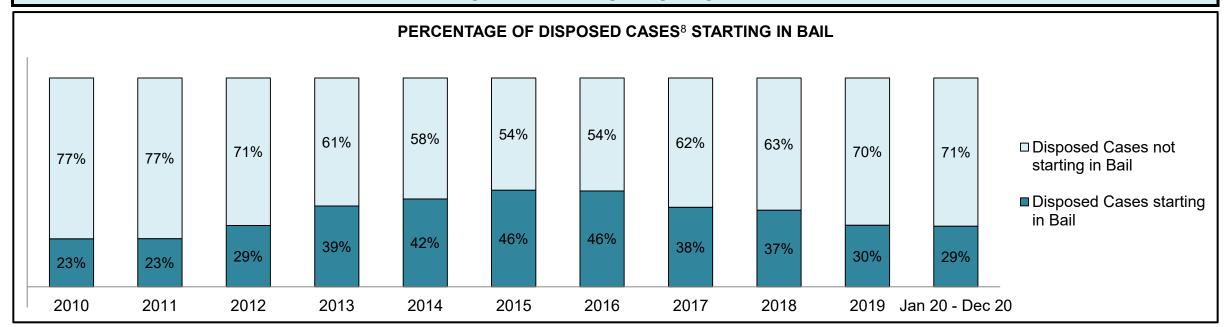

|              | Vari                                  | Matuia                                 | Jan 20  | - Dec 20           | 2014 Baseline | Change from 2014 Baseline |
|--------------|---------------------------------------|----------------------------------------|---------|--------------------|---------------|---------------------------|
|              | ney l                                 | Metric                                 | Percent | Cases <sup>1</sup> | Median*       | Median                    |
|              | Disposed cases that be                | gan in the Bail Phase                  | 44.9%   | 67,539             | 44.0%         | 0.9%                      |
|              | Bail cases with a bail                | Total                                  | 57.9%   | 39,092             | 56.6%         | 1.3%                      |
|              | outcome (bail granted                 | Bail Disposition with 1 appearance     | 56.8%   | 22,204             | 51.4%         | 5.4%                      |
| Bail         | or bail denied)                       | Bail Disposition in 1-3 days           | 70.3%   | 27,464             | 72.5%         | -2.2%                     |
| Dali         | Bail cases with no bail               | Total                                  | 42.1%   | 28,447             | 43.4%         | -1.3%                     |
|              | disposition but with a                | Case disposition in 1-3 appearances    | 18.0%   | 5,111              | 35.0%         | -17.1%                    |
|              | · · · · · · · · · · · · · · · · · · · | Case disposition in 0-3 months         | 62.5%   | 17,790             | 76.5%         | -14.0%                    |
|              | case disposition                      | Case disposition rate before trial     | 93.8%   | 26,694             | 90.5%         | 3.3%                      |
|              |                                       |                                        |         |                    |               |                           |
|              | Disposition rate (include             | es bail cases with case dispositions)  | 91.1%   | 137,018            | 84.3%         | 6.7%                      |
| Before Trial | Disposed within 1-3 app               | pearances (net of bench warrant cases) | 36.9%   | 28,204             | 42.7%         | -5.7%                     |
|              | Disposed within 0-3 mo                | nths (net of bench warrant cases)      | 58.1%   | 44,383             | 61.7%         | -3.6%                     |
|              |                                       |                                        |         |                    |               |                           |
| Trial        | Collapse Rate at Trial <sup>2</sup>   |                                        | 67.4%   | 9,075              | 67.5%         | 0.0%                      |

## ONTARIO COURT OF JUSTICE CRIMINAL MODERNIZATION COMMITTEE PROVINCIAL DASHBOARD<sup>19</sup> CASES PENDING AS OF DECEMBER 31, 2020

|              | Was I                               | Madui a                                | Jan 20  | - Dec 20           | 2014 Baseline    | Change from 2014 Regional |
|--------------|-------------------------------------|----------------------------------------|---------|--------------------|------------------|---------------------------|
|              | Key i                               | Metric                                 | Percent | Cases <sup>1</sup> | Regional Median* | Median                    |
|              | Disposed cases that be              | gan in the Bail Phase                  | 31.1%   | 8,771              | 32.5%            | -1.4%                     |
|              | Bail cases with a bail              | Total                                  | 61.9%   | 5,430              | 53.7%            | 8.2%                      |
|              | outcome (release order              | Bail Disposition with 1 appearance     | 58.1%   | 3,155              | 52.5%            | 5.6%                      |
| Bail         | or detention order)                 | Bail Disposition in 1-3 days           | 71.3%   | 3,871              | 72.9%            | -1.6%                     |
| Dali         | Bail cases with no bail             | Total                                  | 38.1%   | 3,341              | 46.3%            | -8.2%                     |
|              |                                     | Case disposition in 1-3 appearances    | 21.4%   | 715                | 38.7%            | -17.3%                    |
|              | disposition but with a              | Case disposition in 0-3 months         | 64.7%   | 2,160              | 79.1%            | -14.4%                    |
|              | case disposition                    | Case disposition rate before trial     | 93.3%   | 3,118              | 92.8%            | 0.5%                      |
|              |                                     |                                        |         |                    |                  |                           |
|              | Disposition rate (include           | es bail cases with case dispositions)  | 91.3%   | 25,747             | 88.7%            | 2.6%                      |
| Before Trial | Disposed within 1-3 app             | pearances (net of bench warrant cases) | 44.6%   | 6,570              | 46.0%            | -1.4%                     |
|              | Disposed within 0-3 mo              | nths (net of bench warrant cases)      | 58.5%   | 8,615              | 60.7%            | -2.2%                     |
|              |                                     |                                        |         |                    |                  |                           |
| Trial        | Collapse Rate at Trial <sup>2</sup> |                                        | 65.4%   | 1,598              | 62.3%            | 3.1%                      |