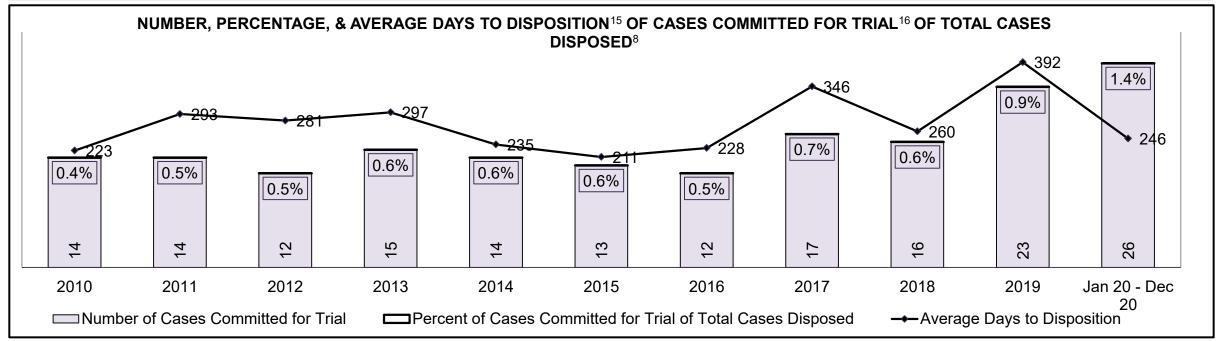

| 4%   | 4%   | 7%   | 5%   | 5%   | 4%   | 5%   | 2%   | 6%   | 9%   | 5%                 |
| Criminal Code Traffic                                                                                                                   | 9%   | 6%   | 5%   | 12%  | 5%   | 9%   | 5%   | 10%  | 10%  | 4%   | 9%                 |
| Federal Statute                                                                                                                         | 12%  | 8%   | 7%   | 4%   | 8%   | 3%   | 8%   | 10%  | 10%  | 11%  | 8%                 |
| Total                                                                                                                                   | 100% | 100% | 100% | 100% | 100% | 100% | 100% | 100% | 100% | 100% | 100%               |





# ONTARIO COURT OF JUSTICE CRIMINAL MODERNIZATION COMMITTEE SAULT STE. MARIE DASHBOARD<sup>19</sup> CASES PENDING AS OF DECEMBER 31, 2020



| Pending Cases <sup>3</sup> by Pending Age <sup>6</sup> and Percentage of Pending Cases In-Custody <sup>17</sup> and Out-of-Custody <sup>18</sup> |                |              |              |             |            |       |  |  |  |  |  |
|--------------------------------------------------------------------------------------------------------------------------------------------------|----------------|--------------|--------------|-------------|------------|-------|--|--|--|--|--|
| Court Location                                                                                                                                   | Over 18 months |