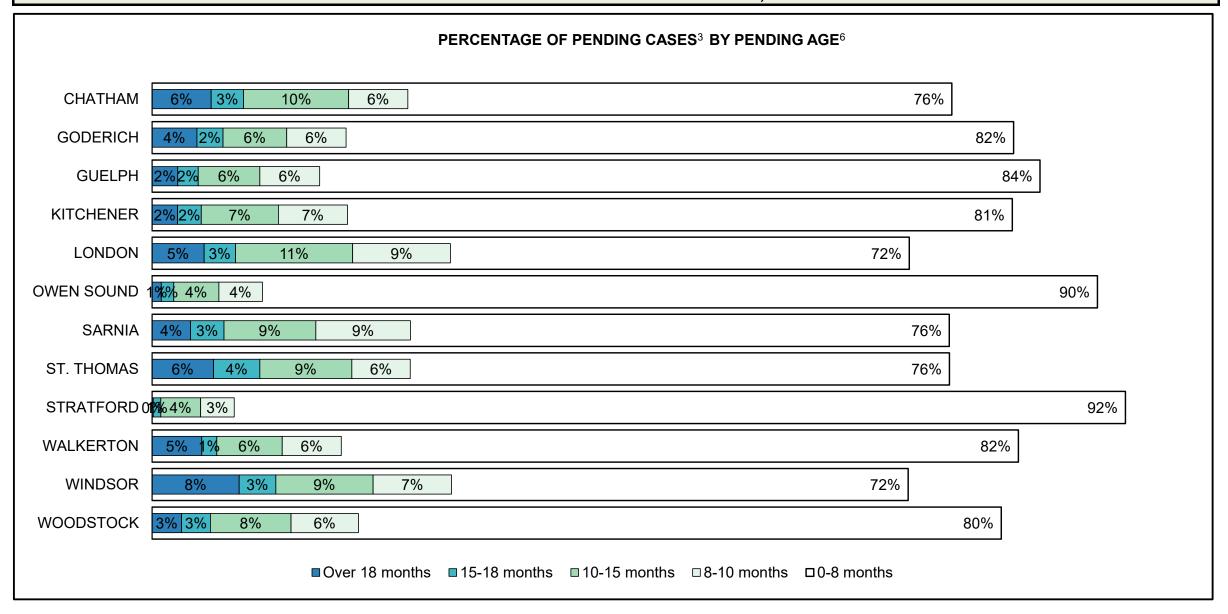

|                    | Cases Pending <sup>3</sup> as of December 31, 2020 | Percent | Cases <sup>1</sup> | Cases in the Pre-Trial<br>Phase <sup>4</sup> | Cases in the Trial Phase <sup>5</sup> (including preliminary hearing) |
|--------------------|----------------------------------------------------|---------|--------------------|----------------------------------------------|-----------------------------------------------------------------------|
|                    | 0-8 months                                         | 70.2%   | 123,729            | 122,649                                      | 1,080                                                                 |
| Age of All Pending | 8-10 months                                        | 8.0%    | 14,020             | 13,342                                       | 678                                                                   |
| Cases <sup>6</sup> | 10-15 months                                       | 11.1%   | 19,622             | 17,370                                       | 2,252                                                                 |
| Cases              | 15-18 months                                       | 3.9%    | 6,909              | 5,131                                        | 1,778                                                                 |
|                    | Over 18 months                                     | 6.8%    | 11,922             | 6,711                                        | 5,211                                                                 |
| Total              |                                                    | 100.0%  | 176,202            | 165,203                                      | 10,999                                                                |