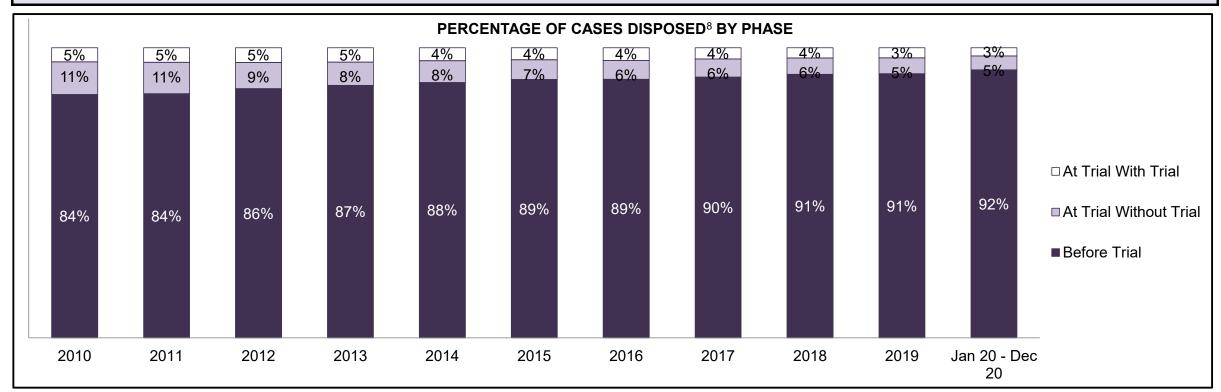

,155 | 6,158 | 6,644 | 10,045          |  |
| Crimes Against Property                     | 3,426 | 3,127 | 2,935 | 2,979 | 3,346 | 3,636 | 3,717 | 4,220 | 5,088 | 5,146 | 7,645           |  |
| Administration of Justice                   | 3,017 | 2,736 | 2,960 | 3,078 | 3,569 | 3,851 | 4,059 | 4,493 | 5,217 | 5,266 | 7,929           |  |
| Other Criminal Code                         | 972   | 882   | 909   | 985   | 896   | 968   | 1,059 | 1,068 | 1,271 | 1,342 | 2,115           |  |
| Criminal Code Traffic                       | 1,573 | 1,398 | 1,289 | 1,258 | 1,373 | 1,437 | 1,484 | 1,456 | 1,564 | 1,802 | 3,190           |  |
| Federal Statute                             | 2,577 | 2,272 | 1,919 | 2,130 | 2,110 | 2,124 | 1,861 | 1,703 | 1,598 | 1,708 | 2,226           |  |













| Cases Disposed <sup>8</sup> by Phase an |        |        | , .    | Custody <sup>12</sup> Ca |        |        |        |        |        |        |                 |
|-----------------------------------------|--------|--------|--------|--------------------------|--------|--------|--------|--------|--------|--------|-----------------|
| Phases                                  | 2010   | 2011   | 2012   | 2013                     | 2014   | 2015   | 2016   | 2017   | 2018   | 2019   | Jan 20 - Dec 20 |
| At Trial With Trial                     | 2,438  | 2,395  | 2,295  | 2,132                    | 1,867  | 1,757  | 1,811  | 1,717  | 1,561  | 1,700  | 887             |
| In-Custody                              | 15%    | 14%    | 15%    | 14%                      | 14%    | 15%    | 14