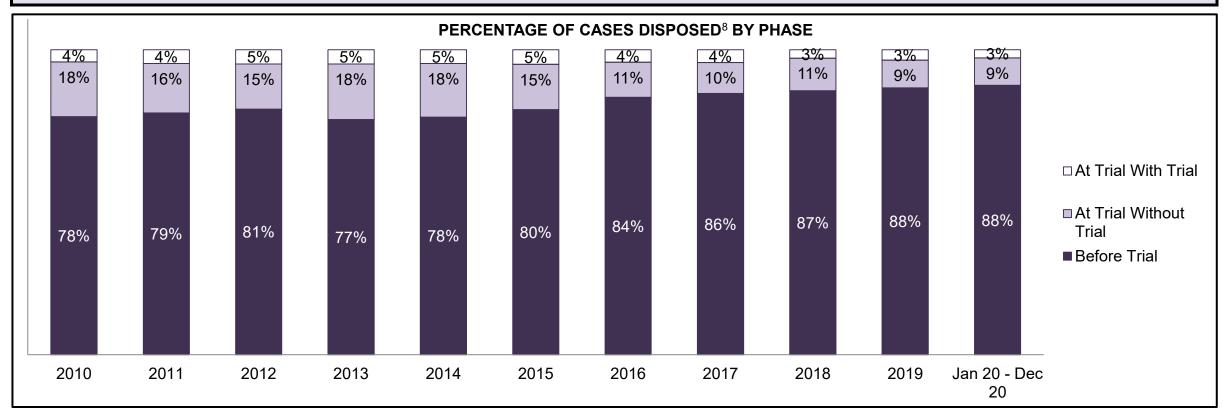

|  |  |
| Administration of Justice                   | 528                                        | 527   | 584   | 482   | 447   | 443   | 517   | 535   | 628   | 651   | 794                |  |  |  |
| Other Criminal Code                         | 243                                        | 197   | 233   | 247   | 247   | 211   | 241   | 267   | 311   | 233   | 318                |  |  |  |
| Criminal Code Traffic                       | 476                                        | 422   | 413   | 348   | 337   | 299   | 348   | 391   | 340   | 352   | 475                |  |  |  |
| Federal Statute                             | 104                                        | 94    | 117   | 140   | 135   | 87    | 141   | 133   | 157   | 96    | 143                |  |  |  |













| Cases Disposed <sup>8</sup> by Phase and I | Cases Disposed <sup>8</sup> by Phase and Percentage of In-Custody <sup>11</sup> , Out-of-Custody <sup>12</sup> Cases at Case Disposition |       |       |       |       |       |       |       |       |       |                    |  |  |  |  |
|--------------------------------------------|------------------------------------------------------------------------------------------------------------------------------------------|-------|-------|-------|-------|-------|-------|-------|-------|-------|--------------------|--|--|--|--|
| Phases                                     | 2010                                                                                                                                     | 2011  | 2012  | 2013  | 2014