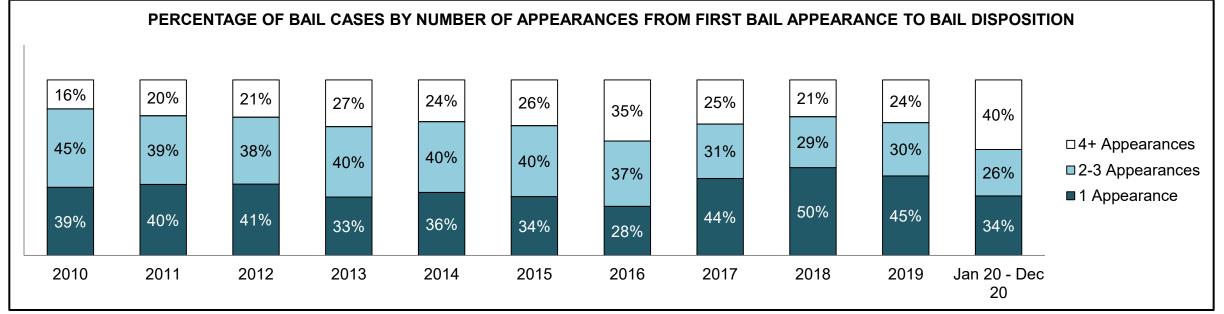

| Phases                 | 2010    | 2011    | 2012    | 2013    | 2014    | 2015    | 2016    | 2017    | 2018    | 2019    | Jan 20 - Dec 20 |
|------------------------|---------|---------|---------|---------|---------|---------|---------|---------|---------|---------|-----------------|
| At Trial With Trial    | 13,333  | 12,913  | 12,507  | 11,635  | 10,711  | 9,759   | 9,325   | 9,209   | 8,399   | 8,353   | 4,381           |
| In-Custody             | 16%     | 15%     | 17%     | 16%     | 15%     | 15%     | 14%     | 14%     | 12%     | 14%     | 18%             |
| Out-of-Custody         | 84%     | 85%     | 83%     | 84%     | 85%     | 85%     | 86%     | 86%     | 88%     | 86%     | 82%             |
| At Trial Without Trial | 35,859  | 31,139  | 27,205  | 25,048  | 22,226  | 19,582  | 18,371  | 17,471  | 16,029  | 16,029  | 9,075           |
| In-Custody             | 13%     | 14%     | 15%     | 15%     | 14%     | 14%     | 14%     | 14%     | 13%     | 14%     | 15%             |
| Out-of-Custody         | 87%     | 86%     | 85%     | 85%     | 86%     | 86%     | 86%     | 86%     | 87%     | 86%     | 85%             |
| Before Trial           | 225,025 | 212,794 | 207,335 | 194,998 | 177,161 | 175,908 | 179,464 | 187,457 | 187,060 | 196,166 | 137,018         |
| In-Custody             | 22%     | 22%     | 23%     | 23%     | 22%     | 23%     | 23%     | 22%     | 20%     | 21%     | 21%             |
| Out-of-Custody         | 78%     | 78%     | 77%     | 77%     | 78%     | 77%     | 77%     | 78%     | 80%     | 79%     | 79%             |