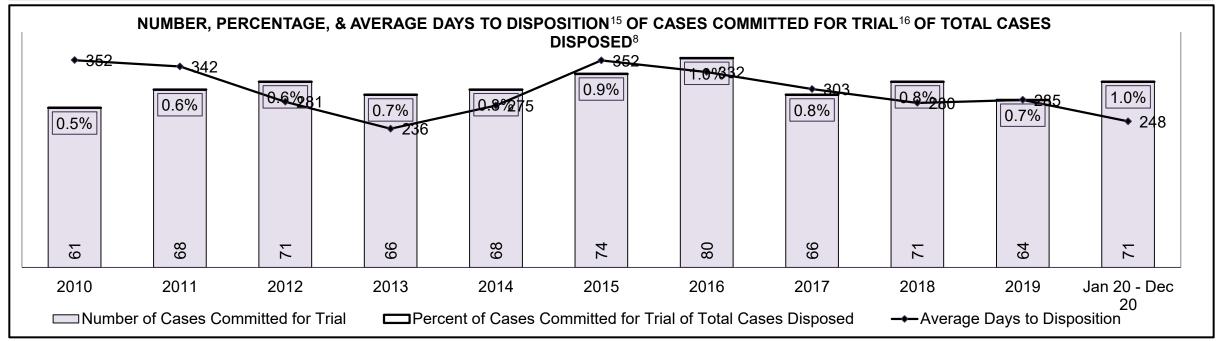

| 10%  | 10%  | 9%   | 13%  | 13%  | 10%  | 12%  | 9%   | 7%   | 8%   | 7%                 |
| Administration of Justice                  | 11%  | 13%  | 12%  | 11%  | 12%  | 11%  | 13%  | 8%   | 9%   | 12%  | 11%                |
| Other Criminal Code                        | 6%   | 5%   | 9%   | 6%   | 4%   | 7%   | 5%   | 6%   | 7%   | 5%   | 7%                 |
| Criminal Code Traffic                      | 26%  | 22%  | 24%  | 26%  | 25%  | 25%  | 24%  | 29%  | 30%  | 26%  | 22%                |
| Federal Statute                            | 11%  | 11%  | 12%  | 12%  | 11%  | 14%  | 12%  | 12%  | 8%   | 9%   | 8%                 |
| Total                                      | 100% | 100% | 100% | 100% | 100% | 100% | 100% | 100% | 100% | 100% | 100%               |





# ONTARIO COURT OF JUSTICE CRIMINAL MODERNIZATION COMMITTEE OSHAWA DASHBOARD<sup>19</sup> CASES PENDING AS OF DECEMBER 31, 2020



| Pending Cases <sup>3</sup> by Pending Age <sup>6</sup> and Percentage of Pending Cases In-Custody <sup>17</sup> and Out-of-Custody <sup>18</sup> |                |              |              |             |            |       |  |  |  |
|--------------------------------------------------------------------------------------------------------------------------------------------------|----------------|--------------|--------------|-------------|------------|-------|--|--|--|
| Court Location                                                                                                                                   | Over 18 months | 15-18 months | 10-15