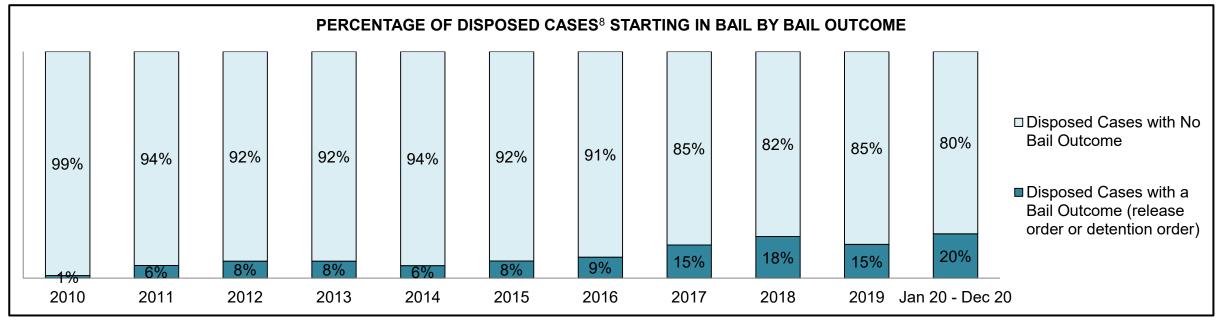

|              | Vari                                  | Matuia                                 | Jan 20  | - Dec 20           | 2014 Baseline | Change from 2014 Baseline |
|--------------|---------------------------------------|----------------------------------------|---------|--------------------|---------------|---------------------------|
|              | ney l                                 | Metric                                 | Percent | Cases <sup>1</sup> | Median*       | Median                    |
|              | Disposed cases that be                | gan in the Bail Phase                  | 44.9%   | 67,539             | 44.0%         | 0.9%                      |
|              | Bail cases with a bail                | Total                                  | 57.9%   | 39,092             | 56.6%         | 1.3%                      |
|              | outcome (bail granted                 | Bail Disposition with 1 appearance     | 56.8%   | 22,204             | 51.4%         | 5.4%                      |
| Bail         | or bail denied)                       | Bail Disposition in 1-3 days           | 70.3%   | 27,464             | 72.5%         | -2.2%                     |
| Dali         | Bail cases with no bail               | Total                                  | 42.1%   | 28,447             | 43.4%         | -1.3%                     |
|              | disposition but with a                | Case disposition in 1-3 appearances    | 18.0%   | 5,111              | 35.0%         | -17.1%                    |
|              | · · · · · · · · · · · · · · · · · · · | Case disposition in 0-3 months         | 62.5%   | 17,790             | 76.5%         | -14.0%                    |
|              | case disposition                      | Case disposition rate before trial     | 93.8%   | 26,694             | 90.5%         | 3.3%                      |
|              |                                       |                                        |         |                    |               |                           |
|              | Disposition rate (include             | es bail cases with case dispositions)  | 91.1%   | 137,018            | 84.3%         | 6.7%                      |
| Before Trial | Disposed within 1-3 app               | pearances (net of bench warrant cases) | 36.9%   | 28,204             | 42.7%         | -5.7%                     |
|              | Disposed within 0-3 mo                | nths (net of bench warrant cases)      | 58.1%   | 44,383             | 61.7%         | -3.6%                     |
|              |                                       |                                        |         |                    |               |                           |
| Trial        | Collapse Rate at Trial <sup>2</sup>   |                                        | 67.4%   | 9,075              | 67.5%         | 0.0%                      |

## ONTARIO COURT OF JUSTICE CRIMINAL MODERNIZATION COMMITTEE PROVINCIAL DASHBOARD<sup>19</sup> CASES PENDING AS OF DECEMBER 31, 2020

|              | Was I                               | Madui a                                | Jan 20  | - Dec 20           | 2014 Baseline    | Change from 2014 Regional |
|--------------|-------------------------------------|----------------------------------------|---------|--------------------|------------------|---------------------------|
|              | Key i                               | Metric                                 | Percent | Cases <sup>1</sup> | Regional Median* | Median                    |
|              | Disposed cases that be              | gan in the Bail Phase                  | 31.1%   | 8,771              | 32.5%            | -1.4%                     |
|              | Bail cases with a bail              | Total                                  | 61.9%   | 5,430              | 53.7%            | 8.2%                      |
|              | outcome (release order              | Bail Disposition with 1 appearance     | 58.1%   | 3,155              | 52.5%            | 5.6%                      |
| Bail         | or detention order)                 | Bail Disposition in 1-3 days           | 71.3%   | 3,871              | 72.9%            | -1.6%                     |
| Dali         | Bail cases with no bail             | Total                                  | 38.1%   | 3,341              | 46.3%            | -8.2%                     |
|              |                                     | Case disposition in 1-3 appearances    | 21.4%   | 715                | 38.7%            | -17.3%                    |
|              | disposition but with a              | Case disposition in 0-3 months         | 64.7%   | 2,160              | 79.1%            | -14.4%                    |
|              | case disposition                    | Case disposition rate before trial     | 93.3%   | 3,118              | 92.8%            | 0.5%                      |
|              |                                     |                                        |         |                    |                  |                           |
|              | Disposition rate (include           | es bail cases with case dispositions)  | 91.3%   | 25,747             | 88.7%            | 2.6%                      |
| Before Trial | Disposed within 1-3 app             | pearances (net of bench warrant cases) | 44.6%   | 6,570              | 46.0%            | -1.4%                     |
|              | Disposed within 0-3 mo              | nths (net of bench warrant cases)      | 58.5%   | 8,615              | 60.7%            | -2.2%                     |
|              |                                     |                                        |         |                    |                  |                           |
| Trial        | Collapse Rate at Trial <sup>2</sup> |                                        | 65.4%   | 1,598              | 62.3%            | 3.1%                      |

# ONTARIO COURT OF JUSTICE CRIMINAL MODERNIZATION COMMITTEE CENTRAL EAST DASHBOARD<sup>19</sup> CASES PENDING AS OF DECEMBER 31, 2020

|              | Vov                                 | Matria                                 | Jan 20  | - Dec 20           | 2014 Baseline | Change from 2014 |
|--------------|-------------------------------------|----------------------------------------|---------|--------------------|---------------|------------------|
|              | Key i                               | Metric                                 | Percent | Cases <sup>1</sup> | Median*       | Baseline Median  |
|              | Disposed cases that be              | gan in the Bail Phase                  | 29.8%   | 2,138              | 48.0%         | -18.2%           |
|              | Bail cases with a bail              | Total                                  | 50.5%   | 1,080              | 56.0%         | -5.5%            |
|              | outcome (release order              | Bail Disposition with 1 appearance     | 51.4%   | 555                | 47.7%         | 3.6%             |
| Bail         | or detention order)                 | Bail Disposition in 1-3 days           | 64.8%   | 700                | 70.6%         | -5.7%            |
|              | Bail cases with no bail             | Total                                  | 49.5%   | 1,058              | 44.0%         | 5.5%             |
|              |                                     | Case disposition in 1-3 appearances    | 11.9%   | 126                | 35.1%         | -23.2%           |
|              | disposition but with a              | Case disposition in 0-3 months         | 53.5%   | 566                | 77.2%         | -23.7%           |
|              | case disposition                    | Case disposition rate before trial     | 93.3%   | 987                | 90.7%         | 2.6%             |
|              |                                     |                                        |         |                    |               |                  |
|              | Disposition rate (include           | es bail cases with case dispositions)  | 91.6%   | 6,573              | 83.6%         | 8.0%             |
| Before Trial | Disposed within 1-3 app             | pearances (net of bench warrant cases) | 41.7%   | 1,596              | 39.1%         | 2.6%             |
|              | Disposed within 0-3 mo              | nths (net of bench warrant cases)      | 57.1%   | 2,185              | 60.6%         | -3.5%            |
|              |                                     |                                        |         |                    |               |                  |
| Trial        | Collapse Rate at Trial <sup>2</sup> |                                        | 64.2%   | 386                | 71.0%         | -6.8%            |

|                       | Vov                                 | Matria                                 | Jan 20  | - Dec 20           | 2014 Baseline | Change from 2014 |
|-----------------------|-------------------------------------|----------------------------------------|---------|--------------------|---------------|------------------|
|                       | Key i                               | Metric                                 | Percent | Cases <sup>1</sup> | Median*       | Baseline Median  |
|                       | Disposed cases that be              | gan in the Bail Phase                  | 17.4%   | 110                | 33.5%         | -16.1%           |
|                       | Bail cases with a bail              | Total                                  | 51.8%   | 57                 | 50.7%         | 1.1%             |
|                       | outcome (release order              | Bail Disposition with 1 appearance     | 71.9%   | 41                 | 52.9%         | 19.1%            |
| Bail                  | or detention order)                 | Bail Disposition in 1-3 days           | 87.7%   | 50                 | 73.8%         | 14.0%            |
|                       | Bail cases with no bail             | Total                                  | 48.2%   | 53                 | 49.3%         | -1.1%            |
|                       |                                     | Case disposition in 1-3 appearances    | 5.7%    | 3                  | 33.4%         | -27.7%           |
|                       | disposition but with a              | Case disposition in 0-3 months         | 43.4%   | 23                 | 77.3%         | -33.9%           |
|                       | case disposition                    | Case disposition rate before trial     | 92.5%   | 49                 | 91.8%         | 0.6%             |
|                       |                                     |                                        |         |                    |               |                  |
|                       | Disposition rate (include           | es bail cases with case dispositions)  | 94.2%   | 596                | 85.7%         | 8.5%             |
| Before Trial          | Disposed within 1-3 app             | pearances (net of bench warrant cases) | 40.6%   | 176                | 47.2%         | -6.7%            |
| Disposed within 0-3 m |                                     | nths (net of bench warrant cases)      | 45.4%   | 197                | 62.6%         | -17.2%           |
|                       |                                     |                                        |         |                    |               |                  |
| Trial                 | Collapse Rate at Trial <sup>2</sup> |                                        | 73.0%   | 27                 | 66.9%         | 6.1%             |

|                        | Vov.                                | Matria                                 | Jan 20 - | - Dec 20           | 2014 Baseline | Change from 2014 |
|------------------------|-------------------------------------|----------------------------------------|----------|--------------------|---------------|------------------|
|                        | Key i                               | Metric                                 | Percent  | Cases <sup>1</sup> | Median*       | Baseline Median  |
|                        | Disposed cases that be              | gan in the Bail Phase                  | 30.9%    | 308                | 33.5%         | -2.6%            |
|                        | Bail cases with a bail              | Total                                  | 48.4%    | 149                | 50.7%         | -2.3%            |
|                        | outcome (release order              | Bail Disposition with 1 appearance     | 51.7%    | 77                 | 52.9%         | -1.2%            |
| Bail                   | or detention order)                 | Bail Disposition in 1-3 days           | 71.1%    | 106                | 73.8%         | -2.6%            |
| E                      | Bail cases with no bail             | Total                                  | 51.6%    | 159                | 49.3%         | 2.3%             |
|                        | disposition but with a              | Case disposition in 1-3 appearances    | 18.9%    | 30                 | 33.4%         | -14.5%           |
|                        | •                                   | Case disposition in 0-3 months         | 66.7%    | 106                | 77.3%         | -10.6%           |
|                        | case disposition                    | Case disposition rate before trial     | 89.9%    | 143                | 91.8%         | -1.9%            |
|                        |                                     |                                        |          |                    |               |                  |
|                        | Disposition rate (include           | es bail cases with case dispositions)  | 92.7%    | 924                | 85.7%         | 7.0%             |
| Before Trial           | Disposed within 1-3 app             | pearances (net of bench warrant cases) | 26.7%    | 225                | 47.2%         | -20.5%           |
| Disposed within 0-3 mo |                                     | nths (net of bench warrant cases)      | 39.0%    | 329                | 62.6%         | -23.5%           |
|                        |                                     |                                        |          |                    |               |                  |
| Trial                  | Collapse Rate at Trial <sup>2</sup> | 64.4%                                  | 47       | 66.9%              | -2.5%         |                  |

|                               | Varia                               | Matria                                 | Jan 20  | - Dec 20           | 2014 Baseline | Change from 2014 |
|-------------------------------|-------------------------------------|----------------------------------------|---------|--------------------|---------------|------------------|
|                               | Key i                               | Metric                                 | Percent | Cases <sup>1</sup> | Median*       | Baseline Median  |
|                               | Disposed cases that be              | gan in the Bail Phase                  | 32.2%   | 350                | 33.5%         | -1.3%            |
|                               | Bail cases with a bail              | Total                                  | 57.7%   | 202                | 50.7%         | 7.0%             |
|                               | outcome (release order              | Bail Disposition with 1 appearance     | 55.0%   | 111                | 52.9%         | 2.1%             |
| Bail  Bail cases with no bail | Bail Disposition in 1-3 days        | 69.3%                                  | 140     | 73.8%              | -4.5%         |                  |
|                               | Rail cases with no bail             | Total                                  | 42.3%   | 148                | 49.3%         | -7.0%            |
|                               |                                     | Case disposition in 1-3 appearances    | 12.8%   | 19                 | 33.4%         | -20.5%           |
|                               | disposition but with a              | Case disposition in 0-3 months         | 62.8%   | 93                 | 77.3%         | -14.5%           |
|                               | case disposition                    | Case disposition rate before trial     | 94.6%   | 140                | 91.8%         | 2.8%             |
|                               |                                     |                                        |         |                    |               |                  |
|                               | Disposition rate (include           | es bail cases with case dispositions)  | 92.1%   | 1,001              | 85.7%         | 6.4%             |
| Before Trial                  | Disposed within 1-3 app             | pearances (net of bench warrant cases) | 35.5%   | 218                | 47.2%         | -11.7%           |
|                               | Disposed within 0-3 mo              | nths (net of bench warrant cases)      | 53.6%   | 329                | 62.6%         | -9.0%            |
|                               |                                     |                                        |         |                    |               |                  |
| Γrial                         | Collapse Rate at Trial <sup>2</sup> |                                        | 62.8%   | 54                 | 66.9%         | -4.1%            |