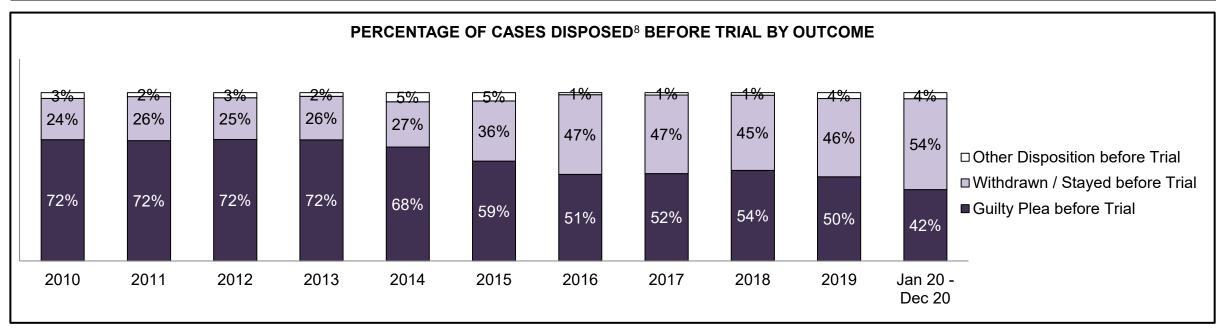

| 2,686 | 2,339 | 2,240 | 2,468 | 2,634 | 2,496 | 2,334 | 2,558 | 2,661 | 2,015              |  |  |  |
| In-Custody                                 | 31%                                                                                                                                      | 30%   | 32%   | 33%   | 29%   | 27%   | 26%   | 21%   | 22%   | 21%   | 19%                |  |  |  |
| Out-of-Custody                             | 69%                                                                                                                                      | 70%   | 68%   | 67%   | 71%   | 73%   | 74%   | 79%   | 78%   | 79%   | 81%                |  |  |  |







| Percentage of Cases Disposed <sup>8</sup> At Trial Without Trial (Collapse Rate At Trial <sup>2</sup> ) by Offence Group At Disposition |      |      |      |      |      |      |      |      |      |      |                    |  |
|-----------------------------------------------------------------------------------------------------------------------------------------|------|------|------|------|------|------|------|------|------|------|--------------------|--|
| Offence Group at Disposition <sup>14</sup>                                                                                              | 2010 | 2011 | 2012 | 2013 | 2014 | 2015 | 2016 | 2017 | 2018 | 2019 | Jan 20 -<br>Dec 20 |  |
| Crimes Against The Person