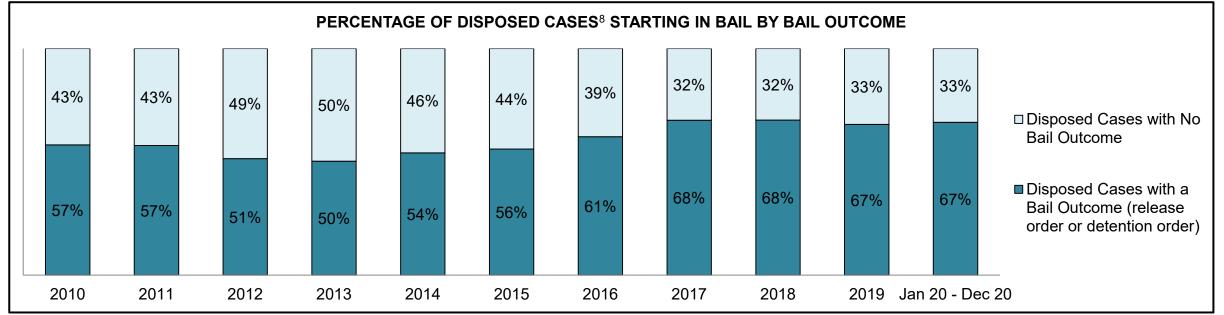

| 137  | 206  | 216  | 234  | 273  | 426                |  |  |
| Administration of Justice                   | 350                                        | 269  | 308  | 277  | 239  | 254  | 256  | 302  | 397  | 493  | 696                |  |  |
| Other Criminal Code                         | 84                                         | 58   | 45   | 64   | 54   | 51   | 44   | 54   | 81   | 82   | 119                |  |  |
| Criminal Code Traffic                       | 161                                        | 115  | 111  | 113  | 85   | 71   | 65   | 60   | 81   | 148  | 247                |  |  |
| Federal Statute                             | 260                                        | 231  | 165  | 187  | 162  | 160  | 134  | 87   | 126  | 153  | 202                |  |  |













| Cases Disposed <sup>8</sup> by Phase and P | Cases Disposed <sup>8</sup> by Phase and Percentage of In-Custody <sup>11</sup> , Out-of-Custody <sup>12</sup> Cases at Case Disposition |       |       |       |       |       |       |       |       |       |                    |  |  |  |
|--------------------------------------------|------------------------------------------------------------------------------------------------------------------------------------------|-------|-------|-------|-------|-------|-------|-------|-------|-------|--------------------|--|--|--|
| Phases                                     | 2010                                                                                                                                     | 2011  | 2012  | 2013  | 2014