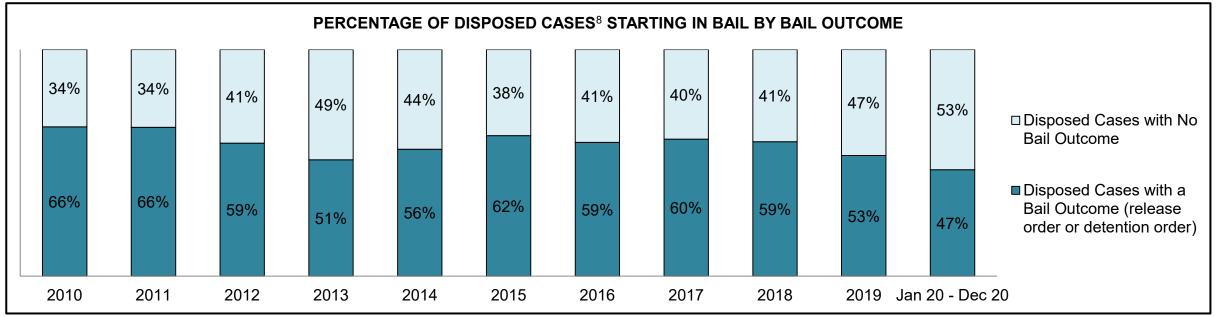

| 692  | 714  | 621  | 575  | 654  | 681  | 805  | 827  | 951  | 1,177 | 1,762              |
| Crimes Against Property                     | 559  | 445  | 347  | 302  | 425  | 338  | 316  | 398  | 497  | 607   | 912                |
| Administration of Justice                   | 493  | 494  | 446  | 405  | 485  | 458  | 485  | 593  | 553  | 582   | 1,091              |
| Other Criminal Code                         | 100  | 78   | 83   | 65   | 82   | 70   | 99   | 118  | 122  | 126   | 244                |
| Criminal Code Traffic                       | 143  | 173  | 175  | 116  | 141  | 131  | 189  | 190  | 190  | 204   | 411                |
| Federal Statute                             | 340  | 328  | 204  | 193  | 171  | 173  | 147  | 146  | 168  | 235   | 413                |













| Cases Disposed <sup>8</sup> by Phase and P | Cases Disposed <sup>8</sup> by Phase and Percentage of In-Custody <sup>11</sup> , Out-of-Custody <sup>12</sup> Cases at Case Disposition |       |       |       |       |       |       |       |       |       |                    |  |
|--------------------------------------------|------------------------------------------------------------------------------------------------------------------------------------------|-------|-------|-------|-------|-------|-------|-------|-------|-------|--------------------|--|
| Phases                                     | 2010                                                                                                                                     | 2011  | 2012  | 2013  | 2014  | 2015  |