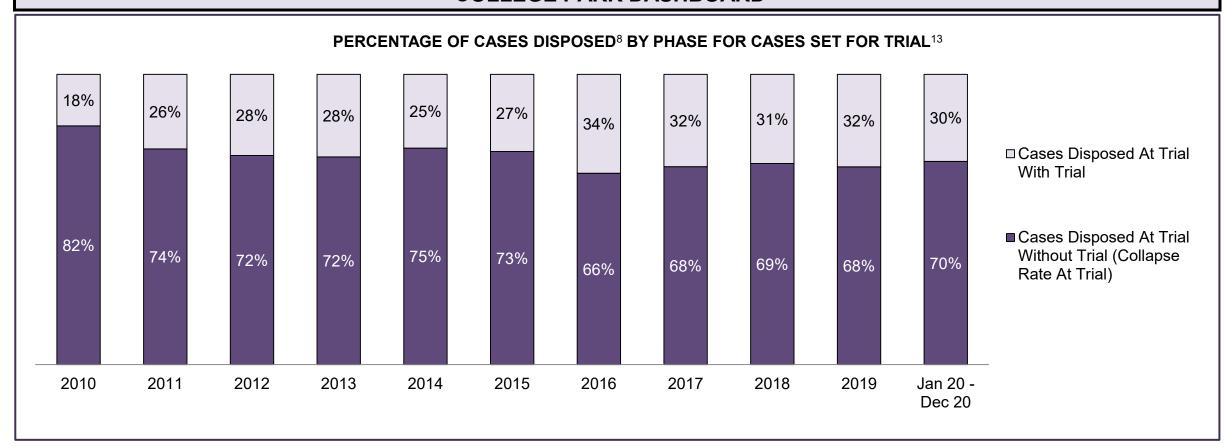

| Phases                 | 2010    | 2011    | 2012    | 2013    | 2014    | 2015    | 2016    | 2017    | 2018    | 2019    | Jan 20 - Dec 20 |
|------------------------|---------|---------|---------|---------|---------|---------|---------|---------|---------|---------|-----------------|
| At Trial With Trial    | 13,333  | 12,913  | 12,507  | 11,635  | 10,711  | 9,759   | 9,325   | 9,209   | 8,399   | 8,353   | 4,381           |
| In-Custody             | 16%     | 15%     | 17%     | 16%     | 15%     | 15%     | 14%     | 14%     | 12%     | 14%     | 18%             |
| Out-of-Custody         | 84%     | 85%     | 83%     | 84%     | 85%     | 85%     | 86%     | 86%     | 88%     | 86%     | 82%             |
| At Trial Without Trial | 35,859  | 31,139  | 27,205  | 25,048  | 22,226  | 19,582  | 18,371  | 17,471  | 16,029  | 16,029  | 9,075           |
| In-Custody             | 13%     | 14%     | 15%     | 15%     | 14%     | 14%     | 14%     | 14%     | 13%     | 14%     | 15%             |
| Out-of-Custody         | 87%     | 86%     | 85%     | 85%     | 86%     | 86%     | 86%     | 86%     | 87%     | 86%     | 85%             |
| Before Trial           | 225,025 | 212,794 | 207,335 | 194,998 | 177,161 | 175,908 | 179,464 | 187,457 | 187,060 | 196,166 | 137,018         |
| In-Custody             | 22%     | 22%     | 23%     | 23%     | 22%     | 23%     | 23%     | 22%     | 20%     | 21%     | 21%             |
| Out-of-Custody         | 78%     | 78%     | 77%     | 77%     | 78%     | 77%     | 77%     | 78%     | 80%     | 79%     | 79%             |

| Cases Disposed <sup>8</sup> by Phase and | ases Disposed <sup>8</sup> by Phase and Percentage of In-Custody <sup>11</sup> , Out-of-Custody <sup>12</sup> Cases at Case Disposition |        |        |        |        |        |        |        |        |        |                 |  |  |  |  |
|------------------------------------------|-----------------------------------------------------------------------------------------------------------------------------------------|--------|--------|--------|--------|--------|--------|--------|--------|--------|-----------------|--|--|--|--|
| Phases                                   | 2010                                                                                                                                    | 2011   | 2012   | 2013   | 2014   | 2015   | 2016   | 2017   | 2018   | 2019   | Jan 20 - Dec 20 |  |  |  |  |
| At Trial With Trial                      | 1,764                                                                                                                                   | 1,664  | 1,672  | 1,502  | 1,471  | 1,476  | 1,505  | 1,587  | 1,484  | 1,497  | 847             |  |  |  |  |
| In-Custody                               | 13%                                                                                                                                     | 12%    | 13%    | 14%    | 11%    | 12%    | 10%    | 10%    | 8%     | 10%    | 12%             |  |  |  |  |
| Out-of-Custody                           | 87%                                                                                                                                     | 88%    | 87%    | 86%    | 89%    | 88%    | 90%    | 90%    | 92%    | 90%    | 88%             |  |  |  |  |
| At Trial Without Trial                   | 4,573                                                                                                                                   | 3,479  | 3,138  | 2,578  | 2,435  | 2,493  | 2,570  | 2,432  | 2,385  | 2,472  | 1,598           |  |  |  |  |
| In-Custody                               | 11%                                                                                                                                     | 13%    | 14%    | 14%    | 13%    | 13%    | 10%    | 10%    | 10%    | 10%    | 12%             |  |  |  |  |
| Out-of-Custody                           | 89%                                                                                                                                     | 87%    | 86%    | 86%    | 87%    | 87%    | 90%    | 90%    | 90%    | 90%    | 88%             |  |  |  |  |
| Before Trial                             | 43,219                                                                                                                                  | 39,035 | 36,793 | 32,985 | 30,592 | 30,396 | 31,008 | 31,627 | 31,231 | 33,975 | 25,747          |  |  |  |  |
| In-Custody                               | 18%                                                                                                                                     | 17%    | 17%    | 18%    | 17%    | 17%    | 17%    | 16%    | 13%    | 14%    | 14%             |  |  |  |  |
| Out-of-Custody                           | 82%                                                                                                                                     | 83%    | 83%    | 82%    | 83%    | 83%    | 83%    | 84%    | 87%    | 86%    | 86%             |  |  |  |  |