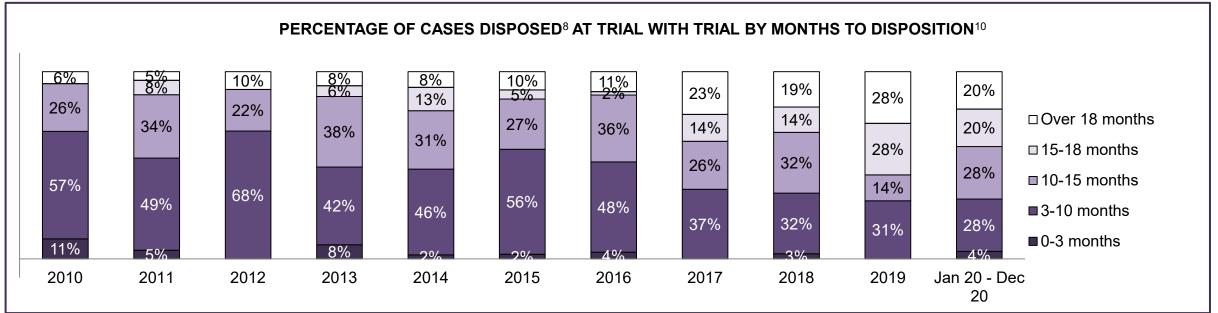

| Cases Disposed <sup>8</sup> by Phase and P | ases Disposed <sup>8</sup> by Phase and Percentage of In-Custody <sup>11</sup> , Out-of-Custody <sup>12</sup> Cases at Case Disposition |       |       |       |       |       |       |       |       |       |                    |  |
|--------------------------------------------|-----------------------------------------------------------------------------------------------------------------------------------------|-------|-------|-------|-------|-------|-------|-------|-------|-------|--------------------|--|
| Phases                                     | 2010                                                                                                                                    | 2011  | 2012  | 2013  | 2014  | 2015  | 2016  | 2017  | 2018  | 2019  | Jan 20 -<br>Dec 20 |  |
| At Trial With Trial                        | 352                                                                                                                                     | 378   | 344   | 310   | 316   | 267   | 307   | 315   | 283   | 286   | 215                |  |
| In-Custody                                 | 11%                                                                                                                                     | 10%   | 15%   | 16%   | 17%   | 15%   | 16%   | 12%   | 11%   | 12%   | 15%                |  |
| Out-of-Custody                             | 89%                                                                                                                                     | 90%   | 85%   | 84%   | 83%   | 85%   | 84%   | 88%   | 89%   | 88%   | 85%                |  |
| At Trial Without Trial                     | 809                                                                                                                                     | 736   | 656   | 582   | 521   | 572   | 502   | 480   | 529   | 567   | 386                |  |
| In-Custody                                 | 12%                                                                                                                                     | 12%   | 14%   | 15%   | 14%   | 17%   | 12%   | 15%   | 15%   | 13%   | 16%                |  |
| Out-of-Custody                             | 88%                                                                                                                                     | 88%   | 86%   | 85%   | 86%   | 83%   | 88%   | 85%   | 85%   | 87%   | 84%                |  |
| Before Trial                               | 8,491                                                                                                                                   | 7,444 | 7,429 | 7,170 | 6,698 | 6,734 | 6,857 | 6,621 | 6,791 | 7,777 | 6,573              |  |
| In-Custody                                 | 20%                                                                                                                                     | 20%   | 22%   | 23%   | 21%   | 23%   | 20%   | 18%   | 12%   | 13%   | 17%                |  |
| Out-of-Custody                             | 80%                                                                                                                                     | 80%   | 78%   | 77%   | 79%   | 77%   | 80%   | 82%   | 88%   | 87%   | 83%                |  |

| Cases Disposed <sup>8</sup> by Phase and Percentage of In-Custody <sup>11</sup> , Out-of-Custody <sup>12</sup> Cases at Case Disposition |       |       |       |       |      |      |      |      |      |      |                    |
|------------------------------------------------------------------------------------------------------------------------------------------|-------|-------|-------|-------|------|------|------|------|------|------|--------------------|
| Phases                                                                                                                                   | 2010  | 2011  | 2012  | 2013  | 2014 | 2015 | 2016 | 2017 | 2018 | 2019 | Jan 20 -<br>Dec 20 |
| At Trial With Trial                                                                                                                      | 43    | 46    | 41    | 26    | 27   | 38   | 32   | 30   | 32   | 31   | 10                 |
| In-Custody                                                                                                                               | 9%    | 11%   | 0%    | 12%   | 7%   | 18%  | 9%   | 3%   | 0%   | 10%  | 0%                 |
| Out-of-Custody                                                                                                                           | 91%   | 89%   | 100%  | 88%   | 93%  | 82%  | 91%  | 97%  | 100% | 90%  | 100%               |
| At Trial Without Trial                                                                                                                   | 207   | 151   | 111   | 98    | 100  | 87   | 66   | 73   | 58   | 51   | 27                 |
| In-Custody                                                                                                                               | 8%    | 7%    | 12%   | 14%   | 5%   | 16%  | 17%  | 10%  | 9%   | 10%  | 15%                |
| Out-of-Custody                                                                                                                           | 92%   | 93%   | 88%   | 86%   | 95%  | 84%  | 83%  | 90%  | 91%  | 90%  | 85%                |
| Before Trial                                                                                                                             | 1,416 | 1,230 | 1,179 | 1,127 | 908  | 883  | 915  | 820  | 917  | 946  | 596                |
| In-Custody                                                                                                                               | 19%   | 20%   | 20%   | 20%   | 18%  | 18%  | 16%  | 16%  | 10%  | 14%  | 10%                |
| Out-of-Custody                                                                                                                           | 81%   | 80%   | 80%   | 80%   | 82%  | 82%  | 84%  | 84%  | 90%  | 86%  | 90%                |

| Cases Disposed <sup>8</sup> by Phase and Percentage of In-Custody <sup>11</sup> , Out-of-Custody <sup>12</sup> Cases at Case Disposition |       |       |       |      |      |      |      |      |      |       |                    |
|------------------------------------------------------------------------------------------------------------------------------------------|-------|-------|-------|------|------|------|------|------|------|-------|--------------------|
| Phases                                                                                                                                   | 2010  | 2011  | 2012  | 2013 | 2014 | 2015 | 2016 | 2017 | 2018 | 2019  | Jan 20 -<br>Dec 20 |
| At Trial With Trial                                                                                                                      | 55    | 74    | 68    | 62   | 50   | 42   | 58   | 37   | 38   | 30    | 26                 |
| In-Custody                                                                                                                               | 15%   | 23%   | 15%   | 19%  | 12%  | 29%  | 12%  | 19%  | 11%  | 10%   | 42%                |
| Out-of-Custody                                                                                                                           | 85%   | 77%   | 85%   | 81%  | 88%  | 71%  | 88%  | 81%  | 89%  | 90%   | 58%                |
| At Trial Without Trial                                                                                                                   | 134   | 74    | 64    | 48   | 42   | 38   | 42   | 35   | 29   | 39    | 47                 |
| In-Custody                                                                                                                               | 10%   | 16%   | 16%   | 15%  | 26%  | 18%  | 19%  | 17%  | 7%   | 13%   | 13%                |
| Out-of-Custody                                                                                                                           | 90%   | 84%   | 84%   | 85%  | 74%  | 82%  | 81%  | 83%  | 93%  | 87%   | 87%                |
| Before Trial                                                                                                                             | 1,491 | 1,234 | 1,236 | 993  | 927  | 978  | 975  | 891  | 945  | 1,182 | 924                |
| In-Custody                                                                                                                               | 18%   | 18%   | 17%   | 20%  | 23%  | 19%  | 21%  | 26%  | 16%  | 20%   | 16%                |
| Out-of-Custody                                                                                                                           | 82%   | 82%   | 83%   | 80%  | 77%  | 81%  | 79%  | 74%  | 84%  | 80%   | 84%                |