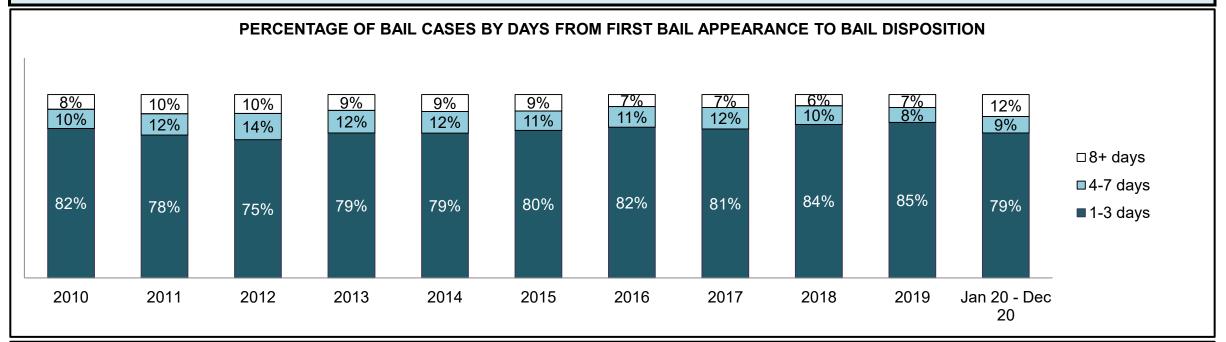

|              | Vari                                  | Matuia                                 | Jan 20  | - Dec 20           | 2014 Baseline | Change from 2014 Baseline |
|--------------|---------------------------------------|----------------------------------------|---------|--------------------|---------------|---------------------------|
|              | ney l                                 | Metric                                 | Percent | Cases <sup>1</sup> | Median*       | Median                    |
|              | Disposed cases that be                | gan in the Bail Phase                  | 44.9%   | 67,539             | 44.0%         | 0.9%                      |
|              | Bail cases with a bail                | Total                                  | 57.9%   | 39,092             | 56.6%         | 1.3%                      |
|              | outcome (bail granted                 | Bail Disposition with 1 appearance     | 56.8%   | 22,204             | 51.4%         | 5.4%                      |
| Bail         | or bail denied)                       | Bail Disposition in 1-3 days           | 70.3%   | 27,464             | 72.5%         | -2.2%                     |
| Dali         | Bail cases with no bail               | Total                                  | 42.1%   | 28,447             | 43.4%         | -1.3%                     |
|              | disposition but with a                | Case disposition in 1-3 appearances    | 18.0%   | 5,111              | 35.0%         | -17.1%                    |
|              | · · · · · · · · · · · · · · · · · · · | Case disposition in 0-3 months         | 62.5%   | 17,790             | 76.5%         | -14.0%                    |
|              | case disposition                      | Case disposition rate before trial     | 93.8%   | 26,694             | 90.5%         | 3.3%                      |
|              |                                       |                                        |         |                    |               |                           |
|              | Disposition rate (include             | es bail cases with case dispositions)  | 91.1%   | 137,018            | 84.3%         | 6.7%                      |
| Before Trial | Disposed within 1-3 app               | pearances (net of bench warrant cases) | 36.9%   | 28,204             | 42.7%         | -5.7%                     |
|              | Disposed within 0-3 mo                | nths (net of bench warrant cases)      | 58.1%   | 44,383             | 61.7%         | -3.6%                     |
|              |                                       |                                        |         |                    |               |                           |
| Trial        | Collapse Rate at Trial <sup>2</sup>   |                                        | 67.4%   | 9,075              | 67.5%         | 0.0%                      |