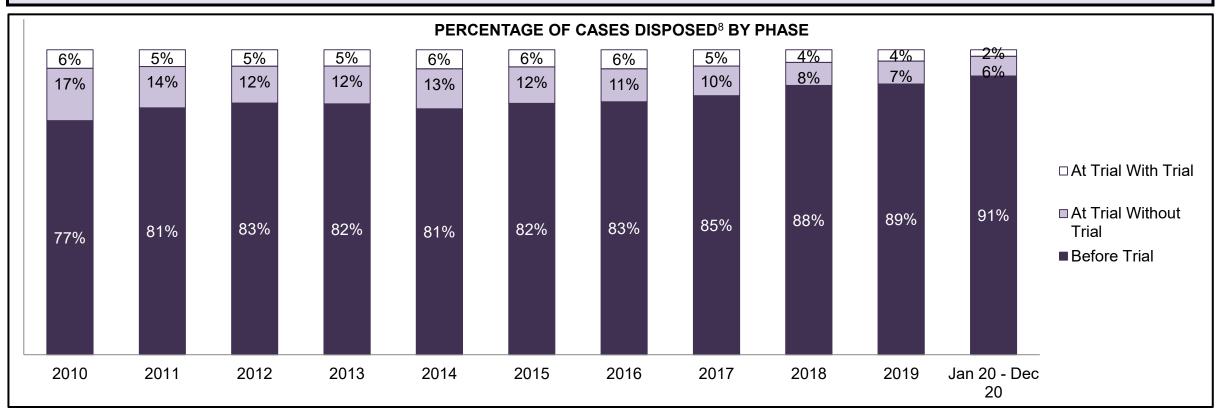

| Cases Disposed <sup>8</sup> by Phase and | ases Disposed <sup>8</sup> by Phase and Percentage of In-Custody <sup>11</sup> , Out-of-Custody <sup>12</sup> Cases at Case Disposition |        |        |        |        |        |        |        |        |        |                 |  |  |  |  |
|------------------------------------------|-----------------------------------------------------------------------------------------------------------------------------------------|--------|--------|--------|--------|--------|--------|--------|--------|--------|-----------------|--|--|--|--|
| Phases                                   | 2010                                                                                                                                    | 2011   | 2012   | 2013   | 2014   | 2015   | 2016   | 2017   | 2018   | 2019   | Jan 20 - Dec 20 |  |  |  |  |
| At Trial With Trial                      | 1,764                                                                                                                                   | 1,664  | 1,672  | 1,502  | 1,471  | 1,476  | 1,505  | 1,587  | 1,484  | 1,497  | 847             |  |  |  |  |
| In-Custody                               | 13%                                                                                                                                     | 12%    | 13%    | 14%    | 11%    | 12%    | 10%    | 10%    | 8%     | 10%    | 12%             |  |  |  |  |
| Out-of-Custody                           | 87%                                                                                                                                     | 88%    | 87%    | 86%    | 89%    | 88%    | 90%    | 90%    | 92%    | 90%    | 88%             |  |  |  |  |
| At Trial Without Trial                   | 4,573                                                                                                                                   | 3,479  | 3,138  | 2,578  | 2,435  | 2,493  | 2,570  | 2,432  | 2,385  | 2,472  | 1,598           |  |  |  |  |
| In-Custody                               | 11%                                                                                                                                     | 13%    | 14%    | 14%    | 13%    | 13%    | 10%    | 10%    | 10%    | 10%    | 12%             |  |  |  |  |
| Out-of-Custody                           | 89%                                                                                                                                     | 87%    | 86%    | 86%    | 87%    | 87%    | 90%    | 90%    | 90%    | 90%    | 88%             |  |  |  |  |
| Before Trial                             | 43,219                                                                                                                                  | 39,035 | 36,793 | 32,985 | 30,592 | 30,396 | 31,008 | 31,627 | 31,231 | 33,975 | 25,747          |  |  |  |  |
| In-Custody                               | 18%                                                                                                                                     | 17%    | 17%    | 18%    | 17%    | 17%    | 17%    | 16%    | 13%    | 14%    | 14%             |  |  |  |  |
| Out-of-Custody                           | 82%                                                                                                                                     | 83%    | 83%    | 82%    | 83%    | 83%    | 83%    | 84%    | 87%    | 86%    | 86%             |  |  |  |  |