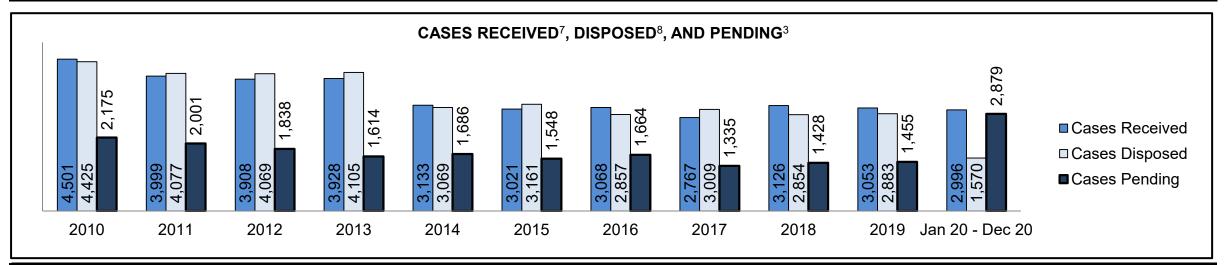

|
| Cases                                    | 15-18 months                                       | 3.5%    | 102                | 55                                           | 47                                                                    |
|                                          | Over 18 months                                     | 8.6%    | 249                | 85                                           | 164                                                                   |
| Total                                    |                                                    | 100.0%  | 2,879              | 2,595                                        | 284                                                                   |



| Cases Received <sup>7</sup> by Offence Group |       |       |       |       |      |      |      |      |       |       |                    |
|----------------------------------------------|-------|-------|-------|-------|------|------|------|------|-------|-------|--------------------|
| Offence Group <sup>9</sup>                   | 2010  | 2011  | 2012  | 2013  | 2014 | 2015 | 2016 | 2017 | 2018  | 2019  | Jan 20 -<br>Dec 20 |
| Crimes Against The Person                    | 825   | 828   | 800   | 725   | 651  | 682  | 672  | 639  | 703   | 753   | 799                |
| Crimes Against Property                      | 894   | 738   | 801   | 761   | 583  | 601  | 575  | 517  | 662   | 701   | 604                |
| Administration of Justice                    | 1,336 | 1,201 | 1,1