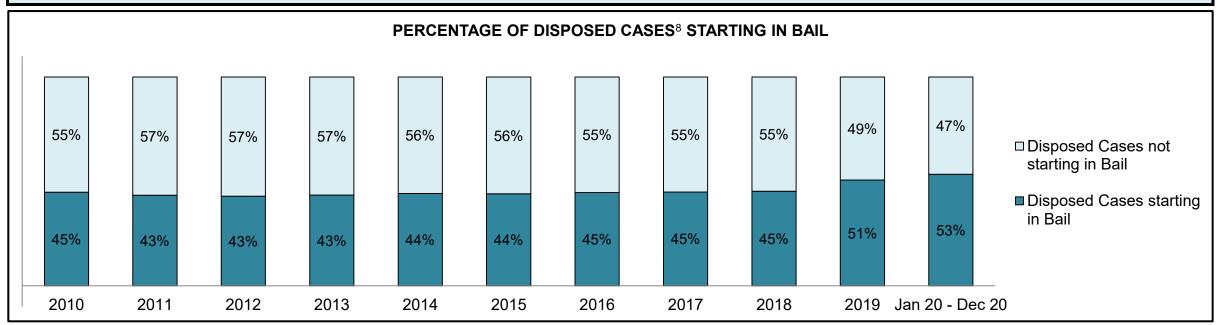

|              | Vari                                  | Matuia                                 | Jan 20  | - Dec 20           | 2014 Baseline | Change from 2014 Baseline |
|--------------|---------------------------------------|----------------------------------------|---------|--------------------|---------------|---------------------------|
|              | ney l                                 | Metric                                 | Percent | Cases <sup>1</sup> | Median*       | Median                    |
|              | Disposed cases that be                | gan in the Bail Phase                  | 44.9%   | 67,539             | 44.0%         | 0.9%                      |
|              | Bail cases with a bail                | Total                                  | 57.9%   | 39,092             | 56.6%         | 1.3%                      |
|              | outcome (bail granted                 | Bail Disposition with 1 appearance     | 56.8%   | 22,204             | 51.4%         | 5.4%                      |
| Bail         | or bail denied)                       | Bail Disposition in 1-3 days           | 70.3%   | 27,464             | 72.5%         | -2.2%                     |
| Dali         | Bail cases with no bail               | Total                                  | 42.1%   | 28,447             | 43.4%         | -1.3%                     |
|              | disposition but with a                | Case disposition in 1-3 appearances    | 18.0%   | 5,111              | 35.0%         | -17.1%                    |
|              | · · · · · · · · · · · · · · · · · · · | Case disposition in 0-3 months         | 62.5%   | 17,790             | 76.5%         | -14.0%                    |
|              | case disposition                      | Case disposition rate before trial     | 93.8%   | 26,694             | 90.5%         | 3.3%                      |
|              |                                       |                                        |         |                    |               |                           |
|              | Disposition rate (include             | es bail cases with case dispositions)  | 91.1%   | 137,018            | 84.3%         | 6.7%                      |
| Before Trial | Disposed within 1-3 app               | pearances (net of bench warrant cases) | 36.9%   | 28,204             | 42.7%         | -5.7%                     |
|              | Disposed within 0-3 mo                | nths (net of bench warrant cases)      | 58.1%   | 44,383             | 61.7%         | -3.6%                     |
|              |                                       |                                        |         |                    |               |                           |
| Trial        | Collapse Rate at Trial <sup>2</sup>   |                                        | 67.4%   | 9,075              | 67.5%         | 0.0%                      |