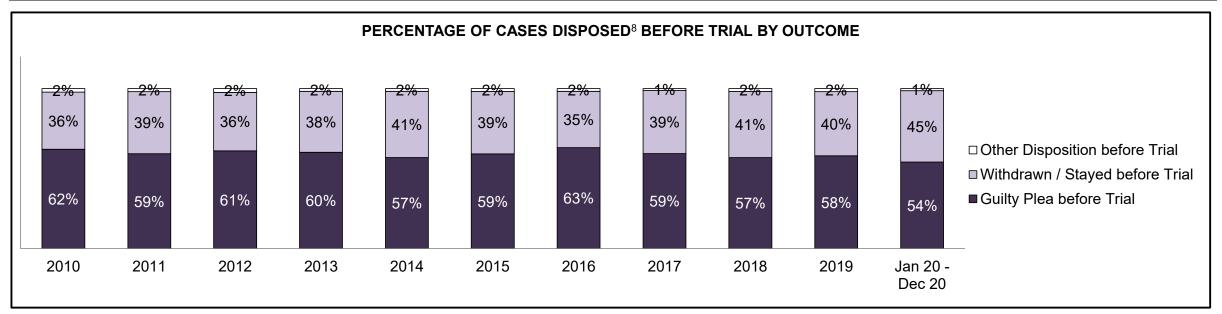

| Cases Disposed <sup>8</sup> by Phase and | ases Disposed <sup>8</sup> by Phase and Percentage of In-Custody <sup>11</sup> , Out-of-Custody <sup>12</sup> Cases at Case Disposition |        |        |        |        |        |        |        |        |        |                 |  |  |  |  |
|------------------------------------------|-----------------------------------------------------------------------------------------------------------------------------------------|--------|--------|--------|--------|--------|--------|--------|--------|--------|-----------------|--|--|--|--|
| Phases                                   | 2010                                                                                                                                    | 2011   | 2012   | 2013   | 2014   | 2015   | 2016   | 2017   | 2018   | 2019   | Jan 20 - Dec 20 |  |  |  |  |
| At Trial With Trial                      | 1,764                                                                                                                                   | 1,664  | 1,672  | 1,502  | 1,471  | 1,476  | 1,505  | 1,587  | 1,484  | 1,497  | 847             |  |  |  |  |
| In-Custody                               | 13%                                                                                                                                     | 12%    | 13%    | 14%    | 11%    | 12%    | 10%    | 10%    | 8%     | 10%    | 12%             |  |  |  |  |
| Out-of-Custody                           | 87%                                                                                                                                     | 88%    | 87%    | 86%    | 89%    | 88%    | 90%    | 90%    | 92%    | 90%    | 88%             |  |  |  |  |
| At Trial Without Trial                   | 4,573                                                                                                                                   | 3,479  | 3,138  | 2,578  | 2,435  | 2,493  | 2,570  | 2,432  | 2,385  | 2,472  | 1,598           |  |  |  |  |
| In-Custody                               | 11%                                                                                                                                     | 13%    | 14%    | 14%    | 13%    | 13%    | 10%    | 10%    | 10%    | 10%    | 12%             |  |  |  |  |
| Out-of-Custody                           | 89%                                                                                                                                     | 87%    | 86%    | 86%    | 87%    | 87%    | 90%    | 90%    | 90%    | 90%    | 88%             |  |  |  |  |
| Before Trial                             | 43,219                                                                                                                                  | 39,035 | 36,793 | 32,985 | 30,592 | 30,396 | 31,008 | 31,627 | 31,231 | 33,975 | 25,747          |  |  |  |  |
| In-Custody                               | 18%                                                                                                                                     | 17%    | 17%    | 18%    | 17%    | 17%    | 17%    | 16%    | 13%    | 14%    | 14%             |  |  |  |  |
| Out-of-Custody                           | 82%                                                                                                                                     | 83%    | 83%    | 82%    | 83%    | 83%    | 83%    | 84%    | 87%    | 86%    | 86%             |  |  |  |  |