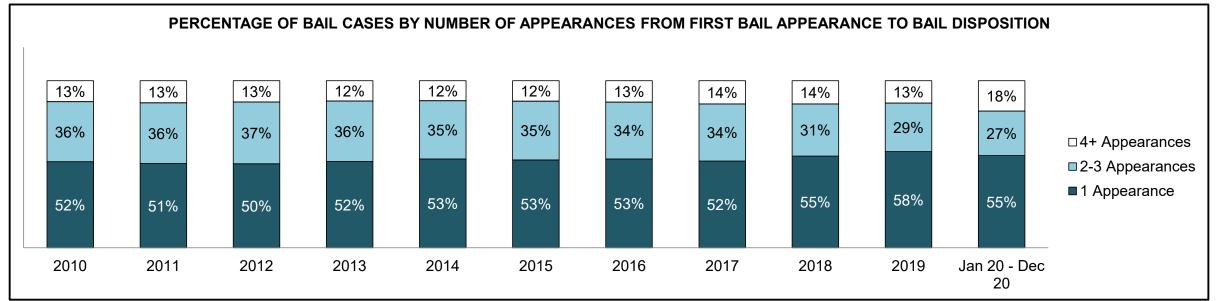

## ONTARIO COURT OF JUSTICE CRIMINAL MODERNIZATION COMMITTEE PROVINCIAL DASHBOARD<sup>19</sup> CASES PENDING AS OF DECEMBER 31, 2020

|              | Was I                               | Madui a                                | Jan 20  | - Dec 20           | 2014 Baseline    | Change from 2014 Regional |
|--------------|-------------------------------------|----------------------------------------|---------|--------------------|------------------|---------------------------|
|              | Key i                               | Metric                                 | Percent | Cases <sup>1</sup> | Regional Median* | Median                    |
|              | Disposed cases that be              | gan in the Bail Phase                  | 31.1%   | 8,771              | 32.5%            | -1.4%                     |
|              | Bail cases with a bail              | Total                                  | 61.9%   | 5,430              | 53.7%            | 8.2%                      |
|              | outcome (release order              | Bail Disposition with 1 appearance     | 58.1%   | 3,155              | 52.5%            | 5.6%                      |
| Bail         | or detention order)                 | Bail Disposition in 1-3 days           | 71.3%   | 3,871              | 72.9%            | -1.6%                     |
| Dali         | Bail cases with no bail             | Total                                  | 38.1%   | 3,341              | 46.3%            | -8.2%                     |
|              |                                     | Case disposition in 1-3 appearances    | 21.4%   | 715                | 38.7%            | -17.3%                    |
|              | disposition but with a              | Case disposition in 0-3 months         | 64.7%   | 2,160              | 79.1%            | -14.4%                    |
|              | case disposition                    | Case disposition rate before trial     | 93.3%   | 3,118              | 92.8%            | 0.5%                      |
|              |                                     |                                        |         |                    |                  |                           |
|              | Disposition rate (include           | es bail cases with case dispositions)  | 91.3%   | 25,747             | 88.7%            | 2.6%                      |
| Before Trial | Disposed within 1-3 app             | pearances (net of bench warrant cases) | 44.6%   | 6,570              | 46.0%            | -1.4%                     |
|              | Disposed within 0-3 mo              | nths (net of bench warrant cases)      | 58.5%   | 8,615              | 60.7%            | -2.2%                     |
|              |                                     |                                        |         |                    |                  |                           |
| Trial        | Collapse Rate at Trial <sup>2</sup> |                                        | 65.4%   | 1,598              | 62.3%            | 3.1%                      |