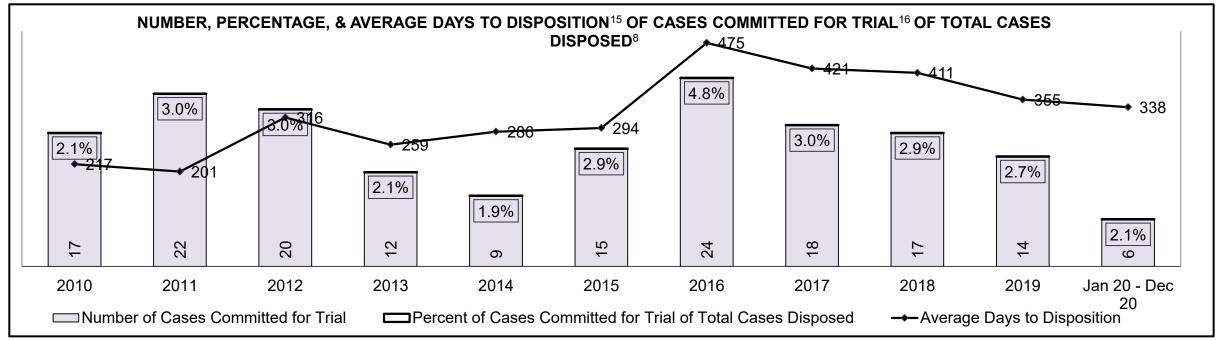

| Phases                 | 2010    | 2011    | 2012    | 2013    | 2014    | 2015    | 2016    | 2017    | 2018    | 2019    | Jan 20 - Dec 20 |
|------------------------|---------|---------|---------|---------|---------|---------|---------|---------|---------|---------|-----------------|
| At Trial With Trial    | 13,333  | 12,913  | 12,507  | 11,635  | 10,711  | 9,759   | 9,325   | 9,209   | 8,399   | 8,353   | 4,381           |
| In-Custody             | 16%     | 15%     | 17%     | 16%     | 15%     | 15%     | 14%     | 14%     | 12%     | 14%     | 18%             |
| Out-of-Custody         | 84%     | 85%     | 83%     | 84%     | 85%     | 85%     | 86%     | 86%     | 88%     | 86%     | 82%             |
| At Trial Without Trial | 35,859  | 31,139  | 27,205  | 25,048  | 22,226  | 19,582  | 18,371  | 17,471  | 16,029  | 16,029  | 9,075           |
| In-Custody             | 13%     | 14%     | 15%     | 15%     | 14%     | 14%     | 14%     | 14%     | 13%     | 14%     | 15%             |
| Out-of-Custody         | 87%     | 86%     | 85%     | 85%     | 86%     | 86%     | 86%     | 86%     | 87%     | 86%     | 85%             |
| Before Trial           | 225,025 | 212,794 | 207,335 | 194,998 | 177,161 | 175,908 | 179,464 | 187,457 | 187,060 | 196,166 | 137,018         |
| In-Custody             | 22%     | 22%     | 23%     | 23%     | 22%     | 23%     | 23%     | 22%     | 20%     | 21%     | 21%             |
| Out-of-Custody         | 78%     | 78%     | 77%     | 77%     | 78%     | 77%     | 77%     | 78%     | 80%     | 79%     | 79%             |