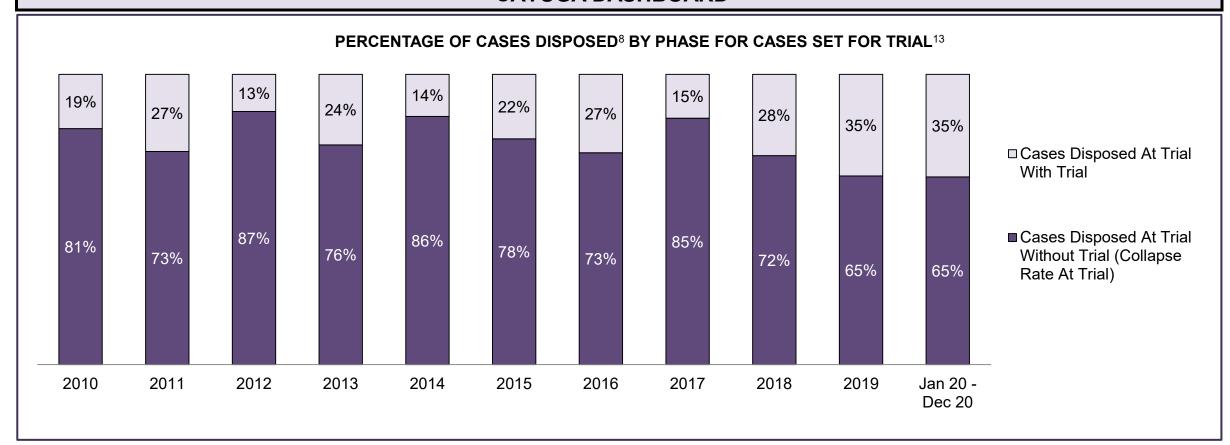

| Phases                 | 2010    | 2011    | 2012    | 2013    | 2014    | 2015    | 2016    | 2017    | 2018    | 2019    | Jan 20 - Dec 20 |
|------------------------|---------|---------|---------|---------|---------|---------|---------|---------|---------|---------|-----------------|
| At Trial With Trial    | 13,333  | 12,913  | 12,507  | 11,635  | 10,711  | 9,759   | 9,325   | 9,209   | 8,399   | 8,353   | 4,381           |
| In-Custody             | 16%     | 15%     | 17%     | 16%     | 15%     | 15%     | 14%     | 14%     | 12%     | 14%     | 18%             |
| Out-of-Custody         | 84%     | 85%     | 83%     | 84%     | 85%     | 85%     | 86%     | 86%     | 88%     | 86%     | 82%             |
| At Trial Without Trial | 35,859  | 31,139  | 27,205  | 25,048  | 22,226  | 19,582  | 18,371  | 17,471  | 16,029  | 16,029  | 9,075           |
| In-Custody             | 13%     | 14%     | 15%     | 15%     | 14%     | 14%     | 14%     | 14%     | 13%     | 14%     | 15%             |
| Out-of-Custody         | 87%     | 86%     | 85%     | 85%     | 86%     | 86%     | 86%     | 86%     | 87%     | 86%     | 85%             |
| Before Trial           | 225,025 | 212,794 | 207,335 | 194,998 | 177,161 | 175,908 | 179,464 | 187,457 | 187,060 | 196,166 | 137,018         |
| In-Custody             | 22%     | 22%     | 23%     | 23%     | 22%     | 23%     | 23%     | 22%     | 20%     | 21%     | 21%             |
| Out-of-Custody         | 78%     | 78%     | 77%     | 77%     | 78%     | 77%     | 77%     | 78%     | 80%     | 79%     | 79%             |

| Cases Disposed <sup>8</sup> by Phase and | ases Disposed <sup>8</sup> by Phase and Percentage of In-Custody <sup>11</sup> , Out-of-Custody <sup>12</sup> Cases at Case Disposition |        |        |        |        |        |        |        |        |        |                 |  |  |  |  |
|------------------------------------------|-----------------------------------------------------------------------------------------------------------------------------------------|--------|--------|--------|--------|--------|--------|--------|--------|--------|-----------------|--|--|--|--|
| Phases                                   | 2010                                                                                                                                    | 2011   | 2012   | 2013   | 2014   | 2015   | 2016   | 2017   | 2018   | 2019   | Jan 20 - Dec 20 |  |  |  |  |
| At Trial With Trial                      | 1,764                                                                                                                                   | 1,664  | 1,672  | 1,502  | 1,471  | 1,476  | 1,505  | 1,587  | 1,484  | 1,497  | 847             |  |  |  |  |
| In-Custody                               | 13%                                                                                                                                     | 12%    | 13%    | 14%    | 11%    | 12%    | 10%    | 10%    | 8%     | 10%    | 12%             |  |  |  |  |
| Out-of-Custody                           | 87%                                                                                                                                     | 88%    | 87%    | 86%    | 89%    | 88%    | 90%    | 90%    | 92%    | 90%    | 88%             |  |  |  |  |
| At Trial Without Trial                   | 4,573                                                                                                                                   | 3,479  | 3,138  | 2,578  | 2,435  | 2,493  | 2,570  | 2,432  | 2,385  | 2,472  | 1,598           |  |  |  |  |
| In-Custody                               | 11%                                                                                                                                     | 13%    | 14%    | 14%    | 13%    | 13%    | 10%    | 10%    | 10%    | 10%    | 12%             |  |  |  |  |
| Out-of-Custody                           | 89%                                                                                                                                     | 87%    | 86%    | 86%    | 87%    | 87%    | 90%    | 90%    | 90%    | 90%    | 88%             |  |  |  |  |
| Before Trial                             | 43,219                                                                                                                                  | 39,035 | 36,793 | 32,985 | 30,592 | 30,396 | 31,008 | 31,627 | 31,231 | 33,975 | 25,747          |  |  |  |  |
| In-Custody                               | 18%                                                                                                                                     | 17%    | 17%    | 18%    | 17%    | 17%    | 17%    | 16%    | 13%    | 14%    | 14%             |  |  |  |  |
| Out-of-Custody                           | 82%                                                                                                                                     | 83%    | 83%    | 82%    | 83%    | 83%    | 83%    | 84%    | 87%    | 86%    | 86%             |  |  |  |  |