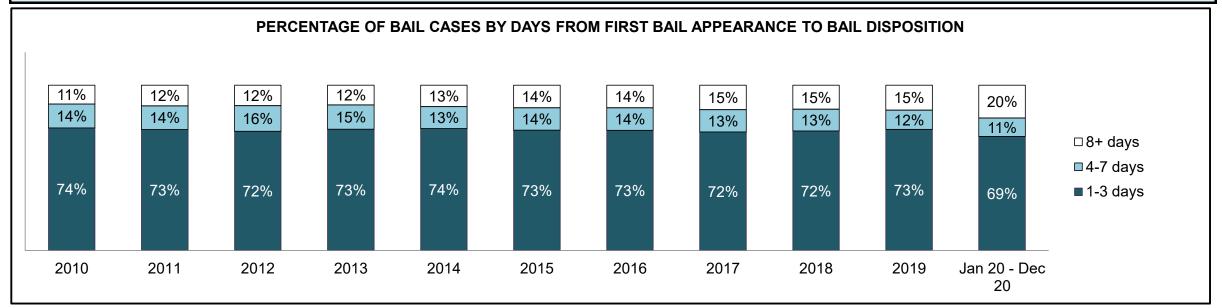

## ONTARIO COURT OF JUSTICE CRIMINAL MODERNIZATION COMMITTEE PROVINCIAL DASHBOARD<sup>19</sup> CASES PENDING AS OF DECEMBER 31, 2020

|              | Was I                               | Madui a                                | Jan 20  | - Dec 20           | 2014 Baseline    | Change from 2014 Regional |
|--------------|-------------------------------------|----------------------------------------|---------|--------------------|------------------|---------------------------|
|              | Key i                               | Metric                                 | Percent | Cases <sup>1</sup> | Regional Median* | Median                    |
|              | Disposed cases that be              | gan in the Bail Phase                  | 31.1%   | 8,771              | 32.5%            | -1.4%                     |
|              | Bail cases with a bail              | Total                                  | 61.9%   | 5,430              | 53.7%            | 8.2%                      |
|              | outcome (release order              | Bail Disposition with 1 appearance     | 58.1%   | 3,155              | 52.5%            | 5.6%                      |
| Bail         | or detention order)                 | Bail Disposition in 1-3 days           | 71.3%   | 3,871              | 72.9%            | -1.6%                     |
| Dali         | Bail cases with no bail             | Total                                  | 38.1%   | 3,341              | 46.3%            | -8.2%                     |
|              |                                     | Case disposition in 1-3 appearances    | 21.4%   | 715                | 38.7%            | -17.3%                    |
|              | disposition but with a              | Case disposition in 0-3 months         | 64.7%   | 2,160              | 79.1%            | -14.4%                    |
|              | case disposition                    | Case disposition rate before trial     | 93.3%   | 3,118              | 92.8%            | 0.5%                      |
|              |                                     |                                        |         |                    |                  |                           |
|              | Disposition rate (include           | es bail cases with case dispositions)  | 91.3%   | 25,747             | 88.7%            | 2.6%                      |
| Before Trial | Disposed within 1-3 app             | pearances (net of bench warrant cases) | 44.6%   | 6,570              | 46.0%            | -1.4%                     |
|              | Disposed within 0-3 mo              | nths (net of bench warrant cases)      | 58.5%   | 8,615              | 60.7%            | -2.2%                     |
|              |                                     |                                        |         |                    |                  |                           |
| Trial        | Collapse Rate at Trial <sup>2</sup> |                                        | 65.4%   | 1,598              | 62.3%            | 3.1%                      |