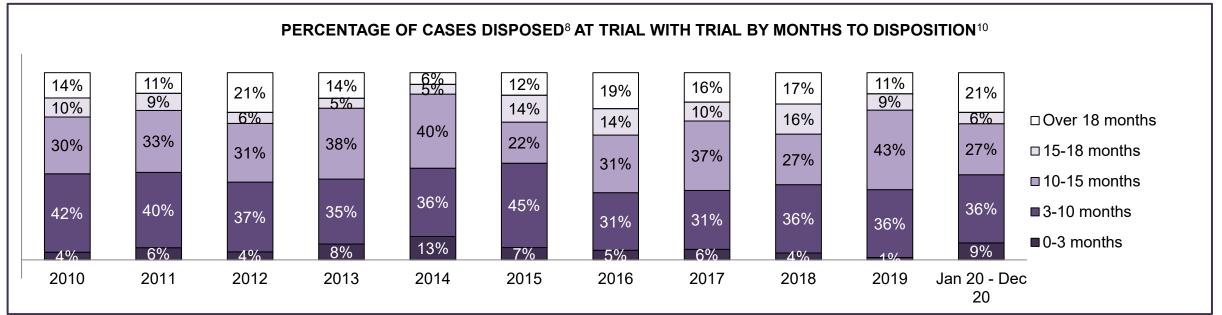

| Phases                 | 2010    | 2011    | 2012    | 2013    | 2014    | 2015    | 2016    | 2017    | 2018    | 2019    | Jan 20 - Dec 20 |
|------------------------|---------|---------|---------|---------|---------|---------|---------|---------|---------|---------|-----------------|
| At Trial With Trial    | 13,333  | 12,913  | 12,507  | 11,635  | 10,711  | 9,759   | 9,325   | 9,209   | 8,399   | 8,353   | 4,381           |
| In-Custody             | 16%     | 15%     | 17%     | 16%     | 15%     | 15%     | 14%     | 14%     | 12%     | 14%     | 18%             |
| Out-of-Custody         | 84%     | 85%     | 83%     | 84%     | 85%     | 85%     | 86%     | 86%     | 88%     | 86%     | 82%             |
| At Trial Without Trial | 35,859  | 31,139  | 27,205  | 25,048  | 22,226  | 19,582  | 18,371  | 17,471  | 16,029  | 16,029  | 9,075           |
| In-Custody             | 13%     | 14%     | 15%     | 15%     | 14%     | 14%     | 14%     | 14%     | 13%     | 14%     | 15%             |
| Out-of-Custody         | 87%     | 86%     | 85%     | 85%     | 86%     | 86%     | 86%     | 86%     | 87%     | 86%     | 85%             |
| Before Trial           | 225,025 | 212,794 | 207,335 | 194,998 | 177,161 | 175,908 | 179,464 | 187,457 | 187,060 | 196,166 | 137,018         |
| In-Custody             | 22%     | 22%     | 23%     | 23%     | 22%     | 23%     | 23%     | 22%     | 20%     | 21%     | 21%             |
| Out-of-Custody         | 78%     | 78%     | 77%     | 77%     | 78%     | 77%     | 77%     | 78%     | 80%     | 79%     | 79%             |