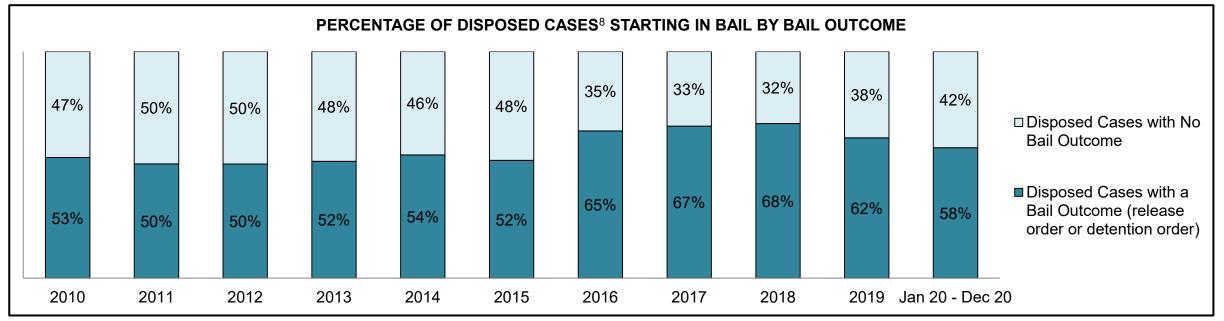

| Phases                 | 2010    | 2011    | 2012    | 2013    | 2014    | 2015    | 2016    | 2017    | 2018    | 2019    | Jan 20 - Dec 20 |
|------------------------|---------|---------|---------|---------|---------|---------|---------|---------|---------|---------|-----------------|
| At Trial With Trial    | 13,333  | 12,913  | 12,507  | 11,635  | 10,711  | 9,759   | 9,325   | 9,209   | 8,399   | 8,353   | 4,381           |
| In-Custody             | 16%     | 15%     | 17%     | 16%     | 15%     | 15%     | 14%     | 14%     | 12%     | 14%     | 18%             |
| Out-of-Custody         | 84%     | 85%     | 83%     | 84%     | 85%     | 85%     | 86%     | 86%     | 88%     | 86%     | 82%             |
| At Trial Without Trial | 35,859  | 31,139  | 27,205  | 25,048  | 22,226  | 19,582  | 18,371  | 17,471  | 16,029  | 16,029  | 9,075           |
| In-Custody             | 13%     | 14%     | 15%     | 15%     | 14%     | 14%     | 14%     | 14%     | 13%     | 14%     | 15%             |
| Out-of-Custody         | 87%     | 86%     | 85%     | 85%     | 86%     | 86%     | 86%     | 86%     | 87%     | 86%     | 85%             |
| Before Trial           | 225,025 | 212,794 | 207,335 | 194,998 | 177,161 | 175,908 | 179,464 | 187,457 | 187,060 | 196,166 | 137,018         |
| In-Custody             | 22%     | 22%     | 23%     | 23%     | 22%     | 23%     | 23%     | 22%     | 20%     | 21%     | 21%             |
| Out-of-Custody         | 78%     | 78%     | 77%     | 77%     | 78%     | 77%     | 77%     | 78%     | 80%     | 79%     | 79%             |