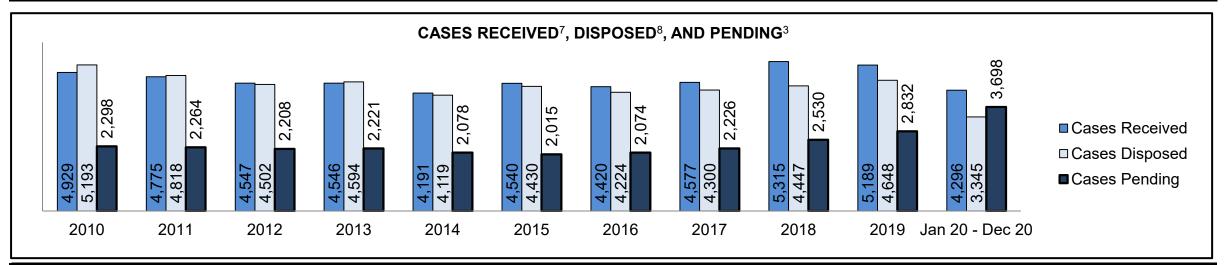

See Appendix 1 bookmark for footnote definitions.

<sup>\*</sup>See Appendix 2 bookmark for Cluster court designations.

| Cases Received <sup>7</sup> by Offence Group |        |        |        |        |        |        |        |        |        |        |                 |  |  |  |
|----------------------------------------------|--------|--------|--------|--------|--------|--------|--------|--------|--------|--------|-----------------|--|--|--|
| Offence Group <sup>9</sup>                   | 2010   | 2011   | 2012   | 2013   | 2014   | 2015   | 2016   | 2017   | 2018   | 2019   | Jan 20 - Dec 20 |  |  |  |
| Crimes Against The Person                    | 70,116 | 67,886 | 65,387 | 59,842 | 56,409 | 57,092 | 58,698 | 60,456 | 63,579 | 66,327 | 62,251          |  |  |  |
| Crimes Against Property                      | 60,311 | 56,486 | 56,335 | 51,562 | 49,067 | 49,149 | 49,773 | 51,222 | 54,281 | 56,961 | 45,265          |  |  |  |
| Administration of Justice                    | 66,705 | 64,598 | 63,846 | 60,173 | 57,889 | 59,213 | 61,532 | 66,963 | 71,334 | 71,503 | 51,779          |  |  |  |
| Other Criminal Code                          | 13,999 | 12,394 | 11,827 | 11,131 | 9,805  | 10,232 | 10,333 | 10,679 | 11,142 | 12,426 | 11,938          |  |  |  |
| Criminal Code Traffic                        | 20,492 | 19,831 | 19,640 | 18,181 | 17,395 | 17,799 | 17,450 | 17,105 | 17,187 | 18,589 | 18,167          |  |  |  |
| Federal Statute                              | 34,020 | 32,172 | 30,228 | 28,251 | 24,703 | 23,175 | 20,395 | 19,373 | 17,078 | 14,930 | 16,235          |  |  |  |

| Cases Pending <sup>3</sup> by Offence Group | р      |        |        |        |        |        |        |        |        |        |                 |
|---------------------------------------------|--------|--------|--------|--------|--------|--------|--------|--------|--------|--------|-----------------|
| Offence Group <sup>9</sup>                  | 2010   | 2011   | 2012   | 2013   | 2014   | 2015   | 2016   | 2017   | 2018   | 2019   | Jan 20 - Dec 20 |
| Crimes Against The Person                   | 34,760 | 32,769 | 31,493 | 29,293 | 29,566 | 32,075 | 33,883 | 34,127 | 38,720 | 42,963 | 61,312          |
| Crimes Against Property                     | 20,391 | 18,868 | 18,379 | 17,397 | 18,128 | 19,198 | 19,502 | 20,399 | 23,697 | 25,481 | 36,526          |
| Administration of Justice                   | 15,956 | 15,043 | 14,888 | 14,504 | 15,548 | 16,856 | 17,760 | 19,532 | 23,086 | 24,333 | 35,670          |
| Other Criminal Code                         | 6,021  | 5,499  | 5,300  | 5,285  | 5,228  | 5,434  | 5,642  | 5,568  | 6,228  | 7,153  | 10,987          |
| Criminal Code Traffic                       | 11,223 | 10,830 | 10,742 | 10,049 | 10,154 | 10,768 | 11,175 | 10,821 | 10,848 | 11,972 | 18,966          |
| Federal Statute                             | 15,727 | 14,516 | 13,111 | 12,972 | 12,245 | 12,278 | 11,192 | 10,252 | 9,300  | 9,097  | 12,734          |