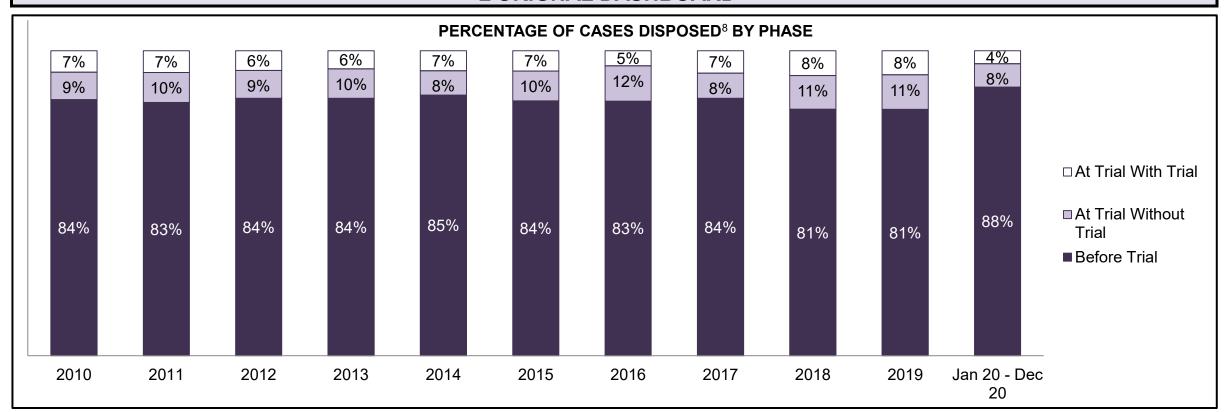

72   | 80   | 52   | 58   | 91   | 74   | 88   | 105  | 175                |
| Administration of Justice                   | 58                                          | 81   | 80   | 85   | 93   | 113  | 93   | 139  | 139  | 134  | 184                |
| Other Criminal Code                         | 25                                          | 41   | 13   | 24   | 22   | 15   | 37   | 31   | 30   | 21   | 44                 |
| Criminal Code Traffic                       | 59                                          | 54   | 59   | 74   | 69   | 52   | 74   | 115  | 94   | 88   | 155                |
| Federal Statute                             | 77                                          | 86   | 74   | 88   | 66   | 75   | 75   | 95   | 39   | 47   | 76                 |













| Cases Disposed <sup>8</sup> by Phase and P | Cases Disposed <sup>8</sup> by Phase and Percentage of In-Custody <sup>11</sup> , Out-of-Custody <sup>12</sup> Cases at Case Disposition |       |       |       |       |       |       |       |       |       |                    |
|--------------------------------------------|------------------------------------------------------------------------------------------------------------------------------------------|-------|-------|-------|-------|-------|-------|-------|-------|-------|--------------------|
| Phases                                     | 2010                                                                                                                                     | 2011  | 2012  | 2013  | 2014  | 2015  | 2016  | 2017