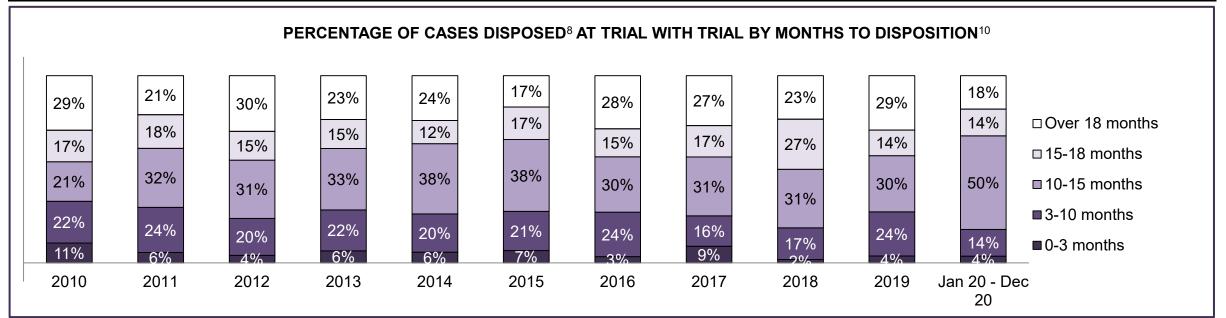

| Phases                 | 2010    | 2011    | 2012    | 2013    | 2014    | 2015    | 2016    | 2017    | 2018    | 2019    | Jan 20 - Dec 20 |
|------------------------|---------|---------|---------|---------|---------|---------|---------|---------|---------|---------|-----------------|
| At Trial With Trial    | 13,333  | 12,913  | 12,507  | 11,635  | 10,711  | 9,759   | 9,325   | 9,209   | 8,399   | 8,353   | 4,381           |
| In-Custody             | 16%     | 15%     | 17%     | 16%     | 15%     | 15%     | 14%     | 14%     | 12%     | 14%     | 18%             |
| Out-of-Custody         | 84%     | 85%     | 83%     | 84%     | 85%     | 85%     | 86%     | 86%     | 88%     | 86%     | 82%             |
| At Trial Without Trial | 35,859  | 31,139  | 27,205  | 25,048  | 22,226  | 19,582  | 18,371  | 17,471  | 16,029  | 16,029  | 9,075           |
| In-Custody             | 13%     | 14%     | 15%     | 15%     | 14%     | 14%     | 14%     | 14%     | 13%     | 14%     | 15%             |
| Out-of-Custody         | 87%     | 86%     | 85%     | 85%     | 86%     | 86%     | 86%     | 86%     | 87%     | 86%     | 85%             |
| Before Trial           | 225,025 | 212,794 | 207,335 | 194,998 | 177,161 | 175,908 | 179,464 | 187,457 | 187,060 | 196,166 | 137,018         |
| In-Custody             | 22%     | 22%     | 23%     | 23%     | 22%     | 23%     | 23%     | 22%     | 20%     | 21%     | 21%             |
| Out-of-Custody         | 78%     | 78%     | 77%     | 77%     | 78%     | 77%     | 77%     | 78%     | 80%     | 79%     | 79%             |

| Cases Disposed <sup>8</sup> by Phase and | ases Disposed <sup>8</sup> by Phase and Percentage of In-Custody <sup>11</sup> , Out-of-Custody <sup>12</sup> Cases at Case Disposition |        |        |        |        |        |        |        |        |        |                 |  |  |  |  |
|------------------------------------------|-----------------------------------------------------------------------------------------------------------------------------------------|--------|--------|--------|--------|--------|--------|--------|--------|--------|-----------------|--|--|--|--|
| Phases                                   | 2010                                                                                                                                    | 2011   | 2012   | 2013   | 2014   | 2015   | 2016   | 2017   | 2018   | 2019   | Jan 20 - Dec 20 |  |  |  |  |
| At Trial With Trial                      | 1,764                                                                                                                                   | 1,664  | 1,672  | 1,502  | 1,471  | 1,476  | 1,505  | 1,587  | 1,484  | 1,497  | 847             |  |  |  |  |
| In-Custody                               | 13%                                                                                                                                     | 12%    | 13%    | 14%    | 11%    | 12%    | 10%    | 10%    | 8%     | 10%    | 12%             |  |  |  |  |
| Out-of-Custody                           | 87%                                                                                                                                     | 88%    | 87%    | 86%    | 89%    | 88%    | 90%    | 90%    | 92%    | 90%    | 88%             |  |  |  |  |
| At Trial Without Trial                   | 4,573                                                                                                                                   | 3,479  | 3,138  | 2,578  | 2,435  | 2,493  | 2,570  | 2,432  | 2,385  | 2,472  | 1,598           |  |  |  |  |
| In-Custody                               | 11%                                                                                                                                     | 13%    | 14%    | 14%    | 13%    | 13%    | 10%    | 10%    | 10%    | 10%    | 12%             |  |  |  |  |
| Out-of-Custody                           | 89%                                                                                                                                     | 87%    | 86%    | 86%    | 87%    | 87%    | 90%    | 90%    | 90%    | 90%    | 88%             |  |  |  |  |
| Before Trial                             | 43,219                                                                                                                                  | 39,035 | 36,793 | 32,985 | 30,592 | 30,396 | 31,008 | 31,627 | 31,231 | 33,975 | 25,747          |  |  |  |  |
| In-Custody                               | 18%                                                                                                                                     | 17%    | 17%    | 18%    | 17%    | 17%    | 17%    | 16%    | 13%    | 14%    | 14%             |  |  |  |  |
| Out-of-Custody                           | 82%                                                                                                                                     | 83%    | 83%    | 82%    | 83%    | 83%    | 83%    | 84%    | 87%    | 86%    | 86%             |  |  |  |  |