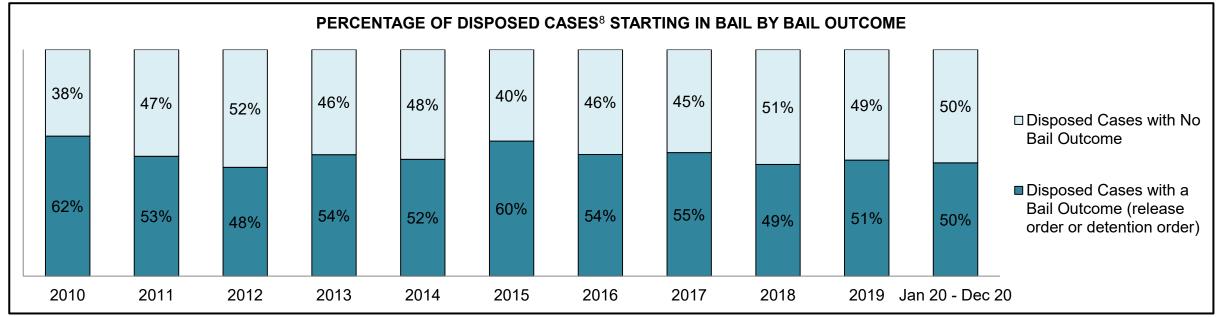

|              | Vari                                  | Matuia                                 | Jan 20  | - Dec 20           | 2014 Baseline | Change from 2014 Baseline |
|--------------|---------------------------------------|----------------------------------------|---------|--------------------|---------------|---------------------------|
|              | ney l                                 | Metric                                 | Percent | Cases <sup>1</sup> | Median*       | Median                    |
|              | Disposed cases that be                | gan in the Bail Phase                  | 44.9%   | 67,539             | 44.0%         | 0.9%                      |
|              | Bail cases with a bail                | Total                                  | 57.9%   | 39,092             | 56.6%         | 1.3%                      |
|              | outcome (bail granted                 | Bail Disposition with 1 appearance     | 56.8%   | 22,204             | 51.4%         | 5.4%                      |
| Bail         | or bail denied)                       | Bail Disposition in 1-3 days           | 70.3%   | 27,464             | 72.5%         | -2.2%                     |
| Dali         | Bail cases with no bail               | Total                                  | 42.1%   | 28,447             | 43.4%         | -1.3%                     |
|              | disposition but with a                | Case disposition in 1-3 appearances    | 18.0%   | 5,111              | 35.0%         | -17.1%                    |
|              | · · · · · · · · · · · · · · · · · · · | Case disposition in 0-3 months         | 62.5%   | 17,790             | 76.5%         | -14.0%                    |
|              | case disposition                      | Case disposition rate before trial     | 93.8%   | 26,694             | 90.5%         | 3.3%                      |
|              |                                       |                                        |         |                    |               |                           |
|              | Disposition rate (include             | es bail cases with case dispositions)  | 91.1%   | 137,018            | 84.3%         | 6.7%                      |
| Before Trial | Disposed within 1-3 app               | pearances (net of bench warrant cases) | 36.9%   | 28,204             | 42.7%         | -5.7%                     |
|              | Disposed within 0-3 mo                | nths (net of bench warrant cases)      | 58.1%   | 44,383             | 61.7%         | -3.6%                     |
|              |                                       |                                        |         |                    |               |                           |
| Trial        | Collapse Rate at Trial <sup>2</sup>   |                                        | 67.4%   | 9,075              | 67.5%         | 0.0%                      |

## ONTARIO COURT OF JUSTICE CRIMINAL MODERNIZATION COMMITTEE PROVINCIAL DASHBOARD<sup>19</sup> CASES PENDING AS OF DECEMBER 31, 2020

|              | Was I                               | Madui a                                | Jan 20  | - Dec 20           | 2014 Baseline    | Change from 2014 Regional |
|--------------|-------------------------------------|----------------------------------------|---------|--------------------|------------------|---------------------------|
|              | Key i                               | Metric                                 | Percent | Cases <sup>1</sup> | Regional Median* | Median                    |
|              | Disposed cases that be              | gan in the Bail Phase                  | 31.1%   | 8,771              | 32.5%            | -1.4%                     |
|              | Bail cases with a bail              | Total                                  | 61.9%   | 5,430              | 53.7%            | 8.2%                      |
|              | outcome (release order              | Bail Disposition with 1 appearance     | 58.1%   | 3,155              | 52.5%            | 5.6%                      |
| Bail         | or detention order)                 | Bail Disposition in 1-3 days           | 71.3%   | 3,871              | 72.9%            | -1.6%                     |
| Dali         | Bail cases with no bail             | Total                                  | 38.1%   | 3,341              | 46.3%            | -8.2%                     |
|              |                                     | Case disposition in 1-3 appearances    | 21.4%   | 715                | 38.7%            | -17.3%                    |
|              | disposition but with a              | Case disposition in 0-3 months         | 64.7%   | 2,160              | 79.1%            | -14.4%                    |
|              | case disposition                    | Case disposition rate before trial     | 93.3%   | 3,118              | 92.8%            | 0.5%                      |
|              |                                     |                                        |         |                    |                  |                           |
|              | Disposition rate (include           | es bail cases with case dispositions)  | 91.3%   | 25,747             | 88.7%            | 2.6%                      |
| Before Trial | Disposed within 1-3 app             | pearances (net of bench warrant cases) | 44.6%   | 6,570              | 46.0%            | -1.4%                     |
|              | Disposed within 0-3 mo              | nths (net of bench warrant cases)      | 58.5%   | 8,615              | 60.7%            | -2.2%                     |
|              |                                     |                                        |         |                    |                  |                           |
| Trial        | Collapse Rate at Trial <sup>2</sup> |                                        | 65.4%   | 1,598              | 62.3%            | 3.1%                      |

# ONTARIO COURT OF JUSTICE CRIMINAL MODERNIZATION COMMITTEE CENTRAL EAST DASHBOARD<sup>19</sup> CASES PENDING AS OF DECEMBER 31, 2020

|              | Vov                                 | Matria                                 | Jan 20  | - Dec 20           | 2014 Baseline | Change from 2014 |
|--------------|-------------------------------------|----------------------------------------|---------|--------------------|---------------|------------------|
|              | Key i                               | Metric                                 | Percent | Cases <sup>1</sup> | Median*       | Baseline Median  |
|              | Disposed cases that be              | gan in the Bail Phase                  | 29.8%   | 2,138              | 48.0%         | -18.2%           |
|              | Bail cases with a bail              | Total                                  | 50.5%   | 1,080              | 56.0%         | -5.5%            |
|              | outcome (release order              | Bail Disposition with 1 appearance     | 51.4%   | 555                | 47.7%         | 3.6%             |
| Bail         | or detention order)                 | Bail Disposition in 1-3 days           | 64.8%   | 700                | 70.6%         | -5.7%            |
|              | Bail cases with no bail             | Total                                  | 49.5%   | 1,058              | 44.0%         | 5.5%             |
|              |                                     | Case disposition in 1-3 appearances    | 11.9%   | 126                | 35.1%         | -23.2%           |
|              | disposition but with a              | Case disposition in 0-3 months         | 53.5%   | 566                | 77.2%         | -23.7%           |
|              | case disposition                    | Case disposition rate before trial     | 93.3%   | 987                | 90.7%         | 2.6%             |
|              |                                     |                                        |         |                    |               |                  |
|              | Disposition rate (include           | es bail cases with case dispositions)  | 91.6%   | 6,573              | 83.6%         | 8.0%             |
| Before Trial | Disposed within 1-3 app             | pearances (net of bench warrant cases) | 41.7%   | 1,596              | 39.1%         | 2.6%             |
|              | Disposed within 0-3 mo              | nths (net of bench warrant cases)      | 57.1%   | 2,185              | 60.6%         | -3.5%            |
|              |                                     |                                        |         |                    |               |                  |
| Trial        | Collapse Rate at Trial <sup>2</sup> |                                        | 64.2%   | 386                | 71.0%         | -6.8%            |

|                       | Vov                                 | Matria                                 | Jan 20  | - Dec 20           | 2014 Baseline | Change from 2014 |
|-----------------------|-------------------------------------|----------------------------------------|---------|--------------------|---------------|------------------|
|                       | Key i                               | Metric                                 | Percent | Cases <sup>1</sup> | Median*       | Baseline Median  |
|                       | Disposed cases that be              | gan in the Bail Phase                  | 17.4%   | 110                | 33.5%         | -16.1%           |
|                       | Bail cases with a bail              | Total                                  | 51.8%   | 57                 | 50.7%         | 1.1%             |
|                       | outcome (release order              | Bail Disposition with 1 appearance     | 71.9%   | 41                 | 52.9%         | 19.1%            |
| Bail                  | or detention order)                 | Bail Disposition in 1-3 days           | 87.7%   | 50                 | 73.8%         | 14.0%            |
|                       | Bail cases with no bail             | Total                                  | 48.2%   | 53                 | 49.3%         | -1.1%            |
|                       |                                     | Case disposition in 1-3 appearances    | 5.7%    | 3                  | 33.4%         | -27.7%           |
|                       | disposition but with a              | Case disposition in 0-3 months         | 43.4%   | 23                 | 77.3%         | -33.9%           |
|                       | case disposition                    | Case disposition rate before trial     | 92.5%   | 49                 | 91.8%         | 0.6%             |
|                       |                                     |                                        |         |                    |               |                  |
|                       | Disposition rate (include           | es bail cases with case dispositions)  | 94.2%   | 596                | 85.7%         | 8.5%             |
| Before Trial          | Disposed within 1-3 app             | pearances (net of bench warrant cases) | 40.6%   | 176                | 47.2%         | -6.7%            |
| Disposed within 0-3 m |                                     | nths (net of bench warrant cases)      | 45.4%   | 197                | 62.6%         | -17.2%           |
|                       |                                     |                                        |         |                    |               |                  |
| Trial                 | Collapse Rate at Trial <sup>2</sup> |                                        | 73.0%   | 27                 | 66.9%         | 6.1%             |

|                        | Vov.                                | Matria                                 | Jan 20 - | - Dec 20           | 2014 Baseline | Change from 2014 |
|------------------------|-------------------------------------|----------------------------------------|----------|--------------------|---------------|------------------|
|                        | Key i                               | Metric                                 | Percent  | Cases <sup>1</sup> | Median*       | Baseline Median  |
|                        | Disposed cases that be              | gan in the Bail Phase                  | 30.9%    | 308                | 33.5%         | -2.6%            |
|                        | Bail cases with a bail              | Total                                  | 48.4%    | 149                | 50.7%         | -2.3%            |
|                        | outcome (release order              | Bail Disposition with 1 appearance     | 51.7%    | 77                 | 52.9%         | -1.2%            |
| Bail                   | or detention order)                 | Bail Disposition in 1-3 days           | 71.1%    | 106                | 73.8%         | -2.6%            |
| E                      | Bail cases with no bail             | Total                                  | 51.6%    | 159                | 49.3%         | 2.3%             |
|                        | disposition but with a              | Case disposition in 1-3 appearances    | 18.9%    | 30                 | 33.4%         | -14.5%           |
|                        | •                                   | Case disposition in 0-3 months         | 66.7%    | 106                | 77.3%         | -10.6%           |
|                        | case disposition                    | Case disposition rate before trial     | 89.9%    | 143                | 91.8%         | -1.9%            |
|                        |                                     |                                        |          |                    |               |                  |
|                        | Disposition rate (include           | es bail cases with case dispositions)  | 92.7%    | 924                | 85.7%         | 7.0%             |
| Before Trial           | Disposed within 1-3 app             | pearances (net of bench warrant cases) | 26.7%    | 225                | 47.2%         | -20.5%           |
| Disposed within 0-3 mo |                                     | nths (net of bench warrant cases)      | 39.0%    | 329                | 62.6%         | -23.5%           |
|                        |                                     |                                        |          |                    |               |                  |
| Trial                  | Collapse Rate at Trial <sup>2</sup> | 64.4%                                  | 47       | 66.9%              | -2.5%         |                  |

|                               | Varia                               | Matria                                 | Jan 20  | - Dec 20           | 2014 Baseline | Change from 2014 |
|-------------------------------|-------------------------------------|----------------------------------------|---------|--------------------|---------------|------------------|
|                               | Key i                               | Metric                                 | Percent | Cases <sup>1</sup> | Median*       | Baseline Median  |
|                               | Disposed cases that be              | gan in the Bail Phase                  | 32.2%   | 350                | 33.5%         | -1.3%            |
|                               | Bail cases with a bail              | Total                                  | 57.7%   | 202                | 50.7%         | 7.0%             |
|                               | outcome (release order              | Bail Disposition with 1 appearance     | 55.0%   | 111                | 52.9%         | 2.1%             |
| Bail  Bail cases with no bail | Bail Disposition in 1-3 days        | 69.3%                                  | 140     | 73.8%              | -4.5%         |                  |
|                               | Rail cases with no bail             | Total                                  | 42.3%   | 148                | 49.3%         | -7.0%            |
|                               |                                     | Case disposition in 1-3 appearances    | 12.8%   | 19                 | 33.4%         | -20.5%           |
|                               | disposition but with a              | Case disposition in 0-3 months         | 62.8%   | 93                 | 77.3%         | -14.5%           |
|                               | case disposition                    | Case disposition rate before trial     | 94.6%   | 140                | 91.8%         | 2.8%             |
|                               |                                     |                                        |         |                    |               |                  |
|                               | Disposition rate (include           | es bail cases with case dispositions)  | 92.1%   | 1,001              | 85.7%         | 6.4%             |
| Before Trial                  | Disposed within 1-3 app             | pearances (net of bench warrant cases) | 35.5%   | 218                | 47.2%         | -11.7%           |
|                               | Disposed within 0-3 mo              | nths (net of bench warrant cases)      | 53.6%   | 329                | 62.6%         | -9.0%            |
|                               |                                     |                                        |         |                    |               |                  |
| Γrial                         | Collapse Rate at Trial <sup>2</sup> |                                        | 62.8%   | 54                 | 66.9%         | -4.1%            |