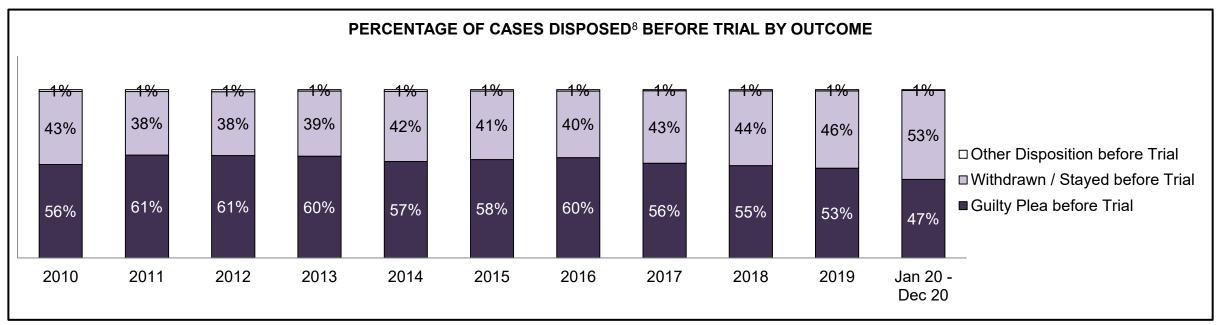

| Percentage of Cases Disposed <sup>8</sup> At | Percentage of Cases Disposed <sup>8</sup> At Trial Without Trial (Collapse Rate At Trial <sup>2</sup> ) by Offence Group At Disposition |      |      |      |      |      |      |      |      |      |                 |  |  |  |
|----------------------------------------------|-----------------------------------------------------------------------------------------------------------------------------------------|------|------|------|------|------|------|------|------|------|-----------------|--|--|--|
| Offence Group at Disposition <sup>14</sup>   | 2010                                                                                                                                    | 2011 | 2012 | 2013 | 2014 | 2015 | 2016 | 2017 | 2018 | 2019 | Jan 20 - Dec 20 |  |  |  |
| Crimes Against The Person                    | 40%                                                                                                                                     | 42%  | 43%  | 42%  | 42%  | 41%  | 43%  | 44%  | 44%  | 45%  | 47%             |  |  |  |
| Crimes Against Property                      | 13%                                                                                                                                     | 12%  | 11%  | 12%  | 11%  | 11%  | 10%  | 10%  | 10%  | 10%  | 10%             |  |  |  |
| Administration of Justice                    | 13%                                                                                                                                     | 13%  | 13%  | 13%  | 12%  | 13%  | 13%  | 12%  | 12%  | 13%  | 11%             |  |  |  |
| Other Criminal Code                          | 6%                                                                                                                                      | 6%   | 6%   | 6%   | 6%   | 6%   | 6%   | 6%   | 6%   | 7%   | 7%              |  |  |  |
| Criminal Code Traffic                        | 18%                                                                                                                                     | 14%  | 15%  | 16%  | 16%  | 16%  | 16%  | 17%  | 18%  | 16%  | 15%             |  |  |  |
| Federal Statute                              | 10%                                                                                                                                     | 12%  | 12%  | 11%  | 12%  | 12%  | 12%  | 11%  | 10%  | 9%   | 10%             |  |  |  |
| Total                                        | 100%                                                                                                                                    | 100% | 100% | 100% | 100% | 100% | 100% | 100% | 100% | 100% | 100%            |  |  |  |

| Percentage of Cases Disposed <sup>8</sup> At Trial Without Trial (Collapse Rate At Trial <sup>2</sup> ) by Offence Group At Disposition |      |      |      |      |      |      |      |      |      |      |                 |
|-----------------------------------------------------------------------------------------------------------------------------------------|------|------|------|------|------|------|------|------|------|------|-----------------|
| Offence Group at Disposition <sup>14</sup>                                                                                              | 2010 | 2011 | 2012 | 2013 | 2014 | 2015 | 2016 | 2017 | 2018 | 2019 | Jan 20 - Dec 20 |
| Crimes Against The Person                                                                                                               | 34%  | 38%  | 36%  | 36%  | 35%  | 33%  | 34%  | 34%  | 33%  | 36%  | 37%             |
| Crimes Against Property                                                                                                                 | 12%  | 12%  | 11%  | 12%  | 13%  | 11%  | 12%  | 11%  | 9%   | 10%  | 9%              |
| Administration of Justice                                                                                                               | 11%  | 11%  | 10%  | 11%  | 10%  | 11%  | 11%  | 8%   | 10%  | 11%  | 11%             |
| Other Criminal Code                                                                                                                     | 5%   | 5%   | 6%   | 6%   | 5%   | 6%   | 5%   | 6%   | 7%   | 6%   | 7%              |
| Criminal Code Traffic                                                                                                                   | 28%  | 24%  | 25%  | 25%  | 27%  | 26%  | 27%  | 31%  | 31%  | 26%  | 25%             |
| Federal Statute                                                                                                                         | 9%   | 10%  | 11%  | 10%  | 11%  | 12%  | 11%  | 11%  | 10%  | 10%  | 11%             |
| Total                                                                                                                                   | 100% | 100% | 100% | 100% | 100% | 100% | 100% | 100% | 100% | 100% | 100%            |

| Percentage of Cases Disposed <sup>8</sup> At Trial Without Trial (Collapse Rate At Trial <sup>2</sup> ) by Offence Group At Disposition |      |      |      |      |      |      |      |      |      |      |                    |
|-----------------------------------------------------------------------------------------------------------------------------------------|------|------|------|------|------|------|------|------|------|------|--------------------|
| Offence Group at Disposition <sup>14</sup>                                                                                              | 2010 | 2011 | 2012 | 2013 | 2014 | 2015 | 2016 | 2017 | 2018 | 2019 | Jan 20 -<br>Dec 20 |
| Crimes Against The Person                                                                                                               | 33%  | 36%  | 35%  | 34%  | 33%  | 32%  | 35%  | 32%  | 30%  | 37%  | 39%                |
| Crimes Against Property                                                                                                                 | 11%  | 15%  | 14%  | 12%  | 13%  | 12%  | 11%  | 11%  | 10%  | 11%  | 12%                |
| Administration of Justice                                                                                                               | 13%  | 10%  | 11%  | 12%  | 9%   | 12%  | 13%  | 9%   | 15%  | 15%  | 13%                |
| Other Criminal Code                                                                                                                     | 4%   | 5%   | 6%   | 6%   | 5%   | 6%   | 6%   | 7%   | 6%   | 7%   | 6%                 |
| Criminal Code Traffic                                                                                                                   | 29%  | 24%  | 24%  | 25%  | 28%  | 24%  | 25%  | 27%  | 24%  | 20%  | 22%                |
| Federal Statute                                                                                                                         | 10%  | 9%   | 11%  | 10%  | 12%  | 14%  | 11%  | 14%  | 15%  | 11%  | 9%                 |
| Total                                                                                                                                   | 100% | 100% | 100% | 100% | 100% | 100% | 100% | 100% | 100% | 100% | 100%               |

| Offence Group at Disposition <sup>14</sup> | 2010 | 2011 | 2012 | 2013 | 2014 | 2015 | 2016 | 2017 | 2018 | 2019 | Jan 20 -<br>Dec 20 |
|--------------------------------------------|------|------|------|------|------|------|------|------|------|------|--------------------|
| Crimes Against The Person                  | 30%  | 28%  | 32%  | 35%  | 38%  | 38%  | 37%  | 38%  | 42%  | 50%  | 59%                |
| Crimes Against Property                    | 12%  | 8%   | 11%  | 11%  | 9%   | 18%  | 21%  | 17%  | 9%   | 10%  | 5%                 |
| Administration of Justice                  | 12%  | 12%  | 11%  | 15%  | 10%  | 12%  | 8%   | 13%  | 13%  | 9%   | 8%                 |
| Other Criminal Code                        | 4%   | 5%   | 5%   | 8%   | 3%   | 6%   | 5%   | 3%   | 4%   | 6%   | 8%                 |
| Criminal Code Traffic                      | 37%  | 31%  | 34%  | 23%  | 28%  | 25%  | 21%  | 21%  | 30%  | 21%  | 14%                |
| Federal Statute                            | 4%   | 16%  | 7%   | 8%   | 11%  | 1%   | 7%   | 8%   | 1%   | 5%   | 5%                 |
| Total                                      | 100% | 100% | 100% | 100% | 100% | 100% | 100% | 100% | 100% | 100% | 100%               |

| Percentage of Cases Disposed <sup>8</sup> At Trial Without Trial (Collapse Rate At Trial <sup>2</sup> ) by Offence Group At Disposition |      |      |      |      |      |      |      |      |      |      |                    |
|-----------------------------------------------------------------------------------------------------------------------------------------|------|------|------|------|------|------|------|------|------|------|--------------------|
| Offence Group at Disposition <sup>14</sup>                                                                                              | 2010 | 2011 | 2012 | 2013 | 2014 | 2015 | 2016 | 2017 | 2018 | 2019 | Jan 20 -<br>Dec 20 |
| Crimes Against The Person                                                                                                               | 40%  | 49%  | 39%  | 39%  | 47%  | 45%  | 29%  | 38%  | 43%  | 52%  | 38%                |
| Crimes Against Property                                                                                                                 | 13%  | 11%  | 8%   | 12%  | 8%   | 4%   | 15%  | 8%   | 4%   | 7%   | 12%                |
| Administration of Justice                                                                                                               | 14%  | 16%  | 11%  | 14%  | 10%  | 14%  | 9%   | 10%  | 7%   | 9%   | 16%                |
| Other Criminal Code                                                                                                                     | 3%   | 5%   | 14%  | 7%   | 3%   | 10%  | 7%   | 8%   | 1%   | 9%   | 12%                |
| Criminal Code Traffic                                                                                                                   | 26%  | 13%  | 20%  | 16%  | 17%  | 11%  | 19%  | 25%  | 34%  | 16%  | 11%                |
| Federal Statute                                                                                                                         | 5%   | 7%   | 8%   | 12%  | 15%  | 16%  | 21%  | 11%  | 9%   | 7%   | 10%                |
| Total                                                                                                                                   | 100% | 100% | 100% | 100% | 100% | 100% | 100% | 100% | 100% | 100% | 100%               |