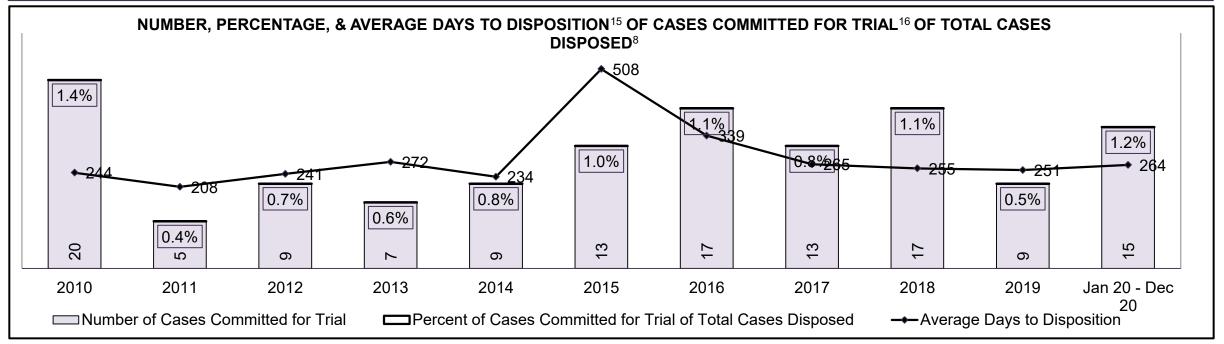

| Phases                 | 2010    | 2011    | 2012    | 2013    | 2014    | 2015    | 2016    | 2017    | 2018    | 2019    | Jan 20 - Dec 20 |
|------------------------|---------|---------|---------|---------|---------|---------|---------|---------|---------|---------|-----------------|
| At Trial With Trial    | 13,333  | 12,913  | 12,507  | 11,635  | 10,711  | 9,759   | 9,325   | 9,209   | 8,399   | 8,353   | 4,381           |
| In-Custody             | 16%     | 15%     | 17%     | 16%     | 15%     | 15%     | 14%     | 14%     | 12%     | 14%     | 18%             |
| Out-of-Custody         | 84%     | 85%     | 83%     | 84%     | 85%     | 85%     | 86%     | 86%     | 88%     | 86%     | 82%             |
| At Trial Without Trial | 35,859  | 31,139  | 27,205  | 25,048  | 22,226  | 19,582  | 18,371  | 17,471  | 16,029  | 16,029  | 9,075           |
| In-Custody             | 13%     | 14%     | 15%     | 15%     | 14%     | 14%     | 14%     | 14%     | 13%     | 14%     | 15%             |
| Out-of-Custody         | 87%     | 86%     | 85%     | 85%     | 86%     | 86%     | 86%     | 86%     | 87%     | 86%     | 85%             |
| Before Trial           | 225,025 | 212,794 | 207,335 | 194,998 | 177,161 | 175,908 | 179,464 | 187,457 | 187,060 | 196,166 | 137,018         |
| In-Custody             | 22%     | 22%     | 23%     | 23%     | 22%     | 23%     | 23%     | 22%     | 20%     | 21%     | 21%             |
| Out-of-Custody         | 78%     | 78%     | 77%     | 77%     | 78%     | 77%     | 77%     | 78%     | 80%     | 79%     | 79%             |

| Percentage of Cases Disposed <sup>8</sup> At | Percentage of Cases Disposed <sup>8</sup> At Trial Without Trial (Collapse Rate At Trial <sup>2</sup> ) by Offence Group At Disposition |      |      |      |      |      |      |      |      |      |                 |  |  |  |
|----------------------------------------------|-----------------------------------------------------------------------------------------------------------------------------------------|------|------|------|------|------|------|------|------|------|-----------------|--|--|--|
| Offence Group at Disposition <sup>14</sup>   | 2010                                                                                                                                    | 2011 | 2012 | 2013 | 2014 | 2015 | 2016 | 2017 | 2018 | 2019 | Jan 20 - Dec 20 |  |  |  |
| Crimes Against The Person                    | 40%                                                                                                                                     | 42%  | 43%  | 42%  | 42%  | 41%  | 43%  | 44%  | 44%  | 45%  | 47%             |  |  |  |
| Crimes Against Property                      | 13%                                                                                                                                     | 12%  | 11%  | 12%  | 11%  | 11%  | 10%  | 10%  | 10%  | 10%  | 10%             |  |  |  |
| Administration of Justice                    | 13%                                                                                                                                     | 13%  | 13%  | 13%  | 12%  | 13%  | 13%  | 12%  | 12%  | 13%  | 11%             |  |  |  |
| Other Criminal Code                          | 6%                                                                                                                                      | 6%   | 6%   | 6%   | 6%   | 6%   | 6%   | 6%   | 6%   | 7%   | 7%              |  |  |  |
| Criminal Code Traffic                        | 18%                                                                                                                                     | 14%  | 15%  | 16%  | 16%  | 16%  | 16%  | 17%  | 18%  | 16%  | 15%             |  |  |  |
| Federal Statute                              | 10%                                                                                                                                     | 12%  | 12%  | 11%  | 12%  | 12%  | 12%  | 11%  | 10%  | 9%   | 10%             |  |  |  |
| Total                                        | 100%                                                                                                                                    | 100% | 100% | 100% | 100% | 100% | 100% | 100% | 100% | 100% | 100%            |  |  |  |