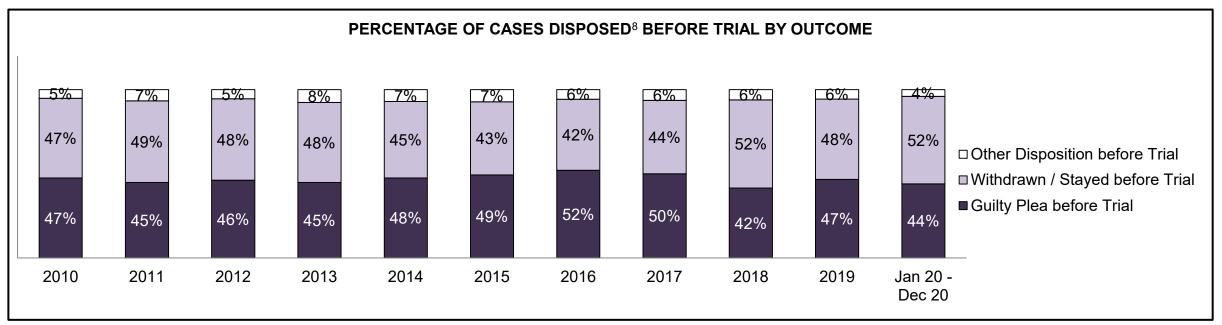

92%   | 89%   | 88%   | 90%   | 88%   | 88%                |  |
| Before Trial                                                                                                                             | 5,969 | 6,033 | 5,841 | 5,332 | 4,900 | 4,912 | 4,791 | 5,040 | 5,972 | 6,365 | 4,114              |  |
| In-Custody                                                                                                                               | 27%   | 24%   | 25%   | 26%   | 23%   | 27%   | 29%   | 28%   | 24%   | 28%   | 23%                |  |
| Out-of-Custody                                                                                                                           | 73%   | 76%   | 75%   | 74%   | 77%   | 73%   | 71%   | 72%   | 76%   | 72%   | 77%                |  |







| Offence Group at Disposition <sup>14</sup> | 2010 | 2011 | 2012 | 2013 | 2014 | 2015 | 2016 | 2017 | 2018 | 2019 | Jan 20 -<br>Dec 20 |
|--------------------------------------------|------|------|------|------|------|------|------|------|------|------|--------------------|
| Crimes Against The Person                  | 47%  | 41%  | 46%  | 47%  | 50%  | 49%  | 49%  | 46%  | 53%  | 56%  | 57%                |
| Crimes Against Property                    | 12%  | 12%  | 11%  | 10%  | 12%  | 12%  | 12%  | 10%  | 10%  | 12%  | 11%                |
| Administration of Justice                  | 15%  | 15%  | 12%  | 13%  | 12%  | 14%  | 14%  | 15%  | 11%  | 14%  | 11%                |
| Other Criminal Code                        | 5%   | 7%   | 5%   | 6%   | 5%   | 5%   | 6%   | 8%   | 5