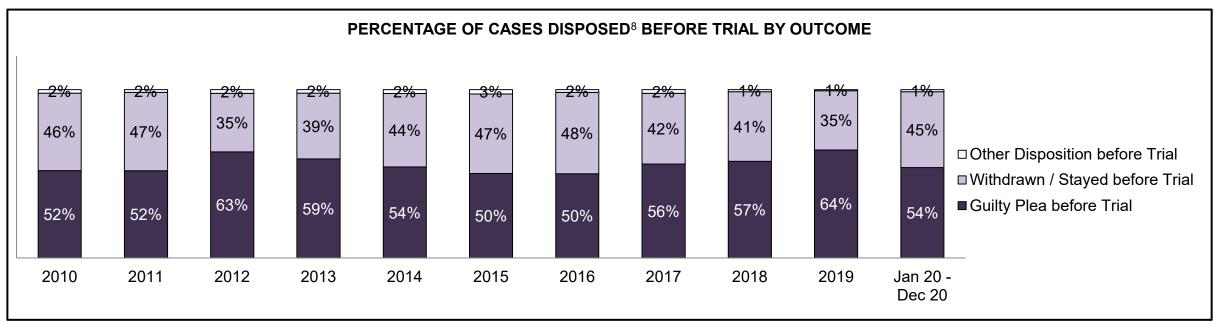

| Phases                 | 2010    | 2011    | 2012    | 2013    | 2014    | 2015    | 2016    | 2017    | 2018    | 2019    | Jan 20 - Dec 20 |
|------------------------|---------|---------|---------|---------|---------|---------|---------|---------|---------|---------|-----------------|
| At Trial With Trial    | 13,333  | 12,913  | 12,507  | 11,635  | 10,711  | 9,759   | 9,325   | 9,209   | 8,399   | 8,353   | 4,381           |
| In-Custody             | 16%     | 15%     | 17%     | 16%     | 15%     | 15%     | 14%     | 14%     | 12%     | 14%     | 18%             |
| Out-of-Custody         | 84%     | 85%     | 83%     | 84%     | 85%     | 85%     | 86%     | 86%     | 88%     | 86%     | 82%             |
| At Trial Without Trial | 35,859  | 31,139  | 27,205  | 25,048  | 22,226  | 19,582  | 18,371  | 17,471  | 16,029  | 16,029  | 9,075           |
| In-Custody             | 13%     | 14%     | 15%     | 15%     | 14%     | 14%     | 14%     | 14%     | 13%     | 14%     | 15%             |
| Out-of-Custody         | 87%     | 86%     | 85%     | 85%     | 86%     | 86%     | 86%     | 86%     | 87%     | 86%     | 85%             |
| Before Trial           | 225,025 | 212,794 | 207,335 | 194,998 | 177,161 | 175,908 | 179,464 | 187,457 | 187,060 | 196,166 | 137,018         |
| In-Custody             | 22%     | 22%     | 23%     | 23%     | 22%     | 23%     | 23%     | 22%     | 20%     | 21%     | 21%             |
| Out-of-Custody         | 78%     | 78%     | 77%     | 77%     | 78%     | 77%     | 77%     | 78%     | 80%     | 79%     | 79%             |