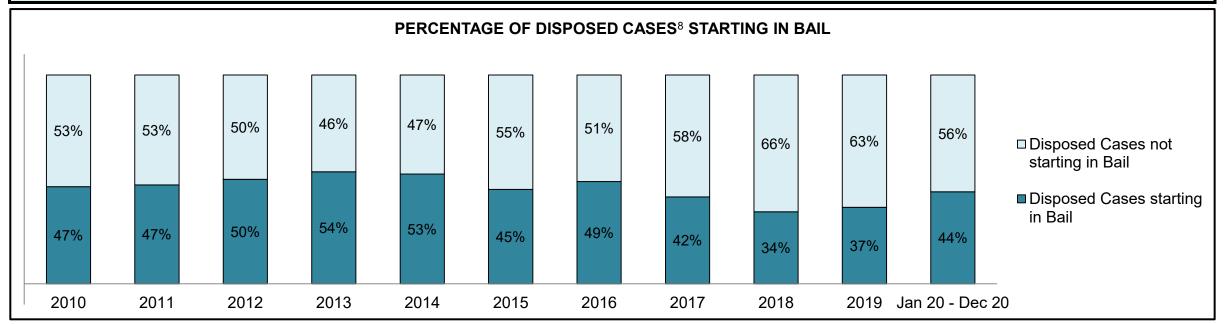

## ONTARIO COURT OF JUSTICE CRIMINAL MODERNIZATION COMMITTEE PROVINCIAL DASHBOARD<sup>19</sup> CASES PENDING AS OF DECEMBER 31, 2020