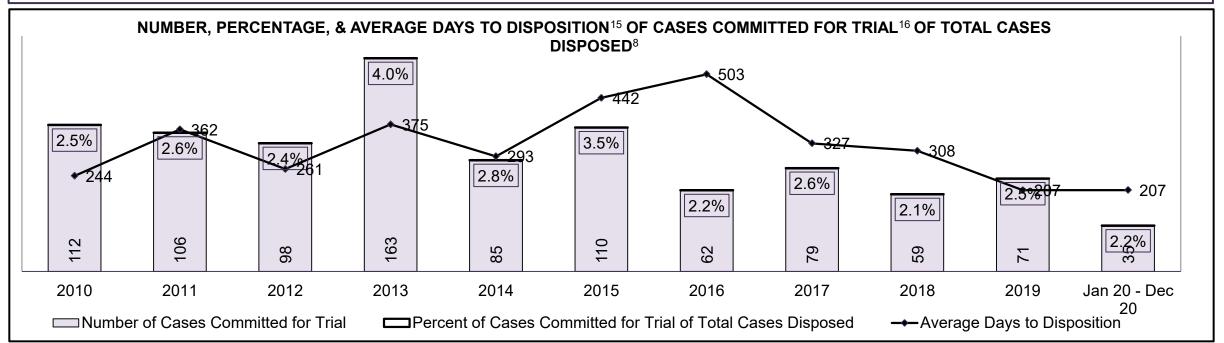

| Phases                 | 2010    | 2011    | 2012    | 2013    | 2014    | 2015    | 2016    | 2017    | 2018    | 2019    | Jan 20 - Dec 20 |
|------------------------|---------|---------|---------|---------|---------|---------|---------|---------|---------|---------|-----------------|
| At Trial With Trial    | 13,333  | 12,913  | 12,507  | 11,635  | 10,711  | 9,759   | 9,325   | 9,209   | 8,399   | 8,353   | 4,381           |
| In-Custody             | 16%     | 15%     | 17%     | 16%     | 15%     | 15%     | 14%     | 14%     | 12%     | 14%     | 18%             |
| Out-of-Custody         | 84%     | 85%     | 83%     | 84%     | 85%     | 85%     | 86%     | 86%     | 88%     | 86%     | 82%             |
| At Trial Without Trial | 35,859  | 31,139  | 27,205  | 25,048  | 22,226  | 19,582  | 18,371  | 17,471  | 16,029  | 16,029  | 9,075           |
| In-Custody             | 13%     | 14%     | 15%     | 15%     | 14%     | 14%     | 14%     | 14%     | 13%     | 14%     | 15%             |
| Out-of-Custody         | 87%     | 86%     | 85%     | 85%     | 86%     | 86%     | 86%     | 86%     | 87%     | 86%     | 85%             |
| Before Trial           | 225,025 | 212,794 | 207,335 | 194,998 | 177,161 | 175,908 | 179,464 | 187,457 | 187,060 | 196,166 | 137,018         |
| In-Custody             | 22%     | 22%     | 23%     | 23%     | 22%     | 23%     | 23%     | 22%     | 20%     | 21%     | 21%             |
| Out-of-Custody         | 78%     | 78%     | 77%     | 77%     | 78%     | 77%     | 77%     | 78%     | 80%     | 79%     | 79%             |

| Percentage of Cases Disposed <sup>8</sup> At | Percentage of Cases Disposed <sup>8</sup> At Trial Without Trial (Collapse Rate At Trial <sup>2</sup> ) by Offence Group At Disposition |      |      |      |      |      |      |      |      |      |                 |  |  |  |
|----------------------------------------------|-----------------------------------------------------------------------------------------------------------------------------------------|------|------|------|------|------|------|------|------|------|-----------------|--|--|--|
| Offence Group at Disposition <sup>14</sup>   | 2010                                                                                                                                    | 2011 | 2012 | 2013 | 2014 | 2015 | 2016 | 2017 | 2018 | 2019 | Jan 20 - Dec 20 |  |  |  |
| Crimes Against The Person                    | 40%                                                                                                                                     | 42%  | 43%  | 42%  | 42%  | 41%  | 43%  | 44%  | 44%  | 45%  | 47%             |  |  |  |
| Crimes Against Property                      | 13%                                                                                                                                     | 12%  | 11%  | 12%  | 11%  | 11%  | 10%  | 10%  | 10%  | 10%  | 10%             |  |  |  |
| Administration of Justice                    | 13%                                                                                                                                     | 13%  | 13%  | 13%  | 12%  | 13%  | 13%  | 12%  | 12%  | 13%  | 11%             |  |  |  |
| Other Criminal Code                          | 6%                                                                                                                                      | 6%   | 6%   | 6%   | 6%   | 6%   | 6%   | 6%   | 6%   | 7%   | 7%              |  |  |  |
| Criminal Code Traffic                        | 18%                                                                                                                                     | 14%  | 15%  | 16%  | 16%  | 16%  | 16%  | 17%  | 18%  | 16%  | 15%             |  |  |  |
| Federal Statute                              | 10%                                                                                                                                     | 12%  | 12%  | 11%  | 12%  | 12%  | 12%  | 11%  | 10%  | 9%   | 10%             |  |  |  |
| Total                                        | 100%                                                                                                                                    | 100% | 100% | 100% | 100% | 100% | 100% | 100% | 100% | 100% | 100%            |  |  |  |