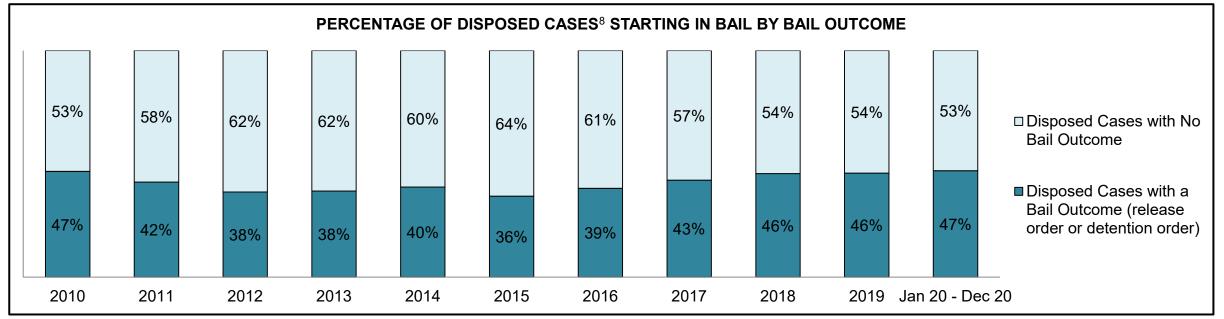

|              | Vari                                  | Matuia                                 | Jan 20  | - Dec 20           | 2014 Baseline | Change from 2014 Baseline |
|--------------|---------------------------------------|----------------------------------------|---------|--------------------|---------------|---------------------------|
|              | ney l                                 | Metric                                 | Percent | Cases <sup>1</sup> | Median*       | Median                    |
|              | Disposed cases that be                | gan in the Bail Phase                  | 44.9%   | 67,539             | 44.0%         | 0.9%                      |
|              | Bail cases with a bail                | Total                                  | 57.9%   | 39,092             | 56.6%         | 1.3%                      |
|              | outcome (bail granted                 | Bail Disposition with 1 appearance     | 56.8%   | 22,204             | 51.4%         | 5.4%                      |
| Bail         | or bail denied)                       | Bail Disposition in 1-3 days           | 70.3%   | 27,464             | 72.5%         | -2.2%                     |
| Dali         | Bail cases with no bail               | Total                                  | 42.1%   | 28,447             | 43.4%         | -1.3%                     |
|              | disposition but with a                | Case disposition in 1-3 appearances    | 18.0%   | 5,111              | 35.0%         | -17.1%                    |
|              | · · · · · · · · · · · · · · · · · · · | Case disposition in 0-3 months         | 62.5%   | 17,790             | 76.5%         | -14.0%                    |
|              | case disposition                      | Case disposition rate before trial     | 93.8%   | 26,694             | 90.5%         | 3.3%                      |
|              |                                       |                                        |         |                    |               |                           |
|              | Disposition rate (include             | es bail cases with case dispositions)  | 91.1%   | 137,018            | 84.3%         | 6.7%                      |
| Before Trial | Disposed within 1-3 app               | pearances (net of bench warrant cases) | 36.9%   | 28,204             | 42.7%         | -5.7%                     |
|              | Disposed within 0-3 mo                | nths (net of bench warrant cases)      | 58.1%   | 44,383             | 61.7%         | -3.6%                     |
|              |                                       |                                        |         |                    |               |                           |
| Trial        | Collapse Rate at Trial <sup>2</sup>   |                                        | 67.4%   | 9,075              | 67.5%         | 0.0%                      |

## ONTARIO COURT OF JUSTICE CRIMINAL MODERNIZATION COMMITTEE PROVINCIAL DASHBOARD<sup>19</sup> CASES PENDING AS OF DECEMBER 31, 2020

|              | Was I                               | Madui a                                | Jan 20  | - Dec 20           | 2014 Baseline    | Change from 2014 Regional |
|--------------|-------------------------------------|----------------------------------------|---------|--------------------|------------------|---------------------------|
|              | Key i                               | Metric                                 | Percent | Cases <sup>1</sup> | Regional Median* | Median                    |
|              | Disposed cases that be              | gan in the Bail Phase                  | 31.1%   | 8,771              | 32.5%            | -1.4%                     |
|              | Bail cases with a bail              | Total                                  | 61.9%   | 5,430              | 53.7%            | 8.2%                      |
|              | outcome (release order              | Bail Disposition with 1 appearance     | 58.1%   | 3,155              | 52.5%            | 5.6%                      |
| Bail         | or detention order)                 | Bail Disposition in 1-3 days           | 71.3%   | 3,871              | 72.9%            | -1.6%                     |
| Dali         | Bail cases with no bail             | Total                                  | 38.1%   | 3,341              | 46.3%            | -8.2%                     |
|              |                                     | Case disposition in 1-3 appearances    | 21.4%   | 715                | 38.7%            | -17.3%                    |
|              | disposition but with a              | Case disposition in 0-3 months         | 64.7%   | 2,160              | 79.1%            | -14.4%                    |
|              | case disposition                    | Case disposition rate before trial     | 93.3%   | 3,118              | 92.8%            | 0.5%                      |
|              |                                     |                                        |         |                    |                  |                           |
|              | Disposition rate (include           | es bail cases with case dispositions)  | 91.3%   | 25,747             | 88.7%            | 2.6%                      |
| Before Trial | Disposed within 1-3 app             | pearances (net of bench warrant cases) | 44.6%   | 6,570              | 46.0%            | -1.4%                     |
|              | Disposed within 0-3 mo              | nths (net of bench warrant cases)      | 58.5%   | 8,615              | 60.7%            | -2.2%                     |
|              |                                     |                                        |         |                    |                  |                           |
| Trial        | Collapse Rate at Trial <sup>2</sup> |                                        | 65.4%   | 1,598              | 62.3%            | 3.1%                      |

# ONTARIO COURT OF JUSTICE CRIMINAL MODERNIZATION COMMITTEE CENTRAL EAST DASHBOARD<sup>19</sup> CASES PENDING AS OF DECEMBER 31, 2020

|              | Vov                                 | Matria                                 | Jan 20  | - Dec 20           | 2014 Baseline | Change from 2014 |
|--------------|-------------------------------------|----------------------------------------|---------|--------------------|---------------|------------------|
|              | Key i                               | Metric                                 | Percent | Cases <sup>1</sup> | Median*       | Baseline Median  |
|              | Disposed cases that be              | gan in the Bail Phase                  | 29.8%   | 2,138              | 48.0%         | -18.2%           |
|              | Bail cases with a bail              | Total                                  | 50.5%   | 1,080              | 56.0%         | -5.5%            |
|              | outcome (release order              | Bail Disposition with 1 appearance     | 51.4%   | 555                | 47.7%         | 3.6%             |
| Bail         | or detention order)                 | Bail Disposition in 1-3 days           | 64.8%   | 700                | 70.6%         | -5.7%            |
|              | Bail cases with no bail             | Total                                  | 49.5%   | 1,058              | 44.0%         | 5.5%             |
|              |                                     | Case disposition in 1-3 appearances    | 11.9%   | 126                | 35.1%         | -23.2%           |
|              | disposition but with a              | Case disposition in 0-3 months         | 53.5%   | 566                | 77.2%         | -23.7%           |
|              | case disposition                    | Case disposition rate before trial     | 93.3%   | 987                | 90.7%         | 2.6%             |
|              |                                     |                                        |         |                    |               |                  |
|              | Disposition rate (include           | es bail cases with case dispositions)  | 91.6%   | 6,573              | 83.6%         | 8.0%             |
| Before Trial | Disposed within 1-3 app             | pearances (net of bench warrant cases) | 41.7%   | 1,596              | 39.1%         | 2.6%             |
|              | Disposed within 0-3 mo              | nths (net of bench warrant cases)      | 57.1%   | 2,185              | 60.6%         | -3.5%            |
|              |                                     |                                        |         |                    |               |                  |
| Trial        | Collapse Rate at Trial <sup>2</sup> |                                        | 64.2%   | 386                | 71.0%         | -6.8%            |

|                       | Vov                                 | Matria                                 | Jan 20  | - Dec 20           | 2014 Baseline | Change from 2014 |
|-----------------------|-------------------------------------|----------------------------------------|---------|--------------------|---------------|------------------|
|                       | Key i                               | Metric                                 | Percent | Cases <sup>1</sup> | Median*       | Baseline Median  |
|                       | Disposed cases that be              | gan in the Bail Phase                  | 17.4%   | 110                | 33.5%         | -16.1%           |
|                       | Bail cases with a bail              | Total                                  | 51.8%   | 57                 | 50.7%         | 1.1%             |
|                       | outcome (release order              | Bail Disposition with 1 appearance     | 71.9%   | 41                 | 52.9%         | 19.1%            |
| Bail                  | or detention order)                 | Bail Disposition in 1-3 days           | 87.7%   | 50                 | 73.8%         | 14.0%            |
|                       | Bail cases with no bail             | Total                                  | 48.2%   | 53                 | 49.3%         | -1.1%            |
|                       |                                     | Case disposition in 1-3 appearances    | 5.7%    | 3                  | 33.4%         | -27.7%           |
|                       | disposition but with a              | Case disposition in 0-3 months         | 43.4%   | 23                 | 77.3%         | -33.9%           |
|                       | case disposition                    | Case disposition rate before trial     | 92.5%   | 49                 | 91.8%         | 0.6%             |
|                       |                                     |                                        |         |                    |               |                  |
|                       | Disposition rate (include           | es bail cases with case dispositions)  | 94.2%   | 596                | 85.7%         | 8.5%             |
| Before Trial          | Disposed within 1-3 app             | pearances (net of bench warrant cases) | 40.6%   | 176                | 47.2%         | -6.7%            |
| Disposed within 0-3 m |                                     | nths (net of bench warrant cases)      | 45.4%   | 197                | 62.6%         | -17.2%           |
|                       |                                     |                                        |         |                    |               |                  |
| Trial                 | Collapse Rate at Trial <sup>2</sup> |                                        | 73.0%   | 27                 | 66.9%         | 6.1%             |

|                        | Vov.                                | Matria                                 | Jan 20 - | - Dec 20           | 2014 Baseline | Change from 2014 |
|------------------------|-------------------------------------|----------------------------------------|----------|--------------------|---------------|------------------|
|                        | Key i                               | Metric                                 | Percent  | Cases <sup>1</sup> | Median*       | Baseline Median  |
|                        | Disposed cases that be              | gan in the Bail Phase                  | 30.9%    | 308                | 33.5%         | -2.6%            |
|                        | Bail cases with a bail              | Total                                  | 48.4%    | 149                | 50.7%         | -2.3%            |
|                        | outcome (release order              | Bail Disposition with 1 appearance     | 51.7%    | 77                 | 52.9%         | -1.2%            |
| Bail                   | or detention order)                 | Bail Disposition in 1-3 days           | 71.1%    | 106                | 73.8%         | -2.6%            |
| E                      | Bail cases with no bail             | Total                                  | 51.6%    | 159                | 49.3%         | 2.3%             |
|                        | disposition but with a              | Case disposition in 1-3 appearances    | 18.9%    | 30                 | 33.4%         | -14.5%           |
|                        | •                                   | Case disposition in 0-3 months         | 66.7%    | 106                | 77.3%         | -10.6%           |
|                        | case disposition                    | Case disposition rate before trial     | 89.9%    | 143                | 91.8%         | -1.9%            |
|                        |                                     |                                        |          |                    |               |                  |
|                        | Disposition rate (include           | es bail cases with case dispositions)  | 92.7%    | 924                | 85.7%         | 7.0%             |
| Before Trial           | Disposed within 1-3 app             | pearances (net of bench warrant cases) | 26.7%    | 225                | 47.2%         | -20.5%           |
| Disposed within 0-3 mo |                                     | nths (net of bench warrant cases)      | 39.0%    | 329                | 62.6%         | -23.5%           |
|                        |                                     |                                        |          |                    |               |                  |
| Trial                  | Collapse Rate at Trial <sup>2</sup> | 64.4%                                  | 47       | 66.9%              | -2.5%         |                  |

|                               | Varia                               | Matria                                 | Jan 20  | - Dec 20           | 2014 Baseline | Change from 2014 |
|-------------------------------|-------------------------------------|----------------------------------------|---------|--------------------|---------------|------------------|
|                               | Key i                               | Metric                                 | Percent | Cases <sup>1</sup> | Median*       | Baseline Median  |
|                               | Disposed cases that be              | gan in the Bail Phase                  | 32.2%   | 350                | 33.5%         | -1.3%            |
|                               | Bail cases with a bail              | Total                                  | 57.7%   | 202                | 50.7%         | 7.0%             |
|                               | outcome (release order              | Bail Disposition with 1 appearance     | 55.0%   | 111                | 52.9%         | 2.1%             |
| Bail  Bail cases with no bail | Bail Disposition in 1-3 days        | 69.3%                                  | 140     | 73.8%              | -4.5%         |                  |
|                               | Rail cases with no bail             | Total                                  | 42.3%   | 148                | 49.3%         | -7.0%            |
|                               |                                     | Case disposition in 1-3 appearances    | 12.8%   | 19                 | 33.4%         | -20.5%           |
|                               | disposition but with a              | Case disposition in 0-3 months         | 62.8%   | 93                 | 77.3%         | -14.5%           |
|                               | case disposition                    | Case disposition rate before trial     | 94.6%   | 140                | 91.8%         | 2.8%             |
|                               |                                     |                                        |         |                    |               |                  |
|                               | Disposition rate (include           | es bail cases with case dispositions)  | 92.1%   | 1,001              | 85.7%         | 6.4%             |
| Before Trial                  | Disposed within 1-3 app             | pearances (net of bench warrant cases) | 35.5%   | 218                | 47.2%         | -11.7%           |
|                               | Disposed within 0-3 mo              | nths (net of bench warrant cases)      | 53.6%   | 329                | 62.6%         | -9.0%            |
|                               |                                     |                                        |         |                    |               |                  |
| Γrial                         | Collapse Rate at Trial <sup>2</sup> |                                        | 62.8%   | 54                 | 66.9%         | -4.1%            |