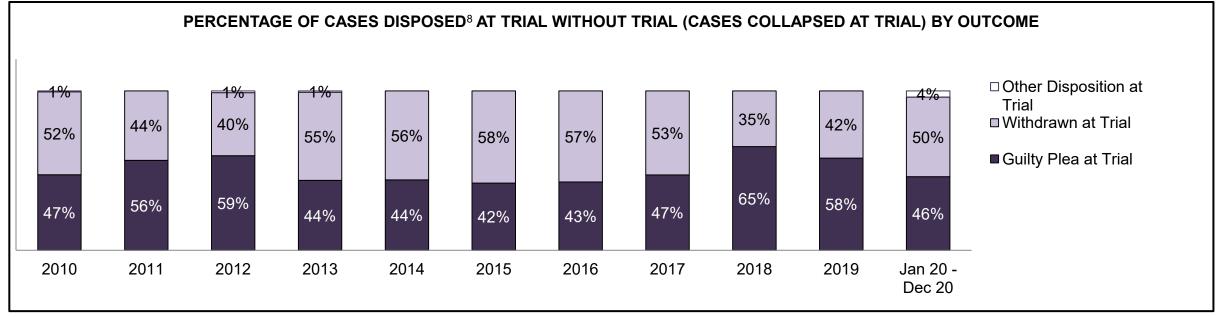

%   | 96%   | 92%   | 79%   | 79%   | 88%                |  |
| Before Trial                                                                                                                             | 1,635 | 1,655 | 1,710 | 1,541 | 1,302 | 1,343 | 1,291 | 1,512 | 1,482 | 1,828 | 1,222              |  |
| In-Custody                                                                                                                               | 23%   | 21%   | 23%   | 21%   | 21%   | 22%   | 19%   | 14%   | 15%   | 15%   | 18%                |  |
| Out-of-Custody                                                                                                                           | 77%   | 79%   | 77%   | 79%   | 79%   | 78%   | 81%   | 86%   | 85%   | 85%   | 82%                |  |







| Percentage of Cases Disposed <sup>8</sup> At Trial Without Trial (Collapse Rate At Trial <sup>2</sup> ) by Offence Group At Disposition |      |      |      |      |      |      |      |      |      |      |                    |
|-----------------------------------------------------------------------------------------------------------------------------------------|------|------|------|------|------|------|------|------|------|------|--------------------|
| Offence Group at Disposition <sup>14</sup>                                                                                              | 2010 | 2011 | 2012 | 2013 | 2014 | 2015 | 2016 | 2017 | 2018 | 2019 | Jan 20 -<br>Dec 20 |
| Crimes Against The Person