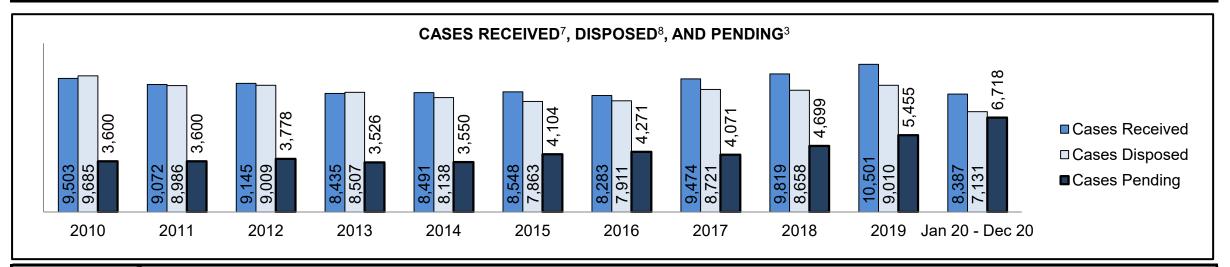

| 803                                          | 86                                                                    |
| Cases              | 15-18 months                                       | 5.6%    | 377                | 294                                          | 83                                                                    |
|                    | Over 18 months                                     | 8.4%    | 567                | 308                                          | 259                                                                   |
| Total              |                                                    | 100.0%  | 6,718              | 6,246                                        | 472                                                                   |



| Cases Received by Offence Group |       |       |       |       |       |       |       |       |       |       |                    |
|---------------------------------|-------|-------|-------|-------|-------|-------|-------|-------|-------|-------|--------------------|
| Offence Group <sup>9</sup>      | 2010  | 2011  | 2012  | 2013  | 2014  | 2015  | 2016  | 2017  | 2018  | 2019  | Jan 20 -<br>Dec 20 |
| Crimes Against The Person       | 2,511 | 2,455 | 2,437 | 2,076 | 2,252 | 1,986 | 2,032 | 2,252 | 2,328 | 2,838 | 2,295              |
| Crimes Against Property         | 1,589 | 1,534 | 1,569 | 1,464 | 1,584 | 1,647 | 1,419 | 1,685 | 1,784 | 2,022 | 1,400              |
| Administration of Justice       | 2,544 | 2,421 | 2,501 | 2,492 | 2,309 | 2,669 | 2,742 | 3,357 | 3,498 | 3,479