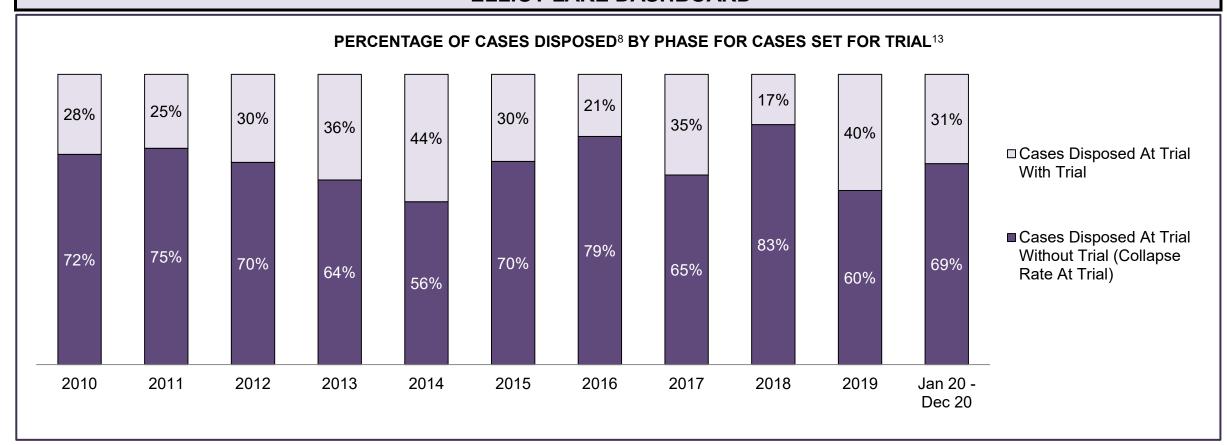

53%  | 27%  | 50%  | 13%  | 42%      |
| Out-of-Custody         | 89%  | 79%  | 63%  | 78%  | 84%  | 67%  | 47%  | 73%  | 50%  | 88%  | 58%      |
| At Trial Without Trial | 100  | 82   | 69   | 56   | 64   | 56   | 70   | 49   | 67   | 60   | 27       |
| In-Custody             | 31%  | 35%  | 25%  | 23%  | 31%  | 14%  | 29%  | 43%  | 39%  | 30%  | 44%      |
| Out-of-Custody         | 69%  | 65%  | 75%  | 77%  | 69%  | 86%  | 71%  | 57%  | 61%  | 70%  | 56%      |
| Before Trial           | 368  | 297  | 298  | 305  | 506  | 366  | 293  | 340  | 393  | 214  | 191      |
| In-Custody             | 14%  | 16%  | 10%  | 13%  | 13%  | 13%  | 16%  | 20%  | 16%  | 20%  | 10%      |
| Out-of-Custody         | 86%  | 84%  | 90%  | 87%  | 87%  | 87%  | 84%  | 80%  | 84%  | 80%  | 90%      |







| Percentage of Cases Disposed <sup>8</sup> At Trial Without Trial (Collapse Rate At Trial <sup>2</sup> ) by Offence Group At Disposition |      |      |      |      |      |      |      |      |      |      |                    |
|-----------------------------------------------------------------------------------------------------------------------------------------|------|------|------|------|------|------|------|------|------|------|--------------------|
| Offence Group at Disposition <sup>14</sup>                                                                                              | 2010 | 2011 | 2012 | 2013 | 2014 | 2015 | 2016 | 2017 | 2018 | 2019 | Jan 20 -<br>Dec 20 |
| Crimes Against The Person