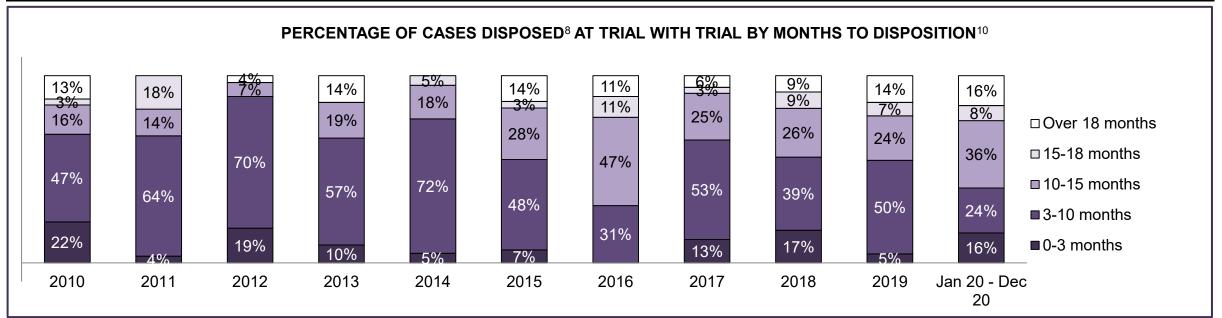

| 3%   | 5%   | 2%   | 5%   | 8%   | 6%   | 4%   | 4%   | 7%   | 5%   | 6%                 |
| Criminal Code Traffic                                                                                                                   | 12%  | 11%  | 5%   | 9%   | 8%   | 4%   | 10%  | 7%   | 7%   | 5%   | 2%                 |
| Federal Statute                                                                                                                         | 6%   | 14%  | 18%  | 25%  | 12%  | 12%  | 10%  | 13%  | 5%   | 11%  | 9%                 |
| Total                                                                                                                                   | 100% | 100% | 100% | 100% | 100% | 100% | 100% | 100% | 100% | 100% | 100%               |





# ONTARIO COURT OF JUSTICE CRIMINAL MODERNIZATION COMMITTEE COCHRANE DASHBOARD<sup>19</sup> CASES PENDING AS OF DECEMBER 31, 2020



| Pending Cases <sup>3</sup> by Pending Age <sup>6</sup> and Percentage of Pending Cases In-Custody <sup>17</sup> and Out-of-Custody <sup>18</sup> |                |                                                                       |     |      |      |       |  |  |  |  |  |  |  |
|--------------------------------------------------------------------------------------------------------------------------------------------------|----------------|-----------------------------------------------------------------------|-----|------|------|-------|--|--|--|--|--|--|--|
| Court Location