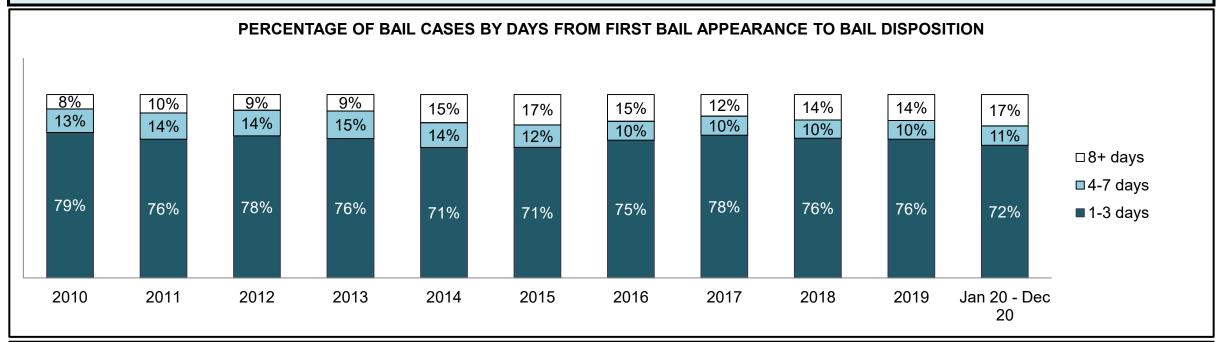

|
| Administration of Justice                   | 518                                        | 527   | 469   | 445   | 580   | 648   | 621   | 623   | 862   | 910   | 1,180              |  |  |  |  |
| Other Criminal Code                         | 323                                        | 240   | 332   | 256   | 334   | 385   | 367   | 342   | 396   | 481   | 976                |  |  |  |  |
| Criminal Code Traffic                       | 678                                        | 691   | 637   | 755   | 888   | 1,195 | 1,275 | 1,182 | 1,175 | 1,307 | 2,057              |  |  |  |  |
| Federal Statute                             | 944                                        | 770   | 666   | 627   | 754   | 816   | 627   | 622   | 642   | 744   | 1,073              |  |  |  |  |













| Cases Disposed <sup>8</sup> by Phase and P | cases Disposed <sup>8</sup> by Phase and Percentage of In-Custody <sup>11</sup> , Out-of-Custody <sup>12</sup> Cases at Case Disposition |        |        |       |       |       |       |       |       |       |                    |  |  |  |
|--------------------------------------------|------------------------------------------------------------------------------------------------------------------------------------------|--------|--------|-------|-------|-------|-------|-------|-------|-------|--------------------|--|--|--|
| Phases                                     | 2010                                                                                                                                     | 2011   | 2012   | 2013  |