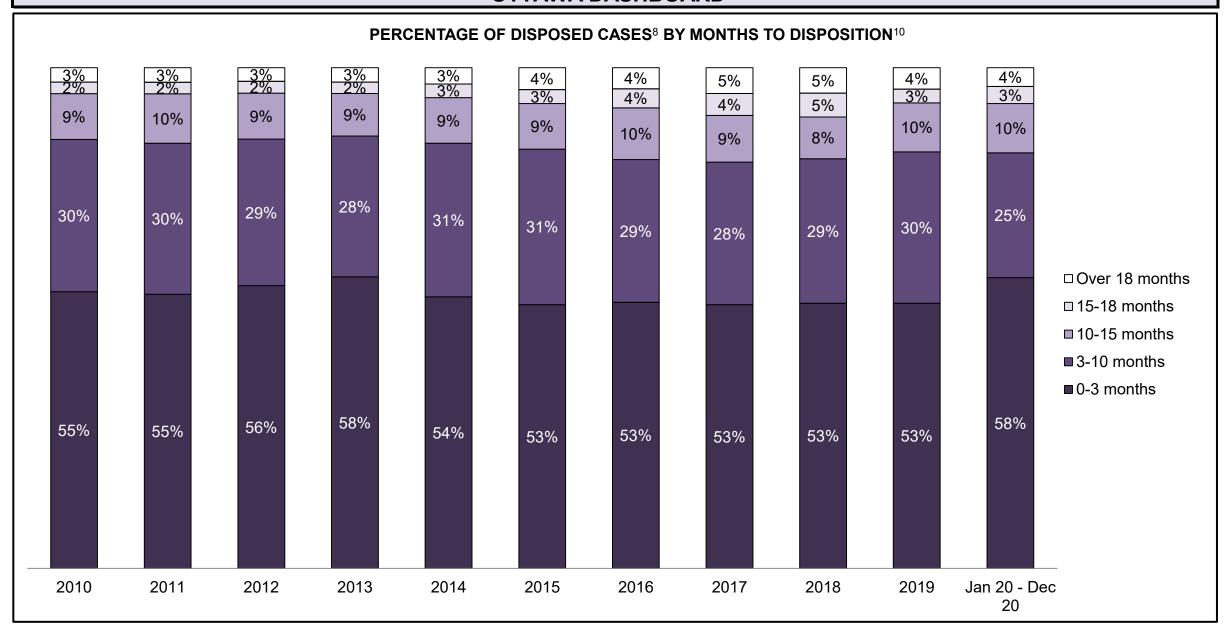

| Phases                 | 2010    | 2011    | 2012    | 2013    | 2014    | 2015    | 2016    | 2017    | 2018    | 2019    | Jan 20 - Dec 20 |
|------------------------|---------|---------|---------|---------|---------|---------|---------|---------|---------|---------|-----------------|
| At Trial With Trial    | 13,333  | 12,913  | 12,507  | 11,635  | 10,711  | 9,759   | 9,325   | 9,209   | 8,399   | 8,353   | 4,381           |
| In-Custody             | 16%     | 15%     | 17%     | 16%     | 15%     | 15%     | 14%     | 14%     | 12%     | 14%     | 18%             |
| Out-of-Custody         | 84%     | 85%     | 83%     | 84%     | 85%     | 85%     | 86%     | 86%     | 88%     | 86%     | 82%             |
| At Trial Without Trial | 35,859  | 31,139  | 27,205  | 25,048  | 22,226  | 19,582  | 18,371  | 17,471  | 16,029  | 16,029  | 9,075           |
| In-Custody             | 13%     | 14%     | 15%     | 15%     | 14%     | 14%     | 14%     | 14%     | 13%     | 14%     | 15%             |
| Out-of-Custody         | 87%     | 86%     | 85%     | 85%     | 86%     | 86%     | 86%     | 86%     | 87%     | 86%     | 85%             |
| Before Trial           | 225,025 | 212,794 | 207,335 | 194,998 | 177,161 | 175,908 | 179,464 | 187,457 | 187,060 | 196,166 | 137,018         |
| In-Custody             | 22%     | 22%     | 23%     | 23%     | 22%     | 23%     | 23%     | 22%     | 20%     | 21%     | 21%             |
| Out-of-Custody         | 78%     | 78%     | 77%     | 77%     | 78%     | 77%     | 77%     | 78%     | 80%     | 79%     | 79%             |

| Cases Disposed <sup>8</sup> by Phase and | ases Disposed <sup>8</sup> by Phase and Percentage of In-Custody <sup>11</sup> , Out-of-Custody <sup>12</sup> Cases at Case Disposition |        |        |        |        |        |        |        |        |        |                 |  |  |  |  |
|------------------------------------------|-----------------------------------------------------------------------------------------------------------------------------------------|--------|--------|--------|--------|--------|--------|--------|--------|--------|-----------------|--|--|--|--|
| Phases                                   | 2010                                                                                                                                    | 2011   | 2012   | 2013   | 2014   | 2015   | 2016   | 2017   | 2018   | 2019   | Jan 20 - Dec 20 |  |  |  |  |
| At Trial With Trial                      | 1,764                                                                                                                                   | 1,664  | 1,672  | 1,502  | 1,471  | 1,476  | 1,505  | 1,587  | 1,484  | 1,497  | 847             |  |  |  |  |
| In-Custody                               | 13%                                                                                                                                     | 12%    | 13%    | 14%    | 11%    | 12%    | 10%    | 10%    | 8%     | 10%    | 12%             |  |  |  |  |
| Out-of-Custody                           | 87%                                                                                                                                     | 88%    | 87%    | 86%    | 89%    | 88%    | 90%    | 90%    | 92%    | 90%    | 88%             |  |  |  |  |
| At Trial Without Trial                   | 4,573                                                                                                                                   | 3,479  | 3,138  | 2,578  | 2,435  | 2,493  | 2,570  | 2,432  | 2,385  | 2,472  | 1,598           |  |  |  |  |
| In-Custody                               | 11%                                                                                                                                     | 13%    | 14%    | 14%    | 13%    | 13%    | 10%    | 10%    | 10%    | 10%    | 12%             |  |  |  |  |
| Out-of-Custody                           | 89%                                                                                                                                     | 87%    | 86%    | 86%    | 87%    | 87%    | 90%    | 90%    | 90%    | 90%    | 88%             |  |  |  |  |
| Before Trial                             | 43,219                                                                                                                                  | 39,035 | 36,793 | 32,985 | 30,592 | 30,396 | 31,008 | 31,627 | 31,231 | 33,975 | 25,747          |  |  |  |  |
| In-Custody                               | 18%                                                                                                                                     | 17%    | 17%    | 18%    | 17%    | 17%    | 17%    | 16%    | 13%    | 14%    | 14%             |  |  |  |  |
| Out-of-Custody                           | 82%                                                                                                                                     | 83%    | 83%    | 82%    | 83%    | 83%    | 83%    | 84%    | 87%    | 86%    | 86%             |  |  |  |  |