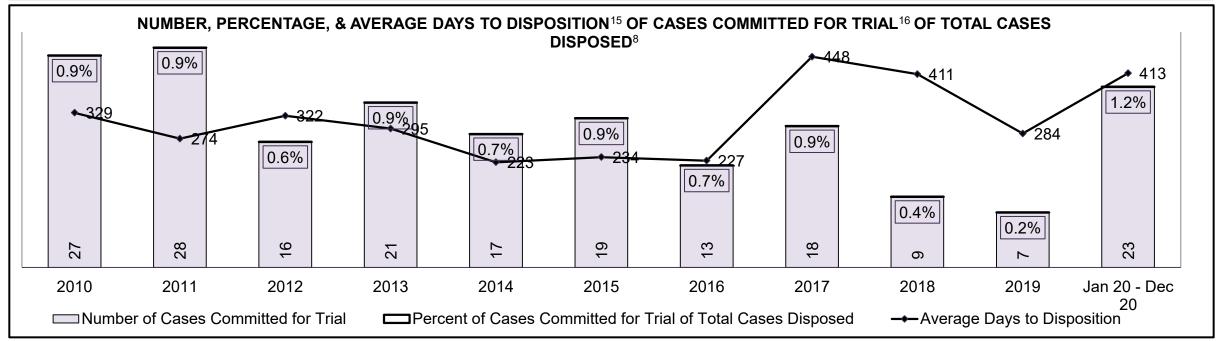

| 5%   | 7%   | 6%   | 4%   | 8%   | 5%   | 11%  | 12%  | 11%  | 4%   | 7%                 |
| Criminal Code Traffic                                                                                                                   | 16%  | 9%   | 13%  | 12%  | 7%   | 10%  | 11%  | 10%  | 11%  | 12%  | 11%                |
| Federal Statute                                                                                                                         | 17%  | 18%  | 14%  | 12%  | 22%  | 20%  | 13%  | 15%  | 5%   | 14%  | 20%                |
| Total                                                                                                                                   | 100% | 100% | 100% | 100% | 100% | 100% | 100% | 100% | 100% | 100% | 100%               |





# ONTARIO COURT OF JUSTICE CRIMINAL MODERNIZATION COMMITTEE CHATHAM DASHBOARD<sup>19</sup> CASES PENDING AS OF DECEMBER 31, 2020



| Pending Cases <sup>3</sup> by Pe                                                     | Pending Cases <sup>3</sup> by Pending Age <sup>6</sup> and Percentage of Pending Cases In-Custody <sup>17</sup> and Out-of-Custody <sup>18</sup> |     |     |     |             |       |  |  |  |  |  |  |
|--------------------------------------------------------------------------------------|--------------------------------------------------------------------------------------------------------------------------------------------------|-----|-----|-----|-------------|-------|--|--|--|--|--|--|
| Court Location Over 18 months 15-18 months 10-15 months 8-10 months 0-8 mont