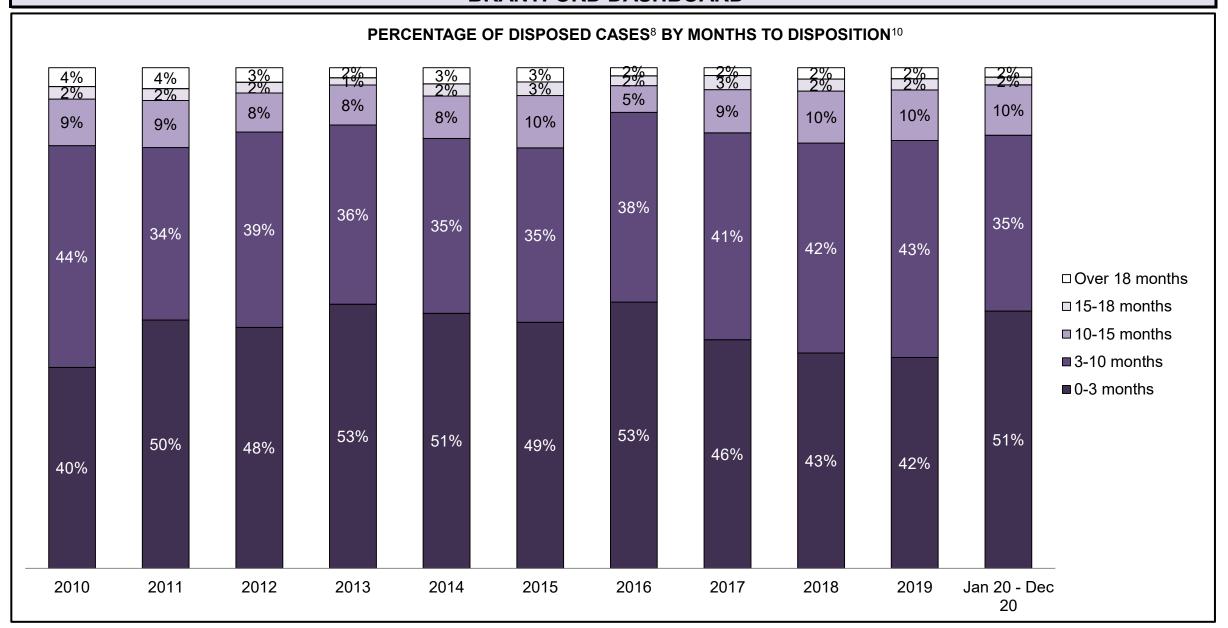

51  | 522  | 958                |  |  |  |
| Administration of Justice                   | 419                                         | 264  | 254  | 265  | 246  | 303  | 396  | 474  | 684  | 717  | 1,238              |  |  |  |
| Other Criminal Code                         | 133                                         | 83   | 81   | 65   | 76   | 89   | 111  | 110  | 132  | 158  | 261                |  |  |  |
| Criminal Code Traffic                       | 162                                         | 134  | 131  | 111  | 120  | 123  | 119  | 148  | 162  | 222  | 388                |  |  |  |
| Federal Statute                             | 186                                         | 177  | 182  | 167  | 139  | 143  | 167  | 128  | 164  | 215  | 238                |  |  |  |













| Cases Disposed <sup>8</sup> by Phase and Po | ercentage of | f In-Custody | y <sup>11</sup> , Out-of-( | Custody <sup>12</sup> C | ases at Cas | e Dispositi | on    |       |       |       |                    |
|---------------------------------------------|--------------|--------------|----------------------------|-------------------------|-------------|-------------|-------|-------|-------|-------|--------------------|
| Phases                                      | 2010         | 2011         | 2012                       | 2013                    | 2014        | 2015        | 2016  | 2017  | 2018  | 2019  | Jan 20 -<br>Dec 20 |
| At Trial With Trial                         | 119          | 131          | 132                        | 92                      | 116         | 100