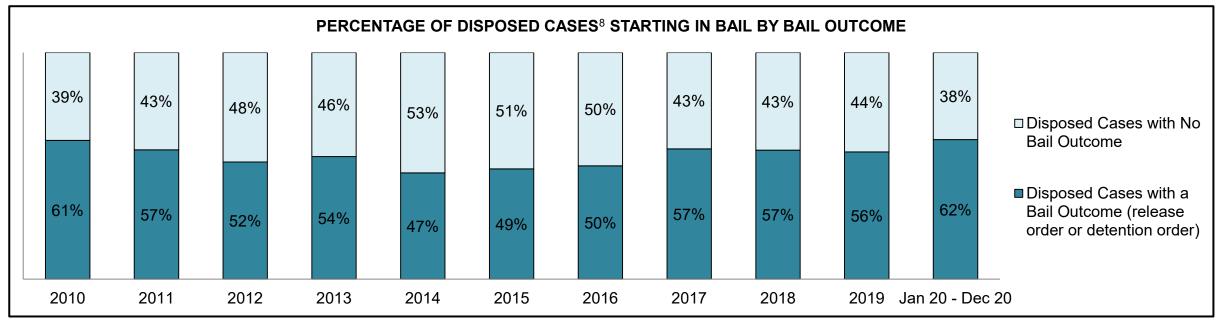

| 43   | 75   | 119                |  |  |  |
| Administration of Justice                   | 51                                          | 55   | 42   | 39   | 41   | 50   | 40   | 52   | 51   | 78   | 99                 |  |  |  |
| Other Criminal Code                         | 17                                          | 18   | 8    | 15   | 9    | 23   | 20   | 14   | 8    | 15   | 43                 |  |  |  |
| Criminal Code Traffic                       | 32                                          | 55   | 35   | 54   | 51   | 50   | 38   | 24   | 47   | 53   | 105                |  |  |  |
| Federal Statute                             | 49                                          | 48   | 33   | 55   | 42   | 55   | 28   | 22   | 18   | 22   | 40                 |  |  |  |













| Cases Disposed <sup>8</sup> by Phase and P | ercentage of | f In-Custody | y <sup>11</sup> , Out-of-( | Custody <sup>12</sup> C | ases at Cas | e Dispositi | on   |      |      |      |                    |
|--------------------------------------------|--------------|--------------|----------------------------|-------------------------|-------------|-------------|------|------|------|------|--------------------|
| Phases                                     | 2010         | 2011         | 2012                       | 2013                    | 2014        | 2015        | 2016 | 2017 | 2018 | 2019 | Jan 20 -<br>Dec 20 |
| At Trial With Trial                        | 28           | 42           | 16                         | 26                      | 11          | 16          | 17