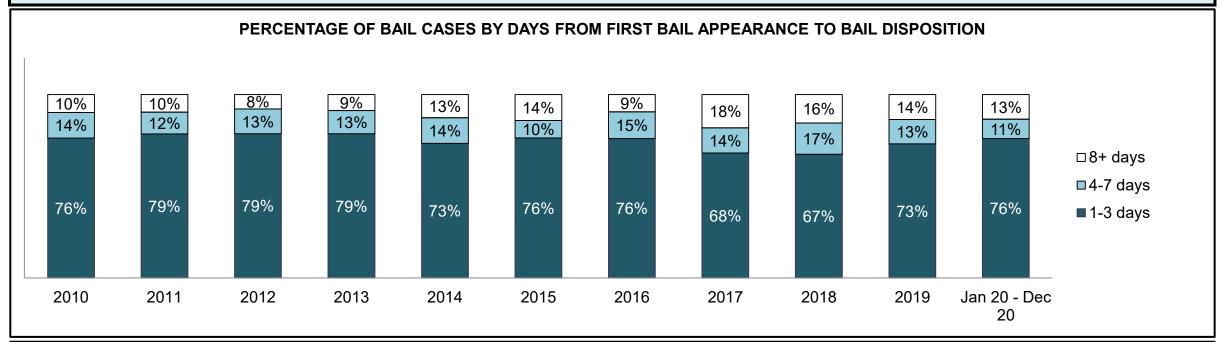

| Phases                 | 2010    | 2011    | 2012    | 2013    | 2014    | 2015    | 2016    | 2017    | 2018    | 2019    | Jan 20 - Dec 20 |
|------------------------|---------|---------|---------|---------|---------|---------|---------|---------|---------|---------|-----------------|
| At Trial With Trial    | 13,333  | 12,913  | 12,507  | 11,635  | 10,711  | 9,759   | 9,325   | 9,209   | 8,399   | 8,353   | 4,381           |
| In-Custody             | 16%     | 15%     | 17%     | 16%     | 15%     | 15%     | 14%     | 14%     | 12%     | 14%     | 18%             |
| Out-of-Custody         | 84%     | 85%     | 83%     | 84%     | 85%     | 85%     | 86%     | 86%     | 88%     | 86%     | 82%             |
| At Trial Without Trial | 35,859  | 31,139  | 27,205  | 25,048  | 22,226  | 19,582  | 18,371  | 17,471  | 16,029  | 16,029  | 9,075           |
| In-Custody             | 13%     | 14%     | 15%     | 15%     | 14%     | 14%     | 14%     | 14%     | 13%     | 14%     | 15%             |
| Out-of-Custody         | 87%     | 86%     | 85%     | 85%     | 86%     | 86%     | 86%     | 86%     | 87%     | 86%     | 85%             |
| Before Trial           | 225,025 | 212,794 | 207,335 | 194,998 | 177,161 | 175,908 | 179,464 | 187,457 | 187,060 | 196,166 | 137,018         |
| In-Custody             | 22%     | 22%     | 23%     | 23%     | 22%     | 23%     | 23%     | 22%     | 20%     | 21%     | 21%             |
| Out-of-Custody         | 78%     | 78%     | 77%     | 77%     | 78%     | 77%     | 77%     | 78%     | 80%     | 79%     | 79%             |