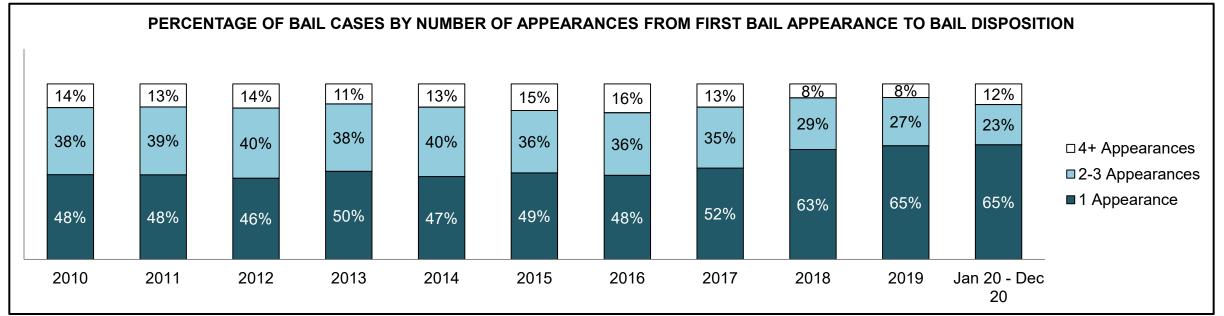

| Phases                 | 2010    | 2011    | 2012    | 2013    | 2014    | 2015    | 2016    | 2017    | 2018    | 2019    | Jan 20 - Dec 20 |
|------------------------|---------|---------|---------|---------|---------|---------|---------|---------|---------|---------|-----------------|
| At Trial With Trial    | 13,333  | 12,913  | 12,507  | 11,635  | 10,711  | 9,759   | 9,325   | 9,209   | 8,399   | 8,353   | 4,381           |
| In-Custody             | 16%     | 15%     | 17%     | 16%     | 15%     | 15%     | 14%     | 14%     | 12%     | 14%     | 18%             |
| Out-of-Custody         | 84%     | 85%     | 83%     | 84%     | 85%     | 85%     | 86%     | 86%     | 88%     | 86%     | 82%             |
| At Trial Without Trial | 35,859  | 31,139  | 27,205  | 25,048  | 22,226  | 19,582  | 18,371  | 17,471  | 16,029  | 16,029  | 9,075           |
| In-Custody             | 13%     | 14%     | 15%     | 15%     | 14%     | 14%     | 14%     | 14%     | 13%     | 14%     | 15%             |
| Out-of-Custody         | 87%     | 86%     | 85%     | 85%     | 86%     | 86%     | 86%     | 86%     | 87%     | 86%     | 85%             |
| Before Trial           | 225,025 | 212,794 | 207,335 | 194,998 | 177,161 | 175,908 | 179,464 | 187,457 | 187,060 | 196,166 | 137,018         |
| In-Custody             | 22%     | 22%     | 23%     | 23%     | 22%     | 23%     | 23%     | 22%     | 20%     | 21%     | 21%             |
| Out-of-Custody         | 78%     | 78%     | 77%     | 77%     | 78%     | 77%     | 77%     | 78%     | 80%     | 79%     | 79%             |