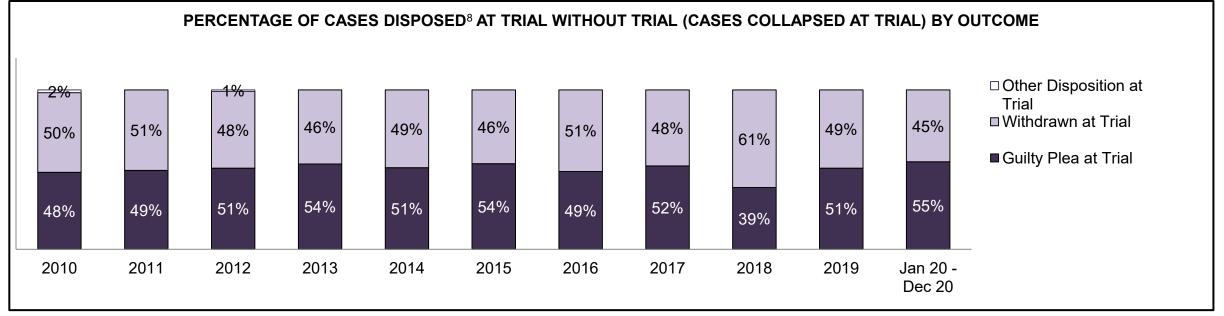

| 586                                                                                                                                      | 600  | 565  | 546  | 570  | 554  | 498  | 638  | 739  | 780  | 461                |  |  |  |
| In-Custody                                 | 18%                                                                                                                                      | 16%  | 19%  | 25%  | 31%  | 31%  | 26%  | 20%  | 12%  | 7%   | 7%                 |  |  |  |
| Out-of-Custody                             | 82%                                                                                                                                      | 85%  | 81%  | 75%  | 69%  | 69%  | 74%  | 80%  | 88%  | 93%  | 93%                |  |  |  |







| ercentage of Cases Disposed <sup>8</sup> At Trial Without Trial (Collapse Rate At Trial <sup>2</sup> ) by Offence Group At Disposition |      |      |      |      |      |      |      |      |      |      |                    |  |
|----------------------------------------------------------------------------------------------------------------------------------------|------|------|------|------|------|------|------|------|------|------|--------------------|--|
| Offence Group at Disposition <sup>14</sup>                                                                                             | 2010 | 2011 | 2012 | 2013 | 2014 | 2015 | 2016 | 2017 | 2018 | 2019 | Jan 20 -<br>Dec 20 |  |
| Crimes Against The Person