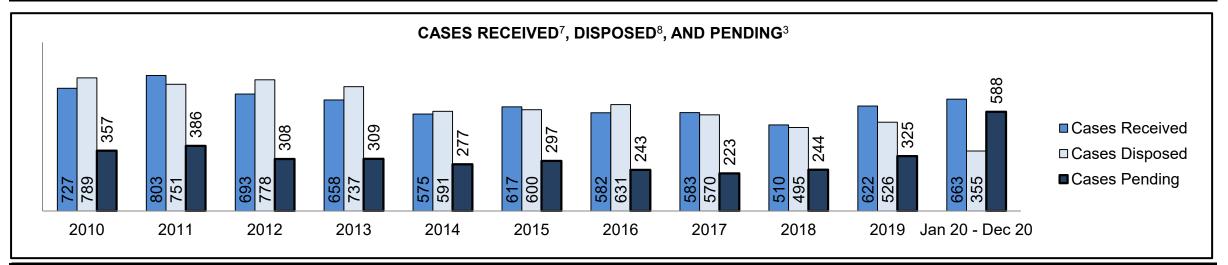

| 46                                           | 12                                                                    |
| Cases              | 15-18 months                                       | 3.2%    | 19                 | 13                                           | 6                                                                     |
|                    | Over 18 months                                     | 2.0%    | 12                 | 6                                            | 6                                                                     |
| Total              |                                                    | 100.0%  | 588                | 546                                          | 42                                                                    |



| Cases Received <sup>7</sup> by Offence Group |      |      |      |      |      |      |      |      |      |      |                    |  |  |
|----------------------------------------------|------|------|------|------|------|------|------|------|------|------|--------------------|--|--|
| Offence Group <sup>9</sup>                   | 2010 | 2011 | 2012 | 2013 | 2014 | 2015 | 2016 | 2017 | 2018 | 2019 | Jan 20 -<br>Dec 20 |  |  |
| Crimes Against The Person                    | 234  | 228  | 216  | 169  | 153  | 135  | 145  | 136  | 147  | 164  | 205                |  |  |
| Crimes Against Property                      | 135  | 141  | 140  | 104  | 85   | 127  | 102  | 105  | 78   | 121  | 133                |  |  |
| Administration of Justice                    | 200  | 204  | 196