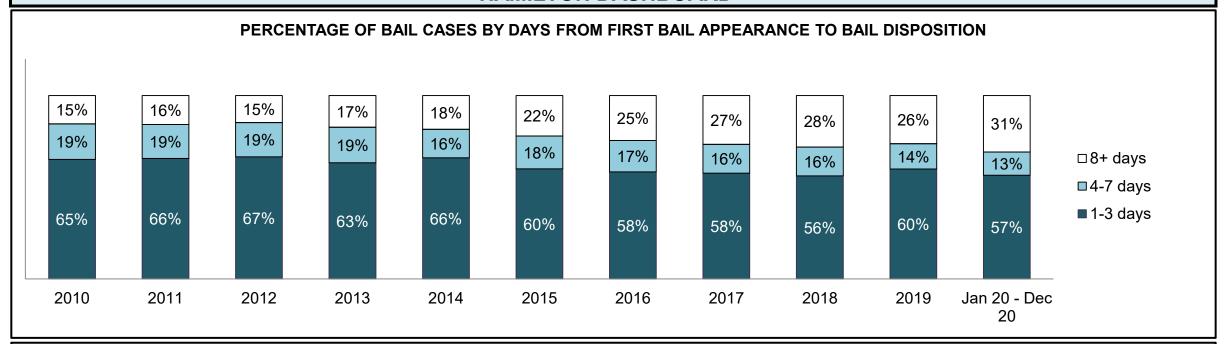

| Phases                 | 2010    | 2011    | 2012    | 2013    | 2014    | 2015    | 2016    | 2017    | 2018    | 2019    | Jan 20 - Dec 20 |
|------------------------|---------|---------|---------|---------|---------|---------|---------|---------|---------|---------|-----------------|
| At Trial With Trial    | 13,333  | 12,913  | 12,507  | 11,635  | 10,711  | 9,759   | 9,325   | 9,209   | 8,399   | 8,353   | 4,381           |
| In-Custody             | 16%     | 15%     | 17%     | 16%     | 15%     | 15%     | 14%     | 14%     | 12%     | 14%     | 18%             |
| Out-of-Custody         | 84%     | 85%     | 83%     | 84%     | 85%     | 85%     | 86%     | 86%     | 88%     | 86%     | 82%             |
| At Trial Without Trial | 35,859  | 31,139  | 27,205  | 25,048  | 22,226  | 19,582  | 18,371  | 17,471  | 16,029  | 16,029  | 9,075           |
| In-Custody             | 13%     | 14%     | 15%     | 15%     | 14%     | 14%     | 14%     | 14%     | 13%     | 14%     | 15%             |
| Out-of-Custody         | 87%     | 86%     | 85%     | 85%     | 86%     | 86%     | 86%     | 86%     | 87%     | 86%     | 85%             |
| Before Trial           | 225,025 | 212,794 | 207,335 | 194,998 | 177,161 | 175,908 | 179,464 | 187,457 | 187,060 | 196,166 | 137,018         |
| In-Custody             | 22%     | 22%     | 23%     | 23%     | 22%     | 23%     | 23%     | 22%     | 20%     | 21%     | 21%             |
| Out-of-Custody         | 78%     | 78%     | 77%     | 77%     | 78%     | 77%     | 77%     | 78%     | 80%     | 79%     | 79%             |