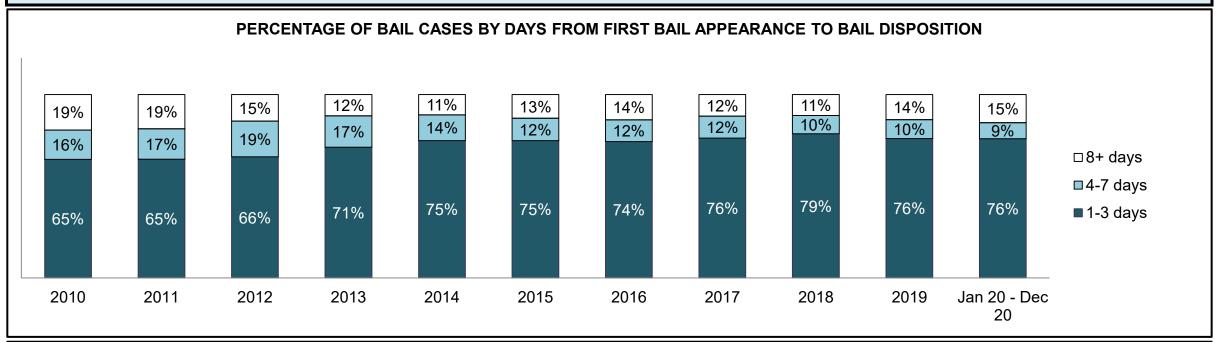

|              | Vari                                  | Matuia                                 | Jan 20  | - Dec 20           | 2014 Baseline | Change from 2014 Baseline |
|--------------|---------------------------------------|----------------------------------------|---------|--------------------|---------------|---------------------------|
|              | ney l                                 | Metric                                 | Percent | Cases <sup>1</sup> | Median*       | Median                    |
|              | Disposed cases that be                | gan in the Bail Phase                  | 44.9%   | 67,539             | 44.0%         | 0.9%                      |
|              | Bail cases with a bail                | Total                                  | 57.9%   | 39,092             | 56.6%         | 1.3%                      |
|              | outcome (bail granted                 | Bail Disposition with 1 appearance     | 56.8%   | 22,204             | 51.4%         | 5.4%                      |
| Bail         | or bail denied)                       | Bail Disposition in 1-3 days           | 70.3%   | 27,464             | 72.5%         | -2.2%                     |
| Dali         | Bail cases with no bail               | Total                                  | 42.1%   | 28,447             | 43.4%         | -1.3%                     |
|              | disposition but with a                | Case disposition in 1-3 appearances    | 18.0%   | 5,111              | 35.0%         | -17.1%                    |
|              | · · · · · · · · · · · · · · · · · · · | Case disposition in 0-3 months         | 62.5%   | 17,790             | 76.5%         | -14.0%                    |
|              | case disposition                      | Case disposition rate before trial     | 93.8%   | 26,694             | 90.5%         | 3.3%                      |
|              |                                       |                                        |         |                    |               |                           |
|              | Disposition rate (include             | es bail cases with case dispositions)  | 91.1%   | 137,018            | 84.3%         | 6.7%                      |
| Before Trial | Disposed within 1-3 app               | pearances (net of bench warrant cases) | 36.9%   | 28,204             | 42.7%         | -5.7%                     |
|              | Disposed within 0-3 mo                | nths (net of bench warrant cases)      | 58.1%   | 44,383             | 61.7%         | -3.6%                     |
|              |                                       |                                        |         |                    |               |                           |
| Trial        | Collapse Rate at Trial <sup>2</sup>   |                                        | 67.4%   | 9,075              | 67.5%         | 0.0%                      |

## ONTARIO COURT OF JUSTICE CRIMINAL MODERNIZATION COMMITTEE PROVINCIAL DASHBOARD<sup>19</sup> CASES PENDING AS OF DECEMBER 31, 2020

|              | Was I                               | Madui a                                | Jan 20  | - Dec 20           | 2014 Baseline    | Change from 2014 Regional |
|--------------|-------------------------------------|----------------------------------------|---------|--------------------|------------------|---------------------------|
|              | Key i                               | Metric                                 | Percent | Cases <sup>1</sup> | Regional Median* | Median                    |
|              | Disposed cases that be              | gan in the Bail Phase                  | 31.1%   | 8,771              | 32.5%            | -1.4%                     |
|              | Bail cases with a bail              | Total                                  | 61.9%   | 5,430              | 53.7%            | 8.2%                      |
|              | outcome (release order              | Bail Disposition with 1 appearance     | 58.1%   | 3,155              | 52.5%            | 5.6%                      |
| Bail         | or detention order)                 | Bail Disposition in 1-3 days           | 71.3%   | 3,871              | 72.9%            | -1.6%                     |
| Dali         | Bail cases with no bail             | Total                                  | 38.1%   | 3,341              | 46.3%            | -8.2%                     |
|              |                                     | Case disposition in 1-3 appearances    | 21.4%   | 715                | 38.7%            | -17.3%                    |
|              | disposition but with a              | Case disposition in 0-3 months         | 64.7%   | 2,160              | 79.1%            | -14.4%                    |
|              | case disposition                    | Case disposition rate before trial     | 93.3%   | 3,118              | 92.8%            | 0.5%                      |
|              |                                     |                                        |         |                    |                  |                           |
|              | Disposition rate (include           | es bail cases with case dispositions)  | 91.3%   | 25,747             | 88.7%            | 2.6%                      |
| Before Trial | Disposed within 1-3 app             | pearances (net of bench warrant cases) | 44.6%   | 6,570              | 46.0%            | -1.4%                     |
|              | Disposed within 0-3 mo              | nths (net of bench warrant cases)      | 58.5%   | 8,615              | 60.7%            | -2.2%                     |
|              |                                     |                                        |         |                    |                  |                           |
| Trial        | Collapse Rate at Trial <sup>2</sup> |                                        | 65.4%   | 1,598              | 62.3%            | 3.1%                      |

# ONTARIO COURT OF JUSTICE CRIMINAL MODERNIZATION COMMITTEE CENTRAL EAST DASHBOARD<sup>19</sup> CASES PENDING AS OF DECEMBER 31, 2020

|              | Vov                                 | Matria                                 | Jan 20  | - Dec 20           | 2014 Baseline | Change from 2014 |
|--------------|-------------------------------------|----------------------------------------|---------|--------------------|---------------|------------------|
|              | Key i                               | Metric                                 | Percent | Cases <sup>1</sup> | Median*       | Baseline Median  |
|              | Disposed cases that be              | gan in the Bail Phase                  | 29.8%   | 2,138              | 48.0%         | -18.2%           |
|              | Bail cases with a bail              | Total                                  | 50.5%   | 1,080              | 56.0%         | -5.5%            |
|              | outcome (release order              | Bail Disposition with 1 appearance     | 51.4%   | 555                | 47.7%         | 3.6%             |
| Bail         | or detention order)                 | Bail Disposition in 1-3 days           | 64.8%   | 700                | 70.6%         | -5.7%            |
|              | Bail cases with no bail             | Total                                  | 49.5%   | 1,058              | 44.0%         | 5.5%             |
|              |                                     | Case disposition in 1-3 appearances    | 11.9%   | 126                | 35.1%         | -23.2%           |
|              | disposition but with a              | Case disposition in 0-3 months         | 53.5%   | 566                | 77.2%         | -23.7%           |
|              | case disposition                    | Case disposition rate before trial     | 93.3%   | 987                | 90.7%         | 2.6%             |
|              |                                     |                                        |         |                    |               |                  |
|              | Disposition rate (include           | es bail cases with case dispositions)  | 91.6%   | 6,573              | 83.6%         | 8.0%             |
| Before Trial | Disposed within 1-3 app             | pearances (net of bench warrant cases) | 41.7%   | 1,596              | 39.1%         | 2.6%             |
|              | Disposed within 0-3 mo              | nths (net of bench warrant cases)      | 57.1%   | 2,185              | 60.6%         | -3.5%            |
|              |                                     |                                        |         |                    |               |                  |
| Trial        | Collapse Rate at Trial <sup>2</sup> |                                        | 64.2%   | 386                | 71.0%         | -6.8%            |

|                       | Vov                                 | Matria                                 | Jan 20  | - Dec 20           | 2014 Baseline | Change from 2014 |
|-----------------------|-------------------------------------|----------------------------------------|---------|--------------------|---------------|------------------|
|                       | Key i                               | Metric                                 | Percent | Cases <sup>1</sup> | Median*       | Baseline Median  |
|                       | Disposed cases that be              | gan in the Bail Phase                  | 17.4%   | 110                | 33.5%         | -16.1%           |
|                       | Bail cases with a bail              | Total                                  | 51.8%   | 57                 | 50.7%         | 1.1%             |
|                       | outcome (release order              | Bail Disposition with 1 appearance     | 71.9%   | 41                 | 52.9%         | 19.1%            |
| Bail                  | or detention order)                 | Bail Disposition in 1-3 days           | 87.7%   | 50                 | 73.8%         | 14.0%            |
|                       | Bail cases with no bail             | Total                                  | 48.2%   | 53                 | 49.3%         | -1.1%            |
|                       |                                     | Case disposition in 1-3 appearances    | 5.7%    | 3                  | 33.4%         | -27.7%           |
|                       | disposition but with a              | Case disposition in 0-3 months         | 43.4%   | 23                 | 77.3%         | -33.9%           |
|                       | case disposition                    | Case disposition rate before trial     | 92.5%   | 49                 | 91.8%         | 0.6%             |
|                       |                                     |                                        |         |                    |               |                  |
|                       | Disposition rate (include           | es bail cases with case dispositions)  | 94.2%   | 596                | 85.7%         | 8.5%             |
| Before Trial          | Disposed within 1-3 app             | pearances (net of bench warrant cases) | 40.6%   | 176                | 47.2%         | -6.7%            |
| Disposed within 0-3 m |                                     | nths (net of bench warrant cases)      | 45.4%   | 197                | 62.6%         | -17.2%           |
|                       |                                     |                                        |         |                    |               |                  |
| Trial                 | Collapse Rate at Trial <sup>2</sup> |                                        | 73.0%   | 27                 | 66.9%         | 6.1%             |

|                        | Vov.                                | Matria                                 | Jan 20 - | - Dec 20           | 2014 Baseline | Change from 2014 |
|------------------------|-------------------------------------|----------------------------------------|----------|--------------------|---------------|------------------|
|                        | Key i                               | Metric                                 | Percent  | Cases <sup>1</sup> | Median*       | Baseline Median  |
|                        | Disposed cases that be              | gan in the Bail Phase                  | 30.9%    | 308                | 33.5%         | -2.6%            |
|                        | Bail cases with a bail              | Total                                  | 48.4%    | 149                | 50.7%         | -2.3%            |
|                        | outcome (release order              | Bail Disposition with 1 appearance     | 51.7%    | 77                 | 52.9%         | -1.2%            |
| Bail                   | or detention order)                 | Bail Disposition in 1-3 days           | 71.1%    | 106                | 73.8%         | -2.6%            |
| E                      | Bail cases with no bail             | Total                                  | 51.6%    | 159                | 49.3%         | 2.3%             |
|                        | disposition but with a              | Case disposition in 1-3 appearances    | 18.9%    | 30                 | 33.4%         | -14.5%           |
|                        | •                                   | Case disposition in 0-3 months         | 66.7%    | 106                | 77.3%         | -10.6%           |
|                        | case disposition                    | Case disposition rate before trial     | 89.9%    | 143                | 91.8%         | -1.9%            |
|                        |                                     |                                        |          |                    |               |                  |
|                        | Disposition rate (include           | es bail cases with case dispositions)  | 92.7%    | 924                | 85.7%         | 7.0%             |
| Before Trial           | Disposed within 1-3 app             | pearances (net of bench warrant cases) | 26.7%    | 225                | 47.2%         | -20.5%           |
| Disposed within 0-3 mo |                                     | nths (net of bench warrant cases)      | 39.0%    | 329                | 62.6%         | -23.5%           |
|                        |                                     |                                        |          |                    |               |                  |
| Trial                  | Collapse Rate at Trial <sup>2</sup> | 64.4%                                  | 47       | 66.9%              | -2.5%         |                  |

|                               | Varia                               | Matria                                 | Jan 20  | - Dec 20           | 2014 Baseline | Change from 2014 |
|-------------------------------|-------------------------------------|----------------------------------------|---------|--------------------|---------------|------------------|
|                               | Key i                               | Metric                                 | Percent | Cases <sup>1</sup> | Median*       | Baseline Median  |
|                               | Disposed cases that be              | gan in the Bail Phase                  | 32.2%   | 350                | 33.5%         | -1.3%            |
|                               | Bail cases with a bail              | Total                                  | 57.7%   | 202                | 50.7%         | 7.0%             |
|                               | outcome (release order              | Bail Disposition with 1 appearance     | 55.0%   | 111                | 52.9%         | 2.1%             |
| Bail  Bail cases with no bail | Bail Disposition in 1-3 days        | 69.3%                                  | 140     | 73.8%              | -4.5%         |                  |
|                               | Rail cases with no bail             | Total                                  | 42.3%   | 148                | 49.3%         | -7.0%            |
|                               |                                     | Case disposition in 1-3 appearances    | 12.8%   | 19                 | 33.4%         | -20.5%           |
|                               | disposition but with a              | Case disposition in 0-3 months         | 62.8%   | 93                 | 77.3%         | -14.5%           |
|                               | case disposition                    | Case disposition rate before trial     | 94.6%   | 140                | 91.8%         | 2.8%             |
|                               |                                     |                                        |         |                    |               |                  |
|                               | Disposition rate (include           | es bail cases with case dispositions)  | 92.1%   | 1,001              | 85.7%         | 6.4%             |
| Before Trial                  | Disposed within 1-3 app             | pearances (net of bench warrant cases) | 35.5%   | 218                | 47.2%         | -11.7%           |
|                               | Disposed within 0-3 mo              | nths (net of bench warrant cases)      | 53.6%   | 329                | 62.6%         | -9.0%            |
|                               |                                     |                                        |         |                    |               |                  |
| Γrial                         | Collapse Rate at Trial <sup>2</sup> |                                        | 62.8%   | 54                 | 66.9%         | -4.1%            |