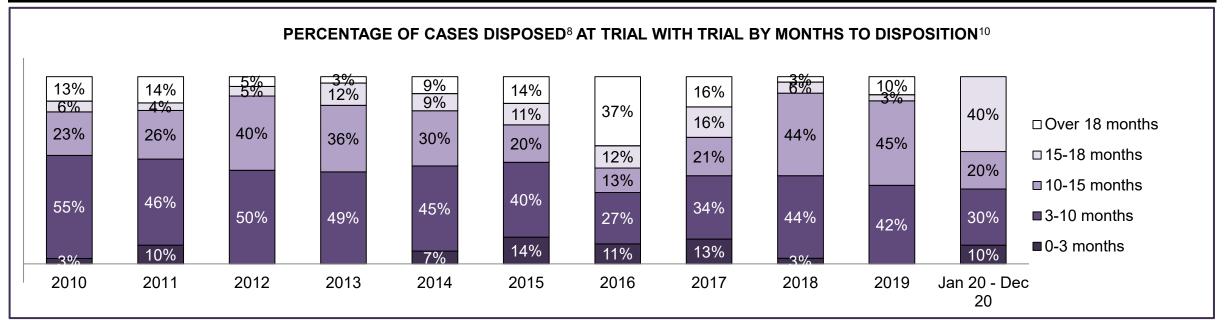

| 8%   | 7%   | 2%   | 4%   | 6%   | 11%  | 4%   | 8%   | 4%   | 4%   | 0%                 |
| Criminal Code Traffic                                                                                                                   | 15%  | 13%  | 16%  | 11%  | 9%   | 13%  | 15%  | 22%  | 26%  | 21%  | 11%                |
| Federal Statute                                                                                                                         | 6%   | 10%  | 11%  | 14%  | 10%  | 12%  | 15%  | 22%  | 14%  | 12%  | 9%                 |
| Total                                                                                                                                   | 100% | 100% | 100% | 100% | 100% | 100% | 100% | 100% | 100% | 100% | 100%               |





# ONTARIO COURT OF JUSTICE CRIMINAL MODERNIZATION COMMITTEE WOODSTOCK DASHBOARD<sup>19</sup> CASES PENDING AS OF DECEMBER 31, 2020



| Pending Cases <sup>3</sup> by Pe |                                 |              |              |             |            |       |  |  |  |  |  |  |  |
|----------------------------------|---------------------------------|--------------|--------------|-------------|------------|-------|--|--|--|--|--|--|--|
| Court Location                   | Over 18 months                  | 15-18 months | 10-15 months | 8-10 months | 0-8 months | Total |  |  |  |  |  |  |  |
| WOODSTOCK                        | 40 39 109 91 1,148 <b>1,427</b> |              |              |             |            |       |  |  |  |  |  |  |  |
| In-Custody