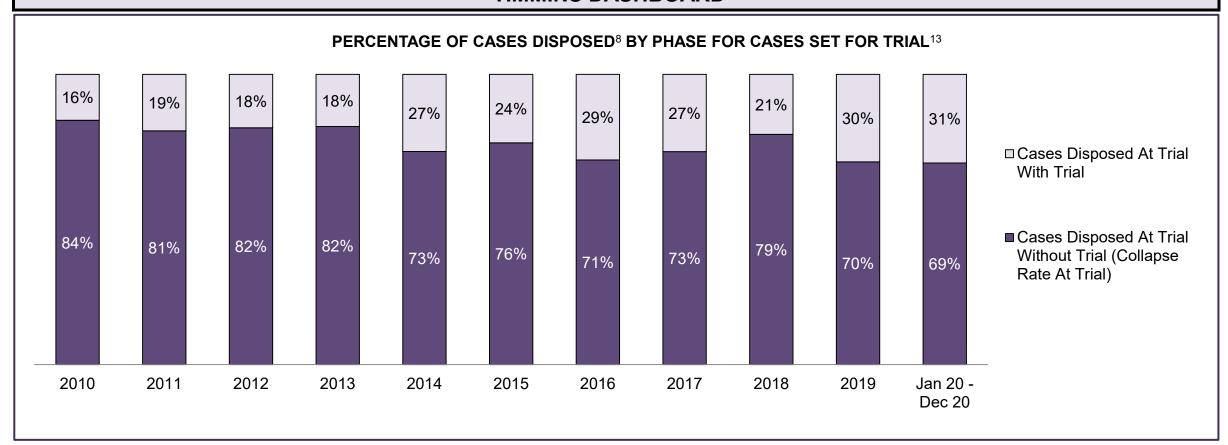

| Phases                 | 2010    | 2011    | 2012    | 2013    | 2014    | 2015    | 2016    | 2017    | 2018    | 2019    | Jan 20 - Dec 20 |
|------------------------|---------|---------|---------|---------|---------|---------|---------|---------|---------|---------|-----------------|
| At Trial With Trial    | 13,333  | 12,913  | 12,507  | 11,635  | 10,711  | 9,759   | 9,325   | 9,209   | 8,399   | 8,353   | 4,381           |
| In-Custody             | 16%     | 15%     | 17%     | 16%     | 15%     | 15%     | 14%     | 14%     | 12%     | 14%     | 18%             |
| Out-of-Custody         | 84%     | 85%     | 83%     | 84%     | 85%     | 85%     | 86%     | 86%     | 88%     | 86%     | 82%             |
| At Trial Without Trial | 35,859  | 31,139  | 27,205  | 25,048  | 22,226  | 19,582  | 18,371  | 17,471  | 16,029  | 16,029  | 9,075           |
| In-Custody             | 13%     | 14%     | 15%     | 15%     | 14%     | 14%     | 14%     | 14%     | 13%     | 14%     | 15%             |
| Out-of-Custody         | 87%     | 86%     | 85%     | 85%     | 86%     | 86%     | 86%     | 86%     | 87%     | 86%     | 85%             |
| Before Trial           | 225,025 | 212,794 | 207,335 | 194,998 | 177,161 | 175,908 | 179,464 | 187,457 | 187,060 | 196,166 | 137,018         |
| In-Custody             | 22%     | 22%     | 23%     | 23%     | 22%     | 23%     | 23%     | 22%     | 20%     | 21%     | 21%             |
| Out-of-Custody         | 78%     | 78%     | 77%     | 77%     | 78%     | 77%     | 77%     | 78%     | 80%     | 79%     | 79%             |

| Cases Disposed <sup>8</sup> by Phase and | ases Disposed <sup>8</sup> by Phase and Percentage of In-Custody <sup>11</sup> , Out-of-Custody <sup>12</sup> Cases at Case Disposition |        |        |        |        |        |        |        |        |        |                 |  |  |  |  |
|------------------------------------------|-----------------------------------------------------------------------------------------------------------------------------------------|--------|--------|--------|--------|--------|--------|--------|--------|--------|-----------------|--|--|--|--|
| Phases                                   | 2010                                                                                                                                    | 2011   | 2012   | 2013   | 2014   | 2015   | 2016   | 2017   | 2018   | 2019   | Jan 20 - Dec 20 |  |  |  |  |
| At Trial With Trial                      | 1,764                                                                                                                                   | 1,664  | 1,672  | 1,502  | 1,471  | 1,476  | 1,505  | 1,587  | 1,484  | 1,497  | 847             |  |  |  |  |
| In-Custody                               | 13%                                                                                                                                     | 12%    | 13%    | 14%    | 11%    | 12%    | 10%    | 10%    | 8%     | 10%    | 12%             |  |  |  |  |
| Out-of-Custody                           | 87%                                                                                                                                     | 88%    | 87%    | 86%    | 89%    | 88%    | 90%    | 90%    | 92%    | 90%    | 88%             |  |  |  |  |
| At Trial Without Trial                   | 4,573                                                                                                                                   | 3,479  | 3,138  | 2,578  | 2,435  | 2,493  | 2,570  | 2,432  | 2,385  | 2,472  | 1,598           |  |  |  |  |
| In-Custody                               | 11%                                                                                                                                     | 13%    | 14%    | 14%    | 13%    | 13%    | 10%    | 10%    | 10%    | 10%    | 12%             |  |  |  |  |
| Out-of-Custody                           | 89%                                                                                                                                     | 87%    | 86%    | 86%    | 87%    | 87%    | 90%    | 90%    | 90%    | 90%    | 88%             |  |  |  |  |
| Before Trial                             | 43,219                                                                                                                                  | 39,035 | 36,793 | 32,985 | 30,592 | 30,396 | 31,008 | 31,627 | 31,231 | 33,975 | 25,747          |  |  |  |  |
| In-Custody                               | 18%                                                                                                                                     | 17%    | 17%    | 18%    | 17%    | 17%    | 17%    | 16%    | 13%    | 14%    | 14%             |  |  |  |  |
| Out-of-Custody                           | 82%                                                                                                                                     | 83%    | 83%    | 82%    | 83%    | 83%    | 83%    | 84%    | 87%    | 86%    | 86%             |  |  |  |  |