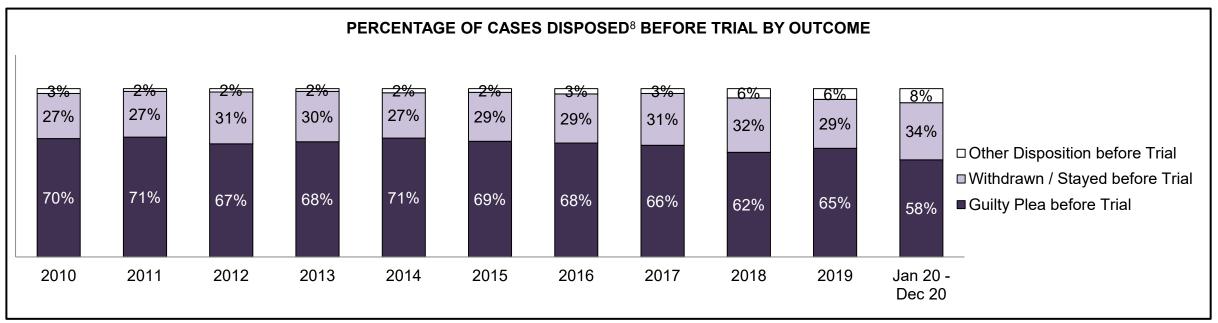

| 84%   | 87%   | 88%   | 87%   | 86%   | 89%   | 93%                |
| Before Trial                                                                                                                             | 3,442 | 3,211 | 3,231 | 3,357 | 2,497 | 2,609 | 2,348 | 2,471 | 2,393 | 2,480 | 1,387              |
| In-Custody                                                                                                                               | 21%   | 21%   | 22%   | 23%   | 19%   | 21%   | 23%   | 20%   | 21%   | 24%   | 27%                |
| Out-of-Custody                                                                                                                           | 79%   | 79%   | 78%   | 77%   | 81%   | 79%   | 77%   | 80%   | 79%   | 76%   | 73%                |







| Percentage of Cases Disposed <sup>8</sup> At Trial Without Trial (Collapse Rate At Trial <sup>2</sup> ) by Offence Group At Disposition |      |      |      |      |      |      |      |      |      |      |                    |
|-----------------------------------------------------------------------------------------------------------------------------------------|------|------|------|------|------|------|------|------|------|------|--------------------|
| Offence Group at Disposition <sup>14</sup>                                                                                              | 2010 | 2011 | 2012 | 2013 | 2014 | 2015 | 2016 | 2017 | 2018 | 2019 | Jan 20 -<br>Dec 20 |
| Crimes Against The Person