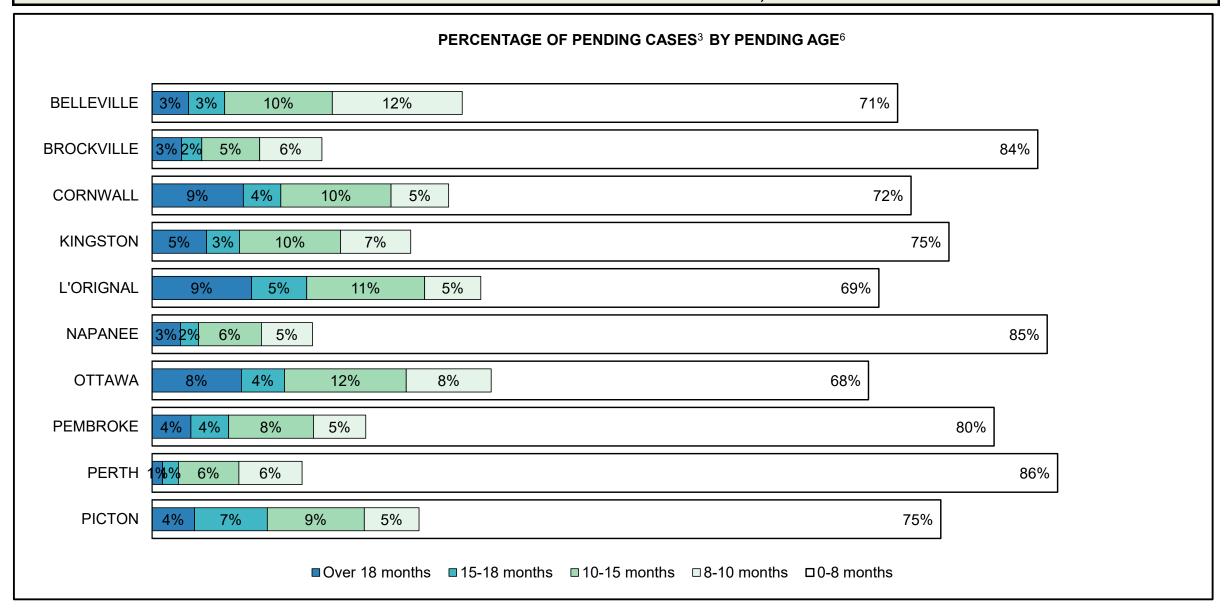

## ONTARIO COURT OF JUSTICE CRIMINAL MODERNIZATION COMMITTEE PROVINCIAL DASHBOARD<sup>19</sup> CASES PENDING AS OF DECEMBER 31, 2020

| Pending Cases <sup>3</sup> by Pe | ending Age <sup>6</sup> and Percenta | age of Pending Cases | In-Custody <sup>17</sup> and Out-o | f-Custody <sup>18</sup> |            |         |
|----------------------------------|--------------------------------------|----------------------|------------------------------------|-------------------------|------------|---------|
| Court Region                     | Over 18 months                       | 15-18 months         | 10-15 months                       | 8-10 months             | 0-8 months | Total   |
| Central East                     | 1,640                                | 1,038                | 3,087                              | 2,330                   | 21,757     | 29,852  |
| In-Custody                       | 8%                                   | 9%                   | 10%                                | 9%                      | □ 8%       | 8%      |
| Out-of-Custody                   | 92%                                  | 91%                  | 90%                                | 91%                     | 92%        | 92%     |
| Central West                     | 3,833                                | 1,993                | 5,372                              | 3,695                   | 23,960     | 38,853  |
| In-Custody                       | 14%                                  | 14%                  | 13%                                | 13%                     | 12%        | 13%     |
| Out-of-Custody                   | 86%                                  | 86%                  | 87%                                | 87%                     | 88%        | 87%     |
| East                             | 1,293                                | 724                  | 2,022                              | 1,495                   | 15,091     | 20,625  |
| In-Custody                       | 11%                                  | 11%                  | 12%                                | 12%                     | 13%        | 13%     |
| Out-of-Custody                   | 89%                                  | 89%                  | 88%                                | 88%                     | 87%        | 87%     |
| North East                       | 742                                  | 502                  | 1,518                              | 961                     | 11,600     | 15,323  |
| In-Custody                       | 12%                                  | 14%                  | 12%                                | 11%                     | 9%         | 10%     |
| Out-of-Custody                   | 88%                                  | 86%                  | 88%                                | 89%                     | 91%        | 90%     |
| North West                       | 798                                  | 488                  | 1,312                              | 821                     | 7,087      | 10,506  |
| In-Custody                       | 15%                                  | 17%                  | 16%                                | 15%                     | 15%        | 16%     |
| Out-of-Custody                   | 85%                                  | 83%                  | 84%                                | 85%                     | 85%        | 84%     |
| Toronto                          | 2,140                                | 1,269                | 3,537                              | 2,394                   | 18,551     | 27,891  |
| In-Custody                       | 19%                                  | 16%                  | 19%                                | 18%                     | 17%        | 17%     |
| Out-of-Custody                   | 81%                                  | 84%                  | 81%                                | 82%                     | 83%        | 83%     |
| West                             | 1,476                                | 895                  | 2,774                              | 2,324                   | 25,683     | 33,152  |
| In-Custody                       | 11%                                  | 10%                  | 12%                                | 10%                     | 10%        | 10%     |
| Out-of-Custody                   | 89%                                  | 90%                  | 88%                                | 90%                     | 90%        | 90%     |
| Provincial                       | 11,922                               | 6,909                | 19,622                             | 14,020                  | 123,729    | 176,202 |
| In-Custody                       | 14%                                  | 13%                  | 14%                                | 13%                     | 12%        | 12%     |
| Out-of-Custody                   | 86%                                  | 87%                  | 86%                                | 87%                     | 88%        | 88%     |