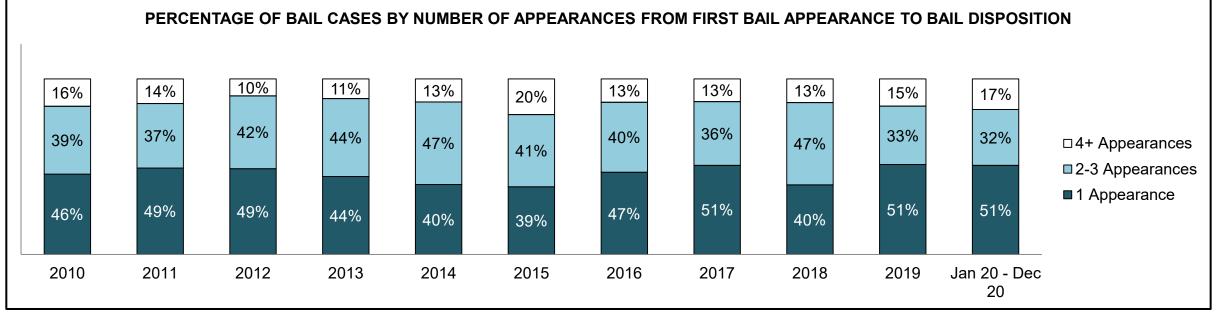

|              | Vari                                  | Matuia                                 | Jan 20  | - Dec 20           | 2014 Baseline | Change from 2014 Baseline |
|--------------|---------------------------------------|----------------------------------------|---------|--------------------|---------------|---------------------------|
|              | ney l                                 | Metric                                 | Percent | Cases <sup>1</sup> | Median*       | Median                    |
|              | Disposed cases that be                | gan in the Bail Phase                  | 44.9%   | 67,539             | 44.0%         | 0.9%                      |
|              | Bail cases with a bail                | Total                                  | 57.9%   | 39,092             | 56.6%         | 1.3%                      |
|              | outcome (bail granted                 | Bail Disposition with 1 appearance     | 56.8%   | 22,204             | 51.4%         | 5.4%                      |
| Bail         | or bail denied)                       | Bail Disposition in 1-3 days           | 70.3%   | 27,464             | 72.5%         | -2.2%                     |
| Dali         | Bail cases with no bail               | Total                                  | 42.1%   | 28,447             | 43.4%         | -1.3%                     |
|              | disposition but with a                | Case disposition in 1-3 appearances    | 18.0%   | 5,111              | 35.0%         | -17.1%                    |
|              | · · · · · · · · · · · · · · · · · · · | Case disposition in 0-3 months         | 62.5%   | 17,790             | 76.5%         | -14.0%                    |
|              | case disposition                      | Case disposition rate before trial     | 93.8%   | 26,694             | 90.5%         | 3.3%                      |
|              |                                       |                                        |         |                    |               |                           |
|              | Disposition rate (include             | es bail cases with case dispositions)  | 91.1%   | 137,018            | 84.3%         | 6.7%                      |
| Before Trial | Disposed within 1-3 app               | pearances (net of bench warrant cases) | 36.9%   | 28,204             | 42.7%         | -5.7%                     |
|              | Disposed within 0-3 mo                | nths (net of bench warrant cases)      | 58.1%   | 44,383             | 61.7%         | -3.6%                     |
|              |                                       |                                        |         |                    |               |                           |
| Trial        | Collapse Rate at Trial <sup>2</sup>   |                                        | 67.4%   | 9,075              | 67.5%         | 0.0%                      |

## ONTARIO COURT OF JUSTICE CRIMINAL MODERNIZATION COMMITTEE PROVINCIAL DASHBOARD<sup>19</sup> CASES PENDING AS OF DECEMBER 31, 2020

|              | Was I                               | Madui a                                | Jan 20  | - Dec 20           | 2014 Baseline    | Change from 2014 Regional |
|--------------|-------------------------------------|----------------------------------------|---------|--------------------|------------------|---------------------------|
|              | Key i                               | Metric                                 | Percent | Cases <sup>1</sup> | Regional Median* | Median                    |
|              | Disposed cases that be              | gan in the Bail Phase                  | 31.1%   | 8,771              | 32.5%            | -1.4%                     |
|              | Bail cases with a bail              | Total                                  | 61.9%   | 5,430              | 53.7%            | 8.2%                      |
|              | outcome (release order              | Bail Disposition with 1 appearance     | 58.1%   | 3,155              | 52.5%            | 5.6%                      |
| Bail         | or detention order)                 | Bail Disposition in 1-3 days           | 71.3%   | 3,871              | 72.9%            | -1.6%                     |
| Dali         | Bail cases with no bail             | Total                                  | 38.1%   | 3,341              | 46.3%            | -8.2%                     |
|              |                                     | Case disposition in 1-3 appearances    | 21.4%   | 715                | 38.7%            | -17.3%                    |
|              | disposition but with a              | Case disposition in 0-3 months         | 64.7%   | 2,160              | 79.1%            | -14.4%                    |
|              | case disposition                    | Case disposition rate before trial     | 93.3%   | 3,118              | 92.8%            | 0.5%                      |
|              |                                     |                                        |         |                    |                  |                           |
|              | Disposition rate (include           | es bail cases with case dispositions)  | 91.3%   | 25,747             | 88.7%            | 2.6%                      |
| Before Trial | Disposed within 1-3 app             | pearances (net of bench warrant cases) | 44.6%   | 6,570              | 46.0%            | -1.4%                     |
|              | Disposed within 0-3 mo              | nths (net of bench warrant cases)      | 58.5%   | 8,615              | 60.7%            | -2.2%                     |
|              |                                     |                                        |         |                    |                  |                           |
| Trial        | Collapse Rate at Trial <sup>2</sup> |                                        | 65.4%   | 1,598              | 62.3%            | 3.1%                      |

# ONTARIO COURT OF JUSTICE CRIMINAL MODERNIZATION COMMITTEE CENTRAL EAST DASHBOARD<sup>19</sup> CASES PENDING AS OF DECEMBER 31, 2020

|              | Vov                                 | Matria                                 | Jan 20  | - Dec 20           | 2014 Baseline | Change from 2014 |
|--------------|-------------------------------------|----------------------------------------|---------|--------------------|---------------|------------------|
|              | Key i                               | Metric                                 | Percent | Cases <sup>1</sup> | Median*       | Baseline Median  |
|              | Disposed cases that be              | gan in the Bail Phase                  | 29.8%   | 2,138              | 48.0%         | -18.2%           |
|              | Bail cases with a bail              | Total                                  | 50.5%   | 1,080              | 56.0%         | -5.5%            |
|              | outcome (release order              | Bail Disposition with 1 appearance     | 51.4%   | 555                | 47.7%         | 3.6%             |
| Bail         | or detention order)                 | Bail Disposition in 1-3 days           | 64.8%   | 700                | 70.6%         | -5.7%            |
|              | Bail cases with no bail             | Total                                  | 49.5%   | 1,058              | 44.0%         | 5.5%             |
|              |                                     | Case disposition in 1-3 appearances    | 11.9%   | 126                | 35.1%         | -23.2%           |
|              | disposition but with a              | Case disposition in 0-3 months         | 53.5%   | 566                | 77.2%         | -23.7%           |
|              | case disposition                    | Case disposition rate before trial     | 93.3%   | 987                | 90.7%         | 2.6%             |
|              |                                     |                                        |         |                    |               |                  |
|              | Disposition rate (include           | es bail cases with case dispositions)  | 91.6%   | 6,573              | 83.6%         | 8.0%             |
| Before Trial | Disposed within 1-3 app             | pearances (net of bench warrant cases) | 41.7%   | 1,596              | 39.1%         | 2.6%             |
|              | Disposed within 0-3 mo              | nths (net of bench warrant cases)      | 57.1%   | 2,185              | 60.6%         | -3.5%            |
|              |                                     |                                        |         |                    |               |                  |
| Trial        | Collapse Rate at Trial <sup>2</sup> |                                        | 64.2%   | 386                | 71.0%         | -6.8%            |

|                       | Vov                                 | Matria                                 | Jan 20  | - Dec 20           | 2014 Baseline | Change from 2014 |
|-----------------------|-------------------------------------|----------------------------------------|---------|--------------------|---------------|------------------|
|                       | Key i                               | Metric                                 | Percent | Cases <sup>1</sup> | Median*       | Baseline Median  |
|                       | Disposed cases that be              | gan in the Bail Phase                  | 17.4%   | 110                | 33.5%         | -16.1%           |
|                       | Bail cases with a bail              | Total                                  | 51.8%   | 57                 | 50.7%         | 1.1%             |
|                       | outcome (release order              | Bail Disposition with 1 appearance     | 71.9%   | 41                 | 52.9%         | 19.1%            |
| Bail                  | or detention order)                 | Bail Disposition in 1-3 days           | 87.7%   | 50                 | 73.8%         | 14.0%            |
|                       | Bail cases with no bail             | Total                                  | 48.2%   | 53                 | 49.3%         | -1.1%            |
|                       |                                     | Case disposition in 1-3 appearances    | 5.7%    | 3                  | 33.4%         | -27.7%           |
|                       | disposition but with a              | Case disposition in 0-3 months         | 43.4%   | 23                 | 77.3%         | -33.9%           |
|                       | case disposition                    | Case disposition rate before trial     | 92.5%   | 49                 | 91.8%         | 0.6%             |
|                       |                                     |                                        |         |                    |               |                  |
|                       | Disposition rate (include           | es bail cases with case dispositions)  | 94.2%   | 596                | 85.7%         | 8.5%             |
| Before Trial          | Disposed within 1-3 app             | pearances (net of bench warrant cases) | 40.6%   | 176                | 47.2%         | -6.7%            |
| Disposed within 0-3 m |                                     | nths (net of bench warrant cases)      | 45.4%   | 197                | 62.6%         | -17.2%           |
|                       |                                     |                                        |         |                    |               |                  |
| Trial                 | Collapse Rate at Trial <sup>2</sup> |                                        | 73.0%   | 27                 | 66.9%         | 6.1%             |

|                        | Vov.                                | Matria                                 | Jan 20 - | - Dec 20           | 2014 Baseline | Change from 2014 |
|------------------------|-------------------------------------|----------------------------------------|----------|--------------------|---------------|------------------|
|                        | Key i                               | Metric                                 | Percent  | Cases <sup>1</sup> | Median*       | Baseline Median  |
|                        | Disposed cases that be              | gan in the Bail Phase                  | 30.9%    | 308                | 33.5%         | -2.6%            |
|                        | Bail cases with a bail              | Total                                  | 48.4%    | 149                | 50.7%         | -2.3%            |
|                        | outcome (release order              | Bail Disposition with 1 appearance     | 51.7%    | 77                 | 52.9%         | -1.2%            |
| Bail                   | or detention order)                 | Bail Disposition in 1-3 days           | 71.1%    | 106                | 73.8%         | -2.6%            |
| E                      | Bail cases with no bail             | Total                                  | 51.6%    | 159                | 49.3%         | 2.3%             |
|                        | disposition but with a              | Case disposition in 1-3 appearances    | 18.9%    | 30                 | 33.4%         | -14.5%           |
|                        | •                                   | Case disposition in 0-3 months         | 66.7%    | 106                | 77.3%         | -10.6%           |
|                        | case disposition                    | Case disposition rate before trial     | 89.9%    | 143                | 91.8%         | -1.9%            |
|                        |                                     |                                        |          |                    |               |                  |
|                        | Disposition rate (include           | es bail cases with case dispositions)  | 92.7%    | 924                | 85.7%         | 7.0%             |
| Before Trial           | Disposed within 1-3 app             | pearances (net of bench warrant cases) | 26.7%    | 225                | 47.2%         | -20.5%           |
| Disposed within 0-3 mo |                                     | nths (net of bench warrant cases)      | 39.0%    | 329                | 62.6%         | -23.5%           |
|                        |                                     |                                        |          |                    |               |                  |
| Trial                  | Collapse Rate at Trial <sup>2</sup> | 64.4%                                  | 47       | 66.9%              | -2.5%         |                  |

|                               | Varia                               | Matria                                 | Jan 20  | - Dec 20           | 2014 Baseline | Change from 2014 |
|-------------------------------|-------------------------------------|----------------------------------------|---------|--------------------|---------------|------------------|
|                               | Key i                               | Metric                                 | Percent | Cases <sup>1</sup> | Median*       | Baseline Median  |
|                               | Disposed cases that be              | gan in the Bail Phase                  | 32.2%   | 350                | 33.5%         | -1.3%            |
|                               | Bail cases with a bail              | Total                                  | 57.7%   | 202                | 50.7%         | 7.0%             |
|                               | outcome (release order              | Bail Disposition with 1 appearance     | 55.0%   | 111                | 52.9%         | 2.1%             |
| Bail  Bail cases with no bail | Bail Disposition in 1-3 days        | 69.3%                                  | 140     | 73.8%              | -4.5%         |                  |
|                               | Rail cases with no bail             | Total                                  | 42.3%   | 148                | 49.3%         | -7.0%            |
|                               |                                     | Case disposition in 1-3 appearances    | 12.8%   | 19                 | 33.4%         | -20.5%           |
|                               | disposition but with a              | Case disposition in 0-3 months         | 62.8%   | 93                 | 77.3%         | -14.5%           |
|                               | case disposition                    | Case disposition rate before trial     | 94.6%   | 140                | 91.8%         | 2.8%             |
|                               |                                     |                                        |         |                    |               |                  |
|                               | Disposition rate (include           | es bail cases with case dispositions)  | 92.1%   | 1,001              | 85.7%         | 6.4%             |
| Before Trial                  | Disposed within 1-3 app             | pearances (net of bench warrant cases) | 35.5%   | 218                | 47.2%         | -11.7%           |
|                               | Disposed within 0-3 mo              | nths (net of bench warrant cases)      | 53.6%   | 329                | 62.6%         | -9.0%            |
|                               |                                     |                                        |         |                    |               |                  |
| Γrial                         | Collapse Rate at Trial <sup>2</sup> |                                        | 62.8%   | 54                 | 66.9%         | -4.1%            |