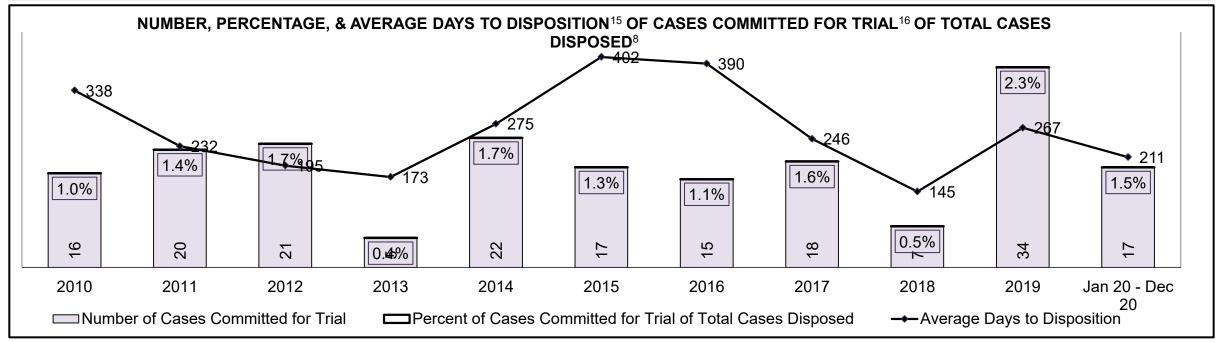

| 3%   | 5%   | 2%   | 5%   | 8%   | 6%   | 4%   | 4%   | 7%   | 5%   | 6%                 |
| Criminal Code Traffic                                                                                                                   | 12%  | 11%  | 5%   | 9%   | 8%   | 4%   | 10%  | 7%   | 7%   | 5%   | 2%                 |
| Federal Statute                                                                                                                         | 6%   | 14%  | 18%  | 25%  | 12%  | 12%  | 10%  | 13%  | 5%   | 11%  | 9%                 |
| Total                                                                                                                                   | 100% | 100% | 100% | 100% | 100% | 100% | 100% | 100% | 100% | 100% | 100%               |





# ONTARIO COURT OF JUSTICE CRIMINAL MODERNIZATION COMMITTEE COCHRANE DASHBOARD<sup>19</sup> CASES PENDING AS OF DECEMBER 31, 2020



| Pending Cases <sup>3</sup> by Pending Age <sup>6</sup> and Percentage of Pending Cases In-Custody <sup>17</sup> and Out-of-Custody <sup>18</sup> |                |                                                                       |     |      |      |       |  |  |  |  |  |  |  |
|--------------------------------------------------------------------------------------------------------------------------------------------------|----------------|-----------------------------------------------------------------------|-----|------|------|-------|--|--|--|--|--|--|--|
| Court Location