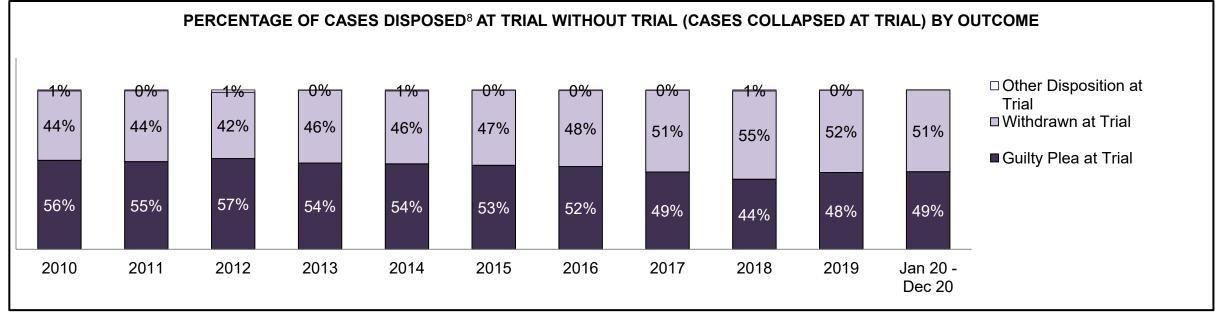

559                                                                                                                                    | 6,022 | 5,328 | 4,301 | 3,838 | 3,653 | 3,340 | 3,580 | 3,239 | 3,596 | 2,791              |  |
| In-Custody                                 | 27%                                                                                                                                      | 24%   | 29%   | 32%   | 30%   | 27%   | 29%   | 28%   | 27%   | 32%   | 38%                |  |
| Out-of-Custody                             | 73%                                                                                                                                      | 76%   | 71%   | 68%   | 70%   | 73%   | 71%   | 72%   | 73%   | 68%   | 62%                |  |







| Percentage of Cases Disposed <sup>8</sup> At Trial Without Trial (Collapse Rate At Trial <sup>2</sup> ) by Offence Group At Disposition |      |      |      |      |      |      |      |      |      |      |                    |
|-----------------------------------------------------------------------------------------------------------------------------------------|------|------|------|------|------|------|------|------|------|------|--------------------|
| Offence Group at Disposition <sup>14</sup>                                                                                              | 2010 | 2011 | 2012 | 2013 | 2014 | 2015 | 2016 | 2017 | 2018 | 2019 | Jan 20 -<br>Dec 20 |
| Crimes Against The Person