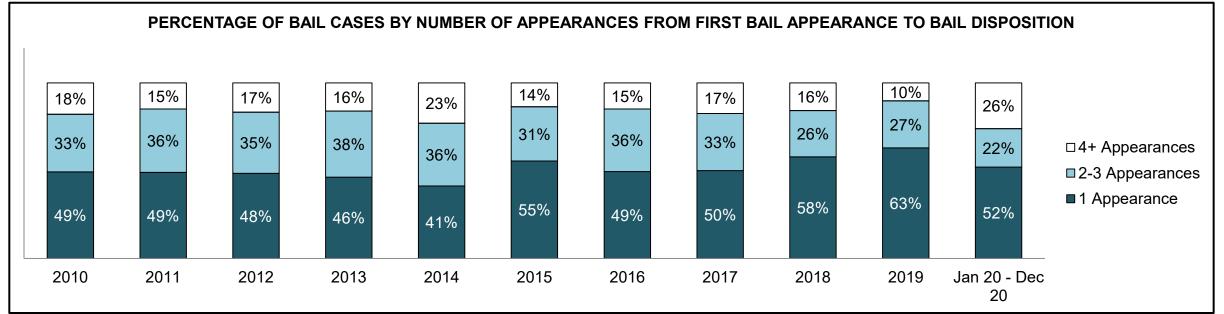

| 220                |  |  |  |  |
| Administration of Justice                   | 80                                         | 71   | 78   | 65   | 71   | 70   | 81   | 102  | 101  | 115  | 213                |  |  |  |  |
| Other Criminal Code                         | 23                                         | 23   | 27   | 24   | 17   | 20   | 22   | 22   | 24   | 24   | 46                 |  |  |  |  |
| Criminal Code Traffic                       | 74                                         | 48   | 61   | 56   | 55   | 53   | 64   | 71   | 49   | 54   | 93                 |  |  |  |  |
| Federal Statute                             | 71                                         | 84   | 93   | 67   | 76   | 89   | 33   | 42   | 36   | 40   | 49                 |  |  |  |  |













| Cases Disposed <sup>8</sup> by Phase and Po | cases Disposed <sup>8</sup> by Phase and Percentage of In-Custody <sup>11</sup> , Out-of-Custody <sup>12</sup> Cases at Case Disposition |      |      |      |      |      |      |      |      |      |                    |  |  |  |  |
|---------------------------------------------|------------------------------------------------------------------------------------------------------------------------------------------|------|------|------|------|------|------|------|------|------|--------------------|--|--|--|--|
| Phases                                      | 2010                                                                                                                                     | 2011 | 2012 | 2013 | 2014 | 2015 | 2016 |