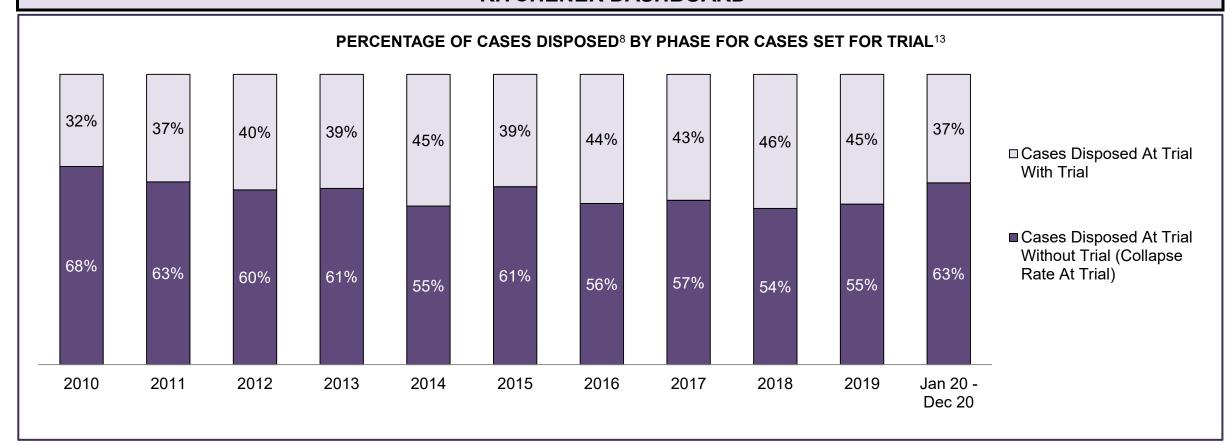

| Phases                 | 2010    | 2011    | 2012    | 2013    | 2014    | 2015    | 2016    | 2017    | 2018    | 2019    | Jan 20 - Dec 20 |
|------------------------|---------|---------|---------|---------|---------|---------|---------|---------|---------|---------|-----------------|
| At Trial With Trial    | 13,333  | 12,913  | 12,507  | 11,635  | 10,711  | 9,759   | 9,325   | 9,209   | 8,399   | 8,353   | 4,381           |
| In-Custody             | 16%     | 15%     | 17%     | 16%     | 15%     | 15%     | 14%     | 14%     | 12%     | 14%     | 18%             |
| Out-of-Custody         | 84%     | 85%     | 83%     | 84%     | 85%     | 85%     | 86%     | 86%     | 88%     | 86%     | 82%             |
| At Trial Without Trial | 35,859  | 31,139  | 27,205  | 25,048  | 22,226  | 19,582  | 18,371  | 17,471  | 16,029  | 16,029  | 9,075           |
| In-Custody             | 13%     | 14%     | 15%     | 15%     | 14%     | 14%     | 14%     | 14%     | 13%     | 14%     | 15%             |
| Out-of-Custody         | 87%     | 86%     | 85%     | 85%     | 86%     | 86%     | 86%     | 86%     | 87%     | 86%     | 85%             |
| Before Trial           | 225,025 | 212,794 | 207,335 | 194,998 | 177,161 | 175,908 | 179,464 | 187,457 | 187,060 | 196,166 | 137,018         |
| In-Custody             | 22%     | 22%     | 23%     | 23%     | 22%     | 23%     | 23%     | 22%     | 20%     | 21%     | 21%             |
| Out-of-Custody         | 78%     | 78%     | 77%     | 77%     | 78%     | 77%     | 77%     | 78%     | 80%     | 79%     | 79%             |

| Cases Disposed <sup>8</sup> by Phase and | ases Disposed <sup>8</sup> by Phase and Percentage of In-Custody <sup>11</sup> , Out-of-Custody <sup>12</sup> Cases at Case Disposition |        |        |        |        |        |        |        |        |        |                 |  |  |  |  |
|------------------------------------------|-----------------------------------------------------------------------------------------------------------------------------------------|--------|--------|--------|--------|--------|--------|--------|--------|--------|-----------------|--|--|--|--|
| Phases                                   | 2010                                                                                                                                    | 2011   | 2012   | 2013   | 2014   | 2015   | 2016   | 2017   | 2018   | 2019   | Jan 20 - Dec 20 |  |  |  |  |
| At Trial With Trial                      | 1,764                                                                                                                                   | 1,664  | 1,672  | 1,502  | 1,471  | 1,476  | 1,505  | 1,587  | 1,484  | 1,497  | 847             |  |  |  |  |
| In-Custody                               | 13%                                                                                                                                     | 12%    | 13%    | 14%    | 11%    | 12%    | 10%    | 10%    | 8%     | 10%    | 12%             |  |  |  |  |
| Out-of-Custody                           | 87%                                                                                                                                     | 88%    | 87%    | 86%    | 89%    | 88%    | 90%    | 90%    | 92%    | 90%    | 88%             |  |  |  |  |
| At Trial Without Trial                   | 4,573                                                                                                                                   | 3,479  | 3,138  | 2,578  | 2,435  | 2,493  | 2,570  | 2,432  | 2,385  | 2,472  | 1,598           |  |  |  |  |
| In-Custody                               | 11%                                                                                                                                     | 13%    | 14%    | 14%    | 13%    | 13%    | 10%    | 10%    | 10%    | 10%    | 12%             |  |  |  |  |
| Out-of-Custody                           | 89%                                                                                                                                     | 87%    | 86%    | 86%    | 87%    | 87%    | 90%    | 90%    | 90%    | 90%    | 88%             |  |  |  |  |
| Before Trial                             | 43,219                                                                                                                                  | 39,035 | 36,793 | 32,985 | 30,592 | 30,396 | 31,008 | 31,627 | 31,231 | 33,975 | 25,747          |  |  |  |  |
| In-Custody                               | 18%                                                                                                                                     | 17%    | 17%    | 18%    | 17%    | 17%    | 17%    | 16%    | 13%    | 14%    | 14%             |  |  |  |  |
| Out-of-Custody                           | 82%                                                                                                                                     | 83%    | 83%    | 82%    | 83%    | 83%    | 83%    | 84%    | 87%    | 86%    | 86%             |  |  |  |  |

| Cases Disposed <sup>8</sup> by Phase and P | ases Disposed <sup>8</sup> by Phase and Percentage of In-Custody <sup>11</sup> , Out-of-Custody <sup>12</sup> Cases at Case Disposition |       |       |       |       |       |       |       |       |       |                    |  |
|--------------------------------------------|-----------------------------------------------------------------------------------------------------------------------------------------|-------|-------|-------|-------|-------|-------|-------|-------|-------|--------------------|--|
| Phases                                     | 2010                                                                                                                                    | 2011  | 2012  | 2013  | 2014  | 2015  | 2016  | 2017  | 2018  | 2019  | Jan 20 -<br>Dec 20 |  |
| At Trial With Trial                        | 352                                                                                                                                     | 378   | 344   | 310   | 316   | 267   | 307   | 315   | 283   | 286   | 215                |  |
| In-Custody                                 | 11%                                                                                                                                     | 10%   | 15%   | 16%   | 17%   | 15%   | 16%   | 12%   | 11%   | 12%   | 15%                |  |
| Out-of-Custody                             | 89%                                                                                                                                     | 90%   | 85%   | 84%   | 83%   | 85%   | 84%   | 88%   | 89%   | 88%   | 85%                |  |
| At Trial Without Trial                     | 809                                                                                                                                     | 736   | 656   | 582   | 521   | 572   | 502   | 480   | 529   | 567   | 386                |  |
| In-Custody                                 | 12%                                                                                                                                     | 12%   | 14%   | 15%   | 14%   | 17%   | 12%   | 15%   | 15%   | 13%   | 16%                |  |
| Out-of-Custody                             | 88%                                                                                                                                     | 88%   | 86%   | 85%   | 86%   | 83%   | 88%   | 85%   | 85%   | 87%   | 84%                |  |
| Before Trial                               | 8,491                                                                                                                                   | 7,444 | 7,429 | 7,170 | 6,698 | 6,734 | 6,857 | 6,621 | 6,791 | 7,777 | 6,573              |  |
| In-Custody                                 | 20%                                                                                                                                     | 20%   | 22%   | 23%   | 21%   | 23%   | 20%   | 18%   | 12%   | 13%   | 17%                |  |
| Out-of-Custody                             | 80%                                                                                                                                     | 80%   | 78%   | 77%   | 79%   | 77%   | 80%   | 82%   | 88%   | 87%   | 83%                |  |

| Cases Disposed <sup>8</sup> by Phase and Percentage of In-Custody <sup>11</sup> , Out-of-Custody <sup>12</sup> Cases at Case Disposition |       |       |       |       |      |      |      |      |      |      |                    |
|------------------------------------------------------------------------------------------------------------------------------------------|-------|-------|-------|-------|------|------|------|------|------|------|--------------------|
| Phases                                                                                                                                   | 2010  | 2011  | 2012  | 2013  | 2014 | 2015 | 2016 | 2017 | 2018 | 2019 | Jan 20 -<br>Dec 20 |
| At Trial With Trial                                                                                                                      | 43    | 46    | 41    | 26    | 27   | 38   | 32   | 30   | 32   | 31   | 10                 |
| In-Custody                                                                                                                               | 9%    | 11%   | 0%    | 12%   | 7%   | 18%  | 9%   | 3%   | 0%   | 10%  | 0%                 |
| Out-of-Custody                                                                                                                           | 91%   | 89%   | 100%  | 88%   | 93%  | 82%  | 91%  | 97%  | 100% | 90%  | 100%               |
| At Trial Without Trial                                                                                                                   | 207   | 151   | 111   | 98    | 100  | 87   | 66   | 73   | 58   | 51   | 27                 |
| In-Custody                                                                                                                               | 8%    | 7%    | 12%   | 14%   | 5%   | 16%  | 17%  | 10%  | 9%   | 10%  | 15%                |
| Out-of-Custody                                                                                                                           | 92%   | 93%   | 88%   | 86%   | 95%  | 84%  | 83%  | 90%  | 91%  | 90%  | 85%                |
| Before Trial                                                                                                                             | 1,416 | 1,230 | 1,179 | 1,127 | 908  | 883  | 915  | 820  | 917  | 946  | 596                |
| In-Custody                                                                                                                               | 19%   | 20%   | 20%   | 20%   | 18%  | 18%  | 16%  | 16%  | 10%  | 14%  | 10%                |
| Out-of-Custody                                                                                                                           | 81%   | 80%   | 80%   | 80%   | 82%  | 82%  | 84%  | 84%  | 90%  | 86%  | 90%                |

| Cases Disposed <sup>8</sup> by Phase and Percentage of In-Custody <sup>11</sup> , Out-of-Custody <sup>12</sup> Cases at Case Disposition |       |       |       |      |      |      |      |      |      |       |                    |
|------------------------------------------------------------------------------------------------------------------------------------------|-------|-------|-------|------|------|------|------|------|------|-------|--------------------|
| Phases                                                                                                                                   | 2010  | 2011  | 2012  | 2013 | 2014 | 2015 | 2016 | 2017 | 2018 | 2019  | Jan 20 -<br>Dec 20 |
| At Trial With Trial                                                                                                                      | 55    | 74    | 68    | 62   | 50   | 42   | 58   | 37   | 38   | 30    | 26                 |
| In-Custody                                                                                                                               | 15%   | 23%   | 15%   | 19%  | 12%  | 29%  | 12%  | 19%  | 11%  | 10%   | 42%                |
| Out-of-Custody                                                                                                                           | 85%   | 77%   | 85%   | 81%  | 88%  | 71%  | 88%  | 81%  | 89%  | 90%   | 58%                |
| At Trial Without Trial                                                                                                                   | 134   | 74    | 64    | 48   | 42   | 38   | 42   | 35   | 29   | 39    | 47                 |
| In-Custody                                                                                                                               | 10%   | 16%   | 16%   | 15%  | 26%  | 18%  | 19%  | 17%  | 7%   | 13%   | 13%                |
| Out-of-Custody                                                                                                                           | 90%   | 84%   | 84%   | 85%  | 74%  | 82%  | 81%  | 83%  | 93%  | 87%   | 87%                |
| Before Trial                                                                                                                             | 1,491 | 1,234 | 1,236 | 993  | 927  | 978  | 975  | 891  | 945  | 1,182 | 924                |
| In-Custody                                                                                                                               | 18%   | 18%   | 17%   | 20%  | 23%  | 19%  | 21%  | 26%  | 16%  | 20%   | 16%                |
| Out-of-Custody                                                                                                                           | 82%   | 82%   | 83%   | 80%  | 77%  | 81%  | 79%  | 74%  | 84%  | 80%   | 84%                |