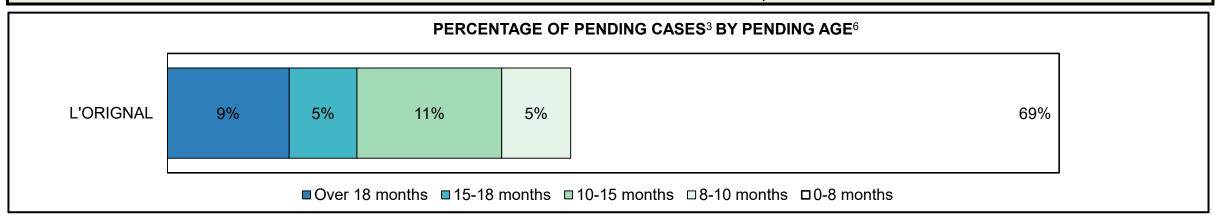

|                    | Cases Pending <sup>3</sup> as of December 31, 2020 | Percent | Cases <sup>1</sup> | Cases in the Pre-Trial<br>Phase <sup>4</sup> | Cases in the Trial Phase <sup>5</sup> (including preliminary hearing) |
|--------------------|----------------------------------------------------|---------|--------------------|----------------------------------------------|-----------------------------------------------------------------------|
|                    | 0-8 months                                         | 70.2%   | 123,729            | 122,649                                      | 1,080                                                                 |
| Age of All Pending | 8-10 months                                        | 8.0%    | 14,020             | 13,342                                       | 678                                                                   |
| Cases <sup>6</sup> | 10-15 months                                       | 11.1%   | 19,622             | 17,370                                       | 2,252                                                                 |
| Cases              | 15-18 months                                       | 3.9%    | 6,909              | 5,131                                        | 1,778                                                                 |
|                    | Over 18 months                                     | 6.8%    | 11,922             | 6,711                                        | 5,211                                                                 |
| Total              |                                                    | 100.0%  | 176,202            | 165,203                                      | 10,999                                                                |