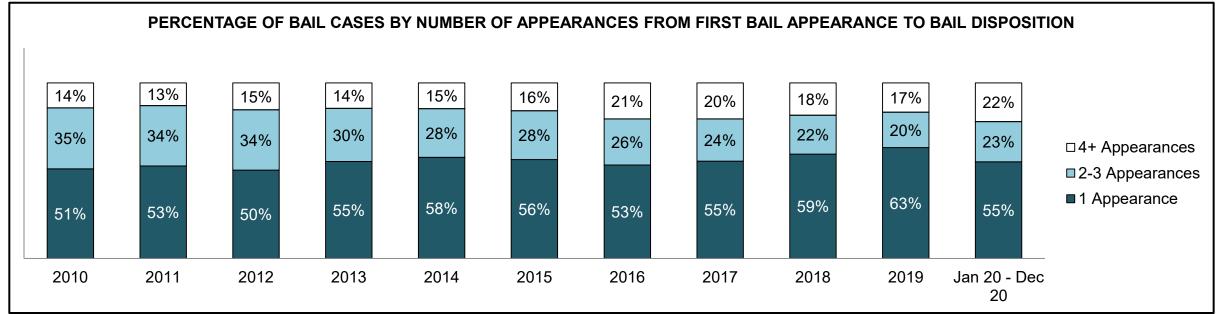

| 1,399 | 1,562 | 1,618 | 2,269              |
| Crimes Against Property                     | 908   | 871   | 791   | 790   | 825   | 995   | 1,051 | 1,167 | 1,413 | 1,252 | 1,645              |
| Administration of Justice                   | 803   | 772   | 977   | 1,037 | 1,234 | 1,193 | 1,295 | 1,194 | 1,228 | 1,125 | 1,591              |
| Other Criminal Code                         | 304   | 312   | 376   | 377   | 313   | 285   | 341   | 362   | 367   | 343   | 574                |
| Criminal Code Traffic                       | 234   | 199   | 172   | 200   | 215   | 247   | 263   | 233   | 245   | 310   | 541                |
| Federal Statute                             | 520   | 544   | 536   | 590   | 468   | 427   | 461   | 480   | 355   | 339   | 476                |













| Cases Disposed <sup>8</sup> by Phase and Percentage of In-Custody <sup>11</sup> , Out-of-Custody <sup>12</sup> Cases at Case Disposition |        |        |       |        |        |        |       |       |       |        |                    |
|------------------------------------------------------------------------------------------------------------------------------------------|--------|--------|-------|--------|--------|--------|-------|-------|-------|--------|--------------------|
| Phases                                                                                                                                   | 2010   | 2011   | 2012  | 2013   | 2014   | 2015   | 2016  | 2017  | 2018  | 2019   | Jan 20 -<br>Dec 20 |
| At Trial With Trial