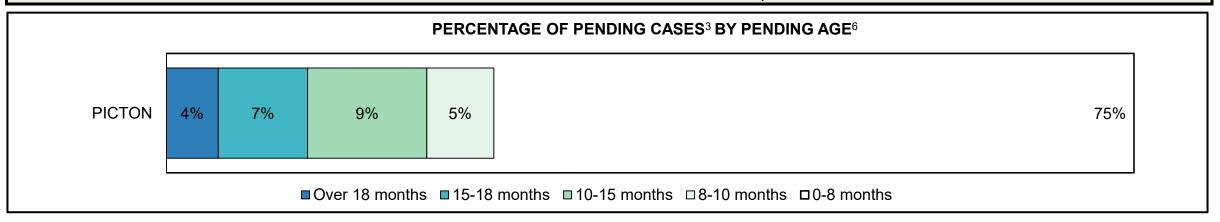

# ONTARIO COURT OF JUSTICE CRIMINAL MODERNIZATION COMMITTEE CENTRAL EAST DASHBOARD<sup>19</sup> CASES PENDING AS OF DECEMBER 31, 2020

| Location       | Over 18 months | 15-18<br>months | 10-15<br>months | 8-10<br>months | 0-8<br>months | Total  |
|----------------|----------------|-----------------|-----------------|----------------|---------------|--------|
| CENTRAL EAST   | 1,640          | 1,038           | 3,087           | 2,330          | 21,757        | 29,852 |
| In-Custody     | 8%             | 9%              | 10%             | 9%             | 8%            | 8%     |
| Out-of-Custody | 92%            | 91%             | 90%             | 91%            | 92%           | 92%    |
| BARRIE         | 395            | 223             | 766             | 523            | 4,465         | 6,372  |
| BRACEBRIDGE    | 56             | 42              | 152             | 90             | 711           | 1,051  |
| COBOURG        | 32             | 47              | 157             | 107            | 574           | 917    |
| LINDSAY        | 44             | 35              | 91              | 90             | 1,087         | 1,347  |
| NEWMARKET      | 567            | 345             | 861             | 605            | 7,906         | 10,284 |
| ORILLIA        | 58             | 31              | 70              | 49             | 1,176         | 1,384  |
| OSHAWA         | 403            | 259             | 780             | 664            | 3,483         | 5,589  |
| PETERBOROUGH   | 85             | 56              | 210             | 202            | 2,355         | 2,908  |

## ONTARIO COURT OF JUSTICE CRIMINAL MODERNIZATION COMMITTEE BARRIE DASHBOARD<sup>19</sup> CASES PENDING AS OF DECEMBER 31, 2020

| Pending Cases <sup>3</sup> by Pending Age <sup>6</sup> and Percentage of Pending Cases In-Custody <sup>17</sup> and Out-of-Custody <sup>18</sup> |                                                                       |     |     |     |       |       |  |  |  |  |  |  |
|--------------------------------------------------------------------------------------------------------------------------------------------------|-----------------------------------------------------------------------|-----|-----|-----|-------|-------|--|--|--|--|--|--|
| Court Location                                                                                                                                   | Over 18 months 15-18 months 10-15 months 8-10 months 0-8 months Total |     |     |     |       |       |  |  |  |  |  |  |
| BARRIE                                                                                                                                           | 395                                                                   | 223 | 766 | 523 | 4,465 | 6,372 |  |  |  |  |  |  |
| In-Custody                                                                                                                                       | 11%                                                                   | 9%  | 17% | 13% | ☐ 13% | 13%   |  |  |  |  |  |  |
| Out-of-Custody                                                                                                                                   | 89%                                                                   | 91% | 83% | 87% | 87%   | 87%   |  |  |  |  |  |  |