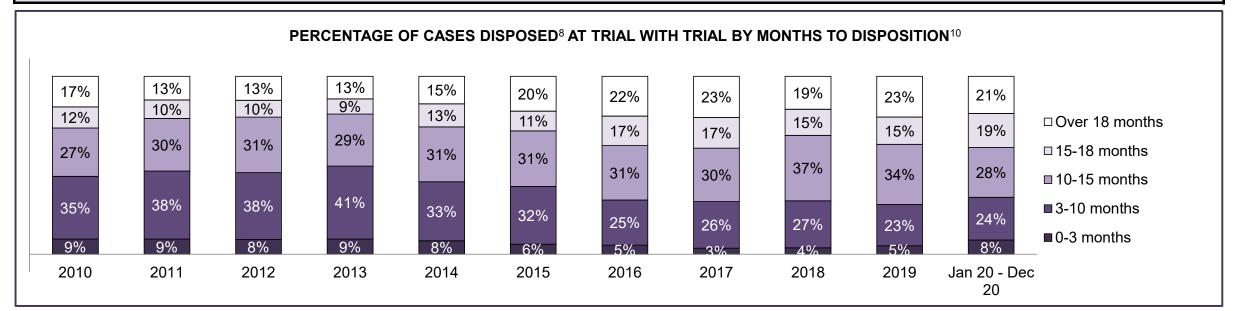

| Percentage of Cases Disposed <sup>8</sup> At | Percentage of Cases Disposed <sup>8</sup> At Trial Without Trial (Collapse Rate At Trial <sup>2</sup> ) by Offence Group At Disposition |      |      |      |      |      |      |      |      |      |                 |  |  |  |
|----------------------------------------------|-----------------------------------------------------------------------------------------------------------------------------------------|------|------|------|------|------|------|------|------|------|-----------------|--|--|--|
| Offence Group at Disposition <sup>14</sup>   | 2010                                                                                                                                    | 2011 | 2012 | 2013 | 2014 | 2015 | 2016 | 2017 | 2018 | 2019 | Jan 20 - Dec 20 |  |  |  |
| Crimes Against The Person                    | 40%                                                                                                                                     | 42%  | 43%  | 42%  | 42%  | 41%  | 43%  | 44%  | 44%  | 45%  | 47%             |  |  |  |
| Crimes Against Property                      | 13%                                                                                                                                     | 12%  | 11%  | 12%  | 11%  | 11%  | 10%  | 10%  | 10%  | 10%  | 10%             |  |  |  |
| Administration of Justice                    | 13%                                                                                                                                     | 13%  | 13%  | 13%  | 12%  | 13%  | 13%  | 12%  | 12%  | 13%  | 11%             |  |  |  |
| Other Criminal Code                          | 6%                                                                                                                                      | 6%   | 6%   | 6%   | 6%   | 6%   | 6%   | 6%   | 6%   | 7%   | 7%              |  |  |  |
| Criminal Code Traffic                        | 18%                                                                                                                                     | 14%  | 15%  | 16%  | 16%  | 16%  | 16%  | 17%  | 18%  | 16%  | 15%             |  |  |  |
| Federal Statute                              | 10%                                                                                                                                     | 12%  | 12%  | 11%  | 12%  | 12%  | 12%  | 11%  | 10%  | 9%   | 10%             |  |  |  |
| Total                                        | 100%                                                                                                                                    | 100% | 100% | 100% | 100% | 100% | 100% | 100% | 100% | 100% | 100%            |  |  |  |