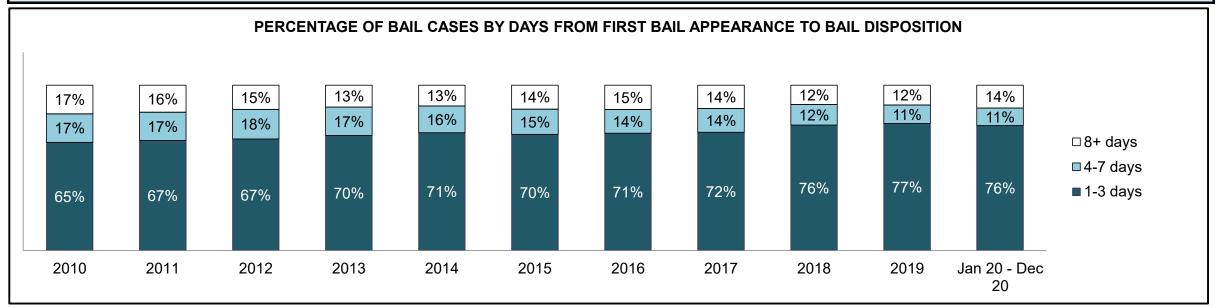

241  | 5,237           |  |  |
| Administration of Justice                  | 3,466                                       | 3,316  | 3,136 | 2,799 | 2,548 | 2,670 | 2,762 | 2,719 | 2,940 | 3,241  | 4,068           |  |  |
| Other Criminal Code                        | 1,571                                       | 1,268  | 1,188 | 1,198 | 1,141 | 1,265 | 1,282 | 1,275 | 1,471 | 1,474  | 1,809           |  |  |
| Criminal Code Traffic                      | 2,288                                       | 2,286  | 2,309 | 1,935 | 1,644 | 1,658 | 1,632 | 1,490 | 1,289 | 1,409  | 1,808           |  |  |
| Federal Statute                            | 3,545                                       | 3,182  | 3,004 | 2,751 | 2,214 | 2,127 | 2,188 | 2,139 | 1,858 | 1,475  | 1,860           |  |  |













| Cases Disposed <sup>8</sup> by Phase and | d Percentage of | In-Custody | y'', Out-of-0 | Custody <sup>12</sup> Ca | ases at Cas | e Disposition | on     |        |        |        |                 |
|------------------------------------------|-----------------|------------|---------------|--------------------------|-------------|---------------|--------|--------|--------|--------|-----------------|
| Phases                                   | 2010            | 2011       | 2012          | 2013                     | 2014        | 2015          | 2016   | 2017   | 2018   | 2019   | Jan 20 - Dec 20 |
| At Trial With Trial                      | 2,807           | 2,646      | 2,741         | 2,432                    | 2,226       | 1,975         | 1,949  | 1,765  | 1,366  | 1,433