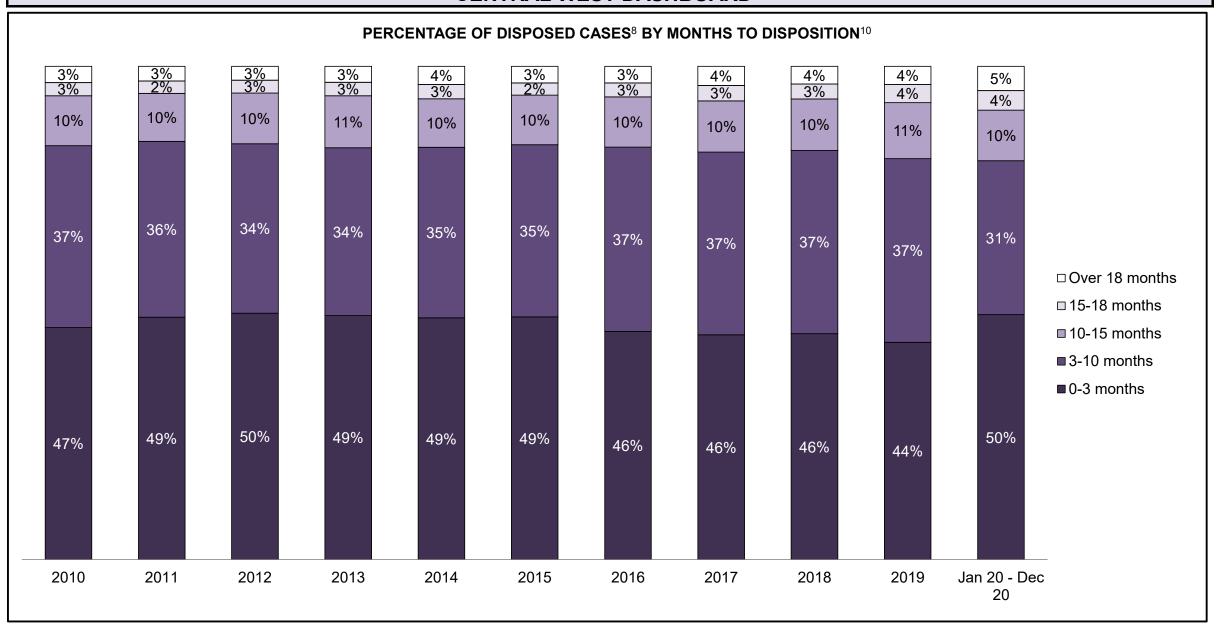

## ONTARIO COURT OF JUSTICE CRIMINAL MODERNIZATION COMMITTEE PROVINCIAL DASHBOARD<sup>19</sup> CASES PENDING AS OF DECEMBER 31, 2020

|              | Was I                               | Madui a                                | Jan 20  | - Dec 20           | 2014 Baseline    | Change from 2014 Regional |
|--------------|-------------------------------------|----------------------------------------|---------|--------------------|------------------|---------------------------|
|              | Key i                               | Metric                                 | Percent | Cases <sup>1</sup> | Regional Median* | Median                    |
|              | Disposed cases that be              | gan in the Bail Phase                  | 31.1%   | 8,771              | 32.5%            | -1.4%                     |
|              | Bail cases with a bail              | Total                                  | 61.9%   | 5,430              | 53.7%            | 8.2%                      |
|              | outcome (release order              | Bail Disposition with 1 appearance     | 58.1%   | 3,155              | 52.5%            | 5.6%                      |
| Bail         | or detention order)                 | Bail Disposition in 1-3 days           | 71.3%   | 3,871              | 72.9%            | -1.6%                     |
| Dali         | Bail cases with no bail             | Total                                  | 38.1%   | 3,341              | 46.3%            | -8.2%                     |
|              |                                     | Case disposition in 1-3 appearances    | 21.4%   | 715                | 38.7%            | -17.3%                    |
|              | disposition but with a              | Case disposition in 0-3 months         | 64.7%   | 2,160              | 79.1%            | -14.4%                    |
|              | case disposition                    | Case disposition rate before trial     | 93.3%   | 3,118              | 92.8%            | 0.5%                      |
|              |                                     |                                        |         |                    |                  |                           |
|              | Disposition rate (include           | es bail cases with case dispositions)  | 91.3%   | 25,747             | 88.7%            | 2.6%                      |
| Before Trial | Disposed within 1-3 app             | pearances (net of bench warrant cases) | 44.6%   | 6,570              | 46.0%            | -1.4%                     |
|              | Disposed within 0-3 mo              | nths (net of bench warrant cases)      | 58.5%   | 8,615              | 60.7%            | -2.2%                     |
|              |                                     |                                        |         |                    |                  |                           |
| Trial        | Collapse Rate at Trial <sup>2</sup> |                                        | 65.4%   | 1,598              | 62.3%            | 3.1%                      |