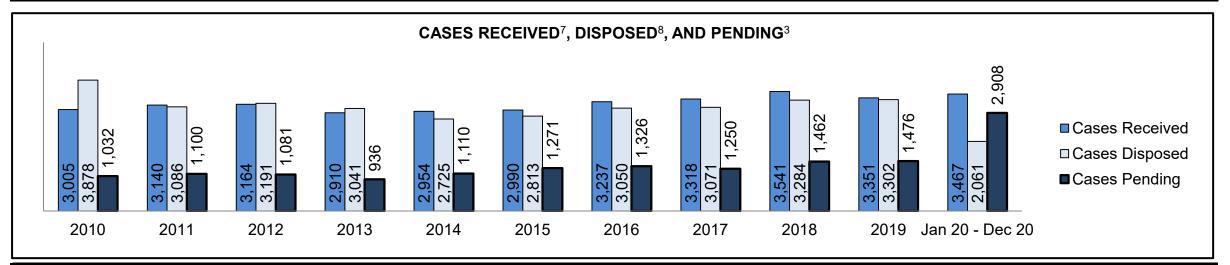

| 201                                          | 9                                                                     |
| Cases              | 15-18 months                                       | 1.9%    | 56                 | 42                                           | 14                                                                    |
|                    | Over 18 months                                     | 2.9%    | 85                 | 53                                           | 32                                                                    |
| Total              |                                                    | 100.0%  | 2,908              | 2,833                                        | 75                                                                    |



| Cases Received <sup>7</sup> by Offence Group |      |      |      |      |      |      |       |       |       |       |                    |
|----------------------------------------------|------|------|------|------|------|------|-------|-------|-------|-------|--------------------|
| Offence Group <sup>9</sup>                   | 2010 | 2011 | 2012 | 2013 | 2014 | 2015 | 2016  | 2017  | 2018  | 2019  | Jan 20 -<br>Dec 20 |
| Crimes Against The Person                    | 657  | 722  | 716  | 691  | 717  | 669  | 722   | 735   | 711   | 709   | 881                |
| Crimes Against Property                      | 676  | 663  | 744  | 696  | 673  | 789  | 775   | 807   | 897   | 893   | 921                |
| Administration of Justice                    | 846  | 846  | 929  | 848  | 8