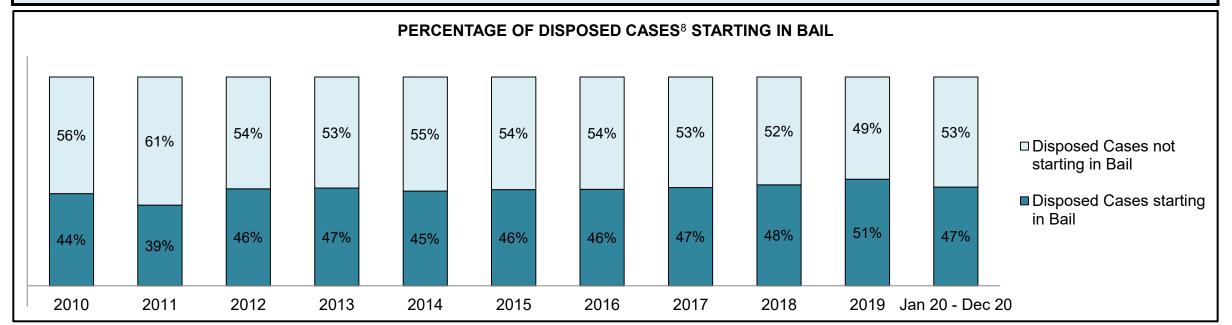

See Appendix 1 bookmark for footnote definitions.

<sup>\*</sup>See Appendix 2 bookmark for Cluster court designations.

| Cases Received <sup>7</sup> by Offence Group |        |        |        |        |        |        |        |        |        |        |                 |  |  |  |
|----------------------------------------------|--------|--------|--------|--------|--------|--------|--------|--------|--------|--------|-----------------|--|--|--|
| Offence Group <sup>9</sup>                   | 2010   | 2011   | 2012   | 2013   | 2014   | 2015   | 2016   | 2017   | 2018   | 2019   | Jan 20 - Dec 20 |  |  |  |
| Crimes Against The Person                    | 70,116 | 67,886 | 65,387 | 59,842 | 56,409 | 57,092 | 58,698 | 60,456 | 63,579 | 66,327 | 62,251          |  |  |  |
| Crimes Against Property                      | 60,311 | 56,486 | 56,335 | 51,562 | 49,067 | 49,149 | 49,773 | 51,222 | 54,281 | 56,961 | 45,265          |  |  |  |
| Administration of Justice                    | 66,705 | 64,598 | 63,846 | 60,173 | 57,889 | 59,213 | 61,532 | 66,963 | 71,334 | 71,503 | 51,779          |  |  |  |
| Other Criminal Code                          | 13,999 | 12,394 | 11,827 | 11,131 | 9,805  | 10,232 | 10,333 | 10,679 | 11,142 | 12,426 | 11,938          |  |  |  |
| Criminal Code Traffic                        | 20,492 | 19,831 | 19,640 | 18,181 | 17,395 | 17,799 | 17,450 | 17,105 | 17,187 | 18,589 | 18,167          |  |  |  |
| Federal Statute                              | 34,020 | 32,172 | 30,228 | 28,251 | 24,703 | 23,175 | 20,395 | 19,373 | 17,078 | 14,930 | 16,235          |  |  |  |