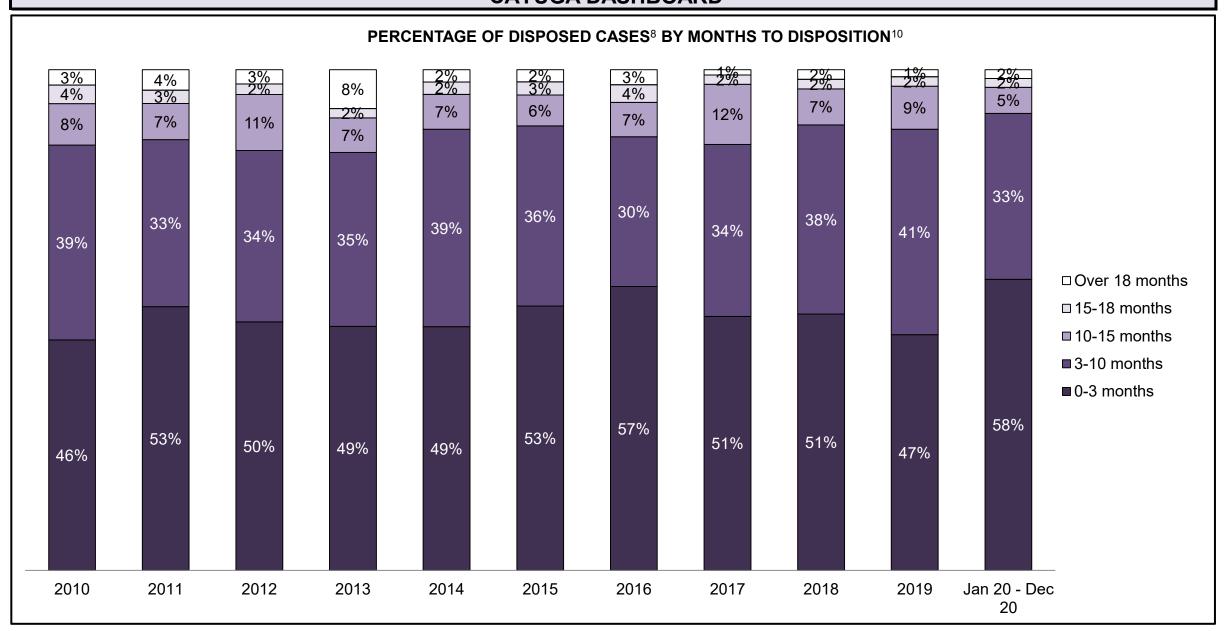

3   | 75   | 119                |  |  |  |
| Administration of Justice                   | 51                                          | 55   | 42   | 39   | 41   | 50   | 40   | 52   | 51   | 78   | 99                 |  |  |  |
| Other Criminal Code                         | 17                                          | 18   | 8    | 15   | 9    | 23   | 20   | 14   | 8    | 15   | 43                 |  |  |  |
| Criminal Code Traffic                       | 32                                          | 55   | 35   | 54   | 51   | 50   | 38   | 24   | 47   | 53   | 105                |  |  |  |
| Federal Statute                             | 49                                          | 48   | 33   | 55   | 42   | 55   | 28   | 22   | 18   | 22   | 40                 |  |  |  |













| Cases Disposed <sup>8</sup> by Phase and P | ercentage of | f In-Custody | y <sup>11</sup> , Out-of-( | Custody <sup>12</sup> C | ases at Cas | e Dispositi | on   |      |      |      |                    |
|--------------------------------------------|--------------|--------------|----------------------------|-------------------------|-------------|-------------|------|------|------|------|--------------------|
| Phases                                     | 2010         | 2011         | 2012                       | 2013                    | 2014        | 2015        | 2016 | 2017 | 2018 | 2019 | Jan 20 -<br>Dec 20 |
| At Trial With Trial                        | 28           | 42           | 16                         | 26                      | 11          | 16          | 17   | 8