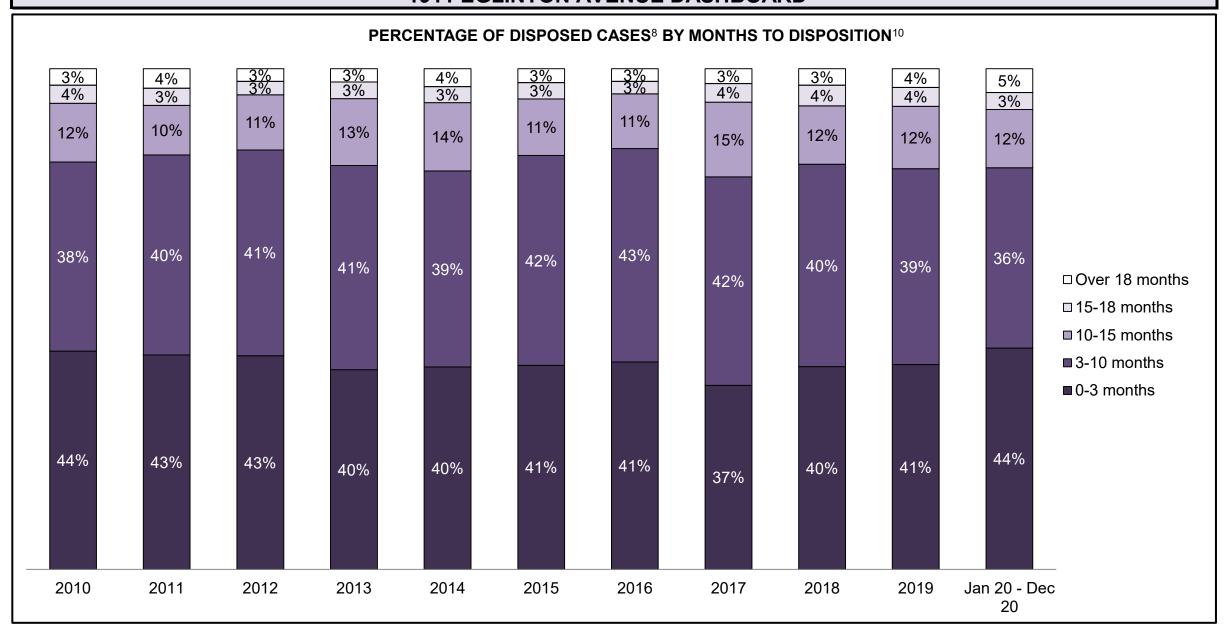

|  |  |  |
| Administration of Justice                   | 528                                        | 527   | 584   | 482   | 447   | 443   | 517   | 535   | 628   | 651   | 794                |  |  |  |
| Other Criminal Code                         | 243                                        | 197   | 233   | 247   | 247   | 211   | 241   | 267   | 311   | 233   | 318                |  |  |  |
| Criminal Code Traffic                       | 476                                        | 422   | 413   | 348   | 337   | 299   | 348   | 391   | 340   | 352   | 475                |  |  |  |
| Federal Statute                             | 104                                        | 94    | 117   | 140   | 135   | 87    | 141   | 133   | 157   | 96    | 143                |  |  |  |













| Cases Disposed <sup>8</sup> by Phase and I | Cases Disposed <sup>8</sup> by Phase and Percentage of In-Custody <sup>11</sup> , Out-of-Custody <sup>12</sup> Cases at Case Disposition |       |       |       |       |       |       |       |       |       |                    |  |  |  |  |
|--------------------------------------------|------------------------------------------------------------------------------------------------------------------------------------------|-------|-------|-------|-------|-------|-------|-------|-------|-------|--------------------|--|--|--|--|
| Phases                                     | 2010                                                                                                                                     | 2011  | 2012  | 2013  | 2014