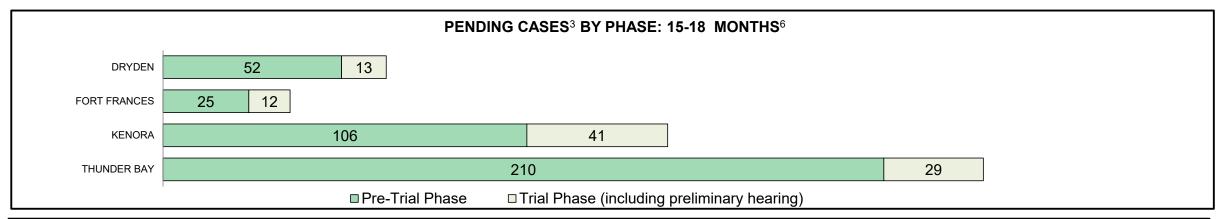

15%            | 17%             | 16%             | 15%            | 15%           | 16%    |
| Out-of-Custody | 85%            | 83%             | 84%             | 85%            | 85%           | 84%    |
| DRYDEN         | 79             | 65              | 168             | 105            | 1,696         | 2,11   |
| FORT FRANCES   | 71             | 37              | 103             | 60             | 695           | 96     |
| KENORA         | 236            | 147             | 374             | 239            | 1,598         | 2,59   |
| THUNDER BAY    | 412            | 239             | 667             | 417            | 3,098         | 4,83   |

# ONTARIO COURT OF JUSTICE CRIMINAL MODERNIZATION COMMITTEE NORTH WEST DASHBOARD<sup>19</sup> CASES PENDING AS OF DECEMBER 31, 2020





|                         | Vari                                | Matria                                                 | Jan 20  | - Dec 20           | 2014 Baseline  | Change from 2014 |
|-------------------------|-------------------------------------|--------------------------------------------------------|---------|--------------------|----------------|------------------|
|                         | ney i                               | Metric                                                 | Percent | Cases <sup>1</sup> | Median*        | Baseline Median  |
|                         | Disposed cases that be              | gan in the Bail Phase                                  | 44.1%   | 517                | 42.6%          | 1.5%             |
|                         | Bail cas