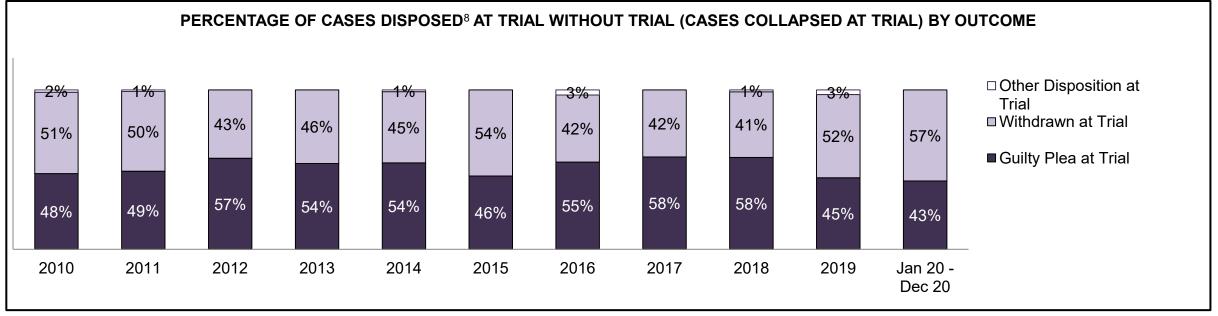

579                                                                                                                                    | 1,359 | 1,159 | 1,125 | 1,014 | 1,060 | 1,155 | 1,190 | 1,172 | 1,340 | 1,116              |  |
| In-Custody                                 | 15%                                                                                                                                      | 18%   | 23%   | 24%   | 23%   | 24%   | 25%   | 23%   | 17%   | 22%   | 20%                |  |
| Out-of-Custody                             | 85%                                                                                                                                      | 82%   | 77%   | 76%   | 77%   | 76%   | 75%   | 77%   | 83%   | 78%   | 80%                |  |







| Percentage of Cases Disposed <sup>8</sup> At Trial Without Trial (Collapse Rate At Trial <sup>2</sup> ) by Offence Group At Disposition |      |      |      |      |      |      |      |      |      |      |                    |
|-----------------------------------------------------------------------------------------------------------------------------------------|------|------|------|------|------|------|------|------|------|------|--------------------|
| Offence Group at Disposition <sup>14</sup>                                                                                              | 2010 | 2011 | 2012 | 2013 | 2014 | 2015 | 2016 | 2017 | 2018 | 2019 | Jan 20 -<br>Dec 20 |
| Crimes Against The Person