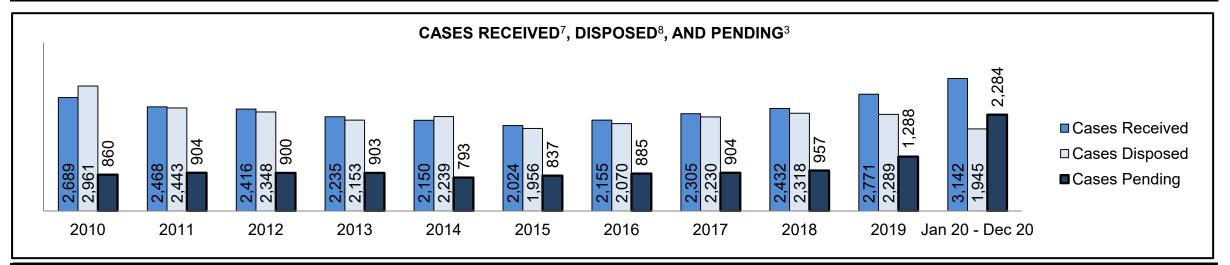

| 189                                          | 44                                                                    |
| Cases              | 15-18 months                                       | 3.4%    | 78                 | 47                                           | 31                                                                    |
|                    | Over 18 months                                     | 3.5%    | 79                 | 31                                           | 48                                                                    |
| Total              |                                                    | 100.0%  | 2,284              | 2,128                                        | 156                                                                   |



| Cases Received by Offence Grou | Cases Received <sup>®</sup> by Offence Group |      |      |      |      |      |      |      |      |      |                    |  |
|--------------------------------|----------------------------------------------|------|------|------|------|------|------|------|------|------|--------------------|--|
| Offence Group <sup>9</sup>     | 2010                                         | 2011 | 2012 | 2013 | 2014 | 2015 | 2016 | 2017 | 2018 | 2019 | Jan 20 -<br>Dec 20 |  |
| Crimes Against The Person      | 734                                          | 815  | 759  | 738  | 710  | 709  | 709  | 675  | 687  | 737  | 855                |  |
| Crimes Against Property        | 672                                          | 575  | 580  | 507  | 533  | 432  | 425