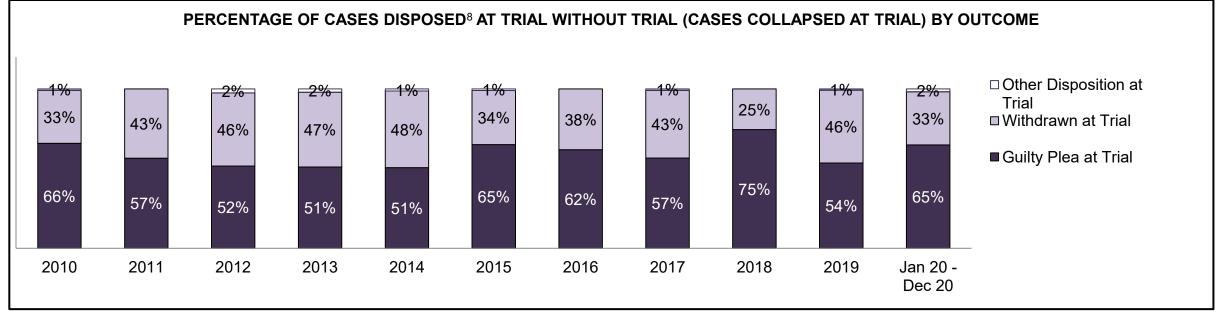

| Percentage of Cases Disposed <sup>8</sup> At | Percentage of Cases Disposed <sup>8</sup> At Trial Without Trial (Collapse Rate At Trial <sup>2</sup> ) by Offence Group At Disposition |      |      |      |      |      |      |      |      |      |                 |  |  |  |
|----------------------------------------------|-----------------------------------------------------------------------------------------------------------------------------------------|------|------|------|------|------|------|------|------|------|-----------------|--|--|--|
| Offence Group at Disposition <sup>14</sup>   | 2010                                                                                                                                    | 2011 | 2012 | 2013 | 2014 | 2015 | 2016 | 2017 | 2018 | 2019 | Jan 20 - Dec 20 |  |  |  |
| Crimes Against The Person                    | 40%                                                                                                                                     | 42%  | 43%  | 42%  | 42%  | 41%  | 43%  | 44%  | 44%  | 45%  | 47%             |  |  |  |
| Crimes Against Property                      | 13%                                                                                                                                     | 12%  | 11%  | 12%  | 11%  | 11%  | 10%  | 10%  | 10%  | 10%  | 10%             |  |  |  |
| Administration of Justice                    | 13%                                                                                                                                     | 13%  | 13%  | 13%  | 12%  | 13%  | 13%  | 12%  | 12%  | 13%  | 11%             |  |  |  |
| Other Criminal Code                          | 6%                                                                                                                                      | 6%   | 6%   | 6%   | 6%   | 6%   | 6%   | 6%   | 6%   | 7%   | 7%              |  |  |  |
| Criminal Code Traffic                        | 18%                                                                                                                                     | 14%  | 15%  | 16%  | 16%  | 16%  | 16%  | 17%  | 18%  | 16%  | 15%             |  |  |  |
| Federal Statute                              | 10%                                                                                                                                     | 12%  | 12%  | 11%  | 12%  | 12%  | 12%  | 11%  | 10%  | 9%   | 10%             |  |  |  |
| Total                                        | 100%                                                                                                                                    | 100% | 100% | 100% | 100% | 100% | 100% | 100% | 100% | 100% | 100%            |  |  |  |

| Percentage of Cases Disposed <sup>8</sup> At Trial Without Trial (Collapse Rate At Trial <sup>2</sup> ) by Offence Group At Disposition |      |      |      |      |      |      |      |      |      |      |                 |
|-----------------------------------------------------------------------------------------------------------------------------------------|------|------|------|------|------|------|------|------|------|------|-----------------|
| Offence Group at Disposition <sup>14</sup>                                                                                              | 2010 | 2011 | 2012 | 2013 | 2014 | 2015 | 2016 | 2017 | 2018 | 2019 | Jan 20 - Dec 20 |
| Crimes Against The Person                                                                                                               | 34%  | 38%  | 36%  | 36%  | 35%  | 33%  | 34%  | 34%  | 33%  | 36%  | 37%             |
| Crimes Against Property                                                                                                                 | 12%  | 12%  | 11%  | 12%  | 13%  | 11%  | 12%  | 11%  | 9%   | 10%  | 9%              |
| Administration of Justice                                                                                                               | 11%  | 11%  | 10%  | 11%  | 10%  | 11%  | 11%  | 8%   | 10%  | 11%  | 11%             |
| Other Criminal Code                                                                                                                     | 5%   | 5%   | 6%   | 6%   | 5%   | 6%   | 5%   | 6%   | 7%   | 6%   | 7%              |
| Criminal Code Traffic                                                                                                                   | 28%  | 24%  | 25%  | 25%  | 27%  | 26%  | 27%  | 31%  | 31%  | 26%  | 25%             |
| Federal Statute                                                                                                                         | 9%   | 10%  | 11%  | 10%  | 11%  | 12%  | 11%  | 11%  | 10%  | 10%  | 11%             |
| Total                                                                                                                                   | 100% | 100% | 100% | 100% | 100% | 100% | 100% | 100% | 100% | 100% | 100%            |

| Percentage of Cases Disposed <sup>8</sup> At Trial Without Trial (Collapse Rate At Trial <sup>2</sup> ) by Offence Group At Disposition |      |      |      |      |      |      |      |      |      |      |                    |
|-----------------------------------------------------------------------------------------------------------------------------------------|------|------|------|------|------|------|------|------|------|------|--------------------|
| Offence Group at Disposition <sup>14</sup>                                                                                              | 2010 | 2011 | 2012 | 2013 | 2014 | 2015 | 2016 | 2017 | 2018 | 2019 | Jan 20 -<br>Dec 20 |
| Crimes Against The Person                                                                                                               | 33%  | 36%  | 35%  | 34%  | 33%  | 32%  | 35%  | 32%  | 30%  | 37%  | 39%                |
| Crimes Against Property                                                                                                                 | 11%  | 15%  | 14%  | 12%  | 13%  | 12%  | 11%  | 11%  | 10%  | 11%  | 12%                |
| Administration of Justice                                                                                                               | 13%  | 10%  | 11%  | 12%  | 9%   | 12%  | 13%  | 9%   | 15%  | 15%  | 13%                |
| Other Criminal Code                                                                                                                     | 4%   | 5%   | 6%   | 6%   | 5%   | 6%   | 6%   | 7%   | 6%   | 7%   | 6%                 |
| Criminal Code Traffic                                                                                                                   | 29%  | 24%  | 24%  | 25%  | 28%  | 24%  | 25%  | 27%  | 24%  | 20%  | 22%                |
| Federal Statute                                                                                                                         | 10%  | 9%   | 11%  | 10%  | 12%  | 14%  | 11%  | 14%  | 15%  | 11%  | 9%                 |
| Total                                                                                                                                   | 100% | 100% | 100% | 100% | 100% | 100% | 100% | 100% | 100% | 100% | 100%               |

| Offence Group at Disposition <sup>14</sup> | 2010 | 2011 | 2012 | 2013 | 2014 | 2015 | 2016 | 2017 | 2018 | 2019 | Jan 20 -<br>Dec 20 |
|--------------------------------------------|------|------|------|------|------|------|------|------|------|------|--------------------|
| Crimes Against The Person                  | 30%  | 28%  | 32%  | 35%  | 38%  | 38%  | 37%  | 38%  | 42%  | 50%  | 59%                |
| Crimes Against Property                    | 12%  | 8%   | 11%  | 11%  | 9%   | 18%  | 21%  | 17%  | 9%   | 10%  | 5%                 |
| Administration of Justice                  | 12%  | 12%  | 11%  | 15%  | 10%  | 12%  | 8%   | 13%  | 13%  | 9%   | 8%                 |
| Other Criminal Code                        | 4%   | 5%   | 5%   | 8%   | 3%   | 6%   | 5%   | 3%   | 4%   | 6%   | 8%                 |
| Criminal Code Traffic                      | 37%  | 31%  | 34%  | 23%  | 28%  | 25%  | 21%  | 21%  | 30%  | 21%  | 14%                |
| Federal Statute                            | 4%   | 16%  | 7%   | 8%   | 11%  | 1%   | 7%   | 8%   | 1%   | 5%   | 5%                 |
| Total                                      | 100% | 100% | 100% | 100% | 100% | 100% | 100% | 100% | 100% | 100% | 100%               |

| Percentage of Cases Disposed <sup>8</sup> At Trial Without Trial (Collapse Rate At Trial <sup>2</sup> ) by Offence Group At Disposition |      |      |      |      |      |      |      |      |      |      |                    |
|-----------------------------------------------------------------------------------------------------------------------------------------|------|------|------|------|------|------|------|------|------|------|--------------------|
| Offence Group at Disposition <sup>14</sup>                                                                                              | 2010 | 2011 | 2012 | 2013 | 2014 | 2015 | 2016 | 2017 | 2018 | 2019 | Jan 20 -<br>Dec 20 |
| Crimes Against The Person                                                                                                               | 40%  | 49%  | 39%  | 39%  | 47%  | 45%  | 29%  | 38%  | 43%  | 52%  | 38%                |
| Crimes Against Property                                                                                                                 | 13%  | 11%  | 8%   | 12%  | 8%   | 4%   | 15%  | 8%   | 4%   | 7%   | 12%                |
| Administration of Justice                                                                                                               | 14%  | 16%  | 11%  | 14%  | 10%  | 14%  | 9%   | 10%  | 7%   | 9%   | 16%                |
| Other Criminal Code                                                                                                                     | 3%   | 5%   | 14%  | 7%   | 3%   | 10%  | 7%   | 8%   | 1%   | 9%   | 12%                |
| Criminal Code Traffic                                                                                                                   | 26%  | 13%  | 20%  | 16%  | 17%  | 11%  | 19%  | 25%  | 34%  | 16%  | 11%                |
| Federal Statute                                                                                                                         | 5%   | 7%   | 8%   | 12%  | 15%  | 16%  | 21%  | 11%  | 9%   | 7%   | 10%                |
| Total                                                                                                                                   | 100% | 100% | 100% | 100% | 100% | 100% | 100% | 100% | 100% | 100% | 100%               |