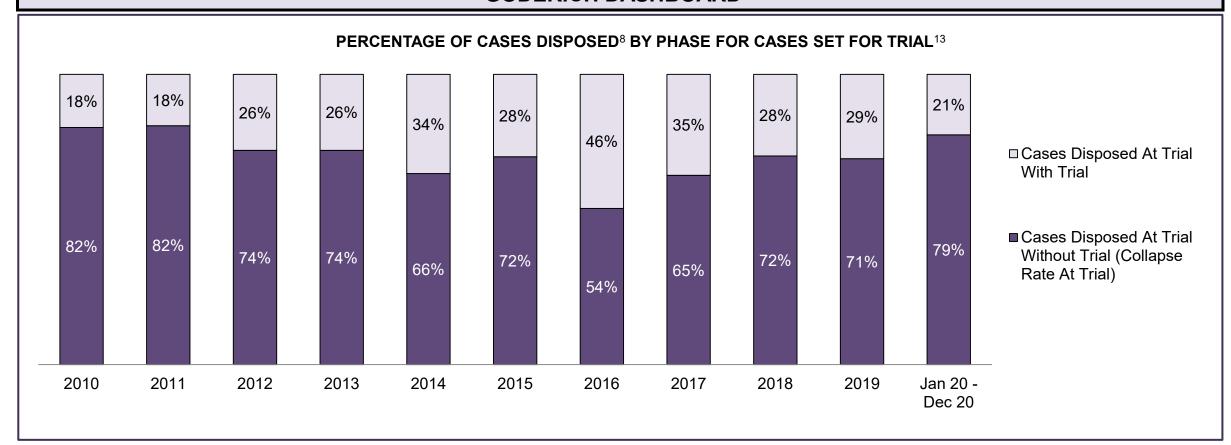

| Phases                 | 2010    | 2011    | 2012    | 2013    | 2014    | 2015    | 2016    | 2017    | 2018    | 2019    | Jan 20 - Dec 20 |
|------------------------|---------|---------|---------|---------|---------|---------|---------|---------|---------|---------|-----------------|
| At Trial With Trial    | 13,333  | 12,913  | 12,507  | 11,635  | 10,711  | 9,759   | 9,325   | 9,209   | 8,399   | 8,353   | 4,381           |
| In-Custody             | 16%     | 15%     | 17%     | 16%     | 15%     | 15%     | 14%     | 14%     | 12%     | 14%     | 18%             |
| Out-of-Custody         | 84%     | 85%     | 83%     | 84%     | 85%     | 85%     | 86%     | 86%     | 88%     | 86%     | 82%             |
| At Trial Without Trial | 35,859  | 31,139  | 27,205  | 25,048  | 22,226  | 19,582  | 18,371  | 17,471  | 16,029  | 16,029  | 9,075           |
| In-Custody             | 13%     | 14%     | 15%     | 15%     | 14%     | 14%     | 14%     | 14%     | 13%     | 14%     | 15%             |
| Out-of-Custody         | 87%     | 86%     | 85%     | 85%     | 86%     | 86%     | 86%     | 86%     | 87%     | 86%     | 85%             |
| Before Trial           | 225,025 | 212,794 | 207,335 | 194,998 | 177,161 | 175,908 | 179,464 | 187,457 | 187,060 | 196,166 | 137,018         |
| In-Custody             | 22%     | 22%     | 23%     | 23%     | 22%     | 23%     | 23%     | 22%     | 20%     | 21%     | 21%             |
| Out-of-Custody         | 78%     | 78%     | 77%     | 77%     | 78%     | 77%     | 77%     | 78%     | 80%     | 79%     | 79%             |

| Cases Disposed <sup>8</sup> by Phase and | ases Disposed <sup>8</sup> by Phase and Percentage of In-Custody <sup>11</sup> , Out-of-Custody <sup>12</sup> Cases at Case Disposition |        |        |        |        |        |        |        |        |        |                 |  |  |  |  |
|------------------------------------------|-----------------------------------------------------------------------------------------------------------------------------------------|--------|--------|--------|--------|--------|--------|--------|--------|--------|-----------------|--|--|--|--|
| Phases                                   | 2010                                                                                                                                    | 2011   | 2012   | 2013   | 2014   | 2015   | 2016   | 2017   | 2018   | 2019   | Jan 20 - Dec 20 |  |  |  |  |
| At Trial With Trial                      | 1,764                                                                                                                                   | 1,664  | 1,672  | 1,502  | 1,471  | 1,476  | 1,505  | 1,587  | 1,484  | 1,497  | 847             |  |  |  |  |
| In-Custody                               | 13%                                                                                                                                     | 12%    | 13%    | 14%    | 11%    | 12%    | 10%    | 10%    | 8%     | 10%    | 12%             |  |  |  |  |
| Out-of-Custody                           | 87%                                                                                                                                     | 88%    | 87%    | 86%    | 89%    | 88%    | 90%    | 90%    | 92%    | 90%    | 88%             |  |  |  |  |
| At Trial Without Trial                   | 4,573                                                                                                                                   | 3,479  | 3,138  | 2,578  | 2,435  | 2,493  | 2,570  | 2,432  | 2,385  | 2,472  | 1,598           |  |  |  |  |
| In-Custody                               | 11%                                                                                                                                     | 13%    | 14%    | 14%    | 13%    | 13%    | 10%    | 10%    | 10%    | 10%    | 12%             |  |  |  |  |
| Out-of-Custody                           | 89%                                                                                                                                     | 87%    | 86%    | 86%    | 87%    | 87%    | 90%    | 90%    | 90%    | 90%    | 88%             |  |  |  |  |
| Before Trial                             | 43,219                                                                                                                                  | 39,035 | 36,793 | 32,985 | 30,592 | 30,396 | 31,008 | 31,627 | 31,231 | 33,975 | 25,747          |  |  |  |  |
| In-Custody                               | 18%                                                                                                                                     | 17%    | 17%    | 18%    | 17%    | 17%    | 17%    | 16%    | 13%    | 14%    | 14%             |  |  |  |  |
| Out-of-Custody                           | 82%                                                                                                                                     | 83%    | 83%    | 82%    | 83%    | 83%    | 83%    | 84%    | 87%    | 86%    | 86%             |  |  |  |  |

| Cases Disposed <sup>8</sup> by Phase and P | ases Disposed <sup>8</sup> by Phase and Percentage of In-Custody <sup>11</sup> , Out-of-Custody <sup>12</sup> Cases at Case Disposition |       |       |       |       |       |       |       |       |       |                    |  |
|--------------------------------------------|-----------------------------------------------------------------------------------------------------------------------------------------|-------|-------|-------|-------|-------|-------|-------|-------|-------|--------------------|--|
| Phases                                     | 2010                                                                                                                                    | 2011  | 2012  | 2013  | 2014  | 2015  | 2016  | 2017  | 2018  | 2019  | Jan 20 -<br>Dec 20 |  |
| At Trial With Trial                        | 352                                                                                                                                     | 378   | 344   | 310   | 316   | 267   | 307   | 315   | 283   | 286   | 215                |  |
| In-Custody                                 | 11%                                                                                                                                     | 10%   | 15%   | 16%   | 17%   | 15%   | 16%   | 12%   | 11%   | 12%   | 15%                |  |
| Out-of-Custody                             | 89%                                                                                                                                     | 90%   | 85%   | 84%   | 83%   | 85%   | 84%   | 88%   | 89%   | 88%   | 85%                |  |
| At Trial Without Trial                     | 809                                                                                                                                     | 736   | 656   | 582   | 521   | 572   | 502   | 480   | 529   | 567   | 386                |  |
| In-Custody                                 | 12%                                                                                                                                     | 12%   | 14%   | 15%   | 14%   | 17%   | 12%   | 15%   | 15%   | 13%   | 16%                |  |
| Out-of-Custody                             | 88%                                                                                                                                     | 88%   | 86%   | 85%   | 86%   | 83%   | 88%   | 85%   | 85%   | 87%   | 84%                |  |
| Before Trial                               | 8,491                                                                                                                                   | 7,444 | 7,429 | 7,170 | 6,698 | 6,734 | 6,857 | 6,621 | 6,791 | 7,777 | 6,573              |  |
| In-Custody                                 | 20%                                                                                                                                     | 20%   | 22%   | 23%   | 21%   | 23%   | 20%   | 18%   | 12%   | 13%   | 17%                |  |
| Out-of-Custody                             | 80%                                                                                                                                     | 80%   | 78%   | 77%   | 79%   | 77%   | 80%   | 82%   | 88%   | 87%   | 83%                |  |

| Cases Disposed <sup>8</sup> by Phase and Percentage of In-Custody <sup>11</sup> , Out-of-Custody <sup>12</sup> Cases at Case Disposition |       |       |       |       |      |      |      |      |      |      |                    |
|------------------------------------------------------------------------------------------------------------------------------------------|-------|-------|-------|-------|------|------|------|------|------|------|--------------------|
| Phases                                                                                                                                   | 2010  | 2011  | 2012  | 2013  | 2014 | 2015 | 2016 | 2017 | 2018 | 2019 | Jan 20 -<br>Dec 20 |
| At Trial With Trial                                                                                                                      | 43    | 46    | 41    | 26    | 27   | 38   | 32   | 30   | 32   | 31   | 10                 |
| In-Custody                                                                                                                               | 9%    | 11%   | 0%    | 12%   | 7%   | 18%  | 9%   | 3%   | 0%   | 10%  | 0%                 |
| Out-of-Custody                                                                                                                           | 91%   | 89%   | 100%  | 88%   | 93%  | 82%  | 91%  | 97%  | 100% | 90%  | 100%               |
| At Trial Without Trial                                                                                                                   | 207   | 151   | 111   | 98    | 100  | 87   | 66   | 73   | 58   | 51   | 27                 |
| In-Custody                                                                                                                               | 8%    | 7%    | 12%   | 14%   | 5%   | 16%  | 17%  | 10%  | 9%   | 10%  | 15%                |
| Out-of-Custody                                                                                                                           | 92%   | 93%   | 88%   | 86%   | 95%  | 84%  | 83%  | 90%  | 91%  | 90%  | 85%                |
| Before Trial                                                                                                                             | 1,416 | 1,230 | 1,179 | 1,127 | 908  | 883  | 915  | 820  | 917  | 946  | 596                |
| In-Custody                                                                                                                               | 19%   | 20%   | 20%   | 20%   | 18%  | 18%  | 16%  | 16%  | 10%  | 14%  | 10%                |
| Out-of-Custody                                                                                                                           | 81%   | 80%   | 80%   | 80%   | 82%  | 82%  | 84%  | 84%  | 90%  | 86%  | 90%                |

| Cases Disposed <sup>8</sup> by Phase and Percentage of In-Custody <sup>11</sup> , Out-of-Custody <sup>12</sup> Cases at Case Disposition |       |       |       |      |      |      |      |      |      |       |                    |
|------------------------------------------------------------------------------------------------------------------------------------------|-------|-------|-------|------|------|------|------|------|------|-------|--------------------|
| Phases                                                                                                                                   | 2010  | 2011  | 2012  | 2013 | 2014 | 2015 | 2016 | 2017 | 2018 | 2019  | Jan 20 -<br>Dec 20 |
| At Trial With Trial                                                                                                                      | 55    | 74    | 68    | 62   | 50   | 42   | 58   | 37   | 38   | 30    | 26                 |
| In-Custody                                                                                                                               | 15%   | 23%   | 15%   | 19%  | 12%  | 29%  | 12%  | 19%  | 11%  | 10%   | 42%                |
| Out-of-Custody                                                                                                                           | 85%   | 77%   | 85%   | 81%  | 88%  | 71%  | 88%  | 81%  | 89%  | 90%   | 58%                |
| At Trial Without Trial                                                                                                                   | 134   | 74    | 64    | 48   | 42   | 38   | 42   | 35   | 29   | 39    | 47                 |
| In-Custody                                                                                                                               | 10%   | 16%   | 16%   | 15%  | 26%  | 18%  | 19%  | 17%  | 7%   | 13%   | 13%                |
| Out-of-Custody                                                                                                                           | 90%   | 84%   | 84%   | 85%  | 74%  | 82%  | 81%  | 83%  | 93%  | 87%   | 87%                |
| Before Trial                                                                                                                             | 1,491 | 1,234 | 1,236 | 993  | 927  | 978  | 975  | 891  | 945  | 1,182 | 924                |
| In-Custody                                                                                                                               | 18%   | 18%   | 17%   | 20%  | 23%  | 19%  | 21%  | 26%  | 16%  | 20%   | 16%                |
| Out-of-Custody                                                                                                                           | 82%   | 82%   | 83%   | 80%  | 77%  | 81%  | 79%  | 74%  | 84%  | 80%   | 84%                |