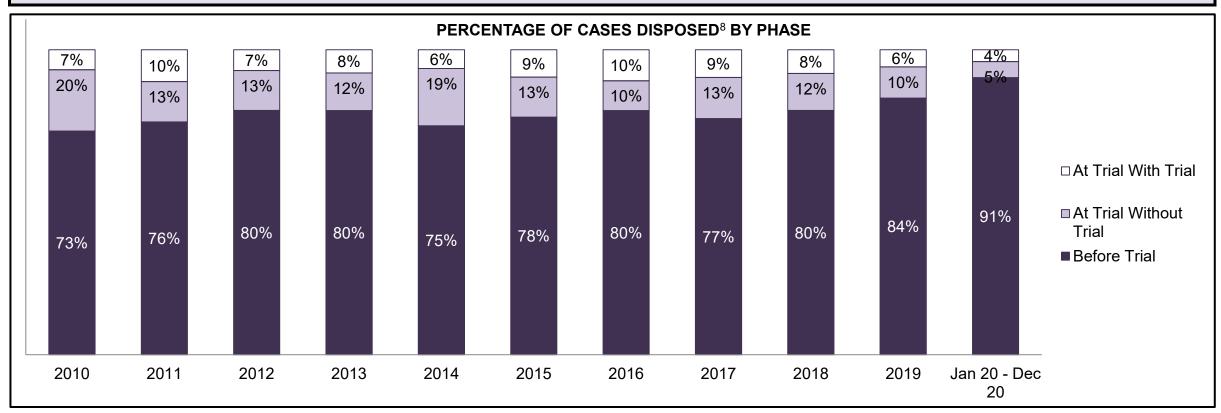

| Phases                 | 2010    | 2011    | 2012    | 2013    | 2014    | 2015    | 2016    | 2017    | 2018    | 2019    | Jan 20 - Dec 20 |
|------------------------|---------|---------|---------|---------|---------|---------|---------|---------|---------|---------|-----------------|
| At Trial With Trial    | 13,333  | 12,913  | 12,507  | 11,635  | 10,711  | 9,759   | 9,325   | 9,209   | 8,399   | 8,353   | 4,381           |
| In-Custody             | 16%     | 15%     | 17%     | 16%     | 15%     | 15%     | 14%     | 14%     | 12%     | 14%     | 18%             |
| Out-of-Custody         | 84%     | 85%     | 83%     | 84%     | 85%     | 85%     | 86%     | 86%     | 88%     | 86%     | 82%             |
| At Trial Without Trial | 35,859  | 31,139  | 27,205  | 25,048  | 22,226  | 19,582  | 18,371  | 17,471  | 16,029  | 16,029  | 9,075           |
| In-Custody             | 13%     | 14%     | 15%     | 15%     | 14%     | 14%     | 14%     | 14%     | 13%     | 14%     | 15%             |
| Out-of-Custody         | 87%     | 86%     | 85%     | 85%     | 86%     | 86%     | 86%     | 86%     | 87%     | 86%     | 85%             |
| Before Trial           | 225,025 | 212,794 | 207,335 | 194,998 | 177,161 | 175,908 | 179,464 | 187,457 | 187,060 | 196,166 | 137,018         |
| In-Custody             | 22%     | 22%     | 23%     | 23%     | 22%     | 23%     | 23%     | 22%     | 20%     | 21%     | 21%             |
| Out-of-Custody         | 78%     | 78%     | 77%     | 77%     | 78%     | 77%     | 77%     | 78%     | 80%     | 79%     | 79%             |