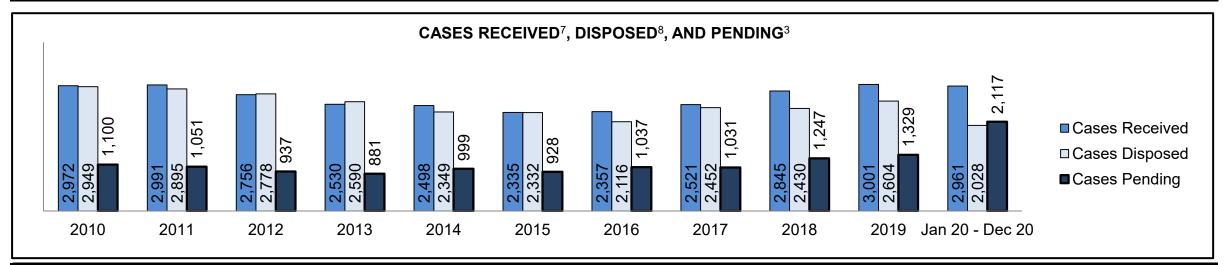

See Appendix 1 bookmark for footnote definitions.

<sup>\*</sup>See Appendix 2 bookmark for Cluster court designations.

| Cases Received <sup>7</sup> by Offence Group |        |        |        |        |        |        |        |        |        |        |                 |  |  |  |
|----------------------------------------------|--------|--------|--------|--------|--------|--------|--------|--------|--------|--------|-----------------|--|--|--|
| Offence Group <sup>9</sup>                   | 2010   | 2011   | 2012   | 2013   | 2014   | 2015   | 2016   | 2017   | 2018   | 2019   | Jan 20 - Dec 20 |  |  |  |
| Crimes Against The Person                    | 70,116 | 67,886 | 65,387 | 59,842 | 56,409 | 57,092 | 58,698 | 60,456 | 63,579 | 66,327 | 62,251          |  |  |  |
| Crimes Against Property                      | 60,311 | 56,486 | 56,335 | 51,562 | 49,067 | 49,149 | 49,773 | 51,222 | 54,281 | 56,961 | 45,265          |  |  |  |
| Administration of Justice                    | 66,705 | 64,598 | 63,846 | 60,173 | 57,889 | 59,213 | 61,532 | 66,963 | 71,334 | 71,503 | 51,779          |  |  |  |
| Other Criminal Code                          | 13,999 | 12,394 | 11,827 | 11,131 | 9,805  | 10,232 | 10,333 | 10,679 | 11,142 | 12,426 | 11,938          |  |  |  |
| Criminal Code Traffic                        | 20,492 | 19,831 | 19,640 | 18,181 | 17,395 | 17,799 | 17,450 | 17,105 | 17,187 | 18,589 | 18,167          |  |  |  |
| Federal Statute                              | 34,020 | 32,172 | 30,228 | 28,251 | 24,703 | 23,175 | 20,395 | 19,373 | 17,078 | 14,930 | 16,235          |  |  |  |

| Cases Received <sup>7</sup> by Offence Group |        |        |       |       |       |       |       |        |        |        |                 |  |  |  |
|----------------------------------------------|--------|--------|-------|-------|-------|-------|-------|--------|--------|--------|-----------------|--|--|--|
| Offence Group <sup>9</sup>                   | 2010   | 2011   | 2012  | 2013  | 2014  | 2015  | 2016  | 2017   | 2018   | 2019   | Jan 20 - Dec 20 |  |  |  |
| Crimes Against The Person                    | 10,570 | 10,006 | 9,539 | 8,907 | 8,479 | 8,499 | 8,814 | 9,075  | 9,566  | 10,123 | 9,635           |  |  |  |
| Crimes Against Property                      | 10,611 | 9,783  | 9,414 | 8,729 | 8,095 | 8,665 | 8,496 | 8,935  | 9,420  | 10,362 | 8,629           |  |  |  |
| Administration of Justice                    | 10,962 | 10,275 | 9,528 | 8,727 | 8,574 | 8,499 | 8,836 | 10,011 | 11,529 | 12,920 | 8,617           |  |  |  |
| Other Criminal Code                          | 2,643  | 2,025  | 2,006 | 1,698 | 1,649 | 1,597 | 1,589 | 1,583  | 1,814  | 2,001  | 2,259           |  |  |  |
| Criminal Code Traffic                        | 4,777  | 4,424  | 4,413 | 4,074 | 4,112 | 4,325 | 4,471 | 4,365  | 4,413  | 4,756  | 4,539           |  |  |  |
| Federal Statute                              | 7,302  | 6,871  | 5,855 | 5,132 | 4,803 | 4,320 | 3,679 | 3,650  | 3,112  | 2,732  | 3,372           |  |  |  |