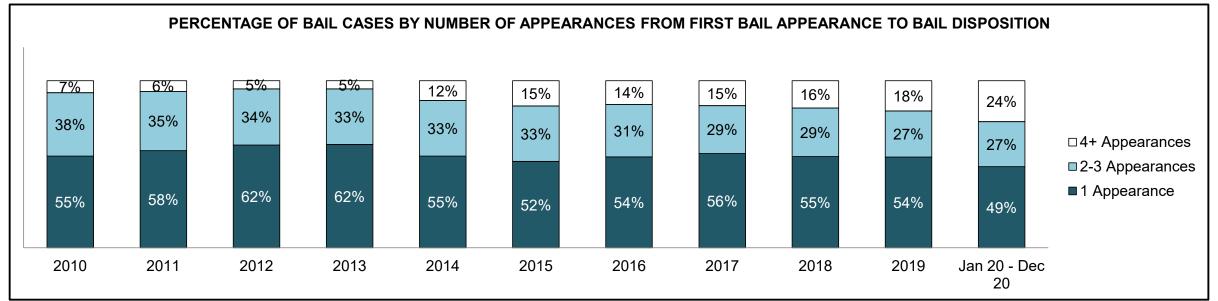

|              | Vari                                  | Matuia                                 | Jan 20  | - Dec 20           | 2014 Baseline | Change from 2014 Baseline |
|--------------|---------------------------------------|----------------------------------------|---------|--------------------|---------------|---------------------------|
|              | ney l                                 | Metric                                 | Percent | Cases <sup>1</sup> | Median*       | Median                    |
|              | Disposed cases that be                | gan in the Bail Phase                  | 44.9%   | 67,539             | 44.0%         | 0.9%                      |
|              | Bail cases with a bail                | Total                                  | 57.9%   | 39,092             | 56.6%         | 1.3%                      |
|              | outcome (bail granted                 | Bail Disposition with 1 appearance     | 56.8%   | 22,204             | 51.4%         | 5.4%                      |
| Bail         | or bail denied)                       | Bail Disposition in 1-3 days           | 70.3%   | 27,464             | 72.5%         | -2.2%                     |
| Dali         | Bail cases with no bail               | Total                                  | 42.1%   | 28,447             | 43.4%         | -1.3%                     |
|              | disposition but with a                | Case disposition in 1-3 appearances    | 18.0%   | 5,111              | 35.0%         | -17.1%                    |
|              | · · · · · · · · · · · · · · · · · · · | Case disposition in 0-3 months         | 62.5%   | 17,790             | 76.5%         | -14.0%                    |
|              | case disposition                      | Case disposition rate before trial     | 93.8%   | 26,694             | 90.5%         | 3.3%                      |
|              |                                       |                                        |         |                    |               |                           |
|              | Disposition rate (include             | es bail cases with case dispositions)  | 91.1%   | 137,018            | 84.3%         | 6.7%                      |
| Before Trial | Disposed within 1-3 app               | pearances (net of bench warrant cases) | 36.9%   | 28,204             | 42.7%         | -5.7%                     |
|              | Disposed within 0-3 mo                | nths (net of bench warrant cases)      | 58.1%   | 44,383             | 61.7%         | -3.6%                     |
|              |                                       |                                        |         |                    |               |                           |
| Trial        | Collapse Rate at Trial <sup>2</sup>   |                                        | 67.4%   | 9,075              | 67.5%         | 0.0%                      |

## ONTARIO COURT OF JUSTICE CRIMINAL MODERNIZATION COMMITTEE PROVINCIAL DASHBOARD<sup>19</sup> CASES PENDING AS OF DECEMBER 31, 2020

|              | Was I                               | Madui a                                | Jan 20  | - Dec 20           | 2014 Baseline    | Change from 2014 Regional |
|--------------|-------------------------------------|----------------------------------------|---------|--------------------|------------------|---------------------------|
|              | Key i                               | Metric                                 | Percent | Cases <sup>1</sup> | Regional Median* | Median                    |
|              | Disposed cases that be              | gan in the Bail Phase                  | 31.1%   | 8,771              | 32.5%            | -1.4%                     |
|              | Bail cases with a bail              | Total                                  | 61.9%   | 5,430              | 53.7%            | 8.2%                      |
|              | outcome (release order              | Bail Disposition with 1 appearance     | 58.1%   | 3,155              | 52.5%            | 5.6%                      |
| Bail         | or detention order)                 | Bail Disposition in 1-3 days           | 71.3%   | 3,871              | 72.9%            | -1.6%                     |
| Dali         | Bail cases with no bail             | Total                                  | 38.1%   | 3,341              | 46.3%            | -8.2%                     |
|              |                                     | Case disposition in 1-3 appearances    | 21.4%   | 715                | 38.7%            | -17.3%                    |
|              | disposition but with a              | Case disposition in 0-3 months         | 64.7%   | 2,160              | 79.1%            | -14.4%                    |
|              | case disposition                    | Case disposition rate before trial     | 93.3%   | 3,118              | 92.8%            | 0.5%                      |
|              |                                     |                                        |         |                    |                  |                           |
|              | Disposition rate (include           | es bail cases with case dispositions)  | 91.3%   | 25,747             | 88.7%            | 2.6%                      |
| Before Trial | Disposed within 1-3 app             | pearances (net of bench warrant cases) | 44.6%   | 6,570              | 46.0%            | -1.4%                     |
|              | Disposed within 0-3 mo              | nths (net of bench warrant cases)      | 58.5%   | 8,615              | 60.7%            | -2.2%                     |
|              |                                     |                                        |         |                    |                  |                           |
| Trial        | Collapse Rate at Trial <sup>2</sup> |                                        | 65.4%   | 1,598              | 62.3%            | 3.1%                      |

# ONTARIO COURT OF JUSTICE CRIMINAL MODERNIZATION COMMITTEE CENTRAL EAST DASHBOARD<sup>19</sup> CASES PENDING AS OF DECEMBER 31, 2020

|              | Vov                                 | Matria                                 | Jan 20  | - Dec 20           | 2014 Baseline | Change from 2014 |
|--------------|-------------------------------------|----------------------------------------|---------|--------------------|---------------|------------------|
|              | Key i                               | Metric                                 | Percent | Cases <sup>1</sup> | Median*       | Baseline Median  |
|              | Disposed cases that be              | gan in the Bail Phase                  | 29.8%   | 2,138              | 48.0%         | -18.2%           |
|              | Bail cases with a bail              | Total                                  | 50.5%   | 1,080              | 56.0%         | -5.5%            |
|              | outcome (release order              | Bail Disposition with 1 appearance     | 51.4%   | 555                | 47.7%         | 3.6%             |
| Bail         | or detention order)                 | Bail Disposition in 1-3 days           | 64.8%   | 700                | 70.6%         | -5.7%            |
|              | Bail cases with no bail             | Total                                  | 49.5%   | 1,058              | 44.0%         | 5.5%             |
|              |                                     | Case disposition in 1-3 appearances    | 11.9%   | 126                | 35.1%         | -23.2%           |
|              | disposition but with a              | Case disposition in 0-3 months         | 53.5%   | 566                | 77.2%         | -23.7%           |
|              | case disposition                    | Case disposition rate before trial     | 93.3%   | 987                | 90.7%         | 2.6%             |
|              |                                     |                                        |         |                    |               |                  |
|              | Disposition rate (include           | es bail cases with case dispositions)  | 91.6%   | 6,573              | 83.6%         | 8.0%             |
| Before Trial | Disposed within 1-3 app             | pearances (net of bench warrant cases) | 41.7%   | 1,596              | 39.1%         | 2.6%             |
|              | Disposed within 0-3 mo              | nths (net of bench warrant cases)      | 57.1%   | 2,185              | 60.6%         | -3.5%            |
|              |                                     |                                        |         |                    |               |                  |
| Trial        | Collapse Rate at Trial <sup>2</sup> |                                        | 64.2%   | 386                | 71.0%         | -6.8%            |

|                       | Vov                                 | Matria                                 | Jan 20  | - Dec 20           | 2014 Baseline | Change from 2014 |
|-----------------------|-------------------------------------|----------------------------------------|---------|--------------------|---------------|------------------|
|                       | Key i                               | Metric                                 | Percent | Cases <sup>1</sup> | Median*       | Baseline Median  |
|                       | Disposed cases that be              | gan in the Bail Phase                  | 17.4%   | 110                | 33.5%         | -16.1%           |
|                       | Bail cases with a bail              | Total                                  | 51.8%   | 57                 | 50.7%         | 1.1%             |
|                       | outcome (release order              | Bail Disposition with 1 appearance     | 71.9%   | 41                 | 52.9%         | 19.1%            |
| Bail                  | or detention order)                 | Bail Disposition in 1-3 days           | 87.7%   | 50                 | 73.8%         | 14.0%            |
|                       | Bail cases with no bail             | Total                                  | 48.2%   | 53                 | 49.3%         | -1.1%            |
|                       |                                     | Case disposition in 1-3 appearances    | 5.7%    | 3                  | 33.4%         | -27.7%           |
|                       | disposition but with a              | Case disposition in 0-3 months         | 43.4%   | 23                 | 77.3%         | -33.9%           |
|                       | case disposition                    | Case disposition rate before trial     | 92.5%   | 49                 | 91.8%         | 0.6%             |
|                       |                                     |                                        |         |                    |               |                  |
|                       | Disposition rate (include           | es bail cases with case dispositions)  | 94.2%   | 596                | 85.7%         | 8.5%             |
| Before Trial          | Disposed within 1-3 app             | pearances (net of bench warrant cases) | 40.6%   | 176                | 47.2%         | -6.7%            |
| Disposed within 0-3 m |                                     | nths (net of bench warrant cases)      | 45.4%   | 197                | 62.6%         | -17.2%           |
|                       |                                     |                                        |         |                    |               |                  |
| Trial                 | Collapse Rate at Trial <sup>2</sup> |                                        | 73.0%   | 27                 | 66.9%         | 6.1%             |

|                        | Vov.                                | Matria                                 | Jan 20 - | - Dec 20           | 2014 Baseline | Change from 2014 |
|------------------------|-------------------------------------|----------------------------------------|----------|--------------------|---------------|------------------|
|                        | Key i                               | Metric                                 | Percent  | Cases <sup>1</sup> | Median*       | Baseline Median  |
|                        | Disposed cases that be              | gan in the Bail Phase                  | 30.9%    | 308                | 33.5%         | -2.6%            |
|                        | Bail cases with a bail              | Total                                  | 48.4%    | 149                | 50.7%         | -2.3%            |
|                        | outcome (release order              | Bail Disposition with 1 appearance     | 51.7%    | 77                 | 52.9%         | -1.2%            |
| Bail                   | or detention order)                 | Bail Disposition in 1-3 days           | 71.1%    | 106                | 73.8%         | -2.6%            |
| E                      | Bail cases with no bail             | Total                                  | 51.6%    | 159                | 49.3%         | 2.3%             |
|                        | disposition but with a              | Case disposition in 1-3 appearances    | 18.9%    | 30                 | 33.4%         | -14.5%           |
|                        | •                                   | Case disposition in 0-3 months         | 66.7%    | 106                | 77.3%         | -10.6%           |
|                        | case disposition                    | Case disposition rate before trial     | 89.9%    | 143                | 91.8%         | -1.9%            |
|                        |                                     |                                        |          |                    |               |                  |
|                        | Disposition rate (include           | es bail cases with case dispositions)  | 92.7%    | 924                | 85.7%         | 7.0%             |
| Before Trial           | Disposed within 1-3 app             | pearances (net of bench warrant cases) | 26.7%    | 225                | 47.2%         | -20.5%           |
| Disposed within 0-3 mo |                                     | nths (net of bench warrant cases)      | 39.0%    | 329                | 62.6%         | -23.5%           |
|                        |                                     |                                        |          |                    |               |                  |
| Trial                  | Collapse Rate at Trial <sup>2</sup> | 64.4%                                  | 47       | 66.9%              | -2.5%         |                  |

|                               | Varia                               | Matria                                 | Jan 20  | - Dec 20           | 2014 Baseline | Change from 2014 |
|-------------------------------|-------------------------------------|----------------------------------------|---------|--------------------|---------------|------------------|
|                               | Key i                               | Metric                                 | Percent | Cases <sup>1</sup> | Median*       | Baseline Median  |
|                               | Disposed cases that be              | gan in the Bail Phase                  | 32.2%   | 350                | 33.5%         | -1.3%            |
|                               | Bail cases with a bail              | Total                                  | 57.7%   | 202                | 50.7%         | 7.0%             |
|                               | outcome (release order              | Bail Disposition with 1 appearance     | 55.0%   | 111                | 52.9%         | 2.1%             |
| Bail  Bail cases with no bail | Bail Disposition in 1-3 days        | 69.3%                                  | 140     | 73.8%              | -4.5%         |                  |
|                               | Rail cases with no bail             | Total                                  | 42.3%   | 148                | 49.3%         | -7.0%            |
|                               |                                     | Case disposition in 1-3 appearances    | 12.8%   | 19                 | 33.4%         | -20.5%           |
|                               | disposition but with a              | Case disposition in 0-3 months         | 62.8%   | 93                 | 77.3%         | -14.5%           |
|                               | case disposition                    | Case disposition rate before trial     | 94.6%   | 140                | 91.8%         | 2.8%             |
|                               |                                     |                                        |         |                    |               |                  |
|                               | Disposition rate (include           | es bail cases with case dispositions)  | 92.1%   | 1,001              | 85.7%         | 6.4%             |
| Before Trial                  | Disposed within 1-3 app             | pearances (net of bench warrant cases) | 35.5%   | 218                | 47.2%         | -11.7%           |
|                               | Disposed within 0-3 mo              | nths (net of bench warrant cases)      | 53.6%   | 329                | 62.6%         | -9.0%            |
|                               |                                     |                                        |         |                    |               |                  |
| Γrial                         | Collapse Rate at Trial <sup>2</sup> |                                        | 62.8%   | 54                 | 66.9%         | -4.1%            |