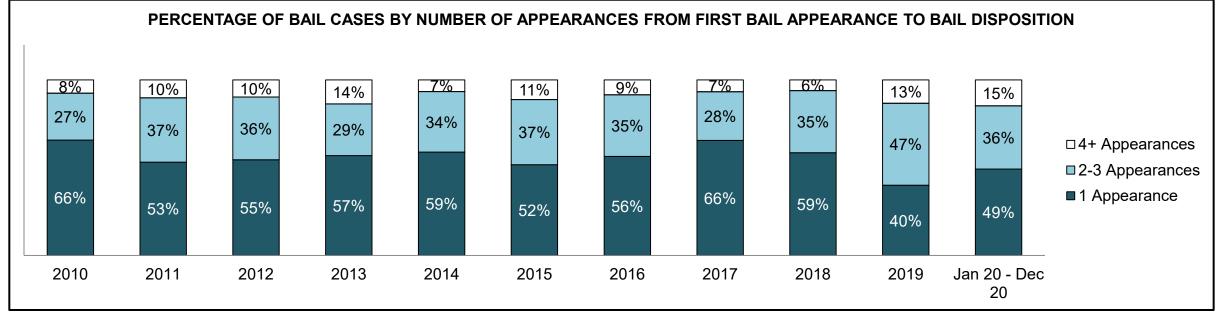

43   | 75   | 119                |  |  |  |
| Administration of Justice                   | 51                                          | 55   | 42   | 39   | 41   | 50   | 40   | 52   | 51   | 78   | 99                 |  |  |  |
| Other Criminal Code                         | 17                                          | 18   | 8    | 15   | 9    | 23   | 20   | 14   | 8    | 15   | 43                 |  |  |  |
| Criminal Code Traffic                       | 32                                          | 55   | 35   | 54   | 51   | 50   | 38   | 24   | 47   | 53   | 105                |  |  |  |
| Federal Statute                             | 49                                          | 48   | 33   | 55   | 42   | 55   | 28   | 22   | 18   | 22   | 40                 |  |  |  |













| Cases Disposed <sup>8</sup> by Phase and P | ercentage of | f In-Custody | y <sup>11</sup> , Out-of-( | Custody <sup>12</sup> C | ases at Cas | e Dispositi | on   |      |      |      |                    |
|--------------------------------------------|--------------|--------------|----------------------------|-------------------------|-------------|-------------|------|------|------|------|--------------------|
| Phases                                     | 2010         | 2011         | 2012                       | 2013                    | 2014        | 2015        | 2016 | 2017 | 2018 | 2019 | Jan 20 -<br>Dec 20 |
| At Trial With Trial                        | 28           | 42           | 16                         | 26                      | 11          | 16          | 17   |