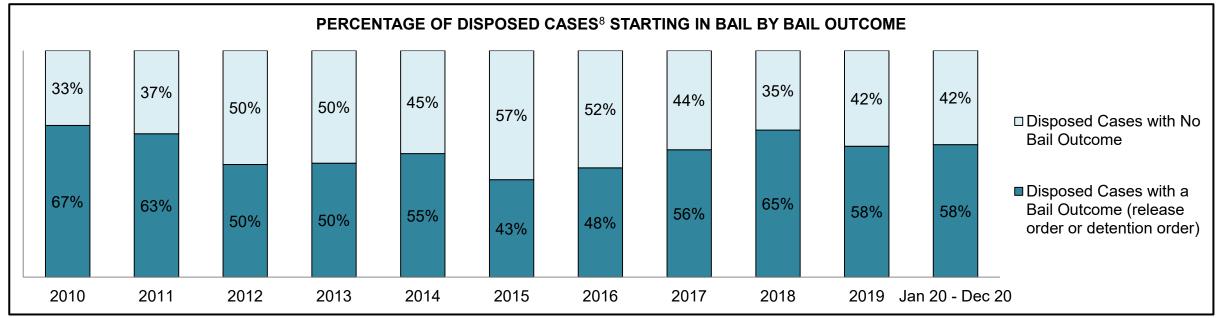

| 189  | 147  | 176  | 138  | 118  | 151  | 170  | 193  | 211  | 253  | 401                |
| Crimes Against Property                     | 110  | 82   | 67   | 70   | 90   | 96   | 105  | 103  | 110  | 166  | 285                |
| Administration of Justice                   | 101  | 59   | 69   | 73   | 51   | 80   | 101  | 78   | 106  | 163  | 312                |
| Other Criminal Code                         | 26   | 22   | 24   | 36   | 27   | 38   | 35   | 23   | 34   | 45   | 76                 |
| Criminal Code Traffic                       | 96   | 69   | 52   | 43   | 59   | 60   | 59   | 55   | 53   | 68   | 131                |
| Federal Statute                             | 87   | 61   | 57   | 64   | 44   | 75   | 47   | 43   | 28   | 44   | 58                 |













| Cases Disposed <sup>8</sup> by Phase and F | Cases Disposed <sup>8</sup> by Phase and Percentage of In-Custody <sup>11</sup> , Out-of-Custody <sup>12</sup> Cases at Case Disposition |       |       |       |       |       |       |       |       |       |                    |  |
|--------------------------------------------|------------------------------------------------------------------------------------------------------------------------------------------|-------|-------|-------|-------|-------|-------|-------|-------|-------|--------------------|--|
| Phases                                     | 2010                                                                                                                                     | 2011  | 2012  | 2013  | 2014  | 2015  |