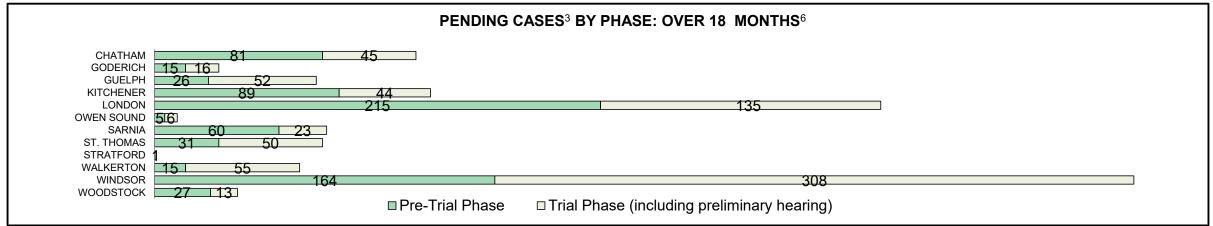

| 83             | 72              | 198             | 204            | 1,719         | 2,27   |
| ST. THOMAS     | 81             | 61              | 121             | 77             | 1,050         | 1,39   |
| STRATFORD      | 1              | 6               | 32              | 27             | 781           | 84     |
| WALKERTON      | 70             | 21              | 92              | 83             | 1,218         | 1,48   |
| WINDSOR        | 472            | 198             | 527             | 425            | 4,094         | 5,71   |
| WOODSTOCK      | 40             | 39              | 109             | 91             | 1,148         | 1,42   |

## ONTARIO COURT OF JUSTICE CRIMINAL MODERNIZATION COMMITTEE WEST DASHBOARD<sup>19</sup> CASES PENDING AS OF DECEMBER 31, 2020





|                                                     | V                                   | Matria                                 | Jan 20  | - Dec 20           | 2014 Baseline | Change from 2014 |
|-----------------------------------------------------|-------------------------------------|----------------------------------------|---------|--------------------|---------------|------------------|
|                                                     | Key i                               | Metric                                 | Percent | Cases <sup>1</sup> | Median*       | Baseline Median  |
|                                                     | Disposed cases that be              | gan in the Bail Phase                  | 50.9%   | 946                | 42.6%         | 8.3%