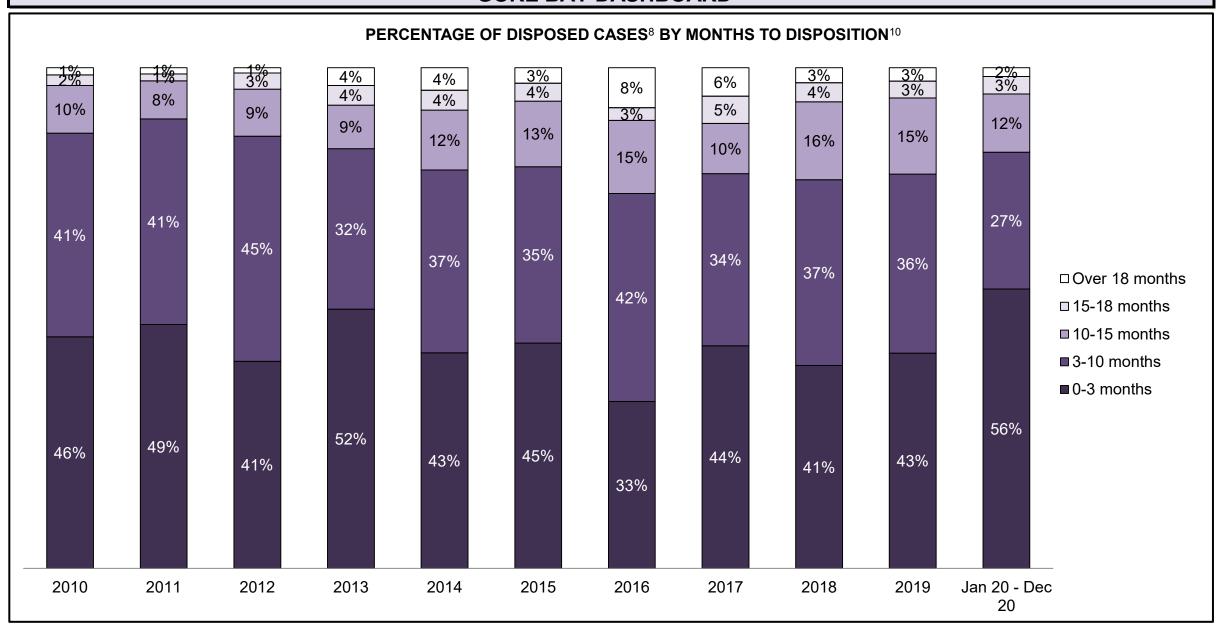

| 35   | 33   | 58                 |  |  |  |
| Administration of Justice                   | 62                                         | 51   | 47   | 48   | 70   | 63   | 71   | 76   | 40   | 56   | 121                |  |  |  |
| Other Criminal Code                         | 11                                         | 16   | 11   | 4    | 2    | 8    | 9    | 20   | 11   | 11   | 18                 |  |  |  |
| Criminal Code Traffic                       | 38                                         | 42   | 39   | 24   | 26   | 47   | 29   | 24   | 23   | 18   | 75                 |  |  |  |
| Federal Statute                             | 48                                         | 71   | 44   | 39   | 35   | 42   | 39   | 37   | 25   | 19   | 23                 |  |  |  |













| Cases Disposed <sup>8</sup> by Phase and P | ases Disposed <sup>8</sup> by Phase and Percentage of In-Custody <sup>11</sup> , Out-of-Custody <sup>12</sup> Cases at Case Disposition |      |      |      |      |      |      |      |      |      |                    |  |  |  |
|--------------------------------------------|-----------------------------------------------------------------------------------------------------------------------------------------|------|------|------|------|------|------|------|------|------|--------------------|--|--|--|
| Phases                                     | 2010                                                                                                                                    | 2011 | 2012 | 2013 | 2014 | 2015 | 2016 | 2017 | 2018 |