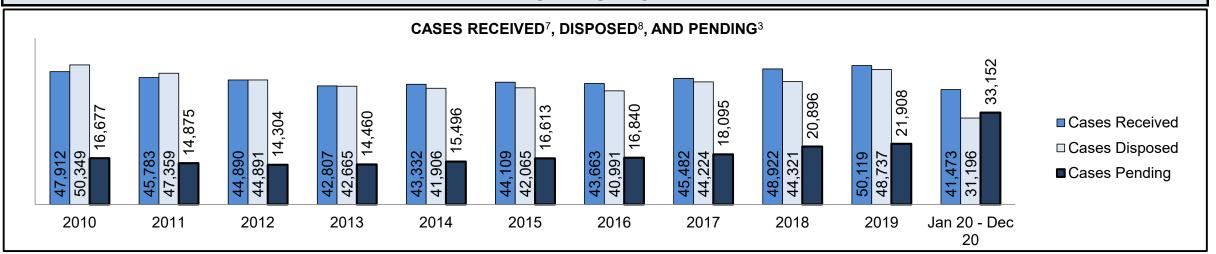

See Appendix 1 bookmark for footnote definitions.

<sup>\*</sup>See Appendix 2 bookmark for Cluster court designations.

| Cases Received <sup>7</sup> by Offence Group |        |        |        |        |        |        |        |        |        |        |                 |  |  |  |
|----------------------------------------------|--------|--------|--------|--------|--------|--------|--------|--------|--------|--------|-----------------|--|--|--|
| Offence Group <sup>9</sup>                   | 2010   | 2011   | 2012   | 2013   | 2014   | 2015   | 2016   | 2017   | 2018   | 2019   | Jan 20 - Dec 20 |  |  |  |
| Crimes Against The Person                    | 70,116 | 67,886 | 65,387 | 59,842 | 56,409 | 57,092 | 58,698 | 60,456 | 63,579 | 66,327 | 62,251          |  |  |  |
| Crimes Against Property                      | 60,311 | 56,486 | 56,335 | 51,562 | 49,067 | 49,149 | 49,773 | 51,222 | 54,281 | 56,961 | 45,265          |  |  |  |
| Administration of Justice                    | 66,705 | 64,598 | 63,846 | 60,173 | 57,889 | 59,213 | 61,532 | 66,963 | 71,334 | 71,503 | 51,779          |  |  |  |
| Other Criminal Code                          | 13,999 | 12,394 | 11,827 | 11,131 | 9,805  | 10,232 | 10,333 | 10,679 | 11,142 | 12,426 | 11,938          |  |  |  |
| Criminal Code Traffic                        | 20,492 | 19,831 | 19,640 | 18,181 | 17,395 | 17,799 | 17,450 | 17,105 | 17,187 | 18,589 | 18,167          |  |  |  |
| Federal Statute                              | 34,020 | 32,172 | 30,228 | 28,251 | 24,703 | 23,175 | 20,395 | 19,373 | 17,078 | 14,930 | 16,235          |  |  |  |