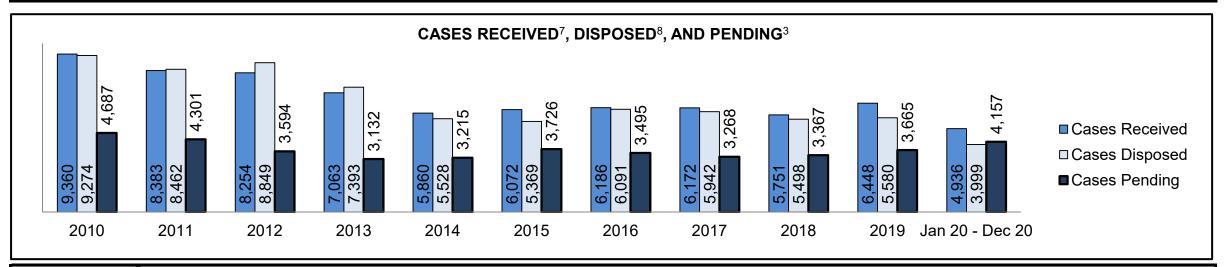

## ONTARIO COURT OF JUSTICE CRIMINAL MODERNIZATION COMMITTEE PROVINCIAL DASHBOARD<sup>19</sup> CASES PENDING AS OF DECEMBER 31, 2020

## ONTARIO COURT OF JUSTICE CRIMINAL MODERNIZATION COMMITTEE PROVINCIAL DASHBOARD<sup>19</sup> CASES PENDING AS OF DECEMBER 31, 2020

| Pending Cases <sup>3</sup> by Pe | ending Age <sup>6</sup> and Percenta | age of Pending Cases | In-Custody <sup>17</sup> and Out-o | f-Custody <sup>18</sup> |            |         |
|----------------------------------|--------------------------------------|----------------------|------------------------------------|-------------------------|------------|---------|
| Court Region                     | Over 18 months                       | 15-18 months         | 10-15 months                       | 8-10 months             | 0-8 months | Total   |
| Central East                     | 1,640                                | 1,038                | 3,087                              | 2,330                   | 21,757     | 29,852  |
| In-Custody                       | 8%                                   | 9%                   | 10%                                | 9%                      | □ 8%       | 8%      |
| Out-of-Custody                   | 92%                                  | 91%                  | 90%                                | 91%                     | 92%        | 92%     |
| Central West                     | 3,833                                | 1,993                | 5,372                              | 3,695                   | 23,960     | 38,853  |
| In-Custody                       | 14%                                  | 14%                  | 13%                                | 13%                     | 12%        | 13%     |
| Out-of-Custody                   | 86%                                  | 86%                  | 87%                                | 87%                     | 88%        | 87%     |
| East                             | 1,293                                | 724                  | 2,022                              | 1,495                   | 15,091     | 20,625  |
| In-Custody                       | 11%                                  | 11%                  | 12%                                | 12%                     | 13%        | 13%     |
| Out-of-Custody                   | 89%                                  | 89%                  | 88%                                | 88%                     | 87%        | 87%     |
| North East                       | 742                                  | 502                  | 1,518                              | 961                     | 11,600     | 15,323  |
| In-Custody                       | 12%                                  | 14%                  | 12%                                | 11%                     | 9%         | 10%     |
| Out-of-Custody                   | 88%                                  | 86%                  | 88%                                | 89%                     | 91%        | 90%     |
| North West                       | 798                                  | 488                  | 1,312                              | 821                     | 7,087      | 10,506  |
| In-Custody                       | 15%                                  | 17%                  | 16%                                | 15%                     | 15%        | 16%     |
| Out-of-Custody                   | 85%                                  | 83%                  | 84%                                | 85%                     | 85%        | 84%     |
| Toronto                          | 2,140                                | 1,269                | 3,537                              | 2,394                   | 18,551     | 27,891  |
| In-Custody                       | 19%                                  | 16%                  | 19%                                | 18%                     | 17%        | 17%     |
| Out-of-Custody                   | 81%                                  | 84%                  | 81%                                | 82%                     | 83%        | 83%     |
| West                             | 1,476                                | 895                  | 2,774                              | 2,324                   | 25,683     | 33,152  |
| In-Custody                       | 11%                                  | 10%                  | 12%                                | 10%                     | 10%        | 10%     |
| Out-of-Custody                   | 89%                                  | 90%                  | 88%                                | 90%                     | 90%        | 90%     |
| Provincial                       | 11,922                               | 6,909                | 19,622                             | 14,020                  | 123,729    | 176,202 |
| In-Custody                       | 14%                                  | 13%                  | 14%                                | 13%                     | 12%        | 12%     |
| Out-of-Custody                   | 86%                                  | 87%                  | 86%                                | 87%                     | 88%        | 88%     |