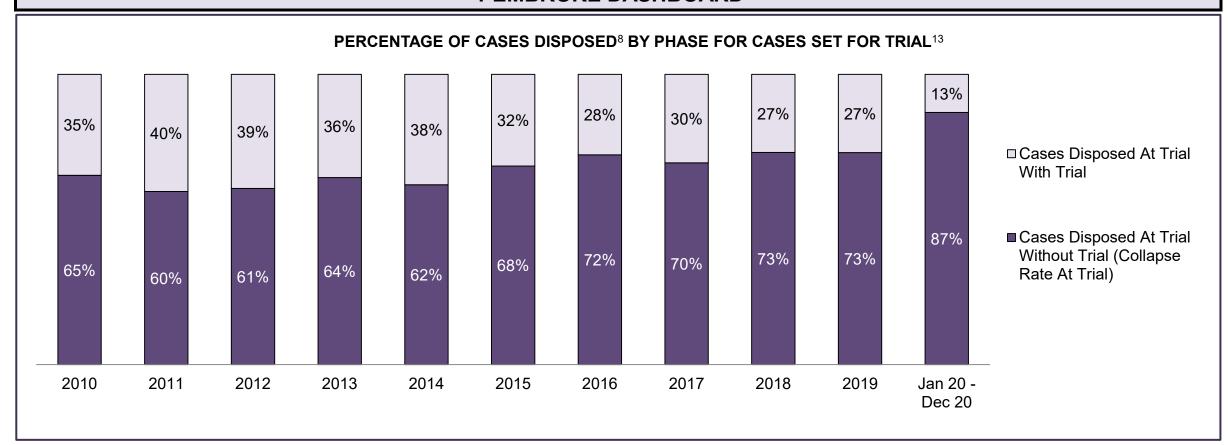

| Phases                 | 2010    | 2011    | 2012    | 2013    | 2014    | 2015    | 2016    | 2017    | 2018    | 2019    | Jan 20 - Dec 20 |
|------------------------|---------|---------|---------|---------|---------|---------|---------|---------|---------|---------|-----------------|
| At Trial With Trial    | 13,333  | 12,913  | 12,507  | 11,635  | 10,711  | 9,759   | 9,325   | 9,209   | 8,399   | 8,353   | 4,381           |
| In-Custody             | 16%     | 15%     | 17%     | 16%     | 15%     | 15%     | 14%     | 14%     | 12%     | 14%     | 18%             |
| Out-of-Custody         | 84%     | 85%     | 83%     | 84%     | 85%     | 85%     | 86%     | 86%     | 88%     | 86%     | 82%             |
| At Trial Without Trial | 35,859  | 31,139  | 27,205  | 25,048  | 22,226  | 19,582  | 18,371  | 17,471  | 16,029  | 16,029  | 9,075           |
| In-Custody             | 13%     | 14%     | 15%     | 15%     | 14%     | 14%     | 14%     | 14%     | 13%     | 14%     | 15%             |
| Out-of-Custody         | 87%     | 86%     | 85%     | 85%     | 86%     | 86%     | 86%     | 86%     | 87%     | 86%     | 85%             |
| Before Trial           | 225,025 | 212,794 | 207,335 | 194,998 | 177,161 | 175,908 | 179,464 | 187,457 | 187,060 | 196,166 | 137,018         |
| In-Custody             | 22%     | 22%     | 23%     | 23%     | 22%     | 23%     | 23%     | 22%     | 20%     | 21%     | 21%             |
| Out-of-Custody         | 78%     | 78%     | 77%     | 77%     | 78%     | 77%     | 77%     | 78%     | 80%     | 79%     | 79%             |

| Cases Disposed <sup>8</sup> by Phase and | ases Disposed <sup>8</sup> by Phase and Percentage of In-Custody <sup>11</sup> , Out-of-Custody <sup>12</sup> Cases at Case Disposition |        |        |        |        |        |        |        |        |        |                 |  |  |  |  |
|------------------------------------------|-----------------------------------------------------------------------------------------------------------------------------------------|--------|--------|--------|--------|--------|--------|--------|--------|--------|-----------------|--|--|--|--|
| Phases                                   | 2010                                                                                                                                    | 2011   | 2012   | 2013   | 2014   | 2015   | 2016   | 2017   | 2018   | 2019   | Jan 20 - Dec 20 |  |  |  |  |
| At Trial With Trial                      | 1,764                                                                                                                                   | 1,664  | 1,672  | 1,502  | 1,471  | 1,476  | 1,505  | 1,587  | 1,484  | 1,497  | 847             |  |  |  |  |
| In-Custody                               | 13%                                                                                                                                     | 12%    | 13%    | 14%    | 11%    | 12%    | 10%    | 10%    | 8%     | 10%    | 12%             |  |  |  |  |
| Out-of-Custody                           | 87%                                                                                                                                     | 88%    | 87%    | 86%    | 89%    | 88%    | 90%    | 90%    | 92%    | 90%    | 88%             |  |  |  |  |
| At Trial Without Trial                   | 4,573                                                                                                                                   | 3,479  | 3,138  | 2,578  | 2,435  | 2,493  | 2,570  | 2,432  | 2,385  | 2,472  | 1,598           |  |  |  |  |
| In-Custody                               | 11%                                                                                                                                     | 13%    | 14%    | 14%    | 13%    | 13%    | 10%    | 10%    | 10%    | 10%    | 12%             |  |  |  |  |
| Out-of-Custody                           | 89%                                                                                                                                     | 87%    | 86%    | 86%    | 87%    | 87%    | 90%    | 90%    | 90%    | 90%    | 88%             |  |  |  |  |
| Before Trial                             | 43,219                                                                                                                                  | 39,035 | 36,793 | 32,985 | 30,592 | 30,396 | 31,008 | 31,627 | 31,231 | 33,975 | 25,747          |  |  |  |  |
| In-Custody                               | 18%                                                                                                                                     | 17%    | 17%    | 18%    | 17%    | 17%    | 17%    | 16%    | 13%    | 14%    | 14%             |  |  |  |  |
| Out-of-Custody                           | 82%                                                                                                                                     | 83%    | 83%    | 82%    | 83%    | 83%    | 83%    | 84%    | 87%    | 86%    | 86%             |  |  |  |  |