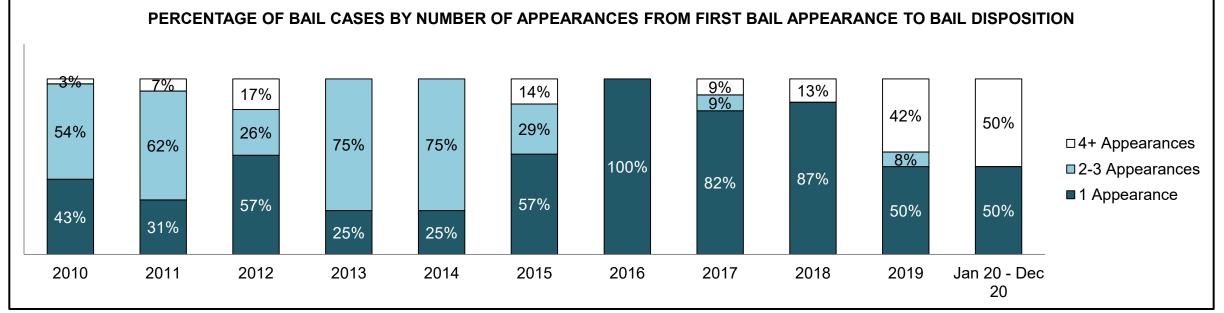

| 25   | 36   | 45   | 49   | 40   | 39   | 104                |  |
| Administration of Justice                   | 18                                          | 26   | 33   | 41   | 52   | 37   | 40   | 62   | 49   | 49   | 129                |  |
| Other Criminal Code                         | 15                                          | 12   | 6    | 16   | 15   | 16   | 10   | 15   | 11   | 12   | 28                 |  |
| Criminal Code Traffic                       | 13                                          | 16   | 27   | 10   | 27   | 22   | 29   | 28   | 20   | 23   | 59                 |  |
| Federal Statute                             | 27                                          | 26   | 22   | 39   | 47   | 25   | 24   | 19   | 11   | 2    | 35                 |  |













| Dhasas                 | 2040 | 2044 | 2042 | 2042 | 2044 | 2045 | 2046 | 2047 | 2040 | 2040 | Jan 20 - |
|------------------------|------|------|------|------|------|------|------|------|------|------|----------|
| Phases                 | 2010 | 2011 | 2012 | 2013 | 2014 | 2015 | 2016 | 2017 | 2018 | 2019 | Dec 20   |
| At Trial With Trial    | 38   | 28   | 30   | 32   | 50   | 24   | 19   | 26   | 14   | 40   | 12       |
| In-Custody             | 11%  | 21%  | 37%  | 22%  | 16%  | 33%  | 53%  | 27%  | 50%  | 13%  | 42%      |
| Out-of-Custody         | 89%  | 79%  | 63%  | 78%  | 84%  | 67%  | 47%  | 73%  | 50%  | 88%  | 58%      |
| At Trial Without Trial | 100  | 82   | 69   | 56   | 64   | 56   | 70   | 49   | 67   | 60   | 27       |
| In-Custody             | 31%  | 35%