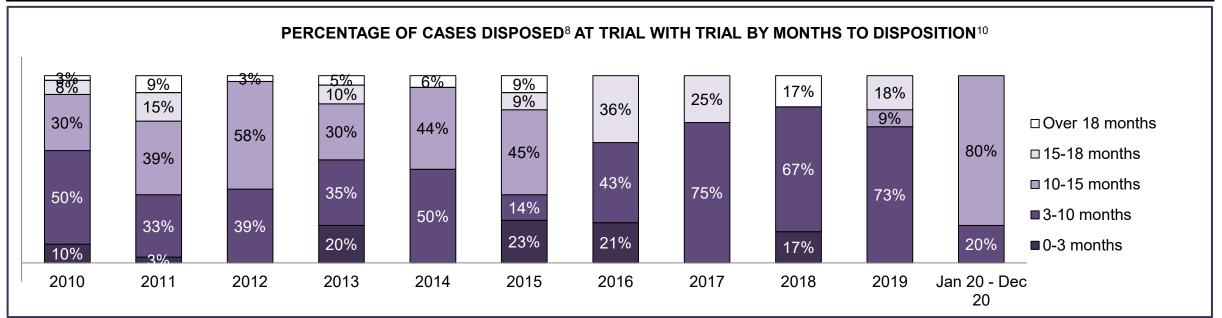

| 6%   | 7%   | 7%   | 10%  | 5%   | 9%   | 10%  | 3%   | 2%   | 10%  | 24%                |
| Criminal Code Traffic                                                                                                                   | 1%   | 0%   | 0%   | 1%   | 1%   | 0%   | 1%   | 1%   | 3%   | 0%   | 0%                 |
| Federal Statute                                                                                                                         | 13%  | 16%  | 18%  | 13%  | 16%  | 5%   | 12%  | 8%   | 12%  | 5%   | 10%                |
| Total                                                                                                                                   | 100% | 100% | 100% | 100% | 100% | 100% | 100% | 100% | 100% | 100% | 100%               |





# ONTARIO COURT OF JUSTICE CRIMINAL MODERNIZATION COMMITTEE 311 JARVIS STREET DASHBOARD<sup>19</sup> CASES PENDING AS OF DECEMBER 31, 2020



| Pending Cases <sup>3</sup> by Pending Age <sup>6</sup> and Percentage of Pending Cases In-Custody <sup>17</sup> and Out-of-Custody <sup>18</sup> |                |                                                                      |     |     |     |     |  |  |  |  |  |  |  |
|--------------------------------------------------------------------------------------------------------------------------------------------------|----------------|----------------------------------------------------------------------|-----|-----|-----|-----|--|--|--|--|--|--|--|
| Court Location