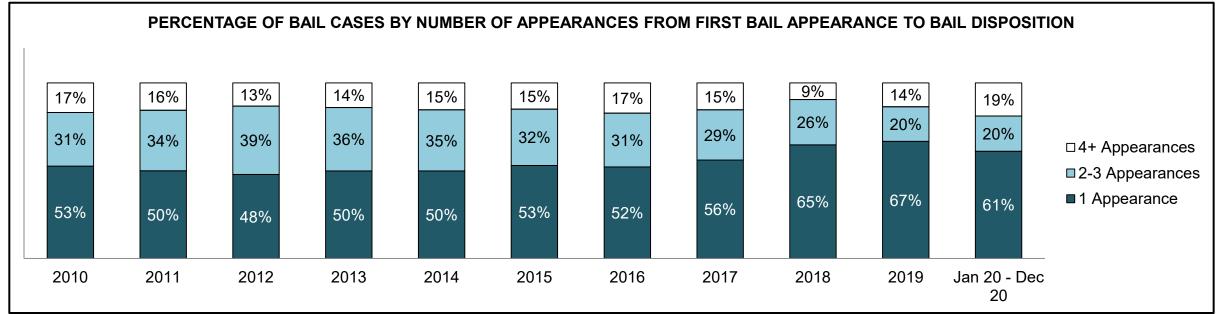

|              | Vari                                  | Matuia                                 | Jan 20  | - Dec 20           | 2014 Baseline | Change from 2014 Baseline |
|--------------|---------------------------------------|----------------------------------------|---------|--------------------|---------------|---------------------------|
|              | ney l                                 | Metric                                 | Percent | Cases <sup>1</sup> | Median*       | Median                    |
|              | Disposed cases that be                | gan in the Bail Phase                  | 44.9%   | 67,539             | 44.0%         | 0.9%                      |
|              | Bail cases with a bail                | Total                                  | 57.9%   | 39,092             | 56.6%         | 1.3%                      |
|              | outcome (bail granted                 | Bail Disposition with 1 appearance     | 56.8%   | 22,204             | 51.4%         | 5.4%                      |
| Bail         | or bail denied)                       | Bail Disposition in 1-3 days           | 70.3%   | 27,464             | 72.5%         | -2.2%                     |
| Dali         | Bail cases with no bail               | Total                                  | 42.1%   | 28,447             | 43.4%         | -1.3%                     |
|              | disposition but with a                | Case disposition in 1-3 appearances    | 18.0%   | 5,111              | 35.0%         | -17.1%                    |
|              | · · · · · · · · · · · · · · · · · · · | Case disposition in 0-3 months         | 62.5%   | 17,790             | 76.5%         | -14.0%                    |
|              | case disposition                      | Case disposition rate before trial     | 93.8%   | 26,694             | 90.5%         | 3.3%                      |
|              |                                       |                                        |         |                    |               |                           |
|              | Disposition rate (include             | es bail cases with case dispositions)  | 91.1%   | 137,018            | 84.3%         | 6.7%                      |
| Before Trial | Disposed within 1-3 app               | pearances (net of bench warrant cases) | 36.9%   | 28,204             | 42.7%         | -5.7%                     |
|              | Disposed within 0-3 mo                | nths (net of bench warrant cases)      | 58.1%   | 44,383             | 61.7%         | -3.6%                     |
|              |                                       |                                        |         |                    |               |                           |
| Trial        | Collapse Rate at Trial <sup>2</sup>   |                                        | 67.4%   | 9,075              | 67.5%         | 0.0%                      |

## ONTARIO COURT OF JUSTICE CRIMINAL MODERNIZATION COMMITTEE PROVINCIAL DASHBOARD<sup>19</sup> CASES PENDING AS OF DECEMBER 31, 2020

|              | Was I                               | Madui a                                | Jan 20  | - Dec 20           | 2014 Baseline    | Change from 2014 Regional |
|--------------|-------------------------------------|----------------------------------------|---------|--------------------|------------------|---------------------------|
|              | Key i                               | Metric                                 | Percent | Cases <sup>1</sup> | Regional Median* | Median                    |
|              | Disposed cases that be              | gan in the Bail Phase                  | 31.1%   | 8,771              | 32.5%            | -1.4%                     |
|              | Bail cases with a bail              | Total                                  | 61.9%   | 5,430              | 53.7%            | 8.2%                      |
|              | outcome (release order              | Bail Disposition with 1 appearance     | 58.1%   | 3,155              | 52.5%            | 5.6%                      |
| Bail         | or detention order)                 | Bail Disposition in 1-3 days           | 71.3%   | 3,871              | 72.9%            | -1.6%                     |
| Dali         | Bail cases with no bail             | Total                                  | 38.1%   | 3,341              | 46.3%            | -8.2%                     |
|              |                                     | Case disposition in 1-3 appearances    | 21.4%   | 715                | 38.7%            | -17.3%                    |
|              | disposition but with a              | Case disposition in 0-3 months         | 64.7%   | 2,160              | 79.1%            | -14.4%                    |
|              | case disposition                    | Case disposition rate before trial     | 93.3%   | 3,118              | 92.8%            | 0.5%                      |
|              |                                     |                                        |         |                    |                  |                           |
|              | Disposition rate (include           | es bail cases with case dispositions)  | 91.3%   | 25,747             | 88.7%            | 2.6%                      |
| Before Trial | Disposed within 1-3 app             | pearances (net of bench warrant cases) | 44.6%   | 6,570              | 46.0%            | -1.4%                     |
|              | Disposed within 0-3 mo              | nths (net of bench warrant cases)      | 58.5%   | 8,615              | 60.7%            | -2.2%                     |
|              |                                     |                                        |         |                    |                  |                           |
| Trial        | Collapse Rate at Trial <sup>2</sup> |                                        | 65.4%   | 1,598              | 62.3%            | 3.1%                      |

# ONTARIO COURT OF JUSTICE CRIMINAL MODERNIZATION COMMITTEE CENTRAL EAST DASHBOARD<sup>19</sup> CASES PENDING AS OF DECEMBER 31, 2020

|              | Vov                                 | Matria                                 | Jan 20  | - Dec 20           | 2014 Baseline | Change from 2014 |
|--------------|-------------------------------------|----------------------------------------|---------|--------------------|---------------|------------------|
|              | Key i                               | Metric                                 | Percent | Cases <sup>1</sup> | Median*       | Baseline Median  |
|              | Disposed cases that be              | gan in the Bail Phase                  | 29.8%   | 2,138              | 48.0%         | -18.2%           |
|              | Bail cases with a bail              | Total                                  | 50.5%   | 1,080              | 56.0%         | -5.5%            |
|              | outcome (release order              | Bail Disposition with 1 appearance     | 51.4%   | 555                | 47.7%         | 3.6%             |
| Bail         | or detention order)                 | Bail Disposition in 1-3 days           | 64.8%   | 700                | 70.6%         | -5.7%            |
|              | Bail cases with no bail             | Total                                  | 49.5%   | 1,058              | 44.0%         | 5.5%             |
|              |                                     | Case disposition in 1-3 appearances    | 11.9%   | 126                | 35.1%         | -23.2%           |
|              | disposition but with a              | Case disposition in 0-3 months         | 53.5%   | 566                | 77.2%         | -23.7%           |
|              | case disposition                    | Case disposition rate before trial     | 93.3%   | 987                | 90.7%         | 2.6%             |
|              |                                     |                                        |         |                    |               |                  |
|              | Disposition rate (include           | es bail cases with case dispositions)  | 91.6%   | 6,573              | 83.6%         | 8.0%             |
| Before Trial | Disposed within 1-3 app             | pearances (net of bench warrant cases) | 41.7%   | 1,596              | 39.1%         | 2.6%             |
|              | Disposed within 0-3 mo              | nths (net of bench warrant cases)      | 57.1%   | 2,185              | 60.6%         | -3.5%            |
|              |                                     |                                        |         |                    |               |                  |
| Trial        | Collapse Rate at Trial <sup>2</sup> |                                        | 64.2%   | 386                | 71.0%         | -6.8%            |

|                       | Vov                                 | Matria                                 | Jan 20  | - Dec 20           | 2014 Baseline | Change from 2014 |
|-----------------------|-------------------------------------|----------------------------------------|---------|--------------------|---------------|------------------|
|                       | Key i                               | Metric                                 | Percent | Cases <sup>1</sup> | Median*       | Baseline Median  |
|                       | Disposed cases that be              | gan in the Bail Phase                  | 17.4%   | 110                | 33.5%         | -16.1%           |
|                       | Bail cases with a bail              | Total                                  | 51.8%   | 57                 | 50.7%         | 1.1%             |
|                       | outcome (release order              | Bail Disposition with 1 appearance     | 71.9%   | 41                 | 52.9%         | 19.1%            |
| Bail                  | or detention order)                 | Bail Disposition in 1-3 days           | 87.7%   | 50                 | 73.8%         | 14.0%            |
|                       | Bail cases with no bail             | Total                                  | 48.2%   | 53                 | 49.3%         | -1.1%            |
|                       |                                     | Case disposition in 1-3 appearances    | 5.7%    | 3                  | 33.4%         | -27.7%           |
|                       | disposition but with a              | Case disposition in 0-3 months         | 43.4%   | 23                 | 77.3%         | -33.9%           |
|                       | case disposition                    | Case disposition rate before trial     | 92.5%   | 49                 | 91.8%         | 0.6%             |
|                       |                                     |                                        |         |                    |               |                  |
|                       | Disposition rate (include           | es bail cases with case dispositions)  | 94.2%   | 596                | 85.7%         | 8.5%             |
| Before Trial          | Disposed within 1-3 app             | pearances (net of bench warrant cases) | 40.6%   | 176                | 47.2%         | -6.7%            |
| Disposed within 0-3 m |                                     | nths (net of bench warrant cases)      | 45.4%   | 197                | 62.6%         | -17.2%           |
|                       |                                     |                                        |         |                    |               |                  |
| Trial                 | Collapse Rate at Trial <sup>2</sup> |                                        | 73.0%   | 27                 | 66.9%         | 6.1%             |

|                        | Vov.                                | Matria                                 | Jan 20 - | - Dec 20           | 2014 Baseline | Change from 2014 |
|------------------------|-------------------------------------|----------------------------------------|----------|--------------------|---------------|------------------|
|                        | Key i                               | Metric                                 | Percent  | Cases <sup>1</sup> | Median*       | Baseline Median  |
|                        | Disposed cases that be              | gan in the Bail Phase                  | 30.9%    | 308                | 33.5%         | -2.6%            |
|                        | Bail cases with a bail              | Total                                  | 48.4%    | 149                | 50.7%         | -2.3%            |
|                        | outcome (release order              | Bail Disposition with 1 appearance     | 51.7%    | 77                 | 52.9%         | -1.2%            |
| Bail                   | or detention order)                 | Bail Disposition in 1-3 days           | 71.1%    | 106                | 73.8%         | -2.6%            |
| E                      | Bail cases with no bail             | Total                                  | 51.6%    | 159                | 49.3%         | 2.3%             |
|                        | disposition but with a              | Case disposition in 1-3 appearances    | 18.9%    | 30                 | 33.4%         | -14.5%           |
|                        | •                                   | Case disposition in 0-3 months         | 66.7%    | 106                | 77.3%         | -10.6%           |
|                        | case disposition                    | Case disposition rate before trial     | 89.9%    | 143                | 91.8%         | -1.9%            |
|                        |                                     |                                        |          |                    |               |                  |
|                        | Disposition rate (include           | es bail cases with case dispositions)  | 92.7%    | 924                | 85.7%         | 7.0%             |
| Before Trial           | Disposed within 1-3 app             | pearances (net of bench warrant cases) | 26.7%    | 225                | 47.2%         | -20.5%           |
| Disposed within 0-3 mo |                                     | nths (net of bench warrant cases)      | 39.0%    | 329                | 62.6%         | -23.5%           |
|                        |                                     |                                        |          |                    |               |                  |
| Trial                  | Collapse Rate at Trial <sup>2</sup> | 64.4%                                  | 47       | 66.9%              | -2.5%         |                  |

|                               | Varia                               | Matria                                 | Jan 20  | - Dec 20           | 2014 Baseline | Change from 2014 |
|-------------------------------|-------------------------------------|----------------------------------------|---------|--------------------|---------------|------------------|
|                               | Key i                               | Metric                                 | Percent | Cases <sup>1</sup> | Median*       | Baseline Median  |
|                               | Disposed cases that be              | gan in the Bail Phase                  | 32.2%   | 350                | 33.5%         | -1.3%            |
|                               | Bail cases with a bail              | Total                                  | 57.7%   | 202                | 50.7%         | 7.0%             |
|                               | outcome (release order              | Bail Disposition with 1 appearance     | 55.0%   | 111                | 52.9%         | 2.1%             |
| Bail  Bail cases with no bail | Bail Disposition in 1-3 days        | 69.3%                                  | 140     | 73.8%              | -4.5%         |                  |
|                               | Rail cases with no bail             | Total                                  | 42.3%   | 148                | 49.3%         | -7.0%            |
|                               |                                     | Case disposition in 1-3 appearances    | 12.8%   | 19                 | 33.4%         | -20.5%           |
|                               | disposition but with a              | Case disposition in 0-3 months         | 62.8%   | 93                 | 77.3%         | -14.5%           |
|                               | case disposition                    | Case disposition rate before trial     | 94.6%   | 140                | 91.8%         | 2.8%             |
|                               |                                     |                                        |         |                    |               |                  |
|                               | Disposition rate (include           | es bail cases with case dispositions)  | 92.1%   | 1,001              | 85.7%         | 6.4%             |
| Before Trial                  | Disposed within 1-3 app             | pearances (net of bench warrant cases) | 35.5%   | 218                | 47.2%         | -11.7%           |
|                               | Disposed within 0-3 mo              | nths (net of bench warrant cases)      | 53.6%   | 329                | 62.6%         | -9.0%            |
|                               |                                     |                                        |         |                    |               |                  |
| Γrial                         | Collapse Rate at Trial <sup>2</sup> |                                        | 62.8%   | 54                 | 66.9%         | -4.1%            |