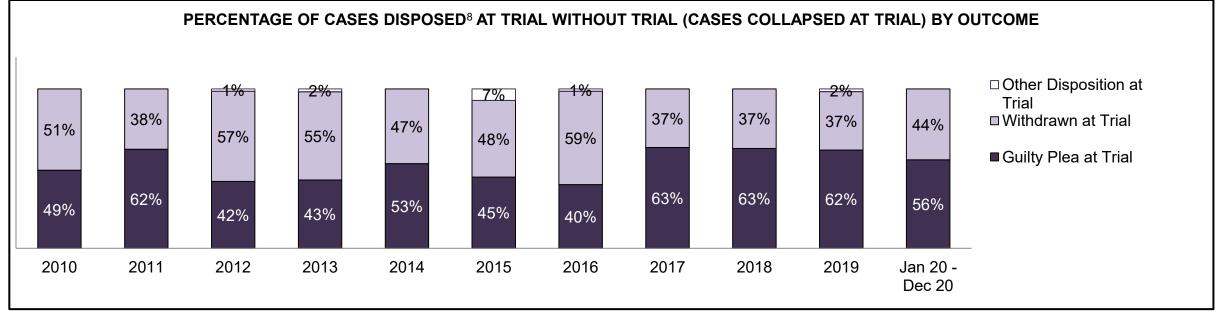

| Phases                 | 2010    | 2011    | 2012    | 2013    | 2014    | 2015    | 2016    | 2017    | 2018    | 2019    | Jan 20 - Dec 20 |
|------------------------|---------|---------|---------|---------|---------|---------|---------|---------|---------|---------|-----------------|
| At Trial With Trial    | 13,333  | 12,913  | 12,507  | 11,635  | 10,711  | 9,759   | 9,325   | 9,209   | 8,399   | 8,353   | 4,381           |
| In-Custody             | 16%     | 15%     | 17%     | 16%     | 15%     | 15%     | 14%     | 14%     | 12%     | 14%     | 18%             |
| Out-of-Custody         | 84%     | 85%     | 83%     | 84%     | 85%     | 85%     | 86%     | 86%     | 88%     | 86%     | 82%             |
| At Trial Without Trial | 35,859  | 31,139  | 27,205  | 25,048  | 22,226  | 19,582  | 18,371  | 17,471  | 16,029  | 16,029  | 9,075           |
| In-Custody             | 13%     | 14%     | 15%     | 15%     | 14%     | 14%     | 14%     | 14%     | 13%     | 14%     | 15%             |
| Out-of-Custody         | 87%     | 86%     | 85%     | 85%     | 86%     | 86%     | 86%     | 86%     | 87%     | 86%     | 85%             |
| Before Trial           | 225,025 | 212,794 | 207,335 | 194,998 | 177,161 | 175,908 | 179,464 | 187,457 | 187,060 | 196,166 | 137,018         |
| In-Custody             | 22%     | 22%     | 23%     | 23%     | 22%     | 23%     | 23%     | 22%     | 20%     | 21%     | 21%             |
| Out-of-Custody         | 78%     | 78%     | 77%     | 77%     | 78%     | 77%     | 77%     | 78%     | 80%     | 79%     | 79%             |