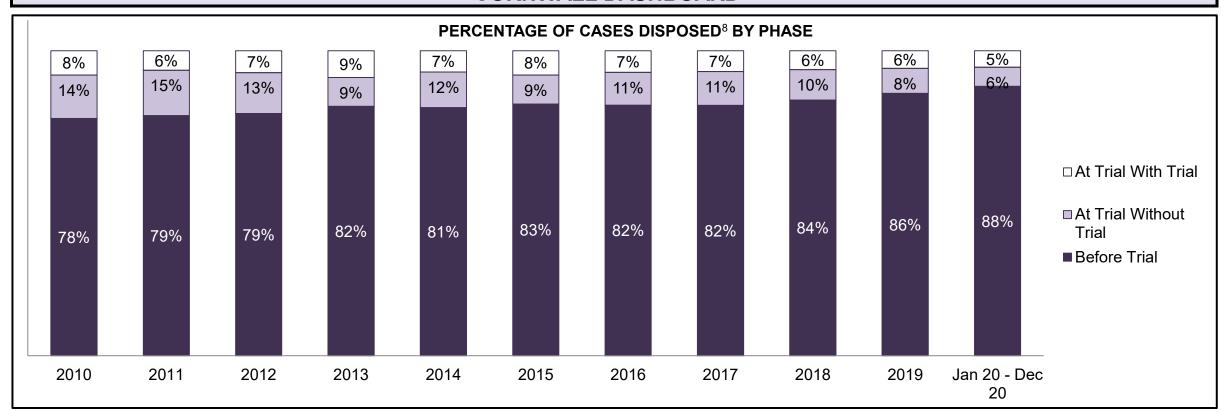

| 528  | 495  | 446  | 430  | 418  | 420  | 475  | 398  | 427  | 501  | 840                |
| Crimes Against Property                     | 365  | 335  | 294  | 237  | 277  | 288  | 271  | 213  | 266  | 288  | 590                |
| Administration of Justice                   | 457  | 414  | 389  | 374  | 351  | 296  | 319  | 226  | 351  | 349  | 787                |
| Other Criminal Code                         | 118  | 162  | 141  | 143  | 137  | 97   | 116  | 82   | 77   | 83   | 169                |
| Criminal Code Traffic                       | 231  | 166  | 130  | 116  | 127  | 126  | 169  | 145  | 126  | 106  | 252                |
| Federal Statute                             | 476  | 429  | 438  | 314  | 376  | 321  | 314  | 271  | 181  | 128  | 241                |













| Cases Disposed <sup>8</sup> by Phase and Percentage of In-Custody <sup>11</sup> , Out-of-Custody <sup>12</sup> Cases at Case Disposition |       |       |       |       |       |       |       |       |       |       |                    |
|------------------------------------------------------------------------------------------------------------------------------------------|-------|-------|-------|-------|-------|-------|-------|-------|-------|-------|--------------------|
| Phases                                                                                                                                   | 2010  | 2011  | 2012  | 2013  | 2014  | 2015  | 2016  | 2017  | 2018  | 2019  | Jan 20 -<br>Dec 20 |
| At Trial With Trial