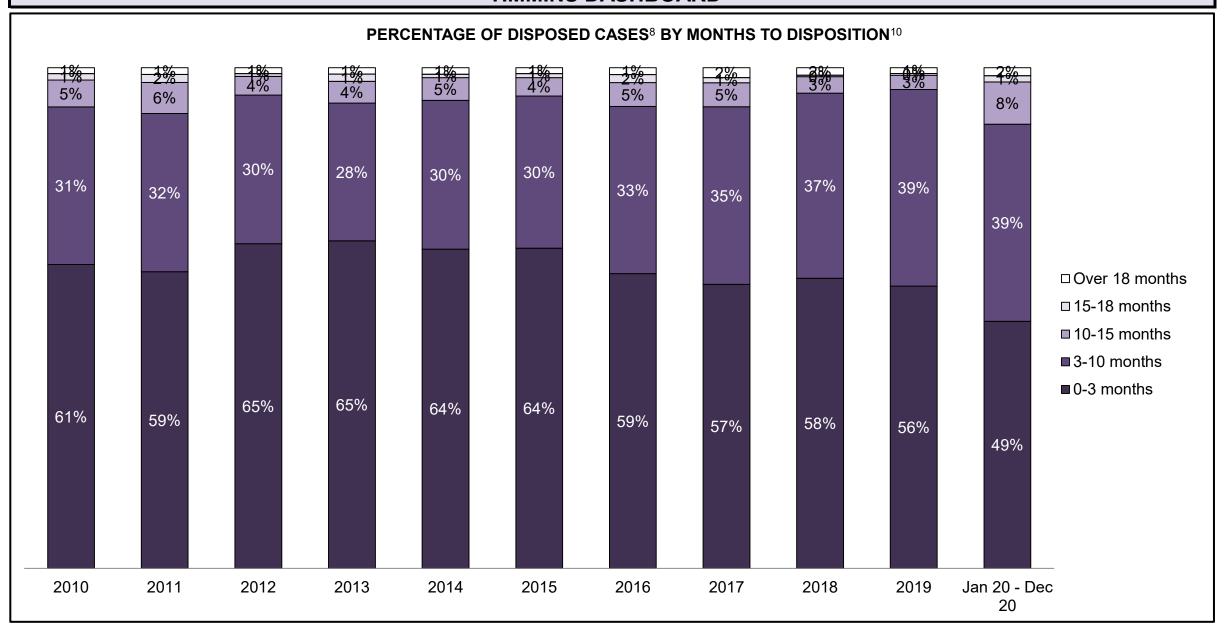

| Phases                 | 2010    | 2011    | 2012    | 2013    | 2014    | 2015    | 2016    | 2017    | 2018    | 2019    | Jan 20 - Dec 20 |
|------------------------|---------|---------|---------|---------|---------|---------|---------|---------|---------|---------|-----------------|
| At Trial With Trial    | 13,333  | 12,913  | 12,507  | 11,635  | 10,711  | 9,759   | 9,325   | 9,209   | 8,399   | 8,353   | 4,381           |
| In-Custody             | 16%     | 15%     | 17%     | 16%     | 15%     | 15%     | 14%     | 14%     | 12%     | 14%     | 18%             |
| Out-of-Custody         | 84%     | 85%     | 83%     | 84%     | 85%     | 85%     | 86%     | 86%     | 88%     | 86%     | 82%             |
| At Trial Without Trial | 35,859  | 31,139  | 27,205  | 25,048  | 22,226  | 19,582  | 18,371  | 17,471  | 16,029  | 16,029  | 9,075           |
| In-Custody             | 13%     | 14%     | 15%     | 15%     | 14%     | 14%     | 14%     | 14%     | 13%     | 14%     | 15%             |
| Out-of-Custody         | 87%     | 86%     | 85%     | 85%     | 86%     | 86%     | 86%     | 86%     | 87%     | 86%     | 85%             |
| Before Trial           | 225,025 | 212,794 | 207,335 | 194,998 | 177,161 | 175,908 | 179,464 | 187,457 | 187,060 | 196,166 | 137,018         |
| In-Custody             | 22%     | 22%     | 23%     | 23%     | 22%     | 23%     | 23%     | 22%     | 20%     | 21%     | 21%             |
| Out-of-Custody         | 78%     | 78%     | 77%     | 77%     | 78%     | 77%     | 77%     | 78%     | 80%     | 79%     | 79%             |