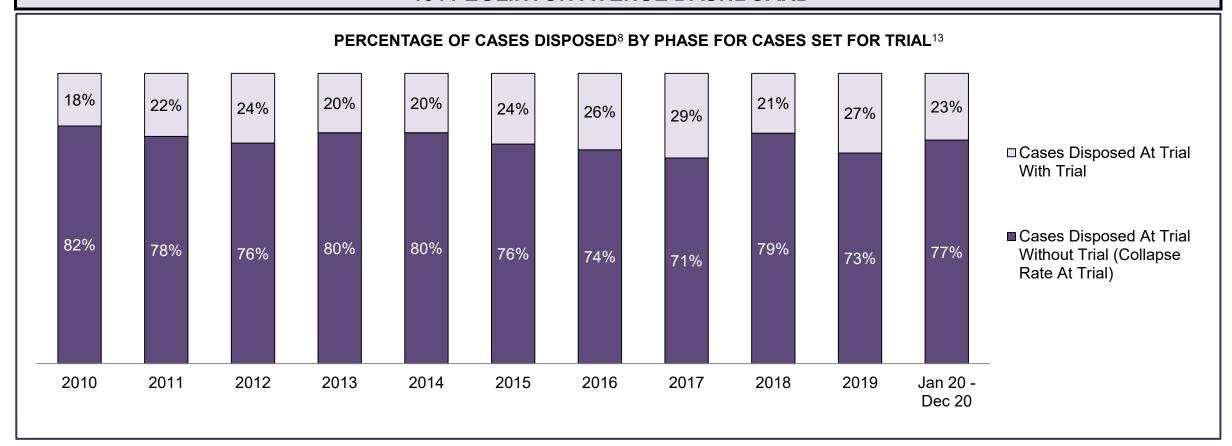

| Phases                 | 2010    | 2011    | 2012    | 2013    | 2014    | 2015    | 2016    | 2017    | 2018    | 2019    | Jan 20 - Dec 20 |
|------------------------|---------|---------|---------|---------|---------|---------|---------|---------|---------|---------|-----------------|
| At Trial With Trial    | 13,333  | 12,913  | 12,507  | 11,635  | 10,711  | 9,759   | 9,325   | 9,209   | 8,399   | 8,353   | 4,381           |
| In-Custody             | 16%     | 15%     | 17%     | 16%     | 15%     | 15%     | 14%     | 14%     | 12%     | 14%     | 18%             |
| Out-of-Custody         | 84%     | 85%     | 83%     | 84%     | 85%     | 85%     | 86%     | 86%     | 88%     | 86%     | 82%             |
| At Trial Without Trial | 35,859  | 31,139  | 27,205  | 25,048  | 22,226  | 19,582  | 18,371  | 17,471  | 16,029  | 16,029  | 9,075           |
| In-Custody             | 13%     | 14%     | 15%     | 15%     | 14%     | 14%     | 14%     | 14%     | 13%     | 14%     | 15%             |
| Out-of-Custody         | 87%     | 86%     | 85%     | 85%     | 86%     | 86%     | 86%     | 86%     | 87%     | 86%     | 85%             |
| Before Trial           | 225,025 | 212,794 | 207,335 | 194,998 | 177,161 | 175,908 | 179,464 | 187,457 | 187,060 | 196,166 | 137,018         |
| In-Custody             | 22%     | 22%     | 23%     | 23%     | 22%     | 23%     | 23%     | 22%     | 20%     | 21%     | 21%             |
| Out-of-Custody         | 78%     | 78%     | 77%     | 77%     | 78%     | 77%     | 77%     | 78%     | 80%     | 79%     | 79%             |