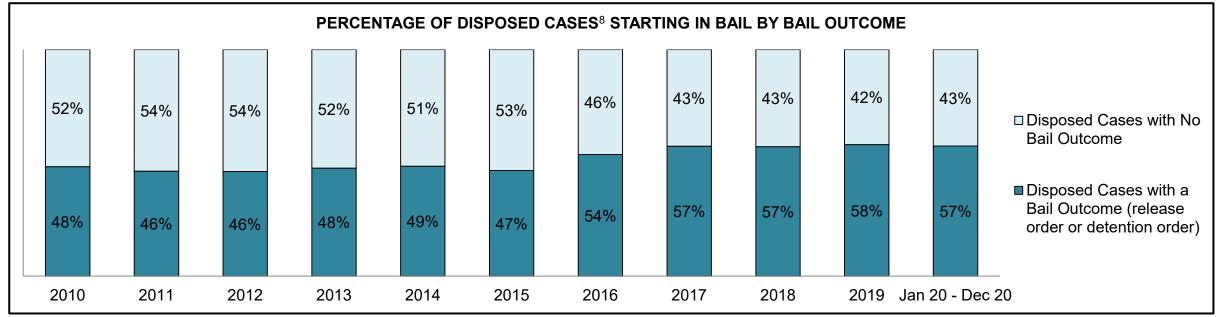

|              | Vari                                  | Matuia                                 | Jan 20  | - Dec 20           | 2014 Baseline | Change from 2014 Baseline |
|--------------|---------------------------------------|----------------------------------------|---------|--------------------|---------------|---------------------------|
|              | ney l                                 | Metric                                 | Percent | Cases <sup>1</sup> | Median*       | Median                    |
|              | Disposed cases that be                | gan in the Bail Phase                  | 44.9%   | 67,539             | 44.0%         | 0.9%                      |
|              | Bail cases with a bail                | Total                                  | 57.9%   | 39,092             | 56.6%         | 1.3%                      |
|              | outcome (bail granted                 | Bail Disposition with 1 appearance     | 56.8%   | 22,204             | 51.4%         | 5.4%                      |
| Bail         | or bail denied)                       | Bail Disposition in 1-3 days           | 70.3%   | 27,464             | 72.5%         | -2.2%                     |
| Dali         | Bail cases with no bail               | Total                                  | 42.1%   | 28,447             | 43.4%         | -1.3%                     |
|              | disposition but with a                | Case disposition in 1-3 appearances    | 18.0%   | 5,111              | 35.0%         | -17.1%                    |
|              | · · · · · · · · · · · · · · · · · · · | Case disposition in 0-3 months         | 62.5%   | 17,790             | 76.5%         | -14.0%                    |
|              | case disposition                      | Case disposition rate before trial     | 93.8%   | 26,694             | 90.5%         | 3.3%                      |
|              |                                       |                                        |         |                    |               |                           |
|              | Disposition rate (include             | es bail cases with case dispositions)  | 91.1%   | 137,018            | 84.3%         | 6.7%                      |
| Before Trial | Disposed within 1-3 app               | pearances (net of bench warrant cases) | 36.9%   | 28,204             | 42.7%         | -5.7%                     |
|              | Disposed within 0-3 mo                | nths (net of bench warrant cases)      | 58.1%   | 44,383             | 61.7%         | -3.6%                     |
|              |                                       |                                        |         |                    |               |                           |
| Trial        | Collapse Rate at Trial <sup>2</sup>   |                                        | 67.4%   | 9,075              | 67.5%         | 0.0%                      |