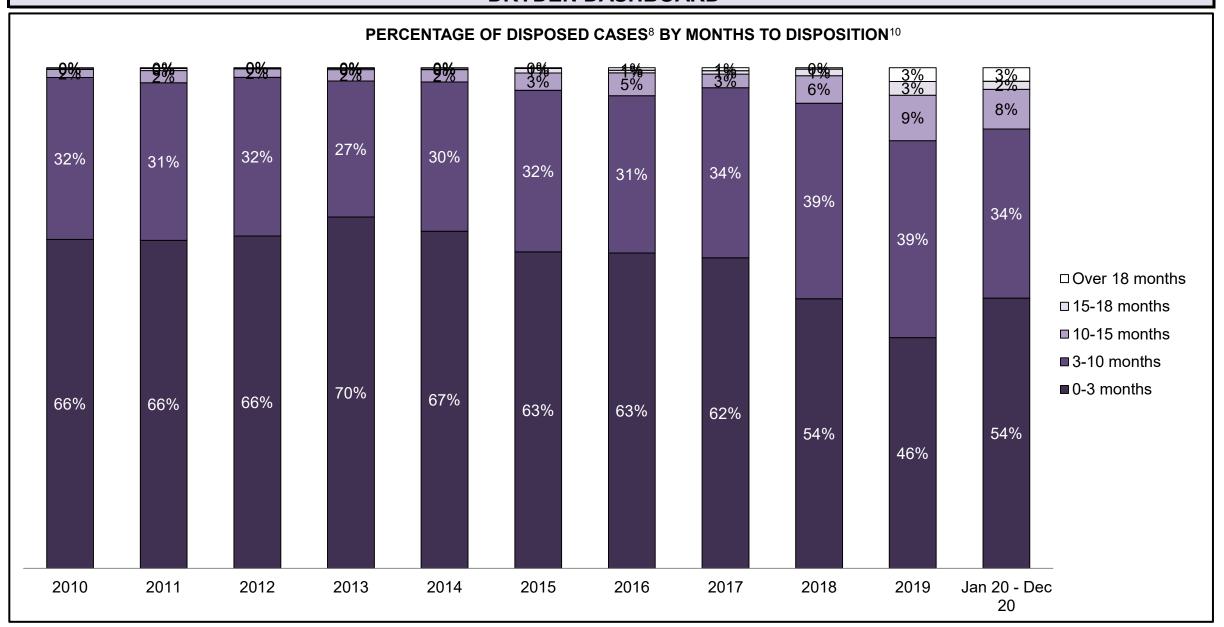

| 248  | 187  | 228  | 185  | 176  | 199  | 256  | 291  | 386  | 443  | 826                |
| Crimes Against Property                     | 110  | 115  | 91   | 80   | 80   | 86   | 90   | 115  | 154  | 159  | 282                |
| Administration of Justice                   | 151  | 109  | 95   | 93   | 93   | 101  | 126  | 182  | 256  | 305  | 571                |
| Other Criminal Code                         | 40   | 37   | 23   | 21   | 20   | 24   | 24   | 23   | 34   | 55   | 103                |
| Criminal Code Traffic                       | 28   | 34   | 37   | 33   | 48   | 40   | 46   | 43   | 60   | 85   | 171                |
| Federal Statute                             | 132  | 90   | 52   | 50   | 48   | 39   | 44   | 50   | 86   | 71   | 160                |













| Cases Disposed <sup>8</sup> by Phase and P | Cases Disposed <sup>8</sup> by Phase and Percentage of In-Custody <sup>11</sup> , Out-of-Custody <sup>12</sup> Cases at Case Disposition |       |       |       |       |       |       |       |       |       |                    |
|--------------------------------------------|------------------------------------------------------------------------------------------------------------------------------------------|-------|-------|-------|-------|-------|-------|-------|-------|-------|--------------------|
| Phases                                     | 2010                                                                                                                                     | 2011  | 2012  | 2013  | 2014  | 2015  | 2016  | 2017