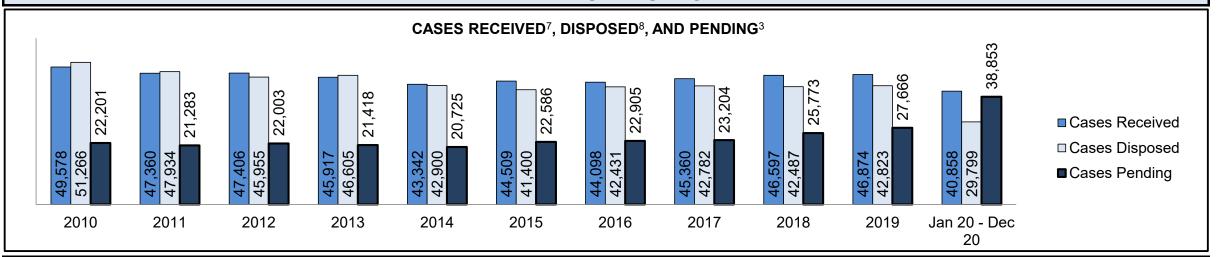

See Appendix 1 bookmark for footnote definitions.

<sup>\*</sup>See Appendix 2 bookmark for Cluster court designations.

| Cases Received <sup>7</sup> by Offence Group |        |        |        |        |        |        |        |        |        |        |                 |  |  |  |
|----------------------------------------------|--------|--------|--------|--------|--------|--------|--------|--------|--------|--------|-----------------|--|--|--|
| Offence Group <sup>9</sup>                   | 2010   | 2011   | 2012   | 2013   | 2014   | 2015   | 2016   | 2017   | 2018   | 2019   | Jan 20 - Dec 20 |  |  |  |
| Crimes Against The Person                    | 70,116 | 67,886 | 65,387 | 59,842 | 56,409 | 57,092 | 58,698 | 60,456 | 63,579 | 66,327 | 62,251          |  |  |  |
| Crimes Against Property                      | 60,311 | 56,486 | 56,335 | 51,562 | 49,067 | 49,149 | 49,773 | 51,222 | 54,281 | 56,961 | 45,265          |  |  |  |
| Administration of Justice                    | 66,705 | 64,598 | 63,846 | 60,173 | 57,889 | 59,213 | 61,532 | 66,963 | 71,334 | 71,503 | 51,779          |  |  |  |
| Other Criminal Code                          | 13,999 | 12,394 | 11,827 | 11,131 | 9,805  | 10,232 | 10,333 | 10,679 | 11,142 | 12,426 | 11,938          |  |  |  |
| Criminal Code Traffic                        | 20,492 | 19,831 | 19,640 | 18,181 | 17,395 | 17,799 | 17,450 | 17,105 | 17,187 | 18,589 | 18,167          |  |  |  |
| Federal Statute                              | 34,020 | 32,172 | 30,228 | 28,251 | 24,703 | 23,175 | 20,395 | 19,373 | 17,078 | 14,930 | 16,235          |  |  |  |

| Cases Pending <sup>3</sup> by Offence Group | р      |        |        |        |        |        |        |        |        |        |                 |
|---------------------------------------------|--------|--------|--------|--------|--------|--------|--------|--------|--------|--------|-----------------|
| Offence Group <sup>9</sup>                  | 2010   | 2011   | 2012   | 2013   | 2014   | 2015   | 2016   | 2017   | 2018   | 2019   | Jan 20 - Dec 20 |
| Crimes Against The Person                   | 34,760 | 32,769 | 31,493 | 29,293 | 29,566 | 32,075 | 33,883 | 34,127 | 38,720 | 42,963 | 61,312          |
| Crimes Against Property                     | 20,391 | 18,868 | 18,379 | 17,397 | 18,128 | 19,198 | 19,502 | 20,399 | 23,697 | 25,481 | 36,526          |
| Administration of Justice                   | 15,956 | 15,043 | 14,888 | 14,504 | 15,548 | 16,856 | 17,760 | 19,532 | 23,086 | 24,333 | 35,670          |
| Other Criminal Code                         | 6,021  | 5,499  | 5,300  | 5,285  | 5,228  | 5,434  | 5,642  | 5,568  | 6,228  | 7,153  | 10,987          |
| Criminal Code Traffic                       | 11,223 | 10,830 | 10,742 | 10,049 | 10,154 | 10,768 | 11,175 | 10,821 | 10,848 | 11,972 | 18,966          |
| Federal Statute                             | 15,727 | 14,516 | 13,111 | 12,972 | 12,245 | 12,278 | 11,192 | 10,252 | 9,300  | 9,097  | 12,734          |