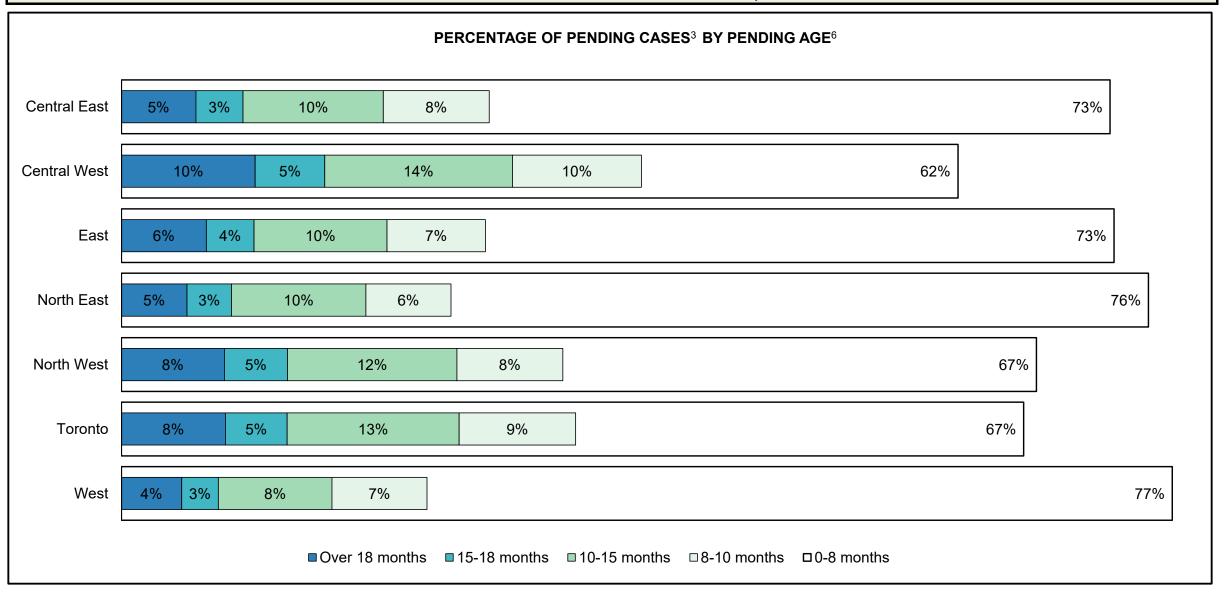

|                    | Cases Pending <sup>3</sup> as of December 31, 2020 | Percent | Cases <sup>1</sup> | Cases in the Pre-Trial<br>Phase <sup>4</sup> | Cases in the Trial Phase <sup>5</sup> (including preliminary hearing) |
|--------------------|----------------------------------------------------|---------|--------------------|----------------------------------------------|-----------------------------------------------------------------------|
|                    | 0-8 months                                         | 70.2%   | 123,729            | 122,649                                      | 1,080                                                                 |
| Age of All Pending | 8-10 months                                        | 8.0%    | 14,020             | 13,342                                       | 678                                                                   |
| Cases <sup>6</sup> | 10-15 months                                       | 11.1%   | 19,622             | 17,370                                       | 2,252                                                                 |
| Cases              | 15-18 months                                       | 3.9%    | 6,909              | 5,131                                        | 1,778                                                                 |
|                    | Over 18 months                                     | 6.8%    | 11,922             | 6,711                                        | 5,211                                                                 |
| Total              |                                                    | 100.0%  | 176,202            | 165,203                                      | 10,999                                                                |

## ONTARIO COURT OF JUSTICE CRIMINAL MODERNIZATION COMMITTEE PROVINCIAL DASHBOARD<sup>19</sup> CASES PENDING AS OF DECEMBER 31, 2020

| Pending Cases <sup>3</sup> by Pe | ending Age <sup>6</sup> and Percenta | age of Pending Cases | In-Custody <sup>17</sup> and Out-o | f-Custody <sup>18</sup> |            |         |
|----------------------------------|--------------------------------------|----------------------|------------------------------------|-------------------------|------------|---------|
| Court Region                     | Over 18 months                       | 15-18 months         | 10-15 months                       | 8-10 months             | 0-8 months | Total   |
| Central East                     | 1,640                                | 1,038                | 3,087                              | 2,330                   | 21,757     | 29,852  |
| In-Custody                       | 8%                                   | 9%                   | 10%                                | 9%                      | □ 8%       | 8%      |
| Out-of-Custody                   | 92%                                  | 91%                  | 90%                                | 91%                     | 92%        | 92%     |
| Central West                     | 3,833                                | 1,993                | 5,372                              | 3,695                   | 23,960     | 38,853  |
| In-Custody                       | 14%                                  | 14%                  | 13%                                | 13%                     | 12%        | 13%     |
| Out-of-Custody                   | 86%                                  | 86%                  | 87%                                | 87%                     | 88%        | 87%     |
| East                             | 1,293                                | 724                  | 2,022                              | 1,495                   | 15,091     | 20,625  |
| In-Custody                       | 11%                                  | 11%                  | 12%                                | 12%                     | 13%        | 13%     |
| Out-of-Custody                   | 89%                                  | 89%                  | 88%                                | 88%                     | 87%        | 87%     |
| North East                       | 742                                  | 502                  | 1,518                              | 961                     | 11,600     | 15,323  |
| In-Custody                       | 12%                                  | 14%                  | 12%                                | 11%                     | 9%         | 10%     |
| Out-of-Custody                   | 88%                                  | 86%                  | 88%                                | 89%                     | 91%        | 90%     |
| North West                       | 798                                  | 488                  | 1,312                              | 821                     | 7,087      | 10,506  |
| In-Custody                       | 15%                                  | 17%                  | 16%                                | 15%                     | 15%        | 16%     |
| Out-of-Custody                   | 85%                                  | 83%                  | 84%                                | 85%                     | 85%        | 84%     |
| Toronto                          | 2,140                                | 1,269                | 3,537                              | 2,394                   | 18,551     | 27,891  |
| In-Custody                       | 19%                                  | 16%                  | 19%                                | 18%                     | 17%        | 17%     |
| Out-of-Custody                   | 81%                                  | 84%                  | 81%                                | 82%                     | 83%        | 83%     |
| West                             | 1,476                                | 895                  | 2,774                              | 2,324                   | 25,683     | 33,152  |
| In-Custody                       | 11%                                  | 10%                  | 12%                                | 10%                     | 10%        | 10%     |
| Out-of-Custody                   | 89%                                  | 90%                  | 88%                                | 90%                     | 90%        | 90%     |
| Provincial                       | 11,922                               | 6,909                | 19,622                             | 14,020                  | 123,729    | 176,202 |
| In-Custody                       | 14%                                  | 13%                  | 14%                                | 13%                     | 12%        | 12%     |
| Out-of-Custody                   | 86%                                  | 87%                  | 86%                                | 87%                     | 88%        | 88%     |