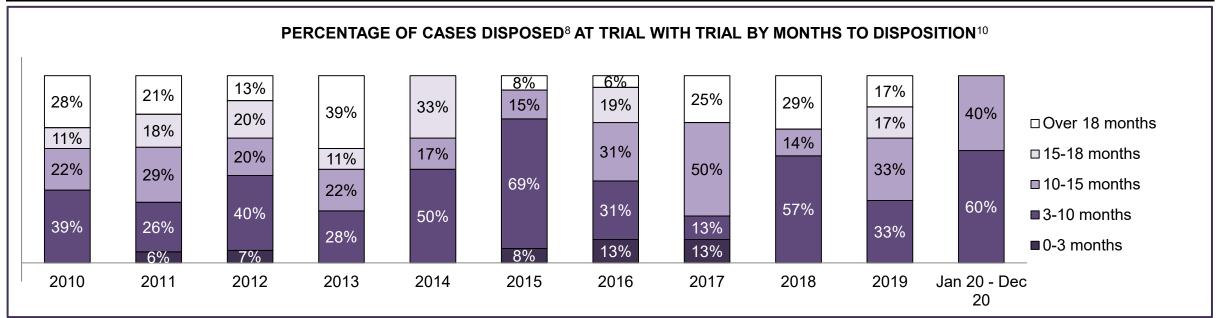

| Phases                 | 2010    | 2011    | 2012    | 2013    | 2014    | 2015    | 2016    | 2017    | 2018    | 2019    | Jan 20 - Dec 20 |
|------------------------|---------|---------|---------|---------|---------|---------|---------|---------|---------|---------|-----------------|
| At Trial With Trial    | 13,333  | 12,913  | 12,507  | 11,635  | 10,711  | 9,759   | 9,325   | 9,209   | 8,399   | 8,353   | 4,381           |
| In-Custody             | 16%     | 15%     | 17%     | 16%     | 15%     | 15%     | 14%     | 14%     | 12%     | 14%     | 18%             |
| Out-of-Custody         | 84%     | 85%     | 83%     | 84%     | 85%     | 85%     | 86%     | 86%     | 88%     | 86%     | 82%             |
| At Trial Without Trial | 35,859  | 31,139  | 27,205  | 25,048  | 22,226  | 19,582  | 18,371  | 17,471  | 16,029  | 16,029  | 9,075           |
| In-Custody             | 13%     | 14%     | 15%     | 15%     | 14%     | 14%     | 14%     | 14%     | 13%     | 14%     | 15%             |
| Out-of-Custody         | 87%     | 86%     | 85%     | 85%     | 86%     | 86%     | 86%     | 86%     | 87%     | 86%     | 85%             |
| Before Trial           | 225,025 | 212,794 | 207,335 | 194,998 | 177,161 | 175,908 | 179,464 | 187,457 | 187,060 | 196,166 | 137,018         |
| In-Custody             | 22%     | 22%     | 23%     | 23%     | 22%     | 23%     | 23%     | 22%     | 20%     | 21%     | 21%             |
| Out-of-Custody         | 78%     | 78%     | 77%     | 77%     | 78%     | 77%     | 77%     | 78%     | 80%     | 79%     | 79%             |

| Cases Disposed <sup>8</sup> by Phase and | ases Disposed <sup>8</sup> by Phase and Percentage of In-Custody <sup>11</sup> , Out-of-Custody <sup>12</sup> Cases at Case Disposition |        |        |        |        |        |        |        |        |        |                 |  |  |  |  |
|------------------------------------------|-----------------------------------------------------------------------------------------------------------------------------------------|--------|--------|--------|--------|--------|--------|--------|--------|--------|-----------------|--|--|--|--|
| Phases                                   | 2010                                                                                                                                    | 2011   | 2012   | 2013   | 2014   | 2015   | 2016   | 2017   | 2018   | 2019   | Jan 20 - Dec 20 |  |  |  |  |
| At Trial With Trial                      | 1,764                                                                                                                                   | 1,664  | 1,672  | 1,502  | 1,471  | 1,476  | 1,505  | 1,587  | 1,484  | 1,497  | 847             |  |  |  |  |
| In-Custody                               | 13%                                                                                                                                     | 12%    | 13%    | 14%    | 11%    | 12%    | 10%    | 10%    | 8%     | 10%    | 12%             |  |  |  |  |
| Out-of-Custody                           | 87%                                                                                                                                     | 88%    | 87%    | 86%    | 89%    | 88%    | 90%    | 90%    | 92%    | 90%    | 88%             |  |  |  |  |
| At Trial Without Trial                   | 4,573                                                                                                                                   | 3,479  | 3,138  | 2,578  | 2,435  | 2,493  | 2,570  | 2,432  | 2,385  | 2,472  | 1,598           |  |  |  |  |
| In-Custody                               | 11%                                                                                                                                     | 13%    | 14%    | 14%    | 13%    | 13%    | 10%    | 10%    | 10%    | 10%    | 12%             |  |  |  |  |
| Out-of-Custody                           | 89%                                                                                                                                     | 87%    | 86%    | 86%    | 87%    | 87%    | 90%    | 90%    | 90%    | 90%    | 88%             |  |  |  |  |
| Before Trial                             | 43,219                                                                                                                                  | 39,035 | 36,793 | 32,985 | 30,592 | 30,396 | 31,008 | 31,627 | 31,231 | 33,975 | 25,747          |  |  |  |  |
| In-Custody                               | 18%                                                                                                                                     | 17%    | 17%    | 18%    | 17%    | 17%    | 17%    | 16%    | 13%    | 14%    | 14%             |  |  |  |  |
| Out-of-Custody                           | 82%                                                                                                                                     | 83%    | 83%    | 82%    | 83%    | 83%    | 83%    | 84%    | 87%    | 86%    | 86%             |  |  |  |  |