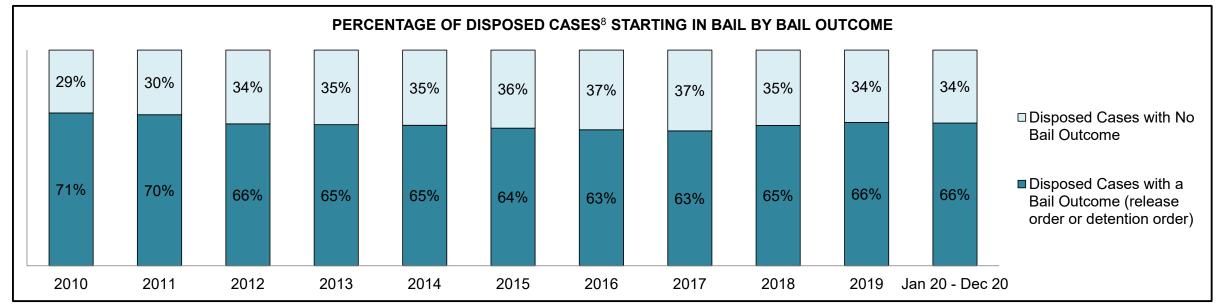

## ONTARIO COURT OF JUSTICE CRIMINAL MODERNIZATION COMMITTEE PROVINCIAL DASHBOARD<sup>19</sup> CASES PENDING AS OF DECEMBER 31, 2020

## ONTARIO COURT OF JUSTICE CRIMINAL MODERNIZATION COMMITTEE PROVINCIAL DASHBOARD<sup>19</sup> CASES PENDING AS OF DECEMBER 31, 2020

| Pending Cases <sup>3</sup> by Pe | ending Age <sup>6</sup> and Percenta | age of Pending Cases | In-Custody <sup>17</sup> and Out-o | f-Custody <sup>18</sup> |            |         |
|----------------------------------|--------------------------------------|----------------------|------------------------------------|-------------------------|------------|---------|
| Court Region                     | Over 18 months                       | 15-18 months         | 10-15 months                       | 8-10 months             | 0-8 months | Total   |
| Central East                     | 1,640                                | 1,038                | 3,087                              | 2,330                   | 21,757     | 29,852  |
| In-Custody                       | 8%                                   | 9%                   | 10%                                | 9%                      | □ 8%       | 8%      |
| Out-of-Custody                   | 92%                                  | 91%                  | 90%                                | 91%                     | 92%        | 92%     |
| Central West                     | 3,833                                | 1,993                | 5,372                              | 3,695                   | 23,960     | 38,853  |
| In-Custody                       | 14%                                  | 14%                  | 13%                                | 13%                     | 12%        | 13%     |
| Out-of-Custody                   | 86%                                  | 86%                  | 87%                                | 87%                     | 88%        | 87%     |
| East                             | 1,293                                | 724                  | 2,022                              | 1,495                   | 15,091     | 20,625  |
| In-Custody                       | 11%                                  | 11%                  | 12%                                | 12%                     | 13%        | 13%     |
| Out-of-Custody                   | 89%                                  | 89%                  | 88%                                | 88%                     | 87%        | 87%     |
| North East                       | 742                                  | 502                  | 1,518                              | 961                     | 11,600     | 15,323  |
| In-Custody                       | 12%                                  | 14%                  | 12%                                | 11%                     | 9%         | 10%     |
| Out-of-Custody                   | 88%                                  | 86%                  | 88%                                | 89%                     | 91%        | 90%     |
| North West                       | 798                                  | 488                  | 1,312                              | 821                     | 7,087      | 10,506  |
| In-Custody                       | 15%                                  | 17%                  | 16%                                | 15%                     | 15%        | 16%     |
| Out-of-Custody                   | 85%                                  | 83%                  | 84%                                | 85%                     | 85%        | 84%     |
| Toronto                          | 2,140                                | 1,269                | 3,537                              | 2,394                   | 18,551     | 27,891  |
| In-Custody                       | 19%                                  | 16%                  | 19%                                | 18%                     | 17%        | 17%     |
| Out-of-Custody                   | 81%                                  | 84%                  | 81%                                | 82%                     | 83%        | 83%     |
| West                             | 1,476                                | 895                  | 2,774                              | 2,324                   | 25,683     | 33,152  |
| In-Custody                       | 11%                                  | 10%                  | 12%                                | 10%                     | 10%        | 10%     |
| Out-of-Custody                   | 89%                                  | 90%                  | 88%                                | 90%                     | 90%        | 90%     |
| Provincial                       | 11,922                               | 6,909                | 19,622                             | 14,020                  | 123,729    | 176,202 |
| In-Custody                       | 14%                                  | 13%                  | 14%                                | 13%                     | 12%        | 12%     |
| Out-of-Custody                   | 86%                                  | 87%                  | 86%                                | 87%                     | 88%        | 88%     |