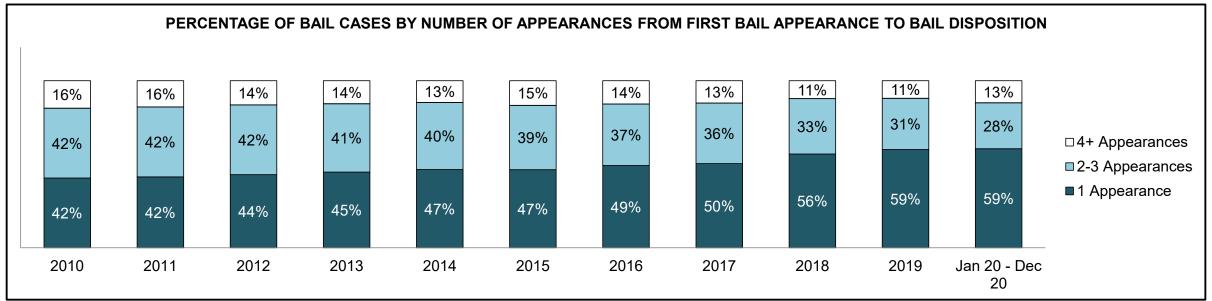

1  | 5,237           |  |  |
| Administration of Justice                  | 3,466                                       | 3,316  | 3,136 | 2,799 | 2,548 | 2,670 | 2,762 | 2,719 | 2,940 | 3,241  | 4,068           |  |  |
| Other Criminal Code                        | 1,571                                       | 1,268  | 1,188 | 1,198 | 1,141 | 1,265 | 1,282 | 1,275 | 1,471 | 1,474  | 1,809           |  |  |
| Criminal Code Traffic                      | 2,288                                       | 2,286  | 2,309 | 1,935 | 1,644 | 1,658 | 1,632 | 1,490 | 1,289 | 1,409  | 1,808           |  |  |
| Federal Statute                            | 3,545                                       | 3,182  | 3,004 | 2,751 | 2,214 | 2,127 | 2,188 | 2,139 | 1,858 | 1,475  | 1,860           |  |  |













| Cases Disposed <sup>8</sup> by Phase and | d Percentage of | In-Custody | y'', Out-of-0 | Custody <sup>12</sup> Ca | ases at Cas | e Disposition | on     |        |        |        |                 |
|------------------------------------------|-----------------|------------|---------------|--------------------------|-------------|---------------|--------|--------|--------|--------|-----------------|
| Phases                                   | 2010            | 2011       | 2012          | 2013                     | 2014        | 2015          | 2016   | 2017   | 2018   | 2019   | Jan 20 - Dec 20 |
| At Trial With Trial                      | 2,807           | 2,646      | 2,741         | 2,432                    | 2,226       | 1,975         | 1,949  | 1,765  | 1,366  | 1,433  |