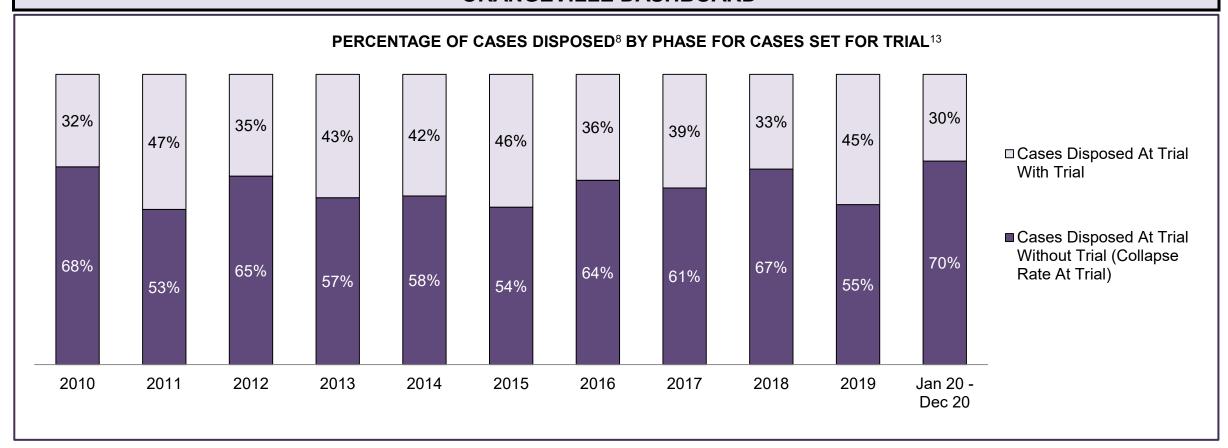

| Phases                 | 2010    | 2011    | 2012    | 2013    | 2014    | 2015    | 2016    | 2017    | 2018    | 2019    | Jan 20 - Dec 20 |
|------------------------|---------|---------|---------|---------|---------|---------|---------|---------|---------|---------|-----------------|
| At Trial With Trial    | 13,333  | 12,913  | 12,507  | 11,635  | 10,711  | 9,759   | 9,325   | 9,209   | 8,399   | 8,353   | 4,381           |
| In-Custody             | 16%     | 15%     | 17%     | 16%     | 15%     | 15%     | 14%     | 14%     | 12%     | 14%     | 18%             |
| Out-of-Custody         | 84%     | 85%     | 83%     | 84%     | 85%     | 85%     | 86%     | 86%     | 88%     | 86%     | 82%             |
| At Trial Without Trial | 35,859  | 31,139  | 27,205  | 25,048  | 22,226  | 19,582  | 18,371  | 17,471  | 16,029  | 16,029  | 9,075           |
| In-Custody             | 13%     | 14%     | 15%     | 15%     | 14%     | 14%     | 14%     | 14%     | 13%     | 14%     | 15%             |
| Out-of-Custody         | 87%     | 86%     | 85%     | 85%     | 86%     | 86%     | 86%     | 86%     | 87%     | 86%     | 85%             |
| Before Trial           | 225,025 | 212,794 | 207,335 | 194,998 | 177,161 | 175,908 | 179,464 | 187,457 | 187,060 | 196,166 | 137,018         |
| In-Custody             | 22%     | 22%     | 23%     | 23%     | 22%     | 23%     | 23%     | 22%     | 20%     | 21%     | 21%             |
| Out-of-Custody         | 78%     | 78%     | 77%     | 77%     | 78%     | 77%     | 77%     | 78%     | 80%     | 79%     | 79%             |

| Cases Disposed <sup>8</sup> by Phase and | ases Disposed <sup>8</sup> by Phase and Percentage of In-Custody <sup>11</sup> , Out-of-Custody <sup>12</sup> Cases at Case Disposition |        |        |        |        |        |        |        |        |        |                 |  |  |  |  |
|------------------------------------------|-----------------------------------------------------------------------------------------------------------------------------------------|--------|--------|--------|--------|--------|--------|--------|--------|--------|-----------------|--|--|--|--|
| Phases                                   | 2010                                                                                                                                    | 2011   | 2012   | 2013   | 2014   | 2015   | 2016   | 2017   | 2018   | 2019   | Jan 20 - Dec 20 |  |  |  |  |
| At Trial With Trial                      | 1,764                                                                                                                                   | 1,664  | 1,672  | 1,502  | 1,471  | 1,476  | 1,505  | 1,587  | 1,484  | 1,497  | 847             |  |  |  |  |
| In-Custody                               | 13%                                                                                                                                     | 12%    | 13%    | 14%    | 11%    | 12%    | 10%    | 10%    | 8%     | 10%    | 12%             |  |  |  |  |
| Out-of-Custody                           | 87%                                                                                                                                     | 88%    | 87%    | 86%    | 89%    | 88%    | 90%    | 90%    | 92%    | 90%    | 88%             |  |  |  |  |
| At Trial Without Trial                   | 4,573                                                                                                                                   | 3,479  | 3,138  | 2,578  | 2,435  | 2,493  | 2,570  | 2,432  | 2,385  | 2,472  | 1,598           |  |  |  |  |
| In-Custody                               | 11%                                                                                                                                     | 13%    | 14%    | 14%    | 13%    | 13%    | 10%    | 10%    | 10%    | 10%    | 12%             |  |  |  |  |
| Out-of-Custody                           | 89%                                                                                                                                     | 87%    | 86%    | 86%    | 87%    | 87%    | 90%    | 90%    | 90%    | 90%    | 88%             |  |  |  |  |
| Before Trial                             | 43,219                                                                                                                                  | 39,035 | 36,793 | 32,985 | 30,592 | 30,396 | 31,008 | 31,627 | 31,231 | 33,975 | 25,747          |  |  |  |  |
| In-Custody                               | 18%                                                                                                                                     | 17%    | 17%    | 18%    | 17%    | 17%    | 17%    | 16%    | 13%    | 14%    | 14%             |  |  |  |  |
| Out-of-Custody                           | 82%                                                                                                                                     | 83%    | 83%    | 82%    | 83%    | 83%    | 83%    | 84%    | 87%    | 86%    | 86%             |  |  |  |  |