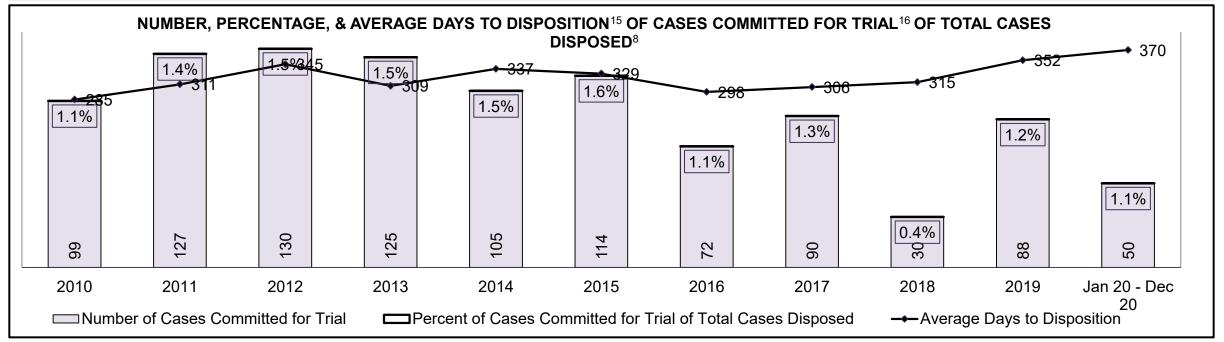

| Phases                 | 2010    | 2011    | 2012    | 2013    | 2014    | 2015    | 2016    | 2017    | 2018    | 2019    | Jan 20 - Dec 20 |
|------------------------|---------|---------|---------|---------|---------|---------|---------|---------|---------|---------|-----------------|
| At Trial With Trial    | 13,333  | 12,913  | 12,507  | 11,635  | 10,711  | 9,759   | 9,325   | 9,209   | 8,399   | 8,353   | 4,381           |
| In-Custody             | 16%     | 15%     | 17%     | 16%     | 15%     | 15%     | 14%     | 14%     | 12%     | 14%     | 18%             |
| Out-of-Custody         | 84%     | 85%     | 83%     | 84%     | 85%     | 85%     | 86%     | 86%     | 88%     | 86%     | 82%             |
| At Trial Without Trial | 35,859  | 31,139  | 27,205  | 25,048  | 22,226  | 19,582  | 18,371  | 17,471  | 16,029  | 16,029  | 9,075           |
| In-Custody             | 13%     | 14%     | 15%     | 15%     | 14%     | 14%     | 14%     | 14%     | 13%     | 14%     | 15%             |
| Out-of-Custody         | 87%     | 86%     | 85%     | 85%     | 86%     | 86%     | 86%     | 86%     | 87%     | 86%     | 85%             |
| Before Trial           | 225,025 | 212,794 | 207,335 | 194,998 | 177,161 | 175,908 | 179,464 | 187,457 | 187,060 | 196,166 | 137,018         |
| In-Custody             | 22%     | 22%     | 23%     | 23%     | 22%     | 23%     | 23%     | 22%     | 20%     | 21%     | 21%             |
| Out-of-Custody         | 78%     | 78%     | 77%     | 77%     | 78%     | 77%     | 77%     | 78%     | 80%     | 79%     | 79%             |