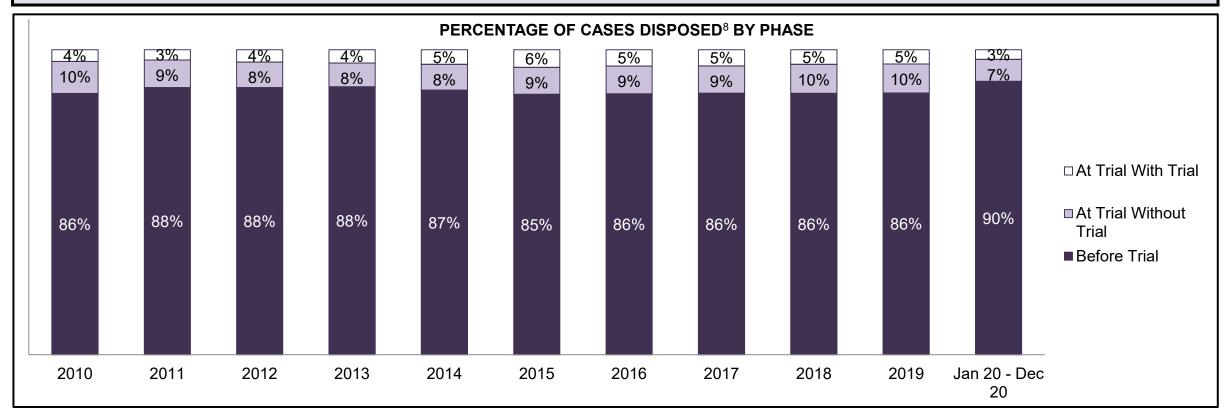

dministration of Justice                   | 518                                        | 527   | 469   | 445   | 580   | 648   | 621   | 623   | 862   | 910   | 1,180              |  |  |  |  |
| Other Criminal Code                         | 323                                        | 240   | 332   | 256   | 334   | 385   | 367   | 342   | 396   | 481   | 976                |  |  |  |  |
| Criminal Code Traffic                       | 678                                        | 691   | 637   | 755   | 888   | 1,195 | 1,275 | 1,182 | 1,175 | 1,307 | 2,057              |  |  |  |  |
| Federal Statute                             | 944                                        | 770   | 666   | 627   | 754   | 816   | 627   | 622   | 642   | 744   | 1,073              |  |  |  |  |













| Cases Disposed <sup>8</sup> by Phase and P | cases Disposed <sup>8</sup> by Phase and Percentage of In-Custody <sup>11</sup> , Out-of-Custody <sup>12</sup> Cases at Case Disposition |        |        |       |       |       |       |       |       |       |                    |  |  |  |
|--------------------------------------------|------------------------------------------------------------------------------------------------------------------------------------------|--------|--------|-------|-------|-------|-------|-------|-------|-------|--------------------|--|--|--|
| Phases                                     | 2010                                                                                                                                     | 2011   | 2012   | 2013  | 2014