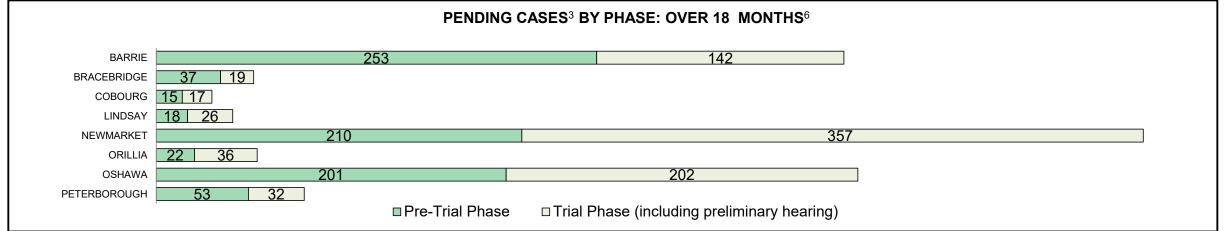

# ONTARIO COURT OF JUSTICE CRIMINAL MODERNIZATION COMMITTEE CENTRAL EAST DASHBOARD<sup>19</sup> CASES PENDING AS OF DECEMBER 31, 2020

| Location       | Over 18 months | 15-18<br>months | 10-15<br>months | 8-10<br>months | 0-8<br>months | Total  |
|----------------|----------------|-----------------|-----------------|----------------|---------------|--------|
| CENTRAL EAST   | 1,640          | 1,038           | 3,087           | 2,330          | 21,757        | 29,852 |
| In-Custody     | 8%             | 9%              | 10%             | 9%             | 8%            | 8%     |
| Out-of-Custody | 92%            | 91%             | 90%             | 91%            | 92%           | 92%    |
| BARRIE         | 395            | 223             | 766             | 523            | 4,465         | 6,372  |
| BRACEBRIDGE    | 56             | 42              | 152             | 90             | 711           | 1,051  |
| COBOURG        | 32             | 47              | 157             | 107            | 574           | 917    |
| LINDSAY        | 44             | 35              | 91              | 90             | 1,087         | 1,347  |
| NEWMARKET      | 567            | 345             | 861             | 605            | 7,906         | 10,284 |
| ORILLIA        | 58             | 31              | 70              | 49             | 1,176         | 1,384  |
| OSHAWA         | 403            | 259             | 780             | 664            | 3,483         | 5,589  |
| PETERBOROUGH   | 85             | 56              | 210             | 202            | 2,355         | 2,908  |

|                                          | Cases Pending <sup>3</sup> as of December 31, 2020 | Percent | Cases <sup>1</sup> | Cases in the Pre-Trial<br>Phase <sup>4</sup> | Cases in the Trial Phase <sup>5</sup> (including preliminary hearing) |
|------------------------------------------|----------------------------------------------------|---------|--------------------|----------------------------------------------|-----------------------------------------------------------------------|
|                                          | 0-8 months                                         | 70.1%   | 4,465              | 4,448                                        | 17                                                                    |
| Age of All Pending                       | 8-10 months                                        | 8.2%    | 523                | 508                                          | 15                                                                    |
| Age of All Pending<br>Cases <sup>6</sup> | 10-15 months                                       | 12.0%   | 766                | 712                                          | 54                                                                    |
| Cases                                    | 15-18 months                                       | 3.5%    | 223                | 179                                          | 44                                                                    |
|                                          | Over 18 months                                     | 6.2%    | 395                | 253                                          | 142                                                                   |
| Total                                    |                                                    | 100.0%  | 6,372              | 6,100                                        | 272                                                                   |

|                                          | Cases Pending <sup>3</sup> as of December 31, 2020 | Percent | Cases <sup>1</sup> | Cases in the Pre-Trial<br>Phase <sup>4</sup> | Cases in the Trial Phase <sup>5</sup> (including preliminary hearing) |
|------------------------------------------|----------------------------------------------------|---------|--------------------|----------------------------------------------|-----------------------------------------------------------------------|
|                                          | 0-8 months                                         | 67.6%   | 711                | 711                                          | 0                                                                     |
| Age of All Pending                       | 8-10 months                                        | 8.6%    | 90                 | 88                                           | 2                                                                     |
| Age of All Pending<br>Cases <sup>6</sup> | 10-15 months                                       | 14.5%   | 152                | 146                                          | 6                                                                     |
| Cases                                    | 15-18 months                                       | 4.0%    | 42                 | 36                                           | 6                                                                     |
|                                          | Over 18 months                                     | 5.3%    | 56                 | 37                                           | 19                                                                    |
| Total                                    |                                                    | 100.0%  | 1,051              | 1,018                                        | 33                                                                    |

|                    | Cases Pending <sup>3</sup> as of December 31, 2020 | Percent | Cases <sup>1</sup> | Cases in the Pre-Trial<br>Phase <sup>4</sup> | Cases in the Trial Phase <sup>5</sup> (including preliminary hearing) |
|--------------------|----------------------------------------------------|---------|--------------------|----------------------------------------------|-----------------------------------------------------------------------|
|                    | 0-8 months                                         | 62.6%   | 574                | 569                                          | 5                                                                     |
| Age of All Pending | 8-10 months                                        | 11.7%   | 107                | 104                                          | 3                                                                     |
| Cases <sup>6</sup> | 10-15 months                                       | 17.1%   | 157                | 149                                          | 8                                                                     |
| Cases              | 15-18 months                                       | 5.1%    | 47                 | 42                                           | 5                                                                     |
|                    | Over 18 months                                     | 3.5%    | 32                 | 15                                           | 17                                                                    |
| Total              |                                                    | 100.0%  | 917                | 879                                          | 38                                                                    |