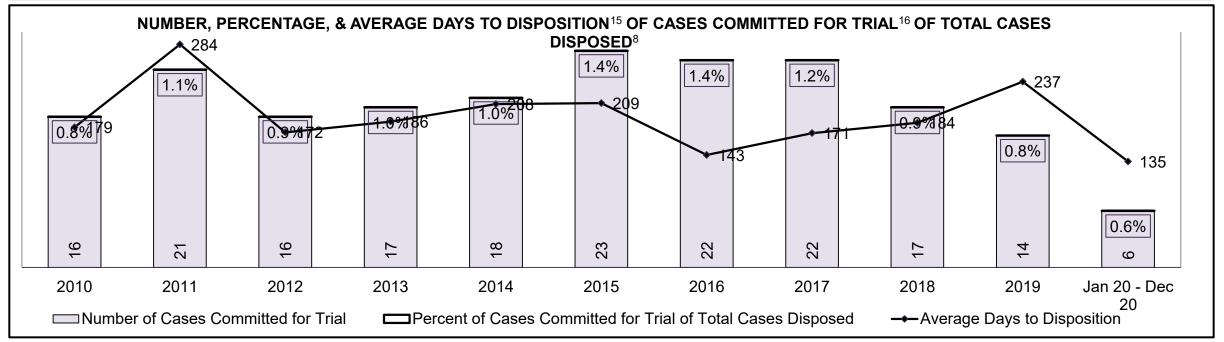

| Phases                 | 2010    | 2011    | 2012    | 2013    | 2014    | 2015    | 2016    | 2017    | 2018    | 2019    | Jan 20 - Dec 20 |
|------------------------|---------|---------|---------|---------|---------|---------|---------|---------|---------|---------|-----------------|
| At Trial With Trial    | 13,333  | 12,913  | 12,507  | 11,635  | 10,711  | 9,759   | 9,325   | 9,209   | 8,399   | 8,353   | 4,381           |
| In-Custody             | 16%     | 15%     | 17%     | 16%     | 15%     | 15%     | 14%     | 14%     | 12%     | 14%     | 18%             |
| Out-of-Custody         | 84%     | 85%     | 83%     | 84%     | 85%     | 85%     | 86%     | 86%     | 88%     | 86%     | 82%             |
| At Trial Without Trial | 35,859  | 31,139  | 27,205  | 25,048  | 22,226  | 19,582  | 18,371  | 17,471  | 16,029  | 16,029  | 9,075           |
| In-Custody             | 13%     | 14%     | 15%     | 15%     | 14%     | 14%     | 14%     | 14%     | 13%     | 14%     | 15%             |
| Out-of-Custody         | 87%     | 86%     | 85%     | 85%     | 86%     | 86%     | 86%     | 86%     | 87%     | 86%     | 85%             |
| Before Trial           | 225,025 | 212,794 | 207,335 | 194,998 | 177,161 | 175,908 | 179,464 | 187,457 | 187,060 | 196,166 | 137,018         |
| In-Custody             | 22%     | 22%     | 23%     | 23%     | 22%     | 23%     | 23%     | 22%     | 20%     | 21%     | 21%             |
| Out-of-Custody         | 78%     | 78%     | 77%     | 77%     | 78%     | 77%     | 77%     | 78%     | 80%     | 79%     | 79%             |