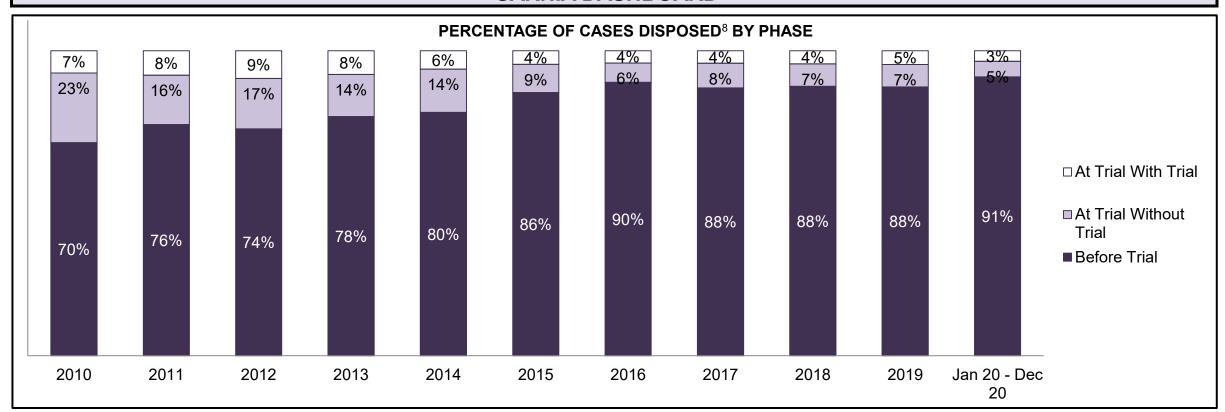

| 206  | 216  | 234  | 273  | 426                |  |  |
| Administration of Justice                   | 350                                        | 269  | 308  | 277  | 239  | 254  | 256  | 302  | 397  | 493  | 696                |  |  |
| Other Criminal Code                         | 84                                         | 58   | 45   | 64   | 54   | 51   | 44   | 54   | 81   | 82   | 119                |  |  |
| Criminal Code Traffic                       | 161                                        | 115  | 111  | 113  | 85   | 71   | 65   | 60   | 81   | 148  | 247                |  |  |
| Federal Statute                             | 260                                        | 231  | 165  | 187  | 162  | 160  | 134  | 87   | 126  | 153  | 202                |  |  |













| Cases Disposed <sup>8</sup> by Phase and P | Cases Disposed <sup>8</sup> by Phase and Percentage of In-Custody <sup>11</sup> , Out-of-Custody <sup>12</sup> Cases at Case Disposition |       |       |       |       |       |       |       |       |       |                    |  |  |  |
|--------------------------------------------|------------------------------------------------------------------------------------------------------------------------------------------|-------|-------|-------|-------|-------|-------|-------|-------|-------|--------------------|--|--|--|
| Phases                                     | 2010                                                                                                                                     | 2011  | 2012  | 2013  | 2014  | 2015