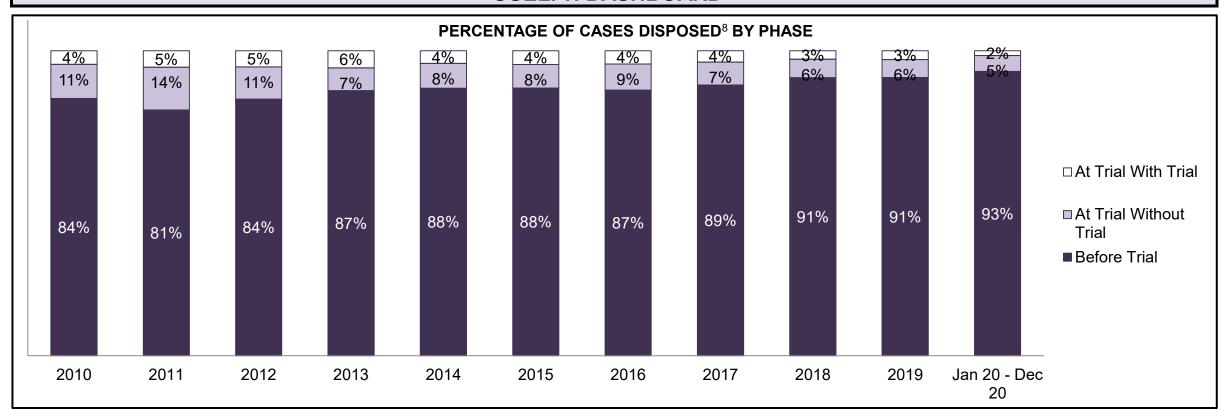

| Phases                 | 2010    | 2011    | 2012    | 2013    | 2014    | 2015    | 2016    | 2017    | 2018    | 2019    | Jan 20 - Dec 20 |
|------------------------|---------|---------|---------|---------|---------|---------|---------|---------|---------|---------|-----------------|
| At Trial With Trial    | 13,333  | 12,913  | 12,507  | 11,635  | 10,711  | 9,759   | 9,325   | 9,209   | 8,399   | 8,353   | 4,381           |
| In-Custody             | 16%     | 15%     | 17%     | 16%     | 15%     | 15%     | 14%     | 14%     | 12%     | 14%     | 18%             |
| Out-of-Custody         | 84%     | 85%     | 83%     | 84%     | 85%     | 85%     | 86%     | 86%     | 88%     | 86%     | 82%             |
| At Trial Without Trial | 35,859  | 31,139  | 27,205  | 25,048  | 22,226  | 19,582  | 18,371  | 17,471  | 16,029  | 16,029  | 9,075           |
| In-Custody             | 13%     | 14%     | 15%     | 15%     | 14%     | 14%     | 14%     | 14%     | 13%     | 14%     | 15%             |
| Out-of-Custody         | 87%     | 86%     | 85%     | 85%     | 86%     | 86%     | 86%     | 86%     | 87%     | 86%     | 85%             |
| Before Trial           | 225,025 | 212,794 | 207,335 | 194,998 | 177,161 | 175,908 | 179,464 | 187,457 | 187,060 | 196,166 | 137,018         |
| In-Custody             | 22%     | 22%     | 23%     | 23%     | 22%     | 23%     | 23%     | 22%     | 20%     | 21%     | 21%             |
| Out-of-Custody         | 78%     | 78%     | 77%     | 77%     | 78%     | 77%     | 77%     | 78%     | 80%     | 79%     | 79%             |

| Cases Disposed <sup>8</sup> by Phase and | ases Disposed <sup>8</sup> by Phase and Percentage of In-Custody <sup>11</sup> , Out-of-Custody <sup>12</sup> Cases at Case Disposition |        |        |        |        |        |        |        |        |        |                 |  |  |  |  |
|------------------------------------------|-----------------------------------------------------------------------------------------------------------------------------------------|--------|--------|--------|--------|--------|--------|--------|--------|--------|-----------------|--|--|--|--|
| Phases                                   | 2010                                                                                                                                    | 2011   | 2012   | 2013   | 2014   | 2015   | 2016   | 2017   | 2018   | 2019   | Jan 20 - Dec 20 |  |  |  |  |
| At Trial With Trial                      | 1,764                                                                                                                                   | 1,664  | 1,672  | 1,502  | 1,471  | 1,476  | 1,505  | 1,587  | 1,484  | 1,497  | 847             |  |  |  |  |
| In-Custody                               | 13%                                                                                                                                     | 12%    | 13%    | 14%    | 11%    | 12%    | 10%    | 10%    | 8%     | 10%    | 12%             |  |  |  |  |
| Out-of-Custody                           | 87%                                                                                                                                     | 88%    | 87%    | 86%    | 89%    | 88%    | 90%    | 90%    | 92%    | 90%    | 88%             |  |  |  |  |
| At Trial Without Trial                   | 4,573                                                                                                                                   | 3,479  | 3,138  | 2,578  | 2,435  | 2,493  | 2,570  | 2,432  | 2,385  | 2,472  | 1,598           |  |  |  |  |
| In-Custody                               | 11%                                                                                                                                     | 13%    | 14%    | 14%    | 13%    | 13%    | 10%    | 10%    | 10%    | 10%    | 12%             |  |  |  |  |
| Out-of-Custody                           | 89%                                                                                                                                     | 87%    | 86%    | 86%    | 87%    | 87%    | 90%    | 90%    | 90%    | 90%    | 88%             |  |  |  |  |
| Before Trial                             | 43,219                                                                                                                                  | 39,035 | 36,793 | 32,985 | 30,592 | 30,396 | 31,008 | 31,627 | 31,231 | 33,975 | 25,747          |  |  |  |  |
| In-Custody                               | 18%                                                                                                                                     | 17%    | 17%    | 18%    | 17%    | 17%    | 17%    | 16%    | 13%    | 14%    | 14%             |  |  |  |  |
| Out-of-Custody                           | 82%                                                                                                                                     | 83%    | 83%    | 82%    | 83%    | 83%    | 83%    | 84%    | 87%    | 86%    | 86%             |  |  |  |  |

| Cases Disposed <sup>8</sup> by Phase and P | ases Disposed <sup>8</sup> by Phase and Percentage of In-Custody <sup>11</sup> , Out-of-Custody <sup>12</sup> Cases at Case Disposition |       |       |       |       |       |       |       |       |       |                    |  |
|--------------------------------------------|-----------------------------------------------------------------------------------------------------------------------------------------|-------|-------|-------|-------|-------|-------|-------|-------|-------|--------------------|--|
| Phases                                     | 2010                                                                                                                                    | 2011  | 2012  | 2013  | 2014  | 2015  | 2016  | 2017  | 2018  | 2019  | Jan 20 -<br>Dec 20 |  |
| At Trial With Trial                        | 352                                                                                                                                     | 378   | 344   | 310   | 316   | 267   | 307   | 315   | 283   | 286   | 215                |  |
| In-Custody                                 | 11%                                                                                                                                     | 10%   | 15%   | 16%   | 17%   | 15%   | 16%   | 12%   | 11%   | 12%   | 15%                |  |
| Out-of-Custody                             | 89%                                                                                                                                     | 90%   | 85%   | 84%   | 83%   | 85%   | 84%   | 88%   | 89%   | 88%   | 85%                |  |
| At Trial Without Trial                     | 809                                                                                                                                     | 736   | 656   | 582   | 521   | 572   | 502   | 480   | 529   | 567   | 386                |  |
| In-Custody                                 | 12%                                                                                                                                     | 12%   | 14%   | 15%   | 14%   | 17%   | 12%   | 15%   | 15%   | 13%   | 16%                |  |
| Out-of-Custody                             | 88%                                                                                                                                     | 88%   | 86%   | 85%   | 86%   | 83%   | 88%   | 85%   | 85%   | 87%   | 84%                |  |
| Before Trial                               | 8,491                                                                                                                                   | 7,444 | 7,429 | 7,170 | 6,698 | 6,734 | 6,857 | 6,621 | 6,791 | 7,777 | 6,573              |  |
| In-Custody                                 | 20%                                                                                                                                     | 20%   | 22%   | 23%   | 21%   | 23%   | 20%   | 18%   | 12%   | 13%   | 17%                |  |
| Out-of-Custody                             | 80%                                                                                                                                     | 80%   | 78%   | 77%   | 79%   | 77%   | 80%   | 82%   | 88%   | 87%   | 83%                |  |

| Cases Disposed <sup>8</sup> by Phase and Percentage of In-Custody <sup>11</sup> , Out-of-Custody <sup>12</sup> Cases at Case Disposition |       |       |       |       |      |      |      |      |      |      |                    |
|------------------------------------------------------------------------------------------------------------------------------------------|-------|-------|-------|-------|------|------|------|------|------|------|--------------------|
| Phases                                                                                                                                   | 2010  | 2011  | 2012  | 2013  | 2014 | 2015 | 2016 | 2017 | 2018 | 2019 | Jan 20 -<br>Dec 20 |
| At Trial With Trial                                                                                                                      | 43    | 46    | 41    | 26    | 27   | 38   | 32   | 30   | 32   | 31   | 10                 |
| In-Custody                                                                                                                               | 9%    | 11%   | 0%    | 12%   | 7%   | 18%  | 9%   | 3%   | 0%   | 10%  | 0%                 |
| Out-of-Custody                                                                                                                           | 91%   | 89%   | 100%  | 88%   | 93%  | 82%  | 91%  | 97%  | 100% | 90%  | 100%               |
| At Trial Without Trial                                                                                                                   | 207   | 151   | 111   | 98    | 100  | 87   | 66   | 73   | 58   | 51   | 27                 |
| In-Custody                                                                                                                               | 8%    | 7%    | 12%   | 14%   | 5%   | 16%  | 17%  | 10%  | 9%   | 10%  | 15%                |
| Out-of-Custody                                                                                                                           | 92%   | 93%   | 88%   | 86%   | 95%  | 84%  | 83%  | 90%  | 91%  | 90%  | 85%                |
| Before Trial                                                                                                                             | 1,416 | 1,230 | 1,179 | 1,127 | 908  | 883  | 915  | 820  | 917  | 946  | 596                |
| In-Custody                                                                                                                               | 19%   | 20%   | 20%   | 20%   | 18%  | 18%  | 16%  | 16%  | 10%  | 14%  | 10%                |
| Out-of-Custody                                                                                                                           | 81%   | 80%   | 80%   | 80%   | 82%  | 82%  | 84%  | 84%  | 90%  | 86%  | 90%                |

| Cases Disposed <sup>8</sup> by Phase and Percentage of In-Custody <sup>11</sup> , Out-of-Custody <sup>12</sup> Cases at Case Disposition |       |       |       |      |      |      |      |      |      |       |                    |
|------------------------------------------------------------------------------------------------------------------------------------------|-------|-------|-------|------|------|------|------|------|------|-------|--------------------|
| Phases                                                                                                                                   | 2010  | 2011  | 2012  | 2013 | 2014 | 2015 | 2016 | 2017 | 2018 | 2019  | Jan 20 -<br>Dec 20 |
| At Trial With Trial                                                                                                                      | 55    | 74    | 68    | 62   | 50   | 42   | 58   | 37   | 38   | 30    | 26                 |
| In-Custody                                                                                                                               | 15%   | 23%   | 15%   | 19%  | 12%  | 29%  | 12%  | 19%  | 11%  | 10%   | 42%                |
| Out-of-Custody                                                                                                                           | 85%   | 77%   | 85%   | 81%  | 88%  | 71%  | 88%  | 81%  | 89%  | 90%   | 58%                |
| At Trial Without Trial                                                                                                                   | 134   | 74    | 64    | 48   | 42   | 38   | 42   | 35   | 29   | 39    | 47                 |
| In-Custody                                                                                                                               | 10%   | 16%   | 16%   | 15%  | 26%  | 18%  | 19%  | 17%  | 7%   | 13%   | 13%                |
| Out-of-Custody                                                                                                                           | 90%   | 84%   | 84%   | 85%  | 74%  | 82%  | 81%  | 83%  | 93%  | 87%   | 87%                |
| Before Trial                                                                                                                             | 1,491 | 1,234 | 1,236 | 993  | 927  | 978  | 975  | 891  | 945  | 1,182 | 924                |
| In-Custody                                                                                                                               | 18%   | 18%   | 17%   | 20%  | 23%  | 19%  | 21%  | 26%  | 16%  | 20%   | 16%                |
| Out-of-Custody                                                                                                                           | 82%   | 82%   | 83%   | 80%  | 77%  | 81%  | 79%  | 74%  | 84%  | 80%   | 84%                |