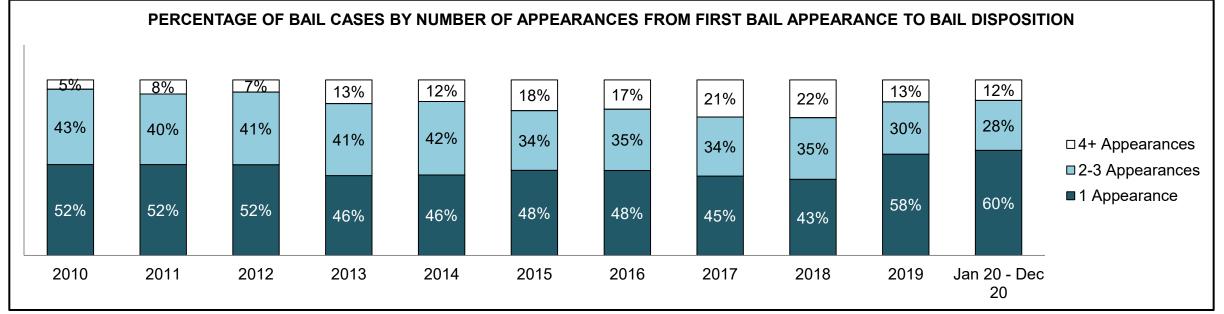

**Note**: Throughout the report, due to rounding up or down, there may exist minor discrepancies in the "Change from Cluster/Baseline Median" values, as well as some percentages may not add up to the total.