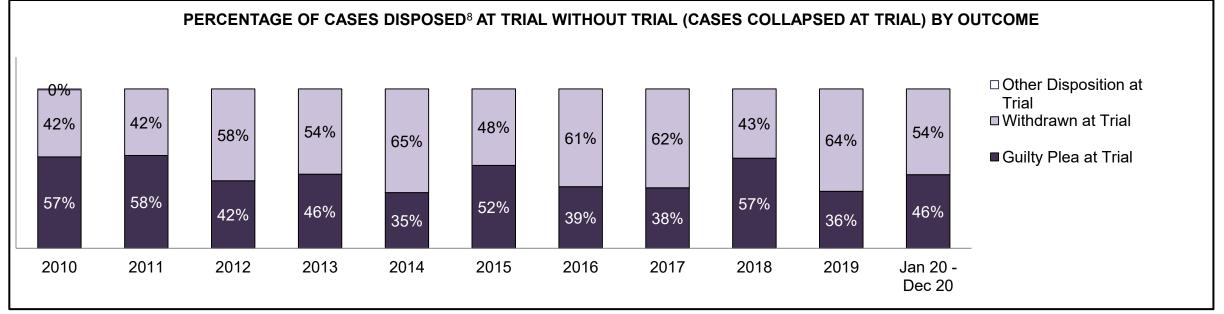

| 831  | 739  | 885  | 675  | 721  | 892  | 547  | 492  | 505  | 395                |  |  |  |  |
| In-Custody                                  | 42%                                                                                                                                      | 28%  | 19%  | 19%  | 26%  | 31%  | 30%  | 27%  | 27%  | 14%  | 21%                |  |  |  |  |
| Out-of-Custody                              | 58%                                                                                                                                      | 72%  | 81%  | 81%  | 74%  | 69%  | 70%  | 73%  | 73%  | 86%  | 79%                |  |  |  |  |







| Offence Group at Disposition <sup>14</sup> | 2010 | 2011 | 2012 | 2013 | 2014 | 2015 | 2016 | 2017 | 2018 | 2019 | Jan 20 -<br>Dec 20 |
|--------------------------------------------|------|------|------|------|------|------|------|------|------|------|--------------------|
| Crimes Against The Person                  | 36%  | 27%  | 42%  | 39%  | 50%  | 53%  | 45%  | 41%  | 53%  | 50%  | 44%                |
| Crimes Against Property                    | 18%  | 28%  | 13%  | 11%  | 13%  | 10%  | 11%  | 15%  | 21%  | 17%  | 25%                |
| Administration of Justice                  | 17%  | 16%  | 12%  | 8%   | 8%   | 9%   | 10%  | 6%   | 8%   | 0%   | 6%                 |
| Other Criminal Code                        | 6%   | 4%   | 6%   | 7%   | 3%   | 3%   | 5%   | 9%   | 3%