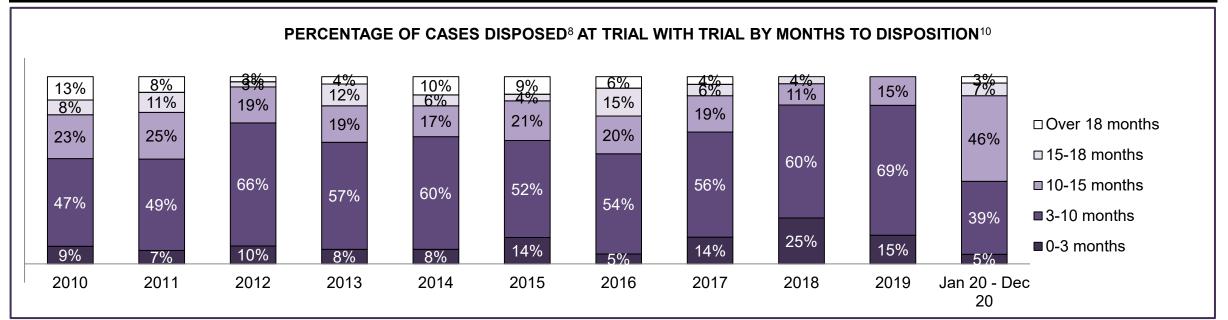

| Phases                 | 2010    | 2011    | 2012    | 2013    | 2014    | 2015    | 2016    | 2017    | 2018    | 2019    | Jan 20 - Dec 20 |
|------------------------|---------|---------|---------|---------|---------|---------|---------|---------|---------|---------|-----------------|
| At Trial With Trial    | 13,333  | 12,913  | 12,507  | 11,635  | 10,711  | 9,759   | 9,325   | 9,209   | 8,399   | 8,353   | 4,381           |
| In-Custody             | 16%     | 15%     | 17%     | 16%     | 15%     | 15%     | 14%     | 14%     | 12%     | 14%     | 18%             |
| Out-of-Custody         | 84%     | 85%     | 83%     | 84%     | 85%     | 85%     | 86%     | 86%     | 88%     | 86%     | 82%             |
| At Trial Without Trial | 35,859  | 31,139  | 27,205  | 25,048  | 22,226  | 19,582  | 18,371  | 17,471  | 16,029  | 16,029  | 9,075           |
| In-Custody             | 13%     | 14%     | 15%     | 15%     | 14%     | 14%     | 14%     | 14%     | 13%     | 14%     | 15%             |
| Out-of-Custody         | 87%     | 86%     | 85%     | 85%     | 86%     | 86%     | 86%     | 86%     | 87%     | 86%     | 85%             |
| Before Trial           | 225,025 | 212,794 | 207,335 | 194,998 | 177,161 | 175,908 | 179,464 | 187,457 | 187,060 | 196,166 | 137,018         |
| In-Custody             | 22%     | 22%     | 23%     | 23%     | 22%     | 23%     | 23%     | 22%     | 20%     | 21%     | 21%             |
| Out-of-Custody         | 78%     | 78%     | 77%     | 77%     | 78%     | 77%     | 77%     | 78%     | 80%     | 79%     | 79%             |

| Cases Disposed <sup>8</sup> by Phase and | ases Disposed <sup>8</sup> by Phase and Percentage of In-Custody <sup>11</sup> , Out-of-Custody <sup>12</sup> Cases at Case Disposition |        |        |        |        |        |        |        |        |        |                 |  |  |  |  |
|------------------------------------------|-----------------------------------------------------------------------------------------------------------------------------------------|--------|--------|--------|--------|--------|--------|--------|--------|--------|-----------------|--|--|--|--|
| Phases                                   | 2010                                                                                                                                    | 2011   | 2012   | 2013   | 2014   | 2015   | 2016   | 2017   | 2018   | 2019   | Jan 20 - Dec 20 |  |  |  |  |
| At Trial With Trial                      | 1,764                                                                                                                                   | 1,664  | 1,672  | 1,502  | 1,471  | 1,476  | 1,505  | 1,587  | 1,484  | 1,497  | 847             |  |  |  |  |
| In-Custody                               | 13%                                                                                                                                     | 12%    | 13%    | 14%    | 11%    | 12%    | 10%    | 10%    | 8%     | 10%    | 12%             |  |  |  |  |
| Out-of-Custody                           | 87%                                                                                                                                     | 88%    | 87%    | 86%    | 89%    | 88%    | 90%    | 90%    | 92%    | 90%    | 88%             |  |  |  |  |
| At Trial Without Trial                   | 4,573                                                                                                                                   | 3,479  | 3,138  | 2,578  | 2,435  | 2,493  | 2,570  | 2,432  | 2,385  | 2,472  | 1,598           |  |  |  |  |
| In-Custody                               | 11%                                                                                                                                     | 13%    | 14%    | 14%    | 13%    | 13%    | 10%    | 10%    | 10%    | 10%    | 12%             |  |  |  |  |
| Out-of-Custody                           | 89%                                                                                                                                     | 87%    | 86%    | 86%    | 87%    | 87%    | 90%    | 90%    | 90%    | 90%    | 88%             |  |  |  |  |
| Before Trial                             | 43,219                                                                                                                                  | 39,035 | 36,793 | 32,985 | 30,592 | 30,396 | 31,008 | 31,627 | 31,231 | 33,975 | 25,747          |  |  |  |  |
| In-Custody                               | 18%                                                                                                                                     | 17%    | 17%    | 18%    | 17%    | 17%    | 17%    | 16%    | 13%    | 14%    | 14%             |  |  |  |  |
| Out-of-Custody                           | 82%                                                                                                                                     | 83%    | 83%    | 82%    | 83%    | 83%    | 83%    | 84%    | 87%    | 86%    | 86%             |  |  |  |  |