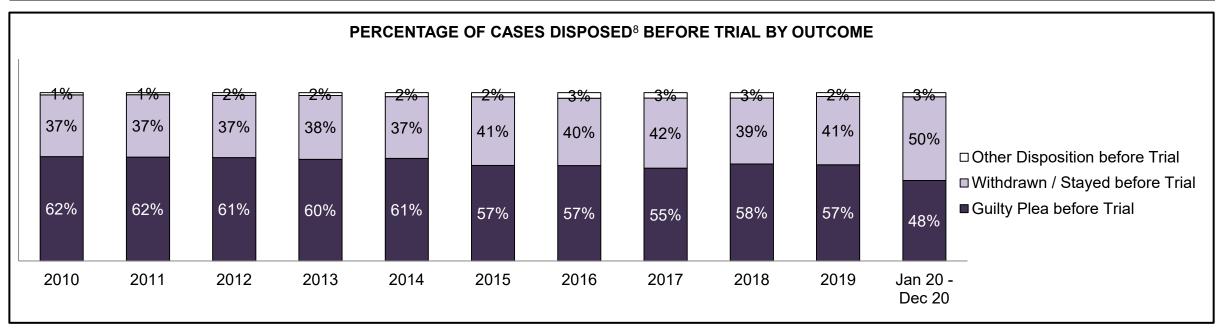

| Percentage of Cases Disposed <sup>8</sup> At | Percentage of Cases Disposed <sup>8</sup> At Trial Without Trial (Collapse Rate At Trial <sup>2</sup> ) by Offence Group At Disposition |      |      |      |      |      |      |      |      |      |                 |  |  |  |
|----------------------------------------------|-----------------------------------------------------------------------------------------------------------------------------------------|------|------|------|------|------|------|------|------|------|-----------------|--|--|--|
| Offence Group at Disposition <sup>14</sup>   | 2010                                                                                                                                    | 2011 | 2012 | 2013 | 2014 | 2015 | 2016 | 2017 | 2018 | 2019 | Jan 20 - Dec 20 |  |  |  |
| Crimes Against The Person                    | 40%                                                                                                                                     | 42%  | 43%  | 42%  | 42%  | 41%  | 43%  | 44%  | 44%  | 45%  | 47%             |  |  |  |
| Crimes Against Property                      | 13%                                                                                                                                     | 12%  | 11%  | 12%  | 11%  | 11%  | 10%  | 10%  | 10%  | 10%  | 10%             |  |  |  |
| Administration of Justice                    | 13%                                                                                                                                     | 13%  | 13%  | 13%  | 12%  | 13%  | 13%  | 12%  | 12%  | 13%  | 11%             |  |  |  |
| Other Criminal Code                          | 6%                                                                                                                                      | 6%   | 6%   | 6%   | 6%   | 6%   | 6%   | 6%   | 6%   | 7%   | 7%              |  |  |  |
| Criminal Code Traffic                        | 18%                                                                                                                                     | 14%  | 15%  | 16%  | 16%  | 16%  | 16%  | 17%  | 18%  | 16%  | 15%             |  |  |  |
| Federal Statute                              | 10%                                                                                                                                     | 12%  | 12%  | 11%  | 12%  | 12%  | 12%  | 11%  | 10%  | 9%   | 10%             |  |  |  |
| Total                                        | 100%                                                                                                                                    | 100% | 100% | 100% | 100% | 100% | 100% | 100% | 100% | 100% | 100%            |  |  |  |

| Percentage of Cases Disposed <sup>8</sup> At Trial Without Trial (Collapse Rate At Trial <sup>2</sup> ) by Offence Group At Disposition |      |      |      |      |      |      |      |      |      |      |                 |
|-----------------------------------------------------------------------------------------------------------------------------------------|------|------|------|------|------|------|------|------|------|------|-----------------|
| Offence Group at Disposition <sup>14</sup>                                                                                              | 2010 | 2011 | 2012 | 2013 | 2014 | 2015 | 2016 | 2017 | 2018 | 2019 | Jan 20 - Dec 20 |
| Crimes Against The Person                                                                                                               | 34%  | 38%  | 36%  | 36%  | 35%  | 33%  | 34%  | 34%  | 33%  | 36%  | 37%             |
| Crimes Against Property                                                                                                                 | 12%  | 12%  | 11%  | 12%  | 13%  | 11%  | 12%  | 11%  | 9%   | 10%  | 9%              |
| Administration of Justice                                                                                                               | 11%  | 11%  | 10%  | 11%  | 10%  | 11%  | 11%  | 8%   | 10%  | 11%  | 11%             |
| Other Criminal Code                                                                                                                     | 5%   | 5%   | 6%   | 6%   | 5%   | 6%   | 5%   | 6%   | 7%   | 6%   | 7%              |
| Criminal Code Traffic                                                                                                                   | 28%  | 24%  | 25%  | 25%  | 27%  | 26%  | 27%  | 31%  | 31%  | 26%  | 25%             |
| Federal Statute                                                                                                                         | 9%   | 10%  | 11%  | 10%  | 11%  | 12%  | 11%  | 11%  | 10%  | 10%  | 11%             |
| Total                                                                                                                                   | 100% | 100% | 100% | 100% | 100% | 100% | 100% | 100% | 100% | 100% | 100%            |

| Percentage of Cases Disposed <sup>8</sup> At Trial Without Trial (Collapse Rate At Trial <sup>2</sup> ) by Offence Group At Disposition |      |      |      |      |      |      |      |      |      |      |                    |
|-----------------------------------------------------------------------------------------------------------------------------------------|------|------|------|------|------|------|------|------|------|------|--------------------|
| Offence Group at Disposition <sup>14</sup>                                                                                              | 2010 | 2011 | 2012 | 2013 | 2014 | 2015 | 2016 | 2017 | 2018 | 2019 | Jan 20 -<br>Dec 20 |
| Crimes Against The Person                                                                                                               | 33%  | 36%  | 35%  | 34%  | 33%  | 32%  | 35%  | 32%  | 30%  | 37%  | 39%                |
| Crimes Against Property                                                                                                                 | 11%  | 15%  | 14%  | 12%  | 13%  | 12%  | 11%  | 11%  | 10%  | 11%  | 12%                |
| Administration of Justice                                                                                                               | 13%  | 10%  | 11%  | 12%  | 9%   | 12%  | 13%  | 9%   | 15%  | 15%  | 13%                |
| Other Criminal Code                                                                                                                     | 4%   | 5%   | 6%   | 6%   | 5%   | 6%   | 6%   | 7%   | 6%   | 7%   | 6%                 |
| Criminal Code Traffic                                                                                                                   | 29%  | 24%  | 24%  | 25%  | 28%  | 24%  | 25%  | 27%  | 24%  | 20%  | 22%                |
| Federal Statute                                                                                                                         | 10%  | 9%   | 11%  | 10%  | 12%  | 14%  | 11%  | 14%  | 15%  | 11%  | 9%                 |
| Total                                                                                                                                   | 100% | 100% | 100% | 100% | 100% | 100% | 100% | 100% | 100% | 100% | 100%               |

| Offence Group at Disposition <sup>14</sup> | 2010 | 2011 | 2012 | 2013 | 2014 | 2015 | 2016 | 2017 | 2018 | 2019 | Jan 20 -<br>Dec 20 |
|--------------------------------------------|------|------|------|------|------|------|------|------|------|------|--------------------|
| Crimes Against The Person                  | 30%  | 28%  | 32%  | 35%  | 38%  | 38%  | 37%  | 38%  | 42%  | 50%  | 59%                |
| Crimes Against Property                    | 12%  | 8%   | 11%  | 11%  | 9%   | 18%  | 21%  | 17%  | 9%   | 10%  | 5%                 |
| Administration of Justice                  | 12%  | 12%  | 11%  | 15%  | 10%  | 12%  | 8%   | 13%  | 13%  | 9%   | 8%                 |
| Other Criminal Code                        | 4%   | 5%   | 5%   | 8%   | 3%   | 6%   | 5%   | 3%   | 4%   | 6%   | 8%                 |
| Criminal Code Traffic                      | 37%  | 31%  | 34%  | 23%  | 28%  | 25%  | 21%  | 21%  | 30%  | 21%  | 14%                |
| Federal Statute                            | 4%   | 16%  | 7%   | 8%   | 11%  | 1%   | 7%   | 8%   | 1%   | 5%   | 5%                 |
| Total                                      | 100% | 100% | 100% | 100% | 100% | 100% | 100% | 100% | 100% | 100% | 100%               |

| Percentage of Cases Disposed <sup>8</sup> At Trial Without Trial (Collapse Rate At Trial <sup>2</sup> ) by Offence Group At Disposition |      |      |      |      |      |      |      |      |      |      |                    |
|-----------------------------------------------------------------------------------------------------------------------------------------|------|------|------|------|------|------|------|------|------|------|--------------------|
| Offence Group at Disposition <sup>14</sup>                                                                                              | 2010 | 2011 | 2012 | 2013 | 2014 | 2015 | 2016 | 2017 | 2018 | 2019 | Jan 20 -<br>Dec 20 |
| Crimes Against The Person                                                                                                               | 40%  | 49%  | 39%  | 39%  | 47%  | 45%  | 29%  | 38%  | 43%  | 52%  | 38%                |
| Crimes Against Property                                                                                                                 | 13%  | 11%  | 8%   | 12%  | 8%   | 4%   | 15%  | 8%   | 4%   | 7%   | 12%                |
| Administration of Justice                                                                                                               | 14%  | 16%  | 11%  | 14%  | 10%  | 14%  | 9%   | 10%  | 7%   | 9%   | 16%                |
| Other Criminal Code                                                                                                                     | 3%   | 5%   | 14%  | 7%   | 3%   | 10%  | 7%   | 8%   | 1%   | 9%   | 12%                |
| Criminal Code Traffic                                                                                                                   | 26%  | 13%  | 20%  | 16%  | 17%  | 11%  | 19%  | 25%  | 34%  | 16%  | 11%                |
| Federal Statute                                                                                                                         | 5%   | 7%   | 8%   | 12%  | 15%  | 16%  | 21%  | 11%  | 9%   | 7%   | 10%                |
| Total                                                                                                                                   | 100% | 100% | 100% | 100% | 100% | 100% | 100% | 100% | 100% | 100% | 100%               |