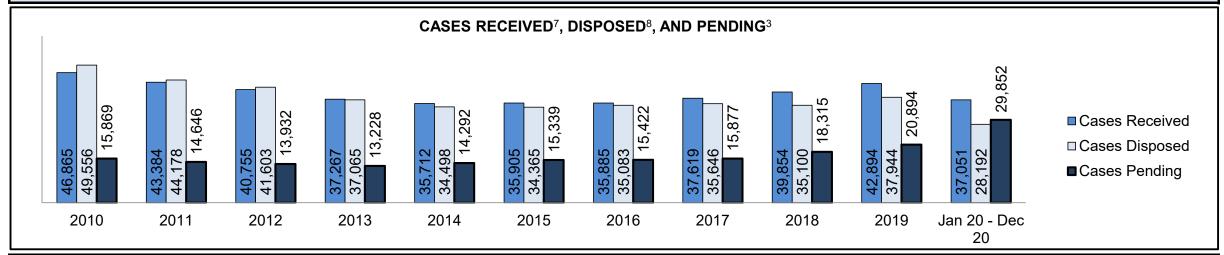

|
| Cases                                    | 15-18 months                                       | 3.5%    | 1,038              | 698                                          | 340                                                                   |
|                                          | Over 18 months                                     | 5.5%    | 1,640              | 809                                          | 831                                                                   |
| Total                                    |                                                    | 100.0%  | 29,852             | 28,026                                       | 1,826                                                                 |



| Cases Received <sup>7</sup> by Offence Group |        |        |       |       |       |       |       |        |        |        |                 |  |  |  |
|----------------------------------------------|--------|--------|-------|-------|-------|-------|-------|--------|--------|--------|-----------------|--|--|--|
| Offence Group <sup>9</sup>                   | 2010   | 2011   | 2012  | 2013  | 2014  | 2015  | 2016  | 2017   | 2018   | 2019   | Jan 20 - Dec 20 |  |  |  |
| Crimes Against The Person                    | 10,570 | 10,006 | 9,539 | 8,907 | 8,479 | 8,499 | 8,814 | 9,075  | 9,566  | 10,123 | 9,635           |  |  |  |
| Crimes Against Property                      | 10,611 | 9,783  | 9,414 | 8,729 | 8,095 | 8,665 | 8,496 | 8,935  | 9,420  | 10,362 | 8,629           |  |