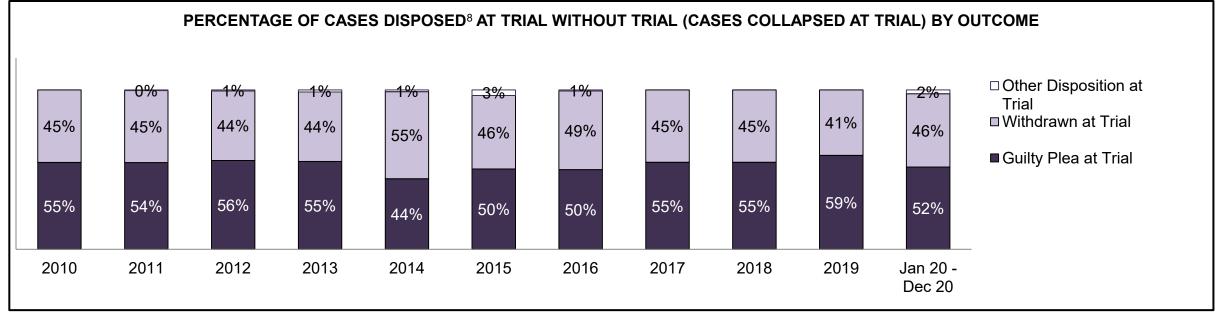

| Phases                 | 2010    | 2011    | 2012    | 2013    | 2014    | 2015    | 2016    | 2017    | 2018    | 2019    | Jan 20 - Dec 20 |
|------------------------|---------|---------|---------|---------|---------|---------|---------|---------|---------|---------|-----------------|
| At Trial With Trial    | 13,333  | 12,913  | 12,507  | 11,635  | 10,711  | 9,759   | 9,325   | 9,209   | 8,399   | 8,353   | 4,381           |
| In-Custody             | 16%     | 15%     | 17%     | 16%     | 15%     | 15%     | 14%     | 14%     | 12%     | 14%     | 18%             |
| Out-of-Custody         | 84%     | 85%     | 83%     | 84%     | 85%     | 85%     | 86%     | 86%     | 88%     | 86%     | 82%             |
| At Trial Without Trial | 35,859  | 31,139  | 27,205  | 25,048  | 22,226  | 19,582  | 18,371  | 17,471  | 16,029  | 16,029  | 9,075           |
| In-Custody             | 13%     | 14%     | 15%     | 15%     | 14%     | 14%     | 14%     | 14%     | 13%     | 14%     | 15%             |
| Out-of-Custody         | 87%     | 86%     | 85%     | 85%     | 86%     | 86%     | 86%     | 86%     | 87%     | 86%     | 85%             |
| Before Trial           | 225,025 | 212,794 | 207,335 | 194,998 | 177,161 | 175,908 | 179,464 | 187,457 | 187,060 | 196,166 | 137,018         |
| In-Custody             | 22%     | 22%     | 23%     | 23%     | 22%     | 23%     | 23%     | 22%     | 20%     | 21%     | 21%             |
| Out-of-Custody         | 78%     | 78%     | 77%     | 77%     | 78%     | 77%     | 77%     | 78%     | 80%     | 79%     | 79%             |