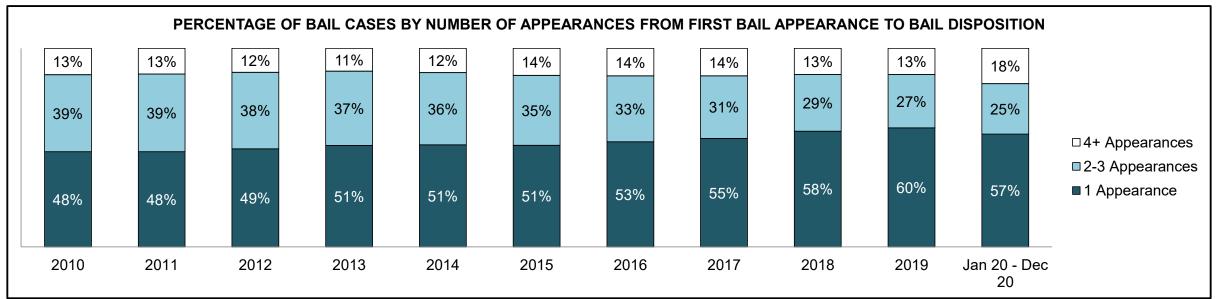

|              | Vari                                  | Matuia                                 | Jan 20  | - Dec 20           | 2014 Baseline | Change from 2014 Baseline |
|--------------|---------------------------------------|----------------------------------------|---------|--------------------|---------------|---------------------------|
|              | ney l                                 | Metric                                 | Percent | Cases <sup>1</sup> | Median*       | Median                    |
|              | Disposed cases that be                | gan in the Bail Phase                  | 44.9%   | 67,539             | 44.0%         | 0.9%                      |
|              | Bail cases with a bail                | Total                                  | 57.9%   | 39,092             | 56.6%         | 1.3%                      |
|              | outcome (bail granted                 | Bail Disposition with 1 appearance     | 56.8%   | 22,204             | 51.4%         | 5.4%                      |
| Bail         | or bail denied)                       | Bail Disposition in 1-3 days           | 70.3%   | 27,464             | 72.5%         | -2.2%                     |
| Dali         | Bail cases with no bail               | Total                                  | 42.1%   | 28,447             | 43.4%         | -1.3%                     |
|              | disposition but with a                | Case disposition in 1-3 appearances    | 18.0%   | 5,111              | 35.0%         | -17.1%                    |
|              | · · · · · · · · · · · · · · · · · · · | Case disposition in 0-3 months         | 62.5%   | 17,790             | 76.5%         | -14.0%                    |
|              | case disposition                      | Case disposition rate before trial     | 93.8%   | 26,694             | 90.5%         | 3.3%                      |
|              |                                       |                                        |         |                    |               |                           |
|              | Disposition rate (include             | es bail cases with case dispositions)  | 91.1%   | 137,018            | 84.3%         | 6.7%                      |
| Before Trial | Disposed within 1-3 app               | pearances (net of bench warrant cases) | 36.9%   | 28,204             | 42.7%         | -5.7%                     |
|              | Disposed within 0-3 mo                | nths (net of bench warrant cases)      | 58.1%   | 44,383             | 61.7%         | -3.6%                     |
|              |                                       |                                        |         |                    |               |                           |
| Trial        | Collapse Rate at Trial <sup>2</sup>   |                                        | 67.4%   | 9,075              | 67.5%         | 0.0%                      |

## ONTARIO COURT OF JUSTICE CRIMINAL MODERNIZATION COMMITTEE PROVINCIAL DASHBOARD<sup>19</sup> CASES PENDING AS OF DECEMBER 31, 2020

|              | Was I                               | Madui a                                | Jan 20  | - Dec 20           | 2014 Baseline    | Change from 2014 Regional |
|--------------|-------------------------------------|----------------------------------------|---------|--------------------|------------------|---------------------------|
|              | Key i                               | Metric                                 | Percent | Cases <sup>1</sup> | Regional Median* | Median                    |
|              | Disposed cases that be              | gan in the Bail Phase                  | 31.1%   | 8,771              | 32.5%            | -1.4%                     |
|              | Bail cases with a bail              | Total                                  | 61.9%   | 5,430              | 53.7%            | 8.2%                      |
|              | outcome (release order              | Bail Disposition with 1 appearance     | 58.1%   | 3,155              | 52.5%            | 5.6%                      |
| Bail         | or detention order)                 | Bail Disposition in 1-3 days           | 71.3%   | 3,871              | 72.9%            | -1.6%                     |
| Dali         | Bail cases with no bail             | Total                                  | 38.1%   | 3,341              | 46.3%            | -8.2%                     |
|              |                                     | Case disposition in 1-3 appearances    | 21.4%   | 715                | 38.7%            | -17.3%                    |
|              | disposition but with a              | Case disposition in 0-3 months         | 64.7%   | 2,160              | 79.1%            | -14.4%                    |
|              | case disposition                    | Case disposition rate before trial     | 93.3%   | 3,118              | 92.8%            | 0.5%                      |
|              |                                     |                                        |         |                    |                  |                           |
|              | Disposition rate (include           | es bail cases with case dispositions)  | 91.3%   | 25,747             | 88.7%            | 2.6%                      |
| Before Trial | Disposed within 1-3 app             | pearances (net of bench warrant cases) | 44.6%   | 6,570              | 46.0%            | -1.4%                     |
|              | Disposed within 0-3 mo              | nths (net of bench warrant cases)      | 58.5%   | 8,615              | 60.7%            | -2.2%                     |
|              |                                     |                                        |         |                    |                  |                           |
| Trial        | Collapse Rate at Trial <sup>2</sup> |                                        | 65.4%   | 1,598              | 62.3%            | 3.1%                      |

# ONTARIO COURT OF JUSTICE CRIMINAL MODERNIZATION COMMITTEE CENTRAL EAST DASHBOARD<sup>19</sup> CASES PENDING AS OF DECEMBER 31, 2020

|              | Vov                                 | Matria                                 | Jan 20  | - Dec 20           | 2014 Baseline | Change from 2014 |
|--------------|-------------------------------------|----------------------------------------|---------|--------------------|---------------|------------------|
|              | Key i                               | Metric                                 | Percent | Cases <sup>1</sup> | Median*       | Baseline Median  |
|              | Disposed cases that be              | gan in the Bail Phase                  | 29.8%   | 2,138              | 48.0%         | -18.2%           |
|              | Bail cases with a bail              | Total                                  | 50.5%   | 1,080              | 56.0%         | -5.5%            |
|              | outcome (release order              | Bail Disposition with 1 appearance     | 51.4%   | 555                | 47.7%         | 3.6%             |
| Bail         | or detention order)                 | Bail Disposition in 1-3 days           | 64.8%   | 700                | 70.6%         | -5.7%            |
|              | Bail cases with no bail             | Total                                  | 49.5%   | 1,058              | 44.0%         | 5.5%             |
|              |                                     | Case disposition in 1-3 appearances    | 11.9%   | 126                | 35.1%         | -23.2%           |
|              | disposition but with a              | Case disposition in 0-3 months         | 53.5%   | 566                | 77.2%         | -23.7%           |
|              | case disposition                    | Case disposition rate before trial     | 93.3%   | 987                | 90.7%         | 2.6%             |
|              |                                     |                                        |         |                    |               |                  |
|              | Disposition rate (include           | es bail cases with case dispositions)  | 91.6%   | 6,573              | 83.6%         | 8.0%             |
| Before Trial | Disposed within 1-3 app             | pearances (net of bench warrant cases) | 41.7%   | 1,596              | 39.1%         | 2.6%             |
|              | Disposed within 0-3 mo              | nths (net of bench warrant cases)      | 57.1%   | 2,185              | 60.6%         | -3.5%            |
|              |                                     |                                        |         |                    |               |                  |
| Trial        | Collapse Rate at Trial <sup>2</sup> |                                        | 64.2%   | 386                | 71.0%         | -6.8%            |

|                       | Vov                                 | Matria                                 | Jan 20  | - Dec 20           | 2014 Baseline | Change from 2014 |
|-----------------------|-------------------------------------|----------------------------------------|---------|--------------------|---------------|------------------|
|                       | Key i                               | Metric                                 | Percent | Cases <sup>1</sup> | Median*       | Baseline Median  |
|                       | Disposed cases that be              | gan in the Bail Phase                  | 17.4%   | 110                | 33.5%         | -16.1%           |
|                       | Bail cases with a bail              | Total                                  | 51.8%   | 57                 | 50.7%         | 1.1%             |
|                       | outcome (release order              | Bail Disposition with 1 appearance     | 71.9%   | 41                 | 52.9%         | 19.1%            |
| Bail                  | or detention order)                 | Bail Disposition in 1-3 days           | 87.7%   | 50                 | 73.8%         | 14.0%            |
|                       | Bail cases with no bail             | Total                                  | 48.2%   | 53                 | 49.3%         | -1.1%            |
|                       |                                     | Case disposition in 1-3 appearances    | 5.7%    | 3                  | 33.4%         | -27.7%           |
|                       | disposition but with a              | Case disposition in 0-3 months         | 43.4%   | 23                 | 77.3%         | -33.9%           |
|                       | case disposition                    | Case disposition rate before trial     | 92.5%   | 49                 | 91.8%         | 0.6%             |
|                       |                                     |                                        |         |                    |               |                  |
|                       | Disposition rate (include           | es bail cases with case dispositions)  | 94.2%   | 596                | 85.7%         | 8.5%             |
| Before Trial          | Disposed within 1-3 app             | pearances (net of bench warrant cases) | 40.6%   | 176                | 47.2%         | -6.7%            |
| Disposed within 0-3 m |                                     | nths (net of bench warrant cases)      | 45.4%   | 197                | 62.6%         | -17.2%           |
|                       |                                     |                                        |         |                    |               |                  |
| Trial                 | Collapse Rate at Trial <sup>2</sup> |                                        | 73.0%   | 27                 | 66.9%         | 6.1%             |

|                        | Vov.                                | Matria                                 | Jan 20 - | - Dec 20           | 2014 Baseline | Change from 2014 |
|------------------------|-------------------------------------|----------------------------------------|----------|--------------------|---------------|------------------|
|                        | Key i                               | Metric                                 | Percent  | Cases <sup>1</sup> | Median*       | Baseline Median  |
|                        | Disposed cases that be              | gan in the Bail Phase                  | 30.9%    | 308                | 33.5%         | -2.6%            |
|                        | Bail cases with a bail              | Total                                  | 48.4%    | 149                | 50.7%         | -2.3%            |
|                        | outcome (release order              | Bail Disposition with 1 appearance     | 51.7%    | 77                 | 52.9%         | -1.2%            |
| Bail                   | or detention order)                 | Bail Disposition in 1-3 days           | 71.1%    | 106                | 73.8%         | -2.6%            |
| E                      | Bail cases with no bail             | Total                                  | 51.6%    | 159                | 49.3%         | 2.3%             |
|                        | disposition but with a              | Case disposition in 1-3 appearances    | 18.9%    | 30                 | 33.4%         | -14.5%           |
|                        | •                                   | Case disposition in 0-3 months         | 66.7%    | 106                | 77.3%         | -10.6%           |
|                        | case disposition                    | Case disposition rate before trial     | 89.9%    | 143                | 91.8%         | -1.9%            |
|                        |                                     |                                        |          |                    |               |                  |
|                        | Disposition rate (include           | es bail cases with case dispositions)  | 92.7%    | 924                | 85.7%         | 7.0%             |
| Before Trial           | Disposed within 1-3 app             | pearances (net of bench warrant cases) | 26.7%    | 225                | 47.2%         | -20.5%           |
| Disposed within 0-3 mo |                                     | nths (net of bench warrant cases)      | 39.0%    | 329                | 62.6%         | -23.5%           |
|                        |                                     |                                        |          |                    |               |                  |
| Trial                  | Collapse Rate at Trial <sup>2</sup> | 64.4%                                  | 47       | 66.9%              | -2.5%         |                  |

|                               | Varia                               | Matria                                 | Jan 20  | - Dec 20           | 2014 Baseline | Change from 2014 |
|-------------------------------|-------------------------------------|----------------------------------------|---------|--------------------|---------------|------------------|
|                               | Key i                               | Metric                                 | Percent | Cases <sup>1</sup> | Median*       | Baseline Median  |
|                               | Disposed cases that be              | gan in the Bail Phase                  | 32.2%   | 350                | 33.5%         | -1.3%            |
|                               | Bail cases with a bail              | Total                                  | 57.7%   | 202                | 50.7%         | 7.0%             |
|                               | outcome (release order              | Bail Disposition with 1 appearance     | 55.0%   | 111                | 52.9%         | 2.1%             |
| Bail  Bail cases with no bail | Bail Disposition in 1-3 days        | 69.3%                                  | 140     | 73.8%              | -4.5%         |                  |
|                               | Rail cases with no bail             | Total                                  | 42.3%   | 148                | 49.3%         | -7.0%            |
|                               |                                     | Case disposition in 1-3 appearances    | 12.8%   | 19                 | 33.4%         | -20.5%           |
|                               | disposition but with a              | Case disposition in 0-3 months         | 62.8%   | 93                 | 77.3%         | -14.5%           |
|                               | case disposition                    | Case disposition rate before trial     | 94.6%   | 140                | 91.8%         | 2.8%             |
|                               |                                     |                                        |         |                    |               |                  |
|                               | Disposition rate (include           | es bail cases with case dispositions)  | 92.1%   | 1,001              | 85.7%         | 6.4%             |
| Before Trial                  | Disposed within 1-3 app             | pearances (net of bench warrant cases) | 35.5%   | 218                | 47.2%         | -11.7%           |
|                               | Disposed within 0-3 mo              | nths (net of bench warrant cases)      | 53.6%   | 329                | 62.6%         | -9.0%            |
|                               |                                     |                                        |         |                    |               |                  |
| Γrial                         | Collapse Rate at Trial <sup>2</sup> |                                        | 62.8%   | 54                 | 66.9%         | -4.1%            |