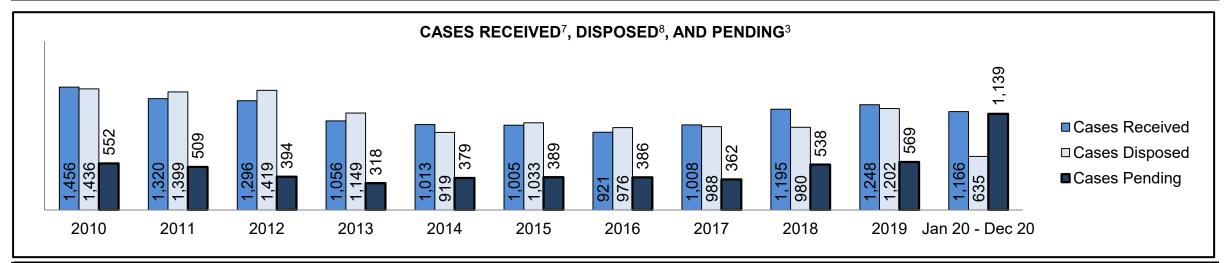

**Note**: Throughout the report, due to rounding up or down, there may exist minor discrepancies in the "Change from Cluster/Baseline Median" values, as well as some percentages may not add up to the total.

See Appendix 1 bookmark for footnote definitions.

<sup>\*</sup>See Appendix 2 bookmark for Cluster court designations.

| Cases Received <sup>7</sup> by Offence Group |        |        |        |        |        |        |        |        |        |        |                 |  |  |  |
|----------------------------------------------|--------|--------|--------|--------|--------|--------|--------|--------|--------|--------|-----------------|--|--|--|
| Offence Group <sup>9</sup>                   | 2010   | 2011   | 2012   | 2013   | 2014   | 2015   | 2016   | 2017   | 2018   | 2019   | Jan 20 - Dec 20 |  |  |  |
| Crimes Against The Person                    | 70,116 | 67,886 | 65,387 | 59,842 | 56,409 | 57,092 | 58,698 | 60,456 | 63,579 | 66,327 | 62,251          |  |  |  |
| Crimes Against Property                      | 60,311 | 56,486 | 56,335 | 51,562 | 49,067 | 49,149 | 49,773 | 51,222 | 54,281 | 56,961 | 45,265          |  |  |  |
| Administration of Justice                    | 66,705 | 64,598 | 63,846 | 60,173 | 57,889 | 59,213 | 61,532 | 66,963 | 71,334 | 71,503 | 51,779          |  |  |  |
| Other Criminal Code                          | 13,999 | 12,394 | 11,827 | 11,131 | 9,805  | 10,232 | 10,333 | 10,679 | 11,142 | 12,426 | 11,938          |  |  |  |
| Criminal Code Traffic                        | 20,492 | 19,831 | 19,640 | 18,181 | 17,395 | 17,799 | 17,450 | 17,105 | 17,187 | 18,589 | 18,167          |  |  |  |
| Federal Statute                              | 34,020 | 32,172 | 30,228 | 28,251 | 24,703 | 23,175 | 20,395 | 19,373 | 17,078 | 14,930 | 16,235          |  |  |  |