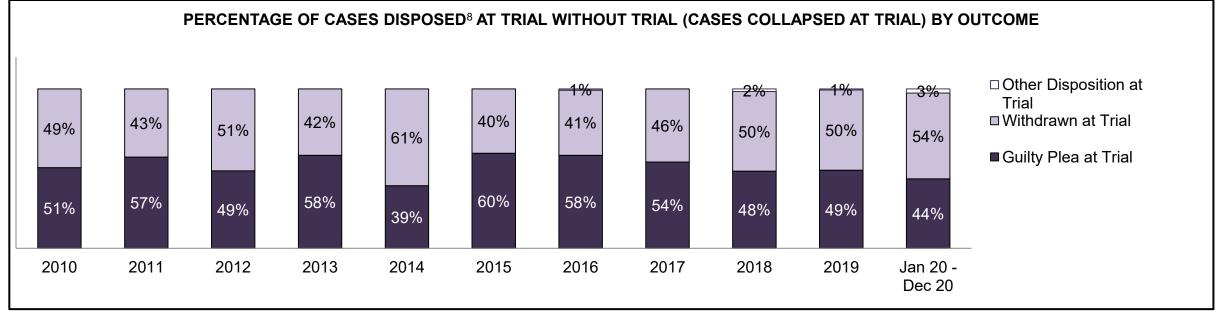

| Cases Disposed <sup>8</sup> by Phase and | ases Disposed <sup>8</sup> by Phase and Percentage of In-Custody <sup>11</sup> , Out-of-Custody <sup>12</sup> Cases at Case Disposition |        |        |        |        |        |        |        |        |        |                 |  |  |  |  |
|------------------------------------------|-----------------------------------------------------------------------------------------------------------------------------------------|--------|--------|--------|--------|--------|--------|--------|--------|--------|-----------------|--|--|--|--|
| Phases                                   | 2010                                                                                                                                    | 2011   | 2012   | 2013   | 2014   | 2015   | 2016   | 2017   | 2018   | 2019   | Jan 20 - Dec 20 |  |  |  |  |
| At Trial With Trial                      | 1,764                                                                                                                                   | 1,664  | 1,672  | 1,502  | 1,471  | 1,476  | 1,505  | 1,587  | 1,484  | 1,497  | 847             |  |  |  |  |
| In-Custody                               | 13%                                                                                                                                     | 12%    | 13%    | 14%    | 11%    | 12%    | 10%    | 10%    | 8%     | 10%    | 12%             |  |  |  |  |
| Out-of-Custody                           | 87%                                                                                                                                     | 88%    | 87%    | 86%    | 89%    | 88%    | 90%    | 90%    | 92%    | 90%    | 88%             |  |  |  |  |
| At Trial Without Trial                   | 4,573                                                                                                                                   | 3,479  | 3,138  | 2,578  | 2,435  | 2,493  | 2,570  | 2,432  | 2,385  | 2,472  | 1,598           |  |  |  |  |
| In-Custody                               | 11%                                                                                                                                     | 13%    | 14%    | 14%    | 13%    | 13%    | 10%    | 10%    | 10%    | 10%    | 12%             |  |  |  |  |
| Out-of-Custody                           | 89%                                                                                                                                     | 87%    | 86%    | 86%    | 87%    | 87%    | 90%    | 90%    | 90%    | 90%    | 88%             |  |  |  |  |
| Before Trial                             | 43,219                                                                                                                                  | 39,035 | 36,793 | 32,985 | 30,592 | 30,396 | 31,008 | 31,627 | 31,231 | 33,975 | 25,747          |  |  |  |  |
| In-Custody                               | 18%                                                                                                                                     | 17%    | 17%    | 18%    | 17%    | 17%    | 17%    | 16%    | 13%    | 14%    | 14%             |  |  |  |  |
| Out-of-Custody                           | 82%                                                                                                                                     | 83%    | 83%    | 82%    | 83%    | 83%    | 83%    | 84%    | 87%    | 86%    | 86%             |  |  |  |  |