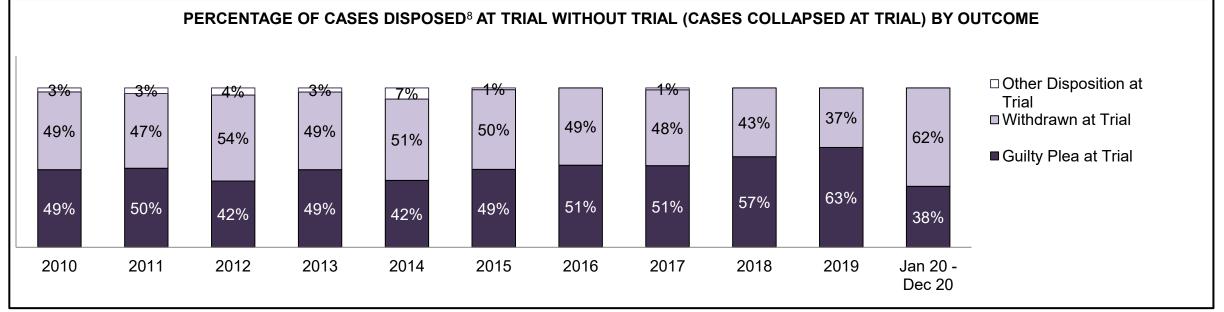

| Percentage of Cases Disposed <sup>8</sup> At | Percentage of Cases Disposed <sup>8</sup> At Trial Without Trial (Collapse Rate At Trial <sup>2</sup> ) by Offence Group At Disposition |      |      |      |      |      |      |      |      |      |                 |  |  |  |
|----------------------------------------------|-----------------------------------------------------------------------------------------------------------------------------------------|------|------|------|------|------|------|------|------|------|-----------------|--|--|--|
| Offence Group at Disposition <sup>14</sup>   | 2010                                                                                                                                    | 2011 | 2012 | 2013 | 2014 | 2015 | 2016 | 2017 | 2018 | 2019 | Jan 20 - Dec 20 |  |  |  |
| Crimes Against The Person                    | 40%                                                                                                                                     | 42%  | 43%  | 42%  | 42%  | 41%  | 43%  | 44%  | 44%  | 45%  | 47%             |  |  |  |
| Crimes Against Property                      | 13%                                                                                                                                     | 12%  | 11%  | 12%  | 11%  | 11%  | 10%  | 10%  | 10%  | 10%  | 10%             |  |  |  |
| Administration of Justice                    | 13%                                                                                                                                     | 13%  | 13%  | 13%  | 12%  | 13%  | 13%  | 12%  | 12%  | 13%  | 11%             |  |  |  |
| Other Criminal Code                          | 6%                                                                                                                                      | 6%   | 6%   | 6%   | 6%   | 6%   | 6%   | 6%   | 6%   | 7%   | 7%              |  |  |  |
| Criminal Code Traffic                        | 18%                                                                                                                                     | 14%  | 15%  | 16%  | 16%  | 16%  | 16%  | 17%  | 18%  | 16%  | 15%             |  |  |  |
| Federal Statute                              | 10%                                                                                                                                     | 12%  | 12%  | 11%  | 12%  | 12%  | 12%  | 11%  | 10%  | 9%   | 10%             |  |  |  |
| Total                                        | 100%                                                                                                                                    | 100% | 100% | 100% | 100% | 100% | 100% | 100% | 100% | 100% | 100%            |  |  |  |

| Percentage of Cases Disposed <sup>8</sup> At Trial Without Trial (Collapse Rate At Trial <sup>2</sup> ) by Offence Group At Disposition |      |      |      |      |      |      |      |      |      |      |                 |
|-----------------------------------------------------------------------------------------------------------------------------------------|------|------|------|------|------|------|------|------|------|------|-----------------|
| Offence Group at Disposition <sup>14</sup>                                                                                              | 2010 | 2011 | 2012 | 2013 | 2014 | 2015 | 2016 | 2017 | 2018 | 2019 | Jan 20 - Dec 20 |
| Crimes Against The Person                                                                                                               | 34%  | 38%  | 36%  | 36%  | 35%  | 33%  | 34%  | 34%  | 33%  | 36%  | 37%             |
| Crimes Against Property                                                                                                                 | 12%  | 12%  | 11%  | 12%  | 13%  | 11%  | 12%  | 11%  | 9%   | 10%  | 9%              |
| Administration of Justice                                                                                                               | 11%  | 11%  | 10%  | 11%  | 10%  | 11%  | 11%  | 8%   | 10%  | 11%  | 11%             |
| Other Criminal Code                                                                                                                     | 5%   | 5%   | 6%   | 6%   | 5%   | 6%   | 5%   | 6%   | 7%   | 6%   | 7%              |
| Criminal Code Traffic                                                                                                                   | 28%  | 24%  | 25%  | 25%  | 27%  | 26%  | 27%  | 31%  | 31%  | 26%  | 25%             |
| Federal Statute                                                                                                                         | 9%   | 10%  | 11%  | 10%  | 11%  | 12%  | 11%  | 11%  | 10%  | 10%  | 11%             |
| Total                                                                                                                                   | 100% | 100% | 100% | 100% | 100% | 100% | 100% | 100% | 100% | 100% | 100%            |