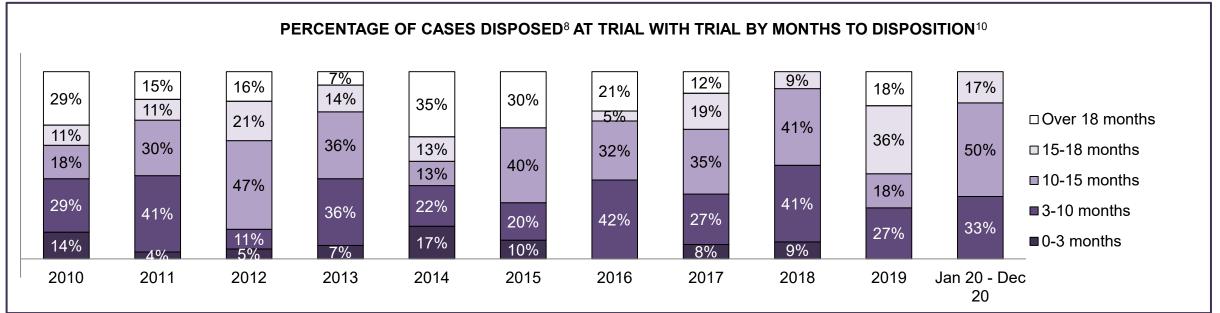

Code Traffic                       | 29%                                                                                                                                     | 16%  | 13%  | 22%  | 11%  | 17%  | 13%  | 9%   | 8%   | 16%  | 18%                |
| Federal Statute                             | 5%                                                                                                                                      | 9%   | 9%   | 10%  | 14%  | 18%  | 8%   | 7%   | 14%  | 26%  | 11%                |
| Total                                       | 100%                                                                                                                                    | 100% | 100% | 100% | 100% | 100% | 100% | 100% | 100% | 100% | 100%               |





# ONTARIO COURT OF JUSTICE CRIMINAL MODERNIZATION COMMITTEE SIMCOE DASHBOARD<sup>19</sup> CASES PENDING AS OF DECEMBER 31, 2020



| Pending Cases <sup>3</sup> by Pending Age <sup>6</sup> and Percentage of Pending Cases In-Custody <sup>17</sup> and Out-of-Custody <sup>18</sup> |                |              |              |             |            |       |  |  |  |
|--------------------------------------------------------------------------------------------------------------------------------------------------|----------------|--------------|--------------|-------------|------------|-------|--|--|--|
| Court Location                                                                                                                                   | Over 18 months | 15-18 months | 10-1