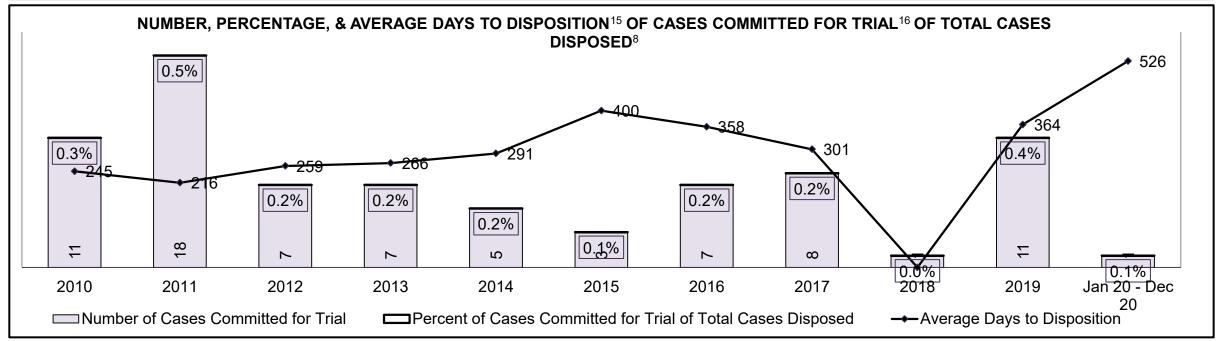

0%  | 62%      |
| Crimes Against Property                      | 8%   | 6%   | 7%   | 9%   | 9%   | 9%   | 7%   | 8%   | 5%   | 8%   | 8%       |
| Administration of Justice                    | 16%  | 17%  | 16%  | 11%  | 10%  | 15%  | 15%  | 14%  | 15%  | 14%  | 10%      |
| Other Criminal Code                          | 2%   | 3%   | 3%   | 3%   | 2%   | 2%   | 1%   | 2%   | 1%   | 1%   | 2%       |
| Criminal Code Traffic                        | 6%   | 6%   | 6%   | 7%   | 7%   | 8%   | 10%  | 9%   | 8%   | 5%   | 13%      |
| Federal Statute                              | 3%   | 3%   | 4%   | 4%   | 2%   | 5%   | 2%   | 3%   | 2%   | 1%   | 4%       |
| Total                                        | 100% | 100% | 100% | 100% | 100% | 100% | 100% | 100% | 100% | 100% | 100%     |





# ONTARIO COURT OF JUSTICE CRIMINAL MODERNIZATION COMMITTEE KENORA DASHBOARD<sup>19</sup> CASES PENDING AS OF DECEMBER 31, 2020



| Pending Cases <sup>3</sup> by Pending Age <sup>6</sup> and Percentage of Pending Cases In-Custody <sup>17</sup> and Out-of-Custody <sup>18</sup> |                |              |              |             |            |       |  |  |  |  |  |
|--------------------------------------------------------------------------------------------------------------------------------------------------|----------------|--------------|--------------|-------------|------------|-------|--|--|--|--|--|
| Court Location                                                                                                                                   | Over 18 months | 15-18 mon