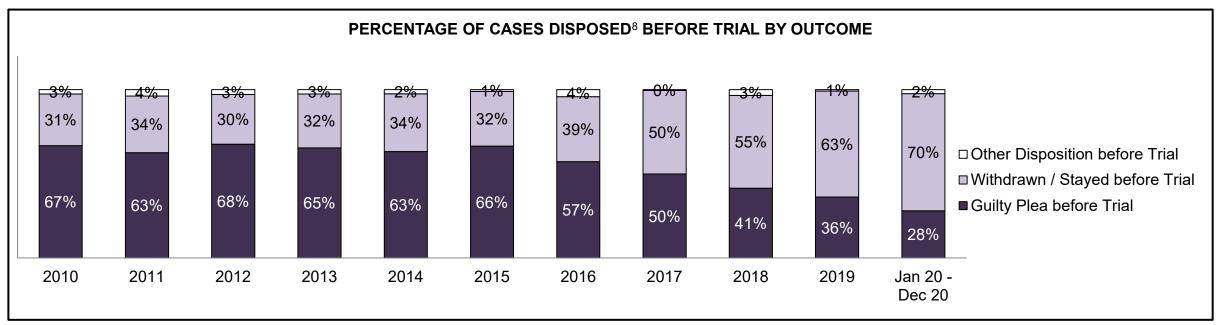

| Percentage of Cases Disposed <sup>8</sup> At | Percentage of Cases Disposed <sup>8</sup> At Trial Without Trial (Collapse Rate At Trial <sup>2</sup> ) by Offence Group At Disposition |      |      |      |      |      |      |      |      |      |                 |  |  |  |
|----------------------------------------------|-----------------------------------------------------------------------------------------------------------------------------------------|------|------|------|------|------|------|------|------|------|-----------------|--|--|--|
| Offence Group at Disposition <sup>14</sup>   | 2010                                                                                                                                    | 2011 | 2012 | 2013 | 2014 | 2015 | 2016 | 2017 | 2018 | 2019 | Jan 20 - Dec 20 |  |  |  |
| Crimes Against The Person                    | 40%                                                                                                                                     | 42%  | 43%  | 42%  | 42%  | 41%  | 43%  | 44%  | 44%  | 45%  | 47%             |  |  |  |
| Crimes Against Property                      | 13%                                                                                                                                     | 12%  | 11%  | 12%  | 11%  | 11%  | 10%  | 10%  | 10%  | 10%  | 10%             |  |  |  |
| Administration of Justice                    | 13%                                                                                                                                     | 13%  | 13%  | 13%  | 12%  | 13%  | 13%  | 12%  | 12%  | 13%  | 11%             |  |  |  |
| Other Criminal Code                          | 6%                                                                                                                                      | 6%   | 6%   | 6%   | 6%   | 6%   | 6%   | 6%   | 6%   | 7%   | 7%              |  |  |  |
| Criminal Code Traffic                        | 18%                                                                                                                                     | 14%  | 15%  | 16%  | 16%  | 16%  | 16%  | 17%  | 18%  | 16%  | 15%             |  |  |  |
| Federal Statute                              | 10%                                                                                                                                     | 12%  | 12%  | 11%  | 12%  | 12%  | 12%  | 11%  | 10%  | 9%   | 10%             |  |  |  |
| Total                                        | 100%                                                                                                                                    | 100% | 100% | 100% | 100% | 100% | 100% | 100% | 100% | 100% | 100%            |  |  |  |

| Percentage of Cases Disposed <sup>8</sup> At Trial Without Trial (Collapse Rate At Trial <sup>2</sup> ) by Offence Group At Disposition |      |      |      |      |      |      |      |      |      |      |                 |
|-----------------------------------------------------------------------------------------------------------------------------------------|------|------|------|------|------|------|------|------|------|------|-----------------|
| Offence Group at Disposition <sup>14</sup>                                                                                              | 2010 | 2011 | 2012 | 2013 | 2014 | 2015 | 2016 | 2017 | 2018 | 2019 | Jan 20 - Dec 20 |
| Crimes Against The Person                                                                                                               | 34%  | 38%  | 36%  | 36%  | 35%  | 33%  | 34%  | 34%  | 33%  | 36%  | 37%             |
| Crimes Against Property                                                                                                                 | 12%  | 12%  | 11%  | 12%  | 13%  | 11%  | 12%  | 11%  | 9%   | 10%  | 9%              |
| Administration of Justice                                                                                                               | 11%  | 11%  | 10%  | 11%  | 10%  | 11%  | 11%  | 8%   | 10%  | 11%  | 11%             |
| Other Criminal Code                                                                                                                     | 5%   | 5%   | 6%   | 6%   | 5%   | 6%   | 5%   | 6%   | 7%   | 6%   | 7%              |
| Criminal Code Traffic                                                                                                                   | 28%  | 24%  | 25%  | 25%  | 27%  | 26%  | 27%  | 31%  | 31%  | 26%  | 25%             |
| Federal Statute                                                                                                                         | 9%   | 10%  | 11%  | 10%  | 11%  | 12%  | 11%  | 11%  | 10%  | 10%  | 11%             |
| Total                                                                                                                                   | 100% | 100% | 100% | 100% | 100% | 100% | 100% | 100% | 100% | 100% | 100%            |

| Percentage of Cases Disposed <sup>8</sup> At Trial Without Trial (Collapse Rate At Trial <sup>2</sup> ) by Offence Group At Disposition |      |      |      |      |      |      |      |      |      |      |                    |
|-----------------------------------------------------------------------------------------------------------------------------------------|------|------|------|------|------|------|------|------|------|------|--------------------|
| Offence Group at Disposition <sup>14</sup>                                                                                              | 2010 | 2011 | 2012 | 2013 | 2014 | 2015 | 2016 | 2017 | 2018 | 2019 | Jan 20 -<br>Dec 20 |
| Crimes Against The Person                                                                                                               | 33%  | 36%  | 35%  | 34%  | 33%  | 32%  | 35%  | 32%  | 30%  | 37%  | 39%                |
| Crimes Against Property                                                                                                                 | 11%  | 15%  | 14%  | 12%  | 13%  | 12%  | 11%  | 11%  | 10%  | 11%  | 12%                |
| Administration of Justice                                                                                                               | 13%  | 10%  | 11%  | 12%  | 9%   | 12%  | 13%  | 9%   | 15%  | 15%  | 13%                |
| Other Criminal Code                                                                                                                     | 4%   | 5%   | 6%   | 6%   | 5%   | 6%   | 6%   | 7%   | 6%   | 7%   | 6%                 |
| Criminal Code Traffic                                                                                                                   | 29%  | 24%  | 24%  | 25%  | 28%  | 24%  | 25%  | 27%  | 24%  | 20%  | 22%                |
| Federal Statute                                                                                                                         | 10%  | 9%   | 11%  | 10%  | 12%  | 14%  | 11%  | 14%  | 15%  | 11%  | 9%                 |
| Total                                                                                                                                   | 100% | 100% | 100% | 100% | 100% | 100% | 100% | 100% | 100% | 100% | 100%               |

| Offence Group at Disposition <sup>14</sup> | 2010 | 2011 | 2012 | 2013 | 2014 | 2015 | 2016 | 2017 | 2018 | 2019 | Jan 20 -<br>Dec 20 |
|--------------------------------------------|------|------|------|------|------|------|------|------|------|------|--------------------|
| Crimes Against The Person                  | 30%  | 28%  | 32%  | 35%  | 38%  | 38%  | 37%  | 38%  | 42%  | 50%  | 59%                |
| Crimes Against Property                    | 12%  | 8%   | 11%  | 11%  | 9%   | 18%  | 21%  | 17%  | 9%   | 10%  | 5%                 |
| Administration of Justice                  | 12%  | 12%  | 11%  | 15%  | 10%  | 12%  | 8%   | 13%  | 13%  | 9%   | 8%                 |
| Other Criminal Code                        | 4%   | 5%   | 5%   | 8%   | 3%   | 6%   | 5%   | 3%   | 4%   | 6%   | 8%                 |
| Criminal Code Traffic                      | 37%  | 31%  | 34%  | 23%  | 28%  | 25%  | 21%  | 21%  | 30%  | 21%  | 14%                |
| Federal Statute                            | 4%   | 16%  | 7%   | 8%   | 11%  | 1%   | 7%   | 8%   | 1%   | 5%   | 5%                 |
| Total                                      | 100% | 100% | 100% | 100% | 100% | 100% | 100% | 100% | 100% | 100% | 100%               |

| Percentage of Cases Disposed <sup>8</sup> At Trial Without Trial (Collapse Rate At Trial <sup>2</sup> ) by Offence Group At Disposition |      |      |      |      |      |      |      |      |      |      |                    |
|-----------------------------------------------------------------------------------------------------------------------------------------|------|------|------|------|------|------|------|------|------|------|--------------------|
| Offence Group at Disposition <sup>14</sup>                                                                                              | 2010 | 2011 | 2012 | 2013 | 2014 | 2015 | 2016 | 2017 | 2018 | 2019 | Jan 20 -<br>Dec 20 |
| Crimes Against The Person                                                                                                               | 40%  | 49%  | 39%  | 39%  | 47%  | 45%  | 29%  | 38%  | 43%  | 52%  | 38%                |
| Crimes Against Property                                                                                                                 | 13%  | 11%  | 8%   | 12%  | 8%   | 4%   | 15%  | 8%   | 4%   | 7%   | 12%                |
| Administration of Justice                                                                                                               | 14%  | 16%  | 11%  | 14%  | 10%  | 14%  | 9%   | 10%  | 7%   | 9%   | 16%                |
| Other Criminal Code                                                                                                                     | 3%   | 5%   | 14%  | 7%   | 3%   | 10%  | 7%   | 8%   | 1%   | 9%   | 12%                |
| Criminal Code Traffic                                                                                                                   | 26%  | 13%  | 20%  | 16%  | 17%  | 11%  | 19%  | 25%  | 34%  | 16%  | 11%                |
| Federal Statute                                                                                                                         | 5%   | 7%   | 8%   | 12%  | 15%  | 16%  | 21%  | 11%  | 9%   | 7%   | 10%                |
| Total                                                                                                                                   | 100% | 100% | 100% | 100% | 100% | 100% | 100% | 100% | 100% | 100% | 100%               |