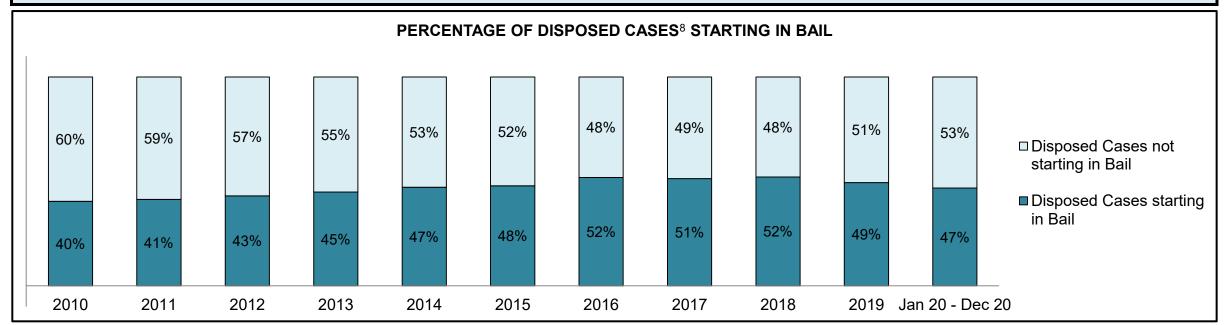

|              | Vari                                  | Matuia                                 | Jan 20  | - Dec 20           | 2014 Baseline | Change from 2014 Baseline |
|--------------|---------------------------------------|----------------------------------------|---------|--------------------|---------------|---------------------------|
|              | ney l                                 | Metric                                 | Percent | Cases <sup>1</sup> | Median*       | Median                    |
|              | Disposed cases that be                | gan in the Bail Phase                  | 44.9%   | 67,539             | 44.0%         | 0.9%                      |
|              | Bail cases with a bail                | Total                                  | 57.9%   | 39,092             | 56.6%         | 1.3%                      |
|              | outcome (bail granted                 | Bail Disposition with 1 appearance     | 56.8%   | 22,204             | 51.4%         | 5.4%                      |
| Bail         | or bail denied)                       | Bail Disposition in 1-3 days           | 70.3%   | 27,464             | 72.5%         | -2.2%                     |
| Dali         | Bail cases with no bail               | Total                                  | 42.1%   | 28,447             | 43.4%         | -1.3%                     |
|              | disposition but with a                | Case disposition in 1-3 appearances    | 18.0%   | 5,111              | 35.0%         | -17.1%                    |
|              | · · · · · · · · · · · · · · · · · · · | Case disposition in 0-3 months         | 62.5%   | 17,790             | 76.5%         | -14.0%                    |
|              | case disposition                      | Case disposition rate before trial     | 93.8%   | 26,694             | 90.5%         | 3.3%                      |
|              |                                       |                                        |         |                    |               |                           |
|              | Disposition rate (include             | es bail cases with case dispositions)  | 91.1%   | 137,018            | 84.3%         | 6.7%                      |
| Before Trial | Disposed within 1-3 app               | pearances (net of bench warrant cases) | 36.9%   | 28,204             | 42.7%         | -5.7%                     |
|              | Disposed within 0-3 mo                | nths (net of bench warrant cases)      | 58.1%   | 44,383             | 61.7%         | -3.6%                     |
|              |                                       |                                        |         |                    |               |                           |
| Trial        | Collapse Rate at Trial <sup>2</sup>   |                                        | 67.4%   | 9,075              | 67.5%         | 0.0%                      |

## ONTARIO COURT OF JUSTICE CRIMINAL MODERNIZATION COMMITTEE PROVINCIAL DASHBOARD<sup>19</sup> CASES PENDING AS OF DECEMBER 31, 2020

|              | Was I                               | Madui a                                | Jan 20  | - Dec 20           | 2014 Baseline    | Change from 2014 Regional |
|--------------|-------------------------------------|----------------------------------------|---------|--------------------|------------------|---------------------------|
|              | Key i                               | Metric                                 | Percent | Cases <sup>1</sup> | Regional Median* | Median                    |
|              | Disposed cases that be              | gan in the Bail Phase                  | 31.1%   | 8,771              | 32.5%            | -1.4%                     |
|              | Bail cases with a bail              | Total                                  | 61.9%   | 5,430              | 53.7%            | 8.2%                      |
|              | outcome (release order              | Bail Disposition with 1 appearance     | 58.1%   | 3,155              | 52.5%            | 5.6%                      |
| Bail         | or detention order)                 | Bail Disposition in 1-3 days           | 71.3%   | 3,871              | 72.9%            | -1.6%                     |
| Dali         | Bail cases with no bail             | Total                                  | 38.1%   | 3,341              | 46.3%            | -8.2%                     |
|              |                                     | Case disposition in 1-3 appearances    | 21.4%   | 715                | 38.7%            | -17.3%                    |
|              | disposition but with a              | Case disposition in 0-3 months         | 64.7%   | 2,160              | 79.1%            | -14.4%                    |
|              | case disposition                    | Case disposition rate before trial     | 93.3%   | 3,118              | 92.8%            | 0.5%                      |
|              |                                     |                                        |         |                    |                  |                           |
|              | Disposition rate (include           | es bail cases with case dispositions)  | 91.3%   | 25,747             | 88.7%            | 2.6%                      |
| Before Trial | Disposed within 1-3 app             | pearances (net of bench warrant cases) | 44.6%   | 6,570              | 46.0%            | -1.4%                     |
|              | Disposed within 0-3 mo              | nths (net of bench warrant cases)      | 58.5%   | 8,615              | 60.7%            | -2.2%                     |
|              |                                     |                                        |         |                    |                  |                           |
| Trial        | Collapse Rate at Trial <sup>2</sup> |                                        | 65.4%   | 1,598              | 62.3%            | 3.1%                      |

# ONTARIO COURT OF JUSTICE CRIMINAL MODERNIZATION COMMITTEE CENTRAL EAST DASHBOARD<sup>19</sup> CASES PENDING AS OF DECEMBER 31, 2020

|              | Vov                                 | Matria                                 | Jan 20  | - Dec 20           | 2014 Baseline | Change from 2014 |
|--------------|-------------------------------------|----------------------------------------|---------|--------------------|---------------|------------------|
|              | Key i                               | Metric                                 | Percent | Cases <sup>1</sup> | Median*       | Baseline Median  |
|              | Disposed cases that be              | gan in the Bail Phase                  | 29.8%   | 2,138              | 48.0%         | -18.2%           |
|              | Bail cases with a bail              | Total                                  | 50.5%   | 1,080              | 56.0%         | -5.5%            |
|              | outcome (release order              | Bail Disposition with 1 appearance     | 51.4%   | 555                | 47.7%         | 3.6%             |
| Bail         | or detention order)                 | Bail Disposition in 1-3 days           | 64.8%   | 700                | 70.6%         | -5.7%            |
|              | Bail cases with no bail             | Total                                  | 49.5%   | 1,058              | 44.0%         | 5.5%             |
|              |                                     | Case disposition in 1-3 appearances    | 11.9%   | 126                | 35.1%         | -23.2%           |
|              | disposition but with a              | Case disposition in 0-3 months         | 53.5%   | 566                | 77.2%         | -23.7%           |
|              | case disposition                    | Case disposition rate before trial     | 93.3%   | 987                | 90.7%         | 2.6%             |
|              |                                     |                                        |         |                    |               |                  |
|              | Disposition rate (include           | es bail cases with case dispositions)  | 91.6%   | 6,573              | 83.6%         | 8.0%             |
| Before Trial | Disposed within 1-3 app             | pearances (net of bench warrant cases) | 41.7%   | 1,596              | 39.1%         | 2.6%             |
|              | Disposed within 0-3 mo              | nths (net of bench warrant cases)      | 57.1%   | 2,185              | 60.6%         | -3.5%            |
|              |                                     |                                        |         |                    |               |                  |
| Trial        | Collapse Rate at Trial <sup>2</sup> |                                        | 64.2%   | 386                | 71.0%         | -6.8%            |

|                       | Vov                                 | Matria                                 | Jan 20  | - Dec 20           | 2014 Baseline | Change from 2014 |
|-----------------------|-------------------------------------|----------------------------------------|---------|--------------------|---------------|------------------|
|                       | Key i                               | Metric                                 | Percent | Cases <sup>1</sup> | Median*       | Baseline Median  |
|                       | Disposed cases that be              | gan in the Bail Phase                  | 17.4%   | 110                | 33.5%         | -16.1%           |
|                       | Bail cases with a bail              | Total                                  | 51.8%   | 57                 | 50.7%         | 1.1%             |
|                       | outcome (release order              | Bail Disposition with 1 appearance     | 71.9%   | 41                 | 52.9%         | 19.1%            |
| Bail                  | or detention order)                 | Bail Disposition in 1-3 days           | 87.7%   | 50                 | 73.8%         | 14.0%            |
|                       | Bail cases with no bail             | Total                                  | 48.2%   | 53                 | 49.3%         | -1.1%            |
|                       |                                     | Case disposition in 1-3 appearances    | 5.7%    | 3                  | 33.4%         | -27.7%           |
|                       | disposition but with a              | Case disposition in 0-3 months         | 43.4%   | 23                 | 77.3%         | -33.9%           |
|                       | case disposition                    | Case disposition rate before trial     | 92.5%   | 49                 | 91.8%         | 0.6%             |
|                       |                                     |                                        |         |                    |               |                  |
|                       | Disposition rate (include           | es bail cases with case dispositions)  | 94.2%   | 596                | 85.7%         | 8.5%             |
| Before Trial          | Disposed within 1-3 app             | pearances (net of bench warrant cases) | 40.6%   | 176                | 47.2%         | -6.7%            |
| Disposed within 0-3 m |                                     | nths (net of bench warrant cases)      | 45.4%   | 197                | 62.6%         | -17.2%           |
|                       |                                     |                                        |         |                    |               |                  |
| Trial                 | Collapse Rate at Trial <sup>2</sup> |                                        | 73.0%   | 27                 | 66.9%         | 6.1%             |

|                        | Vov.                                | Matria                                 | Jan 20 - | - Dec 20           | 2014 Baseline | Change from 2014 |
|------------------------|-------------------------------------|----------------------------------------|----------|--------------------|---------------|------------------|
|                        | Key i                               | Metric                                 | Percent  | Cases <sup>1</sup> | Median*       | Baseline Median  |
|                        | Disposed cases that be              | gan in the Bail Phase                  | 30.9%    | 308                | 33.5%         | -2.6%            |
|                        | Bail cases with a bail              | Total                                  | 48.4%    | 149                | 50.7%         | -2.3%            |
|                        | outcome (release order              | Bail Disposition with 1 appearance     | 51.7%    | 77                 | 52.9%         | -1.2%            |
| Bail                   | or detention order)                 | Bail Disposition in 1-3 days           | 71.1%    | 106                | 73.8%         | -2.6%            |
| E                      | Bail cases with no bail             | Total                                  | 51.6%    | 159                | 49.3%         | 2.3%             |
|                        | disposition but with a              | Case disposition in 1-3 appearances    | 18.9%    | 30                 | 33.4%         | -14.5%           |
|                        | •                                   | Case disposition in 0-3 months         | 66.7%    | 106                | 77.3%         | -10.6%           |
|                        | case disposition                    | Case disposition rate before trial     | 89.9%    | 143                | 91.8%         | -1.9%            |
|                        |                                     |                                        |          |                    |               |                  |
|                        | Disposition rate (include           | es bail cases with case dispositions)  | 92.7%    | 924                | 85.7%         | 7.0%             |
| Before Trial           | Disposed within 1-3 app             | pearances (net of bench warrant cases) | 26.7%    | 225                | 47.2%         | -20.5%           |
| Disposed within 0-3 mo |                                     | nths (net of bench warrant cases)      | 39.0%    | 329                | 62.6%         | -23.5%           |
|                        |                                     |                                        |          |                    |               |                  |
| Trial                  | Collapse Rate at Trial <sup>2</sup> | 64.4%                                  | 47       | 66.9%              | -2.5%         |                  |

|                               | Varia                               | Matria                                 | Jan 20  | - Dec 20           | 2014 Baseline | Change from 2014 |
|-------------------------------|-------------------------------------|----------------------------------------|---------|--------------------|---------------|------------------|
|                               | Key i                               | Metric                                 | Percent | Cases <sup>1</sup> | Median*       | Baseline Median  |
|                               | Disposed cases that be              | gan in the Bail Phase                  | 32.2%   | 350                | 33.5%         | -1.3%            |
|                               | Bail cases with a bail              | Total                                  | 57.7%   | 202                | 50.7%         | 7.0%             |
|                               | outcome (release order              | Bail Disposition with 1 appearance     | 55.0%   | 111                | 52.9%         | 2.1%             |
| Bail  Bail cases with no bail | Bail Disposition in 1-3 days        | 69.3%                                  | 140     | 73.8%              | -4.5%         |                  |
|                               | Rail cases with no bail             | Total                                  | 42.3%   | 148                | 49.3%         | -7.0%            |
|                               |                                     | Case disposition in 1-3 appearances    | 12.8%   | 19                 | 33.4%         | -20.5%           |
|                               | disposition but with a              | Case disposition in 0-3 months         | 62.8%   | 93                 | 77.3%         | -14.5%           |
|                               | case disposition                    | Case disposition rate before trial     | 94.6%   | 140                | 91.8%         | 2.8%             |
|                               |                                     |                                        |         |                    |               |                  |
|                               | Disposition rate (include           | es bail cases with case dispositions)  | 92.1%   | 1,001              | 85.7%         | 6.4%             |
| Before Trial                  | Disposed within 1-3 app             | pearances (net of bench warrant cases) | 35.5%   | 218                | 47.2%         | -11.7%           |
|                               | Disposed within 0-3 mo              | nths (net of bench warrant cases)      | 53.6%   | 329                | 62.6%         | -9.0%            |
|                               |                                     |                                        |         |                    |               |                  |
| Γrial                         | Collapse Rate at Trial <sup>2</sup> |                                        | 62.8%   | 54                 | 66.9%         | -4.1%            |