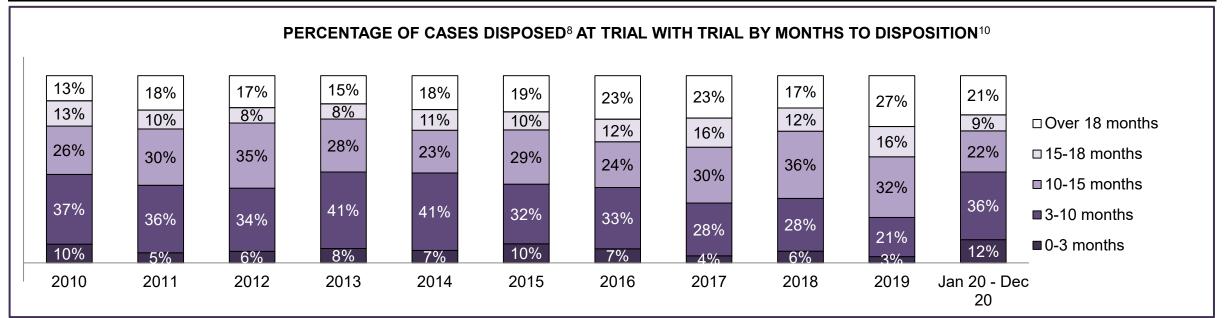

| Cases Disposed <sup>8</sup> by Phase and Percentage of In-Custody <sup>11</sup> , Out-of-Custody <sup>12</sup> Cases at Case Disposition |       |       |       |       |      |      |      |      |      |      |                    |
|------------------------------------------------------------------------------------------------------------------------------------------|-------|-------|-------|-------|------|------|------|------|------|------|--------------------|
| Phases                                                                                                                                   | 2010  | 2011  | 2012  | 2013  | 2014 | 2015 | 2016 | 2017 | 2018 | 2019 | Jan 20 -<br>Dec 20 |
| At Trial With Trial                                                                                                                      | 43    | 46    | 41    | 26    | 27   | 38   | 32   | 30   | 32   | 31   | 10                 |
| In-Custody                                                                                                                               | 9%    | 11%   | 0%    | 12%   | 7%   | 18%  | 9%   | 3%   | 0%   | 10%  | 0%                 |
| Out-of-Custody                                                                                                                           | 91%   | 89%   | 100%  | 88%   | 93%  | 82%  | 91%  | 97%  | 100% | 90%  | 100%               |
| At Trial Without Trial                                                                                                                   | 207   | 151   | 111   | 98    | 100  | 87   | 66   | 73   | 58   | 51   | 27                 |
| In-Custody                                                                                                                               | 8%    | 7%    | 12%   | 14%   | 5%   | 16%  | 17%  | 10%  | 9%   | 10%  | 15%                |
| Out-of-Custody                                                                                                                           | 92%   | 93%   | 88%   | 86%   | 95%  | 84%  | 83%  | 90%  | 91%  | 90%  | 85%                |
| Before Trial                                                                                                                             | 1,416 | 1,230 | 1,179 | 1,127 | 908  | 883  | 915  | 820  | 917  | 946  | 596                |
| In-Custody                                                                                                                               | 19%   | 20%   | 20%   | 20%   | 18%  | 18%  | 16%  | 16%  | 10%  | 14%  | 10%                |
| Out-of-Custody                                                                                                                           | 81%   | 80%   | 80%   | 80%   | 82%  | 82%  | 84%  | 84%  | 90%  | 86%  | 90%                |