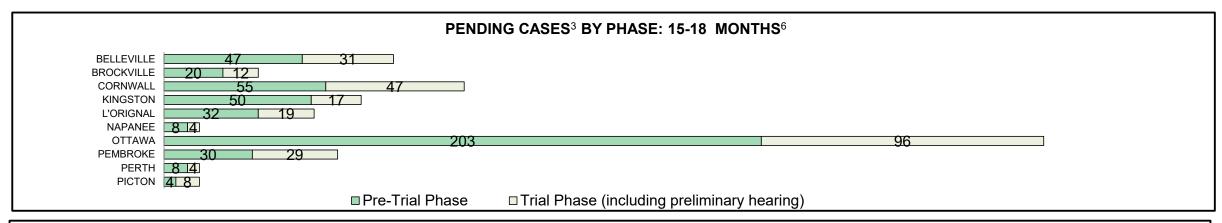

| 92             | 51              | 109             | 52             | 672           | 976    |
| NAPANEE        | 19             | 12              | 42              | 34             | 597           | 704    |
| OTTAWA         | 620            | 299             | 845             | 590            | 4,973         | 7,327  |
| PEMBROKE       | 61             | 59              | 133             | 82             | 1,320         | 1,655  |
| PERTH          | 8              | 12              | 46              | 48             | 688           | 802    |
| PICTON         | 7              | 12              | 16              | 9              | 130           | 174    |

# ONTARIO COURT OF JUSTICE CRIMINAL MODERNIZATION COMMITTEE EAST DASHBOARD<sup>19</sup> CASES PENDING AS OF DECEMBER 31, 2020





|              | Varia                               | Mateia                                 | Jan 20  | - Dec 20           | 2014 Baseline | Change from 2014 |
|--------------|-------------------------------------|----------------------------------------|---------|--------------------|---------------|------------------|
|              | Key i                               | Metric                                 | Percent | Cases <sup>1</sup> | Median*       | Baseline Median  |
|              | Disposed cases that be              | gan in the Bail Phase                  | 45.1%   | 877                | 42.6%         | 2.5%             |
|              | Bail cases with a bail              | Total                                  | 53.9%   | 473                | 47.8%         | 6.2%