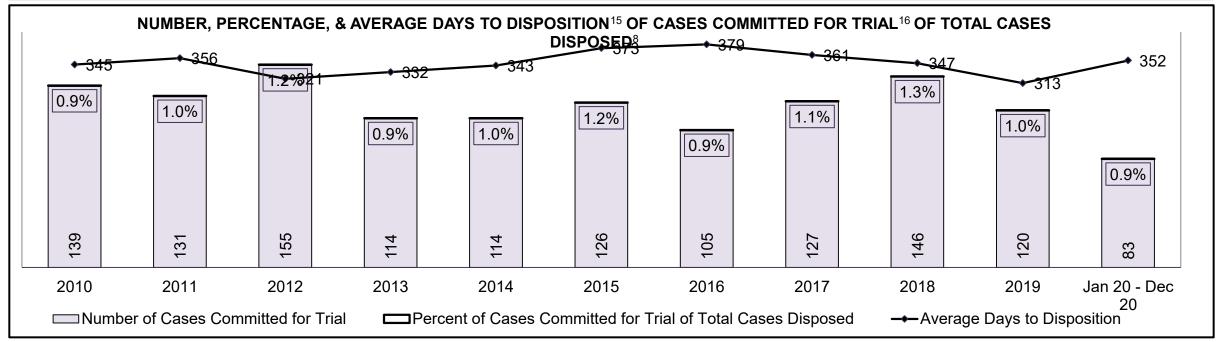

7%   | 7%   | 7%   | 8%   | 8%   | 8%   | 7%   | 7%   | 5%   | 6%   | 8%                 |  |
| Criminal Code Traffic                                                                                                                   | 19%  | 16%  | 16%  | 16%  | 19%  | 18%  | 19%  | 17%  | 18%  | 18%  | 14%                |  |
| Federal Statute                                                                                                                         | 9%   | 10%  | 10%  | 8%   | 10%  | 6%   | 8%   | 7%   | 5%   | 8%   | 10%                |  |
| Total                                                                                                                                   | 100% | 100% | 100% | 100% | 100% | 100% | 100% | 100% | 100% | 100% | 100%               |  |





# ONTARIO COURT OF JUSTICE CRIMINAL MODERNIZATION COMMITTEE OTTAWA DASHBOARD<sup>19</sup> CASES PENDING AS OF DECEMBER 31, 2020



| Pending Cases <sup>3</sup> by Pe                                                     | Pending Cases <sup>3</sup> by Pending Age <sup>6</sup> and Percentage of Pending Cases In-Custody <sup>17</sup> and Out-of-Custody <sup>18</sup> |     |     |     |             |     |  |  |  |  |  |  |  |
|--------------------------------------------------------------------------------------|--------------------------------------------------------------------------------------------------------------------------------------------------|-----|-----|-----|-------------|-----|--|--|--|--|--|--|--|
| Court Location Over 18 months 15-18 months 10-15 months 8-10 months 0-8 mon