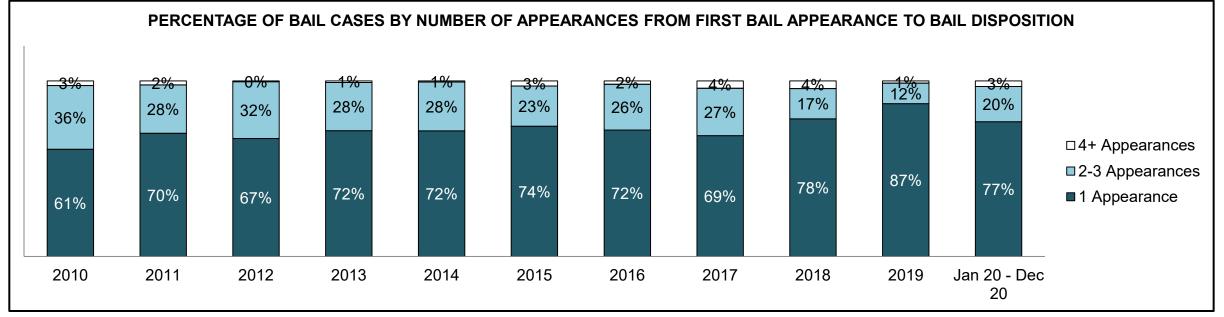

| 140  | 166  | 161  | 271                |  |  |  |
| Crimes Against Property                     | 71   | 82   | 76   | 31   | 64   | 89   | 87   | 96   | 148  | 117  | 116                |  |  |  |
| Administration of Justice                   | 89   | 55   | 61   | 43   | 72   | 99   | 88   | 79   | 185  | 106  | 181                |  |  |  |
| Other Criminal Code                         | 20   | 19   | 29   | 17   | 19   | 19   | 25   | 28   | 34   | 39   | 38                 |  |  |  |
| Criminal Code Traffic                       | 51   | 43   | 50   | 47   | 49   | 54   | 45   | 35   | 44   | 39   | 82                 |  |  |  |
| Federal Statute                             | 27   | 48   | 44   | 23   | 72   | 62   | 36   | 25   | 55   | 38   | 41                 |  |  |  |













| Cases Disposed <sup>8</sup> by Phase and | ases Disposed <sup>8</sup> by Phase and Percentage of In-Custody <sup>11</sup> , Out-of-Custody <sup>12</sup> Cases at Case Disposition |      |      |      |      |      |      |      |      |      |                    |  |  |  |
|------------------------------------------|-----------------------------------------------------------------------------------------------------------------------------------------|------|------|------|------|------|------|------|------|------|--------------------|--|--|--|
| Phases                                   | 2010                                                                                                                                    | 2011 | 2012 | 2013 | 2014 | 2015 | 2016 | 2017 | 2018 | 201