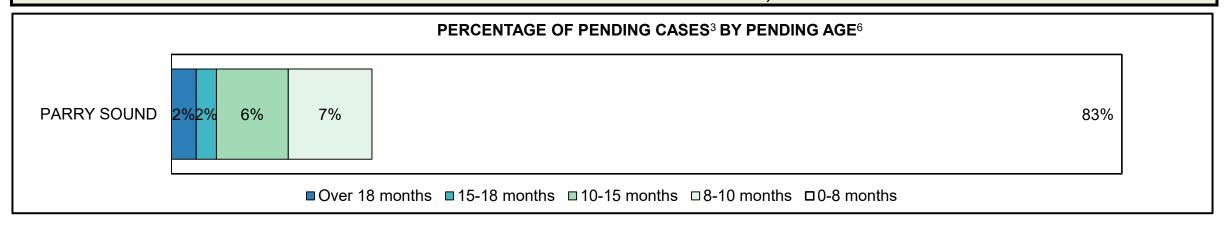

|                    | Cases Pending <sup>3</sup> as of December 31, 2020 | Percent | Cases <sup>1</sup> | Cases in the Pre-Trial<br>Phase <sup>4</sup> | Cases in the Trial Phase <sup>5</sup> (including preliminary hearing) |
|--------------------|----------------------------------------------------|---------|--------------------|----------------------------------------------|-----------------------------------------------------------------------|
|                    | 0-8 months                                         | 70.2%   | 123,729            | 122,649                                      | 1,080                                                                 |
| Age of All Pending | 8-10 months                                        | 8.0%    | 14,020             | 13,342                                       | 678                                                                   |
| Cases <sup>6</sup> | 10-15 months                                       | 11.1%   | 19,622             | 17,370                                       | 2,252                                                                 |
| Cases              | 15-18 months                                       | 3.9%    | 6,909              | 5,131                                        | 1,778                                                                 |
|                    | Over 18 months                                     | 6.8%    | 11,922             | 6,711                                        | 5,211                                                                 |
| Total              |                                                    | 100.0%  | 176,202            | 165,203                                      | 10,999                                                                |