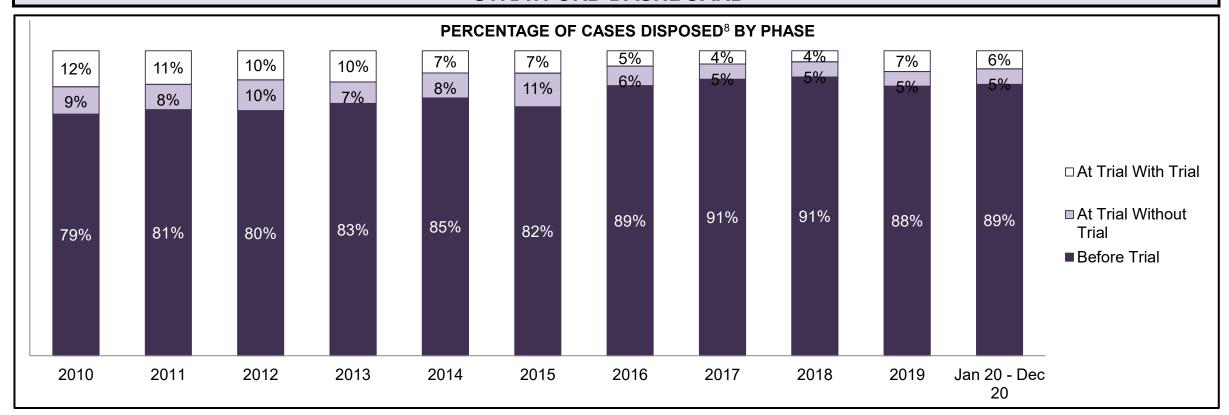

| Cases Disposed <sup>8</sup> by Phase and | ases Disposed <sup>8</sup> by Phase and Percentage of In-Custody <sup>11</sup> , Out-of-Custody <sup>12</sup> Cases at Case Disposition |        |        |        |        |        |        |        |        |        |                 |  |  |  |  |
|------------------------------------------|-----------------------------------------------------------------------------------------------------------------------------------------|--------|--------|--------|--------|--------|--------|--------|--------|--------|-----------------|--|--|--|--|
| Phases                                   | 2010                                                                                                                                    | 2011   | 2012   | 2013   | 2014   | 2015   | 2016   | 2017   | 2018   | 2019   | Jan 20 - Dec 20 |  |  |  |  |
| At Trial With Trial                      | 1,764                                                                                                                                   | 1,664  | 1,672  | 1,502  | 1,471  | 1,476  | 1,505  | 1,587  | 1,484  | 1,497  | 847             |  |  |  |  |
| In-Custody                               | 13%                                                                                                                                     | 12%    | 13%    | 14%    | 11%    | 12%    | 10%    | 10%    | 8%     | 10%    | 12%             |  |  |  |  |
| Out-of-Custody                           | 87%                                                                                                                                     | 88%    | 87%    | 86%    | 89%    | 88%    | 90%    | 90%    | 92%    | 90%    | 88%             |  |  |  |  |
| At Trial Without Trial                   | 4,573                                                                                                                                   | 3,479  | 3,138  | 2,578  | 2,435  | 2,493  | 2,570  | 2,432  | 2,385  | 2,472  | 1,598           |  |  |  |  |
| In-Custody                               | 11%                                                                                                                                     | 13%    | 14%    | 14%    | 13%    | 13%    | 10%    | 10%    | 10%    | 10%    | 12%             |  |  |  |  |
| Out-of-Custody                           | 89%                                                                                                                                     | 87%    | 86%    | 86%    | 87%    | 87%    | 90%    | 90%    | 90%    | 90%    | 88%             |  |  |  |  |
| Before Trial                             | 43,219                                                                                                                                  | 39,035 | 36,793 | 32,985 | 30,592 | 30,396 | 31,008 | 31,627 | 31,231 | 33,975 | 25,747          |  |  |  |  |
| In-Custody                               | 18%                                                                                                                                     | 17%    | 17%    | 18%    | 17%    | 17%    | 17%    | 16%    | 13%    | 14%    | 14%             |  |  |  |  |
| Out-of-Custody                           | 82%                                                                                                                                     | 83%    | 83%    | 82%    | 83%    | 83%    | 83%    | 84%    | 87%    | 86%    | 86%             |  |  |  |  |