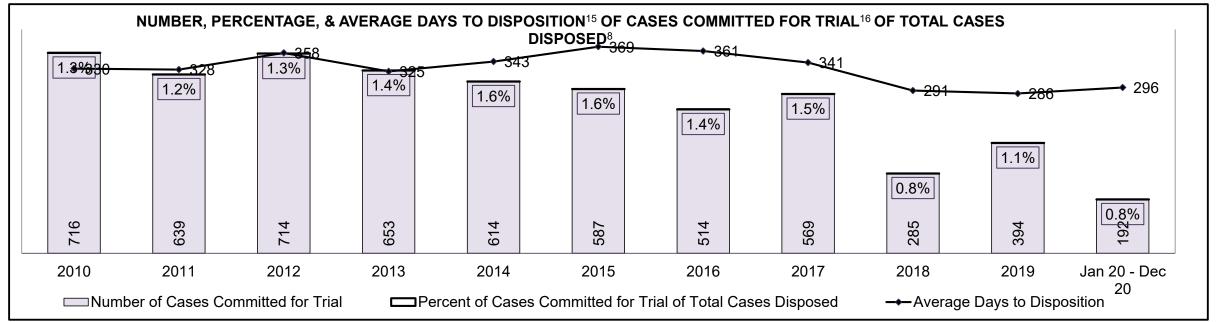

c                       | 14%                                                                                                                                     | 12%  | 14%  | 15%  | 14%  | 12%  | 13%  | 12%  | 15%  | 13%  | 11%             |  |  |
| Federal Statute                             | 10%                                                                                                                                     | 11%  | 11%  | 11%  | 12%  | 10%  | 11%  | 11%  | 8%   | 10%  | 8%              |  |  |
| Total                                       | 100%                                                                                                                                    | 100% | 100% | 100% | 100% | 100% | 100% | 100% | 100% | 100% | 100%            |  |  |





## ONTARIO COURT OF JUSTICE CRIMINAL MODERNIZATION COMMITTEE TORONTO DASHBOARD<sup>19</sup> CASES PENDING AS OF DECEMBER 31, 2020



# ONTARIO COURT OF JUSTICE CRIMINAL MODERNIZATION COMMITTEE TORONTO DASHBOARD<sup>19</sup> CASES PENDING AS OF DECEMBER 31, 2020

| Location               | Over 18 months | 15-18<br>months | 10-15<br>months | 8-10<br>months | 0-8<br>months | Total  |
|------------------------|----------------|-----------------|-----------------|----------------|---------------|--------|
| TORONTO                | 2,140          | 1,269           | 3,537           | 2,394          | 18,551        | 27,891 |
| In-Custody             | 19%            | 16%             | 19%             | 18%            | 17%           | 17%    |
| Out-of-Custody         | 81%            | 84%