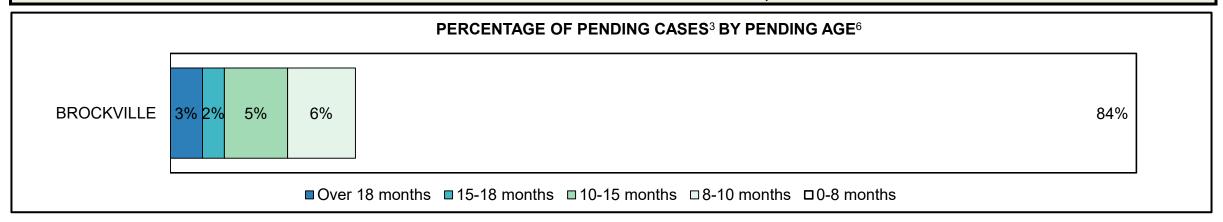

| 19%  | 14%  | 13%  | 11%  | 9%   | 10%  | 9%   | 10%  | 14%  | 18%  | 10%                |
| Federal Statute                                                                                                                         | 17%  | 16%  | 19%  | 17%  | 13%  | 9%   | 14%  | 11%  | 6%   | 6%   | 3%                 |
| Total                                                                                                                                   | 100% | 100% | 100% | 100% | 100% | 100% | 100% | 100% | 100% | 100% | 100%               |





# ONTARIO COURT OF JUSTICE CRIMINAL MODERNIZATION COMMITTEE BROCKVILLE DASHBOARD<sup>19</sup> CASES PENDING AS OF DECEMBER 31, 2020



| Pending Cases <sup>3</sup> by Pending Age <sup>6</sup> and Percentage of Pending Cases In-Custody <sup>17</sup> and Out-of-Custody <sup>18</sup> |     |     |     |     |         |       |  |  |  |  |  |
|--------------------------------------------------------------------------------------------------------------------------------------------------|-----|-----|-----|-----|---------|-------|--|--|--|--|--|
| Court Location Over 18 months 15-18 months 10-15 months 8-10 months 0-8 months Total                                                             |     |     |     |     |         |       |  |  |  |  |  |
| BROCKVILLE                                                                                                                                       | 47  | 32  | 92  | 99  | 9 1,408