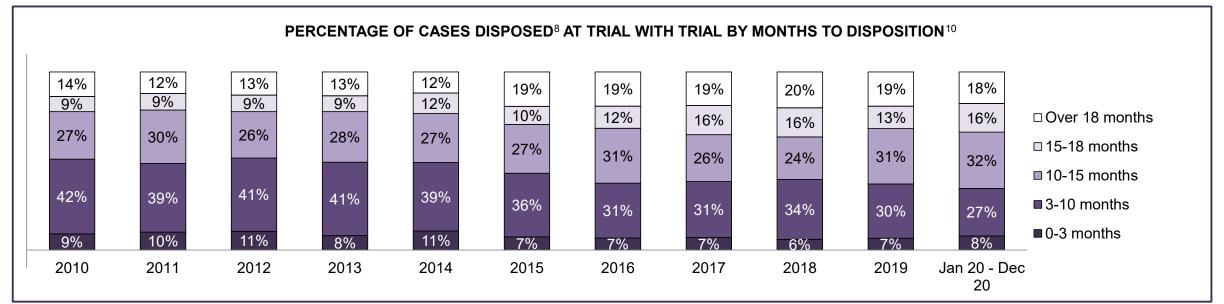

| 18%                                                                                                                                    | 15%  | 15%  | 14%  | 14%  | 14%  | 14%  | 14%  | 15%  | 14%  | 12%             |  |  |  |
| Federal Statute                             | 10%                                                                                                                                    | 12%  | 13%  | 10%  | 11%  | 10%  | 11%  | 10%  | 8%   | 8%   | 10%             |  |  |  |
| Total                                       | 100%                                                                                                                                   | 100% | 100% | 100% | 100% | 100% | 100% | 100% | 100% | 100% | 100%            |  |  |  |





## ONTARIO COURT OF JUSTICE CRIMINAL MODERNIZATION COMMITTEE EAST DASHBOARD<sup>19</sup> CASES PENDING AS OF DECEMBER 31, 2020



CASES PENDING AS OF DECEMBER 31, 2020

| Location       | Over 18 months | 15-18<br>months | 10-15<br>months | 8-10<br>months | 0-8<br>months | Total  |
|----------------|----------------|-----------------|-----------------|----------------|---------------|--------|
| EAST           | 1,293          | 724             | 2,022           | 1,495          | 15,091        | 20,625 |
| In-Custody     | 11%            | 11%             | 12%             | 12%            | 13%           | 13%    |
| Out-of-Custody | 89%            | 89%             | 88%             | 88%            | 87%           | 87%    |
| BELLEVILLE     | 79             | 78              | 233