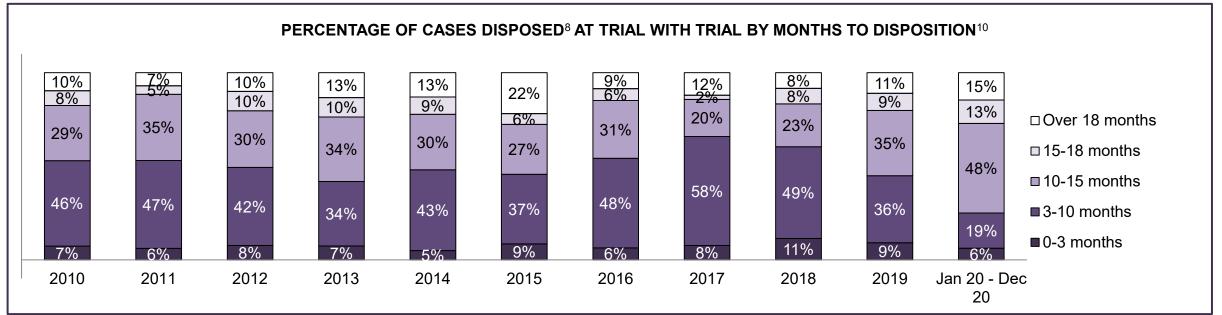

| 4%   | 6%   | 5%   | 5%   | 7%   | 5%   | 6%   | 8%   | 7%   | 8%   | 6%                 |  |
| Criminal Code Traffic                                                                                                                   | 11%  | 11%  | 8%   | 8%   | 10%  | 10%  | 11%  | 8%   | 8%   | 8%   | 7%                 |  |
| Federal Statute                                                                                                                         | 16%  | 18%  | 15%  | 12%  | 16%  | 15%  | 21%  | 20%  | 14%  | 19%  | 16%                |  |
| Total                                                                                                                                   | 100% | 100% | 100% | 100% | 100% | 100% | 100% | 100% | 100% | 100% | 100%               |  |





# ONTARIO COURT OF JUSTICE CRIMINAL MODERNIZATION COMMITTEE SARNIA DASHBOARD<sup>19</sup> CASES PENDING AS OF DECEMBER 31, 2020



| Pending Cases <sup>3</sup> by Pe | ending Age <sup>6</sup> and Percen | tage of Pending Cases | In-Custody <sup>17</sup> and Out- | of-Custody <sup>18</sup> |            | Pending Cases <sup>3</sup> by Pending Age <sup>6</sup> and Percentage of Pending Cases In-Custody <sup>17</sup> and Out-of-Custody <sup>18</sup> |  |  |  |  |  |  |  |  |  |  |  |  |
|----------------------------------|------------------------------------|-----------------------|-----------------------------------|--------------------------|------------|---------------------------------------------------------------------------------------------------------------------------------------