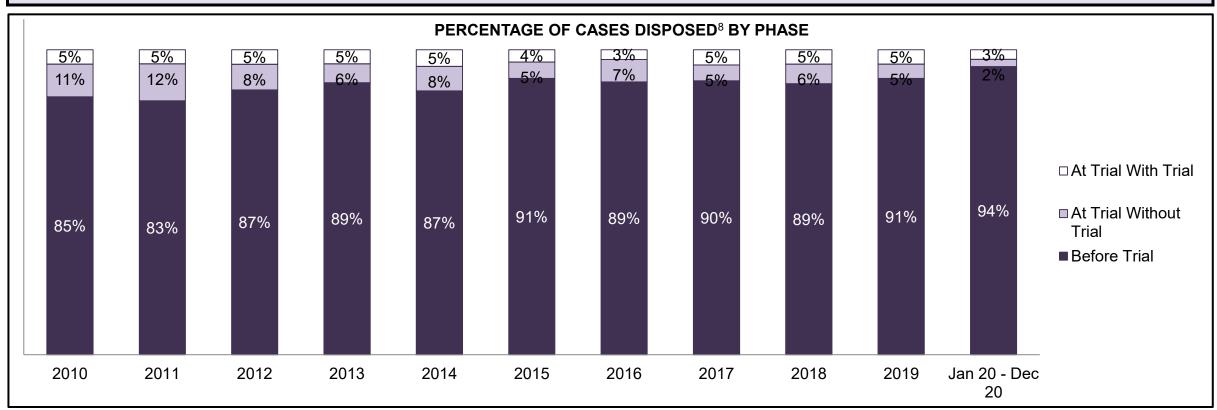

| 189  | 147  | 176  | 138  | 118  | 151  | 170  | 193  | 211  | 253  | 401                |
| Crimes Against Property                     | 110  | 82   | 67   | 70   | 90   | 96   | 105  | 103  | 110  | 166  | 285                |
| Administration of Justice                   | 101  | 59   | 69   | 73   | 51   | 80   | 101  | 78   | 106  | 163  | 312                |
| Other Criminal Code                         | 26   | 22   | 24   | 36   | 27   | 38   | 35   | 23   | 34   | 45   | 76                 |
| Criminal Code Traffic                       | 96   | 69   | 52   | 43   | 59   | 60   | 59   | 55   | 53   | 68   | 131                |
| Federal Statute                             | 87   | 61   | 57   | 64   | 44   | 75   | 47   | 43   | 28   | 44   | 58                 |













| Cases Disposed <sup>8</sup> by Phase and F | Cases Disposed <sup>8</sup> by Phase and Percentage of In-Custody <sup>11</sup> , Out-of-Custody <sup>12</sup> Cases at Case Disposition |       |       |       |       |       |       |       |       |       |                    |  |
|--------------------------------------------|------------------------------------------------------------------------------------------------------------------------------------------|-------|-------|-------|-------|-------|-------|-------|-------|-------|--------------------|--|
| Phases                                     | 2010                                                                                                                                     | 2011  | 2012  | 2013  | 2014  | 2015  | 2016  |