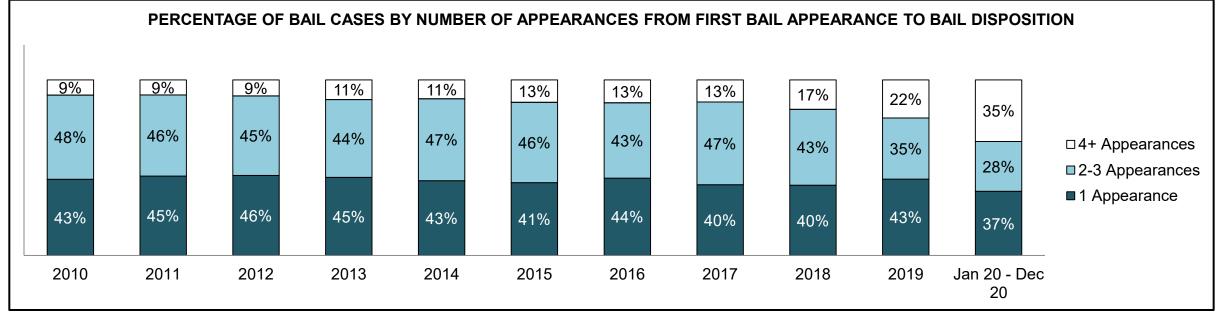

## ONTARIO COURT OF JUSTICE CRIMINAL MODERNIZATION COMMITTEE PROVINCIAL DASHBOARD<sup>19</sup> CASES PENDING AS OF DECEMBER 31, 2020

|              | Was I                               | Madui a                                | Jan 20  | - Dec 20           | 2014 Baseline    | Change from 2014 Regional |
|--------------|-------------------------------------|----------------------------------------|---------|--------------------|------------------|---------------------------|
|              | Key i                               | Metric                                 | Percent | Cases <sup>1</sup> | Regional Median* | Median                    |
|              | Disposed cases that be              | gan in the Bail Phase                  | 31.1%   | 8,771              | 32.5%            | -1.4%                     |
|              | Bail cases with a bail              | Total                                  | 61.9%   | 5,430              | 53.7%            | 8.2%                      |
|              | outcome (release order              | Bail Disposition with 1 appearance     | 58.1%   | 3,155              | 52.5%            | 5.6%                      |
| Bail         | or detention order)                 | Bail Disposition in 1-3 days           | 71.3%   | 3,871              | 72.9%            | -1.6%                     |
| Dali         | Bail cases with no bail             | Total                                  | 38.1%   | 3,341              | 46.3%            | -8.2%                     |
|              |                                     | Case disposition in 1-3 appearances    | 21.4%   | 715                | 38.7%            | -17.3%                    |
|              | disposition but with a              | Case disposition in 0-3 months         | 64.7%   | 2,160              | 79.1%            | -14.4%                    |
|              | case disposition                    | Case disposition rate before trial     | 93.3%   | 3,118              | 92.8%            | 0.5%                      |
|              |                                     |                                        |         |                    |                  |                           |
|              | Disposition rate (include           | es bail cases with case dispositions)  | 91.3%   | 25,747             | 88.7%            | 2.6%                      |
| Before Trial | Disposed within 1-3 app             | pearances (net of bench warrant cases) | 44.6%   | 6,570              | 46.0%            | -1.4%                     |
|              | Disposed within 0-3 mo              | nths (net of bench warrant cases)      | 58.5%   | 8,615              | 60.7%            | -2.2%                     |
|              |                                     |                                        |         |                    |                  |                           |
| Trial        | Collapse Rate at Trial <sup>2</sup> |                                        | 65.4%   | 1,598              | 62.3%            | 3.1%                      |