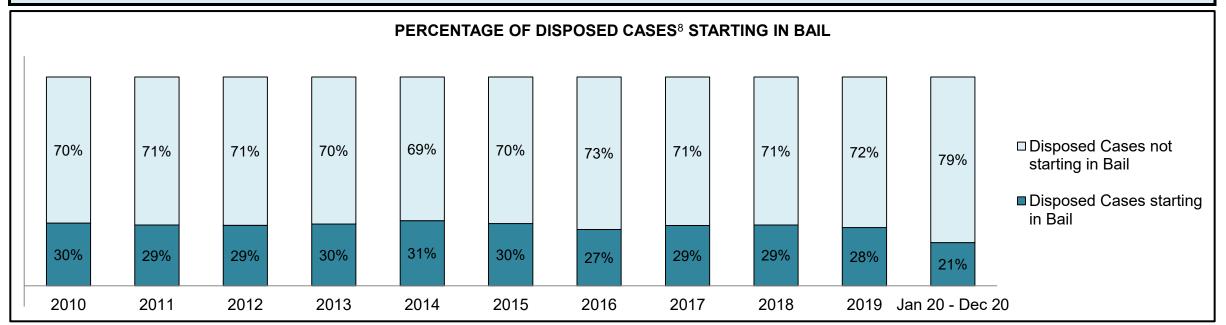

|              | Vari                                  | Matuia                                 | Jan 20  | - Dec 20           | 2014 Baseline | Change from 2014 Baseline |
|--------------|---------------------------------------|----------------------------------------|---------|--------------------|---------------|---------------------------|
|              | ney l                                 | Metric                                 | Percent | Cases <sup>1</sup> | Median*       | Median                    |
|              | Disposed cases that be                | gan in the Bail Phase                  | 44.9%   | 67,539             | 44.0%         | 0.9%                      |
|              | Bail cases with a bail                | Total                                  | 57.9%   | 39,092             | 56.6%         | 1.3%                      |
|              | outcome (bail granted                 | Bail Disposition with 1 appearance     | 56.8%   | 22,204             | 51.4%         | 5.4%                      |
| Bail         | or bail denied)                       | Bail Disposition in 1-3 days           | 70.3%   | 27,464             | 72.5%         | -2.2%                     |
| Dali         | Bail cases with no bail               | Total                                  | 42.1%   | 28,447             | 43.4%         | -1.3%                     |
|              | disposition but with a                | Case disposition in 1-3 appearances    | 18.0%   | 5,111              | 35.0%         | -17.1%                    |
|              | · · · · · · · · · · · · · · · · · · · | Case disposition in 0-3 months         | 62.5%   | 17,790             | 76.5%         | -14.0%                    |
|              | case disposition                      | Case disposition rate before trial     | 93.8%   | 26,694             | 90.5%         | 3.3%                      |
|              |                                       |                                        |         |                    |               |                           |
|              | Disposition rate (include             | es bail cases with case dispositions)  | 91.1%   | 137,018            | 84.3%         | 6.7%                      |
| Before Trial | Disposed within 1-3 app               | pearances (net of bench warrant cases) | 36.9%   | 28,204             | 42.7%         | -5.7%                     |
|              | Disposed within 0-3 mo                | nths (net of bench warrant cases)      | 58.1%   | 44,383             | 61.7%         | -3.6%                     |
|              |                                       |                                        |         |                    |               |                           |
| Trial        | Collapse Rate at Trial <sup>2</sup>   |                                        | 67.4%   | 9,075              | 67.5%         | 0.0%                      |

## ONTARIO COURT OF JUSTICE CRIMINAL MODERNIZATION COMMITTEE PROVINCIAL DASHBOARD<sup>19</sup> CASES PENDING AS OF DECEMBER 31, 2020

|              | Was I                               | Madui a                                | Jan 20  | - Dec 20           | 2014 Baseline    | Change from 2014 Regional |
|--------------|-------------------------------------|----------------------------------------|---------|--------------------|------------------|---------------------------|
|              | Key i                               | Metric                                 | Percent | Cases <sup>1</sup> | Regional Median* | Median                    |
|              | Disposed cases that be              | gan in the Bail Phase                  | 31.1%   | 8,771              | 32.5%            | -1.4%                     |
|              | Bail cases with a bail              | Total                                  | 61.9%   | 5,430              | 53.7%            | 8.2%                      |
|              | outcome (release order              | Bail Disposition with 1 appearance     | 58.1%   | 3,155              | 52.5%            | 5.6%                      |
| Bail         | or detention order)                 | Bail Disposition in 1-3 days           | 71.3%   | 3,871              | 72.9%            | -1.6%                     |
| Dali         | Bail cases with no bail             | Total                                  | 38.1%   | 3,341              | 46.3%            | -8.2%                     |
|              |                                     | Case disposition in 1-3 appearances    | 21.4%   | 715                | 38.7%            | -17.3%                    |
|              | disposition but with a              | Case disposition in 0-3 months         | 64.7%   | 2,160              | 79.1%            | -14.4%                    |
|              | case disposition                    | Case disposition rate before trial     | 93.3%   | 3,118              | 92.8%            | 0.5%                      |
|              |                                     |                                        |         |                    |                  |                           |
|              | Disposition rate (include           | es bail cases with case dispositions)  | 91.3%   | 25,747             | 88.7%            | 2.6%                      |
| Before Trial | Disposed within 1-3 app             | pearances (net of bench warrant cases) | 44.6%   | 6,570              | 46.0%            | -1.4%                     |
|              | Disposed within 0-3 mo              | nths (net of bench warrant cases)      | 58.5%   | 8,615              | 60.7%            | -2.2%                     |
|              |                                     |                                        |         |                    |                  |                           |
| Trial        | Collapse Rate at Trial <sup>2</sup> |                                        | 65.4%   | 1,598              | 62.3%            | 3.1%                      |