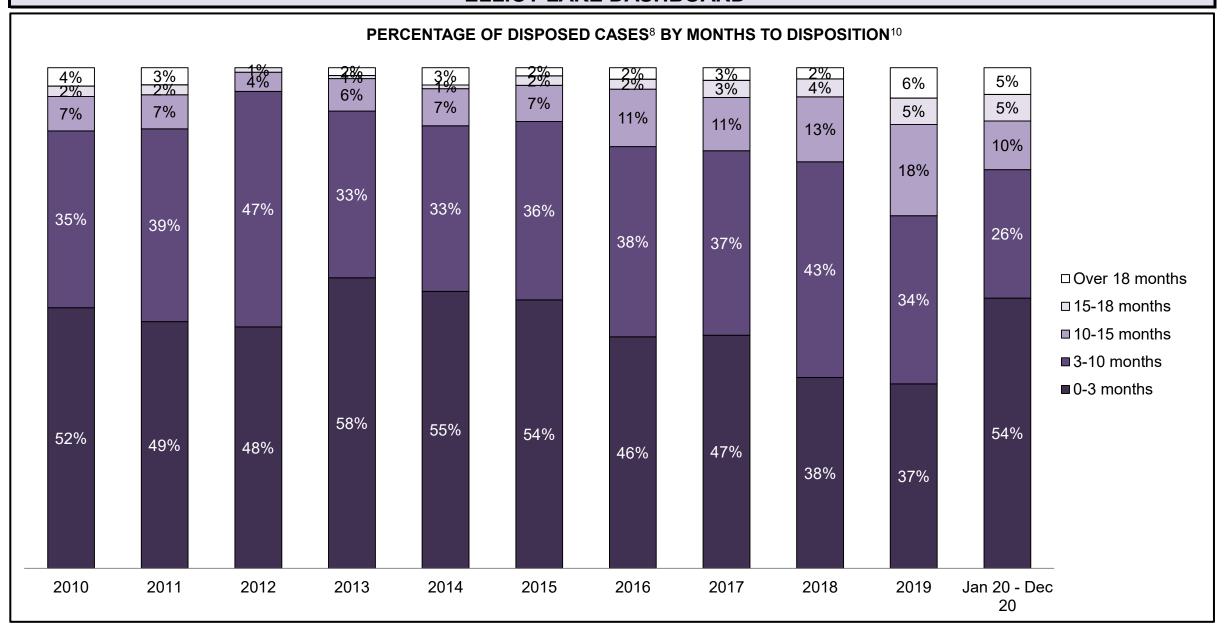

25   | 36   | 45   | 49   | 40   | 39   | 104                |  |
| Administration of Justice                   | 18                                          | 26   | 33   | 41   | 52   | 37   | 40   | 62   | 49   | 49   | 129                |  |
| Other Criminal Code                         | 15                                          | 12   | 6    | 16   | 15   | 16   | 10   | 15   | 11   | 12   | 28                 |  |
| Criminal Code Traffic                       | 13                                          | 16   | 27   | 10   | 27   | 22   | 29   | 28   | 20   | 23   | 59                 |  |
| Federal Statute                             | 27                                          | 26   | 22   | 39   | 47   | 25   | 24   | 19   | 11   | 2    | 35                 |  |













| Dhasas                 | 2040 | 2044 | 2042 | 2042 | 2044 | 2045 | 2046 | 2047 | 2040 | 2040 | Jan 20 - |
|------------------------|------|------|------|------|------|------|------|------|------|------|----------|
| Phases                 | 2010 | 2011 | 2012 | 2013 | 2014 | 2015 | 2016 | 2017 | 2018 | 2019 | Dec 20   |
| At Trial With Trial    | 38   | 28   | 30   | 32   | 50   | 24   | 19   | 26   | 14   | 40   | 12       |
| In-Custody             | 11%  | 21%  | 37%  | 22%  | 16%  | 33%  | 53%  | 27%  | 50%  | 13%  | 42%      |
| Out-of-Custody         | 89%  | 79%  | 63%  | 78%  | 84%  | 67%  | 47%  | 73%  | 50%  | 88%  | 58%      |
| At Trial Without Trial | 100  | 82   | 69   | 56   | 64   | 56   | 70   | 49   | 67   | 60   | 27       |
| In-Custody             | 31%  | 35%  |