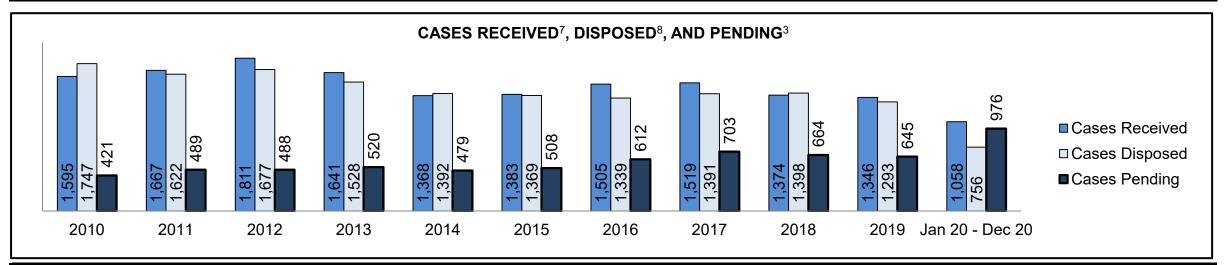

See Appendix 1 bookmark for footnote definitions.

<sup>\*</sup>See Appendix 2 bookmark for Cluster court designations.

| Cases Received <sup>7</sup> by Offence Group |        |        |        |        |        |        |        |        |        |        |                 |  |  |  |
|----------------------------------------------|--------|--------|--------|--------|--------|--------|--------|--------|--------|--------|-----------------|--|--|--|
| Offence Group <sup>9</sup>                   | 2010   | 2011   | 2012   | 2013   | 2014   | 2015   | 2016   | 2017   | 2018   | 2019   | Jan 20 - Dec 20 |  |  |  |
| Crimes Against The Person                    | 70,116 | 67,886 | 65,387 | 59,842 | 56,409 | 57,092 | 58,698 | 60,456 | 63,579 | 66,327 | 62,251          |  |  |  |
| Crimes Against Property                      | 60,311 | 56,486 | 56,335 | 51,562 | 49,067 | 49,149 | 49,773 | 51,222 | 54,281 | 56,961 | 45,265          |  |  |  |
| Administration of Justice                    | 66,705 | 64,598 | 63,846 | 60,173 | 57,889 | 59,213 | 61,532 | 66,963 | 71,334 | 71,503 | 51,779          |  |  |  |
| Other Criminal Code                          | 13,999 | 12,394 | 11,827 | 11,131 | 9,805  | 10,232 | 10,333 | 10,679 | 11,142 | 12,426 | 11,938          |  |  |  |
| Criminal Code Traffic                        | 20,492 | 19,831 | 19,640 | 18,181 | 17,395 | 17,799 | 17,450 | 17,105 | 17,187 | 18,589 | 18,167          |  |  |  |
| Federal Statute                              | 34,020 | 32,172 | 30,228 | 28,251 | 24,703 | 23,175 | 20,395 | 19,373 | 17,078 | 14,930 | 16,235          |  |  |  |