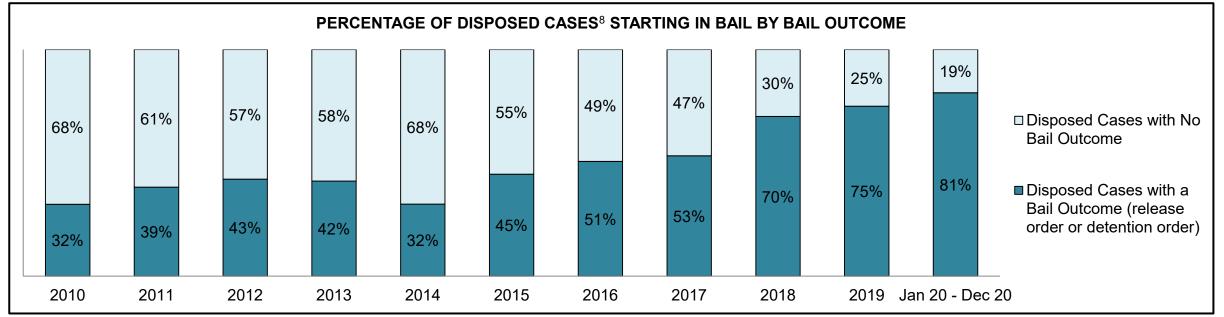

|              | Vari                                  | Matuia                                 | Jan 20  | - Dec 20           | 2014 Baseline | Change from 2014 Baseline |
|--------------|---------------------------------------|----------------------------------------|---------|--------------------|---------------|---------------------------|
|              | ney l                                 | Metric                                 | Percent | Cases <sup>1</sup> | Median*       | Median                    |
|              | Disposed cases that be                | gan in the Bail Phase                  | 44.9%   | 67,539             | 44.0%         | 0.9%                      |
|              | Bail cases with a bail                | Total                                  | 57.9%   | 39,092             | 56.6%         | 1.3%                      |
|              | outcome (bail granted                 | Bail Disposition with 1 appearance     | 56.8%   | 22,204             | 51.4%         | 5.4%                      |
| Bail         | or bail denied)                       | Bail Disposition in 1-3 days           | 70.3%   | 27,464             | 72.5%         | -2.2%                     |
| Dali         | Bail cases with no bail               | Total                                  | 42.1%   | 28,447             | 43.4%         | -1.3%                     |
|              | disposition but with a                | Case disposition in 1-3 appearances    | 18.0%   | 5,111              | 35.0%         | -17.1%                    |
|              | · · · · · · · · · · · · · · · · · · · | Case disposition in 0-3 months         | 62.5%   | 17,790             | 76.5%         | -14.0%                    |
|              | case disposition                      | Case disposition rate before trial     | 93.8%   | 26,694             | 90.5%         | 3.3%                      |
|              |                                       |                                        |         |                    |               |                           |
|              | Disposition rate (include             | es bail cases with case dispositions)  | 91.1%   | 137,018            | 84.3%         | 6.7%                      |
| Before Trial | Disposed within 1-3 app               | pearances (net of bench warrant cases) | 36.9%   | 28,204             | 42.7%         | -5.7%                     |
|              | Disposed within 0-3 mo                | nths (net of bench warrant cases)      | 58.1%   | 44,383             | 61.7%         | -3.6%                     |
|              |                                       |                                        |         |                    |               |                           |
| Trial        | Collapse Rate at Trial <sup>2</sup>   |                                        | 67.4%   | 9,075              | 67.5%         | 0.0%                      |

## ONTARIO COURT OF JUSTICE CRIMINAL MODERNIZATION COMMITTEE PROVINCIAL DASHBOARD<sup>19</sup> CASES PENDING AS OF DECEMBER 31, 2020

|              | Was I                               | Madui a                                | Jan 20  | - Dec 20           | 2014 Baseline    | Change from 2014 Regional |
|--------------|-------------------------------------|----------------------------------------|---------|--------------------|------------------|---------------------------|
|              | Key i                               | Metric                                 | Percent | Cases <sup>1</sup> | Regional Median* | Median                    |
|              | Disposed cases that be              | gan in the Bail Phase                  | 31.1%   | 8,771              | 32.5%            | -1.4%                     |
|              | Bail cases with a bail              | Total                                  | 61.9%   | 5,430              | 53.7%            | 8.2%                      |
|              | outcome (release order              | Bail Disposition with 1 appearance     | 58.1%   | 3,155              | 52.5%            | 5.6%                      |
| Bail         | or detention order)                 | Bail Disposition in 1-3 days           | 71.3%   | 3,871              | 72.9%            | -1.6%                     |
| Dali         | Bail cases with no bail             | Total                                  | 38.1%   | 3,341              | 46.3%            | -8.2%                     |
|              |                                     | Case disposition in 1-3 appearances    | 21.4%   | 715                | 38.7%            | -17.3%                    |
|              | disposition but with a              | Case disposition in 0-3 months         | 64.7%   | 2,160              | 79.1%            | -14.4%                    |
|              | case disposition                    | Case disposition rate before trial     | 93.3%   | 3,118              | 92.8%            | 0.5%                      |
|              |                                     |                                        |         |                    |                  |                           |
|              | Disposition rate (include           | es bail cases with case dispositions)  | 91.3%   | 25,747             | 88.7%            | 2.6%                      |
| Before Trial | Disposed within 1-3 app             | pearances (net of bench warrant cases) | 44.6%   | 6,570              | 46.0%            | -1.4%                     |
|              | Disposed within 0-3 mo              | nths (net of bench warrant cases)      | 58.5%   | 8,615              | 60.7%            | -2.2%                     |
|              |                                     |                                        |         |                    |                  |                           |
| Trial        | Collapse Rate at Trial <sup>2</sup> |                                        | 65.4%   | 1,598              | 62.3%            | 3.1%                      |