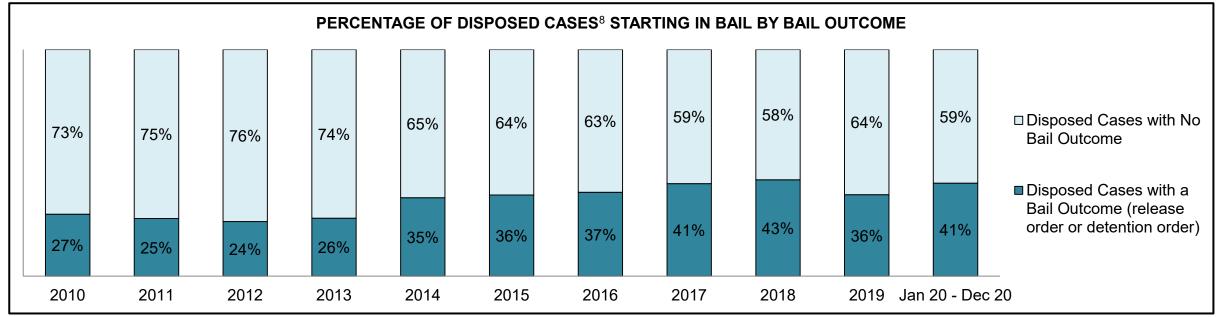

## ONTARIO COURT OF JUSTICE CRIMINAL MODERNIZATION COMMITTEE PROVINCIAL DASHBOARD<sup>19</sup> CASES PENDING AS OF DECEMBER 31, 2020