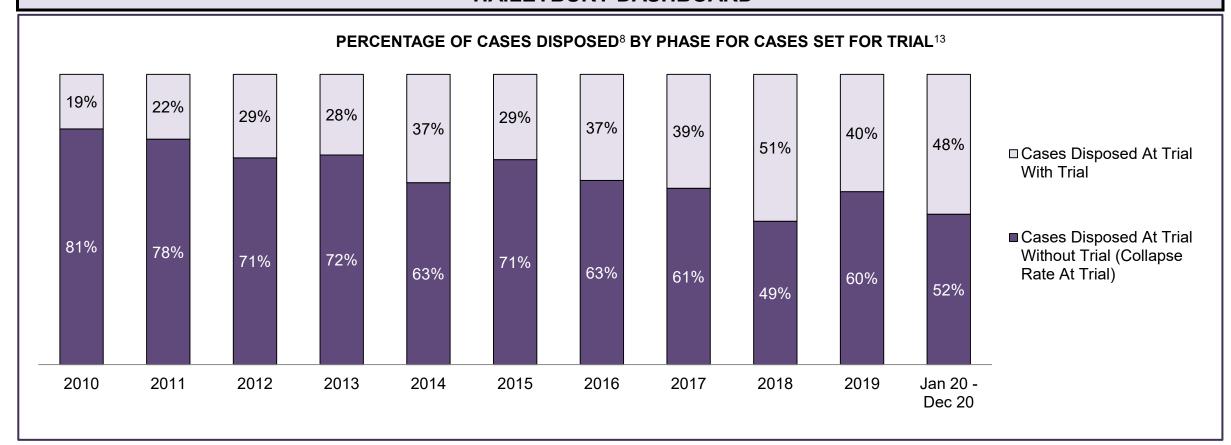

| Phases                 | 2010    | 2011    | 2012    | 2013    | 2014    | 2015    | 2016    | 2017    | 2018    | 2019    | Jan 20 - Dec 20 |
|------------------------|---------|---------|---------|---------|---------|---------|---------|---------|---------|---------|-----------------|
| At Trial With Trial    | 13,333  | 12,913  | 12,507  | 11,635  | 10,711  | 9,759   | 9,325   | 9,209   | 8,399   | 8,353   | 4,381           |
| In-Custody             | 16%     | 15%     | 17%     | 16%     | 15%     | 15%     | 14%     | 14%     | 12%     | 14%     | 18%             |
| Out-of-Custody         | 84%     | 85%     | 83%     | 84%     | 85%     | 85%     | 86%     | 86%     | 88%     | 86%     | 82%             |
| At Trial Without Trial | 35,859  | 31,139  | 27,205  | 25,048  | 22,226  | 19,582  | 18,371  | 17,471  | 16,029  | 16,029  | 9,075           |
| In-Custody             | 13%     | 14%     | 15%     | 15%     | 14%     | 14%     | 14%     | 14%     | 13%     | 14%     | 15%             |
| Out-of-Custody         | 87%     | 86%     | 85%     | 85%     | 86%     | 86%     | 86%     | 86%     | 87%     | 86%     | 85%             |
| Before Trial           | 225,025 | 212,794 | 207,335 | 194,998 | 177,161 | 175,908 | 179,464 | 187,457 | 187,060 | 196,166 | 137,018         |
| In-Custody             | 22%     | 22%     | 23%     | 23%     | 22%     | 23%     | 23%     | 22%     | 20%     | 21%     | 21%             |
| Out-of-Custody         | 78%     | 78%     | 77%     | 77%     | 78%     | 77%     | 77%     | 78%     | 80%     | 79%     | 79%             |