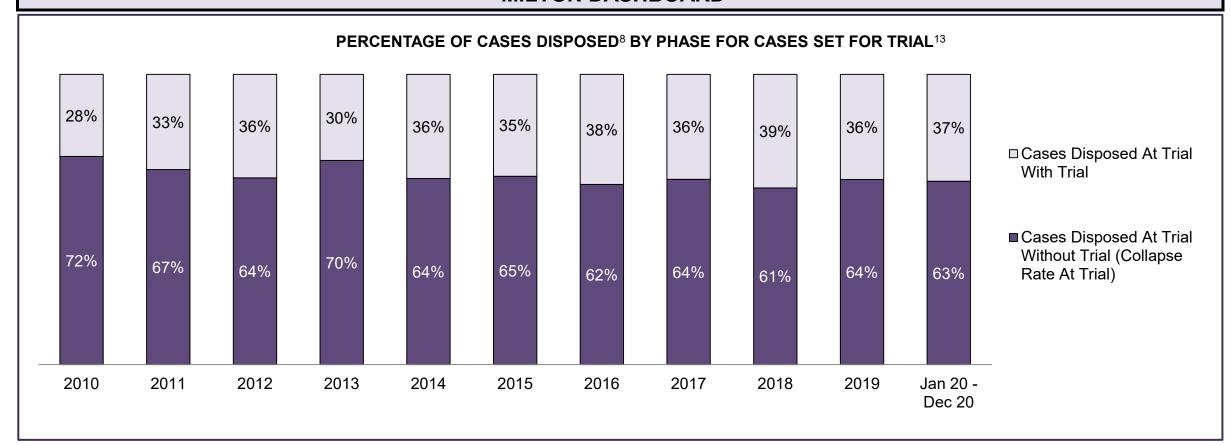

87%   | 87%   | 86%   | 86%   | 89%   | 87%   | 92%                |
| Before Trial                                                                                                                             | 4,213 | 3,931 | 3,568 | 3,744 | 3,442 | 3,798 | 3,786 | 3,810 | 4,005 | 4,228 | 3,114              |
| In-Custody                                                                                                                               | 13%   | 17%   | 16%   | 16%   | 17%   | 16%   | 17%   | 16%   | 18%   | 17%   | 11%                |
| Out-of-Custody                                                                                                                           | 87%   | 83%   | 84%   | 84%   | 83%   | 84%   | 83%   | 84%   | 82%   | 83%   | 89%                |







| Percentage of Cases Disposed <sup>8</sup> At Trial Without Trial (Collapse Rate At Trial <sup>2</sup> ) by Offence Group At Disposition |      |      |      |      |      |      |      |      |      |      |                    |
|-----------------------------------------------------------------------------------------------------------------------------------------|------|------|------|------|------|------|------|------|------|------|--------------------|
| Offence Group at Disposition <sup>14</sup>                                                                                              | 2010 | 2011 | 2012 | 2013 | 2014 | 2015 | 2016 | 2017 | 2018 | 2019 | Jan 20 -<br>Dec 20 |
| Crimes Against The Person