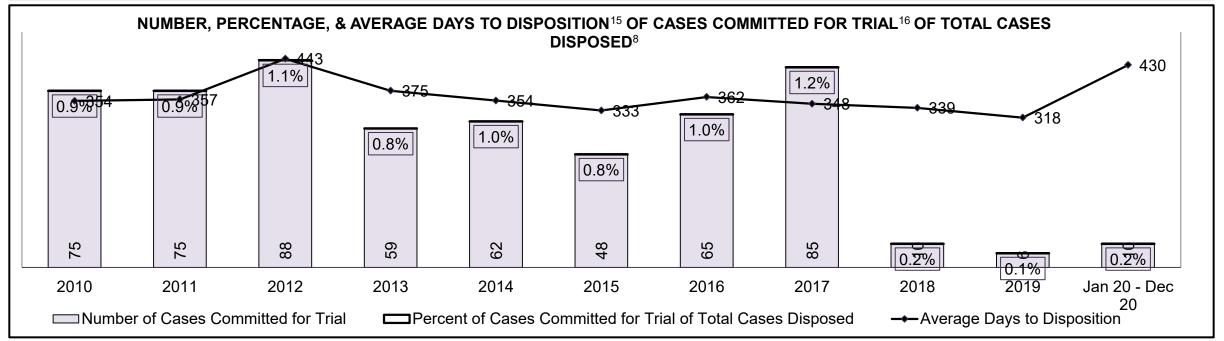

%   | 63%      |
| Crimes Against Property                     | 13%  | 13%  | 11%  | 12%  | 10%  | 13%  | 10%  | 9%   | 8%   | 8%    | 7%       |
| Administration of Justice                   | 14%  | 14%  | 14%  | 15%  | 15%  | 11%  | 12%  | 12%  | 13%  | 12%   | 15%      |
| Other Criminal Code                         | 6%   | 6%   | 5%   | 6%   | 6%   | 4%   | 8%   | 7%   | 7%   | 6%    | 6%       |
| Criminal Code Traffic                       | 15%  | 14%  | 13%  | 17%  | 14%  | 10%  | 9%   | 9%   | 13%  | 10%   | 9%       |
| Federal Statute                             | 1%   | 1%   | 1%   | 1%   | 1%   | 1%   | 2%   | 2%   | 1%   | 1%    | 0%       |
| Total                                       | 100% | 100% | 100% | 100% | 100% | 100% | 100% | 100% | 100% | 100%  | 100%     |





# ONTARIO COURT OF JUSTICE CRIMINAL MODERNIZATION COMMITTEE COLLEGE PARK DASHBOARD<sup>19</sup> CASES PENDING AS OF DECEMBER 31, 2020



| Pending Cases <sup>3</sup> by Pending Age <sup>6</sup> and Percentage of Pending Cases In-Custody <sup>17</sup> and Out-of-Custody <sup>18</sup> |                |              |              |             |            |       |  |  |  |  |
|--------------------------------------------------------------------------------------------------------------------------------------------------|----------------|--------------|--------------|-------------|------------|-------|--|--|--|--|
| Court Location                                                                                                                                   | Over 18 months | 15-18 mon