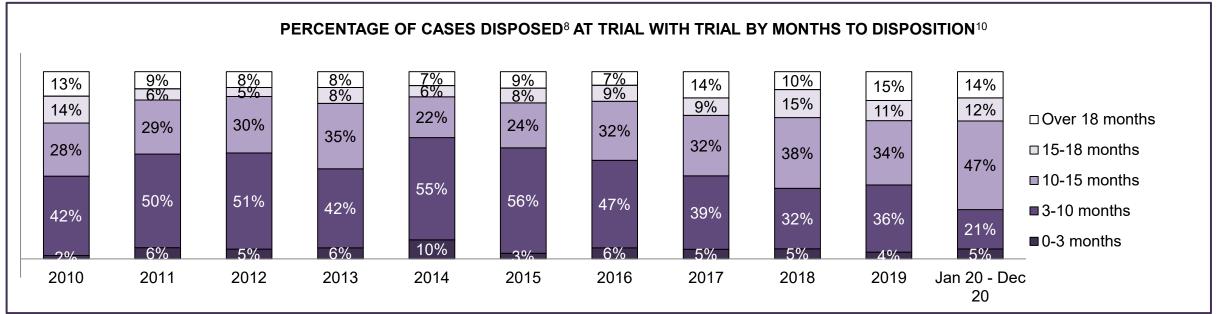

| Phases                 | 2010    | 2011    | 2012    | 2013    | 2014    | 2015    | 2016    | 2017    | 2018    | 2019    | Jan 20 - Dec 20 |
|------------------------|---------|---------|---------|---------|---------|---------|---------|---------|---------|---------|-----------------|
| At Trial With Trial    | 13,333  | 12,913  | 12,507  | 11,635  | 10,711  | 9,759   | 9,325   | 9,209   | 8,399   | 8,353   | 4,381           |
| In-Custody             | 16%     | 15%     | 17%     | 16%     | 15%     | 15%     | 14%     | 14%     | 12%     | 14%     | 18%             |
| Out-of-Custody         | 84%     | 85%     | 83%     | 84%     | 85%     | 85%     | 86%     | 86%     | 88%     | 86%     | 82%             |
| At Trial Without Trial | 35,859  | 31,139  | 27,205  | 25,048  | 22,226  | 19,582  | 18,371  | 17,471  | 16,029  | 16,029  | 9,075           |
| In-Custody             | 13%     | 14%     | 15%     | 15%     | 14%     | 14%     | 14%     | 14%     | 13%     | 14%     | 15%             |
| Out-of-Custody         | 87%     | 86%     | 85%     | 85%     | 86%     | 86%     | 86%     | 86%     | 87%     | 86%     | 85%             |
| Before Trial           | 225,025 | 212,794 | 207,335 | 194,998 | 177,161 | 175,908 | 179,464 | 187,457 | 187,060 | 196,166 | 137,018         |
| In-Custody             | 22%     | 22%     | 23%     | 23%     | 22%     | 23%     | 23%     | 22%     | 20%     | 21%     | 21%             |
| Out-of-Custody         | 78%     | 78%     | 77%     | 77%     | 78%     | 77%     | 77%     | 78%     | 80%     | 79%     | 79%             |

| Cases Disposed <sup>8</sup> by Phase and | ases Disposed <sup>8</sup> by Phase and Percentage of In-Custody <sup>11</sup> , Out-of-Custody <sup>12</sup> Cases at Case Disposition |        |        |        |        |        |        |        |        |        |                 |  |  |  |  |
|------------------------------------------|-----------------------------------------------------------------------------------------------------------------------------------------|--------|--------|--------|--------|--------|--------|--------|--------|--------|-----------------|--|--|--|--|
| Phases                                   | 2010                                                                                                                                    | 2011   | 2012   | 2013   | 2014   | 2015   | 2016   | 2017   | 2018   | 2019   | Jan 20 - Dec 20 |  |  |  |  |
| At Trial With Trial                      | 1,764                                                                                                                                   | 1,664  | 1,672  | 1,502  | 1,471  | 1,476  | 1,505  | 1,587  | 1,484  | 1,497  | 847             |  |  |  |  |
| In-Custody                               | 13%                                                                                                                                     | 12%    | 13%    | 14%    | 11%    | 12%    | 10%    | 10%    | 8%     | 10%    | 12%             |  |  |  |  |
| Out-of-Custody                           | 87%                                                                                                                                     | 88%    | 87%    | 86%    | 89%    | 88%    | 90%    | 90%    | 92%    | 90%    | 88%             |  |  |  |  |
| At Trial Without Trial                   | 4,573                                                                                                                                   | 3,479  | 3,138  | 2,578  | 2,435  | 2,493  | 2,570  | 2,432  | 2,385  | 2,472  | 1,598           |  |  |  |  |
| In-Custody                               | 11%                                                                                                                                     | 13%    | 14%    | 14%    | 13%    | 13%    | 10%    | 10%    | 10%    | 10%    | 12%             |  |  |  |  |
| Out-of-Custody                           | 89%                                                                                                                                     | 87%    | 86%    | 86%    | 87%    | 87%    | 90%    | 90%    | 90%    | 90%    | 88%             |  |  |  |  |
| Before Trial                             | 43,219                                                                                                                                  | 39,035 | 36,793 | 32,985 | 30,592 | 30,396 | 31,008 | 31,627 | 31,231 | 33,975 | 25,747          |  |  |  |  |
| In-Custody                               | 18%                                                                                                                                     | 17%    | 17%    | 18%    | 17%    | 17%    | 17%    | 16%    | 13%    | 14%    | 14%             |  |  |  |  |
| Out-of-Custody                           | 82%                                                                                                                                     | 83%    | 83%    | 82%    | 83%    | 83%    | 83%    | 84%    | 87%    | 86%    | 86%             |  |  |  |  |

| Cases Disposed <sup>8</sup> by Phase and P | ases Disposed <sup>8</sup> by Phase and Percentage of In-Custody <sup>11</sup> , Out-of-Custody <sup>12</sup> Cases at Case Disposition |       |       |       |       |       |       |       |       |       |                    |  |
|--------------------------------------------|-----------------------------------------------------------------------------------------------------------------------------------------|-------|-------|-------|-------|-------|-------|-------|-------|-------|--------------------|--|
| Phases                                     | 2010                                                                                                                                    | 2011  | 2012  | 2013  | 2014  | 2015  | 2016  | 2017  | 2018  | 2019  | Jan 20 -<br>Dec 20 |  |
| At Trial With Trial                        | 352                                                                                                                                     | 378   | 344   | 310   | 316   | 267   | 307   | 315   | 283   | 286   | 215                |  |
| In-Custody                                 | 11%                                                                                                                                     | 10%   | 15%   | 16%   | 17%   | 15%   | 16%   | 12%   | 11%   | 12%   | 15%                |  |
| Out-of-Custody                             | 89%                                                                                                                                     | 90%   | 85%   | 84%   | 83%   | 85%   | 84%   | 88%   | 89%   | 88%   | 85%                |  |
| At Trial Without Trial                     | 809                                                                                                                                     | 736   | 656   | 582   | 521   | 572   | 502   | 480   | 529   | 567   | 386                |  |
| In-Custody                                 | 12%                                                                                                                                     | 12%   | 14%   | 15%   | 14%   | 17%   | 12%   | 15%   | 15%   | 13%   | 16%                |  |
| Out-of-Custody                             | 88%                                                                                                                                     | 88%   | 86%   | 85%   | 86%   | 83%   | 88%   | 85%   | 85%   | 87%   | 84%                |  |
| Before Trial                               | 8,491                                                                                                                                   | 7,444 | 7,429 | 7,170 | 6,698 | 6,734 | 6,857 | 6,621 | 6,791 | 7,777 | 6,573              |  |
| In-Custody                                 | 20%                                                                                                                                     | 20%   | 22%   | 23%   | 21%   | 23%   | 20%   | 18%   | 12%   | 13%   | 17%                |  |
| Out-of-Custody                             | 80%                                                                                                                                     | 80%   | 78%   | 77%   | 79%   | 77%   | 80%   | 82%   | 88%   | 87%   | 83%                |  |

| Cases Disposed <sup>8</sup> by Phase and Percentage of In-Custody <sup>11</sup> , Out-of-Custody <sup>12</sup> Cases at Case Disposition |       |       |       |       |      |      |      |      |      |      |                    |
|------------------------------------------------------------------------------------------------------------------------------------------|-------|-------|-------|-------|------|------|------|------|------|------|--------------------|
| Phases                                                                                                                                   | 2010  | 2011  | 2012  | 2013  | 2014 | 2015 | 2016 | 2017 | 2018 | 2019 | Jan 20 -<br>Dec 20 |
| At Trial With Trial                                                                                                                      | 43    | 46    | 41    | 26    | 27   | 38   | 32   | 30   | 32   | 31   | 10                 |
| In-Custody                                                                                                                               | 9%    | 11%   | 0%    | 12%   | 7%   | 18%  | 9%   | 3%   | 0%   | 10%  | 0%                 |
| Out-of-Custody                                                                                                                           | 91%   | 89%   | 100%  | 88%   | 93%  | 82%  | 91%  | 97%  | 100% | 90%  | 100%               |
| At Trial Without Trial                                                                                                                   | 207   | 151   | 111   | 98    | 100  | 87   | 66   | 73   | 58   | 51   | 27                 |
| In-Custody                                                                                                                               | 8%    | 7%    | 12%   | 14%   | 5%   | 16%  | 17%  | 10%  | 9%   | 10%  | 15%                |
| Out-of-Custody                                                                                                                           | 92%   | 93%   | 88%   | 86%   | 95%  | 84%  | 83%  | 90%  | 91%  | 90%  | 85%                |
| Before Trial                                                                                                                             | 1,416 | 1,230 | 1,179 | 1,127 | 908  | 883  | 915  | 820  | 917  | 946  | 596                |
| In-Custody                                                                                                                               | 19%   | 20%   | 20%   | 20%   | 18%  | 18%  | 16%  | 16%  | 10%  | 14%  | 10%                |
| Out-of-Custody                                                                                                                           | 81%   | 80%   | 80%   | 80%   | 82%  | 82%  | 84%  | 84%  | 90%  | 86%  | 90%                |

| Cases Disposed <sup>8</sup> by Phase and Percentage of In-Custody <sup>11</sup> , Out-of-Custody <sup>12</sup> Cases at Case Disposition |       |       |       |      |      |      |      |      |      |       |                    |
|------------------------------------------------------------------------------------------------------------------------------------------|-------|-------|-------|------|------|------|------|------|------|-------|--------------------|
| Phases                                                                                                                                   | 2010  | 2011  | 2012  | 2013 | 2014 | 2015 | 2016 | 2017 | 2018 | 2019  | Jan 20 -<br>Dec 20 |
| At Trial With Trial                                                                                                                      | 55    | 74    | 68    | 62   | 50   | 42   | 58   | 37   | 38   | 30    | 26                 |
| In-Custody                                                                                                                               | 15%   | 23%   | 15%   | 19%  | 12%  | 29%  | 12%  | 19%  | 11%  | 10%   | 42%                |
| Out-of-Custody                                                                                                                           | 85%   | 77%   | 85%   | 81%  | 88%  | 71%  | 88%  | 81%  | 89%  | 90%   | 58%                |
| At Trial Without Trial                                                                                                                   | 134   | 74    | 64    | 48   | 42   | 38   | 42   | 35   | 29   | 39    | 47                 |
| In-Custody                                                                                                                               | 10%   | 16%   | 16%   | 15%  | 26%  | 18%  | 19%  | 17%  | 7%   | 13%   | 13%                |
| Out-of-Custody                                                                                                                           | 90%   | 84%   | 84%   | 85%  | 74%  | 82%  | 81%  | 83%  | 93%  | 87%   | 87%                |
| Before Trial                                                                                                                             | 1,491 | 1,234 | 1,236 | 993  | 927  | 978  | 975  | 891  | 945  | 1,182 | 924                |
| In-Custody                                                                                                                               | 18%   | 18%   | 17%   | 20%  | 23%  | 19%  | 21%  | 26%  | 16%  | 20%   | 16%                |
| Out-of-Custody                                                                                                                           | 82%   | 82%   | 83%   | 80%  | 77%  | 81%  | 79%  | 74%  | 84%  | 80%   | 84%                |