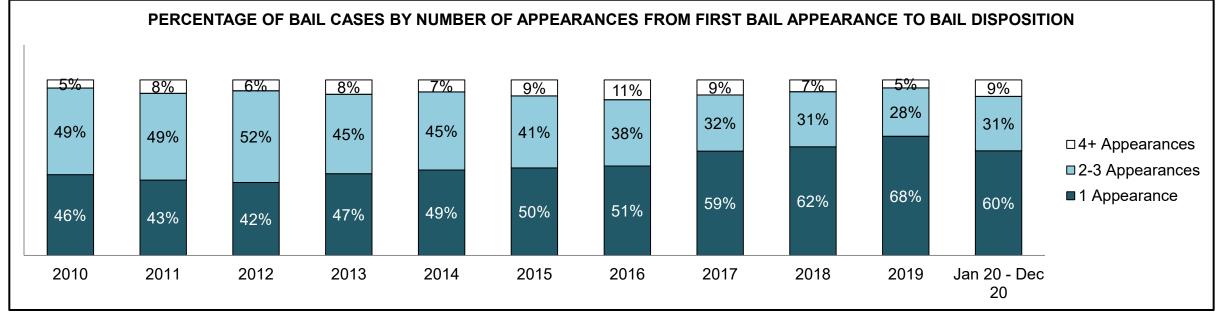

7  | 242  | 316  | 442                |  |  |  |
| Administration of Justice                   | 169                                        | 165  | 138  | 133  | 159  | 151  | 245  | 215  | 310  | 387  | 642                |  |  |  |
| Other Criminal Code                         | 47                                         | 39   | 43   | 30   | 40   | 59   | 35   | 39   | 49   | 62   | 108                |  |  |  |
| Criminal Code Traffic                       | 72                                         | 35   | 47   | 38   | 49   | 50   | 67   | 33   | 30   | 36   | 110                |  |  |  |
| Federal Statute                             | 101                                        | 102  | 120  | 104  | 87   | 98   | 126  | 57   | 77   | 83   | 136                |  |  |  |













| Cases Disposed <sup>8</sup> by Phase and Po | Cases Disposed <sup>8</sup> by Phase and Percentage of In-Custody <sup>11</sup> , Out-of-Custody <sup>12</sup> Cases at Case Disposition |       |       |       |       |       |       |       |       |       |                    |  |  |
|---------------------------------------------|------------------------------------------------------------------------------------------------------------------------------------------|-------|-------|-------|-------|-------|-------|-------|-------|-------|--------------------|--|--|
| Phases                                      | 2010                                                                                                                                     | 2011  | 2012  | 2013  | 2014  | 201