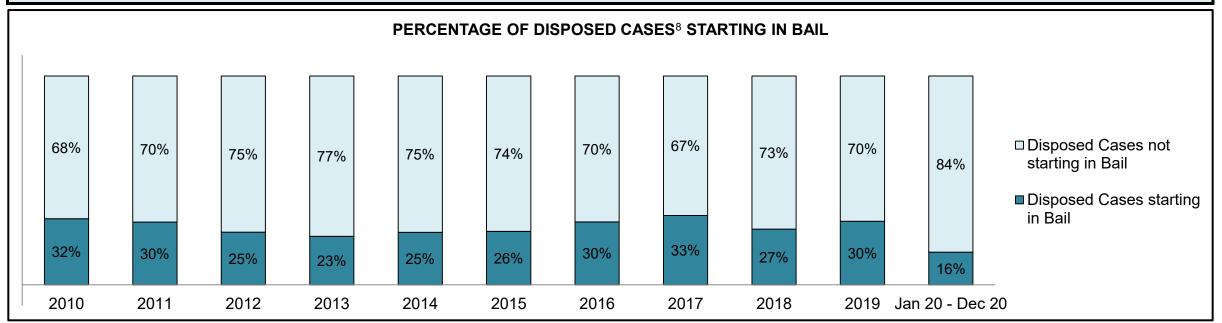

|              | Vari                                  | Matuia                                 | Jan 20  | - Dec 20           | 2014 Baseline | Change from 2014 Baseline |
|--------------|---------------------------------------|----------------------------------------|---------|--------------------|---------------|---------------------------|
|              | ney l                                 | Metric                                 | Percent | Cases <sup>1</sup> | Median*       | Median                    |
|              | Disposed cases that be                | gan in the Bail Phase                  | 44.9%   | 67,539             | 44.0%         | 0.9%                      |
|              | Bail cases with a bail                | Total                                  | 57.9%   | 39,092             | 56.6%         | 1.3%                      |
|              | outcome (bail granted                 | Bail Disposition with 1 appearance     | 56.8%   | 22,204             | 51.4%         | 5.4%                      |
| Bail         | or bail denied)                       | Bail Disposition in 1-3 days           | 70.3%   | 27,464             | 72.5%         | -2.2%                     |
| Dali         | Bail cases with no bail               | Total                                  | 42.1%   | 28,447             | 43.4%         | -1.3%                     |
|              | disposition but with a                | Case disposition in 1-3 appearances    | 18.0%   | 5,111              | 35.0%         | -17.1%                    |
|              | · · · · · · · · · · · · · · · · · · · | Case disposition in 0-3 months         | 62.5%   | 17,790             | 76.5%         | -14.0%                    |
|              | case disposition                      | Case disposition rate before trial     | 93.8%   | 26,694             | 90.5%         | 3.3%                      |
|              |                                       |                                        |         |                    |               |                           |
|              | Disposition rate (include             | es bail cases with case dispositions)  | 91.1%   | 137,018            | 84.3%         | 6.7%                      |
| Before Trial | Disposed within 1-3 app               | pearances (net of bench warrant cases) | 36.9%   | 28,204             | 42.7%         | -5.7%                     |
|              | Disposed within 0-3 mo                | nths (net of bench warrant cases)      | 58.1%   | 44,383             | 61.7%         | -3.6%                     |
|              |                                       |                                        |         |                    |               |                           |
| Trial        | Collapse Rate at Trial <sup>2</sup>   |                                        | 67.4%   | 9,075              | 67.5%         | 0.0%                      |

## ONTARIO COURT OF JUSTICE CRIMINAL MODERNIZATION COMMITTEE PROVINCIAL DASHBOARD<sup>19</sup> CASES PENDING AS OF DECEMBER 31, 2020

|              | Was I                               | Madui a                                | Jan 20  | - Dec 20           | 2014 Baseline    | Change from 2014 Regional |
|--------------|-------------------------------------|----------------------------------------|---------|--------------------|------------------|---------------------------|
|              | Key i                               | Metric                                 | Percent | Cases <sup>1</sup> | Regional Median* | Median                    |
|              | Disposed cases that be              | gan in the Bail Phase                  | 31.1%   | 8,771              | 32.5%            | -1.4%                     |
|              | Bail cases with a bail              | Total                                  | 61.9%   | 5,430              | 53.7%            | 8.2%                      |
|              | outcome (release order              | Bail Disposition with 1 appearance     | 58.1%   | 3,155              | 52.5%            | 5.6%                      |
| Bail         | or detention order)                 | Bail Disposition in 1-3 days           | 71.3%   | 3,871              | 72.9%            | -1.6%                     |
| Dali         | Bail cases with no bail             | Total                                  | 38.1%   | 3,341              | 46.3%            | -8.2%                     |
|              |                                     | Case disposition in 1-3 appearances    | 21.4%   | 715                | 38.7%            | -17.3%                    |
|              | disposition but with a              | Case disposition in 0-3 months         | 64.7%   | 2,160              | 79.1%            | -14.4%                    |
|              | case disposition                    | Case disposition rate before trial     | 93.3%   | 3,118              | 92.8%            | 0.5%                      |
|              |                                     |                                        |         |                    |                  |                           |
|              | Disposition rate (include           | es bail cases with case dispositions)  | 91.3%   | 25,747             | 88.7%            | 2.6%                      |
| Before Trial | Disposed within 1-3 app             | pearances (net of bench warrant cases) | 44.6%   | 6,570              | 46.0%            | -1.4%                     |
|              | Disposed within 0-3 mo              | nths (net of bench warrant cases)      | 58.5%   | 8,615              | 60.7%            | -2.2%                     |
|              |                                     |                                        |         |                    |                  |                           |
| Trial        | Collapse Rate at Trial <sup>2</sup> |                                        | 65.4%   | 1,598              | 62.3%            | 3.1%                      |

# ONTARIO COURT OF JUSTICE CRIMINAL MODERNIZATION COMMITTEE CENTRAL EAST DASHBOARD<sup>19</sup> CASES PENDING AS OF DECEMBER 31, 2020

|              | Vov                                 | Matria                                 | Jan 20  | - Dec 20           | 2014 Baseline | Change from 2014 |
|--------------|-------------------------------------|----------------------------------------|---------|--------------------|---------------|------------------|
|              | Key i                               | Metric                                 | Percent | Cases <sup>1</sup> | Median*       | Baseline Median  |
|              | Disposed cases that be              | gan in the Bail Phase                  | 29.8%   | 2,138              | 48.0%         | -18.2%           |
|              | Bail cases with a bail              | Total                                  | 50.5%   | 1,080              | 56.0%         | -5.5%            |
|              | outcome (release order              | Bail Disposition with 1 appearance     | 51.4%   | 555                | 47.7%         | 3.6%             |
| Bail         | or detention order)                 | Bail Disposition in 1-3 days           | 64.8%   | 700                | 70.6%         | -5.7%            |
|              | Bail cases with no bail             | Total                                  | 49.5%   | 1,058              | 44.0%         | 5.5%             |
|              |                                     | Case disposition in 1-3 appearances    | 11.9%   | 126                | 35.1%         | -23.2%           |
|              | disposition but with a              | Case disposition in 0-3 months         | 53.5%   | 566                | 77.2%         | -23.7%           |
|              | case disposition                    | Case disposition rate before trial     | 93.3%   | 987                | 90.7%         | 2.6%             |
|              |                                     |                                        |         |                    |               |                  |
|              | Disposition rate (include           | es bail cases with case dispositions)  | 91.6%   | 6,573              | 83.6%         | 8.0%             |
| Before Trial | Disposed within 1-3 app             | pearances (net of bench warrant cases) | 41.7%   | 1,596              | 39.1%         | 2.6%             |
|              | Disposed within 0-3 mo              | nths (net of bench warrant cases)      | 57.1%   | 2,185              | 60.6%         | -3.5%            |
|              |                                     |                                        |         |                    |               |                  |
| Trial        | Collapse Rate at Trial <sup>2</sup> |                                        | 64.2%   | 386                | 71.0%         | -6.8%            |

|                       | Vov                                 | Matria                                 | Jan 20  | - Dec 20           | 2014 Baseline | Change from 2014 |
|-----------------------|-------------------------------------|----------------------------------------|---------|--------------------|---------------|------------------|
|                       | Key i                               | Metric                                 | Percent | Cases <sup>1</sup> | Median*       | Baseline Median  |
|                       | Disposed cases that be              | gan in the Bail Phase                  | 17.4%   | 110                | 33.5%         | -16.1%           |
|                       | Bail cases with a bail              | Total                                  | 51.8%   | 57                 | 50.7%         | 1.1%             |
|                       | outcome (release order              | Bail Disposition with 1 appearance     | 71.9%   | 41                 | 52.9%         | 19.1%            |
| Bail                  | or detention order)                 | Bail Disposition in 1-3 days           | 87.7%   | 50                 | 73.8%         | 14.0%            |
|                       | Bail cases with no bail             | Total                                  | 48.2%   | 53                 | 49.3%         | -1.1%            |
|                       |                                     | Case disposition in 1-3 appearances    | 5.7%    | 3                  | 33.4%         | -27.7%           |
|                       | disposition but with a              | Case disposition in 0-3 months         | 43.4%   | 23                 | 77.3%         | -33.9%           |
|                       | case disposition                    | Case disposition rate before trial     | 92.5%   | 49                 | 91.8%         | 0.6%             |
|                       |                                     |                                        |         |                    |               |                  |
|                       | Disposition rate (include           | es bail cases with case dispositions)  | 94.2%   | 596                | 85.7%         | 8.5%             |
| Before Trial          | Disposed within 1-3 app             | pearances (net of bench warrant cases) | 40.6%   | 176                | 47.2%         | -6.7%            |
| Disposed within 0-3 m |                                     | nths (net of bench warrant cases)      | 45.4%   | 197                | 62.6%         | -17.2%           |
|                       |                                     |                                        |         |                    |               |                  |
| Trial                 | Collapse Rate at Trial <sup>2</sup> |                                        | 73.0%   | 27                 | 66.9%         | 6.1%             |

|                        | Vov.                                | Matria                                 | Jan 20 - | - Dec 20           | 2014 Baseline | Change from 2014 |
|------------------------|-------------------------------------|----------------------------------------|----------|--------------------|---------------|------------------|
|                        | Key i                               | Metric                                 | Percent  | Cases <sup>1</sup> | Median*       | Baseline Median  |
|                        | Disposed cases that be              | gan in the Bail Phase                  | 30.9%    | 308                | 33.5%         | -2.6%            |
|                        | Bail cases with a bail              | Total                                  | 48.4%    | 149                | 50.7%         | -2.3%            |
|                        | outcome (release order              | Bail Disposition with 1 appearance     | 51.7%    | 77                 | 52.9%         | -1.2%            |
| Bail                   | or detention order)                 | Bail Disposition in 1-3 days           | 71.1%    | 106                | 73.8%         | -2.6%            |
| E                      | Bail cases with no bail             | Total                                  | 51.6%    | 159                | 49.3%         | 2.3%             |
|                        | disposition but with a              | Case disposition in 1-3 appearances    | 18.9%    | 30                 | 33.4%         | -14.5%           |
|                        | •                                   | Case disposition in 0-3 months         | 66.7%    | 106                | 77.3%         | -10.6%           |
|                        | case disposition                    | Case disposition rate before trial     | 89.9%    | 143                | 91.8%         | -1.9%            |
|                        |                                     |                                        |          |                    |               |                  |
|                        | Disposition rate (include           | es bail cases with case dispositions)  | 92.7%    | 924                | 85.7%         | 7.0%             |
| Before Trial           | Disposed within 1-3 app             | pearances (net of bench warrant cases) | 26.7%    | 225                | 47.2%         | -20.5%           |
| Disposed within 0-3 mo |                                     | nths (net of bench warrant cases)      | 39.0%    | 329                | 62.6%         | -23.5%           |
|                        |                                     |                                        |          |                    |               |                  |
| Trial                  | Collapse Rate at Trial <sup>2</sup> | 64.4%                                  | 47       | 66.9%              | -2.5%         |                  |

|                               | Varia                               | Matria                                 | Jan 20  | - Dec 20           | 2014 Baseline | Change from 2014 |
|-------------------------------|-------------------------------------|----------------------------------------|---------|--------------------|---------------|------------------|
|                               | Key i                               | Metric                                 | Percent | Cases <sup>1</sup> | Median*       | Baseline Median  |
|                               | Disposed cases that be              | gan in the Bail Phase                  | 32.2%   | 350                | 33.5%         | -1.3%            |
|                               | Bail cases with a bail              | Total                                  | 57.7%   | 202                | 50.7%         | 7.0%             |
|                               | outcome (release order              | Bail Disposition with 1 appearance     | 55.0%   | 111                | 52.9%         | 2.1%             |
| Bail  Bail cases with no bail | Bail Disposition in 1-3 days        | 69.3%                                  | 140     | 73.8%              | -4.5%         |                  |
|                               | Rail cases with no bail             | Total                                  | 42.3%   | 148                | 49.3%         | -7.0%            |
|                               |                                     | Case disposition in 1-3 appearances    | 12.8%   | 19                 | 33.4%         | -20.5%           |
|                               | disposition but with a              | Case disposition in 0-3 months         | 62.8%   | 93                 | 77.3%         | -14.5%           |
|                               | case disposition                    | Case disposition rate before trial     | 94.6%   | 140                | 91.8%         | 2.8%             |
|                               |                                     |                                        |         |                    |               |                  |
|                               | Disposition rate (include           | es bail cases with case dispositions)  | 92.1%   | 1,001              | 85.7%         | 6.4%             |
| Before Trial                  | Disposed within 1-3 app             | pearances (net of bench warrant cases) | 35.5%   | 218                | 47.2%         | -11.7%           |
|                               | Disposed within 0-3 mo              | nths (net of bench warrant cases)      | 53.6%   | 329                | 62.6%         | -9.0%            |
|                               |                                     |                                        |         |                    |               |                  |
| Γrial                         | Collapse Rate at Trial <sup>2</sup> |                                        | 62.8%   | 54                 | 66.9%         | -4.1%            |