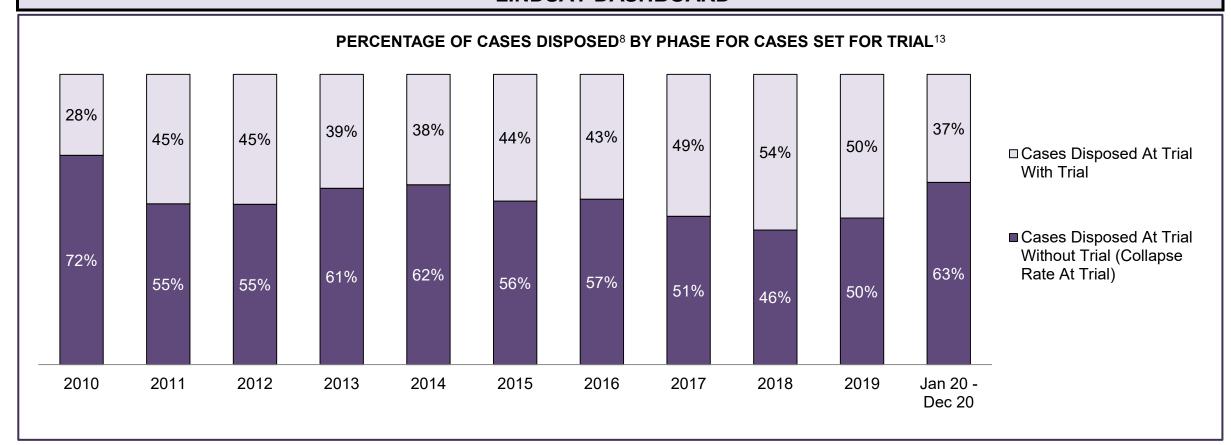

| Phases                 | 2010    | 2011    | 2012    | 2013    | 2014    | 2015    | 2016    | 2017    | 2018    | 2019    | Jan 20 - Dec 20 |
|------------------------|---------|---------|---------|---------|---------|---------|---------|---------|---------|---------|-----------------|
| At Trial With Trial    | 13,333  | 12,913  | 12,507  | 11,635  | 10,711  | 9,759   | 9,325   | 9,209   | 8,399   | 8,353   | 4,381           |
| In-Custody             | 16%     | 15%     | 17%     | 16%     | 15%     | 15%     | 14%     | 14%     | 12%     | 14%     | 18%             |
| Out-of-Custody         | 84%     | 85%     | 83%     | 84%     | 85%     | 85%     | 86%     | 86%     | 88%     | 86%     | 82%             |
| At Trial Without Trial | 35,859  | 31,139  | 27,205  | 25,048  | 22,226  | 19,582  | 18,371  | 17,471  | 16,029  | 16,029  | 9,075           |
| In-Custody             | 13%     | 14%     | 15%     | 15%     | 14%     | 14%     | 14%     | 14%     | 13%     | 14%     | 15%             |
| Out-of-Custody         | 87%     | 86%     | 85%     | 85%     | 86%     | 86%     | 86%     | 86%     | 87%     | 86%     | 85%             |
| Before Trial           | 225,025 | 212,794 | 207,335 | 194,998 | 177,161 | 175,908 | 179,464 | 187,457 | 187,060 | 196,166 | 137,018         |
| In-Custody             | 22%     | 22%     | 23%     | 23%     | 22%     | 23%     | 23%     | 22%     | 20%     | 21%     | 21%             |
| Out-of-Custody         | 78%     | 78%     | 77%     | 77%     | 78%     | 77%     | 77%     | 78%     | 80%     | 79%     | 79%             |