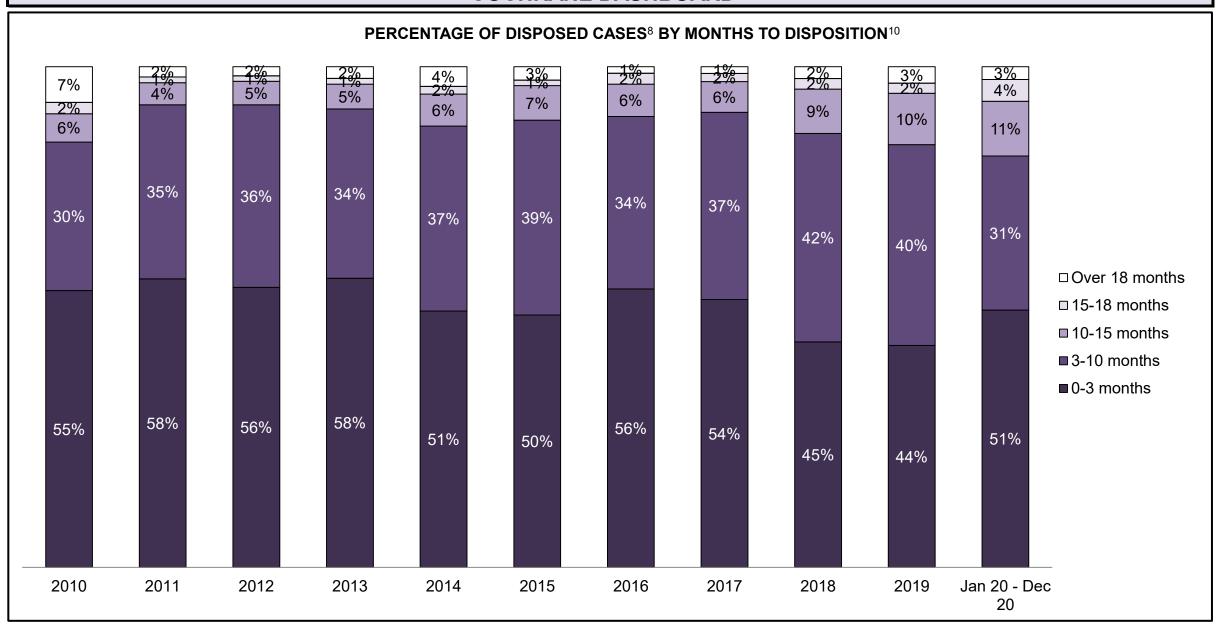

|                    | Cases Pending <sup>3</sup> as of December 31, 2020 | Percent | Cases <sup>1</sup> | Cases in the Pre-Trial<br>Phase <sup>4</sup> | Cases in the Trial Phase <sup>5</sup> (including preliminary hearing) |
|--------------------|----------------------------------------------------|---------|--------------------|----------------------------------------------|-----------------------------------------------------------------------|
|                    | 0-8 months                                         | 70.2%   | 123,729            | 122,649                                      | 1,080                                                                 |
| Age of All Pending | 8-10 months                                        | 8.0%    | 14,020             | 13,342                                       | 678                                                                   |
| Cases <sup>6</sup> | 10-15 months                                       | 11.1%   | 19,622             | 17,370                                       | 2,252                                                                 |
| Cases              | 15-18 months                                       | 3.9%    | 6,909              | 5,131                                        | 1,778                                                                 |
|                    | Over 18 months                                     | 6.8%    | 11,922             | 6,711                                        | 5,211                                                                 |
| Total              |                                                    | 100.0%  | 176,202            | 165,203                                      | 10,999                                                                |

|                                          | Cases Pending <sup>3</sup> as of December 31, 2020 | Percent | Cases <sup>1</sup> | Cases in the Pre-Trial<br>Phase <sup>4</sup> | Cases in the Trial Phase <sup>5</sup> (including preliminary hearing) |
|------------------------------------------|----------------------------------------------------|---------|--------------------|----------------------------------------------|-----------------------------------------------------------------------|
|                                          | 0-8 months                                         | 72.9%   | 21,757             | 21,611                                       | 146                                                                   |
| Age of All Pending                       | 8-10 months                                        | 7.8%    | 2,330              | 2,231                                        | 99                                                                    |
| Age of All Pending<br>Cases <sup>6</sup> | 10-15 months                                       | 10.3%   | 3,087              | 2,677                                        | 410                                                                   |
| Cases                                    | 15-18 months                                       | 3.5%    | 1,038              | 698                                          | 340                                                                   |
|                                          | Over 18 months                                     | 5.5%    | 1,640              | 809                                          | 831                                                                   |
| Total                                    |                                                    | 100.0%  | 29,852             | 28,026                                       | 1,826                                                                 |

|                                          | Cases Pending <sup>3</sup> as of December 31, 2020 | Percent | Cases <sup>1</sup> | Cases in the Pre-Trial<br>Phase <sup>4</sup> | Cases in the Trial Phase <sup>5</sup> (including preliminary hearing) |
|------------------------------------------|----------------------------------------------------|---------|--------------------|----------------------------------------------|-----------------------------------------------------------------------|
|                                          | 0-8 months                                         | 70.1%   | 4,465              | 4,448                                        | 17                                                                    |
| Age of All Pending                       | 8-10 months                                        | 8.2%    | 523                | 508                                          | 15                                                                    |
| Age of All Pending<br>Cases <sup>6</sup> | 10-15 months                                       | 12.0%   | 766                | 712                                          | 54                                                                    |
| Cases                                    | 15-18 months                                       | 3.5%    | 223                | 179                                          | 44                                                                    |
|                                          | Over 18 months                                     | 6.2%    | 395                | 253                                          | 142                                                                   |
| Total                                    |                                                    | 100.0%  | 6,372              | 6,100                                        | 272                                                                   |

|                                          | Cases Pending <sup>3</sup> as of December 31, 2020 | Percent | Cases <sup>1</sup> | Cases in the Pre-Trial<br>Phase <sup>4</sup> | Cases in the Trial Phase <sup>5</sup> (including preliminary hearing) |
|------------------------------------------|----------------------------------------------------|---------|--------------------|----------------------------------------------|-----------------------------------------------------------------------|
|                                          | 0-8 months                                         | 67.6%   | 711                | 711                                          | 0                                                                     |
| Age of All Pending                       | 8-10 months                                        | 8.6%    | 90                 | 88                                           | 2                                                                     |
| Age of All Pending<br>Cases <sup>6</sup> | 10-15 months                                       | 14.5%   | 152                | 146                                          | 6                                                                     |
| Cases                                    | 15-18 months                                       | 4.0%    | 42                 | 36                                           | 6                                                                     |
|                                          | Over 18 months                                     | 5.3%    | 56                 | 37                                           | 19                                                                    |
| Total                                    |                                                    | 100.0%  | 1,051              | 1,018                                        | 33                                                                    |

|                    | Cases Pending <sup>3</sup> as of December 31, 2020 | Percent | Cases <sup>1</sup> | Cases in the Pre-Trial<br>Phase <sup>4</sup> | Cases in the Trial Phase <sup>5</sup> (including preliminary hearing) |
|--------------------|----------------------------------------------------|---------|--------------------|----------------------------------------------|-----------------------------------------------------------------------|
|                    | 0-8 months                                         | 62.6%   | 574                | 569                                          | 5                                                                     |
| Age of All Pending | 8-10 months                                        | 11.7%   | 107                | 104                                          | 3                                                                     |
| Cases <sup>6</sup> | 10-15 months                                       | 17.1%   | 157                | 149                                          | 8                                                                     |
| Cases              | 15-18 months                                       | 5.1%    | 47                 | 42                                           | 5                                                                     |
|                    | Over 18 months                                     | 3.5%    | 32                 | 15                                           | 17                                                                    |
| Total              |                                                    | 100.0%  | 917                | 879                                          | 38                                                                    |