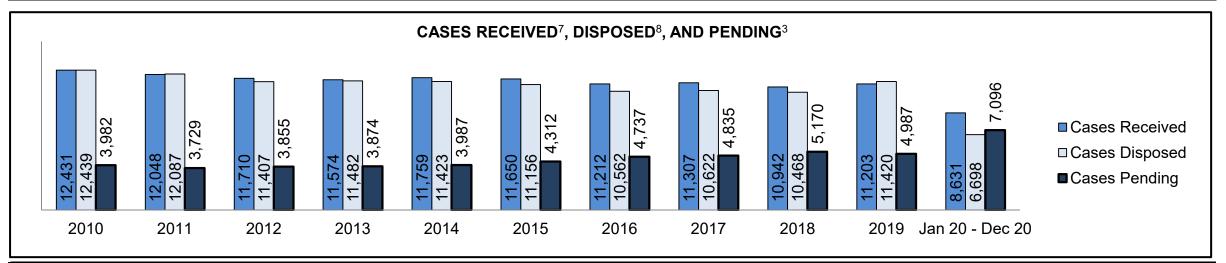

See Appendix 1 bookmark for footnote definitions.

<sup>\*</sup>See Appendix 2 bookmark for Cluster court designations.

| Cases Received <sup>7</sup> by Offence Group |        |        |        |        |        |        |        |        |        |        |                 |  |  |  |
|----------------------------------------------|--------|--------|--------|--------|--------|--------|--------|--------|--------|--------|-----------------|--|--|--|
| Offence Group <sup>9</sup>                   | 2010   | 2011   | 2012   | 2013   | 2014   | 2015   | 2016   | 2017   | 2018   | 2019   | Jan 20 - Dec 20 |  |  |  |
| Crimes Against The Person                    | 70,116 | 67,886 | 65,387 | 59,842 | 56,409 | 57,092 | 58,698 | 60,456 | 63,579 | 66,327 | 62,251          |  |  |  |
| Crimes Against Property                      | 60,311 | 56,486 | 56,335 | 51,562 | 49,067 | 49,149 | 49,773 | 51,222 | 54,281 | 56,961 | 45,265          |  |  |  |
| Administration of Justice                    | 66,705 | 64,598 | 63,846 | 60,173 | 57,889 | 59,213 | 61,532 | 66,963 | 71,334 | 71,503 | 51,779          |  |  |  |
| Other Criminal Code                          | 13,999 | 12,394 | 11,827 | 11,131 | 9,805  | 10,232 | 10,333 | 10,679 | 11,142 | 12,426 | 11,938          |  |  |  |
| Criminal Code Traffic                        | 20,492 | 19,831 | 19,640 | 18,181 | 17,395 | 17,799 | 17,450 | 17,105 | 17,187 | 18,589 | 18,167          |  |  |  |
| Federal Statute                              | 34,020 | 32,172 | 30,228 | 28,251 | 24,703 | 23,175 | 20,395 | 19,373 | 17,078 | 14,930 | 16,235          |  |  |  |

| Cases Received <sup>7</sup> by Offence Group |        |        |       |       |       |       |       |        |        |        |                 |  |  |  |
|----------------------------------------------|--------|--------|-------|-------|-------|-------|-------|--------|--------|--------|-----------------|--|--|--|
| Offence Group <sup>9</sup>                   | 2010   | 2011   | 2012  | 2013  | 2014  | 2015  | 2016  | 2017   | 2018   | 2019   | Jan 20 - Dec 20 |  |  |  |
| Crimes Against The Person                    | 10,570 | 10,006 | 9,539 | 8,907 | 8,479 | 8,499 | 8,814 | 9,075  | 9,566  | 10,123 | 9,635           |  |  |  |
| Crimes Against Property                      | 10,611 | 9,783  | 9,414 | 8,729 | 8,095 | 8,665 | 8,496 | 8,935  | 9,420  | 10,362 | 8,629           |  |  |  |
| Administration of Justice                    | 10,962 | 10,275 | 9,528 | 8,727 | 8,574 | 8,499 | 8,836 | 10,011 | 11,529 | 12,920 | 8,617           |  |  |  |
| Other Criminal Code                          | 2,643  | 2,025  | 2,006 | 1,698 | 1,649 | 1,597 | 1,589 | 1,583  | 1,814  | 2,001  | 2,259           |  |  |  |
| Criminal Code Traffic                        | 4,777  | 4,424  | 4,413 | 4,074 | 4,112 | 4,325 | 4,471 | 4,365  | 4,413  | 4,756  | 4,539           |  |  |  |
| Federal Statute                              | 7,302  | 6,871  | 5,855 | 5,132 | 4,803 | 4,320 | 3,679 | 3,650  | 3,112  | 2,732  | 3,372           |  |  |  |