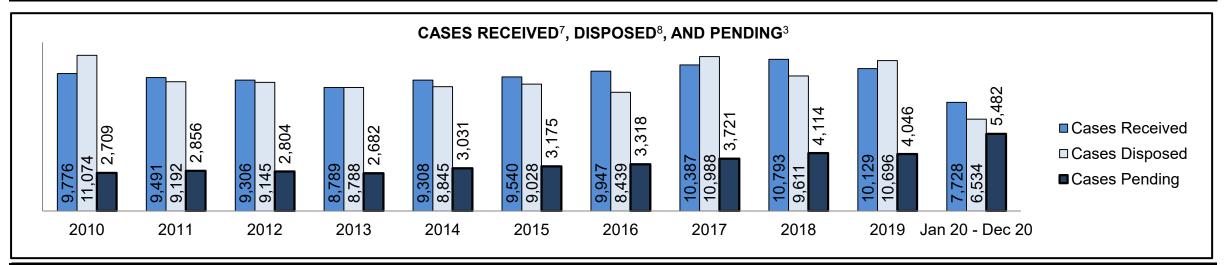

| Cases Disposed <sup>8</sup> by Phase and | ases Disposed <sup>8</sup> by Phase and Percentage of In-Custody <sup>11</sup> , Out-of-Custody <sup>12</sup> Cases at Case Disposition |        |        |        |        |        |        |        |        |        |                 |  |  |  |  |
|------------------------------------------|-----------------------------------------------------------------------------------------------------------------------------------------|--------|--------|--------|--------|--------|--------|--------|--------|--------|-----------------|--|--|--|--|
| Phases                                   | 2010                                                                                                                                    | 2011   | 2012   | 2013   | 2014   | 2015   | 2016   | 2017   | 2018   | 2019   | Jan 20 - Dec 20 |  |  |  |  |
| At Trial With Trial                      | 1,764                                                                                                                                   | 1,664  | 1,672  | 1,502  | 1,471  | 1,476  | 1,505  | 1,587  | 1,484  | 1,497  | 847             |  |  |  |  |
| In-Custody                               | 13%                                                                                                                                     | 12%    | 13%    | 14%    | 11%    | 12%    | 10%    | 10%    | 8%     | 10%    | 12%             |  |  |  |  |
| Out-of-Custody                           | 87%                                                                                                                                     | 88%    | 87%    | 86%    | 89%    | 88%    | 90%    | 90%    | 92%    | 90%    | 88%             |  |  |  |  |
| At Trial Without Trial                   | 4,573                                                                                                                                   | 3,479  | 3,138  | 2,578  | 2,435  | 2,493  | 2,570  | 2,432  | 2,385  | 2,472  | 1,598           |  |  |  |  |
| In-Custody                               | 11%                                                                                                                                     | 13%    | 14%    | 14%    | 13%    | 13%    | 10%    | 10%    | 10%    | 10%    | 12%             |  |  |  |  |
| Out-of-Custody                           | 89%                                                                                                                                     | 87%    | 86%    | 86%    | 87%    | 87%    | 90%    | 90%    | 90%    | 90%    | 88%             |  |  |  |  |
| Before Trial                             | 43,219                                                                                                                                  | 39,035 | 36,793 | 32,985 | 30,592 | 30,396 | 31,008 | 31,627 | 31,231 | 33,975 | 25,747          |  |  |  |  |
| In-Custody                               | 18%                                                                                                                                     | 17%    | 17%    | 18%    | 17%    | 17%    | 17%    | 16%    | 13%    | 14%    | 14%             |  |  |  |  |
| Out-of-Custody                           | 82%                                                                                                                                     | 83%    | 83%    | 82%    | 83%    | 83%    | 83%    | 84%    | 87%    | 86%    | 86%             |  |  |  |  |

| Cases Disposed <sup>8</sup> by Phase and P | ases Disposed <sup>8</sup> by Phase and Percentage of In-Custody <sup>11</sup> , Out-of-Custody <sup>12</sup> Cases at Case Disposition |       |       |       |       |       |       |       |       |       |                    |  |
|--------------------------------------------|-----------------------------------------------------------------------------------------------------------------------------------------|-------|-------|-------|-------|-------|-------|-------|-------|-------|--------------------|--|
| Phases                                     | 2010                                                                                                                                    | 2011  | 2012  | 2013  | 2014  | 2015  | 2016  | 2017  | 2018  | 2019  | Jan 20 -<br>Dec 20 |  |
| At Trial With Trial                        | 352                                                                                                                                     | 378   | 344   | 310   | 316   | 267   | 307   | 315   | 283   | 286   | 215                |  |
| In-Custody                                 | 11%                                                                                                                                     | 10%   | 15%   | 16%   | 17%   | 15%   | 16%   | 12%   | 11%   | 12%   | 15%                |  |
| Out-of-Custody                             | 89%                                                                                                                                     | 90%   | 85%   | 84%   | 83%   | 85%   | 84%   | 88%   | 89%   | 88%   | 85%                |  |
| At Trial Without Trial                     | 809                                                                                                                                     | 736   | 656   | 582   | 521   | 572   | 502   | 480   | 529   | 567   | 386                |  |
| In-Custody                                 | 12%                                                                                                                                     | 12%   | 14%   | 15%   | 14%   | 17%   | 12%   | 15%   | 15%   | 13%   | 16%                |  |
| Out-of-Custody                             | 88%                                                                                                                                     | 88%   | 86%   | 85%   | 86%   | 83%   | 88%   | 85%   | 85%   | 87%   | 84%                |  |
| Before Trial                               | 8,491                                                                                                                                   | 7,444 | 7,429 | 7,170 | 6,698 | 6,734 | 6,857 | 6,621 | 6,791 | 7,777 | 6,573              |  |
| In-Custody                                 | 20%                                                                                                                                     | 20%   | 22%   | 23%   | 21%   | 23%   | 20%   | 18%   | 12%   | 13%   | 17%                |  |
| Out-of-Custody                             | 80%                                                                                                                                     | 80%   | 78%   | 77%   | 79%   | 77%   | 80%   | 82%   | 88%   | 87%   | 83%                |  |

| Cases Disposed <sup>8</sup> by Phase and Percentage of In-Custody <sup>11</sup> , Out-of-Custody <sup>12</sup> Cases at Case Disposition |       |       |       |       |      |      |      |      |      |      |                    |
|------------------------------------------------------------------------------------------------------------------------------------------|-------|-------|-------|-------|------|------|------|------|------|------|--------------------|
| Phases                                                                                                                                   | 2010  | 2011  | 2012  | 2013  | 2014 | 2015 | 2016 | 2017 | 2018 | 2019 | Jan 20 -<br>Dec 20 |
| At Trial With Trial                                                                                                                      | 43    | 46    | 41    | 26    | 27   | 38   | 32   | 30   | 32   | 31   | 10                 |
| In-Custody                                                                                                                               | 9%    | 11%   | 0%    | 12%   | 7%   | 18%  | 9%   | 3%   | 0%   | 10%  | 0%                 |
| Out-of-Custody                                                                                                                           | 91%   | 89%   | 100%  | 88%   | 93%  | 82%  | 91%  | 97%  | 100% | 90%  | 100%               |
| At Trial Without Trial                                                                                                                   | 207   | 151   | 111   | 98    | 100  | 87   | 66   | 73   | 58   | 51   | 27                 |
| In-Custody                                                                                                                               | 8%    | 7%    | 12%   | 14%   | 5%   | 16%  | 17%  | 10%  | 9%   | 10%  | 15%                |
| Out-of-Custody                                                                                                                           | 92%   | 93%   | 88%   | 86%   | 95%  | 84%  | 83%  | 90%  | 91%  | 90%  | 85%                |
| Before Trial                                                                                                                             | 1,416 | 1,230 | 1,179 | 1,127 | 908  | 883  | 915  | 820  | 917  | 946  | 596                |
| In-Custody                                                                                                                               | 19%   | 20%   | 20%   | 20%   | 18%  | 18%  | 16%  | 16%  | 10%  | 14%  | 10%                |
| Out-of-Custody                                                                                                                           | 81%   | 80%   | 80%   | 80%   | 82%  | 82%  | 84%  | 84%  | 90%  | 86%  | 90%                |

| Cases Disposed <sup>8</sup> by Phase and Percentage of In-Custody <sup>11</sup> , Out-of-Custody <sup>12</sup> Cases at Case Disposition |       |       |       |      |      |      |      |      |      |       |                    |
|------------------------------------------------------------------------------------------------------------------------------------------|-------|-------|-------|------|------|------|------|------|------|-------|--------------------|
| Phases                                                                                                                                   | 2010  | 2011  | 2012  | 2013 | 2014 | 2015 | 2016 | 2017 | 2018 | 2019  | Jan 20 -<br>Dec 20 |
| At Trial With Trial                                                                                                                      | 55    | 74    | 68    | 62   | 50   | 42   | 58   | 37   | 38   | 30    | 26                 |
| In-Custody                                                                                                                               | 15%   | 23%   | 15%   | 19%  | 12%  | 29%  | 12%  | 19%  | 11%  | 10%   | 42%                |
| Out-of-Custody                                                                                                                           | 85%   | 77%   | 85%   | 81%  | 88%  | 71%  | 88%  | 81%  | 89%  | 90%   | 58%                |
| At Trial Without Trial                                                                                                                   | 134   | 74    | 64    | 48   | 42   | 38   | 42   | 35   | 29   | 39    | 47                 |
| In-Custody                                                                                                                               | 10%   | 16%   | 16%   | 15%  | 26%  | 18%  | 19%  | 17%  | 7%   | 13%   | 13%                |
| Out-of-Custody                                                                                                                           | 90%   | 84%   | 84%   | 85%  | 74%  | 82%  | 81%  | 83%  | 93%  | 87%   | 87%                |
| Before Trial                                                                                                                             | 1,491 | 1,234 | 1,236 | 993  | 927  | 978  | 975  | 891  | 945  | 1,182 | 924                |
| In-Custody                                                                                                                               | 18%   | 18%   | 17%   | 20%  | 23%  | 19%  | 21%  | 26%  | 16%  | 20%   | 16%                |
| Out-of-Custody                                                                                                                           | 82%   | 82%   | 83%   | 80%  | 77%  | 81%  | 79%  | 74%  | 84%  | 80%   | 84%                |