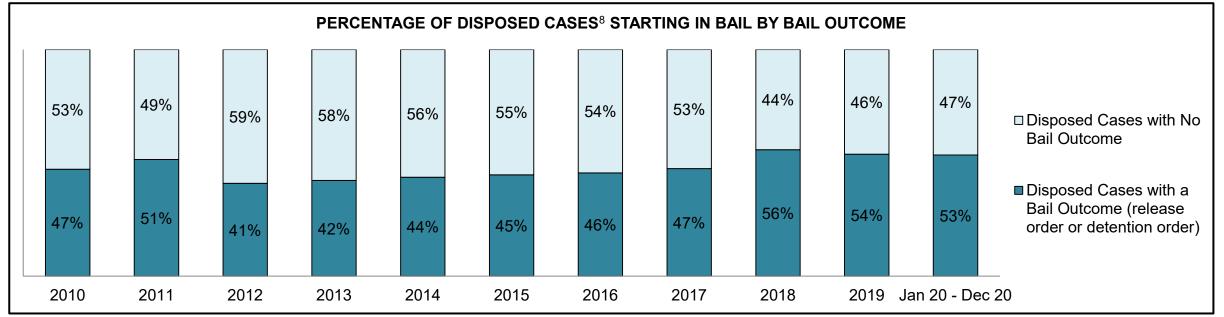

| 191  | 228  | 265  | 345  | 264  | 550                |  |  |
| Administration of Justice                  | 190                                         | 119  | 132  | 116  | 184  | 190  | 207  | 328  | 427  | 413  | 683                |  |  |
| Other Criminal Code                        | 52                                          | 40   | 30   | 49   | 40   | 55   | 61   | 56   | 72   | 77   | 134                |  |  |
| Criminal Code Traffic                      | 123                                         | 86   | 67   | 52   | 65   | 72   | 74   | 82   | 99   | 97   | 154                |  |  |
| Federal Statute                            | 238                                         | 139  | 108  | 129  | 116  | 138  | 113  | 126  | 151  | 153  | 150                |  |  |













| Cases Disposed <sup>8</sup> by Phase and P | Cases Disposed <sup>8</sup> by Phase and Percentage of In-Custody <sup>11</sup> , Out-of-Custody <sup>12</sup> Cases at Case Disposition |       |       |       |       |       |       |       |       |       |                    |  |
|--------------------------------------------|------------------------------------------------------------------------------------------------------------------------------------------|-------|-------|-------|-------|-------|-------|-------|-------|-------|--------------------|--|
| Phases                                     | 2010                                                                                                                                     | 2011  | 2012  | 2013  | 2014  | 2015  |