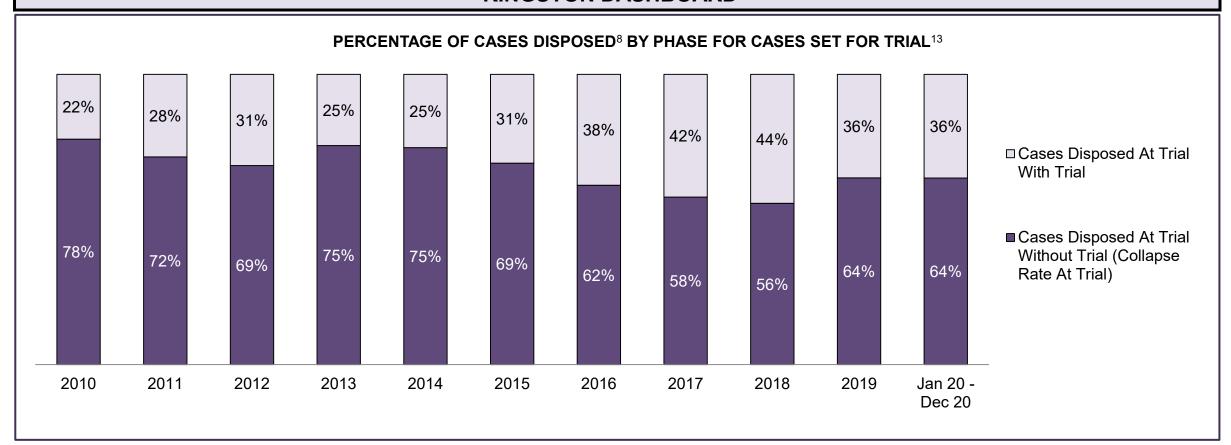

| 2,923                                                                                                                                    | 2,874 | 2,964 | 2,561 | 2,329 | 2,355 | 2,438 | 2,599 | 2,547 | 2,568 | 1,796              |
| In-Custody                                 | 34%                                                                                                                                      | 35%   | 37%   | 39%   | 38%   | 43%   | 41%   | 41%   | 38%   | 36%   | 40%                |
| Out-of-Custody                             | 66%                                                                                                                                      | 65%   | 63%   | 61%   | 62%   | 57%   | 59%   | 59%   | 62%   | 64%   | 60%                |







| Percentage of Cases Disposed <sup>8</sup> A | Percentage of Cases Disposed <sup>8</sup> At Trial Without Trial (Collapse Rate At Trial <sup>2</sup> ) by Offence Group At Disposition |      |      |      |      |      |      |      |      |      |                    |
|---------------------------------------------|-----------------------------------------------------------------------------------------------------------------------------------------|------|------|------|------|------|------|------|------|------|--------------------|
| Offence Group at Disposition <sup>14</sup>  | 2010                                                                                                                                    | 2011 | 2012 | 2013 | 2014 | 2015 | 2016 | 2017 | 2018 | 2019 | Jan 20 -<