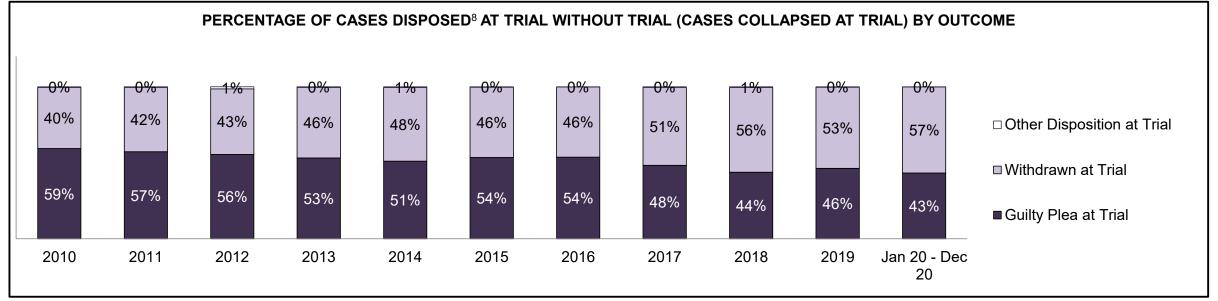

| Cases Disposed <sup>8</sup> by Phase and | ases Disposed <sup>8</sup> by Phase and Percentage of In-Custody <sup>11</sup> , Out-of-Custody <sup>12</sup> Cases at Case Disposition |        |        |        |        |        |        |        |        |        |                 |  |  |  |  |
|------------------------------------------|-----------------------------------------------------------------------------------------------------------------------------------------|--------|--------|--------|--------|--------|--------|--------|--------|--------|-----------------|--|--|--|--|
| Phases                                   | 2010                                                                                                                                    | 2011   | 2012   | 2013   | 2014   | 2015   | 2016   | 2017   | 2018   | 2019   | Jan 20 - Dec 20 |  |  |  |  |
| At Trial With Trial                      | 1,764                                                                                                                                   | 1,664  | 1,672  | 1,502  | 1,471  | 1,476  | 1,505  | 1,587  | 1,484  | 1,497  | 847             |  |  |  |  |
| In-Custody                               | 13%                                                                                                                                     | 12%    | 13%    | 14%    | 11%    | 12%    | 10%    | 10%    | 8%     | 10%    | 12%             |  |  |  |  |
| Out-of-Custody                           | 87%                                                                                                                                     | 88%    | 87%    | 86%    | 89%    | 88%    | 90%    | 90%    | 92%    | 90%    | 88%             |  |  |  |  |
| At Trial Without Trial                   | 4,573                                                                                                                                   | 3,479  | 3,138  | 2,578  | 2,435  | 2,493  | 2,570  | 2,432  | 2,385  | 2,472  | 1,598           |  |  |  |  |
| In-Custody                               | 11%                                                                                                                                     | 13%    | 14%    | 14%    | 13%    | 13%    | 10%    | 10%    | 10%    | 10%    | 12%             |  |  |  |  |
| Out-of-Custody                           | 89%                                                                                                                                     | 87%    | 86%    | 86%    | 87%    | 87%    | 90%    | 90%    | 90%    | 90%    | 88%             |  |  |  |  |
| Before Trial                             | 43,219                                                                                                                                  | 39,035 | 36,793 | 32,985 | 30,592 | 30,396 | 31,008 | 31,627 | 31,231 | 33,975 | 25,747          |  |  |  |  |
| In-Custody                               | 18%                                                                                                                                     | 17%    | 17%    | 18%    | 17%    | 17%    | 17%    | 16%    | 13%    | 14%    | 14%             |  |  |  |  |
| Out-of-Custody                           | 82%                                                                                                                                     | 83%    | 83%    | 82%    | 83%    | 83%    | 83%    | 84%    | 87%    | 86%    | 86%             |  |  |  |  |