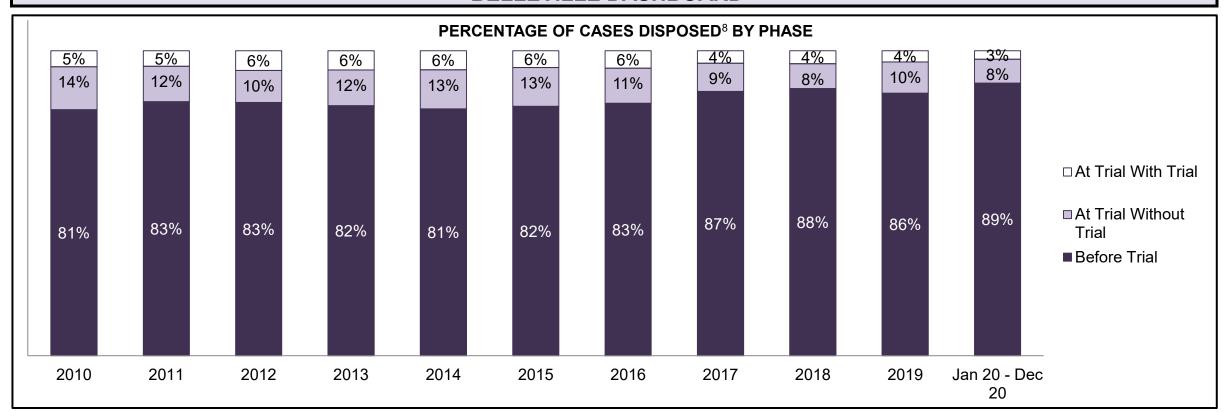

| Phases                 | 2010    | 2011    | 2012    | 2013    | 2014    | 2015    | 2016    | 2017    | 2018    | 2019    | Jan 20 - Dec 20 |
|------------------------|---------|---------|---------|---------|---------|---------|---------|---------|---------|---------|-----------------|
| At Trial With Trial    | 13,333  | 12,913  | 12,507  | 11,635  | 10,711  | 9,759   | 9,325   | 9,209   | 8,399   | 8,353   | 4,381           |
| In-Custody             | 16%     | 15%     | 17%     | 16%     | 15%     | 15%     | 14%     | 14%     | 12%     | 14%     | 18%             |
| Out-of-Custody         | 84%     | 85%     | 83%     | 84%     | 85%     | 85%     | 86%     | 86%     | 88%     | 86%     | 82%             |
| At Trial Without Trial | 35,859  | 31,139  | 27,205  | 25,048  | 22,226  | 19,582  | 18,371  | 17,471  | 16,029  | 16,029  | 9,075           |
| In-Custody             | 13%     | 14%     | 15%     | 15%     | 14%     | 14%     | 14%     | 14%     | 13%     | 14%     | 15%             |
| Out-of-Custody         | 87%     | 86%     | 85%     | 85%     | 86%     | 86%     | 86%     | 86%     | 87%     | 86%     | 85%             |
| Before Trial           | 225,025 | 212,794 | 207,335 | 194,998 | 177,161 | 175,908 | 179,464 | 187,457 | 187,060 | 196,166 | 137,018         |
| In-Custody             | 22%     | 22%     | 23%     | 23%     | 22%     | 23%     | 23%     | 22%     | 20%     | 21%     | 21%             |
| Out-of-Custody         | 78%     | 78%     | 77%     | 77%     | 78%     | 77%     | 77%     | 78%     | 80%     | 79%     | 79%             |