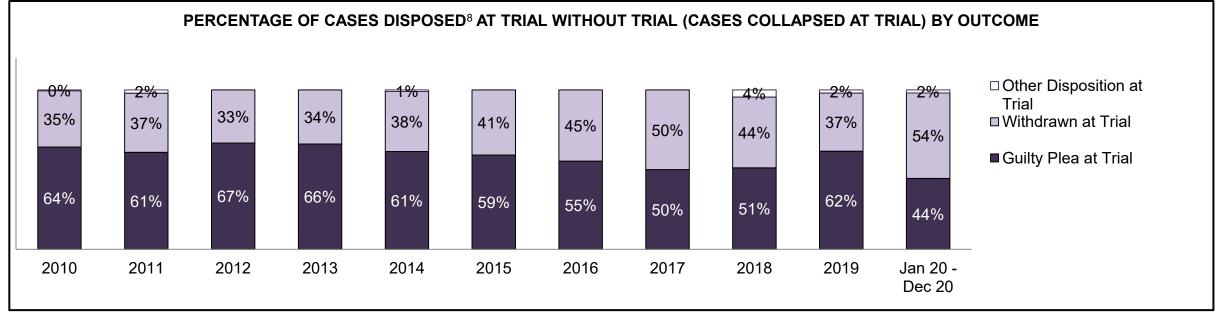

| Phases                 | 2010    | 2011    | 2012    | 2013    | 2014    | 2015    | 2016    | 2017    | 2018    | 2019    | Jan 20 - Dec 20 |
|------------------------|---------|---------|---------|---------|---------|---------|---------|---------|---------|---------|-----------------|
| At Trial With Trial    | 13,333  | 12,913  | 12,507  | 11,635  | 10,711  | 9,759   | 9,325   | 9,209   | 8,399   | 8,353   | 4,381           |
| In-Custody             | 16%     | 15%     | 17%     | 16%     | 15%     | 15%     | 14%     | 14%     | 12%     | 14%     | 18%             |
| Out-of-Custody         | 84%     | 85%     | 83%     | 84%     | 85%     | 85%     | 86%     | 86%     | 88%     | 86%     | 82%             |
| At Trial Without Trial | 35,859  | 31,139  | 27,205  | 25,048  | 22,226  | 19,582  | 18,371  | 17,471  | 16,029  | 16,029  | 9,075           |
| In-Custody             | 13%     | 14%     | 15%     | 15%     | 14%     | 14%     | 14%     | 14%     | 13%     | 14%     | 15%             |
| Out-of-Custody         | 87%     | 86%     | 85%     | 85%     | 86%     | 86%     | 86%     | 86%     | 87%     | 86%     | 85%             |
| Before Trial           | 225,025 | 212,794 | 207,335 | 194,998 | 177,161 | 175,908 | 179,464 | 187,457 | 187,060 | 196,166 | 137,018         |
| In-Custody             | 22%     | 22%     | 23%     | 23%     | 22%     | 23%     | 23%     | 22%     | 20%     | 21%     | 21%             |
| Out-of-Custody         | 78%     | 78%     | 77%     | 77%     | 78%     | 77%     | 77%     | 78%     | 80%     | 79%     | 79%             |