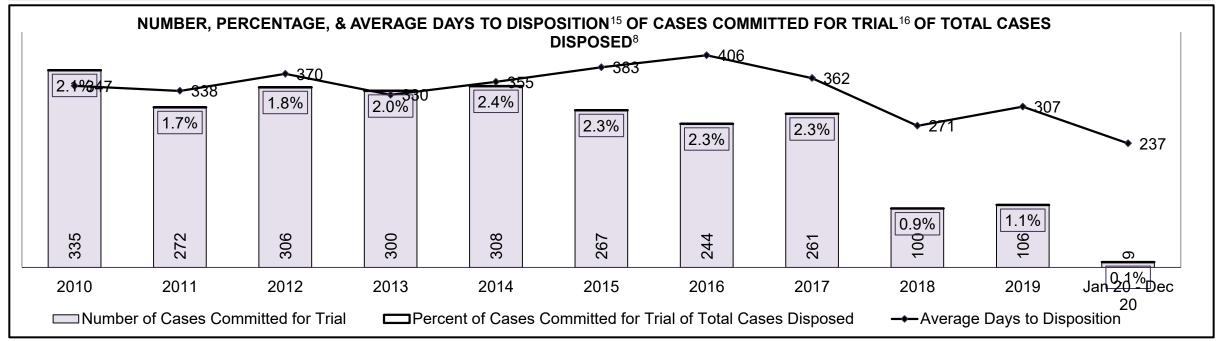

| Phases                 | 2010    | 2011    | 2012    | 2013    | 2014    | 2015    | 2016    | 2017    | 2018    | 2019    | Jan 20 - Dec 20 |
|------------------------|---------|---------|---------|---------|---------|---------|---------|---------|---------|---------|-----------------|
| At Trial With Trial    | 13,333  | 12,913  | 12,507  | 11,635  | 10,711  | 9,759   | 9,325   | 9,209   | 8,399   | 8,353   | 4,381           |
| In-Custody             | 16%     | 15%     | 17%     | 16%     | 15%     | 15%     | 14%     | 14%     | 12%     | 14%     | 18%             |
| Out-of-Custody         | 84%     | 85%     | 83%     | 84%     | 85%     | 85%     | 86%     | 86%     | 88%     | 86%     | 82%             |
| At Trial Without Trial | 35,859  | 31,139  | 27,205  | 25,048  | 22,226  | 19,582  | 18,371  | 17,471  | 16,029  | 16,029  | 9,075           |
| In-Custody             | 13%     | 14%     | 15%     | 15%     | 14%     | 14%     | 14%     | 14%     | 13%     | 14%     | 15%             |
| Out-of-Custody         | 87%     | 86%     | 85%     | 85%     | 86%     | 86%     | 86%     | 86%     | 87%     | 86%     | 85%             |
| Before Trial           | 225,025 | 212,794 | 207,335 | 194,998 | 177,161 | 175,908 | 179,464 | 187,457 | 187,060 | 196,166 | 137,018         |
| In-Custody             | 22%     | 22%     | 23%     | 23%     | 22%     | 23%     | 23%     | 22%     | 20%     | 21%     | 21%             |
| Out-of-Custody         | 78%     | 78%     | 77%     | 77%     | 78%     | 77%     | 77%     | 78%     | 80%     | 79%     | 79%             |