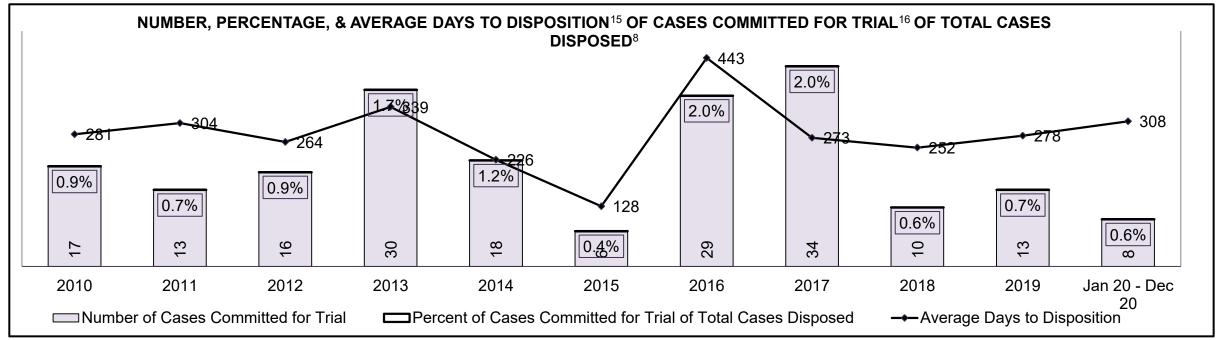

| 8%   | 7%   | 2%   | 4%   | 6%   | 11%  | 4%   | 8%   | 4%   | 4%   | 0%                 |
| Criminal Code Traffic                                                                                                                   | 15%  | 13%  | 16%  | 11%  | 9%   | 13%  | 15%  | 22%  | 26%  | 21%  | 11%                |
| Federal Statute                                                                                                                         | 6%   | 10%  | 11%  | 14%  | 10%  | 12%  | 15%  | 22%  | 14%  | 12%  | 9%                 |
| Total                                                                                                                                   | 100% | 100% | 100% | 100% | 100% | 100% | 100% | 100% | 100% | 100% | 100%               |





# ONTARIO COURT OF JUSTICE CRIMINAL MODERNIZATION COMMITTEE WOODSTOCK DASHBOARD<sup>19</sup> CASES PENDING AS OF DECEMBER 31, 2020



| Pending Cases <sup>3</sup> by Pe |                                 |              |              |             |            |       |  |  |  |  |  |  |  |
|----------------------------------|---------------------------------|--------------|--------------|-------------|------------|-------|--|--|--|--|--|--|--|
| Court Location                   | Over 18 months                  | 15-18 months | 10-15 months | 8-10 months | 0-8 months | Total |  |  |  |  |  |  |  |
| WOODSTOCK                        | 40 39 109 91 1,148 <b>1,427</b> |              |              |             |            |       |  |  |  |  |  |  |  |
| In-Custody                       |