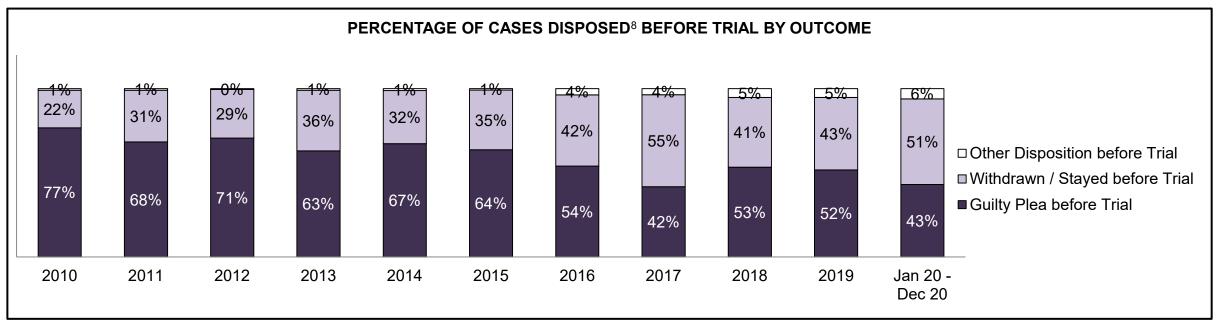

83%   | 96%   | 92%   | 79%   | 79%   | 88%                |  |
| Before Trial                                                                                                                             | 1,635 | 1,655 | 1,710 | 1,541 | 1,302 | 1,343 | 1,291 | 1,512 | 1,482 | 1,828 | 1,222              |  |
| In-Custody                                                                                                                               | 23%   | 21%   | 23%   | 21%   | 21%   | 22%   | 19%   | 14%   | 15%   | 15%   | 18%                |  |
| Out-of-Custody                                                                                                                           | 77%   | 79%   | 77%   | 79%   | 79%   | 78%   | 81%   | 86%   | 85%   | 85%   | 82%                |  |







| Percentage of Cases Disposed <sup>8</sup> At Trial Without Trial (Collapse Rate At Trial <sup>2</sup> ) by Offence Group At Disposition |      |      |      |      |      |      |      |      |      |      |                    |
|-----------------------------------------------------------------------------------------------------------------------------------------|------|------|------|------|------|------|------|------|------|------|--------------------|
| Offence Group at Disposition <sup>14</sup>                                                                                              | 2010 | 2011 | 2012 | 2013 | 2014 | 2015 | 2016 | 2017 | 2018 | 2019 | Jan 20 -<br>Dec 20 |
| Crimes Against The Person