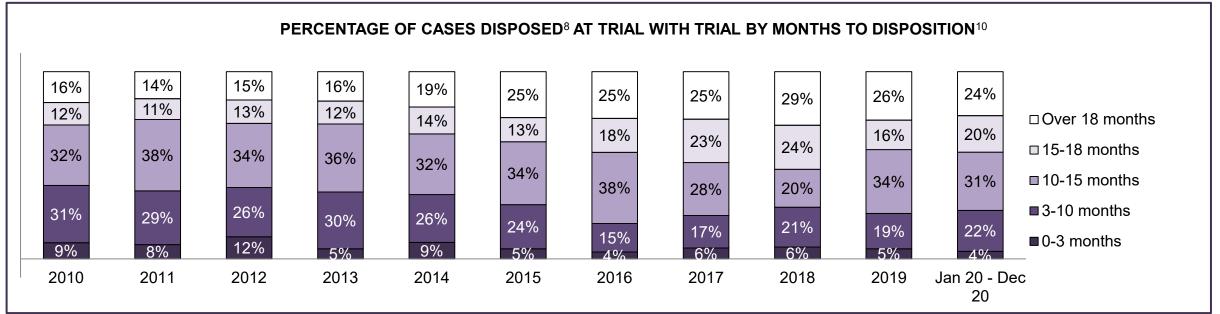

| 7%   | 7%   | 7%   | 8%   | 8%   | 8%   | 7%   | 7%   | 5%   | 6%   | 8%                 |  |
| Criminal Code Traffic                                                                                                                   | 19%  | 16%  | 16%  | 16%  | 19%  | 18%  | 19%  | 17%  | 18%  | 18%  | 14%                |  |
| Federal Statute                                                                                                                         | 9%   | 10%  | 10%  | 8%   | 10%  | 6%   | 8%   | 7%   | 5%   | 8%   | 10%                |  |
| Total                                                                                                                                   | 100% | 100% | 100% | 100% | 100% | 100% | 100% | 100% | 100% | 100% | 100%               |  |





# ONTARIO COURT OF JUSTICE CRIMINAL MODERNIZATION COMMITTEE OTTAWA DASHBOARD<sup>19</sup> CASES PENDING AS OF DECEMBER 31, 2020



| Pending Cases <sup>3</sup> by Pe                                                     | Pending Cases <sup>3</sup> by Pending Age <sup>6</sup> and Percentage of Pending Cases In-Custody <sup>17</sup> and Out-of-Custody <sup>18</sup> |     |     |     |             |     |  |  |  |  |  |  |  |
|--------------------------------------------------------------------------------------|--------------------------------------------------------------------------------------------------------------------------------------------------|-----|-----|-----|-------------|-----|--|--|--|--|--|--|--|
| Court Location Over 18 months 15-18 months 10-15 months 8-10 months 0-8 m