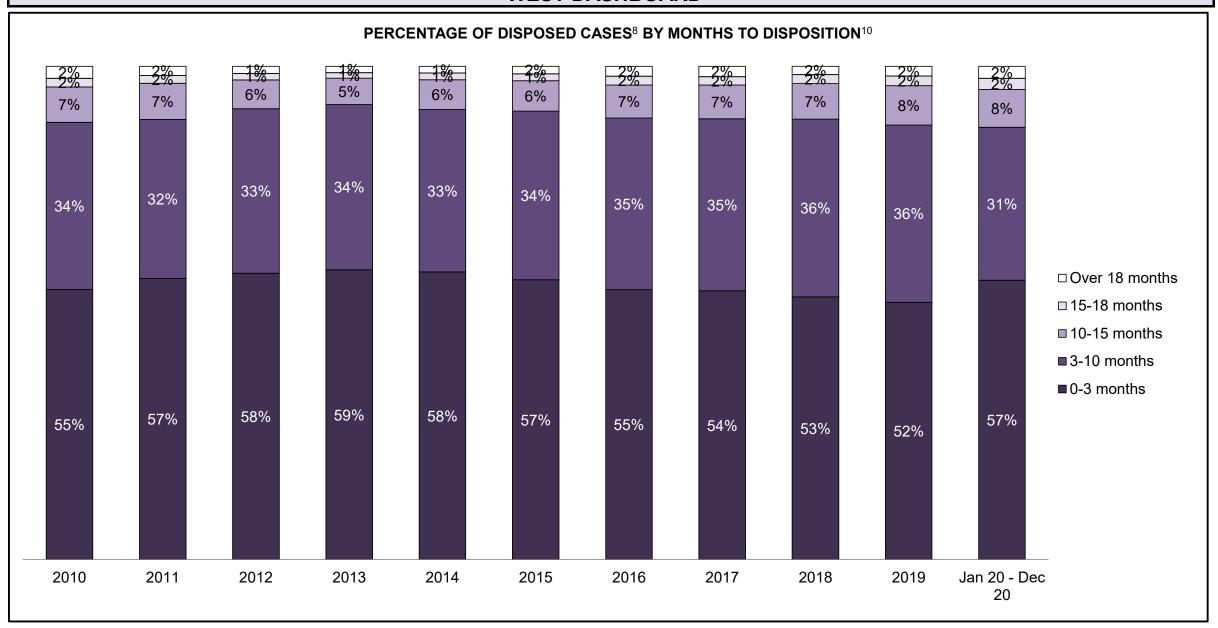

5,155 | 6,158 | 6,644 | 10,045          |  |
| Crimes Against Property                     | 3,426 | 3,127 | 2,935 | 2,979 | 3,346 | 3,636 | 3,717 | 4,220 | 5,088 | 5,146 | 7,645           |  |
| Administration of Justice                   | 3,017 | 2,736 | 2,960 | 3,078 | 3,569 | 3,851 | 4,059 | 4,493 | 5,217 | 5,266 | 7,929           |  |
| Other Criminal Code                         | 972   | 882   | 909   | 985   | 896   | 968   | 1,059 | 1,068 | 1,271 | 1,342 | 2,115           |  |
| Criminal Code Traffic                       | 1,573 | 1,398 | 1,289 | 1,258 | 1,373 | 1,437 | 1,484 | 1,456 | 1,564 | 1,802 | 3,190           |  |
| Federal Statute                             | 2,577 | 2,272 | 1,919 | 2,130 | 2,110 | 2,124 | 1,861 | 1,703 | 1,598 | 1,708 | 2,226           |  |













| Cases Disposed <sup>8</sup> by Phase an |        |        | , .    | Custody <sup>12</sup> Ca |        |        |        |        |        |        |                 |
|-----------------------------------------|--------|--------|--------|--------------------------|--------|--------|--------|--------|--------|--------|-----------------|
| Phases                                  | 2010   | 2011   | 2012   | 2013                     | 2014   | 2015   | 2016   | 2017   | 2018   | 2019   | Jan 20 - Dec 20 |
| At Trial With Trial                     | 2,438  | 2,395  | 2,295  | 2,132                    | 1,867  | 1,757  | 1,811  | 1,717  | 1,561  | 1,700  | 887             |
| In-Custody                              | 15%    | 14%    | 15%    | 14%                      | 14%    | 15%    |