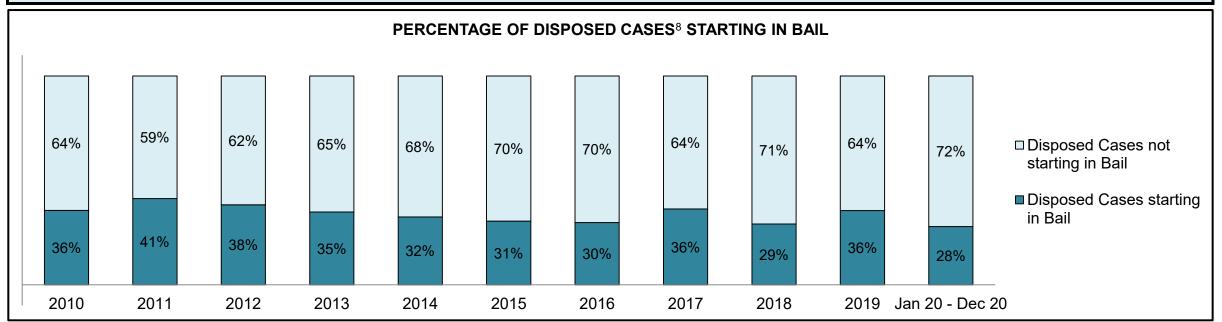

43   | 43   | 75   | 119                |  |  |  |
| Administration of Justice                   | 51                                          | 55   | 42   | 39   | 41   | 50   | 40   | 52   | 51   | 78   | 99                 |  |  |  |
| Other Criminal Code                         | 17                                          | 18   | 8    | 15   | 9    | 23   | 20   | 14   | 8    | 15   | 43                 |  |  |  |
| Criminal Code Traffic                       | 32                                          | 55   | 35   | 54   | 51   | 50   | 38   | 24   | 47   | 53   | 105                |  |  |  |
| Federal Statute                             | 49                                          | 48   | 33   | 55   | 42   | 55   | 28   | 22   | 18   | 22   | 40                 |  |  |  |













| Cases Disposed <sup>8</sup> by Phase and P | ercentage of | f In-Custody | y <sup>11</sup> , Out-of-( | Custody <sup>12</sup> C | ases at Cas | e Dispositi | on   |      |      |      |                    |
|--------------------------------------------|--------------|--------------|----------------------------|-------------------------|-------------|-------------|------|------|------|------|--------------------|
| Phases                                     | 2010         | 2011         | 2012                       | 2013                    | 2014        | 2015        | 2016 | 2017 | 2018 | 2019 | Jan 20 -<br>Dec 20 |
| At Trial With Trial                        | 28           | 42           | 16                         | 26                      | 11          | 16          | 1