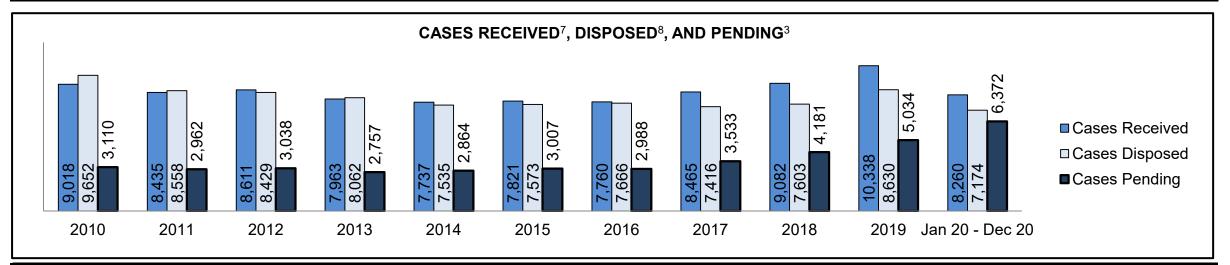

|
| Cases                                    | 15-18 months                                       | 3.5%    | 223                | 179                                          | 44                                                                    |
|                                          | Over 18 months                                     | 6.2%    | 395                | 253                                          | 142                                                                   |
| Total                                    |                                                    | 100.0%  | 6,372              | 6,100                                        | 272                                                                   |



| Cases Received by Offence Grou | Cases Received <sup>®</sup> by Offence Group |       |       |       |       |       |       |       |       |       |                    |  |  |
|--------------------------------|----------------------------------------------|-------|-------|-------|-------|-------|-------|-------|-------|-------|--------------------|--|--|
| Offence Group <sup>9</sup>     | 2010                                         | 2011  | 2012  | 2013  | 2014  | 2015  | 2016  | 2017  | 2018  | 2019  | Jan 20 -<br>Dec 20 |  |  |
| Crimes Against The Person      | 2,018                                        | 1,827 | 1,944 | 1,751 | 1,835 | 1,832 | 1,903 | 1,967 | 1,929 | 2,287 | 2,176              |  |  |
| Crimes Against Property        | 2,356