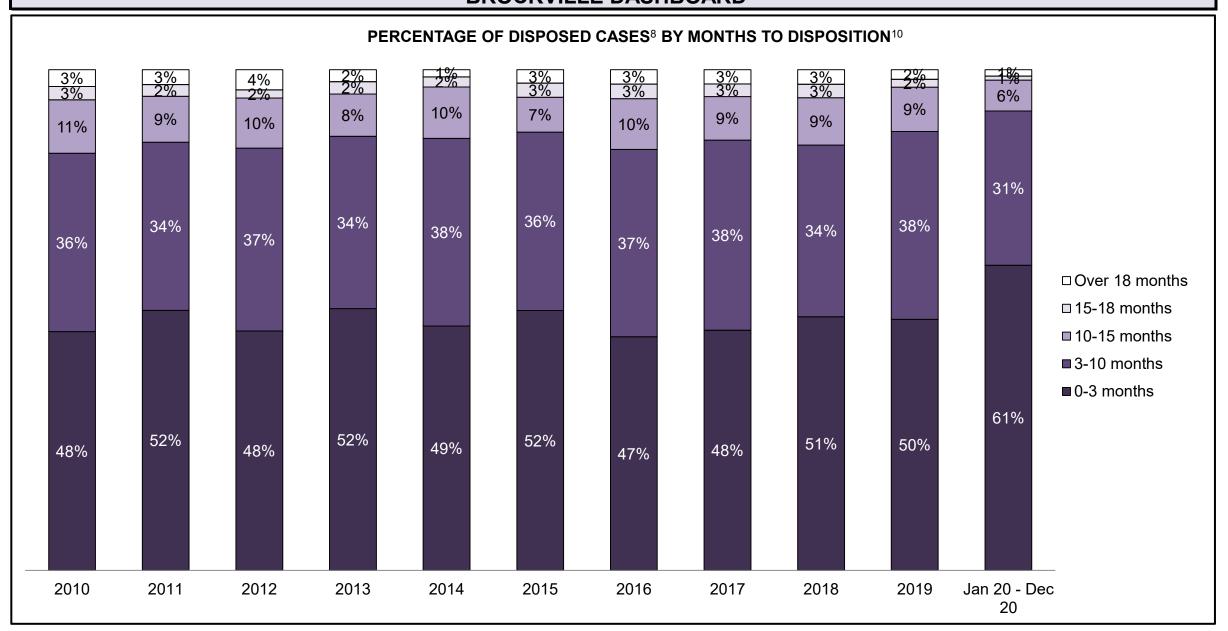

145  | 161  | 186  | 181  | 196  | 208  | 326                |  |
| Administration of Justice                   | 216                                         | 184  | 138  | 155  | 174  | 190  | 203  | 222  | 269  | 329  | 484                |  |
| Other Criminal Code                         | 38                                          | 40   | 47   | 49   | 46   | 60   | 69   | 60   | 48   | 54   | 96                 |  |
| Criminal Code Traffic                       | 120                                         | 79   | 77   | 66   | 54   | 77   | 93   | 110  | 93   | 100  | 165                |  |
| Federal Statute                             | 217                                         | 237  | 164  | 140  | 120  | 122  | 98   | 106  | 70   | 90   | 154                |  |













| Cases Disposed <sup>8</sup> by Phase and P | Cases Disposed <sup>8</sup> by Phase and Percentage of In-Custody <sup>11</sup> , Out-of-Custody <sup>12</sup> Cases at Case Disposition |       |       |       |       |       |       |       |       |       |                    |
|--------------------------------------------|------------------------------------------------------------------------------------------------------------------------------------------|-------|-------|-------|-------|-------|-------|-------|-------|-------|--------------------|
| Phases                                     | 2010                                                                                                                                     | 2011  | 2012  | 2013  | 2014  | 2015  | 2016  | 2017