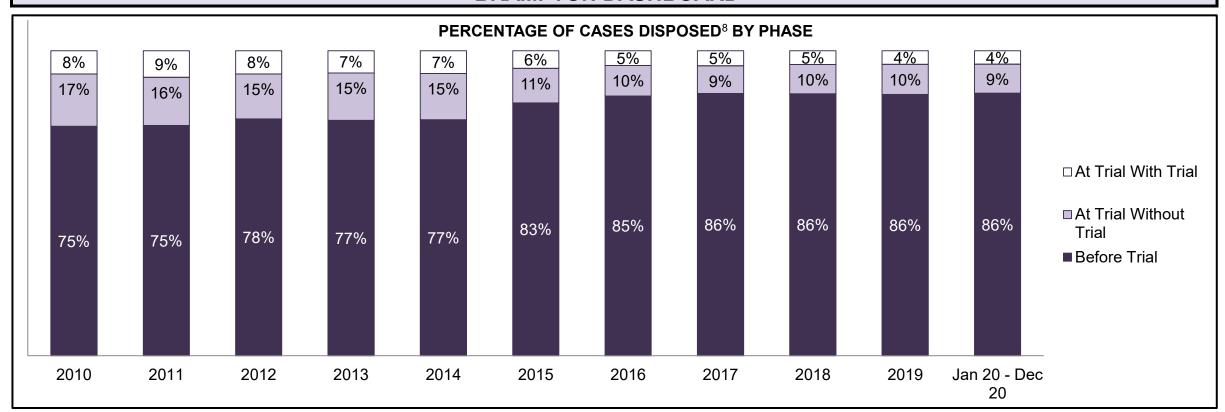

| Cases Disposed <sup>8</sup> by Phase and | ases Disposed <sup>8</sup> by Phase and Percentage of In-Custody <sup>11</sup> , Out-of-Custody <sup>12</sup> Cases at Case Disposition |        |        |        |        |        |        |        |        |        |                 |  |  |  |  |
|------------------------------------------|-----------------------------------------------------------------------------------------------------------------------------------------|--------|--------|--------|--------|--------|--------|--------|--------|--------|-----------------|--|--|--|--|
| Phases                                   | 2010                                                                                                                                    | 2011   | 2012   | 2013   | 2014   | 2015   | 2016   | 2017   | 2018   | 2019   | Jan 20 - Dec 20 |  |  |  |  |
| At Trial With Trial                      | 1,764                                                                                                                                   | 1,664  | 1,672  | 1,502  | 1,471  | 1,476  | 1,505  | 1,587  | 1,484  | 1,497  | 847             |  |  |  |  |
| In-Custody                               | 13%                                                                                                                                     | 12%    | 13%    | 14%    | 11%    | 12%    | 10%    | 10%    | 8%     | 10%    | 12%             |  |  |  |  |
| Out-of-Custody                           | 87%                                                                                                                                     | 88%    | 87%    | 86%    | 89%    | 88%    | 90%    | 90%    | 92%    | 90%    | 88%             |  |  |  |  |
| At Trial Without Trial                   | 4,573                                                                                                                                   | 3,479  | 3,138  | 2,578  | 2,435  | 2,493  | 2,570  | 2,432  | 2,385  | 2,472  | 1,598           |  |  |  |  |
| In-Custody                               | 11%                                                                                                                                     | 13%    | 14%    | 14%    | 13%    | 13%    | 10%    | 10%    | 10%    | 10%    | 12%             |  |  |  |  |
| Out-of-Custody                           | 89%                                                                                                                                     | 87%    | 86%    | 86%    | 87%    | 87%    | 90%    | 90%    | 90%    | 90%    | 88%             |  |  |  |  |
| Before Trial                             | 43,219                                                                                                                                  | 39,035 | 36,793 | 32,985 | 30,592 | 30,396 | 31,008 | 31,627 | 31,231 | 33,975 | 25,747          |  |  |  |  |
| In-Custody                               | 18%                                                                                                                                     | 17%    | 17%    | 18%    | 17%    | 17%    | 17%    | 16%    | 13%    | 14%    | 14%             |  |  |  |  |
| Out-of-Custody                           | 82%                                                                                                                                     | 83%    | 83%    | 82%    | 83%    | 83%    | 83%    | 84%    | 87%    | 86%    | 86%             |  |  |  |  |