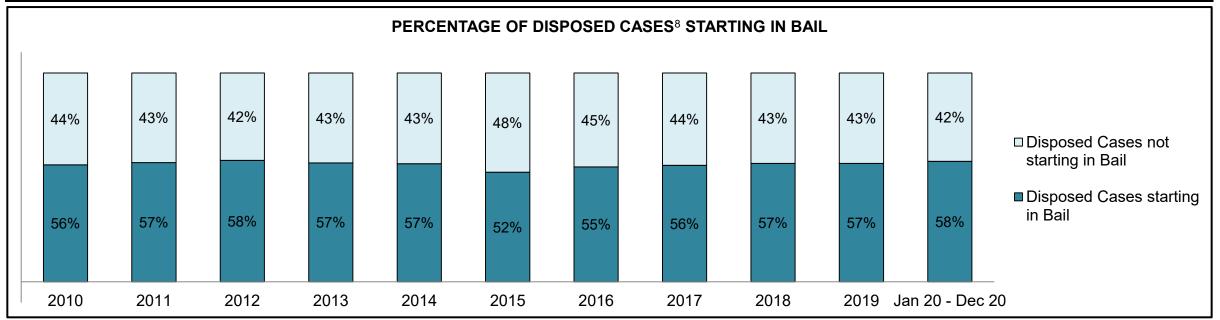

|              | Vari                                  | Matuia                                 | Jan 20  | - Dec 20           | 2014 Baseline | Change from 2014 Baseline |
|--------------|---------------------------------------|----------------------------------------|---------|--------------------|---------------|---------------------------|
|              | ney l                                 | Metric                                 | Percent | Cases <sup>1</sup> | Median*       | Median                    |
|              | Disposed cases that be                | gan in the Bail Phase                  | 44.9%   | 67,539             | 44.0%         | 0.9%                      |
|              | Bail cases with a bail                | Total                                  | 57.9%   | 39,092             | 56.6%         | 1.3%                      |
|              | outcome (bail granted                 | Bail Disposition with 1 appearance     | 56.8%   | 22,204             | 51.4%         | 5.4%                      |
| Bail         | or bail denied)                       | Bail Disposition in 1-3 days           | 70.3%   | 27,464             | 72.5%         | -2.2%                     |
| Dali         | Bail cases with no bail               | Total                                  | 42.1%   | 28,447             | 43.4%         | -1.3%                     |
|              | disposition but with a                | Case disposition in 1-3 appearances    | 18.0%   | 5,111              | 35.0%         | -17.1%                    |
|              | · · · · · · · · · · · · · · · · · · · | Case disposition in 0-3 months         | 62.5%   | 17,790             | 76.5%         | -14.0%                    |
|              | case disposition                      | Case disposition rate before trial     | 93.8%   | 26,694             | 90.5%         | 3.3%                      |
|              |                                       |                                        |         |                    |               |                           |
|              | Disposition rate (include             | es bail cases with case dispositions)  | 91.1%   | 137,018            | 84.3%         | 6.7%                      |
| Before Trial | Disposed within 1-3 app               | pearances (net of bench warrant cases) | 36.9%   | 28,204             | 42.7%         | -5.7%                     |
|              | Disposed within 0-3 mo                | nths (net of bench warrant cases)      | 58.1%   | 44,383             | 61.7%         | -3.6%                     |
|              |                                       |                                        |         |                    |               |                           |
| Trial        | Collapse Rate at Trial <sup>2</sup>   |                                        | 67.4%   | 9,075              | 67.5%         | 0.0%                      |