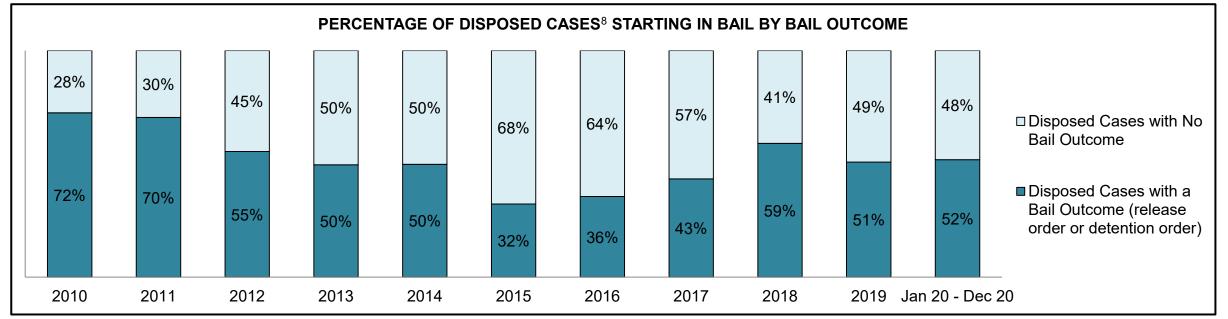

| 125  | 96   | 98   | 97   | 91   | 71   | 104  | 134  | 148  | 179  | 270                |
| Crimes Against Property                     | 67   | 70   | 99   | 66   | 74   | 74   | 85   | 80   | 90   | 108  | 221                |
| Administration of Justice                   | 51   | 40   | 45   | 43   | 39   | 30   | 32   | 58   | 81   | 84   | 191                |
| Other Criminal Code                         | 19   | 16   | 15   | 17   | 29   | 15   | 12   | 15   | 19   | 30   | 55                 |
| Criminal Code Traffic                       | 101  | 73   | 68   | 77   | 60   | 71   | 77   | 97   | 90   | 102  | 193                |
| Federal Statute                             | 102  | 45   | 36   | 34   | 16   | 32   | 33   | 32   | 42   | 61   | 121                |













| Cases Disposed <sup>8</sup> by Phase and Percentage of In-Custody <sup>11</sup> , Out-of-Custody <sup>12</sup> Cases at Case Disposition |       |       |       |       |      |      |      |      |      |      |                    |
|------------------------------------------------------------------------------------------------------------------------------------------|-------|-------|-------|-------|------|------|------|------|------|------|--------------------|
| Phases                                                                                                                                   | 2010  | 2011  | 2012  | 2013  | 2014 | 2015 | 2016 | 2017 | 2018 | 2019 | Jan 20 -<br>Dec 20 |
| At Trial With Trial