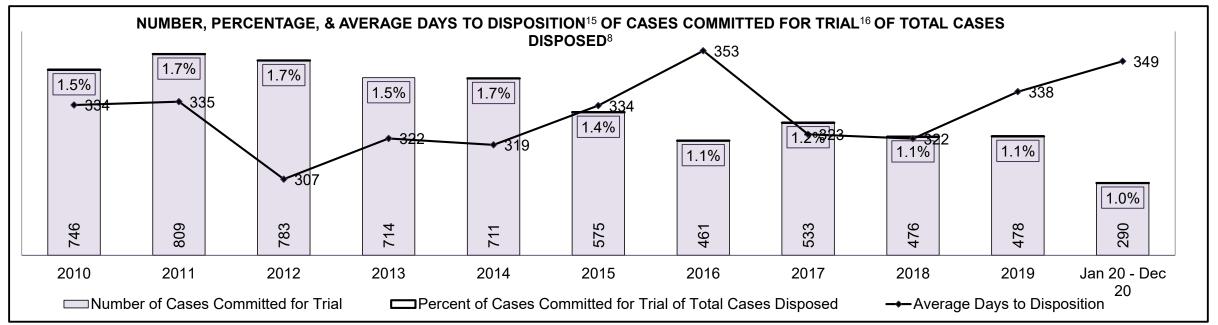

iminal Code Traffic                       | 22%                                                                                                                                     | 16%  | 18%  | 20%  | 20%  | 21%  | 22%  | 22%  | 22%  | 20%  | 18%             |
| Federal Statute                             | 10%                                                                                                                                     | 13%  | 13%  | 12%  | 14%  | 15%  | 16%  | 14%  | 13%  | 10%  | 11%             |
| Total                                       | 100%                                                                                                                                    | 100% | 100% | 100% | 100% | 100% | 100% | 100% | 100% | 100% | 100%            |





## ONTARIO COURT OF JUSTICE CRIMINAL MODERNIZATION COMMITTEE CENTRAL WEST DASHBOARD<sup>19</sup> CASES PENDING AS OF DECEMBER 31, 2020



**CASES PENDING AS OF DECEMBER 31, 2020** 

| Location       | Over 18 months | 15-18<br>months | 10-15<br>months | 8-10<br>months | 0-8<br>months | Total  |
|----------------|----------------|-----------------|-----------------|----------------|---------------|--------|
| CENTRAL WEST   | 3,833          | 1,993           | 5,372           | 3,695          | 23,960        | 38,853 |
| In-Custody     | 14%            | 14%             | 13%             | 13%            | 12%           | 13%    |
| Out-of-Custody | 86%            | 86%             | 87%             | 87%            | 88%           | 87%    |
| BRAMPTON       | 2,431          | 1,082