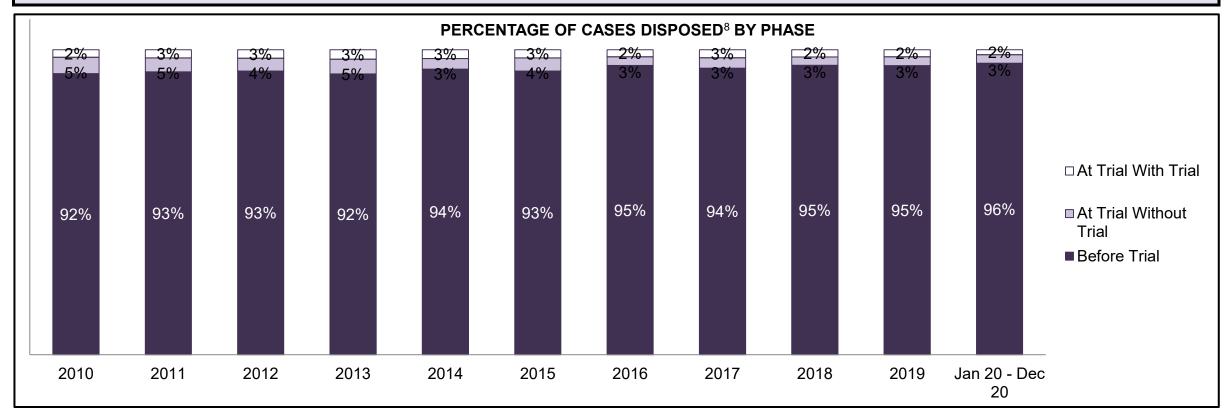

| Phases                 | 2010    | 2011    | 2012    | 2013    | 2014    | 2015    | 2016    | 2017    | 2018    | 2019    | Jan 20 - Dec 20 |
|------------------------|---------|---------|---------|---------|---------|---------|---------|---------|---------|---------|-----------------|
| At Trial With Trial    | 13,333  | 12,913  | 12,507  | 11,635  | 10,711  | 9,759   | 9,325   | 9,209   | 8,399   | 8,353   | 4,381           |
| In-Custody             | 16%     | 15%     | 17%     | 16%     | 15%     | 15%     | 14%     | 14%     | 12%     | 14%     | 18%             |
| Out-of-Custody         | 84%     | 85%     | 83%     | 84%     | 85%     | 85%     | 86%     | 86%     | 88%     | 86%     | 82%             |
| At Trial Without Trial | 35,859  | 31,139  | 27,205  | 25,048  | 22,226  | 19,582  | 18,371  | 17,471  | 16,029  | 16,029  | 9,075           |
| In-Custody             | 13%     | 14%     | 15%     | 15%     | 14%     | 14%     | 14%     | 14%     | 13%     | 14%     | 15%             |
| Out-of-Custody         | 87%     | 86%     | 85%     | 85%     | 86%     | 86%     | 86%     | 86%     | 87%     | 86%     | 85%             |
| Before Trial           | 225,025 | 212,794 | 207,335 | 194,998 | 177,161 | 175,908 | 179,464 | 187,457 | 187,060 | 196,166 | 137,018         |
| In-Custody             | 22%     | 22%     | 23%     | 23%     | 22%     | 23%     | 23%     | 22%     | 20%     | 21%     | 21%             |
| Out-of-Custody         | 78%     | 78%     | 77%     | 77%     | 78%     | 77%     | 77%     | 78%     | 80%     | 79%     | 79%             |

| Cases Disposed <sup>8</sup> by Phase and | ases Disposed <sup>8</sup> by Phase and Percentage of In-Custody <sup>11</sup> , Out-of-Custody <sup>12</sup> Cases at Case Disposition |        |        |        |        |        |        |        |        |        |                 |  |  |  |  |
|------------------------------------------|-----------------------------------------------------------------------------------------------------------------------------------------|--------|--------|--------|--------|--------|--------|--------|--------|--------|-----------------|--|--|--|--|
| Phases                                   | 2010                                                                                                                                    | 2011   | 2012   | 2013   | 2014   | 2015   | 2016   | 2017   | 2018   | 2019   | Jan 20 - Dec 20 |  |  |  |  |
| At Trial With Trial                      | 1,764                                                                                                                                   | 1,664  | 1,672  | 1,502  | 1,471  | 1,476  | 1,505  | 1,587  | 1,484  | 1,497  | 847             |  |  |  |  |
| In-Custody                               | 13%                                                                                                                                     | 12%    | 13%    | 14%    | 11%    | 12%    | 10%    | 10%    | 8%     | 10%    | 12%             |  |  |  |  |
| Out-of-Custody                           | 87%                                                                                                                                     | 88%    | 87%    | 86%    | 89%    | 88%    | 90%    | 90%    | 92%    | 90%    | 88%             |  |  |  |  |
| At Trial Without Trial                   | 4,573                                                                                                                                   | 3,479  | 3,138  | 2,578  | 2,435  | 2,493  | 2,570  | 2,432  | 2,385  | 2,472  | 1,598           |  |  |  |  |
| In-Custody                               | 11%                                                                                                                                     | 13%    | 14%    | 14%    | 13%    | 13%    | 10%    | 10%    | 10%    | 10%    | 12%             |  |  |  |  |
| Out-of-Custody                           | 89%                                                                                                                                     | 87%    | 86%    | 86%    | 87%    | 87%    | 90%    | 90%    | 90%    | 90%    | 88%             |  |  |  |  |
| Before Trial                             | 43,219                                                                                                                                  | 39,035 | 36,793 | 32,985 | 30,592 | 30,396 | 31,008 | 31,627 | 31,231 | 33,975 | 25,747          |  |  |  |  |
| In-Custody                               | 18%                                                                                                                                     | 17%    | 17%    | 18%    | 17%    | 17%    | 17%    | 16%    | 13%    | 14%    | 14%             |  |  |  |  |
| Out-of-Custody                           | 82%                                                                                                                                     | 83%    | 83%    | 82%    | 83%    | 83%    | 83%    | 84%    | 87%    | 86%    | 86%             |  |  |  |  |