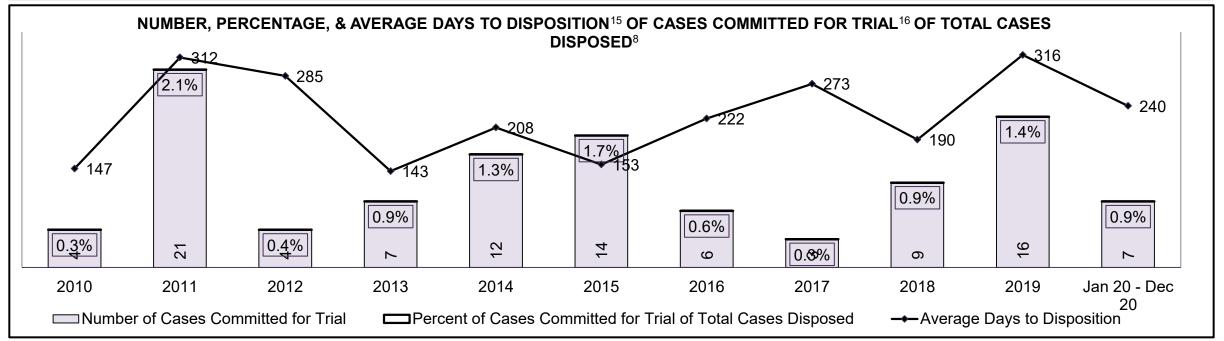

7%   | 4%   | 12%  | 7%   | 3%   | 4%   | 9%   | 3%   | 4%   | 8%   | 10%                |  |
| Criminal Code Traffic                                                                                                                   | 14%  | 13%  | 15%  | 10%  | 15%  | 11%  | 16%  | 14%  | 14%  | 8%   | 7%                 |  |
| Federal Statute                                                                                                                         | 10%  | 6%   | 9%   | 12%  | 13%  | 7%   | 16%  | 7%   | 12%  | 6%   | 20%                |  |
| Total                                                                                                                                   | 100% | 100% | 100% | 100% | 100% | 100% | 100% | 100% | 100% | 100% | 100%               |  |





# ONTARIO COURT OF JUSTICE CRIMINAL MODERNIZATION COMMITTEE NAPANEE DASHBOARD<sup>19</sup> CASES PENDING AS OF DECEMBER 31, 2020



| Pending Cases <sup>3</sup> by Pe                                                     | Pending Cases <sup>3</sup> by Pending Age <sup>6</sup> and Percentage of Pending Cases In-Custody <sup>17</sup> and Out-of-Custody <sup>18</sup> |    |    |    |      |    |  |  |  |  |  |  |  |
|--------------------------------------------------------------------------------------|--------------------------------------------------------------------------------------------------------------------------------------------------|----|----|----|------|----|--|--|--|--|--|--|--|
| Court Location Over 18 months 15-18 months 10-15 months 8-10 months 0-8 months Total |