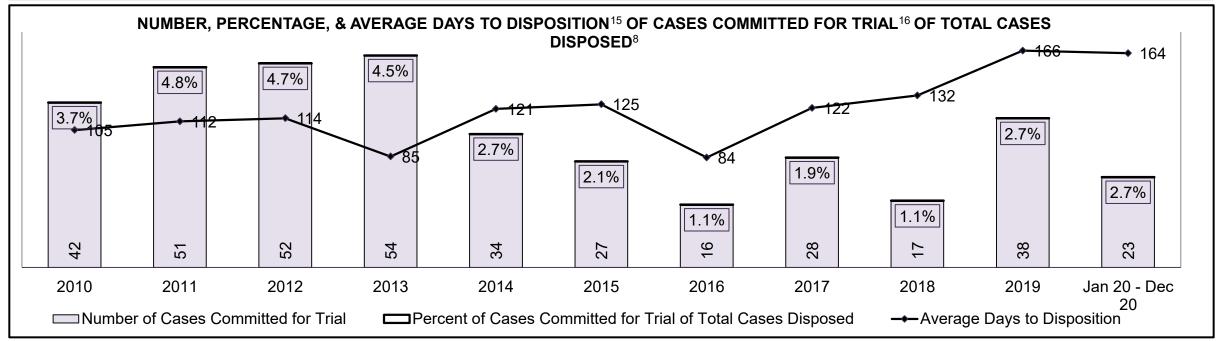

| 11%  | 6%   | 8%   | 3%   | 5%   | 6%   | 5%   | 6%   | 6%   | 10%  | 3%                 |
| Criminal Code Traffic                                                                                                                   | 12%  | 8%   | 9%   | 6%   | 6%   | 7%   | 7%   | 9%   | 9%   | 8%   | 12%                |
| Federal Statute                                                                                                                         | 16%  | 16%  | 18%  | 19%  | 14%  | 11%  | 11%  | 21%  | 18%  | 14%  | 18%                |
| Total                                                                                                                                   | 100% | 100% | 100% | 100% | 100% | 100% | 100% | 100% | 100% | 100% | 100%               |





# ONTARIO COURT OF JUSTICE CRIMINAL MODERNIZATION COMMITTEE STRATFORD DASHBOARD<sup>19</sup> CASES PENDING AS OF DECEMBER 31, 2020



| Pending Cases <sup>3</sup> by Pending Age <sup>6</sup> and Percentage of Pending Cases In-Custody <sup>17</sup> and Out-of-Custody <sup>18</sup> |      |      |     |     |      |     |  |  |  |  |
|--------------------------------------------------------------------------------------------------------------------------------------------------|------|------|-----|-----|------|-----|--|--|--|--|
| Court Location Over 18 months 15-18 months 10-15 months 8-10 months 0-8 months Total                                                             |      |      |     |     |      |     |  |  |  |  |
| STRATFORD