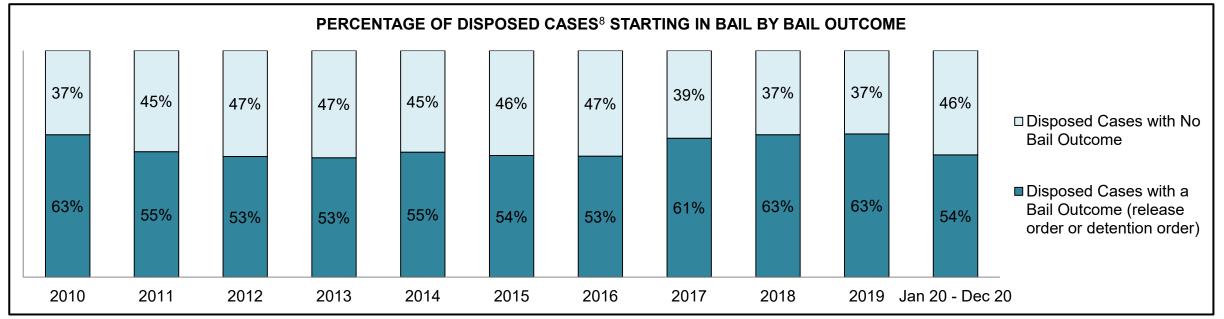

## ONTARIO COURT OF JUSTICE CRIMINAL MODERNIZATION COMMITTEE PROVINCIAL DASHBOARD<sup>19</sup> CASES PENDING AS OF DECEMBER 31, 2020

|              | Was I                               | Madui a                                | Jan 20  | - Dec 20           | 2014 Baseline    | Change from 2014 Regional |
|--------------|-------------------------------------|----------------------------------------|---------|--------------------|------------------|---------------------------|
|              | Key i                               | Metric                                 | Percent | Cases <sup>1</sup> | Regional Median* | Median                    |
|              | Disposed cases that be              | gan in the Bail Phase                  | 31.1%   | 8,771              | 32.5%            | -1.4%                     |
|              | Bail cases with a bail              | Total                                  | 61.9%   | 5,430              | 53.7%            | 8.2%                      |
|              | outcome (release order              | Bail Disposition with 1 appearance     | 58.1%   | 3,155              | 52.5%            | 5.6%                      |
| Bail         | or detention order)                 | Bail Disposition in 1-3 days           | 71.3%   | 3,871              | 72.9%            | -1.6%                     |
| Dali         | Bail cases with no bail             | Total                                  | 38.1%   | 3,341              | 46.3%            | -8.2%                     |
|              |                                     | Case disposition in 1-3 appearances    | 21.4%   | 715                | 38.7%            | -17.3%                    |
|              | disposition but with a              | Case disposition in 0-3 months         | 64.7%   | 2,160              | 79.1%            | -14.4%                    |
|              | case disposition                    | Case disposition rate before trial     | 93.3%   | 3,118              | 92.8%            | 0.5%                      |
|              |                                     |                                        |         |                    |                  |                           |
|              | Disposition rate (include           | es bail cases with case dispositions)  | 91.3%   | 25,747             | 88.7%            | 2.6%                      |
| Before Trial | Disposed within 1-3 app             | pearances (net of bench warrant cases) | 44.6%   | 6,570              | 46.0%            | -1.4%                     |
|              | Disposed within 0-3 mo              | nths (net of bench warrant cases)      | 58.5%   | 8,615              | 60.7%            | -2.2%                     |
|              |                                     |                                        |         |                    |                  |                           |
| Trial        | Collapse Rate at Trial <sup>2</sup> |                                        | 65.4%   | 1,598              | 62.3%            | 3.1%                      |