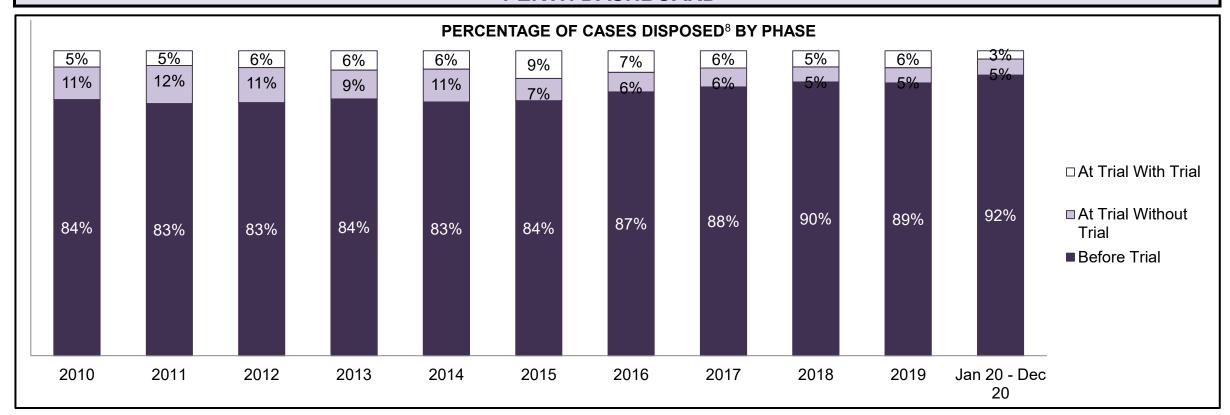

| Phases                 | 2010    | 2011    | 2012    | 2013    | 2014    | 2015    | 2016    | 2017    | 2018    | 2019    | Jan 20 - Dec 20 |
|------------------------|---------|---------|---------|---------|---------|---------|---------|---------|---------|---------|-----------------|
| At Trial With Trial    | 13,333  | 12,913  | 12,507  | 11,635  | 10,711  | 9,759   | 9,325   | 9,209   | 8,399   | 8,353   | 4,381           |
| In-Custody             | 16%     | 15%     | 17%     | 16%     | 15%     | 15%     | 14%     | 14%     | 12%     | 14%     | 18%             |
| Out-of-Custody         | 84%     | 85%     | 83%     | 84%     | 85%     | 85%     | 86%     | 86%     | 88%     | 86%     | 82%             |
| At Trial Without Trial | 35,859  | 31,139  | 27,205  | 25,048  | 22,226  | 19,582  | 18,371  | 17,471  | 16,029  | 16,029  | 9,075           |
| In-Custody             | 13%     | 14%     | 15%     | 15%     | 14%     | 14%     | 14%     | 14%     | 13%     | 14%     | 15%             |
| Out-of-Custody         | 87%     | 86%     | 85%     | 85%     | 86%     | 86%     | 86%     | 86%     | 87%     | 86%     | 85%             |
| Before Trial           | 225,025 | 212,794 | 207,335 | 194,998 | 177,161 | 175,908 | 179,464 | 187,457 | 187,060 | 196,166 | 137,018         |
| In-Custody             | 22%     | 22%     | 23%     | 23%     | 22%     | 23%     | 23%     | 22%     | 20%     | 21%     | 21%             |
| Out-of-Custody         | 78%     | 78%     | 77%     | 77%     | 78%     | 77%     | 77%     | 78%     | 80%     | 79%     | 79%             |

| Cases Disposed <sup>8</sup> by Phase and | ases Disposed <sup>8</sup> by Phase and Percentage of In-Custody <sup>11</sup> , Out-of-Custody <sup>12</sup> Cases at Case Disposition |        |        |        |        |        |        |        |        |        |                 |  |  |  |  |
|------------------------------------------|-----------------------------------------------------------------------------------------------------------------------------------------|--------|--------|--------|--------|--------|--------|--------|--------|--------|-----------------|--|--|--|--|
| Phases                                   | 2010                                                                                                                                    | 2011   | 2012   | 2013   | 2014   | 2015   | 2016   | 2017   | 2018   | 2019   | Jan 20 - Dec 20 |  |  |  |  |
| At Trial With Trial                      | 1,764                                                                                                                                   | 1,664  | 1,672  | 1,502  | 1,471  | 1,476  | 1,505  | 1,587  | 1,484  | 1,497  | 847             |  |  |  |  |
| In-Custody                               | 13%                                                                                                                                     | 12%    | 13%    | 14%    | 11%    | 12%    | 10%    | 10%    | 8%     | 10%    | 12%             |  |  |  |  |
| Out-of-Custody                           | 87%                                                                                                                                     | 88%    | 87%    | 86%    | 89%    | 88%    | 90%    | 90%    | 92%    | 90%    | 88%             |  |  |  |  |
| At Trial Without Trial                   | 4,573                                                                                                                                   | 3,479  | 3,138  | 2,578  | 2,435  | 2,493  | 2,570  | 2,432  | 2,385  | 2,472  | 1,598           |  |  |  |  |
| In-Custody                               | 11%                                                                                                                                     | 13%    | 14%    | 14%    | 13%    | 13%    | 10%    | 10%    | 10%    | 10%    | 12%             |  |  |  |  |
| Out-of-Custody                           | 89%                                                                                                                                     | 87%    | 86%    | 86%    | 87%    | 87%    | 90%    | 90%    | 90%    | 90%    | 88%             |  |  |  |  |
| Before Trial                             | 43,219                                                                                                                                  | 39,035 | 36,793 | 32,985 | 30,592 | 30,396 | 31,008 | 31,627 | 31,231 | 33,975 | 25,747          |  |  |  |  |
| In-Custody                               | 18%                                                                                                                                     | 17%    | 17%    | 18%    | 17%    | 17%    | 17%    | 16%    | 13%    | 14%    | 14%             |  |  |  |  |
| Out-of-Custody                           | 82%                                                                                                                                     | 83%    | 83%    | 82%    | 83%    | 83%    | 83%    | 84%    | 87%    | 86%    | 86%             |  |  |  |  |

| Cases Disposed <sup>8</sup> by Phase and P | ases Disposed <sup>8</sup> by Phase and Percentage of In-Custody <sup>11</sup> , Out-of-Custody <sup>12</sup> Cases at Case Disposition |       |       |       |       |       |       |       |       |       |                    |  |
|--------------------------------------------|-----------------------------------------------------------------------------------------------------------------------------------------|-------|-------|-------|-------|-------|-------|-------|-------|-------|--------------------|--|
| Phases                                     | 2010                                                                                                                                    | 2011  | 2012  | 2013  | 2014  | 2015  | 2016  | 2017  | 2018  | 2019  | Jan 20 -<br>Dec 20 |  |
| At Trial With Trial                        | 352                                                                                                                                     | 378   | 344   | 310   | 316   | 267   | 307   | 315   | 283   | 286   | 215                |  |
| In-Custody                                 | 11%                                                                                                                                     | 10%   | 15%   | 16%   | 17%   | 15%   | 16%   | 12%   | 11%   | 12%   | 15%                |  |
| Out-of-Custody                             | 89%                                                                                                                                     | 90%   | 85%   | 84%   | 83%   | 85%   | 84%   | 88%   | 89%   | 88%   | 85%                |  |
| At Trial Without Trial                     | 809                                                                                                                                     | 736   | 656   | 582   | 521   | 572   | 502   | 480   | 529   | 567   | 386                |  |
| In-Custody                                 | 12%                                                                                                                                     | 12%   | 14%   | 15%   | 14%   | 17%   | 12%   | 15%   | 15%   | 13%   | 16%                |  |
| Out-of-Custody                             | 88%                                                                                                                                     | 88%   | 86%   | 85%   | 86%   | 83%   | 88%   | 85%   | 85%   | 87%   | 84%                |  |
| Before Trial                               | 8,491                                                                                                                                   | 7,444 | 7,429 | 7,170 | 6,698 | 6,734 | 6,857 | 6,621 | 6,791 | 7,777 | 6,573              |  |
| In-Custody                                 | 20%                                                                                                                                     | 20%   | 22%   | 23%   | 21%   | 23%   | 20%   | 18%   | 12%   | 13%   | 17%                |  |
| Out-of-Custody                             | 80%                                                                                                                                     | 80%   | 78%   | 77%   | 79%   | 77%   | 80%   | 82%   | 88%   | 87%   | 83%                |  |

| Cases Disposed <sup>8</sup> by Phase and Percentage of In-Custody <sup>11</sup> , Out-of-Custody <sup>12</sup> Cases at Case Disposition |       |       |       |       |      |      |      |      |      |      |                    |
|------------------------------------------------------------------------------------------------------------------------------------------|-------|-------|-------|-------|------|------|------|------|------|------|--------------------|
| Phases                                                                                                                                   | 2010  | 2011  | 2012  | 2013  | 2014 | 2015 | 2016 | 2017 | 2018 | 2019 | Jan 20 -<br>Dec 20 |
| At Trial With Trial                                                                                                                      | 43    | 46    | 41    | 26    | 27   | 38   | 32   | 30   | 32   | 31   | 10                 |
| In-Custody                                                                                                                               | 9%    | 11%   | 0%    | 12%   | 7%   | 18%  | 9%   | 3%   | 0%   | 10%  | 0%                 |
| Out-of-Custody                                                                                                                           | 91%   | 89%   | 100%  | 88%   | 93%  | 82%  | 91%  | 97%  | 100% | 90%  | 100%               |
| At Trial Without Trial                                                                                                                   | 207   | 151   | 111   | 98    | 100  | 87   | 66   | 73   | 58   | 51   | 27                 |
| In-Custody                                                                                                                               | 8%    | 7%    | 12%   | 14%   | 5%   | 16%  | 17%  | 10%  | 9%   | 10%  | 15%                |
| Out-of-Custody                                                                                                                           | 92%   | 93%   | 88%   | 86%   | 95%  | 84%  | 83%  | 90%  | 91%  | 90%  | 85%                |
| Before Trial                                                                                                                             | 1,416 | 1,230 | 1,179 | 1,127 | 908  | 883  | 915  | 820  | 917  | 946  | 596                |
| In-Custody                                                                                                                               | 19%   | 20%   | 20%   | 20%   | 18%  | 18%  | 16%  | 16%  | 10%  | 14%  | 10%                |
| Out-of-Custody                                                                                                                           | 81%   | 80%   | 80%   | 80%   | 82%  | 82%  | 84%  | 84%  | 90%  | 86%  | 90%                |

| Cases Disposed <sup>8</sup> by Phase and Percentage of In-Custody <sup>11</sup> , Out-of-Custody <sup>12</sup> Cases at Case Disposition |       |       |       |      |      |      |      |      |      |       |                    |
|------------------------------------------------------------------------------------------------------------------------------------------|-------|-------|-------|------|------|------|------|------|------|-------|--------------------|
| Phases                                                                                                                                   | 2010  | 2011  | 2012  | 2013 | 2014 | 2015 | 2016 | 2017 | 2018 | 2019  | Jan 20 -<br>Dec 20 |
| At Trial With Trial                                                                                                                      | 55    | 74    | 68    | 62   | 50   | 42   | 58   | 37   | 38   | 30    | 26                 |
| In-Custody                                                                                                                               | 15%   | 23%   | 15%   | 19%  | 12%  | 29%  | 12%  | 19%  | 11%  | 10%   | 42%                |
| Out-of-Custody                                                                                                                           | 85%   | 77%   | 85%   | 81%  | 88%  | 71%  | 88%  | 81%  | 89%  | 90%   | 58%                |
| At Trial Without Trial                                                                                                                   | 134   | 74    | 64    | 48   | 42   | 38   | 42   | 35   | 29   | 39    | 47                 |
| In-Custody                                                                                                                               | 10%   | 16%   | 16%   | 15%  | 26%  | 18%  | 19%  | 17%  | 7%   | 13%   | 13%                |
| Out-of-Custody                                                                                                                           | 90%   | 84%   | 84%   | 85%  | 74%  | 82%  | 81%  | 83%  | 93%  | 87%   | 87%                |
| Before Trial                                                                                                                             | 1,491 | 1,234 | 1,236 | 993  | 927  | 978  | 975  | 891  | 945  | 1,182 | 924                |
| In-Custody                                                                                                                               | 18%   | 18%   | 17%   | 20%  | 23%  | 19%  | 21%  | 26%  | 16%  | 20%   | 16%                |
| Out-of-Custody                                                                                                                           | 82%   | 82%   | 83%   | 80%  | 77%  | 81%  | 79%  | 74%  | 84%  | 80%   | 84%                |