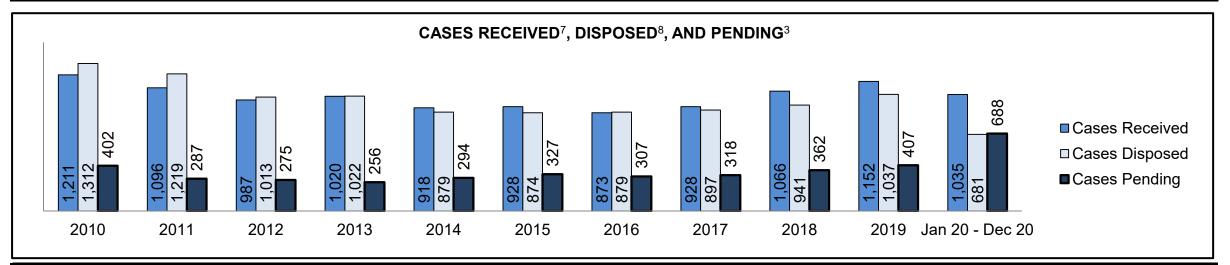

See Appendix 1 bookmark for footnote definitions.

<sup>\*</sup>See Appendix 2 bookmark for Cluster court designations.

| Cases Received <sup>7</sup> by Offence Group |        |        |        |        |        |        |        |        |        |        |                 |  |  |  |
|----------------------------------------------|--------|--------|--------|--------|--------|--------|--------|--------|--------|--------|-----------------|--|--|--|
| Offence Group <sup>9</sup>                   | 2010   | 2011   | 2012   | 2013   | 2014   | 2015   | 2016   | 2017   | 2018   | 2019   | Jan 20 - Dec 20 |  |  |  |
| Crimes Against The Person                    | 70,116 | 67,886 | 65,387 | 59,842 | 56,409 | 57,092 | 58,698 | 60,456 | 63,579 | 66,327 | 62,251          |  |  |  |
| Crimes Against Property                      | 60,311 | 56,486 | 56,335 | 51,562 | 49,067 | 49,149 | 49,773 | 51,222 | 54,281 | 56,961 | 45,265          |  |  |  |
| Administration of Justice                    | 66,705 | 64,598 | 63,846 | 60,173 | 57,889 | 59,213 | 61,532 | 66,963 | 71,334 | 71,503 | 51,779          |  |  |  |
| Other Criminal Code                          | 13,999 | 12,394 | 11,827 | 11,131 | 9,805  | 10,232 | 10,333 | 10,679 | 11,142 | 12,426 | 11,938          |  |  |  |
| Criminal Code Traffic                        | 20,492 | 19,831 | 19,640 | 18,181 | 17,395 | 17,799 | 17,450 | 17,105 | 17,187 | 18,589 | 18,167          |  |  |  |
| Federal Statute                              | 34,020 | 32,172 | 30,228 | 28,251 | 24,703 | 23,175 | 20,395 | 19,373 | 17,078 | 14,930 | 16,235          |  |  |  |