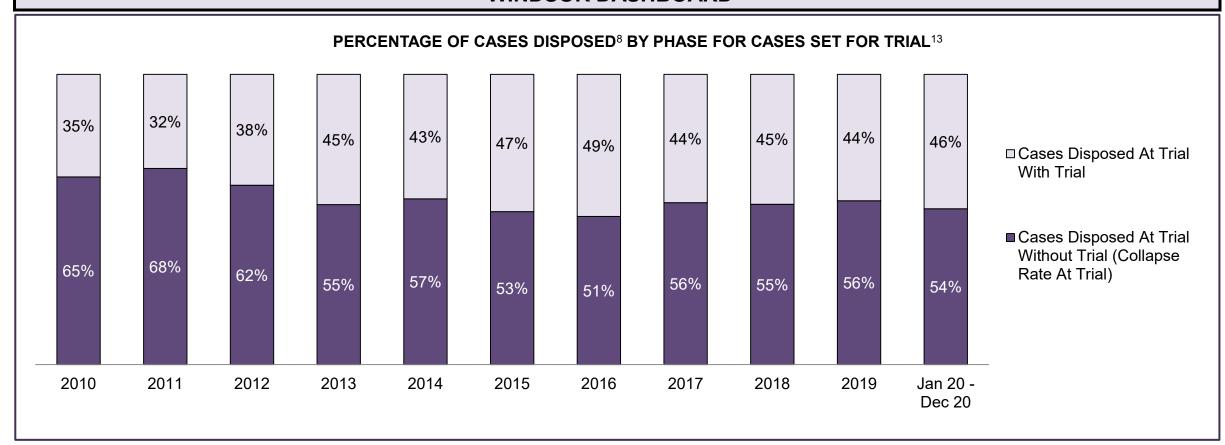

| 89%   | 88%   | 90%   | 88%   | 88%                |  |
| Before Trial                                                                                                                             | 5,969 | 6,033 | 5,841 | 5,332 | 4,900 | 4,912 | 4,791 | 5,040 | 5,972 | 6,365 | 4,114              |  |
| In-Custody                                                                                                                               | 27%   | 24%   | 25%   | 26%   | 23%   | 27%   | 29%   | 28%   | 24%   | 28%   | 23%                |  |
| Out-of-Custody                                                                                                                           | 73%   | 76%   | 75%   | 74%   | 77%   | 73%   | 71%   | 72%   | 76%   | 72%   | 77%                |  |







| Offence Group at Disposition <sup>14</sup> | 2010 | 2011 | 2012 | 2013 | 2014 | 2015 | 2016 | 2017 | 2018 | 2019 | Jan 20 -<br>Dec 20 |
|--------------------------------------------|------|------|------|------|------|------|------|------|------|------|--------------------|
| Crimes Against The Person                  | 47%  | 41%  | 46%  | 47%  | 50%  | 49%  | 49%  | 46%  | 53%  | 56%  | 57%                |
| Crimes Against Property                    | 12%  | 12%  | 11%  | 10%  | 12%  | 12%  | 12%  | 10%  | 10%  | 12%  | 11%                |
| Administration of Justice                  | 15%  | 15%  | 12%  | 13%  | 12%  | 14%  | 14%  | 15%  | 11%  | 14%  | 11%                |
| Other Criminal Code                        | 5%   | 7%   | 5%   | 6%   | 5%   | 5%   | 6%   | 8%   | 5%