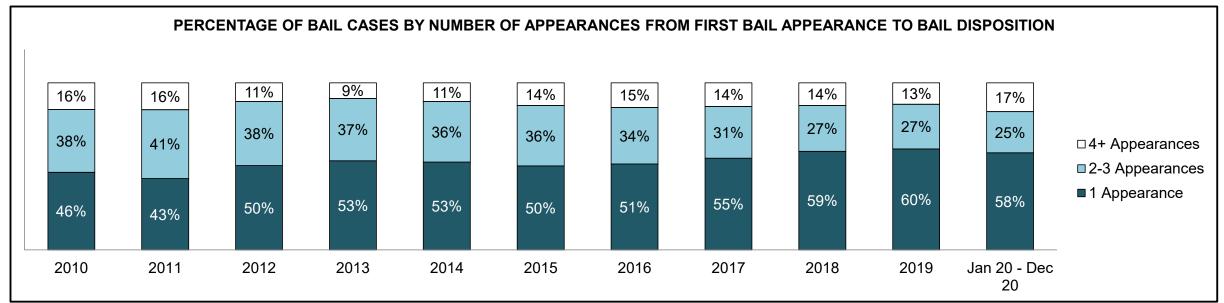

6,260 | 9,001           |  |  |
| Crimes Against Property                     | 3,272 | 3,058 | 3,097 | 2,941 | 3,028 | 3,373 | 3,221 | 3,260 | 3,933 | 4,476 | 6,311           |  |  |
| Administration of Justice                   | 2,120 | 1,986 | 1,899 | 1,767 | 2,124 | 2,227 | 2,242 | 2,701 | 3,651 | 4,207 | 5,297           |  |  |
| Other Criminal Code                         | 997   | 823   | 830   | 727   | 831   | 843   | 871   | 865   | 976   | 1,201 | 2,117           |  |  |
| Criminal Code Traffic                       | 2,232 | 2,119 | 2,044 | 2,049 | 2,249 | 2,573 | 2,755 | 2,670 | 2,718 | 3,019 | 4,698           |  |  |
| Federal Statute                             | 2,701 | 2,430 | 2,075 | 1,906 | 2,119 | 1,998 | 1,823 | 1,687 | 1,562 | 1,731 | 2,428           |  |  |













| Cases Disposed <sup>8</sup> by Phase and | ases Disposed <sup>8</sup> by Phase and Percentage of In-Custody <sup>11</sup> , Out-of-Custody <sup>12</sup> Cases at Case Disposition |        |        |        |        |        |        |        |        |        |                 |  |  |  |  |
|------------------------------------------|-----------------------------------------------------------------------------------------------------------------------------------------|--------|--------|--------|--------|--------|--------|--------|--------|--------|-----------------|--|--|--|--|
| Phases                                   | 2010                                                                                                                                    | 2011   | 2012   | 2013