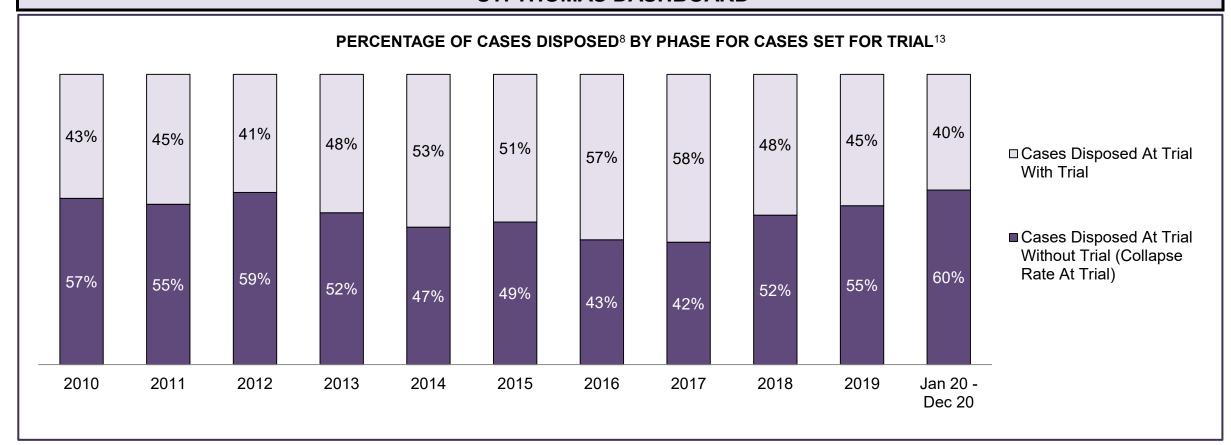

| Phases                 | 2010    | 2011    | 2012    | 2013    | 2014    | 2015    | 2016    | 2017    | 2018    | 2019    | Jan 20 - Dec 20 |
|------------------------|---------|---------|---------|---------|---------|---------|---------|---------|---------|---------|-----------------|
| At Trial With Trial    | 13,333  | 12,913  | 12,507  | 11,635  | 10,711  | 9,759   | 9,325   | 9,209   | 8,399   | 8,353   | 4,381           |
| In-Custody             | 16%     | 15%     | 17%     | 16%     | 15%     | 15%     | 14%     | 14%     | 12%     | 14%     | 18%             |
| Out-of-Custody         | 84%     | 85%     | 83%     | 84%     | 85%     | 85%     | 86%     | 86%     | 88%     | 86%     | 82%             |
| At Trial Without Trial | 35,859  | 31,139  | 27,205  | 25,048  | 22,226  | 19,582  | 18,371  | 17,471  | 16,029  | 16,029  | 9,075           |
| In-Custody             | 13%     | 14%     | 15%     | 15%     | 14%     | 14%     | 14%     | 14%     | 13%     | 14%     | 15%             |
| Out-of-Custody         | 87%     | 86%     | 85%     | 85%     | 86%     | 86%     | 86%     | 86%     | 87%     | 86%     | 85%             |
| Before Trial           | 225,025 | 212,794 | 207,335 | 194,998 | 177,161 | 175,908 | 179,464 | 187,457 | 187,060 | 196,166 | 137,018         |
| In-Custody             | 22%     | 22%     | 23%     | 23%     | 22%     | 23%     | 23%     | 22%     | 20%     | 21%     | 21%             |
| Out-of-Custody         | 78%     | 78%     | 77%     | 77%     | 78%     | 77%     | 77%     | 78%     | 80%     | 79%     | 79%             |

| Cases Disposed <sup>8</sup> by Phase and | ases Disposed <sup>8</sup> by Phase and Percentage of In-Custody <sup>11</sup> , Out-of-Custody <sup>12</sup> Cases at Case Disposition |        |        |        |        |        |        |        |        |        |                 |  |  |  |  |
|------------------------------------------|-----------------------------------------------------------------------------------------------------------------------------------------|--------|--------|--------|--------|--------|--------|--------|--------|--------|-----------------|--|--|--|--|
| Phases                                   | 2010                                                                                                                                    | 2011   | 2012   | 2013   | 2014   | 2015   | 2016   | 2017   | 2018   | 2019   | Jan 20 - Dec 20 |  |  |  |  |
| At Trial With Trial                      | 1,764                                                                                                                                   | 1,664  | 1,672  | 1,502  | 1,471  | 1,476  | 1,505  | 1,587  | 1,484  | 1,497  | 847             |  |  |  |  |
| In-Custody                               | 13%                                                                                                                                     | 12%    | 13%    | 14%    | 11%    | 12%    | 10%    | 10%    | 8%     | 10%    | 12%             |  |  |  |  |
| Out-of-Custody                           | 87%                                                                                                                                     | 88%    | 87%    | 86%    | 89%    | 88%    | 90%    | 90%    | 92%    | 90%    | 88%             |  |  |  |  |
| At Trial Without Trial                   | 4,573                                                                                                                                   | 3,479  | 3,138  | 2,578  | 2,435  | 2,493  | 2,570  | 2,432  | 2,385  | 2,472  | 1,598           |  |  |  |  |
| In-Custody                               | 11%                                                                                                                                     | 13%    | 14%    | 14%    | 13%    | 13%    | 10%    | 10%    | 10%    | 10%    | 12%             |  |  |  |  |
| Out-of-Custody                           | 89%                                                                                                                                     | 87%    | 86%    | 86%    | 87%    | 87%    | 90%    | 90%    | 90%    | 90%    | 88%             |  |  |  |  |
| Before Trial                             | 43,219                                                                                                                                  | 39,035 | 36,793 | 32,985 | 30,592 | 30,396 | 31,008 | 31,627 | 31,231 | 33,975 | 25,747          |  |  |  |  |
| In-Custody                               | 18%                                                                                                                                     | 17%    | 17%    | 18%    | 17%    | 17%    | 17%    | 16%    | 13%    | 14%    | 14%             |  |  |  |  |
| Out-of-Custody                           | 82%                                                                                                                                     | 83%    | 83%    | 82%    | 83%    | 83%    | 83%    | 84%    | 87%    | 86%    | 86%             |  |  |  |  |

| Cases Disposed <sup>8</sup> by Phase and P | ases Disposed <sup>8</sup> by Phase and Percentage of In-Custody <sup>11</sup> , Out-of-Custody <sup>12</sup> Cases at Case Disposition |       |       |       |       |       |       |       |       |       |                    |  |
|--------------------------------------------|-----------------------------------------------------------------------------------------------------------------------------------------|-------|-------|-------|-------|-------|-------|-------|-------|-------|--------------------|--|
| Phases                                     | 2010                                                                                                                                    | 2011  | 2012  | 2013  | 2014  | 2015  | 2016  | 2017  | 2018  | 2019  | Jan 20 -<br>Dec 20 |  |
| At Trial With Trial                        | 352                                                                                                                                     | 378   | 344   | 310   | 316   | 267   | 307   | 315   | 283   | 286   | 215                |  |
| In-Custody                                 | 11%                                                                                                                                     | 10%   | 15%   | 16%   | 17%   | 15%   | 16%   | 12%   | 11%   | 12%   | 15%                |  |
| Out-of-Custody                             | 89%                                                                                                                                     | 90%   | 85%   | 84%   | 83%   | 85%   | 84%   | 88%   | 89%   | 88%   | 85%                |  |
| At Trial Without Trial                     | 809                                                                                                                                     | 736   | 656   | 582   | 521   | 572   | 502   | 480   | 529   | 567   | 386                |  |
| In-Custody                                 | 12%                                                                                                                                     | 12%   | 14%   | 15%   | 14%   | 17%   | 12%   | 15%   | 15%   | 13%   | 16%                |  |
| Out-of-Custody                             | 88%                                                                                                                                     | 88%   | 86%   | 85%   | 86%   | 83%   | 88%   | 85%   | 85%   | 87%   | 84%                |  |
| Before Trial                               | 8,491                                                                                                                                   | 7,444 | 7,429 | 7,170 | 6,698 | 6,734 | 6,857 | 6,621 | 6,791 | 7,777 | 6,573              |  |
| In-Custody                                 | 20%                                                                                                                                     | 20%   | 22%   | 23%   | 21%   | 23%   | 20%   | 18%   | 12%   | 13%   | 17%                |  |
| Out-of-Custody                             | 80%                                                                                                                                     | 80%   | 78%   | 77%   | 79%   | 77%   | 80%   | 82%   | 88%   | 87%   | 83%                |  |

| Cases Disposed <sup>8</sup> by Phase and Percentage of In-Custody <sup>11</sup> , Out-of-Custody <sup>12</sup> Cases at Case Disposition |       |       |       |       |      |      |      |      |      |      |                    |
|------------------------------------------------------------------------------------------------------------------------------------------|-------|-------|-------|-------|------|------|------|------|------|------|--------------------|
| Phases                                                                                                                                   | 2010  | 2011  | 2012  | 2013  | 2014 | 2015 | 2016 | 2017 | 2018 | 2019 | Jan 20 -<br>Dec 20 |
| At Trial With Trial                                                                                                                      | 43    | 46    | 41    | 26    | 27   | 38   | 32   | 30   | 32   | 31   | 10                 |
| In-Custody                                                                                                                               | 9%    | 11%   | 0%    | 12%   | 7%   | 18%  | 9%   | 3%   | 0%   | 10%  | 0%                 |
| Out-of-Custody                                                                                                                           | 91%   | 89%   | 100%  | 88%   | 93%  | 82%  | 91%  | 97%  | 100% | 90%  | 100%               |
| At Trial Without Trial                                                                                                                   | 207   | 151   | 111   | 98    | 100  | 87   | 66   | 73   | 58   | 51   | 27                 |
| In-Custody                                                                                                                               | 8%    | 7%    | 12%   | 14%   | 5%   | 16%  | 17%  | 10%  | 9%   | 10%  | 15%                |
| Out-of-Custody                                                                                                                           | 92%   | 93%   | 88%   | 86%   | 95%  | 84%  | 83%  | 90%  | 91%  | 90%  | 85%                |
| Before Trial                                                                                                                             | 1,416 | 1,230 | 1,179 | 1,127 | 908  | 883  | 915  | 820  | 917  | 946  | 596                |
| In-Custody                                                                                                                               | 19%   | 20%   | 20%   | 20%   | 18%  | 18%  | 16%  | 16%  | 10%  | 14%  | 10%                |
| Out-of-Custody                                                                                                                           | 81%   | 80%   | 80%   | 80%   | 82%  | 82%  | 84%  | 84%  | 90%  | 86%  | 90%                |

| Cases Disposed <sup>8</sup> by Phase and Percentage of In-Custody <sup>11</sup> , Out-of-Custody <sup>12</sup> Cases at Case Disposition |       |       |       |      |      |      |      |      |      |       |                    |
|------------------------------------------------------------------------------------------------------------------------------------------|-------|-------|-------|------|------|------|------|------|------|-------|--------------------|
| Phases                                                                                                                                   | 2010  | 2011  | 2012  | 2013 | 2014 | 2015 | 2016 | 2017 | 2018 | 2019  | Jan 20 -<br>Dec 20 |
| At Trial With Trial                                                                                                                      | 55    | 74    | 68    | 62   | 50   | 42   | 58   | 37   | 38   | 30    | 26                 |
| In-Custody                                                                                                                               | 15%   | 23%   | 15%   | 19%  | 12%  | 29%  | 12%  | 19%  | 11%  | 10%   | 42%                |
| Out-of-Custody                                                                                                                           | 85%   | 77%   | 85%   | 81%  | 88%  | 71%  | 88%  | 81%  | 89%  | 90%   | 58%                |
| At Trial Without Trial                                                                                                                   | 134   | 74    | 64    | 48   | 42   | 38   | 42   | 35   | 29   | 39    | 47                 |
| In-Custody                                                                                                                               | 10%   | 16%   | 16%   | 15%  | 26%  | 18%  | 19%  | 17%  | 7%   | 13%   | 13%                |
| Out-of-Custody                                                                                                                           | 90%   | 84%   | 84%   | 85%  | 74%  | 82%  | 81%  | 83%  | 93%  | 87%   | 87%                |
| Before Trial                                                                                                                             | 1,491 | 1,234 | 1,236 | 993  | 927  | 978  | 975  | 891  | 945  | 1,182 | 924                |
| In-Custody                                                                                                                               | 18%   | 18%   | 17%   | 20%  | 23%  | 19%  | 21%  | 26%  | 16%  | 20%   | 16%                |
| Out-of-Custody                                                                                                                           | 82%   | 82%   | 83%   | 80%  | 77%  | 81%  | 79%  | 74%  | 84%  | 80%   | 84%                |