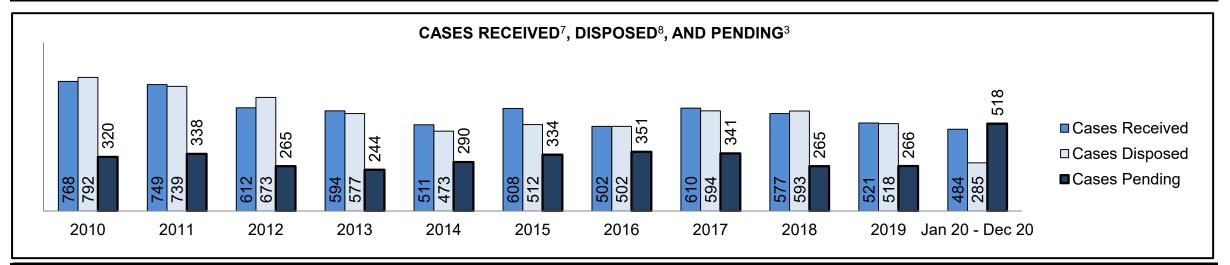

See Appendix 1 bookmark for footnote definitions.

<sup>\*</sup>See Appendix 2 bookmark for Cluster court designations.

| Cases Received <sup>7</sup> by Offence Group |        |        |        |        |        |        |        |        |        |        |                 |  |  |  |
|----------------------------------------------|--------|--------|--------|--------|--------|--------|--------|--------|--------|--------|-----------------|--|--|--|
| Offence Group <sup>9</sup>                   | 2010   | 2011   | 2012   | 2013   | 2014   | 2015   | 2016   | 2017   | 2018   | 2019   | Jan 20 - Dec 20 |  |  |  |
| Crimes Against The Person                    | 70,116 | 67,886 | 65,387 | 59,842 | 56,409 | 57,092 | 58,698 | 60,456 | 63,579 | 66,327 | 62,251          |  |  |  |
| Crimes Against Property                      | 60,311 | 56,486 | 56,335 | 51,562 | 49,067 | 49,149 | 49,773 | 51,222 | 54,281 | 56,961 | 45,265          |  |  |  |
| Administration of Justice                    | 66,705 | 64,598 | 63,846 | 60,173 | 57,889 | 59,213 | 61,532 | 66,963 | 71,334 | 71,503 | 51,779          |  |  |  |
| Other Criminal Code                          | 13,999 | 12,394 | 11,827 | 11,131 | 9,805  | 10,232 | 10,333 | 10,679 | 11,142 | 12,426 | 11,938          |  |  |  |
| Criminal Code Traffic                        | 20,492 | 19,831 | 19,640 | 18,181 | 17,395 | 17,799 | 17,450 | 17,105 | 17,187 | 18,589 | 18,167          |  |  |  |
| Federal Statute                              | 34,020 | 32,172 | 30,228 | 28,251 | 24,703 | 23,175 | 20,395 | 19,373 | 17,078 | 14,930 | 16,235          |  |  |  |