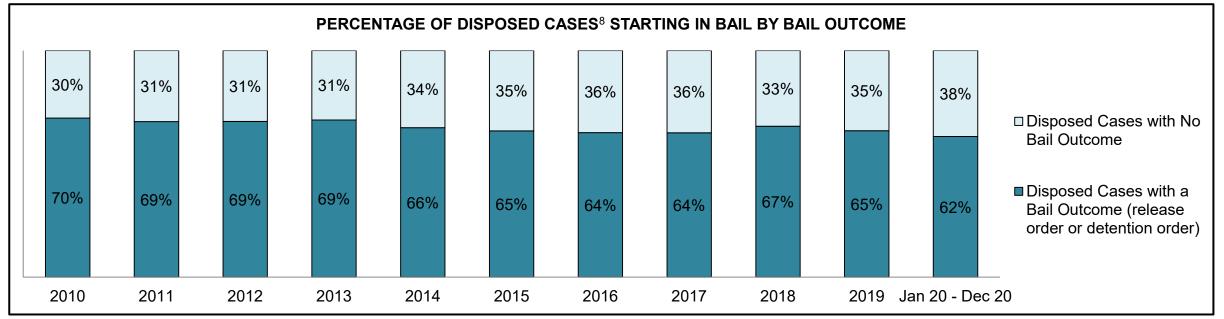

|              | Vari                                  | Matuia                                 | Jan 20  | - Dec 20           | 2014 Baseline | Change from 2014 Baseline |
|--------------|---------------------------------------|----------------------------------------|---------|--------------------|---------------|---------------------------|
|              | ney l                                 | Metric                                 | Percent | Cases <sup>1</sup> | Median*       | Median                    |
|              | Disposed cases that be                | gan in the Bail Phase                  | 44.9%   | 67,539             | 44.0%         | 0.9%                      |
|              | Bail cases with a bail                | Total                                  | 57.9%   | 39,092             | 56.6%         | 1.3%                      |
|              | outcome (bail granted                 | Bail Disposition with 1 appearance     | 56.8%   | 22,204             | 51.4%         | 5.4%                      |
| Bail         | or bail denied)                       | Bail Disposition in 1-3 days           | 70.3%   | 27,464             | 72.5%         | -2.2%                     |
| Dali         | Bail cases with no bail               | Total                                  | 42.1%   | 28,447             | 43.4%         | -1.3%                     |
|              | disposition but with a                | Case disposition in 1-3 appearances    | 18.0%   | 5,111              | 35.0%         | -17.1%                    |
|              | · · · · · · · · · · · · · · · · · · · | Case disposition in 0-3 months         | 62.5%   | 17,790             | 76.5%         | -14.0%                    |
|              | case disposition                      | Case disposition rate before trial     | 93.8%   | 26,694             | 90.5%         | 3.3%                      |
|              |                                       |                                        |         |                    |               |                           |
|              | Disposition rate (include             | es bail cases with case dispositions)  | 91.1%   | 137,018            | 84.3%         | 6.7%                      |
| Before Trial | Disposed within 1-3 app               | pearances (net of bench warrant cases) | 36.9%   | 28,204             | 42.7%         | -5.7%                     |
|              | Disposed within 0-3 mo                | nths (net of bench warrant cases)      | 58.1%   | 44,383             | 61.7%         | -3.6%                     |
|              |                                       |                                        |         |                    |               |                           |
| Trial        | Collapse Rate at Trial <sup>2</sup>   |                                        | 67.4%   | 9,075              | 67.5%         | 0.0%                      |