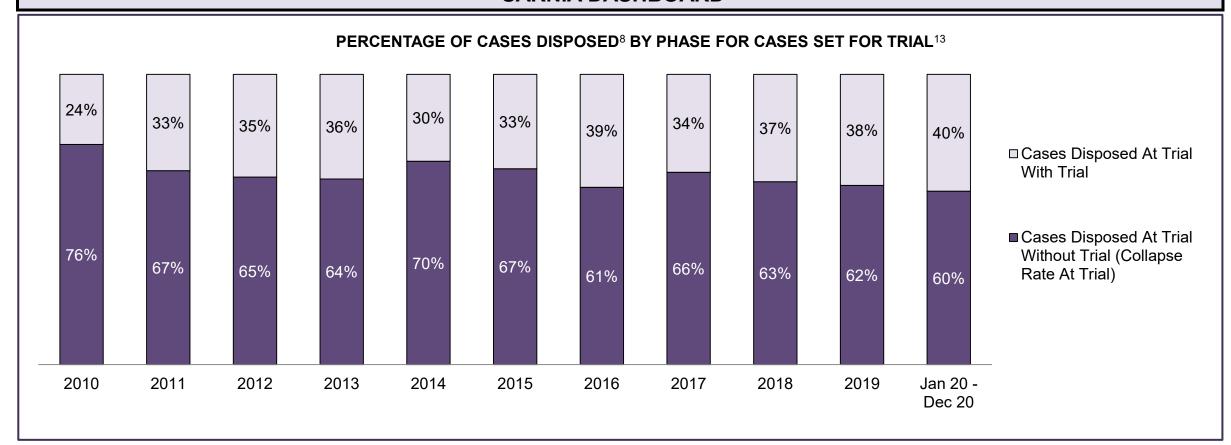

| 2,686 | 2,339 | 2,240 | 2,468 | 2,634 | 2,496 | 2,334 | 2,558 | 2,661 | 2,015              |  |  |  |
| In-Custody                                 | 31%                                                                                                                                      | 30%   | 32%   | 33%   | 29%   | 27%   | 26%   | 21%   | 22%   | 21%   | 19%                |  |  |  |
| Out-of-Custody                             | 69%                                                                                                                                      | 70%   | 68%   | 67%   | 71%   | 73%   | 74%   | 79%   | 78%   | 79%   | 81%                |  |  |  |







| Percentage of Cases Disposed <sup>8</sup> At Trial Without Trial (Collapse Rate At Trial <sup>2</sup> ) by Offence Group At Disposition |      |      |      |      |      |      |      |      |      |      |                    |  |
|-----------------------------------------------------------------------------------------------------------------------------------------|------|------|------|------|------|------|------|------|------|------|--------------------|--|
| Offence Group at Disposition <sup>14</sup>                                                                                              | 2010 | 2011 | 2012 | 2013 | 2014 | 2015 | 2016 | 2017 | 2018 | 2019 | Jan 20 -<br>Dec 20 |  |
| Crimes Against The Person