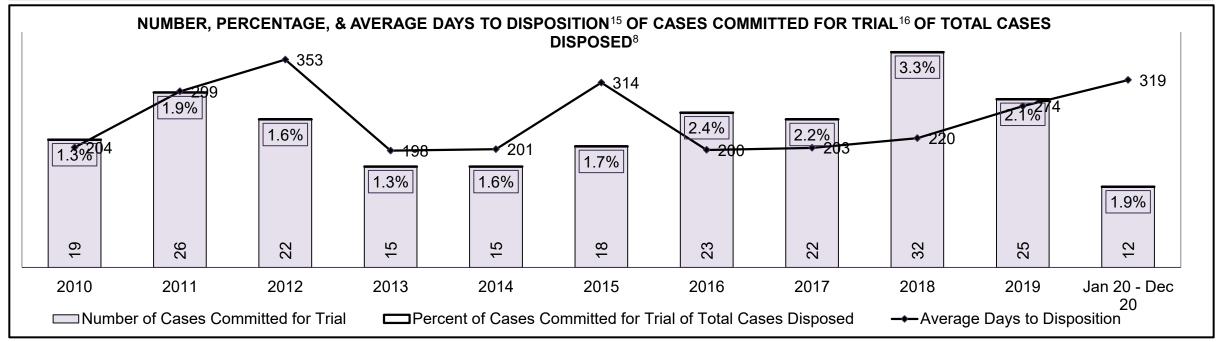

| Phases                 | 2010    | 2011    | 2012    | 2013    | 2014    | 2015    | 2016    | 2017    | 2018    | 2019    | Jan 20 - Dec 20 |
|------------------------|---------|---------|---------|---------|---------|---------|---------|---------|---------|---------|-----------------|
| At Trial With Trial    | 13,333  | 12,913  | 12,507  | 11,635  | 10,711  | 9,759   | 9,325   | 9,209   | 8,399   | 8,353   | 4,381           |
| In-Custody             | 16%     | 15%     | 17%     | 16%     | 15%     | 15%     | 14%     | 14%     | 12%     | 14%     | 18%             |
| Out-of-Custody         | 84%     | 85%     | 83%     | 84%     | 85%     | 85%     | 86%     | 86%     | 88%     | 86%     | 82%             |
| At Trial Without Trial | 35,859  | 31,139  | 27,205  | 25,048  | 22,226  | 19,582  | 18,371  | 17,471  | 16,029  | 16,029  | 9,075           |
| In-Custody             | 13%     | 14%     | 15%     | 15%     | 14%     | 14%     | 14%     | 14%     | 13%     | 14%     | 15%             |
| Out-of-Custody         | 87%     | 86%     | 85%     | 85%     | 86%     | 86%     | 86%     | 86%     | 87%     | 86%     | 85%             |
| Before Trial           | 225,025 | 212,794 | 207,335 | 194,998 | 177,161 | 175,908 | 179,464 | 187,457 | 187,060 | 196,166 | 137,018         |
| In-Custody             | 22%     | 22%     | 23%     | 23%     | 22%     | 23%     | 23%     | 22%     | 20%     | 21%     | 21%             |
| Out-of-Custody         | 78%     | 78%     | 77%     | 77%     | 78%     | 77%     | 77%     | 78%     | 80%     | 79%     | 79%             |