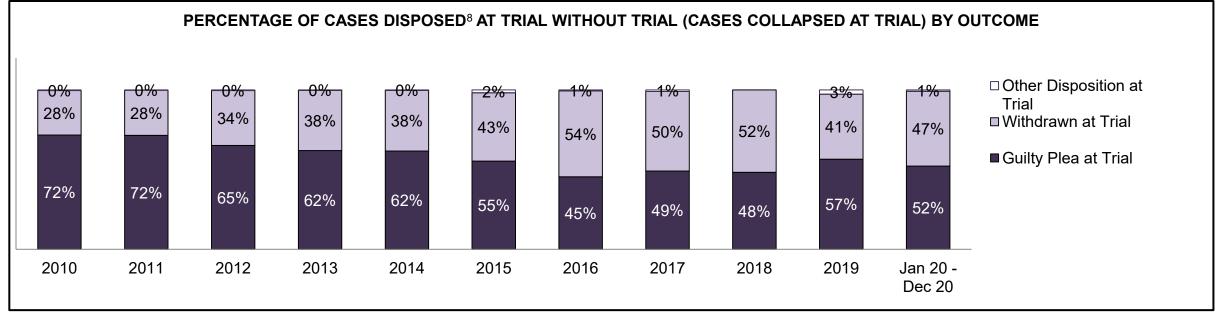

| 2,686 | 2,339 | 2,240 | 2,468 | 2,634 | 2,496 | 2,334 | 2,558 | 2,661 | 2,015              |  |  |  |
| In-Custody                                 | 31%                                                                                                                                      | 30%   | 32%   | 33%   | 29%   | 27%   | 26%   | 21%   | 22%   | 21%   | 19%                |  |  |  |
| Out-of-Custody                             | 69%                                                                                                                                      | 70%   | 68%   | 67%   | 71%   | 73%   | 74%   | 79%   | 78%   | 79%   | 81%                |  |  |  |







| Percentage of Cases Disposed <sup>8</sup> At Trial Without Trial (Collapse Rate At Trial <sup>2</sup> ) by Offence Group At Disposition |      |      |      |      |      |      |      |      |      |      |                    |  |
|-----------------------------------------------------------------------------------------------------------------------------------------|------|------|------|------|------|------|------|------|------|------|--------------------|--|
| Offence Group at Disposition <sup>14</sup>                                                                                              | 2010 | 2011 | 2012 | 2013 | 2014 | 2015 | 2016 | 2017 | 2018 | 2019 | Jan 20 -<br>Dec 20 |  |
| Crimes Against The Person