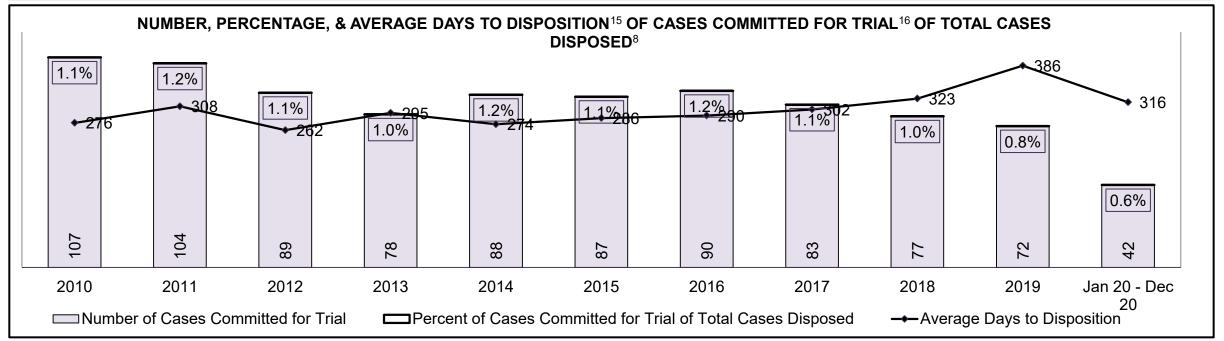

| Cases Disposed <sup>8</sup> by Phase and Percentage of In-Custody <sup>11</sup> , Out-of-Custody <sup>12</sup> Cases at Case Disposition |       |       |       |       |      |      |      |      |      |      |                    |
|------------------------------------------------------------------------------------------------------------------------------------------|-------|-------|-------|-------|------|------|------|------|------|------|--------------------|
| Phases                                                                                                                                   | 2010  | 2011  | 2012  | 2013  | 2014 | 2015 | 2016 | 2017 | 2018 | 2019 | Jan 20 -<br>Dec 20 |
| At Trial With Trial                                                                                                                      | 43    | 46    | 41    | 26    | 27   | 38   | 32   | 30   | 32   | 31   | 10                 |
| In-Custody                                                                                                                               | 9%    | 11%   | 0%    | 12%   | 7%   | 18%  | 9%   | 3%   | 0%   | 10%  | 0%                 |
| Out-of-Custody                                                                                                                           | 91%   | 89%   | 100%  | 88%   | 93%  | 82%  | 91%  | 97%  | 100% | 90%  | 100%               |
| At Trial Without Trial                                                                                                                   | 207   | 151   | 111   | 98    | 100  | 87   | 66   | 73   | 58   | 51   | 27                 |
| In-Custody                                                                                                                               | 8%    | 7%    | 12%   | 14%   | 5%   | 16%  | 17%  | 10%  | 9%   | 10%  | 15%                |
| Out-of-Custody                                                                                                                           | 92%   | 93%   | 88%   | 86%   | 95%  | 84%  | 83%  | 90%  | 91%  | 90%  | 85%                |
| Before Trial                                                                                                                             | 1,416 | 1,230 | 1,179 | 1,127 | 908  | 883  | 915  | 820  | 917  | 946  | 596                |
| In-Custody                                                                                                                               | 19%   | 20%   | 20%   | 20%   | 18%  | 18%  | 16%  | 16%  | 10%  | 14%  | 10%                |
| Out-of-Custody                                                                                                                           | 81%   | 80%   | 80%   | 80%   | 82%  | 82%  | 84%  | 84%  | 90%  | 86%  | 90%                |