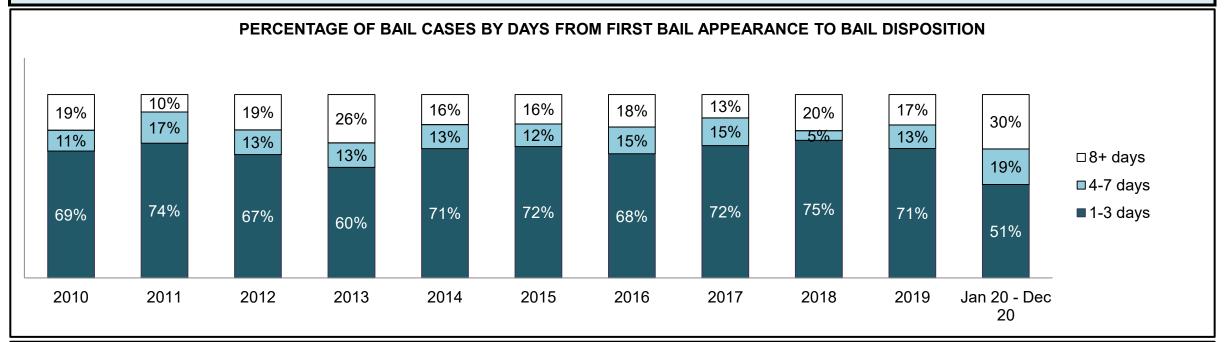

|              | Vari                                  | Matuia                                 | Jan 20  | - Dec 20           | 2014 Baseline | Change from 2014 Baseline |
|--------------|---------------------------------------|----------------------------------------|---------|--------------------|---------------|---------------------------|
|              | ney l                                 | Metric                                 | Percent | Cases <sup>1</sup> | Median*       | Median                    |
|              | Disposed cases that be                | gan in the Bail Phase                  | 44.9%   | 67,539             | 44.0%         | 0.9%                      |
|              | Bail cases with a bail                | Total                                  | 57.9%   | 39,092             | 56.6%         | 1.3%                      |
|              | outcome (bail granted                 | Bail Disposition with 1 appearance     | 56.8%   | 22,204             | 51.4%         | 5.4%                      |
| Bail         | or bail denied)                       | Bail Disposition in 1-3 days           | 70.3%   | 27,464             | 72.5%         | -2.2%                     |
| Dali         | Bail cases with no bail               | Total                                  | 42.1%   | 28,447             | 43.4%         | -1.3%                     |
|              | disposition but with a                | Case disposition in 1-3 appearances    | 18.0%   | 5,111              | 35.0%         | -17.1%                    |
|              | · · · · · · · · · · · · · · · · · · · | Case disposition in 0-3 months         | 62.5%   | 17,790             | 76.5%         | -14.0%                    |
|              | case disposition                      | Case disposition rate before trial     | 93.8%   | 26,694             | 90.5%         | 3.3%                      |
|              |                                       |                                        |         |                    |               |                           |
|              | Disposition rate (include             | es bail cases with case dispositions)  | 91.1%   | 137,018            | 84.3%         | 6.7%                      |
| Before Trial | Disposed within 1-3 app               | pearances (net of bench warrant cases) | 36.9%   | 28,204             | 42.7%         | -5.7%                     |
|              | Disposed within 0-3 mo                | nths (net of bench warrant cases)      | 58.1%   | 44,383             | 61.7%         | -3.6%                     |
|              |                                       |                                        |         |                    |               |                           |
| Trial        | Collapse Rate at Trial <sup>2</sup>   |                                        | 67.4%   | 9,075              | 67.5%         | 0.0%                      |