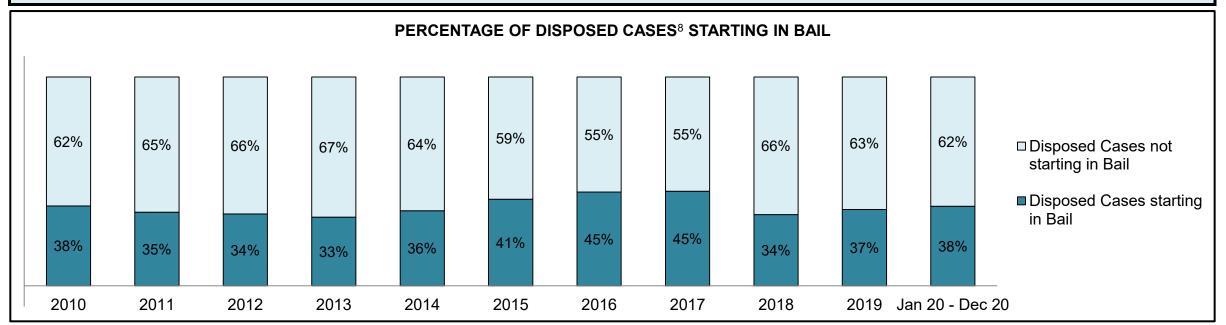

## ONTARIO COURT OF JUSTICE CRIMINAL MODERNIZATION COMMITTEE PROVINCIAL DASHBOARD<sup>19</sup> CASES PENDING AS OF DECEMBER 31, 2020