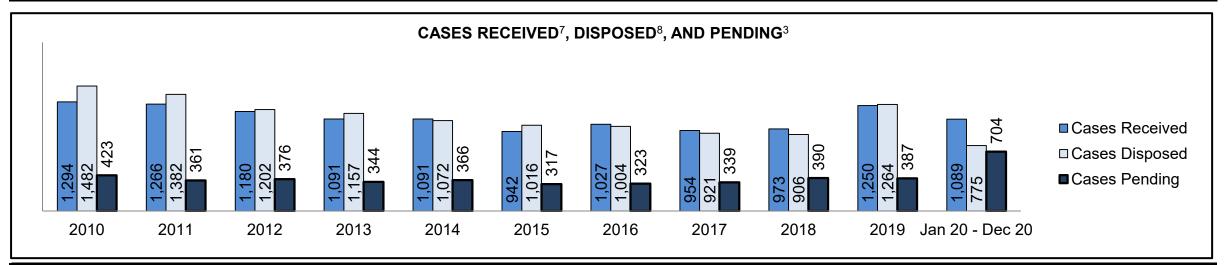

See Appendix 1 bookmark for footnote definitions.

<sup>\*</sup>See Appendix 2 bookmark for Cluster court designations.

| Cases Received <sup>7</sup> by Offence Group |        |        |        |        |        |        |        |        |        |        |                 |  |  |  |
|----------------------------------------------|--------|--------|--------|--------|--------|--------|--------|--------|--------|--------|-----------------|--|--|--|
| Offence Group <sup>9</sup>                   | 2010   | 2011   | 2012   | 2013   | 2014   | 2015   | 2016   | 2017   | 2018   | 2019   | Jan 20 - Dec 20 |  |  |  |
| Crimes Against The Person                    | 70,116 | 67,886 | 65,387 | 59,842 | 56,409 | 57,092 | 58,698 | 60,456 | 63,579 | 66,327 | 62,251          |  |  |  |
| Crimes Against Property                      | 60,311 | 56,486 | 56,335 | 51,562 | 49,067 | 49,149 | 49,773 | 51,222 | 54,281 | 56,961 | 45,265          |  |  |  |
| Administration of Justice                    | 66,705 | 64,598 | 63,846 | 60,173 | 57,889 | 59,213 | 61,532 | 66,963 | 71,334 | 71,503 | 51,779          |  |  |  |
| Other Criminal Code                          | 13,999 | 12,394 | 11,827 | 11,131 | 9,805  | 10,232 | 10,333 | 10,679 | 11,142 | 12,426 | 11,938          |  |  |  |
| Criminal Code Traffic                        | 20,492 | 19,831 | 19,640 | 18,181 | 17,395 | 17,799 | 17,450 | 17,105 | 17,187 | 18,589 | 18,167          |  |  |  |
| Federal Statute                              | 34,020 | 32,172 | 30,228 | 28,251 | 24,703 | 23,175 | 20,395 | 19,373 | 17,078 | 14,930 | 16,235          |  |  |  |