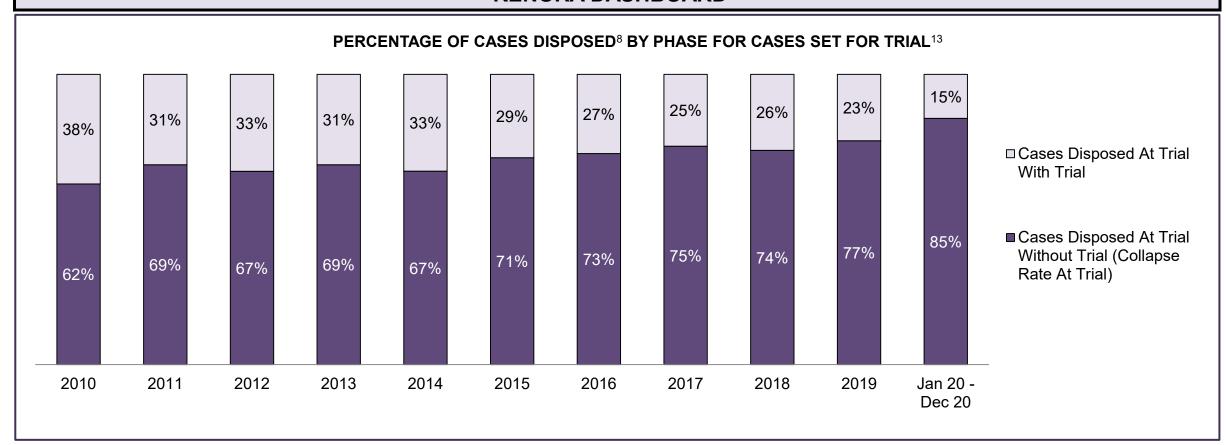

| Phases                 | 2010    | 2011    | 2012    | 2013    | 2014    | 2015    | 2016    | 2017    | 2018    | 2019    | Jan 20 - Dec 20 |
|------------------------|---------|---------|---------|---------|---------|---------|---------|---------|---------|---------|-----------------|
| At Trial With Trial    | 13,333  | 12,913  | 12,507  | 11,635  | 10,711  | 9,759   | 9,325   | 9,209   | 8,399   | 8,353   | 4,381           |
| In-Custody             | 16%     | 15%     | 17%     | 16%     | 15%     | 15%     | 14%     | 14%     | 12%     | 14%     | 18%             |
| Out-of-Custody         | 84%     | 85%     | 83%     | 84%     | 85%     | 85%     | 86%     | 86%     | 88%     | 86%     | 82%             |
| At Trial Without Trial | 35,859  | 31,139  | 27,205  | 25,048  | 22,226  | 19,582  | 18,371  | 17,471  | 16,029  | 16,029  | 9,075           |
| In-Custody             | 13%     | 14%     | 15%     | 15%     | 14%     | 14%     | 14%     | 14%     | 13%     | 14%     | 15%             |
| Out-of-Custody         | 87%     | 86%     | 85%     | 85%     | 86%     | 86%     | 86%     | 86%     | 87%     | 86%     | 85%             |
| Before Trial           | 225,025 | 212,794 | 207,335 | 194,998 | 177,161 | 175,908 | 179,464 | 187,457 | 187,060 | 196,166 | 137,018         |
| In-Custody             | 22%     | 22%     | 23%     | 23%     | 22%     | 23%     | 23%     | 22%     | 20%     | 21%     | 21%             |
| Out-of-Custody         | 78%     | 78%     | 77%     | 77%     | 78%     | 77%     | 77%     | 78%     | 80%     | 79%     | 79%             |