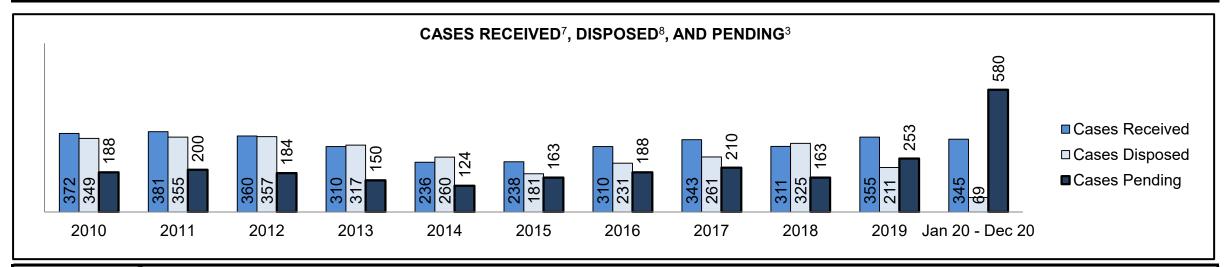

**Note**: Throughout the report, due to rounding up or down, there may exist minor discrepancies in the "Change from Cluster/Baseline Median" values, as well as some percentages may not add up to the total.

See Appendix 1 bookmark for footnote definitions.

<sup>\*</sup>See Appendix 2 bookmark for Cluster court designations.

| Cases Received <sup>7</sup> by Offence Group |        |        |        |        |        |        |        |        |        |        |                 |  |  |  |
|----------------------------------------------|--------|--------|--------|--------|--------|--------|--------|--------|--------|--------|-----------------|--|--|--|
| Offence Group <sup>9</sup>                   | 2010   | 2011   | 2012   | 2013   | 2014   | 2015   | 2016   | 2017   | 2018   | 2019   | Jan 20 - Dec 20 |  |  |  |
| Crimes Against The Person                    | 70,116 | 67,886 | 65,387 | 59,842 | 56,409 | 57,092 | 58,698 | 60,456 | 63,579 | 66,327 | 62,251          |  |  |  |
| Crimes Against Property                      | 60,311 | 56,486 | 56,335 | 51,562 | 49,067 | 49,149 | 49,773 | 51,222 | 54,281 | 56,961 | 45,265          |  |  |  |
| Administration of Justice                    | 66,705 | 64,598 | 63,846 | 60,173 | 57,889 | 59,213 | 61,532 | 66,963 | 71,334 | 71,503 | 51,779          |  |  |  |
| Other Criminal Code                          | 13,999 | 12,394 | 11,827 | 11,131 | 9,805  | 10,232 | 10,333 | 10,679 | 11,142 | 12,426 | 11,938          |  |  |  |
| Criminal Code Traffic                        | 20,492 | 19,831 | 19,640 | 18,181 | 17,395 | 17,799 | 17,450 | 17,105 | 17,187 | 18,589 | 18,167          |  |  |  |
| Federal Statute                              | 34,020 | 32,172 | 30,228 | 28,251 | 24,703 | 23,175 | 20,395 | 19,373 | 17,078 | 14,930 | 16,235          |  |  |  |