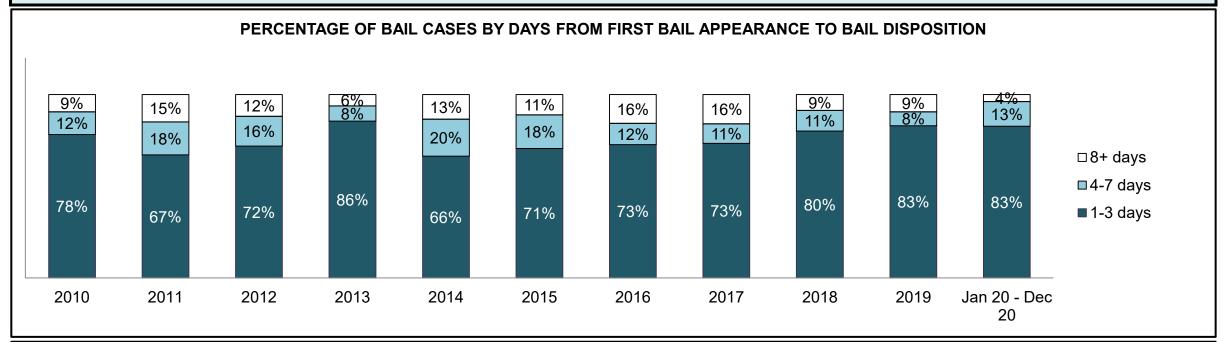

39   | 35   | 33   | 58                 |  |  |  |
| Administration of Justice                   | 62                                         | 51   | 47   | 48   | 70   | 63   | 71   | 76   | 40   | 56   | 121                |  |  |  |
| Other Criminal Code                         | 11                                         | 16   | 11   | 4    | 2    | 8    | 9    | 20   | 11   | 11   | 18                 |  |  |  |
| Criminal Code Traffic                       | 38                                         | 42   | 39   | 24   | 26   | 47   | 29   | 24   | 23   | 18   | 75                 |  |  |  |
| Federal Statute                             | 48                                         | 71   | 44   | 39   | 35   | 42   | 39   | 37   | 25   | 19   | 23                 |  |  |  |













| Cases Disposed <sup>8</sup> by Phase and P | ases Disposed <sup>8</sup> by Phase and Percentage of In-Custody <sup>11</sup> , Out-of-Custody <sup>12</sup> Cases at Case Disposition |      |      |      |      |      |      |      |      |      |                    |  |  |  |
|--------------------------------------------|-----------------------------------------------------------------------------------------------------------------------------------------|------|------|------|------|------|------|------|------|------|--------------------|--|--|--|
| Phases                                     | 2010                                                                                                                                    | 2011 | 2012 | 2013 | 2014 | 2015 | 2016 | 2017 | 20