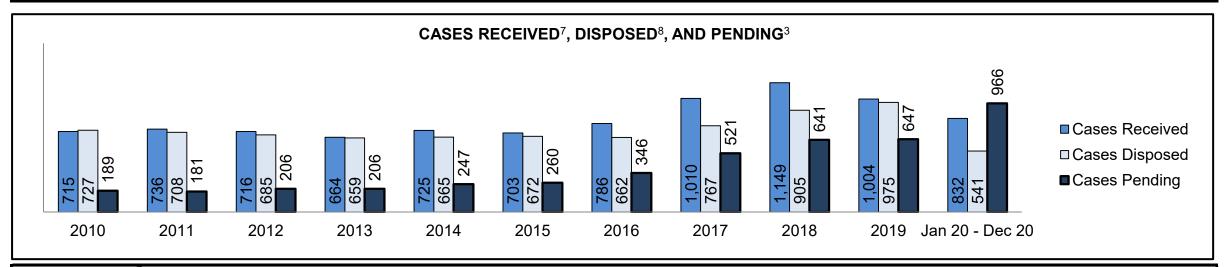

See Appendix 1 bookmark for footnote definitions.

<sup>\*</sup>See Appendix 2 bookmark for Cluster court designations.

| Cases Received <sup>7</sup> by Offence Group |        |        |        |        |        |        |        |        |        |        |                 |  |  |  |
|----------------------------------------------|--------|--------|--------|--------|--------|--------|--------|--------|--------|--------|-----------------|--|--|--|
| Offence Group <sup>9</sup>                   | 2010   | 2011   | 2012   | 2013   | 2014   | 2015   | 2016   | 2017   | 2018   | 2019   | Jan 20 - Dec 20 |  |  |  |
| Crimes Against The Person                    | 70,116 | 67,886 | 65,387 | 59,842 | 56,409 | 57,092 | 58,698 | 60,456 | 63,579 | 66,327 | 62,251          |  |  |  |
| Crimes Against Property                      | 60,311 | 56,486 | 56,335 | 51,562 | 49,067 | 49,149 | 49,773 | 51,222 | 54,281 | 56,961 | 45,265          |  |  |  |
| Administration of Justice                    | 66,705 | 64,598 | 63,846 | 60,173 | 57,889 | 59,213 | 61,532 | 66,963 | 71,334 | 71,503 | 51,779          |  |  |  |
| Other Criminal Code                          | 13,999 | 12,394 | 11,827 | 11,131 | 9,805  | 10,232 | 10,333 | 10,679 | 11,142 | 12,426 | 11,938          |  |  |  |
| Criminal Code Traffic                        | 20,492 | 19,831 | 19,640 | 18,181 | 17,395 | 17,799 | 17,450 | 17,105 | 17,187 | 18,589 | 18,167          |  |  |  |
| Federal Statute                              | 34,020 | 32,172 | 30,228 | 28,251 | 24,703 | 23,175 | 20,395 | 19,373 | 17,078 | 14,930 | 16,235          |  |  |  |