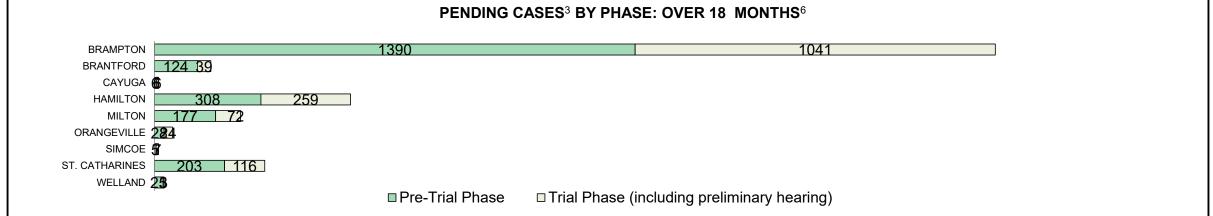

| 377             | 889             | 667            | 4,218         | 6,718  |
| MILTON         | 249            | 127             | 372             | 227            | 2,723         | 3,698  |
| ORANGEVILLE    | 52             | 51              | 157             | 108            | 1,021         | 1,389  |
| SIMCOE         | 12             | 10              | 28              | 34             | 620           | 704    |
| ST. CATHARINES | 319            | 166             | 423             | 236            | 2,872         | 4,010  |
| WELLAND        | 28             | 30              | 66              | 41             | 706           | 87′    |

## ONTARIO COURT OF JUSTICE CRIMINAL MODERNIZATION COMMITTEE CENTRAL WEST DASHBOARD<sup>19</sup> CASES PENDING AS OF DECEMBER 31, 2020





|                                                   | Kov I                               | Metric                                 | Jan 20  | Dec 20             | 2014 Baseline | Change from 2014 |
|---------------------------------------------------|-------------------------------------|----------------------------------------|---------|--------------------|---------------|------------------|
|                                                   | Key i                               | vietric                                | Percent | Cases <sup>1</sup> | Median*       | Baseline Median  |
|                                                   | Disposed cases that be              | gan in the Bail Phase                  | 40.9%   | 3,796              | 49.5%         | -8.6%            |
|