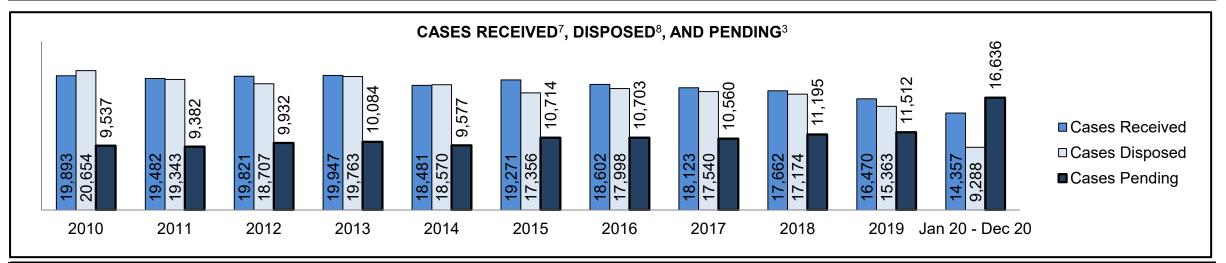

See Appendix 1 bookmark for footnote definitions.

<sup>\*</sup>See Appendix 2 bookmark for Cluster court designations.

| Cases Received <sup>7</sup> by Offence Group |        |        |        |        |        |        |        |        |        |        |                 |  |  |  |
|----------------------------------------------|--------|--------|--------|--------|--------|--------|--------|--------|--------|--------|-----------------|--|--|--|
| Offence Group <sup>9</sup>                   | 2010   | 2011   | 2012   | 2013   | 2014   | 2015   | 2016   | 2017   | 2018   | 2019   | Jan 20 - Dec 20 |  |  |  |
| Crimes Against The Person                    | 70,116 | 67,886 | 65,387 | 59,842 | 56,409 | 57,092 | 58,698 | 60,456 | 63,579 | 66,327 | 62,251          |  |  |  |
| Crimes Against Property                      | 60,311 | 56,486 | 56,335 | 51,562 | 49,067 | 49,149 | 49,773 | 51,222 | 54,281 | 56,961 | 45,265          |  |  |  |
| Administration of Justice                    | 66,705 | 64,598 | 63,846 | 60,173 | 57,889 | 59,213 | 61,532 | 66,963 | 71,334 | 71,503 | 51,779          |  |  |  |
| Other Criminal Code                          | 13,999 | 12,394 | 11,827 | 11,131 | 9,805  | 10,232 | 10,333 | 10,679 | 11,142 | 12,426 | 11,938          |  |  |  |
| Criminal Code Traffic                        | 20,492 | 19,831 | 19,640 | 18,181 | 17,395 | 17,799 | 17,450 | 17,105 | 17,187 | 18,589 | 18,167          |  |  |  |
| Federal Statute                              | 34,020 | 32,172 | 30,228 | 28,251 | 24,703 | 23,175 | 20,395 | 19,373 | 17,078 | 14,930 | 16,235          |  |  |  |