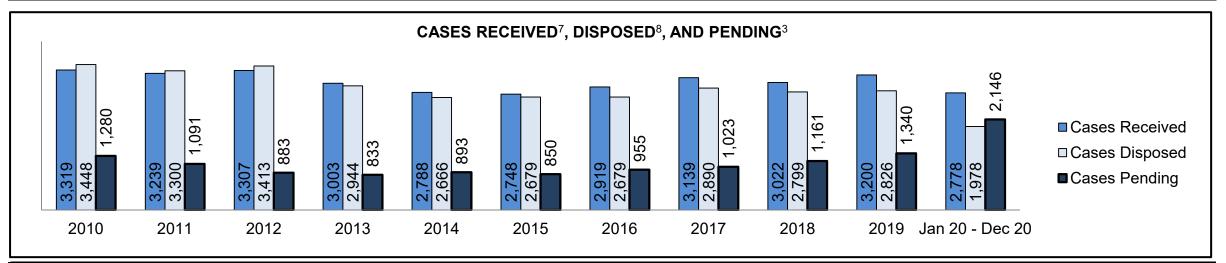

See Appendix 1 bookmark for footnote definitions.

<sup>\*</sup>See Appendix 2 bookmark for Cluster court designations.

| Cases Received <sup>7</sup> by Offence Group |        |        |        |        |        |        |        |        |        |        |                 |  |  |  |
|----------------------------------------------|--------|--------|--------|--------|--------|--------|--------|--------|--------|--------|-----------------|--|--|--|
| Offence Group <sup>9</sup>                   | 2010   | 2011   | 2012   | 2013   | 2014   | 2015   | 2016   | 2017   | 2018   | 2019   | Jan 20 - Dec 20 |  |  |  |
| Crimes Against The Person                    | 70,116 | 67,886 | 65,387 | 59,842 | 56,409 | 57,092 | 58,698 | 60,456 | 63,579 | 66,327 | 62,251          |  |  |  |
| Crimes Against Property                      | 60,311 | 56,486 | 56,335 | 51,562 | 49,067 | 49,149 | 49,773 | 51,222 | 54,281 | 56,961 | 45,265          |  |  |  |
| Administration of Justice                    | 66,705 | 64,598 | 63,846 | 60,173 | 57,889 | 59,213 | 61,532 | 66,963 | 71,334 | 71,503 | 51,779          |  |  |  |
| Other Criminal Code                          | 13,999 | 12,394 | 11,827 | 11,131 | 9,805  | 10,232 | 10,333 | 10,679 | 11,142 | 12,426 | 11,938          |  |  |  |
| Criminal Code Traffic                        | 20,492 | 19,831 | 19,640 | 18,181 | 17,395 | 17,799 | 17,450 | 17,105 | 17,187 | 18,589 | 18,167          |  |  |  |
| Federal Statute                              | 34,020 | 32,172 | 30,228 | 28,251 | 24,703 | 23,175 | 20,395 | 19,373 | 17,078 | 14,930 | 16,235          |  |  |  |

| Cases Pending <sup>3</sup> by Offence Group | р      |        |        |        |        |        |        |        |        |        |                 |
|---------------------------------------------|--------|--------|--------|--------|--------|--------|--------|--------|--------|--------|-----------------|
| Offence Group <sup>9</sup>                  | 2010   | 2011   | 2012   | 2013   | 2014   | 2015   | 2016   | 2017   | 2018   | 2019   | Jan 20 - Dec 20 |
| Crimes Against The Person                   | 34,760 | 32,769 | 31,493 | 29,293 | 29,566 | 32,075 | 33,883 | 34,127 | 38,720 | 42,963 | 61,312          |
| Crimes Against Property                     | 20,391 | 18,868 | 18,379 | 17,397 | 18,128 | 19,198 | 19,502 | 20,399 | 23,697 | 25,481 | 36,526          |
| Administration of Justice                   | 15,956 | 15,043 | 14,888 | 14,504 | 15,548 | 16,856 | 17,760 | 19,532 | 23,086 | 24,333 | 35,670          |
| Other Criminal Code                         | 6,021  | 5,499  | 5,300  | 5,285  | 5,228  | 5,434  | 5,642  | 5,568  | 6,228  | 7,153  | 10,987          |
| Criminal Code Traffic                       | 11,223 | 10,830 | 10,742 | 10,049 | 10,154 | 10,768 | 11,175 | 10,821 | 10,848 | 11,972 | 18,966          |
| Federal Statute                             | 15,727 | 14,516 | 13,111 | 12,972 | 12,245 | 12,278 | 11,192 | 10,252 | 9,300  | 9,097  | 12,734          |