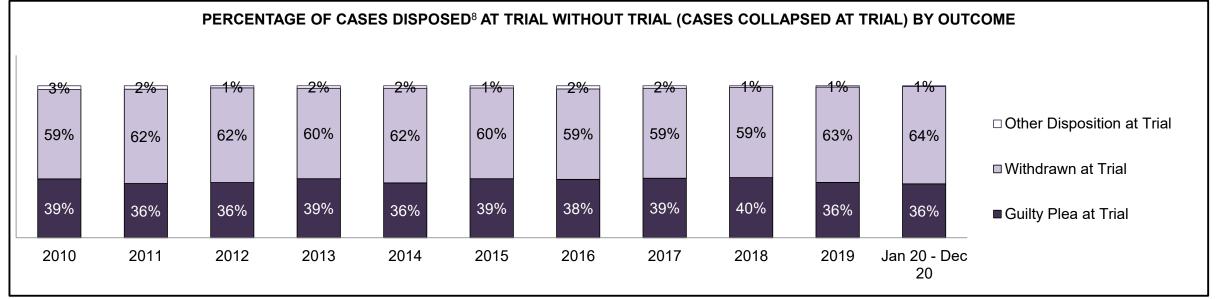

| Percentage of Cases Disposed <sup>8</sup> At | Percentage of Cases Disposed <sup>8</sup> At Trial Without Trial (Collapse Rate At Trial <sup>2</sup> ) by Offence Group At Disposition |      |      |      |      |      |      |      |      |      |                 |  |  |  |
|----------------------------------------------|-----------------------------------------------------------------------------------------------------------------------------------------|------|------|------|------|------|------|------|------|------|-----------------|--|--|--|
| Offence Group at Disposition <sup>14</sup>   | 2010                                                                                                                                    | 2011 | 2012 | 2013 | 2014 | 2015 | 2016 | 2017 | 2018 | 2019 | Jan 20 - Dec 20 |  |  |  |
| Crimes Against The Person                    | 40%                                                                                                                                     | 42%  | 43%  | 42%  | 42%  | 41%  | 43%  | 44%  | 44%  | 45%  | 47%             |  |  |  |
| Crimes Against Property                      | 13%                                                                                                                                     | 12%  | 11%  | 12%  | 11%  | 11%  | 10%  | 10%  | 10%  | 10%  | 10%             |  |  |  |
| Administration of Justice                    | 13%                                                                                                                                     | 13%  | 13%  | 13%  | 12%  | 13%  | 13%  | 12%  | 12%  | 13%  | 11%             |  |  |  |
| Other Criminal Code                          | 6%                                                                                                                                      | 6%   | 6%   | 6%   | 6%   | 6%   | 6%   | 6%   | 6%   | 7%   | 7%              |  |  |  |
| Criminal Code Traffic                        | 18%                                                                                                                                     | 14%  | 15%  | 16%  | 16%  | 16%  | 16%  | 17%  | 18%  | 16%  | 15%             |  |  |  |
| Federal Statute                              | 10%                                                                                                                                     | 12%  | 12%  | 11%  | 12%  | 12%  | 12%  | 11%  | 10%  | 9%   | 10%             |  |  |  |
| Total                                        | 100%                                                                                                                                    | 100% | 100% | 100% | 100% | 100% | 100% | 100% | 100% | 100% | 100%            |  |  |  |