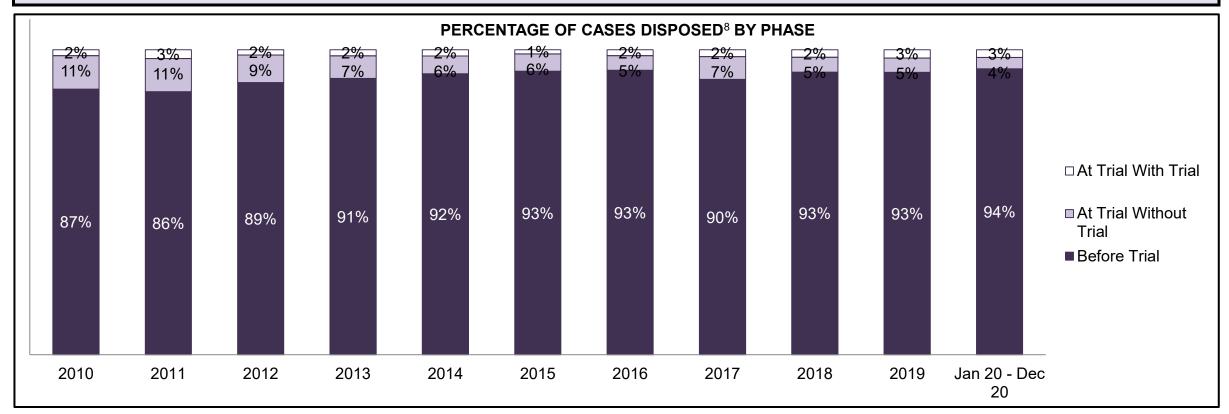

| Phases                 | 2010    | 2011    | 2012    | 2013    | 2014    | 2015    | 2016    | 2017    | 2018    | 2019    | Jan 20 - Dec 20 |
|------------------------|---------|---------|---------|---------|---------|---------|---------|---------|---------|---------|-----------------|
| At Trial With Trial    | 13,333  | 12,913  | 12,507  | 11,635  | 10,711  | 9,759   | 9,325   | 9,209   | 8,399   | 8,353   | 4,381           |
| In-Custody             | 16%     | 15%     | 17%     | 16%     | 15%     | 15%     | 14%     | 14%     | 12%     | 14%     | 18%             |
| Out-of-Custody         | 84%     | 85%     | 83%     | 84%     | 85%     | 85%     | 86%     | 86%     | 88%     | 86%     | 82%             |
| At Trial Without Trial | 35,859  | 31,139  | 27,205  | 25,048  | 22,226  | 19,582  | 18,371  | 17,471  | 16,029  | 16,029  | 9,075           |
| In-Custody             | 13%     | 14%     | 15%     | 15%     | 14%     | 14%     | 14%     | 14%     | 13%     | 14%     | 15%             |
| Out-of-Custody         | 87%     | 86%     | 85%     | 85%     | 86%     | 86%     | 86%     | 86%     | 87%     | 86%     | 85%             |
| Before Trial           | 225,025 | 212,794 | 207,335 | 194,998 | 177,161 | 175,908 | 179,464 | 187,457 | 187,060 | 196,166 | 137,018         |
| In-Custody             | 22%     | 22%     | 23%     | 23%     | 22%     | 23%     | 23%     | 22%     | 20%     | 21%     | 21%             |
| Out-of-Custody         | 78%     | 78%     | 77%     | 77%     | 78%     | 77%     | 77%     | 78%     | 80%     | 79%     | 79%             |