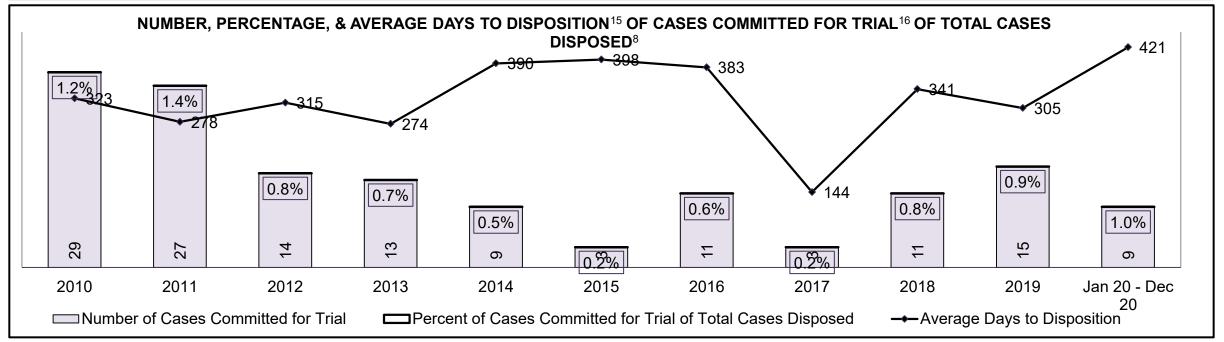

| Phases                 | 2010    | 2011    | 2012    | 2013    | 2014    | 2015    | 2016    | 2017    | 2018    | 2019    | Jan 20 - Dec 20 |
|------------------------|---------|---------|---------|---------|---------|---------|---------|---------|---------|---------|-----------------|
| At Trial With Trial    | 13,333  | 12,913  | 12,507  | 11,635  | 10,711  | 9,759   | 9,325   | 9,209   | 8,399   | 8,353   | 4,381           |
| In-Custody             | 16%     | 15%     | 17%     | 16%     | 15%     | 15%     | 14%     | 14%     | 12%     | 14%     | 18%             |
| Out-of-Custody         | 84%     | 85%     | 83%     | 84%     | 85%     | 85%     | 86%     | 86%     | 88%     | 86%     | 82%             |
| At Trial Without Trial | 35,859  | 31,139  | 27,205  | 25,048  | 22,226  | 19,582  | 18,371  | 17,471  | 16,029  | 16,029  | 9,075           |
| In-Custody             | 13%     | 14%     | 15%     | 15%     | 14%     | 14%     | 14%     | 14%     | 13%     | 14%     | 15%             |
| Out-of-Custody         | 87%     | 86%     | 85%     | 85%     | 86%     | 86%     | 86%     | 86%     | 87%     | 86%     | 85%             |
| Before Trial           | 225,025 | 212,794 | 207,335 | 194,998 | 177,161 | 175,908 | 179,464 | 187,457 | 187,060 | 196,166 | 137,018         |
| In-Custody             | 22%     | 22%     | 23%     | 23%     | 22%     | 23%     | 23%     | 22%     | 20%     | 21%     | 21%             |
| Out-of-Custody         | 78%     | 78%     | 77%     | 77%     | 78%     | 77%     | 77%     | 78%     | 80%     | 79%     | 79%             |

| Percentage of Cases Disposed <sup>8</sup> At | Percentage of Cases Disposed <sup>8</sup> At Trial Without Trial (Collapse Rate At Trial <sup>2</sup> ) by Offence Group At Disposition |      |      |      |      |      |      |      |      |      |                 |  |  |  |
|----------------------------------------------|-----------------------------------------------------------------------------------------------------------------------------------------|------|------|------|------|------|------|------|------|------|-----------------|--|--|--|
| Offence Group at Disposition <sup>14</sup>   | 2010                                                                                                                                    | 2011 | 2012 | 2013 | 2014 | 2015 | 2016 | 2017 | 2018 | 2019 | Jan 20 - Dec 20 |  |  |  |
| Crimes Against The Person                    | 40%                                                                                                                                     | 42%  | 43%  | 42%  | 42%  | 41%  | 43%  | 44%  | 44%  | 45%  | 47%             |  |  |  |
| Crimes Against Property                      | 13%                                                                                                                                     | 12%  | 11%  | 12%  | 11%  | 11%  | 10%  | 10%  | 10%  | 10%  | 10%             |  |  |  |
| Administration of Justice                    | 13%                                                                                                                                     | 13%  | 13%  | 13%  | 12%  | 13%  | 13%  | 12%  | 12%  | 13%  | 11%             |  |  |  |
| Other Criminal Code                          | 6%                                                                                                                                      | 6%   | 6%   | 6%   | 6%   | 6%   | 6%   | 6%   | 6%   | 7%   | 7%              |  |  |  |
| Criminal Code Traffic                        | 18%                                                                                                                                     | 14%  | 15%  | 16%  | 16%  | 16%  | 16%  | 17%  | 18%  | 16%  | 15%             |  |  |  |
| Federal Statute                              | 10%                                                                                                                                     | 12%  | 12%  | 11%  | 12%  | 12%  | 12%  | 11%  | 10%  | 9%   | 10%             |  |  |  |
| Total                                        | 100%                                                                                                                                    | 100% | 100% | 100% | 100% | 100% | 100% | 100% | 100% | 100% | 100%            |  |  |  |

| Percentage of Cases Disposed <sup>8</sup> At Trial Without Trial (Collapse Rate At Trial <sup>2</sup> ) by Offence Group At Disposition |      |      |      |      |      |      |      |      |      |      |                 |
|-----------------------------------------------------------------------------------------------------------------------------------------|------|------|------|------|------|------|------|------|------|------|-----------------|
| Offence Group at Disposition <sup>14</sup>                                                                                              | 2010 | 2011 | 2012 | 2013 | 2014 | 2015 | 2016 | 2017 | 2018 | 2019 | Jan 20 - Dec 20 |
| Crimes Against The Person                                                                                                               | 34%  | 38%  | 36%  | 36%  | 35%  | 33%  | 34%  | 34%  | 33%  | 36%  | 37%             |
| Crimes Against Property                                                                                                                 | 12%  | 12%  | 11%  | 12%  | 13%  | 11%  | 12%  | 11%  | 9%   | 10%  | 9%              |
| Administration of Justice                                                                                                               | 11%  | 11%  | 10%  | 11%  | 10%  | 11%  | 11%  | 8%   | 10%  | 11%  | 11%             |
| Other Criminal Code                                                                                                                     | 5%   | 5%   | 6%   | 6%   | 5%   | 6%   | 5%   | 6%   | 7%   | 6%   | 7%              |
| Criminal Code Traffic                                                                                                                   | 28%  | 24%  | 25%  | 25%  | 27%  | 26%  | 27%  | 31%  | 31%  | 26%  | 25%             |
| Federal Statute                                                                                                                         | 9%   | 10%  | 11%  | 10%  | 11%  | 12%  | 11%  | 11%  | 10%  | 10%  | 11%             |
| Total                                                                                                                                   | 100% | 100% | 100% | 100% | 100% | 100% | 100% | 100% | 100% | 100% | 100%            |