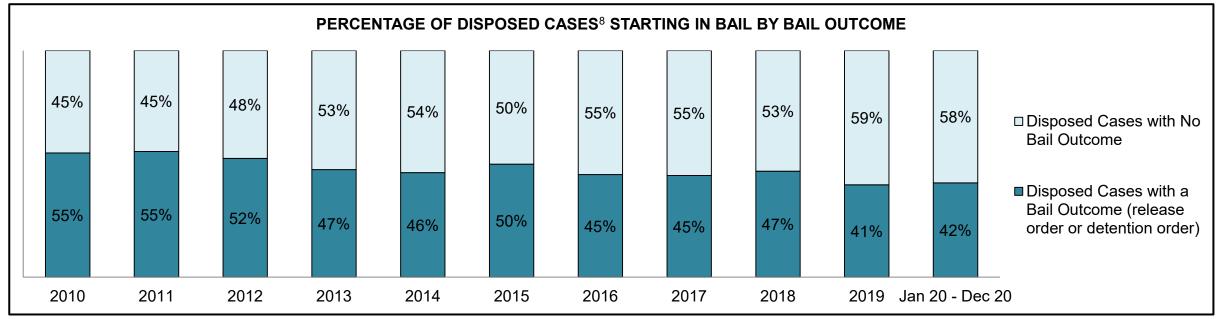

## ONTARIO COURT OF JUSTICE CRIMINAL MODERNIZATION COMMITTEE PROVINCIAL DASHBOARD<sup>19</sup> CASES PENDING AS OF DECEMBER 31, 2020

|              | Was I                               | Madui a                                | Jan 20  | - Dec 20           | 2014 Baseline    | Change from 2014 Regional |
|--------------|-------------------------------------|----------------------------------------|---------|--------------------|------------------|---------------------------|
|              | Key i                               | Metric                                 | Percent | Cases <sup>1</sup> | Regional Median* | Median                    |
|              | Disposed cases that be              | gan in the Bail Phase                  | 31.1%   | 8,771              | 32.5%            | -1.4%                     |
|              | Bail cases with a bail              | Total                                  | 61.9%   | 5,430              | 53.7%            | 8.2%                      |
|              | outcome (release order              | Bail Disposition with 1 appearance     | 58.1%   | 3,155              | 52.5%            | 5.6%                      |
| Bail         | or detention order)                 | Bail Disposition in 1-3 days           | 71.3%   | 3,871              | 72.9%            | -1.6%                     |
| Dali         | Bail cases with no bail             | Total                                  | 38.1%   | 3,341              | 46.3%            | -8.2%                     |
|              |                                     | Case disposition in 1-3 appearances    | 21.4%   | 715                | 38.7%            | -17.3%                    |
|              | disposition but with a              | Case disposition in 0-3 months         | 64.7%   | 2,160              | 79.1%            | -14.4%                    |
|              | case disposition                    | Case disposition rate before trial     | 93.3%   | 3,118              | 92.8%            | 0.5%                      |
|              |                                     |                                        |         |                    |                  |                           |
|              | Disposition rate (include           | es bail cases with case dispositions)  | 91.3%   | 25,747             | 88.7%            | 2.6%                      |
| Before Trial | Disposed within 1-3 app             | pearances (net of bench warrant cases) | 44.6%   | 6,570              | 46.0%            | -1.4%                     |
|              | Disposed within 0-3 mo              | nths (net of bench warrant cases)      | 58.5%   | 8,615              | 60.7%            | -2.2%                     |
|              |                                     |                                        |         |                    |                  |                           |
| Trial        | Collapse Rate at Trial <sup>2</sup> |                                        | 65.4%   | 1,598              | 62.3%            | 3.1%                      |

# ONTARIO COURT OF JUSTICE CRIMINAL MODERNIZATION COMMITTEE CENTRAL EAST DASHBOARD<sup>19</sup> CASES PENDING AS OF DECEMBER 31, 2020

|              | Vov                                 | Matria                                 | Jan 20  | - Dec 20           | 2014 Baseline | Change from 2014 |
|--------------|-------------------------------------|----------------------------------------|---------|--------------------|---------------|------------------|
|              | Key i                               | Metric                                 | Percent | Cases <sup>1</sup> | Median*       | Baseline Median  |
|              | Disposed cases that be              | gan in the Bail Phase                  | 29.8%   | 2,138              | 48.0%         | -18.2%           |
|              | Bail cases with a bail              | Total                                  | 50.5%   | 1,080              | 56.0%         | -5.5%            |
|              | outcome (release order              | Bail Disposition with 1 appearance     | 51.4%   | 555                | 47.7%         | 3.6%             |
| Bail         | or detention order)                 | Bail Disposition in 1-3 days           | 64.8%   | 700                | 70.6%         | -5.7%            |
|              | Bail cases with no bail             | Total                                  | 49.5%   | 1,058              | 44.0%         | 5.5%             |
|              |                                     | Case disposition in 1-3 appearances    | 11.9%   | 126                | 35.1%         | -23.2%           |
|              | disposition but with a              | Case disposition in 0-3 months         | 53.5%   | 566                | 77.2%         | -23.7%           |
|              | case disposition                    | Case disposition rate before trial     | 93.3%   | 987                | 90.7%         | 2.6%             |
|              |                                     |                                        |         |                    |               |                  |
|              | Disposition rate (include           | es bail cases with case dispositions)  | 91.6%   | 6,573              | 83.6%         | 8.0%             |
| Before Trial | Disposed within 1-3 app             | pearances (net of bench warrant cases) | 41.7%   | 1,596              | 39.1%         | 2.6%             |
|              | Disposed within 0-3 mo              | nths (net of bench warrant cases)      | 57.1%   | 2,185              | 60.6%         | -3.5%            |
|              |                                     |                                        |         |                    |               |                  |
| Trial        | Collapse Rate at Trial <sup>2</sup> |                                        | 64.2%   | 386                | 71.0%         | -6.8%            |

|                       | Vov                                 | Matria                                 | Jan 20  | - Dec 20           | 2014 Baseline | Change from 2014 |
|-----------------------|-------------------------------------|----------------------------------------|---------|--------------------|---------------|------------------|
|                       | Key i                               | Metric                                 | Percent | Cases <sup>1</sup> | Median*       | Baseline Median  |
|                       | Disposed cases that be              | gan in the Bail Phase                  | 17.4%   | 110                | 33.5%         | -16.1%           |
|                       | Bail cases with a bail              | Total                                  | 51.8%   | 57                 | 50.7%         | 1.1%             |
|                       | outcome (release order              | Bail Disposition with 1 appearance     | 71.9%   | 41                 | 52.9%         | 19.1%            |
| Bail                  | or detention order)                 | Bail Disposition in 1-3 days           | 87.7%   | 50                 | 73.8%         | 14.0%            |
|                       | Bail cases with no bail             | Total                                  | 48.2%   | 53                 | 49.3%         | -1.1%            |
|                       |                                     | Case disposition in 1-3 appearances    | 5.7%    | 3                  | 33.4%         | -27.7%           |
|                       | disposition but with a              | Case disposition in 0-3 months         | 43.4%   | 23                 | 77.3%         | -33.9%           |
|                       | case disposition                    | Case disposition rate before trial     | 92.5%   | 49                 | 91.8%         | 0.6%             |
|                       |                                     |                                        |         |                    |               |                  |
|                       | Disposition rate (include           | es bail cases with case dispositions)  | 94.2%   | 596                | 85.7%         | 8.5%             |
| Before Trial          | Disposed within 1-3 app             | pearances (net of bench warrant cases) | 40.6%   | 176                | 47.2%         | -6.7%            |
| Disposed within 0-3 m |                                     | nths (net of bench warrant cases)      | 45.4%   | 197                | 62.6%         | -17.2%           |
|                       |                                     |                                        |         |                    |               |                  |
| Trial                 | Collapse Rate at Trial <sup>2</sup> |                                        | 73.0%   | 27                 | 66.9%         | 6.1%             |

|                        | Vov.                                | Matria                                 | Jan 20 - | - Dec 20           | 2014 Baseline | Change from 2014 |
|------------------------|-------------------------------------|----------------------------------------|----------|--------------------|---------------|------------------|
|                        | Key i                               | Metric                                 | Percent  | Cases <sup>1</sup> | Median*       | Baseline Median  |
|                        | Disposed cases that be              | gan in the Bail Phase                  | 30.9%    | 308                | 33.5%         | -2.6%            |
|                        | Bail cases with a bail              | Total                                  | 48.4%    | 149                | 50.7%         | -2.3%            |
|                        | outcome (release order              | Bail Disposition with 1 appearance     | 51.7%    | 77                 | 52.9%         | -1.2%            |
| Bail                   | or detention order)                 | Bail Disposition in 1-3 days           | 71.1%    | 106                | 73.8%         | -2.6%            |
| E                      | Bail cases with no bail             | Total                                  | 51.6%    | 159                | 49.3%         | 2.3%             |
|                        | disposition but with a              | Case disposition in 1-3 appearances    | 18.9%    | 30                 | 33.4%         | -14.5%           |
|                        | •                                   | Case disposition in 0-3 months         | 66.7%    | 106                | 77.3%         | -10.6%           |
|                        | case disposition                    | Case disposition rate before trial     | 89.9%    | 143                | 91.8%         | -1.9%            |
|                        |                                     |                                        |          |                    |               |                  |
|                        | Disposition rate (include           | es bail cases with case dispositions)  | 92.7%    | 924                | 85.7%         | 7.0%             |
| Before Trial           | Disposed within 1-3 app             | pearances (net of bench warrant cases) | 26.7%    | 225                | 47.2%         | -20.5%           |
| Disposed within 0-3 mo |                                     | nths (net of bench warrant cases)      | 39.0%    | 329                | 62.6%         | -23.5%           |
|                        |                                     |                                        |          |                    |               |                  |
| Trial                  | Collapse Rate at Trial <sup>2</sup> | 64.4%                                  | 47       | 66.9%              | -2.5%         |                  |

|                               | Varia                               | Matria                                 | Jan 20  | - Dec 20           | 2014 Baseline | Change from 2014 |
|-------------------------------|-------------------------------------|----------------------------------------|---------|--------------------|---------------|------------------|
|                               | Key i                               | Metric                                 | Percent | Cases <sup>1</sup> | Median*       | Baseline Median  |
|                               | Disposed cases that be              | gan in the Bail Phase                  | 32.2%   | 350                | 33.5%         | -1.3%            |
|                               | Bail cases with a bail              | Total                                  | 57.7%   | 202                | 50.7%         | 7.0%             |
|                               | outcome (release order              | Bail Disposition with 1 appearance     | 55.0%   | 111                | 52.9%         | 2.1%             |
| Bail  Bail cases with no bail | Bail Disposition in 1-3 days        | 69.3%                                  | 140     | 73.8%              | -4.5%         |                  |
|                               | Rail cases with no bail             | Total                                  | 42.3%   | 148                | 49.3%         | -7.0%            |
|                               |                                     | Case disposition in 1-3 appearances    | 12.8%   | 19                 | 33.4%         | -20.5%           |
|                               | disposition but with a              | Case disposition in 0-3 months         | 62.8%   | 93                 | 77.3%         | -14.5%           |
|                               | case disposition                    | Case disposition rate before trial     | 94.6%   | 140                | 91.8%         | 2.8%             |
|                               |                                     |                                        |         |                    |               |                  |
|                               | Disposition rate (include           | es bail cases with case dispositions)  | 92.1%   | 1,001              | 85.7%         | 6.4%             |
| Before Trial                  | Disposed within 1-3 app             | pearances (net of bench warrant cases) | 35.5%   | 218                | 47.2%         | -11.7%           |
|                               | Disposed within 0-3 mo              | nths (net of bench warrant cases)      | 53.6%   | 329                | 62.6%         | -9.0%            |
|                               |                                     |                                        |         |                    |               |                  |
| Γrial                         | Collapse Rate at Trial <sup>2</sup> |                                        | 62.8%   | 54                 | 66.9%         | -4.1%            |