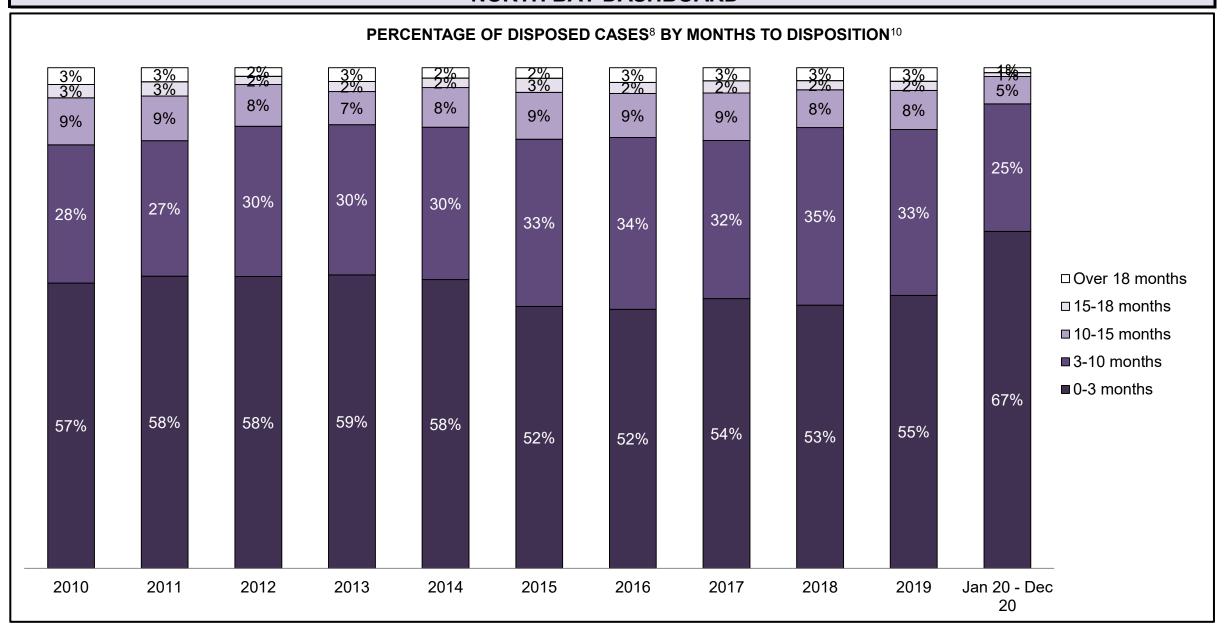

|              | Vari                                  | Matuia                                 | Jan 20  | - Dec 20           | 2014 Baseline | Change from 2014 Baseline |
|--------------|---------------------------------------|----------------------------------------|---------|--------------------|---------------|---------------------------|
|              | ney l                                 | Metric                                 | Percent | Cases <sup>1</sup> | Median*       | Median                    |
|              | Disposed cases that be                | gan in the Bail Phase                  | 44.9%   | 67,539             | 44.0%         | 0.9%                      |
|              | Bail cases with a bail                | Total                                  | 57.9%   | 39,092             | 56.6%         | 1.3%                      |
|              | outcome (bail granted                 | Bail Disposition with 1 appearance     | 56.8%   | 22,204             | 51.4%         | 5.4%                      |
| Bail         | or bail denied)                       | Bail Disposition in 1-3 days           | 70.3%   | 27,464             | 72.5%         | -2.2%                     |
| Dali         | Bail cases with no bail               | Total                                  | 42.1%   | 28,447             | 43.4%         | -1.3%                     |
|              | disposition but with a                | Case disposition in 1-3 appearances    | 18.0%   | 5,111              | 35.0%         | -17.1%                    |
|              | · · · · · · · · · · · · · · · · · · · | Case disposition in 0-3 months         | 62.5%   | 17,790             | 76.5%         | -14.0%                    |
|              | case disposition                      | Case disposition rate before trial     | 93.8%   | 26,694             | 90.5%         | 3.3%                      |
|              |                                       |                                        |         |                    |               |                           |
|              | Disposition rate (include             | es bail cases with case dispositions)  | 91.1%   | 137,018            | 84.3%         | 6.7%                      |
| Before Trial | Disposed within 1-3 app               | pearances (net of bench warrant cases) | 36.9%   | 28,204             | 42.7%         | -5.7%                     |
|              | Disposed within 0-3 mo                | nths (net of bench warrant cases)      | 58.1%   | 44,383             | 61.7%         | -3.6%                     |
|              |                                       |                                        |         |                    |               |                           |
| Trial        | Collapse Rate at Trial <sup>2</sup>   |                                        | 67.4%   | 9,075              | 67.5%         | 0.0%                      |

## ONTARIO COURT OF JUSTICE CRIMINAL MODERNIZATION COMMITTEE PROVINCIAL DASHBOARD<sup>19</sup> CASES PENDING AS OF DECEMBER 31, 2020

|              | Was I                               | Madui a                                | Jan 20  | - Dec 20           | 2014 Baseline    | Change from 2014 Regional |
|--------------|-------------------------------------|----------------------------------------|---------|--------------------|------------------|---------------------------|
|              | Key i                               | Metric                                 | Percent | Cases <sup>1</sup> | Regional Median* | Median                    |
|              | Disposed cases that be              | gan in the Bail Phase                  | 31.1%   | 8,771              | 32.5%            | -1.4%                     |
|              | Bail cases with a bail              | Total                                  | 61.9%   | 5,430              | 53.7%            | 8.2%                      |
|              | outcome (release order              | Bail Disposition with 1 appearance     | 58.1%   | 3,155              | 52.5%            | 5.6%                      |
| Bail         | or detention order)                 | Bail Disposition in 1-3 days           | 71.3%   | 3,871              | 72.9%            | -1.6%                     |
| Dali         | Bail cases with no bail             | Total                                  | 38.1%   | 3,341              | 46.3%            | -8.2%                     |
|              |                                     | Case disposition in 1-3 appearances    | 21.4%   | 715                | 38.7%            | -17.3%                    |
|              | disposition but with a              | Case disposition in 0-3 months         | 64.7%   | 2,160              | 79.1%            | -14.4%                    |
|              | case disposition                    | Case disposition rate before trial     | 93.3%   | 3,118              | 92.8%            | 0.5%                      |
|              |                                     |                                        |         |                    |                  |                           |
|              | Disposition rate (include           | es bail cases with case dispositions)  | 91.3%   | 25,747             | 88.7%            | 2.6%                      |
| Before Trial | Disposed within 1-3 app             | pearances (net of bench warrant cases) | 44.6%   | 6,570              | 46.0%            | -1.4%                     |
|              | Disposed within 0-3 mo              | nths (net of bench warrant cases)      | 58.5%   | 8,615              | 60.7%            | -2.2%                     |
|              |                                     |                                        |         |                    |                  |                           |
| Trial        | Collapse Rate at Trial <sup>2</sup> |                                        | 65.4%   | 1,598              | 62.3%            | 3.1%                      |