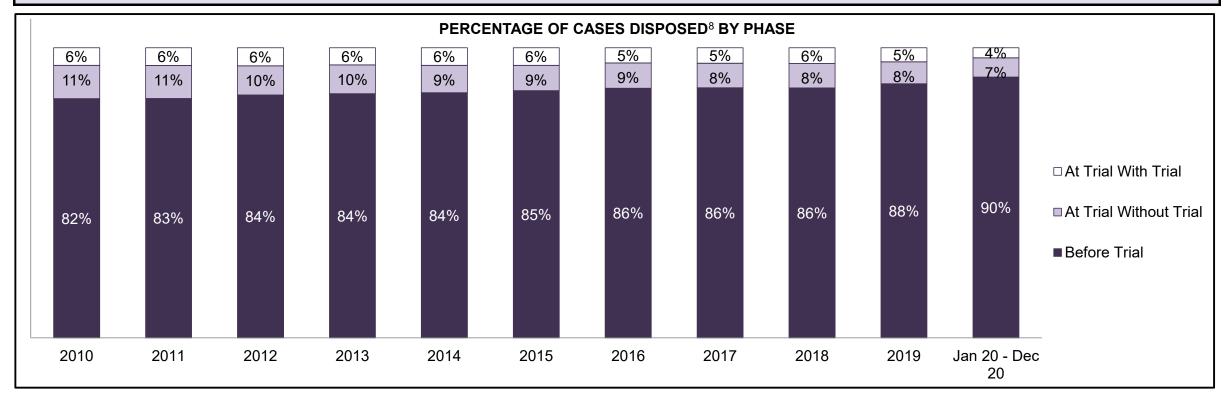

| Phases                 | 2010    | 2011    | 2012    | 2013    | 2014    | 2015    | 2016    | 2017    | 2018    | 2019    | Jan 20 - Dec 20 |
|------------------------|---------|---------|---------|---------|---------|---------|---------|---------|---------|---------|-----------------|
| At Trial With Trial    | 13,333  | 12,913  | 12,507  | 11,635  | 10,711  | 9,759   | 9,325   | 9,209   | 8,399   | 8,353   | 4,381           |
| In-Custody             | 16%     | 15%     | 17%     | 16%     | 15%     | 15%     | 14%     | 14%     | 12%     | 14%     | 18%             |
| Out-of-Custody         | 84%     | 85%     | 83%     | 84%     | 85%     | 85%     | 86%     | 86%     | 88%     | 86%     | 82%             |
| At Trial Without Trial | 35,859  | 31,139  | 27,205  | 25,048  | 22,226  | 19,582  | 18,371  | 17,471  | 16,029  | 16,029  | 9,075           |
| In-Custody             | 13%     | 14%     | 15%     | 15%     | 14%     | 14%     | 14%     | 14%     | 13%     | 14%     | 15%             |
| Out-of-Custody         | 87%     | 86%     | 85%     | 85%     | 86%     | 86%     | 86%     | 86%     | 87%     | 86%     | 85%             |
| Before Trial           | 225,025 | 212,794 | 207,335 | 194,998 | 177,161 | 175,908 | 179,464 | 187,457 | 187,060 | 196,166 | 137,018         |
| In-Custody             | 22%     | 22%     | 23%     | 23%     | 22%     | 23%     | 23%     | 22%     | 20%     | 21%     | 21%             |
| Out-of-Custody         | 78%     | 78%     | 77%     | 77%     | 78%     | 77%     | 77%     | 78%     | 80%     | 79%     | 79%             |