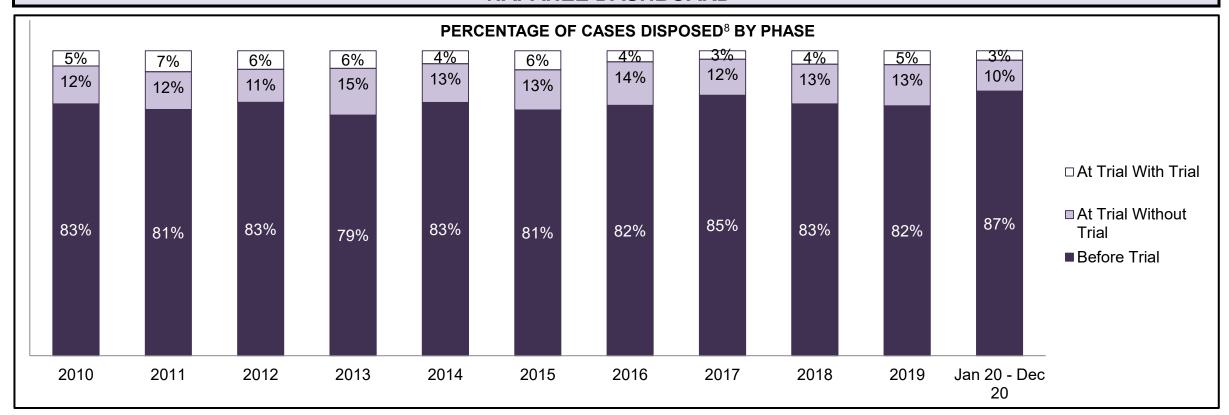

| Cases Disposed <sup>8</sup> by Phase and | ases Disposed <sup>8</sup> by Phase and Percentage of In-Custody <sup>11</sup> , Out-of-Custody <sup>12</sup> Cases at Case Disposition |        |        |        |        |        |        |        |        |        |                 |  |  |  |  |
|------------------------------------------|-----------------------------------------------------------------------------------------------------------------------------------------|--------|--------|--------|--------|--------|--------|--------|--------|--------|-----------------|--|--|--|--|
| Phases                                   | 2010                                                                                                                                    | 2011   | 2012   | 2013   | 2014   | 2015   | 2016   | 2017   | 2018   | 2019   | Jan 20 - Dec 20 |  |  |  |  |
| At Trial With Trial                      | 1,764                                                                                                                                   | 1,664  | 1,672  | 1,502  | 1,471  | 1,476  | 1,505  | 1,587  | 1,484  | 1,497  | 847             |  |  |  |  |
| In-Custody                               | 13%                                                                                                                                     | 12%    | 13%    | 14%    | 11%    | 12%    | 10%    | 10%    | 8%     | 10%    | 12%             |  |  |  |  |
| Out-of-Custody                           | 87%                                                                                                                                     | 88%    | 87%    | 86%    | 89%    | 88%    | 90%    | 90%    | 92%    | 90%    | 88%             |  |  |  |  |
| At Trial Without Trial                   | 4,573                                                                                                                                   | 3,479  | 3,138  | 2,578  | 2,435  | 2,493  | 2,570  | 2,432  | 2,385  | 2,472  | 1,598           |  |  |  |  |
| In-Custody                               | 11%                                                                                                                                     | 13%    | 14%    | 14%    | 13%    | 13%    | 10%    | 10%    | 10%    | 10%    | 12%             |  |  |  |  |
| Out-of-Custody                           | 89%                                                                                                                                     | 87%    | 86%    | 86%    | 87%    | 87%    | 90%    | 90%    | 90%    | 90%    | 88%             |  |  |  |  |
| Before Trial                             | 43,219                                                                                                                                  | 39,035 | 36,793 | 32,985 | 30,592 | 30,396 | 31,008 | 31,627 | 31,231 | 33,975 | 25,747          |  |  |  |  |
| In-Custody                               | 18%                                                                                                                                     | 17%    | 17%    | 18%    | 17%    | 17%    | 17%    | 16%    | 13%    | 14%    | 14%             |  |  |  |  |
| Out-of-Custody                           | 82%                                                                                                                                     | 83%    | 83%    | 82%    | 83%    | 83%    | 83%    | 84%    | 87%    | 86%    | 86%             |  |  |  |  |