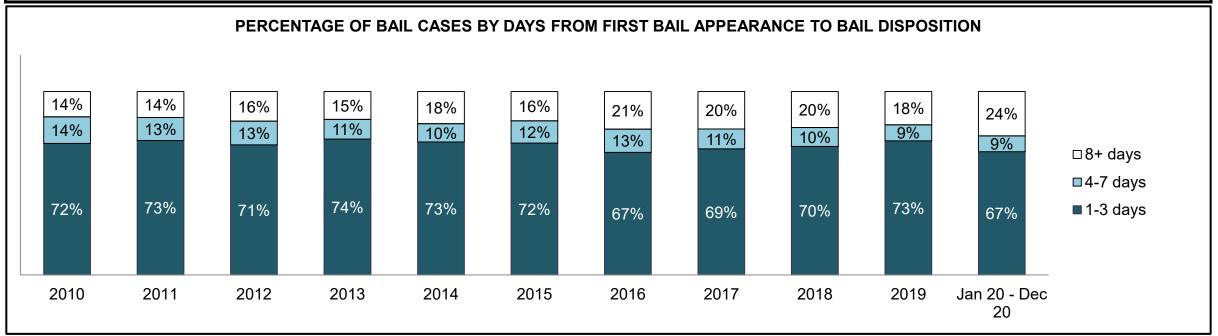

26 | 1,399 | 1,562 | 1,618 | 2,269              |
| Crimes Against Property                     | 908   | 871   | 791   | 790   | 825   | 995   | 1,051 | 1,167 | 1,413 | 1,252 | 1,645              |
| Administration of Justice                   | 803   | 772   | 977   | 1,037 | 1,234 | 1,193 | 1,295 | 1,194 | 1,228 | 1,125 | 1,591              |
| Other Criminal Code                         | 304   | 312   | 376   | 377   | 313   | 285   | 341   | 362   | 367   | 343   | 574                |
| Criminal Code Traffic                       | 234   | 199   | 172   | 200   | 215   | 247   | 263   | 233   | 245   | 310   | 541                |
| Federal Statute                             | 520   | 544   | 536   | 590   | 468   | 427   | 461   | 480   | 355   | 339   | 476                |













| Cases Disposed <sup>8</sup> by Phase and Percentage of In-Custody <sup>11</sup> , Out-of-Custody <sup>12</sup> Cases at Case Disposition |        |        |       |        |        |        |       |       |       |        |                    |
|------------------------------------------------------------------------------------------------------------------------------------------|--------|--------|-------|--------|--------|--------|-------|-------|-------|--------|--------------------|
| Phases                                                                                                                                   | 2010   | 2011   | 2012  | 2013   | 2014   | 2015   | 2016  | 2017  | 2018  | 2019   | Jan 20 -<br>Dec 20 |
| At Trial With Trial