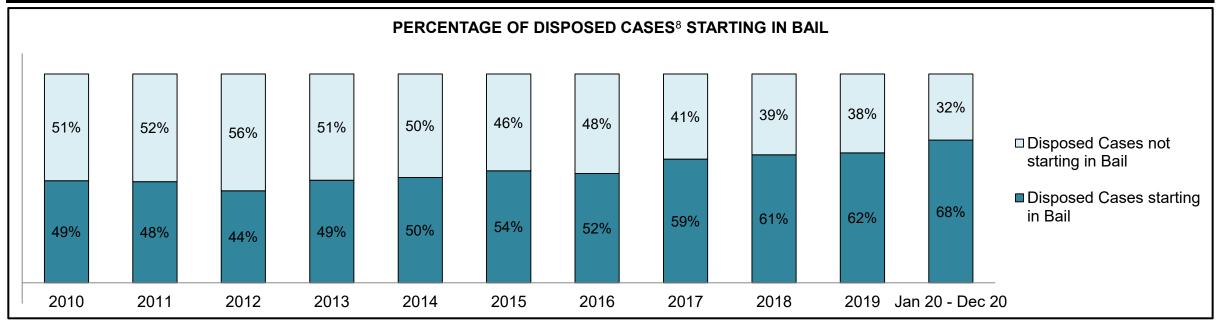

| 421  | 406  | 379  | 318  | 348  | 369  | 386  | 371  | 278  | 319  | 301                |
| Crimes Against Property                     | 188  | 196  | 154  | 109  | 81   | 132  | 153  | 114  | 102  | 92   | 84                 |
| Administration of Justice                   | 135  | 144  | 109  | 87   | 85   | 74   | 123  | 97   | 61   | 68   | 65                 |
| Other Criminal Code                         | 50   | 51   | 46   | 36   | 32   | 55   | 41   | 35   | 43   | 78   | 37                 |
| Criminal Code Traffic                       | 4    | 2    | 3    | 2    | 1    | 3    | 2    | 1    | 0    | 0    | 3                  |
| Federal Statute                             | 257  | 246  | 151  | 146  | 86   | 80   | 87   | 77   | 47   | 59   | 45                 |













| Cases Disposed <sup>8</sup> by Phase and P | Cases Disposed <sup>8</sup> by Phase and Percentage of In-Custody <sup>11</sup> , Out-of-Custody <sup>12</sup> Cases at Case Disposition |       |       |       |       |       |       |       |       |      |                    |  |
|--------------------------------------------|------------------------------------------------------------------------------------------------------------------------------------------|-------|-------|-------|-------|-------|-------|-------|-------|------|--------------------|--|
| Phases                                     | 2010                                                                                                                                     | 2011  | 2012  | 2013  | 2014  | 2015  |