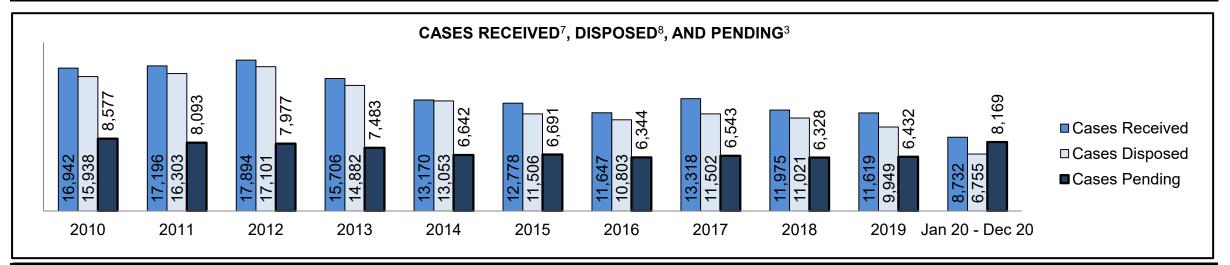

See Appendix 1 bookmark for footnote definitions.

<sup>\*</sup>See Appendix 2 bookmark for Cluster court designations.

| Cases Received <sup>7</sup> by Offence Group |        |        |        |        |        |        |        |        |        |        |                 |  |  |  |
|----------------------------------------------|--------|--------|--------|--------|--------|--------|--------|--------|--------|--------|-----------------|--|--|--|
| Offence Group <sup>9</sup>                   | 2010   | 2011   | 2012   | 2013   | 2014   | 2015   | 2016   | 2017   | 2018   | 2019   | Jan 20 - Dec 20 |  |  |  |
| Crimes Against The Person                    | 70,116 | 67,886 | 65,387 | 59,842 | 56,409 | 57,092 | 58,698 | 60,456 | 63,579 | 66,327 | 62,251          |  |  |  |
| Crimes Against Property                      | 60,311 | 56,486 | 56,335 | 51,562 | 49,067 | 49,149 | 49,773 | 51,222 | 54,281 | 56,961 | 45,265          |  |  |  |
| Administration of Justice                    | 66,705 | 64,598 | 63,846 | 60,173 | 57,889 | 59,213 | 61,532 | 66,963 | 71,334 | 71,503 | 51,779          |  |  |  |
| Other Criminal Code                          | 13,999 | 12,394 | 11,827 | 11,131 | 9,805  | 10,232 | 10,333 | 10,679 | 11,142 | 12,426 | 11,938          |  |  |  |
| Criminal Code Traffic                        | 20,492 | 19,831 | 19,640 | 18,181 | 17,395 | 17,799 | 17,450 | 17,105 | 17,187 | 18,589 | 18,167          |  |  |  |
| Federal Statute                              | 34,020 | 32,172 | 30,228 | 28,251 | 24,703 | 23,175 | 20,395 | 19,373 | 17,078 | 14,930 | 16,235          |  |  |  |