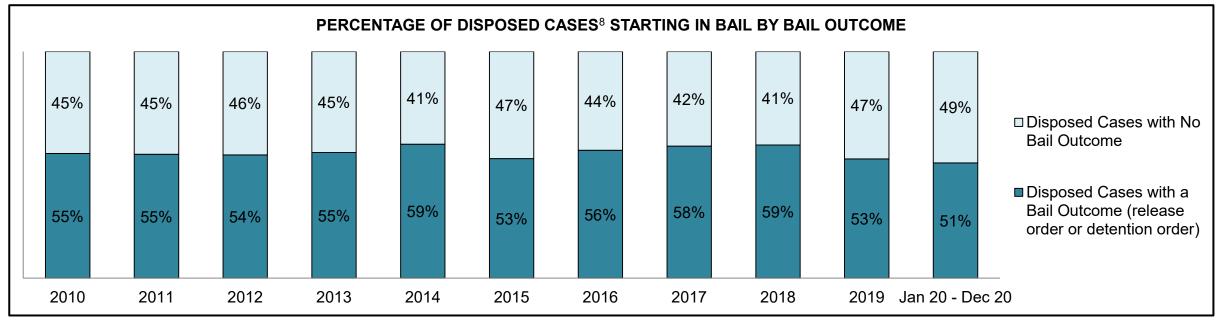

| 528  | 495  | 446  | 430  | 418  | 420  | 475  | 398  | 427  | 501  | 840                |
| Crimes Against Property                     | 365  | 335  | 294  | 237  | 277  | 288  | 271  | 213  | 266  | 288  | 590                |
| Administration of Justice                   | 457  | 414  | 389  | 374  | 351  | 296  | 319  | 226  | 351  | 349  | 787                |
| Other Criminal Code                         | 118  | 162  | 141  | 143  | 137  | 97   | 116  | 82   | 77   | 83   | 169                |
| Criminal Code Traffic                       | 231  | 166  | 130  | 116  | 127  | 126  | 169  | 145  | 126  | 106  | 252                |
| Federal Statute                             | 476  | 429  | 438  | 314  | 376  | 321  | 314  | 271  | 181  | 128  | 241                |













| Cases Disposed <sup>8</sup> by Phase and Percentage of In-Custody <sup>11</sup> , Out-of-Custody <sup>12</sup> Cases at Case Disposition |       |       |       |       |       |       |       |       |       |       |                    |
|------------------------------------------------------------------------------------------------------------------------------------------|-------|-------|-------|-------|-------|-------|-------|-------|-------|-------|--------------------|
| Phases                                                                                                                                   | 2010  | 2011  | 2012  | 2013  | 2014  | 2015  | 2016  | 2017  | 2018  | 2019  | Jan 20 -<br>Dec 20 |
| At Trial With Trial