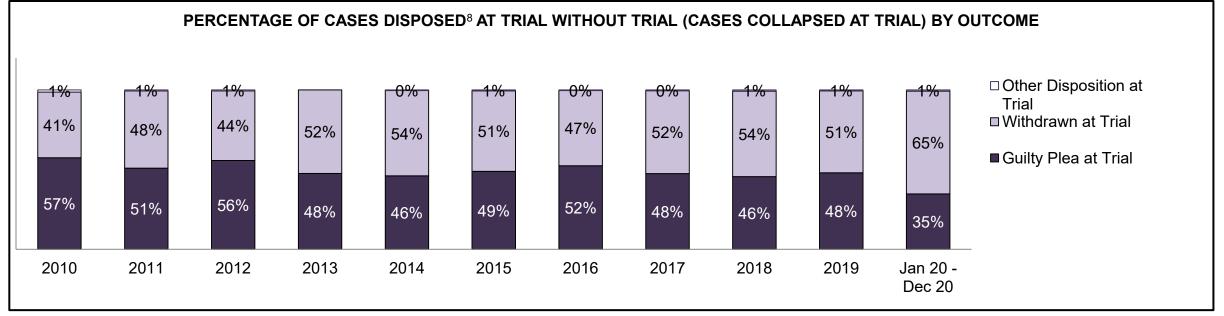

| Cases Disposed <sup>8</sup> by Phase and Percentage of In-Custody <sup>11</sup> , Out-of-Custody <sup>12</sup> Cases at Case Disposition |       |       |       |       |      |      |      |      |      |      |                    |
|------------------------------------------------------------------------------------------------------------------------------------------|-------|-------|-------|-------|------|------|------|------|------|------|--------------------|
| Phases                                                                                                                                   | 2010  | 2011  | 2012  | 2013  | 2014 | 2015 | 2016 | 2017 | 2018 | 2019 | Jan 20 -<br>Dec 20 |
| At Trial With Trial                                                                                                                      | 43    | 46    | 41    | 26    | 27   | 38   | 32   | 30   | 32   | 31   | 10                 |
| In-Custody                                                                                                                               | 9%    | 11%   | 0%    | 12%   | 7%   | 18%  | 9%   | 3%   | 0%   | 10%  | 0%                 |
| Out-of-Custody                                                                                                                           | 91%   | 89%   | 100%  | 88%   | 93%  | 82%  | 91%  | 97%  | 100% | 90%  | 100%               |
| At Trial Without Trial                                                                                                                   | 207   | 151   | 111   | 98    | 100  | 87   | 66   | 73   | 58   | 51   | 27                 |
| In-Custody                                                                                                                               | 8%    | 7%    | 12%   | 14%   | 5%   | 16%  | 17%  | 10%  | 9%   | 10%  | 15%                |
| Out-of-Custody                                                                                                                           | 92%   | 93%   | 88%   | 86%   | 95%  | 84%  | 83%  | 90%  | 91%  | 90%  | 85%                |
| Before Trial                                                                                                                             | 1,416 | 1,230 | 1,179 | 1,127 | 908  | 883  | 915  | 820  | 917  | 946  | 596                |
| In-Custody                                                                                                                               | 19%   | 20%   | 20%   | 20%   | 18%  | 18%  | 16%  | 16%  | 10%  | 14%  | 10%                |
| Out-of-Custody                                                                                                                           | 81%   | 80%   | 80%   | 80%   | 82%  | 82%  | 84%  | 84%  | 90%  | 86%  | 90%                |