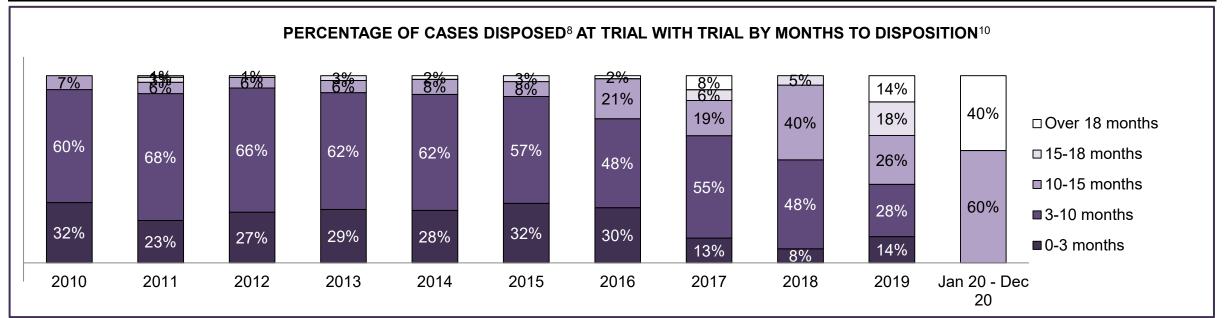

| Phases                 | 2010    | 2011    | 2012    | 2013    | 2014    | 2015    | 2016    | 2017    | 2018    | 2019    | Jan 20 - Dec 20 |
|------------------------|---------|---------|---------|---------|---------|---------|---------|---------|---------|---------|-----------------|
| At Trial With Trial    | 13,333  | 12,913  | 12,507  | 11,635  | 10,711  | 9,759   | 9,325   | 9,209   | 8,399   | 8,353   | 4,381           |
| In-Custody             | 16%     | 15%     | 17%     | 16%     | 15%     | 15%     | 14%     | 14%     | 12%     | 14%     | 18%             |
| Out-of-Custody         | 84%     | 85%     | 83%     | 84%     | 85%     | 85%     | 86%     | 86%     | 88%     | 86%     | 82%             |
| At Trial Without Trial | 35,859  | 31,139  | 27,205  | 25,048  | 22,226  | 19,582  | 18,371  | 17,471  | 16,029  | 16,029  | 9,075           |
| In-Custody             | 13%     | 14%     | 15%     | 15%     | 14%     | 14%     | 14%     | 14%     | 13%     | 14%     | 15%             |
| Out-of-Custody         | 87%     | 86%     | 85%     | 85%     | 86%     | 86%     | 86%     | 86%     | 87%     | 86%     | 85%             |
| Before Trial           | 225,025 | 212,794 | 207,335 | 194,998 | 177,161 | 175,908 | 179,464 | 187,457 | 187,060 | 196,166 | 137,018         |
| In-Custody             | 22%     | 22%     | 23%     | 23%     | 22%     | 23%     | 23%     | 22%     | 20%     | 21%     | 21%             |
| Out-of-Custody         | 78%     | 78%     | 77%     | 77%     | 78%     | 77%     | 77%     | 78%     | 80%     | 79%     | 79%             |

| Cases Disposed <sup>8</sup> by Phase and | ases Disposed <sup>8</sup> by Phase and Percentage of In-Custody <sup>11</sup> , Out-of-Custody <sup>12</sup> Cases at Case Disposition |        |        |        |        |        |        |        |        |        |                 |  |  |  |  |
|------------------------------------------|-----------------------------------------------------------------------------------------------------------------------------------------|--------|--------|--------|--------|--------|--------|--------|--------|--------|-----------------|--|--|--|--|
| Phases                                   | 2010                                                                                                                                    | 2011   | 2012   | 2013   | 2014   | 2015   | 2016   | 2017   | 2018   | 2019   | Jan 20 - Dec 20 |  |  |  |  |
| At Trial With Trial                      | 1,764                                                                                                                                   | 1,664  | 1,672  | 1,502  | 1,471  | 1,476  | 1,505  | 1,587  | 1,484  | 1,497  | 847             |  |  |  |  |
| In-Custody                               | 13%                                                                                                                                     | 12%    | 13%    | 14%    | 11%    | 12%    | 10%    | 10%    | 8%     | 10%    | 12%             |  |  |  |  |
| Out-of-Custody                           | 87%                                                                                                                                     | 88%    | 87%    | 86%    | 89%    | 88%    | 90%    | 90%    | 92%    | 90%    | 88%             |  |  |  |  |
| At Trial Without Trial                   | 4,573                                                                                                                                   | 3,479  | 3,138  | 2,578  | 2,435  | 2,493  | 2,570  | 2,432  | 2,385  | 2,472  | 1,598           |  |  |  |  |
| In-Custody                               | 11%                                                                                                                                     | 13%    | 14%    | 14%    | 13%    | 13%    | 10%    | 10%    | 10%    | 10%    | 12%             |  |  |  |  |
| Out-of-Custody                           | 89%                                                                                                                                     | 87%    | 86%    | 86%    | 87%    | 87%    | 90%    | 90%    | 90%    | 90%    | 88%             |  |  |  |  |
| Before Trial                             | 43,219                                                                                                                                  | 39,035 | 36,793 | 32,985 | 30,592 | 30,396 | 31,008 | 31,627 | 31,231 | 33,975 | 25,747          |  |  |  |  |
| In-Custody                               | 18%                                                                                                                                     | 17%    | 17%    | 18%    | 17%    | 17%    | 17%    | 16%    | 13%    | 14%    | 14%             |  |  |  |  |
| Out-of-Custody                           | 82%                                                                                                                                     | 83%    | 83%    | 82%    | 83%    | 83%    | 83%    | 84%    | 87%    | 86%    | 86%             |  |  |  |  |