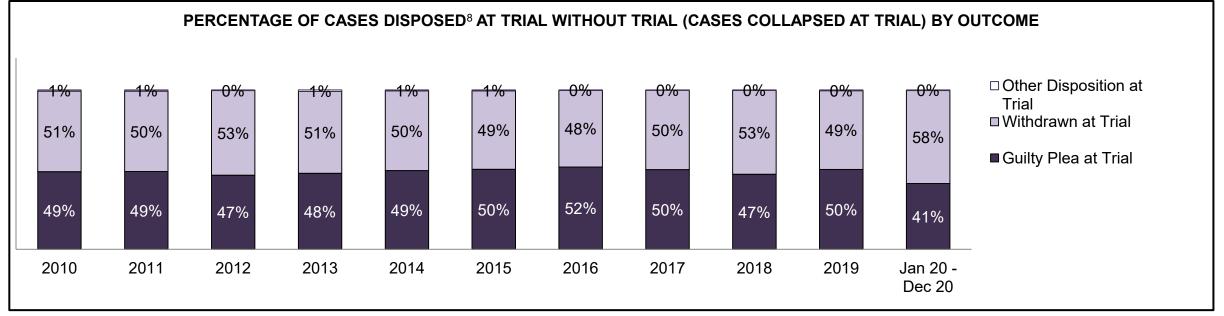

006                                                                                                                                    | 7,384 | 7,602 | 7,006 | 6,765 | 6,634 | 6,840 | 7,725 | 7,697 | 8,159 | 6,710              |  |
| In-Custody                                 | 33%                                                                                                                                      | 31%   | 29%   | 28%   | 28%   | 29%   | 28%   | 29%   | 30%   | 32%   | 30%                |  |
| Out-of-Custody                             | 67%                                                                                                                                      | 69%   | 71%   | 72%   | 72%   | 71%   | 72%   | 71%   | 70%   | 68%   | 70%                |  |







| Percentage of Cases Disposed <sup>8</sup> At Trial Without Trial (Collapse Rate At Trial <sup>2</sup> ) by Offence Group At Disposition |      |      |      |      |      |      |      |      |      |      |                    |
|-----------------------------------------------------------------------------------------------------------------------------------------|------|------|------|------|------|------|------|------|------|------|--------------------|
| Offence Group at Disposition <sup>14</sup>                                                                                              | 2010 | 2011 | 2012 | 2013 | 2014 | 2015 | 2016 | 2017 | 2018 | 2019 | Jan 20 -<br>Dec 20 |
| Crimes Against The Person