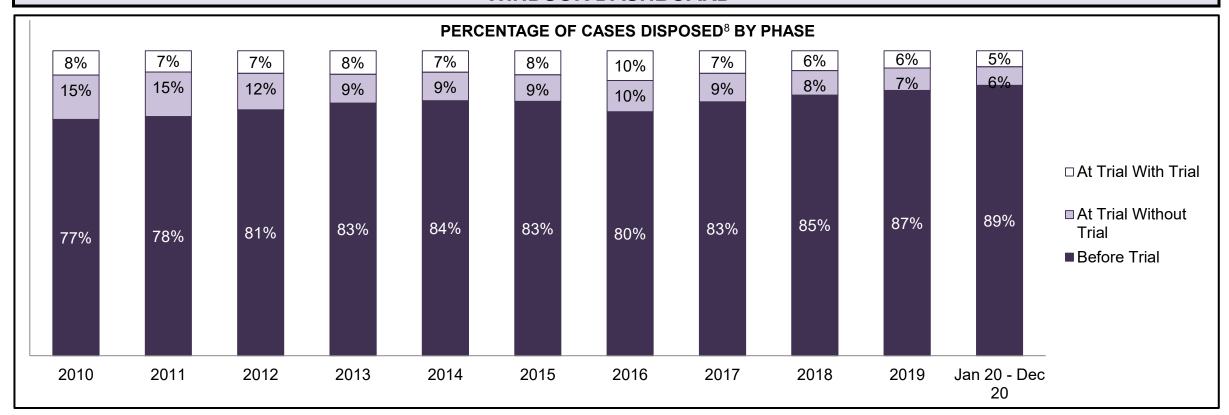

| Phases                 | 2010    | 2011    | 2012    | 2013    | 2014    | 2015    | 2016    | 2017    | 2018    | 2019    | Jan 20 - Dec 20 |
|------------------------|---------|---------|---------|---------|---------|---------|---------|---------|---------|---------|-----------------|
| At Trial With Trial    | 13,333  | 12,913  | 12,507  | 11,635  | 10,711  | 9,759   | 9,325   | 9,209   | 8,399   | 8,353   | 4,381           |
| In-Custody             | 16%     | 15%     | 17%     | 16%     | 15%     | 15%     | 14%     | 14%     | 12%     | 14%     | 18%             |
| Out-of-Custody         | 84%     | 85%     | 83%     | 84%     | 85%     | 85%     | 86%     | 86%     | 88%     | 86%     | 82%             |
| At Trial Without Trial | 35,859  | 31,139  | 27,205  | 25,048  | 22,226  | 19,582  | 18,371  | 17,471  | 16,029  | 16,029  | 9,075           |
| In-Custody             | 13%     | 14%     | 15%     | 15%     | 14%     | 14%     | 14%     | 14%     | 13%     | 14%     | 15%             |
| Out-of-Custody         | 87%     | 86%     | 85%     | 85%     | 86%     | 86%     | 86%     | 86%     | 87%     | 86%     | 85%             |
| Before Trial           | 225,025 | 212,794 | 207,335 | 194,998 | 177,161 | 175,908 | 179,464 | 187,457 | 187,060 | 196,166 | 137,018         |
| In-Custody             | 22%     | 22%     | 23%     | 23%     | 22%     | 23%     | 23%     | 22%     | 20%     | 21%     | 21%             |
| Out-of-Custody         | 78%     | 78%     | 77%     | 77%     | 78%     | 77%     | 77%     | 78%     | 80%     | 79%     | 79%             |

| Cases Disposed <sup>8</sup> by Phase and | ases Disposed <sup>8</sup> by Phase and Percentage of In-Custody <sup>11</sup> , Out-of-Custody <sup>12</sup> Cases at Case Disposition |        |        |        |        |        |        |        |        |        |                 |  |  |  |  |
|------------------------------------------|-----------------------------------------------------------------------------------------------------------------------------------------|--------|--------|--------|--------|--------|--------|--------|--------|--------|-----------------|--|--|--|--|
| Phases                                   | 2010                                                                                                                                    | 2011   | 2012   | 2013   | 2014   | 2015   | 2016   | 2017   | 2018   | 2019   | Jan 20 - Dec 20 |  |  |  |  |
| At Trial With Trial                      | 1,764                                                                                                                                   | 1,664  | 1,672  | 1,502  | 1,471  | 1,476  | 1,505  | 1,587  | 1,484  | 1,497  | 847             |  |  |  |  |
| In-Custody                               | 13%                                                                                                                                     | 12%    | 13%    | 14%    | 11%    | 12%    | 10%    | 10%    | 8%     | 10%    | 12%             |  |  |  |  |
| Out-of-Custody                           | 87%                                                                                                                                     | 88%    | 87%    | 86%    | 89%    | 88%    | 90%    | 90%    | 92%    | 90%    | 88%             |  |  |  |  |
| At Trial Without Trial                   | 4,573                                                                                                                                   | 3,479  | 3,138  | 2,578  | 2,435  | 2,493  | 2,570  | 2,432  | 2,385  | 2,472  | 1,598           |  |  |  |  |
| In-Custody                               | 11%                                                                                                                                     | 13%    | 14%    | 14%    | 13%    | 13%    | 10%    | 10%    | 10%    | 10%    | 12%             |  |  |  |  |
| Out-of-Custody                           | 89%                                                                                                                                     | 87%    | 86%    | 86%    | 87%    | 87%    | 90%    | 90%    | 90%    | 90%    | 88%             |  |  |  |  |
| Before Trial                             | 43,219                                                                                                                                  | 39,035 | 36,793 | 32,985 | 30,592 | 30,396 | 31,008 | 31,627 | 31,231 | 33,975 | 25,747          |  |  |  |  |
| In-Custody                               | 18%                                                                                                                                     | 17%    | 17%    | 18%    | 17%    | 17%    | 17%    | 16%    | 13%    | 14%    | 14%             |  |  |  |  |
| Out-of-Custody                           | 82%                                                                                                                                     | 83%    | 83%    | 82%    | 83%    | 83%    | 83%    | 84%    | 87%    | 86%    | 86%             |  |  |  |  |

| Cases Disposed <sup>8</sup> by Phase and P | ases Disposed <sup>8</sup> by Phase and Percentage of In-Custody <sup>11</sup> , Out-of-Custody <sup>12</sup> Cases at Case Disposition |       |       |       |       |       |       |       |       |       |                    |  |
|--------------------------------------------|-----------------------------------------------------------------------------------------------------------------------------------------|-------|-------|-------|-------|-------|-------|-------|-------|-------|--------------------|--|
| Phases                                     | 2010                                                                                                                                    | 2011  | 2012  | 2013  | 2014  | 2015  | 2016  | 2017  | 2018  | 2019  | Jan 20 -<br>Dec 20 |  |
| At Trial With Trial                        | 352                                                                                                                                     | 378   | 344   | 310   | 316   | 267   | 307   | 315   | 283   | 286   | 215                |  |
| In-Custody                                 | 11%                                                                                                                                     | 10%   | 15%   | 16%   | 17%   | 15%   | 16%   | 12%   | 11%   | 12%   | 15%                |  |
| Out-of-Custody                             | 89%                                                                                                                                     | 90%   | 85%   | 84%   | 83%   | 85%   | 84%   | 88%   | 89%   | 88%   | 85%                |  |
| At Trial Without Trial                     | 809                                                                                                                                     | 736   | 656   | 582   | 521   | 572   | 502   | 480   | 529   | 567   | 386                |  |
| In-Custody                                 | 12%                                                                                                                                     | 12%   | 14%   | 15%   | 14%   | 17%   | 12%   | 15%   | 15%   | 13%   | 16%                |  |
| Out-of-Custody                             | 88%                                                                                                                                     | 88%   | 86%   | 85%   | 86%   | 83%   | 88%   | 85%   | 85%   | 87%   | 84%                |  |
| Before Trial                               | 8,491                                                                                                                                   | 7,444 | 7,429 | 7,170 | 6,698 | 6,734 | 6,857 | 6,621 | 6,791 | 7,777 | 6,573              |  |
| In-Custody                                 | 20%                                                                                                                                     | 20%   | 22%   | 23%   | 21%   | 23%   | 20%   | 18%   | 12%   | 13%   | 17%                |  |
| Out-of-Custody                             | 80%                                                                                                                                     | 80%   | 78%   | 77%   | 79%   | 77%   | 80%   | 82%   | 88%   | 87%   | 83%                |  |

| Cases Disposed <sup>8</sup> by Phase and Percentage of In-Custody <sup>11</sup> , Out-of-Custody <sup>12</sup> Cases at Case Disposition |       |       |       |       |      |      |      |      |      |      |                    |
|------------------------------------------------------------------------------------------------------------------------------------------|-------|-------|-------|-------|------|------|------|------|------|------|--------------------|
| Phases                                                                                                                                   | 2010  | 2011  | 2012  | 2013  | 2014 | 2015 | 2016 | 2017 | 2018 | 2019 | Jan 20 -<br>Dec 20 |
| At Trial With Trial                                                                                                                      | 43    | 46    | 41    | 26    | 27   | 38   | 32   | 30   | 32   | 31   | 10                 |
| In-Custody                                                                                                                               | 9%    | 11%   | 0%    | 12%   | 7%   | 18%  | 9%   | 3%   | 0%   | 10%  | 0%                 |
| Out-of-Custody                                                                                                                           | 91%   | 89%   | 100%  | 88%   | 93%  | 82%  | 91%  | 97%  | 100% | 90%  | 100%               |
| At Trial Without Trial                                                                                                                   | 207   | 151   | 111   | 98    | 100  | 87   | 66   | 73   | 58   | 51   | 27                 |
| In-Custody                                                                                                                               | 8%    | 7%    | 12%   | 14%   | 5%   | 16%  | 17%  | 10%  | 9%   | 10%  | 15%                |
| Out-of-Custody                                                                                                                           | 92%   | 93%   | 88%   | 86%   | 95%  | 84%  | 83%  | 90%  | 91%  | 90%  | 85%                |
| Before Trial                                                                                                                             | 1,416 | 1,230 | 1,179 | 1,127 | 908  | 883  | 915  | 820  | 917  | 946  | 596                |
| In-Custody                                                                                                                               | 19%   | 20%   | 20%   | 20%   | 18%  | 18%  | 16%  | 16%  | 10%  | 14%  | 10%                |
| Out-of-Custody                                                                                                                           | 81%   | 80%   | 80%   | 80%   | 82%  | 82%  | 84%  | 84%  | 90%  | 86%  | 90%                |

| Cases Disposed <sup>8</sup> by Phase and Percentage of In-Custody <sup>11</sup> , Out-of-Custody <sup>12</sup> Cases at Case Disposition |       |       |       |      |      |      |      |      |      |       |                    |
|------------------------------------------------------------------------------------------------------------------------------------------|-------|-------|-------|------|------|------|------|------|------|-------|--------------------|
| Phases                                                                                                                                   | 2010  | 2011  | 2012  | 2013 | 2014 | 2015 | 2016 | 2017 | 2018 | 2019  | Jan 20 -<br>Dec 20 |
| At Trial With Trial                                                                                                                      | 55    | 74    | 68    | 62   | 50   | 42   | 58   | 37   | 38   | 30    | 26                 |
| In-Custody                                                                                                                               | 15%   | 23%   | 15%   | 19%  | 12%  | 29%  | 12%  | 19%  | 11%  | 10%   | 42%                |
| Out-of-Custody                                                                                                                           | 85%   | 77%   | 85%   | 81%  | 88%  | 71%  | 88%  | 81%  | 89%  | 90%   | 58%                |
| At Trial Without Trial                                                                                                                   | 134   | 74    | 64    | 48   | 42   | 38   | 42   | 35   | 29   | 39    | 47                 |
| In-Custody                                                                                                                               | 10%   | 16%   | 16%   | 15%  | 26%  | 18%  | 19%  | 17%  | 7%   | 13%   | 13%                |
| Out-of-Custody                                                                                                                           | 90%   | 84%   | 84%   | 85%  | 74%  | 82%  | 81%  | 83%  | 93%  | 87%   | 87%                |
| Before Trial                                                                                                                             | 1,491 | 1,234 | 1,236 | 993  | 927  | 978  | 975  | 891  | 945  | 1,182 | 924                |
| In-Custody                                                                                                                               | 18%   | 18%   | 17%   | 20%  | 23%  | 19%  | 21%  | 26%  | 16%  | 20%   | 16%                |
| Out-of-Custody                                                                                                                           | 82%   | 82%   | 83%   | 80%  | 77%  | 81%  | 79%  | 74%  | 84%  | 80%   | 84%                |