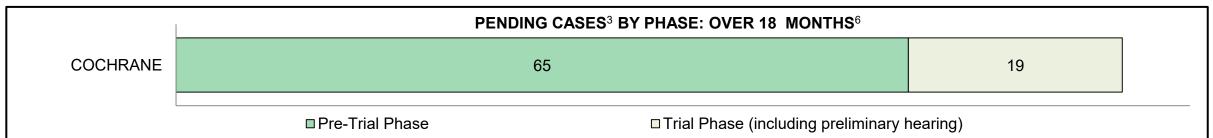

| 84             | 43                                                                    | 136 | 69   | 960  | 1,292 |  |  |  |  |  |  |  |
| In-Custody                                                                                                                                       | 2%             | 14%                                                                   | 10% | 0%   | □ 6% | 6%    |  |  |  |  |  |  |  |
| Out-of-Custody                                                                                                                                   | 98%            | 86%                                                                   | 90% | 100% | 94%  | 94%   |  |  |  |  |  |  |  |





|                            | Varia                               | Matria                                 | Jan 20  | - Dec 20           | 2014 Baseline | Change from 2014 |
|----------------------------|-------------------------------------|----------------------------------------|---------|--------------------|---------------|------------------|
|                            | Key i                               | Metric                                 | Percent | Cases <sup>1</sup> | Median*       | Baseline Median  |
|                            | Disposed cases that be              | gan in the Bail Phase                  | 16.1%   | 37                 | 33.5%         | -17.4%           |
|                            | Bail cases with a bail              | Total