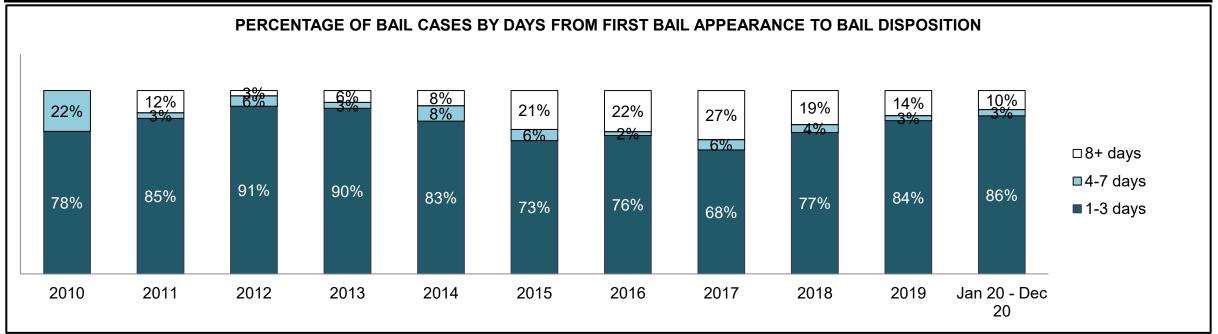

| Phases                 | 2010    | 2011    | 2012    | 2013    | 2014    | 2015    | 2016    | 2017    | 2018    | 2019    | Jan 20 - Dec 20 |
|------------------------|---------|---------|---------|---------|---------|---------|---------|---------|---------|---------|-----------------|
| At Trial With Trial    | 13,333  | 12,913  | 12,507  | 11,635  | 10,711  | 9,759   | 9,325   | 9,209   | 8,399   | 8,353   | 4,381           |
| In-Custody             | 16%     | 15%     | 17%     | 16%     | 15%     | 15%     | 14%     | 14%     | 12%     | 14%     | 18%             |
| Out-of-Custody         | 84%     | 85%     | 83%     | 84%     | 85%     | 85%     | 86%     | 86%     | 88%     | 86%     | 82%             |
| At Trial Without Trial | 35,859  | 31,139  | 27,205  | 25,048  | 22,226  | 19,582  | 18,371  | 17,471  | 16,029  | 16,029  | 9,075           |
| In-Custody             | 13%     | 14%     | 15%     | 15%     | 14%     | 14%     | 14%     | 14%     | 13%     | 14%     | 15%             |
| Out-of-Custody         | 87%     | 86%     | 85%     | 85%     | 86%     | 86%     | 86%     | 86%     | 87%     | 86%     | 85%             |
| Before Trial           | 225,025 | 212,794 | 207,335 | 194,998 | 177,161 | 175,908 | 179,464 | 187,457 | 187,060 | 196,166 | 137,018         |
| In-Custody             | 22%     | 22%     | 23%     | 23%     | 22%     | 23%     | 23%     | 22%     | 20%     | 21%     | 21%             |
| Out-of-Custody         | 78%     | 78%     | 77%     | 77%     | 78%     | 77%     | 77%     | 78%     | 80%     | 79%     | 79%             |