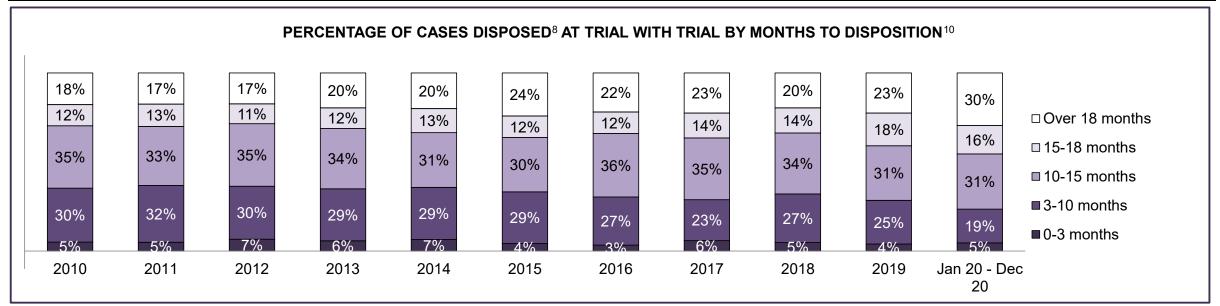

Criminal Code Traffic                       | 22%                                                                                                                                     | 16%  | 18%  | 20%  | 20%  | 21%  | 22%  | 22%  | 22%  | 20%  | 18%             |
| Federal Statute                             | 10%                                                                                                                                     | 13%  | 13%  | 12%  | 14%  | 15%  | 16%  | 14%  | 13%  | 10%  | 11%             |
| Total                                       | 100%                                                                                                                                    | 100% | 100% | 100% | 100% | 100% | 100% | 100% | 100% | 100% | 100%            |





## ONTARIO COURT OF JUSTICE CRIMINAL MODERNIZATION COMMITTEE CENTRAL WEST DASHBOARD<sup>19</sup> CASES PENDING AS OF DECEMBER 31, 2020



**CASES PENDING AS OF DECEMBER 31, 2020** 

| Location       | Over 18 months | 15-18<br>months | 10-15<br>months | 8-10<br>months | 0-8<br>months | Total  |
|----------------|----------------|-----------------|-----------------|----------------|---------------|--------|
| CENTRAL WEST   | 3,833          | 1,993           | 5,372           | 3,695          | 23,960        | 38,853 |
| In-Custody     | 14%            | 14%             | 13%             | 13%            | 12%           | 13%    |
| Out-of-Custody | 86%            | 86%             | 87%             | 87%            | 88%           | 87%    |
| BRAMPTON       | 2,431          | 1,082