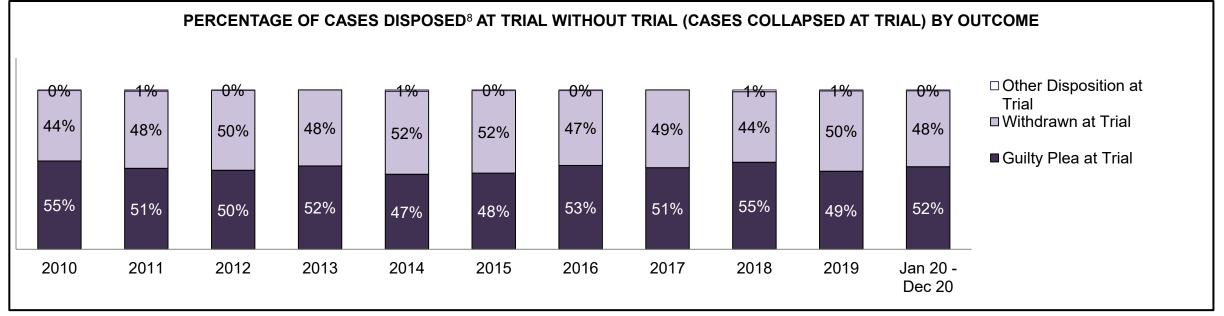

| Percentage of Cases Disposed <sup>8</sup> At | Percentage of Cases Disposed <sup>8</sup> At Trial Without Trial (Collapse Rate At Trial <sup>2</sup> ) by Offence Group At Disposition |      |      |      |      |      |      |      |      |      |                 |  |  |  |
|----------------------------------------------|-----------------------------------------------------------------------------------------------------------------------------------------|------|------|------|------|------|------|------|------|------|-----------------|--|--|--|
| Offence Group at Disposition <sup>14</sup>   | 2010                                                                                                                                    | 2011 | 2012 | 2013 | 2014 | 2015 | 2016 | 2017 | 2018 | 2019 | Jan 20 - Dec 20 |  |  |  |
| Crimes Against The Person                    | 40%                                                                                                                                     | 42%  | 43%  | 42%  | 42%  | 41%  | 43%  | 44%  | 44%  | 45%  | 47%             |  |  |  |
| Crimes Against Property                      | 13%                                                                                                                                     | 12%  | 11%  | 12%  | 11%  | 11%  | 10%  | 10%  | 10%  | 10%  | 10%             |  |  |  |
| Administration of Justice                    | 13%                                                                                                                                     | 13%  | 13%  | 13%  | 12%  | 13%  | 13%  | 12%  | 12%  | 13%  | 11%             |  |  |  |
| Other Criminal Code                          | 6%                                                                                                                                      | 6%   | 6%   | 6%   | 6%   | 6%   | 6%   | 6%   | 6%   | 7%   | 7%              |  |  |  |
| Criminal Code Traffic                        | 18%                                                                                                                                     | 14%  | 15%  | 16%  | 16%  | 16%  | 16%  | 17%  | 18%  | 16%  | 15%             |  |  |  |
| Federal Statute                              | 10%                                                                                                                                     | 12%  | 12%  | 11%  | 12%  | 12%  | 12%  | 11%  | 10%  | 9%   | 10%             |  |  |  |
| Total                                        | 100%                                                                                                                                    | 100% | 100% | 100% | 100% | 100% | 100% | 100% | 100% | 100% | 100%            |  |  |  |

| Percentage of Cases Disposed <sup>8</sup> At Trial Without Trial (Collapse Rate At Trial <sup>2</sup> ) by Offence Group At Disposition |      |      |      |      |      |      |      |      |      |      |                 |
|-----------------------------------------------------------------------------------------------------------------------------------------|------|------|------|------|------|------|------|------|------|------|-----------------|
| Offence Group at Disposition <sup>14</sup>                                                                                              | 2010 | 2011 | 2012 | 2013 | 2014 | 2015 | 2016 | 2017 | 2018 | 2019 | Jan 20 - Dec 20 |
| Crimes Against The Person                                                                                                               | 34%  | 38%  | 36%  | 36%  | 35%  | 33%  | 34%  | 34%  | 33%  | 36%  | 37%             |
| Crimes Against Property                                                                                                                 | 12%  | 12%  | 11%  | 12%  | 13%  | 11%  | 12%  | 11%  | 9%   | 10%  | 9%              |
| Administration of Justice                                                                                                               | 11%  | 11%  | 10%  | 11%  | 10%  | 11%  | 11%  | 8%   | 10%  | 11%  | 11%             |
| Other Criminal Code                                                                                                                     | 5%   | 5%   | 6%   | 6%   | 5%   | 6%   | 5%   | 6%   | 7%   | 6%   | 7%              |
| Criminal Code Traffic                                                                                                                   | 28%  | 24%  | 25%  | 25%  | 27%  | 26%  | 27%  | 31%  | 31%  | 26%  | 25%             |
| Federal Statute                                                                                                                         | 9%   | 10%  | 11%  | 10%  | 11%  | 12%  | 11%  | 11%  | 10%  | 10%  | 11%             |
| Total                                                                                                                                   | 100% | 100% | 100% | 100% | 100% | 100% | 100% | 100% | 100% | 100% | 100%            |

| Percentage of Cases Disposed <sup>8</sup> At Trial Without Trial (Collapse Rate At Trial <sup>2</sup> ) by Offence Group At Disposition |      |      |      |      |      |      |      |      |      |      |                    |
|-----------------------------------------------------------------------------------------------------------------------------------------|------|------|------|------|------|------|------|------|------|------|--------------------|
| Offence Group at Disposition <sup>14</sup>                                                                                              | 2010 | 2011 | 2012 | 2013 | 2014 | 2015 | 2016 | 2017 | 2018 | 2019 | Jan 20 -<br>Dec 20 |
| Crimes Against The Person                                                                                                               | 33%  | 36%  | 35%  | 34%  | 33%  | 32%  | 35%  | 32%  | 30%  | 37%  | 39%                |
| Crimes Against Property                                                                                                                 | 11%  | 15%  | 14%  | 12%  | 13%  | 12%  | 11%  | 11%  | 10%  | 11%  | 12%                |
| Administration of Justice                                                                                                               | 13%  | 10%  | 11%  | 12%  | 9%   | 12%  | 13%  | 9%   | 15%  | 15%  | 13%                |
| Other Criminal Code                                                                                                                     | 4%   | 5%   | 6%   | 6%   | 5%   | 6%   | 6%   | 7%   | 6%   | 7%   | 6%                 |
| Criminal Code Traffic                                                                                                                   | 29%  | 24%  | 24%  | 25%  | 28%  | 24%  | 25%  | 27%  | 24%  | 20%  | 22%                |
| Federal Statute                                                                                                                         | 10%  | 9%   | 11%  | 10%  | 12%  | 14%  | 11%  | 14%  | 15%  | 11%  | 9%                 |
| Total                                                                                                                                   | 100% | 100% | 100% | 100% | 100% | 100% | 100% | 100% | 100% | 100% | 100%               |

| Offence Group at Disposition <sup>14</sup> | 2010 | 2011 | 2012 | 2013 | 2014 | 2015 | 2016 | 2017 | 2018 | 2019 | Jan 20 -<br>Dec 20 |
|--------------------------------------------|------|------|------|------|------|------|------|------|------|------|--------------------|
| Crimes Against The Person                  | 30%  | 28%  | 32%  | 35%  | 38%  | 38%  | 37%  | 38%  | 42%  | 50%  | 59%                |
| Crimes Against Property                    | 12%  | 8%   | 11%  | 11%  | 9%   | 18%  | 21%  | 17%  | 9%   | 10%  | 5%                 |
| Administration of Justice                  | 12%  | 12%  | 11%  | 15%  | 10%  | 12%  | 8%   | 13%  | 13%  | 9%   | 8%                 |
| Other Criminal Code                        | 4%   | 5%   | 5%   | 8%   | 3%   | 6%   | 5%   | 3%   | 4%   | 6%   | 8%                 |
| Criminal Code Traffic                      | 37%  | 31%  | 34%  | 23%  | 28%  | 25%  | 21%  | 21%  | 30%  | 21%  | 14%                |
| Federal Statute                            | 4%   | 16%  | 7%   | 8%   | 11%  | 1%   | 7%   | 8%   | 1%   | 5%   | 5%                 |
| Total                                      | 100% | 100% | 100% | 100% | 100% | 100% | 100% | 100% | 100% | 100% | 100%               |

| Percentage of Cases Disposed <sup>8</sup> At Trial Without Trial (Collapse Rate At Trial <sup>2</sup> ) by Offence Group At Disposition |      |      |      |      |      |      |      |      |      |      |                    |
|-----------------------------------------------------------------------------------------------------------------------------------------|------|------|------|------|------|------|------|------|------|------|--------------------|
| Offence Group at Disposition <sup>14</sup>                                                                                              | 2010 | 2011 | 2012 | 2013 | 2014 | 2015 | 2016 | 2017 | 2018 | 2019 | Jan 20 -<br>Dec 20 |
| Crimes Against The Person                                                                                                               | 40%  | 49%  | 39%  | 39%  | 47%  | 45%  | 29%  | 38%  | 43%  | 52%  | 38%                |
| Crimes Against Property                                                                                                                 | 13%  | 11%  | 8%   | 12%  | 8%   | 4%   | 15%  | 8%   | 4%   | 7%   | 12%                |
| Administration of Justice                                                                                                               | 14%  | 16%  | 11%  | 14%  | 10%  | 14%  | 9%   | 10%  | 7%   | 9%   | 16%                |
| Other Criminal Code                                                                                                                     | 3%   | 5%   | 14%  | 7%   | 3%   | 10%  | 7%   | 8%   | 1%   | 9%   | 12%                |
| Criminal Code Traffic                                                                                                                   | 26%  | 13%  | 20%  | 16%  | 17%  | 11%  | 19%  | 25%  | 34%  | 16%  | 11%                |
| Federal Statute                                                                                                                         | 5%   | 7%   | 8%   | 12%  | 15%  | 16%  | 21%  | 11%  | 9%   | 7%   | 10%                |
| Total                                                                                                                                   | 100% | 100% | 100% | 100% | 100% | 100% | 100% | 100% | 100% | 100% | 100%               |