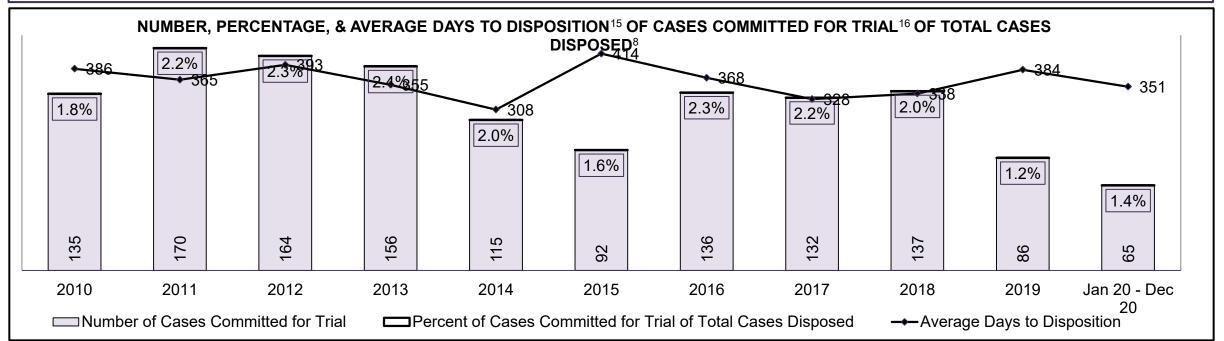

| Phases                 | 2010    | 2011    | 2012    | 2013    | 2014    | 2015    | 2016    | 2017    | 2018    | 2019    | Jan 20 - Dec 20 |
|------------------------|---------|---------|---------|---------|---------|---------|---------|---------|---------|---------|-----------------|
| At Trial With Trial    | 13,333  | 12,913  | 12,507  | 11,635  | 10,711  | 9,759   | 9,325   | 9,209   | 8,399   | 8,353   | 4,381           |
| In-Custody             | 16%     | 15%     | 17%     | 16%     | 15%     | 15%     | 14%     | 14%     | 12%     | 14%     | 18%             |
| Out-of-Custody         | 84%     | 85%     | 83%     | 84%     | 85%     | 85%     | 86%     | 86%     | 88%     | 86%     | 82%             |
| At Trial Without Trial | 35,859  | 31,139  | 27,205  | 25,048  | 22,226  | 19,582  | 18,371  | 17,471  | 16,029  | 16,029  | 9,075           |
| In-Custody             | 13%     | 14%     | 15%     | 15%     | 14%     | 14%     | 14%     | 14%     | 13%     | 14%     | 15%             |
| Out-of-Custody         | 87%     | 86%     | 85%     | 85%     | 86%     | 86%     | 86%     | 86%     | 87%     | 86%     | 85%             |
| Before Trial           | 225,025 | 212,794 | 207,335 | 194,998 | 177,161 | 175,908 | 179,464 | 187,457 | 187,060 | 196,166 | 137,018         |
| In-Custody             | 22%     | 22%     | 23%     | 23%     | 22%     | 23%     | 23%     | 22%     | 20%     | 21%     | 21%             |
| Out-of-Custody         | 78%     | 78%     | 77%     | 77%     | 78%     | 77%     | 77%     | 78%     | 80%     | 79%     | 79%             |