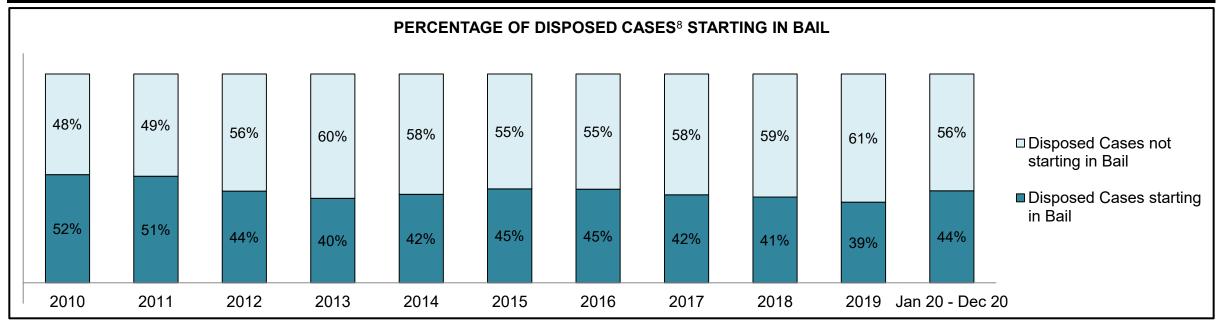

|              | Vari                                  | Matuia                                 | Jan 20  | - Dec 20           | 2014 Baseline | Change from 2014 Baseline |
|--------------|---------------------------------------|----------------------------------------|---------|--------------------|---------------|---------------------------|
|              | ney l                                 | Metric                                 | Percent | Cases <sup>1</sup> | Median*       | Median                    |
|              | Disposed cases that be                | gan in the Bail Phase                  | 44.9%   | 67,539             | 44.0%         | 0.9%                      |
|              | Bail cases with a bail                | Total                                  | 57.9%   | 39,092             | 56.6%         | 1.3%                      |
|              | outcome (bail granted                 | Bail Disposition with 1 appearance     | 56.8%   | 22,204             | 51.4%         | 5.4%                      |
| Bail         | or bail denied)                       | Bail Disposition in 1-3 days           | 70.3%   | 27,464             | 72.5%         | -2.2%                     |
| Dali         | Bail cases with no bail               | Total                                  | 42.1%   | 28,447             | 43.4%         | -1.3%                     |
|              | disposition but with a                | Case disposition in 1-3 appearances    | 18.0%   | 5,111              | 35.0%         | -17.1%                    |
|              | · · · · · · · · · · · · · · · · · · · | Case disposition in 0-3 months         | 62.5%   | 17,790             | 76.5%         | -14.0%                    |
|              | case disposition                      | Case disposition rate before trial     | 93.8%   | 26,694             | 90.5%         | 3.3%                      |
|              |                                       |                                        |         |                    |               |                           |
|              | Disposition rate (include             | es bail cases with case dispositions)  | 91.1%   | 137,018            | 84.3%         | 6.7%                      |
| Before Trial | Disposed within 1-3 app               | pearances (net of bench warrant cases) | 36.9%   | 28,204             | 42.7%         | -5.7%                     |
|              | Disposed within 0-3 mo                | nths (net of bench warrant cases)      | 58.1%   | 44,383             | 61.7%         | -3.6%                     |
|              |                                       |                                        |         |                    |               |                           |
| Trial        | Collapse Rate at Trial <sup>2</sup>   |                                        | 67.4%   | 9,075              | 67.5%         | 0.0%                      |

## ONTARIO COURT OF JUSTICE CRIMINAL MODERNIZATION COMMITTEE PROVINCIAL DASHBOARD<sup>19</sup> CASES PENDING AS OF DECEMBER 31, 2020

|              | Was I                               | Madui a                                | Jan 20  | - Dec 20           | 2014 Baseline    | Change from 2014 Regional |
|--------------|-------------------------------------|----------------------------------------|---------|--------------------|------------------|---------------------------|
|              | Key i                               | Metric                                 | Percent | Cases <sup>1</sup> | Regional Median* | Median                    |
|              | Disposed cases that be              | gan in the Bail Phase                  | 31.1%   | 8,771              | 32.5%            | -1.4%                     |
|              | Bail cases with a bail              | Total                                  | 61.9%   | 5,430              | 53.7%            | 8.2%                      |
|              | outcome (release order              | Bail Disposition with 1 appearance     | 58.1%   | 3,155              | 52.5%            | 5.6%                      |
| Bail         | or detention order)                 | Bail Disposition in 1-3 days           | 71.3%   | 3,871              | 72.9%            | -1.6%                     |
| Dali         | Bail cases with no bail             | Total                                  | 38.1%   | 3,341              | 46.3%            | -8.2%                     |
|              |                                     | Case disposition in 1-3 appearances    | 21.4%   | 715                | 38.7%            | -17.3%                    |
|              | disposition but with a              | Case disposition in 0-3 months         | 64.7%   | 2,160              | 79.1%            | -14.4%                    |
|              | case disposition                    | Case disposition rate before trial     | 93.3%   | 3,118              | 92.8%            | 0.5%                      |
|              |                                     |                                        |         |                    |                  |                           |
|              | Disposition rate (include           | es bail cases with case dispositions)  | 91.3%   | 25,747             | 88.7%            | 2.6%                      |
| Before Trial | Disposed within 1-3 app             | pearances (net of bench warrant cases) | 44.6%   | 6,570              | 46.0%            | -1.4%                     |
|              | Disposed within 0-3 mo              | nths (net of bench warrant cases)      | 58.5%   | 8,615              | 60.7%            | -2.2%                     |
|              |                                     |                                        |         |                    |                  |                           |
| Trial        | Collapse Rate at Trial <sup>2</sup> |                                        | 65.4%   | 1,598              | 62.3%            | 3.1%                      |