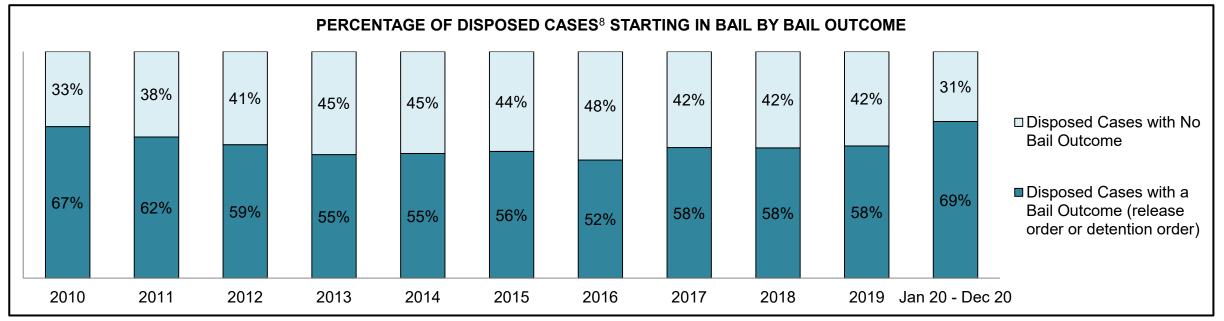

|              | Vari                                  | Matuia                                 | Jan 20  | - Dec 20           | 2014 Baseline | Change from 2014 Baseline |
|--------------|---------------------------------------|----------------------------------------|---------|--------------------|---------------|---------------------------|
|              | ney l                                 | Metric                                 | Percent | Cases <sup>1</sup> | Median*       | Median                    |
|              | Disposed cases that be                | gan in the Bail Phase                  | 44.9%   | 67,539             | 44.0%         | 0.9%                      |
|              | Bail cases with a bail                | Total                                  | 57.9%   | 39,092             | 56.6%         | 1.3%                      |
|              | outcome (bail granted                 | Bail Disposition with 1 appearance     | 56.8%   | 22,204             | 51.4%         | 5.4%                      |
| Bail         | or bail denied)                       | Bail Disposition in 1-3 days           | 70.3%   | 27,464             | 72.5%         | -2.2%                     |
| Dali         | Bail cases with no bail               | Total                                  | 42.1%   | 28,447             | 43.4%         | -1.3%                     |
|              | disposition but with a                | Case disposition in 1-3 appearances    | 18.0%   | 5,111              | 35.0%         | -17.1%                    |
|              | · · · · · · · · · · · · · · · · · · · | Case disposition in 0-3 months         | 62.5%   | 17,790             | 76.5%         | -14.0%                    |
|              | case disposition                      | Case disposition rate before trial     | 93.8%   | 26,694             | 90.5%         | 3.3%                      |
|              |                                       |                                        |         |                    |               |                           |
|              | Disposition rate (include             | es bail cases with case dispositions)  | 91.1%   | 137,018            | 84.3%         | 6.7%                      |
| Before Trial | Disposed within 1-3 app               | pearances (net of bench warrant cases) | 36.9%   | 28,204             | 42.7%         | -5.7%                     |
|              | Disposed within 0-3 mo                | nths (net of bench warrant cases)      | 58.1%   | 44,383             | 61.7%         | -3.6%                     |
|              |                                       |                                        |         |                    |               |                           |
| Trial        | Collapse Rate at Trial <sup>2</sup>   |                                        | 67.4%   | 9,075              | 67.5%         | 0.0%                      |