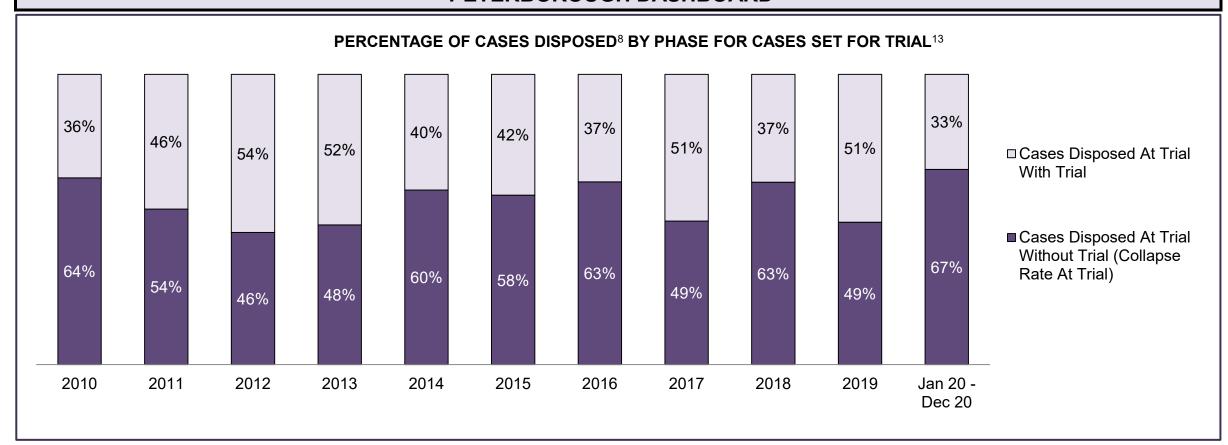

| Cases Disposed <sup>8</sup> by Phase and | ases Disposed <sup>8</sup> by Phase and Percentage of In-Custody <sup>11</sup> , Out-of-Custody <sup>12</sup> Cases at Case Disposition |        |        |        |        |        |        |        |        |        |                 |  |  |  |  |
|------------------------------------------|-----------------------------------------------------------------------------------------------------------------------------------------|--------|--------|--------|--------|--------|--------|--------|--------|--------|-----------------|--|--|--|--|
| Phases                                   | 2010                                                                                                                                    | 2011   | 2012   | 2013   | 2014   | 2015   | 2016   | 2017   | 2018   | 2019   | Jan 20 - Dec 20 |  |  |  |  |
| At Trial With Trial                      | 1,764                                                                                                                                   | 1,664  | 1,672  | 1,502  | 1,471  | 1,476  | 1,505  | 1,587  | 1,484  | 1,497  | 847             |  |  |  |  |
| In-Custody                               | 13%                                                                                                                                     | 12%    | 13%    | 14%    | 11%    | 12%    | 10%    | 10%    | 8%     | 10%    | 12%             |  |  |  |  |
| Out-of-Custody                           | 87%                                                                                                                                     | 88%    | 87%    | 86%    | 89%    | 88%    | 90%    | 90%    | 92%    | 90%    | 88%             |  |  |  |  |
| At Trial Without Trial                   | 4,573                                                                                                                                   | 3,479  | 3,138  | 2,578  | 2,435  | 2,493  | 2,570  | 2,432  | 2,385  | 2,472  | 1,598           |  |  |  |  |
| In-Custody                               | 11%                                                                                                                                     | 13%    | 14%    | 14%    | 13%    | 13%    | 10%    | 10%    | 10%    | 10%    | 12%             |  |  |  |  |
| Out-of-Custody                           | 89%                                                                                                                                     | 87%    | 86%    | 86%    | 87%    | 87%    | 90%    | 90%    | 90%    | 90%    | 88%             |  |  |  |  |
| Before Trial                             | 43,219                                                                                                                                  | 39,035 | 36,793 | 32,985 | 30,592 | 30,396 | 31,008 | 31,627 | 31,231 | 33,975 | 25,747          |  |  |  |  |
| In-Custody                               | 18%                                                                                                                                     | 17%    | 17%    | 18%    | 17%    | 17%    | 17%    | 16%    | 13%    | 14%    | 14%             |  |  |  |  |
| Out-of-Custody                           | 82%                                                                                                                                     | 83%    | 83%    | 82%    | 83%    | 83%    | 83%    | 84%    | 87%    | 86%    | 86%             |  |  |  |  |

| Cases Disposed <sup>8</sup> by Phase and P | ases Disposed <sup>8</sup> by Phase and Percentage of In-Custody <sup>11</sup> , Out-of-Custody <sup>12</sup> Cases at Case Disposition |       |       |       |       |       |       |       |       |       |                    |  |
|--------------------------------------------|-----------------------------------------------------------------------------------------------------------------------------------------|-------|-------|-------|-------|-------|-------|-------|-------|-------|--------------------|--|
| Phases                                     | 2010                                                                                                                                    | 2011  | 2012  | 2013  | 2014  | 2015  | 2016  | 2017  | 2018  | 2019  | Jan 20 -<br>Dec 20 |  |
| At Trial With Trial                        | 352                                                                                                                                     | 378   | 344   | 310   | 316   | 267   | 307   | 315   | 283   | 286   | 215                |  |
| In-Custody                                 | 11%                                                                                                                                     | 10%   | 15%   | 16%   | 17%   | 15%   | 16%   | 12%   | 11%   | 12%   | 15%                |  |
| Out-of-Custody                             | 89%                                                                                                                                     | 90%   | 85%   | 84%   | 83%   | 85%   | 84%   | 88%   | 89%   | 88%   | 85%                |  |
| At Trial Without Trial                     | 809                                                                                                                                     | 736   | 656   | 582   | 521   | 572   | 502   | 480   | 529   | 567   | 386                |  |
| In-Custody                                 | 12%                                                                                                                                     | 12%   | 14%   | 15%   | 14%   | 17%   | 12%   | 15%   | 15%   | 13%   | 16%                |  |
| Out-of-Custody                             | 88%                                                                                                                                     | 88%   | 86%   | 85%   | 86%   | 83%   | 88%   | 85%   | 85%   | 87%   | 84%                |  |
| Before Trial                               | 8,491                                                                                                                                   | 7,444 | 7,429 | 7,170 | 6,698 | 6,734 | 6,857 | 6,621 | 6,791 | 7,777 | 6,573              |  |
| In-Custody                                 | 20%                                                                                                                                     | 20%   | 22%   | 23%   | 21%   | 23%   | 20%   | 18%   | 12%   | 13%   | 17%                |  |
| Out-of-Custody                             | 80%                                                                                                                                     | 80%   | 78%   | 77%   | 79%   | 77%   | 80%   | 82%   | 88%   | 87%   | 83%                |  |

| Cases Disposed <sup>8</sup> by Phase and Percentage of In-Custody <sup>11</sup> , Out-of-Custody <sup>12</sup> Cases at Case Disposition |       |       |       |       |      |      |      |      |      |      |                    |
|------------------------------------------------------------------------------------------------------------------------------------------|-------|-------|-------|-------|------|------|------|------|------|------|--------------------|
| Phases                                                                                                                                   | 2010  | 2011  | 2012  | 2013  | 2014 | 2015 | 2016 | 2017 | 2018 | 2019 | Jan 20 -<br>Dec 20 |
| At Trial With Trial                                                                                                                      | 43    | 46    | 41    | 26    | 27   | 38   | 32   | 30   | 32   | 31   | 10                 |
| In-Custody                                                                                                                               | 9%    | 11%   | 0%    | 12%   | 7%   | 18%  | 9%   | 3%   | 0%   | 10%  | 0%                 |
| Out-of-Custody                                                                                                                           | 91%   | 89%   | 100%  | 88%   | 93%  | 82%  | 91%  | 97%  | 100% | 90%  | 100%               |
| At Trial Without Trial                                                                                                                   | 207   | 151   | 111   | 98    | 100  | 87   | 66   | 73   | 58   | 51   | 27                 |
| In-Custody                                                                                                                               | 8%    | 7%    | 12%   | 14%   | 5%   | 16%  | 17%  | 10%  | 9%   | 10%  | 15%                |
| Out-of-Custody                                                                                                                           | 92%   | 93%   | 88%   | 86%   | 95%  | 84%  | 83%  | 90%  | 91%  | 90%  | 85%                |
| Before Trial                                                                                                                             | 1,416 | 1,230 | 1,179 | 1,127 | 908  | 883  | 915  | 820  | 917  | 946  | 596                |
| In-Custody                                                                                                                               | 19%   | 20%   | 20%   | 20%   | 18%  | 18%  | 16%  | 16%  | 10%  | 14%  | 10%                |
| Out-of-Custody                                                                                                                           | 81%   | 80%   | 80%   | 80%   | 82%  | 82%  | 84%  | 84%  | 90%  | 86%  | 90%                |

| Cases Disposed <sup>8</sup> by Phase and Percentage of In-Custody <sup>11</sup> , Out-of-Custody <sup>12</sup> Cases at Case Disposition |       |       |       |      |      |      |      |      |      |       |                    |
|------------------------------------------------------------------------------------------------------------------------------------------|-------|-------|-------|------|------|------|------|------|------|-------|--------------------|
| Phases                                                                                                                                   | 2010  | 2011  | 2012  | 2013 | 2014 | 2015 | 2016 | 2017 | 2018 | 2019  | Jan 20 -<br>Dec 20 |
| At Trial With Trial                                                                                                                      | 55    | 74    | 68    | 62   | 50   | 42   | 58   | 37   | 38   | 30    | 26                 |
| In-Custody                                                                                                                               | 15%   | 23%   | 15%   | 19%  | 12%  | 29%  | 12%  | 19%  | 11%  | 10%   | 42%                |
| Out-of-Custody                                                                                                                           | 85%   | 77%   | 85%   | 81%  | 88%  | 71%  | 88%  | 81%  | 89%  | 90%   | 58%                |
| At Trial Without Trial                                                                                                                   | 134   | 74    | 64    | 48   | 42   | 38   | 42   | 35   | 29   | 39    | 47                 |
| In-Custody                                                                                                                               | 10%   | 16%   | 16%   | 15%  | 26%  | 18%  | 19%  | 17%  | 7%   | 13%   | 13%                |
| Out-of-Custody                                                                                                                           | 90%   | 84%   | 84%   | 85%  | 74%  | 82%  | 81%  | 83%  | 93%  | 87%   | 87%                |
| Before Trial                                                                                                                             | 1,491 | 1,234 | 1,236 | 993  | 927  | 978  | 975  | 891  | 945  | 1,182 | 924                |
| In-Custody                                                                                                                               | 18%   | 18%   | 17%   | 20%  | 23%  | 19%  | 21%  | 26%  | 16%  | 20%   | 16%                |
| Out-of-Custody                                                                                                                           | 82%   | 82%   | 83%   | 80%  | 77%  | 81%  | 79%  | 74%  | 84%  | 80%   | 84%                |