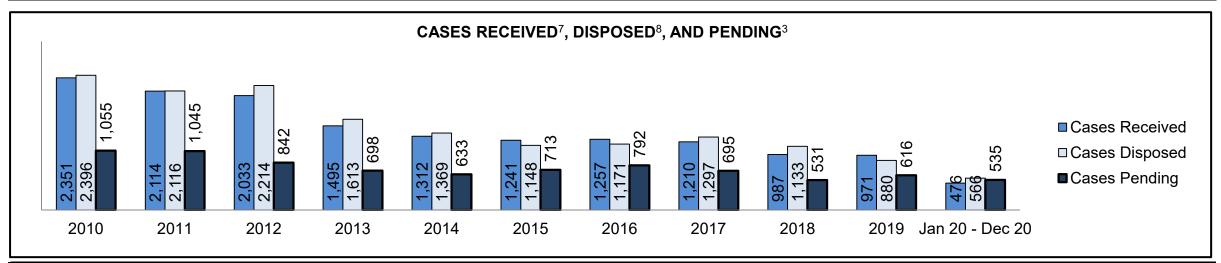

See Appendix 1 bookmark for footnote definitions.

<sup>\*</sup>See Appendix 2 bookmark for Cluster court designations.

| Cases Received <sup>7</sup> by Offence Group |        |        |        |        |        |        |        |        |        |        |                 |  |  |  |
|----------------------------------------------|--------|--------|--------|--------|--------|--------|--------|--------|--------|--------|-----------------|--|--|--|
| Offence Group <sup>9</sup>                   | 2010   | 2011   | 2012   | 2013   | 2014   | 2015   | 2016   | 2017   | 2018   | 2019   | Jan 20 - Dec 20 |  |  |  |
| Crimes Against The Person                    | 70,116 | 67,886 | 65,387 | 59,842 | 56,409 | 57,092 | 58,698 | 60,456 | 63,579 | 66,327 | 62,251          |  |  |  |
| Crimes Against Property                      | 60,311 | 56,486 | 56,335 | 51,562 | 49,067 | 49,149 | 49,773 | 51,222 | 54,281 | 56,961 | 45,265          |  |  |  |
| Administration of Justice                    | 66,705 | 64,598 | 63,846 | 60,173 | 57,889 | 59,213 | 61,532 | 66,963 | 71,334 | 71,503 | 51,779          |  |  |  |
| Other Criminal Code                          | 13,999 | 12,394 | 11,827 | 11,131 | 9,805  | 10,232 | 10,333 | 10,679 | 11,142 | 12,426 | 11,938          |  |  |  |
| Criminal Code Traffic                        | 20,492 | 19,831 | 19,640 | 18,181 | 17,395 | 17,799 | 17,450 | 17,105 | 17,187 | 18,589 | 18,167          |  |  |  |
| Federal Statute                              | 34,020 | 32,172 | 30,228 | 28,251 | 24,703 | 23,175 | 20,395 | 19,373 | 17,078 | 14,930 | 16,235          |  |  |  |