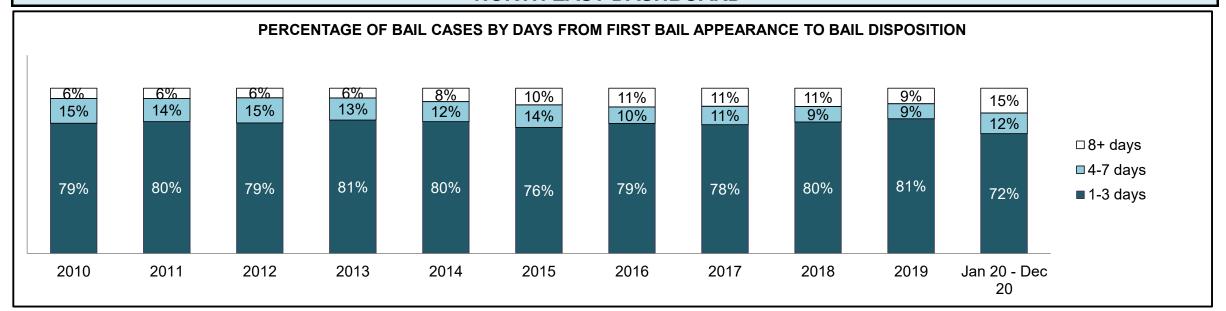

|              | Vari                                  | Matuia                                 | Jan 20  | - Dec 20           | 2014 Baseline | Change from 2014 Baseline |
|--------------|---------------------------------------|----------------------------------------|---------|--------------------|---------------|---------------------------|
|              | ney l                                 | Metric                                 | Percent | Cases <sup>1</sup> | Median*       | Median                    |
|              | Disposed cases that be                | gan in the Bail Phase                  | 44.9%   | 67,539             | 44.0%         | 0.9%                      |
|              | Bail cases with a bail                | Total                                  | 57.9%   | 39,092             | 56.6%         | 1.3%                      |
|              | outcome (bail granted                 | Bail Disposition with 1 appearance     | 56.8%   | 22,204             | 51.4%         | 5.4%                      |
| Bail         | or bail denied)                       | Bail Disposition in 1-3 days           | 70.3%   | 27,464             | 72.5%         | -2.2%                     |
| Dali         | Bail cases with no bail               | Total                                  | 42.1%   | 28,447             | 43.4%         | -1.3%                     |
|              | disposition but with a                | Case disposition in 1-3 appearances    | 18.0%   | 5,111              | 35.0%         | -17.1%                    |
|              | · · · · · · · · · · · · · · · · · · · | Case disposition in 0-3 months         | 62.5%   | 17,790             | 76.5%         | -14.0%                    |
|              | case disposition                      | Case disposition rate before trial     | 93.8%   | 26,694             | 90.5%         | 3.3%                      |
|              |                                       |                                        |         |                    |               |                           |
|              | Disposition rate (include             | es bail cases with case dispositions)  | 91.1%   | 137,018            | 84.3%         | 6.7%                      |
| Before Trial | Disposed within 1-3 app               | pearances (net of bench warrant cases) | 36.9%   | 28,204             | 42.7%         | -5.7%                     |
|              | Disposed within 0-3 mo                | nths (net of bench warrant cases)      | 58.1%   | 44,383             | 61.7%         | -3.6%                     |
|              |                                       |                                        |         |                    |               |                           |
| Trial        | Collapse Rate at Trial <sup>2</sup>   |                                        | 67.4%   | 9,075              | 67.5%         | 0.0%                      |

## ONTARIO COURT OF JUSTICE CRIMINAL MODERNIZATION COMMITTEE PROVINCIAL DASHBOARD<sup>19</sup> CASES PENDING AS OF DECEMBER 31, 2020

|              | Was I                               | Madui a                                | Jan 20  | - Dec 20           | 2014 Baseline    | Change from 2014 Regional |
|--------------|-------------------------------------|----------------------------------------|---------|--------------------|------------------|---------------------------|
|              | Key i                               | Metric                                 | Percent | Cases <sup>1</sup> | Regional Median* | Median                    |
|              | Disposed cases that be              | gan in the Bail Phase                  | 31.1%   | 8,771              | 32.5%            | -1.4%                     |
|              | Bail cases with a bail              | Total                                  | 61.9%   | 5,430              | 53.7%            | 8.2%                      |
|              | outcome (release order              | Bail Disposition with 1 appearance     | 58.1%   | 3,155              | 52.5%            | 5.6%                      |
| Bail         | or detention order)                 | Bail Disposition in 1-3 days           | 71.3%   | 3,871              | 72.9%            | -1.6%                     |
| Dali         | Bail cases with no bail             | Total                                  | 38.1%   | 3,341              | 46.3%            | -8.2%                     |
|              |                                     | Case disposition in 1-3 appearances    | 21.4%   | 715                | 38.7%            | -17.3%                    |
|              | disposition but with a              | Case disposition in 0-3 months         | 64.7%   | 2,160              | 79.1%            | -14.4%                    |
|              | case disposition                    | Case disposition rate before trial     | 93.3%   | 3,118              | 92.8%            | 0.5%                      |
|              |                                     |                                        |         |                    |                  |                           |
|              | Disposition rate (include           | es bail cases with case dispositions)  | 91.3%   | 25,747             | 88.7%            | 2.6%                      |
| Before Trial | Disposed within 1-3 app             | pearances (net of bench warrant cases) | 44.6%   | 6,570              | 46.0%            | -1.4%                     |
|              | Disposed within 0-3 mo              | nths (net of bench warrant cases)      | 58.5%   | 8,615              | 60.7%            | -2.2%                     |
|              |                                     |                                        |         |                    |                  |                           |
| Trial        | Collapse Rate at Trial <sup>2</sup> |                                        | 65.4%   | 1,598              | 62.3%            | 3.1%                      |

# ONTARIO COURT OF JUSTICE CRIMINAL MODERNIZATION COMMITTEE CENTRAL EAST DASHBOARD<sup>19</sup> CASES PENDING AS OF DECEMBER 31, 2020

|              | Vov                                 | Matria                                 | Jan 20  | - Dec 20           | 2014 Baseline | Change from 2014 |
|--------------|-------------------------------------|----------------------------------------|---------|--------------------|---------------|------------------|
|              | Key i                               | Metric                                 | Percent | Cases <sup>1</sup> | Median*       | Baseline Median  |
|              | Disposed cases that be              | gan in the Bail Phase                  | 29.8%   | 2,138              | 48.0%         | -18.2%           |
|              | Bail cases with a bail              | Total                                  | 50.5%   | 1,080              | 56.0%         | -5.5%            |
|              | outcome (release order              | Bail Disposition with 1 appearance     | 51.4%   | 555                | 47.7%         | 3.6%             |
| Bail         | or detention order)                 | Bail Disposition in 1-3 days           | 64.8%   | 700                | 70.6%         | -5.7%            |
|              | Bail cases with no bail             | Total                                  | 49.5%   | 1,058              | 44.0%         | 5.5%             |
|              |                                     | Case disposition in 1-3 appearances    | 11.9%   | 126                | 35.1%         | -23.2%           |
|              | disposition but with a              | Case disposition in 0-3 months         | 53.5%   | 566                | 77.2%         | -23.7%           |
|              | case disposition                    | Case disposition rate before trial     | 93.3%   | 987                | 90.7%         | 2.6%             |
|              |                                     |                                        |         |                    |               |                  |
|              | Disposition rate (include           | es bail cases with case dispositions)  | 91.6%   | 6,573              | 83.6%         | 8.0%             |
| Before Trial | Disposed within 1-3 app             | pearances (net of bench warrant cases) | 41.7%   | 1,596              | 39.1%         | 2.6%             |
|              | Disposed within 0-3 mo              | nths (net of bench warrant cases)      | 57.1%   | 2,185              | 60.6%         | -3.5%            |
|              |                                     |                                        |         |                    |               |                  |
| Trial        | Collapse Rate at Trial <sup>2</sup> |                                        | 64.2%   | 386                | 71.0%         | -6.8%            |

|                       | Vov                                 | Matria                                 | Jan 20  | - Dec 20           | 2014 Baseline | Change from 2014 |
|-----------------------|-------------------------------------|----------------------------------------|---------|--------------------|---------------|------------------|
|                       | Key i                               | Metric                                 | Percent | Cases <sup>1</sup> | Median*       | Baseline Median  |
|                       | Disposed cases that be              | gan in the Bail Phase                  | 17.4%   | 110                | 33.5%         | -16.1%           |
|                       | Bail cases with a bail              | Total                                  | 51.8%   | 57                 | 50.7%         | 1.1%             |
|                       | outcome (release order              | Bail Disposition with 1 appearance     | 71.9%   | 41                 | 52.9%         | 19.1%            |
| Bail                  | or detention order)                 | Bail Disposition in 1-3 days           | 87.7%   | 50                 | 73.8%         | 14.0%            |
|                       | Bail cases with no bail             | Total                                  | 48.2%   | 53                 | 49.3%         | -1.1%            |
|                       |                                     | Case disposition in 1-3 appearances    | 5.7%    | 3                  | 33.4%         | -27.7%           |
|                       | disposition but with a              | Case disposition in 0-3 months         | 43.4%   | 23                 | 77.3%         | -33.9%           |
|                       | case disposition                    | Case disposition rate before trial     | 92.5%   | 49                 | 91.8%         | 0.6%             |
|                       |                                     |                                        |         |                    |               |                  |
|                       | Disposition rate (include           | es bail cases with case dispositions)  | 94.2%   | 596                | 85.7%         | 8.5%             |
| Before Trial          | Disposed within 1-3 app             | pearances (net of bench warrant cases) | 40.6%   | 176                | 47.2%         | -6.7%            |
| Disposed within 0-3 m |                                     | nths (net of bench warrant cases)      | 45.4%   | 197                | 62.6%         | -17.2%           |
|                       |                                     |                                        |         |                    |               |                  |
| Trial                 | Collapse Rate at Trial <sup>2</sup> |                                        | 73.0%   | 27                 | 66.9%         | 6.1%             |

|                        | Vov.                                | Matria                                 | Jan 20 - | - Dec 20           | 2014 Baseline | Change from 2014 |
|------------------------|-------------------------------------|----------------------------------------|----------|--------------------|---------------|------------------|
|                        | Key i                               | Metric                                 | Percent  | Cases <sup>1</sup> | Median*       | Baseline Median  |
|                        | Disposed cases that be              | gan in the Bail Phase                  | 30.9%    | 308                | 33.5%         | -2.6%            |
|                        | Bail cases with a bail              | Total                                  | 48.4%    | 149                | 50.7%         | -2.3%            |
|                        | outcome (release order              | Bail Disposition with 1 appearance     | 51.7%    | 77                 | 52.9%         | -1.2%            |
| Bail                   | or detention order)                 | Bail Disposition in 1-3 days           | 71.1%    | 106                | 73.8%         | -2.6%            |
| E                      | Bail cases with no bail             | Total                                  | 51.6%    | 159                | 49.3%         | 2.3%             |
|                        | disposition but with a              | Case disposition in 1-3 appearances    | 18.9%    | 30                 | 33.4%         | -14.5%           |
|                        | •                                   | Case disposition in 0-3 months         | 66.7%    | 106                | 77.3%         | -10.6%           |
|                        | case disposition                    | Case disposition rate before trial     | 89.9%    | 143                | 91.8%         | -1.9%            |
|                        |                                     |                                        |          |                    |               |                  |
|                        | Disposition rate (include           | es bail cases with case dispositions)  | 92.7%    | 924                | 85.7%         | 7.0%             |
| Before Trial           | Disposed within 1-3 app             | pearances (net of bench warrant cases) | 26.7%    | 225                | 47.2%         | -20.5%           |
| Disposed within 0-3 mo |                                     | nths (net of bench warrant cases)      | 39.0%    | 329                | 62.6%         | -23.5%           |
|                        |                                     |                                        |          |                    |               |                  |
| Trial                  | Collapse Rate at Trial <sup>2</sup> | 64.4%                                  | 47       | 66.9%              | -2.5%         |                  |

|                               | Varia                               | Matria                                 | Jan 20  | - Dec 20           | 2014 Baseline | Change from 2014 |
|-------------------------------|-------------------------------------|----------------------------------------|---------|--------------------|---------------|------------------|
|                               | Key i                               | Metric                                 | Percent | Cases <sup>1</sup> | Median*       | Baseline Median  |
|                               | Disposed cases that be              | gan in the Bail Phase                  | 32.2%   | 350                | 33.5%         | -1.3%            |
|                               | Bail cases with a bail              | Total                                  | 57.7%   | 202                | 50.7%         | 7.0%             |
|                               | outcome (release order              | Bail Disposition with 1 appearance     | 55.0%   | 111                | 52.9%         | 2.1%             |
| Bail  Bail cases with no bail | Bail Disposition in 1-3 days        | 69.3%                                  | 140     | 73.8%              | -4.5%         |                  |
|                               | Rail cases with no bail             | Total                                  | 42.3%   | 148                | 49.3%         | -7.0%            |
|                               |                                     | Case disposition in 1-3 appearances    | 12.8%   | 19                 | 33.4%         | -20.5%           |
|                               | disposition but with a              | Case disposition in 0-3 months         | 62.8%   | 93                 | 77.3%         | -14.5%           |
|                               | case disposition                    | Case disposition rate before trial     | 94.6%   | 140                | 91.8%         | 2.8%             |
|                               |                                     |                                        |         |                    |               |                  |
|                               | Disposition rate (include           | es bail cases with case dispositions)  | 92.1%   | 1,001              | 85.7%         | 6.4%             |
| Before Trial                  | Disposed within 1-3 app             | pearances (net of bench warrant cases) | 35.5%   | 218                | 47.2%         | -11.7%           |
|                               | Disposed within 0-3 mo              | nths (net of bench warrant cases)      | 53.6%   | 329                | 62.6%         | -9.0%            |
|                               |                                     |                                        |         |                    |               |                  |
| Γrial                         | Collapse Rate at Trial <sup>2</sup> |                                        | 62.8%   | 54                 | 66.9%         | -4.1%            |