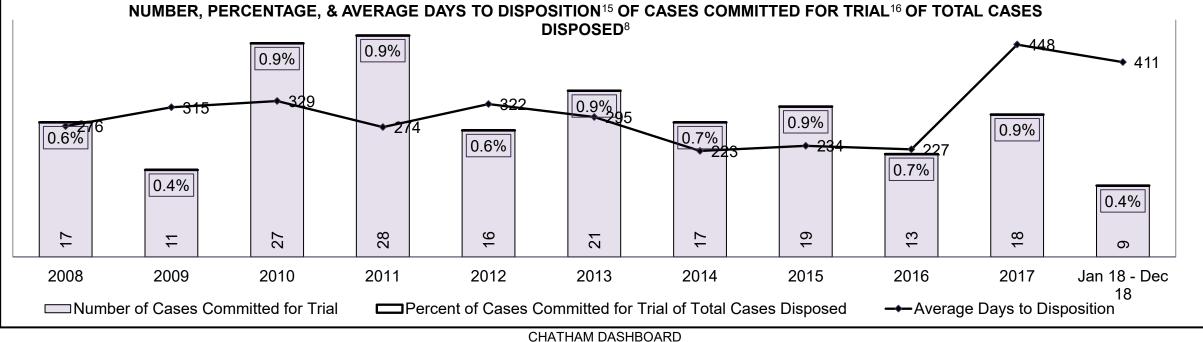

| 4%         | 5%            | 5%           | 7%                          | 6%          | 4%           | 8%        | 5%   | 11%  | 12%  | 11%                |
| Criminal Code Traffic                        | 11%        | 12%           | 16%          | 9%                          | 13%         | 12%          | 7%        | 10%  | 11%  | 10%  | 11%                |
| Federal Statute                              | 14%        | 14%           | 17%          | 18%                         | 14%         | 12%          | 22%       | 20%  | 13%  | 15%  | 5%                 |
| Total                                        | 100%       | 100%          | 100%         | 100%                        | 100%        | 100%         | 100%      | 100% | 100% | 100% | 100%               |

CHATHAM DASHBOARD





#### ONTARIO COURT OF JUSTICE CRIMINAL MODERNIZATION COMMITTEE CHATHAM DASHBOARD<sup>19</sup> CASES PENDING AS OF DECEMBER 31, 2018



| Pending Cases <sup>3</sup> by Pe | ending Age <sup>6</sup> and Percent | tage of Pending Cases | In-Custody <sup>17</sup> and Out-c | of-Custody <sup>18</sup> |            |       |
|----------------------------------|-------------------------------------|-----------------------|------------------------------------|--------------------------|------------|-------|
| Court Location                   | Over 18 months                      | 15-18 months          | 10-15 months                       | 8-10 months              | 0-8 months | Total |
| CHATHAM                          | 83                                  | 65                    | 177