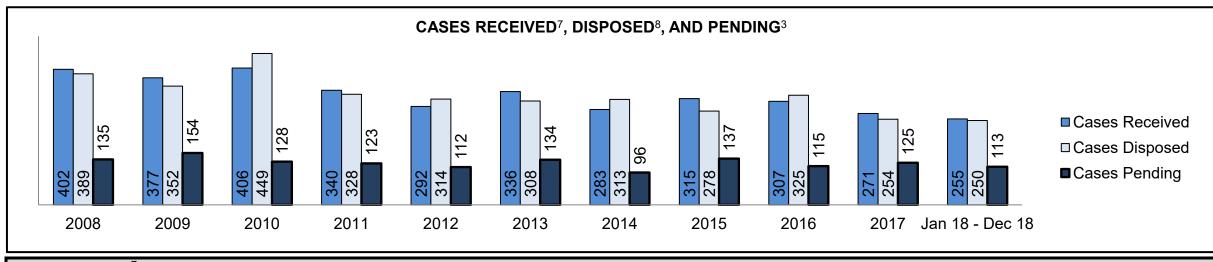

BARRIE DASHBOARD

BARRIE DASHBOARD

BARRIE DASHBOARD

BARRIE DASHBOARD

| Cases Disposed° by Phase an | Cases Disposed <sup>8</sup> by Phase and Percentage of In-Custody <sup>11</sup> , Out-of-Custody <sup>12</sup> Cases at Case Disposition |       |       |       |       |       |       |       |       |       |                    |  |  |
|-----------------------------|------------------------------------------------------------------------------------------------------------------------------------------|-------|-------|-------|-------|-------|-------|-------|-------|-------|--------------------|--|--|
| Phases                      | 2008                                                                                                                                     | 2009  | 2010  | 2011  | 2012  | 2013  | 2014  | 2015  | 2016  | 2017  | Jan 18 -<br>Dec 18 |  |  |
| At Trial With Trial         | 455                                                                                                                                      | 490   | 352   | 378   | 344   | 310   | 316   | 267   | 307   | 315   | 283                |  |  |
| In-Custody                  | 14%                                                                                                                                      | 17%   | 11%   | 10%   | 15%   | 16%   | 17%   | 15%   | 16%   | 12%   | 11%                |  |  |
| Out-of-Custody              | 86%                                                                                                                                      | 83%   | 89%   | 90%   | 85%   | 84%   | 83%   | 85%   | 84%   | 88%   | 89%                |  |  |
| At Trial Without Trial      | 994                                                                                                                                      | 881   | 809   | 736   | 656   | 582   | 521   | 572   | 502   | 480   | 529                |  |  |
| In-Custody                  | 15%                                                                                                                                      | 17%   | 12%   | 12%   | 14%   | 15%   | 14%   | 17%   | 12%   | 15%   | 15%                |  |  |
| Out-of-Custody              | 85%                                                                                                                                      | 83%   | 88%   | 88%   | 86%   | 85%   | 86%   | 83%   | 88%   | 85%   | 85%                |  |  |
| Before Trial                | 7,692                                                                                                                                    | 7,704 | 8,491 | 7,444 | 7,429 | 7,170 | 6,698 | 6,734 | 6,857 | 6,621 | 6,791              |  |  |
| In-Custody                  | 25%                                                                                                                                      | 23%   | 20%   | 20%   | 22%   | 23%   | 21%   | 23%   | 20%   | 18%   | 12%                |  |  |
| Out-of-Custody              | 75%                                                                                                                                      | 77%   | 80%   | 80%   | 78%   | 77%   | 79%   | 77%   | 80%   | 82%   | 88%                |  |  |