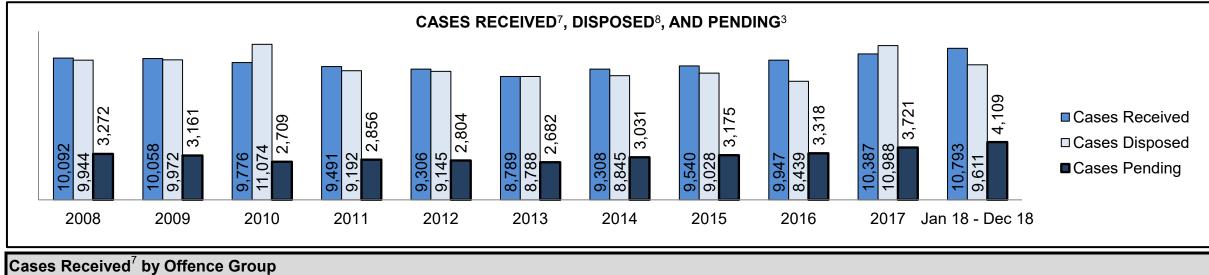

| 97                                                                          |
| Cases              | 15-18 months                                       | 1.9%    | 77                 | 44                                           | 33                                                                          |
|                    | Over 18 months                                     | 2.4%    | 97                 | 55                                           | 42                                                                          |
| Total              |                                                    | 100.0%  | 4,109              | 3,855                                        | 254                                                                         |

KITCHENER DASHBOARD



| Offence Group <sup>9</sup> | 2008  | 2009  | 2010  | 2011  | 2012  | 2013  | 2014  | 2015  | 2016  | 2017  | Jan 18 -<br>Dec 18 |
|----------------------------|-------|-------|-------|-------|-------|-------|-------|-------|-------|-------|--------------------|
| Crimes Against The Person  | 2,279 | 2,191 | 2,228 | 2,135 | 2,048 | 1,808 | 1,877 | 1,873 | 1,961 | 2,004 | 2,251              |
| Crimes Against Property    | 2,674 | 2,836 | 2,746 | 2,689 | 2,547 | 2,330 | 2,616 | 2,674 | 2,835 | 2,815 | 2,837              |
| Administration of Justice  | 2,879 | 2,969 | 2,741 | 2,678 | 2,853 | 2,725 | 3,063 | 3,307 | 3,439 | 3,935 | 3,992              |
| Other Criminal Code        | 391   | 355   | 379   | 390   | 363   | 370   | 307   | 343   | 398   | 473   | 527                |
| Crim