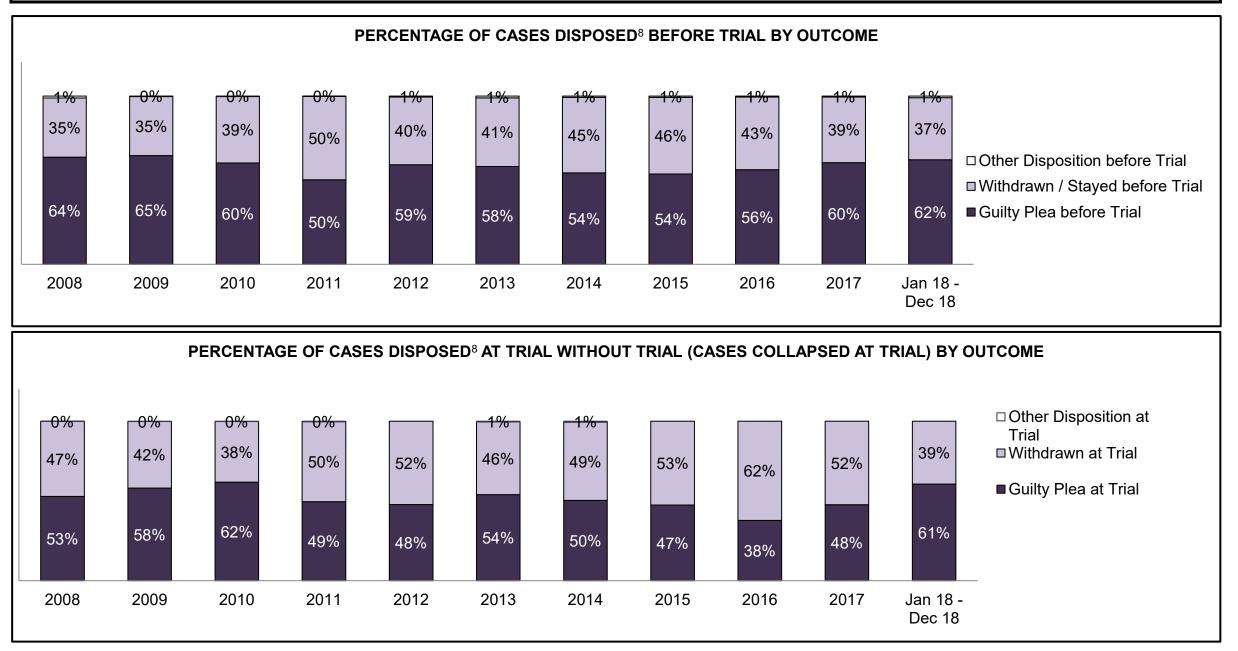

| 82%                      | 83%         | 85%          | 85%   | 80%   | 85%   | 81%   | 85%                |
| Before Trial                             | 2,680           | 2,363      | 2,591                      | 2,565                    | 2,164       | 2,280        | 1,972 | 1,950 | 1,949 | 2,187 | 2,405              |
| In-Custody                               | 25%             | 27%        | 31%                        | 24%                      | 29%         | 33%          | 29%   | 28%   | 29%   | 30%   | 28%                |
| Out-of-Custody                           | 75%             | 73%        | 69%                        | 76%                      | 71%         | 67%          | 71%   | 72%   | 71%   | 70%   | 72%                |

SAULT STE MARIE DASHBOARD



SAULT STE MARIE DASHBOARD



| Offence Group at Disposition <sup>14</sup> | 2008 | 2009 | 2010 | 2011 | 2012 | 2013 | 2014         | 2015         | 2016 | 2017 | Jan 18 - |
|--------------------------------------------|------|------|------|------|------|------|--------------|--------------|------|------|----------|
|                                            | 400/ | 450/ | 400/ | 500/ | 500/ | 500/ | <b>FF0</b> / | <b>FF0</b> / | 500/ | 500/ | Dec 18   |
| Crimes Against The Person                  | 40%  | 45%  | 49%  | 58%  | 52%  | 50%  | 55%          | 55%          | 53%  | 56%  | 37%      |
| Crimes Against Property                    | 16%  | 13%  | 12%  | 11%  | 11%  | 14%  | 13%          | 11%          | 10%  | 9%   | 14%      |
| Administration of Justice                  | 22