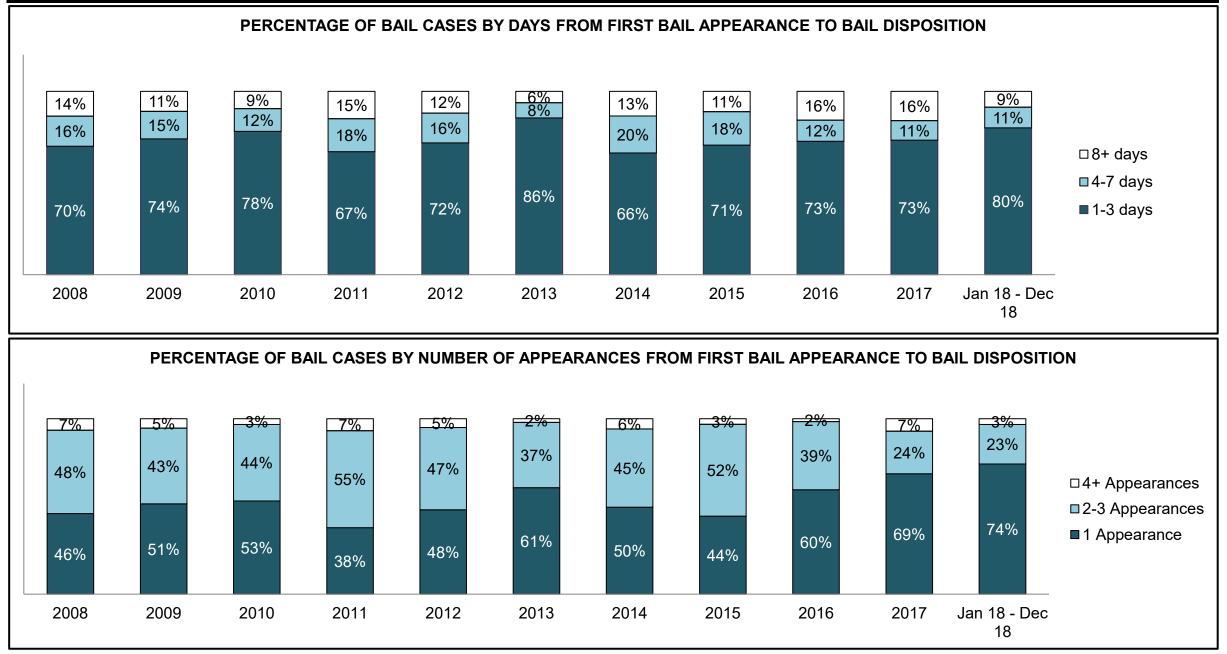

|              | Kay                                     | Matuia                                 | Jan 18  | - Dec 18           | 2014 Baseline           | Change from 2014 Regional |
|--------------|-----------------------------------------|----------------------------------------|---------|--------------------|-------------------------|---------------------------|
|              | Keyi                                    | Metric                                 | Percent | Cases <sup>1</sup> | <b>Regional Median*</b> | Median                    |
|              | Disposed cases that be                  | gan in the Bail Phase                  | 32.3%   | 11,330             | 32.5%                   | -0.2%                     |
|              | Bail cases with a bail                  | Total                                  | 63.9%   | 7,244              | 53.7%                   | 10.2%                     |
|              | outcome (release order                  | Bail Disposition with 1 appearance     | 59.0%   | 4,271              | 52.5%                   | 6.5%                      |
| Deil         | or detention order)                     | Bail Disposition in 1-3 days           | 74.7%   | 5,412              | 72.9%                   | 1.8%                      |
| Bail         |                                         | Total                                  | 36.1%   | 4,086              | 46.3%                   | -10.2%                    |
|              | Bail cases with no bail                 | Case disposition in 1-3 appearances    | 27.1%   | 1,109              | 38.7%                   | -11.6%                    |
|              | disposition but with a case disposition | Case disposition in 0-3 months         | 69.3%   | 2,833              | 79.1%                   | -9.8%                     |
|              | case disposition                        | Case disposition rate before trial     | 93.2%   | 3,810              | 92.8%                   | 0.4%                      |
|              |                                         |                                        |         |                    |                         |                           |
|              | Disposition rate (include               | es bail cases with case dispositions)  | 89.0%   | 31,231             | 88.7%                   | 0.3%                      |
| Before Trial | Disposed within 1-3 app                 | pearances (net of bench warrant cases) | 39.0%   | 9,740              | 46.0%                   | -7.0%                     |
|              | Disposed within 0-3 mo                  | nths (net of bench warrant cases)      | 53.9%   | 13,451             | 60.7%                   | -6.8%                     |
|              |                                         |                                        |         |                    |                         |                           |
| Trial        | Collapse Rate at Trial <sup>2</sup>     |                                        | 61.6%   | 2,385              | 62.3%                   | -0.7%                     |