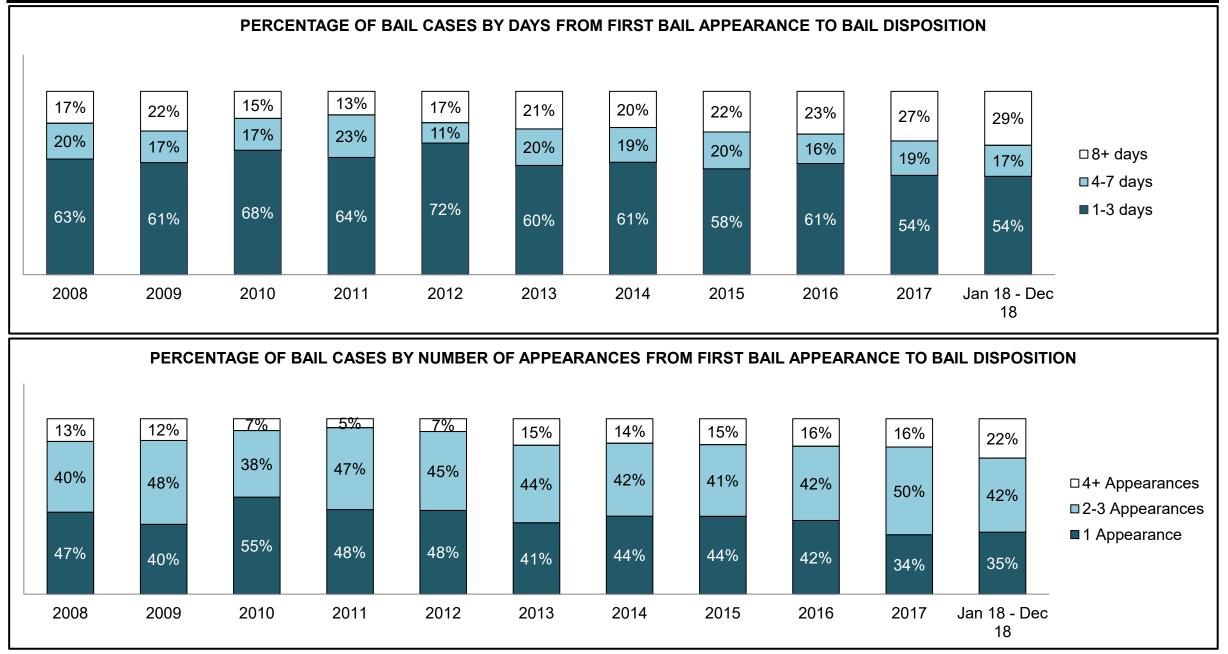

| 90   | 115  | 154                |  |
| Administration of Justice                   | 184                                        | 139  | 151  | 109  | 95   | 93   | 93   | 101  | 126  | 182  | 256                |  |
| Other Criminal Code                         | 27                                         | 28   | 40   | 37   | 23   | 21   | 20   | 24   | 24   | 23   | 34                 |  |
| Criminal Code Traffic                       | 36                                         | 38   | 28   | 34   | 37   | 33   | 48   | 40   | 46   | 43   | 60                 |  |
| Federal Statute                             | 52                                         | 52   | 132  | 90   | 52   | 50   | 48   | 39   | 44   | 50   | 86                 |  |

DRYDEN DASHBOARD



DRYDEN DASHBOARD



DRYDEN DASHBOARD



DRYDEN DASHBOARD



| Cases Disposed <sup>8</sup> by Phase an | d Percentage of | In-Custody | / <sup>11</sup> , Out-of-C | custody <sup>12</sup> Ca | ases at Cas | e Dispositio | on    |       |       |       |                    |
|-----------------------------------------|-----------------|------------|----------------------------|--------------------------|-------------|--------------|-------|-------|-------|-------|--------------------|
| Phases                                  | 2008            | 2009       | 2010                       | 2011                     | 2012        | 2013         | 2014  | 2015  | 2016  | 2017  | Jan 18 -<br>Dec 18 |
| At Trial With Trial                     | 135             | 125        | 139                        | 136