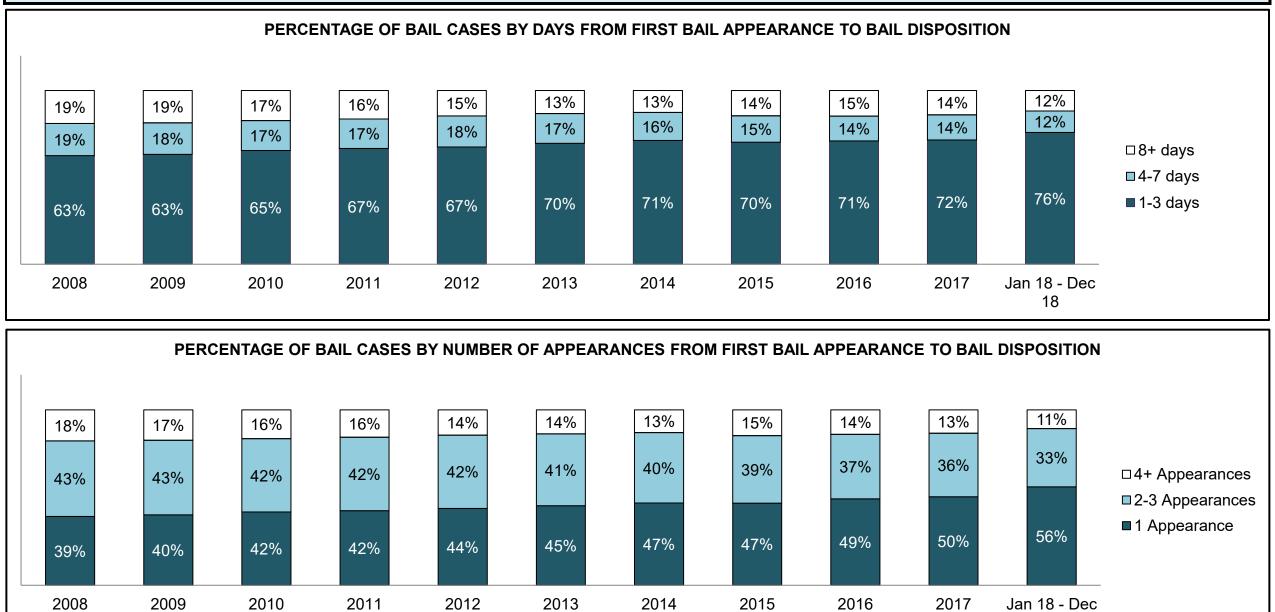

|              |                                            | <b>1</b> - 4 - 4                      | Jan 18 - | Dec 18             |                      | Change from 2014 |
|--------------|--------------------------------------------|---------------------------------------|----------|--------------------|----------------------|------------------|
|              | Keyi                                       | Metric                                | Percent  | Cases <sup>1</sup> | 2014 Cluster Median* | Cluster Median   |
|              | Disposed cases that beg                    | an in the Bail Phase                  | 44.8%    | 94,663             | 44.0%                | 0.8%             |
|              | Bail cases with a bail                     | Total                                 | 60.2%    | 56,992             | 56.6%                | 3.6%             |
|              | outcome (release order                     | Bail Disposition with 1 appearance    | 58.3%    | 33,210             | 51.4%                | 6.8%             |
| Dell         | or detention order)                        | Bail Disposition in 1-3 days          | 74.0%    | 42,178             | 72.5%                | 1.5%             |
| Bail         |                                            | Total                                 | 39.8%    | 37,671             | 43.4%                | -3.6%            |
|              | Bail cases with no bail                    | Case disposition in 1-3 appearances   | 26.1%    | 9,845              | 35.0%                | -8.9%            |
|              | disposition but with a<br>case disposition | Case disposition in 0-3 months        | 68.8%    | 25,903             | 76.5%                | -7.7%            |
|              | case disposition                           | Case disposition rate before trial    | 93.0%    | 35,048             | 90.5%                | 2.5%             |
|              |                                            |                                       |          |                    |                      |                  |
|              | Disposition rate (includes                 | bail cases with case dispositions)    | 88.4%    | 187,060            | 84.3%                | 4.1%             |
| Before Trial | Disposed within 1-3 appe                   | earances (net of bench warrant cases) | 35.4%    | 50,741             | 42.7%                | -7.3%            |
|              | Disposed within 0-3 mon                    | ths (net of bench warrant cases)      | 54.7%    | 78,328             | 61.7%                | -7.0%            |
|              |                                            |                                       |          |                    |                      |                  |
| Trial        | Collapse Rate at Trial <sup>2</sup>        |                                       | 65.6%    | 16,029             | 67.5%                | -1.9%            |