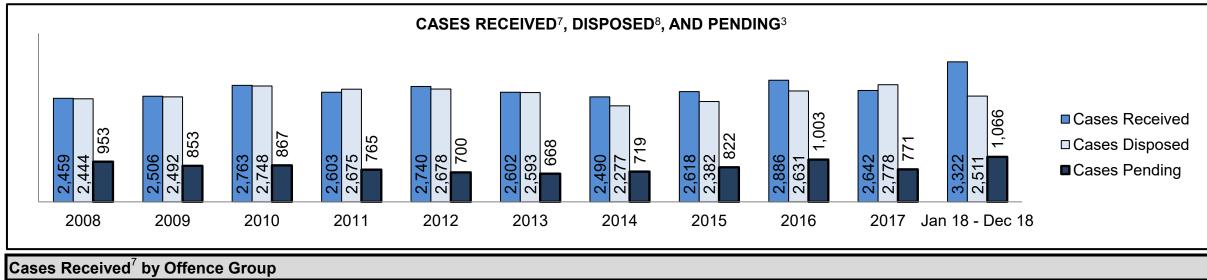

BARRIE DASHBOARD

| Cases Received <sup>7</sup> by Offence Grou | Cases Received <sup>7</sup> by Offence Group |       |       |       |       |       |       |       |       |       |                    |  |
|---------------------------------------------|----------------------------------------------|-------|-------|-------|-------|-------|-------|-------|-------|-------|--------------------|--|
| Offence Group <sup>9</sup>                  | 2008                                         | 2009  | 2010  | 2011  | 2012  | 2013  | 2014  | 2015  | 2016  | 2017  | Jan 18 -<br>Dec 18 |  |
| Crimes Against The Person                   | 2,102                                        | 2,067 | 2,018 | 1,827 | 1,944 | 1,751 | 1,835 | 1,832 | 1,903 | 1,967 | 1,929              |  |
| Crimes Against Property                     | 2,180                                        | 2,219 | 2,356 | 2,155 | 2,090 | 1,798 | 1,767 | 1,924 | 1,763 | 1,966 | 2,205              |  |
| Administration of Justice                   | 2,319                                        | 2,220 | 2,004 | 1,879 | 1,869 | 1,916 | 1,842 | 1,895 | 1,923 | 2,188 | 2,896              |  |
| Other Criminal Code                         | 408                                          | 418   | 432   | 354   | 409   | 357   | 325   | 377   | 360   | 363   | 376                |  |
| Criminal Code Traffic                       | 899                                          | 961   | 932   | 883   | 968   | 919   | 884   | 843   | 907   | 989   | 898                |  |
| Federal Statute                             | 1,290                                        | 1,253 | 1,276 | 1,337 | 1,331 | 1,222 | 1,084 | 950   | 904   | 992   | 778                |  |

| Cases Pending <sup>3</sup> by Offence Group | Cases Pending <sup>3</sup> by Offence Group |      |      |      |      |      |      |      |      |      |                    |  |
|---------------------------------------------|---------------------------------------------|------|------|------|------|------|------|------|------|------|--------------------|--|
| Offence Group <sup>9</sup>                  | 2008                                        | 2009 | 2010 | 2011 | 2012 | 2013 | 2014 | 2015 | 2016 | 2017 | Jan 18 -<br>Dec 18 |  |
| Crimes Against The Person                   | 905                                         | 914  | 869  | 777  | 797  | 696  | 782  | 821  | 821  | 941  | 1,096              |  |
| Crimes Against Property                     | 804                                         | 854  | 732  | 742  | 727  | 650  | 666  | 742  | 610  | 786  | 1,020              |  |
| Administration of Justice                   | 502                                         | 535  | 388  | 369  | 392  | 359  | 414  | 429  | 480  | 608  | 923                |  |
| Other Criminal Code                         | 163                                         | 160  | 162  | 157  | 158  | 137  | 135  | 175  | 170  | 186  | 202                |  |
| Criminal Code Traffic                       | 601                                         | 614  | 503  | 419  | 449  | 428  | 417  | 418  | 456  | 494  | 509                |  |
| Federal Statute                             | 513                                         | 560  | 456  | 498  | 515  | 487  | 450  | 422  | 451  | 518  | 423                |  |