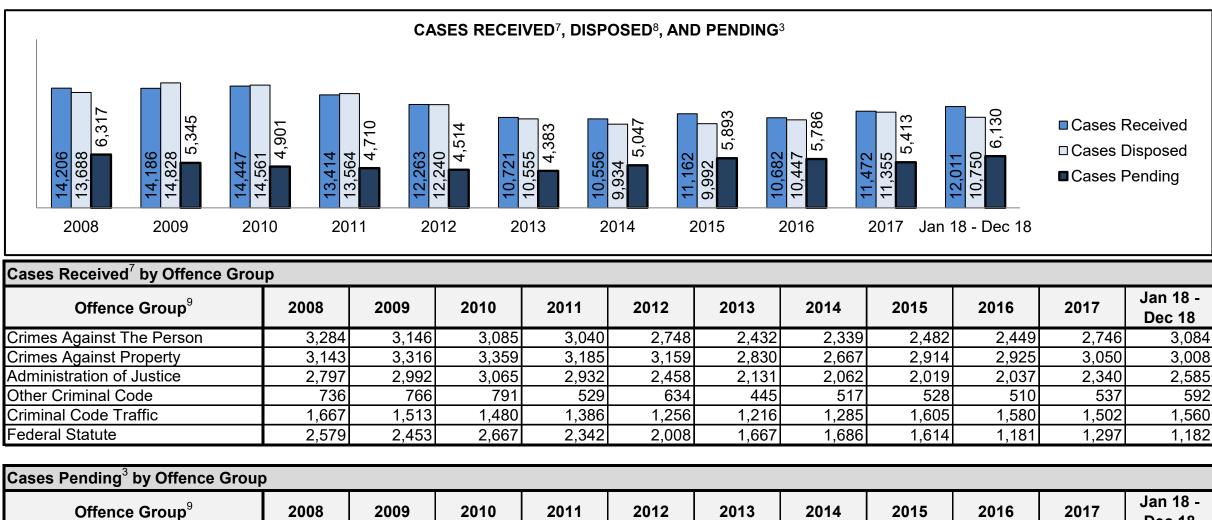

CENTRAL EAST DASHBOARD

CENTRAL EAST DASHBOARD

CENTRAL EAST DASHBOARD

CENTRAL EAST DASHBOARD

CENTRAL EAST DASHBOARD

| Phases                 | 2008   | 2009   | 2010   | 2011   | 2012   | 2013   | 2014   | 2015   | 2016   | 2017   | Jan 18 - Dec 18 |
|------------------------|--------|--------|--------|--------|--------|--------|--------|--------|--------|--------|-----------------|
| At Trial With Trial    | 1,954  | 2,118  | 1,764  | 1,664  | 1,672  | 1,502  | 1,471  | 1,476  | 1,505  | 1,587  | 1,484           |
| In-Custody             | 10%    | 12%    | 13%    | 12%    | 13%    | 14%    | 11%    | 12%    | 10%    | 10%    | 8%              |
| Out-of-Custody         | 90%    | 88%    | 87%    | 88%    | 87%    | 86%    | 89%    | 88%    | 90%    | 90%    | 92%             |
| At Trial Without Trial | 4,711  | 4,989  | 4,573  | 3,479  | 3,138  | 2,578  | 2,435  | 2,493  | 2,570  | 2,432  | 2,385           |
| In-Custody             | 11%    | 11%    | 11%    | 13%    | 14%    | 14%    | 13%    | 13%    | 10%    | 10%    | 10%             |
| Out-of-Custody         | 89%    | 89%    | 89%    | 87%    | 86%    | 86%    | 87%    | 87%    | 90%    | 90%    | 90%             |
| Before Trial           | 39,423 | 41,005 | 43,219 | 39,035 | 36,793 | 32,985 | 30,592 | 30,396 | 31,008 | 31,627 | 31,231          |
| In-Custody             | 21%    | 18%    | 18%    | 17%    | 17%    | 18%    | 17%    | 17%    | 17%    | 16%    | 13%             |
| Out-of-Custody         | 79%    | 82%    | 82%    | 83%    | 83%    | 82%    | 83%    | 83%    | 83%    | 84%    | 87%             |