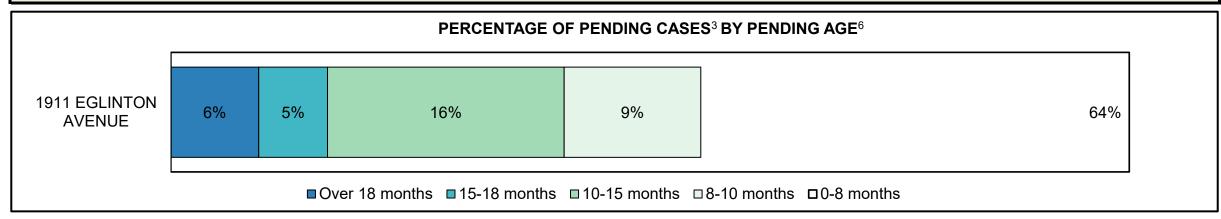

11%  | 11%  | 14%  | 11%  | 15%                |  |
| Federal Statute                             | 3%                                                                                                                                      | 3%   | 3%   | 3%   | 2%   | 3%   | 3%   | 5%   | 3%   | 3%   | 4%                 |  |
| Total                                       | 100%                                                                                                                                    | 100% | 100% | 100% | 100% | 100% | 100% | 100% | 100% | 100% | 100%               |  |

1911 EGLINTON AVENUE DASHBOARD





DECEMBER 31, 2018

#### ONTARIO COURT OF JUSTICE CRIMINAL MODERNIZATION COMMITTEE 1911 EGLINTON AVENUE DASHBOARD<sup>19</sup> CASES PENDING AS OF DECEMBER 31, 2018



| Pending Cases <sup>3</sup> by Pending Age <sup>6</sup> and Percentage of Pending Cases In-Custody <sup>17</sup> and Out-of-Custody <sup>18</sup> |                |              |              |             |            |       |  |  |  |
|--------------------------------------------------------------------------------------------------------------------------------------------------|----------------|--------------|--------------|-------------|------------|-------|--|--|--|
| Court Location                                                                                                                                   | Over 18 months | 15-18 months | 10-15 months | 8-10 months | 0-8 months | Total |  |  |  |
| 1911 EGLINTON AVEN