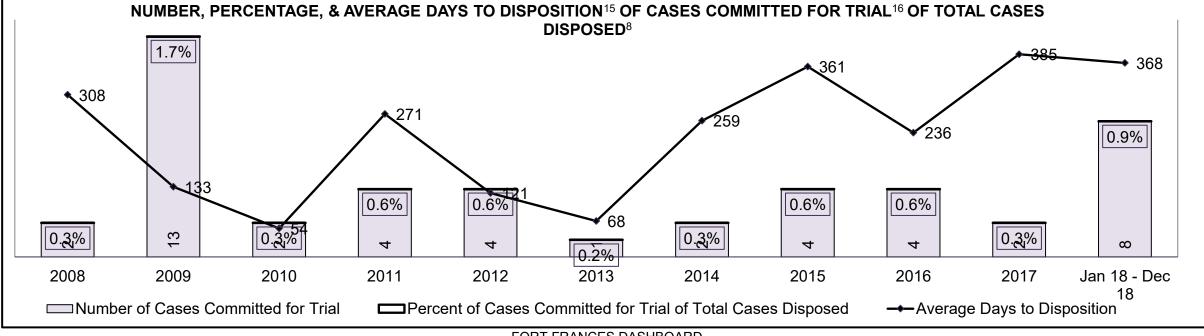

| 6%   | 4%   | 5%   | 3%   | 12%  | 14%  | 5%   | 7%   | 5%   | 5%                 |  |  |  |
| Federal Statute                              | 13%                                                                                                                                    | 15%  | 1%   | 9%   | 16%  | 7%   | 8%   | 6%   | 4%   | 5%   | 7%                 |  |  |  |
| Total                                        | 100%                                                                                                                                   | 100% | 100% | 100% | 100% | 100% | 100% | 100% | 100% | 100% | 100%               |  |  |  |

FORT FRANCES DASHBOARD





FORT FRANCES DASHBOARD

#### ONTARIO COURT OF JUSTICE CRIMINAL MODERNIZATION COMMITTEE FORT FRANCES DASHBOARD<sup>19</sup> CASES PENDING AS OF DECEMBER 31, 2018



| Pending Cases <sup>3</sup> by Pending Age <sup>6</sup> and Percentage of Pending Cases In-Custody <sup>17</sup> and Out-of-Custody <sup>18</sup> |                                                                                  |     |     |     |     |     |  |  |  |  |  |
|--------------------------------------------------------------------------------------------------------------------------------------------------|----------------------------------------------------------------------------------|-----|-----|-----|-----|-----|--|--|--|--|--|
| Court Location