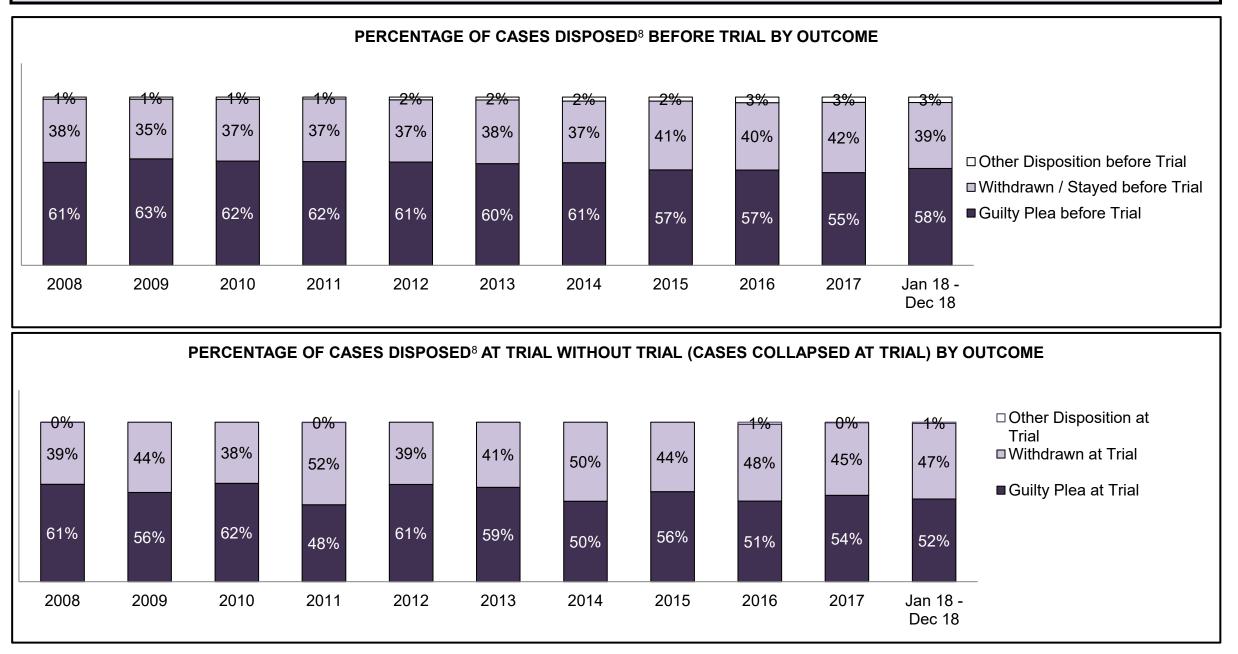

| Percentage of Cases Disposed <sup>8</sup> At 1 | rial Without | : Trial (Colla | pse Rate At | Trial <sup>2</sup> ) by Of | fence Group | At Disposit | ion  |      |      |      |                    |
|------------------------------------------------|--------------|----------------|-------------|----------------------------|-------------|-------------|------|------|------|------|--------------------|
| Offence Group at Disposition <sup>14</sup>     | 2008         | 2009           | 2010        | 2011                       | 2012        | 2013        | 2014 | 2015 | 2016 | 2017 | Jan 18 -<br>Dec 18 |
| Crimes Against The Person                      | 41%          | 40%            | 40%         | 42%                        | 43%         | 42%         | 42%  | 41%  | 43%  | 44%  | 44%                |
| Crimes Against Property                        | 13%          | 13%            | 13%         | 12%                        | 11%         | 12%         | 11%  | 11%  | 10%  | 10%  | 10%                |
| Administration of Justice                      | 14%          | 14%            | 13%         | 13%                        | 13%         | 13%         | 12%  | 13%  | 13%  | 12%  | 12%                |
| Other Criminal Code                            | 6%           | 6%             | 6%          | 6%                         | 6%          | 6%          | 6%   | 6%   | 6%   | 6%   | 6%                 |
| Criminal Code Traffic                          | 16%          | 18%            | 18%         | 14%                        | 15%         | 16%         | 16%  | 16%  | 16%  | 17%  | 18%                |
| Federal Statute                                | 9%           | 10%            | 10%         | 12%                        | 12%         | 11%         | 12%  | 12%  | 12%  | 11%  | 10%                |
| Total                                          | 100%         | 100%           | 100%        | 100%                       | 100%        | 100%        | 100% | 100% | 100% | 100% | 100%               |

CENTRAL EAST DASHBOARD

CENTRAL EAST DASHBOARD

| Percentage of Cases Disposed <sup>8</sup> A | Percentage of Cases Disposed <sup>8</sup> At Trial Without Trial (Collapse Rate At Trial <sup>2</sup> ) by Offence Group At Disposition |      |      |      |      |      |      |      |      |      |                 |  |
|---------------------------------------------|-----------------------------------------------------------------------------------------------------------------------------------------|------|------|------|------|------|------|------|------|------|-----------------|--|
| Offence Group at Disposition <sup>14</sup>  | 2008                                                                                                                                    | 2009 | 2010 | 2011 | 2012 | 2013 | 2014 | 2015 | 2016 | 2017 | Jan 18 - Dec 18 |  |
| Crimes Against The Person                   | 37%                                                                                                                                     | 34%  | 34%  | 38%  | 36%  | 36%  | 35%  | 33%  | 34%  | 34%  | 33%             |  |
| Crimes Against Property                     | 12%                                                                                                                                     | 11%  | 12%  | 12%  | 11%  | 12%  | 13%  | 11%  | 12%  | 11%  | 9%              |  |
| Administration of Justice                   | 12%                                                                                                                                     | 11%  | 11%  | 11%  | 10%  | 11%  | 10%  | 11%  | 11%  | 8%   | 10%             |  |
| Other Criminal Code                         | 6%                                                                                                                                      | 5%   | 5%   | 5%   | 6%   | 6%   | 5%   | 6%   | 5%   | 6%   | 7%              |  |
| Criminal Code Traffic                       | 25%                                                                                                                                     | 28%  | 28%  | 24%  | 25%  | 25%  | 27%  | 26%  | 27%  | 31%  | 31%             |  |
| Federal Statute                             | 8%                                                                                                                                      | 10%  | 9%   | 10%  | 11%  | 10%  | 11%  | 12%  | 11%  | 11%  | 10%             |  |
| Total                                       | 100%                                                                                                                                    | 100% | 100% | 100% | 100% | 100% | 100% | 100% | 100% | 100% | 100%            |  |

BARRIE DASHBOARD

BARRIE DASHBOARD

| Percentage of Cases Disposed <sup>8</sup> At | Percentage of Cases Disposed <sup>8</sup> At Trial Without Trial (Collapse Rate At Trial <sup>2</sup> ) by Offence Group At Disposition |      |      |      |      |      |      |      |      |      |                    |  |
|----------------------------------------------|-----------------------------------------------------------------------------------------------------------------------------------------|------|------|------|------|------|------|------|------|------|--------------------|--|
| Offence Group at Disposition <sup>14</sup>   | 2008                                                                                                                                    | 2009 | 2010 | 2011 | 2012 | 2013 | 2014 | 2015 | 2016 | 2017 | Jan 18 -<br>Dec 18 |  |
| Crimes Against The Person                    | 36%                                                                                                                                     | 34%  | 33%  | 36%  | 35%  | 34%  | 33%  | 32%  | 35%  | 32%  | 30%                |  |
| Crimes Against Property                      | 12%                                                                                                                                     | 13%  | 11%  | 15%  | 14%  | 12%  | 13%  | 12%  | 11%  | 11%  | 10%                |  |
| Administration of Justice                    | 14%                                                                                                                                     | 13%  | 13%  | 10%  | 11%  | 12%  | 9%   | 12%  | 13%  | 9%   | 15%                |  |
| Other Criminal Code                          | 5%                                                                                                                                      | 4%   | 4%   | 5%   | 6%   | 6%   | 5%   | 6%   | 6%   | 7%   | 6%                 |  |
| Criminal Code Traffic                        | 25%                                                                                                                                     | 25%  | 29%  | 24%  | 24%  | 25%  | 28%  | 24%  | 25%  | 27%  | 24%                |  |
| Federal Statute                              | 9%                                                                                                                                      | 10%  | 10%  | 9%   | 11%  | 10%  | 12%  | 14%  | 11%  | 14%  | 15%                |  |
| Total                                        | 100%                                                                                                                                    | 100% | 100% | 100% | 100% | 100% | 100% | 100% | 100% | 100% | 100%               |  |

| Percentage of Cases Disposed <sup>8</sup> At | t Trial With | out Trial (Co | ollapse Rate | e At Trial <sup>2</sup> ) b | y Offence C | Group At Dis | sposition |      |      |      |                    |
|----------------------------------------------|--------------|---------------|--------------|-----------------------------|-------------|--------------|-----------|------|------|------|--------------------|
| Offence Group at Disposition <sup>14</sup>   | 2008         | 2009          | 2010         | 2011                        | 2012        | 2013         | 2014      | 2015 | 2016 | 2017 | Jan 18 -<br>Dec 18 |
| Crimes Against The Person                    | 39%          | 25%           | 30%          | 28%                         | 32%         | 35%          | 38%       | 38%  | 37%  | 38%  | 42%                |
| Crimes Against Property                      | 13%          | 8%            | 12%          | 8%                          | 11%         | 11%          | 9%        | 18%  | 21%  | 17%  | 9%                 |
| Administration of Justice                    | 10%          | 15%           | 12%          | 12%                         | 11%         | 15%          | 10%       | 12%  | 8%   | 13%  | 13%                |
| Other Criminal Code                          | 7%           | 6%            | 4%           | 5%                          | 5%          | 8%           | 3%        | 6%   | 5%   | 3%   | 4%                 |
| Criminal Code Traffic                        | 24%          | 36%           | 37%          | 31%                         | 34%         | 23%          | 28%       | 25%  | 21%  | 21%  | 30%                |
| Federal Statute                              | 7%           | 9%            | 4%           | 16%                         | 7%          | 8%           | 11%       | 1%   | 7%   | 8%   | 1%                 |
| Total                                        | 100%         | 100%          | 100%         | 100%                        | 100%        | 100%         | 100%      | 100% | 100% | 100% | 100%               |