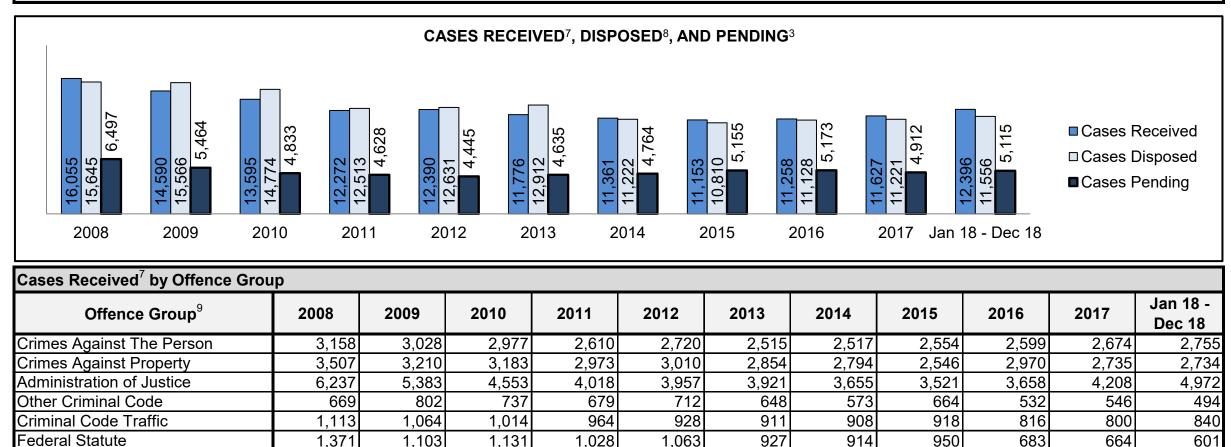

BARRIE DASHBOARD

| Cases Received <sup>7</sup> by Offence Grou | Cases Received <sup>7</sup> by Offence Group |       |       |       |       |       |       |       |       |       |                    |  |
|---------------------------------------------|----------------------------------------------|-------|-------|-------|-------|-------|-------|-------|-------|-------|--------------------|--|
| Offence Group <sup>9</sup>                  | 2008                                         | 2009  | 2010  | 2011  | 2012  | 2013  | 2014  | 2015  | 2016  | 2017  | Jan 18 -<br>Dec 18 |  |
| Crimes Against The Person                   | 2,102                                        | 2,067 | 2,018 | 1,827 | 1,944 | 1,751 | 1,835 | 1,832 | 1,903 | 1,967 | 1,929              |  |
| Crimes Against Property                     | 2,180                                        | 2,219 | 2,356 | 2,155 | 2,090 | 1,798 | 1,767 | 1,924 | 1,763 | 1,966 | 2,205              |  |
| Administration of Justice                   | 2,319                                        | 2,220 | 2,004 | 1,879 | 1,869 | 1,916 | 1,842 | 1,895 | 1,923 | 2,188 | 2,896              |  |
| Other Criminal Code                         | 408                                          | 418   | 432   | 354   | 409   | 357   | 325   | 377   | 360   | 363   | 376                |  |
| Criminal Code Traffic                       | 899                                          | 961   | 932   | 883   | 968   | 919   | 884   | 843   | 907   | 989   | 898                |  |
| Federal Statute                             | 1,290                                        | 1,253 | 1,276 | 1,337 | 1,331 | 1,222 | 1,084 | 950   | 904   | 992   | 778                |  |

| Cases Pending <sup>3</sup> by Offence Group | Cases Pending <sup>3</sup> by Offence Group |      |      |      |      |      |      |      |      |      |                    |  |
|---------------------------------------------|---------------------------------------------|------|------|------|------|------|------|------|------|------|--------------------|--|
| Offence Group <sup>9</sup>                  | 2008                                        | 2009 | 2010 | 2011 | 2012 | 2013 | 2014 | 2015 | 2016 | 2017 | Jan 18 -<br>Dec 18 |  |
| Crimes Against The Person                   | 905                                         | 914  | 869  | 777  | 797  | 696  | 782  | 821  | 821  | 941  | 1,096              |  |
| Crimes Against Property                     | 804                                         | 854  | 732  | 742  | 727  | 650  | 666  | 742  | 610  | 786  | 1,020              |  |
| Administration of Justice                   | 502                                         | 535  | 388  | 369  | 392  | 359  | 414  | 429  | 480  | 608  | 923                |  |
| Other Criminal Code                         | 163                                         | 160  | 162  | 157  | 158  | 137  | 135  | 175  | 170  | 186  | 202                |  |
| Criminal Code Traffic                       | 601                                         | 614  | 503  | 419  | 449  | 428  | 417  | 418  | 456  | 494  | 509                |  |
| Federal Statute                             | 513                                         | 560  | 456  | 498  | 515  | 487  | 450  | 422  | 451  | 518  | 423                |  |