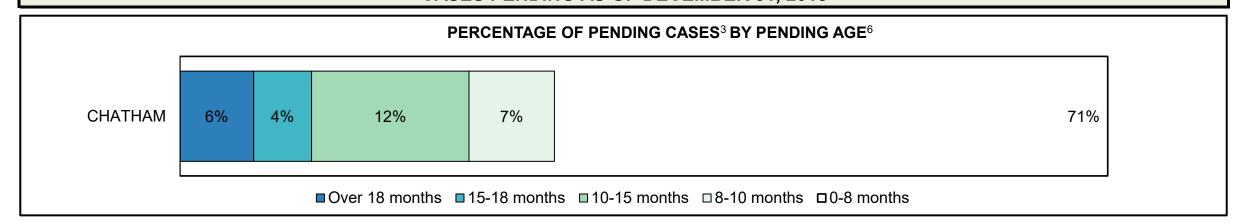

### ONTARIO COURT OF JUSTICE CRIMINAL MODERNIZATION COMMITTEE PROVINCIAL DASHBOARD<sup>19</sup> CASES PENDING AS OF DECEMBER 31, 2018

## ONTARIO COURT OF JUSTICE CRIMINAL MODERNIZATION COMMITTEE CENTRAL EAST DASHBOARD<sup>19</sup> CASES PENDING AS OF DECEMBER 31, 2018

| Pending Cases <sup>3</sup> by Pendir | ng Age <sup>6</sup> and Percent | age of Pen      | ding Cases      | In-Custody     | <sup>17</sup> and Out-o | of-Custody <sup>18</sup> |
|--------------------------------------|---------------------------------|-----------------|-----------------|----------------|-------------------------|--------------------------|
| Location                             | Over 18<br>months               | 15-18<br>months | 10-15<br>months | 8-10<br>months | 0-8<br>months           | Total                    |
| CENTRAL EAST                         | 866                             | 834             | 2,609           | 1,357          | 12,633                  | 18,299                   |
| In-Custody                           | 6%                              | 5%              | 7%              | 9%             | 10%                     | 9%                       |
| Out-of-Custody                       | 94%                             | 95%             | 93%             | 91%            | 90%                     | 91%                      |
| Barrie                               | 200                             | 228             | 520             | 305            | 2,920                   | 4,173                    |
| Bracebridge                          | 16                              | 24              | 62              | 42             | 326                     | 470                      |
| Cobourg                              | 16                              | 22              | 48              | 44             | 379                     | 509                      |
| Lindsay                              | 35                              | 52              | 102             | 66             | 563                     | 818                      |
| Newmarket                            | 401                             | 294             | 917             | 507            | 4,011                   | 6,130                    |
| Orillia                              | 18                              | 21              | 89              | 44             | 514                     | 686                      |
| Oshawa                               | 126                             | 162             | 708             | 262            | 2,793                   | 4,051                    |
| Peterborough                         | 54                              | 31              | 163             | 87             | 1,127                   | 1,462                    |