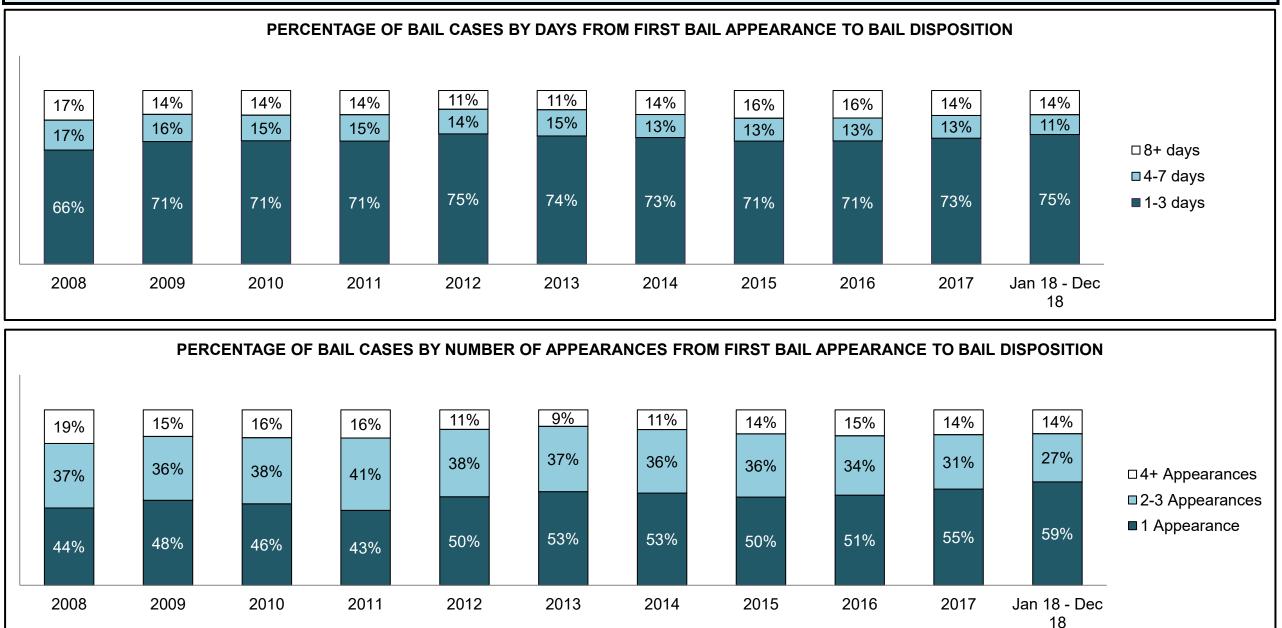

PROVINCIAL DASHBOARD DECEMBER 31, 2018

| Cases Disposed <sup>8</sup> by Phase and Pe | rcentage of In- | Custody <sup>11</sup> , | Out-of-Custo | ody <sup>12</sup> Cases | at Case Disp | osition |         |         |         |         |                    |
|---------------------------------------------|-----------------|-------------------------|--------------|-------------------------|--------------|---------|---------|---------|---------|---------|--------------------|
| Phases                                      | 2008            | 2009                    | 2010         | 2011                    | 2012         | 2013    | 2014    | 2015    | 2016    | 2017    | Jan 18 -<br>Dec 18 |
| At Trial With Trial                         | 14,924          | 14,281                  | 13,333       | 12,913                  | 12,507       | 11,635  | 10,711  | 9,759   | 9,325   | 9,209   | 8,399              |
| In-Custody                                  | 13%             | 14%                     | 16%          | 15%                     | 17%          | 16%     | 15%     | 15%     | 14%     | 14%     | 12%                |
| Out-of-Custody                              | 87%             | 86%                     | 84%          | 85%                     | 83%          | 84%     | 85%     | 85%     | 86%     | 86%     | 88%                |
| At Trial Without Trial                      | 38,567          | 37,885                  | 35,859       | 31,139                  | 27,205       | 25,048  | 22,226  | 19,582  | 18,371  | 17,471  | 16,029             |
| In-Custody                                  | 13%             | 13%                     | 13%          | 14%                     | 15%          | 15%     | 14%     | 14%     | 14%     | 14%     | 13%                |
| Out-of-Custody                              | 87%             | 87%                     | 87%          | 86%                     | 85%          | 85%     | 86%     | 86%     | 86%     | 86%     | 87%                |
| Before Trial                                | 216,849         | 217,749                 | 225,025      | 212,794                 | 207,335      | 194,998 | 177,161 | 175,908 | 179,464 | 187,457 | 187,060            |
| In-Custody                                  | 26%             | 24%                     | 22%          | 22%                     | 23%          | 23%     | 22%     | 23%     | 23%     | 22%     | 20%                |
| Out-of-Custody                              | 74%             | 76%                     | 78%          | 78%                     | 77%          | 77%     | 78%     | 77%     | 77%     | 78%     | 80%                |