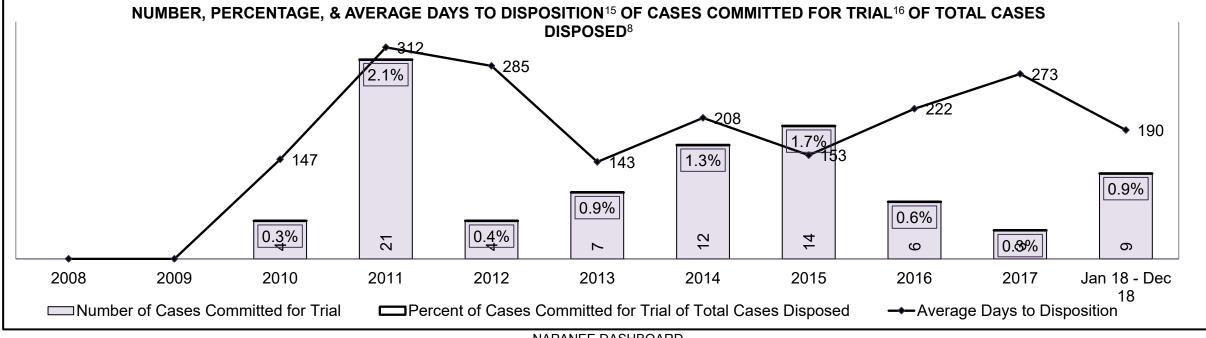

CENTRAL EAST DASHBOARD

CENTRAL EAST DASHBOARD

CENTRAL EAST DASHBOARD

CENTRAL EAST DASHBOARD

CENTRAL EAST DASHBOARD

| Phases                 | 2008   | 2009   | 2010   | 2011   | 2012   | 2013   | 2014   | 2015   | 2016   | 2017   | Jan 18 - Dec 18 |
|------------------------|--------|--------|--------|--------|--------|--------|--------|--------|--------|--------|-----------------|
| At Trial With Trial    | 1,954  | 2,118  | 1,764  | 1,664  | 1,672  | 1,502  | 1,471  | 1,476  | 1,505  | 1,587  | 1,484           |
| In-Custody             | 10%    | 12%    | 13%    | 12%    | 13%    | 14%    | 11%    | 12%    | 10%    | 10%    | 8%              |
| Out-of-Custody         | 90%    | 88%    | 87%    | 88%    | 87%    | 86%    | 89%    | 88%    | 90%    | 90%    | 92%             |
| At Trial Without Trial | 4,711  | 4,989  | 4,573  | 3,479  | 3,138  | 2,578  | 2,435  | 2,493  | 2,570  | 2,432  | 2,385           |
| In-Custody             | 11%    | 11%    | 11%    | 13%    | 14%    | 14%    | 13%    | 13%    | 10%    | 10%    | 10%             |
| Out-of-Custody         | 89%    | 89%    | 89%    | 87%    | 86%    | 86%    | 87%    | 87%    | 90%    | 90%    | 90%             |
| Before Trial           | 39,423 | 41,005 | 43,219 | 39,035 | 36,793 | 32,985 | 30,592 | 30,396 | 31,008 | 31,627 | 31,231          |
| In-Custody             | 21%    | 18%    | 18%    | 17%    | 17%    | 18%    | 17%    | 17%    | 17%    | 16%    | 13%             |
| Out-of-Custody         | 79%    | 82%    | 82%    | 83%    | 83%    | 82%    | 83%    | 83%    | 83%    | 84%    | 87%             |

CENTRAL EAST DASHBOARD

CENTRAL EAST DASHBOARD

| Percentage of Cases Disposed <sup>8</sup> A | Percentage of Cases Disposed <sup>8</sup> At Trial Without Trial (Collapse Rate At Trial <sup>2</sup> ) by Offence Group At Disposition |      |      |      |      |      |      |      |      |      |                 |  |
|---------------------------------------------|-----------------------------------------------------------------------------------------------------------------------------------------|------|------|------|------|------|------|------|------|------|-----------------|--|
| Offence Group at Disposition <sup>14</sup>  | 2008                                                                                                                                    | 2009 | 2010 | 2011 | 2012 | 2013 | 2014 | 2015 | 2016 | 2017 | Jan 18 - Dec 18 |  |
| Crimes Against The Person                   | 37%                                                                                                                                     | 34%  | 34%  | 38%  | 36%  | 36%  | 35%  | 33%  | 34%  | 34%  | 33%             |  |
| Crimes Against Property                     | 12%                                                                                                                                     | 11%  | 12%  | 12%  | 11%  | 12%  | 13%  | 11%  | 12%  | 11%  | 9%              |  |
| Administration of Justice                   | 12%                                                                                                                                     | 11%  | 11%  | 11%  | 10%  | 11%  | 10%  | 11%  | 11%  | 8%   | 10%             |  |
| Other Criminal Code                         | 6%                                                                                                                                      | 5%   | 5%   | 5%   | 6%   | 6%   | 5%   | 6%   | 5%   | 6%   | 7%              |  |
| Criminal Code Traffic                       | 25%                                                                                                                                     | 28%  | 28%  | 24%  | 25%  | 25%  | 27%  | 26%  | 27%  | 31%  | 31%             |  |
| Federal Statute                             | 8%                                                                                                                                      | 10%  | 9%   | 10%  | 11%  | 10%  | 11%  | 12%  | 11%  | 11%  | 10%             |  |
| Total                                       | 100%                                                                                                                                    | 100% | 100% | 100% | 100% | 100% | 100% | 100% | 100% | 100% | 100%            |  |