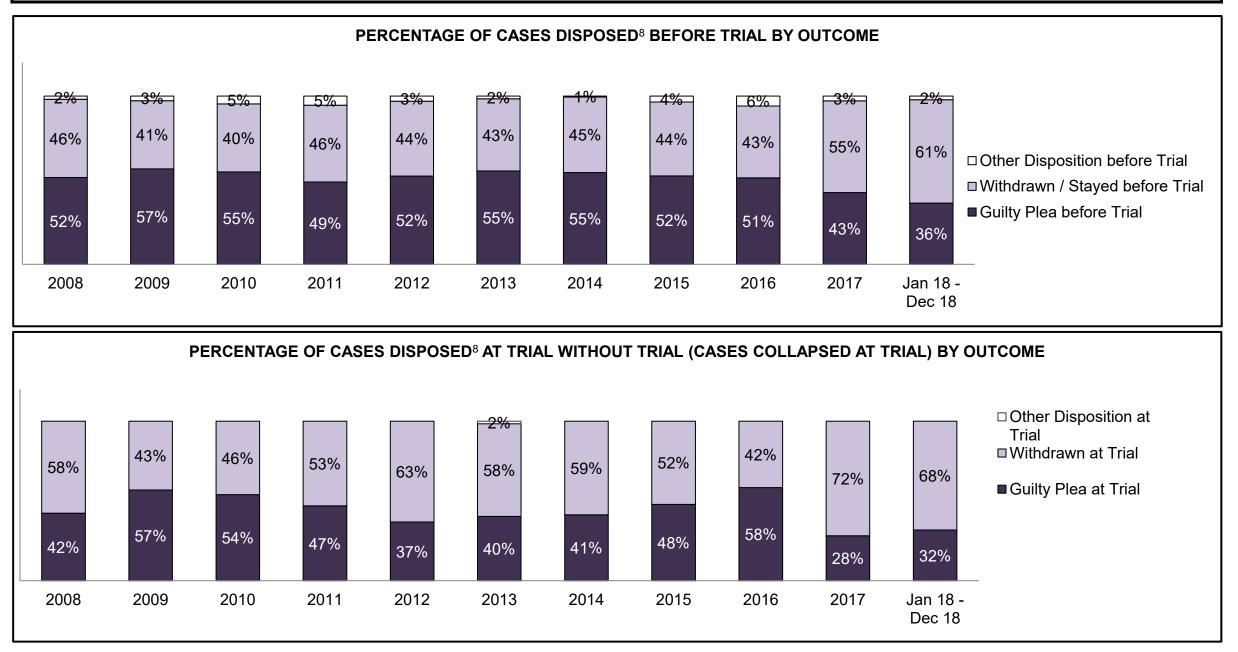

PROVINCIAL DASHBOARD DECEMBER 31, 2018

| Cases Disposed <sup>8</sup> by Phase and Pe | rcentage of In- | Custody <sup>11</sup> , | Out-of-Custo | ody <sup>12</sup> Cases | at Case Disp | osition |         |         |         |         |                    |
|---------------------------------------------|-----------------|-------------------------|--------------|-------------------------|--------------|---------|---------|---------|---------|---------|--------------------|
| Phases                                      | 2008            | 2009                    | 2010         | 2011                    | 2012         | 2013    | 2014    | 2015    | 2016    | 2017    | Jan 18 -<br>Dec 18 |
| At Trial With Trial                         | 14,924          | 14,281                  | 13,333       | 12,913                  | 12,507       | 11,635  | 10,711  | 9,759   | 9,325   | 9,209   | 8,399              |
| In-Custody                                  | 13%             | 14%                     | 16%          | 15%                     | 17%          | 16%     | 15%     | 15%     | 14%     | 14%     | 12%                |
| Out-of-Custody                              | 87%             | 86%                     | 84%          | 85%                     | 83%          | 84%     | 85%     | 85%     | 86%     | 86%     | 88%                |
| At Trial Without Trial                      | 38,567          | 37,885                  | 35,859       | 31,139                  | 27,205       | 25,048  | 22,226  | 19,582  | 18,371  | 17,471  | 16,029             |
| In-Custody                                  | 13%             | 13%                     | 13%          | 14%                     | 15%          | 15%     | 14%     | 14%     | 14%     | 14%     | 13%                |
| Out-of-Custody                              | 87%             | 87%                     | 87%          | 86%                     | 85%          | 85%     | 86%     | 86%     | 86%     | 86%     | 87%                |
| Before Trial                                | 216,849         | 217,749                 | 225,025      | 212,794                 | 207,335      | 194,998 | 177,161 | 175,908 | 179,464 | 187,457 | 187,060            |
| In-Custody                                  | 26%             | 24%                     | 22%          | 22%                     | 23%          | 23%     | 22%     | 23%     | 23%     | 22%     | 20%                |
| Out-of-Custody                              | 74%             | 76%                     | 78%          | 78%                     | 77%          | 77%     | 78%     | 77%     | 77%     | 78%     | 80%                |