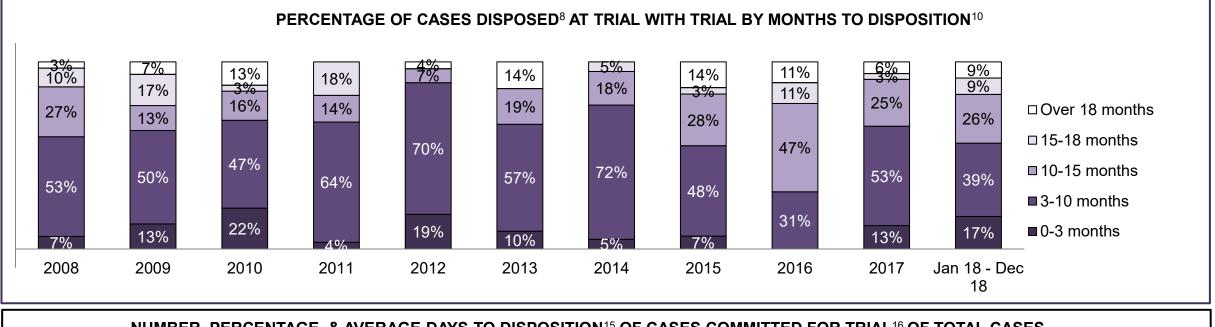

%  | 10%  | 8%   | 10%  | 12%  | 9%   | 8%   | 9%   | 14%  | 10%  | 11%                |
| Administration of Justice                  | 17%  | 13%  | 19%  | 11%  | 14%  | 11%  | 10%  | 14%  | 19%  | 14%  | 23%                |
| Other Criminal Code                        | 7%   | 11%  | 3%   | 5%   | 2%   | 5%   | 8%   | 6%   | 4%   | 4%   | 7%                 |
| Criminal Code Traffic                      | 6%   | 11%  | 12%  | 11%  | 5%   | 9%   | 8%   | 4%   | 10%  | 7%   | 7%                 |
| Federal Statute                            | 7%   | 10%  | 6%   | 14%  | 18%  | 25%  | 12%  | 12%  | 10%  | 13%  | 5%                 |
| Total                                      | 100% | 100% | 100% | 100% | 100% | 100% | 100% | 100% | 100% | 100% | 100%               |

COCHRANE DASHBOARD





DECEMBER 31, 2018

#### ONTARIO COURT OF JUSTICE CRIMINAL MODERNIZATION COMMITTEE COCHRANE DASHBOARD<sup>19</sup> CASES PENDING AS OF DECEMBER 31, 2018



| Pending Cases <sup>3</sup> by Pending Age <sup>6</sup> and Percentage of Pending Cases In-Custody <sup>17</sup> and Out-of-Custody <sup>18</sup> |                |              |              |             |            |       |  |  |  |  |
|--------------------------------------------------------------------------------------------------------------------------------------------------|----------------|--------------|--------------|-------------|------------|-------|--|--|--|--|
| Court Location                                                                                                                                   | Over 1