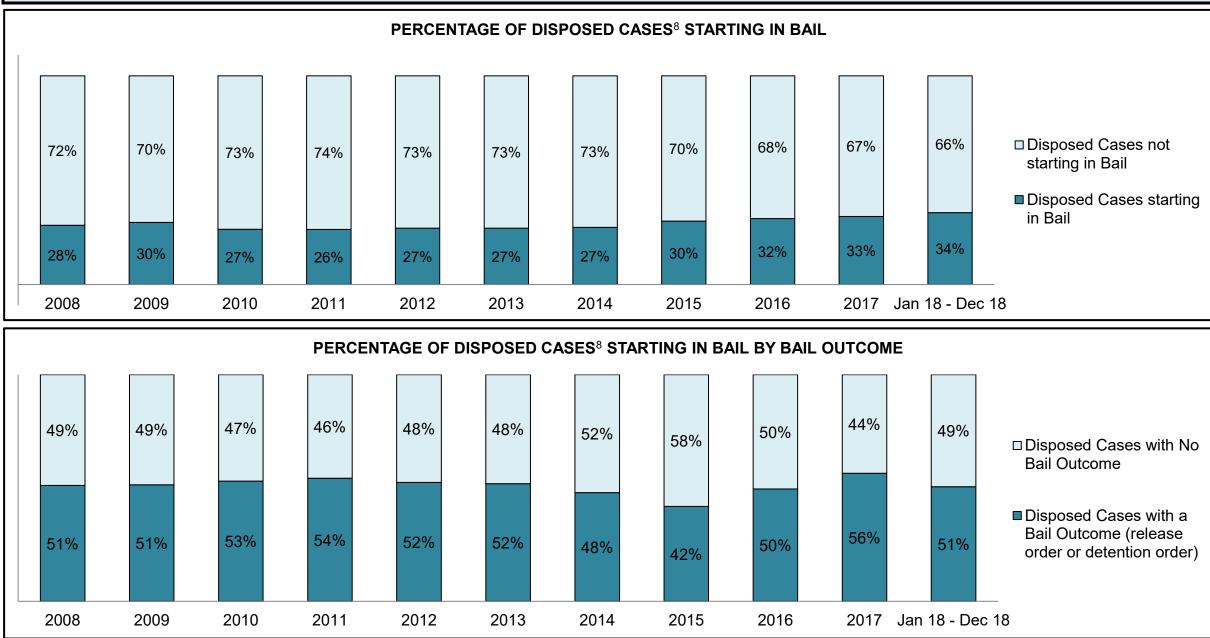

9  | 260  | 245  | 214  | 274  | 203  | 265  | 261  | 255  | 279                |
| Crimes Against Property                     | 256  | 214  | 211  | 207  | 150  | 183  | 145  | 161  | 186  | 181  | 196                |
| Administration of Justice                   | 221  | 224  | 216  | 184  | 138  | 155  | 174  | 190  | 203  | 222  | 269                |
| Other Criminal Code                         | 60   | 67   | 38   | 40   | 47   | 49   | 46   | 60   | 69   | 60   | 48                 |
| Criminal Code Traffic                       | 154  | 149  | 120  | 79   | 77   | 66   | 54   | 77   | 93   | 110  | 93                 |
| Federal Statute                             | 245  | 279  | 217  | 237  | 164  | 140  | 120  | 122  | 98   | 106  | 70                 |

BROCKVILLE DASHBOARD



BROCKVILLE DASHBOARD



BROCKVILLE DASHBOARD



BROCKVILLE DASHBOARD



| Cases Disposed <sup>8</sup> by Phase and | I Percentage of | In-Custody | y <sup>11</sup> , Out-of-C | Custody <sup>12</sup> Ca | ases at Cas | e Dispositio | on    |       |       |       |                    |
|------------------------------------------|-----------------|------------|----------------------------|--------------------------|-------------|--------------|-------|-------|-------|-------|--------------------|
| Phases                                   | 2008            | 2009       | 2010                       | 2011                     | 2012        | 2013         | 2014  | 2015  | 2016  | 2017  | Jan 18 -<br>Dec 18 |
| At Trial With Trial                      | 194             | 191        | 156