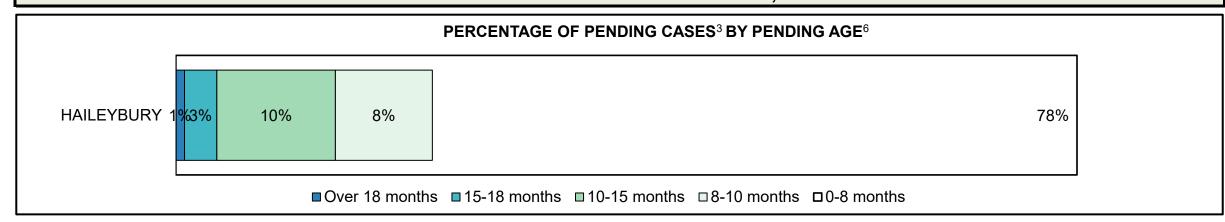

## ONTARIO COURT OF JUSTICE CRIMINAL MODERNIZATION COMMITTEE CENTRAL EAST DASHBOARD<sup>19</sup> CASES PENDING AS OF DECEMBER 31, 2018

| Pending Cases <sup>3</sup> by Pendir | ng Age <sup>6</sup> and Percent | age of Pen      | ding Cases      | In-Custody     | <sup>17</sup> and Out-o | of-Custody <sup>18</sup> |
|--------------------------------------|---------------------------------|-----------------|-----------------|----------------|-------------------------|--------------------------|
| Location                             | Over 18<br>months               | 15-18<br>months | 10-15<br>months | 8-10<br>months | 0-8<br>months           | Total                    |
| CENTRAL EAST                         | 866                             | 834             | 2,609           | 1,357          | 12,633                  | 18,299                   |
| In-Custody                           | 6%                              | 5%              | 7%              | 9%             | 10%                     | 9%                       |
| Out-of-Custody                       | 94%                             | 95%             | 93%             | 91%            | 90%                     | 91%                      |
| Barrie                               | 200                             | 228             | 520             | 305            | 2,920                   | 4,173                    |
| Bracebridge                          | 16                              | 24              | 62              | 42             | 326                     | 470                      |
| Cobourg                              | 16                              | 22              | 48              | 44             | 379                     | 509                      |
| Lindsay                              | 35                              | 52              | 102             | 66             | 563                     | 818                      |
| Newmarket                            | 401                             | 294             | 917             | 507            | 4,011                   | 6,130                    |
| Orillia                              | 18                              | 21              | 89              | 44             | 514                     | 686                      |
| Oshawa                               | 126                             | 162             | 708             | 262            | 2,793                   | 4,051                    |
| Peterborough                         | 54                              | 31              | 163             | 87             | 1,127                   | 1,462                    |