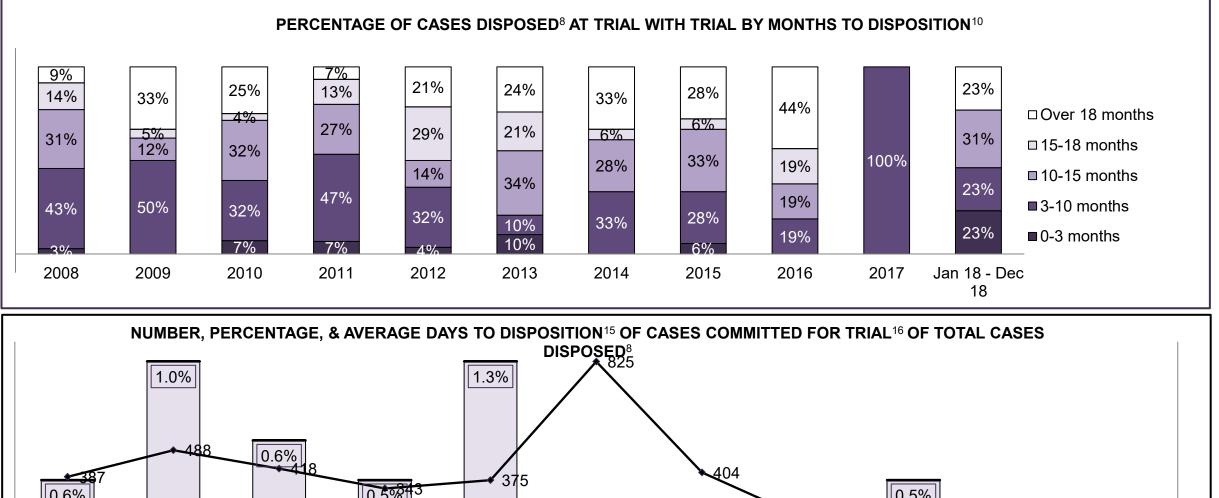

PROVINCIAL DASHBOARD DECEMBER 31, 2018

| Cases Disposed <sup>8</sup> by Phase and Pe | rcentage of In- | Custody <sup>11</sup> , | Out-of-Custo | ody <sup>12</sup> Cases | at Case Disp | osition |         |         |         |         |                    |
|---------------------------------------------|-----------------|-------------------------|--------------|-------------------------|--------------|---------|---------|---------|---------|---------|--------------------|
| Phases                                      | 2008            | 2009                    | 2010         | 2011                    | 2012         | 2013    | 2014    | 2015    | 2016    | 2017    | Jan 18 -<br>Dec 18 |
| At Trial With Trial                         | 14,924          | 14,281                  | 13,333       | 12,913                  | 12,507       | 11,635  | 10,711  | 9,759   | 9,325   | 9,209   | 8,399              |
| In-Custody                                  | 13%             | 14%                     | 16%          | 15%                     | 17%          | 16%     | 15%     | 15%     | 14%     | 14%     | 12%                |
| Out-of-Custody                              | 87%             | 86%                     | 84%          | 85%                     | 83%          | 84%     | 85%     | 85%     | 86%     | 86%     | 88%                |
| At Trial Without Trial                      | 38,567          | 37,885                  | 35,859       | 31,139                  | 27,205       | 25,048  | 22,226  | 19,582  | 18,371  | 17,471  | 16,029             |
| In-Custody                                  | 13%             | 13%                     | 13%          | 14%                     | 15%          | 15%     | 14%     | 14%     | 14%     | 14%     | 13%                |
| Out-of-Custody                              | 87%             | 87%                     | 87%          | 86%                     | 85%          | 85%     | 86%     | 86%     | 86%     | 86%     | 87%                |
| Before Trial                                | 216,849         | 217,749                 | 225,025      | 212,794                 | 207,335      | 194,998 | 177,161 | 175,908 | 179,464 | 187,457 | 187,060            |
| In-Custody                                  | 26%             | 24%                     | 22%          | 22%                     | 23%          | 23%     | 22%     | 23%     | 23%     | 22%     | 20%                |
| Out-of-Custody                              | 74%             | 76%                     | 78%          | 78%                     | 77%          | 77%     | 78%     | 77%     | 77%     | 78%     | 80%                |