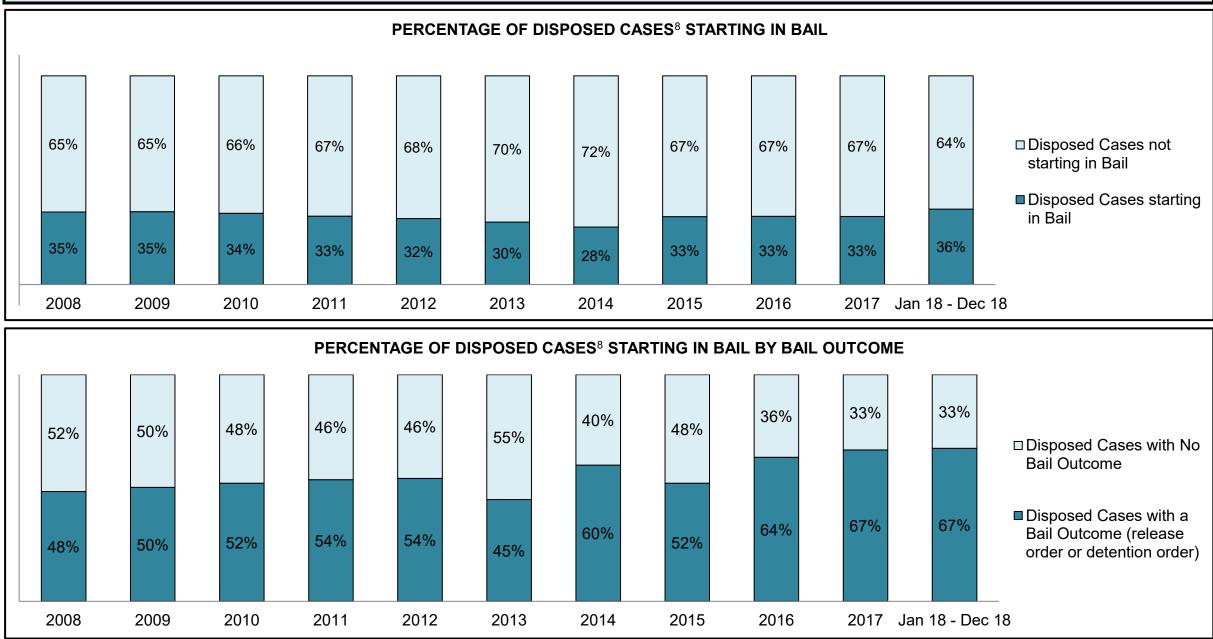

|  |  |  |  |
| Administration of Justice                   | 163                                        | 132  | 117  | 88   | 91   | 76   | 61   | 91   | 141  | 152  | 145                |  |  |  |  |
| Other Criminal Code                         | 43                                         | 35   | 39   | 33   | 38   | 24   | 29   | 20   | 40   | 25   | 28                 |  |  |  |  |
| Criminal Code Traffic                       | 169                                        | 139  | 111  | 125  | 93   | 74   | 68   | 66   | 79   | 64   | 102                |  |  |  |  |
| Federal Statute                             | 92                                         | 95   | 85   | 126  | 78   | 39   | 63   | 56   | 79   | 47   | 47                 |  |  |  |  |

PEMBROKE DASHBOARD



PEMBROKE DASHBOARD



PEMBROKE DASHBOARD



PEMBROKE DASHBOARD



| Cases Disposed <sup>8</sup> by Phase and | ases Disposed <sup>8</sup> by Phase and Percentage of In-Custody <sup>11</sup> , Out-of-Custody <sup>12</sup> Cases at Case Disposition |       |       |       |       |       |       |       |       |       |                    |  |  |  |  |
|------------------------------------------|-----------------------------------------------------------------------------------------------------------------------------------------|-------|-------|-------|-------|-------|-------|-------|-------|-------|--------------------|--|--|--|--|
| Phases                                   | 2008