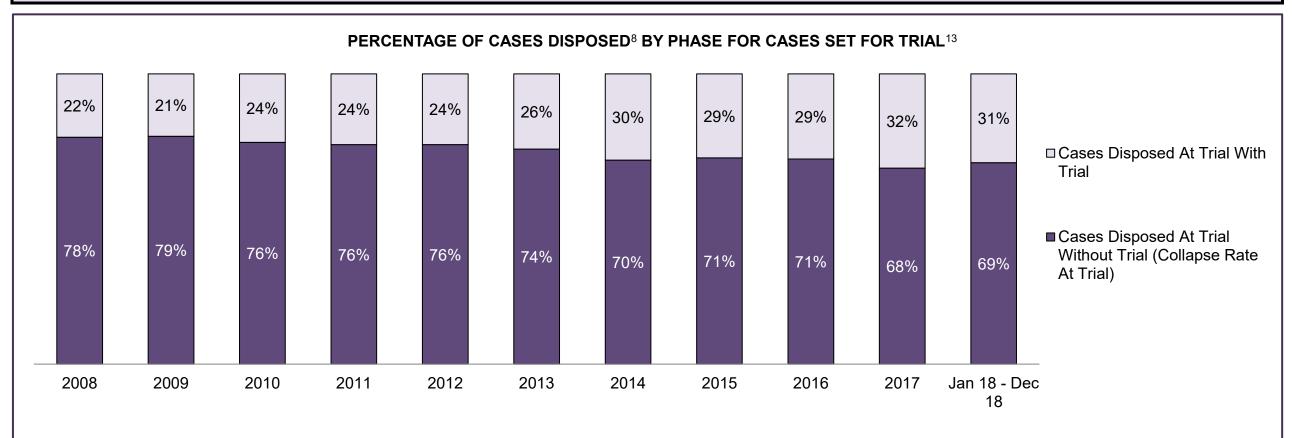

| Percentage of Cases Disposed <sup>8</sup> At 1 | rial Without | : Trial (Colla | pse Rate At | Trial <sup>2</sup> ) by Of | fence Group | At Disposit | ion  |      |      |      |                    |
|------------------------------------------------|--------------|----------------|-------------|----------------------------|-------------|-------------|------|------|------|------|--------------------|
| Offence Group at Disposition <sup>14</sup>     | 2008         | 2009           | 2010        | 2011                       | 2012        | 2013        | 2014 | 2015 | 2016 | 2017 | Jan 18 -<br>Dec 18 |
| Crimes Against The Person                      | 41%          | 40%            | 40%         | 42%                        | 43%         | 42%         | 42%  | 41%  | 43%  | 44%  | 44%                |
| Crimes Against Property                        | 13%          | 13%            | 13%         | 12%                        | 11%         | 12%         | 11%  | 11%  | 10%  | 10%  | 10%                |
| Administration of Justice                      | 14%          | 14%            | 13%         | 13%                        | 13%         | 13%         | 12%  | 13%  | 13%  | 12%  | 12%                |
| Other Criminal Code                            | 6%           | 6%             | 6%          | 6%                         | 6%          | 6%          | 6%   | 6%   | 6%   | 6%   | 6%                 |
| Criminal Code Traffic                          | 16%          | 18%            | 18%         | 14%                        | 15%         | 16%         | 16%  | 16%  | 16%  | 17%  | 18%                |
| Federal Statute                                | 9%           | 10%            | 10%         | 12%                        | 12%         | 11%         | 12%  | 12%  | 12%  | 11%  | 10%                |
| Total                                          | 100%         | 100%           | 100%        | 100%                       | 100%        | 100%        | 100% | 100% | 100% | 100% | 100%               |