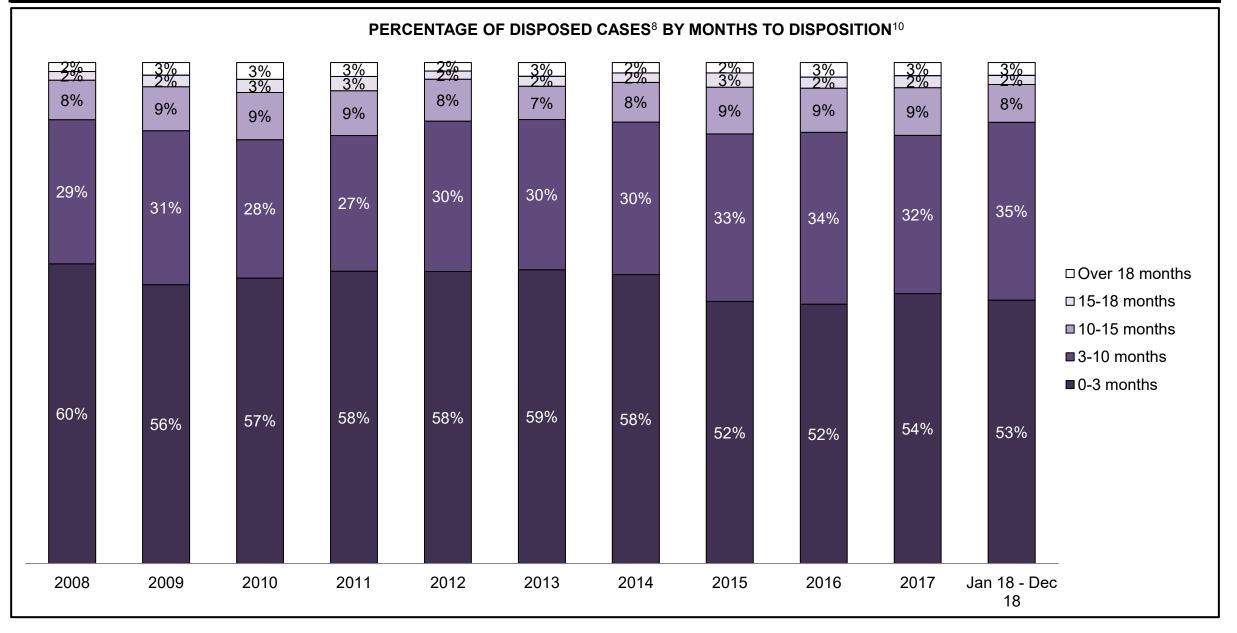

|              |                                            | <b>1</b> - 4 - 4                      | Jan 18 - | Dec 18             |                      | Change from 2014 |
|--------------|--------------------------------------------|---------------------------------------|----------|--------------------|----------------------|------------------|
|              | Keyi                                       | Metric                                | Percent  | Cases <sup>1</sup> | 2014 Cluster Median* | Cluster Median   |
|              | Disposed cases that beg                    | an in the Bail Phase                  | 44.8%    | 94,663             | 44.0%                | 0.8%             |
|              | Bail cases with a bail                     | Total                                 | 60.2%    | 56,992             | 56.6%                | 3.6%             |
|              | outcome (release order                     | Bail Disposition with 1 appearance    | 58.3%    | 33,210             | 51.4%                | 6.8%             |
| Dell         | or detention order)                        | Bail Disposition in 1-3 days          | 74.0%    | 42,178             | 72.5%                | 1.5%             |
| Bail         |                                            | Total                                 | 39.8%    | 37,671             | 43.4%                | -3.6%            |
|              | Bail cases with no bail                    | Case disposition in 1-3 appearances   | 26.1%    | 9,845              | 35.0%                | -8.9%            |
|              | disposition but with a<br>case disposition | Case disposition in 0-3 months        | 68.8%    | 25,903             | 76.5%                | -7.7%            |
|              | case disposition                           | Case disposition rate before trial    | 93.0%    | 35,048             | 90.5%                | 2.5%             |
|              |                                            |                                       |          |                    |                      |                  |
|              | Disposition rate (includes                 | bail cases with case dispositions)    | 88.4%    | 187,060            | 84.3%                | 4.1%             |
| Before Trial | Disposed within 1-3 appe                   | earances (net of bench warrant cases) | 35.4%    | 50,741             | 42.7%                | -7.3%            |
|              | Disposed within 0-3 mon                    | ths (net of bench warrant cases)      | 54.7%    | 78,328             | 61.7%                | -7.0%            |
|              |                                            |                                       |          |                    |                      |                  |
| Trial        | Collapse Rate at Trial <sup>2</sup>        |                                       | 65.6%    | 16,029             | 67.5%                | -1.9%            |

|              | Kay                                     | Matuia                                 | Jan 18  | - Dec 18           | 2014 Baseline           | Change from 2014 Regional |
|--------------|-----------------------------------------|----------------------------------------|---------|--------------------|-------------------------|---------------------------|
|              | Keyi                                    | Metric                                 | Percent | Cases <sup>1</sup> | <b>Regional Median*</b> | Median                    |
|              | Disposed cases that be                  | gan in the Bail Phase                  | 32.3%   | 11,330             | 32.5%                   | -0.2%                     |
|              | Bail cases with a bail                  | Total                                  | 63.9%   | 7,244              | 53.7%                   | 10.2%                     |
|              | outcome (release order                  | Bail Disposition with 1 appearance     | 59.0%   | 4,271              | 52.5%                   | 6.5%                      |
| Deil         | or detention order)                     | Bail Disposition in 1-3 days           | 74.7%   | 5,412              | 72.9%                   | 1.8%                      |
| Bail         |                                         | Total                                  | 36.1%   | 4,086              | 46.3%                   | -10.2%                    |
|              | Bail cases with no bail                 | Case disposition in 1-3 appearances    | 27.1%   | 1,109              | 38.7%                   | -11.6%                    |
|              | disposition but with a case disposition | Case disposition in 0-3 months         | 69.3%   | 2,833              | 79.1%                   | -9.8%                     |
|              | case disposition                        | Case disposition rate before trial     | 93.2%   | 3,810              | 92.8%                   | 0.4%                      |
|              |                                         |                                        |         |                    |                         |                           |
|              | Disposition rate (include               | es bail cases with case dispositions)  | 89.0%   | 31,231             | 88.7%                   | 0.3%                      |
| Before Trial | Disposed within 1-3 app                 | pearances (net of bench warrant cases) | 39.0%   | 9,740              | 46.0%                   | -7.0%                     |
|              | Disposed within 0-3 mo                  | nths (net of bench warrant cases)      | 53.9%   | 13,451             | 60.7%                   | -6.8%                     |
|              |                                         |                                        |         |                    |                         |                           |
| Trial        | Collapse Rate at Trial <sup>2</sup>     |                                        | 61.6%   | 2,385              | 62.3%                   | -0.7%                     |

|              |                                         | M. ( ).                                | Jan 18 -                                                                                                                                                                                                                                                                                                               | - Dec 18           |                                  | Change from 2014 |
|--------------|-----------------------------------------|----------------------------------------|------------------------------------------------------------------------------------------------------------------------------------------------------------------------------------------------------------------------------------------------------------------------------------------------------------------------|--------------------|----------------------------------|------------------|
|              | Keyl                                    | Metric                                 | Percent                                                                                                                                                                                                                                                                                                                | Cases <sup>1</sup> | 2014 Cluster Median <sup>*</sup> | Cluster Median   |
|              | Disposed cases that be                  | gan in the Bail Phase                  | 30.6%                                                                                                                                                                                                                                                                                                                  | 2,328              | 48.0%                            | -17.4%           |
|              | Bail cases with a bail                  | Total                                  | 61.7%                                                                                                                                                                                                                                                                                                                  | 1,437              | 56.0%                            | 5.7%             |
|              | outcome (release order                  | Bail Disposition with 1 appearance     | 60.1%                                                                                                                                                                                                                                                                                                                  | 864                | 47.7%                            | 12.4%            |
| Dell         | or detention order)                     | Bail Disposition in 1-3 days           | 30.6%   2,328   48.0%     61.7%   1,437   56.0%     earance   60.1%   864   47.7%     77.5%   1,113   70.6%     38.3%   891   44.0%     earances   20.4%   182   35.1%     onths   60.8%   542   77.2%     e trial   89.3%   796   90.7%     ositions)   89.3%   6,791   83.6%     rant cases)   38.5%   2,031   39.1% | 70.6%              | 6.9%                             |                  |
|              |                                         | Total                                  | 38.3%                                                                                                                                                                                                                                                                                                                  | 891                | 44.0%                            | -5.7%            |
|              | Bail cases with no bail                 | Case disposition in 1-3 appearances    | 20.4%                                                                                                                                                                                                                                                                                                                  | 182                | 35.1%                            | -14.7%           |
|              | disposition but with a case disposition | Case disposition in 0-3 months         | 60.8%                                                                                                                                                                                                                                                                                                                  | 542                | 77.2%                            | -16.4%           |
|              | case disposition                        | Case disposition rate before trial     | 89.3%                                                                                                                                                                                                                                                                                                                  | 796                | 90.7%                            | -1.3%            |
|              |                                         |                                        |                                                                                                                                                                                                                                                                                                                        |                    |                                  |                  |
|              | Disposition rate (include               | es bail cases with case dispositions)  | 89.3%                                                                                                                                                                                                                                                                                                                  | 6,791              | 83.6%                            | 5.7%             |
| Before Trial | Disposed within 1-3 app                 | pearances (net of bench warrant cases) | 38.5%                                                                                                                                                                                                                                                                                                                  | 2,031              | 39.1%                            | -0.7%            |
|              | Disposed within 0-3 mo                  | nths (net of bench warrant cases)      | 53.5%                                                                                                                                                                                                                                                                                                                  | 2,825              | 60.6%                            | -7.1%            |
|              |                                         |                                        |                                                                                                                                                                                                                                                                                                                        |                    |                                  |                  |
| Trial        | Collapse Rate at Trial <sup>2</sup>     |                                        | 65.1%                                                                                                                                                                                                                                                                                                                  | 529                | 71.0%                            | -5.9%            |

|                      |                                         |                                        | Jan 18                                                                                                                                                                                                                                                                                                                                                                                                                                     | - Dec 18           |                                  | Change from 2014 |
|----------------------|-----------------------------------------|----------------------------------------|--------------------------------------------------------------------------------------------------------------------------------------------------------------------------------------------------------------------------------------------------------------------------------------------------------------------------------------------------------------------------------------------------------------------------------------------|--------------------|----------------------------------|------------------|
|                      | Keyi                                    | Metric                                 | Percent                                                                                                                                                                                                                                                                                                                                                                                                                                    | Cases <sup>1</sup> | 2014 Cluster Median <sup>*</sup> | Cluster Median   |
|                      | Disposed cases that be                  | gan in the Bail Phase                  | 22.0%                                                                                                                                                                                                                                                                                                                                                                                                                                      | 222                | 33.5%                            | -11.5%           |
|                      | Bail cases with a bail                  | Total                                  | 59.0%                                                                                                                                                                                                                                                                                                                                                                                                                                      | 131                | 50.7%                            | 8.3%             |
|                      | outcome (release order                  | Bail Disposition with 1 appearance     | 61.1%                                                                                                                                                                                                                                                                                                                                                                                                                                      | 80                 | 52.9%                            | 8.2%             |
| Dell                 | or detention order)                     | Bail Disposition in 1-3 days           | hase   22.0%   222   33.5%     59.0%   131   50.7%     with 1 appearance   61.1%   80   52.9%     in 1-3 days   81.7%   107   73.8%     41.0%   91   49.3%     n in 1-3 appearances   34.1%   31   33.4%     n in 0-3 months   68.1%   62   77.3%     n rate before trial   95.6%   87   91.8%     n case dispositions)   91.1%   917   85.7%     f bench warrant cases)   47.1%   375   47.2%     ch warrant cases)   51.9%   413   62.6% | 73.8%              | 7.9%                             |                  |
|                      |                                         | Total                                  | 41.0%                                                                                                                                                                                                                                                                                                                                                                                                                                      | 91                 | 49.3%                            | -8.3%            |
|                      | Bail cases with no bail                 | Case disposition in 1-3 appearances    | 34.1%                                                                                                                                                                                                                                                                                                                                                                                                                                      | 31                 | 33.4%                            | 0.7%             |
|                      | disposition but with a case disposition | Case disposition in 0-3 months         | 68.1%                                                                                                                                                                                                                                                                                                                                                                                                                                      | 62                 | 77.3%                            | -9.2%            |
|                      | case disposition                        | Case disposition rate before trial     | 95.6%                                                                                                                                                                                                                                                                                                                                                                                                                                      | 87                 | 91.8%                            | 3.8%             |
|                      | -                                       | ·                                      |                                                                                                                                                                                                                                                                                                                                                                                                                                            |                    |                                  |                  |
|                      | Disposition rate (include               | es bail cases with case dispositions)  | 91.1%                                                                                                                                                                                                                                                                                                                                                                                                                                      | 917                | 85.7%                            | 5.4%             |
| Bail<br>Before Trial | Disposed within 1-3 app                 | bearances (net of bench warrant cases) | 47.1%                                                                                                                                                                                                                                                                                                                                                                                                                                      | 375                | 47.2%                            | -0.1%            |
|                      | Disposed within 0-3 mo                  | nths (net of bench warrant cases)      | 51.9%                                                                                                                                                                                                                                                                                                                                                                                                                                      | 413                | 62.6%                            | -10.7%           |
|                      |                                         |                                        |                                                                                                                                                                                                                                                                                                                                                                                                                                            |                    |                                  |                  |
| Trial                | Collapse Rate at Trial <sup>2</sup>     |                                        | 64.4%                                                                                                                                                                                                                                                                                                                                                                                                                                      | 58                 | 66.9%                            | -2.5%            |

|                        | K                                       |                                        | Jan 18  | - Dec 18           |                      | Change from 2014 |
|------------------------|-----------------------------------------|----------------------------------------|---------|--------------------|----------------------|------------------|
|                        | Keyl                                    | Metric                                 | Percent | Cases <sup>1</sup> | 2014 Cluster Median* | Cluster Median   |
|                        | Disposed cases that be                  | gan in the Bail Phase                  | 38.4%   | 389                | 33.5%                | 4.9%             |
|                        | Bail cases with a bail                  | Total                                  | 59.6%   | 232                | 50.7%                | 9.0%             |
|                        | outcome (release order                  | Bail Disposition with 1 appearance     | 65.5%   | 152                | 52.9%                | 12.6%            |
| Dell                   | or detention order)                     | Bail Disposition in 1-3 days           | 80.6%   | 187                | 73.8%                | 6.8%             |
|                        |                                         | Total                                  | 40.4%   | 157                | 49.3%                | -9.0%            |
|                        | Bail cases with no bail                 | Case disposition in 1-3 appearances    | 28.0%   | 44                 | 33.4%                | -5.3%            |
|                        | disposition but with a case disposition | Case disposition in 0-3 months         | 73.9%   | 116                | 77.3%                | -3.4%            |
|                        | case disposition                        | Case disposition rate before trial     | 96.2%   | 151                | 91.8%                | 4.3%             |
|                        |                                         |                                        |         |                    |                      |                  |
|                        | Disposition rate (include               | es bail cases with case dispositions)  | 93.4%   | 945                | 85.7%                | 7.7%             |
| Before Trial           | Disposed within 1-3 app                 | pearances (net of bench warrant cases) | 36.4%   | 309                | 47.2%                | -10.9%           |
| Disposed within 0-3 mo |                                         | nths (net of bench warrant cases)      | 49.9%   | 424                | 62.6%                | -12.7%           |
|                        |                                         |                                        |         |                    |                      |                  |
| Trial                  | Collapse Rate at Trial <sup>2</sup>     |                                        | 43.3%   | 29                 | 66.9%                | -23.6%           |