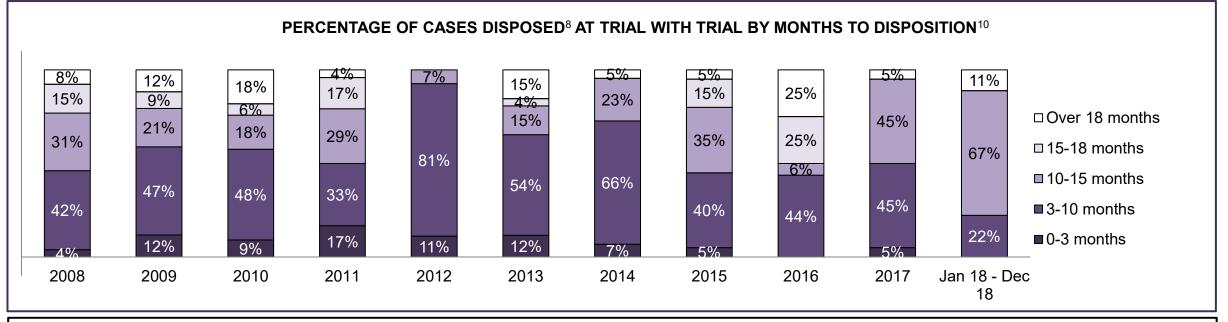

| 16%  | 20%  | 14%  | 5%   | 15%  | 5%   | 8%   | 8%   | 8%   | 5%                 |  |  |  |  |
| Federal Statute                             | 16%                                                                                                                                    | 10%  | 16%  | 12%  | 8%   | 7%   | 24%  | 23%  | 12%  | 5%   | 12%                |  |  |  |  |
| Total                                       | 100%                                                                                                                                   | 100% | 100% | 100% | 100% | 100% | 100% | 100% | 100% | 100% | 100%               |  |  |  |  |

ELLIOT LAKE DASHBOARD





ELLIOT LAKE DASHBOARD

#### ONTARIO COURT OF JUSTICE CRIMINAL MODERNIZATION COMMITTEE ELLIOT LAKE DASHBOARD<sup>19</sup> CASES PENDING AS OF DECEMBER 31, 2018



| Pending Cases <sup>3</sup> by Pe | Pending Cases <sup>3</sup> by Pending Age <sup>6</sup> and Percentage of Pending Cases In-Custody <sup>17</sup> and Out-of-Custody <sup>18</sup> |              |              |             |            |       |     |  |  |  |  |  |  |
|----------------------------------|--------------------------------------------------------------------------------------------------------------------------------------------------|--------------|--------------|-------------|------------|-------|-----|--|--|--|--|--|--|
| Court Location                   | Over 18 months