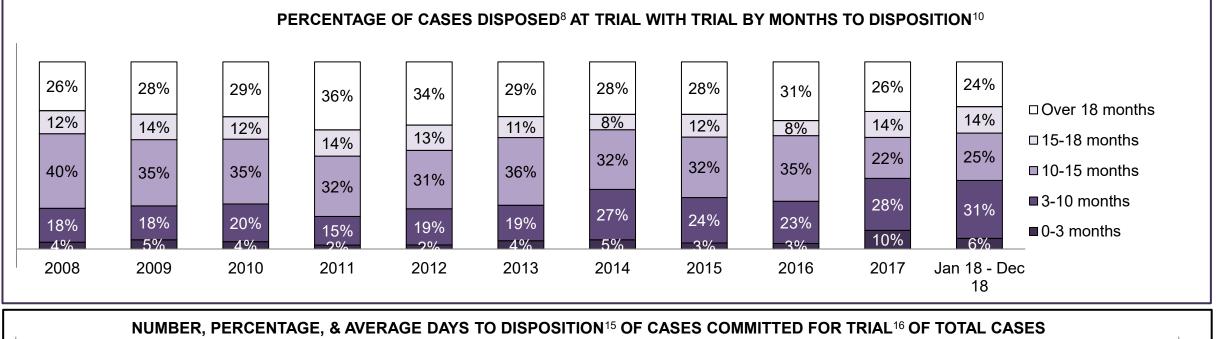

| 31%  | 33%  | 23%  | 24%  | 26%  | 29%  | 30%  | 34%  | 34%  | 36%                |  |  |  |
| Federal Statute                              | 6%                                                                                                                                      | 6%   | 8%   | 8%   | 7%   | 8%   | 6%   | 7%   | 5%   | 8%   | 4%                 |  |  |  |
| Total                                        | 100%                                                                                                                                    | 100% | 100% | 100% | 100% | 100% | 100% | 100% | 100% | 100% | 100%               |  |  |  |

MILTON DASHBOARD





### ONTARIO COURT OF JUSTICE CRIMINAL MODERNIZATION COMMITTEE MILTON DASHBOARD<sup>19</sup> CASES PENDING AS OF DECEMBER 31, 2018



| Pending Cases <sup>3</sup> by Pe | ending Age <sup>6</sup> and Percen | tage of Pending Cases | In-Custody <sup>17</sup> and Out-c | of-Custody <sup>18</sup> |            |       |
|----------------------------------|------------------------------------|-----------------------|------------------------------------|--------------------------|------------|-------|
| Court Location                   | Over 18 months                     | 15-18 months          | 10-15 months                       | 8-10 months              | 0-8 months | Total |
| MILTON                           | 173                                | 110                   | 374