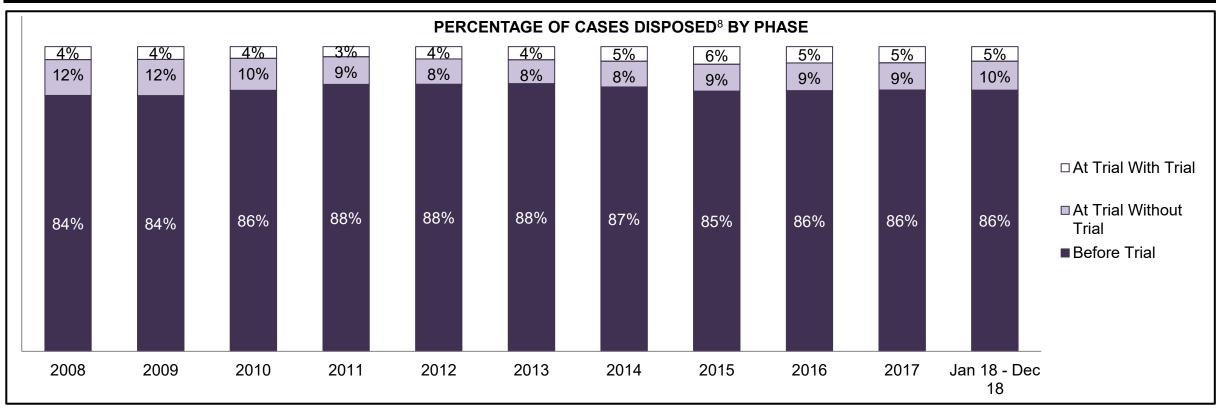

PROVINCIAL DASHBOARD DECEMBER 31, 2018

| Cases Disposed <sup>8</sup> by Phase and Pe | rcentage of In- | Custody <sup>11</sup> , | Out-of-Custo | ody <sup>12</sup> Cases | at Case Disp | osition |         |         |         |         |                    |
|---------------------------------------------|-----------------|-------------------------|--------------|-------------------------|--------------|---------|---------|---------|---------|---------|--------------------|
| Phases                                      | 2008            | 2009                    | 2010         | 2011                    | 2012         | 2013    | 2014    | 2015    | 2016    | 2017    | Jan 18 -<br>Dec 18 |
| At Trial With Trial                         | 14,924          | 14,281                  | 13,333       | 12,913                  | 12,507       | 11,635  | 10,711  | 9,759   | 9,325   | 9,209   | 8,399              |
| In-Custody                                  | 13%             | 14%                     | 16%          | 15%                     | 17%          | 16%     | 15%     | 15%     | 14%     | 14%     | 12%                |
| Out-of-Custody                              | 87%             | 86%                     | 84%          | 85%                     | 83%          | 84%     | 85%     | 85%     | 86%     | 86%     | 88%                |
| At Trial Without Trial                      | 38,567          | 37,885                  | 35,859       | 31,139                  | 27,205       | 25,048  | 22,226  | 19,582  | 18,371  | 17,471  | 16,029             |
| In-Custody                                  | 13%             | 13%                     | 13%          | 14%                     | 15%          | 15%     | 14%     | 14%     | 14%     | 14%     | 13%                |
| Out-of-Custody                              | 87%             | 87%                     | 87%          | 86%                     | 85%          | 85%     | 86%     | 86%     | 86%     | 86%     | 87%                |
| Before Trial                                | 216,849         | 217,749                 | 225,025      | 212,794                 | 207,335      | 194,998 | 177,161 | 175,908 | 179,464 | 187,457 | 187,060            |
| In-Custody                                  | 26%             | 24%                     | 22%          | 22%                     | 23%          | 23%     | 22%     | 23%     | 23%     | 22%     | 20%                |
| Out-of-Custody                              | 74%             | 76%                     | 78%          | 78%                     | 77%          | 77%     | 78%     | 77%     | 77%     | 78%     | 80%                |