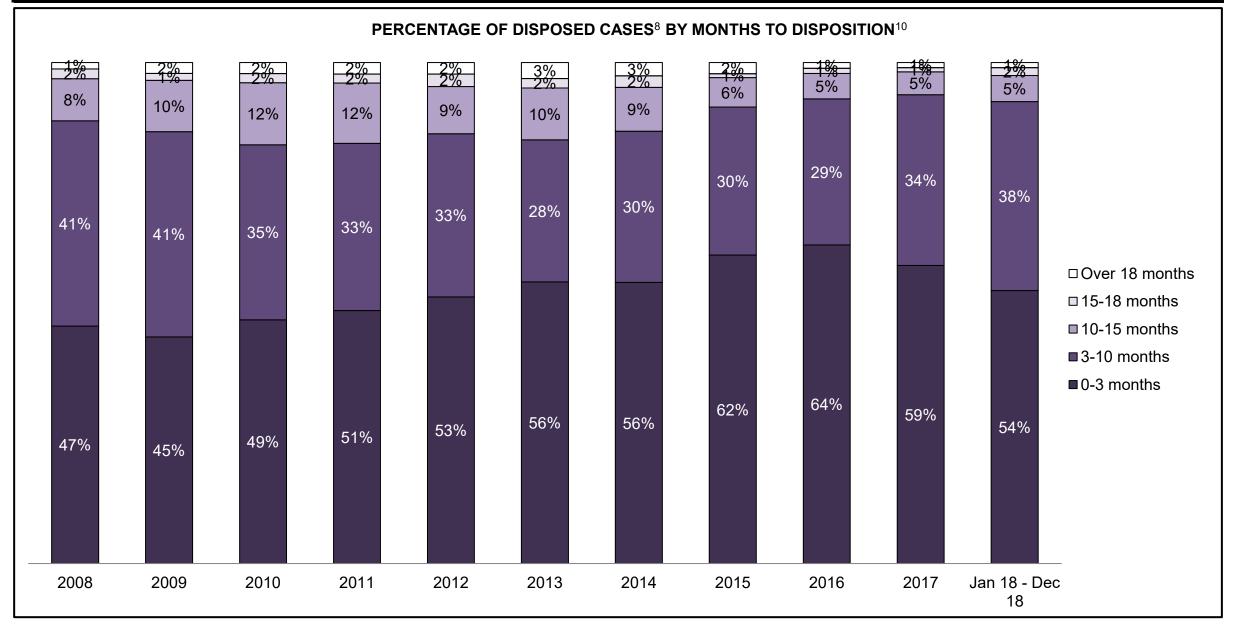

PROVINCIAL DASHBOARD DECEMBER 31, 2018

| Cases Disposed <sup>8</sup> by Phase and Pe | rcentage of In- | Custody <sup>11</sup> , | Out-of-Custo | ody <sup>12</sup> Cases | at Case Disp | osition |         |         |         |         |                    |
|---------------------------------------------|-----------------|-------------------------|--------------|-------------------------|--------------|---------|---------|---------|---------|---------|--------------------|
| Phases                                      | 2008            | 2009                    | 2010         | 2011                    | 2012         | 2013    | 2014    | 2015    | 2016    | 2017    | Jan 18 -<br>Dec 18 |
| At Trial With Trial                         | 14,924          | 14,281                  | 13,333       | 12,913                  | 12,507       | 11,635  | 10,711  | 9,759   | 9,325   | 9,209   | 8,399              |
| In-Custody                                  | 13%             | 14%                     | 16%          | 15%                     | 17%          | 16%     | 15%     | 15%     | 14%     | 14%     | 12%                |
| Out-of-Custody                              | 87%             | 86%                     | 84%          | 85%                     | 83%          | 84%     | 85%     | 85%     | 86%     | 86%     | 88%                |
| At Trial Without Trial                      | 38,567          | 37,885                  | 35,859       | 31,139                  | 27,205       | 25,048  | 22,226  | 19,582  | 18,371  | 17,471  | 16,029             |
| In-Custody                                  | 13%             | 13%                     | 13%          | 14%                     | 15%          | 15%     | 14%     | 14%     | 14%     | 14%     | 13%                |
| Out-of-Custody                              | 87%             | 87%                     | 87%          | 86%                     | 85%          | 85%     | 86%     | 86%     | 86%     | 86%     | 87%                |
| Before Trial                                | 216,849         | 217,749                 | 225,025      | 212,794                 | 207,335      | 194,998 | 177,161 | 175,908 | 179,464 | 187,457 | 187,060            |
| In-Custody                                  | 26%             | 24%                     | 22%          | 22%                     | 23%          | 23%     | 22%     | 23%     | 23%     | 22%     | 20%                |
| Out-of-Custody                              | 74%             | 76%                     | 78%          | 78%                     | 77%          | 77%     | 78%     | 77%     | 77%     | 78%     | 80%                |

CENTRAL EAST DASHBOARD

CENTRAL EAST DASHBOARD

CENTRAL EAST DASHBOARD

CENTRAL EAST DASHBOARD

CENTRAL EAST DASHBOARD

| Phases                 | 2008   | 2009   | 2010   | 2011   | 2012   | 2013   | 2014   | 2015   | 2016   | 2017   | Jan 18 - Dec 18 |
|------------------------|--------|--------|--------|--------|--------|--------|--------|--------|--------|--------|-----------------|
| At Trial With Trial    | 1,954  | 2,118  | 1,764  | 1,664  | 1,672  | 1,502  | 1,471  | 1,476  | 1,505  | 1,587  | 1,484           |
| In-Custody             | 10%    | 12%    | 13%    | 12%    | 13%    | 14%    | 11%    | 12%    | 10%    | 10%    | 8%              |
| Out-of-Custody         | 90%    | 88%    | 87%    | 88%    | 87%    | 86%    | 89%    | 88%    | 90%    | 90%    | 92%             |
| At Trial Without Trial | 4,711  | 4,989  | 4,573  | 3,479  | 3,138  | 2,578  | 2,435  | 2,493  | 2,570  | 2,432  | 2,385           |
| In-Custody             | 11%    | 11%    | 11%    | 13%    | 14%    | 14%    | 13%    | 13%    | 10%    | 10%    | 10%             |
| Out-of-Custody         | 89%    | 89%    | 89%    | 87%    | 86%    | 86%    | 87%    | 87%    | 90%    | 90%    | 90%             |
| Before Trial           | 39,423 | 41,005 | 43,219 | 39,035 | 36,793 | 32,985 | 30,592 | 30,396 | 31,008 | 31,627 | 31,231          |
| In-Custody             | 21%    | 18%    | 18%    | 17%    | 17%    | 18%    | 17%    | 17%    | 17%    | 16%    | 13%             |
| Out-of-Custody         | 79%    | 82%    | 82%    | 83%    | 83%    | 82%    | 83%    | 83%    | 83%    | 84%    | 87%             |