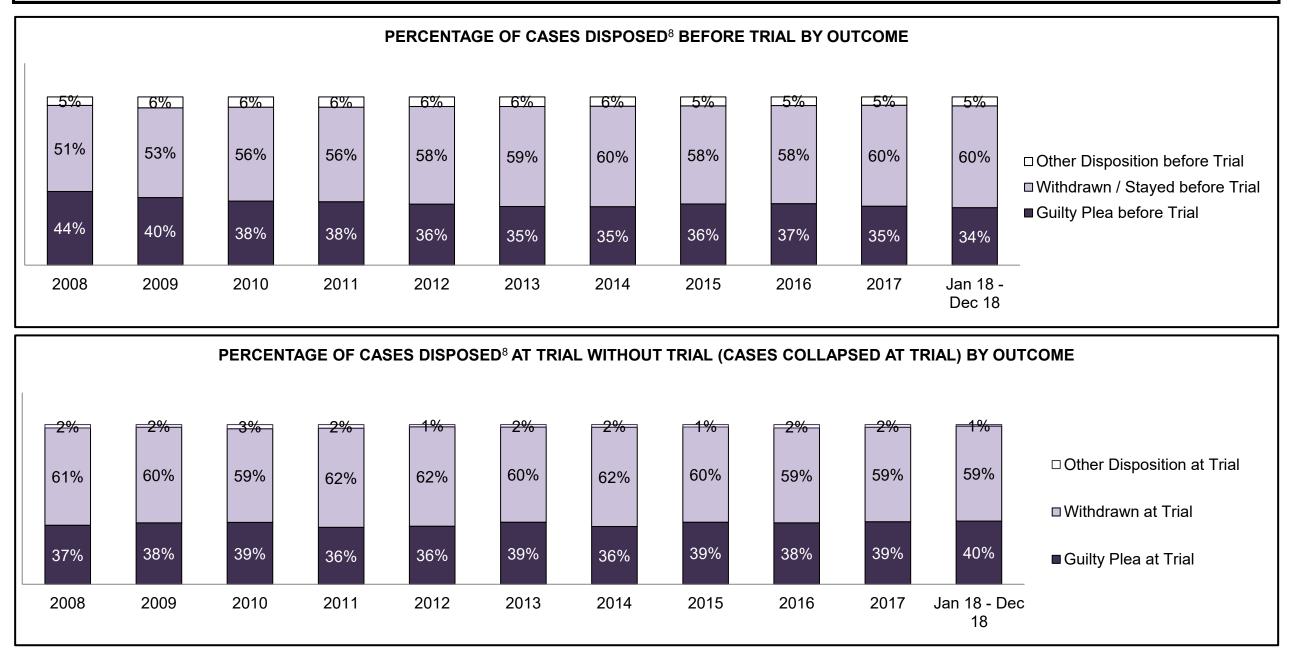

| Percentage of Cases Disposed <sup>8</sup> At 1 | rial Without | : Trial (Colla | pse Rate At | Trial <sup>2</sup> ) by Of | fence Group | At Disposit | ion  |      |      |      |                    |
|------------------------------------------------|--------------|----------------|-------------|----------------------------|-------------|-------------|------|------|------|------|--------------------|
| Offence Group at Disposition <sup>14</sup>     | 2008         | 2009           | 2010        | 2011                       | 2012        | 2013        | 2014 | 2015 | 2016 | 2017 | Jan 18 -<br>Dec 18 |
| Crimes Against The Person                      | 41%          | 40%            | 40%         | 42%                        | 43%         | 42%         | 42%  | 41%  | 43%  | 44%  | 44%                |
| Crimes Against Property                        | 13%          | 13%            | 13%         | 12%                        | 11%         | 12%         | 11%  | 11%  | 10%  | 10%  | 10%                |
| Administration of Justice                      | 14%          | 14%            | 13%         | 13%                        | 13%         | 13%         | 12%  | 13%  | 13%  | 12%  | 12%                |
| Other Criminal Code                            | 6%           | 6%             | 6%          | 6%                         | 6%          | 6%          | 6%   | 6%   | 6%   | 6%   | 6%                 |
| Criminal Code Traffic                          | 16%          | 18%            | 18%         | 14%                        | 15%         | 16%         | 16%  | 16%  | 16%  | 17%  | 18%                |
| Federal Statute                                | 9%           | 10%            | 10%         | 12%                        | 12%         | 11%         | 12%  | 12%  | 12%  | 11%  | 10%                |
| Total                                          | 100%         | 100%           | 100%        | 100%                       | 100%        | 100%        | 100% | 100% | 100% | 100% | 100%               |