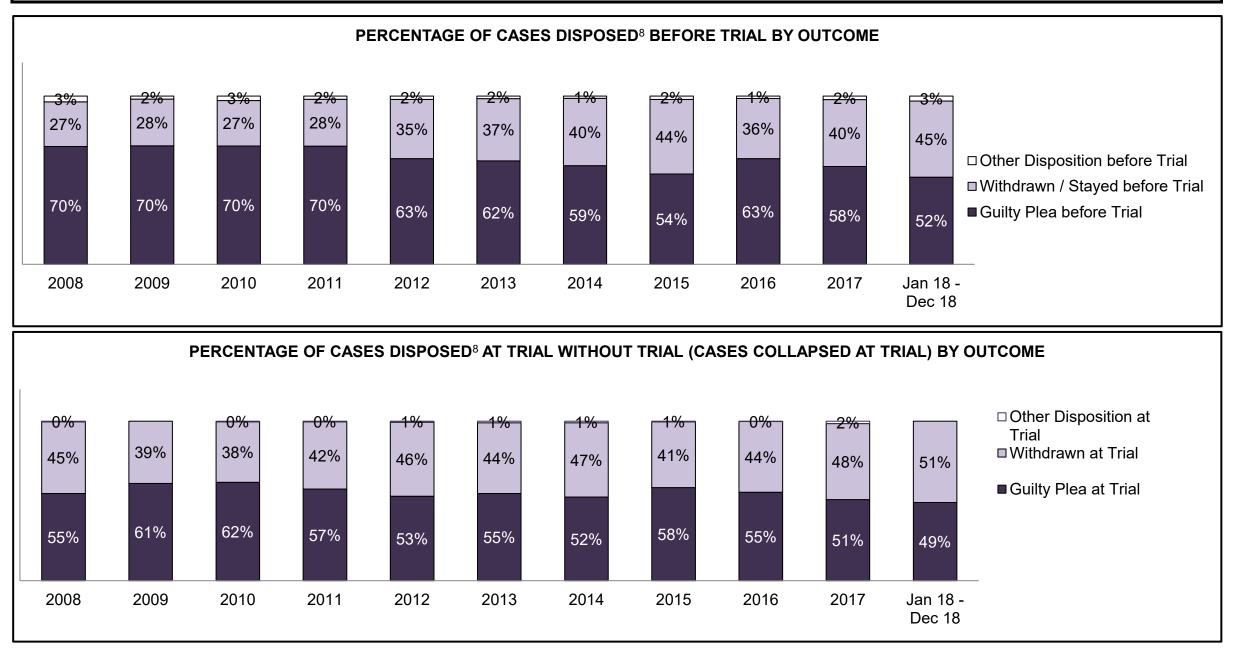

PROVINCIAL DASHBOARD DECEMBER 31, 2018

| Cases Disposed <sup>8</sup> by Phase and Pe | rcentage of In- | Custody <sup>11</sup> , | Out-of-Custo | ody <sup>12</sup> Cases | at Case Disp | osition |         |         |         |         |                    |
|---------------------------------------------|-----------------|-------------------------|--------------|-------------------------|--------------|---------|---------|---------|---------|---------|--------------------|
| Phases                                      | 2008            | 2009                    | 2010         | 2011                    | 2012         | 2013    | 2014    | 2015    | 2016    | 2017    | Jan 18 -<br>Dec 18 |
| At Trial With Trial                         | 14,924          | 14,281                  | 13,333       | 12,913                  | 12,507       | 11,635  | 10,711  | 9,759   | 9,325   | 9,209   | 8,399              |
| In-Custody                                  | 13%             | 14%                     | 16%          | 15%                     | 17%          | 16%     | 15%     | 15%     | 14%     | 14%     | 12%                |
| Out-of-Custody                              | 87%             | 86%                     | 84%          | 85%                     | 83%          | 84%     | 85%     | 85%     | 86%     | 86%     | 88%                |
| At Trial Without Trial                      | 38,567          | 37,885                  | 35,859       | 31,139                  | 27,205       | 25,048  | 22,226  | 19,582  | 18,371  | 17,471  | 16,029             |
| In-Custody                                  | 13%             | 13%                     | 13%          | 14%                     | 15%          | 15%     | 14%     | 14%     | 14%     | 14%     | 13%                |
| Out-of-Custody                              | 87%             | 87%                     | 87%          | 86%                     | 85%          | 85%     | 86%     | 86%     | 86%     | 86%     | 87%                |
| Before Trial                                | 216,849         | 217,749                 | 225,025      | 212,794                 | 207,335      | 194,998 | 177,161 | 175,908 | 179,464 | 187,457 | 187,060            |
| In-Custody                                  | 26%             | 24%                     | 22%          | 22%                     | 23%          | 23%     | 22%     | 23%     | 23%     | 22%     | 20%                |
| Out-of-Custody                              | 74%             | 76%                     | 78%          | 78%                     | 77%          | 77%     | 78%     | 77%     | 77%     | 78%     | 80%                |