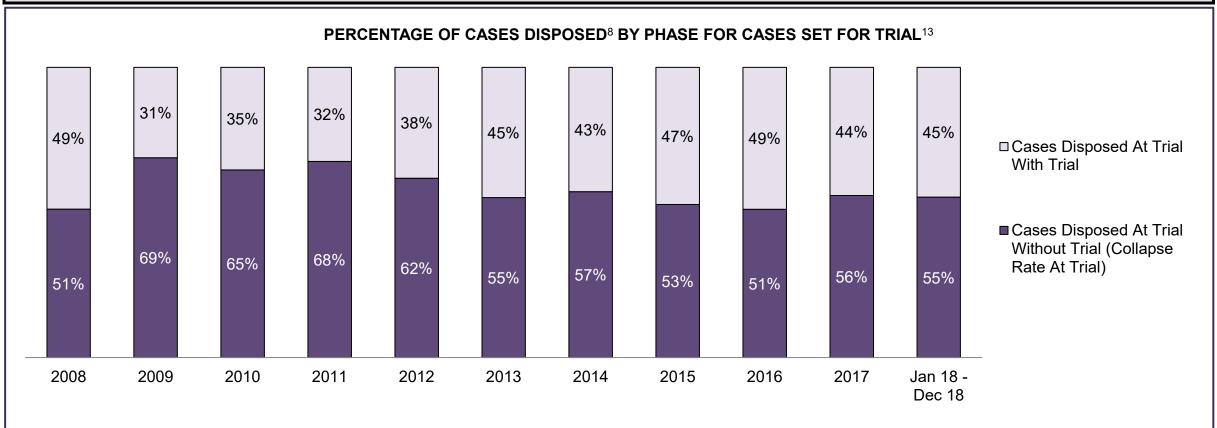

PROVINCIAL DASHBOARD DECEMBER 31, 2018

| Cases Disposed <sup>8</sup> by Phase and Pe | rcentage of In- | Custody <sup>11</sup> , | Out-of-Custo | ody <sup>12</sup> Cases | at Case Disp | osition |         |         |         |         |                    |
|---------------------------------------------|-----------------|-------------------------|--------------|-------------------------|--------------|---------|---------|---------|---------|---------|--------------------|
| Phases                                      | 2008            | 2009                    | 2010         | 2011                    | 2012         | 2013    | 2014    | 2015    | 2016    | 2017    | Jan 18 -<br>Dec 18 |
| At Trial With Trial                         | 14,924          | 14,281                  | 13,333       | 12,913                  | 12,507       | 11,635  | 10,711  | 9,759   | 9,325   | 9,209   | 8,399              |
| In-Custody                                  | 13%             | 14%                     | 16%          | 15%                     | 17%          | 16%     | 15%     | 15%     | 14%     | 14%     | 12%                |
| Out-of-Custody                              | 87%             | 86%                     | 84%          | 85%                     | 83%          | 84%     | 85%     | 85%     | 86%     | 86%     | 88%                |
| At Trial Without Trial                      | 38,567          | 37,885                  | 35,859       | 31,139                  | 27,205       | 25,048  | 22,226  | 19,582  | 18,371  | 17,471  | 16,029             |
| In-Custody                                  | 13%             | 13%                     | 13%          | 14%                     | 15%          | 15%     | 14%     | 14%     | 14%     | 14%     | 13%                |
| Out-of-Custody                              | 87%             | 87%                     | 87%          | 86%                     | 85%          | 85%     | 86%     | 86%     | 86%     | 86%     | 87%                |
| Before Trial                                | 216,849         | 217,749                 | 225,025      | 212,794                 | 207,335      | 194,998 | 177,161 | 175,908 | 179,464 | 187,457 | 187,060            |
| In-Custody                                  | 26%             | 24%                     | 22%          | 22%                     | 23%          | 23%     | 22%     | 23%     | 23%     | 22%     | 20%                |
| Out-of-Custody                              | 74%             | 76%                     | 78%          | 78%                     | 77%          | 77%     | 78%     | 77%     | 77%     | 78%     | 80%                |