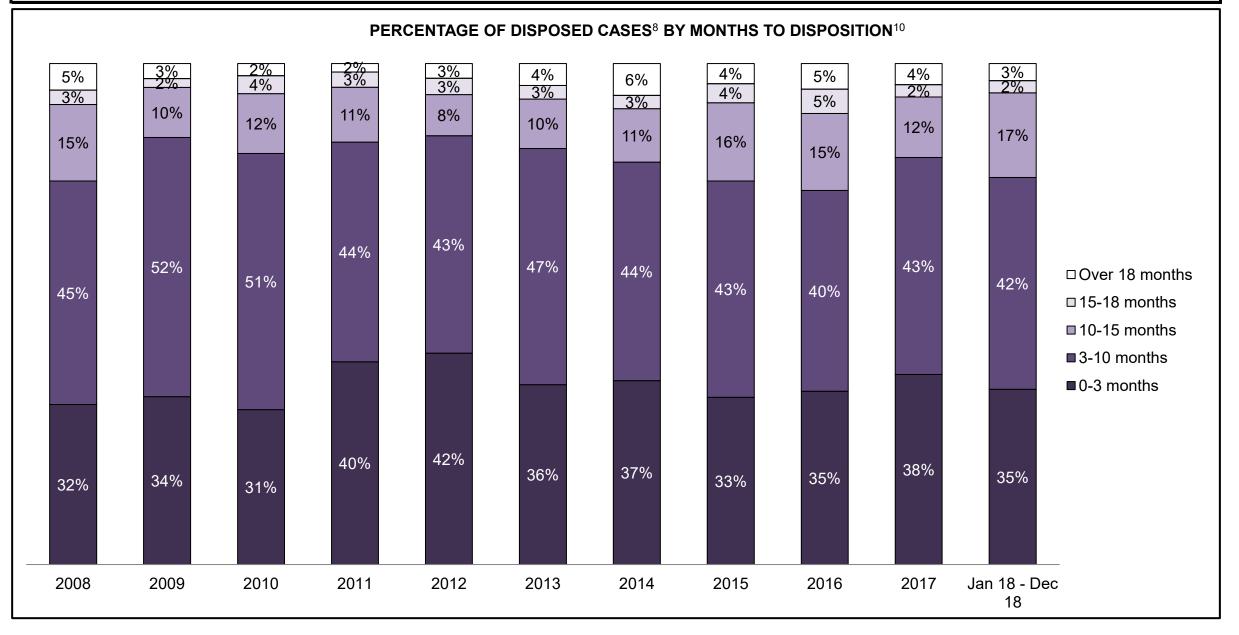

PROVINCIAL DASHBOARD DECEMBER 31, 2018

| Cases Disposed <sup>8</sup> by Phase and Pe | rcentage of In- | Custody <sup>11</sup> , | Out-of-Custo | ody <sup>12</sup> Cases | at Case Disp | osition |         |         |         |         |                    |
|---------------------------------------------|-----------------|-------------------------|--------------|-------------------------|--------------|---------|---------|---------|---------|---------|--------------------|
| Phases                                      | 2008            | 2009                    | 2010         | 2011                    | 2012         | 2013    | 2014    | 2015    | 2016    | 2017    | Jan 18 -<br>Dec 18 |
| At Trial With Trial                         | 14,924          | 14,281                  | 13,333       | 12,913                  | 12,507       | 11,635  | 10,711  | 9,759   | 9,325   | 9,209   | 8,399              |
| In-Custody                                  | 13%             | 14%                     | 16%          | 15%                     | 17%          | 16%     | 15%     | 15%     | 14%     | 14%     | 12%                |
| Out-of-Custody                              | 87%             | 86%                     | 84%          | 85%                     | 83%          | 84%     | 85%     | 85%     | 86%     | 86%     | 88%                |
| At Trial Without Trial                      | 38,567          | 37,885                  | 35,859       | 31,139                  | 27,205       | 25,048  | 22,226  | 19,582  | 18,371  | 17,471  | 16,029             |
| In-Custody                                  | 13%             | 13%                     | 13%          | 14%                     | 15%          | 15%     | 14%     | 14%     | 14%     | 14%     | 13%                |
| Out-of-Custody                              | 87%             | 87%                     | 87%          | 86%                     | 85%          | 85%     | 86%     | 86%     | 86%     | 86%     | 87%                |
| Before Trial                                | 216,849         | 217,749                 | 225,025      | 212,794                 | 207,335      | 194,998 | 177,161 | 175,908 | 179,464 | 187,457 | 187,060            |
| In-Custody                                  | 26%             | 24%                     | 22%          | 22%                     | 23%          | 23%     | 22%     | 23%     | 23%     | 22%     | 20%                |
| Out-of-Custody                              | 74%             | 76%                     | 78%          | 78%                     | 77%          | 77%     | 78%     | 77%     | 77%     | 78%     | 80%                |