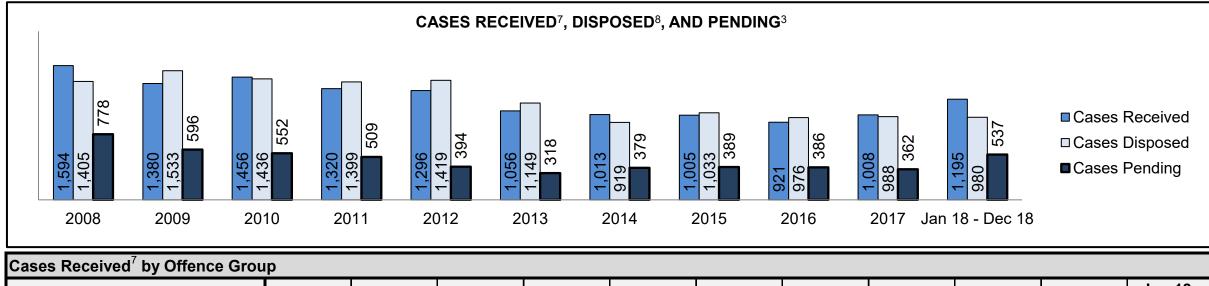

| 8                                                                           |
| Cases              | 15-18 months                                       | 2.8%    | 15                 | 9                                            | 6                                                                           |
|                    | Over 18 months                                     | 0.7%    | 4                  | 0                                            | 4                                                                           |
| Total              |                                                    | 100.0%  | 537                | 512                                          | 25                                                                          |

HAILEYBURY DASHBOARD



| Offence Group <sup>9</sup> | 2008 | 2009 | 2010 | 2011 | 2012 | 2013 | 2014 | 2015 | 2016 | 2017 | Jan 18 -<br>Dec 18 |
|----------------------------|------|------|------|------|------|------|------|------|------|------|--------------------|
| Crimes Against The Person  | 405  | 342  | 324  | 363  | 324  | 275  | 256  | 248  | 255  | 313  | 318                |
| Crimes Against Property    | 297  | 285  | 270  | 197  | 221  | 183  | 168  | 212  | 212  | 185  | 211                |
| Administration of Justice  | 497  | 407  | 415  | 454  | 401  | 286  | 240  | 249  | 214  | 302  | 429                |
| Other Criminal Code        | 45   | 44   | 46   | 39   | 53   | 56   | 37   | 33   | 33   | 35   | 56                 |
| Criminal Code Traffic      | 100  | 74   | 98   | 80   | 90   |