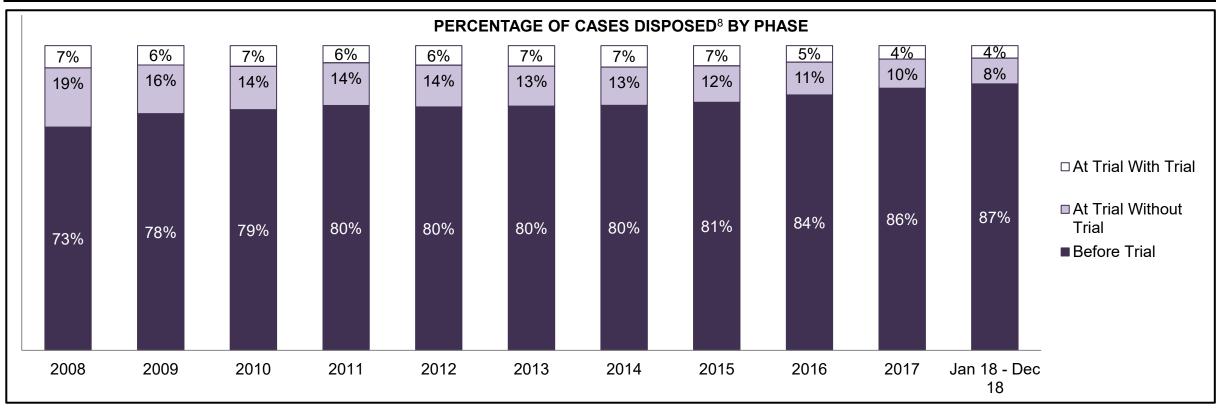

PROVINCIAL DASHBOARD DECEMBER 31, 2018

| Cases Disposed <sup>8</sup> by Phase and Pe | rcentage of In- | Custody <sup>11</sup> , | Out-of-Custo | ody <sup>12</sup> Cases | at Case Disp | osition |         |         |         |         |                    |
|---------------------------------------------|-----------------|-------------------------|--------------|-------------------------|--------------|---------|---------|---------|---------|---------|--------------------|
| Phases                                      | 2008            | 2009                    | 2010         | 2011                    | 2012         | 2013    | 2014    | 2015    | 2016    | 2017    | Jan 18 -<br>Dec 18 |
| At Trial With Trial                         | 14,924          | 14,281                  | 13,333       | 12,913                  | 12,507       | 11,635  | 10,711  | 9,759   | 9,325   | 9,209   | 8,399              |
| In-Custody                                  | 13%             | 14%                     | 16%          | 15%                     | 17%          | 16%     | 15%     | 15%     | 14%     | 14%     | 12%                |
| Out-of-Custody                              | 87%             | 86%                     | 84%          | 85%                     | 83%          | 84%     | 85%     | 85%     | 86%     | 86%     | 88%                |
| At Trial Without Trial                      | 38,567          | 37,885                  | 35,859       | 31,139                  | 27,205       | 25,048  | 22,226  | 19,582  | 18,371  | 17,471  | 16,029             |
| In-Custody                                  | 13%             | 13%                     | 13%          | 14%                     | 15%          | 15%     | 14%     | 14%     | 14%     | 14%     | 13%                |
| Out-of-Custody                              | 87%             | 87%                     | 87%          | 86%                     | 85%          | 85%     | 86%     | 86%     | 86%     | 86%     | 87%                |
| Before Trial                                | 216,849         | 217,749                 | 225,025      | 212,794                 | 207,335      | 194,998 | 177,161 | 175,908 | 179,464 | 187,457 | 187,060            |
| In-Custody                                  | 26%             | 24%                     | 22%          | 22%                     | 23%          | 23%     | 22%     | 23%     | 23%     | 22%     | 20%                |
| Out-of-Custody                              | 74%             | 76%                     | 78%          | 78%                     | 77%          | 77%     | 78%     | 77%     | 77%     | 78%     | 80%                |

CENTRAL EAST DASHBOARD

CENTRAL EAST DASHBOARD

CENTRAL EAST DASHBOARD

CENTRAL EAST DASHBOARD

CENTRAL EAST DASHBOARD

| Phases                 | 2008   | 2009   | 2010   | 2011   | 2012   | 2013   | 2014   | 2015   | 2016   | 2017   | Jan 18 - Dec 18 |
|------------------------|--------|--------|--------|--------|--------|--------|--------|--------|--------|--------|-----------------|
| At Trial With Trial    | 1,954  | 2,118  | 1,764  | 1,664  | 1,672  | 1,502  | 1,471  | 1,476  | 1,505  | 1,587  | 1,484           |
| In-Custody             | 10%    | 12%    | 13%    | 12%    | 13%    | 14%    | 11%    | 12%    | 10%    | 10%    | 8%              |
| Out-of-Custody         | 90%    | 88%    | 87%    | 88%    | 87%    | 86%    | 89%    | 88%    | 90%    | 90%    | 92%             |
| At Trial Without Trial | 4,711  | 4,989  | 4,573  | 3,479  | 3,138  | 2,578  | 2,435  | 2,493  | 2,570  | 2,432  | 2,385           |
| In-Custody             | 11%    | 11%    | 11%    | 13%    | 14%    | 14%    | 13%    | 13%    | 10%    | 10%    | 10%             |
| Out-of-Custody         | 89%    | 89%    | 89%    | 87%    | 86%    | 86%    | 87%    | 87%    | 90%    | 90%    | 90%             |
| Before Trial           | 39,423 | 41,005 | 43,219 | 39,035 | 36,793 | 32,985 | 30,592 | 30,396 | 31,008 | 31,627 | 31,231          |
| In-Custody             | 21%    | 18%    | 18%    | 17%    | 17%    | 18%    | 17%    | 17%    | 17%    | 16%    | 13%             |
| Out-of-Custody         | 79%    | 82%    | 82%    | 83%    | 83%    | 82%    | 83%    | 83%    | 83%    | 84%    | 87%             |

BARRIE DASHBOARD

BARRIE DASHBOARD

BARRIE DASHBOARD

BARRIE DASHBOARD

| Cases Disposed° by Phase an | Cases Disposed <sup>8</sup> by Phase and Percentage of In-Custody <sup>11</sup> , Out-of-Custody <sup>12</sup> Cases at Case Disposition |       |       |       |       |       |       |       |       |       |                    |  |  |
|-----------------------------|------------------------------------------------------------------------------------------------------------------------------------------|-------|-------|-------|-------|-------|-------|-------|-------|-------|--------------------|--|--|
| Phases                      | 2008                                                                                                                                     | 2009  | 2010  | 2011  | 2012  | 2013  | 2014  | 2015  | 2016  | 2017  | Jan 18 -<br>Dec 18 |  |  |
| At Trial With Trial         | 455                                                                                                                                      | 490   | 352   | 378   | 344   | 310   | 316   | 267   | 307   | 315   | 283                |  |  |
| In-Custody                  | 14%                                                                                                                                      | 17%   | 11%   | 10%   | 15%   | 16%   | 17%   | 15%   | 16%   | 12%   | 11%                |  |  |
| Out-of-Custody              | 86%                                                                                                                                      | 83%   | 89%   | 90%   | 85%   | 84%   | 83%   | 85%   | 84%   | 88%   | 89%                |  |  |
| At Trial Without Trial      | 994                                                                                                                                      | 881   | 809   | 736   | 656   | 582   | 521   | 572   | 502   | 480   | 529                |  |  |
| In-Custody                  | 15%                                                                                                                                      | 17%   | 12%   | 12%   | 14%   | 15%   | 14%   | 17%   | 12%   | 15%   | 15%                |  |  |
| Out-of-Custody              | 85%                                                                                                                                      | 83%   | 88%   | 88%   | 86%   | 85%   | 86%   | 83%   | 88%   | 85%   | 85%                |  |  |
| Before Trial                | 7,692                                                                                                                                    | 7,704 | 8,491 | 7,444 | 7,429 | 7,170 | 6,698 | 6,734 | 6,857 | 6,621 | 6,791              |  |  |
| In-Custody                  | 25%                                                                                                                                      | 23%   | 20%   | 20%   | 22%   | 23%   | 21%   | 23%   | 20%   | 18%   | 12%                |  |  |
| Out-of-Custody              | 75%                                                                                                                                      | 77%   | 80%   | 80%   | 78%   | 77%   | 79%   | 77%   | 80%   | 82%   | 88%                |  |  |

BRACEBRIDGE DASHBOARD

BRACEBRIDGE DASHBOARD

BRACEBRIDGE DASHBOARD

| Cases Disposed <sup>8</sup> by Phase and P | ercentage of | In-Custody | / <sup>11</sup> , Out-of-0 | Custody <sup>12</sup> Ca | ases at Cas | e Dispositio | on   |      |      |      |                    |
|--------------------------------------------|--------------|------------|----------------------------|--------------------------|-------------|--------------|------|------|------|------|--------------------|
| Phases                                     | 2008         | 2009       | 2010                       | 2011                     | 2012        | 2013         | 2014 | 2015 | 2016 | 2017 | Jan 18 -<br>Dec 18 |
| At Trial With Trial                        | 71           | 44         | 43                         | 46                       | 41          | 26           | 27   | 38   | 32   | 30   | 32                 |
| In-Custody                                 | 11%          | 5%         | 9%                         | 11%                      | 0%          | 12%          | 7%   | 18%  | 9%   | 3%   | 0%                 |
| Out-of-Custody                             | 89%          | 95%        | 91%                        | 89%                      | 100%        | 88%          | 93%  | 82%  | 91%  | 97%  | 100%               |
| At Trial Without Trial                     | 218          | 240        | 207                        | 151                      | 111         | 98           | 100  | 87   | 66   | 73   | 58                 |
| In-Custody                                 | 6%           | 5%         | 8%                         | 7%                       | 12%         | 14%          | 5%   | 16%  | 17%  | 10%  | 9%                 |
| Out-of-Custody                             | 94%          | 95%        | 92%                        | 93%                      | 88%         | 86%          | 95%  | 84%  | 83%  | 90%  | 91%                |
| Before Trial                               | 1,285        | 1,299      | 1,416                      | 1,230                    | 1,179       | 1,127        | 908  | 883  | 915  | 820  | 917                |
| In-Custody                                 | 18%          | 20%        | 19%                        | 20%                      | 20%         | 20%          | 18%  | 18%  | 16%  | 16%  | 10%                |
| Out-of-Custody                             | 82%          | 80%        | 81%                        | 80%                      | 80%         | 80%          | 82%  | 82%  | 84%  | 84%  | 90%                |