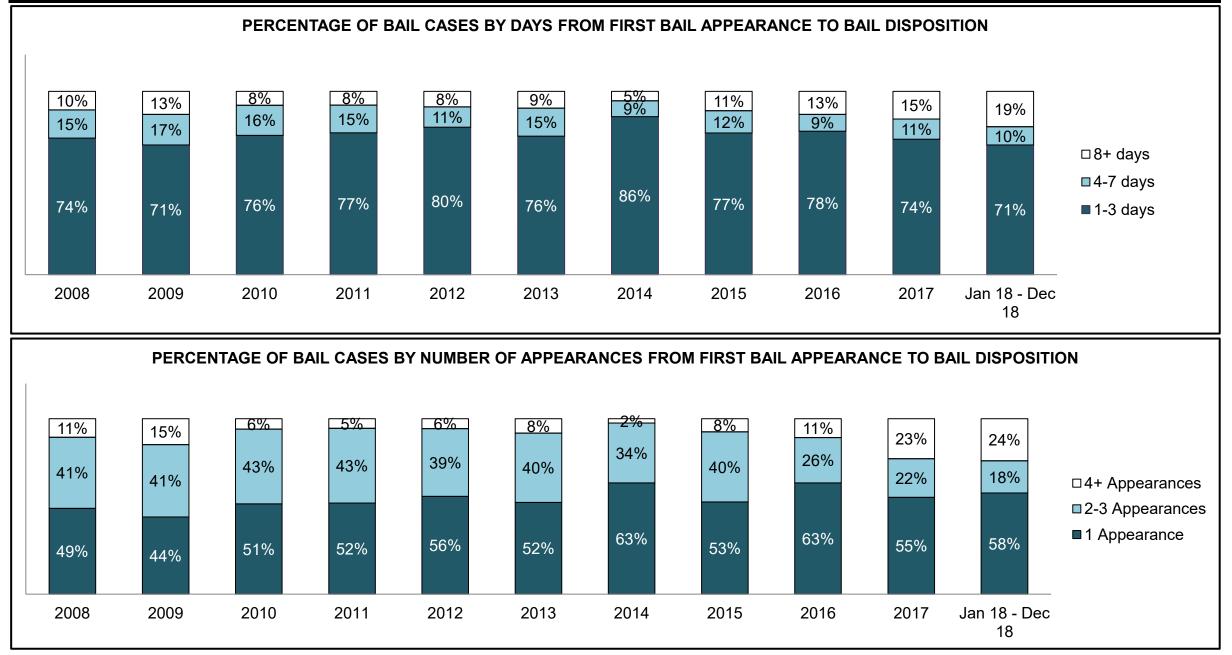

85  | 281  | 305  | 261  | 339                |
| Crimes Against Property                     | 228  | 264  | 204  | 173  | 168  | 176  | 191  | 205  | 248  | 283  | 331                |
| Administration of Justice                   | 231  | 201  | 190  | 139  | 138  | 140  | 179  | 219  | 252  | 336  | 443                |
| Other Criminal Code                         | 82   | 31   | 34   | 50   | 28   | 19   | 40   | 39   | 39   | 50   | 54                 |
| Criminal Code Traffic                       | 129  | 122  | 89   | 53   | 65   | 58   | 61   | 77   | 81   | 57   | 66                 |
| Federal Statute                             | 159  | 142  | 138  | 92   | 86   | 83   | 94   | 95   | 107  | 103  | 101                |

SAULT STE MARIE DASHBOARD



SAULT STE MARIE DASHBOARD



SAULT STE MARIE DASHBOARD



SAULT STE MARIE DASHBOARD



| Cases Disposed <sup>8</sup> by Phase and | d Percentage of | In-Custody | / <sup>11</sup> , Out-of-C | Custody <sup>12</sup> Ca | ases at Cas | e Dispositio | on    |       |       |       |                    |
|------------------------------------------|-----------------|------------|----------------------------|--------------------------|-------------|--------------|-------|-------|-------|-------|--------------------|
| Phases                                   | 2008            | 2009       | 2010                       | 2011                     | 2012        | 2013         | 2014  | 2015  | 2016  | 2017  | Jan 18 -<br>Dec 18 |
| At Trial With Trial                      | 142             | 141        | 178