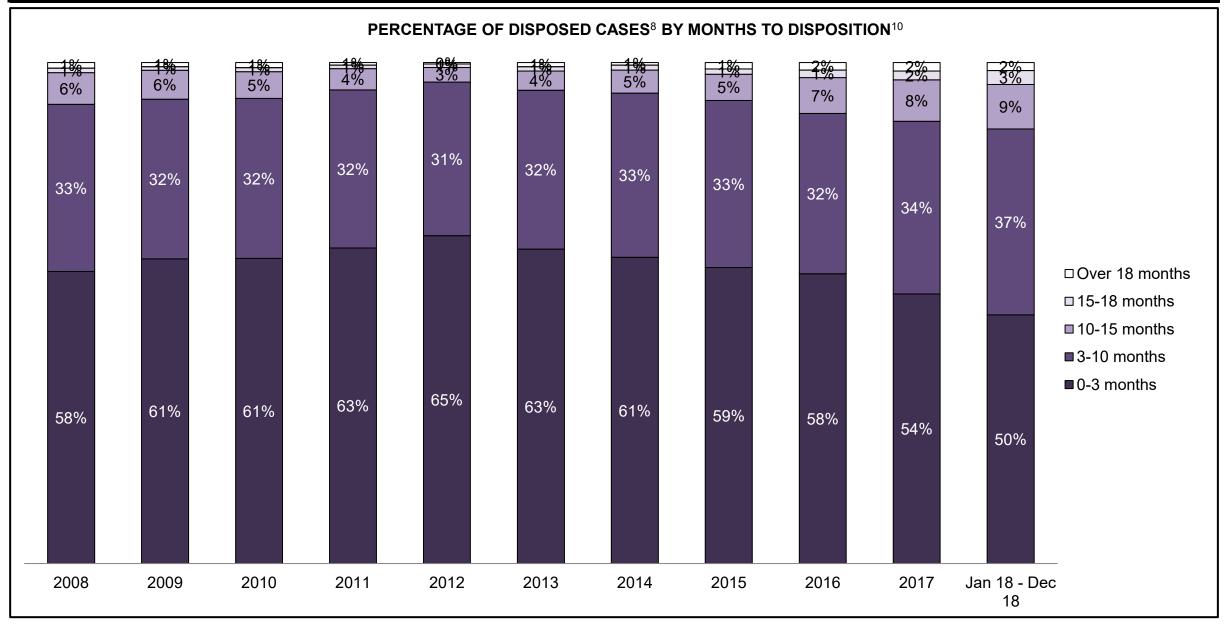

|  |
| Administration of Justice                   | 177                                        | 205  | 225  | 185  | 219  | 213  | 247  | 257  | 299  | 346  | 649                |  |  |
| Other Criminal Code                         | 93                                         | 74   | 92   | 90   | 103  | 76   | 74   | 75   | 103  | 83   | 127                |  |  |
| Criminal Code Traffic                       | 196                                        | 157  | 120  | 81   | 118  | 99   | 124  | 133  | 115  | 106  | 105                |  |  |
| Federal Statute                             | 287                                        | 286  | 235  | 144  | 140  | 203  | 138  | 144  | 115  | 53   | 59                 |  |  |

SUDBURY DASHBOARD



SUDBURY DASHBOARD



SUDBURY DASHBOARD



SUDBURY DASHBOARD



| Cases Disposed <sup>8</sup> by Phase and P | ercentage of | In-Custody | y <sup>11</sup> , Out-of-0 | Custody <sup>12</sup> Ca | ases at Cas | e Dispositio | on    |       |       |       |                    |
|--------------------------------------------|--------------|------------|----------------------------|--------------------------|-------------|--------------|-------|-------|-------|-------|--------------------|
| Phases                                     | 2008         | 2009       | 2010                       | 2011                     | 2012        | 2013         | 2014  | 2015  | 2016  | 2017  | Jan 18 -<br>Dec 18 |
| At Trial With Trial                        | 146          | 157        | 151                        | 129                      | 146