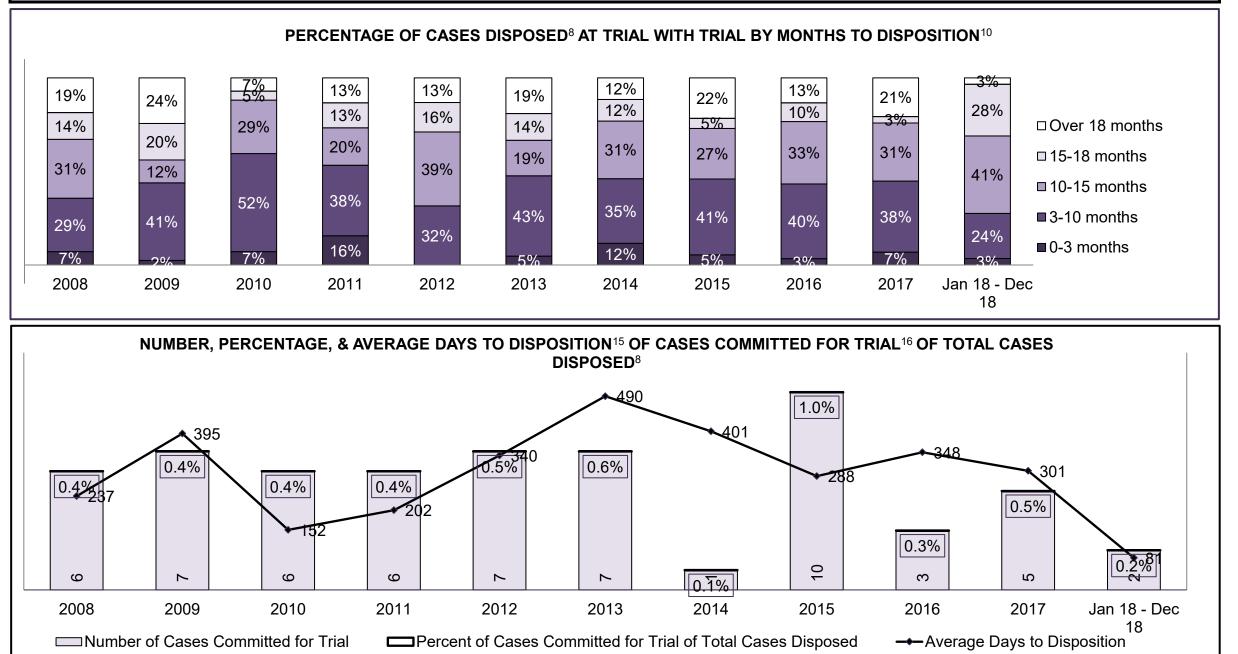

|              |                                            | <b>1</b> - 4 - 4                      | Jan 18 - | Dec 18             |                      | Change from 2014 |
|--------------|--------------------------------------------|---------------------------------------|----------|--------------------|----------------------|------------------|
|              | Keyi                                       | Metric                                | Percent  | Cases <sup>1</sup> | 2014 Cluster Median* | Cluster Median   |
|              | Disposed cases that beg                    | an in the Bail Phase                  | 44.8%    | 94,663             | 44.0%                | 0.8%             |
|              | Bail cases with a bail                     | Total                                 | 60.2%    | 56,992             | 56.6%                | 3.6%             |
|              | outcome (release order                     | Bail Disposition with 1 appearance    | 58.3%    | 33,210             | 51.4%                | 6.8%             |
| Dell         | or detention order)                        | Bail Disposition in 1-3 days          | 74.0%    | 42,178             | 72.5%                | 1.5%             |
| Bail         |                                            | Total                                 | 39.8%    | 37,671             | 43.4%                | -3.6%            |
|              | Bail cases with no bail                    | Case disposition in 1-3 appearances   | 26.1%    | 9,845              | 35.0%                | -8.9%            |
|              | disposition but with a<br>case disposition | Case disposition in 0-3 months        | 68.8%    | 25,903             | 76.5%                | -7.7%            |
|              | case disposition                           | Case disposition rate before trial    | 93.0%    | 35,048             | 90.5%                | 2.5%             |
|              |                                            |                                       |          |                    |                      |                  |
|              | Disposition rate (includes                 | bail cases with case dispositions)    | 88.4%    | 187,060            | 84.3%                | 4.1%             |
| Before Trial | Disposed within 1-3 appe                   | earances (net of bench warrant cases) | 35.4%    | 50,741             | 42.7%                | -7.3%            |
|              | Disposed within 0-3 mon                    | ths (net of bench warrant cases)      | 54.7%    | 78,328             | 61.7%                | -7.0%            |
|              |                                            |                                       |          |                    |                      |                  |
| Trial        | Collapse Rate at Trial <sup>2</sup>        |                                       | 65.6%    | 16,029             | 67.5%                | -1.9%            |