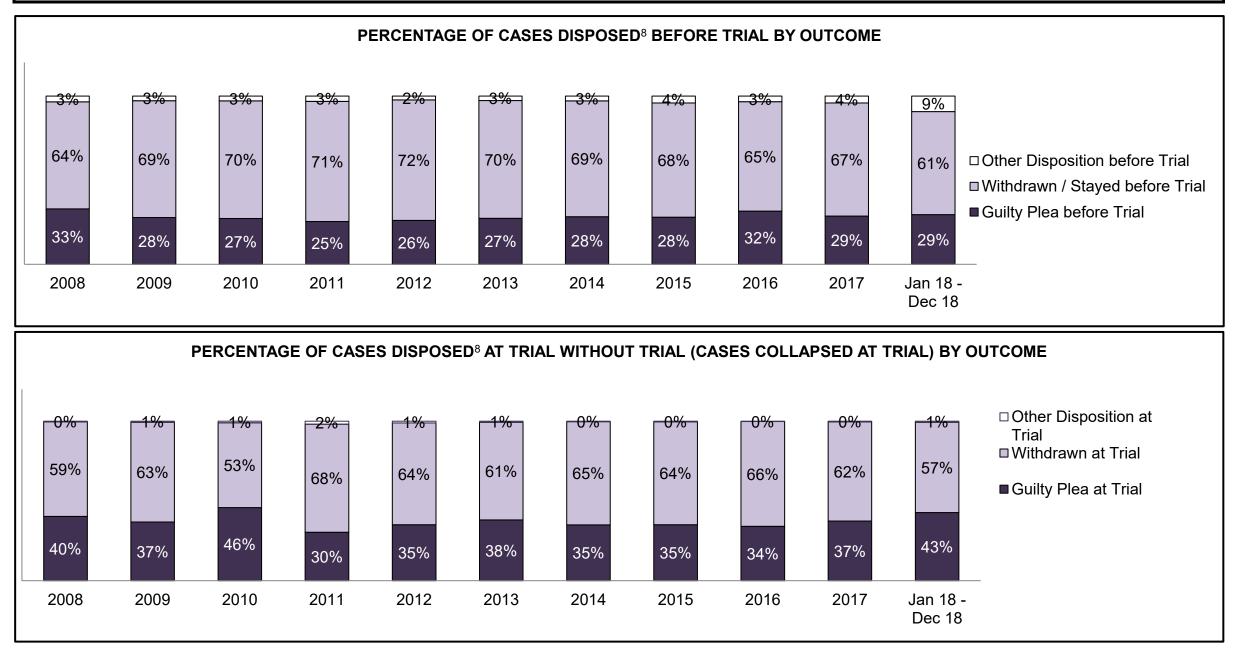

PROVINCIAL DASHBOARD DECEMBER 31, 2018

| Cases Disposed <sup>8</sup> by Phase and Pe | rcentage of In- | Custody <sup>11</sup> , | Out-of-Custo | ody <sup>12</sup> Cases | at Case Disp | osition |         |         |         |         |                    |
|---------------------------------------------|-----------------|-------------------------|--------------|-------------------------|--------------|---------|---------|---------|---------|---------|--------------------|
| Phases                                      | 2008            | 2009                    | 2010         | 2011                    | 2012         | 2013    | 2014    | 2015    | 2016    | 2017    | Jan 18 -<br>Dec 18 |
| At Trial With Trial                         | 14,924          | 14,281                  | 13,333       | 12,913                  | 12,507       | 11,635  | 10,711  | 9,759   | 9,325   | 9,209   | 8,399              |
| In-Custody                                  | 13%             | 14%                     | 16%          | 15%                     | 17%          | 16%     | 15%     | 15%     | 14%     | 14%     | 12%                |
| Out-of-Custody                              | 87%             | 86%                     | 84%          | 85%                     | 83%          | 84%     | 85%     | 85%     | 86%     | 86%     | 88%                |
| At Trial Without Trial                      | 38,567          | 37,885                  | 35,859       | 31,139                  | 27,205       | 25,048  | 22,226  | 19,582  | 18,371  | 17,471  | 16,029             |
| In-Custody                                  | 13%             | 13%                     | 13%          | 14%                     | 15%          | 15%     | 14%     | 14%     | 14%     | 14%     | 13%                |
| Out-of-Custody                              | 87%             | 87%                     | 87%          | 86%                     | 85%          | 85%     | 86%     | 86%     | 86%     | 86%     | 87%                |
| Before Trial                                | 216,849         | 217,749                 | 225,025      | 212,794                 | 207,335      | 194,998 | 177,161 | 175,908 | 179,464 | 187,457 | 187,060            |
| In-Custody                                  | 26%             | 24%                     | 22%          | 22%                     | 23%          | 23%     | 22%     | 23%     | 23%     | 22%     | 20%                |
| Out-of-Custody                              | 74%             | 76%                     | 78%          | 78%                     | 77%          | 77%     | 78%     | 77%     | 77%     | 78%     | 80%                |