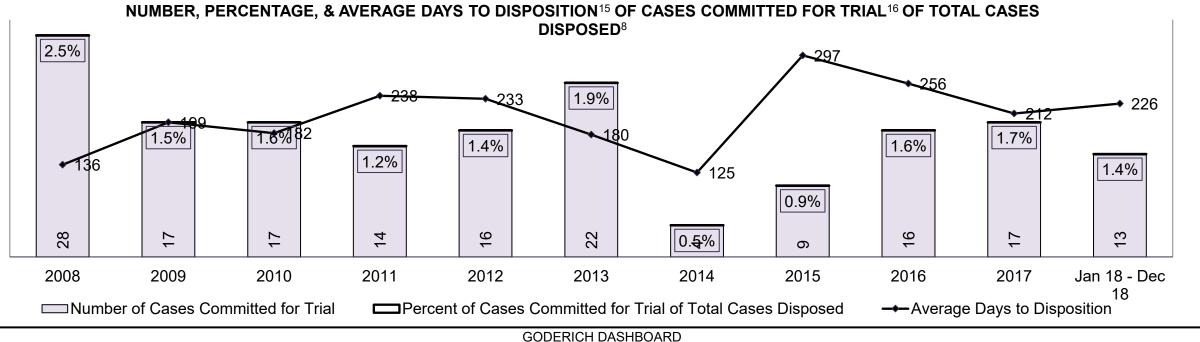

PROVINCIAL DASHBOARD DECEMBER 31, 2018

| Cases Disposed <sup>8</sup> by Phase and Pe | rcentage of In- | Custody <sup>11</sup> , | Out-of-Custo | ody <sup>12</sup> Cases | at Case Disp | osition |         |         |         |         |                    |
|---------------------------------------------|-----------------|-------------------------|--------------|-------------------------|--------------|---------|---------|---------|---------|---------|--------------------|
| Phases                                      | 2008            | 2009                    | 2010         | 2011                    | 2012         | 2013    | 2014    | 2015    | 2016    | 2017    | Jan 18 -<br>Dec 18 |
| At Trial With Trial                         | 14,924          | 14,281                  | 13,333       | 12,913                  | 12,507       | 11,635  | 10,711  | 9,759   | 9,325   | 9,209   | 8,399              |
| In-Custody                                  | 13%             | 14%                     | 16%          | 15%                     | 17%          | 16%     | 15%     | 15%     | 14%     | 14%     | 12%                |
| Out-of-Custody                              | 87%             | 86%                     | 84%          | 85%                     | 83%          | 84%     | 85%     | 85%     | 86%     | 86%     | 88%                |
| At Trial Without Trial                      | 38,567          | 37,885                  | 35,859       | 31,139                  | 27,205       | 25,048  | 22,226  | 19,582  | 18,371  | 17,471  | 16,029             |
| In-Custody                                  | 13%             | 13%                     | 13%          | 14%                     | 15%          | 15%     | 14%     | 14%     | 14%     | 14%     | 13%                |
| Out-of-Custody                              | 87%             | 87%                     | 87%          | 86%                     | 85%          | 85%     | 86%     | 86%     | 86%     | 86%     | 87%                |
| Before Trial                                | 216,849         | 217,749                 | 225,025      | 212,794                 | 207,335      | 194,998 | 177,161 | 175,908 | 179,464 | 187,457 | 187,060            |
| In-Custody                                  | 26%             | 24%                     | 22%          | 22%                     | 23%          | 23%     | 22%     | 23%     | 23%     | 22%     | 20%                |
| Out-of-Custody                              | 74%             | 76%                     | 78%          | 78%                     | 77%          | 77%     | 78%     | 77%     | 77%     | 78%     | 80%                |