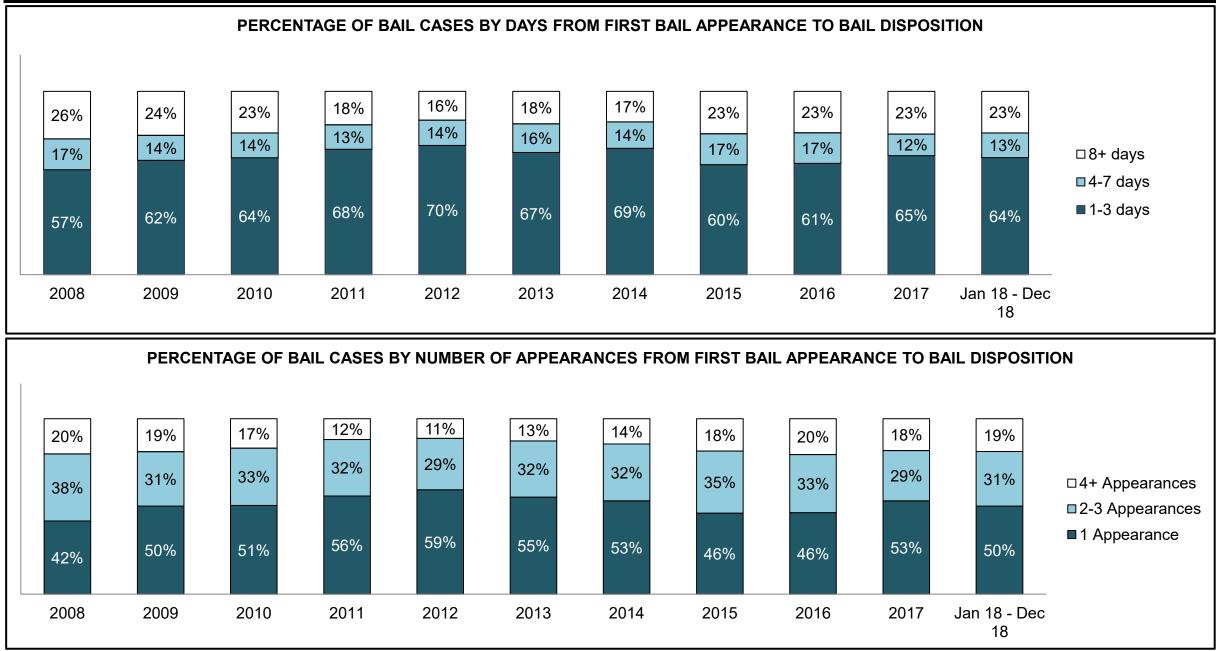

10  | 259  | 265  | 282  | 332  | 351  | 396                |
| Crimes Against Property                     | 335  | 303  | 290  | 226  | 196  | 174  | 224  | 203  | 216  | 250  | 302                |
| Administration of Justice                   | 225  | 203  | 197  | 152  | 106  | 141  | 148  | 157  | 167  | 205  | 238                |
| Other Criminal Code                         | 88   | 90   | 101  | 81   | 69   | 46   | 49   | 48   | 69   | 63   | 82                 |
| Criminal Code Traffic                       | 129  | 121  | 82   | 88   | 68   | 61   | 56   | 52   | 71   | 66   | 60                 |
| Federal Statute                             | 174  | 175  | 212  | 193  | 134  | 152  | 151  | 108  | 100  | 88   | 83                 |

KINGSTON DASHBOARD



KINGSTON DASHBOARD



KINGSTON DASHBOARD



KINGSTON DASHBOARD



| Cases Disposed <sup>8</sup> by Phase an | d Percentage of | In-Custody | / <sup>11</sup> , Out-of-C | Custody <sup>12</sup> Ca | ases at Cas | e Dispositio | on    |       |       |       |                    |
|-----------------------------------------|-----------------|------------|----------------------------|--------------------------|-------------|--------------|-------|-------|-------|-------|--------------------|
| Phases                                  | 2008            | 2009       | 2010                       | 2011                     | 2012        | 2013         | 2014  | 2015  | 2016  | 2017  | Jan 18 -<br>Dec 18 |
| At Trial With Trial                     | 103             | 130        | 117                        | 121