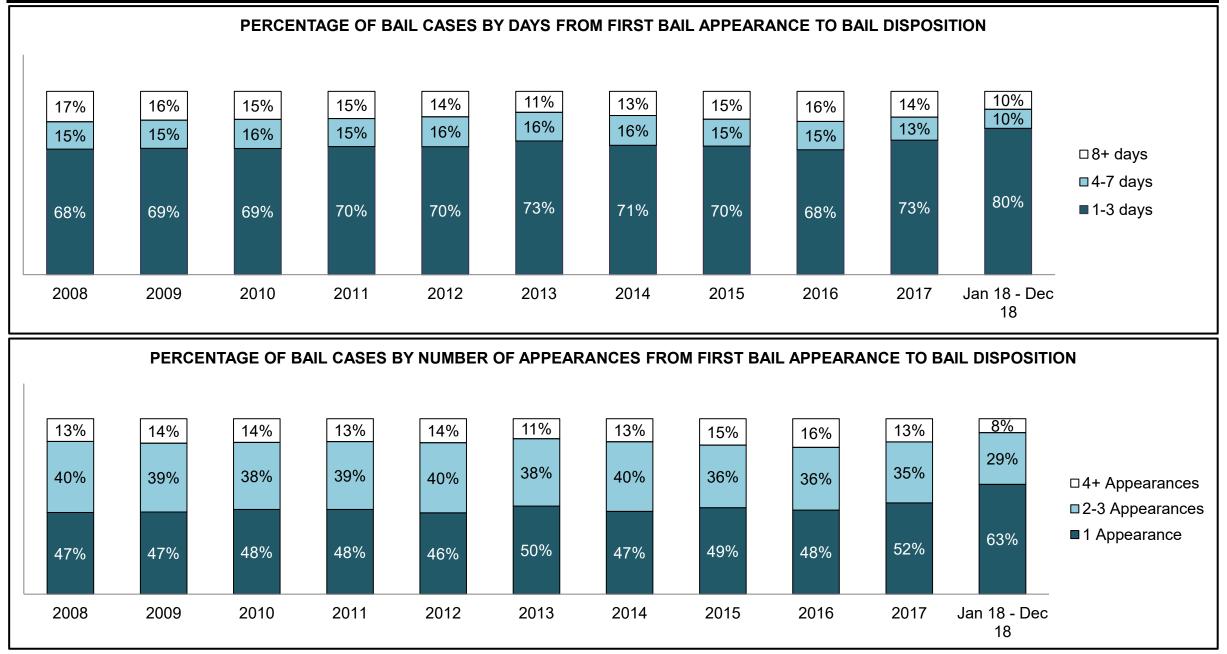

### ONTARIO COURT OF JUSTICE CRIMINAL MODERNIZATION COMMITTEE PROVINCIAL DASHBOARD<sup>19</sup> CASES PENDING AS OF DECEMBER 31, 2018