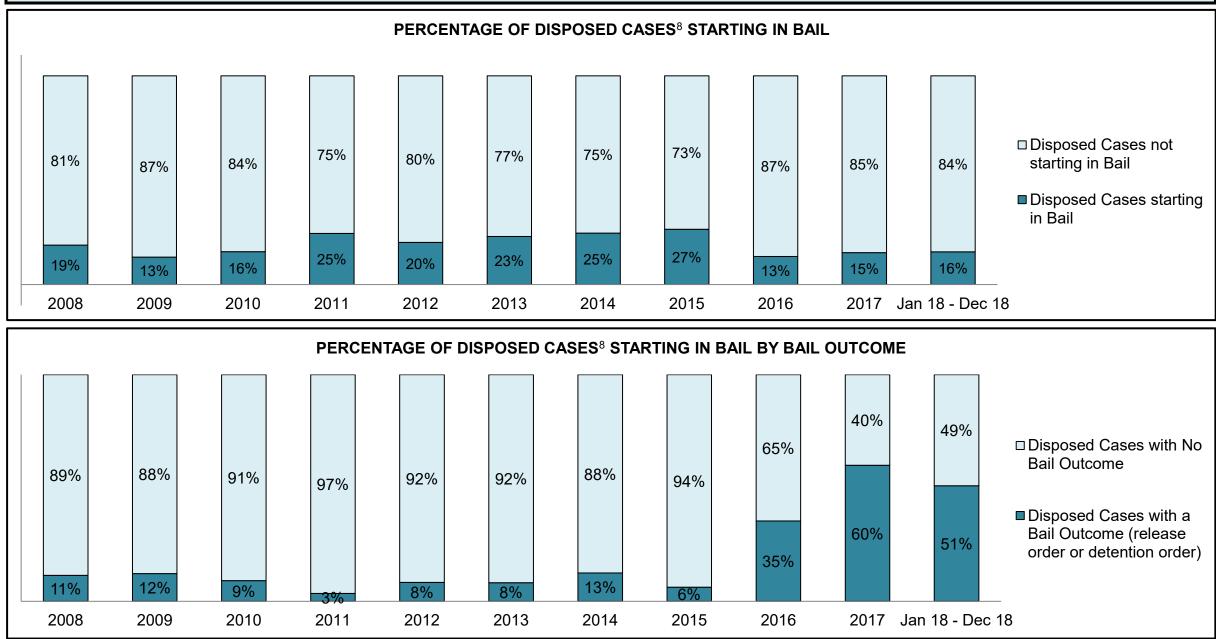

### ONTARIO COURT OF JUSTICE CRIMINAL MODERNIZATION COMMITTEE PROVINCIAL DASHBOARD<sup>19</sup> CASES PENDING AS OF DECEMBER 31, 2018