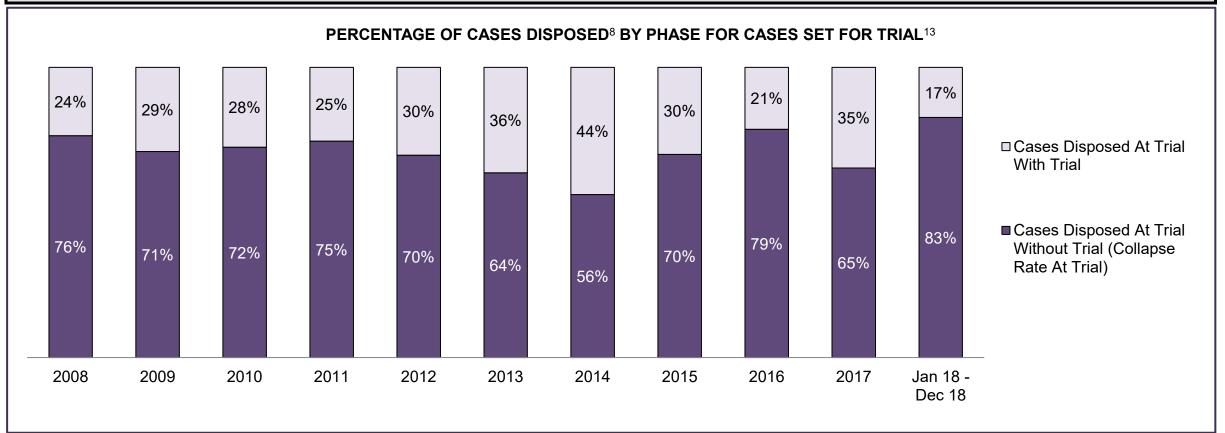

| 65%                      | 75%         | 77%          | 69%  | 86%  | 71%  | 57%  | 61%                |
| Before Trial                             | 252             | 294        | 368                        | 297                      | 298         | 305          | 506  | 366  | 293  | 340  | 393                |
| In-Custody                               | 17%             | 15%        | 14%                        | 16%                      | 10%         | 13%          | 13%  | 13%  | 16%  | 20%  | 16%                |
| Out-of-Custody                           | 83%             | 85%        | 86%                        | 84%                      | 90%         | 87%          | 87%  | 87%  | 84%  | 80%  | 84%                |

ELLIOT LAKE DASHBOARD



ELLIOT LAKE DASHBOARD



| Percentage of Cases Disposed <sup>8</sup> A | ercentage of Cases Disposed <sup>8</sup> At Trial Without Trial (Collapse Rate At Trial <sup>2</sup> ) by Offence Group At Disposition |      |      |      |      |      |      |      |      |      |                    |  |  |  |  |
|---------------------------------------------|----------------------------------------------------------------------------------------------------------------------------------------|------|------|------|------|------|------|------|------|------|--------------------|--|--|--|--|
| Offence Group at Disposition <sup>14</sup>  | 2008                                                                                                                                   | 2009 | 2010 | 2011 | 2012 | 2013 | 2014 | 2015 | 20