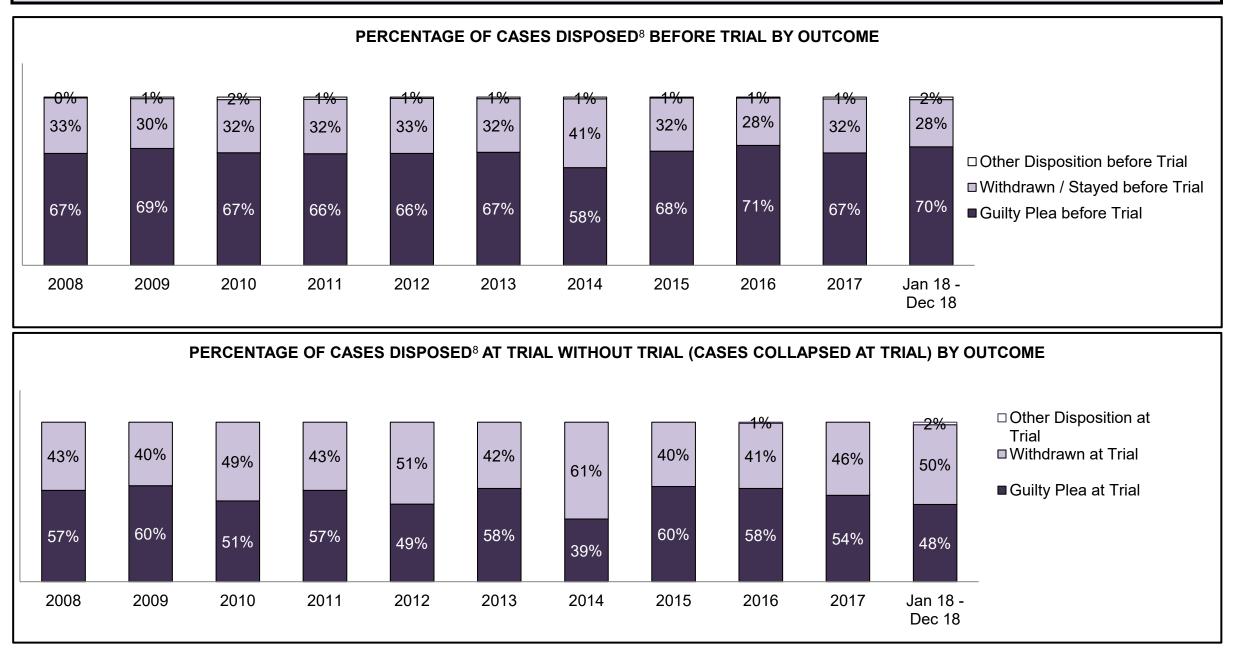

| Percentage of Cases Disposed <sup>8</sup> At 1 | rial Without | : Trial (Colla | pse Rate At | Trial <sup>2</sup> ) by Of | fence Group | At Disposit | ion  |      |      |      |                    |
|------------------------------------------------|--------------|----------------|-------------|----------------------------|-------------|-------------|------|------|------|------|--------------------|
| Offence Group at Disposition <sup>14</sup>     | 2008         | 2009           | 2010        | 2011                       | 2012        | 2013        | 2014 | 2015 | 2016 | 2017 | Jan 18 -<br>Dec 18 |
| Crimes Against The Person                      | 41%          | 40%            | 40%         | 42%                        | 43%         | 42%         | 42%  | 41%  | 43%  | 44%  | 44%                |
| Crimes Against Property                        | 13%          | 13%            | 13%         | 12%                        | 11%         | 12%         | 11%  | 11%  | 10%  | 10%  | 10%                |
| Administration of Justice                      | 14%          | 14%            | 13%         | 13%                        | 13%         | 13%         | 12%  | 13%  | 13%  | 12%  | 12%                |
| Other Criminal Code                            | 6%           | 6%             | 6%          | 6%                         | 6%          | 6%          | 6%   | 6%   | 6%   | 6%   | 6%                 |
| Criminal Code Traffic                          | 16%          | 18%            | 18%         | 14%                        | 15%         | 16%         | 16%  | 16%  | 16%  | 17%  | 18%                |
| Federal Statute                                | 9%           | 10%            | 10%         | 12%                        | 12%         | 11%         | 12%  | 12%  | 12%  | 11%  | 10%                |
| Total                                          | 100%         | 100%           | 100%        | 100%                       | 100%        | 100%        | 100% | 100% | 100% | 100% | 100%               |