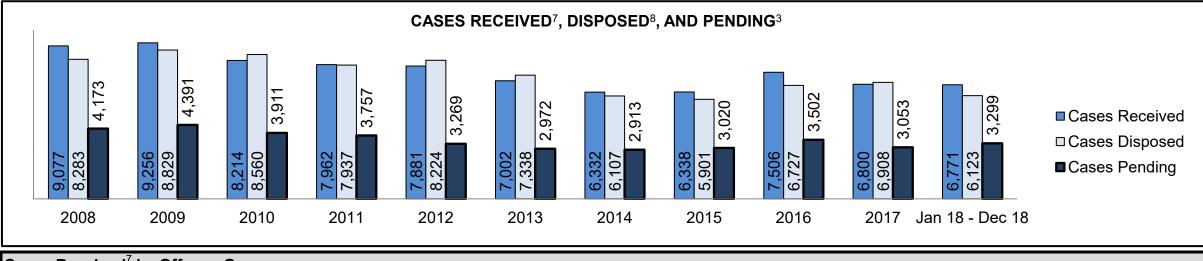

### ONTARIO COURT OF JUSTICE CRIMINAL MODERNIZATION COMMITTEE PROVINCIAL DASHBOARD<sup>19</sup> CASES PENDING AS OF DECEMBER 31, 2018