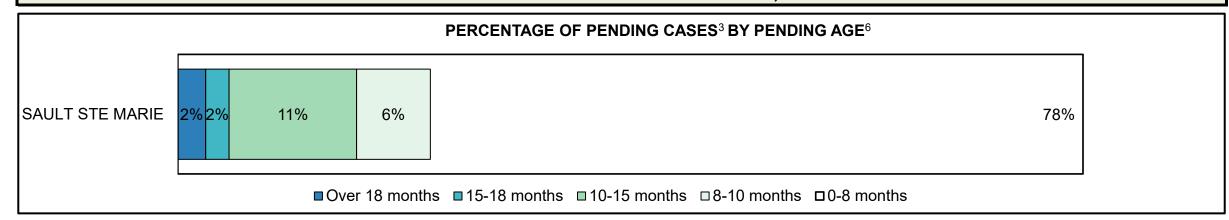

| 18%  | 11%  | 23%      |
| Other Criminal Code                        | 5%   | 8%   | 4%   | 4%   | 7%   | 5%   | 5%           | 4%           | 5%   | 2%   | 6%       |
| Criminal Code Traffic                      | 8%   | 9%   | 9%   | 6%   | 5%   | 12%  | 5%           | 9%           | 5%   | 10%  | 10%      |
| Federal Statute                            | 10%  | 8%   | 12%  | 8%   | 7%   | 4%   | 8%           | 3%           | 8%   | 10%  | 10%      |
| Total                                      | 100% | 100% | 100% | 100% | 100% | 100% | 100%         | 100%         | 100% | 100% | 100%     |

SAULT STE MARIE DASHBOARD





DECEMBER 31, 2018

#### ONTARIO COURT OF JUSTICE CRIMINAL MODERNIZATION COMMITTEE SAULT STE MARIE DASHBOARD<sup>19</sup> CASES PENDING AS OF DECEMBER 31, 2018



| Pending Cases <sup>3</sup> by Pe | ending Age <sup>6</sup> and Percent | tage of Pending Cases | In-Custody <sup>17</sup> and Out-o | of-Custody <sup>18</sup> |            |       |
|----------------------------------|-------------------------------------|-----------------------|------------------------------------|--------------------------|------------|-------|
| Court Location                   | Over 18 months                      | 15-18 months          | 10-15 months                       | 8-10 months              | 0-8 months | Total |
| SAULT STE MARIE                  | 32                                  | 27                    | 147                                | 85                       | 1,043      | 1,334 |
| In-Custody                       | 22%