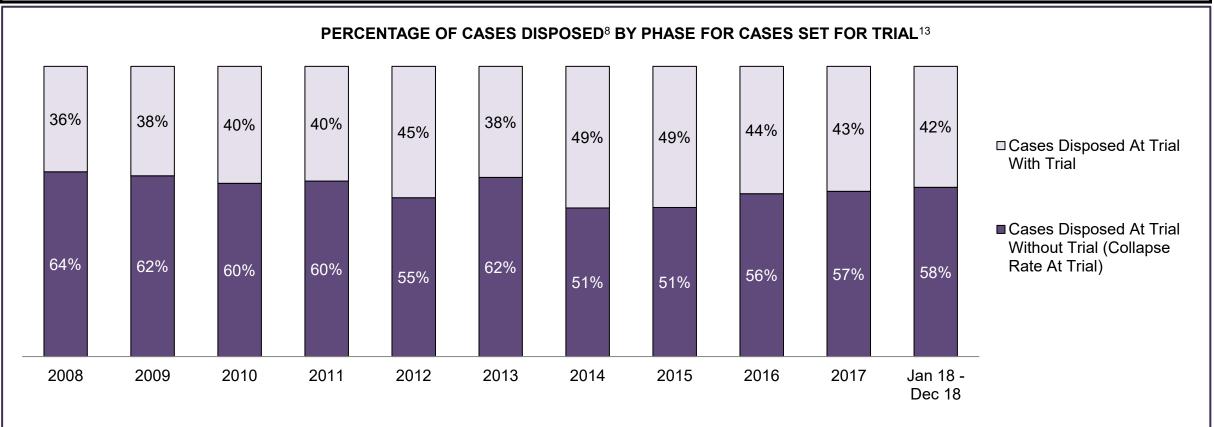

PROVINCIAL DASHBOARD DECEMBER 31, 2018

| Cases Disposed <sup>8</sup> by Phase and Pe | rcentage of In- | Custody <sup>11</sup> , | Out-of-Custo | ody <sup>12</sup> Cases | at Case Disp | osition |         |         |         |         |                    |
|---------------------------------------------|-----------------|-------------------------|--------------|-------------------------|--------------|---------|---------|---------|---------|---------|--------------------|
| Phases                                      | 2008            | 2009                    | 2010         | 2011                    | 2012         | 2013    | 2014    | 2015    | 2016    | 2017    | Jan 18 -<br>Dec 18 |
| At Trial With Trial                         | 14,924          | 14,281                  | 13,333       | 12,913                  | 12,507       | 11,635  | 10,711  | 9,759   | 9,325   | 9,209   | 8,399              |
| In-Custody                                  | 13%             | 14%                     | 16%          | 15%                     | 17%          | 16%     | 15%     | 15%     | 14%     | 14%     | 12%                |
| Out-of-Custody                              | 87%             | 86%                     | 84%          | 85%                     | 83%          | 84%     | 85%     | 85%     | 86%     | 86%     | 88%                |
| At Trial Without Trial                      | 38,567          | 37,885                  | 35,859       | 31,139                  | 27,205       | 25,048  | 22,226  | 19,582  | 18,371  | 17,471  | 16,029             |
| In-Custody                                  | 13%             | 13%                     | 13%          | 14%                     | 15%          | 15%     | 14%     | 14%     | 14%     | 14%     | 13%                |
| Out-of-Custody                              | 87%             | 87%                     | 87%          | 86%                     | 85%          | 85%     | 86%     | 86%     | 86%     | 86%     | 87%                |
| Before Trial                                | 216,849         | 217,749                 | 225,025      | 212,794                 | 207,335      | 194,998 | 177,161 | 175,908 | 179,464 | 187,457 | 187,060            |
| In-Custody                                  | 26%             | 24%                     | 22%          | 22%                     | 23%          | 23%     | 22%     | 23%     | 23%     | 22%     | 20%                |
| Out-of-Custody                              | 74%             | 76%                     | 78%          | 78%                     | 77%          | 77%     | 78%     | 77%     | 77%     | 78%     | 80%                |