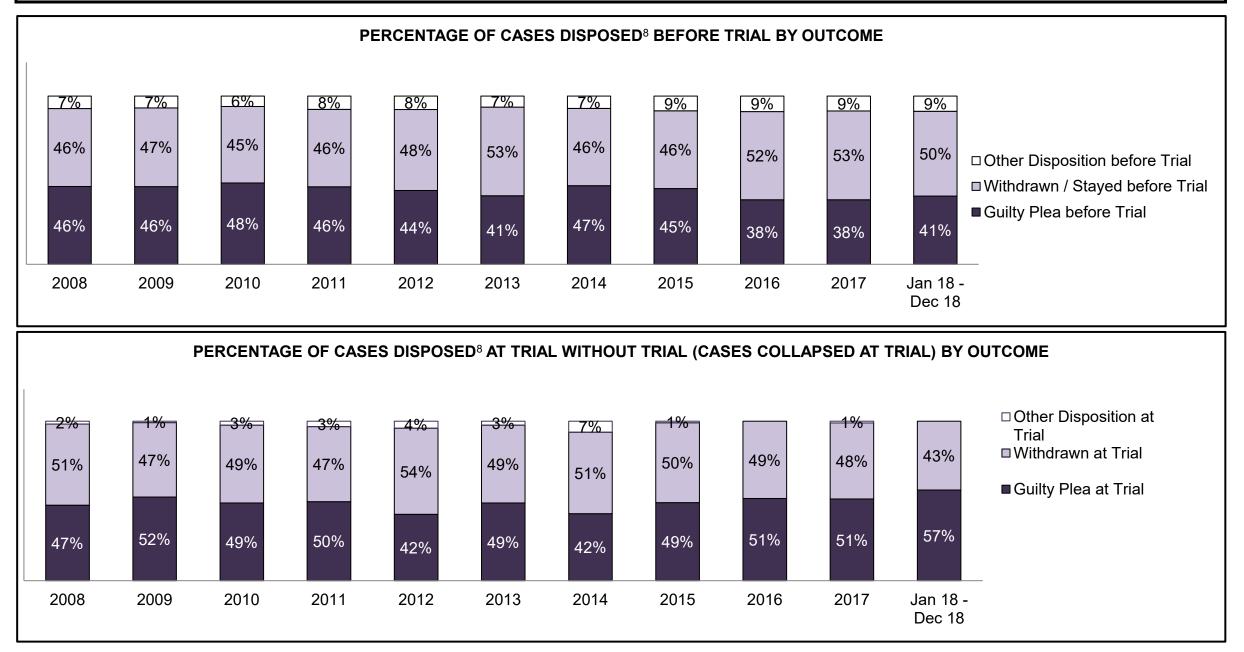

| Percentage of Cases Disposed <sup>8</sup> At 1 | rial Without | : Trial (Colla | pse Rate At | Trial <sup>2</sup> ) by Of | fence Group | At Disposit | ion  |      |      |      |                    |
|------------------------------------------------|--------------|----------------|-------------|----------------------------|-------------|-------------|------|------|------|------|--------------------|
| Offence Group at Disposition <sup>14</sup>     | 2008         | 2009           | 2010        | 2011                       | 2012        | 2013        | 2014 | 2015 | 2016 | 2017 | Jan 18 -<br>Dec 18 |
| Crimes Against The Person                      | 41%          | 40%            | 40%         | 42%                        | 43%         | 42%         | 42%  | 41%  | 43%  | 44%  | 44%                |
| Crimes Against Property                        | 13%          | 13%            | 13%         | 12%                        | 11%         | 12%         | 11%  | 11%  | 10%  | 10%  | 10%                |
| Administration of Justice                      | 14%          | 14%            | 13%         | 13%                        | 13%         | 13%         | 12%  | 13%  | 13%  | 12%  | 12%                |
| Other Criminal Code                            | 6%           | 6%             | 6%          | 6%                         | 6%          | 6%          | 6%   | 6%   | 6%   | 6%   | 6%                 |
| Criminal Code Traffic                          | 16%          | 18%            | 18%         | 14%                        | 15%         | 16%         | 16%  | 16%  | 16%  | 17%  | 18%                |
| Federal Statute                                | 9%           | 10%            | 10%         | 12%                        | 12%         | 11%         | 12%  | 12%  | 12%  | 11%  | 10%                |
| Total                                          | 100%         | 100%           | 100%        | 100%                       | 100%        | 100%        | 100% | 100% | 100% | 100% | 100%               |

CENTRAL EAST DASHBOARD

CENTRAL EAST DASHBOARD

| Percentage of Cases Disposed <sup>8</sup> A | Percentage of Cases Disposed <sup>8</sup> At Trial Without Trial (Collapse Rate At Trial <sup>2</sup> ) by Offence Group At Disposition |      |      |      |      |      |      |      |      |      |                 |  |
|---------------------------------------------|-----------------------------------------------------------------------------------------------------------------------------------------|------|------|------|------|------|------|------|------|------|-----------------|--|
| Offence Group at Disposition <sup>14</sup>  | 2008                                                                                                                                    | 2009 | 2010 | 2011 | 2012 | 2013 | 2014 | 2015 | 2016 | 2017 | Jan 18 - Dec 18 |  |
| Crimes Against The Person                   | 37%                                                                                                                                     | 34%  | 34%  | 38%  | 36%  | 36%  | 35%  | 33%  | 34%  | 34%  | 33%             |  |
| Crimes Against Property                     | 12%                                                                                                                                     | 11%  | 12%  | 12%  | 11%  | 12%  | 13%  | 11%  | 12%  | 11%  | 9%              |  |
| Administration of Justice                   | 12%                                                                                                                                     | 11%  | 11%  | 11%  | 10%  | 11%  | 10%  | 11%  | 11%  | 8%   | 10%             |  |
| Other Criminal Code                         | 6%                                                                                                                                      | 5%   | 5%   | 5%   | 6%   | 6%   | 5%   | 6%   | 5%   | 6%   | 7%              |  |
| Criminal Code Traffic                       | 25%                                                                                                                                     | 28%  | 28%  | 24%  | 25%  | 25%  | 27%  | 26%  | 27%  | 31%  | 31%             |  |
| Federal Statute                             | 8%                                                                                                                                      | 10%  | 9%   | 10%  | 11%  | 10%  | 11%  | 12%  | 11%  | 11%  | 10%             |  |
| Total                                       | 100%                                                                                                                                    | 100% | 100% | 100% | 100% | 100% | 100% | 100% | 100% | 100% | 100%            |  |

BARRIE DASHBOARD

BARRIE DASHBOARD

| Percentage of Cases Disposed <sup>8</sup> At | Percentage of Cases Disposed <sup>8</sup> At Trial Without Trial (Collapse Rate At Trial <sup>2</sup> ) by Offence Group At Disposition |      |      |      |      |      |      |      |      |      |                    |  |
|----------------------------------------------|-----------------------------------------------------------------------------------------------------------------------------------------|------|------|------|------|------|------|------|------|------|--------------------|--|
| Offence Group at Disposition <sup>14</sup>   | 2008                                                                                                                                    | 2009 | 2010 | 2011 | 2012 | 2013 | 2014 | 2015 | 2016 | 2017 | Jan 18 -<br>Dec 18 |  |
| Crimes Against The Person                    | 36%                                                                                                                                     | 34%  | 33%  | 36%  | 35%  | 34%  | 33%  | 32%  | 35%  | 32%  | 30%                |  |
| Crimes Against Property                      | 12%                                                                                                                                     | 13%  | 11%  | 15%  | 14%  | 12%  | 13%  | 12%  | 11%  | 11%  | 10%                |  |
| Administration of Justice                    | 14%                                                                                                                                     | 13%  | 13%  | 10%  | 11%  | 12%  | 9%   | 12%  | 13%  | 9%   | 15%                |  |
| Other Criminal Code                          | 5%                                                                                                                                      | 4%   | 4%   | 5%   | 6%   | 6%   | 5%   | 6%   | 6%   | 7%   | 6%                 |  |
| Criminal Code Traffic                        | 25%                                                                                                                                     | 25%  | 29%  | 24%  | 24%  | 25%  | 28%  | 24%  | 25%  | 27%  | 24%                |  |
| Federal Statute                              | 9%                                                                                                                                      | 10%  | 10%  | 9%   | 11%  | 10%  | 12%  | 14%  | 11%  | 14%  | 15%                |  |
| Total                                        | 100%                                                                                                                                    | 100% | 100% | 100% | 100% | 100% | 100% | 100% | 100% | 100% | 100%               |  |

| Percentage of Cases Disposed <sup>8</sup> At | t Trial With | out Trial (Co | ollapse Rate | e At Trial <sup>2</sup> ) b | y Offence C | Group At Dis | sposition |      |      |      |                    |
|----------------------------------------------|--------------|---------------|--------------|-----------------------------|-------------|--------------|-----------|------|------|------|--------------------|
| Offence Group at Disposition <sup>14</sup>   | 2008         | 2009          | 2010         | 2011                        | 2012        | 2013         | 2014      | 2015 | 2016 | 2017 | Jan 18 -<br>Dec 18 |
| Crimes Against The Person                    | 39%          | 25%           | 30%          | 28%                         | 32%         | 35%          | 38%       | 38%  | 37%  | 38%  | 42%                |
| Crimes Against Property                      | 13%          | 8%            | 12%          | 8%                          | 11%         | 11%          | 9%        | 18%  | 21%  | 17%  | 9%                 |
| Administration of Justice                    | 10%          | 15%           | 12%          | 12%                         | 11%         | 15%          | 10%       | 12%  | 8%   | 13%  | 13%                |
| Other Criminal Code                          | 7%           | 6%            | 4%           | 5%                          | 5%          | 8%           | 3%        | 6%   | 5%   | 3%   | 4%                 |
| Criminal Code Traffic                        | 24%          | 36%           | 37%          | 31%                         | 34%         | 23%          | 28%       | 25%  | 21%  | 21%  | 30%                |
| Federal Statute                              | 7%           | 9%            | 4%           | 16%                         | 7%          | 8%           | 11%       | 1%   | 7%   | 8%   | 1%                 |
| Total                                        | 100%         | 100%          | 100%         | 100%                        | 100%        | 100%         | 100%      | 100% | 100% | 100% | 100%               |