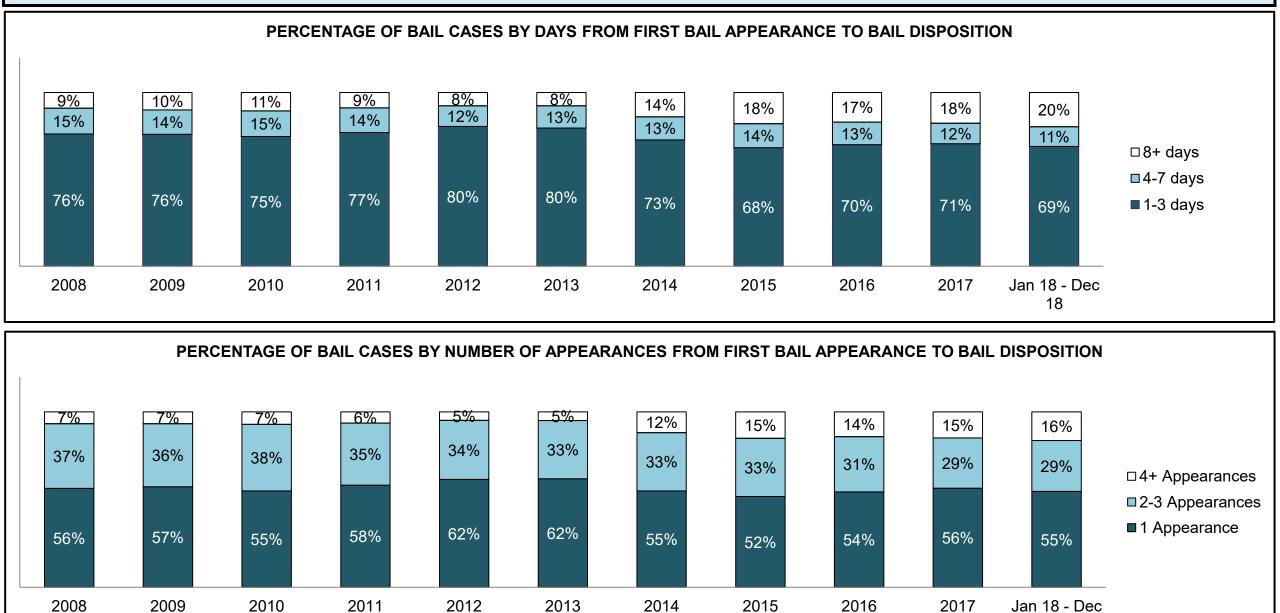

PROVINCIAL DASHBOARD DECEMBER 31, 2018

| Cases Disposed <sup>8</sup> by Phase and Pe | rcentage of In- | Custody <sup>11</sup> , | Out-of-Custo | ody <sup>12</sup> Cases | at Case Disp | osition |         |         |         |         |                    |
|---------------------------------------------|-----------------|-------------------------|--------------|-------------------------|--------------|---------|---------|---------|---------|---------|--------------------|
| Phases                                      | 2008            | 2009                    | 2010         | 2011                    | 2012         | 2013    | 2014    | 2015    | 2016    | 2017    | Jan 18 -<br>Dec 18 |
| At Trial With Trial                         | 14,924          | 14,281                  | 13,333       | 12,913                  | 12,507       | 11,635  | 10,711  | 9,759   | 9,325   | 9,209   | 8,399              |
| In-Custody                                  | 13%             | 14%                     | 16%          | 15%                     | 17%          | 16%     | 15%     | 15%     | 14%     | 14%     | 12%                |
| Out-of-Custody                              | 87%             | 86%                     | 84%          | 85%                     | 83%          | 84%     | 85%     | 85%     | 86%     | 86%     | 88%                |
| At Trial Without Trial                      | 38,567          | 37,885                  | 35,859       | 31,139                  | 27,205       | 25,048  | 22,226  | 19,582  | 18,371  | 17,471  | 16,029             |
| In-Custody                                  | 13%             | 13%                     | 13%          | 14%                     | 15%          | 15%     | 14%     | 14%     | 14%     | 14%     | 13%                |
| Out-of-Custody                              | 87%             | 87%                     | 87%          | 86%                     | 85%          | 85%     | 86%     | 86%     | 86%     | 86%     | 87%                |
| Before Trial                                | 216,849         | 217,749                 | 225,025      | 212,794                 | 207,335      | 194,998 | 177,161 | 175,908 | 179,464 | 187,457 | 187,060            |
| In-Custody                                  | 26%             | 24%                     | 22%          | 22%                     | 23%          | 23%     | 22%     | 23%     | 23%     | 22%     | 20%                |
| Out-of-Custody                              | 74%             | 76%                     | 78%          | 78%                     | 77%          | 77%     | 78%     | 77%     | 77%     | 78%     | 80%                |

CENTRAL EAST DASHBOARD

CENTRAL EAST DASHBOARD

CENTRAL EAST DASHBOARD

CENTRAL EAST DASHBOARD

CENTRAL EAST DASHBOARD

| Phases                 | 2008   | 2009   | 2010   | 2011   | 2012   | 2013   | 2014   | 2015   | 2016   | 2017   | Jan 18 - Dec 18 |
|------------------------|--------|--------|--------|--------|--------|--------|--------|--------|--------|--------|-----------------|
| At Trial With Trial    | 1,954  | 2,118  | 1,764  | 1,664  | 1,672  | 1,502  | 1,471  | 1,476  | 1,505  | 1,587  | 1,484           |
| In-Custody             | 10%    | 12%    | 13%    | 12%    | 13%    | 14%    | 11%    | 12%    | 10%    | 10%    | 8%              |
| Out-of-Custody         | 90%    | 88%    | 87%    | 88%    | 87%    | 86%    | 89%    | 88%    | 90%    | 90%    | 92%             |
| At Trial Without Trial | 4,711  | 4,989  | 4,573  | 3,479  | 3,138  | 2,578  | 2,435  | 2,493  | 2,570  | 2,432  | 2,385           |
| In-Custody             | 11%    | 11%    | 11%    | 13%    | 14%    | 14%    | 13%    | 13%    | 10%    | 10%    | 10%             |
| Out-of-Custody         | 89%    | 89%    | 89%    | 87%    | 86%    | 86%    | 87%    | 87%    | 90%    | 90%    | 90%             |
| Before Trial           | 39,423 | 41,005 | 43,219 | 39,035 | 36,793 | 32,985 | 30,592 | 30,396 | 31,008 | 31,627 | 31,231          |
| In-Custody             | 21%    | 18%    | 18%    | 17%    | 17%    | 18%    | 17%    | 17%    | 17%    | 16%    | 13%             |
| Out-of-Custody         | 79%    | 82%    | 82%    | 83%    | 83%    | 82%    | 83%    | 83%    | 83%    | 84%    | 87%             |