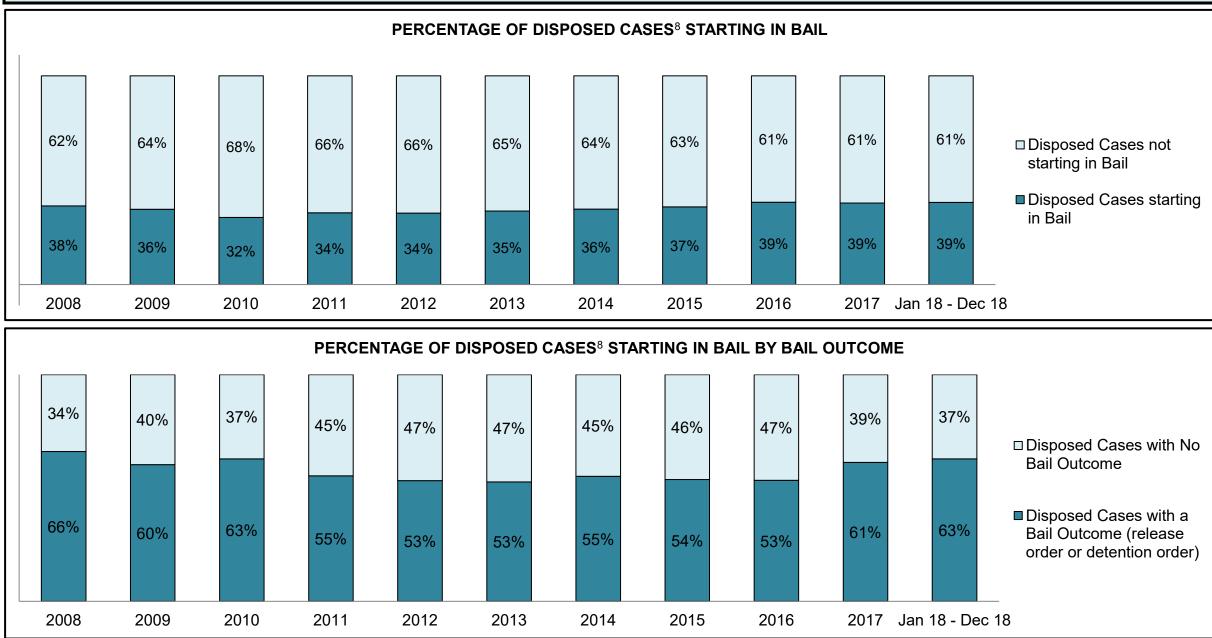

BARRIE DASHBOARD

BARRIE DASHBOARD

BARRIE DASHBOARD

BARRIE DASHBOARD

| Cases Disposed° by Phase an | Cases Disposed <sup>8</sup> by Phase and Percentage of In-Custody <sup>11</sup> , Out-of-Custody <sup>12</sup> Cases at Case Disposition |       |       |       |       |       |       |       |       |       |                    |  |  |
|-----------------------------|------------------------------------------------------------------------------------------------------------------------------------------|-------|-------|-------|-------|-------|-------|-------|-------|-------|--------------------|--|--|
| Phases                      | 2008                                                                                                                                     | 2009  | 2010  | 2011  | 2012  | 2013  | 2014  | 2015  | 2016  | 2017  | Jan 18 -<br>Dec 18 |  |  |
| At Trial With Trial         | 455                                                                                                                                      | 490   | 352   | 378   | 344   | 310   | 316   | 267   | 307   | 315   | 283                |  |  |
| In-Custody                  | 14%                                                                                                                                      | 17%   | 11%   | 10%   | 15%   | 16%   | 17%   | 15%   | 16%   | 12%   | 11%                |  |  |
| Out-of-Custody              | 86%                                                                                                                                      | 83%   | 89%   | 90%   | 85%   | 84%   | 83%   | 85%   | 84%   | 88%   | 89%                |  |  |
| At Trial Without Trial      | 994                                                                                                                                      | 881   | 809   | 736   | 656   | 582   | 521   | 572   | 502   | 480   | 529                |  |  |
| In-Custody                  | 15%                                                                                                                                      | 17%   | 12%   | 12%   | 14%   | 15%   | 14%   | 17%   | 12%   | 15%   | 15%                |  |  |
| Out-of-Custody              | 85%                                                                                                                                      | 83%   | 88%   | 88%   | 86%   | 85%   | 86%   | 83%   | 88%   | 85%   | 85%                |  |  |
| Before Trial                | 7,692                                                                                                                                    | 7,704 | 8,491 | 7,444 | 7,429 | 7,170 | 6,698 | 6,734 | 6,857 | 6,621 | 6,791              |  |  |
| In-Custody                  | 25%                                                                                                                                      | 23%   | 20%   | 20%   | 22%   | 23%   | 21%   | 23%   | 20%   | 18%   | 12%                |  |  |
| Out-of-Custody              | 75%                                                                                                                                      | 77%   | 80%   | 80%   | 78%   | 77%   | 79%   | 77%   | 80%   | 82%   | 88%                |  |  |