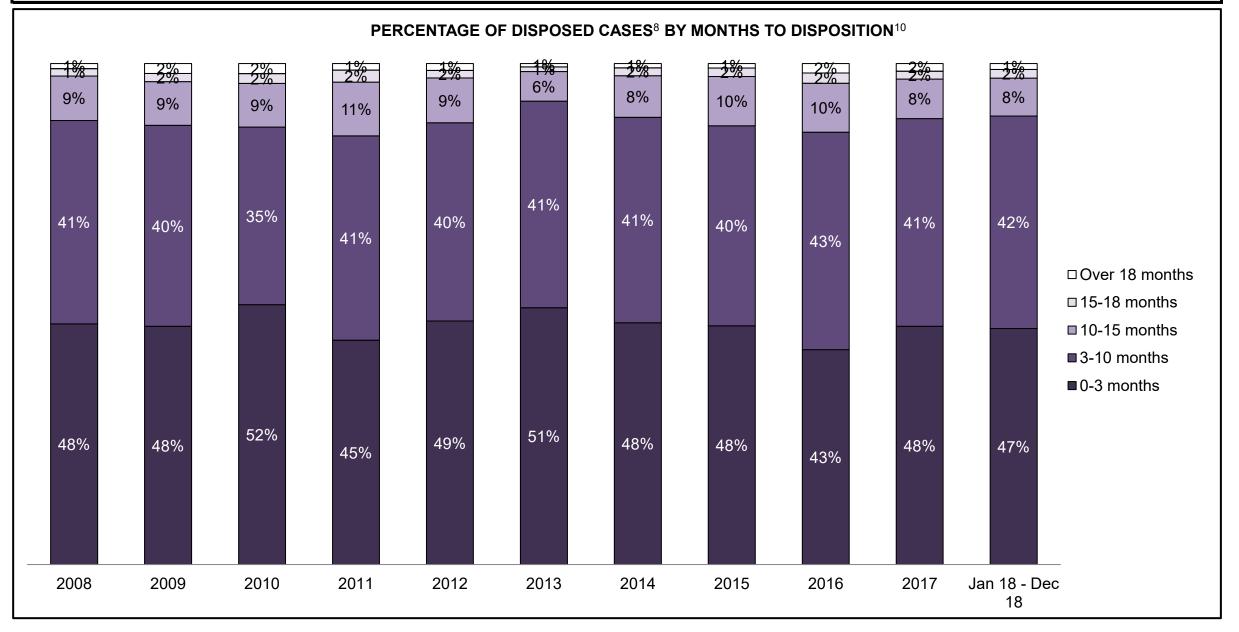

|                    | Cases Pending <sup>3</sup> as of December 31, 2018 | Percent | Cases <sup>1</sup> | Cases in the Pre-Trial<br>Phase <sup>4</sup> | <b>Cases in the Trial</b><br><b>Phase</b> <sup>5</sup> (including<br>preliminary hearing) |
|--------------------|----------------------------------------------------|---------|--------------------|----------------------------------------------|-------------------------------------------------------------------------------------------|
|                    | 0-8 months                                         | 68.6%   | 76,749             | 74,781                                       | 1,968                                                                                     |
| Age of All Pending | 8-10 months                                        | 8.2%    | 9,144              | 7,423                                        | 1,721                                                                                     |
| Cases <sup>6</sup> | 10-15 months                                       | 13.7%   | 15,321             | 9,238                                        | 6,083                                                                                     |
| Cases              | 15-18 months                                       | 4.3%    | 4,776              | 2,273                                        | 2,503                                                                                     |
|                    | Over 18 months                                     | 5.2%    | 5,829              | 2,469                                        | 3,360                                                                                     |
| Total              |                                                    | 100.0%  | 111,819            | 96,184                                       | 15,635                                                                                    |

|                    | Cases Pending <sup>3</sup> as of December 31, 2018 | Percent | Cases <sup>1</sup> | Cases in the Pre-Trial<br>Phase <sup>4</sup> | <b>Cases in the Trial Phase</b> <sup>5</sup> (including preliminary hearing) |
|--------------------|----------------------------------------------------|---------|--------------------|----------------------------------------------|------------------------------------------------------------------------------|
|                    | 0-8 months                                         | 69.0%   | 12,633             | 12,367                                       | 266                                                                          |
| Age of All Pending | 8-10 months                                        | 7.4%    | 1,357              | 1,067                                        | 290                                                                          |
| Cases <sup>6</sup> | 10-15 months                                       | 14.3%   | 2,609              | 1,219                                        | 1,390                                                                        |
| Cases              | 15-18 months                                       | 4.6%    | 834                | 328                                          | 506                                                                          |
|                    | Over 18 months                                     | 4.7%    | 866                | 237                                          | 629                                                                          |
| Total              | 100.0%                                             | 18,299  | 15,218             | 3,081                                        |                                                                              |

|                    | Cases Pending <sup>3</sup> as of December 31, 2018 | Percent | Cases <sup>1</sup> | Cases in the Pre-Trial<br>Phase <sup>4</sup> | Cases in the Trial<br>Phase <sup>5</sup> (including<br>preliminary hearing) |
|--------------------|----------------------------------------------------|---------|--------------------|----------------------------------------------|-----------------------------------------------------------------------------|
|                    | 0-8 months                                         | 70.0%   | 2,920              | 2,854                                        | 66                                                                          |
| Age of All Pending | 8-10 months                                        | 7.3%    | 305                | 268                                          | 37                                                                          |
|                    | 10-15 months                                       | 12.5%   | 520                | 272                                          | 248                                                                         |
| Cases              | 15-18 months                                       | 5.5%    | 228                | 84                                           | 144                                                                         |
|                    | Over 18 months                                     | 4.8%    | 200                | 53                                           | 147                                                                         |
| Total              |                                                    | 100.0%  | 4,173              | 3,531                                        | 642                                                                         |

|                    | Cases Pending <sup>3</sup> as of December 31, 2018 | Percent | Cases <sup>1</sup> | Cases in the Pre-Trial<br>Phase <sup>4</sup> | Cases in the Trial<br>Phase <sup>5</sup> (including<br>preliminary hearing) |
|--------------------|----------------------------------------------------|---------|--------------------|----------------------------------------------|-----------------------------------------------------------------------------|
|                    | 0-8 months                                         | 69.4%   | 326                | 317                                          | 9                                                                           |
| Age of All Pending | 8-10 months                                        | 8.9%    | 42                 | 37                                           | 5                                                                           |
|                    | 10-15 months                                       | 13.2%   | 62                 | 33                                           | 29                                                                          |
| Cases              | 15-18 months                                       | 5.1%    | 24                 | 8                                            | 16                                                                          |
|                    | Over 18 months                                     | 3.4%    | 16                 | 4                                            | 12                                                                          |
| Total              |                                                    | 100.0%  | 470                | 399                                          | 71                                                                          |