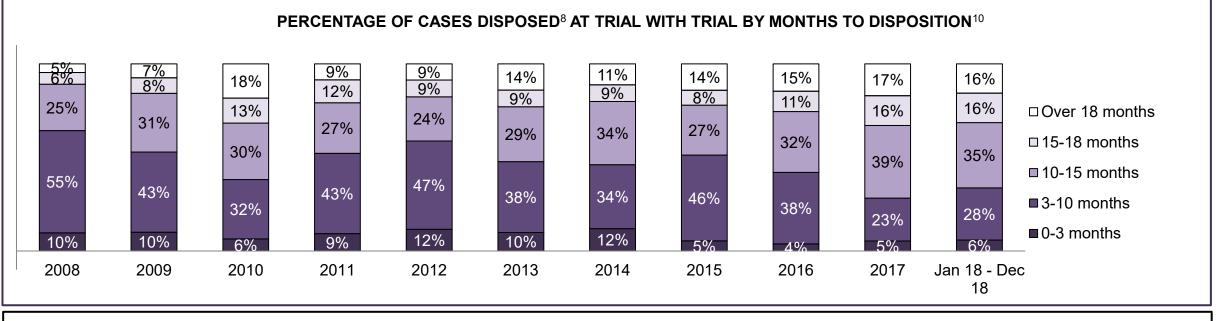

| 10%                                                                                                                                    | 16%  | 14%  | 10%  | 8%   | 11%  | 13%  | 15%  | 12%  | 15%  | 12%                |
| Federal Statute                              | 9%                                                                                                                                     | 11%  | 14%  | 15%  | 14%  | 14%  | 13%  | 12%  | 12%  | 11%  | 12%                |
| Total                                        | 100%                                                                                                                                   | 100% | 100% | 100% | 100% | 100% | 100% | 100% | 100% | 100% | 100%               |

HAMILTON DASHBOARD





#### ONTARIO COURT OF JUSTICE CRIMINAL MODERNIZATION COMMITTEE HAMILTON DASHBOARD<sup>19</sup> CASES PENDING AS OF DECEMBER 31, 2018



| Pending Cases <sup>3</sup> by Pending Age <sup>6</sup> and Percentage of Pending Cases In-Custody <sup>17</sup> and Out-of-Custody <sup>18</sup> |                |              |              |             |            |       |  |  |
|--------------------------------------------------------------------------------------------------------------------------------------------------|----------------|--------------|--------------|-------------|------------|-------|--|--|
| Court Location                                                                                                                                   | Over 18 months | 15-18 months | 10-15