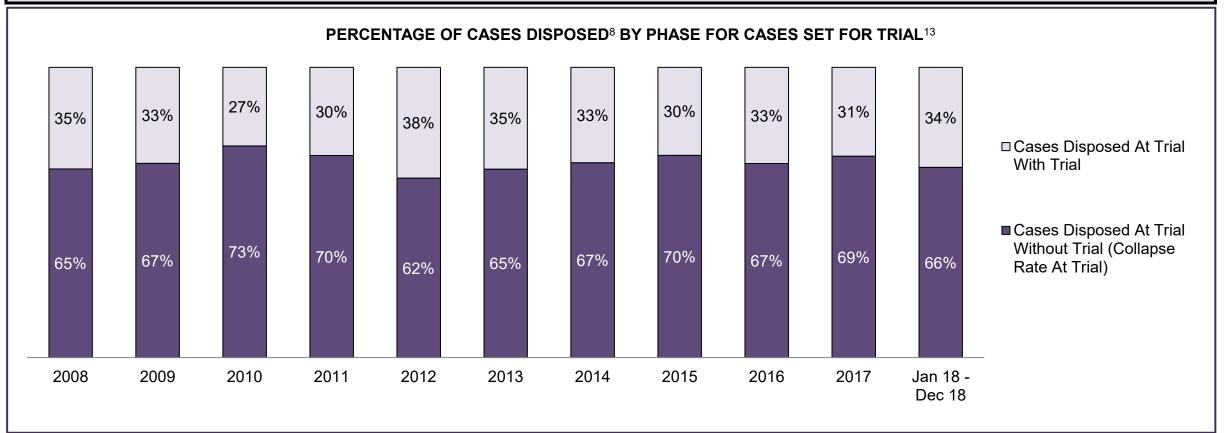

PROVINCIAL DASHBOARD DECEMBER 31, 2018

| Cases Disposed <sup>8</sup> by Phase and Pe | rcentage of In- | Custody <sup>11</sup> , | Out-of-Custo | ody <sup>12</sup> Cases | at Case Disp | osition |         |         |         |         |                    |
|---------------------------------------------|-----------------|-------------------------|--------------|-------------------------|--------------|---------|---------|---------|---------|---------|--------------------|
| Phases                                      | 2008            | 2009                    | 2010         | 2011                    | 2012         | 2013    | 2014    | 2015    | 2016    | 2017    | Jan 18 -<br>Dec 18 |
| At Trial With Trial                         | 14,924          | 14,281                  | 13,333       | 12,913                  | 12,507       | 11,635  | 10,711  | 9,759   | 9,325   | 9,209   | 8,399              |
| In-Custody                                  | 13%             | 14%                     | 16%          | 15%                     | 17%          | 16%     | 15%     | 15%     | 14%     | 14%     | 12%                |
| Out-of-Custody                              | 87%             | 86%                     | 84%          | 85%                     | 83%          | 84%     | 85%     | 85%     | 86%     | 86%     | 88%                |
| At Trial Without Trial                      | 38,567          | 37,885                  | 35,859       | 31,139                  | 27,205       | 25,048  | 22,226  | 19,582  | 18,371  | 17,471  | 16,029             |
| In-Custody                                  | 13%             | 13%                     | 13%          | 14%                     | 15%          | 15%     | 14%     | 14%     | 14%     | 14%     | 13%                |
| Out-of-Custody                              | 87%             | 87%                     | 87%          | 86%                     | 85%          | 85%     | 86%     | 86%     | 86%     | 86%     | 87%                |
| Before Trial                                | 216,849         | 217,749                 | 225,025      | 212,794                 | 207,335      | 194,998 | 177,161 | 175,908 | 179,464 | 187,457 | 187,060            |
| In-Custody                                  | 26%             | 24%                     | 22%          | 22%                     | 23%          | 23%     | 22%     | 23%     | 23%     | 22%     | 20%                |
| Out-of-Custody                              | 74%             | 76%                     | 78%          | 78%                     | 77%          | 77%     | 78%     | 77%     | 77%     | 78%     | 80%                |