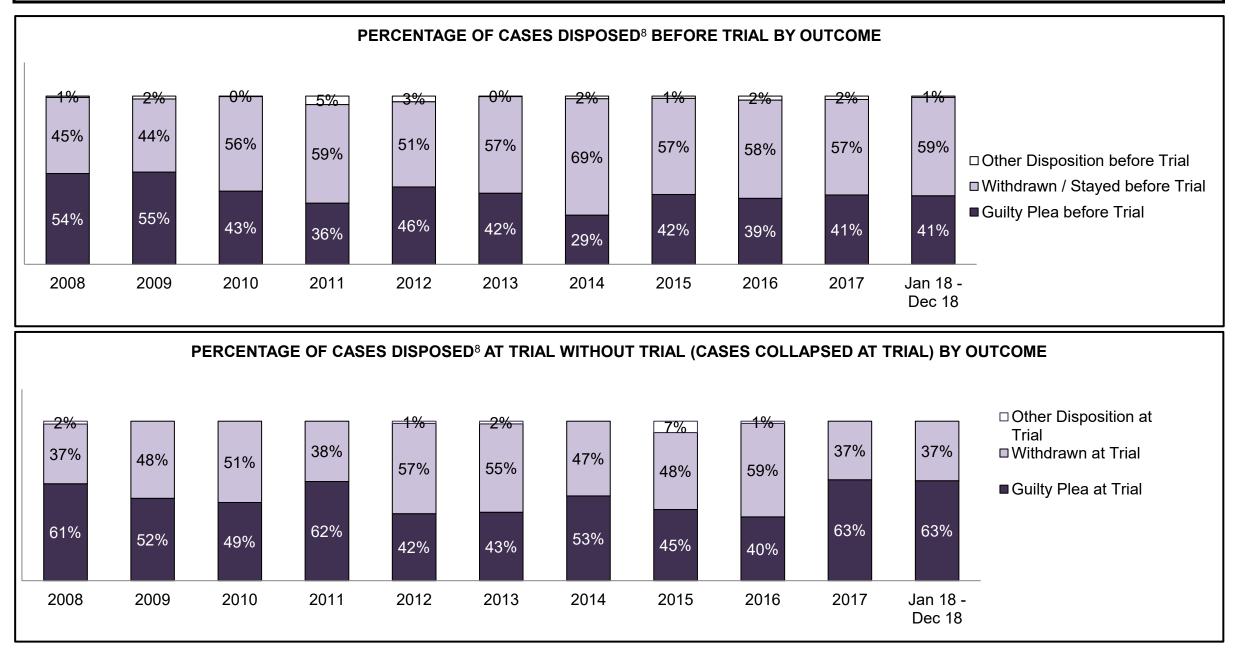

| Percentage of Cases Disposed <sup>8</sup> At 1 | rial Without | : Trial (Colla | pse Rate At | Trial <sup>2</sup> ) by Of | fence Group | At Disposit | ion  |      |      |      |                    |
|------------------------------------------------|--------------|----------------|-------------|----------------------------|-------------|-------------|------|------|------|------|--------------------|
| Offence Group at Disposition <sup>14</sup>     | 2008         | 2009           | 2010        | 2011                       | 2012        | 2013        | 2014 | 2015 | 2016 | 2017 | Jan 18 -<br>Dec 18 |
| Crimes Against The Person                      | 41%          | 40%            | 40%         | 42%                        | 43%         | 42%         | 42%  | 41%  | 43%  | 44%  | 44%                |
| Crimes Against Property                        | 13%          | 13%            | 13%         | 12%                        | 11%         | 12%         | 11%  | 11%  | 10%  | 10%  | 10%                |
| Administration of Justice                      | 14%          | 14%            | 13%         | 13%                        | 13%         | 13%         | 12%  | 13%  | 13%  | 12%  | 12%                |
| Other Criminal Code                            | 6%           | 6%             | 6%          | 6%                         | 6%          | 6%          | 6%   | 6%   | 6%   | 6%   | 6%                 |
| Criminal Code Traffic                          | 16%          | 18%            | 18%         | 14%                        | 15%         | 16%         | 16%  | 16%  | 16%  | 17%  | 18%                |
| Federal Statute                                | 9%           | 10%            | 10%         | 12%                        | 12%         | 11%         | 12%  | 12%  | 12%  | 11%  | 10%                |
| Total                                          | 100%         | 100%           | 100%        | 100%                       | 100%        | 100%        | 100% | 100% | 100% | 100% | 100%               |