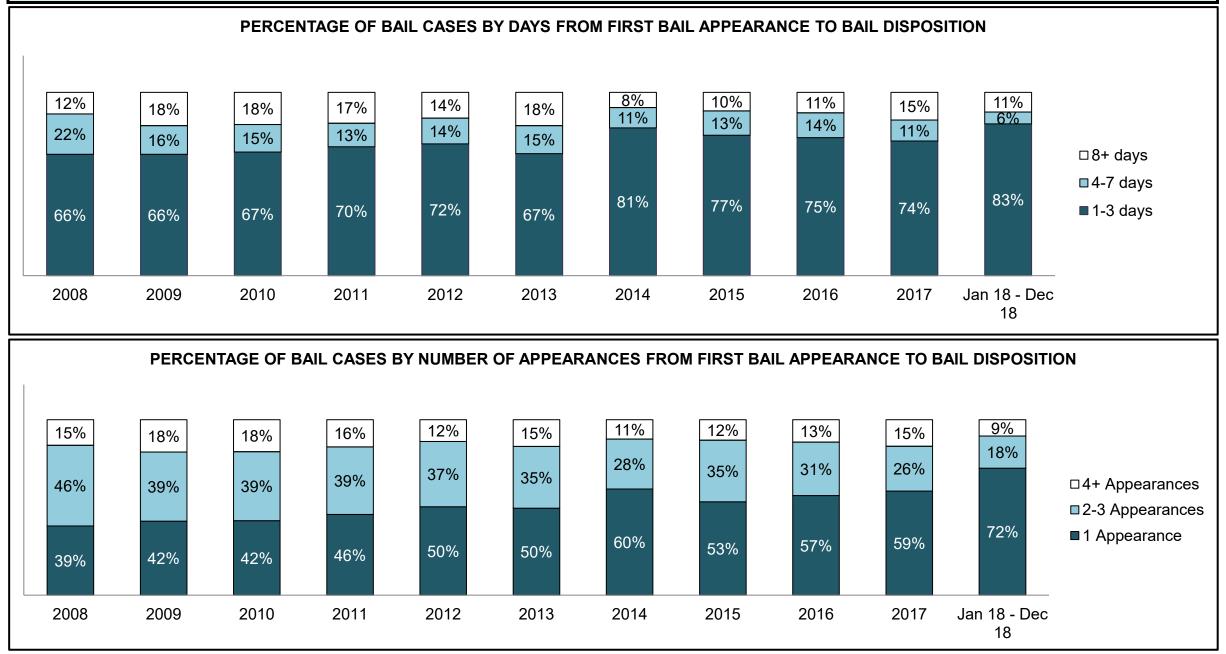

|              |                                            | <b>1</b> - 4 - 4                      | Jan 18 - | Dec 18             |                      | Change from 2014 |
|--------------|--------------------------------------------|---------------------------------------|----------|--------------------|----------------------|------------------|
|              | Keyi                                       | Metric                                | Percent  | Cases <sup>1</sup> | 2014 Cluster Median* | Cluster Median   |
|              | Disposed cases that beg                    | an in the Bail Phase                  | 44.8%    | 94,663             | 44.0%                | 0.8%             |
|              | Bail cases with a bail                     | Total                                 | 60.2%    | 56,992             | 56.6%                | 3.6%             |
|              | outcome (release order                     | Bail Disposition with 1 appearance    | 58.3%    | 33,210             | 51.4%                | 6.8%             |
| Dell         | or detention order)                        | Bail Disposition in 1-3 days          | 74.0%    | 42,178             | 72.5%                | 1.5%             |
| Bail         |                                            | Total                                 | 39.8%    | 37,671             | 43.4%                | -3.6%            |
|              | Bail cases with no bail                    | Case disposition in 1-3 appearances   | 26.1%    | 9,845              | 35.0%                | -8.9%            |
|              | disposition but with a<br>case disposition | Case disposition in 0-3 months        | 68.8%    | 25,903             | 76.5%                | -7.7%            |
|              | case disposition                           | Case disposition rate before trial    | 93.0%    | 35,048             | 90.5%                | 2.5%             |
|              |                                            |                                       |          |                    |                      |                  |
|              | Disposition rate (includes                 | bail cases with case dispositions)    | 88.4%    | 187,060            | 84.3%                | 4.1%             |
| Before Trial | Disposed within 1-3 appe                   | earances (net of bench warrant cases) | 35.4%    | 50,741             | 42.7%                | -7.3%            |
|              | Disposed within 0-3 mon                    | ths (net of bench warrant cases)      | 54.7%    | 78,328             | 61.7%                | -7.0%            |
|              |                                            |                                       |          |                    |                      |                  |
| Trial        | Collapse Rate at Trial <sup>2</sup>        |                                       | 65.6%    | 16,029             | 67.5%                | -1.9%            |

|              | Kay                                     | Matuia                                 | Jan 18  | - Dec 18           | 2014 Baseline           | Change from 2014 Regional |
|--------------|-----------------------------------------|----------------------------------------|---------|--------------------|-------------------------|---------------------------|
|              | Keyi                                    | Metric                                 | Percent | Cases <sup>1</sup> | <b>Regional Median*</b> | Median                    |
|              | Disposed cases that be                  | gan in the Bail Phase                  | 32.3%   | 11,330             | 32.5%                   | -0.2%                     |
|              | Bail cases with a bail                  | Total                                  | 63.9%   | 7,244              | 53.7%                   | 10.2%                     |
|              | outcome (release order                  | Bail Disposition with 1 appearance     | 59.0%   | 4,271              | 52.5%                   | 6.5%                      |
| Deil         | or detention order)                     | Bail Disposition in 1-3 days           | 74.7%   | 5,412              | 72.9%                   | 1.8%                      |
| Bail         |                                         | Total                                  | 36.1%   | 4,086              | 46.3%                   | -10.2%                    |
|              | Bail cases with no bail                 | Case disposition in 1-3 appearances    | 27.1%   | 1,109              | 38.7%                   | -11.6%                    |
|              | disposition but with a case disposition | Case disposition in 0-3 months         | 69.3%   | 2,833              | 79.1%                   | -9.8%                     |
|              | case disposition                        | Case disposition rate before trial     | 93.2%   | 3,810              | 92.8%                   | 0.4%                      |
|              |                                         |                                        |         |                    |                         |                           |
|              | Disposition rate (include               | es bail cases with case dispositions)  | 89.0%   | 31,231             | 88.7%                   | 0.3%                      |
| Before Trial | Disposed within 1-3 app                 | pearances (net of bench warrant cases) | 39.0%   | 9,740              | 46.0%                   | -7.0%                     |
|              | Disposed within 0-3 mo                  | nths (net of bench warrant cases)      | 53.9%   | 13,451             | 60.7%                   | -6.8%                     |
|              |                                         |                                        |         |                    |                         |                           |
| Trial        | Collapse Rate at Trial <sup>2</sup>     |                                        | 61.6%   | 2,385              | 62.3%                   | -0.7%                     |