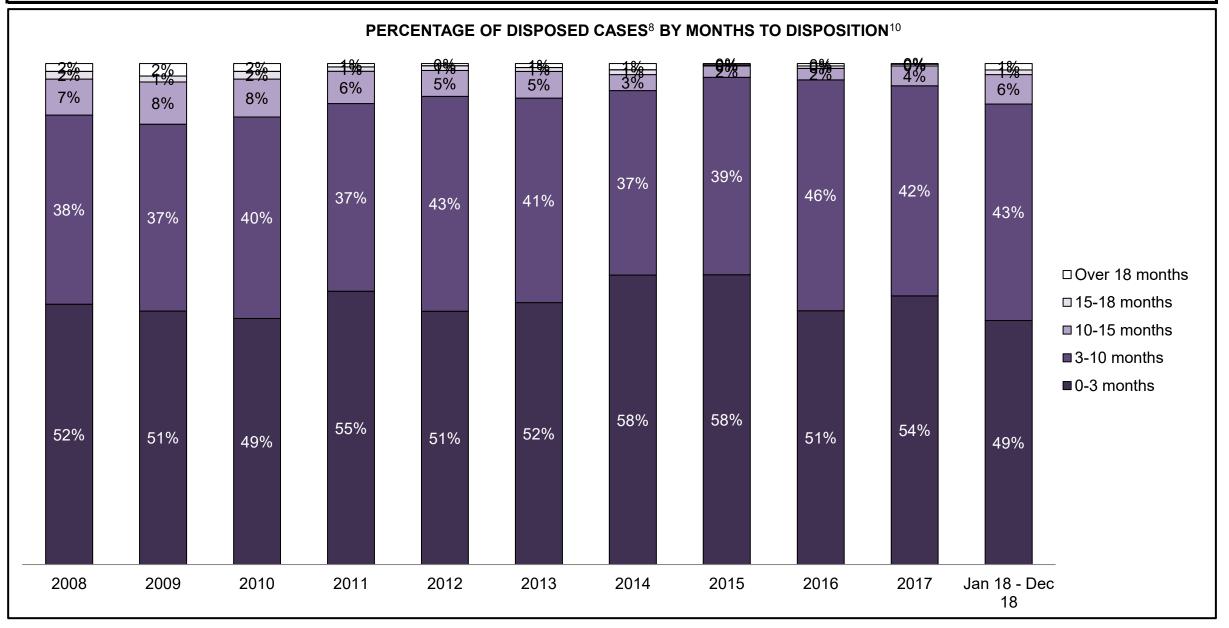

PROVINCIAL DASHBOARD DECEMBER 31, 2018

| Cases Disposed <sup>8</sup> by Phase and Pe | rcentage of In- | Custody <sup>11</sup> , | Out-of-Custo | ody <sup>12</sup> Cases | at Case Disp | osition |         |         |         |         |                    |
|---------------------------------------------|-----------------|-------------------------|--------------|-------------------------|--------------|---------|---------|---------|---------|---------|--------------------|
| Phases                                      | 2008            | 2009                    | 2010         | 2011                    | 2012         | 2013    | 2014    | 2015    | 2016    | 2017    | Jan 18 -<br>Dec 18 |
| At Trial With Trial                         | 14,924          | 14,281                  | 13,333       | 12,913                  | 12,507       | 11,635  | 10,711  | 9,759   | 9,325   | 9,209   | 8,399              |
| In-Custody                                  | 13%             | 14%                     | 16%          | 15%                     | 17%          | 16%     | 15%     | 15%     | 14%     | 14%     | 12%                |
| Out-of-Custody                              | 87%             | 86%                     | 84%          | 85%                     | 83%          | 84%     | 85%     | 85%     | 86%     | 86%     | 88%                |
| At Trial Without Trial                      | 38,567          | 37,885                  | 35,859       | 31,139                  | 27,205       | 25,048  | 22,226  | 19,582  | 18,371  | 17,471  | 16,029             |
| In-Custody                                  | 13%             | 13%                     | 13%          | 14%                     | 15%          | 15%     | 14%     | 14%     | 14%     | 14%     | 13%                |
| Out-of-Custody                              | 87%             | 87%                     | 87%          | 86%                     | 85%          | 85%     | 86%     | 86%     | 86%     | 86%     | 87%                |
| Before Trial                                | 216,849         | 217,749                 | 225,025      | 212,794                 | 207,335      | 194,998 | 177,161 | 175,908 | 179,464 | 187,457 | 187,060            |
| In-Custody                                  | 26%             | 24%                     | 22%          | 22%                     | 23%          | 23%     | 22%     | 23%     | 23%     | 22%     | 20%                |
| Out-of-Custody                              | 74%             | 76%                     | 78%          | 78%                     | 77%          | 77%     | 78%     | 77%     | 77%     | 78%     | 80%                |