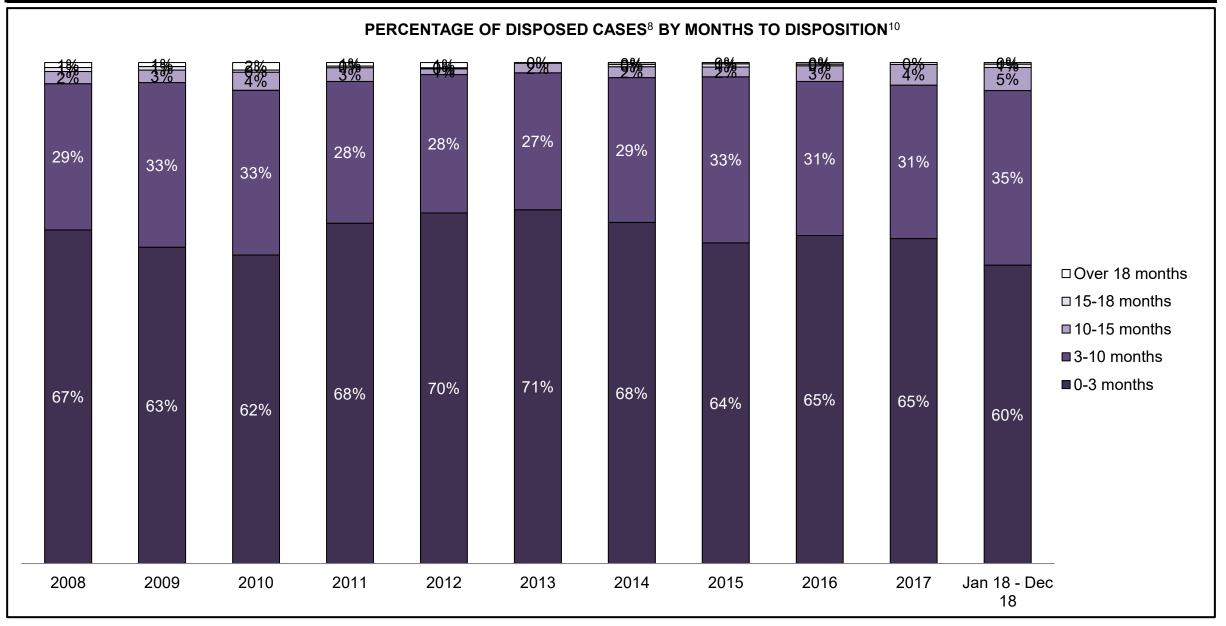

|                    | Cases Pending <sup>3</sup> as of December 31, 2018 | Percent | Cases <sup>1</sup> | Cases in the Pre-Trial<br>Phase <sup>4</sup> | <b>Cases in the Trial</b><br><b>Phase</b> <sup>5</sup> (including<br>preliminary hearing) |
|--------------------|----------------------------------------------------|---------|--------------------|----------------------------------------------|-------------------------------------------------------------------------------------------|
|                    | 0-8 months                                         | 68.6%   | 76,749             | 74,781                                       | 1,968                                                                                     |
| Age of All Pending | 8-10 months                                        | 8.2%    | 9,144              | 7,423                                        | 1,721                                                                                     |
| Cases <sup>6</sup> | 10-15 months                                       | 13.7%   | 15,321             | 9,238                                        | 6,083                                                                                     |
| Cases              | 15-18 months                                       | 4.3%    | 4,776              | 2,273                                        | 2,503                                                                                     |
|                    | Over 18 months                                     | 5.2%    | 5,829              | 2,469                                        | 3,360                                                                                     |
| Total              |                                                    | 100.0%  | 111,819            | 96,184                                       | 15,635                                                                                    |