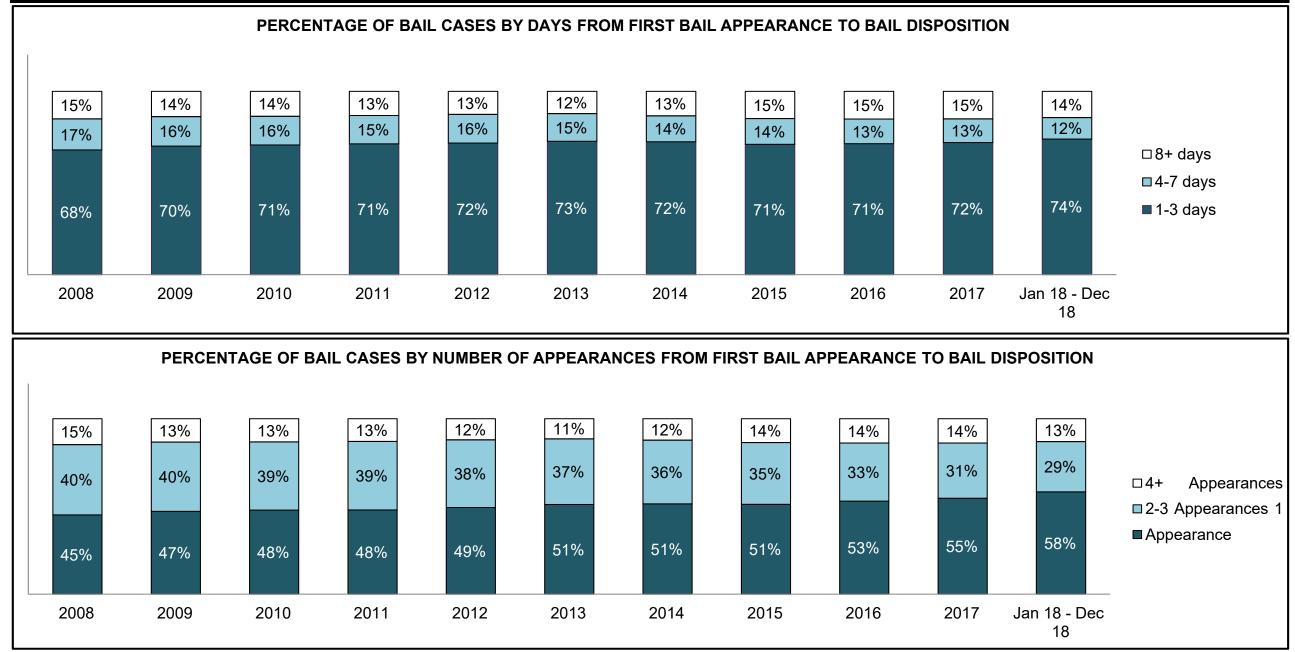

|              |                                            | <b>1</b> - 4 - 4                      | Jan 18 - | Dec 18             |                      | Change from 2014 |
|--------------|--------------------------------------------|---------------------------------------|----------|--------------------|----------------------|------------------|
|              | Keyi                                       | Metric                                | Percent  | Cases <sup>1</sup> | 2014 Cluster Median* | Cluster Median   |
|              | Disposed cases that beg                    | an in the Bail Phase                  | 44.8%    | 94,663             | 44.0%                | 0.8%             |
|              | Bail cases with a bail                     | Total                                 | 60.2%    | 56,992             | 56.6%                | 3.6%             |
|              | outcome (release order                     | Bail Disposition with 1 appearance    | 58.3%    | 33,210             | 51.4%                | 6.8%             |
| Dell         | or detention order)                        | Bail Disposition in 1-3 days          | 74.0%    | 42,178             | 72.5%                | 1.5%             |
| Bail         |                                            | Total                                 | 39.8%    | 37,671             | 43.4%                | -3.6%            |
|              | Bail cases with no bail                    | Case disposition in 1-3 appearances   | 26.1%    | 9,845              | 35.0%                | -8.9%            |
|              | disposition but with a<br>case disposition | Case disposition in 0-3 months        | 68.8%    | 25,903             | 76.5%                | -7.7%            |
|              | case disposition                           | Case disposition rate before trial    | 93.0%    | 35,048             | 90.5%                | 2.5%             |
|              |                                            |                                       |          |                    |                      |                  |
|              | Disposition rate (includes                 | bail cases with case dispositions)    | 88.4%    | 187,060            | 84.3%                | 4.1%             |
| Before Trial | Disposed within 1-3 appe                   | earances (net of bench warrant cases) | 35.4%    | 50,741             | 42.7%                | -7.3%            |
|              | Disposed within 0-3 mon                    | ths (net of bench warrant cases)      | 54.7%    | 78,328             | 61.7%                | -7.0%            |
|              |                                            |                                       |          |                    |                      |                  |
| Trial        | Collapse Rate at Trial <sup>2</sup>        |                                       | 65.6%    | 16,029             | 67.5%                | -1.9%            |