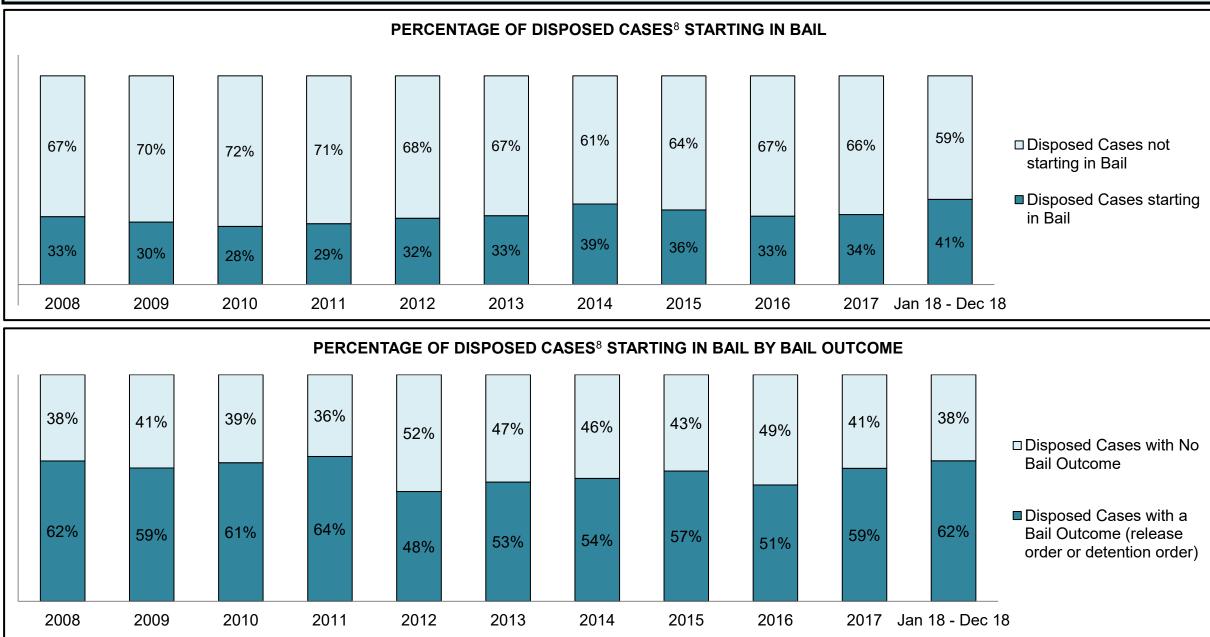

2   | 50   | 29   | 45   | 68   | 67   | 77   | 54   | 67   | 77                 |
| Crimes Against Property                     | 55   | 51   | 38   | 27   | 26   | 27   | 40   | 56   | 68   | 60   | 66                 |
| Administration of Justice                   | 67   | 52   | 52   | 54   | 33   | 52   | 65   | 58   | 84   | 77   | 92                 |
| Other Criminal Code                         | 19   | 18   | 14   | 10   | 5    | 18   | 18   | 16   | 43   | 19   | 16                 |
| Criminal Code Traffic                       | 29   | 39   | 22   | 16   | 17   | 23   | 16   | 17   | 28   | 20   | 21                 |
| Federal Statute                             | 49   | 28   | 48   | 41   | 20   | 23   | 40   | 44   | 53   | 30   | 32                 |

STRATFORD DASHBOARD



STRATFORD DASHBOARD



STRATFORD DASHBOARD



STRATFORD DASHBOARD



| Cases Disposed <sup>8</sup> by Phase and | d Percentage of | In-Custody | / <sup>11</sup> , Out-of-C | Custody <sup>12</sup> Ca | ases at Cas | e Dispositio | on    |       |       |       |                    |
|------------------------------------------|-----------------|------------|----------------------------|--------------------------|-------------|--------------|-------|-------|-------|-------|--------------------|
| Phases                                   | 2008            | 2009       | 2010                       | 2011                     | 2012        | 2013         | 2014  | 2015  | 2016  | 2017  | Jan 18 -<br>Dec 18 |
| At Trial With Trial                      | 141             | 141        | 135