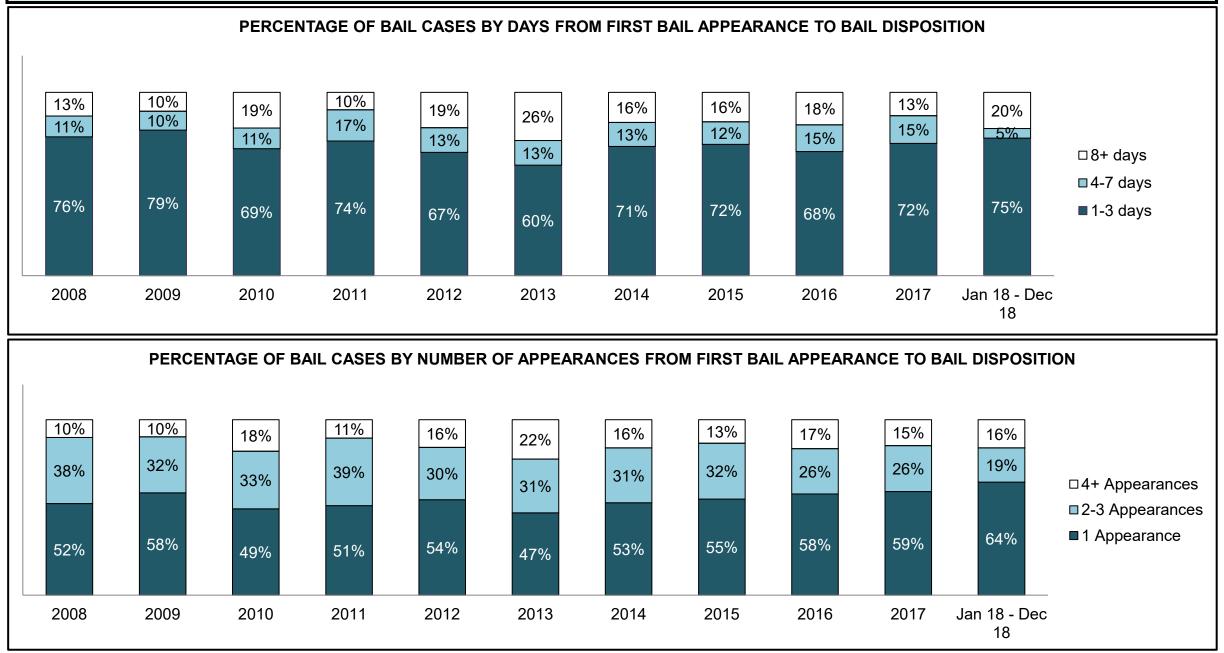

PROVINCIAL DASHBOARD DECEMBER 31, 2018

| Cases Disposed <sup>8</sup> by Phase and Pe | rcentage of In- | Custody <sup>11</sup> , | Out-of-Custo | ody <sup>12</sup> Cases | at Case Disp | osition |         |         |         |         |                    |
|---------------------------------------------|-----------------|-------------------------|--------------|-------------------------|--------------|---------|---------|---------|---------|---------|--------------------|
| Phases                                      | 2008            | 2009                    | 2010         | 2011                    | 2012         | 2013    | 2014    | 2015    | 2016    | 2017    | Jan 18 -<br>Dec 18 |
| At Trial With Trial                         | 14,924          | 14,281                  | 13,333       | 12,913                  | 12,507       | 11,635  | 10,711  | 9,759   | 9,325   | 9,209   | 8,399              |
| In-Custody                                  | 13%             | 14%                     | 16%          | 15%                     | 17%          | 16%     | 15%     | 15%     | 14%     | 14%     | 12%                |
| Out-of-Custody                              | 87%             | 86%                     | 84%          | 85%                     | 83%          | 84%     | 85%     | 85%     | 86%     | 86%     | 88%                |
| At Trial Without Trial                      | 38,567          | 37,885                  | 35,859       | 31,139                  | 27,205       | 25,048  | 22,226  | 19,582  | 18,371  | 17,471  | 16,029             |
| In-Custody                                  | 13%             | 13%                     | 13%          | 14%                     | 15%          | 15%     | 14%     | 14%     | 14%     | 14%     | 13%                |
| Out-of-Custody                              | 87%             | 87%                     | 87%          | 86%                     | 85%          | 85%     | 86%     | 86%     | 86%     | 86%     | 87%                |
| Before Trial                                | 216,849         | 217,749                 | 225,025      | 212,794                 | 207,335      | 194,998 | 177,161 | 175,908 | 179,464 | 187,457 | 187,060            |
| In-Custody                                  | 26%             | 24%                     | 22%          | 22%                     | 23%          | 23%     | 22%     | 23%     | 23%     | 22%     | 20%                |
| Out-of-Custody                              | 74%             | 76%                     | 78%          | 78%                     | 77%          | 77%     | 78%     | 77%     | 77%     | 78%     | 80%                |