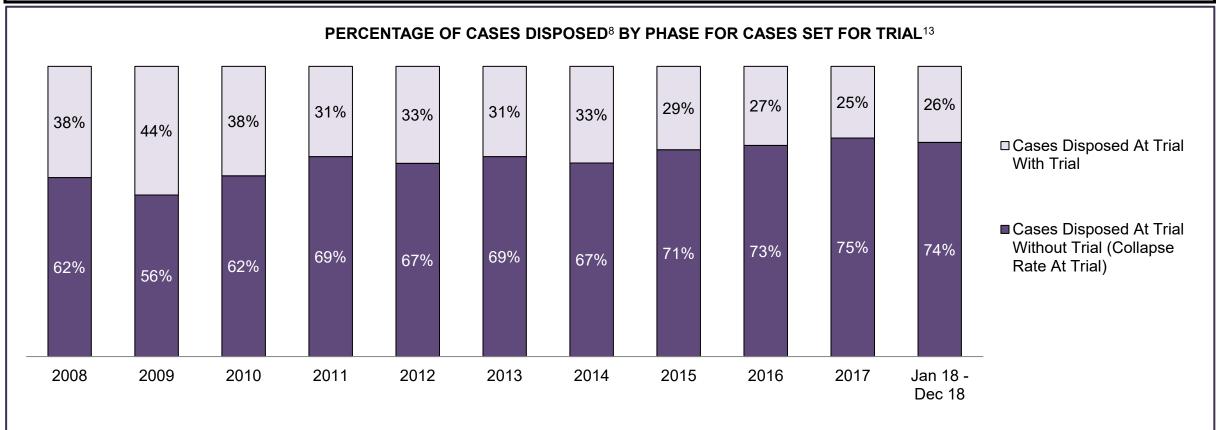

PROVINCIAL DASHBOARD DECEMBER 31, 2018

| Cases Disposed <sup>8</sup> by Phase and Pe | rcentage of In- | Custody <sup>11</sup> , | Out-of-Custo | ody <sup>12</sup> Cases | at Case Disp | osition |         |         |         |         |                    |
|---------------------------------------------|-----------------|-------------------------|--------------|-------------------------|--------------|---------|---------|---------|---------|---------|--------------------|
| Phases                                      | 2008            | 2009                    | 2010         | 2011                    | 2012         | 2013    | 2014    | 2015    | 2016    | 2017    | Jan 18 -<br>Dec 18 |
| At Trial With Trial                         | 14,924          | 14,281                  | 13,333       | 12,913                  | 12,507       | 11,635  | 10,711  | 9,759   | 9,325   | 9,209   | 8,399              |
| In-Custody                                  | 13%             | 14%                     | 16%          | 15%                     | 17%          | 16%     | 15%     | 15%     | 14%     | 14%     | 12%                |
| Out-of-Custody                              | 87%             | 86%                     | 84%          | 85%                     | 83%          | 84%     | 85%     | 85%     | 86%     | 86%     | 88%                |
| At Trial Without Trial                      | 38,567          | 37,885                  | 35,859       | 31,139                  | 27,205       | 25,048  | 22,226  | 19,582  | 18,371  | 17,471  | 16,029             |
| In-Custody                                  | 13%             | 13%                     | 13%          | 14%                     | 15%          | 15%     | 14%     | 14%     | 14%     | 14%     | 13%                |
| Out-of-Custody                              | 87%             | 87%                     | 87%          | 86%                     | 85%          | 85%     | 86%     | 86%     | 86%     | 86%     | 87%                |
| Before Trial                                | 216,849         | 217,749                 | 225,025      | 212,794                 | 207,335      | 194,998 | 177,161 | 175,908 | 179,464 | 187,457 | 187,060            |
| In-Custody                                  | 26%             | 24%                     | 22%          | 22%                     | 23%          | 23%     | 22%     | 23%     | 23%     | 22%     | 20%                |
| Out-of-Custody                              | 74%             | 76%                     | 78%          | 78%                     | 77%          | 77%     | 78%     | 77%     | 77%     | 78%     | 80%                |