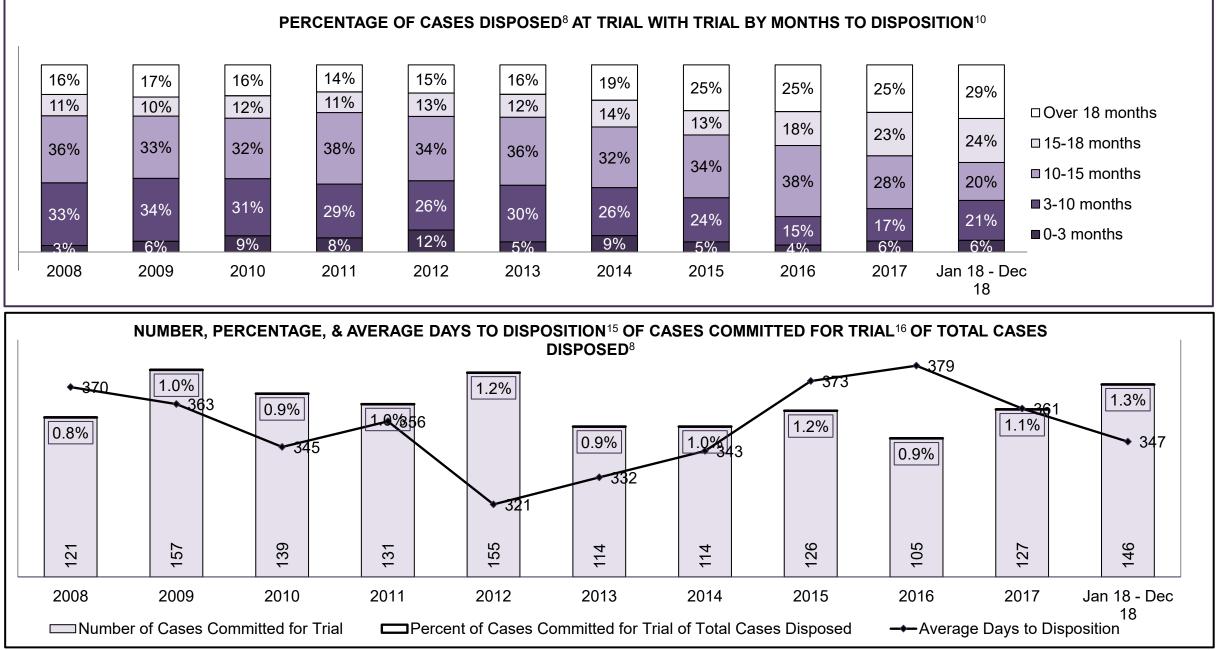

PROVINCIAL DASHBOARD DECEMBER 31, 2018

| Cases Disposed <sup>8</sup> by Phase and Pe | rcentage of In- | Custody <sup>11</sup> , | Out-of-Custo | ody <sup>12</sup> Cases | at Case Disp | osition |         |         |         |         |                    |
|---------------------------------------------|-----------------|-------------------------|--------------|-------------------------|--------------|---------|---------|---------|---------|---------|--------------------|
| Phases                                      | 2008            | 2009                    | 2010         | 2011                    | 2012         | 2013    | 2014    | 2015    | 2016    | 2017    | Jan 18 -<br>Dec 18 |
| At Trial With Trial                         | 14,924          | 14,281                  | 13,333       | 12,913                  | 12,507       | 11,635  | 10,711  | 9,759   | 9,325   | 9,209   | 8,399              |
| In-Custody                                  | 13%             | 14%                     | 16%          | 15%                     | 17%          | 16%     | 15%     | 15%     | 14%     | 14%     | 12%                |
| Out-of-Custody                              | 87%             | 86%                     | 84%          | 85%                     | 83%          | 84%     | 85%     | 85%     | 86%     | 86%     | 88%                |
| At Trial Without Trial                      | 38,567          | 37,885                  | 35,859       | 31,139                  | 27,205       | 25,048  | 22,226  | 19,582  | 18,371  | 17,471  | 16,029             |
| In-Custody                                  | 13%             | 13%                     | 13%          | 14%                     | 15%          | 15%     | 14%     | 14%     | 14%     | 14%     | 13%                |
| Out-of-Custody                              | 87%             | 87%                     | 87%          | 86%                     | 85%          | 85%     | 86%     | 86%     | 86%     | 86%     | 87%                |
| Before Trial                                | 216,849         | 217,749                 | 225,025      | 212,794                 | 207,335      | 194,998 | 177,161 | 175,908 | 179,464 | 187,457 | 187,060            |
| In-Custody                                  | 26%             | 24%                     | 22%          | 22%                     | 23%          | 23%     | 22%     | 23%     | 23%     | 22%     | 20%                |
| Out-of-Custody                              | 74%             | 76%                     | 78%          | 78%                     | 77%          | 77%     | 78%     | 77%     | 77%     | 78%     | 80%                |

| Percentage of Cases Disposed <sup>8</sup> At 1 | rial Without | : Trial (Colla | pse Rate At | Trial <sup>2</sup> ) by Of | fence Group | At Disposit | ion  |      |      |      |                    |
|------------------------------------------------|--------------|----------------|-------------|----------------------------|-------------|-------------|------|------|------|------|--------------------|
| Offence Group at Disposition <sup>14</sup>     | 2008         | 2009           | 2010        | 2011                       | 2012        | 2013        | 2014 | 2015 | 2016 | 2017 | Jan 18 -<br>Dec 18 |
| Crimes Against The Person                      | 41%          | 40%            | 40%         | 42%                        | 43%         | 42%         | 42%  | 41%  | 43%  | 44%  | 44%                |
| Crimes Against Property                        | 13%          | 13%            | 13%         | 12%                        | 11%         | 12%         | 11%  | 11%  | 10%  | 10%  | 10%                |
| Administration of Justice                      | 14%          | 14%            | 13%         | 13%                        | 13%         | 13%         | 12%  | 13%  | 13%  | 12%  | 12%                |
| Other Criminal Code                            | 6%           | 6%             | 6%          | 6%                         | 6%          | 6%          | 6%   | 6%   | 6%   | 6%   | 6%                 |
| Criminal Code Traffic                          | 16%          | 18%            | 18%         | 14%                        | 15%         | 16%         | 16%  | 16%  | 16%  | 17%  | 18%                |
| Federal Statute                                | 9%           | 10%            | 10%         | 12%                        | 12%         | 11%         | 12%  | 12%  | 12%  | 11%  | 10%                |
| Total                                          | 100%         | 100%           | 100%        | 100%                       | 100%        | 100%        | 100% | 100% | 100% | 100% | 100%               |