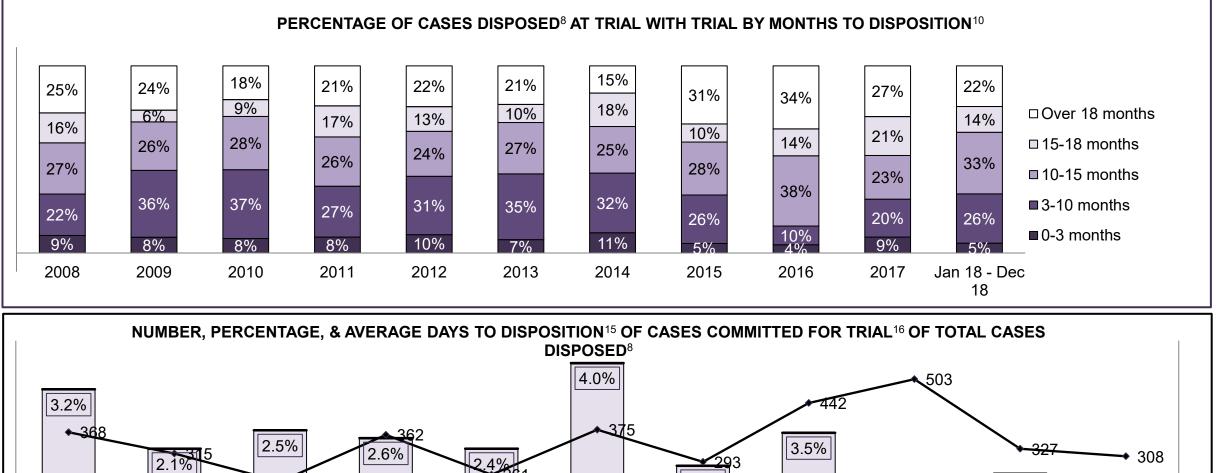

|                    | Cases Pending <sup>3</sup> as of December 31, 2018 | Percent | Cases <sup>1</sup> | Cases in the Pre-Trial<br>Phase <sup>4</sup> | <b>Cases in the Trial</b><br><b>Phase</b> <sup>5</sup> (including<br>preliminary hearing) |
|--------------------|----------------------------------------------------|---------|--------------------|----------------------------------------------|-------------------------------------------------------------------------------------------|
|                    | 0-8 months                                         | 68.6%   | 76,749             | 74,781                                       | 1,968                                                                                     |
| Age of All Pending | 8-10 months                                        | 8.2%    | 9,144              | 7,423                                        | 1,721                                                                                     |
| Cases <sup>6</sup> | 10-15 months                                       | 13.7%   | 15,321             | 9,238                                        | 6,083                                                                                     |
| Cases              | 15-18 months                                       | 4.3%    | 4,776              | 2,273                                        | 2,503                                                                                     |
|                    | Over 18 months                                     | 5.2%    | 5,829              | 2,469                                        | 3,360                                                                                     |
| Total              |                                                    | 100.0%  | 111,819            | 96,184                                       | 15,635                                                                                    |