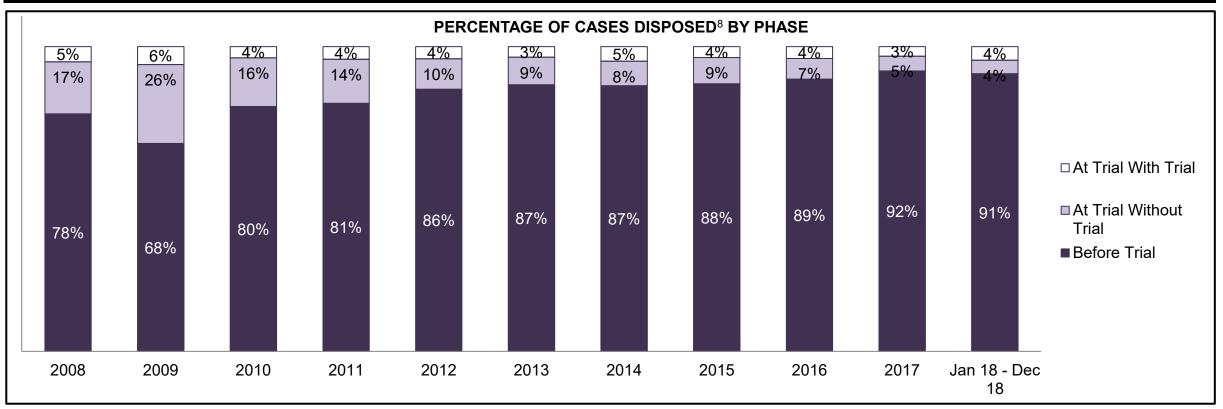

PROVINCIAL DASHBOARD DECEMBER 31, 2018

| Cases Disposed <sup>8</sup> by Phase and Pe | rcentage of In- | Custody <sup>11</sup> , | Out-of-Custo | ody <sup>12</sup> Cases | at Case Disp | osition |         |         |         |         |                    |
|---------------------------------------------|-----------------|-------------------------|--------------|-------------------------|--------------|---------|---------|---------|---------|---------|--------------------|
| Phases                                      | 2008            | 2009                    | 2010         | 2011                    | 2012         | 2013    | 2014    | 2015    | 2016    | 2017    | Jan 18 -<br>Dec 18 |
| At Trial With Trial                         | 14,924          | 14,281                  | 13,333       | 12,913                  | 12,507       | 11,635  | 10,711  | 9,759   | 9,325   | 9,209   | 8,399              |
| In-Custody                                  | 13%             | 14%                     | 16%          | 15%                     | 17%          | 16%     | 15%     | 15%     | 14%     | 14%     | 12%                |
| Out-of-Custody                              | 87%             | 86%                     | 84%          | 85%                     | 83%          | 84%     | 85%     | 85%     | 86%     | 86%     | 88%                |
| At Trial Without Trial                      | 38,567          | 37,885                  | 35,859       | 31,139                  | 27,205       | 25,048  | 22,226  | 19,582  | 18,371  | 17,471  | 16,029             |
| In-Custody                                  | 13%             | 13%                     | 13%          | 14%                     | 15%          | 15%     | 14%     | 14%     | 14%     | 14%     | 13%                |
| Out-of-Custody                              | 87%             | 87%                     | 87%          | 86%                     | 85%          | 85%     | 86%     | 86%     | 86%     | 86%     | 87%                |
| Before Trial                                | 216,849         | 217,749                 | 225,025      | 212,794                 | 207,335      | 194,998 | 177,161 | 175,908 | 179,464 | 187,457 | 187,060            |
| In-Custody                                  | 26%             | 24%                     | 22%          | 22%                     | 23%          | 23%     | 22%     | 23%     | 23%     | 22%     | 20%                |
| Out-of-Custody                              | 74%             | 76%                     | 78%          | 78%                     | 77%          | 77%     | 78%     | 77%     | 77%     | 78%     | 80%                |