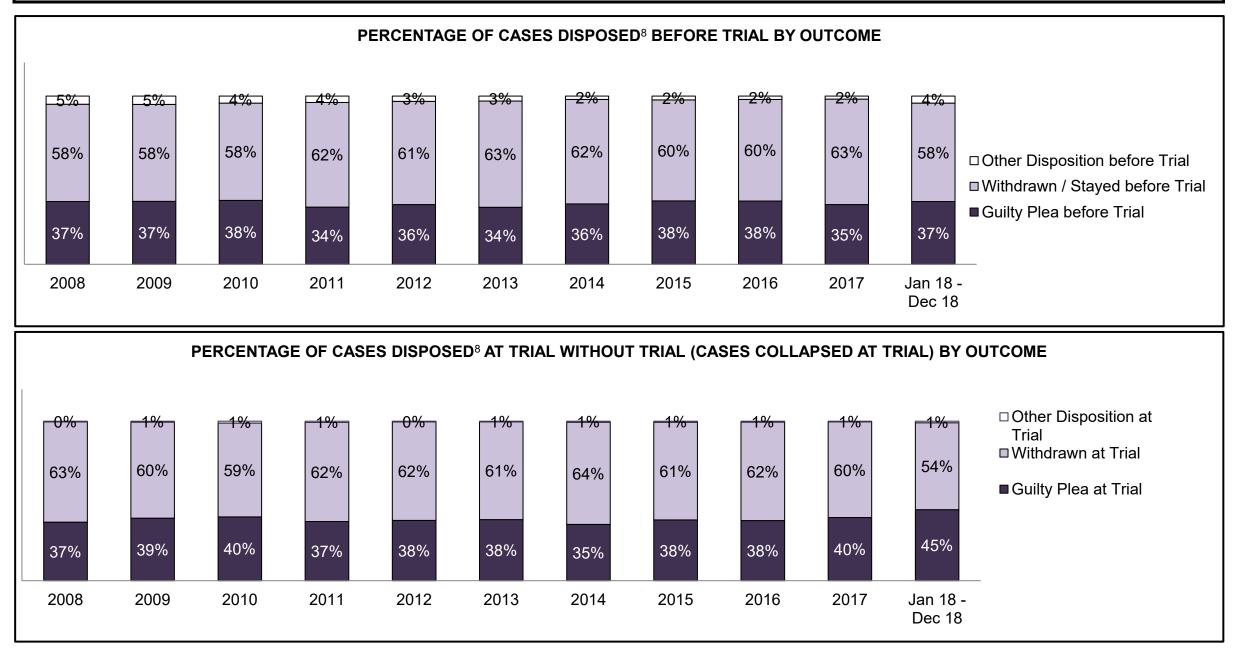

| Percentage of Cases Disposed <sup>8</sup> At 1 | rial Without | : Trial (Colla | pse Rate At | Trial <sup>2</sup> ) by Of | fence Group | At Disposit | ion  |      |      |      |                    |
|------------------------------------------------|--------------|----------------|-------------|----------------------------|-------------|-------------|------|------|------|------|--------------------|
| Offence Group at Disposition <sup>14</sup>     | 2008         | 2009           | 2010        | 2011                       | 2012        | 2013        | 2014 | 2015 | 2016 | 2017 | Jan 18 -<br>Dec 18 |
| Crimes Against The Person                      | 41%          | 40%            | 40%         | 42%                        | 43%         | 42%         | 42%  | 41%  | 43%  | 44%  | 44%                |
| Crimes Against Property                        | 13%          | 13%            | 13%         | 12%                        | 11%         | 12%         | 11%  | 11%  | 10%  | 10%  | 10%                |
| Administration of Justice                      | 14%          | 14%            | 13%         | 13%                        | 13%         | 13%         | 12%  | 13%  | 13%  | 12%  | 12%                |
| Other Criminal Code                            | 6%           | 6%             | 6%          | 6%                         | 6%          | 6%          | 6%   | 6%   | 6%   | 6%   | 6%                 |
| Criminal Code Traffic                          | 16%          | 18%            | 18%         | 14%                        | 15%         | 16%         | 16%  | 16%  | 16%  | 17%  | 18%                |
| Federal Statute                                | 9%           | 10%            | 10%         | 12%                        | 12%         | 11%         | 12%  | 12%  | 12%  | 11%  | 10%                |
| Total                                          | 100%         | 100%           | 100%        | 100%                       | 100%        | 100%        | 100% | 100% | 100% | 100% | 100%               |