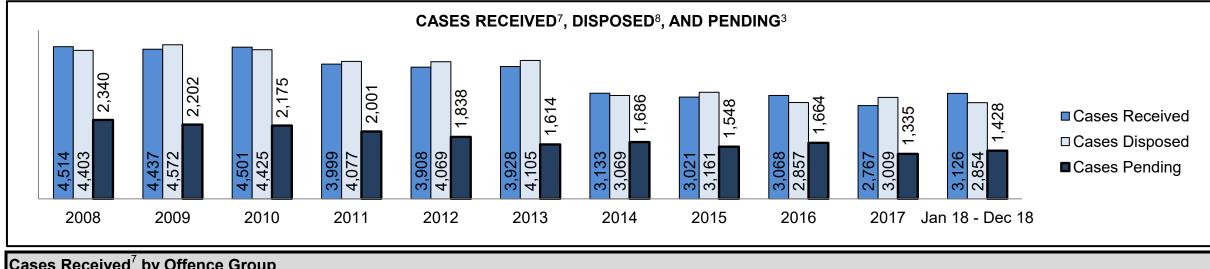

PROVINCIAL DASHBOARD DECEMBER 31, 2018

| Cases Disposed <sup>8</sup> by Phase and Pe | rcentage of In- | Custody <sup>11</sup> , | Out-of-Custo | ody <sup>12</sup> Cases | at Case Disp | osition |         |         |         |         |                    |
|---------------------------------------------|-----------------|-------------------------|--------------|-------------------------|--------------|---------|---------|---------|---------|---------|--------------------|
| Phases                                      | 2008            | 2009                    | 2010         | 2011                    | 2012         | 2013    | 2014    | 2015    | 2016    | 2017    | Jan 18 -<br>Dec 18 |
| At Trial With Trial                         | 14,924          | 14,281                  | 13,333       | 12,913                  | 12,507       | 11,635  | 10,711  | 9,759   | 9,325   | 9,209   | 8,399              |
| In-Custody                                  | 13%             | 14%                     | 16%          | 15%                     | 17%          | 16%     | 15%     | 15%     | 14%     | 14%     | 12%                |
| Out-of-Custody                              | 87%             | 86%                     | 84%          | 85%                     | 83%          | 84%     | 85%     | 85%     | 86%     | 86%     | 88%                |
| At Trial Without Trial                      | 38,567          | 37,885                  | 35,859       | 31,139                  | 27,205       | 25,048  | 22,226  | 19,582  | 18,371  | 17,471  | 16,029             |
| In-Custody                                  | 13%             | 13%                     | 13%          | 14%                     | 15%          | 15%     | 14%     | 14%     | 14%     | 14%     | 13%                |
| Out-of-Custody                              | 87%             | 87%                     | 87%          | 86%                     | 85%          | 85%     | 86%     | 86%     | 86%     | 86%     | 87%                |
| Before Trial                                | 216,849         | 217,749                 | 225,025      | 212,794                 | 207,335      | 194,998 | 177,161 | 175,908 | 179,464 | 187,457 | 187,060            |
| In-Custody                                  | 26%             | 24%                     | 22%          | 22%                     | 23%          | 23%     | 22%     | 23%     | 23%     | 22%     | 20%                |
| Out-of-Custody                              | 74%             | 76%                     | 78%          | 78%                     | 77%          | 77%     | 78%     | 77%     | 77%     | 78%     | 80%                |