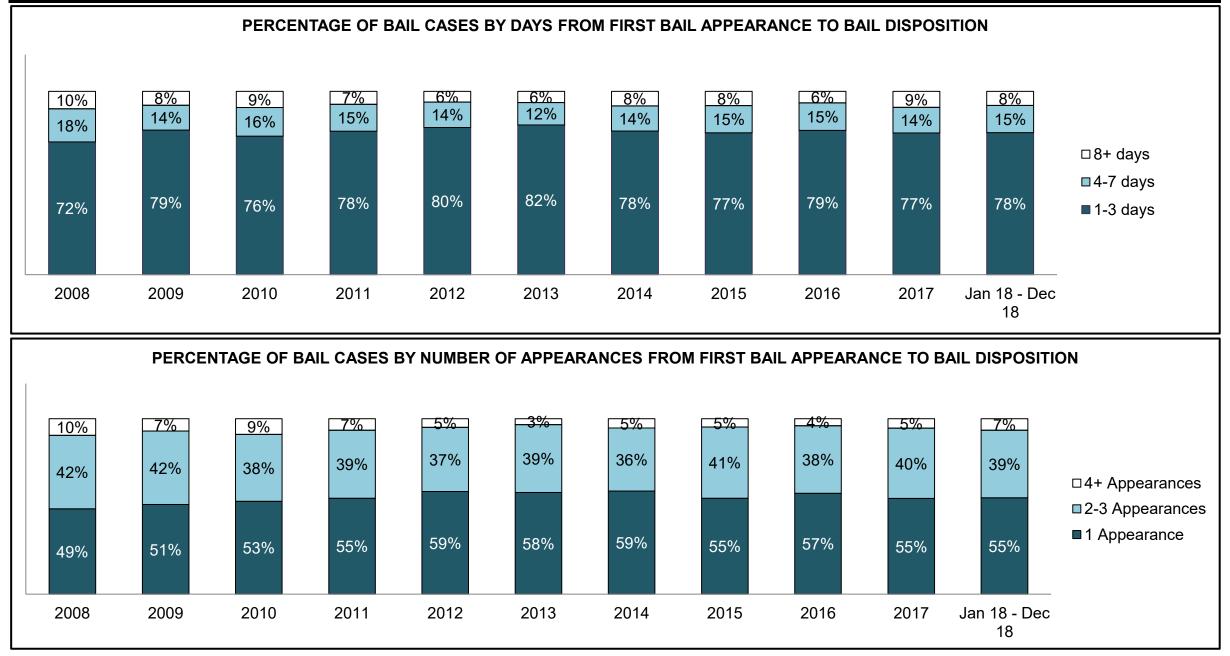

PROVINCIAL DASHBOARD DECEMBER 31, 2018

| Cases Disposed <sup>8</sup> by Phase and Pe | rcentage of In- | Custody <sup>11</sup> , | Out-of-Custo | ody <sup>12</sup> Cases | at Case Disp | osition |         |         |         |         |                    |
|---------------------------------------------|-----------------|-------------------------|--------------|-------------------------|--------------|---------|---------|---------|---------|---------|--------------------|
| Phases                                      | 2008            | 2009                    | 2010         | 2011                    | 2012         | 2013    | 2014    | 2015    | 2016    | 2017    | Jan 18 -<br>Dec 18 |
| At Trial With Trial                         | 14,924          | 14,281                  | 13,333       | 12,913                  | 12,507       | 11,635  | 10,711  | 9,759   | 9,325   | 9,209   | 8,399              |
| In-Custody                                  | 13%             | 14%                     | 16%          | 15%                     | 17%          | 16%     | 15%     | 15%     | 14%     | 14%     | 12%                |
| Out-of-Custody                              | 87%             | 86%                     | 84%          | 85%                     | 83%          | 84%     | 85%     | 85%     | 86%     | 86%     | 88%                |
| At Trial Without Trial                      | 38,567          | 37,885                  | 35,859       | 31,139                  | 27,205       | 25,048  | 22,226  | 19,582  | 18,371  | 17,471  | 16,029             |
| In-Custody                                  | 13%             | 13%                     | 13%          | 14%                     | 15%          | 15%     | 14%     | 14%     | 14%     | 14%     | 13%                |
| Out-of-Custody                              | 87%             | 87%                     | 87%          | 86%                     | 85%          | 85%     | 86%     | 86%     | 86%     | 86%     | 87%                |
| Before Trial                                | 216,849         | 217,749                 | 225,025      | 212,794                 | 207,335      | 194,998 | 177,161 | 175,908 | 179,464 | 187,457 | 187,060            |
| In-Custody                                  | 26%             | 24%                     | 22%          | 22%                     | 23%          | 23%     | 22%     | 23%     | 23%     | 22%     | 20%                |
| Out-of-Custody                              | 74%             | 76%                     | 78%          | 78%                     | 77%          | 77%     | 78%     | 77%     | 77%     | 78%     | 80%                |