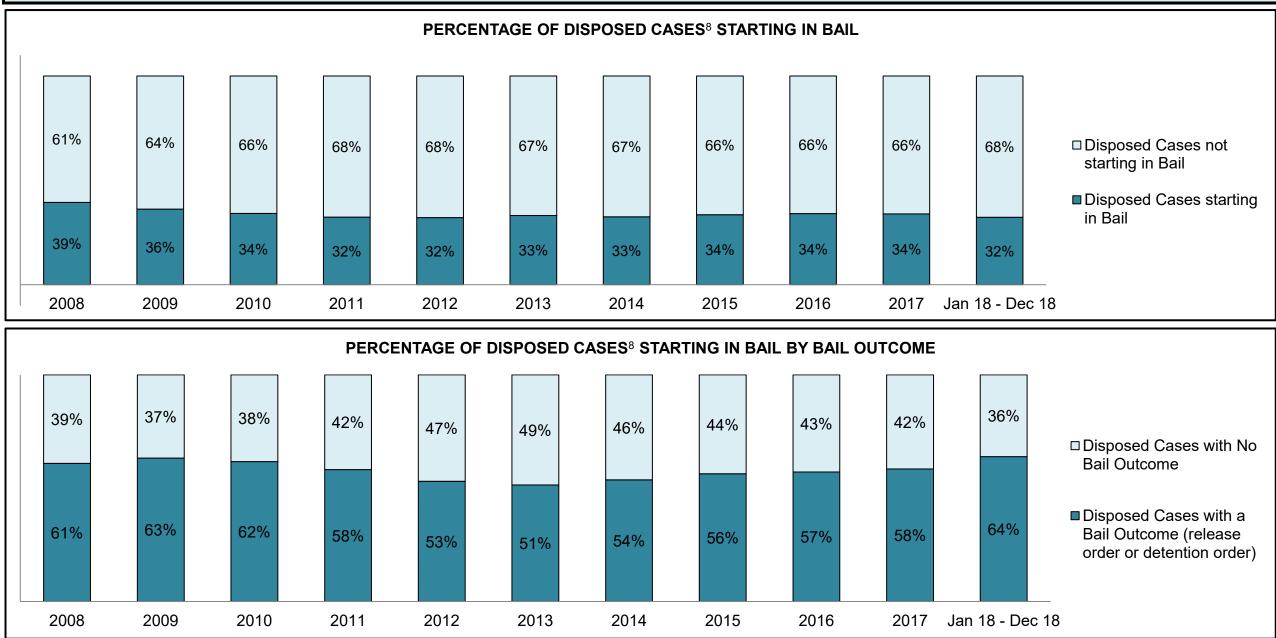

|
| Cases              | 15-18 months                                       | 4.6%    | 834                | 328                                          | 506                                                                          |
|                    | Over 18 months                                     | 4.7%    | 866                | 237                                          | 629                                                                          |
| Total              | 100.0%                                             | 18,299  | 15,218             | 3,081                                        |                                                                              |

CENTRAL EAST DASHBOARD



CENTRAL EAST DASHBOARD



CENTRAL EAST DASHBOARD



CENTRAL EAST DASHBOARD



CENTRAL EAST DASHBOARD



| Phases                 | 2008   | 2009   | 2010   | 2011   | 2012   | 2013   | 2014   | 2015   | 2016   | 2017   | Jan 18 - Dec 18 |
|------------------------|--------|--------|--------|--------|--------|--------|--------|--------|--------|--------|-----------------|
| At Trial With Trial    | 1,954  | 2,118  | 1,764  | 1,664  | 1,672  | 1,502  | 1,471  | 1,476  | 1,505  | 1,587  | 1,484           |
| In-Custody             | 10%    | 12%    | 13%    | 12%    | 13%    | 14%    | 11%    | 12%    | 10%    | 10%    | 8%              |
| Out-of-Custody         | 90%    | 88%    | 87%    | 88%    | 87%    | 86%    | 89%    | 88%    | 90%    | 90%    | 92%             |
| At Trial Without Trial | 4,711  | 4,989  |