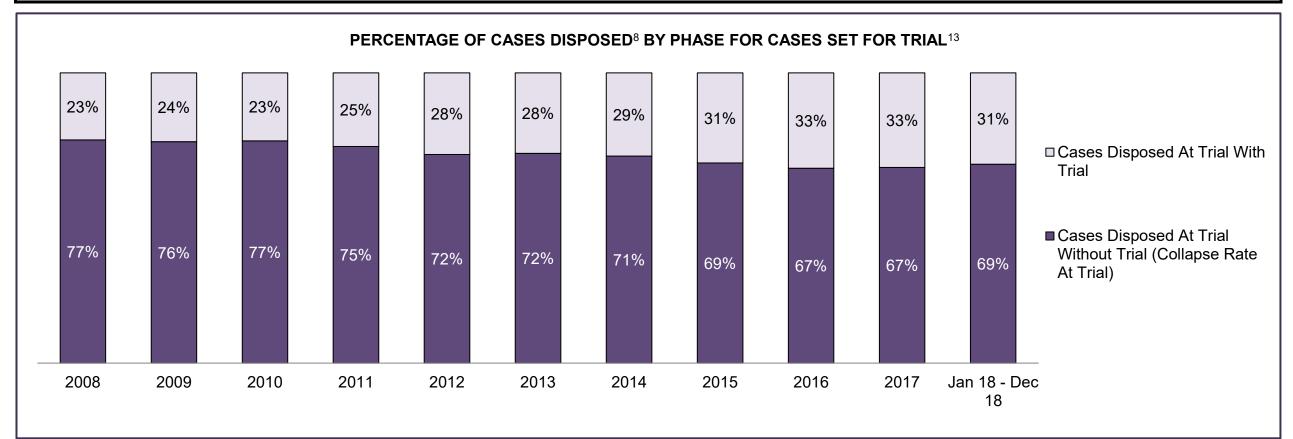

PROVINCIAL DASHBOARD DECEMBER 31, 2018

| Cases Disposed <sup>8</sup> by Phase and Pe | rcentage of In- | Custody <sup>11</sup> , | Out-of-Custo | ody <sup>12</sup> Cases | at Case Disp | osition |         |         |         |         |                    |
|---------------------------------------------|-----------------|-------------------------|--------------|-------------------------|--------------|---------|---------|---------|---------|---------|--------------------|
| Phases                                      | 2008            | 2009                    | 2010         | 2011                    | 2012         | 2013    | 2014    | 2015    | 2016    | 2017    | Jan 18 -<br>Dec 18 |
| At Trial With Trial                         | 14,924          | 14,281                  | 13,333       | 12,913                  | 12,507       | 11,635  | 10,711  | 9,759   | 9,325   | 9,209   | 8,399              |
| In-Custody                                  | 13%             | 14%                     | 16%          | 15%                     | 17%          | 16%     | 15%     | 15%     | 14%     | 14%     | 12%                |
| Out-of-Custody                              | 87%             | 86%                     | 84%          | 85%                     | 83%          | 84%     | 85%     | 85%     | 86%     | 86%     | 88%                |
| At Trial Without Trial                      | 38,567          | 37,885                  | 35,859       | 31,139                  | 27,205       | 25,048  | 22,226  | 19,582  | 18,371  | 17,471  | 16,029             |
| In-Custody                                  | 13%             | 13%                     | 13%          | 14%                     | 15%          | 15%     | 14%     | 14%     | 14%     | 14%     | 13%                |
| Out-of-Custody                              | 87%             | 87%                     | 87%          | 86%                     | 85%          | 85%     | 86%     | 86%     | 86%     | 86%     | 87%                |
| Before Trial                                | 216,849         | 217,749                 | 225,025      | 212,794                 | 207,335      | 194,998 | 177,161 | 175,908 | 179,464 | 187,457 | 187,060            |
| In-Custody                                  | 26%             | 24%                     | 22%          | 22%                     | 23%          | 23%     | 22%     | 23%     | 23%     | 22%     | 20%                |
| Out-of-Custody                              | 74%             | 76%                     | 78%          | 78%                     | 77%          | 77%     | 78%     | 77%     | 77%     | 78%     | 80%                |