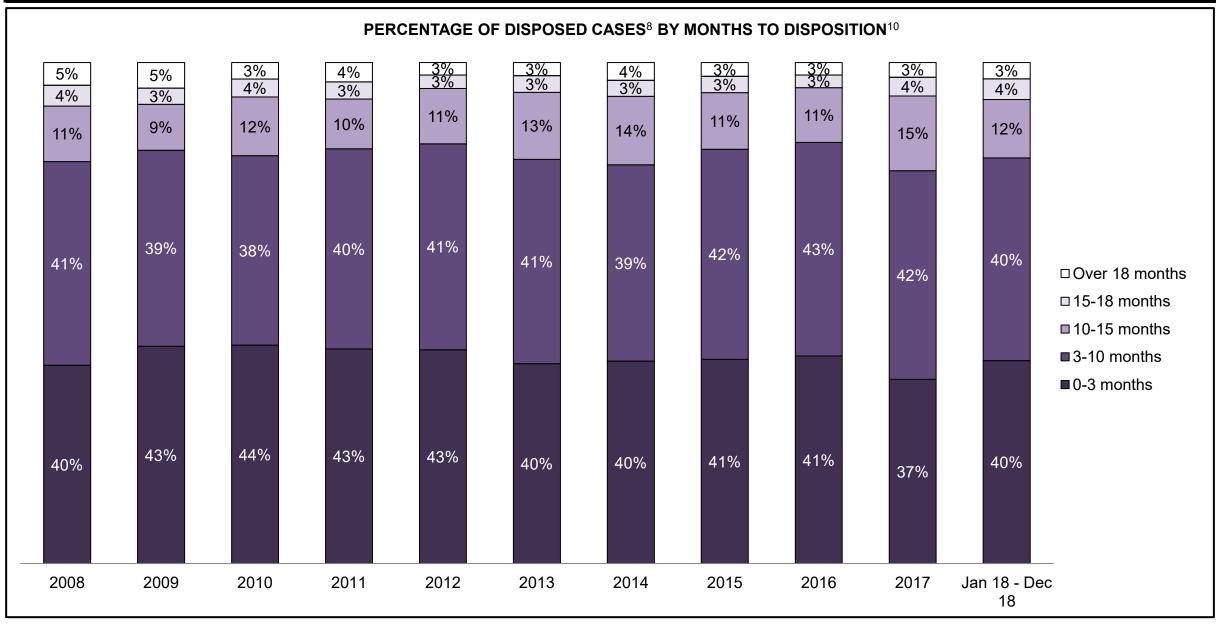

| 1,080 | 926   | 736   | 713   | 775   | 634   | 664   | 636   | 676   | 709   | 765                |
| Administration of Justice                   | 619   | 594   | 528   | 527   | 584   | 482   | 447   | 443   | 517   | 535   | 628                |
| Other Criminal Code                         | 410   | 341   | 243   | 197   | 233   | 247   | 247   | 211   | 241   | 267   | 311                |
| Criminal Code Traffic                       | 560   | 558   | 476   | 422   | 413   | 348   | 337   | 299   | 348   | 391   | 334                |
| Federal Statute                             | 134   | 109   | 104   | 94    | 117   | 140   | 135   | 87    | 141   | 133   | 157                |

1911 EGLINTON AVENUE DASHBOARD



1911 EGLINTON AVENUE DASHBOARD



1911 EGLINTON AVENUE DASHBOARD



1911 EGLINTON AVENUE DASHBOARD



| Cases Disposed <sup>8</sup> by Phase and | Percentage of | In-Custody | / <sup>11</sup> , Out-of-C | Custody <sup>12</sup> Ca | ases at Cas | e Dispositio | on    |       |       |       |                    |
|------------------------------------------|---------------|------------|----------------------------|--------------------------|-------------|--------------|-------|-------|-------|-------|--------------------|
| Phases                                   | 2008          | 2009       | 2010                       | 2011                     | 2012        | 2013         | 2014  | 2015  | 2016  | 2017  | Jan 18 -<br>Dec 18 |
| At Trial With Trial                      | 477           | 471        | 373                        | 417