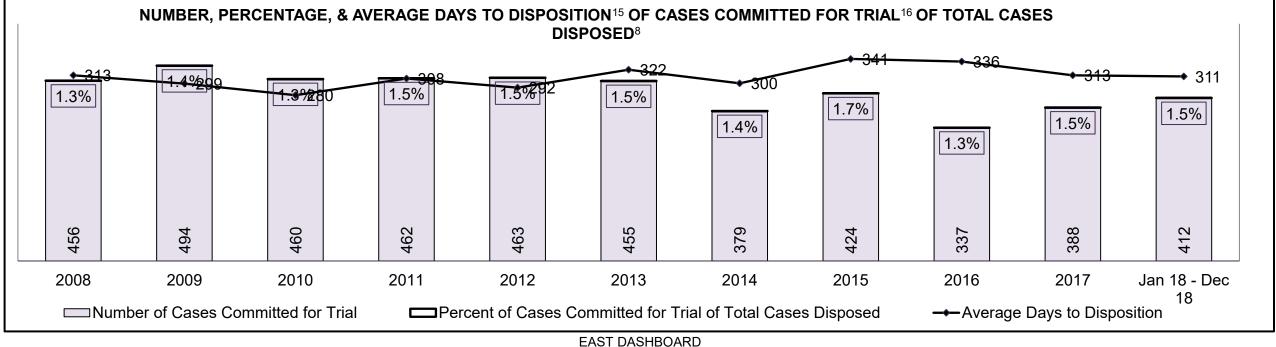

| 7%           | 6%            | 6%           | 7%                          | 7%          | 8%           | 7%        | 7%   | 6%   | 6%   | 6%              |
| Criminal Code Traffic                       | 19%          | 19%           | 18%          | 15%                         | 15%         | 14%          | 14%       | 14%  | 14%  | 14%  | 15%             |
| Federal Statute                             | 10%          | 10%           | 10%          | 12%                         | 13%         | 10%          | 11%       | 10%  | 11%  | 10%  | 8%              |
| Total                                       | 100%         | 100%          | 100%         | 100%                        | 100%        | 100%         | 100%      | 100% | 100% | 100% | 100%            |

#### EAST DASHBOARD





## ONTARIO COURT OF JUSTICE CRIMINAL MODERNIZATION COMMITTEE EAST DASHBOARD<sup>19</sup> CASES PENDING AS OF DECEMBER 31, 2018

|            | PERCENTAGE OF PENDING CASES <sup>3</sup> BY PENDING AGE <sup>6</sup> |     |
|------------|----------------------------------------------------------------------|-----|
| Belleville | <mark>2% %</mark> 11% 9%                                             | 77% |
| Brockville | <b>4% 3% 9% 8%</b>                                                   | 76% |
| Cornwall   | <b>6% 4% 15% 8%</b> 66%                                              |     |
| Kingston   | <b>3% 3% 11% 9%</b>                                                  | 73% |
| L'orignal  | <b>12% 9% 14% 5</b> % 59%                                            |     |
| Napanee    | <mark>2%%</