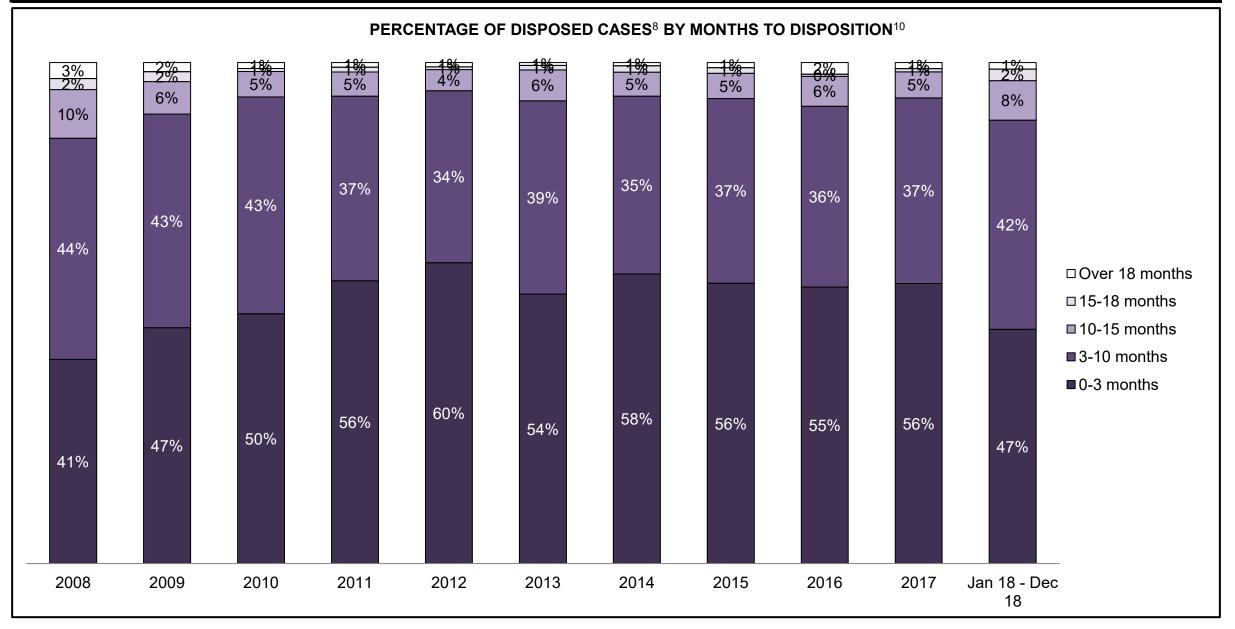

|              |                                            | <b>1</b> - 4 - 4                      | Jan 18 - | Dec 18             |                      | Change from 2014 |
|--------------|--------------------------------------------|---------------------------------------|----------|--------------------|----------------------|------------------|
|              | Keyi                                       | Metric                                | Percent  | Cases <sup>1</sup> | 2014 Cluster Median* | Cluster Median   |
|              | Disposed cases that beg                    | an in the Bail Phase                  | 44.8%    | 94,663             | 44.0%                | 0.8%             |
|              | Bail cases with a bail                     | Total                                 | 60.2%    | 56,992             | 56.6%                | 3.6%             |
|              | outcome (release order                     | Bail Disposition with 1 appearance    | 58.3%    | 33,210             | 51.4%                | 6.8%             |
| Dell         | or detention order)                        | Bail Disposition in 1-3 days          | 74.0%    | 42,178             | 72.5%                | 1.5%             |
| Bail         |                                            | Total                                 | 39.8%    | 37,671             | 43.4%                | -3.6%            |
|              | Bail cases with no bail                    | Case disposition in 1-3 appearances   | 26.1%    | 9,845              | 35.0%                | -8.9%            |
|              | disposition but with a<br>case disposition | Case disposition in 0-3 months        | 68.8%    | 25,903             | 76.5%                | -7.7%            |
|              | case disposition                           | Case disposition rate before trial    | 93.0%    | 35,048             | 90.5%                | 2.5%             |
|              |                                            |                                       |          |                    |                      |                  |
|              | Disposition rate (includes                 | bail cases with case dispositions)    | 88.4%    | 187,060            | 84.3%                | 4.1%             |
| Before Trial | Disposed within 1-3 appe                   | earances (net of bench warrant cases) | 35.4%    | 50,741             | 42.7%                | -7.3%            |
|              | Disposed within 0-3 mon                    | ths (net of bench warrant cases)      | 54.7%    | 78,328             | 61.7%                | -7.0%            |
|              |                                            |                                       |          |                    |                      |                  |
| Trial        | Collapse Rate at Trial <sup>2</sup>        |                                       | 65.6%    | 16,029             | 67.5%                | -1.9%            |