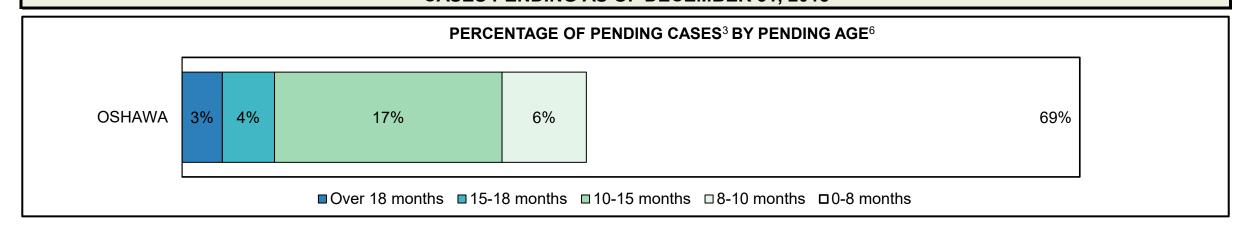

## ONTARIO COURT OF JUSTICE CRIMINAL MODERNIZATION COMMITTEE CENTRAL EAST DASHBOARD<sup>19</sup> CASES PENDING AS OF DECEMBER 31, 2018

| Pending Cases <sup>3</sup> by Pendir | ng Age <sup>6</sup> and Percent | age of Pen      | ding Cases      | In-Custody     | <sup>17</sup> and Out-o | of-Custody <sup>18</sup> |
|--------------------------------------|---------------------------------|-----------------|-----------------|----------------|-------------------------|--------------------------|
| Location                             | Over 18<br>months               | 15-18<br>months | 10-15<br>months | 8-10<br>months | 0-8<br>months           | Total                    |
| CENTRAL EAST                         | 866                             | 834             | 2,609           | 1,357          | 12,633                  | 18,299                   |
| In-Custody                           | 6%                              | 5%              | 7%              | 9%             | 10%                     | 9%                       |
| Out-of-Custody                       | 94%                             | 95%             | 93%             | 91%            | 90%                     | 91%                      |
| Barrie                               | 200                             | 228             | 520             | 305            | 2,920                   | 4,173                    |
| Bracebridge                          | 16                              | 24              | 62              | 42             | 326                     | 470                      |
| Cobourg                              | 16                              | 22              | 48              | 44             | 379                     | 509                      |
| Lindsay                              | 35                              | 52              | 102             | 66             | 563                     | 818                      |
| Newmarket                            | 401                             | 294             | 917             | 507            | 4,011                   | 6,130                    |
| Orillia                              | 18                              | 21              | 89              | 44             | 514                     | 686                      |
| Oshawa                               | 126                             | 162             | 708             | 262            | 2,793                   | 4,051                    |
| Peterborough                         | 54                              | 31              | 163             | 87             | 1,127                   | 1,462                    |

|                    | Cases Pending <sup>3</sup> as of December 31, 2018 | Percent | Cases <sup>1</sup> | Cases in the Pre-Trial<br>Phase <sup>4</sup> | Cases in the Trial<br>Phase <sup>5</sup> (including<br>preliminary hearing) |
|--------------------|----------------------------------------------------|---------|--------------------|----------------------------------------------|-----------------------------------------------------------------------------|
|                    | 0-8 months                                         | 70.0%   | 2,920              | 2,854                                        | 66                                                                          |
| Age of All Pending | 8-10 months                                        | 7.3%    | 305                | 268                                          | 37                                                                          |
|                    | 10-15 months                                       | 12.5%   | 520                | 272                                          | 248                                                                         |
| Cases              | 15-18 months                                       | 5.5%    | 228                | 84                                           | 144                                                                         |
|                    | Over 18 months                                     | 4.8%    | 200                | 53                                           | 147                                                                         |
| Total              |                                                    | 100.0%  | 4,173              | 3,531                                        | 642                                                                         |