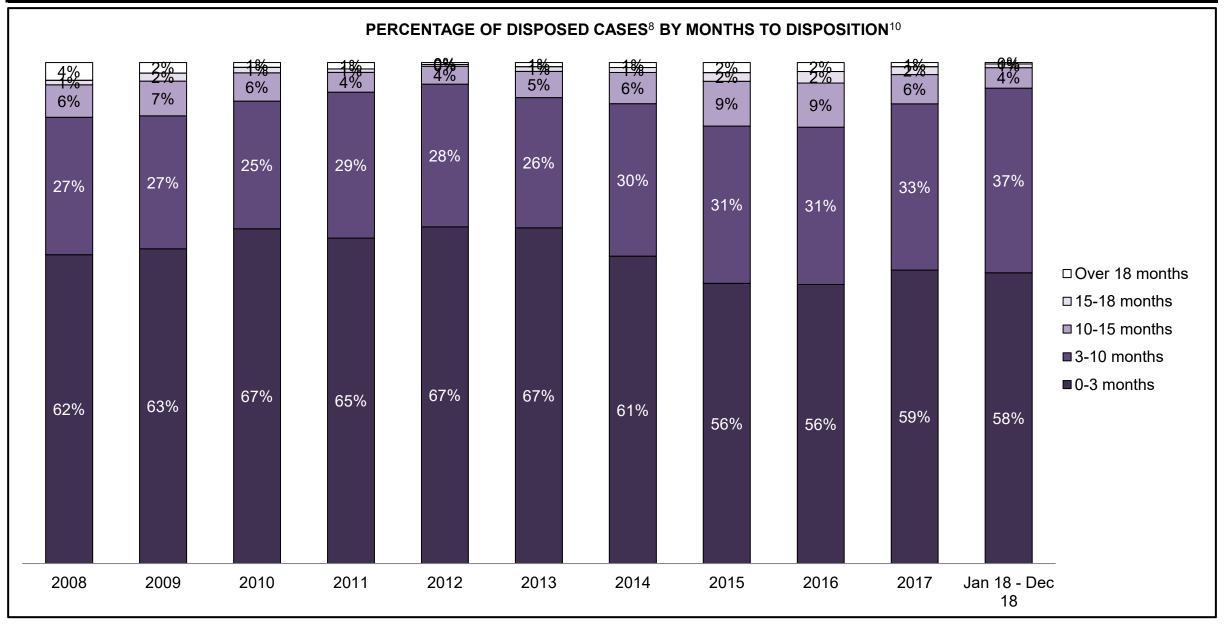

|              |                                            | <b>1</b> - 4 - 4                      | Jan 18 - | Dec 18             |                      | Change from 2014 |
|--------------|--------------------------------------------|---------------------------------------|----------|--------------------|----------------------|------------------|
|              | Keyi                                       | Metric                                | Percent  | Cases <sup>1</sup> | 2014 Cluster Median* | Cluster Median   |
|              | Disposed cases that beg                    | an in the Bail Phase                  | 44.8%    | 94,663             | 44.0%                | 0.8%             |
|              | Bail cases with a bail                     | Total                                 | 60.2%    | 56,992             | 56.6%                | 3.6%             |
|              | outcome (release order                     | Bail Disposition with 1 appearance    | 58.3%    | 33,210             | 51.4%                | 6.8%             |
| Dell         | or detention order)                        | Bail Disposition in 1-3 days          | 74.0%    | 42,178             | 72.5%                | 1.5%             |
| Bail         |                                            | Total                                 | 39.8%    | 37,671             | 43.4%                | -3.6%            |
|              | Bail cases with no bail                    | Case disposition in 1-3 appearances   | 26.1%    | 9,845              | 35.0%                | -8.9%            |
|              | disposition but with a<br>case disposition | Case disposition in 0-3 months        | 68.8%    | 25,903             | 76.5%                | -7.7%            |
|              | case disposition                           | Case disposition rate before trial    | 93.0%    | 35,048             | 90.5%                | 2.5%             |
|              |                                            |                                       |          |                    |                      |                  |
|              | Disposition rate (includes                 | bail cases with case dispositions)    | 88.4%    | 187,060            | 84.3%                | 4.1%             |
| Before Trial | Disposed within 1-3 appe                   | earances (net of bench warrant cases) | 35.4%    | 50,741             | 42.7%                | -7.3%            |
|              | Disposed within 0-3 mon                    | ths (net of bench warrant cases)      | 54.7%    | 78,328             | 61.7%                | -7.0%            |
|              |                                            |                                       |          |                    |                      |                  |
| Trial        | Collapse Rate at Trial <sup>2</sup>        |                                       | 65.6%    | 16,029             | 67.5%                | -1.9%            |