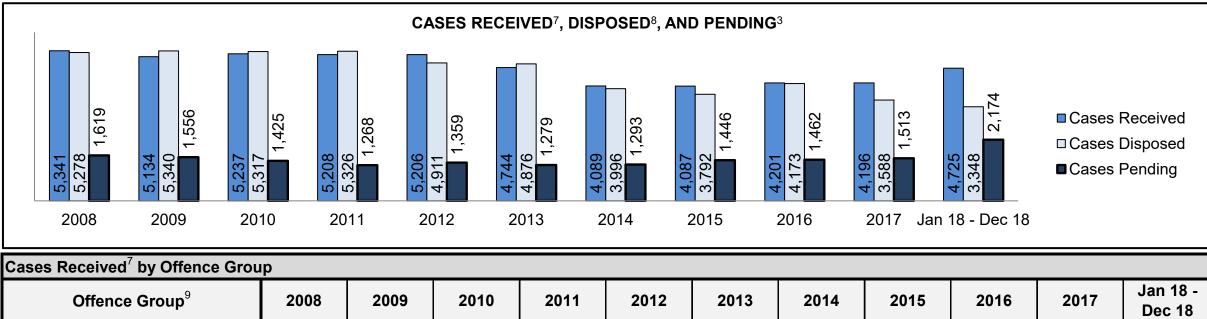

BARRIE DASHBOARD

| Cases Received <sup>7</sup> by Offence Grou | Cases Received <sup>7</sup> by Offence Group |       |       |       |       |       |       |       |       |       |                    |  |
|---------------------------------------------|----------------------------------------------|-------|-------|-------|-------|-------|-------|-------|-------|-------|--------------------|--|
| Offence Group <sup>9</sup>                  | 2008                                         | 2009  | 2010  | 2011  | 2012  | 2013  | 2014  | 2015  | 2016  | 2017  | Jan 18 -<br>Dec 18 |  |
| Crimes Against The Person                   | 2,102                                        | 2,067 | 2,018 | 1,827 | 1,944 | 1,751 | 1,835 | 1,832 | 1,903 | 1,967 | 1,929              |  |
| Crimes Against Property                     | 2,180                                        | 2,219 | 2,356 | 2,155 | 2,090 | 1,798 | 1,767 | 1,924 | 1,763 | 1,966 | 2,205              |  |
| Administration of Justice                   | 2,319                                        | 2,220 | 2,004 | 1,879 | 1,869 | 1,916 | 1,842 | 1,895 | 1,923 | 2,188 | 2,896              |  |
| Other Criminal Code                         | 408                                          | 418   | 432   | 354   | 409   | 357   | 325   | 377   | 360   | 363   | 376                |  |
| Criminal Code Traffic                       | 899                                          | 961   | 932   | 883   | 968   | 919   | 884   | 843   | 907   | 989   | 898                |  |
| Federal Statute                             | 1,290                                        | 1,253 | 1,276 | 1,337 | 1,331 | 1,222 | 1,084 | 950   | 904   | 992   | 778                |  |