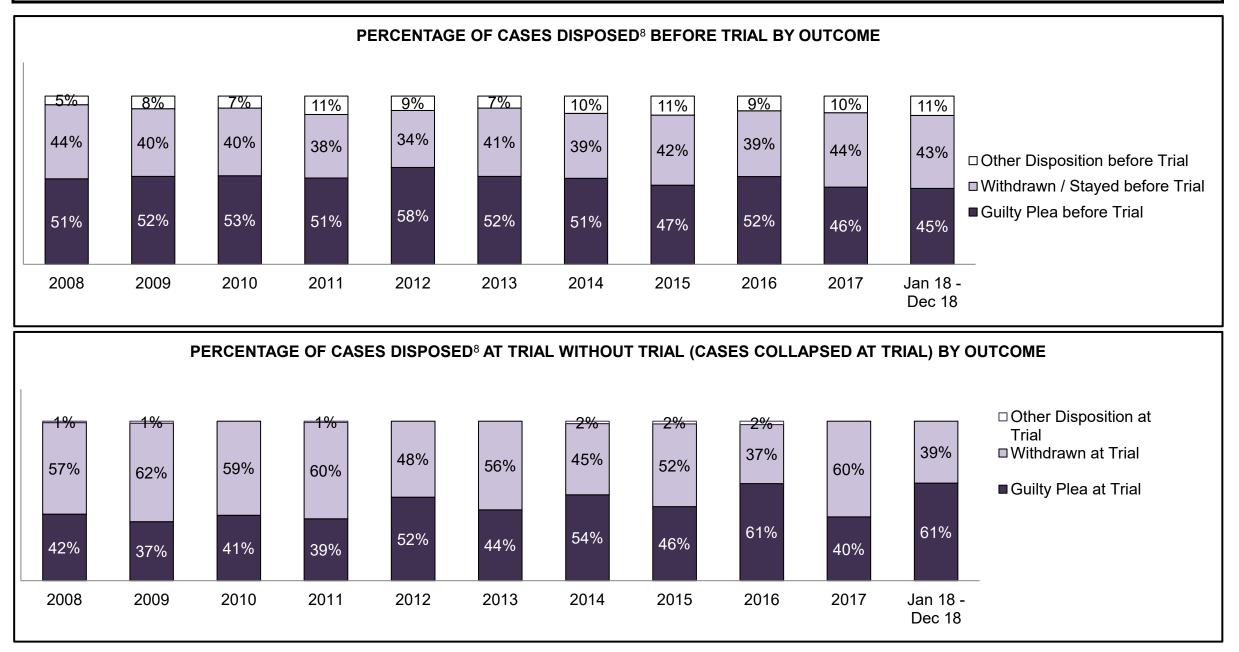

PROVINCIAL DASHBOARD DECEMBER 31, 2018

| Cases Disposed <sup>8</sup> by Phase and Pe | rcentage of In- | Custody <sup>11</sup> , | Out-of-Custo | ody <sup>12</sup> Cases | at Case Disp | osition |         |         |         |         |                    |
|---------------------------------------------|-----------------|-------------------------|--------------|-------------------------|--------------|---------|---------|---------|---------|---------|--------------------|
| Phases                                      | 2008            | 2009                    | 2010         | 2011                    | 2012         | 2013    | 2014    | 2015    | 2016    | 2017    | Jan 18 -<br>Dec 18 |
| At Trial With Trial                         | 14,924          | 14,281                  | 13,333       | 12,913                  | 12,507       | 11,635  | 10,711  | 9,759   | 9,325   | 9,209   | 8,399              |
| In-Custody                                  | 13%             | 14%                     | 16%          | 15%                     | 17%          | 16%     | 15%     | 15%     | 14%     | 14%     | 12%                |
| Out-of-Custody                              | 87%             | 86%                     | 84%          | 85%                     | 83%          | 84%     | 85%     | 85%     | 86%     | 86%     | 88%                |
| At Trial Without Trial                      | 38,567          | 37,885                  | 35,859       | 31,139                  | 27,205       | 25,048  | 22,226  | 19,582  | 18,371  | 17,471  | 16,029             |
| In-Custody                                  | 13%             | 13%                     | 13%          | 14%                     | 15%          | 15%     | 14%     | 14%     | 14%     | 14%     | 13%                |
| Out-of-Custody                              | 87%             | 87%                     | 87%          | 86%                     | 85%          | 85%     | 86%     | 86%     | 86%     | 86%     | 87%                |
| Before Trial                                | 216,849         | 217,749                 | 225,025      | 212,794                 | 207,335      | 194,998 | 177,161 | 175,908 | 179,464 | 187,457 | 187,060            |
| In-Custody                                  | 26%             | 24%                     | 22%          | 22%                     | 23%          | 23%     | 22%     | 23%     | 23%     | 22%     | 20%                |
| Out-of-Custody                              | 74%             | 76%                     | 78%          | 78%                     | 77%          | 77%     | 78%     | 77%     | 77%     | 78%     | 80%                |