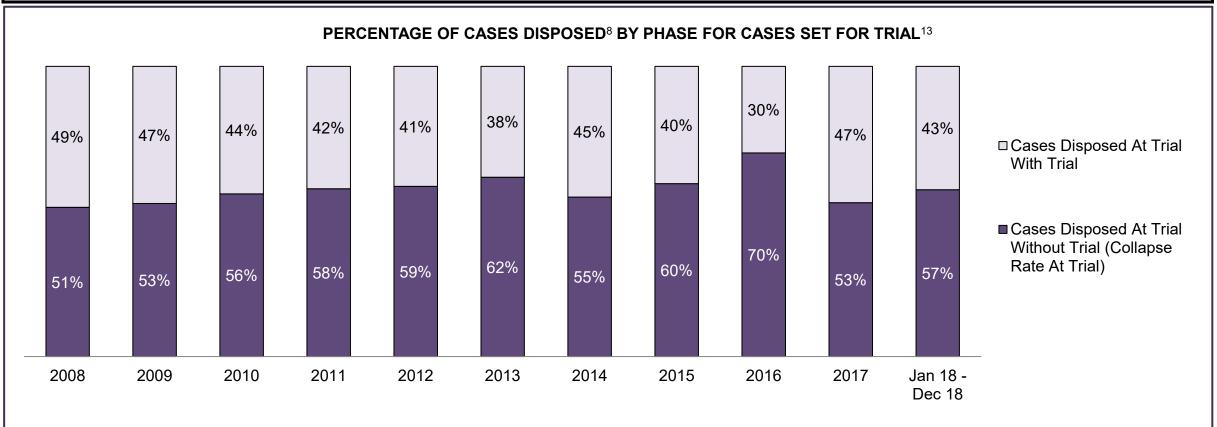

PROVINCIAL DASHBOARD DECEMBER 31, 2018

| Cases Disposed <sup>8</sup> by Phase and Pe | rcentage of In- | Custody <sup>11</sup> , | Out-of-Custo | ody <sup>12</sup> Cases | at Case Disp | osition |         |         |         |         |                    |
|---------------------------------------------|-----------------|-------------------------|--------------|-------------------------|--------------|---------|---------|---------|---------|---------|--------------------|
| Phases                                      | 2008            | 2009                    | 2010         | 2011                    | 2012         | 2013    | 2014    | 2015    | 2016    | 2017    | Jan 18 -<br>Dec 18 |
| At Trial With Trial                         | 14,924          | 14,281                  | 13,333       | 12,913                  | 12,507       | 11,635  | 10,711  | 9,759   | 9,325   | 9,209   | 8,399              |
| In-Custody                                  | 13%             | 14%                     | 16%          | 15%                     | 17%          | 16%     | 15%     | 15%     | 14%     | 14%     | 12%                |
| Out-of-Custody                              | 87%             | 86%                     | 84%          | 85%                     | 83%          | 84%     | 85%     | 85%     | 86%     | 86%     | 88%                |
| At Trial Without Trial                      | 38,567          | 37,885                  | 35,859       | 31,139                  | 27,205       | 25,048  | 22,226  | 19,582  | 18,371  | 17,471  | 16,029             |
| In-Custody                                  | 13%             | 13%                     | 13%          | 14%                     | 15%          | 15%     | 14%     | 14%     | 14%     | 14%     | 13%                |
| Out-of-Custody                              | 87%             | 87%                     | 87%          | 86%                     | 85%          | 85%     | 86%     | 86%     | 86%     | 86%     | 87%                |
| Before Trial                                | 216,849         | 217,749                 | 225,025      | 212,794                 | 207,335      | 194,998 | 177,161 | 175,908 | 179,464 | 187,457 | 187,060            |
| In-Custody                                  | 26%             | 24%                     | 22%          | 22%                     | 23%          | 23%     | 22%     | 23%     | 23%     | 22%     | 20%                |
| Out-of-Custody                              | 74%             | 76%                     | 78%          | 78%                     | 77%          | 77%     | 78%     | 77%     | 77%     | 78%     | 80%                |