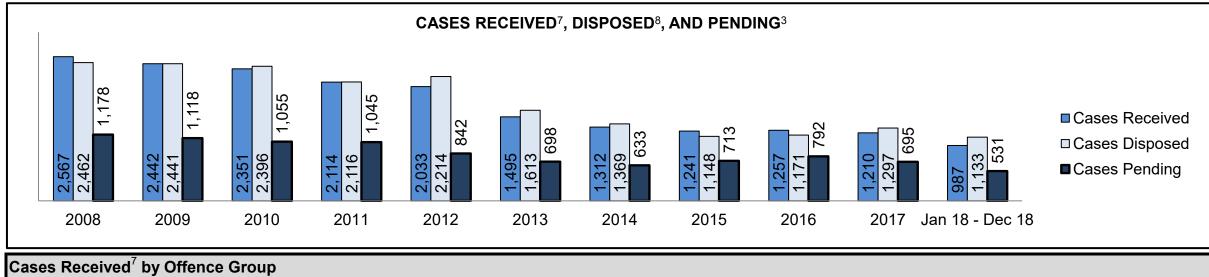

BARRIE DASHBOARD

| Cases Received <sup>7</sup> by Offence Grou | Cases Received <sup>7</sup> by Offence Group |       |       |       |       |       |       |       |       |       |                    |  |
|---------------------------------------------|----------------------------------------------|-------|-------|-------|-------|-------|-------|-------|-------|-------|--------------------|--|
| Offence Group <sup>9</sup>                  | 2008                                         | 2009  | 2010  | 2011  | 2012  | 2013  | 2014  | 2015  | 2016  | 2017  | Jan 18 -<br>Dec 18 |  |
| Crimes Against The Person                   | 2,102                                        | 2,067 | 2,018 | 1,827 | 1,944 | 1,751 | 1,835 | 1,832 | 1,903 | 1,967 | 1,929              |  |
| Crimes Against Property                     | 2,180                                        | 2,219 | 2,356 | 2,155 | 2,090 | 1,798 | 1,767 | 1,924 | 1,763 | 1,966 | 2,205              |  |
| Administration of Justice                   | 2,319                                        | 2,220 | 2,004 | 1,879 | 1,869 | 1,916 | 1,842 | 1,895 | 1,923 | 2,188 | 2,896              |  |
| Other Criminal Code                         | 408                                          | 418   | 432   | 354   | 409   | 357   | 325   | 377   | 360   | 363   | 376                |  |
| Criminal Code Traffic                       | 899                                          | 961   | 932   | 883   | 968   | 919   | 884   | 843   | 907   | 989   | 898                |  |
| Federal Statute                             | 1,290                                        | 1,253 | 1,276 | 1,337 | 1,331 | 1,222 | 1,084 | 950   | 904   | 992   | 778                |  |