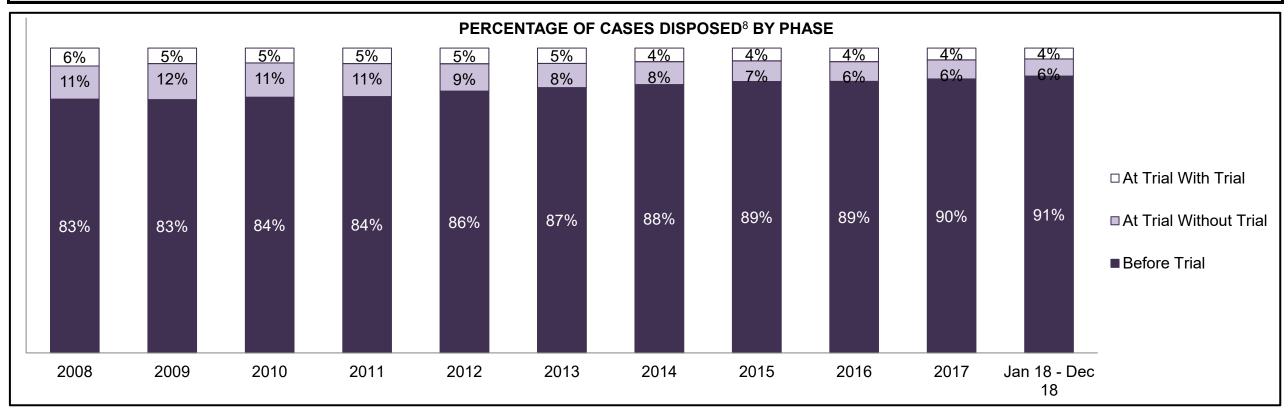

PROVINCIAL DASHBOARD DECEMBER 31, 2018

| Cases Disposed <sup>8</sup> by Phase and Pe | rcentage of In- | Custody <sup>11</sup> , | Out-of-Custo | ody <sup>12</sup> Cases | at Case Disp | osition |         |         |         |         |                    |
|---------------------------------------------|-----------------|-------------------------|--------------|-------------------------|--------------|---------|---------|---------|---------|---------|--------------------|
| Phases                                      | 2008            | 2009                    | 2010         | 2011                    | 2012         | 2013    | 2014    | 2015    | 2016    | 2017    | Jan 18 -<br>Dec 18 |
| At Trial With Trial                         | 14,924          | 14,281                  | 13,333       | 12,913                  | 12,507       | 11,635  | 10,711  | 9,759   | 9,325   | 9,209   | 8,399              |
| In-Custody                                  | 13%             | 14%                     | 16%          | 15%                     | 17%          | 16%     | 15%     | 15%     | 14%     | 14%     | 12%                |
| Out-of-Custody                              | 87%             | 86%                     | 84%          | 85%                     | 83%          | 84%     | 85%     | 85%     | 86%     | 86%     | 88%                |
| At Trial Without Trial                      | 38,567          | 37,885                  | 35,859       | 31,139                  | 27,205       | 25,048  | 22,226  | 19,582  | 18,371  | 17,471  | 16,029             |
| In-Custody                                  | 13%             | 13%                     | 13%          | 14%                     | 15%          | 15%     | 14%     | 14%     | 14%     | 14%     | 13%                |
| Out-of-Custody                              | 87%             | 87%                     | 87%          | 86%                     | 85%          | 85%     | 86%     | 86%     | 86%     | 86%     | 87%                |
| Before Trial                                | 216,849         | 217,749                 | 225,025      | 212,794                 | 207,335      | 194,998 | 177,161 | 175,908 | 179,464 | 187,457 | 187,060            |
| In-Custody                                  | 26%             | 24%                     | 22%          | 22%                     | 23%          | 23%     | 22%     | 23%     | 23%     | 22%     | 20%                |
| Out-of-Custody                              | 74%             | 76%                     | 78%          | 78%                     | 77%          | 77%     | 78%     | 77%     | 77%     | 78%     | 80%                |

CENTRAL EAST DASHBOARD

CENTRAL EAST DASHBOARD

CENTRAL EAST DASHBOARD

CENTRAL EAST DASHBOARD

CENTRAL EAST DASHBOARD

| Phases                 | 2008   | 2009   | 2010   | 2011   | 2012   | 2013   | 2014   | 2015   | 2016   | 2017   | Jan 18 - Dec 18 |
|------------------------|--------|--------|--------|--------|--------|--------|--------|--------|--------|--------|-----------------|
| At Trial With Trial    | 1,954  | 2,118  | 1,764  | 1,664  | 1,672  | 1,502  | 1,471  | 1,476  | 1,505  | 1,587  | 1,484           |
| In-Custody             | 10%    | 12%    | 13%    | 12%    | 13%    | 14%    | 11%    | 12%    | 10%    | 10%    | 8%              |
| Out-of-Custody         | 90%    | 88%    | 87%    | 88%    | 87%    | 86%    | 89%    | 88%    | 90%    | 90%    | 92%             |
| At Trial Without Trial | 4,711  | 4,989  | 4,573  | 3,479  | 3,138  | 2,578  | 2,435  | 2,493  | 2,570  | 2,432  | 2,385           |
| In-Custody             | 11%    | 11%    | 11%    | 13%    | 14%    | 14%    | 13%    | 13%    | 10%    | 10%    | 10%             |
| Out-of-Custody         | 89%    | 89%    | 89%    | 87%    | 86%    | 86%    | 87%    | 87%    | 90%    | 90%    | 90%             |
| Before Trial           | 39,423 | 41,005 | 43,219 | 39,035 | 36,793 | 32,985 | 30,592 | 30,396 | 31,008 | 31,627 | 31,231          |
| In-Custody             | 21%    | 18%    | 18%    | 17%    | 17%    | 18%    | 17%    | 17%    | 17%    | 16%    | 13%             |
| Out-of-Custody         | 79%    | 82%    | 82%    | 83%    | 83%    | 82%    | 83%    | 83%    | 83%    | 84%    | 87%             |