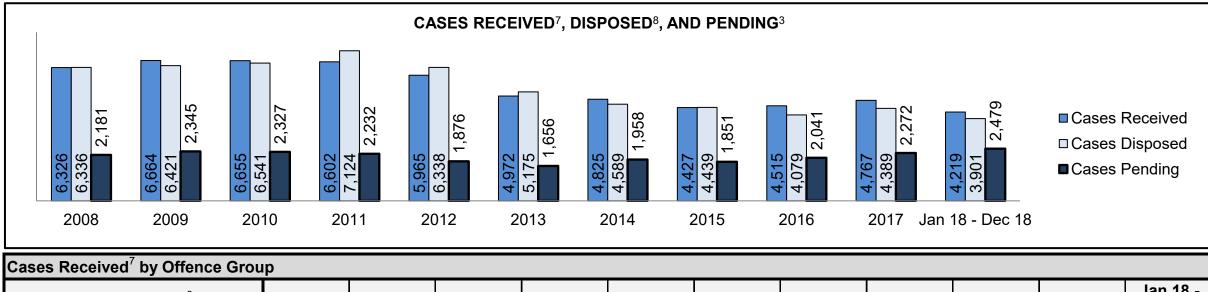

BARRIE DASHBOARD

| Cases Received <sup>7</sup> by Offence Grou | Cases Received <sup>7</sup> by Offence Group |       |       |       |       |       |       |       |       |       |                    |  |
|---------------------------------------------|----------------------------------------------|-------|-------|-------|-------|-------|-------|-------|-------|-------|--------------------|--|
| Offence Group <sup>9</sup>                  | 2008                                         | 2009  | 2010  | 2011  | 2012  | 2013  | 2014  | 2015  | 2016  | 2017  | Jan 18 -<br>Dec 18 |  |
| Crimes Against The Person                   | 2,102                                        | 2,067 | 2,018 | 1,827 | 1,944 | 1,751 | 1,835 | 1,832 | 1,903 | 1,967 | 1,929              |  |
| Crimes Against Property                     | 2,180                                        | 2,219 | 2,356 | 2,155 | 2,090 | 1,798 | 1,767 | 1,924 | 1,763 | 1,966 | 2,205              |  |
| Administration of Justice                   | 2,319                                        | 2,220 | 2,004 | 1,879 | 1,869 | 1,916 | 1,842 | 1,895 | 1,923 | 2,188 | 2,896              |  |
| Other Criminal Code                         | 408                                          | 418   | 432   | 354   | 409   | 357   | 325   | 377   | 360   | 363   | 376                |  |
| Criminal Code Traffic                       | 899                                          | 961   | 932   | 883   | 968   | 919   | 884   | 843   | 907   | 989   | 898                |  |
| Federal Statute                             | 1,290                                        | 1,253 | 1,276 | 1,337 | 1,331 | 1,222 | 1,084 | 950   | 904   | 992   | 778                |  |

| Cases Pending <sup>3</sup> by Offence Group | Cases Pending <sup>3</sup> by Offence Group |      |      |      |      |      |      |      |      |      |                    |  |
|---------------------------------------------|---------------------------------------------|------|------|------|------|------|------|------|------|------|--------------------|--|
| Offence Group <sup>9</sup>                  | 2008                                        | 2009 | 2010 | 2011 | 2012 | 2013 | 2014 | 2015 | 2016 | 2017 | Jan 18 -<br>Dec 18 |  |
| Crimes Against The Person                   | 905                                         | 914  | 869  | 777  | 797  | 696  | 782  | 821  | 821  | 941  | 1,096              |  |
| Crimes Against Property                     | 804                                         | 854  | 732  | 742  | 727  | 650  | 666  | 742  | 610  | 786  | 1,020              |  |
| Administration of Justice                   | 502                                         | 535  | 388  | 369  | 392  | 359  | 414  | 429  | 480  | 608  | 923                |  |
| Other Criminal Code                         | 163                                         | 160  | 162  | 157  | 158  | 137  | 135  | 175  | 170  | 186  | 202                |  |
| Criminal Code Traffic                       | 601                                         | 614  | 503  | 419  | 449  | 428  | 417  | 418  | 456  | 494  | 509                |  |
| Federal Statute                             | 513                                         | 560  | 456  | 498  | 515  | 487  | 450  | 422  | 451  | 518  | 423                |  |