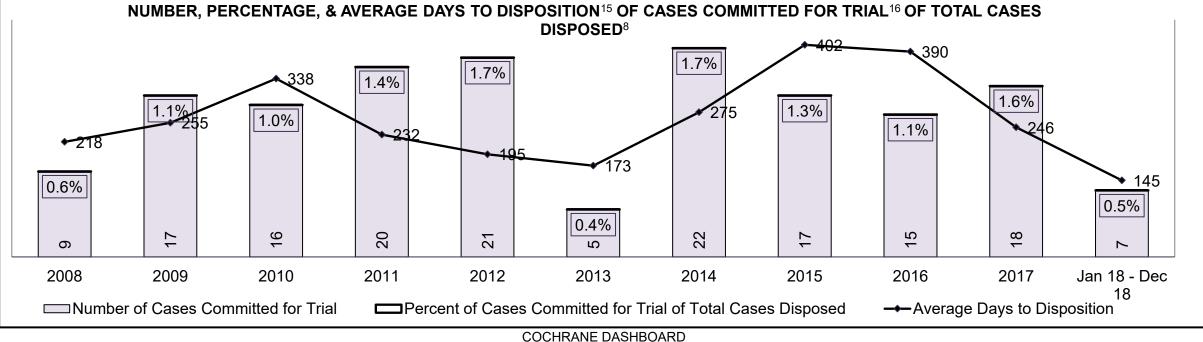

| 10%  | 8%   | 10%  | 12%  | 9%   | 8%   | 9%   | 14%  | 10%  | 11%                |
| Administration of Justice                  | 17%  | 13%  | 19%  | 11%  | 14%  | 11%  | 10%  | 14%  | 19%  | 14%  | 23%                |
| Other Criminal Code                        | 7%   | 11%  | 3%   | 5%   | 2%   | 5%   | 8%   | 6%   | 4%   | 4%   | 7%                 |
| Criminal Code Traffic                      | 6%   | 11%  | 12%  | 11%  | 5%   | 9%   | 8%   | 4%   | 10%  | 7%   | 7%                 |
| Federal Statute                            | 7%   | 10%  | 6%   | 14%  | 18%  | 25%  | 12%  | 12%  | 10%  | 13%  | 5%                 |
| Total                                      | 100% | 100% | 100% | 100% | 100% | 100% | 100% | 100% | 100% | 100% | 100%               |

COCHRANE DASHBOARD





DECEMBER 31, 2018

#### ONTARIO COURT OF JUSTICE CRIMINAL MODERNIZATION COMMITTEE COCHRANE DASHBOARD<sup>19</sup> CASES PENDING AS OF DECEMBER 31, 2018



| Pending Cases <sup>3</sup> by Pending Age <sup>6</sup> and Percentage of Pending Cases In-Custody <sup>17</sup> and Out-of-Custody <sup>18</sup> |                |              |              |             |            |       |  |  |  |  |
|--------------------------------------------------------------------------------------------------------------------------------------------------|----------------|--------------|--------------|-------------|------------|-------|--|--|--|--|
| Court Location                                                                                                                                   | Over 18