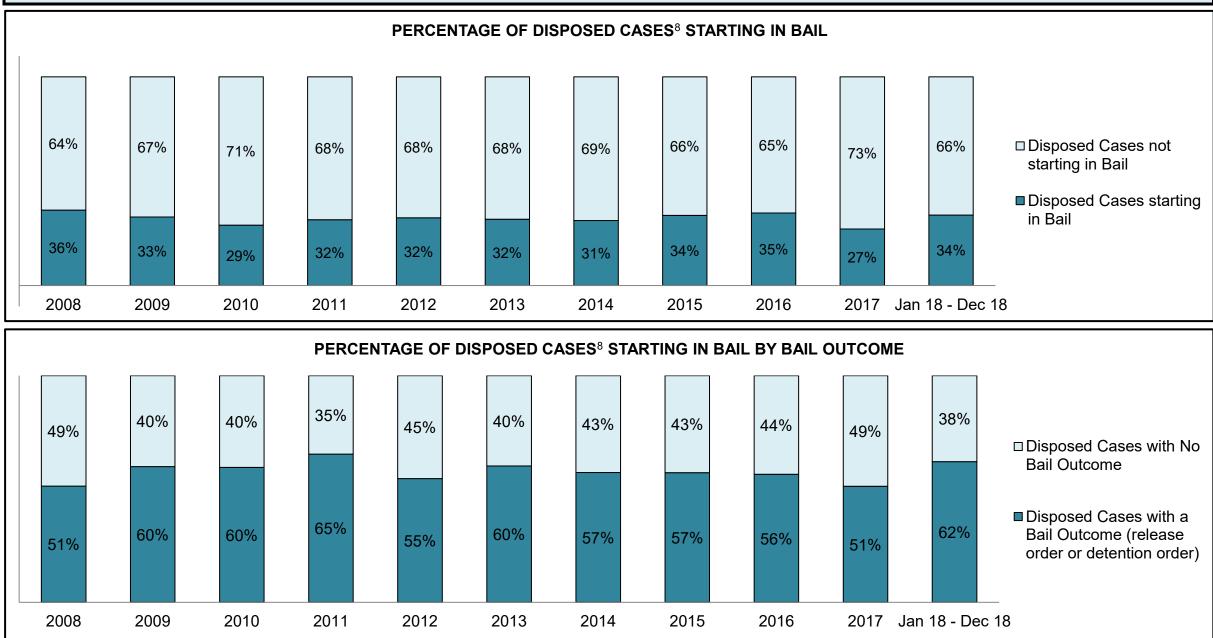

|              |                                            | <b>1</b> - 4 - 4                      | Jan 18 - | Dec 18             |                      | Change from 2014 |
|--------------|--------------------------------------------|---------------------------------------|----------|--------------------|----------------------|------------------|
|              | Keyi                                       | Metric                                | Percent  | Cases <sup>1</sup> | 2014 Cluster Median* | Cluster Median   |
|              | Disposed cases that beg                    | an in the Bail Phase                  | 44.8%    | 94,663             | 44.0%                | 0.8%             |
|              | Bail cases with a bail                     | Total                                 | 60.2%    | 56,992             | 56.6%                | 3.6%             |
|              | outcome (release order                     | Bail Disposition with 1 appearance    | 58.3%    | 33,210             | 51.4%                | 6.8%             |
| Dell         | or detention order)                        | Bail Disposition in 1-3 days          | 74.0%    | 42,178             | 72.5%                | 1.5%             |
| Bail         |                                            | Total                                 | 39.8%    | 37,671             | 43.4%                | -3.6%            |
|              | Bail cases with no bail                    | Case disposition in 1-3 appearances   | 26.1%    | 9,845              | 35.0%                | -8.9%            |
|              | disposition but with a<br>case disposition | Case disposition in 0-3 months        | 68.8%    | 25,903             | 76.5%                | -7.7%            |
|              | case disposition                           | Case disposition rate before trial    | 93.0%    | 35,048             | 90.5%                | 2.5%             |
|              |                                            |                                       |          |                    |                      |                  |
|              | Disposition rate (includes                 | bail cases with case dispositions)    | 88.4%    | 187,060            | 84.3%                | 4.1%             |
| Before Trial | Disposed within 1-3 appe                   | earances (net of bench warrant cases) | 35.4%    | 50,741             | 42.7%                | -7.3%            |
|              | Disposed within 0-3 mon                    | ths (net of bench warrant cases)      | 54.7%    | 78,328             | 61.7%                | -7.0%            |
|              |                                            |                                       |          |                    |                      |                  |
| Trial        | Collapse Rate at Trial <sup>2</sup>        |                                       | 65.6%    | 16,029             | 67.5%                | -1.9%            |

|              | Kay                                     | Matuia                                 | Jan 18  | - Dec 18           | 2014 Baseline           | Change from 2014 Regional |
|--------------|-----------------------------------------|----------------------------------------|---------|--------------------|-------------------------|---------------------------|
|              | Keyi                                    | Metric                                 | Percent | Cases <sup>1</sup> | <b>Regional Median*</b> | Median                    |
|              | Disposed cases that be                  | gan in the Bail Phase                  | 32.3%   | 11,330             | 32.5%                   | -0.2%                     |
|              | Bail cases with a bail                  | Total                                  | 63.9%   | 7,244              | 53.7%                   | 10.2%                     |
|              | outcome (release order                  | Bail Disposition with 1 appearance     | 59.0%   | 4,271              | 52.5%                   | 6.5%                      |
| Deil         | or detention order)                     | Bail Disposition in 1-3 days           | 74.7%   | 5,412              | 72.9%                   | 1.8%                      |
| Bail         |                                         | Total                                  | 36.1%   | 4,086              | 46.3%                   | -10.2%                    |
|              | Bail cases with no bail                 | Case disposition in 1-3 appearances    | 27.1%   | 1,109              | 38.7%                   | -11.6%                    |
|              | disposition but with a case disposition | Case disposition in 0-3 months         | 69.3%   | 2,833              | 79.1%                   | -9.8%                     |
|              | case disposition                        | Case disposition rate before trial     | 93.2%   | 3,810              | 92.8%                   | 0.4%                      |
|              |                                         |                                        |         |                    |                         |                           |
|              | Disposition rate (include               | es bail cases with case dispositions)  | 89.0%   | 31,231             | 88.7%                   | 0.3%                      |
| Before Trial | Disposed within 1-3 app                 | pearances (net of bench warrant cases) | 39.0%   | 9,740              | 46.0%                   | -7.0%                     |
|              | Disposed within 0-3 mo                  | nths (net of bench warrant cases)      | 53.9%   | 13,451             | 60.7%                   | -6.8%                     |
|              |                                         |                                        |         |                    |                         |                           |
| Trial        | Collapse Rate at Trial <sup>2</sup>     |                                        | 61.6%   | 2,385              | 62.3%                   | -0.7%                     |

|              |                                         | M. ( ).                                | Jan 18 -                                                                                                                                                                                                                                                                                                               | - Dec 18           |                                  | Change from 2014 |
|--------------|-----------------------------------------|----------------------------------------|------------------------------------------------------------------------------------------------------------------------------------------------------------------------------------------------------------------------------------------------------------------------------------------------------------------------|--------------------|----------------------------------|------------------|
|              | Keyl                                    | Metric                                 | Percent                                                                                                                                                                                                                                                                                                                | Cases <sup>1</sup> | 2014 Cluster Median <sup>*</sup> | Cluster Median   |
|              | Disposed cases that be                  | gan in the Bail Phase                  | 30.6%                                                                                                                                                                                                                                                                                                                  | 2,328              | 48.0%                            | -17.4%           |
|              | Bail cases with a bail                  | Total                                  | 61.7%                                                                                                                                                                                                                                                                                                                  | 1,437              | 56.0%                            | 5.7%             |
|              | outcome (release order                  | Bail Disposition with 1 appearance     | 60.1%                                                                                                                                                                                                                                                                                                                  | 864                | 47.7%                            | 12.4%            |
| Dell         | or detention order)                     | Bail Disposition in 1-3 days           | 30.6%   2,328   48.0%     61.7%   1,437   56.0%     earance   60.1%   864   47.7%     77.5%   1,113   70.6%     38.3%   891   44.0%     earances   20.4%   182   35.1%     onths   60.8%   542   77.2%     e trial   89.3%   796   90.7%     ositions)   89.3%   6,791   83.6%     rant cases)   38.5%   2,031   39.1% | 70.6%              | 6.9%                             |                  |
|              |                                         | Total                                  | 38.3%                                                                                                                                                                                                                                                                                                                  | 891                | 44.0%                            | -5.7%            |
|              | Bail cases with no bail                 | Case disposition in 1-3 appearances    | 20.4%                                                                                                                                                                                                                                                                                                                  | 182                | 35.1%                            | -14.7%           |
|              | disposition but with a case disposition | Case disposition in 0-3 months         | 60.8%                                                                                                                                                                                                                                                                                                                  | 542                | 77.2%                            | -16.4%           |
|              | case disposition                        | Case disposition rate before trial     | 89.3%                                                                                                                                                                                                                                                                                                                  | 796                | 90.7%                            | -1.3%            |
|              |                                         |                                        |                                                                                                                                                                                                                                                                                                                        |                    |                                  |                  |
|              | Disposition rate (include               | es bail cases with case dispositions)  | 89.3%                                                                                                                                                                                                                                                                                                                  | 6,791              | 83.6%                            | 5.7%             |
| Before Trial | Disposed within 1-3 app                 | pearances (net of bench warrant cases) | 38.5%                                                                                                                                                                                                                                                                                                                  | 2,031              | 39.1%                            | -0.7%            |
|              | Disposed within 0-3 mo                  | nths (net of bench warrant cases)      | 53.5%                                                                                                                                                                                                                                                                                                                  | 2,825              | 60.6%                            | -7.1%            |
|              |                                         |                                        |                                                                                                                                                                                                                                                                                                                        |                    |                                  |                  |
| Trial        | Collapse Rate at Trial <sup>2</sup>     |                                        | 65.1%                                                                                                                                                                                                                                                                                                                  | 529                | 71.0%                            | -5.9%            |

|                      |                                         |                                        | Jan 18                                                                                                                                                                                                                                                                                                                                                                                                                                     | - Dec 18           |                                  | Change from 2014 |
|----------------------|-----------------------------------------|----------------------------------------|--------------------------------------------------------------------------------------------------------------------------------------------------------------------------------------------------------------------------------------------------------------------------------------------------------------------------------------------------------------------------------------------------------------------------------------------|--------------------|----------------------------------|------------------|
|                      | Keyi                                    | Metric                                 | Percent                                                                                                                                                                                                                                                                                                                                                                                                                                    | Cases <sup>1</sup> | 2014 Cluster Median <sup>*</sup> | Cluster Median   |
|                      | Disposed cases that be                  | gan in the Bail Phase                  | 22.0%                                                                                                                                                                                                                                                                                                                                                                                                                                      | 222                | 33.5%                            | -11.5%           |
|                      | Bail cases with a bail                  | Total                                  | 59.0%                                                                                                                                                                                                                                                                                                                                                                                                                                      | 131                | 50.7%                            | 8.3%             |
|                      | outcome (release order                  | Bail Disposition with 1 appearance     | 61.1%                                                                                                                                                                                                                                                                                                                                                                                                                                      | 80                 | 52.9%                            | 8.2%             |
| Dell                 | or detention order)                     | Bail Disposition in 1-3 days           | hase   22.0%   222   33.5%     59.0%   131   50.7%     with 1 appearance   61.1%   80   52.9%     in 1-3 days   81.7%   107   73.8%     41.0%   91   49.3%     n in 1-3 appearances   34.1%   31   33.4%     n in 0-3 months   68.1%   62   77.3%     n rate before trial   95.6%   87   91.8%     n case dispositions)   91.1%   917   85.7%     f bench warrant cases)   47.1%   375   47.2%     ch warrant cases)   51.9%   413   62.6% | 73.8%              | 7.9%                             |                  |
|                      |                                         | Total                                  | 41.0%                                                                                                                                                                                                                                                                                                                                                                                                                                      | 91                 | 49.3%                            | -8.3%            |
|                      | Bail cases with no bail                 | Case disposition in 1-3 appearances    | 34.1%                                                                                                                                                                                                                                                                                                                                                                                                                                      | 31                 | 33.4%                            | 0.7%             |
|                      | disposition but with a case disposition | Case disposition in 0-3 months         | 68.1%                                                                                                                                                                                                                                                                                                                                                                                                                                      | 62                 | 77.3%                            | -9.2%            |
|                      | case disposition                        | Case disposition rate before trial     | 95.6%                                                                                                                                                                                                                                                                                                                                                                                                                                      | 87                 | 91.8%                            | 3.8%             |
|                      | -                                       | ·                                      |                                                                                                                                                                                                                                                                                                                                                                                                                                            |                    |                                  |                  |
|                      | Disposition rate (include               | es bail cases with case dispositions)  | 91.1%                                                                                                                                                                                                                                                                                                                                                                                                                                      | 917                | 85.7%                            | 5.4%             |
| Bail<br>Before Trial | Disposed within 1-3 app                 | bearances (net of bench warrant cases) | 47.1%                                                                                                                                                                                                                                                                                                                                                                                                                                      | 375                | 47.2%                            | -0.1%            |
|                      | Disposed within 0-3 mo                  | nths (net of bench warrant cases)      | 51.9%                                                                                                                                                                                                                                                                                                                                                                                                                                      | 413                | 62.6%                            | -10.7%           |
|                      |                                         |                                        |                                                                                                                                                                                                                                                                                                                                                                                                                                            |                    |                                  |                  |
| Trial                | Collapse Rate at Trial <sup>2</sup>     |                                        | 64.4%                                                                                                                                                                                                                                                                                                                                                                                                                                      | 58                 | 66.9%                            | -2.5%            |

|                        | K                                       |                                        | Jan 18  | - Dec 18           |                      | Change from 2014 |
|------------------------|-----------------------------------------|----------------------------------------|---------|--------------------|----------------------|------------------|
|                        | Keyl                                    | Metric                                 | Percent | Cases <sup>1</sup> | 2014 Cluster Median* | Cluster Median   |
|                        | Disposed cases that be                  | gan in the Bail Phase                  | 38.4%   | 389                | 33.5%                | 4.9%             |
|                        | Bail cases with a bail                  | Total                                  | 59.6%   | 232                | 50.7%                | 9.0%             |
|                        | outcome (release order                  | Bail Disposition with 1 appearance     | 65.5%   | 152                | 52.9%                | 12.6%            |
| Dell                   | or detention order)                     | Bail Disposition in 1-3 days           | 80.6%   | 187                | 73.8%                | 6.8%             |
|                        |                                         | Total                                  | 40.4%   | 157                | 49.3%                | -9.0%            |
|                        | Bail cases with no bail                 | Case disposition in 1-3 appearances    | 28.0%   | 44                 | 33.4%                | -5.3%            |
|                        | disposition but with a case disposition | Case disposition in 0-3 months         | 73.9%   | 116                | 77.3%                | -3.4%            |
|                        | case disposition                        | Case disposition rate before trial     | 96.2%   | 151                | 91.8%                | 4.3%             |
|                        |                                         |                                        |         |                    |                      |                  |
|                        | Disposition rate (include               | es bail cases with case dispositions)  | 93.4%   | 945                | 85.7%                | 7.7%             |
| Before Trial           | Disposed within 1-3 app                 | pearances (net of bench warrant cases) | 36.4%   | 309                | 47.2%                | -10.9%           |
| Disposed within 0-3 mo |                                         | nths (net of bench warrant cases)      | 49.9%   | 424                | 62.6%                | -12.7%           |
|                        |                                         |                                        |         |                    |                      |                  |
| Trial                  | Collapse Rate at Trial <sup>2</sup>     |                                        | 43.3%   | 29                 | 66.9%                | -23.6%           |