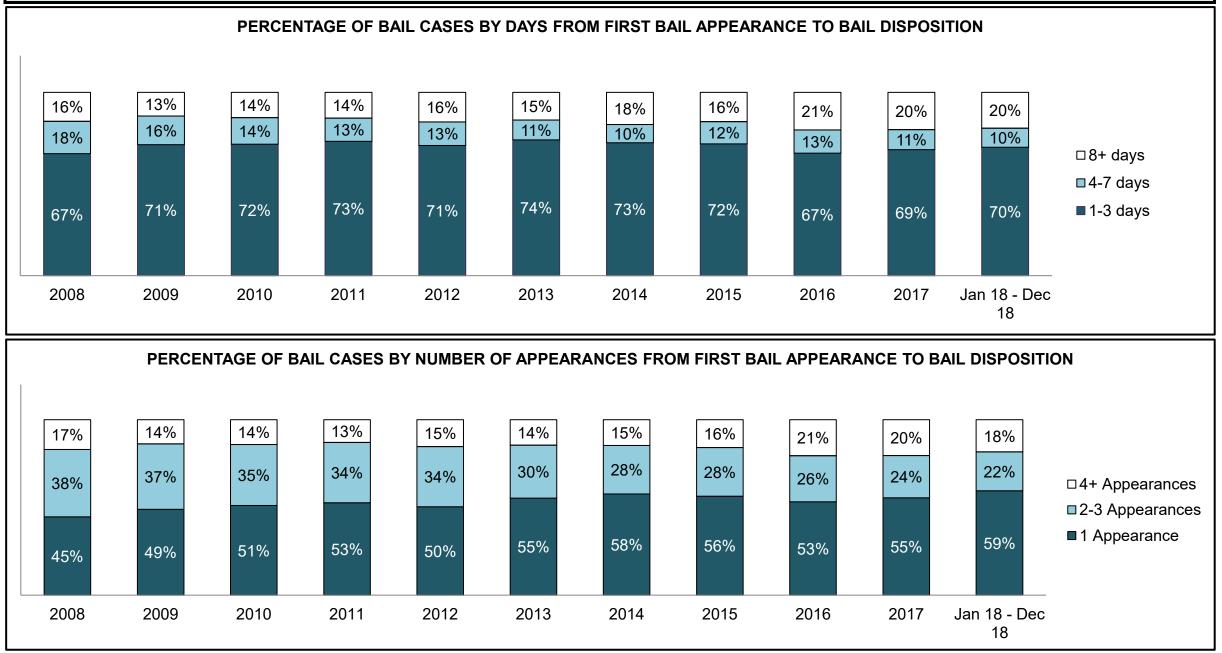

| 69                                           | 67                                                                          |  |
|                    | Over 18 months                                     | 3.8%    | 199                | 129                                          | 70                                                                          |  |
| Total              |                                                    | 100.0%  | 5,170              | 4,626                                        | 544                                                                         |  |

LONDON DASHBOARD



LONDON DASHBOARD

1,037

1,234

1,193

1,295

1,194

Administration of Justice

Other Criminal Code

Criminal Code Traffic

Federal Statute

1,228



LONDON DASHBOARD



LONDON DASHBOARD



LONDON DASHBOARD



| Cases Disposed <sup>8</sup> by Phase and Percentage of In-Custody <sup>11</sup> , Out-of-Custody <sup>12</sup> Cases at Case Disposition |        |        |        |        |       |        |        |        |       |       |                    |
|------------------------------------------------------------------------------------------------------------------------------------------|--------|--------|--------|--------|-------|--------|--------|--------|-------|-------|--------------------|
| Phases                                                                                                                                   | 2008   | 2009   | 2010   | 2011   | 2012  | 2013   | 2014   | 2015   | 2016  | 2017  | Jan 18 -<br>Dec 18 |
| At Trial