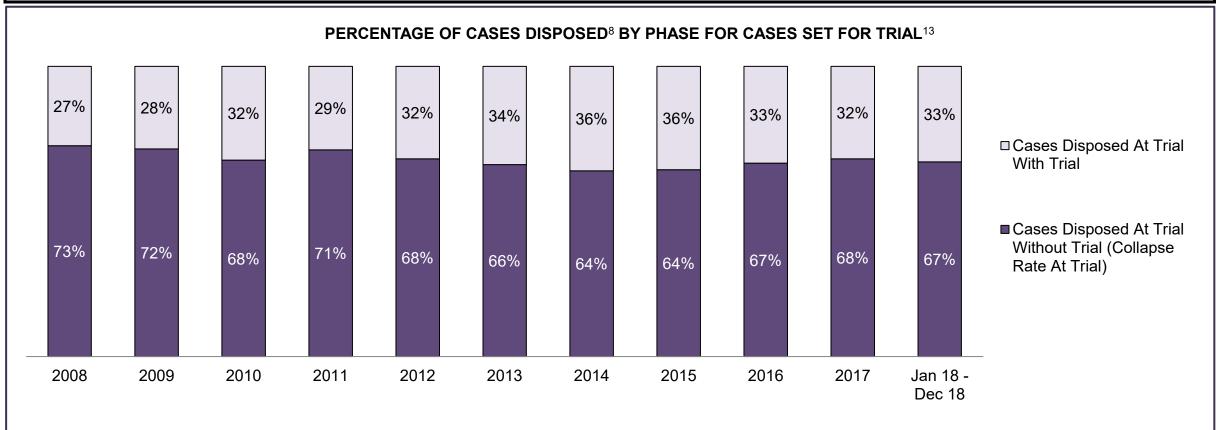

PROVINCIAL DASHBOARD DECEMBER 31, 2018

| Cases Disposed <sup>8</sup> by Phase and Pe | rcentage of In- | Custody <sup>11</sup> , | Out-of-Custo | ody <sup>12</sup> Cases | at Case Disp | osition |         |         |         |         |                    |
|---------------------------------------------|-----------------|-------------------------|--------------|-------------------------|--------------|---------|---------|---------|---------|---------|--------------------|
| Phases                                      | 2008            | 2009                    | 2010         | 2011                    | 2012         | 2013    | 2014    | 2015    | 2016    | 2017    | Jan 18 -<br>Dec 18 |
| At Trial With Trial                         | 14,924          | 14,281                  | 13,333       | 12,913                  | 12,507       | 11,635  | 10,711  | 9,759   | 9,325   | 9,209   | 8,399              |
| In-Custody                                  | 13%             | 14%                     | 16%          | 15%                     | 17%          | 16%     | 15%     | 15%     | 14%     | 14%     | 12%                |
| Out-of-Custody                              | 87%             | 86%                     | 84%          | 85%                     | 83%          | 84%     | 85%     | 85%     | 86%     | 86%     | 88%                |
| At Trial Without Trial                      | 38,567          | 37,885                  | 35,859       | 31,139                  | 27,205       | 25,048  | 22,226  | 19,582  | 18,371  | 17,471  | 16,029             |
| In-Custody                                  | 13%             | 13%                     | 13%          | 14%                     | 15%          | 15%     | 14%     | 14%     | 14%     | 14%     | 13%                |
| Out-of-Custody                              | 87%             | 87%                     | 87%          | 86%                     | 85%          | 85%     | 86%     | 86%     | 86%     | 86%     | 87%                |
| Before Trial                                | 216,849         | 217,749                 | 225,025      | 212,794                 | 207,335      | 194,998 | 177,161 | 175,908 | 179,464 | 187,457 | 187,060            |
| In-Custody                                  | 26%             | 24%                     | 22%          | 22%                     | 23%          | 23%     | 22%     | 23%     | 23%     | 22%     | 20%                |
| Out-of-Custody                              | 74%             | 76%                     | 78%          | 78%                     | 77%          | 77%     | 78%     | 77%     | 77%     | 78%     | 80%                |