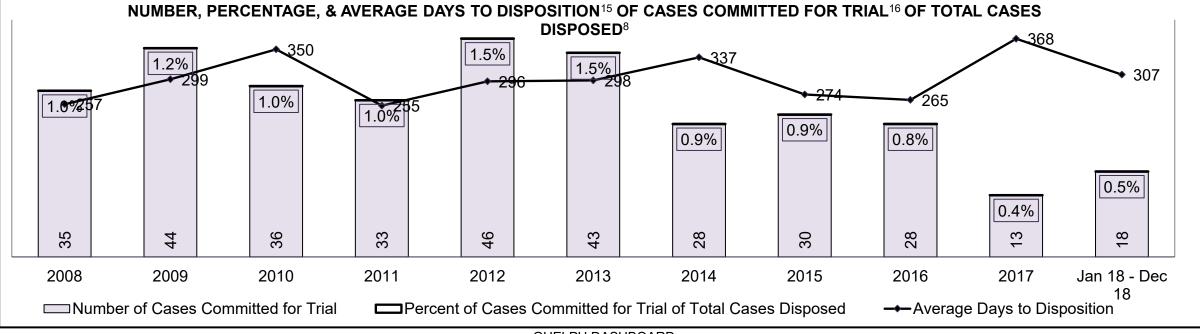

| 5%            | 6%           | 7%                          | 4%          | 5%           | 1%        | 7%   | 6%   | 6%   | 8%                 |
| Criminal Code Traffic                        | 24%          | 34%           | 26%          | 17%                         | 22%         | 25%          | 19%       | 28%  | 23%  | 28%  | 24%                |
| Federal Statute                              | 9%           | 8%            | 9%           | 12%                         | 14%         | 7%           | 15%       | 9%   | 10%  | 7%   | 10%                |
| Total                                        | 100%         | 100%          | 100%         | 100%                        | 100%        | 100%         | 100%      | 100% | 100% | 100% | 100%               |

GUELPH DASHBOARD





GUELPH DASHBOARD

#### ONTARIO COURT OF JUSTICE CRIMINAL MODERNIZATION COMMITTEE GUELPH DASHBOARD<sup>19</sup> CASES PENDING AS OF DECEMBER 31, 2018



| Pending Cases <sup>3</sup> by Pe | ending Age <sup>6</sup> and Percent | tage of Pending Cases | In-Custody <sup>17</sup> and Out-c | of-Custody <sup>18</sup> |            |       |
|----------------------------------|-------------------------------------|-----------------------|------------------------------------|--------------------------|------------|-------|
| Court Location                   | Over 18 months                      | 15-18 months          | 10-15 months                       | 8-10 months              | 0-8 months | Total |
| GUELPH                           | 53                                  | 80