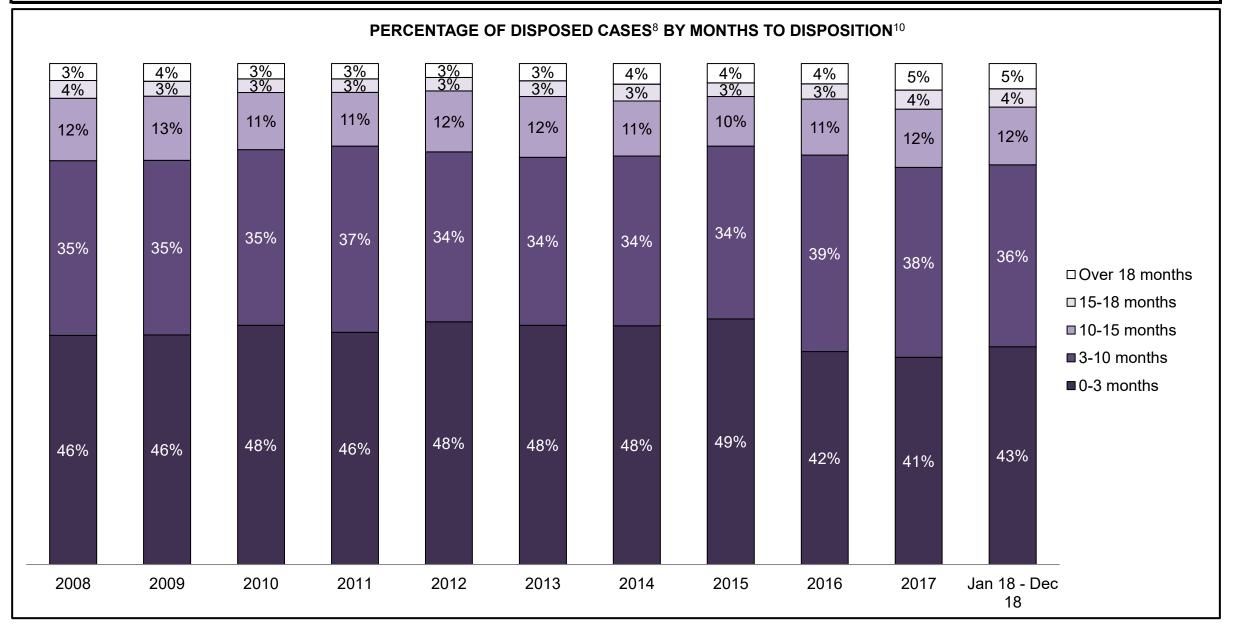

|



| Crimes Against Property   | 2,093 | 2,153 | 1,935 | 1,730 | 1,800 | 1,669 | 1,592 | 1,951 | 1,934 | 1,954 | 2,138 |
|---------------------------|-------|-------|-------|-------|-------|-------|-------|-------|-------|-------|-------|
| Administration of Justice | 1,187 | 1,063 | 1,123 | 1,131 | 1,249 | 1,314 | 1,332 | 1,666 | 1,657 | 1,729 | 1,685 |
| Other Criminal Code       | 586   | 584   | 508   | 508   | 521   | 530   | 527   | 522   | 533   | 521   | 494   |
| Criminal Code Traffic     | 1,757 | 1,649 | 1,370 | 1,510 | 1,662 | 1,659 | 1,543 | 1,581 | 1,556 | 1,610 | 1,661 |
| Federal Statute           | 1,147 | 1,400 | 1,433 | 1,454 | 1,491 | 1,694 | 1,712 | 1,840 | 1,486 | 1,211 | 988   |

**BRAMPTON DASHBOARD** 



**BRAMPTON DASHBOARD** 



BRAMPTON DASHBOARD



BRAMPTON DASHBOARD



| Cases Disposed <sup>8</sup> by Phase and | uses Disposed <sup>8</sup> by Phase and Percentage of In-Custody <sup>11</sup> , Out-of-Custody <sup>12</sup> Cases at Case Disposition |        |        |        |        |        |        |        |        |        |                    |
|------------------------------------------|-----------------------------------------------------------------------------------------------------------------------------------------|--------|--------|--------|--------|--------|--------|--------|--------|--------|--------------------|
| Phases                                   | 2008                                                                                                                                    | 2009   | 2010   | 2011