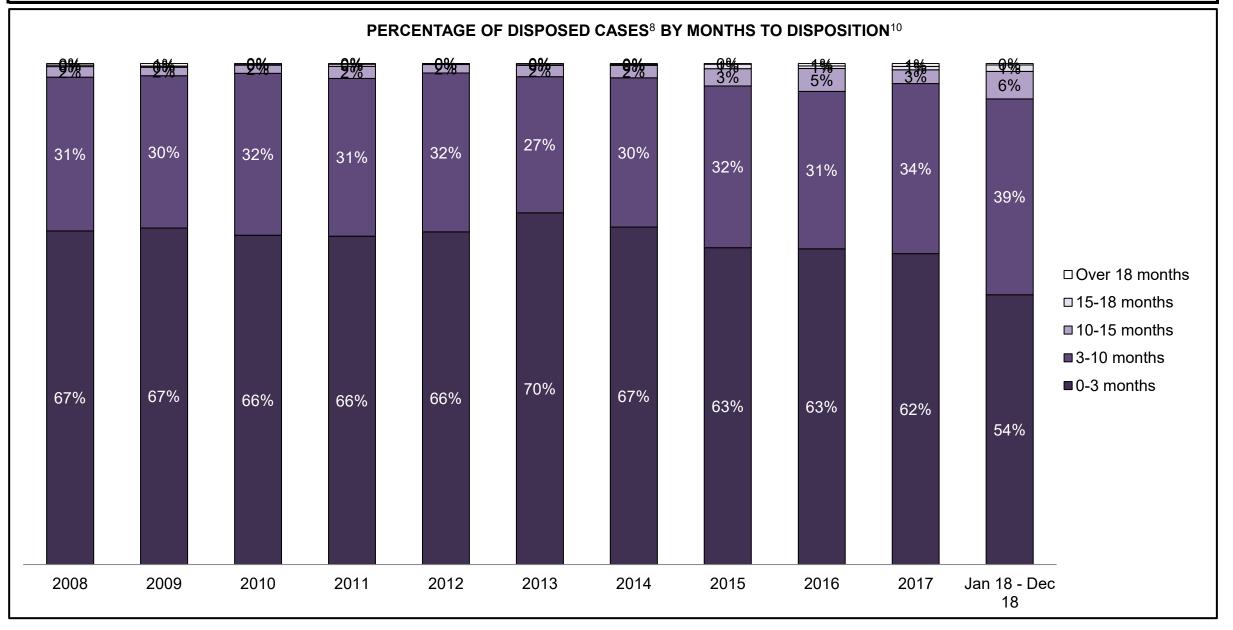

|  |
| Administration of Justice                   | 184                                        | 139  | 151  | 109  | 95   | 93   | 93   | 101  | 126  | 182  | 256                |  |
| Other Criminal Code                         | 27                                         | 28   | 40   | 37   | 23   | 21   | 20   | 24   | 24   | 23   | 34                 |  |
| Criminal Code Traffic                       | 36                                         | 38   | 28   | 34   | 37   | 33   | 48   | 40   | 46   | 43   | 60                 |  |
| Federal Statute                             | 52                                         | 52   | 132  | 90   | 52   | 50   | 48   | 39   | 44   | 50   | 86                 |  |

DRYDEN DASHBOARD



DRYDEN DASHBOARD



DRYDEN DASHBOARD



DRYDEN DASHBOARD



| Cases Disposed <sup>8</sup> by Phase an | d Percentage of | In-Custody | / <sup>11</sup> , Out-of-C | custody <sup>12</sup> Ca | ases at Cas | e Dispositio | on    |       |       |       |                    |
|-----------------------------------------|-----------------|------------|----------------------------|--------------------------|-------------|--------------|-------|-------|-------|-------|--------------------|
| Phases                                  | 2008            | 2009       | 2010                       | 2011                     | 2012        | 2013         | 2014  | 2015  | 2016  | 2017  | Jan 18 -<br>Dec 18 |
| At Trial With Trial                     | 135             | 125        | 139                        | 136                      | 122