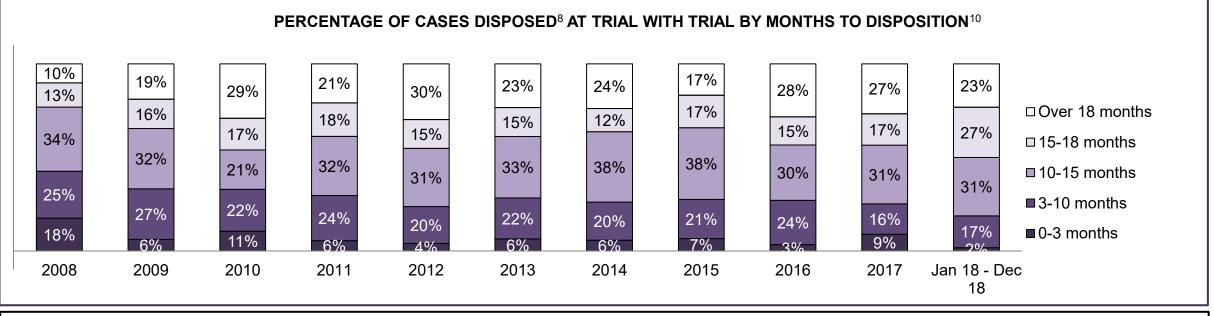

PROVINCIAL DASHBOARD DECEMBER 31, 2018

| Cases Disposed <sup>8</sup> by Phase and Pe | rcentage of In- | Custody <sup>11</sup> , | Out-of-Custo | ody <sup>12</sup> Cases | at Case Disp | osition |         |         |         |         |                    |
|---------------------------------------------|-----------------|-------------------------|--------------|-------------------------|--------------|---------|---------|---------|---------|---------|--------------------|
| Phases                                      | 2008            | 2009                    | 2010         | 2011                    | 2012         | 2013    | 2014    | 2015    | 2016    | 2017    | Jan 18 -<br>Dec 18 |
| At Trial With Trial                         | 14,924          | 14,281                  | 13,333       | 12,913                  | 12,507       | 11,635  | 10,711  | 9,759   | 9,325   | 9,209   | 8,399              |
| In-Custody                                  | 13%             | 14%                     | 16%          | 15%                     | 17%          | 16%     | 15%     | 15%     | 14%     | 14%     | 12%                |
| Out-of-Custody                              | 87%             | 86%                     | 84%          | 85%                     | 83%          | 84%     | 85%     | 85%     | 86%     | 86%     | 88%                |
| At Trial Without Trial                      | 38,567          | 37,885                  | 35,859       | 31,139                  | 27,205       | 25,048  | 22,226  | 19,582  | 18,371  | 17,471  | 16,029             |
| In-Custody                                  | 13%             | 13%                     | 13%          | 14%                     | 15%          | 15%     | 14%     | 14%     | 14%     | 14%     | 13%                |
| Out-of-Custody                              | 87%             | 87%                     | 87%          | 86%                     | 85%          | 85%     | 86%     | 86%     | 86%     | 86%     | 87%                |
| Before Trial                                | 216,849         | 217,749                 | 225,025      | 212,794                 | 207,335      | 194,998 | 177,161 | 175,908 | 179,464 | 187,457 | 187,060            |
| In-Custody                                  | 26%             | 24%                     | 22%          | 22%                     | 23%          | 23%     | 22%     | 23%     | 23%     | 22%     | 20%                |
| Out-of-Custody                              | 74%             | 76%                     | 78%          | 78%                     | 77%          | 77%     | 78%     | 77%     | 77%     | 78%     | 80%                |