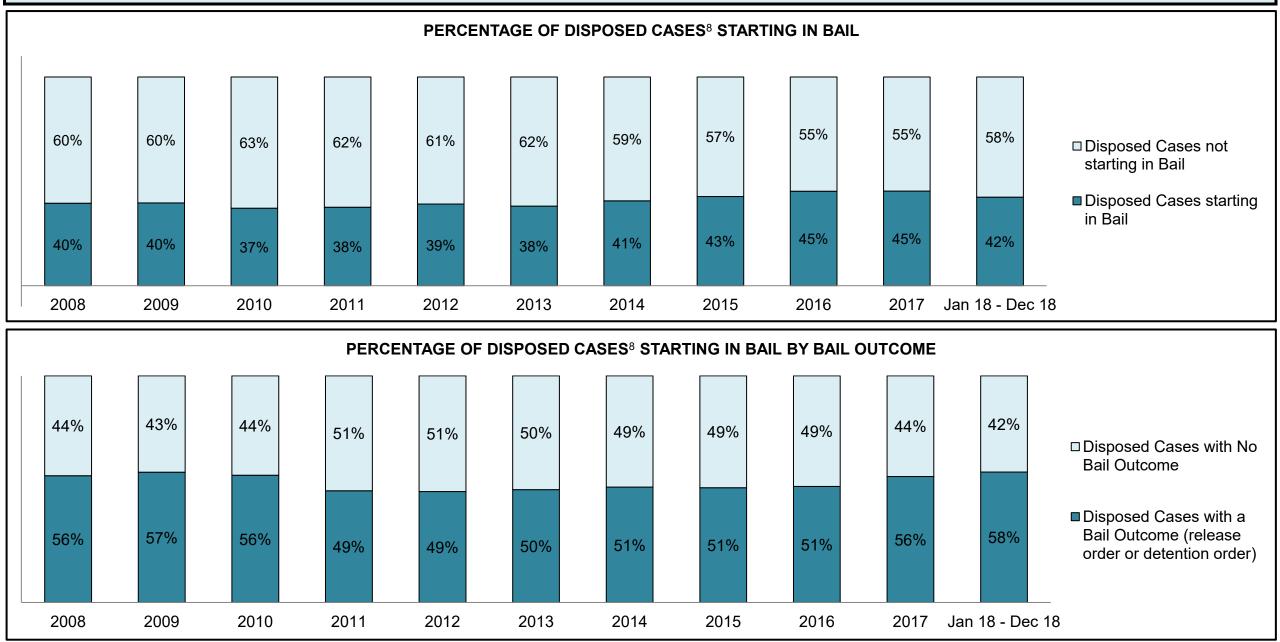

|              | Kay                                     | Matuia                                 | Jan 18  | - Dec 18           | 2014 Baseline           | Change from 2014 Regional |
|--------------|-----------------------------------------|----------------------------------------|---------|--------------------|-------------------------|---------------------------|
|              | Keyi                                    | Metric                                 | Percent | Cases <sup>1</sup> | <b>Regional Median*</b> | Median                    |
|              | Disposed cases that be                  | gan in the Bail Phase                  | 32.3%   | 11,330             | 32.5%                   | -0.2%                     |
|              | Bail cases with a bail                  | Total                                  | 63.9%   | 7,244              | 53.7%                   | 10.2%                     |
|              | outcome (release order                  | Bail Disposition with 1 appearance     | 59.0%   | 4,271              | 52.5%                   | 6.5%                      |
| Deil         | or detention order)                     | Bail Disposition in 1-3 days           | 74.7%   | 5,412              | 72.9%                   | 1.8%                      |
| Bail         |                                         | Total                                  | 36.1%   | 4,086              | 46.3%                   | -10.2%                    |
|              | Bail cases with no bail                 | Case disposition in 1-3 appearances    | 27.1%   | 1,109              | 38.7%                   | -11.6%                    |
|              | disposition but with a case disposition | Case disposition in 0-3 months         | 69.3%   | 2,833              | 79.1%                   | -9.8%                     |
|              | case disposition                        | Case disposition rate before trial     | 93.2%   | 3,810              | 92.8%                   | 0.4%                      |
|              |                                         |                                        |         |                    |                         |                           |
|              | Disposition rate (include               | es bail cases with case dispositions)  | 89.0%   | 31,231             | 88.7%                   | 0.3%                      |
| Before Trial | Disposed within 1-3 app                 | pearances (net of bench warrant cases) | 39.0%   | 9,740              | 46.0%                   | -7.0%                     |
|              | Disposed within 0-3 mo                  | nths (net of bench warrant cases)      | 53.9%   | 13,451             | 60.7%                   | -6.8%                     |
|              |                                         |                                        |         |                    |                         |                           |
| Trial        | Collapse Rate at Trial <sup>2</sup>     |                                        | 61.6%   | 2,385              | 62.3%                   | -0.7%                     |