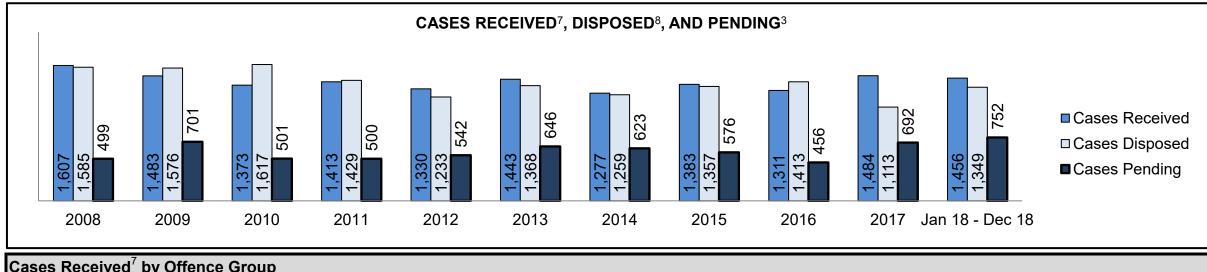

CENTRAL EAST DASHBOARD

CENTRAL EAST DASHBOARD

CENTRAL EAST DASHBOARD

CENTRAL EAST DASHBOARD

CENTRAL EAST DASHBOARD

| Phases                 | 2008   | 2009   | 2010   | 2011   | 2012   | 2013   | 2014   | 2015   | 2016   | 2017   | Jan 18 - Dec 18 |
|------------------------|--------|--------|--------|--------|--------|--------|--------|--------|--------|--------|-----------------|
| At Trial With Trial    | 1,954  | 2,118  | 1,764  | 1,664  | 1,672  | 1,502  | 1,471  | 1,476  | 1,505  | 1,587  | 1,484           |
| In-Custody             | 10%    | 12%    | 13%    | 12%    | 13%    | 14%    | 11%    | 12%    | 10%    | 10%    | 8%              |
| Out-of-Custody         | 90%    | 88%    | 87%    | 88%    | 87%    | 86%    | 89%    | 88%    | 90%    | 90%    | 92%             |
| At Trial Without Trial | 4,711  | 4,989  | 4,573  | 3,479  | 3,138  | 2,578  | 2,435  | 2,493  | 2,570  | 2,432  | 2,385           |
| In-Custody             | 11%    | 11%    | 11%    | 13%    | 14%    | 14%    | 13%    | 13%    | 10%    | 10%    | 10%             |
| Out-of-Custody         | 89%    | 89%    | 89%    | 87%    | 86%    | 86%    | 87%    | 87%    | 90%    | 90%    | 90%             |
| Before Trial           | 39,423 | 41,005 | 43,219 | 39,035 | 36,793 | 32,985 | 30,592 | 30,396 | 31,008 | 31,627 | 31,231          |
| In-Custody             | 21%    | 18%    | 18%    | 17%    | 17%    | 18%    | 17%    | 17%    | 17%    | 16%    | 13%             |
| Out-of-Custody         | 79%    | 82%    | 82%    | 83%    | 83%    | 82%    | 83%    | 83%    | 83%    | 84%    | 87%             |