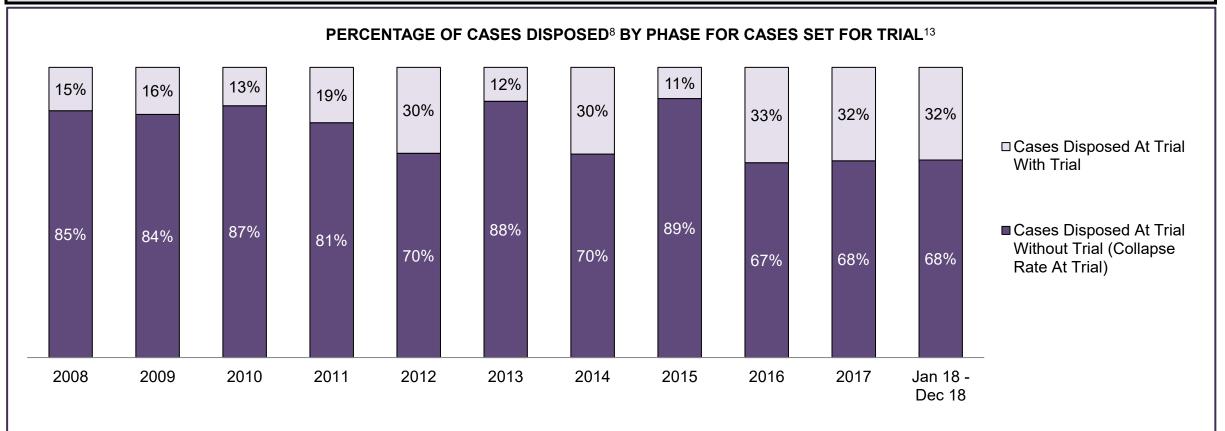

| 95%                        | 86%                      | 88%         | 90%          | 93%  | 83%  | 76%  | 80%  | 86%                |
| Before Trial                             | 1,149         | 1,250      | 1,195                      | 1,209                    | 1,094       | 1,020        | 985  | 923  | 928  | 831  | 834                |
| In-Custody                               | 34%           | 28%        | 26%                        | 21%                      | 23%         | 22%          | 28%  | 22%  | 26%  | 23%  | 25%                |
| Out-of-Custody                           | 66%           | 72%        | 74%                        | 79%                      | 77%         | 78%          | 72%  | 78%  | 74%  | 77%  | 75%                |

SIMCOE DASHBOARD



SIMCOE DASHBOARD



| Offence Group at Disposition <sup>14</sup> | 2008 | 2009 | 2010 | 2011 | 2012  | 2013  | 2014 | 2015 | 2016 | 2017 | Jan 18 - |
|--------------------------------------------|------|------|------|------|-------|-------|------|------|------|------|----------|
|                                            | 000/ | 000/ | 400/ | 400/ | 0.40/ | 0.00/ | 000/ | 070/ | 500/ | 400/ | Dec 18   |
| Crimes Against The Person                  | 33%  | 33%  | 40%  | 40%  | 34%   | 36%   | 38%  | 37%  | 50%  | 46%  | 56%      |
| Crimes Against Property                    | 15%  | 12%  | 12%  | 15%  | 15%   | 12%   | 15%  | 15%  | 12%  | 17%  | 8%       |
| Administration of Justice                  | 12%  | 16%  | 9%   | 12%  | 16%   | 15%   | 16%  | 5%   | 12%  | 18%  | 8%       |
| Other Criminal C