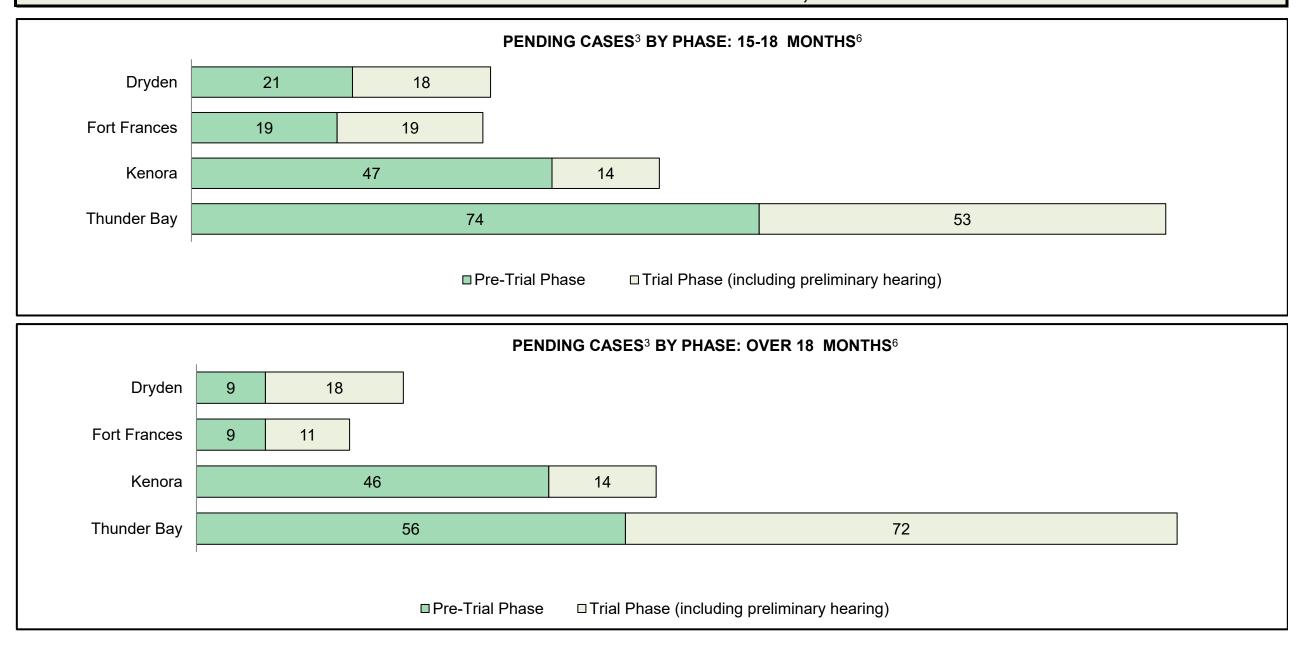

## ONTARIO COURT OF JUSTICE CRIMINAL MODERNIZATION COMMITTEE PROVINCIAL DASHBOARD<sup>19</sup> CASES PENDING AS OF DECEMBER 31, 2018

|                                             |                                  | PENDING CASES | S <sup>3</sup> BY PHASE: 1 | 5-18 MONTHS <sup>6</sup>    |             |
|---------------------------------------------|----------------------------------|---------------|----------------------------|-----------------------------|-------------|
| West                                        | 275                              | 384           |                            |                             |             |
| Toronto                                     | 526                              |               |                            | 436                         |             |
| North West                                  | 161 104                          |               |                            |                             |             |
| North East                                  | 138 88                           |               |                            |                             |             |
| East                                        | 158                              | 385           |                            |                             |             |
| Central West                                |                                  | 687           |                            |                             | 600         |
| Central East                                | 328                              |               | 506                        |                             |             |
|                                             | □Pre-Trial Ph                    | ase           | □ Trial Pha                | ase (including prelimina    | ry hearing) |
|                                             |                                  |               |                            |                             | ,           |
|                                             |                                  | PENDING CASE  |                            | OVER 18 MONTHS <sup>6</sup> |             |
| West                                        | 311                              | PENDING CASE  |                            |                             |             |
| West<br>Toronto                             | <u>311</u><br>632                |               |                            |                             | ]           |
|                                             |                                  |               | ES <sup>3</sup> BY PHASE:  |                             | ]           |
| Toronto                                     | 632                              |               | ES <sup>3</sup> BY PHASE:  |                             | ]           |
| Toronto<br>North West                       | 632<br>120 115                   |               | ES <sup>3</sup> BY PHASE:  |                             | ]           |
| Toronto<br>North West<br>North East         | 632<br>120 115<br>128 134<br>189 | 463           | ES <sup>3</sup> BY PHASE:  |                             | 906         |
| Toronto<br>North West<br>North East<br>East | 632<br>120 115<br>128 134<br>189 | 463           | ES <sup>3</sup> BY PHASE:  |                             |             |