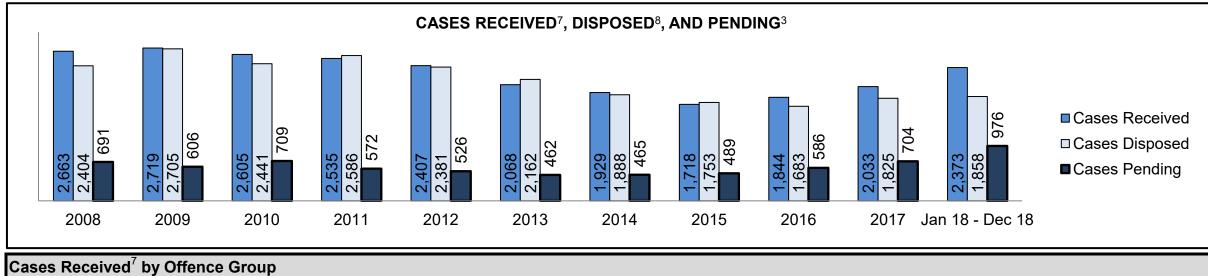

PROVINCIAL DASHBOARD DECEMBER 31, 2018

| Cases Disposed <sup>8</sup> by Phase and Pe | rcentage of In- | Custody <sup>11</sup> , | Out-of-Custo | ody <sup>12</sup> Cases | at Case Disp | osition |         |         |         |         |                    |
|---------------------------------------------|-----------------|-------------------------|--------------|-------------------------|--------------|---------|---------|---------|---------|---------|--------------------|
| Phases                                      | 2008            | 2009                    | 2010         | 2011                    | 2012         | 2013    | 2014    | 2015    | 2016    | 2017    | Jan 18 -<br>Dec 18 |
| At Trial With Trial                         | 14,924          | 14,281                  | 13,333       | 12,913                  | 12,507       | 11,635  | 10,711  | 9,759   | 9,325   | 9,209   | 8,399              |
| In-Custody                                  | 13%             | 14%                     | 16%          | 15%                     | 17%          | 16%     | 15%     | 15%     | 14%     | 14%     | 12%                |
| Out-of-Custody                              | 87%             | 86%                     | 84%          | 85%                     | 83%          | 84%     | 85%     | 85%     | 86%     | 86%     | 88%                |
| At Trial Without Trial                      | 38,567          | 37,885                  | 35,859       | 31,139                  | 27,205       | 25,048  | 22,226  | 19,582  | 18,371  | 17,471  | 16,029             |
| In-Custody                                  | 13%             | 13%                     | 13%          | 14%                     | 15%          | 15%     | 14%     | 14%     | 14%     | 14%     | 13%                |
| Out-of-Custody                              | 87%             | 87%                     | 87%          | 86%                     | 85%          | 85%     | 86%     | 86%     | 86%     | 86%     | 87%                |
| Before Trial                                | 216,849         | 217,749                 | 225,025      | 212,794                 | 207,335      | 194,998 | 177,161 | 175,908 | 179,464 | 187,457 | 187,060            |
| In-Custody                                  | 26%             | 24%                     | 22%          | 22%                     | 23%          | 23%     | 22%     | 23%     | 23%     | 22%     | 20%                |
| Out-of-Custody                              | 74%             | 76%                     | 78%          | 78%                     | 77%          | 77%     | 78%     | 77%     | 77%     | 78%     | 80%                |