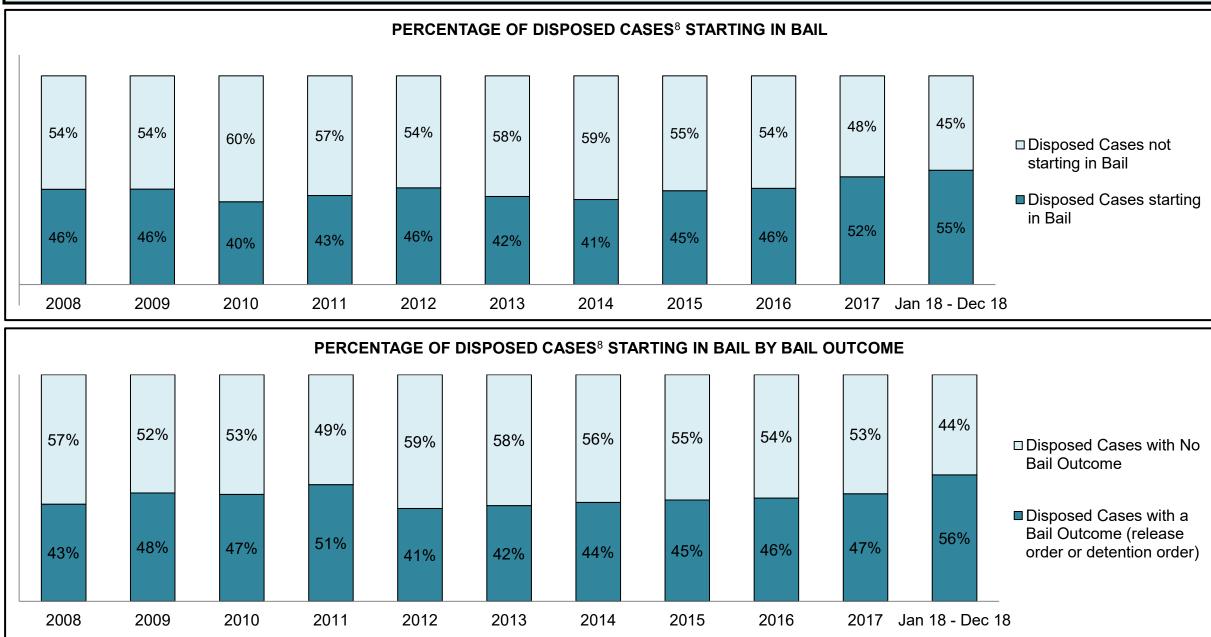

|              |                                            | <b>1</b> - 4 - 4                      | Jan 18 - | Dec 18             |                      | Change from 2014 |
|--------------|--------------------------------------------|---------------------------------------|----------|--------------------|----------------------|------------------|
|              | Keyi                                       | Metric                                | Percent  | Cases <sup>1</sup> | 2014 Cluster Median* | Cluster Median   |
|              | Disposed cases that beg                    | an in the Bail Phase                  | 44.8%    | 94,663             | 44.0%                | 0.8%             |
|              | Bail cases with a bail                     | Total                                 | 60.2%    | 56,992             | 56.6%                | 3.6%             |
|              | outcome (release order                     | Bail Disposition with 1 appearance    | 58.3%    | 33,210             | 51.4%                | 6.8%             |
| Dell         | or detention order)                        | Bail Disposition in 1-3 days          | 74.0%    | 42,178             | 72.5%                | 1.5%             |
| Bail         |                                            | Total                                 | 39.8%    | 37,671             | 43.4%                | -3.6%            |
|              | Bail cases with no bail                    | Case disposition in 1-3 appearances   | 26.1%    | 9,845              | 35.0%                | -8.9%            |
|              | disposition but with a<br>case disposition | Case disposition in 0-3 months        | 68.8%    | 25,903             | 76.5%                | -7.7%            |
|              | case disposition                           | Case disposition rate before trial    | 93.0%    | 35,048             | 90.5%                | 2.5%             |
|              |                                            |                                       |          |                    |                      |                  |
|              | Disposition rate (includes                 | bail cases with case dispositions)    | 88.4%    | 187,060            | 84.3%                | 4.1%             |
| Before Trial | Disposed within 1-3 appe                   | earances (net of bench warrant cases) | 35.4%    | 50,741             | 42.7%                | -7.3%            |
|              | Disposed within 0-3 mon                    | ths (net of bench warrant cases)      | 54.7%    | 78,328             | 61.7%                | -7.0%            |
|              |                                            |                                       |          |                    |                      |                  |
| Trial        | Collapse Rate at Trial <sup>2</sup>        |                                       | 65.6%    | 16,029             | 67.5%                | -1.9%            |

|              | Kay                                     | Matuia                                 | Jan 18  | - Dec 18           | 2014 Baseline           | Change from 2014 Regional |
|--------------|-----------------------------------------|----------------------------------------|---------|--------------------|-------------------------|---------------------------|
|              | Keyi                                    | Metric                                 | Percent | Cases <sup>1</sup> | <b>Regional Median*</b> | Median                    |
|              | Disposed cases that be                  | gan in the Bail Phase                  | 32.3%   | 11,330             | 32.5%                   | -0.2%                     |
|              | Bail cases with a bail                  | Total                                  | 63.9%   | 7,244              | 53.7%                   | 10.2%                     |
|              | outcome (release order                  | Bail Disposition with 1 appearance     | 59.0%   | 4,271              | 52.5%                   | 6.5%                      |
| Deil         | or detention order)                     | Bail Disposition in 1-3 days           | 74.7%   | 5,412              | 72.9%                   | 1.8%                      |
| Bail         |                                         | Total                                  | 36.1%   | 4,086              | 46.3%                   | -10.2%                    |
|              | Bail cases with no bail                 | Case disposition in 1-3 appearances    | 27.1%   | 1,109              | 38.7%                   | -11.6%                    |
|              | disposition but with a case disposition | Case disposition in 0-3 months         | 69.3%   | 2,833              | 79.1%                   | -9.8%                     |
|              | case disposition                        | Case disposition rate before trial     | 93.2%   | 3,810              | 92.8%                   | 0.4%                      |
|              |                                         |                                        |         |                    |                         |                           |
|              | Disposition rate (include               | es bail cases with case dispositions)  | 89.0%   | 31,231             | 88.7%                   | 0.3%                      |
| Before Trial | Disposed within 1-3 app                 | pearances (net of bench warrant cases) | 39.0%   | 9,740              | 46.0%                   | -7.0%                     |
|              | Disposed within 0-3 mo                  | nths (net of bench warrant cases)      | 53.9%   | 13,451             | 60.7%                   | -6.8%                     |
|              |                                         |                                        |         |                    |                         |                           |
| Trial        | Collapse Rate at Trial <sup>2</sup>     |                                        | 61.6%   | 2,385              | 62.3%                   | -0.7%                     |

|              |                                         | M. ( ).                                | Jan 18 -                                                                                                                                                                                                                                                                                                               | - Dec 18           |                                  | Change from 2014 |
|--------------|-----------------------------------------|----------------------------------------|------------------------------------------------------------------------------------------------------------------------------------------------------------------------------------------------------------------------------------------------------------------------------------------------------------------------|--------------------|----------------------------------|------------------|
|              | Keyl                                    | Metric                                 | Percent                                                                                                                                                                                                                                                                                                                | Cases <sup>1</sup> | 2014 Cluster Median <sup>*</sup> | Cluster Median   |
|              | Disposed cases that be                  | gan in the Bail Phase                  | 30.6%                                                                                                                                                                                                                                                                                                                  | 2,328              | 48.0%                            | -17.4%           |
|              | Bail cases with a bail                  | Total                                  | 61.7%                                                                                                                                                                                                                                                                                                                  | 1,437              | 56.0%                            | 5.7%             |
|              | outcome (release order                  | Bail Disposition with 1 appearance     | 60.1%                                                                                                                                                                                                                                                                                                                  | 864                | 47.7%                            | 12.4%            |
| Dell         | or detention order)                     | Bail Disposition in 1-3 days           | 30.6%   2,328   48.0%     61.7%   1,437   56.0%     earance   60.1%   864   47.7%     77.5%   1,113   70.6%     38.3%   891   44.0%     earances   20.4%   182   35.1%     onths   60.8%   542   77.2%     e trial   89.3%   796   90.7%     ositions)   89.3%   6,791   83.6%     rant cases)   38.5%   2,031   39.1% | 70.6%              | 6.9%                             |                  |
|              |                                         | Total                                  | 38.3%                                                                                                                                                                                                                                                                                                                  | 891                | 44.0%                            | -5.7%            |
|              | Bail cases with no bail                 | Case disposition in 1-3 appearances    | 20.4%                                                                                                                                                                                                                                                                                                                  | 182                | 35.1%                            | -14.7%           |
|              | disposition but with a case disposition | Case disposition in 0-3 months         | 60.8%                                                                                                                                                                                                                                                                                                                  | 542                | 77.2%                            | -16.4%           |
|              | case disposition                        | Case disposition rate before trial     | 89.3%                                                                                                                                                                                                                                                                                                                  | 796                | 90.7%                            | -1.3%            |
|              |                                         |                                        |                                                                                                                                                                                                                                                                                                                        |                    |                                  |                  |
|              | Disposition rate (include               | es bail cases with case dispositions)  | 89.3%                                                                                                                                                                                                                                                                                                                  | 6,791              | 83.6%                            | 5.7%             |
| Before Trial | Disposed within 1-3 app                 | pearances (net of bench warrant cases) | 38.5%                                                                                                                                                                                                                                                                                                                  | 2,031              | 39.1%                            | -0.7%            |
|              | Disposed within 0-3 mo                  | nths (net of bench warrant cases)      | 53.5%                                                                                                                                                                                                                                                                                                                  | 2,825              | 60.6%                            | -7.1%            |
|              |                                         |                                        |                                                                                                                                                                                                                                                                                                                        |                    |                                  |                  |
| Trial        | Collapse Rate at Trial <sup>2</sup>     |                                        | 65.1%                                                                                                                                                                                                                                                                                                                  | 529                | 71.0%                            | -5.9%            |

|                      |                                         |                                        | Jan 18                                                                                                                                                                                                                                                                                                                                                                                                                                     | - Dec 18           |                                  | Change from 2014 |
|----------------------|-----------------------------------------|----------------------------------------|--------------------------------------------------------------------------------------------------------------------------------------------------------------------------------------------------------------------------------------------------------------------------------------------------------------------------------------------------------------------------------------------------------------------------------------------|--------------------|----------------------------------|------------------|
|                      | Keyi                                    | Metric                                 | Percent                                                                                                                                                                                                                                                                                                                                                                                                                                    | Cases <sup>1</sup> | 2014 Cluster Median <sup>*</sup> | Cluster Median   |
|                      | Disposed cases that be                  | gan in the Bail Phase                  | 22.0%                                                                                                                                                                                                                                                                                                                                                                                                                                      | 222                | 33.5%                            | -11.5%           |
|                      | Bail cases with a bail                  | Total                                  | 59.0%                                                                                                                                                                                                                                                                                                                                                                                                                                      | 131                | 50.7%                            | 8.3%             |
|                      | outcome (release order                  | Bail Disposition with 1 appearance     | 61.1%                                                                                                                                                                                                                                                                                                                                                                                                                                      | 80                 | 52.9%                            | 8.2%             |
| Dell                 | or detention order)                     | Bail Disposition in 1-3 days           | hase   22.0%   222   33.5%     59.0%   131   50.7%     with 1 appearance   61.1%   80   52.9%     in 1-3 days   81.7%   107   73.8%     41.0%   91   49.3%     n in 1-3 appearances   34.1%   31   33.4%     n in 0-3 months   68.1%   62   77.3%     n rate before trial   95.6%   87   91.8%     n case dispositions)   91.1%   917   85.7%     f bench warrant cases)   47.1%   375   47.2%     ch warrant cases)   51.9%   413   62.6% | 73.8%              | 7.9%                             |                  |
|                      |                                         | Total                                  | 41.0%                                                                                                                                                                                                                                                                                                                                                                                                                                      | 91                 | 49.3%                            | -8.3%            |
|                      | Bail cases with no bail                 | Case disposition in 1-3 appearances    | 34.1%                                                                                                                                                                                                                                                                                                                                                                                                                                      | 31                 | 33.4%                            | 0.7%             |
|                      | disposition but with a case disposition | Case disposition in 0-3 months         | 68.1%                                                                                                                                                                                                                                                                                                                                                                                                                                      | 62                 | 77.3%                            | -9.2%            |
|                      | case disposition                        | Case disposition rate before trial     | 95.6%                                                                                                                                                                                                                                                                                                                                                                                                                                      | 87                 | 91.8%                            | 3.8%             |
|                      | -                                       | ·                                      |                                                                                                                                                                                                                                                                                                                                                                                                                                            |                    |                                  |                  |
|                      | Disposition rate (include               | es bail cases with case dispositions)  | 91.1%                                                                                                                                                                                                                                                                                                                                                                                                                                      | 917                | 85.7%                            | 5.4%             |
| Bail<br>Before Trial | Disposed within 1-3 app                 | bearances (net of bench warrant cases) | 47.1%                                                                                                                                                                                                                                                                                                                                                                                                                                      | 375                | 47.2%                            | -0.1%            |
|                      | Disposed within 0-3 mo                  | nths (net of bench warrant cases)      | 51.9%                                                                                                                                                                                                                                                                                                                                                                                                                                      | 413                | 62.6%                            | -10.7%           |
|                      |                                         |                                        |                                                                                                                                                                                                                                                                                                                                                                                                                                            |                    |                                  |                  |
| Trial                | Collapse Rate at Trial <sup>2</sup>     |                                        | 64.4%                                                                                                                                                                                                                                                                                                                                                                                                                                      | 58                 | 66.9%                            | -2.5%            |

|                        | K                                       |                                        | Jan 18  | - Dec 18           |                      | Change from 2014 |
|------------------------|-----------------------------------------|----------------------------------------|---------|--------------------|----------------------|------------------|
|                        | Keyl                                    | Metric                                 | Percent | Cases <sup>1</sup> | 2014 Cluster Median* | Cluster Median   |
|                        | Disposed cases that be                  | gan in the Bail Phase                  | 38.4%   | 389                | 33.5%                | 4.9%             |
|                        | Bail cases with a bail                  | Total                                  | 59.6%   | 232                | 50.7%                | 9.0%             |
|                        | outcome (release order                  | Bail Disposition with 1 appearance     | 65.5%   | 152                | 52.9%                | 12.6%            |
| Dell                   | or detention order)                     | Bail Disposition in 1-3 days           | 80.6%   | 187                | 73.8%                | 6.8%             |
|                        |                                         | Total                                  | 40.4%   | 157                | 49.3%                | -9.0%            |
|                        | Bail cases with no bail                 | Case disposition in 1-3 appearances    | 28.0%   | 44                 | 33.4%                | -5.3%            |
|                        | disposition but with a case disposition | Case disposition in 0-3 months         | 73.9%   | 116                | 77.3%                | -3.4%            |
|                        | case disposition                        | Case disposition rate before trial     | 96.2%   | 151                | 91.8%                | 4.3%             |
|                        |                                         |                                        |         |                    |                      |                  |
|                        | Disposition rate (include               | es bail cases with case dispositions)  | 93.4%   | 945                | 85.7%                | 7.7%             |
| Before Trial           | Disposed within 1-3 app                 | pearances (net of bench warrant cases) | 36.4%   | 309                | 47.2%                | -10.9%           |
| Disposed within 0-3 mo |                                         | nths (net of bench warrant cases)      | 49.9%   | 424                | 62.6%                | -12.7%           |
|                        |                                         |                                        |         |                    |                      |                  |
| Trial                  | Collapse Rate at Trial <sup>2</sup>     |                                        | 43.3%   | 29                 | 66.9%                | -23.6%           |