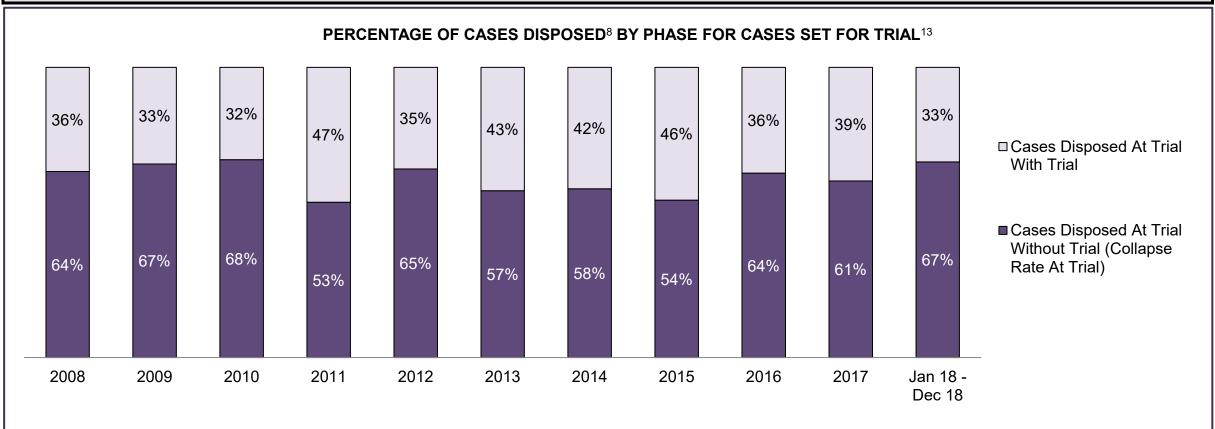

94%                      | 91%         | 91%          | 88%   | 86%   | 87%   | 90%   | 92%                |
| Before Trial                             | 1,777           | 1,849      | 1,708                      | 1,549                    | 1,617       | 1,585        | 1,108 | 1,351 | 1,583 | 1,609 | 1,452              |
| In-Custody                               | 16%             | 11%        | 13%                        | 13%                      | 12%         | 15%          | 17%   | 15%   | 12%   | 14%   | 13%                |
| Out-of-Custody                           | 84%             | 89%        | 87%                        | 87%                      | 88%         | 85%          | 83%   | 85%   | 88%   | 86%   | 87%                |

ORANGEVILLE DASHBOARD



ORANGEVILLE DASHBOARD



| Percentage of Cases Disposed <sup>8</sup> At | Percentage of Cases Disposed <sup>8</sup> At Trial Without Trial (Collapse Rate At Trial <sup>2</sup> ) by Offence Group At Disposition |      |      |      |      |      |      |      |      |      |                    |  |  |  |
|----------------------------------------------|-----------------------------------------------------------------------------------------------------------------------------------------|------|------|------|------|------|------|------|------|------|--------------------|--|--|--|
| Offence Group at Disposition <sup>14</sup>   | 2008                                                                                                                                    | 2009 | 2010 | 2011 | 2012 | 2013 | 2014 | 2015 | 20