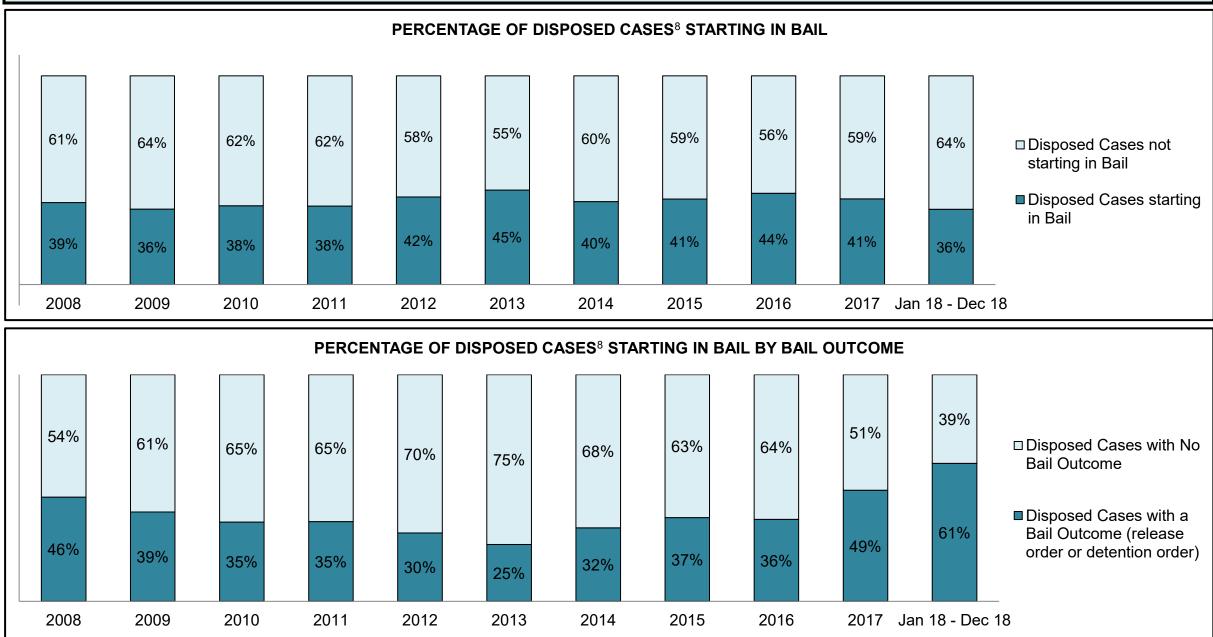

BARRIE DASHBOARD

BARRIE DASHBOARD

BARRIE DASHBOARD

BARRIE DASHBOARD

| Cases Disposed° by Phase an | Cases Disposed <sup>8</sup> by Phase and Percentage of In-Custody <sup>11</sup> , Out-of-Custody <sup>12</sup> Cases at Case Disposition |       |       |       |       |       |       |       |       |       |                    |  |  |
|-----------------------------|------------------------------------------------------------------------------------------------------------------------------------------|-------|-------|-------|-------|-------|-------|-------|-------|-------|--------------------|--|--|
| Phases                      | 2008                                                                                                                                     | 2009  | 2010  | 2011  | 2012  | 2013  | 2014  | 2015  | 2016  | 2017  | Jan 18 -<br>Dec 18 |  |  |
| At Trial With Trial         | 455                                                                                                                                      | 490   | 352   | 378   | 344   | 310   | 316   | 267   | 307   | 315   | 283                |  |  |
| In-Custody                  | 14%                                                                                                                                      | 17%   | 11%   | 10%   | 15%   | 16%   | 17%   | 15%   | 16%   | 12%   | 11%                |  |  |
| Out-of-Custody              | 86%                                                                                                                                      | 83%   | 89%   | 90%   | 85%   | 84%   | 83%   | 85%   | 84%   | 88%   | 89%                |  |  |
| At Trial Without Trial      | 994                                                                                                                                      | 881   | 809   | 736   | 656   | 582   | 521   | 572   | 502   | 480   | 529                |  |  |
| In-Custody                  | 15%                                                                                                                                      | 17%   | 12%   | 12%   | 14%   | 15%   | 14%   | 17%   | 12%   | 15%   | 15%                |  |  |
| Out-of-Custody              | 85%                                                                                                                                      | 83%   | 88%   | 88%   | 86%   | 85%   | 86%   | 83%   | 88%   | 85%   | 85%                |  |  |
| Before Trial                | 7,692                                                                                                                                    | 7,704 | 8,491 | 7,444 | 7,429 | 7,170 | 6,698 | 6,734 | 6,857 | 6,621 | 6,791              |  |  |
| In-Custody                  | 25%                                                                                                                                      | 23%   | 20%   | 20%   | 22%   | 23%   | 21%   | 23%   | 20%   | 18%   | 12%                |  |  |
| Out-of-Custody              | 75%                                                                                                                                      | 77%   | 80%   | 80%   | 78%   | 77%   | 79%   | 77%   | 80%   | 82%   | 88%                |  |  |