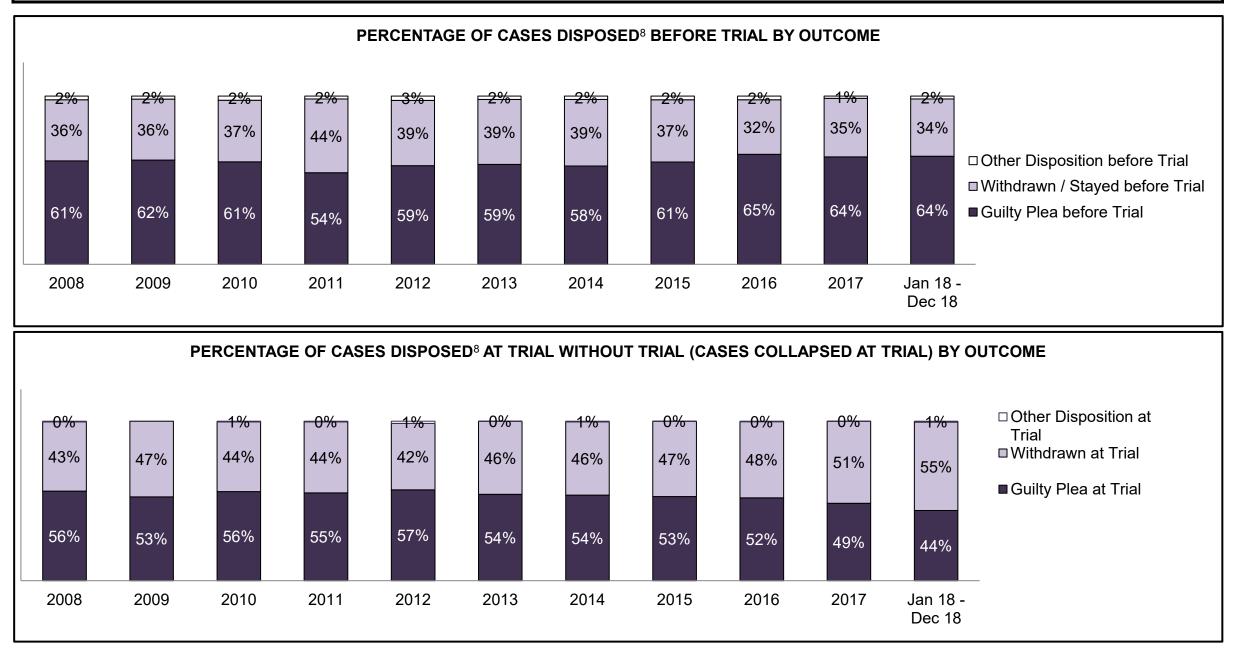

| Percentage of Cases Disposed <sup>8</sup> At 1 | rial Without | : Trial (Colla | pse Rate At | Trial <sup>2</sup> ) by Of | fence Group | At Disposit | ion  |      |      |      |                    |
|------------------------------------------------|--------------|----------------|-------------|----------------------------|-------------|-------------|------|------|------|------|--------------------|
| Offence Group at Disposition <sup>14</sup>     | 2008         | 2009           | 2010        | 2011                       | 2012        | 2013        | 2014 | 2015 | 2016 | 2017 | Jan 18 -<br>Dec 18 |
| Crimes Against The Person                      | 41%          | 40%            | 40%         | 42%                        | 43%         | 42%         | 42%  | 41%  | 43%  | 44%  | 44%                |
| Crimes Against Property                        | 13%          | 13%            | 13%         | 12%                        | 11%         | 12%         | 11%  | 11%  | 10%  | 10%  | 10%                |
| Administration of Justice                      | 14%          | 14%            | 13%         | 13%                        | 13%         | 13%         | 12%  | 13%  | 13%  | 12%  | 12%                |
| Other Criminal Code                            | 6%           | 6%             | 6%          | 6%                         | 6%          | 6%          | 6%   | 6%   | 6%   | 6%   | 6%                 |
| Criminal Code Traffic                          | 16%          | 18%            | 18%         | 14%                        | 15%         | 16%         | 16%  | 16%  | 16%  | 17%  | 18%                |
| Federal Statute                                | 9%           | 10%            | 10%         | 12%                        | 12%         | 11%         | 12%  | 12%  | 12%  | 11%  | 10%                |
| Total                                          | 100%         | 100%           | 100%        | 100%                       | 100%        | 100%        | 100% | 100% | 100% | 100% | 100%               |

CENTRAL EAST DASHBOARD

CENTRAL EAST DASHBOARD

| Percentage of Cases Disposed <sup>8</sup> A | Percentage of Cases Disposed <sup>8</sup> At Trial Without Trial (Collapse Rate At Trial <sup>2</sup> ) by Offence Group At Disposition |      |      |      |      |      |      |      |      |      |                 |  |
|---------------------------------------------|-----------------------------------------------------------------------------------------------------------------------------------------|------|------|------|------|------|------|------|------|------|-----------------|--|
| Offence Group at Disposition <sup>14</sup>  | 2008                                                                                                                                    | 2009 | 2010 | 2011 | 2012 | 2013 | 2014 | 2015 | 2016 | 2017 | Jan 18 - Dec 18 |  |
| Crimes Against The Person                   | 37%                                                                                                                                     | 34%  | 34%  | 38%  | 36%  | 36%  | 35%  | 33%  | 34%  | 34%  | 33%             |  |
| Crimes Against Property                     | 12%                                                                                                                                     | 11%  | 12%  | 12%  | 11%  | 12%  | 13%  | 11%  | 12%  | 11%  | 9%              |  |
| Administration of Justice                   | 12%                                                                                                                                     | 11%  | 11%  | 11%  | 10%  | 11%  | 10%  | 11%  | 11%  | 8%   | 10%             |  |
| Other Criminal Code                         | 6%                                                                                                                                      | 5%   | 5%   | 5%   | 6%   | 6%   | 5%   | 6%   | 5%   | 6%   | 7%              |  |
| Criminal Code Traffic                       | 25%                                                                                                                                     | 28%  | 28%  | 24%  | 25%  | 25%  | 27%  | 26%  | 27%  | 31%  | 31%             |  |
| Federal Statute                             | 8%                                                                                                                                      | 10%  | 9%   | 10%  | 11%  | 10%  | 11%  | 12%  | 11%  | 11%  | 10%             |  |
| Total                                       | 100%                                                                                                                                    | 100% | 100% | 100% | 100% | 100% | 100% | 100% | 100% | 100% | 100%            |  |