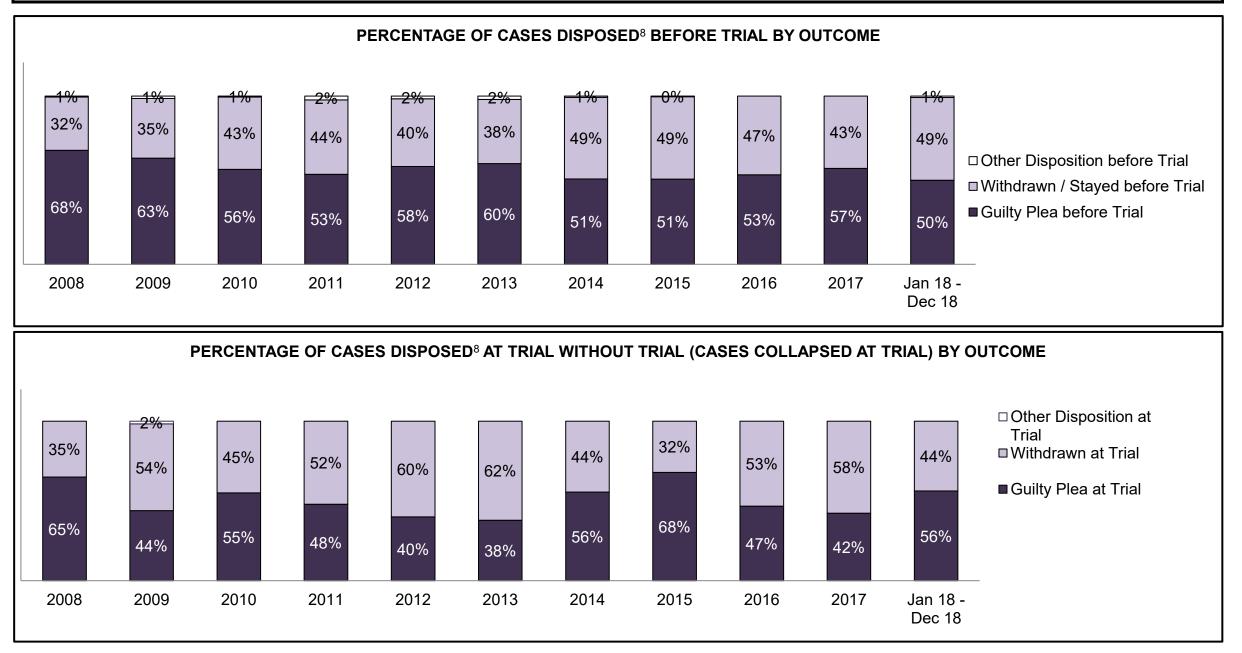

PROVINCIAL DASHBOARD DECEMBER 31, 2018

| Cases Disposed <sup>8</sup> by Phase and Pe | rcentage of In- | Custody <sup>11</sup> , | Out-of-Custo | ody <sup>12</sup> Cases | at Case Disp | osition |         |         |         |         |                    |
|---------------------------------------------|-----------------|-------------------------|--------------|-------------------------|--------------|---------|---------|---------|---------|---------|--------------------|
| Phases                                      | 2008            | 2009                    | 2010         | 2011                    | 2012         | 2013    | 2014    | 2015    | 2016    | 2017    | Jan 18 -<br>Dec 18 |
| At Trial With Trial                         | 14,924          | 14,281                  | 13,333       | 12,913                  | 12,507       | 11,635  | 10,711  | 9,759   | 9,325   | 9,209   | 8,399              |
| In-Custody                                  | 13%             | 14%                     | 16%          | 15%                     | 17%          | 16%     | 15%     | 15%     | 14%     | 14%     | 12%                |
| Out-of-Custody                              | 87%             | 86%                     | 84%          | 85%                     | 83%          | 84%     | 85%     | 85%     | 86%     | 86%     | 88%                |
| At Trial Without Trial                      | 38,567          | 37,885                  | 35,859       | 31,139                  | 27,205       | 25,048  | 22,226  | 19,582  | 18,371  | 17,471  | 16,029             |
| In-Custody                                  | 13%             | 13%                     | 13%          | 14%                     | 15%          | 15%     | 14%     | 14%     | 14%     | 14%     | 13%                |
| Out-of-Custody                              | 87%             | 87%                     | 87%          | 86%                     | 85%          | 85%     | 86%     | 86%     | 86%     | 86%     | 87%                |
| Before Trial                                | 216,849         | 217,749                 | 225,025      | 212,794                 | 207,335      | 194,998 | 177,161 | 175,908 | 179,464 | 187,457 | 187,060            |
| In-Custody                                  | 26%             | 24%                     | 22%          | 22%                     | 23%          | 23%     | 22%     | 23%     | 23%     | 22%     | 20%                |
| Out-of-Custody                              | 74%             | 76%                     | 78%          | 78%                     | 77%          | 77%     | 78%     | 77%     | 77%     | 78%     | 80%                |