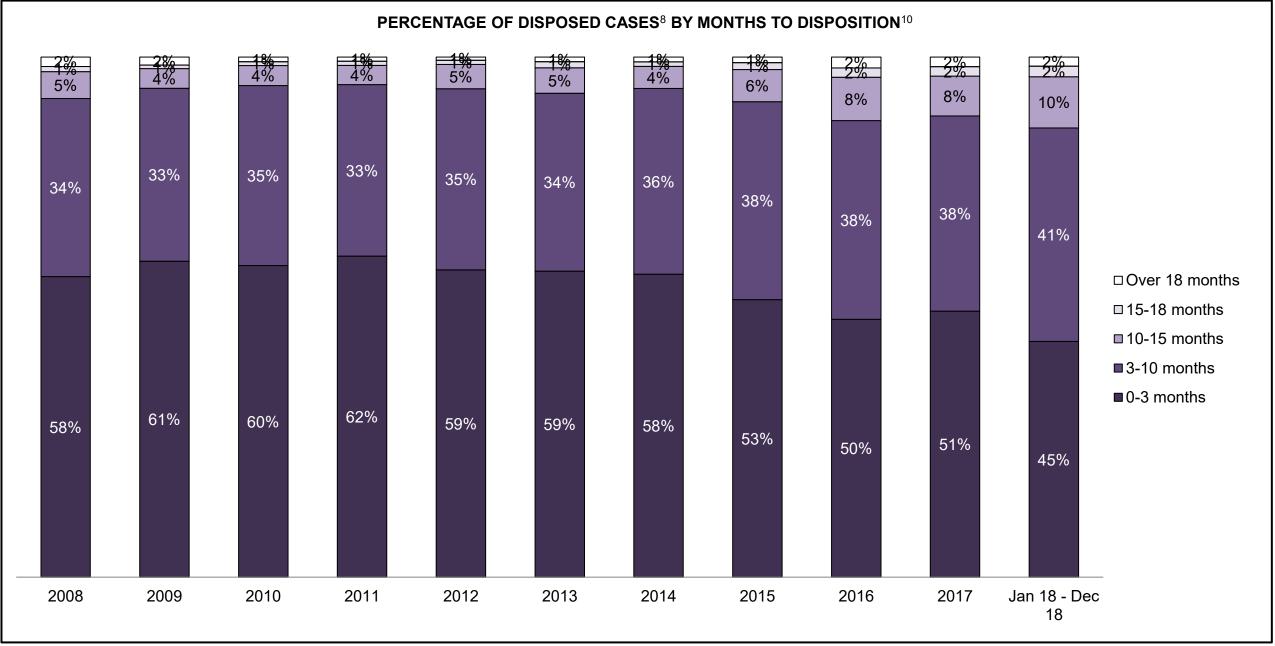

PROVINCIAL DASHBOARD DECEMBER 31, 2018

| Cases Disposed <sup>8</sup> by Phase and Pe | rcentage of In- | Custody <sup>11</sup> , | Out-of-Custo | ody <sup>12</sup> Cases | at Case Disp | osition |         |         |         |         |                    |
|---------------------------------------------|-----------------|-------------------------|--------------|-------------------------|--------------|---------|---------|---------|---------|---------|--------------------|
| Phases                                      | 2008            | 2009                    | 2010         | 2011                    | 2012         | 2013    | 2014    | 2015    | 2016    | 2017    | Jan 18 -<br>Dec 18 |
| At Trial With Trial                         | 14,924          | 14,281                  | 13,333       | 12,913                  | 12,507       | 11,635  | 10,711  | 9,759   | 9,325   | 9,209   | 8,399              |
| In-Custody                                  | 13%             | 14%                     | 16%          | 15%                     | 17%          | 16%     | 15%     | 15%     | 14%     | 14%     | 12%                |
| Out-of-Custody                              | 87%             | 86%                     | 84%          | 85%                     | 83%          | 84%     | 85%     | 85%     | 86%     | 86%     | 88%                |
| At Trial Without Trial                      | 38,567          | 37,885                  | 35,859       | 31,139                  | 27,205       | 25,048  | 22,226  | 19,582  | 18,371  | 17,471  | 16,029             |
| In-Custody                                  | 13%             | 13%                     | 13%          | 14%                     | 15%          | 15%     | 14%     | 14%     | 14%     | 14%     | 13%                |
| Out-of-Custody                              | 87%             | 87%                     | 87%          | 86%                     | 85%          | 85%     | 86%     | 86%     | 86%     | 86%     | 87%                |
| Before Trial                                | 216,849         | 217,749                 | 225,025      | 212,794                 | 207,335      | 194,998 | 177,161 | 175,908 | 179,464 | 187,457 | 187,060            |
| In-Custody                                  | 26%             | 24%                     | 22%          | 22%                     | 23%          | 23%     | 22%     | 23%     | 23%     | 22%     | 20%                |
| Out-of-Custody                              | 74%             | 76%                     | 78%          | 78%                     | 77%          | 77%     | 78%     | 77%     | 77%     | 78%     | 80%                |