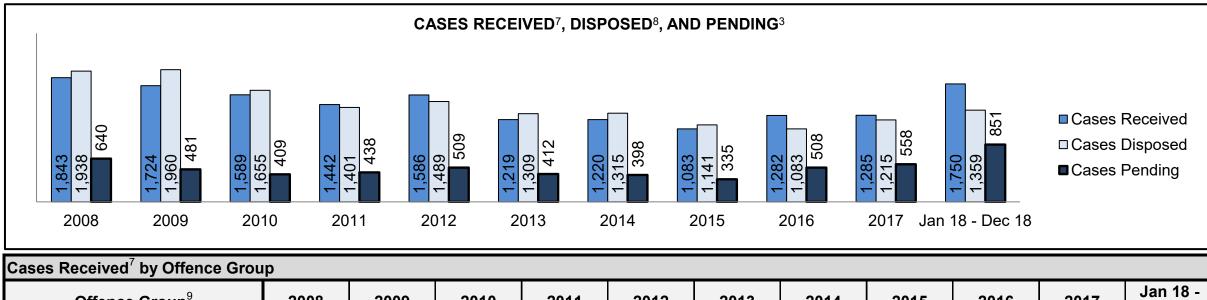

| 44                                                                          |
| Cases              | 15-18 months                                       | 2.9%    | 25                 | 8                                            | 17                                                                          |
|                    | Over 18 months                                     | 3.6%    | 31                 | 8                                            | 23                                                                          |
| Total              |                                                    | 100.0%  | 851                | 748                                          | 103                                                                         |



| Offence Group <sup>9</sup> | 2008 | 2009 | 2010 | 2011 | 2012 | 2013 | 2014 | 2015 | 2016 | 2017 | Jan 18 -<br>Dec 18 |
|----------------------------|------|------|------|------|------|------|------|------|------|------|--------------------|
| Crimes Against The Person  | 491  | 392  | 367  | 405  | 455  | 360  | 290  | 282  | 342  | 300  | 371                |
| Crimes Against Property    | 367  | 371  | 342  | 280  | 282  | 196  | 215  | 165  | 241  | 221  | 468                |
| Administration of Justice  | 467  | 388  | 351  | 280  | 324  | 279  | 349  | 308  | 410  | 465  | 569                |
| Other Criminal Code        | 86   | 85   | 74   | 67   | 69   | 53   | 52   | 63   | 63   | 64   | 101                |
| Criminal Code Traffic      | 195  | 213  | 218  | 192  | 222  |