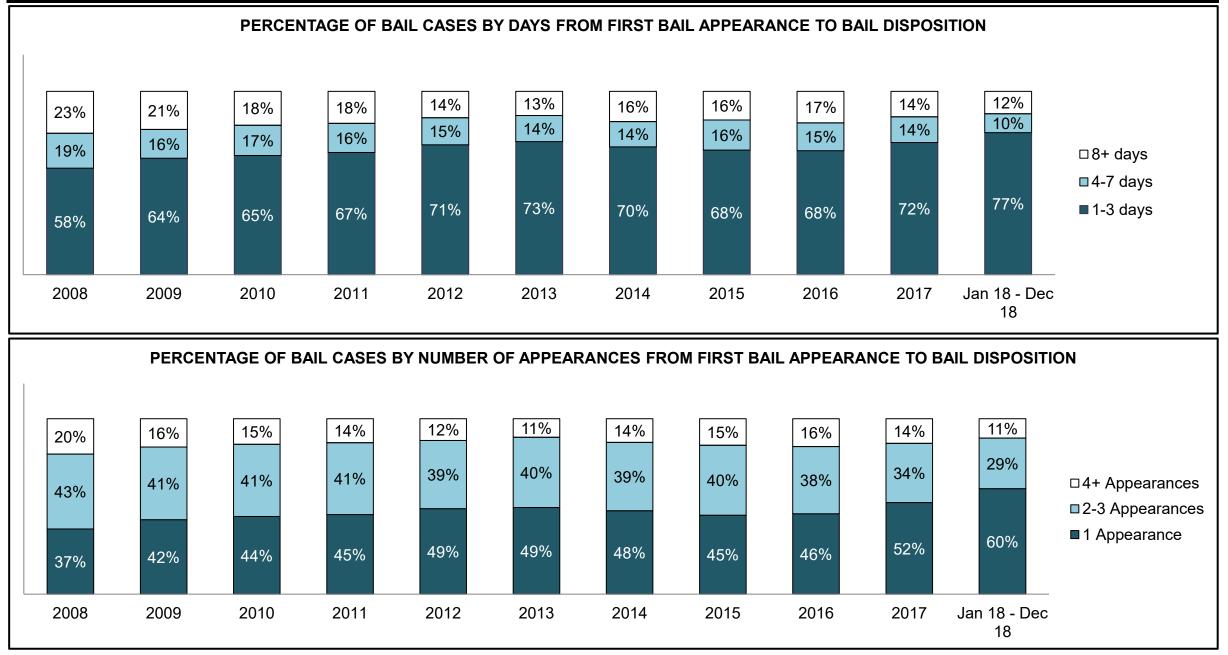

10  | 786  | 1,020              |  |
| Administration of Justice                   | 502                                         | 535  | 388  | 369  | 392  | 359  | 414  | 429  | 480  | 608  | 923                |  |
| Other Criminal Code                         | 163                                         | 160  | 162  | 157  | 158  | 137  | 135  | 175  | 170  | 186  | 202                |  |
| Criminal Code Traffic                       | 601                                         | 614  | 503  | 419  | 449  | 428  | 417  | 418  | 456  | 494  | 509                |  |
| Federal Statute                             | 513                                         | 560  | 456  | 498  | 515  | 487  | 450  | 422  | 451  | 518  | 423                |  |

BARRIE DASHBOARD



BARRIE DASHBOARD



BARRIE DASHBOARD



BARRIE DASHBOARD



| Cases Disposed° by Phase an | Cases Disposed <sup>8</sup> by Phase and Percentage of In-Custody <sup>11</sup> , Out-of-Custody <sup>12</sup> Cases at Case Disposition |       |       |       |       |       |       |       |       |       |                    |  |  |
|-----------------------------|------------------------------------------------------------------------------------------------------------------------------------------|-------|-------|-------|-------|-------|-------|-------|-------|-------|--------------------|--|--|
| Phases                      | 2008                                                                                                                                     | 2009  | 2010  | 2011  | 2012  | 2013  | 2014  |