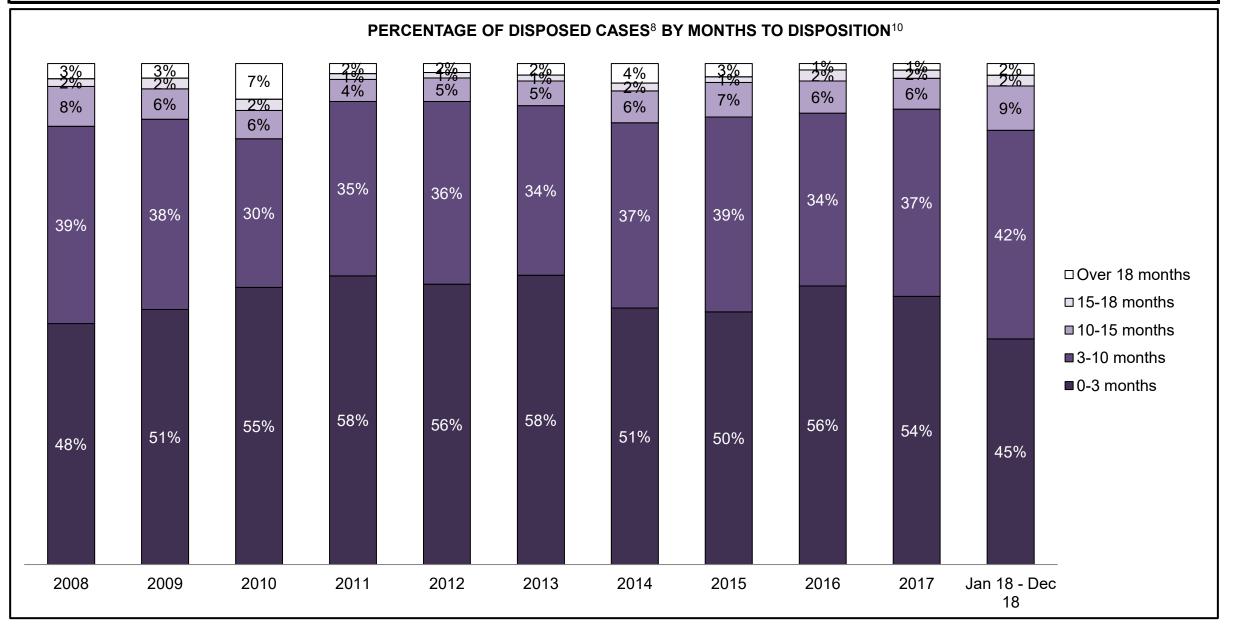

|              | Kay                                     | Matuia                                 | Jan 18  | - Dec 18           | 2014 Baseline           | Change from 2014 Regional |
|--------------|-----------------------------------------|----------------------------------------|---------|--------------------|-------------------------|---------------------------|
|              | Keyi                                    | Metric                                 | Percent | Cases <sup>1</sup> | <b>Regional Median*</b> | Median                    |
|              | Disposed cases that be                  | gan in the Bail Phase                  | 32.3%   | 11,330             | 32.5%                   | -0.2%                     |
|              | Bail cases with a bail                  | Total                                  | 63.9%   | 7,244              | 53.7%                   | 10.2%                     |
|              | outcome (release order                  | Bail Disposition with 1 appearance     | 59.0%   | 4,271              | 52.5%                   | 6.5%                      |
| Deil         | or detention order)                     | Bail Disposition in 1-3 days           | 74.7%   | 5,412              | 72.9%                   | 1.8%                      |
| Bail         |                                         | Total                                  | 36.1%   | 4,086              | 46.3%                   | -10.2%                    |
|              | Bail cases with no bail                 | Case disposition in 1-3 appearances    | 27.1%   | 1,109              | 38.7%                   | -11.6%                    |
|              | disposition but with a case disposition | Case disposition in 0-3 months         | 69.3%   | 2,833              | 79.1%                   | -9.8%                     |
|              | case disposition                        | Case disposition rate before trial     | 93.2%   | 3,810              | 92.8%                   | 0.4%                      |
|              |                                         |                                        |         |                    |                         |                           |
|              | Disposition rate (include               | es bail cases with case dispositions)  | 89.0%   | 31,231             | 88.7%                   | 0.3%                      |
| Before Trial | Disposed within 1-3 app                 | pearances (net of bench warrant cases) | 39.0%   | 9,740              | 46.0%                   | -7.0%                     |
|              | Disposed within 0-3 mo                  | nths (net of bench warrant cases)      | 53.9%   | 13,451             | 60.7%                   | -6.8%                     |
|              |                                         |                                        |         |                    |                         |                           |
| Trial        | Collapse Rate at Trial <sup>2</sup>     |                                        | 61.6%   | 2,385              | 62.3%                   | -0.7%                     |