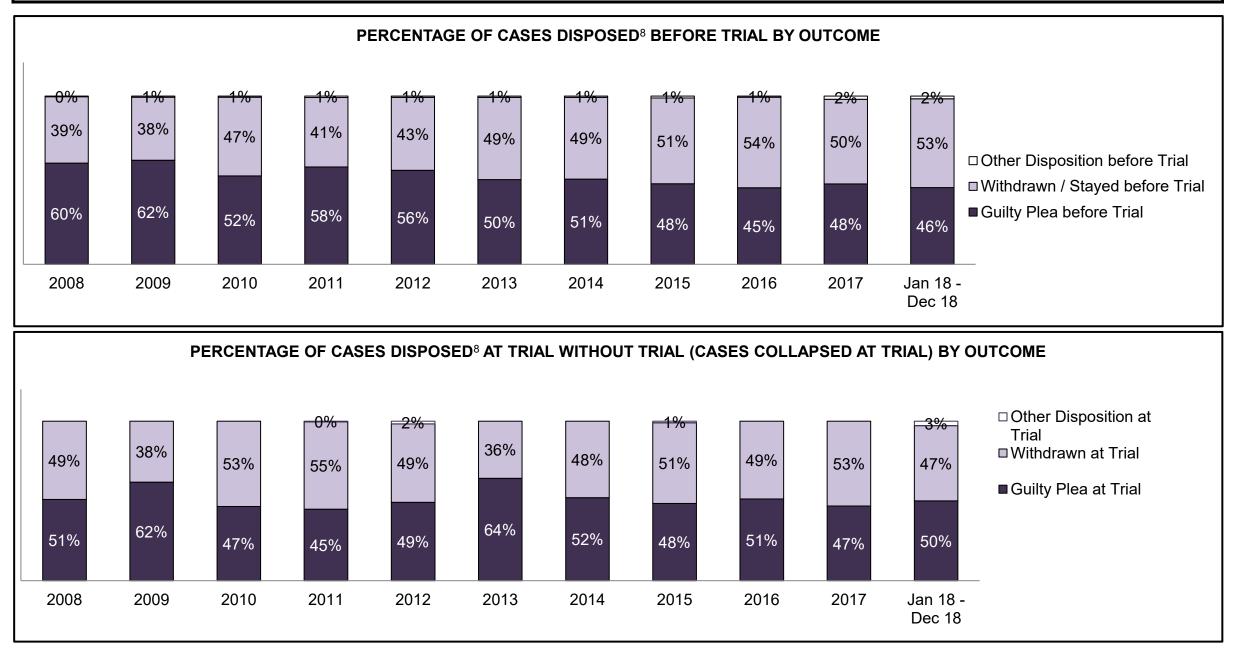

PROVINCIAL DASHBOARD DECEMBER 31, 2018

| Cases Disposed <sup>8</sup> by Phase and Pe | rcentage of In- | Custody <sup>11</sup> , | Out-of-Custo | ody <sup>12</sup> Cases | at Case Disp | osition |         |         |         |         |                    |
|---------------------------------------------|-----------------|-------------------------|--------------|-------------------------|--------------|---------|---------|---------|---------|---------|--------------------|
| Phases                                      | 2008            | 2009                    | 2010         | 2011                    | 2012         | 2013    | 2014    | 2015    | 2016    | 2017    | Jan 18 -<br>Dec 18 |
| At Trial With Trial                         | 14,924          | 14,281                  | 13,333       | 12,913                  | 12,507       | 11,635  | 10,711  | 9,759   | 9,325   | 9,209   | 8,399              |
| In-Custody                                  | 13%             | 14%                     | 16%          | 15%                     | 17%          | 16%     | 15%     | 15%     | 14%     | 14%     | 12%                |
| Out-of-Custody                              | 87%             | 86%                     | 84%          | 85%                     | 83%          | 84%     | 85%     | 85%     | 86%     | 86%     | 88%                |
| At Trial Without Trial                      | 38,567          | 37,885                  | 35,859       | 31,139                  | 27,205       | 25,048  | 22,226  | 19,582  | 18,371  | 17,471  | 16,029             |
| In-Custody                                  | 13%             | 13%                     | 13%          | 14%                     | 15%          | 15%     | 14%     | 14%     | 14%     | 14%     | 13%                |
| Out-of-Custody                              | 87%             | 87%                     | 87%          | 86%                     | 85%          | 85%     | 86%     | 86%     | 86%     | 86%     | 87%                |
| Before Trial                                | 216,849         | 217,749                 | 225,025      | 212,794                 | 207,335      | 194,998 | 177,161 | 175,908 | 179,464 | 187,457 | 187,060            |
| In-Custody                                  | 26%             | 24%                     | 22%          | 22%                     | 23%          | 23%     | 22%     | 23%     | 23%     | 22%     | 20%                |
| Out-of-Custody                              | 74%             | 76%                     | 78%          | 78%                     | 77%          | 77%     | 78%     | 77%     | 77%     | 78%     | 80%                |

| Percentage of Cases Disposed <sup>8</sup> At 1 | rial Without | : Trial (Colla | pse Rate At | Trial <sup>2</sup> ) by Of | fence Group | At Disposit | ion  |      |      |      |                    |
|------------------------------------------------|--------------|----------------|-------------|----------------------------|-------------|-------------|------|------|------|------|--------------------|
| Offence Group at Disposition <sup>14</sup>     | 2008         | 2009           | 2010        | 2011                       | 2012        | 2013        | 2014 | 2015 | 2016 | 2017 | Jan 18 -<br>Dec 18 |
| Crimes Against The Person                      | 41%          | 40%            | 40%         | 42%                        | 43%         | 42%         | 42%  | 41%  | 43%  | 44%  | 44%                |
| Crimes Against Property                        | 13%          | 13%            | 13%         | 12%                        | 11%         | 12%         | 11%  | 11%  | 10%  | 10%  | 10%                |
| Administration of Justice                      | 14%          | 14%            | 13%         | 13%                        | 13%         | 13%         | 12%  | 13%  | 13%  | 12%  | 12%                |
| Other Criminal Code                            | 6%           | 6%             | 6%          | 6%                         | 6%          | 6%          | 6%   | 6%   | 6%   | 6%   | 6%                 |
| Criminal Code Traffic                          | 16%          | 18%            | 18%         | 14%                        | 15%         | 16%         | 16%  | 16%  | 16%  | 17%  | 18%                |
| Federal Statute                                | 9%           | 10%            | 10%         | 12%                        | 12%         | 11%         | 12%  | 12%  | 12%  | 11%  | 10%                |
| Total                                          | 100%         | 100%           | 100%        | 100%                       | 100%        | 100%        | 100% | 100% | 100% | 100% | 100%               |