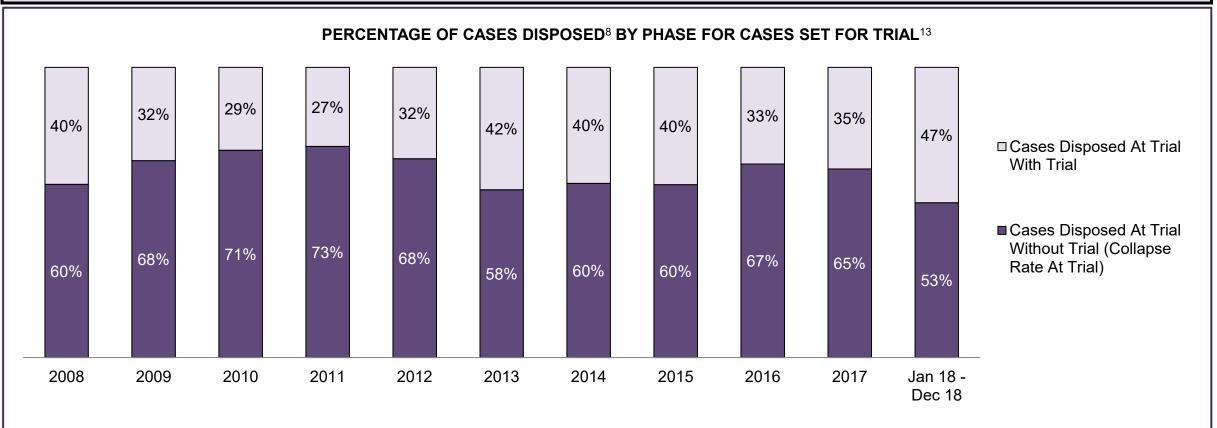

PROVINCIAL DASHBOARD DECEMBER 31, 2018

| Cases Disposed <sup>8</sup> by Phase and Pe | rcentage of In- | Custody <sup>11</sup> , | Out-of-Custo | ody <sup>12</sup> Cases | at Case Disp | osition |         |         |         |         |                    |
|---------------------------------------------|-----------------|-------------------------|--------------|-------------------------|--------------|---------|---------|---------|---------|---------|--------------------|
| Phases                                      | 2008            | 2009                    | 2010         | 2011                    | 2012         | 2013    | 2014    | 2015    | 2016    | 2017    | Jan 18 -<br>Dec 18 |
| At Trial With Trial                         | 14,924          | 14,281                  | 13,333       | 12,913                  | 12,507       | 11,635  | 10,711  | 9,759   | 9,325   | 9,209   | 8,399              |
| In-Custody                                  | 13%             | 14%                     | 16%          | 15%                     | 17%          | 16%     | 15%     | 15%     | 14%     | 14%     | 12%                |
| Out-of-Custody                              | 87%             | 86%                     | 84%          | 85%                     | 83%          | 84%     | 85%     | 85%     | 86%     | 86%     | 88%                |
| At Trial Without Trial                      | 38,567          | 37,885                  | 35,859       | 31,139                  | 27,205       | 25,048  | 22,226  | 19,582  | 18,371  | 17,471  | 16,029             |
| In-Custody                                  | 13%             | 13%                     | 13%          | 14%                     | 15%          | 15%     | 14%     | 14%     | 14%     | 14%     | 13%                |
| Out-of-Custody                              | 87%             | 87%                     | 87%          | 86%                     | 85%          | 85%     | 86%     | 86%     | 86%     | 86%     | 87%                |
| Before Trial                                | 216,849         | 217,749                 | 225,025      | 212,794                 | 207,335      | 194,998 | 177,161 | 175,908 | 179,464 | 187,457 | 187,060            |
| In-Custody                                  | 26%             | 24%                     | 22%          | 22%                     | 23%          | 23%     | 22%     | 23%     | 23%     | 22%     | 20%                |
| Out-of-Custody                              | 74%             | 76%                     | 78%          | 78%                     | 77%          | 77%     | 78%     | 77%     | 77%     | 78%     | 80%                |