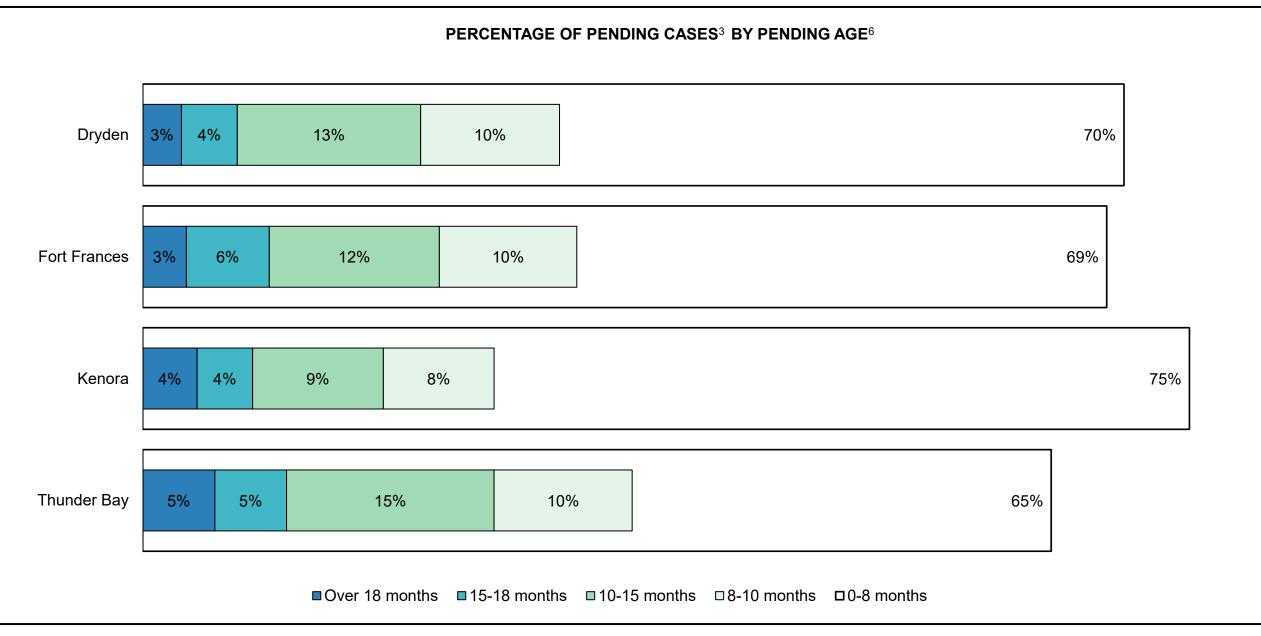

## ONTARIO COURT OF JUSTICE CRIMINAL MODERNIZATION COMMITTEE PROVINCIAL DASHBOARD<sup>19</sup> CASES PENDING AS OF DECEMBER 31, 2018

|                | ending Age <sup>6</sup> and Percenta |              |              | -           |            |         |
|----------------|--------------------------------------|--------------|--------------|-------------|------------|---------|
| Court Region   | Over 18 months                       | 15-18 months | 10-15 months | 8-10 months | 0-8 months | Total   |
| Central East   | 866                                  | 834          | 2,609        | 1,357       | 12,633     | 18,299  |
| In-Custody     | 6%                                   | 5%           | 7%           | 9%          | 10%        | 9%      |
| Out-of-Custody | 94%                                  | 95%          | 93%          | 91%         | 90%        | 91%     |
| Central West   | 1,758                                | 1,287        | 3,832        | 2,151       | 16,729     | 25,757  |
| In-Custody     | 12%                                  | 12%          | 14%          | 14%         | 15%        | 15%     |
| Out-of-Custody | 88%                                  | 88%          | 86%          | 86%         | 85%        | 85%     |
| East           | 715                                  | 543          | 1,710        | 969         | 7,988      | 11,925  |
| In-Custody     | 10%                                  | 12%          | 10%          | 14%         | 18%        | 16%     |
| Out-of-Custody | 90%                                  | 88%          | 90%          | 86%         | 82%        | 84%     |
| North East     | 262                                  | 226          | 910          | 696         | 6,016      | 8,110   |
| In-Custody     | 12%                                  | 8%           | 9%           | 13%         | 14%        | 13%     |
| Out-of-Custody | 88%                                  | 92%          | 91%          | 87%         | 86%        | 87%     |
| North West     | 235                                  | 265          | 718          | 527         | 3,891      | 5,636   |
| In-Custody     | 14%                                  | 18%          | 18%          | 15%         | 18%        | 18%     |
| Out-of-Custody | 86%                                  | 82%          | 82%          | 85%         | 82%        | 82%     |
| Toronto        | 1,219                                | 962          | 3,192        | 1,899       | 13,936     | 21,208  |
| In-Custody     | 16%                                  | 13%          | 13%          | 16%         | 17%        | 16%     |
| Out-of-Custody | 84%                                  | 87%          | 87%          | 84%         | 83%        | 84%     |
| West           | 774                                  | 659          | 2,350        | 1,545       | 15,556     | 20,884  |
| In-Custody     | 9%                                   | 11%          | 10%          | 12%         | 18%        | 16%     |
| Out-of-Custody | 91%                                  | 89%          | 90%          | 88%         | 82%        | 84%     |
| Provincial     | 5,829                                | 4,776        | 15,321       | 9,144       | 76,749     | 111,819 |
| In-Custody     | 11%                                  | 11%          | 11%          | 13%         | 16%        | 14%     |
| Out-of-Custody | 89%                                  | 89%          | 89%          | 87%         | 84%        | 86%     |