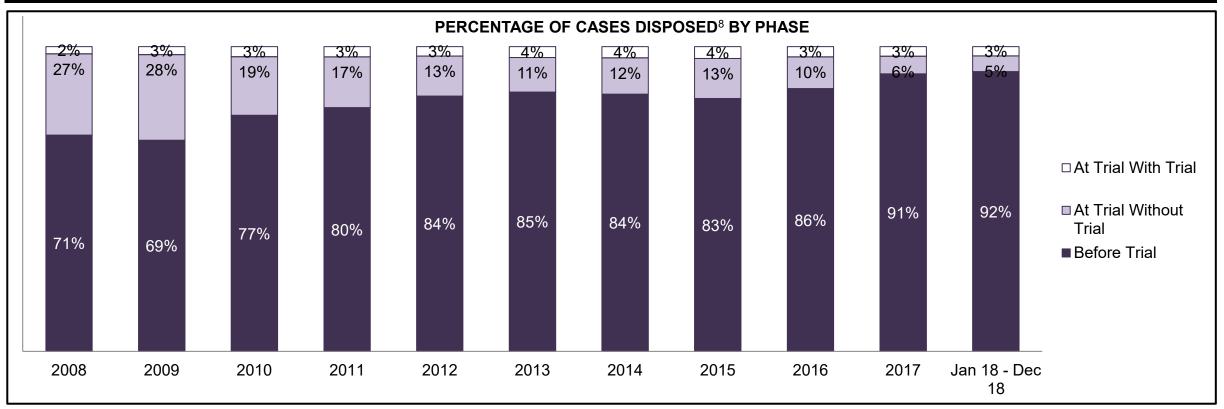

PROVINCIAL DASHBOARD DECEMBER 31, 2018

| Cases Disposed <sup>8</sup> by Phase and Pe | rcentage of In- | Custody <sup>11</sup> , | Out-of-Custo | ody <sup>12</sup> Cases | at Case Disp | osition |         |         |         |         |                    |
|---------------------------------------------|-----------------|-------------------------|--------------|-------------------------|--------------|---------|---------|---------|---------|---------|--------------------|
| Phases                                      | 2008            | 2009                    | 2010         | 2011                    | 2012         | 2013    | 2014    | 2015    | 2016    | 2017    | Jan 18 -<br>Dec 18 |
| At Trial With Trial                         | 14,924          | 14,281                  | 13,333       | 12,913                  | 12,507       | 11,635  | 10,711  | 9,759   | 9,325   | 9,209   | 8,399              |
| In-Custody                                  | 13%             | 14%                     | 16%          | 15%                     | 17%          | 16%     | 15%     | 15%     | 14%     | 14%     | 12%                |
| Out-of-Custody                              | 87%             | 86%                     | 84%          | 85%                     | 83%          | 84%     | 85%     | 85%     | 86%     | 86%     | 88%                |
| At Trial Without Trial                      | 38,567          | 37,885                  | 35,859       | 31,139                  | 27,205       | 25,048  | 22,226  | 19,582  | 18,371  | 17,471  | 16,029             |
| In-Custody                                  | 13%             | 13%                     | 13%          | 14%                     | 15%          | 15%     | 14%     | 14%     | 14%     | 14%     | 13%                |
| Out-of-Custody                              | 87%             | 87%                     | 87%          | 86%                     | 85%          | 85%     | 86%     | 86%     | 86%     | 86%     | 87%                |
| Before Trial                                | 216,849         | 217,749                 | 225,025      | 212,794                 | 207,335      | 194,998 | 177,161 | 175,908 | 179,464 | 187,457 | 187,060            |
| In-Custody                                  | 26%             | 24%                     | 22%          | 22%                     | 23%          | 23%     | 22%     | 23%     | 23%     | 22%     | 20%                |
| Out-of-Custody                              | 74%             | 76%                     | 78%          | 78%                     | 77%          | 77%     | 78%     | 77%     | 77%     | 78%     | 80%                |