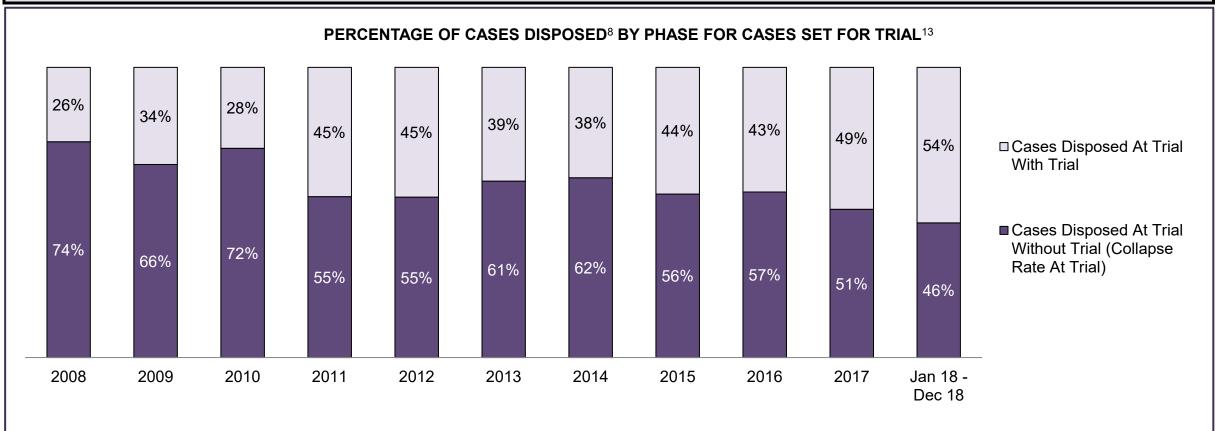

| 2,448 | 2,320 | 1,877 | 1,620 | 1,738 | 1,653 | 1,479 | 1,572 | 2,004 | 1,362              |  |  |
| In-Custody                               | 23%                                                                                                                                      | 18%   | 15%   | 14%   | 18%   | 14%   | 16%   | 16%   | 17%   | 14%   | 14%                |  |  |
| Out-of-Custody                           | 77%                                                                                                                                      | 82%   | 85%   | 86%   | 82%   | 86%   | 84%   | 84%   | 83%   | 86%   | 86%                |  |  |

LINDSAY DASHBOARD



LINDSAY DASHBOARD



| Percentage of Cases Disposed <sup>8</sup> A | Percentage of Cases Disposed <sup>8</sup> At Trial Without Trial (Collapse Rate At Trial <sup>2</sup> ) by Offence Group At Disposition |      |      |      |      |      |      |      |      |      |                    |  |  |  |
|---------------------------------------------|-----------------------------------------------------------------------------------------------------------------------------------------|------|------|------|------|------|------|------|------|------|--------------------|--|--|--|
| Offence Group at Disposition <sup>14</sup>  | 2008                                                                                                                                    | 2009 | 2010 | 2011 | 2012 | 2013 | 2014 | 2015 | 2016