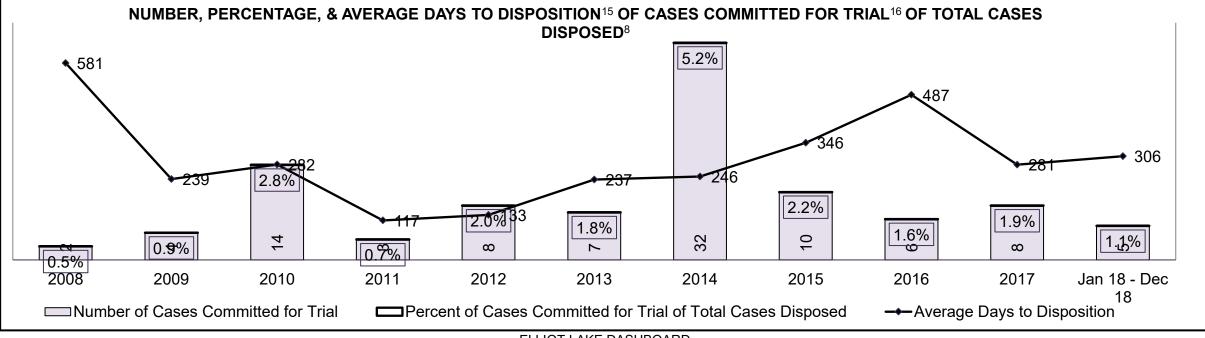

### ONTARIO COURT OF JUSTICE CRIMINAL MODERNIZATION COMMITTEE PROVINCIAL DASHBOARD<sup>19</sup> CASES PENDING AS OF DECEMBER 31, 2018