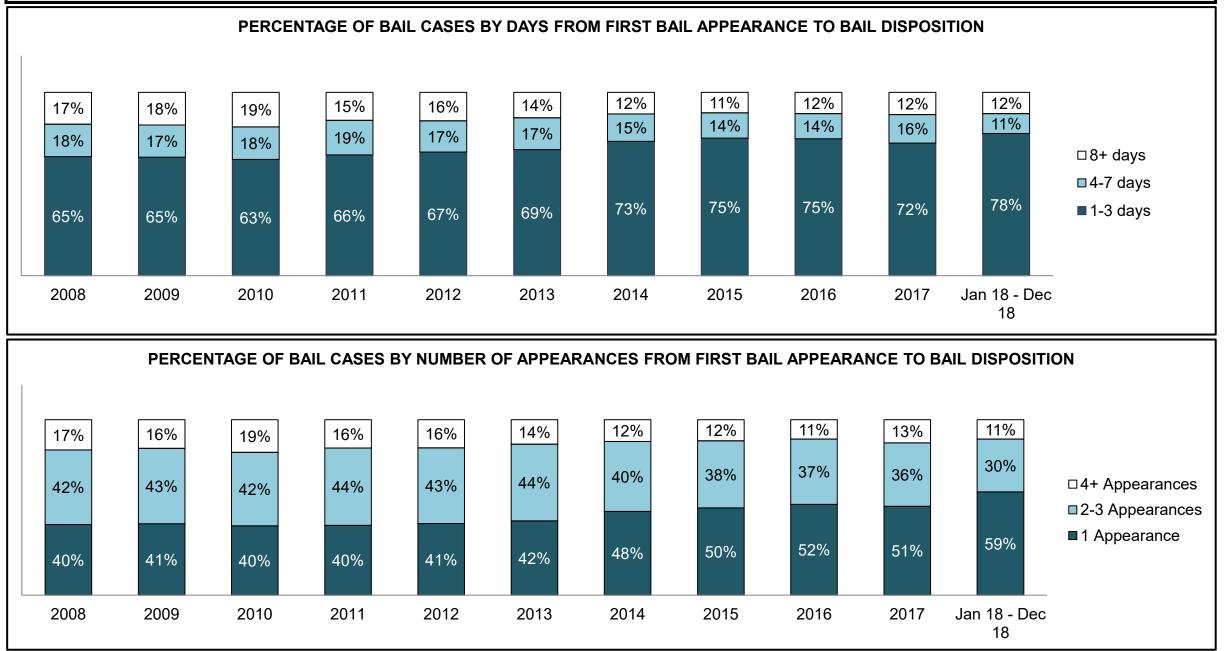

|              |                                            | <b>1</b> - 4 - 4                      | Jan 18 - | Dec 18             |                      | Change from 2014 |
|--------------|--------------------------------------------|---------------------------------------|----------|--------------------|----------------------|------------------|
|              | Keyi                                       | Metric                                | Percent  | Cases <sup>1</sup> | 2014 Cluster Median* | Cluster Median   |
|              | Disposed cases that beg                    | an in the Bail Phase                  | 44.8%    | 94,663             | 44.0%                | 0.8%             |
|              | Bail cases with a bail                     | Total                                 | 60.2%    | 56,992             | 56.6%                | 3.6%             |
|              | outcome (release order                     | Bail Disposition with 1 appearance    | 58.3%    | 33,210             | 51.4%                | 6.8%             |
| Dell         | or detention order)                        | Bail Disposition in 1-3 days          | 74.0%    | 42,178             | 72.5%                | 1.5%             |
| Bail         |                                            | Total                                 | 39.8%    | 37,671             | 43.4%                | -3.6%            |
|              | Bail cases with no bail                    | Case disposition in 1-3 appearances   | 26.1%    | 9,845              | 35.0%                | -8.9%            |
|              | disposition but with a<br>case disposition | Case disposition in 0-3 months        | 68.8%    | 25,903             | 76.5%                | -7.7%            |
|              | case disposition                           | Case disposition rate before trial    | 93.0%    | 35,048             | 90.5%                | 2.5%             |
|              |                                            |                                       |          |                    |                      |                  |
|              | Disposition rate (includes                 | bail cases with case dispositions)    | 88.4%    | 187,060            | 84.3%                | 4.1%             |
| Before Trial | Disposed within 1-3 appe                   | earances (net of bench warrant cases) | 35.4%    | 50,741             | 42.7%                | -7.3%            |
|              | Disposed within 0-3 mon                    | ths (net of bench warrant cases)      | 54.7%    | 78,328             | 61.7%                | -7.0%            |
|              |                                            |                                       |          |                    |                      |                  |
| Trial        | Collapse Rate at Trial <sup>2</sup>        |                                       | 65.6%    | 16,029             | 67.5%                | -1.9%            |

|              | Kay                                     | Matuia                                 | Jan 18  | - Dec 18           | 2014 Baseline           | Change from 2014 Regional |
|--------------|-----------------------------------------|----------------------------------------|---------|--------------------|-------------------------|---------------------------|
|              | Keyi                                    | Metric                                 | Percent | Cases <sup>1</sup> | <b>Regional Median*</b> | Median                    |
|              | Disposed cases that be                  | gan in the Bail Phase                  | 32.3%   | 11,330             | 32.5%                   | -0.2%                     |
|              | Bail cases with a bail                  | Total                                  | 63.9%   | 7,244              | 53.7%                   | 10.2%                     |
|              | outcome (release order                  | Bail Disposition with 1 appearance     | 59.0%   | 4,271              | 52.5%                   | 6.5%                      |
| Deil         | or detention order)                     | Bail Disposition in 1-3 days           | 74.7%   | 5,412              | 72.9%                   | 1.8%                      |
| Bail         |                                         | Total                                  | 36.1%   | 4,086              | 46.3%                   | -10.2%                    |
|              | Bail cases with no bail                 | Case disposition in 1-3 appearances    | 27.1%   | 1,109              | 38.7%                   | -11.6%                    |
|              | disposition but with a case disposition | Case disposition in 0-3 months         | 69.3%   | 2,833              | 79.1%                   | -9.8%                     |
|              | case disposition                        | Case disposition rate before trial     | 93.2%   | 3,810              | 92.8%                   | 0.4%                      |
|              |                                         |                                        |         |                    |                         |                           |
|              | Disposition rate (include               | es bail cases with case dispositions)  | 89.0%   | 31,231             | 88.7%                   | 0.3%                      |
| Before Trial | Disposed within 1-3 app                 | pearances (net of bench warrant cases) | 39.0%   | 9,740              | 46.0%                   | -7.0%                     |
|              | Disposed within 0-3 mo                  | nths (net of bench warrant cases)      | 53.9%   | 13,451             | 60.7%                   | -6.8%                     |
|              |                                         |                                        |         |                    |                         |                           |
| Trial        | Collapse Rate at Trial <sup>2</sup>     |                                        | 61.6%   | 2,385              | 62.3%                   | -0.7%                     |

|              |                                         | M. ( ).                                | Jan 18 -                                                                                                                                                                                                                                                                                                               | - Dec 18           |                                  | Change from 2014 |
|--------------|-----------------------------------------|----------------------------------------|------------------------------------------------------------------------------------------------------------------------------------------------------------------------------------------------------------------------------------------------------------------------------------------------------------------------|--------------------|----------------------------------|------------------|
|              | Keyl                                    | Metric                                 | Percent                                                                                                                                                                                                                                                                                                                | Cases <sup>1</sup> | 2014 Cluster Median <sup>*</sup> | Cluster Median   |
|              | Disposed cases that be                  | gan in the Bail Phase                  | 30.6%                                                                                                                                                                                                                                                                                                                  | 2,328              | 48.0%                            | -17.4%           |
|              | Bail cases with a bail                  | Total                                  | 61.7%                                                                                                                                                                                                                                                                                                                  | 1,437              | 56.0%                            | 5.7%             |
|              | outcome (release order                  | Bail Disposition with 1 appearance     | 60.1%                                                                                                                                                                                                                                                                                                                  | 864                | 47.7%                            | 12.4%            |
| Dell         | or detention order)                     | Bail Disposition in 1-3 days           | 30.6%   2,328   48.0%     61.7%   1,437   56.0%     earance   60.1%   864   47.7%     77.5%   1,113   70.6%     38.3%   891   44.0%     earances   20.4%   182   35.1%     onths   60.8%   542   77.2%     e trial   89.3%   796   90.7%     ositions)   89.3%   6,791   83.6%     rant cases)   38.5%   2,031   39.1% | 70.6%              | 6.9%                             |                  |
|              |                                         | Total                                  | 38.3%                                                                                                                                                                                                                                                                                                                  | 891                | 44.0%                            | -5.7%            |
|              | Bail cases with no bail                 | Case disposition in 1-3 appearances    | 20.4%                                                                                                                                                                                                                                                                                                                  | 182                | 35.1%                            | -14.7%           |
|              | disposition but with a case disposition | Case disposition in 0-3 months         | 60.8%                                                                                                                                                                                                                                                                                                                  | 542                | 77.2%                            | -16.4%           |
|              | case disposition                        | Case disposition rate before trial     | 89.3%                                                                                                                                                                                                                                                                                                                  | 796                | 90.7%                            | -1.3%            |
|              |                                         |                                        |                                                                                                                                                                                                                                                                                                                        |                    |                                  |                  |
|              | Disposition rate (include               | es bail cases with case dispositions)  | 89.3%                                                                                                                                                                                                                                                                                                                  | 6,791              | 83.6%                            | 5.7%             |
| Before Trial | Disposed within 1-3 app                 | pearances (net of bench warrant cases) | 38.5%                                                                                                                                                                                                                                                                                                                  | 2,031              | 39.1%                            | -0.7%            |
|              | Disposed within 0-3 mo                  | nths (net of bench warrant cases)      | 53.5%                                                                                                                                                                                                                                                                                                                  | 2,825              | 60.6%                            | -7.1%            |
|              |                                         |                                        |                                                                                                                                                                                                                                                                                                                        |                    |                                  |                  |
| Trial        | Collapse Rate at Trial <sup>2</sup>     |                                        | 65.1%                                                                                                                                                                                                                                                                                                                  | 529                | 71.0%                            | -5.9%            |

|                      |                                         |                                        | Jan 18                                                                                                                                                                                                                                                                                                                                                                                                                                     | - Dec 18           |                                  | Change from 2014 |
|----------------------|-----------------------------------------|----------------------------------------|--------------------------------------------------------------------------------------------------------------------------------------------------------------------------------------------------------------------------------------------------------------------------------------------------------------------------------------------------------------------------------------------------------------------------------------------|--------------------|----------------------------------|------------------|
|                      | Keyi                                    | Metric                                 | Percent                                                                                                                                                                                                                                                                                                                                                                                                                                    | Cases <sup>1</sup> | 2014 Cluster Median <sup>*</sup> | Cluster Median   |
|                      | Disposed cases that be                  | gan in the Bail Phase                  | 22.0%                                                                                                                                                                                                                                                                                                                                                                                                                                      | 222                | 33.5%                            | -11.5%           |
|                      | Bail cases with a bail                  | Total                                  | 59.0%                                                                                                                                                                                                                                                                                                                                                                                                                                      | 131                | 50.7%                            | 8.3%             |
|                      | outcome (release order                  | Bail Disposition with 1 appearance     | 61.1%                                                                                                                                                                                                                                                                                                                                                                                                                                      | 80                 | 52.9%                            | 8.2%             |
| Dell                 | or detention order)                     | Bail Disposition in 1-3 days           | hase   22.0%   222   33.5%     59.0%   131   50.7%     with 1 appearance   61.1%   80   52.9%     in 1-3 days   81.7%   107   73.8%     41.0%   91   49.3%     n in 1-3 appearances   34.1%   31   33.4%     n in 0-3 months   68.1%   62   77.3%     n rate before trial   95.6%   87   91.8%     n case dispositions)   91.1%   917   85.7%     f bench warrant cases)   47.1%   375   47.2%     ch warrant cases)   51.9%   413   62.6% | 73.8%              | 7.9%                             |                  |
|                      |                                         | Total                                  | 41.0%                                                                                                                                                                                                                                                                                                                                                                                                                                      | 91                 | 49.3%                            | -8.3%            |
|                      | Bail cases with no bail                 | Case disposition in 1-3 appearances    | 34.1%                                                                                                                                                                                                                                                                                                                                                                                                                                      | 31                 | 33.4%                            | 0.7%             |
|                      | disposition but with a case disposition | Case disposition in 0-3 months         | 68.1%                                                                                                                                                                                                                                                                                                                                                                                                                                      | 62                 | 77.3%                            | -9.2%            |
|                      | case disposition                        | Case disposition rate before trial     | 95.6%                                                                                                                                                                                                                                                                                                                                                                                                                                      | 87                 | 91.8%                            | 3.8%             |
|                      | -                                       | ·                                      |                                                                                                                                                                                                                                                                                                                                                                                                                                            |                    |                                  |                  |
|                      | Disposition rate (include               | es bail cases with case dispositions)  | 91.1%                                                                                                                                                                                                                                                                                                                                                                                                                                      | 917                | 85.7%                            | 5.4%             |
| Bail<br>Before Trial | Disposed within 1-3 app                 | bearances (net of bench warrant cases) | 47.1%                                                                                                                                                                                                                                                                                                                                                                                                                                      | 375                | 47.2%                            | -0.1%            |
|                      | Disposed within 0-3 mo                  | nths (net of bench warrant cases)      | 51.9%                                                                                                                                                                                                                                                                                                                                                                                                                                      | 413                | 62.6%                            | -10.7%           |
|                      |                                         |                                        |                                                                                                                                                                                                                                                                                                                                                                                                                                            |                    |                                  |                  |
| Trial                | Collapse Rate at Trial <sup>2</sup>     |                                        | 64.4%                                                                                                                                                                                                                                                                                                                                                                                                                                      | 58                 | 66.9%                            | -2.5%            |

|                        | K                                       |                                        | Jan 18  | - Dec 18           |                      | Change from 2014 |
|------------------------|-----------------------------------------|----------------------------------------|---------|--------------------|----------------------|------------------|
|                        | Keyl                                    | Metric                                 | Percent | Cases <sup>1</sup> | 2014 Cluster Median* | Cluster Median   |
|                        | Disposed cases that be                  | gan in the Bail Phase                  | 38.4%   | 389                | 33.5%                | 4.9%             |
|                        | Bail cases with a bail                  | Total                                  | 59.6%   | 232                | 50.7%                | 9.0%             |
|                        | outcome (release order                  | Bail Disposition with 1 appearance     | 65.5%   | 152                | 52.9%                | 12.6%            |
| Dell                   | or detention order)                     | Bail Disposition in 1-3 days           | 80.6%   | 187                | 73.8%                | 6.8%             |
|                        |                                         | Total                                  | 40.4%   | 157                | 49.3%                | -9.0%            |
|                        | Bail cases with no bail                 | Case disposition in 1-3 appearances    | 28.0%   | 44                 | 33.4%                | -5.3%            |
|                        | disposition but with a case disposition | Case disposition in 0-3 months         | 73.9%   | 116                | 77.3%                | -3.4%            |
|                        | case disposition                        | Case disposition rate before trial     | 96.2%   | 151                | 91.8%                | 4.3%             |
|                        |                                         |                                        |         |                    |                      |                  |
|                        | Disposition rate (include               | es bail cases with case dispositions)  | 93.4%   | 945                | 85.7%                | 7.7%             |
| Before Trial           | Disposed within 1-3 app                 | pearances (net of bench warrant cases) | 36.4%   | 309                | 47.2%                | -10.9%           |
| Disposed within 0-3 mo |                                         | nths (net of bench warrant cases)      | 49.9%   | 424                | 62.6%                | -12.7%           |
|                        |                                         |                                        |         |                    |                      |                  |
| Trial                  | Collapse Rate at Trial <sup>2</sup>     |                                        | 43.3%   | 29                 | 66.9%                | -23.6%           |