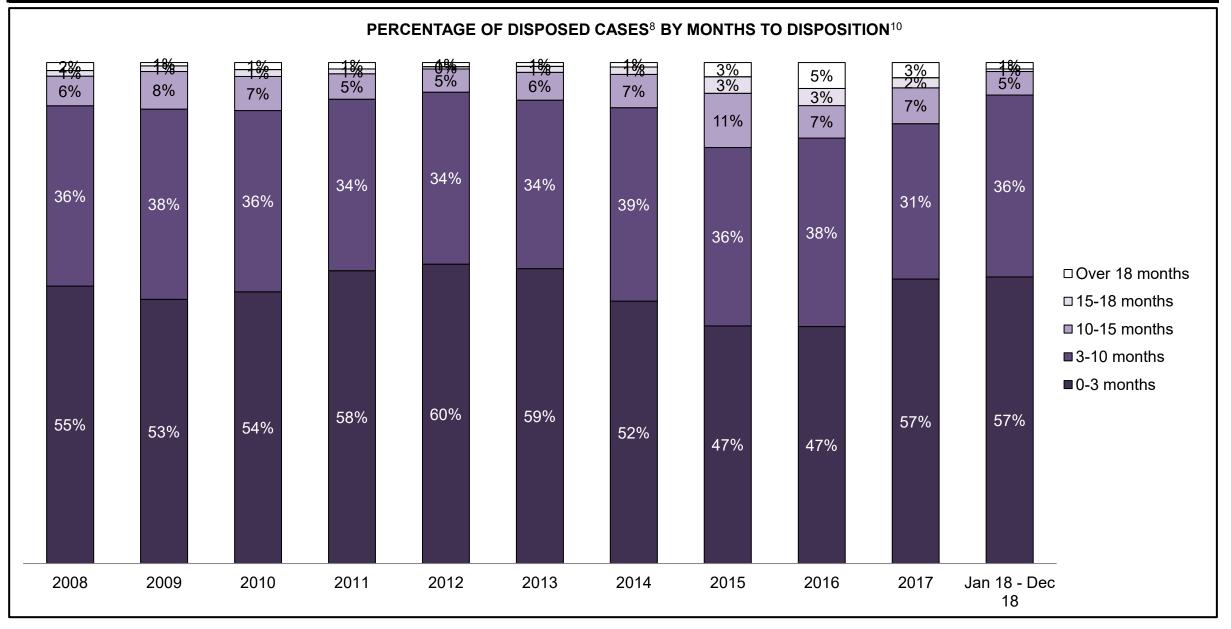

| 148  | 146  | 201                |
| Crimes Against Property                     | 126  | 134  | 147  | 101  | 143  | 119  | 148  | 141  | 132  | 128  | 198                |
| Administration of Justice                   | 94   | 81   | 90   | 58   | 72   | 79   | 112  | 138  | 137  | 123  | 163                |
| Other Criminal Code                         | 33   | 38   | 26   | 16   | 15   | 34   | 49   | 41   | 30   | 19   | 38                 |
| Criminal Code Traffic                       | 87   | 78   | 38   | 49   | 50   | 64   | 64   | 66   | 65   | 48   | 44                 |
| Federal Statute                             | 119  | 118  | 127  | 116  | 123  | 95   | 116  | 99   | 109  | 63   | 89                 |

WOODSTOCK DASHBOARD



WOODSTOCK DASHBOARD



WOODSTOCK DASHBOARD



WOODSTOCK DASHBOARD



| Cases Disposed <sup>8</sup> by Phase and Percentage of In-Custody <sup>11</sup> , Out-of-Custody <sup>12</sup> Cases at Case Disposition |       |       |       |       |       |       |       |       |       |       |                    |
|------------------------------------------------------------------------------------------------------------------------------------------|-------|-------|-------|-------|-------|-------|-------|-------|-------|-------|--------------------|
| Phases                                                                                                                                   | 2008  | 2009  | 2010  | 2011  | 2012  | 2013  | 2014  | 2015  | 2016  | 2017  | Jan 18 -<br>Dec 18 |
| At Trial With Trial