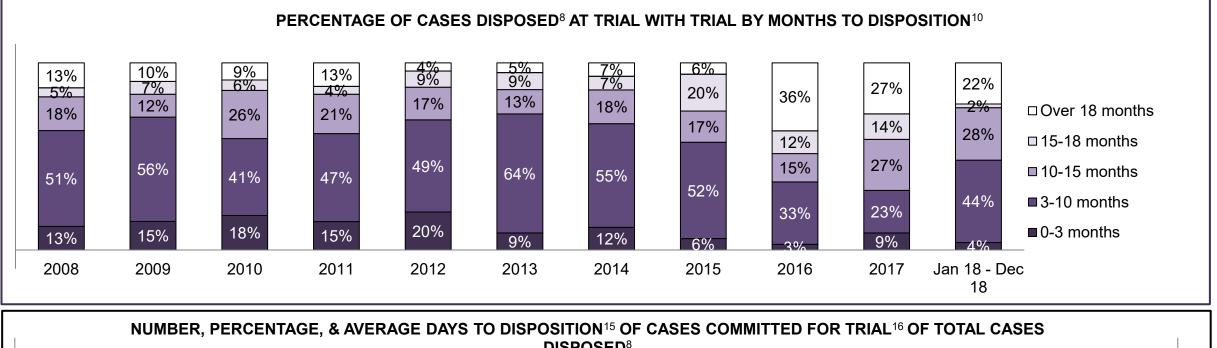

PROVINCIAL DASHBOARD DECEMBER 31, 2018

| Cases Disposed <sup>8</sup> by Phase and Pe | rcentage of In- | Custody <sup>11</sup> , | Out-of-Custo | ody <sup>12</sup> Cases | at Case Disp | osition |         |         |         |         |                    |
|---------------------------------------------|-----------------|-------------------------|--------------|-------------------------|--------------|---------|---------|---------|---------|---------|--------------------|
| Phases                                      | 2008            | 2009                    | 2010         | 2011                    | 2012         | 2013    | 2014    | 2015    | 2016    | 2017    | Jan 18 -<br>Dec 18 |
| At Trial With Trial                         | 14,924          | 14,281                  | 13,333       | 12,913                  | 12,507       | 11,635  | 10,711  | 9,759   | 9,325   | 9,209   | 8,399              |
| In-Custody                                  | 13%             | 14%                     | 16%          | 15%                     | 17%          | 16%     | 15%     | 15%     | 14%     | 14%     | 12%                |
| Out-of-Custody                              | 87%             | 86%                     | 84%          | 85%                     | 83%          | 84%     | 85%     | 85%     | 86%     | 86%     | 88%                |
| At Trial Without Trial                      | 38,567          | 37,885                  | 35,859       | 31,139                  | 27,205       | 25,048  | 22,226  | 19,582  | 18,371  | 17,471  | 16,029             |
| In-Custody                                  | 13%             | 13%                     | 13%          | 14%                     | 15%          | 15%     | 14%     | 14%     | 14%     | 14%     | 13%                |
| Out-of-Custody                              | 87%             | 87%                     | 87%          | 86%                     | 85%          | 85%     | 86%     | 86%     | 86%     | 86%     | 87%                |
| Before Trial                                | 216,849         | 217,749                 | 225,025      | 212,794                 | 207,335      | 194,998 | 177,161 | 175,908 | 179,464 | 187,457 | 187,060            |
| In-Custody                                  | 26%             | 24%                     | 22%          | 22%                     | 23%          | 23%     | 22%     | 23%     | 23%     | 22%     | 20%                |
| Out-of-Custody                              | 74%             | 76%                     | 78%          | 78%                     | 77%          | 77%     | 78%     | 77%     | 77%     | 78%     | 80%                |

| Percentage of Cases Disposed <sup>8</sup> At 1 | rial Without | : Trial (Colla | pse Rate At | Trial <sup>2</sup> ) by Of | fence Group | At Disposit | ion  |      |      |      |                    |
|------------------------------------------------|--------------|----------------|-------------|----------------------------|-------------|-------------|------|------|------|------|--------------------|
| Offence Group at Disposition <sup>14</sup>     | 2008         | 2009           | 2010        | 2011                       | 2012        | 2013        | 2014 | 2015 | 2016 | 2017 | Jan 18 -<br>Dec 18 |
| Crimes Against The Person                      | 41%          | 40%            | 40%         | 42%                        | 43%         | 42%         | 42%  | 41%  | 43%  | 44%  | 44%                |
| Crimes Against Property                        | 13%          | 13%            | 13%         | 12%                        | 11%         | 12%         | 11%  | 11%  | 10%  | 10%  | 10%                |
| Administration of Justice                      | 14%          | 14%            | 13%         | 13%                        | 13%         | 13%         | 12%  | 13%  | 13%  | 12%  | 12%                |
| Other Criminal Code                            | 6%           | 6%             | 6%          | 6%                         | 6%          | 6%          | 6%   | 6%   | 6%   | 6%   | 6%                 |
| Criminal Code Traffic                          | 16%          | 18%            | 18%         | 14%                        | 15%         | 16%         | 16%  | 16%  | 16%  | 17%  | 18%                |
| Federal Statute                                | 9%           | 10%            | 10%         | 12%                        | 12%         | 11%         | 12%  | 12%  | 12%  | 11%  | 10%                |
| Total                                          | 100%         | 100%           | 100%        | 100%                       | 100%        | 100%        | 100% | 100% | 100% | 100% | 100%               |