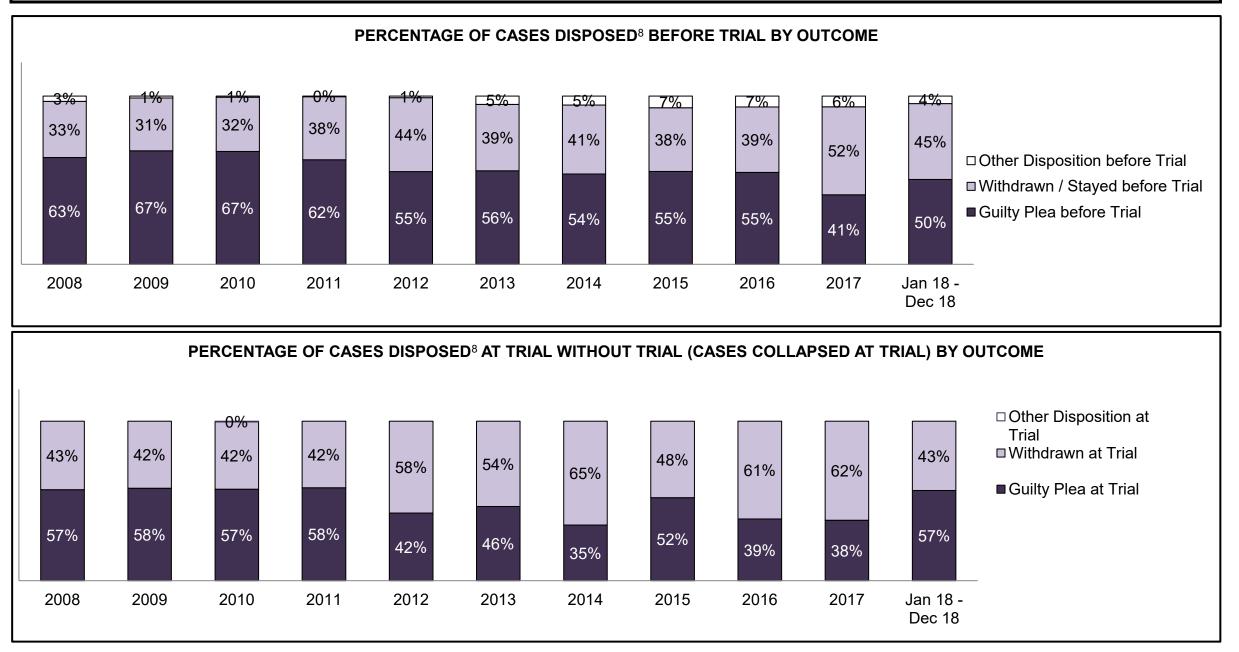

PROVINCIAL DASHBOARD DECEMBER 31, 2018

| Cases Disposed <sup>8</sup> by Phase and Pe | rcentage of In- | Custody <sup>11</sup> , | Out-of-Custo | ody <sup>12</sup> Cases | at Case Disp | osition |         |         |         |         |                    |
|---------------------------------------------|-----------------|-------------------------|--------------|-------------------------|--------------|---------|---------|---------|---------|---------|--------------------|
| Phases                                      | 2008            | 2009                    | 2010         | 2011                    | 2012         | 2013    | 2014    | 2015    | 2016    | 2017    | Jan 18 -<br>Dec 18 |
| At Trial With Trial                         | 14,924          | 14,281                  | 13,333       | 12,913                  | 12,507       | 11,635  | 10,711  | 9,759   | 9,325   | 9,209   | 8,399              |
| In-Custody                                  | 13%             | 14%                     | 16%          | 15%                     | 17%          | 16%     | 15%     | 15%     | 14%     | 14%     | 12%                |
| Out-of-Custody                              | 87%             | 86%                     | 84%          | 85%                     | 83%          | 84%     | 85%     | 85%     | 86%     | 86%     | 88%                |
| At Trial Without Trial                      | 38,567          | 37,885                  | 35,859       | 31,139                  | 27,205       | 25,048  | 22,226  | 19,582  | 18,371  | 17,471  | 16,029             |
| In-Custody                                  | 13%             | 13%                     | 13%          | 14%                     | 15%          | 15%     | 14%     | 14%     | 14%     | 14%     | 13%                |
| Out-of-Custody                              | 87%             | 87%                     | 87%          | 86%                     | 85%          | 85%     | 86%     | 86%     | 86%     | 86%     | 87%                |
| Before Trial                                | 216,849         | 217,749                 | 225,025      | 212,794                 | 207,335      | 194,998 | 177,161 | 175,908 | 179,464 | 187,457 | 187,060            |
| In-Custody                                  | 26%             | 24%                     | 22%          | 22%                     | 23%          | 23%     | 22%     | 23%     | 23%     | 22%     | 20%                |
| Out-of-Custody                              | 74%             | 76%                     | 78%          | 78%                     | 77%          | 77%     | 78%     | 77%     | 77%     | 78%     | 80%                |