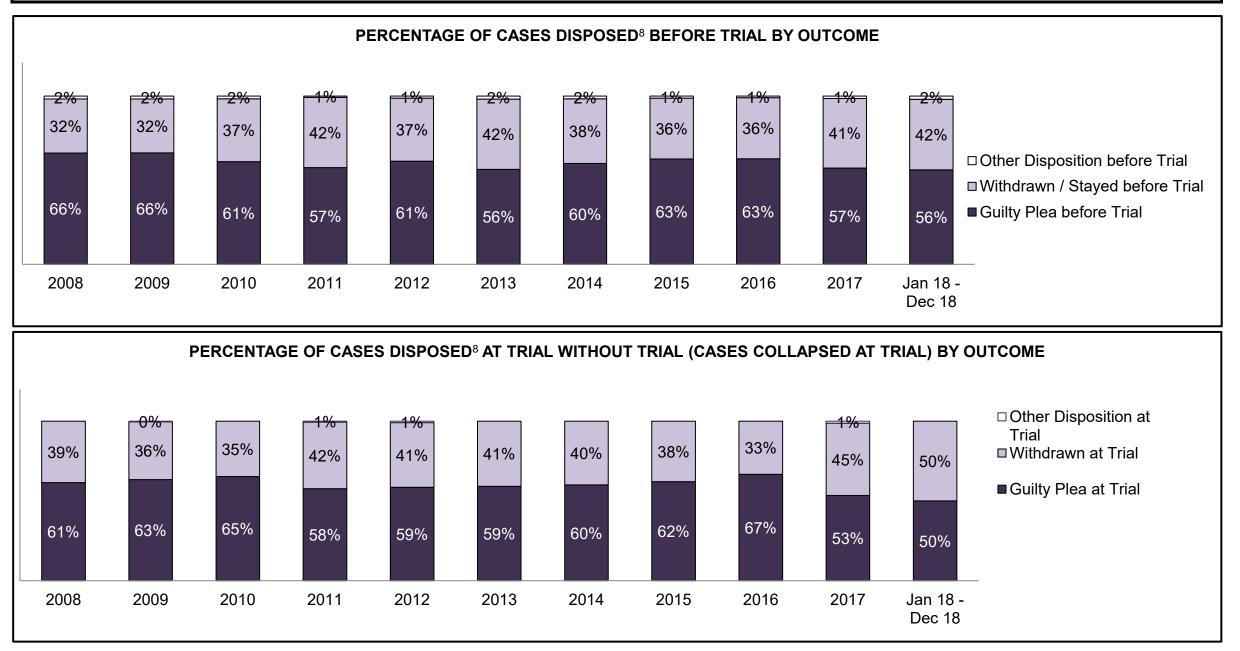

PROVINCIAL DASHBOARD DECEMBER 31, 2018

| Cases Disposed <sup>8</sup> by Phase and Pe | rcentage of In- | Custody <sup>11</sup> , | Out-of-Custo | ody <sup>12</sup> Cases | at Case Disp | osition |         |         |         |         |                    |
|---------------------------------------------|-----------------|-------------------------|--------------|-------------------------|--------------|---------|---------|---------|---------|---------|--------------------|
| Phases                                      | 2008            | 2009                    | 2010         | 2011                    | 2012         | 2013    | 2014    | 2015    | 2016    | 2017    | Jan 18 -<br>Dec 18 |
| At Trial With Trial                         | 14,924          | 14,281                  | 13,333       | 12,913                  | 12,507       | 11,635  | 10,711  | 9,759   | 9,325   | 9,209   | 8,399              |
| In-Custody                                  | 13%             | 14%                     | 16%          | 15%                     | 17%          | 16%     | 15%     | 15%     | 14%     | 14%     | 12%                |
| Out-of-Custody                              | 87%             | 86%                     | 84%          | 85%                     | 83%          | 84%     | 85%     | 85%     | 86%     | 86%     | 88%                |
| At Trial Without Trial                      | 38,567          | 37,885                  | 35,859       | 31,139                  | 27,205       | 25,048  | 22,226  | 19,582  | 18,371  | 17,471  | 16,029             |
| In-Custody                                  | 13%             | 13%                     | 13%          | 14%                     | 15%          | 15%     | 14%     | 14%     | 14%     | 14%     | 13%                |
| Out-of-Custody                              | 87%             | 87%                     | 87%          | 86%                     | 85%          | 85%     | 86%     | 86%     | 86%     | 86%     | 87%                |
| Before Trial                                | 216,849         | 217,749                 | 225,025      | 212,794                 | 207,335      | 194,998 | 177,161 | 175,908 | 179,464 | 187,457 | 187,060            |
| In-Custody                                  | 26%             | 24%                     | 22%          | 22%                     | 23%          | 23%     | 22%     | 23%     | 23%     | 22%     | 20%                |
| Out-of-Custody                              | 74%             | 76%                     | 78%          | 78%                     | 77%          | 77%     | 78%     | 77%     | 77%     | 78%     | 80%                |

| Percentage of Cases Disposed <sup>8</sup> At 1 | rial Without | : Trial (Colla | pse Rate At | Trial <sup>2</sup> ) by Of | fence Group | At Disposit | ion  |      |      |      |                    |
|------------------------------------------------|--------------|----------------|-------------|----------------------------|-------------|-------------|------|------|------|------|--------------------|
| Offence Group at Disposition <sup>14</sup>     | 2008         | 2009           | 2010        | 2011                       | 2012        | 2013        | 2014 | 2015 | 2016 | 2017 | Jan 18 -<br>Dec 18 |
| Crimes Against The Person                      | 41%          | 40%            | 40%         | 42%                        | 43%         | 42%         | 42%  | 41%  | 43%  | 44%  | 44%                |
| Crimes Against Property                        | 13%          | 13%            | 13%         | 12%                        | 11%         | 12%         | 11%  | 11%  | 10%  | 10%  | 10%                |
| Administration of Justice                      | 14%          | 14%            | 13%         | 13%                        | 13%         | 13%         | 12%  | 13%  | 13%  | 12%  | 12%                |
| Other Criminal Code                            | 6%           | 6%             | 6%          | 6%                         | 6%          | 6%          | 6%   | 6%   | 6%   | 6%   | 6%                 |
| Criminal Code Traffic                          | 16%          | 18%            | 18%         | 14%                        | 15%         | 16%         | 16%  | 16%  | 16%  | 17%  | 18%                |
| Federal Statute                                | 9%           | 10%            | 10%         | 12%                        | 12%         | 11%         | 12%  | 12%  | 12%  | 11%  | 10%                |
| Total                                          | 100%         | 100%           | 100%        | 100%                       | 100%        | 100%        | 100% | 100% | 100% | 100% | 100%               |