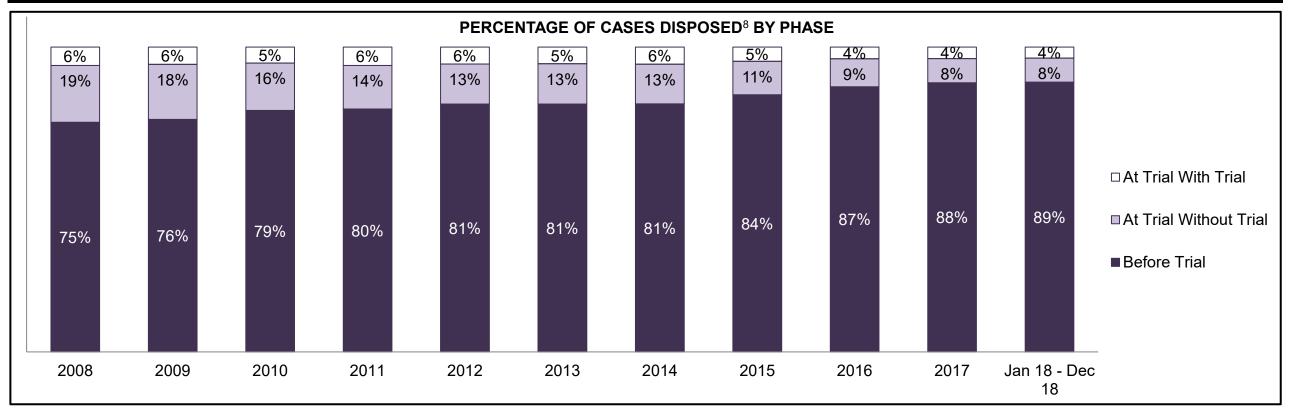

PROVINCIAL DASHBOARD DECEMBER 31, 2018

| Cases Disposed <sup>8</sup> by Phase and Pe | rcentage of In- | Custody <sup>11</sup> , | Out-of-Custo | ody <sup>12</sup> Cases | at Case Disp | osition |         |         |         |         |                    |
|---------------------------------------------|-----------------|-------------------------|--------------|-------------------------|--------------|---------|---------|---------|---------|---------|--------------------|
| Phases                                      | 2008            | 2009                    | 2010         | 2011                    | 2012         | 2013    | 2014    | 2015    | 2016    | 2017    | Jan 18 -<br>Dec 18 |
| At Trial With Trial                         | 14,924          | 14,281                  | 13,333       | 12,913                  | 12,507       | 11,635  | 10,711  | 9,759   | 9,325   | 9,209   | 8,399              |
| In-Custody                                  | 13%             | 14%                     | 16%          | 15%                     | 17%          | 16%     | 15%     | 15%     | 14%     | 14%     | 12%                |
| Out-of-Custody                              | 87%             | 86%                     | 84%          | 85%                     | 83%          | 84%     | 85%     | 85%     | 86%     | 86%     | 88%                |
| At Trial Without Trial                      | 38,567          | 37,885                  | 35,859       | 31,139                  | 27,205       | 25,048  | 22,226  | 19,582  | 18,371  | 17,471  | 16,029             |
| In-Custody                                  | 13%             | 13%                     | 13%          | 14%                     | 15%          | 15%     | 14%     | 14%     | 14%     | 14%     | 13%                |
| Out-of-Custody                              | 87%             | 87%                     | 87%          | 86%                     | 85%          | 85%     | 86%     | 86%     | 86%     | 86%     | 87%                |
| Before Trial                                | 216,849         | 217,749                 | 225,025      | 212,794                 | 207,335      | 194,998 | 177,161 | 175,908 | 179,464 | 187,457 | 187,060            |
| In-Custody                                  | 26%             | 24%                     | 22%          | 22%                     | 23%          | 23%     | 22%     | 23%     | 23%     | 22%     | 20%                |
| Out-of-Custody                              | 74%             | 76%                     | 78%          | 78%                     | 77%          | 77%     | 78%     | 77%     | 77%     | 78%     | 80%                |