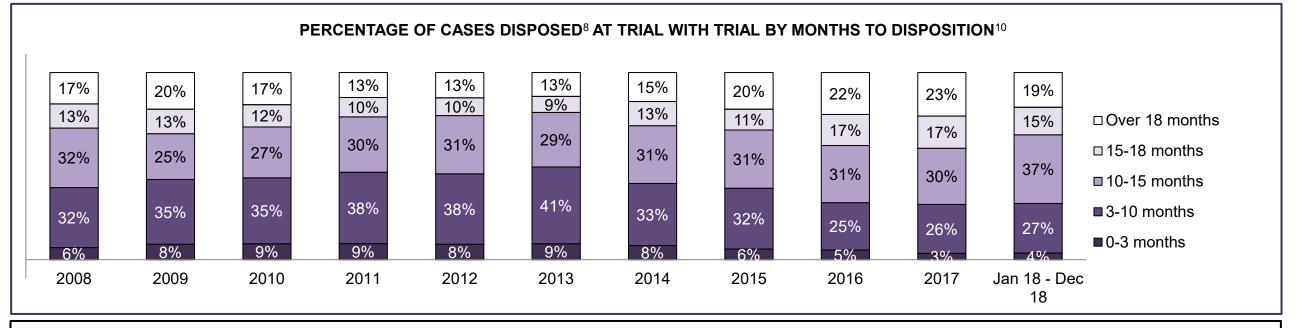

CENTRAL EAST DASHBOARD

CENTRAL EAST DASHBOARD

CENTRAL EAST DASHBOARD

CENTRAL EAST DASHBOARD

CENTRAL EAST DASHBOARD

| Phases                 | 2008   | 2009   | 2010   | 2011   | 2012   | 2013   | 2014   | 2015   | 2016   | 2017   | Jan 18 - Dec 18 |
|------------------------|--------|--------|--------|--------|--------|--------|--------|--------|--------|--------|-----------------|
| At Trial With Trial    | 1,954  | 2,118  | 1,764  | 1,664  | 1,672  | 1,502  | 1,471  | 1,476  | 1,505  | 1,587  | 1,484           |
| In-Custody             | 10%    | 12%    | 13%    | 12%    | 13%    | 14%    | 11%    | 12%    | 10%    | 10%    | 8%              |
| Out-of-Custody         | 90%    | 88%    | 87%    | 88%    | 87%    | 86%    | 89%    | 88%    | 90%    | 90%    | 92%             |
| At Trial Without Trial | 4,711  | 4,989  | 4,573  | 3,479  | 3,138  | 2,578  | 2,435  | 2,493  | 2,570  | 2,432  | 2,385           |
| In-Custody             | 11%    | 11%    | 11%    | 13%    | 14%    | 14%    | 13%    | 13%    | 10%    | 10%    | 10%             |
| Out-of-Custody         | 89%    | 89%    | 89%    | 87%    | 86%    | 86%    | 87%    | 87%    | 90%    | 90%    | 90%             |
| Before Trial           | 39,423 | 41,005 | 43,219 | 39,035 | 36,793 | 32,985 | 30,592 | 30,396 | 31,008 | 31,627 | 31,231          |
| In-Custody             | 21%    | 18%    | 18%    | 17%    | 17%    | 18%    | 17%    | 17%    | 17%    | 16%    | 13%             |
| Out-of-Custody         | 79%    | 82%    | 82%    | 83%    | 83%    | 82%    | 83%    | 83%    | 83%    | 84%    | 87%             |

CENTRAL EAST DASHBOARD

CENTRAL EAST DASHBOARD

| Percentage of Cases Disposed <sup>8</sup> A | Percentage of Cases Disposed <sup>8</sup> At Trial Without Trial (Collapse Rate At Trial <sup>2</sup> ) by Offence Group At Disposition |      |      |      |      |      |      |      |      |      |                 |  |
|---------------------------------------------|-----------------------------------------------------------------------------------------------------------------------------------------|------|------|------|------|------|------|------|------|------|-----------------|--|
| Offence Group at Disposition <sup>14</sup>  | 2008                                                                                                                                    | 2009 | 2010 | 2011 | 2012 | 2013 | 2014 | 2015 | 2016 | 2017 | Jan 18 - Dec 18 |  |
| Crimes Against The Person                   | 37%                                                                                                                                     | 34%  | 34%  | 38%  | 36%  | 36%  | 35%  | 33%  | 34%  | 34%  | 33%             |  |
| Crimes Against Property                     | 12%                                                                                                                                     | 11%  | 12%  | 12%  | 11%  | 12%  | 13%  | 11%  | 12%  | 11%  | 9%              |  |
| Administration of Justice                   | 12%                                                                                                                                     | 11%  | 11%  | 11%  | 10%  | 11%  | 10%  | 11%  | 11%  | 8%   | 10%             |  |
| Other Criminal Code                         | 6%                                                                                                                                      | 5%   | 5%   | 5%   | 6%   | 6%   | 5%   | 6%   | 5%   | 6%   | 7%              |  |
| Criminal Code Traffic                       | 25%                                                                                                                                     | 28%  | 28%  | 24%  | 25%  | 25%  | 27%  | 26%  | 27%  | 31%  | 31%             |  |
| Federal Statute                             | 8%                                                                                                                                      | 10%  | 9%   | 10%  | 11%  | 10%  | 11%  | 12%  | 11%  | 11%  | 10%             |  |
| Total                                       | 100%                                                                                                                                    | 100% | 100% | 100% | 100% | 100% | 100% | 100% | 100% | 100% | 100%            |  |

#### CENTRAL EAST DASHBOARD