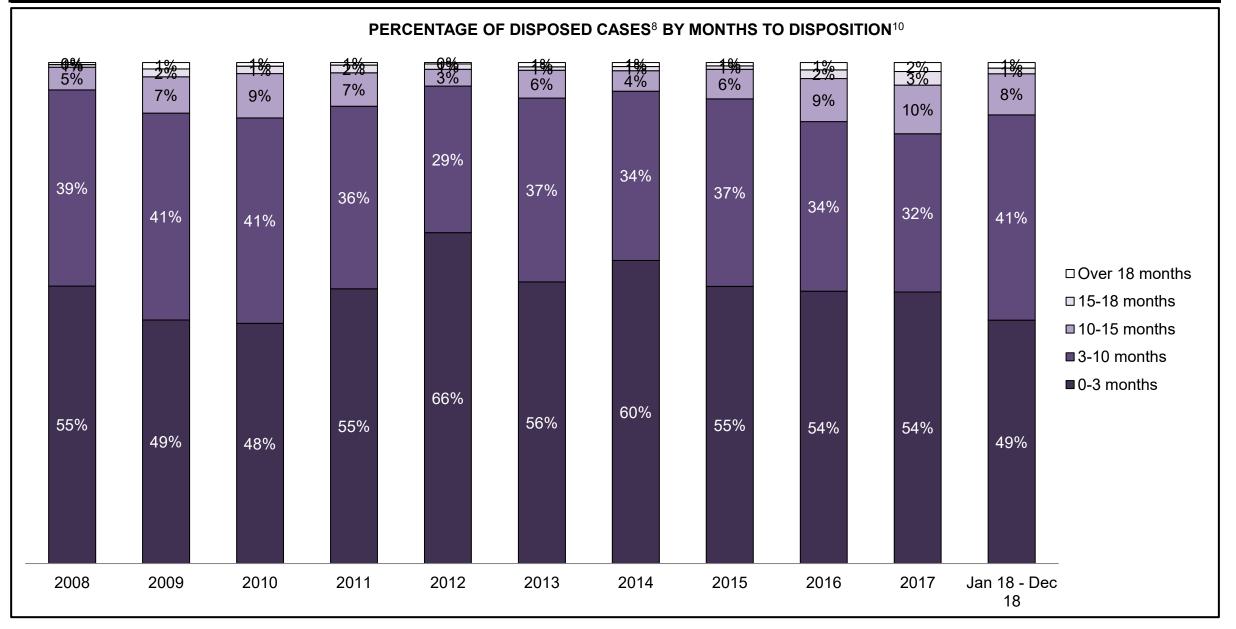

PROVINCIAL DASHBOARD DECEMBER 31, 2018

| Cases Disposed <sup>8</sup> by Phase and Pe | rcentage of In- | Custody <sup>11</sup> , | Out-of-Custo | ody <sup>12</sup> Cases | at Case Disp | osition |         |         |         |         |                    |
|---------------------------------------------|-----------------|-------------------------|--------------|-------------------------|--------------|---------|---------|---------|---------|---------|--------------------|
| Phases                                      | 2008            | 2009                    | 2010         | 2011                    | 2012         | 2013    | 2014    | 2015    | 2016    | 2017    | Jan 18 -<br>Dec 18 |
| At Trial With Trial                         | 14,924          | 14,281                  | 13,333       | 12,913                  | 12,507       | 11,635  | 10,711  | 9,759   | 9,325   | 9,209   | 8,399              |
| In-Custody                                  | 13%             | 14%                     | 16%          | 15%                     | 17%          | 16%     | 15%     | 15%     | 14%     | 14%     | 12%                |
| Out-of-Custody                              | 87%             | 86%                     | 84%          | 85%                     | 83%          | 84%     | 85%     | 85%     | 86%     | 86%     | 88%                |
| At Trial Without Trial                      | 38,567          | 37,885                  | 35,859       | 31,139                  | 27,205       | 25,048  | 22,226  | 19,582  | 18,371  | 17,471  | 16,029             |
| In-Custody                                  | 13%             | 13%                     | 13%          | 14%                     | 15%          | 15%     | 14%     | 14%     | 14%     | 14%     | 13%                |
| Out-of-Custody                              | 87%             | 87%                     | 87%          | 86%                     | 85%          | 85%     | 86%     | 86%     | 86%     | 86%     | 87%                |
| Before Trial                                | 216,849         | 217,749                 | 225,025      | 212,794                 | 207,335      | 194,998 | 177,161 | 175,908 | 179,464 | 187,457 | 187,060            |
| In-Custody                                  | 26%             | 24%                     | 22%          | 22%                     | 23%          | 23%     | 22%     | 23%     | 23%     | 22%     | 20%                |
| Out-of-Custody                              | 74%             | 76%                     | 78%          | 78%                     | 77%          | 77%     | 78%     | 77%     | 77%     | 78%     | 80%                |