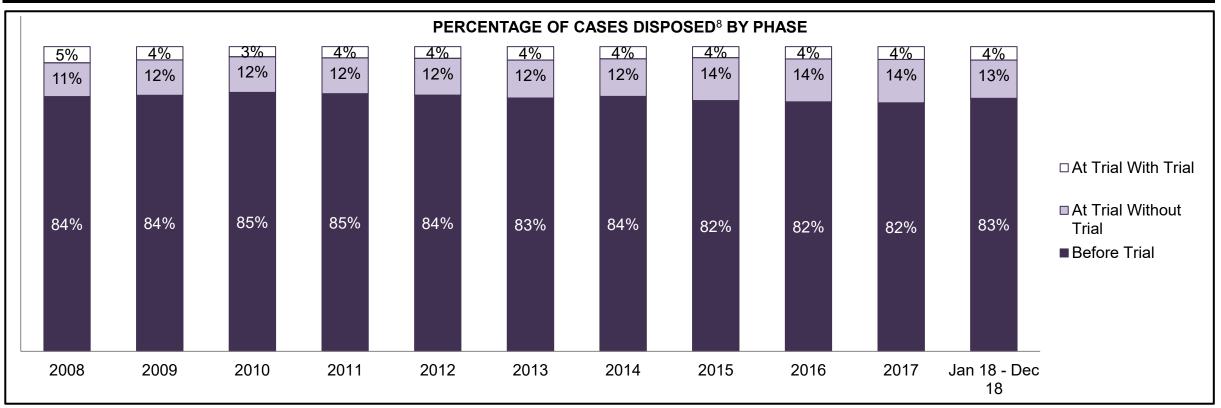

PROVINCIAL DASHBOARD DECEMBER 31, 2018

| Cases Disposed <sup>8</sup> by Phase and Pe | rcentage of In- | Custody <sup>11</sup> , | Out-of-Custo | ody <sup>12</sup> Cases | at Case Disp | osition |         |         |         |         |                    |
|---------------------------------------------|-----------------|-------------------------|--------------|-------------------------|--------------|---------|---------|---------|---------|---------|--------------------|
| Phases                                      | 2008            | 2009                    | 2010         | 2011                    | 2012         | 2013    | 2014    | 2015    | 2016    | 2017    | Jan 18 -<br>Dec 18 |
| At Trial With Trial                         | 14,924          | 14,281                  | 13,333       | 12,913                  | 12,507       | 11,635  | 10,711  | 9,759   | 9,325   | 9,209   | 8,399              |
| In-Custody                                  | 13%             | 14%                     | 16%          | 15%                     | 17%          | 16%     | 15%     | 15%     | 14%     | 14%     | 12%                |
| Out-of-Custody                              | 87%             | 86%                     | 84%          | 85%                     | 83%          | 84%     | 85%     | 85%     | 86%     | 86%     | 88%                |
| At Trial Without Trial                      | 38,567          | 37,885                  | 35,859       | 31,139                  | 27,205       | 25,048  | 22,226  | 19,582  | 18,371  | 17,471  | 16,029             |
| In-Custody                                  | 13%             | 13%                     | 13%          | 14%                     | 15%          | 15%     | 14%     | 14%     | 14%     | 14%     | 13%                |
| Out-of-Custody                              | 87%             | 87%                     | 87%          | 86%                     | 85%          | 85%     | 86%     | 86%     | 86%     | 86%     | 87%                |
| Before Trial                                | 216,849         | 217,749                 | 225,025      | 212,794                 | 207,335      | 194,998 | 177,161 | 175,908 | 179,464 | 187,457 | 187,060            |
| In-Custody                                  | 26%             | 24%                     | 22%          | 22%                     | 23%          | 23%     | 22%     | 23%     | 23%     | 22%     | 20%                |
| Out-of-Custody                              | 74%             | 76%                     | 78%          | 78%                     | 77%          | 77%     | 78%     | 77%     | 77%     | 78%     | 80%                |

CENTRAL EAST DASHBOARD

CENTRAL EAST DASHBOARD

CENTRAL EAST DASHBOARD

CENTRAL EAST DASHBOARD

CENTRAL EAST DASHBOARD

| Phases                 | 2008   | 2009   | 2010   | 2011   | 2012   | 2013   | 2014   | 2015   | 2016   | 2017   | Jan 18 - Dec 18 |
|------------------------|--------|--------|--------|--------|--------|--------|--------|--------|--------|--------|-----------------|
| At Trial With Trial    | 1,954  | 2,118  | 1,764  | 1,664  | 1,672  | 1,502  | 1,471  | 1,476  | 1,505  | 1,587  | 1,484           |
| In-Custody             | 10%    | 12%    | 13%    | 12%    | 13%    | 14%    | 11%    | 12%    | 10%    | 10%    | 8%              |
| Out-of-Custody         | 90%    | 88%    | 87%    | 88%    | 87%    | 86%    | 89%    | 88%    | 90%    | 90%    | 92%             |
| At Trial Without Trial | 4,711  | 4,989  | 4,573  | 3,479  | 3,138  | 2,578  | 2,435  | 2,493  | 2,570  | 2,432  | 2,385           |
| In-Custody             | 11%    | 11%    | 11%    | 13%    | 14%    | 14%    | 13%    | 13%    | 10%    | 10%    | 10%             |
| Out-of-Custody         | 89%    | 89%    | 89%    | 87%    | 86%    | 86%    | 87%    | 87%    | 90%    | 90%    | 90%             |
| Before Trial           | 39,423 | 41,005 | 43,219 | 39,035 | 36,793 | 32,985 | 30,592 | 30,396 | 31,008 | 31,627 | 31,231          |
| In-Custody             | 21%    | 18%    | 18%    | 17%    | 17%    | 18%    | 17%    | 17%    | 17%    | 16%    | 13%             |
| Out-of-Custody         | 79%    | 82%    | 82%    | 83%    | 83%    | 82%    | 83%    | 83%    | 83%    | 84%    | 87%             |