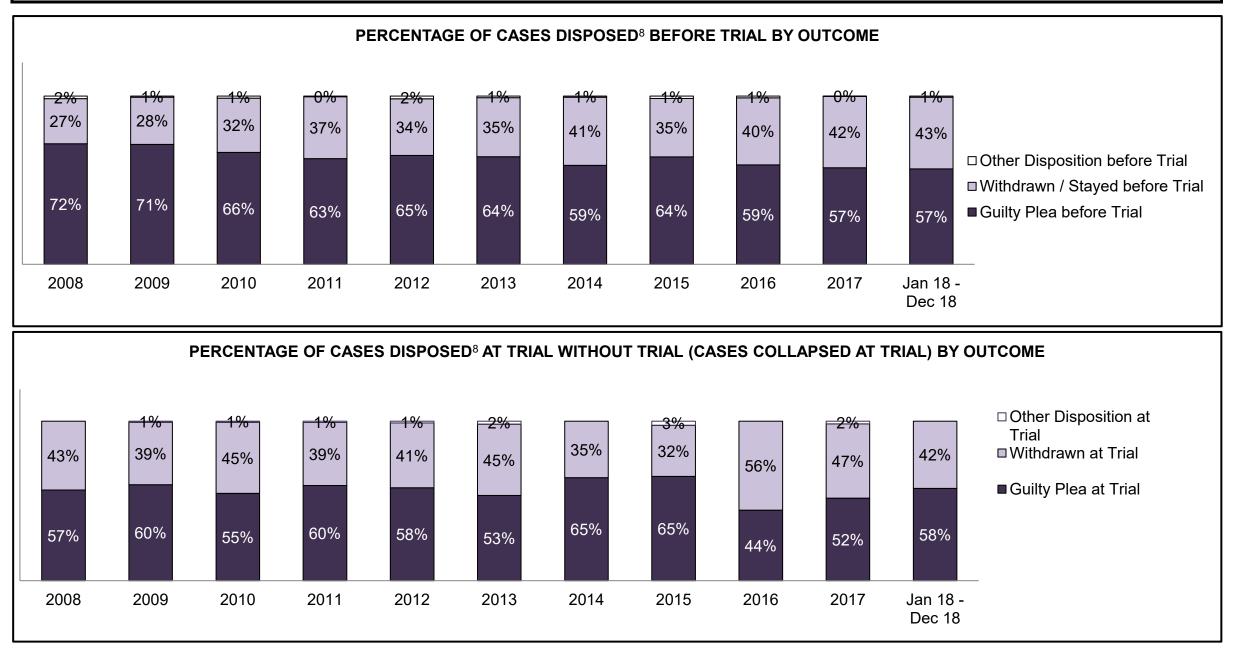

| Percentage of Cases Disposed <sup>8</sup> At 1 | rial Without | : Trial (Colla | pse Rate At | Trial <sup>2</sup> ) by Of | fence Group | At Disposit | ion  |      |      |      |                    |
|------------------------------------------------|--------------|----------------|-------------|----------------------------|-------------|-------------|------|------|------|------|--------------------|
| Offence Group at Disposition <sup>14</sup>     | 2008         | 2009           | 2010        | 2011                       | 2012        | 2013        | 2014 | 2015 | 2016 | 2017 | Jan 18 -<br>Dec 18 |
| Crimes Against The Person                      | 41%          | 40%            | 40%         | 42%                        | 43%         | 42%         | 42%  | 41%  | 43%  | 44%  | 44%                |
| Crimes Against Property                        | 13%          | 13%            | 13%         | 12%                        | 11%         | 12%         | 11%  | 11%  | 10%  | 10%  | 10%                |
| Administration of Justice                      | 14%          | 14%            | 13%         | 13%                        | 13%         | 13%         | 12%  | 13%  | 13%  | 12%  | 12%                |
| Other Criminal Code                            | 6%           | 6%             | 6%          | 6%                         | 6%          | 6%          | 6%   | 6%   | 6%   | 6%   | 6%                 |
| Criminal Code Traffic                          | 16%          | 18%            | 18%         | 14%                        | 15%         | 16%         | 16%  | 16%  | 16%  | 17%  | 18%                |
| Federal Statute                                | 9%           | 10%            | 10%         | 12%                        | 12%         | 11%         | 12%  | 12%  | 12%  | 11%  | 10%                |
| Total                                          | 100%         | 100%           | 100%        | 100%                       | 100%        | 100%        | 100% | 100% | 100% | 100% | 100%               |