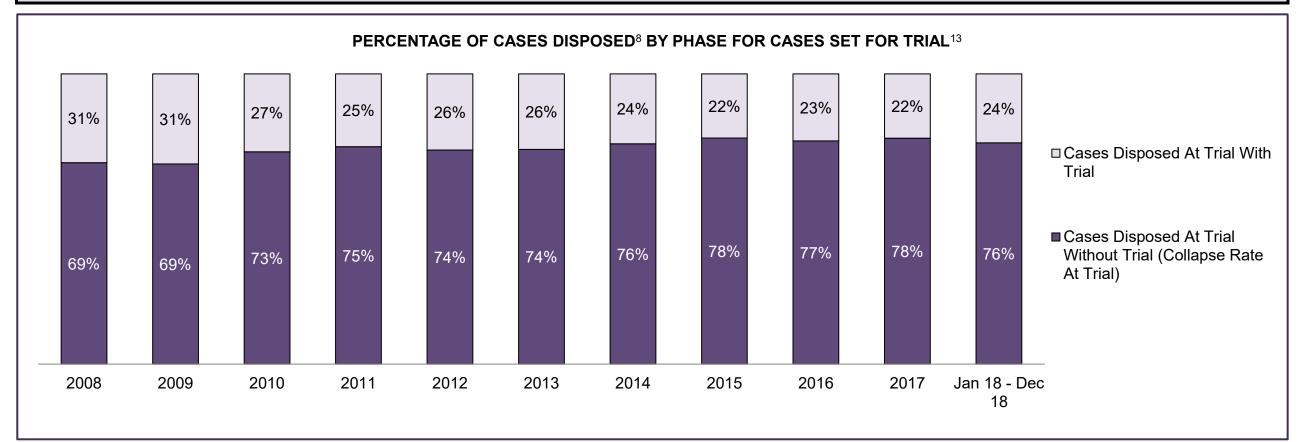

| Percentage of Cases Disposed <sup>8</sup> At 1 | rial Without | : Trial (Colla | pse Rate At | Trial <sup>2</sup> ) by Of | fence Group | At Disposit | ion  |      |      |      |                    |
|------------------------------------------------|--------------|----------------|-------------|----------------------------|-------------|-------------|------|------|------|------|--------------------|
| Offence Group at Disposition <sup>14</sup>     | 2008         | 2009           | 2010        | 2011                       | 2012        | 2013        | 2014 | 2015 | 2016 | 2017 | Jan 18 -<br>Dec 18 |
| Crimes Against The Person                      | 41%          | 40%            | 40%         | 42%                        | 43%         | 42%         | 42%  | 41%  | 43%  | 44%  | 44%                |
| Crimes Against Property                        | 13%          | 13%            | 13%         | 12%                        | 11%         | 12%         | 11%  | 11%  | 10%  | 10%  | 10%                |
| Administration of Justice                      | 14%          | 14%            | 13%         | 13%                        | 13%         | 13%         | 12%  | 13%  | 13%  | 12%  | 12%                |
| Other Criminal Code                            | 6%           | 6%             | 6%          | 6%                         | 6%          | 6%          | 6%   | 6%   | 6%   | 6%   | 6%                 |
| Criminal Code Traffic                          | 16%          | 18%            | 18%         | 14%                        | 15%         | 16%         | 16%  | 16%  | 16%  | 17%  | 18%                |
| Federal Statute                                | 9%           | 10%            | 10%         | 12%                        | 12%         | 11%         | 12%  | 12%  | 12%  | 11%  | 10%                |
| Total                                          | 100%         | 100%           | 100%        | 100%                       | 100%        | 100%        | 100% | 100% | 100% | 100% | 100%               |