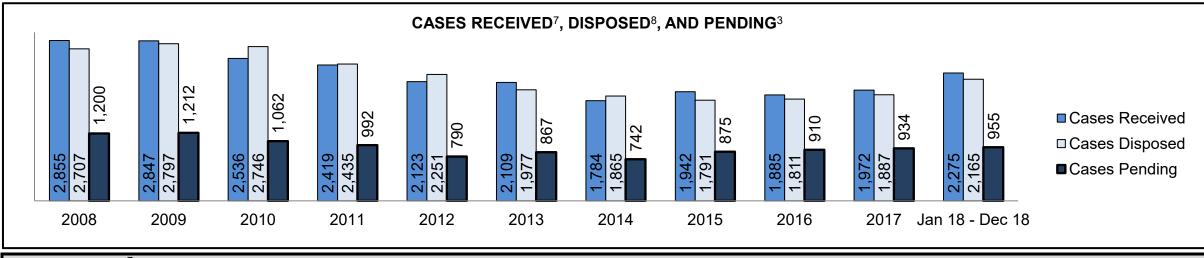

| 35                                                                          |
| Cases              | 15-18 months                                       | 2.8%    | 27                 | 10                                           | 17                                                                          |
|                    | Over 18 months                                     | 4.2%    | 40                 | 14                                           | 26                                                                          |
| Total              |                                                    | 100.0%  | 955                | 820                                          | 135                                                                         |



#### Cases Received<sup>7</sup> by Offence Group

|                            | -    |      |      |      |      |      |      |      |      |      |                    |
|----------------------------|------|------|------|------|------|------|------|------|------|------|--------------------|
| Offence Group <sup>9</sup> | 2008 | 2009 | 2010 | 2011 | 2012 | 2013 | 2014 | 2015 | 2016 | 2017 | Jan 18 -<br>Dec 18 |
| Crimes Against The Person  | 607  | 631  | 565  | 530  | 495  | 563  | 436  | 473  | 441  | 464  | 551                |
| Crimes Against Property    | 593  | 537  | 525  | 497  | 427  | 458  | 322  | 403  | 373  | 365  | 448                |
| Administration of Justice  | 834  | 792  | 762  | 686  | 598  | 568  | 538  | 561  | 556  | 618  | 795                |
| Other Criminal