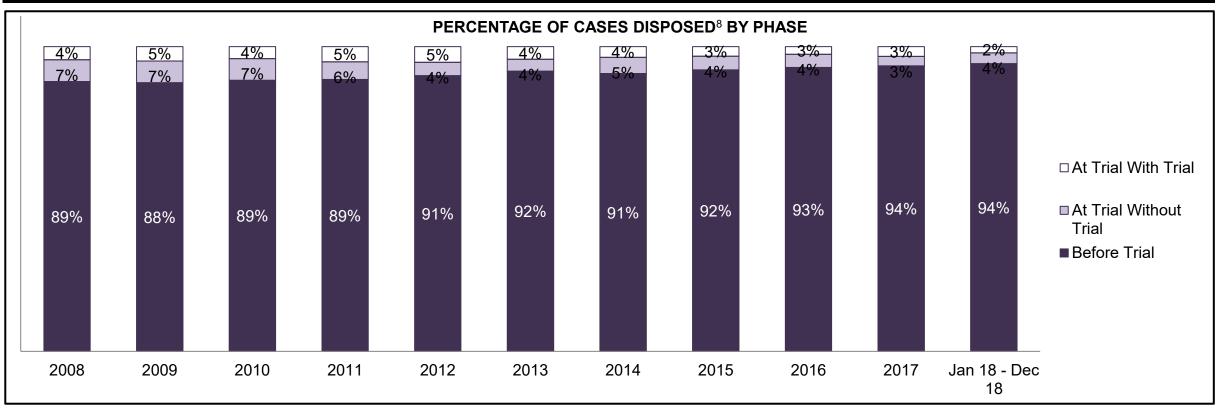

PROVINCIAL DASHBOARD DECEMBER 31, 2018

| Cases Disposed <sup>8</sup> by Phase and Pe | rcentage of In- | Custody <sup>11</sup> , | Out-of-Custo | ody <sup>12</sup> Cases | at Case Disp | osition |         |         |         |         |                    |
|---------------------------------------------|-----------------|-------------------------|--------------|-------------------------|--------------|---------|---------|---------|---------|---------|--------------------|
| Phases                                      | 2008            | 2009                    | 2010         | 2011                    | 2012         | 2013    | 2014    | 2015    | 2016    | 2017    | Jan 18 -<br>Dec 18 |
| At Trial With Trial                         | 14,924          | 14,281                  | 13,333       | 12,913                  | 12,507       | 11,635  | 10,711  | 9,759   | 9,325   | 9,209   | 8,399              |
| In-Custody                                  | 13%             | 14%                     | 16%          | 15%                     | 17%          | 16%     | 15%     | 15%     | 14%     | 14%     | 12%                |
| Out-of-Custody                              | 87%             | 86%                     | 84%          | 85%                     | 83%          | 84%     | 85%     | 85%     | 86%     | 86%     | 88%                |
| At Trial Without Trial                      | 38,567          | 37,885                  | 35,859       | 31,139                  | 27,205       | 25,048  | 22,226  | 19,582  | 18,371  | 17,471  | 16,029             |
| In-Custody                                  | 13%             | 13%                     | 13%          | 14%                     | 15%          | 15%     | 14%     | 14%     | 14%     | 14%     | 13%                |
| Out-of-Custody                              | 87%             | 87%                     | 87%          | 86%                     | 85%          | 85%     | 86%     | 86%     | 86%     | 86%     | 87%                |
| Before Trial                                | 216,849         | 217,749                 | 225,025      | 212,794                 | 207,335      | 194,998 | 177,161 | 175,908 | 179,464 | 187,457 | 187,060            |
| In-Custody                                  | 26%             | 24%                     | 22%          | 22%                     | 23%          | 23%     | 22%     | 23%     | 23%     | 22%     | 20%                |
| Out-of-Custody                              | 74%             | 76%                     | 78%          | 78%                     | 77%          | 77%     | 78%     | 77%     | 77%     | 78%     | 80%                |