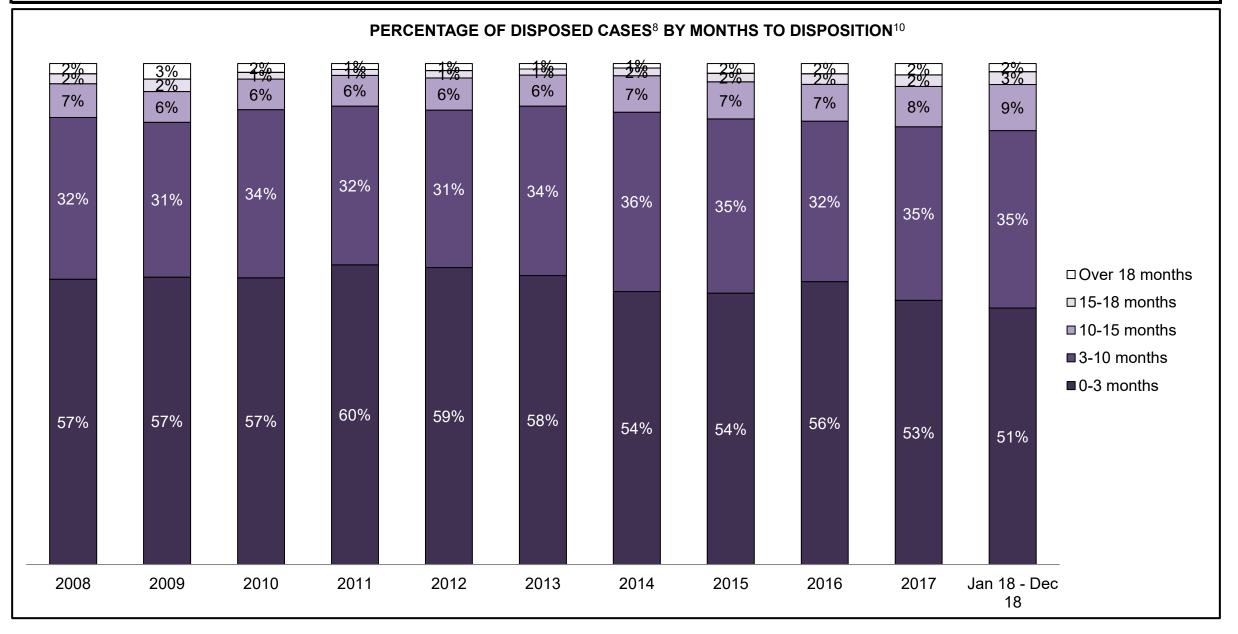

|              |                                            | <b>1</b> - 4 - 4                      | Jan 18 - | Dec 18             |                      | Change from 2014 |
|--------------|--------------------------------------------|---------------------------------------|----------|--------------------|----------------------|------------------|
|              | Keyi                                       | Metric                                | Percent  | Cases <sup>1</sup> | 2014 Cluster Median* | Cluster Median   |
|              | Disposed cases that beg                    | an in the Bail Phase                  | 44.8%    | 94,663             | 44.0%                | 0.8%             |
|              | Bail cases with a bail                     | Total                                 | 60.2%    | 56,992             | 56.6%                | 3.6%             |
|              | outcome (release order                     | Bail Disposition with 1 appearance    | 58.3%    | 33,210             | 51.4%                | 6.8%             |
| Dell         | or detention order)                        | Bail Disposition in 1-3 days          | 74.0%    | 42,178             | 72.5%                | 1.5%             |
| Bail         |                                            | Total                                 | 39.8%    | 37,671             | 43.4%                | -3.6%            |
|              | Bail cases with no bail                    | Case disposition in 1-3 appearances   | 26.1%    | 9,845              | 35.0%                | -8.9%            |
|              | disposition but with a<br>case disposition | Case disposition in 0-3 months        | 68.8%    | 25,903             | 76.5%                | -7.7%            |
|              | case disposition                           | Case disposition rate before trial    | 93.0%    | 35,048             | 90.5%                | 2.5%             |
|              |                                            |                                       |          |                    |                      |                  |
|              | Disposition rate (includes                 | bail cases with case dispositions)    | 88.4%    | 187,060            | 84.3%                | 4.1%             |
| Before Trial | Disposed within 1-3 appe                   | earances (net of bench warrant cases) | 35.4%    | 50,741             | 42.7%                | -7.3%            |
|              | Disposed within 0-3 mon                    | ths (net of bench warrant cases)      | 54.7%    | 78,328             | 61.7%                | -7.0%            |
|              |                                            |                                       |          |                    |                      |                  |
| Trial        | Collapse Rate at Trial <sup>2</sup>        |                                       | 65.6%    | 16,029             | 67.5%                | -1.9%            |

|              | Kay                                     | Matuia                                 | Jan 18  | - Dec 18           | 2014 Baseline           | Change from 2014 Regional |
|--------------|-----------------------------------------|----------------------------------------|---------|--------------------|-------------------------|---------------------------|
|              | Keyi                                    | Metric                                 | Percent | Cases <sup>1</sup> | <b>Regional Median*</b> | Median                    |
|              | Disposed cases that be                  | gan in the Bail Phase                  | 32.3%   | 11,330             | 32.5%                   | -0.2%                     |
|              | Bail cases with a bail                  | Total                                  | 63.9%   | 7,244              | 53.7%                   | 10.2%                     |
|              | outcome (release order                  | Bail Disposition with 1 appearance     | 59.0%   | 4,271              | 52.5%                   | 6.5%                      |
| Deil         | or detention order)                     | Bail Disposition in 1-3 days           | 74.7%   | 5,412              | 72.9%                   | 1.8%                      |
| Bail         |                                         | Total                                  | 36.1%   | 4,086              | 46.3%                   | -10.2%                    |
|              | Bail cases with no bail                 | Case disposition in 1-3 appearances    | 27.1%   | 1,109              | 38.7%                   | -11.6%                    |
|              | disposition but with a case disposition | Case disposition in 0-3 months         | 69.3%   | 2,833              | 79.1%                   | -9.8%                     |
|              | case disposition                        | Case disposition rate before trial     | 93.2%   | 3,810              | 92.8%                   | 0.4%                      |
|              |                                         |                                        |         |                    |                         |                           |
|              | Disposition rate (include               | es bail cases with case dispositions)  | 89.0%   | 31,231             | 88.7%                   | 0.3%                      |
| Before Trial | Disposed within 1-3 app                 | pearances (net of bench warrant cases) | 39.0%   | 9,740              | 46.0%                   | -7.0%                     |
|              | Disposed within 0-3 mo                  | nths (net of bench warrant cases)      | 53.9%   | 13,451             | 60.7%                   | -6.8%                     |
|              |                                         |                                        |         |                    |                         |                           |
| Trial        | Collapse Rate at Trial <sup>2</sup>     |                                        | 61.6%   | 2,385              | 62.3%                   | -0.7%                     |