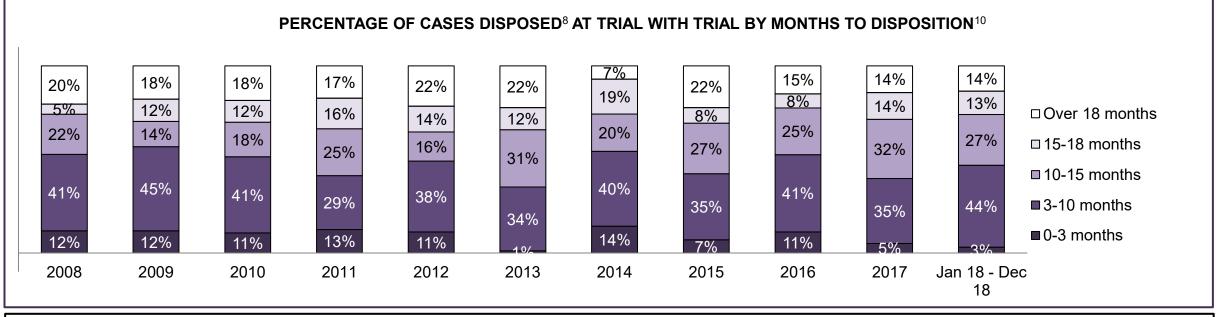

| 12%                                                                                                                                     | 8%   | 10%  | 8%   | 10%  | 9%   | 7%   | 9%   | 9%   | 9%   | 9%                 |  |
| Federal Statute                              | 9%                                                                                                                                      | 7%   | 6%   | 11%  | 16%  | 11%  | 11%  | 12%  | 13%  | 18%  | 12%                |  |
| Total                                        | 100%                                                                                                                                    | 100% | 100% | 100% | 100% | 100% | 100% | 100% | 100% | 100% | 100%               |  |

KINGSTON DASHBOARD





### ONTARIO COURT OF JUSTICE CRIMINAL MODERNIZATION COMMITTEE KINGSTON DASHBOARD<sup>19</sup> CASES PENDING AS OF DECEMBER 31, 2018



| Pending Cases <sup>3</sup> by Pending Age <sup>6</sup> and Percentage of Pending Cases In-Custody <sup>17</sup> and Out-of-Custody <sup>18</sup> |                |              |              |             |            |       |  |  |  |  |  |  |
|--------------------------------------------------------------------------------------------------------------------------------------------------|----------------|--------------|--------------|-------------|------------|-------|--|--|--|--|--|--|
| Court Location                                                                                                                                   | Over 18 months