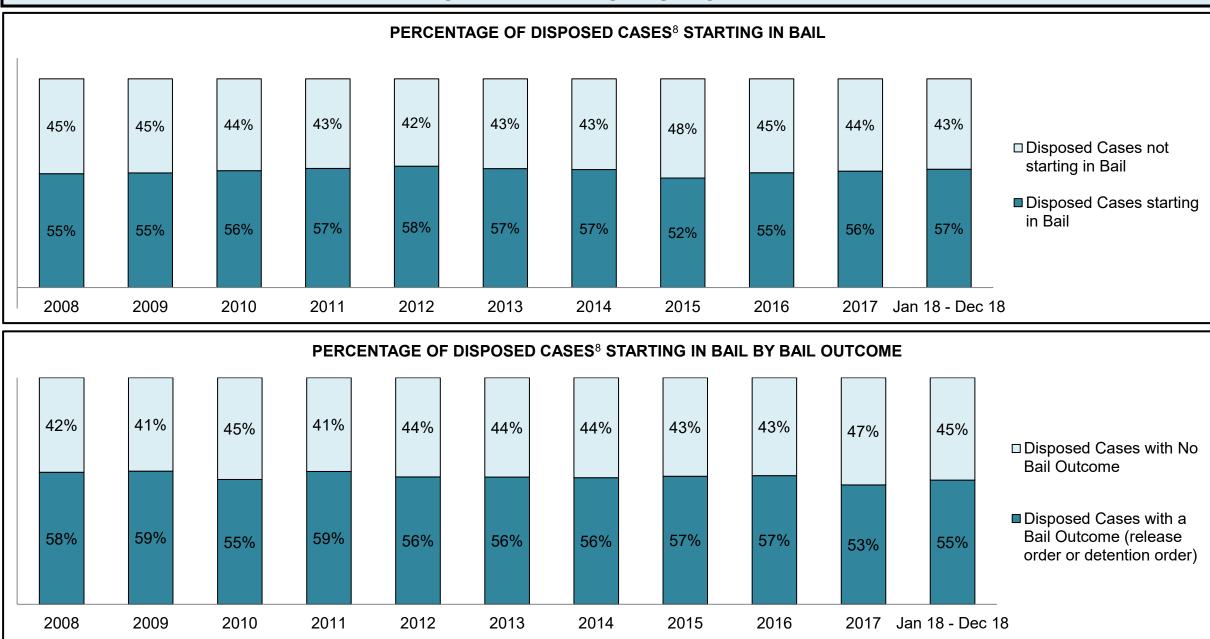

|              |                                            | <b>1</b> - 4 - 4                      | Jan 18 - | Dec 18             |                      | Change from 2014 |
|--------------|--------------------------------------------|---------------------------------------|----------|--------------------|----------------------|------------------|
|              | Keyi                                       | Metric                                | Percent  | Cases <sup>1</sup> | 2014 Cluster Median* | Cluster Median   |
|              | Disposed cases that beg                    | an in the Bail Phase                  | 44.8%    | 94,663             | 44.0%                | 0.8%             |
|              | Bail cases with a bail                     | Total                                 | 60.2%    | 56,992             | 56.6%                | 3.6%             |
|              | outcome (release order                     | Bail Disposition with 1 appearance    | 58.3%    | 33,210             | 51.4%                | 6.8%             |
| Dell         | or detention order)                        | Bail Disposition in 1-3 days          | 74.0%    | 42,178             | 72.5%                | 1.5%             |
| Bail         |                                            | Total                                 | 39.8%    | 37,671             | 43.4%                | -3.6%            |
|              | Bail cases with no bail                    | Case disposition in 1-3 appearances   | 26.1%    | 9,845              | 35.0%                | -8.9%            |
|              | disposition but with a<br>case disposition | Case disposition in 0-3 months        | 68.8%    | 25,903             | 76.5%                | -7.7%            |
|              | case disposition                           | Case disposition rate before trial    | 93.0%    | 35,048             | 90.5%                | 2.5%             |
|              |                                            |                                       |          |                    |                      |                  |
|              | Disposition rate (includes                 | bail cases with case dispositions)    | 88.4%    | 187,060            | 84.3%                | 4.1%             |
| Before Trial | Disposed within 1-3 appe                   | earances (net of bench warrant cases) | 35.4%    | 50,741             | 42.7%                | -7.3%            |
|              | Disposed within 0-3 mon                    | ths (net of bench warrant cases)      | 54.7%    | 78,328             | 61.7%                | -7.0%            |
|              |                                            |                                       |          |                    |                      |                  |
| Trial        | Collapse Rate at Trial <sup>2</sup>        |                                       | 65.6%    | 16,029             | 67.5%                | -1.9%            |

|              | Kay                                     | Matuia                                 | Jan 18  | - Dec 18           | 2014 Baseline           | Change from 2014 Regional |
|--------------|-----------------------------------------|----------------------------------------|---------|--------------------|-------------------------|---------------------------|
|              | Keyi                                    | Metric                                 | Percent | Cases <sup>1</sup> | <b>Regional Median*</b> | Median                    |
|              | Disposed cases that be                  | gan in the Bail Phase                  | 32.3%   | 11,330             | 32.5%                   | -0.2%                     |
|              | Bail cases with a bail                  | Total                                  | 63.9%   | 7,244              | 53.7%                   | 10.2%                     |
|              | outcome (release order                  | Bail Disposition with 1 appearance     | 59.0%   | 4,271              | 52.5%                   | 6.5%                      |
| Deil         | or detention order)                     | Bail Disposition in 1-3 days           | 74.7%   | 5,412              | 72.9%                   | 1.8%                      |
| Bail         |                                         | Total                                  | 36.1%   | 4,086              | 46.3%                   | -10.2%                    |
|              | Bail cases with no bail                 | Case disposition in 1-3 appearances    | 27.1%   | 1,109              | 38.7%                   | -11.6%                    |
|              | disposition but with a case disposition | Case disposition in 0-3 months         | 69.3%   | 2,833              | 79.1%                   | -9.8%                     |
|              | case disposition                        | Case disposition rate before trial     | 93.2%   | 3,810              | 92.8%                   | 0.4%                      |
|              |                                         |                                        |         |                    |                         |                           |
|              | Disposition rate (include               | es bail cases with case dispositions)  | 89.0%   | 31,231             | 88.7%                   | 0.3%                      |
| Before Trial | Disposed within 1-3 app                 | pearances (net of bench warrant cases) | 39.0%   | 9,740              | 46.0%                   | -7.0%                     |
|              | Disposed within 0-3 mo                  | nths (net of bench warrant cases)      | 53.9%   | 13,451             | 60.7%                   | -6.8%                     |
|              |                                         |                                        |         |                    |                         |                           |
| Trial        | Collapse Rate at Trial <sup>2</sup>     |                                        | 61.6%   | 2,385              | 62.3%                   | -0.7%                     |

|              |                                         | M. ( ).                                | Jan 18 -                                                                                                                                                                                                                                                                                                               | - Dec 18           |                                  | Change from 2014 |
|--------------|-----------------------------------------|----------------------------------------|------------------------------------------------------------------------------------------------------------------------------------------------------------------------------------------------------------------------------------------------------------------------------------------------------------------------|--------------------|----------------------------------|------------------|
|              | Keyl                                    | Metric                                 | Percent                                                                                                                                                                                                                                                                                                                | Cases <sup>1</sup> | 2014 Cluster Median <sup>*</sup> | Cluster Median   |
|              | Disposed cases that be                  | gan in the Bail Phase                  | 30.6%                                                                                                                                                                                                                                                                                                                  | 2,328              | 48.0%                            | -17.4%           |
|              | Bail cases with a bail                  | Total                                  | 61.7%                                                                                                                                                                                                                                                                                                                  | 1,437              | 56.0%                            | 5.7%             |
|              | outcome (release order                  | Bail Disposition with 1 appearance     | 60.1%                                                                                                                                                                                                                                                                                                                  | 864                | 47.7%                            | 12.4%            |
| Dell         | or detention order)                     | Bail Disposition in 1-3 days           | 30.6%   2,328   48.0%     61.7%   1,437   56.0%     earance   60.1%   864   47.7%     77.5%   1,113   70.6%     38.3%   891   44.0%     earances   20.4%   182   35.1%     onths   60.8%   542   77.2%     e trial   89.3%   796   90.7%     ositions)   89.3%   6,791   83.6%     rant cases)   38.5%   2,031   39.1% | 70.6%              | 6.9%                             |                  |
|              |                                         | Total                                  | 38.3%                                                                                                                                                                                                                                                                                                                  | 891                | 44.0%                            | -5.7%            |
|              | Bail cases with no bail                 | Case disposition in 1-3 appearances    | 20.4%                                                                                                                                                                                                                                                                                                                  | 182                | 35.1%                            | -14.7%           |
|              | disposition but with a case disposition | Case disposition in 0-3 months         | 60.8%                                                                                                                                                                                                                                                                                                                  | 542                | 77.2%                            | -16.4%           |
|              | case disposition                        | Case disposition rate before trial     | 89.3%                                                                                                                                                                                                                                                                                                                  | 796                | 90.7%                            | -1.3%            |
|              |                                         |                                        |                                                                                                                                                                                                                                                                                                                        |                    |                                  |                  |
|              | Disposition rate (include               | es bail cases with case dispositions)  | 89.3%                                                                                                                                                                                                                                                                                                                  | 6,791              | 83.6%                            | 5.7%             |
| Before Trial | Disposed within 1-3 app                 | pearances (net of bench warrant cases) | 38.5%                                                                                                                                                                                                                                                                                                                  | 2,031              | 39.1%                            | -0.7%            |
|              | Disposed within 0-3 mo                  | nths (net of bench warrant cases)      | 53.5%                                                                                                                                                                                                                                                                                                                  | 2,825              | 60.6%                            | -7.1%            |
|              |                                         |                                        |                                                                                                                                                                                                                                                                                                                        |                    |                                  |                  |
| Trial        | Collapse Rate at Trial <sup>2</sup>     |                                        | 65.1%                                                                                                                                                                                                                                                                                                                  | 529                | 71.0%                            | -5.9%            |

|                      |                                         |                                        | Jan 18                                                                                                                                                                                                                                                                                                                                                                                                                                     | - Dec 18           |                                  | Change from 2014 |
|----------------------|-----------------------------------------|----------------------------------------|--------------------------------------------------------------------------------------------------------------------------------------------------------------------------------------------------------------------------------------------------------------------------------------------------------------------------------------------------------------------------------------------------------------------------------------------|--------------------|----------------------------------|------------------|
|                      | Keyi                                    | Metric                                 | Percent                                                                                                                                                                                                                                                                                                                                                                                                                                    | Cases <sup>1</sup> | 2014 Cluster Median <sup>*</sup> | Cluster Median   |
|                      | Disposed cases that be                  | gan in the Bail Phase                  | 22.0%                                                                                                                                                                                                                                                                                                                                                                                                                                      | 222                | 33.5%                            | -11.5%           |
|                      | Bail cases with a bail                  | Total                                  | 59.0%                                                                                                                                                                                                                                                                                                                                                                                                                                      | 131                | 50.7%                            | 8.3%             |
|                      | outcome (release order                  | Bail Disposition with 1 appearance     | 61.1%                                                                                                                                                                                                                                                                                                                                                                                                                                      | 80                 | 52.9%                            | 8.2%             |
| Dell                 | or detention order)                     | Bail Disposition in 1-3 days           | hase   22.0%   222   33.5%     59.0%   131   50.7%     with 1 appearance   61.1%   80   52.9%     in 1-3 days   81.7%   107   73.8%     41.0%   91   49.3%     n in 1-3 appearances   34.1%   31   33.4%     n in 0-3 months   68.1%   62   77.3%     n rate before trial   95.6%   87   91.8%     n case dispositions)   91.1%   917   85.7%     f bench warrant cases)   47.1%   375   47.2%     ch warrant cases)   51.9%   413   62.6% | 73.8%              | 7.9%                             |                  |
|                      |                                         | Total                                  | 41.0%                                                                                                                                                                                                                                                                                                                                                                                                                                      | 91                 | 49.3%                            | -8.3%            |
|                      | Bail cases with no bail                 | Case disposition in 1-3 appearances    | 34.1%                                                                                                                                                                                                                                                                                                                                                                                                                                      | 31                 | 33.4%                            | 0.7%             |
|                      | disposition but with a case disposition | Case disposition in 0-3 months         | 68.1%                                                                                                                                                                                                                                                                                                                                                                                                                                      | 62                 | 77.3%                            | -9.2%            |
|                      | case disposition                        | Case disposition rate before trial     | 95.6%                                                                                                                                                                                                                                                                                                                                                                                                                                      | 87                 | 91.8%                            | 3.8%             |
|                      | -                                       | ·                                      |                                                                                                                                                                                                                                                                                                                                                                                                                                            |                    |                                  |                  |
|                      | Disposition rate (include               | es bail cases with case dispositions)  | 91.1%                                                                                                                                                                                                                                                                                                                                                                                                                                      | 917                | 85.7%                            | 5.4%             |
| Bail<br>Before Trial | Disposed within 1-3 app                 | bearances (net of bench warrant cases) | 47.1%                                                                                                                                                                                                                                                                                                                                                                                                                                      | 375                | 47.2%                            | -0.1%            |
|                      | Disposed within 0-3 mo                  | nths (net of bench warrant cases)      | 51.9%                                                                                                                                                                                                                                                                                                                                                                                                                                      | 413                | 62.6%                            | -10.7%           |
|                      |                                         |                                        |                                                                                                                                                                                                                                                                                                                                                                                                                                            |                    |                                  |                  |
| Trial                | Collapse Rate at Trial <sup>2</sup>     |                                        | 64.4%                                                                                                                                                                                                                                                                                                                                                                                                                                      | 58                 | 66.9%                            | -2.5%            |

|                        | K                                       |                                        | Jan 18  | - Dec 18           |                      | Change from 2014 |
|------------------------|-----------------------------------------|----------------------------------------|---------|--------------------|----------------------|------------------|
|                        | Keyl                                    | Metric                                 | Percent | Cases <sup>1</sup> | 2014 Cluster Median* | Cluster Median   |
|                        | Disposed cases that be                  | gan in the Bail Phase                  | 38.4%   | 389                | 33.5%                | 4.9%             |
|                        | Bail cases with a bail                  | Total                                  | 59.6%   | 232                | 50.7%                | 9.0%             |
|                        | outcome (release order                  | Bail Disposition with 1 appearance     | 65.5%   | 152                | 52.9%                | 12.6%            |
| Dell                   | or detention order)                     | Bail Disposition in 1-3 days           | 80.6%   | 187                | 73.8%                | 6.8%             |
|                        |                                         | Total                                  | 40.4%   | 157                | 49.3%                | -9.0%            |
|                        | Bail cases with no bail                 | Case disposition in 1-3 appearances    | 28.0%   | 44                 | 33.4%                | -5.3%            |
|                        | disposition but with a case disposition | Case disposition in 0-3 months         | 73.9%   | 116                | 77.3%                | -3.4%            |
|                        | case disposition                        | Case disposition rate before trial     | 96.2%   | 151                | 91.8%                | 4.3%             |
|                        |                                         |                                        |         |                    |                      |                  |
|                        | Disposition rate (include               | es bail cases with case dispositions)  | 93.4%   | 945                | 85.7%                | 7.7%             |
| Before Trial           | Disposed within 1-3 app                 | pearances (net of bench warrant cases) | 36.4%   | 309                | 47.2%                | -10.9%           |
| Disposed within 0-3 mo |                                         | nths (net of bench warrant cases)      | 49.9%   | 424                | 62.6%                | -12.7%           |
|                        |                                         |                                        |         |                    |                      |                  |
| Trial                  | Collapse Rate at Trial <sup>2</sup>     |                                        | 43.3%   | 29                 | 66.9%                | -23.6%           |