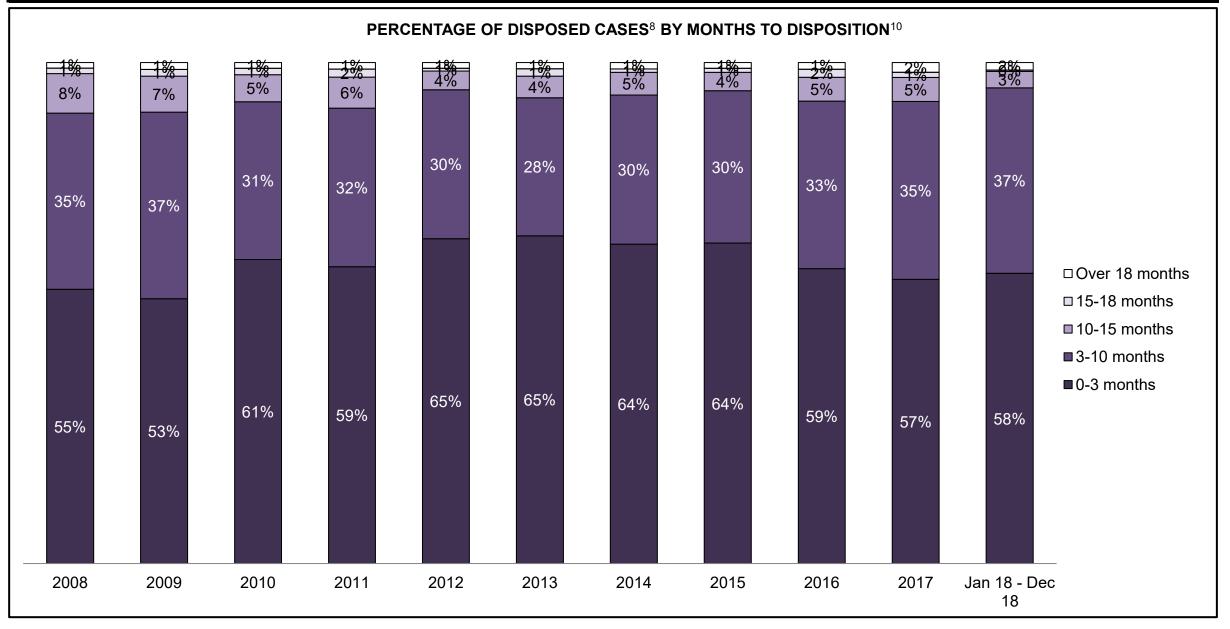

|                    | Cases Pending <sup>3</sup> as of December 31, 2018 | Percent | Cases <sup>1</sup> | Cases in the Pre-Trial<br>Phase <sup>4</sup> | Cases in the Trial<br>Phase <sup>5</sup> (including<br>preliminary hearing) |
|--------------------|----------------------------------------------------|---------|--------------------|----------------------------------------------|-----------------------------------------------------------------------------|
|                    | 0-8 months                                         | 70.0%   | 2,920              | 2,854                                        | 66                                                                          |
| Age of All Pending | 8-10 months                                        | 7.3%    | 305                | 268                                          | 37                                                                          |
|                    | 10-15 months                                       | 12.5%   | 520                | 272                                          | 248                                                                         |
| Cases              | 15-18 months                                       | 5.5%    | 228                | 84                                           | 144                                                                         |
|                    | Over 18 months                                     | 4.8%    | 200                | 53                                           | 147                                                                         |
| Total              |                                                    | 100.0%  | 4,173              | 3,531                                        | 642                                                                         |