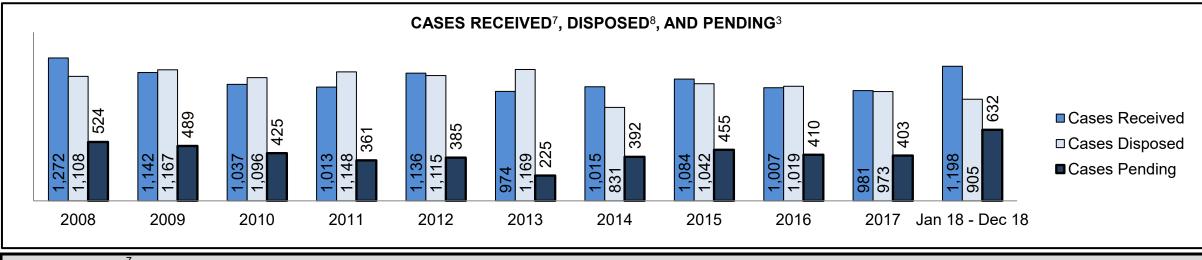

CENTRAL EAST DASHBOARD

CENTRAL EAST DASHBOARD

CENTRAL EAST DASHBOARD

CENTRAL EAST DASHBOARD

CENTRAL EAST DASHBOARD

| Phases                 | 2008   | 2009   | 2010   | 2011   | 2012   | 2013   | 2014   | 2015   | 2016   | 2017   | Jan 18 - Dec 18 |
|------------------------|--------|--------|--------|--------|--------|--------|--------|--------|--------|--------|-----------------|
| At Trial With Trial    | 1,954  | 2,118  | 1,764  | 1,664  | 1,672  | 1,502  | 1,471  | 1,476  | 1,505  | 1,587  | 1,484           |
| In-Custody             | 10%    | 12%    | 13%    | 12%    | 13%    | 14%    | 11%    | 12%    | 10%    | 10%    | 8%              |
| Out-of-Custody         | 90%    | 88%    | 87%    | 88%    | 87%    | 86%    | 89%    | 88%    | 90%    | 90%    | 92%             |
| At Trial Without Trial | 4,711  | 4,989  | 4,573  | 3,479  | 3,138  | 2,578  | 2,435  | 2,493  | 2,570  | 2,432  | 2,385           |
| In-Custody             | 11%    | 11%    | 11%    | 13%    | 14%    | 14%    | 13%    | 13%    | 10%    | 10%    | 10%             |
| Out-of-Custody         | 89%    | 89%    | 89%    | 87%    | 86%    | 86%    | 87%    | 87%    | 90%    | 90%    | 90%             |
| Before Trial           | 39,423 | 41,005 | 43,219 | 39,035 | 36,793 | 32,985 | 30,592 | 30,396 | 31,008 | 31,627 | 31,231          |
| In-Custody             | 21%    | 18%    | 18%    | 17%    | 17%    | 18%    | 17%    | 17%    | 17%    | 16%    | 13%             |
| Out-of-Custody         | 79%    | 82%    | 82%    | 83%    | 83%    | 82%    | 83%    | 83%    | 83%    | 84%    | 87%             |