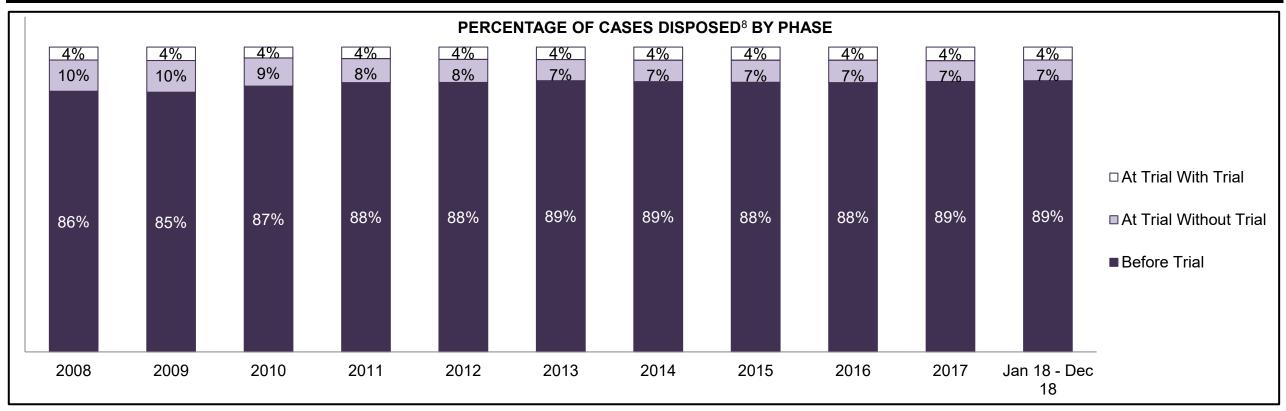

PROVINCIAL DASHBOARD DECEMBER 31, 2018

| Cases Disposed <sup>8</sup> by Phase and Pe | rcentage of In- | Custody <sup>11</sup> , | Out-of-Custo | ody <sup>12</sup> Cases | at Case Disp | osition |         |         |         |         |                    |
|---------------------------------------------|-----------------|-------------------------|--------------|-------------------------|--------------|---------|---------|---------|---------|---------|--------------------|
| Phases                                      | 2008            | 2009                    | 2010         | 2011                    | 2012         | 2013    | 2014    | 2015    | 2016    | 2017    | Jan 18 -<br>Dec 18 |
| At Trial With Trial                         | 14,924          | 14,281                  | 13,333       | 12,913                  | 12,507       | 11,635  | 10,711  | 9,759   | 9,325   | 9,209   | 8,399              |
| In-Custody                                  | 13%             | 14%                     | 16%          | 15%                     | 17%          | 16%     | 15%     | 15%     | 14%     | 14%     | 12%                |
| Out-of-Custody                              | 87%             | 86%                     | 84%          | 85%                     | 83%          | 84%     | 85%     | 85%     | 86%     | 86%     | 88%                |
| At Trial Without Trial                      | 38,567          | 37,885                  | 35,859       | 31,139                  | 27,205       | 25,048  | 22,226  | 19,582  | 18,371  | 17,471  | 16,029             |
| In-Custody                                  | 13%             | 13%                     | 13%          | 14%                     | 15%          | 15%     | 14%     | 14%     | 14%     | 14%     | 13%                |
| Out-of-Custody                              | 87%             | 87%                     | 87%          | 86%                     | 85%          | 85%     | 86%     | 86%     | 86%     | 86%     | 87%                |
| Before Trial                                | 216,849         | 217,749                 | 225,025      | 212,794                 | 207,335      | 194,998 | 177,161 | 175,908 | 179,464 | 187,457 | 187,060            |
| In-Custody                                  | 26%             | 24%                     | 22%          | 22%                     | 23%          | 23%     | 22%     | 23%     | 23%     | 22%     | 20%                |
| Out-of-Custody                              | 74%             | 76%                     | 78%          | 78%                     | 77%          | 77%     | 78%     | 77%     | 77%     | 78%     | 80%                |