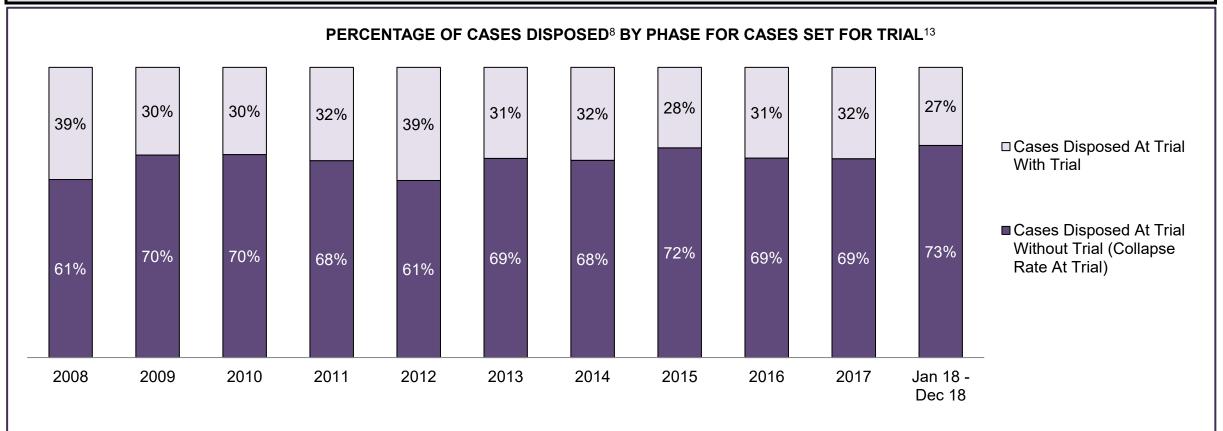

PROVINCIAL DASHBOARD DECEMBER 31, 2018

| Cases Disposed <sup>8</sup> by Phase and Pe | rcentage of In- | Custody <sup>11</sup> , | Out-of-Custo | ody <sup>12</sup> Cases | at Case Disp | osition |         |         |         |         |                    |
|---------------------------------------------|-----------------|-------------------------|--------------|-------------------------|--------------|---------|---------|---------|---------|---------|--------------------|
| Phases                                      | 2008            | 2009                    | 2010         | 2011                    | 2012         | 2013    | 2014    | 2015    | 2016    | 2017    | Jan 18 -<br>Dec 18 |
| At Trial With Trial                         | 14,924          | 14,281                  | 13,333       | 12,913                  | 12,507       | 11,635  | 10,711  | 9,759   | 9,325   | 9,209   | 8,399              |
| In-Custody                                  | 13%             | 14%                     | 16%          | 15%                     | 17%          | 16%     | 15%     | 15%     | 14%     | 14%     | 12%                |
| Out-of-Custody                              | 87%             | 86%                     | 84%          | 85%                     | 83%          | 84%     | 85%     | 85%     | 86%     | 86%     | 88%                |
| At Trial Without Trial                      | 38,567          | 37,885                  | 35,859       | 31,139                  | 27,205       | 25,048  | 22,226  | 19,582  | 18,371  | 17,471  | 16,029             |
| In-Custody                                  | 13%             | 13%                     | 13%          | 14%                     | 15%          | 15%     | 14%     | 14%     | 14%     | 14%     | 13%                |
| Out-of-Custody                              | 87%             | 87%                     | 87%          | 86%                     | 85%          | 85%     | 86%     | 86%     | 86%     | 86%     | 87%                |
| Before Trial                                | 216,849         | 217,749                 | 225,025      | 212,794                 | 207,335      | 194,998 | 177,161 | 175,908 | 179,464 | 187,457 | 187,060            |
| In-Custody                                  | 26%             | 24%                     | 22%          | 22%                     | 23%          | 23%     | 22%     | 23%     | 23%     | 22%     | 20%                |
| Out-of-Custody                              | 74%             | 76%                     | 78%          | 78%                     | 77%          | 77%     | 78%     | 77%     | 77%     | 78%     | 80%                |