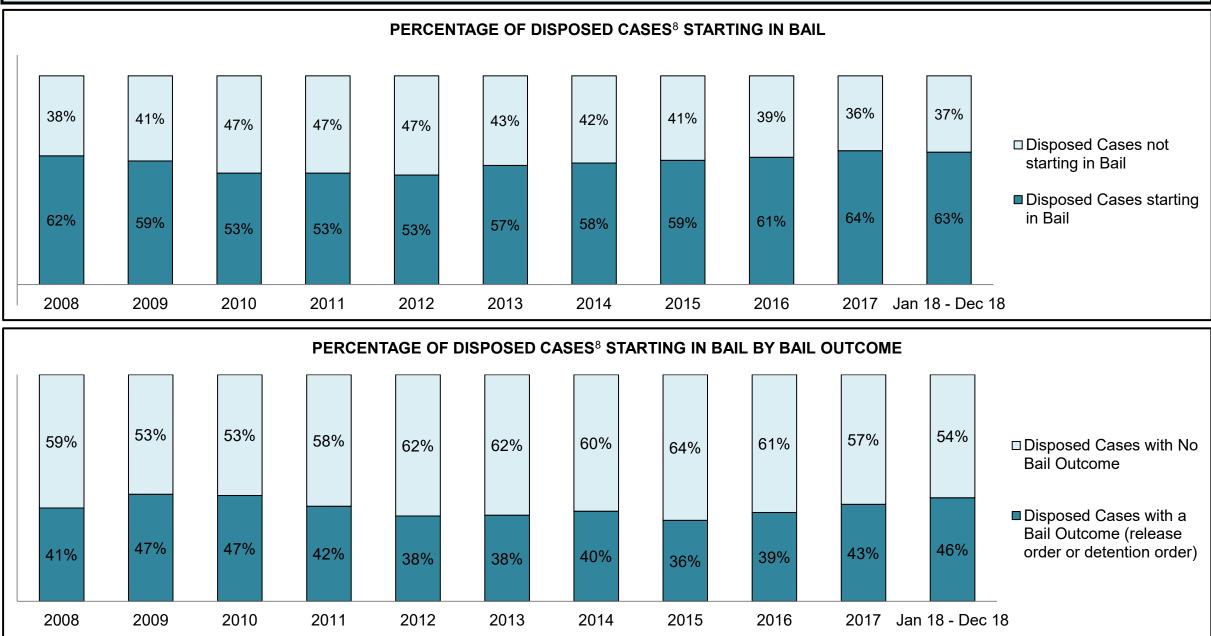

|              |                                            | <b>1</b> - 4 - 4                      | Jan 18 - | Dec 18             |                      | Change from 2014 |
|--------------|--------------------------------------------|---------------------------------------|----------|--------------------|----------------------|------------------|
|              | Keyi                                       | Metric                                | Percent  | Cases <sup>1</sup> | 2014 Cluster Median* | Cluster Median   |
|              | Disposed cases that beg                    | an in the Bail Phase                  | 44.8%    | 94,663             | 44.0%                | 0.8%             |
|              | Bail cases with a bail                     | Total                                 | 60.2%    | 56,992             | 56.6%                | 3.6%             |
|              | outcome (release order                     | Bail Disposition with 1 appearance    | 58.3%    | 33,210             | 51.4%                | 6.8%             |
| Dell         | or detention order)                        | Bail Disposition in 1-3 days          | 74.0%    | 42,178             | 72.5%                | 1.5%             |
| Bail         |                                            | Total                                 | 39.8%    | 37,671             | 43.4%                | -3.6%            |
|              | Bail cases with no bail                    | Case disposition in 1-3 appearances   | 26.1%    | 9,845              | 35.0%                | -8.9%            |
|              | disposition but with a<br>case disposition | Case disposition in 0-3 months        | 68.8%    | 25,903             | 76.5%                | -7.7%            |
|              | case disposition                           | Case disposition rate before trial    | 93.0%    | 35,048             | 90.5%                | 2.5%             |
|              |                                            |                                       |          |                    |                      |                  |
|              | Disposition rate (includes                 | bail cases with case dispositions)    | 88.4%    | 187,060            | 84.3%                | 4.1%             |
| Before Trial | Disposed within 1-3 appe                   | earances (net of bench warrant cases) | 35.4%    | 50,741             | 42.7%                | -7.3%            |
|              | Disposed within 0-3 mon                    | ths (net of bench warrant cases)      | 54.7%    | 78,328             | 61.7%                | -7.0%            |
|              |                                            |                                       |          |                    |                      |                  |
| Trial        | Collapse Rate at Trial <sup>2</sup>        |                                       | 65.6%    | 16,029             | 67.5%                | -1.9%            |

|              | Kay                                     | Matuia                                 | Jan 18  | - Dec 18           | 2014 Baseline           | Change from 2014 Regional |
|--------------|-----------------------------------------|----------------------------------------|---------|--------------------|-------------------------|---------------------------|
|              | Keyi                                    | Metric                                 | Percent | Cases <sup>1</sup> | <b>Regional Median*</b> | Median                    |
|              | Disposed cases that be                  | gan in the Bail Phase                  | 32.3%   | 11,330             | 32.5%                   | -0.2%                     |
|              | Bail cases with a bail                  | Total                                  | 63.9%   | 7,244              | 53.7%                   | 10.2%                     |
|              | outcome (release order                  | Bail Disposition with 1 appearance     | 59.0%   | 4,271              | 52.5%                   | 6.5%                      |
| Deil         | or detention order)                     | Bail Disposition in 1-3 days           | 74.7%   | 5,412              | 72.9%                   | 1.8%                      |
| Bail         |                                         | Total                                  | 36.1%   | 4,086              | 46.3%                   | -10.2%                    |
|              | Bail cases with no bail                 | Case disposition in 1-3 appearances    | 27.1%   | 1,109              | 38.7%                   | -11.6%                    |
|              | disposition but with a case disposition | Case disposition in 0-3 months         | 69.3%   | 2,833              | 79.1%                   | -9.8%                     |
|              | case disposition                        | Case disposition rate before trial     | 93.2%   | 3,810              | 92.8%                   | 0.4%                      |
|              |                                         |                                        |         |                    |                         |                           |
|              | Disposition rate (include               | es bail cases with case dispositions)  | 89.0%   | 31,231             | 88.7%                   | 0.3%                      |
| Before Trial | Disposed within 1-3 app                 | pearances (net of bench warrant cases) | 39.0%   | 9,740              | 46.0%                   | -7.0%                     |
|              | Disposed within 0-3 mo                  | nths (net of bench warrant cases)      | 53.9%   | 13,451             | 60.7%                   | -6.8%                     |
|              |                                         |                                        |         |                    |                         |                           |
| Trial        | Collapse Rate at Trial <sup>2</sup>     |                                        | 61.6%   | 2,385              | 62.3%                   | -0.7%                     |