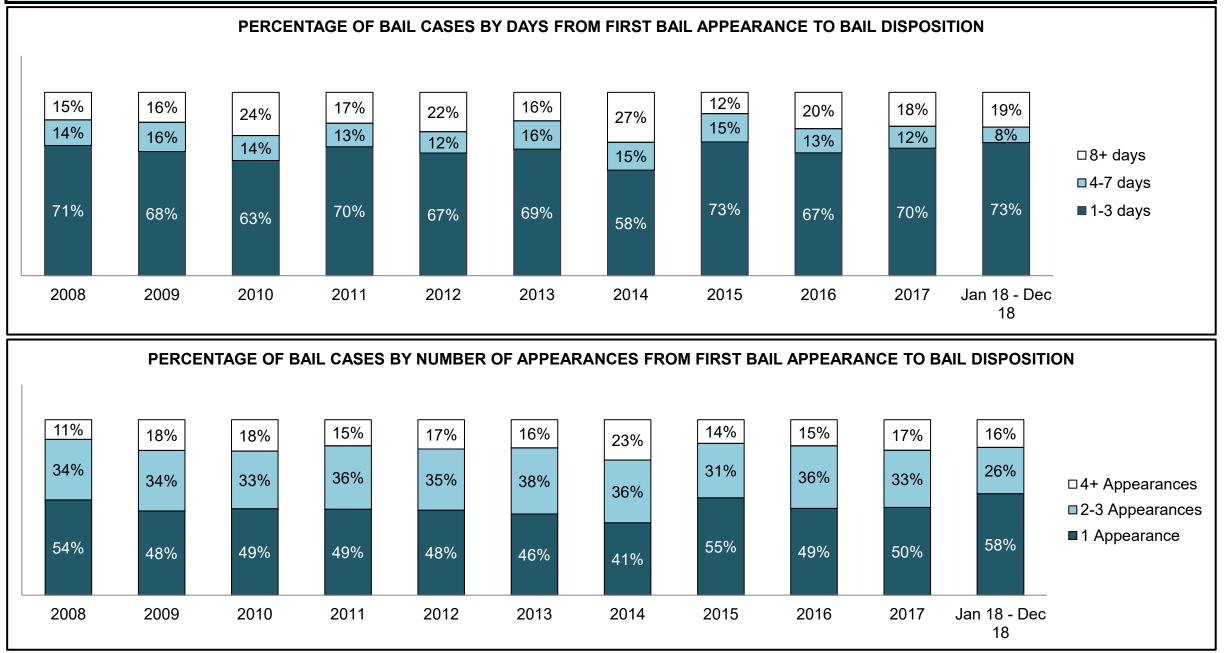

CENTRAL EAST DASHBOARD

CENTRAL EAST DASHBOARD

CENTRAL EAST DASHBOARD

CENTRAL EAST DASHBOARD

CENTRAL EAST DASHBOARD

| Phases                 | 2008   | 2009   | 2010   | 2011   | 2012   | 2013   | 2014   | 2015   | 2016   | 2017   | Jan 18 - Dec 18 |
|------------------------|--------|--------|--------|--------|--------|--------|--------|--------|--------|--------|-----------------|
| At Trial With Trial    | 1,954  | 2,118  | 1,764  | 1,664  | 1,672  | 1,502  | 1,471  | 1,476  | 1,505  | 1,587  | 1,484           |
| In-Custody             | 10%    | 12%    | 13%    | 12%    | 13%    | 14%    | 11%    | 12%    | 10%    | 10%    | 8%              |
| Out-of-Custody         | 90%    | 88%    | 87%    | 88%    | 87%    | 86%    | 89%    | 88%    | 90%    | 90%    | 92%             |
| At Trial Without Trial | 4,711  | 4,989  | 4,573  | 3,479  | 3,138  | 2,578  | 2,435  | 2,493  | 2,570  | 2,432  | 2,385           |
| In-Custody             | 11%    | 11%    | 11%    | 13%    | 14%    | 14%    | 13%    | 13%    | 10%    | 10%    | 10%             |
| Out-of-Custody         | 89%    | 89%    | 89%    | 87%    | 86%    | 86%    | 87%    | 87%    | 90%    | 90%    | 90%             |
| Before Trial           | 39,423 | 41,005 | 43,219 | 39,035 | 36,793 | 32,985 | 30,592 | 30,396 | 31,008 | 31,627 | 31,231          |
| In-Custody             | 21%    | 18%    | 18%    | 17%    | 17%    | 18%    | 17%    | 17%    | 17%    | 16%    | 13%             |
| Out-of-Custody         | 79%    | 82%    | 82%    | 83%    | 83%    | 82%    | 83%    | 83%    | 83%    | 84%    | 87%             |