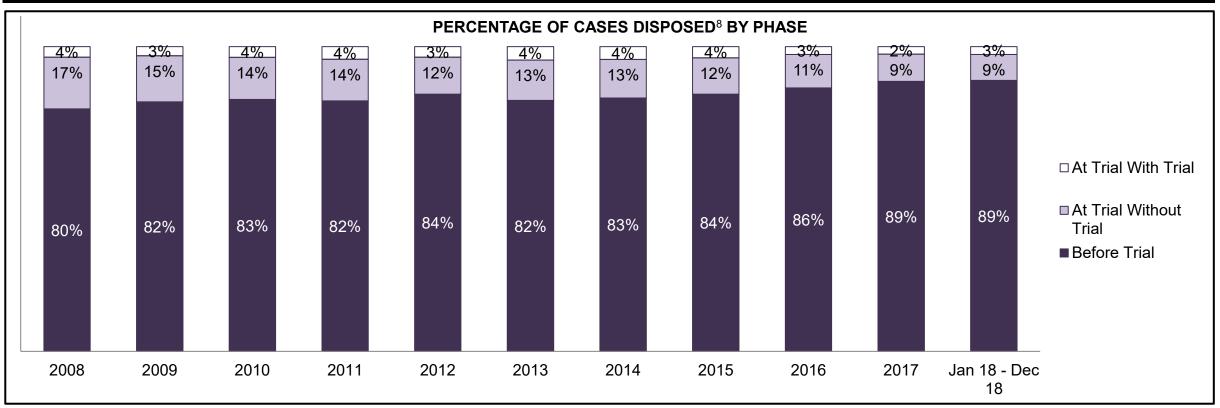

PROVINCIAL DASHBOARD DECEMBER 31, 2018

| Cases Disposed <sup>8</sup> by Phase and Pe | rcentage of In- | Custody <sup>11</sup> , | Out-of-Custo | ody <sup>12</sup> Cases | at Case Disp | osition |         |         |         |         |                    |
|---------------------------------------------|-----------------|-------------------------|--------------|-------------------------|--------------|---------|---------|---------|---------|---------|--------------------|
| Phases                                      | 2008            | 2009                    | 2010         | 2011                    | 2012         | 2013    | 2014    | 2015    | 2016    | 2017    | Jan 18 -<br>Dec 18 |
| At Trial With Trial                         | 14,924          | 14,281                  | 13,333       | 12,913                  | 12,507       | 11,635  | 10,711  | 9,759   | 9,325   | 9,209   | 8,399              |
| In-Custody                                  | 13%             | 14%                     | 16%          | 15%                     | 17%          | 16%     | 15%     | 15%     | 14%     | 14%     | 12%                |
| Out-of-Custody                              | 87%             | 86%                     | 84%          | 85%                     | 83%          | 84%     | 85%     | 85%     | 86%     | 86%     | 88%                |
| At Trial Without Trial                      | 38,567          | 37,885                  | 35,859       | 31,139                  | 27,205       | 25,048  | 22,226  | 19,582  | 18,371  | 17,471  | 16,029             |
| In-Custody                                  | 13%             | 13%                     | 13%          | 14%                     | 15%          | 15%     | 14%     | 14%     | 14%     | 14%     | 13%                |
| Out-of-Custody                              | 87%             | 87%                     | 87%          | 86%                     | 85%          | 85%     | 86%     | 86%     | 86%     | 86%     | 87%                |
| Before Trial                                | 216,849         | 217,749                 | 225,025      | 212,794                 | 207,335      | 194,998 | 177,161 | 175,908 | 179,464 | 187,457 | 187,060            |
| In-Custody                                  | 26%             | 24%                     | 22%          | 22%                     | 23%          | 23%     | 22%     | 23%     | 23%     | 22%     | 20%                |
| Out-of-Custody                              | 74%             | 76%                     | 78%          | 78%                     | 77%          | 77%     | 78%     | 77%     | 77%     | 78%     | 80%                |