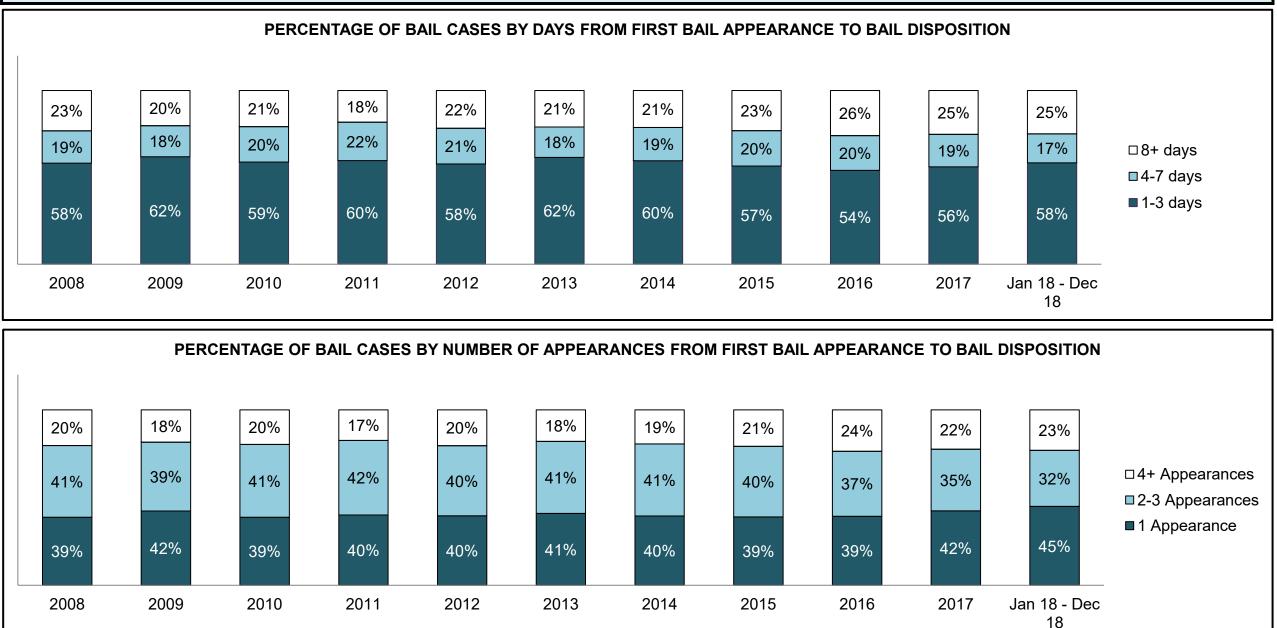

|
| Cases              | 15-18 months                                       | 4.7%    | 265                | 161                                          | 104                                                                          |
|                    | Over 18 months                                     | 4.2%    | 235                | 120                                          | 115                                                                          |
| Total              |                                                    | 100.0%  | 5,636              | 4,947                                        | 689                                                                          |

NORTH WEST DASHBOARD



NORTH WEST DASHBOARD



NORTH WEST DASHBOARD



NORTH WEST DASHBOARD



NORTH WEST DASHBOARD



| Phases                 | 2008   | 2009   | 2010   | 2011   | 2012   | 2013  | 2014  | 2015  | 2016  | 2017  | Jan 18 - Dec 18 |
|------------------------|--------|--------|--------|--------|--------|-------|-------|-------|-------|-------|-----------------|
| At Trial With Trial    | 774    | 770    | 705    | 677    | 648    | 576   | 435   | 444   | 455   | 467   | 367             |
| In-Custody             | 22%    | 19%    | 23%    | 20%    | 25%    | 22%   | 25%   | 25%   | 22%   | 18%   | 14%             |
| Out-of-Custody         | 78%    | 81%    | 77%    | 80%    | 75%    | 78%   | 75%   | 75%   | 78%   | 82%   | 86%             |
| At Trial Without Trial | 1,758  | 1,711  | 1,922  | 2,024  | 1,823  | 1,639 | 1,370 | 1,564 | 1,51