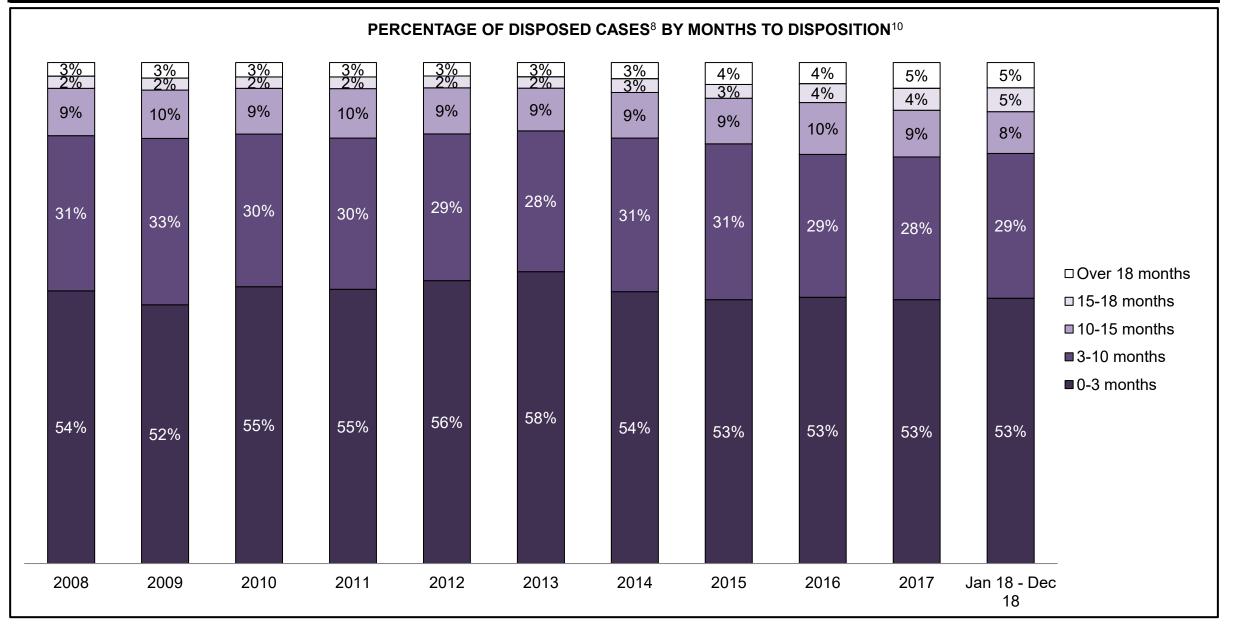

PROVINCIAL DASHBOARD DECEMBER 31, 2018

| Cases Disposed <sup>8</sup> by Phase and Pe | rcentage of In- | Custody <sup>11</sup> , | Out-of-Custo | ody <sup>12</sup> Cases | at Case Disp | osition |         |         |         |         |                    |
|---------------------------------------------|-----------------|-------------------------|--------------|-------------------------|--------------|---------|---------|---------|---------|---------|--------------------|
| Phases                                      | 2008            | 2009                    | 2010         | 2011                    | 2012         | 2013    | 2014    | 2015    | 2016    | 2017    | Jan 18 -<br>Dec 18 |
| At Trial With Trial                         | 14,924          | 14,281                  | 13,333       | 12,913                  | 12,507       | 11,635  | 10,711  | 9,759   | 9,325   | 9,209   | 8,399              |
| In-Custody                                  | 13%             | 14%                     | 16%          | 15%                     | 17%          | 16%     | 15%     | 15%     | 14%     | 14%     | 12%                |
| Out-of-Custody                              | 87%             | 86%                     | 84%          | 85%                     | 83%          | 84%     | 85%     | 85%     | 86%     | 86%     | 88%                |
| At Trial Without Trial                      | 38,567          | 37,885                  | 35,859       | 31,139                  | 27,205       | 25,048  | 22,226  | 19,582  | 18,371  | 17,471  | 16,029             |
| In-Custody                                  | 13%             | 13%                     | 13%          | 14%                     | 15%          | 15%     | 14%     | 14%     | 14%     | 14%     | 13%                |
| Out-of-Custody                              | 87%             | 87%                     | 87%          | 86%                     | 85%          | 85%     | 86%     | 86%     | 86%     | 86%     | 87%                |
| Before Trial                                | 216,849         | 217,749                 | 225,025      | 212,794                 | 207,335      | 194,998 | 177,161 | 175,908 | 179,464 | 187,457 | 187,060            |
| In-Custody                                  | 26%             | 24%                     | 22%          | 22%                     | 23%          | 23%     | 22%     | 23%     | 23%     | 22%     | 20%                |
| Out-of-Custody                              | 74%             | 76%                     | 78%          | 78%                     | 77%          | 77%     | 78%     | 77%     | 77%     | 78%     | 80%                |