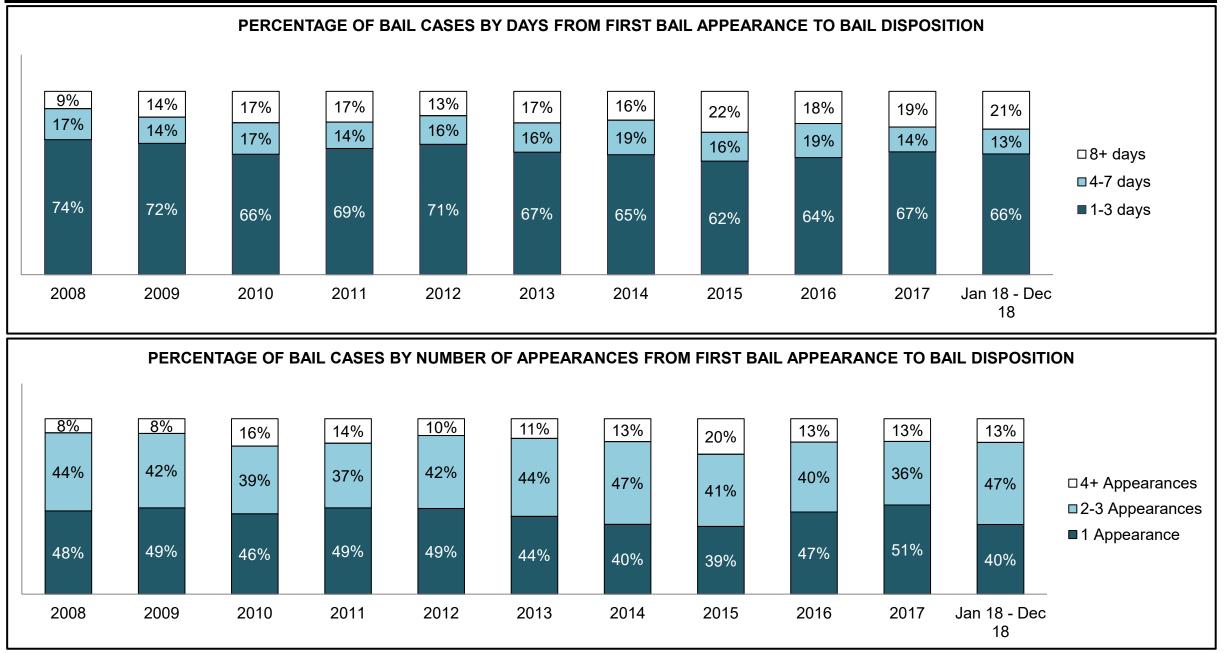

|              |                                            | <b>1</b> - 4 - 4                      | Jan 18 - | Dec 18             |                      | Change from 2014 |
|--------------|--------------------------------------------|---------------------------------------|----------|--------------------|----------------------|------------------|
|              | Keyi                                       | Metric                                | Percent  | Cases <sup>1</sup> | 2014 Cluster Median* | Cluster Median   |
|              | Disposed cases that beg                    | an in the Bail Phase                  | 44.8%    | 94,663             | 44.0%                | 0.8%             |
|              | Bail cases with a bail                     | Total                                 | 60.2%    | 56,992             | 56.6%                | 3.6%             |
|              | outcome (release order                     | Bail Disposition with 1 appearance    | 58.3%    | 33,210             | 51.4%                | 6.8%             |
| Dell         | or detention order)                        | Bail Disposition in 1-3 days          | 74.0%    | 42,178             | 72.5%                | 1.5%             |
| Bail         |                                            | Total                                 | 39.8%    | 37,671             | 43.4%                | -3.6%            |
|              | Bail cases with no bail                    | Case disposition in 1-3 appearances   | 26.1%    | 9,845              | 35.0%                | -8.9%            |
|              | disposition but with a<br>case disposition | Case disposition in 0-3 months        | 68.8%    | 25,903             | 76.5%                | -7.7%            |
|              | case disposition                           | Case disposition rate before trial    | 93.0%    | 35,048             | 90.5%                | 2.5%             |
|              |                                            |                                       |          |                    |                      |                  |
|              | Disposition rate (includes                 | bail cases with case dispositions)    | 88.4%    | 187,060            | 84.3%                | 4.1%             |
| Before Trial | Disposed within 1-3 appe                   | earances (net of bench warrant cases) | 35.4%    | 50,741             | 42.7%                | -7.3%            |
|              | Disposed within 0-3 mon                    | ths (net of bench warrant cases)      | 54.7%    | 78,328             | 61.7%                | -7.0%            |
|              |                                            |                                       |          |                    |                      |                  |
| Trial        | Collapse Rate at Trial <sup>2</sup>        |                                       | 65.6%    | 16,029             | 67.5%                | -1.9%            |

|              | Kay                                     | Matuia                                 | Jan 18  | - Dec 18           | 2014 Baseline           | Change from 2014 Regional |
|--------------|-----------------------------------------|----------------------------------------|---------|--------------------|-------------------------|---------------------------|
|              | Keyi                                    | Metric                                 | Percent | Cases <sup>1</sup> | <b>Regional Median*</b> | Median                    |
|              | Disposed cases that be                  | gan in the Bail Phase                  | 32.3%   | 11,330             | 32.5%                   | -0.2%                     |
|              | Bail cases with a bail                  | Total                                  | 63.9%   | 7,244              | 53.7%                   | 10.2%                     |
|              | outcome (release order                  | Bail Disposition with 1 appearance     | 59.0%   | 4,271              | 52.5%                   | 6.5%                      |
| Deil         | or detention order)                     | Bail Disposition in 1-3 days           | 74.7%   | 5,412              | 72.9%                   | 1.8%                      |
| Bail         |                                         | Total                                  | 36.1%   | 4,086              | 46.3%                   | -10.2%                    |
|              | Bail cases with no bail                 | Case disposition in 1-3 appearances    | 27.1%   | 1,109              | 38.7%                   | -11.6%                    |
|              | disposition but with a case disposition | Case disposition in 0-3 months         | 69.3%   | 2,833              | 79.1%                   | -9.8%                     |
|              | case disposition                        | Case disposition rate before trial     | 93.2%   | 3,810              | 92.8%                   | 0.4%                      |
|              |                                         |                                        |         |                    |                         |                           |
|              | Disposition rate (include               | es bail cases with case dispositions)  | 89.0%   | 31,231             | 88.7%                   | 0.3%                      |
| Before Trial | Disposed within 1-3 app                 | pearances (net of bench warrant cases) | 39.0%   | 9,740              | 46.0%                   | -7.0%                     |
|              | Disposed within 0-3 mo                  | nths (net of bench warrant cases)      | 53.9%   | 13,451             | 60.7%                   | -6.8%                     |
|              |                                         |                                        |         |                    |                         |                           |
| Trial        | Collapse Rate at Trial <sup>2</sup>     |                                        | 61.6%   | 2,385              | 62.3%                   | -0.7%                     |

|              |                                         | M. ( ).                                | Jan 18 -                                                                                                                                                                                                                                                                                                               | - Dec 18           |                                  | Change from 2014 |
|--------------|-----------------------------------------|----------------------------------------|------------------------------------------------------------------------------------------------------------------------------------------------------------------------------------------------------------------------------------------------------------------------------------------------------------------------|--------------------|----------------------------------|------------------|
|              | Keyl                                    | Metric                                 | Percent                                                                                                                                                                                                                                                                                                                | Cases <sup>1</sup> | 2014 Cluster Median <sup>*</sup> | Cluster Median   |
|              | Disposed cases that be                  | gan in the Bail Phase                  | 30.6%                                                                                                                                                                                                                                                                                                                  | 2,328              | 48.0%                            | -17.4%           |
|              | Bail cases with a bail                  | Total                                  | 61.7%                                                                                                                                                                                                                                                                                                                  | 1,437              | 56.0%                            | 5.7%             |
|              | outcome (release order                  | Bail Disposition with 1 appearance     | 60.1%                                                                                                                                                                                                                                                                                                                  | 864                | 47.7%                            | 12.4%            |
| Dell         | or detention order)                     | Bail Disposition in 1-3 days           | 30.6%   2,328   48.0%     61.7%   1,437   56.0%     earance   60.1%   864   47.7%     77.5%   1,113   70.6%     38.3%   891   44.0%     earances   20.4%   182   35.1%     onths   60.8%   542   77.2%     e trial   89.3%   796   90.7%     ositions)   89.3%   6,791   83.6%     rant cases)   38.5%   2,031   39.1% | 70.6%              | 6.9%                             |                  |
|              |                                         | Total                                  | 38.3%                                                                                                                                                                                                                                                                                                                  | 891                | 44.0%                            | -5.7%            |
|              | Bail cases with no bail                 | Case disposition in 1-3 appearances    | 20.4%                                                                                                                                                                                                                                                                                                                  | 182                | 35.1%                            | -14.7%           |
|              | disposition but with a case disposition | Case disposition in 0-3 months         | 60.8%                                                                                                                                                                                                                                                                                                                  | 542                | 77.2%                            | -16.4%           |
|              | case disposition                        | Case disposition rate before trial     | 89.3%                                                                                                                                                                                                                                                                                                                  | 796                | 90.7%                            | -1.3%            |
|              |                                         |                                        |                                                                                                                                                                                                                                                                                                                        |                    |                                  |                  |
|              | Disposition rate (include               | es bail cases with case dispositions)  | 89.3%                                                                                                                                                                                                                                                                                                                  | 6,791              | 83.6%                            | 5.7%             |
| Before Trial | Disposed within 1-3 app                 | pearances (net of bench warrant cases) | 38.5%                                                                                                                                                                                                                                                                                                                  | 2,031              | 39.1%                            | -0.7%            |
|              | Disposed within 0-3 mo                  | nths (net of bench warrant cases)      | 53.5%                                                                                                                                                                                                                                                                                                                  | 2,825              | 60.6%                            | -7.1%            |
|              |                                         |                                        |                                                                                                                                                                                                                                                                                                                        |                    |                                  |                  |
| Trial        | Collapse Rate at Trial <sup>2</sup>     |                                        | 65.1%                                                                                                                                                                                                                                                                                                                  | 529                | 71.0%                            | -5.9%            |

|                      |                                         |                                        | Jan 18                                                                                                                                                                                                                                                                                                                                                                                                                                     | - Dec 18           |                                  | Change from 2014 |
|----------------------|-----------------------------------------|----------------------------------------|--------------------------------------------------------------------------------------------------------------------------------------------------------------------------------------------------------------------------------------------------------------------------------------------------------------------------------------------------------------------------------------------------------------------------------------------|--------------------|----------------------------------|------------------|
|                      | Keyi                                    | Metric                                 | Percent                                                                                                                                                                                                                                                                                                                                                                                                                                    | Cases <sup>1</sup> | 2014 Cluster Median <sup>*</sup> | Cluster Median   |
|                      | Disposed cases that be                  | gan in the Bail Phase                  | 22.0%                                                                                                                                                                                                                                                                                                                                                                                                                                      | 222                | 33.5%                            | -11.5%           |
|                      | Bail cases with a bail                  | Total                                  | 59.0%                                                                                                                                                                                                                                                                                                                                                                                                                                      | 131                | 50.7%                            | 8.3%             |
|                      | outcome (release order                  | Bail Disposition with 1 appearance     | 61.1%                                                                                                                                                                                                                                                                                                                                                                                                                                      | 80                 | 52.9%                            | 8.2%             |
| Dell                 | or detention order)                     | Bail Disposition in 1-3 days           | hase   22.0%   222   33.5%     59.0%   131   50.7%     with 1 appearance   61.1%   80   52.9%     in 1-3 days   81.7%   107   73.8%     41.0%   91   49.3%     n in 1-3 appearances   34.1%   31   33.4%     n in 0-3 months   68.1%   62   77.3%     n rate before trial   95.6%   87   91.8%     n case dispositions)   91.1%   917   85.7%     f bench warrant cases)   47.1%   375   47.2%     ch warrant cases)   51.9%   413   62.6% | 73.8%              | 7.9%                             |                  |
|                      |                                         | Total                                  | 41.0%                                                                                                                                                                                                                                                                                                                                                                                                                                      | 91                 | 49.3%                            | -8.3%            |
|                      | Bail cases with no bail                 | Case disposition in 1-3 appearances    | 34.1%                                                                                                                                                                                                                                                                                                                                                                                                                                      | 31                 | 33.4%                            | 0.7%             |
|                      | disposition but with a case disposition | Case disposition in 0-3 months         | 68.1%                                                                                                                                                                                                                                                                                                                                                                                                                                      | 62                 | 77.3%                            | -9.2%            |
|                      | case disposition                        | Case disposition rate before trial     | 95.6%                                                                                                                                                                                                                                                                                                                                                                                                                                      | 87                 | 91.8%                            | 3.8%             |
|                      | -                                       | ·                                      |                                                                                                                                                                                                                                                                                                                                                                                                                                            |                    |                                  |                  |
|                      | Disposition rate (include               | es bail cases with case dispositions)  | 91.1%                                                                                                                                                                                                                                                                                                                                                                                                                                      | 917                | 85.7%                            | 5.4%             |
| Bail<br>Before Trial | Disposed within 1-3 app                 | bearances (net of bench warrant cases) | 47.1%                                                                                                                                                                                                                                                                                                                                                                                                                                      | 375                | 47.2%                            | -0.1%            |
|                      | Disposed within 0-3 mo                  | nths (net of bench warrant cases)      | 51.9%                                                                                                                                                                                                                                                                                                                                                                                                                                      | 413                | 62.6%                            | -10.7%           |
|                      |                                         |                                        |                                                                                                                                                                                                                                                                                                                                                                                                                                            |                    |                                  |                  |
| Trial                | Collapse Rate at Trial <sup>2</sup>     |                                        | 64.4%                                                                                                                                                                                                                                                                                                                                                                                                                                      | 58                 | 66.9%                            | -2.5%            |

|                        | K                                       |                                        | Jan 18  | - Dec 18           |                      | Change from 2014 |
|------------------------|-----------------------------------------|----------------------------------------|---------|--------------------|----------------------|------------------|
|                        | Keyl                                    | Metric                                 | Percent | Cases <sup>1</sup> | 2014 Cluster Median* | Cluster Median   |
|                        | Disposed cases that be                  | gan in the Bail Phase                  | 38.4%   | 389                | 33.5%                | 4.9%             |
|                        | Bail cases with a bail                  | Total                                  | 59.6%   | 232                | 50.7%                | 9.0%             |
|                        | outcome (release order                  | Bail Disposition with 1 appearance     | 65.5%   | 152                | 52.9%                | 12.6%            |
| Dell                   | or detention order)                     | Bail Disposition in 1-3 days           | 80.6%   | 187                | 73.8%                | 6.8%             |
|                        |                                         | Total                                  | 40.4%   | 157                | 49.3%                | -9.0%            |
|                        | Bail cases with no bail                 | Case disposition in 1-3 appearances    | 28.0%   | 44                 | 33.4%                | -5.3%            |
|                        | disposition but with a case disposition | Case disposition in 0-3 months         | 73.9%   | 116                | 77.3%                | -3.4%            |
|                        | case disposition                        | Case disposition rate before trial     | 96.2%   | 151                | 91.8%                | 4.3%             |
|                        |                                         |                                        |         |                    |                      |                  |
|                        | Disposition rate (include               | es bail cases with case dispositions)  | 93.4%   | 945                | 85.7%                | 7.7%             |
| Before Trial           | Disposed within 1-3 app                 | pearances (net of bench warrant cases) | 36.4%   | 309                | 47.2%                | -10.9%           |
| Disposed within 0-3 mo |                                         | nths (net of bench warrant cases)      | 49.9%   | 424                | 62.6%                | -12.7%           |
|                        |                                         |                                        |         |                    |                      |                  |
| Trial                  | Collapse Rate at Trial <sup>2</sup>     |                                        | 43.3%   | 29                 | 66.9%                | -23.6%           |