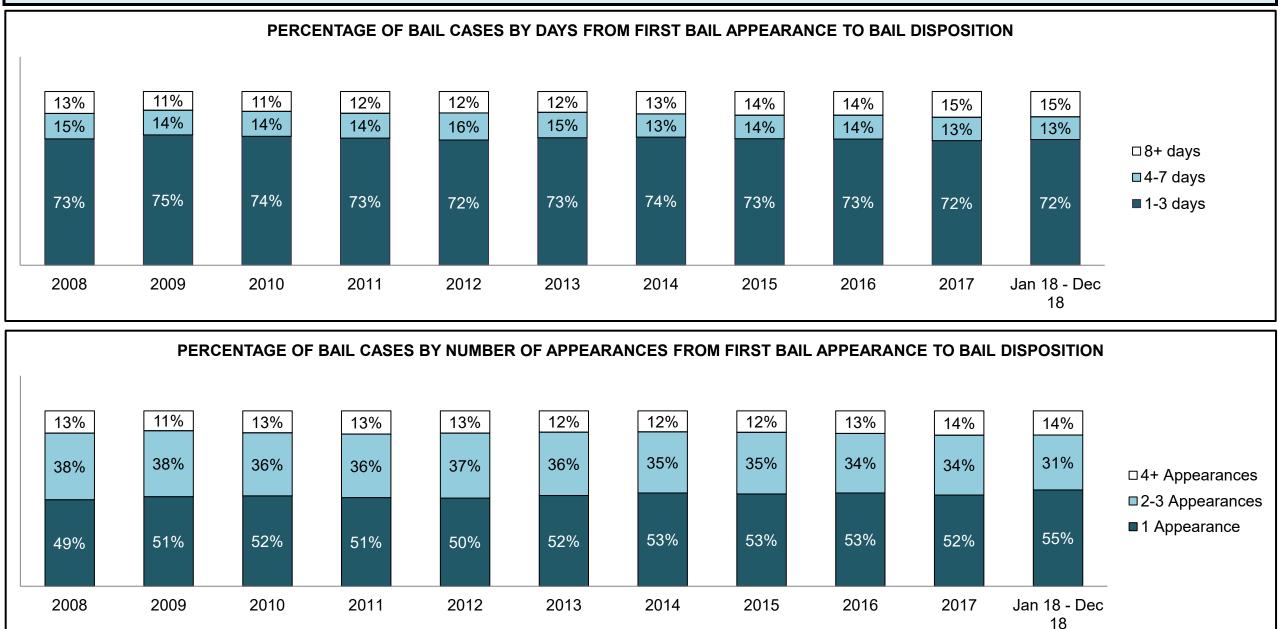

CENTRAL EAST DASHBOARD

CENTRAL EAST DASHBOARD

CENTRAL EAST DASHBOARD

CENTRAL EAST DASHBOARD

CENTRAL EAST DASHBOARD

| Phases                 | 2008   | 2009   | 2010   | 2011   | 2012   | 2013   | 2014   | 2015   | 2016   | 2017   | Jan 18 - Dec 18 |
|------------------------|--------|--------|--------|--------|--------|--------|--------|--------|--------|--------|-----------------|
| At Trial With Trial    | 1,954  | 2,118  | 1,764  | 1,664  | 1,672  | 1,502  | 1,471  | 1,476  | 1,505  | 1,587  | 1,484           |
| In-Custody             | 10%    | 12%    | 13%    | 12%    | 13%    | 14%    | 11%    | 12%    | 10%    | 10%    | 8%              |
| Out-of-Custody         | 90%    | 88%    | 87%    | 88%    | 87%    | 86%    | 89%    | 88%    | 90%    | 90%    | 92%             |
| At Trial Without Trial | 4,711  | 4,989  | 4,573  | 3,479  | 3,138  | 2,578  | 2,435  | 2,493  | 2,570  | 2,432  | 2,385           |
| In-Custody             | 11%    | 11%    | 11%    | 13%    | 14%    | 14%    | 13%    | 13%    | 10%    | 10%    | 10%             |
| Out-of-Custody         | 89%    | 89%    | 89%    | 87%    | 86%    | 86%    | 87%    | 87%    | 90%    | 90%    | 90%             |
| Before Trial           | 39,423 | 41,005 | 43,219 | 39,035 | 36,793 | 32,985 | 30,592 | 30,396 | 31,008 | 31,627 | 31,231          |
| In-Custody             | 21%    | 18%    | 18%    | 17%    | 17%    | 18%    | 17%    | 17%    | 17%    | 16%    | 13%             |
| Out-of-Custody         | 79%    | 82%    | 82%    | 83%    | 83%    | 82%    | 83%    | 83%    | 83%    | 84%    | 87%             |