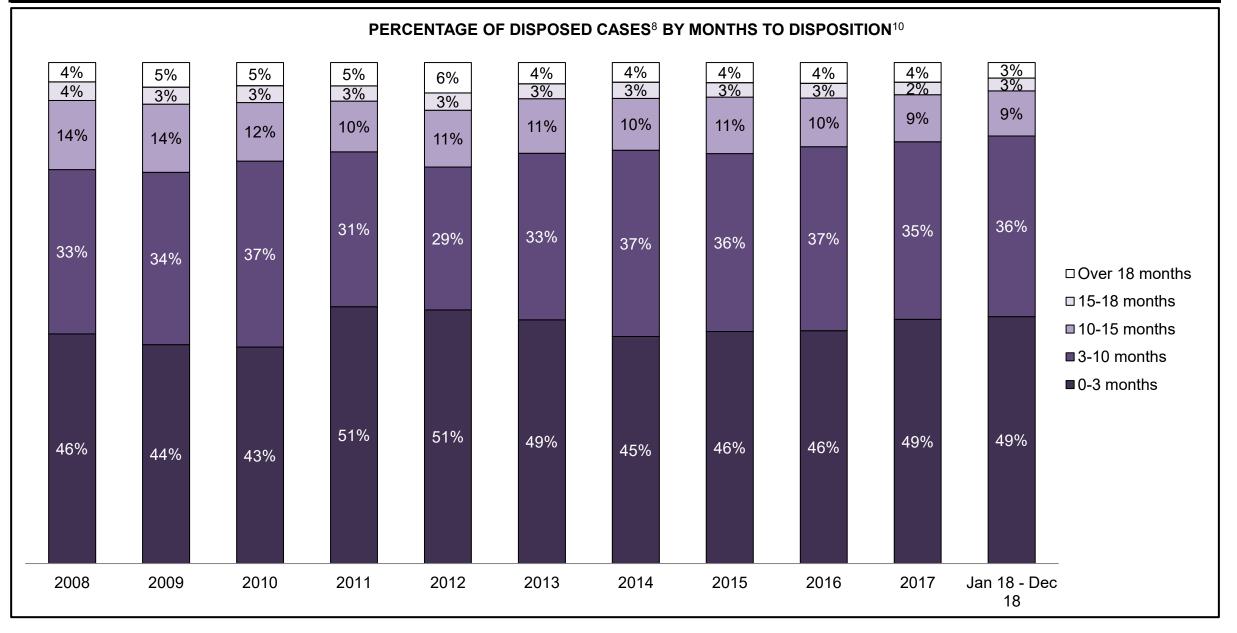

PROVINCIAL DASHBOARD DECEMBER 31, 2018

| Cases Disposed <sup>8</sup> by Phase and Pe | rcentage of In- | Custody <sup>11</sup> , | Out-of-Custo | ody <sup>12</sup> Cases | at Case Disp | osition |         |         |         |         |                    |
|---------------------------------------------|-----------------|-------------------------|--------------|-------------------------|--------------|---------|---------|---------|---------|---------|--------------------|
| Phases                                      | 2008            | 2009                    | 2010         | 2011                    | 2012         | 2013    | 2014    | 2015    | 2016    | 2017    | Jan 18 -<br>Dec 18 |
| At Trial With Trial                         | 14,924          | 14,281                  | 13,333       | 12,913                  | 12,507       | 11,635  | 10,711  | 9,759   | 9,325   | 9,209   | 8,399              |
| In-Custody                                  | 13%             | 14%                     | 16%          | 15%                     | 17%          | 16%     | 15%     | 15%     | 14%     | 14%     | 12%                |
| Out-of-Custody                              | 87%             | 86%                     | 84%          | 85%                     | 83%          | 84%     | 85%     | 85%     | 86%     | 86%     | 88%                |
| At Trial Without Trial                      | 38,567          | 37,885                  | 35,859       | 31,139                  | 27,205       | 25,048  | 22,226  | 19,582  | 18,371  | 17,471  | 16,029             |
| In-Custody                                  | 13%             | 13%                     | 13%          | 14%                     | 15%          | 15%     | 14%     | 14%     | 14%     | 14%     | 13%                |
| Out-of-Custody                              | 87%             | 87%                     | 87%          | 86%                     | 85%          | 85%     | 86%     | 86%     | 86%     | 86%     | 87%                |
| Before Trial                                | 216,849         | 217,749                 | 225,025      | 212,794                 | 207,335      | 194,998 | 177,161 | 175,908 | 179,464 | 187,457 | 187,060            |
| In-Custody                                  | 26%             | 24%                     | 22%          | 22%                     | 23%          | 23%     | 22%     | 23%     | 23%     | 22%     | 20%                |
| Out-of-Custody                              | 74%             | 76%                     | 78%          | 78%                     | 77%          | 77%     | 78%     | 77%     | 77%     | 78%     | 80%                |