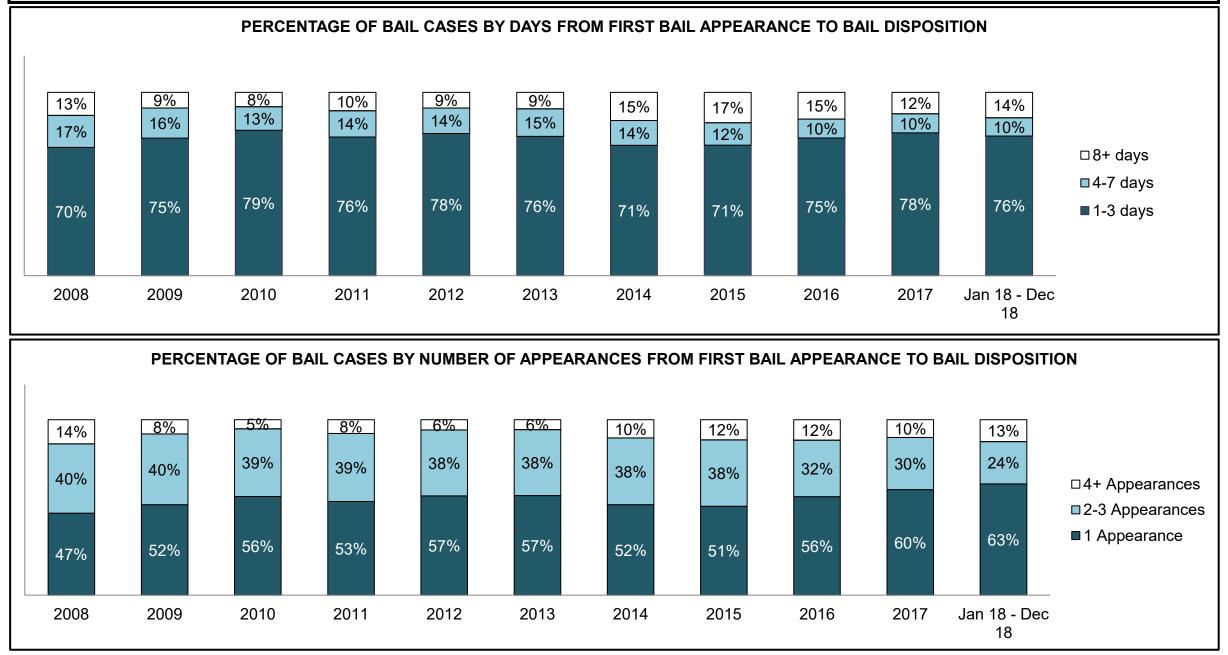

------|-------|-------|-------|--------|
| Crimes Against The Person | 1,667 | 1,494 | 1,416 | 1,484 | 1,317 | 1,259 | 1,359 | 1,635 | 1,657 | 1,555 | 1,872  |
| Crimes Against Property   | 1,272 | 1,169 | 1,022 | 998   | 1,093 | 1,041 | 1,132 | 1,214 | 1,239 | 1,089 | 1,189  |
| Administration of Justice | 604   | 504   | 518   | 527   | 469   | 445   | 580   | 648   | 621   | 623   | 862    |
| Other Criminal Code       | 329   | 244   | 323   | 240   | 332   | 256   | 334   | 385   | 367   | 342   | 396    |
| Criminal Code Traffic     | 1,404 | 959   | 678   | 691   | 637   | 755   | 888   | 1,195 | 1,275 | 1,182 | 1,171  |
| Federal Statute           | 1,041 | 975   | 944   | 770   | 666   | 627   | 754   | 816   | 627   | 622   | 640    |

NEWMARKET DASHBOARD



NEWMARKET DASHBOARD



NEWMARKET DASHBOARD



NEWMARKET DASHBOARD



| Cases Disposed <sup>8</sup> by Phase and Percentage of In-Custody <sup>11</sup> , Out-of-Custody <sup>12</sup> Cases at Case Disposition |        |        |        |        |        |       |       |       |       |       |                    |
|------------------------------------------------------------------------------------------------------------------------------------------|--------|--------|--------|--------|--------|-------|-------|-------|-------|-------|--------------------|
| Phases                                                                                                                                   | 2008   | 2009   | 2010   | 2011   | 2012   | 2013  | 2014  | 2015  | 2016  | 2017  | Jan 18 -<br>Dec 18 |
| At Trial