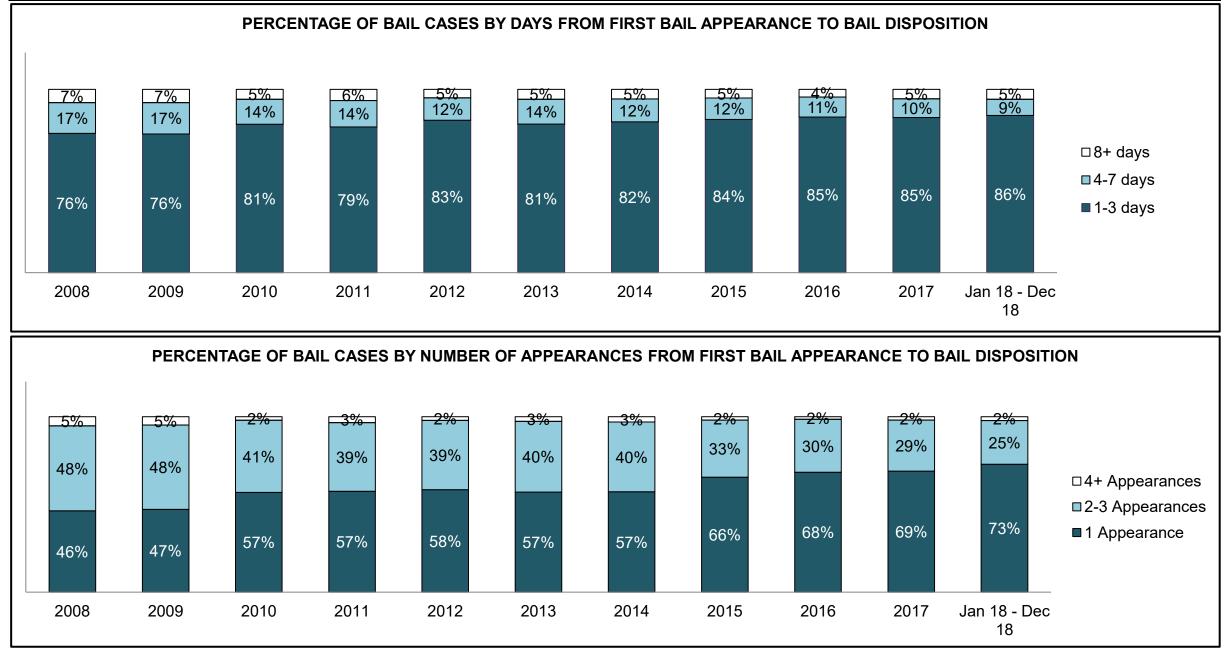

6  | 794  | 795  | 871  | 906   | 1,128              |
| Crimes Against Property                     | 839  | 881  | 744  | 733  | 695  | 682  | 784  | 858  | 893  | 987   | 1,101              |
| Administration of Justice                   | 576  | 647  | 554  | 619  | 656  | 602  | 739  | 803  | 819  | 1,026 | 1,057              |
| Other Criminal Code                         | 147  | 103  | 120  | 154  | 121  | 129  | 110  | 141  | 143  | 193   | 240                |
| Criminal Code Traffic                       | 484  | 391  | 262  | 284  | 299  | 228  | 261  | 241  | 331  | 369   | 357                |
| Federal Statute                             | 321  | 343  | 303  | 284  | 254  | 325  | 343  | 337  | 261  | 240   | 226                |

KITCHENER DASHBOARD



KITCHENER DASHBOARD



KITCHENER DASHBOARD



KITCHENER DASHBOARD



| Cases Disposed <sup>8</sup> by Phase an | d Percentage of | In-Custody | / <sup>11</sup> , Out-of-C | Custody <sup>12</sup> Ca | ases at Cas | e Dispositio | on    |       |       |        |                    |
|-----------------------------------------|-----------------|------------|----------------------------|--------------------------|-------------|--------------|-------|-------|-------|--------|--------------------|
| Phases                                  | 2008            | 2009       | 2010                       | 2011                     | 2012        | 2013         | 2014  | 2015  | 2016  | 2017   | Jan 18 -<br>Dec 18 |
| At Trial With Trial                     | 330             | 287        | 275                        | 247