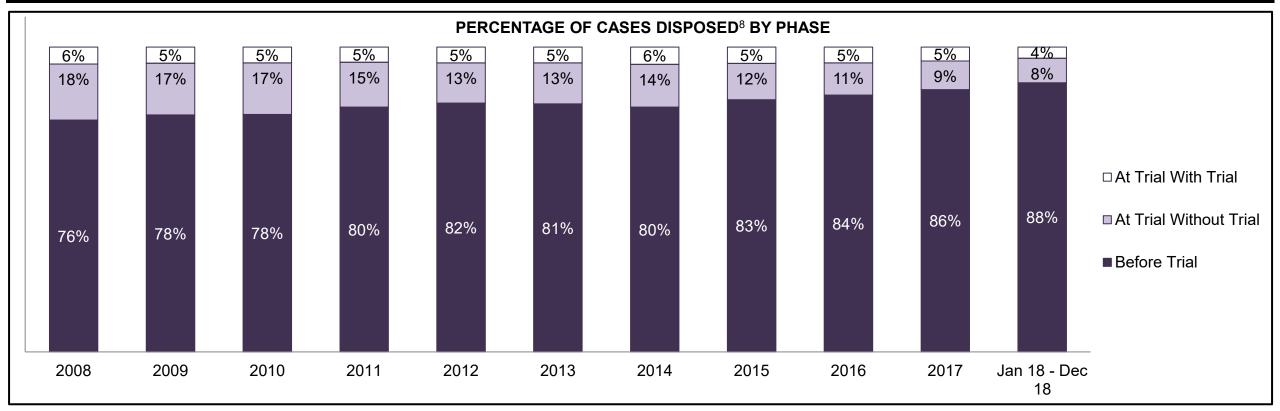

PROVINCIAL DASHBOARD DECEMBER 31, 2018

| Cases Disposed <sup>8</sup> by Phase and Pe | rcentage of In- | Custody <sup>11</sup> , | Out-of-Custo | ody <sup>12</sup> Cases | at Case Disp | osition |         |         |         |         |                    |
|---------------------------------------------|-----------------|-------------------------|--------------|-------------------------|--------------|---------|---------|---------|---------|---------|--------------------|
| Phases                                      | 2008            | 2009                    | 2010         | 2011                    | 2012         | 2013    | 2014    | 2015    | 2016    | 2017    | Jan 18 -<br>Dec 18 |
| At Trial With Trial                         | 14,924          | 14,281                  | 13,333       | 12,913                  | 12,507       | 11,635  | 10,711  | 9,759   | 9,325   | 9,209   | 8,399              |
| In-Custody                                  | 13%             | 14%                     | 16%          | 15%                     | 17%          | 16%     | 15%     | 15%     | 14%     | 14%     | 12%                |
| Out-of-Custody                              | 87%             | 86%                     | 84%          | 85%                     | 83%          | 84%     | 85%     | 85%     | 86%     | 86%     | 88%                |
| At Trial Without Trial                      | 38,567          | 37,885                  | 35,859       | 31,139                  | 27,205       | 25,048  | 22,226  | 19,582  | 18,371  | 17,471  | 16,029             |
| In-Custody                                  | 13%             | 13%                     | 13%          | 14%                     | 15%          | 15%     | 14%     | 14%     | 14%     | 14%     | 13%                |
| Out-of-Custody                              | 87%             | 87%                     | 87%          | 86%                     | 85%          | 85%     | 86%     | 86%     | 86%     | 86%     | 87%                |
| Before Trial                                | 216,849         | 217,749                 | 225,025      | 212,794                 | 207,335      | 194,998 | 177,161 | 175,908 | 179,464 | 187,457 | 187,060            |
| In-Custody                                  | 26%             | 24%                     | 22%          | 22%                     | 23%          | 23%     | 22%     | 23%     | 23%     | 22%     | 20%                |
| Out-of-Custody                              | 74%             | 76%                     | 78%          | 78%                     | 77%          | 77%     | 78%     | 77%     | 77%     | 78%     | 80%                |