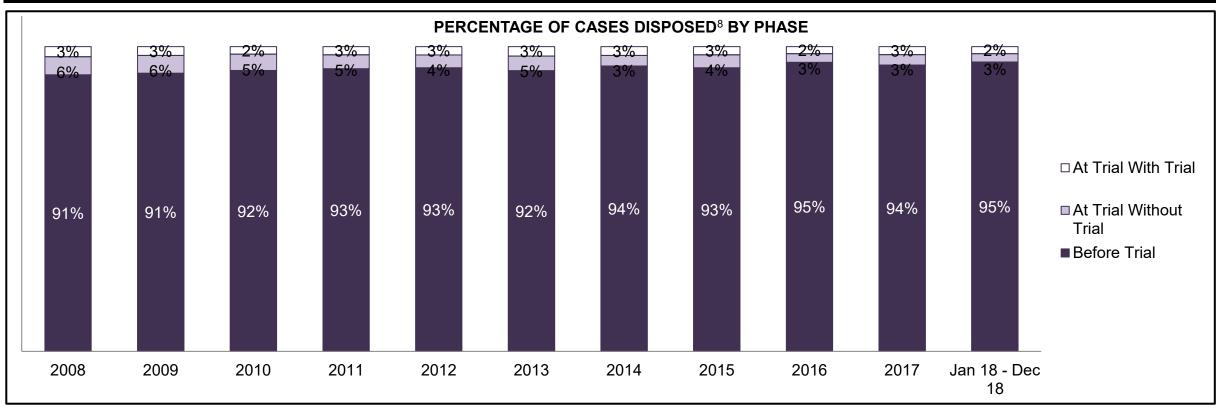

|
| Crimes Against Property                     | 839  | 881  | 744  | 733  | 695  | 682  | 784  | 858  | 893  | 987   | 1,101              |
| Administration of Justice                   | 576  | 647  | 554  | 619  | 656  | 602  | 739  | 803  | 819  | 1,026 | 1,057              |
| Other Criminal Code                         | 147  | 103  | 120  | 154  | 121  | 129  | 110  | 141  | 143  | 193   | 240                |
| Criminal Code Traffic                       | 484  | 391  | 262  | 284  | 299  | 228  | 261  | 241  | 331  | 369   | 357                |
| Federal Statute                             | 321  | 343  | 303  | 284  | 254  | 325  | 343  | 337  | 261  | 240   | 226                |

KITCHENER DASHBOARD



KITCHENER DASHBOARD



KITCHENER DASHBOARD



KITCHENER DASHBOARD



| Cases Disposed <sup>8</sup> by Phase an | d Percentage of | In-Custody | / <sup>11</sup> , Out-of-C | Custody <sup>12</sup> Ca | ases at Cas | e Dispositio | on    |       |       |        |                    |
|-----------------------------------------|-----------------|------------|----------------------------|--------------------------|-------------|--------------|-------|-------|-------|--------|--------------------|
| Phases                                  | 2008            | 2009       | 2010                       | 2011                     | 2012        | 2013         | 2014  | 2015  | 2016  | 2017   | Jan 18 -<br>Dec 18 |
| At Trial With Trial                     | 330             | 287        | 275                        | 247                      | 253         | 273