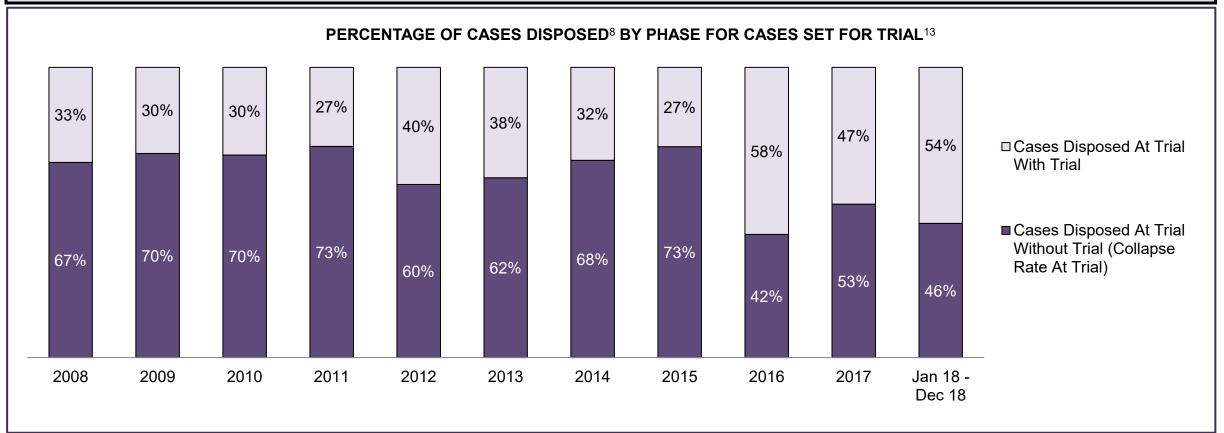

PROVINCIAL DASHBOARD DECEMBER 31, 2018

| Cases Disposed <sup>8</sup> by Phase and Pe | rcentage of In- | Custody <sup>11</sup> , | Out-of-Custo | ody <sup>12</sup> Cases | at Case Disp | osition |         |         |         |         |                    |
|---------------------------------------------|-----------------|-------------------------|--------------|-------------------------|--------------|---------|---------|---------|---------|---------|--------------------|
| Phases                                      | 2008            | 2009                    | 2010         | 2011                    | 2012         | 2013    | 2014    | 2015    | 2016    | 2017    | Jan 18 -<br>Dec 18 |
| At Trial With Trial                         | 14,924          | 14,281                  | 13,333       | 12,913                  | 12,507       | 11,635  | 10,711  | 9,759   | 9,325   | 9,209   | 8,399              |
| In-Custody                                  | 13%             | 14%                     | 16%          | 15%                     | 17%          | 16%     | 15%     | 15%     | 14%     | 14%     | 12%                |
| Out-of-Custody                              | 87%             | 86%                     | 84%          | 85%                     | 83%          | 84%     | 85%     | 85%     | 86%     | 86%     | 88%                |
| At Trial Without Trial                      | 38,567          | 37,885                  | 35,859       | 31,139                  | 27,205       | 25,048  | 22,226  | 19,582  | 18,371  | 17,471  | 16,029             |
| In-Custody                                  | 13%             | 13%                     | 13%          | 14%                     | 15%          | 15%     | 14%     | 14%     | 14%     | 14%     | 13%                |
| Out-of-Custody                              | 87%             | 87%                     | 87%          | 86%                     | 85%          | 85%     | 86%     | 86%     | 86%     | 86%     | 87%                |
| Before Trial                                | 216,849         | 217,749                 | 225,025      | 212,794                 | 207,335      | 194,998 | 177,161 | 175,908 | 179,464 | 187,457 | 187,060            |
| In-Custody                                  | 26%             | 24%                     | 22%          | 22%                     | 23%          | 23%     | 22%     | 23%     | 23%     | 22%     | 20%                |
| Out-of-Custody                              | 74%             | 76%                     | 78%          | 78%                     | 77%          | 77%     | 78%     | 77%     | 77%     | 78%     | 80%                |

| Percentage of Cases Disposed <sup>8</sup> At 1 | rial Without | : Trial (Colla | pse Rate At | Trial <sup>2</sup> ) by Of | fence Group | At Disposit | ion  |      |      |      |                    |
|------------------------------------------------|--------------|----------------|-------------|----------------------------|-------------|-------------|------|------|------|------|--------------------|
| Offence Group at Disposition <sup>14</sup>     | 2008         | 2009           | 2010        | 2011                       | 2012        | 2013        | 2014 | 2015 | 2016 | 2017 | Jan 18 -<br>Dec 18 |
| Crimes Against The Person                      | 41%          | 40%            | 40%         | 42%                        | 43%         | 42%         | 42%  | 41%  | 43%  | 44%  | 44%                |
| Crimes Against Property                        | 13%          | 13%            | 13%         | 12%                        | 11%         | 12%         | 11%  | 11%  | 10%  | 10%  | 10%                |
| Administration of Justice                      | 14%          | 14%            | 13%         | 13%                        | 13%         | 13%         | 12%  | 13%  | 13%  | 12%  | 12%                |
| Other Criminal Code                            | 6%           | 6%             | 6%          | 6%                         | 6%          | 6%          | 6%   | 6%   | 6%   | 6%   | 6%                 |
| Criminal Code Traffic                          | 16%          | 18%            | 18%         | 14%                        | 15%         | 16%         | 16%  | 16%  | 16%  | 17%  | 18%                |
| Federal Statute                                | 9%           | 10%            | 10%         | 12%                        | 12%         | 11%         | 12%  | 12%  | 12%  | 11%  | 10%                |
| Total                                          | 100%         | 100%           | 100%        | 100%                       | 100%        | 100%        | 100% | 100% | 100% | 100% | 100%               |