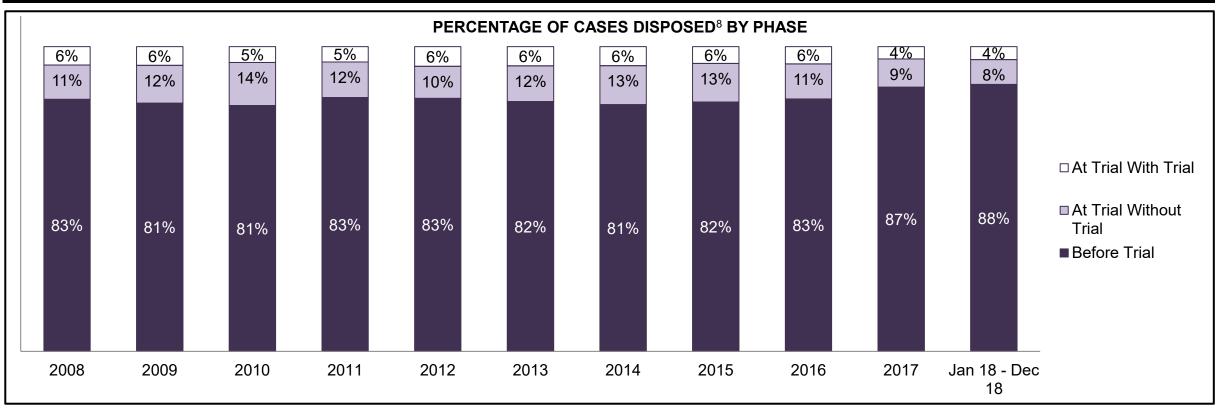

PROVINCIAL DASHBOARD DECEMBER 31, 2018

| Cases Disposed <sup>8</sup> by Phase and Pe | rcentage of In- | Custody <sup>11</sup> , | Out-of-Custo | ody <sup>12</sup> Cases | at Case Disp | osition |         |         |         |         |                    |
|---------------------------------------------|-----------------|-------------------------|--------------|-------------------------|--------------|---------|---------|---------|---------|---------|--------------------|
| Phases                                      | 2008            | 2009                    | 2010         | 2011                    | 2012         | 2013    | 2014    | 2015    | 2016    | 2017    | Jan 18 -<br>Dec 18 |
| At Trial With Trial                         | 14,924          | 14,281                  | 13,333       | 12,913                  | 12,507       | 11,635  | 10,711  | 9,759   | 9,325   | 9,209   | 8,399              |
| In-Custody                                  | 13%             | 14%                     | 16%          | 15%                     | 17%          | 16%     | 15%     | 15%     | 14%     | 14%     | 12%                |
| Out-of-Custody                              | 87%             | 86%                     | 84%          | 85%                     | 83%          | 84%     | 85%     | 85%     | 86%     | 86%     | 88%                |
| At Trial Without Trial                      | 38,567          | 37,885                  | 35,859       | 31,139                  | 27,205       | 25,048  | 22,226  | 19,582  | 18,371  | 17,471  | 16,029             |
| In-Custody                                  | 13%             | 13%                     | 13%          | 14%                     | 15%          | 15%     | 14%     | 14%     | 14%     | 14%     | 13%                |
| Out-of-Custody                              | 87%             | 87%                     | 87%          | 86%                     | 85%          | 85%     | 86%     | 86%     | 86%     | 86%     | 87%                |
| Before Trial                                | 216,849         | 217,749                 | 225,025      | 212,794                 | 207,335      | 194,998 | 177,161 | 175,908 | 179,464 | 187,457 | 187,060            |
| In-Custody                                  | 26%             | 24%                     | 22%          | 22%                     | 23%          | 23%     | 22%     | 23%     | 23%     | 22%     | 20%                |
| Out-of-Custody                              | 74%             | 76%                     | 78%          | 78%                     | 77%          | 77%     | 78%     | 77%     | 77%     | 78%     | 80%                |