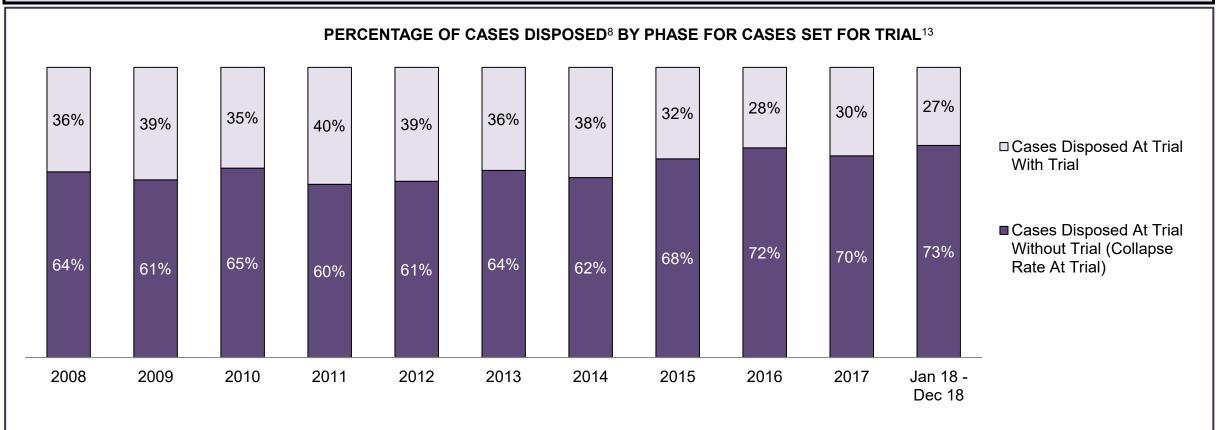

PROVINCIAL DASHBOARD DECEMBER 31, 2018

| Cases Disposed <sup>8</sup> by Phase and Pe | rcentage of In- | Custody <sup>11</sup> , | Out-of-Custo | ody <sup>12</sup> Cases | at Case Disp | osition |         |         |         |         |                    |
|---------------------------------------------|-----------------|-------------------------|--------------|-------------------------|--------------|---------|---------|---------|---------|---------|--------------------|
| Phases                                      | 2008            | 2009                    | 2010         | 2011                    | 2012         | 2013    | 2014    | 2015    | 2016    | 2017    | Jan 18 -<br>Dec 18 |
| At Trial With Trial                         | 14,924          | 14,281                  | 13,333       | 12,913                  | 12,507       | 11,635  | 10,711  | 9,759   | 9,325   | 9,209   | 8,399              |
| In-Custody                                  | 13%             | 14%                     | 16%          | 15%                     | 17%          | 16%     | 15%     | 15%     | 14%     | 14%     | 12%                |
| Out-of-Custody                              | 87%             | 86%                     | 84%          | 85%                     | 83%          | 84%     | 85%     | 85%     | 86%     | 86%     | 88%                |
| At Trial Without Trial                      | 38,567          | 37,885                  | 35,859       | 31,139                  | 27,205       | 25,048  | 22,226  | 19,582  | 18,371  | 17,471  | 16,029             |
| In-Custody                                  | 13%             | 13%                     | 13%          | 14%                     | 15%          | 15%     | 14%     | 14%     | 14%     | 14%     | 13%                |
| Out-of-Custody                              | 87%             | 87%                     | 87%          | 86%                     | 85%          | 85%     | 86%     | 86%     | 86%     | 86%     | 87%                |
| Before Trial                                | 216,849         | 217,749                 | 225,025      | 212,794                 | 207,335      | 194,998 | 177,161 | 175,908 | 179,464 | 187,457 | 187,060            |
| In-Custody                                  | 26%             | 24%                     | 22%          | 22%                     | 23%          | 23%     | 22%     | 23%     | 23%     | 22%     | 20%                |
| Out-of-Custody                              | 74%             | 76%                     | 78%          | 78%                     | 77%          | 77%     | 78%     | 77%     | 77%     | 78%     | 80%                |

| Percentage of Cases Disposed <sup>8</sup> At 1 | rial Without | : Trial (Colla | pse Rate At | Trial <sup>2</sup> ) by Of | fence Group | At Disposit | ion  |      |      |      |                    |
|------------------------------------------------|--------------|----------------|-------------|----------------------------|-------------|-------------|------|------|------|------|--------------------|
| Offence Group at Disposition <sup>14</sup>     | 2008         | 2009           | 2010        | 2011                       | 2012        | 2013        | 2014 | 2015 | 2016 | 2017 | Jan 18 -<br>Dec 18 |
| Crimes Against The Person                      | 41%          | 40%            | 40%         | 42%                        | 43%         | 42%         | 42%  | 41%  | 43%  | 44%  | 44%                |
| Crimes Against Property                        | 13%          | 13%            | 13%         | 12%                        | 11%         | 12%         | 11%  | 11%  | 10%  | 10%  | 10%                |
| Administration of Justice                      | 14%          | 14%            | 13%         | 13%                        | 13%         | 13%         | 12%  | 13%  | 13%  | 12%  | 12%                |
| Other Criminal Code                            | 6%           | 6%             | 6%          | 6%                         | 6%          | 6%          | 6%   | 6%   | 6%   | 6%   | 6%                 |
| Criminal Code Traffic                          | 16%          | 18%            | 18%         | 14%                        | 15%         | 16%         | 16%  | 16%  | 16%  | 17%  | 18%                |
| Federal Statute                                | 9%           | 10%            | 10%         | 12%                        | 12%         | 11%         | 12%  | 12%  | 12%  | 11%  | 10%                |
| Total                                          | 100%         | 100%           | 100%        | 100%                       | 100%        | 100%        | 100% | 100% | 100% | 100% | 100%               |