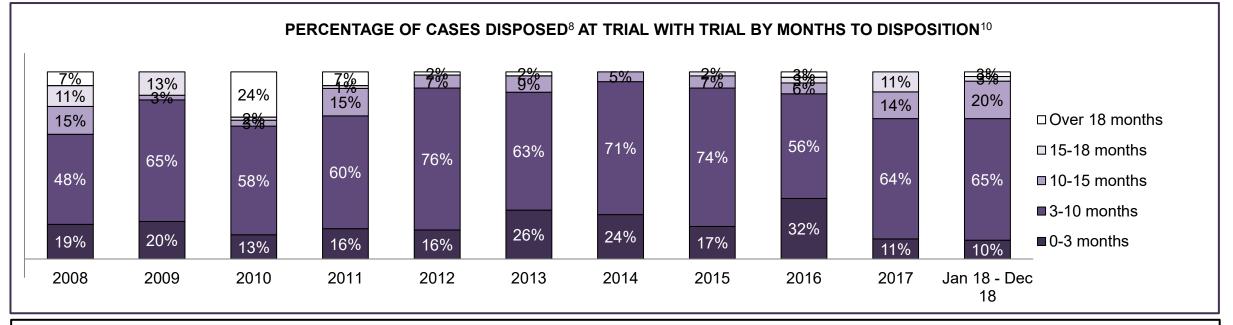

| 2%   | 7%   | 4%   | 12%  | 7%   | 3%   | 4%   | 9%   | 3%   | 4%                 |
| Criminal Code Traffic                                                                                                                   | 17%  | 13%  | 14%  | 13%  | 15%  | 10%  | 15%  | 11%  | 16%  | 14%  | 14%                |
| Federal Statute                                                                                                                         | 9%   | 12%  | 10%  | 6%   | 9%   | 12%  | 13%  | 7%   | 16%  | 7%   | 12%                |
| Total                                                                                                                                   | 100% | 100% | 100% | 100% | 100% | 100% | 100% | 100% | 100% | 100% | 100%               |

NAPANEE DASHBOARD





NAPANEE DASHBOARD

#### ONTARIO COURT OF JUSTICE CRIMINAL MODERNIZATION COMMITTEE NAPANEE DASHBOARD<sup>19</sup> CASES PENDING AS OF DECEMBER 31, 2018



| Pending Cases <sup>3</sup> by Pending Age <sup>6</sup> and Percentage of Pending Cases In-Custody <sup>17</sup> and Out-of-Custody <sup>18</sup> |                |              |              |             |            |       |  |  |  |  |  |
|--------------------------------------------------------------------------------------------------------------------------------------------------|----------------|--------------|--------------|-------------|------------|-------|--|--|--|--|--|
| Court Location                                                                                                                                   | O