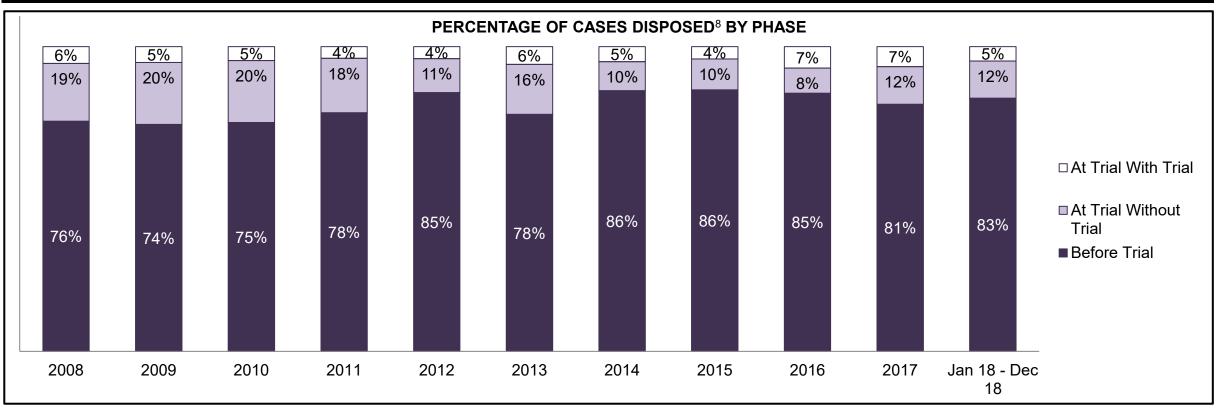

PROVINCIAL DASHBOARD DECEMBER 31, 2018

| Cases Disposed <sup>8</sup> by Phase and Pe | rcentage of In- | Custody <sup>11</sup> , | Out-of-Custo | ody <sup>12</sup> Cases | at Case Disp | osition |         |         |         |         |                    |
|---------------------------------------------|-----------------|-------------------------|--------------|-------------------------|--------------|---------|---------|---------|---------|---------|--------------------|
| Phases                                      | 2008            | 2009                    | 2010         | 2011                    | 2012         | 2013    | 2014    | 2015    | 2016    | 2017    | Jan 18 -<br>Dec 18 |
| At Trial With Trial                         | 14,924          | 14,281                  | 13,333       | 12,913                  | 12,507       | 11,635  | 10,711  | 9,759   | 9,325   | 9,209   | 8,399              |
| In-Custody                                  | 13%             | 14%                     | 16%          | 15%                     | 17%          | 16%     | 15%     | 15%     | 14%     | 14%     | 12%                |
| Out-of-Custody                              | 87%             | 86%                     | 84%          | 85%                     | 83%          | 84%     | 85%     | 85%     | 86%     | 86%     | 88%                |
| At Trial Without Trial                      | 38,567          | 37,885                  | 35,859       | 31,139                  | 27,205       | 25,048  | 22,226  | 19,582  | 18,371  | 17,471  | 16,029             |
| In-Custody                                  | 13%             | 13%                     | 13%          | 14%                     | 15%          | 15%     | 14%     | 14%     | 14%     | 14%     | 13%                |
| Out-of-Custody                              | 87%             | 87%                     | 87%          | 86%                     | 85%          | 85%     | 86%     | 86%     | 86%     | 86%     | 87%                |
| Before Trial                                | 216,849         | 217,749                 | 225,025      | 212,794                 | 207,335      | 194,998 | 177,161 | 175,908 | 179,464 | 187,457 | 187,060            |
| In-Custody                                  | 26%             | 24%                     | 22%          | 22%                     | 23%          | 23%     | 22%     | 23%     | 23%     | 22%     | 20%                |
| Out-of-Custody                              | 74%             | 76%                     | 78%          | 78%                     | 77%          | 77%     | 78%     | 77%     | 77%     | 78%     | 80%                |