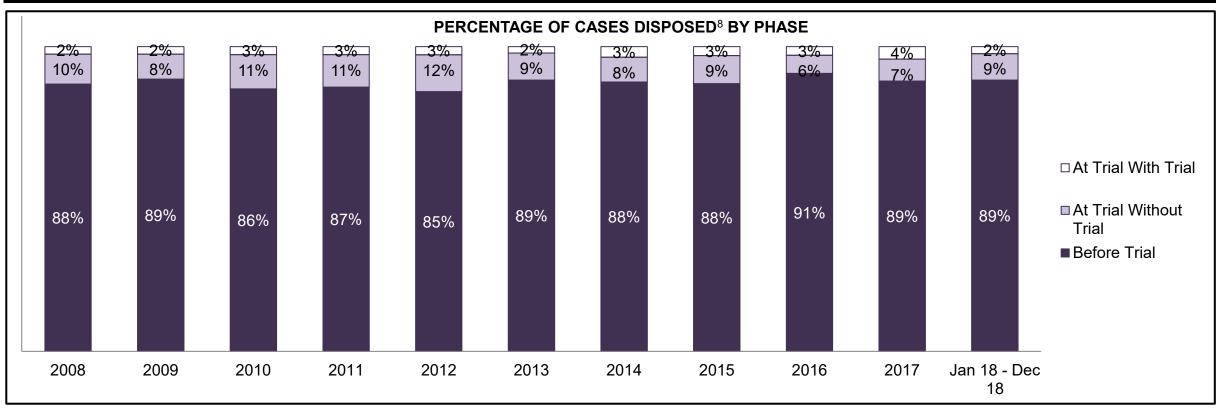

PROVINCIAL DASHBOARD DECEMBER 31, 2018

| Cases Disposed <sup>8</sup> by Phase and Pe | rcentage of In- | Custody <sup>11</sup> , | Out-of-Custo | ody <sup>12</sup> Cases | at Case Disp | osition |         |         |         |         |                    |
|---------------------------------------------|-----------------|-------------------------|--------------|-------------------------|--------------|---------|---------|---------|---------|---------|--------------------|
| Phases                                      | 2008            | 2009                    | 2010         | 2011                    | 2012         | 2013    | 2014    | 2015    | 2016    | 2017    | Jan 18 -<br>Dec 18 |
| At Trial With Trial                         | 14,924          | 14,281                  | 13,333       | 12,913                  | 12,507       | 11,635  | 10,711  | 9,759   | 9,325   | 9,209   | 8,399              |
| In-Custody                                  | 13%             | 14%                     | 16%          | 15%                     | 17%          | 16%     | 15%     | 15%     | 14%     | 14%     | 12%                |
| Out-of-Custody                              | 87%             | 86%                     | 84%          | 85%                     | 83%          | 84%     | 85%     | 85%     | 86%     | 86%     | 88%                |
| At Trial Without Trial                      | 38,567          | 37,885                  | 35,859       | 31,139                  | 27,205       | 25,048  | 22,226  | 19,582  | 18,371  | 17,471  | 16,029             |
| In-Custody                                  | 13%             | 13%                     | 13%          | 14%                     | 15%          | 15%     | 14%     | 14%     | 14%     | 14%     | 13%                |
| Out-of-Custody                              | 87%             | 87%                     | 87%          | 86%                     | 85%          | 85%     | 86%     | 86%     | 86%     | 86%     | 87%                |
| Before Trial                                | 216,849         | 217,749                 | 225,025      | 212,794                 | 207,335      | 194,998 | 177,161 | 175,908 | 179,464 | 187,457 | 187,060            |
| In-Custody                                  | 26%             | 24%                     | 22%          | 22%                     | 23%          | 23%     | 22%     | 23%     | 23%     | 22%     | 20%                |
| Out-of-Custody                              | 74%             | 76%                     | 78%          | 78%                     | 77%          | 77%     | 78%     | 77%     | 77%     | 78%     | 80%                |