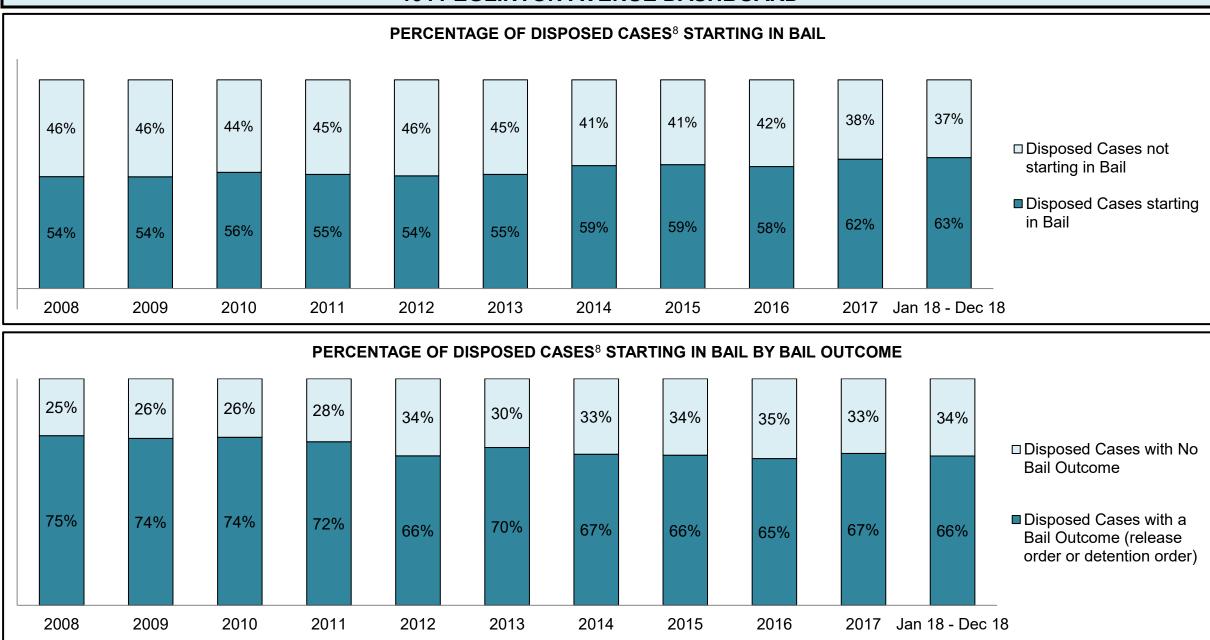

|              |                                            | <b>1</b> - 4 - 4                      | Jan 18 - | Dec 18             |                      | Change from 2014 |
|--------------|--------------------------------------------|---------------------------------------|----------|--------------------|----------------------|------------------|
|              | Keyi                                       | Metric                                | Percent  | Cases <sup>1</sup> | 2014 Cluster Median* | Cluster Median   |
|              | Disposed cases that beg                    | an in the Bail Phase                  | 44.8%    | 94,663             | 44.0%                | 0.8%             |
|              | Bail cases with a bail                     | Total                                 | 60.2%    | 56,992             | 56.6%                | 3.6%             |
|              | outcome (release order                     | Bail Disposition with 1 appearance    | 58.3%    | 33,210             | 51.4%                | 6.8%             |
| Dell         | or detention order)                        | Bail Disposition in 1-3 days          | 74.0%    | 42,178             | 72.5%                | 1.5%             |
| Bail         |                                            | Total                                 | 39.8%    | 37,671             | 43.4%                | -3.6%            |
|              | Bail cases with no bail                    | Case disposition in 1-3 appearances   | 26.1%    | 9,845              | 35.0%                | -8.9%            |
|              | disposition but with a<br>case disposition | Case disposition in 0-3 months        | 68.8%    | 25,903             | 76.5%                | -7.7%            |
|              | case disposition                           | Case disposition rate before trial    | 93.0%    | 35,048             | 90.5%                | 2.5%             |
|              |                                            |                                       |          |                    |                      |                  |
|              | Disposition rate (includes                 | bail cases with case dispositions)    | 88.4%    | 187,060            | 84.3%                | 4.1%             |
| Before Trial | Disposed within 1-3 appe                   | earances (net of bench warrant cases) | 35.4%    | 50,741             | 42.7%                | -7.3%            |
|              | Disposed within 0-3 mon                    | ths (net of bench warrant cases)      | 54.7%    | 78,328             | 61.7%                | -7.0%            |
|              |                                            |                                       |          |                    |                      |                  |
| Trial        | Collapse Rate at Trial <sup>2</sup>        |                                       | 65.6%    | 16,029             | 67.5%                | -1.9%            |

|              | Kay                                     | Matuia                                 | Jan 18  | - Dec 18           | 2014 Baseline           | Change from 2014 Regional |
|--------------|-----------------------------------------|----------------------------------------|---------|--------------------|-------------------------|---------------------------|
|              | Keyi                                    | Metric                                 | Percent | Cases <sup>1</sup> | <b>Regional Median*</b> | Median                    |
|              | Disposed cases that be                  | gan in the Bail Phase                  | 32.3%   | 11,330             | 32.5%                   | -0.2%                     |
|              | Bail cases with a bail                  | Total                                  | 63.9%   | 7,244              | 53.7%                   | 10.2%                     |
|              | outcome (release order                  | Bail Disposition with 1 appearance     | 59.0%   | 4,271              | 52.5%                   | 6.5%                      |
| Deil         | or detention order)                     | Bail Disposition in 1-3 days           | 74.7%   | 5,412              | 72.9%                   | 1.8%                      |
| Bail         |                                         | Total                                  | 36.1%   | 4,086              | 46.3%                   | -10.2%                    |
|              | Bail cases with no bail                 | Case disposition in 1-3 appearances    | 27.1%   | 1,109              | 38.7%                   | -11.6%                    |
|              | disposition but with a case disposition | Case disposition in 0-3 months         | 69.3%   | 2,833              | 79.1%                   | -9.8%                     |
|              | case disposition                        | Case disposition rate before trial     | 93.2%   | 3,810              | 92.8%                   | 0.4%                      |
|              |                                         |                                        |         |                    |                         |                           |
|              | Disposition rate (include               | es bail cases with case dispositions)  | 89.0%   | 31,231             | 88.7%                   | 0.3%                      |
| Before Trial | Disposed within 1-3 app                 | pearances (net of bench warrant cases) | 39.0%   | 9,740              | 46.0%                   | -7.0%                     |
|              | Disposed within 0-3 mo                  | nths (net of bench warrant cases)      | 53.9%   | 13,451             | 60.7%                   | -6.8%                     |
|              |                                         |                                        |         |                    |                         |                           |
| Trial        | Collapse Rate at Trial <sup>2</sup>     |                                        | 61.6%   | 2,385              | 62.3%                   | -0.7%                     |