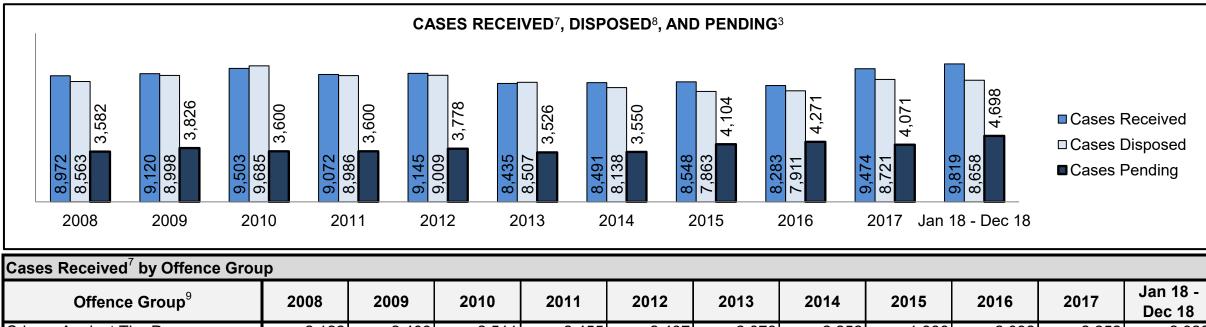

PROVINCIAL DASHBOARD DECEMBER 31, 2018

| Cases Disposed <sup>8</sup> by Phase and Pe | rcentage of In- | Custody <sup>11</sup> , | Out-of-Custo | ody <sup>12</sup> Cases | at Case Disp | osition |         |         |         |         |                    |
|---------------------------------------------|-----------------|-------------------------|--------------|-------------------------|--------------|---------|---------|---------|---------|---------|--------------------|
| Phases                                      | 2008            | 2009                    | 2010         | 2011                    | 2012         | 2013    | 2014    | 2015    | 2016    | 2017    | Jan 18 -<br>Dec 18 |
| At Trial With Trial                         | 14,924          | 14,281                  | 13,333       | 12,913                  | 12,507       | 11,635  | 10,711  | 9,759   | 9,325   | 9,209   | 8,399              |
| In-Custody                                  | 13%             | 14%                     | 16%          | 15%                     | 17%          | 16%     | 15%     | 15%     | 14%     | 14%     | 12%                |
| Out-of-Custody                              | 87%             | 86%                     | 84%          | 85%                     | 83%          | 84%     | 85%     | 85%     | 86%     | 86%     | 88%                |
| At Trial Without Trial                      | 38,567          | 37,885                  | 35,859       | 31,139                  | 27,205       | 25,048  | 22,226  | 19,582  | 18,371  | 17,471  | 16,029             |
| In-Custody                                  | 13%             | 13%                     | 13%          | 14%                     | 15%          | 15%     | 14%     | 14%     | 14%     | 14%     | 13%                |
| Out-of-Custody                              | 87%             | 87%                     | 87%          | 86%                     | 85%          | 85%     | 86%     | 86%     | 86%     | 86%     | 87%                |
| Before Trial                                | 216,849         | 217,749                 | 225,025      | 212,794                 | 207,335      | 194,998 | 177,161 | 175,908 | 179,464 | 187,457 | 187,060            |
| In-Custody                                  | 26%             | 24%                     | 22%          | 22%                     | 23%          | 23%     | 22%     | 23%     | 23%     | 22%     | 20%                |
| Out-of-Custody                              | 74%             | 76%                     | 78%          | 78%                     | 77%          | 77%     | 78%     | 77%     | 77%     | 78%     | 80%                |

CENTRAL EAST DASHBOARD

CENTRAL EAST DASHBOARD

CENTRAL EAST DASHBOARD

CENTRAL EAST DASHBOARD

CENTRAL EAST DASHBOARD

| Phases                 | 2008   | 2009   | 2010   | 2011   | 2012   | 2013   | 2014   | 2015   | 2016   | 2017   | Jan 18 - Dec 18 |
|------------------------|--------|--------|--------|--------|--------|--------|--------|--------|--------|--------|-----------------|
| At Trial With Trial    | 1,954  | 2,118  | 1,764  | 1,664  | 1,672  | 1,502  | 1,471  | 1,476  | 1,505  | 1,587  | 1,484           |
| In-Custody             | 10%    | 12%    | 13%    | 12%    | 13%    | 14%    | 11%    | 12%    | 10%    | 10%    | 8%              |
| Out-of-Custody         | 90%    | 88%    | 87%    | 88%    | 87%    | 86%    | 89%    | 88%    | 90%    | 90%    | 92%             |
| At Trial Without Trial | 4,711  | 4,989  | 4,573  | 3,479  | 3,138  | 2,578  | 2,435  | 2,493  | 2,570  | 2,432  | 2,385           |
| In-Custody             | 11%    | 11%    | 11%    | 13%    | 14%    | 14%    | 13%    | 13%    | 10%    | 10%    | 10%             |
| Out-of-Custody         | 89%    | 89%    | 89%    | 87%    | 86%    | 86%    | 87%    | 87%    | 90%    | 90%    | 90%             |
| Before Trial           | 39,423 | 41,005 | 43,219 | 39,035 | 36,793 | 32,985 | 30,592 | 30,396 | 31,008 | 31,627 | 31,231          |
| In-Custody             | 21%    | 18%    | 18%    | 17%    | 17%    | 18%    | 17%    | 17%    | 17%    | 16%    | 13%             |
| Out-of-Custody         | 79%    | 82%    | 82%    | 83%    | 83%    | 82%    | 83%    | 83%    | 83%    | 84%    | 87%             |

BARRIE DASHBOARD

BARRIE DASHBOARD

BARRIE DASHBOARD

BARRIE DASHBOARD

| Cases Disposed° by Phase an | Cases Disposed <sup>8</sup> by Phase and Percentage of In-Custody <sup>11</sup> , Out-of-Custody <sup>12</sup> Cases at Case Disposition |       |       |       |       |       |       |       |       |       |                    |  |  |
|-----------------------------|------------------------------------------------------------------------------------------------------------------------------------------|-------|-------|-------|-------|-------|-------|-------|-------|-------|--------------------|--|--|
| Phases                      | 2008                                                                                                                                     | 2009  | 2010  | 2011  | 2012  | 2013  | 2014  | 2015  | 2016  | 2017  | Jan 18 -<br>Dec 18 |  |  |
| At Trial With Trial         | 455                                                                                                                                      | 490   | 352   | 378   | 344   | 310   | 316   | 267   | 307   | 315   | 283                |  |  |
| In-Custody                  | 14%                                                                                                                                      | 17%   | 11%   | 10%   | 15%   | 16%   | 17%   | 15%   | 16%   | 12%   | 11%                |  |  |
| Out-of-Custody              | 86%                                                                                                                                      | 83%   | 89%   | 90%   | 85%   | 84%   | 83%   | 85%   | 84%   | 88%   | 89%                |  |  |
| At Trial Without Trial      | 994                                                                                                                                      | 881   | 809   | 736   | 656   | 582   | 521   | 572   | 502   | 480   | 529                |  |  |
| In-Custody                  | 15%                                                                                                                                      | 17%   | 12%   | 12%   | 14%   | 15%   | 14%   | 17%   | 12%   | 15%   | 15%                |  |  |
| Out-of-Custody              | 85%                                                                                                                                      | 83%   | 88%   | 88%   | 86%   | 85%   | 86%   | 83%   | 88%   | 85%   | 85%                |  |  |
| Before Trial                | 7,692                                                                                                                                    | 7,704 | 8,491 | 7,444 | 7,429 | 7,170 | 6,698 | 6,734 | 6,857 | 6,621 | 6,791              |  |  |
| In-Custody                  | 25%                                                                                                                                      | 23%   | 20%   | 20%   | 22%   | 23%   | 21%   | 23%   | 20%   | 18%   | 12%                |  |  |
| Out-of-Custody              | 75%                                                                                                                                      | 77%   | 80%   | 80%   | 78%   | 77%   | 79%   | 77%   | 80%   | 82%   | 88%                |  |  |

BRACEBRIDGE DASHBOARD

BRACEBRIDGE DASHBOARD

BRACEBRIDGE DASHBOARD

| Cases Disposed <sup>8</sup> by Phase and P | ercentage of | In-Custody | / <sup>11</sup> , Out-of-0 | Custody <sup>12</sup> Ca | ases at Cas | e Dispositio | on   |      |      |      |                    |
|--------------------------------------------|--------------|------------|----------------------------|--------------------------|-------------|--------------|------|------|------|------|--------------------|
| Phases                                     | 2008         | 2009       | 2010                       | 2011                     | 2012        | 2013         | 2014 | 2015 | 2016 | 2017 | Jan 18 -<br>Dec 18 |
| At Trial With Trial                        | 71           | 44         | 43                         | 46                       | 41          | 26           | 27   | 38   | 32   | 30   | 32                 |
| In-Custody                                 | 11%          | 5%         | 9%                         | 11%                      | 0%          | 12%          | 7%   | 18%  | 9%   | 3%   | 0%                 |
| Out-of-Custody                             | 89%          | 95%        | 91%                        | 89%                      | 100%        | 88%          | 93%  | 82%  | 91%  | 97%  | 100%               |
| At Trial Without Trial                     | 218          | 240        | 207                        | 151                      | 111         | 98           | 100  | 87   | 66   | 73   | 58                 |
| In-Custody                                 | 6%           | 5%         | 8%                         | 7%                       | 12%         | 14%          | 5%   | 16%  | 17%  | 10%  | 9%                 |
| Out-of-Custody                             | 94%          | 95%        | 92%                        | 93%                      | 88%         | 86%          | 95%  | 84%  | 83%  | 90%  | 91%                |
| Before Trial                               | 1,285        | 1,299      | 1,416                      | 1,230                    | 1,179       | 1,127        | 908  | 883  | 915  | 820  | 917                |
| In-Custody                                 | 18%          | 20%        | 19%                        | 20%                      | 20%         | 20%          | 18%  | 18%  | 16%  | 16%  | 10%                |
| Out-of-Custody                             | 82%          | 80%        | 81%                        | 80%                      | 80%         | 80%          | 82%  | 82%  | 84%  | 84%  | 90%                |