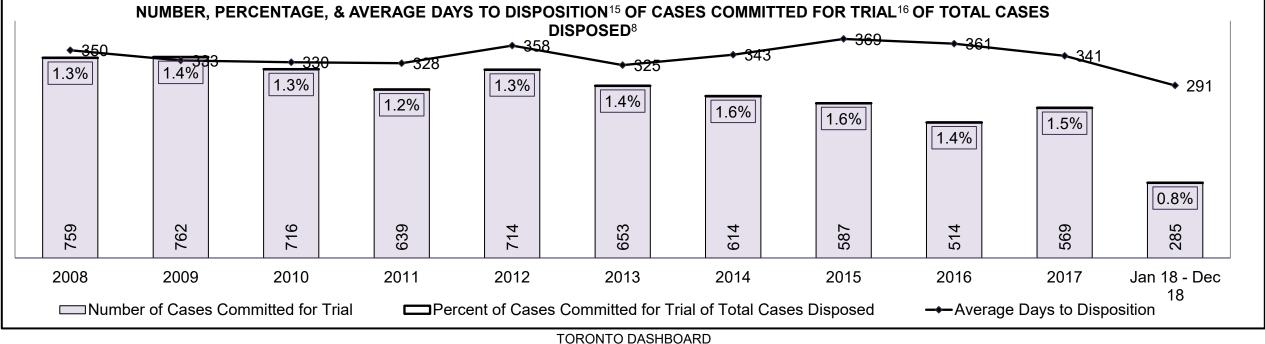

PROVINCIAL DASHBOARD DECEMBER 31, 2018

| Cases Disposed <sup>8</sup> by Phase and Pe | rcentage of In- | Custody <sup>11</sup> , | Out-of-Custo | ody <sup>12</sup> Cases | at Case Disp | osition |         |         |         |         |                    |
|---------------------------------------------|-----------------|-------------------------|--------------|-------------------------|--------------|---------|---------|---------|---------|---------|--------------------|
| Phases                                      | 2008            | 2009                    | 2010         | 2011                    | 2012         | 2013    | 2014    | 2015    | 2016    | 2017    | Jan 18 -<br>Dec 18 |
| At Trial With Trial                         | 14,924          | 14,281                  | 13,333       | 12,913                  | 12,507       | 11,635  | 10,711  | 9,759   | 9,325   | 9,209   | 8,399              |
| In-Custody                                  | 13%             | 14%                     | 16%          | 15%                     | 17%          | 16%     | 15%     | 15%     | 14%     | 14%     | 12%                |
| Out-of-Custody                              | 87%             | 86%                     | 84%          | 85%                     | 83%          | 84%     | 85%     | 85%     | 86%     | 86%     | 88%                |
| At Trial Without Trial                      | 38,567          | 37,885                  | 35,859       | 31,139                  | 27,205       | 25,048  | 22,226  | 19,582  | 18,371  | 17,471  | 16,029             |
| In-Custody                                  | 13%             | 13%                     | 13%          | 14%                     | 15%          | 15%     | 14%     | 14%     | 14%     | 14%     | 13%                |
| Out-of-Custody                              | 87%             | 87%                     | 87%          | 86%                     | 85%          | 85%     | 86%     | 86%     | 86%     | 86%     | 87%                |
| Before Trial                                | 216,849         | 217,749                 | 225,025      | 212,794                 | 207,335      | 194,998 | 177,161 | 175,908 | 179,464 | 187,457 | 187,060            |
| In-Custody                                  | 26%             | 24%                     | 22%          | 22%                     | 23%          | 23%     | 22%     | 23%     | 23%     | 22%     | 20%                |
| Out-of-Custody                              | 74%             | 76%                     | 78%          | 78%                     | 77%          | 77%     | 78%     | 77%     | 77%     | 78%     | 80%                |

| Percentage of Cases Disposed <sup>8</sup> At 1 | rial Without | : Trial (Colla | pse Rate At | Trial <sup>2</sup> ) by Of | fence Group | At Disposit | ion  |      |      |      |                    |
|------------------------------------------------|--------------|----------------|-------------|----------------------------|-------------|-------------|------|------|------|------|--------------------|
| Offence Group at Disposition <sup>14</sup>     | 2008         | 2009           | 2010        | 2011                       | 2012        | 2013        | 2014 | 2015 | 2016 | 2017 | Jan 18 -<br>Dec 18 |
| Crimes Against The Person                      | 41%          | 40%            | 40%         | 42%                        | 43%         | 42%         | 42%  | 41%  | 43%  | 44%  | 44%                |
| Crimes Against Property                        | 13%          | 13%            | 13%         | 12%                        | 11%         | 12%         | 11%  | 11%  | 10%  | 10%  | 10%                |
| Administration of Justice                      | 14%          | 14%            | 13%         | 13%                        | 13%         | 13%         | 12%  | 13%  | 13%  | 12%  | 12%                |
| Other Criminal Code                            | 6%           | 6%             | 6%          | 6%                         | 6%          | 6%          | 6%   | 6%   | 6%   | 6%   | 6%                 |
| Criminal Code Traffic                          | 16%          | 18%            | 18%         | 14%                        | 15%         | 16%         | 16%  | 16%  | 16%  | 17%  | 18%                |
| Federal Statute                                | 9%           | 10%            | 10%         | 12%                        | 12%         | 11%         | 12%  | 12%  | 12%  | 11%  | 10%                |
| Total                                          | 100%         | 100%           | 100%        | 100%                       | 100%        | 100%        | 100% | 100% | 100% | 100% | 100%               |