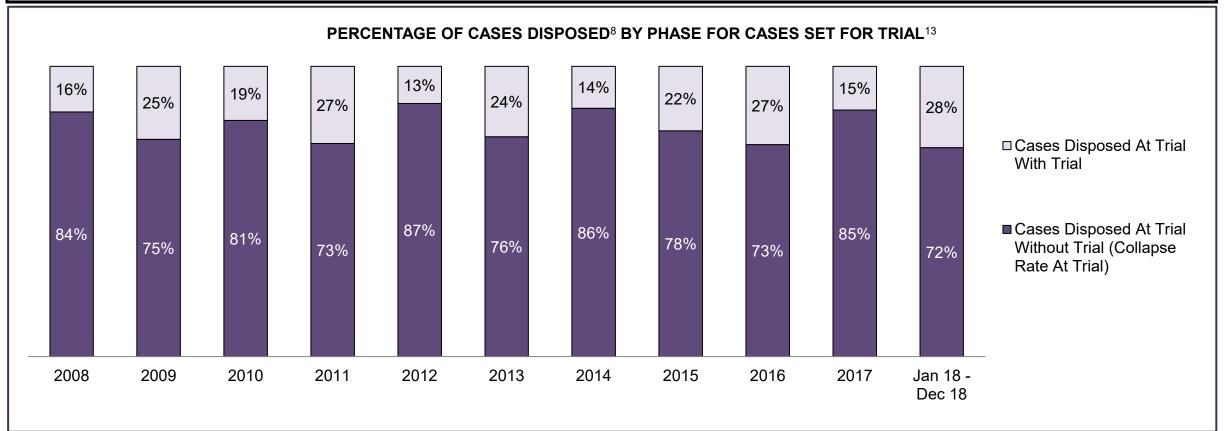

PROVINCIAL DASHBOARD DECEMBER 31, 2018

| Cases Disposed <sup>8</sup> by Phase and Pe | rcentage of In- | Custody <sup>11</sup> , | Out-of-Custo | ody <sup>12</sup> Cases | at Case Disp | osition |         |         |         |         |                    |
|---------------------------------------------|-----------------|-------------------------|--------------|-------------------------|--------------|---------|---------|---------|---------|---------|--------------------|
| Phases                                      | 2008            | 2009                    | 2010         | 2011                    | 2012         | 2013    | 2014    | 2015    | 2016    | 2017    | Jan 18 -<br>Dec 18 |
| At Trial With Trial                         | 14,924          | 14,281                  | 13,333       | 12,913                  | 12,507       | 11,635  | 10,711  | 9,759   | 9,325   | 9,209   | 8,399              |
| In-Custody                                  | 13%             | 14%                     | 16%          | 15%                     | 17%          | 16%     | 15%     | 15%     | 14%     | 14%     | 12%                |
| Out-of-Custody                              | 87%             | 86%                     | 84%          | 85%                     | 83%          | 84%     | 85%     | 85%     | 86%     | 86%     | 88%                |
| At Trial Without Trial                      | 38,567          | 37,885                  | 35,859       | 31,139                  | 27,205       | 25,048  | 22,226  | 19,582  | 18,371  | 17,471  | 16,029             |
| In-Custody                                  | 13%             | 13%                     | 13%          | 14%                     | 15%          | 15%     | 14%     | 14%     | 14%     | 14%     | 13%                |
| Out-of-Custody                              | 87%             | 87%                     | 87%          | 86%                     | 85%          | 85%     | 86%     | 86%     | 86%     | 86%     | 87%                |
| Before Trial                                | 216,849         | 217,749                 | 225,025      | 212,794                 | 207,335      | 194,998 | 177,161 | 175,908 | 179,464 | 187,457 | 187,060            |
| In-Custody                                  | 26%             | 24%                     | 22%          | 22%                     | 23%          | 23%     | 22%     | 23%     | 23%     | 22%     | 20%                |
| Out-of-Custody                              | 74%             | 76%                     | 78%          | 78%                     | 77%          | 77%     | 78%     | 77%     | 77%     | 78%     | 80%                |