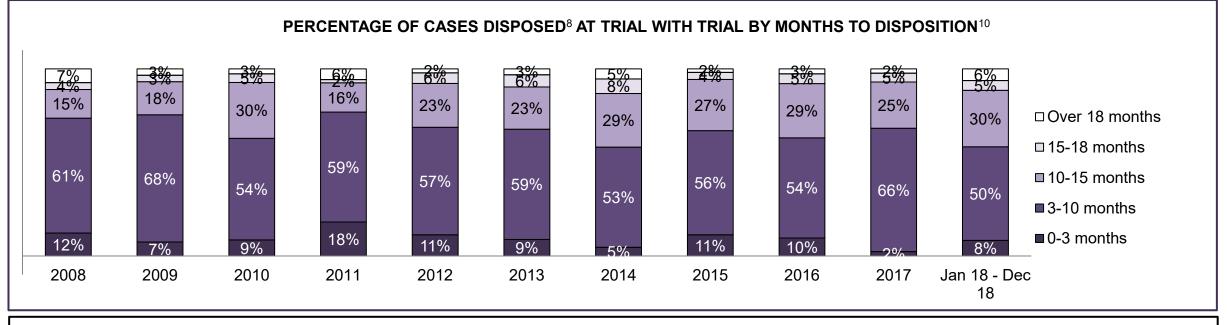

| 21%                                                                                                                                     | 21%  | 20%  | 18%  | 14%  | 15%  | 12%  | 11%  | 12%  | 16%  | 14%                |  |
| Federal Statute                              | 7%                                                                                                                                      | 7%   | 4%   | 4%   | 10%  | 9%   | 17%  | 11%  | 14%  | 9%   | 9%                 |  |
| Total                                        | 100%                                                                                                                                    | 100% | 100% | 100% | 100% | 100% | 100% | 100% | 100% | 100% | 100%               |  |

BELLEVILLE DASHBOARD





#### ONTARIO COURT OF JUSTICE CRIMINAL MODERNIZATION COMMITTEE BELLEVILLE DASHBOARD<sup>19</sup> CASES PENDING AS OF DECEMBER 31, 2018



| Pending Cases <sup>3</sup> by Pending Age <sup>6</sup> and Percentage of Pending Cases In-Custody <sup>17</sup> and Out-of-Custody <sup>18</sup> |                |     |     |     |     |     |  |  |  |  |  |  |
|--------------------------------------------------------------------------------------------------------------------------------------------------|----------------|-----|-----|-----|-----|-----|--|--|--|--|--|--|
| Court Location                                                                                                                                   | Over 18 months |     |     |     |     |     |  |  |  |  |  |  |
| BELLEVILLE