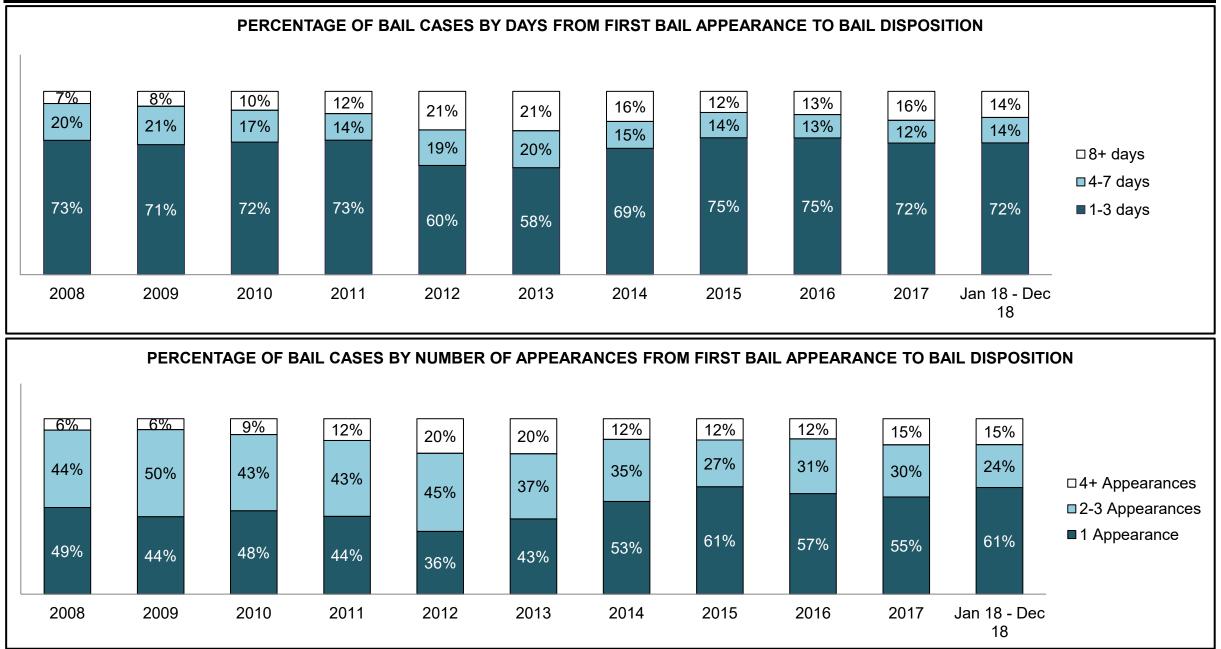

dministration of Justice                   | 103                                        | 54   | 59   | 58   | 73   | 67   | 92   | 48   | 134  | 156  | 197                |  |  |  |  |
| Other Criminal Code                         | 33                                         | 22   | 21   | 23   | 27   | 19   | 12   | 33   | 26   | 28   | 59                 |  |  |  |  |
| Criminal Code Traffic                       | 101                                        | 90   | 62   | 66   | 73   | 47   | 38   | 51   | 61   | 70   | 94                 |  |  |  |  |
| Federal Statute                             | 95                                         | 93   | 58   | 75   | 80   | 73   | 62   | 49   | 49   | 47   | 66                 |  |  |  |  |

ST. THOMAS DASHBOARD



ST. THOMAS DASHBOARD



ST. THOMAS DASHBOARD



ST. THOMAS DASHBOARD



| Cases Disposed <sup>8</sup> by Phase and | ases Disposed <sup>8</sup> by Phase and Percentage of In-Custody <sup>11</sup> , Out-of-Custody <sup>12</sup> Cases at Case Disposition |       |       |       |       |       |       |       |      |       |                    |  |  |  |  |
|------------------------------------------|-----------------------------------------------------------------------------------------------------------------------------------------|-------|-------|-------|-------|-------|-------|-------|------|-------|--------------------|--|--|--|--|
| Phases                                   | 2008