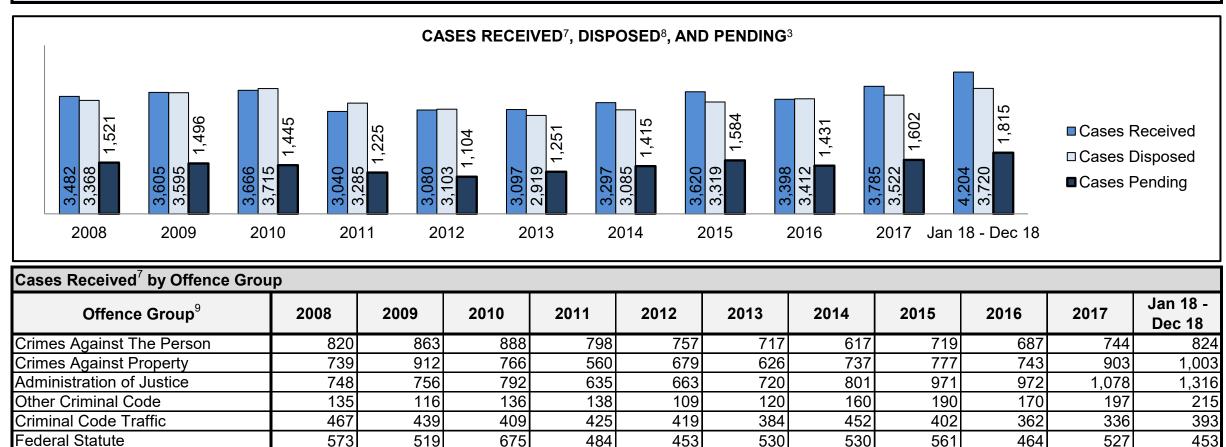

BARRIE DASHBOARD

| Cases Received <sup>7</sup> by Offence Grou | Cases Received <sup>7</sup> by Offence Group |       |       |       |       |       |       |       |       |       |                    |  |
|---------------------------------------------|----------------------------------------------|-------|-------|-------|-------|-------|-------|-------|-------|-------|--------------------|--|
| Offence Group <sup>9</sup>                  | 2008                                         | 2009  | 2010  | 2011  | 2012  | 2013  | 2014  | 2015  | 2016  | 2017  | Jan 18 -<br>Dec 18 |  |
| Crimes Against The Person                   | 2,102                                        | 2,067 | 2,018 | 1,827 | 1,944 | 1,751 | 1,835 | 1,832 | 1,903 | 1,967 | 1,929              |  |
| Crimes Against Property                     | 2,180                                        | 2,219 | 2,356 | 2,155 | 2,090 | 1,798 | 1,767 | 1,924 | 1,763 | 1,966 | 2,205              |  |
| Administration of Justice                   | 2,319                                        | 2,220 | 2,004 | 1,879 | 1,869 | 1,916 | 1,842 | 1,895 | 1,923 | 2,188 | 2,896              |  |
| Other Criminal Code                         | 408                                          | 418   | 432   | 354   | 409   | 357   | 325   | 377   | 360   | 363   | 376                |  |
| Criminal Code Traffic                       | 899                                          | 961   | 932   | 883   | 968   | 919   | 884   | 843   | 907   | 989   | 898                |  |
| Federal Statute                             | 1,290                                        | 1,253 | 1,276 | 1,337 | 1,331 | 1,222 | 1,084 | 950   | 904   | 992   | 778                |  |

| Cases Pending <sup>3</sup> by Offence Group | Cases Pending <sup>3</sup> by Offence Group |      |      |      |      |      |      |      |      |      |                    |  |
|---------------------------------------------|---------------------------------------------|------|------|------|------|------|------|------|------|------|--------------------|--|
| Offence Group <sup>9</sup>                  | 2008                                        | 2009 | 2010 | 2011 | 2012 | 2013 | 2014 | 2015 | 2016 | 2017 | Jan 18 -<br>Dec 18 |  |
| Crimes Against The Person                   | 905                                         | 914  | 869  | 777  | 797  | 696  | 782  | 821  | 821  | 941  | 1,096              |  |
| Crimes Against Property                     | 804                                         | 854  | 732  | 742  | 727  | 650  | 666  | 742  | 610  | 786  | 1,020              |  |
| Administration of Justice                   | 502                                         | 535  | 388  | 369  | 392  | 359  | 414  | 429  | 480  | 608  | 923                |  |
| Other Criminal Code                         | 163                                         | 160  | 162  | 157  | 158  | 137  | 135  | 175  | 170  | 186  | 202                |  |
| Criminal Code Traffic                       | 601                                         | 614  | 503  | 419  | 449  | 428  | 417  | 418  | 456  | 494  | 509                |  |
| Federal Statute                             | 513                                         | 560  | 456  | 498  | 515  | 487  | 450  | 422  | 451  | 518  | 423                |  |