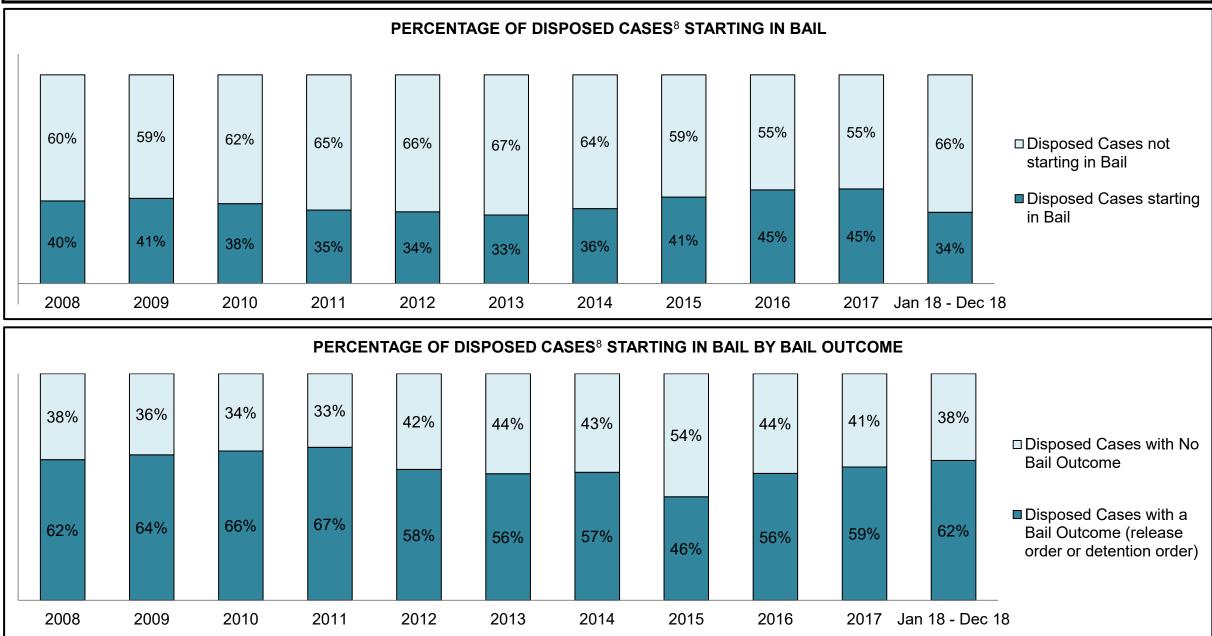

|              |                                            | <b>1</b> - 4 - 4                      | Jan 18 - | Dec 18             |                      | Change from 2014 |
|--------------|--------------------------------------------|---------------------------------------|----------|--------------------|----------------------|------------------|
|              | Keyi                                       | Metric                                | Percent  | Cases <sup>1</sup> | 2014 Cluster Median* | Cluster Median   |
|              | Disposed cases that beg                    | an in the Bail Phase                  | 44.8%    | 94,663             | 44.0%                | 0.8%             |
|              | Bail cases with a bail                     | Total                                 | 60.2%    | 56,992             | 56.6%                | 3.6%             |
|              | outcome (release order                     | Bail Disposition with 1 appearance    | 58.3%    | 33,210             | 51.4%                | 6.8%             |
| Dell         | or detention order)                        | Bail Disposition in 1-3 days          | 74.0%    | 42,178             | 72.5%                | 1.5%             |
| Bail         |                                            | Total                                 | 39.8%    | 37,671             | 43.4%                | -3.6%            |
|              | Bail cases with no bail                    | Case disposition in 1-3 appearances   | 26.1%    | 9,845              | 35.0%                | -8.9%            |
|              | disposition but with a<br>case disposition | Case disposition in 0-3 months        | 68.8%    | 25,903             | 76.5%                | -7.7%            |
|              | case disposition                           | Case disposition rate before trial    | 93.0%    | 35,048             | 90.5%                | 2.5%             |
|              |                                            |                                       |          |                    |                      |                  |
|              | Disposition rate (includes                 | bail cases with case dispositions)    | 88.4%    | 187,060            | 84.3%                | 4.1%             |
| Before Trial | Disposed within 1-3 appe                   | earances (net of bench warrant cases) | 35.4%    | 50,741             | 42.7%                | -7.3%            |
|              | Disposed within 0-3 mon                    | ths (net of bench warrant cases)      | 54.7%    | 78,328             | 61.7%                | -7.0%            |
|              |                                            |                                       |          |                    |                      |                  |
| Trial        | Collapse Rate at Trial <sup>2</sup>        |                                       | 65.6%    | 16,029             | 67.5%                | -1.9%            |