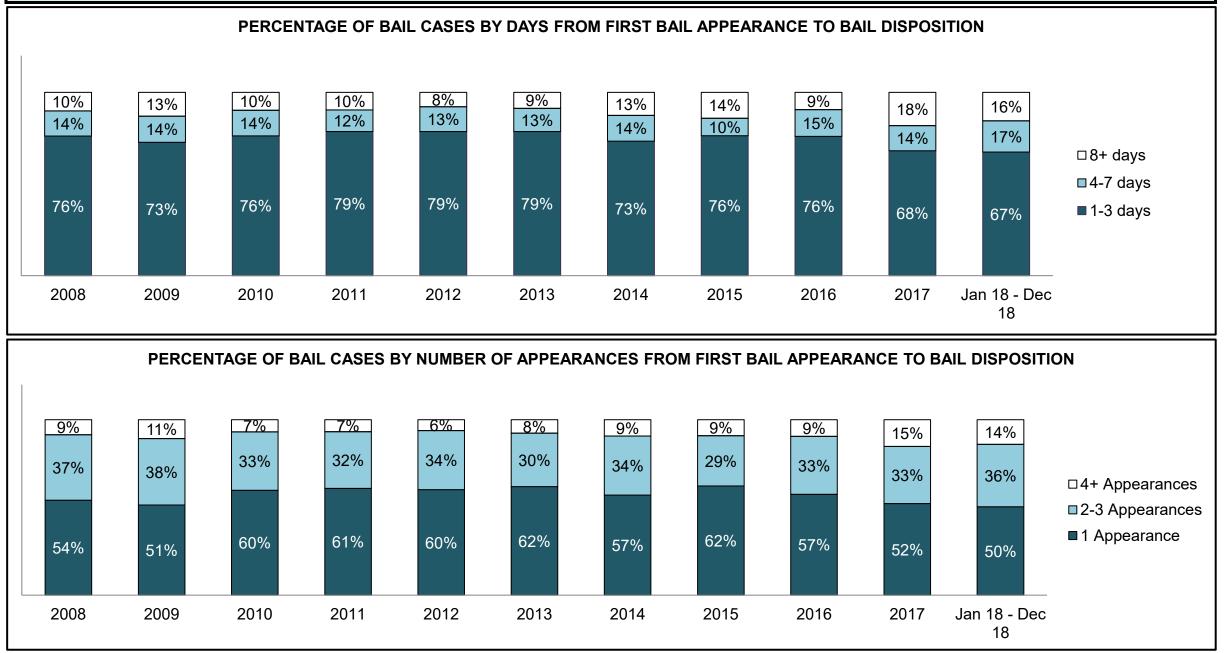

|  |  |
| Administration of Justice                   | 131                                        | 90   | 85   | 104  | 113  | 60   | 93   | 104  | 79   | 129  | 146                |  |  |
| Other Criminal Code                         | 51                                         | 44   | 41   | 67   | 47   | 32   | 33   | 38   | 41   | 29   | 43                 |  |  |
| Criminal Code Traffic                       | 342                                        | 252  | 174  | 186  | 154  | 122  | 160  | 174  | 183  | 162  | 140                |  |  |
| Federal Statute                             | 119                                        | 138  | 102  | 94   | 110  | 59   | 77   | 142  | 72   | 81   | 38                 |  |  |

ORANGEVILLE DASHBOARD



ORANGEVILLE DASHBOARD



ORANGEVILLE DASHBOARD



ORANGEVILLE DASHBOARD



| Cases Disposed <sup>8</sup> by Phase and | d Percentage of | In-Custody | y <sup>11</sup> , Out-of-C | custody <sup>12</sup> Ca | ases at Cas | e Dispositio | on    |       |       |       |                    |
|------------------------------------------|-----------------|------------|----------------------------|--------------------------|-------------|--------------|-------|-------|-------|-------|--------------------|
| Phases                                   | 2008            | 2009       | 2010                       | 2011                     | 2012        | 2013         | 2014  | 2015  | 2016  | 2017  | Jan 18 -<br>Dec 18 |
| At Trial With Trial                      | 148             | 105        | 93                         | 1