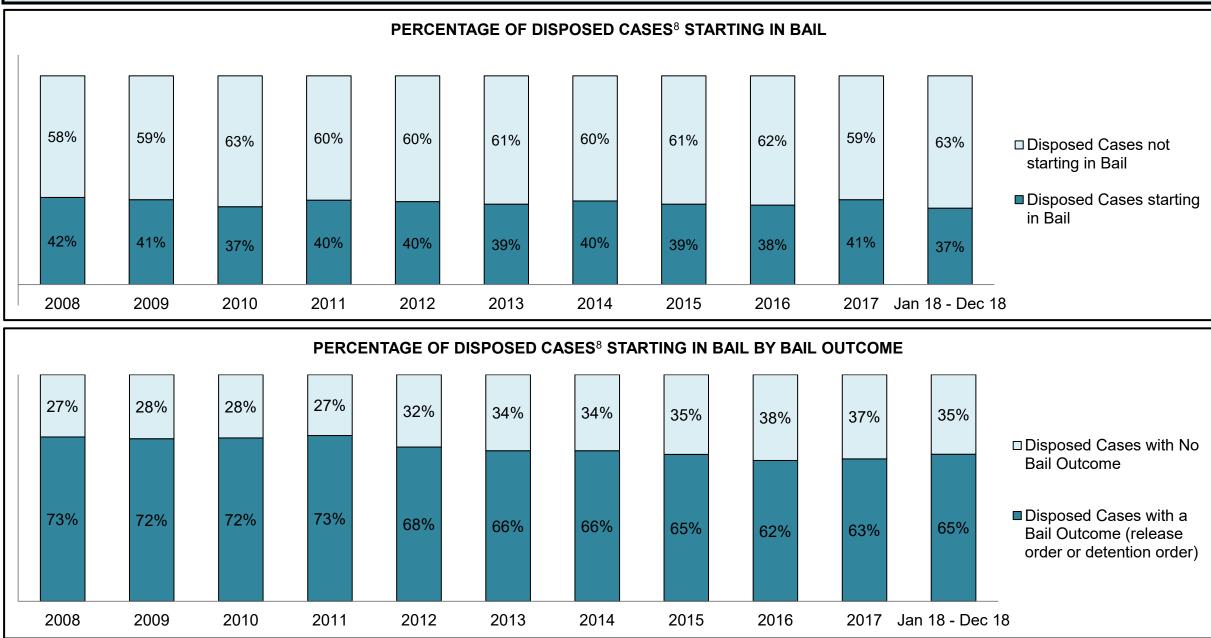

|



| Crimes Against Property   | 2,093 | 2,153 | 1,935 | 1,730 | 1,800 | 1,669 | 1,592 | 1,951 | 1,934 | 1,954 | 2,138 |
|---------------------------|-------|-------|-------|-------|-------|-------|-------|-------|-------|-------|-------|
| Administration of Justice | 1,187 | 1,063 | 1,123 | 1,131 | 1,249 | 1,314 | 1,332 | 1,666 | 1,657 | 1,729 | 1,685 |
| Other Criminal Code       | 586   | 584   | 508   | 508   | 521   | 530   | 527   | 522   | 533   | 521   | 494   |
| Criminal Code Traffic     | 1,757 | 1,649 | 1,370 | 1,510 | 1,662 | 1,659 | 1,543 | 1,581 | 1,556 | 1,610 | 1,661 |
| Federal Statute           | 1,147 | 1,400 | 1,433 | 1,454 | 1,491 | 1,694 | 1,712 | 1,840 | 1,486 | 1,211 | 988   |

**BRAMPTON DASHBOARD** 



**BRAMPTON DASHBOARD** 



BRAMPTON DASHBOARD



BRAMPTON DASHBOARD



| Cases Disposed <sup>8</sup> by Phase and | uses Disposed <sup>8</sup> by Phase and Percentage of In-Custody <sup>11</sup> , Out-of-Custody <sup>12</sup> Cases at Case Disposition |        |        |        |        |        |        |        |        |        |                    |
|------------------------------------------|-----------------------------------------------------------------------------------------------------------------------------------------|--------|--------|--------|--------|--------|--------|--------|--------|--------|--------------------|
| Phases                                   | 2008