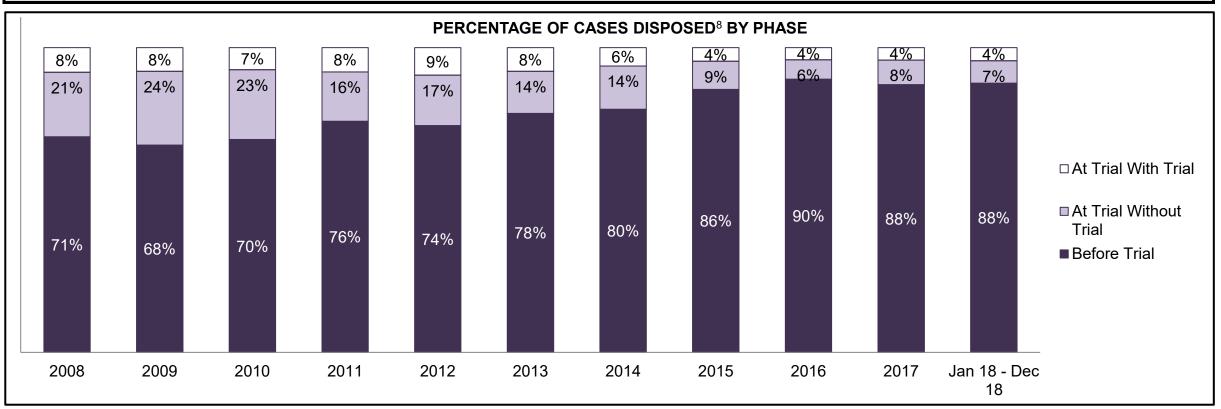

PROVINCIAL DASHBOARD DECEMBER 31, 2018

| Cases Disposed <sup>8</sup> by Phase and Pe | rcentage of In- | Custody <sup>11</sup> , | Out-of-Custo | ody <sup>12</sup> Cases | at Case Disp | osition |         |         |         |         |                    |
|---------------------------------------------|-----------------|-------------------------|--------------|-------------------------|--------------|---------|---------|---------|---------|---------|--------------------|
| Phases                                      | 2008            | 2009                    | 2010         | 2011                    | 2012         | 2013    | 2014    | 2015    | 2016    | 2017    | Jan 18 -<br>Dec 18 |
| At Trial With Trial                         | 14,924          | 14,281                  | 13,333       | 12,913                  | 12,507       | 11,635  | 10,711  | 9,759   | 9,325   | 9,209   | 8,399              |
| In-Custody                                  | 13%             | 14%                     | 16%          | 15%                     | 17%          | 16%     | 15%     | 15%     | 14%     | 14%     | 12%                |
| Out-of-Custody                              | 87%             | 86%                     | 84%          | 85%                     | 83%          | 84%     | 85%     | 85%     | 86%     | 86%     | 88%                |
| At Trial Without Trial                      | 38,567          | 37,885                  | 35,859       | 31,139                  | 27,205       | 25,048  | 22,226  | 19,582  | 18,371  | 17,471  | 16,029             |
| In-Custody                                  | 13%             | 13%                     | 13%          | 14%                     | 15%          | 15%     | 14%     | 14%     | 14%     | 14%     | 13%                |
| Out-of-Custody                              | 87%             | 87%                     | 87%          | 86%                     | 85%          | 85%     | 86%     | 86%     | 86%     | 86%     | 87%                |
| Before Trial                                | 216,849         | 217,749                 | 225,025      | 212,794                 | 207,335      | 194,998 | 177,161 | 175,908 | 179,464 | 187,457 | 187,060            |
| In-Custody                                  | 26%             | 24%                     | 22%          | 22%                     | 23%          | 23%     | 22%     | 23%     | 23%     | 22%     | 20%                |
| Out-of-Custody                              | 74%             | 76%                     | 78%          | 78%                     | 77%          | 77%     | 78%     | 77%     | 77%     | 78%     | 80%                |

CENTRAL EAST DASHBOARD

CENTRAL EAST DASHBOARD

CENTRAL EAST DASHBOARD

CENTRAL EAST DASHBOARD

CENTRAL EAST DASHBOARD

| Phases                 | 2008   | 2009   | 2010   | 2011   | 2012   | 2013   | 2014   | 2015   | 2016   | 2017   | Jan 18 - Dec 18 |
|------------------------|--------|--------|--------|--------|--------|--------|--------|--------|--------|--------|-----------------|
| At Trial With Trial    | 1,954  | 2,118  | 1,764  | 1,664  | 1,672  | 1,502  | 1,471  | 1,476  | 1,505  | 1,587  | 1,484           |
| In-Custody             | 10%    | 12%    | 13%    | 12%    | 13%    | 14%    | 11%    | 12%    | 10%    | 10%    | 8%              |
| Out-of-Custody         | 90%    | 88%    | 87%    | 88%    | 87%    | 86%    | 89%    | 88%    | 90%    | 90%    | 92%             |
| At Trial Without Trial | 4,711  | 4,989  | 4,573  | 3,479  | 3,138  | 2,578  | 2,435  | 2,493  | 2,570  | 2,432  | 2,385           |
| In-Custody             | 11%    | 11%    | 11%    | 13%    | 14%    | 14%    | 13%    | 13%    | 10%    | 10%    | 10%             |
| Out-of-Custody         | 89%    | 89%    | 89%    | 87%    | 86%    | 86%    | 87%    | 87%    | 90%    | 90%    | 90%             |
| Before Trial           | 39,423 | 41,005 | 43,219 | 39,035 | 36,793 | 32,985 | 30,592 | 30,396 | 31,008 | 31,627 | 31,231          |
| In-Custody             | 21%    | 18%    | 18%    | 17%    | 17%    | 18%    | 17%    | 17%    | 17%    | 16%    | 13%             |
| Out-of-Custody         | 79%    | 82%    | 82%    | 83%    | 83%    | 82%    | 83%    | 83%    | 83%    | 84%    | 87%             |