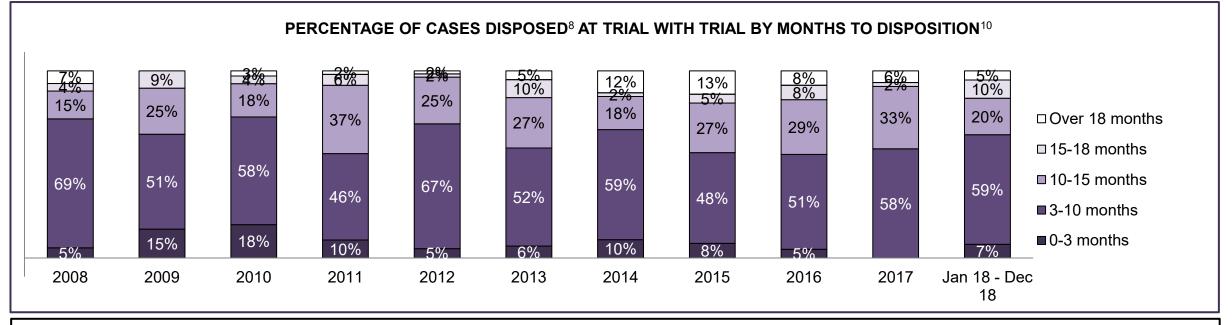

PROVINCIAL DASHBOARD DECEMBER 31, 2018

| Cases Disposed <sup>8</sup> by Phase and Pe | rcentage of In- | Custody <sup>11</sup> , | Out-of-Custo | ody <sup>12</sup> Cases | at Case Disp | osition |         |         |         |         |                    |
|---------------------------------------------|-----------------|-------------------------|--------------|-------------------------|--------------|---------|---------|---------|---------|---------|--------------------|
| Phases                                      | 2008            | 2009                    | 2010         | 2011                    | 2012         | 2013    | 2014    | 2015    | 2016    | 2017    | Jan 18 -<br>Dec 18 |
| At Trial With Trial                         | 14,924          | 14,281                  | 13,333       | 12,913                  | 12,507       | 11,635  | 10,711  | 9,759   | 9,325   | 9,209   | 8,399              |
| In-Custody                                  | 13%             | 14%                     | 16%          | 15%                     | 17%          | 16%     | 15%     | 15%     | 14%     | 14%     | 12%                |
| Out-of-Custody                              | 87%             | 86%                     | 84%          | 85%                     | 83%          | 84%     | 85%     | 85%     | 86%     | 86%     | 88%                |
| At Trial Without Trial                      | 38,567          | 37,885                  | 35,859       | 31,139                  | 27,205       | 25,048  | 22,226  | 19,582  | 18,371  | 17,471  | 16,029             |
| In-Custody                                  | 13%             | 13%                     | 13%          | 14%                     | 15%          | 15%     | 14%     | 14%     | 14%     | 14%     | 13%                |
| Out-of-Custody                              | 87%             | 87%                     | 87%          | 86%                     | 85%          | 85%     | 86%     | 86%     | 86%     | 86%     | 87%                |
| Before Trial                                | 216,849         | 217,749                 | 225,025      | 212,794                 | 207,335      | 194,998 | 177,161 | 175,908 | 179,464 | 187,457 | 187,060            |
| In-Custody                                  | 26%             | 24%                     | 22%          | 22%                     | 23%          | 23%     | 22%     | 23%     | 23%     | 22%     | 20%                |
| Out-of-Custody                              | 74%             | 76%                     | 78%          | 78%                     | 77%          | 77%     | 78%     | 77%     | 77%     | 78%     | 80%                |