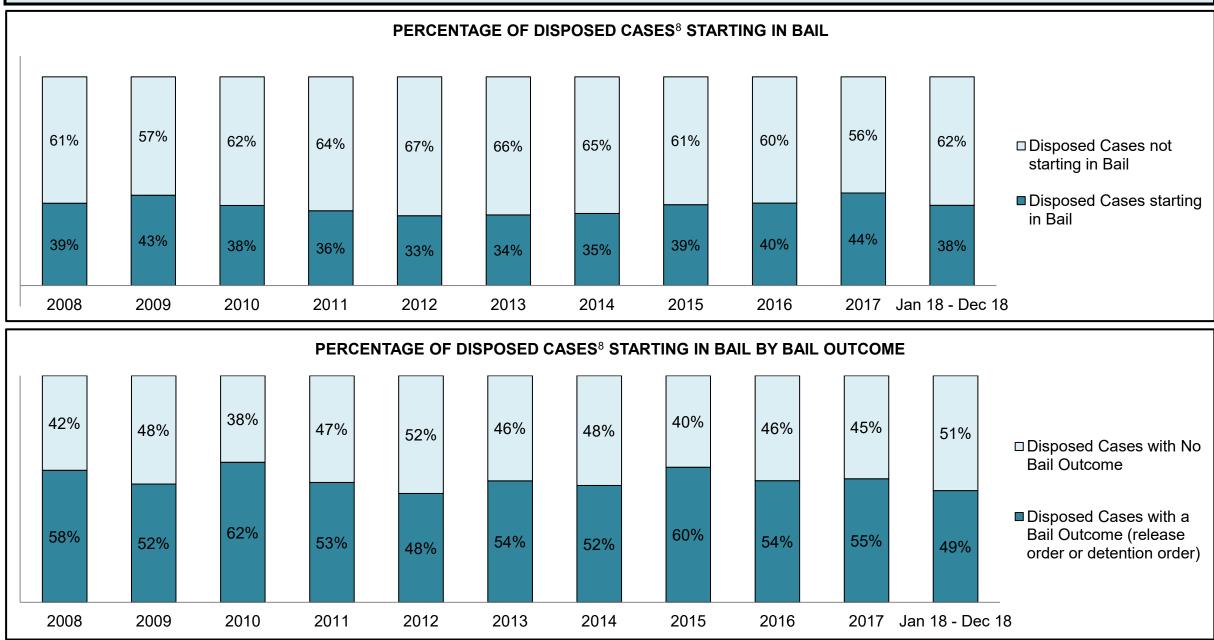

|              | Kay                                     | Matuia                                 | Jan 18  | - Dec 18           | 2014 Baseline           | Change from 2014 Regional |
|--------------|-----------------------------------------|----------------------------------------|---------|--------------------|-------------------------|---------------------------|
|              | Keyi                                    | Metric                                 | Percent | Cases <sup>1</sup> | <b>Regional Median*</b> | Median                    |
|              | Disposed cases that be                  | gan in the Bail Phase                  | 32.3%   | 11,330             | 32.5%                   | -0.2%                     |
|              | Bail cases with a bail                  | Total                                  | 63.9%   | 7,244              | 53.7%                   | 10.2%                     |
|              | outcome (release order                  | Bail Disposition with 1 appearance     | 59.0%   | 4,271              | 52.5%                   | 6.5%                      |
| Deil         | or detention order)                     | Bail Disposition in 1-3 days           | 74.7%   | 5,412              | 72.9%                   | 1.8%                      |
| Bail         |                                         | Total                                  | 36.1%   | 4,086              | 46.3%                   | -10.2%                    |
|              | Bail cases with no bail                 | Case disposition in 1-3 appearances    | 27.1%   | 1,109              | 38.7%                   | -11.6%                    |
|              | disposition but with a case disposition | Case disposition in 0-3 months         | 69.3%   | 2,833              | 79.1%                   | -9.8%                     |
|              | case disposition                        | Case disposition rate before trial     | 93.2%   | 3,810              | 92.8%                   | 0.4%                      |
|              |                                         |                                        |         |                    |                         |                           |
|              | Disposition rate (include               | es bail cases with case dispositions)  | 89.0%   | 31,231             | 88.7%                   | 0.3%                      |
| Before Trial | Disposed within 1-3 app                 | pearances (net of bench warrant cases) | 39.0%   | 9,740              | 46.0%                   | -7.0%                     |
|              | Disposed within 0-3 mo                  | nths (net of bench warrant cases)      | 53.9%   | 13,451             | 60.7%                   | -6.8%                     |
|              |                                         |                                        |         |                    |                         |                           |
| Trial        | Collapse Rate at Trial <sup>2</sup>     |                                        | 61.6%   | 2,385              | 62.3%                   | -0.7%                     |