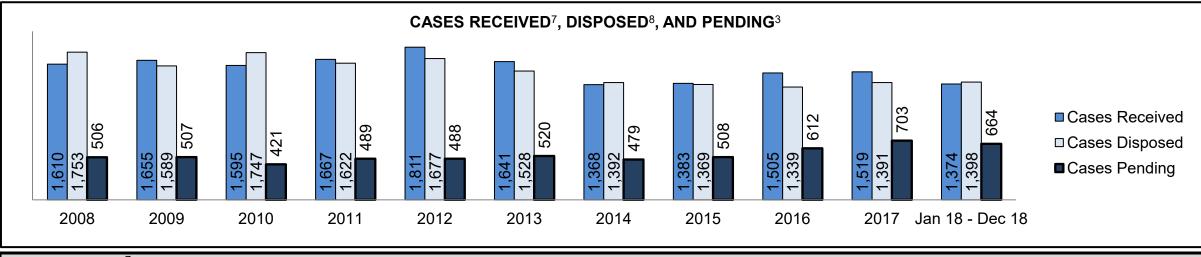

|
| Cases              | 15-18 months                                       | 9.3%    | 62                 | 7                                            | 55                                                                                        |
|                    | Over 18 months                                     | 12.2%   | 81                 | 7                                            | 74                                                                                        |
| Total              |                                                    | 100.0%  | 664                | 405                                          | 259                                                                                       |

L'ORIGNAL DASHBOARD



#### Cases Received<sup>7</sup> by Offence Group

| Offence Group <sup>9</sup> | 2008 | 2009 | 2010 | 2011 | 2012 | 2013 | 2014 | 2015 | 2016 | 2017 | Jan 18 -<br>Dec 18 |  |
|----------------------------|------|------|------|------|------|------|------|------|------|------|--------------------|--|
| Crimes Against The Person  | 416  | 456  | 485  | 499  | 516  | 435  | 403  | 426  | 449  | 423  | 412                |  |
| Crimes Against Property    | 294  | 296  | 234  | 221  | 278  | 269  | 211  | 180  | 265  | 188  | 211                |  |
| Administration of Justice  | 473  | 408  | 422  | 437  | 525  | 474  | 376  | 397  | 440  | 498  | 442                |  |
| Other Criminal Code        | 66   | 84   | 75   | 102  | 63   | 64   | 52   | 42   | 66   | 57   | 56                 |