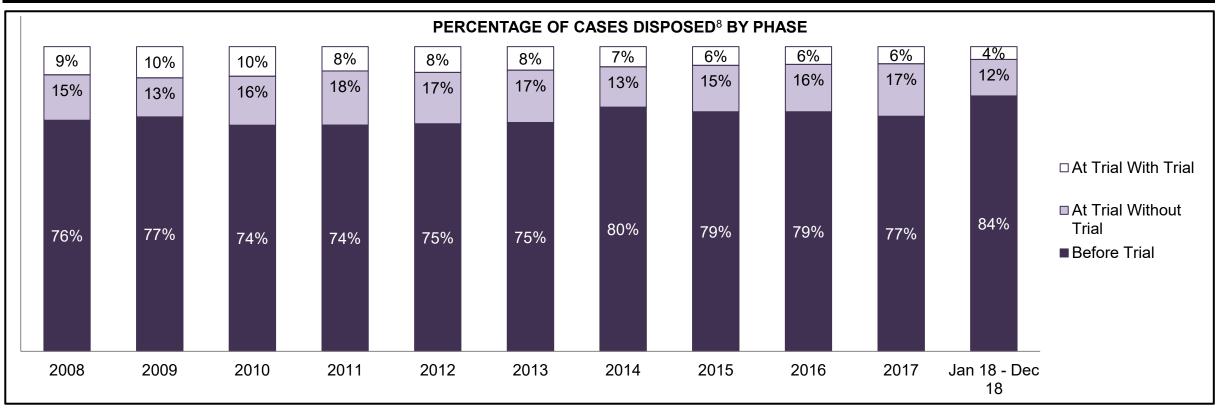

PROVINCIAL DASHBOARD DECEMBER 31, 2018

| Cases Disposed <sup>8</sup> by Phase and Pe | rcentage of In- | Custody <sup>11</sup> , | Out-of-Custo | ody <sup>12</sup> Cases | at Case Disp | osition |         |         |         |         |                    |
|---------------------------------------------|-----------------|-------------------------|--------------|-------------------------|--------------|---------|---------|---------|---------|---------|--------------------|
| Phases                                      | 2008            | 2009                    | 2010         | 2011                    | 2012         | 2013    | 2014    | 2015    | 2016    | 2017    | Jan 18 -<br>Dec 18 |
| At Trial With Trial                         | 14,924          | 14,281                  | 13,333       | 12,913                  | 12,507       | 11,635  | 10,711  | 9,759   | 9,325   | 9,209   | 8,399              |
| In-Custody                                  | 13%             | 14%                     | 16%          | 15%                     | 17%          | 16%     | 15%     | 15%     | 14%     | 14%     | 12%                |
| Out-of-Custody                              | 87%             | 86%                     | 84%          | 85%                     | 83%          | 84%     | 85%     | 85%     | 86%     | 86%     | 88%                |
| At Trial Without Trial                      | 38,567          | 37,885                  | 35,859       | 31,139                  | 27,205       | 25,048  | 22,226  | 19,582  | 18,371  | 17,471  | 16,029             |
| In-Custody                                  | 13%             | 13%                     | 13%          | 14%                     | 15%          | 15%     | 14%     | 14%     | 14%     | 14%     | 13%                |
| Out-of-Custody                              | 87%             | 87%                     | 87%          | 86%                     | 85%          | 85%     | 86%     | 86%     | 86%     | 86%     | 87%                |
| Before Trial                                | 216,849         | 217,749                 | 225,025      | 212,794                 | 207,335      | 194,998 | 177,161 | 175,908 | 179,464 | 187,457 | 187,060            |
| In-Custody                                  | 26%             | 24%                     | 22%          | 22%                     | 23%          | 23%     | 22%     | 23%     | 23%     | 22%     | 20%                |
| Out-of-Custody                              | 74%             | 76%                     | 78%          | 78%                     | 77%          | 77%     | 78%     | 77%     | 77%     | 78%     | 80%                |