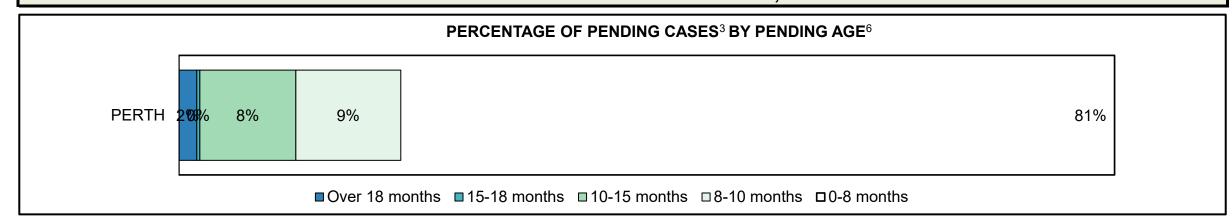

### ONTARIO COURT OF JUSTICE CRIMINAL MODERNIZATION COMMITTEE BARRIE DASHBOARD<sup>19</sup> CASES PENDING AS OF DECEMBER 31, 2018

| Pending Cases <sup>3</sup> by Pending Age <sup>6</sup> and Percentage of Pending Cases In-Custody <sup>17</sup> and Out-of-Custody <sup>18</sup> |                                                                  |     |     |     |       |       |  |  |  |  |  |
|--------------------------------------------------------------------------------------------------------------------------------------------------|------------------------------------------------------------------|-----|-----|-----|-------|-------|--|--|--|--|--|
| Court Location                                                                                                                                   | Over 18 months15-18 months10-15 months8-10 months0-8 monthsTotal |     |     |     |       |       |  |  |  |  |  |
| BARRIE                                                                                                                                           | 200                                                              | 228 | 520 | 305 | 2,920 | 4,173 |  |  |  |  |  |
| In-Custody                                                                                                                                       | 7%                                                               | 4%  | 10% | 13% | 13%   | 12%   |  |  |  |  |  |
| Out-of-Custody                                                                                                                                   | 94%                                                              | 96% | 90% | 87% | 87%   | 88%   |  |  |  |  |  |