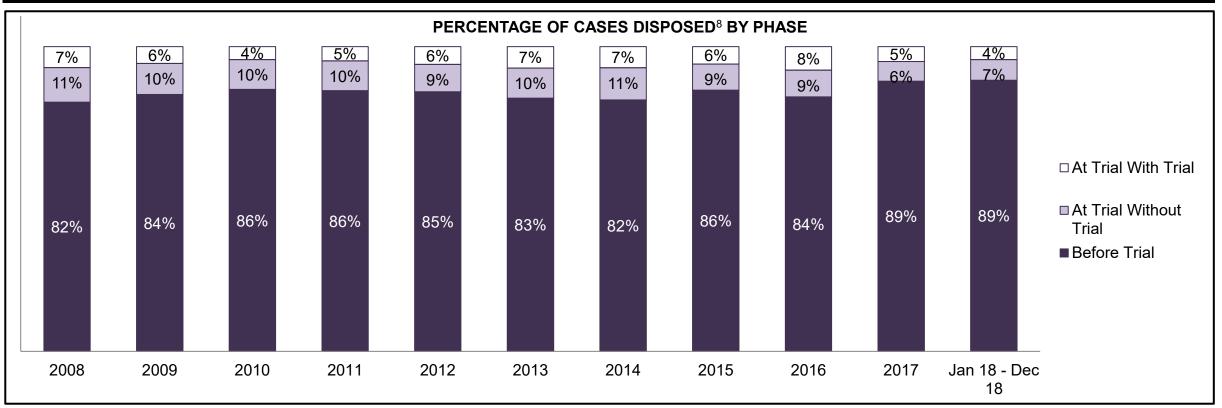

PROVINCIAL DASHBOARD DECEMBER 31, 2018

| Cases Disposed <sup>8</sup> by Phase and Pe | rcentage of In- | Custody <sup>11</sup> , | Out-of-Custo | ody <sup>12</sup> Cases | at Case Disp | osition |         |         |         |         |                    |
|---------------------------------------------|-----------------|-------------------------|--------------|-------------------------|--------------|---------|---------|---------|---------|---------|--------------------|
| Phases                                      | 2008            | 2009                    | 2010         | 2011                    | 2012         | 2013    | 2014    | 2015    | 2016    | 2017    | Jan 18 -<br>Dec 18 |
| At Trial With Trial                         | 14,924          | 14,281                  | 13,333       | 12,913                  | 12,507       | 11,635  | 10,711  | 9,759   | 9,325   | 9,209   | 8,399              |
| In-Custody                                  | 13%             | 14%                     | 16%          | 15%                     | 17%          | 16%     | 15%     | 15%     | 14%     | 14%     | 12%                |
| Out-of-Custody                              | 87%             | 86%                     | 84%          | 85%                     | 83%          | 84%     | 85%     | 85%     | 86%     | 86%     | 88%                |
| At Trial Without Trial                      | 38,567          | 37,885                  | 35,859       | 31,139                  | 27,205       | 25,048  | 22,226  | 19,582  | 18,371  | 17,471  | 16,029             |
| In-Custody                                  | 13%             | 13%                     | 13%          | 14%                     | 15%          | 15%     | 14%     | 14%     | 14%     | 14%     | 13%                |
| Out-of-Custody                              | 87%             | 87%                     | 87%          | 86%                     | 85%          | 85%     | 86%     | 86%     | 86%     | 86%     | 87%                |
| Before Trial                                | 216,849         | 217,749                 | 225,025      | 212,794                 | 207,335      | 194,998 | 177,161 | 175,908 | 179,464 | 187,457 | 187,060            |
| In-Custody                                  | 26%             | 24%                     | 22%          | 22%                     | 23%          | 23%     | 22%     | 23%     | 23%     | 22%     | 20%                |
| Out-of-Custody                              | 74%             | 76%                     | 78%          | 78%                     | 77%          | 77%     | 78%     | 77%     | 77%     | 78%     | 80%                |