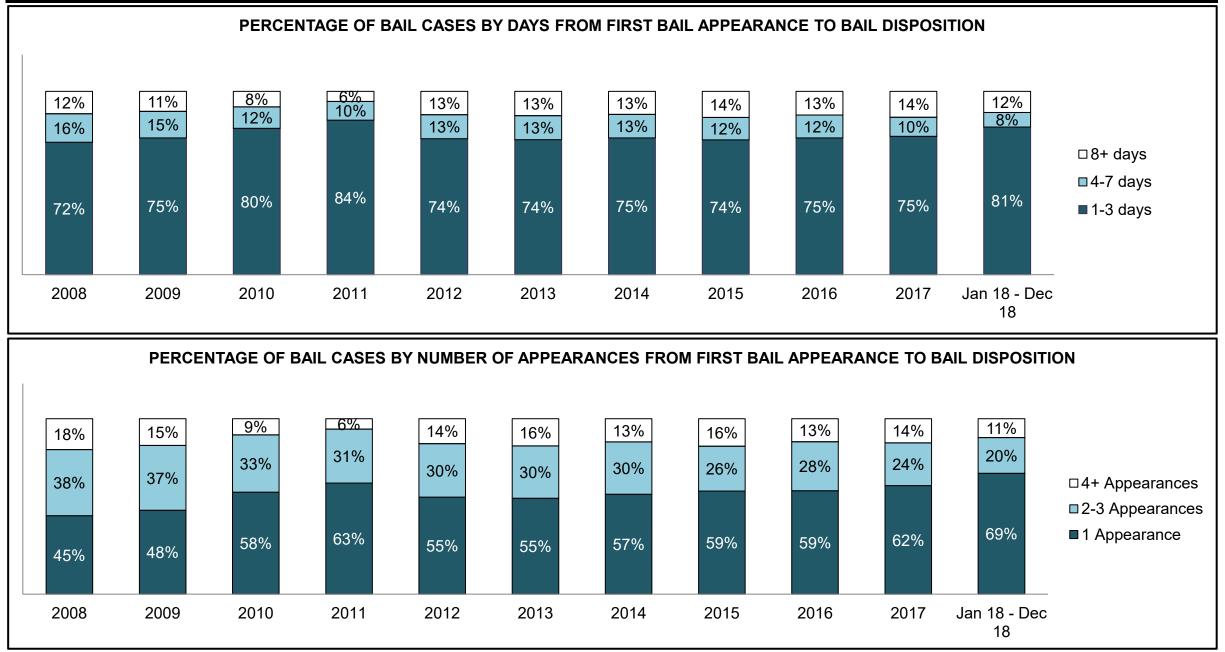

BARRIE DASHBOARD

BARRIE DASHBOARD

BARRIE DASHBOARD

BARRIE DASHBOARD

| Cases Disposed° by Phase an | Cases Disposed <sup>8</sup> by Phase and Percentage of In-Custody <sup>11</sup> , Out-of-Custody <sup>12</sup> Cases at Case Disposition |       |       |       |       |       |       |       |       |       |                    |  |  |
|-----------------------------|------------------------------------------------------------------------------------------------------------------------------------------|-------|-------|-------|-------|-------|-------|-------|-------|-------|--------------------|--|--|
| Phases                      | 2008                                                                                                                                     | 2009  | 2010  | 2011  | 2012  | 2013  | 2014  | 2015  | 2016  | 2017  | Jan 18 -<br>Dec 18 |  |  |
| At Trial With Trial         | 455                                                                                                                                      | 490   | 352   | 378   | 344   | 310   | 316   | 267   | 307   | 315   | 283                |  |  |
| In-Custody                  | 14%                                                                                                                                      | 17%   | 11%   | 10%   | 15%   | 16%   | 17%   | 15%   | 16%   | 12%   | 11%                |  |  |
| Out-of-Custody              | 86%                                                                                                                                      | 83%   | 89%   | 90%   | 85%   | 84%   | 83%   | 85%   | 84%   | 88%   | 89%                |  |  |
| At Trial Without Trial      | 994                                                                                                                                      | 881   | 809   | 736   | 656   | 582   | 521   | 572   | 502   | 480   | 529                |  |  |
| In-Custody                  | 15%                                                                                                                                      | 17%   | 12%   | 12%   | 14%   | 15%   | 14%   | 17%   | 12%   | 15%   | 15%                |  |  |
| Out-of-Custody              | 85%                                                                                                                                      | 83%   | 88%   | 88%   | 86%   | 85%   | 86%   | 83%   | 88%   | 85%   | 85%                |  |  |
| Before Trial                | 7,692                                                                                                                                    | 7,704 | 8,491 | 7,444 | 7,429 | 7,170 | 6,698 | 6,734 | 6,857 | 6,621 | 6,791              |  |  |
| In-Custody                  | 25%                                                                                                                                      | 23%   | 20%   | 20%   | 22%   | 23%   | 21%   | 23%   | 20%   | 18%   | 12%                |  |  |
| Out-of-Custody              | 75%                                                                                                                                      | 77%   | 80%   | 80%   | 78%   | 77%   | 79%   | 77%   | 80%   | 82%   | 88%                |  |  |