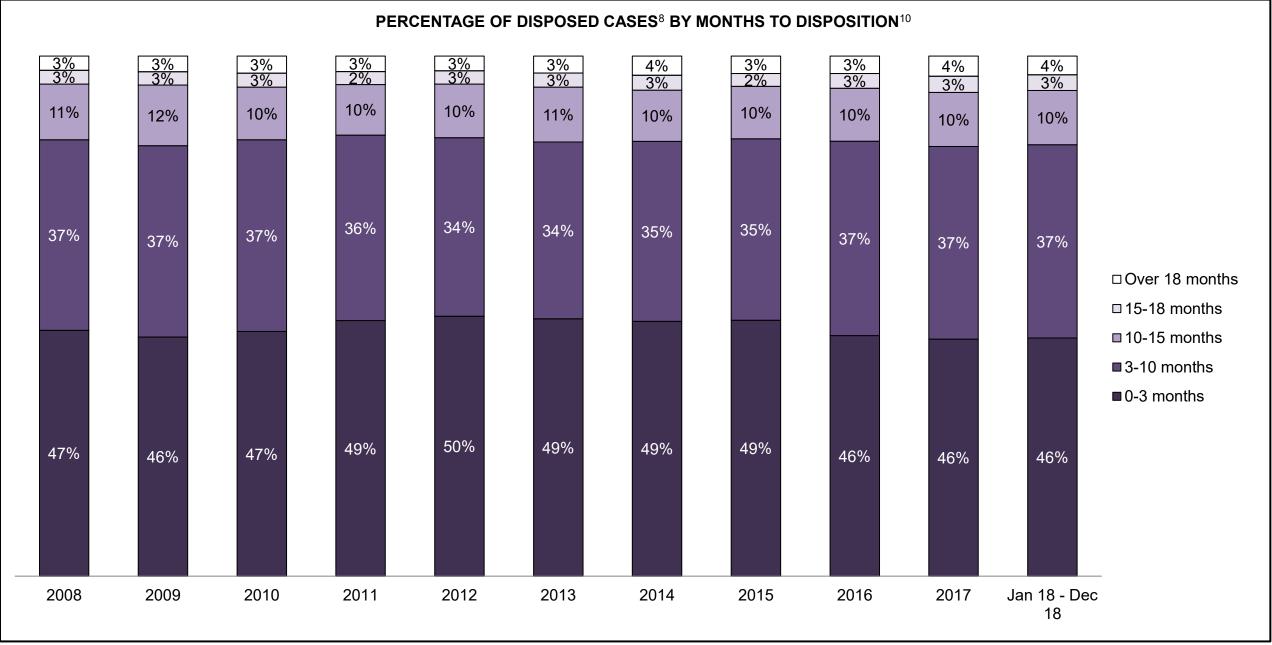

CENTRAL EAST DASHBOARD

CENTRAL EAST DASHBOARD

CENTRAL EAST DASHBOARD

CENTRAL EAST DASHBOARD

CENTRAL EAST DASHBOARD

| Phases                 | 2008   | 2009   | 2010   | 2011   | 2012   | 2013   | 2014   | 2015   | 2016   | 2017   | Jan 18 - Dec 18 |
|------------------------|--------|--------|--------|--------|--------|--------|--------|--------|--------|--------|-----------------|
| At Trial With Trial    | 1,954  | 2,118  | 1,764  | 1,664  | 1,672  | 1,502  | 1,471  | 1,476  | 1,505  | 1,587  | 1,484           |
| In-Custody             | 10%    | 12%    | 13%    | 12%    | 13%    | 14%    | 11%    | 12%    | 10%    | 10%    | 8%              |
| Out-of-Custody         | 90%    | 88%    | 87%    | 88%    | 87%    | 86%    | 89%    | 88%    | 90%    | 90%    | 92%             |
| At Trial Without Trial | 4,711  | 4,989  | 4,573  | 3,479  | 3,138  | 2,578  | 2,435  | 2,493  | 2,570  | 2,432  | 2,385           |
| In-Custody             | 11%    | 11%    | 11%    | 13%    | 14%    | 14%    | 13%    | 13%    | 10%    | 10%    | 10%             |
| Out-of-Custody         | 89%    | 89%    | 89%    | 87%    | 86%    | 86%    | 87%    | 87%    | 90%    | 90%    | 90%             |
| Before Trial           | 39,423 | 41,005 | 43,219 | 39,035 | 36,793 | 32,985 | 30,592 | 30,396 | 31,008 | 31,627 | 31,231          |
| In-Custody             | 21%    | 18%    | 18%    | 17%    | 17%    | 18%    | 17%    | 17%    | 17%    | 16%    | 13%             |
| Out-of-Custody         | 79%    | 82%    | 82%    | 83%    | 83%    | 82%    | 83%    | 83%    | 83%    | 84%    | 87%             |