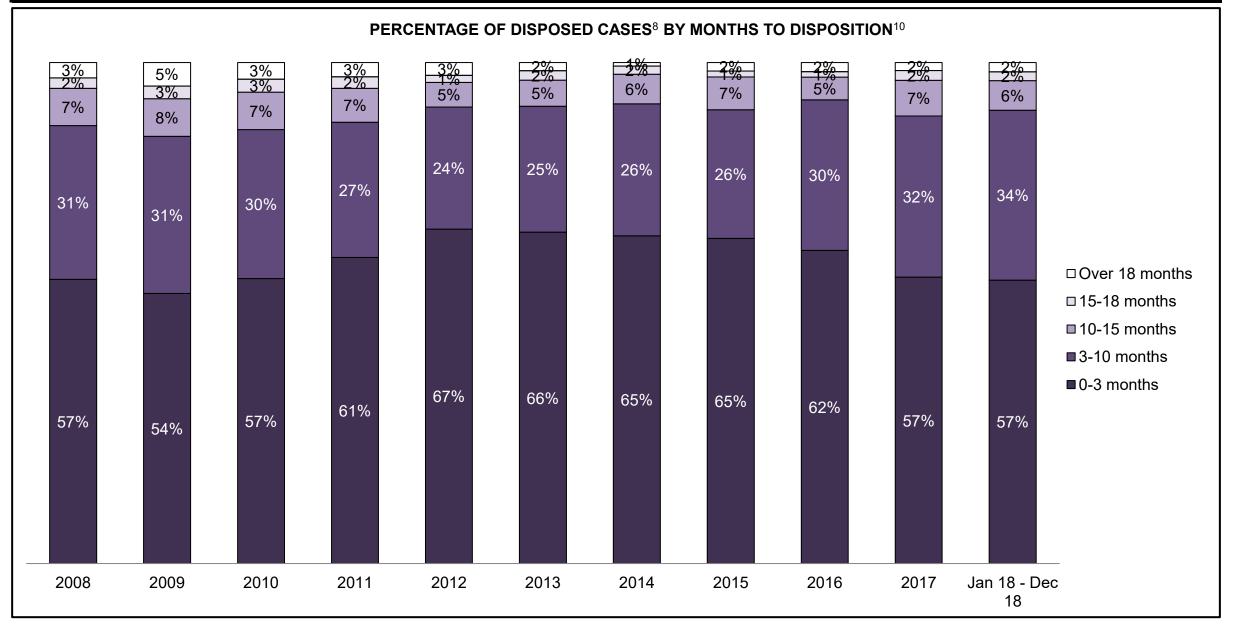

2  | 332  | 351  | 396                |
| Crimes Against Property                     | 335  | 303  | 290  | 226  | 196  | 174  | 224  | 203  | 216  | 250  | 302                |
| Administration of Justice                   | 225  | 203  | 197  | 152  | 106  | 141  | 148  | 157  | 167  | 205  | 238                |
| Other Criminal Code                         | 88   | 90   | 101  | 81   | 69   | 46   | 49   | 48   | 69   | 63   | 82                 |
| Criminal Code Traffic                       | 129  | 121  | 82   | 88   | 68   | 61   | 56   | 52   | 71   | 66   | 60                 |
| Federal Statute                             | 174  | 175  | 212  | 193  | 134  | 152  | 151  | 108  | 100  | 88   | 83                 |

KINGSTON DASHBOARD



KINGSTON DASHBOARD



KINGSTON DASHBOARD



KINGSTON DASHBOARD



| Cases Disposed <sup>8</sup> by Phase an | d Percentage of | In-Custody | / <sup>11</sup> , Out-of-C | Custody <sup>12</sup> Ca | ases at Cas | e Dispositio | on    |       |       |       |                    |
|-----------------------------------------|-----------------|------------|----------------------------|--------------------------|-------------|--------------|-------|-------|-------|-------|--------------------|
| Phases                                  | 2008            | 2009       | 2010                       | 2011                     | 2012        | 2013         | 2014  | 2015  | 2016  | 2017  | Jan 18 -<br>Dec 18 |
| At Trial With Trial                     | 103             | 130        | 117                        | 121                      | 141