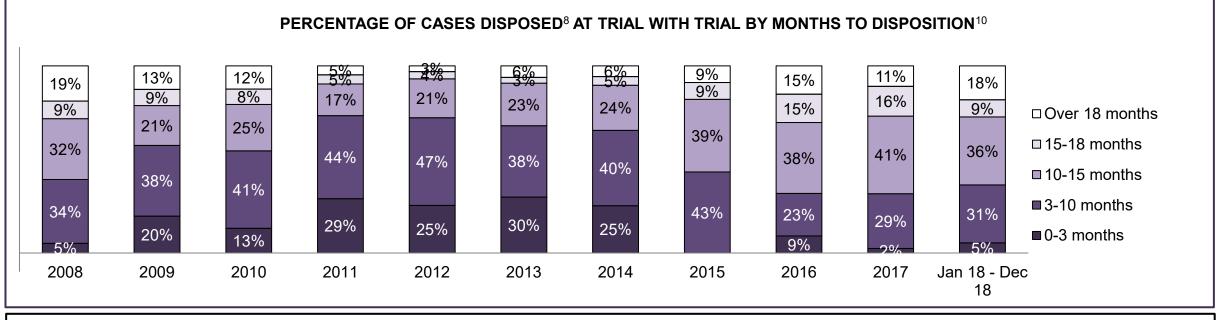

| 8%            | 3%           | 6%                          | 4%          | 4%           | 3%        | 8%   | 4%   | 6%   | 8%                 |
| Criminal Code Traffic                       | 24%          | 20%           | 26%          | 19%                         | 21%         | 27%          | 22%       | 23%  | 21%  | 23%  | 20%                |
| Federal Statute                             | 3%           | 4%            | 3%           | 5%                          | 9%          | 11%          | 7%        | 9%   | 13%  | 6%   | 11%                |
| Total                                       | 100%         | 100%          | 100%         | 100%                        | 100%        | 100%         | 100%      | 100% | 100% | 100% | 100%               |

PETERBOROUGH DASHBOARD





PETERBOROUGH DASHBOARD

#### ONTARIO COURT OF JUSTICE CRIMINAL MODERNIZATION COMMITTEE PETERBOROUGH DASHBOARD<sup>19</sup> CASES PENDING AS OF DECEMBER 31, 2018



| Pending Cases <sup>3</sup> by Pe | ending Age <sup>6</sup> and Percen | tage of Pending Cases | In-Custody <sup>17</sup> and Out-c | of-Custody <sup>18</sup> |            |       |
|----------------------------------|------------------------------------|-----------------------|------------------------------------|--------------------------|------------|-------|
| Court Location                   | Over 18 months                     | 15-18 months          | 10-15 months                       | 8-10 months              | 0-8 months | Total |
| PETERBOROUGH                     | 54                                 | 31