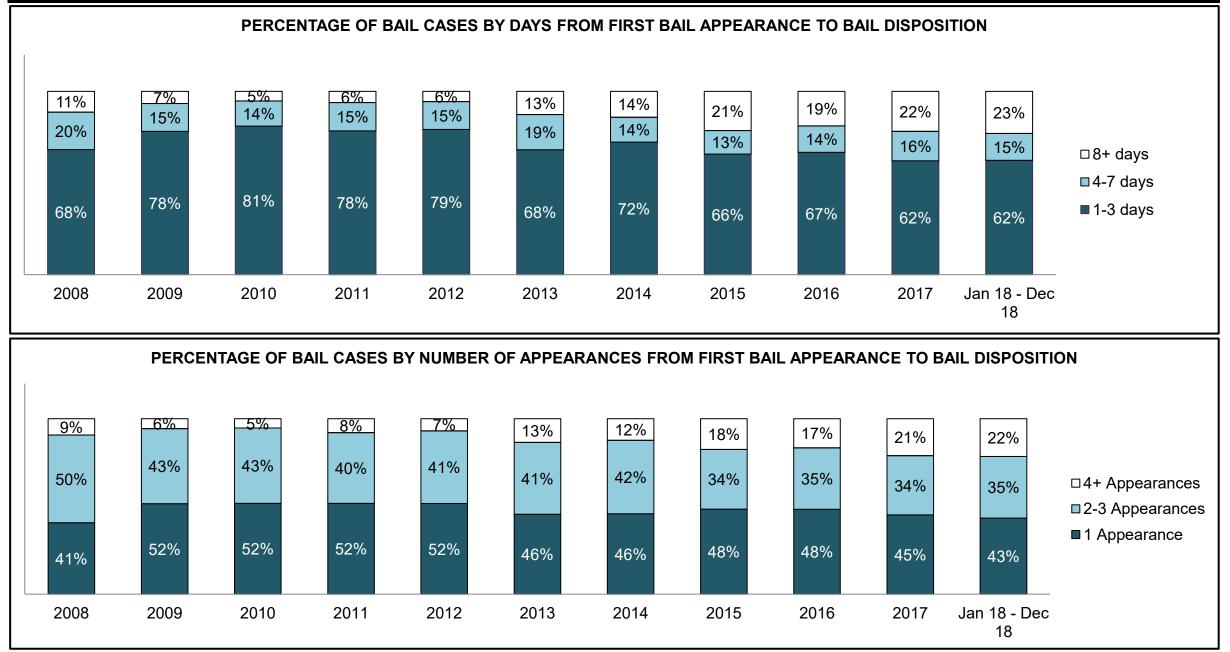

PROVINCIAL DASHBOARD DECEMBER 31, 2018

| Cases Disposed <sup>8</sup> by Phase and Pe | rcentage of In- | Custody <sup>11</sup> , | Out-of-Custo | ody <sup>12</sup> Cases | at Case Disp | osition |         |         |         |         |                    |
|---------------------------------------------|-----------------|-------------------------|--------------|-------------------------|--------------|---------|---------|---------|---------|---------|--------------------|
| Phases                                      | 2008            | 2009                    | 2010         | 2011                    | 2012         | 2013    | 2014    | 2015    | 2016    | 2017    | Jan 18 -<br>Dec 18 |
| At Trial With Trial                         | 14,924          | 14,281                  | 13,333       | 12,913                  | 12,507       | 11,635  | 10,711  | 9,759   | 9,325   | 9,209   | 8,399              |
| In-Custody                                  | 13%             | 14%                     | 16%          | 15%                     | 17%          | 16%     | 15%     | 15%     | 14%     | 14%     | 12%                |
| Out-of-Custody                              | 87%             | 86%                     | 84%          | 85%                     | 83%          | 84%     | 85%     | 85%     | 86%     | 86%     | 88%                |
| At Trial Without Trial                      | 38,567          | 37,885                  | 35,859       | 31,139                  | 27,205       | 25,048  | 22,226  | 19,582  | 18,371  | 17,471  | 16,029             |
| In-Custody                                  | 13%             | 13%                     | 13%          | 14%                     | 15%          | 15%     | 14%     | 14%     | 14%     | 14%     | 13%                |
| Out-of-Custody                              | 87%             | 87%                     | 87%          | 86%                     | 85%          | 85%     | 86%     | 86%     | 86%     | 86%     | 87%                |
| Before Trial                                | 216,849         | 217,749                 | 225,025      | 212,794                 | 207,335      | 194,998 | 177,161 | 175,908 | 179,464 | 187,457 | 187,060            |
| In-Custody                                  | 26%             | 24%                     | 22%          | 22%                     | 23%          | 23%     | 22%     | 23%     | 23%     | 22%     | 20%                |
| Out-of-Custody                              | 74%             | 76%                     | 78%          | 78%                     | 77%          | 77%     | 78%     | 77%     | 77%     | 78%     | 80%                |