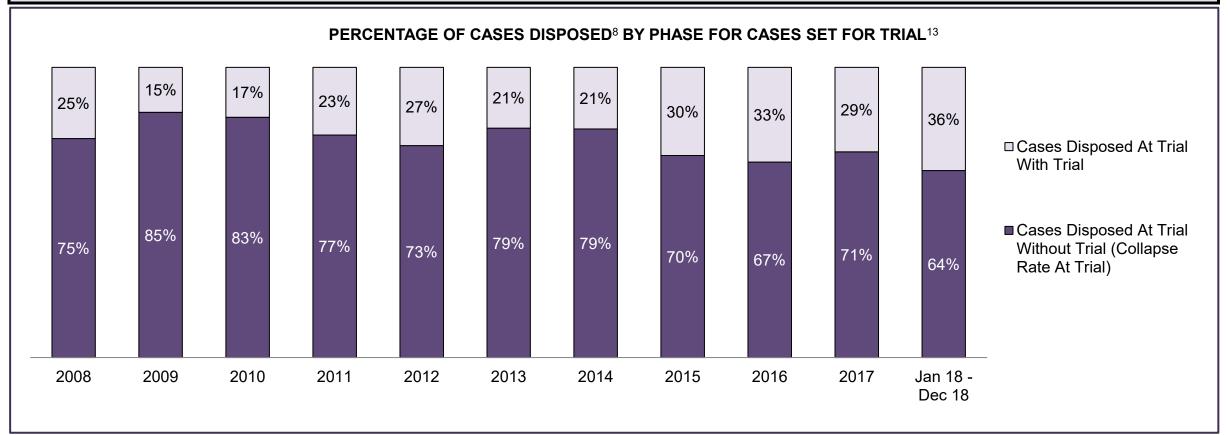

PROVINCIAL DASHBOARD DECEMBER 31, 2018

| Cases Disposed <sup>8</sup> by Phase and Pe | rcentage of In- | Custody <sup>11</sup> , | Out-of-Custo | ody <sup>12</sup> Cases | at Case Disp | osition |         |         |         |         |                    |
|---------------------------------------------|-----------------|-------------------------|--------------|-------------------------|--------------|---------|---------|---------|---------|---------|--------------------|
| Phases                                      | 2008            | 2009                    | 2010         | 2011                    | 2012         | 2013    | 2014    | 2015    | 2016    | 2017    | Jan 18 -<br>Dec 18 |
| At Trial With Trial                         | 14,924          | 14,281                  | 13,333       | 12,913                  | 12,507       | 11,635  | 10,711  | 9,759   | 9,325   | 9,209   | 8,399              |
| In-Custody                                  | 13%             | 14%                     | 16%          | 15%                     | 17%          | 16%     | 15%     | 15%     | 14%     | 14%     | 12%                |
| Out-of-Custody                              | 87%             | 86%                     | 84%          | 85%                     | 83%          | 84%     | 85%     | 85%     | 86%     | 86%     | 88%                |
| At Trial Without Trial                      | 38,567          | 37,885                  | 35,859       | 31,139                  | 27,205       | 25,048  | 22,226  | 19,582  | 18,371  | 17,471  | 16,029             |
| In-Custody                                  | 13%             | 13%                     | 13%          | 14%                     | 15%          | 15%     | 14%     | 14%     | 14%     | 14%     | 13%                |
| Out-of-Custody                              | 87%             | 87%                     | 87%          | 86%                     | 85%          | 85%     | 86%     | 86%     | 86%     | 86%     | 87%                |
| Before Trial                                | 216,849         | 217,749                 | 225,025      | 212,794                 | 207,335      | 194,998 | 177,161 | 175,908 | 179,464 | 187,457 | 187,060            |
| In-Custody                                  | 26%             | 24%                     | 22%          | 22%                     | 23%          | 23%     | 22%     | 23%     | 23%     | 22%     | 20%                |
| Out-of-Custody                              | 74%             | 76%                     | 78%          | 78%                     | 77%          | 77%     | 78%     | 77%     | 77%     | 78%     | 80%                |