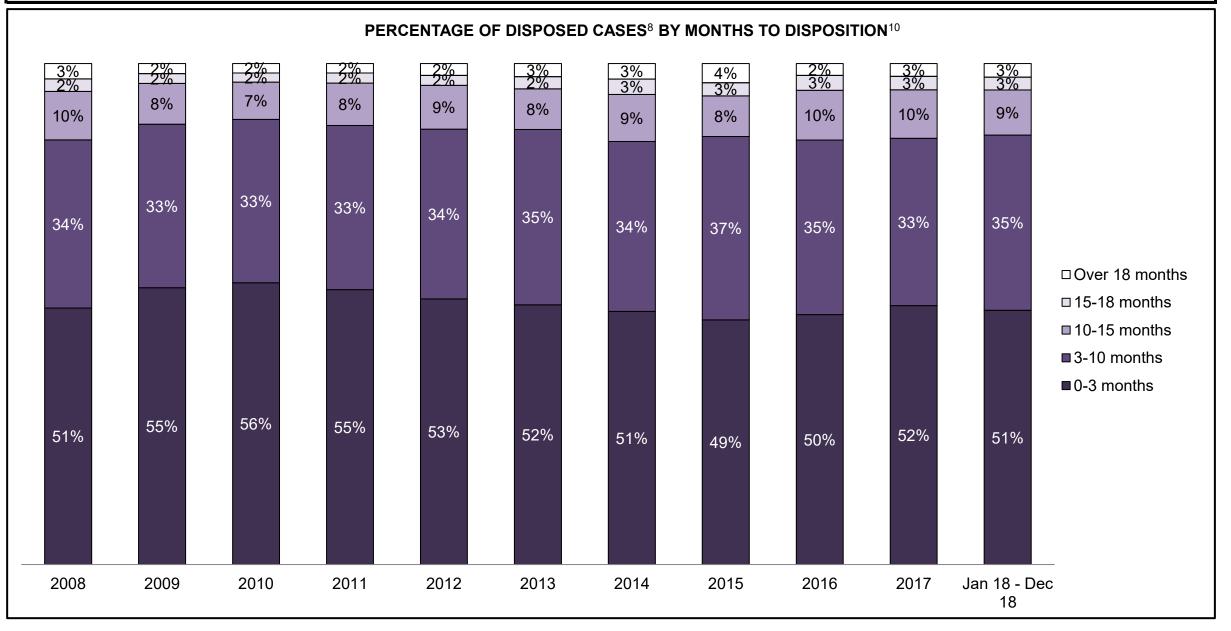

|                    | Cases Pending <sup>3</sup> as of December 31, 2018 | Percent | Cases <sup>1</sup> | Cases in the Pre-Trial<br>Phase <sup>4</sup> | <b>Cases in the Trial</b><br><b>Phase</b> <sup>5</sup> (including<br>preliminary hearing) |
|--------------------|----------------------------------------------------|---------|--------------------|----------------------------------------------|-------------------------------------------------------------------------------------------|
|                    | 0-8 months                                         | 68.6%   | 76,749             | 74,781                                       | 1,968                                                                                     |
| Age of All Pending | 8-10 months                                        | 8.2%    | 9,144              | 7,423                                        | 1,721                                                                                     |
| Cases <sup>6</sup> | 10-15 months                                       | 13.7%   | 15,321             | 9,238                                        | 6,083                                                                                     |
| Cases              | 15-18 months                                       | 4.3%    | 4,776              | 2,273                                        | 2,503                                                                                     |
|                    | Over 18 months                                     | 5.2%    | 5,829              | 2,469                                        | 3,360                                                                                     |
| Total              |                                                    | 100.0%  | 111,819            | 96,184                                       | 15,635                                                                                    |

|                    | Cases Pending <sup>3</sup> as of December 31, 2018 | Percent | Cases <sup>1</sup> | Cases in the Pre-Trial<br>Phase <sup>4</sup> | <b>Cases in the Trial Phase</b> <sup>5</sup> (including preliminary hearing) |
|--------------------|----------------------------------------------------|---------|--------------------|----------------------------------------------|------------------------------------------------------------------------------|
|                    | 0-8 months                                         | 69.0%   | 12,633             | 12,367                                       | 266                                                                          |
| Age of All Pending | 8-10 months                                        | 7.4%    | 1,357              | 1,067                                        | 290                                                                          |
| Cases <sup>6</sup> | 10-15 months                                       | 14.3%   | 2,609              | 1,219                                        | 1,390                                                                        |
| Cases              | 15-18 months                                       | 4.6%    | 834                | 328                                          | 506                                                                          |
|                    | Over 18 months                                     | 4.7%    | 866                | 237                                          | 629                                                                          |
| Total              | 100.0%                                             | 18,299  | 15,218             | 3,081                                        |                                                                              |

|                    | Cases Pending <sup>3</sup> as of December 31, 2018 | Percent | Cases <sup>1</sup> | Cases in the Pre-Trial<br>Phase <sup>4</sup> | Cases in the Trial<br>Phase <sup>5</sup> (including<br>preliminary hearing) |
|--------------------|----------------------------------------------------|---------|--------------------|----------------------------------------------|-----------------------------------------------------------------------------|
|                    | 0-8 months                                         | 70.0%   | 2,920              | 2,854                                        | 66                                                                          |
| Age of All Pending | 8-10 months                                        | 7.3%    | 305                | 268                                          | 37                                                                          |
|                    | 10-15 months                                       | 12.5%   | 520                | 272                                          | 248                                                                         |
| Cases              | 15-18 months                                       | 5.5%    | 228                | 84                                           | 144                                                                         |
|                    | Over 18 months                                     | 4.8%    | 200                | 53                                           | 147                                                                         |
| Total              |                                                    | 100.0%  | 4,173              | 3,531                                        | 642                                                                         |

|                    | Cases Pending <sup>3</sup> as of December 31, 2018 | Percent | Cases <sup>1</sup> | Cases in the Pre-Trial<br>Phase <sup>4</sup> | Cases in the Trial<br>Phase <sup>5</sup> (including<br>preliminary hearing) |
|--------------------|----------------------------------------------------|---------|--------------------|----------------------------------------------|-----------------------------------------------------------------------------|
|                    | 0-8 months                                         | 69.4%   | 326                | 317                                          | 9                                                                           |
| Age of All Pending | 8-10 months                                        | 8.9%    | 42                 | 37                                           | 5                                                                           |
|                    | 10-15 months                                       | 13.2%   | 62                 | 33                                           | 29                                                                          |
| Cases              | 15-18 months                                       | 5.1%    | 24                 | 8                                            | 16                                                                          |
|                    | Over 18 months                                     | 3.4%    | 16                 | 4                                            | 12                                                                          |
| Total              |                                                    | 100.0%  | 470                | 399                                          | 71                                                                          |