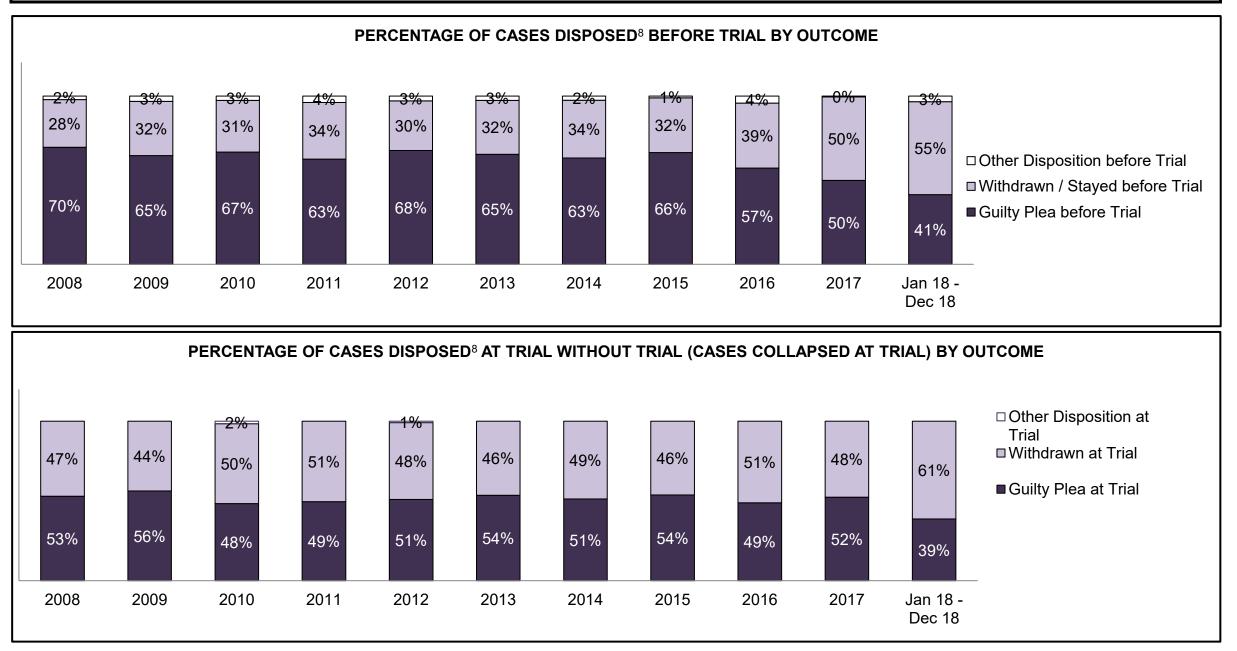

| Percentage of Cases Disposed <sup>8</sup> At 1 | rial Without | : Trial (Colla | pse Rate At | Trial <sup>2</sup> ) by Of | fence Group | At Disposit | ion  |      |      |      |                    |
|------------------------------------------------|--------------|----------------|-------------|----------------------------|-------------|-------------|------|------|------|------|--------------------|
| Offence Group at Disposition <sup>14</sup>     | 2008         | 2009           | 2010        | 2011                       | 2012        | 2013        | 2014 | 2015 | 2016 | 2017 | Jan 18 -<br>Dec 18 |
| Crimes Against The Person                      | 41%          | 40%            | 40%         | 42%                        | 43%         | 42%         | 42%  | 41%  | 43%  | 44%  | 44%                |
| Crimes Against Property                        | 13%          | 13%            | 13%         | 12%                        | 11%         | 12%         | 11%  | 11%  | 10%  | 10%  | 10%                |
| Administration of Justice                      | 14%          | 14%            | 13%         | 13%                        | 13%         | 13%         | 12%  | 13%  | 13%  | 12%  | 12%                |
| Other Criminal Code                            | 6%           | 6%             | 6%          | 6%                         | 6%          | 6%          | 6%   | 6%   | 6%   | 6%   | 6%                 |
| Criminal Code Traffic                          | 16%          | 18%            | 18%         | 14%                        | 15%         | 16%         | 16%  | 16%  | 16%  | 17%  | 18%                |
| Federal Statute                                | 9%           | 10%            | 10%         | 12%                        | 12%         | 11%         | 12%  | 12%  | 12%  | 11%  | 10%                |
| Total                                          | 100%         | 100%           | 100%        | 100%                       | 100%        | 100%        | 100% | 100% | 100% | 100% | 100%               |