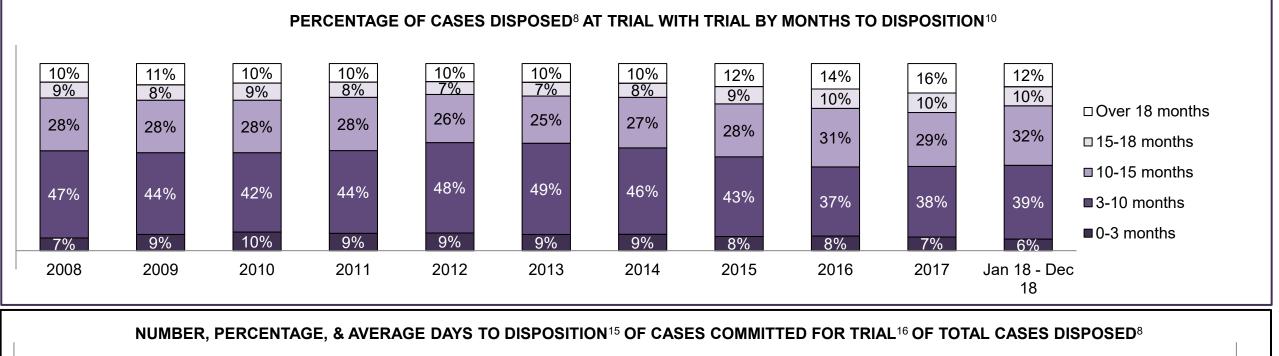

| 16%                                                                                                                                     | 17%  | 16%  | 12%  | 12%  | 12%  | 11%  | 14%  | 12%  | 14%  | 14%             |  |  |
| Federal Statute                             | 11%                                                                                                                                     | 11%  | 11%  | 13%  | 14%  | 12%  | 15%  | 12%  | 13%  | 13%  | 11%             |  |  |
| Total                                       | 100%                                                                                                                                    | 100% | 100% | 100% | 100% | 100% | 100% | 100% | 100% | 100% | 100%            |  |  |

WEST DASHBOARD





# ONTARIO COURT OF JUSTICE CRIMINAL MODERNIZATION COMMITTEE WEST DASHBOARD<sup>19</sup> CASES PENDING AS OF DECEMBER 31, 2018

|             |                            | PERCENTAGE OF PENDING CASES <sup>3</sup> BY PENDING | AGE <sup>6</sup> |     |  |
|-------------|----------------------------|-----------------------------------------------------|------------------|-----|--|
| Chatham     | <b>6% 4% 12% 7%</b>        | 71%                                                 |                  |     |  |
| Goderich    | <b>3% 4%</b> 11% 8%        | 74%                                                 |                  |     |  |
| Guelph      | <b>3% 4%</b> 15% 6%        | 72%                                                 |                  |     |  |
| Kitchener   | <mark>2%2%</mark>