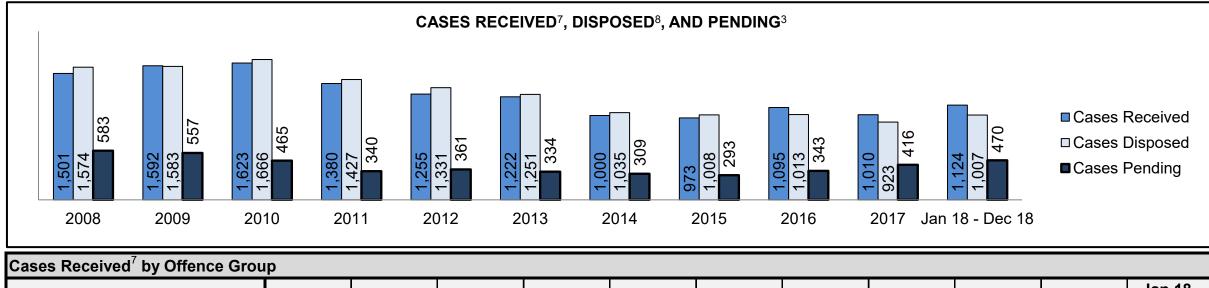

BARRIE DASHBOARD

| Cases Received <sup>7</sup> by Offence Grou | Cases Received <sup>7</sup> by Offence Group |       |       |       |       |       |       |       |       |       |                    |  |
|---------------------------------------------|----------------------------------------------|-------|-------|-------|-------|-------|-------|-------|-------|-------|--------------------|--|
| Offence Group <sup>9</sup>                  | 2008                                         | 2009  | 2010  | 2011  | 2012  | 2013  | 2014  | 2015  | 2016  | 2017  | Jan 18 -<br>Dec 18 |  |
| Crimes Against The Person                   | 2,102                                        | 2,067 | 2,018 | 1,827 | 1,944 | 1,751 | 1,835 | 1,832 | 1,903 | 1,967 | 1,929              |  |
| Crimes Against Property                     | 2,180                                        | 2,219 | 2,356 | 2,155 | 2,090 | 1,798 | 1,767 | 1,924 | 1,763 | 1,966 | 2,205              |  |
| Administration of Justice                   | 2,319                                        | 2,220 | 2,004 | 1,879 | 1,869 | 1,916 | 1,842 | 1,895 | 1,923 | 2,188 | 2,896              |  |
| Other Criminal Code                         | 408                                          | 418   | 432   | 354   | 409   | 357   | 325   | 377   | 360   | 363   | 376                |  |
| Criminal Code Traffic                       | 899                                          | 961   | 932   | 883   | 968   | 919   | 884   | 843   | 907   | 989   | 898                |  |
| Federal Statute                             | 1,290                                        | 1,253 | 1,276 | 1,337 | 1,331 | 1,222 | 1,084 | 950   | 904   | 992   | 778                |  |

| Cases Pending <sup>3</sup> by Offence Group | Cases Pending <sup>3</sup> by Offence Group |      |      |      |      |      |      |      |      |      |                    |  |
|---------------------------------------------|---------------------------------------------|------|------|------|------|------|------|------|------|------|--------------------|--|
| Offence Group <sup>9</sup>                  | 2008                                        | 2009 | 2010 | 2011 | 2012 | 2013 | 2014 | 2015 | 2016 | 2017 | Jan 18 -<br>Dec 18 |  |
| Crimes Against The Person                   | 905                                         | 914  | 869  | 777  | 797  | 696  | 782  | 821  | 821  | 941  | 1,096              |  |
| Crimes Against Property                     | 804                                         | 854  | 732  | 742  | 727  | 650  | 666  | 742  | 610  | 786  | 1,020              |  |
| Administration of Justice                   | 502                                         | 535  | 388  | 369  | 392  | 359  | 414  | 429  | 480  | 608  | 923                |  |
| Other Criminal Code                         | 163                                         | 160  | 162  | 157  | 158  | 137  | 135  | 175  | 170  | 186  | 202                |  |
| Criminal Code Traffic                       | 601                                         | 614  | 503  | 419  | 449  | 428  | 417  | 418  | 456  | 494  | 509                |  |
| Federal Statute                             | 513                                         | 560  | 456  | 498  | 515  | 487  | 450  | 422  | 451  | 518  | 423                |  |