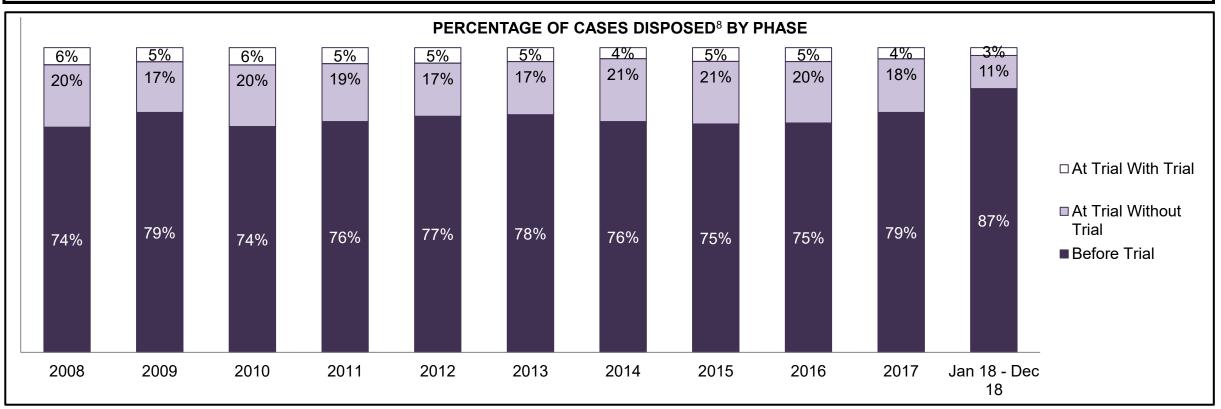

| Administration of Justice                   | 184                                        | 139  | 151  | 109  | 95   | 93   | 93   | 101  | 126  | 182  | 256                |  |
| Other Criminal Code                         | 27                                         | 28   | 40   | 37   | 23   | 21   | 20   | 24   | 24   | 23   | 34                 |  |
| Criminal Code Traffic                       | 36                                         | 38   | 28   | 34   | 37   | 33   | 48   | 40   | 46   | 43   | 60                 |  |
| Federal Statute                             | 52                                         | 52   | 132  | 90   | 52   | 50   | 48   | 39   | 44   | 50   | 86                 |  |

DRYDEN DASHBOARD



DRYDEN DASHBOARD



DRYDEN DASHBOARD



DRYDEN DASHBOARD



| Cases Disposed <sup>8</sup> by Phase an | d Percentage of | In-Custody | / <sup>11</sup> , Out-of-C | custody <sup>12</sup> Ca | ases at Cas | e Dispositio | on    |       |       |       |                    |
|-----------------------------------------|-----------------|------------|----------------------------|--------------------------|-------------|--------------|-------|-------|-------|-------|--------------------|
| Phases                                  | 2008            | 2009       | 2010                       | 2011                     | 2012        | 2013         | 2014  | 2015  | 2016  | 2017  | Jan 18 -<br>Dec 18 |
| At Trial With Trial                     | 135             | 125        | 139                        | 136                      | 122         | 99           |