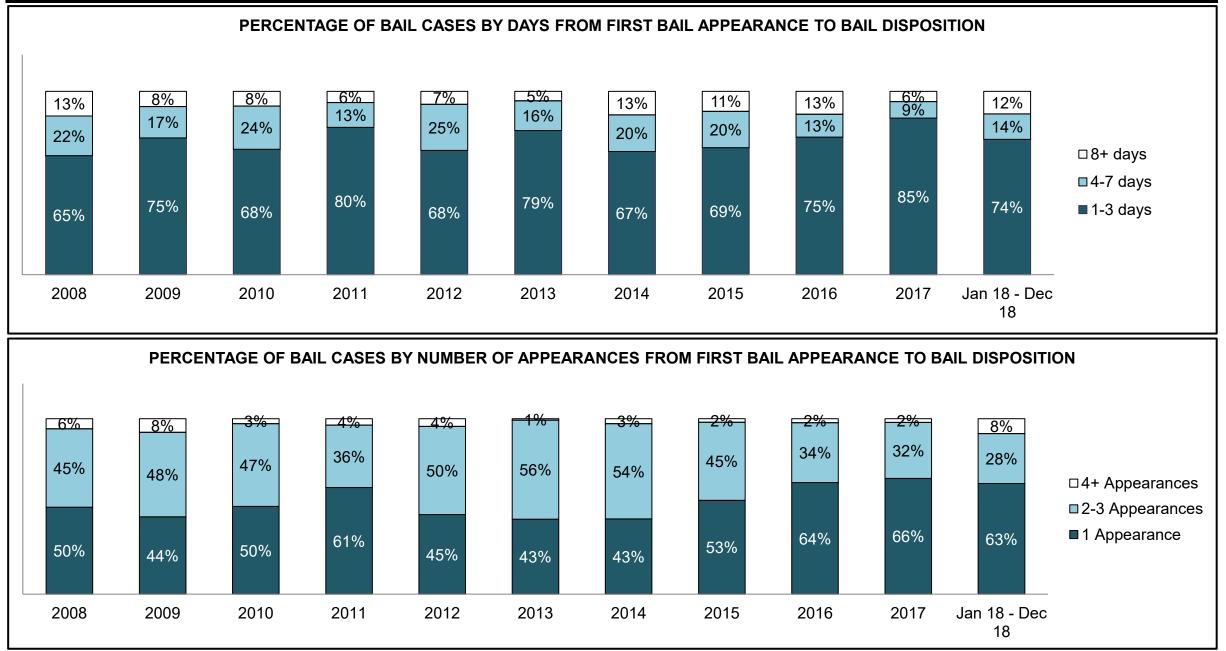

istration of Justice                   | 161                                         | 126  | 87   | 114  | 72   | 57   | 91   | 81   | 97   | 81   | 176                |  |  |  |  |
| Other Criminal Code                         | 31                                          | 26   | 26   | 13   | 14   | 19   | 15   | 22   | 10   | 15   | 28                 |  |  |  |  |
| Criminal Code Traffic                       | 72                                          | 49   | 49   | 44   | 37   | 31   | 29   | 29   | 35   | 29   | 32                 |  |  |  |  |
| Federal Statute                             | 161                                         | 109  | 147  | 91   | 69   | 53   | 84   | 59   | 51   | 35   | 46                 |  |  |  |  |

HAILEYBURY DASHBOARD



HAILEYBURY DASHBOARD



HAILEYBURY DASHBOARD



HAILEYBURY DASHBOARD



| Cases Disposed <sup>8</sup> by Phase and F | ases Disposed <sup>8</sup> by Phase and Percentage of In-Custody <sup>11</sup> , Out-of-Custody <sup>12</sup> Cases at Case Disposition |       |       |       |       |       |      |      |      |      |                    |  |  |  |  |
|--------------------------------------------|-----------------------------------------------------------------------------------------------------------------------------------------|-------|-------|-------|-------|-------|------|------|------|------|--------------------|--|--|--|--|
| Phases                                     | 2008