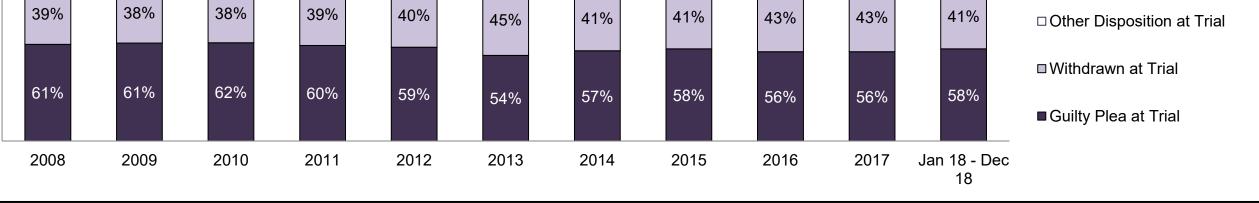

PROVINCIAL DASHBOARD DECEMBER 31, 2018

| Cases Disposed <sup>8</sup> by Phase and Pe | rcentage of In- | Custody <sup>11</sup> , | Out-of-Custo | ody <sup>12</sup> Cases | at Case Disp | osition |         |         |         |         |                    |
|---------------------------------------------|-----------------|-------------------------|--------------|-------------------------|--------------|---------|---------|---------|---------|---------|--------------------|
| Phases                                      | 2008            | 2009                    | 2010         | 2011                    | 2012         | 2013    | 2014    | 2015    | 2016    | 2017    | Jan 18 -<br>Dec 18 |
| At Trial With Trial                         | 14,924          | 14,281                  | 13,333       | 12,913                  | 12,507       | 11,635  | 10,711  | 9,759   | 9,325   | 9,209   | 8,399              |
| In-Custody                                  | 13%             | 14%                     | 16%          | 15%                     | 17%          | 16%     | 15%     | 15%     | 14%     | 14%     | 12%                |
| Out-of-Custody                              | 87%             | 86%                     | 84%          | 85%                     | 83%          | 84%     | 85%     | 85%     | 86%     | 86%     | 88%                |
| At Trial Without Trial                      | 38,567          | 37,885                  | 35,859       | 31,139                  | 27,205       | 25,048  | 22,226  | 19,582  | 18,371  | 17,471  | 16,029             |
| In-Custody                                  | 13%             | 13%                     | 13%          | 14%                     | 15%          | 15%     | 14%     | 14%     | 14%     | 14%     | 13%                |
| Out-of-Custody                              | 87%             | 87%                     | 87%          | 86%                     | 85%          | 85%     | 86%     | 86%     | 86%     | 86%     | 87%                |
| Before Trial                                | 216,849         | 217,749                 | 225,025      | 212,794                 | 207,335      | 194,998 | 177,161 | 175,908 | 179,464 | 187,457 | 187,060            |
| In-Custody                                  | 26%             | 24%                     | 22%          | 22%                     | 23%          | 23%     | 22%     | 23%     | 23%     | 22%     | 20%                |
| Out-of-Custody                              | 74%             | 76%                     | 78%          | 78%                     | 77%          | 77%     | 78%     | 77%     | 77%     | 78%     | 80%                |

CENTRAL EAST DASHBOARD

CENTRAL EAST DASHBOARD

CENTRAL EAST DASHBOARD

CENTRAL EAST DASHBOARD

CENTRAL EAST DASHBOARD

| Phases                 | 2008   | 2009   | 2010   | 2011   | 2012   | 2013   | 2014   | 2015   | 2016   | 2017   | Jan 18 - Dec 18 |
|------------------------|--------|--------|--------|--------|--------|--------|--------|--------|--------|--------|-----------------|
| At Trial With Trial    | 1,954  | 2,118  | 1,764  | 1,664  | 1,672  | 1,502  | 1,471  | 1,476  | 1,505  | 1,587  | 1,484           |
| In-Custody             | 10%    | 12%    | 13%    | 12%    | 13%    | 14%    | 11%    | 12%    | 10%    | 10%    | 8%              |
| Out-of-Custody         | 90%    | 88%    | 87%    | 88%    | 87%    | 86%    | 89%    | 88%    | 90%    | 90%    | 92%             |
| At Trial Without Trial | 4,711  | 4,989  | 4,573  | 3,479  | 3,138  | 2,578  | 2,435  | 2,493  | 2,570  | 2,432  | 2,385           |
| In-Custody             | 11%    | 11%    | 11%    | 13%    | 14%    | 14%    | 13%    | 13%    | 10%    | 10%    | 10%             |
| Out-of-Custody         | 89%    | 89%    | 89%    | 87%    | 86%    | 86%    | 87%    | 87%    | 90%    | 90%    | 90%             |
| Before Trial           | 39,423 | 41,005 | 43,219 | 39,035 | 36,793 | 32,985 | 30,592 | 30,396 | 31,008 | 31,627 | 31,231          |
| In-Custody             | 21%    | 18%    | 18%    | 17%    | 17%    | 18%    | 17%    | 17%    | 17%    | 16%    | 13%             |
| Out-of-Custody         | 79%    | 82%    | 82%    | 83%    | 83%    | 82%    | 83%    | 83%    | 83%    | 84%    | 87%             |

CENTRAL EAST DASHBOARD

CENTRAL EAST DASHBOARD

| Percentage of Cases Disposed <sup>8</sup> A | Percentage of Cases Disposed <sup>8</sup> At Trial Without Trial (Collapse Rate At Trial <sup>2</sup> ) by Offence Group At Disposition |      |      |      |      |      |      |      |      |      |                 |  |
|---------------------------------------------|-----------------------------------------------------------------------------------------------------------------------------------------|------|------|------|------|------|------|------|------|------|-----------------|--|
| Offence Group at Disposition <sup>14</sup>  | 2008                                                                                                                                    | 2009 | 2010 | 2011 | 2012 | 2013 | 2014 | 2015 | 2016 | 2017 | Jan 18 - Dec 18 |  |
| Crimes Against The Person                   | 37%                                                                                                                                     | 34%  | 34%  | 38%  | 36%  | 36%  | 35%  | 33%  | 34%  | 34%  | 33%             |  |
| Crimes Against Property                     | 12%                                                                                                                                     | 11%  | 12%  | 12%  | 11%  | 12%  | 13%  | 11%  | 12%  | 11%  | 9%              |  |
| Administration of Justice                   | 12%                                                                                                                                     | 11%  | 11%  | 11%  | 10%  | 11%  | 10%  | 11%  | 11%  | 8%   | 10%             |  |
| Other Criminal Code                         | 6%                                                                                                                                      | 5%   | 5%   | 5%   | 6%   | 6%   | 5%   | 6%   | 5%   | 6%   | 7%              |  |
| Criminal Code Traffic                       | 25%                                                                                                                                     | 28%  | 28%  | 24%  | 25%  | 25%  | 27%  | 26%  | 27%  | 31%  | 31%             |  |
| Federal Statute                             | 8%                                                                                                                                      | 10%  | 9%   | 10%  | 11%  | 10%  | 11%  | 12%  | 11%  | 11%  | 10%             |  |
| Total                                       | 100%                                                                                                                                    | 100% | 100% | 100% | 100% | 100% | 100% | 100% | 100% | 100% | 100%            |  |