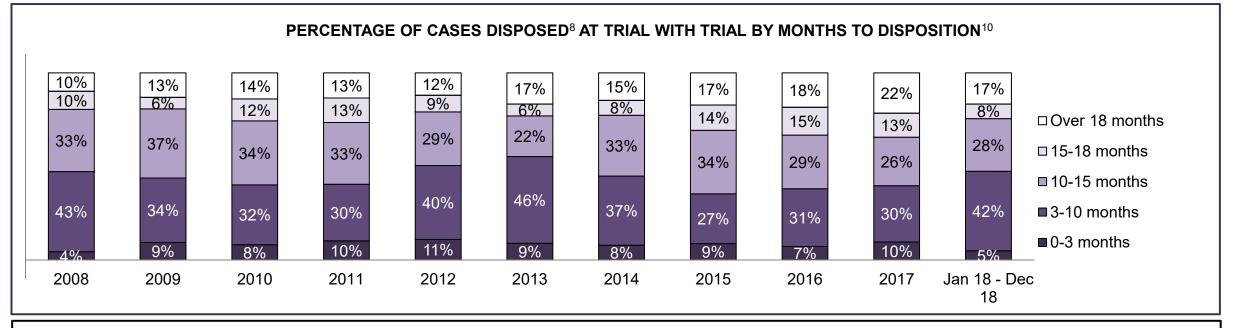

PROVINCIAL DASHBOARD DECEMBER 31, 2018

| Cases Disposed <sup>8</sup> by Phase and Pe | rcentage of In- | Custody <sup>11</sup> , | Out-of-Custo | ody <sup>12</sup> Cases | at Case Disp | osition |         |         |         |         |                    |
|---------------------------------------------|-----------------|-------------------------|--------------|-------------------------|--------------|---------|---------|---------|---------|---------|--------------------|
| Phases                                      | 2008            | 2009                    | 2010         | 2011                    | 2012         | 2013    | 2014    | 2015    | 2016    | 2017    | Jan 18 -<br>Dec 18 |
| At Trial With Trial                         | 14,924          | 14,281                  | 13,333       | 12,913                  | 12,507       | 11,635  | 10,711  | 9,759   | 9,325   | 9,209   | 8,399              |
| In-Custody                                  | 13%             | 14%                     | 16%          | 15%                     | 17%          | 16%     | 15%     | 15%     | 14%     | 14%     | 12%                |
| Out-of-Custody                              | 87%             | 86%                     | 84%          | 85%                     | 83%          | 84%     | 85%     | 85%     | 86%     | 86%     | 88%                |
| At Trial Without Trial                      | 38,567          | 37,885                  | 35,859       | 31,139                  | 27,205       | 25,048  | 22,226  | 19,582  | 18,371  | 17,471  | 16,029             |
| In-Custody                                  | 13%             | 13%                     | 13%          | 14%                     | 15%          | 15%     | 14%     | 14%     | 14%     | 14%     | 13%                |
| Out-of-Custody                              | 87%             | 87%                     | 87%          | 86%                     | 85%          | 85%     | 86%     | 86%     | 86%     | 86%     | 87%                |
| Before Trial                                | 216,849         | 217,749                 | 225,025      | 212,794                 | 207,335      | 194,998 | 177,161 | 175,908 | 179,464 | 187,457 | 187,060            |
| In-Custody                                  | 26%             | 24%                     | 22%          | 22%                     | 23%          | 23%     | 22%     | 23%     | 23%     | 22%     | 20%                |
| Out-of-Custody                              | 74%             | 76%                     | 78%          | 78%                     | 77%          | 77%     | 78%     | 77%     | 77%     | 78%     | 80%                |