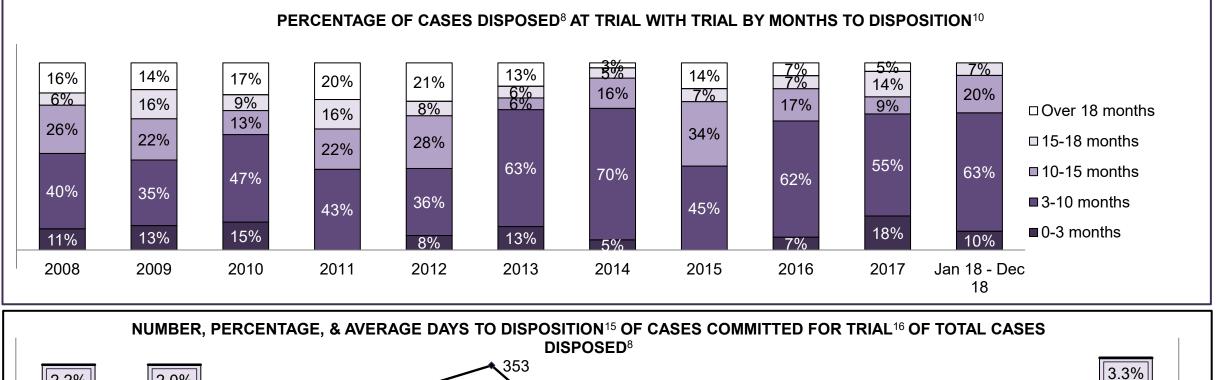

PROVINCIAL DASHBOARD DECEMBER 31, 2018

| Cases Disposed <sup>8</sup> by Phase and Pe | rcentage of In- | Custody <sup>11</sup> , | Out-of-Custo | ody <sup>12</sup> Cases | at Case Disp | osition |         |         |         |         |                    |
|---------------------------------------------|-----------------|-------------------------|--------------|-------------------------|--------------|---------|---------|---------|---------|---------|--------------------|
| Phases                                      | 2008            | 2009                    | 2010         | 2011                    | 2012         | 2013    | 2014    | 2015    | 2016    | 2017    | Jan 18 -<br>Dec 18 |
| At Trial With Trial                         | 14,924          | 14,281                  | 13,333       | 12,913                  | 12,507       | 11,635  | 10,711  | 9,759   | 9,325   | 9,209   | 8,399              |
| In-Custody                                  | 13%             | 14%                     | 16%          | 15%                     | 17%          | 16%     | 15%     | 15%     | 14%     | 14%     | 12%                |
| Out-of-Custody                              | 87%             | 86%                     | 84%          | 85%                     | 83%          | 84%     | 85%     | 85%     | 86%     | 86%     | 88%                |
| At Trial Without Trial                      | 38,567          | 37,885                  | 35,859       | 31,139                  | 27,205       | 25,048  | 22,226  | 19,582  | 18,371  | 17,471  | 16,029             |
| In-Custody                                  | 13%             | 13%                     | 13%          | 14%                     | 15%          | 15%     | 14%     | 14%     | 14%     | 14%     | 13%                |
| Out-of-Custody                              | 87%             | 87%                     | 87%          | 86%                     | 85%          | 85%     | 86%     | 86%     | 86%     | 86%     | 87%                |
| Before Trial                                | 216,849         | 217,749                 | 225,025      | 212,794                 | 207,335      | 194,998 | 177,161 | 175,908 | 179,464 | 187,457 | 187,060            |
| In-Custody                                  | 26%             | 24%                     | 22%          | 22%                     | 23%          | 23%     | 22%     | 23%     | 23%     | 22%     | 20%                |
| Out-of-Custody                              | 74%             | 76%                     | 78%          | 78%                     | 77%          | 77%     | 78%     | 77%     | 77%     | 78%     | 80%                |

| Percentage of Cases Disposed <sup>8</sup> At 1 | rial Without | : Trial (Colla | pse Rate At | Trial <sup>2</sup> ) by Of | fence Group | At Disposit | ion  |      |      |      |                    |
|------------------------------------------------|--------------|----------------|-------------|----------------------------|-------------|-------------|------|------|------|------|--------------------|
| Offence Group at Disposition <sup>14</sup>     | 2008         | 2009           | 2010        | 2011                       | 2012        | 2013        | 2014 | 2015 | 2016 | 2017 | Jan 18 -<br>Dec 18 |
| Crimes Against The Person                      | 41%          | 40%            | 40%         | 42%                        | 43%         | 42%         | 42%  | 41%  | 43%  | 44%  | 44%                |
| Crimes Against Property                        | 13%          | 13%            | 13%         | 12%                        | 11%         | 12%         | 11%  | 11%  | 10%  | 10%  | 10%                |
| Administration of Justice                      | 14%          | 14%            | 13%         | 13%                        | 13%         | 13%         | 12%  | 13%  | 13%  | 12%  | 12%                |
| Other Criminal Code                            | 6%           | 6%             | 6%          | 6%                         | 6%          | 6%          | 6%   | 6%   | 6%   | 6%   | 6%                 |
| Criminal Code Traffic                          | 16%          | 18%            | 18%         | 14%                        | 15%         | 16%         | 16%  | 16%  | 16%  | 17%  | 18%                |
| Federal Statute                                | 9%           | 10%            | 10%         | 12%                        | 12%         | 11%         | 12%  | 12%  | 12%  | 11%  | 10%                |
| Total                                          | 100%         | 100%           | 100%        | 100%                       | 100%        | 100%        | 100% | 100% | 100% | 100% | 100%               |