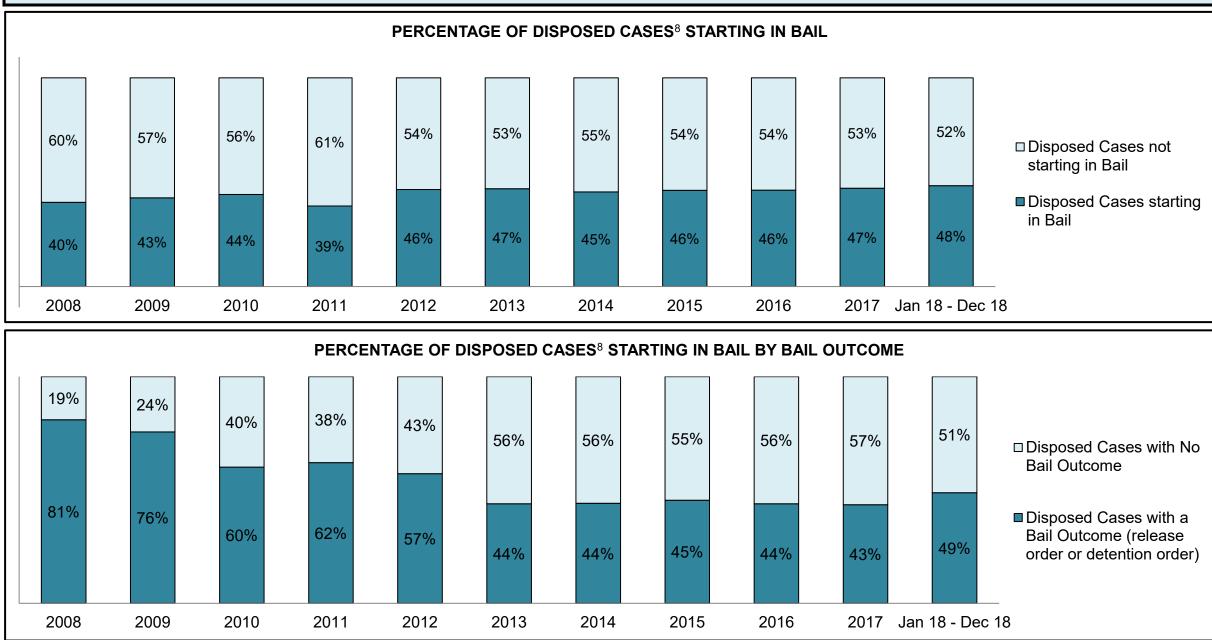

339  | 236  | 251  | 253  | 285  | 281  | 305  | 261  | 339                |
| Crimes Against Property                     | 228  | 264  | 204  | 173  | 168  | 176  | 191  | 205  | 248  | 283  | 331                |
| Administration of Justice                   | 231  | 201  | 190  | 139  | 138  | 140  | 179  | 219  | 252  | 336  | 443                |
| Other Criminal Code                         | 82   | 31   | 34   | 50   | 28   | 19   | 40   | 39   | 39   | 50   | 54                 |
| Criminal Code Traffic                       | 129  | 122  | 89   | 53   | 65   | 58   | 61   | 77   | 81   | 57   | 66                 |
| Federal Statute                             | 159  | 142  | 138  | 92   | 86   | 83   | 94   | 95   | 107  | 103  | 101                |

SAULT STE MARIE DASHBOARD



SAULT STE MARIE DASHBOARD



SAULT STE MARIE DASHBOARD



SAULT STE MARIE DASHBOARD



| Cases Disposed <sup>8</sup> by Phase and | d Percentage of | In-Custody | / <sup>11</sup> , Out-of-C | Custody <sup>12</sup> Ca | ases at Cas | e Dispositio | on    |       |       |       |                    |
|------------------------------------------|-----------------|------------|----------------------------|--------------------------|-------------|--------------|-------|-------|-------|-------|--------------------|
| Phases                                   | 2008            | 2009       | 2010                       | 2011                     | 2012        | 2013         | 2014  | 2015  | 2016  | 2017  | Jan 18 -<br>Dec 18 |
| At Trial With Trial                      | 142             | 141