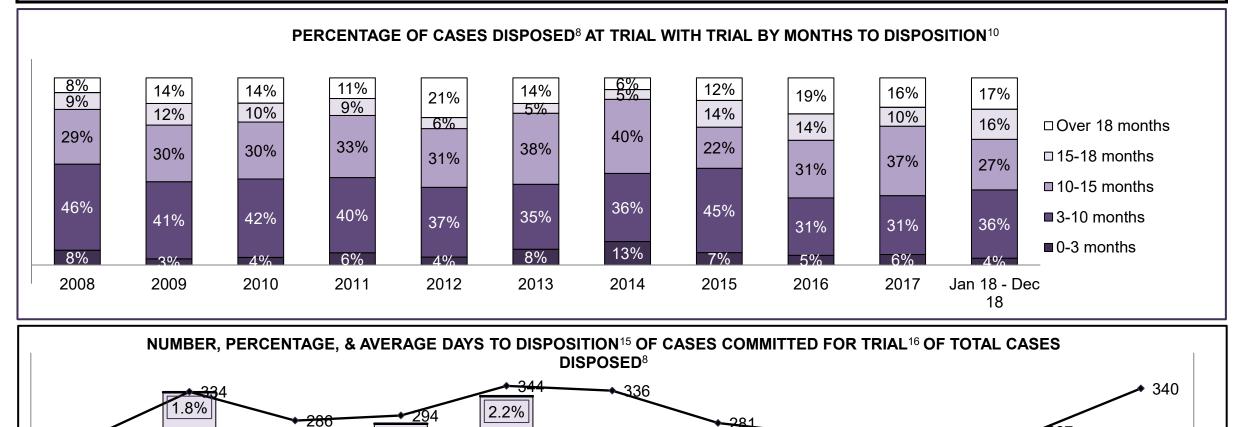

9%                                                                                                                                     | 16%  | 19%  | 14%  | 13%  | 11%  | 9%   | 10%  | 9%   | 10%  | 14%                |  |
| Federal Statute                              | 9%                                                                                                                                      | 17%  | 17%  | 16%  | 19%  | 17%  | 13%  | 9%   | 14%  | 11%  | 6%                 |  |
| Total                                        | 100%                                                                                                                                    | 100% | 100% | 100% | 100% | 100% | 100% | 100% | 100% | 100% | 100%               |  |

**BROCKVILLE DASHBOARD** 



2.0%

40

2013

1.8%

33

2014

261

0.9%

16

2015

95

0.7%

Э

2017

--- Average Days to Disposition

1.1%

20

2016

1.7%

42

2011

49

2012

1.2%

33

2010

252

0.9%

25

2008

50

2009

Number of Cases Committed for Trial



**BROCKVILLE DASHBOARD** 

Percent of Cases Committed for Trial of Total Cases Disposed

1.2%

27

Jan 18 - Dec 18

#### ONTARIO COURT OF JUSTICE CRIMINAL MODERNIZATION COMMITTEE BROCKVILLE DASHBOARD<sup>19</sup> CASES PENDING AS OF DECEMBER 31, 2018



| Pending Cases <sup>3</sup> by Pe | Pending Cases <sup>3</sup> by Pending Age <sup>6</sup> and Percentage of Pending Cases In-Custody <sup>17</sup> and Out-of-Custody <sup>18</sup> |              |              |             |            |       |  |  |  |  |  |  |  |
|----------------------------------|-----