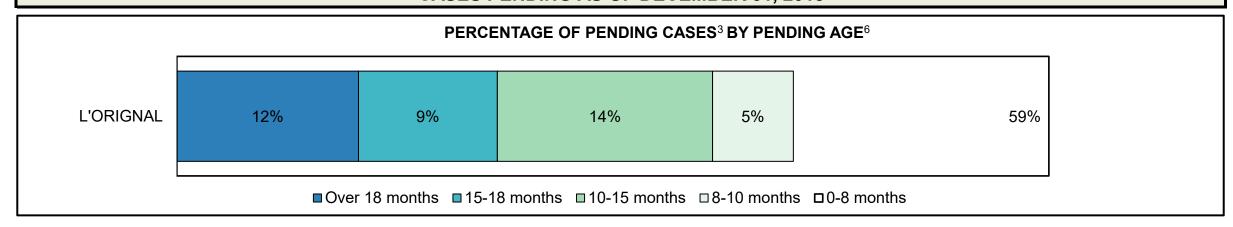

|                    | Cases Pending <sup>3</sup> as of December 31, 2018 | Percent | Cases <sup>1</sup> | Cases in the Pre-Trial<br>Phase <sup>4</sup> | <b>Cases in the Trial</b><br><b>Phase</b> <sup>5</sup> (including<br>preliminary hearing) |
|--------------------|----------------------------------------------------|---------|--------------------|----------------------------------------------|-------------------------------------------------------------------------------------------|
|                    | 0-8 months                                         | 68.6%   | 76,749             | 74,781                                       | 1,968                                                                                     |
| Age of All Pending | 8-10 months                                        | 8.2%    | 9,144              | 7,423                                        | 1,721                                                                                     |
| Cases <sup>6</sup> | 10-15 months                                       | 13.7%   | 15,321             | 9,238                                        | 6,083                                                                                     |
| Cases              | 15-18 months                                       | 4.3%    | 4,776              | 2,273                                        | 2,503                                                                                     |
|                    | Over 18 months                                     | 5.2%    | 5,829              | 2,469                                        | 3,360                                                                                     |
| Total              |                                                    | 100.0%  | 111,819            | 96,184                                       | 15,635                                                                                    |

## ONTARIO COURT OF JUSTICE CRIMINAL MODERNIZATION COMMITTEE PROVINCIAL DASHBOARD<sup>19</sup> CASES PENDING AS OF DECEMBER 31, 2018

|                | ending Age <sup>6</sup> and Percenta |              |              | -           |            |         |
|----------------|--------------------------------------|--------------|--------------|-------------|------------|---------|
| Court Region   | Over 18 months                       | 15-18 months | 10-15 months | 8-10 months | 0-8 months | Total   |
| Central East   | 866                                  | 834          | 2,609        | 1,357       | 12,633     | 18,299  |
| In-Custody     | 6%                                   | 5%           | 7%           | 9%          | 10%        | 9%      |
| Out-of-Custody | 94%                                  | 95%          | 93%          | 91%         | 90%        | 91%     |
| Central West   | 1,758                                | 1,287        | 3,832        | 2,151       | 16,729     | 25,757  |
| In-Custody     | 12%                                  | 12%          | 14%          | 14%         | 15%        | 15%     |
| Out-of-Custody | 88%                                  | 88%          | 86%          | 86%         | 85%        | 85%     |
| East           | 715                                  | 543          | 1,710        | 969         | 7,988      | 11,925  |
| In-Custody     | 10%                                  | 12%          | 10%          | 14%         | 18%        | 16%     |
| Out-of-Custody | 90%                                  | 88%          | 90%          | 86%         | 82%        | 84%     |
| North East     | 262                                  | 226          | 910          | 696         | 6,016      | 8,110   |
| In-Custody     | 12%                                  | 8%           | 9%           | 13%         | 14%        | 13%     |
| Out-of-Custody | 88%                                  | 92%          | 91%          | 87%         | 86%        | 87%     |
| North West     | 235                                  | 265          | 718          | 527         | 3,891      | 5,636   |
| In-Custody     | 14%                                  | 18%          | 18%          | 15%         | 18%        | 18%     |
| Out-of-Custody | 86%                                  | 82%          | 82%          | 85%         | 82%        | 82%     |
| Toronto        | 1,219                                | 962          | 3,192        | 1,899       | 13,936     | 21,208  |
| In-Custody     | 16%                                  | 13%          | 13%          | 16%         | 17%        | 16%     |
| Out-of-Custody | 84%                                  | 87%          | 87%          | 84%         | 83%        | 84%     |
| West           | 774                                  | 659          | 2,350        | 1,545       | 15,556     | 20,884  |
| In-Custody     | 9%                                   | 11%          | 10%          | 12%         | 18%        | 16%     |
| Out-of-Custody | 91%                                  | 89%          | 90%          | 88%         | 82%        | 84%     |
| Provincial     | 5,829                                | 4,776        | 15,321       | 9,144       | 76,749     | 111,819 |
| In-Custody     | 11%                                  | 11%          | 11%          | 13%         | 16%        | 14%     |
| Out-of-Custody | 89%                                  | 89%          | 89%          | 87%         | 84%        | 86%     |