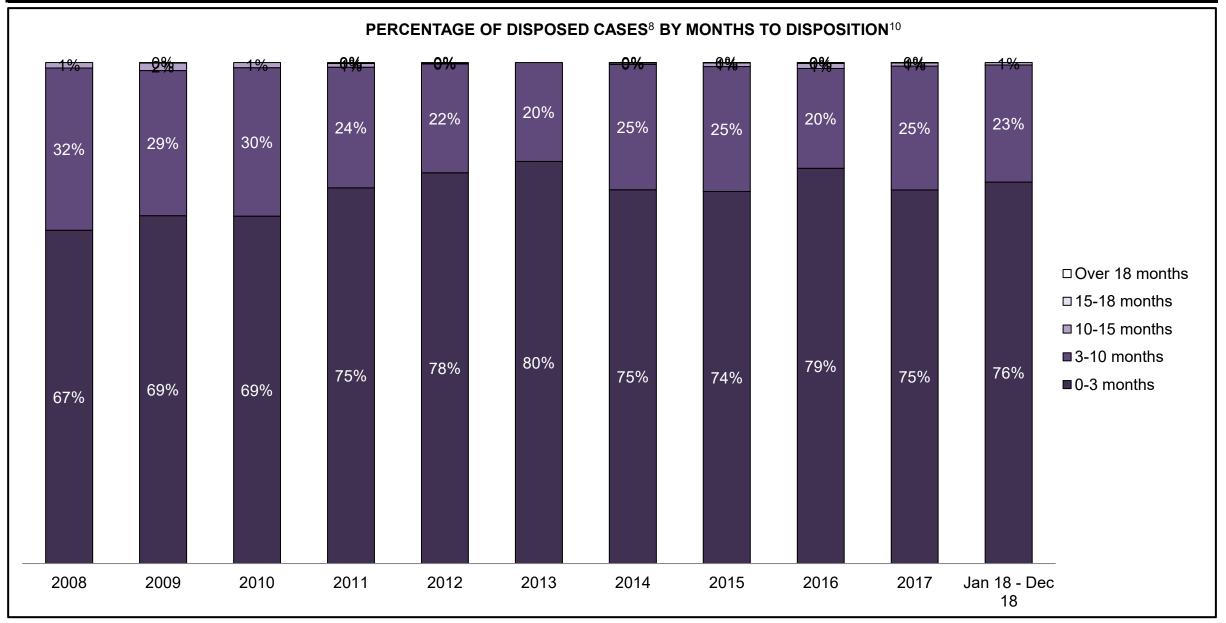

PROVINCIAL DASHBOARD DECEMBER 31, 2018

| Cases Disposed <sup>8</sup> by Phase and Pe | rcentage of In- | Custody <sup>11</sup> , | Out-of-Custo | ody <sup>12</sup> Cases | at Case Disp | osition |         |         |         |         |                    |
|---------------------------------------------|-----------------|-------------------------|--------------|-------------------------|--------------|---------|---------|---------|---------|---------|--------------------|
| Phases                                      | 2008            | 2009                    | 2010         | 2011                    | 2012         | 2013    | 2014    | 2015    | 2016    | 2017    | Jan 18 -<br>Dec 18 |
| At Trial With Trial                         | 14,924          | 14,281                  | 13,333       | 12,913                  | 12,507       | 11,635  | 10,711  | 9,759   | 9,325   | 9,209   | 8,399              |
| In-Custody                                  | 13%             | 14%                     | 16%          | 15%                     | 17%          | 16%     | 15%     | 15%     | 14%     | 14%     | 12%                |
| Out-of-Custody                              | 87%             | 86%                     | 84%          | 85%                     | 83%          | 84%     | 85%     | 85%     | 86%     | 86%     | 88%                |
| At Trial Without Trial                      | 38,567          | 37,885                  | 35,859       | 31,139                  | 27,205       | 25,048  | 22,226  | 19,582  | 18,371  | 17,471  | 16,029             |
| In-Custody                                  | 13%             | 13%                     | 13%          | 14%                     | 15%          | 15%     | 14%     | 14%     | 14%     | 14%     | 13%                |
| Out-of-Custody                              | 87%             | 87%                     | 87%          | 86%                     | 85%          | 85%     | 86%     | 86%     | 86%     | 86%     | 87%                |
| Before Trial                                | 216,849         | 217,749                 | 225,025      | 212,794                 | 207,335      | 194,998 | 177,161 | 175,908 | 179,464 | 187,457 | 187,060            |
| In-Custody                                  | 26%             | 24%                     | 22%          | 22%                     | 23%          | 23%     | 22%     | 23%     | 23%     | 22%     | 20%                |
| Out-of-Custody                              | 74%             | 76%                     | 78%          | 78%                     | 77%          | 77%     | 78%     | 77%     | 77%     | 78%     | 80%                |