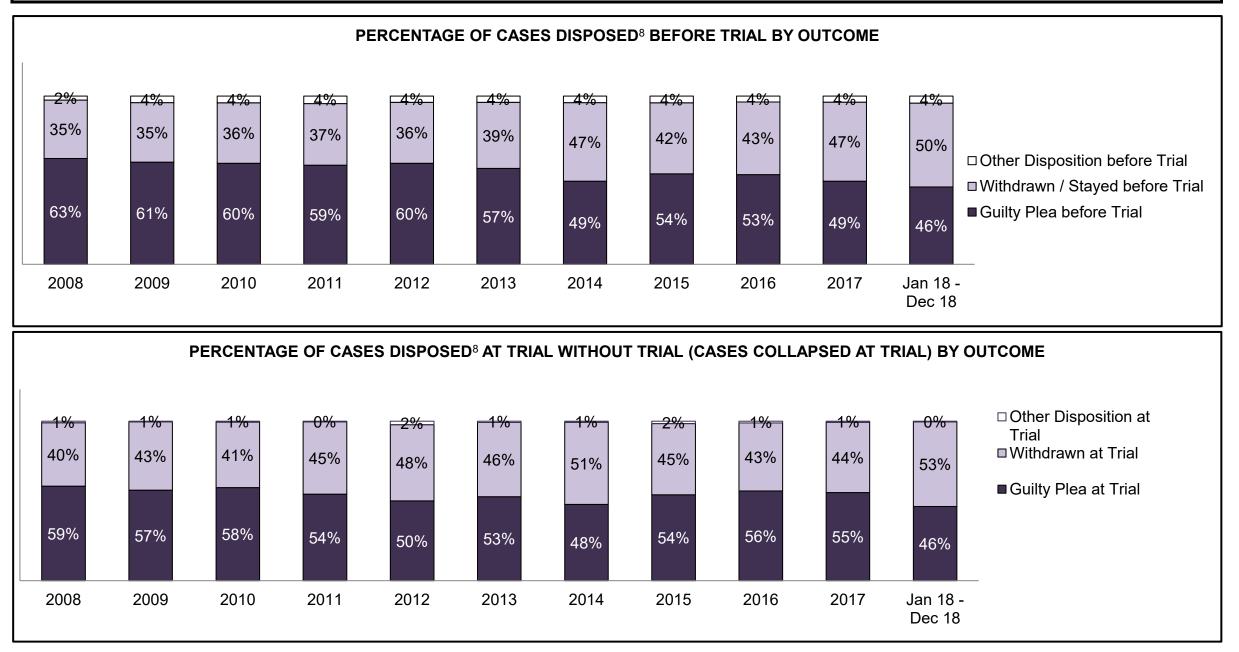

| Percentage of Cases Disposed <sup>8</sup> At 1 | rial Without | : Trial (Colla | pse Rate At | Trial <sup>2</sup> ) by Of | fence Group | At Disposit | ion  |      |      |      |                    |
|------------------------------------------------|--------------|----------------|-------------|----------------------------|-------------|-------------|------|------|------|------|--------------------|
| Offence Group at Disposition <sup>14</sup>     | 2008         | 2009           | 2010        | 2011                       | 2012        | 2013        | 2014 | 2015 | 2016 | 2017 | Jan 18 -<br>Dec 18 |
| Crimes Against The Person                      | 41%          | 40%            | 40%         | 42%                        | 43%         | 42%         | 42%  | 41%  | 43%  | 44%  | 44%                |
| Crimes Against Property                        | 13%          | 13%            | 13%         | 12%                        | 11%         | 12%         | 11%  | 11%  | 10%  | 10%  | 10%                |
| Administration of Justice                      | 14%          | 14%            | 13%         | 13%                        | 13%         | 13%         | 12%  | 13%  | 13%  | 12%  | 12%                |
| Other Criminal Code                            | 6%           | 6%             | 6%          | 6%                         | 6%          | 6%          | 6%   | 6%   | 6%   | 6%   | 6%                 |
| Criminal Code Traffic                          | 16%          | 18%            | 18%         | 14%                        | 15%         | 16%         | 16%  | 16%  | 16%  | 17%  | 18%                |
| Federal Statute                                | 9%           | 10%            | 10%         | 12%                        | 12%         | 11%         | 12%  | 12%  | 12%  | 11%  | 10%                |
| Total                                          | 100%         | 100%           | 100%        | 100%                       | 100%        | 100%        | 100% | 100% | 100% | 100% | 100%               |