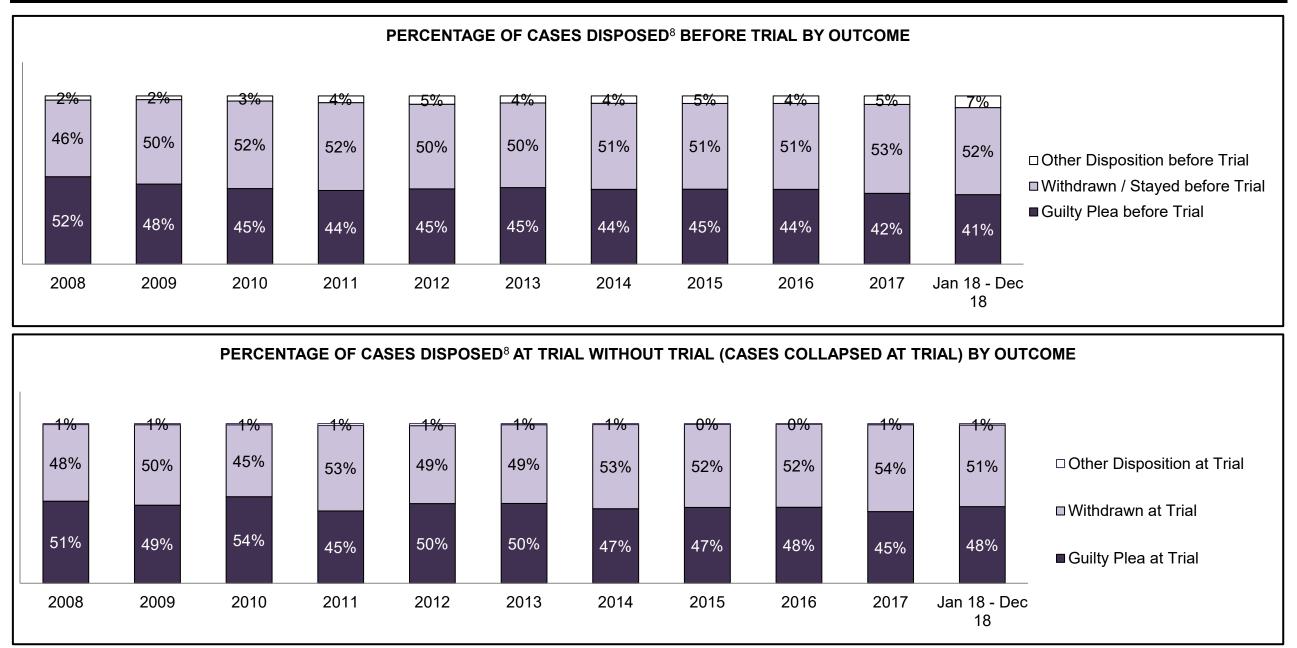

| Percentage of Cases Disposed <sup>8</sup> At 1 | rial Without | : Trial (Colla | pse Rate At | Trial <sup>2</sup> ) by Of | fence Group | At Disposit | ion  |      |      |      |                    |
|------------------------------------------------|--------------|----------------|-------------|----------------------------|-------------|-------------|------|------|------|------|--------------------|
| Offence Group at Disposition <sup>14</sup>     | 2008         | 2009           | 2010        | 2011                       | 2012        | 2013        | 2014 | 2015 | 2016 | 2017 | Jan 18 -<br>Dec 18 |
| Crimes Against The Person                      | 41%          | 40%            | 40%         | 42%                        | 43%         | 42%         | 42%  | 41%  | 43%  | 44%  | 44%                |
| Crimes Against Property                        | 13%          | 13%            | 13%         | 12%                        | 11%         | 12%         | 11%  | 11%  | 10%  | 10%  | 10%                |
| Administration of Justice                      | 14%          | 14%            | 13%         | 13%                        | 13%         | 13%         | 12%  | 13%  | 13%  | 12%  | 12%                |
| Other Criminal Code                            | 6%           | 6%             | 6%          | 6%                         | 6%          | 6%          | 6%   | 6%   | 6%   | 6%   | 6%                 |
| Criminal Code Traffic                          | 16%          | 18%            | 18%         | 14%                        | 15%         | 16%         | 16%  | 16%  | 16%  | 17%  | 18%                |
| Federal Statute                                | 9%           | 10%            | 10%         | 12%                        | 12%         | 11%         | 12%  | 12%  | 12%  | 11%  | 10%                |
| Total                                          | 100%         | 100%           | 100%        | 100%                       | 100%        | 100%        | 100% | 100% | 100% | 100% | 100%               |