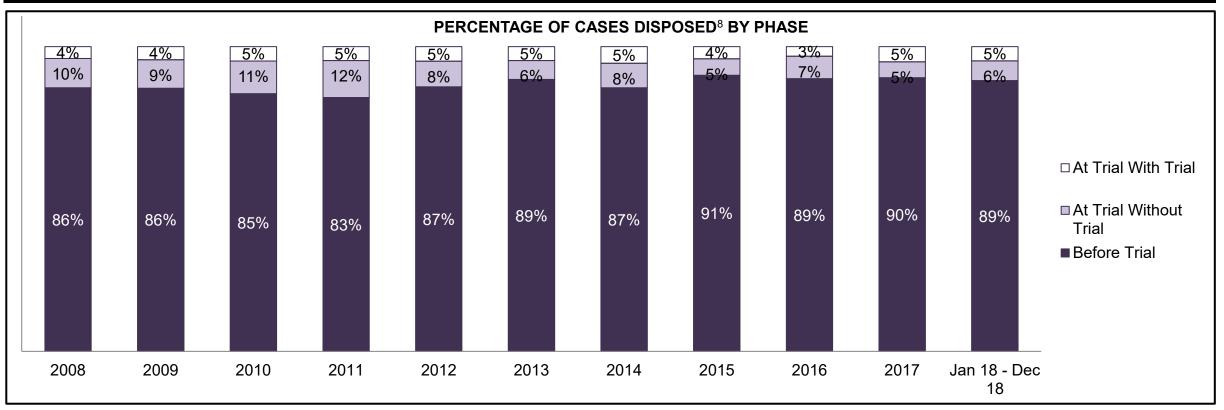

PROVINCIAL DASHBOARD DECEMBER 31, 2018

| Cases Disposed <sup>8</sup> by Phase and Pe | rcentage of In- | Custody <sup>11</sup> , | Out-of-Custo | ody <sup>12</sup> Cases | at Case Disp | osition |         |         |         |         |                    |
|---------------------------------------------|-----------------|-------------------------|--------------|-------------------------|--------------|---------|---------|---------|---------|---------|--------------------|
| Phases                                      | 2008            | 2009                    | 2010         | 2011                    | 2012         | 2013    | 2014    | 2015    | 2016    | 2017    | Jan 18 -<br>Dec 18 |
| At Trial With Trial                         | 14,924          | 14,281                  | 13,333       | 12,913                  | 12,507       | 11,635  | 10,711  | 9,759   | 9,325   | 9,209   | 8,399              |
| In-Custody                                  | 13%             | 14%                     | 16%          | 15%                     | 17%          | 16%     | 15%     | 15%     | 14%     | 14%     | 12%                |
| Out-of-Custody                              | 87%             | 86%                     | 84%          | 85%                     | 83%          | 84%     | 85%     | 85%     | 86%     | 86%     | 88%                |
| At Trial Without Trial                      | 38,567          | 37,885                  | 35,859       | 31,139                  | 27,205       | 25,048  | 22,226  | 19,582  | 18,371  | 17,471  | 16,029             |
| In-Custody                                  | 13%             | 13%                     | 13%          | 14%                     | 15%          | 15%     | 14%     | 14%     | 14%     | 14%     | 13%                |
| Out-of-Custody                              | 87%             | 87%                     | 87%          | 86%                     | 85%          | 85%     | 86%     | 86%     | 86%     | 86%     | 87%                |
| Before Trial                                | 216,849         | 217,749                 | 225,025      | 212,794                 | 207,335      | 194,998 | 177,161 | 175,908 | 179,464 | 187,457 | 187,060            |
| In-Custody                                  | 26%             | 24%                     | 22%          | 22%                     | 23%          | 23%     | 22%     | 23%     | 23%     | 22%     | 20%                |
| Out-of-Custody                              | 74%             | 76%                     | 78%          | 78%                     | 77%          | 77%     | 78%     | 77%     | 77%     | 78%     | 80%                |