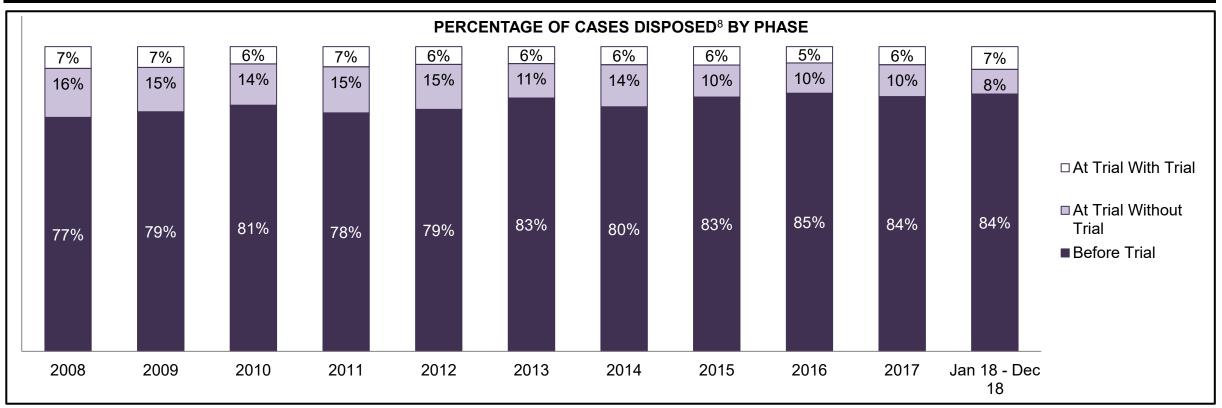

PROVINCIAL DASHBOARD DECEMBER 31, 2018

| Cases Disposed <sup>8</sup> by Phase and Pe | rcentage of In- | Custody <sup>11</sup> , | Out-of-Custo | ody <sup>12</sup> Cases | at Case Disp | osition |         |         |         |         |                    |
|---------------------------------------------|-----------------|-------------------------|--------------|-------------------------|--------------|---------|---------|---------|---------|---------|--------------------|
| Phases                                      | 2008            | 2009                    | 2010         | 2011                    | 2012         | 2013    | 2014    | 2015    | 2016    | 2017    | Jan 18 -<br>Dec 18 |
| At Trial With Trial                         | 14,924          | 14,281                  | 13,333       | 12,913                  | 12,507       | 11,635  | 10,711  | 9,759   | 9,325   | 9,209   | 8,399              |
| In-Custody                                  | 13%             | 14%                     | 16%          | 15%                     | 17%          | 16%     | 15%     | 15%     | 14%     | 14%     | 12%                |
| Out-of-Custody                              | 87%             | 86%                     | 84%          | 85%                     | 83%          | 84%     | 85%     | 85%     | 86%     | 86%     | 88%                |
| At Trial Without Trial                      | 38,567          | 37,885                  | 35,859       | 31,139                  | 27,205       | 25,048  | 22,226  | 19,582  | 18,371  | 17,471  | 16,029             |
| In-Custody                                  | 13%             | 13%                     | 13%          | 14%                     | 15%          | 15%     | 14%     | 14%     | 14%     | 14%     | 13%                |
| Out-of-Custody                              | 87%             | 87%                     | 87%          | 86%                     | 85%          | 85%     | 86%     | 86%     | 86%     | 86%     | 87%                |
| Before Trial                                | 216,849         | 217,749                 | 225,025      | 212,794                 | 207,335      | 194,998 | 177,161 | 175,908 | 179,464 | 187,457 | 187,060            |
| In-Custody                                  | 26%             | 24%                     | 22%          | 22%                     | 23%          | 23%     | 22%     | 23%     | 23%     | 22%     | 20%                |
| Out-of-Custody                              | 74%             | 76%                     | 78%          | 78%                     | 77%          | 77%     | 78%     | 77%     | 77%     | 78%     | 80%                |