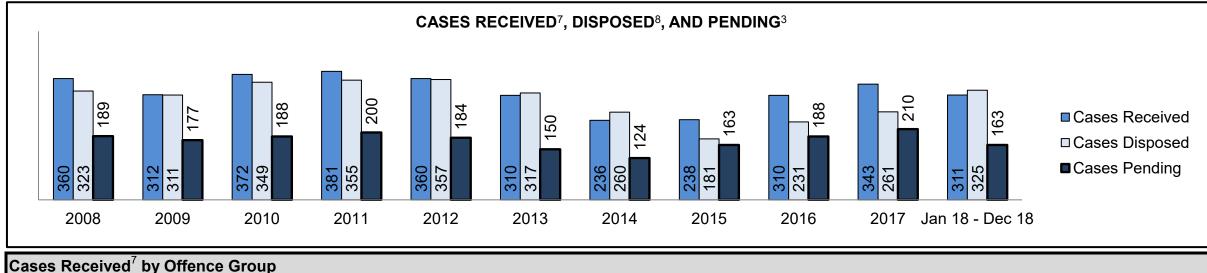

### ONTARIO COURT OF JUSTICE CRIMINAL MODERNIZATION COMMITTEE PROVINCIAL DASHBOARD<sup>19</sup> CASES PENDING AS OF DECEMBER 31, 2018