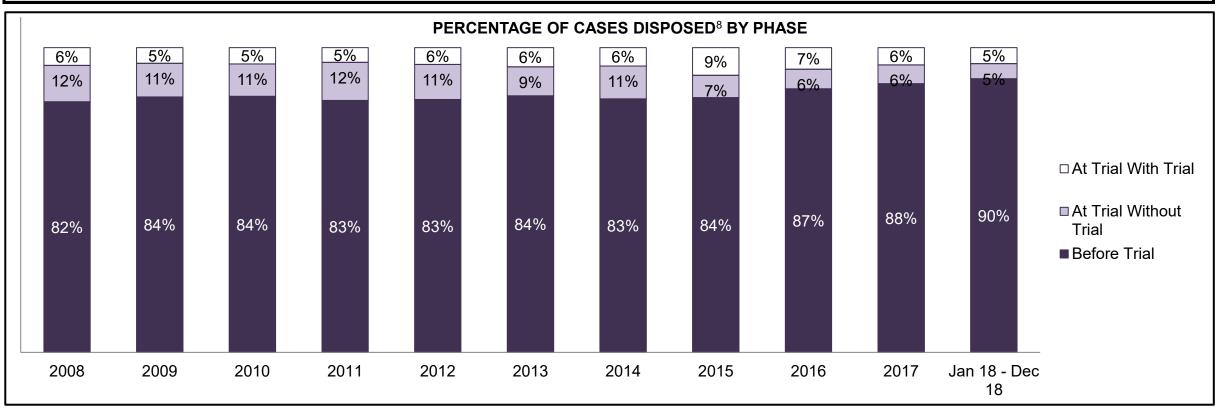

PROVINCIAL DASHBOARD DECEMBER 31, 2018

| Cases Disposed <sup>8</sup> by Phase and Pe | rcentage of In- | Custody <sup>11</sup> , | Out-of-Custo | ody <sup>12</sup> Cases | at Case Disp | osition |         |         |         |         |                    |
|---------------------------------------------|-----------------|-------------------------|--------------|-------------------------|--------------|---------|---------|---------|---------|---------|--------------------|
| Phases                                      | 2008            | 2009                    | 2010         | 2011                    | 2012         | 2013    | 2014    | 2015    | 2016    | 2017    | Jan 18 -<br>Dec 18 |
| At Trial With Trial                         | 14,924          | 14,281                  | 13,333       | 12,913                  | 12,507       | 11,635  | 10,711  | 9,759   | 9,325   | 9,209   | 8,399              |
| In-Custody                                  | 13%             | 14%                     | 16%          | 15%                     | 17%          | 16%     | 15%     | 15%     | 14%     | 14%     | 12%                |
| Out-of-Custody                              | 87%             | 86%                     | 84%          | 85%                     | 83%          | 84%     | 85%     | 85%     | 86%     | 86%     | 88%                |
| At Trial Without Trial                      | 38,567          | 37,885                  | 35,859       | 31,139                  | 27,205       | 25,048  | 22,226  | 19,582  | 18,371  | 17,471  | 16,029             |
| In-Custody                                  | 13%             | 13%                     | 13%          | 14%                     | 15%          | 15%     | 14%     | 14%     | 14%     | 14%     | 13%                |
| Out-of-Custody                              | 87%             | 87%                     | 87%          | 86%                     | 85%          | 85%     | 86%     | 86%     | 86%     | 86%     | 87%                |
| Before Trial                                | 216,849         | 217,749                 | 225,025      | 212,794                 | 207,335      | 194,998 | 177,161 | 175,908 | 179,464 | 187,457 | 187,060            |
| In-Custody                                  | 26%             | 24%                     | 22%          | 22%                     | 23%          | 23%     | 22%     | 23%     | 23%     | 22%     | 20%                |
| Out-of-Custody                              | 74%             | 76%                     | 78%          | 78%                     | 77%          | 77%     | 78%     | 77%     | 77%     | 78%     | 80%                |

CENTRAL EAST DASHBOARD

CENTRAL EAST DASHBOARD

CENTRAL EAST DASHBOARD

CENTRAL EAST DASHBOARD

CENTRAL EAST DASHBOARD

| Phases                 | 2008   | 2009   | 2010   | 2011   | 2012   | 2013   | 2014   | 2015   | 2016   | 2017   | Jan 18 - Dec 18 |
|------------------------|--------|--------|--------|--------|--------|--------|--------|--------|--------|--------|-----------------|
| At Trial With Trial    | 1,954  | 2,118  | 1,764  | 1,664  | 1,672  | 1,502  | 1,471  | 1,476  | 1,505  | 1,587  | 1,484           |
| In-Custody             | 10%    | 12%    | 13%    | 12%    | 13%    | 14%    | 11%    | 12%    | 10%    | 10%    | 8%              |
| Out-of-Custody         | 90%    | 88%    | 87%    | 88%    | 87%    | 86%    | 89%    | 88%    | 90%    | 90%    | 92%             |
| At Trial Without Trial | 4,711  | 4,989  | 4,573  | 3,479  | 3,138  | 2,578  | 2,435  | 2,493  | 2,570  | 2,432  | 2,385           |
| In-Custody             | 11%    | 11%    | 11%    | 13%    | 14%    | 14%    | 13%    | 13%    | 10%    | 10%    | 10%             |
| Out-of-Custody         | 89%    | 89%    | 89%    | 87%    | 86%    | 86%    | 87%    | 87%    | 90%    | 90%    | 90%             |
| Before Trial           | 39,423 | 41,005 | 43,219 | 39,035 | 36,793 | 32,985 | 30,592 | 30,396 | 31,008 | 31,627 | 31,231          |
| In-Custody             | 21%    | 18%    | 18%    | 17%    | 17%    | 18%    | 17%    | 17%    | 17%    | 16%    | 13%             |
| Out-of-Custody         | 79%    | 82%    | 82%    | 83%    | 83%    | 82%    | 83%    | 83%    | 83%    | 84%    | 87%             |

BARRIE DASHBOARD

BARRIE DASHBOARD

BARRIE DASHBOARD

BARRIE DASHBOARD

| Cases Disposed° by Phase an | Cases Disposed <sup>8</sup> by Phase and Percentage of In-Custody <sup>11</sup> , Out-of-Custody <sup>12</sup> Cases at Case Disposition |       |       |       |       |       |       |       |       |       |                    |  |  |
|-----------------------------|------------------------------------------------------------------------------------------------------------------------------------------|-------|-------|-------|-------|-------|-------|-------|-------|-------|--------------------|--|--|
| Phases                      | 2008                                                                                                                                     | 2009  | 2010  | 2011  | 2012  | 2013  | 2014  | 2015  | 2016  | 2017  | Jan 18 -<br>Dec 18 |  |  |
| At Trial With Trial         | 455                                                                                                                                      | 490   | 352   | 378   | 344   | 310   | 316   | 267   | 307   | 315   | 283                |  |  |
| In-Custody                  | 14%                                                                                                                                      | 17%   | 11%   | 10%   | 15%   | 16%   | 17%   | 15%   | 16%   | 12%   | 11%                |  |  |
| Out-of-Custody              | 86%                                                                                                                                      | 83%   | 89%   | 90%   | 85%   | 84%   | 83%   | 85%   | 84%   | 88%   | 89%                |  |  |
| At Trial Without Trial      | 994                                                                                                                                      | 881   | 809   | 736   | 656   | 582   | 521   | 572   | 502   | 480   | 529                |  |  |
| In-Custody                  | 15%                                                                                                                                      | 17%   | 12%   | 12%   | 14%   | 15%   | 14%   | 17%   | 12%   | 15%   | 15%                |  |  |
| Out-of-Custody              | 85%                                                                                                                                      | 83%   | 88%   | 88%   | 86%   | 85%   | 86%   | 83%   | 88%   | 85%   | 85%                |  |  |
| Before Trial                | 7,692                                                                                                                                    | 7,704 | 8,491 | 7,444 | 7,429 | 7,170 | 6,698 | 6,734 | 6,857 | 6,621 | 6,791              |  |  |
| In-Custody                  | 25%                                                                                                                                      | 23%   | 20%   | 20%   | 22%   | 23%   | 21%   | 23%   | 20%   | 18%   | 12%                |  |  |
| Out-of-Custody              | 75%                                                                                                                                      | 77%   | 80%   | 80%   | 78%   | 77%   | 79%   | 77%   | 80%   | 82%   | 88%                |  |  |

BRACEBRIDGE DASHBOARD

BRACEBRIDGE DASHBOARD

BRACEBRIDGE DASHBOARD

| Cases Disposed <sup>8</sup> by Phase and P | ercentage of | In-Custody | / <sup>11</sup> , Out-of-0 | Custody <sup>12</sup> Ca | ases at Cas | e Dispositio | on   |      |      |      |                    |
|--------------------------------------------|--------------|------------|----------------------------|--------------------------|-------------|--------------|------|------|------|------|--------------------|
| Phases                                     | 2008         | 2009       | 2010                       | 2011                     | 2012        | 2013         | 2014 | 2015 | 2016 | 2017 | Jan 18 -<br>Dec 18 |
| At Trial With Trial                        | 71           | 44         | 43                         | 46                       | 41          | 26           | 27   | 38   | 32   | 30   | 32                 |
| In-Custody                                 | 11%          | 5%         | 9%                         | 11%                      | 0%          | 12%          | 7%   | 18%  | 9%   | 3%   | 0%                 |
| Out-of-Custody                             | 89%          | 95%        | 91%                        | 89%                      | 100%        | 88%          | 93%  | 82%  | 91%  | 97%  | 100%               |
| At Trial Without Trial                     | 218          | 240        | 207                        | 151                      | 111         | 98           | 100  | 87   | 66   | 73   | 58                 |
| In-Custody                                 | 6%           | 5%         | 8%                         | 7%                       | 12%         | 14%          | 5%   | 16%  | 17%  | 10%  | 9%                 |
| Out-of-Custody                             | 94%          | 95%        | 92%                        | 93%                      | 88%         | 86%          | 95%  | 84%  | 83%  | 90%  | 91%                |
| Before Trial                               | 1,285        | 1,299      | 1,416                      | 1,230                    | 1,179       | 1,127        | 908  | 883  | 915  | 820  | 917                |
| In-Custody                                 | 18%          | 20%        | 19%                        | 20%                      | 20%         | 20%          | 18%  | 18%  | 16%  | 16%  | 10%                |
| Out-of-Custody                             | 82%          | 80%        | 81%                        | 80%                      | 80%         | 80%          | 82%  | 82%  | 84%  | 84%  | 90%                |