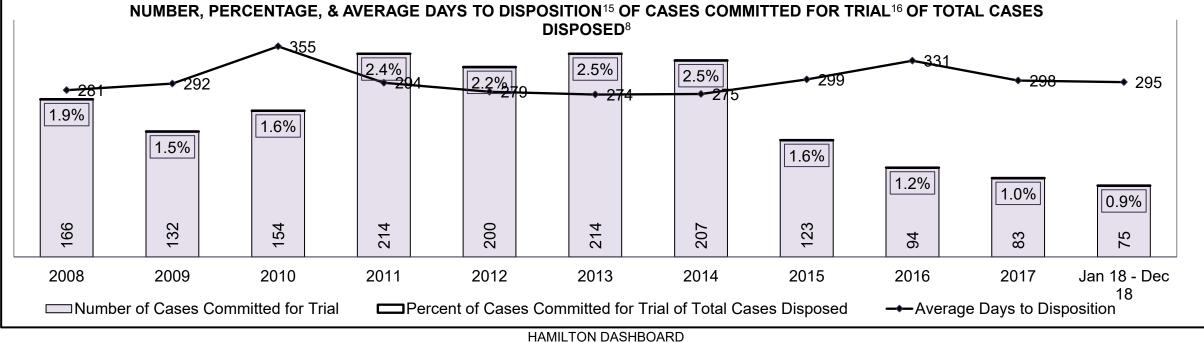

PROVINCIAL DASHBOARD DECEMBER 31, 2018

| Cases Disposed <sup>8</sup> by Phase and Pe | rcentage of In- | Custody <sup>11</sup> , | Out-of-Custo | ody <sup>12</sup> Cases | at Case Disp | osition |         |         |         |         |                    |
|---------------------------------------------|-----------------|-------------------------|--------------|-------------------------|--------------|---------|---------|---------|---------|---------|--------------------|
| Phases                                      | 2008            | 2009                    | 2010         | 2011                    | 2012         | 2013    | 2014    | 2015    | 2016    | 2017    | Jan 18 -<br>Dec 18 |
| At Trial With Trial                         | 14,924          | 14,281                  | 13,333       | 12,913                  | 12,507       | 11,635  | 10,711  | 9,759   | 9,325   | 9,209   | 8,399              |
| In-Custody                                  | 13%             | 14%                     | 16%          | 15%                     | 17%          | 16%     | 15%     | 15%     | 14%     | 14%     | 12%                |
| Out-of-Custody                              | 87%             | 86%                     | 84%          | 85%                     | 83%          | 84%     | 85%     | 85%     | 86%     | 86%     | 88%                |
| At Trial Without Trial                      | 38,567          | 37,885                  | 35,859       | 31,139                  | 27,205       | 25,048  | 22,226  | 19,582  | 18,371  | 17,471  | 16,029             |
| In-Custody                                  | 13%             | 13%                     | 13%          | 14%                     | 15%          | 15%     | 14%     | 14%     | 14%     | 14%     | 13%                |
| Out-of-Custody                              | 87%             | 87%                     | 87%          | 86%                     | 85%          | 85%     | 86%     | 86%     | 86%     | 86%     | 87%                |
| Before Trial                                | 216,849         | 217,749                 | 225,025      | 212,794                 | 207,335      | 194,998 | 177,161 | 175,908 | 179,464 | 187,457 | 187,060            |
| In-Custody                                  | 26%             | 24%                     | 22%          | 22%                     | 23%          | 23%     | 22%     | 23%     | 23%     | 22%     | 20%                |
| Out-of-Custody                              | 74%             | 76%                     | 78%          | 78%                     | 77%          | 77%     | 78%     | 77%     | 77%     | 78%     | 80%                |

| Percentage of Cases Disposed <sup>8</sup> At 1 | rial Without | : Trial (Colla | pse Rate At | Trial <sup>2</sup> ) by Of | fence Group | At Disposit | ion  |      |      |      |                    |
|------------------------------------------------|--------------|----------------|-------------|----------------------------|-------------|-------------|------|------|------|------|--------------------|
| Offence Group at Disposition <sup>14</sup>     | 2008         | 2009           | 2010        | 2011                       | 2012        | 2013        | 2014 | 2015 | 2016 | 2017 | Jan 18 -<br>Dec 18 |
| Crimes Against The Person                      | 41%          | 40%            | 40%         | 42%                        | 43%         | 42%         | 42%  | 41%  | 43%  | 44%  | 44%                |
| Crimes Against Property                        | 13%          | 13%            | 13%         | 12%                        | 11%         | 12%         | 11%  | 11%  | 10%  | 10%  | 10%                |
| Administration of Justice                      | 14%          | 14%            | 13%         | 13%                        | 13%         | 13%         | 12%  | 13%  | 13%  | 12%  | 12%                |
| Other Criminal Code                            | 6%           | 6%             | 6%          | 6%                         | 6%          | 6%          | 6%   | 6%   | 6%   | 6%   | 6%                 |
| Criminal Code Traffic                          | 16%          | 18%            | 18%         | 14%                        | 15%         | 16%         | 16%  | 16%  | 16%  | 17%  | 18%                |
| Federal Statute                                | 9%           | 10%            | 10%         | 12%                        | 12%         | 11%         | 12%  | 12%  | 12%  | 11%  | 10%                |
| Total                                          | 100%         | 100%           | 100%        | 100%                       | 100%        | 100%        | 100% | 100% | 100% | 100% | 100%               |