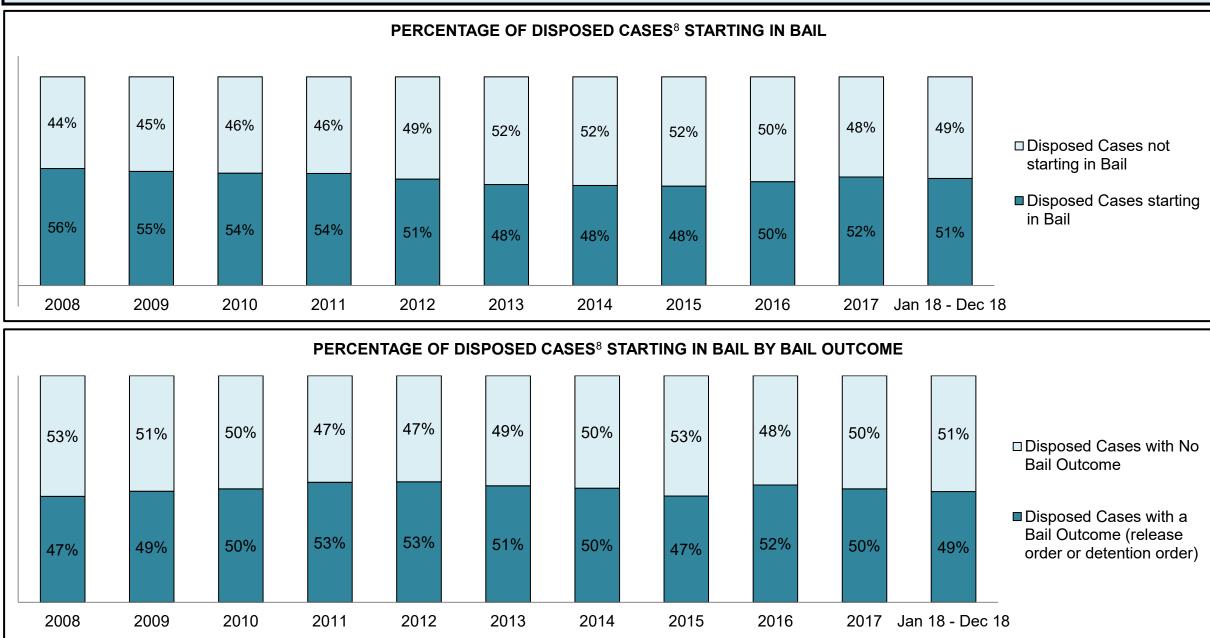

7   | 730   | 842                |
| Administration of Justice                   | 706                                        | 713   | 625   | 697   | 677   | 728   | 703   | 982   | 1,035 | 969   | 1,178              |
| Other Criminal Code                         | 200                                        | 188   | 210   | 194   | 229   | 219   | 229   | 250   | 201   | 191   | 201                |
| Criminal Code Traffic                       | 461                                        | 459   | 303   | 329   | 338   | 318   | 341   | 349   | 375   | 298   | 334                |
| Federal Statute                             | 705                                        | 771   | 802   | 693   | 692   | 616   | 561   | 626   | 626   | 657   | 671                |

HAMILTON DASHBOARD



HAMILTON DASHBOARD



HAMILTON DASHBOARD



HAMILTON DASHBOARD



| Cases Disposed <sup>8</sup> by Phase and | Percentage of | In-Custody | y <sup>11</sup> , Out-of-C | Custody <sup>12</sup> Ca | ases at Cas | e Dispositio | on    |       |       |       |                    |
|------------------------------------------|---------------|------------|----------------------------|--------------------------|-------------|--------------|-------|-------|-------|-------|--------------------|
| Phases                                   | 2008          | 2009       | 2010                       | 2011                     | 2012        | 2013         | 2014  | 2015  | 2016  | 2017  | Jan 18 -<br>Dec 18 |
| At Trial With Trial                      | 300           | 270        | 340