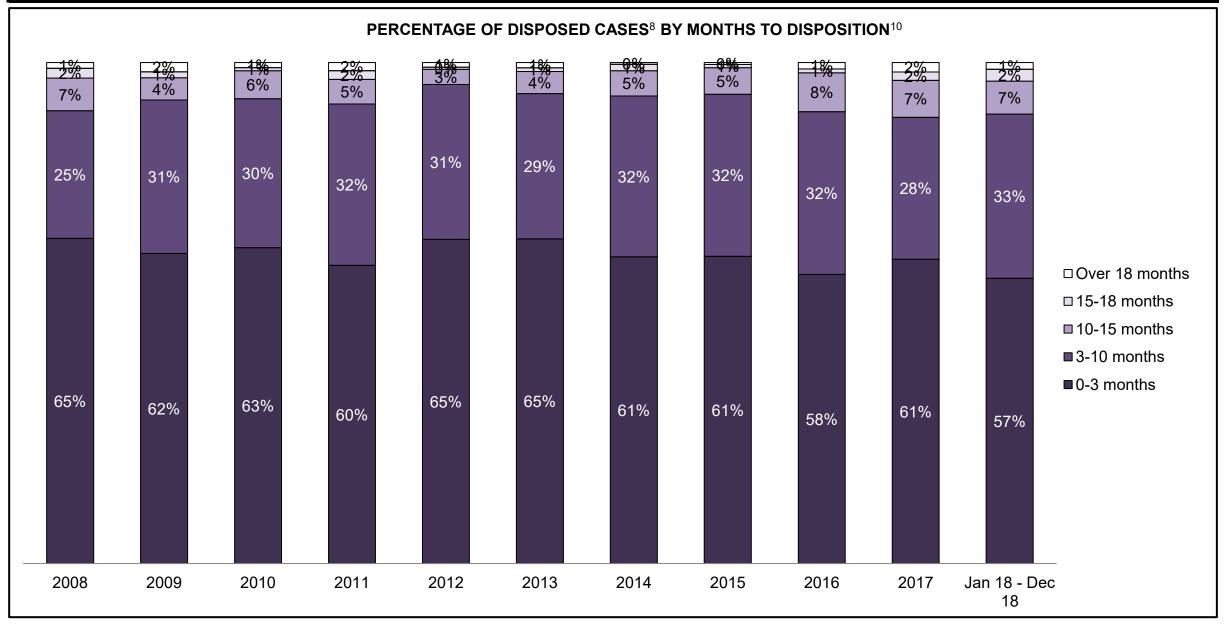

| 95   | 121                |
| Crimes Against Property                     | 78   | 68   | 81   | 42   | 50   | 53   | 38   | 55   | 43   | 73   | 91                 |
| Administration of Justice                   | 49   | 62   | 55   | 33   | 30   | 22   | 54   | 46   | 53   | 44   | 62                 |
| Other Criminal Code                         | 19   | 15   | 19   | 35   | 24   | 11   | 22   | 18   | 8    | 17   | 12                 |
| Criminal Code Traffic                       | 83   | 83   | 61   | 37   | 36   | 33   | 33   | 36   | 49   | 58   | 53                 |
| Federal Statute                             | 75   | 116  | 105  | 72   | 57   | 54   | 64   | 56   | 47   | 31   | 23                 |

PARRY SOUND DASHBOARD



PARRY SOUND DASHBOARD



PARRY SOUND DASHBOARD



PARRY SOUND DASHBOARD



| Cases Disposed <sup>8</sup> by Phase and Percentage of In-Custody <sup>11</sup> , Out-of-Custody <sup>12</sup> Cases at Case Disposition |      |       |       |       |      |      |      |      |      |      |                    |
|------------------------------------------------------------------------------------------------------------------------------------------|------|-------|-------|-------|------|------|------|------|------|------|--------------------|
| Phases                                                                                                                                   | 2008 | 2009  | 2010  | 2011  | 2012 | 2013 | 2014 | 2015 | 2016 | 2017 | Jan 18 -<br>Dec 18 |
| At Trial With Trial