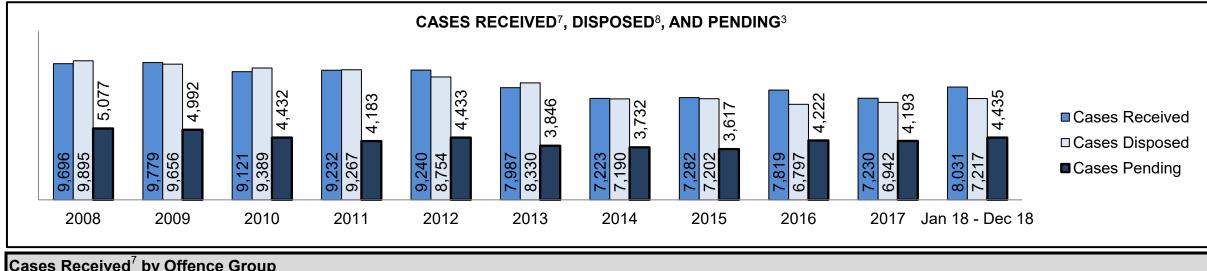

PROVINCIAL DASHBOARD DECEMBER 31, 2018

| Cases Disposed <sup>8</sup> by Phase and Pe | rcentage of In- | Custody <sup>11</sup> , | Out-of-Custo | ody <sup>12</sup> Cases | at Case Disp | osition |         |         |         |         |                    |
|---------------------------------------------|-----------------|-------------------------|--------------|-------------------------|--------------|---------|---------|---------|---------|---------|--------------------|
| Phases                                      | 2008            | 2009                    | 2010         | 2011                    | 2012         | 2013    | 2014    | 2015    | 2016    | 2017    | Jan 18 -<br>Dec 18 |
| At Trial With Trial                         | 14,924          | 14,281                  | 13,333       | 12,913                  | 12,507       | 11,635  | 10,711  | 9,759   | 9,325   | 9,209   | 8,399              |
| In-Custody                                  | 13%             | 14%                     | 16%          | 15%                     | 17%          | 16%     | 15%     | 15%     | 14%     | 14%     | 12%                |
| Out-of-Custody                              | 87%             | 86%                     | 84%          | 85%                     | 83%          | 84%     | 85%     | 85%     | 86%     | 86%     | 88%                |
| At Trial Without Trial                      | 38,567          | 37,885                  | 35,859       | 31,139                  | 27,205       | 25,048  | 22,226  | 19,582  | 18,371  | 17,471  | 16,029             |
| In-Custody                                  | 13%             | 13%                     | 13%          | 14%                     | 15%          | 15%     | 14%     | 14%     | 14%     | 14%     | 13%                |
| Out-of-Custody                              | 87%             | 87%                     | 87%          | 86%                     | 85%          | 85%     | 86%     | 86%     | 86%     | 86%     | 87%                |
| Before Trial                                | 216,849         | 217,749                 | 225,025      | 212,794                 | 207,335      | 194,998 | 177,161 | 175,908 | 179,464 | 187,457 | 187,060            |
| In-Custody                                  | 26%             | 24%                     | 22%          | 22%                     | 23%          | 23%     | 22%     | 23%     | 23%     | 22%     | 20%                |
| Out-of-Custody                              | 74%             | 76%                     | 78%          | 78%                     | 77%          | 77%     | 78%     | 77%     | 77%     | 78%     | 80%                |