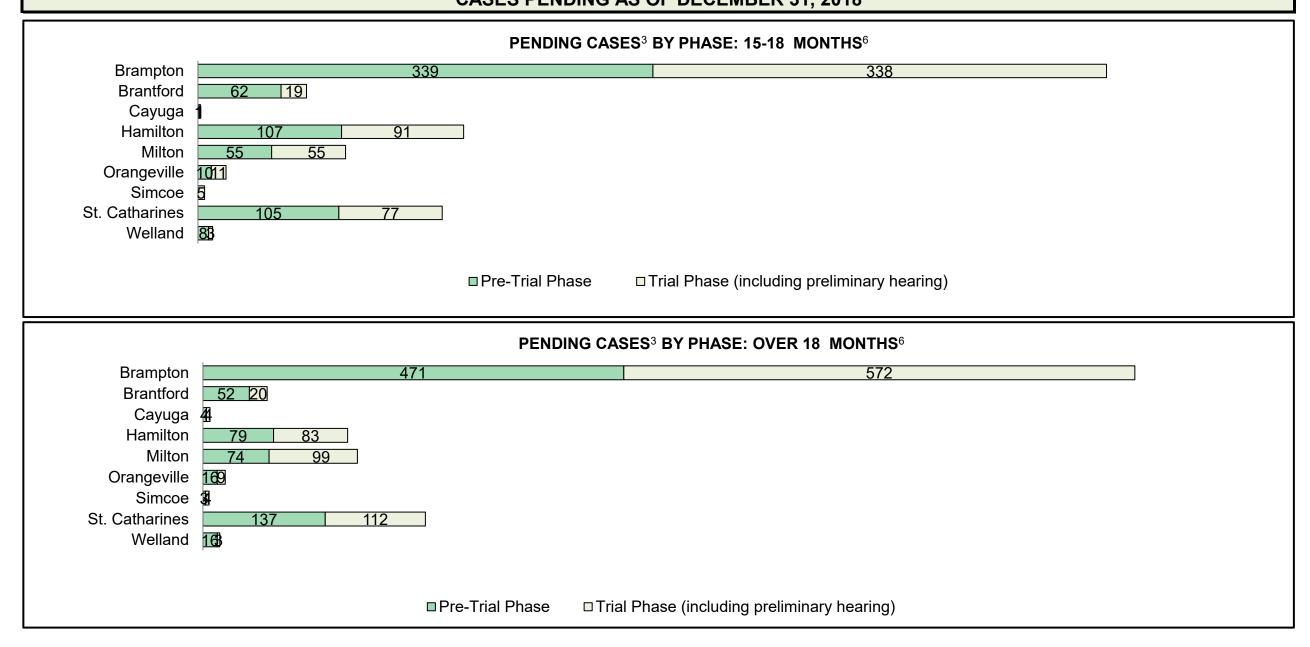

### ONTARIO COURT OF JUSTICE CRIMINAL MODERNIZATION COMMITTEE PROVINCIAL DASHBOARD<sup>19</sup> CASES PENDING AS OF DECEMBER 31, 2018

## ONTARIO COURT OF JUSTICE CRIMINAL MODERNIZATION COMMITTEE PROVINCIAL DASHBOARD<sup>19</sup> CASES PENDING AS OF DECEMBER 31, 2018

|                | ending Age <sup>6</sup> and Percenta |              |              | -           |            |         |
|----------------|--------------------------------------|--------------|--------------|-------------|------------|---------|
| Court Region   | Over 18 months                       | 15-18 months | 10-15 months | 8-10 months | 0-8 months | Total   |
| Central East   | 866                                  | 834          | 2,609        | 1,357       | 12,633     | 18,299  |
| In-Custody     | 6%                                   | 5%           | 7%           | 9%          | 10%        | 9%      |
| Out-of-Custody | 94%                                  | 95%          | 93%          | 91%         | 90%        | 91%     |
| Central West   | 1,758                                | 1,287        | 3,832        | 2,151       | 16,729     | 25,757  |
| In-Custody     | 12%                                  | 12%          | 14%          | 14%         | 15%        | 15%     |
| Out-of-Custody | 88%                                  | 88%          | 86%          | 86%         | 85%        | 85%     |
| East           | 715                                  | 543          | 1,710        | 969         | 7,988      | 11,925  |
| In-Custody     | 10%                                  | 12%          | 10%          | 14%         | 18%        | 16%     |
| Out-of-Custody | 90%                                  | 88%          | 90%          | 86%         | 82%        | 84%     |
| North East     | 262                                  | 226          | 910          | 696         | 6,016      | 8,110   |
| In-Custody     | 12%                                  | 8%           | 9%           | 13%         | 14%        | 13%     |
| Out-of-Custody | 88%                                  | 92%          | 91%          | 87%         | 86%        | 87%     |
| North West     | 235                                  | 265          | 718          | 527         | 3,891      | 5,636   |
| In-Custody     | 14%                                  | 18%          | 18%          | 15%         | 18%        | 18%     |
| Out-of-Custody | 86%                                  | 82%          | 82%          | 85%         | 82%        | 82%     |
| Toronto        | 1,219                                | 962          | 3,192        | 1,899       | 13,936     | 21,208  |
| In-Custody     | 16%                                  | 13%          | 13%          | 16%         | 17%        | 16%     |
| Out-of-Custody | 84%                                  | 87%          | 87%          | 84%         | 83%        | 84%     |
| West           | 774                                  | 659          | 2,350        | 1,545       | 15,556     | 20,884  |
| In-Custody     | 9%                                   | 11%          | 10%          | 12%         | 18%        | 16%     |
| Out-of-Custody | 91%                                  | 89%          | 90%          | 88%         | 82%        | 84%     |
| Provincial     | 5,829                                | 4,776        | 15,321       | 9,144       | 76,749     | 111,819 |
| In-Custody     | 11%                                  | 11%          | 11%          | 13%         | 16%        | 14%     |
| Out-of-Custody | 89%                                  | 89%          | 89%          | 87%         | 84%        | 86%     |

## ONTARIO COURT OF JUSTICE CRIMINAL MODERNIZATION COMMITTEE PROVINCIAL DASHBOARD<sup>19</sup> CASES PENDING AS OF DECEMBER 31, 2018

|                                             |                                  | PENDING CASES | S <sup>3</sup> BY PHASE: 1 | 5-18 MONTHS <sup>6</sup>    |             |
|---------------------------------------------|----------------------------------|---------------|----------------------------|-----------------------------|-------------|
| West                                        | 275                              | 384           |                            |                             |             |
| Toronto                                     | 526                              |               |                            | 436                         |             |
| North West                                  | 161 104                          |               |                            |                             |             |
| North East                                  | 138 88                           |               |                            |                             |             |
| East                                        | 158                              | 385           |                            |                             |             |
| Central West                                |                                  | 687           |                            |                             | 600         |
| Central East                                | 328                              |               | 506                        |                             |             |
|                                             | □Pre-Trial Ph                    | ase           | □ Trial Pha                | ase (including prelimina    | ry hearing) |
|                                             |                                  |               |                            |                             | ,           |
|                                             |                                  | PENDING CASE  |                            | OVER 18 MONTHS <sup>6</sup> |             |
| West                                        | 311                              | PENDING CASE  |                            |                             |             |
| West<br>Toronto                             | <u>311</u><br>632                |               |                            |                             | ]           |
|                                             |                                  |               | ES <sup>3</sup> BY PHASE:  |                             | ]           |
| Toronto                                     | 632                              |               | ES <sup>3</sup> BY PHASE:  |                             | ]           |
| Toronto<br>North West                       | 632<br>120 115                   |               | ES <sup>3</sup> BY PHASE:  |                             | ]           |
| Toronto<br>North West<br>North East         | 632<br>120 115<br>128 134<br>189 | 463           | ES <sup>3</sup> BY PHASE:  |                             | 906         |
| Toronto<br>North West<br>North East<br>East | 632<br>120 115<br>128 134<br>189 | 463           | ES <sup>3</sup> BY PHASE:  |                             |             |