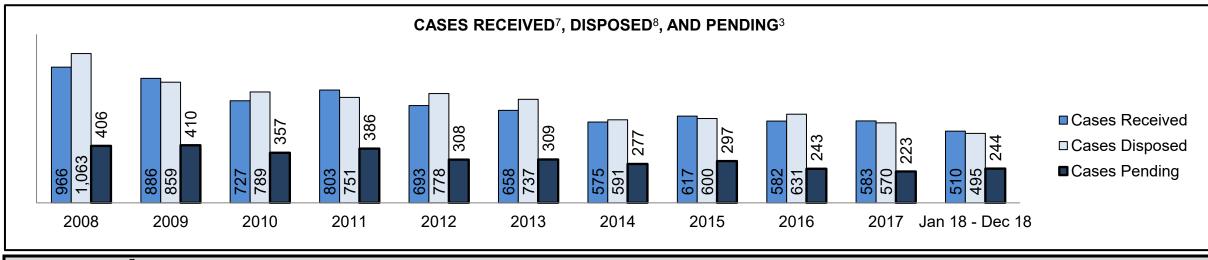

PROVINCIAL DASHBOARD DECEMBER 31, 2018

| Cases Disposed <sup>8</sup> by Phase and Pe | rcentage of In- | Custody <sup>11</sup> , | Out-of-Custo | ody <sup>12</sup> Cases | at Case Disp | osition |         |         |         |         |                    |
|---------------------------------------------|-----------------|-------------------------|--------------|-------------------------|--------------|---------|---------|---------|---------|---------|--------------------|
| Phases                                      | 2008            | 2009                    | 2010         | 2011                    | 2012         | 2013    | 2014    | 2015    | 2016    | 2017    | Jan 18 -<br>Dec 18 |
| At Trial With Trial                         | 14,924          | 14,281                  | 13,333       | 12,913                  | 12,507       | 11,635  | 10,711  | 9,759   | 9,325   | 9,209   | 8,399              |
| In-Custody                                  | 13%             | 14%                     | 16%          | 15%                     | 17%          | 16%     | 15%     | 15%     | 14%     | 14%     | 12%                |
| Out-of-Custody                              | 87%             | 86%                     | 84%          | 85%                     | 83%          | 84%     | 85%     | 85%     | 86%     | 86%     | 88%                |
| At Trial Without Trial                      | 38,567          | 37,885                  | 35,859       | 31,139                  | 27,205       | 25,048  | 22,226  | 19,582  | 18,371  | 17,471  | 16,029             |
| In-Custody                                  | 13%             | 13%                     | 13%          | 14%                     | 15%          | 15%     | 14%     | 14%     | 14%     | 14%     | 13%                |
| Out-of-Custody                              | 87%             | 87%                     | 87%          | 86%                     | 85%          | 85%     | 86%     | 86%     | 86%     | 86%     | 87%                |
| Before Trial                                | 216,849         | 217,749                 | 225,025      | 212,794                 | 207,335      | 194,998 | 177,161 | 175,908 | 179,464 | 187,457 | 187,060            |
| In-Custody                                  | 26%             | 24%                     | 22%          | 22%                     | 23%          | 23%     | 22%     | 23%     | 23%     | 22%     | 20%                |
| Out-of-Custody                              | 74%             | 76%                     | 78%          | 78%                     | 77%          | 77%     | 78%     | 77%     | 77%     | 78%     | 80%                |