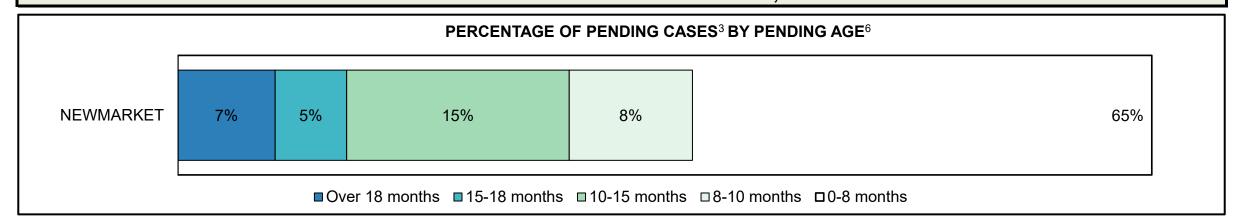

## ONTARIO COURT OF JUSTICE CRIMINAL MODERNIZATION COMMITTEE CENTRAL EAST DASHBOARD<sup>19</sup> CASES PENDING AS OF DECEMBER 31, 2018

| Pending Cases <sup>3</sup> by Pendir | ng Age <sup>6</sup> and Percent | age of Pen      | ding Cases      | In-Custody     | <sup>17</sup> and Out-o | of-Custody <sup>18</sup> |
|--------------------------------------|---------------------------------|-----------------|-----------------|----------------|-------------------------|--------------------------|
| Location                             | Over 18<br>months               | 15-18<br>months | 10-15<br>months | 8-10<br>months | 0-8<br>months           | Total                    |
| CENTRAL EAST                         | 866                             | 834             | 2,609           | 1,357          | 12,633                  | 18,299                   |
| In-Custody                           | 6%                              | 5%              | 7%              | 9%             | 10%                     | 9%                       |
| Out-of-Custody                       | 94%                             | 95%             | 93%             | 91%            | 90%                     | 91%                      |
| Barrie                               | 200                             | 228             | 520             | 305            | 2,920                   | 4,173                    |
| Bracebridge                          | 16                              | 24              | 62              | 42             | 326                     | 470                      |
| Cobourg                              | 16                              | 22              | 48              | 44             | 379                     | 509                      |
| Lindsay                              | 35                              | 52              | 102             | 66             | 563                     | 818                      |
| Newmarket                            | 401                             | 294             | 917             | 507            | 4,011                   | 6,130                    |
| Orillia                              | 18                              | 21              | 89              | 44             | 514                     | 686                      |
| Oshawa                               | 126                             | 162             | 708             | 262            | 2,793                   | 4,051                    |
| Peterborough                         | 54                              | 31              | 163             | 87             | 1,127                   | 1,462                    |