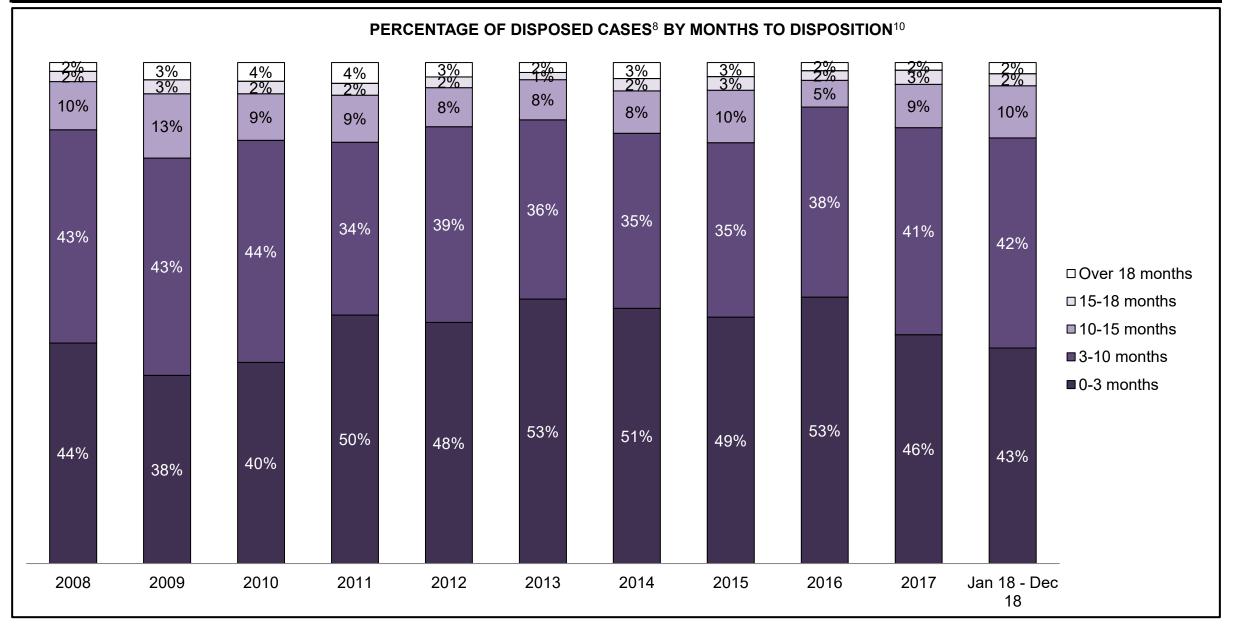

PROVINCIAL DASHBOARD DECEMBER 31, 2018

| Cases Disposed <sup>8</sup> by Phase and Pe | rcentage of In- | Custody <sup>11</sup> , | Out-of-Custo | ody <sup>12</sup> Cases | at Case Disp | osition |         |         |         |         |                    |
|---------------------------------------------|-----------------|-------------------------|--------------|-------------------------|--------------|---------|---------|---------|---------|---------|--------------------|
| Phases                                      | 2008            | 2009                    | 2010         | 2011                    | 2012         | 2013    | 2014    | 2015    | 2016    | 2017    | Jan 18 -<br>Dec 18 |
| At Trial With Trial                         | 14,924          | 14,281                  | 13,333       | 12,913                  | 12,507       | 11,635  | 10,711  | 9,759   | 9,325   | 9,209   | 8,399              |
| In-Custody                                  | 13%             | 14%                     | 16%          | 15%                     | 17%          | 16%     | 15%     | 15%     | 14%     | 14%     | 12%                |
| Out-of-Custody                              | 87%             | 86%                     | 84%          | 85%                     | 83%          | 84%     | 85%     | 85%     | 86%     | 86%     | 88%                |
| At Trial Without Trial                      | 38,567          | 37,885                  | 35,859       | 31,139                  | 27,205       | 25,048  | 22,226  | 19,582  | 18,371  | 17,471  | 16,029             |
| In-Custody                                  | 13%             | 13%                     | 13%          | 14%                     | 15%          | 15%     | 14%     | 14%     | 14%     | 14%     | 13%                |
| Out-of-Custody                              | 87%             | 87%                     | 87%          | 86%                     | 85%          | 85%     | 86%     | 86%     | 86%     | 86%     | 87%                |
| Before Trial                                | 216,849         | 217,749                 | 225,025      | 212,794                 | 207,335      | 194,998 | 177,161 | 175,908 | 179,464 | 187,457 | 187,060            |
| In-Custody                                  | 26%             | 24%                     | 22%          | 22%                     | 23%          | 23%     | 22%     | 23%     | 23%     | 22%     | 20%                |
| Out-of-Custody                              | 74%             | 76%                     | 78%          | 78%                     | 77%          | 77%     | 78%     | 77%     | 77%     | 78%     | 80%                |