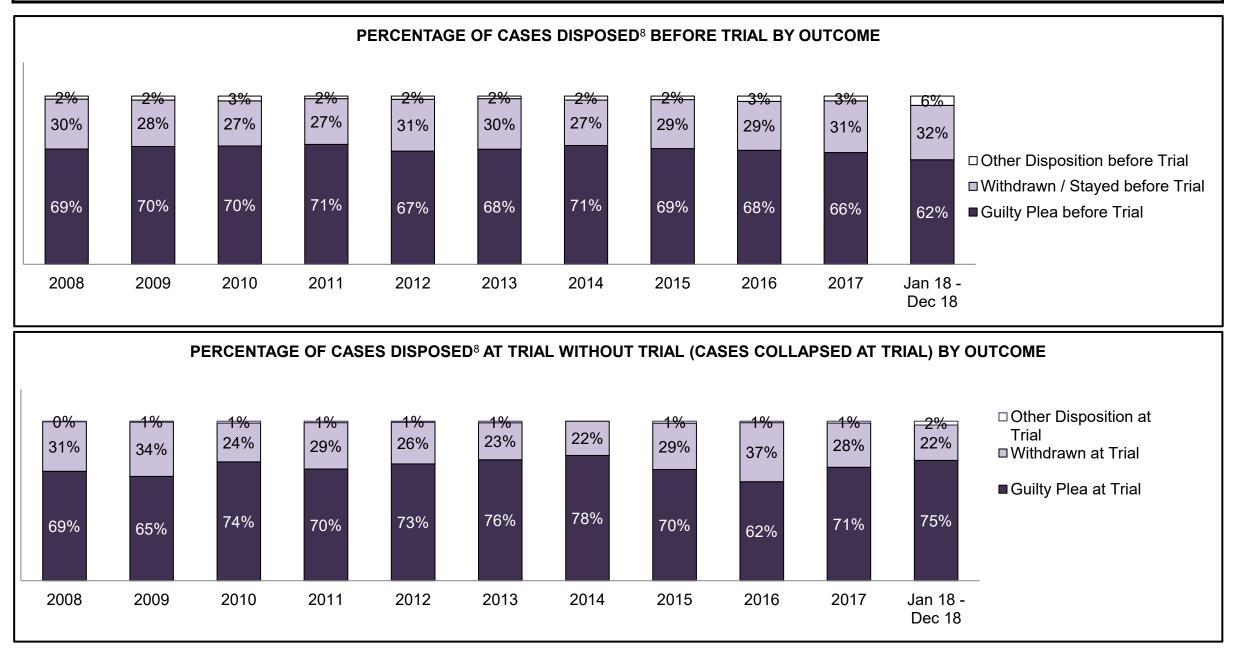

PROVINCIAL DASHBOARD DECEMBER 31, 2018

| Cases Disposed <sup>8</sup> by Phase and Pe | rcentage of In- | Custody <sup>11</sup> , | Out-of-Custo | ody <sup>12</sup> Cases | at Case Disp | osition |         |         |         |         |                    |
|---------------------------------------------|-----------------|-------------------------|--------------|-------------------------|--------------|---------|---------|---------|---------|---------|--------------------|
| Phases                                      | 2008            | 2009                    | 2010         | 2011                    | 2012         | 2013    | 2014    | 2015    | 2016    | 2017    | Jan 18 -<br>Dec 18 |
| At Trial With Trial                         | 14,924          | 14,281                  | 13,333       | 12,913                  | 12,507       | 11,635  | 10,711  | 9,759   | 9,325   | 9,209   | 8,399              |
| In-Custody                                  | 13%             | 14%                     | 16%          | 15%                     | 17%          | 16%     | 15%     | 15%     | 14%     | 14%     | 12%                |
| Out-of-Custody                              | 87%             | 86%                     | 84%          | 85%                     | 83%          | 84%     | 85%     | 85%     | 86%     | 86%     | 88%                |
| At Trial Without Trial                      | 38,567          | 37,885                  | 35,859       | 31,139                  | 27,205       | 25,048  | 22,226  | 19,582  | 18,371  | 17,471  | 16,029             |
| In-Custody                                  | 13%             | 13%                     | 13%          | 14%                     | 15%          | 15%     | 14%     | 14%     | 14%     | 14%     | 13%                |
| Out-of-Custody                              | 87%             | 87%                     | 87%          | 86%                     | 85%          | 85%     | 86%     | 86%     | 86%     | 86%     | 87%                |
| Before Trial                                | 216,849         | 217,749                 | 225,025      | 212,794                 | 207,335      | 194,998 | 177,161 | 175,908 | 179,464 | 187,457 | 187,060            |
| In-Custody                                  | 26%             | 24%                     | 22%          | 22%                     | 23%          | 23%     | 22%     | 23%     | 23%     | 22%     | 20%                |
| Out-of-Custody                              | 74%             | 76%                     | 78%          | 78%                     | 77%          | 77%     | 78%     | 77%     | 77%     | 78%     | 80%                |