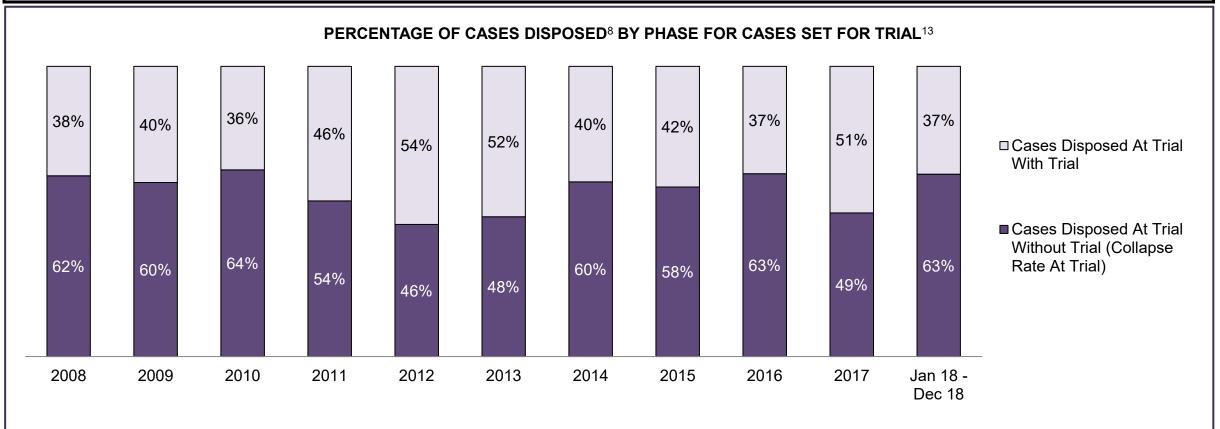

PROVINCIAL DASHBOARD DECEMBER 31, 2018

| Cases Disposed <sup>8</sup> by Phase and Pe | rcentage of In- | Custody <sup>11</sup> , | Out-of-Custo | ody <sup>12</sup> Cases | at Case Disp | osition |         |         |         |         |                    |
|---------------------------------------------|-----------------|-------------------------|--------------|-------------------------|--------------|---------|---------|---------|---------|---------|--------------------|
| Phases                                      | 2008            | 2009                    | 2010         | 2011                    | 2012         | 2013    | 2014    | 2015    | 2016    | 2017    | Jan 18 -<br>Dec 18 |
| At Trial With Trial                         | 14,924          | 14,281                  | 13,333       | 12,913                  | 12,507       | 11,635  | 10,711  | 9,759   | 9,325   | 9,209   | 8,399              |
| In-Custody                                  | 13%             | 14%                     | 16%          | 15%                     | 17%          | 16%     | 15%     | 15%     | 14%     | 14%     | 12%                |
| Out-of-Custody                              | 87%             | 86%                     | 84%          | 85%                     | 83%          | 84%     | 85%     | 85%     | 86%     | 86%     | 88%                |
| At Trial Without Trial                      | 38,567          | 37,885                  | 35,859       | 31,139                  | 27,205       | 25,048  | 22,226  | 19,582  | 18,371  | 17,471  | 16,029             |
| In-Custody                                  | 13%             | 13%                     | 13%          | 14%                     | 15%          | 15%     | 14%     | 14%     | 14%     | 14%     | 13%                |
| Out-of-Custody                              | 87%             | 87%                     | 87%          | 86%                     | 85%          | 85%     | 86%     | 86%     | 86%     | 86%     | 87%                |
| Before Trial                                | 216,849         | 217,749                 | 225,025      | 212,794                 | 207,335      | 194,998 | 177,161 | 175,908 | 179,464 | 187,457 | 187,060            |
| In-Custody                                  | 26%             | 24%                     | 22%          | 22%                     | 23%          | 23%     | 22%     | 23%     | 23%     | 22%     | 20%                |
| Out-of-Custody                              | 74%             | 76%                     | 78%          | 78%                     | 77%          | 77%     | 78%     | 77%     | 77%     | 78%     | 80%                |

| Percentage of Cases Disposed <sup>8</sup> At 1 | rial Without | : Trial (Colla | pse Rate At | Trial <sup>2</sup> ) by Of | fence Group | At Disposit | ion  |      |      |      |                    |
|------------------------------------------------|--------------|----------------|-------------|----------------------------|-------------|-------------|------|------|------|------|--------------------|
| Offence Group at Disposition <sup>14</sup>     | 2008         | 2009           | 2010        | 2011                       | 2012        | 2013        | 2014 | 2015 | 2016 | 2017 | Jan 18 -<br>Dec 18 |
| Crimes Against The Person                      | 41%          | 40%            | 40%         | 42%                        | 43%         | 42%         | 42%  | 41%  | 43%  | 44%  | 44%                |
| Crimes Against Property                        | 13%          | 13%            | 13%         | 12%                        | 11%         | 12%         | 11%  | 11%  | 10%  | 10%  | 10%                |
| Administration of Justice                      | 14%          | 14%            | 13%         | 13%                        | 13%         | 13%         | 12%  | 13%  | 13%  | 12%  | 12%                |
| Other Criminal Code                            | 6%           | 6%             | 6%          | 6%                         | 6%          | 6%          | 6%   | 6%   | 6%   | 6%   | 6%                 |
| Criminal Code Traffic                          | 16%          | 18%            | 18%         | 14%                        | 15%         | 16%         | 16%  | 16%  | 16%  | 17%  | 18%                |
| Federal Statute                                | 9%           | 10%            | 10%         | 12%                        | 12%         | 11%         | 12%  | 12%  | 12%  | 11%  | 10%                |
| Total                                          | 100%         | 100%           | 100%        | 100%                       | 100%        | 100%        | 100% | 100% | 100% | 100% | 100%               |