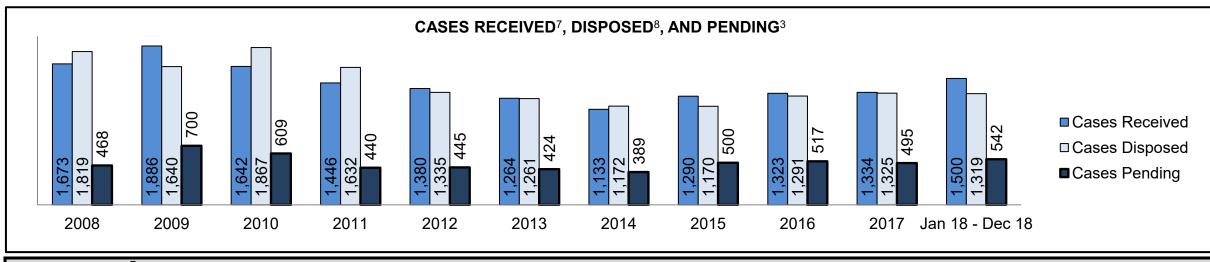

PROVINCIAL DASHBOARD DECEMBER 31, 2018

| Cases Disposed <sup>8</sup> by Phase and Pe | rcentage of In- | Custody <sup>11</sup> , | Out-of-Custo | ody <sup>12</sup> Cases | at Case Disp | osition |         |         |         |         |                    |
|---------------------------------------------|-----------------|-------------------------|--------------|-------------------------|--------------|---------|---------|---------|---------|---------|--------------------|
| Phases                                      | 2008            | 2009                    | 2010         | 2011                    | 2012         | 2013    | 2014    | 2015    | 2016    | 2017    | Jan 18 -<br>Dec 18 |
| At Trial With Trial                         | 14,924          | 14,281                  | 13,333       | 12,913                  | 12,507       | 11,635  | 10,711  | 9,759   | 9,325   | 9,209   | 8,399              |
| In-Custody                                  | 13%             | 14%                     | 16%          | 15%                     | 17%          | 16%     | 15%     | 15%     | 14%     | 14%     | 12%                |
| Out-of-Custody                              | 87%             | 86%                     | 84%          | 85%                     | 83%          | 84%     | 85%     | 85%     | 86%     | 86%     | 88%                |
| At Trial Without Trial                      | 38,567          | 37,885                  | 35,859       | 31,139                  | 27,205       | 25,048  | 22,226  | 19,582  | 18,371  | 17,471  | 16,029             |
| In-Custody                                  | 13%             | 13%                     | 13%          | 14%                     | 15%          | 15%     | 14%     | 14%     | 14%     | 14%     | 13%                |
| Out-of-Custody                              | 87%             | 87%                     | 87%          | 86%                     | 85%          | 85%     | 86%     | 86%     | 86%     | 86%     | 87%                |
| Before Trial                                | 216,849         | 217,749                 | 225,025      | 212,794                 | 207,335      | 194,998 | 177,161 | 175,908 | 179,464 | 187,457 | 187,060            |
| In-Custody                                  | 26%             | 24%                     | 22%          | 22%                     | 23%          | 23%     | 22%     | 23%     | 23%     | 22%     | 20%                |
| Out-of-Custody                              | 74%             | 76%                     | 78%          | 78%                     | 77%          | 77%     | 78%     | 77%     | 77%     | 78%     | 80%                |