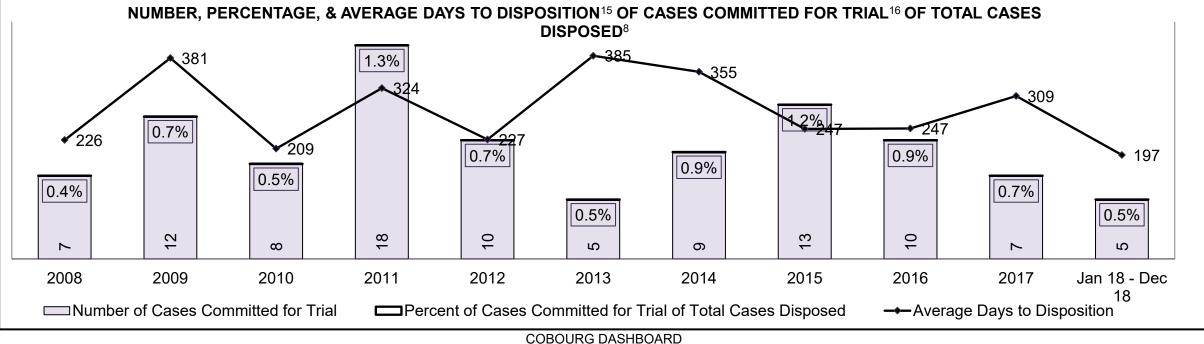

| 3%            | 3%           | 5%                          | 14%         | 7%           | 3%        | 10%  | 7%   | 8%   | 1%                 |
| Criminal Code Traffic                        | 17%          | 24%           | 26%          | 13%                         | 20%         | 16%          | 17%       | 11%  | 19%  | 25%  | 34%                |
| Federal Statute                              | 13%          | 7%            | 5%           | 7%                          | 8%          | 12%          | 15%       | 16%  | 21%  | 11%  | 9%                 |
| Total                                        | 100%         | 100%          | 100%         | 100%                        | 100%        | 100%         | 100%      | 100% | 100% | 100% | 100%               |

COBOURG DASHBOARD





#### ONTARIO COURT OF JUSTICE CRIMINAL MODERNIZATION COMMITTEE COBOURG DASHBOARD<sup>19</sup> CASES PENDING AS OF DECEMBER 31, 2018



| Pending Cases <sup>3</sup> by Pending Age <sup>6</sup> and Percentage of Pending Cases In-Custody <sup>17</sup> and Out-of-Custody <sup>18</sup> |                |              |              |             |            |       |  |  |  |  |  |  |
|--------------------------------------------------------------------------------------------------------------------------------------------------|----------------|--------------|--------------|-------------|------------|-------|--|--|--|--|--|--|
| Court Location                                                                                                                                   | Over 18 months |