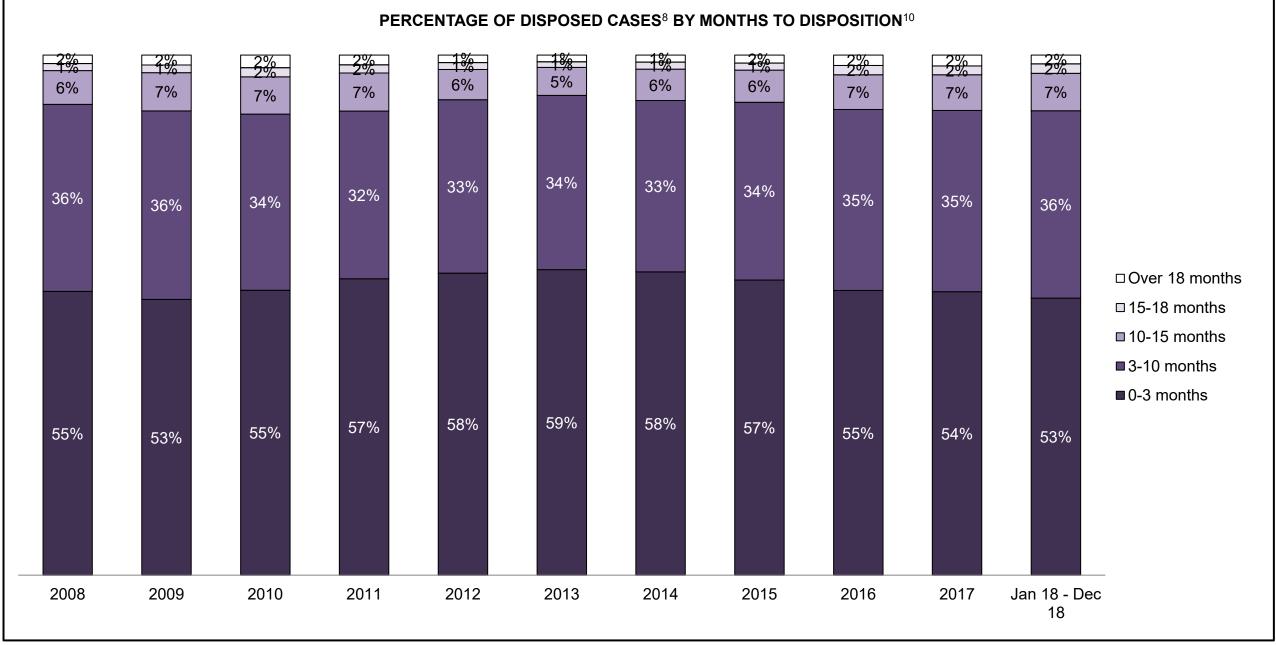

|                    | Cases Pending <sup>3</sup> as of December 31, 2018 | Percent | Cases <sup>1</sup> | Cases in the Pre-Trial<br>Phase <sup>4</sup> | <b>Cases in the Trial</b><br><b>Phase</b> <sup>5</sup> (including<br>preliminary hearing) |
|--------------------|----------------------------------------------------|---------|--------------------|----------------------------------------------|-------------------------------------------------------------------------------------------|
|                    | 0-8 months                                         | 68.6%   | 76,749             | 74,781                                       | 1,968                                                                                     |
| Age of All Pending | 8-10 months                                        | 8.2%    | 9,144              | 7,423                                        | 1,721                                                                                     |
| Cases <sup>6</sup> | 10-15 months                                       | 13.7%   | 15,321             | 9,238                                        | 6,083                                                                                     |
| Cases              | 15-18 months                                       | 4.3%    | 4,776              | 2,273                                        | 2,503                                                                                     |
|                    | Over 18 months                                     | 5.2%    | 5,829              | 2,469                                        | 3,360                                                                                     |
| Total              |                                                    | 100.0%  | 111,819            | 96,184                                       | 15,635                                                                                    |

## ONTARIO COURT OF JUSTICE CRIMINAL MODERNIZATION COMMITTEE PROVINCIAL DASHBOARD<sup>19</sup> CASES PENDING AS OF DECEMBER 31, 2018

|                | ending Age <sup>6</sup> and Percenta |              |              | -           |            |         |
|----------------|--------------------------------------|--------------|--------------|-------------|------------|---------|
| Court Region   | Over 18 months                       | 15-18 months | 10-15 months | 8-10 months | 0-8 months | Total   |
| Central East   | 866                                  | 834          | 2,609        | 1,357       | 12,633     | 18,299  |
| In-Custody     | 6%                                   | 5%           | 7%           | 9%          | 10%        | 9%      |
| Out-of-Custody | 94%                                  | 95%          | 93%          | 91%         | 90%        | 91%     |
| Central West   | 1,758                                | 1,287        | 3,832        | 2,151       | 16,729     | 25,757  |
| In-Custody     | 12%                                  | 12%          | 14%          | 14%         | 15%        | 15%     |
| Out-of-Custody | 88%                                  | 88%          | 86%          | 86%         | 85%        | 85%     |
| East           | 715                                  | 543          | 1,710        | 969         | 7,988      | 11,925  |
| In-Custody     | 10%                                  | 12%          | 10%          | 14%         | 18%        | 16%     |
| Out-of-Custody | 90%                                  | 88%          | 90%          | 86%         | 82%        | 84%     |
| North East     | 262                                  | 226          | 910          | 696         | 6,016      | 8,110   |
| In-Custody     | 12%                                  | 8%           | 9%           | 13%         | 14%        | 13%     |
| Out-of-Custody | 88%                                  | 92%          | 91%          | 87%         | 86%        | 87%     |
| North West     | 235                                  | 265          | 718          | 527         | 3,891      | 5,636   |
| In-Custody     | 14%                                  | 18%          | 18%          | 15%         | 18%        | 18%     |
| Out-of-Custody | 86%                                  | 82%          | 82%          | 85%         | 82%        | 82%     |
| Toronto        | 1,219                                | 962          | 3,192        | 1,899       | 13,936     | 21,208  |
| In-Custody     | 16%                                  | 13%          | 13%          | 16%         | 17%        | 16%     |
| Out-of-Custody | 84%                                  | 87%          | 87%          | 84%         | 83%        | 84%     |
| West           | 774                                  | 659          | 2,350        | 1,545       | 15,556     | 20,884  |
| In-Custody     | 9%                                   | 11%          | 10%          | 12%         | 18%        | 16%     |
| Out-of-Custody | 91%                                  | 89%          | 90%          | 88%         | 82%        | 84%     |
| Provincial     | 5,829                                | 4,776        | 15,321       | 9,144       | 76,749     | 111,819 |
| In-Custody     | 11%                                  | 11%          | 11%          | 13%         | 16%        | 14%     |
| Out-of-Custody | 89%                                  | 89%          | 89%          | 87%         | 84%        | 86%     |