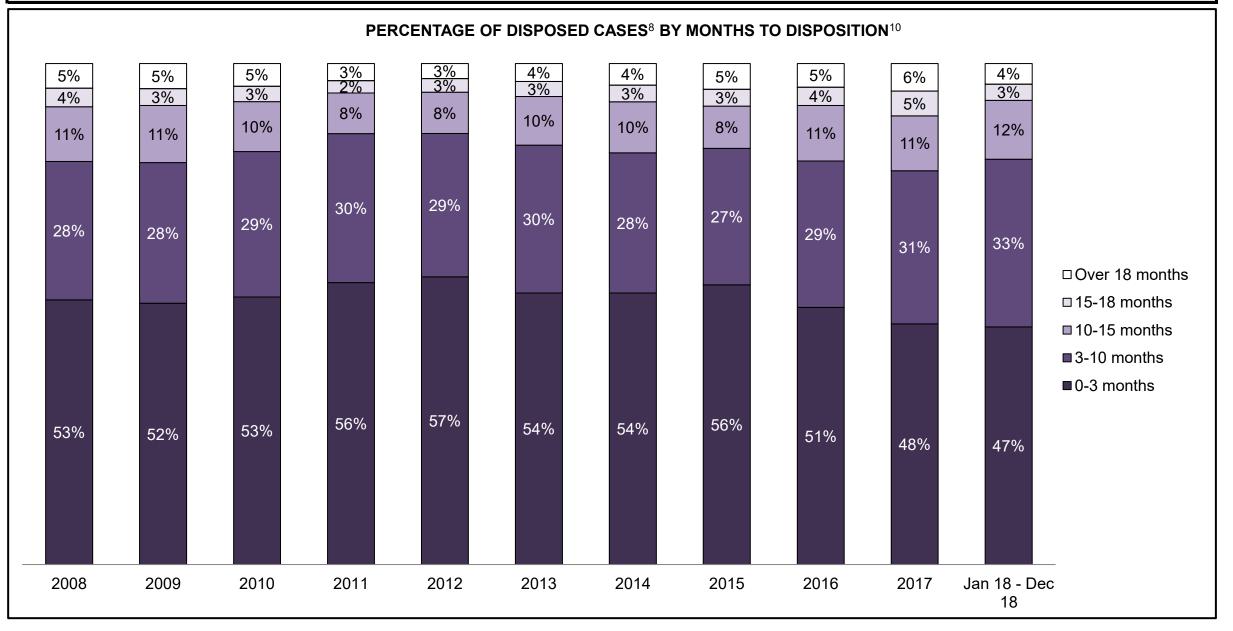

PROVINCIAL DASHBOARD DECEMBER 31, 2018

| Cases Disposed <sup>8</sup> by Phase and Pe | rcentage of In- | Custody <sup>11</sup> , | Out-of-Custo | ody <sup>12</sup> Cases | at Case Disp | osition |         |         |         |         |                    |
|---------------------------------------------|-----------------|-------------------------|--------------|-------------------------|--------------|---------|---------|---------|---------|---------|--------------------|
| Phases                                      | 2008            | 2009                    | 2010         | 2011                    | 2012         | 2013    | 2014    | 2015    | 2016    | 2017    | Jan 18 -<br>Dec 18 |
| At Trial With Trial                         | 14,924          | 14,281                  | 13,333       | 12,913                  | 12,507       | 11,635  | 10,711  | 9,759   | 9,325   | 9,209   | 8,399              |
| In-Custody                                  | 13%             | 14%                     | 16%          | 15%                     | 17%          | 16%     | 15%     | 15%     | 14%     | 14%     | 12%                |
| Out-of-Custody                              | 87%             | 86%                     | 84%          | 85%                     | 83%          | 84%     | 85%     | 85%     | 86%     | 86%     | 88%                |
| At Trial Without Trial                      | 38,567          | 37,885                  | 35,859       | 31,139                  | 27,205       | 25,048  | 22,226  | 19,582  | 18,371  | 17,471  | 16,029             |
| In-Custody                                  | 13%             | 13%                     | 13%          | 14%                     | 15%          | 15%     | 14%     | 14%     | 14%     | 14%     | 13%                |
| Out-of-Custody                              | 87%             | 87%                     | 87%          | 86%                     | 85%          | 85%     | 86%     | 86%     | 86%     | 86%     | 87%                |
| Before Trial                                | 216,849         | 217,749                 | 225,025      | 212,794                 | 207,335      | 194,998 | 177,161 | 175,908 | 179,464 | 187,457 | 187,060            |
| In-Custody                                  | 26%             | 24%                     | 22%          | 22%                     | 23%          | 23%     | 22%     | 23%     | 23%     | 22%     | 20%                |
| Out-of-Custody                              | 74%             | 76%                     | 78%          | 78%                     | 77%          | 77%     | 78%     | 77%     | 77%     | 78%     | 80%                |