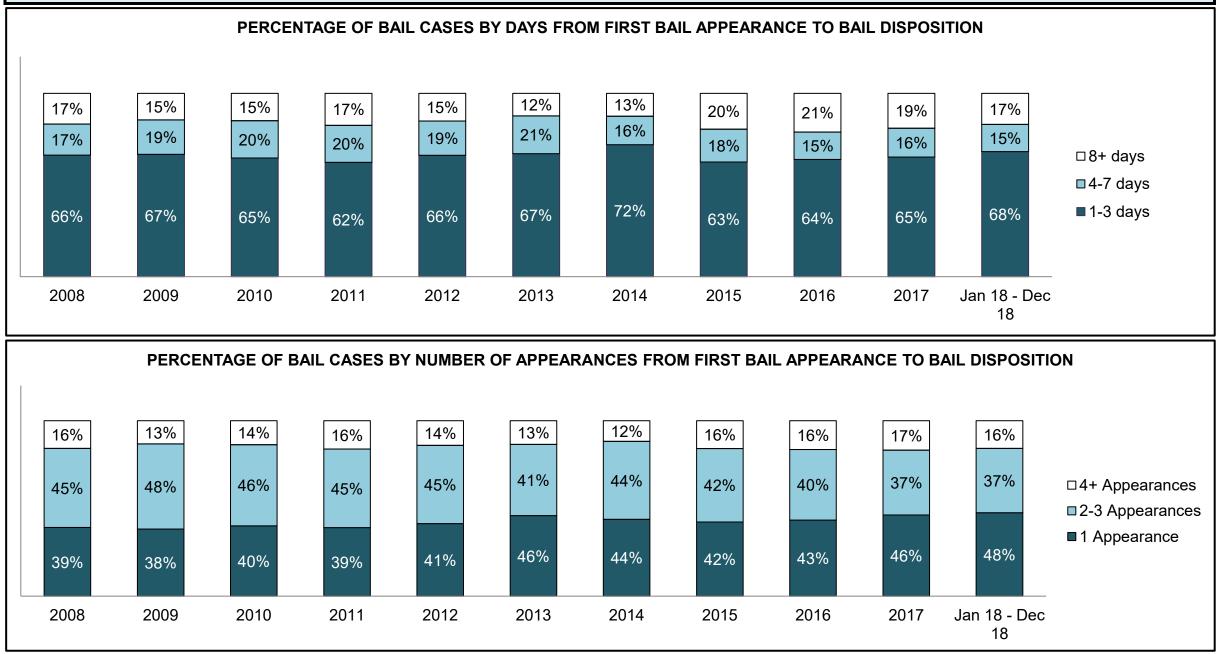

|              | Kay                                     | Matuia                                 | Jan 18  | - Dec 18           | 2014 Baseline           | Change from 2014 Regional |
|--------------|-----------------------------------------|----------------------------------------|---------|--------------------|-------------------------|---------------------------|
|              | Keyi                                    | Metric                                 | Percent | Cases <sup>1</sup> | <b>Regional Median*</b> | Median                    |
|              | Disposed cases that be                  | gan in the Bail Phase                  | 32.3%   | 11,330             | 32.5%                   | -0.2%                     |
|              | Bail cases with a bail                  | Total                                  | 63.9%   | 7,244              | 53.7%                   | 10.2%                     |
|              | outcome (release order                  | Bail Disposition with 1 appearance     | 59.0%   | 4,271              | 52.5%                   | 6.5%                      |
| Deil         | or detention order)                     | Bail Disposition in 1-3 days           | 74.7%   | 5,412              | 72.9%                   | 1.8%                      |
| Bail         |                                         | Total                                  | 36.1%   | 4,086              | 46.3%                   | -10.2%                    |
|              | Bail cases with no bail                 | Case disposition in 1-3 appearances    | 27.1%   | 1,109              | 38.7%                   | -11.6%                    |
|              | disposition but with a case disposition | Case disposition in 0-3 months         | 69.3%   | 2,833              | 79.1%                   | -9.8%                     |
|              | case disposition                        | Case disposition rate before trial     | 93.2%   | 3,810              | 92.8%                   | 0.4%                      |
|              |                                         |                                        |         |                    |                         |                           |
|              | Disposition rate (include               | es bail cases with case dispositions)  | 89.0%   | 31,231             | 88.7%                   | 0.3%                      |
| Before Trial | Disposed within 1-3 app                 | pearances (net of bench warrant cases) | 39.0%   | 9,740              | 46.0%                   | -7.0%                     |
|              | Disposed within 0-3 mo                  | nths (net of bench warrant cases)      | 53.9%   | 13,451             | 60.7%                   | -6.8%                     |
|              |                                         |                                        |         |                    |                         |                           |
| Trial        | Collapse Rate at Trial <sup>2</sup>     |                                        | 61.6%   | 2,385              | 62.3%                   | -0.7%                     |