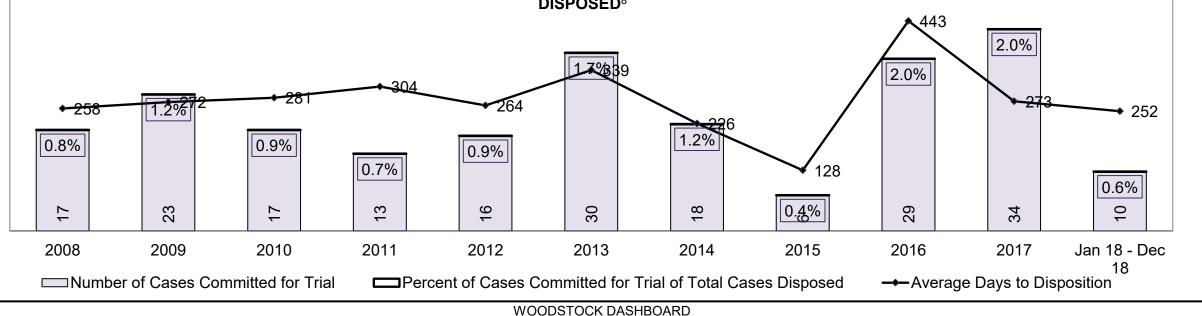

PROVINCIAL DASHBOARD DECEMBER 31, 2018

| Cases Disposed <sup>8</sup> by Phase and Pe | rcentage of In- | Custody <sup>11</sup> , | Out-of-Custo | ody <sup>12</sup> Cases | at Case Disp | osition |         |         |         |         |                    |
|---------------------------------------------|-----------------|-------------------------|--------------|-------------------------|--------------|---------|---------|---------|---------|---------|--------------------|
| Phases                                      | 2008            | 2009                    | 2010         | 2011                    | 2012         | 2013    | 2014    | 2015    | 2016    | 2017    | Jan 18 -<br>Dec 18 |
| At Trial With Trial                         | 14,924          | 14,281                  | 13,333       | 12,913                  | 12,507       | 11,635  | 10,711  | 9,759   | 9,325   | 9,209   | 8,399              |
| In-Custody                                  | 13%             | 14%                     | 16%          | 15%                     | 17%          | 16%     | 15%     | 15%     | 14%     | 14%     | 12%                |
| Out-of-Custody                              | 87%             | 86%                     | 84%          | 85%                     | 83%          | 84%     | 85%     | 85%     | 86%     | 86%     | 88%                |
| At Trial Without Trial                      | 38,567          | 37,885                  | 35,859       | 31,139                  | 27,205       | 25,048  | 22,226  | 19,582  | 18,371  | 17,471  | 16,029             |
| In-Custody                                  | 13%             | 13%                     | 13%          | 14%                     | 15%          | 15%     | 14%     | 14%     | 14%     | 14%     | 13%                |
| Out-of-Custody                              | 87%             | 87%                     | 87%          | 86%                     | 85%          | 85%     | 86%     | 86%     | 86%     | 86%     | 87%                |
| Before Trial                                | 216,849         | 217,749                 | 225,025      | 212,794                 | 207,335      | 194,998 | 177,161 | 175,908 | 179,464 | 187,457 | 187,060            |
| In-Custody                                  | 26%             | 24%                     | 22%          | 22%                     | 23%          | 23%     | 22%     | 23%     | 23%     | 22%     | 20%                |
| Out-of-Custody                              | 74%             | 76%                     | 78%          | 78%                     | 77%          | 77%     | 78%     | 77%     | 77%     | 78%     | 80%                |