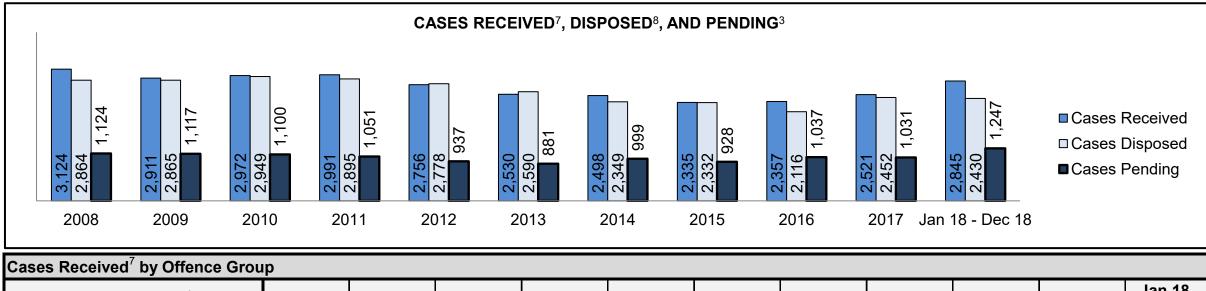

BARRIE DASHBOARD

| Cases Received <sup>7</sup> by Offence Grou | Cases Received <sup>7</sup> by Offence Group |       |       |       |       |       |       |       |       |       |                    |  |
|---------------------------------------------|----------------------------------------------|-------|-------|-------|-------|-------|-------|-------|-------|-------|--------------------|--|
| Offence Group <sup>9</sup>                  | 2008                                         | 2009  | 2010  | 2011  | 2012  | 2013  | 2014  | 2015  | 2016  | 2017  | Jan 18 -<br>Dec 18 |  |
| Crimes Against The Person                   | 2,102                                        | 2,067 | 2,018 | 1,827 | 1,944 | 1,751 | 1,835 | 1,832 | 1,903 | 1,967 | 1,929              |  |
| Crimes Against Property                     | 2,180                                        | 2,219 | 2,356 | 2,155 | 2,090 | 1,798 | 1,767 | 1,924 | 1,763 | 1,966 | 2,205              |  |
| Administration of Justice                   | 2,319                                        | 2,220 | 2,004 | 1,879 | 1,869 | 1,916 | 1,842 | 1,895 | 1,923 | 2,188 | 2,896              |  |
| Other Criminal Code                         | 408                                          | 418   | 432   | 354   | 409   | 357   | 325   | 377   | 360   | 363   | 376                |  |
| Criminal Code Traffic                       | 899                                          | 961   | 932   | 883   | 968   | 919   | 884   | 843   | 907   | 989   | 898                |  |
| Federal Statute                             | 1,290                                        | 1,253 | 1,276 | 1,337 | 1,331 | 1,222 | 1,084 | 950   | 904   | 992   | 778                |  |

| Cases Pending <sup>3</sup> by Offence Group | Cases Pending <sup>3</sup> by Offence Group |      |      |      |      |      |      |      |      |      |                    |  |
|---------------------------------------------|---------------------------------------------|------|------|------|------|------|------|------|------|------|--------------------|--|
| Offence Group <sup>9</sup>                  | 2008                                        | 2009 | 2010 | 2011 | 2012 | 2013 | 2014 | 2015 | 2016 | 2017 | Jan 18 -<br>Dec 18 |  |
| Crimes Against The Person                   | 905                                         | 914  | 869  | 777  | 797  | 696  | 782  | 821  | 821  | 941  | 1,096              |  |
| Crimes Against Property                     | 804                                         | 854  | 732  | 742  | 727  | 650  | 666  | 742  | 610  | 786  | 1,020              |  |
| Administration of Justice                   | 502                                         | 535  | 388  | 369  | 392  | 359  | 414  | 429  | 480  | 608  | 923                |  |
| Other Criminal Code                         | 163                                         | 160  | 162  | 157  | 158  | 137  | 135  | 175  | 170  | 186  | 202                |  |
| Criminal Code Traffic                       | 601                                         | 614  | 503  | 419  | 449  | 428  | 417  | 418  | 456  | 494  | 509                |  |
| Federal Statute                             | 513                                         | 560  | 456  | 498  | 515  | 487  | 450  | 422  | 451  | 518  | 423                |  |