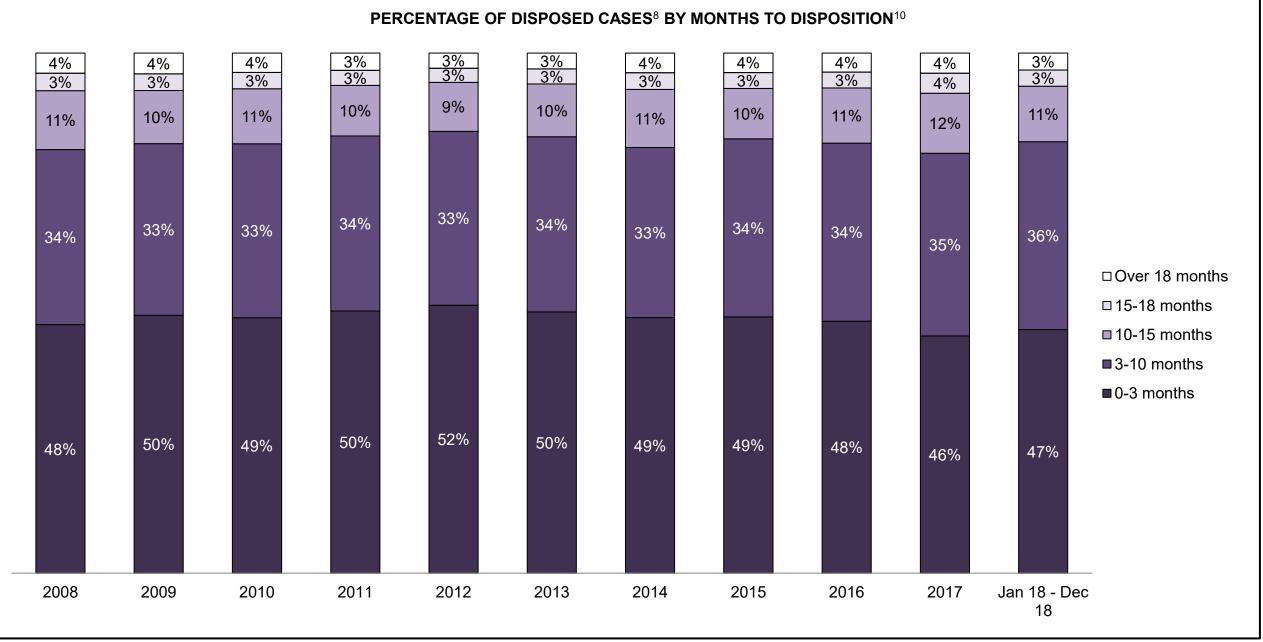

|              |                                            | <b>1</b> - 4 - 4                      | Jan 18 - | Dec 18             |                      | Change from 2014 |
|--------------|--------------------------------------------|---------------------------------------|----------|--------------------|----------------------|------------------|
|              | Keyi                                       | Metric                                | Percent  | Cases <sup>1</sup> | 2014 Cluster Median* | Cluster Median   |
|              | Disposed cases that beg                    | an in the Bail Phase                  | 44.8%    | 94,663             | 44.0%                | 0.8%             |
|              | Bail cases with a bail                     | Total                                 | 60.2%    | 56,992             | 56.6%                | 3.6%             |
|              | outcome (release order                     | Bail Disposition with 1 appearance    | 58.3%    | 33,210             | 51.4%                | 6.8%             |
| Dell         | or detention order)                        | Bail Disposition in 1-3 days          | 74.0%    | 42,178             | 72.5%                | 1.5%             |
| Bail         |                                            | Total                                 | 39.8%    | 37,671             | 43.4%                | -3.6%            |
|              | Bail cases with no bail                    | Case disposition in 1-3 appearances   | 26.1%    | 9,845              | 35.0%                | -8.9%            |
|              | disposition but with a<br>case disposition | Case disposition in 0-3 months        | 68.8%    | 25,903             | 76.5%                | -7.7%            |
|              | case disposition                           | Case disposition rate before trial    | 93.0%    | 35,048             | 90.5%                | 2.5%             |
|              |                                            |                                       |          |                    |                      |                  |
|              | Disposition rate (includes                 | bail cases with case dispositions)    | 88.4%    | 187,060            | 84.3%                | 4.1%             |
| Before Trial | Disposed within 1-3 appe                   | earances (net of bench warrant cases) | 35.4%    | 50,741             | 42.7%                | -7.3%            |
|              | Disposed within 0-3 mon                    | ths (net of bench warrant cases)      | 54.7%    | 78,328             | 61.7%                | -7.0%            |
|              |                                            |                                       |          |                    |                      |                  |
| Trial        | Collapse Rate at Trial <sup>2</sup>        |                                       | 65.6%    | 16,029             | 67.5%                | -1.9%            |