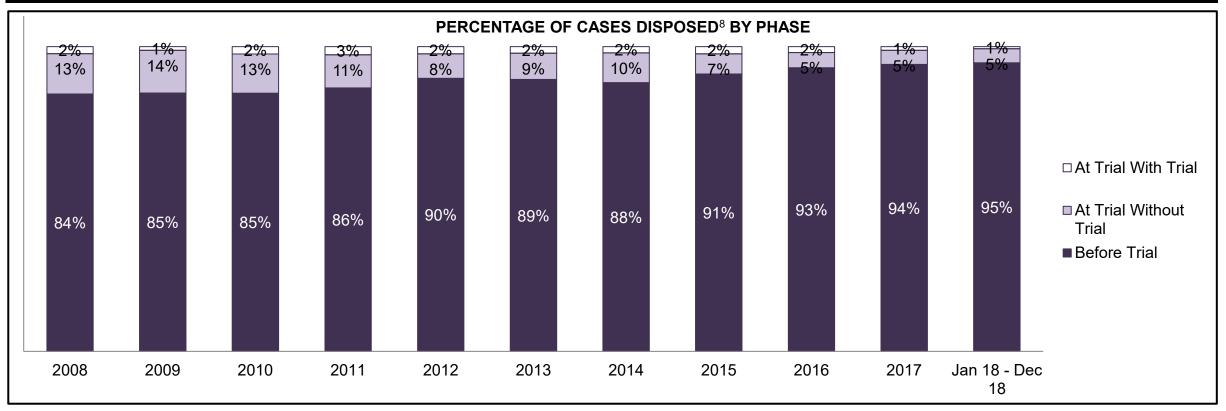

PROVINCIAL DASHBOARD DECEMBER 31, 2018

| Cases Disposed <sup>8</sup> by Phase and Pe | rcentage of In- | Custody <sup>11</sup> , | Out-of-Custo | ody <sup>12</sup> Cases | at Case Disp | osition |         |         |         |         |                    |
|---------------------------------------------|-----------------|-------------------------|--------------|-------------------------|--------------|---------|---------|---------|---------|---------|--------------------|
| Phases                                      | 2008            | 2009                    | 2010         | 2011                    | 2012         | 2013    | 2014    | 2015    | 2016    | 2017    | Jan 18 -<br>Dec 18 |
| At Trial With Trial                         | 14,924          | 14,281                  | 13,333       | 12,913                  | 12,507       | 11,635  | 10,711  | 9,759   | 9,325   | 9,209   | 8,399              |
| In-Custody                                  | 13%             | 14%                     | 16%          | 15%                     | 17%          | 16%     | 15%     | 15%     | 14%     | 14%     | 12%                |
| Out-of-Custody                              | 87%             | 86%                     | 84%          | 85%                     | 83%          | 84%     | 85%     | 85%     | 86%     | 86%     | 88%                |
| At Trial Without Trial                      | 38,567          | 37,885                  | 35,859       | 31,139                  | 27,205       | 25,048  | 22,226  | 19,582  | 18,371  | 17,471  | 16,029             |
| In-Custody                                  | 13%             | 13%                     | 13%          | 14%                     | 15%          | 15%     | 14%     | 14%     | 14%     | 14%     | 13%                |
| Out-of-Custody                              | 87%             | 87%                     | 87%          | 86%                     | 85%          | 85%     | 86%     | 86%     | 86%     | 86%     | 87%                |
| Before Trial                                | 216,849         | 217,749                 | 225,025      | 212,794                 | 207,335      | 194,998 | 177,161 | 175,908 | 179,464 | 187,457 | 187,060            |
| In-Custody                                  | 26%             | 24%                     | 22%          | 22%                     | 23%          | 23%     | 22%     | 23%     | 23%     | 22%     | 20%                |
| Out-of-Custody                              | 74%             | 76%                     | 78%          | 78%                     | 77%          | 77%     | 78%     | 77%     | 77%     | 78%     | 80%                |