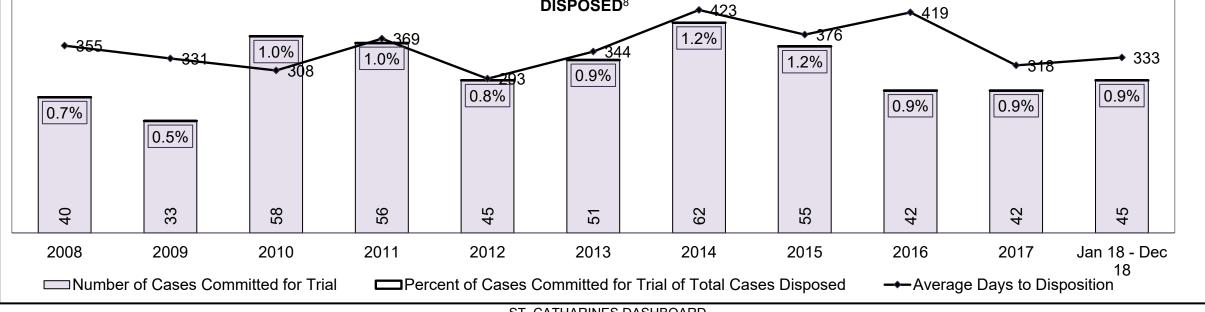

| 6%            | 7%           | 7%                          | 5%          | 6%           | 6%        | 5%   | 4%   | 3%   | 4%                 |
| Criminal Code Traffic                        | 16%          | 16%           | 19%          | 15%                         | 18%         | 22%          | 20%       | 18%  | 19%  | 22%  | 18%                |
| Federal Statute                              | 9%           | 9%            | 10%          | 14%                         | 18%         | 13%          | 19%       | 15%  | 20%  | 25%  | 28%                |
| Total                                        | 100%         | 100%          | 100%         | 100%                        | 100%        | 100%         | 100%      | 100% | 100% | 100% | 100%               |

ST. CATHARINES DASHBOARD





ST. CATHARINES DASHBOARD

#### ONTARIO COURT OF JUSTICE CRIMINAL MODERNIZATION COMMITTEE ST. CATHARINES DASHBOARD<sup>19</sup> CASES PENDING AS OF DECEMBER 31, 2018



| Pending Cases <sup>3</sup> by Pe | nding Age <sup>6</sup> and Percen | tage of Pending Cases | In-Custody <sup>17</sup> and Out-c | of-Custody <sup>18</sup> |            |       |
|----------------------------------|-----------------------------------|-----------------------|------------------------------------|--------------------------|------------|-------|
| Court Location                   | Over 18 months                    | 15-18 months          | 10-15 months                       | 8-10 months              | 0-8 months | Total |
| STCATHARINES                     | 249                               | 182