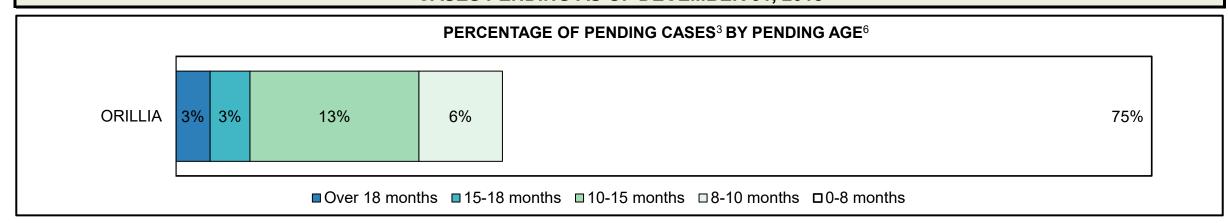

## ONTARIO COURT OF JUSTICE CRIMINAL MODERNIZATION COMMITTEE CENTRAL EAST DASHBOARD<sup>19</sup> CASES PENDING AS OF DECEMBER 31, 2018

| Pending Cases <sup>3</sup> by Pendir | ng Age <sup>6</sup> and Percent | age of Pen      | ding Cases      | In-Custody     | <sup>17</sup> and Out-o | of-Custody <sup>18</sup> |
|--------------------------------------|---------------------------------|-----------------|-----------------|----------------|-------------------------|--------------------------|
| Location                             | Over 18<br>months               | 15-18<br>months | 10-15<br>months | 8-10<br>months | 0-8<br>months           | Total                    |
| CENTRAL EAST                         | 866                             | 834             | 2,609           | 1,357          | 12,633                  | 18,299                   |
| In-Custody                           | 6%                              | 5%              | 7%              | 9%             | 10%                     | 9%                       |
| Out-of-Custody                       | 94%                             | 95%             | 93%             | 91%            | 90%                     | 91%                      |
| Barrie                               | 200                             | 228             | 520             | 305            | 2,920                   | 4,173                    |
| Bracebridge                          | 16                              | 24              | 62              | 42             | 326                     | 470                      |
| Cobourg                              | 16                              | 22              | 48              | 44             | 379                     | 509                      |
| Lindsay                              | 35                              | 52              | 102             | 66             | 563                     | 818                      |
| Newmarket                            | 401                             | 294             | 917             | 507            | 4,011                   | 6,130                    |
| Orillia                              | 18                              | 21              | 89              | 44             | 514                     | 686                      |
| Oshawa                               | 126                             | 162             | 708             | 262            | 2,793                   | 4,051                    |
| Peterborough                         | 54                              | 31              | 163             | 87             | 1,127                   | 1,462                    |