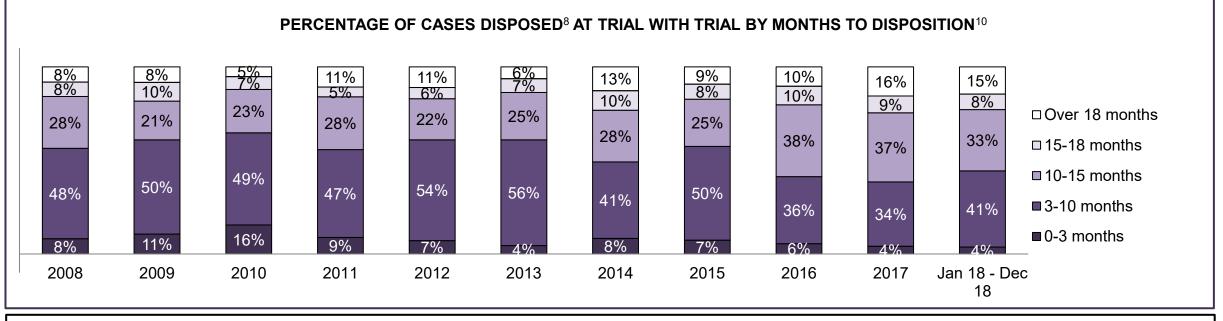

| 12%                                                                                                                                    | 11%  | 11%  | 7%   | 6%   | 6%   | 7%   | 10%  | 9%   | 12%  | 9%                 |
| Federal Statute                              | 10%                                                                                                                                    | 10%  | 11%  | 12%  | 13%  | 13%  | 18%  | 13%  | 12%  | 14%  | 12%                |
| Total                                        | 100%                                                                                                                                   | 100% | 100% | 100% | 100% | 100% | 100% | 100% | 100% | 100% | 100%               |

LONDON DASHBOARD





### ONTARIO COURT OF JUSTICE CRIMINAL MODERNIZATION COMMITTEE LONDON DASHBOARD<sup>19</sup> CASES PENDING AS OF DECEMBER 31, 2018



| Pending Cases <sup>3</sup> by Pe | Pending Cases <sup>3</sup> by Pending Age <sup>6</sup> and Percentage of Pending Cases In-Custody <sup>17</sup> and Out-of-Custody <sup>18</sup> |              |              |             |            |       |  |  |
|----------------------------------|--------------------------------------------------------------------------------------------------------------------------------------------------|--------------|--------------|-------------|------------|-------|--|--|
| Court Location                   | Over 18 months