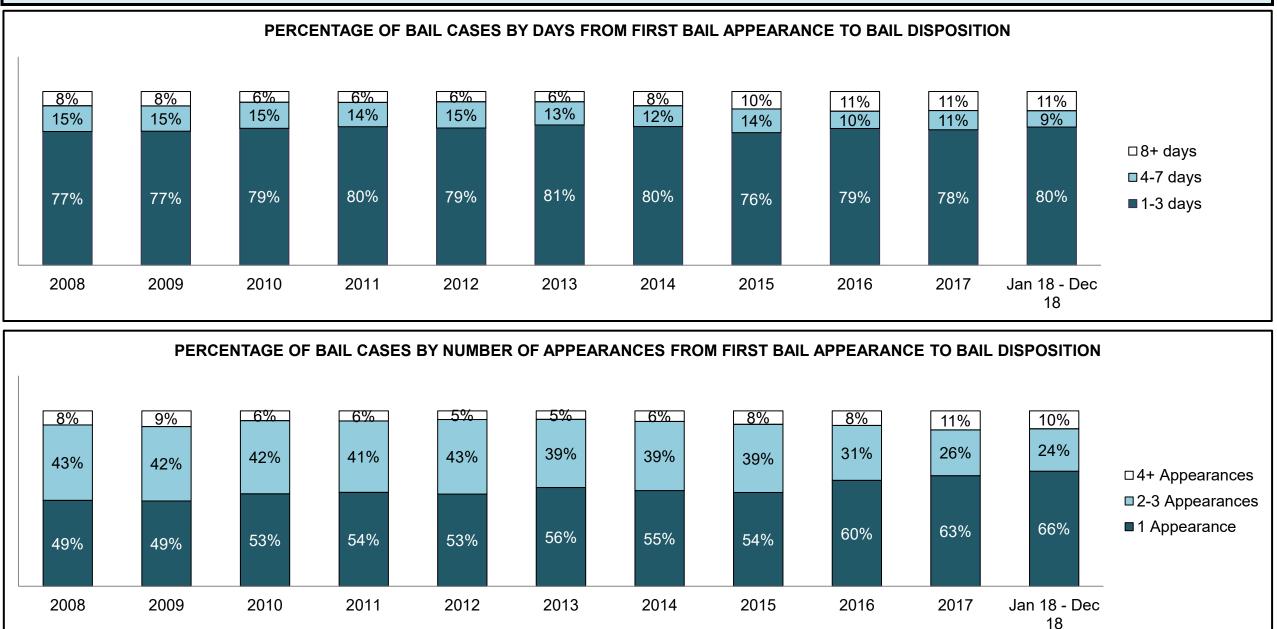

PROVINCIAL DASHBOARD DECEMBER 31, 2018

| Cases Disposed <sup>8</sup> by Phase and Pe | rcentage of In- | Custody <sup>11</sup> , | Out-of-Custo | ody <sup>12</sup> Cases | at Case Disp | osition |         |         |         |         |                    |
|---------------------------------------------|-----------------|-------------------------|--------------|-------------------------|--------------|---------|---------|---------|---------|---------|--------------------|
| Phases                                      | 2008            | 2009                    | 2010         | 2011                    | 2012         | 2013    | 2014    | 2015    | 2016    | 2017    | Jan 18 -<br>Dec 18 |
| At Trial With Trial                         | 14,924          | 14,281                  | 13,333       | 12,913                  | 12,507       | 11,635  | 10,711  | 9,759   | 9,325   | 9,209   | 8,399              |
| In-Custody                                  | 13%             | 14%                     | 16%          | 15%                     | 17%          | 16%     | 15%     | 15%     | 14%     | 14%     | 12%                |
| Out-of-Custody                              | 87%             | 86%                     | 84%          | 85%                     | 83%          | 84%     | 85%     | 85%     | 86%     | 86%     | 88%                |
| At Trial Without Trial                      | 38,567          | 37,885                  | 35,859       | 31,139                  | 27,205       | 25,048  | 22,226  | 19,582  | 18,371  | 17,471  | 16,029             |
| In-Custody                                  | 13%             | 13%                     | 13%          | 14%                     | 15%          | 15%     | 14%     | 14%     | 14%     | 14%     | 13%                |
| Out-of-Custody                              | 87%             | 87%                     | 87%          | 86%                     | 85%          | 85%     | 86%     | 86%     | 86%     | 86%     | 87%                |
| Before Trial                                | 216,849         | 217,749                 | 225,025      | 212,794                 | 207,335      | 194,998 | 177,161 | 175,908 | 179,464 | 187,457 | 187,060            |
| In-Custody                                  | 26%             | 24%                     | 22%          | 22%                     | 23%          | 23%     | 22%     | 23%     | 23%     | 22%     | 20%                |
| Out-of-Custody                              | 74%             | 76%                     | 78%          | 78%                     | 77%          | 77%     | 78%     | 77%     | 77%     | 78%     | 80%                |