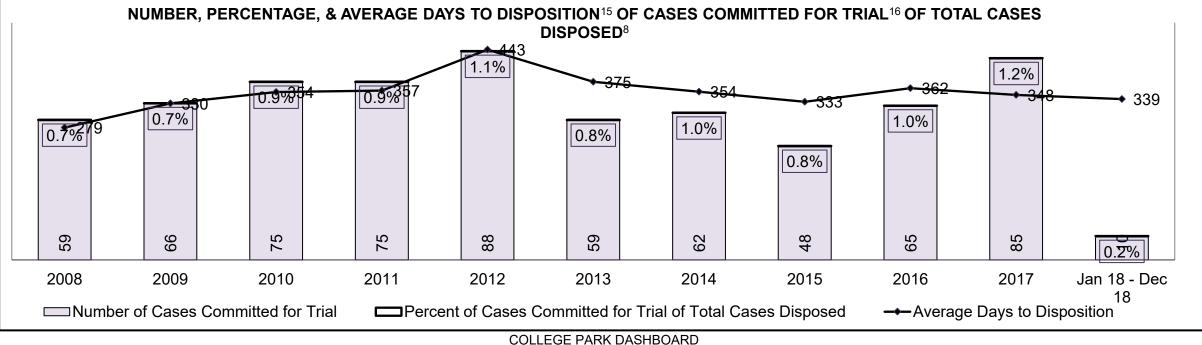

### ONTARIO COURT OF JUSTICE CRIMINAL MODERNIZATION COMMITTEE PROVINCIAL DASHBOARD<sup>19</sup> CASES PENDING AS OF DECEMBER 31, 2018