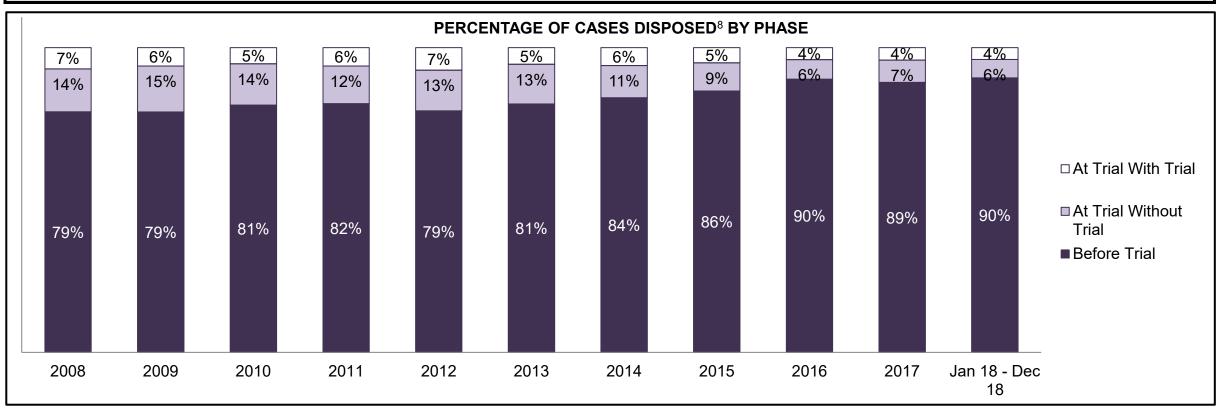

PROVINCIAL DASHBOARD DECEMBER 31, 2018

| Cases Disposed <sup>8</sup> by Phase and Pe | rcentage of In- | Custody <sup>11</sup> , | Out-of-Custo | ody <sup>12</sup> Cases | at Case Disp | osition |         |         |         |         |                    |
|---------------------------------------------|-----------------|-------------------------|--------------|-------------------------|--------------|---------|---------|---------|---------|---------|--------------------|
| Phases                                      | 2008            | 2009                    | 2010         | 2011                    | 2012         | 2013    | 2014    | 2015    | 2016    | 2017    | Jan 18 -<br>Dec 18 |
| At Trial With Trial                         | 14,924          | 14,281                  | 13,333       | 12,913                  | 12,507       | 11,635  | 10,711  | 9,759   | 9,325   | 9,209   | 8,399              |
| In-Custody                                  | 13%             | 14%                     | 16%          | 15%                     | 17%          | 16%     | 15%     | 15%     | 14%     | 14%     | 12%                |
| Out-of-Custody                              | 87%             | 86%                     | 84%          | 85%                     | 83%          | 84%     | 85%     | 85%     | 86%     | 86%     | 88%                |
| At Trial Without Trial                      | 38,567          | 37,885                  | 35,859       | 31,139                  | 27,205       | 25,048  | 22,226  | 19,582  | 18,371  | 17,471  | 16,029             |
| In-Custody                                  | 13%             | 13%                     | 13%          | 14%                     | 15%          | 15%     | 14%     | 14%     | 14%     | 14%     | 13%                |
| Out-of-Custody                              | 87%             | 87%                     | 87%          | 86%                     | 85%          | 85%     | 86%     | 86%     | 86%     | 86%     | 87%                |
| Before Trial                                | 216,849         | 217,749                 | 225,025      | 212,794                 | 207,335      | 194,998 | 177,161 | 175,908 | 179,464 | 187,457 | 187,060            |
| In-Custody                                  | 26%             | 24%                     | 22%          | 22%                     | 23%          | 23%     | 22%     | 23%     | 23%     | 22%     | 20%                |
| Out-of-Custody                              | 74%             | 76%                     | 78%          | 78%                     | 77%          | 77%     | 78%     | 77%     | 77%     | 78%     | 80%                |