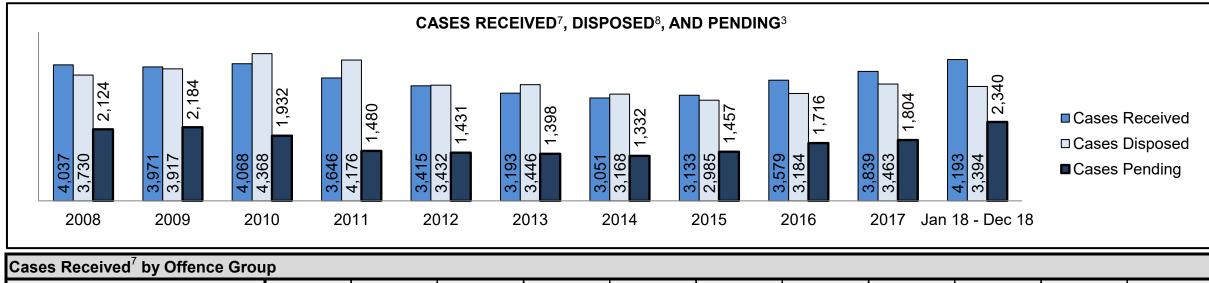

|
| Cases              | 15-18 months                                       | 3.5%    | 81                 | 62                                           | 19                                                                                        |
|                    | Over 18 months                                     | 3.1%    | 72                 | 52                                           | 20                                                                                        |
| Total              |                                                    | 100.0%  | 2,340              | 2,171                                        | 169                                                                                       |

BRANTFORD DASHBOARD



| Offence Group <sup>9</sup> | 2008  | 2009  | 2010  | 2011 | 2012 | 2013 | 2014 | 2015 | 2016  | 2017  | Jan 18 -<br>Dec 18 |
|----------------------------|-------|-------|-------|------|------|------|------|------|-------|-------|--------------------|
| Crimes Against The Person  | 981   | 1,060 | 1,130 | 940  | 920  | 790  | 794  | 857  | 916   | 927   | 1,036              |
| Crimes Against Property    | 962   | 948   | 901   | 871  | 760  | 770  | 717  | 738  | 762   | 768   | 888                |
| Administration of Justice  | 1,126 | 1,036 | 1,091 | 916  | 801  | 848  | 781  | 847  | 1,171 | 1,402 | 1,466              |
| Other Criminal Code        | 205   | 279   | 231   | 190  | 212  | 142  | 152  | 163  | 189   | 182   | 197                |
| Criminal Code Traffic      | 283