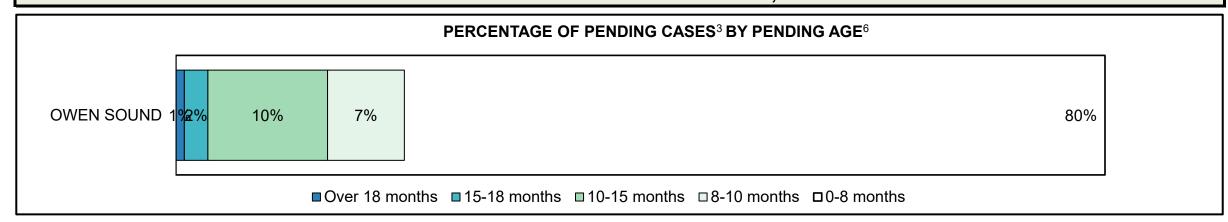

| 25%  | 23%  | 19%  | 23%  | 19%  | 12%  | 16%  | 17%  | 16%  | 19%                |
| Federal Statute                             | 8%                                                                                                                                     | 7%   | 8%   | 12%  | 19%  | 10%  | 13%  | 9%   | 13%  | 13%  | 10%                |
| Total                                       | 100%                                                                                                                                   | 100% | 100% | 100% | 100% | 100% | 100% | 100% | 100% | 100% | 100%               |

OWEN SOUND DASHBOARD





#### ONTARIO COURT OF JUSTICE CRIMINAL MODERNIZATION COMMITTEE OWEN SOUND DASHBOARD<sup>19</sup> CASES PENDING AS OF DECEMBER 31, 2018



| Pending Cases <sup>3</sup> by Pending Age <sup>6</sup> and Percentage of Pending Cases In-Custody <sup>17</sup> and Out-of-Custody <sup>18</sup> |                |              |              |             |            |       |  |
|--------------------------------------------------------------------------------------------------------------------------------------------------|----------------|--------------|--------------|-------------|------------|-------|--|
| Court Location                                                                                                                                   | Over 18 months | 15-18 months | 10-15 months | 8-10 months | 0-8 months | Total |  |
| OWEN SOUND