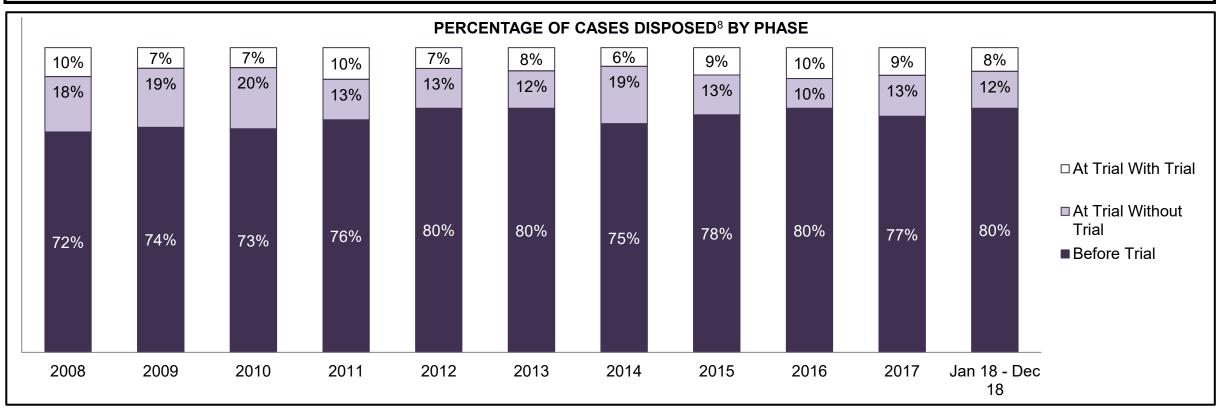

PROVINCIAL DASHBOARD DECEMBER 31, 2018

| Cases Disposed <sup>8</sup> by Phase and Pe | rcentage of In- | Custody <sup>11</sup> , | Out-of-Custo | ody <sup>12</sup> Cases | at Case Disp | osition |         |         |         |         |                    |
|---------------------------------------------|-----------------|-------------------------|--------------|-------------------------|--------------|---------|---------|---------|---------|---------|--------------------|
| Phases                                      | 2008            | 2009                    | 2010         | 2011                    | 2012         | 2013    | 2014    | 2015    | 2016    | 2017    | Jan 18 -<br>Dec 18 |
| At Trial With Trial                         | 14,924          | 14,281                  | 13,333       | 12,913                  | 12,507       | 11,635  | 10,711  | 9,759   | 9,325   | 9,209   | 8,399              |
| In-Custody                                  | 13%             | 14%                     | 16%          | 15%                     | 17%          | 16%     | 15%     | 15%     | 14%     | 14%     | 12%                |
| Out-of-Custody                              | 87%             | 86%                     | 84%          | 85%                     | 83%          | 84%     | 85%     | 85%     | 86%     | 86%     | 88%                |
| At Trial Without Trial                      | 38,567          | 37,885                  | 35,859       | 31,139                  | 27,205       | 25,048  | 22,226  | 19,582  | 18,371  | 17,471  | 16,029             |
| In-Custody                                  | 13%             | 13%                     | 13%          | 14%                     | 15%          | 15%     | 14%     | 14%     | 14%     | 14%     | 13%                |
| Out-of-Custody                              | 87%             | 87%                     | 87%          | 86%                     | 85%          | 85%     | 86%     | 86%     | 86%     | 86%     | 87%                |
| Before Trial                                | 216,849         | 217,749                 | 225,025      | 212,794                 | 207,335      | 194,998 | 177,161 | 175,908 | 179,464 | 187,457 | 187,060            |
| In-Custody                                  | 26%             | 24%                     | 22%          | 22%                     | 23%          | 23%     | 22%     | 23%     | 23%     | 22%     | 20%                |
| Out-of-Custody                              | 74%             | 76%                     | 78%          | 78%                     | 77%          | 77%     | 78%     | 77%     | 77%     | 78%     | 80%                |