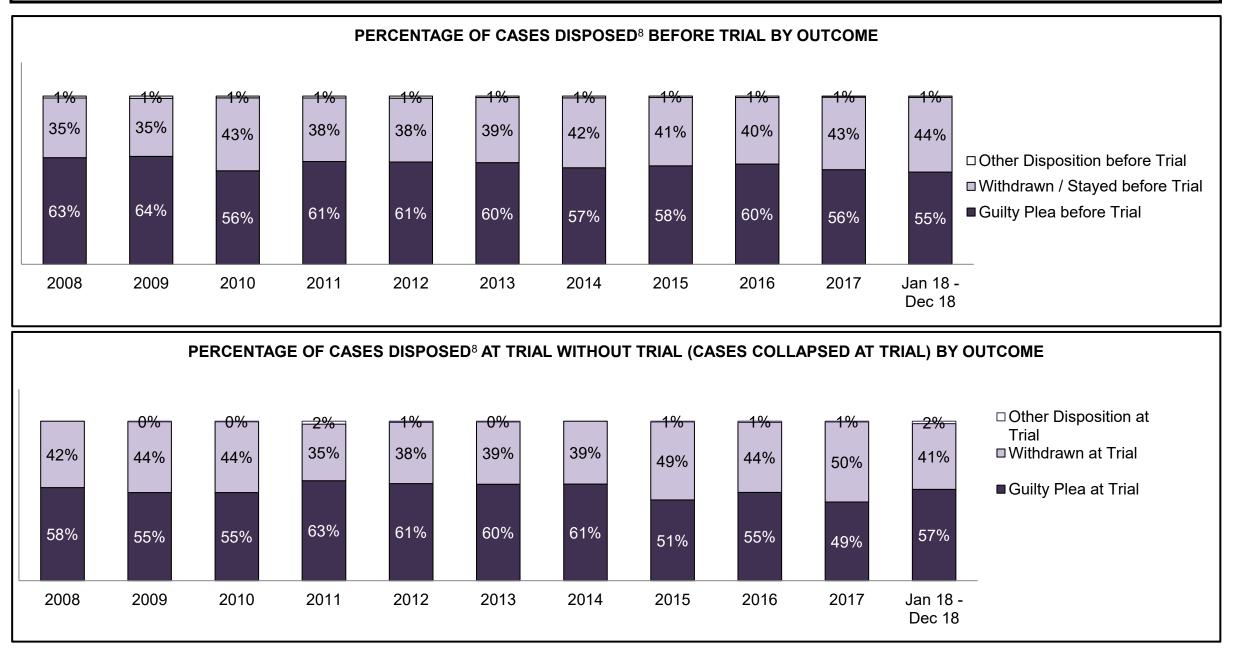

PROVINCIAL DASHBOARD DECEMBER 31, 2018

| Cases Disposed <sup>8</sup> by Phase and Pe | rcentage of In- | Custody <sup>11</sup> , | Out-of-Custo | ody <sup>12</sup> Cases | at Case Disp | osition |         |         |         |         |                    |
|---------------------------------------------|-----------------|-------------------------|--------------|-------------------------|--------------|---------|---------|---------|---------|---------|--------------------|
| Phases                                      | 2008            | 2009                    | 2010         | 2011                    | 2012         | 2013    | 2014    | 2015    | 2016    | 2017    | Jan 18 -<br>Dec 18 |
| At Trial With Trial                         | 14,924          | 14,281                  | 13,333       | 12,913                  | 12,507       | 11,635  | 10,711  | 9,759   | 9,325   | 9,209   | 8,399              |
| In-Custody                                  | 13%             | 14%                     | 16%          | 15%                     | 17%          | 16%     | 15%     | 15%     | 14%     | 14%     | 12%                |
| Out-of-Custody                              | 87%             | 86%                     | 84%          | 85%                     | 83%          | 84%     | 85%     | 85%     | 86%     | 86%     | 88%                |
| At Trial Without Trial                      | 38,567          | 37,885                  | 35,859       | 31,139                  | 27,205       | 25,048  | 22,226  | 19,582  | 18,371  | 17,471  | 16,029             |
| In-Custody                                  | 13%             | 13%                     | 13%          | 14%                     | 15%          | 15%     | 14%     | 14%     | 14%     | 14%     | 13%                |
| Out-of-Custody                              | 87%             | 87%                     | 87%          | 86%                     | 85%          | 85%     | 86%     | 86%     | 86%     | 86%     | 87%                |
| Before Trial                                | 216,849         | 217,749                 | 225,025      | 212,794                 | 207,335      | 194,998 | 177,161 | 175,908 | 179,464 | 187,457 | 187,060            |
| In-Custody                                  | 26%             | 24%                     | 22%          | 22%                     | 23%          | 23%     | 22%     | 23%     | 23%     | 22%     | 20%                |
| Out-of-Custody                              | 74%             | 76%                     | 78%          | 78%                     | 77%          | 77%     | 78%     | 77%     | 77%     | 78%     | 80%                |