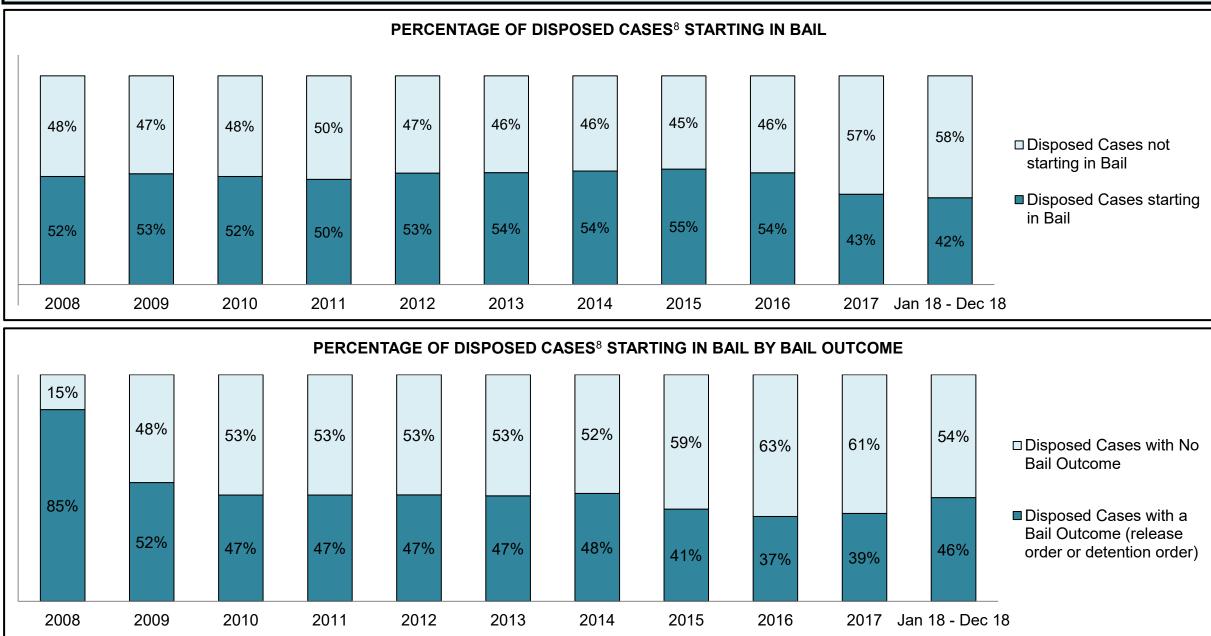

211  | 149  | 191  | 221                |  |  |
| Administration of Justice                   | 179                                        | 189  | 206  | 255  | 226  | 231  | 310  | 363  | 324  | 375  | 331                |  |  |
| Other Criminal Code                         | 27                                         | 20   | 34   | 24   | 28   | 29   | 46   | 35   | 42   | 34   | 45                 |  |  |
| Criminal Code Traffic                       | 83                                         | 65   | 63   | 91   | 84   | 84   | 130  | 160  | 187  | 191  | 190                |  |  |
| Federal Statute                             | 56                                         | 80   | 88   | 133  | 83   | 99   | 127  | 107  | 85   | 66   | 59                 |  |  |

KENORA DASHBOARD



KENORA DASHBOARD



KENORA DASHBOARD



KENORA DASHBOARD



| Cases Disposed <sup>8</sup> by Phase and | ases Disposed <sup>8</sup> by Phase and Percentage of In-Custody <sup>11</sup> , Out-of-Custody <sup>12</sup> Cases at Case Disposition |       |       |       |       |       |       |       |       |       |                    |  |  |
|------------------------------------------|-----------------------------------------------------------------------------------------------------------------------------------------|-------|-------|-------|-------|-------|-------|-------|-------|-------|--------------------|--|--|
| Phases                                   | 2008