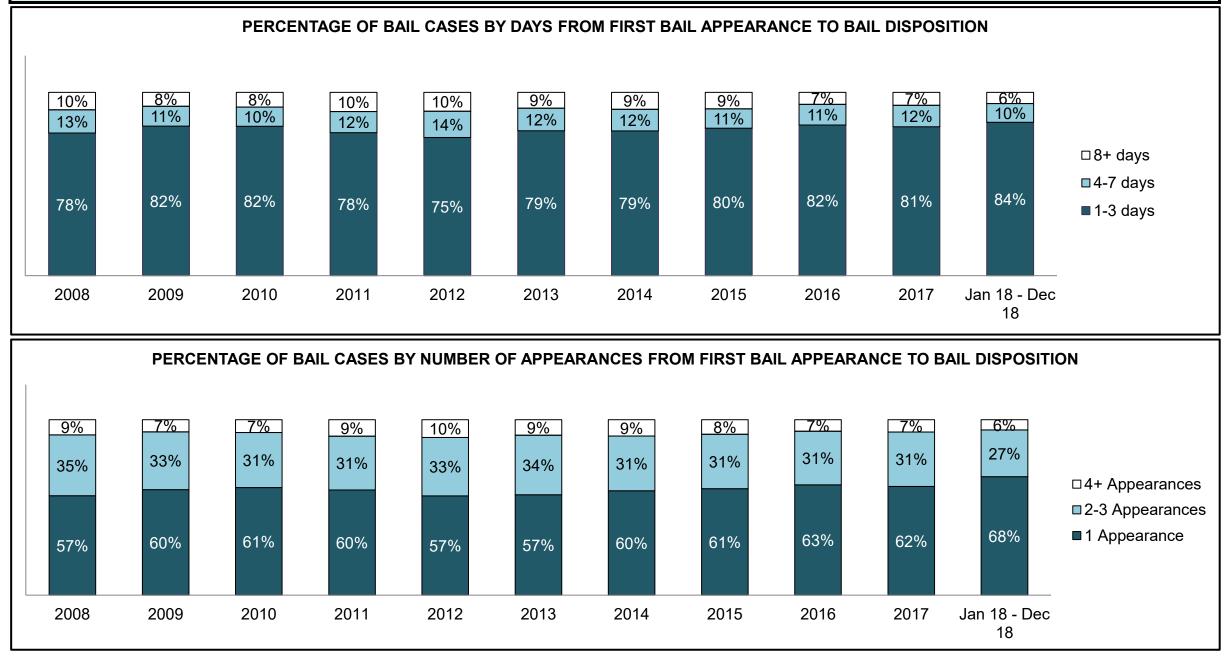

|



| Crimes Against Property   | 2,093 | 2,153 | 1,935 | 1,730 | 1,800 | 1,669 | 1,592 | 1,951 | 1,934 | 1,954 | 2,138 |
|---------------------------|-------|-------|-------|-------|-------|-------|-------|-------|-------|-------|-------|
| Administration of Justice | 1,187 | 1,063 | 1,123 | 1,131 | 1,249 | 1,314 | 1,332 | 1,666 | 1,657 | 1,729 | 1,685 |
| Other Criminal Code       | 586   | 584   | 508   | 508   | 521   | 530   | 527   | 522   | 533   | 521   | 494   |
| Criminal Code Traffic     | 1,757 | 1,649 | 1,370 | 1,510 | 1,662 | 1,659 | 1,543 | 1,581 | 1,556 | 1,610 | 1,661 |
| Federal Statute           | 1,147 | 1,400 | 1,433 | 1,454 | 1,491 | 1,694 | 1,712 | 1,840 | 1,486 | 1,211 | 988   |

**BRAMPTON DASHBOARD** 



**BRAMPTON DASHBOARD** 



BRAMPTON DASHBOARD



BRAMPTON DASHBOARD



| Cases Disposed <sup>8</sup> by Phase and | uses Disposed <sup>8</sup> by Phase and Percentage of In-Custody <sup>11</sup> , Out-of-Custody <sup>12</sup> Cases at Case Disposition |        |        |        |        |        |        |        |        |        |                    |
|------------------------------------------|-----------------------------------------------------------------------------------------------------------------------------------------|--------|--------|--------|--------|--------|--------|--------|--------|--------|--------------------|
| Phases                                   | 2008                                                                                                                                    | 2