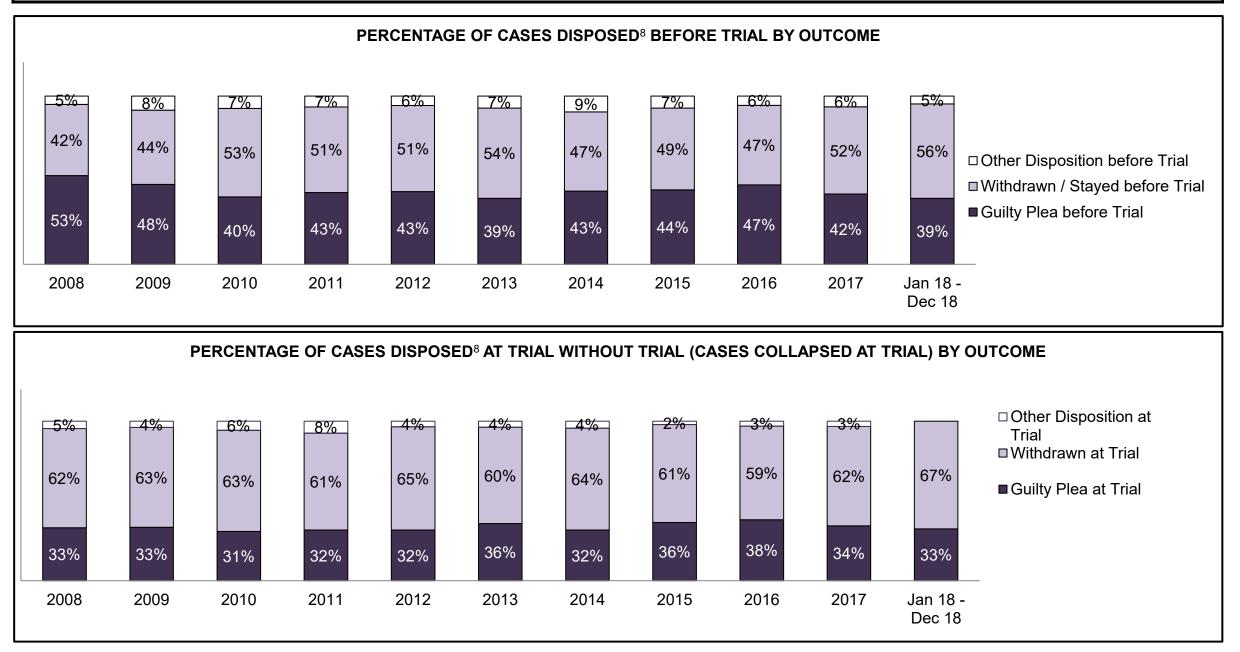

PROVINCIAL DASHBOARD DECEMBER 31, 2018

| Cases Disposed <sup>8</sup> by Phase and Pe | rcentage of In- | Custody <sup>11</sup> , | Out-of-Custo | ody <sup>12</sup> Cases | at Case Disp | osition |         |         |         |         |                    |
|---------------------------------------------|-----------------|-------------------------|--------------|-------------------------|--------------|---------|---------|---------|---------|---------|--------------------|
| Phases                                      | 2008            | 2009                    | 2010         | 2011                    | 2012         | 2013    | 2014    | 2015    | 2016    | 2017    | Jan 18 -<br>Dec 18 |
| At Trial With Trial                         | 14,924          | 14,281                  | 13,333       | 12,913                  | 12,507       | 11,635  | 10,711  | 9,759   | 9,325   | 9,209   | 8,399              |
| In-Custody                                  | 13%             | 14%                     | 16%          | 15%                     | 17%          | 16%     | 15%     | 15%     | 14%     | 14%     | 12%                |
| Out-of-Custody                              | 87%             | 86%                     | 84%          | 85%                     | 83%          | 84%     | 85%     | 85%     | 86%     | 86%     | 88%                |
| At Trial Without Trial                      | 38,567          | 37,885                  | 35,859       | 31,139                  | 27,205       | 25,048  | 22,226  | 19,582  | 18,371  | 17,471  | 16,029             |
| In-Custody                                  | 13%             | 13%                     | 13%          | 14%                     | 15%          | 15%     | 14%     | 14%     | 14%     | 14%     | 13%                |
| Out-of-Custody                              | 87%             | 87%                     | 87%          | 86%                     | 85%          | 85%     | 86%     | 86%     | 86%     | 86%     | 87%                |
| Before Trial                                | 216,849         | 217,749                 | 225,025      | 212,794                 | 207,335      | 194,998 | 177,161 | 175,908 | 179,464 | 187,457 | 187,060            |
| In-Custody                                  | 26%             | 24%                     | 22%          | 22%                     | 23%          | 23%     | 22%     | 23%     | 23%     | 22%     | 20%                |
| Out-of-Custody                              | 74%             | 76%                     | 78%          | 78%                     | 77%          | 77%     | 78%     | 77%     | 77%     | 78%     | 80%                |