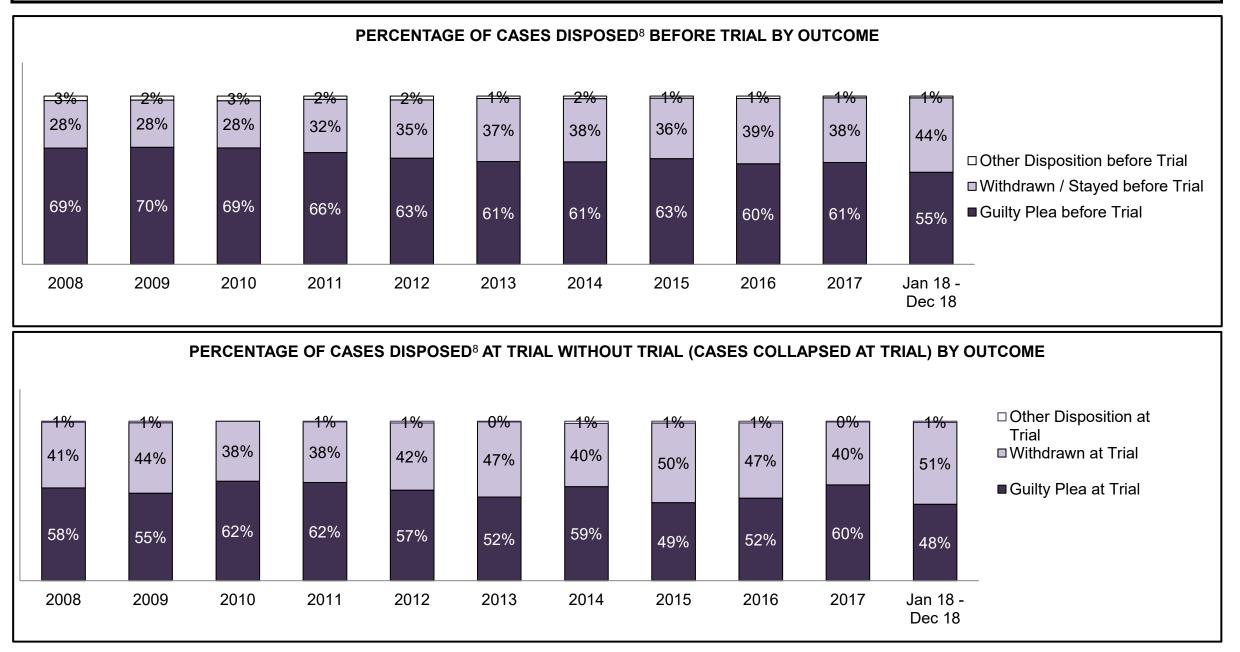

PROVINCIAL DASHBOARD DECEMBER 31, 2018

| Cases Disposed <sup>8</sup> by Phase and Pe | rcentage of In- | Custody <sup>11</sup> , | Out-of-Custo | ody <sup>12</sup> Cases | at Case Disp | osition |         |         |         |         |                    |
|---------------------------------------------|-----------------|-------------------------|--------------|-------------------------|--------------|---------|---------|---------|---------|---------|--------------------|
| Phases                                      | 2008            | 2009                    | 2010         | 2011                    | 2012         | 2013    | 2014    | 2015    | 2016    | 2017    | Jan 18 -<br>Dec 18 |
| At Trial With Trial                         | 14,924          | 14,281                  | 13,333       | 12,913                  | 12,507       | 11,635  | 10,711  | 9,759   | 9,325   | 9,209   | 8,399              |
| In-Custody                                  | 13%             | 14%                     | 16%          | 15%                     | 17%          | 16%     | 15%     | 15%     | 14%     | 14%     | 12%                |
| Out-of-Custody                              | 87%             | 86%                     | 84%          | 85%                     | 83%          | 84%     | 85%     | 85%     | 86%     | 86%     | 88%                |
| At Trial Without Trial                      | 38,567          | 37,885                  | 35,859       | 31,139                  | 27,205       | 25,048  | 22,226  | 19,582  | 18,371  | 17,471  | 16,029             |
| In-Custody                                  | 13%             | 13%                     | 13%          | 14%                     | 15%          | 15%     | 14%     | 14%     | 14%     | 14%     | 13%                |
| Out-of-Custody                              | 87%             | 87%                     | 87%          | 86%                     | 85%          | 85%     | 86%     | 86%     | 86%     | 86%     | 87%                |
| Before Trial                                | 216,849         | 217,749                 | 225,025      | 212,794                 | 207,335      | 194,998 | 177,161 | 175,908 | 179,464 | 187,457 | 187,060            |
| In-Custody                                  | 26%             | 24%                     | 22%          | 22%                     | 23%          | 23%     | 22%     | 23%     | 23%     | 22%     | 20%                |
| Out-of-Custody                              | 74%             | 76%                     | 78%          | 78%                     | 77%          | 77%     | 78%     | 77%     | 77%     | 78%     | 80%                |

| Percentage of Cases Disposed <sup>8</sup> At 1 | rial Without | : Trial (Colla | pse Rate At | Trial <sup>2</sup> ) by Of | fence Group | At Disposit | ion  |      |      |      |                    |
|------------------------------------------------|--------------|----------------|-------------|----------------------------|-------------|-------------|------|------|------|------|--------------------|
| Offence Group at Disposition <sup>14</sup>     | 2008         | 2009           | 2010        | 2011                       | 2012        | 2013        | 2014 | 2015 | 2016 | 2017 | Jan 18 -<br>Dec 18 |
| Crimes Against The Person                      | 41%          | 40%            | 40%         | 42%                        | 43%         | 42%         | 42%  | 41%  | 43%  | 44%  | 44%                |
| Crimes Against Property                        | 13%          | 13%            | 13%         | 12%                        | 11%         | 12%         | 11%  | 11%  | 10%  | 10%  | 10%                |
| Administration of Justice                      | 14%          | 14%            | 13%         | 13%                        | 13%         | 13%         | 12%  | 13%  | 13%  | 12%  | 12%                |
| Other Criminal Code                            | 6%           | 6%             | 6%          | 6%                         | 6%          | 6%          | 6%   | 6%   | 6%   | 6%   | 6%                 |
| Criminal Code Traffic                          | 16%          | 18%            | 18%         | 14%                        | 15%         | 16%         | 16%  | 16%  | 16%  | 17%  | 18%                |
| Federal Statute                                | 9%           | 10%            | 10%         | 12%                        | 12%         | 11%         | 12%  | 12%  | 12%  | 11%  | 10%                |
| Total                                          | 100%         | 100%           | 100%        | 100%                       | 100%        | 100%        | 100% | 100% | 100% | 100% | 100%               |