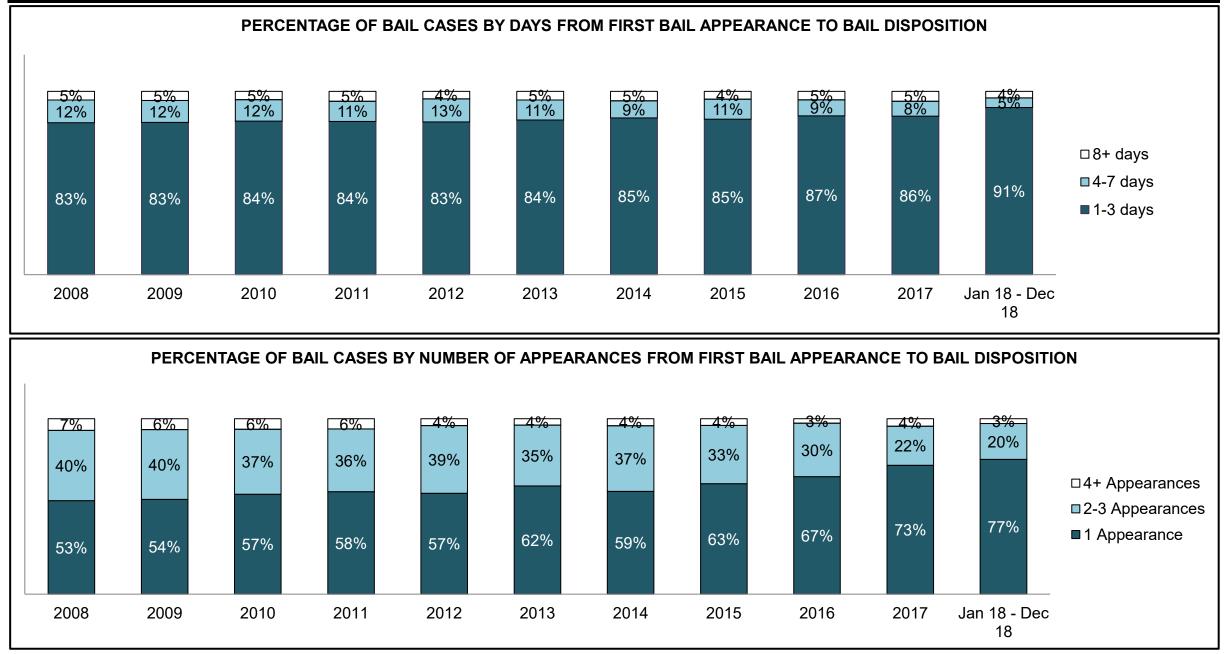

416                |  |  |
| Administration of Justice                   | 177                                        | 205  | 225  | 185  | 219  | 213  | 247  | 257  | 299  | 346  | 649                |  |  |
| Other Criminal Code                         | 93                                         | 74   | 92   | 90   | 103  | 76   | 74   | 75   | 103  | 83   | 127                |  |  |
| Criminal Code Traffic                       | 196                                        | 157  | 120  | 81   | 118  | 99   | 124  | 133  | 115  | 106  | 105                |  |  |
| Federal Statute                             | 287                                        | 286  | 235  | 144  | 140  | 203  | 138  | 144  | 115  | 53   | 59                 |  |  |

SUDBURY DASHBOARD



SUDBURY DASHBOARD



SUDBURY DASHBOARD



SUDBURY DASHBOARD



| Cases Disposed <sup>8</sup> by Phase and P | ercentage of | In-Custody | y <sup>11</sup> , Out-of-0 | Custody <sup>12</sup> Ca | ases at Cas | e Dispositio | on    |       |       |       |                    |
|--------------------------------------------|--------------|------------|----------------------------|--------------------------|-------------|--------------|-------|-------|-------|-------|--------------------|
| Phases                                     | 2008         | 2009       | 2010                       | 2011                     | 2012        | 2013         | 2014  | 2015  | 2016  | 2017  | Jan 18 -<br>Dec 18 |
| At Trial With Trial                        | 146          | 157        | 151                        | 129