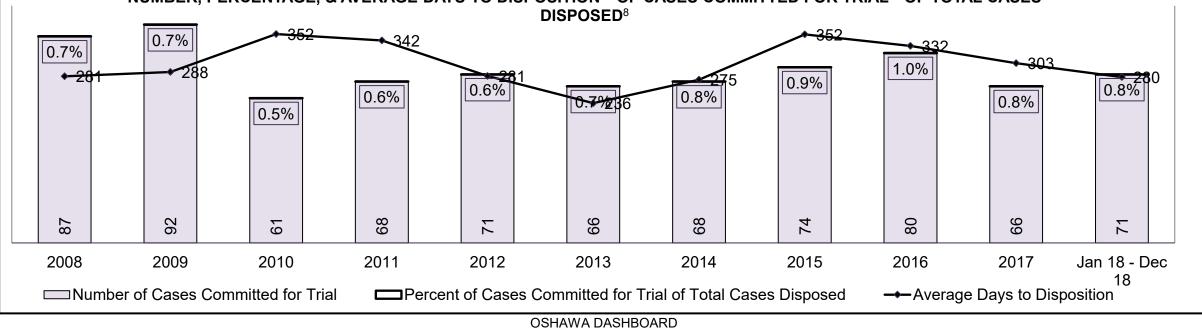

CENTRAL EAST DASHBOARD

CENTRAL EAST DASHBOARD

| Percentage of Cases Disposed <sup>8</sup> A | Percentage of Cases Disposed <sup>8</sup> At Trial Without Trial (Collapse Rate At Trial <sup>2</sup> ) by Offence Group At Disposition |      |      |      |      |      |      |      |      |      |                 |  |
|---------------------------------------------|-----------------------------------------------------------------------------------------------------------------------------------------|------|------|------|------|------|------|------|------|------|-----------------|--|
| Offence Group at Disposition <sup>14</sup>  | 2008                                                                                                                                    | 2009 | 2010 | 2011 | 2012 | 2013 | 2014 | 2015 | 2016 | 2017 | Jan 18 - Dec 18 |  |
| Crimes Against The Person                   | 37%                                                                                                                                     | 34%  | 34%  | 38%  | 36%  | 36%  | 35%  | 33%  | 34%  | 34%  | 33%             |  |
| Crimes Against Property                     | 12%                                                                                                                                     | 11%  | 12%  | 12%  | 11%  | 12%  | 13%  | 11%  | 12%  | 11%  | 9%              |  |
| Administration of Justice                   | 12%                                                                                                                                     | 11%  | 11%  | 11%  | 10%  | 11%  | 10%  | 11%  | 11%  | 8%   | 10%             |  |
| Other Criminal Code                         | 6%                                                                                                                                      | 5%   | 5%   | 5%   | 6%   | 6%   | 5%   | 6%   | 5%   | 6%   | 7%              |  |
| Criminal Code Traffic                       | 25%                                                                                                                                     | 28%  | 28%  | 24%  | 25%  | 25%  | 27%  | 26%  | 27%  | 31%  | 31%             |  |
| Federal Statute                             | 8%                                                                                                                                      | 10%  | 9%   | 10%  | 11%  | 10%  | 11%  | 12%  | 11%  | 11%  | 10%             |  |
| Total                                       | 100%                                                                                                                                    | 100% | 100% | 100% | 100% | 100% | 100% | 100% | 100% | 100% | 100%            |  |

BARRIE DASHBOARD

BARRIE DASHBOARD

| Percentage of Cases Disposed <sup>8</sup> At | Percentage of Cases Disposed <sup>8</sup> At Trial Without Trial (Collapse Rate At Trial <sup>2</sup> ) by Offence Group At Disposition |      |      |      |      |      |      |      |      |      |                    |  |
|----------------------------------------------|-----------------------------------------------------------------------------------------------------------------------------------------|------|------|------|------|------|------|------|------|------|--------------------|--|
| Offence Group at Disposition <sup>14</sup>   | 2008                                                                                                                                    | 2009 | 2010 | 2011 | 2012 | 2013 | 2014 | 2015 | 2016 | 2017 | Jan 18 -<br>Dec 18 |  |
| Crimes Against The Person                    | 36%                                                                                                                                     | 34%  | 33%  | 36%  | 35%  | 34%  | 33%  | 32%  | 35%  | 32%  | 30%                |  |
| Crimes Against Property                      | 12%                                                                                                                                     | 13%  | 11%  | 15%  | 14%  | 12%  | 13%  | 12%  | 11%  | 11%  | 10%                |  |
| Administration of Justice                    | 14%                                                                                                                                     | 13%  | 13%  | 10%  | 11%  | 12%  | 9%   | 12%  | 13%  | 9%   | 15%                |  |
| Other Criminal Code                          | 5%                                                                                                                                      | 4%   | 4%   | 5%   | 6%   | 6%   | 5%   | 6%   | 6%   | 7%   | 6%                 |  |
| Criminal Code Traffic                        | 25%                                                                                                                                     | 25%  | 29%  | 24%  | 24%  | 25%  | 28%  | 24%  | 25%  | 27%  | 24%                |  |
| Federal Statute                              | 9%                                                                                                                                      | 10%  | 10%  | 9%   | 11%  | 10%  | 12%  | 14%  | 11%  | 14%  | 15%                |  |
| Total                                        | 100%                                                                                                                                    | 100% | 100% | 100% | 100% | 100% | 100% | 100% | 100% | 100% | 100%               |  |

| Percentage of Cases Disposed <sup>8</sup> At | t Trial With | out Trial (Co | ollapse Rate | e At Trial <sup>2</sup> ) b | y Offence C | Group At Dis | sposition |      |      |      |                    |
|----------------------------------------------|--------------|---------------|--------------|-----------------------------|-------------|--------------|-----------|------|------|------|--------------------|
| Offence Group at Disposition <sup>14</sup>   | 2008         | 2009          | 2010         | 2011                        | 2012        | 2013         | 2014      | 2015 | 2016 | 2017 | Jan 18 -<br>Dec 18 |
| Crimes Against The Person                    | 39%          | 25%           | 30%          | 28%                         | 32%         | 35%          | 38%       | 38%  | 37%  | 38%  | 42%                |
| Crimes Against Property                      | 13%          | 8%            | 12%          | 8%                          | 11%         | 11%          | 9%        | 18%  | 21%  | 17%  | 9%                 |
| Administration of Justice                    | 10%          | 15%           | 12%          | 12%                         | 11%         | 15%          | 10%       | 12%  | 8%   | 13%  | 13%                |
| Other Criminal Code                          | 7%           | 6%            | 4%           | 5%                          | 5%          | 8%           | 3%        | 6%   | 5%   | 3%   | 4%                 |
| Criminal Code Traffic                        | 24%          | 36%           | 37%          | 31%                         | 34%         | 23%          | 28%       | 25%  | 21%  | 21%  | 30%                |
| Federal Statute                              | 7%           | 9%            | 4%           | 16%                         | 7%          | 8%           | 11%       | 1%   | 7%   | 8%   | 1%                 |
| Total                                        | 100%         | 100%          | 100%         | 100%                        | 100%        | 100%         | 100%      | 100% | 100% | 100% | 100%               |