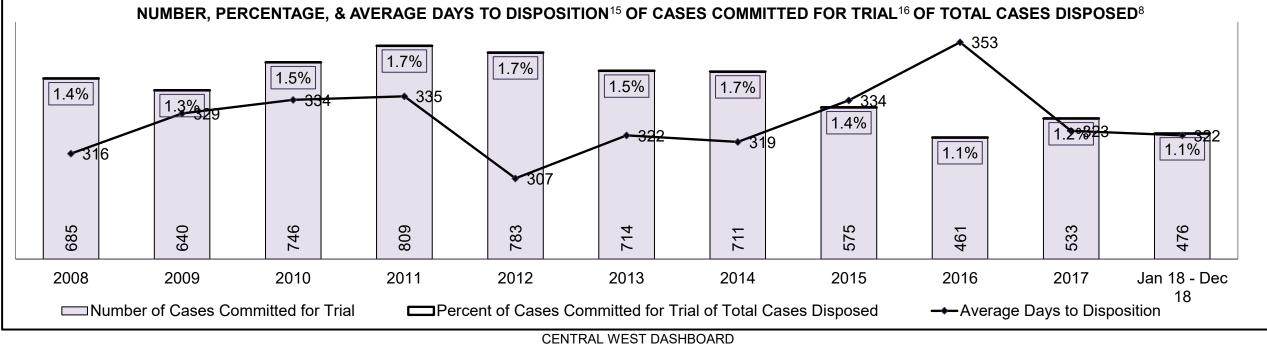

Code Traffic                       | 18%                                                                                                                                    | 21%  | 22%  | 16%  | 18%  | 20%  | 20%  | 21%  | 22%  | 22%  | 22%             |  |
| Federal Statute                             | 9%                                                                                                                                     | 9%   | 10%  | 13%  | 13%  | 12%  | 14%  | 15%  | 16%  | 14%  | 13%             |  |
| Total                                       | 100%                                                                                                                                   | 100% | 100% | 100% | 100% | 100% | 100% | 100% | 100% | 100% | 100%            |  |





### ONTARIO COURT OF JUSTICE CRIMINAL MODERNIZATION COMMITTEE CENTRAL WEST DASHBOARD<sup>19</sup> CASES PENDING AS OF DECEMBER 31, 2018

|                | PERCENTAGE OF PENDING CASES <sup>3</sup> BY PENDING AGE <sup>6</sup> |     |  |
|----------------|----------------------------------------------------------------------|-----|--|
| Brampton       | <b>9% 6% 16% 8%</b> 61%                                              |     |  |
| Brantford      | 3% 3% 13% 7%                                                         | 74% |  |
| Cayuga         | <mark>3%1%</mark> 7% 8%                                              | 81% |  |
| Hamilton       | 3%     4%     15%     11%     67%                                    |     |  |
| Milton         | <b>7% 4% 15% 8%</b> 66%