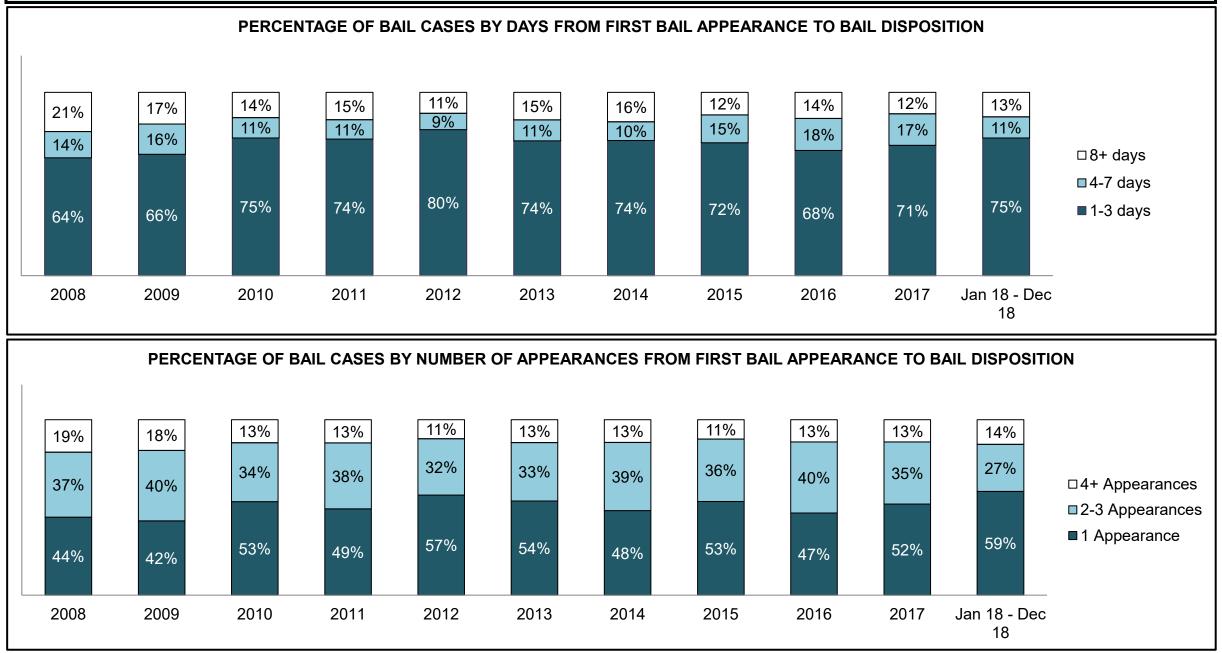

|              |                                            | <b>1</b> - 4 - 4                      | Jan 18 - | Dec 18             |                      | Change from 2014 |
|--------------|--------------------------------------------|---------------------------------------|----------|--------------------|----------------------|------------------|
|              | Keyi                                       | Metric                                | Percent  | Cases <sup>1</sup> | 2014 Cluster Median* | Cluster Median   |
|              | Disposed cases that beg                    | an in the Bail Phase                  | 44.8%    | 94,663             | 44.0%                | 0.8%             |
|              | Bail cases with a bail                     | Total                                 | 60.2%    | 56,992             | 56.6%                | 3.6%             |
|              | outcome (release order                     | Bail Disposition with 1 appearance    | 58.3%    | 33,210             | 51.4%                | 6.8%             |
| Dell         | or detention order)                        | Bail Disposition in 1-3 days          | 74.0%    | 42,178             | 72.5%                | 1.5%             |
| Bail         |                                            | Total                                 | 39.8%    | 37,671             | 43.4%                | -3.6%            |
|              | Bail cases with no bail                    | Case disposition in 1-3 appearances   | 26.1%    | 9,845              | 35.0%                | -8.9%            |
|              | disposition but with a<br>case disposition | Case disposition in 0-3 months        | 68.8%    | 25,903             | 76.5%                | -7.7%            |
|              | case disposition                           | Case disposition rate before trial    | 93.0%    | 35,048             | 90.5%                | 2.5%             |
|              |                                            |                                       |          |                    |                      |                  |
|              | Disposition rate (includes                 | bail cases with case dispositions)    | 88.4%    | 187,060            | 84.3%                | 4.1%             |
| Before Trial | Disposed within 1-3 appe                   | earances (net of bench warrant cases) | 35.4%    | 50,741             | 42.7%                | -7.3%            |
|              | Disposed within 0-3 mon                    | ths (net of bench warrant cases)      | 54.7%    | 78,328             | 61.7%                | -7.0%            |
|              |                                            |                                       |          |                    |                      |                  |
| Trial        | Collapse Rate at Trial <sup>2</sup>        |                                       | 65.6%    | 16,029             | 67.5%                | -1.9%            |

|              | Kay                                     | Matuia                                 | Jan 18  | - Dec 18           | 2014 Baseline           | Change from 2014 Regional |
|--------------|-----------------------------------------|----------------------------------------|---------|--------------------|-------------------------|---------------------------|
|              | Keyi                                    | Metric                                 | Percent | Cases <sup>1</sup> | <b>Regional Median*</b> | Median                    |
|              | Disposed cases that be                  | gan in the Bail Phase                  | 32.3%   | 11,330             | 32.5%                   | -0.2%                     |
|              | Bail cases with a bail                  | Total                                  | 63.9%   | 7,244              | 53.7%                   | 10.2%                     |
|              | outcome (release order                  | Bail Disposition with 1 appearance     | 59.0%   | 4,271              | 52.5%                   | 6.5%                      |
| Deil         | or detention order)                     | Bail Disposition in 1-3 days           | 74.7%   | 5,412              | 72.9%                   | 1.8%                      |
| Bail         |                                         | Total                                  | 36.1%   | 4,086              | 46.3%                   | -10.2%                    |
|              | Bail cases with no bail                 | Case disposition in 1-3 appearances    | 27.1%   | 1,109              | 38.7%                   | -11.6%                    |
|              | disposition but with a case disposition | Case disposition in 0-3 months         | 69.3%   | 2,833              | 79.1%                   | -9.8%                     |
|              | case disposition                        | Case disposition rate before trial     | 93.2%   | 3,810              | 92.8%                   | 0.4%                      |
|              |                                         |                                        |         |                    |                         |                           |
|              | Disposition rate (include               | es bail cases with case dispositions)  | 89.0%   | 31,231             | 88.7%                   | 0.3%                      |
| Before Trial | Disposed within 1-3 app                 | pearances (net of bench warrant cases) | 39.0%   | 9,740              | 46.0%                   | -7.0%                     |
|              | Disposed within 0-3 mo                  | nths (net of bench warrant cases)      | 53.9%   | 13,451             | 60.7%                   | -6.8%                     |
|              |                                         |                                        |         |                    |                         |                           |
| Trial        | Collapse Rate at Trial <sup>2</sup>     |                                        | 61.6%   | 2,385              | 62.3%                   | -0.7%                     |

|              |                                         | M. ( ).                                | Jan 18 -                                                                                                                                                                                                                                                                                                               | - Dec 18           |                                  | Change from 2014 |
|--------------|-----------------------------------------|----------------------------------------|------------------------------------------------------------------------------------------------------------------------------------------------------------------------------------------------------------------------------------------------------------------------------------------------------------------------|--------------------|----------------------------------|------------------|
|              | Keyl                                    | Metric                                 | Percent                                                                                                                                                                                                                                                                                                                | Cases <sup>1</sup> | 2014 Cluster Median <sup>*</sup> | Cluster Median   |
|              | Disposed cases that be                  | gan in the Bail Phase                  | 30.6%                                                                                                                                                                                                                                                                                                                  | 2,328              | 48.0%                            | -17.4%           |
|              | Bail cases with a bail                  | Total                                  | 61.7%                                                                                                                                                                                                                                                                                                                  | 1,437              | 56.0%                            | 5.7%             |
|              | outcome (release order                  | Bail Disposition with 1 appearance     | 60.1%                                                                                                                                                                                                                                                                                                                  | 864                | 47.7%                            | 12.4%            |
| Dell         | or detention order)                     | Bail Disposition in 1-3 days           | 30.6%   2,328   48.0%     61.7%   1,437   56.0%     earance   60.1%   864   47.7%     77.5%   1,113   70.6%     38.3%   891   44.0%     earances   20.4%   182   35.1%     onths   60.8%   542   77.2%     e trial   89.3%   796   90.7%     ositions)   89.3%   6,791   83.6%     rant cases)   38.5%   2,031   39.1% | 70.6%              | 6.9%                             |                  |
|              |                                         | Total                                  | 38.3%                                                                                                                                                                                                                                                                                                                  | 891                | 44.0%                            | -5.7%            |
|              | Bail cases with no bail                 | Case disposition in 1-3 appearances    | 20.4%                                                                                                                                                                                                                                                                                                                  | 182                | 35.1%                            | -14.7%           |
|              | disposition but with a case disposition | Case disposition in 0-3 months         | 60.8%                                                                                                                                                                                                                                                                                                                  | 542                | 77.2%                            | -16.4%           |
|              | case disposition                        | Case disposition rate before trial     | 89.3%                                                                                                                                                                                                                                                                                                                  | 796                | 90.7%                            | -1.3%            |
|              |                                         |                                        |                                                                                                                                                                                                                                                                                                                        |                    |                                  |                  |
|              | Disposition rate (include               | es bail cases with case dispositions)  | 89.3%                                                                                                                                                                                                                                                                                                                  | 6,791              | 83.6%                            | 5.7%             |
| Before Trial | Disposed within 1-3 app                 | pearances (net of bench warrant cases) | 38.5%                                                                                                                                                                                                                                                                                                                  | 2,031              | 39.1%                            | -0.7%            |
|              | Disposed within 0-3 mo                  | nths (net of bench warrant cases)      | 53.5%                                                                                                                                                                                                                                                                                                                  | 2,825              | 60.6%                            | -7.1%            |
|              |                                         |                                        |                                                                                                                                                                                                                                                                                                                        |                    |                                  |                  |
| Trial        | Collapse Rate at Trial <sup>2</sup>     |                                        | 65.1%                                                                                                                                                                                                                                                                                                                  | 529                | 71.0%                            | -5.9%            |

|                      |                                         |                                        | Jan 18                                                                                                                                                                                                                                                                                                                                                                                                                                     | - Dec 18           |                                  | Change from 2014 |
|----------------------|-----------------------------------------|----------------------------------------|--------------------------------------------------------------------------------------------------------------------------------------------------------------------------------------------------------------------------------------------------------------------------------------------------------------------------------------------------------------------------------------------------------------------------------------------|--------------------|----------------------------------|------------------|
|                      | Keyi                                    | Metric                                 | Percent                                                                                                                                                                                                                                                                                                                                                                                                                                    | Cases <sup>1</sup> | 2014 Cluster Median <sup>*</sup> | Cluster Median   |
|                      | Disposed cases that be                  | gan in the Bail Phase                  | 22.0%                                                                                                                                                                                                                                                                                                                                                                                                                                      | 222                | 33.5%                            | -11.5%           |
|                      | Bail cases with a bail                  | Total                                  | 59.0%                                                                                                                                                                                                                                                                                                                                                                                                                                      | 131                | 50.7%                            | 8.3%             |
|                      | outcome (release order                  | Bail Disposition with 1 appearance     | 61.1%                                                                                                                                                                                                                                                                                                                                                                                                                                      | 80                 | 52.9%                            | 8.2%             |
| Dell                 | or detention order)                     | Bail Disposition in 1-3 days           | hase   22.0%   222   33.5%     59.0%   131   50.7%     with 1 appearance   61.1%   80   52.9%     in 1-3 days   81.7%   107   73.8%     41.0%   91   49.3%     n in 1-3 appearances   34.1%   31   33.4%     n in 0-3 months   68.1%   62   77.3%     n rate before trial   95.6%   87   91.8%     n case dispositions)   91.1%   917   85.7%     f bench warrant cases)   47.1%   375   47.2%     ch warrant cases)   51.9%   413   62.6% | 73.8%              | 7.9%                             |                  |
|                      |                                         | Total                                  | 41.0%                                                                                                                                                                                                                                                                                                                                                                                                                                      | 91                 | 49.3%                            | -8.3%            |
|                      | Bail cases with no bail                 | Case disposition in 1-3 appearances    | 34.1%                                                                                                                                                                                                                                                                                                                                                                                                                                      | 31                 | 33.4%                            | 0.7%             |
|                      | disposition but with a case disposition | Case disposition in 0-3 months         | 68.1%                                                                                                                                                                                                                                                                                                                                                                                                                                      | 62                 | 77.3%                            | -9.2%            |
|                      | case disposition                        | Case disposition rate before trial     | 95.6%                                                                                                                                                                                                                                                                                                                                                                                                                                      | 87                 | 91.8%                            | 3.8%             |
|                      | -                                       | ·                                      |                                                                                                                                                                                                                                                                                                                                                                                                                                            |                    |                                  |                  |
|                      | Disposition rate (include               | es bail cases with case dispositions)  | 91.1%                                                                                                                                                                                                                                                                                                                                                                                                                                      | 917                | 85.7%                            | 5.4%             |
| Bail<br>Before Trial | Disposed within 1-3 app                 | bearances (net of bench warrant cases) | 47.1%                                                                                                                                                                                                                                                                                                                                                                                                                                      | 375                | 47.2%                            | -0.1%            |
|                      | Disposed within 0-3 mo                  | nths (net of bench warrant cases)      | 51.9%                                                                                                                                                                                                                                                                                                                                                                                                                                      | 413                | 62.6%                            | -10.7%           |
|                      |                                         |                                        |                                                                                                                                                                                                                                                                                                                                                                                                                                            |                    |                                  |                  |
| Trial                | Collapse Rate at Trial <sup>2</sup>     |                                        | 64.4%                                                                                                                                                                                                                                                                                                                                                                                                                                      | 58                 | 66.9%                            | -2.5%            |

|                        | K                                       |                                        | Jan 18  | - Dec 18           |                      | Change from 2014 |
|------------------------|-----------------------------------------|----------------------------------------|---------|--------------------|----------------------|------------------|
|                        | Keyl                                    | Metric                                 | Percent | Cases <sup>1</sup> | 2014 Cluster Median* | Cluster Median   |
|                        | Disposed cases that be                  | gan in the Bail Phase                  | 38.4%   | 389                | 33.5%                | 4.9%             |
|                        | Bail cases with a bail                  | Total                                  | 59.6%   | 232                | 50.7%                | 9.0%             |
|                        | outcome (release order                  | Bail Disposition with 1 appearance     | 65.5%   | 152                | 52.9%                | 12.6%            |
| Dell                   | or detention order)                     | Bail Disposition in 1-3 days           | 80.6%   | 187                | 73.8%                | 6.8%             |
|                        |                                         | Total                                  | 40.4%   | 157                | 49.3%                | -9.0%            |
|                        | Bail cases with no bail                 | Case disposition in 1-3 appearances    | 28.0%   | 44                 | 33.4%                | -5.3%            |
|                        | disposition but with a case disposition | Case disposition in 0-3 months         | 73.9%   | 116                | 77.3%                | -3.4%            |
|                        | case disposition                        | Case disposition rate before trial     | 96.2%   | 151                | 91.8%                | 4.3%             |
|                        |                                         |                                        |         |                    |                      |                  |
|                        | Disposition rate (include               | es bail cases with case dispositions)  | 93.4%   | 945                | 85.7%                | 7.7%             |
| Before Trial           | Disposed within 1-3 app                 | pearances (net of bench warrant cases) | 36.4%   | 309                | 47.2%                | -10.9%           |
| Disposed within 0-3 mo |                                         | nths (net of bench warrant cases)      | 49.9%   | 424                | 62.6%                | -12.7%           |
|                        |                                         |                                        |         |                    |                      |                  |
| Trial                  | Collapse Rate at Trial <sup>2</sup>     |                                        | 43.3%   | 29                 | 66.9%                | -23.6%           |