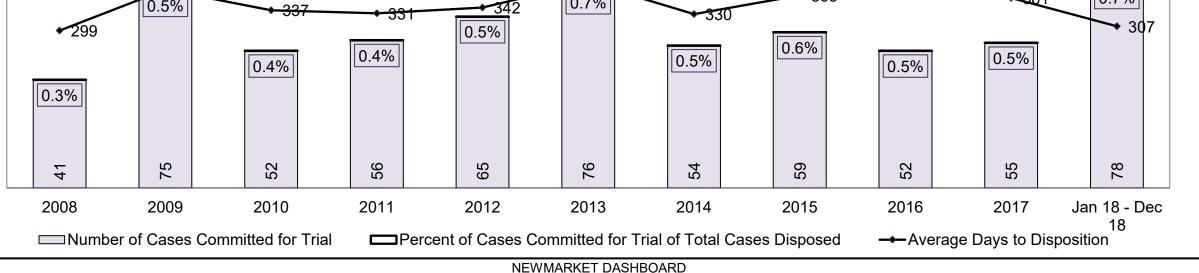

%   | 5%   | 6%   | 5%   | 7%   | 7%   | 7%   | 5%   | 5%   | 7%                 |
| Criminal Code Traffic                                                                                                                   | 30%  | 32%  | 30%  | 27%  | 28%  | 25%  | 29%  | 30%  | 33%  | 36%  | 39%                |
| Federal Statute                                                                                                                         | 8%   | 11%  | 10%  | 9%   | 10%  | 9%   | 10%  | 11%  | 10%  | 10%  | 10%                |
| Total                                                                                                                                   | 100% | 100% | 100% | 100% | 100% | 100% | 100% | 100% | 100% | 100% | 100%               |

NEWMARKET DASHBOARD





#### ONTARIO COURT OF JUSTICE CRIMINAL MODERNIZATION COMMITTEE NEWMARKET DASHBOARD<sup>19</sup> CASES PENDING AS OF DECEMBER 31, 2018



| Pending Cases <sup>3</sup> by Pending Age <sup>6</sup> and Percentage of Pending Cases In-Custody <sup>17</sup> and Out-of-Custody <sup>18</sup> |                |              |              |             |            |       |  |  |  |
|--------------------------------------------------------------------------------------------------------------------------------------------------|----------------|--------------|--------------|-------------|------------|-------|--|--|--|
| Court Location                                                                                                                                   | Over 18 months | 15-18 months |