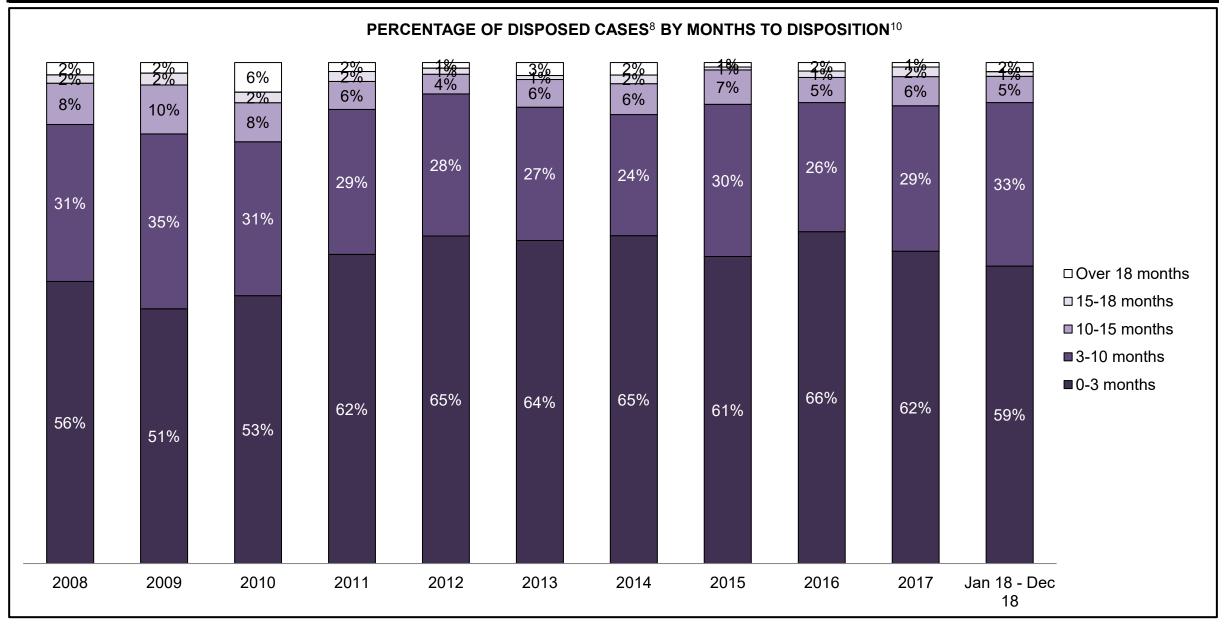

| 103  | 120  | 96   | 110                |
| Crimes Against Property                     | 115  | 98   | 84   | 55   | 72   | 59   | 73   | 62   | 51   | 89   | 86                 |
| Administration of Justice                   | 94   | 70   | 53   | 42   | 48   | 32   | 45   | 55   | 48   | 55   | 76                 |
| Other Criminal Code                         | 41   | 34   | 35   | 35   | 30   | 39   | 32   | 23   | 27   | 21   | 16                 |
| Criminal Code Traffic                       | 145  | 145  | 43   | 49   | 51   | 33   | 55   | 37   | 31   | 26   | 50                 |
| Federal Statute                             | 80   | 53   | 67   | 71   | 80   | 84   | 77   | 37   | 46   | 52   | 50                 |

SIMCOE DASHBOARD



SIMCOE DASHBOARD



SIMCOE DASHBOARD



SIMCOE DASHBOARD



| Cases Disposed <sup>8</sup> by Phase and | Percentage of | In-Custody | y <sup>11</sup> , Out-of-C | Custody <sup>12</sup> Ca | ases at Cas | e Dispositio | on   |      |      |      |                    |
|------------------------------------------|---------------|------------|----------------------------|--------------------------|-------------|--------------|------|------|------|------|--------------------|
| Phases                                   | 2008          | 2009       | 2010                       | 2011                     | 2012        | 2013         | 2014 | 2015 | 2016 | 2017 | Jan 18 -<br>Dec 18 |
| At Trial With Trial                      | 33            | 36         | 38                         | 33                       | 32          | 16