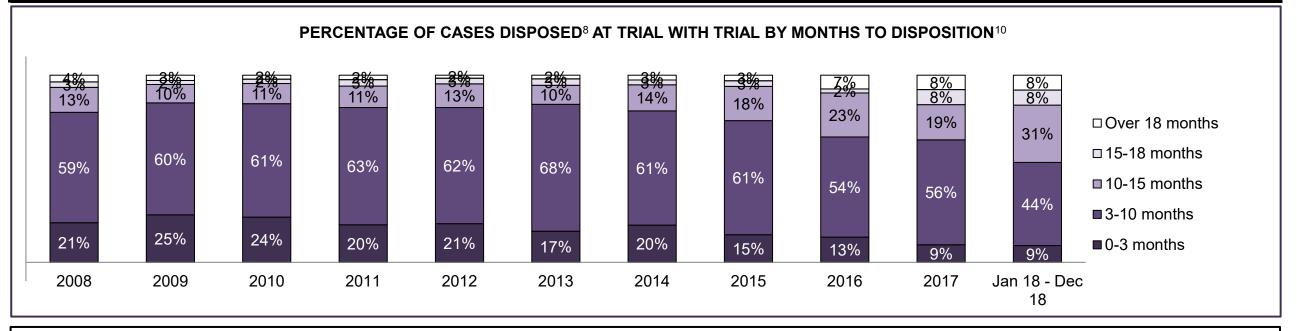

PROVINCIAL DASHBOARD DECEMBER 31, 2018

| Cases Disposed <sup>8</sup> by Phase and Pe | rcentage of In- | Custody <sup>11</sup> , | Out-of-Custo | ody <sup>12</sup> Cases | at Case Disp | osition |         |         |         |         |                    |
|---------------------------------------------|-----------------|-------------------------|--------------|-------------------------|--------------|---------|---------|---------|---------|---------|--------------------|
| Phases                                      | 2008            | 2009                    | 2010         | 2011                    | 2012         | 2013    | 2014    | 2015    | 2016    | 2017    | Jan 18 -<br>Dec 18 |
| At Trial With Trial                         | 14,924          | 14,281                  | 13,333       | 12,913                  | 12,507       | 11,635  | 10,711  | 9,759   | 9,325   | 9,209   | 8,399              |
| In-Custody                                  | 13%             | 14%                     | 16%          | 15%                     | 17%          | 16%     | 15%     | 15%     | 14%     | 14%     | 12%                |
| Out-of-Custody                              | 87%             | 86%                     | 84%          | 85%                     | 83%          | 84%     | 85%     | 85%     | 86%     | 86%     | 88%                |
| At Trial Without Trial                      | 38,567          | 37,885                  | 35,859       | 31,139                  | 27,205       | 25,048  | 22,226  | 19,582  | 18,371  | 17,471  | 16,029             |
| In-Custody                                  | 13%             | 13%                     | 13%          | 14%                     | 15%          | 15%     | 14%     | 14%     | 14%     | 14%     | 13%                |
| Out-of-Custody                              | 87%             | 87%                     | 87%          | 86%                     | 85%          | 85%     | 86%     | 86%     | 86%     | 86%     | 87%                |
| Before Trial                                | 216,849         | 217,749                 | 225,025      | 212,794                 | 207,335      | 194,998 | 177,161 | 175,908 | 179,464 | 187,457 | 187,060            |
| In-Custody                                  | 26%             | 24%                     | 22%          | 22%                     | 23%          | 23%     | 22%     | 23%     | 23%     | 22%     | 20%                |
| Out-of-Custody                              | 74%             | 76%                     | 78%          | 78%                     | 77%          | 77%     | 78%     | 77%     | 77%     | 78%     | 80%                |

| Percentage of Cases Disposed <sup>8</sup> At 1 | rial Without | : Trial (Colla | pse Rate At | Trial <sup>2</sup> ) by Of | fence Group | At Disposit | ion  |      |      |      |                    |
|------------------------------------------------|--------------|----------------|-------------|----------------------------|-------------|-------------|------|------|------|------|--------------------|
| Offence Group at Disposition <sup>14</sup>     | 2008         | 2009           | 2010        | 2011                       | 2012        | 2013        | 2014 | 2015 | 2016 | 2017 | Jan 18 -<br>Dec 18 |
| Crimes Against The Person                      | 41%          | 40%            | 40%         | 42%                        | 43%         | 42%         | 42%  | 41%  | 43%  | 44%  | 44%                |
| Crimes Against Property                        | 13%          | 13%            | 13%         | 12%                        | 11%         | 12%         | 11%  | 11%  | 10%  | 10%  | 10%                |
| Administration of Justice                      | 14%          | 14%            | 13%         | 13%                        | 13%         | 13%         | 12%  | 13%  | 13%  | 12%  | 12%                |
| Other Criminal Code                            | 6%           | 6%             | 6%          | 6%                         | 6%          | 6%          | 6%   | 6%   | 6%   | 6%   | 6%                 |
| Criminal Code Traffic                          | 16%          | 18%            | 18%         | 14%                        | 15%         | 16%         | 16%  | 16%  | 16%  | 17%  | 18%                |
| Federal Statute                                | 9%           | 10%            | 10%         | 12%                        | 12%         | 11%         | 12%  | 12%  | 12%  | 11%  | 10%                |
| Total                                          | 100%         | 100%           | 100%        | 100%                       | 100%        | 100%        | 100% | 100% | 100% | 100% | 100%               |