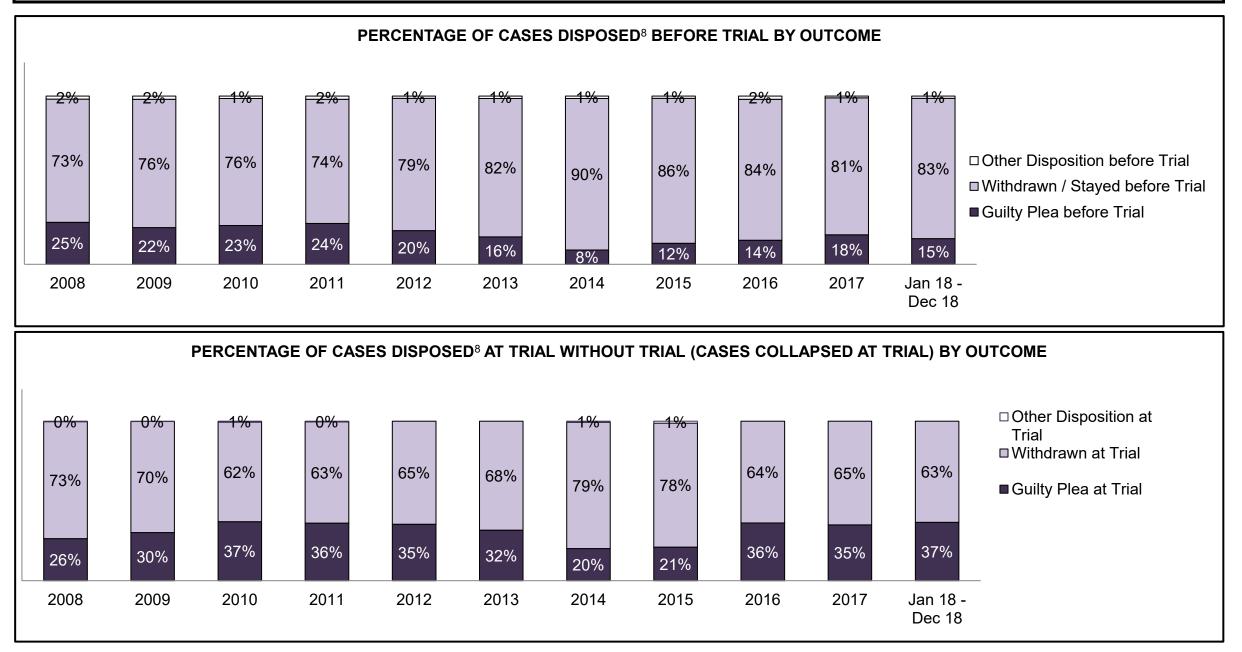

PROVINCIAL DASHBOARD DECEMBER 31, 2018

| Cases Disposed <sup>8</sup> by Phase and Pe | rcentage of In- | Custody <sup>11</sup> , | Out-of-Custo | ody <sup>12</sup> Cases | at Case Disp | osition |         |         |         |         |                    |
|---------------------------------------------|-----------------|-------------------------|--------------|-------------------------|--------------|---------|---------|---------|---------|---------|--------------------|
| Phases                                      | 2008            | 2009                    | 2010         | 2011                    | 2012         | 2013    | 2014    | 2015    | 2016    | 2017    | Jan 18 -<br>Dec 18 |
| At Trial With Trial                         | 14,924          | 14,281                  | 13,333       | 12,913                  | 12,507       | 11,635  | 10,711  | 9,759   | 9,325   | 9,209   | 8,399              |
| In-Custody                                  | 13%             | 14%                     | 16%          | 15%                     | 17%          | 16%     | 15%     | 15%     | 14%     | 14%     | 12%                |
| Out-of-Custody                              | 87%             | 86%                     | 84%          | 85%                     | 83%          | 84%     | 85%     | 85%     | 86%     | 86%     | 88%                |
| At Trial Without Trial                      | 38,567          | 37,885                  | 35,859       | 31,139                  | 27,205       | 25,048  | 22,226  | 19,582  | 18,371  | 17,471  | 16,029             |
| In-Custody                                  | 13%             | 13%                     | 13%          | 14%                     | 15%          | 15%     | 14%     | 14%     | 14%     | 14%     | 13%                |
| Out-of-Custody                              | 87%             | 87%                     | 87%          | 86%                     | 85%          | 85%     | 86%     | 86%     | 86%     | 86%     | 87%                |
| Before Trial                                | 216,849         | 217,749                 | 225,025      | 212,794                 | 207,335      | 194,998 | 177,161 | 175,908 | 179,464 | 187,457 | 187,060            |
| In-Custody                                  | 26%             | 24%                     | 22%          | 22%                     | 23%          | 23%     | 22%     | 23%     | 23%     | 22%     | 20%                |
| Out-of-Custody                              | 74%             | 76%                     | 78%          | 78%                     | 77%          | 77%     | 78%     | 77%     | 77%     | 78%     | 80%                |

| Percentage of Cases Disposed <sup>8</sup> At 1 | rial Without | : Trial (Colla | pse Rate At | Trial <sup>2</sup> ) by Of | fence Group | At Disposit | ion  |      |      |      |                    |
|------------------------------------------------|--------------|----------------|-------------|----------------------------|-------------|-------------|------|------|------|------|--------------------|
| Offence Group at Disposition <sup>14</sup>     | 2008         | 2009           | 2010        | 2011                       | 2012        | 2013        | 2014 | 2015 | 2016 | 2017 | Jan 18 -<br>Dec 18 |
| Crimes Against The Person                      | 41%          | 40%            | 40%         | 42%                        | 43%         | 42%         | 42%  | 41%  | 43%  | 44%  | 44%                |
| Crimes Against Property                        | 13%          | 13%            | 13%         | 12%                        | 11%         | 12%         | 11%  | 11%  | 10%  | 10%  | 10%                |
| Administration of Justice                      | 14%          | 14%            | 13%         | 13%                        | 13%         | 13%         | 12%  | 13%  | 13%  | 12%  | 12%                |
| Other Criminal Code                            | 6%           | 6%             | 6%          | 6%                         | 6%          | 6%          | 6%   | 6%   | 6%   | 6%   | 6%                 |
| Criminal Code Traffic                          | 16%          | 18%            | 18%         | 14%                        | 15%         | 16%         | 16%  | 16%  | 16%  | 17%  | 18%                |
| Federal Statute                                | 9%           | 10%            | 10%         | 12%                        | 12%         | 11%         | 12%  | 12%  | 12%  | 11%  | 10%                |
| Total                                          | 100%         | 100%           | 100%        | 100%                       | 100%        | 100%        | 100% | 100% | 100% | 100% | 100%               |