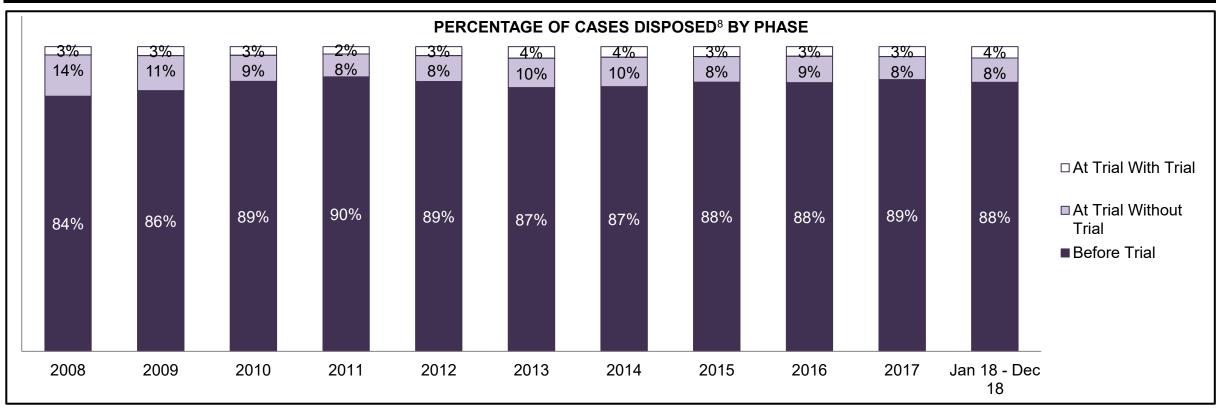

PROVINCIAL DASHBOARD DECEMBER 31, 2018

| Cases Disposed <sup>8</sup> by Phase and Pe | rcentage of In- | Custody <sup>11</sup> , | Out-of-Custo | ody <sup>12</sup> Cases | at Case Disp | osition |         |         |         |         |                    |
|---------------------------------------------|-----------------|-------------------------|--------------|-------------------------|--------------|---------|---------|---------|---------|---------|--------------------|
| Phases                                      | 2008            | 2009                    | 2010         | 2011                    | 2012         | 2013    | 2014    | 2015    | 2016    | 2017    | Jan 18 -<br>Dec 18 |
| At Trial With Trial                         | 14,924          | 14,281                  | 13,333       | 12,913                  | 12,507       | 11,635  | 10,711  | 9,759   | 9,325   | 9,209   | 8,399              |
| In-Custody                                  | 13%             | 14%                     | 16%          | 15%                     | 17%          | 16%     | 15%     | 15%     | 14%     | 14%     | 12%                |
| Out-of-Custody                              | 87%             | 86%                     | 84%          | 85%                     | 83%          | 84%     | 85%     | 85%     | 86%     | 86%     | 88%                |
| At Trial Without Trial                      | 38,567          | 37,885                  | 35,859       | 31,139                  | 27,205       | 25,048  | 22,226  | 19,582  | 18,371  | 17,471  | 16,029             |
| In-Custody                                  | 13%             | 13%                     | 13%          | 14%                     | 15%          | 15%     | 14%     | 14%     | 14%     | 14%     | 13%                |
| Out-of-Custody                              | 87%             | 87%                     | 87%          | 86%                     | 85%          | 85%     | 86%     | 86%     | 86%     | 86%     | 87%                |
| Before Trial                                | 216,849         | 217,749                 | 225,025      | 212,794                 | 207,335      | 194,998 | 177,161 | 175,908 | 179,464 | 187,457 | 187,060            |
| In-Custody                                  | 26%             | 24%                     | 22%          | 22%                     | 23%          | 23%     | 22%     | 23%     | 23%     | 22%     | 20%                |
| Out-of-Custody                              | 74%             | 76%                     | 78%          | 78%                     | 77%          | 77%     | 78%     | 77%     | 77%     | 78%     | 80%                |