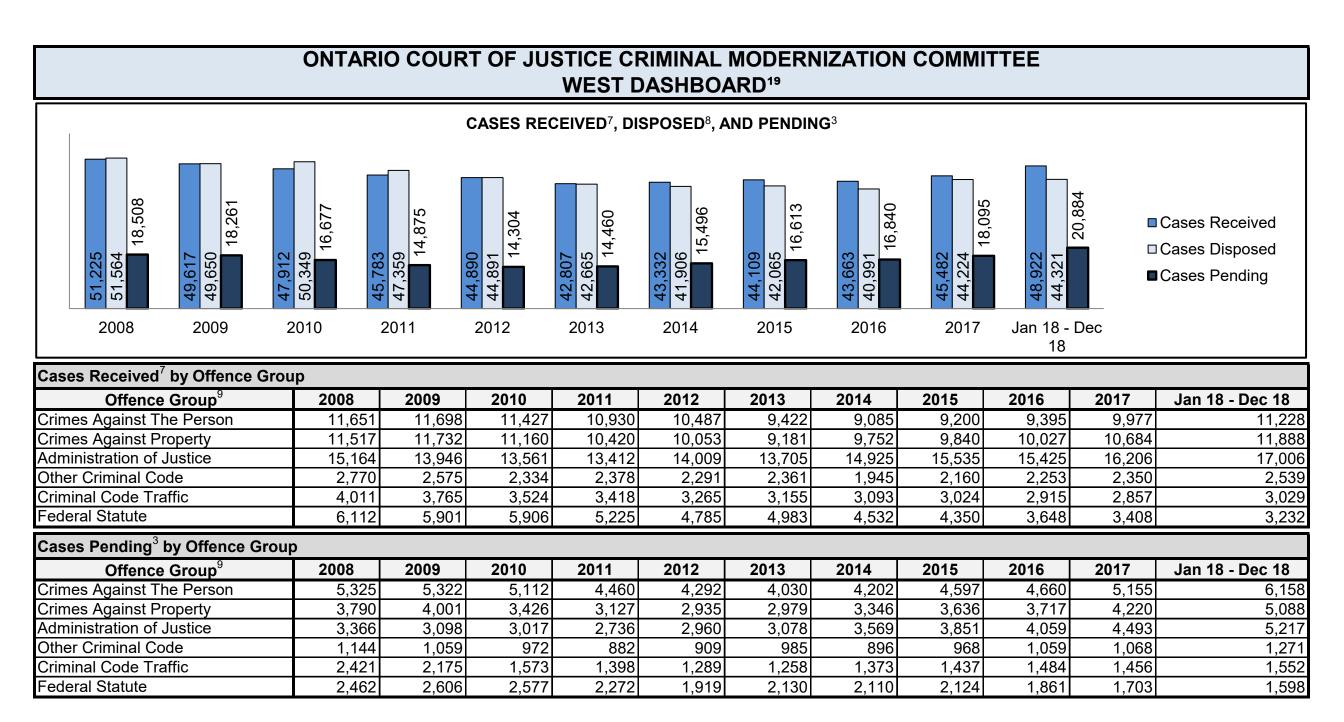

## ONTARIO COURT OF JUSTICE CRIMINAL MODERNIZATION COMMITTEE CENTRAL EAST DASHBOARD<sup>19</sup> CASES PENDING AS OF DECEMBER 31, 2018

| Pending Cases <sup>3</sup> by Pendir | ng Age <sup>6</sup> and Percent | age of Pen      | ding Cases      | In-Custody     | <sup>17</sup> and Out-o | of-Custody <sup>18</sup> |
|--------------------------------------|---------------------------------|-----------------|-----------------|----------------|-------------------------|--------------------------|
| Location                             | Over 18<br>months               | 15-18<br>months | 10-15<br>months | 8-10<br>months | 0-8<br>months           | Total                    |
| CENTRAL EAST                         | 866                             | 834             | 2,609           | 1,357          | 12,633                  | 18,299                   |
| In-Custody                           | 6%                              | 5%              | 7%              | 9%             | 10%                     | 9%                       |
| Out-of-Custody                       | 94%                             | 95%             | 93%             | 91%            | 90%                     | 91%                      |
| Barrie                               | 200                             | 228             | 520             | 305            | 2,920                   | 4,173                    |
| Bracebridge                          | 16                              | 24              | 62              | 42             | 326                     | 470                      |
| Cobourg                              | 16                              | 22              | 48              | 44             | 379                     | 509                      |
| Lindsay                              | 35                              | 52              | 102             | 66             | 563                     | 818                      |
| Newmarket                            | 401                             | 294             | 917             | 507            | 4,011                   | 6,130                    |
| Orillia                              | 18                              | 21              | 89              | 44             | 514                     | 686                      |
| Oshawa                               | 126                             | 162             | 708             | 262            | 2,793                   | 4,051                    |
| Peterborough                         | 54                              | 31              | 163             | 87             | 1,127                   | 1,462                    |