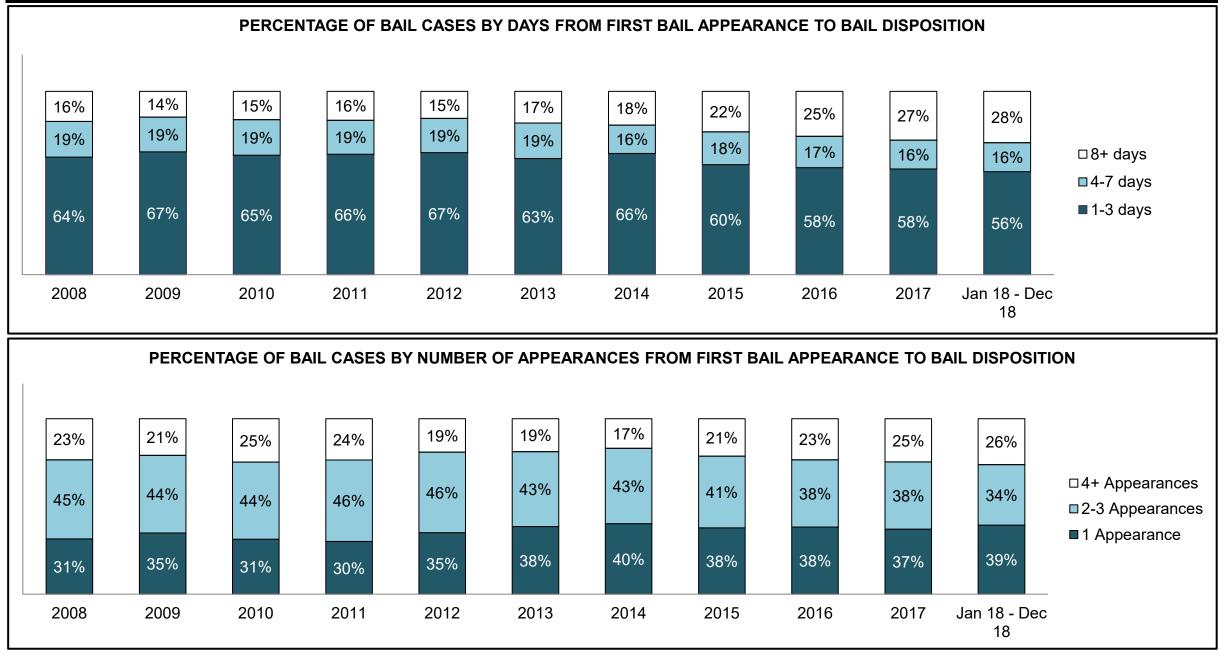

|
| Administration of Justice                   | 706                                        | 713   | 625   | 697   | 677   | 728   | 703   | 982   | 1,035 | 969   | 1,178              |
| Other Criminal Code                         | 200                                        | 188   | 210   | 194   | 229   | 219   | 229   | 250   | 201   | 191   | 201                |
| Criminal Code Traffic                       | 461                                        | 459   | 303   | 329   | 338   | 318   | 341   | 349   | 375   | 298   | 334                |
| Federal Statute                             | 705                                        | 771   | 802   | 693   | 692   | 616   | 561   | 626   | 626   | 657   | 671                |

HAMILTON DASHBOARD



HAMILTON DASHBOARD



HAMILTON DASHBOARD



HAMILTON DASHBOARD



| Cases Disposed <sup>8</sup> by Phase and | Percentage of | In-Custody | y <sup>11</sup> , Out-of-C | Custody <sup>12</sup> Ca | ases at Cas | e Dispositio | on    |       |       |       |                    |
|------------------------------------------|---------------|------------|----------------------------|--------------------------|-------------|--------------|-------|-------|-------|-------|--------------------|
| Phases                                   | 2008          | 2009       | 2010                       | 2011                     | 2012        | 2013         | 2014  | 2015  | 2016  | 2017  | Jan 18 -<br>Dec 18 |
| At Trial With Trial                      | 300           | 270        | 340                        | 376