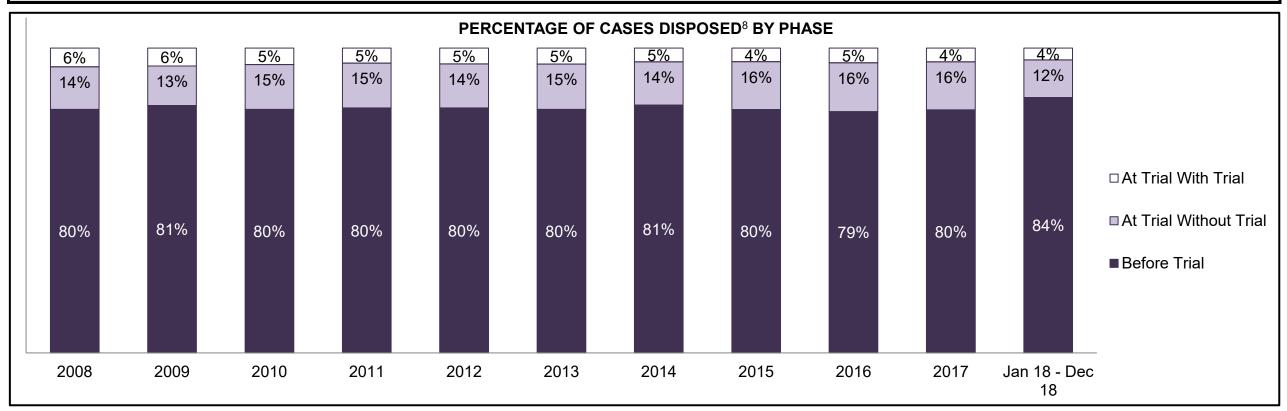

PROVINCIAL DASHBOARD DECEMBER 31, 2018

| Cases Disposed <sup>8</sup> by Phase and Pe | rcentage of In- | Custody <sup>11</sup> , | Out-of-Custo | ody <sup>12</sup> Cases | at Case Disp | osition |         |         |         |         |                    |
|---------------------------------------------|-----------------|-------------------------|--------------|-------------------------|--------------|---------|---------|---------|---------|---------|--------------------|
| Phases                                      | 2008            | 2009                    | 2010         | 2011                    | 2012         | 2013    | 2014    | 2015    | 2016    | 2017    | Jan 18 -<br>Dec 18 |
| At Trial With Trial                         | 14,924          | 14,281                  | 13,333       | 12,913                  | 12,507       | 11,635  | 10,711  | 9,759   | 9,325   | 9,209   | 8,399              |
| In-Custody                                  | 13%             | 14%                     | 16%          | 15%                     | 17%          | 16%     | 15%     | 15%     | 14%     | 14%     | 12%                |
| Out-of-Custody                              | 87%             | 86%                     | 84%          | 85%                     | 83%          | 84%     | 85%     | 85%     | 86%     | 86%     | 88%                |
| At Trial Without Trial                      | 38,567          | 37,885                  | 35,859       | 31,139                  | 27,205       | 25,048  | 22,226  | 19,582  | 18,371  | 17,471  | 16,029             |
| In-Custody                                  | 13%             | 13%                     | 13%          | 14%                     | 15%          | 15%     | 14%     | 14%     | 14%     | 14%     | 13%                |
| Out-of-Custody                              | 87%             | 87%                     | 87%          | 86%                     | 85%          | 85%     | 86%     | 86%     | 86%     | 86%     | 87%                |
| Before Trial                                | 216,849         | 217,749                 | 225,025      | 212,794                 | 207,335      | 194,998 | 177,161 | 175,908 | 179,464 | 187,457 | 187,060            |
| In-Custody                                  | 26%             | 24%                     | 22%          | 22%                     | 23%          | 23%     | 22%     | 23%     | 23%     | 22%     | 20%                |
| Out-of-Custody                              | 74%             | 76%                     | 78%          | 78%                     | 77%          | 77%     | 78%     | 77%     | 77%     | 78%     | 80%                |