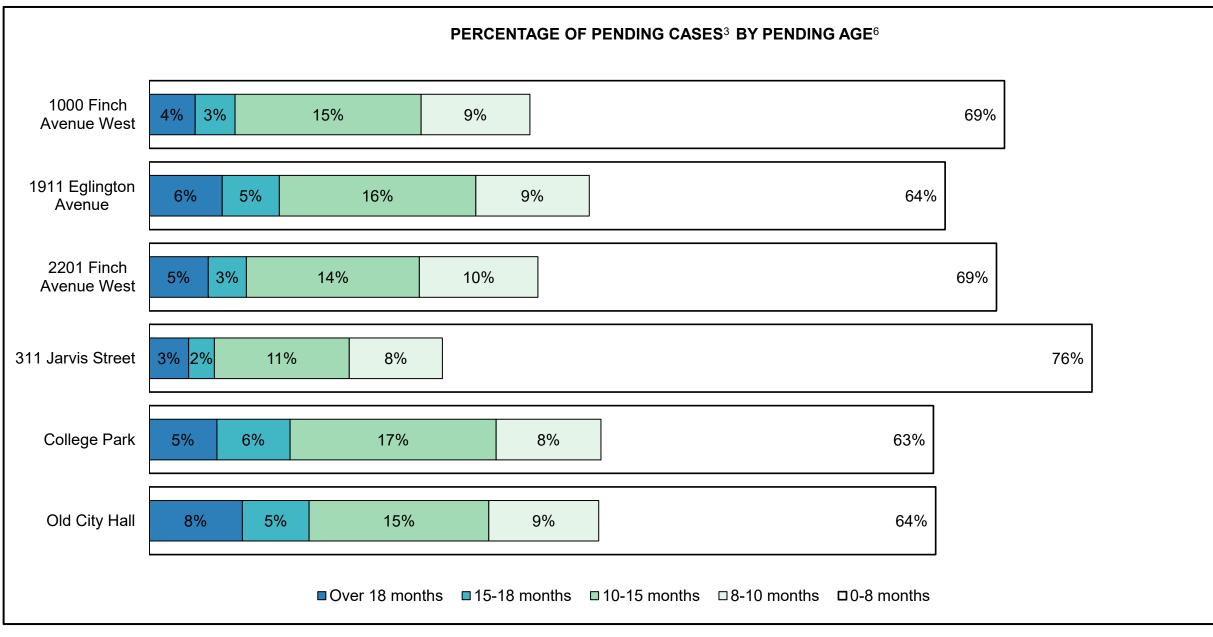

## ONTARIO COURT OF JUSTICE CRIMINAL MODERNIZATION COMMITTEE PROVINCIAL DASHBOARD<sup>19</sup> CASES PENDING AS OF DECEMBER 31, 2018

|                | ending Age <sup>6</sup> and Percenta |              |              | -           |            |         |
|----------------|--------------------------------------|--------------|--------------|-------------|------------|---------|
| Court Region   | Over 18 months                       | 15-18 months | 10-15 months | 8-10 months | 0-8 months | Total   |
| Central East   | 866                                  | 834          | 2,609        | 1,357       | 12,633     | 18,299  |
| In-Custody     | 6%                                   | 5%           | 7%           | 9%          | 10%        | 9%      |
| Out-of-Custody | 94%                                  | 95%          | 93%          | 91%         | 90%        | 91%     |
| Central West   | 1,758                                | 1,287        | 3,832        | 2,151       | 16,729     | 25,757  |
| In-Custody     | 12%                                  | 12%          | 14%          | 14%         | 15%        | 15%     |
| Out-of-Custody | 88%                                  | 88%          | 86%          | 86%         | 85%        | 85%     |
| East           | 715                                  | 543          | 1,710        | 969         | 7,988      | 11,925  |
| In-Custody     | 10%                                  | 12%          | 10%          | 14%         | 18%        | 16%     |
| Out-of-Custody | 90%                                  | 88%          | 90%          | 86%         | 82%        | 84%     |
| North East     | 262                                  | 226          | 910          | 696         | 6,016      | 8,110   |
| In-Custody     | 12%                                  | 8%           | 9%           | 13%         | 14%        | 13%     |
| Out-of-Custody | 88%                                  | 92%          | 91%          | 87%         | 86%        | 87%     |
| North West     | 235                                  | 265          | 718          | 527         | 3,891      | 5,636   |
| In-Custody     | 14%                                  | 18%          | 18%          | 15%         | 18%        | 18%     |
| Out-of-Custody | 86%                                  | 82%          | 82%          | 85%         | 82%        | 82%     |
| Toronto        | 1,219                                | 962          | 3,192        | 1,899       | 13,936     | 21,208  |
| In-Custody     | 16%                                  | 13%          | 13%          | 16%         | 17%        | 16%     |
| Out-of-Custody | 84%                                  | 87%          | 87%          | 84%         | 83%        | 84%     |
| West           | 774                                  | 659          | 2,350        | 1,545       | 15,556     | 20,884  |
| In-Custody     | 9%                                   | 11%          | 10%          | 12%         | 18%        | 16%     |
| Out-of-Custody | 91%                                  | 89%          | 90%          | 88%         | 82%        | 84%     |
| Provincial     | 5,829                                | 4,776        | 15,321       | 9,144       | 76,749     | 111,819 |
| In-Custody     | 11%                                  | 11%          | 11%          | 13%         | 16%        | 14%     |
| Out-of-Custody | 89%                                  | 89%          | 89%          | 87%         | 84%        | 86%     |