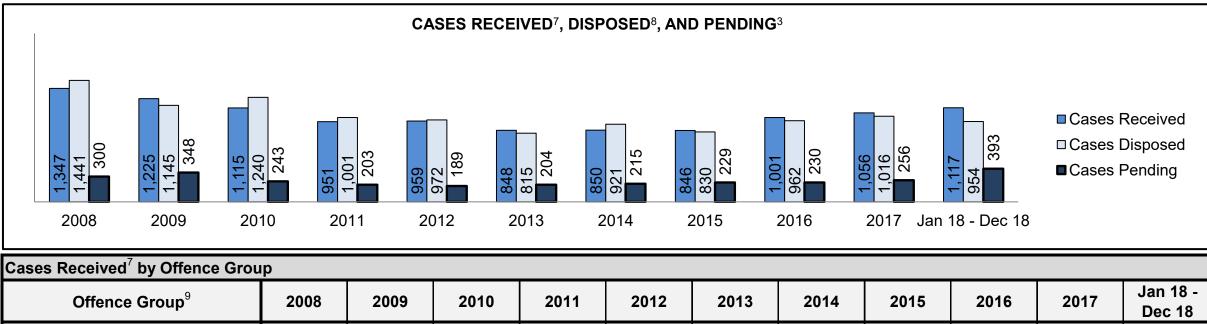

PROVINCIAL DASHBOARD DECEMBER 31, 2018

| Cases Disposed <sup>8</sup> by Phase and Pe | rcentage of In- | Custody <sup>11</sup> , | Out-of-Custo | ody <sup>12</sup> Cases | at Case Disp | osition |         |         |         |         |                    |
|---------------------------------------------|-----------------|-------------------------|--------------|-------------------------|--------------|---------|---------|---------|---------|---------|--------------------|
| Phases                                      | 2008            | 2009                    | 2010         | 2011                    | 2012         | 2013    | 2014    | 2015    | 2016    | 2017    | Jan 18 -<br>Dec 18 |
| At Trial With Trial                         | 14,924          | 14,281                  | 13,333       | 12,913                  | 12,507       | 11,635  | 10,711  | 9,759   | 9,325   | 9,209   | 8,399              |
| In-Custody                                  | 13%             | 14%                     | 16%          | 15%                     | 17%          | 16%     | 15%     | 15%     | 14%     | 14%     | 12%                |
| Out-of-Custody                              | 87%             | 86%                     | 84%          | 85%                     | 83%          | 84%     | 85%     | 85%     | 86%     | 86%     | 88%                |
| At Trial Without Trial                      | 38,567          | 37,885                  | 35,859       | 31,139                  | 27,205       | 25,048  | 22,226  | 19,582  | 18,371  | 17,471  | 16,029             |
| In-Custody                                  | 13%             | 13%                     | 13%          | 14%                     | 15%          | 15%     | 14%     | 14%     | 14%     | 14%     | 13%                |
| Out-of-Custody                              | 87%             | 87%                     | 87%          | 86%                     | 85%          | 85%     | 86%     | 86%     | 86%     | 86%     | 87%                |
| Before Trial                                | 216,849         | 217,749                 | 225,025      | 212,794                 | 207,335      | 194,998 | 177,161 | 175,908 | 179,464 | 187,457 | 187,060            |
| In-Custody                                  | 26%             | 24%                     | 22%          | 22%                     | 23%          | 23%     | 22%     | 23%     | 23%     | 22%     | 20%                |
| Out-of-Custody                              | 74%             | 76%                     | 78%          | 78%                     | 77%          | 77%     | 78%     | 77%     | 77%     | 78%     | 80%                |