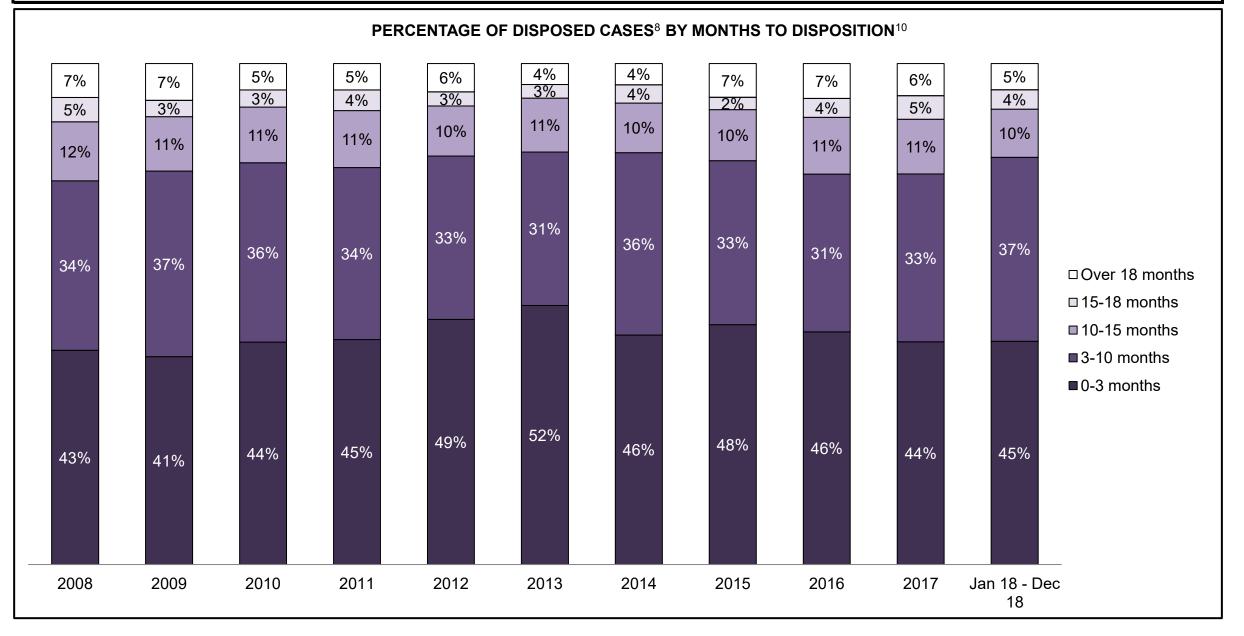

|                    | Cases Pending <sup>3</sup> as of December 31, 2018 | Percent | Cases <sup>1</sup> | Cases in the Pre-Trial<br>Phase <sup>4</sup> | <b>Cases in the Trial</b><br><b>Phase</b> <sup>5</sup> (including<br>preliminary hearing) |
|--------------------|----------------------------------------------------|---------|--------------------|----------------------------------------------|-------------------------------------------------------------------------------------------|
|                    | 0-8 months                                         | 68.6%   | 76,749             | 74,781                                       | 1,968                                                                                     |
| Age of All Pending | 8-10 months                                        | 8.2%    | 9,144              | 7,423                                        | 1,721                                                                                     |
| Cases <sup>6</sup> | 10-15 months                                       | 13.7%   | 15,321             | 9,238                                        | 6,083                                                                                     |
| Cases              | 15-18 months                                       | 4.3%    | 4,776              | 2,273                                        | 2,503                                                                                     |
|                    | Over 18 months                                     | 5.2%    | 5,829              | 2,469                                        | 3,360                                                                                     |
| Total              |                                                    | 100.0%  | 111,819            | 96,184                                       | 15,635                                                                                    |

|                    | Cases Pending <sup>3</sup> as of December 31, 2018 | Percent | Cases <sup>1</sup> | Cases in the Pre-Trial<br>Phase <sup>4</sup> | <b>Cases in the Trial Phase</b> <sup>5</sup> (including preliminary hearing) |
|--------------------|----------------------------------------------------|---------|--------------------|----------------------------------------------|------------------------------------------------------------------------------|
|                    | 0-8 months                                         | 69.0%   | 12,633             | 12,367                                       | 266                                                                          |
| Age of All Pending | 8-10 months                                        | 7.4%    | 1,357              | 1,067                                        | 290                                                                          |
| Cases <sup>6</sup> | 10-15 months                                       | 14.3%   | 2,609              | 1,219                                        | 1,390                                                                        |
| Cases              | 15-18 months                                       | 4.6%    | 834                | 328                                          | 506                                                                          |
|                    | Over 18 months                                     | 4.7%    | 866                | 237                                          | 629                                                                          |
| Total              | 100.0%                                             | 18,299  | 15,218             | 3,081                                        |                                                                              |

|                    | Cases Pending <sup>3</sup> as of December 31, 2018 | Percent | Cases <sup>1</sup> | Cases in the Pre-Trial<br>Phase <sup>4</sup> | Cases in the Trial<br>Phase <sup>5</sup> (including<br>preliminary hearing) |
|--------------------|----------------------------------------------------|---------|--------------------|----------------------------------------------|-----------------------------------------------------------------------------|
|                    | 0-8 months                                         | 70.0%   | 2,920              | 2,854                                        | 66                                                                          |
| Age of All Pending | 8-10 months                                        | 7.3%    | 305                | 268                                          | 37                                                                          |
|                    | 10-15 months                                       | 12.5%   | 520                | 272                                          | 248                                                                         |
| Cases              | 15-18 months                                       | 5.5%    | 228                | 84                                           | 144                                                                         |
|                    | Over 18 months                                     | 4.8%    | 200                | 53                                           | 147                                                                         |
| Total              |                                                    | 100.0%  | 4,173              | 3,531                                        | 642                                                                         |

|                    | Cases Pending <sup>3</sup> as of December 31, 2018 | Percent | Cases <sup>1</sup> | Cases in the Pre-Trial<br>Phase <sup>4</sup> | Cases in the Trial<br>Phase <sup>5</sup> (including<br>preliminary hearing) |
|--------------------|----------------------------------------------------|---------|--------------------|----------------------------------------------|-----------------------------------------------------------------------------|
|                    | 0-8 months                                         | 69.4%   | 326                | 317                                          | 9                                                                           |
| Age of All Pending | 8-10 months                                        | 8.9%    | 42                 | 37                                           | 5                                                                           |
|                    | 10-15 months                                       | 13.2%   | 62                 | 33                                           | 29                                                                          |
| Cases              | 15-18 months                                       | 5.1%    | 24                 | 8                                            | 16                                                                          |
|                    | Over 18 months                                     | 3.4%    | 16                 | 4                                            | 12                                                                          |
| Total              |                                                    | 100.0%  | 470                | 399                                          | 71                                                                          |