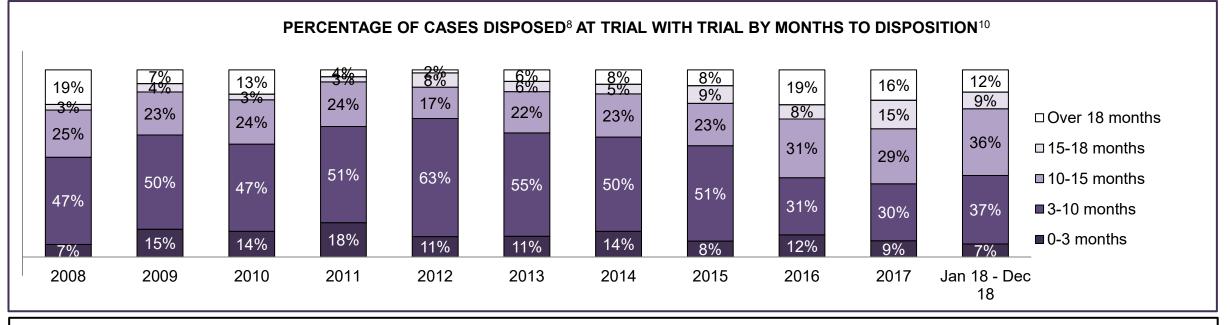

PROVINCIAL DASHBOARD DECEMBER 31, 2018

| Cases Disposed <sup>8</sup> by Phase and Pe | rcentage of In- | Custody <sup>11</sup> , | Out-of-Custo | ody <sup>12</sup> Cases | at Case Disp | osition |         |         |         |         |                    |
|---------------------------------------------|-----------------|-------------------------|--------------|-------------------------|--------------|---------|---------|---------|---------|---------|--------------------|
| Phases                                      | 2008            | 2009                    | 2010         | 2011                    | 2012         | 2013    | 2014    | 2015    | 2016    | 2017    | Jan 18 -<br>Dec 18 |
| At Trial With Trial                         | 14,924          | 14,281                  | 13,333       | 12,913                  | 12,507       | 11,635  | 10,711  | 9,759   | 9,325   | 9,209   | 8,399              |
| In-Custody                                  | 13%             | 14%                     | 16%          | 15%                     | 17%          | 16%     | 15%     | 15%     | 14%     | 14%     | 12%                |
| Out-of-Custody                              | 87%             | 86%                     | 84%          | 85%                     | 83%          | 84%     | 85%     | 85%     | 86%     | 86%     | 88%                |
| At Trial Without Trial                      | 38,567          | 37,885                  | 35,859       | 31,139                  | 27,205       | 25,048  | 22,226  | 19,582  | 18,371  | 17,471  | 16,029             |
| In-Custody                                  | 13%             | 13%                     | 13%          | 14%                     | 15%          | 15%     | 14%     | 14%     | 14%     | 14%     | 13%                |
| Out-of-Custody                              | 87%             | 87%                     | 87%          | 86%                     | 85%          | 85%     | 86%     | 86%     | 86%     | 86%     | 87%                |
| Before Trial                                | 216,849         | 217,749                 | 225,025      | 212,794                 | 207,335      | 194,998 | 177,161 | 175,908 | 179,464 | 187,457 | 187,060            |
| In-Custody                                  | 26%             | 24%                     | 22%          | 22%                     | 23%          | 23%     | 22%     | 23%     | 23%     | 22%     | 20%                |
| Out-of-Custody                              | 74%             | 76%                     | 78%          | 78%                     | 77%          | 77%     | 78%     | 77%     | 77%     | 78%     | 80%                |