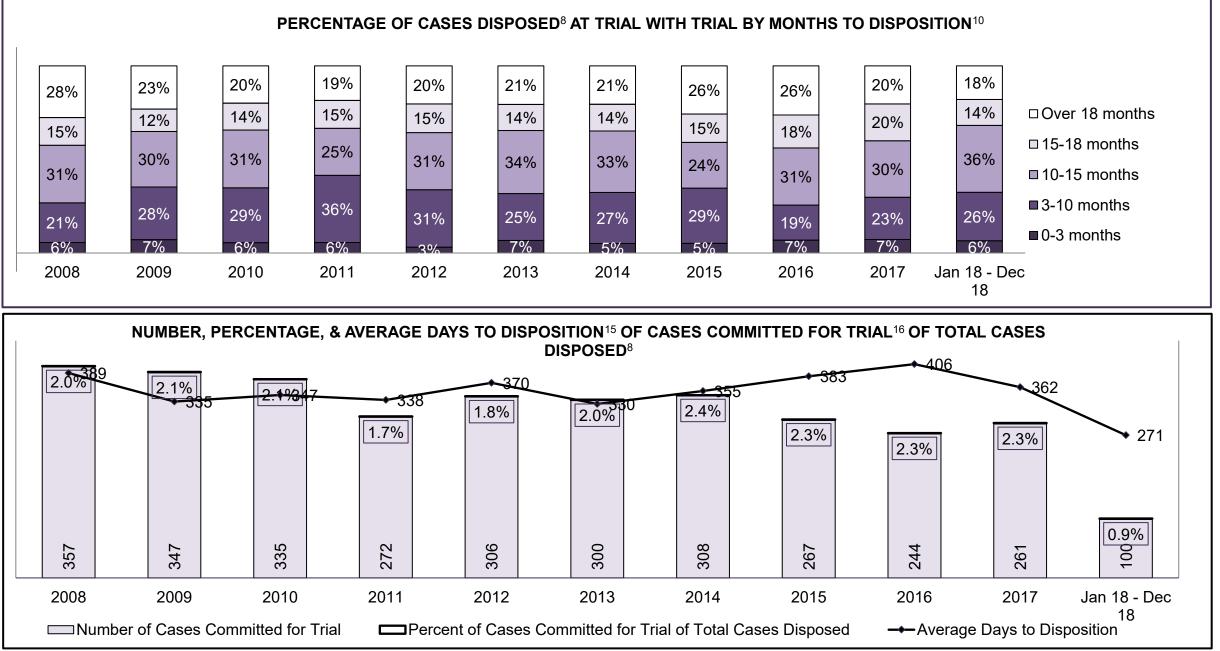

PROVINCIAL DASHBOARD DECEMBER 31, 2018

| Cases Disposed <sup>8</sup> by Phase and Pe | rcentage of In- | Custody <sup>11</sup> , | Out-of-Custo | ody <sup>12</sup> Cases | at Case Disp | osition |         |         |         |         |                    |
|---------------------------------------------|-----------------|-------------------------|--------------|-------------------------|--------------|---------|---------|---------|---------|---------|--------------------|
| Phases                                      | 2008            | 2009                    | 2010         | 2011                    | 2012         | 2013    | 2014    | 2015    | 2016    | 2017    | Jan 18 -<br>Dec 18 |
| At Trial With Trial                         | 14,924          | 14,281                  | 13,333       | 12,913                  | 12,507       | 11,635  | 10,711  | 9,759   | 9,325   | 9,209   | 8,399              |
| In-Custody                                  | 13%             | 14%                     | 16%          | 15%                     | 17%          | 16%     | 15%     | 15%     | 14%     | 14%     | 12%                |
| Out-of-Custody                              | 87%             | 86%                     | 84%          | 85%                     | 83%          | 84%     | 85%     | 85%     | 86%     | 86%     | 88%                |
| At Trial Without Trial                      | 38,567          | 37,885                  | 35,859       | 31,139                  | 27,205       | 25,048  | 22,226  | 19,582  | 18,371  | 17,471  | 16,029             |
| In-Custody                                  | 13%             | 13%                     | 13%          | 14%                     | 15%          | 15%     | 14%     | 14%     | 14%     | 14%     | 13%                |
| Out-of-Custody                              | 87%             | 87%                     | 87%          | 86%                     | 85%          | 85%     | 86%     | 86%     | 86%     | 86%     | 87%                |
| Before Trial                                | 216,849         | 217,749                 | 225,025      | 212,794                 | 207,335      | 194,998 | 177,161 | 175,908 | 179,464 | 187,457 | 187,060            |
| In-Custody                                  | 26%             | 24%                     | 22%          | 22%                     | 23%          | 23%     | 22%     | 23%     | 23%     | 22%     | 20%                |
| Out-of-Custody                              | 74%             | 76%                     | 78%          | 78%                     | 77%          | 77%     | 78%     | 77%     | 77%     | 78%     | 80%                |

| Percentage of Cases Disposed <sup>8</sup> At 1 | rial Without | : Trial (Colla | pse Rate At | Trial <sup>2</sup> ) by Of | fence Group | At Disposit | ion  |      |      |      |                    |
|------------------------------------------------|--------------|----------------|-------------|----------------------------|-------------|-------------|------|------|------|------|--------------------|
| Offence Group at Disposition <sup>14</sup>     | 2008         | 2009           | 2010        | 2011                       | 2012        | 2013        | 2014 | 2015 | 2016 | 2017 | Jan 18 -<br>Dec 18 |
| Crimes Against The Person                      | 41%          | 40%            | 40%         | 42%                        | 43%         | 42%         | 42%  | 41%  | 43%  | 44%  | 44%                |
| Crimes Against Property                        | 13%          | 13%            | 13%         | 12%                        | 11%         | 12%         | 11%  | 11%  | 10%  | 10%  | 10%                |
| Administration of Justice                      | 14%          | 14%            | 13%         | 13%                        | 13%         | 13%         | 12%  | 13%  | 13%  | 12%  | 12%                |
| Other Criminal Code                            | 6%           | 6%             | 6%          | 6%                         | 6%          | 6%          | 6%   | 6%   | 6%   | 6%   | 6%                 |
| Criminal Code Traffic                          | 16%          | 18%            | 18%         | 14%                        | 15%         | 16%         | 16%  | 16%  | 16%  | 17%  | 18%                |
| Federal Statute                                | 9%           | 10%            | 10%         | 12%                        | 12%         | 11%         | 12%  | 12%  | 12%  | 11%  | 10%                |
| Total                                          | 100%         | 100%           | 100%        | 100%                       | 100%        | 100%        | 100% | 100% | 100% | 100% | 100%               |