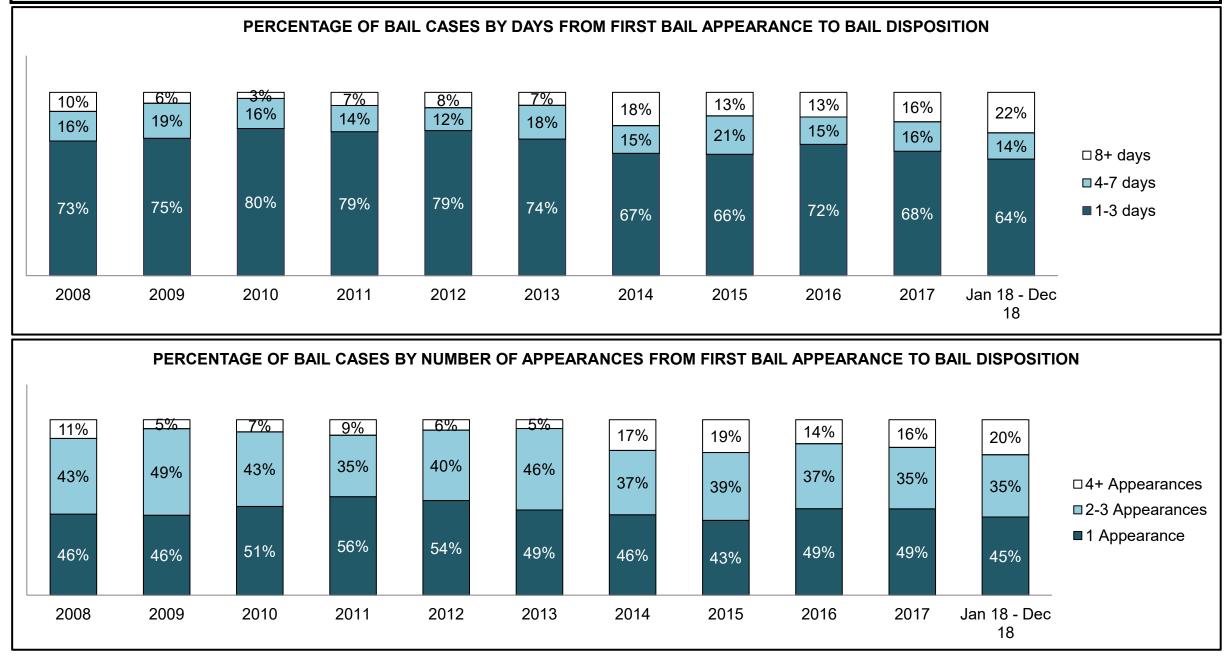

|              |                                            | <b>1</b> - 4 - 4                      | Jan 18 - | Dec 18             |                      | Change from 2014 |
|--------------|--------------------------------------------|---------------------------------------|----------|--------------------|----------------------|------------------|
|              | Keyi                                       | Metric                                | Percent  | Cases <sup>1</sup> | 2014 Cluster Median* | Cluster Median   |
|              | Disposed cases that beg                    | an in the Bail Phase                  | 44.8%    | 94,663             | 44.0%                | 0.8%             |
|              | Bail cases with a bail                     | Total                                 | 60.2%    | 56,992             | 56.6%                | 3.6%             |
|              | outcome (release order                     | Bail Disposition with 1 appearance    | 58.3%    | 33,210             | 51.4%                | 6.8%             |
| Dell         | or detention order)                        | Bail Disposition in 1-3 days          | 74.0%    | 42,178             | 72.5%                | 1.5%             |
| Bail         |                                            | Total                                 | 39.8%    | 37,671             | 43.4%                | -3.6%            |
|              | Bail cases with no bail                    | Case disposition in 1-3 appearances   | 26.1%    | 9,845              | 35.0%                | -8.9%            |
|              | disposition but with a<br>case disposition | Case disposition in 0-3 months        | 68.8%    | 25,903             | 76.5%                | -7.7%            |
|              | case disposition                           | Case disposition rate before trial    | 93.0%    | 35,048             | 90.5%                | 2.5%             |
|              |                                            |                                       |          |                    |                      |                  |
|              | Disposition rate (includes                 | bail cases with case dispositions)    | 88.4%    | 187,060            | 84.3%                | 4.1%             |
| Before Trial | Disposed within 1-3 appe                   | earances (net of bench warrant cases) | 35.4%    | 50,741             | 42.7%                | -7.3%            |
|              | Disposed within 0-3 mon                    | ths (net of bench warrant cases)      | 54.7%    | 78,328             | 61.7%                | -7.0%            |
|              |                                            |                                       |          |                    |                      |                  |
| Trial        | Collapse Rate at Trial <sup>2</sup>        |                                       | 65.6%    | 16,029             | 67.5%                | -1.9%            |

|              | Kay                                     | Matuia                                 | Jan 18  | - Dec 18           | 2014 Baseline           | Change from 2014 Regional |
|--------------|-----------------------------------------|----------------------------------------|---------|--------------------|-------------------------|---------------------------|
|              | Keyi                                    | Metric                                 | Percent | Cases <sup>1</sup> | <b>Regional Median*</b> | Median                    |
|              | Disposed cases that be                  | gan in the Bail Phase                  | 32.3%   | 11,330             | 32.5%                   | -0.2%                     |
|              | Bail cases with a bail                  | Total                                  | 63.9%   | 7,244              | 53.7%                   | 10.2%                     |
|              | outcome (release order                  | Bail Disposition with 1 appearance     | 59.0%   | 4,271              | 52.5%                   | 6.5%                      |
| Deil         | or detention order)                     | Bail Disposition in 1-3 days           | 74.7%   | 5,412              | 72.9%                   | 1.8%                      |
| Bail         |                                         | Total                                  | 36.1%   | 4,086              | 46.3%                   | -10.2%                    |
|              | Bail cases with no bail                 | Case disposition in 1-3 appearances    | 27.1%   | 1,109              | 38.7%                   | -11.6%                    |
|              | disposition but with a case disposition | Case disposition in 0-3 months         | 69.3%   | 2,833              | 79.1%                   | -9.8%                     |
|              | case disposition                        | Case disposition rate before trial     | 93.2%   | 3,810              | 92.8%                   | 0.4%                      |
|              |                                         |                                        |         |                    |                         |                           |
|              | Disposition rate (include               | es bail cases with case dispositions)  | 89.0%   | 31,231             | 88.7%                   | 0.3%                      |
| Before Trial | Disposed within 1-3 app                 | pearances (net of bench warrant cases) | 39.0%   | 9,740              | 46.0%                   | -7.0%                     |
|              | Disposed within 0-3 mo                  | nths (net of bench warrant cases)      | 53.9%   | 13,451             | 60.7%                   | -6.8%                     |
|              |                                         |                                        |         |                    |                         |                           |
| Trial        | Collapse Rate at Trial <sup>2</sup>     |                                        | 61.6%   | 2,385              | 62.3%                   | -0.7%                     |