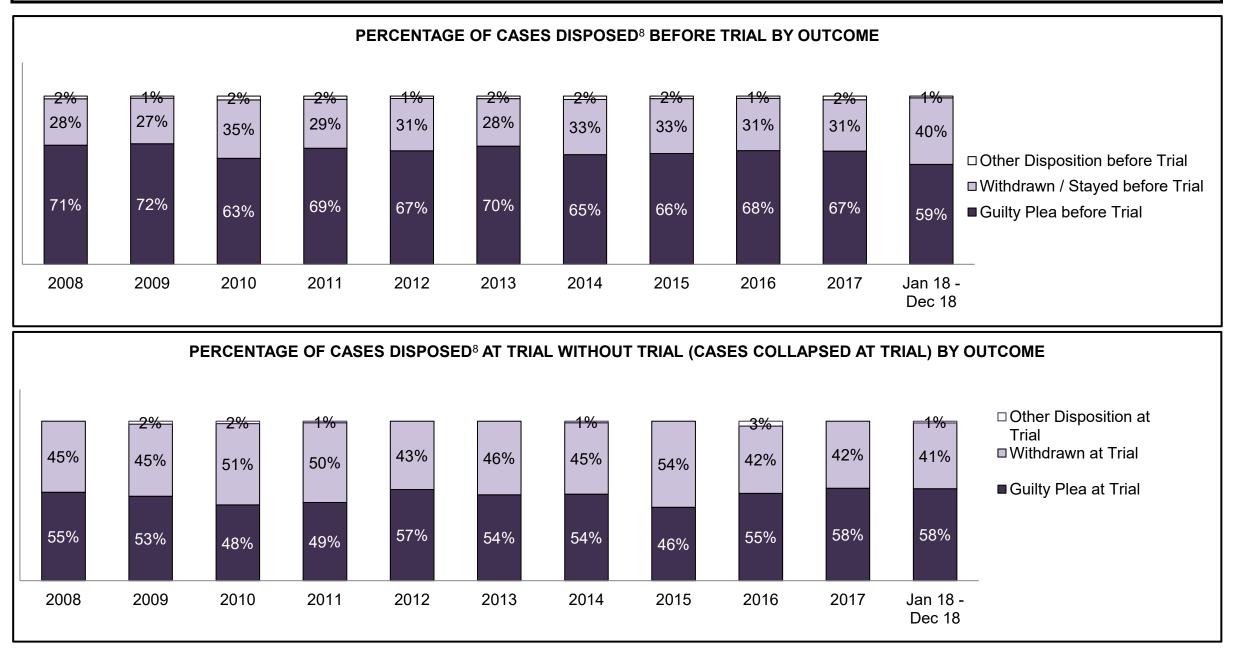

PROVINCIAL DASHBOARD DECEMBER 31, 2018

| Cases Disposed <sup>8</sup> by Phase and Pe | rcentage of In- | Custody <sup>11</sup> , | Out-of-Custo | ody <sup>12</sup> Cases | at Case Disp | osition |         |         |         |         |                    |
|---------------------------------------------|-----------------|-------------------------|--------------|-------------------------|--------------|---------|---------|---------|---------|---------|--------------------|
| Phases                                      | 2008            | 2009                    | 2010         | 2011                    | 2012         | 2013    | 2014    | 2015    | 2016    | 2017    | Jan 18 -<br>Dec 18 |
| At Trial With Trial                         | 14,924          | 14,281                  | 13,333       | 12,913                  | 12,507       | 11,635  | 10,711  | 9,759   | 9,325   | 9,209   | 8,399              |
| In-Custody                                  | 13%             | 14%                     | 16%          | 15%                     | 17%          | 16%     | 15%     | 15%     | 14%     | 14%     | 12%                |
| Out-of-Custody                              | 87%             | 86%                     | 84%          | 85%                     | 83%          | 84%     | 85%     | 85%     | 86%     | 86%     | 88%                |
| At Trial Without Trial                      | 38,567          | 37,885                  | 35,859       | 31,139                  | 27,205       | 25,048  | 22,226  | 19,582  | 18,371  | 17,471  | 16,029             |
| In-Custody                                  | 13%             | 13%                     | 13%          | 14%                     | 15%          | 15%     | 14%     | 14%     | 14%     | 14%     | 13%                |
| Out-of-Custody                              | 87%             | 87%                     | 87%          | 86%                     | 85%          | 85%     | 86%     | 86%     | 86%     | 86%     | 87%                |
| Before Trial                                | 216,849         | 217,749                 | 225,025      | 212,794                 | 207,335      | 194,998 | 177,161 | 175,908 | 179,464 | 187,457 | 187,060            |
| In-Custody                                  | 26%             | 24%                     | 22%          | 22%                     | 23%          | 23%     | 22%     | 23%     | 23%     | 22%     | 20%                |
| Out-of-Custody                              | 74%             | 76%                     | 78%          | 78%                     | 77%          | 77%     | 78%     | 77%     | 77%     | 78%     | 80%                |

| Percentage of Cases Disposed <sup>8</sup> At 1 | rial Without | : Trial (Colla | pse Rate At | Trial <sup>2</sup> ) by Of | fence Group | At Disposit | ion  |      |      |      |                    |
|------------------------------------------------|--------------|----------------|-------------|----------------------------|-------------|-------------|------|------|------|------|--------------------|
| Offence Group at Disposition <sup>14</sup>     | 2008         | 2009           | 2010        | 2011                       | 2012        | 2013        | 2014 | 2015 | 2016 | 2017 | Jan 18 -<br>Dec 18 |
| Crimes Against The Person                      | 41%          | 40%            | 40%         | 42%                        | 43%         | 42%         | 42%  | 41%  | 43%  | 44%  | 44%                |
| Crimes Against Property                        | 13%          | 13%            | 13%         | 12%                        | 11%         | 12%         | 11%  | 11%  | 10%  | 10%  | 10%                |
| Administration of Justice                      | 14%          | 14%            | 13%         | 13%                        | 13%         | 13%         | 12%  | 13%  | 13%  | 12%  | 12%                |
| Other Criminal Code                            | 6%           | 6%             | 6%          | 6%                         | 6%          | 6%          | 6%   | 6%   | 6%   | 6%   | 6%                 |
| Criminal Code Traffic                          | 16%          | 18%            | 18%         | 14%                        | 15%         | 16%         | 16%  | 16%  | 16%  | 17%  | 18%                |
| Federal Statute                                | 9%           | 10%            | 10%         | 12%                        | 12%         | 11%         | 12%  | 12%  | 12%  | 11%  | 10%                |
| Total                                          | 100%         | 100%           | 100%        | 100%                       | 100%        | 100%        | 100% | 100% | 100% | 100% | 100%               |