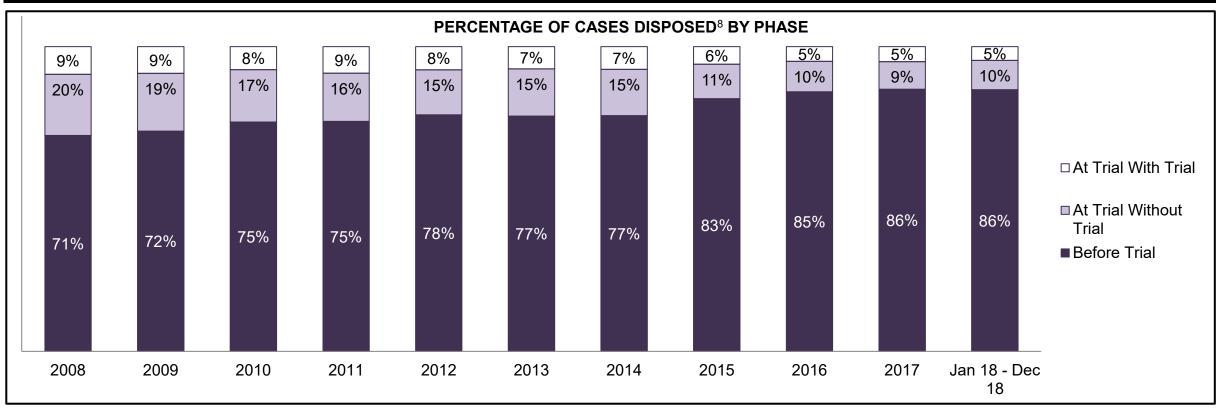

mes Against Property   | 2,093 | 2,153 | 1,935 | 1,730 | 1,800 | 1,669 | 1,592 | 1,951 | 1,934 | 1,954 | 2,138 |
|---------------------------|-------|-------|-------|-------|-------|-------|-------|-------|-------|-------|-------|
| Administration of Justice | 1,187 | 1,063 | 1,123 | 1,131 | 1,249 | 1,314 | 1,332 | 1,666 | 1,657 | 1,729 | 1,685 |
| Other Criminal Code       | 586   | 584   | 508   | 508   | 521   | 530   | 527   | 522   | 533   | 521   | 494   |
| Criminal Code Traffic     | 1,757 | 1,649 | 1,370 | 1,510 | 1,662 | 1,659 | 1,543 | 1,581 | 1,556 | 1,610 | 1,661 |
| Federal Statute           | 1,147 | 1,400 | 1,433 | 1,454 | 1,491 | 1,694 | 1,712 | 1,840 | 1,486 | 1,211 | 988   |

**BRAMPTON DASHBOARD** 



**BRAMPTON DASHBOARD** 



BRAMPTON DASHBOARD



BRAMPTON DASHBOARD



| Cases Disposed <sup>8</sup> by Phase and | uses Disposed <sup>8</sup> by Phase and Percentage of In-Custody <sup>11</sup> , Out-of-Custody <sup>12</sup> Cases at Case Disposition |        |        |        |        |        |        |        |        |        |                    |
|------------------------------------------|-----------------------------------------------------------------------------------------------------------------------------------------|--------|--------|--------|--------|--------|--------|--------|--------|--------|--------------------|
| Phases                                   | 2008                                                                                                                                    | 2009   | 2010   | 2011   | 2012   | 2013   |