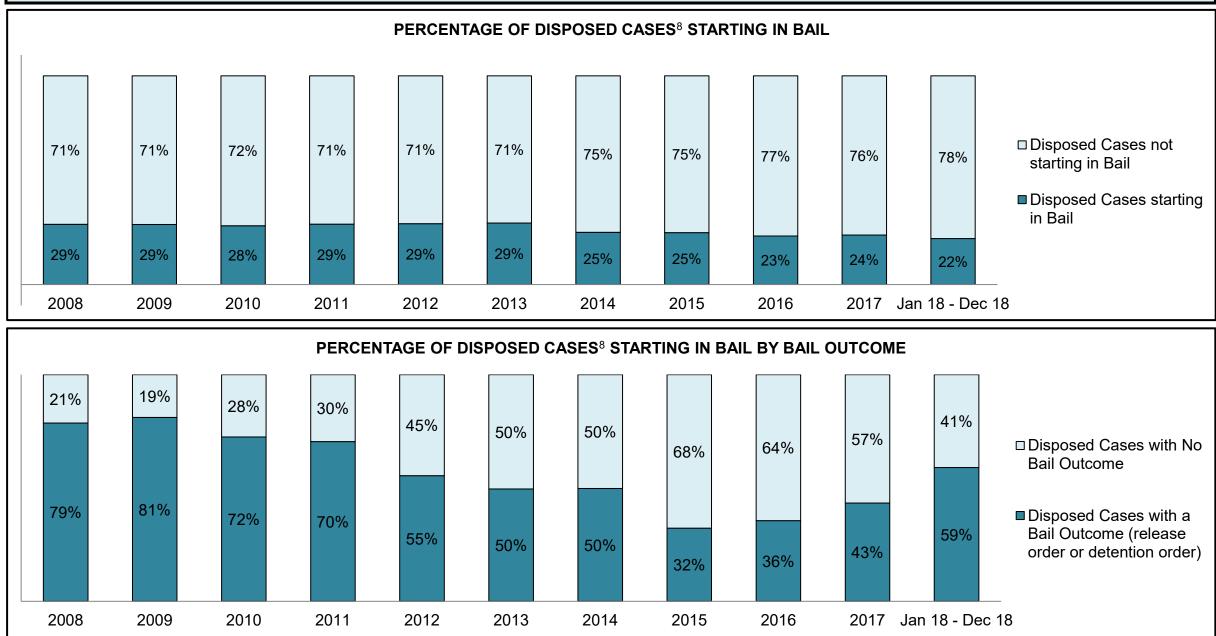

|              |                                            | <b>1</b> - 4 - 4                      | Jan 18 - | Dec 18             |                      | Change from 2014 |
|--------------|--------------------------------------------|---------------------------------------|----------|--------------------|----------------------|------------------|
|              | Keyi                                       | Metric                                | Percent  | Cases <sup>1</sup> | 2014 Cluster Median* | Cluster Median   |
|              | Disposed cases that beg                    | an in the Bail Phase                  | 44.8%    | 94,663             | 44.0%                | 0.8%             |
|              | Bail cases with a bail                     | Total                                 | 60.2%    | 56,992             | 56.6%                | 3.6%             |
|              | outcome (release order                     | Bail Disposition with 1 appearance    | 58.3%    | 33,210             | 51.4%                | 6.8%             |
| Dell         | or detention order)                        | Bail Disposition in 1-3 days          | 74.0%    | 42,178             | 72.5%                | 1.5%             |
| Bail         |                                            | Total                                 | 39.8%    | 37,671             | 43.4%                | -3.6%            |
|              | Bail cases with no bail                    | Case disposition in 1-3 appearances   | 26.1%    | 9,845              | 35.0%                | -8.9%            |
|              | disposition but with a<br>case disposition | Case disposition in 0-3 months        | 68.8%    | 25,903             | 76.5%                | -7.7%            |
|              | case disposition                           | Case disposition rate before trial    | 93.0%    | 35,048             | 90.5%                | 2.5%             |
|              |                                            |                                       |          |                    |                      |                  |
|              | Disposition rate (includes                 | bail cases with case dispositions)    | 88.4%    | 187,060            | 84.3%                | 4.1%             |
| Before Trial | Disposed within 1-3 appe                   | earances (net of bench warrant cases) | 35.4%    | 50,741             | 42.7%                | -7.3%            |
|              | Disposed within 0-3 mon                    | ths (net of bench warrant cases)      | 54.7%    | 78,328             | 61.7%                | -7.0%            |
|              |                                            |                                       |          |                    |                      |                  |
| Trial        | Collapse Rate at Trial <sup>2</sup>        |                                       | 65.6%    | 16,029             | 67.5%                | -1.9%            |

|              | Kay                                     | Matuia                                 | Jan 18  | - Dec 18           | 2014 Baseline           | Change from 2014 Regional |
|--------------|-----------------------------------------|----------------------------------------|---------|--------------------|-------------------------|---------------------------|
|              | Keyi                                    | Metric                                 | Percent | Cases <sup>1</sup> | <b>Regional Median*</b> | Median                    |
|              | Disposed cases that be                  | gan in the Bail Phase                  | 32.3%   | 11,330             | 32.5%                   | -0.2%                     |
|              | Bail cases with a bail                  | Total                                  | 63.9%   | 7,244              | 53.7%                   | 10.2%                     |
|              | outcome (release order                  | Bail Disposition with 1 appearance     | 59.0%   | 4,271              | 52.5%                   | 6.5%                      |
| Deil         | or detention order)                     | Bail Disposition in 1-3 days           | 74.7%   | 5,412              | 72.9%                   | 1.8%                      |
| Bail         |                                         | Total                                  | 36.1%   | 4,086              | 46.3%                   | -10.2%                    |
|              | Bail cases with no bail                 | Case disposition in 1-3 appearances    | 27.1%   | 1,109              | 38.7%                   | -11.6%                    |
|              | disposition but with a case disposition | Case disposition in 0-3 months         | 69.3%   | 2,833              | 79.1%                   | -9.8%                     |
|              | case disposition                        | Case disposition rate before trial     | 93.2%   | 3,810              | 92.8%                   | 0.4%                      |
|              |                                         |                                        |         |                    |                         |                           |
|              | Disposition rate (include               | es bail cases with case dispositions)  | 89.0%   | 31,231             | 88.7%                   | 0.3%                      |
| Before Trial | Disposed within 1-3 app                 | pearances (net of bench warrant cases) | 39.0%   | 9,740              | 46.0%                   | -7.0%                     |
|              | Disposed within 0-3 mo                  | nths (net of bench warrant cases)      | 53.9%   | 13,451             | 60.7%                   | -6.8%                     |
|              |                                         |                                        |         |                    |                         |                           |
| Trial        | Collapse Rate at Trial <sup>2</sup>     |                                        | 61.6%   | 2,385              | 62.3%                   | -0.7%                     |

|              |                                         | M. ( ).                                | Jan 18 -                                                                                                                                                                                                                                                                                                               | - Dec 18           |                                  | Change from 2014 |
|--------------|-----------------------------------------|----------------------------------------|------------------------------------------------------------------------------------------------------------------------------------------------------------------------------------------------------------------------------------------------------------------------------------------------------------------------|--------------------|----------------------------------|------------------|
|              | Keyl                                    | Metric                                 | Percent                                                                                                                                                                                                                                                                                                                | Cases <sup>1</sup> | 2014 Cluster Median <sup>*</sup> | Cluster Median   |
|              | Disposed cases that be                  | gan in the Bail Phase                  | 30.6%                                                                                                                                                                                                                                                                                                                  | 2,328              | 48.0%                            | -17.4%           |
|              | Bail cases with a bail                  | Total                                  | 61.7%                                                                                                                                                                                                                                                                                                                  | 1,437              | 56.0%                            | 5.7%             |
|              | outcome (release order                  | Bail Disposition with 1 appearance     | 60.1%                                                                                                                                                                                                                                                                                                                  | 864                | 47.7%                            | 12.4%            |
| Dell         | or detention order)                     | Bail Disposition in 1-3 days           | 30.6%   2,328   48.0%     61.7%   1,437   56.0%     earance   60.1%   864   47.7%     77.5%   1,113   70.6%     38.3%   891   44.0%     earances   20.4%   182   35.1%     onths   60.8%   542   77.2%     e trial   89.3%   796   90.7%     ositions)   89.3%   6,791   83.6%     rant cases)   38.5%   2,031   39.1% | 70.6%              | 6.9%                             |                  |
|              |                                         | Total                                  | 38.3%                                                                                                                                                                                                                                                                                                                  | 891                | 44.0%                            | -5.7%            |
|              | Bail cases with no bail                 | Case disposition in 1-3 appearances    | 20.4%                                                                                                                                                                                                                                                                                                                  | 182                | 35.1%                            | -14.7%           |
|              | disposition but with a case disposition | Case disposition in 0-3 months         | 60.8%                                                                                                                                                                                                                                                                                                                  | 542                | 77.2%                            | -16.4%           |
|              | case disposition                        | Case disposition rate before trial     | 89.3%                                                                                                                                                                                                                                                                                                                  | 796                | 90.7%                            | -1.3%            |
|              |                                         |                                        |                                                                                                                                                                                                                                                                                                                        |                    |                                  |                  |
|              | Disposition rate (include               | es bail cases with case dispositions)  | 89.3%                                                                                                                                                                                                                                                                                                                  | 6,791              | 83.6%                            | 5.7%             |
| Before Trial | Disposed within 1-3 app                 | pearances (net of bench warrant cases) | 38.5%                                                                                                                                                                                                                                                                                                                  | 2,031              | 39.1%                            | -0.7%            |
|              | Disposed within 0-3 mo                  | nths (net of bench warrant cases)      | 53.5%                                                                                                                                                                                                                                                                                                                  | 2,825              | 60.6%                            | -7.1%            |
|              |                                         |                                        |                                                                                                                                                                                                                                                                                                                        |                    |                                  |                  |
| Trial        | Collapse Rate at Trial <sup>2</sup>     |                                        | 65.1%                                                                                                                                                                                                                                                                                                                  | 529                | 71.0%                            | -5.9%            |

|                      |                                         |                                        | Jan 18                                                                                                                                                                                                                                                                                                                                                                                                                                     | - Dec 18           |                                  | Change from 2014 |
|----------------------|-----------------------------------------|----------------------------------------|--------------------------------------------------------------------------------------------------------------------------------------------------------------------------------------------------------------------------------------------------------------------------------------------------------------------------------------------------------------------------------------------------------------------------------------------|--------------------|----------------------------------|------------------|
|                      | Keyi                                    | Metric                                 | Percent                                                                                                                                                                                                                                                                                                                                                                                                                                    | Cases <sup>1</sup> | 2014 Cluster Median <sup>*</sup> | Cluster Median   |
|                      | Disposed cases that be                  | gan in the Bail Phase                  | 22.0%                                                                                                                                                                                                                                                                                                                                                                                                                                      | 222                | 33.5%                            | -11.5%           |
|                      | Bail cases with a bail                  | Total                                  | 59.0%                                                                                                                                                                                                                                                                                                                                                                                                                                      | 131                | 50.7%                            | 8.3%             |
|                      | outcome (release order                  | Bail Disposition with 1 appearance     | 61.1%                                                                                                                                                                                                                                                                                                                                                                                                                                      | 80                 | 52.9%                            | 8.2%             |
| Dell                 | or detention order)                     | Bail Disposition in 1-3 days           | hase   22.0%   222   33.5%     59.0%   131   50.7%     with 1 appearance   61.1%   80   52.9%     in 1-3 days   81.7%   107   73.8%     41.0%   91   49.3%     n in 1-3 appearances   34.1%   31   33.4%     n in 0-3 months   68.1%   62   77.3%     n rate before trial   95.6%   87   91.8%     n case dispositions)   91.1%   917   85.7%     f bench warrant cases)   47.1%   375   47.2%     ch warrant cases)   51.9%   413   62.6% | 73.8%              | 7.9%                             |                  |
|                      |                                         | Total                                  | 41.0%                                                                                                                                                                                                                                                                                                                                                                                                                                      | 91                 | 49.3%                            | -8.3%            |
|                      | Bail cases with no bail                 | Case disposition in 1-3 appearances    | 34.1%                                                                                                                                                                                                                                                                                                                                                                                                                                      | 31                 | 33.4%                            | 0.7%             |
|                      | disposition but with a case disposition | Case disposition in 0-3 months         | 68.1%                                                                                                                                                                                                                                                                                                                                                                                                                                      | 62                 | 77.3%                            | -9.2%            |
|                      | case disposition                        | Case disposition rate before trial     | 95.6%                                                                                                                                                                                                                                                                                                                                                                                                                                      | 87                 | 91.8%                            | 3.8%             |
|                      | -                                       | ·                                      |                                                                                                                                                                                                                                                                                                                                                                                                                                            |                    |                                  |                  |
|                      | Disposition rate (include               | es bail cases with case dispositions)  | 91.1%                                                                                                                                                                                                                                                                                                                                                                                                                                      | 917                | 85.7%                            | 5.4%             |
| Bail<br>Before Trial | Disposed within 1-3 app                 | bearances (net of bench warrant cases) | 47.1%                                                                                                                                                                                                                                                                                                                                                                                                                                      | 375                | 47.2%                            | -0.1%            |
|                      | Disposed within 0-3 mo                  | nths (net of bench warrant cases)      | 51.9%                                                                                                                                                                                                                                                                                                                                                                                                                                      | 413                | 62.6%                            | -10.7%           |
|                      |                                         |                                        |                                                                                                                                                                                                                                                                                                                                                                                                                                            |                    |                                  |                  |
| Trial                | Collapse Rate at Trial <sup>2</sup>     |                                        | 64.4%                                                                                                                                                                                                                                                                                                                                                                                                                                      | 58                 | 66.9%                            | -2.5%            |

|                        | K                                       |                                        | Jan 18  | - Dec 18           |                      | Change from 2014 |
|------------------------|-----------------------------------------|----------------------------------------|---------|--------------------|----------------------|------------------|
|                        | Keyl                                    | Metric                                 | Percent | Cases <sup>1</sup> | 2014 Cluster Median* | Cluster Median   |
|                        | Disposed cases that be                  | gan in the Bail Phase                  | 38.4%   | 389                | 33.5%                | 4.9%             |
|                        | Bail cases with a bail                  | Total                                  | 59.6%   | 232                | 50.7%                | 9.0%             |
|                        | outcome (release order                  | Bail Disposition with 1 appearance     | 65.5%   | 152                | 52.9%                | 12.6%            |
| Dell                   | or detention order)                     | Bail Disposition in 1-3 days           | 80.6%   | 187                | 73.8%                | 6.8%             |
|                        |                                         | Total                                  | 40.4%   | 157                | 49.3%                | -9.0%            |
|                        | Bail cases with no bail                 | Case disposition in 1-3 appearances    | 28.0%   | 44                 | 33.4%                | -5.3%            |
|                        | disposition but with a case disposition | Case disposition in 0-3 months         | 73.9%   | 116                | 77.3%                | -3.4%            |
|                        | case disposition                        | Case disposition rate before trial     | 96.2%   | 151                | 91.8%                | 4.3%             |
|                        |                                         |                                        |         |                    |                      |                  |
|                        | Disposition rate (include               | es bail cases with case dispositions)  | 93.4%   | 945                | 85.7%                | 7.7%             |
| Before Trial           | Disposed within 1-3 app                 | pearances (net of bench warrant cases) | 36.4%   | 309                | 47.2%                | -10.9%           |
| Disposed within 0-3 mo |                                         | nths (net of bench warrant cases)      | 49.9%   | 424                | 62.6%                | -12.7%           |
|                        |                                         |                                        |         |                    |                      |                  |
| Trial                  | Collapse Rate at Trial <sup>2</sup>     |                                        | 43.3%   | 29                 | 66.9%                | -23.6%           |