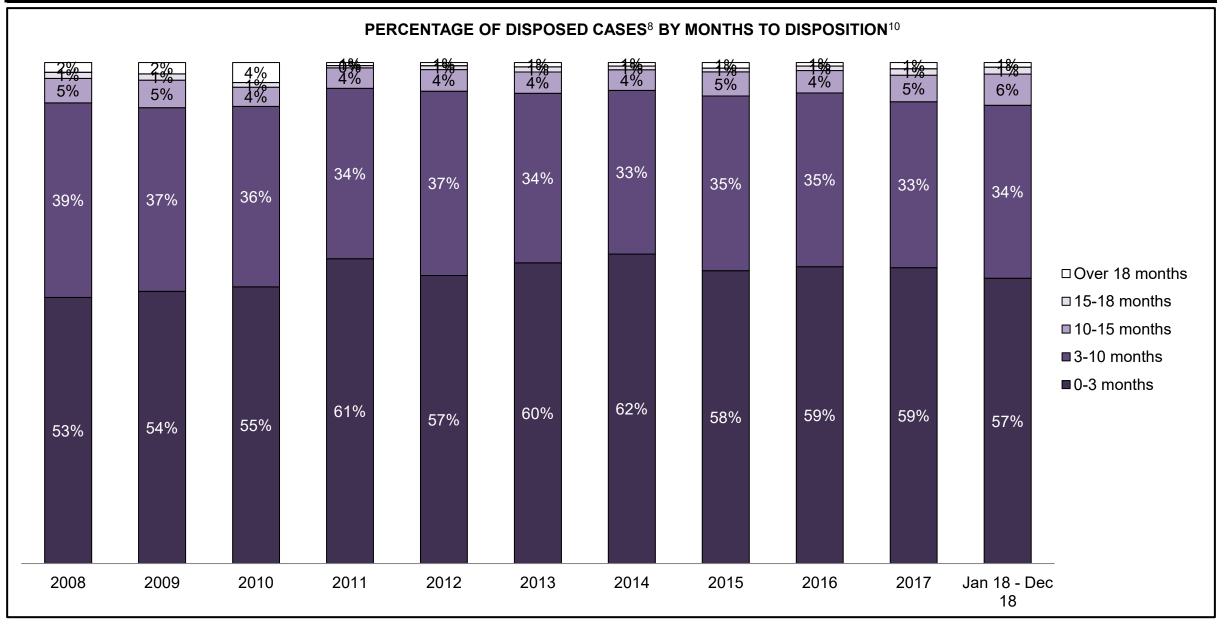

| 906   | 1,128              |
| Crimes Against Property                     | 839  | 881  | 744  | 733  | 695  | 682  | 784  | 858  | 893  | 987   | 1,101              |
| Administration of Justice                   | 576  | 647  | 554  | 619  | 656  | 602  | 739  | 803  | 819  | 1,026 | 1,057              |
| Other Criminal Code                         | 147  | 103  | 120  | 154  | 121  | 129  | 110  | 141  | 143  | 193   | 240                |
| Criminal Code Traffic                       | 484  | 391  | 262  | 284  | 299  | 228  | 261  | 241  | 331  | 369   | 357                |
| Federal Statute                             | 321  | 343  | 303  | 284  | 254  | 325  | 343  | 337  | 261  | 240   | 226                |

KITCHENER DASHBOARD



KITCHENER DASHBOARD



KITCHENER DASHBOARD



KITCHENER DASHBOARD



| Cases Disposed <sup>8</sup> by Phase an | d Percentage of | In-Custody | / <sup>11</sup> , Out-of-C | Custody <sup>12</sup> Ca | ases at Cas | e Dispositio | on    |       |       |        |                    |
|-----------------------------------------|-----------------|------------|----------------------------|--------------------------|-------------|--------------|-------|-------|-------|--------|--------------------|
| Phases                                  | 2008            | 2009       | 2010                       | 2011                     | 2012        | 2013         | 2014  | 2015  | 2016  | 2017   | Jan 18 -<br>Dec 18 |
| At Trial With Trial                     | 330             | 287        | 275                        | 247                      | 25