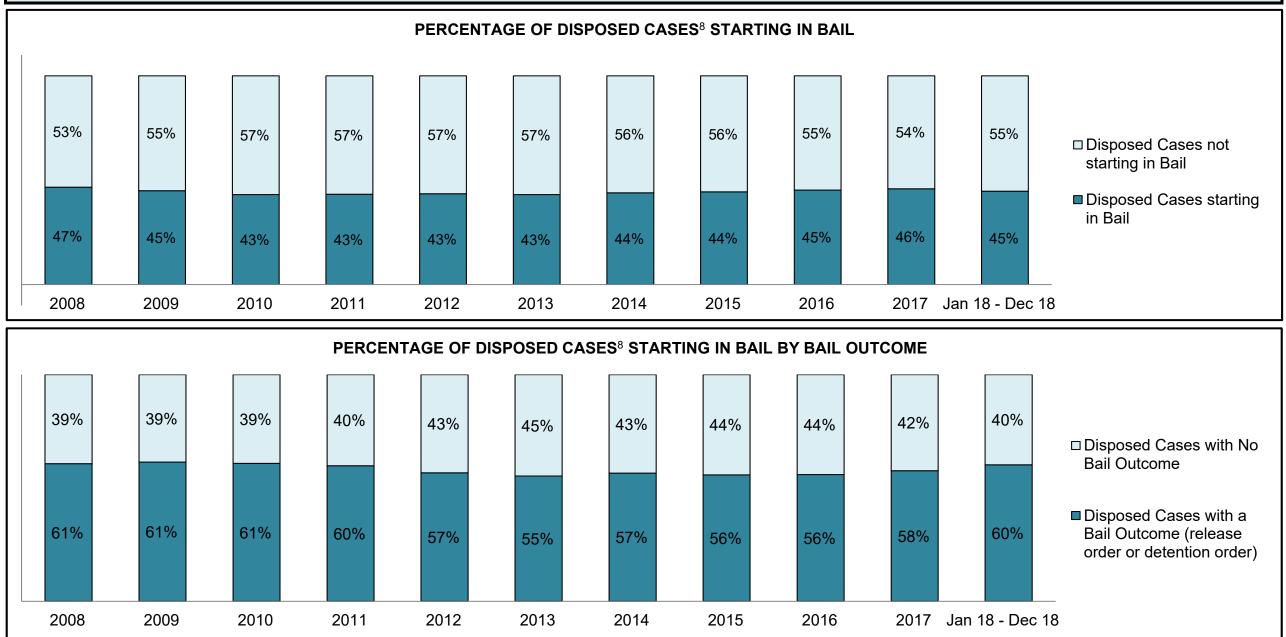

|              |                                            | <b>1</b> - 4 - 4                      | Jan 18 - | Dec 18             |                      | Change from 2014 |
|--------------|--------------------------------------------|---------------------------------------|----------|--------------------|----------------------|------------------|
|              | Keyi                                       | Metric                                | Percent  | Cases <sup>1</sup> | 2014 Cluster Median* | Cluster Median   |
|              | Disposed cases that beg                    | an in the Bail Phase                  | 44.8%    | 94,663             | 44.0%                | 0.8%             |
|              | Bail cases with a bail                     | Total                                 | 60.2%    | 56,992             | 56.6%                | 3.6%             |
|              | outcome (release order                     | Bail Disposition with 1 appearance    | 58.3%    | 33,210             | 51.4%                | 6.8%             |
| Dell         | or detention order)                        | Bail Disposition in 1-3 days          | 74.0%    | 42,178             | 72.5%                | 1.5%             |
| Bail         |                                            | Total                                 | 39.8%    | 37,671             | 43.4%                | -3.6%            |
|              | Bail cases with no bail                    | Case disposition in 1-3 appearances   | 26.1%    | 9,845              | 35.0%                | -8.9%            |
|              | disposition but with a<br>case disposition | Case disposition in 0-3 months        | 68.8%    | 25,903             | 76.5%                | -7.7%            |
|              | case disposition                           | Case disposition rate before trial    | 93.0%    | 35,048             | 90.5%                | 2.5%             |
|              |                                            |                                       |          |                    |                      |                  |
|              | Disposition rate (includes                 | bail cases with case dispositions)    | 88.4%    | 187,060            | 84.3%                | 4.1%             |
| Before Trial | Disposed within 1-3 appe                   | earances (net of bench warrant cases) | 35.4%    | 50,741             | 42.7%                | -7.3%            |
|              | Disposed within 0-3 mon                    | ths (net of bench warrant cases)      | 54.7%    | 78,328             | 61.7%                | -7.0%            |
|              |                                            |                                       |          |                    |                      |                  |
| Trial        | Collapse Rate at Trial <sup>2</sup>        |                                       | 65.6%    | 16,029             | 67.5%                | -1.9%            |