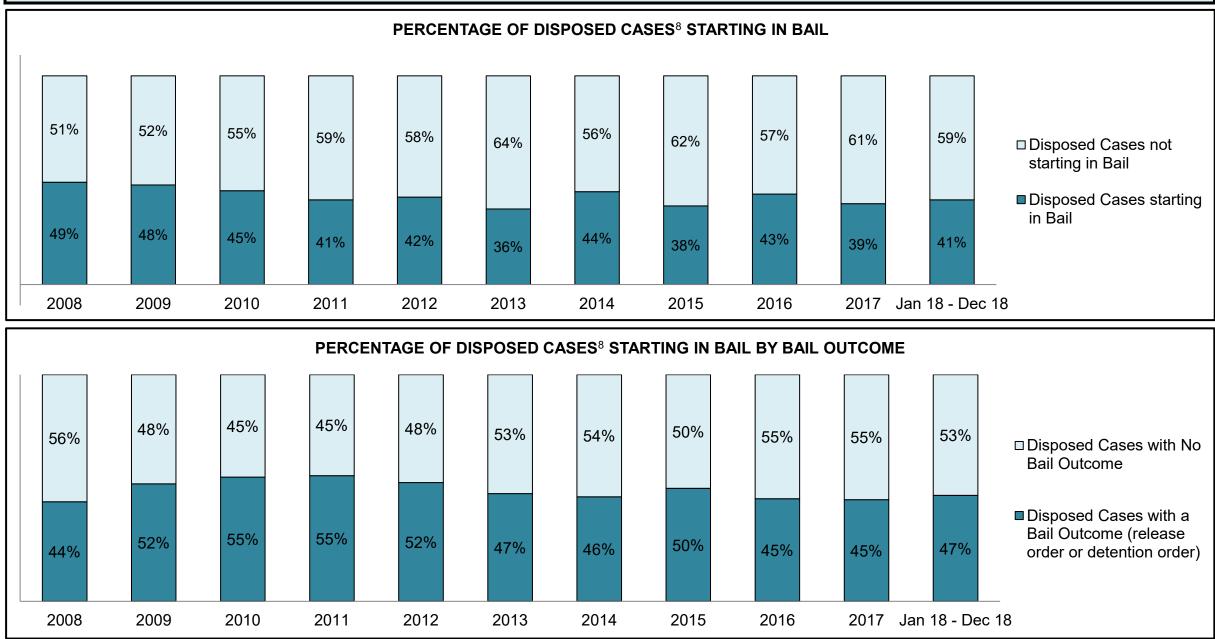

|              |                                            | <b>1</b> - 4 - 4                      | Jan 18 - | Dec 18             |                      | Change from 2014 |
|--------------|--------------------------------------------|---------------------------------------|----------|--------------------|----------------------|------------------|
|              | Keyi                                       | Metric                                | Percent  | Cases <sup>1</sup> | 2014 Cluster Median* | Cluster Median   |
|              | Disposed cases that beg                    | an in the Bail Phase                  | 44.8%    | 94,663             | 44.0%                | 0.8%             |
|              | Bail cases with a bail                     | Total                                 | 60.2%    | 56,992             | 56.6%                | 3.6%             |
|              | outcome (release order                     | Bail Disposition with 1 appearance    | 58.3%    | 33,210             | 51.4%                | 6.8%             |
| Dell         | or detention order)                        | Bail Disposition in 1-3 days          | 74.0%    | 42,178             | 72.5%                | 1.5%             |
| Bail         |                                            | Total                                 | 39.8%    | 37,671             | 43.4%                | -3.6%            |
|              | Bail cases with no bail                    | Case disposition in 1-3 appearances   | 26.1%    | 9,845              | 35.0%                | -8.9%            |
|              | disposition but with a<br>case disposition | Case disposition in 0-3 months        | 68.8%    | 25,903             | 76.5%                | -7.7%            |
|              | case disposition                           | Case disposition rate before trial    | 93.0%    | 35,048             | 90.5%                | 2.5%             |
|              |                                            |                                       |          |                    |                      |                  |
|              | Disposition rate (includes                 | bail cases with case dispositions)    | 88.4%    | 187,060            | 84.3%                | 4.1%             |
| Before Trial | Disposed within 1-3 appe                   | earances (net of bench warrant cases) | 35.4%    | 50,741             | 42.7%                | -7.3%            |
|              | Disposed within 0-3 mon                    | ths (net of bench warrant cases)      | 54.7%    | 78,328             | 61.7%                | -7.0%            |
|              |                                            |                                       |          |                    |                      |                  |
| Trial        | Collapse Rate at Trial <sup>2</sup>        |                                       | 65.6%    | 16,029             | 67.5%                | -1.9%            |

|              | Kay                                     | Matuia                                 | Jan 18  | - Dec 18           | 2014 Baseline           | Change from 2014 Regional |
|--------------|-----------------------------------------|----------------------------------------|---------|--------------------|-------------------------|---------------------------|
|              | Keyi                                    | Metric                                 | Percent | Cases <sup>1</sup> | <b>Regional Median*</b> | Median                    |
|              | Disposed cases that be                  | gan in the Bail Phase                  | 32.3%   | 11,330             | 32.5%                   | -0.2%                     |
|              | Bail cases with a bail                  | Total                                  | 63.9%   | 7,244              | 53.7%                   | 10.2%                     |
|              | outcome (release order                  | Bail Disposition with 1 appearance     | 59.0%   | 4,271              | 52.5%                   | 6.5%                      |
| Deil         | or detention order)                     | Bail Disposition in 1-3 days           | 74.7%   | 5,412              | 72.9%                   | 1.8%                      |
| Bail         |                                         | Total                                  | 36.1%   | 4,086              | 46.3%                   | -10.2%                    |
|              | Bail cases with no bail                 | Case disposition in 1-3 appearances    | 27.1%   | 1,109              | 38.7%                   | -11.6%                    |
|              | disposition but with a case disposition | Case disposition in 0-3 months         | 69.3%   | 2,833              | 79.1%                   | -9.8%                     |
|              | case disposition                        | Case disposition rate before trial     | 93.2%   | 3,810              | 92.8%                   | 0.4%                      |
|              |                                         |                                        |         |                    |                         |                           |
|              | Disposition rate (include               | es bail cases with case dispositions)  | 89.0%   | 31,231             | 88.7%                   | 0.3%                      |
| Before Trial | Disposed within 1-3 app                 | pearances (net of bench warrant cases) | 39.0%   | 9,740              | 46.0%                   | -7.0%                     |
|              | Disposed within 0-3 mo                  | nths (net of bench warrant cases)      | 53.9%   | 13,451             | 60.7%                   | -6.8%                     |
|              |                                         |                                        |         |                    |                         |                           |
| Trial        | Collapse Rate at Trial <sup>2</sup>     |                                        | 61.6%   | 2,385              | 62.3%                   | -0.7%                     |

|              |                                         | M. ( ).                                | Jan 18 -                                                                                                                                                                                                                                                                                                               | - Dec 18           |                                  | Change from 2014 |
|--------------|-----------------------------------------|----------------------------------------|------------------------------------------------------------------------------------------------------------------------------------------------------------------------------------------------------------------------------------------------------------------------------------------------------------------------|--------------------|----------------------------------|------------------|
|              | Keyl                                    | Metric                                 | Percent                                                                                                                                                                                                                                                                                                                | Cases <sup>1</sup> | 2014 Cluster Median <sup>*</sup> | Cluster Median   |
|              | Disposed cases that be                  | gan in the Bail Phase                  | 30.6%                                                                                                                                                                                                                                                                                                                  | 2,328              | 48.0%                            | -17.4%           |
|              | Bail cases with a bail                  | Total                                  | 61.7%                                                                                                                                                                                                                                                                                                                  | 1,437              | 56.0%                            | 5.7%             |
|              | outcome (release order                  | Bail Disposition with 1 appearance     | 60.1%                                                                                                                                                                                                                                                                                                                  | 864                | 47.7%                            | 12.4%            |
| Dell         | or detention order)                     | Bail Disposition in 1-3 days           | 30.6%   2,328   48.0%     61.7%   1,437   56.0%     earance   60.1%   864   47.7%     77.5%   1,113   70.6%     38.3%   891   44.0%     earances   20.4%   182   35.1%     onths   60.8%   542   77.2%     e trial   89.3%   796   90.7%     ositions)   89.3%   6,791   83.6%     rant cases)   38.5%   2,031   39.1% | 70.6%              | 6.9%                             |                  |
|              |                                         | Total                                  | 38.3%                                                                                                                                                                                                                                                                                                                  | 891                | 44.0%                            | -5.7%            |
|              | Bail cases with no bail                 | Case disposition in 1-3 appearances    | 20.4%                                                                                                                                                                                                                                                                                                                  | 182                | 35.1%                            | -14.7%           |
|              | disposition but with a case disposition | Case disposition in 0-3 months         | 60.8%                                                                                                                                                                                                                                                                                                                  | 542                | 77.2%                            | -16.4%           |
|              | case disposition                        | Case disposition rate before trial     | 89.3%                                                                                                                                                                                                                                                                                                                  | 796                | 90.7%                            | -1.3%            |
|              |                                         |                                        |                                                                                                                                                                                                                                                                                                                        |                    |                                  |                  |
|              | Disposition rate (include               | es bail cases with case dispositions)  | 89.3%                                                                                                                                                                                                                                                                                                                  | 6,791              | 83.6%                            | 5.7%             |
| Before Trial | Disposed within 1-3 app                 | pearances (net of bench warrant cases) | 38.5%                                                                                                                                                                                                                                                                                                                  | 2,031              | 39.1%                            | -0.7%            |
|              | Disposed within 0-3 mo                  | nths (net of bench warrant cases)      | 53.5%                                                                                                                                                                                                                                                                                                                  | 2,825              | 60.6%                            | -7.1%            |
|              |                                         |                                        |                                                                                                                                                                                                                                                                                                                        |                    |                                  |                  |
| Trial        | Collapse Rate at Trial <sup>2</sup>     |                                        | 65.1%                                                                                                                                                                                                                                                                                                                  | 529                | 71.0%                            | -5.9%            |

|                      |                                         |                                        | Jan 18                                                                                                                                                                                                                                                                                                                                                                                                                                     | - Dec 18           |                                  | Change from 2014 |
|----------------------|-----------------------------------------|----------------------------------------|--------------------------------------------------------------------------------------------------------------------------------------------------------------------------------------------------------------------------------------------------------------------------------------------------------------------------------------------------------------------------------------------------------------------------------------------|--------------------|----------------------------------|------------------|
|                      | Keyi                                    | Metric                                 | Percent                                                                                                                                                                                                                                                                                                                                                                                                                                    | Cases <sup>1</sup> | 2014 Cluster Median <sup>*</sup> | Cluster Median   |
|                      | Disposed cases that be                  | gan in the Bail Phase                  | 22.0%                                                                                                                                                                                                                                                                                                                                                                                                                                      | 222                | 33.5%                            | -11.5%           |
|                      | Bail cases with a bail                  | Total                                  | 59.0%                                                                                                                                                                                                                                                                                                                                                                                                                                      | 131                | 50.7%                            | 8.3%             |
|                      | outcome (release order                  | Bail Disposition with 1 appearance     | 61.1%                                                                                                                                                                                                                                                                                                                                                                                                                                      | 80                 | 52.9%                            | 8.2%             |
| Dell                 | or detention order)                     | Bail Disposition in 1-3 days           | hase   22.0%   222   33.5%     59.0%   131   50.7%     with 1 appearance   61.1%   80   52.9%     in 1-3 days   81.7%   107   73.8%     41.0%   91   49.3%     n in 1-3 appearances   34.1%   31   33.4%     n in 0-3 months   68.1%   62   77.3%     n rate before trial   95.6%   87   91.8%     n case dispositions)   91.1%   917   85.7%     f bench warrant cases)   47.1%   375   47.2%     ch warrant cases)   51.9%   413   62.6% | 73.8%              | 7.9%                             |                  |
|                      |                                         | Total                                  | 41.0%                                                                                                                                                                                                                                                                                                                                                                                                                                      | 91                 | 49.3%                            | -8.3%            |
|                      | Bail cases with no bail                 | Case disposition in 1-3 appearances    | 34.1%                                                                                                                                                                                                                                                                                                                                                                                                                                      | 31                 | 33.4%                            | 0.7%             |
|                      | disposition but with a case disposition | Case disposition in 0-3 months         | 68.1%                                                                                                                                                                                                                                                                                                                                                                                                                                      | 62                 | 77.3%                            | -9.2%            |
|                      | case disposition                        | Case disposition rate before trial     | 95.6%                                                                                                                                                                                                                                                                                                                                                                                                                                      | 87                 | 91.8%                            | 3.8%             |
|                      | -                                       | ·                                      |                                                                                                                                                                                                                                                                                                                                                                                                                                            |                    |                                  |                  |
|                      | Disposition rate (include               | es bail cases with case dispositions)  | 91.1%                                                                                                                                                                                                                                                                                                                                                                                                                                      | 917                | 85.7%                            | 5.4%             |
| Bail<br>Before Trial | Disposed within 1-3 app                 | bearances (net of bench warrant cases) | 47.1%                                                                                                                                                                                                                                                                                                                                                                                                                                      | 375                | 47.2%                            | -0.1%            |
|                      | Disposed within 0-3 mo                  | nths (net of bench warrant cases)      | 51.9%                                                                                                                                                                                                                                                                                                                                                                                                                                      | 413                | 62.6%                            | -10.7%           |
|                      |                                         |                                        |                                                                                                                                                                                                                                                                                                                                                                                                                                            |                    |                                  |                  |
| Trial                | Collapse Rate at Trial <sup>2</sup>     |                                        | 64.4%                                                                                                                                                                                                                                                                                                                                                                                                                                      | 58                 | 66.9%                            | -2.5%            |

|                        | K                                       |                                        | Jan 18  | - Dec 18           |                      | Change from 2014 |
|------------------------|-----------------------------------------|----------------------------------------|---------|--------------------|----------------------|------------------|
|                        | Keyl                                    | Metric                                 | Percent | Cases <sup>1</sup> | 2014 Cluster Median* | Cluster Median   |
|                        | Disposed cases that be                  | gan in the Bail Phase                  | 38.4%   | 389                | 33.5%                | 4.9%             |
|                        | Bail cases with a bail                  | Total                                  | 59.6%   | 232                | 50.7%                | 9.0%             |
|                        | outcome (release order                  | Bail Disposition with 1 appearance     | 65.5%   | 152                | 52.9%                | 12.6%            |
| Dell                   | or detention order)                     | Bail Disposition in 1-3 days           | 80.6%   | 187                | 73.8%                | 6.8%             |
|                        |                                         | Total                                  | 40.4%   | 157                | 49.3%                | -9.0%            |
|                        | Bail cases with no bail                 | Case disposition in 1-3 appearances    | 28.0%   | 44                 | 33.4%                | -5.3%            |
|                        | disposition but with a case disposition | Case disposition in 0-3 months         | 73.9%   | 116                | 77.3%                | -3.4%            |
|                        | case disposition                        | Case disposition rate before trial     | 96.2%   | 151                | 91.8%                | 4.3%             |
|                        |                                         |                                        |         |                    |                      |                  |
|                        | Disposition rate (include               | es bail cases with case dispositions)  | 93.4%   | 945                | 85.7%                | 7.7%             |
| Before Trial           | Disposed within 1-3 app                 | pearances (net of bench warrant cases) | 36.4%   | 309                | 47.2%                | -10.9%           |
| Disposed within 0-3 mo |                                         | nths (net of bench warrant cases)      | 49.9%   | 424                | 62.6%                | -12.7%           |
|                        |                                         |                                        |         |                    |                      |                  |
| Trial                  | Collapse Rate at Trial <sup>2</sup>     |                                        | 43.3%   | 29                 | 66.9%                | -23.6%           |