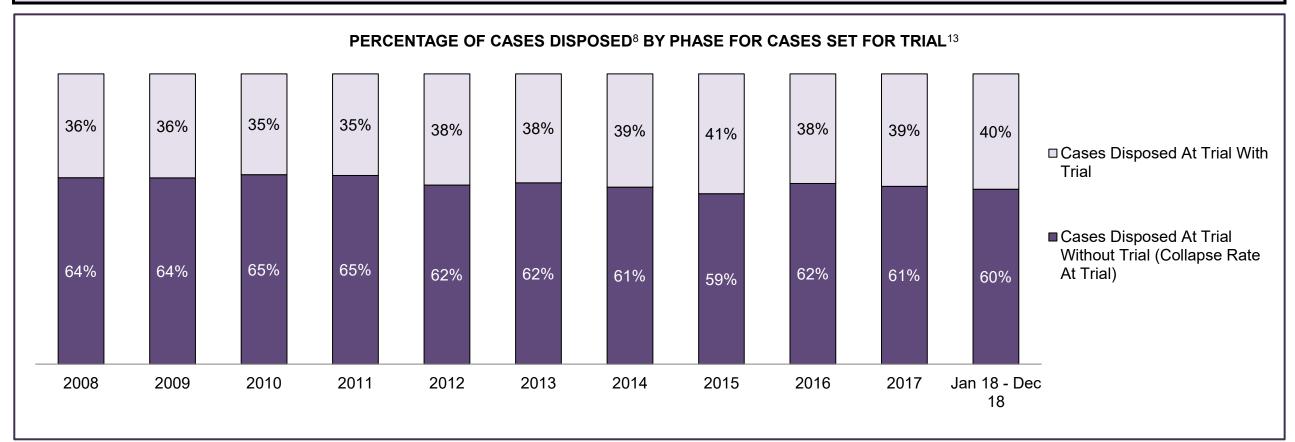

PROVINCIAL DASHBOARD DECEMBER 31, 2018

| Cases Disposed <sup>8</sup> by Phase and Pe | rcentage of In- | Custody <sup>11</sup> , | Out-of-Custo | ody <sup>12</sup> Cases | at Case Disp | osition |         |         |         |         |                    |
|---------------------------------------------|-----------------|-------------------------|--------------|-------------------------|--------------|---------|---------|---------|---------|---------|--------------------|
| Phases                                      | 2008            | 2009                    | 2010         | 2011                    | 2012         | 2013    | 2014    | 2015    | 2016    | 2017    | Jan 18 -<br>Dec 18 |
| At Trial With Trial                         | 14,924          | 14,281                  | 13,333       | 12,913                  | 12,507       | 11,635  | 10,711  | 9,759   | 9,325   | 9,209   | 8,399              |
| In-Custody                                  | 13%             | 14%                     | 16%          | 15%                     | 17%          | 16%     | 15%     | 15%     | 14%     | 14%     | 12%                |
| Out-of-Custody                              | 87%             | 86%                     | 84%          | 85%                     | 83%          | 84%     | 85%     | 85%     | 86%     | 86%     | 88%                |
| At Trial Without Trial                      | 38,567          | 37,885                  | 35,859       | 31,139                  | 27,205       | 25,048  | 22,226  | 19,582  | 18,371  | 17,471  | 16,029             |
| In-Custody                                  | 13%             | 13%                     | 13%          | 14%                     | 15%          | 15%     | 14%     | 14%     | 14%     | 14%     | 13%                |
| Out-of-Custody                              | 87%             | 87%                     | 87%          | 86%                     | 85%          | 85%     | 86%     | 86%     | 86%     | 86%     | 87%                |
| Before Trial                                | 216,849         | 217,749                 | 225,025      | 212,794                 | 207,335      | 194,998 | 177,161 | 175,908 | 179,464 | 187,457 | 187,060            |
| In-Custody                                  | 26%             | 24%                     | 22%          | 22%                     | 23%          | 23%     | 22%     | 23%     | 23%     | 22%     | 20%                |
| Out-of-Custody                              | 74%             | 76%                     | 78%          | 78%                     | 77%          | 77%     | 78%     | 77%     | 77%     | 78%     | 80%                |