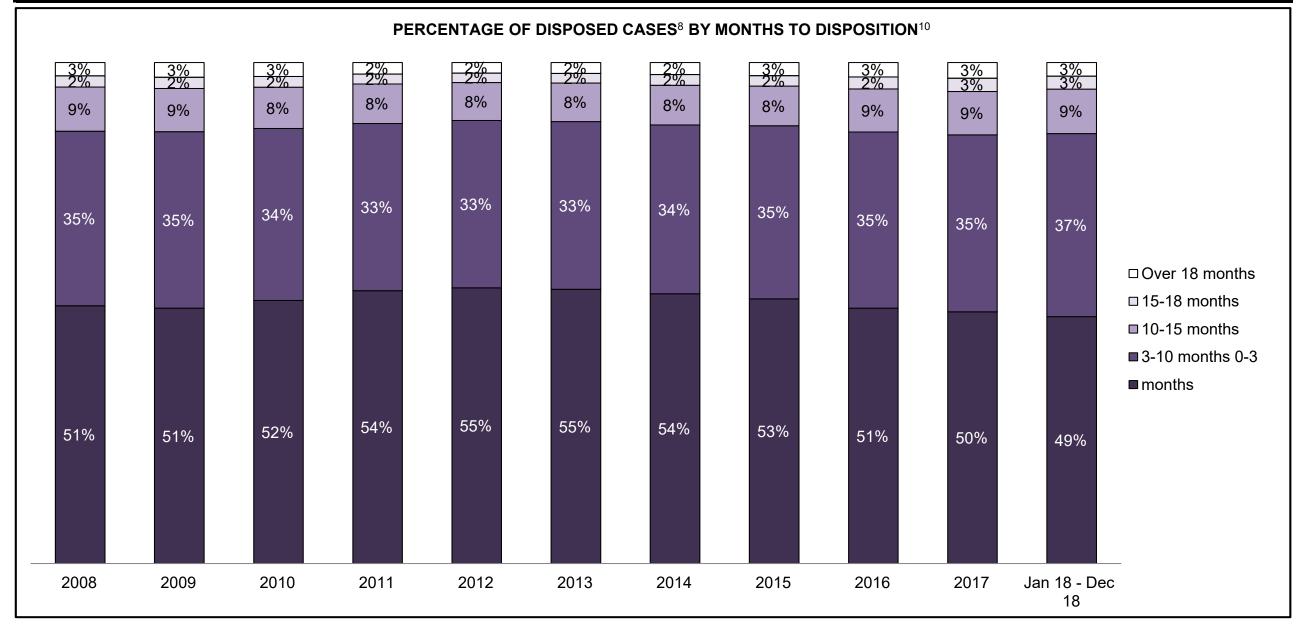

|              |                                            | <b>1</b> - 4 - 4                      | Jan 18 - | Dec 18             |                      | Change from 2014 |
|--------------|--------------------------------------------|---------------------------------------|----------|--------------------|----------------------|------------------|
|              | Keyi                                       | Metric                                | Percent  | Cases <sup>1</sup> | 2014 Cluster Median* | Cluster Median   |
|              | Disposed cases that beg                    | an in the Bail Phase                  | 44.8%    | 94,663             | 44.0%                | 0.8%             |
|              | Bail cases with a bail                     | Total                                 | 60.2%    | 56,992             | 56.6%                | 3.6%             |
|              | outcome (release order                     | Bail Disposition with 1 appearance    | 58.3%    | 33,210             | 51.4%                | 6.8%             |
| Dell         | or detention order)                        | Bail Disposition in 1-3 days          | 74.0%    | 42,178             | 72.5%                | 1.5%             |
| Bail         |                                            | Total                                 | 39.8%    | 37,671             | 43.4%                | -3.6%            |
|              | Bail cases with no bail                    | Case disposition in 1-3 appearances   | 26.1%    | 9,845              | 35.0%                | -8.9%            |
|              | disposition but with a<br>case disposition | Case disposition in 0-3 months        | 68.8%    | 25,903             | 76.5%                | -7.7%            |
|              | case disposition                           | Case disposition rate before trial    | 93.0%    | 35,048             | 90.5%                | 2.5%             |
|              |                                            |                                       |          |                    |                      |                  |
|              | Disposition rate (includes                 | bail cases with case dispositions)    | 88.4%    | 187,060            | 84.3%                | 4.1%             |
| Before Trial | Disposed within 1-3 appe                   | earances (net of bench warrant cases) | 35.4%    | 50,741             | 42.7%                | -7.3%            |
|              | Disposed within 0-3 mon                    | ths (net of bench warrant cases)      | 54.7%    | 78,328             | 61.7%                | -7.0%            |
|              |                                            |                                       |          |                    |                      |                  |
| Trial        | Collapse Rate at Trial <sup>2</sup>        |                                       | 65.6%    | 16,029             | 67.5%                | -1.9%            |