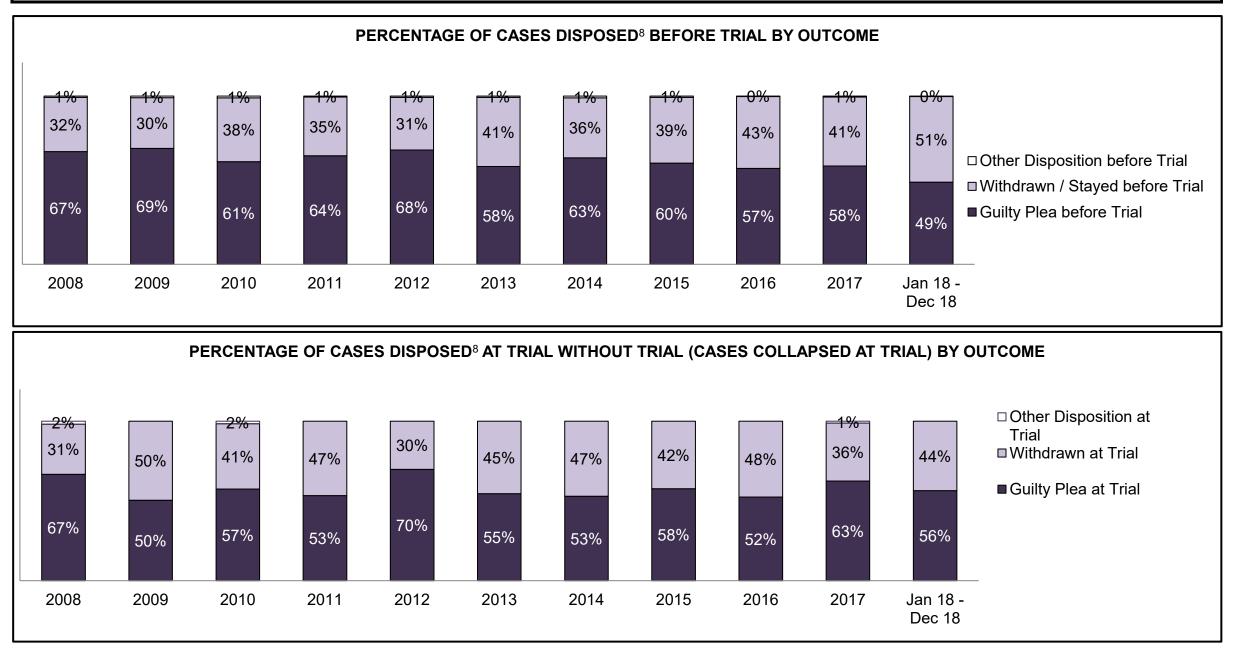

PROVINCIAL DASHBOARD DECEMBER 31, 2018

| Cases Disposed <sup>8</sup> by Phase and Pe | rcentage of In- | Custody <sup>11</sup> , | Out-of-Custo | ody <sup>12</sup> Cases | at Case Disp | osition |         |         |         |         |                    |
|---------------------------------------------|-----------------|-------------------------|--------------|-------------------------|--------------|---------|---------|---------|---------|---------|--------------------|
| Phases                                      | 2008            | 2009                    | 2010         | 2011                    | 2012         | 2013    | 2014    | 2015    | 2016    | 2017    | Jan 18 -<br>Dec 18 |
| At Trial With Trial                         | 14,924          | 14,281                  | 13,333       | 12,913                  | 12,507       | 11,635  | 10,711  | 9,759   | 9,325   | 9,209   | 8,399              |
| In-Custody                                  | 13%             | 14%                     | 16%          | 15%                     | 17%          | 16%     | 15%     | 15%     | 14%     | 14%     | 12%                |
| Out-of-Custody                              | 87%             | 86%                     | 84%          | 85%                     | 83%          | 84%     | 85%     | 85%     | 86%     | 86%     | 88%                |
| At Trial Without Trial                      | 38,567          | 37,885                  | 35,859       | 31,139                  | 27,205       | 25,048  | 22,226  | 19,582  | 18,371  | 17,471  | 16,029             |
| In-Custody                                  | 13%             | 13%                     | 13%          | 14%                     | 15%          | 15%     | 14%     | 14%     | 14%     | 14%     | 13%                |
| Out-of-Custody                              | 87%             | 87%                     | 87%          | 86%                     | 85%          | 85%     | 86%     | 86%     | 86%     | 86%     | 87%                |
| Before Trial                                | 216,849         | 217,749                 | 225,025      | 212,794                 | 207,335      | 194,998 | 177,161 | 175,908 | 179,464 | 187,457 | 187,060            |
| In-Custody                                  | 26%             | 24%                     | 22%          | 22%                     | 23%          | 23%     | 22%     | 23%     | 23%     | 22%     | 20%                |
| Out-of-Custody                              | 74%             | 76%                     | 78%          | 78%                     | 77%          | 77%     | 78%     | 77%     | 77%     | 78%     | 80%                |