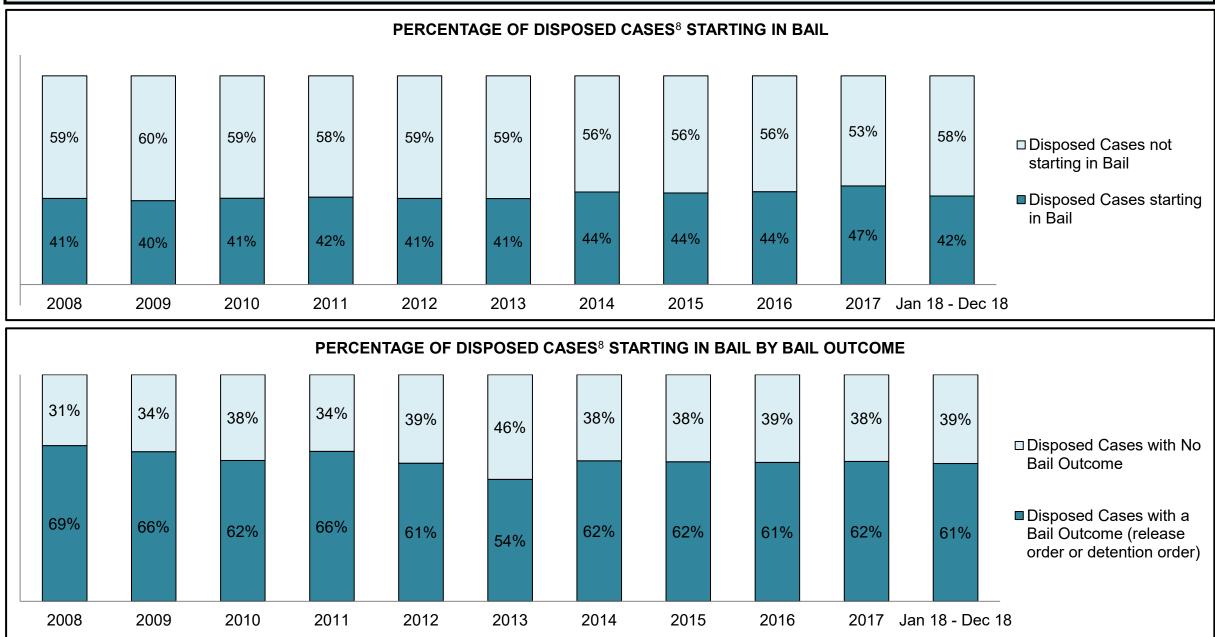

|              |                                            | <b>1</b> - 4 - 4                      | Jan 18 - | Dec 18             |                      | Change from 2014 |
|--------------|--------------------------------------------|---------------------------------------|----------|--------------------|----------------------|------------------|
|              | Keyi                                       | Metric                                | Percent  | Cases <sup>1</sup> | 2014 Cluster Median* | Cluster Median   |
|              | Disposed cases that beg                    | an in the Bail Phase                  | 44.8%    | 94,663             | 44.0%                | 0.8%             |
|              | Bail cases with a bail                     | Total                                 | 60.2%    | 56,992             | 56.6%                | 3.6%             |
|              | outcome (release order                     | Bail Disposition with 1 appearance    | 58.3%    | 33,210             | 51.4%                | 6.8%             |
| Dell         | or detention order)                        | Bail Disposition in 1-3 days          | 74.0%    | 42,178             | 72.5%                | 1.5%             |
| Bail         |                                            | Total                                 | 39.8%    | 37,671             | 43.4%                | -3.6%            |
|              | Bail cases with no bail                    | Case disposition in 1-3 appearances   | 26.1%    | 9,845              | 35.0%                | -8.9%            |
|              | disposition but with a<br>case disposition | Case disposition in 0-3 months        | 68.8%    | 25,903             | 76.5%                | -7.7%            |
|              | case disposition                           | Case disposition rate before trial    | 93.0%    | 35,048             | 90.5%                | 2.5%             |
|              |                                            |                                       |          |                    |                      |                  |
|              | Disposition rate (includes                 | bail cases with case dispositions)    | 88.4%    | 187,060            | 84.3%                | 4.1%             |
| Before Trial | Disposed within 1-3 appe                   | earances (net of bench warrant cases) | 35.4%    | 50,741             | 42.7%                | -7.3%            |
|              | Disposed within 0-3 mon                    | ths (net of bench warrant cases)      | 54.7%    | 78,328             | 61.7%                | -7.0%            |
|              |                                            |                                       |          |                    |                      |                  |
| Trial        | Collapse Rate at Trial <sup>2</sup>        |                                       | 65.6%    | 16,029             | 67.5%                | -1.9%            |

|              | Kay                                     | Matuia                                 | Jan 18  | - Dec 18           | 2014 Baseline           | Change from 2014 Regional |
|--------------|-----------------------------------------|----------------------------------------|---------|--------------------|-------------------------|---------------------------|
|              | Keyi                                    | Metric                                 | Percent | Cases <sup>1</sup> | <b>Regional Median*</b> | Median                    |
|              | Disposed cases that be                  | gan in the Bail Phase                  | 32.3%   | 11,330             | 32.5%                   | -0.2%                     |
|              | Bail cases with a bail                  | Total                                  | 63.9%   | 7,244              | 53.7%                   | 10.2%                     |
|              | outcome (release order                  | Bail Disposition with 1 appearance     | 59.0%   | 4,271              | 52.5%                   | 6.5%                      |
| Deil         | or detention order)                     | Bail Disposition in 1-3 days           | 74.7%   | 5,412              | 72.9%                   | 1.8%                      |
| Bail         |                                         | Total                                  | 36.1%   | 4,086              | 46.3%                   | -10.2%                    |
|              | Bail cases with no bail                 | Case disposition in 1-3 appearances    | 27.1%   | 1,109              | 38.7%                   | -11.6%                    |
|              | disposition but with a case disposition | Case disposition in 0-3 months         | 69.3%   | 2,833              | 79.1%                   | -9.8%                     |
|              | case disposition                        | Case disposition rate before trial     | 93.2%   | 3,810              | 92.8%                   | 0.4%                      |
|              |                                         |                                        |         |                    |                         |                           |
|              | Disposition rate (include               | es bail cases with case dispositions)  | 89.0%   | 31,231             | 88.7%                   | 0.3%                      |
| Before Trial | Disposed within 1-3 app                 | pearances (net of bench warrant cases) | 39.0%   | 9,740              | 46.0%                   | -7.0%                     |
|              | Disposed within 0-3 mo                  | nths (net of bench warrant cases)      | 53.9%   | 13,451             | 60.7%                   | -6.8%                     |
|              |                                         |                                        |         |                    |                         |                           |
| Trial        | Collapse Rate at Trial <sup>2</sup>     |                                        | 61.6%   | 2,385              | 62.3%                   | -0.7%                     |