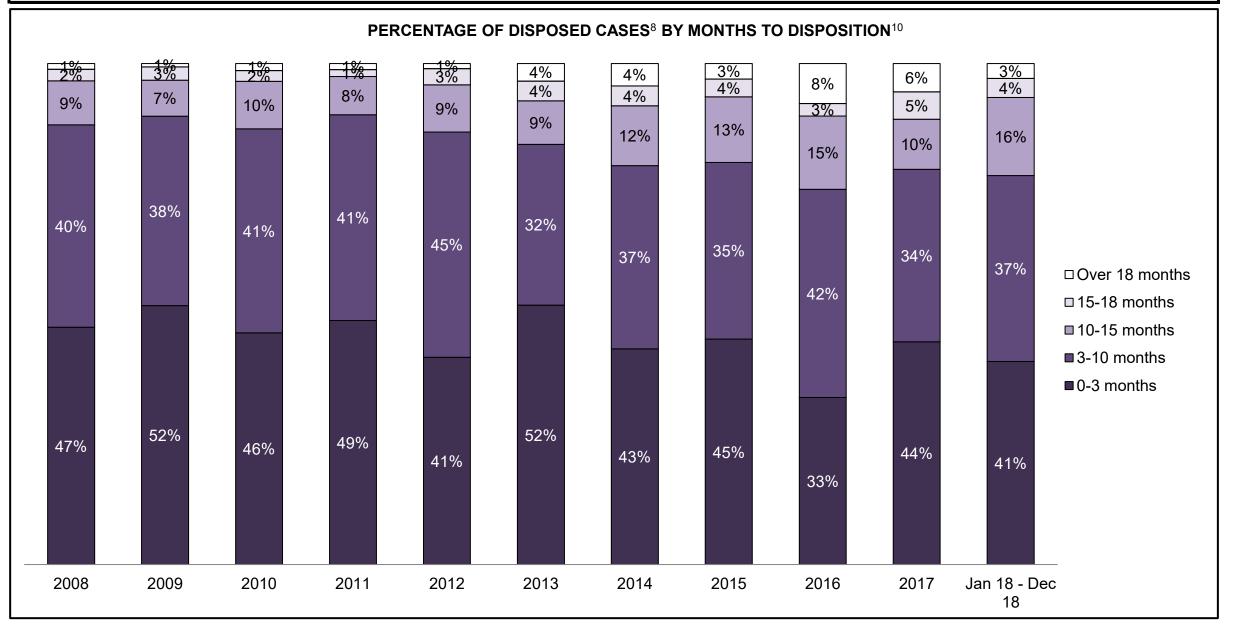

ustice                   | 56                                         | 66   | 62   | 51   | 47   | 48   | 70   | 63   | 71   | 76   | 40                 |  |  |  |  |
| Other Criminal Code                         | 5                                          | 8    | 11   | 16   | 11   | 4    | 2    | 8    | 9    | 20   | 11                 |  |  |  |  |
| Criminal Code Traffic                       | 34                                         | 35   | 38   | 42   | 39   | 24   | 26   | 47   | 29   | 24   | 23                 |  |  |  |  |
| Federal Statute                             | 36                                         | 70   | 48   | 71   | 44   | 39   | 35   | 42   | 39   | 37   | 25                 |  |  |  |  |

GORE BAY DASHBOARD



GORE BAY DASHBOARD



GORE BAY DASHBOARD



GORE BAY DASHBOARD



| Cases Disposed <sup>8</sup> by Phase and | ases Disposed <sup>8</sup> by Phase and Percentage of In-Custody <sup>11</sup> , Out-of-Custody <sup>12</sup> Cases at Case Disposition |      |      |      |      |      |      |      |      |      |                    |  |  |  |  |
|------------------------------------------|-----------------------------------------------------------------------------------------------------------------------------------------|------|------|------|------|------|------|------|------|------|--------------------|--|--|--|--|
| Phases                                   | 2008                                                                                                                                    | 2009 | 2010 | 2011 | 2012 | 2013 |