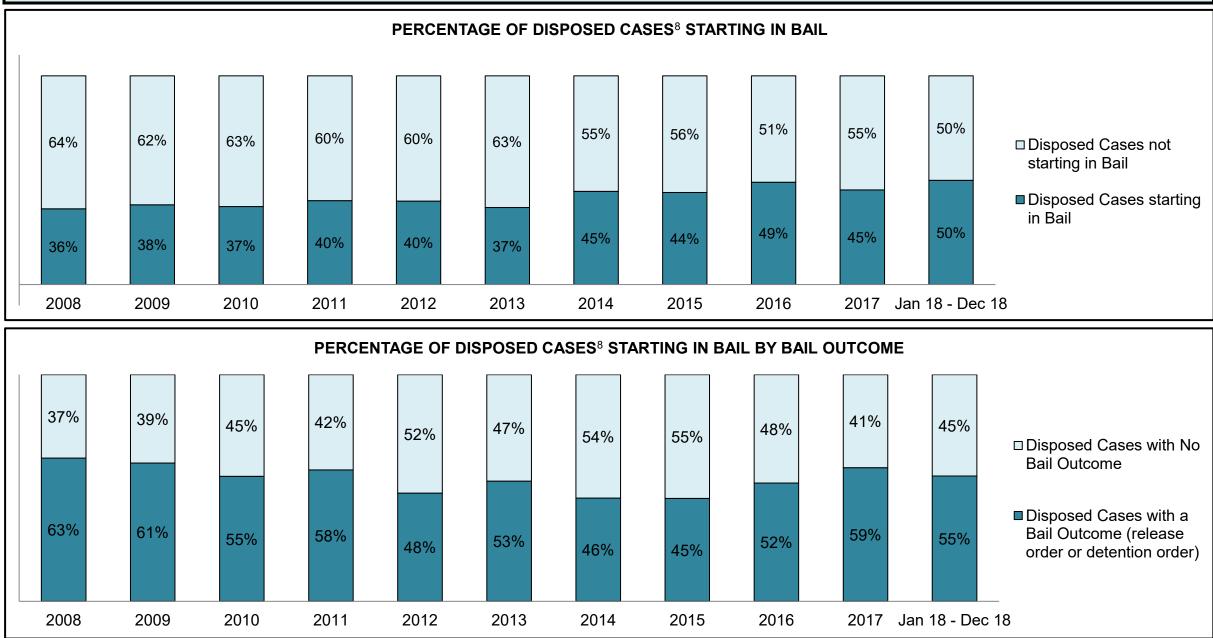

CENTRAL EAST DASHBOARD

CENTRAL EAST DASHBOARD

CENTRAL EAST DASHBOARD

CENTRAL EAST DASHBOARD

CENTRAL EAST DASHBOARD

| Phases                 | 2008   | 2009   | 2010   | 2011   | 2012   | 2013   | 2014   | 2015   | 2016   | 2017   | Jan 18 - Dec 18 |
|------------------------|--------|--------|--------|--------|--------|--------|--------|--------|--------|--------|-----------------|
| At Trial With Trial    | 1,954  | 2,118  | 1,764  | 1,664  | 1,672  | 1,502  | 1,471  | 1,476  | 1,505  | 1,587  | 1,484           |
| In-Custody             | 10%    | 12%    | 13%    | 12%    | 13%    | 14%    | 11%    | 12%    | 10%    | 10%    | 8%              |
| Out-of-Custody         | 90%    | 88%    | 87%    | 88%    | 87%    | 86%    | 89%    | 88%    | 90%    | 90%    | 92%             |
| At Trial Without Trial | 4,711  | 4,989  | 4,573  | 3,479  | 3,138  | 2,578  | 2,435  | 2,493  | 2,570  | 2,432  | 2,385           |
| In-Custody             | 11%    | 11%    | 11%    | 13%    | 14%    | 14%    | 13%    | 13%    | 10%    | 10%    | 10%             |
| Out-of-Custody         | 89%    | 89%    | 89%    | 87%    | 86%    | 86%    | 87%    | 87%    | 90%    | 90%    | 90%             |
| Before Trial           | 39,423 | 41,005 | 43,219 | 39,035 | 36,793 | 32,985 | 30,592 | 30,396 | 31,008 | 31,627 | 31,231          |
| In-Custody             | 21%    | 18%    | 18%    | 17%    | 17%    | 18%    | 17%    | 17%    | 17%    | 16%    | 13%             |
| Out-of-Custody         | 79%    | 82%    | 82%    | 83%    | 83%    | 82%    | 83%    | 83%    | 83%    | 84%    | 87%             |