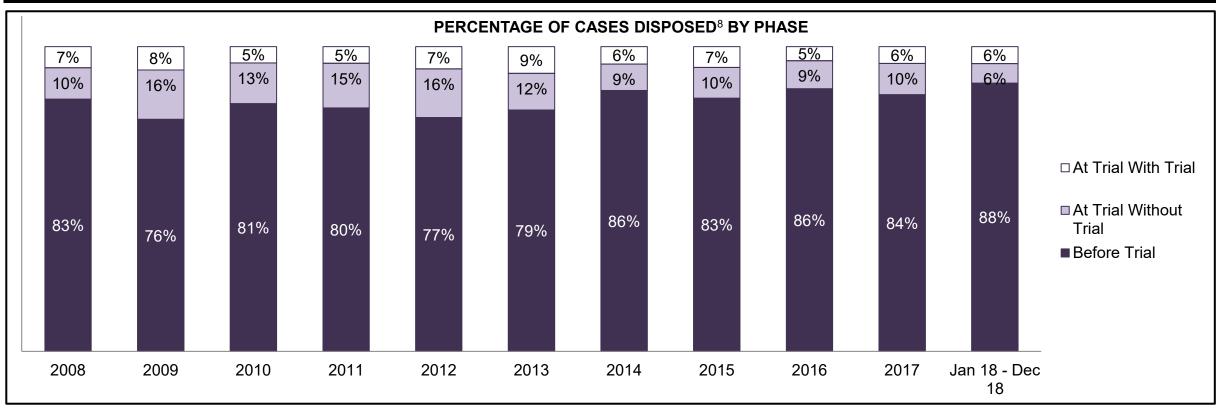

PROVINCIAL DASHBOARD DECEMBER 31, 2018

| Cases Disposed <sup>8</sup> by Phase and Pe | rcentage of In- | Custody <sup>11</sup> , | Out-of-Custo | ody <sup>12</sup> Cases | at Case Disp | osition |         |         |         |         |                    |
|---------------------------------------------|-----------------|-------------------------|--------------|-------------------------|--------------|---------|---------|---------|---------|---------|--------------------|
| Phases                                      | 2008            | 2009                    | 2010         | 2011                    | 2012         | 2013    | 2014    | 2015    | 2016    | 2017    | Jan 18 -<br>Dec 18 |
| At Trial With Trial                         | 14,924          | 14,281                  | 13,333       | 12,913                  | 12,507       | 11,635  | 10,711  | 9,759   | 9,325   | 9,209   | 8,399              |
| In-Custody                                  | 13%             | 14%                     | 16%          | 15%                     | 17%          | 16%     | 15%     | 15%     | 14%     | 14%     | 12%                |
| Out-of-Custody                              | 87%             | 86%                     | 84%          | 85%                     | 83%          | 84%     | 85%     | 85%     | 86%     | 86%     | 88%                |
| At Trial Without Trial                      | 38,567          | 37,885                  | 35,859       | 31,139                  | 27,205       | 25,048  | 22,226  | 19,582  | 18,371  | 17,471  | 16,029             |
| In-Custody                                  | 13%             | 13%                     | 13%          | 14%                     | 15%          | 15%     | 14%     | 14%     | 14%     | 14%     | 13%                |
| Out-of-Custody                              | 87%             | 87%                     | 87%          | 86%                     | 85%          | 85%     | 86%     | 86%     | 86%     | 86%     | 87%                |
| Before Trial                                | 216,849         | 217,749                 | 225,025      | 212,794                 | 207,335      | 194,998 | 177,161 | 175,908 | 179,464 | 187,457 | 187,060            |
| In-Custody                                  | 26%             | 24%                     | 22%          | 22%                     | 23%          | 23%     | 22%     | 23%     | 23%     | 22%     | 20%                |
| Out-of-Custody                              | 74%             | 76%                     | 78%          | 78%                     | 77%          | 77%     | 78%     | 77%     | 77%     | 78%     | 80%                |