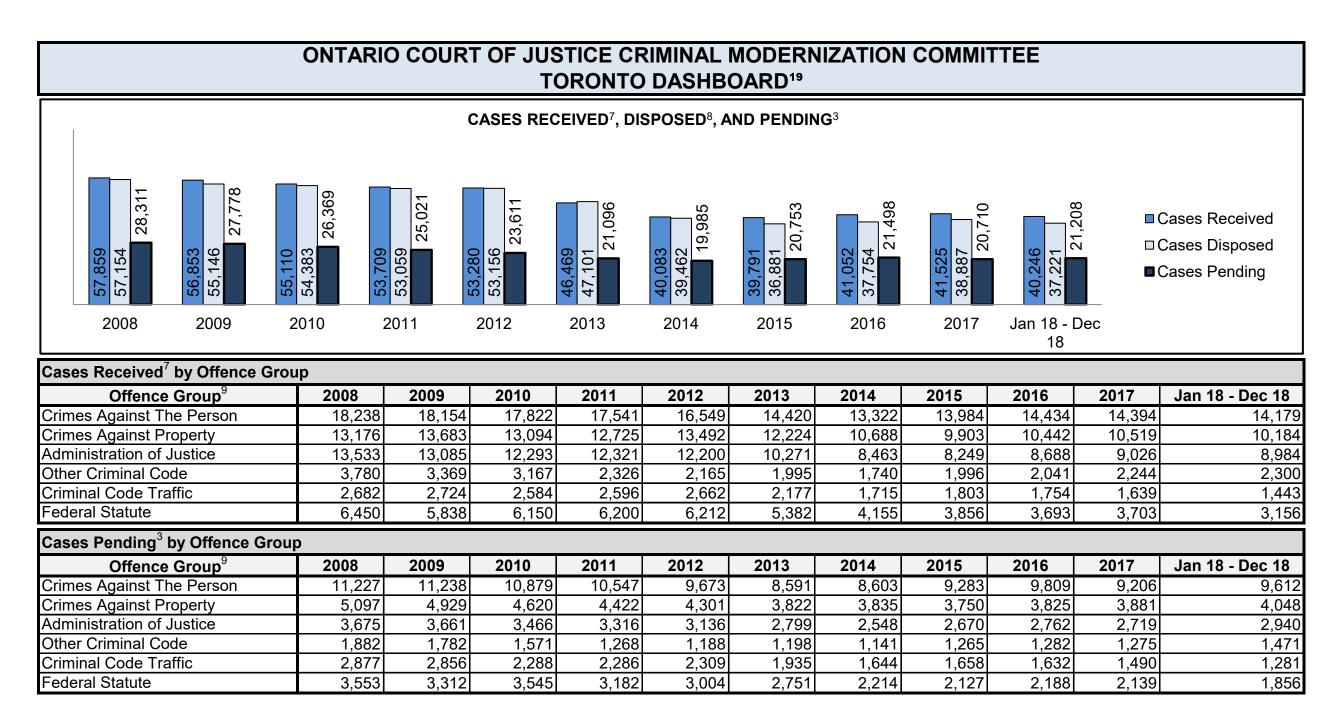

PROVINCIAL DASHBOARD DECEMBER 31, 2018

| Cases Disposed <sup>8</sup> by Phase and Pe | rcentage of In- | Custody <sup>11</sup> , | Out-of-Custo | ody <sup>12</sup> Cases | at Case Disp | osition |         |         |         |         |                    |
|---------------------------------------------|-----------------|-------------------------|--------------|-------------------------|--------------|---------|---------|---------|---------|---------|--------------------|
| Phases                                      | 2008            | 2009                    | 2010         | 2011                    | 2012         | 2013    | 2014    | 2015    | 2016    | 2017    | Jan 18 -<br>Dec 18 |
| At Trial With Trial                         | 14,924          | 14,281                  | 13,333       | 12,913                  | 12,507       | 11,635  | 10,711  | 9,759   | 9,325   | 9,209   | 8,399              |
| In-Custody                                  | 13%             | 14%                     | 16%          | 15%                     | 17%          | 16%     | 15%     | 15%     | 14%     | 14%     | 12%                |
| Out-of-Custody                              | 87%             | 86%                     | 84%          | 85%                     | 83%          | 84%     | 85%     | 85%     | 86%     | 86%     | 88%                |
| At Trial Without Trial                      | 38,567          | 37,885                  | 35,859       | 31,139                  | 27,205       | 25,048  | 22,226  | 19,582  | 18,371  | 17,471  | 16,029             |
| In-Custody                                  | 13%             | 13%                     | 13%          | 14%                     | 15%          | 15%     | 14%     | 14%     | 14%     | 14%     | 13%                |
| Out-of-Custody                              | 87%             | 87%                     | 87%          | 86%                     | 85%          | 85%     | 86%     | 86%     | 86%     | 86%     | 87%                |
| Before Trial                                | 216,849         | 217,749                 | 225,025      | 212,794                 | 207,335      | 194,998 | 177,161 | 175,908 | 179,464 | 187,457 | 187,060            |
| In-Custody                                  | 26%             | 24%                     | 22%          | 22%                     | 23%          | 23%     | 22%     | 23%     | 23%     | 22%     | 20%                |
| Out-of-Custody                              | 74%             | 76%                     | 78%          | 78%                     | 77%          | 77%     | 78%     | 77%     | 77%     | 78%     | 80%                |