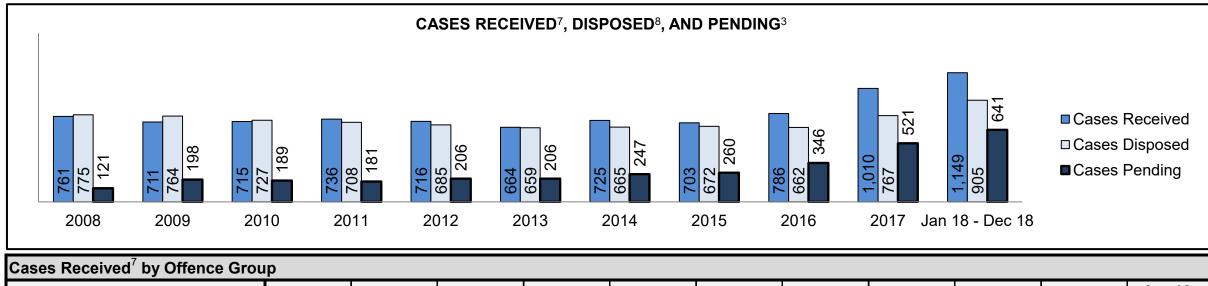

PROVINCIAL DASHBOARD DECEMBER 31, 2018

| Cases Disposed <sup>8</sup> by Phase and Pe | rcentage of In- | Custody <sup>11</sup> , | Out-of-Custo | ody <sup>12</sup> Cases | at Case Disp | osition |         |         |         |         |                    |
|---------------------------------------------|-----------------|-------------------------|--------------|-------------------------|--------------|---------|---------|---------|---------|---------|--------------------|
| Phases                                      | 2008            | 2009                    | 2010         | 2011                    | 2012         | 2013    | 2014    | 2015    | 2016    | 2017    | Jan 18 -<br>Dec 18 |
| At Trial With Trial                         | 14,924          | 14,281                  | 13,333       | 12,913                  | 12,507       | 11,635  | 10,711  | 9,759   | 9,325   | 9,209   | 8,399              |
| In-Custody                                  | 13%             | 14%                     | 16%          | 15%                     | 17%          | 16%     | 15%     | 15%     | 14%     | 14%     | 12%                |
| Out-of-Custody                              | 87%             | 86%                     | 84%          | 85%                     | 83%          | 84%     | 85%     | 85%     | 86%     | 86%     | 88%                |
| At Trial Without Trial                      | 38,567          | 37,885                  | 35,859       | 31,139                  | 27,205       | 25,048  | 22,226  | 19,582  | 18,371  | 17,471  | 16,029             |
| In-Custody                                  | 13%             | 13%                     | 13%          | 14%                     | 15%          | 15%     | 14%     | 14%     | 14%     | 14%     | 13%                |
| Out-of-Custody                              | 87%             | 87%                     | 87%          | 86%                     | 85%          | 85%     | 86%     | 86%     | 86%     | 86%     | 87%                |
| Before Trial                                | 216,849         | 217,749                 | 225,025      | 212,794                 | 207,335      | 194,998 | 177,161 | 175,908 | 179,464 | 187,457 | 187,060            |
| In-Custody                                  | 26%             | 24%                     | 22%          | 22%                     | 23%          | 23%     | 22%     | 23%     | 23%     | 22%     | 20%                |
| Out-of-Custody                              | 74%             | 76%                     | 78%          | 78%                     | 77%          | 77%     | 78%     | 77%     | 77%     | 78%     | 80%                |