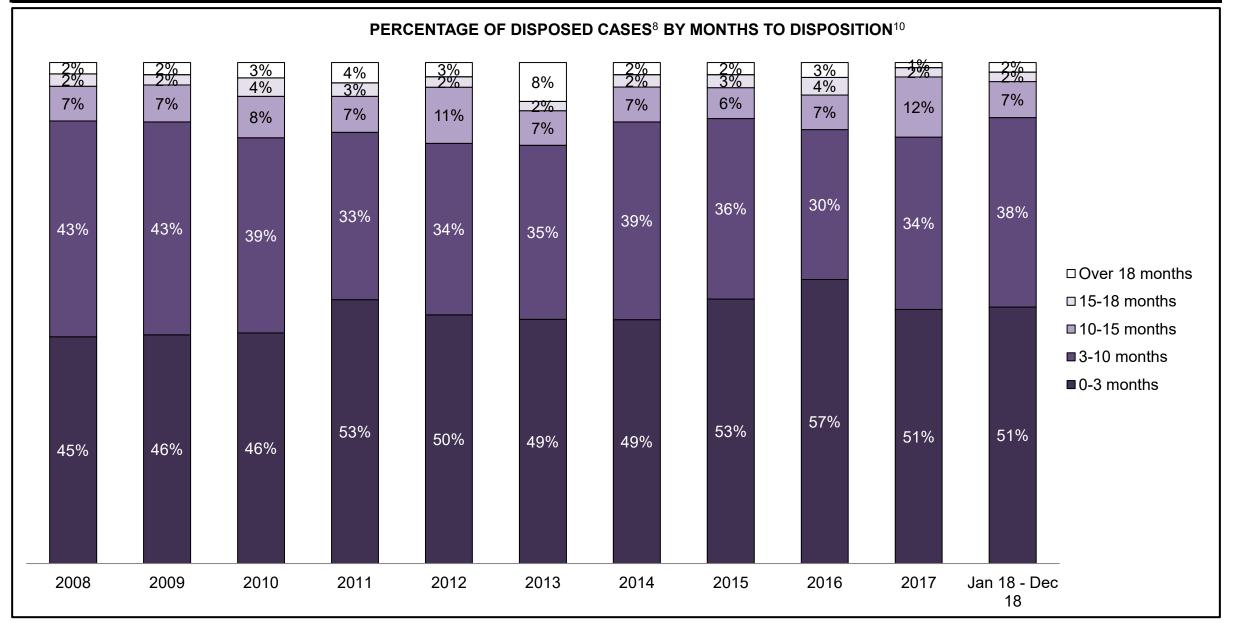

|  |
| Administration of Justice                   | 61                                         | 47   | 51   | 55   | 42   | 39   | 41   | 50   | 40   | 52   | 51                 |  |
| Other Criminal Code                         | 24                                         | 32   | 17   | 18   | 8    | 15   | 9    | 23   | 20   | 14   | 8                  |  |
| Criminal Code Traffic                       | 78                                         | 63   | 32   | 55   | 35   | 54   | 51   | 50   | 38   | 24   | 47                 |  |
| Federal Statute                             | 59                                         | 44   | 49   | 48   | 33   | 55   | 42   | 55   | 28   | 22   | 18                 |  |

CAYUGA DASHBOARD



CAYUGA DASHBOARD



CAYUGA DASHBOARD



CAYUGA DASHBOARD



| Cases Disposed <sup>8</sup> by Phase and Percentage of In-Custody <sup>11</sup> , Out-of-Custody <sup>12</sup> Cases at Case Disposition |      |      |      |      |      |      |      |      |      |      |                    |
|------------------------------------------------------------------------------------------------------------------------------------------|------|------|------|------|------|------|------|------|------|------|--------------------|
| Phases                                                                                                                                   | 2008 | 2009 | 2010 | 2011 | 2012 | 2013 | 2014 | 2015 | 2016 | 2017 | Jan 18 -<br>Dec 18 |
| At Trial With Trial