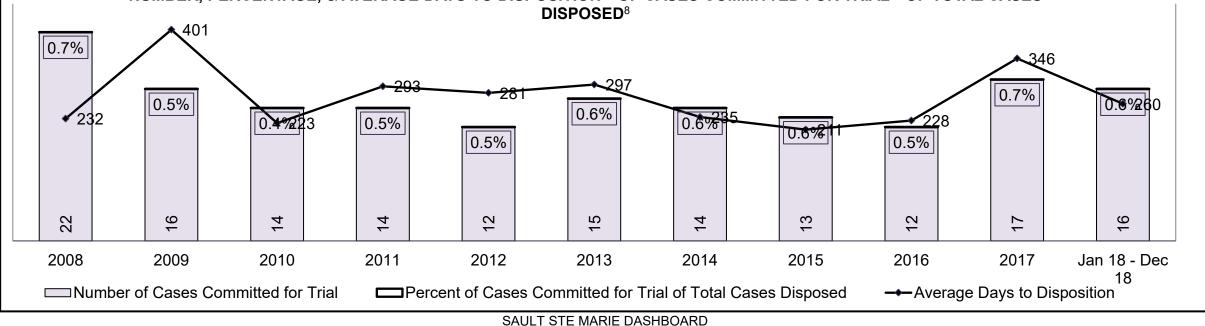

| 11%          | 10%  | 9%   | 14%      |
| Administration of Justice                  | 22%  | 17%  | 14%  | 14%  | 18%  | 16%  | 16%          | 17%          | 18%  | 11%  | 23%      |
| Other Criminal Code                        | 5%   | 8%   | 4%   | 4%   | 7%   | 5%   | 5%           | 4%           | 5%   | 2%   | 6%       |
| Criminal Code Traffic                      | 8%   | 9%   | 9%   | 6%   | 5%   | 12%  | 5%           | 9%           | 5%   | 10%  | 10%      |
| Federal Statute                            | 10%  | 8%   | 12%  | 8%   | 7%   | 4%   | 8%           | 3%           | 8%   | 10%  | 10%      |
| Total                                      | 100% | 100% | 100% | 100% | 100% | 100% | 100%         | 100%         | 100% | 100% | 100%     |

SAULT STE MARIE DASHBOARD





DECEMBER 31, 2018

#### ONTARIO COURT OF JUSTICE CRIMINAL MODERNIZATION COMMITTEE SAULT STE MARIE DASHBOARD<sup>19</sup> CASES PENDING AS OF DECEMBER 31, 2018



| Pending Cases <sup>3</sup> by Pe | ending Age <sup>6</sup> and Percent | tage of Pending Cases | In-Custody <sup>17</sup> and Out-o | of-Custody <sup>18</sup> |            |       |
|----------------------------------|-------------------------------------|-----------------------|------------------------------------|--------------------------|------------|-------|
| Court Location                   | Over 18 months                      | 15-18 months          | 10-15 months                       | 8-10 months              | 0-8 months | Total |
| SAULT STE MARIE                  | 32                                  | 27