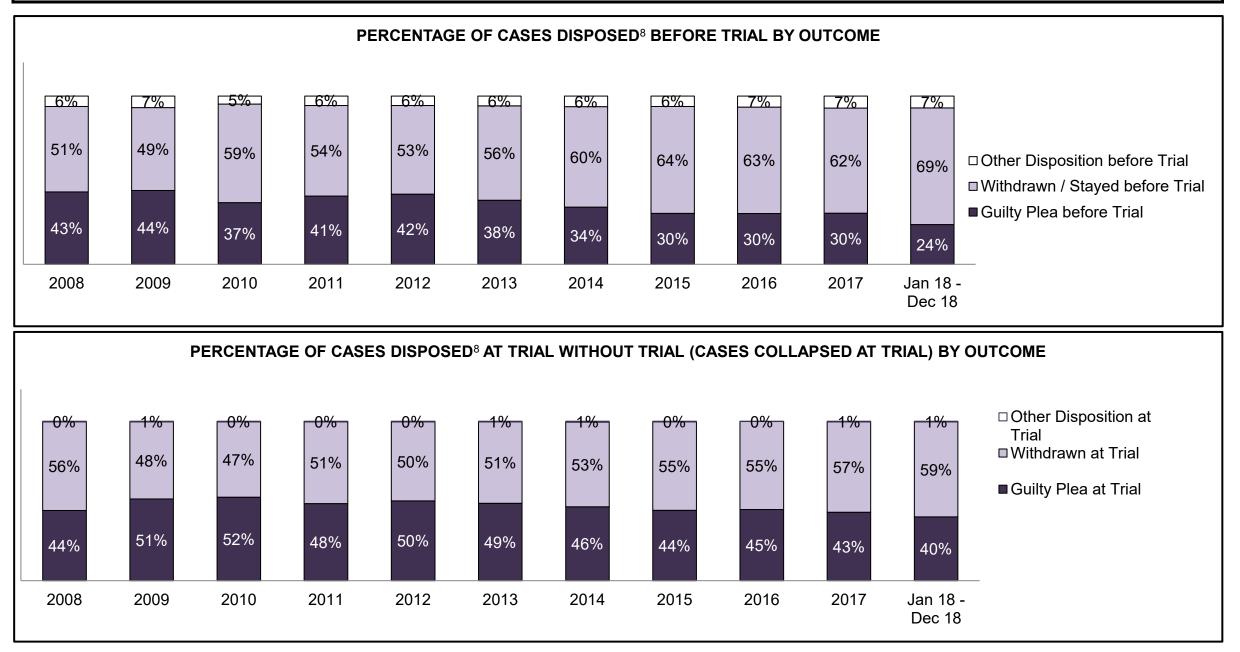

| 13,400 | 15,541 | 14,600 | 14,524 | 15,256 | 14,370 | 14,390 | 15,327 | 15,086 | 14,747             |
| In-Custody                               | 18%                                                                                                                                     | 16%    | 14%    | 15%    | 17%    | 16%    | 15%    | 15%    | 15%    | 16%    | 13%                |
| Out-of-Custody                           | 82%                                                                                                                                     | 84%    | 86%    | 85%    | 83%    | 84%    | 85%    | 85%    | 85%    | 84%    | 87%                |

BRAMPTON DASHBOARD



BRAMPTON DASHBOARD



| Percentage of Cases Disposed <sup>8</sup> At | ercentage of Cases Disposed <sup>8</sup> At Trial Without Trial (Collapse Rate At Trial <sup>2</sup> ) by Offence Group At Disposition |      |      |      |      |      |      |      |      |      |                    |
|----------------------------------------------|----------------------------------------------------------------------------------------------------------------------------------------|------|------|------|------|------|------|------|------|------|--------------------|
| Offence Group at Disposition <sup>14</sup>   | 2008                                                                                                                                   | 2009 | 2010 | 2011 | 2012 | 2013 | 2014 | 2015 | 2