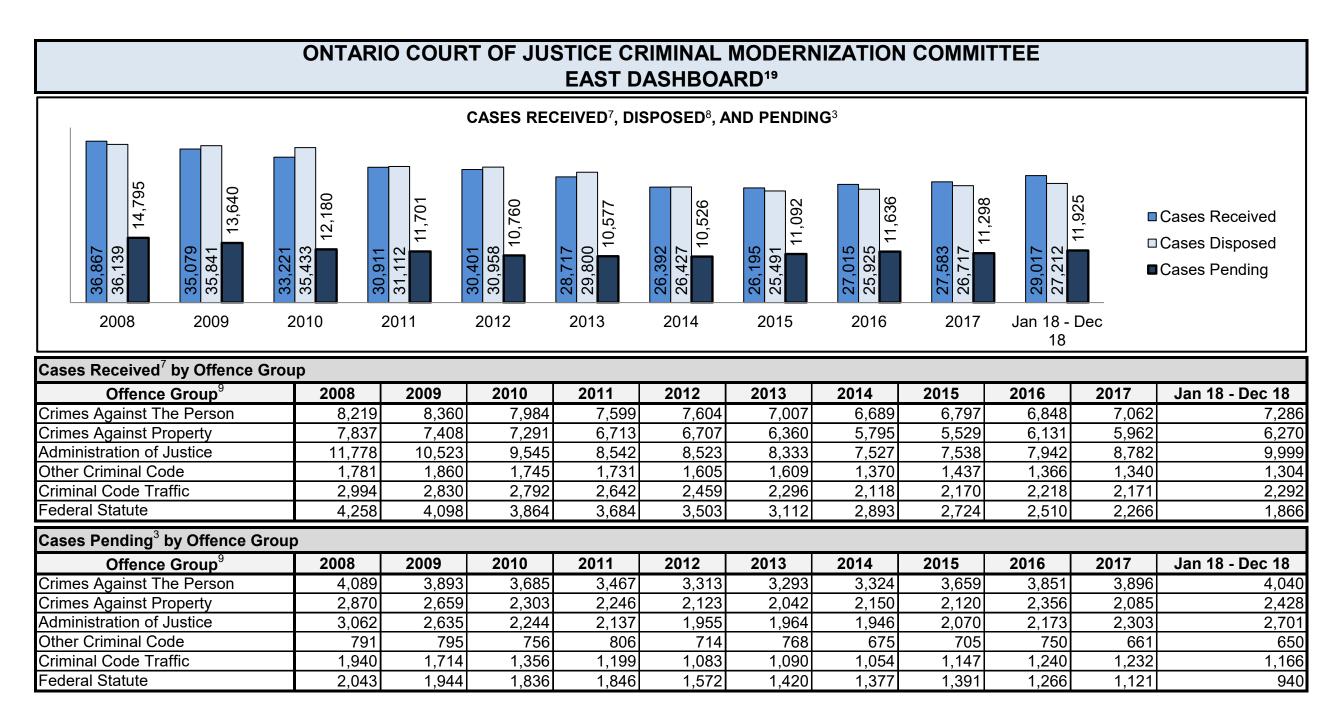

BARRIE DASHBOARD

| Cases Received <sup>7</sup> by Offence Grou | Cases Received <sup>7</sup> by Offence Group |       |       |       |       |       |       |       |       |       |                    |  |
|---------------------------------------------|----------------------------------------------|-------|-------|-------|-------|-------|-------|-------|-------|-------|--------------------|--|
| Offence Group <sup>9</sup>                  | 2008                                         | 2009  | 2010  | 2011  | 2012  | 2013  | 2014  | 2015  | 2016  | 2017  | Jan 18 -<br>Dec 18 |  |
| Crimes Against The Person                   | 2,102                                        | 2,067 | 2,018 | 1,827 | 1,944 | 1,751 | 1,835 | 1,832 | 1,903 | 1,967 | 1,929              |  |
| Crimes Against Property                     | 2,180                                        | 2,219 | 2,356 | 2,155 | 2,090 | 1,798 | 1,767 | 1,924 | 1,763 | 1,966 | 2,205              |  |
| Administration of Justice                   | 2,319                                        | 2,220 | 2,004 | 1,879 | 1,869 | 1,916 | 1,842 | 1,895 | 1,923 | 2,188 | 2,896              |  |
| Other Criminal Code                         | 408                                          | 418   | 432   | 354   | 409   | 357   | 325   | 377   | 360   | 363   | 376                |  |
| Criminal Code Traffic                       | 899                                          | 961   | 932   | 883   | 968   | 919   | 884   | 843   | 907   | 989   | 898                |  |
| Federal Statute                             | 1,290                                        | 1,253 | 1,276 | 1,337 | 1,331 | 1,222 | 1,084 | 950   | 904   | 992   | 778                |  |

| Cases Pending <sup>3</sup> by Offence Group | Cases Pending <sup>3</sup> by Offence Group |      |      |      |      |      |      |      |      |      |                    |  |
|---------------------------------------------|---------------------------------------------|------|------|------|------|------|------|------|------|------|--------------------|--|
| Offence Group <sup>9</sup>                  | 2008                                        | 2009 | 2010 | 2011 | 2012 | 2013 | 2014 | 2015 | 2016 | 2017 | Jan 18 -<br>Dec 18 |  |
| Crimes Against The Person                   | 905                                         | 914  | 869  | 777  | 797  | 696  | 782  | 821  | 821  | 941  | 1,096              |  |
| Crimes Against Property                     | 804                                         | 854  | 732  | 742  | 727  | 650  | 666  | 742  | 610  | 786  | 1,020              |  |
| Administration of Justice                   | 502                                         | 535  | 388  | 369  | 392  | 359  | 414  | 429  | 480  | 608  | 923                |  |
| Other Criminal Code                         | 163                                         | 160  | 162  | 157  | 158  | 137  | 135  | 175  | 170  | 186  | 202                |  |
| Criminal Code Traffic                       | 601                                         | 614  | 503  | 419  | 449  | 428  | 417  | 418  | 456  | 494  | 509                |  |
| Federal Statute                             | 513                                         | 560  | 456  | 498  | 515  | 487  | 450  | 422  | 451  | 518  | 423                |  |