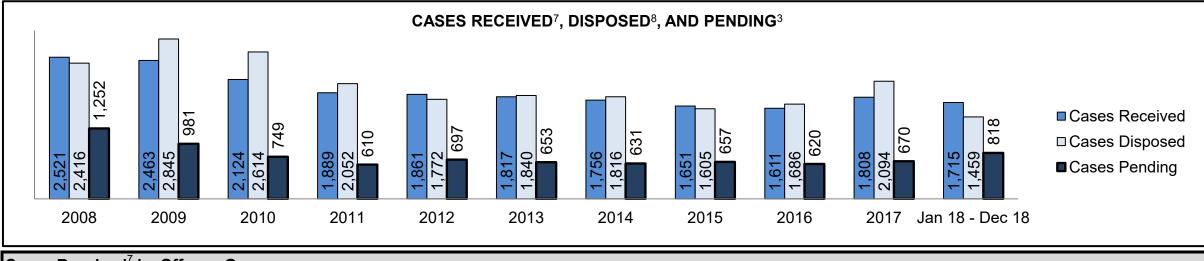

PROVINCIAL DASHBOARD DECEMBER 31, 2018

| Cases Disposed <sup>8</sup> by Phase and Pe | rcentage of In- | Custody <sup>11</sup> , | Out-of-Custo | ody <sup>12</sup> Cases | at Case Disp | osition |         |         |         |         |                    |
|---------------------------------------------|-----------------|-------------------------|--------------|-------------------------|--------------|---------|---------|---------|---------|---------|--------------------|
| Phases                                      | 2008            | 2009                    | 2010         | 2011                    | 2012         | 2013    | 2014    | 2015    | 2016    | 2017    | Jan 18 -<br>Dec 18 |
| At Trial With Trial                         | 14,924          | 14,281                  | 13,333       | 12,913                  | 12,507       | 11,635  | 10,711  | 9,759   | 9,325   | 9,209   | 8,399              |
| In-Custody                                  | 13%             | 14%                     | 16%          | 15%                     | 17%          | 16%     | 15%     | 15%     | 14%     | 14%     | 12%                |
| Out-of-Custody                              | 87%             | 86%                     | 84%          | 85%                     | 83%          | 84%     | 85%     | 85%     | 86%     | 86%     | 88%                |
| At Trial Without Trial                      | 38,567          | 37,885                  | 35,859       | 31,139                  | 27,205       | 25,048  | 22,226  | 19,582  | 18,371  | 17,471  | 16,029             |
| In-Custody                                  | 13%             | 13%                     | 13%          | 14%                     | 15%          | 15%     | 14%     | 14%     | 14%     | 14%     | 13%                |
| Out-of-Custody                              | 87%             | 87%                     | 87%          | 86%                     | 85%          | 85%     | 86%     | 86%     | 86%     | 86%     | 87%                |
| Before Trial                                | 216,849         | 217,749                 | 225,025      | 212,794                 | 207,335      | 194,998 | 177,161 | 175,908 | 179,464 | 187,457 | 187,060            |
| In-Custody                                  | 26%             | 24%                     | 22%          | 22%                     | 23%          | 23%     | 22%     | 23%     | 23%     | 22%     | 20%                |
| Out-of-Custody                              | 74%             | 76%                     | 78%          | 78%                     | 77%          | 77%     | 78%     | 77%     | 77%     | 78%     | 80%                |