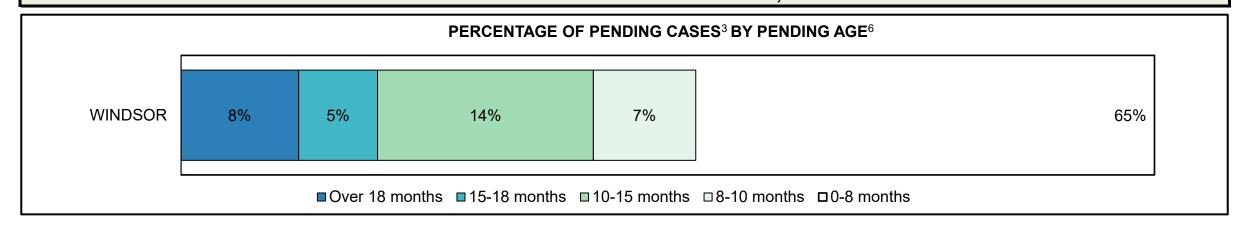

|                    | Cases Pending <sup>3</sup> as of December 31, 2018 | Percent | Cases <sup>1</sup> | Cases in the Pre-Trial<br>Phase <sup>4</sup> | <b>Cases in the Trial</b><br><b>Phase</b> <sup>5</sup> (including<br>preliminary hearing) |
|--------------------|----------------------------------------------------|---------|--------------------|----------------------------------------------|-------------------------------------------------------------------------------------------|
|                    | 0-8 months                                         | 68.6%   | 76,749             | 74,781                                       | 1,968                                                                                     |
| Age of All Pending | 8-10 months                                        | 8.2%    | 9,144              | 7,423                                        | 1,721                                                                                     |
| Cases <sup>6</sup> | 10-15 months                                       | 13.7%   | 15,321             | 9,238                                        | 6,083                                                                                     |
| Cases              | 15-18 months                                       | 4.3%    | 4,776              | 2,273                                        | 2,503                                                                                     |
|                    | Over 18 months                                     | 5.2%    | 5,829              | 2,469                                        | 3,360                                                                                     |
| Total              |                                                    | 100.0%  | 111,819            | 96,184                                       | 15,635                                                                                    |