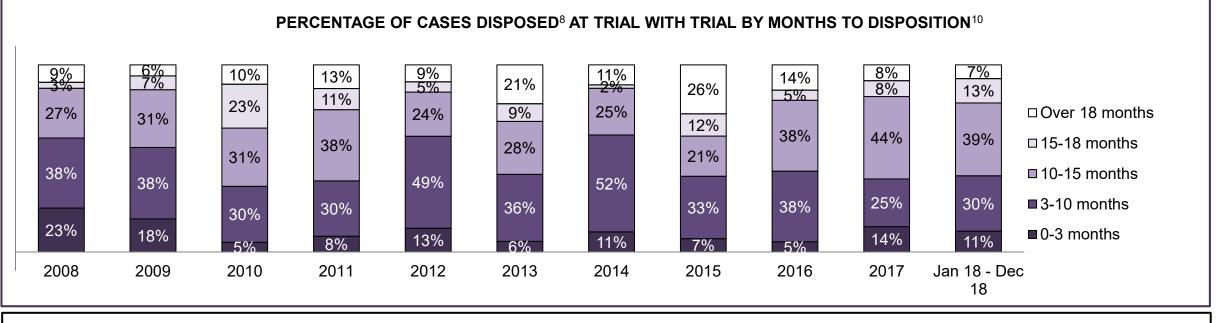

PROVINCIAL DASHBOARD DECEMBER 31, 2018

| Cases Disposed <sup>8</sup> by Phase and Pe | rcentage of In- | Custody <sup>11</sup> , | Out-of-Custo | ody <sup>12</sup> Cases | at Case Disp | osition |         |         |         |         |                    |
|---------------------------------------------|-----------------|-------------------------|--------------|-------------------------|--------------|---------|---------|---------|---------|---------|--------------------|
| Phases                                      | 2008            | 2009                    | 2010         | 2011                    | 2012         | 2013    | 2014    | 2015    | 2016    | 2017    | Jan 18 -<br>Dec 18 |
| At Trial With Trial                         | 14,924          | 14,281                  | 13,333       | 12,913                  | 12,507       | 11,635  | 10,711  | 9,759   | 9,325   | 9,209   | 8,399              |
| In-Custody                                  | 13%             | 14%                     | 16%          | 15%                     | 17%          | 16%     | 15%     | 15%     | 14%     | 14%     | 12%                |
| Out-of-Custody                              | 87%             | 86%                     | 84%          | 85%                     | 83%          | 84%     | 85%     | 85%     | 86%     | 86%     | 88%                |
| At Trial Without Trial                      | 38,567          | 37,885                  | 35,859       | 31,139                  | 27,205       | 25,048  | 22,226  | 19,582  | 18,371  | 17,471  | 16,029             |
| In-Custody                                  | 13%             | 13%                     | 13%          | 14%                     | 15%          | 15%     | 14%     | 14%     | 14%     | 14%     | 13%                |
| Out-of-Custody                              | 87%             | 87%                     | 87%          | 86%                     | 85%          | 85%     | 86%     | 86%     | 86%     | 86%     | 87%                |
| Before Trial                                | 216,849         | 217,749                 | 225,025      | 212,794                 | 207,335      | 194,998 | 177,161 | 175,908 | 179,464 | 187,457 | 187,060            |
| In-Custody                                  | 26%             | 24%                     | 22%          | 22%                     | 23%          | 23%     | 22%     | 23%     | 23%     | 22%     | 20%                |
| Out-of-Custody                              | 74%             | 76%                     | 78%          | 78%                     | 77%          | 77%     | 78%     | 77%     | 77%     | 78%     | 80%                |