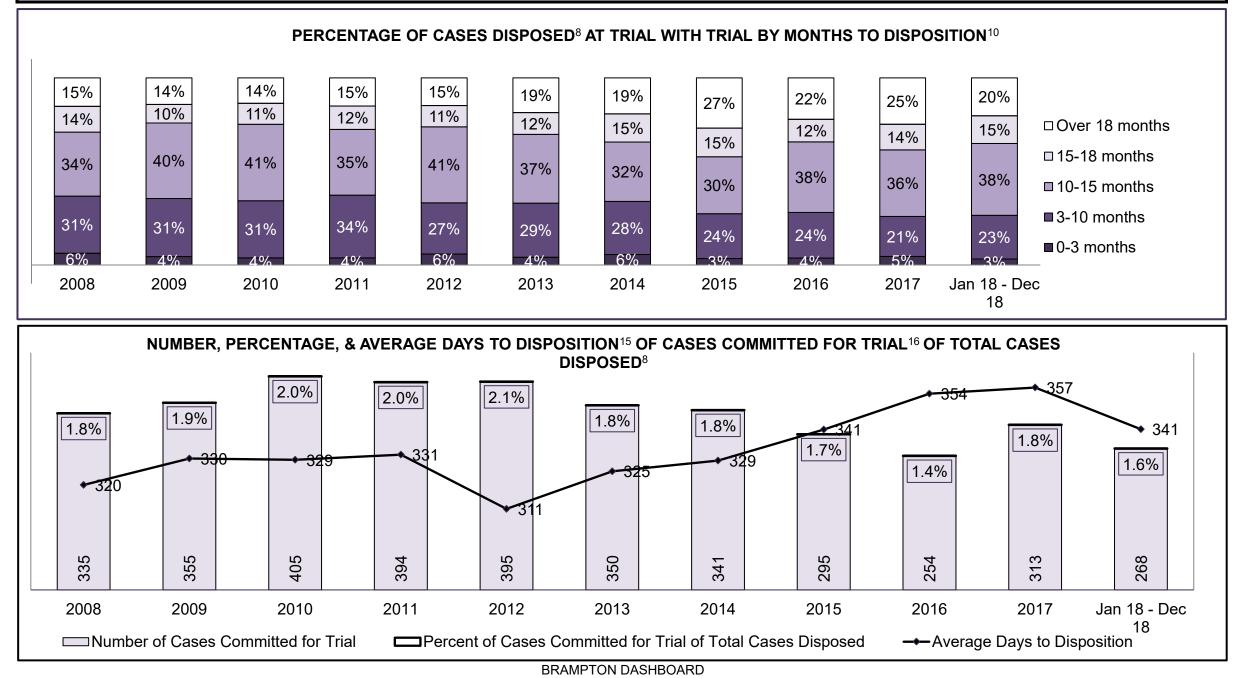

| 20%                                                                                                                                    | 21%  | 22%  | 17%  | 20%  | 21%  | 22%  | 24%  | 25%  | 24%  | 25%                |
| Federal Statute                              | 10%                                                                                                                                    | 11%  | 10%  | 15%  | 15%  | 13%  | 16%  | 20%  | 20%  | 16%  | 13%                |
| Total                                        | 100%                                                                                                                                   | 100% | 100% | 100% | 100% | 100% | 100% | 100% | 100% | 100% | 100%               |

**BRAMPTON DASHBOARD** 



DECEMBER 31, 2018

### ONTARIO COURT OF JUSTICE CRIMINAL MODERNIZATION COMMITTEE BRAMPTON DASHBOARD<sup>19</sup> CASES PENDING AS OF DECEMBER 31, 2018



| Pending Cases <sup>3</sup> by Pending Age <sup>6</sup> and Percentage of Pending Cases In-Custody <sup>17</sup> and Out-of-Custody <sup>18</sup> |                |              |              |             |            |        |  |  |  |  |
|--------------------------------------------------------------------------------------------------------------------------------------------------|----------------|--------------|--------------|-------------|------------|--------|--|--|--|--|
| Court Location                                                                                                                                   | Over 18