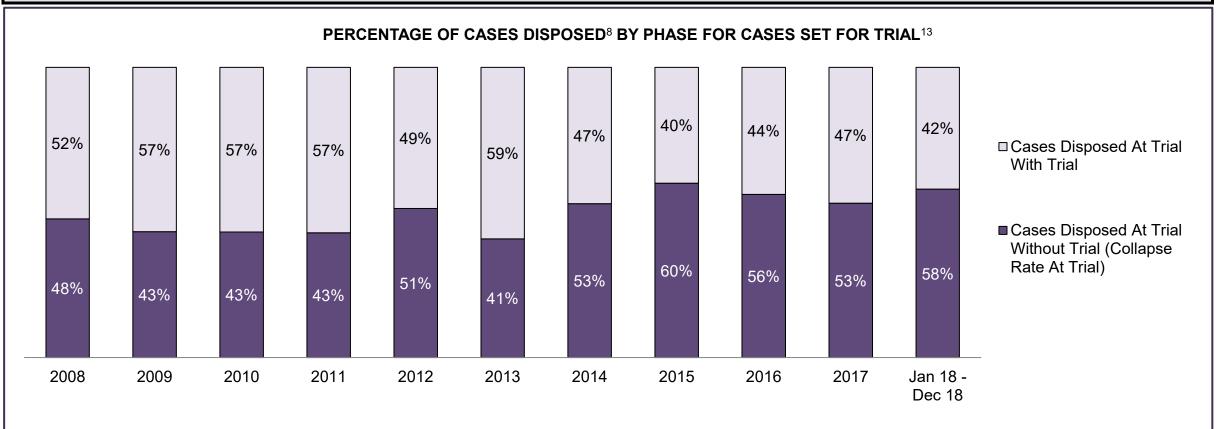

PROVINCIAL DASHBOARD DECEMBER 31, 2018

| Cases Disposed <sup>8</sup> by Phase and Pe | rcentage of In- | Custody <sup>11</sup> , | Out-of-Custo | ody <sup>12</sup> Cases | at Case Disp | osition |         |         |         |         |                    |
|---------------------------------------------|-----------------|-------------------------|--------------|-------------------------|--------------|---------|---------|---------|---------|---------|--------------------|
| Phases                                      | 2008            | 2009                    | 2010         | 2011                    | 2012         | 2013    | 2014    | 2015    | 2016    | 2017    | Jan 18 -<br>Dec 18 |
| At Trial With Trial                         | 14,924          | 14,281                  | 13,333       | 12,913                  | 12,507       | 11,635  | 10,711  | 9,759   | 9,325   | 9,209   | 8,399              |
| In-Custody                                  | 13%             | 14%                     | 16%          | 15%                     | 17%          | 16%     | 15%     | 15%     | 14%     | 14%     | 12%                |
| Out-of-Custody                              | 87%             | 86%                     | 84%          | 85%                     | 83%          | 84%     | 85%     | 85%     | 86%     | 86%     | 88%                |
| At Trial Without Trial                      | 38,567          | 37,885                  | 35,859       | 31,139                  | 27,205       | 25,048  | 22,226  | 19,582  | 18,371  | 17,471  | 16,029             |
| In-Custody                                  | 13%             | 13%                     | 13%          | 14%                     | 15%          | 15%     | 14%     | 14%     | 14%     | 14%     | 13%                |
| Out-of-Custody                              | 87%             | 87%                     | 87%          | 86%                     | 85%          | 85%     | 86%     | 86%     | 86%     | 86%     | 87%                |
| Before Trial                                | 216,849         | 217,749                 | 225,025      | 212,794                 | 207,335      | 194,998 | 177,161 | 175,908 | 179,464 | 187,457 | 187,060            |
| In-Custody                                  | 26%             | 24%                     | 22%          | 22%                     | 23%          | 23%     | 22%     | 23%     | 23%     | 22%     | 20%                |
| Out-of-Custody                              | 74%             | 76%                     | 78%          | 78%                     | 77%          | 77%     | 78%     | 77%     | 77%     | 78%     | 80%                |