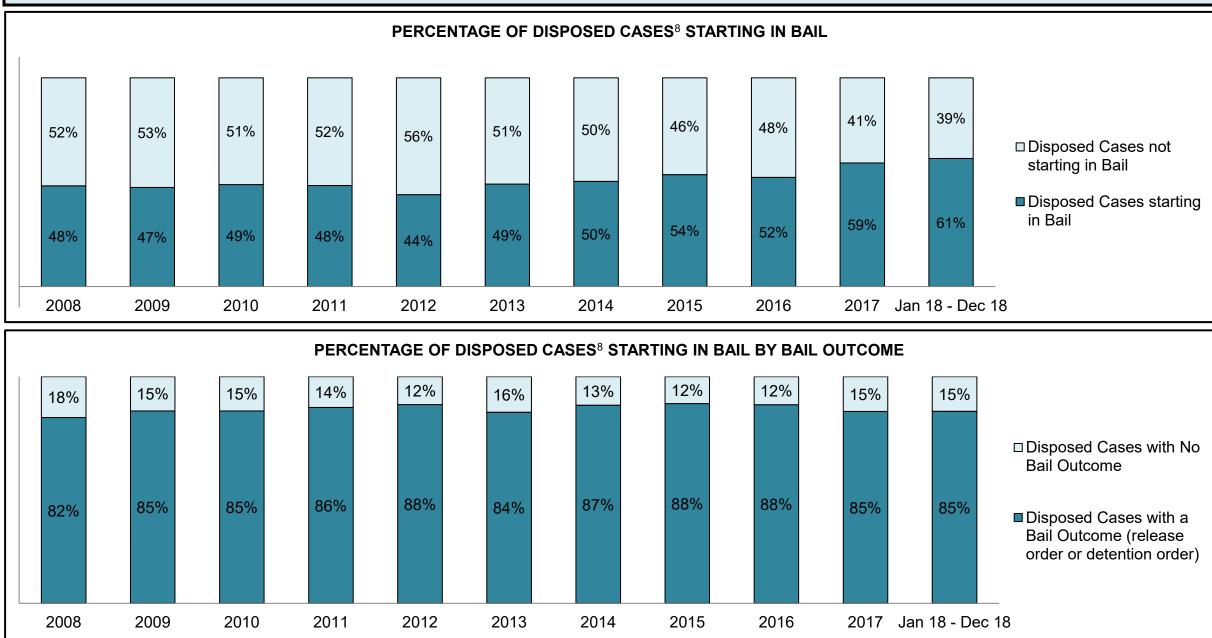

PROVINCIAL DASHBOARD DECEMBER 31, 2018

| Cases Disposed <sup>8</sup> by Phase and Pe | rcentage of In- | Custody <sup>11</sup> , | Out-of-Custo | ody <sup>12</sup> Cases | at Case Disp | osition |         |         |         |         |                    |
|---------------------------------------------|-----------------|-------------------------|--------------|-------------------------|--------------|---------|---------|---------|---------|---------|--------------------|
| Phases                                      | 2008            | 2009                    | 2010         | 2011                    | 2012         | 2013    | 2014    | 2015    | 2016    | 2017    | Jan 18 -<br>Dec 18 |
| At Trial With Trial                         | 14,924          | 14,281                  | 13,333       | 12,913                  | 12,507       | 11,635  | 10,711  | 9,759   | 9,325   | 9,209   | 8,399              |
| In-Custody                                  | 13%             | 14%                     | 16%          | 15%                     | 17%          | 16%     | 15%     | 15%     | 14%     | 14%     | 12%                |
| Out-of-Custody                              | 87%             | 86%                     | 84%          | 85%                     | 83%          | 84%     | 85%     | 85%     | 86%     | 86%     | 88%                |
| At Trial Without Trial                      | 38,567          | 37,885                  | 35,859       | 31,139                  | 27,205       | 25,048  | 22,226  | 19,582  | 18,371  | 17,471  | 16,029             |
| In-Custody                                  | 13%             | 13%                     | 13%          | 14%                     | 15%          | 15%     | 14%     | 14%     | 14%     | 14%     | 13%                |
| Out-of-Custody                              | 87%             | 87%                     | 87%          | 86%                     | 85%          | 85%     | 86%     | 86%     | 86%     | 86%     | 87%                |
| Before Trial                                | 216,849         | 217,749                 | 225,025      | 212,794                 | 207,335      | 194,998 | 177,161 | 175,908 | 179,464 | 187,457 | 187,060            |
| In-Custody                                  | 26%             | 24%                     | 22%          | 22%                     | 23%          | 23%     | 22%     | 23%     | 23%     | 22%     | 20%                |
| Out-of-Custody                              | 74%             | 76%                     | 78%          | 78%                     | 77%          | 77%     | 78%     | 77%     | 77%     | 78%     | 80%                |