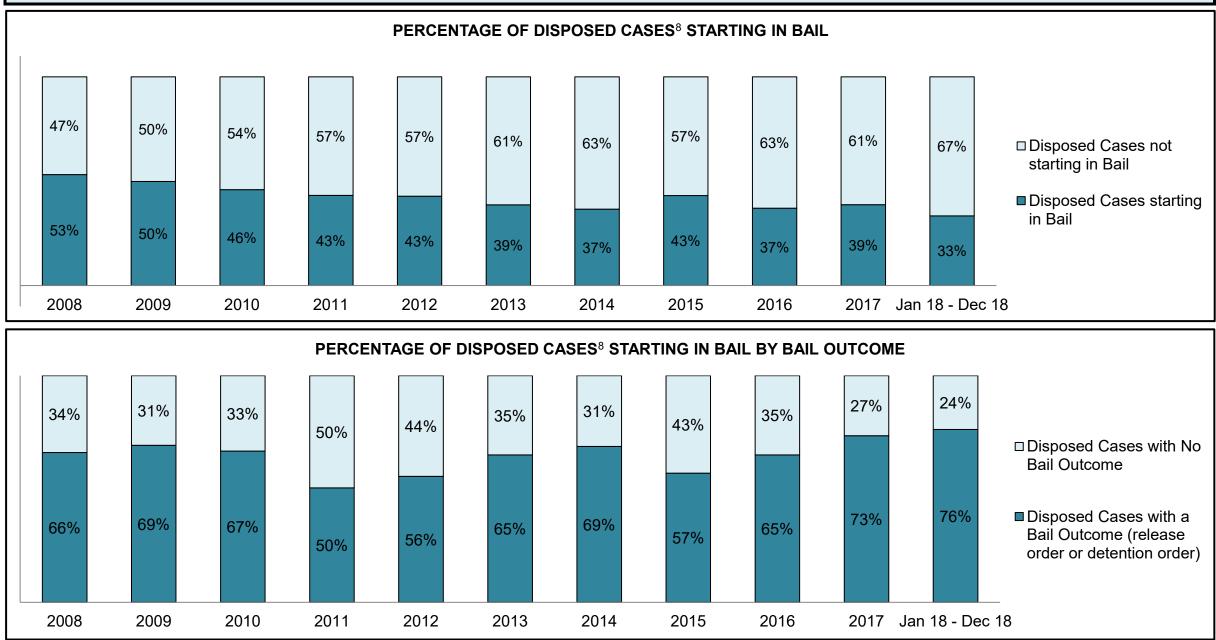

|              | Kay                                     | Matuia                                 | Jan 18  | - Dec 18           | 2014 Baseline           | Change from 2014 Regional |
|--------------|-----------------------------------------|----------------------------------------|---------|--------------------|-------------------------|---------------------------|
|              | Keyi                                    | Metric                                 | Percent | Cases <sup>1</sup> | <b>Regional Median*</b> | Median                    |
|              | Disposed cases that be                  | gan in the Bail Phase                  | 32.3%   | 11,330             | 32.5%                   | -0.2%                     |
|              | Bail cases with a bail                  | Total                                  | 63.9%   | 7,244              | 53.7%                   | 10.2%                     |
|              | outcome (release order                  | Bail Disposition with 1 appearance     | 59.0%   | 4,271              | 52.5%                   | 6.5%                      |
| Deil         | or detention order)                     | Bail Disposition in 1-3 days           | 74.7%   | 5,412              | 72.9%                   | 1.8%                      |
| Bail         |                                         | Total                                  | 36.1%   | 4,086              | 46.3%                   | -10.2%                    |
|              | Bail cases with no bail                 | Case disposition in 1-3 appearances    | 27.1%   | 1,109              | 38.7%                   | -11.6%                    |
|              | disposition but with a case disposition | Case disposition in 0-3 months         | 69.3%   | 2,833              | 79.1%                   | -9.8%                     |
|              | case disposition                        | Case disposition rate before trial     | 93.2%   | 3,810              | 92.8%                   | 0.4%                      |
|              |                                         |                                        |         |                    |                         |                           |
|              | Disposition rate (include               | es bail cases with case dispositions)  | 89.0%   | 31,231             | 88.7%                   | 0.3%                      |
| Before Trial | Disposed within 1-3 app                 | pearances (net of bench warrant cases) | 39.0%   | 9,740              | 46.0%                   | -7.0%                     |
|              | Disposed within 0-3 mo                  | nths (net of bench warrant cases)      | 53.9%   | 13,451             | 60.7%                   | -6.8%                     |
|              |                                         |                                        |         |                    |                         |                           |
| Trial        | Collapse Rate at Trial <sup>2</sup>     |                                        | 61.6%   | 2,385              | 62.3%                   | -0.7%                     |