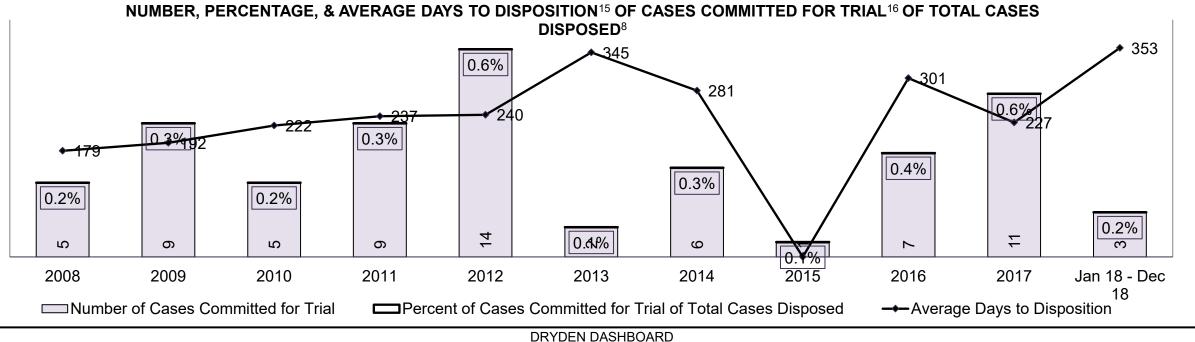

PROVINCIAL DASHBOARD DECEMBER 31, 2018

| Cases Disposed <sup>8</sup> by Phase and Pe | rcentage of In- | Custody <sup>11</sup> , | Out-of-Custo | ody <sup>12</sup> Cases | at Case Disp | osition |         |         |         |         |                    |
|---------------------------------------------|-----------------|-------------------------|--------------|-------------------------|--------------|---------|---------|---------|---------|---------|--------------------|
| Phases                                      | 2008            | 2009                    | 2010         | 2011                    | 2012         | 2013    | 2014    | 2015    | 2016    | 2017    | Jan 18 -<br>Dec 18 |
| At Trial With Trial                         | 14,924          | 14,281                  | 13,333       | 12,913                  | 12,507       | 11,635  | 10,711  | 9,759   | 9,325   | 9,209   | 8,399              |
| In-Custody                                  | 13%             | 14%                     | 16%          | 15%                     | 17%          | 16%     | 15%     | 15%     | 14%     | 14%     | 12%                |
| Out-of-Custody                              | 87%             | 86%                     | 84%          | 85%                     | 83%          | 84%     | 85%     | 85%     | 86%     | 86%     | 88%                |
| At Trial Without Trial                      | 38,567          | 37,885                  | 35,859       | 31,139                  | 27,205       | 25,048  | 22,226  | 19,582  | 18,371  | 17,471  | 16,029             |
| In-Custody                                  | 13%             | 13%                     | 13%          | 14%                     | 15%          | 15%     | 14%     | 14%     | 14%     | 14%     | 13%                |
| Out-of-Custody                              | 87%             | 87%                     | 87%          | 86%                     | 85%          | 85%     | 86%     | 86%     | 86%     | 86%     | 87%                |
| Before Trial                                | 216,849         | 217,749                 | 225,025      | 212,794                 | 207,335      | 194,998 | 177,161 | 175,908 | 179,464 | 187,457 | 187,060            |
| In-Custody                                  | 26%             | 24%                     | 22%          | 22%                     | 23%          | 23%     | 22%     | 23%     | 23%     | 22%     | 20%                |
| Out-of-Custody                              | 74%             | 76%                     | 78%          | 78%                     | 77%          | 77%     | 78%     | 77%     | 77%     | 78%     | 80%                |