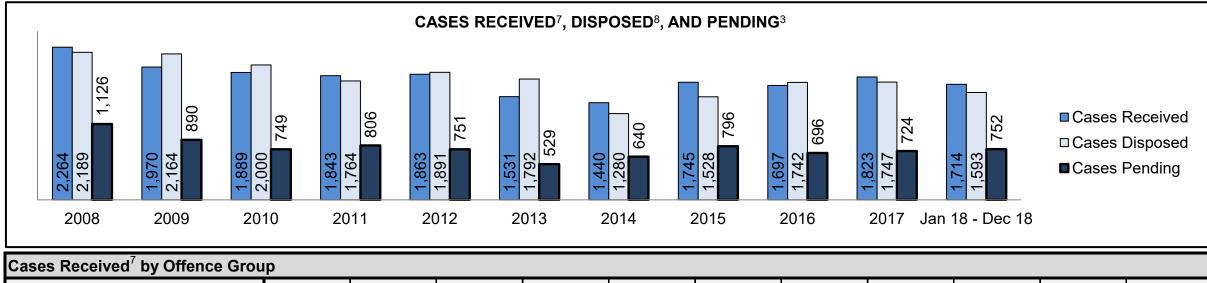

|
| Cases              | 15-18 months                                       | 2.8%    | 21                 | 10                                           | 11                                                                                        |
|                    | Over 18 months                                     | 3.3%    | 25                 | 16                                           | 9                                                                                         |
| Total              |                                                    | 100.0%  | 752                | 674                                          | 78                                                                                        |

ORANGEVILLE DASHBOARD



| Offence Group <sup>9</sup> | 2008 | 2009 | 2010 | 2011 | 2012 | 2013 | 2014 | 2015 | 2016 | 2017 | Jan 18 -<br>Dec 18 |
|----------------------------|------|------|------|------|------|------|------|------|------|------|--------------------|
| Crimes Against The Person  | 601  | 484  | 505  | 471  | 453  | 407  | 377  | 416  | 409  | 449  | 459                |
| Crimes Against Property    | 376  | 350  | 336  | 348  | 350  | 304  | 244  | 318  | 310  | 317  | 356                |
| Administration of Justice  | 501  | 449  | 390  | 391  | 451  | 313  | 315  | 393  | 404  | 470  | 448                |
| Other Criminal Code        | 113  | 89   | 71   | 130  | 113  | 83   | 73   | 67   | 89   | 100  | 91                 |
| Criminal Code Traffic      | 381  | 304  | 326  | 293  | 270  |