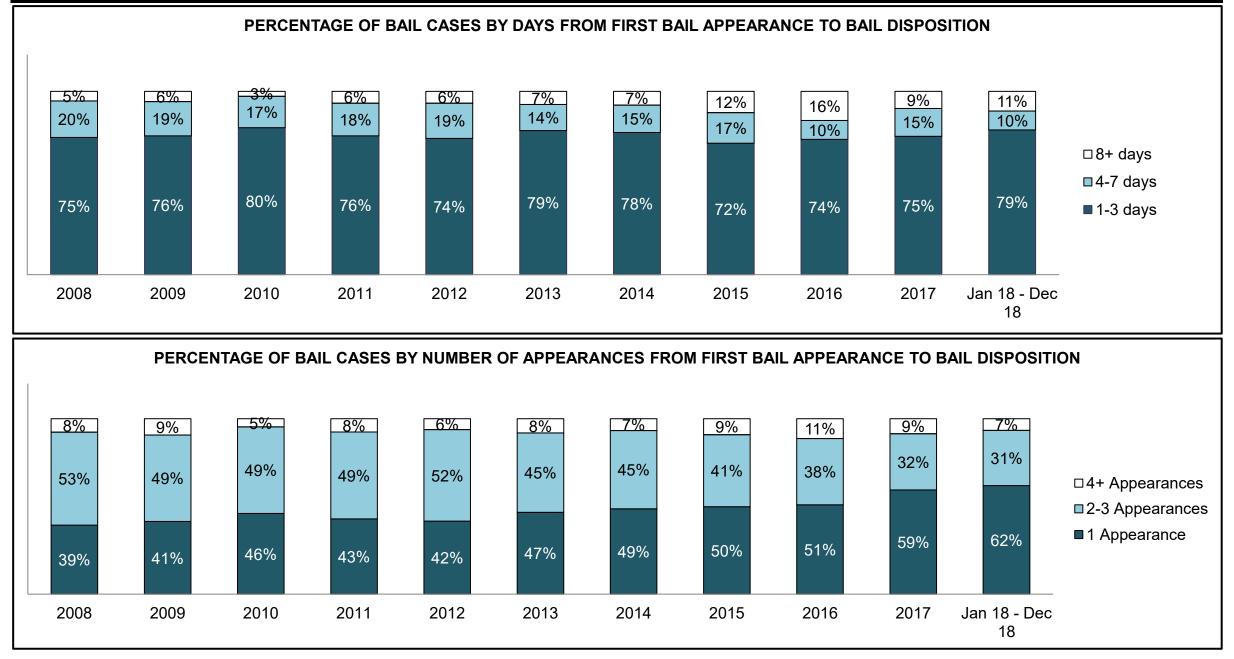

BARRIE DASHBOARD

BARRIE DASHBOARD

BARRIE DASHBOARD

BARRIE DASHBOARD

| Cases Disposed° by Phase an | Cases Disposed <sup>8</sup> by Phase and Percentage of In-Custody <sup>11</sup> , Out-of-Custody <sup>12</sup> Cases at Case Disposition |       |       |       |       |       |       |       |       |       |                    |  |  |
|-----------------------------|------------------------------------------------------------------------------------------------------------------------------------------|-------|-------|-------|-------|-------|-------|-------|-------|-------|--------------------|--|--|
| Phases                      | 2008                                                                                                                                     | 2009  | 2010  | 2011  | 2012  | 2013  | 2014  | 2015  | 2016  | 2017  | Jan 18 -<br>Dec 18 |  |  |
| At Trial With Trial         | 455                                                                                                                                      | 490   | 352   | 378   | 344   | 310   | 316   | 267   | 307   | 315   | 283                |  |  |
| In-Custody                  | 14%                                                                                                                                      | 17%   | 11%   | 10%   | 15%   | 16%   | 17%   | 15%   | 16%   | 12%   | 11%                |  |  |
| Out-of-Custody              | 86%                                                                                                                                      | 83%   | 89%   | 90%   | 85%   | 84%   | 83%   | 85%   | 84%   | 88%   | 89%                |  |  |
| At Trial Without Trial      | 994                                                                                                                                      | 881   | 809   | 736   | 656   | 582   | 521   | 572   | 502   | 480   | 529                |  |  |
| In-Custody                  | 15%                                                                                                                                      | 17%   | 12%   | 12%   | 14%   | 15%   | 14%   | 17%   | 12%   | 15%   | 15%                |  |  |
| Out-of-Custody              | 85%                                                                                                                                      | 83%   | 88%   | 88%   | 86%   | 85%   | 86%   | 83%   | 88%   | 85%   | 85%                |  |  |
| Before Trial                | 7,692                                                                                                                                    | 7,704 | 8,491 | 7,444 | 7,429 | 7,170 | 6,698 | 6,734 | 6,857 | 6,621 | 6,791              |  |  |
| In-Custody                  | 25%                                                                                                                                      | 23%   | 20%   | 20%   | 22%   | 23%   | 21%   | 23%   | 20%   | 18%   | 12%                |  |  |
| Out-of-Custody              | 75%                                                                                                                                      | 77%   | 80%   | 80%   | 78%   | 77%   | 79%   | 77%   | 80%   | 82%   | 88%                |  |  |