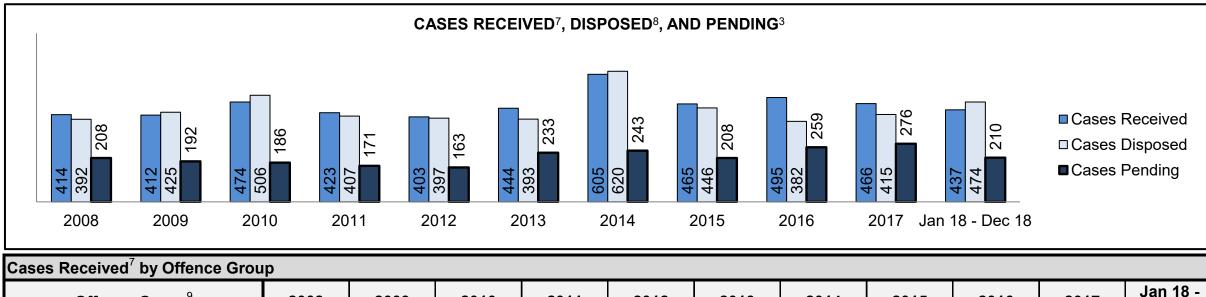

PROVINCIAL DASHBOARD DECEMBER 31, 2018

| Cases Disposed <sup>8</sup> by Phase and Pe | rcentage of In- | Custody <sup>11</sup> , | Out-of-Custo | ody <sup>12</sup> Cases | at Case Disp | osition |         |         |         |         |                    |
|---------------------------------------------|-----------------|-------------------------|--------------|-------------------------|--------------|---------|---------|---------|---------|---------|--------------------|
| Phases                                      | 2008            | 2009                    | 2010         | 2011                    | 2012         | 2013    | 2014    | 2015    | 2016    | 2017    | Jan 18 -<br>Dec 18 |
| At Trial With Trial                         | 14,924          | 14,281                  | 13,333       | 12,913                  | 12,507       | 11,635  | 10,711  | 9,759   | 9,325   | 9,209   | 8,399              |
| In-Custody                                  | 13%             | 14%                     | 16%          | 15%                     | 17%          | 16%     | 15%     | 15%     | 14%     | 14%     | 12%                |
| Out-of-Custody                              | 87%             | 86%                     | 84%          | 85%                     | 83%          | 84%     | 85%     | 85%     | 86%     | 86%     | 88%                |
| At Trial Without Trial                      | 38,567          | 37,885                  | 35,859       | 31,139                  | 27,205       | 25,048  | 22,226  | 19,582  | 18,371  | 17,471  | 16,029             |
| In-Custody                                  | 13%             | 13%                     | 13%          | 14%                     | 15%          | 15%     | 14%     | 14%     | 14%     | 14%     | 13%                |
| Out-of-Custody                              | 87%             | 87%                     | 87%          | 86%                     | 85%          | 85%     | 86%     | 86%     | 86%     | 86%     | 87%                |
| Before Trial                                | 216,849         | 217,749                 | 225,025      | 212,794                 | 207,335      | 194,998 | 177,161 | 175,908 | 179,464 | 187,457 | 187,060            |
| In-Custody                                  | 26%             | 24%                     | 22%          | 22%                     | 23%          | 23%     | 22%     | 23%     | 23%     | 22%     | 20%                |
| Out-of-Custody                              | 74%             | 76%                     | 78%          | 78%                     | 77%          | 77%     | 78%     | 77%     | 77%     | 78%     | 80%                |