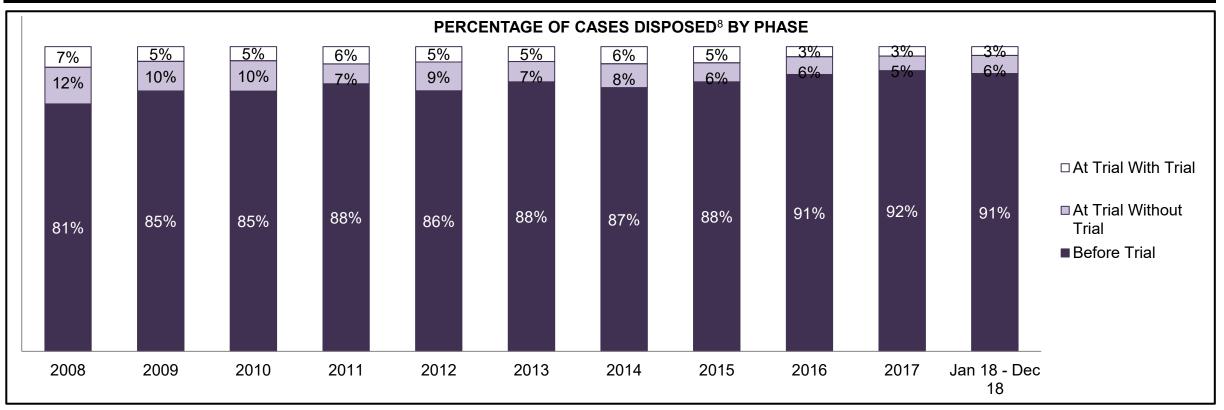

PROVINCIAL DASHBOARD DECEMBER 31, 2018

| Cases Disposed <sup>8</sup> by Phase and Pe | rcentage of In- | Custody <sup>11</sup> , | Out-of-Custo | ody <sup>12</sup> Cases | at Case Disp | osition |         |         |         |         |                    |
|---------------------------------------------|-----------------|-------------------------|--------------|-------------------------|--------------|---------|---------|---------|---------|---------|--------------------|
| Phases                                      | 2008            | 2009                    | 2010         | 2011                    | 2012         | 2013    | 2014    | 2015    | 2016    | 2017    | Jan 18 -<br>Dec 18 |
| At Trial With Trial                         | 14,924          | 14,281                  | 13,333       | 12,913                  | 12,507       | 11,635  | 10,711  | 9,759   | 9,325   | 9,209   | 8,399              |
| In-Custody                                  | 13%             | 14%                     | 16%          | 15%                     | 17%          | 16%     | 15%     | 15%     | 14%     | 14%     | 12%                |
| Out-of-Custody                              | 87%             | 86%                     | 84%          | 85%                     | 83%          | 84%     | 85%     | 85%     | 86%     | 86%     | 88%                |
| At Trial Without Trial                      | 38,567          | 37,885                  | 35,859       | 31,139                  | 27,205       | 25,048  | 22,226  | 19,582  | 18,371  | 17,471  | 16,029             |
| In-Custody                                  | 13%             | 13%                     | 13%          | 14%                     | 15%          | 15%     | 14%     | 14%     | 14%     | 14%     | 13%                |
| Out-of-Custody                              | 87%             | 87%                     | 87%          | 86%                     | 85%          | 85%     | 86%     | 86%     | 86%     | 86%     | 87%                |
| Before Trial                                | 216,849         | 217,749                 | 225,025      | 212,794                 | 207,335      | 194,998 | 177,161 | 175,908 | 179,464 | 187,457 | 187,060            |
| In-Custody                                  | 26%             | 24%                     | 22%          | 22%                     | 23%          | 23%     | 22%     | 23%     | 23%     | 22%     | 20%                |
| Out-of-Custody                              | 74%             | 76%                     | 78%          | 78%                     | 77%          | 77%     | 78%     | 77%     | 77%     | 78%     | 80%                |

CENTRAL EAST DASHBOARD

CENTRAL EAST DASHBOARD

CENTRAL EAST DASHBOARD

CENTRAL EAST DASHBOARD

CENTRAL EAST DASHBOARD

| Phases                 | 2008   | 2009   | 2010   | 2011   | 2012   | 2013   | 2014   | 2015   | 2016   | 2017   | Jan 18 - Dec 18 |
|------------------------|--------|--------|--------|--------|--------|--------|--------|--------|--------|--------|-----------------|
| At Trial With Trial    | 1,954  | 2,118  | 1,764  | 1,664  | 1,672  | 1,502  | 1,471  | 1,476  | 1,505  | 1,587  | 1,484           |
| In-Custody             | 10%    | 12%    | 13%    | 12%    | 13%    | 14%    | 11%    | 12%    | 10%    | 10%    | 8%              |
| Out-of-Custody         | 90%    | 88%    | 87%    | 88%    | 87%    | 86%    | 89%    | 88%    | 90%    | 90%    | 92%             |
| At Trial Without Trial | 4,711  | 4,989  | 4,573  | 3,479  | 3,138  | 2,578  | 2,435  | 2,493  | 2,570  | 2,432  | 2,385           |
| In-Custody             | 11%    | 11%    | 11%    | 13%    | 14%    | 14%    | 13%    | 13%    | 10%    | 10%    | 10%             |
| Out-of-Custody         | 89%    | 89%    | 89%    | 87%    | 86%    | 86%    | 87%    | 87%    | 90%    | 90%    | 90%             |
| Before Trial           | 39,423 | 41,005 | 43,219 | 39,035 | 36,793 | 32,985 | 30,592 | 30,396 | 31,008 | 31,627 | 31,231          |
| In-Custody             | 21%    | 18%    | 18%    | 17%    | 17%    | 18%    | 17%    | 17%    | 17%    | 16%    | 13%             |
| Out-of-Custody         | 79%    | 82%    | 82%    | 83%    | 83%    | 82%    | 83%    | 83%    | 83%    | 84%    | 87%             |

BARRIE DASHBOARD

BARRIE DASHBOARD

BARRIE DASHBOARD

BARRIE DASHBOARD

| Cases Disposed° by Phase an | Cases Disposed <sup>8</sup> by Phase and Percentage of In-Custody <sup>11</sup> , Out-of-Custody <sup>12</sup> Cases at Case Disposition |       |       |       |       |       |       |       |       |       |                    |  |  |
|-----------------------------|------------------------------------------------------------------------------------------------------------------------------------------|-------|-------|-------|-------|-------|-------|-------|-------|-------|--------------------|--|--|
| Phases                      | 2008                                                                                                                                     | 2009  | 2010  | 2011  | 2012  | 2013  | 2014  | 2015  | 2016  | 2017  | Jan 18 -<br>Dec 18 |  |  |
| At Trial With Trial         | 455                                                                                                                                      | 490   | 352   | 378   | 344   | 310   | 316   | 267   | 307   | 315   | 283                |  |  |
| In-Custody                  | 14%                                                                                                                                      | 17%   | 11%   | 10%   | 15%   | 16%   | 17%   | 15%   | 16%   | 12%   | 11%                |  |  |
| Out-of-Custody              | 86%                                                                                                                                      | 83%   | 89%   | 90%   | 85%   | 84%   | 83%   | 85%   | 84%   | 88%   | 89%                |  |  |
| At Trial Without Trial      | 994                                                                                                                                      | 881   | 809   | 736   | 656   | 582   | 521   | 572   | 502   | 480   | 529                |  |  |
| In-Custody                  | 15%                                                                                                                                      | 17%   | 12%   | 12%   | 14%   | 15%   | 14%   | 17%   | 12%   | 15%   | 15%                |  |  |
| Out-of-Custody              | 85%                                                                                                                                      | 83%   | 88%   | 88%   | 86%   | 85%   | 86%   | 83%   | 88%   | 85%   | 85%                |  |  |
| Before Trial                | 7,692                                                                                                                                    | 7,704 | 8,491 | 7,444 | 7,429 | 7,170 | 6,698 | 6,734 | 6,857 | 6,621 | 6,791              |  |  |
| In-Custody                  | 25%                                                                                                                                      | 23%   | 20%   | 20%   | 22%   | 23%   | 21%   | 23%   | 20%   | 18%   | 12%                |  |  |
| Out-of-Custody              | 75%                                                                                                                                      | 77%   | 80%   | 80%   | 78%   | 77%   | 79%   | 77%   | 80%   | 82%   | 88%                |  |  |

BRACEBRIDGE DASHBOARD

BRACEBRIDGE DASHBOARD

BRACEBRIDGE DASHBOARD

| Cases Disposed <sup>8</sup> by Phase and P | ercentage of | In-Custody | / <sup>11</sup> , Out-of-0 | Custody <sup>12</sup> Ca | ases at Cas | e Dispositio | on   |      |      |      |                    |
|--------------------------------------------|--------------|------------|----------------------------|--------------------------|-------------|--------------|------|------|------|------|--------------------|
| Phases                                     | 2008         | 2009       | 2010                       | 2011                     | 2012        | 2013         | 2014 | 2015 | 2016 | 2017 | Jan 18 -<br>Dec 18 |
| At Trial With Trial                        | 71           | 44         | 43                         | 46                       | 41          | 26           | 27   | 38   | 32   | 30   | 32                 |
| In-Custody                                 | 11%          | 5%         | 9%                         | 11%                      | 0%          | 12%          | 7%   | 18%  | 9%   | 3%   | 0%                 |
| Out-of-Custody                             | 89%          | 95%        | 91%                        | 89%                      | 100%        | 88%          | 93%  | 82%  | 91%  | 97%  | 100%               |
| At Trial Without Trial                     | 218          | 240        | 207                        | 151                      | 111         | 98           | 100  | 87   | 66   | 73   | 58                 |
| In-Custody                                 | 6%           | 5%         | 8%                         | 7%                       | 12%         | 14%          | 5%   | 16%  | 17%  | 10%  | 9%                 |
| Out-of-Custody                             | 94%          | 95%        | 92%                        | 93%                      | 88%         | 86%          | 95%  | 84%  | 83%  | 90%  | 91%                |
| Before Trial                               | 1,285        | 1,299      | 1,416                      | 1,230                    | 1,179       | 1,127        | 908  | 883  | 915  | 820  | 917                |
| In-Custody                                 | 18%          | 20%        | 19%                        | 20%                      | 20%         | 20%          | 18%  | 18%  | 16%  | 16%  | 10%                |
| Out-of-Custody                             | 82%          | 80%        | 81%                        | 80%                      | 80%         | 80%          | 82%  | 82%  | 84%  | 84%  | 90%                |