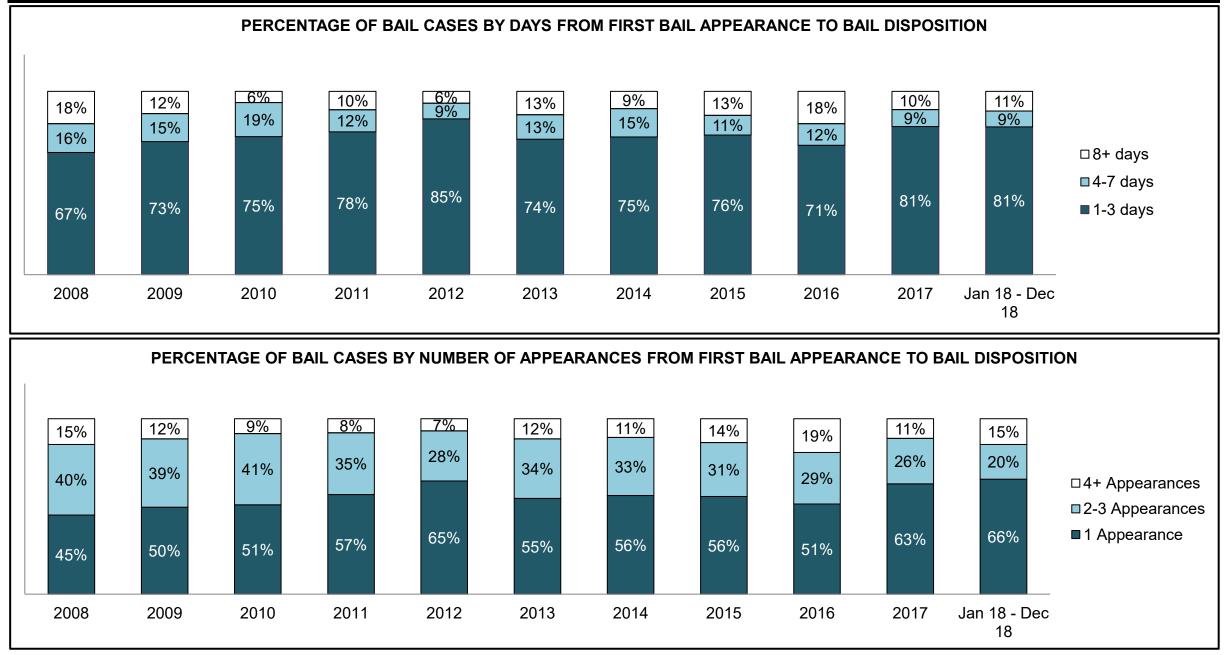

|              |                                            | <b>1</b> - 4 - 4                      | Jan 18 - | Dec 18             |                      | Change from 2014 |
|--------------|--------------------------------------------|---------------------------------------|----------|--------------------|----------------------|------------------|
|              | Keyi                                       | Metric                                | Percent  | Cases <sup>1</sup> | 2014 Cluster Median* | Cluster Median   |
|              | Disposed cases that beg                    | an in the Bail Phase                  | 44.8%    | 94,663             | 44.0%                | 0.8%             |
|              | Bail cases with a bail                     | Total                                 | 60.2%    | 56,992             | 56.6%                | 3.6%             |
|              | outcome (release order                     | Bail Disposition with 1 appearance    | 58.3%    | 33,210             | 51.4%                | 6.8%             |
| Dell         | or detention order)                        | Bail Disposition in 1-3 days          | 74.0%    | 42,178             | 72.5%                | 1.5%             |
| Bail         |                                            | Total                                 | 39.8%    | 37,671             | 43.4%                | -3.6%            |
|              | Bail cases with no bail                    | Case disposition in 1-3 appearances   | 26.1%    | 9,845              | 35.0%                | -8.9%            |
|              | disposition but with a<br>case disposition | Case disposition in 0-3 months        | 68.8%    | 25,903             | 76.5%                | -7.7%            |
|              | case disposition                           | Case disposition rate before trial    | 93.0%    | 35,048             | 90.5%                | 2.5%             |
|              |                                            |                                       |          |                    |                      |                  |
|              | Disposition rate (includes                 | bail cases with case dispositions)    | 88.4%    | 187,060            | 84.3%                | 4.1%             |
| Before Trial | Disposed within 1-3 appe                   | earances (net of bench warrant cases) | 35.4%    | 50,741             | 42.7%                | -7.3%            |
|              | Disposed within 0-3 mon                    | ths (net of bench warrant cases)      | 54.7%    | 78,328             | 61.7%                | -7.0%            |
|              |                                            |                                       |          |                    |                      |                  |
| Trial        | Collapse Rate at Trial <sup>2</sup>        |                                       | 65.6%    | 16,029             | 67.5%                | -1.9%            |