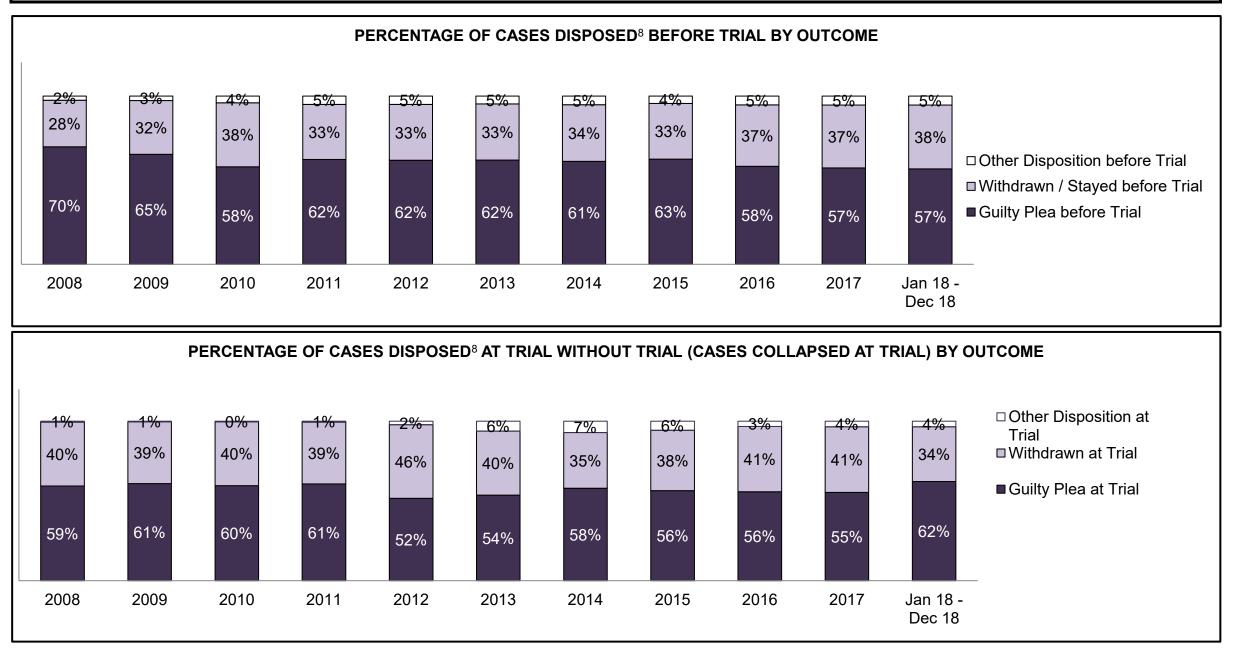

| 80%                        | 81%                      | 84%         | 76%          | 80%   | 80%   | 77%   | 85%   | 86%                |
| Before Trial                            | 2,696           | 2,630      | 2,923                      | 2,874                    | 2,964       | 2,561        | 2,329 | 2,355 | 2,438 | 2,599 | 2,547              |
| In-Custody                              | 43%             | 36%        | 34%                        | 35%                      | 37%         | 39%          | 38%   | 43%   | 41%   | 41%   | 38%                |
| Out-of-Custody                          | 57%             | 64%        | 66%                        | 65%                      | 63%         | 61%          | 62%   | 57%   | 59%   | 59%   | 62%                |

KINGSTON DASHBOARD



KINGSTON DASHBOARD



| Percentage of Cases Disposed <sup>8</sup> At | Percentage of Cases Disposed <sup>8</sup> At Trial Without Trial (Collapse Rate At Trial <sup>2</sup> ) by Offence Group At Disposition |      |      |      |      |      |      |      |      |      |                    |  |
|----------------------------------------------|-----------------------------------------------------------------------------------------------------------------------------------------|------|------|------|------|------|------|------|------|------|--------------------|--|
| Offence Group at Disposition <sup>14</sup>   | 2008                                                                                                                                    | 2009 | 2010 | 2011 | 2012 | 2013 | 2014 |