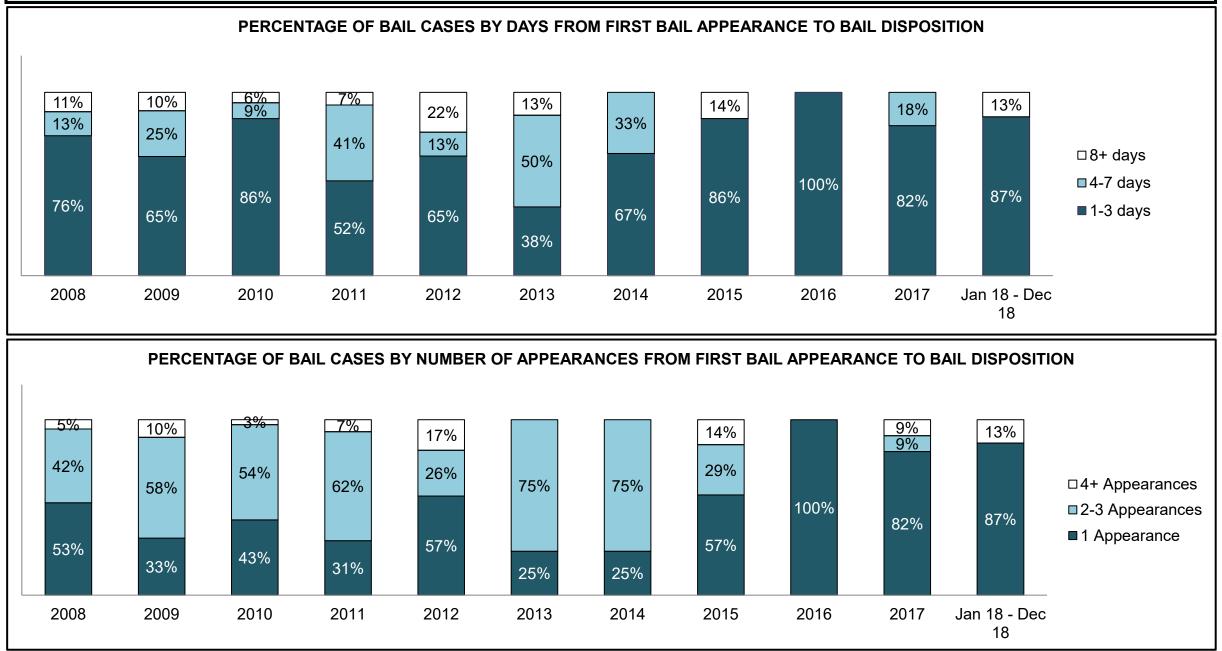

|              | Kay                                     | Matuia                                 | Jan 18  | - Dec 18           | 2014 Baseline           | Change from 2014 Regional |
|--------------|-----------------------------------------|----------------------------------------|---------|--------------------|-------------------------|---------------------------|
|              | Keyi                                    | Metric                                 | Percent | Cases <sup>1</sup> | <b>Regional Median*</b> | Median                    |
|              | Disposed cases that be                  | gan in the Bail Phase                  | 32.3%   | 11,330             | 32.5%                   | -0.2%                     |
|              | Bail cases with a bail                  | Total                                  | 63.9%   | 7,244              | 53.7%                   | 10.2%                     |
|              | outcome (release order                  | Bail Disposition with 1 appearance     | 59.0%   | 4,271              | 52.5%                   | 6.5%                      |
| Deil         | or detention order)                     | Bail Disposition in 1-3 days           | 74.7%   | 5,412              | 72.9%                   | 1.8%                      |
| Bail         |                                         | Total                                  | 36.1%   | 4,086              | 46.3%                   | -10.2%                    |
|              | Bail cases with no bail                 | Case disposition in 1-3 appearances    | 27.1%   | 1,109              | 38.7%                   | -11.6%                    |
|              | disposition but with a case disposition | Case disposition in 0-3 months         | 69.3%   | 2,833              | 79.1%                   | -9.8%                     |
|              | case disposition                        | Case disposition rate before trial     | 93.2%   | 3,810              | 92.8%                   | 0.4%                      |
|              |                                         |                                        |         |                    |                         |                           |
|              | Disposition rate (include               | es bail cases with case dispositions)  | 89.0%   | 31,231             | 88.7%                   | 0.3%                      |
| Before Trial | Disposed within 1-3 app                 | pearances (net of bench warrant cases) | 39.0%   | 9,740              | 46.0%                   | -7.0%                     |
|              | Disposed within 0-3 mo                  | nths (net of bench warrant cases)      | 53.9%   | 13,451             | 60.7%                   | -6.8%                     |
|              |                                         |                                        |         |                    |                         |                           |
| Trial        | Collapse Rate at Trial <sup>2</sup>     |                                        | 61.6%   | 2,385              | 62.3%                   | -0.7%                     |