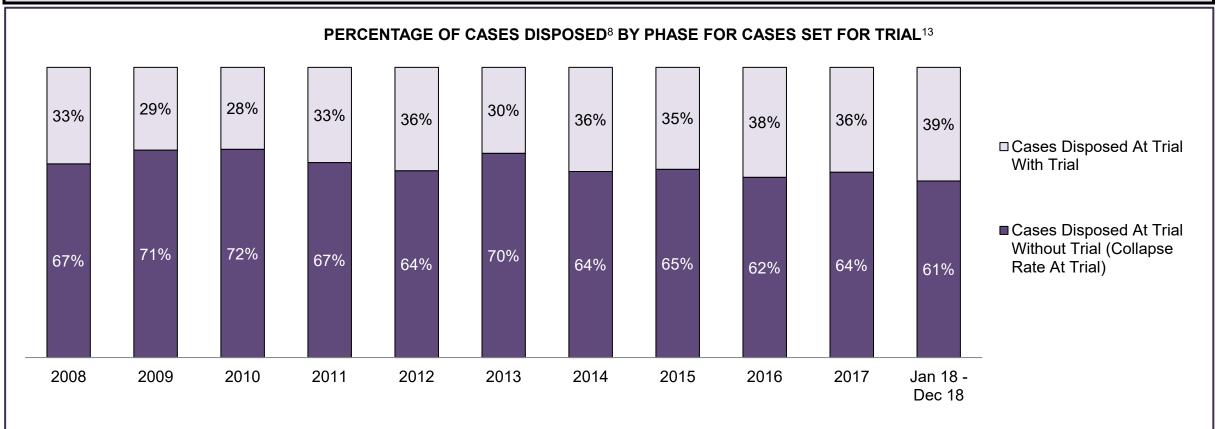

PROVINCIAL DASHBOARD DECEMBER 31, 2018

| Cases Disposed <sup>8</sup> by Phase and Pe | rcentage of In- | Custody <sup>11</sup> , | Out-of-Custo | ody <sup>12</sup> Cases | at Case Disp | osition |         |         |         |         |                    |
|---------------------------------------------|-----------------|-------------------------|--------------|-------------------------|--------------|---------|---------|---------|---------|---------|--------------------|
| Phases                                      | 2008            | 2009                    | 2010         | 2011                    | 2012         | 2013    | 2014    | 2015    | 2016    | 2017    | Jan 18 -<br>Dec 18 |
| At Trial With Trial                         | 14,924          | 14,281                  | 13,333       | 12,913                  | 12,507       | 11,635  | 10,711  | 9,759   | 9,325   | 9,209   | 8,399              |
| In-Custody                                  | 13%             | 14%                     | 16%          | 15%                     | 17%          | 16%     | 15%     | 15%     | 14%     | 14%     | 12%                |
| Out-of-Custody                              | 87%             | 86%                     | 84%          | 85%                     | 83%          | 84%     | 85%     | 85%     | 86%     | 86%     | 88%                |
| At Trial Without Trial                      | 38,567          | 37,885                  | 35,859       | 31,139                  | 27,205       | 25,048  | 22,226  | 19,582  | 18,371  | 17,471  | 16,029             |
| In-Custody                                  | 13%             | 13%                     | 13%          | 14%                     | 15%          | 15%     | 14%     | 14%     | 14%     | 14%     | 13%                |
| Out-of-Custody                              | 87%             | 87%                     | 87%          | 86%                     | 85%          | 85%     | 86%     | 86%     | 86%     | 86%     | 87%                |
| Before Trial                                | 216,849         | 217,749                 | 225,025      | 212,794                 | 207,335      | 194,998 | 177,161 | 175,908 | 179,464 | 187,457 | 187,060            |
| In-Custody                                  | 26%             | 24%                     | 22%          | 22%                     | 23%          | 23%     | 22%     | 23%     | 23%     | 22%     | 20%                |
| Out-of-Custody                              | 74%             | 76%                     | 78%          | 78%                     | 77%          | 77%     | 78%     | 77%     | 77%     | 78%     | 80%                |