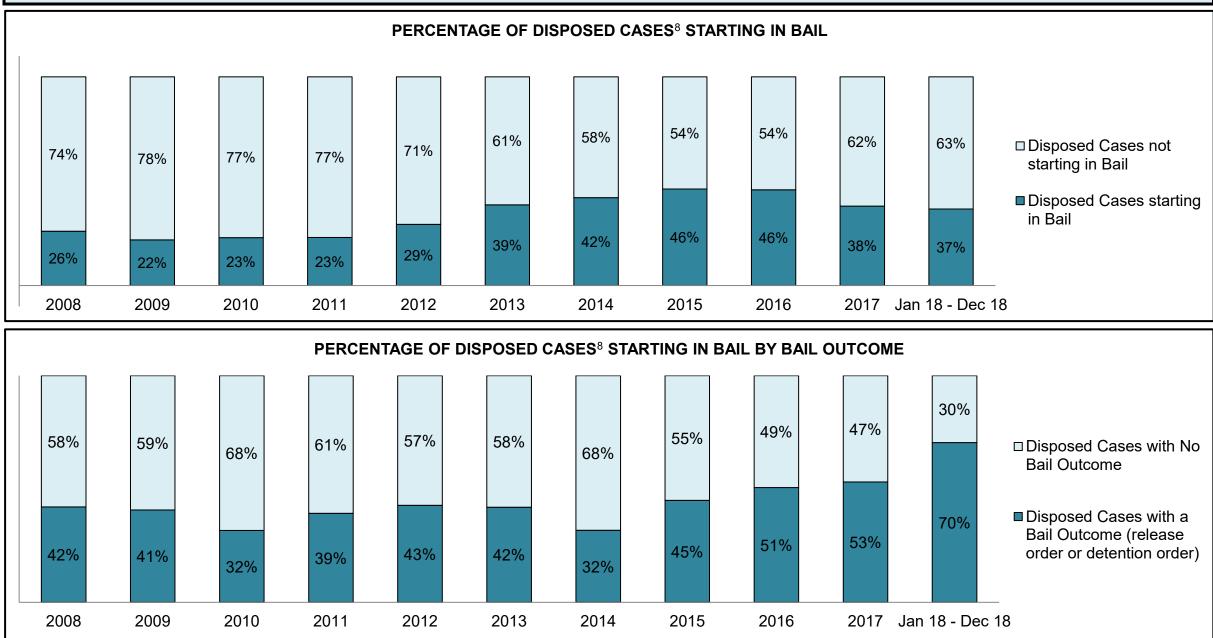

|              |                                            | <b>1</b> - 4 - 4                      | Jan 18 - | Dec 18             |                      | Change from 2014 |
|--------------|--------------------------------------------|---------------------------------------|----------|--------------------|----------------------|------------------|
|              | Keyi                                       | Metric                                | Percent  | Cases <sup>1</sup> | 2014 Cluster Median* | Cluster Median   |
|              | Disposed cases that beg                    | an in the Bail Phase                  | 44.8%    | 94,663             | 44.0%                | 0.8%             |
|              | Bail cases with a bail                     | Total                                 | 60.2%    | 56,992             | 56.6%                | 3.6%             |
|              | outcome (release order                     | Bail Disposition with 1 appearance    | 58.3%    | 33,210             | 51.4%                | 6.8%             |
| Dell         | or detention order)                        | Bail Disposition in 1-3 days          | 74.0%    | 42,178             | 72.5%                | 1.5%             |
| Bail         |                                            | Total                                 | 39.8%    | 37,671             | 43.4%                | -3.6%            |
|              | Bail cases with no bail                    | Case disposition in 1-3 appearances   | 26.1%    | 9,845              | 35.0%                | -8.9%            |
|              | disposition but with a<br>case disposition | Case disposition in 0-3 months        | 68.8%    | 25,903             | 76.5%                | -7.7%            |
|              | case disposition                           | Case disposition rate before trial    | 93.0%    | 35,048             | 90.5%                | 2.5%             |
|              |                                            |                                       |          |                    |                      |                  |
|              | Disposition rate (includes                 | bail cases with case dispositions)    | 88.4%    | 187,060            | 84.3%                | 4.1%             |
| Before Trial | Disposed within 1-3 appe                   | earances (net of bench warrant cases) | 35.4%    | 50,741             | 42.7%                | -7.3%            |
|              | Disposed within 0-3 mon                    | ths (net of bench warrant cases)      | 54.7%    | 78,328             | 61.7%                | -7.0%            |
|              |                                            |                                       |          |                    |                      |                  |
| Trial        | Collapse Rate at Trial <sup>2</sup>        |                                       | 65.6%    | 16,029             | 67.5%                | -1.9%            |

|              | Kay                                     | Matuia                                 | Jan 18  | - Dec 18           | 2014 Baseline           | Change from 2014 Regional |
|--------------|-----------------------------------------|----------------------------------------|---------|--------------------|-------------------------|---------------------------|
|              | Keyi                                    | Metric                                 | Percent | Cases <sup>1</sup> | <b>Regional Median*</b> | Median                    |
|              | Disposed cases that be                  | gan in the Bail Phase                  | 32.3%   | 11,330             | 32.5%                   | -0.2%                     |
|              | Bail cases with a bail                  | Total                                  | 63.9%   | 7,244              | 53.7%                   | 10.2%                     |
|              | outcome (release order                  | Bail Disposition with 1 appearance     | 59.0%   | 4,271              | 52.5%                   | 6.5%                      |
| Deil         | or detention order)                     | Bail Disposition in 1-3 days           | 74.7%   | 5,412              | 72.9%                   | 1.8%                      |
| Bail         |                                         | Total                                  | 36.1%   | 4,086              | 46.3%                   | -10.2%                    |
|              | Bail cases with no bail                 | Case disposition in 1-3 appearances    | 27.1%   | 1,109              | 38.7%                   | -11.6%                    |
|              | disposition but with a case disposition | Case disposition in 0-3 months         | 69.3%   | 2,833              | 79.1%                   | -9.8%                     |
|              | case disposition                        | Case disposition rate before trial     | 93.2%   | 3,810              | 92.8%                   | 0.4%                      |
|              |                                         |                                        |         |                    |                         |                           |
|              | Disposition rate (include               | es bail cases with case dispositions)  | 89.0%   | 31,231             | 88.7%                   | 0.3%                      |
| Before Trial | Disposed within 1-3 app                 | pearances (net of bench warrant cases) | 39.0%   | 9,740              | 46.0%                   | -7.0%                     |
|              | Disposed within 0-3 mo                  | nths (net of bench warrant cases)      | 53.9%   | 13,451             | 60.7%                   | -6.8%                     |
|              |                                         |                                        |         |                    |                         |                           |
| Trial        | Collapse Rate at Trial <sup>2</sup>     |                                        | 61.6%   | 2,385              | 62.3%                   | -0.7%                     |