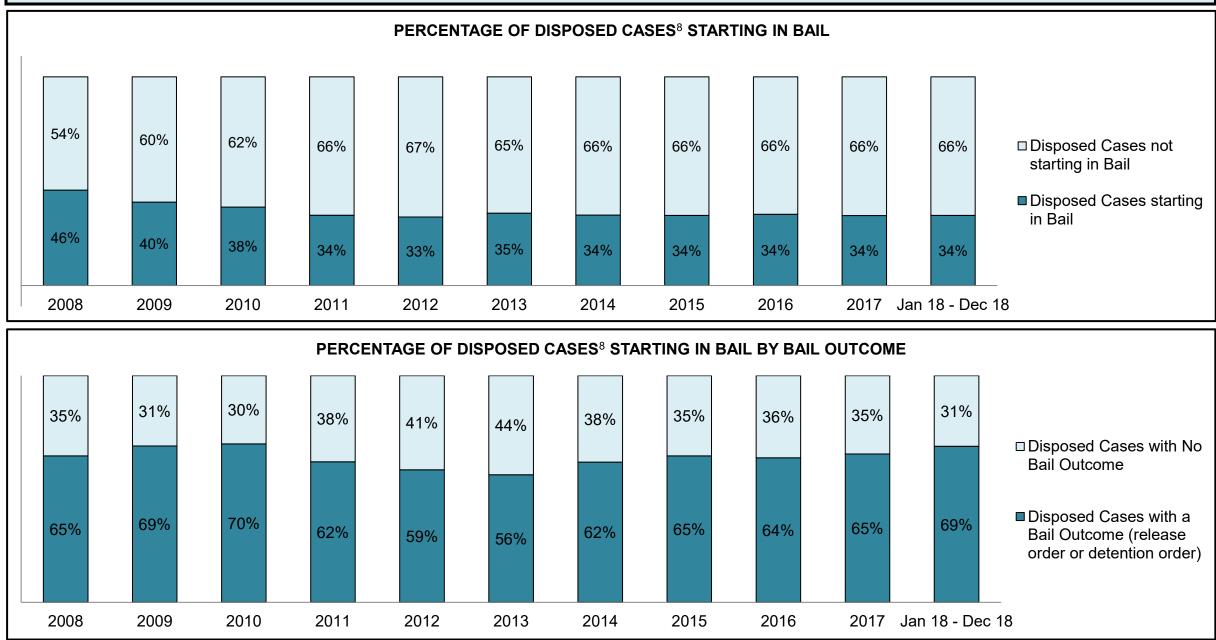

|              |                                            | <b>1</b> - 4 - 4                      | Jan 18 - | Dec 18             |                      | Change from 2014 |
|--------------|--------------------------------------------|---------------------------------------|----------|--------------------|----------------------|------------------|
|              | Keyi                                       | Metric                                | Percent  | Cases <sup>1</sup> | 2014 Cluster Median* | Cluster Median   |
|              | Disposed cases that beg                    | an in the Bail Phase                  | 44.8%    | 94,663             | 44.0%                | 0.8%             |
|              | Bail cases with a bail                     | Total                                 | 60.2%    | 56,992             | 56.6%                | 3.6%             |
|              | outcome (release order                     | Bail Disposition with 1 appearance    | 58.3%    | 33,210             | 51.4%                | 6.8%             |
| Dell         | or detention order)                        | Bail Disposition in 1-3 days          | 74.0%    | 42,178             | 72.5%                | 1.5%             |
| Bail         |                                            | Total                                 | 39.8%    | 37,671             | 43.4%                | -3.6%            |
|              | Bail cases with no bail                    | Case disposition in 1-3 appearances   | 26.1%    | 9,845              | 35.0%                | -8.9%            |
|              | disposition but with a<br>case disposition | Case disposition in 0-3 months        | 68.8%    | 25,903             | 76.5%                | -7.7%            |
|              | case disposition                           | Case disposition rate before trial    | 93.0%    | 35,048             | 90.5%                | 2.5%             |
|              |                                            |                                       |          |                    |                      |                  |
|              | Disposition rate (includes                 | bail cases with case dispositions)    | 88.4%    | 187,060            | 84.3%                | 4.1%             |
| Before Trial | Disposed within 1-3 appe                   | earances (net of bench warrant cases) | 35.4%    | 50,741             | 42.7%                | -7.3%            |
|              | Disposed within 0-3 mon                    | ths (net of bench warrant cases)      | 54.7%    | 78,328             | 61.7%                | -7.0%            |
|              |                                            |                                       |          |                    |                      |                  |
| Trial        | Collapse Rate at Trial <sup>2</sup>        |                                       | 65.6%    | 16,029             | 67.5%                | -1.9%            |

|              | Kay                                     | Matuia                                 | Jan 18  | - Dec 18           | 2014 Baseline           | Change from 2014 Regional |
|--------------|-----------------------------------------|----------------------------------------|---------|--------------------|-------------------------|---------------------------|
|              | Keyi                                    | Metric                                 | Percent | Cases <sup>1</sup> | <b>Regional Median*</b> | Median                    |
|              | Disposed cases that be                  | gan in the Bail Phase                  | 32.3%   | 11,330             | 32.5%                   | -0.2%                     |
|              | Bail cases with a bail                  | Total                                  | 63.9%   | 7,244              | 53.7%                   | 10.2%                     |
|              | outcome (release order                  | Bail Disposition with 1 appearance     | 59.0%   | 4,271              | 52.5%                   | 6.5%                      |
| Deil         | or detention order)                     | Bail Disposition in 1-3 days           | 74.7%   | 5,412              | 72.9%                   | 1.8%                      |
| Bail         |                                         | Total                                  | 36.1%   | 4,086              | 46.3%                   | -10.2%                    |
|              | Bail cases with no bail                 | Case disposition in 1-3 appearances    | 27.1%   | 1,109              | 38.7%                   | -11.6%                    |
|              | disposition but with a case disposition | Case disposition in 0-3 months         | 69.3%   | 2,833              | 79.1%                   | -9.8%                     |
|              | case disposition                        | Case disposition rate before trial     | 93.2%   | 3,810              | 92.8%                   | 0.4%                      |
|              |                                         |                                        |         |                    |                         |                           |
|              | Disposition rate (include               | es bail cases with case dispositions)  | 89.0%   | 31,231             | 88.7%                   | 0.3%                      |
| Before Trial | Disposed within 1-3 app                 | pearances (net of bench warrant cases) | 39.0%   | 9,740              | 46.0%                   | -7.0%                     |
|              | Disposed within 0-3 mo                  | nths (net of bench warrant cases)      | 53.9%   | 13,451             | 60.7%                   | -6.8%                     |
|              |                                         |                                        |         |                    |                         |                           |
| Trial        | Collapse Rate at Trial <sup>2</sup>     |                                        | 61.6%   | 2,385              | 62.3%                   | -0.7%                     |