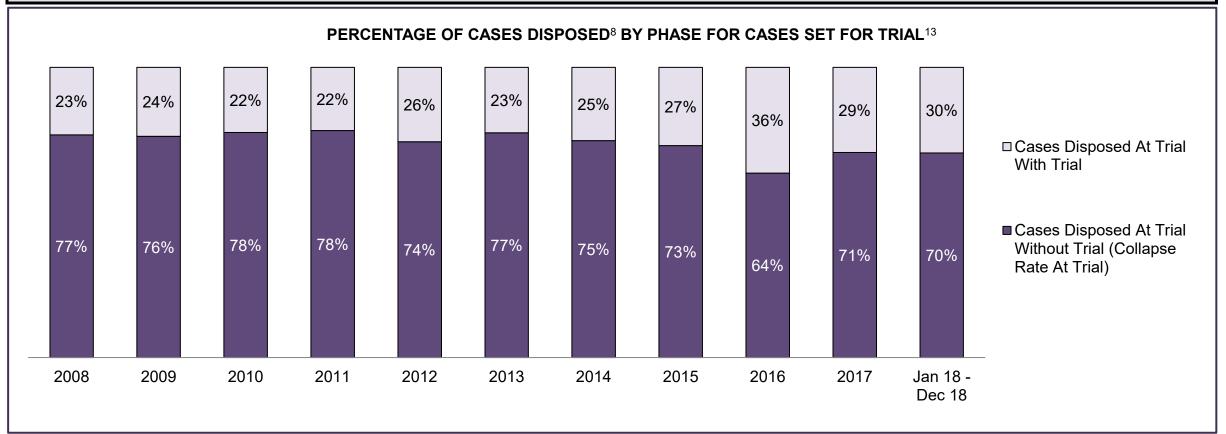

PROVINCIAL DASHBOARD DECEMBER 31, 2018

| Cases Disposed <sup>8</sup> by Phase and Pe | rcentage of In- | Custody <sup>11</sup> , | Out-of-Custo | ody <sup>12</sup> Cases | at Case Disp | osition |         |         |         |         |                    |
|---------------------------------------------|-----------------|-------------------------|--------------|-------------------------|--------------|---------|---------|---------|---------|---------|--------------------|
| Phases                                      | 2008            | 2009                    | 2010         | 2011                    | 2012         | 2013    | 2014    | 2015    | 2016    | 2017    | Jan 18 -<br>Dec 18 |
| At Trial With Trial                         | 14,924          | 14,281                  | 13,333       | 12,913                  | 12,507       | 11,635  | 10,711  | 9,759   | 9,325   | 9,209   | 8,399              |
| In-Custody                                  | 13%             | 14%                     | 16%          | 15%                     | 17%          | 16%     | 15%     | 15%     | 14%     | 14%     | 12%                |
| Out-of-Custody                              | 87%             | 86%                     | 84%          | 85%                     | 83%          | 84%     | 85%     | 85%     | 86%     | 86%     | 88%                |
| At Trial Without Trial                      | 38,567          | 37,885                  | 35,859       | 31,139                  | 27,205       | 25,048  | 22,226  | 19,582  | 18,371  | 17,471  | 16,029             |
| In-Custody                                  | 13%             | 13%                     | 13%          | 14%                     | 15%          | 15%     | 14%     | 14%     | 14%     | 14%     | 13%                |
| Out-of-Custody                              | 87%             | 87%                     | 87%          | 86%                     | 85%          | 85%     | 86%     | 86%     | 86%     | 86%     | 87%                |
| Before Trial                                | 216,849         | 217,749                 | 225,025      | 212,794                 | 207,335      | 194,998 | 177,161 | 175,908 | 179,464 | 187,457 | 187,060            |
| In-Custody                                  | 26%             | 24%                     | 22%          | 22%                     | 23%          | 23%     | 22%     | 23%     | 23%     | 22%     | 20%                |
| Out-of-Custody                              | 74%             | 76%                     | 78%          | 78%                     | 77%          | 77%     | 78%     | 77%     | 77%     | 78%     | 80%                |