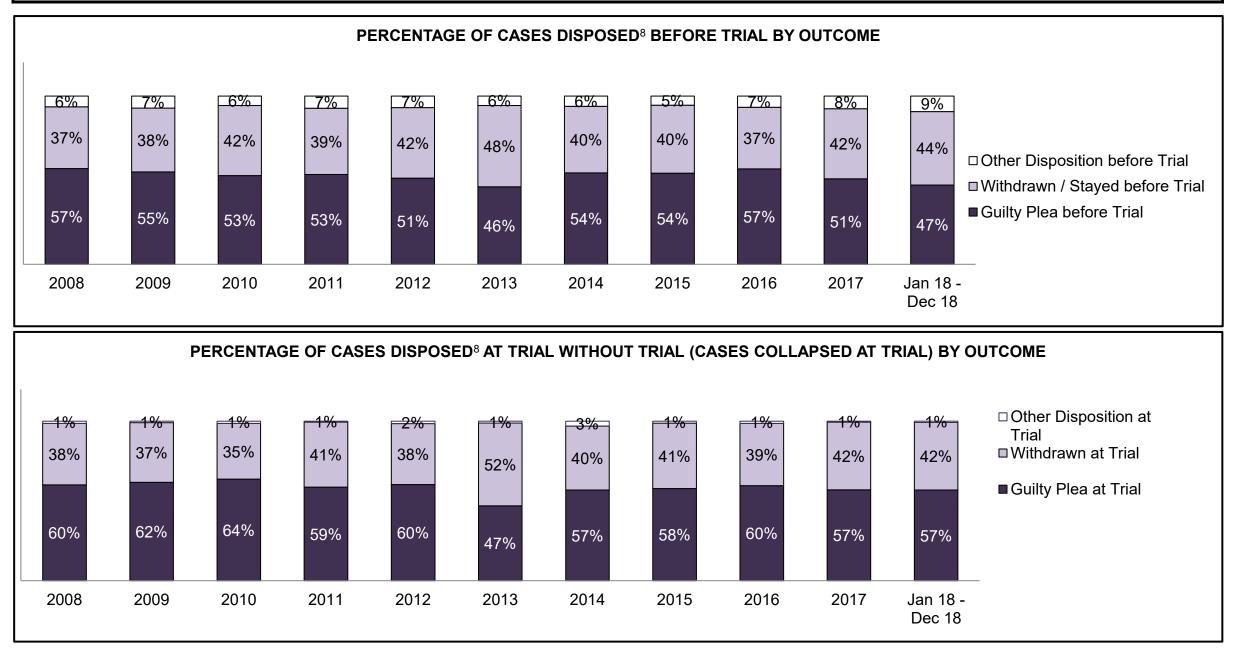

PROVINCIAL DASHBOARD DECEMBER 31, 2018

| Cases Disposed <sup>8</sup> by Phase and Pe | rcentage of In- | Custody <sup>11</sup> , | Out-of-Custo | ody <sup>12</sup> Cases | at Case Disp | osition |         |         |         |         |                    |
|---------------------------------------------|-----------------|-------------------------|--------------|-------------------------|--------------|---------|---------|---------|---------|---------|--------------------|
| Phases                                      | 2008            | 2009                    | 2010         | 2011                    | 2012         | 2013    | 2014    | 2015    | 2016    | 2017    | Jan 18 -<br>Dec 18 |
| At Trial With Trial                         | 14,924          | 14,281                  | 13,333       | 12,913                  | 12,507       | 11,635  | 10,711  | 9,759   | 9,325   | 9,209   | 8,399              |
| In-Custody                                  | 13%             | 14%                     | 16%          | 15%                     | 17%          | 16%     | 15%     | 15%     | 14%     | 14%     | 12%                |
| Out-of-Custody                              | 87%             | 86%                     | 84%          | 85%                     | 83%          | 84%     | 85%     | 85%     | 86%     | 86%     | 88%                |
| At Trial Without Trial                      | 38,567          | 37,885                  | 35,859       | 31,139                  | 27,205       | 25,048  | 22,226  | 19,582  | 18,371  | 17,471  | 16,029             |
| In-Custody                                  | 13%             | 13%                     | 13%          | 14%                     | 15%          | 15%     | 14%     | 14%     | 14%     | 14%     | 13%                |
| Out-of-Custody                              | 87%             | 87%                     | 87%          | 86%                     | 85%          | 85%     | 86%     | 86%     | 86%     | 86%     | 87%                |
| Before Trial                                | 216,849         | 217,749                 | 225,025      | 212,794                 | 207,335      | 194,998 | 177,161 | 175,908 | 179,464 | 187,457 | 187,060            |
| In-Custody                                  | 26%             | 24%                     | 22%          | 22%                     | 23%          | 23%     | 22%     | 23%     | 23%     | 22%     | 20%                |
| Out-of-Custody                              | 74%             | 76%                     | 78%          | 78%                     | 77%          | 77%     | 78%     | 77%     | 77%     | 78%     | 80%                |