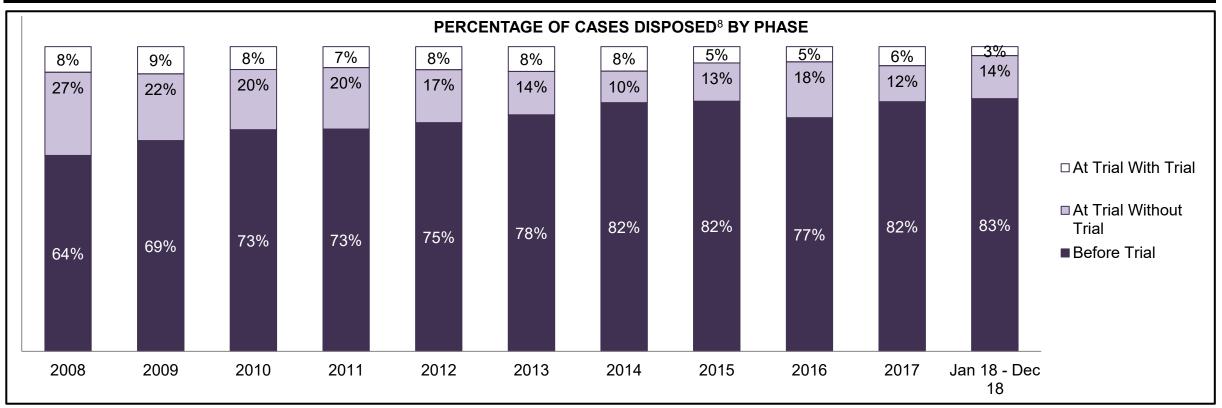

PROVINCIAL DASHBOARD DECEMBER 31, 2018

| Cases Disposed <sup>8</sup> by Phase and Pe | rcentage of In- | Custody <sup>11</sup> , | Out-of-Custo | ody <sup>12</sup> Cases | at Case Disp | osition |         |         |         |         |                    |
|---------------------------------------------|-----------------|-------------------------|--------------|-------------------------|--------------|---------|---------|---------|---------|---------|--------------------|
| Phases                                      | 2008            | 2009                    | 2010         | 2011                    | 2012         | 2013    | 2014    | 2015    | 2016    | 2017    | Jan 18 -<br>Dec 18 |
| At Trial With Trial                         | 14,924          | 14,281                  | 13,333       | 12,913                  | 12,507       | 11,635  | 10,711  | 9,759   | 9,325   | 9,209   | 8,399              |
| In-Custody                                  | 13%             | 14%                     | 16%          | 15%                     | 17%          | 16%     | 15%     | 15%     | 14%     | 14%     | 12%                |
| Out-of-Custody                              | 87%             | 86%                     | 84%          | 85%                     | 83%          | 84%     | 85%     | 85%     | 86%     | 86%     | 88%                |
| At Trial Without Trial                      | 38,567          | 37,885                  | 35,859       | 31,139                  | 27,205       | 25,048  | 22,226  | 19,582  | 18,371  | 17,471  | 16,029             |
| In-Custody                                  | 13%             | 13%                     | 13%          | 14%                     | 15%          | 15%     | 14%     | 14%     | 14%     | 14%     | 13%                |
| Out-of-Custody                              | 87%             | 87%                     | 87%          | 86%                     | 85%          | 85%     | 86%     | 86%     | 86%     | 86%     | 87%                |
| Before Trial                                | 216,849         | 217,749                 | 225,025      | 212,794                 | 207,335      | 194,998 | 177,161 | 175,908 | 179,464 | 187,457 | 187,060            |
| In-Custody                                  | 26%             | 24%                     | 22%          | 22%                     | 23%          | 23%     | 22%     | 23%     | 23%     | 22%     | 20%                |
| Out-of-Custody                              | 74%             | 76%                     | 78%          | 78%                     | 77%          | 77%     | 78%     | 77%     | 77%     | 78%     | 80%                |