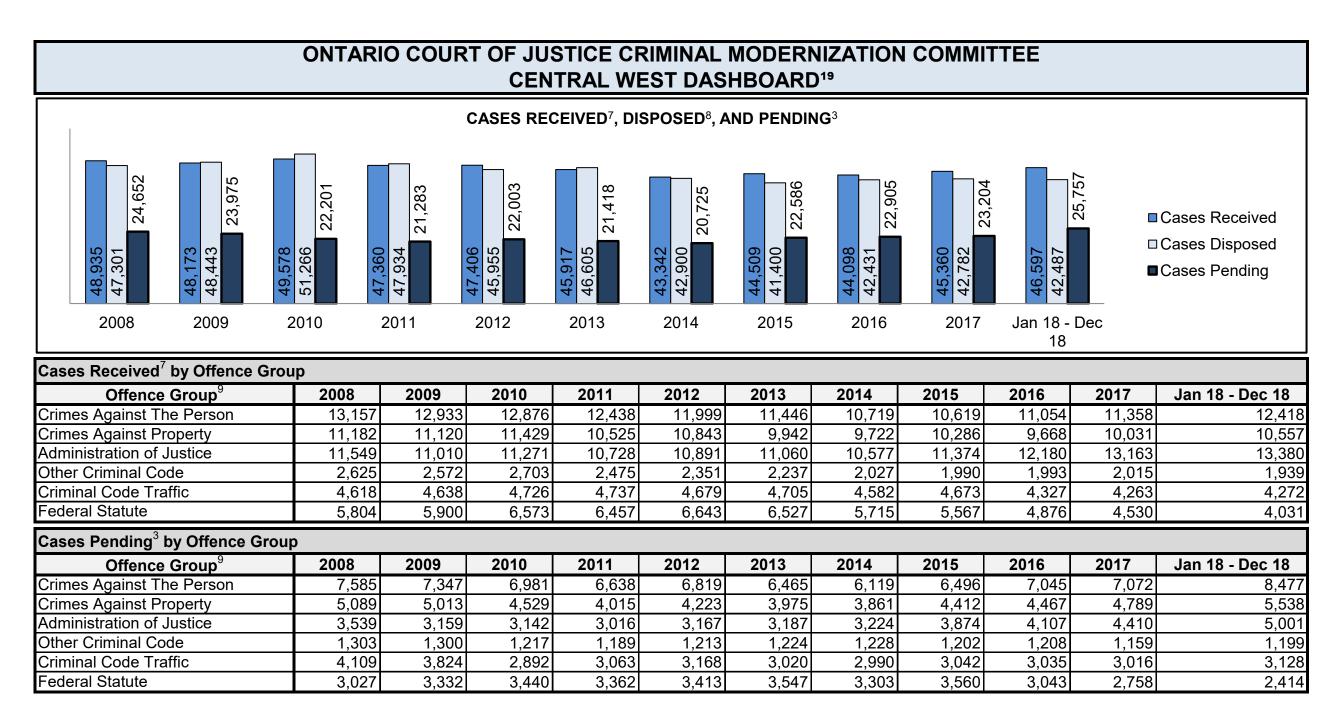

CENTRAL EAST DASHBOARD

CENTRAL EAST DASHBOARD

CENTRAL EAST DASHBOARD

CENTRAL EAST DASHBOARD

CENTRAL EAST DASHBOARD

| Phases                 | 2008   | 2009   | 2010   | 2011   | 2012   | 2013   | 2014   | 2015   | 2016   | 2017   | Jan 18 - Dec 18 |
|------------------------|--------|--------|--------|--------|--------|--------|--------|--------|--------|--------|-----------------|
| At Trial With Trial    | 1,954  | 2,118  | 1,764  | 1,664  | 1,672  | 1,502  | 1,471  | 1,476  | 1,505  | 1,587  | 1,484           |
| In-Custody             | 10%    | 12%    | 13%    | 12%    | 13%    | 14%    | 11%    | 12%    | 10%    | 10%    | 8%              |
| Out-of-Custody         | 90%    | 88%    | 87%    | 88%    | 87%    | 86%    | 89%    | 88%    | 90%    | 90%    | 92%             |
| At Trial Without Trial | 4,711  | 4,989  | 4,573  | 3,479  | 3,138  | 2,578  | 2,435  | 2,493  | 2,570  | 2,432  | 2,385           |
| In-Custody             | 11%    | 11%    | 11%    | 13%    | 14%    | 14%    | 13%    | 13%    | 10%    | 10%    | 10%             |
| Out-of-Custody         | 89%    | 89%    | 89%    | 87%    | 86%    | 86%    | 87%    | 87%    | 90%    | 90%    | 90%             |
| Before Trial           | 39,423 | 41,005 | 43,219 | 39,035 | 36,793 | 32,985 | 30,592 | 30,396 | 31,008 | 31,627 | 31,231          |
| In-Custody             | 21%    | 18%    | 18%    | 17%    | 17%    | 18%    | 17%    | 17%    | 17%    | 16%    | 13%             |
| Out-of-Custody         | 79%    | 82%    | 82%    | 83%    | 83%    | 82%    | 83%    | 83%    | 83%    | 84%    | 87%             |