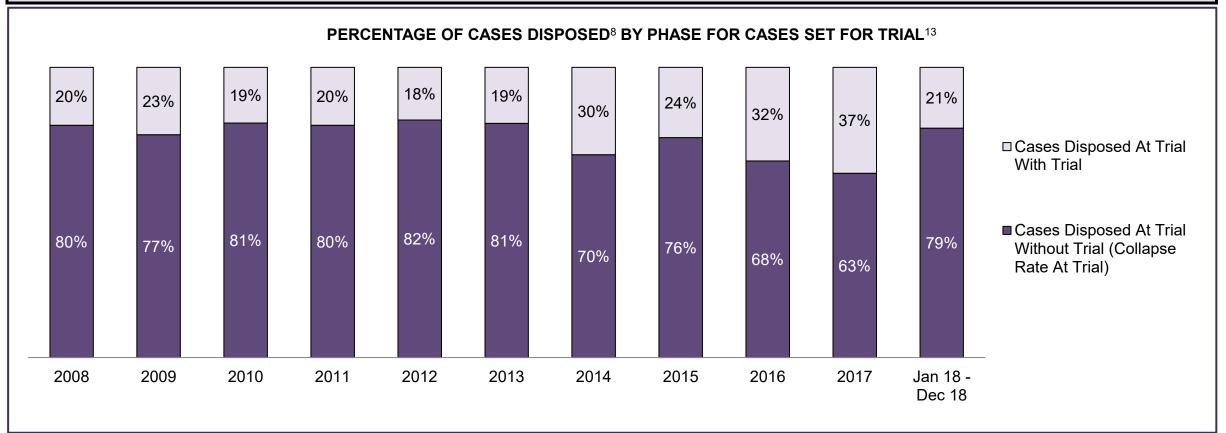

PROVINCIAL DASHBOARD DECEMBER 31, 2018

| Cases Disposed <sup>8</sup> by Phase and Pe | rcentage of In- | Custody <sup>11</sup> , | Out-of-Custo | ody <sup>12</sup> Cases | at Case Disp | osition |         |         |         |         |                    |
|---------------------------------------------|-----------------|-------------------------|--------------|-------------------------|--------------|---------|---------|---------|---------|---------|--------------------|
| Phases                                      | 2008            | 2009                    | 2010         | 2011                    | 2012         | 2013    | 2014    | 2015    | 2016    | 2017    | Jan 18 -<br>Dec 18 |
| At Trial With Trial                         | 14,924          | 14,281                  | 13,333       | 12,913                  | 12,507       | 11,635  | 10,711  | 9,759   | 9,325   | 9,209   | 8,399              |
| In-Custody                                  | 13%             | 14%                     | 16%          | 15%                     | 17%          | 16%     | 15%     | 15%     | 14%     | 14%     | 12%                |
| Out-of-Custody                              | 87%             | 86%                     | 84%          | 85%                     | 83%          | 84%     | 85%     | 85%     | 86%     | 86%     | 88%                |
| At Trial Without Trial                      | 38,567          | 37,885                  | 35,859       | 31,139                  | 27,205       | 25,048  | 22,226  | 19,582  | 18,371  | 17,471  | 16,029             |
| In-Custody                                  | 13%             | 13%                     | 13%          | 14%                     | 15%          | 15%     | 14%     | 14%     | 14%     | 14%     | 13%                |
| Out-of-Custody                              | 87%             | 87%                     | 87%          | 86%                     | 85%          | 85%     | 86%     | 86%     | 86%     | 86%     | 87%                |
| Before Trial                                | 216,849         | 217,749                 | 225,025      | 212,794                 | 207,335      | 194,998 | 177,161 | 175,908 | 179,464 | 187,457 | 187,060            |
| In-Custody                                  | 26%             | 24%                     | 22%          | 22%                     | 23%          | 23%     | 22%     | 23%     | 23%     | 22%     | 20%                |
| Out-of-Custody                              | 74%             | 76%                     | 78%          | 78%                     | 77%          | 77%     | 78%     | 77%     | 77%     | 78%     | 80%                |