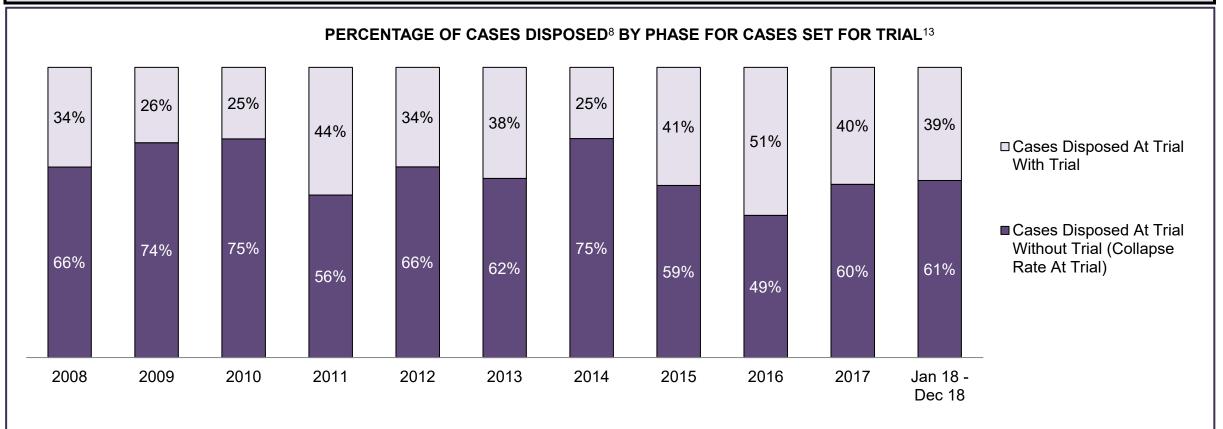

PROVINCIAL DASHBOARD DECEMBER 31, 2018

| Cases Disposed <sup>8</sup> by Phase and Pe | rcentage of In- | Custody <sup>11</sup> , | Out-of-Custo | ody <sup>12</sup> Cases | at Case Disp | osition |         |         |         |         |                    |
|---------------------------------------------|-----------------|-------------------------|--------------|-------------------------|--------------|---------|---------|---------|---------|---------|--------------------|
| Phases                                      | 2008            | 2009                    | 2010         | 2011                    | 2012         | 2013    | 2014    | 2015    | 2016    | 2017    | Jan 18 -<br>Dec 18 |
| At Trial With Trial                         | 14,924          | 14,281                  | 13,333       | 12,913                  | 12,507       | 11,635  | 10,711  | 9,759   | 9,325   | 9,209   | 8,399              |
| In-Custody                                  | 13%             | 14%                     | 16%          | 15%                     | 17%          | 16%     | 15%     | 15%     | 14%     | 14%     | 12%                |
| Out-of-Custody                              | 87%             | 86%                     | 84%          | 85%                     | 83%          | 84%     | 85%     | 85%     | 86%     | 86%     | 88%                |
| At Trial Without Trial                      | 38,567          | 37,885                  | 35,859       | 31,139                  | 27,205       | 25,048  | 22,226  | 19,582  | 18,371  | 17,471  | 16,029             |
| In-Custody                                  | 13%             | 13%                     | 13%          | 14%                     | 15%          | 15%     | 14%     | 14%     | 14%     | 14%     | 13%                |
| Out-of-Custody                              | 87%             | 87%                     | 87%          | 86%                     | 85%          | 85%     | 86%     | 86%     | 86%     | 86%     | 87%                |
| Before Trial                                | 216,849         | 217,749                 | 225,025      | 212,794                 | 207,335      | 194,998 | 177,161 | 175,908 | 179,464 | 187,457 | 187,060            |
| In-Custody                                  | 26%             | 24%                     | 22%          | 22%                     | 23%          | 23%     | 22%     | 23%     | 23%     | 22%     | 20%                |
| Out-of-Custody                              | 74%             | 76%                     | 78%          | 78%                     | 77%          | 77%     | 78%     | 77%     | 77%     | 78%     | 80%                |