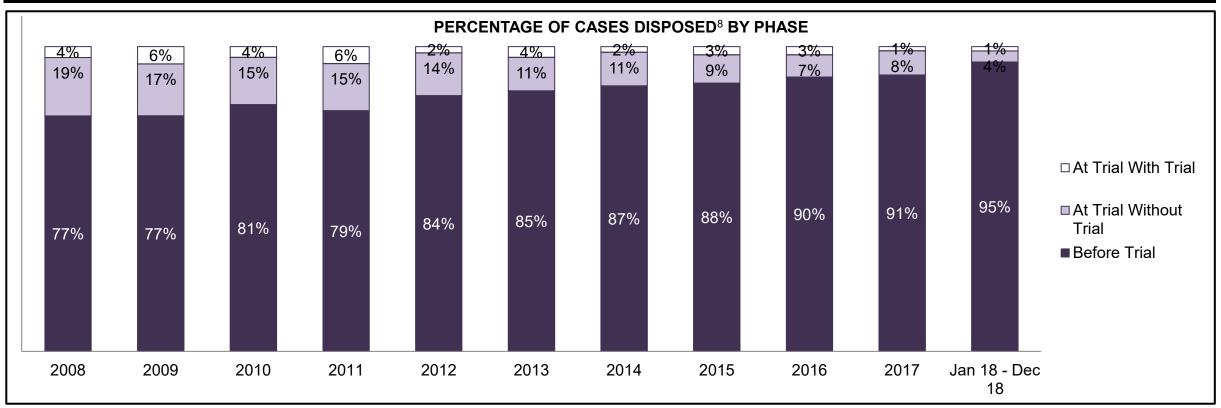

PROVINCIAL DASHBOARD DECEMBER 31, 2018

| Cases Disposed <sup>8</sup> by Phase and Pe | rcentage of In- | Custody <sup>11</sup> , | Out-of-Custo | ody <sup>12</sup> Cases | at Case Disp | osition |         |         |         |         |                    |
|---------------------------------------------|-----------------|-------------------------|--------------|-------------------------|--------------|---------|---------|---------|---------|---------|--------------------|
| Phases                                      | 2008            | 2009                    | 2010         | 2011                    | 2012         | 2013    | 2014    | 2015    | 2016    | 2017    | Jan 18 -<br>Dec 18 |
| At Trial With Trial                         | 14,924          | 14,281                  | 13,333       | 12,913                  | 12,507       | 11,635  | 10,711  | 9,759   | 9,325   | 9,209   | 8,399              |
| In-Custody                                  | 13%             | 14%                     | 16%          | 15%                     | 17%          | 16%     | 15%     | 15%     | 14%     | 14%     | 12%                |
| Out-of-Custody                              | 87%             | 86%                     | 84%          | 85%                     | 83%          | 84%     | 85%     | 85%     | 86%     | 86%     | 88%                |
| At Trial Without Trial                      | 38,567          | 37,885                  | 35,859       | 31,139                  | 27,205       | 25,048  | 22,226  | 19,582  | 18,371  | 17,471  | 16,029             |
| In-Custody                                  | 13%             | 13%                     | 13%          | 14%                     | 15%          | 15%     | 14%     | 14%     | 14%     | 14%     | 13%                |
| Out-of-Custody                              | 87%             | 87%                     | 87%          | 86%                     | 85%          | 85%     | 86%     | 86%     | 86%     | 86%     | 87%                |
| Before Trial                                | 216,849         | 217,749                 | 225,025      | 212,794                 | 207,335      | 194,998 | 177,161 | 175,908 | 179,464 | 187,457 | 187,060            |
| In-Custody                                  | 26%             | 24%                     | 22%          | 22%                     | 23%          | 23%     | 22%     | 23%     | 23%     | 22%     | 20%                |
| Out-of-Custody                              | 74%             | 76%                     | 78%          | 78%                     | 77%          | 77%     | 78%     | 77%     | 77%     | 78%     | 80%                |