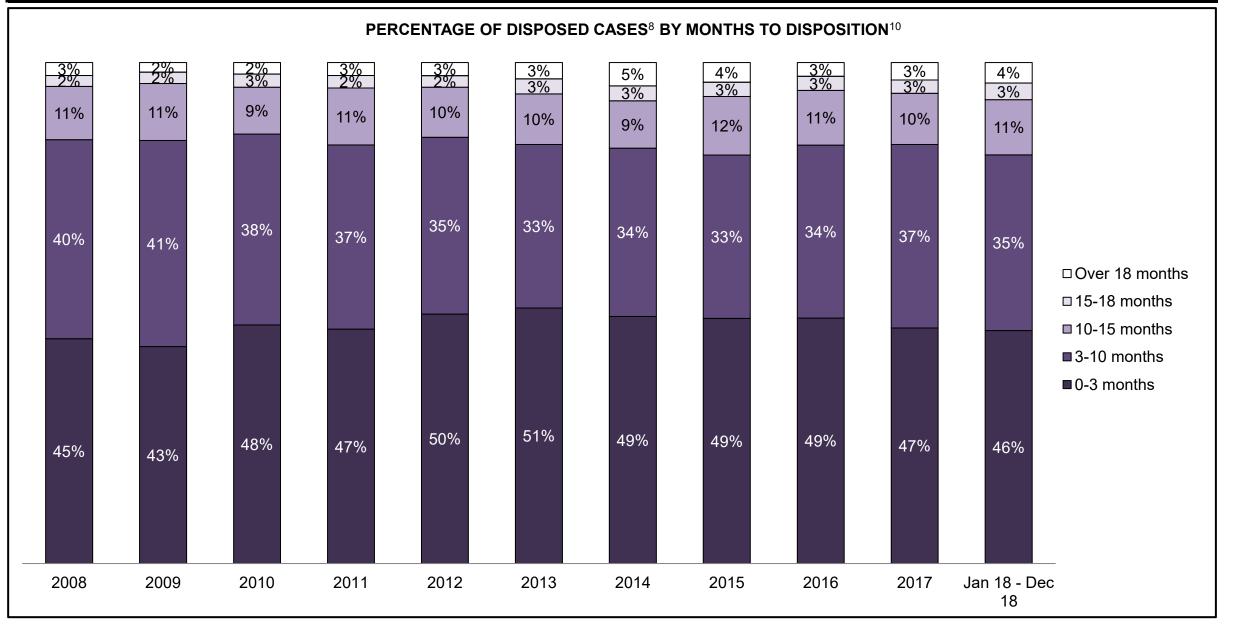

|                    | Cases Pending <sup>3</sup> as of December 31, 2018 | Percent | Cases <sup>1</sup> | Cases in the Pre-Trial<br>Phase <sup>4</sup> | <b>Cases in the Trial</b><br><b>Phase</b> <sup>5</sup> (including<br>preliminary hearing) |
|--------------------|----------------------------------------------------|---------|--------------------|----------------------------------------------|-------------------------------------------------------------------------------------------|
|                    | 0-8 months                                         | 68.6%   | 76,749             | 74,781                                       | 1,968                                                                                     |
| Age of All Pending | 8-10 months                                        | 8.2%    | 9,144              | 7,423                                        | 1,721                                                                                     |
| Cases <sup>6</sup> | 10-15 months                                       | 13.7%   | 15,321             | 9,238                                        | 6,083                                                                                     |
| Cases              | 15-18 months                                       | 4.3%    | 4,776              | 2,273                                        | 2,503                                                                                     |
|                    | Over 18 months                                     | 5.2%    | 5,829              | 2,469                                        | 3,360                                                                                     |
| Total              |                                                    | 100.0%  | 111,819            | 96,184                                       | 15,635                                                                                    |

|                    | Cases Pending <sup>3</sup> as of December 31, 2018 | Percent | Cases <sup>1</sup> | Cases in the Pre-Trial<br>Phase <sup>4</sup> | <b>Cases in the Trial Phase</b> <sup>5</sup> (including preliminary hearing) |
|--------------------|----------------------------------------------------|---------|--------------------|----------------------------------------------|------------------------------------------------------------------------------|
|                    | 0-8 months                                         | 69.0%   | 12,633             | 12,367                                       | 266                                                                          |
| Age of All Pending | 8-10 months                                        | 7.4%    | 1,357              | 1,067                                        | 290                                                                          |
| Cases <sup>6</sup> | 10-15 months                                       | 14.3%   | 2,609              | 1,219                                        | 1,390                                                                        |
| Cases              | 15-18 months                                       | 4.6%    | 834                | 328                                          | 506                                                                          |
|                    | Over 18 months                                     | 4.7%    | 866                | 237                                          | 629                                                                          |
| Total              | 100.0%                                             | 18,299  | 15,218             | 3,081                                        |                                                                              |

|                    | Cases Pending <sup>3</sup> as of December 31, 2018 | Percent | Cases <sup>1</sup> | Cases in the Pre-Trial<br>Phase <sup>4</sup> | Cases in the Trial<br>Phase <sup>5</sup> (including<br>preliminary hearing) |
|--------------------|----------------------------------------------------|---------|--------------------|----------------------------------------------|-----------------------------------------------------------------------------|
|                    | 0-8 months                                         | 70.0%   | 2,920              | 2,854                                        | 66                                                                          |
| Age of All Pending | 8-10 months                                        | 7.3%    | 305                | 268                                          | 37                                                                          |
|                    | 10-15 months                                       | 12.5%   | 520                | 272                                          | 248                                                                         |
| Cases              | 15-18 months                                       | 5.5%    | 228                | 84                                           | 144                                                                         |
|                    | Over 18 months                                     | 4.8%    | 200                | 53                                           | 147                                                                         |
| Total              |                                                    | 100.0%  | 4,173              | 3,531                                        | 642                                                                         |

|                    | Cases Pending <sup>3</sup> as of December 31, 2018 | Percent | Cases <sup>1</sup> | Cases in the Pre-Trial<br>Phase <sup>4</sup> | Cases in the Trial<br>Phase <sup>5</sup> (including<br>preliminary hearing) |
|--------------------|----------------------------------------------------|---------|--------------------|----------------------------------------------|-----------------------------------------------------------------------------|
|                    | 0-8 months                                         | 69.4%   | 326                | 317                                          | 9                                                                           |
| Age of All Pending | 8-10 months                                        | 8.9%    | 42                 | 37                                           | 5                                                                           |
|                    | 10-15 months                                       | 13.2%   | 62                 | 33                                           | 29                                                                          |
| Cases              | 15-18 months                                       | 5.1%    | 24                 | 8                                            | 16                                                                          |
|                    | Over 18 months                                     | 3.4%    | 16                 | 4                                            | 12                                                                          |
| Total              |                                                    | 100.0%  | 470                | 399                                          | 71                                                                          |