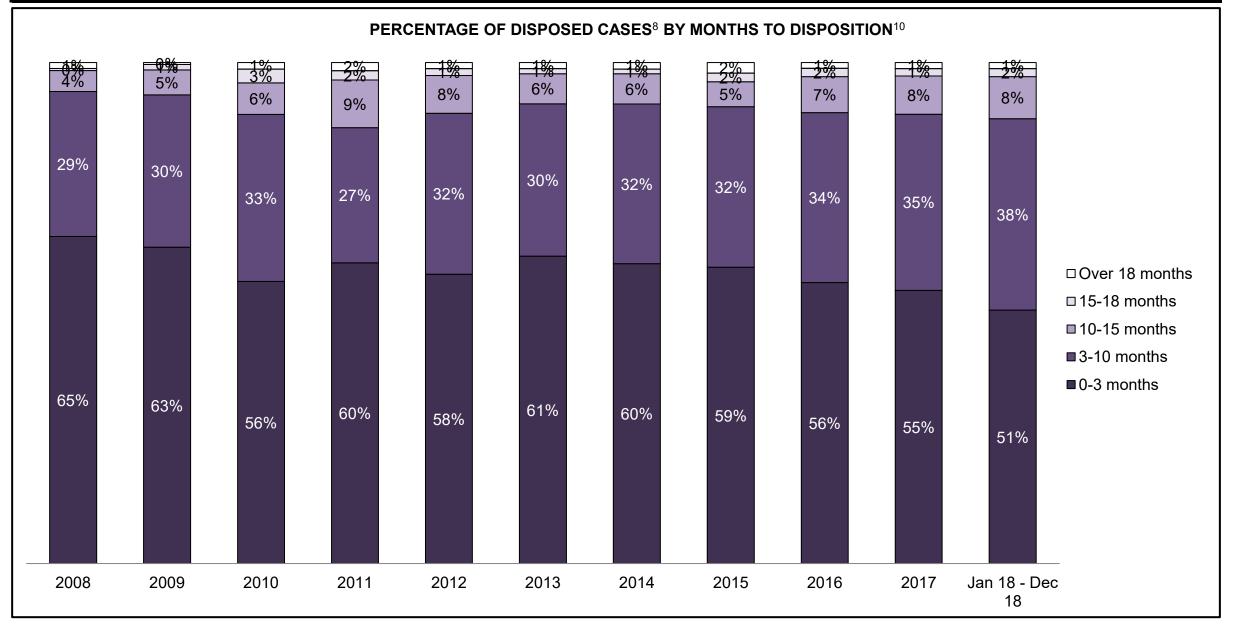

|              |                                            | <b>1</b> - 4 - 4                      | Jan 18 - | Dec 18             |                      | Change from 2014 |
|--------------|--------------------------------------------|---------------------------------------|----------|--------------------|----------------------|------------------|
|              | Keyi                                       | Metric                                | Percent  | Cases <sup>1</sup> | 2014 Cluster Median* | Cluster Median   |
|              | Disposed cases that beg                    | an in the Bail Phase                  | 44.8%    | 94,663             | 44.0%                | 0.8%             |
|              | Bail cases with a bail                     | Total                                 | 60.2%    | 56,992             | 56.6%                | 3.6%             |
|              | outcome (release order                     | Bail Disposition with 1 appearance    | 58.3%    | 33,210             | 51.4%                | 6.8%             |
| Dell         | or detention order)                        | Bail Disposition in 1-3 days          | 74.0%    | 42,178             | 72.5%                | 1.5%             |
| Bail         |                                            | Total                                 | 39.8%    | 37,671             | 43.4%                | -3.6%            |
|              | Bail cases with no bail                    | Case disposition in 1-3 appearances   | 26.1%    | 9,845              | 35.0%                | -8.9%            |
|              | disposition but with a<br>case disposition | Case disposition in 0-3 months        | 68.8%    | 25,903             | 76.5%                | -7.7%            |
|              | case disposition                           | Case disposition rate before trial    | 93.0%    | 35,048             | 90.5%                | 2.5%             |
|              |                                            |                                       |          |                    |                      |                  |
|              | Disposition rate (includes                 | bail cases with case dispositions)    | 88.4%    | 187,060            | 84.3%                | 4.1%             |
| Before Trial | Disposed within 1-3 appe                   | earances (net of bench warrant cases) | 35.4%    | 50,741             | 42.7%                | -7.3%            |
|              | Disposed within 0-3 mon                    | ths (net of bench warrant cases)      | 54.7%    | 78,328             | 61.7%                | -7.0%            |
|              |                                            |                                       |          |                    |                      |                  |
| Trial        | Collapse Rate at Trial <sup>2</sup>        |                                       | 65.6%    | 16,029             | 67.5%                | -1.9%            |

|              | Kay                                     | Matuia                                 | Jan 18  | - Dec 18           | 2014 Baseline           | Change from 2014 Regional |
|--------------|-----------------------------------------|----------------------------------------|---------|--------------------|-------------------------|---------------------------|
|              | Keyi                                    | Metric                                 | Percent | Cases <sup>1</sup> | <b>Regional Median*</b> | Median                    |
|              | Disposed cases that be                  | gan in the Bail Phase                  | 32.3%   | 11,330             | 32.5%                   | -0.2%                     |
|              | Bail cases with a bail                  | Total                                  | 63.9%   | 7,244              | 53.7%                   | 10.2%                     |
|              | outcome (release order                  | Bail Disposition with 1 appearance     | 59.0%   | 4,271              | 52.5%                   | 6.5%                      |
| Deil         | or detention order)                     | Bail Disposition in 1-3 days           | 74.7%   | 5,412              | 72.9%                   | 1.8%                      |
| Bail         |                                         | Total                                  | 36.1%   | 4,086              | 46.3%                   | -10.2%                    |
|              | Bail cases with no bail                 | Case disposition in 1-3 appearances    | 27.1%   | 1,109              | 38.7%                   | -11.6%                    |
|              | disposition but with a case disposition | Case disposition in 0-3 months         | 69.3%   | 2,833              | 79.1%                   | -9.8%                     |
|              | case disposition                        | Case disposition rate before trial     | 93.2%   | 3,810              | 92.8%                   | 0.4%                      |
|              |                                         |                                        |         |                    |                         |                           |
|              | Disposition rate (include               | es bail cases with case dispositions)  | 89.0%   | 31,231             | 88.7%                   | 0.3%                      |
| Before Trial | Disposed within 1-3 app                 | pearances (net of bench warrant cases) | 39.0%   | 9,740              | 46.0%                   | -7.0%                     |
|              | Disposed within 0-3 mo                  | nths (net of bench warrant cases)      | 53.9%   | 13,451             | 60.7%                   | -6.8%                     |
|              |                                         |                                        |         |                    |                         |                           |
| Trial        | Collapse Rate at Trial <sup>2</sup>     |                                        | 61.6%   | 2,385              | 62.3%                   | -0.7%                     |