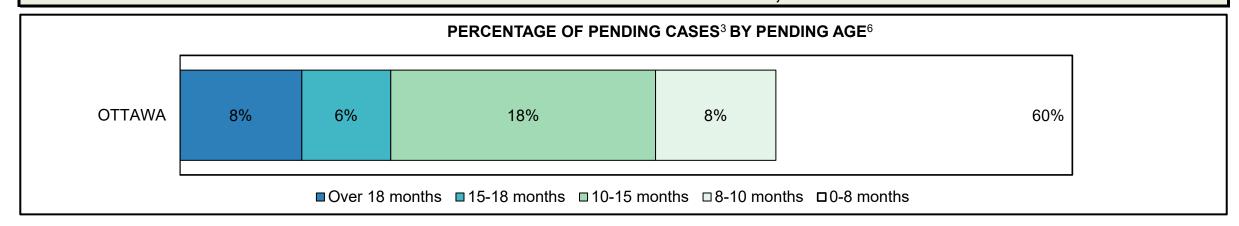

|              |                                            | <b>1</b> - 4 - 4                      | Jan 18 - | Dec 18             |                      | Change from 2014 |
|--------------|--------------------------------------------|---------------------------------------|----------|--------------------|----------------------|------------------|
|              | Keyi                                       | Metric                                | Percent  | Cases <sup>1</sup> | 2014 Cluster Median* | Cluster Median   |
|              | Disposed cases that beg                    | an in the Bail Phase                  | 44.8%    | 94,663             | 44.0%                | 0.8%             |
|              | Bail cases with a bail                     | Total                                 | 60.2%    | 56,992             | 56.6%                | 3.6%             |
|              | outcome (release order                     | Bail Disposition with 1 appearance    | 58.3%    | 33,210             | 51.4%                | 6.8%             |
| Dell         | or detention order)                        | Bail Disposition in 1-3 days          | 74.0%    | 42,178             | 72.5%                | 1.5%             |
| Bail         |                                            | Total                                 | 39.8%    | 37,671             | 43.4%                | -3.6%            |
|              | Bail cases with no bail                    | Case disposition in 1-3 appearances   | 26.1%    | 9,845              | 35.0%                | -8.9%            |
|              | disposition but with a<br>case disposition | Case disposition in 0-3 months        | 68.8%    | 25,903             | 76.5%                | -7.7%            |
|              | case disposition                           | Case disposition rate before trial    | 93.0%    | 35,048             | 90.5%                | 2.5%             |
|              |                                            |                                       |          |                    |                      |                  |
|              | Disposition rate (includes                 | bail cases with case dispositions)    | 88.4%    | 187,060            | 84.3%                | 4.1%             |
| Before Trial | Disposed within 1-3 appe                   | earances (net of bench warrant cases) | 35.4%    | 50,741             | 42.7%                | -7.3%            |
|              | Disposed within 0-3 mon                    | ths (net of bench warrant cases)      | 54.7%    | 78,328             | 61.7%                | -7.0%            |
|              |                                            |                                       |          |                    |                      |                  |
| Trial        | Collapse Rate at Trial <sup>2</sup>        |                                       | 65.6%    | 16,029             | 67.5%                | -1.9%            |

|              | Kay                                     | Matuia                                 | Jan 18  | - Dec 18           | 2014 Baseline           | Change from 2014 Regional |
|--------------|-----------------------------------------|----------------------------------------|---------|--------------------|-------------------------|---------------------------|
|              | Keyi                                    | Metric                                 | Percent | Cases <sup>1</sup> | <b>Regional Median*</b> | Median                    |
|              | Disposed cases that be                  | gan in the Bail Phase                  | 32.3%   | 11,330             | 32.5%                   | -0.2%                     |
|              | Bail cases with a bail                  | Total                                  | 63.9%   | 7,244              | 53.7%                   | 10.2%                     |
|              | outcome (release order                  | Bail Disposition with 1 appearance     | 59.0%   | 4,271              | 52.5%                   | 6.5%                      |
| Deil         | or detention order)                     | Bail Disposition in 1-3 days           | 74.7%   | 5,412              | 72.9%                   | 1.8%                      |
| Bail         |                                         | Total                                  | 36.1%   | 4,086              | 46.3%                   | -10.2%                    |
|              | Bail cases with no bail                 | Case disposition in 1-3 appearances    | 27.1%   | 1,109              | 38.7%                   | -11.6%                    |
|              | disposition but with a case disposition | Case disposition in 0-3 months         | 69.3%   | 2,833              | 79.1%                   | -9.8%                     |
|              | case disposition                        | Case disposition rate before trial     | 93.2%   | 3,810              | 92.8%                   | 0.4%                      |
|              |                                         |                                        |         |                    |                         |                           |
|              | Disposition rate (include               | es bail cases with case dispositions)  | 89.0%   | 31,231             | 88.7%                   | 0.3%                      |
| Before Trial | Disposed within 1-3 app                 | pearances (net of bench warrant cases) | 39.0%   | 9,740              | 46.0%                   | -7.0%                     |
|              | Disposed within 0-3 mo                  | nths (net of bench warrant cases)      | 53.9%   | 13,451             | 60.7%                   | -6.8%                     |
|              |                                         |                                        |         |                    |                         |                           |
| Trial        | Collapse Rate at Trial <sup>2</sup>     |                                        | 61.6%   | 2,385              | 62.3%                   | -0.7%                     |