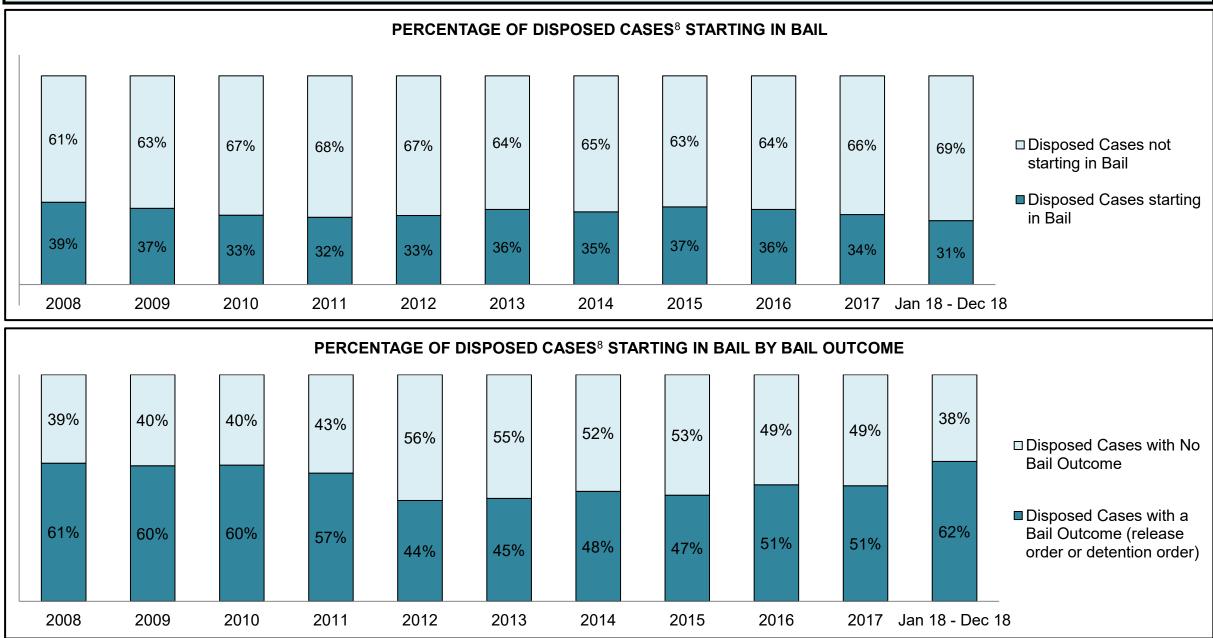

PROVINCIAL DASHBOARD DECEMBER 31, 2018

| Cases Disposed <sup>8</sup> by Phase and Pe | rcentage of In- | Custody <sup>11</sup> , | Out-of-Custo | ody <sup>12</sup> Cases | at Case Disp | osition |         |         |         |         |                    |
|---------------------------------------------|-----------------|-------------------------|--------------|-------------------------|--------------|---------|---------|---------|---------|---------|--------------------|
| Phases                                      | 2008            | 2009                    | 2010         | 2011                    | 2012         | 2013    | 2014    | 2015    | 2016    | 2017    | Jan 18 -<br>Dec 18 |
| At Trial With Trial                         | 14,924          | 14,281                  | 13,333       | 12,913                  | 12,507       | 11,635  | 10,711  | 9,759   | 9,325   | 9,209   | 8,399              |
| In-Custody                                  | 13%             | 14%                     | 16%          | 15%                     | 17%          | 16%     | 15%     | 15%     | 14%     | 14%     | 12%                |
| Out-of-Custody                              | 87%             | 86%                     | 84%          | 85%                     | 83%          | 84%     | 85%     | 85%     | 86%     | 86%     | 88%                |
| At Trial Without Trial                      | 38,567          | 37,885                  | 35,859       | 31,139                  | 27,205       | 25,048  | 22,226  | 19,582  | 18,371  | 17,471  | 16,029             |
| In-Custody                                  | 13%             | 13%                     | 13%          | 14%                     | 15%          | 15%     | 14%     | 14%     | 14%     | 14%     | 13%                |
| Out-of-Custody                              | 87%             | 87%                     | 87%          | 86%                     | 85%          | 85%     | 86%     | 86%     | 86%     | 86%     | 87%                |
| Before Trial                                | 216,849         | 217,749                 | 225,025      | 212,794                 | 207,335      | 194,998 | 177,161 | 175,908 | 179,464 | 187,457 | 187,060            |
| In-Custody                                  | 26%             | 24%                     | 22%          | 22%                     | 23%          | 23%     | 22%     | 23%     | 23%     | 22%     | 20%                |
| Out-of-Custody                              | 74%             | 76%                     | 78%          | 78%                     | 77%          | 77%     | 78%     | 77%     | 77%     | 78%     | 80%                |