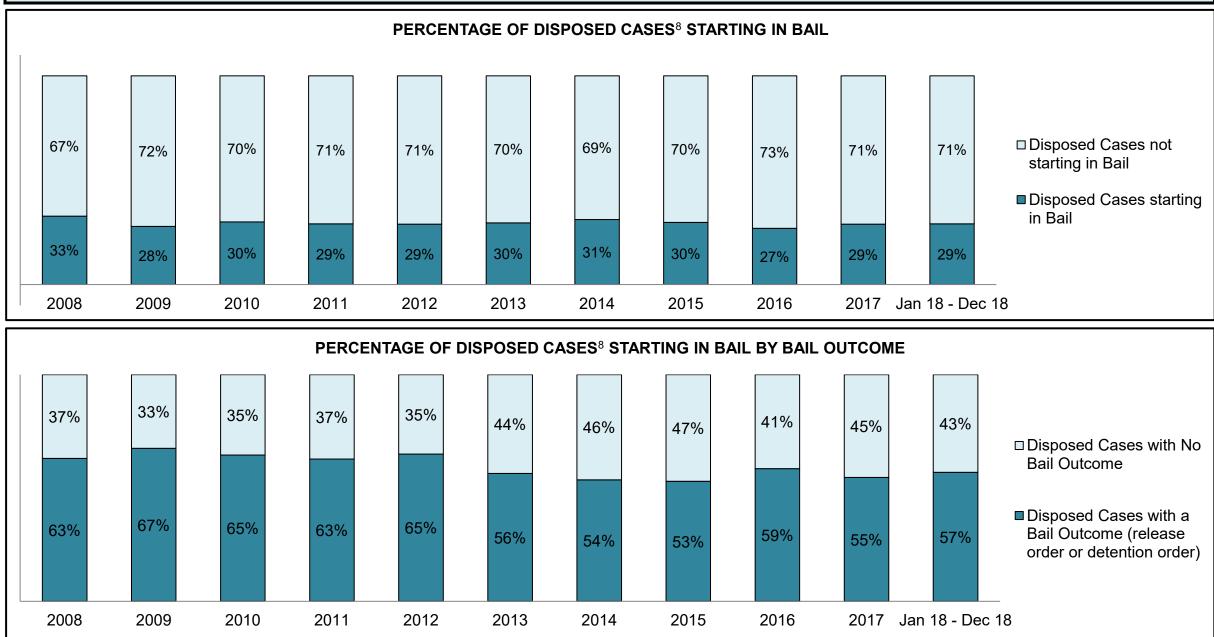

PROVINCIAL DASHBOARD DECEMBER 31, 2018

| Cases Disposed <sup>8</sup> by Phase and Pe | rcentage of In- | Custody <sup>11</sup> , | Out-of-Custo | ody <sup>12</sup> Cases | at Case Disp | osition |         |         |         |         |                    |
|---------------------------------------------|-----------------|-------------------------|--------------|-------------------------|--------------|---------|---------|---------|---------|---------|--------------------|
| Phases                                      | 2008            | 2009                    | 2010         | 2011                    | 2012         | 2013    | 2014    | 2015    | 2016    | 2017    | Jan 18 -<br>Dec 18 |
| At Trial With Trial                         | 14,924          | 14,281                  | 13,333       | 12,913                  | 12,507       | 11,635  | 10,711  | 9,759   | 9,325   | 9,209   | 8,399              |
| In-Custody                                  | 13%             | 14%                     | 16%          | 15%                     | 17%          | 16%     | 15%     | 15%     | 14%     | 14%     | 12%                |
| Out-of-Custody                              | 87%             | 86%                     | 84%          | 85%                     | 83%          | 84%     | 85%     | 85%     | 86%     | 86%     | 88%                |
| At Trial Without Trial                      | 38,567          | 37,885                  | 35,859       | 31,139                  | 27,205       | 25,048  | 22,226  | 19,582  | 18,371  | 17,471  | 16,029             |
| In-Custody                                  | 13%             | 13%                     | 13%          | 14%                     | 15%          | 15%     | 14%     | 14%     | 14%     | 14%     | 13%                |
| Out-of-Custody                              | 87%             | 87%                     | 87%          | 86%                     | 85%          | 85%     | 86%     | 86%     | 86%     | 86%     | 87%                |
| Before Trial                                | 216,849         | 217,749                 | 225,025      | 212,794                 | 207,335      | 194,998 | 177,161 | 175,908 | 179,464 | 187,457 | 187,060            |
| In-Custody                                  | 26%             | 24%                     | 22%          | 22%                     | 23%          | 23%     | 22%     | 23%     | 23%     | 22%     | 20%                |
| Out-of-Custody                              | 74%             | 76%                     | 78%          | 78%                     | 77%          | 77%     | 78%     | 77%     | 77%     | 78%     | 80%                |