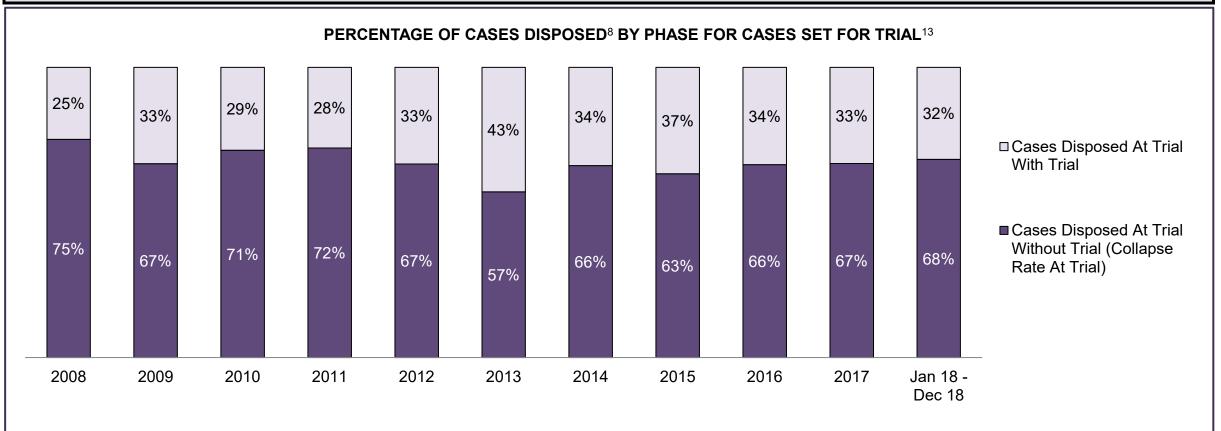

PROVINCIAL DASHBOARD DECEMBER 31, 2018

| Cases Disposed <sup>8</sup> by Phase and Pe | rcentage of In- | Custody <sup>11</sup> , | Out-of-Custo | ody <sup>12</sup> Cases | at Case Disp | osition |         |         |         |         |                    |
|---------------------------------------------|-----------------|-------------------------|--------------|-------------------------|--------------|---------|---------|---------|---------|---------|--------------------|
| Phases                                      | 2008            | 2009                    | 2010         | 2011                    | 2012         | 2013    | 2014    | 2015    | 2016    | 2017    | Jan 18 -<br>Dec 18 |
| At Trial With Trial                         | 14,924          | 14,281                  | 13,333       | 12,913                  | 12,507       | 11,635  | 10,711  | 9,759   | 9,325   | 9,209   | 8,399              |
| In-Custody                                  | 13%             | 14%                     | 16%          | 15%                     | 17%          | 16%     | 15%     | 15%     | 14%     | 14%     | 12%                |
| Out-of-Custody                              | 87%             | 86%                     | 84%          | 85%                     | 83%          | 84%     | 85%     | 85%     | 86%     | 86%     | 88%                |
| At Trial Without Trial                      | 38,567          | 37,885                  | 35,859       | 31,139                  | 27,205       | 25,048  | 22,226  | 19,582  | 18,371  | 17,471  | 16,029             |
| In-Custody                                  | 13%             | 13%                     | 13%          | 14%                     | 15%          | 15%     | 14%     | 14%     | 14%     | 14%     | 13%                |
| Out-of-Custody                              | 87%             | 87%                     | 87%          | 86%                     | 85%          | 85%     | 86%     | 86%     | 86%     | 86%     | 87%                |
| Before Trial                                | 216,849         | 217,749                 | 225,025      | 212,794                 | 207,335      | 194,998 | 177,161 | 175,908 | 179,464 | 187,457 | 187,060            |
| In-Custody                                  | 26%             | 24%                     | 22%          | 22%                     | 23%          | 23%     | 22%     | 23%     | 23%     | 22%     | 20%                |
| Out-of-Custody                              | 74%             | 76%                     | 78%          | 78%                     | 77%          | 77%     | 78%     | 77%     | 77%     | 78%     | 80%                |