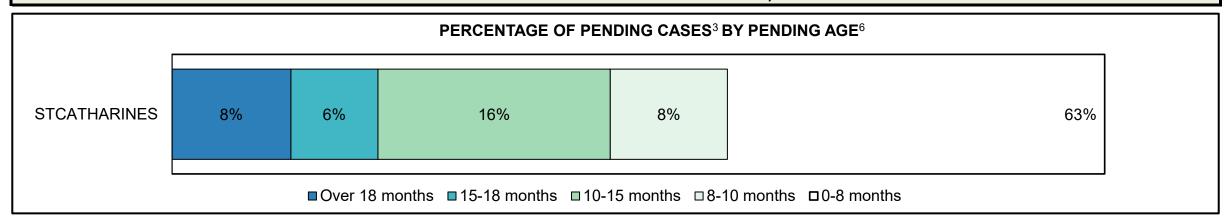

### ONTARIO COURT OF JUSTICE CRIMINAL MODERNIZATION COMMITTEE PROVINCIAL DASHBOARD<sup>19</sup> CASES PENDING AS OF DECEMBER 31, 2018

## ONTARIO COURT OF JUSTICE CRIMINAL MODERNIZATION COMMITTEE PROVINCIAL DASHBOARD<sup>19</sup> CASES PENDING AS OF DECEMBER 31, 2018

|                | ending Age <sup>6</sup> and Percenta |              |              | -           |            |         |
|----------------|--------------------------------------|--------------|--------------|-------------|------------|---------|
| Court Region   | Over 18 months                       | 15-18 months | 10-15 months | 8-10 months | 0-8 months | Total   |
| Central East   | 866                                  | 834          | 2,609        | 1,357       | 12,633     | 18,299  |
| In-Custody     | 6%                                   | 5%           | 7%           | 9%          | 10%        | 9%      |
| Out-of-Custody | 94%                                  | 95%          | 93%          | 91%         | 90%        | 91%     |
| Central West   | 1,758                                | 1,287        | 3,832        | 2,151       | 16,729     | 25,757  |
| In-Custody     | 12%                                  | 12%          | 14%          | 14%         | 15%        | 15%     |
| Out-of-Custody | 88%                                  | 88%          | 86%          | 86%         | 85%        | 85%     |
| East           | 715                                  | 543          | 1,710        | 969         | 7,988      | 11,925  |
| In-Custody     | 10%                                  | 12%          | 10%          | 14%         | 18%        | 16%     |
| Out-of-Custody | 90%                                  | 88%          | 90%          | 86%         | 82%        | 84%     |
| North East     | 262                                  | 226          | 910          | 696         | 6,016      | 8,110   |
| In-Custody     | 12%                                  | 8%           | 9%           | 13%         | 14%        | 13%     |
| Out-of-Custody | 88%                                  | 92%          | 91%          | 87%         | 86%        | 87%     |
| North West     | 235                                  | 265          | 718          | 527         | 3,891      | 5,636   |
| In-Custody     | 14%                                  | 18%          | 18%          | 15%         | 18%        | 18%     |
| Out-of-Custody | 86%                                  | 82%          | 82%          | 85%         | 82%        | 82%     |
| Toronto        | 1,219                                | 962          | 3,192        | 1,899       | 13,936     | 21,208  |
| In-Custody     | 16%                                  | 13%          | 13%          | 16%         | 17%        | 16%     |
| Out-of-Custody | 84%                                  | 87%          | 87%          | 84%         | 83%        | 84%     |
| West           | 774                                  | 659          | 2,350        | 1,545       | 15,556     | 20,884  |
| In-Custody     | 9%                                   | 11%          | 10%          | 12%         | 18%        | 16%     |
| Out-of-Custody | 91%                                  | 89%          | 90%          | 88%         | 82%        | 84%     |
| Provincial     | 5,829                                | 4,776        | 15,321       | 9,144       | 76,749     | 111,819 |
| In-Custody     | 11%                                  | 11%          | 11%          | 13%         | 16%        | 14%     |
| Out-of-Custody | 89%                                  | 89%          | 89%          | 87%         | 84%        | 86%     |