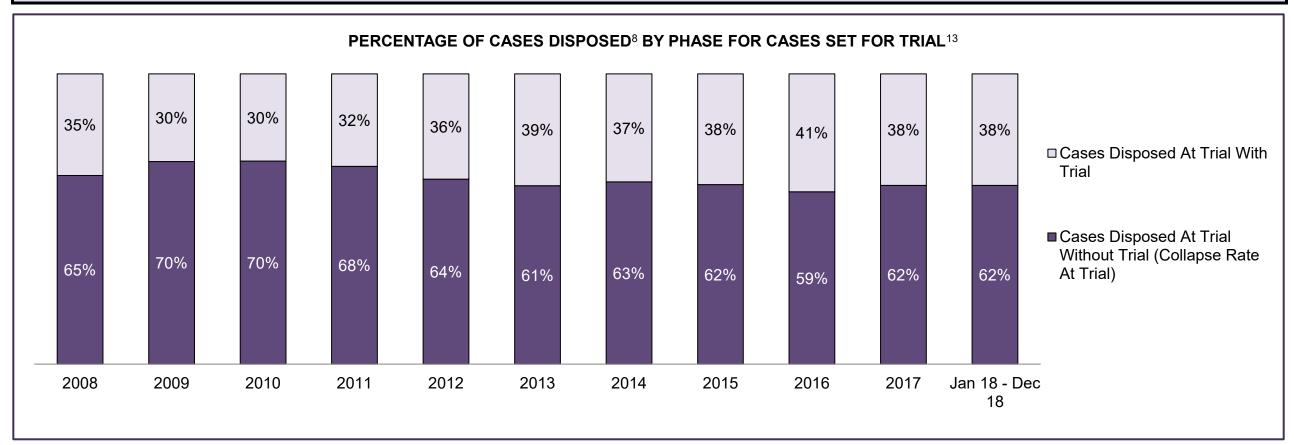

| Percentage of Cases Disposed <sup>8</sup> At 1 | rial Without | : Trial (Colla | pse Rate At | Trial <sup>2</sup> ) by Of | fence Group | At Disposit | ion  |      |      |      |                    |
|------------------------------------------------|--------------|----------------|-------------|----------------------------|-------------|-------------|------|------|------|------|--------------------|
| Offence Group at Disposition <sup>14</sup>     | 2008         | 2009           | 2010        | 2011                       | 2012        | 2013        | 2014 | 2015 | 2016 | 2017 | Jan 18 -<br>Dec 18 |
| Crimes Against The Person                      | 41%          | 40%            | 40%         | 42%                        | 43%         | 42%         | 42%  | 41%  | 43%  | 44%  | 44%                |
| Crimes Against Property                        | 13%          | 13%            | 13%         | 12%                        | 11%         | 12%         | 11%  | 11%  | 10%  | 10%  | 10%                |
| Administration of Justice                      | 14%          | 14%            | 13%         | 13%                        | 13%         | 13%         | 12%  | 13%  | 13%  | 12%  | 12%                |
| Other Criminal Code                            | 6%           | 6%             | 6%          | 6%                         | 6%          | 6%          | 6%   | 6%   | 6%   | 6%   | 6%                 |
| Criminal Code Traffic                          | 16%          | 18%            | 18%         | 14%                        | 15%         | 16%         | 16%  | 16%  | 16%  | 17%  | 18%                |
| Federal Statute                                | 9%           | 10%            | 10%         | 12%                        | 12%         | 11%         | 12%  | 12%  | 12%  | 11%  | 10%                |
| Total                                          | 100%         | 100%           | 100%        | 100%                       | 100%        | 100%        | 100% | 100% | 100% | 100% | 100%               |