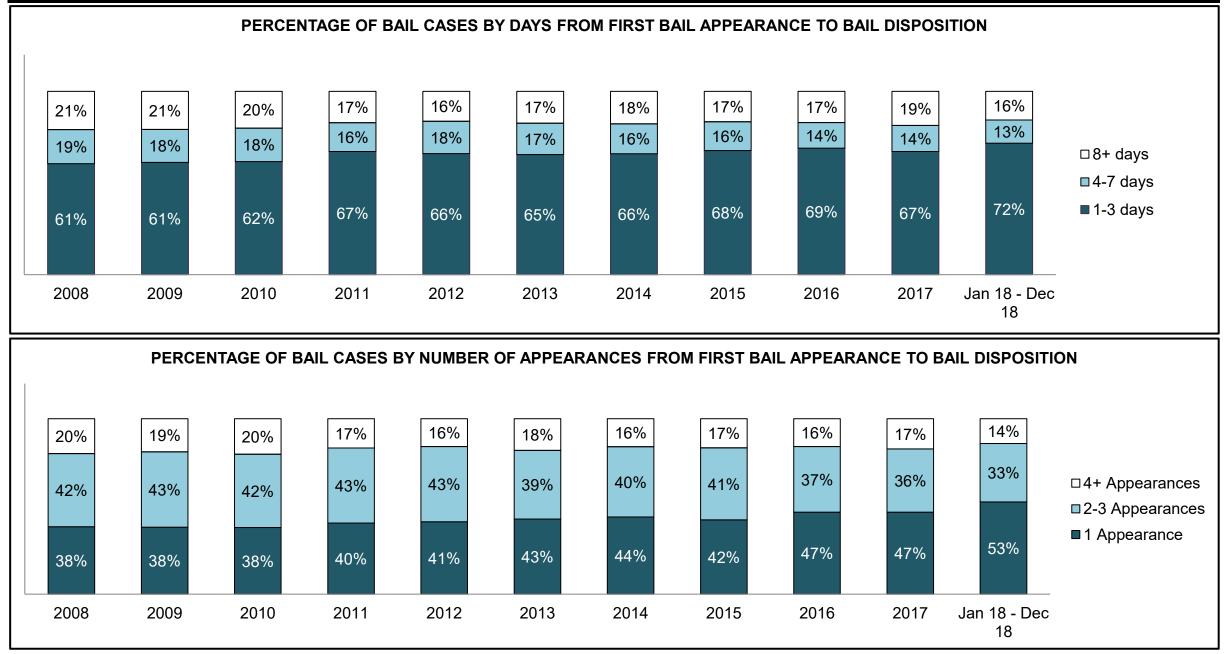

|              |                                            | <b>1</b> - 4 - 4                      | Jan 18 - | Dec 18             |                      | Change from 2014 |
|--------------|--------------------------------------------|---------------------------------------|----------|--------------------|----------------------|------------------|
|              | Keyi                                       | Metric                                | Percent  | Cases <sup>1</sup> | 2014 Cluster Median* | Cluster Median   |
|              | Disposed cases that beg                    | an in the Bail Phase                  | 44.8%    | 94,663             | 44.0%                | 0.8%             |
|              | Bail cases with a bail                     | Total                                 | 60.2%    | 56,992             | 56.6%                | 3.6%             |
|              | outcome (release order                     | Bail Disposition with 1 appearance    | 58.3%    | 33,210             | 51.4%                | 6.8%             |
| Dell         | or detention order)                        | Bail Disposition in 1-3 days          | 74.0%    | 42,178             | 72.5%                | 1.5%             |
| Bail         |                                            | Total                                 | 39.8%    | 37,671             | 43.4%                | -3.6%            |
|              | Bail cases with no bail                    | Case disposition in 1-3 appearances   | 26.1%    | 9,845              | 35.0%                | -8.9%            |
|              | disposition but with a<br>case disposition | Case disposition in 0-3 months        | 68.8%    | 25,903             | 76.5%                | -7.7%            |
|              | case disposition                           | Case disposition rate before trial    | 93.0%    | 35,048             | 90.5%                | 2.5%             |
|              |                                            |                                       |          |                    |                      |                  |
|              | Disposition rate (includes                 | bail cases with case dispositions)    | 88.4%    | 187,060            | 84.3%                | 4.1%             |
| Before Trial | Disposed within 1-3 appe                   | earances (net of bench warrant cases) | 35.4%    | 50,741             | 42.7%                | -7.3%            |
|              | Disposed within 0-3 mon                    | ths (net of bench warrant cases)      | 54.7%    | 78,328             | 61.7%                | -7.0%            |
|              |                                            |                                       |          |                    |                      |                  |
| Trial        | Collapse Rate at Trial <sup>2</sup>        |                                       | 65.6%    | 16,029             | 67.5%                | -1.9%            |

|              | Kay                                     | Matuia                                 | Jan 18  | - Dec 18           | 2014 Baseline           | Change from 2014 Regional |
|--------------|-----------------------------------------|----------------------------------------|---------|--------------------|-------------------------|---------------------------|
|              | Keyi                                    | Metric                                 | Percent | Cases <sup>1</sup> | <b>Regional Median*</b> | Median                    |
|              | Disposed cases that be                  | gan in the Bail Phase                  | 32.3%   | 11,330             | 32.5%                   | -0.2%                     |
|              | Bail cases with a bail                  | Total                                  | 63.9%   | 7,244              | 53.7%                   | 10.2%                     |
|              | outcome (release order                  | Bail Disposition with 1 appearance     | 59.0%   | 4,271              | 52.5%                   | 6.5%                      |
| Deil         | or detention order)                     | Bail Disposition in 1-3 days           | 74.7%   | 5,412              | 72.9%                   | 1.8%                      |
| Bail         |                                         | Total                                  | 36.1%   | 4,086              | 46.3%                   | -10.2%                    |
|              | Bail cases with no bail                 | Case disposition in 1-3 appearances    | 27.1%   | 1,109              | 38.7%                   | -11.6%                    |
|              | disposition but with a case disposition | Case disposition in 0-3 months         | 69.3%   | 2,833              | 79.1%                   | -9.8%                     |
|              | case disposition                        | Case disposition rate before trial     | 93.2%   | 3,810              | 92.8%                   | 0.4%                      |
|              |                                         |                                        |         |                    |                         |                           |
|              | Disposition rate (include               | es bail cases with case dispositions)  | 89.0%   | 31,231             | 88.7%                   | 0.3%                      |
| Before Trial | Disposed within 1-3 app                 | pearances (net of bench warrant cases) | 39.0%   | 9,740              | 46.0%                   | -7.0%                     |
|              | Disposed within 0-3 mo                  | nths (net of bench warrant cases)      | 53.9%   | 13,451             | 60.7%                   | -6.8%                     |
|              |                                         |                                        |         |                    |                         |                           |
| Trial        | Collapse Rate at Trial <sup>2</sup>     |                                        | 61.6%   | 2,385              | 62.3%                   | -0.7%                     |