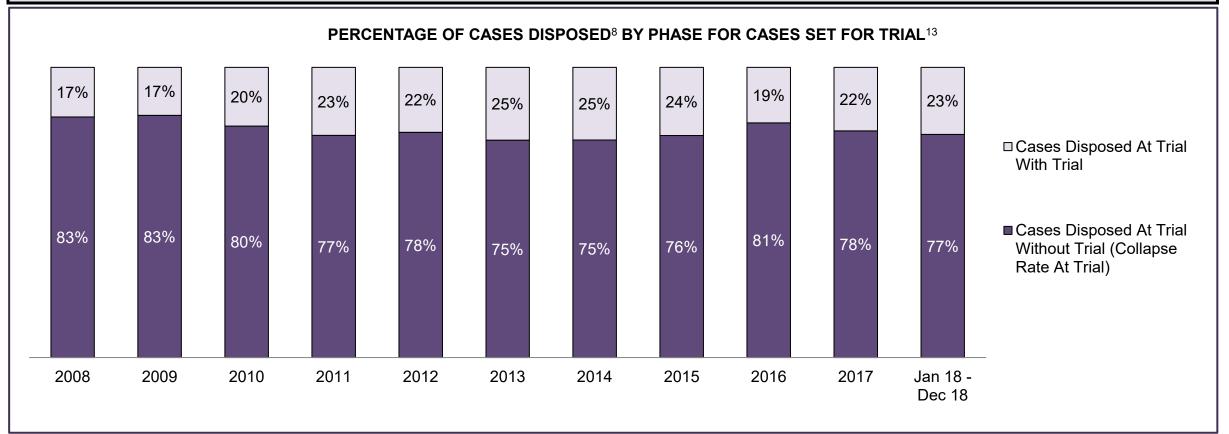

PROVINCIAL DASHBOARD DECEMBER 31, 2018

| Cases Disposed <sup>8</sup> by Phase and Pe | rcentage of In- | Custody <sup>11</sup> , | Out-of-Custo | ody <sup>12</sup> Cases | at Case Disp | osition |         |         |         |         |                    |
|---------------------------------------------|-----------------|-------------------------|--------------|-------------------------|--------------|---------|---------|---------|---------|---------|--------------------|
| Phases                                      | 2008            | 2009                    | 2010         | 2011                    | 2012         | 2013    | 2014    | 2015    | 2016    | 2017    | Jan 18 -<br>Dec 18 |
| At Trial With Trial                         | 14,924          | 14,281                  | 13,333       | 12,913                  | 12,507       | 11,635  | 10,711  | 9,759   | 9,325   | 9,209   | 8,399              |
| In-Custody                                  | 13%             | 14%                     | 16%          | 15%                     | 17%          | 16%     | 15%     | 15%     | 14%     | 14%     | 12%                |
| Out-of-Custody                              | 87%             | 86%                     | 84%          | 85%                     | 83%          | 84%     | 85%     | 85%     | 86%     | 86%     | 88%                |
| At Trial Without Trial                      | 38,567          | 37,885                  | 35,859       | 31,139                  | 27,205       | 25,048  | 22,226  | 19,582  | 18,371  | 17,471  | 16,029             |
| In-Custody                                  | 13%             | 13%                     | 13%          | 14%                     | 15%          | 15%     | 14%     | 14%     | 14%     | 14%     | 13%                |
| Out-of-Custody                              | 87%             | 87%                     | 87%          | 86%                     | 85%          | 85%     | 86%     | 86%     | 86%     | 86%     | 87%                |
| Before Trial                                | 216,849         | 217,749                 | 225,025      | 212,794                 | 207,335      | 194,998 | 177,161 | 175,908 | 179,464 | 187,457 | 187,060            |
| In-Custody                                  | 26%             | 24%                     | 22%          | 22%                     | 23%          | 23%     | 22%     | 23%     | 23%     | 22%     | 20%                |
| Out-of-Custody                              | 74%             | 76%                     | 78%          | 78%                     | 77%          | 77%     | 78%     | 77%     | 77%     | 78%     | 80%                |