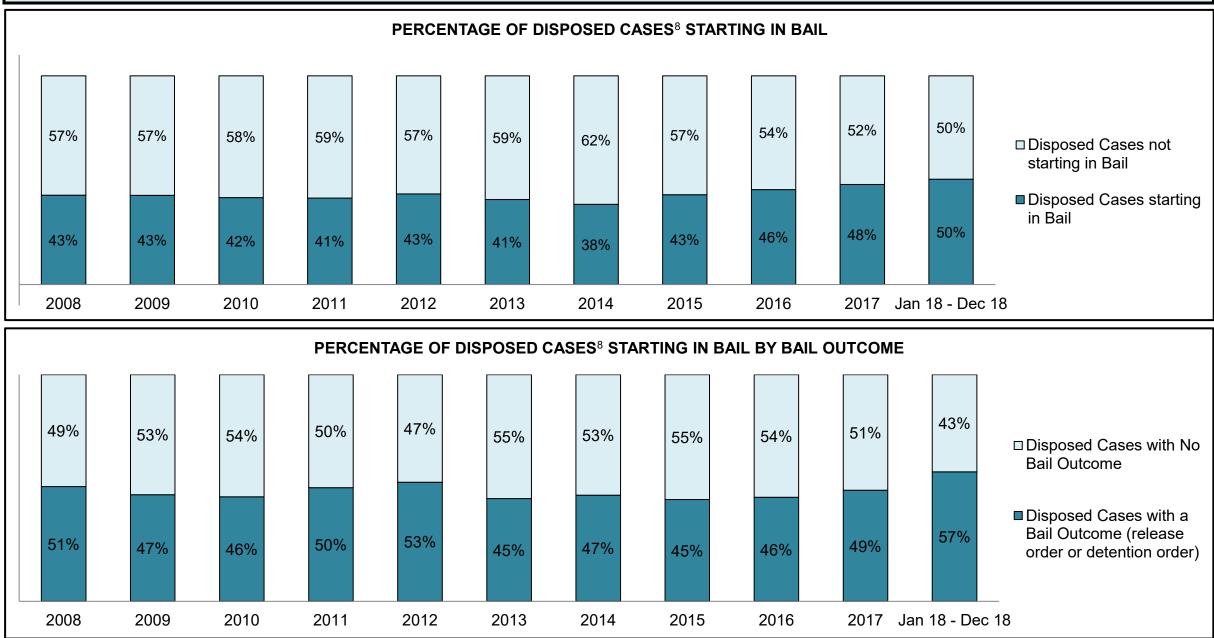

BARRIE DASHBOARD

BARRIE DASHBOARD

BARRIE DASHBOARD

BARRIE DASHBOARD

| Cases Disposed° by Phase an | Cases Disposed <sup>8</sup> by Phase and Percentage of In-Custody <sup>11</sup> , Out-of-Custody <sup>12</sup> Cases at Case Disposition |       |       |       |       |       |       |       |       |       |                    |  |  |
|-----------------------------|------------------------------------------------------------------------------------------------------------------------------------------|-------|-------|-------|-------|-------|-------|-------|-------|-------|--------------------|--|--|
| Phases                      | 2008                                                                                                                                     | 2009  | 2010  | 2011  | 2012  | 2013  | 2014  | 2015  | 2016  | 2017  | Jan 18 -<br>Dec 18 |  |  |
| At Trial With Trial         | 455                                                                                                                                      | 490   | 352   | 378   | 344   | 310   | 316   | 267   | 307   | 315   | 283                |  |  |
| In-Custody                  | 14%                                                                                                                                      | 17%   | 11%   | 10%   | 15%   | 16%   | 17%   | 15%   | 16%   | 12%   | 11%                |  |  |
| Out-of-Custody              | 86%                                                                                                                                      | 83%   | 89%   | 90%   | 85%   | 84%   | 83%   | 85%   | 84%   | 88%   | 89%                |  |  |
| At Trial Without Trial      | 994                                                                                                                                      | 881   | 809   | 736   | 656   | 582   | 521   | 572   | 502   | 480   | 529                |  |  |
| In-Custody                  | 15%                                                                                                                                      | 17%   | 12%   | 12%   | 14%   | 15%   | 14%   | 17%   | 12%   | 15%   | 15%                |  |  |
| Out-of-Custody              | 85%                                                                                                                                      | 83%   | 88%   | 88%   | 86%   | 85%   | 86%   | 83%   | 88%   | 85%   | 85%                |  |  |
| Before Trial                | 7,692                                                                                                                                    | 7,704 | 8,491 | 7,444 | 7,429 | 7,170 | 6,698 | 6,734 | 6,857 | 6,621 | 6,791              |  |  |
| In-Custody                  | 25%                                                                                                                                      | 23%   | 20%   | 20%   | 22%   | 23%   | 21%   | 23%   | 20%   | 18%   | 12%                |  |  |
| Out-of-Custody              | 75%                                                                                                                                      | 77%   | 80%   | 80%   | 78%   | 77%   | 79%   | 77%   | 80%   | 82%   | 88%                |  |  |