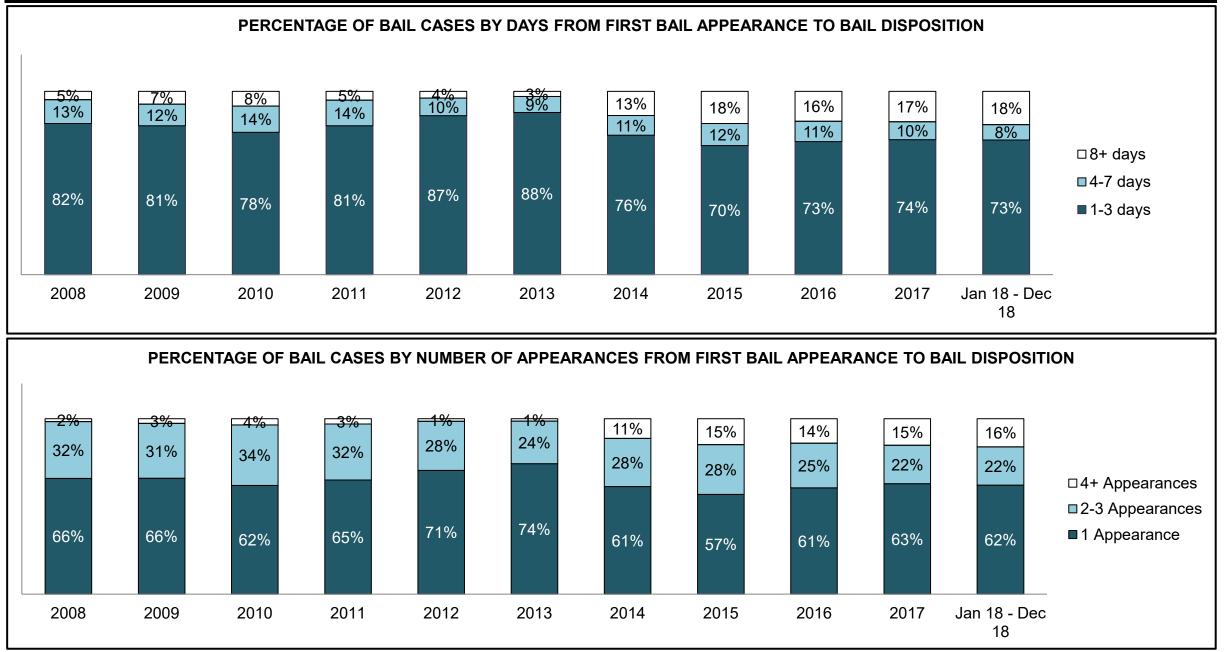

|
| Crimes Against Property                     | 1,236 | 1,117 | 900   | 948   | 987   | 963   | 1,054 | 1,026 | 1,127 | 873   | 1,035              |
| Administration of Justice                   | 1,560 | 1,209 | 936   | 950   | 892   | 925   | 909   | 988   | 1,016 | 1,051 | 1,235              |
| Other Criminal Code                         | 338   | 331   | 322   | 333   | 306   | 366   | 296   | 348   | 336   | 312   | 284                |
| Criminal Code Traffic                       | 802   | 666   | 544   | 481   | 468   | 520   | 528   | 578   | 548   | 554   | 515                |
| Federal Statute                             | 749   | 579   | 560   | 526   | 458   | 431   | 434   | 515   | 390   | 359   | 329                |

OTTAWA DASHBOARD



OTTAWA DASHBOARD



OTTAWA DASHBOARD



OTTAWA DASHBOARD



| Cases Disposed <sup>8</sup> by Phase and F | Cases Disposed <sup>8</sup> by Phase and Percentage of In-Custody <sup>11</sup> , Out-of-Custody <sup>12</sup> Cases at Case Disposition |        |        |        |        |        |       |       |       |       |                    |  |  |
|--------------------------------------------|------------------------------------------------------------------------------------------------------------------------------------------|--------|--------|--------|--------|--------|-------|-------|-------|-------|--------------------|--|--|
| Phases                                     | 2008