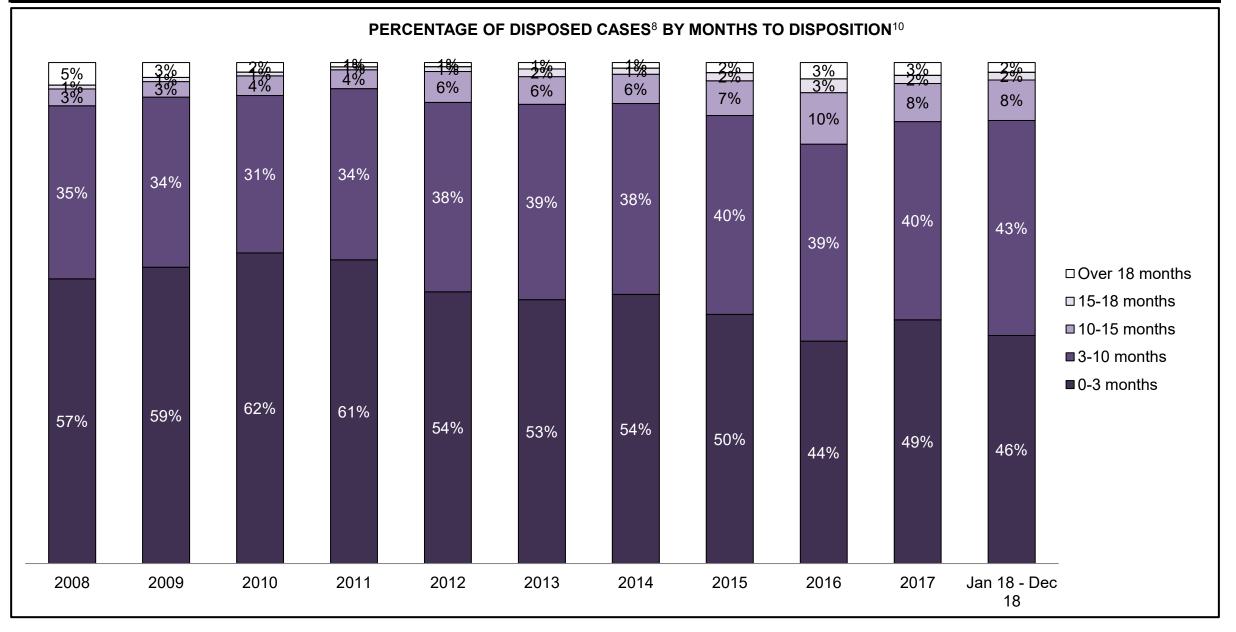

PROVINCIAL DASHBOARD DECEMBER 31, 2018

| Cases Disposed <sup>8</sup> by Phase and Pe | rcentage of In- | Custody <sup>11</sup> , | Out-of-Custo | ody <sup>12</sup> Cases | at Case Disp | osition |         |         |         |         |                    |
|---------------------------------------------|-----------------|-------------------------|--------------|-------------------------|--------------|---------|---------|---------|---------|---------|--------------------|
| Phases                                      | 2008            | 2009                    | 2010         | 2011                    | 2012         | 2013    | 2014    | 2015    | 2016    | 2017    | Jan 18 -<br>Dec 18 |
| At Trial With Trial                         | 14,924          | 14,281                  | 13,333       | 12,913                  | 12,507       | 11,635  | 10,711  | 9,759   | 9,325   | 9,209   | 8,399              |
| In-Custody                                  | 13%             | 14%                     | 16%          | 15%                     | 17%          | 16%     | 15%     | 15%     | 14%     | 14%     | 12%                |
| Out-of-Custody                              | 87%             | 86%                     | 84%          | 85%                     | 83%          | 84%     | 85%     | 85%     | 86%     | 86%     | 88%                |
| At Trial Without Trial                      | 38,567          | 37,885                  | 35,859       | 31,139                  | 27,205       | 25,048  | 22,226  | 19,582  | 18,371  | 17,471  | 16,029             |
| In-Custody                                  | 13%             | 13%                     | 13%          | 14%                     | 15%          | 15%     | 14%     | 14%     | 14%     | 14%     | 13%                |
| Out-of-Custody                              | 87%             | 87%                     | 87%          | 86%                     | 85%          | 85%     | 86%     | 86%     | 86%     | 86%     | 87%                |
| Before Trial                                | 216,849         | 217,749                 | 225,025      | 212,794                 | 207,335      | 194,998 | 177,161 | 175,908 | 179,464 | 187,457 | 187,060            |
| In-Custody                                  | 26%             | 24%                     | 22%          | 22%                     | 23%          | 23%     | 22%     | 23%     | 23%     | 22%     | 20%                |
| Out-of-Custody                              | 74%             | 76%                     | 78%          | 78%                     | 77%          | 77%     | 78%     | 77%     | 77%     | 78%     | 80%                |