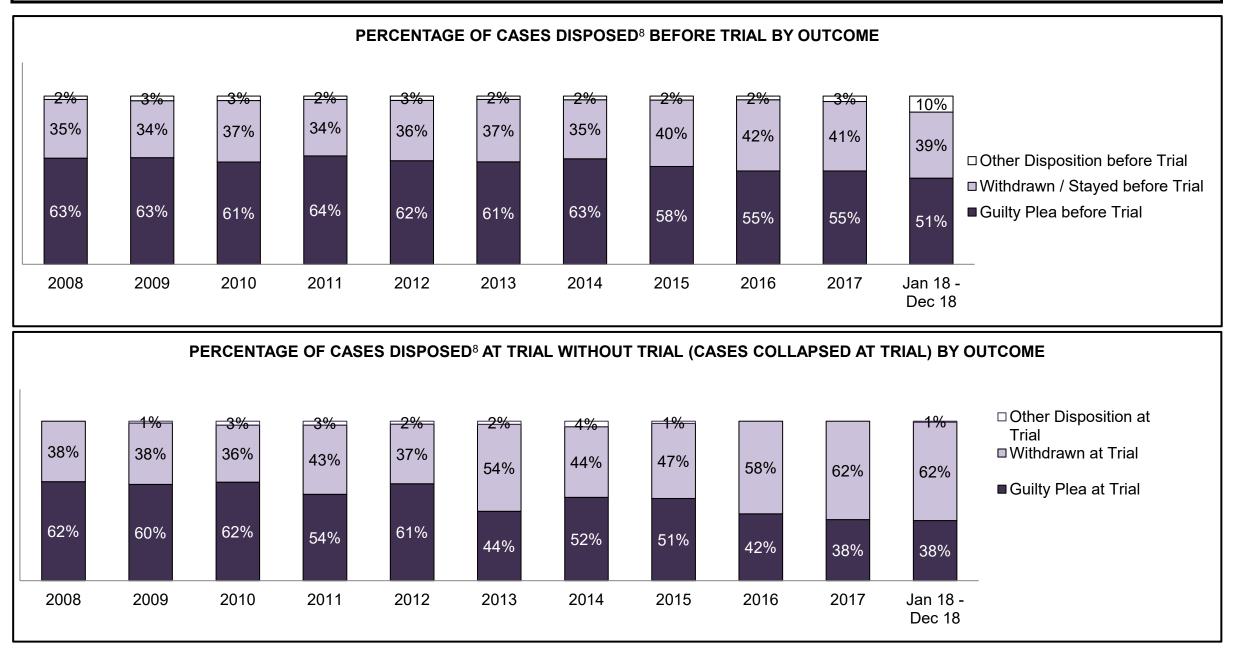

PROVINCIAL DASHBOARD DECEMBER 31, 2018

| Cases Disposed <sup>8</sup> by Phase and Pe | rcentage of In- | Custody <sup>11</sup> , | Out-of-Custo | ody <sup>12</sup> Cases | at Case Disp | osition |         |         |         |         |                    |
|---------------------------------------------|-----------------|-------------------------|--------------|-------------------------|--------------|---------|---------|---------|---------|---------|--------------------|
| Phases                                      | 2008            | 2009                    | 2010         | 2011                    | 2012         | 2013    | 2014    | 2015    | 2016    | 2017    | Jan 18 -<br>Dec 18 |
| At Trial With Trial                         | 14,924          | 14,281                  | 13,333       | 12,913                  | 12,507       | 11,635  | 10,711  | 9,759   | 9,325   | 9,209   | 8,399              |
| In-Custody                                  | 13%             | 14%                     | 16%          | 15%                     | 17%          | 16%     | 15%     | 15%     | 14%     | 14%     | 12%                |
| Out-of-Custody                              | 87%             | 86%                     | 84%          | 85%                     | 83%          | 84%     | 85%     | 85%     | 86%     | 86%     | 88%                |
| At Trial Without Trial                      | 38,567          | 37,885                  | 35,859       | 31,139                  | 27,205       | 25,048  | 22,226  | 19,582  | 18,371  | 17,471  | 16,029             |
| In-Custody                                  | 13%             | 13%                     | 13%          | 14%                     | 15%          | 15%     | 14%     | 14%     | 14%     | 14%     | 13%                |
| Out-of-Custody                              | 87%             | 87%                     | 87%          | 86%                     | 85%          | 85%     | 86%     | 86%     | 86%     | 86%     | 87%                |
| Before Trial                                | 216,849         | 217,749                 | 225,025      | 212,794                 | 207,335      | 194,998 | 177,161 | 175,908 | 179,464 | 187,457 | 187,060            |
| In-Custody                                  | 26%             | 24%                     | 22%          | 22%                     | 23%          | 23%     | 22%     | 23%     | 23%     | 22%     | 20%                |
| Out-of-Custody                              | 74%             | 76%                     | 78%          | 78%                     | 77%          | 77%     | 78%     | 77%     | 77%     | 78%     | 80%                |

| Percentage of Cases Disposed <sup>8</sup> At 1 | rial Without | : Trial (Colla | pse Rate At | Trial <sup>2</sup> ) by Of | fence Group | At Disposit | ion  |      |      |      |                    |
|------------------------------------------------|--------------|----------------|-------------|----------------------------|-------------|-------------|------|------|------|------|--------------------|
| Offence Group at Disposition <sup>14</sup>     | 2008         | 2009           | 2010        | 2011                       | 2012        | 2013        | 2014 | 2015 | 2016 | 2017 | Jan 18 -<br>Dec 18 |
| Crimes Against The Person                      | 41%          | 40%            | 40%         | 42%                        | 43%         | 42%         | 42%  | 41%  | 43%  | 44%  | 44%                |
| Crimes Against Property                        | 13%          | 13%            | 13%         | 12%                        | 11%         | 12%         | 11%  | 11%  | 10%  | 10%  | 10%                |
| Administration of Justice                      | 14%          | 14%            | 13%         | 13%                        | 13%         | 13%         | 12%  | 13%  | 13%  | 12%  | 12%                |
| Other Criminal Code                            | 6%           | 6%             | 6%          | 6%                         | 6%          | 6%          | 6%   | 6%   | 6%   | 6%   | 6%                 |
| Criminal Code Traffic                          | 16%          | 18%            | 18%         | 14%                        | 15%         | 16%         | 16%  | 16%  | 16%  | 17%  | 18%                |
| Federal Statute                                | 9%           | 10%            | 10%         | 12%                        | 12%         | 11%         | 12%  | 12%  | 12%  | 11%  | 10%                |
| Total                                          | 100%         | 100%           | 100%        | 100%                       | 100%        | 100%        | 100% | 100% | 100% | 100% | 100%               |