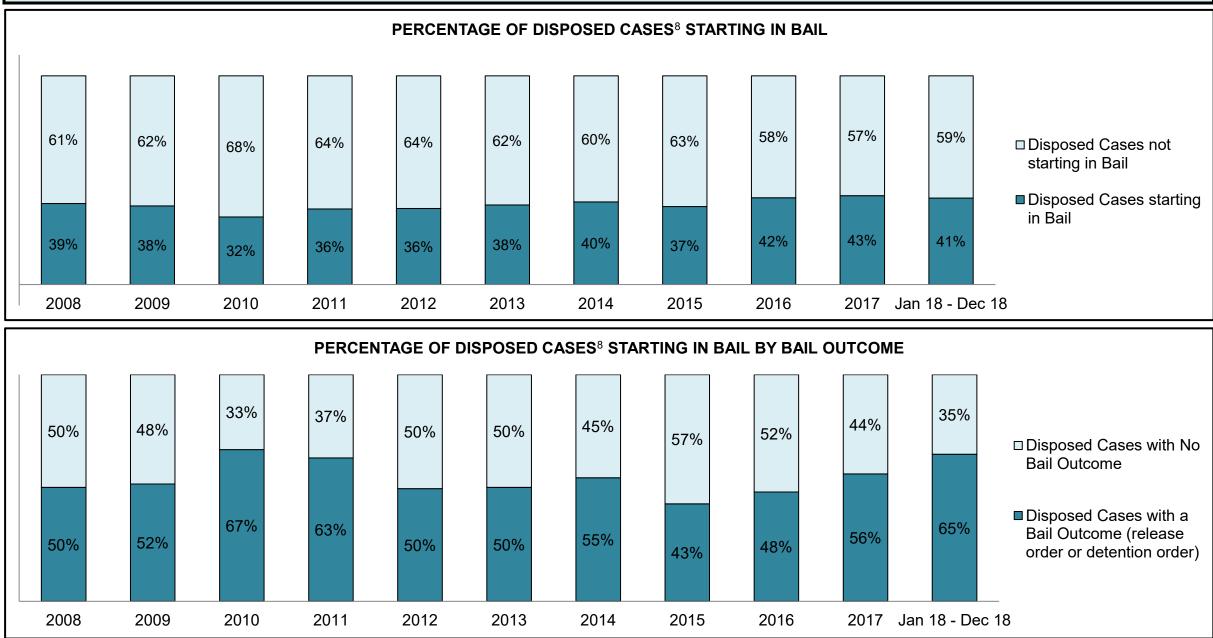

|              |                                            | <b>1</b> - 4 - 4                      | Jan 18 - | Dec 18             |                      | Change from 2014 |
|--------------|--------------------------------------------|---------------------------------------|----------|--------------------|----------------------|------------------|
|              | Keyi                                       | Metric                                | Percent  | Cases <sup>1</sup> | 2014 Cluster Median* | Cluster Median   |
|              | Disposed cases that beg                    | an in the Bail Phase                  | 44.8%    | 94,663             | 44.0%                | 0.8%             |
|              | Bail cases with a bail                     | Total                                 | 60.2%    | 56,992             | 56.6%                | 3.6%             |
|              | outcome (release order                     | Bail Disposition with 1 appearance    | 58.3%    | 33,210             | 51.4%                | 6.8%             |
| Dell         | or detention order)                        | Bail Disposition in 1-3 days          | 74.0%    | 42,178             | 72.5%                | 1.5%             |
| Bail         |                                            | Total                                 | 39.8%    | 37,671             | 43.4%                | -3.6%            |
|              | Bail cases with no bail                    | Case disposition in 1-3 appearances   | 26.1%    | 9,845              | 35.0%                | -8.9%            |
|              | disposition but with a<br>case disposition | Case disposition in 0-3 months        | 68.8%    | 25,903             | 76.5%                | -7.7%            |
|              | case disposition                           | Case disposition rate before trial    | 93.0%    | 35,048             | 90.5%                | 2.5%             |
|              |                                            |                                       |          |                    |                      |                  |
|              | Disposition rate (includes                 | bail cases with case dispositions)    | 88.4%    | 187,060            | 84.3%                | 4.1%             |
| Before Trial | Disposed within 1-3 appe                   | earances (net of bench warrant cases) | 35.4%    | 50,741             | 42.7%                | -7.3%            |
|              | Disposed within 0-3 mon                    | ths (net of bench warrant cases)      | 54.7%    | 78,328             | 61.7%                | -7.0%            |
|              |                                            |                                       |          |                    |                      |                  |
| Trial        | Collapse Rate at Trial <sup>2</sup>        |                                       | 65.6%    | 16,029             | 67.5%                | -1.9%            |

|              | Kay                                     | Matuia                                 | Jan 18  | - Dec 18           | 2014 Baseline           | Change from 2014 Regional |
|--------------|-----------------------------------------|----------------------------------------|---------|--------------------|-------------------------|---------------------------|
|              | Keyi                                    | Metric                                 | Percent | Cases <sup>1</sup> | <b>Regional Median*</b> | Median                    |
|              | Disposed cases that be                  | gan in the Bail Phase                  | 32.3%   | 11,330             | 32.5%                   | -0.2%                     |
|              | Bail cases with a bail                  | Total                                  | 63.9%   | 7,244              | 53.7%                   | 10.2%                     |
|              | outcome (release order                  | Bail Disposition with 1 appearance     | 59.0%   | 4,271              | 52.5%                   | 6.5%                      |
| Deil         | or detention order)                     | Bail Disposition in 1-3 days           | 74.7%   | 5,412              | 72.9%                   | 1.8%                      |
| Bail         |                                         | Total                                  | 36.1%   | 4,086              | 46.3%                   | -10.2%                    |
|              | Bail cases with no bail                 | Case disposition in 1-3 appearances    | 27.1%   | 1,109              | 38.7%                   | -11.6%                    |
|              | disposition but with a case disposition | Case disposition in 0-3 months         | 69.3%   | 2,833              | 79.1%                   | -9.8%                     |
|              | case disposition                        | Case disposition rate before trial     | 93.2%   | 3,810              | 92.8%                   | 0.4%                      |
|              |                                         |                                        |         |                    |                         |                           |
|              | Disposition rate (include               | es bail cases with case dispositions)  | 89.0%   | 31,231             | 88.7%                   | 0.3%                      |
| Before Trial | Disposed within 1-3 app                 | pearances (net of bench warrant cases) | 39.0%   | 9,740              | 46.0%                   | -7.0%                     |
|              | Disposed within 0-3 mo                  | nths (net of bench warrant cases)      | 53.9%   | 13,451             | 60.7%                   | -6.8%                     |
|              |                                         |                                        |         |                    |                         |                           |
| Trial        | Collapse Rate at Trial <sup>2</sup>     |                                        | 61.6%   | 2,385              | 62.3%                   | -0.7%                     |