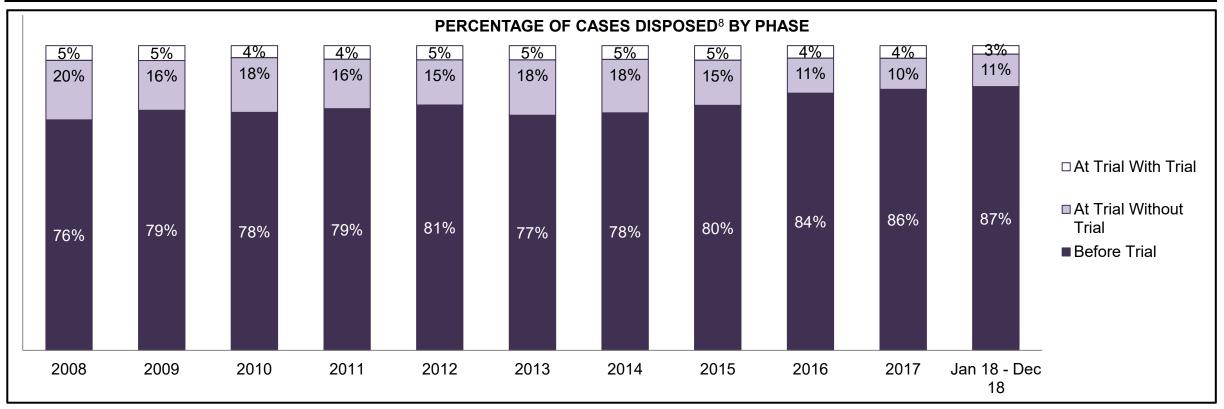

PROVINCIAL DASHBOARD DECEMBER 31, 2018

| Cases Disposed <sup>8</sup> by Phase and Pe | rcentage of In- | Custody <sup>11</sup> , | Out-of-Custo | ody <sup>12</sup> Cases | at Case Disp | osition |         |         |         |         |                    |
|---------------------------------------------|-----------------|-------------------------|--------------|-------------------------|--------------|---------|---------|---------|---------|---------|--------------------|
| Phases                                      | 2008            | 2009                    | 2010         | 2011                    | 2012         | 2013    | 2014    | 2015    | 2016    | 2017    | Jan 18 -<br>Dec 18 |
| At Trial With Trial                         | 14,924          | 14,281                  | 13,333       | 12,913                  | 12,507       | 11,635  | 10,711  | 9,759   | 9,325   | 9,209   | 8,399              |
| In-Custody                                  | 13%             | 14%                     | 16%          | 15%                     | 17%          | 16%     | 15%     | 15%     | 14%     | 14%     | 12%                |
| Out-of-Custody                              | 87%             | 86%                     | 84%          | 85%                     | 83%          | 84%     | 85%     | 85%     | 86%     | 86%     | 88%                |
| At Trial Without Trial                      | 38,567          | 37,885                  | 35,859       | 31,139                  | 27,205       | 25,048  | 22,226  | 19,582  | 18,371  | 17,471  | 16,029             |
| In-Custody                                  | 13%             | 13%                     | 13%          | 14%                     | 15%          | 15%     | 14%     | 14%     | 14%     | 14%     | 13%                |
| Out-of-Custody                              | 87%             | 87%                     | 87%          | 86%                     | 85%          | 85%     | 86%     | 86%     | 86%     | 86%     | 87%                |
| Before Trial                                | 216,849         | 217,749                 | 225,025      | 212,794                 | 207,335      | 194,998 | 177,161 | 175,908 | 179,464 | 187,457 | 187,060            |
| In-Custody                                  | 26%             | 24%                     | 22%          | 22%                     | 23%          | 23%     | 22%     | 23%     | 23%     | 22%     | 20%                |
| Out-of-Custody                              | 74%             | 76%                     | 78%          | 78%                     | 77%          | 77%     | 78%     | 77%     | 77%     | 78%     | 80%                |