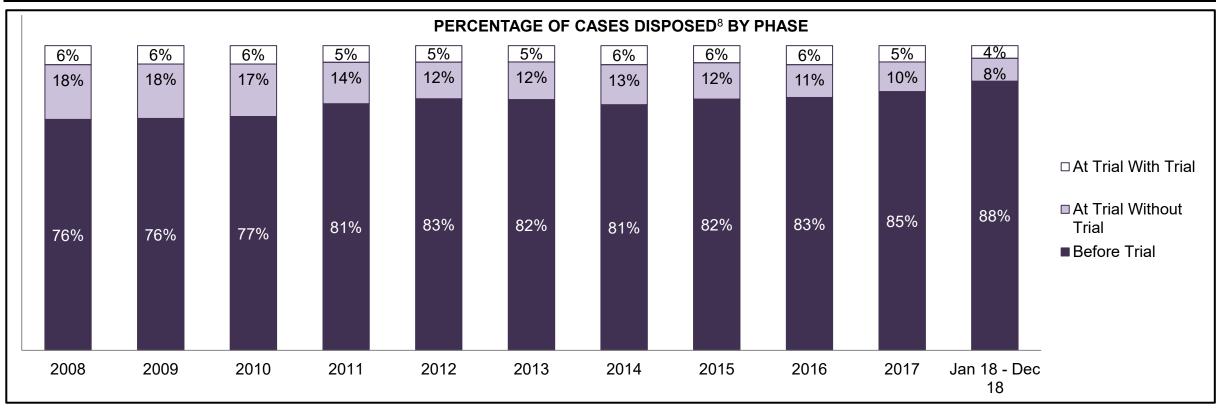

PROVINCIAL DASHBOARD DECEMBER 31, 2018

| Cases Disposed <sup>8</sup> by Phase and Pe | rcentage of In- | Custody <sup>11</sup> , | Out-of-Custo | ody <sup>12</sup> Cases | at Case Disp | osition |         |         |         |         |                    |
|---------------------------------------------|-----------------|-------------------------|--------------|-------------------------|--------------|---------|---------|---------|---------|---------|--------------------|
| Phases                                      | 2008            | 2009                    | 2010         | 2011                    | 2012         | 2013    | 2014    | 2015    | 2016    | 2017    | Jan 18 -<br>Dec 18 |
| At Trial With Trial                         | 14,924          | 14,281                  | 13,333       | 12,913                  | 12,507       | 11,635  | 10,711  | 9,759   | 9,325   | 9,209   | 8,399              |
| In-Custody                                  | 13%             | 14%                     | 16%          | 15%                     | 17%          | 16%     | 15%     | 15%     | 14%     | 14%     | 12%                |
| Out-of-Custody                              | 87%             | 86%                     | 84%          | 85%                     | 83%          | 84%     | 85%     | 85%     | 86%     | 86%     | 88%                |
| At Trial Without Trial                      | 38,567          | 37,885                  | 35,859       | 31,139                  | 27,205       | 25,048  | 22,226  | 19,582  | 18,371  | 17,471  | 16,029             |
| In-Custody                                  | 13%             | 13%                     | 13%          | 14%                     | 15%          | 15%     | 14%     | 14%     | 14%     | 14%     | 13%                |
| Out-of-Custody                              | 87%             | 87%                     | 87%          | 86%                     | 85%          | 85%     | 86%     | 86%     | 86%     | 86%     | 87%                |
| Before Trial                                | 216,849         | 217,749                 | 225,025      | 212,794                 | 207,335      | 194,998 | 177,161 | 175,908 | 179,464 | 187,457 | 187,060            |
| In-Custody                                  | 26%             | 24%                     | 22%          | 22%                     | 23%          | 23%     | 22%     | 23%     | 23%     | 22%     | 20%                |
| Out-of-Custody                              | 74%             | 76%                     | 78%          | 78%                     | 77%          | 77%     | 78%     | 77%     | 77%     | 78%     | 80%                |