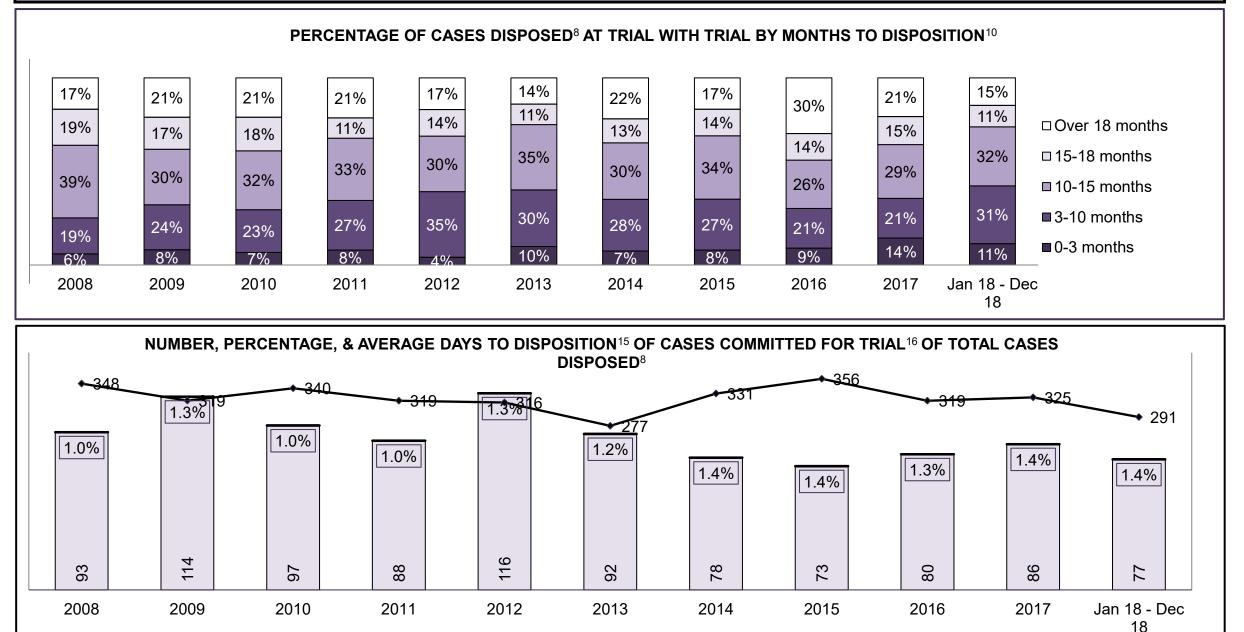

|              |                                            | <b>1</b> - 4 - 4                      | Jan 18 - | Dec 18             |                      | Change from 2014 |
|--------------|--------------------------------------------|---------------------------------------|----------|--------------------|----------------------|------------------|
|              | Keyi                                       | Metric                                | Percent  | Cases <sup>1</sup> | 2014 Cluster Median* | Cluster Median   |
|              | Disposed cases that beg                    | an in the Bail Phase                  | 44.8%    | 94,663             | 44.0%                | 0.8%             |
|              | Bail cases with a bail                     | Total                                 | 60.2%    | 56,992             | 56.6%                | 3.6%             |
|              | outcome (release order                     | Bail Disposition with 1 appearance    | 58.3%    | 33,210             | 51.4%                | 6.8%             |
| Dell         | or detention order)                        | Bail Disposition in 1-3 days          | 74.0%    | 42,178             | 72.5%                | 1.5%             |
| Bail         |                                            | Total                                 | 39.8%    | 37,671             | 43.4%                | -3.6%            |
|              | Bail cases with no bail                    | Case disposition in 1-3 appearances   | 26.1%    | 9,845              | 35.0%                | -8.9%            |
|              | disposition but with a<br>case disposition | Case disposition in 0-3 months        | 68.8%    | 25,903             | 76.5%                | -7.7%            |
|              | case disposition                           | Case disposition rate before trial    | 93.0%    | 35,048             | 90.5%                | 2.5%             |
|              |                                            |                                       |          |                    |                      |                  |
|              | Disposition rate (includes                 | bail cases with case dispositions)    | 88.4%    | 187,060            | 84.3%                | 4.1%             |
| Before Trial | Disposed within 1-3 appe                   | earances (net of bench warrant cases) | 35.4%    | 50,741             | 42.7%                | -7.3%            |
|              | Disposed within 0-3 mon                    | ths (net of bench warrant cases)      | 54.7%    | 78,328             | 61.7%                | -7.0%            |
|              |                                            |                                       |          |                    |                      |                  |
| Trial        | Collapse Rate at Trial <sup>2</sup>        |                                       | 65.6%    | 16,029             | 67.5%                | -1.9%            |