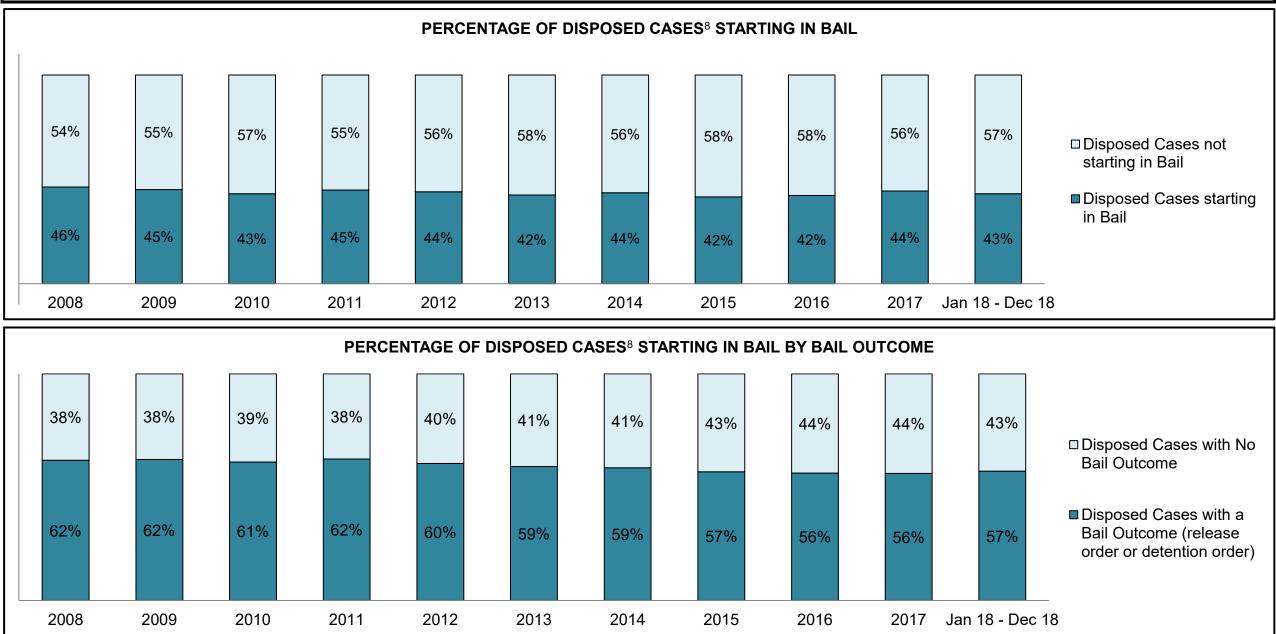

CENTRAL EAST DASHBOARD

CENTRAL EAST DASHBOARD

CENTRAL EAST DASHBOARD

CENTRAL EAST DASHBOARD

CENTRAL EAST DASHBOARD

| Phases                 | 2008   | 2009   | 2010   | 2011   | 2012   | 2013   | 2014   | 2015   | 2016   | 2017   | Jan 18 - Dec 18 |
|------------------------|--------|--------|--------|--------|--------|--------|--------|--------|--------|--------|-----------------|
| At Trial With Trial    | 1,954  | 2,118  | 1,764  | 1,664  | 1,672  | 1,502  | 1,471  | 1,476  | 1,505  | 1,587  | 1,484           |
| In-Custody             | 10%    | 12%    | 13%    | 12%    | 13%    | 14%    | 11%    | 12%    | 10%    | 10%    | 8%              |
| Out-of-Custody         | 90%    | 88%    | 87%    | 88%    | 87%    | 86%    | 89%    | 88%    | 90%    | 90%    | 92%             |
| At Trial Without Trial | 4,711  | 4,989  | 4,573  | 3,479  | 3,138  | 2,578  | 2,435  | 2,493  | 2,570  | 2,432  | 2,385           |
| In-Custody             | 11%    | 11%    | 11%    | 13%    | 14%    | 14%    | 13%    | 13%    | 10%    | 10%    | 10%             |
| Out-of-Custody         | 89%    | 89%    | 89%    | 87%    | 86%    | 86%    | 87%    | 87%    | 90%    | 90%    | 90%             |
| Before Trial           | 39,423 | 41,005 | 43,219 | 39,035 | 36,793 | 32,985 | 30,592 | 30,396 | 31,008 | 31,627 | 31,231          |
| In-Custody             | 21%    | 18%    | 18%    | 17%    | 17%    | 18%    | 17%    | 17%    | 17%    | 16%    | 13%             |
| Out-of-Custody         | 79%    | 82%    | 82%    | 83%    | 83%    | 82%    | 83%    | 83%    | 83%    | 84%    | 87%             |