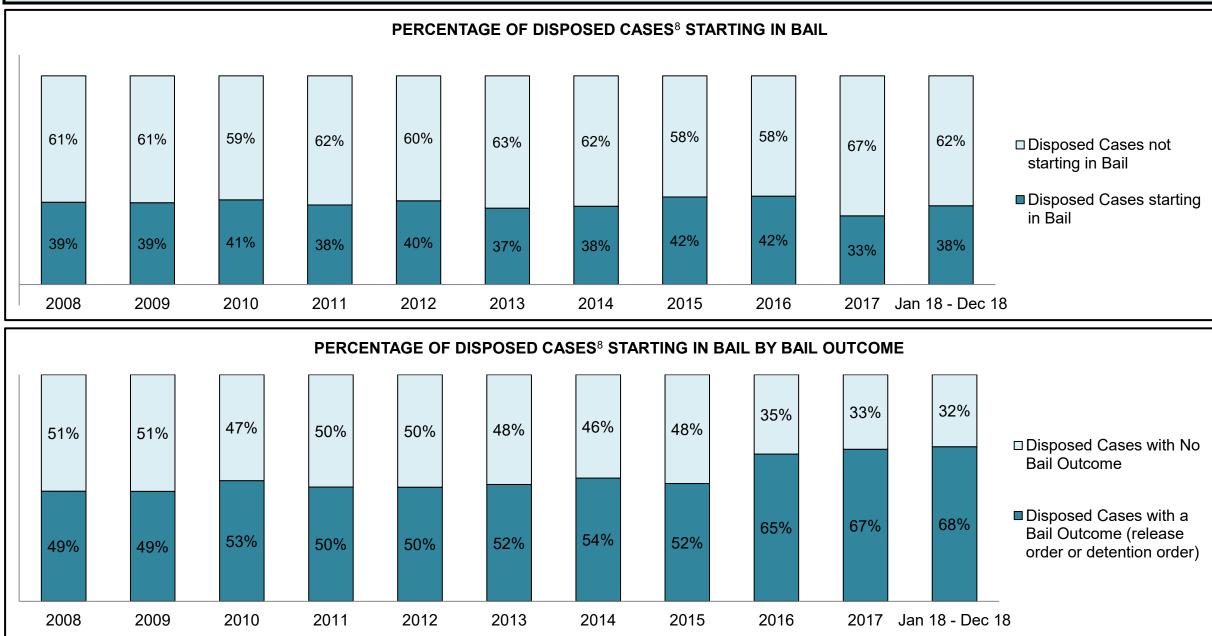

31  | 193  | 190  | 176  | 214  | 239  | 215  | 148  | 146  | 201                |
| Crimes Against Property                     | 126  | 134  | 147  | 101  | 143  | 119  | 148  | 141  | 132  | 128  | 198                |
| Administration of Justice                   | 94   | 81   | 90   | 58   | 72   | 79   | 112  | 138  | 137  | 123  | 163                |
| Other Criminal Code                         | 33   | 38   | 26   | 16   | 15   | 34   | 49   | 41   | 30   | 19   | 38                 |
| Criminal Code Traffic                       | 87   | 78   | 38   | 49   | 50   | 64   | 64   | 66   | 65   | 48   | 44                 |
| Federal Statute                             | 119  | 118  | 127  | 116  | 123  | 95   | 116  | 99   | 109  | 63   | 89                 |

WOODSTOCK DASHBOARD



WOODSTOCK DASHBOARD



WOODSTOCK DASHBOARD



WOODSTOCK DASHBOARD



| Cases Disposed <sup>8</sup> by Phase and Percentage of In-Custody <sup>11</sup> , Out-of-Custody <sup>12</sup> Cases at Case Disposition |       |       |       |       |       |       |       |       |       |       |                    |
|------------------------------------------------------------------------------------------------------------------------------------------|-------|-------|-------|-------|-------|-------|-------|-------|-------|-------|--------------------|
| Phases                                                                                                                                   | 2008  | 2009  | 2010  | 2011  | 2012  | 2013  | 2014  | 2015  | 2016  | 2017  | Jan 18 -<br>Dec 18 |
| A