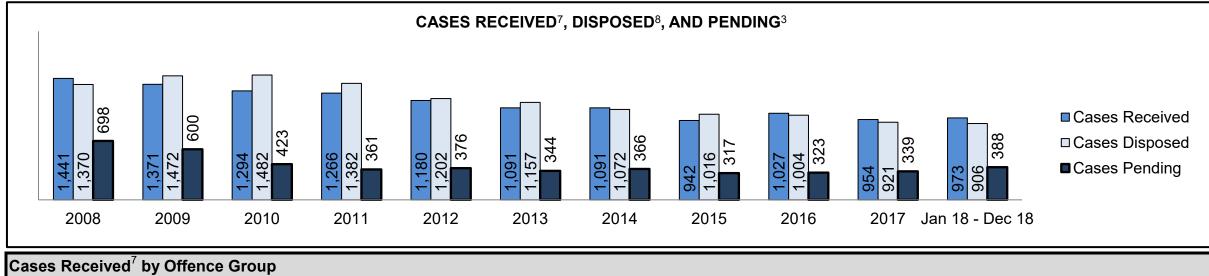

PROVINCIAL DASHBOARD DECEMBER 31, 2018

| Cases Disposed <sup>8</sup> by Phase and Pe | rcentage of In- | Custody <sup>11</sup> , | Out-of-Custo | ody <sup>12</sup> Cases | at Case Disp | osition |         |         |         |         |                    |
|---------------------------------------------|-----------------|-------------------------|--------------|-------------------------|--------------|---------|---------|---------|---------|---------|--------------------|
| Phases                                      | 2008            | 2009                    | 2010         | 2011                    | 2012         | 2013    | 2014    | 2015    | 2016    | 2017    | Jan 18 -<br>Dec 18 |
| At Trial With Trial                         | 14,924          | 14,281                  | 13,333       | 12,913                  | 12,507       | 11,635  | 10,711  | 9,759   | 9,325   | 9,209   | 8,399              |
| In-Custody                                  | 13%             | 14%                     | 16%          | 15%                     | 17%          | 16%     | 15%     | 15%     | 14%     | 14%     | 12%                |
| Out-of-Custody                              | 87%             | 86%                     | 84%          | 85%                     | 83%          | 84%     | 85%     | 85%     | 86%     | 86%     | 88%                |
| At Trial Without Trial                      | 38,567          | 37,885                  | 35,859       | 31,139                  | 27,205       | 25,048  | 22,226  | 19,582  | 18,371  | 17,471  | 16,029             |
| In-Custody                                  | 13%             | 13%                     | 13%          | 14%                     | 15%          | 15%     | 14%     | 14%     | 14%     | 14%     | 13%                |
| Out-of-Custody                              | 87%             | 87%                     | 87%          | 86%                     | 85%          | 85%     | 86%     | 86%     | 86%     | 86%     | 87%                |
| Before Trial                                | 216,849         | 217,749                 | 225,025      | 212,794                 | 207,335      | 194,998 | 177,161 | 175,908 | 179,464 | 187,457 | 187,060            |
| In-Custody                                  | 26%             | 24%                     | 22%          | 22%                     | 23%          | 23%     | 22%     | 23%     | 23%     | 22%     | 20%                |
| Out-of-Custody                              | 74%             | 76%                     | 78%          | 78%                     | 77%          | 77%     | 78%     | 77%     | 77%     | 78%     | 80%                |