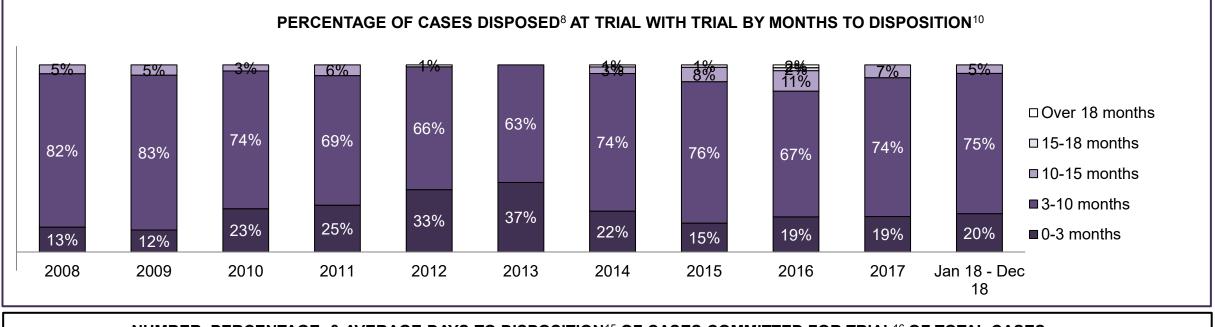

PROVINCIAL DASHBOARD DECEMBER 31, 2018

| Cases Disposed <sup>8</sup> by Phase and Pe | rcentage of In- | Custody <sup>11</sup> , | Out-of-Custo | ody <sup>12</sup> Cases | at Case Disp | osition |         |         |         |         |                    |
|---------------------------------------------|-----------------|-------------------------|--------------|-------------------------|--------------|---------|---------|---------|---------|---------|--------------------|
| Phases                                      | 2008            | 2009                    | 2010         | 2011                    | 2012         | 2013    | 2014    | 2015    | 2016    | 2017    | Jan 18 -<br>Dec 18 |
| At Trial With Trial                         | 14,924          | 14,281                  | 13,333       | 12,913                  | 12,507       | 11,635  | 10,711  | 9,759   | 9,325   | 9,209   | 8,399              |
| In-Custody                                  | 13%             | 14%                     | 16%          | 15%                     | 17%          | 16%     | 15%     | 15%     | 14%     | 14%     | 12%                |
| Out-of-Custody                              | 87%             | 86%                     | 84%          | 85%                     | 83%          | 84%     | 85%     | 85%     | 86%     | 86%     | 88%                |
| At Trial Without Trial                      | 38,567          | 37,885                  | 35,859       | 31,139                  | 27,205       | 25,048  | 22,226  | 19,582  | 18,371  | 17,471  | 16,029             |
| In-Custody                                  | 13%             | 13%                     | 13%          | 14%                     | 15%          | 15%     | 14%     | 14%     | 14%     | 14%     | 13%                |
| Out-of-Custody                              | 87%             | 87%                     | 87%          | 86%                     | 85%          | 85%     | 86%     | 86%     | 86%     | 86%     | 87%                |
| Before Trial                                | 216,849         | 217,749                 | 225,025      | 212,794                 | 207,335      | 194,998 | 177,161 | 175,908 | 179,464 | 187,457 | 187,060            |
| In-Custody                                  | 26%             | 24%                     | 22%          | 22%                     | 23%          | 23%     | 22%     | 23%     | 23%     | 22%     | 20%                |
| Out-of-Custody                              | 74%             | 76%                     | 78%          | 78%                     | 77%          | 77%     | 78%     | 77%     | 77%     | 78%     | 80%                |