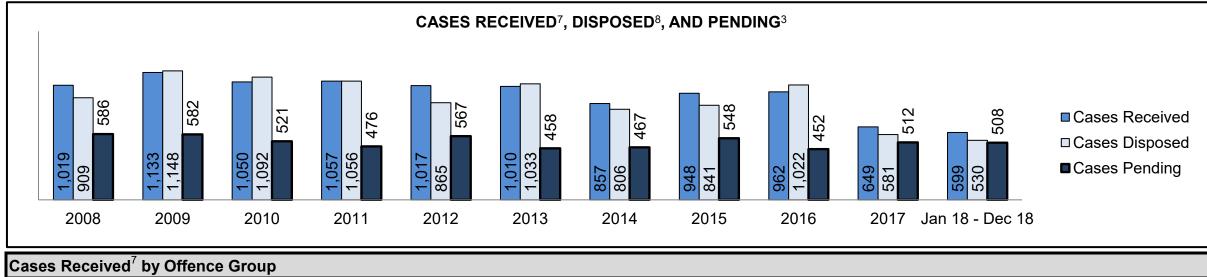

CENTRAL EAST DASHBOARD

CENTRAL EAST DASHBOARD

CENTRAL EAST DASHBOARD

CENTRAL EAST DASHBOARD

CENTRAL EAST DASHBOARD

| Phases                 | 2008   | 2009   | 2010   | 2011   | 2012   | 2013   | 2014   | 2015   | 2016   | 2017   | Jan 18 - Dec 18 |
|------------------------|--------|--------|--------|--------|--------|--------|--------|--------|--------|--------|-----------------|
| At Trial With Trial    | 1,954  | 2,118  | 1,764  | 1,664  | 1,672  | 1,502  | 1,471  | 1,476  | 1,505  | 1,587  | 1,484           |
| In-Custody             | 10%    | 12%    | 13%    | 12%    | 13%    | 14%    | 11%    | 12%    | 10%    | 10%    | 8%              |
| Out-of-Custody         | 90%    | 88%    | 87%    | 88%    | 87%    | 86%    | 89%    | 88%    | 90%    | 90%    | 92%             |
| At Trial Without Trial | 4,711  | 4,989  | 4,573  | 3,479  | 3,138  | 2,578  | 2,435  | 2,493  | 2,570  | 2,432  | 2,385           |
| In-Custody             | 11%    | 11%    | 11%    | 13%    | 14%    | 14%    | 13%    | 13%    | 10%    | 10%    | 10%             |
| Out-of-Custody         | 89%    | 89%    | 89%    | 87%    | 86%    | 86%    | 87%    | 87%    | 90%    | 90%    | 90%             |
| Before Trial           | 39,423 | 41,005 | 43,219 | 39,035 | 36,793 | 32,985 | 30,592 | 30,396 | 31,008 | 31,627 | 31,231          |
| In-Custody             | 21%    | 18%    | 18%    | 17%    | 17%    | 18%    | 17%    | 17%    | 17%    | 16%    | 13%             |
| Out-of-Custody         | 79%    | 82%    | 82%    | 83%    | 83%    | 82%    | 83%    | 83%    | 83%    | 84%    | 87%             |