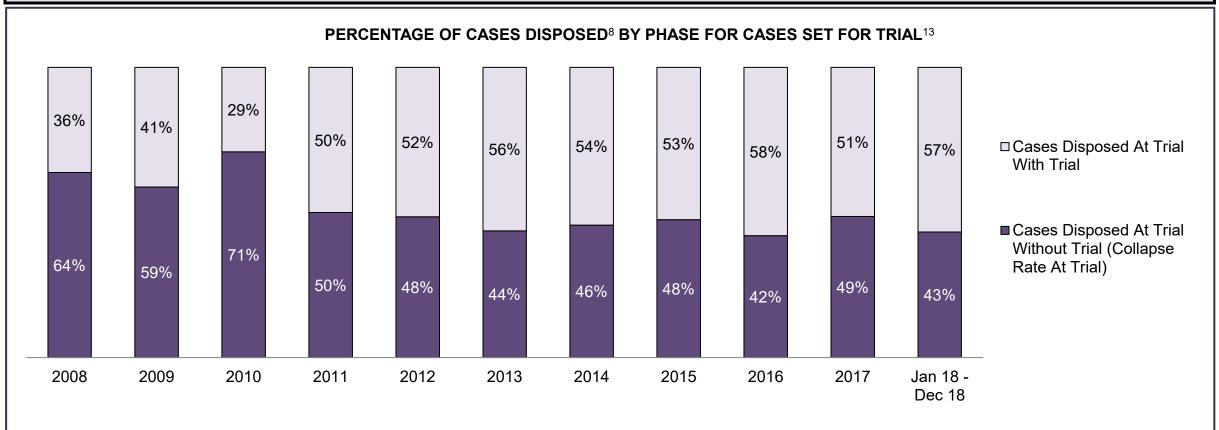

CENTRAL EAST DASHBOARD

CENTRAL EAST DASHBOARD

CENTRAL EAST DASHBOARD

CENTRAL EAST DASHBOARD

CENTRAL EAST DASHBOARD

| Phases                 | 2008   | 2009   | 2010   | 2011   | 2012   | 2013   | 2014   | 2015   | 2016   | 2017   | Jan 18 - Dec 18 |
|------------------------|--------|--------|--------|--------|--------|--------|--------|--------|--------|--------|-----------------|
| At Trial With Trial    | 1,954  | 2,118  | 1,764  | 1,664  | 1,672  | 1,502  | 1,471  | 1,476  | 1,505  | 1,587  | 1,484           |
| In-Custody             | 10%    | 12%    | 13%    | 12%    | 13%    | 14%    | 11%    | 12%    | 10%    | 10%    | 8%              |
| Out-of-Custody         | 90%    | 88%    | 87%    | 88%    | 87%    | 86%    | 89%    | 88%    | 90%    | 90%    | 92%             |
| At Trial Without Trial | 4,711  | 4,989  | 4,573  | 3,479  | 3,138  | 2,578  | 2,435  | 2,493  | 2,570  | 2,432  | 2,385           |
| In-Custody             | 11%    | 11%    | 11%    | 13%    | 14%    | 14%    | 13%    | 13%    | 10%    | 10%    | 10%             |
| Out-of-Custody         | 89%    | 89%    | 89%    | 87%    | 86%    | 86%    | 87%    | 87%    | 90%    | 90%    | 90%             |
| Before Trial           | 39,423 | 41,005 | 43,219 | 39,035 | 36,793 | 32,985 | 30,592 | 30,396 | 31,008 | 31,627 | 31,231          |
| In-Custody             | 21%    | 18%    | 18%    | 17%    | 17%    | 18%    | 17%    | 17%    | 17%    | 16%    | 13%             |
| Out-of-Custody         | 79%    | 82%    | 82%    | 83%    | 83%    | 82%    | 83%    | 83%    | 83%    | 84%    | 87%             |