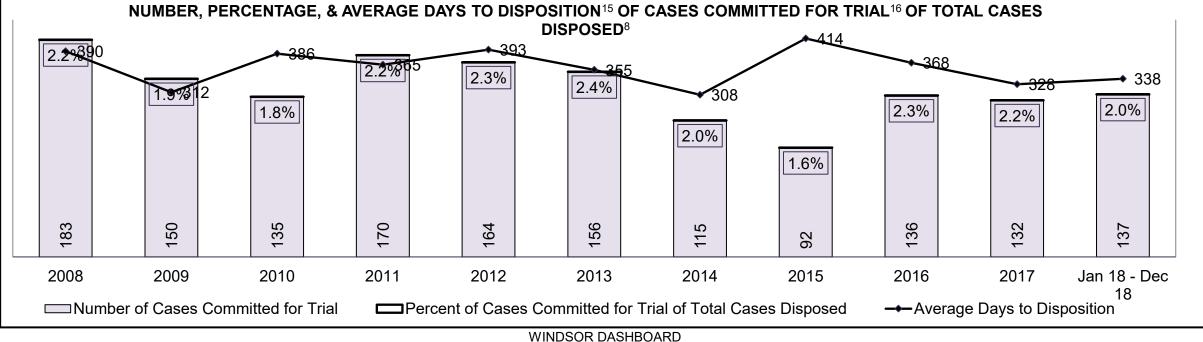

PROVINCIAL DASHBOARD DECEMBER 31, 2018

| Cases Disposed <sup>8</sup> by Phase and Pe | rcentage of In- | Custody <sup>11</sup> , | Out-of-Custo | ody <sup>12</sup> Cases | at Case Disp | osition |         |         |         |         |                    |
|---------------------------------------------|-----------------|-------------------------|--------------|-------------------------|--------------|---------|---------|---------|---------|---------|--------------------|
| Phases                                      | 2008            | 2009                    | 2010         | 2011                    | 2012         | 2013    | 2014    | 2015    | 2016    | 2017    | Jan 18 -<br>Dec 18 |
| At Trial With Trial                         | 14,924          | 14,281                  | 13,333       | 12,913                  | 12,507       | 11,635  | 10,711  | 9,759   | 9,325   | 9,209   | 8,399              |
| In-Custody                                  | 13%             | 14%                     | 16%          | 15%                     | 17%          | 16%     | 15%     | 15%     | 14%     | 14%     | 12%                |
| Out-of-Custody                              | 87%             | 86%                     | 84%          | 85%                     | 83%          | 84%     | 85%     | 85%     | 86%     | 86%     | 88%                |
| At Trial Without Trial                      | 38,567          | 37,885                  | 35,859       | 31,139                  | 27,205       | 25,048  | 22,226  | 19,582  | 18,371  | 17,471  | 16,029             |
| In-Custody                                  | 13%             | 13%                     | 13%          | 14%                     | 15%          | 15%     | 14%     | 14%     | 14%     | 14%     | 13%                |
| Out-of-Custody                              | 87%             | 87%                     | 87%          | 86%                     | 85%          | 85%     | 86%     | 86%     | 86%     | 86%     | 87%                |
| Before Trial                                | 216,849         | 217,749                 | 225,025      | 212,794                 | 207,335      | 194,998 | 177,161 | 175,908 | 179,464 | 187,457 | 187,060            |
| In-Custody                                  | 26%             | 24%                     | 22%          | 22%                     | 23%          | 23%     | 22%     | 23%     | 23%     | 22%     | 20%                |
| Out-of-Custody                              | 74%             | 76%                     | 78%          | 78%                     | 77%          | 77%     | 78%     | 77%     | 77%     | 78%     | 80%                |

| Percentage of Cases Disposed <sup>8</sup> At 1 | rial Without | : Trial (Colla | pse Rate At | Trial <sup>2</sup> ) by Of | fence Group | At Disposit | ion  |      |      |      |                    |
|------------------------------------------------|--------------|----------------|-------------|----------------------------|-------------|-------------|------|------|------|------|--------------------|
| Offence Group at Disposition <sup>14</sup>     | 2008         | 2009           | 2010        | 2011                       | 2012        | 2013        | 2014 | 2015 | 2016 | 2017 | Jan 18 -<br>Dec 18 |
| Crimes Against The Person                      | 41%          | 40%            | 40%         | 42%                        | 43%         | 42%         | 42%  | 41%  | 43%  | 44%  | 44%                |
| Crimes Against Property                        | 13%          | 13%            | 13%         | 12%                        | 11%         | 12%         | 11%  | 11%  | 10%  | 10%  | 10%                |
| Administration of Justice                      | 14%          | 14%            | 13%         | 13%                        | 13%         | 13%         | 12%  | 13%  | 13%  | 12%  | 12%                |
| Other Criminal Code                            | 6%           | 6%             | 6%          | 6%                         | 6%          | 6%          | 6%   | 6%   | 6%   | 6%   | 6%                 |
| Criminal Code Traffic                          | 16%          | 18%            | 18%         | 14%                        | 15%         | 16%         | 16%  | 16%  | 16%  | 17%  | 18%                |
| Federal Statute                                | 9%           | 10%            | 10%         | 12%                        | 12%         | 11%         | 12%  | 12%  | 12%  | 11%  | 10%                |
| Total                                          | 100%         | 100%           | 100%        | 100%                       | 100%        | 100%        | 100% | 100% | 100% | 100% | 100%               |