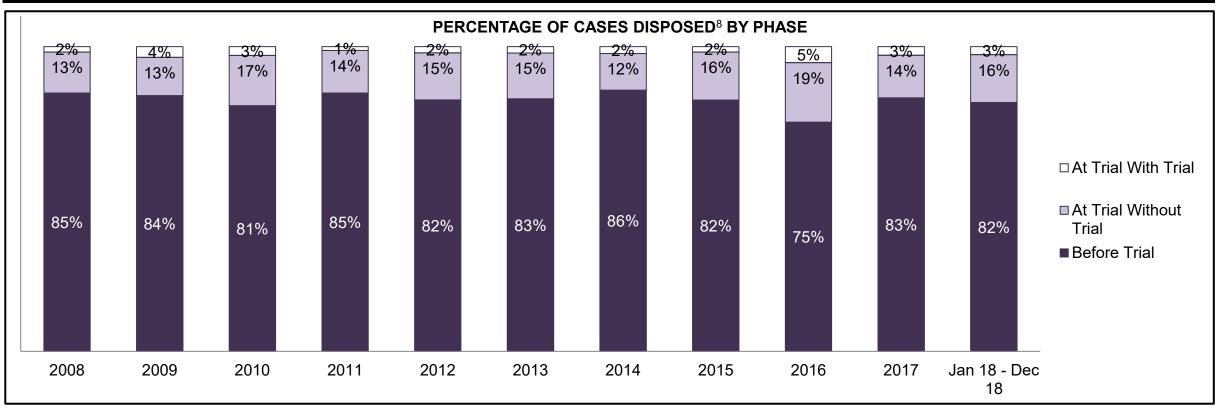

PROVINCIAL DASHBOARD DECEMBER 31, 2018

| Cases Disposed <sup>8</sup> by Phase and Pe | rcentage of In- | Custody <sup>11</sup> , | Out-of-Custo | ody <sup>12</sup> Cases | at Case Disp | osition |         |         |         |         |                    |
|---------------------------------------------|-----------------|-------------------------|--------------|-------------------------|--------------|---------|---------|---------|---------|---------|--------------------|
| Phases                                      | 2008            | 2009                    | 2010         | 2011                    | 2012         | 2013    | 2014    | 2015    | 2016    | 2017    | Jan 18 -<br>Dec 18 |
| At Trial With Trial                         | 14,924          | 14,281                  | 13,333       | 12,913                  | 12,507       | 11,635  | 10,711  | 9,759   | 9,325   | 9,209   | 8,399              |
| In-Custody                                  | 13%             | 14%                     | 16%          | 15%                     | 17%          | 16%     | 15%     | 15%     | 14%     | 14%     | 12%                |
| Out-of-Custody                              | 87%             | 86%                     | 84%          | 85%                     | 83%          | 84%     | 85%     | 85%     | 86%     | 86%     | 88%                |
| At Trial Without Trial                      | 38,567          | 37,885                  | 35,859       | 31,139                  | 27,205       | 25,048  | 22,226  | 19,582  | 18,371  | 17,471  | 16,029             |
| In-Custody                                  | 13%             | 13%                     | 13%          | 14%                     | 15%          | 15%     | 14%     | 14%     | 14%     | 14%     | 13%                |
| Out-of-Custody                              | 87%             | 87%                     | 87%          | 86%                     | 85%          | 85%     | 86%     | 86%     | 86%     | 86%     | 87%                |
| Before Trial                                | 216,849         | 217,749                 | 225,025      | 212,794                 | 207,335      | 194,998 | 177,161 | 175,908 | 179,464 | 187,457 | 187,060            |
| In-Custody                                  | 26%             | 24%                     | 22%          | 22%                     | 23%          | 23%     | 22%     | 23%     | 23%     | 22%     | 20%                |
| Out-of-Custody                              | 74%             | 76%                     | 78%          | 78%                     | 77%          | 77%     | 78%     | 77%     | 77%     | 78%     | 80%                |