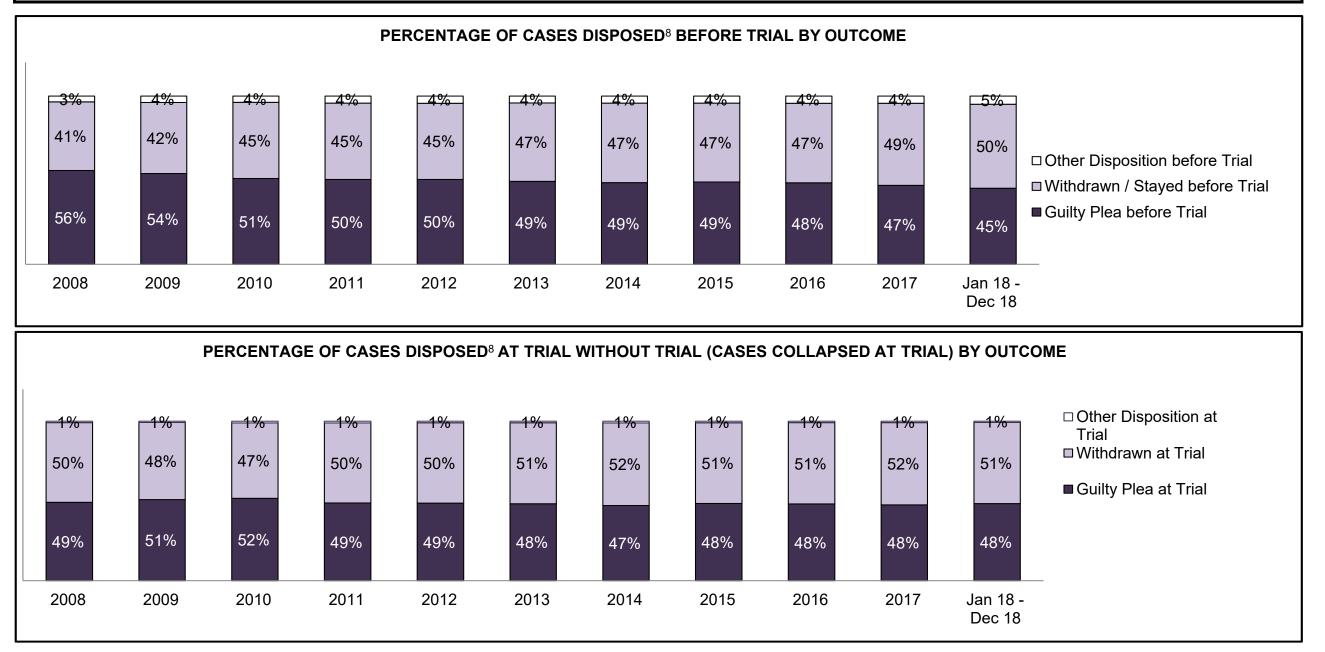

| 87%          | 86%                     | 85%          | 85%     | 86%     | 86%     | 86%     | 86%     | 87%                |
| Before Trial                                | 216,849         | 217,749                 | 225,025      | 212,794                 | 207,335      | 194,998 | 177,161 | 175,908 | 179,464 | 187,457 | 187,060            |
| In-Custody                                  | 26%             | 24%                     | 22%          | 22%                     | 23%          | 23%     | 22%     | 23%     | 23%     | 22%     | 20%                |
| Out-of-Custody                              | 74%             | 76%                     | 78%          | 78%                     | 77%          | 77%     | 78%     | 77%     | 77%     | 78%     | 80%                |





| Percentage of Cases Disposed <sup>8</sup> At 1 | rial Without | : Trial (Colla | pse Rate At | Trial <sup>2</sup> ) by Of | fence Group | At Disposit | ion  |      |      |      |                    |
|------------------------------------------------|--------------|----------------|-------------|----------------------------|-------------|-------------|------|------|------|------|--------------------|
| Offence Group at Disposition <sup>14</sup>     | 2008         | 2009           | 2010        | 2011                       | 2012        | 2013        | 2014 | 2015 | 2016 | 2017 | Jan 18 -<br>Dec 18 |
| Crimes Against The Person                      | 41%          | 40%            | 40%         | 42%                        | 43%         | 42%         | 42%  | 41%  | 43%  | 44%  | 44%