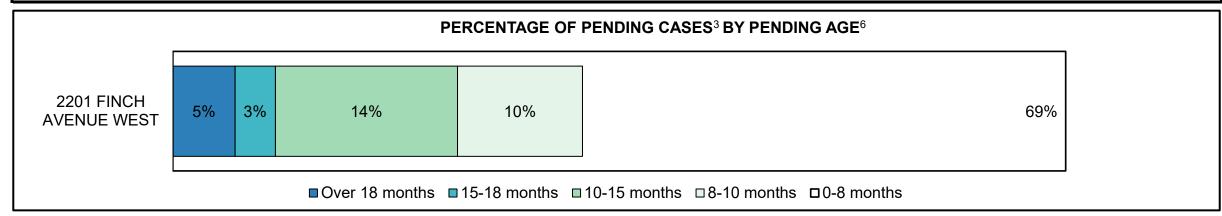

|                    | Cases Pending <sup>3</sup> as of December 31, 2018 | Percent | Cases <sup>1</sup> | Cases in the Pre-Trial<br>Phase <sup>4</sup> | <b>Cases in the Trial Phase</b> <sup>5</sup> (including preliminary hearing) |
|--------------------|----------------------------------------------------|---------|--------------------|----------------------------------------------|------------------------------------------------------------------------------|
|                    | 0-8 months                                         | 69.0%   | 12,633             | 12,367                                       | 266                                                                          |
| Age of All Pending | 8-10 months                                        | 7.4%    | 1,357              | 1,067                                        | 290                                                                          |
| Cases <sup>6</sup> | 10-15 months                                       | 14.3%   | 2,609              | 1,219                                        | 1,390                                                                        |
| Cases              | 15-18 months                                       | 4.6%    | 834                | 328                                          | 506                                                                          |
|                    | Over 18 months                                     | 4.7%    | 866                | 237                                          | 629                                                                          |
| Total              | 100.0%                                             | 18,299  | 15,218             | 3,081                                        |                                                                              |