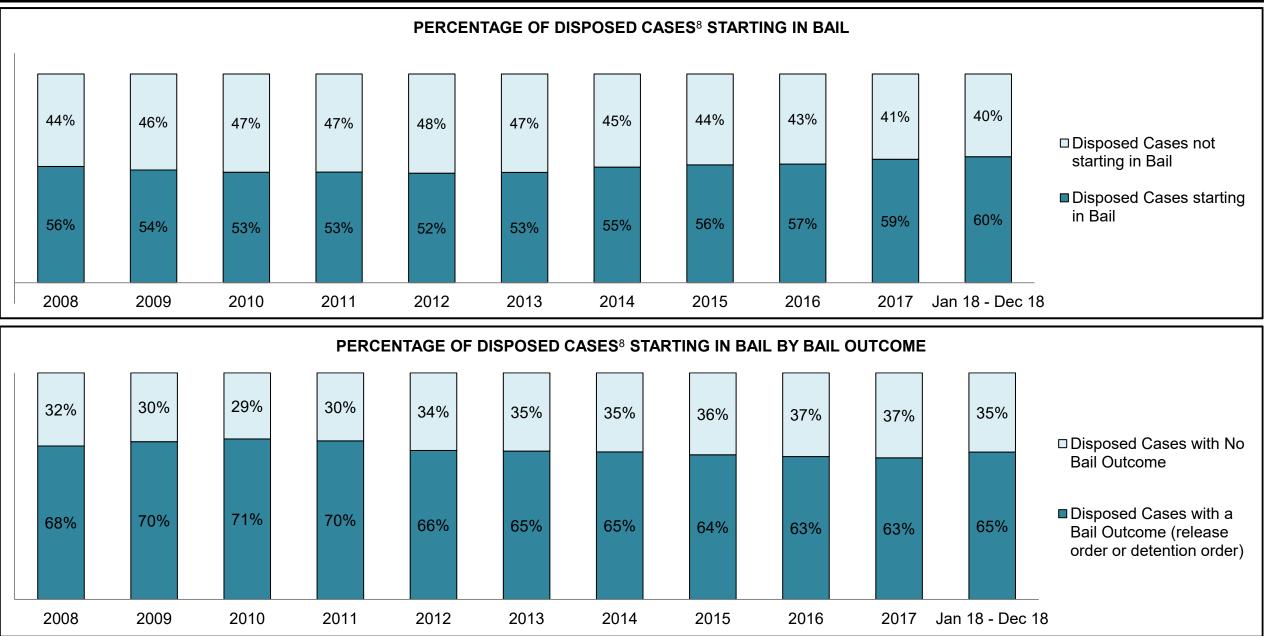

|              |                                            | <b>1</b> - 4 - 4                      | Jan 18 - | Dec 18             |                      | Change from 2014 |
|--------------|--------------------------------------------|---------------------------------------|----------|--------------------|----------------------|------------------|
|              | Keyi                                       | Metric                                | Percent  | Cases <sup>1</sup> | 2014 Cluster Median* | Cluster Median   |
|              | Disposed cases that beg                    | an in the Bail Phase                  | 44.8%    | 94,663             | 44.0%                | 0.8%             |
|              | Bail cases with a bail                     | Total                                 | 60.2%    | 56,992             | 56.6%                | 3.6%             |
|              | outcome (release order                     | Bail Disposition with 1 appearance    | 58.3%    | 33,210             | 51.4%                | 6.8%             |
| Dell         | or detention order)                        | Bail Disposition in 1-3 days          | 74.0%    | 42,178             | 72.5%                | 1.5%             |
| Bail         |                                            | Total                                 | 39.8%    | 37,671             | 43.4%                | -3.6%            |
|              | Bail cases with no bail                    | Case disposition in 1-3 appearances   | 26.1%    | 9,845              | 35.0%                | -8.9%            |
|              | disposition but with a<br>case disposition | Case disposition in 0-3 months        | 68.8%    | 25,903             | 76.5%                | -7.7%            |
|              | case disposition                           | Case disposition rate before trial    | 93.0%    | 35,048             | 90.5%                | 2.5%             |
|              |                                            |                                       |          |                    |                      |                  |
|              | Disposition rate (includes                 | bail cases with case dispositions)    | 88.4%    | 187,060            | 84.3%                | 4.1%             |
| Before Trial | Disposed within 1-3 appe                   | earances (net of bench warrant cases) | 35.4%    | 50,741             | 42.7%                | -7.3%            |
|              | Disposed within 0-3 mon                    | ths (net of bench warrant cases)      | 54.7%    | 78,328             | 61.7%                | -7.0%            |
|              |                                            |                                       |          |                    |                      |                  |
| Trial        | Collapse Rate at Trial <sup>2</sup>        |                                       | 65.6%    | 16,029             | 67.5%                | -1.9%            |