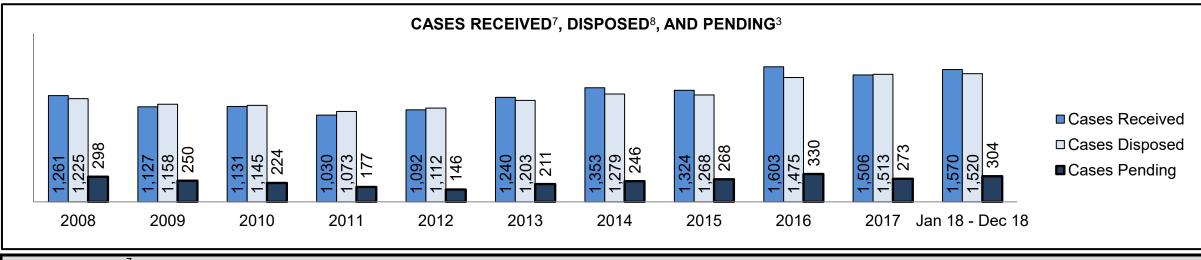

|  |
|                                          | 15-18 months                                       | 0.3%    | 1                  | 0                                            | 1                                                         |  |
|                                          | Over 18 months                                     | 0.0%    | 0                  | 0                                            | 0                                                         |  |
| Total                                    |                                                    | 100.0%  | 304                | 252                                          | 52                                                        |  |

STRATFORD DASHBOARD



| Cases Received' by Offence Grou | р |
|---------------------------------|---|
|---------------------------------|---|

| Offence Group <sup>9</sup> | 2008 | 2009 | 2010 | 2011 | 2012 | 2013 | 2014 | 2015 | 2016 | 2017 | Jan 18 -<br>Dec 18 |
|----------------------------|------|------|------|------|------|------|------|------|------|------|--------------------|
| Crimes Against The Person  | 274  | 239  | 198  | 209  | 247  | 280  | 287  | 267  | 283  | 291  | 291                |
| Crimes Against Property    | 252  | 245  | 209  | 189  | 196  | 203  | 246  | 267  | 282  | 317  | 317                |
| Administration of Justice  | 378  | 286  | 316  | 305  | 333  | 381  | 460  | 434  | 542  | 544  | 590                |
| Other Criminal Code        | 75   | 61   | 61   | 51   | 60   | 8