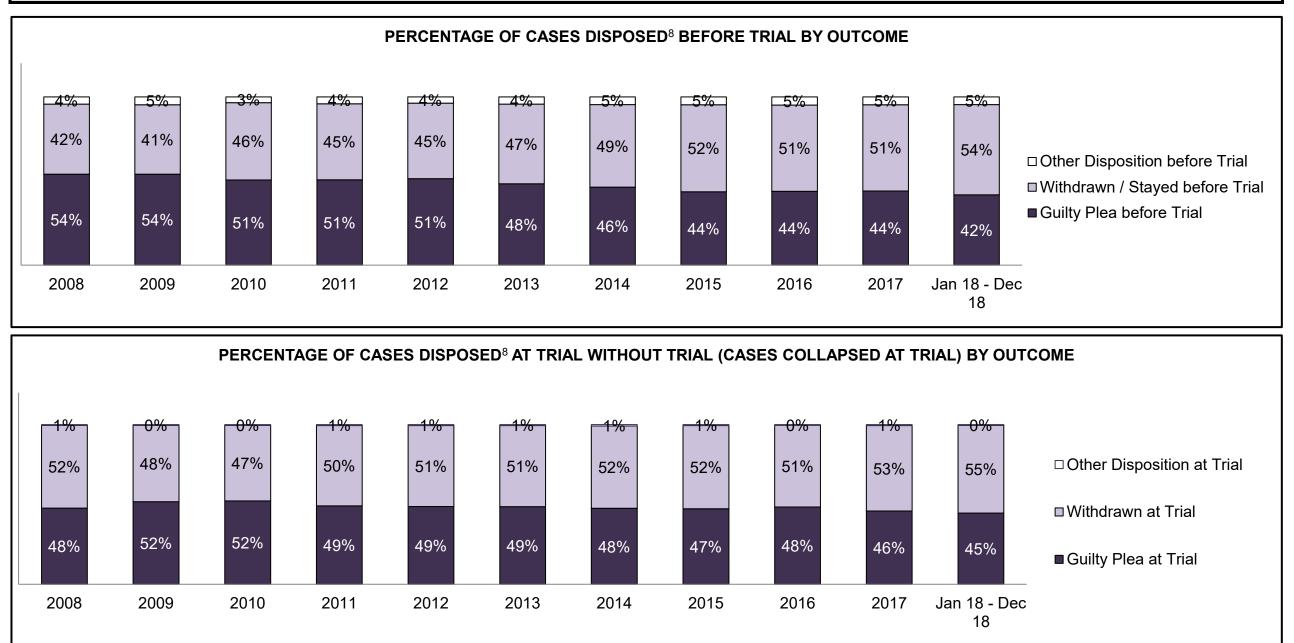

| Percentage of Cases Disposed <sup>8</sup> At 1 | rial Without | : Trial (Colla | pse Rate At | Trial <sup>2</sup> ) by Of | fence Group | At Disposit | ion  |      |      |      |                    |
|------------------------------------------------|--------------|----------------|-------------|----------------------------|-------------|-------------|------|------|------|------|--------------------|
| Offence Group at Disposition <sup>14</sup>     | 2008         | 2009           | 2010        | 2011                       | 2012        | 2013        | 2014 | 2015 | 2016 | 2017 | Jan 18 -<br>Dec 18 |
| Crimes Against The Person                      | 41%          | 40%            | 40%         | 42%                        | 43%         | 42%         | 42%  | 41%  | 43%  | 44%  | 44%                |
| Crimes Against Property                        | 13%          | 13%            | 13%         | 12%                        | 11%         | 12%         | 11%  | 11%  | 10%  | 10%  | 10%                |
| Administration of Justice                      | 14%          | 14%            | 13%         | 13%                        | 13%         | 13%         | 12%  | 13%  | 13%  | 12%  | 12%                |
| Other Criminal Code                            | 6%           | 6%             | 6%          | 6%                         | 6%          | 6%          | 6%   | 6%   | 6%   | 6%   | 6%                 |
| Criminal Code Traffic                          | 16%          | 18%            | 18%         | 14%                        | 15%         | 16%         | 16%  | 16%  | 16%  | 17%  | 18%                |
| Federal Statute                                | 9%           | 10%            | 10%         | 12%                        | 12%         | 11%         | 12%  | 12%  | 12%  | 11%  | 10%                |
| Total                                          | 100%         | 100%           | 100%        | 100%                       | 100%        | 100%        | 100% | 100% | 100% | 100% | 100%               |