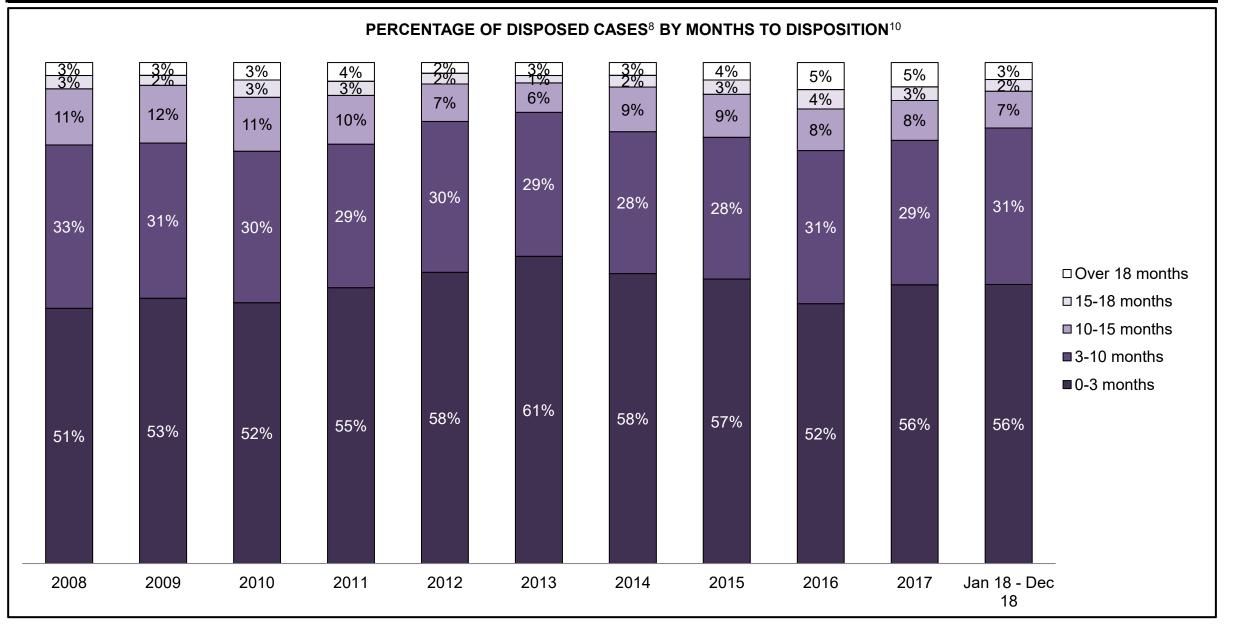

PROVINCIAL DASHBOARD DECEMBER 31, 2018

| Cases Disposed <sup>8</sup> by Phase and Pe | rcentage of In- | Custody <sup>11</sup> , | Out-of-Custo | ody <sup>12</sup> Cases | at Case Disp | osition |         |         |         |         |                    |
|---------------------------------------------|-----------------|-------------------------|--------------|-------------------------|--------------|---------|---------|---------|---------|---------|--------------------|
| Phases                                      | 2008            | 2009                    | 2010         | 2011                    | 2012         | 2013    | 2014    | 2015    | 2016    | 2017    | Jan 18 -<br>Dec 18 |
| At Trial With Trial                         | 14,924          | 14,281                  | 13,333       | 12,913                  | 12,507       | 11,635  | 10,711  | 9,759   | 9,325   | 9,209   | 8,399              |
| In-Custody                                  | 13%             | 14%                     | 16%          | 15%                     | 17%          | 16%     | 15%     | 15%     | 14%     | 14%     | 12%                |
| Out-of-Custody                              | 87%             | 86%                     | 84%          | 85%                     | 83%          | 84%     | 85%     | 85%     | 86%     | 86%     | 88%                |
| At Trial Without Trial                      | 38,567          | 37,885                  | 35,859       | 31,139                  | 27,205       | 25,048  | 22,226  | 19,582  | 18,371  | 17,471  | 16,029             |
| In-Custody                                  | 13%             | 13%                     | 13%          | 14%                     | 15%          | 15%     | 14%     | 14%     | 14%     | 14%     | 13%                |
| Out-of-Custody                              | 87%             | 87%                     | 87%          | 86%                     | 85%          | 85%     | 86%     | 86%     | 86%     | 86%     | 87%                |
| Before Trial                                | 216,849         | 217,749                 | 225,025      | 212,794                 | 207,335      | 194,998 | 177,161 | 175,908 | 179,464 | 187,457 | 187,060            |
| In-Custody                                  | 26%             | 24%                     | 22%          | 22%                     | 23%          | 23%     | 22%     | 23%     | 23%     | 22%     | 20%                |
| Out-of-Custody                              | 74%             | 76%                     | 78%          | 78%                     | 77%          | 77%     | 78%     | 77%     | 77%     | 78%     | 80%                |