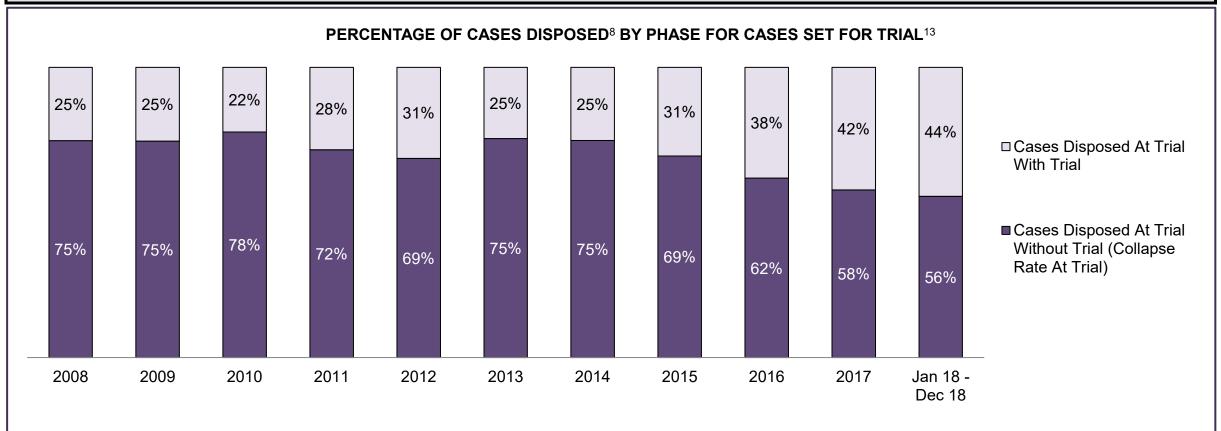

PROVINCIAL DASHBOARD DECEMBER 31, 2018

| Cases Disposed <sup>8</sup> by Phase and Pe | rcentage of In- | Custody <sup>11</sup> , | Out-of-Custo | ody <sup>12</sup> Cases | at Case Disp | osition |         |         |         |         |                    |
|---------------------------------------------|-----------------|-------------------------|--------------|-------------------------|--------------|---------|---------|---------|---------|---------|--------------------|
| Phases                                      | 2008            | 2009                    | 2010         | 2011                    | 2012         | 2013    | 2014    | 2015    | 2016    | 2017    | Jan 18 -<br>Dec 18 |
| At Trial With Trial                         | 14,924          | 14,281                  | 13,333       | 12,913                  | 12,507       | 11,635  | 10,711  | 9,759   | 9,325   | 9,209   | 8,399              |
| In-Custody                                  | 13%             | 14%                     | 16%          | 15%                     | 17%          | 16%     | 15%     | 15%     | 14%     | 14%     | 12%                |
| Out-of-Custody                              | 87%             | 86%                     | 84%          | 85%                     | 83%          | 84%     | 85%     | 85%     | 86%     | 86%     | 88%                |
| At Trial Without Trial                      | 38,567          | 37,885                  | 35,859       | 31,139                  | 27,205       | 25,048  | 22,226  | 19,582  | 18,371  | 17,471  | 16,029             |
| In-Custody                                  | 13%             | 13%                     | 13%          | 14%                     | 15%          | 15%     | 14%     | 14%     | 14%     | 14%     | 13%                |
| Out-of-Custody                              | 87%             | 87%                     | 87%          | 86%                     | 85%          | 85%     | 86%     | 86%     | 86%     | 86%     | 87%                |
| Before Trial                                | 216,849         | 217,749                 | 225,025      | 212,794                 | 207,335      | 194,998 | 177,161 | 175,908 | 179,464 | 187,457 | 187,060            |
| In-Custody                                  | 26%             | 24%                     | 22%          | 22%                     | 23%          | 23%     | 22%     | 23%     | 23%     | 22%     | 20%                |
| Out-of-Custody                              | 74%             | 76%                     | 78%          | 78%                     | 77%          | 77%     | 78%     | 77%     | 77%     | 78%     | 80%                |