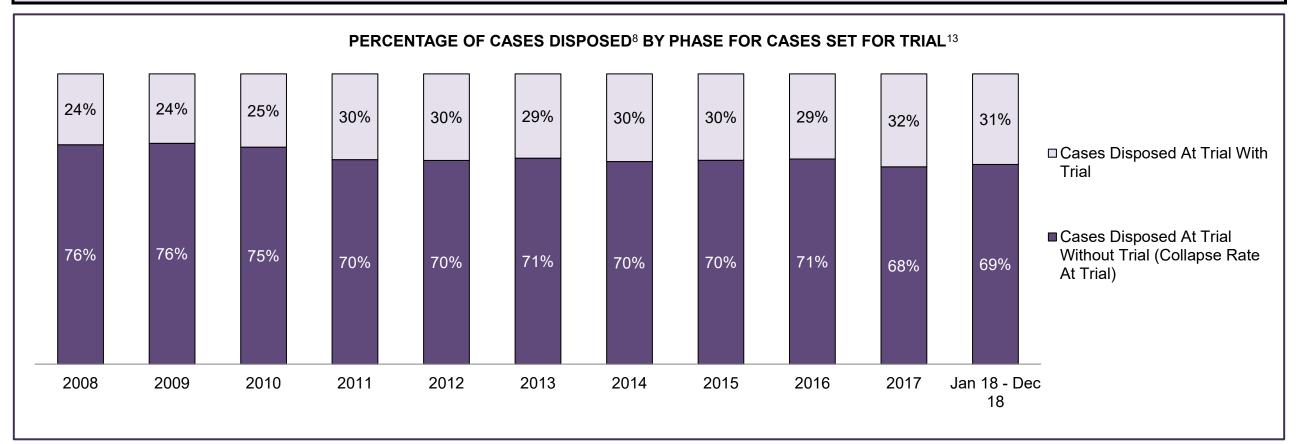

,727  | 7,962  | 6,858  | 6,020  | 6,169  | 5,570  | 4,546  | 3,891  | 3,392  | 3,357           |
| In-Custody             | 10%    | 8%     | 10%    | 13%    | 10%    | 11%    | 11%    | 13%    | 13%    | 13%    | 12%             |
| Out-of-Custody         | 90%    | 92%    | 90%    | 87%    | 90%    | 89%    | 89%    | 87%    | 87%    | 87%    | 88%             |
| Before Trial           | 35,631 | 36,969 | 40,612 | 38,199 | 37,380 | 37,907 | 34,921 | 34,926 | 36,927 | 37,792 | 37,606          |
| In-Custody             | 24%    | 23%    | 21%    | 21%    | 21%    | 21%    | 21%    | 20%    | 20%    | 21%    | 20%             |
| Out-of-Custody         | 76%    | 77%    | 79%    | 79%    | 79%    | 79%    | 79%    | 80%    | 80%    | 79%    | 80%             |



CENTRAL WEST DASHBOARD



| Percentage of Cases Disposed <sup>8</sup> A | ercentage of Cases Disposed <sup>8</sup> At Trial Without Trial (Collapse Rate At Trial <sup>2</sup> ) by Offence Group At Disposition |      |      |      |      |      |      |      |      |      |                 |  |
|---------------------------------------------|----------------------------------------------------------------------------------------------------------------------------------------|------|------|------|------|------|------|------|------|------|-----------------|--|
| Offence Group at Disposition <sup>14</sup>  | 2008                                                                                                                                   | 2009 | 2010 | 2011 | 2012 | 2013 | 2014 | 2015 | 2016 | 2017 | Jan 18 - Dec