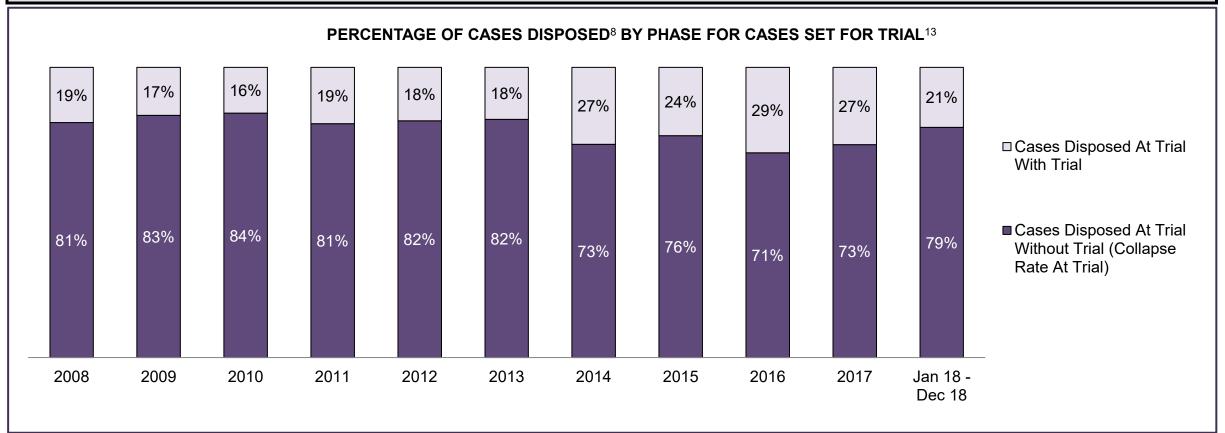

| 84%   | 88%                |
| Before Trial                                                                                                                             | 1,908 | 1,979 | 2,324 | 2,212 | 2,249 | 2,153 | 1,874 | 1,979 | 2,217 | 2,335 | 2,158              |
| In-Custody                                                                                                                               | 27%   | 27%   | 29%   | 29%   | 34%   | 37%   | 30%   | 29%   | 33%   | 24%   | 16%                |
| Out-of-Custody                                                                                                                           | 73%   | 73%   | 71%   | 71%   | 66%   | 63%   | 70%   | 71%   | 67%   | 76%   | 84%                |

TIMMINS DASHBOARD



TIMMINS DASHBOARD



| Percentage of Cases Disposed <sup>8</sup> At Trial Without Trial (Collapse Rate At Trial <sup>2</sup> ) by Offence Group At Disposition |      |      |      |      |      |      |      |      |      |      |                    |
|-----------------------------------------------------------------------------------------------------------------------------------------|------|------|------|------|------|------|------|------|------|------|--------------------|
| Offence Group at Disposition <sup>14</sup>                                                                                              | 2008 | 2009 | 2010 | 2011 | 2012 | 2013 | 2014 | 2015 | 2016 | 2017 | Jan 18 -<br>Dec 18 |
| Crimes Against The Person