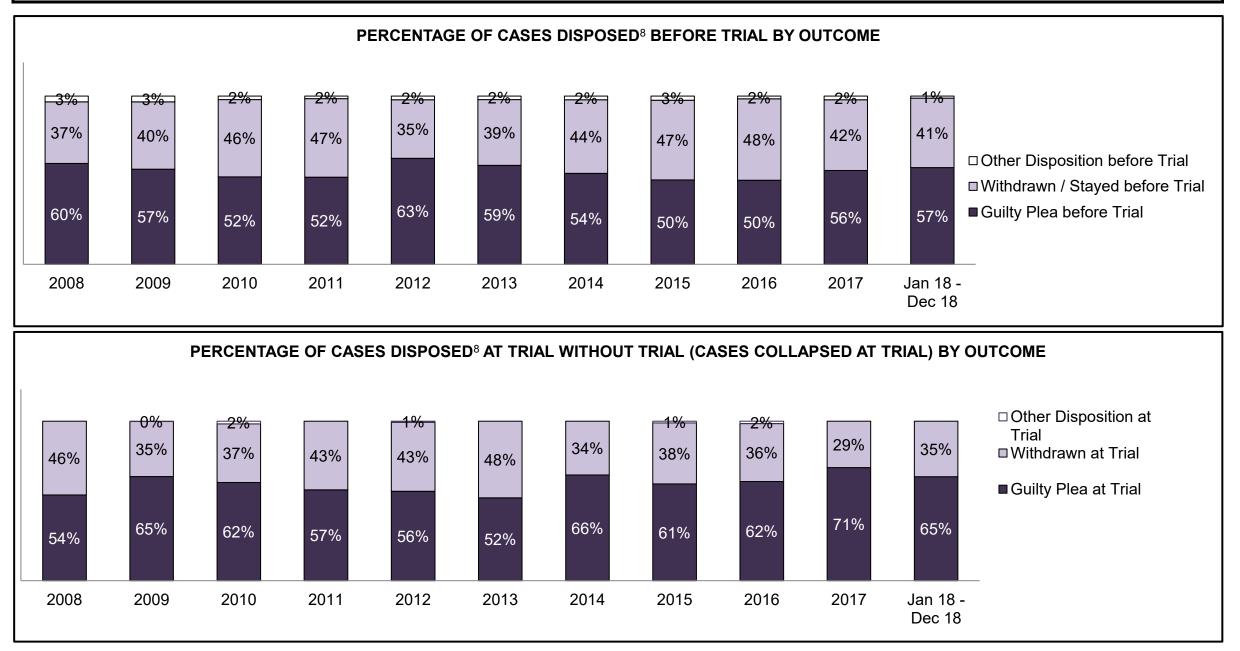

PROVINCIAL DASHBOARD DECEMBER 31, 2018

| Cases Disposed <sup>8</sup> by Phase and Pe | rcentage of In- | Custody <sup>11</sup> , | Out-of-Custo | ody <sup>12</sup> Cases | at Case Disp | osition |         |         |         |         |                    |
|---------------------------------------------|-----------------|-------------------------|--------------|-------------------------|--------------|---------|---------|---------|---------|---------|--------------------|
| Phases                                      | 2008            | 2009                    | 2010         | 2011                    | 2012         | 2013    | 2014    | 2015    | 2016    | 2017    | Jan 18 -<br>Dec 18 |
| At Trial With Trial                         | 14,924          | 14,281                  | 13,333       | 12,913                  | 12,507       | 11,635  | 10,711  | 9,759   | 9,325   | 9,209   | 8,399              |
| In-Custody                                  | 13%             | 14%                     | 16%          | 15%                     | 17%          | 16%     | 15%     | 15%     | 14%     | 14%     | 12%                |
| Out-of-Custody                              | 87%             | 86%                     | 84%          | 85%                     | 83%          | 84%     | 85%     | 85%     | 86%     | 86%     | 88%                |
| At Trial Without Trial                      | 38,567          | 37,885                  | 35,859       | 31,139                  | 27,205       | 25,048  | 22,226  | 19,582  | 18,371  | 17,471  | 16,029             |
| In-Custody                                  | 13%             | 13%                     | 13%          | 14%                     | 15%          | 15%     | 14%     | 14%     | 14%     | 14%     | 13%                |
| Out-of-Custody                              | 87%             | 87%                     | 87%          | 86%                     | 85%          | 85%     | 86%     | 86%     | 86%     | 86%     | 87%                |
| Before Trial                                | 216,849         | 217,749                 | 225,025      | 212,794                 | 207,335      | 194,998 | 177,161 | 175,908 | 179,464 | 187,457 | 187,060            |
| In-Custody                                  | 26%             | 24%                     | 22%          | 22%                     | 23%          | 23%     | 22%     | 23%     | 23%     | 22%     | 20%                |
| Out-of-Custody                              | 74%             | 76%                     | 78%          | 78%                     | 77%          | 77%     | 78%     | 77%     | 77%     | 78%     | 80%                |