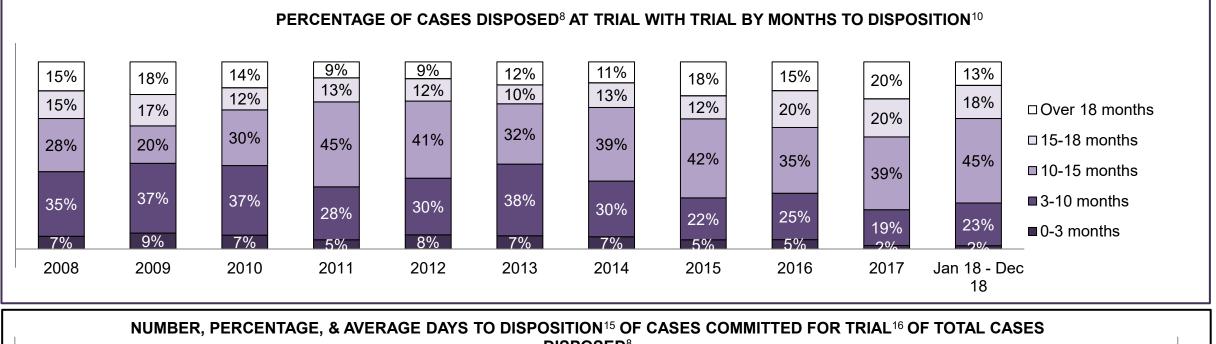

Property                    | 9%   | 9%   | 10%  | 10%  | 9%   | 13%  | 13%  | 10%  | 12%  | 9%   | 7%            |
| Administration of Justice                  | 12%  | 11%  | 11%  | 13%  | 12%  | 11%  | 12%  | 11%  | 13%  | 8%   | 9%            |
| Other Criminal Code                        | 5%   | 4%   | 6%   | 5%   | 9%   | 6%   | 4%   | 7%   | 5%   | 6%   | 7%            |
| Criminal Code Traffic                      | 22%  | 28%  | 26%  | 22%  | 24%  | 26%  | 25%  | 25%  | 24%  | 29%  | 30%           |
| Federal Statute                            | 10%  | 12%  | 11%  | 11%  | 12%  | 12%  | 11%  | 14%  | 12%  | 12%  | 8%            |
| Total                                      | 100% | 100% | 100% | 100% | 100% | 100% | 100% | 100% | 100% | 100% | 100%          |

OSHAWA DASHBOARD





#### ONTARIO COURT OF JUSTICE CRIMINAL MODERNIZATION COMMITTEE OSHAWA DASHBOARD<sup>19</sup> CASES PENDING AS OF DECEMBER 31, 2018



| Pending Cases <sup>3</sup> by Pe | nding Age <sup>6</sup> and Percen | tage of Pending Cases | In-Custody <sup>17</sup> and Out-c | of-Custody <sup>18</sup> |            |       |
|----------------------------------|-----------------------------------|-----------------------|------------------------------------|--------------------------|------------|-------|
| Court Location                   | Over 18 months                    | 15-18 months          | 10-15 months                       | 8-10 months              | 0-8 months | Total |
| OSHAWA                           | 126                               | 162                   | 708