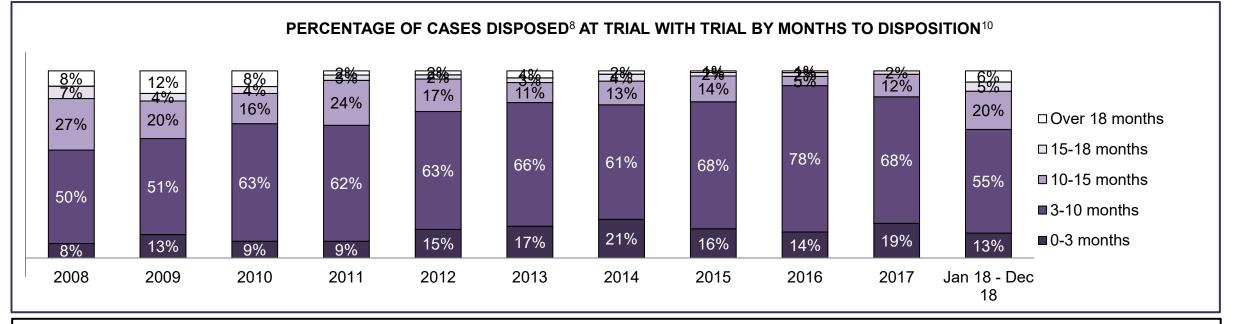

PROVINCIAL DASHBOARD DECEMBER 31, 2018

| Cases Disposed <sup>8</sup> by Phase and Pe | rcentage of In- | Custody <sup>11</sup> , | Out-of-Custo | ody <sup>12</sup> Cases | at Case Disp | osition |         |         |         |         |                    |
|---------------------------------------------|-----------------|-------------------------|--------------|-------------------------|--------------|---------|---------|---------|---------|---------|--------------------|
| Phases                                      | 2008            | 2009                    | 2010         | 2011                    | 2012         | 2013    | 2014    | 2015    | 2016    | 2017    | Jan 18 -<br>Dec 18 |
| At Trial With Trial                         | 14,924          | 14,281                  | 13,333       | 12,913                  | 12,507       | 11,635  | 10,711  | 9,759   | 9,325   | 9,209   | 8,399              |
| In-Custody                                  | 13%             | 14%                     | 16%          | 15%                     | 17%          | 16%     | 15%     | 15%     | 14%     | 14%     | 12%                |
| Out-of-Custody                              | 87%             | 86%                     | 84%          | 85%                     | 83%          | 84%     | 85%     | 85%     | 86%     | 86%     | 88%                |
| At Trial Without Trial                      | 38,567          | 37,885                  | 35,859       | 31,139                  | 27,205       | 25,048  | 22,226  | 19,582  | 18,371  | 17,471  | 16,029             |
| In-Custody                                  | 13%             | 13%                     | 13%          | 14%                     | 15%          | 15%     | 14%     | 14%     | 14%     | 14%     | 13%                |
| Out-of-Custody                              | 87%             | 87%                     | 87%          | 86%                     | 85%          | 85%     | 86%     | 86%     | 86%     | 86%     | 87%                |
| Before Trial                                | 216,849         | 217,749                 | 225,025      | 212,794                 | 207,335      | 194,998 | 177,161 | 175,908 | 179,464 | 187,457 | 187,060            |
| In-Custody                                  | 26%             | 24%                     | 22%          | 22%                     | 23%          | 23%     | 22%     | 23%     | 23%     | 22%     | 20%                |
| Out-of-Custody                              | 74%             | 76%                     | 78%          | 78%                     | 77%          | 77%     | 78%     | 77%     | 77%     | 78%     | 80%                |