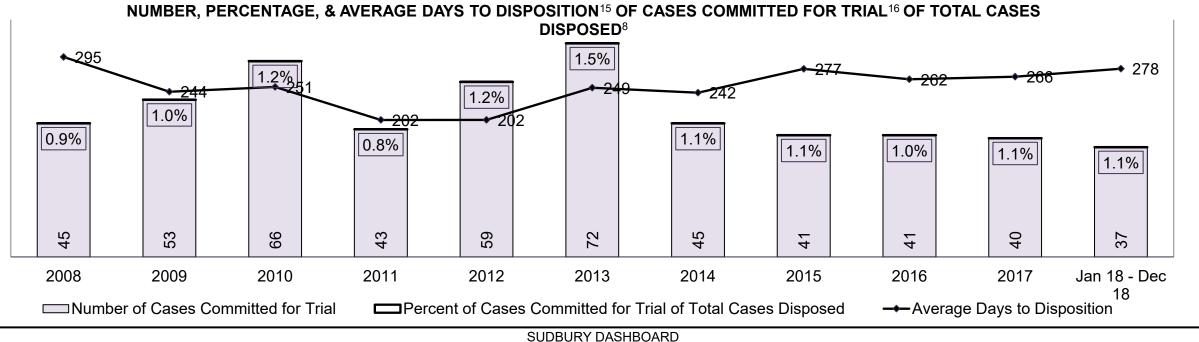

|              |                                            | <b>1</b> - 4 - 4                      | Jan 18 - | Dec 18             |                      | Change from 2014 |
|--------------|--------------------------------------------|---------------------------------------|----------|--------------------|----------------------|------------------|
|              | Keyi                                       | Metric                                | Percent  | Cases <sup>1</sup> | 2014 Cluster Median* | Cluster Median   |
|              | Disposed cases that beg                    | an in the Bail Phase                  | 44.8%    | 94,663             | 44.0%                | 0.8%             |
|              | Bail cases with a bail                     | Total                                 | 60.2%    | 56,992             | 56.6%                | 3.6%             |
|              | outcome (release order                     | Bail Disposition with 1 appearance    | 58.3%    | 33,210             | 51.4%                | 6.8%             |
| Dell         | or detention order)                        | Bail Disposition in 1-3 days          | 74.0%    | 42,178             | 72.5%                | 1.5%             |
| Bail         |                                            | Total                                 | 39.8%    | 37,671             | 43.4%                | -3.6%            |
|              | Bail cases with no bail                    | Case disposition in 1-3 appearances   | 26.1%    | 9,845              | 35.0%                | -8.9%            |
|              | disposition but with a<br>case disposition | Case disposition in 0-3 months        | 68.8%    | 25,903             | 76.5%                | -7.7%            |
|              | case disposition                           | Case disposition rate before trial    | 93.0%    | 35,048             | 90.5%                | 2.5%             |
|              |                                            |                                       |          |                    |                      |                  |
|              | Disposition rate (includes                 | bail cases with case dispositions)    | 88.4%    | 187,060            | 84.3%                | 4.1%             |
| Before Trial | Disposed within 1-3 appe                   | earances (net of bench warrant cases) | 35.4%    | 50,741             | 42.7%                | -7.3%            |
|              | Disposed within 0-3 mon                    | ths (net of bench warrant cases)      | 54.7%    | 78,328             | 61.7%                | -7.0%            |
|              |                                            |                                       |          |                    |                      |                  |
| Trial        | Collapse Rate at Trial <sup>2</sup>        |                                       | 65.6%    | 16,029             | 67.5%                | -1.9%            |