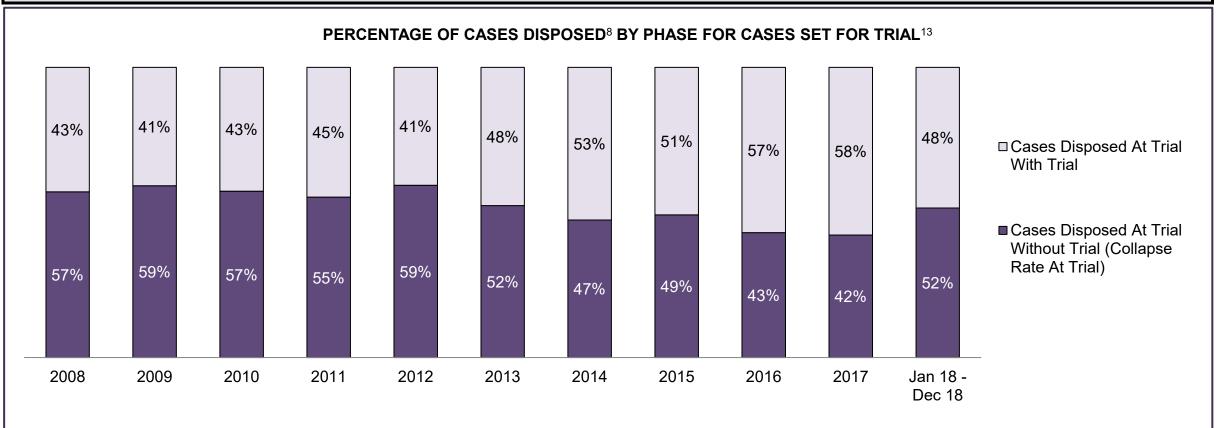

| 1,710 | 1,409 | 1,220 | 1,334 | 1,160 | 1,163 | 1,025 | 997  | 1,106 | 1,260              |  |  |  |  |
| In-Custody                               | 29%                                                                                                                                     | 30%   | 27%   | 27%   | 27%   | 24%   | 19%   | 17%   | 20%  | 15%   | 16%                |  |  |  |  |
| Out-of-Custody                           | 71%                                                                                                                                     | 70%   | 73%   | 73%   | 73%   | 76%   | 81%   | 83%   | 80%  | 85%   | 84%                |  |  |  |  |

ST. THOMAS DASHBOARD



ST. THOMAS DASHBOARD



| Percentage of Cases Disposed <sup>8</sup> At Trial Without Trial (Collapse Rate At Trial <sup>2</sup> ) by Offence Group At Disposition |      |      |      |      |      |      |      |      |      |      |                    |
|-----------------------------------------------------------------------------------------------------------------------------------------|------|------|------|------|------|------|------|------|------|------|--------------------|
| Offence Group at Disposition <sup>14</sup>                                                                                              | 2008 | 2009 | 2010 | 2011 | 2012 | 2013 | 2014 | 2015 | 2016 | 2017 | Jan 18 -<br>Dec 18 |
| Crimes Against The Person