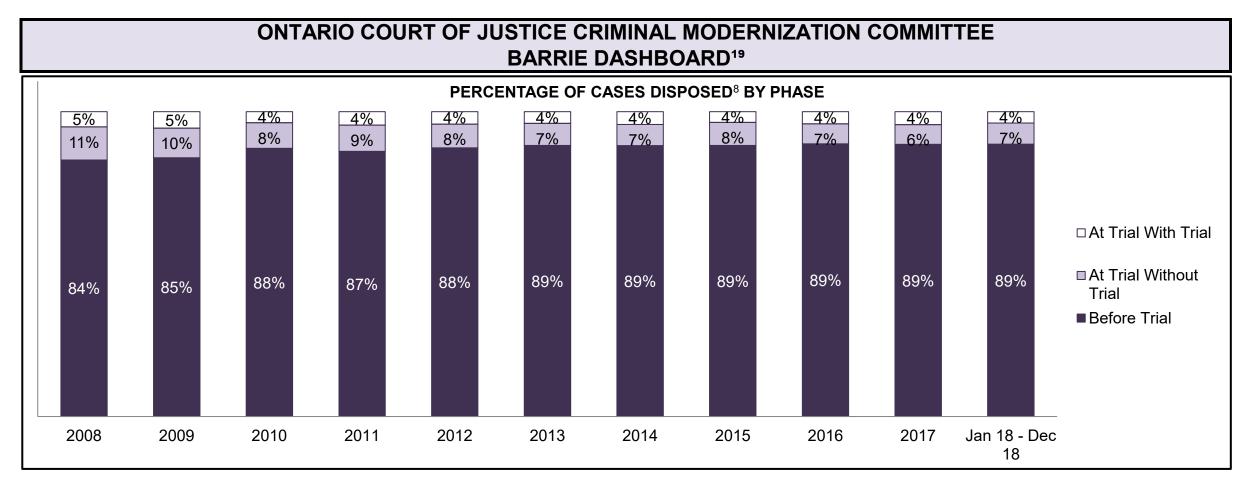

BARRIE DASHBOARD

BARRIE DASHBOARD

BARRIE DASHBOARD

BARRIE DASHBOARD

| Cases Disposed° by Phase an | Cases Disposed <sup>8</sup> by Phase and Percentage of In-Custody <sup>11</sup> , Out-of-Custody <sup>12</sup> Cases at Case Disposition |       |       |       |       |       |       |       |       |       |                    |  |  |
|-----------------------------|------------------------------------------------------------------------------------------------------------------------------------------|-------|-------|-------|-------|-------|-------|-------|-------|-------|--------------------|--|--|
| Phases                      | 2008                                                                                                                                     | 2009  | 2010  | 2011  | 2012  | 2013  | 2014  | 2015  | 2016  | 2017  | Jan 18 -<br>Dec 18 |  |  |
| At Trial With Trial         | 455                                                                                                                                      | 490   | 352   | 378   | 344   | 310   | 316   | 267   | 307   | 315   | 283                |  |  |
| In-Custody                  | 14%                                                                                                                                      | 17%   | 11%   | 10%   | 15%   | 16%   | 17%   | 15%   | 16%   | 12%   | 11%                |  |  |
| Out-of-Custody              | 86%                                                                                                                                      | 83%   | 89%   | 90%   | 85%   | 84%   | 83%   | 85%   | 84%   | 88%   | 89%                |  |  |
| At Trial Without Trial      | 994                                                                                                                                      | 881   | 809   | 736   | 656   | 582   | 521   | 572   | 502   | 480   | 529                |  |  |
| In-Custody                  | 15%                                                                                                                                      | 17%   | 12%   | 12%   | 14%   | 15%   | 14%   | 17%   | 12%   | 15%   | 15%                |  |  |
| Out-of-Custody              | 85%                                                                                                                                      | 83%   | 88%   | 88%   | 86%   | 85%   | 86%   | 83%   | 88%   | 85%   | 85%                |  |  |
| Before Trial                | 7,692                                                                                                                                    | 7,704 | 8,491 | 7,444 | 7,429 | 7,170 | 6,698 | 6,734 | 6,857 | 6,621 | 6,791              |  |  |
| In-Custody                  | 25%                                                                                                                                      | 23%   | 20%   | 20%   | 22%   | 23%   | 21%   | 23%   | 20%   | 18%   | 12%                |  |  |
| Out-of-Custody              | 75%                                                                                                                                      | 77%   | 80%   | 80%   | 78%   | 77%   | 79%   | 77%   | 80%   | 82%   | 88%                |  |  |