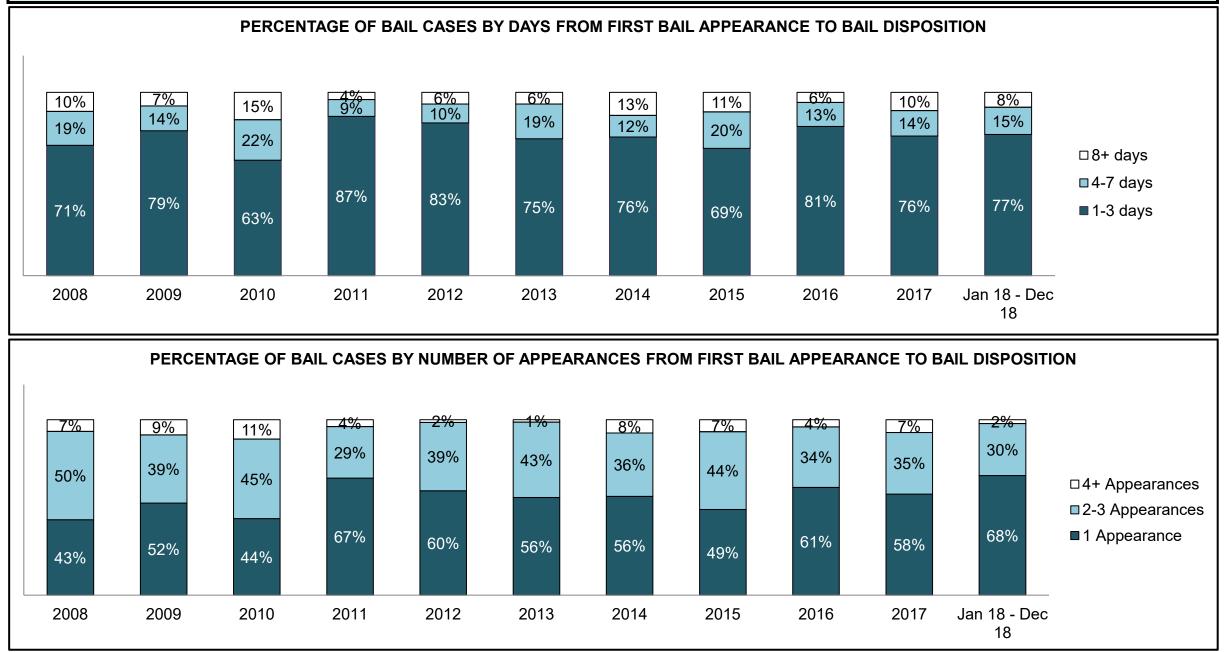

|              | Kay                                     | Matuia                                 | Jan 18  | - Dec 18           | 2014 Baseline           | Change from 2014 Regional |
|--------------|-----------------------------------------|----------------------------------------|---------|--------------------|-------------------------|---------------------------|
|              | Keyi                                    | Metric                                 | Percent | Cases <sup>1</sup> | <b>Regional Median*</b> | Median                    |
|              | Disposed cases that be                  | gan in the Bail Phase                  | 32.3%   | 11,330             | 32.5%                   | -0.2%                     |
|              | Bail cases with a bail                  | Total                                  | 63.9%   | 7,244              | 53.7%                   | 10.2%                     |
|              | outcome (release order                  | Bail Disposition with 1 appearance     | 59.0%   | 4,271              | 52.5%                   | 6.5%                      |
| Deil         | or detention order)                     | Bail Disposition in 1-3 days           | 74.7%   | 5,412              | 72.9%                   | 1.8%                      |
| Bail         |                                         | Total                                  | 36.1%   | 4,086              | 46.3%                   | -10.2%                    |
|              | Bail cases with no bail                 | Case disposition in 1-3 appearances    | 27.1%   | 1,109              | 38.7%                   | -11.6%                    |
|              | disposition but with a case disposition | Case disposition in 0-3 months         | 69.3%   | 2,833              | 79.1%                   | -9.8%                     |
|              | case disposition                        | Case disposition rate before trial     | 93.2%   | 3,810              | 92.8%                   | 0.4%                      |
|              |                                         |                                        |         |                    |                         |                           |
|              | Disposition rate (include               | es bail cases with case dispositions)  | 89.0%   | 31,231             | 88.7%                   | 0.3%                      |
| Before Trial | Disposed within 1-3 app                 | pearances (net of bench warrant cases) | 39.0%   | 9,740              | 46.0%                   | -7.0%                     |
|              | Disposed within 0-3 mo                  | nths (net of bench warrant cases)      | 53.9%   | 13,451             | 60.7%                   | -6.8%                     |
|              |                                         |                                        |         |                    |                         |                           |
| Trial        | Collapse Rate at Trial <sup>2</sup>     |                                        | 61.6%   | 2,385              | 62.3%                   | -0.7%                     |