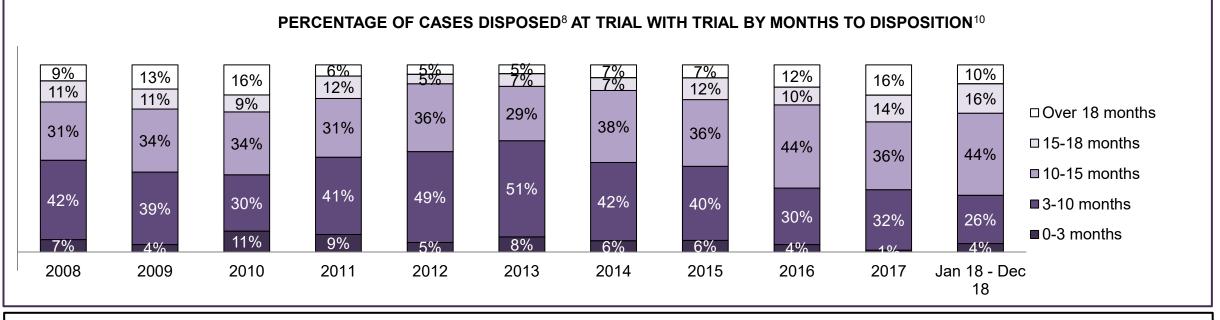

| 5%            | 6%           | 7%                          | 4%          | 5%           | 1%        | 7%   | 6%   | 6%   | 8%                 |
| Criminal Code Traffic                        | 24%          | 34%           | 26%          | 17%                         | 22%         | 25%          | 19%       | 28%  | 23%  | 28%  | 24%                |
| Federal Statute                              | 9%           | 8%            | 9%           | 12%                         | 14%         | 7%           | 15%       | 9%   | 10%  | 7%   | 10%                |
| Total                                        | 100%         | 100%          | 100%         | 100%                        | 100%        | 100%         | 100%      | 100% | 100% | 100% | 100%               |

GUELPH DASHBOARD





GUELPH DASHBOARD

#### ONTARIO COURT OF JUSTICE CRIMINAL MODERNIZATION COMMITTEE GUELPH DASHBOARD<sup>19</sup> CASES PENDING AS OF DECEMBER 31, 2018



| Pending Cases <sup>3</sup> by Pe | ending Age <sup>6</sup> and Percent | tage of Pending Cases | In-Custody <sup>17</sup> and Out-c | of-Custody <sup>18</sup> |            |       |
|----------------------------------|-------------------------------------|-----------------------|------------------------------------|--------------------------|------------|-------|
| Court Location                   | Over 18 months                      | 15-18 months          | 10-15 months                       | 8-10 months              | 0-8 months | Total |
| GUELPH                           | 53                                  | 80