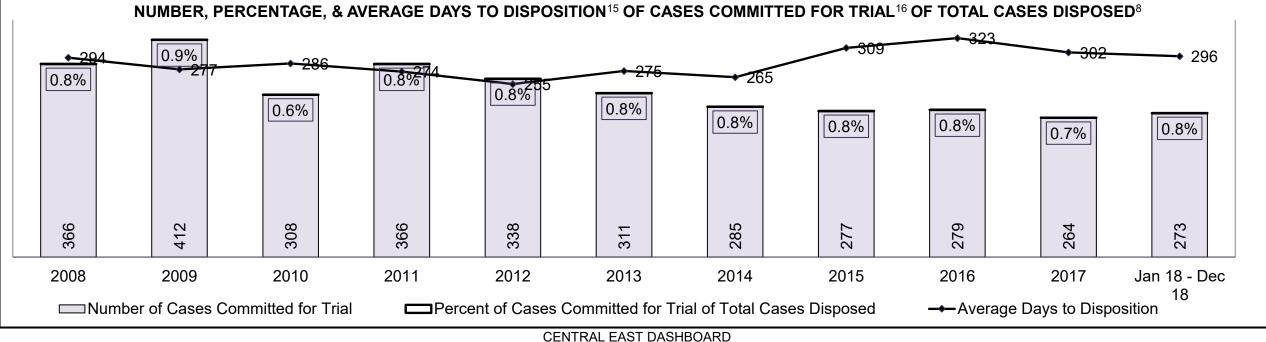

CENTRAL EAST DASHBOARD

CENTRAL EAST DASHBOARD

CENTRAL EAST DASHBOARD

CENTRAL EAST DASHBOARD

CENTRAL EAST DASHBOARD

| Phases                 | 2008   | 2009   | 2010   | 2011   | 2012   | 2013   | 2014   | 2015   | 2016   | 2017   | Jan 18 - Dec 18 |
|------------------------|--------|--------|--------|--------|--------|--------|--------|--------|--------|--------|-----------------|
| At Trial With Trial    | 1,954  | 2,118  | 1,764  | 1,664  | 1,672  | 1,502  | 1,471  | 1,476  | 1,505  | 1,587  | 1,484           |
| In-Custody             | 10%    | 12%    | 13%    | 12%    | 13%    | 14%    | 11%    | 12%    | 10%    | 10%    | 8%              |
| Out-of-Custody         | 90%    | 88%    | 87%    | 88%    | 87%    | 86%    | 89%    | 88%    | 90%    | 90%    | 92%             |
| At Trial Without Trial | 4,711  | 4,989  | 4,573  | 3,479  | 3,138  | 2,578  | 2,435  | 2,493  | 2,570  | 2,432  | 2,385           |
| In-Custody             | 11%    | 11%    | 11%    | 13%    | 14%    | 14%    | 13%    | 13%    | 10%    | 10%    | 10%             |
| Out-of-Custody         | 89%    | 89%    | 89%    | 87%    | 86%    | 86%    | 87%    | 87%    | 90%    | 90%    | 90%             |
| Before Trial           | 39,423 | 41,005 | 43,219 | 39,035 | 36,793 | 32,985 | 30,592 | 30,396 | 31,008 | 31,627 | 31,231          |
| In-Custody             | 21%    | 18%    | 18%    | 17%    | 17%    | 18%    | 17%    | 17%    | 17%    | 16%    | 13%             |
| Out-of-Custody         | 79%    | 82%    | 82%    | 83%    | 83%    | 82%    | 83%    | 83%    | 83%    | 84%    | 87%             |

#### CENTRAL EAST DASHBOARD