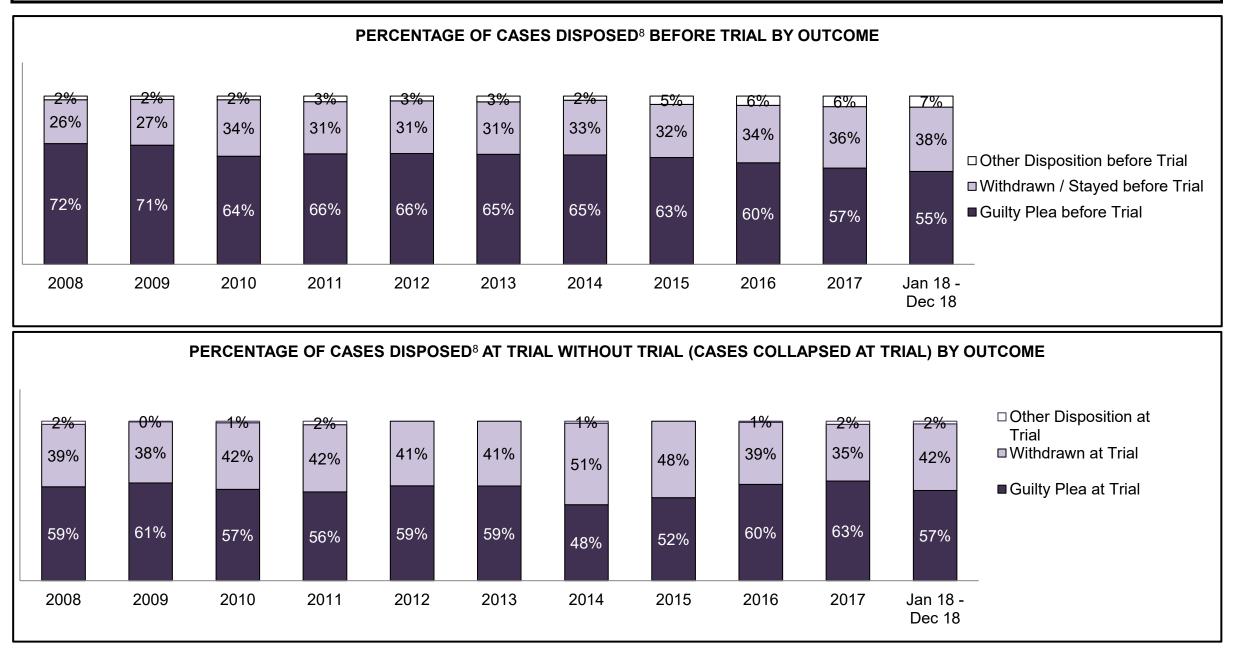

PROVINCIAL DASHBOARD DECEMBER 31, 2018

| Cases Disposed <sup>8</sup> by Phase and Pe | rcentage of In- | Custody <sup>11</sup> , | Out-of-Custo | ody <sup>12</sup> Cases | at Case Disp | osition |         |         |         |         |                    |
|---------------------------------------------|-----------------|-------------------------|--------------|-------------------------|--------------|---------|---------|---------|---------|---------|--------------------|
| Phases                                      | 2008            | 2009                    | 2010         | 2011                    | 2012         | 2013    | 2014    | 2015    | 2016    | 2017    | Jan 18 -<br>Dec 18 |
| At Trial With Trial                         | 14,924          | 14,281                  | 13,333       | 12,913                  | 12,507       | 11,635  | 10,711  | 9,759   | 9,325   | 9,209   | 8,399              |
| In-Custody                                  | 13%             | 14%                     | 16%          | 15%                     | 17%          | 16%     | 15%     | 15%     | 14%     | 14%     | 12%                |
| Out-of-Custody                              | 87%             | 86%                     | 84%          | 85%                     | 83%          | 84%     | 85%     | 85%     | 86%     | 86%     | 88%                |
| At Trial Without Trial                      | 38,567          | 37,885                  | 35,859       | 31,139                  | 27,205       | 25,048  | 22,226  | 19,582  | 18,371  | 17,471  | 16,029             |
| In-Custody                                  | 13%             | 13%                     | 13%          | 14%                     | 15%          | 15%     | 14%     | 14%     | 14%     | 14%     | 13%                |
| Out-of-Custody                              | 87%             | 87%                     | 87%          | 86%                     | 85%          | 85%     | 86%     | 86%     | 86%     | 86%     | 87%                |
| Before Trial                                | 216,849         | 217,749                 | 225,025      | 212,794                 | 207,335      | 194,998 | 177,161 | 175,908 | 179,464 | 187,457 | 187,060            |
| In-Custody                                  | 26%             | 24%                     | 22%          | 22%                     | 23%          | 23%     | 22%     | 23%     | 23%     | 22%     | 20%                |
| Out-of-Custody                              | 74%             | 76%                     | 78%          | 78%                     | 77%          | 77%     | 78%     | 77%     | 77%     | 78%     | 80%                |