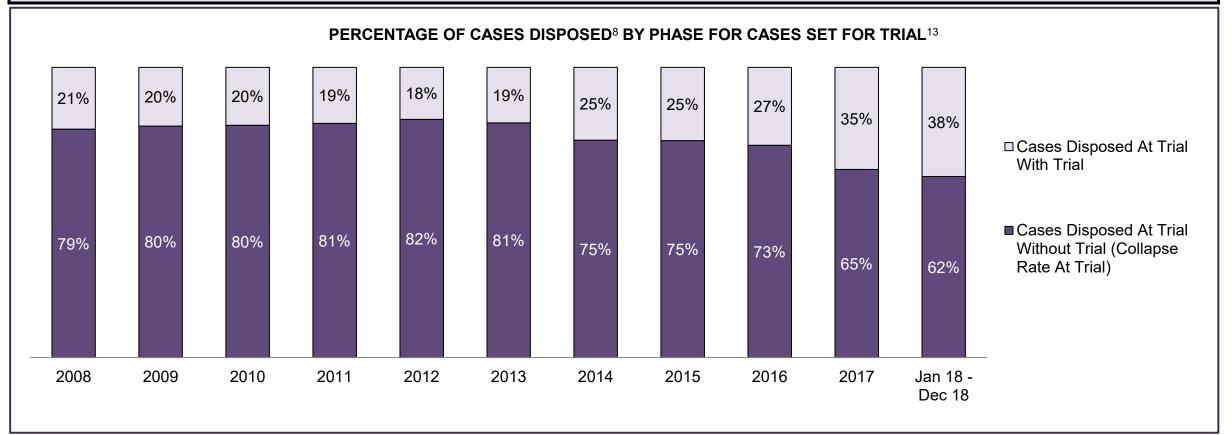

PROVINCIAL DASHBOARD DECEMBER 31, 2018

| Cases Disposed <sup>8</sup> by Phase and Pe | rcentage of In- | Custody <sup>11</sup> , | Out-of-Custo | ody <sup>12</sup> Cases | at Case Disp | osition |         |         |         |         |                    |
|---------------------------------------------|-----------------|-------------------------|--------------|-------------------------|--------------|---------|---------|---------|---------|---------|--------------------|
| Phases                                      | 2008            | 2009                    | 2010         | 2011                    | 2012         | 2013    | 2014    | 2015    | 2016    | 2017    | Jan 18 -<br>Dec 18 |
| At Trial With Trial                         | 14,924          | 14,281                  | 13,333       | 12,913                  | 12,507       | 11,635  | 10,711  | 9,759   | 9,325   | 9,209   | 8,399              |
| In-Custody                                  | 13%             | 14%                     | 16%          | 15%                     | 17%          | 16%     | 15%     | 15%     | 14%     | 14%     | 12%                |
| Out-of-Custody                              | 87%             | 86%                     | 84%          | 85%                     | 83%          | 84%     | 85%     | 85%     | 86%     | 86%     | 88%                |
| At Trial Without Trial                      | 38,567          | 37,885                  | 35,859       | 31,139                  | 27,205       | 25,048  | 22,226  | 19,582  | 18,371  | 17,471  | 16,029             |
| In-Custody                                  | 13%             | 13%                     | 13%          | 14%                     | 15%          | 15%     | 14%     | 14%     | 14%     | 14%     | 13%                |
| Out-of-Custody                              | 87%             | 87%                     | 87%          | 86%                     | 85%          | 85%     | 86%     | 86%     | 86%     | 86%     | 87%                |
| Before Trial                                | 216,849         | 217,749                 | 225,025      | 212,794                 | 207,335      | 194,998 | 177,161 | 175,908 | 179,464 | 187,457 | 187,060            |
| In-Custody                                  | 26%             | 24%                     | 22%          | 22%                     | 23%          | 23%     | 22%     | 23%     | 23%     | 22%     | 20%                |
| Out-of-Custody                              | 74%             | 76%                     | 78%          | 78%                     | 77%          | 77%     | 78%     | 77%     | 77%     | 78%     | 80%                |