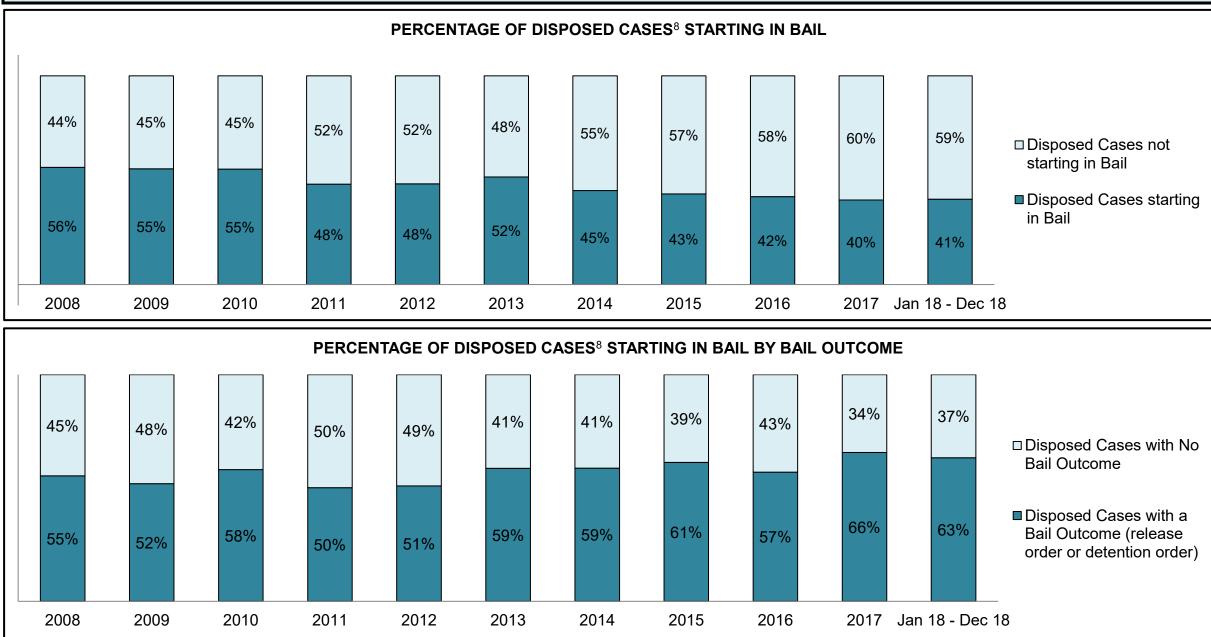

|  |  |  |  |
| Administration of Justice                   | 103                                        | 54   | 59   | 58   | 73   | 67   | 92   | 48   | 134  | 156  | 197                |  |  |  |  |
| Other Criminal Code                         | 33                                         | 22   | 21   | 23   | 27   | 19   | 12   | 33   | 26   | 28   | 59                 |  |  |  |  |
| Criminal Code Traffic                       | 101                                        | 90   | 62   | 66   | 73   | 47   | 38   | 51   | 61   | 70   | 94                 |  |  |  |  |
| Federal Statute                             | 95                                         | 93   | 58   | 75   | 80   | 73   | 62   | 49   | 49   | 47   | 66                 |  |  |  |  |

ST. THOMAS DASHBOARD



ST. THOMAS DASHBOARD



ST. THOMAS DASHBOARD



ST. THOMAS DASHBOARD



| Cases Disposed <sup>8</sup> by Phase and | ases Disposed <sup>8</sup> by Phase and Percentage of In-Custody <sup>11</sup> , Out-of-Custody <sup>12</sup> Cases at Case Disposition |       |       |       |       |       |       |       |      |       |                    |  |  |  |  |
|------------------------------------------|-----------------------------------------------------------------------------------------------------------------------------------------|-------|-------|-------|-------|-------|-------|-------|------|-------|--------------------|--|--|--|--|
| Phases                                   | 2008