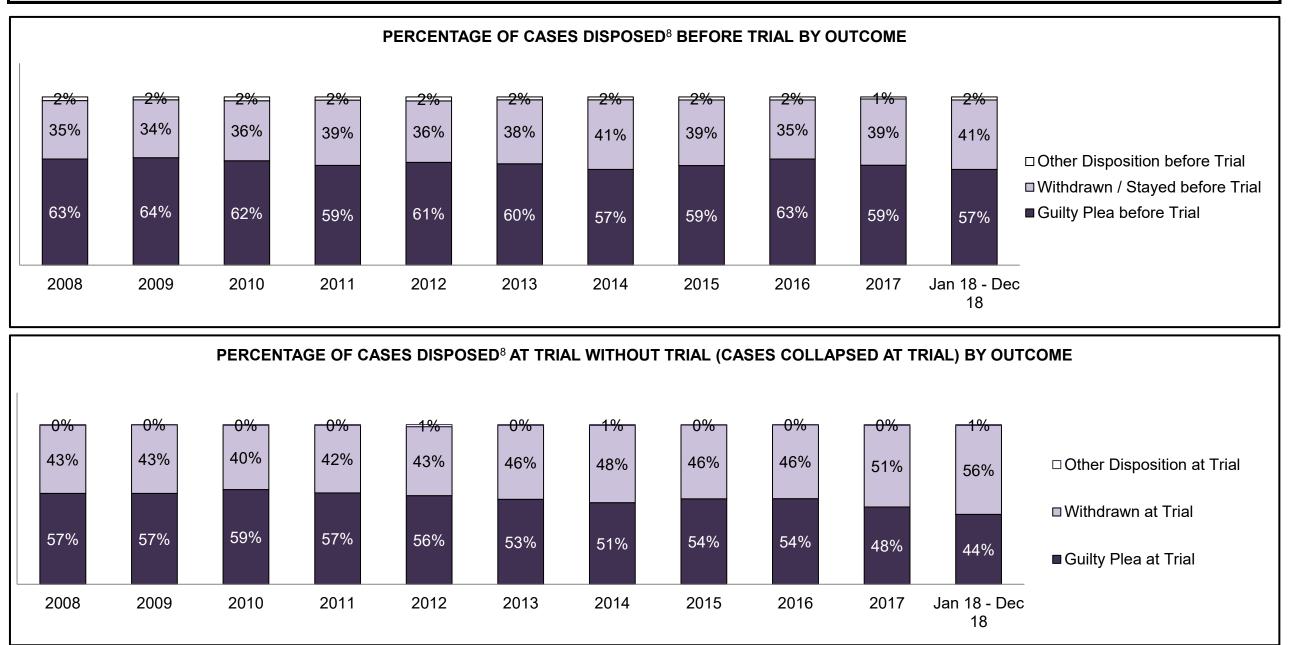

PROVINCIAL DASHBOARD DECEMBER 31, 2018

| Cases Disposed <sup>8</sup> by Phase and Pe | rcentage of In- | Custody <sup>11</sup> , | Out-of-Custo | ody <sup>12</sup> Cases | at Case Disp | osition |         |         |         |         |                    |
|---------------------------------------------|-----------------|-------------------------|--------------|-------------------------|--------------|---------|---------|---------|---------|---------|--------------------|
| Phases                                      | 2008            | 2009                    | 2010         | 2011                    | 2012         | 2013    | 2014    | 2015    | 2016    | 2017    | Jan 18 -<br>Dec 18 |
| At Trial With Trial                         | 14,924          | 14,281                  | 13,333       | 12,913                  | 12,507       | 11,635  | 10,711  | 9,759   | 9,325   | 9,209   | 8,399              |
| In-Custody                                  | 13%             | 14%                     | 16%          | 15%                     | 17%          | 16%     | 15%     | 15%     | 14%     | 14%     | 12%                |
| Out-of-Custody                              | 87%             | 86%                     | 84%          | 85%                     | 83%          | 84%     | 85%     | 85%     | 86%     | 86%     | 88%                |
| At Trial Without Trial                      | 38,567          | 37,885                  | 35,859       | 31,139                  | 27,205       | 25,048  | 22,226  | 19,582  | 18,371  | 17,471  | 16,029             |
| In-Custody                                  | 13%             | 13%                     | 13%          | 14%                     | 15%          | 15%     | 14%     | 14%     | 14%     | 14%     | 13%                |
| Out-of-Custody                              | 87%             | 87%                     | 87%          | 86%                     | 85%          | 85%     | 86%     | 86%     | 86%     | 86%     | 87%                |
| Before Trial                                | 216,849         | 217,749                 | 225,025      | 212,794                 | 207,335      | 194,998 | 177,161 | 175,908 | 179,464 | 187,457 | 187,060            |
| In-Custody                                  | 26%             | 24%                     | 22%          | 22%                     | 23%          | 23%     | 22%     | 23%     | 23%     | 22%     | 20%                |
| Out-of-Custody                              | 74%             | 76%                     | 78%          | 78%                     | 77%          | 77%     | 78%     | 77%     | 77%     | 78%     | 80%                |

| Percentage of Cases Disposed <sup>8</sup> At 1 | rial Without | : Trial (Colla | pse Rate At | Trial <sup>2</sup> ) by Of | fence Group | At Disposit | ion  |      |      |      |                    |
|------------------------------------------------|--------------|----------------|-------------|----------------------------|-------------|-------------|------|------|------|------|--------------------|
| Offence Group at Disposition <sup>14</sup>     | 2008         | 2009           | 2010        | 2011                       | 2012        | 2013        | 2014 | 2015 | 2016 | 2017 | Jan 18 -<br>Dec 18 |
| Crimes Against The Person                      | 41%          | 40%            | 40%         | 42%                        | 43%         | 42%         | 42%  | 41%  | 43%  | 44%  | 44%                |
| Crimes Against Property                        | 13%          | 13%            | 13%         | 12%                        | 11%         | 12%         | 11%  | 11%  | 10%  | 10%  | 10%                |
| Administration of Justice                      | 14%          | 14%            | 13%         | 13%                        | 13%         | 13%         | 12%  | 13%  | 13%  | 12%  | 12%                |
| Other Criminal Code                            | 6%           | 6%             | 6%          | 6%                         | 6%          | 6%          | 6%   | 6%   | 6%   | 6%   | 6%                 |
| Criminal Code Traffic                          | 16%          | 18%            | 18%         | 14%                        | 15%         | 16%         | 16%  | 16%  | 16%  | 17%  | 18%                |
| Federal Statute                                | 9%           | 10%            | 10%         | 12%                        | 12%         | 11%         | 12%  | 12%  | 12%  | 11%  | 10%                |
| Total                                          | 100%         | 100%           | 100%        | 100%                       | 100%        | 100%        | 100% | 100% | 100% | 100% | 100%               |