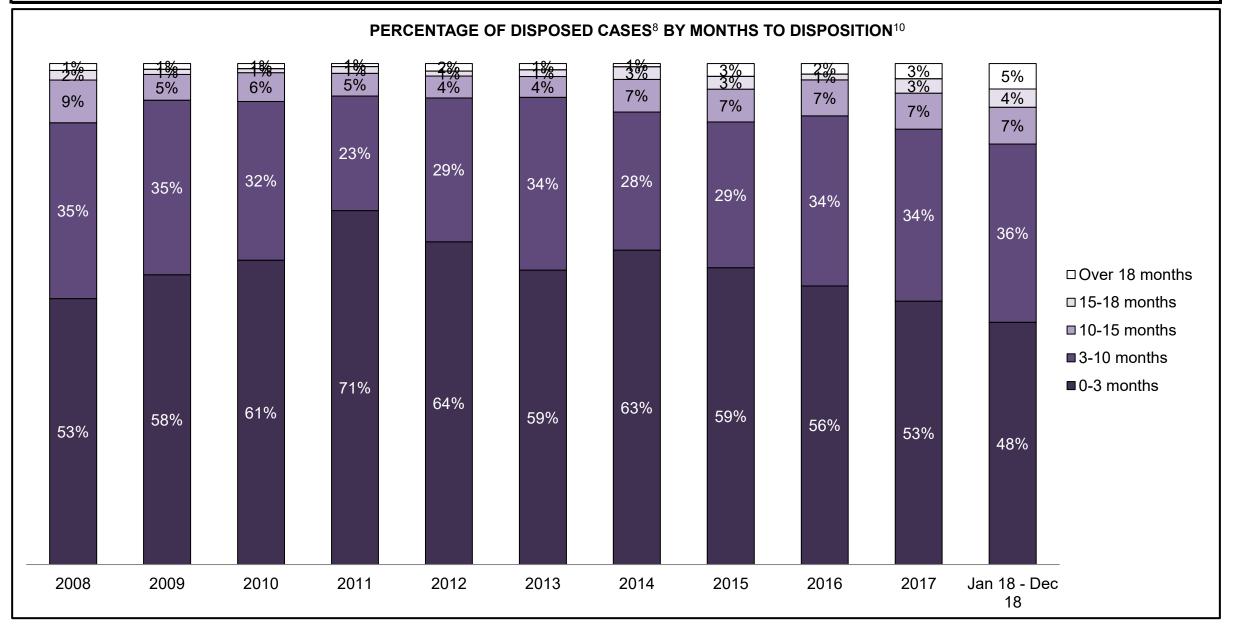

PROVINCIAL DASHBOARD DECEMBER 31, 2018

| Cases Disposed <sup>8</sup> by Phase and Pe | rcentage of In- | Custody <sup>11</sup> , | Out-of-Custo | ody <sup>12</sup> Cases | at Case Disp | osition |         |         |         |         |                    |
|---------------------------------------------|-----------------|-------------------------|--------------|-------------------------|--------------|---------|---------|---------|---------|---------|--------------------|
| Phases                                      | 2008            | 2009                    | 2010         | 2011                    | 2012         | 2013    | 2014    | 2015    | 2016    | 2017    | Jan 18 -<br>Dec 18 |
| At Trial With Trial                         | 14,924          | 14,281                  | 13,333       | 12,913                  | 12,507       | 11,635  | 10,711  | 9,759   | 9,325   | 9,209   | 8,399              |
| In-Custody                                  | 13%             | 14%                     | 16%          | 15%                     | 17%          | 16%     | 15%     | 15%     | 14%     | 14%     | 12%                |
| Out-of-Custody                              | 87%             | 86%                     | 84%          | 85%                     | 83%          | 84%     | 85%     | 85%     | 86%     | 86%     | 88%                |
| At Trial Without Trial                      | 38,567          | 37,885                  | 35,859       | 31,139                  | 27,205       | 25,048  | 22,226  | 19,582  | 18,371  | 17,471  | 16,029             |
| In-Custody                                  | 13%             | 13%                     | 13%          | 14%                     | 15%          | 15%     | 14%     | 14%     | 14%     | 14%     | 13%                |
| Out-of-Custody                              | 87%             | 87%                     | 87%          | 86%                     | 85%          | 85%     | 86%     | 86%     | 86%     | 86%     | 87%                |
| Before Trial                                | 216,849         | 217,749                 | 225,025      | 212,794                 | 207,335      | 194,998 | 177,161 | 175,908 | 179,464 | 187,457 | 187,060            |
| In-Custody                                  | 26%             | 24%                     | 22%          | 22%                     | 23%          | 23%     | 22%     | 23%     | 23%     | 22%     | 20%                |
| Out-of-Custody                              | 74%             | 76%                     | 78%          | 78%                     | 77%          | 77%     | 78%     | 77%     | 77%     | 78%     | 80%                |