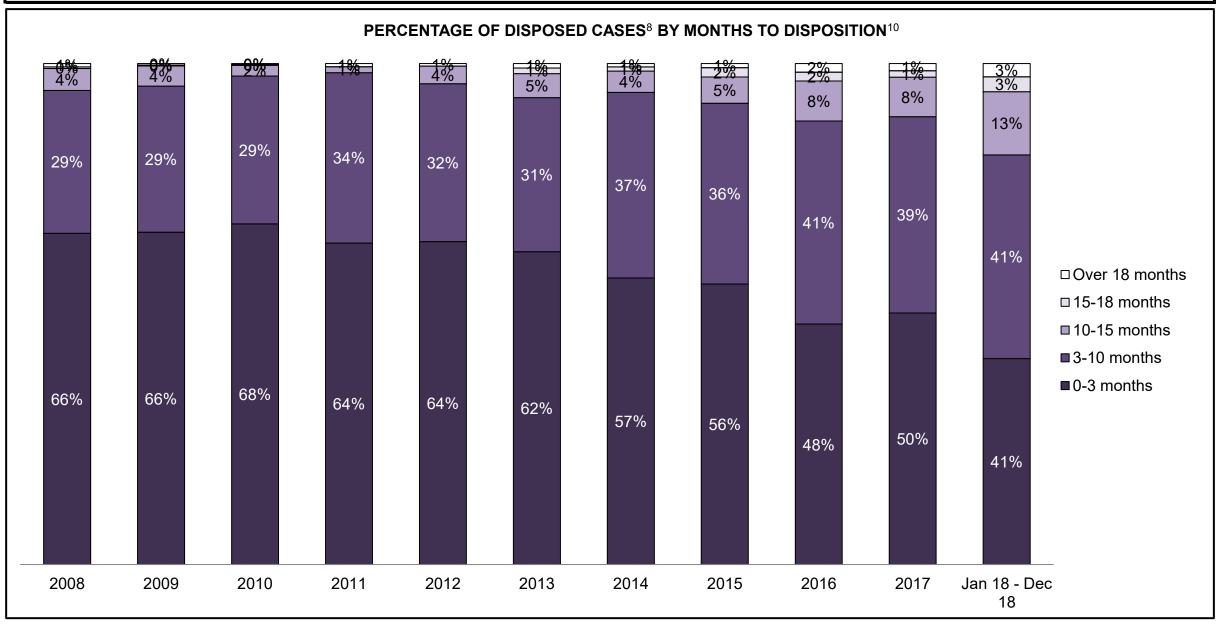

|                    | Cases Pending <sup>3</sup> as of December 31, 2018 | Percent | Cases <sup>1</sup> | Cases in the Pre-Trial<br>Phase <sup>4</sup> | <b>Cases in the Trial</b><br><b>Phase</b> <sup>5</sup> (including<br>preliminary hearing) |
|--------------------|----------------------------------------------------|---------|--------------------|----------------------------------------------|-------------------------------------------------------------------------------------------|
|                    | 0-8 months                                         | 68.6%   | 76,749             | 74,781                                       | 1,968                                                                                     |
| Age of All Pending | 8-10 months                                        | 8.2%    | 9,144              | 7,423                                        | 1,721                                                                                     |
| Cases <sup>6</sup> | 10-15 months                                       | 13.7%   | 15,321             | 9,238                                        | 6,083                                                                                     |
| Cases              | 15-18 months                                       | 4.3%    | 4,776              | 2,273                                        | 2,503                                                                                     |
|                    | Over 18 months                                     | 5.2%    | 5,829              | 2,469                                        | 3,360                                                                                     |
| Total              |                                                    | 100.0%  | 111,819            | 96,184                                       | 15,635                                                                                    |

|                    | Cases Pending <sup>3</sup> as of December 31, 2018 | Percent | Cases <sup>1</sup> | Cases in the Pre-Trial<br>Phase <sup>4</sup> | <b>Cases in the Trial Phase</b> <sup>5</sup> (including preliminary hearing) |
|--------------------|----------------------------------------------------|---------|--------------------|----------------------------------------------|------------------------------------------------------------------------------|
|                    | 0-8 months                                         | 69.0%   | 12,633             | 12,367                                       | 266                                                                          |
| Age of All Pending | 8-10 months                                        | 7.4%    | 1,357              | 1,067                                        | 290                                                                          |
| Cases <sup>6</sup> | 10-15 months                                       | 14.3%   | 2,609              | 1,219                                        | 1,390                                                                        |
| Cases              | 15-18 months                                       | 4.6%    | 834                | 328                                          | 506                                                                          |
|                    | Over 18 months                                     | 4.7%    | 866                | 237                                          | 629                                                                          |
| Total              | 100.0%                                             | 18,299  | 15,218             | 3,081                                        |                                                                              |