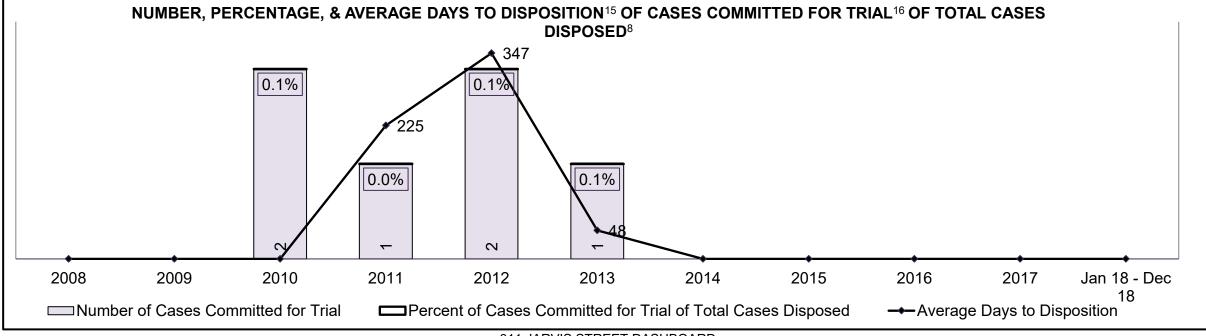

| 0%   | 1%   | 0%   | 0%   | 1%   | 1%   | 0%   | 1%   | 1%   | 3%                 |  |  |
| Federal Statute                             | 14%                                                                                                                                    | 11%  | 13%  | 16%  | 18%  | 13%  | 16%  | 5%   | 12%  | 8%   | 12%                |  |  |
| Total                                       | 100%                                                                                                                                   | 100% | 100% | 100% | 100% | 100% | 100% | 100% | 100% | 100% | 100%               |  |  |

311 JARVIS STREET DASHBOARD





<sup>311</sup> JARVIS STREET DASHBOARD

#### ONTARIO COURT OF JUSTICE CRIMINAL MODERNIZATION COMMITTEE 311 JARVIS STREET DASHBOARD<sup>19</sup> CASES PENDING AS OF DECEMBER 31, 2018



| Pending Cases <sup>3</sup> by Pe | Pending Cases <sup>3</sup> by Pending Age <sup>6</sup> and Percentage of Pending Cases In-Custody <sup>17</sup> and Out-of-Custody <sup>18</sup> |              |              |             |            |       |  |  |  |  |  |  |  |
|----------------------------------|--------------------------------------------------------------------------------------------------------------------------------------------------|--------------|--------------|-------------|------------|-------|--|--|--|--|--|--|--|
| Court Location                   | Over 18 months