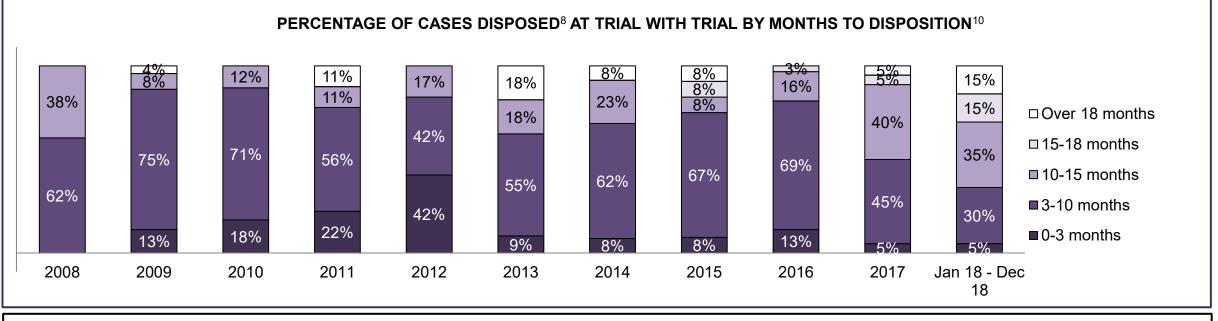

| 6%   | 4%   | 5%   | 3%   | 12%  | 14%  | 5%   | 7%   | 5%   | 5%                 |  |  |  |
| Federal Statute                              | 13%                                                                                                                                    | 15%  | 1%   | 9%   | 16%  | 7%   | 8%   | 6%   | 4%   | 5%   | 7%                 |  |  |  |
| Total                                        | 100%                                                                                                                                   | 100% | 100% | 100% | 100% | 100% | 100% | 100% | 100% | 100% | 100%               |  |  |  |

FORT FRANCES DASHBOARD





FORT FRANCES DASHBOARD

#### ONTARIO COURT OF JUSTICE CRIMINAL MODERNIZATION COMMITTEE FORT FRANCES DASHBOARD<sup>19</sup> CASES PENDING AS OF DECEMBER 31, 2018



| Pending Cases <sup>3</sup> by Pending Age <sup>6</sup> and Percentage of Pending Cases In-Custody <sup>17</sup> and Out-of-Custody <sup>18</sup> |                                                                                  |     |     |     |     |     |  |  |  |  |  |
|--------------------------------------------------------------------------------------------------------------------------------------------------|----------------------------------------------------------------------------------|-----|-----|-----|-----|-----|--|--|--|--|--|
| Court Location