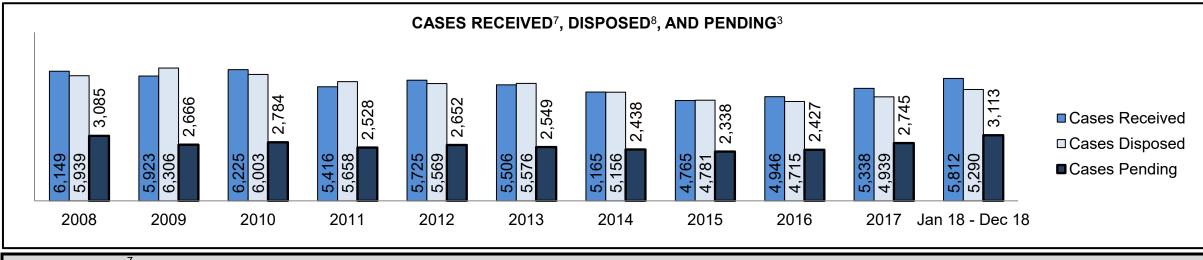

PROVINCIAL DASHBOARD DECEMBER 31, 2018

| Cases Disposed <sup>8</sup> by Phase and Pe | rcentage of In- | Custody <sup>11</sup> , | Out-of-Custo | ody <sup>12</sup> Cases | at Case Disp | osition |         |         |         |         |                    |
|---------------------------------------------|-----------------|-------------------------|--------------|-------------------------|--------------|---------|---------|---------|---------|---------|--------------------|
| Phases                                      | 2008            | 2009                    | 2010         | 2011                    | 2012         | 2013    | 2014    | 2015    | 2016    | 2017    | Jan 18 -<br>Dec 18 |
| At Trial With Trial                         | 14,924          | 14,281                  | 13,333       | 12,913                  | 12,507       | 11,635  | 10,711  | 9,759   | 9,325   | 9,209   | 8,399              |
| In-Custody                                  | 13%             | 14%                     | 16%          | 15%                     | 17%          | 16%     | 15%     | 15%     | 14%     | 14%     | 12%                |
| Out-of-Custody                              | 87%             | 86%                     | 84%          | 85%                     | 83%          | 84%     | 85%     | 85%     | 86%     | 86%     | 88%                |
| At Trial Without Trial                      | 38,567          | 37,885                  | 35,859       | 31,139                  | 27,205       | 25,048  | 22,226  | 19,582  | 18,371  | 17,471  | 16,029             |
| In-Custody                                  | 13%             | 13%                     | 13%          | 14%                     | 15%          | 15%     | 14%     | 14%     | 14%     | 14%     | 13%                |
| Out-of-Custody                              | 87%             | 87%                     | 87%          | 86%                     | 85%          | 85%     | 86%     | 86%     | 86%     | 86%     | 87%                |
| Before Trial                                | 216,849         | 217,749                 | 225,025      | 212,794                 | 207,335      | 194,998 | 177,161 | 175,908 | 179,464 | 187,457 | 187,060            |
| In-Custody                                  | 26%             | 24%                     | 22%          | 22%                     | 23%          | 23%     | 22%     | 23%     | 23%     | 22%     | 20%                |
| Out-of-Custody                              | 74%             | 76%                     | 78%          | 78%                     | 77%          | 77%     | 78%     | 77%     | 77%     | 78%     | 80%                |