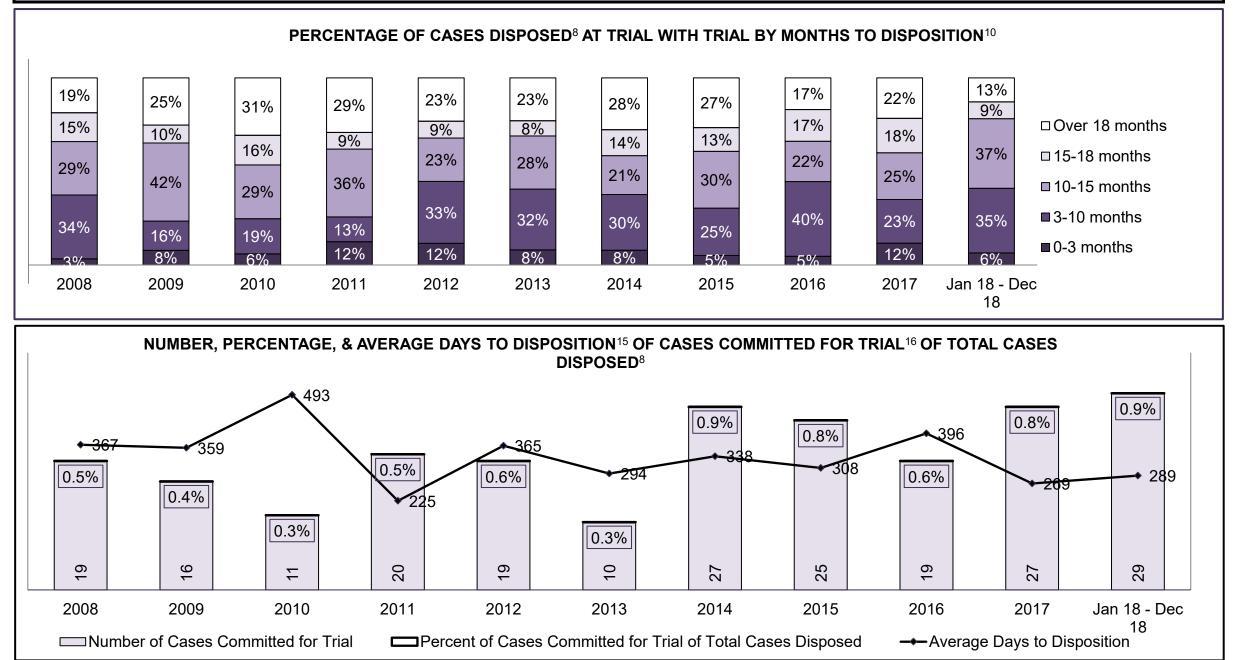

PROVINCIAL DASHBOARD DECEMBER 31, 2018

| Cases Disposed <sup>8</sup> by Phase and Pe | rcentage of In- | Custody <sup>11</sup> , | Out-of-Custo | ody <sup>12</sup> Cases | at Case Disp | osition |         |         |         |         |                    |
|---------------------------------------------|-----------------|-------------------------|--------------|-------------------------|--------------|---------|---------|---------|---------|---------|--------------------|
| Phases                                      | 2008            | 2009                    | 2010         | 2011                    | 2012         | 2013    | 2014    | 2015    | 2016    | 2017    | Jan 18 -<br>Dec 18 |
| At Trial With Trial                         | 14,924          | 14,281                  | 13,333       | 12,913                  | 12,507       | 11,635  | 10,711  | 9,759   | 9,325   | 9,209   | 8,399              |
| In-Custody                                  | 13%             | 14%                     | 16%          | 15%                     | 17%          | 16%     | 15%     | 15%     | 14%     | 14%     | 12%                |
| Out-of-Custody                              | 87%             | 86%                     | 84%          | 85%                     | 83%          | 84%     | 85%     | 85%     | 86%     | 86%     | 88%                |
| At Trial Without Trial                      | 38,567          | 37,885                  | 35,859       | 31,139                  | 27,205       | 25,048  | 22,226  | 19,582  | 18,371  | 17,471  | 16,029             |
| In-Custody                                  | 13%             | 13%                     | 13%          | 14%                     | 15%          | 15%     | 14%     | 14%     | 14%     | 14%     | 13%                |
| Out-of-Custody                              | 87%             | 87%                     | 87%          | 86%                     | 85%          | 85%     | 86%     | 86%     | 86%     | 86%     | 87%                |
| Before Trial                                | 216,849         | 217,749                 | 225,025      | 212,794                 | 207,335      | 194,998 | 177,161 | 175,908 | 179,464 | 187,457 | 187,060            |
| In-Custody                                  | 26%             | 24%                     | 22%          | 22%                     | 23%          | 23%     | 22%     | 23%     | 23%     | 22%     | 20%                |
| Out-of-Custody                              | 74%             | 76%                     | 78%          | 78%                     | 77%          | 77%     | 78%     | 77%     | 77%     | 78%     | 80%                |