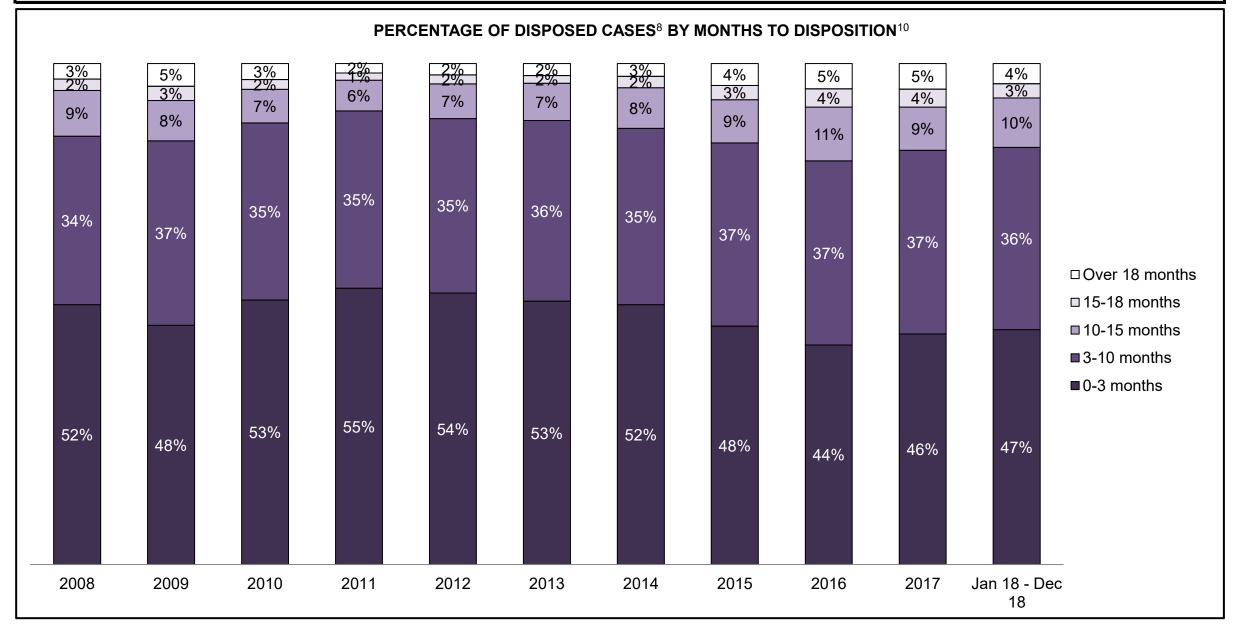

PROVINCIAL DASHBOARD DECEMBER 31, 2018

| Cases Disposed <sup>8</sup> by Phase and Pe | rcentage of In- | Custody <sup>11</sup> , | Out-of-Custo | ody <sup>12</sup> Cases | at Case Disp | osition |         |         |         |         |                    |
|---------------------------------------------|-----------------|-------------------------|--------------|-------------------------|--------------|---------|---------|---------|---------|---------|--------------------|
| Phases                                      | 2008            | 2009                    | 2010         | 2011                    | 2012         | 2013    | 2014    | 2015    | 2016    | 2017    | Jan 18 -<br>Dec 18 |
| At Trial With Trial                         | 14,924          | 14,281                  | 13,333       | 12,913                  | 12,507       | 11,635  | 10,711  | 9,759   | 9,325   | 9,209   | 8,399              |
| In-Custody                                  | 13%             | 14%                     | 16%          | 15%                     | 17%          | 16%     | 15%     | 15%     | 14%     | 14%     | 12%                |
| Out-of-Custody                              | 87%             | 86%                     | 84%          | 85%                     | 83%          | 84%     | 85%     | 85%     | 86%     | 86%     | 88%                |
| At Trial Without Trial                      | 38,567          | 37,885                  | 35,859       | 31,139                  | 27,205       | 25,048  | 22,226  | 19,582  | 18,371  | 17,471  | 16,029             |
| In-Custody                                  | 13%             | 13%                     | 13%          | 14%                     | 15%          | 15%     | 14%     | 14%     | 14%     | 14%     | 13%                |
| Out-of-Custody                              | 87%             | 87%                     | 87%          | 86%                     | 85%          | 85%     | 86%     | 86%     | 86%     | 86%     | 87%                |
| Before Trial                                | 216,849         | 217,749                 | 225,025      | 212,794                 | 207,335      | 194,998 | 177,161 | 175,908 | 179,464 | 187,457 | 187,060            |
| In-Custody                                  | 26%             | 24%                     | 22%          | 22%                     | 23%          | 23%     | 22%     | 23%     | 23%     | 22%     | 20%                |
| Out-of-Custody                              | 74%             | 76%                     | 78%          | 78%                     | 77%          | 77%     | 78%     | 77%     | 77%     | 78%     | 80%                |