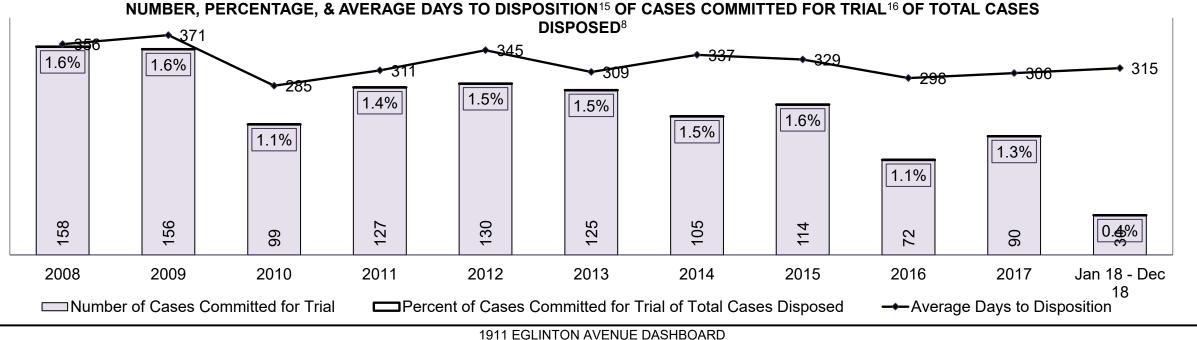

| 14%  | 13%  | 14%  | 16%  | 12%  | 11%  | 11%  | 14%  | 11%  | 15%                |  |
| Federal Statute                             | 3%                                                                                                                                      | 3%   | 3%   | 3%   | 2%   | 3%   | 3%   | 5%   | 3%   | 3%   | 4%                 |  |
| Total                                       | 100%                                                                                                                                    | 100% | 100% | 100% | 100% | 100% | 100% | 100% | 100% | 100% | 100%               |  |

1911 EGLINTON AVENUE DASHBOARD





DECEMBER 31, 2018

#### ONTARIO COURT OF JUSTICE CRIMINAL MODERNIZATION COMMITTEE 1911 EGLINTON AVENUE DASHBOARD<sup>19</sup> CASES PENDING AS OF DECEMBER 31, 2018



| Pending Cases <sup>3</sup> by Pending Age <sup>6</sup> and Percentage of Pending Cases In-Custody <sup>17</sup> and Out-of-Custody <sup>18</sup> |                |              |              |             |            |       |  |  |  |
|--------------------------------------------------------------------------------------------------------------------------------------------------|----------------|--------------|--------------|-------------|------------|-------|--|--|--|
| Court Location                                                                                                                                   | Ov