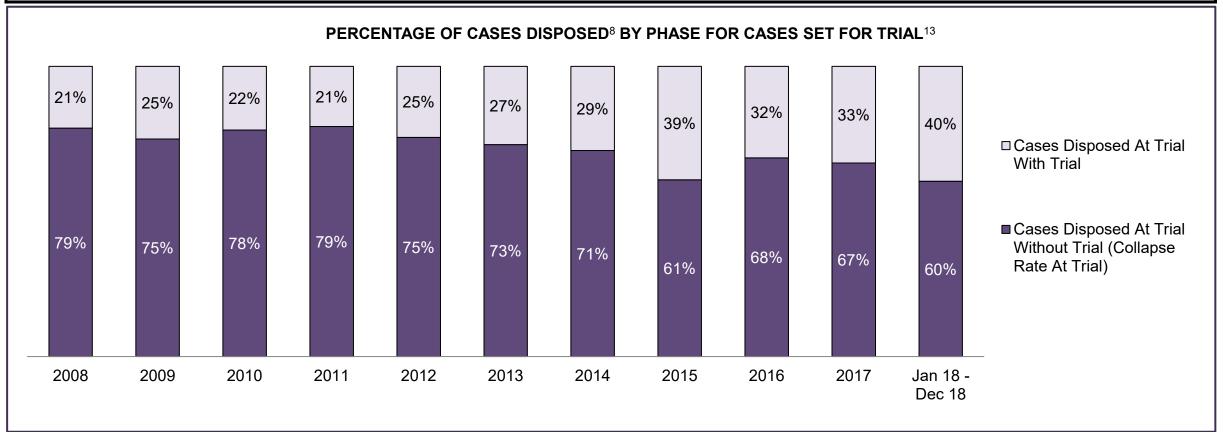

PROVINCIAL DASHBOARD DECEMBER 31, 2018

| Cases Disposed <sup>8</sup> by Phase and Pe | rcentage of In- | Custody <sup>11</sup> , | Out-of-Custo | ody <sup>12</sup> Cases | at Case Disp | osition |         |         |         |         |                    |
|---------------------------------------------|-----------------|-------------------------|--------------|-------------------------|--------------|---------|---------|---------|---------|---------|--------------------|
| Phases                                      | 2008            | 2009                    | 2010         | 2011                    | 2012         | 2013    | 2014    | 2015    | 2016    | 2017    | Jan 18 -<br>Dec 18 |
| At Trial With Trial                         | 14,924          | 14,281                  | 13,333       | 12,913                  | 12,507       | 11,635  | 10,711  | 9,759   | 9,325   | 9,209   | 8,399              |
| In-Custody                                  | 13%             | 14%                     | 16%          | 15%                     | 17%          | 16%     | 15%     | 15%     | 14%     | 14%     | 12%                |
| Out-of-Custody                              | 87%             | 86%                     | 84%          | 85%                     | 83%          | 84%     | 85%     | 85%     | 86%     | 86%     | 88%                |
| At Trial Without Trial                      | 38,567          | 37,885                  | 35,859       | 31,139                  | 27,205       | 25,048  | 22,226  | 19,582  | 18,371  | 17,471  | 16,029             |
| In-Custody                                  | 13%             | 13%                     | 13%          | 14%                     | 15%          | 15%     | 14%     | 14%     | 14%     | 14%     | 13%                |
| Out-of-Custody                              | 87%             | 87%                     | 87%          | 86%                     | 85%          | 85%     | 86%     | 86%     | 86%     | 86%     | 87%                |
| Before Trial                                | 216,849         | 217,749                 | 225,025      | 212,794                 | 207,335      | 194,998 | 177,161 | 175,908 | 179,464 | 187,457 | 187,060            |
| In-Custody                                  | 26%             | 24%                     | 22%          | 22%                     | 23%          | 23%     | 22%     | 23%     | 23%     | 22%     | 20%                |
| Out-of-Custody                              | 74%             | 76%                     | 78%          | 78%                     | 77%          | 77%     | 78%     | 77%     | 77%     | 78%     | 80%                |