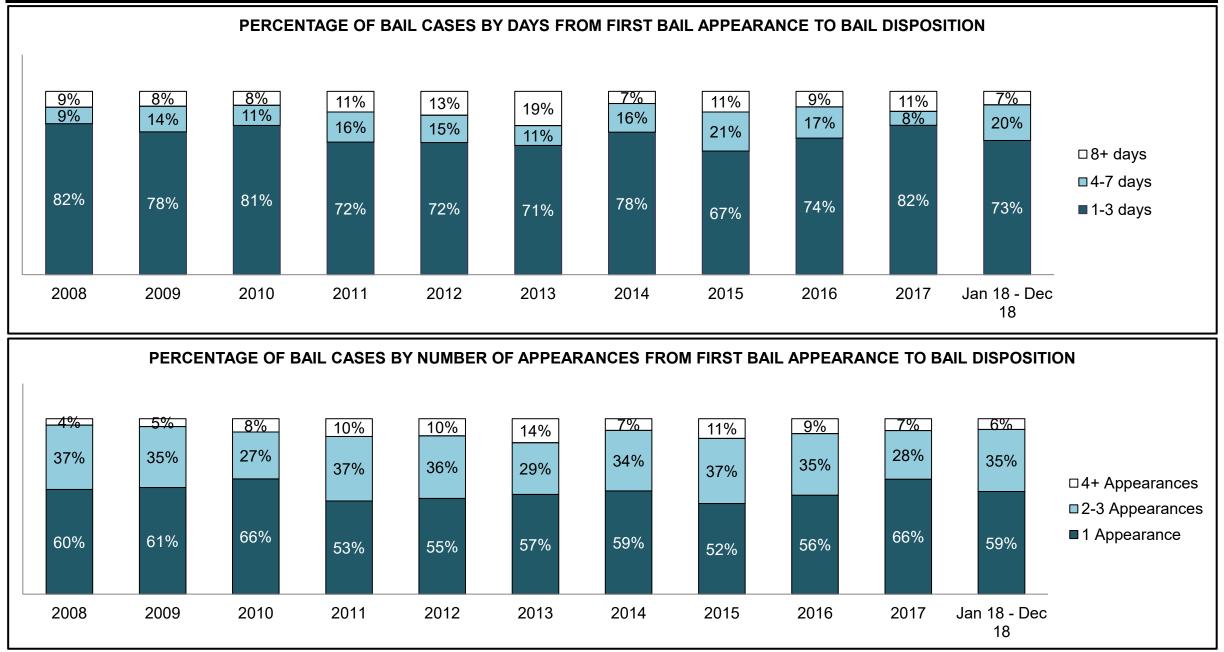

| 39   | 43   | 43                 |  |
| Administration of Justice                   | 61                                         | 47   | 51   | 55   | 42   | 39   | 41   | 50   | 40   | 52   | 51                 |  |
| Other Criminal Code                         | 24                                         | 32   | 17   | 18   | 8    | 15   | 9    | 23   | 20   | 14   | 8                  |  |
| Criminal Code Traffic                       | 78                                         | 63   | 32   | 55   | 35   | 54   | 51   | 50   | 38   | 24   | 47                 |  |
| Federal Statute                             | 59                                         | 44   | 49   | 48   | 33   | 55   | 42   | 55   | 28   | 22   | 18                 |  |

CAYUGA DASHBOARD



CAYUGA DASHBOARD



CAYUGA DASHBOARD



CAYUGA DASHBOARD



| Cases Disposed <sup>8</sup> by Phase and Percentage of In-Custody <sup>11</sup> , Out-of-Custody <sup>12</sup> Cases at Case Disposition |      |      |      |      |      |      |      |      |      |      |                    |
|------------------------------------------------------------------------------------------------------------------------------------------|------|------|------|------|------|------|------|------|------|------|--------------------|
| Phases                                                                                                                                   | 2008 | 2009 | 2010 | 2011 | 2012 | 2013 | 2014 | 2015 | 2016 | 2017 | Jan 18 -<br>Dec 18 |
| At Trial With Trial