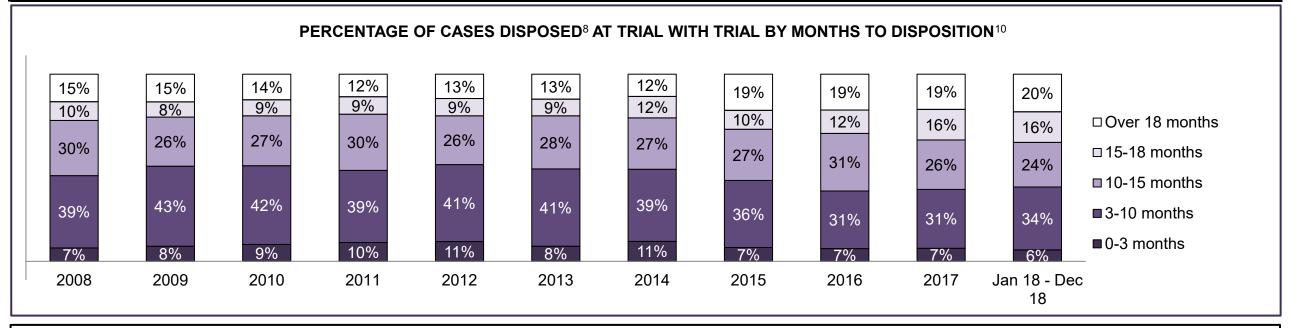

| 7%           | 6%            | 6%           | 7%                          | 7%          | 8%           | 7%        | 7%   | 6%   | 6%   | 6%              |
| Criminal Code Traffic                       | 19%          | 19%           | 18%          | 15%                         | 15%         | 14%          | 14%       | 14%  | 14%  | 14%  | 15%             |
| Federal Statute                             | 10%          | 10%           | 10%          | 12%                         | 13%         | 10%          | 11%       | 10%  | 11%  | 10%  | 8%              |
| Total                                       | 100%         | 100%          | 100%         | 100%                        | 100%        | 100%         | 100%      | 100% | 100% | 100% | 100%            |

#### EAST DASHBOARD





## ONTARIO COURT OF JUSTICE CRIMINAL MODERNIZATION COMMITTEE EAST DASHBOARD<sup>19</sup> CASES PENDING AS OF DECEMBER 31, 2018

|            | PERCENTAGE OF PENDING CASES <sup>3</sup> BY PENDING AGE <sup>6</sup> |     |
|------------|----------------------------------------------------------------------|-----|
| Belleville | <mark>2% %</mark> 11% 9%                                             | 77% |
| Brockville | <b>4% 3% 9% 8%</b>                                                   | 76% |
| Cornwall   | <b>6% 4% 15% 8%</b> 66%                                              |     |
| Kingston   | <b>3% 3% 11% 9%</b>                                                  | 73% |
| L'orignal  | <b>12% 9% 14% 5</b> % 59%                                            |     |
| Napanee    | <mark>2%%