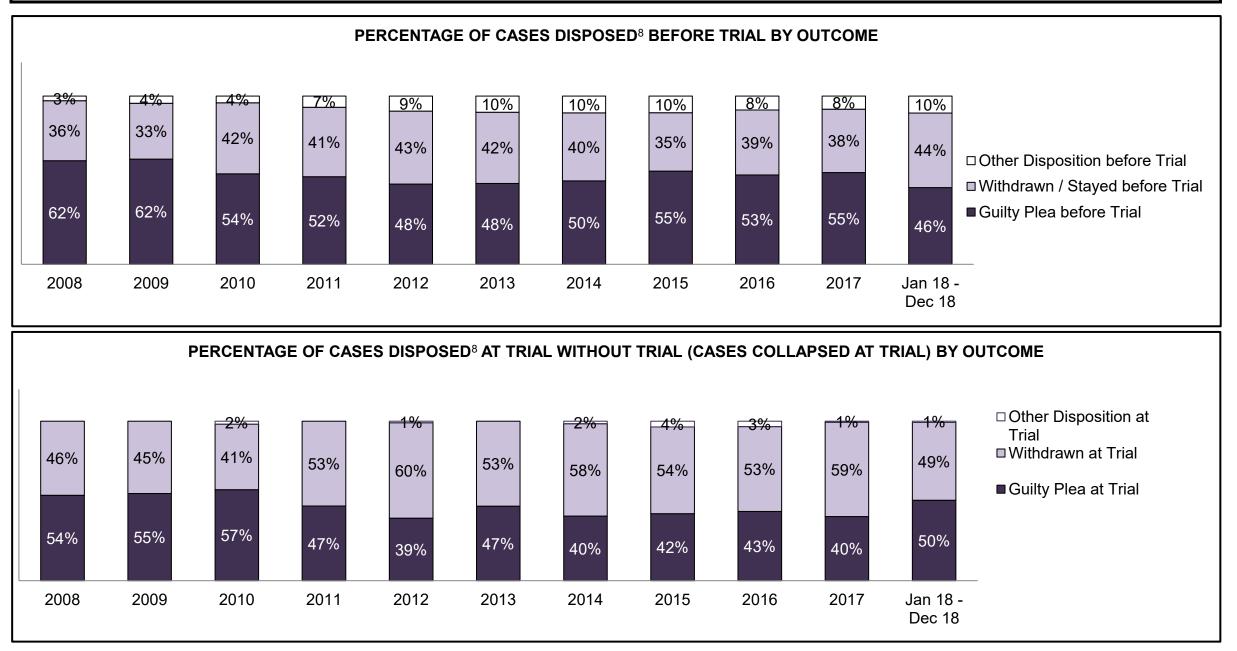

PROVINCIAL DASHBOARD DECEMBER 31, 2018

| Cases Disposed <sup>8</sup> by Phase and Pe | rcentage of In- | Custody <sup>11</sup> , | Out-of-Custo | ody <sup>12</sup> Cases | at Case Disp | osition |         |         |         |         |                    |
|---------------------------------------------|-----------------|-------------------------|--------------|-------------------------|--------------|---------|---------|---------|---------|---------|--------------------|
| Phases                                      | 2008            | 2009                    | 2010         | 2011                    | 2012         | 2013    | 2014    | 2015    | 2016    | 2017    | Jan 18 -<br>Dec 18 |
| At Trial With Trial                         | 14,924          | 14,281                  | 13,333       | 12,913                  | 12,507       | 11,635  | 10,711  | 9,759   | 9,325   | 9,209   | 8,399              |
| In-Custody                                  | 13%             | 14%                     | 16%          | 15%                     | 17%          | 16%     | 15%     | 15%     | 14%     | 14%     | 12%                |
| Out-of-Custody                              | 87%             | 86%                     | 84%          | 85%                     | 83%          | 84%     | 85%     | 85%     | 86%     | 86%     | 88%                |
| At Trial Without Trial                      | 38,567          | 37,885                  | 35,859       | 31,139                  | 27,205       | 25,048  | 22,226  | 19,582  | 18,371  | 17,471  | 16,029             |
| In-Custody                                  | 13%             | 13%                     | 13%          | 14%                     | 15%          | 15%     | 14%     | 14%     | 14%     | 14%     | 13%                |
| Out-of-Custody                              | 87%             | 87%                     | 87%          | 86%                     | 85%          | 85%     | 86%     | 86%     | 86%     | 86%     | 87%                |
| Before Trial                                | 216,849         | 217,749                 | 225,025      | 212,794                 | 207,335      | 194,998 | 177,161 | 175,908 | 179,464 | 187,457 | 187,060            |
| In-Custody                                  | 26%             | 24%                     | 22%          | 22%                     | 23%          | 23%     | 22%     | 23%     | 23%     | 22%     | 20%                |
| Out-of-Custody                              | 74%             | 76%                     | 78%          | 78%                     | 77%          | 77%     | 78%     | 77%     | 77%     | 78%     | 80%                |

| Percentage of Cases Disposed <sup>8</sup> At 1 | rial Without | : Trial (Colla | pse Rate At | Trial <sup>2</sup> ) by Of | fence Group | At Disposit | ion  |      |      |      |                    |
|------------------------------------------------|--------------|----------------|-------------|----------------------------|-------------|-------------|------|------|------|------|--------------------|
| Offence Group at Disposition <sup>14</sup>     | 2008         | 2009           | 2010        | 2011                       | 2012        | 2013        | 2014 | 2015 | 2016 | 2017 | Jan 18 -<br>Dec 18 |
| Crimes Against The Person                      | 41%          | 40%            | 40%         | 42%                        | 43%         | 42%         | 42%  | 41%  | 43%  | 44%  | 44%                |
| Crimes Against Property                        | 13%          | 13%            | 13%         | 12%                        | 11%         | 12%         | 11%  | 11%  | 10%  | 10%  | 10%                |
| Administration of Justice                      | 14%          | 14%            | 13%         | 13%                        | 13%         | 13%         | 12%  | 13%  | 13%  | 12%  | 12%                |
| Other Criminal Code                            | 6%           | 6%             | 6%          | 6%                         | 6%          | 6%          | 6%   | 6%   | 6%   | 6%   | 6%                 |
| Criminal Code Traffic                          | 16%          | 18%            | 18%         | 14%                        | 15%         | 16%         | 16%  | 16%  | 16%  | 17%  | 18%                |
| Federal Statute                                | 9%           | 10%            | 10%         | 12%                        | 12%         | 11%         | 12%  | 12%  | 12%  | 11%  | 10%                |
| Total                                          | 100%         | 100%           | 100%        | 100%                       | 100%        | 100%        | 100% | 100% | 100% | 100% | 100%               |