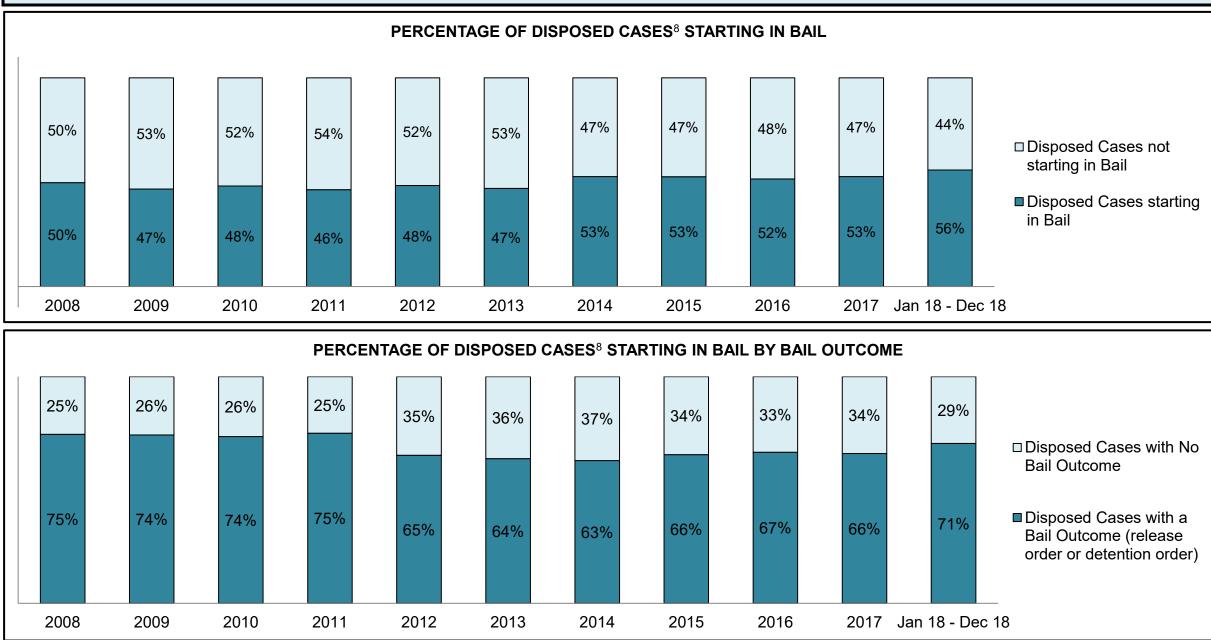

|  |
| Crimes Against Property                     | 837   | 999   | 950   | 836   | 739   | 597   | 619   | 735   | 687   | 641   | 701                |  |
| Administration of Justice                   | 670   | 617   | 604   | 564   | 421   | 406   | 425   | 471   | 418   | 416   | 435                |  |
| Other Criminal Code                         | 232   | 380   | 369   | 234   | 167   | 194   | 240   | 277   | 243   | 226   | 267                |  |
| Criminal Code Traffic                       | 470   | 459   | 383   | 387   | 449   | 313   | 236   | 285   | 270   | 236   | 226                |  |
| Federal Statute                             | 101   | 160   | 169   | 134   | 103   | 122   | 137   | 161   | 118   | 113   | 168                |  |

2201 FINCH AVENUE WEST DASHBOARD



2201 FINCH AVENUE WEST DASHBOARD



2201 FINCH AVENUE WEST DASHBOARD



2201 FINCH AVENUE WEST DASHBOARD



| Cases Disposed <sup>8</sup> by Phase and | Cases Disposed <sup>8</sup> by Phase and Percentage of In-Custody <sup>11</sup> , Out-of-Custody <sup>12</sup> Cases at Case Disposition |       |       |       |       |       |       |       |       |       |                    |  |  |  |
|------------------------------------------|------------------------------------------------------------------------------------------------------------------------------------------|-------|-------|-------|-------|-------|-------|-------|-------|-------|--------------------|--|--|--|
| Phases                                   | 2008