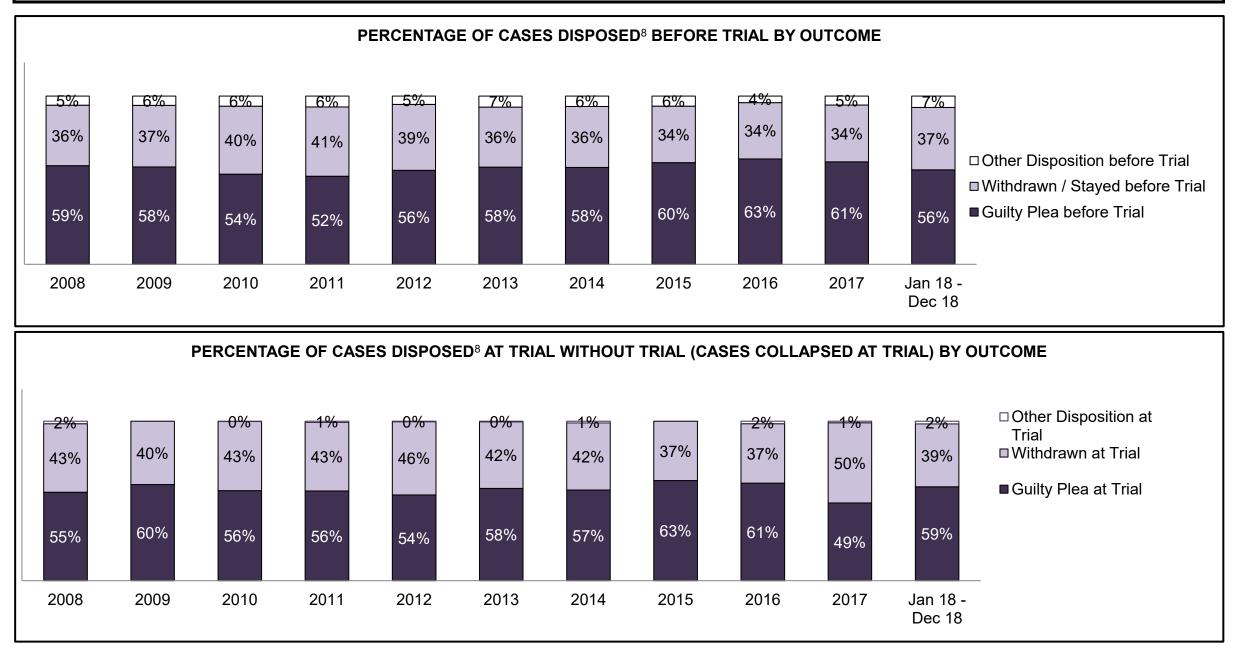

| Percentage of Cases Disposed <sup>8</sup> At 1 | rial Without | : Trial (Colla | pse Rate At | Trial <sup>2</sup> ) by Of | fence Group | At Disposit | ion  |      |      |      |                    |
|------------------------------------------------|--------------|----------------|-------------|----------------------------|-------------|-------------|------|------|------|------|--------------------|
| Offence Group at Disposition <sup>14</sup>     | 2008         | 2009           | 2010        | 2011                       | 2012        | 2013        | 2014 | 2015 | 2016 | 2017 | Jan 18 -<br>Dec 18 |
| Crimes Against The Person                      | 41%          | 40%            | 40%         | 42%                        | 43%         | 42%         | 42%  | 41%  | 43%  | 44%  | 44%                |
| Crimes Against Property                        | 13%          | 13%            | 13%         | 12%                        | 11%         | 12%         | 11%  | 11%  | 10%  | 10%  | 10%                |
| Administration of Justice                      | 14%          | 14%            | 13%         | 13%                        | 13%         | 13%         | 12%  | 13%  | 13%  | 12%  | 12%                |
| Other Criminal Code                            | 6%           | 6%             | 6%          | 6%                         | 6%          | 6%          | 6%   | 6%   | 6%   | 6%   | 6%                 |
| Criminal Code Traffic                          | 16%          | 18%            | 18%         | 14%                        | 15%         | 16%         | 16%  | 16%  | 16%  | 17%  | 18%                |
| Federal Statute                                | 9%           | 10%            | 10%         | 12%                        | 12%         | 11%         | 12%  | 12%  | 12%  | 11%  | 10%                |
| Total                                          | 100%         | 100%           | 100%        | 100%                       | 100%        | 100%        | 100% | 100% | 100% | 100% | 100%               |