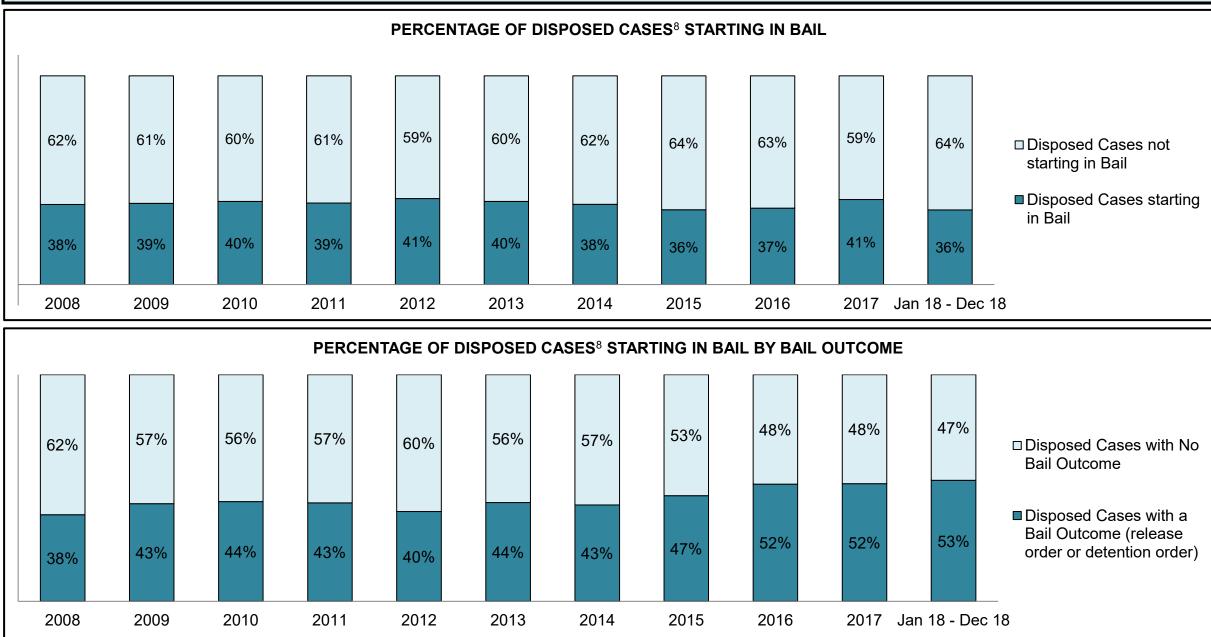

|              |                                            | <b>1</b> - 4 - 4                      | Jan 18 - | Dec 18             |                      | Change from 2014 |
|--------------|--------------------------------------------|---------------------------------------|----------|--------------------|----------------------|------------------|
|              | Keyi                                       | Metric                                | Percent  | Cases <sup>1</sup> | 2014 Cluster Median* | Cluster Median   |
|              | Disposed cases that beg                    | an in the Bail Phase                  | 44.8%    | 94,663             | 44.0%                | 0.8%             |
|              | Bail cases with a bail                     | Total                                 | 60.2%    | 56,992             | 56.6%                | 3.6%             |
|              | outcome (release order                     | Bail Disposition with 1 appearance    | 58.3%    | 33,210             | 51.4%                | 6.8%             |
| Dell         | or detention order)                        | Bail Disposition in 1-3 days          | 74.0%    | 42,178             | 72.5%                | 1.5%             |
| Bail         |                                            | Total                                 | 39.8%    | 37,671             | 43.4%                | -3.6%            |
|              | Bail cases with no bail                    | Case disposition in 1-3 appearances   | 26.1%    | 9,845              | 35.0%                | -8.9%            |
|              | disposition but with a<br>case disposition | Case disposition in 0-3 months        | 68.8%    | 25,903             | 76.5%                | -7.7%            |
|              | case disposition                           | Case disposition rate before trial    | 93.0%    | 35,048             | 90.5%                | 2.5%             |
|              |                                            |                                       |          |                    |                      |                  |
|              | Disposition rate (includes                 | bail cases with case dispositions)    | 88.4%    | 187,060            | 84.3%                | 4.1%             |
| Before Trial | Disposed within 1-3 appe                   | earances (net of bench warrant cases) | 35.4%    | 50,741             | 42.7%                | -7.3%            |
|              | Disposed within 0-3 mon                    | ths (net of bench warrant cases)      | 54.7%    | 78,328             | 61.7%                | -7.0%            |
|              |                                            |                                       |          |                    |                      |                  |
| Trial        | Collapse Rate at Trial <sup>2</sup>        |                                       | 65.6%    | 16,029             | 67.5%                | -1.9%            |

|              | Kay                                     | Matuia                                 | Jan 18  | - Dec 18           | 2014 Baseline           | Change from 2014 Regional |
|--------------|-----------------------------------------|----------------------------------------|---------|--------------------|-------------------------|---------------------------|
|              | Keyi                                    | Metric                                 | Percent | Cases <sup>1</sup> | <b>Regional Median*</b> | Median                    |
|              | Disposed cases that be                  | gan in the Bail Phase                  | 32.3%   | 11,330             | 32.5%                   | -0.2%                     |
|              | Bail cases with a bail                  | Total                                  | 63.9%   | 7,244              | 53.7%                   | 10.2%                     |
|              | outcome (release order                  | Bail Disposition with 1 appearance     | 59.0%   | 4,271              | 52.5%                   | 6.5%                      |
| Deil         | or detention order)                     | Bail Disposition in 1-3 days           | 74.7%   | 5,412              | 72.9%                   | 1.8%                      |
| Bail         |                                         | Total                                  | 36.1%   | 4,086              | 46.3%                   | -10.2%                    |
|              | Bail cases with no bail                 | Case disposition in 1-3 appearances    | 27.1%   | 1,109              | 38.7%                   | -11.6%                    |
|              | disposition but with a case disposition | Case disposition in 0-3 months         | 69.3%   | 2,833              | 79.1%                   | -9.8%                     |
|              | case disposition                        | Case disposition rate before trial     | 93.2%   | 3,810              | 92.8%                   | 0.4%                      |
|              |                                         |                                        |         |                    |                         |                           |
|              | Disposition rate (include               | es bail cases with case dispositions)  | 89.0%   | 31,231             | 88.7%                   | 0.3%                      |
| Before Trial | Disposed within 1-3 app                 | pearances (net of bench warrant cases) | 39.0%   | 9,740              | 46.0%                   | -7.0%                     |
|              | Disposed within 0-3 mo                  | nths (net of bench warrant cases)      | 53.9%   | 13,451             | 60.7%                   | -6.8%                     |
|              |                                         |                                        |         |                    |                         |                           |
| Trial        | Collapse Rate at Trial <sup>2</sup>     |                                        | 61.6%   | 2,385              | 62.3%                   | -0.7%                     |

|              |                                         | M. ( ).                                | Jan 18 -                                                                                                                                                                                                                                                                                                               | - Dec 18           |                                  | Change from 2014 |
|--------------|-----------------------------------------|----------------------------------------|------------------------------------------------------------------------------------------------------------------------------------------------------------------------------------------------------------------------------------------------------------------------------------------------------------------------|--------------------|----------------------------------|------------------|
|              | Keyl                                    | Metric                                 | Percent                                                                                                                                                                                                                                                                                                                | Cases <sup>1</sup> | 2014 Cluster Median <sup>*</sup> | Cluster Median   |
|              | Disposed cases that be                  | gan in the Bail Phase                  | 30.6%                                                                                                                                                                                                                                                                                                                  | 2,328              | 48.0%                            | -17.4%           |
|              | Bail cases with a bail                  | Total                                  | 61.7%                                                                                                                                                                                                                                                                                                                  | 1,437              | 56.0%                            | 5.7%             |
|              | outcome (release order                  | Bail Disposition with 1 appearance     | 60.1%                                                                                                                                                                                                                                                                                                                  | 864                | 47.7%                            | 12.4%            |
| Dell         | or detention order)                     | Bail Disposition in 1-3 days           | 30.6%   2,328   48.0%     61.7%   1,437   56.0%     earance   60.1%   864   47.7%     77.5%   1,113   70.6%     38.3%   891   44.0%     earances   20.4%   182   35.1%     onths   60.8%   542   77.2%     e trial   89.3%   796   90.7%     ositions)   89.3%   6,791   83.6%     rant cases)   38.5%   2,031   39.1% | 70.6%              | 6.9%                             |                  |
|              |                                         | Total                                  | 38.3%                                                                                                                                                                                                                                                                                                                  | 891                | 44.0%                            | -5.7%            |
|              | Bail cases with no bail                 | Case disposition in 1-3 appearances    | 20.4%                                                                                                                                                                                                                                                                                                                  | 182                | 35.1%                            | -14.7%           |
|              | disposition but with a case disposition | Case disposition in 0-3 months         | 60.8%                                                                                                                                                                                                                                                                                                                  | 542                | 77.2%                            | -16.4%           |
|              | case disposition                        | Case disposition rate before trial     | 89.3%                                                                                                                                                                                                                                                                                                                  | 796                | 90.7%                            | -1.3%            |
|              |                                         |                                        |                                                                                                                                                                                                                                                                                                                        |                    |                                  |                  |
|              | Disposition rate (include               | es bail cases with case dispositions)  | 89.3%                                                                                                                                                                                                                                                                                                                  | 6,791              | 83.6%                            | 5.7%             |
| Before Trial | Disposed within 1-3 app                 | pearances (net of bench warrant cases) | 38.5%                                                                                                                                                                                                                                                                                                                  | 2,031              | 39.1%                            | -0.7%            |
|              | Disposed within 0-3 mo                  | nths (net of bench warrant cases)      | 53.5%                                                                                                                                                                                                                                                                                                                  | 2,825              | 60.6%                            | -7.1%            |
|              |                                         |                                        |                                                                                                                                                                                                                                                                                                                        |                    |                                  |                  |
| Trial        | Collapse Rate at Trial <sup>2</sup>     |                                        | 65.1%                                                                                                                                                                                                                                                                                                                  | 529                | 71.0%                            | -5.9%            |

|                      |                                         |                                        | Jan 18                                                                                                                                                                                                                                                                                                                                                                                                                                     | - Dec 18           |                                  | Change from 2014 |
|----------------------|-----------------------------------------|----------------------------------------|--------------------------------------------------------------------------------------------------------------------------------------------------------------------------------------------------------------------------------------------------------------------------------------------------------------------------------------------------------------------------------------------------------------------------------------------|--------------------|----------------------------------|------------------|
|                      | Keyi                                    | Metric                                 | Percent                                                                                                                                                                                                                                                                                                                                                                                                                                    | Cases <sup>1</sup> | 2014 Cluster Median <sup>*</sup> | Cluster Median   |
|                      | Disposed cases that be                  | gan in the Bail Phase                  | 22.0%                                                                                                                                                                                                                                                                                                                                                                                                                                      | 222                | 33.5%                            | -11.5%           |
|                      | Bail cases with a bail                  | Total                                  | 59.0%                                                                                                                                                                                                                                                                                                                                                                                                                                      | 131                | 50.7%                            | 8.3%             |
|                      | outcome (release order                  | Bail Disposition with 1 appearance     | 61.1%                                                                                                                                                                                                                                                                                                                                                                                                                                      | 80                 | 52.9%                            | 8.2%             |
| Dell                 | or detention order)                     | Bail Disposition in 1-3 days           | hase   22.0%   222   33.5%     59.0%   131   50.7%     with 1 appearance   61.1%   80   52.9%     in 1-3 days   81.7%   107   73.8%     41.0%   91   49.3%     n in 1-3 appearances   34.1%   31   33.4%     n in 0-3 months   68.1%   62   77.3%     n rate before trial   95.6%   87   91.8%     n case dispositions)   91.1%   917   85.7%     f bench warrant cases)   47.1%   375   47.2%     ch warrant cases)   51.9%   413   62.6% | 73.8%              | 7.9%                             |                  |
|                      |                                         | Total                                  | 41.0%                                                                                                                                                                                                                                                                                                                                                                                                                                      | 91                 | 49.3%                            | -8.3%            |
|                      | Bail cases with no bail                 | Case disposition in 1-3 appearances    | 34.1%                                                                                                                                                                                                                                                                                                                                                                                                                                      | 31                 | 33.4%                            | 0.7%             |
|                      | disposition but with a case disposition | Case disposition in 0-3 months         | 68.1%                                                                                                                                                                                                                                                                                                                                                                                                                                      | 62                 | 77.3%                            | -9.2%            |
|                      | case disposition                        | Case disposition rate before trial     | 95.6%                                                                                                                                                                                                                                                                                                                                                                                                                                      | 87                 | 91.8%                            | 3.8%             |
|                      | -                                       | ·                                      |                                                                                                                                                                                                                                                                                                                                                                                                                                            |                    |                                  |                  |
|                      | Disposition rate (include               | es bail cases with case dispositions)  | 91.1%                                                                                                                                                                                                                                                                                                                                                                                                                                      | 917                | 85.7%                            | 5.4%             |
| Bail<br>Before Trial | Disposed within 1-3 app                 | bearances (net of bench warrant cases) | 47.1%                                                                                                                                                                                                                                                                                                                                                                                                                                      | 375                | 47.2%                            | -0.1%            |
|                      | Disposed within 0-3 mo                  | nths (net of bench warrant cases)      | 51.9%                                                                                                                                                                                                                                                                                                                                                                                                                                      | 413                | 62.6%                            | -10.7%           |
|                      |                                         |                                        |                                                                                                                                                                                                                                                                                                                                                                                                                                            |                    |                                  |                  |
| Trial                | Collapse Rate at Trial <sup>2</sup>     |                                        | 64.4%                                                                                                                                                                                                                                                                                                                                                                                                                                      | 58                 | 66.9%                            | -2.5%            |

|                        | K                                       |                                        | Jan 18  | - Dec 18           |                      | Change from 2014 |
|------------------------|-----------------------------------------|----------------------------------------|---------|--------------------|----------------------|------------------|
|                        | Keyl                                    | Metric                                 | Percent | Cases <sup>1</sup> | 2014 Cluster Median* | Cluster Median   |
|                        | Disposed cases that be                  | gan in the Bail Phase                  | 38.4%   | 389                | 33.5%                | 4.9%             |
|                        | Bail cases with a bail                  | Total                                  | 59.6%   | 232                | 50.7%                | 9.0%             |
|                        | outcome (release order                  | Bail Disposition with 1 appearance     | 65.5%   | 152                | 52.9%                | 12.6%            |
| Dell                   | or detention order)                     | Bail Disposition in 1-3 days           | 80.6%   | 187                | 73.8%                | 6.8%             |
|                        |                                         | Total                                  | 40.4%   | 157                | 49.3%                | -9.0%            |
|                        | Bail cases with no bail                 | Case disposition in 1-3 appearances    | 28.0%   | 44                 | 33.4%                | -5.3%            |
|                        | disposition but with a case disposition | Case disposition in 0-3 months         | 73.9%   | 116                | 77.3%                | -3.4%            |
|                        | case disposition                        | Case disposition rate before trial     | 96.2%   | 151                | 91.8%                | 4.3%             |
|                        |                                         |                                        |         |                    |                      |                  |
|                        | Disposition rate (include               | es bail cases with case dispositions)  | 93.4%   | 945                | 85.7%                | 7.7%             |
| Before Trial           | Disposed within 1-3 app                 | pearances (net of bench warrant cases) | 36.4%   | 309                | 47.2%                | -10.9%           |
| Disposed within 0-3 mo |                                         | nths (net of bench warrant cases)      | 49.9%   | 424                | 62.6%                | -12.7%           |
|                        |                                         |                                        |         |                    |                      |                  |
| Trial                  | Collapse Rate at Trial <sup>2</sup>     |                                        | 43.3%   | 29                 | 66.9%                | -23.6%           |