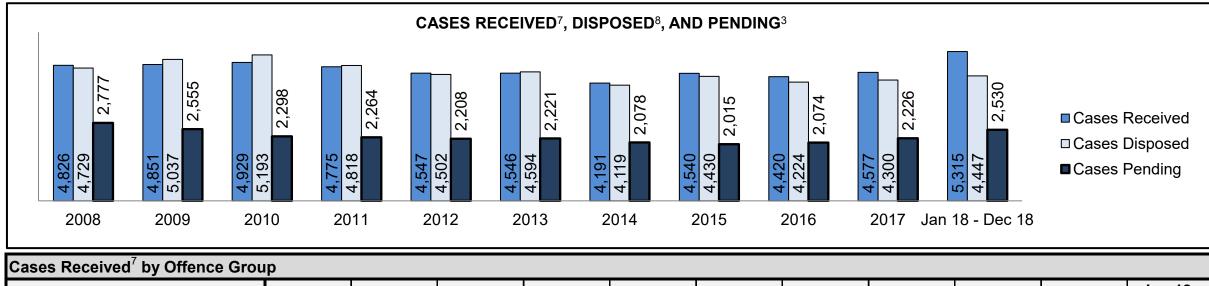

CENTRAL EAST DASHBOARD

CENTRAL EAST DASHBOARD

CENTRAL EAST DASHBOARD

CENTRAL EAST DASHBOARD

CENTRAL EAST DASHBOARD

| Phases                 | 2008   | 2009   | 2010   | 2011   | 2012   | 2013   | 2014   | 2015   | 2016   | 2017   | Jan 18 - Dec 18 |
|------------------------|--------|--------|--------|--------|--------|--------|--------|--------|--------|--------|-----------------|
| At Trial With Trial    | 1,954  | 2,118  | 1,764  | 1,664  | 1,672  | 1,502  | 1,471  | 1,476  | 1,505  | 1,587  | 1,484           |
| In-Custody             | 10%    | 12%    | 13%    | 12%    | 13%    | 14%    | 11%    | 12%    | 10%    | 10%    | 8%              |
| Out-of-Custody         | 90%    | 88%    | 87%    | 88%    | 87%    | 86%    | 89%    | 88%    | 90%    | 90%    | 92%             |
| At Trial Without Trial | 4,711  | 4,989  | 4,573  | 3,479  | 3,138  | 2,578  | 2,435  | 2,493  | 2,570  | 2,432  | 2,385           |
| In-Custody             | 11%    | 11%    | 11%    | 13%    | 14%    | 14%    | 13%    | 13%    | 10%    | 10%    | 10%             |
| Out-of-Custody         | 89%    | 89%    | 89%    | 87%    | 86%    | 86%    | 87%    | 87%    | 90%    | 90%    | 90%             |
| Before Trial           | 39,423 | 41,005 | 43,219 | 39,035 | 36,793 | 32,985 | 30,592 | 30,396 | 31,008 | 31,627 | 31,231          |
| In-Custody             | 21%    | 18%    | 18%    | 17%    | 17%    | 18%    | 17%    | 17%    | 17%    | 16%    | 13%             |
| Out-of-Custody         | 79%    | 82%    | 82%    | 83%    | 83%    | 82%    | 83%    | 83%    | 83%    | 84%    | 87%             |