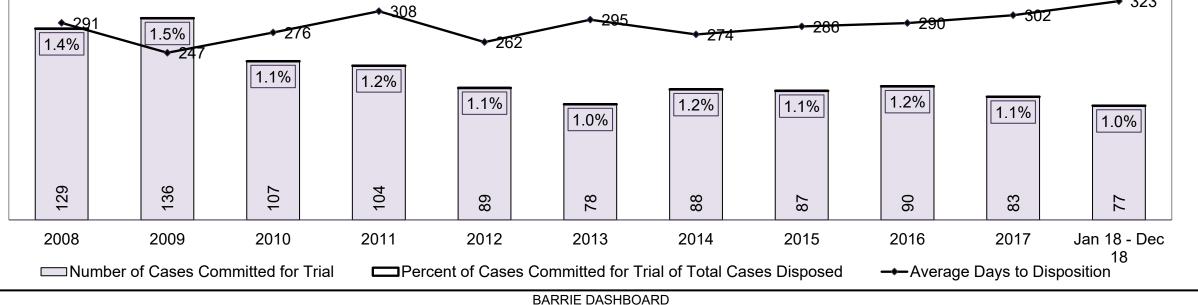

BARRIE DASHBOARD

BARRIE DASHBOARD

BARRIE DASHBOARD

BARRIE DASHBOARD

| Cases Disposed° by Phase an | Cases Disposed <sup>8</sup> by Phase and Percentage of In-Custody <sup>11</sup> , Out-of-Custody <sup>12</sup> Cases at Case Disposition |       |       |       |       |       |       |       |       |       |                    |  |  |
|-----------------------------|------------------------------------------------------------------------------------------------------------------------------------------|-------|-------|-------|-------|-------|-------|-------|-------|-------|--------------------|--|--|
| Phases                      | 2008                                                                                                                                     | 2009  | 2010  | 2011  | 2012  | 2013  | 2014  | 2015  | 2016  | 2017  | Jan 18 -<br>Dec 18 |  |  |
| At Trial With Trial         | 455                                                                                                                                      | 490   | 352   | 378   | 344   | 310   | 316   | 267   | 307   | 315   | 283                |  |  |
| In-Custody                  | 14%                                                                                                                                      | 17%   | 11%   | 10%   | 15%   | 16%   | 17%   | 15%   | 16%   | 12%   | 11%                |  |  |
| Out-of-Custody              | 86%                                                                                                                                      | 83%   | 89%   | 90%   | 85%   | 84%   | 83%   | 85%   | 84%   | 88%   | 89%                |  |  |
| At Trial Without Trial      | 994                                                                                                                                      | 881   | 809   | 736   | 656   | 582   | 521   | 572   | 502   | 480   | 529                |  |  |
| In-Custody                  | 15%                                                                                                                                      | 17%   | 12%   | 12%   | 14%   | 15%   | 14%   | 17%   | 12%   | 15%   | 15%                |  |  |
| Out-of-Custody              | 85%                                                                                                                                      | 83%   | 88%   | 88%   | 86%   | 85%   | 86%   | 83%   | 88%   | 85%   | 85%                |  |  |
| Before Trial                | 7,692                                                                                                                                    | 7,704 | 8,491 | 7,444 | 7,429 | 7,170 | 6,698 | 6,734 | 6,857 | 6,621 | 6,791              |  |  |
| In-Custody                  | 25%                                                                                                                                      | 23%   | 20%   | 20%   | 22%   | 23%   | 21%   | 23%   | 20%   | 18%   | 12%                |  |  |
| Out-of-Custody              | 75%                                                                                                                                      | 77%   | 80%   | 80%   | 78%   | 77%   | 79%   | 77%   | 80%   | 82%   | 88%                |  |  |