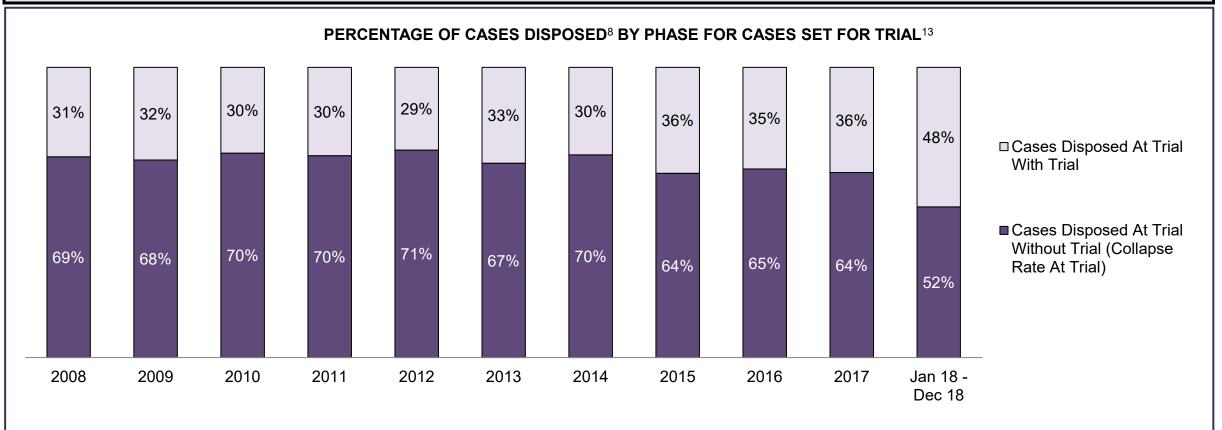

| 90%                      | 90%         | 93%          | 93%   | 89%   | 88%   | 90%   | 96%                |
| Before Trial                             | 2,078           | 2,199      | 2,218                      | 1,906                    | 1,788       | 1,644        | 1,497 | 1,495 | 1,534 | 1,578 | 1,828              |
| In-Custody                               | 16%             | 17%        | 15%                        | 14%                      | 15%         | 15%          | 17%   | 21%   | 19%   | 17%   | 22%                |
| Out-of-Custody                           | 84%             | 83%        | 85%                        | 86%                      | 85%         | 85%          | 83%   | 79%   | 81%   | 83%   | 78%                |

BROCKVILLE DASHBOARD



BROCKVILLE DASHBOARD



| Percentage of Cases Disposed <sup>8</sup> At | Percentage of Cases Disposed <sup>8</sup> At Trial Without Trial (Collapse Rate At Trial <sup>2</sup> ) by Offence Group At Disposition |      |      |      |      |      |      |      |      |      |                    |  |
|----------------------------------------------|-----------------------------------------------------------------------------------------------------------------------------------------|------|------|------|------|------|------|------|------|------|--------------------|--|
| Offence Group at Disposition <sup>14</sup>   | 2008                                                                                                                                    | 2009 | 2010 | 2011 | 2012 | 2013 | 2014 | 2015 | 2016 | 2017 |