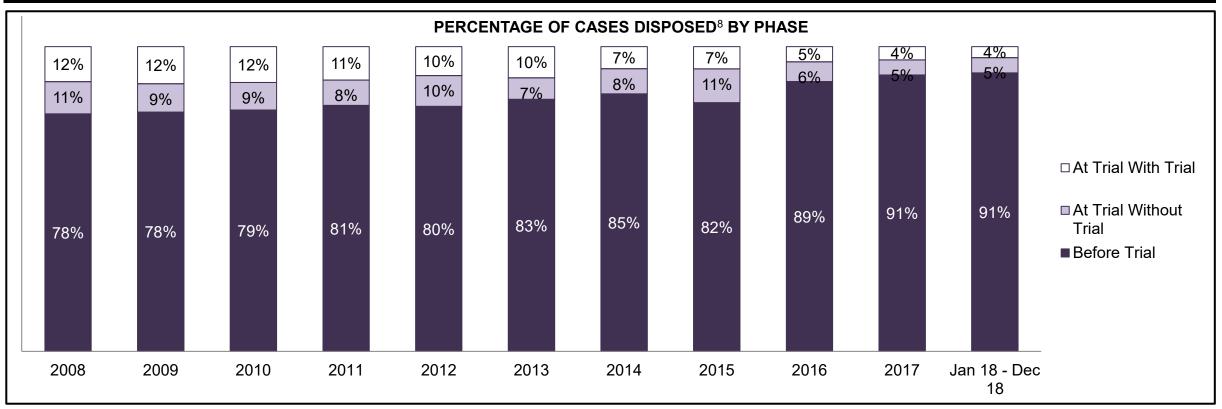

PROVINCIAL DASHBOARD DECEMBER 31, 2018

| Cases Disposed <sup>8</sup> by Phase and Pe | rcentage of In- | Custody <sup>11</sup> , | Out-of-Custo | ody <sup>12</sup> Cases | at Case Disp | osition |         |         |         |         |                    |
|---------------------------------------------|-----------------|-------------------------|--------------|-------------------------|--------------|---------|---------|---------|---------|---------|--------------------|
| Phases                                      | 2008            | 2009                    | 2010         | 2011                    | 2012         | 2013    | 2014    | 2015    | 2016    | 2017    | Jan 18 -<br>Dec 18 |
| At Trial With Trial                         | 14,924          | 14,281                  | 13,333       | 12,913                  | 12,507       | 11,635  | 10,711  | 9,759   | 9,325   | 9,209   | 8,399              |
| In-Custody                                  | 13%             | 14%                     | 16%          | 15%                     | 17%          | 16%     | 15%     | 15%     | 14%     | 14%     | 12%                |
| Out-of-Custody                              | 87%             | 86%                     | 84%          | 85%                     | 83%          | 84%     | 85%     | 85%     | 86%     | 86%     | 88%                |
| At Trial Without Trial                      | 38,567          | 37,885                  | 35,859       | 31,139                  | 27,205       | 25,048  | 22,226  | 19,582  | 18,371  | 17,471  | 16,029             |
| In-Custody                                  | 13%             | 13%                     | 13%          | 14%                     | 15%          | 15%     | 14%     | 14%     | 14%     | 14%     | 13%                |
| Out-of-Custody                              | 87%             | 87%                     | 87%          | 86%                     | 85%          | 85%     | 86%     | 86%     | 86%     | 86%     | 87%                |
| Before Trial                                | 216,849         | 217,749                 | 225,025      | 212,794                 | 207,335      | 194,998 | 177,161 | 175,908 | 179,464 | 187,457 | 187,060            |
| In-Custody                                  | 26%             | 24%                     | 22%          | 22%                     | 23%          | 23%     | 22%     | 23%     | 23%     | 22%     | 20%                |
| Out-of-Custody                              | 74%             | 76%                     | 78%          | 78%                     | 77%          | 77%     | 78%     | 77%     | 77%     | 78%     | 80%                |