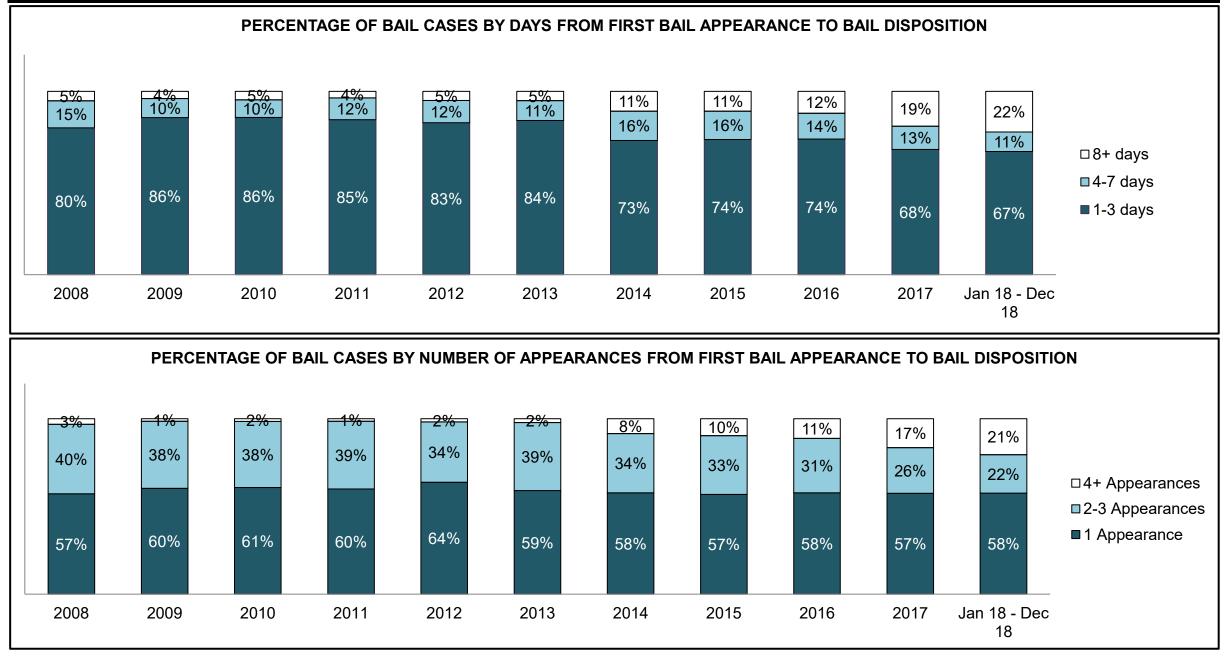

|              |                                            | <b>1</b> - 4 - 4                      | Jan 18 - | Dec 18             |                      | Change from 2014 |
|--------------|--------------------------------------------|---------------------------------------|----------|--------------------|----------------------|------------------|
|              | Keyi                                       | Metric                                | Percent  | Cases <sup>1</sup> | 2014 Cluster Median* | Cluster Median   |
|              | Disposed cases that beg                    | an in the Bail Phase                  | 44.8%    | 94,663             | 44.0%                | 0.8%             |
|              | Bail cases with a bail                     | Total                                 | 60.2%    | 56,992             | 56.6%                | 3.6%             |
|              | outcome (release order                     | Bail Disposition with 1 appearance    | 58.3%    | 33,210             | 51.4%                | 6.8%             |
| Dell         | or detention order)                        | Bail Disposition in 1-3 days          | 74.0%    | 42,178             | 72.5%                | 1.5%             |
| Bail         |                                            | Total                                 | 39.8%    | 37,671             | 43.4%                | -3.6%            |
|              | Bail cases with no bail                    | Case disposition in 1-3 appearances   | 26.1%    | 9,845              | 35.0%                | -8.9%            |
|              | disposition but with a<br>case disposition | Case disposition in 0-3 months        | 68.8%    | 25,903             | 76.5%                | -7.7%            |
|              | case disposition                           | Case disposition rate before trial    | 93.0%    | 35,048             | 90.5%                | 2.5%             |
|              |                                            |                                       |          |                    |                      |                  |
|              | Disposition rate (includes                 | bail cases with case dispositions)    | 88.4%    | 187,060            | 84.3%                | 4.1%             |
| Before Trial | Disposed within 1-3 appe                   | earances (net of bench warrant cases) | 35.4%    | 50,741             | 42.7%                | -7.3%            |
|              | Disposed within 0-3 mon                    | ths (net of bench warrant cases)      | 54.7%    | 78,328             | 61.7%                | -7.0%            |
|              |                                            |                                       |          |                    |                      |                  |
| Trial        | Collapse Rate at Trial <sup>2</sup>        |                                       | 65.6%    | 16,029             | 67.5%                | -1.9%            |

|              | Kay                                     | Matuia                                 | Jan 18  | - Dec 18           | 2014 Baseline           | Change from 2014 Regional |
|--------------|-----------------------------------------|----------------------------------------|---------|--------------------|-------------------------|---------------------------|
|              | Keyi                                    | Metric                                 | Percent | Cases <sup>1</sup> | <b>Regional Median*</b> | Median                    |
|              | Disposed cases that be                  | gan in the Bail Phase                  | 32.3%   | 11,330             | 32.5%                   | -0.2%                     |
|              | Bail cases with a bail                  | Total                                  | 63.9%   | 7,244              | 53.7%                   | 10.2%                     |
|              | outcome (release order                  | Bail Disposition with 1 appearance     | 59.0%   | 4,271              | 52.5%                   | 6.5%                      |
| Deil         | or detention order)                     | Bail Disposition in 1-3 days           | 74.7%   | 5,412              | 72.9%                   | 1.8%                      |
| Bail         |                                         | Total                                  | 36.1%   | 4,086              | 46.3%                   | -10.2%                    |
|              | Bail cases with no bail                 | Case disposition in 1-3 appearances    | 27.1%   | 1,109              | 38.7%                   | -11.6%                    |
|              | disposition but with a case disposition | Case disposition in 0-3 months         | 69.3%   | 2,833              | 79.1%                   | -9.8%                     |
|              | case disposition                        | Case disposition rate before trial     | 93.2%   | 3,810              | 92.8%                   | 0.4%                      |
|              |                                         |                                        |         |                    |                         |                           |
|              | Disposition rate (include               | es bail cases with case dispositions)  | 89.0%   | 31,231             | 88.7%                   | 0.3%                      |
| Before Trial | Disposed within 1-3 app                 | pearances (net of bench warrant cases) | 39.0%   | 9,740              | 46.0%                   | -7.0%                     |
|              | Disposed within 0-3 mo                  | nths (net of bench warrant cases)      | 53.9%   | 13,451             | 60.7%                   | -6.8%                     |
|              |                                         |                                        |         |                    |                         |                           |
| Trial        | Collapse Rate at Trial <sup>2</sup>     |                                        | 61.6%   | 2,385              | 62.3%                   | -0.7%                     |

|              |                                         | M. ( ).                                | Jan 18 -                                                                                                                                                                                                                                                                                                               | - Dec 18           |                                  | Change from 2014 |
|--------------|-----------------------------------------|----------------------------------------|------------------------------------------------------------------------------------------------------------------------------------------------------------------------------------------------------------------------------------------------------------------------------------------------------------------------|--------------------|----------------------------------|------------------|
|              | Keyl                                    | Metric                                 | Percent                                                                                                                                                                                                                                                                                                                | Cases <sup>1</sup> | 2014 Cluster Median <sup>*</sup> | Cluster Median   |
|              | Disposed cases that be                  | gan in the Bail Phase                  | 30.6%                                                                                                                                                                                                                                                                                                                  | 2,328              | 48.0%                            | -17.4%           |
|              | Bail cases with a bail                  | Total                                  | 61.7%                                                                                                                                                                                                                                                                                                                  | 1,437              | 56.0%                            | 5.7%             |
|              | outcome (release order                  | Bail Disposition with 1 appearance     | 60.1%                                                                                                                                                                                                                                                                                                                  | 864                | 47.7%                            | 12.4%            |
| Dell         | or detention order)                     | Bail Disposition in 1-3 days           | 30.6%   2,328   48.0%     61.7%   1,437   56.0%     earance   60.1%   864   47.7%     77.5%   1,113   70.6%     38.3%   891   44.0%     earances   20.4%   182   35.1%     onths   60.8%   542   77.2%     e trial   89.3%   796   90.7%     ositions)   89.3%   6,791   83.6%     rant cases)   38.5%   2,031   39.1% | 70.6%              | 6.9%                             |                  |
|              |                                         | Total                                  | 38.3%                                                                                                                                                                                                                                                                                                                  | 891                | 44.0%                            | -5.7%            |
|              | Bail cases with no bail                 | Case disposition in 1-3 appearances    | 20.4%                                                                                                                                                                                                                                                                                                                  | 182                | 35.1%                            | -14.7%           |
|              | disposition but with a case disposition | Case disposition in 0-3 months         | 60.8%                                                                                                                                                                                                                                                                                                                  | 542                | 77.2%                            | -16.4%           |
|              | case disposition                        | Case disposition rate before trial     | 89.3%                                                                                                                                                                                                                                                                                                                  | 796                | 90.7%                            | -1.3%            |
|              |                                         |                                        |                                                                                                                                                                                                                                                                                                                        |                    |                                  |                  |
|              | Disposition rate (include               | es bail cases with case dispositions)  | 89.3%                                                                                                                                                                                                                                                                                                                  | 6,791              | 83.6%                            | 5.7%             |
| Before Trial | Disposed within 1-3 app                 | pearances (net of bench warrant cases) | 38.5%                                                                                                                                                                                                                                                                                                                  | 2,031              | 39.1%                            | -0.7%            |
|              | Disposed within 0-3 mo                  | nths (net of bench warrant cases)      | 53.5%                                                                                                                                                                                                                                                                                                                  | 2,825              | 60.6%                            | -7.1%            |
|              |                                         |                                        |                                                                                                                                                                                                                                                                                                                        |                    |                                  |                  |
| Trial        | Collapse Rate at Trial <sup>2</sup>     |                                        | 65.1%                                                                                                                                                                                                                                                                                                                  | 529                | 71.0%                            | -5.9%            |

|                      |                                         |                                        | Jan 18                                                                                                                                                                                                                                                                                                                                                                                                                                     | - Dec 18           |                                  | Change from 2014 |
|----------------------|-----------------------------------------|----------------------------------------|--------------------------------------------------------------------------------------------------------------------------------------------------------------------------------------------------------------------------------------------------------------------------------------------------------------------------------------------------------------------------------------------------------------------------------------------|--------------------|----------------------------------|------------------|
|                      | Keyi                                    | Metric                                 | Percent                                                                                                                                                                                                                                                                                                                                                                                                                                    | Cases <sup>1</sup> | 2014 Cluster Median <sup>*</sup> | Cluster Median   |
|                      | Disposed cases that be                  | gan in the Bail Phase                  | 22.0%                                                                                                                                                                                                                                                                                                                                                                                                                                      | 222                | 33.5%                            | -11.5%           |
|                      | Bail cases with a bail                  | Total                                  | 59.0%                                                                                                                                                                                                                                                                                                                                                                                                                                      | 131                | 50.7%                            | 8.3%             |
|                      | outcome (release order                  | Bail Disposition with 1 appearance     | 61.1%                                                                                                                                                                                                                                                                                                                                                                                                                                      | 80                 | 52.9%                            | 8.2%             |
| Dell                 | or detention order)                     | Bail Disposition in 1-3 days           | hase   22.0%   222   33.5%     59.0%   131   50.7%     with 1 appearance   61.1%   80   52.9%     in 1-3 days   81.7%   107   73.8%     41.0%   91   49.3%     n in 1-3 appearances   34.1%   31   33.4%     n in 0-3 months   68.1%   62   77.3%     n rate before trial   95.6%   87   91.8%     n case dispositions)   91.1%   917   85.7%     f bench warrant cases)   47.1%   375   47.2%     ch warrant cases)   51.9%   413   62.6% | 73.8%              | 7.9%                             |                  |
|                      |                                         | Total                                  | 41.0%                                                                                                                                                                                                                                                                                                                                                                                                                                      | 91                 | 49.3%                            | -8.3%            |
|                      | Bail cases with no bail                 | Case disposition in 1-3 appearances    | 34.1%                                                                                                                                                                                                                                                                                                                                                                                                                                      | 31                 | 33.4%                            | 0.7%             |
|                      | disposition but with a case disposition | Case disposition in 0-3 months         | 68.1%                                                                                                                                                                                                                                                                                                                                                                                                                                      | 62                 | 77.3%                            | -9.2%            |
|                      | case disposition                        | Case disposition rate before trial     | 95.6%                                                                                                                                                                                                                                                                                                                                                                                                                                      | 87                 | 91.8%                            | 3.8%             |
|                      | -                                       | ·                                      |                                                                                                                                                                                                                                                                                                                                                                                                                                            |                    |                                  |                  |
|                      | Disposition rate (include               | es bail cases with case dispositions)  | 91.1%                                                                                                                                                                                                                                                                                                                                                                                                                                      | 917                | 85.7%                            | 5.4%             |
| Bail<br>Before Trial | Disposed within 1-3 app                 | bearances (net of bench warrant cases) | 47.1%                                                                                                                                                                                                                                                                                                                                                                                                                                      | 375                | 47.2%                            | -0.1%            |
|                      | Disposed within 0-3 mo                  | nths (net of bench warrant cases)      | 51.9%                                                                                                                                                                                                                                                                                                                                                                                                                                      | 413                | 62.6%                            | -10.7%           |
|                      |                                         |                                        |                                                                                                                                                                                                                                                                                                                                                                                                                                            |                    |                                  |                  |
| Trial                | Collapse Rate at Trial <sup>2</sup>     |                                        | 64.4%                                                                                                                                                                                                                                                                                                                                                                                                                                      | 58                 | 66.9%                            | -2.5%            |

|                        | K                                       |                                        | Jan 18  | - Dec 18           |                      | Change from 2014 |
|------------------------|-----------------------------------------|----------------------------------------|---------|--------------------|----------------------|------------------|
|                        | Keyl                                    | Metric                                 | Percent | Cases <sup>1</sup> | 2014 Cluster Median* | Cluster Median   |
|                        | Disposed cases that be                  | gan in the Bail Phase                  | 38.4%   | 389                | 33.5%                | 4.9%             |
|                        | Bail cases with a bail                  | Total                                  | 59.6%   | 232                | 50.7%                | 9.0%             |
|                        | outcome (release order                  | Bail Disposition with 1 appearance     | 65.5%   | 152                | 52.9%                | 12.6%            |
| Dell                   | or detention order)                     | Bail Disposition in 1-3 days           | 80.6%   | 187                | 73.8%                | 6.8%             |
|                        |                                         | Total                                  | 40.4%   | 157                | 49.3%                | -9.0%            |
|                        | Bail cases with no bail                 | Case disposition in 1-3 appearances    | 28.0%   | 44                 | 33.4%                | -5.3%            |
|                        | disposition but with a case disposition | Case disposition in 0-3 months         | 73.9%   | 116                | 77.3%                | -3.4%            |
|                        | case disposition                        | Case disposition rate before trial     | 96.2%   | 151                | 91.8%                | 4.3%             |
|                        |                                         |                                        |         |                    |                      |                  |
|                        | Disposition rate (include               | es bail cases with case dispositions)  | 93.4%   | 945                | 85.7%                | 7.7%             |
| Before Trial           | Disposed within 1-3 app                 | pearances (net of bench warrant cases) | 36.4%   | 309                | 47.2%                | -10.9%           |
| Disposed within 0-3 mo |                                         | nths (net of bench warrant cases)      | 49.9%   | 424                | 62.6%                | -12.7%           |
|                        |                                         |                                        |         |                    |                      |                  |
| Trial                  | Collapse Rate at Trial <sup>2</sup>     |                                        | 43.3%   | 29                 | 66.9%                | -23.6%           |