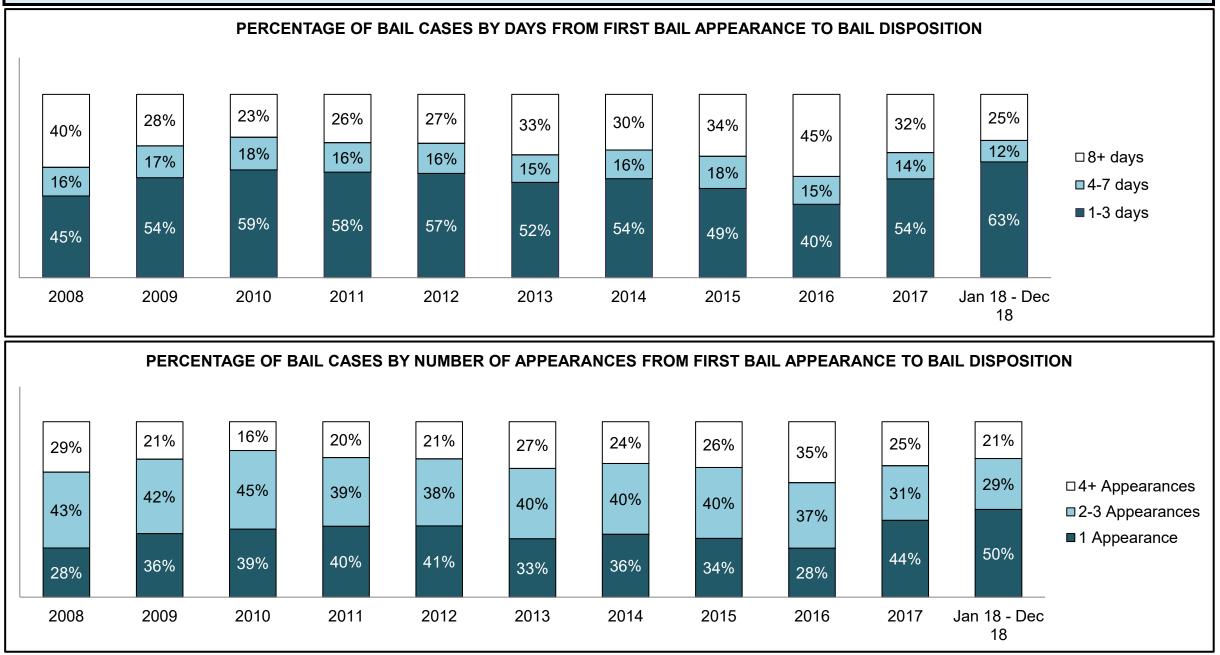

| 221                |  |  |
| Administration of Justice                   | 179                                        | 189  | 206  | 255  | 226  | 231  | 310  | 363  | 324  | 375  | 331                |  |  |
| Other Criminal Code                         | 27                                         | 20   | 34   | 24   | 28   | 29   | 46   | 35   | 42   | 34   | 45                 |  |  |
| Criminal Code Traffic                       | 83                                         | 65   | 63   | 91   | 84   | 84   | 130  | 160  | 187  | 191  | 190                |  |  |
| Federal Statute                             | 56                                         | 80   | 88   | 133  | 83   | 99   | 127  | 107  | 85   | 66   | 59                 |  |  |

KENORA DASHBOARD



KENORA DASHBOARD



KENORA DASHBOARD



KENORA DASHBOARD



| Cases Disposed <sup>8</sup> by Phase and | ases Disposed <sup>8</sup> by Phase and Percentage of In-Custody <sup>11</sup> , Out-of-Custody <sup>12</sup> Cases at Case Disposition |       |       |       |       |       |       |       |       |       |                    |  |  |
|------------------------------------------|-----------------------------------------------------------------------------------------------------------------------------------------|-------|-------|-------|-------|-------|-------|-------|-------|-------|--------------------|--|--|
| Phases                                   | 2008                                                                                                                                    | 2009  | 201