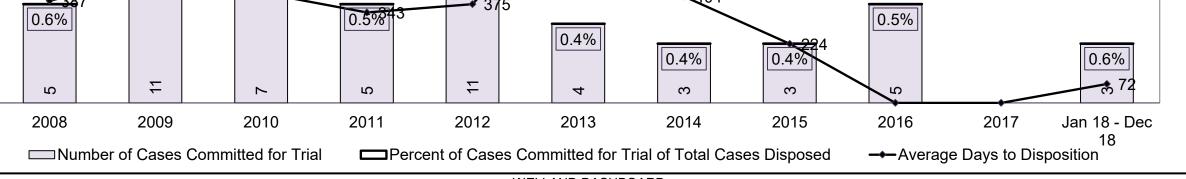

PROVINCIAL DASHBOARD DECEMBER 31, 2018

| Cases Disposed <sup>8</sup> by Phase and Pe | rcentage of In- | Custody <sup>11</sup> , | Out-of-Custo | ody <sup>12</sup> Cases | at Case Disp | osition |         |         |         |         |                    |
|---------------------------------------------|-----------------|-------------------------|--------------|-------------------------|--------------|---------|---------|---------|---------|---------|--------------------|
| Phases                                      | 2008            | 2009                    | 2010         | 2011                    | 2012         | 2013    | 2014    | 2015    | 2016    | 2017    | Jan 18 -<br>Dec 18 |
| At Trial With Trial                         | 14,924          | 14,281                  | 13,333       | 12,913                  | 12,507       | 11,635  | 10,711  | 9,759   | 9,325   | 9,209   | 8,399              |
| In-Custody                                  | 13%             | 14%                     | 16%          | 15%                     | 17%          | 16%     | 15%     | 15%     | 14%     | 14%     | 12%                |
| Out-of-Custody                              | 87%             | 86%                     | 84%          | 85%                     | 83%          | 84%     | 85%     | 85%     | 86%     | 86%     | 88%                |
| At Trial Without Trial                      | 38,567          | 37,885                  | 35,859       | 31,139                  | 27,205       | 25,048  | 22,226  | 19,582  | 18,371  | 17,471  | 16,029             |
| In-Custody                                  | 13%             | 13%                     | 13%          | 14%                     | 15%          | 15%     | 14%     | 14%     | 14%     | 14%     | 13%                |
| Out-of-Custody                              | 87%             | 87%                     | 87%          | 86%                     | 85%          | 85%     | 86%     | 86%     | 86%     | 86%     | 87%                |
| Before Trial                                | 216,849         | 217,749                 | 225,025      | 212,794                 | 207,335      | 194,998 | 177,161 | 175,908 | 179,464 | 187,457 | 187,060            |
| In-Custody                                  | 26%             | 24%                     | 22%          | 22%                     | 23%          | 23%     | 22%     | 23%     | 23%     | 22%     | 20%                |
| Out-of-Custody                              | 74%             | 76%                     | 78%          | 78%                     | 77%          | 77%     | 78%     | 77%     | 77%     | 78%     | 80%                |