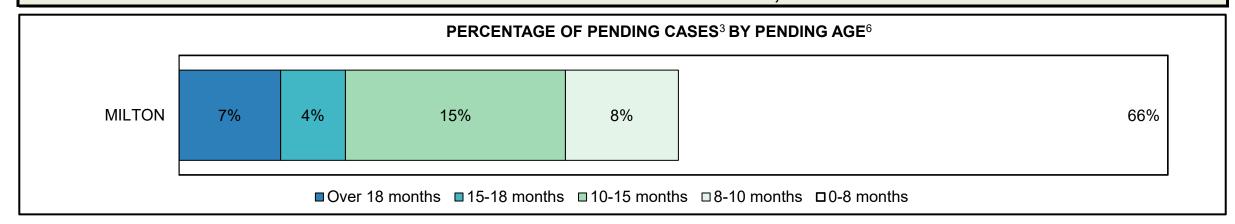

33%  | 23%  | 24%  | 26%  | 29%  | 30%  | 34%  | 34%  | 36%                |  |  |  |
| Federal Statute                              | 6%                                                                                                                                      | 6%   | 8%   | 8%   | 7%   | 8%   | 6%   | 7%   | 5%   | 8%   | 4%                 |  |  |  |
| Total                                        | 100%                                                                                                                                    | 100% | 100% | 100% | 100% | 100% | 100% | 100% | 100% | 100% | 100%               |  |  |  |

MILTON DASHBOARD





### ONTARIO COURT OF JUSTICE CRIMINAL MODERNIZATION COMMITTEE MILTON DASHBOARD<sup>19</sup> CASES PENDING AS OF DECEMBER 31, 2018



| Pending Cases <sup>3</sup> by Pe | ending Age <sup>6</sup> and Percen | tage of Pending Cases | In-Custody <sup>17</sup> and Out-c | of-Custody <sup>18</sup> |            |       |
|----------------------------------|------------------------------------|-----------------------|------------------------------------|--------------------------|------------|-------|
| Court Location                   | Over 18 months                     | 15-18 months          | 10-15 months                       | 8-10 months              | 0-8 months | Total |
| MILTON                           | 173                                | 110                   | 374                                | 192                      | 1,681      | 2,530 |
| In-Custody                       | 10%