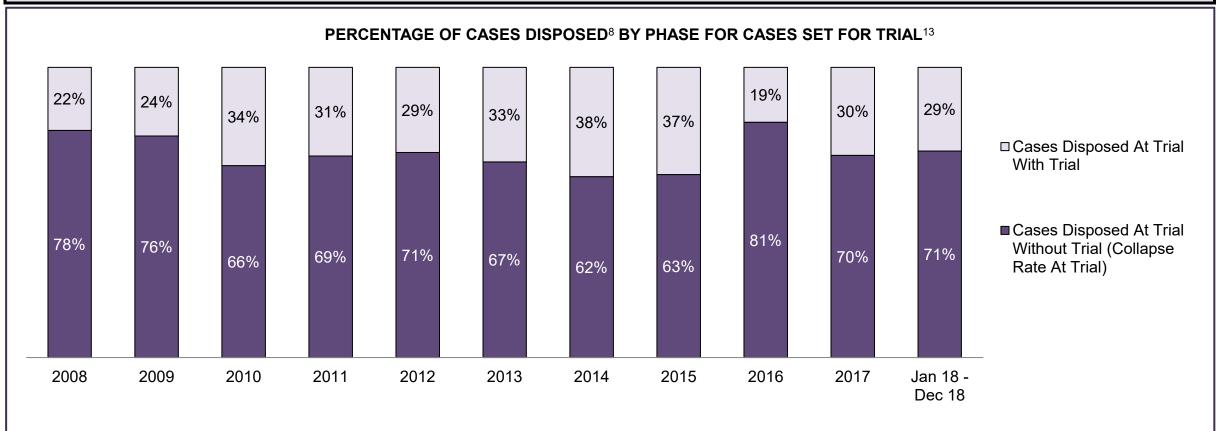

| 83%         | 85%          | 85%   | 80%   | 85%   | 81%   | 85%                |
| Before Trial                             | 2,680           | 2,363      | 2,591                      | 2,565                    | 2,164       | 2,280        | 1,972 | 1,950 | 1,949 | 2,187 | 2,405              |
| In-Custody                               | 25%             | 27%        | 31%                        | 24%                      | 29%         | 33%          | 29%   | 28%   | 29%   | 30%   | 28%                |
| Out-of-Custody                           | 75%             | 73%        | 69%                        | 76%                      | 71%         | 67%          | 71%   | 72%   | 71%   | 70%   | 72%                |

SAULT STE MARIE DASHBOARD



SAULT STE MARIE DASHBOARD



| Offence Group at Disposition <sup>14</sup> | 2008 | 2009 | 2010 | 2011 | 2012 | 2013 | 2014         | 2015         | 2016 | 2017 | Jan 18 - |
|--------------------------------------------|------|------|------|------|------|------|--------------|--------------|------|------|----------|
|                                            | 400/ | 450/ | 400/ | 500/ | 500/ | 500/ | <b>FF0</b> / | <b>FF0</b> / | 500/ | 500/ | Dec 18   |
| Crimes Against The Person                  | 40%  | 45%  | 49%  | 58%  | 52%  | 50%  | 55%          | 55%          | 53%  | 56%  | 37%      |
| Crimes Against Property                    | 16%  | 13%  | 12%  | 11%  | 11%  | 14%  | 13%          | 11%          | 10%  | 9%   | 14%      |
| Administration of Justice                  | 22%  | 17%  | 14%  | 14%  | 18%