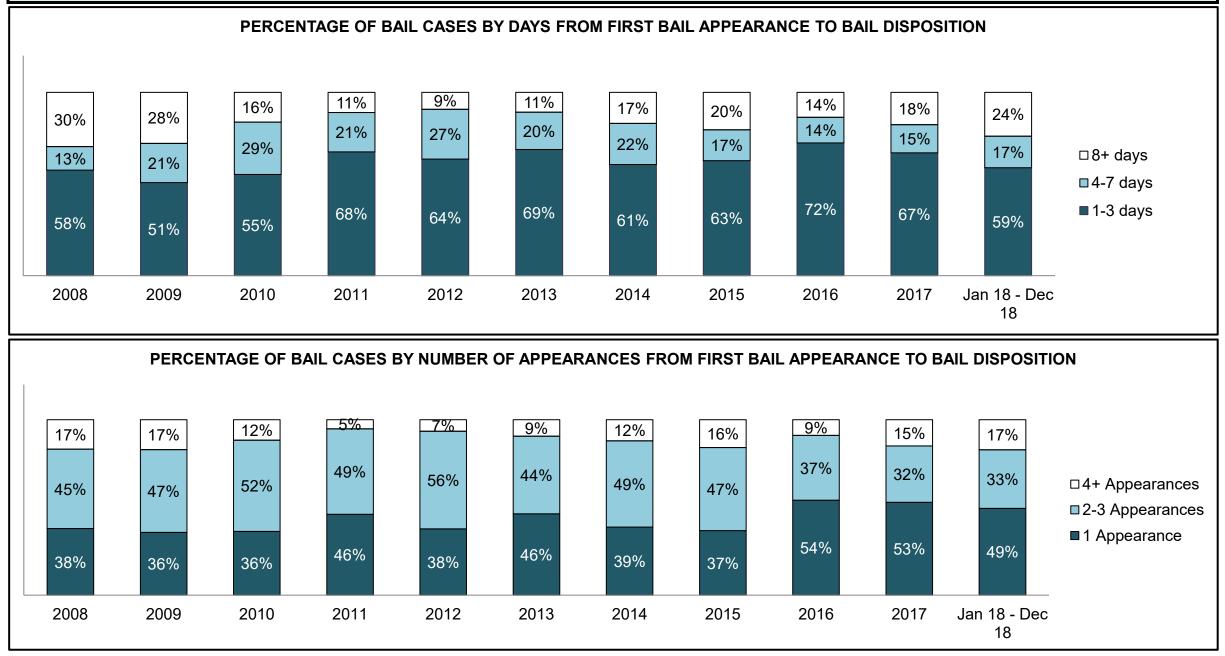

|              | Kay                                     | Matuia                                 | Jan 18  | - Dec 18           | 2014 Baseline           | Change from 2014 Regional |
|--------------|-----------------------------------------|----------------------------------------|---------|--------------------|-------------------------|---------------------------|
|              | Keyi                                    | Metric                                 | Percent | Cases <sup>1</sup> | <b>Regional Median*</b> | Median                    |
|              | Disposed cases that be                  | gan in the Bail Phase                  | 32.3%   | 11,330             | 32.5%                   | -0.2%                     |
|              | Bail cases with a bail                  | Total                                  | 63.9%   | 7,244              | 53.7%                   | 10.2%                     |
|              | outcome (release order                  | Bail Disposition with 1 appearance     | 59.0%   | 4,271              | 52.5%                   | 6.5%                      |
| Deil         | or detention order)                     | Bail Disposition in 1-3 days           | 74.7%   | 5,412              | 72.9%                   | 1.8%                      |
| Bail         |                                         | Total                                  | 36.1%   | 4,086              | 46.3%                   | -10.2%                    |
|              | Bail cases with no bail                 | Case disposition in 1-3 appearances    | 27.1%   | 1,109              | 38.7%                   | -11.6%                    |
|              | disposition but with a case disposition | Case disposition in 0-3 months         | 69.3%   | 2,833              | 79.1%                   | -9.8%                     |
|              | case disposition                        | Case disposition rate before trial     | 93.2%   | 3,810              | 92.8%                   | 0.4%                      |
|              |                                         |                                        |         |                    |                         |                           |
|              | Disposition rate (include               | es bail cases with case dispositions)  | 89.0%   | 31,231             | 88.7%                   | 0.3%                      |
| Before Trial | Disposed within 1-3 app                 | pearances (net of bench warrant cases) | 39.0%   | 9,740              | 46.0%                   | -7.0%                     |
|              | Disposed within 0-3 mo                  | nths (net of bench warrant cases)      | 53.9%   | 13,451             | 60.7%                   | -6.8%                     |
|              |                                         |                                        |         |                    |                         |                           |
| Trial        | Collapse Rate at Trial <sup>2</sup>     |                                        | 61.6%   | 2,385              | 62.3%                   | -0.7%                     |