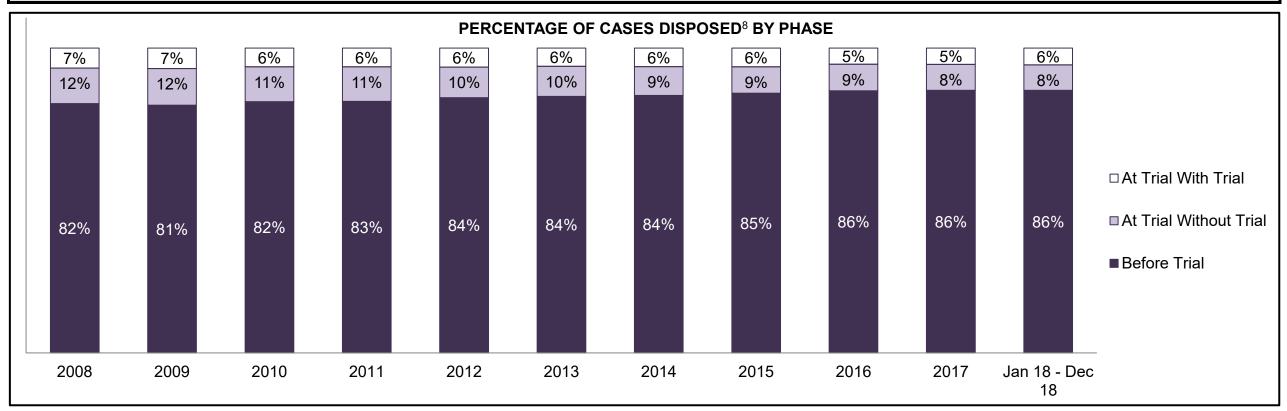

PROVINCIAL DASHBOARD DECEMBER 31, 2018

| Cases Disposed <sup>8</sup> by Phase and Pe | rcentage of In- | Custody <sup>11</sup> , | Out-of-Custo | ody <sup>12</sup> Cases | at Case Disp | osition |         |         |         |         |                    |
|---------------------------------------------|-----------------|-------------------------|--------------|-------------------------|--------------|---------|---------|---------|---------|---------|--------------------|
| Phases                                      | 2008            | 2009                    | 2010         | 2011                    | 2012         | 2013    | 2014    | 2015    | 2016    | 2017    | Jan 18 -<br>Dec 18 |
| At Trial With Trial                         | 14,924          | 14,281                  | 13,333       | 12,913                  | 12,507       | 11,635  | 10,711  | 9,759   | 9,325   | 9,209   | 8,399              |
| In-Custody                                  | 13%             | 14%                     | 16%          | 15%                     | 17%          | 16%     | 15%     | 15%     | 14%     | 14%     | 12%                |
| Out-of-Custody                              | 87%             | 86%                     | 84%          | 85%                     | 83%          | 84%     | 85%     | 85%     | 86%     | 86%     | 88%                |
| At Trial Without Trial                      | 38,567          | 37,885                  | 35,859       | 31,139                  | 27,205       | 25,048  | 22,226  | 19,582  | 18,371  | 17,471  | 16,029             |
| In-Custody                                  | 13%             | 13%                     | 13%          | 14%                     | 15%          | 15%     | 14%     | 14%     | 14%     | 14%     | 13%                |
| Out-of-Custody                              | 87%             | 87%                     | 87%          | 86%                     | 85%          | 85%     | 86%     | 86%     | 86%     | 86%     | 87%                |
| Before Trial                                | 216,849         | 217,749                 | 225,025      | 212,794                 | 207,335      | 194,998 | 177,161 | 175,908 | 179,464 | 187,457 | 187,060            |
| In-Custody                                  | 26%             | 24%                     | 22%          | 22%                     | 23%          | 23%     | 22%     | 23%     | 23%     | 22%     | 20%                |
| Out-of-Custody                              | 74%             | 76%                     | 78%          | 78%                     | 77%          | 77%     | 78%     | 77%     | 77%     | 78%     | 80%                |