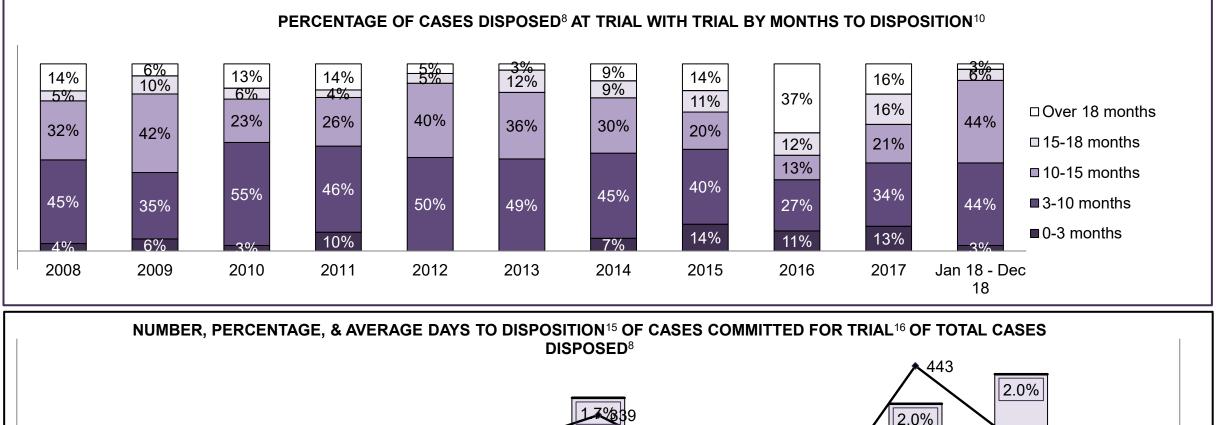

PROVINCIAL DASHBOARD DECEMBER 31, 2018

| Cases Disposed <sup>8</sup> by Phase and Pe | rcentage of In- | Custody <sup>11</sup> , | Out-of-Custo | ody <sup>12</sup> Cases | at Case Disp | osition |         |         |         |         |                    |
|---------------------------------------------|-----------------|-------------------------|--------------|-------------------------|--------------|---------|---------|---------|---------|---------|--------------------|
| Phases                                      | 2008            | 2009                    | 2010         | 2011                    | 2012         | 2013    | 2014    | 2015    | 2016    | 2017    | Jan 18 -<br>Dec 18 |
| At Trial With Trial                         | 14,924          | 14,281                  | 13,333       | 12,913                  | 12,507       | 11,635  | 10,711  | 9,759   | 9,325   | 9,209   | 8,399              |
| In-Custody                                  | 13%             | 14%                     | 16%          | 15%                     | 17%          | 16%     | 15%     | 15%     | 14%     | 14%     | 12%                |
| Out-of-Custody                              | 87%             | 86%                     | 84%          | 85%                     | 83%          | 84%     | 85%     | 85%     | 86%     | 86%     | 88%                |
| At Trial Without Trial                      | 38,567          | 37,885                  | 35,859       | 31,139                  | 27,205       | 25,048  | 22,226  | 19,582  | 18,371  | 17,471  | 16,029             |
| In-Custody                                  | 13%             | 13%                     | 13%          | 14%                     | 15%          | 15%     | 14%     | 14%     | 14%     | 14%     | 13%                |
| Out-of-Custody                              | 87%             | 87%                     | 87%          | 86%                     | 85%          | 85%     | 86%     | 86%     | 86%     | 86%     | 87%                |
| Before Trial                                | 216,849         | 217,749                 | 225,025      | 212,794                 | 207,335      | 194,998 | 177,161 | 175,908 | 179,464 | 187,457 | 187,060            |
| In-Custody                                  | 26%             | 24%                     | 22%          | 22%                     | 23%          | 23%     | 22%     | 23%     | 23%     | 22%     | 20%                |
| Out-of-Custody                              | 74%             | 76%                     | 78%          | 78%                     | 77%          | 77%     | 78%     | 77%     | 77%     | 78%     | 80%                |