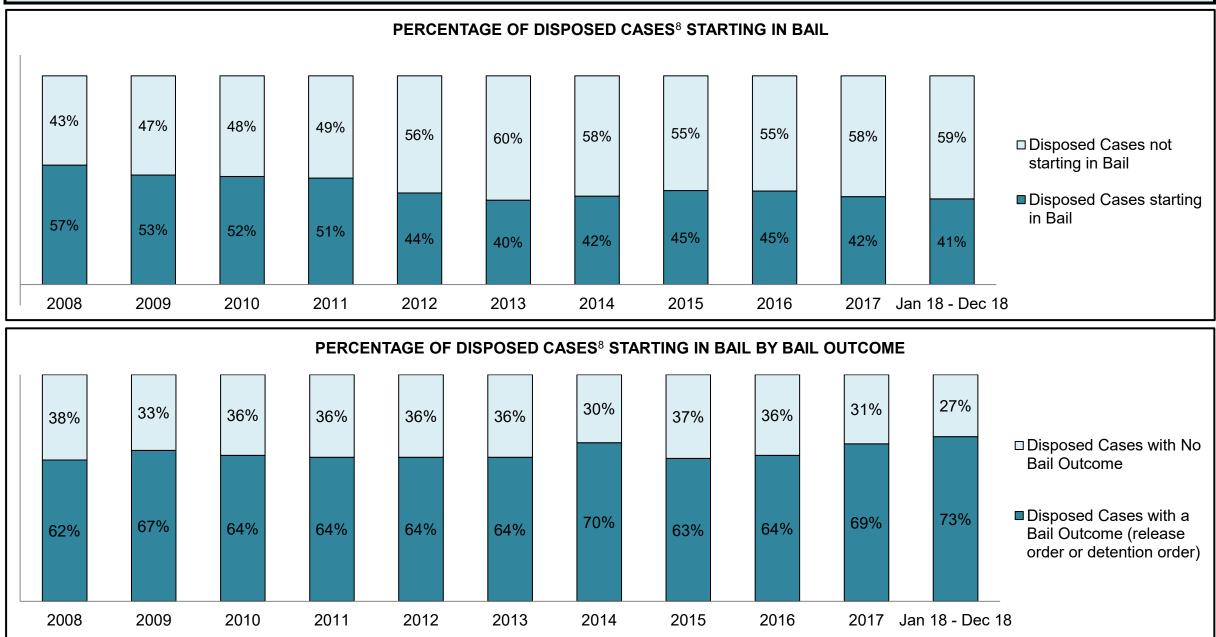

| 2.6%    | 136                | 69                                           | 67                                                                          |  |
|                    | Over 18 months                                     | 3.8%    | 199                | 129                                          | 70                                                                          |  |
| Total              |                                                    | 100.0%  | 5,170              | 4,626                                        | 544                                                                         |  |

LONDON DASHBOARD



LONDON DASHBOARD

1,037

1,234

1,193

1,295

1,194

Administration of Justice

Other Criminal Code

Criminal Code Traffic

Federal Statute

1,228



LONDON DASHBOARD



LONDON DASHBOARD



LONDON DASHBOARD



| Cases Disposed <sup>8</sup> by Phase and Percentage of In-Custody <sup>11</sup> , Out-of-Custody <sup>12</sup> Cases at Case Disposition |        |        |        |        |       |        |        |        |       |       |                    |
|------------------------------------------------------------------------------------------------------------------------------------------|--------|--------|--------|--------|-------|--------|--------|--------|-------|-------|--------------------|
| Phases                                                                                                                                   | 2008   | 2009   | 2010   | 2011   | 2012  | 2013   | 2014   | 2015   | 2016  | 2017  | Jan 18 -<br>