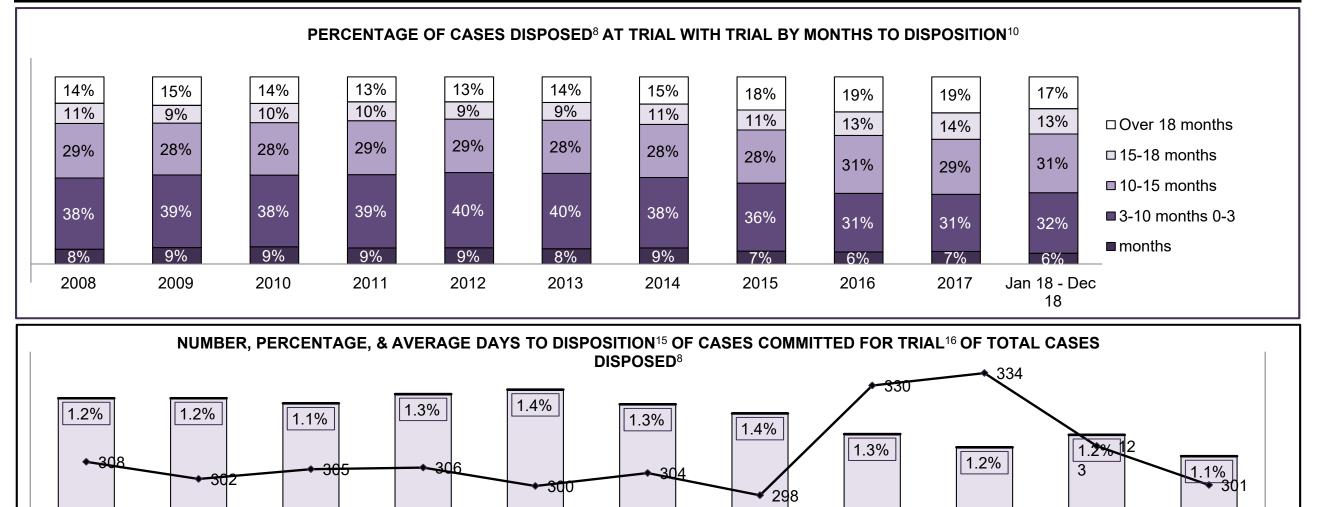

nal Code                            | 6%           | 6%             | 6%          | 6%                         | 6%          | 6%          | 6%   | 6%   | 6%   | 6%   | 6%                 |
| Criminal Code Traffic                          | 16%          | 18%            | 18%         | 14%                        | 15%         | 16%         | 16%  | 16%  | 16%  | 17%  | 18%                |
| Federal Statute                                | 9%           | 10%            | 10%         | 12%                        | 12%         | 11%         | 12%  | 12%  | 12%  | 11%  | 10%                |
| Total                                          | 100%         | 100%           | 100%        | 100%                       | 100%        | 100%        | 100% | 100% | 100% | 100% | 100%               |





### ONTARIO COURT OF JUSTICE CRIMINAL MODERNIZATION COMMITTEE PROVINCIAL DASHBOARD<sup>19</sup> CASES PENDING AS OF DECEMBER 31, 2018



## ONTARIO COURT OF JUSTICE CRIMINAL MODERNIZATION COMMITTEE PROVINCIAL DASHBOARD<sup>19</sup> CASES PENDING AS OF DECEMBER 31, 2018

|                | ending Age <sup>6</sup> and Percenta |              |              | -           |            |         |
|----------------|--------------------------------------|--------------|--------------|-------------|------------|---------|
| Court Region   | Over 18 months                       | 15-18 months | 10-15 months | 8-10 months | 0-8 months | Total   |
| Central East   | 866                                  | 834          | 2,609        | 1,357       | 12,633     | 18,299  |
| In-Custody     | 6%