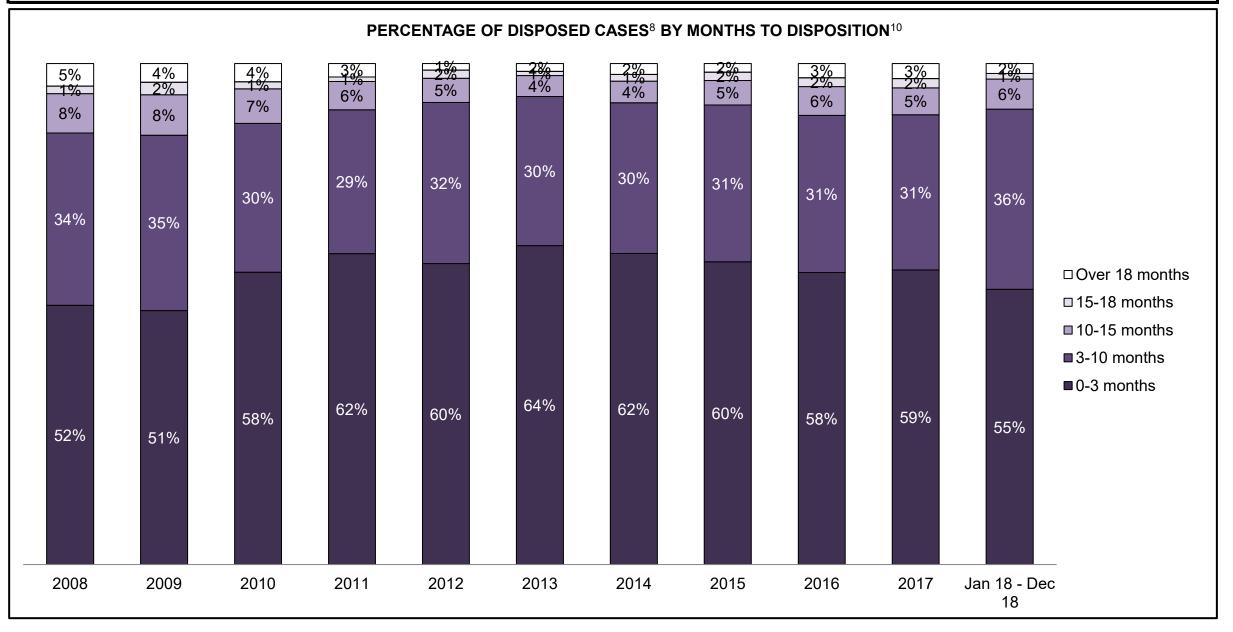

PROVINCIAL DASHBOARD DECEMBER 31, 2018

| Cases Disposed <sup>8</sup> by Phase and Pe | rcentage of In- | Custody <sup>11</sup> , | Out-of-Custo | ody <sup>12</sup> Cases | at Case Disp | osition |         |         |         |         |                    |
|---------------------------------------------|-----------------|-------------------------|--------------|-------------------------|--------------|---------|---------|---------|---------|---------|--------------------|
| Phases                                      | 2008            | 2009                    | 2010         | 2011                    | 2012         | 2013    | 2014    | 2015    | 2016    | 2017    | Jan 18 -<br>Dec 18 |
| At Trial With Trial                         | 14,924          | 14,281                  | 13,333       | 12,913                  | 12,507       | 11,635  | 10,711  | 9,759   | 9,325   | 9,209   | 8,399              |
| In-Custody                                  | 13%             | 14%                     | 16%          | 15%                     | 17%          | 16%     | 15%     | 15%     | 14%     | 14%     | 12%                |
| Out-of-Custody                              | 87%             | 86%                     | 84%          | 85%                     | 83%          | 84%     | 85%     | 85%     | 86%     | 86%     | 88%                |
| At Trial Without Trial                      | 38,567          | 37,885                  | 35,859       | 31,139                  | 27,205       | 25,048  | 22,226  | 19,582  | 18,371  | 17,471  | 16,029             |
| In-Custody                                  | 13%             | 13%                     | 13%          | 14%                     | 15%          | 15%     | 14%     | 14%     | 14%     | 14%     | 13%                |
| Out-of-Custody                              | 87%             | 87%                     | 87%          | 86%                     | 85%          | 85%     | 86%     | 86%     | 86%     | 86%     | 87%                |
| Before Trial                                | 216,849         | 217,749                 | 225,025      | 212,794                 | 207,335      | 194,998 | 177,161 | 175,908 | 179,464 | 187,457 | 187,060            |
| In-Custody                                  | 26%             | 24%                     | 22%          | 22%                     | 23%          | 23%     | 22%     | 23%     | 23%     | 22%     | 20%                |
| Out-of-Custody                              | 74%             | 76%                     | 78%          | 78%                     | 77%          | 77%     | 78%     | 77%     | 77%     | 78%     | 80%                |