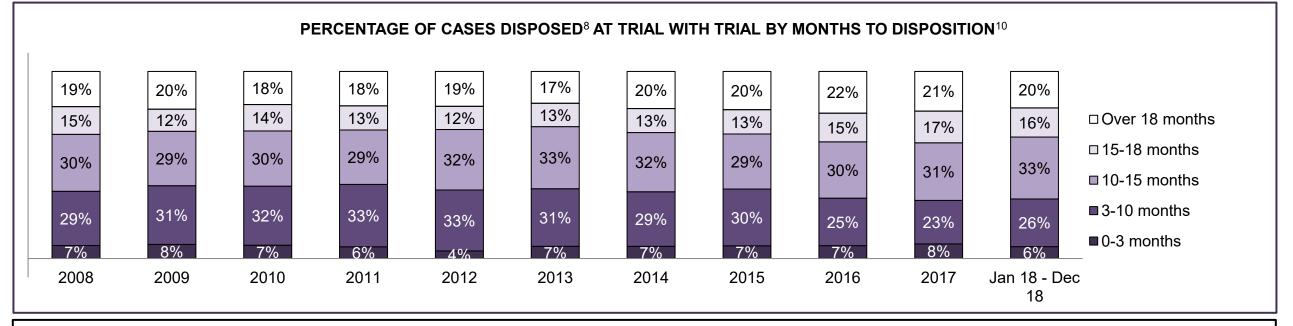

| 13%  | 14%  | 12%  | 14%  | 15%  | 14%  | 12%  | 13%  | 12%  | 15%             |  |  |  |  |
| Federal Statute                             | 9%                                                                                                                                      | 10%  | 10%  | 11%  | 11%  | 11%  | 12%  | 10%  | 11%  | 11%  | 8%              |  |  |  |  |
| Total                                       | 100%                                                                                                                                    | 100% | 100% | 100% | 100% | 100% | 100% | 100% | 100% | 100% | 100%            |  |  |  |  |

#### TORONTO DASHBOARD





#### ONTARIO COURT OF JUSTICE CRIMINAL MODERNIZATION COMMITTEE TORONTO DASHBOARD<sup>19</sup> CASES PENDING AS OF DECEMBER 31, 2018



TORONTO DASHBOARD

## ONTARIO COURT OF JUSTICE CRIMINAL MODERNIZATION COMMITTEE TORONTO DASHBOARD<sup>19</sup> CASES PENDING AS OF DECEMBER 31, 2018

| Pending Cases <sup>3</sup> by Pendir | ng Age <sup>6</sup> and Percent | tage of Pen     | ding Cases      | In-Custody     | <sup>17</sup> and Out-o | of-Custody <sup>18</sup> |
|--------------------------------------|---------------------------------|-----------------|-----------------|----------------|-------------------------|--------------------------|
| Location                             | Over 18<br>months               | 15-18<br>months | 10-15<br>months | 8-10<br>months | 0-8<br>months