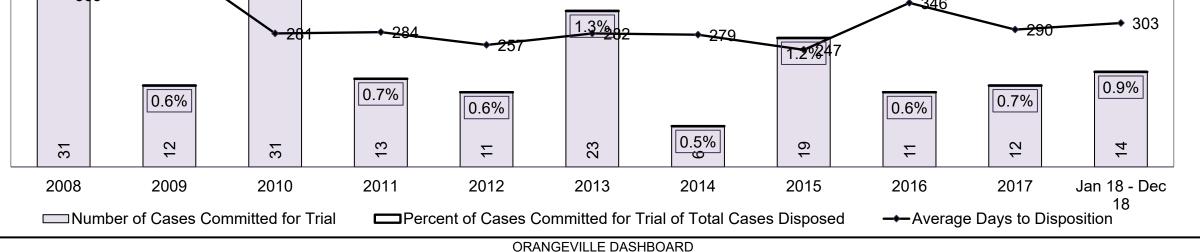

| 47%  | 42%  | 36%  | 34%  | 36%  | 32%  | 36%  | 50%  | 44%  | 40%                |  |  |  |
| Federal Statute                              | 7%                                                                                                                                      | 4%   | 6%   | 5%   | 8%   | 7%   | 6%   | 6%   | 8%   | 4%   | 11%                |  |  |  |
| Total                                        | 100%                                                                                                                                    | 100% | 100% | 100% | 100% | 100% | 100% | 100% | 100% | 100% | 100%               |  |  |  |

ORANGEVILLE DASHBOARD





DECEMBER 31, 2018

#### ONTARIO COURT OF JUSTICE CRIMINAL MODERNIZATION COMMITTEE ORANGEVILLE DASHBOARD<sup>19</sup> CASES PENDING AS OF DECEMBER 31, 2018



| Pending Cases <sup>3</sup> by Pending Age <sup>6</sup> and Percentage of Pending Cases In-Custody <sup>17</sup> and Out-of-Custody <sup>18</sup> |                |              |              |             |            |       |  |  |  |  |  |
|--------------------------------------------------------------------------------------------------------------------------------------------------|----------------|--------------|--------------|-------------|------------|-------|--|--|--|--|--|
| Court Location                                                                                                                                   |