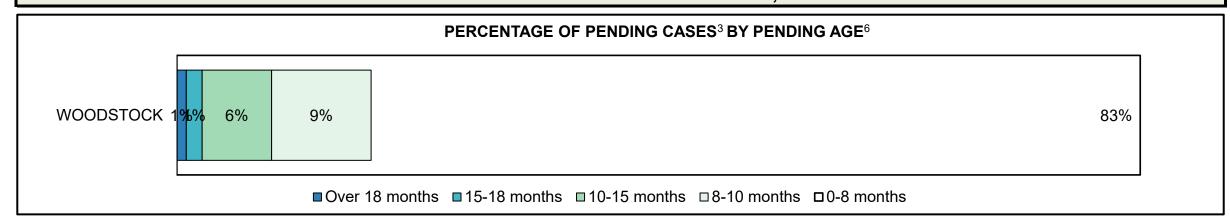

|                    | Cases Pending <sup>3</sup> as of December 31, 2018 | Percent | Cases <sup>1</sup> | Cases in the Pre-Trial<br>Phase <sup>4</sup> | <b>Cases in the Trial</b><br><b>Phase</b> <sup>5</sup> (including<br>preliminary hearing) |
|--------------------|----------------------------------------------------|---------|--------------------|----------------------------------------------|-------------------------------------------------------------------------------------------|
|                    | 0-8 months                                         | 68.6%   | 76,749             | 74,781                                       | 1,968                                                                                     |
| Age of All Pending | 8-10 months                                        | 8.2%    | 9,144              | 7,423                                        | 1,721                                                                                     |
| Cases <sup>6</sup> | 10-15 months                                       | 13.7%   | 15,321             | 9,238                                        | 6,083                                                                                     |
| Cases              | 15-18 months                                       | 4.3%    | 4,776              | 2,273                                        | 2,503                                                                                     |
|                    | Over 18 months                                     | 5.2%    | 5,829              | 2,469                                        | 3,360                                                                                     |
| Total              |                                                    | 100.0%  | 111,819            | 96,184                                       | 15,635                                                                                    |