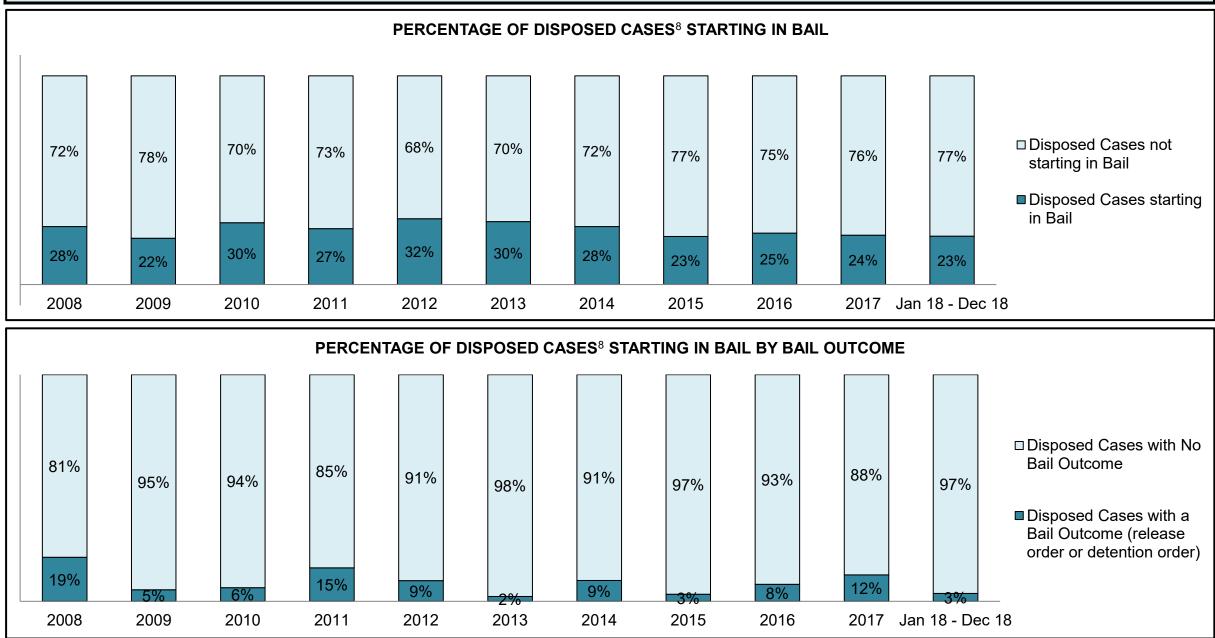

BARRIE DASHBOARD

BARRIE DASHBOARD

| Percentage of Cases Disposed <sup>8</sup> At | Percentage of Cases Disposed <sup>8</sup> At Trial Without Trial (Collapse Rate At Trial <sup>2</sup> ) by Offence Group At Disposition |      |      |      |      |      |      |      |      |      |                    |  |
|----------------------------------------------|-----------------------------------------------------------------------------------------------------------------------------------------|------|------|------|------|------|------|------|------|------|--------------------|--|
| Offence Group at Disposition <sup>14</sup>   | 2008                                                                                                                                    | 2009 | 2010 | 2011 | 2012 | 2013 | 2014 | 2015 | 2016 | 2017 | Jan 18 -<br>Dec 18 |  |
| Crimes Against The Person                    | 36%                                                                                                                                     | 34%  | 33%  | 36%  | 35%  | 34%  | 33%  | 32%  | 35%  | 32%  | 30%                |  |
| Crimes Against Property                      | 12%                                                                                                                                     | 13%  | 11%  | 15%  | 14%  | 12%  | 13%  | 12%  | 11%  | 11%  | 10%                |  |
| Administration of Justice                    | 14%                                                                                                                                     | 13%  | 13%  | 10%  | 11%  | 12%  | 9%   | 12%  | 13%  | 9%   | 15%                |  |
| Other Criminal Code                          | 5%                                                                                                                                      | 4%   | 4%   | 5%   | 6%   | 6%   | 5%   | 6%   | 6%   | 7%   | 6%                 |  |
| Criminal Code Traffic                        | 25%                                                                                                                                     | 25%  | 29%  | 24%  | 24%  | 25%  | 28%  | 24%  | 25%  | 27%  | 24%                |  |
| Federal Statute                              | 9%                                                                                                                                      | 10%  | 10%  | 9%   | 11%  | 10%  | 12%  | 14%  | 11%  | 14%  | 15%                |  |
| Total                                        | 100%                                                                                                                                    | 100% | 100% | 100% | 100% | 100% | 100% | 100% | 100% | 100% | 100%               |  |