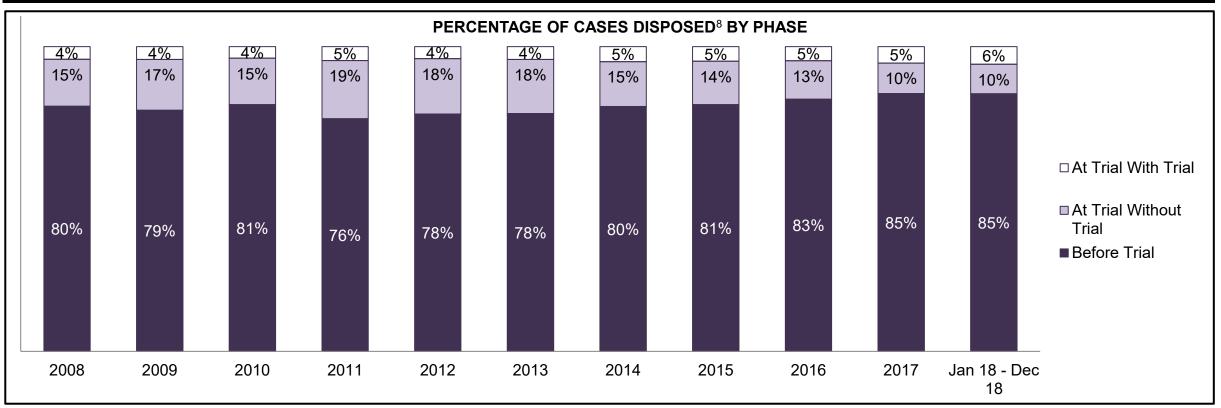

PROVINCIAL DASHBOARD DECEMBER 31, 2018

| Cases Disposed <sup>8</sup> by Phase and Pe | rcentage of In- | Custody <sup>11</sup> , | Out-of-Custo | ody <sup>12</sup> Cases | at Case Disp | osition |         |         |         |         |                    |
|---------------------------------------------|-----------------|-------------------------|--------------|-------------------------|--------------|---------|---------|---------|---------|---------|--------------------|
| Phases                                      | 2008            | 2009                    | 2010         | 2011                    | 2012         | 2013    | 2014    | 2015    | 2016    | 2017    | Jan 18 -<br>Dec 18 |
| At Trial With Trial                         | 14,924          | 14,281                  | 13,333       | 12,913                  | 12,507       | 11,635  | 10,711  | 9,759   | 9,325   | 9,209   | 8,399              |
| In-Custody                                  | 13%             | 14%                     | 16%          | 15%                     | 17%          | 16%     | 15%     | 15%     | 14%     | 14%     | 12%                |
| Out-of-Custody                              | 87%             | 86%                     | 84%          | 85%                     | 83%          | 84%     | 85%     | 85%     | 86%     | 86%     | 88%                |
| At Trial Without Trial                      | 38,567          | 37,885                  | 35,859       | 31,139                  | 27,205       | 25,048  | 22,226  | 19,582  | 18,371  | 17,471  | 16,029             |
| In-Custody                                  | 13%             | 13%                     | 13%          | 14%                     | 15%          | 15%     | 14%     | 14%     | 14%     | 14%     | 13%                |
| Out-of-Custody                              | 87%             | 87%                     | 87%          | 86%                     | 85%          | 85%     | 86%     | 86%     | 86%     | 86%     | 87%                |
| Before Trial                                | 216,849         | 217,749                 | 225,025      | 212,794                 | 207,335      | 194,998 | 177,161 | 175,908 | 179,464 | 187,457 | 187,060            |
| In-Custody                                  | 26%             | 24%                     | 22%          | 22%                     | 23%          | 23%     | 22%     | 23%     | 23%     | 22%     | 20%                |
| Out-of-Custody                              | 74%             | 76%                     | 78%          | 78%                     | 77%          | 77%     | 78%     | 77%     | 77%     | 78%     | 80%                |

CENTRAL EAST DASHBOARD

CENTRAL EAST DASHBOARD

CENTRAL EAST DASHBOARD

CENTRAL EAST DASHBOARD

CENTRAL EAST DASHBOARD

| Phases                 | 2008   | 2009   | 2010   | 2011   | 2012   | 2013   | 2014   | 2015   | 2016   | 2017   | Jan 18 - Dec 18 |
|------------------------|--------|--------|--------|--------|--------|--------|--------|--------|--------|--------|-----------------|
| At Trial With Trial    | 1,954  | 2,118  | 1,764  | 1,664  | 1,672  | 1,502  | 1,471  | 1,476  | 1,505  | 1,587  | 1,484           |
| In-Custody             | 10%    | 12%    | 13%    | 12%    | 13%    | 14%    | 11%    | 12%    | 10%    | 10%    | 8%              |
| Out-of-Custody         | 90%    | 88%    | 87%    | 88%    | 87%    | 86%    | 89%    | 88%    | 90%    | 90%    | 92%             |
| At Trial Without Trial | 4,711  | 4,989  | 4,573  | 3,479  | 3,138  | 2,578  | 2,435  | 2,493  | 2,570  | 2,432  | 2,385           |
| In-Custody             | 11%    | 11%    | 11%    | 13%    | 14%    | 14%    | 13%    | 13%    | 10%    | 10%    | 10%             |
| Out-of-Custody         | 89%    | 89%    | 89%    | 87%    | 86%    | 86%    | 87%    | 87%    | 90%    | 90%    | 90%             |
| Before Trial           | 39,423 | 41,005 | 43,219 | 39,035 | 36,793 | 32,985 | 30,592 | 30,396 | 31,008 | 31,627 | 31,231          |
| In-Custody             | 21%    | 18%    | 18%    | 17%    | 17%    | 18%    | 17%    | 17%    | 17%    | 16%    | 13%             |
| Out-of-Custody         | 79%    | 82%    | 82%    | 83%    | 83%    | 82%    | 83%    | 83%    | 83%    | 84%    | 87%             |

BARRIE DASHBOARD

BARRIE DASHBOARD

BARRIE DASHBOARD

BARRIE DASHBOARD

| Cases Disposed° by Phase an | Cases Disposed <sup>8</sup> by Phase and Percentage of In-Custody <sup>11</sup> , Out-of-Custody <sup>12</sup> Cases at Case Disposition |       |       |       |       |       |       |       |       |       |                    |  |  |
|-----------------------------|------------------------------------------------------------------------------------------------------------------------------------------|-------|-------|-------|-------|-------|-------|-------|-------|-------|--------------------|--|--|
| Phases                      | 2008                                                                                                                                     | 2009  | 2010  | 2011  | 2012  | 2013  | 2014  | 2015  | 2016  | 2017  | Jan 18 -<br>Dec 18 |  |  |
| At Trial With Trial         | 455                                                                                                                                      | 490   | 352   | 378   | 344   | 310   | 316   | 267   | 307   | 315   | 283                |  |  |
| In-Custody                  | 14%                                                                                                                                      | 17%   | 11%   | 10%   | 15%   | 16%   | 17%   | 15%   | 16%   | 12%   | 11%                |  |  |
| Out-of-Custody              | 86%                                                                                                                                      | 83%   | 89%   | 90%   | 85%   | 84%   | 83%   | 85%   | 84%   | 88%   | 89%                |  |  |
| At Trial Without Trial      | 994                                                                                                                                      | 881   | 809   | 736   | 656   | 582   | 521   | 572   | 502   | 480   | 529                |  |  |
| In-Custody                  | 15%                                                                                                                                      | 17%   | 12%   | 12%   | 14%   | 15%   | 14%   | 17%   | 12%   | 15%   | 15%                |  |  |
| Out-of-Custody              | 85%                                                                                                                                      | 83%   | 88%   | 88%   | 86%   | 85%   | 86%   | 83%   | 88%   | 85%   | 85%                |  |  |
| Before Trial                | 7,692                                                                                                                                    | 7,704 | 8,491 | 7,444 | 7,429 | 7,170 | 6,698 | 6,734 | 6,857 | 6,621 | 6,791              |  |  |
| In-Custody                  | 25%                                                                                                                                      | 23%   | 20%   | 20%   | 22%   | 23%   | 21%   | 23%   | 20%   | 18%   | 12%                |  |  |
| Out-of-Custody              | 75%                                                                                                                                      | 77%   | 80%   | 80%   | 78%   | 77%   | 79%   | 77%   | 80%   | 82%   | 88%                |  |  |

BRACEBRIDGE DASHBOARD

BRACEBRIDGE DASHBOARD

BRACEBRIDGE DASHBOARD

| Cases Disposed <sup>8</sup> by Phase and P | ercentage of | In-Custody | / <sup>11</sup> , Out-of-0 | Custody <sup>12</sup> Ca | ases at Cas | e Dispositio | on   |      |      |      |                    |
|--------------------------------------------|--------------|------------|----------------------------|--------------------------|-------------|--------------|------|------|------|------|--------------------|
| Phases                                     | 2008         | 2009       | 2010                       | 2011                     | 2012        | 2013         | 2014 | 2015 | 2016 | 2017 | Jan 18 -<br>Dec 18 |
| At Trial With Trial                        | 71           | 44         | 43                         | 46                       | 41          | 26           | 27   | 38   | 32   | 30   | 32                 |
| In-Custody                                 | 11%          | 5%         | 9%                         | 11%                      | 0%          | 12%          | 7%   | 18%  | 9%   | 3%   | 0%                 |
| Out-of-Custody                             | 89%          | 95%        | 91%                        | 89%                      | 100%        | 88%          | 93%  | 82%  | 91%  | 97%  | 100%               |
| At Trial Without Trial                     | 218          | 240        | 207                        | 151                      | 111         | 98           | 100  | 87   | 66   | 73   | 58                 |
| In-Custody                                 | 6%           | 5%         | 8%                         | 7%                       | 12%         | 14%          | 5%   | 16%  | 17%  | 10%  | 9%                 |
| Out-of-Custody                             | 94%          | 95%        | 92%                        | 93%                      | 88%         | 86%          | 95%  | 84%  | 83%  | 90%  | 91%                |
| Before Trial                               | 1,285        | 1,299      | 1,416                      | 1,230                    | 1,179       | 1,127        | 908  | 883  | 915  | 820  | 917                |
| In-Custody                                 | 18%          | 20%        | 19%                        | 20%                      | 20%         | 20%          | 18%  | 18%  | 16%  | 16%  | 10%                |
| Out-of-Custody                             | 82%          | 80%        | 81%                        | 80%                      | 80%         | 80%          | 82%  | 82%  | 84%  | 84%  | 90%                |