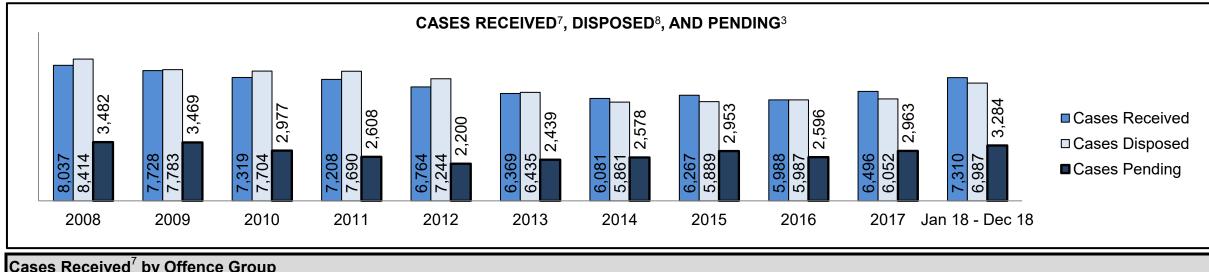

BARRIE DASHBOARD

| Cases Received <sup>7</sup> by Offence Grou | Cases Received <sup>7</sup> by Offence Group |       |       |       |       |       |       |       |       |       |                    |  |
|---------------------------------------------|----------------------------------------------|-------|-------|-------|-------|-------|-------|-------|-------|-------|--------------------|--|
| Offence Group <sup>9</sup>                  | 2008                                         | 2009  | 2010  | 2011  | 2012  | 2013  | 2014  | 2015  | 2016  | 2017  | Jan 18 -<br>Dec 18 |  |
| Crimes Against The Person                   | 2,102                                        | 2,067 | 2,018 | 1,827 | 1,944 | 1,751 | 1,835 | 1,832 | 1,903 | 1,967 | 1,929              |  |
| Crimes Against Property                     | 2,180                                        | 2,219 | 2,356 | 2,155 | 2,090 | 1,798 | 1,767 | 1,924 | 1,763 | 1,966 | 2,205              |  |
| Administration of Justice                   | 2,319                                        | 2,220 | 2,004 | 1,879 | 1,869 | 1,916 | 1,842 | 1,895 | 1,923 | 2,188 | 2,896              |  |
| Other Criminal Code                         | 408                                          | 418   | 432   | 354   | 409   | 357   | 325   | 377   | 360   | 363   | 376                |  |
| Criminal Code Traffic                       | 899                                          | 961   | 932   | 883   | 968   | 919   | 884   | 843   | 907   | 989   | 898                |  |
| Federal Statute                             | 1,290                                        | 1,253 | 1,276 | 1,337 | 1,331 | 1,222 | 1,084 | 950   | 904   | 992   | 778                |  |