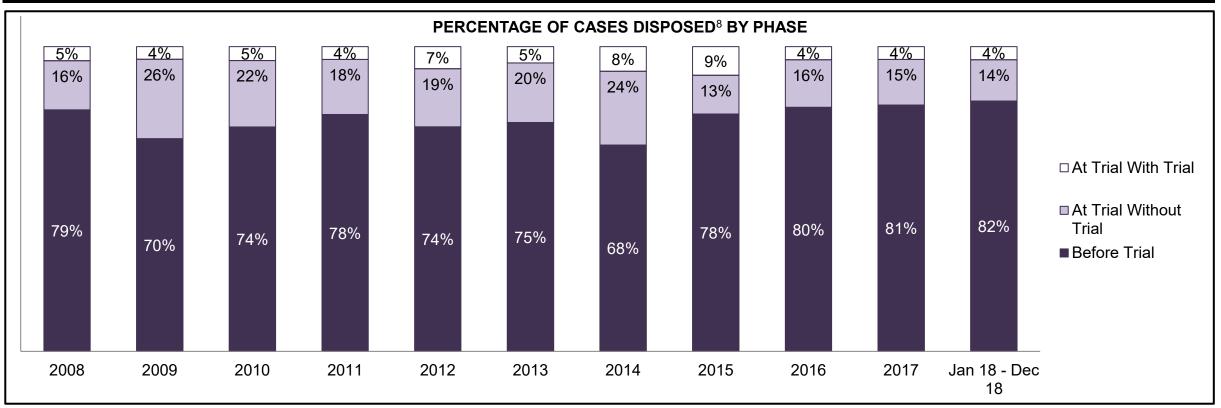

PROVINCIAL DASHBOARD DECEMBER 31, 2018

| Cases Disposed <sup>8</sup> by Phase and Pe | rcentage of In- | Custody <sup>11</sup> , | Out-of-Custo | ody <sup>12</sup> Cases | at Case Disp | osition |         |         |         |         |                    |
|---------------------------------------------|-----------------|-------------------------|--------------|-------------------------|--------------|---------|---------|---------|---------|---------|--------------------|
| Phases                                      | 2008            | 2009                    | 2010         | 2011                    | 2012         | 2013    | 2014    | 2015    | 2016    | 2017    | Jan 18 -<br>Dec 18 |
| At Trial With Trial                         | 14,924          | 14,281                  | 13,333       | 12,913                  | 12,507       | 11,635  | 10,711  | 9,759   | 9,325   | 9,209   | 8,399              |
| In-Custody                                  | 13%             | 14%                     | 16%          | 15%                     | 17%          | 16%     | 15%     | 15%     | 14%     | 14%     | 12%                |
| Out-of-Custody                              | 87%             | 86%                     | 84%          | 85%                     | 83%          | 84%     | 85%     | 85%     | 86%     | 86%     | 88%                |
| At Trial Without Trial                      | 38,567          | 37,885                  | 35,859       | 31,139                  | 27,205       | 25,048  | 22,226  | 19,582  | 18,371  | 17,471  | 16,029             |
| In-Custody                                  | 13%             | 13%                     | 13%          | 14%                     | 15%          | 15%     | 14%     | 14%     | 14%     | 14%     | 13%                |
| Out-of-Custody                              | 87%             | 87%                     | 87%          | 86%                     | 85%          | 85%     | 86%     | 86%     | 86%     | 86%     | 87%                |
| Before Trial                                | 216,849         | 217,749                 | 225,025      | 212,794                 | 207,335      | 194,998 | 177,161 | 175,908 | 179,464 | 187,457 | 187,060            |
| In-Custody                                  | 26%             | 24%                     | 22%          | 22%                     | 23%          | 23%     | 22%     | 23%     | 23%     | 22%     | 20%                |
| Out-of-Custody                              | 74%             | 76%                     | 78%          | 78%                     | 77%          | 77%     | 78%     | 77%     | 77%     | 78%     | 80%                |