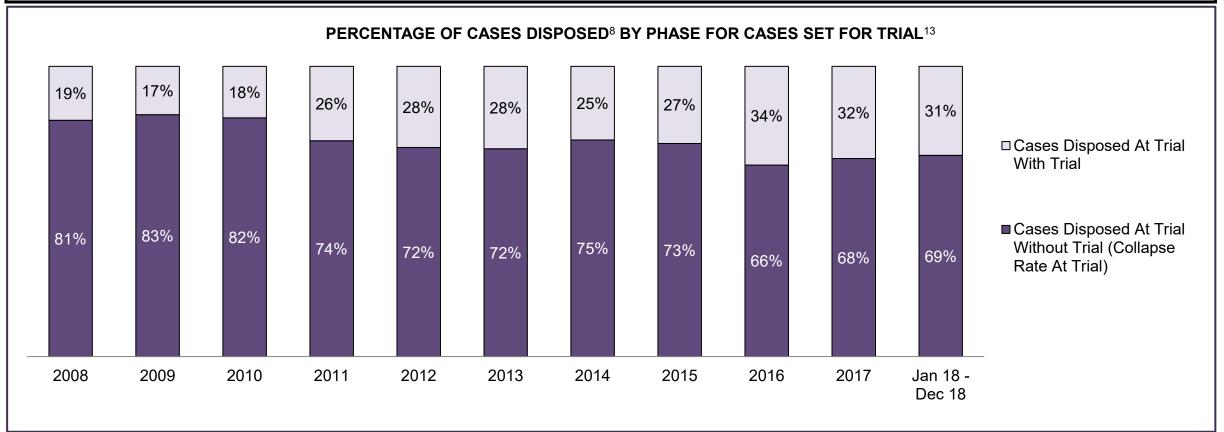

PROVINCIAL DASHBOARD DECEMBER 31, 2018

| Cases Disposed <sup>8</sup> by Phase and Pe | rcentage of In- | Custody <sup>11</sup> , | Out-of-Custo | ody <sup>12</sup> Cases | at Case Disp | osition |         |         |         |         |                    |
|---------------------------------------------|-----------------|-------------------------|--------------|-------------------------|--------------|---------|---------|---------|---------|---------|--------------------|
| Phases                                      | 2008            | 2009                    | 2010         | 2011                    | 2012         | 2013    | 2014    | 2015    | 2016    | 2017    | Jan 18 -<br>Dec 18 |
| At Trial With Trial                         | 14,924          | 14,281                  | 13,333       | 12,913                  | 12,507       | 11,635  | 10,711  | 9,759   | 9,325   | 9,209   | 8,399              |
| In-Custody                                  | 13%             | 14%                     | 16%          | 15%                     | 17%          | 16%     | 15%     | 15%     | 14%     | 14%     | 12%                |
| Out-of-Custody                              | 87%             | 86%                     | 84%          | 85%                     | 83%          | 84%     | 85%     | 85%     | 86%     | 86%     | 88%                |
| At Trial Without Trial                      | 38,567          | 37,885                  | 35,859       | 31,139                  | 27,205       | 25,048  | 22,226  | 19,582  | 18,371  | 17,471  | 16,029             |
| In-Custody                                  | 13%             | 13%                     | 13%          | 14%                     | 15%          | 15%     | 14%     | 14%     | 14%     | 14%     | 13%                |
| Out-of-Custody                              | 87%             | 87%                     | 87%          | 86%                     | 85%          | 85%     | 86%     | 86%     | 86%     | 86%     | 87%                |
| Before Trial                                | 216,849         | 217,749                 | 225,025      | 212,794                 | 207,335      | 194,998 | 177,161 | 175,908 | 179,464 | 187,457 | 187,060            |
| In-Custody                                  | 26%             | 24%                     | 22%          | 22%                     | 23%          | 23%     | 22%     | 23%     | 23%     | 22%     | 20%                |
| Out-of-Custody                              | 74%             | 76%                     | 78%          | 78%                     | 77%          | 77%     | 78%     | 77%     | 77%     | 78%     | 80%                |