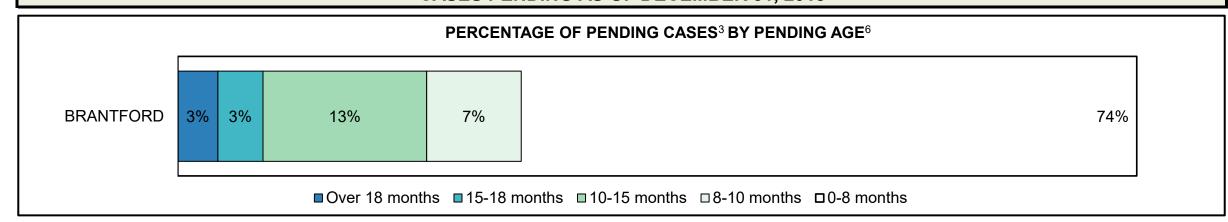

## ONTARIO COURT OF JUSTICE CRIMINAL MODERNIZATION COMMITTEE CENTRAL EAST DASHBOARD<sup>19</sup> CASES PENDING AS OF DECEMBER 31, 2018

| Pending Cases <sup>3</sup> by Pendir | ng Age <sup>6</sup> and Percent | age of Pen      | ding Cases      | In-Custody     | <sup>17</sup> and Out-o | of-Custody <sup>18</sup> |
|--------------------------------------|---------------------------------|-----------------|-----------------|----------------|-------------------------|--------------------------|
| Location                             | Over 18<br>months               | 15-18<br>months | 10-15<br>months | 8-10<br>months | 0-8<br>months           | Total                    |
| CENTRAL EAST                         | 866                             | 834             | 2,609           | 1,357          | 12,633                  | 18,299                   |
| In-Custody                           | 6%                              | 5%              | 7%              | 9%             | 10%                     | 9%                       |
| Out-of-Custody                       | 94%                             | 95%             | 93%             | 91%            | 90%                     | 91%                      |
| Barrie                               | 200                             | 228             | 520             | 305            | 2,920                   | 4,173                    |
| Bracebridge                          | 16                              | 24              | 62              | 42             | 326                     | 470                      |
| Cobourg                              | 16                              | 22              | 48              | 44             | 379                     | 509                      |
| Lindsay                              | 35                              | 52              | 102             | 66             | 563                     | 818                      |
| Newmarket                            | 401                             | 294             | 917             | 507            | 4,011                   | 6,130                    |
| Orillia                              | 18                              | 21              | 89              | 44             | 514                     | 686                      |
| Oshawa                               | 126                             | 162             | 708             | 262            | 2,793                   | 4,051                    |
| Peterborough                         | 54                              | 31              | 163             | 87             | 1,127                   | 1,462                    |