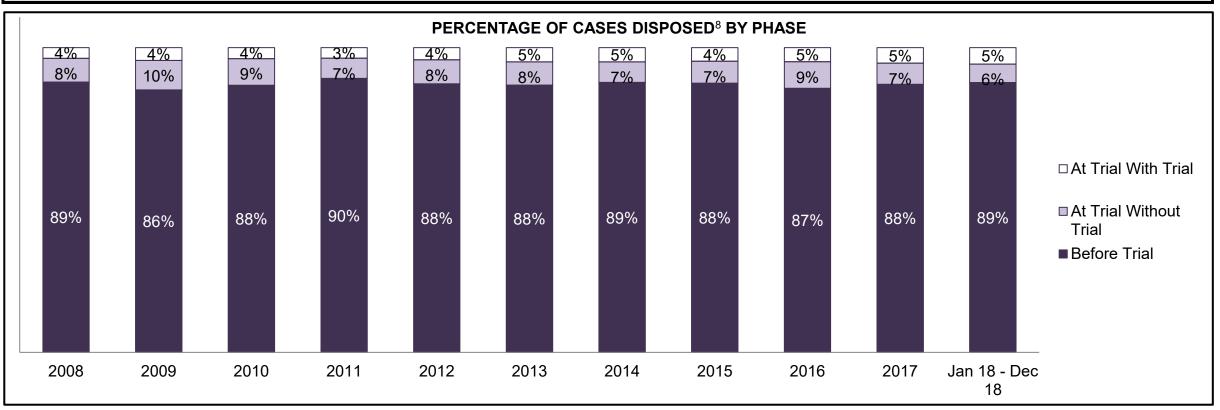

PROVINCIAL DASHBOARD DECEMBER 31, 2018

| Cases Disposed <sup>8</sup> by Phase and Pe | rcentage of In- | Custody <sup>11</sup> , | Out-of-Custo | ody <sup>12</sup> Cases | at Case Disp | osition |         |         |         |         |                    |
|---------------------------------------------|-----------------|-------------------------|--------------|-------------------------|--------------|---------|---------|---------|---------|---------|--------------------|
| Phases                                      | 2008            | 2009                    | 2010         | 2011                    | 2012         | 2013    | 2014    | 2015    | 2016    | 2017    | Jan 18 -<br>Dec 18 |
| At Trial With Trial                         | 14,924          | 14,281                  | 13,333       | 12,913                  | 12,507       | 11,635  | 10,711  | 9,759   | 9,325   | 9,209   | 8,399              |
| In-Custody                                  | 13%             | 14%                     | 16%          | 15%                     | 17%          | 16%     | 15%     | 15%     | 14%     | 14%     | 12%                |
| Out-of-Custody                              | 87%             | 86%                     | 84%          | 85%                     | 83%          | 84%     | 85%     | 85%     | 86%     | 86%     | 88%                |
| At Trial Without Trial                      | 38,567          | 37,885                  | 35,859       | 31,139                  | 27,205       | 25,048  | 22,226  | 19,582  | 18,371  | 17,471  | 16,029             |
| In-Custody                                  | 13%             | 13%                     | 13%          | 14%                     | 15%          | 15%     | 14%     | 14%     | 14%     | 14%     | 13%                |
| Out-of-Custody                              | 87%             | 87%                     | 87%          | 86%                     | 85%          | 85%     | 86%     | 86%     | 86%     | 86%     | 87%                |
| Before Trial                                | 216,849         | 217,749                 | 225,025      | 212,794                 | 207,335      | 194,998 | 177,161 | 175,908 | 179,464 | 187,457 | 187,060            |
| In-Custody                                  | 26%             | 24%                     | 22%          | 22%                     | 23%          | 23%     | 22%     | 23%     | 23%     | 22%     | 20%                |
| Out-of-Custody                              | 74%             | 76%                     | 78%          | 78%                     | 77%          | 77%     | 78%     | 77%     | 77%     | 78%     | 80%                |