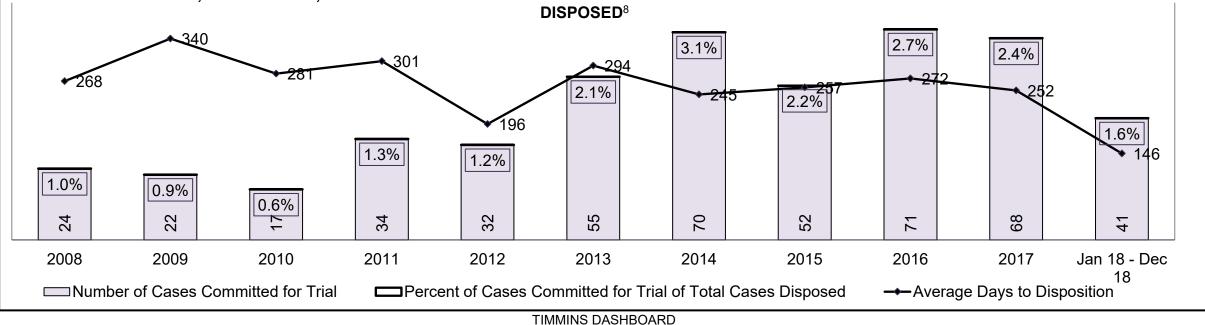

3%   | 3%   | 4%   | 6%   | 5%   | 4%   | 5%   | 7%   | 4%   | 7%                 |
| Criminal Code Traffic                                                                                                                   | 5%   | 6%   | 7%   | 11%  | 6%   | 6%   | 6%   | 6%   | 6%   | 6%   | 4%                 |
| Federal Statute                                                                                                                         | 11%  | 11%  | 13%  | 11%  | 10%  | 18%  | 14%  | 14%  | 13%  | 17%  | 7%                 |
| Total                                                                                                                                   | 100% | 100% | 100% | 100% | 100% | 100% | 100% | 100% | 100% | 100% | 100%               |

TIMMINS DASHBOARD





## ONTARIO COURT OF JUSTICE CRIMINAL MODERNIZATION COMMITTEE TIMMINS DASHBOARD<sup>19</sup> CASES PENDING AS OF DECEMBER 31, 2018



| Pending Cases <sup>3</sup> by Pending Age <sup>6</sup> and Percentage of Pending Cases In-Custody <sup>17</sup> and Out-of-Custody <sup>18</sup> |                |              |              |             |            |       |  |  |  |
|--------------------------------------------------------------------------------------------------------------------------------------------------|----------------|--------------|--------------|-------------|------------|-------|--|--|--|
| Court Location                                                                                                                                   | Over 18 months | 15-18 months | 10-1