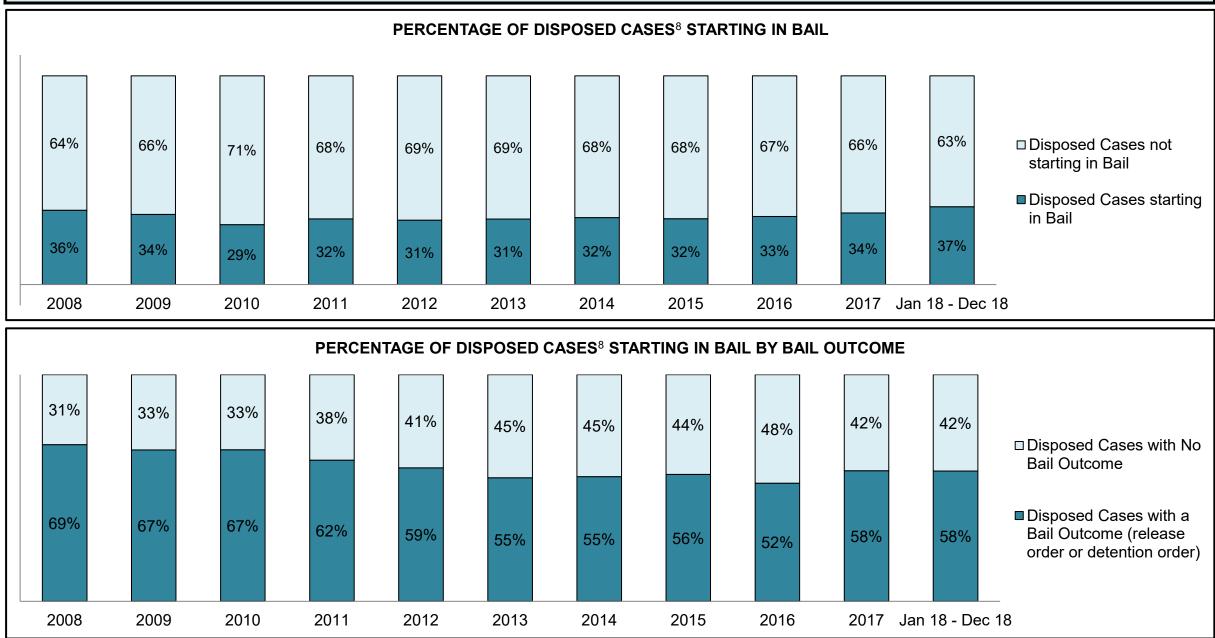

|              | Kay                                     | Matuia                                 | Jan 18  | - Dec 18           | 2014 Baseline           | Change from 2014 Regional |
|--------------|-----------------------------------------|----------------------------------------|---------|--------------------|-------------------------|---------------------------|
|              | Keyi                                    | Metric                                 | Percent | Cases <sup>1</sup> | <b>Regional Median*</b> | Median                    |
|              | Disposed cases that be                  | gan in the Bail Phase                  | 32.3%   | 11,330             | 32.5%                   | -0.2%                     |
|              | Bail cases with a bail                  | Total                                  | 63.9%   | 7,244              | 53.7%                   | 10.2%                     |
|              | outcome (release order                  | Bail Disposition with 1 appearance     | 59.0%   | 4,271              | 52.5%                   | 6.5%                      |
| Deil         | or detention order)                     | Bail Disposition in 1-3 days           | 74.7%   | 5,412              | 72.9%                   | 1.8%                      |
| Bail         |                                         | Total                                  | 36.1%   | 4,086              | 46.3%                   | -10.2%                    |
|              | Bail cases with no bail                 | Case disposition in 1-3 appearances    | 27.1%   | 1,109              | 38.7%                   | -11.6%                    |
|              | disposition but with a case disposition | Case disposition in 0-3 months         | 69.3%   | 2,833              | 79.1%                   | -9.8%                     |
|              | case disposition                        | Case disposition rate before trial     | 93.2%   | 3,810              | 92.8%                   | 0.4%                      |
|              |                                         |                                        |         |                    |                         |                           |
|              | Disposition rate (include               | es bail cases with case dispositions)  | 89.0%   | 31,231             | 88.7%                   | 0.3%                      |
| Before Trial | Disposed within 1-3 app                 | pearances (net of bench warrant cases) | 39.0%   | 9,740              | 46.0%                   | -7.0%                     |
|              | Disposed within 0-3 mo                  | nths (net of bench warrant cases)      | 53.9%   | 13,451             | 60.7%                   | -6.8%                     |
|              |                                         |                                        |         |                    |                         |                           |
| Trial        | Collapse Rate at Trial <sup>2</sup>     |                                        | 61.6%   | 2,385              | 62.3%                   | -0.7%                     |