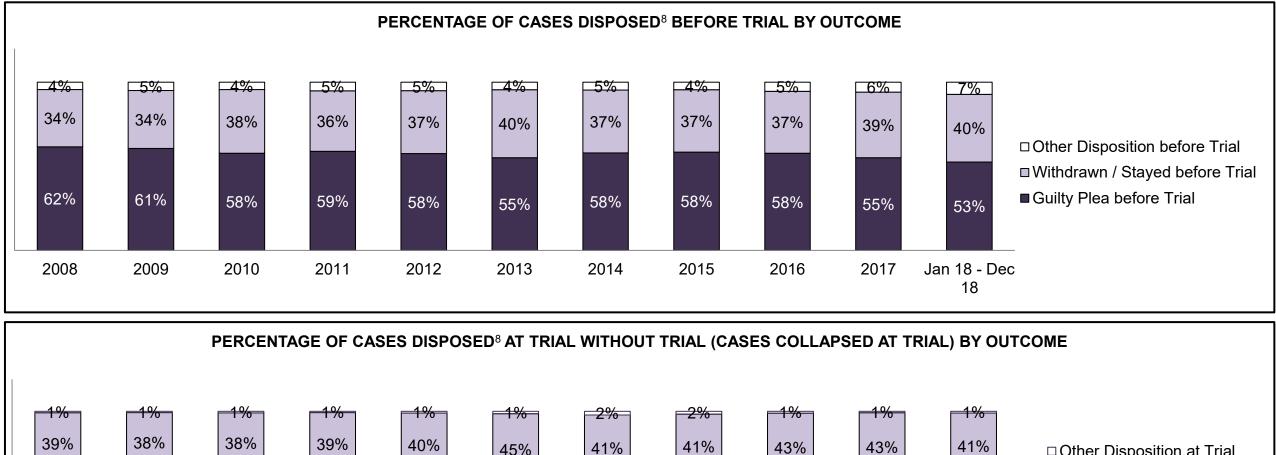

PROVINCIAL DASHBOARD DECEMBER 31, 2018

| Cases Disposed <sup>8</sup> by Phase and Pe | rcentage of In- | Custody <sup>11</sup> , | Out-of-Custo | ody <sup>12</sup> Cases | at Case Disp | osition |         |         |         |         |                    |
|---------------------------------------------|-----------------|-------------------------|--------------|-------------------------|--------------|---------|---------|---------|---------|---------|--------------------|
| Phases                                      | 2008            | 2009                    | 2010         | 2011                    | 2012         | 2013    | 2014    | 2015    | 2016    | 2017    | Jan 18 -<br>Dec 18 |
| At Trial With Trial                         | 14,924          | 14,281                  | 13,333       | 12,913                  | 12,507       | 11,635  | 10,711  | 9,759   | 9,325   | 9,209   | 8,399              |
| In-Custody                                  | 13%             | 14%                     | 16%          | 15%                     | 17%          | 16%     | 15%     | 15%     | 14%     | 14%     | 12%                |
| Out-of-Custody                              | 87%             | 86%                     | 84%          | 85%                     | 83%          | 84%     | 85%     | 85%     | 86%     | 86%     | 88%                |
| At Trial Without Trial                      | 38,567          | 37,885                  | 35,859       | 31,139                  | 27,205       | 25,048  | 22,226  | 19,582  | 18,371  | 17,471  | 16,029             |
| In-Custody                                  | 13%             | 13%                     | 13%          | 14%                     | 15%          | 15%     | 14%     | 14%     | 14%     | 14%     | 13%                |
| Out-of-Custody                              | 87%             | 87%                     | 87%          | 86%                     | 85%          | 85%     | 86%     | 86%     | 86%     | 86%     | 87%                |
| Before Trial                                | 216,849         | 217,749                 | 225,025      | 212,794                 | 207,335      | 194,998 | 177,161 | 175,908 | 179,464 | 187,457 | 187,060            |
| In-Custody                                  | 26%             | 24%                     | 22%          | 22%                     | 23%          | 23%     | 22%     | 23%     | 23%     | 22%     | 20%                |
| Out-of-Custody                              | 74%             | 76%                     | 78%          | 78%                     | 77%          | 77%     | 78%     | 77%     | 77%     | 78%     | 80%                |

CENTRAL EAST DASHBOARD

CENTRAL EAST DASHBOARD

CENTRAL EAST DASHBOARD

CENTRAL EAST DASHBOARD

CENTRAL EAST DASHBOARD

| Phases                 | 2008   | 2009   | 2010   | 2011   | 2012   | 2013   | 2014   | 2015   | 2016   | 2017   | Jan 18 - Dec 18 |
|------------------------|--------|--------|--------|--------|--------|--------|--------|--------|--------|--------|-----------------|
| At Trial With Trial    | 1,954  | 2,118  | 1,764  | 1,664  | 1,672  | 1,502  | 1,471  | 1,476  | 1,505  | 1,587  | 1,484           |
| In-Custody             | 10%    | 12%    | 13%    | 12%    | 13%    | 14%    | 11%    | 12%    | 10%    | 10%    | 8%              |
| Out-of-Custody         | 90%    | 88%    | 87%    | 88%    | 87%    | 86%    | 89%    | 88%    | 90%    | 90%    | 92%             |
| At Trial Without Trial | 4,711  | 4,989  | 4,573  | 3,479  | 3,138  | 2,578  | 2,435  | 2,493  | 2,570  | 2,432  | 2,385           |
| In-Custody             | 11%    | 11%    | 11%    | 13%    | 14%    | 14%    | 13%    | 13%    | 10%    | 10%    | 10%             |
| Out-of-Custody         | 89%    | 89%    | 89%    | 87%    | 86%    | 86%    | 87%    | 87%    | 90%    | 90%    | 90%             |
| Before Trial           | 39,423 | 41,005 | 43,219 | 39,035 | 36,793 | 32,985 | 30,592 | 30,396 | 31,008 | 31,627 | 31,231          |
| In-Custody             | 21%    | 18%    | 18%    | 17%    | 17%    | 18%    | 17%    | 17%    | 17%    | 16%    | 13%             |
| Out-of-Custody         | 79%    | 82%    | 82%    | 83%    | 83%    | 82%    | 83%    | 83%    | 83%    | 84%    | 87%             |