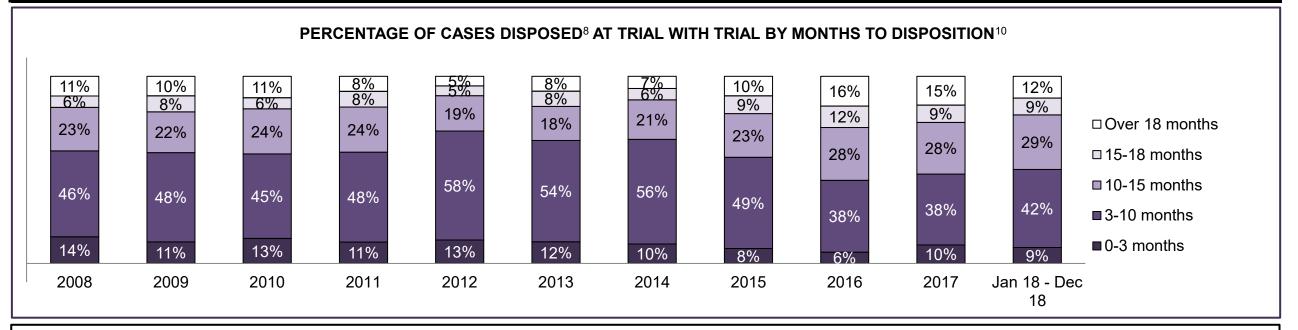

| 5%           | 5%            | 4%           | 5%                          | 6%          | 6%           | 5%        | 5%   | 6%   | 5%   | 6%              |
| Criminal Code Traffic                       | 10%          | 12%           | 12%          | 11%                         | 8%          | 11%          | 9%        | 9%   | 10%  | 11%  | 11%             |
| Federal Statute                             | 13%          | 13%           | 15%          | 13%                         | 12%         | 12%          | 14%       | 13%  | 11%  | 12%  | 8%              |
| Total                                       | 100%         | 100%          | 100%         | 100%                        | 100%        | 100%         | 100%      | 100% | 100% | 100% | 100%            |

#### NORTH EAST DASHBOARD





#### ONTARIO COURT OF JUSTICE CRIMINAL MODERNIZATION COMMITTEE NORTH EAST DASHBOARD<sup>19</sup> CASES PENDING AS OF DECEMBER 31, 2018

|                  | PERCENTAGE OF P                 | ENDING CASES <sup>3</sup> BY PENDING AGE <sup>6</sup> |       |
|------------------|---------------------------------|-------------------------------------------------------|-------|
| Cochrane         | <b>5% 3%</b> 16% 11%            | 65%                                                   |       |
| Elliot Lake      | 9% 6% 11% 8%                    | 66%                                                   |       |
| Espanola         | <b>6% 7% 18% 6%</b>             | 64%                                                   |       |
| Gore Bay         | <mark>%3%</mark> 16% 8%         |