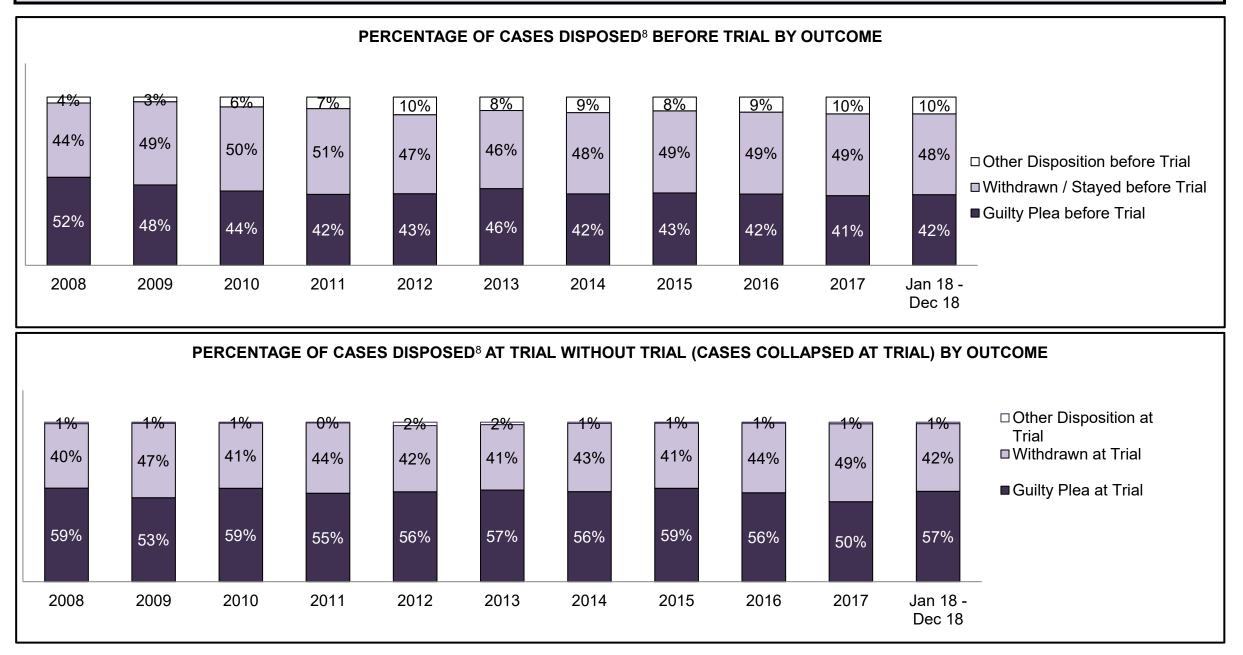

|              |                                            | <b>1</b> - 4 - 4                      | Jan 18 - | Dec 18             |                      | Change from 2014 |
|--------------|--------------------------------------------|---------------------------------------|----------|--------------------|----------------------|------------------|
|              | Keyi                                       | Metric                                | Percent  | Cases <sup>1</sup> | 2014 Cluster Median* | Cluster Median   |
|              | Disposed cases that beg                    | an in the Bail Phase                  | 44.8%    | 94,663             | 44.0%                | 0.8%             |
|              | Bail cases with a bail                     | Total                                 | 60.2%    | 56,992             | 56.6%                | 3.6%             |
|              | outcome (release order                     | Bail Disposition with 1 appearance    | 58.3%    | 33,210             | 51.4%                | 6.8%             |
| Dell         | or detention order)                        | Bail Disposition in 1-3 days          | 74.0%    | 42,178             | 72.5%                | 1.5%             |
| Bail         |                                            | Total                                 | 39.8%    | 37,671             | 43.4%                | -3.6%            |
|              | Bail cases with no bail                    | Case disposition in 1-3 appearances   | 26.1%    | 9,845              | 35.0%                | -8.9%            |
|              | disposition but with a<br>case disposition | Case disposition in 0-3 months        | 68.8%    | 25,903             | 76.5%                | -7.7%            |
|              | case disposition                           | Case disposition rate before trial    | 93.0%    | 35,048             | 90.5%                | 2.5%             |
|              |                                            |                                       |          |                    |                      |                  |
|              | Disposition rate (includes                 | bail cases with case dispositions)    | 88.4%    | 187,060            | 84.3%                | 4.1%             |
| Before Trial | Disposed within 1-3 appe                   | earances (net of bench warrant cases) | 35.4%    | 50,741             | 42.7%                | -7.3%            |
|              | Disposed within 0-3 mon                    | ths (net of bench warrant cases)      | 54.7%    | 78,328             | 61.7%                | -7.0%            |
|              |                                            |                                       |          |                    |                      |                  |
| Trial        | Collapse Rate at Trial <sup>2</sup>        |                                       | 65.6%    | 16,029             | 67.5%                | -1.9%            |