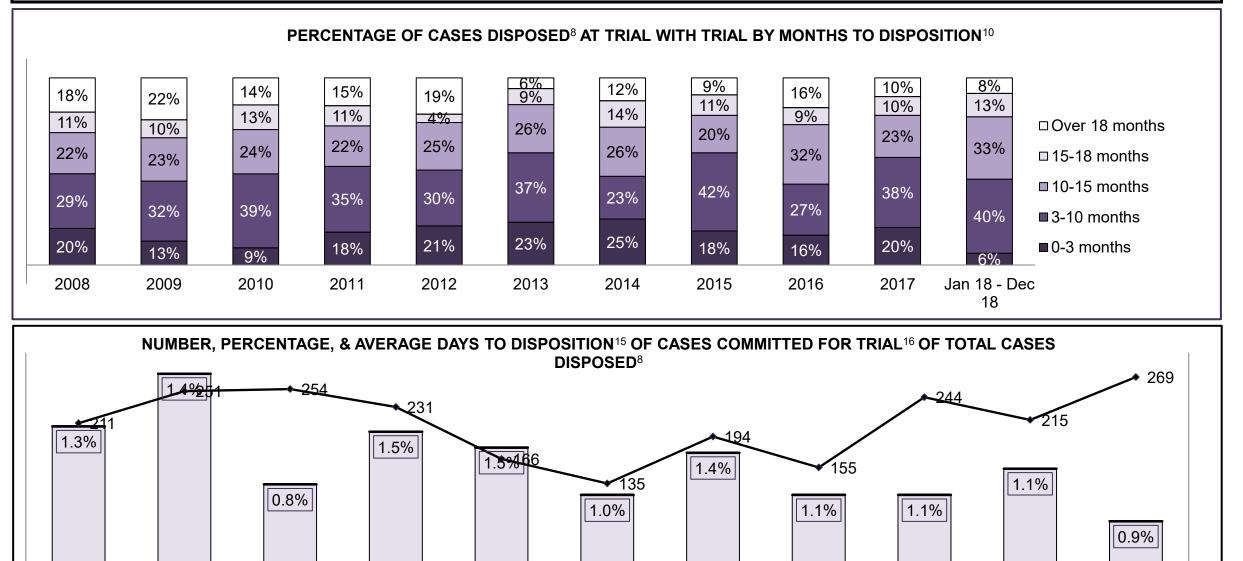

| 32%  | 29%  | 22%  | 33%  | 20%  | 21%  | 19%  | 18%  | 21%  | 18%                |  |  |  |
| Federal Statute                             | 8%                                                                                                                                      | 9%   | 9%   | 10%  | 17%  | 14%  | 8%   | 12%  | 30%  | 12%  | 15%                |  |  |  |
| Total                                       | 100%                                                                                                                                    | 100% | 100% | 100% | 100% | 100% | 100% | 100% | 100% | 100% | 100%               |  |  |  |

LINDSAY DASHBOARD



LINDSAY DASHBOARD

Percent of Cases Committed for Trial of Total Cases Disposed

ω

--- Average Days to Disposition

Number of Cases Committed for Trial

З

Jan 18 - Dec 

#### ONTARIO COURT OF JUSTICE CRIMINAL MODERNIZATION COMMITTEE LINDSAY DASHBOARD<sup>19</sup> CASES PENDING AS OF DECEMBER 31, 2018



| Pending Cases <sup>3</sup> by Pe | Pending Cases <sup>3</sup> by Pending Age <sup>6</sup> and Percentage of Pending Cases In-Custody <sup>17</sup> and Out-of-Custody <sup>18</sup> |              |              |             |            |       |  |  |  |  |  |  |  |
|----------------------------------|--------------------------------------------------------------------------------------------------------------------------------------------------|--------------|--------------|--------