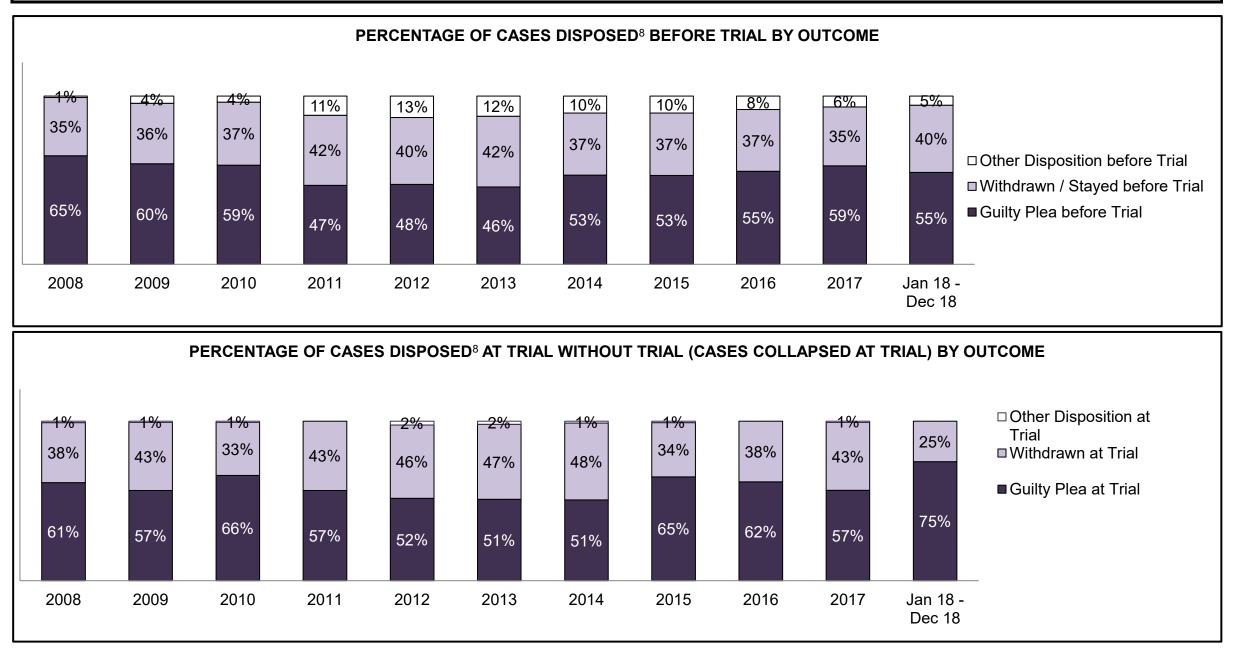

PROVINCIAL DASHBOARD DECEMBER 31, 2018

| Cases Disposed <sup>8</sup> by Phase and Pe | rcentage of In- | Custody <sup>11</sup> , | Out-of-Custo | ody <sup>12</sup> Cases | at Case Disp | osition |         |         |         |         |                    |
|---------------------------------------------|-----------------|-------------------------|--------------|-------------------------|--------------|---------|---------|---------|---------|---------|--------------------|
| Phases                                      | 2008            | 2009                    | 2010         | 2011                    | 2012         | 2013    | 2014    | 2015    | 2016    | 2017    | Jan 18 -<br>Dec 18 |
| At Trial With Trial                         | 14,924          | 14,281                  | 13,333       | 12,913                  | 12,507       | 11,635  | 10,711  | 9,759   | 9,325   | 9,209   | 8,399              |
| In-Custody                                  | 13%             | 14%                     | 16%          | 15%                     | 17%          | 16%     | 15%     | 15%     | 14%     | 14%     | 12%                |
| Out-of-Custody                              | 87%             | 86%                     | 84%          | 85%                     | 83%          | 84%     | 85%     | 85%     | 86%     | 86%     | 88%                |
| At Trial Without Trial                      | 38,567          | 37,885                  | 35,859       | 31,139                  | 27,205       | 25,048  | 22,226  | 19,582  | 18,371  | 17,471  | 16,029             |
| In-Custody                                  | 13%             | 13%                     | 13%          | 14%                     | 15%          | 15%     | 14%     | 14%     | 14%     | 14%     | 13%                |
| Out-of-Custody                              | 87%             | 87%                     | 87%          | 86%                     | 85%          | 85%     | 86%     | 86%     | 86%     | 86%     | 87%                |
| Before Trial                                | 216,849         | 217,749                 | 225,025      | 212,794                 | 207,335      | 194,998 | 177,161 | 175,908 | 179,464 | 187,457 | 187,060            |
| In-Custody                                  | 26%             | 24%                     | 22%          | 22%                     | 23%          | 23%     | 22%     | 23%     | 23%     | 22%     | 20%                |
| Out-of-Custody                              | 74%             | 76%                     | 78%          | 78%                     | 77%          | 77%     | 78%     | 77%     | 77%     | 78%     | 80%                |