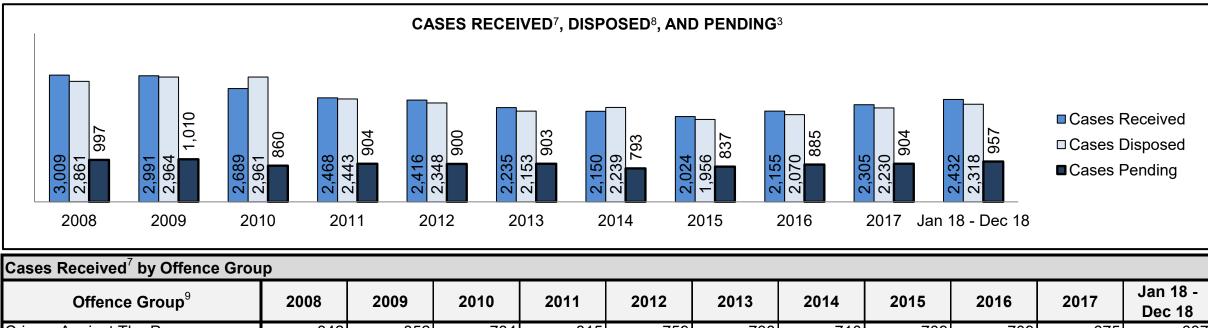

BARRIE DASHBOARD

| Cases Received <sup>7</sup> by Offence Grou | Cases Received <sup>7</sup> by Offence Group |       |       |       |       |       |       |       |       |       |                    |  |
|---------------------------------------------|----------------------------------------------|-------|-------|-------|-------|-------|-------|-------|-------|-------|--------------------|--|
| Offence Group <sup>9</sup>                  | 2008                                         | 2009  | 2010  | 2011  | 2012  | 2013  | 2014  | 2015  | 2016  | 2017  | Jan 18 -<br>Dec 18 |  |
| Crimes Against The Person                   | 2,102                                        | 2,067 | 2,018 | 1,827 | 1,944 | 1,751 | 1,835 | 1,832 | 1,903 | 1,967 | 1,929              |  |
| Crimes Against Property                     | 2,180                                        | 2,219 | 2,356 | 2,155 | 2,090 | 1,798 | 1,767 | 1,924 | 1,763 | 1,966 | 2,205              |  |
| Administration of Justice                   | 2,319                                        | 2,220 | 2,004 | 1,879 | 1,869 | 1,916 | 1,842 | 1,895 | 1,923 | 2,188 | 2,896              |  |
| Other Criminal Code                         | 408                                          | 418   | 432   | 354   | 409   | 357   | 325   | 377   | 360   | 363   | 376                |  |
| Criminal Code Traffic                       | 899                                          | 961   | 932   | 883   | 968   | 919   | 884   | 843   | 907   | 989   | 898                |  |
| Federal Statute                             | 1,290                                        | 1,253 | 1,276 | 1,337 | 1,331 | 1,222 | 1,084 | 950   | 904   | 992   | 778                |  |

| Cases Pending <sup>3</sup> by Offence Group | Cases Pending <sup>3</sup> by Offence Group |      |      |      |      |      |      |      |      |      |                    |  |
|---------------------------------------------|---------------------------------------------|------|------|------|------|------|------|------|------|------|--------------------|--|
| Offence Group <sup>9</sup>                  | 2008                                        | 2009 | 2010 | 2011 | 2012 | 2013 | 2014 | 2015 | 2016 | 2017 | Jan 18 -<br>Dec 18 |  |
| Crimes Against The Person                   | 905                                         | 914  | 869  | 777  | 797  | 696  | 782  | 821  | 821  | 941  | 1,096              |  |
| Crimes Against Property                     | 804                                         | 854  | 732  | 742  | 727  | 650  | 666  | 742  | 610  | 786  | 1,020              |  |
| Administration of Justice                   | 502                                         | 535  | 388  | 369  | 392  | 359  | 414  | 429  | 480  | 608  | 923                |  |
| Other Criminal Code                         | 163                                         | 160  | 162  | 157  | 158  | 137  | 135  | 175  | 170  | 186  | 202                |  |
| Criminal Code Traffic                       | 601                                         | 614  | 503  | 419  | 449  | 428  | 417  | 418  | 456  | 494  | 509                |  |
| Federal Statute                             | 513                                         | 560  | 456  | 498  | 515  | 487  | 450  | 422  | 451  | 518  | 423                |  |