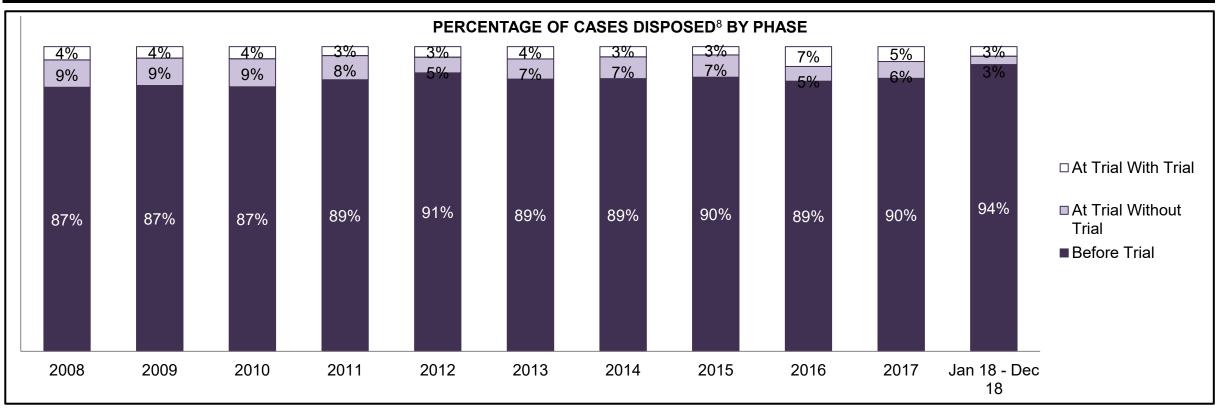

PROVINCIAL DASHBOARD DECEMBER 31, 2018

| Cases Disposed <sup>8</sup> by Phase and Pe | rcentage of In- | Custody <sup>11</sup> , | Out-of-Custo | ody <sup>12</sup> Cases | at Case Disp | osition |         |         |         |         |                    |
|---------------------------------------------|-----------------|-------------------------|--------------|-------------------------|--------------|---------|---------|---------|---------|---------|--------------------|
| Phases                                      | 2008            | 2009                    | 2010         | 2011                    | 2012         | 2013    | 2014    | 2015    | 2016    | 2017    | Jan 18 -<br>Dec 18 |
| At Trial With Trial                         | 14,924          | 14,281                  | 13,333       | 12,913                  | 12,507       | 11,635  | 10,711  | 9,759   | 9,325   | 9,209   | 8,399              |
| In-Custody                                  | 13%             | 14%                     | 16%          | 15%                     | 17%          | 16%     | 15%     | 15%     | 14%     | 14%     | 12%                |
| Out-of-Custody                              | 87%             | 86%                     | 84%          | 85%                     | 83%          | 84%     | 85%     | 85%     | 86%     | 86%     | 88%                |
| At Trial Without Trial                      | 38,567          | 37,885                  | 35,859       | 31,139                  | 27,205       | 25,048  | 22,226  | 19,582  | 18,371  | 17,471  | 16,029             |
| In-Custody                                  | 13%             | 13%                     | 13%          | 14%                     | 15%          | 15%     | 14%     | 14%     | 14%     | 14%     | 13%                |
| Out-of-Custody                              | 87%             | 87%                     | 87%          | 86%                     | 85%          | 85%     | 86%     | 86%     | 86%     | 86%     | 87%                |
| Before Trial                                | 216,849         | 217,749                 | 225,025      | 212,794                 | 207,335      | 194,998 | 177,161 | 175,908 | 179,464 | 187,457 | 187,060            |
| In-Custody                                  | 26%             | 24%                     | 22%          | 22%                     | 23%          | 23%     | 22%     | 23%     | 23%     | 22%     | 20%                |
| Out-of-Custody                              | 74%             | 76%                     | 78%          | 78%                     | 77%          | 77%     | 78%     | 77%     | 77%     | 78%     | 80%                |