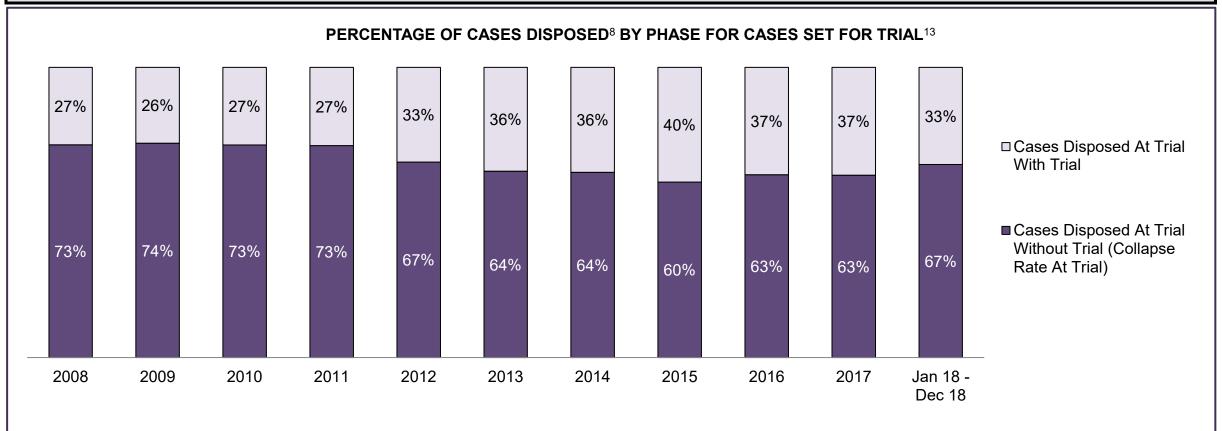

PROVINCIAL DASHBOARD DECEMBER 31, 2018

| Cases Disposed <sup>8</sup> by Phase and Pe | rcentage of In- | Custody <sup>11</sup> , | Out-of-Custo | ody <sup>12</sup> Cases | at Case Disp | osition |         |         |         |         |                    |
|---------------------------------------------|-----------------|-------------------------|--------------|-------------------------|--------------|---------|---------|---------|---------|---------|--------------------|
| Phases                                      | 2008            | 2009                    | 2010         | 2011                    | 2012         | 2013    | 2014    | 2015    | 2016    | 2017    | Jan 18 -<br>Dec 18 |
| At Trial With Trial                         | 14,924          | 14,281                  | 13,333       | 12,913                  | 12,507       | 11,635  | 10,711  | 9,759   | 9,325   | 9,209   | 8,399              |
| In-Custody                                  | 13%             | 14%                     | 16%          | 15%                     | 17%          | 16%     | 15%     | 15%     | 14%     | 14%     | 12%                |
| Out-of-Custody                              | 87%             | 86%                     | 84%          | 85%                     | 83%          | 84%     | 85%     | 85%     | 86%     | 86%     | 88%                |
| At Trial Without Trial                      | 38,567          | 37,885                  | 35,859       | 31,139                  | 27,205       | 25,048  | 22,226  | 19,582  | 18,371  | 17,471  | 16,029             |
| In-Custody                                  | 13%             | 13%                     | 13%          | 14%                     | 15%          | 15%     | 14%     | 14%     | 14%     | 14%     | 13%                |
| Out-of-Custody                              | 87%             | 87%                     | 87%          | 86%                     | 85%          | 85%     | 86%     | 86%     | 86%     | 86%     | 87%                |
| Before Trial                                | 216,849         | 217,749                 | 225,025      | 212,794                 | 207,335      | 194,998 | 177,161 | 175,908 | 179,464 | 187,457 | 187,060            |
| In-Custody                                  | 26%             | 24%                     | 22%          | 22%                     | 23%          | 23%     | 22%     | 23%     | 23%     | 22%     | 20%                |
| Out-of-Custody                              | 74%             | 76%                     | 78%          | 78%                     | 77%          | 77%     | 78%     | 77%     | 77%     | 78%     | 80%                |