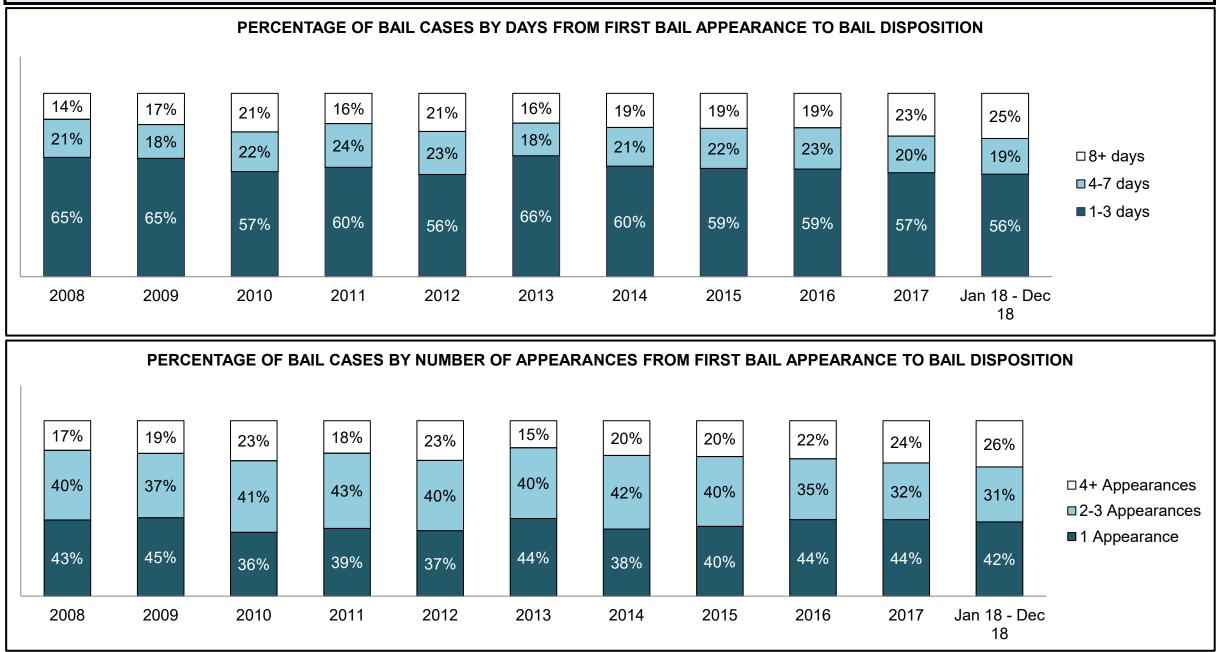

|              |                                            | <b>1</b> - 4 - 4                      | Jan 18 - | Dec 18             |                      | Change from 2014 |
|--------------|--------------------------------------------|---------------------------------------|----------|--------------------|----------------------|------------------|
|              | Keyi                                       | Metric                                | Percent  | Cases <sup>1</sup> | 2014 Cluster Median* | Cluster Median   |
|              | Disposed cases that beg                    | an in the Bail Phase                  | 44.8%    | 94,663             | 44.0%                | 0.8%             |
|              | Bail cases with a bail                     | Total                                 | 60.2%    | 56,992             | 56.6%                | 3.6%             |
|              | outcome (release order                     | Bail Disposition with 1 appearance    | 58.3%    | 33,210             | 51.4%                | 6.8%             |
| Dell         | or detention order)                        | Bail Disposition in 1-3 days          | 74.0%    | 42,178             | 72.5%                | 1.5%             |
| Bail         |                                            | Total                                 | 39.8%    | 37,671             | 43.4%                | -3.6%            |
|              | Bail cases with no bail                    | Case disposition in 1-3 appearances   | 26.1%    | 9,845              | 35.0%                | -8.9%            |
|              | disposition but with a<br>case disposition | Case disposition in 0-3 months        | 68.8%    | 25,903             | 76.5%                | -7.7%            |
|              | case disposition                           | Case disposition rate before trial    | 93.0%    | 35,048             | 90.5%                | 2.5%             |
|              |                                            |                                       |          |                    |                      |                  |
|              | Disposition rate (includes                 | bail cases with case dispositions)    | 88.4%    | 187,060            | 84.3%                | 4.1%             |
| Before Trial | Disposed within 1-3 appe                   | earances (net of bench warrant cases) | 35.4%    | 50,741             | 42.7%                | -7.3%            |
|              | Disposed within 0-3 mon                    | ths (net of bench warrant cases)      | 54.7%    | 78,328             | 61.7%                | -7.0%            |
|              |                                            |                                       |          |                    |                      |                  |
| Trial        | Collapse Rate at Trial <sup>2</sup>        |                                       | 65.6%    | 16,029             | 67.5%                | -1.9%            |

|              | Kay                                     | Matuia                                 | Jan 18  | - Dec 18           | 2014 Baseline           | Change from 2014 Regional |
|--------------|-----------------------------------------|----------------------------------------|---------|--------------------|-------------------------|---------------------------|
|              | Keyi                                    | Metric                                 | Percent | Cases <sup>1</sup> | <b>Regional Median*</b> | Median                    |
|              | Disposed cases that be                  | gan in the Bail Phase                  | 32.3%   | 11,330             | 32.5%                   | -0.2%                     |
|              | Bail cases with a bail                  | Total                                  | 63.9%   | 7,244              | 53.7%                   | 10.2%                     |
|              | outcome (release order                  | Bail Disposition with 1 appearance     | 59.0%   | 4,271              | 52.5%                   | 6.5%                      |
| Deil         | or detention order)                     | Bail Disposition in 1-3 days           | 74.7%   | 5,412              | 72.9%                   | 1.8%                      |
| Bail         |                                         | Total                                  | 36.1%   | 4,086              | 46.3%                   | -10.2%                    |
|              | Bail cases with no bail                 | Case disposition in 1-3 appearances    | 27.1%   | 1,109              | 38.7%                   | -11.6%                    |
|              | disposition but with a case disposition | Case disposition in 0-3 months         | 69.3%   | 2,833              | 79.1%                   | -9.8%                     |
|              | case disposition                        | Case disposition rate before trial     | 93.2%   | 3,810              | 92.8%                   | 0.4%                      |
|              |                                         |                                        |         |                    |                         |                           |
|              | Disposition rate (include               | es bail cases with case dispositions)  | 89.0%   | 31,231             | 88.7%                   | 0.3%                      |
| Before Trial | Disposed within 1-3 app                 | pearances (net of bench warrant cases) | 39.0%   | 9,740              | 46.0%                   | -7.0%                     |
|              | Disposed within 0-3 mo                  | nths (net of bench warrant cases)      | 53.9%   | 13,451             | 60.7%                   | -6.8%                     |
|              |                                         |                                        |         |                    |                         |                           |
| Trial        | Collapse Rate at Trial <sup>2</sup>     |                                        | 61.6%   | 2,385              | 62.3%                   | -0.7%                     |