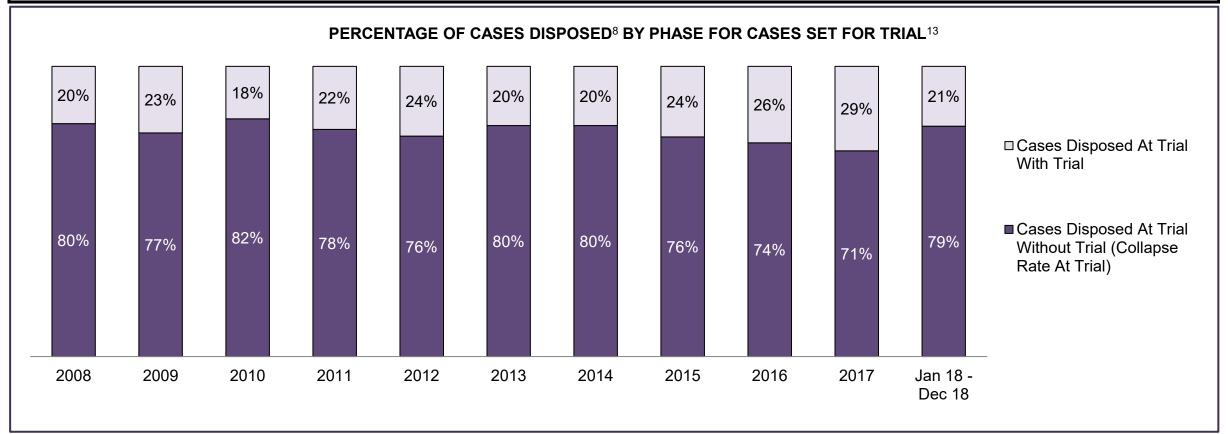

| 81%         | 84%          | 85%   | 87%   | 89%   | 87%   | 86%                |
| Before Trial                             | 7,481         | 7,606      | 7,330                      | 7,347                    | 7,049       | 6,425        | 5,603 | 5,789 | 5,738 | 5,947 | 6,247              |
| In-Custody                               | 23%           | 24%        | 23%                        | 22%                      | 23%         | 22%          | 26%   | 25%   | 25%   | 24%   | 25%                |
| Out-of-Custody                           | 77%           | 76%        | 77%                        | 78%                      | 77%         | 78%          | 74%   | 75%   | 75%   | 76%   | 75%                |

1911 EGLINTON AVENUE DASHBOARD



1911 EGLINTON AVENUE DASHBOARD



| Percentage of Cases Disposed <sup>8</sup> A | Percentage of Cases Disposed <sup>8</sup> At Trial Without Trial (Collapse Rate At Trial <sup>2</sup> ) by Offence Group At Disposition |      |      |      |      |      |      |      |      |      |                    |  |
|---------------------------------------------|-----------------------------------------------------------------------------------------------------------------------------------------|------|------|------|------|------|------|------|------|------|--------------------|--|
| Offence Group at Disposition <sup>14</sup>  | 2008                                                                                                                                    | 2009 | 2010 | 2011 | 2012 | 2013 | 2014 | 2015 | 2016 | 2017 | Jan