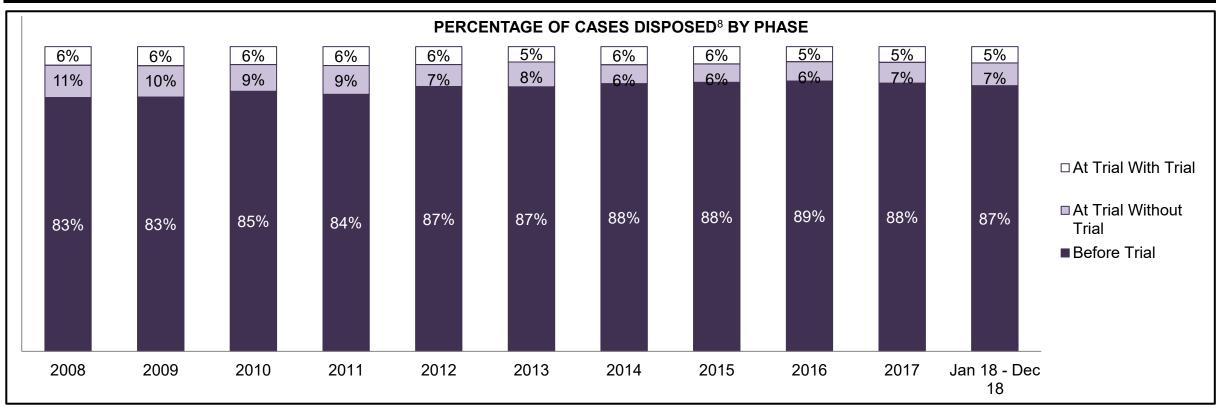

PROVINCIAL DASHBOARD DECEMBER 31, 2018

| Cases Disposed <sup>8</sup> by Phase and Pe | rcentage of In- | Custody <sup>11</sup> , | Out-of-Custo | ody <sup>12</sup> Cases | at Case Disp | osition |         |         |         |         |                    |
|---------------------------------------------|-----------------|-------------------------|--------------|-------------------------|--------------|---------|---------|---------|---------|---------|--------------------|
| Phases                                      | 2008            | 2009                    | 2010         | 2011                    | 2012         | 2013    | 2014    | 2015    | 2016    | 2017    | Jan 18 -<br>Dec 18 |
| At Trial With Trial                         | 14,924          | 14,281                  | 13,333       | 12,913                  | 12,507       | 11,635  | 10,711  | 9,759   | 9,325   | 9,209   | 8,399              |
| In-Custody                                  | 13%             | 14%                     | 16%          | 15%                     | 17%          | 16%     | 15%     | 15%     | 14%     | 14%     | 12%                |
| Out-of-Custody                              | 87%             | 86%                     | 84%          | 85%                     | 83%          | 84%     | 85%     | 85%     | 86%     | 86%     | 88%                |
| At Trial Without Trial                      | 38,567          | 37,885                  | 35,859       | 31,139                  | 27,205       | 25,048  | 22,226  | 19,582  | 18,371  | 17,471  | 16,029             |
| In-Custody                                  | 13%             | 13%                     | 13%          | 14%                     | 15%          | 15%     | 14%     | 14%     | 14%     | 14%     | 13%                |
| Out-of-Custody                              | 87%             | 87%                     | 87%          | 86%                     | 85%          | 85%     | 86%     | 86%     | 86%     | 86%     | 87%                |
| Before Trial                                | 216,849         | 217,749                 | 225,025      | 212,794                 | 207,335      | 194,998 | 177,161 | 175,908 | 179,464 | 187,457 | 187,060            |
| In-Custody                                  | 26%             | 24%                     | 22%          | 22%                     | 23%          | 23%     | 22%     | 23%     | 23%     | 22%     | 20%                |
| Out-of-Custody                              | 74%             | 76%                     | 78%          | 78%                     | 77%          | 77%     | 78%     | 77%     | 77%     | 78%     | 80%                |