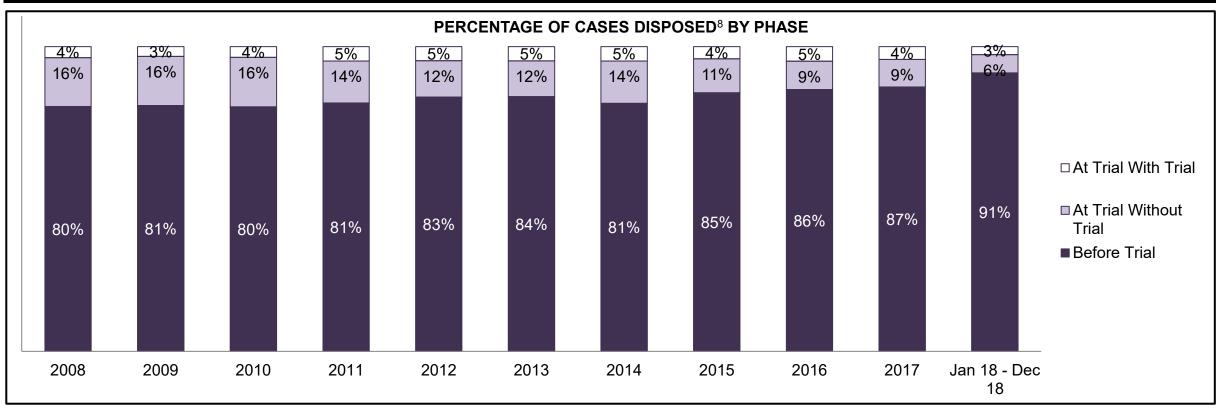

PROVINCIAL DASHBOARD DECEMBER 31, 2018

| Cases Disposed <sup>8</sup> by Phase and Pe | rcentage of In- | Custody <sup>11</sup> , | Out-of-Custo | ody <sup>12</sup> Cases | at Case Disp | osition |         |         |         |         |                    |
|---------------------------------------------|-----------------|-------------------------|--------------|-------------------------|--------------|---------|---------|---------|---------|---------|--------------------|
| Phases                                      | 2008            | 2009                    | 2010         | 2011                    | 2012         | 2013    | 2014    | 2015    | 2016    | 2017    | Jan 18 -<br>Dec 18 |
| At Trial With Trial                         | 14,924          | 14,281                  | 13,333       | 12,913                  | 12,507       | 11,635  | 10,711  | 9,759   | 9,325   | 9,209   | 8,399              |
| In-Custody                                  | 13%             | 14%                     | 16%          | 15%                     | 17%          | 16%     | 15%     | 15%     | 14%     | 14%     | 12%                |
| Out-of-Custody                              | 87%             | 86%                     | 84%          | 85%                     | 83%          | 84%     | 85%     | 85%     | 86%     | 86%     | 88%                |
| At Trial Without Trial                      | 38,567          | 37,885                  | 35,859       | 31,139                  | 27,205       | 25,048  | 22,226  | 19,582  | 18,371  | 17,471  | 16,029             |
| In-Custody                                  | 13%             | 13%                     | 13%          | 14%                     | 15%          | 15%     | 14%     | 14%     | 14%     | 14%     | 13%                |
| Out-of-Custody                              | 87%             | 87%                     | 87%          | 86%                     | 85%          | 85%     | 86%     | 86%     | 86%     | 86%     | 87%                |
| Before Trial                                | 216,849         | 217,749                 | 225,025      | 212,794                 | 207,335      | 194,998 | 177,161 | 175,908 | 179,464 | 187,457 | 187,060            |
| In-Custody                                  | 26%             | 24%                     | 22%          | 22%                     | 23%          | 23%     | 22%     | 23%     | 23%     | 22%     | 20%                |
| Out-of-Custody                              | 74%             | 76%                     | 78%          | 78%                     | 77%          | 77%     | 78%     | 77%     | 77%     | 78%     | 80%                |