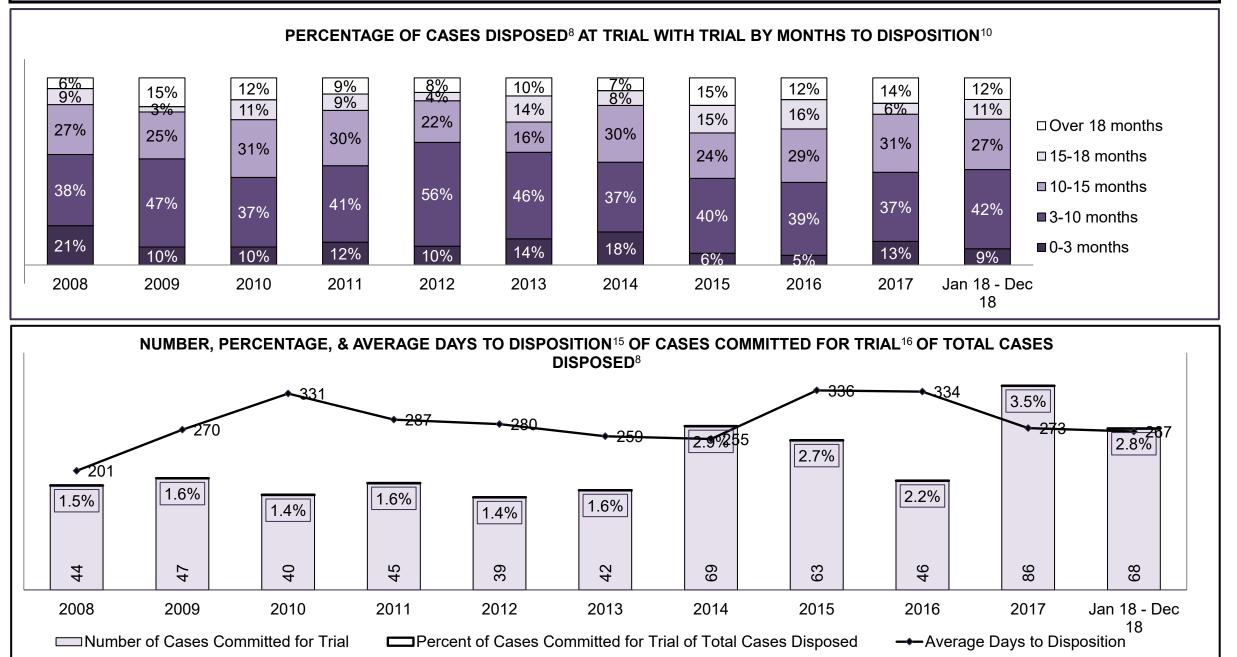

|              |                                            | <b>1</b> - 4 - 4                      | Jan 18 - | Dec 18             |                      | Change from 2014 |
|--------------|--------------------------------------------|---------------------------------------|----------|--------------------|----------------------|------------------|
|              | Keyi                                       | Metric                                | Percent  | Cases <sup>1</sup> | 2014 Cluster Median* | Cluster Median   |
|              | Disposed cases that beg                    | an in the Bail Phase                  | 44.8%    | 94,663             | 44.0%                | 0.8%             |
|              | Bail cases with a bail                     | Total                                 | 60.2%    | 56,992             | 56.6%                | 3.6%             |
|              | outcome (release order                     | Bail Disposition with 1 appearance    | 58.3%    | 33,210             | 51.4%                | 6.8%             |
| Dell         | or detention order)                        | Bail Disposition in 1-3 days          | 74.0%    | 42,178             | 72.5%                | 1.5%             |
| Bail         |                                            | Total                                 | 39.8%    | 37,671             | 43.4%                | -3.6%            |
|              | Bail cases with no bail                    | Case disposition in 1-3 appearances   | 26.1%    | 9,845              | 35.0%                | -8.9%            |
|              | disposition but with a<br>case disposition | Case disposition in 0-3 months        | 68.8%    | 25,903             | 76.5%                | -7.7%            |
|              | case disposition                           | Case disposition rate before trial    | 93.0%    | 35,048             | 90.5%                | 2.5%             |
|              |                                            |                                       |          |                    |                      |                  |
|              | Disposition rate (includes                 | bail cases with case dispositions)    | 88.4%    | 187,060            | 84.3%                | 4.1%             |
| Before Trial | Disposed within 1-3 appe                   | earances (net of bench warrant cases) | 35.4%    | 50,741             | 42.7%                | -7.3%            |
|              | Disposed within 0-3 mon                    | ths (net of bench warrant cases)      | 54.7%    | 78,328             | 61.7%                | -7.0%            |
|              |                                            |                                       |          |                    |                      |                  |
| Trial        | Collapse Rate at Trial <sup>2</sup>        |                                       | 65.6%    | 16,029             | 67.5%                | -1.9%            |