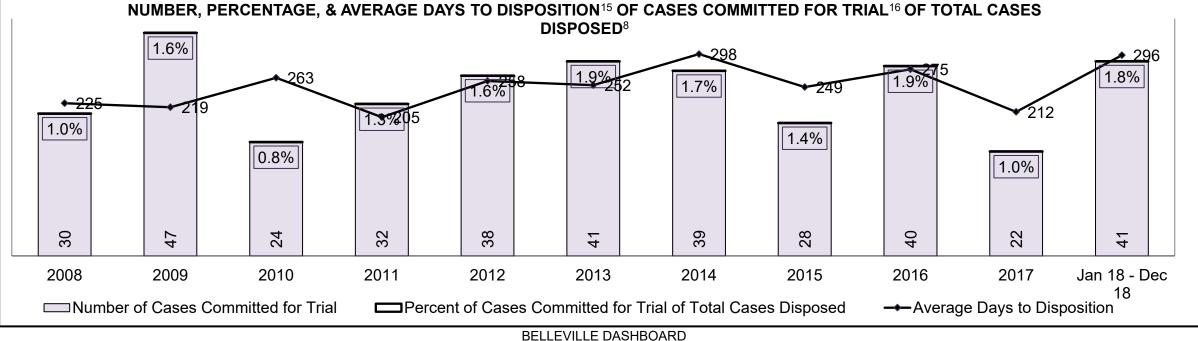

| 21%                                                                                                                                     | 21%  | 20%  | 18%  | 14%  | 15%  | 12%  | 11%  | 12%  | 16%  | 14%                |  |
| Federal Statute                              | 7%                                                                                                                                      | 7%   | 4%   | 4%   | 10%  | 9%   | 17%  | 11%  | 14%  | 9%   | 9%                 |  |
| Total                                        | 100%                                                                                                                                    | 100% | 100% | 100% | 100% | 100% | 100% | 100% | 100% | 100% | 100%               |  |

BELLEVILLE DASHBOARD





#### ONTARIO COURT OF JUSTICE CRIMINAL MODERNIZATION COMMITTEE BELLEVILLE DASHBOARD<sup>19</sup> CASES PENDING AS OF DECEMBER 31, 2018



| Pending Cases <sup>3</sup> by Pending Age <sup>6</sup> and Percentage of Pending Cases In-Custody <sup>17</sup> and Out-of-Custody <sup>18</sup> |                |     |     |     |     |     |  |  |  |  |  |  |
|--------------------------------------------------------------------------------------------------------------------------------------------------|----------------|-----|-----|-----|-----|-----|--|--|--|--|--|--|
| Court Location                                                                                                                                   | Over 18 months |     |     |     |     |     |  |  |  |  |  |  |
| BELLEVILLE