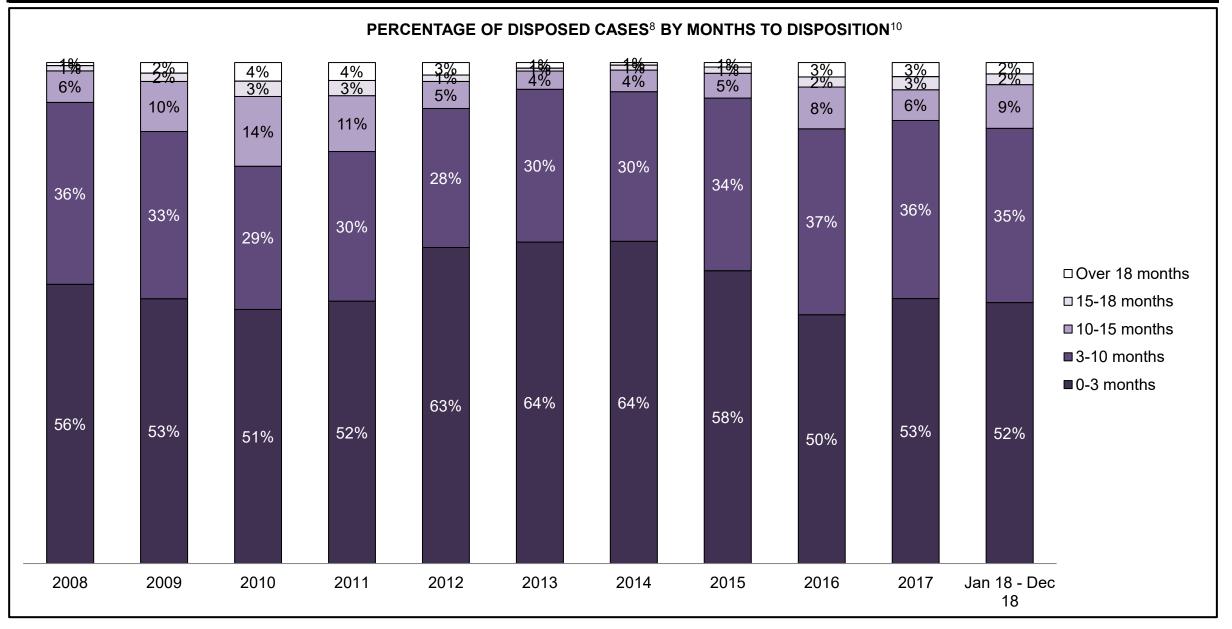

|              |                                            | <b>1</b> - 4 - 4                      | Jan 18 - | Dec 18             |                      | Change from 2014 |
|--------------|--------------------------------------------|---------------------------------------|----------|--------------------|----------------------|------------------|
|              | Keyi                                       | Metric                                | Percent  | Cases <sup>1</sup> | 2014 Cluster Median* | Cluster Median   |
|              | Disposed cases that beg                    | an in the Bail Phase                  | 44.8%    | 94,663             | 44.0%                | 0.8%             |
|              | Bail cases with a bail                     | Total                                 | 60.2%    | 56,992             | 56.6%                | 3.6%             |
|              | outcome (release order                     | Bail Disposition with 1 appearance    | 58.3%    | 33,210             | 51.4%                | 6.8%             |
| Dell         | or detention order)                        | Bail Disposition in 1-3 days          | 74.0%    | 42,178             | 72.5%                | 1.5%             |
| Bail         |                                            | Total                                 | 39.8%    | 37,671             | 43.4%                | -3.6%            |
|              | Bail cases with no bail                    | Case disposition in 1-3 appearances   | 26.1%    | 9,845              | 35.0%                | -8.9%            |
|              | disposition but with a<br>case disposition | Case disposition in 0-3 months        | 68.8%    | 25,903             | 76.5%                | -7.7%            |
|              | case disposition                           | Case disposition rate before trial    | 93.0%    | 35,048             | 90.5%                | 2.5%             |
|              |                                            |                                       |          |                    |                      |                  |
|              | Disposition rate (includes                 | bail cases with case dispositions)    | 88.4%    | 187,060            | 84.3%                | 4.1%             |
| Before Trial | Disposed within 1-3 appe                   | earances (net of bench warrant cases) | 35.4%    | 50,741             | 42.7%                | -7.3%            |
|              | Disposed within 0-3 mon                    | ths (net of bench warrant cases)      | 54.7%    | 78,328             | 61.7%                | -7.0%            |
|              |                                            |                                       |          |                    |                      |                  |
| Trial        | Collapse Rate at Trial <sup>2</sup>        |                                       | 65.6%    | 16,029             | 67.5%                | -1.9%            |

|              | Kay                                     | Matuia                                 | Jan 18  | - Dec 18           | 2014 Baseline           | Change from 2014 Regional |
|--------------|-----------------------------------------|----------------------------------------|---------|--------------------|-------------------------|---------------------------|
|              | Keyi                                    | Metric                                 | Percent | Cases <sup>1</sup> | <b>Regional Median*</b> | Median                    |
|              | Disposed cases that be                  | gan in the Bail Phase                  | 32.3%   | 11,330             | 32.5%                   | -0.2%                     |
|              | Bail cases with a bail                  | Total                                  | 63.9%   | 7,244              | 53.7%                   | 10.2%                     |
|              | outcome (release order                  | Bail Disposition with 1 appearance     | 59.0%   | 4,271              | 52.5%                   | 6.5%                      |
| Deil         | or detention order)                     | Bail Disposition in 1-3 days           | 74.7%   | 5,412              | 72.9%                   | 1.8%                      |
| Bail         |                                         | Total                                  | 36.1%   | 4,086              | 46.3%                   | -10.2%                    |
|              | Bail cases with no bail                 | Case disposition in 1-3 appearances    | 27.1%   | 1,109              | 38.7%                   | -11.6%                    |
|              | disposition but with a case disposition | Case disposition in 0-3 months         | 69.3%   | 2,833              | 79.1%                   | -9.8%                     |
|              | case disposition                        | Case disposition rate before trial     | 93.2%   | 3,810              | 92.8%                   | 0.4%                      |
|              |                                         |                                        |         |                    |                         |                           |
|              | Disposition rate (include               | es bail cases with case dispositions)  | 89.0%   | 31,231             | 88.7%                   | 0.3%                      |
| Before Trial | Disposed within 1-3 app                 | pearances (net of bench warrant cases) | 39.0%   | 9,740              | 46.0%                   | -7.0%                     |
|              | Disposed within 0-3 mo                  | nths (net of bench warrant cases)      | 53.9%   | 13,451             | 60.7%                   | -6.8%                     |
|              |                                         |                                        |         |                    |                         |                           |
| Trial        | Collapse Rate at Trial <sup>2</sup>     |                                        | 61.6%   | 2,385              | 62.3%                   | -0.7%                     |

|              |                                         | M. ( ).                                | Jan 18 -                                                                                                                                                                                                                                                                                                               | - Dec 18           |                                  | Change from 2014 |
|--------------|-----------------------------------------|----------------------------------------|------------------------------------------------------------------------------------------------------------------------------------------------------------------------------------------------------------------------------------------------------------------------------------------------------------------------|--------------------|----------------------------------|------------------|
|              | Keyl                                    | Metric                                 | Percent                                                                                                                                                                                                                                                                                                                | Cases <sup>1</sup> | 2014 Cluster Median <sup>*</sup> | Cluster Median   |
|              | Disposed cases that be                  | gan in the Bail Phase                  | 30.6%                                                                                                                                                                                                                                                                                                                  | 2,328              | 48.0%                            | -17.4%           |
|              | Bail cases with a bail                  | Total                                  | 61.7%                                                                                                                                                                                                                                                                                                                  | 1,437              | 56.0%                            | 5.7%             |
|              | outcome (release order                  | Bail Disposition with 1 appearance     | 60.1%                                                                                                                                                                                                                                                                                                                  | 864                | 47.7%                            | 12.4%            |
| Dell         | or detention order)                     | Bail Disposition in 1-3 days           | 30.6%   2,328   48.0%     61.7%   1,437   56.0%     earance   60.1%   864   47.7%     77.5%   1,113   70.6%     38.3%   891   44.0%     earances   20.4%   182   35.1%     onths   60.8%   542   77.2%     e trial   89.3%   796   90.7%     ositions)   89.3%   6,791   83.6%     rant cases)   38.5%   2,031   39.1% | 70.6%              | 6.9%                             |                  |
|              |                                         | Total                                  | 38.3%                                                                                                                                                                                                                                                                                                                  | 891                | 44.0%                            | -5.7%            |
|              | Bail cases with no bail                 | Case disposition in 1-3 appearances    | 20.4%                                                                                                                                                                                                                                                                                                                  | 182                | 35.1%                            | -14.7%           |
|              | disposition but with a case disposition | Case disposition in 0-3 months         | 60.8%                                                                                                                                                                                                                                                                                                                  | 542                | 77.2%                            | -16.4%           |
|              | case disposition                        | Case disposition rate before trial     | 89.3%                                                                                                                                                                                                                                                                                                                  | 796                | 90.7%                            | -1.3%            |
|              |                                         |                                        |                                                                                                                                                                                                                                                                                                                        |                    |                                  |                  |
|              | Disposition rate (include               | es bail cases with case dispositions)  | 89.3%                                                                                                                                                                                                                                                                                                                  | 6,791              | 83.6%                            | 5.7%             |
| Before Trial | Disposed within 1-3 app                 | pearances (net of bench warrant cases) | 38.5%                                                                                                                                                                                                                                                                                                                  | 2,031              | 39.1%                            | -0.7%            |
|              | Disposed within 0-3 mo                  | nths (net of bench warrant cases)      | 53.5%                                                                                                                                                                                                                                                                                                                  | 2,825              | 60.6%                            | -7.1%            |
|              |                                         |                                        |                                                                                                                                                                                                                                                                                                                        |                    |                                  |                  |
| Trial        | Collapse Rate at Trial <sup>2</sup>     |                                        | 65.1%                                                                                                                                                                                                                                                                                                                  | 529                | 71.0%                            | -5.9%            |

|                      |                                         |                                        | Jan 18                                                                                                                                                                                                                                                                                                                                                                                                                                     | - Dec 18           |                                  | Change from 2014 |
|----------------------|-----------------------------------------|----------------------------------------|--------------------------------------------------------------------------------------------------------------------------------------------------------------------------------------------------------------------------------------------------------------------------------------------------------------------------------------------------------------------------------------------------------------------------------------------|--------------------|----------------------------------|------------------|
|                      | Keyi                                    | Metric                                 | Percent                                                                                                                                                                                                                                                                                                                                                                                                                                    | Cases <sup>1</sup> | 2014 Cluster Median <sup>*</sup> | Cluster Median   |
|                      | Disposed cases that be                  | gan in the Bail Phase                  | 22.0%                                                                                                                                                                                                                                                                                                                                                                                                                                      | 222                | 33.5%                            | -11.5%           |
|                      | Bail cases with a bail                  | Total                                  | 59.0%                                                                                                                                                                                                                                                                                                                                                                                                                                      | 131                | 50.7%                            | 8.3%             |
|                      | outcome (release order                  | Bail Disposition with 1 appearance     | 61.1%                                                                                                                                                                                                                                                                                                                                                                                                                                      | 80                 | 52.9%                            | 8.2%             |
| Dell                 | or detention order)                     | Bail Disposition in 1-3 days           | hase   22.0%   222   33.5%     59.0%   131   50.7%     with 1 appearance   61.1%   80   52.9%     in 1-3 days   81.7%   107   73.8%     41.0%   91   49.3%     n in 1-3 appearances   34.1%   31   33.4%     n in 0-3 months   68.1%   62   77.3%     n rate before trial   95.6%   87   91.8%     n case dispositions)   91.1%   917   85.7%     f bench warrant cases)   47.1%   375   47.2%     ch warrant cases)   51.9%   413   62.6% | 73.8%              | 7.9%                             |                  |
|                      |                                         | Total                                  | 41.0%                                                                                                                                                                                                                                                                                                                                                                                                                                      | 91                 | 49.3%                            | -8.3%            |
|                      | Bail cases with no bail                 | Case disposition in 1-3 appearances    | 34.1%                                                                                                                                                                                                                                                                                                                                                                                                                                      | 31                 | 33.4%                            | 0.7%             |
|                      | disposition but with a case disposition | Case disposition in 0-3 months         | 68.1%                                                                                                                                                                                                                                                                                                                                                                                                                                      | 62                 | 77.3%                            | -9.2%            |
|                      | case disposition                        | Case disposition rate before trial     | 95.6%                                                                                                                                                                                                                                                                                                                                                                                                                                      | 87                 | 91.8%                            | 3.8%             |
|                      | -                                       | ·                                      |                                                                                                                                                                                                                                                                                                                                                                                                                                            |                    |                                  |                  |
|                      | Disposition rate (include               | es bail cases with case dispositions)  | 91.1%                                                                                                                                                                                                                                                                                                                                                                                                                                      | 917                | 85.7%                            | 5.4%             |
| Bail<br>Before Trial | Disposed within 1-3 app                 | bearances (net of bench warrant cases) | 47.1%                                                                                                                                                                                                                                                                                                                                                                                                                                      | 375                | 47.2%                            | -0.1%            |
|                      | Disposed within 0-3 mo                  | nths (net of bench warrant cases)      | 51.9%                                                                                                                                                                                                                                                                                                                                                                                                                                      | 413                | 62.6%                            | -10.7%           |
|                      |                                         |                                        |                                                                                                                                                                                                                                                                                                                                                                                                                                            |                    |                                  |                  |
| Trial                | Collapse Rate at Trial <sup>2</sup>     |                                        | 64.4%                                                                                                                                                                                                                                                                                                                                                                                                                                      | 58                 | 66.9%                            | -2.5%            |

|                        | K                                       |                                        | Jan 18  | - Dec 18           |                      | Change from 2014 |
|------------------------|-----------------------------------------|----------------------------------------|---------|--------------------|----------------------|------------------|
|                        | Keyl                                    | Metric                                 | Percent | Cases <sup>1</sup> | 2014 Cluster Median* | Cluster Median   |
|                        | Disposed cases that be                  | gan in the Bail Phase                  | 38.4%   | 389                | 33.5%                | 4.9%             |
|                        | Bail cases with a bail                  | Total                                  | 59.6%   | 232                | 50.7%                | 9.0%             |
|                        | outcome (release order                  | Bail Disposition with 1 appearance     | 65.5%   | 152                | 52.9%                | 12.6%            |
| Dell                   | or detention order)                     | Bail Disposition in 1-3 days           | 80.6%   | 187                | 73.8%                | 6.8%             |
|                        |                                         | Total                                  | 40.4%   | 157                | 49.3%                | -9.0%            |
|                        | Bail cases with no bail                 | Case disposition in 1-3 appearances    | 28.0%   | 44                 | 33.4%                | -5.3%            |
|                        | disposition but with a case disposition | Case disposition in 0-3 months         | 73.9%   | 116                | 77.3%                | -3.4%            |
|                        | case disposition                        | Case disposition rate before trial     | 96.2%   | 151                | 91.8%                | 4.3%             |
|                        |                                         |                                        |         |                    |                      |                  |
|                        | Disposition rate (include               | es bail cases with case dispositions)  | 93.4%   | 945                | 85.7%                | 7.7%             |
| Before Trial           | Disposed within 1-3 app                 | pearances (net of bench warrant cases) | 36.4%   | 309                | 47.2%                | -10.9%           |
| Disposed within 0-3 mo |                                         | nths (net of bench warrant cases)      | 49.9%   | 424                | 62.6%                | -12.7%           |
|                        |                                         |                                        |         |                    |                      |                  |
| Trial                  | Collapse Rate at Trial <sup>2</sup>     |                                        | 43.3%   | 29                 | 66.9%                | -23.6%           |