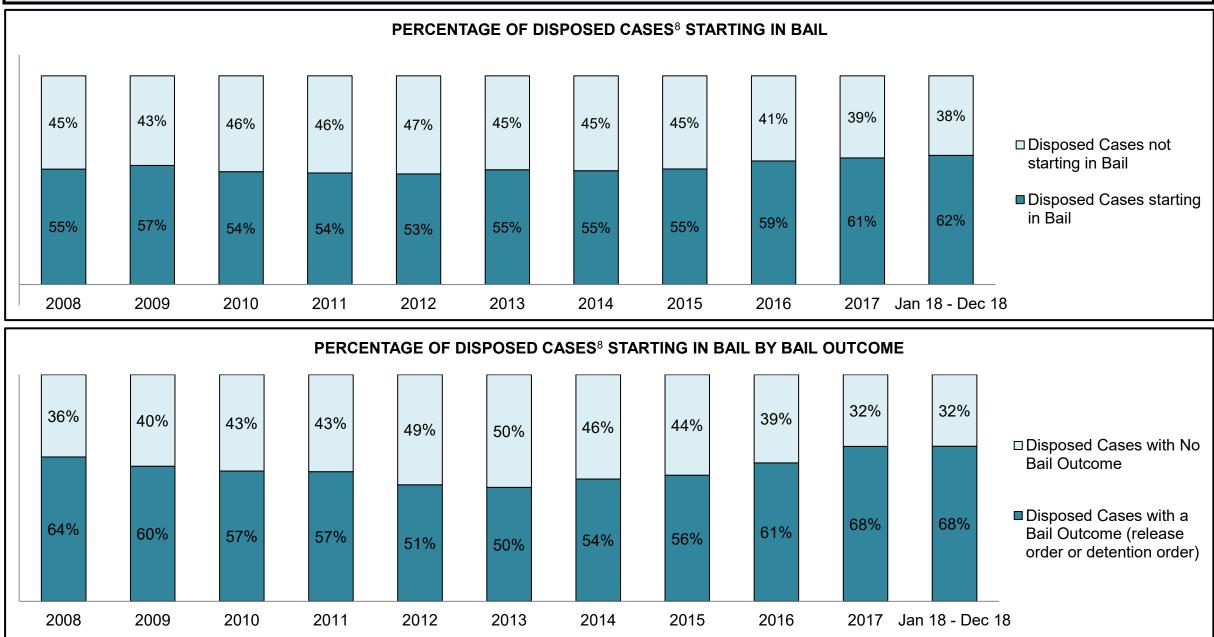

|  |  |  |  |
| Administration of Justice                   | 294                                        | 276  | 350  | 269  | 308  | 277  | 239  | 254  | 256  | 302  | 397                |  |  |  |  |
| Other Criminal Code                         | 54                                         | 60   | 84   | 58   | 45   | 64   | 54   | 51   | 44   | 54   | 81                 |  |  |  |  |
| Criminal Code Traffic                       | 204                                        | 176  | 161  | 115  | 111  | 113  | 85   | 71   | 65   | 60   | 78                 |  |  |  |  |
| Federal Statute                             | 226                                        | 274  | 260  | 231  | 165  | 187  | 162  | 160  | 134  | 87   | 126                |  |  |  |  |

SARNIA DASHBOARD



SARNIA DASHBOARD



SARNIA DASHBOARD



SARNIA DASHBOARD



| Cases Disposed <sup>8</sup> by Phase and | cases Disposed <sup>8</sup> by Phase and Percentage of In-Custody <sup>11</sup> , Out-of-Custody <sup>12</sup> Cases at Case Disposition |       |       |       |       |       |       |       |       |       |                    |  |  |  |  |
|------------------------------------------|------------------------------------------------------------------------------------------------------------------------------------------|-------|-------|-------|-------|-------|-------|-------|-------|-------|--------------------|--|--|--|--|
| Phases                                   | 2008