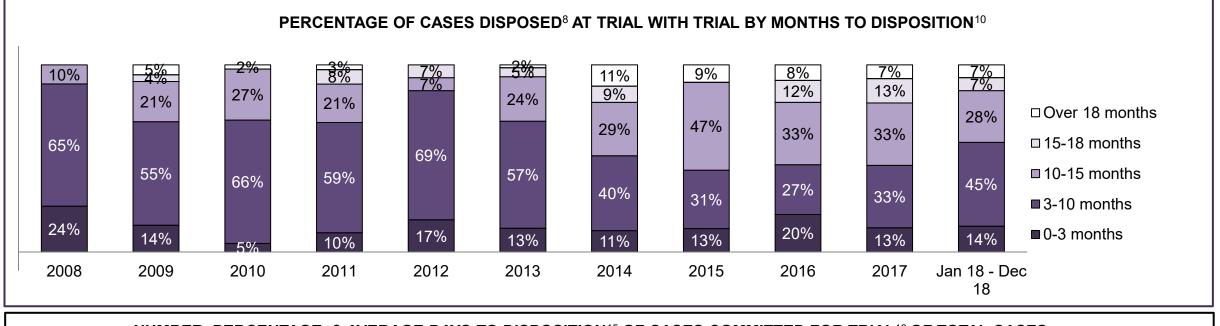

PROVINCIAL DASHBOARD DECEMBER 31, 2018

| Cases Disposed <sup>8</sup> by Phase and Pe | rcentage of In- | Custody <sup>11</sup> , | Out-of-Custo | ody <sup>12</sup> Cases | at Case Disp | osition |         |         |         |         |                    |
|---------------------------------------------|-----------------|-------------------------|--------------|-------------------------|--------------|---------|---------|---------|---------|---------|--------------------|
| Phases                                      | 2008            | 2009                    | 2010         | 2011                    | 2012         | 2013    | 2014    | 2015    | 2016    | 2017    | Jan 18 -<br>Dec 18 |
| At Trial With Trial                         | 14,924          | 14,281                  | 13,333       | 12,913                  | 12,507       | 11,635  | 10,711  | 9,759   | 9,325   | 9,209   | 8,399              |
| In-Custody                                  | 13%             | 14%                     | 16%          | 15%                     | 17%          | 16%     | 15%     | 15%     | 14%     | 14%     | 12%                |
| Out-of-Custody                              | 87%             | 86%                     | 84%          | 85%                     | 83%          | 84%     | 85%     | 85%     | 86%     | 86%     | 88%                |
| At Trial Without Trial                      | 38,567          | 37,885                  | 35,859       | 31,139                  | 27,205       | 25,048  | 22,226  | 19,582  | 18,371  | 17,471  | 16,029             |
| In-Custody                                  | 13%             | 13%                     | 13%          | 14%                     | 15%          | 15%     | 14%     | 14%     | 14%     | 14%     | 13%                |
| Out-of-Custody                              | 87%             | 87%                     | 87%          | 86%                     | 85%          | 85%     | 86%     | 86%     | 86%     | 86%     | 87%                |
| Before Trial                                | 216,849         | 217,749                 | 225,025      | 212,794                 | 207,335      | 194,998 | 177,161 | 175,908 | 179,464 | 187,457 | 187,060            |
| In-Custody                                  | 26%             | 24%                     | 22%          | 22%                     | 23%          | 23%     | 22%     | 23%     | 23%     | 22%     | 20%                |
| Out-of-Custody                              | 74%             | 76%                     | 78%          | 78%                     | 77%          | 77%     | 78%     | 77%     | 77%     | 78%     | 80%                |

| Percentage of Cases Disposed <sup>8</sup> At 1 | rial Without | : Trial (Colla | pse Rate At | Trial <sup>2</sup> ) by Of | fence Group | At Disposit | ion  |      |      |      |                    |
|------------------------------------------------|--------------|----------------|-------------|----------------------------|-------------|-------------|------|------|------|------|--------------------|
| Offence Group at Disposition <sup>14</sup>     | 2008         | 2009           | 2010        | 2011                       | 2012        | 2013        | 2014 | 2015 | 2016 | 2017 | Jan 18 -<br>Dec 18 |
| Crimes Against The Person                      | 41%          | 40%            | 40%         | 42%                        | 43%         | 42%         | 42%  | 41%  | 43%  | 44%  | 44%                |
| Crimes Against Property                        | 13%          | 13%            | 13%         | 12%                        | 11%         | 12%         | 11%  | 11%  | 10%  | 10%  | 10%                |
| Administration of Justice                      | 14%          | 14%            | 13%         | 13%                        | 13%         | 13%         | 12%  | 13%  | 13%  | 12%  | 12%                |
| Other Criminal Code                            | 6%           | 6%             | 6%          | 6%                         | 6%          | 6%          | 6%   | 6%   | 6%   | 6%   | 6%                 |
| Criminal Code Traffic                          | 16%          | 18%            | 18%         | 14%                        | 15%         | 16%         | 16%  | 16%  | 16%  | 17%  | 18%                |
| Federal Statute                                | 9%           | 10%            | 10%         | 12%                        | 12%         | 11%         | 12%  | 12%  | 12%  | 11%  | 10%                |
| Total                                          | 100%         | 100%           | 100%        | 100%                       | 100%        | 100%        | 100% | 100% | 100% | 100% | 100%               |