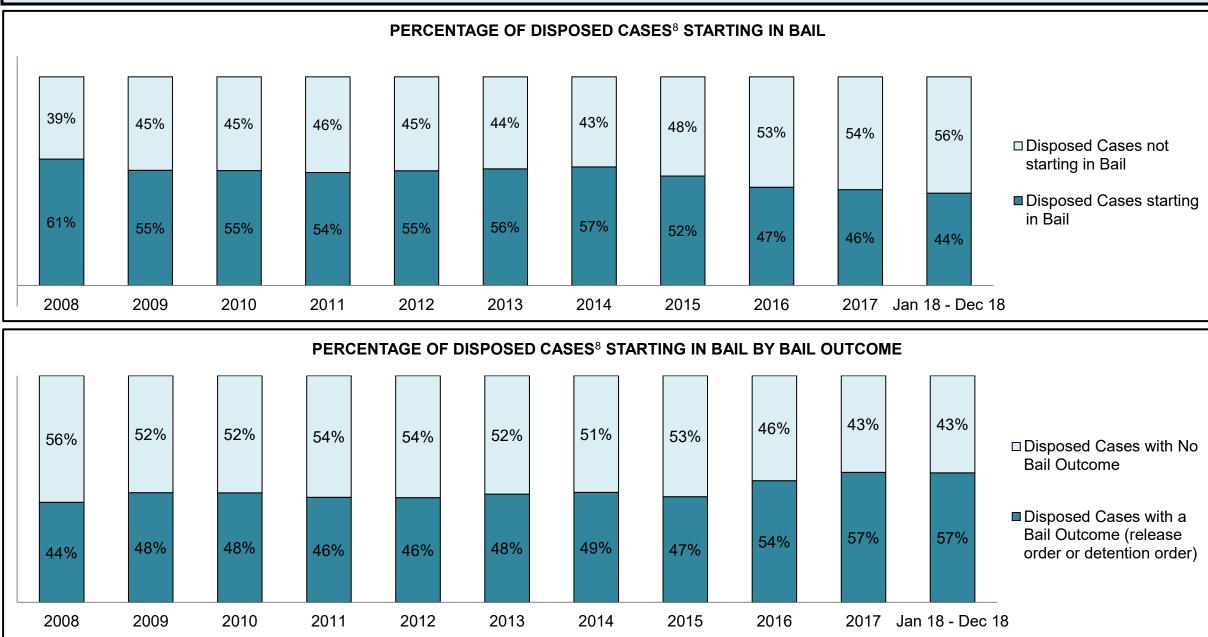

PROVINCIAL DASHBOARD DECEMBER 31, 2018

| Cases Disposed <sup>8</sup> by Phase and Pe | rcentage of In- | Custody <sup>11</sup> , | Out-of-Custo | ody <sup>12</sup> Cases | at Case Disp | osition |         |         |         |         |                    |
|---------------------------------------------|-----------------|-------------------------|--------------|-------------------------|--------------|---------|---------|---------|---------|---------|--------------------|
| Phases                                      | 2008            | 2009                    | 2010         | 2011                    | 2012         | 2013    | 2014    | 2015    | 2016    | 2017    | Jan 18 -<br>Dec 18 |
| At Trial With Trial                         | 14,924          | 14,281                  | 13,333       | 12,913                  | 12,507       | 11,635  | 10,711  | 9,759   | 9,325   | 9,209   | 8,399              |
| In-Custody                                  | 13%             | 14%                     | 16%          | 15%                     | 17%          | 16%     | 15%     | 15%     | 14%     | 14%     | 12%                |
| Out-of-Custody                              | 87%             | 86%                     | 84%          | 85%                     | 83%          | 84%     | 85%     | 85%     | 86%     | 86%     | 88%                |
| At Trial Without Trial                      | 38,567          | 37,885                  | 35,859       | 31,139                  | 27,205       | 25,048  | 22,226  | 19,582  | 18,371  | 17,471  | 16,029             |
| In-Custody                                  | 13%             | 13%                     | 13%          | 14%                     | 15%          | 15%     | 14%     | 14%     | 14%     | 14%     | 13%                |
| Out-of-Custody                              | 87%             | 87%                     | 87%          | 86%                     | 85%          | 85%     | 86%     | 86%     | 86%     | 86%     | 87%                |
| Before Trial                                | 216,849         | 217,749                 | 225,025      | 212,794                 | 207,335      | 194,998 | 177,161 | 175,908 | 179,464 | 187,457 | 187,060            |
| In-Custody                                  | 26%             | 24%                     | 22%          | 22%                     | 23%          | 23%     | 22%     | 23%     | 23%     | 22%     | 20%                |
| Out-of-Custody                              | 74%             | 76%                     | 78%          | 78%                     | 77%          | 77%     | 78%     | 77%     | 77%     | 78%     | 80%                |