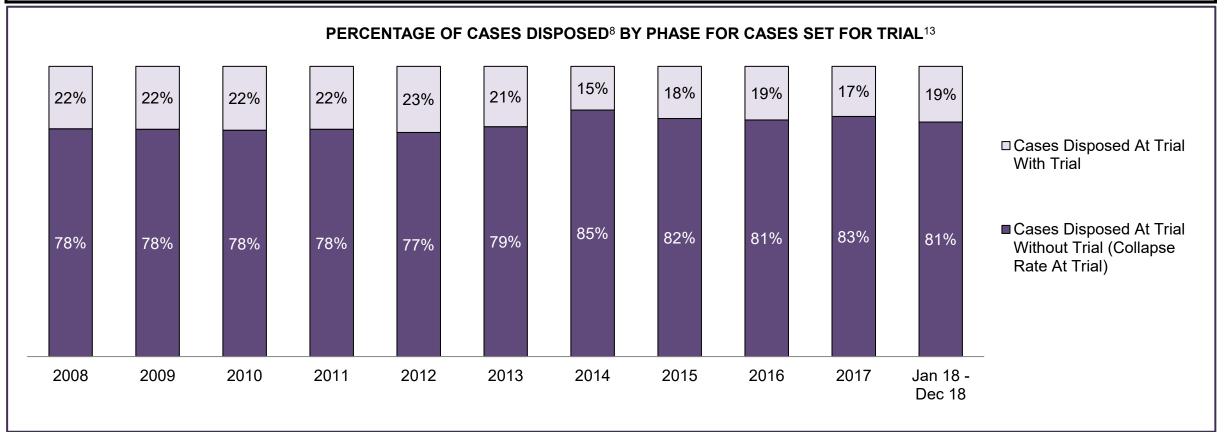

PROVINCIAL DASHBOARD DECEMBER 31, 2018

| Cases Disposed <sup>8</sup> by Phase and Pe | rcentage of In- | Custody <sup>11</sup> , | Out-of-Custo | ody <sup>12</sup> Cases | at Case Disp | osition |         |         |         |         |                    |
|---------------------------------------------|-----------------|-------------------------|--------------|-------------------------|--------------|---------|---------|---------|---------|---------|--------------------|
| Phases                                      | 2008            | 2009                    | 2010         | 2011                    | 2012         | 2013    | 2014    | 2015    | 2016    | 2017    | Jan 18 -<br>Dec 18 |
| At Trial With Trial                         | 14,924          | 14,281                  | 13,333       | 12,913                  | 12,507       | 11,635  | 10,711  | 9,759   | 9,325   | 9,209   | 8,399              |
| In-Custody                                  | 13%             | 14%                     | 16%          | 15%                     | 17%          | 16%     | 15%     | 15%     | 14%     | 14%     | 12%                |
| Out-of-Custody                              | 87%             | 86%                     | 84%          | 85%                     | 83%          | 84%     | 85%     | 85%     | 86%     | 86%     | 88%                |
| At Trial Without Trial                      | 38,567          | 37,885                  | 35,859       | 31,139                  | 27,205       | 25,048  | 22,226  | 19,582  | 18,371  | 17,471  | 16,029             |
| In-Custody                                  | 13%             | 13%                     | 13%          | 14%                     | 15%          | 15%     | 14%     | 14%     | 14%     | 14%     | 13%                |
| Out-of-Custody                              | 87%             | 87%                     | 87%          | 86%                     | 85%          | 85%     | 86%     | 86%     | 86%     | 86%     | 87%                |
| Before Trial                                | 216,849         | 217,749                 | 225,025      | 212,794                 | 207,335      | 194,998 | 177,161 | 175,908 | 179,464 | 187,457 | 187,060            |
| In-Custody                                  | 26%             | 24%                     | 22%          | 22%                     | 23%          | 23%     | 22%     | 23%     | 23%     | 22%     | 20%                |
| Out-of-Custody                              | 74%             | 76%                     | 78%          | 78%                     | 77%          | 77%     | 78%     | 77%     | 77%     | 78%     | 80%                |