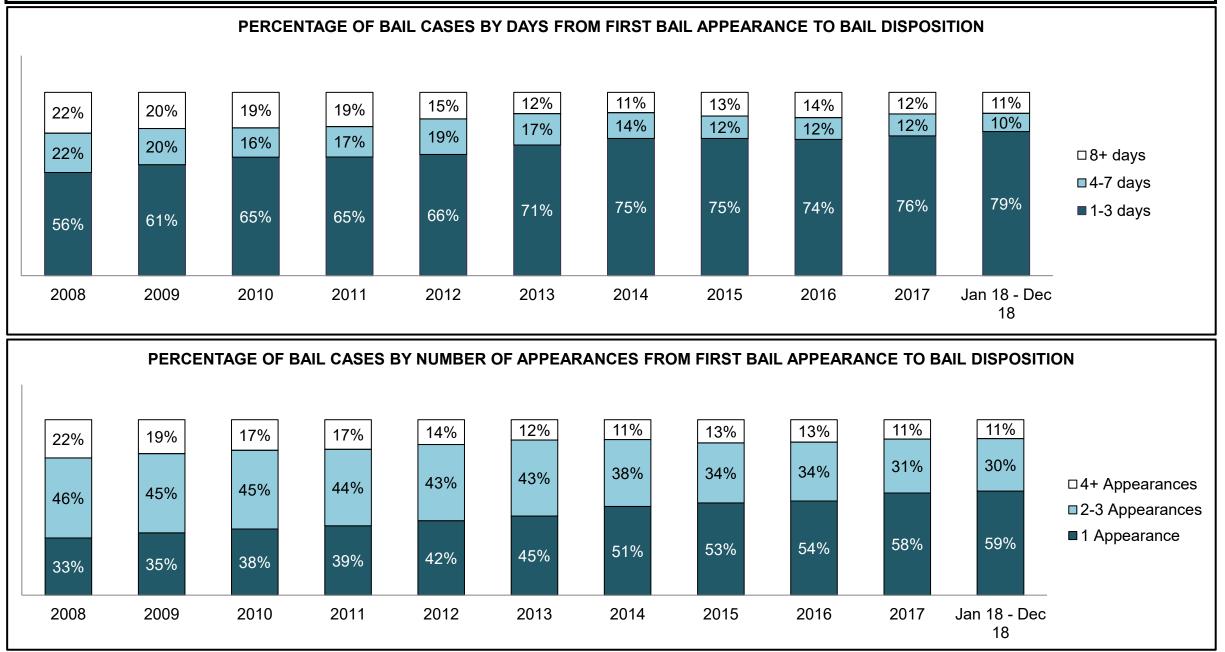

|              |                                            | <b>1</b> - 4 - 4                      | Jan 18 - | Dec 18             |                      | Change from 2014 |
|--------------|--------------------------------------------|---------------------------------------|----------|--------------------|----------------------|------------------|
|              | Keyi                                       | Metric                                | Percent  | Cases <sup>1</sup> | 2014 Cluster Median* | Cluster Median   |
|              | Disposed cases that beg                    | an in the Bail Phase                  | 44.8%    | 94,663             | 44.0%                | 0.8%             |
|              | Bail cases with a bail                     | Total                                 | 60.2%    | 56,992             | 56.6%                | 3.6%             |
|              | outcome (release order                     | Bail Disposition with 1 appearance    | 58.3%    | 33,210             | 51.4%                | 6.8%             |
| Dell         | or detention order)                        | Bail Disposition in 1-3 days          | 74.0%    | 42,178             | 72.5%                | 1.5%             |
| Bail         |                                            | Total                                 | 39.8%    | 37,671             | 43.4%                | -3.6%            |
|              | Bail cases with no bail                    | Case disposition in 1-3 appearances   | 26.1%    | 9,845              | 35.0%                | -8.9%            |
|              | disposition but with a<br>case disposition | Case disposition in 0-3 months        | 68.8%    | 25,903             | 76.5%                | -7.7%            |
|              | case disposition                           | Case disposition rate before trial    | 93.0%    | 35,048             | 90.5%                | 2.5%             |
|              |                                            |                                       |          |                    |                      |                  |
|              | Disposition rate (includes                 | bail cases with case dispositions)    | 88.4%    | 187,060            | 84.3%                | 4.1%             |
| Before Trial | Disposed within 1-3 appe                   | earances (net of bench warrant cases) | 35.4%    | 50,741             | 42.7%                | -7.3%            |
|              | Disposed within 0-3 mon                    | ths (net of bench warrant cases)      | 54.7%    | 78,328             | 61.7%                | -7.0%            |
|              |                                            |                                       |          |                    |                      |                  |
| Trial        | Collapse Rate at Trial <sup>2</sup>        |                                       | 65.6%    | 16,029             | 67.5%                | -1.9%            |

|              | Kay                                     | Matuia                                 | Jan 18  | - Dec 18           | 2014 Baseline           | Change from 2014 Regional |
|--------------|-----------------------------------------|----------------------------------------|---------|--------------------|-------------------------|---------------------------|
|              | Keyi                                    | Metric                                 | Percent | Cases <sup>1</sup> | <b>Regional Median*</b> | Median                    |
|              | Disposed cases that be                  | gan in the Bail Phase                  | 32.3%   | 11,330             | 32.5%                   | -0.2%                     |
|              | Bail cases with a bail                  | Total                                  | 63.9%   | 7,244              | 53.7%                   | 10.2%                     |
|              | outcome (release order                  | Bail Disposition with 1 appearance     | 59.0%   | 4,271              | 52.5%                   | 6.5%                      |
| Deil         | or detention order)                     | Bail Disposition in 1-3 days           | 74.7%   | 5,412              | 72.9%                   | 1.8%                      |
| Bail         |                                         | Total                                  | 36.1%   | 4,086              | 46.3%                   | -10.2%                    |
|              | Bail cases with no bail                 | Case disposition in 1-3 appearances    | 27.1%   | 1,109              | 38.7%                   | -11.6%                    |
|              | disposition but with a case disposition | Case disposition in 0-3 months         | 69.3%   | 2,833              | 79.1%                   | -9.8%                     |
|              | case disposition                        | Case disposition rate before trial     | 93.2%   | 3,810              | 92.8%                   | 0.4%                      |
|              |                                         |                                        |         |                    |                         |                           |
|              | Disposition rate (include               | es bail cases with case dispositions)  | 89.0%   | 31,231             | 88.7%                   | 0.3%                      |
| Before Trial | Disposed within 1-3 app                 | pearances (net of bench warrant cases) | 39.0%   | 9,740              | 46.0%                   | -7.0%                     |
|              | Disposed within 0-3 mo                  | nths (net of bench warrant cases)      | 53.9%   | 13,451             | 60.7%                   | -6.8%                     |
|              |                                         |                                        |         |                    |                         |                           |
| Trial        | Collapse Rate at Trial <sup>2</sup>     |                                        | 61.6%   | 2,385              | 62.3%                   | -0.7%                     |