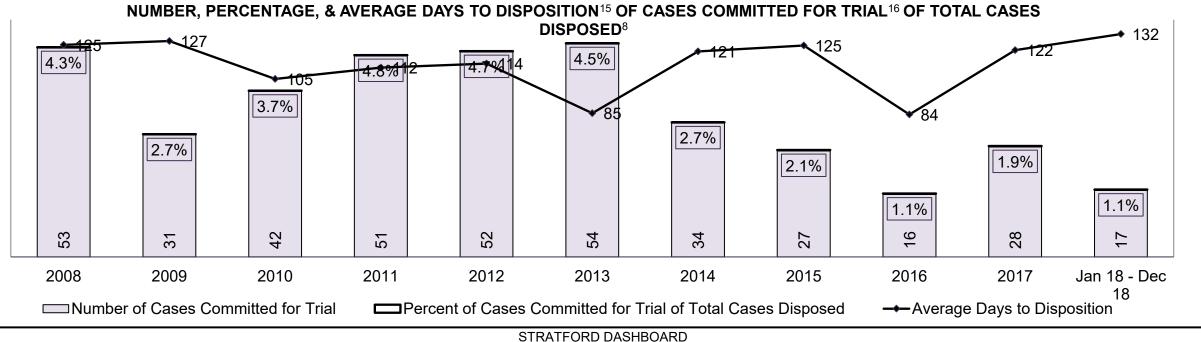

|              |                                            | <b>1</b> - 4 - 4                      | Jan 18 - | Dec 18             |                      | Change from 2014 |
|--------------|--------------------------------------------|---------------------------------------|----------|--------------------|----------------------|------------------|
|              | Keyi                                       | Metric                                | Percent  | Cases <sup>1</sup> | 2014 Cluster Median* | Cluster Median   |
|              | Disposed cases that beg                    | an in the Bail Phase                  | 44.8%    | 94,663             | 44.0%                | 0.8%             |
|              | Bail cases with a bail                     | Total                                 | 60.2%    | 56,992             | 56.6%                | 3.6%             |
|              | outcome (release order                     | Bail Disposition with 1 appearance    | 58.3%    | 33,210             | 51.4%                | 6.8%             |
| Dell         | or detention order)                        | Bail Disposition in 1-3 days          | 74.0%    | 42,178             | 72.5%                | 1.5%             |
| Bail         |                                            | Total                                 | 39.8%    | 37,671             | 43.4%                | -3.6%            |
|              | Bail cases with no bail                    | Case disposition in 1-3 appearances   | 26.1%    | 9,845              | 35.0%                | -8.9%            |
|              | disposition but with a<br>case disposition | Case disposition in 0-3 months        | 68.8%    | 25,903             | 76.5%                | -7.7%            |
|              | case disposition                           | Case disposition rate before trial    | 93.0%    | 35,048             | 90.5%                | 2.5%             |
|              |                                            |                                       |          |                    |                      |                  |
|              | Disposition rate (includes                 | bail cases with case dispositions)    | 88.4%    | 187,060            | 84.3%                | 4.1%             |
| Before Trial | Disposed within 1-3 appe                   | earances (net of bench warrant cases) | 35.4%    | 50,741             | 42.7%                | -7.3%            |
|              | Disposed within 0-3 mon                    | ths (net of bench warrant cases)      | 54.7%    | 78,328             | 61.7%                | -7.0%            |
|              |                                            |                                       |          |                    |                      |                  |
| Trial        | Collapse Rate at Trial <sup>2</sup>        |                                       | 65.6%    | 16,029             | 67.5%                | -1.9%            |