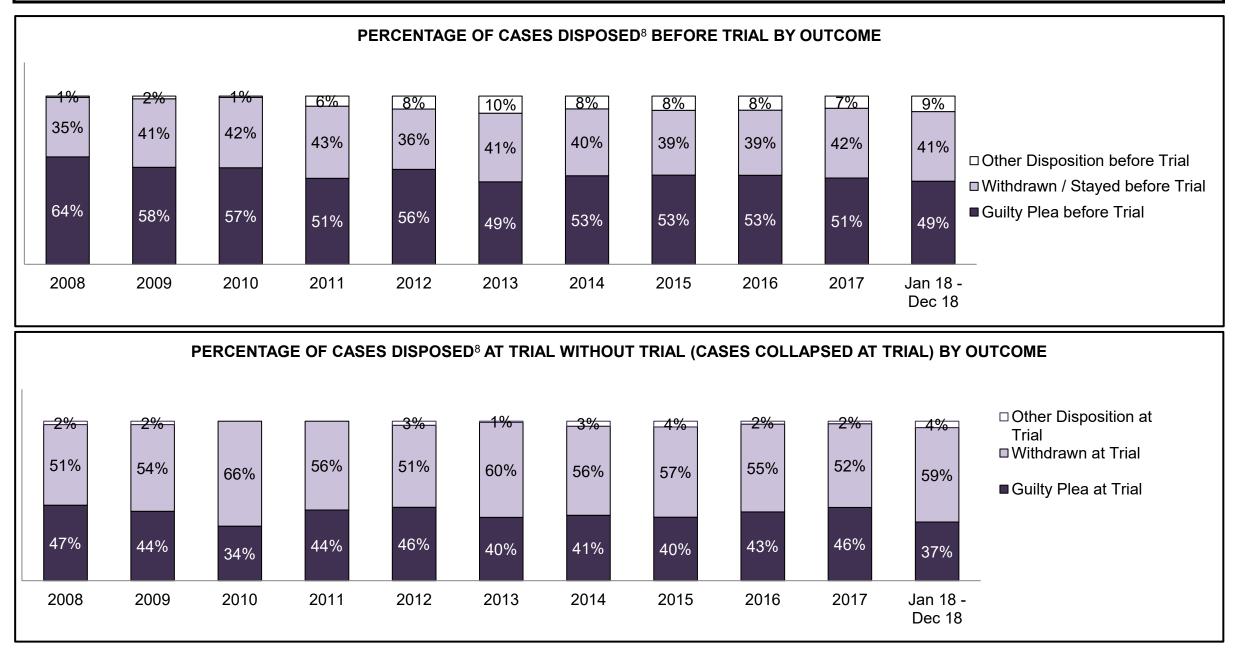

| Percentage of Cases Disposed <sup>8</sup> At 1 | rial Without | : Trial (Colla | pse Rate At | Trial <sup>2</sup> ) by Of | fence Group | At Disposit | ion  |      |      |      |                    |
|------------------------------------------------|--------------|----------------|-------------|----------------------------|-------------|-------------|------|------|------|------|--------------------|
| Offence Group at Disposition <sup>14</sup>     | 2008         | 2009           | 2010        | 2011                       | 2012        | 2013        | 2014 | 2015 | 2016 | 2017 | Jan 18 -<br>Dec 18 |
| Crimes Against The Person                      | 41%          | 40%            | 40%         | 42%                        | 43%         | 42%         | 42%  | 41%  | 43%  | 44%  | 44%                |
| Crimes Against Property                        | 13%          | 13%            | 13%         | 12%                        | 11%         | 12%         | 11%  | 11%  | 10%  | 10%  | 10%                |
| Administration of Justice                      | 14%          | 14%            | 13%         | 13%                        | 13%         | 13%         | 12%  | 13%  | 13%  | 12%  | 12%                |
| Other Criminal Code                            | 6%           | 6%             | 6%          | 6%                         | 6%          | 6%          | 6%   | 6%   | 6%   | 6%   | 6%                 |
| Criminal Code Traffic                          | 16%          | 18%            | 18%         | 14%                        | 15%         | 16%         | 16%  | 16%  | 16%  | 17%  | 18%                |
| Federal Statute                                | 9%           | 10%            | 10%         | 12%                        | 12%         | 11%         | 12%  | 12%  | 12%  | 11%  | 10%                |
| Total                                          | 100%         | 100%           | 100%        | 100%                       | 100%        | 100%        | 100% | 100% | 100% | 100% | 100%               |