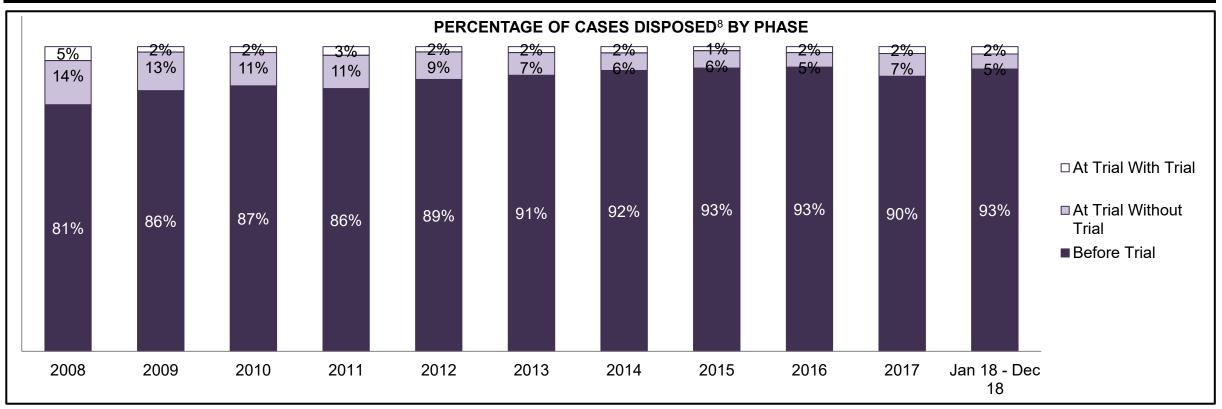

PROVINCIAL DASHBOARD DECEMBER 31, 2018

| Cases Disposed <sup>8</sup> by Phase and Pe | rcentage of In- | Custody <sup>11</sup> , | Out-of-Custo | ody <sup>12</sup> Cases | at Case Disp | osition |         |         |         |         |                    |
|---------------------------------------------|-----------------|-------------------------|--------------|-------------------------|--------------|---------|---------|---------|---------|---------|--------------------|
| Phases                                      | 2008            | 2009                    | 2010         | 2011                    | 2012         | 2013    | 2014    | 2015    | 2016    | 2017    | Jan 18 -<br>Dec 18 |
| At Trial With Trial                         | 14,924          | 14,281                  | 13,333       | 12,913                  | 12,507       | 11,635  | 10,711  | 9,759   | 9,325   | 9,209   | 8,399              |
| In-Custody                                  | 13%             | 14%                     | 16%          | 15%                     | 17%          | 16%     | 15%     | 15%     | 14%     | 14%     | 12%                |
| Out-of-Custody                              | 87%             | 86%                     | 84%          | 85%                     | 83%          | 84%     | 85%     | 85%     | 86%     | 86%     | 88%                |
| At Trial Without Trial                      | 38,567          | 37,885                  | 35,859       | 31,139                  | 27,205       | 25,048  | 22,226  | 19,582  | 18,371  | 17,471  | 16,029             |
| In-Custody                                  | 13%             | 13%                     | 13%          | 14%                     | 15%          | 15%     | 14%     | 14%     | 14%     | 14%     | 13%                |
| Out-of-Custody                              | 87%             | 87%                     | 87%          | 86%                     | 85%          | 85%     | 86%     | 86%     | 86%     | 86%     | 87%                |
| Before Trial                                | 216,849         | 217,749                 | 225,025      | 212,794                 | 207,335      | 194,998 | 177,161 | 175,908 | 179,464 | 187,457 | 187,060            |
| In-Custody                                  | 26%             | 24%                     | 22%          | 22%                     | 23%          | 23%     | 22%     | 23%     | 23%     | 22%     | 20%                |
| Out-of-Custody                              | 74%             | 76%                     | 78%          | 78%                     | 77%          | 77%     | 78%     | 77%     | 77%     | 78%     | 80%                |