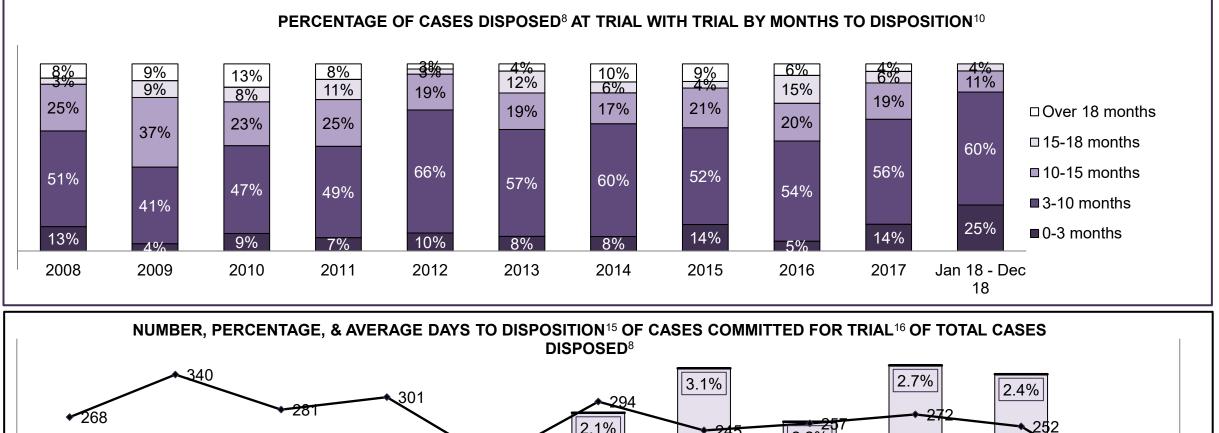

| 3%   | 3%   | 4%   | 6%   | 5%   | 4%   | 5%   | 7%   | 4%   | 7%                 |
| Criminal Code Traffic                                                                                                                   | 5%   | 6%   | 7%   | 11%  | 6%   | 6%   | 6%   | 6%   | 6%   | 6%   | 4%                 |
| Federal Statute                                                                                                                         | 11%  | 11%  | 13%  | 11%  | 10%  | 18%  | 14%  | 14%  | 13%  | 17%  | 7%                 |
| Total                                                                                                                                   | 100% | 100% | 100% | 100% | 100% | 100% | 100% | 100% | 100% | 100% | 100%               |

TIMMINS DASHBOARD





## ONTARIO COURT OF JUSTICE CRIMINAL MODERNIZATION COMMITTEE TIMMINS DASHBOARD<sup>19</sup> CASES PENDING AS OF DECEMBER 31, 2018



| Pending Cases <sup>3</sup> by Pending Age <sup>6</sup> and Percentage of Pending Cases In-Custody <sup>17</sup> and Out-of-Custody <sup>18</sup> |                |              |              |             |            |       |  |  |  |
|--------------------------------------------------------------------------------------------------------------------------------------------------|----------------|--------------|--------------|-------------|------------|-------|--|--|--|
| Court Location                                                                                                                                   | Over 18 months | 15-18 months | 10