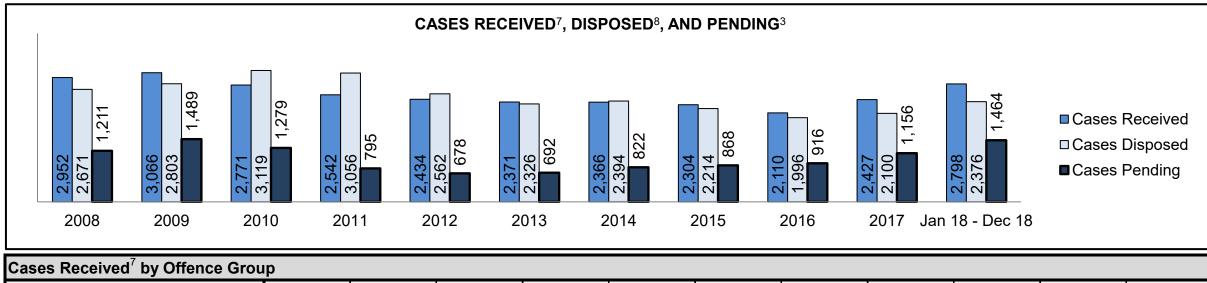

BARRIE DASHBOARD

| Cases Received <sup>7</sup> by Offence Grou | Cases Received <sup>7</sup> by Offence Group |       |       |       |       |       |       |       |       |       |                    |  |
|---------------------------------------------|----------------------------------------------|-------|-------|-------|-------|-------|-------|-------|-------|-------|--------------------|--|
| Offence Group <sup>9</sup>                  | 2008                                         | 2009  | 2010  | 2011  | 2012  | 2013  | 2014  | 2015  | 2016  | 2017  | Jan 18 -<br>Dec 18 |  |
| Crimes Against The Person                   | 2,102                                        | 2,067 | 2,018 | 1,827 | 1,944 | 1,751 | 1,835 | 1,832 | 1,903 | 1,967 | 1,929              |  |
| Crimes Against Property                     | 2,180                                        | 2,219 | 2,356 | 2,155 | 2,090 | 1,798 | 1,767 | 1,924 | 1,763 | 1,966 | 2,205              |  |
| Administration of Justice                   | 2,319                                        | 2,220 | 2,004 | 1,879 | 1,869 | 1,916 | 1,842 | 1,895 | 1,923 | 2,188 | 2,896              |  |
| Other Criminal Code                         | 408                                          | 418   | 432   | 354   | 409   | 357   | 325   | 377   | 360   | 363   | 376                |  |
| Criminal Code Traffic                       | 899                                          | 961   | 932   | 883   | 968   | 919   | 884   | 843   | 907   | 989   | 898                |  |
| Federal Statute                             | 1,290                                        | 1,253 | 1,276 | 1,337 | 1,331 | 1,222 | 1,084 | 950   | 904   | 992   | 778                |  |