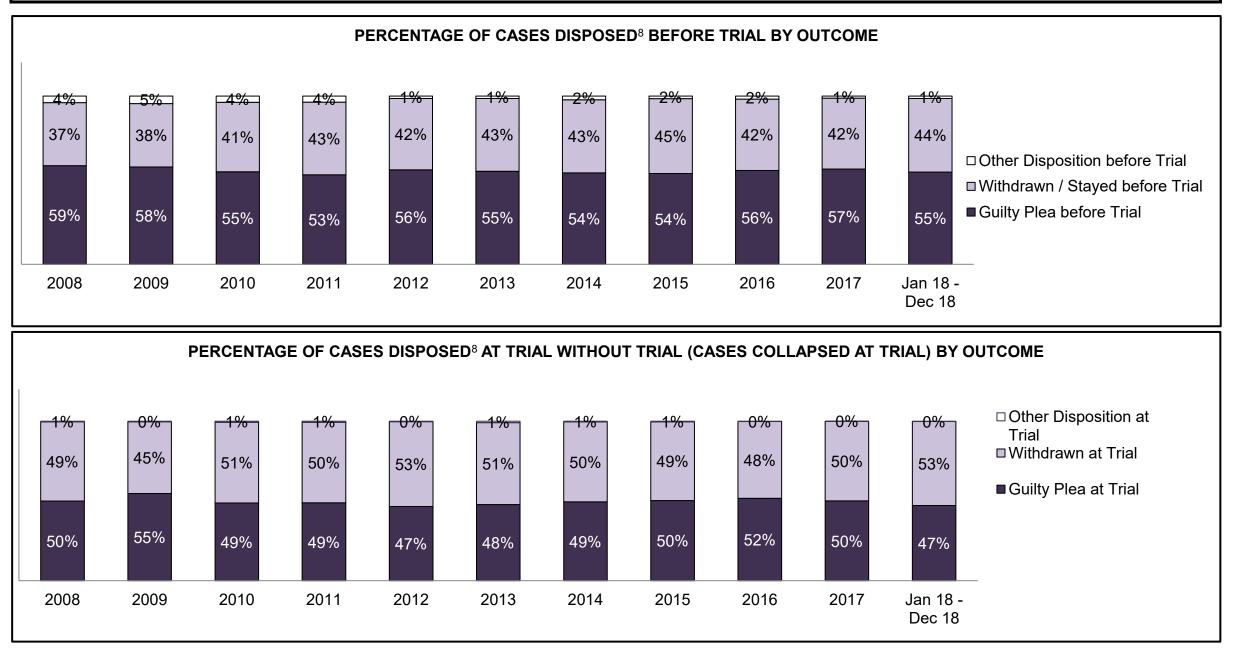

| Percentage of Cases Disposed <sup>8</sup> At 1 | rial Without | : Trial (Colla | pse Rate At | Trial <sup>2</sup> ) by Of | fence Group | At Disposit | ion  |      |      |      |                    |
|------------------------------------------------|--------------|----------------|-------------|----------------------------|-------------|-------------|------|------|------|------|--------------------|
| Offence Group at Disposition <sup>14</sup>     | 2008         | 2009           | 2010        | 2011                       | 2012        | 2013        | 2014 | 2015 | 2016 | 2017 | Jan 18 -<br>Dec 18 |
| Crimes Against The Person                      | 41%          | 40%            | 40%         | 42%                        | 43%         | 42%         | 42%  | 41%  | 43%  | 44%  | 44%                |
| Crimes Against Property                        | 13%          | 13%            | 13%         | 12%                        | 11%         | 12%         | 11%  | 11%  | 10%  | 10%  | 10%                |
| Administration of Justice                      | 14%          | 14%            | 13%         | 13%                        | 13%         | 13%         | 12%  | 13%  | 13%  | 12%  | 12%                |
| Other Criminal Code                            | 6%           | 6%             | 6%          | 6%                         | 6%          | 6%          | 6%   | 6%   | 6%   | 6%   | 6%                 |
| Criminal Code Traffic                          | 16%          | 18%            | 18%         | 14%                        | 15%         | 16%         | 16%  | 16%  | 16%  | 17%  | 18%                |
| Federal Statute                                | 9%           | 10%            | 10%         | 12%                        | 12%         | 11%         | 12%  | 12%  | 12%  | 11%  | 10%                |
| Total                                          | 100%         | 100%           | 100%        | 100%                       | 100%        | 100%        | 100% | 100% | 100% | 100% | 100%               |