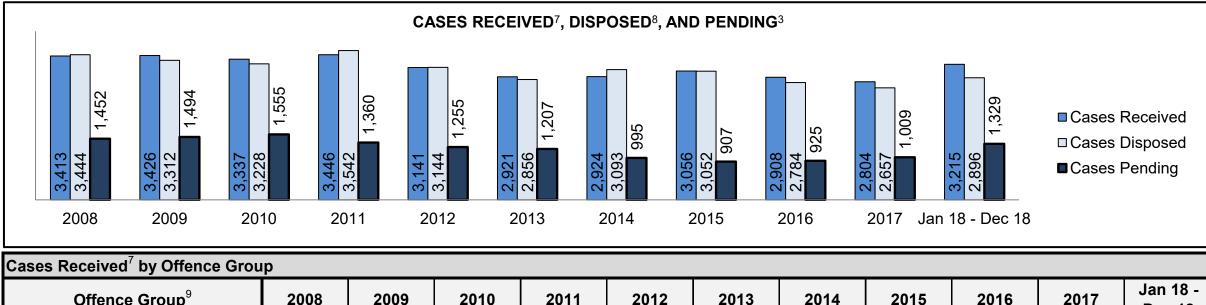

| 65                                                                          |
| Cases              | 15-18 months                                       | 2.6%    | 35                 | 18                                           | 17                                                                          |
|                    | Over 18 months                                     | 1.1%    | 14                 | 6                                            | 8                                                                           |
| Total              |                                                    | 100.0%  | 1,329              | 1,135                                        | 194                                                                         |

SARNIA DASHBOARD



| Offence Group <sup>®</sup> | 2008 | 2009  | 2010  | 2011  | 2012  | 2013  | 2014  | 2015  | 2016 | 2017  | Dec 18 |
|----------------------------|------|-------|-------|-------|-------|-------|-------|-------|------|-------|--------|
| Crimes Against The Person  | 889  | 867   | 741   | 864   | 681   | 621   | 596   | 585   | 605  | 654   | 781    |
| Crimes Against Property    | 636  | 591   | 601   | 627   | 584   | 500   | 534   | 577   | 692  | 607   | 640    |
| Administration of Justice  | 964  | 1,030 | 1,077 | 1,053 | 1,155 | 1,052 | 1,121 | 1,207 | 998  | 1,020 | 1,186  |
| Other Criminal Code        | 136  | 141   | 135   | 126   | 108   | 159   | 132   | 141   | 137  | 159   | 167    |
| Criminal Code Traffic      | 294  | 276   | 226   | 209   | 194   | 203   | 192   | 185