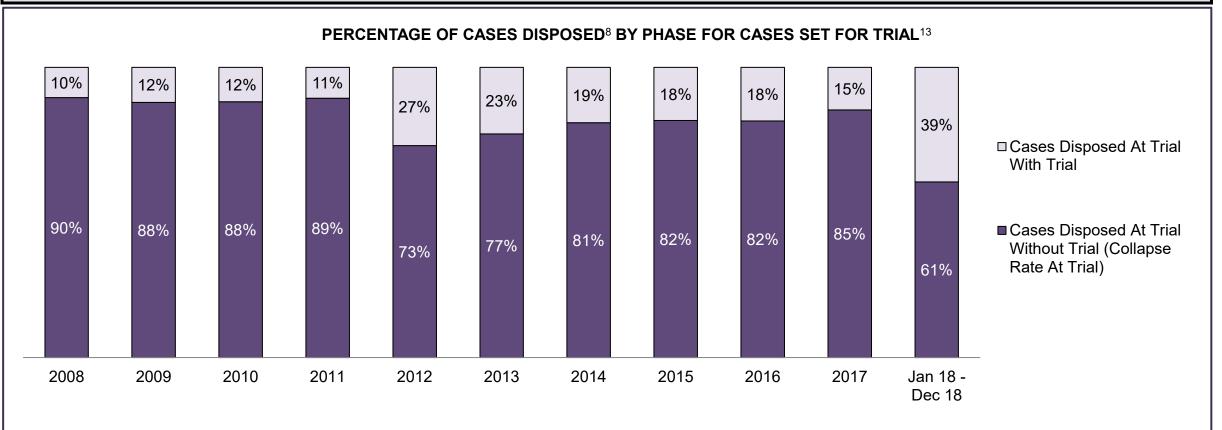

PROVINCIAL DASHBOARD DECEMBER 31, 2018

| Cases Disposed <sup>8</sup> by Phase and Pe | rcentage of In- | Custody <sup>11</sup> , | Out-of-Custo | ody <sup>12</sup> Cases | at Case Disp | osition |         |         |         |         |                    |
|---------------------------------------------|-----------------|-------------------------|--------------|-------------------------|--------------|---------|---------|---------|---------|---------|--------------------|
| Phases                                      | 2008            | 2009                    | 2010         | 2011                    | 2012         | 2013    | 2014    | 2015    | 2016    | 2017    | Jan 18 -<br>Dec 18 |
| At Trial With Trial                         | 14,924          | 14,281                  | 13,333       | 12,913                  | 12,507       | 11,635  | 10,711  | 9,759   | 9,325   | 9,209   | 8,399              |
| In-Custody                                  | 13%             | 14%                     | 16%          | 15%                     | 17%          | 16%     | 15%     | 15%     | 14%     | 14%     | 12%                |
| Out-of-Custody                              | 87%             | 86%                     | 84%          | 85%                     | 83%          | 84%     | 85%     | 85%     | 86%     | 86%     | 88%                |
| At Trial Without Trial                      | 38,567          | 37,885                  | 35,859       | 31,139                  | 27,205       | 25,048  | 22,226  | 19,582  | 18,371  | 17,471  | 16,029             |
| In-Custody                                  | 13%             | 13%                     | 13%          | 14%                     | 15%          | 15%     | 14%     | 14%     | 14%     | 14%     | 13%                |
| Out-of-Custody                              | 87%             | 87%                     | 87%          | 86%                     | 85%          | 85%     | 86%     | 86%     | 86%     | 86%     | 87%                |
| Before Trial                                | 216,849         | 217,749                 | 225,025      | 212,794                 | 207,335      | 194,998 | 177,161 | 175,908 | 179,464 | 187,457 | 187,060            |
| In-Custody                                  | 26%             | 24%                     | 22%          | 22%                     | 23%          | 23%     | 22%     | 23%     | 23%     | 22%     | 20%                |
| Out-of-Custody                              | 74%             | 76%                     | 78%          | 78%                     | 77%          | 77%     | 78%     | 77%     | 77%     | 78%     | 80%                |