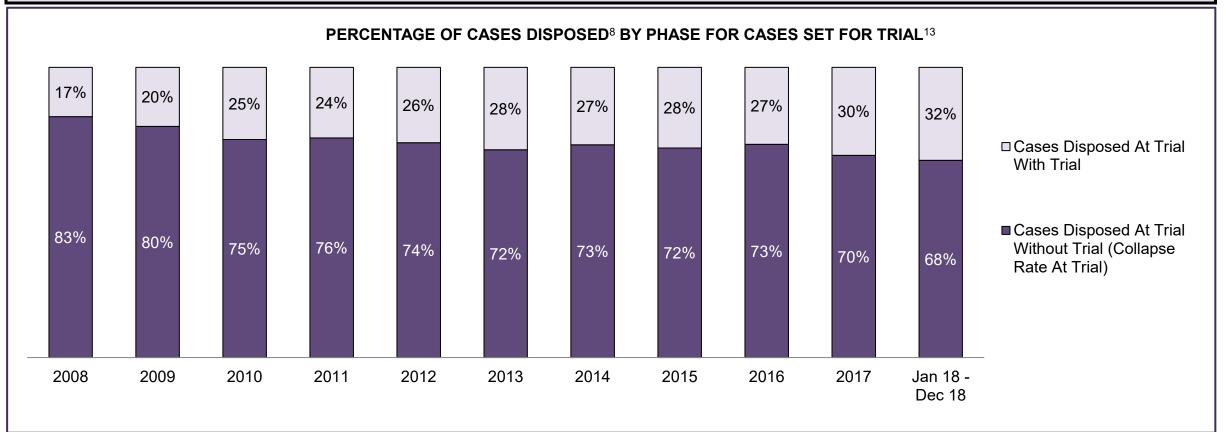

PROVINCIAL DASHBOARD DECEMBER 31, 2018

| Cases Disposed <sup>8</sup> by Phase and Pe | rcentage of In- | Custody <sup>11</sup> , | Out-of-Custo | ody <sup>12</sup> Cases | at Case Disp | osition |         |         |         |         |                    |
|---------------------------------------------|-----------------|-------------------------|--------------|-------------------------|--------------|---------|---------|---------|---------|---------|--------------------|
| Phases                                      | 2008            | 2009                    | 2010         | 2011                    | 2012         | 2013    | 2014    | 2015    | 2016    | 2017    | Jan 18 -<br>Dec 18 |
| At Trial With Trial                         | 14,924          | 14,281                  | 13,333       | 12,913                  | 12,507       | 11,635  | 10,711  | 9,759   | 9,325   | 9,209   | 8,399              |
| In-Custody                                  | 13%             | 14%                     | 16%          | 15%                     | 17%          | 16%     | 15%     | 15%     | 14%     | 14%     | 12%                |
| Out-of-Custody                              | 87%             | 86%                     | 84%          | 85%                     | 83%          | 84%     | 85%     | 85%     | 86%     | 86%     | 88%                |
| At Trial Without Trial                      | 38,567          | 37,885                  | 35,859       | 31,139                  | 27,205       | 25,048  | 22,226  | 19,582  | 18,371  | 17,471  | 16,029             |
| In-Custody                                  | 13%             | 13%                     | 13%          | 14%                     | 15%          | 15%     | 14%     | 14%     | 14%     | 14%     | 13%                |
| Out-of-Custody                              | 87%             | 87%                     | 87%          | 86%                     | 85%          | 85%     | 86%     | 86%     | 86%     | 86%     | 87%                |
| Before Trial                                | 216,849         | 217,749                 | 225,025      | 212,794                 | 207,335      | 194,998 | 177,161 | 175,908 | 179,464 | 187,457 | 187,060            |
| In-Custody                                  | 26%             | 24%                     | 22%          | 22%                     | 23%          | 23%     | 22%     | 23%     | 23%     | 22%     | 20%                |
| Out-of-Custody                              | 74%             | 76%                     | 78%          | 78%                     | 77%          | 77%     | 78%     | 77%     | 77%     | 78%     | 80%                |