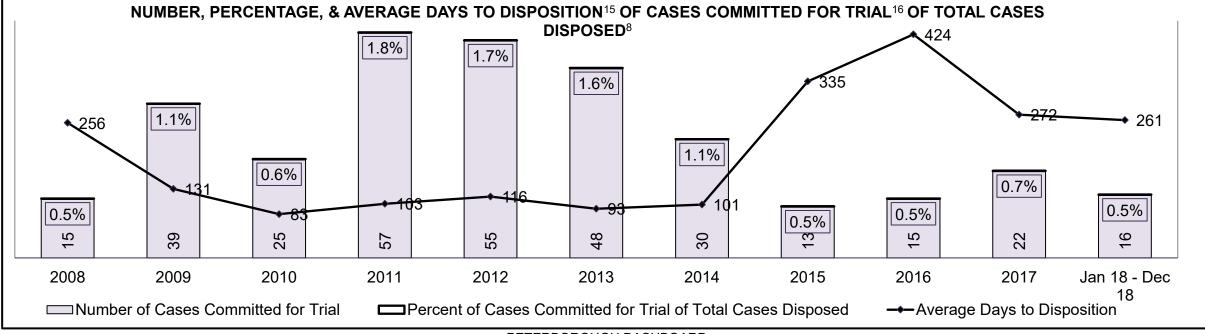

| 8%            | 3%           | 6%                          | 4%          | 4%           | 3%        | 8%   | 4%   | 6%   | 8%                 |
| Criminal Code Traffic                       | 24%          | 20%           | 26%          | 19%                         | 21%         | 27%          | 22%       | 23%  | 21%  | 23%  | 20%                |
| Federal Statute                             | 3%           | 4%            | 3%           | 5%                          | 9%          | 11%          | 7%        | 9%   | 13%  | 6%   | 11%                |
| Total                                       | 100%         | 100%          | 100%         | 100%                        | 100%        | 100%         | 100%      | 100% | 100% | 100% | 100%               |

PETERBOROUGH DASHBOARD





PETERBOROUGH DASHBOARD

#### ONTARIO COURT OF JUSTICE CRIMINAL MODERNIZATION COMMITTEE PETERBOROUGH DASHBOARD<sup>19</sup> CASES PENDING AS OF DECEMBER 31, 2018



| Pending Cases <sup>3</sup> by Pe | ending Age <sup>6</sup> and Percen | tage of Pending Cases | In-Custody <sup>17</sup> and Out-c | of-Custody <sup>18</sup> |            |       |
|----------------------------------|------------------------------------|-----------------------|------------------------------------|--------------------------|------------|-------|
| Court Location                   | Over 18 months                     | 15-18 months          | 10-15 months                       | 8-10 months              | 0-8 months | Total |
| PETERBOROUGH                     | 54                                 | 31