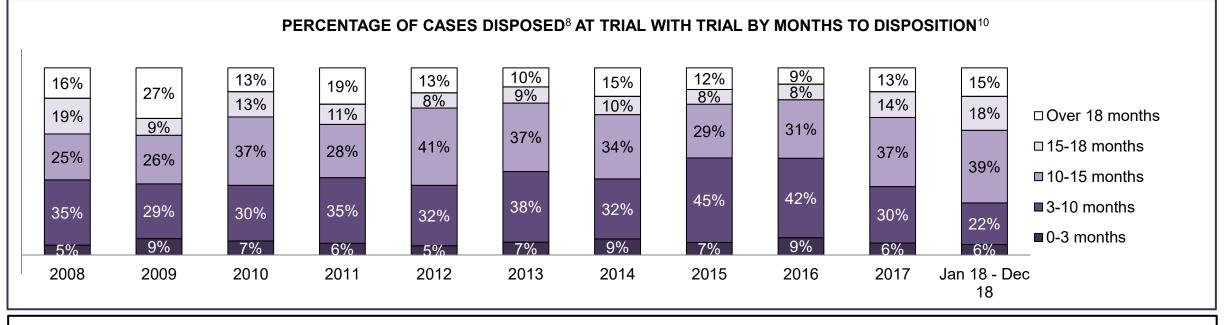

| 14%  | 13%  | 14%  | 16%  | 12%  | 11%  | 11%  | 14%  | 11%  | 15%                |  |
| Federal Statute                             | 3%                                                                                                                                      | 3%   | 3%   | 3%   | 2%   | 3%   | 3%   | 5%   | 3%   | 3%   | 4%                 |  |
| Total                                       | 100%                                                                                                                                    | 100% | 100% | 100% | 100% | 100% | 100% | 100% | 100% | 100% | 100%               |  |

1911 EGLINTON AVENUE DASHBOARD





DECEMBER 31, 2018

#### ONTARIO COURT OF JUSTICE CRIMINAL MODERNIZATION COMMITTEE 1911 EGLINTON AVENUE DASHBOARD<sup>19</sup> CASES PENDING AS OF DECEMBER 31, 2018



| Pending Cases <sup>3</sup> by Pending Age <sup>6</sup> and Percentage of Pending Cases In-Custody <sup>17</sup> and Out-of-Custody <sup>18</sup> |                |              |              |             |            |       |  |  |  |
|--------------------------------------------------------------------------------------------------------------------------------------------------|----------------|--------------|--------------|-------------|------------|-------|--|--|--|
| Court Location                                                                                                                                   |