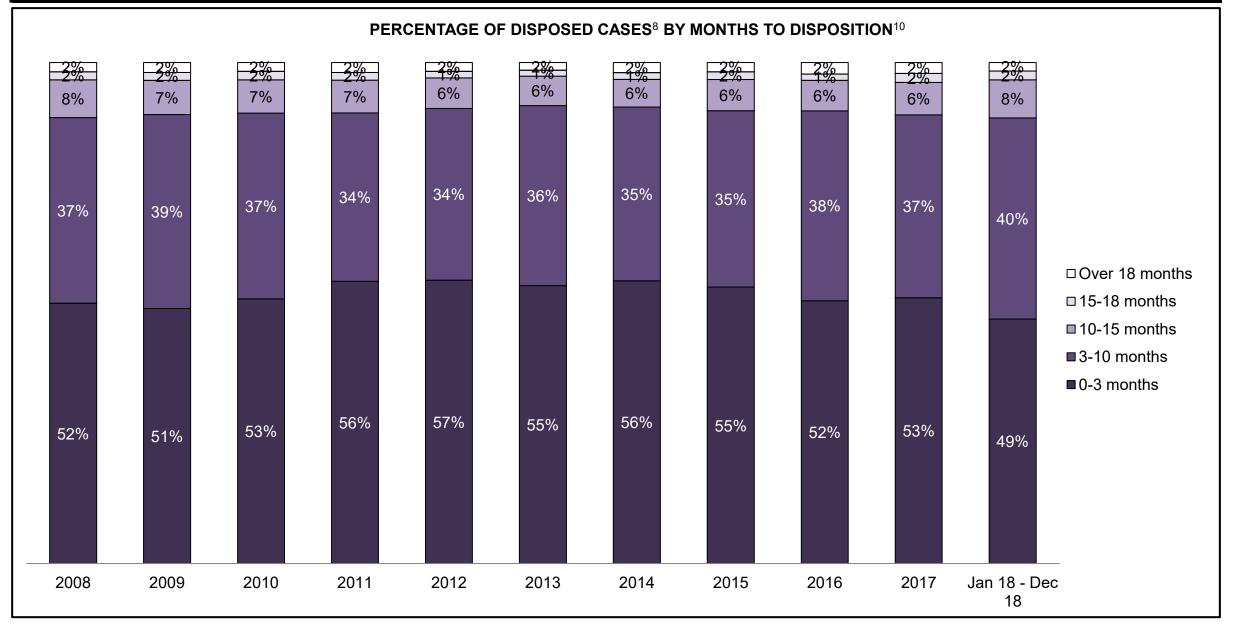

|  |
| Administration of Justice                   | 502                                         | 535  | 388  | 369  | 392  | 359  | 414  | 429  | 480  | 608  | 923                |  |
| Other Criminal Code                         | 163                                         | 160  | 162  | 157  | 158  | 137  | 135  | 175  | 170  | 186  | 202                |  |
| Criminal Code Traffic                       | 601                                         | 614  | 503  | 419  | 449  | 428  | 417  | 418  | 456  | 494  | 509                |  |
| Federal Statute                             | 513                                         | 560  | 456  | 498  | 515  | 487  | 450  | 422  | 451  | 518  | 423                |  |

BARRIE DASHBOARD



BARRIE DASHBOARD



BARRIE DASHBOARD



BARRIE DASHBOARD



| Cases Disposed° by Phase an | Cases Disposed <sup>8</sup> by Phase and Percentage of In-Custody <sup>11</sup> , Out-of-Custody <sup>12</sup> Cases at Case Disposition |       |       |       |       |       |       |       |       |       |                    |  |  |
|-----------------------------|------------------------------------------------------------------------------------------------------------------------------------------|-------|-------|-------|-------|-------|-------|-------|-------|-------|--------------------|--|--|
| Phases                      | 2008                                                                                                                                     | 2009  | 2010  | 2011  | 2012  | 2013  | 2014  | 2015  | 2016  | 201