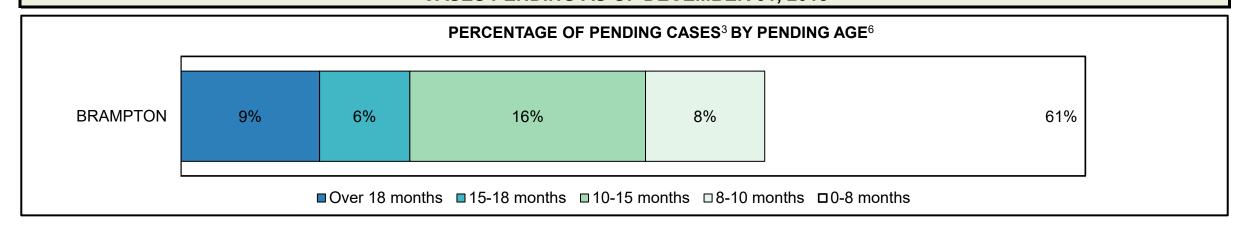

|                    | Cases Pending <sup>3</sup> as of December 31, 2018 | Percent | Cases <sup>1</sup> | Cases in the Pre-Trial<br>Phase <sup>4</sup> | <b>Cases in the Trial</b><br><b>Phase</b> <sup>5</sup> (including<br>preliminary hearing) |
|--------------------|----------------------------------------------------|---------|--------------------|----------------------------------------------|-------------------------------------------------------------------------------------------|
|                    | 0-8 months                                         | 68.6%   | 76,749             | 74,781                                       | 1,968                                                                                     |
| Age of All Pending | 8-10 months                                        | 8.2%    | 9,144              | 7,423                                        | 1,721                                                                                     |
| Cases <sup>6</sup> | 10-15 months                                       | 13.7%   | 15,321             | 9,238                                        | 6,083                                                                                     |
| Cases              | 15-18 months                                       | 4.3%    | 4,776              | 2,273                                        | 2,503                                                                                     |
|                    | Over 18 months                                     | 5.2%    | 5,829              | 2,469                                        | 3,360                                                                                     |
| Total              |                                                    | 100.0%  | 111,819            | 96,184                                       | 15,635                                                                                    |

|                    | Cases Pending <sup>3</sup> as of December 31, 2018 | Percent | Cases <sup>1</sup> | Cases in the Pre-Trial<br>Phase <sup>4</sup> | <b>Cases in the Trial Phase</b> <sup>5</sup> (including preliminary hearing) |
|--------------------|----------------------------------------------------|---------|--------------------|----------------------------------------------|------------------------------------------------------------------------------|
|                    | 0-8 months                                         | 69.0%   | 12,633             | 12,367                                       | 266                                                                          |
| Age of All Pending | 8-10 months                                        | 7.4%    | 1,357              | 1,067                                        | 290                                                                          |
| Cases <sup>6</sup> | 10-15 months                                       | 14.3%   | 2,609              | 1,219                                        | 1,390                                                                        |
| Cases              | 15-18 months                                       | 4.6%    | 834                | 328                                          | 506                                                                          |
|                    | Over 18 months                                     | 4.7%    | 866                | 237                                          | 629                                                                          |
| Total              | 100.0%                                             | 18,299  | 15,218             | 3,081                                        |                                                                              |