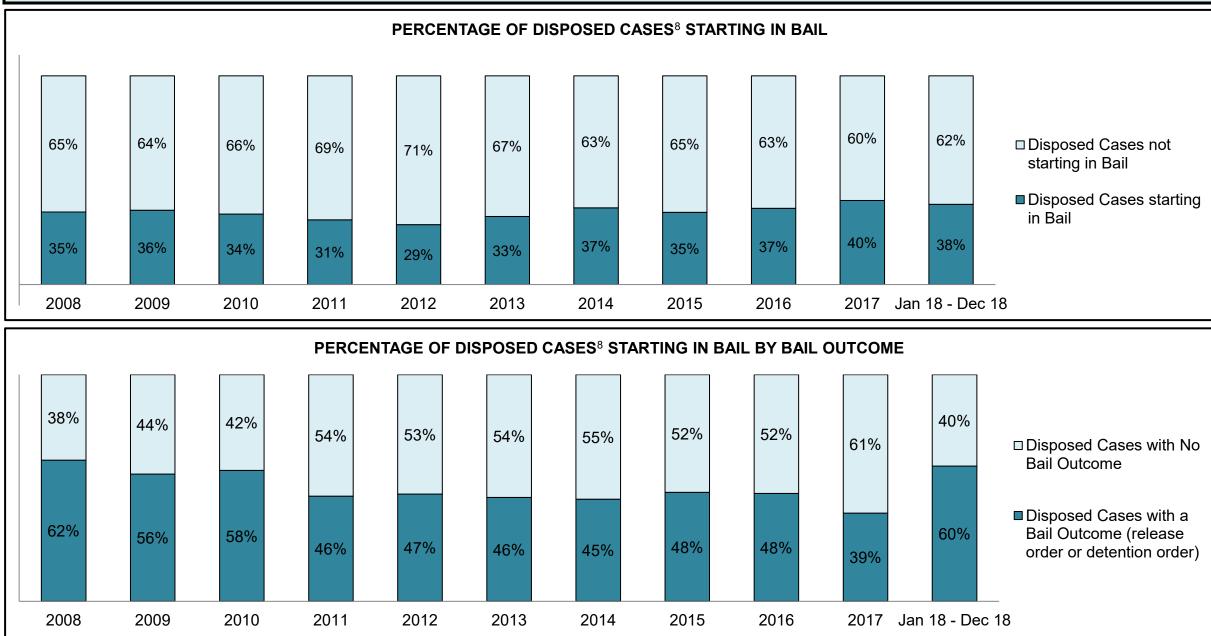

|              |                                            | <b>1</b> - 4 - 4                      | Jan 18 - | Dec 18             |                      | Change from 2014 |
|--------------|--------------------------------------------|---------------------------------------|----------|--------------------|----------------------|------------------|
|              | Keyi                                       | Metric                                | Percent  | Cases <sup>1</sup> | 2014 Cluster Median* | Cluster Median   |
|              | Disposed cases that beg                    | an in the Bail Phase                  | 44.8%    | 94,663             | 44.0%                | 0.8%             |
|              | Bail cases with a bail                     | Total                                 | 60.2%    | 56,992             | 56.6%                | 3.6%             |
|              | outcome (release order                     | Bail Disposition with 1 appearance    | 58.3%    | 33,210             | 51.4%                | 6.8%             |
| Dell         | or detention order)                        | Bail Disposition in 1-3 days          | 74.0%    | 42,178             | 72.5%                | 1.5%             |
| Bail         |                                            | Total                                 | 39.8%    | 37,671             | 43.4%                | -3.6%            |
|              | Bail cases with no bail                    | Case disposition in 1-3 appearances   | 26.1%    | 9,845              | 35.0%                | -8.9%            |
|              | disposition but with a<br>case disposition | Case disposition in 0-3 months        | 68.8%    | 25,903             | 76.5%                | -7.7%            |
|              | case disposition                           | Case disposition rate before trial    | 93.0%    | 35,048             | 90.5%                | 2.5%             |
|              |                                            |                                       |          |                    |                      |                  |
|              | Disposition rate (includes                 | bail cases with case dispositions)    | 88.4%    | 187,060            | 84.3%                | 4.1%             |
| Before Trial | Disposed within 1-3 appe                   | earances (net of bench warrant cases) | 35.4%    | 50,741             | 42.7%                | -7.3%            |
|              | Disposed within 0-3 mon                    | ths (net of bench warrant cases)      | 54.7%    | 78,328             | 61.7%                | -7.0%            |
|              |                                            |                                       |          |                    |                      |                  |
| Trial        | Collapse Rate at Trial <sup>2</sup>        |                                       | 65.6%    | 16,029             | 67.5%                | -1.9%            |