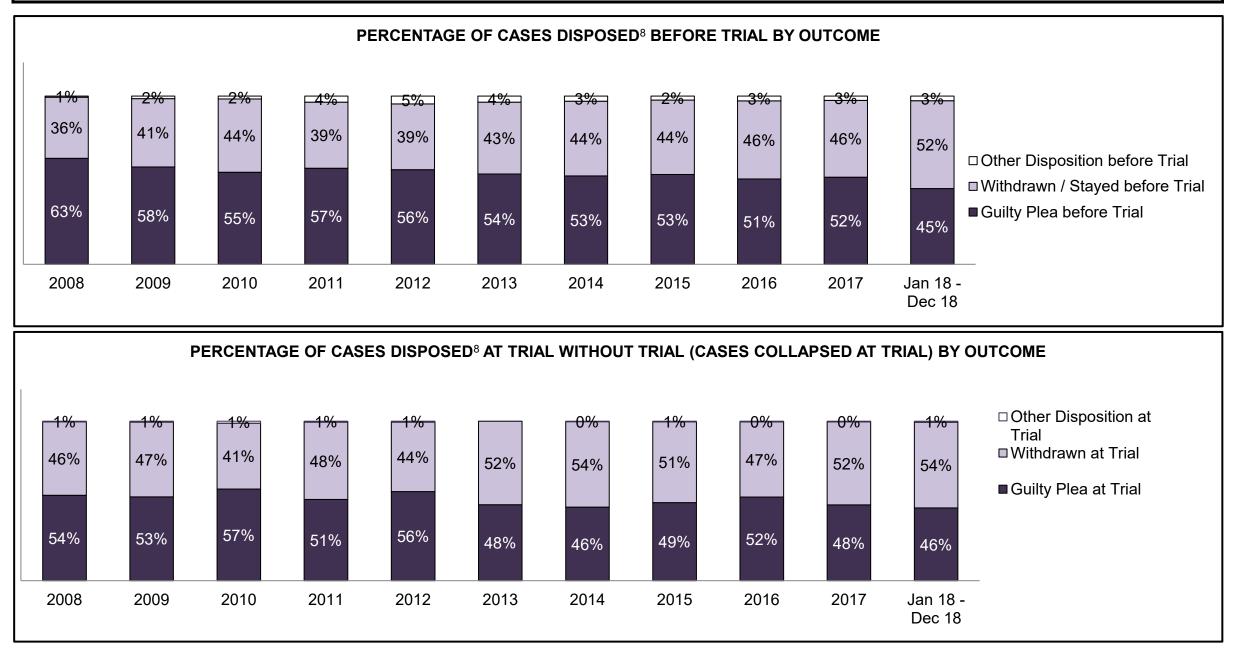

BARRIE DASHBOARD

BARRIE DASHBOARD

BARRIE DASHBOARD

BARRIE DASHBOARD

| Cases Disposed° by Phase an | Cases Disposed <sup>8</sup> by Phase and Percentage of In-Custody <sup>11</sup> , Out-of-Custody <sup>12</sup> Cases at Case Disposition |       |       |       |       |       |       |       |       |       |                    |  |  |
|-----------------------------|------------------------------------------------------------------------------------------------------------------------------------------|-------|-------|-------|-------|-------|-------|-------|-------|-------|--------------------|--|--|
| Phases                      | 2008                                                                                                                                     | 2009  | 2010  | 2011  | 2012  | 2013  | 2014  | 2015  | 2016  | 2017  | Jan 18 -<br>Dec 18 |  |  |
| At Trial With Trial         | 455                                                                                                                                      | 490   | 352   | 378   | 344   | 310   | 316   | 267   | 307   | 315   | 283                |  |  |
| In-Custody                  | 14%                                                                                                                                      | 17%   | 11%   | 10%   | 15%   | 16%   | 17%   | 15%   | 16%   | 12%   | 11%                |  |  |
| Out-of-Custody              | 86%                                                                                                                                      | 83%   | 89%   | 90%   | 85%   | 84%   | 83%   | 85%   | 84%   | 88%   | 89%                |  |  |
| At Trial Without Trial      | 994                                                                                                                                      | 881   | 809   | 736   | 656   | 582   | 521   | 572   | 502   | 480   | 529                |  |  |
| In-Custody                  | 15%                                                                                                                                      | 17%   | 12%   | 12%   | 14%   | 15%   | 14%   | 17%   | 12%   | 15%   | 15%                |  |  |
| Out-of-Custody              | 85%                                                                                                                                      | 83%   | 88%   | 88%   | 86%   | 85%   | 86%   | 83%   | 88%   | 85%   | 85%                |  |  |
| Before Trial                | 7,692                                                                                                                                    | 7,704 | 8,491 | 7,444 | 7,429 | 7,170 | 6,698 | 6,734 | 6,857 | 6,621 | 6,791              |  |  |
| In-Custody                  | 25%                                                                                                                                      | 23%   | 20%   | 20%   | 22%   | 23%   | 21%   | 23%   | 20%   | 18%   | 12%                |  |  |
| Out-of-Custody              | 75%                                                                                                                                      | 77%   | 80%   | 80%   | 78%   | 77%   | 79%   | 77%   | 80%   | 82%   | 88%                |  |  |

BARRIE DASHBOARD

BARRIE DASHBOARD

| Percentage of Cases Disposed <sup>8</sup> At | Percentage of Cases Disposed <sup>8</sup> At Trial Without Trial (Collapse Rate At Trial <sup>2</sup> ) by Offence Group At Disposition |      |      |      |      |      |      |      |      |      |                    |  |
|----------------------------------------------|-----------------------------------------------------------------------------------------------------------------------------------------|------|------|------|------|------|------|------|------|------|--------------------|--|
| Offence Group at Disposition <sup>14</sup>   | 2008                                                                                                                                    | 2009 | 2010 | 2011 | 2012 | 2013 | 2014 | 2015 | 2016 | 2017 | Jan 18 -<br>Dec 18 |  |
| Crimes Against The Person                    | 36%                                                                                                                                     | 34%  | 33%  | 36%  | 35%  | 34%  | 33%  | 32%  | 35%  | 32%  | 30%                |  |
| Crimes Against Property                      | 12%                                                                                                                                     | 13%  | 11%  | 15%  | 14%  | 12%  | 13%  | 12%  | 11%  | 11%  | 10%                |  |
| Administration of Justice                    | 14%                                                                                                                                     | 13%  | 13%  | 10%  | 11%  | 12%  | 9%   | 12%  | 13%  | 9%   | 15%                |  |
| Other Criminal Code                          | 5%                                                                                                                                      | 4%   | 4%   | 5%   | 6%   | 6%   | 5%   | 6%   | 6%   | 7%   | 6%                 |  |
| Criminal Code Traffic                        | 25%                                                                                                                                     | 25%  | 29%  | 24%  | 24%  | 25%  | 28%  | 24%  | 25%  | 27%  | 24%                |  |
| Federal Statute                              | 9%                                                                                                                                      | 10%  | 10%  | 9%   | 11%  | 10%  | 12%  | 14%  | 11%  | 14%  | 15%                |  |
| Total                                        | 100%                                                                                                                                    | 100% | 100% | 100% | 100% | 100% | 100% | 100% | 100% | 100% | 100%               |  |