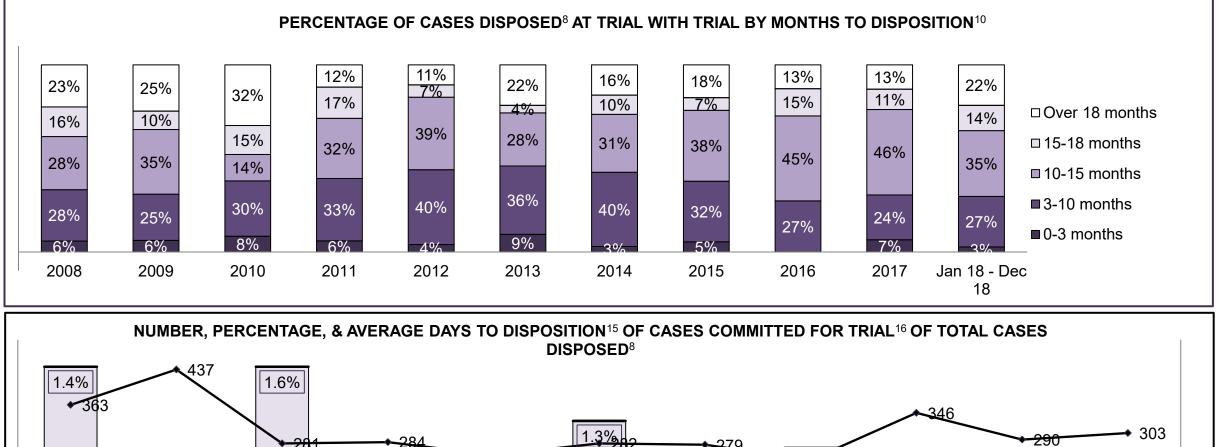

| 47%  | 42%  | 36%  | 34%  | 36%  | 32%  | 36%  | 50%  | 44%  | 40%                |  |  |  |
| Federal Statute                              | 7%                                                                                                                                      | 4%   | 6%   | 5%   | 8%   | 7%   | 6%   | 6%   | 8%   | 4%   | 11%                |  |  |  |
| Total                                        | 100%                                                                                                                                    | 100% | 100% | 100% | 100% | 100% | 100% | 100% | 100% | 100% | 100%               |  |  |  |

ORANGEVILLE DASHBOARD





DECEMBER 31, 2018

#### ONTARIO COURT OF JUSTICE CRIMINAL MODERNIZATION COMMITTEE ORANGEVILLE DASHBOARD<sup>19</sup> CASES PENDING AS OF DECEMBER 31, 2018



| Pending Cases <sup>3</sup> by Pending Age <sup>6</sup> and Percentage of Pending Cases In-Custody <sup>17</sup> and Out-of-Custody <sup>18</sup> |                |              |              |             |            |       |  |  |  |  |  |
|--------------------------------------------------------------------------------------------------------------------------------------------------|----------------|--------------|--------------|-------------|------------|-------|--|--|--|--|--|
| Court Location