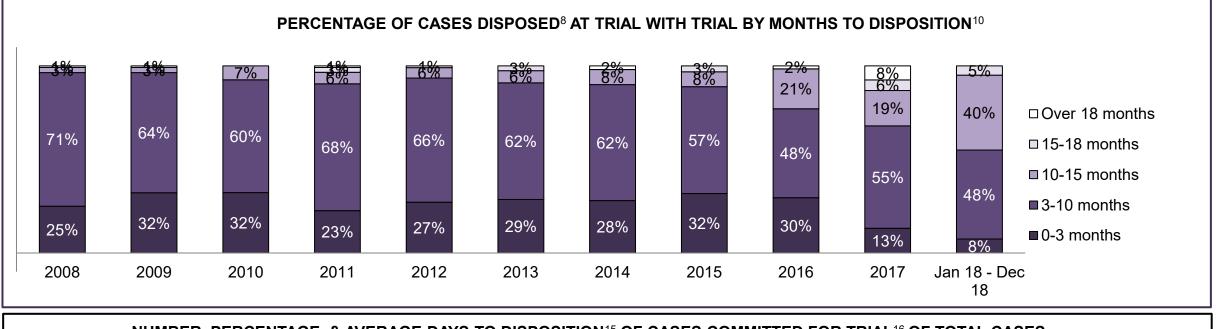

PROVINCIAL DASHBOARD DECEMBER 31, 2018

| Cases Disposed <sup>8</sup> by Phase and Pe | rcentage of In- | Custody <sup>11</sup> , | Out-of-Custo | ody <sup>12</sup> Cases | at Case Disp | osition |         |         |         |         |                    |
|---------------------------------------------|-----------------|-------------------------|--------------|-------------------------|--------------|---------|---------|---------|---------|---------|--------------------|
| Phases                                      | 2008            | 2009                    | 2010         | 2011                    | 2012         | 2013    | 2014    | 2015    | 2016    | 2017    | Jan 18 -<br>Dec 18 |
| At Trial With Trial                         | 14,924          | 14,281                  | 13,333       | 12,913                  | 12,507       | 11,635  | 10,711  | 9,759   | 9,325   | 9,209   | 8,399              |
| In-Custody                                  | 13%             | 14%                     | 16%          | 15%                     | 17%          | 16%     | 15%     | 15%     | 14%     | 14%     | 12%                |
| Out-of-Custody                              | 87%             | 86%                     | 84%          | 85%                     | 83%          | 84%     | 85%     | 85%     | 86%     | 86%     | 88%                |
| At Trial Without Trial                      | 38,567          | 37,885                  | 35,859       | 31,139                  | 27,205       | 25,048  | 22,226  | 19,582  | 18,371  | 17,471  | 16,029             |
| In-Custody                                  | 13%             | 13%                     | 13%          | 14%                     | 15%          | 15%     | 14%     | 14%     | 14%     | 14%     | 13%                |
| Out-of-Custody                              | 87%             | 87%                     | 87%          | 86%                     | 85%          | 85%     | 86%     | 86%     | 86%     | 86%     | 87%                |
| Before Trial                                | 216,849         | 217,749                 | 225,025      | 212,794                 | 207,335      | 194,998 | 177,161 | 175,908 | 179,464 | 187,457 | 187,060            |
| In-Custody                                  | 26%             | 24%                     | 22%          | 22%                     | 23%          | 23%     | 22%     | 23%     | 23%     | 22%     | 20%                |
| Out-of-Custody                              | 74%             | 76%                     | 78%          | 78%                     | 77%          | 77%     | 78%     | 77%     | 77%     | 78%     | 80%                |