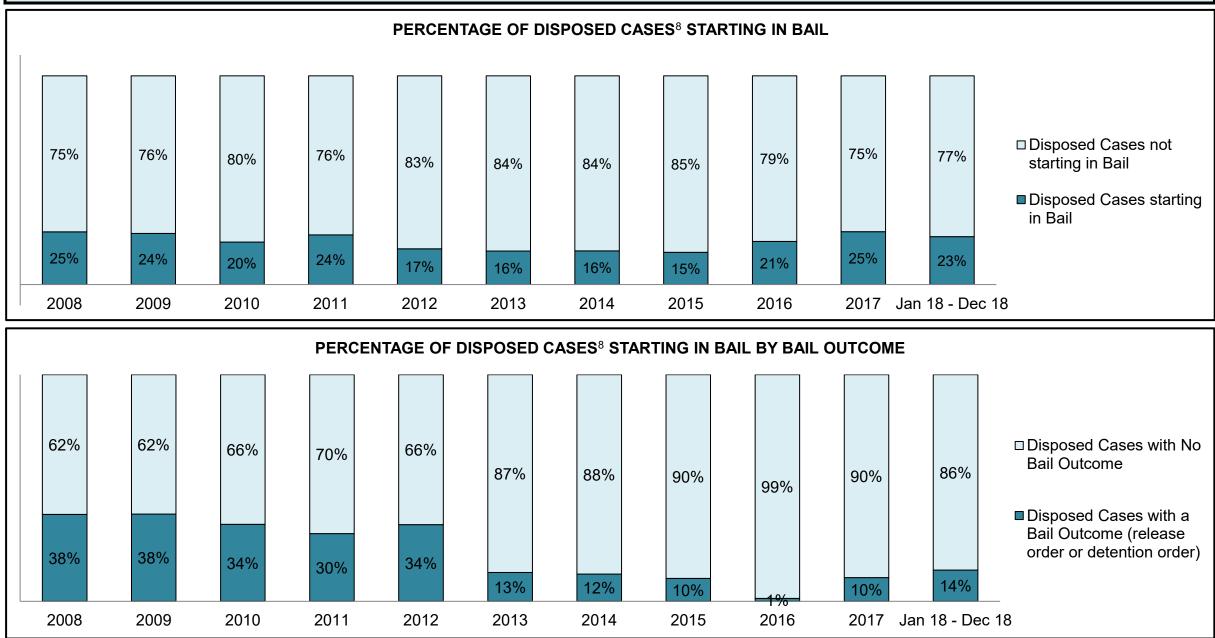

|              | Kay                                     | Matuia                                 | Jan 18  | - Dec 18           | 2014 Baseline           | Change from 2014 Regional |
|--------------|-----------------------------------------|----------------------------------------|---------|--------------------|-------------------------|---------------------------|
|              | Keyi                                    | Metric                                 | Percent | Cases <sup>1</sup> | <b>Regional Median*</b> | Median                    |
|              | Disposed cases that be                  | gan in the Bail Phase                  | 32.3%   | 11,330             | 32.5%                   | -0.2%                     |
|              | Bail cases with a bail                  | Total                                  | 63.9%   | 7,244              | 53.7%                   | 10.2%                     |
|              | outcome (release order                  | Bail Disposition with 1 appearance     | 59.0%   | 4,271              | 52.5%                   | 6.5%                      |
| Deil         | or detention order)                     | Bail Disposition in 1-3 days           | 74.7%   | 5,412              | 72.9%                   | 1.8%                      |
| Bail         |                                         | Total                                  | 36.1%   | 4,086              | 46.3%                   | -10.2%                    |
|              | Bail cases with no bail                 | Case disposition in 1-3 appearances    | 27.1%   | 1,109              | 38.7%                   | -11.6%                    |
|              | disposition but with a case disposition | Case disposition in 0-3 months         | 69.3%   | 2,833              | 79.1%                   | -9.8%                     |
|              | case disposition                        | Case disposition rate before trial     | 93.2%   | 3,810              | 92.8%                   | 0.4%                      |
|              |                                         |                                        |         |                    |                         |                           |
|              | Disposition rate (include               | es bail cases with case dispositions)  | 89.0%   | 31,231             | 88.7%                   | 0.3%                      |
| Before Trial | Disposed within 1-3 app                 | pearances (net of bench warrant cases) | 39.0%   | 9,740              | 46.0%                   | -7.0%                     |
|              | Disposed within 0-3 mo                  | nths (net of bench warrant cases)      | 53.9%   | 13,451             | 60.7%                   | -6.8%                     |
|              |                                         |                                        |         |                    |                         |                           |
| Trial        | Collapse Rate at Trial <sup>2</sup>     |                                        | 61.6%   | 2,385              | 62.3%                   | -0.7%                     |