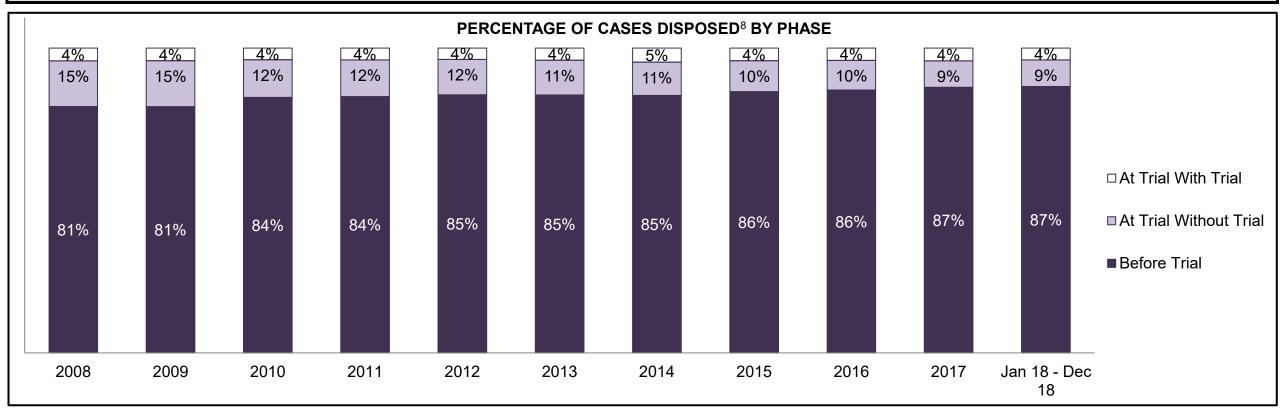

PROVINCIAL DASHBOARD DECEMBER 31, 2018

| Cases Disposed <sup>8</sup> by Phase and Pe | rcentage of In- | Custody <sup>11</sup> , | Out-of-Custo | ody <sup>12</sup> Cases | at Case Disp | osition |         |         |         |         |                    |
|---------------------------------------------|-----------------|-------------------------|--------------|-------------------------|--------------|---------|---------|---------|---------|---------|--------------------|
| Phases                                      | 2008            | 2009                    | 2010         | 2011                    | 2012         | 2013    | 2014    | 2015    | 2016    | 2017    | Jan 18 -<br>Dec 18 |
| At Trial With Trial                         | 14,924          | 14,281                  | 13,333       | 12,913                  | 12,507       | 11,635  | 10,711  | 9,759   | 9,325   | 9,209   | 8,399              |
| In-Custody                                  | 13%             | 14%                     | 16%          | 15%                     | 17%          | 16%     | 15%     | 15%     | 14%     | 14%     | 12%                |
| Out-of-Custody                              | 87%             | 86%                     | 84%          | 85%                     | 83%          | 84%     | 85%     | 85%     | 86%     | 86%     | 88%                |
| At Trial Without Trial                      | 38,567          | 37,885                  | 35,859       | 31,139                  | 27,205       | 25,048  | 22,226  | 19,582  | 18,371  | 17,471  | 16,029             |
| In-Custody                                  | 13%             | 13%                     | 13%          | 14%                     | 15%          | 15%     | 14%     | 14%     | 14%     | 14%     | 13%                |
| Out-of-Custody                              | 87%             | 87%                     | 87%          | 86%                     | 85%          | 85%     | 86%     | 86%     | 86%     | 86%     | 87%                |
| Before Trial                                | 216,849         | 217,749                 | 225,025      | 212,794                 | 207,335      | 194,998 | 177,161 | 175,908 | 179,464 | 187,457 | 187,060            |
| In-Custody                                  | 26%             | 24%                     | 22%          | 22%                     | 23%          | 23%     | 22%     | 23%     | 23%     | 22%     | 20%                |
| Out-of-Custody                              | 74%             | 76%                     | 78%          | 78%                     | 77%          | 77%     | 78%     | 77%     | 77%     | 78%     | 80%                |