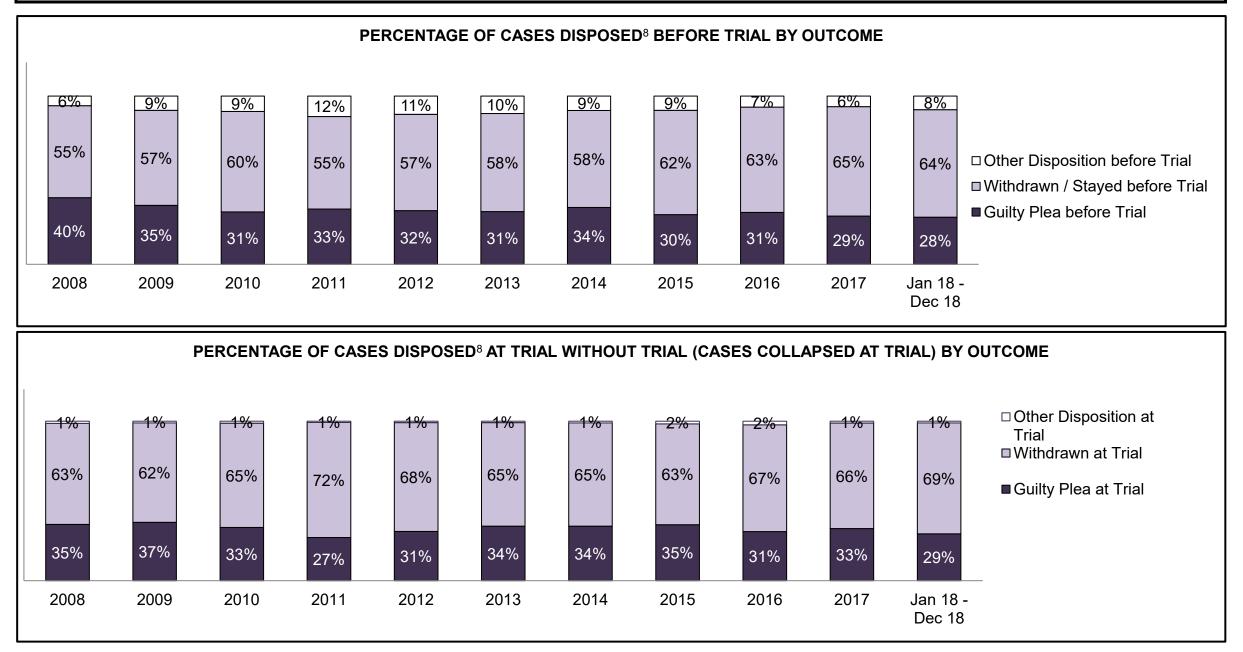

| Percentage of Cases Disposed <sup>8</sup> At 1 | rial Without | : Trial (Colla | pse Rate At | Trial <sup>2</sup> ) by Of | fence Group | At Disposit | ion  |      |      |      |                    |
|------------------------------------------------|--------------|----------------|-------------|----------------------------|-------------|-------------|------|------|------|------|--------------------|
| Offence Group at Disposition <sup>14</sup>     | 2008         | 2009           | 2010        | 2011                       | 2012        | 2013        | 2014 | 2015 | 2016 | 2017 | Jan 18 -<br>Dec 18 |
| Crimes Against The Person                      | 41%          | 40%            | 40%         | 42%                        | 43%         | 42%         | 42%  | 41%  | 43%  | 44%  | 44%                |
| Crimes Against Property                        | 13%          | 13%            | 13%         | 12%                        | 11%         | 12%         | 11%  | 11%  | 10%  | 10%  | 10%                |
| Administration of Justice                      | 14%          | 14%            | 13%         | 13%                        | 13%         | 13%         | 12%  | 13%  | 13%  | 12%  | 12%                |
| Other Criminal Code                            | 6%           | 6%             | 6%          | 6%                         | 6%          | 6%          | 6%   | 6%   | 6%   | 6%   | 6%                 |
| Criminal Code Traffic                          | 16%          | 18%            | 18%         | 14%                        | 15%         | 16%         | 16%  | 16%  | 16%  | 17%  | 18%                |
| Federal Statute                                | 9%           | 10%            | 10%         | 12%                        | 12%         | 11%         | 12%  | 12%  | 12%  | 11%  | 10%                |
| Total                                          | 100%         | 100%           | 100%        | 100%                       | 100%        | 100%        | 100% | 100% | 100% | 100% | 100%               |