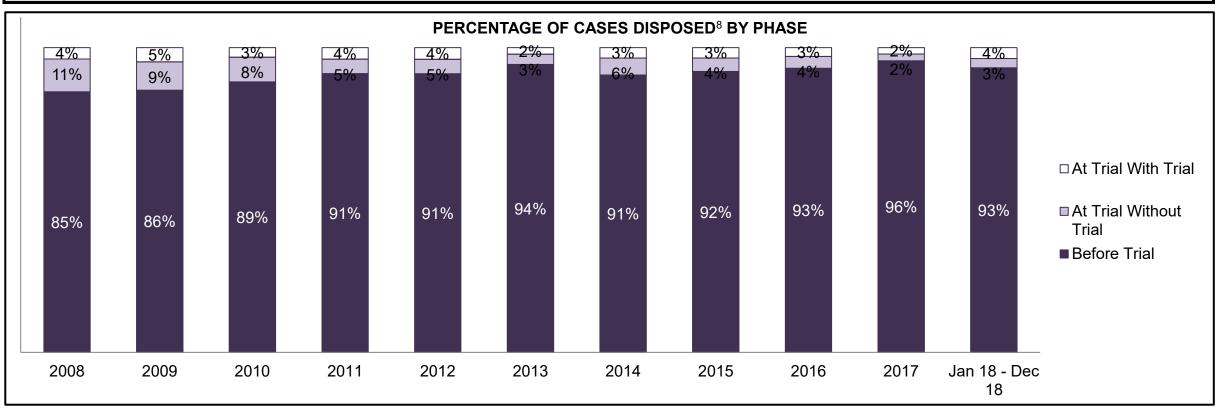

PROVINCIAL DASHBOARD DECEMBER 31, 2018

| Cases Disposed <sup>8</sup> by Phase and Pe | rcentage of In- | Custody <sup>11</sup> , | Out-of-Custo | ody <sup>12</sup> Cases | at Case Disp | osition |         |         |         |         |                    |
|---------------------------------------------|-----------------|-------------------------|--------------|-------------------------|--------------|---------|---------|---------|---------|---------|--------------------|
| Phases                                      | 2008            | 2009                    | 2010         | 2011                    | 2012         | 2013    | 2014    | 2015    | 2016    | 2017    | Jan 18 -<br>Dec 18 |
| At Trial With Trial                         | 14,924          | 14,281                  | 13,333       | 12,913                  | 12,507       | 11,635  | 10,711  | 9,759   | 9,325   | 9,209   | 8,399              |
| In-Custody                                  | 13%             | 14%                     | 16%          | 15%                     | 17%          | 16%     | 15%     | 15%     | 14%     | 14%     | 12%                |
| Out-of-Custody                              | 87%             | 86%                     | 84%          | 85%                     | 83%          | 84%     | 85%     | 85%     | 86%     | 86%     | 88%                |
| At Trial Without Trial                      | 38,567          | 37,885                  | 35,859       | 31,139                  | 27,205       | 25,048  | 22,226  | 19,582  | 18,371  | 17,471  | 16,029             |
| In-Custody                                  | 13%             | 13%                     | 13%          | 14%                     | 15%          | 15%     | 14%     | 14%     | 14%     | 14%     | 13%                |
| Out-of-Custody                              | 87%             | 87%                     | 87%          | 86%                     | 85%          | 85%     | 86%     | 86%     | 86%     | 86%     | 87%                |
| Before Trial                                | 216,849         | 217,749                 | 225,025      | 212,794                 | 207,335      | 194,998 | 177,161 | 175,908 | 179,464 | 187,457 | 187,060            |
| In-Custody                                  | 26%             | 24%                     | 22%          | 22%                     | 23%          | 23%     | 22%     | 23%     | 23%     | 22%     | 20%                |
| Out-of-Custody                              | 74%             | 76%                     | 78%          | 78%                     | 77%          | 77%     | 78%     | 77%     | 77%     | 78%     | 80%                |