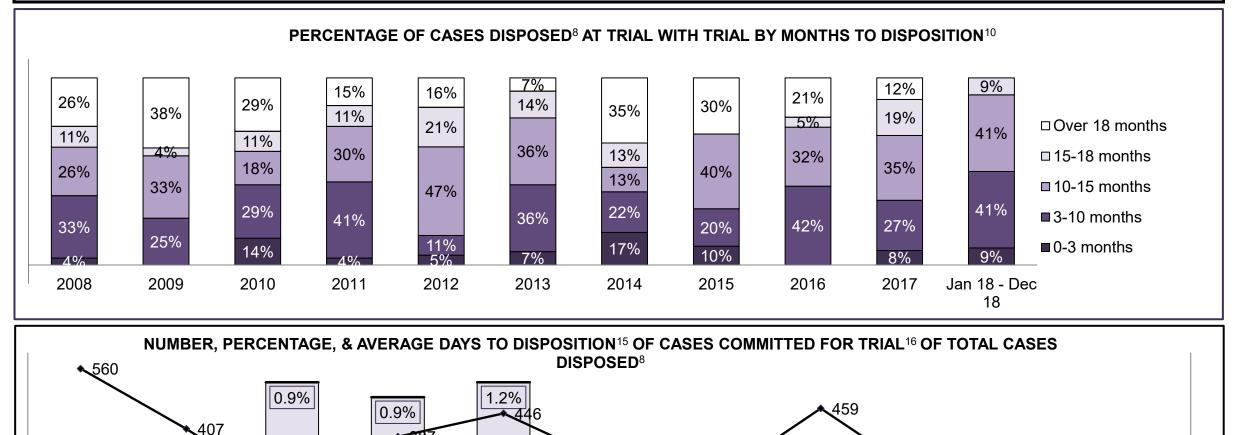

| Crimes Against Property                    | 15%  | 12%  | 12%  | 15%  | 15%   | 12%   | 15%  | 15%  | 12%  | 17%  | 8%       |
| Administration of Justice                  | 12%  | 16%  | 9%   | 12%  | 16%   | 15%   | 16%  | 5%   | 12%  | 18%  | 8%       |
| Other Criminal Code                        | 6%   | 6%   | 5%   | 8%   | 13%   | 5%    | 6%   | 8%   | 5%   | 4%   | 6%       |
| Criminal Code Traffic                      | 23%  | 28%  | 29%  | 16%  | 13%   | 22%   | 11%  | 17%  | 13%  | 9%   | 8%       |
| Federal Statute                            | 11%  | 5%   | 5%   | 9%   | 9%    | 10%   | 14%  | 18%  | 8%   | 7%   | 14%      |
| Total                                      | 100% | 100% | 100% | 100% | 100%  | 100%  | 100% | 100% | 100% | 100% | 100%     |

SIMCOE DASHBOARD



387

13

2011

4

2012

236

4

2010

0.7%

5

2009

Number of Cases Committed for Trial

0.6%

ω

2008



SIMCOE DASHBOARD

Percent of Cases Committed for Trial of Total Cases Disposed

0.3%

4

2013

279

0.6%

ဖ

2015

0.6%

ഗ

2014

316

0.7%

ဖ

Jan 18 - Dec 18

286

0.8%

 $\sim$ 

2017

--- Average Days to Disposition

0.7%

 $\sim$ 

2016

#### ONTARIO COURT OF JUSTICE CRIMINAL MODERNIZATION COMMITTEE SIMCOE DASHBOARD<sup>19</sup> CASES PENDING AS OF DECEMBER 31, 2018



| Pending Cases <sup>3</sup> by Pe | ending Age <sup>6</sup> and Percen | tage of Pending Cases | In-Custody <sup>17</sup> and Out-c | of-Custody <sup>18</sup> |            |       |
|----------------------------------|------------------------------------|-----------------------|----------------------------------