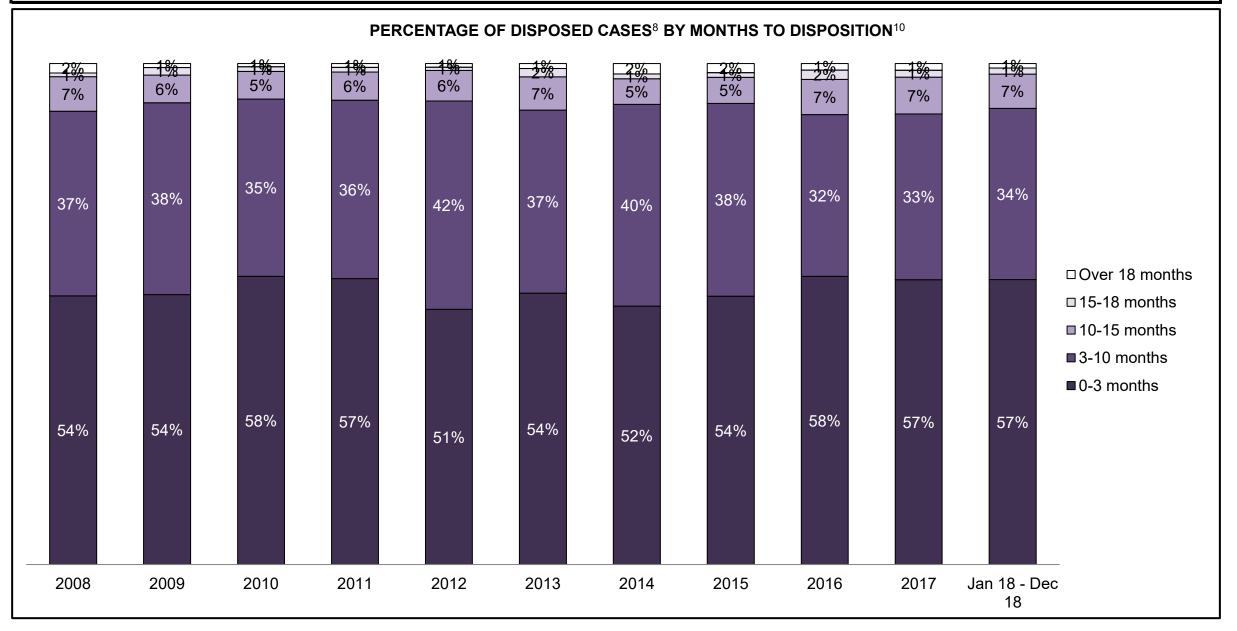

|              |                                            | <b>1</b> - 4 - 4                      | Jan 18 - | Dec 18             |                      | Change from 2014 |
|--------------|--------------------------------------------|---------------------------------------|----------|--------------------|----------------------|------------------|
|              | Keyi                                       | Metric                                | Percent  | Cases <sup>1</sup> | 2014 Cluster Median* | Cluster Median   |
|              | Disposed cases that beg                    | an in the Bail Phase                  | 44.8%    | 94,663             | 44.0%                | 0.8%             |
|              | Bail cases with a bail                     | Total                                 | 60.2%    | 56,992             | 56.6%                | 3.6%             |
|              | outcome (release order                     | Bail Disposition with 1 appearance    | 58.3%    | 33,210             | 51.4%                | 6.8%             |
| Dell         | or detention order)                        | Bail Disposition in 1-3 days          | 74.0%    | 42,178             | 72.5%                | 1.5%             |
| Bail         |                                            | Total                                 | 39.8%    | 37,671             | 43.4%                | -3.6%            |
|              | Bail cases with no bail                    | Case disposition in 1-3 appearances   | 26.1%    | 9,845              | 35.0%                | -8.9%            |
|              | disposition but with a<br>case disposition | Case disposition in 0-3 months        | 68.8%    | 25,903             | 76.5%                | -7.7%            |
|              | case disposition                           | Case disposition rate before trial    | 93.0%    | 35,048             | 90.5%                | 2.5%             |
|              |                                            |                                       |          |                    |                      |                  |
|              | Disposition rate (includes                 | bail cases with case dispositions)    | 88.4%    | 187,060            | 84.3%                | 4.1%             |
| Before Trial | Disposed within 1-3 appe                   | earances (net of bench warrant cases) | 35.4%    | 50,741             | 42.7%                | -7.3%            |
|              | Disposed within 0-3 mon                    | ths (net of bench warrant cases)      | 54.7%    | 78,328             | 61.7%                | -7.0%            |
|              |                                            |                                       |          |                    |                      |                  |
| Trial        | Collapse Rate at Trial <sup>2</sup>        |                                       | 65.6%    | 16,029             | 67.5%                | -1.9%            |

|              | Kay                                     | Matuia                                 | Jan 18  | - Dec 18           | 2014 Baseline           | Change from 2014 Regional |
|--------------|-----------------------------------------|----------------------------------------|---------|--------------------|-------------------------|---------------------------|
|              | Keyi                                    | Metric                                 | Percent | Cases <sup>1</sup> | <b>Regional Median*</b> | Median                    |
|              | Disposed cases that be                  | gan in the Bail Phase                  | 32.3%   | 11,330             | 32.5%                   | -0.2%                     |
|              | Bail cases with a bail                  | Total                                  | 63.9%   | 7,244              | 53.7%                   | 10.2%                     |
|              | outcome (release order                  | Bail Disposition with 1 appearance     | 59.0%   | 4,271              | 52.5%                   | 6.5%                      |
| Deil         | or detention order)                     | Bail Disposition in 1-3 days           | 74.7%   | 5,412              | 72.9%                   | 1.8%                      |
| Bail         |                                         | Total                                  | 36.1%   | 4,086              | 46.3%                   | -10.2%                    |
|              | Bail cases with no bail                 | Case disposition in 1-3 appearances    | 27.1%   | 1,109              | 38.7%                   | -11.6%                    |
|              | disposition but with a case disposition | Case disposition in 0-3 months         | 69.3%   | 2,833              | 79.1%                   | -9.8%                     |
|              | case disposition                        | Case disposition rate before trial     | 93.2%   | 3,810              | 92.8%                   | 0.4%                      |
|              |                                         |                                        |         |                    |                         |                           |
|              | Disposition rate (include               | es bail cases with case dispositions)  | 89.0%   | 31,231             | 88.7%                   | 0.3%                      |
| Before Trial | Disposed within 1-3 app                 | pearances (net of bench warrant cases) | 39.0%   | 9,740              | 46.0%                   | -7.0%                     |
|              | Disposed within 0-3 mo                  | nths (net of bench warrant cases)      | 53.9%   | 13,451             | 60.7%                   | -6.8%                     |
|              |                                         |                                        |         |                    |                         |                           |
| Trial        | Collapse Rate at Trial <sup>2</sup>     |                                        | 61.6%   | 2,385              | 62.3%                   | -0.7%                     |

|              |                                         | M. ( ).                                | Jan 18 -                                                                                                                                                                                                                                                                                                               | - Dec 18           |                                  | Change from 2014 |
|--------------|-----------------------------------------|----------------------------------------|------------------------------------------------------------------------------------------------------------------------------------------------------------------------------------------------------------------------------------------------------------------------------------------------------------------------|--------------------|----------------------------------|------------------|
|              | Keyl                                    | Metric                                 | Percent                                                                                                                                                                                                                                                                                                                | Cases <sup>1</sup> | 2014 Cluster Median <sup>*</sup> | Cluster Median   |
|              | Disposed cases that be                  | gan in the Bail Phase                  | 30.6%                                                                                                                                                                                                                                                                                                                  | 2,328              | 48.0%                            | -17.4%           |
|              | Bail cases with a bail                  | Total                                  | 61.7%                                                                                                                                                                                                                                                                                                                  | 1,437              | 56.0%                            | 5.7%             |
|              | outcome (release order                  | Bail Disposition with 1 appearance     | 60.1%                                                                                                                                                                                                                                                                                                                  | 864                | 47.7%                            | 12.4%            |
| Dell         | or detention order)                     | Bail Disposition in 1-3 days           | 30.6%   2,328   48.0%     61.7%   1,437   56.0%     earance   60.1%   864   47.7%     77.5%   1,113   70.6%     38.3%   891   44.0%     earances   20.4%   182   35.1%     onths   60.8%   542   77.2%     e trial   89.3%   796   90.7%     ositions)   89.3%   6,791   83.6%     rant cases)   38.5%   2,031   39.1% | 70.6%              | 6.9%                             |                  |
|              |                                         | Total                                  | 38.3%                                                                                                                                                                                                                                                                                                                  | 891                | 44.0%                            | -5.7%            |
|              | Bail cases with no bail                 | Case disposition in 1-3 appearances    | 20.4%                                                                                                                                                                                                                                                                                                                  | 182                | 35.1%                            | -14.7%           |
|              | disposition but with a case disposition | Case disposition in 0-3 months         | 60.8%                                                                                                                                                                                                                                                                                                                  | 542                | 77.2%                            | -16.4%           |
|              | case disposition                        | Case disposition rate before trial     | 89.3%                                                                                                                                                                                                                                                                                                                  | 796                | 90.7%                            | -1.3%            |
|              |                                         |                                        |                                                                                                                                                                                                                                                                                                                        |                    |                                  |                  |
|              | Disposition rate (include               | es bail cases with case dispositions)  | 89.3%                                                                                                                                                                                                                                                                                                                  | 6,791              | 83.6%                            | 5.7%             |
| Before Trial | Disposed within 1-3 app                 | pearances (net of bench warrant cases) | 38.5%                                                                                                                                                                                                                                                                                                                  | 2,031              | 39.1%                            | -0.7%            |
|              | Disposed within 0-3 mo                  | nths (net of bench warrant cases)      | 53.5%                                                                                                                                                                                                                                                                                                                  | 2,825              | 60.6%                            | -7.1%            |
|              |                                         |                                        |                                                                                                                                                                                                                                                                                                                        |                    |                                  |                  |
| Trial        | Collapse Rate at Trial <sup>2</sup>     |                                        | 65.1%                                                                                                                                                                                                                                                                                                                  | 529                | 71.0%                            | -5.9%            |

|                      |                                         |                                        | Jan 18                                                                                                                                                                                                                                                                                                                                                                                                                                     | - Dec 18           |                                  | Change from 2014 |
|----------------------|-----------------------------------------|----------------------------------------|--------------------------------------------------------------------------------------------------------------------------------------------------------------------------------------------------------------------------------------------------------------------------------------------------------------------------------------------------------------------------------------------------------------------------------------------|--------------------|----------------------------------|------------------|
|                      | Keyi                                    | Metric                                 | Percent                                                                                                                                                                                                                                                                                                                                                                                                                                    | Cases <sup>1</sup> | 2014 Cluster Median <sup>*</sup> | Cluster Median   |
|                      | Disposed cases that be                  | gan in the Bail Phase                  | 22.0%                                                                                                                                                                                                                                                                                                                                                                                                                                      | 222                | 33.5%                            | -11.5%           |
|                      | Bail cases with a bail                  | Total                                  | 59.0%                                                                                                                                                                                                                                                                                                                                                                                                                                      | 131                | 50.7%                            | 8.3%             |
|                      | outcome (release order                  | Bail Disposition with 1 appearance     | 61.1%                                                                                                                                                                                                                                                                                                                                                                                                                                      | 80                 | 52.9%                            | 8.2%             |
| Dell                 | or detention order)                     | Bail Disposition in 1-3 days           | hase   22.0%   222   33.5%     59.0%   131   50.7%     with 1 appearance   61.1%   80   52.9%     in 1-3 days   81.7%   107   73.8%     41.0%   91   49.3%     n in 1-3 appearances   34.1%   31   33.4%     n in 0-3 months   68.1%   62   77.3%     n rate before trial   95.6%   87   91.8%     n case dispositions)   91.1%   917   85.7%     f bench warrant cases)   47.1%   375   47.2%     ch warrant cases)   51.9%   413   62.6% | 73.8%              | 7.9%                             |                  |
|                      |                                         | Total                                  | 41.0%                                                                                                                                                                                                                                                                                                                                                                                                                                      | 91                 | 49.3%                            | -8.3%            |
|                      | Bail cases with no bail                 | Case disposition in 1-3 appearances    | 34.1%                                                                                                                                                                                                                                                                                                                                                                                                                                      | 31                 | 33.4%                            | 0.7%             |
|                      | disposition but with a case disposition | Case disposition in 0-3 months         | 68.1%                                                                                                                                                                                                                                                                                                                                                                                                                                      | 62                 | 77.3%                            | -9.2%            |
|                      | case disposition                        | Case disposition rate before trial     | 95.6%                                                                                                                                                                                                                                                                                                                                                                                                                                      | 87                 | 91.8%                            | 3.8%             |
|                      | -                                       | ·                                      |                                                                                                                                                                                                                                                                                                                                                                                                                                            |                    |                                  |                  |
|                      | Disposition rate (include               | es bail cases with case dispositions)  | 91.1%                                                                                                                                                                                                                                                                                                                                                                                                                                      | 917                | 85.7%                            | 5.4%             |
| Bail<br>Before Trial | Disposed within 1-3 app                 | bearances (net of bench warrant cases) | 47.1%                                                                                                                                                                                                                                                                                                                                                                                                                                      | 375                | 47.2%                            | -0.1%            |
|                      | Disposed within 0-3 mo                  | nths (net of bench warrant cases)      | 51.9%                                                                                                                                                                                                                                                                                                                                                                                                                                      | 413                | 62.6%                            | -10.7%           |
|                      |                                         |                                        |                                                                                                                                                                                                                                                                                                                                                                                                                                            |                    |                                  |                  |
| Trial                | Collapse Rate at Trial <sup>2</sup>     |                                        | 64.4%                                                                                                                                                                                                                                                                                                                                                                                                                                      | 58                 | 66.9%                            | -2.5%            |

|                        | K                                       |                                        | Jan 18  | - Dec 18           |                      | Change from 2014 |
|------------------------|-----------------------------------------|----------------------------------------|---------|--------------------|----------------------|------------------|
|                        | Keyl                                    | Metric                                 | Percent | Cases <sup>1</sup> | 2014 Cluster Median* | Cluster Median   |
|                        | Disposed cases that be                  | gan in the Bail Phase                  | 38.4%   | 389                | 33.5%                | 4.9%             |
|                        | Bail cases with a bail                  | Total                                  | 59.6%   | 232                | 50.7%                | 9.0%             |
|                        | outcome (release order                  | Bail Disposition with 1 appearance     | 65.5%   | 152                | 52.9%                | 12.6%            |
| Dell                   | or detention order)                     | Bail Disposition in 1-3 days           | 80.6%   | 187                | 73.8%                | 6.8%             |
|                        |                                         | Total                                  | 40.4%   | 157                | 49.3%                | -9.0%            |
|                        | Bail cases with no bail                 | Case disposition in 1-3 appearances    | 28.0%   | 44                 | 33.4%                | -5.3%            |
|                        | disposition but with a case disposition | Case disposition in 0-3 months         | 73.9%   | 116                | 77.3%                | -3.4%            |
|                        | case disposition                        | Case disposition rate before trial     | 96.2%   | 151                | 91.8%                | 4.3%             |
|                        |                                         |                                        |         |                    |                      |                  |
|                        | Disposition rate (include               | es bail cases with case dispositions)  | 93.4%   | 945                | 85.7%                | 7.7%             |
| Before Trial           | Disposed within 1-3 app                 | pearances (net of bench warrant cases) | 36.4%   | 309                | 47.2%                | -10.9%           |
| Disposed within 0-3 mo |                                         | nths (net of bench warrant cases)      | 49.9%   | 424                | 62.6%                | -12.7%           |
|                        |                                         |                                        |         |                    |                      |                  |
| Trial                  | Collapse Rate at Trial <sup>2</sup>     |                                        | 43.3%   | 29                 | 66.9%                | -23.6%           |