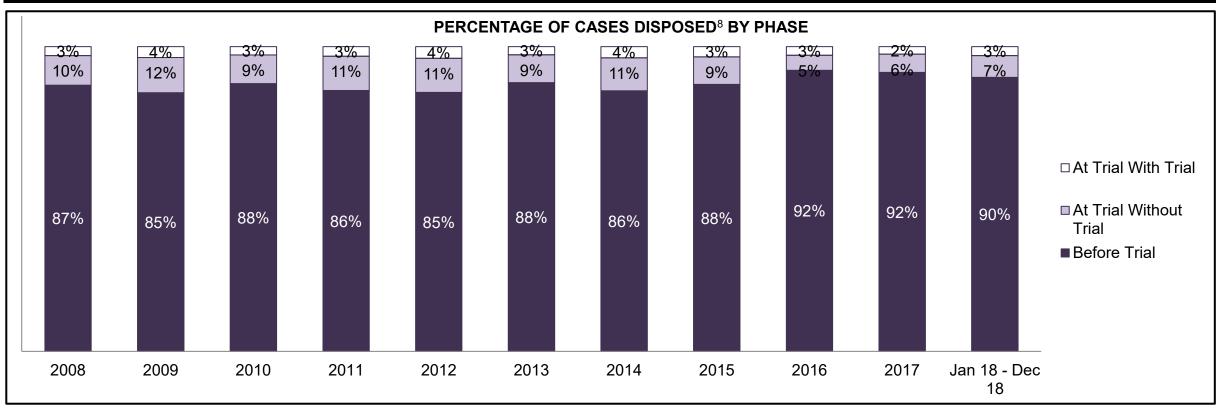

PROVINCIAL DASHBOARD DECEMBER 31, 2018

| Cases Disposed <sup>8</sup> by Phase and Pe | rcentage of In- | Custody <sup>11</sup> , | Out-of-Custo | ody <sup>12</sup> Cases | at Case Disp | osition |         |         |         |         |                    |
|---------------------------------------------|-----------------|-------------------------|--------------|-------------------------|--------------|---------|---------|---------|---------|---------|--------------------|
| Phases                                      | 2008            | 2009                    | 2010         | 2011                    | 2012         | 2013    | 2014    | 2015    | 2016    | 2017    | Jan 18 -<br>Dec 18 |
| At Trial With Trial                         | 14,924          | 14,281                  | 13,333       | 12,913                  | 12,507       | 11,635  | 10,711  | 9,759   | 9,325   | 9,209   | 8,399              |
| In-Custody                                  | 13%             | 14%                     | 16%          | 15%                     | 17%          | 16%     | 15%     | 15%     | 14%     | 14%     | 12%                |
| Out-of-Custody                              | 87%             | 86%                     | 84%          | 85%                     | 83%          | 84%     | 85%     | 85%     | 86%     | 86%     | 88%                |
| At Trial Without Trial                      | 38,567          | 37,885                  | 35,859       | 31,139                  | 27,205       | 25,048  | 22,226  | 19,582  | 18,371  | 17,471  | 16,029             |
| In-Custody                                  | 13%             | 13%                     | 13%          | 14%                     | 15%          | 15%     | 14%     | 14%     | 14%     | 14%     | 13%                |
| Out-of-Custody                              | 87%             | 87%                     | 87%          | 86%                     | 85%          | 85%     | 86%     | 86%     | 86%     | 86%     | 87%                |
| Before Trial                                | 216,849         | 217,749                 | 225,025      | 212,794                 | 207,335      | 194,998 | 177,161 | 175,908 | 179,464 | 187,457 | 187,060            |
| In-Custody                                  | 26%             | 24%                     | 22%          | 22%                     | 23%          | 23%     | 22%     | 23%     | 23%     | 22%     | 20%                |
| Out-of-Custody                              | 74%             | 76%                     | 78%          | 78%                     | 77%          | 77%     | 78%     | 77%     | 77%     | 78%     | 80%                |