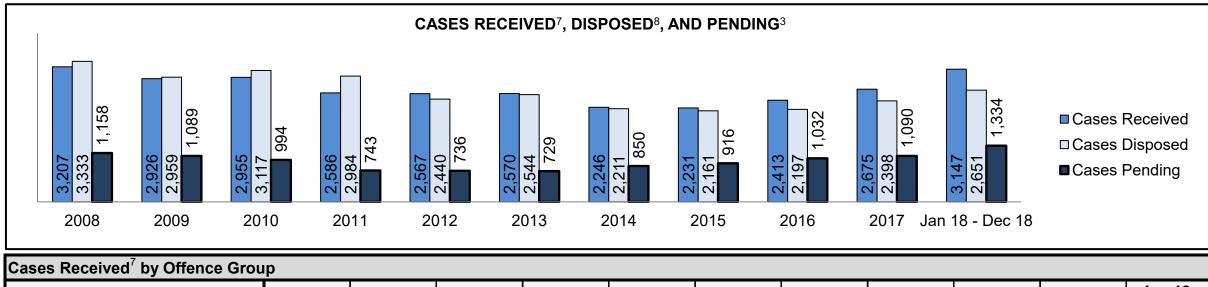

CENTRAL EAST DASHBOARD

CENTRAL EAST DASHBOARD

CENTRAL EAST DASHBOARD

CENTRAL EAST DASHBOARD

CENTRAL EAST DASHBOARD

| Phases                 | 2008   | 2009   | 2010   | 2011   | 2012   | 2013   | 2014   | 2015   | 2016   | 2017   | Jan 18 - Dec 18 |
|------------------------|--------|--------|--------|--------|--------|--------|--------|--------|--------|--------|-----------------|
| At Trial With Trial    | 1,954  | 2,118  | 1,764  | 1,664  | 1,672  | 1,502  | 1,471  | 1,476  | 1,505  | 1,587  | 1,484           |
| In-Custody             | 10%    | 12%    | 13%    | 12%    | 13%    | 14%    | 11%    | 12%    | 10%    | 10%    | 8%              |
| Out-of-Custody         | 90%    | 88%    | 87%    | 88%    | 87%    | 86%    | 89%    | 88%    | 90%    | 90%    | 92%             |
| At Trial Without Trial | 4,711  | 4,989  | 4,573  | 3,479  | 3,138  | 2,578  | 2,435  | 2,493  | 2,570  | 2,432  | 2,385           |
| In-Custody             | 11%    | 11%    | 11%    | 13%    | 14%    | 14%    | 13%    | 13%    | 10%    | 10%    | 10%             |
| Out-of-Custody         | 89%    | 89%    | 89%    | 87%    | 86%    | 86%    | 87%    | 87%    | 90%    | 90%    | 90%             |
| Before Trial           | 39,423 | 41,005 | 43,219 | 39,035 | 36,793 | 32,985 | 30,592 | 30,396 | 31,008 | 31,627 | 31,231          |
| In-Custody             | 21%    | 18%    | 18%    | 17%    | 17%    | 18%    | 17%    | 17%    | 17%    | 16%    | 13%             |
| Out-of-Custody         | 79%    | 82%    | 82%    | 83%    | 83%    | 82%    | 83%    | 83%    | 83%    | 84%    | 87%             |