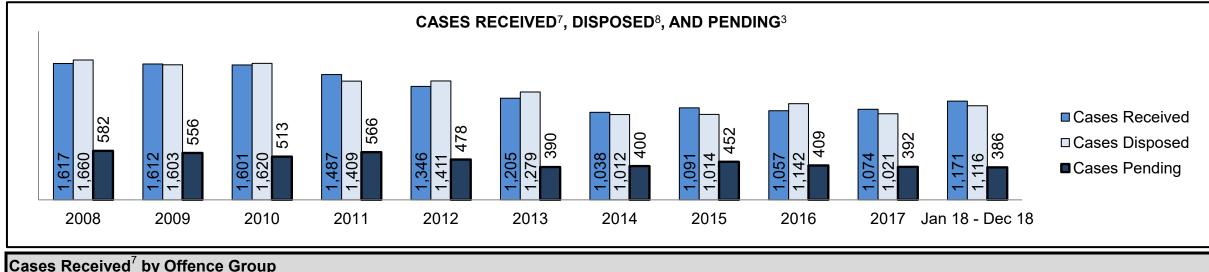

CENTRAL EAST DASHBOARD

CENTRAL EAST DASHBOARD

CENTRAL EAST DASHBOARD

CENTRAL EAST DASHBOARD

CENTRAL EAST DASHBOARD

| Phases                 | 2008   | 2009   | 2010   | 2011   | 2012   | 2013   | 2014   | 2015   | 2016   | 2017   | Jan 18 - Dec 18 |
|------------------------|--------|--------|--------|--------|--------|--------|--------|--------|--------|--------|-----------------|
| At Trial With Trial    | 1,954  | 2,118  | 1,764  | 1,664  | 1,672  | 1,502  | 1,471  | 1,476  | 1,505  | 1,587  | 1,484           |
| In-Custody             | 10%    | 12%    | 13%    | 12%    | 13%    | 14%    | 11%    | 12%    | 10%    | 10%    | 8%              |
| Out-of-Custody         | 90%    | 88%    | 87%    | 88%    | 87%    | 86%    | 89%    | 88%    | 90%    | 90%    | 92%             |
| At Trial Without Trial | 4,711  | 4,989  | 4,573  | 3,479  | 3,138  | 2,578  | 2,435  | 2,493  | 2,570  | 2,432  | 2,385           |
| In-Custody             | 11%    | 11%    | 11%    | 13%    | 14%    | 14%    | 13%    | 13%    | 10%    | 10%    | 10%             |
| Out-of-Custody         | 89%    | 89%    | 89%    | 87%    | 86%    | 86%    | 87%    | 87%    | 90%    | 90%    | 90%             |
| Before Trial           | 39,423 | 41,005 | 43,219 | 39,035 | 36,793 | 32,985 | 30,592 | 30,396 | 31,008 | 31,627 | 31,231          |
| In-Custody             | 21%    | 18%    | 18%    | 17%    | 17%    | 18%    | 17%    | 17%    | 17%    | 16%    | 13%             |
| Out-of-Custody         | 79%    | 82%    | 82%    | 83%    | 83%    | 82%    | 83%    | 83%    | 83%    | 84%    | 87%             |