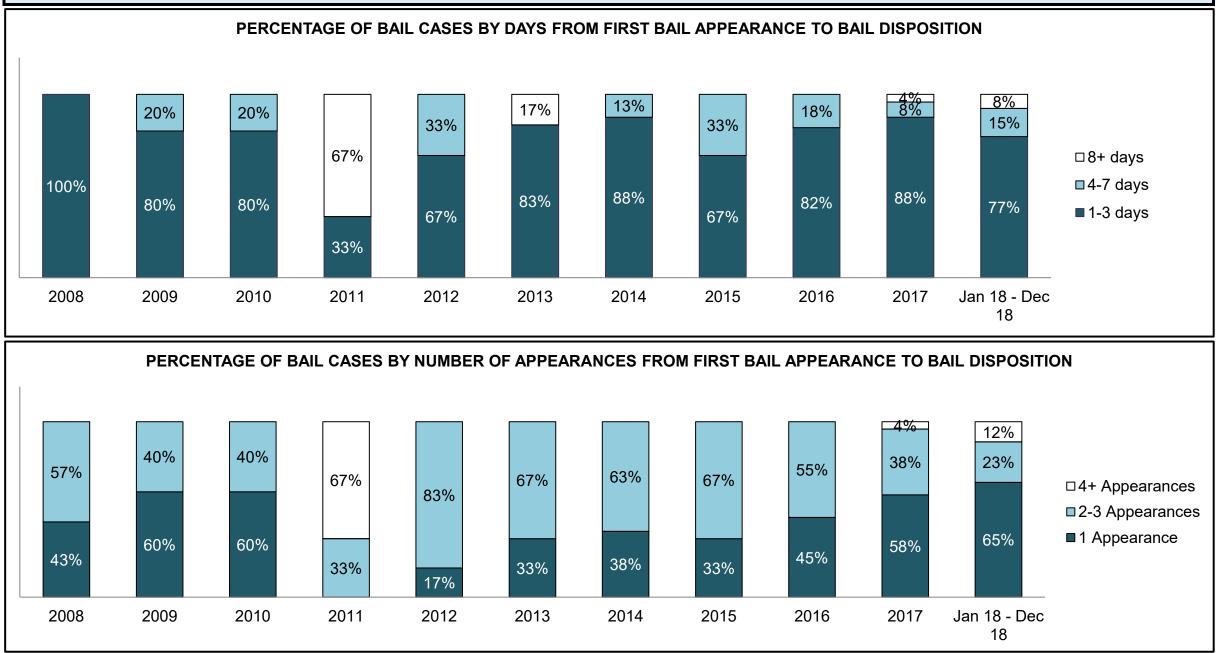

PROVINCIAL DASHBOARD DECEMBER 31, 2018

| Cases Disposed <sup>8</sup> by Phase and Pe | rcentage of In- | Custody <sup>11</sup> , | Out-of-Custo | ody <sup>12</sup> Cases | at Case Disp | osition |         |         |         |         |                    |
|---------------------------------------------|-----------------|-------------------------|--------------|-------------------------|--------------|---------|---------|---------|---------|---------|--------------------|
| Phases                                      | 2008            | 2009                    | 2010         | 2011                    | 2012         | 2013    | 2014    | 2015    | 2016    | 2017    | Jan 18 -<br>Dec 18 |
| At Trial With Trial                         | 14,924          | 14,281                  | 13,333       | 12,913                  | 12,507       | 11,635  | 10,711  | 9,759   | 9,325   | 9,209   | 8,399              |
| In-Custody                                  | 13%             | 14%                     | 16%          | 15%                     | 17%          | 16%     | 15%     | 15%     | 14%     | 14%     | 12%                |
| Out-of-Custody                              | 87%             | 86%                     | 84%          | 85%                     | 83%          | 84%     | 85%     | 85%     | 86%     | 86%     | 88%                |
| At Trial Without Trial                      | 38,567          | 37,885                  | 35,859       | 31,139                  | 27,205       | 25,048  | 22,226  | 19,582  | 18,371  | 17,471  | 16,029             |
| In-Custody                                  | 13%             | 13%                     | 13%          | 14%                     | 15%          | 15%     | 14%     | 14%     | 14%     | 14%     | 13%                |
| Out-of-Custody                              | 87%             | 87%                     | 87%          | 86%                     | 85%          | 85%     | 86%     | 86%     | 86%     | 86%     | 87%                |
| Before Trial                                | 216,849         | 217,749                 | 225,025      | 212,794                 | 207,335      | 194,998 | 177,161 | 175,908 | 179,464 | 187,457 | 187,060            |
| In-Custody                                  | 26%             | 24%                     | 22%          | 22%                     | 23%          | 23%     | 22%     | 23%     | 23%     | 22%     | 20%                |
| Out-of-Custody                              | 74%             | 76%                     | 78%          | 78%                     | 77%          | 77%     | 78%     | 77%     | 77%     | 78%     | 80%                |