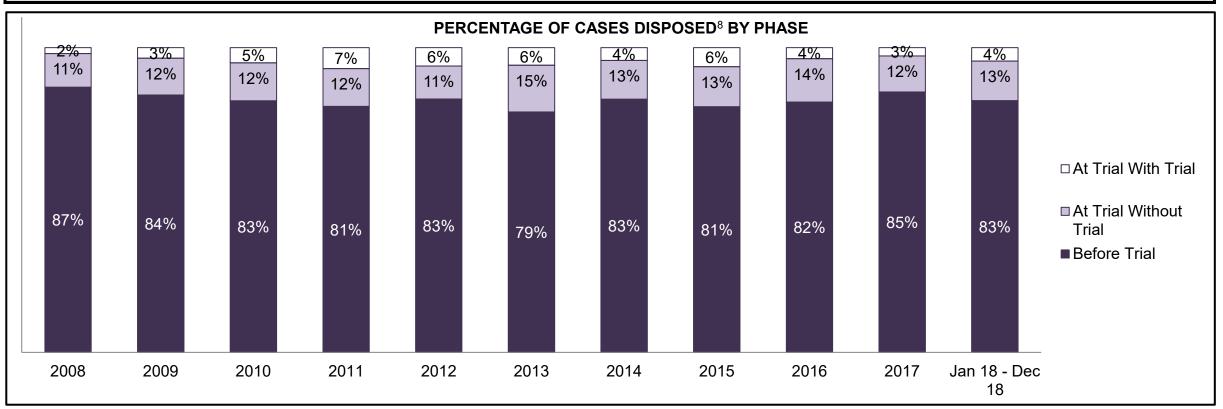

PROVINCIAL DASHBOARD DECEMBER 31, 2018

| Cases Disposed <sup>8</sup> by Phase and Pe | rcentage of In- | Custody <sup>11</sup> , | Out-of-Custo | ody <sup>12</sup> Cases | at Case Disp | osition |         |         |         |         |                    |
|---------------------------------------------|-----------------|-------------------------|--------------|-------------------------|--------------|---------|---------|---------|---------|---------|--------------------|
| Phases                                      | 2008            | 2009                    | 2010         | 2011                    | 2012         | 2013    | 2014    | 2015    | 2016    | 2017    | Jan 18 -<br>Dec 18 |
| At Trial With Trial                         | 14,924          | 14,281                  | 13,333       | 12,913                  | 12,507       | 11,635  | 10,711  | 9,759   | 9,325   | 9,209   | 8,399              |
| In-Custody                                  | 13%             | 14%                     | 16%          | 15%                     | 17%          | 16%     | 15%     | 15%     | 14%     | 14%     | 12%                |
| Out-of-Custody                              | 87%             | 86%                     | 84%          | 85%                     | 83%          | 84%     | 85%     | 85%     | 86%     | 86%     | 88%                |
| At Trial Without Trial                      | 38,567          | 37,885                  | 35,859       | 31,139                  | 27,205       | 25,048  | 22,226  | 19,582  | 18,371  | 17,471  | 16,029             |
| In-Custody                                  | 13%             | 13%                     | 13%          | 14%                     | 15%          | 15%     | 14%     | 14%     | 14%     | 14%     | 13%                |
| Out-of-Custody                              | 87%             | 87%                     | 87%          | 86%                     | 85%          | 85%     | 86%     | 86%     | 86%     | 86%     | 87%                |
| Before Trial                                | 216,849         | 217,749                 | 225,025      | 212,794                 | 207,335      | 194,998 | 177,161 | 175,908 | 179,464 | 187,457 | 187,060            |
| In-Custody                                  | 26%             | 24%                     | 22%          | 22%                     | 23%          | 23%     | 22%     | 23%     | 23%     | 22%     | 20%                |
| Out-of-Custody                              | 74%             | 76%                     | 78%          | 78%                     | 77%          | 77%     | 78%     | 77%     | 77%     | 78%     | 80%                |