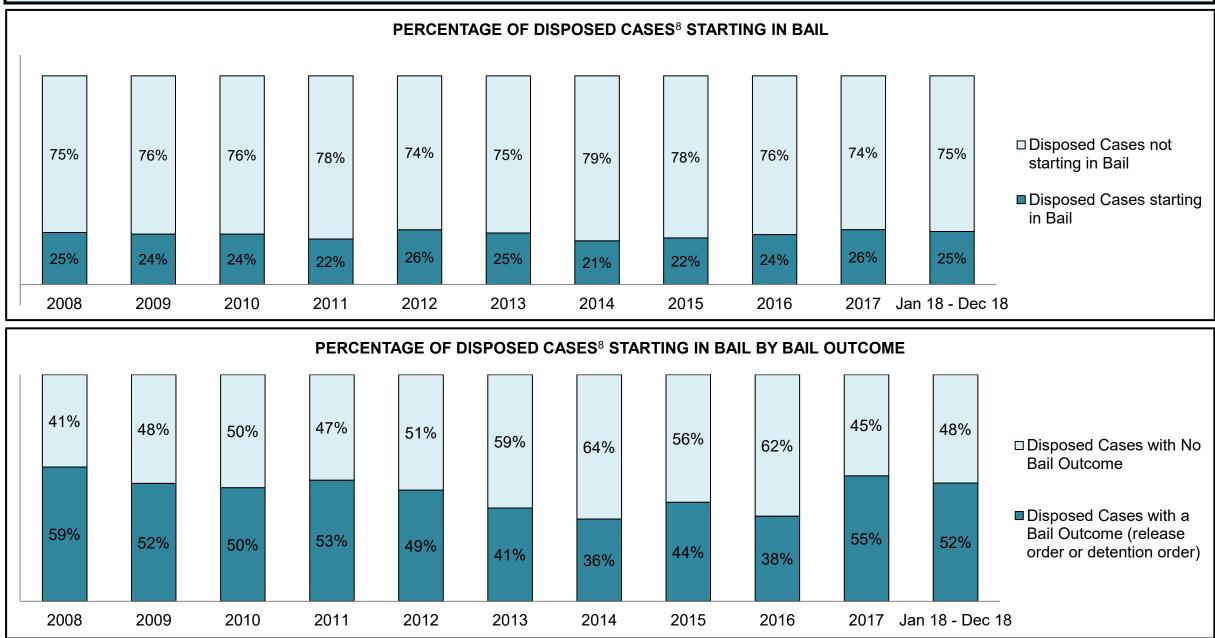

|  |  |  |  |
| Administration of Justice                   | 161                                         | 126  | 87   | 114  | 72   | 57   | 91   | 81   | 97   | 81   | 176                |  |  |  |  |
| Other Criminal Code                         | 31                                          | 26   | 26   | 13   | 14   | 19   | 15   | 22   | 10   | 15   | 28                 |  |  |  |  |
| Criminal Code Traffic                       | 72                                          | 49   | 49   | 44   | 37   | 31   | 29   | 29   | 35   | 29   | 32                 |  |  |  |  |
| Federal Statute                             | 161                                         | 109  | 147  | 91   | 69   | 53   | 84   | 59   | 51   | 35   | 46                 |  |  |  |  |

HAILEYBURY DASHBOARD



HAILEYBURY DASHBOARD



HAILEYBURY DASHBOARD



HAILEYBURY DASHBOARD



| Cases Disposed <sup>8</sup> by Phase and F | ases Disposed <sup>8</sup> by Phase and Percentage of In-Custody <sup>11</sup> , Out-of-Custody <sup>12</sup> Cases at Case Disposition |       |       |       |       |       |      |      |      |      |                    |  |  |  |  |
|--------------------------------------------|-----------------------------------------------------------------------------------------------------------------------------------------|-------|-------|-------|-------|-------|------|------|------|------|--------------------|--|--|--|--|
| Phases                                     | 2008