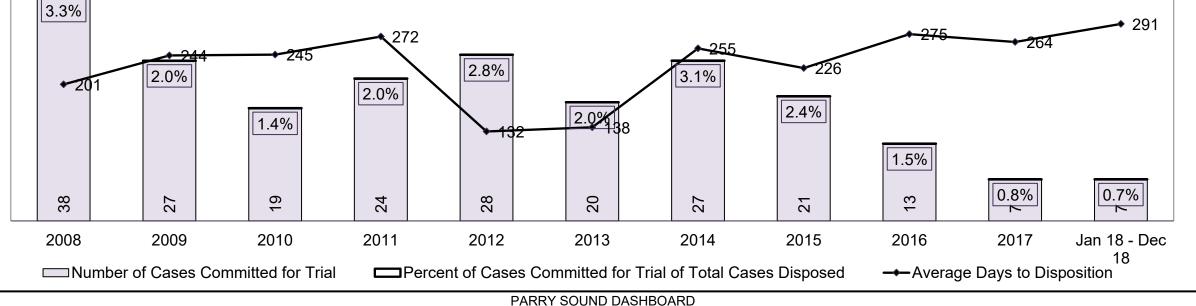

| 5%            | 1%           | 7%                          | 8%          | 9%           | 4%        | 6%   | 8%   | 4%   | 3%                 |
| Criminal Code Traffic                        | 17%          | 26%           | 22%          | 19%                         | 19%         | 14%          | 12%       | 10%  | 11%  | 30%  | 21%                |
| Federal Statute                              | 29%          | 22%           | 25%          | 22%                         | 26%         | 20%          | 16%       | 16%  | 12%  | 8%   | 10%                |
| Total                                        | 100%         | 100%          | 100%         | 100%                        | 100%        | 100%         | 100%      | 100% | 100% | 100% | 100%               |

PARRY SOUND DASHBOARD





#### ONTARIO COURT OF JUSTICE CRIMINAL MODERNIZATION COMMITTEE PARRY SOUND DASHBOARD<sup>19</sup> CASES PENDING AS OF DECEMBER 31, 2018



| Pending Cases <sup>3</sup> by Pe | ending Age <sup>6</sup> and Percen | tage of Pending Cases | In-Custody <sup>17</sup> and Out-c | of-Custody <sup>18</sup> |            |       |
|----------------------------------|------------------------------------|-----------------------|------------------------------------|--------------------------|------------|-------|
| Court Location                   | Over 18 months                     | 15-18 months          | 10-15 months                       | 8-10 months              | 0-8 months | Total |
| PARRY SOUND                      | 7                                  | 11                    | 38