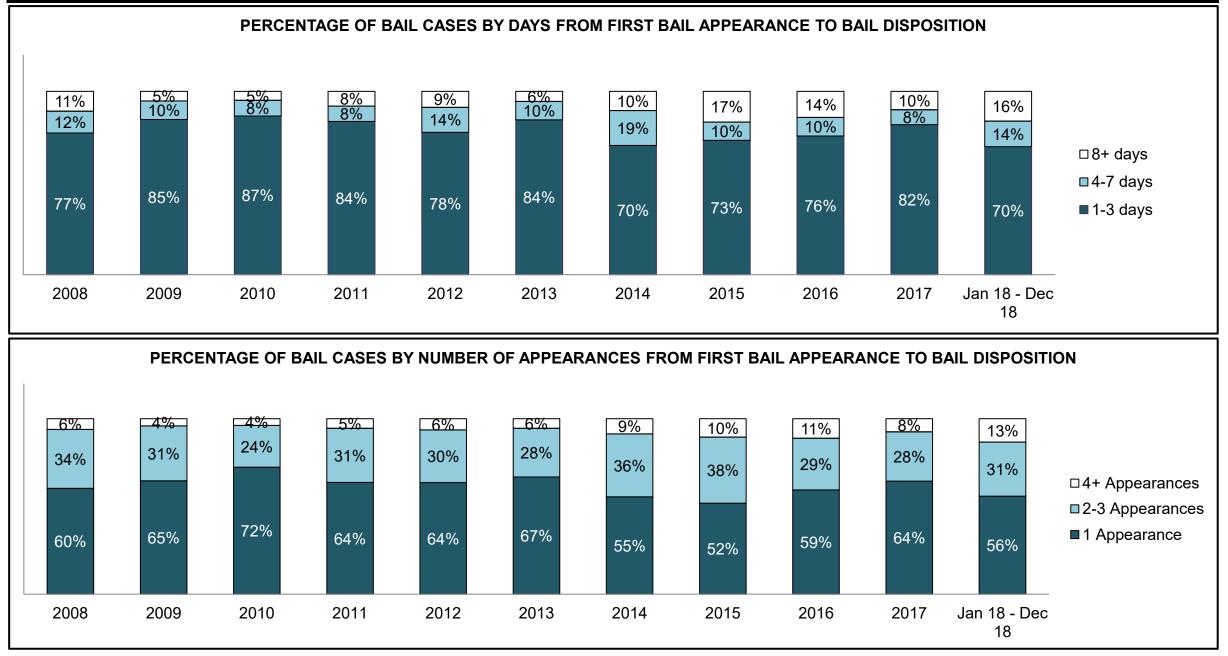

|              |                                            | <b>1</b> - 4 - 4                      | Jan 18 - | Dec 18             |                      | Change from 2014 |
|--------------|--------------------------------------------|---------------------------------------|----------|--------------------|----------------------|------------------|
|              | Keyi                                       | Metric                                | Percent  | Cases <sup>1</sup> | 2014 Cluster Median* | Cluster Median   |
|              | Disposed cases that beg                    | an in the Bail Phase                  | 44.8%    | 94,663             | 44.0%                | 0.8%             |
|              | Bail cases with a bail                     | Total                                 | 60.2%    | 56,992             | 56.6%                | 3.6%             |
|              | outcome (release order                     | Bail Disposition with 1 appearance    | 58.3%    | 33,210             | 51.4%                | 6.8%             |
| Dell         | or detention order)                        | Bail Disposition in 1-3 days          | 74.0%    | 42,178             | 72.5%                | 1.5%             |
| Bail         |                                            | Total                                 | 39.8%    | 37,671             | 43.4%                | -3.6%            |
|              | Bail cases with no bail                    | Case disposition in 1-3 appearances   | 26.1%    | 9,845              | 35.0%                | -8.9%            |
|              | disposition but with a<br>case disposition | Case disposition in 0-3 months        | 68.8%    | 25,903             | 76.5%                | -7.7%            |
|              | case disposition                           | Case disposition rate before trial    | 93.0%    | 35,048             | 90.5%                | 2.5%             |
|              |                                            |                                       |          |                    |                      |                  |
|              | Disposition rate (includes                 | bail cases with case dispositions)    | 88.4%    | 187,060            | 84.3%                | 4.1%             |
| Before Trial | Disposed within 1-3 appe                   | earances (net of bench warrant cases) | 35.4%    | 50,741             | 42.7%                | -7.3%            |
|              | Disposed within 0-3 mon                    | ths (net of bench warrant cases)      | 54.7%    | 78,328             | 61.7%                | -7.0%            |
|              |                                            |                                       |          |                    |                      |                  |
| Trial        | Collapse Rate at Trial <sup>2</sup>        |                                       | 65.6%    | 16,029             | 67.5%                | -1.9%            |

|              | Kay                                     | Matuia                                 | Jan 18  | - Dec 18           | 2014 Baseline           | Change from 2014 Regional |
|--------------|-----------------------------------------|----------------------------------------|---------|--------------------|-------------------------|---------------------------|
|              | Keyi                                    | Metric                                 | Percent | Cases <sup>1</sup> | <b>Regional Median*</b> | Median                    |
|              | Disposed cases that be                  | gan in the Bail Phase                  | 32.3%   | 11,330             | 32.5%                   | -0.2%                     |
|              | Bail cases with a bail                  | Total                                  | 63.9%   | 7,244              | 53.7%                   | 10.2%                     |
|              | outcome (release order                  | Bail Disposition with 1 appearance     | 59.0%   | 4,271              | 52.5%                   | 6.5%                      |
| Deil         | or detention order)                     | Bail Disposition in 1-3 days           | 74.7%   | 5,412              | 72.9%                   | 1.8%                      |
| Bail         |                                         | Total                                  | 36.1%   | 4,086              | 46.3%                   | -10.2%                    |
|              | Bail cases with no bail                 | Case disposition in 1-3 appearances    | 27.1%   | 1,109              | 38.7%                   | -11.6%                    |
|              | disposition but with a case disposition | Case disposition in 0-3 months         | 69.3%   | 2,833              | 79.1%                   | -9.8%                     |
|              | case disposition                        | Case disposition rate before trial     | 93.2%   | 3,810              | 92.8%                   | 0.4%                      |
|              |                                         |                                        |         |                    |                         |                           |
|              | Disposition rate (include               | es bail cases with case dispositions)  | 89.0%   | 31,231             | 88.7%                   | 0.3%                      |
| Before Trial | Disposed within 1-3 app                 | pearances (net of bench warrant cases) | 39.0%   | 9,740              | 46.0%                   | -7.0%                     |
|              | Disposed within 0-3 mo                  | nths (net of bench warrant cases)      | 53.9%   | 13,451             | 60.7%                   | -6.8%                     |
|              |                                         |                                        |         |                    |                         |                           |
| Trial        | Collapse Rate at Trial <sup>2</sup>     |                                        | 61.6%   | 2,385              | 62.3%                   | -0.7%                     |

|              |                                         | M. ( ).                                | Jan 18 -                                                                                                                                                                                                                                                                                                               | - Dec 18           |                                  | Change from 2014 |
|--------------|-----------------------------------------|----------------------------------------|------------------------------------------------------------------------------------------------------------------------------------------------------------------------------------------------------------------------------------------------------------------------------------------------------------------------|--------------------|----------------------------------|------------------|
|              | Keyl                                    | Metric                                 | Percent                                                                                                                                                                                                                                                                                                                | Cases <sup>1</sup> | 2014 Cluster Median <sup>*</sup> | Cluster Median   |
|              | Disposed cases that be                  | gan in the Bail Phase                  | 30.6%                                                                                                                                                                                                                                                                                                                  | 2,328              | 48.0%                            | -17.4%           |
|              | Bail cases with a bail                  | Total                                  | 61.7%                                                                                                                                                                                                                                                                                                                  | 1,437              | 56.0%                            | 5.7%             |
|              | outcome (release order                  | Bail Disposition with 1 appearance     | 60.1%                                                                                                                                                                                                                                                                                                                  | 864                | 47.7%                            | 12.4%            |
| Dell         | or detention order)                     | Bail Disposition in 1-3 days           | 30.6%   2,328   48.0%     61.7%   1,437   56.0%     earance   60.1%   864   47.7%     77.5%   1,113   70.6%     38.3%   891   44.0%     earances   20.4%   182   35.1%     onths   60.8%   542   77.2%     e trial   89.3%   796   90.7%     ositions)   89.3%   6,791   83.6%     rant cases)   38.5%   2,031   39.1% | 70.6%              | 6.9%                             |                  |
|              |                                         | Total                                  | 38.3%                                                                                                                                                                                                                                                                                                                  | 891                | 44.0%                            | -5.7%            |
|              | Bail cases with no bail                 | Case disposition in 1-3 appearances    | 20.4%                                                                                                                                                                                                                                                                                                                  | 182                | 35.1%                            | -14.7%           |
|              | disposition but with a case disposition | Case disposition in 0-3 months         | 60.8%                                                                                                                                                                                                                                                                                                                  | 542                | 77.2%                            | -16.4%           |
|              | case disposition                        | Case disposition rate before trial     | 89.3%                                                                                                                                                                                                                                                                                                                  | 796                | 90.7%                            | -1.3%            |
|              |                                         |                                        |                                                                                                                                                                                                                                                                                                                        |                    |                                  |                  |
|              | Disposition rate (include               | es bail cases with case dispositions)  | 89.3%                                                                                                                                                                                                                                                                                                                  | 6,791              | 83.6%                            | 5.7%             |
| Before Trial | Disposed within 1-3 app                 | pearances (net of bench warrant cases) | 38.5%                                                                                                                                                                                                                                                                                                                  | 2,031              | 39.1%                            | -0.7%            |
|              | Disposed within 0-3 mo                  | nths (net of bench warrant cases)      | 53.5%                                                                                                                                                                                                                                                                                                                  | 2,825              | 60.6%                            | -7.1%            |
|              |                                         |                                        |                                                                                                                                                                                                                                                                                                                        |                    |                                  |                  |
| Trial        | Collapse Rate at Trial <sup>2</sup>     |                                        | 65.1%                                                                                                                                                                                                                                                                                                                  | 529                | 71.0%                            | -5.9%            |

|                      |                                         |                                        | Jan 18                                                                                                                                                                                                                                                                                                                                                                                                                                     | - Dec 18           |                                  | Change from 2014 |
|----------------------|-----------------------------------------|----------------------------------------|--------------------------------------------------------------------------------------------------------------------------------------------------------------------------------------------------------------------------------------------------------------------------------------------------------------------------------------------------------------------------------------------------------------------------------------------|--------------------|----------------------------------|------------------|
|                      | Keyi                                    | Metric                                 | Percent                                                                                                                                                                                                                                                                                                                                                                                                                                    | Cases <sup>1</sup> | 2014 Cluster Median <sup>*</sup> | Cluster Median   |
|                      | Disposed cases that be                  | gan in the Bail Phase                  | 22.0%                                                                                                                                                                                                                                                                                                                                                                                                                                      | 222                | 33.5%                            | -11.5%           |
|                      | Bail cases with a bail                  | Total                                  | 59.0%                                                                                                                                                                                                                                                                                                                                                                                                                                      | 131                | 50.7%                            | 8.3%             |
|                      | outcome (release order                  | Bail Disposition with 1 appearance     | 61.1%                                                                                                                                                                                                                                                                                                                                                                                                                                      | 80                 | 52.9%                            | 8.2%             |
| Dell                 | or detention order)                     | Bail Disposition in 1-3 days           | hase   22.0%   222   33.5%     59.0%   131   50.7%     with 1 appearance   61.1%   80   52.9%     in 1-3 days   81.7%   107   73.8%     41.0%   91   49.3%     n in 1-3 appearances   34.1%   31   33.4%     n in 0-3 months   68.1%   62   77.3%     n rate before trial   95.6%   87   91.8%     n case dispositions)   91.1%   917   85.7%     f bench warrant cases)   47.1%   375   47.2%     ch warrant cases)   51.9%   413   62.6% | 73.8%              | 7.9%                             |                  |
|                      |                                         | Total                                  | 41.0%                                                                                                                                                                                                                                                                                                                                                                                                                                      | 91                 | 49.3%                            | -8.3%            |
|                      | Bail cases with no bail                 | Case disposition in 1-3 appearances    | 34.1%                                                                                                                                                                                                                                                                                                                                                                                                                                      | 31                 | 33.4%                            | 0.7%             |
|                      | disposition but with a case disposition | Case disposition in 0-3 months         | 68.1%                                                                                                                                                                                                                                                                                                                                                                                                                                      | 62                 | 77.3%                            | -9.2%            |
|                      | case disposition                        | Case disposition rate before trial     | 95.6%                                                                                                                                                                                                                                                                                                                                                                                                                                      | 87                 | 91.8%                            | 3.8%             |
|                      | -                                       | ·                                      |                                                                                                                                                                                                                                                                                                                                                                                                                                            |                    |                                  |                  |
|                      | Disposition rate (include               | es bail cases with case dispositions)  | 91.1%                                                                                                                                                                                                                                                                                                                                                                                                                                      | 917                | 85.7%                            | 5.4%             |
| Bail<br>Before Trial | Disposed within 1-3 app                 | bearances (net of bench warrant cases) | 47.1%                                                                                                                                                                                                                                                                                                                                                                                                                                      | 375                | 47.2%                            | -0.1%            |
|                      | Disposed within 0-3 mo                  | nths (net of bench warrant cases)      | 51.9%                                                                                                                                                                                                                                                                                                                                                                                                                                      | 413                | 62.6%                            | -10.7%           |
|                      |                                         |                                        |                                                                                                                                                                                                                                                                                                                                                                                                                                            |                    |                                  |                  |
| Trial                | Collapse Rate at Trial <sup>2</sup>     |                                        | 64.4%                                                                                                                                                                                                                                                                                                                                                                                                                                      | 58                 | 66.9%                            | -2.5%            |

|                        | K                                       |                                        | Jan 18  | - Dec 18           |                      | Change from 2014 |
|------------------------|-----------------------------------------|----------------------------------------|---------|--------------------|----------------------|------------------|
|                        | Keyl                                    | Metric                                 | Percent | Cases <sup>1</sup> | 2014 Cluster Median* | Cluster Median   |
|                        | Disposed cases that be                  | gan in the Bail Phase                  | 38.4%   | 389                | 33.5%                | 4.9%             |
|                        | Bail cases with a bail                  | Total                                  | 59.6%   | 232                | 50.7%                | 9.0%             |
|                        | outcome (release order                  | Bail Disposition with 1 appearance     | 65.5%   | 152                | 52.9%                | 12.6%            |
| Dell                   | or detention order)                     | Bail Disposition in 1-3 days           | 80.6%   | 187                | 73.8%                | 6.8%             |
|                        |                                         | Total                                  | 40.4%   | 157                | 49.3%                | -9.0%            |
|                        | Bail cases with no bail                 | Case disposition in 1-3 appearances    | 28.0%   | 44                 | 33.4%                | -5.3%            |
|                        | disposition but with a case disposition | Case disposition in 0-3 months         | 73.9%   | 116                | 77.3%                | -3.4%            |
|                        | case disposition                        | Case disposition rate before trial     | 96.2%   | 151                | 91.8%                | 4.3%             |
|                        |                                         |                                        |         |                    |                      |                  |
|                        | Disposition rate (include               | es bail cases with case dispositions)  | 93.4%   | 945                | 85.7%                | 7.7%             |
| Before Trial           | Disposed within 1-3 app                 | pearances (net of bench warrant cases) | 36.4%   | 309                | 47.2%                | -10.9%           |
| Disposed within 0-3 mo |                                         | nths (net of bench warrant cases)      | 49.9%   | 424                | 62.6%                | -12.7%           |
|                        |                                         |                                        |         |                    |                      |                  |
| Trial                  | Collapse Rate at Trial <sup>2</sup>     |                                        | 43.3%   | 29                 | 66.9%                | -23.6%           |