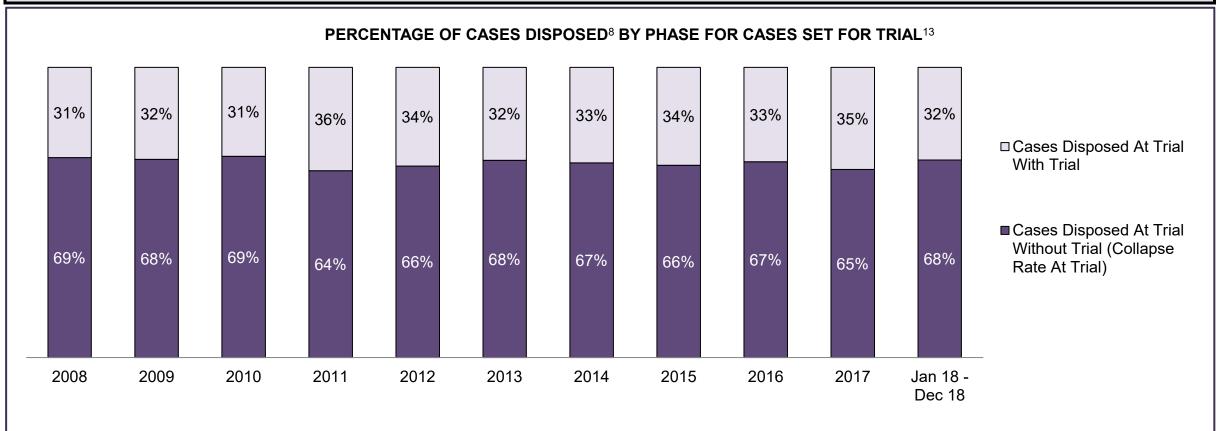

| Percentage of Cases Disposed <sup>8</sup> At 1 | rial Without | : Trial (Colla | pse Rate At | Trial <sup>2</sup> ) by Of | fence Group | At Disposit | ion  |      |      |      |                    |
|------------------------------------------------|--------------|----------------|-------------|----------------------------|-------------|-------------|------|------|------|------|--------------------|
| Offence Group at Disposition <sup>14</sup>     | 2008         | 2009           | 2010        | 2011                       | 2012        | 2013        | 2014 | 2015 | 2016 | 2017 | Jan 18 -<br>Dec 18 |
| Crimes Against The Person                      | 41%          | 40%            | 40%         | 42%                        | 43%         | 42%         | 42%  | 41%  | 43%  | 44%  | 44%                |
| Crimes Against Property                        | 13%          | 13%            | 13%         | 12%                        | 11%         | 12%         | 11%  | 11%  | 10%  | 10%  | 10%                |
| Administration of Justice                      | 14%          | 14%            | 13%         | 13%                        | 13%         | 13%         | 12%  | 13%  | 13%  | 12%  | 12%                |
| Other Criminal Code                            | 6%           | 6%             | 6%          | 6%                         | 6%          | 6%          | 6%   | 6%   | 6%   | 6%   | 6%                 |
| Criminal Code Traffic                          | 16%          | 18%            | 18%         | 14%                        | 15%         | 16%         | 16%  | 16%  | 16%  | 17%  | 18%                |
| Federal Statute                                | 9%           | 10%            | 10%         | 12%                        | 12%         | 11%         | 12%  | 12%  | 12%  | 11%  | 10%                |
| Total                                          | 100%         | 100%           | 100%        | 100%                       | 100%        | 100%        | 100% | 100% | 100% | 100% | 100%               |