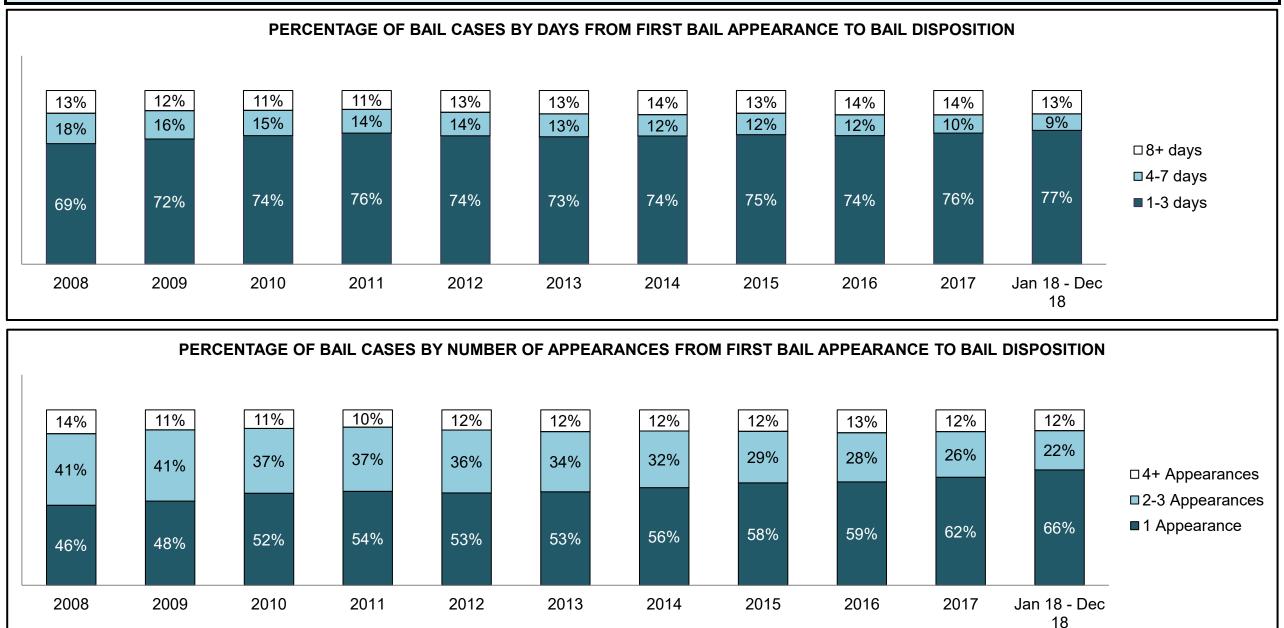

|              |                                            | <b>1</b> - 4 - 4                      | Jan 18 - | Dec 18             |                      | Change from 2014 |
|--------------|--------------------------------------------|---------------------------------------|----------|--------------------|----------------------|------------------|
|              | Keyi                                       | Metric                                | Percent  | Cases <sup>1</sup> | 2014 Cluster Median* | Cluster Median   |
|              | Disposed cases that beg                    | an in the Bail Phase                  | 44.8%    | 94,663             | 44.0%                | 0.8%             |
|              | Bail cases with a bail                     | Total                                 | 60.2%    | 56,992             | 56.6%                | 3.6%             |
|              | outcome (release order                     | Bail Disposition with 1 appearance    | 58.3%    | 33,210             | 51.4%                | 6.8%             |
| Dell         | or detention order)                        | Bail Disposition in 1-3 days          | 74.0%    | 42,178             | 72.5%                | 1.5%             |
| Bail         |                                            | Total                                 | 39.8%    | 37,671             | 43.4%                | -3.6%            |
|              | Bail cases with no bail                    | Case disposition in 1-3 appearances   | 26.1%    | 9,845              | 35.0%                | -8.9%            |
|              | disposition but with a<br>case disposition | Case disposition in 0-3 months        | 68.8%    | 25,903             | 76.5%                | -7.7%            |
|              | case disposition                           | Case disposition rate before trial    | 93.0%    | 35,048             | 90.5%                | 2.5%             |
|              |                                            |                                       |          |                    |                      |                  |
|              | Disposition rate (includes                 | bail cases with case dispositions)    | 88.4%    | 187,060            | 84.3%                | 4.1%             |
| Before Trial | Disposed within 1-3 appe                   | earances (net of bench warrant cases) | 35.4%    | 50,741             | 42.7%                | -7.3%            |
|              | Disposed within 0-3 mon                    | ths (net of bench warrant cases)      | 54.7%    | 78,328             | 61.7%                | -7.0%            |
|              |                                            |                                       |          |                    |                      |                  |
| Trial        | Collapse Rate at Trial <sup>2</sup>        |                                       | 65.6%    | 16,029             | 67.5%                | -1.9%            |

|              | Kay                                     | Matuia                                 | Jan 18  | - Dec 18           | 2014 Baseline           | Change from 2014 Regional |
|--------------|-----------------------------------------|----------------------------------------|---------|--------------------|-------------------------|---------------------------|
|              | Keyi                                    | Metric                                 | Percent | Cases <sup>1</sup> | <b>Regional Median*</b> | Median                    |
|              | Disposed cases that be                  | gan in the Bail Phase                  | 32.3%   | 11,330             | 32.5%                   | -0.2%                     |
|              | Bail cases with a bail                  | Total                                  | 63.9%   | 7,244              | 53.7%                   | 10.2%                     |
|              | outcome (release order                  | Bail Disposition with 1 appearance     | 59.0%   | 4,271              | 52.5%                   | 6.5%                      |
| Deil         | or detention order)                     | Bail Disposition in 1-3 days           | 74.7%   | 5,412              | 72.9%                   | 1.8%                      |
| Bail         |                                         | Total                                  | 36.1%   | 4,086              | 46.3%                   | -10.2%                    |
|              | Bail cases with no bail                 | Case disposition in 1-3 appearances    | 27.1%   | 1,109              | 38.7%                   | -11.6%                    |
|              | disposition but with a case disposition | Case disposition in 0-3 months         | 69.3%   | 2,833              | 79.1%                   | -9.8%                     |
|              | case disposition                        | Case disposition rate before trial     | 93.2%   | 3,810              | 92.8%                   | 0.4%                      |
|              |                                         |                                        |         |                    |                         |                           |
|              | Disposition rate (include               | es bail cases with case dispositions)  | 89.0%   | 31,231             | 88.7%                   | 0.3%                      |
| Before Trial | Disposed within 1-3 app                 | pearances (net of bench warrant cases) | 39.0%   | 9,740              | 46.0%                   | -7.0%                     |
|              | Disposed within 0-3 mo                  | nths (net of bench warrant cases)      | 53.9%   | 13,451             | 60.7%                   | -6.8%                     |
|              |                                         |                                        |         |                    |                         |                           |
| Trial        | Collapse Rate at Trial <sup>2</sup>     |                                        | 61.6%   | 2,385              | 62.3%                   | -0.7%                     |