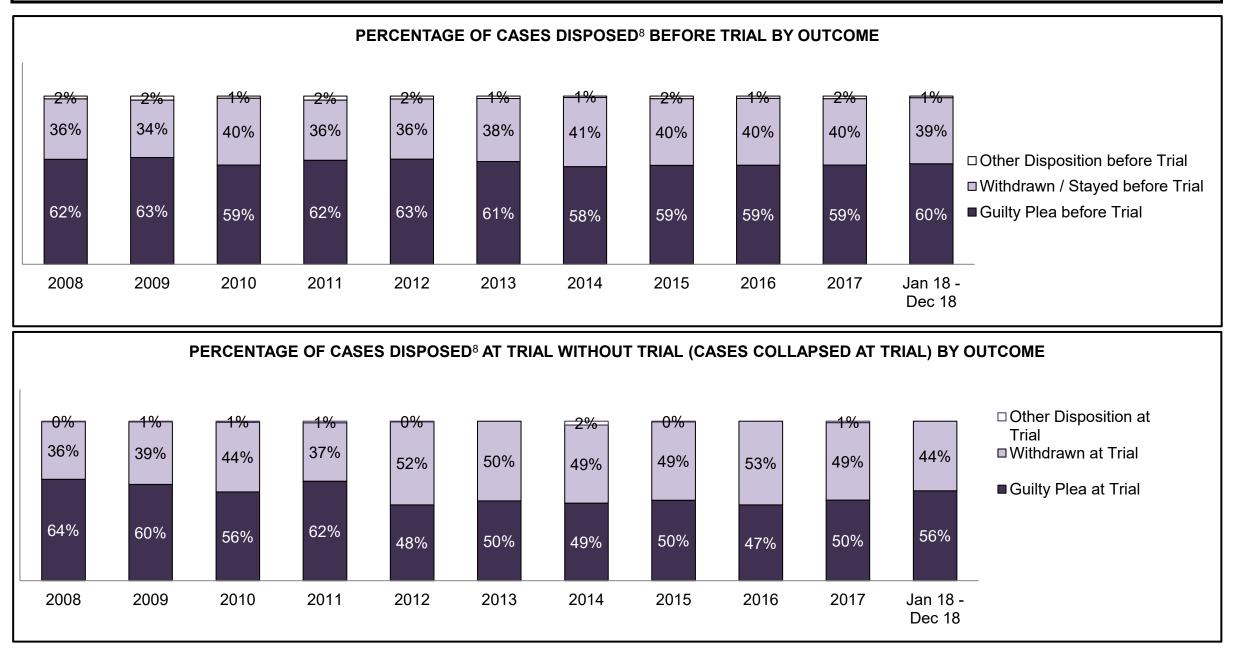

PROVINCIAL DASHBOARD DECEMBER 31, 2018

| Cases Disposed <sup>8</sup> by Phase and Pe | rcentage of In- | Custody <sup>11</sup> , | Out-of-Custo | ody <sup>12</sup> Cases | at Case Disp | osition |         |         |         |         |                    |
|---------------------------------------------|-----------------|-------------------------|--------------|-------------------------|--------------|---------|---------|---------|---------|---------|--------------------|
| Phases                                      | 2008            | 2009                    | 2010         | 2011                    | 2012         | 2013    | 2014    | 2015    | 2016    | 2017    | Jan 18 -<br>Dec 18 |
| At Trial With Trial                         | 14,924          | 14,281                  | 13,333       | 12,913                  | 12,507       | 11,635  | 10,711  | 9,759   | 9,325   | 9,209   | 8,399              |
| In-Custody                                  | 13%             | 14%                     | 16%          | 15%                     | 17%          | 16%     | 15%     | 15%     | 14%     | 14%     | 12%                |
| Out-of-Custody                              | 87%             | 86%                     | 84%          | 85%                     | 83%          | 84%     | 85%     | 85%     | 86%     | 86%     | 88%                |
| At Trial Without Trial                      | 38,567          | 37,885                  | 35,859       | 31,139                  | 27,205       | 25,048  | 22,226  | 19,582  | 18,371  | 17,471  | 16,029             |
| In-Custody                                  | 13%             | 13%                     | 13%          | 14%                     | 15%          | 15%     | 14%     | 14%     | 14%     | 14%     | 13%                |
| Out-of-Custody                              | 87%             | 87%                     | 87%          | 86%                     | 85%          | 85%     | 86%     | 86%     | 86%     | 86%     | 87%                |
| Before Trial                                | 216,849         | 217,749                 | 225,025      | 212,794                 | 207,335      | 194,998 | 177,161 | 175,908 | 179,464 | 187,457 | 187,060            |
| In-Custody                                  | 26%             | 24%                     | 22%          | 22%                     | 23%          | 23%     | 22%     | 23%     | 23%     | 22%     | 20%                |
| Out-of-Custody                              | 74%             | 76%                     | 78%          | 78%                     | 77%          | 77%     | 78%     | 77%     | 77%     | 78%     | 80%                |