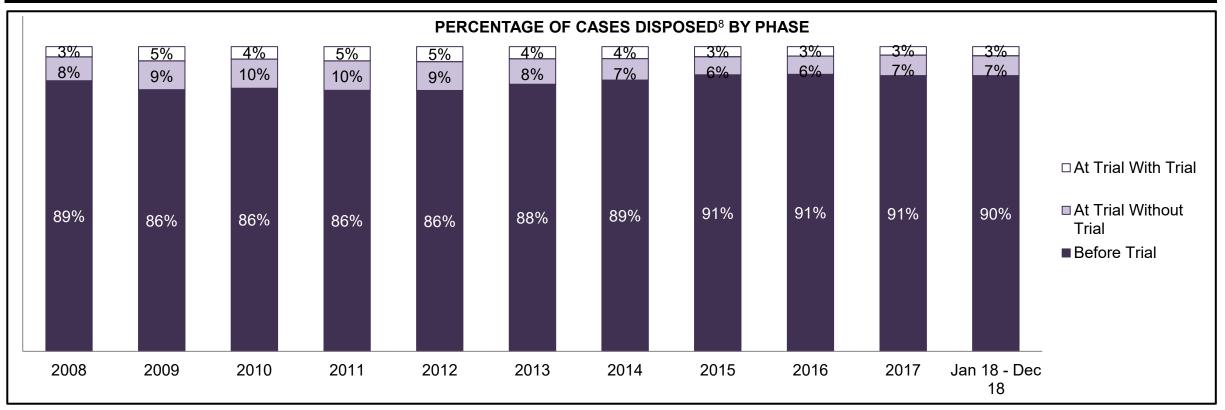

PROVINCIAL DASHBOARD DECEMBER 31, 2018

| Cases Disposed <sup>8</sup> by Phase and Pe | rcentage of In- | Custody <sup>11</sup> , | Out-of-Custo | ody <sup>12</sup> Cases | at Case Disp | osition |         |         |         |         |                    |
|---------------------------------------------|-----------------|-------------------------|--------------|-------------------------|--------------|---------|---------|---------|---------|---------|--------------------|
| Phases                                      | 2008            | 2009                    | 2010         | 2011                    | 2012         | 2013    | 2014    | 2015    | 2016    | 2017    | Jan 18 -<br>Dec 18 |
| At Trial With Trial                         | 14,924          | 14,281                  | 13,333       | 12,913                  | 12,507       | 11,635  | 10,711  | 9,759   | 9,325   | 9,209   | 8,399              |
| In-Custody                                  | 13%             | 14%                     | 16%          | 15%                     | 17%          | 16%     | 15%     | 15%     | 14%     | 14%     | 12%                |
| Out-of-Custody                              | 87%             | 86%                     | 84%          | 85%                     | 83%          | 84%     | 85%     | 85%     | 86%     | 86%     | 88%                |
| At Trial Without Trial                      | 38,567          | 37,885                  | 35,859       | 31,139                  | 27,205       | 25,048  | 22,226  | 19,582  | 18,371  | 17,471  | 16,029             |
| In-Custody                                  | 13%             | 13%                     | 13%          | 14%                     | 15%          | 15%     | 14%     | 14%     | 14%     | 14%     | 13%                |
| Out-of-Custody                              | 87%             | 87%                     | 87%          | 86%                     | 85%          | 85%     | 86%     | 86%     | 86%     | 86%     | 87%                |
| Before Trial                                | 216,849         | 217,749                 | 225,025      | 212,794                 | 207,335      | 194,998 | 177,161 | 175,908 | 179,464 | 187,457 | 187,060            |
| In-Custody                                  | 26%             | 24%                     | 22%          | 22%                     | 23%          | 23%     | 22%     | 23%     | 23%     | 22%     | 20%                |
| Out-of-Custody                              | 74%             | 76%                     | 78%          | 78%                     | 77%          | 77%     | 78%     | 77%     | 77%     | 78%     | 80%                |