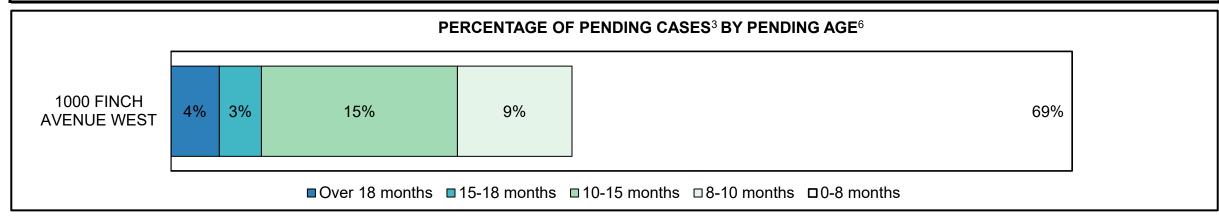

## ONTARIO COURT OF JUSTICE CRIMINAL MODERNIZATION COMMITTEE CENTRAL EAST DASHBOARD<sup>19</sup> CASES PENDING AS OF DECEMBER 31, 2018

| Pending Cases <sup>3</sup> by Pendir | ng Age <sup>6</sup> and Percent | age of Pen      | ding Cases      | In-Custody     | <sup>17</sup> and Out-o | of-Custody <sup>18</sup> |
|--------------------------------------|---------------------------------|-----------------|-----------------|----------------|-------------------------|--------------------------|
| Location                             | Over 18<br>months               | 15-18<br>months | 10-15<br>months | 8-10<br>months | 0-8<br>months           | Total                    |
| CENTRAL EAST                         | 866                             | 834             | 2,609           | 1,357          | 12,633                  | 18,299                   |
| In-Custody                           | 6%                              | 5%              | 7%              | 9%             | 10%                     | 9%                       |
| Out-of-Custody                       | 94%                             | 95%             | 93%             | 91%            | 90%                     | 91%                      |
| Barrie                               | 200                             | 228             | 520             | 305            | 2,920                   | 4,173                    |
| Bracebridge                          | 16                              | 24              | 62              | 42             | 326                     | 470                      |
| Cobourg                              | 16                              | 22              | 48              | 44             | 379                     | 509                      |
| Lindsay                              | 35                              | 52              | 102             | 66             | 563                     | 818                      |
| Newmarket                            | 401                             | 294             | 917             | 507            | 4,011                   | 6,130                    |
| Orillia                              | 18                              | 21              | 89              | 44             | 514                     | 686                      |
| Oshawa                               | 126                             | 162             | 708             | 262            | 2,793                   | 4,051                    |
| Peterborough                         | 54                              | 31              | 163             | 87             | 1,127                   | 1,462                    |