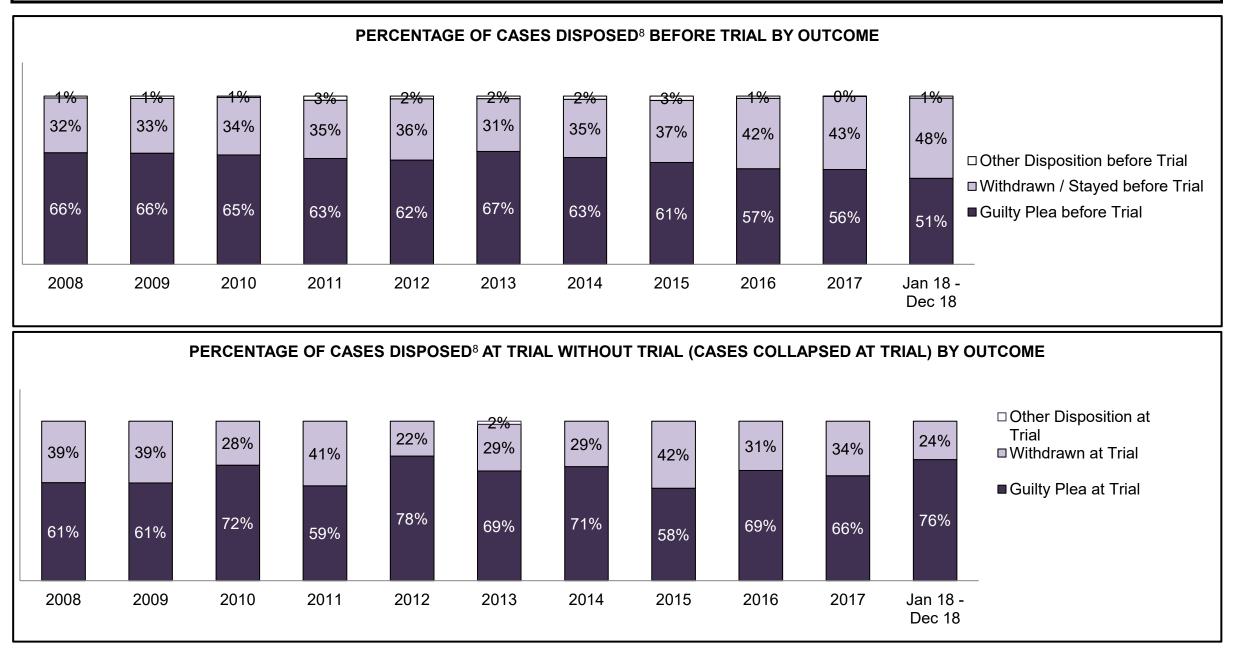

CENTRAL EAST DASHBOARD

CENTRAL EAST DASHBOARD

CENTRAL EAST DASHBOARD

CENTRAL EAST DASHBOARD

CENTRAL EAST DASHBOARD

| Phases                 | 2008   | 2009   | 2010   | 2011   | 2012   | 2013   | 2014   | 2015   | 2016   | 2017   | Jan 18 - Dec 18 |
|------------------------|--------|--------|--------|--------|--------|--------|--------|--------|--------|--------|-----------------|
| At Trial With Trial    | 1,954  | 2,118  | 1,764  | 1,664  | 1,672  | 1,502  | 1,471  | 1,476  | 1,505  | 1,587  | 1,484           |
| In-Custody             | 10%    | 12%    | 13%    | 12%    | 13%    | 14%    | 11%    | 12%    | 10%    | 10%    | 8%              |
| Out-of-Custody         | 90%    | 88%    | 87%    | 88%    | 87%    | 86%    | 89%    | 88%    | 90%    | 90%    | 92%             |
| At Trial Without Trial | 4,711  | 4,989  | 4,573  | 3,479  | 3,138  | 2,578  | 2,435  | 2,493  | 2,570  | 2,432  | 2,385           |
| In-Custody             | 11%    | 11%    | 11%    | 13%    | 14%    | 14%    | 13%    | 13%    | 10%    | 10%    | 10%             |
| Out-of-Custody         | 89%    | 89%    | 89%    | 87%    | 86%    | 86%    | 87%    | 87%    | 90%    | 90%    | 90%             |
| Before Trial           | 39,423 | 41,005 | 43,219 | 39,035 | 36,793 | 32,985 | 30,592 | 30,396 | 31,008 | 31,627 | 31,231          |
| In-Custody             | 21%    | 18%    | 18%    | 17%    | 17%    | 18%    | 17%    | 17%    | 17%    | 16%    | 13%             |
| Out-of-Custody         | 79%    | 82%    | 82%    | 83%    | 83%    | 82%    | 83%    | 83%    | 83%    | 84%    | 87%             |

CENTRAL EAST DASHBOARD

CENTRAL EAST DASHBOARD

| Percentage of Cases Disposed <sup>8</sup> A | Percentage of Cases Disposed <sup>8</sup> At Trial Without Trial (Collapse Rate At Trial <sup>2</sup> ) by Offence Group At Disposition |      |      |      |      |      |      |      |      |      |                 |  |
|---------------------------------------------|-----------------------------------------------------------------------------------------------------------------------------------------|------|------|------|------|------|------|------|------|------|-----------------|--|
| Offence Group at Disposition <sup>14</sup>  | 2008                                                                                                                                    | 2009 | 2010 | 2011 | 2012 | 2013 | 2014 | 2015 | 2016 | 2017 | Jan 18 - Dec 18 |  |
| Crimes Against The Person                   | 37%                                                                                                                                     | 34%  | 34%  | 38%  | 36%  | 36%  | 35%  | 33%  | 34%  | 34%  | 33%             |  |
| Crimes Against Property                     | 12%                                                                                                                                     | 11%  | 12%  | 12%  | 11%  | 12%  | 13%  | 11%  | 12%  | 11%  | 9%              |  |
| Administration of Justice                   | 12%                                                                                                                                     | 11%  | 11%  | 11%  | 10%  | 11%  | 10%  | 11%  | 11%  | 8%   | 10%             |  |
| Other Criminal Code                         | 6%                                                                                                                                      | 5%   | 5%   | 5%   | 6%   | 6%   | 5%   | 6%   | 5%   | 6%   | 7%              |  |
| Criminal Code Traffic                       | 25%                                                                                                                                     | 28%  | 28%  | 24%  | 25%  | 25%  | 27%  | 26%  | 27%  | 31%  | 31%             |  |
| Federal Statute                             | 8%                                                                                                                                      | 10%  | 9%   | 10%  | 11%  | 10%  | 11%  | 12%  | 11%  | 11%  | 10%             |  |
| Total                                       | 100%                                                                                                                                    | 100% | 100% | 100% | 100% | 100% | 100% | 100% | 100% | 100% | 100%            |  |