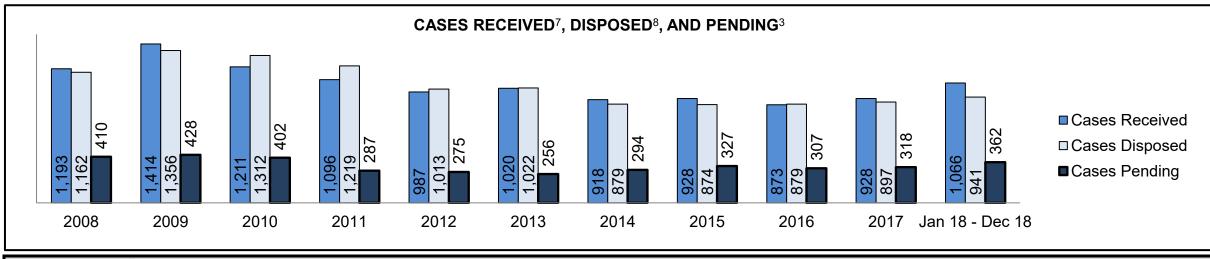

PROVINCIAL DASHBOARD DECEMBER 31, 2018

| Cases Disposed <sup>8</sup> by Phase and Pe | rcentage of In- | Custody <sup>11</sup> , | Out-of-Custo | ody <sup>12</sup> Cases | at Case Disp | osition |         |         |         |         |                    |
|---------------------------------------------|-----------------|-------------------------|--------------|-------------------------|--------------|---------|---------|---------|---------|---------|--------------------|
| Phases                                      | 2008            | 2009                    | 2010         | 2011                    | 2012         | 2013    | 2014    | 2015    | 2016    | 2017    | Jan 18 -<br>Dec 18 |
| At Trial With Trial                         | 14,924          | 14,281                  | 13,333       | 12,913                  | 12,507       | 11,635  | 10,711  | 9,759   | 9,325   | 9,209   | 8,399              |
| In-Custody                                  | 13%             | 14%                     | 16%          | 15%                     | 17%          | 16%     | 15%     | 15%     | 14%     | 14%     | 12%                |
| Out-of-Custody                              | 87%             | 86%                     | 84%          | 85%                     | 83%          | 84%     | 85%     | 85%     | 86%     | 86%     | 88%                |
| At Trial Without Trial                      | 38,567          | 37,885                  | 35,859       | 31,139                  | 27,205       | 25,048  | 22,226  | 19,582  | 18,371  | 17,471  | 16,029             |
| In-Custody                                  | 13%             | 13%                     | 13%          | 14%                     | 15%          | 15%     | 14%     | 14%     | 14%     | 14%     | 13%                |
| Out-of-Custody                              | 87%             | 87%                     | 87%          | 86%                     | 85%          | 85%     | 86%     | 86%     | 86%     | 86%     | 87%                |
| Before Trial                                | 216,849         | 217,749                 | 225,025      | 212,794                 | 207,335      | 194,998 | 177,161 | 175,908 | 179,464 | 187,457 | 187,060            |
| In-Custody                                  | 26%             | 24%                     | 22%          | 22%                     | 23%          | 23%     | 22%     | 23%     | 23%     | 22%     | 20%                |
| Out-of-Custody                              | 74%             | 76%                     | 78%          | 78%                     | 77%          | 77%     | 78%     | 77%     | 77%     | 78%     | 80%                |