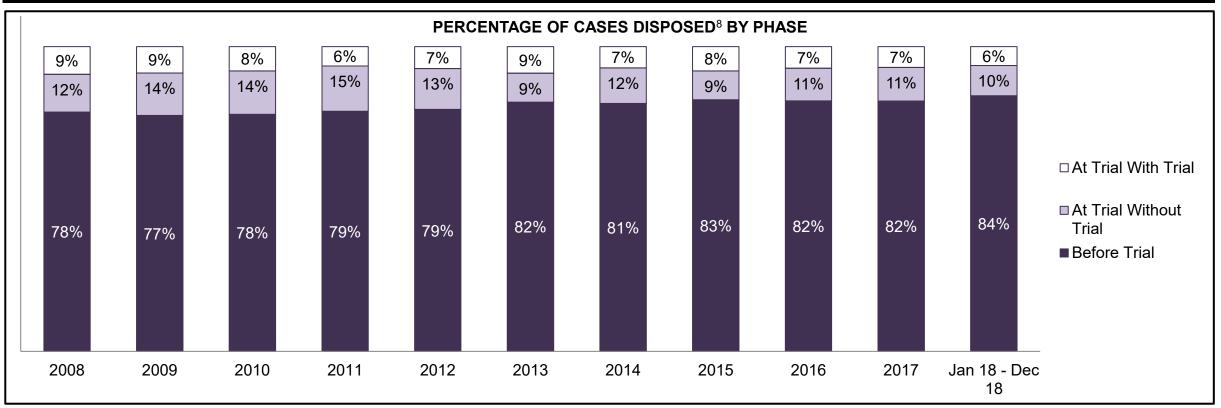

PROVINCIAL DASHBOARD DECEMBER 31, 2018

| Cases Disposed <sup>8</sup> by Phase and Pe | rcentage of In- | Custody <sup>11</sup> , | Out-of-Custo | ody <sup>12</sup> Cases | at Case Disp | osition |         |         |         |         |                    |
|---------------------------------------------|-----------------|-------------------------|--------------|-------------------------|--------------|---------|---------|---------|---------|---------|--------------------|
| Phases                                      | 2008            | 2009                    | 2010         | 2011                    | 2012         | 2013    | 2014    | 2015    | 2016    | 2017    | Jan 18 -<br>Dec 18 |
| At Trial With Trial                         | 14,924          | 14,281                  | 13,333       | 12,913                  | 12,507       | 11,635  | 10,711  | 9,759   | 9,325   | 9,209   | 8,399              |
| In-Custody                                  | 13%             | 14%                     | 16%          | 15%                     | 17%          | 16%     | 15%     | 15%     | 14%     | 14%     | 12%                |
| Out-of-Custody                              | 87%             | 86%                     | 84%          | 85%                     | 83%          | 84%     | 85%     | 85%     | 86%     | 86%     | 88%                |
| At Trial Without Trial                      | 38,567          | 37,885                  | 35,859       | 31,139                  | 27,205       | 25,048  | 22,226  | 19,582  | 18,371  | 17,471  | 16,029             |
| In-Custody                                  | 13%             | 13%                     | 13%          | 14%                     | 15%          | 15%     | 14%     | 14%     | 14%     | 14%     | 13%                |
| Out-of-Custody                              | 87%             | 87%                     | 87%          | 86%                     | 85%          | 85%     | 86%     | 86%     | 86%     | 86%     | 87%                |
| Before Trial                                | 216,849         | 217,749                 | 225,025      | 212,794                 | 207,335      | 194,998 | 177,161 | 175,908 | 179,464 | 187,457 | 187,060            |
| In-Custody                                  | 26%             | 24%                     | 22%          | 22%                     | 23%          | 23%     | 22%     | 23%     | 23%     | 22%     | 20%                |
| Out-of-Custody                              | 74%             | 76%                     | 78%          | 78%                     | 77%          | 77%     | 78%     | 77%     | 77%     | 78%     | 80%                |