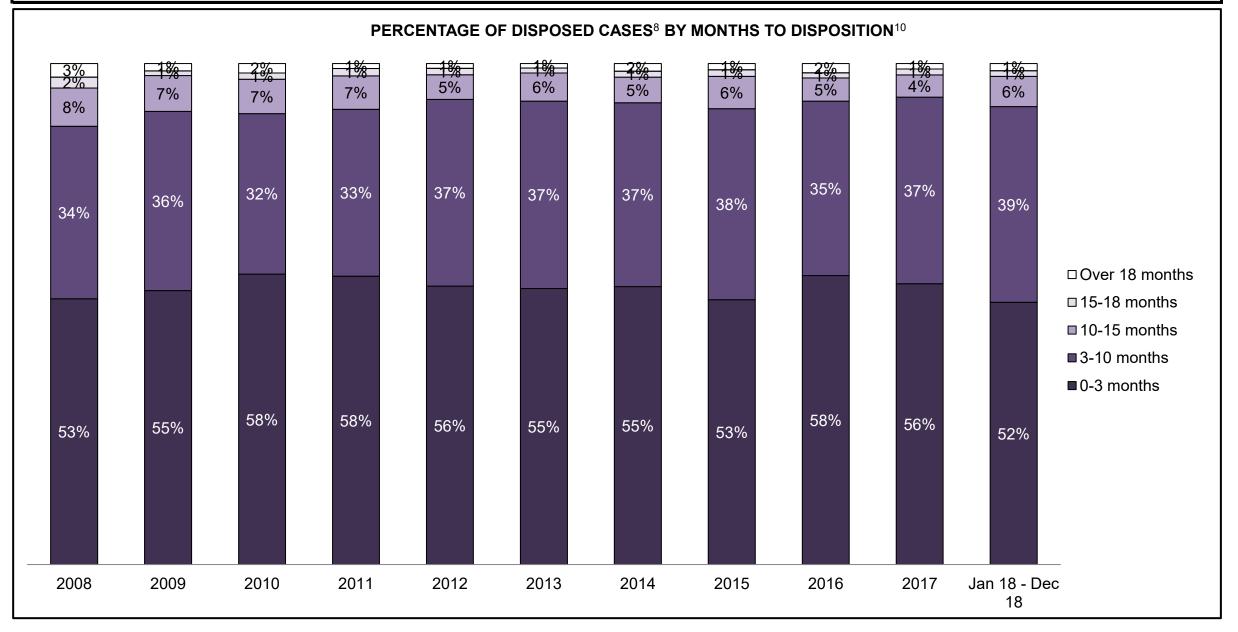

|                    | Cases Pending <sup>3</sup> as of December 31, 2018 | Percent | Cases <sup>1</sup> | Cases in the Pre-Trial<br>Phase <sup>4</sup> | <b>Cases in the Trial</b><br><b>Phase</b> <sup>5</sup> (including<br>preliminary hearing) |
|--------------------|----------------------------------------------------|---------|--------------------|----------------------------------------------|-------------------------------------------------------------------------------------------|
|                    | 0-8 months                                         | 68.6%   | 76,749             | 74,781                                       | 1,968                                                                                     |
| Age of All Pending | 8-10 months                                        | 8.2%    | 9,144              | 7,423                                        | 1,721                                                                                     |
| Cases <sup>6</sup> | 10-15 months                                       | 13.7%   | 15,321             | 9,238                                        | 6,083                                                                                     |
| Cases              | 15-18 months                                       | 4.3%    | 4,776              | 2,273                                        | 2,503                                                                                     |
|                    | Over 18 months                                     | 5.2%    | 5,829              | 2,469                                        | 3,360                                                                                     |
| Total              |                                                    | 100.0%  | 111,819            | 96,184                                       | 15,635                                                                                    |