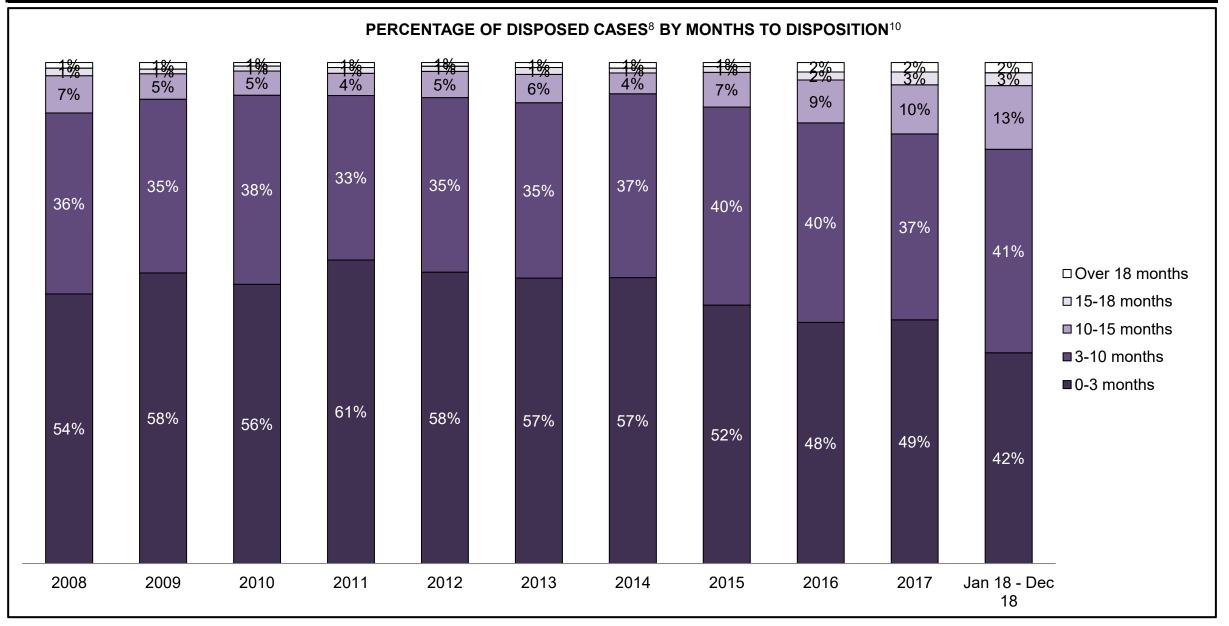

|                    | Cases Pending <sup>3</sup> as of December 31, 2018 | Percent | Cases <sup>1</sup> | Cases in the Pre-Trial<br>Phase <sup>4</sup> | <b>Cases in the Trial</b><br><b>Phase</b> <sup>5</sup> (including<br>preliminary hearing) |
|--------------------|----------------------------------------------------|---------|--------------------|----------------------------------------------|-------------------------------------------------------------------------------------------|
|                    | 0-8 months                                         | 68.6%   | 76,749             | 74,781                                       | 1,968                                                                                     |
| Age of All Pending | 8-10 months                                        | 8.2%    | 9,144              | 7,423                                        | 1,721                                                                                     |
| Cases <sup>6</sup> | 10-15 months                                       | 13.7%   | 15,321             | 9,238                                        | 6,083                                                                                     |
| Cases              | 15-18 months                                       | 4.3%    | 4,776              | 2,273                                        | 2,503                                                                                     |
|                    | Over 18 months                                     | 5.2%    | 5,829              | 2,469                                        | 3,360                                                                                     |
| Total              |                                                    | 100.0%  | 111,819            | 96,184                                       | 15,635                                                                                    |