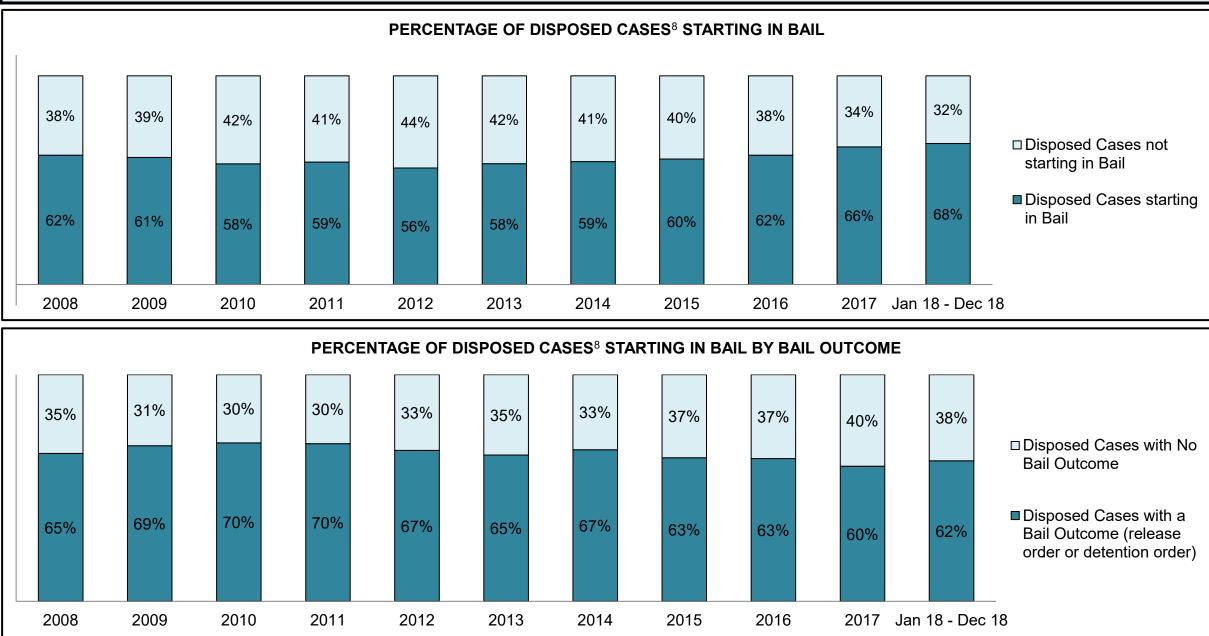

### ONTARIO COURT OF JUSTICE CRIMINAL MODERNIZATION COMMITTEE PROVINCIAL DASHBOARD<sup>19</sup> CASES PENDING AS OF DECEMBER 31, 2018