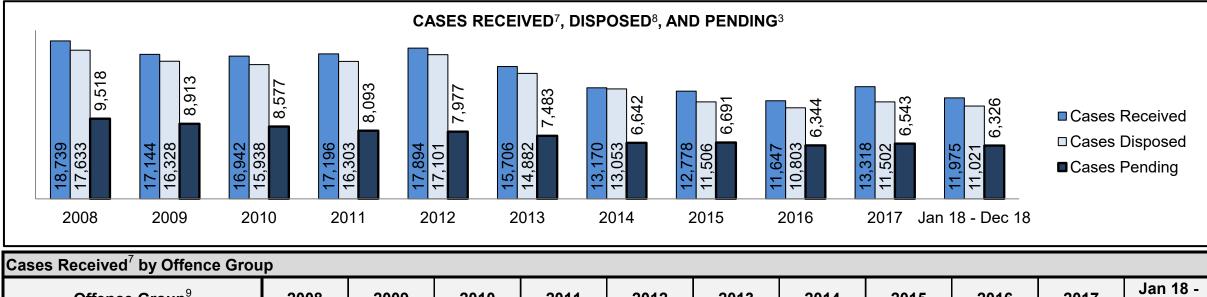

### ONTARIO COURT OF JUSTICE CRIMINAL MODERNIZATION COMMITTEE PROVINCIAL DASHBOARD<sup>19</sup> CASES PENDING AS OF DECEMBER 31, 2018