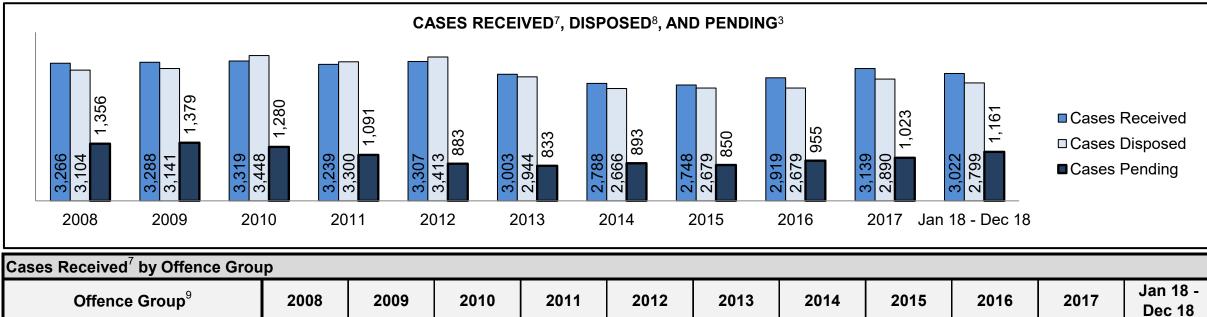

PROVINCIAL DASHBOARD DECEMBER 31, 2018

| Cases Disposed <sup>8</sup> by Phase and Pe | rcentage of In- | Custody <sup>11</sup> , | Out-of-Custo | ody <sup>12</sup> Cases | at Case Disp | osition |         |         |         |         |                    |
|---------------------------------------------|-----------------|-------------------------|--------------|-------------------------|--------------|---------|---------|---------|---------|---------|--------------------|
| Phases                                      | 2008            | 2009                    | 2010         | 2011                    | 2012         | 2013    | 2014    | 2015    | 2016    | 2017    | Jan 18 -<br>Dec 18 |
| At Trial With Trial                         | 14,924          | 14,281                  | 13,333       | 12,913                  | 12,507       | 11,635  | 10,711  | 9,759   | 9,325   | 9,209   | 8,399              |
| In-Custody                                  | 13%             | 14%                     | 16%          | 15%                     | 17%          | 16%     | 15%     | 15%     | 14%     | 14%     | 12%                |
| Out-of-Custody                              | 87%             | 86%                     | 84%          | 85%                     | 83%          | 84%     | 85%     | 85%     | 86%     | 86%     | 88%                |
| At Trial Without Trial                      | 38,567          | 37,885                  | 35,859       | 31,139                  | 27,205       | 25,048  | 22,226  | 19,582  | 18,371  | 17,471  | 16,029             |
| In-Custody                                  | 13%             | 13%                     | 13%          | 14%                     | 15%          | 15%     | 14%     | 14%     | 14%     | 14%     | 13%                |
| Out-of-Custody                              | 87%             | 87%                     | 87%          | 86%                     | 85%          | 85%     | 86%     | 86%     | 86%     | 86%     | 87%                |
| Before Trial                                | 216,849         | 217,749                 | 225,025      | 212,794                 | 207,335      | 194,998 | 177,161 | 175,908 | 179,464 | 187,457 | 187,060            |
| In-Custody                                  | 26%             | 24%                     | 22%          | 22%                     | 23%          | 23%     | 22%     | 23%     | 23%     | 22%     | 20%                |
| Out-of-Custody                              | 74%             | 76%                     | 78%          | 78%                     | 77%          | 77%     | 78%     | 77%     | 77%     | 78%     | 80%                |

CENTRAL EAST DASHBOARD

CENTRAL EAST DASHBOARD

CENTRAL EAST DASHBOARD

CENTRAL EAST DASHBOARD

CENTRAL EAST DASHBOARD

| Phases                 | 2008   | 2009   | 2010   | 2011   | 2012   | 2013   | 2014   | 2015   | 2016   | 2017   | Jan 18 - Dec 18 |
|------------------------|--------|--------|--------|--------|--------|--------|--------|--------|--------|--------|-----------------|
| At Trial With Trial    | 1,954  | 2,118  | 1,764  | 1,664  | 1,672  | 1,502  | 1,471  | 1,476  | 1,505  | 1,587  | 1,484           |
| In-Custody             | 10%    | 12%    | 13%    | 12%    | 13%    | 14%    | 11%    | 12%    | 10%    | 10%    | 8%              |
| Out-of-Custody         | 90%    | 88%    | 87%    | 88%    | 87%    | 86%    | 89%    | 88%    | 90%    | 90%    | 92%             |
| At Trial Without Trial | 4,711  | 4,989  | 4,573  | 3,479  | 3,138  | 2,578  | 2,435  | 2,493  | 2,570  | 2,432  | 2,385           |
| In-Custody             | 11%    | 11%    | 11%    | 13%    | 14%    | 14%    | 13%    | 13%    | 10%    | 10%    | 10%             |
| Out-of-Custody         | 89%    | 89%    | 89%    | 87%    | 86%    | 86%    | 87%    | 87%    | 90%    | 90%    | 90%             |
| Before Trial           | 39,423 | 41,005 | 43,219 | 39,035 | 36,793 | 32,985 | 30,592 | 30,396 | 31,008 | 31,627 | 31,231          |
| In-Custody             | 21%    | 18%    | 18%    | 17%    | 17%    | 18%    | 17%    | 17%    | 17%    | 16%    | 13%             |
| Out-of-Custody         | 79%    | 82%    | 82%    | 83%    | 83%    | 82%    | 83%    | 83%    | 83%    | 84%    | 87%             |