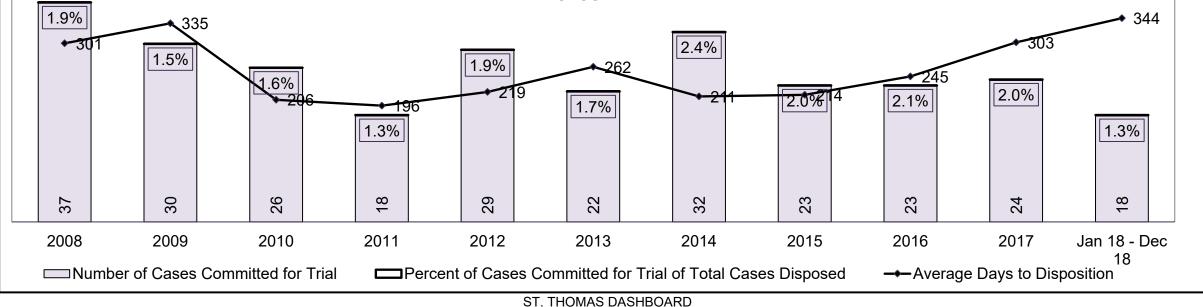

| 9%   | 10%  | 8%   | 11%  | 3%   | 5%   | 5%   | 6%   | 7%                 |
| Criminal Code Traffic                                                                                                                   | 17%  | 17%  | 23%  | 14%  | 17%  | 17%  | 16%  | 22%  | 15%  | 15%  | 20%                |
| Federal Statute                                                                                                                         | 10%  | 9%   | 8%   | 8%   | 15%  | 10%  | 18%  | 11%  | 17%  | 14%  | 18%                |
| Total                                                                                                                                   | 100% | 100% | 100% | 100% | 100% | 100% | 100% | 100% | 100% | 100% | 100%               |

ST. THOMAS DASHBOARD





#### ONTARIO COURT OF JUSTICE CRIMINAL MODERNIZATION COMMITTEE ST. THOMAS DASHBOARD<sup>19</sup> CASES PENDING AS OF DECEMBER 31, 2018



| Pending Cases <sup>3</sup> by Pending Age <sup>6</sup> and Percentage of Pending Cases In-Custody <sup>17</sup> and Out-of-Custody <sup>18</sup> |                |              |              |             |            |       |  |  |  |  |
|--------------------------------------------------------------------------------------------------------------------------------------------------|----------------|--------------|--------------|-------------|------------|-------|--|--|--|--|
| Court Location                                                                                                                                   | Over 18 months | 15-18 mo