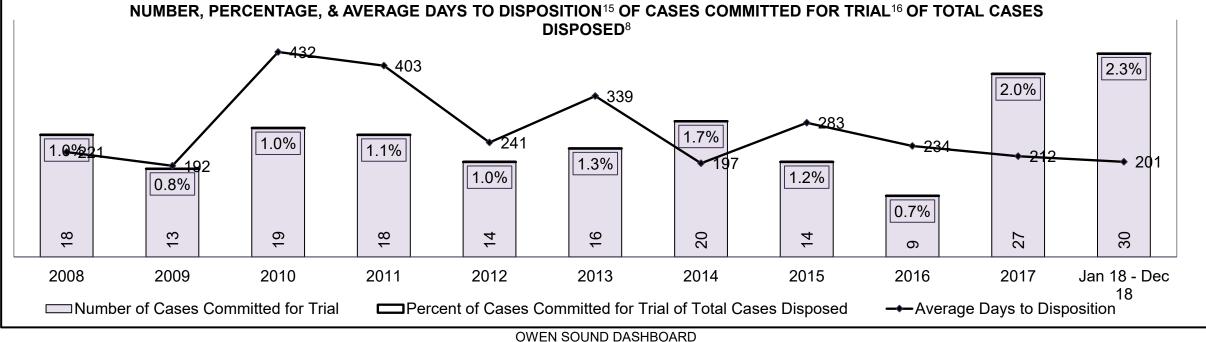

| 24%                                                                                                                                    | 25%  | 23%  | 19%  | 23%  | 19%  | 12%  | 16%  | 17%  | 16%  | 19%                |
| Federal Statute                             | 8%                                                                                                                                     | 7%   | 8%   | 12%  | 19%  | 10%  | 13%  | 9%   | 13%  | 13%  | 10%                |
| Total                                       | 100%                                                                                                                                   | 100% | 100% | 100% | 100% | 100% | 100% | 100% | 100% | 100% | 100%               |

OWEN SOUND DASHBOARD





#### ONTARIO COURT OF JUSTICE CRIMINAL MODERNIZATION COMMITTEE OWEN SOUND DASHBOARD<sup>19</sup> CASES PENDING AS OF DECEMBER 31, 2018



| Pending Cases <sup>3</sup> by Pending Age <sup>6</sup> and Percentage of Pending Cases In-Custody <sup>17</sup> and Out-of-Custody <sup>18</sup> |                |              |              |             |            |       |  |
|--------------------------------------------------------------------------------------------------------------------------------------------------|----------------|--------------|--------------|-------------|------------|-------|--|
| Court Location                                                                                                                                   | Over 18 months | 15-18 months | 10-15 month