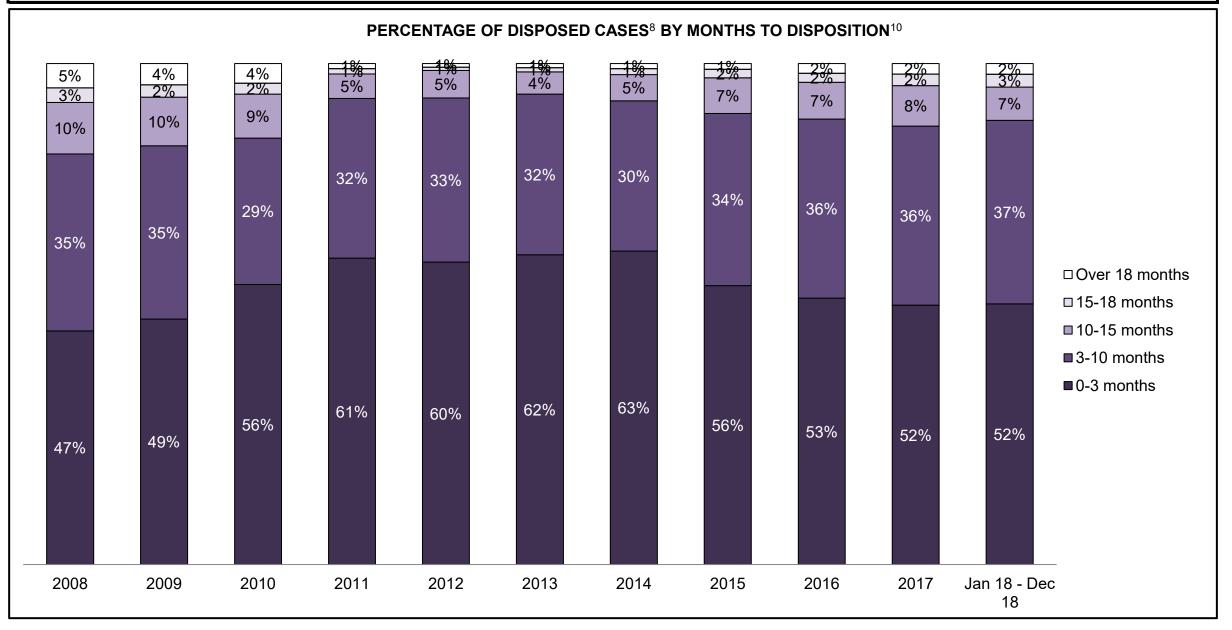

PROVINCIAL DASHBOARD DECEMBER 31, 2018

| Cases Disposed <sup>8</sup> by Phase and Pe | rcentage of In- | Custody <sup>11</sup> , | Out-of-Custo | ody <sup>12</sup> Cases | at Case Disp | osition |         |         |         |         |                    |
|---------------------------------------------|-----------------|-------------------------|--------------|-------------------------|--------------|---------|---------|---------|---------|---------|--------------------|
| Phases                                      | 2008            | 2009                    | 2010         | 2011                    | 2012         | 2013    | 2014    | 2015    | 2016    | 2017    | Jan 18 -<br>Dec 18 |
| At Trial With Trial                         | 14,924          | 14,281                  | 13,333       | 12,913                  | 12,507       | 11,635  | 10,711  | 9,759   | 9,325   | 9,209   | 8,399              |
| In-Custody                                  | 13%             | 14%                     | 16%          | 15%                     | 17%          | 16%     | 15%     | 15%     | 14%     | 14%     | 12%                |
| Out-of-Custody                              | 87%             | 86%                     | 84%          | 85%                     | 83%          | 84%     | 85%     | 85%     | 86%     | 86%     | 88%                |
| At Trial Without Trial                      | 38,567          | 37,885                  | 35,859       | 31,139                  | 27,205       | 25,048  | 22,226  | 19,582  | 18,371  | 17,471  | 16,029             |
| In-Custody                                  | 13%             | 13%                     | 13%          | 14%                     | 15%          | 15%     | 14%     | 14%     | 14%     | 14%     | 13%                |
| Out-of-Custody                              | 87%             | 87%                     | 87%          | 86%                     | 85%          | 85%     | 86%     | 86%     | 86%     | 86%     | 87%                |
| Before Trial                                | 216,849         | 217,749                 | 225,025      | 212,794                 | 207,335      | 194,998 | 177,161 | 175,908 | 179,464 | 187,457 | 187,060            |
| In-Custody                                  | 26%             | 24%                     | 22%          | 22%                     | 23%          | 23%     | 22%     | 23%     | 23%     | 22%     | 20%                |
| Out-of-Custody                              | 74%             | 76%                     | 78%          | 78%                     | 77%          | 77%     | 78%     | 77%     | 77%     | 78%     | 80%                |