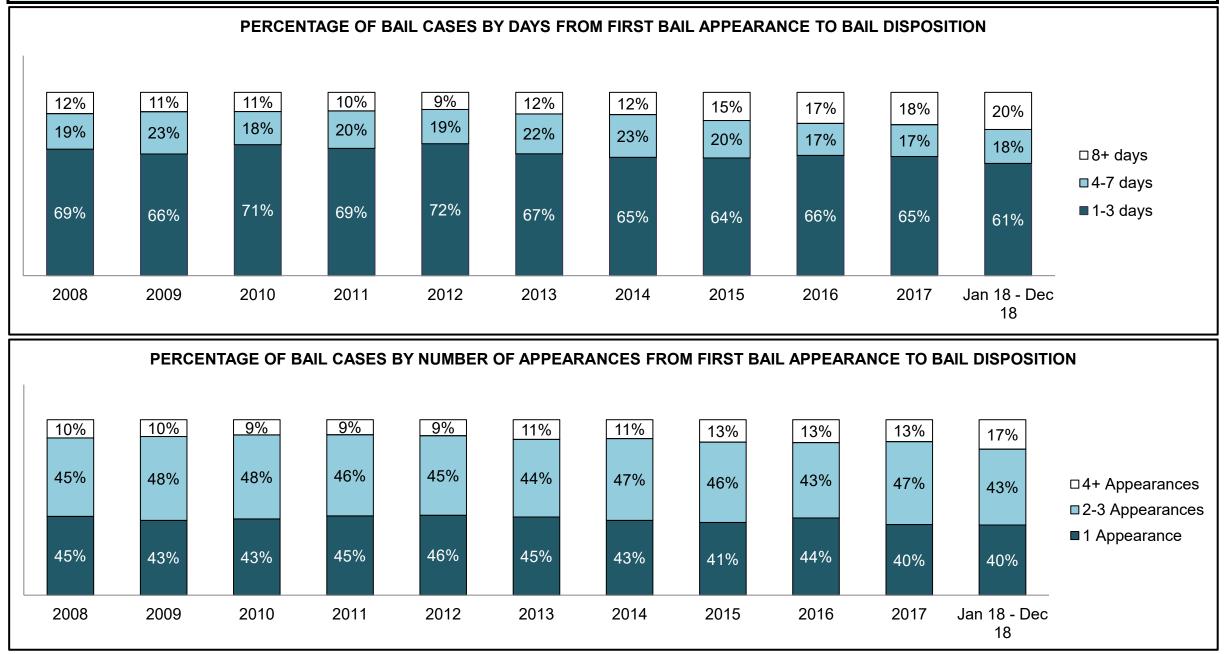

BARRIE DASHBOARD

BARRIE DASHBOARD

BARRIE DASHBOARD

BARRIE DASHBOARD

| Cases Disposed° by Phase an | Cases Disposed <sup>8</sup> by Phase and Percentage of In-Custody <sup>11</sup> , Out-of-Custody <sup>12</sup> Cases at Case Disposition |       |       |       |       |       |       |       |       |       |                    |  |  |
|-----------------------------|------------------------------------------------------------------------------------------------------------------------------------------|-------|-------|-------|-------|-------|-------|-------|-------|-------|--------------------|--|--|
| Phases                      | 2008                                                                                                                                     | 2009  | 2010  | 2011  | 2012  | 2013  | 2014  | 2015  | 2016  | 2017  | Jan 18 -<br>Dec 18 |  |  |
| At Trial With Trial         | 455                                                                                                                                      | 490   | 352   | 378   | 344   | 310   | 316   | 267   | 307   | 315   | 283                |  |  |
| In-Custody                  | 14%                                                                                                                                      | 17%   | 11%   | 10%   | 15%   | 16%   | 17%   | 15%   | 16%   | 12%   | 11%                |  |  |
| Out-of-Custody              | 86%                                                                                                                                      | 83%   | 89%   | 90%   | 85%   | 84%   | 83%   | 85%   | 84%   | 88%   | 89%                |  |  |
| At Trial Without Trial      | 994                                                                                                                                      | 881   | 809   | 736   | 656   | 582   | 521   | 572   | 502   | 480   | 529                |  |  |
| In-Custody                  | 15%                                                                                                                                      | 17%   | 12%   | 12%   | 14%   | 15%   | 14%   | 17%   | 12%   | 15%   | 15%                |  |  |
| Out-of-Custody              | 85%                                                                                                                                      | 83%   | 88%   | 88%   | 86%   | 85%   | 86%   | 83%   | 88%   | 85%   | 85%                |  |  |
| Before Trial                | 7,692                                                                                                                                    | 7,704 | 8,491 | 7,444 | 7,429 | 7,170 | 6,698 | 6,734 | 6,857 | 6,621 | 6,791              |  |  |
| In-Custody                  | 25%                                                                                                                                      | 23%   | 20%   | 20%   | 22%   | 23%   | 21%   | 23%   | 20%   | 18%   | 12%                |  |  |
| Out-of-Custody              | 75%                                                                                                                                      | 77%   | 80%   | 80%   | 78%   | 77%   | 79%   | 77%   | 80%   | 82%   | 88%                |  |  |