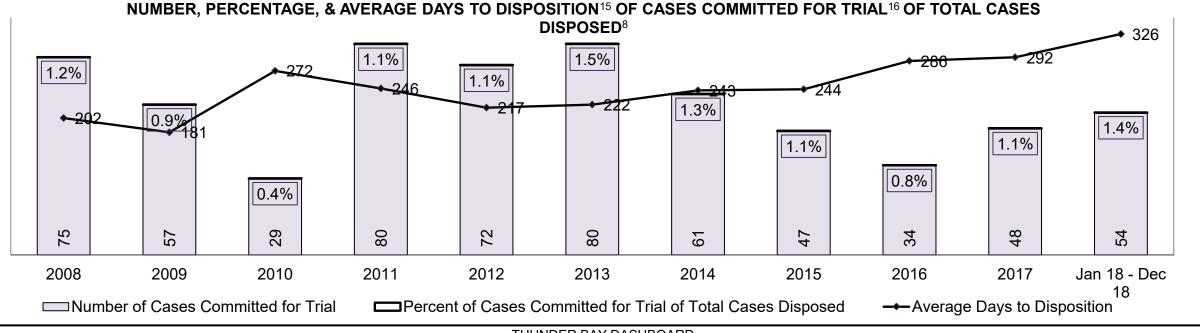

| 4%           | 4%            | 4%           | 5%                          | 4%          | 4%           | 4%        | 6%   | 5%   | 5%   | 5%                 |
| Criminal Code Traffic                       | 9%           | 12%           | 11%          | 8%                          | 9%          | 11%          | 7%        | 9%   | 8%   | 8%   | 8%                 |
| Federal Statute                             | 5%           | 4%            | 6%           | 10%                         | 9%          | 9%           | 5%        | 3%   | 6%   | 6%   | 4%                 |
| Total                                       | 100%         | 100%          | 100%         | 100%                        | 100%        | 100%         | 100%      | 100% | 100% | 100% | 100%               |





THUNDER BAY DASHBOARD

#### ONTARIO COURT OF JUSTICE CRIMINAL MODERNIZATION COMMITTEE THUNDER BAY DASHBOARD<sup>19</sup> CASES PENDING AS OF DECEMBER 31, 2018



| Pending Cases <sup>3</sup> by Pe | ending Age <sup>6</sup> and Percen | tage of Pending Cases | In-Custody <sup>17</sup> and Out-o | of-Custody <sup>18</sup> |            |       |
|----------------------------------|------------------------------------|-----------------------|------------------------------------|--------------------------|------------|-------|
| Court Location                   | Over 18 months                     | 15-18 months          | 10-15 months                       | 8-10 months              | 0-8 months | Total |
| THUNDER BAY                      | 128                                | 127