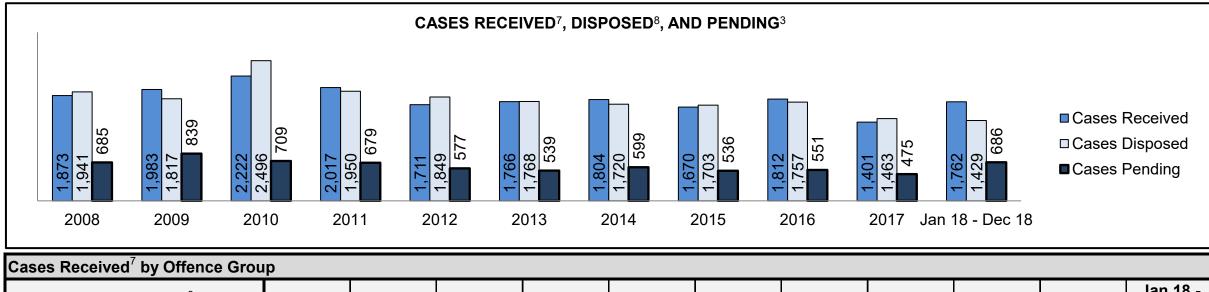

BARRIE DASHBOARD

| Cases Received <sup>7</sup> by Offence Grou | Cases Received <sup>7</sup> by Offence Group |       |       |       |       |       |       |       |       |       |                    |  |
|---------------------------------------------|----------------------------------------------|-------|-------|-------|-------|-------|-------|-------|-------|-------|--------------------|--|
| Offence Group <sup>9</sup>                  | 2008                                         | 2009  | 2010  | 2011  | 2012  | 2013  | 2014  | 2015  | 2016  | 2017  | Jan 18 -<br>Dec 18 |  |
| Crimes Against The Person                   | 2,102                                        | 2,067 | 2,018 | 1,827 | 1,944 | 1,751 | 1,835 | 1,832 | 1,903 | 1,967 | 1,929              |  |
| Crimes Against Property                     | 2,180                                        | 2,219 | 2,356 | 2,155 | 2,090 | 1,798 | 1,767 | 1,924 | 1,763 | 1,966 | 2,205              |  |
| Administration of Justice                   | 2,319                                        | 2,220 | 2,004 | 1,879 | 1,869 | 1,916 | 1,842 | 1,895 | 1,923 | 2,188 | 2,896              |  |
| Other Criminal Code                         | 408                                          | 418   | 432   | 354   | 409   | 357   | 325   | 377   | 360   | 363   | 376                |  |
| Criminal Code Traffic                       | 899                                          | 961   | 932   | 883   | 968   | 919   | 884   | 843   | 907   | 989   | 898                |  |
| Federal Statute                             | 1,290                                        | 1,253 | 1,276 | 1,337 | 1,331 | 1,222 | 1,084 | 950   | 904   | 992   | 778                |  |