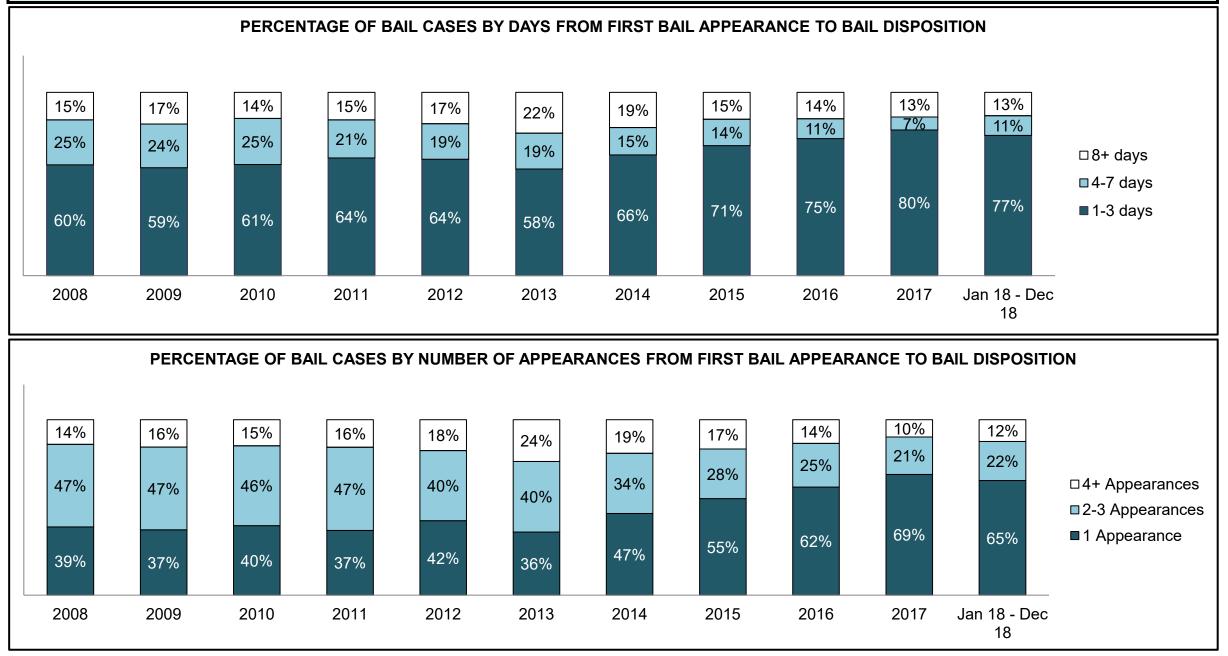

|              |                                            | <b>1</b> - 4 - 4                      | Jan 18 - | Dec 18             |                      | Change from 2014 |
|--------------|--------------------------------------------|---------------------------------------|----------|--------------------|----------------------|------------------|
|              | Keyi                                       | Metric                                | Percent  | Cases <sup>1</sup> | 2014 Cluster Median* | Cluster Median   |
|              | Disposed cases that beg                    | an in the Bail Phase                  | 44.8%    | 94,663             | 44.0%                | 0.8%             |
|              | Bail cases with a bail                     | Total                                 | 60.2%    | 56,992             | 56.6%                | 3.6%             |
|              | outcome (release order                     | Bail Disposition with 1 appearance    | 58.3%    | 33,210             | 51.4%                | 6.8%             |
| Dell         | or detention order)                        | Bail Disposition in 1-3 days          | 74.0%    | 42,178             | 72.5%                | 1.5%             |
| Bail         |                                            | Total                                 | 39.8%    | 37,671             | 43.4%                | -3.6%            |
|              | Bail cases with no bail                    | Case disposition in 1-3 appearances   | 26.1%    | 9,845              | 35.0%                | -8.9%            |
|              | disposition but with a<br>case disposition | Case disposition in 0-3 months        | 68.8%    | 25,903             | 76.5%                | -7.7%            |
|              | case disposition                           | Case disposition rate before trial    | 93.0%    | 35,048             | 90.5%                | 2.5%             |
|              |                                            |                                       |          |                    |                      |                  |
|              | Disposition rate (includes                 | bail cases with case dispositions)    | 88.4%    | 187,060            | 84.3%                | 4.1%             |
| Before Trial | Disposed within 1-3 appe                   | earances (net of bench warrant cases) | 35.4%    | 50,741             | 42.7%                | -7.3%            |
|              | Disposed within 0-3 mon                    | ths (net of bench warrant cases)      | 54.7%    | 78,328             | 61.7%                | -7.0%            |
|              |                                            |                                       |          |                    |                      |                  |
| Trial        | Collapse Rate at Trial <sup>2</sup>        |                                       | 65.6%    | 16,029             | 67.5%                | -1.9%            |

|              | Kay                                     | Matuia                                 | Jan 18  | - Dec 18           | 2014 Baseline           | Change from 2014 Regional |
|--------------|-----------------------------------------|----------------------------------------|---------|--------------------|-------------------------|---------------------------|
|              | Keyi                                    | Metric                                 | Percent | Cases <sup>1</sup> | <b>Regional Median*</b> | Median                    |
|              | Disposed cases that be                  | gan in the Bail Phase                  | 32.3%   | 11,330             | 32.5%                   | -0.2%                     |
|              | Bail cases with a bail                  | Total                                  | 63.9%   | 7,244              | 53.7%                   | 10.2%                     |
|              | outcome (release order                  | Bail Disposition with 1 appearance     | 59.0%   | 4,271              | 52.5%                   | 6.5%                      |
| Deil         | or detention order)                     | Bail Disposition in 1-3 days           | 74.7%   | 5,412              | 72.9%                   | 1.8%                      |
| Bail         |                                         | Total                                  | 36.1%   | 4,086              | 46.3%                   | -10.2%                    |
|              | Bail cases with no bail                 | Case disposition in 1-3 appearances    | 27.1%   | 1,109              | 38.7%                   | -11.6%                    |
|              | disposition but with a case disposition | Case disposition in 0-3 months         | 69.3%   | 2,833              | 79.1%                   | -9.8%                     |
|              | case disposition                        | Case disposition rate before trial     | 93.2%   | 3,810              | 92.8%                   | 0.4%                      |
|              |                                         |                                        |         |                    |                         |                           |
|              | Disposition rate (include               | es bail cases with case dispositions)  | 89.0%   | 31,231             | 88.7%                   | 0.3%                      |
| Before Trial | Disposed within 1-3 app                 | pearances (net of bench warrant cases) | 39.0%   | 9,740              | 46.0%                   | -7.0%                     |
|              | Disposed within 0-3 mo                  | nths (net of bench warrant cases)      | 53.9%   | 13,451             | 60.7%                   | -6.8%                     |
|              |                                         |                                        |         |                    |                         |                           |
| Trial        | Collapse Rate at Trial <sup>2</sup>     |                                        | 61.6%   | 2,385              | 62.3%                   | -0.7%                     |