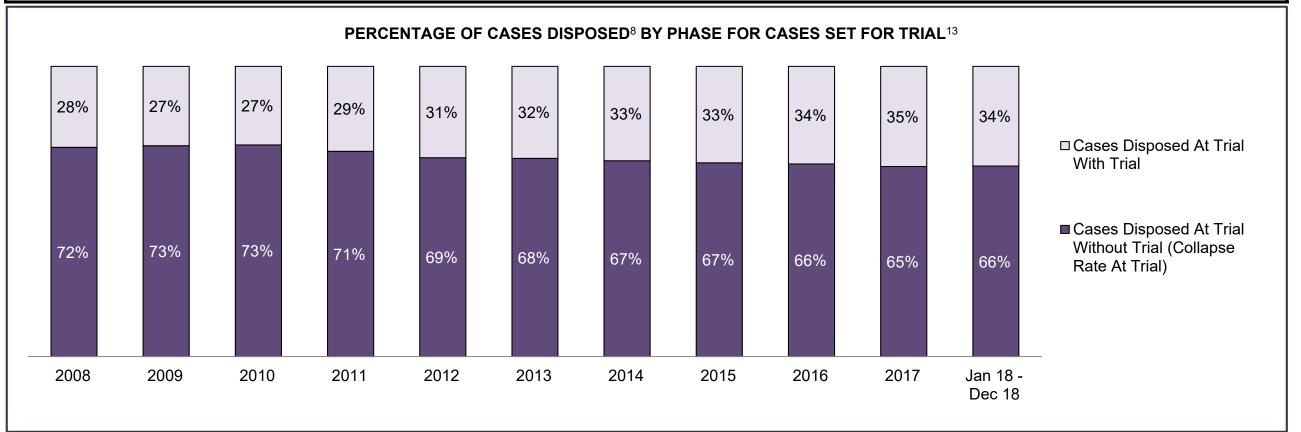

| 87%          | 86%                     | 85%          | 85%     | 86%     | 86%     | 86%     | 86%     | 87%                |
| Before Trial                                | 216,849         | 217,749                 | 225,025      | 212,794                 | 207,335      | 194,998 | 177,161 | 175,908 | 179,464 | 187,457 | 187,060            |
| In-Custody                                  | 26%             | 24%                     | 22%          | 22%                     | 23%          | 23%     | 22%     | 23%     | 23%     | 22%     | 20%                |
| Out-of-Custody                              | 74%             | 76%                     | 78%          | 78%                     | 77%          | 77%     | 78%     | 77%     | 77%     | 78%     | 80%                |





| Percentage of Cases Disposed <sup>8</sup> At 1 | rial Without | : Trial (Colla | pse Rate At | Trial <sup>2</sup> ) by Of | fence Group | At Disposit | ion  |      |      |      |                    |
|------------------------------------------------|--------------|----------------|-------------|----------------------------|-------------|-------------|------|------|------|------|--------------------|
| Offence Group at Disposition <sup>14</sup>     | 2008         | 2009           | 2010        | 2011                       | 2012        | 2013        | 2014 | 2015 | 2016 | 2017 | Jan 18 -<br>Dec 18 |
| Crimes Against The Person                      | 41%          | 40%            | 40%         | 42%                        | 43%         | 42%         | 42%  | 41%  | 43%  | 44%  | 44%