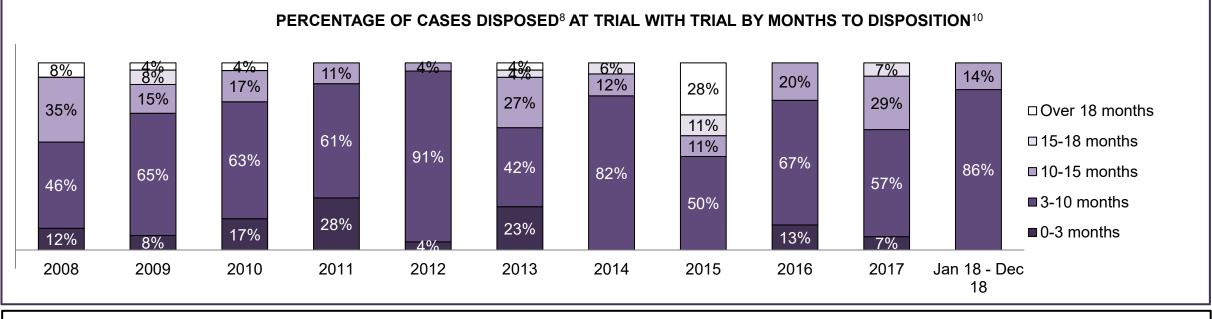

PROVINCIAL DASHBOARD DECEMBER 31, 2018

| Cases Disposed <sup>8</sup> by Phase and Pe | rcentage of In- | Custody <sup>11</sup> , | Out-of-Custo | ody <sup>12</sup> Cases | at Case Disp | osition |         |         |         |         |                    |
|---------------------------------------------|-----------------|-------------------------|--------------|-------------------------|--------------|---------|---------|---------|---------|---------|--------------------|
| Phases                                      | 2008            | 2009                    | 2010         | 2011                    | 2012         | 2013    | 2014    | 2015    | 2016    | 2017    | Jan 18 -<br>Dec 18 |
| At Trial With Trial                         | 14,924          | 14,281                  | 13,333       | 12,913                  | 12,507       | 11,635  | 10,711  | 9,759   | 9,325   | 9,209   | 8,399              |
| In-Custody                                  | 13%             | 14%                     | 16%          | 15%                     | 17%          | 16%     | 15%     | 15%     | 14%     | 14%     | 12%                |
| Out-of-Custody                              | 87%             | 86%                     | 84%          | 85%                     | 83%          | 84%     | 85%     | 85%     | 86%     | 86%     | 88%                |
| At Trial Without Trial                      | 38,567          | 37,885                  | 35,859       | 31,139                  | 27,205       | 25,048  | 22,226  | 19,582  | 18,371  | 17,471  | 16,029             |
| In-Custody                                  | 13%             | 13%                     | 13%          | 14%                     | 15%          | 15%     | 14%     | 14%     | 14%     | 14%     | 13%                |
| Out-of-Custody                              | 87%             | 87%                     | 87%          | 86%                     | 85%          | 85%     | 86%     | 86%     | 86%     | 86%     | 87%                |
| Before Trial                                | 216,849         | 217,749                 | 225,025      | 212,794                 | 207,335      | 194,998 | 177,161 | 175,908 | 179,464 | 187,457 | 187,060            |
| In-Custody                                  | 26%             | 24%                     | 22%          | 22%                     | 23%          | 23%     | 22%     | 23%     | 23%     | 22%     | 20%                |
| Out-of-Custody                              | 74%             | 76%                     | 78%          | 78%                     | 77%          | 77%     | 78%     | 77%     | 77%     | 78%     | 80%                |

| Percentage of Cases Disposed <sup>8</sup> At 1 | rial Without | : Trial (Colla | pse Rate At | Trial <sup>2</sup> ) by Of | fence Group | At Disposit | ion  |      |      |      |                    |
|------------------------------------------------|--------------|----------------|-------------|----------------------------|-------------|-------------|------|------|------|------|--------------------|
| Offence Group at Disposition <sup>14</sup>     | 2008         | 2009           | 2010        | 2011                       | 2012        | 2013        | 2014 | 2015 | 2016 | 2017 | Jan 18 -<br>Dec 18 |
| Crimes Against The Person                      | 41%          | 40%            | 40%         | 42%                        | 43%         | 42%         | 42%  | 41%  | 43%  | 44%  | 44%                |
| Crimes Against Property                        | 13%          | 13%            | 13%         | 12%                        | 11%         | 12%         | 11%  | 11%  | 10%  | 10%  | 10%                |
| Administration of Justice                      | 14%          | 14%            | 13%         | 13%                        | 13%         | 13%         | 12%  | 13%  | 13%  | 12%  | 12%                |
| Other Criminal Code                            | 6%           | 6%             | 6%          | 6%                         | 6%          | 6%          | 6%   | 6%   | 6%   | 6%   | 6%                 |
| Criminal Code Traffic                          | 16%          | 18%            | 18%         | 14%                        | 15%         | 16%         | 16%  | 16%  | 16%  | 17%  | 18%                |
| Federal Statute                                | 9%           | 10%            | 10%         | 12%                        | 12%         | 11%         | 12%  | 12%  | 12%  | 11%  | 10%                |
| Total                                          | 100%         | 100%           | 100%        | 100%                       | 100%        | 100%        | 100% | 100% | 100% | 100% | 100%               |