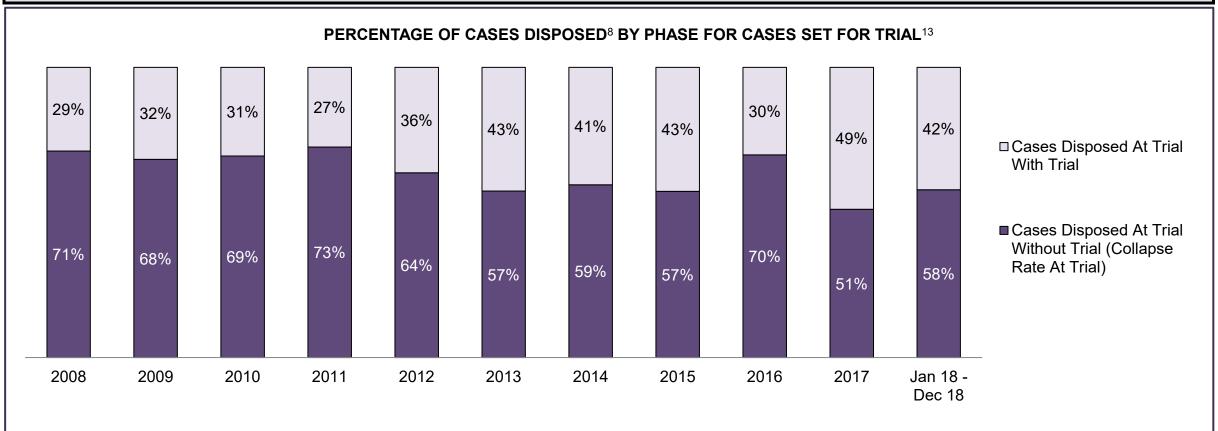

PROVINCIAL DASHBOARD DECEMBER 31, 2018

| Cases Disposed <sup>8</sup> by Phase and Pe | rcentage of In- | Custody <sup>11</sup> , | Out-of-Custo | ody <sup>12</sup> Cases | at Case Disp | osition |         |         |         |         |                    |
|---------------------------------------------|-----------------|-------------------------|--------------|-------------------------|--------------|---------|---------|---------|---------|---------|--------------------|
| Phases                                      | 2008            | 2009                    | 2010         | 2011                    | 2012         | 2013    | 2014    | 2015    | 2016    | 2017    | Jan 18 -<br>Dec 18 |
| At Trial With Trial                         | 14,924          | 14,281                  | 13,333       | 12,913                  | 12,507       | 11,635  | 10,711  | 9,759   | 9,325   | 9,209   | 8,399              |
| In-Custody                                  | 13%             | 14%                     | 16%          | 15%                     | 17%          | 16%     | 15%     | 15%     | 14%     | 14%     | 12%                |
| Out-of-Custody                              | 87%             | 86%                     | 84%          | 85%                     | 83%          | 84%     | 85%     | 85%     | 86%     | 86%     | 88%                |
| At Trial Without Trial                      | 38,567          | 37,885                  | 35,859       | 31,139                  | 27,205       | 25,048  | 22,226  | 19,582  | 18,371  | 17,471  | 16,029             |
| In-Custody                                  | 13%             | 13%                     | 13%          | 14%                     | 15%          | 15%     | 14%     | 14%     | 14%     | 14%     | 13%                |
| Out-of-Custody                              | 87%             | 87%                     | 87%          | 86%                     | 85%          | 85%     | 86%     | 86%     | 86%     | 86%     | 87%                |
| Before Trial                                | 216,849         | 217,749                 | 225,025      | 212,794                 | 207,335      | 194,998 | 177,161 | 175,908 | 179,464 | 187,457 | 187,060            |
| In-Custody                                  | 26%             | 24%                     | 22%          | 22%                     | 23%          | 23%     | 22%     | 23%     | 23%     | 22%     | 20%                |
| Out-of-Custody                              | 74%             | 76%                     | 78%          | 78%                     | 77%          | 77%     | 78%     | 77%     | 77%     | 78%     | 80%                |