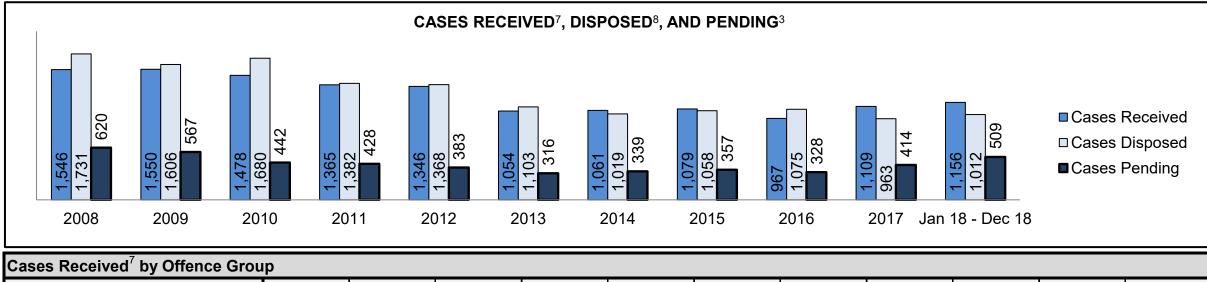

BARRIE DASHBOARD

| Cases Received <sup>7</sup> by Offence Grou | Cases Received <sup>7</sup> by Offence Group |       |       |       |       |       |       |       |       |       |                    |  |
|---------------------------------------------|----------------------------------------------|-------|-------|-------|-------|-------|-------|-------|-------|-------|--------------------|--|
| Offence Group <sup>9</sup>                  | 2008                                         | 2009  | 2010  | 2011  | 2012  | 2013  | 2014  | 2015  | 2016  | 2017  | Jan 18 -<br>Dec 18 |  |
| Crimes Against The Person                   | 2,102                                        | 2,067 | 2,018 | 1,827 | 1,944 | 1,751 | 1,835 | 1,832 | 1,903 | 1,967 | 1,929              |  |
| Crimes Against Property                     | 2,180                                        | 2,219 | 2,356 | 2,155 | 2,090 | 1,798 | 1,767 | 1,924 | 1,763 | 1,966 | 2,205              |  |
| Administration of Justice                   | 2,319                                        | 2,220 | 2,004 | 1,879 | 1,869 | 1,916 | 1,842 | 1,895 | 1,923 | 2,188 | 2,896              |  |
| Other Criminal Code                         | 408                                          | 418   | 432   | 354   | 409   | 357   | 325   | 377   | 360   | 363   | 376                |  |
| Criminal Code Traffic                       | 899                                          | 961   | 932   | 883   | 968   | 919   | 884   | 843   | 907   | 989   | 898                |  |
| Federal Statute                             | 1,290                                        | 1,253 | 1,276 | 1,337 | 1,331 | 1,222 | 1,084 | 950   | 904   | 992   | 778                |  |

| Cases Pending <sup>3</sup> by Offence Group | Cases Pending <sup>3</sup> by Offence Group |      |      |      |      |      |      |      |      |      |                    |  |
|---------------------------------------------|---------------------------------------------|------|------|------|------|------|------|------|------|------|--------------------|--|
| Offence Group <sup>9</sup>                  | 2008                                        | 2009 | 2010 | 2011 | 2012 | 2013 | 2014 | 2015 | 2016 | 2017 | Jan 18 -<br>Dec 18 |  |
| Crimes Against The Person                   | 905                                         | 914  | 869  | 777  | 797  | 696  | 782  | 821  | 821  | 941  | 1,096              |  |
| Crimes Against Property                     | 804                                         | 854  | 732  | 742  | 727  | 650  | 666  | 742  | 610  | 786  | 1,020              |  |
| Administration of Justice                   | 502                                         | 535  | 388  | 369  | 392  | 359  | 414  | 429  | 480  | 608  | 923                |  |
| Other Criminal Code                         | 163                                         | 160  | 162  | 157  | 158  | 137  | 135  | 175  | 170  | 186  | 202                |  |
| Criminal Code Traffic                       | 601                                         | 614  | 503  | 419  | 449  | 428  | 417  | 418  | 456  | 494  | 509                |  |
| Federal Statute                             | 513                                         | 560  | 456  | 498  | 515  | 487  | 450  | 422  | 451  | 518  | 423                |  |