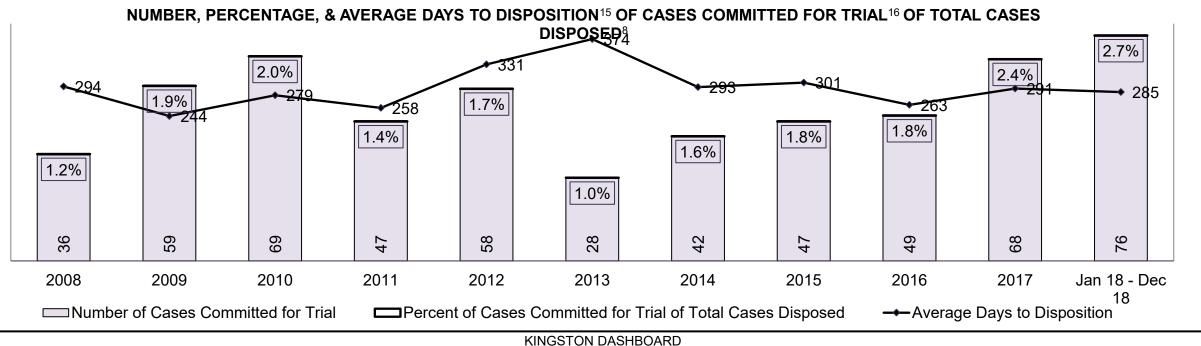

| 12%                                                                                                                                     | 8%   | 10%  | 8%   | 10%  | 9%   | 7%   | 9%   | 9%   | 9%   | 9%                 |  |
| Federal Statute                              | 9%                                                                                                                                      | 7%   | 6%   | 11%  | 16%  | 11%  | 11%  | 12%  | 13%  | 18%  | 12%                |  |
| Total                                        | 100%                                                                                                                                    | 100% | 100% | 100% | 100% | 100% | 100% | 100% | 100% | 100% | 100%               |  |

KINGSTON DASHBOARD





### ONTARIO COURT OF JUSTICE CRIMINAL MODERNIZATION COMMITTEE KINGSTON DASHBOARD<sup>19</sup> CASES PENDING AS OF DECEMBER 31, 2018



| Pending Cases <sup>3</sup> by Pending Age <sup>6</sup> and Percentage of Pending Cases In-Custody <sup>17</sup> and Out-of-Custody <sup>18</sup> |                |              |              |             |            |       |  |  |  |  |  |  |
|--------------------------------------------------------------------------------------------------------------------------------------------------|----------------|--------------|--------------|-------------|------------|-------|--|--|--|--|--|--|
| Court Location                                                                                                                                   | Over 18 months |