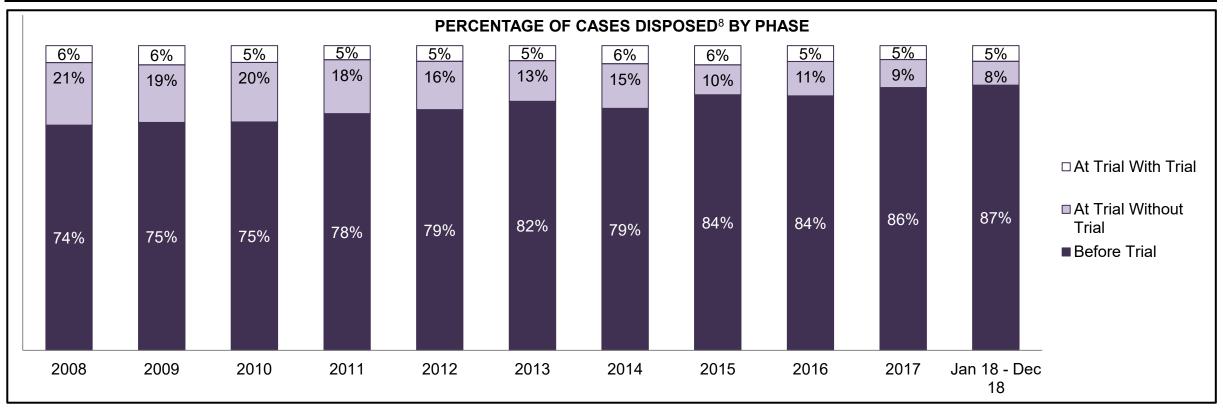

PROVINCIAL DASHBOARD DECEMBER 31, 2018

| Cases Disposed <sup>8</sup> by Phase and Pe | rcentage of In- | Custody <sup>11</sup> , | Out-of-Custo | ody <sup>12</sup> Cases | at Case Disp | osition |         |         |         |         |                    |
|---------------------------------------------|-----------------|-------------------------|--------------|-------------------------|--------------|---------|---------|---------|---------|---------|--------------------|
| Phases                                      | 2008            | 2009                    | 2010         | 2011                    | 2012         | 2013    | 2014    | 2015    | 2016    | 2017    | Jan 18 -<br>Dec 18 |
| At Trial With Trial                         | 14,924          | 14,281                  | 13,333       | 12,913                  | 12,507       | 11,635  | 10,711  | 9,759   | 9,325   | 9,209   | 8,399              |
| In-Custody                                  | 13%             | 14%                     | 16%          | 15%                     | 17%          | 16%     | 15%     | 15%     | 14%     | 14%     | 12%                |
| Out-of-Custody                              | 87%             | 86%                     | 84%          | 85%                     | 83%          | 84%     | 85%     | 85%     | 86%     | 86%     | 88%                |
| At Trial Without Trial                      | 38,567          | 37,885                  | 35,859       | 31,139                  | 27,205       | 25,048  | 22,226  | 19,582  | 18,371  | 17,471  | 16,029             |
| In-Custody                                  | 13%             | 13%                     | 13%          | 14%                     | 15%          | 15%     | 14%     | 14%     | 14%     | 14%     | 13%                |
| Out-of-Custody                              | 87%             | 87%                     | 87%          | 86%                     | 85%          | 85%     | 86%     | 86%     | 86%     | 86%     | 87%                |
| Before Trial                                | 216,849         | 217,749                 | 225,025      | 212,794                 | 207,335      | 194,998 | 177,161 | 175,908 | 179,464 | 187,457 | 187,060            |
| In-Custody                                  | 26%             | 24%                     | 22%          | 22%                     | 23%          | 23%     | 22%     | 23%     | 23%     | 22%     | 20%                |
| Out-of-Custody                              | 74%             | 76%                     | 78%          | 78%                     | 77%          | 77%     | 78%     | 77%     | 77%     | 78%     | 80%                |