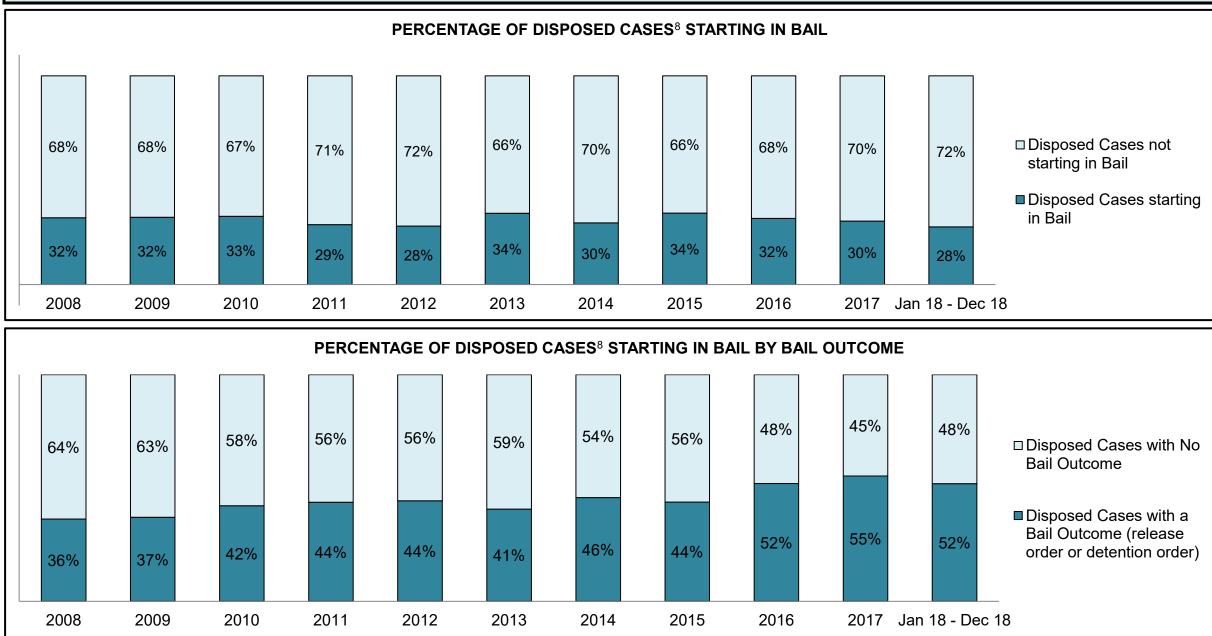

|              | Kay                                     | Matuia                                 | Jan 18  | - Dec 18           | 2014 Baseline           | Change from 2014 Regional |
|--------------|-----------------------------------------|----------------------------------------|---------|--------------------|-------------------------|---------------------------|
|              | Keyi                                    | Metric                                 | Percent | Cases <sup>1</sup> | <b>Regional Median*</b> | Median                    |
|              | Disposed cases that be                  | gan in the Bail Phase                  | 32.3%   | 11,330             | 32.5%                   | -0.2%                     |
|              | Bail cases with a bail                  | Total                                  | 63.9%   | 7,244              | 53.7%                   | 10.2%                     |
|              | outcome (release order                  | Bail Disposition with 1 appearance     | 59.0%   | 4,271              | 52.5%                   | 6.5%                      |
| Deil         | or detention order)                     | Bail Disposition in 1-3 days           | 74.7%   | 5,412              | 72.9%                   | 1.8%                      |
| Bail         |                                         | Total                                  | 36.1%   | 4,086              | 46.3%                   | -10.2%                    |
|              | Bail cases with no bail                 | Case disposition in 1-3 appearances    | 27.1%   | 1,109              | 38.7%                   | -11.6%                    |
|              | disposition but with a case disposition | Case disposition in 0-3 months         | 69.3%   | 2,833              | 79.1%                   | -9.8%                     |
|              | case disposition                        | Case disposition rate before trial     | 93.2%   | 3,810              | 92.8%                   | 0.4%                      |
|              |                                         |                                        |         |                    |                         |                           |
|              | Disposition rate (include               | es bail cases with case dispositions)  | 89.0%   | 31,231             | 88.7%                   | 0.3%                      |
| Before Trial | Disposed within 1-3 app                 | pearances (net of bench warrant cases) | 39.0%   | 9,740              | 46.0%                   | -7.0%                     |
|              | Disposed within 0-3 mo                  | nths (net of bench warrant cases)      | 53.9%   | 13,451             | 60.7%                   | -6.8%                     |
|              |                                         |                                        |         |                    |                         |                           |
| Trial        | Collapse Rate at Trial <sup>2</sup>     |                                        | 61.6%   | 2,385              | 62.3%                   | -0.7%                     |