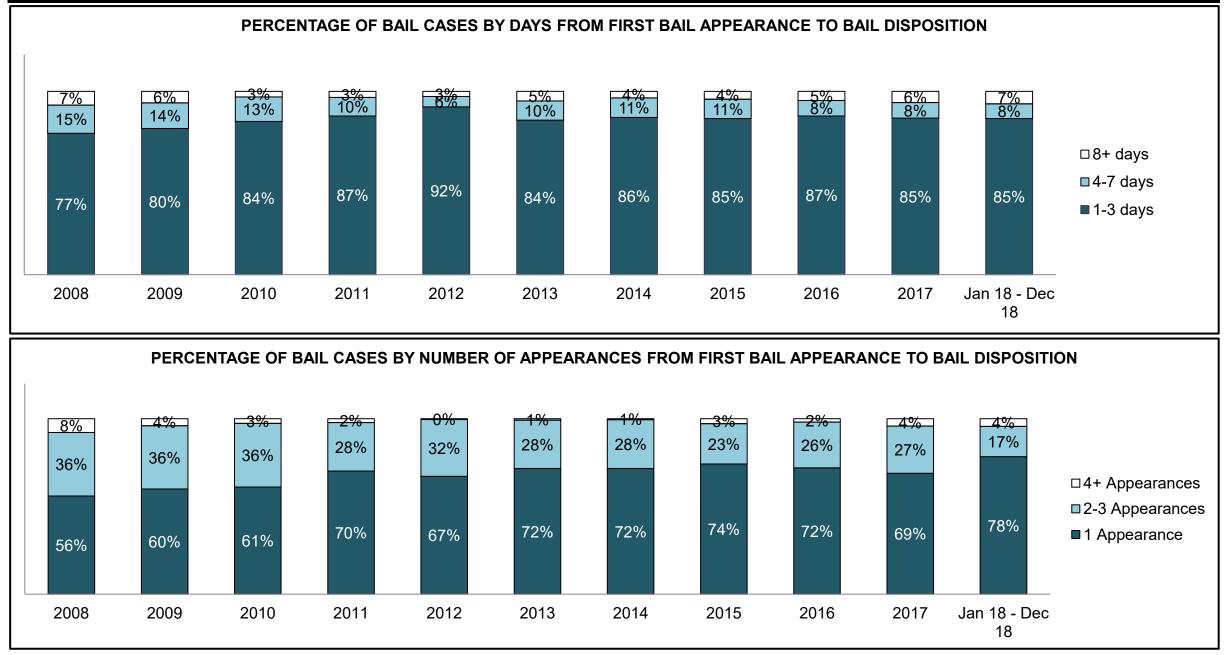

25  | 64   | 116  | 132  | 129  | 140  | 166                |
| Crimes Against Property                     | 91   | 99   | 71   | 82   | 76   | 31   | 64   | 89   | 87   | 96   | 148                |
| Administration of Justice                   | 81   | 87   | 89   | 55   | 61   | 43   | 72   | 99   | 88   | 79   | 185                |
| Other Criminal Code                         | 34   | 25   | 20   | 19   | 29   | 17   | 19   | 19   | 25   | 28   | 34                 |
| Criminal Code Traffic                       | 89   | 69   | 51   | 43   | 50   | 47   | 49   | 54   | 45   | 35   | 44                 |
| Federal Statute                             | 57   | 58   | 27   | 48   | 44   | 23   | 72   | 62   | 36   | 25   | 55                 |

GODERICH DASHBOARD



GODERICH DASHBOARD



GODERICH DASHBOARD



GODERICH DASHBOARD



| Cases Disposed <sup>8</sup> by Phase and Pe | ercentage of | In-Custody | / <sup>11</sup> , Out-of-C | Custody <sup>12</sup> Ca | ases at Cas | e Dispositio | on   |      |      |      |                    |
|---------------------------------------------|--------------|------------|----------------------------|--------------------------|-------------|--------------|------|------|------|------|--------------------|
| Phases                                      | 2008         | 2009       | 2010                       | 2011                     | 2012        | 2013         | 2014 | 2015 | 2016 | 2017 | Jan 18 -<br>Dec 18 |
| At Trial With Trial                         | 61           | 61         | 50                         | 44