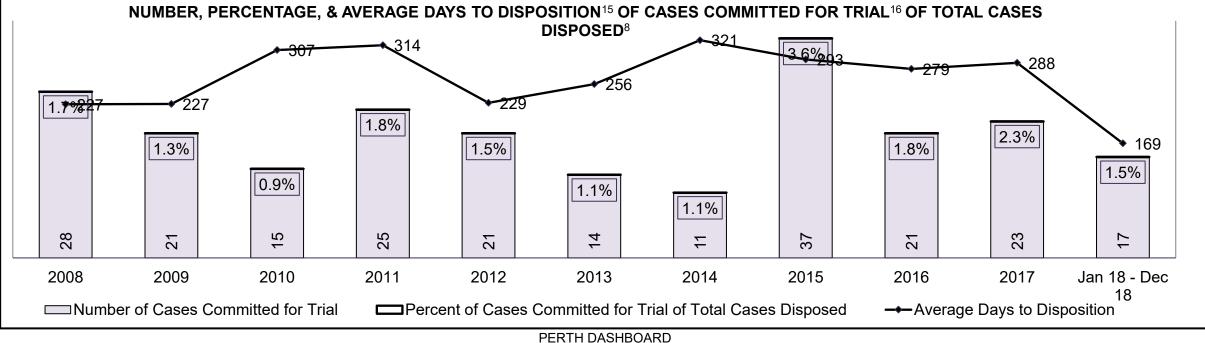

| 9%                                                                                                                                      | 18%  | 19%  | 18%  | 20%  | 13%  | 15%  | 17%  | 20%  | 26%  | 23%                |  |
| Federal Statute                              | 6%                                                                                                                                      | 7%   | 10%  | 11%  | 14%  | 4%   | 5%   | 10%  | 14%  | 13%  | 6%                 |  |
| Total                                        | 100%                                                                                                                                    | 100% | 100% | 100% | 100% | 100% | 100% | 100% | 100% | 100% | 100%               |  |

PERTH DASHBOARD





## ONTARIO COURT OF JUSTICE CRIMINAL MODERNIZATION COMMITTEE PERTH DASHBOARD<sup>19</sup> CASES PENDING AS OF DECEMBER 31, 2018



| Pending Cases <sup>3</sup> by Pending Age <sup>6</sup> and Percentage of Pending Cases In-Custody <sup>17</sup> and Out-of-Custody <sup>18</sup> |                |              |              |             |            |       |  |  |  |  |  |
|--------------------------------------------------------------------------------------------------------------------------------------------------|----------------|--------------|--------------|-------------|------------|-------|--|--|--|--|--|
| Court Location                                                                                                                                   | Over 18 months | 15-18 mon