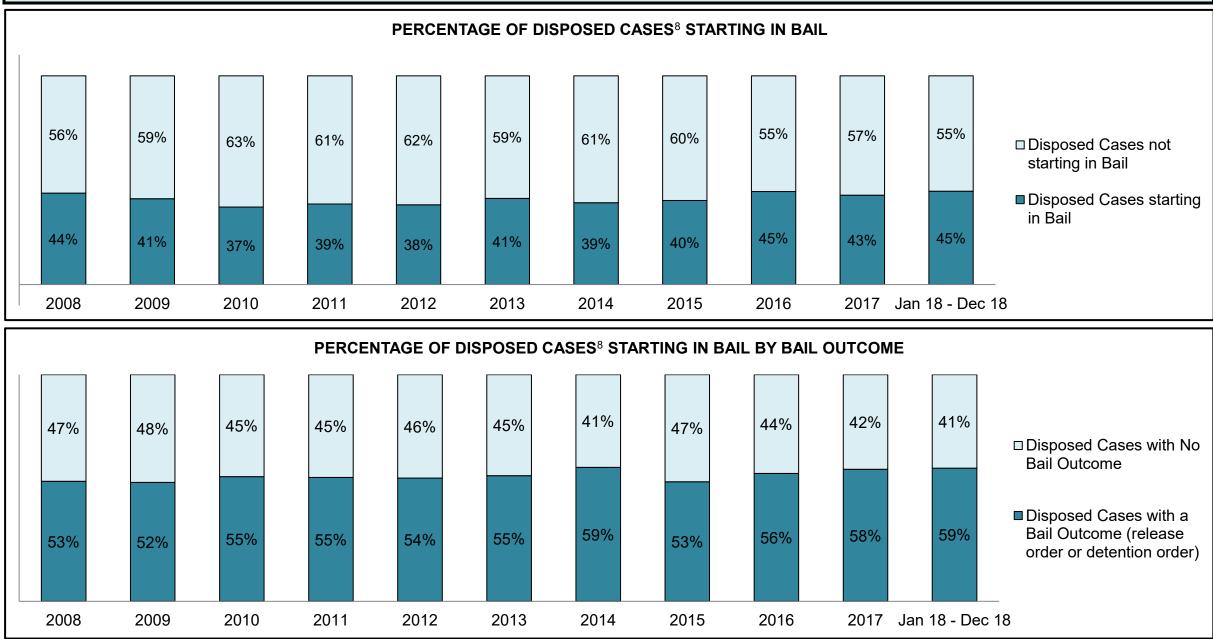

|              |                                            | <b>1</b> - 4 - 4                      | Jan 18 - | Dec 18             |                      | Change from 2014 |
|--------------|--------------------------------------------|---------------------------------------|----------|--------------------|----------------------|------------------|
|              | Keyi                                       | Metric                                | Percent  | Cases <sup>1</sup> | 2014 Cluster Median* | Cluster Median   |
|              | Disposed cases that beg                    | an in the Bail Phase                  | 44.8%    | 94,663             | 44.0%                | 0.8%             |
|              | Bail cases with a bail                     | Total                                 | 60.2%    | 56,992             | 56.6%                | 3.6%             |
|              | outcome (release order                     | Bail Disposition with 1 appearance    | 58.3%    | 33,210             | 51.4%                | 6.8%             |
| Dell         | or detention order)                        | Bail Disposition in 1-3 days          | 74.0%    | 42,178             | 72.5%                | 1.5%             |
| Bail         |                                            | Total                                 | 39.8%    | 37,671             | 43.4%                | -3.6%            |
|              | Bail cases with no bail                    | Case disposition in 1-3 appearances   | 26.1%    | 9,845              | 35.0%                | -8.9%            |
|              | disposition but with a<br>case disposition | Case disposition in 0-3 months        | 68.8%    | 25,903             | 76.5%                | -7.7%            |
|              | case disposition                           | Case disposition rate before trial    | 93.0%    | 35,048             | 90.5%                | 2.5%             |
|              |                                            |                                       |          |                    |                      |                  |
|              | Disposition rate (includes                 | bail cases with case dispositions)    | 88.4%    | 187,060            | 84.3%                | 4.1%             |
| Before Trial | Disposed within 1-3 appe                   | earances (net of bench warrant cases) | 35.4%    | 50,741             | 42.7%                | -7.3%            |
|              | Disposed within 0-3 mon                    | ths (net of bench warrant cases)      | 54.7%    | 78,328             | 61.7%                | -7.0%            |
|              |                                            |                                       |          |                    |                      |                  |
| Trial        | Collapse Rate at Trial <sup>2</sup>        |                                       | 65.6%    | 16,029             | 67.5%                | -1.9%            |

|              | Kay                                     | Matuia                                 | Jan 18  | - Dec 18           | 2014 Baseline           | Change from 2014 Regional |
|--------------|-----------------------------------------|----------------------------------------|---------|--------------------|-------------------------|---------------------------|
|              | Keyi                                    | Metric                                 | Percent | Cases <sup>1</sup> | <b>Regional Median*</b> | Median                    |
|              | Disposed cases that be                  | gan in the Bail Phase                  | 32.3%   | 11,330             | 32.5%                   | -0.2%                     |
|              | Bail cases with a bail                  | Total                                  | 63.9%   | 7,244              | 53.7%                   | 10.2%                     |
|              | outcome (release order                  | Bail Disposition with 1 appearance     | 59.0%   | 4,271              | 52.5%                   | 6.5%                      |
| Deil         | or detention order)                     | Bail Disposition in 1-3 days           | 74.7%   | 5,412              | 72.9%                   | 1.8%                      |
| Bail         |                                         | Total                                  | 36.1%   | 4,086              | 46.3%                   | -10.2%                    |
|              | Bail cases with no bail                 | Case disposition in 1-3 appearances    | 27.1%   | 1,109              | 38.7%                   | -11.6%                    |
|              | disposition but with a case disposition | Case disposition in 0-3 months         | 69.3%   | 2,833              | 79.1%                   | -9.8%                     |
|              | case disposition                        | Case disposition rate before trial     | 93.2%   | 3,810              | 92.8%                   | 0.4%                      |
|              |                                         |                                        |         |                    |                         |                           |
|              | Disposition rate (include               | es bail cases with case dispositions)  | 89.0%   | 31,231             | 88.7%                   | 0.3%                      |
| Before Trial | Disposed within 1-3 app                 | pearances (net of bench warrant cases) | 39.0%   | 9,740              | 46.0%                   | -7.0%                     |
|              | Disposed within 0-3 mo                  | nths (net of bench warrant cases)      | 53.9%   | 13,451             | 60.7%                   | -6.8%                     |
|              |                                         |                                        |         |                    |                         |                           |
| Trial        | Collapse Rate at Trial <sup>2</sup>     |                                        | 61.6%   | 2,385              | 62.3%                   | -0.7%                     |

|              |                                         | M. ( ).                                | Jan 18 -                                                                                                                                                                                                                                                                                                               | - Dec 18           |                                  | Change from 2014 |
|--------------|-----------------------------------------|----------------------------------------|------------------------------------------------------------------------------------------------------------------------------------------------------------------------------------------------------------------------------------------------------------------------------------------------------------------------|--------------------|----------------------------------|------------------|
|              | Keyl                                    | Metric                                 | Percent                                                                                                                                                                                                                                                                                                                | Cases <sup>1</sup> | 2014 Cluster Median <sup>*</sup> | Cluster Median   |
|              | Disposed cases that be                  | gan in the Bail Phase                  | 30.6%                                                                                                                                                                                                                                                                                                                  | 2,328              | 48.0%                            | -17.4%           |
|              | Bail cases with a bail                  | Total                                  | 61.7%                                                                                                                                                                                                                                                                                                                  | 1,437              | 56.0%                            | 5.7%             |
|              | outcome (release order                  | Bail Disposition with 1 appearance     | 60.1%                                                                                                                                                                                                                                                                                                                  | 864                | 47.7%                            | 12.4%            |
| Dell         | or detention order)                     | Bail Disposition in 1-3 days           | 30.6%   2,328   48.0%     61.7%   1,437   56.0%     earance   60.1%   864   47.7%     77.5%   1,113   70.6%     38.3%   891   44.0%     earances   20.4%   182   35.1%     onths   60.8%   542   77.2%     e trial   89.3%   796   90.7%     ositions)   89.3%   6,791   83.6%     rant cases)   38.5%   2,031   39.1% | 70.6%              | 6.9%                             |                  |
|              |                                         | Total                                  | 38.3%                                                                                                                                                                                                                                                                                                                  | 891                | 44.0%                            | -5.7%            |
|              | Bail cases with no bail                 | Case disposition in 1-3 appearances    | 20.4%                                                                                                                                                                                                                                                                                                                  | 182                | 35.1%                            | -14.7%           |
|              | disposition but with a case disposition | Case disposition in 0-3 months         | 60.8%                                                                                                                                                                                                                                                                                                                  | 542                | 77.2%                            | -16.4%           |
|              | case disposition                        | Case disposition rate before trial     | 89.3%                                                                                                                                                                                                                                                                                                                  | 796                | 90.7%                            | -1.3%            |
|              |                                         |                                        |                                                                                                                                                                                                                                                                                                                        |                    |                                  |                  |
|              | Disposition rate (include               | es bail cases with case dispositions)  | 89.3%                                                                                                                                                                                                                                                                                                                  | 6,791              | 83.6%                            | 5.7%             |
| Before Trial | Disposed within 1-3 app                 | pearances (net of bench warrant cases) | 38.5%                                                                                                                                                                                                                                                                                                                  | 2,031              | 39.1%                            | -0.7%            |
|              | Disposed within 0-3 mo                  | nths (net of bench warrant cases)      | 53.5%                                                                                                                                                                                                                                                                                                                  | 2,825              | 60.6%                            | -7.1%            |
|              |                                         |                                        |                                                                                                                                                                                                                                                                                                                        |                    |                                  |                  |
| Trial        | Collapse Rate at Trial <sup>2</sup>     |                                        | 65.1%                                                                                                                                                                                                                                                                                                                  | 529                | 71.0%                            | -5.9%            |

|                      |                                         |                                        | Jan 18                                                                                                                                                                                                                                                                                                                                                                                                                                     | - Dec 18           |                                  | Change from 2014 |
|----------------------|-----------------------------------------|----------------------------------------|--------------------------------------------------------------------------------------------------------------------------------------------------------------------------------------------------------------------------------------------------------------------------------------------------------------------------------------------------------------------------------------------------------------------------------------------|--------------------|----------------------------------|------------------|
|                      | Keyi                                    | Metric                                 | Percent                                                                                                                                                                                                                                                                                                                                                                                                                                    | Cases <sup>1</sup> | 2014 Cluster Median <sup>*</sup> | Cluster Median   |
|                      | Disposed cases that be                  | gan in the Bail Phase                  | 22.0%                                                                                                                                                                                                                                                                                                                                                                                                                                      | 222                | 33.5%                            | -11.5%           |
|                      | Bail cases with a bail                  | Total                                  | 59.0%                                                                                                                                                                                                                                                                                                                                                                                                                                      | 131                | 50.7%                            | 8.3%             |
|                      | outcome (release order                  | Bail Disposition with 1 appearance     | 61.1%                                                                                                                                                                                                                                                                                                                                                                                                                                      | 80                 | 52.9%                            | 8.2%             |
| Dell                 | or detention order)                     | Bail Disposition in 1-3 days           | hase   22.0%   222   33.5%     59.0%   131   50.7%     with 1 appearance   61.1%   80   52.9%     in 1-3 days   81.7%   107   73.8%     41.0%   91   49.3%     n in 1-3 appearances   34.1%   31   33.4%     n in 0-3 months   68.1%   62   77.3%     n rate before trial   95.6%   87   91.8%     n case dispositions)   91.1%   917   85.7%     f bench warrant cases)   47.1%   375   47.2%     ch warrant cases)   51.9%   413   62.6% | 73.8%              | 7.9%                             |                  |
|                      |                                         | Total                                  | 41.0%                                                                                                                                                                                                                                                                                                                                                                                                                                      | 91                 | 49.3%                            | -8.3%            |
|                      | Bail cases with no bail                 | Case disposition in 1-3 appearances    | 34.1%                                                                                                                                                                                                                                                                                                                                                                                                                                      | 31                 | 33.4%                            | 0.7%             |
|                      | disposition but with a case disposition | Case disposition in 0-3 months         | 68.1%                                                                                                                                                                                                                                                                                                                                                                                                                                      | 62                 | 77.3%                            | -9.2%            |
|                      | case disposition                        | Case disposition rate before trial     | 95.6%                                                                                                                                                                                                                                                                                                                                                                                                                                      | 87                 | 91.8%                            | 3.8%             |
|                      | -                                       | ·                                      |                                                                                                                                                                                                                                                                                                                                                                                                                                            |                    |                                  |                  |
|                      | Disposition rate (include               | es bail cases with case dispositions)  | 91.1%                                                                                                                                                                                                                                                                                                                                                                                                                                      | 917                | 85.7%                            | 5.4%             |
| Bail<br>Before Trial | Disposed within 1-3 app                 | bearances (net of bench warrant cases) | 47.1%                                                                                                                                                                                                                                                                                                                                                                                                                                      | 375                | 47.2%                            | -0.1%            |
|                      | Disposed within 0-3 mo                  | nths (net of bench warrant cases)      | 51.9%                                                                                                                                                                                                                                                                                                                                                                                                                                      | 413                | 62.6%                            | -10.7%           |
|                      |                                         |                                        |                                                                                                                                                                                                                                                                                                                                                                                                                                            |                    |                                  |                  |
| Trial                | Collapse Rate at Trial <sup>2</sup>     |                                        | 64.4%                                                                                                                                                                                                                                                                                                                                                                                                                                      | 58                 | 66.9%                            | -2.5%            |

|                        | K                                       |                                        | Jan 18  | - Dec 18           |                      | Change from 2014 |
|------------------------|-----------------------------------------|----------------------------------------|---------|--------------------|----------------------|------------------|
|                        | Keyl                                    | Metric                                 | Percent | Cases <sup>1</sup> | 2014 Cluster Median* | Cluster Median   |
|                        | Disposed cases that be                  | gan in the Bail Phase                  | 38.4%   | 389                | 33.5%                | 4.9%             |
|                        | Bail cases with a bail                  | Total                                  | 59.6%   | 232                | 50.7%                | 9.0%             |
|                        | outcome (release order                  | Bail Disposition with 1 appearance     | 65.5%   | 152                | 52.9%                | 12.6%            |
| Dell                   | or detention order)                     | Bail Disposition in 1-3 days           | 80.6%   | 187                | 73.8%                | 6.8%             |
|                        |                                         | Total                                  | 40.4%   | 157                | 49.3%                | -9.0%            |
|                        | Bail cases with no bail                 | Case disposition in 1-3 appearances    | 28.0%   | 44                 | 33.4%                | -5.3%            |
|                        | disposition but with a case disposition | Case disposition in 0-3 months         | 73.9%   | 116                | 77.3%                | -3.4%            |
|                        | case disposition                        | Case disposition rate before trial     | 96.2%   | 151                | 91.8%                | 4.3%             |
|                        |                                         |                                        |         |                    |                      |                  |
|                        | Disposition rate (include               | es bail cases with case dispositions)  | 93.4%   | 945                | 85.7%                | 7.7%             |
| Before Trial           | Disposed within 1-3 app                 | pearances (net of bench warrant cases) | 36.4%   | 309                | 47.2%                | -10.9%           |
| Disposed within 0-3 mo |                                         | nths (net of bench warrant cases)      | 49.9%   | 424                | 62.6%                | -12.7%           |
|                        |                                         |                                        |         |                    |                      |                  |
| Trial                  | Collapse Rate at Trial <sup>2</sup>     |                                        | 43.3%   | 29                 | 66.9%                | -23.6%           |