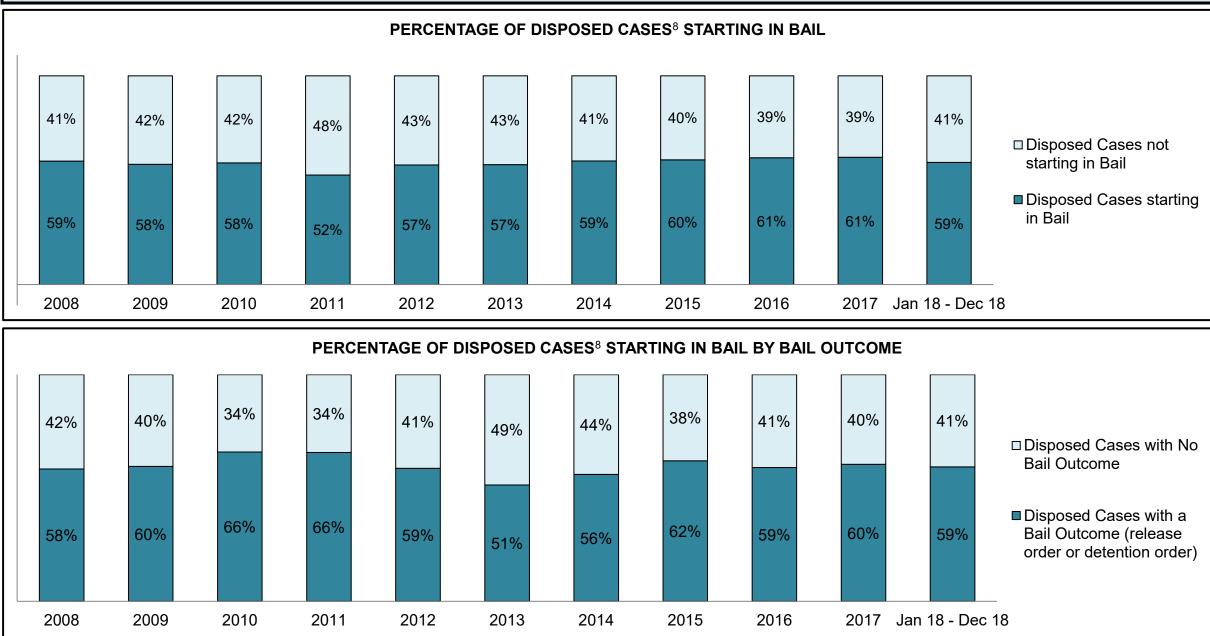

|              |                                            | <b>1</b> - 4 - 4                      | Jan 18 - | Dec 18             |                      | Change from 2014 |
|--------------|--------------------------------------------|---------------------------------------|----------|--------------------|----------------------|------------------|
|              | Keyi                                       | Metric                                | Percent  | Cases <sup>1</sup> | 2014 Cluster Median* | Cluster Median   |
|              | Disposed cases that beg                    | an in the Bail Phase                  | 44.8%    | 94,663             | 44.0%                | 0.8%             |
|              | Bail cases with a bail                     | Total                                 | 60.2%    | 56,992             | 56.6%                | 3.6%             |
|              | outcome (release order                     | Bail Disposition with 1 appearance    | 58.3%    | 33,210             | 51.4%                | 6.8%             |
| Dell         | or detention order)                        | Bail Disposition in 1-3 days          | 74.0%    | 42,178             | 72.5%                | 1.5%             |
| Bail         |                                            | Total                                 | 39.8%    | 37,671             | 43.4%                | -3.6%            |
|              | Bail cases with no bail                    | Case disposition in 1-3 appearances   | 26.1%    | 9,845              | 35.0%                | -8.9%            |
|              | disposition but with a<br>case disposition | Case disposition in 0-3 months        | 68.8%    | 25,903             | 76.5%                | -7.7%            |
|              | case disposition                           | Case disposition rate before trial    | 93.0%    | 35,048             | 90.5%                | 2.5%             |
|              |                                            |                                       |          |                    |                      |                  |
|              | Disposition rate (includes                 | bail cases with case dispositions)    | 88.4%    | 187,060            | 84.3%                | 4.1%             |
| Before Trial | Disposed within 1-3 appe                   | earances (net of bench warrant cases) | 35.4%    | 50,741             | 42.7%                | -7.3%            |
|              | Disposed within 0-3 mon                    | ths (net of bench warrant cases)      | 54.7%    | 78,328             | 61.7%                | -7.0%            |
|              |                                            |                                       |          |                    |                      |                  |
| Trial        | Collapse Rate at Trial <sup>2</sup>        |                                       | 65.6%    | 16,029             | 67.5%                | -1.9%            |

|              | Kay                                     | Matuia                                 | Jan 18  | - Dec 18           | 2014 Baseline           | Change from 2014 Regional |
|--------------|-----------------------------------------|----------------------------------------|---------|--------------------|-------------------------|---------------------------|
|              | Keyi                                    | Metric                                 | Percent | Cases <sup>1</sup> | <b>Regional Median*</b> | Median                    |
|              | Disposed cases that be                  | gan in the Bail Phase                  | 32.3%   | 11,330             | 32.5%                   | -0.2%                     |
|              | Bail cases with a bail                  | Total                                  | 63.9%   | 7,244              | 53.7%                   | 10.2%                     |
|              | outcome (release order                  | Bail Disposition with 1 appearance     | 59.0%   | 4,271              | 52.5%                   | 6.5%                      |
| Deil         | or detention order)                     | Bail Disposition in 1-3 days           | 74.7%   | 5,412              | 72.9%                   | 1.8%                      |
| Bail         |                                         | Total                                  | 36.1%   | 4,086              | 46.3%                   | -10.2%                    |
|              | Bail cases with no bail                 | Case disposition in 1-3 appearances    | 27.1%   | 1,109              | 38.7%                   | -11.6%                    |
|              | disposition but with a case disposition | Case disposition in 0-3 months         | 69.3%   | 2,833              | 79.1%                   | -9.8%                     |
|              | case disposition                        | Case disposition rate before trial     | 93.2%   | 3,810              | 92.8%                   | 0.4%                      |
|              |                                         |                                        |         |                    |                         |                           |
|              | Disposition rate (include               | es bail cases with case dispositions)  | 89.0%   | 31,231             | 88.7%                   | 0.3%                      |
| Before Trial | Disposed within 1-3 app                 | pearances (net of bench warrant cases) | 39.0%   | 9,740              | 46.0%                   | -7.0%                     |
|              | Disposed within 0-3 mo                  | nths (net of bench warrant cases)      | 53.9%   | 13,451             | 60.7%                   | -6.8%                     |
|              |                                         |                                        |         |                    |                         |                           |
| Trial        | Collapse Rate at Trial <sup>2</sup>     |                                        | 61.6%   | 2,385              | 62.3%                   | -0.7%                     |

|              |                                         | M. ( ).                                | Jan 18 -                                                                                                                                                                                                                                                                                                               | - Dec 18           |                                  | Change from 2014 |
|--------------|-----------------------------------------|----------------------------------------|------------------------------------------------------------------------------------------------------------------------------------------------------------------------------------------------------------------------------------------------------------------------------------------------------------------------|--------------------|----------------------------------|------------------|
|              | Keyl                                    | Metric                                 | Percent                                                                                                                                                                                                                                                                                                                | Cases <sup>1</sup> | 2014 Cluster Median <sup>*</sup> | Cluster Median   |
|              | Disposed cases that be                  | gan in the Bail Phase                  | 30.6%                                                                                                                                                                                                                                                                                                                  | 2,328              | 48.0%                            | -17.4%           |
|              | Bail cases with a bail                  | Total                                  | 61.7%                                                                                                                                                                                                                                                                                                                  | 1,437              | 56.0%                            | 5.7%             |
|              | outcome (release order                  | Bail Disposition with 1 appearance     | 60.1%                                                                                                                                                                                                                                                                                                                  | 864                | 47.7%                            | 12.4%            |
| Dell         | or detention order)                     | Bail Disposition in 1-3 days           | 30.6%   2,328   48.0%     61.7%   1,437   56.0%     earance   60.1%   864   47.7%     77.5%   1,113   70.6%     38.3%   891   44.0%     earances   20.4%   182   35.1%     onths   60.8%   542   77.2%     e trial   89.3%   796   90.7%     ositions)   89.3%   6,791   83.6%     rant cases)   38.5%   2,031   39.1% | 70.6%              | 6.9%                             |                  |
|              |                                         | Total                                  | 38.3%                                                                                                                                                                                                                                                                                                                  | 891                | 44.0%                            | -5.7%            |
|              | Bail cases with no bail                 | Case disposition in 1-3 appearances    | 20.4%                                                                                                                                                                                                                                                                                                                  | 182                | 35.1%                            | -14.7%           |
|              | disposition but with a case disposition | Case disposition in 0-3 months         | 60.8%                                                                                                                                                                                                                                                                                                                  | 542                | 77.2%                            | -16.4%           |
|              | case disposition                        | Case disposition rate before trial     | 89.3%                                                                                                                                                                                                                                                                                                                  | 796                | 90.7%                            | -1.3%            |
|              |                                         |                                        |                                                                                                                                                                                                                                                                                                                        |                    |                                  |                  |
|              | Disposition rate (include               | es bail cases with case dispositions)  | 89.3%                                                                                                                                                                                                                                                                                                                  | 6,791              | 83.6%                            | 5.7%             |
| Before Trial | Disposed within 1-3 app                 | pearances (net of bench warrant cases) | 38.5%                                                                                                                                                                                                                                                                                                                  | 2,031              | 39.1%                            | -0.7%            |
|              | Disposed within 0-3 mo                  | nths (net of bench warrant cases)      | 53.5%                                                                                                                                                                                                                                                                                                                  | 2,825              | 60.6%                            | -7.1%            |
|              |                                         |                                        |                                                                                                                                                                                                                                                                                                                        |                    |                                  |                  |
| Trial        | Collapse Rate at Trial <sup>2</sup>     |                                        | 65.1%                                                                                                                                                                                                                                                                                                                  | 529                | 71.0%                            | -5.9%            |

|                      |                                         |                                        | Jan 18                                                                                                                                                                                                                                                                                                                                                                                                                                     | - Dec 18           |                                  | Change from 2014 |
|----------------------|-----------------------------------------|----------------------------------------|--------------------------------------------------------------------------------------------------------------------------------------------------------------------------------------------------------------------------------------------------------------------------------------------------------------------------------------------------------------------------------------------------------------------------------------------|--------------------|----------------------------------|------------------|
|                      | Keyi                                    | Metric                                 | Percent                                                                                                                                                                                                                                                                                                                                                                                                                                    | Cases <sup>1</sup> | 2014 Cluster Median <sup>*</sup> | Cluster Median   |
|                      | Disposed cases that be                  | gan in the Bail Phase                  | 22.0%                                                                                                                                                                                                                                                                                                                                                                                                                                      | 222                | 33.5%                            | -11.5%           |
|                      | Bail cases with a bail                  | Total                                  | 59.0%                                                                                                                                                                                                                                                                                                                                                                                                                                      | 131                | 50.7%                            | 8.3%             |
|                      | outcome (release order                  | Bail Disposition with 1 appearance     | 61.1%                                                                                                                                                                                                                                                                                                                                                                                                                                      | 80                 | 52.9%                            | 8.2%             |
| Dell                 | or detention order)                     | Bail Disposition in 1-3 days           | hase   22.0%   222   33.5%     59.0%   131   50.7%     with 1 appearance   61.1%   80   52.9%     in 1-3 days   81.7%   107   73.8%     41.0%   91   49.3%     n in 1-3 appearances   34.1%   31   33.4%     n in 0-3 months   68.1%   62   77.3%     n rate before trial   95.6%   87   91.8%     n case dispositions)   91.1%   917   85.7%     f bench warrant cases)   47.1%   375   47.2%     ch warrant cases)   51.9%   413   62.6% | 73.8%              | 7.9%                             |                  |
|                      |                                         | Total                                  | 41.0%                                                                                                                                                                                                                                                                                                                                                                                                                                      | 91                 | 49.3%                            | -8.3%            |
|                      | Bail cases with no bail                 | Case disposition in 1-3 appearances    | 34.1%                                                                                                                                                                                                                                                                                                                                                                                                                                      | 31                 | 33.4%                            | 0.7%             |
|                      | disposition but with a case disposition | Case disposition in 0-3 months         | 68.1%                                                                                                                                                                                                                                                                                                                                                                                                                                      | 62                 | 77.3%                            | -9.2%            |
|                      | case disposition                        | Case disposition rate before trial     | 95.6%                                                                                                                                                                                                                                                                                                                                                                                                                                      | 87                 | 91.8%                            | 3.8%             |
|                      | -                                       | ·                                      |                                                                                                                                                                                                                                                                                                                                                                                                                                            |                    |                                  |                  |
|                      | Disposition rate (include               | es bail cases with case dispositions)  | 91.1%                                                                                                                                                                                                                                                                                                                                                                                                                                      | 917                | 85.7%                            | 5.4%             |
| Bail<br>Before Trial | Disposed within 1-3 app                 | bearances (net of bench warrant cases) | 47.1%                                                                                                                                                                                                                                                                                                                                                                                                                                      | 375                | 47.2%                            | -0.1%            |
|                      | Disposed within 0-3 mo                  | nths (net of bench warrant cases)      | 51.9%                                                                                                                                                                                                                                                                                                                                                                                                                                      | 413                | 62.6%                            | -10.7%           |
|                      |                                         |                                        |                                                                                                                                                                                                                                                                                                                                                                                                                                            |                    |                                  |                  |
| Trial                | Collapse Rate at Trial <sup>2</sup>     |                                        | 64.4%                                                                                                                                                                                                                                                                                                                                                                                                                                      | 58                 | 66.9%                            | -2.5%            |

|                        | K                                       |                                        | Jan 18  | - Dec 18           |                      | Change from 2014 |
|------------------------|-----------------------------------------|----------------------------------------|---------|--------------------|----------------------|------------------|
|                        | Keyl                                    | Metric                                 | Percent | Cases <sup>1</sup> | 2014 Cluster Median* | Cluster Median   |
|                        | Disposed cases that be                  | gan in the Bail Phase                  | 38.4%   | 389                | 33.5%                | 4.9%             |
|                        | Bail cases with a bail                  | Total                                  | 59.6%   | 232                | 50.7%                | 9.0%             |
|                        | outcome (release order                  | Bail Disposition with 1 appearance     | 65.5%   | 152                | 52.9%                | 12.6%            |
| Dell                   | or detention order)                     | Bail Disposition in 1-3 days           | 80.6%   | 187                | 73.8%                | 6.8%             |
|                        |                                         | Total                                  | 40.4%   | 157                | 49.3%                | -9.0%            |
|                        | Bail cases with no bail                 | Case disposition in 1-3 appearances    | 28.0%   | 44                 | 33.4%                | -5.3%            |
|                        | disposition but with a case disposition | Case disposition in 0-3 months         | 73.9%   | 116                | 77.3%                | -3.4%            |
|                        | case disposition                        | Case disposition rate before trial     | 96.2%   | 151                | 91.8%                | 4.3%             |
|                        |                                         |                                        |         |                    |                      |                  |
|                        | Disposition rate (include               | es bail cases with case dispositions)  | 93.4%   | 945                | 85.7%                | 7.7%             |
| Before Trial           | Disposed within 1-3 app                 | pearances (net of bench warrant cases) | 36.4%   | 309                | 47.2%                | -10.9%           |
| Disposed within 0-3 mo |                                         | nths (net of bench warrant cases)      | 49.9%   | 424                | 62.6%                | -12.7%           |
|                        |                                         |                                        |         |                    |                      |                  |
| Trial                  | Collapse Rate at Trial <sup>2</sup>     |                                        | 43.3%   | 29                 | 66.9%                | -23.6%           |