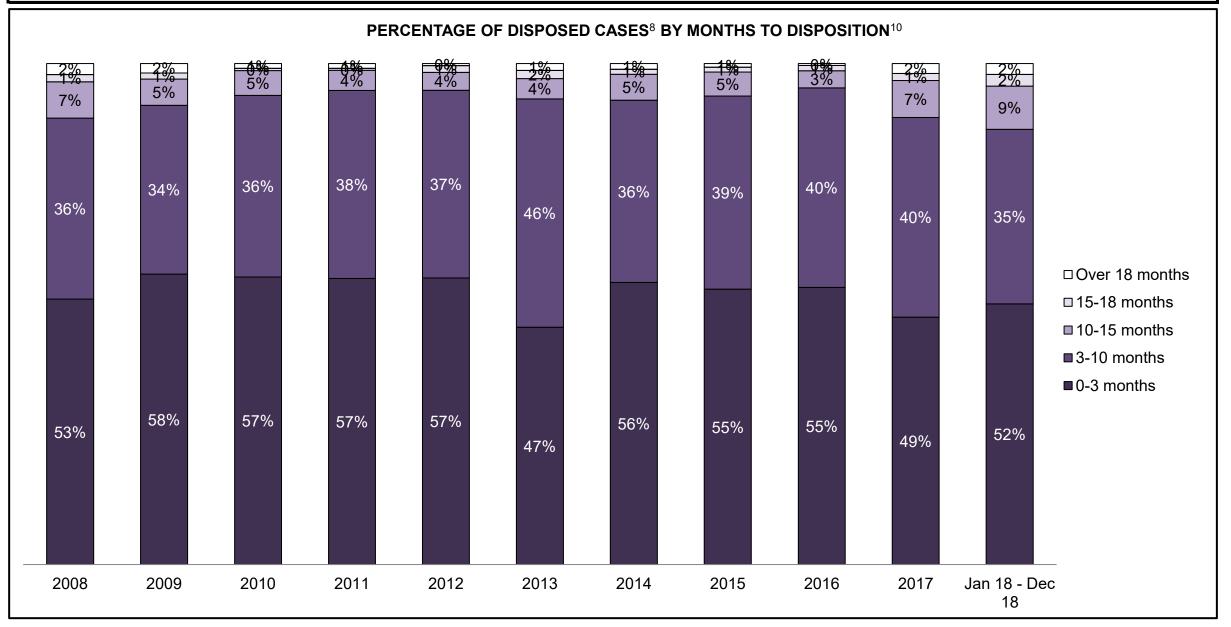

| 103                                        | 54   | 59   | 58   | 73   | 67   | 92   | 48   | 134  | 156  | 197                |  |  |  |  |
| Other Criminal Code                         | 33                                         | 22   | 21   | 23   | 27   | 19   | 12   | 33   | 26   | 28   | 59                 |  |  |  |  |
| Criminal Code Traffic                       | 101                                        | 90   | 62   | 66   | 73   | 47   | 38   | 51   | 61   | 70   | 94                 |  |  |  |  |
| Federal Statute                             | 95                                         | 93   | 58   | 75   | 80   | 73   | 62   | 49   | 49   | 47   | 66                 |  |  |  |  |

ST. THOMAS DASHBOARD



ST. THOMAS DASHBOARD



ST. THOMAS DASHBOARD



ST. THOMAS DASHBOARD



| Cases Disposed <sup>8</sup> by Phase and | ases Disposed <sup>8</sup> by Phase and Percentage of In-Custody <sup>11</sup> , Out-of-Custody <sup>12</sup> Cases at Case Disposition |       |       |       |       |       |       |       |      |       |                    |  |  |  |  |
|------------------------------------------|-----------------------------------------------------------------------------------------------------------------------------------------|-------|-------|-------|-------|-------|-------|-------|------|-------|--------------------|--|--|--|--|
| Phases                                   | 2008                                                                                                                                    | 2009  | 2010  | 2