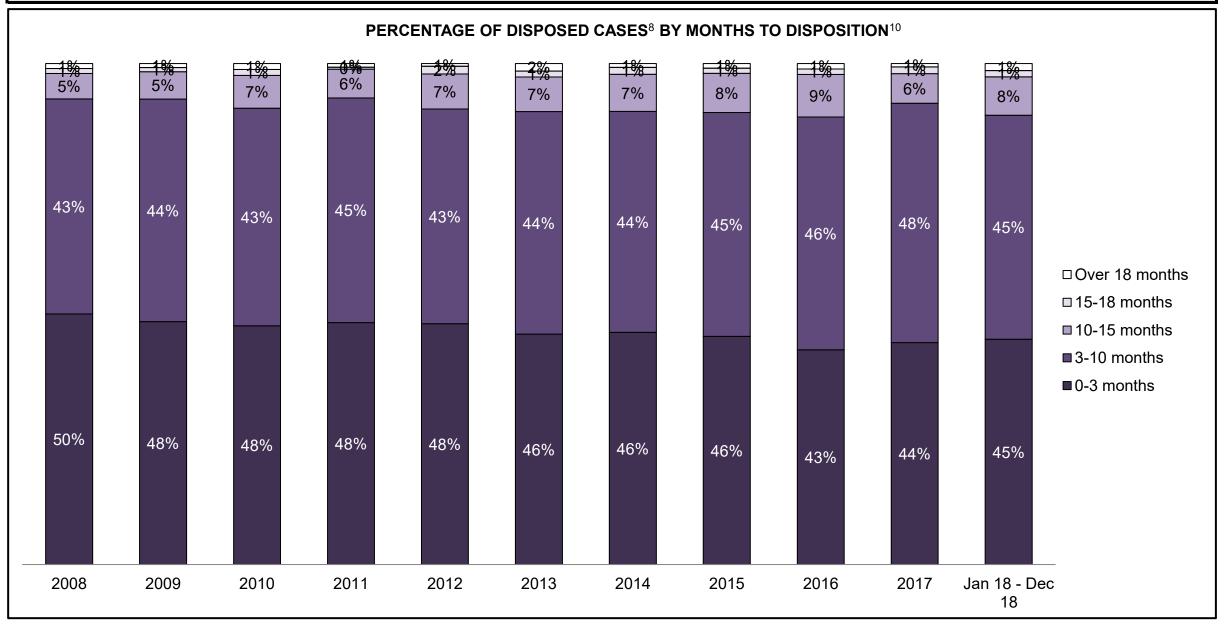

BARRIE DASHBOARD

BARRIE DASHBOARD

BARRIE DASHBOARD

BARRIE DASHBOARD

| Cases Disposed° by Phase an | Cases Disposed <sup>8</sup> by Phase and Percentage of In-Custody <sup>11</sup> , Out-of-Custody <sup>12</sup> Cases at Case Disposition |       |       |       |       |       |       |       |       |       |                    |  |  |
|-----------------------------|------------------------------------------------------------------------------------------------------------------------------------------|-------|-------|-------|-------|-------|-------|-------|-------|-------|--------------------|--|--|
| Phases                      | 2008                                                                                                                                     | 2009  | 2010  | 2011  | 2012  | 2013  | 2014  | 2015  | 2016  | 2017  | Jan 18 -<br>Dec 18 |  |  |
| At Trial With Trial         | 455                                                                                                                                      | 490   | 352   | 378   | 344   | 310   | 316   | 267   | 307   | 315   | 283                |  |  |
| In-Custody                  | 14%                                                                                                                                      | 17%   | 11%   | 10%   | 15%   | 16%   | 17%   | 15%   | 16%   | 12%   | 11%                |  |  |
| Out-of-Custody              | 86%                                                                                                                                      | 83%   | 89%   | 90%   | 85%   | 84%   | 83%   | 85%   | 84%   | 88%   | 89%                |  |  |
| At Trial Without Trial      | 994                                                                                                                                      | 881   | 809   | 736   | 656   | 582   | 521   | 572   | 502   | 480   | 529                |  |  |
| In-Custody                  | 15%                                                                                                                                      | 17%   | 12%   | 12%   | 14%   | 15%   | 14%   | 17%   | 12%   | 15%   | 15%                |  |  |
| Out-of-Custody              | 85%                                                                                                                                      | 83%   | 88%   | 88%   | 86%   | 85%   | 86%   | 83%   | 88%   | 85%   | 85%                |  |  |
| Before Trial                | 7,692                                                                                                                                    | 7,704 | 8,491 | 7,444 | 7,429 | 7,170 | 6,698 | 6,734 | 6,857 | 6,621 | 6,791              |  |  |
| In-Custody                  | 25%                                                                                                                                      | 23%   | 20%   | 20%   | 22%   | 23%   | 21%   | 23%   | 20%   | 18%   | 12%                |  |  |
| Out-of-Custody              | 75%                                                                                                                                      | 77%   | 80%   | 80%   | 78%   | 77%   | 79%   | 77%   | 80%   | 82%   | 88%                |  |  |