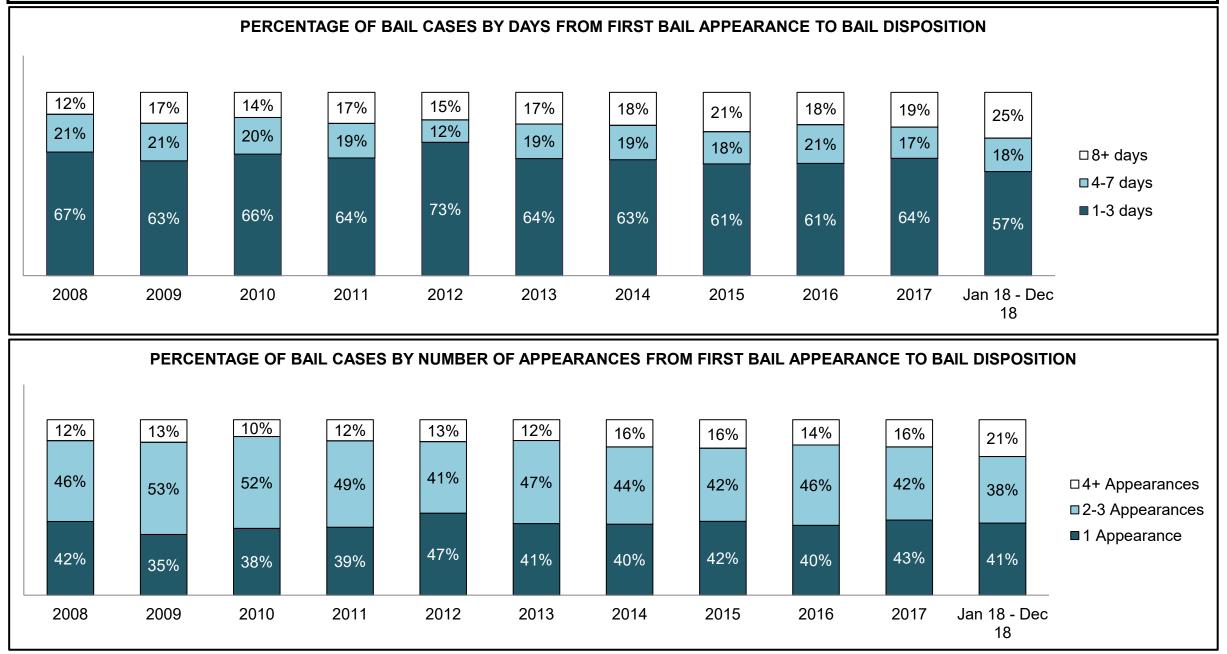

| 274  | 203  | 265  | 261  | 255  | 279                |
| Crimes Against Property                     | 256  | 214  | 211  | 207  | 150  | 183  | 145  | 161  | 186  | 181  | 196                |
| Administration of Justice                   | 221  | 224  | 216  | 184  | 138  | 155  | 174  | 190  | 203  | 222  | 269                |
| Other Criminal Code                         | 60   | 67   | 38   | 40   | 47   | 49   | 46   | 60   | 69   | 60   | 48                 |
| Criminal Code Traffic                       | 154  | 149  | 120  | 79   | 77   | 66   | 54   | 77   | 93   | 110  | 93                 |
| Federal Statute                             | 245  | 279  | 217  | 237  | 164  | 140  | 120  | 122  | 98   | 106  | 70                 |

BROCKVILLE DASHBOARD



BROCKVILLE DASHBOARD



BROCKVILLE DASHBOARD



BROCKVILLE DASHBOARD



| Cases Disposed <sup>8</sup> by Phase and | I Percentage of | In-Custody | y <sup>11</sup> , Out-of-C | Custody <sup>12</sup> Ca | ases at Cas | e Dispositio | on    |       |       |       |                    |
|------------------------------------------|-----------------|------------|----------------------------|--------------------------|-------------|--------------|-------|-------|-------|-------|--------------------|
| Phases                                   | 2008            | 2009       | 2010                       | 2011                     | 2012        | 2013         | 2014  | 2015  | 2016  | 2017  | Jan 18 -<br>Dec 18 |
| At Trial With Trial                      | 194             | 191        | 156                        | 161