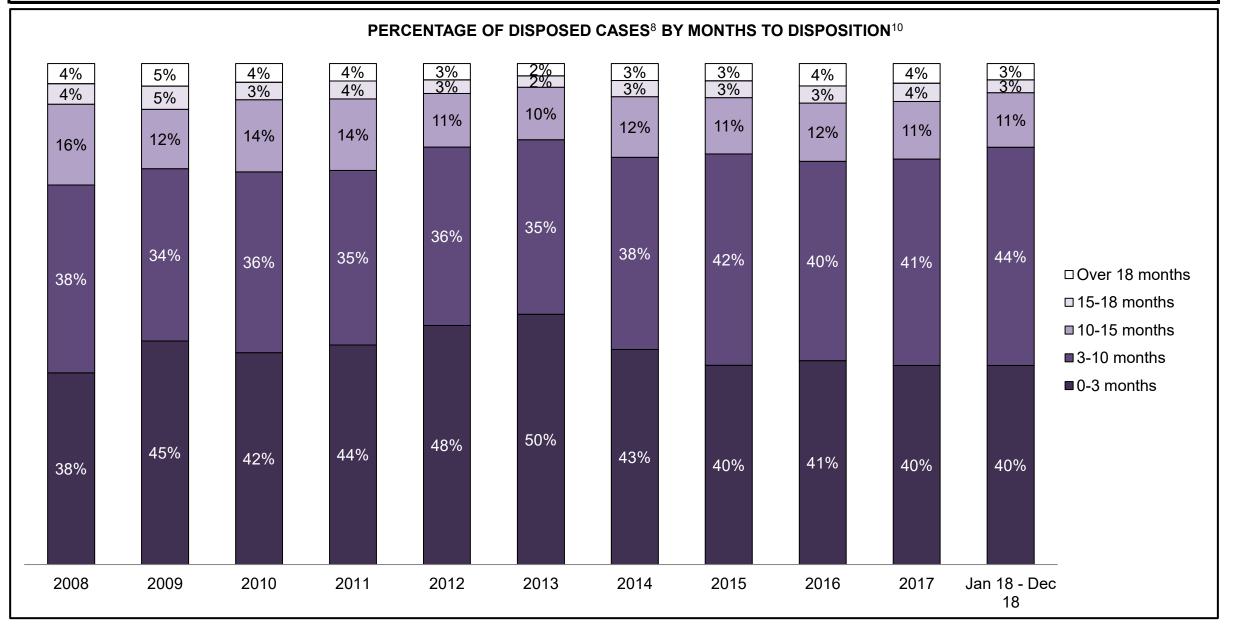

|                    | Cases Pending <sup>3</sup> as of December 31, 2018 | Percent | Cases <sup>1</sup> | Cases in the Pre-Trial<br>Phase <sup>4</sup> | <b>Cases in the Trial</b><br><b>Phase</b> <sup>5</sup> (including<br>preliminary hearing) |
|--------------------|----------------------------------------------------|---------|--------------------|----------------------------------------------|-------------------------------------------------------------------------------------------|
|                    | 0-8 months                                         | 68.6%   | 76,749             | 74,781                                       | 1,968                                                                                     |
| Age of All Pending | 8-10 months                                        | 8.2%    | 9,144              | 7,423                                        | 1,721                                                                                     |
| Cases <sup>6</sup> | 10-15 months                                       | 13.7%   | 15,321             | 9,238                                        | 6,083                                                                                     |
| Cases              | 15-18 months                                       | 4.3%    | 4,776              | 2,273                                        | 2,503                                                                                     |
|                    | Over 18 months                                     | 5.2%    | 5,829              | 2,469                                        | 3,360                                                                                     |
| Total              |                                                    | 100.0%  | 111,819            | 96,184                                       | 15,635                                                                                    |