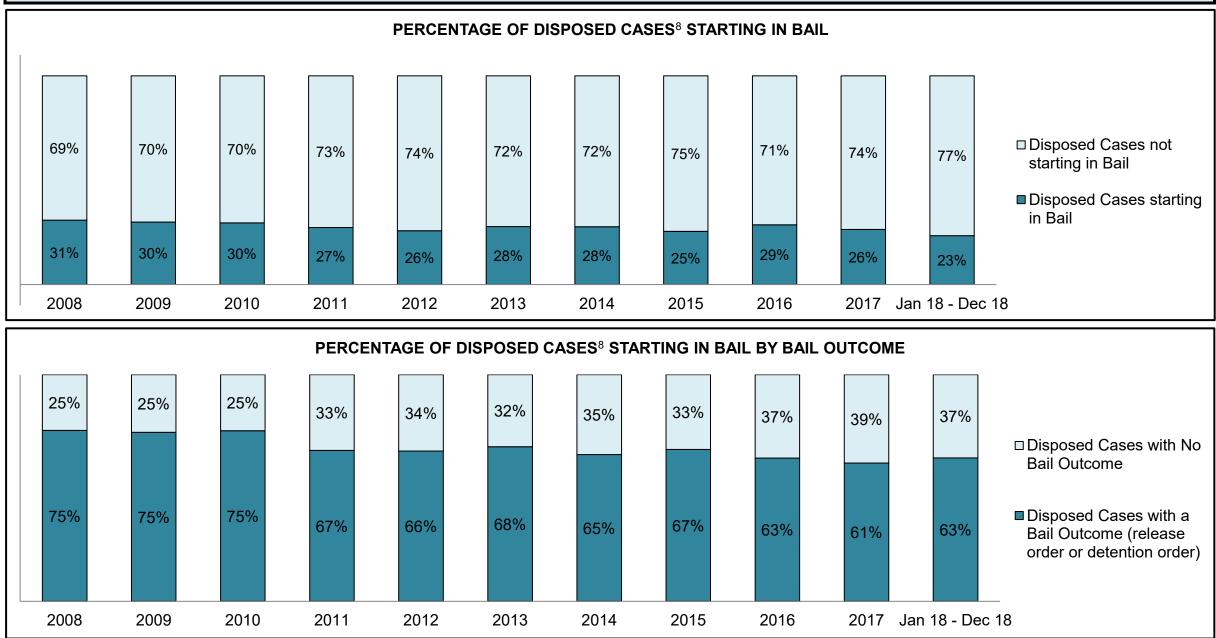

PROVINCIAL DASHBOARD DECEMBER 31, 2018

| Cases Disposed <sup>8</sup> by Phase and Pe | rcentage of In- | Custody <sup>11</sup> , | Out-of-Custo | ody <sup>12</sup> Cases | at Case Disp | osition |         |         |         |         |                    |
|---------------------------------------------|-----------------|-------------------------|--------------|-------------------------|--------------|---------|---------|---------|---------|---------|--------------------|
| Phases                                      | 2008            | 2009                    | 2010         | 2011                    | 2012         | 2013    | 2014    | 2015    | 2016    | 2017    | Jan 18 -<br>Dec 18 |
| At Trial With Trial                         | 14,924          | 14,281                  | 13,333       | 12,913                  | 12,507       | 11,635  | 10,711  | 9,759   | 9,325   | 9,209   | 8,399              |
| In-Custody                                  | 13%             | 14%                     | 16%          | 15%                     | 17%          | 16%     | 15%     | 15%     | 14%     | 14%     | 12%                |
| Out-of-Custody                              | 87%             | 86%                     | 84%          | 85%                     | 83%          | 84%     | 85%     | 85%     | 86%     | 86%     | 88%                |
| At Trial Without Trial                      | 38,567          | 37,885                  | 35,859       | 31,139                  | 27,205       | 25,048  | 22,226  | 19,582  | 18,371  | 17,471  | 16,029             |
| In-Custody                                  | 13%             | 13%                     | 13%          | 14%                     | 15%          | 15%     | 14%     | 14%     | 14%     | 14%     | 13%                |
| Out-of-Custody                              | 87%             | 87%                     | 87%          | 86%                     | 85%          | 85%     | 86%     | 86%     | 86%     | 86%     | 87%                |
| Before Trial                                | 216,849         | 217,749                 | 225,025      | 212,794                 | 207,335      | 194,998 | 177,161 | 175,908 | 179,464 | 187,457 | 187,060            |
| In-Custody                                  | 26%             | 24%                     | 22%          | 22%                     | 23%          | 23%     | 22%     | 23%     | 23%     | 22%     | 20%                |
| Out-of-Custody                              | 74%             | 76%                     | 78%          | 78%                     | 77%          | 77%     | 78%     | 77%     | 77%     | 78%     | 80%                |