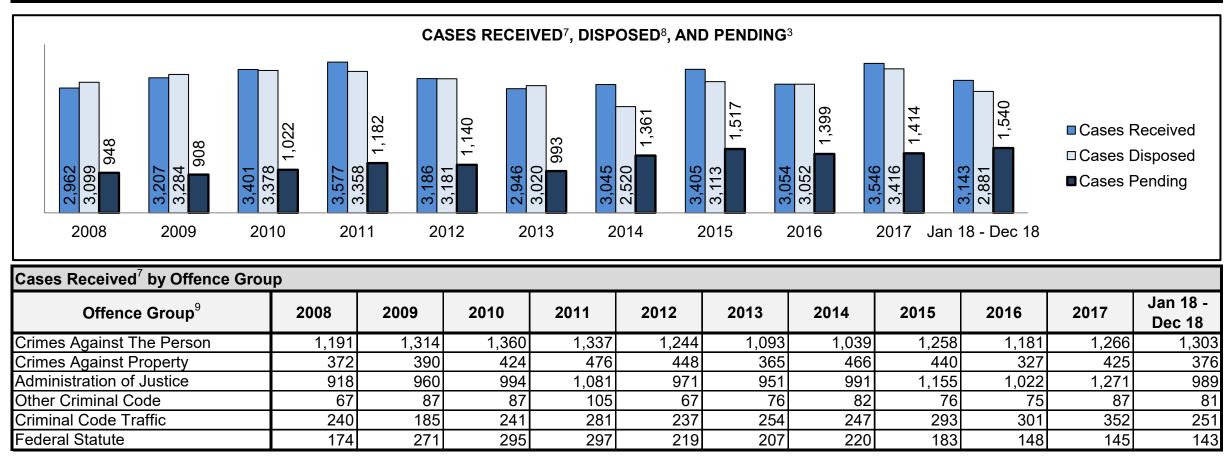

BARRIE DASHBOARD

| Cases Received <sup>7</sup> by Offence Grou | Cases Received <sup>7</sup> by Offence Group |       |       |       |       |       |       |       |       |       |                    |  |
|---------------------------------------------|----------------------------------------------|-------|-------|-------|-------|-------|-------|-------|-------|-------|--------------------|--|
| Offence Group <sup>9</sup>                  | 2008                                         | 2009  | 2010  | 2011  | 2012  | 2013  | 2014  | 2015  | 2016  | 2017  | Jan 18 -<br>Dec 18 |  |
| Crimes Against The Person                   | 2,102                                        | 2,067 | 2,018 | 1,827 | 1,944 | 1,751 | 1,835 | 1,832 | 1,903 | 1,967 | 1,929              |  |
| Crimes Against Property                     | 2,180                                        | 2,219 | 2,356 | 2,155 | 2,090 | 1,798 | 1,767 | 1,924 | 1,763 | 1,966 | 2,205              |  |
| Administration of Justice                   | 2,319                                        | 2,220 | 2,004 | 1,879 | 1,869 | 1,916 | 1,842 | 1,895 | 1,923 | 2,188 | 2,896              |  |
| Other Criminal Code                         | 408                                          | 418   | 432   | 354   | 409   | 357   | 325   | 377   | 360   | 363   | 376                |  |
| Criminal Code Traffic                       | 899                                          | 961   | 932   | 883   | 968   | 919   | 884   | 843   | 907   | 989   | 898                |  |
| Federal Statute                             | 1,290                                        | 1,253 | 1,276 | 1,337 | 1,331 | 1,222 | 1,084 | 950   | 904   | 992   | 778                |  |

| Cases Pending <sup>3</sup> by Offence Group | Cases Pending <sup>3</sup> by Offence Group |      |      |      |      |      |      |      |      |      |                    |  |
|---------------------------------------------|---------------------------------------------|------|------|------|------|------|------|------|------|------|--------------------|--|
| Offence Group <sup>9</sup>                  | 2008                                        | 2009 | 2010 | 2011 | 2012 | 2013 | 2014 | 2015 | 2016 | 2017 | Jan 18 -<br>Dec 18 |  |
| Crimes Against The Person                   | 905                                         | 914  | 869  | 777  | 797  | 696  | 782  | 821  | 821  | 941  | 1,096              |  |
| Crimes Against Property                     | 804                                         | 854  | 732  | 742  | 727  | 650  | 666  | 742  | 610  | 786  | 1,020              |  |
| Administration of Justice                   | 502                                         | 535  | 388  | 369  | 392  | 359  | 414  | 429  | 480  | 608  | 923                |  |
| Other Criminal Code                         | 163                                         | 160  | 162  | 157  | 158  | 137  | 135  | 175  | 170  | 186  | 202                |  |
| Criminal Code Traffic                       | 601                                         | 614  | 503  | 419  | 449  | 428  | 417  | 418  | 456  | 494  | 509                |  |
| Federal Statute                             | 513                                         | 560  | 456  | 498  | 515  | 487  | 450  | 422  | 451  | 518  | 423                |  |