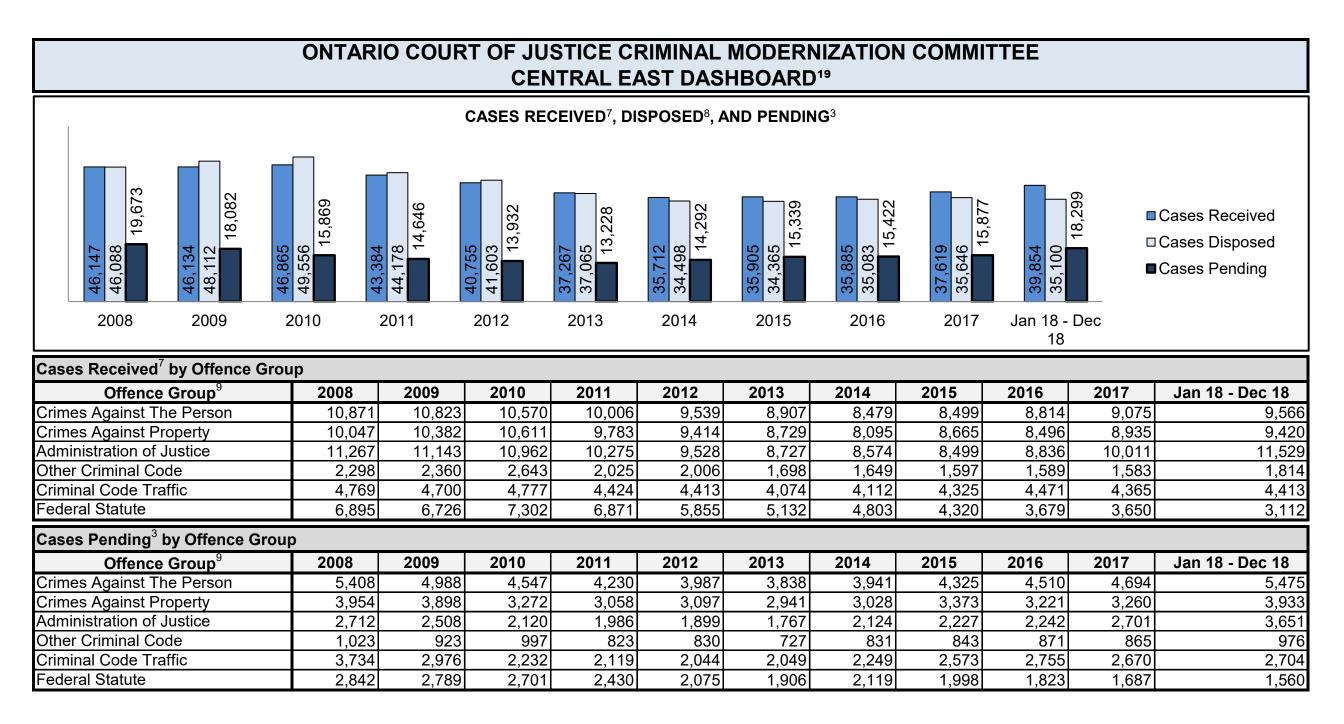

CENTRAL EAST DASHBOARD

CENTRAL EAST DASHBOARD

CENTRAL EAST DASHBOARD

CENTRAL EAST DASHBOARD

CENTRAL EAST DASHBOARD

| Phases                 | 2008   | 2009   | 2010   | 2011   | 2012   | 2013   | 2014   | 2015   | 2016   | 2017   | Jan 18 - Dec 18 |
|------------------------|--------|--------|--------|--------|--------|--------|--------|--------|--------|--------|-----------------|
| At Trial With Trial    | 1,954  | 2,118  | 1,764  | 1,664  | 1,672  | 1,502  | 1,471  | 1,476  | 1,505  | 1,587  | 1,484           |
| In-Custody             | 10%    | 12%    | 13%    | 12%    | 13%    | 14%    | 11%    | 12%    | 10%    | 10%    | 8%              |
| Out-of-Custody         | 90%    | 88%    | 87%    | 88%    | 87%    | 86%    | 89%    | 88%    | 90%    | 90%    | 92%             |
| At Trial Without Trial | 4,711  | 4,989  | 4,573  | 3,479  | 3,138  | 2,578  | 2,435  | 2,493  | 2,570  | 2,432  | 2,385           |
| In-Custody             | 11%    | 11%    | 11%    | 13%    | 14%    | 14%    | 13%    | 13%    | 10%    | 10%    | 10%             |
| Out-of-Custody         | 89%    | 89%    | 89%    | 87%    | 86%    | 86%    | 87%    | 87%    | 90%    | 90%    | 90%             |
| Before Trial           | 39,423 | 41,005 | 43,219 | 39,035 | 36,793 | 32,985 | 30,592 | 30,396 | 31,008 | 31,627 | 31,231          |
| In-Custody             | 21%    | 18%    | 18%    | 17%    | 17%    | 18%    | 17%    | 17%    | 17%    | 16%    | 13%             |
| Out-of-Custody         | 79%    | 82%    | 82%    | 83%    | 83%    | 82%    | 83%    | 83%    | 83%    | 84%    | 87%             |