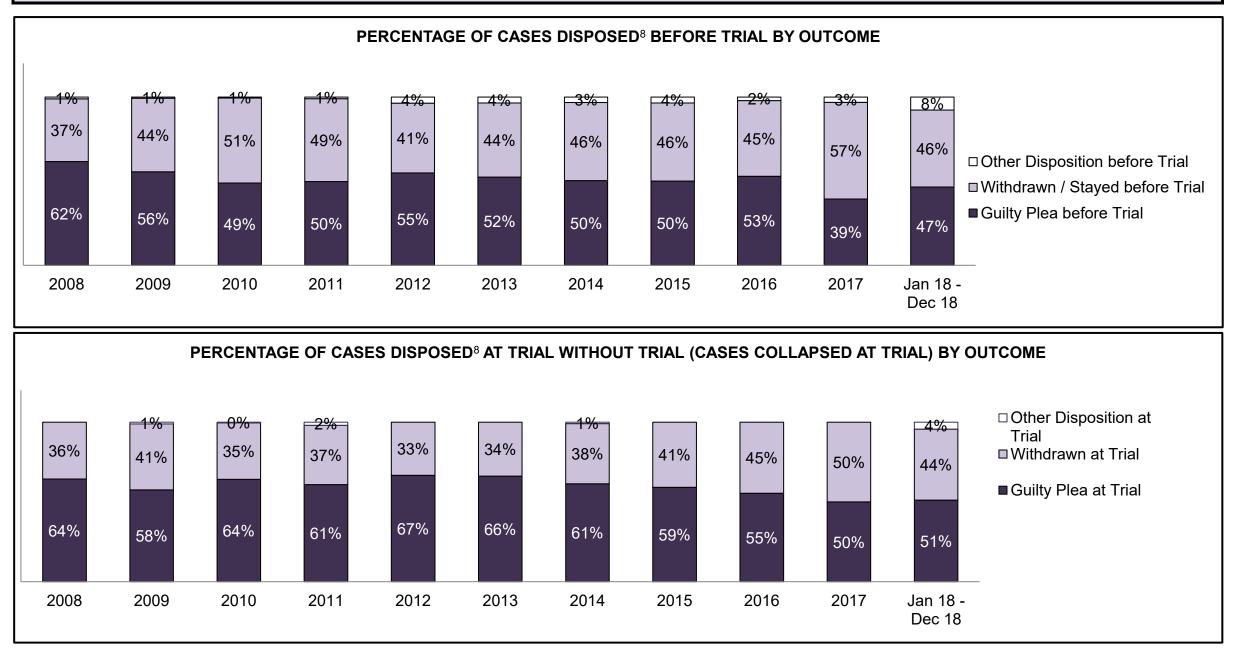

| 2,448 | 2,320 | 1,877 | 1,620 | 1,738 | 1,653 | 1,479 | 1,572 | 2,004 | 1,362              |  |  |
| In-Custody                               | 23%                                                                                                                                      | 18%   | 15%   | 14%   | 18%   | 14%   | 16%   | 16%   | 17%   | 14%   | 14%                |  |  |
| Out-of-Custody                           | 77%                                                                                                                                      | 82%   | 85%   | 86%   | 82%   | 86%   | 84%   | 84%   | 83%   | 86%   | 86%                |  |  |

LINDSAY DASHBOARD



LINDSAY DASHBOARD



| Percentage of Cases Disposed <sup>8</sup> A | Percentage of Cases Disposed <sup>8</sup> At Trial Without Trial (Collapse Rate At Trial <sup>2</sup> ) by Offence Group At Disposition |      |      |      |      |      |      |      |      |      |                    |  |  |  |
|---------------------------------------------|-----------------------------------------------------------------------------------------------------------------------------------------|------|------|------|------|------|------|------|------|------|--------------------|--|--|--|
| Offence Group at Disposition <sup>14</sup>  | 2008                                                                                                                                    | 2009 | 2010 | 2011 | 2012 | 2013