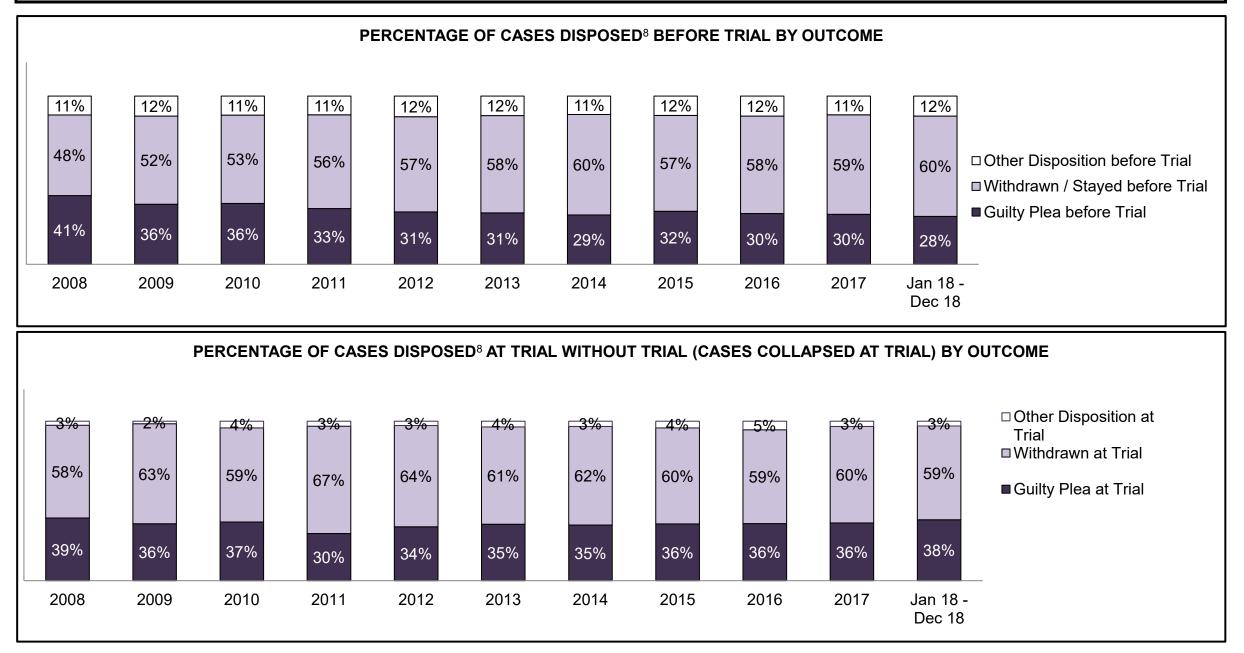

| Percentage of Cases Disposed <sup>8</sup> At 1 | rial Without | : Trial (Colla | pse Rate At | Trial <sup>2</sup> ) by Of | fence Group | At Disposit | ion  |      |      |      |                    |
|------------------------------------------------|--------------|----------------|-------------|----------------------------|-------------|-------------|------|------|------|------|--------------------|
| Offence Group at Disposition <sup>14</sup>     | 2008         | 2009           | 2010        | 2011                       | 2012        | 2013        | 2014 | 2015 | 2016 | 2017 | Jan 18 -<br>Dec 18 |
| Crimes Against The Person                      | 41%          | 40%            | 40%         | 42%                        | 43%         | 42%         | 42%  | 41%  | 43%  | 44%  | 44%                |
| Crimes Against Property                        | 13%          | 13%            | 13%         | 12%                        | 11%         | 12%         | 11%  | 11%  | 10%  | 10%  | 10%                |
| Administration of Justice                      | 14%          | 14%            | 13%         | 13%                        | 13%         | 13%         | 12%  | 13%  | 13%  | 12%  | 12%                |
| Other Criminal Code                            | 6%           | 6%             | 6%          | 6%                         | 6%          | 6%          | 6%   | 6%   | 6%   | 6%   | 6%                 |
| Criminal Code Traffic                          | 16%          | 18%            | 18%         | 14%                        | 15%         | 16%         | 16%  | 16%  | 16%  | 17%  | 18%                |
| Federal Statute                                | 9%           | 10%            | 10%         | 12%                        | 12%         | 11%         | 12%  | 12%  | 12%  | 11%  | 10%                |
| Total                                          | 100%         | 100%           | 100%        | 100%                       | 100%        | 100%        | 100% | 100% | 100% | 100% | 100%               |

CENTRAL EAST DASHBOARD

CENTRAL EAST DASHBOARD

| Percentage of Cases Disposed <sup>8</sup> A | Percentage of Cases Disposed <sup>8</sup> At Trial Without Trial (Collapse Rate At Trial <sup>2</sup> ) by Offence Group At Disposition |      |      |      |      |      |      |      |      |      |                 |  |
|---------------------------------------------|-----------------------------------------------------------------------------------------------------------------------------------------|------|------|------|------|------|------|------|------|------|-----------------|--|
| Offence Group at Disposition <sup>14</sup>  | 2008                                                                                                                                    | 2009 | 2010 | 2011 | 2012 | 2013 | 2014 | 2015 | 2016 | 2017 | Jan 18 - Dec 18 |  |
| Crimes Against The Person                   | 37%                                                                                                                                     | 34%  | 34%  | 38%  | 36%  | 36%  | 35%  | 33%  | 34%  | 34%  | 33%             |  |
| Crimes Against Property                     | 12%                                                                                                                                     | 11%  | 12%  | 12%  | 11%  | 12%  | 13%  | 11%  | 12%  | 11%  | 9%              |  |
| Administration of Justice                   | 12%                                                                                                                                     | 11%  | 11%  | 11%  | 10%  | 11%  | 10%  | 11%  | 11%  | 8%   | 10%             |  |
| Other Criminal Code                         | 6%                                                                                                                                      | 5%   | 5%   | 5%   | 6%   | 6%   | 5%   | 6%   | 5%   | 6%   | 7%              |  |
| Criminal Code Traffic                       | 25%                                                                                                                                     | 28%  | 28%  | 24%  | 25%  | 25%  | 27%  | 26%  | 27%  | 31%  | 31%             |  |
| Federal Statute                             | 8%                                                                                                                                      | 10%  | 9%   | 10%  | 11%  | 10%  | 11%  | 12%  | 11%  | 11%  | 10%             |  |
| Total                                       | 100%                                                                                                                                    | 100% | 100% | 100% | 100% | 100% | 100% | 100% | 100% | 100% | 100%            |  |

BARRIE DASHBOARD

BARRIE DASHBOARD

| Percentage of Cases Disposed <sup>8</sup> At | Percentage of Cases Disposed <sup>8</sup> At Trial Without Trial (Collapse Rate At Trial <sup>2</sup> ) by Offence Group At Disposition |      |      |      |      |      |      |      |      |      |                    |  |
|----------------------------------------------|-----------------------------------------------------------------------------------------------------------------------------------------|------|------|------|------|------|------|------|------|------|--------------------|--|
| Offence Group at Disposition <sup>14</sup>   | 2008                                                                                                                                    | 2009 | 2010 | 2011 | 2012 | 2013 | 2014 | 2015 | 2016 | 2017 | Jan 18 -<br>Dec 18 |  |
| Crimes Against The Person                    | 36%                                                                                                                                     | 34%  | 33%  | 36%  | 35%  | 34%  | 33%  | 32%  | 35%  | 32%  | 30%                |  |
| Crimes Against Property                      | 12%                                                                                                                                     | 13%  | 11%  | 15%  | 14%  | 12%  | 13%  | 12%  | 11%  | 11%  | 10%                |  |
| Administration of Justice                    | 14%                                                                                                                                     | 13%  | 13%  | 10%  | 11%  | 12%  | 9%   | 12%  | 13%  | 9%   | 15%                |  |
| Other Criminal Code                          | 5%                                                                                                                                      | 4%   | 4%   | 5%   | 6%   | 6%   | 5%   | 6%   | 6%   | 7%   | 6%                 |  |
| Criminal Code Traffic                        | 25%                                                                                                                                     | 25%  | 29%  | 24%  | 24%  | 25%  | 28%  | 24%  | 25%  | 27%  | 24%                |  |
| Federal Statute                              | 9%                                                                                                                                      | 10%  | 10%  | 9%   | 11%  | 10%  | 12%  | 14%  | 11%  | 14%  | 15%                |  |
| Total                                        | 100%                                                                                                                                    | 100% | 100% | 100% | 100% | 100% | 100% | 100% | 100% | 100% | 100%               |  |

| Percentage of Cases Disposed <sup>8</sup> At | t Trial With | out Trial (Co | ollapse Rate | e At Trial <sup>2</sup> ) b | y Offence C | Group At Dis | sposition |      |      |      |                    |
|----------------------------------------------|--------------|---------------|--------------|-----------------------------|-------------|--------------|-----------|------|------|------|--------------------|
| Offence Group at Disposition <sup>14</sup>   | 2008         | 2009          | 2010         | 2011                        | 2012        | 2013         | 2014      | 2015 | 2016 | 2017 | Jan 18 -<br>Dec 18 |
| Crimes Against The Person                    | 39%          | 25%           | 30%          | 28%                         | 32%         | 35%          | 38%       | 38%  | 37%  | 38%  | 42%                |
| Crimes Against Property                      | 13%          | 8%            | 12%          | 8%                          | 11%         | 11%          | 9%        | 18%  | 21%  | 17%  | 9%                 |
| Administration of Justice                    | 10%          | 15%           | 12%          | 12%                         | 11%         | 15%          | 10%       | 12%  | 8%   | 13%  | 13%                |
| Other Criminal Code                          | 7%           | 6%            | 4%           | 5%                          | 5%          | 8%           | 3%        | 6%   | 5%   | 3%   | 4%                 |
| Criminal Code Traffic                        | 24%          | 36%           | 37%          | 31%                         | 34%         | 23%          | 28%       | 25%  | 21%  | 21%  | 30%                |
| Federal Statute                              | 7%           | 9%            | 4%           | 16%                         | 7%          | 8%           | 11%       | 1%   | 7%   | 8%   | 1%                 |
| Total                                        | 100%         | 100%          | 100%         | 100%                        | 100%        | 100%         | 100%      | 100% | 100% | 100% | 100%               |