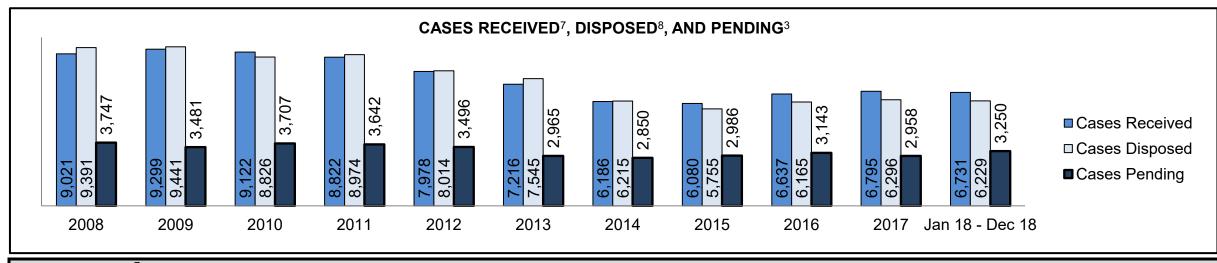

|                    | Cases Pending <sup>3</sup> as of December 31, 2018 | Percent | Cases <sup>1</sup> | Cases in the Pre-Trial<br>Phase <sup>4</sup> | <b>Cases in the Trial</b><br><b>Phase</b> <sup>5</sup> (including<br>preliminary hearing) |
|--------------------|----------------------------------------------------|---------|--------------------|----------------------------------------------|-------------------------------------------------------------------------------------------|
|                    | 0-8 months                                         | 68.6%   | 76,749             | 74,781                                       | 1,968                                                                                     |
| Age of All Pending | 8-10 months                                        | 8.2%    | 9,144              | 7,423                                        | 1,721                                                                                     |
| Cases <sup>6</sup> | 10-15 months                                       | 13.7%   | 15,321             | 9,238                                        | 6,083                                                                                     |
| Cases              | 15-18 months                                       | 4.3%    | 4,776              | 2,273                                        | 2,503                                                                                     |
|                    | Over 18 months                                     | 5.2%    | 5,829              | 2,469                                        | 3,360                                                                                     |
| Total              |                                                    | 100.0%  | 111,819            | 96,184                                       | 15,635                                                                                    |