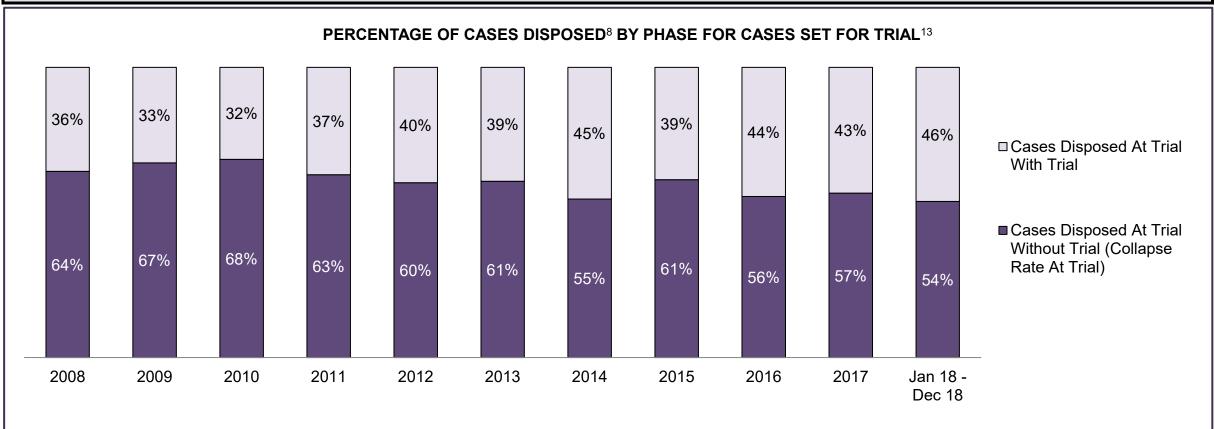

PROVINCIAL DASHBOARD DECEMBER 31, 2018

| Cases Disposed <sup>8</sup> by Phase and Pe | rcentage of In- | Custody <sup>11</sup> , | Out-of-Custo | ody <sup>12</sup> Cases | at Case Disp | osition |         |         |         |         |                    |
|---------------------------------------------|-----------------|-------------------------|--------------|-------------------------|--------------|---------|---------|---------|---------|---------|--------------------|
| Phases                                      | 2008            | 2009                    | 2010         | 2011                    | 2012         | 2013    | 2014    | 2015    | 2016    | 2017    | Jan 18 -<br>Dec 18 |
| At Trial With Trial                         | 14,924          | 14,281                  | 13,333       | 12,913                  | 12,507       | 11,635  | 10,711  | 9,759   | 9,325   | 9,209   | 8,399              |
| In-Custody                                  | 13%             | 14%                     | 16%          | 15%                     | 17%          | 16%     | 15%     | 15%     | 14%     | 14%     | 12%                |
| Out-of-Custody                              | 87%             | 86%                     | 84%          | 85%                     | 83%          | 84%     | 85%     | 85%     | 86%     | 86%     | 88%                |
| At Trial Without Trial                      | 38,567          | 37,885                  | 35,859       | 31,139                  | 27,205       | 25,048  | 22,226  | 19,582  | 18,371  | 17,471  | 16,029             |
| In-Custody                                  | 13%             | 13%                     | 13%          | 14%                     | 15%          | 15%     | 14%     | 14%     | 14%     | 14%     | 13%                |
| Out-of-Custody                              | 87%             | 87%                     | 87%          | 86%                     | 85%          | 85%     | 86%     | 86%     | 86%     | 86%     | 87%                |
| Before Trial                                | 216,849         | 217,749                 | 225,025      | 212,794                 | 207,335      | 194,998 | 177,161 | 175,908 | 179,464 | 187,457 | 187,060            |
| In-Custody                                  | 26%             | 24%                     | 22%          | 22%                     | 23%          | 23%     | 22%     | 23%     | 23%     | 22%     | 20%                |
| Out-of-Custody                              | 74%             | 76%                     | 78%          | 78%                     | 77%          | 77%     | 78%     | 77%     | 77%     | 78%     | 80%                |