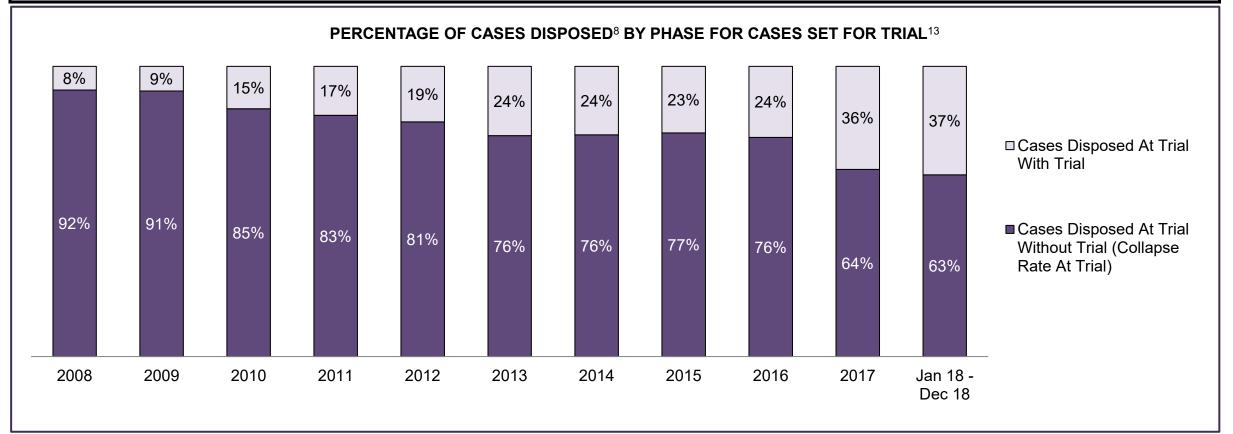

| 90%         | 88%          | 90%   | 86%   | 90%   | 84%   | 80%                |
| Before Trial                             | 4,213           | 4,368      | 4,649                      | 4,527                    | 4,666       | 4,743        | 4,352 | 3,967 | 4,066 | 4,497 | 4,857              |
| In-Custody                               | 29%             | 29%        | 31%                        | 28%                      | 30%         | 29%          | 29%   | 27%   | 27%   | 29%   | 27%                |
| Out-of-Custody                           | 71%             | 71%        | 69%                        | 72%                      | 70%         | 71%          | 71%   | 73%   | 73%   | 71%   | 73%                |

ST. CATHARINES DASHBOARD



ST. CATHARINES DASHBOARD



| Percentage of Cases Disposed <sup>8</sup> At | t Trial With | out Trial (Co | ollapse Rate | e At Trial <sup>2</sup> ) b | y Offence C | Group At Dis | sposition |      |      |      |                    |
|----------------------------------------------|--------------|---------------|--------------|-----------------------------|-------------|--------------|-----------|------|------|------|--------------------|
| Offence Group at Disposition <sup>14</sup>   | 2008         | 2009          | 2010         | 2011                        | 2012        | 2013         | 2014      | 2015 | 2016 | 2017 | Jan 18 -<br>Dec 18 |
| Crimes Against The Person                    | 32%          | 35%           | 35%          | 35%                         | 33%         | 34%          | 32%       | 35%  | 3