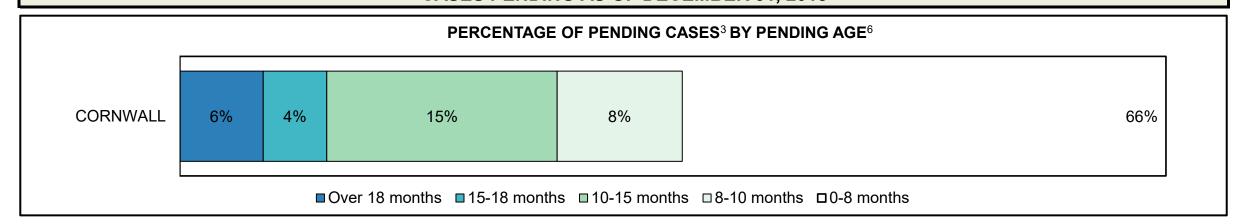

## ONTARIO COURT OF JUSTICE CRIMINAL MODERNIZATION COMMITTEE CENTRAL EAST DASHBOARD<sup>19</sup> CASES PENDING AS OF DECEMBER 31, 2018

| Pending Cases <sup>3</sup> by Pendir | ng Age <sup>6</sup> and Percent | age of Pen      | ding Cases      | In-Custody     | <sup>17</sup> and Out-o | of-Custody <sup>18</sup> |
|--------------------------------------|---------------------------------|-----------------|-----------------|----------------|-------------------------|--------------------------|
| Location                             | Over 18<br>months               | 15-18<br>months | 10-15<br>months | 8-10<br>months | 0-8<br>months           | Total                    |
| CENTRAL EAST                         | 866                             | 834             | 2,609           | 1,357          | 12,633                  | 18,299                   |
| In-Custody                           | 6%                              | 5%              | 7%              | 9%             | 10%                     | 9%                       |
| Out-of-Custody                       | 94%                             | 95%             | 93%             | 91%            | 90%                     | 91%                      |
| Barrie                               | 200                             | 228             | 520             | 305            | 2,920                   | 4,173                    |
| Bracebridge                          | 16                              | 24              | 62              | 42             | 326                     | 470                      |
| Cobourg                              | 16                              | 22              | 48              | 44             | 379                     | 509                      |
| Lindsay                              | 35                              | 52              | 102             | 66             | 563                     | 818                      |
| Newmarket                            | 401                             | 294             | 917             | 507            | 4,011                   | 6,130                    |
| Orillia                              | 18                              | 21              | 89              | 44             | 514                     | 686                      |
| Oshawa                               | 126                             | 162             | 708             | 262            | 2,793                   | 4,051                    |
| Peterborough                         | 54                              | 31              | 163             | 87             | 1,127                   | 1,462                    |

### ONTARIO COURT OF JUSTICE CRIMINAL MODERNIZATION COMMITTEE BARRIE DASHBOARD<sup>19</sup> CASES PENDING AS OF DECEMBER 31, 2018

| Pending Cases <sup>3</sup> by Pending Age <sup>6</sup> and Percentage of Pending Cases In-Custody <sup>17</sup> and Out-of-Custody <sup>18</sup> |                                                                  |     |     |     |       |       |  |  |  |  |  |
|--------------------------------------------------------------------------------------------------------------------------------------------------|------------------------------------------------------------------|-----|-----|-----|-------|-------|--|--|--|--|--|
| Court Location                                                                                                                                   | Over 18 months15-18 months10-15 months8-10 months0-8 monthsTotal |     |     |     |       |       |  |  |  |  |  |
| BARRIE                                                                                                                                           | 200                                                              | 228 | 520 | 305 | 2,920 | 4,173 |  |  |  |  |  |
| In-Custody                                                                                                                                       | 7%                                                               | 4%  | 10% | 13% | 13%   | 12%   |  |  |  |  |  |
| Out-of-Custody                                                                                                                                   | 94%                                                              | 96% | 90% | 87% | 87%   | 88%   |  |  |  |  |  |