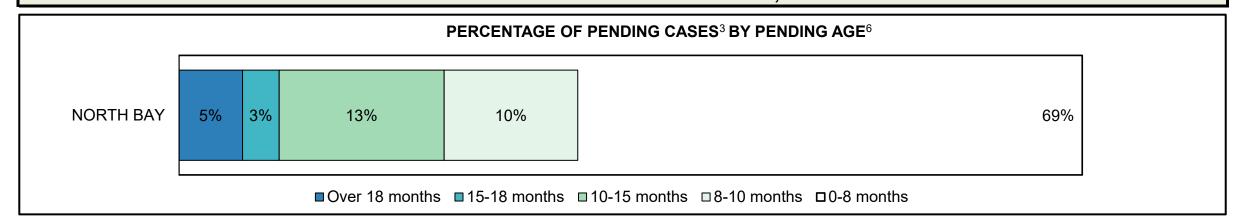

|                    | Cases Pending <sup>3</sup> as of December 31, 2018 | Percent | Cases <sup>1</sup> | Cases in the Pre-Trial<br>Phase <sup>4</sup> | <b>Cases in the Trial</b><br><b>Phase</b> <sup>5</sup> (including<br>preliminary hearing) |
|--------------------|----------------------------------------------------|---------|--------------------|----------------------------------------------|-------------------------------------------------------------------------------------------|
|                    | 0-8 months                                         | 68.6%   | 76,749             | 74,781                                       | 1,968                                                                                     |
| Age of All Pending | 8-10 months                                        | 8.2%    | 9,144              | 7,423                                        | 1,721                                                                                     |
| Cases <sup>6</sup> | 10-15 months                                       | 13.7%   | 15,321             | 9,238                                        | 6,083                                                                                     |
| Cases              | 15-18 months                                       | 4.3%    | 4,776              | 2,273                                        | 2,503                                                                                     |
|                    | Over 18 months                                     | 5.2%    | 5,829              | 2,469                                        | 3,360                                                                                     |
| Total              |                                                    | 100.0%  | 111,819            | 96,184                                       | 15,635                                                                                    |

## ONTARIO COURT OF JUSTICE CRIMINAL MODERNIZATION COMMITTEE PROVINCIAL DASHBOARD<sup>19</sup> CASES PENDING AS OF DECEMBER 31, 2018

|                | ending Age <sup>6</sup> and Percenta |              |              | -           |            |         |
|----------------|--------------------------------------|--------------|--------------|-------------|------------|---------|
| Court Region   | Over 18 months                       | 15-18 months | 10-15 months | 8-10 months | 0-8 months | Total   |
| Central East   | 866                                  | 834          | 2,609        | 1,357       | 12,633     | 18,299  |
| In-Custody     | 6%                                   | 5%           | 7%           | 9%          | 10%        | 9%      |
| Out-of-Custody | 94%                                  | 95%          | 93%          | 91%         | 90%        | 91%     |
| Central West   | 1,758                                | 1,287        | 3,832        | 2,151       | 16,729     | 25,757  |
| In-Custody     | 12%                                  | 12%          | 14%          | 14%         | 15%        | 15%     |
| Out-of-Custody | 88%                                  | 88%          | 86%          | 86%         | 85%        | 85%     |
| East           | 715                                  | 543          | 1,710        | 969         | 7,988      | 11,925  |
| In-Custody     | 10%                                  | 12%          | 10%          | 14%         | 18%        | 16%     |
| Out-of-Custody | 90%                                  | 88%          | 90%          | 86%         | 82%        | 84%     |
| North East     | 262                                  | 226          | 910          | 696         | 6,016      | 8,110   |
| In-Custody     | 12%                                  | 8%           | 9%           | 13%         | 14%        | 13%     |
| Out-of-Custody | 88%                                  | 92%          | 91%          | 87%         | 86%        | 87%     |
| North West     | 235                                  | 265          | 718          | 527         | 3,891      | 5,636   |
| In-Custody     | 14%                                  | 18%          | 18%          | 15%         | 18%        | 18%     |
| Out-of-Custody | 86%                                  | 82%          | 82%          | 85%         | 82%        | 82%     |
| Toronto        | 1,219                                | 962          | 3,192        | 1,899       | 13,936     | 21,208  |
| In-Custody     | 16%                                  | 13%          | 13%          | 16%         | 17%        | 16%     |
| Out-of-Custody | 84%                                  | 87%          | 87%          | 84%         | 83%        | 84%     |
| West           | 774                                  | 659          | 2,350        | 1,545       | 15,556     | 20,884  |
| In-Custody     | 9%                                   | 11%          | 10%          | 12%         | 18%        | 16%     |
| Out-of-Custody | 91%                                  | 89%          | 90%          | 88%         | 82%        | 84%     |
| Provincial     | 5,829                                | 4,776        | 15,321       | 9,144       | 76,749     | 111,819 |
| In-Custody     | 11%                                  | 11%          | 11%          | 13%         | 16%        | 14%     |
| Out-of-Custody | 89%                                  | 89%          | 89%          | 87%         | 84%        | 86%     |