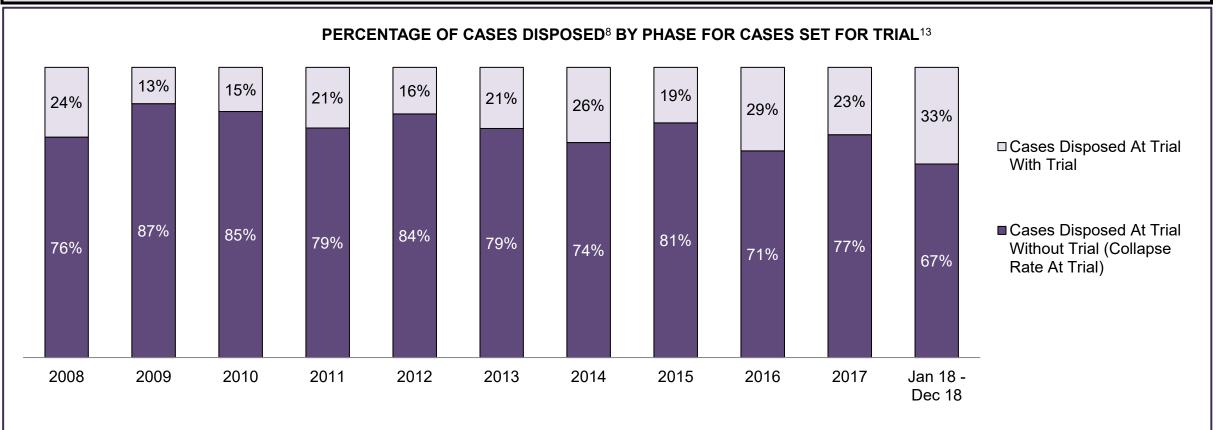

PROVINCIAL DASHBOARD DECEMBER 31, 2018

| Cases Disposed <sup>8</sup> by Phase and Pe | rcentage of In- | Custody <sup>11</sup> , | Out-of-Custo | ody <sup>12</sup> Cases | at Case Disp | osition |         |         |         |         |                    |
|---------------------------------------------|-----------------|-------------------------|--------------|-------------------------|--------------|---------|---------|---------|---------|---------|--------------------|
| Phases                                      | 2008            | 2009                    | 2010         | 2011                    | 2012         | 2013    | 2014    | 2015    | 2016    | 2017    | Jan 18 -<br>Dec 18 |
| At Trial With Trial                         | 14,924          | 14,281                  | 13,333       | 12,913                  | 12,507       | 11,635  | 10,711  | 9,759   | 9,325   | 9,209   | 8,399              |
| In-Custody                                  | 13%             | 14%                     | 16%          | 15%                     | 17%          | 16%     | 15%     | 15%     | 14%     | 14%     | 12%                |
| Out-of-Custody                              | 87%             | 86%                     | 84%          | 85%                     | 83%          | 84%     | 85%     | 85%     | 86%     | 86%     | 88%                |
| At Trial Without Trial                      | 38,567          | 37,885                  | 35,859       | 31,139                  | 27,205       | 25,048  | 22,226  | 19,582  | 18,371  | 17,471  | 16,029             |
| In-Custody                                  | 13%             | 13%                     | 13%          | 14%                     | 15%          | 15%     | 14%     | 14%     | 14%     | 14%     | 13%                |
| Out-of-Custody                              | 87%             | 87%                     | 87%          | 86%                     | 85%          | 85%     | 86%     | 86%     | 86%     | 86%     | 87%                |
| Before Trial                                | 216,849         | 217,749                 | 225,025      | 212,794                 | 207,335      | 194,998 | 177,161 | 175,908 | 179,464 | 187,457 | 187,060            |
| In-Custody                                  | 26%             | 24%                     | 22%          | 22%                     | 23%          | 23%     | 22%     | 23%     | 23%     | 22%     | 20%                |
| Out-of-Custody                              | 74%             | 76%                     | 78%          | 78%                     | 77%          | 77%     | 78%     | 77%     | 77%     | 78%     | 80%                |