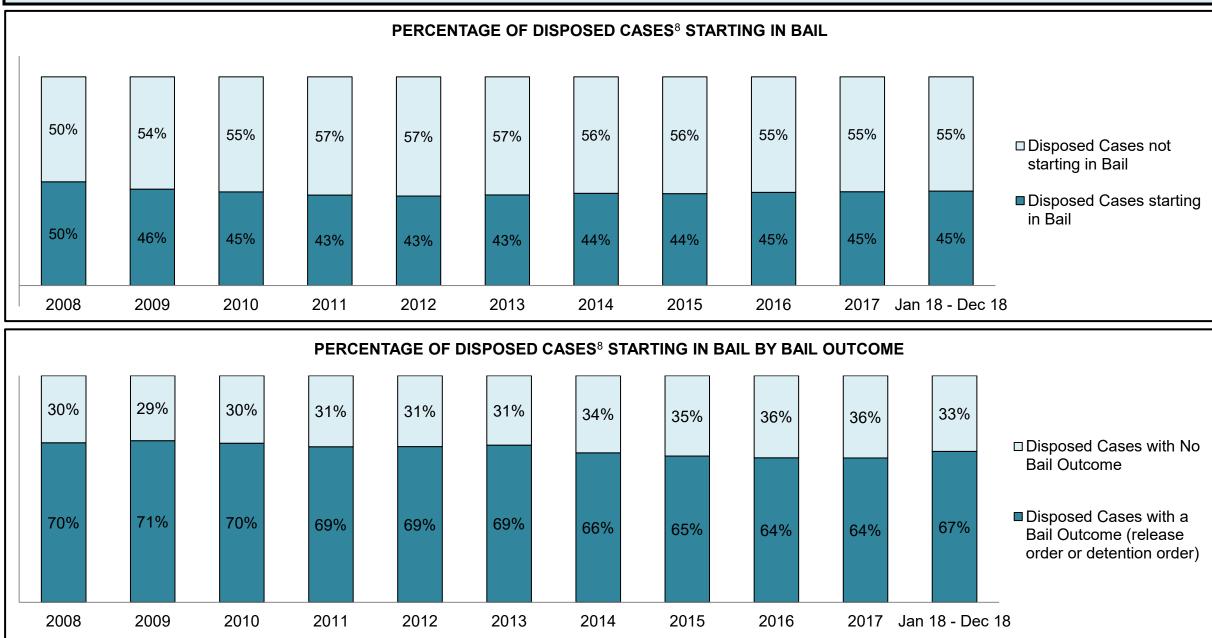

|              |                                            | <b>1</b> - 4 - 4                      | Jan 18 - | Dec 18             |                      | Change from 2014 |
|--------------|--------------------------------------------|---------------------------------------|----------|--------------------|----------------------|------------------|
|              | Keyi                                       | Metric                                | Percent  | Cases <sup>1</sup> | 2014 Cluster Median* | Cluster Median   |
|              | Disposed cases that beg                    | an in the Bail Phase                  | 44.8%    | 94,663             | 44.0%                | 0.8%             |
|              | Bail cases with a bail                     | Total                                 | 60.2%    | 56,992             | 56.6%                | 3.6%             |
|              | outcome (release order                     | Bail Disposition with 1 appearance    | 58.3%    | 33,210             | 51.4%                | 6.8%             |
| Dell         | or detention order)                        | Bail Disposition in 1-3 days          | 74.0%    | 42,178             | 72.5%                | 1.5%             |
| Bail         |                                            | Total                                 | 39.8%    | 37,671             | 43.4%                | -3.6%            |
|              | Bail cases with no bail                    | Case disposition in 1-3 appearances   | 26.1%    | 9,845              | 35.0%                | -8.9%            |
|              | disposition but with a<br>case disposition | Case disposition in 0-3 months        | 68.8%    | 25,903             | 76.5%                | -7.7%            |
|              | case disposition                           | Case disposition rate before trial    | 93.0%    | 35,048             | 90.5%                | 2.5%             |
|              |                                            |                                       |          |                    |                      |                  |
|              | Disposition rate (includes                 | bail cases with case dispositions)    | 88.4%    | 187,060            | 84.3%                | 4.1%             |
| Before Trial | Disposed within 1-3 appe                   | earances (net of bench warrant cases) | 35.4%    | 50,741             | 42.7%                | -7.3%            |
|              | Disposed within 0-3 mon                    | ths (net of bench warrant cases)      | 54.7%    | 78,328             | 61.7%                | -7.0%            |
|              |                                            |                                       |          |                    |                      |                  |
| Trial        | Collapse Rate at Trial <sup>2</sup>        |                                       | 65.6%    | 16,029             | 67.5%                | -1.9%            |