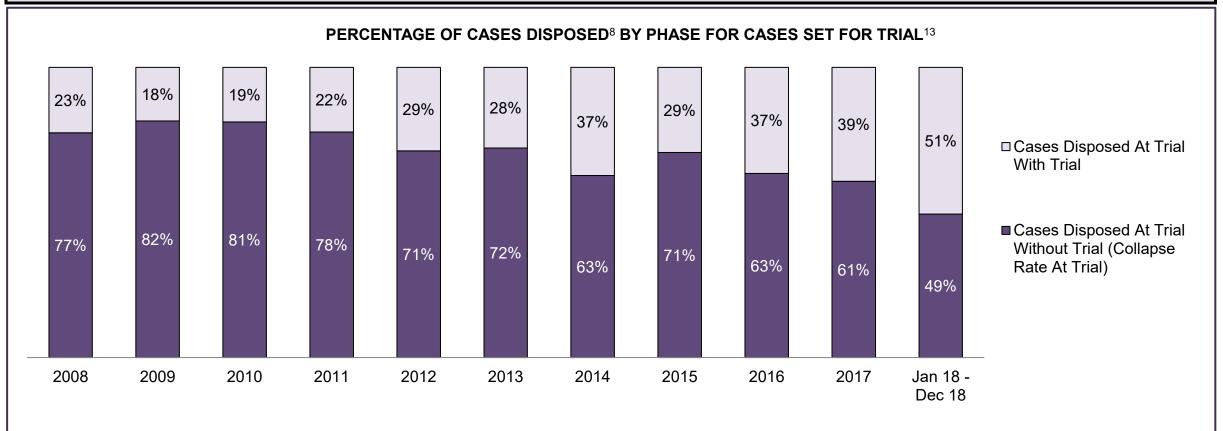

PROVINCIAL DASHBOARD DECEMBER 31, 2018

| Cases Disposed <sup>8</sup> by Phase and Pe | rcentage of In- | Custody <sup>11</sup> , | Out-of-Custo | ody <sup>12</sup> Cases | at Case Disp | osition |         |         |         |         |                    |
|---------------------------------------------|-----------------|-------------------------|--------------|-------------------------|--------------|---------|---------|---------|---------|---------|--------------------|
| Phases                                      | 2008            | 2009                    | 2010         | 2011                    | 2012         | 2013    | 2014    | 2015    | 2016    | 2017    | Jan 18 -<br>Dec 18 |
| At Trial With Trial                         | 14,924          | 14,281                  | 13,333       | 12,913                  | 12,507       | 11,635  | 10,711  | 9,759   | 9,325   | 9,209   | 8,399              |
| In-Custody                                  | 13%             | 14%                     | 16%          | 15%                     | 17%          | 16%     | 15%     | 15%     | 14%     | 14%     | 12%                |
| Out-of-Custody                              | 87%             | 86%                     | 84%          | 85%                     | 83%          | 84%     | 85%     | 85%     | 86%     | 86%     | 88%                |
| At Trial Without Trial                      | 38,567          | 37,885                  | 35,859       | 31,139                  | 27,205       | 25,048  | 22,226  | 19,582  | 18,371  | 17,471  | 16,029             |
| In-Custody                                  | 13%             | 13%                     | 13%          | 14%                     | 15%          | 15%     | 14%     | 14%     | 14%     | 14%     | 13%                |
| Out-of-Custody                              | 87%             | 87%                     | 87%          | 86%                     | 85%          | 85%     | 86%     | 86%     | 86%     | 86%     | 87%                |
| Before Trial                                | 216,849         | 217,749                 | 225,025      | 212,794                 | 207,335      | 194,998 | 177,161 | 175,908 | 179,464 | 187,457 | 187,060            |
| In-Custody                                  | 26%             | 24%                     | 22%          | 22%                     | 23%          | 23%     | 22%     | 23%     | 23%     | 22%     | 20%                |
| Out-of-Custody                              | 74%             | 76%                     | 78%          | 78%                     | 77%          | 77%     | 78%     | 77%     | 77%     | 78%     | 80%                |