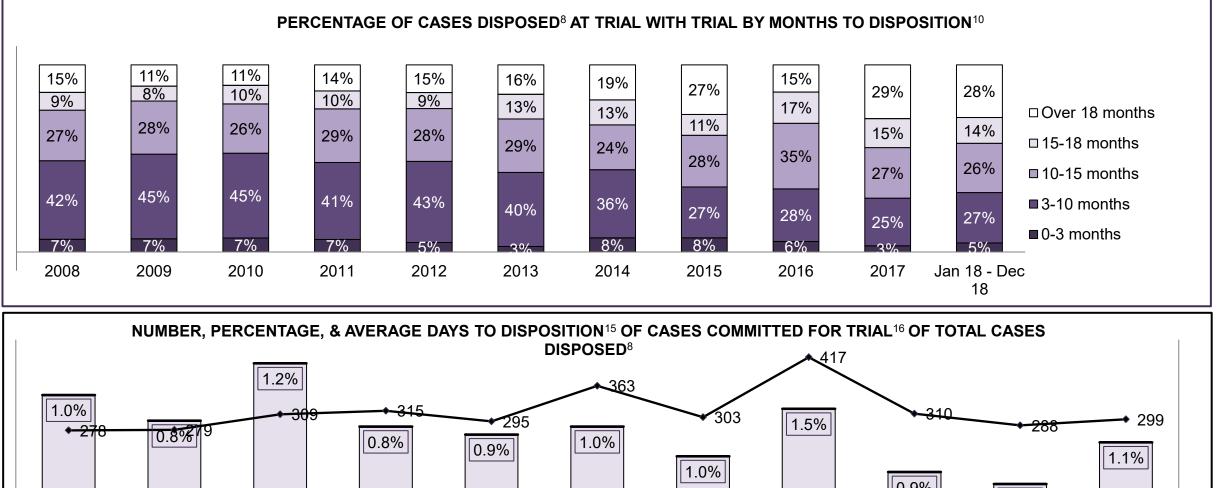

| 12%  | 9%   | 9%   | 8%   | 11%  | 9%   | 8%   | 7%                 |
| Administration of Justice                  | 15%  | 14%  | 14%  | 12%  | 12%  | 14%  | 9%   | 10%  | 11%  | 9%   | 9%                 |
| Other Criminal Code                        | 7%   | 5%   | 6%   | 6%   | 6%   | 6%   | 8%   | 8%   | 9%   | 6%   | 6%                 |
| Criminal Code Traffic                      | 11%  | 13%  | 14%  | 10%  | 12%  | 14%  | 16%  | 15%  | 16%  | 17%  | 20%                |
| Federal Statute                            | 2%   | 2%   | 2%   | 2%   | 4%   | 3%   | 3%   | 3%   | 3%   | 3%   | 3%                 |
| Total                                      | 100% | 100% | 100% | 100% | 100% | 100% | 100% | 100% | 100% | 100% | 100%               |

1000 FINCH AVENUE WEST DASHBOARD





<sup>1000</sup> FINCH AVENUE WEST DASHBOARD

## ONTARIO COURT OF JUSTICE CRIMINAL MODERNIZATION COMMITTEE 1000 FINCH AVENUE WEST DASHBOARD<sup>19</sup> CASES PENDING AS OF DECEMBER 31, 2018



| Pending Cases <sup>3</sup> by Pending Age <sup>6</sup> and Percentage of Pending Cases In-Custody <sup>17</sup> and Out-of-Custody <sup>18</sup> |                |              |              |             |            |       |
|--------------------------------------------------------------------------------------------------------------------------------------------------|----------------|--------------|--------------|-------------|------------|-------|
| Court Location