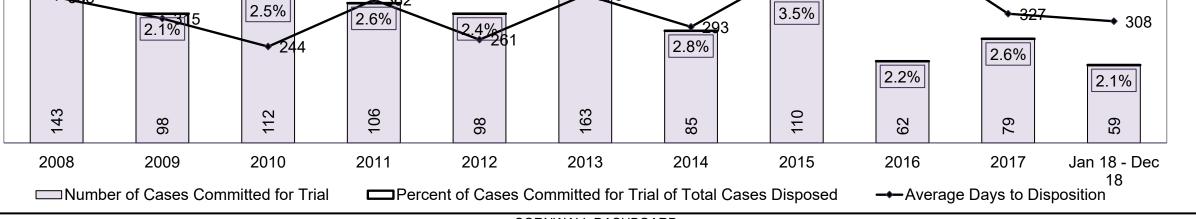

CENTRAL EAST DASHBOARD

CENTRAL EAST DASHBOARD

CENTRAL EAST DASHBOARD

CENTRAL EAST DASHBOARD

CENTRAL EAST DASHBOARD

| Phases                 | 2008   | 2009   | 2010   | 2011   | 2012   | 2013   | 2014   | 2015   | 2016   | 2017   | Jan 18 - Dec 18 |
|------------------------|--------|--------|--------|--------|--------|--------|--------|--------|--------|--------|-----------------|
| At Trial With Trial    | 1,954  | 2,118  | 1,764  | 1,664  | 1,672  | 1,502  | 1,471  | 1,476  | 1,505  | 1,587  | 1,484           |
| In-Custody             | 10%    | 12%    | 13%    | 12%    | 13%    | 14%    | 11%    | 12%    | 10%    | 10%    | 8%              |
| Out-of-Custody         | 90%    | 88%    | 87%    | 88%    | 87%    | 86%    | 89%    | 88%    | 90%    | 90%    | 92%             |
| At Trial Without Trial | 4,711  | 4,989  | 4,573  | 3,479  | 3,138  | 2,578  | 2,435  | 2,493  | 2,570  | 2,432  | 2,385           |
| In-Custody             | 11%    | 11%    | 11%    | 13%    | 14%    | 14%    | 13%    | 13%    | 10%    | 10%    | 10%             |
| Out-of-Custody         | 89%    | 89%    | 89%    | 87%    | 86%    | 86%    | 87%    | 87%    | 90%    | 90%    | 90%             |
| Before Trial           | 39,423 | 41,005 | 43,219 | 39,035 | 36,793 | 32,985 | 30,592 | 30,396 | 31,008 | 31,627 | 31,231          |
| In-Custody             | 21%    | 18%    | 18%    | 17%    | 17%    | 18%    | 17%    | 17%    | 17%    | 16%    | 13%             |
| Out-of-Custody         | 79%    | 82%    | 82%    | 83%    | 83%    | 82%    | 83%    | 83%    | 83%    | 84%    | 87%             |

BARRIE DASHBOARD

| Cases Received <sup>7</sup> by Offence Grou | Cases Received <sup>7</sup> by Offence Group |       |       |       |       |       |       |       |       |       |                    |  |
|---------------------------------------------|----------------------------------------------|-------|-------|-------|-------|-------|-------|-------|-------|-------|--------------------|--|
| Offence Group <sup>9</sup>                  | 2008                                         | 2009  | 2010  | 2011  | 2012  | 2013  | 2014  | 2015  | 2016  | 2017  | Jan 18 -<br>Dec 18 |  |
| Crimes Against The Person                   | 2,102                                        | 2,067 | 2,018 | 1,827 | 1,944 | 1,751 | 1,835 | 1,832 | 1,903 | 1,967 | 1,929              |  |
| Crimes Against Property                     | 2,180                                        | 2,219 | 2,356 | 2,155 | 2,090 | 1,798 | 1,767 | 1,924 | 1,763 | 1,966 | 2,205              |  |
| Administration of Justice                   | 2,319                                        | 2,220 | 2,004 | 1,879 | 1,869 | 1,916 | 1,842 | 1,895 | 1,923 | 2,188 | 2,896              |  |
| Other Criminal Code                         | 408                                          | 418   | 432   | 354   | 409   | 357   | 325   | 377   | 360   | 363   | 376                |  |
| Criminal Code Traffic                       | 899                                          | 961   | 932   | 883   | 968   | 919   | 884   | 843   | 907   | 989   | 898                |  |
| Federal Statute                             | 1,290                                        | 1,253 | 1,276 | 1,337 | 1,331 | 1,222 | 1,084 | 950   | 904   | 992   | 778                |  |