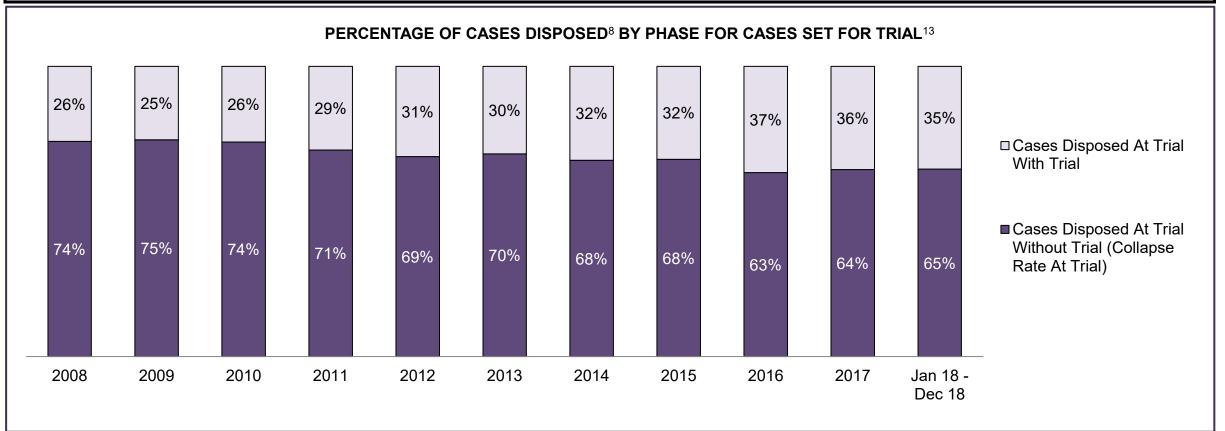

PROVINCIAL DASHBOARD DECEMBER 31, 2018

| Cases Disposed <sup>8</sup> by Phase and Pe | rcentage of In- | Custody <sup>11</sup> , | Out-of-Custo | ody <sup>12</sup> Cases | at Case Disp | osition |         |         |         |         |                    |
|---------------------------------------------|-----------------|-------------------------|--------------|-------------------------|--------------|---------|---------|---------|---------|---------|--------------------|
| Phases                                      | 2008            | 2009                    | 2010         | 2011                    | 2012         | 2013    | 2014    | 2015    | 2016    | 2017    | Jan 18 -<br>Dec 18 |
| At Trial With Trial                         | 14,924          | 14,281                  | 13,333       | 12,913                  | 12,507       | 11,635  | 10,711  | 9,759   | 9,325   | 9,209   | 8,399              |
| In-Custody                                  | 13%             | 14%                     | 16%          | 15%                     | 17%          | 16%     | 15%     | 15%     | 14%     | 14%     | 12%                |
| Out-of-Custody                              | 87%             | 86%                     | 84%          | 85%                     | 83%          | 84%     | 85%     | 85%     | 86%     | 86%     | 88%                |
| At Trial Without Trial                      | 38,567          | 37,885                  | 35,859       | 31,139                  | 27,205       | 25,048  | 22,226  | 19,582  | 18,371  | 17,471  | 16,029             |
| In-Custody                                  | 13%             | 13%                     | 13%          | 14%                     | 15%          | 15%     | 14%     | 14%     | 14%     | 14%     | 13%                |
| Out-of-Custody                              | 87%             | 87%                     | 87%          | 86%                     | 85%          | 85%     | 86%     | 86%     | 86%     | 86%     | 87%                |
| Before Trial                                | 216,849         | 217,749                 | 225,025      | 212,794                 | 207,335      | 194,998 | 177,161 | 175,908 | 179,464 | 187,457 | 187,060            |
| In-Custody                                  | 26%             | 24%                     | 22%          | 22%                     | 23%          | 23%     | 22%     | 23%     | 23%     | 22%     | 20%                |
| Out-of-Custody                              | 74%             | 76%                     | 78%          | 78%                     | 77%          | 77%     | 78%     | 77%     | 77%     | 78%     | 80%                |