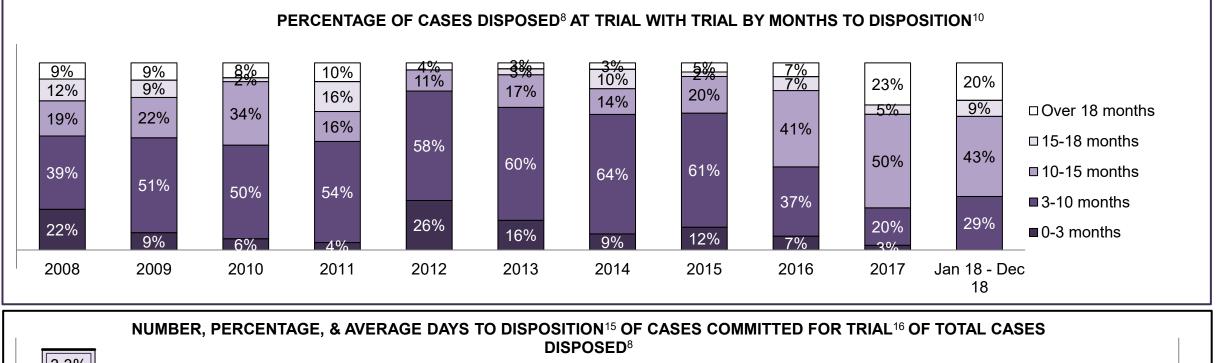

| 5%            | 1%           | 7%                          | 8%          | 9%           | 4%        | 6%   | 8%   | 4%   | 3%                 |
| Criminal Code Traffic                        | 17%          | 26%           | 22%          | 19%                         | 19%         | 14%          | 12%       | 10%  | 11%  | 30%  | 21%                |
| Federal Statute                              | 29%          | 22%           | 25%          | 22%                         | 26%         | 20%          | 16%       | 16%  | 12%  | 8%   | 10%                |
| Total                                        | 100%         | 100%          | 100%         | 100%                        | 100%        | 100%         | 100%      | 100% | 100% | 100% | 100%               |

PARRY SOUND DASHBOARD





#### ONTARIO COURT OF JUSTICE CRIMINAL MODERNIZATION COMMITTEE PARRY SOUND DASHBOARD<sup>19</sup> CASES PENDING AS OF DECEMBER 31, 2018



| Pending Cases <sup>3</sup> by Pe | ending Age <sup>6</sup> and Percen | tage of Pending Cases | In-Custody <sup>17</sup> and Out-c | of-Custody <sup>18</sup> |            |       |
|----------------------------------|------------------------------------|-----------------------|------------------------------------|--------------------------|------------|-------|
| Court Location                   | Over 18 months                     | 15-18 months          | 10-15 months                       | 8-10 months              | 0-8 months | Total |
| PARRY SOUND                      | 7                                  | 11                    | 38