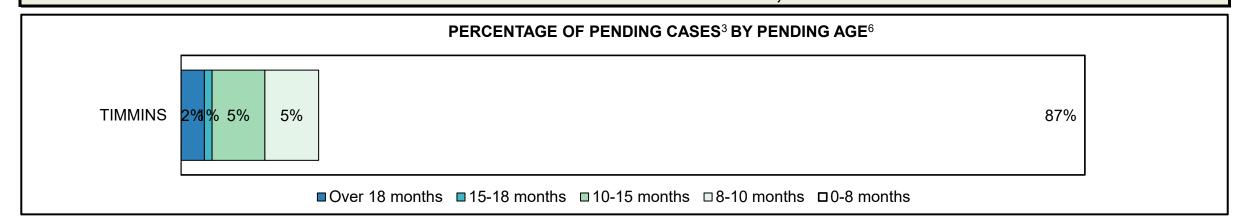

### ONTARIO COURT OF JUSTICE CRIMINAL MODERNIZATION COMMITTEE BARRIE DASHBOARD<sup>19</sup> CASES PENDING AS OF DECEMBER 31, 2018

| Pending Cases <sup>3</sup> by Pending Age <sup>6</sup> and Percentage of Pending Cases In-Custody <sup>17</sup> and Out-of-Custody <sup>18</sup> |                                                                  |     |     |     |       |       |  |  |  |  |  |
|--------------------------------------------------------------------------------------------------------------------------------------------------|------------------------------------------------------------------|-----|-----|-----|-------|-------|--|--|--|--|--|
| Court Location                                                                                                                                   | Over 18 months15-18 months10-15 months8-10 months0-8 monthsTotal |     |     |     |       |       |  |  |  |  |  |
| BARRIE                                                                                                                                           | 200                                                              | 228 | 520 | 305 | 2,920 | 4,173 |  |  |  |  |  |
| In-Custody                                                                                                                                       | 7%                                                               | 4%  | 10% | 13% | 13%   | 12%   |  |  |  |  |  |
| Out-of-Custody                                                                                                                                   | 94%                                                              | 96% | 90% | 87% | 87%   | 88%   |  |  |  |  |  |