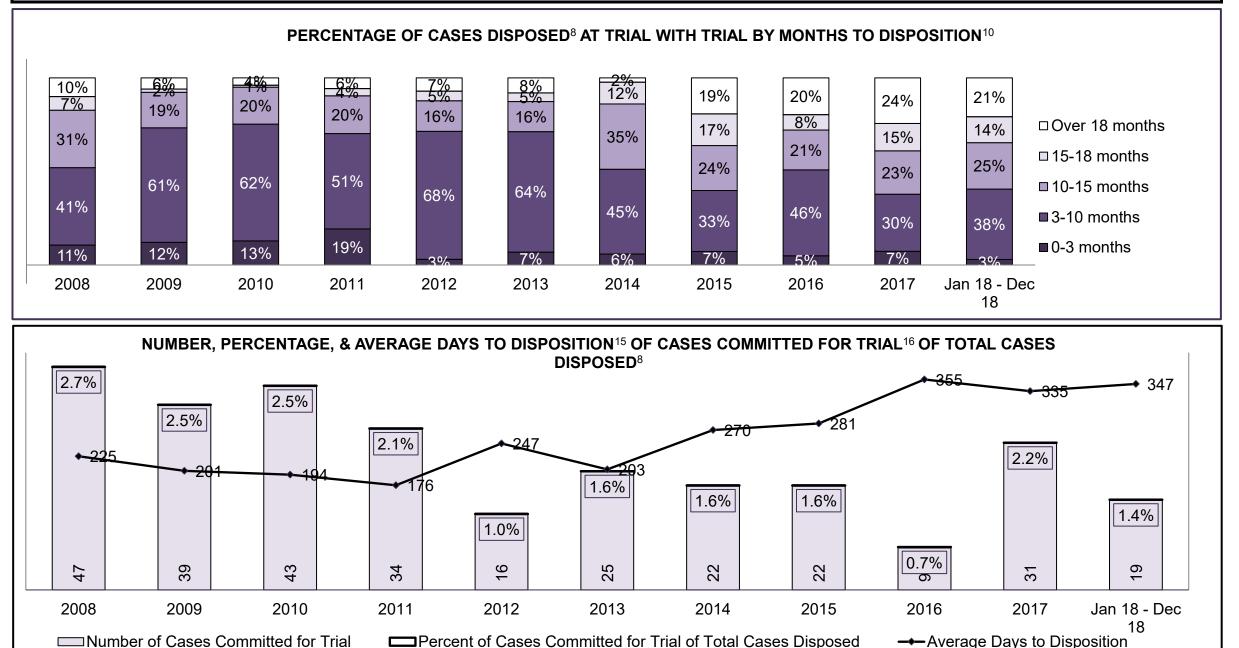

PROVINCIAL DASHBOARD DECEMBER 31, 2018

| Cases Disposed <sup>8</sup> by Phase and Pe | rcentage of In- | Custody <sup>11</sup> , | Out-of-Custo | ody <sup>12</sup> Cases | at Case Disp | osition |         |         |         |         |                    |
|---------------------------------------------|-----------------|-------------------------|--------------|-------------------------|--------------|---------|---------|---------|---------|---------|--------------------|
| Phases                                      | 2008            | 2009                    | 2010         | 2011                    | 2012         | 2013    | 2014    | 2015    | 2016    | 2017    | Jan 18 -<br>Dec 18 |
| At Trial With Trial                         | 14,924          | 14,281                  | 13,333       | 12,913                  | 12,507       | 11,635  | 10,711  | 9,759   | 9,325   | 9,209   | 8,399              |
| In-Custody                                  | 13%             | 14%                     | 16%          | 15%                     | 17%          | 16%     | 15%     | 15%     | 14%     | 14%     | 12%                |
| Out-of-Custody                              | 87%             | 86%                     | 84%          | 85%                     | 83%          | 84%     | 85%     | 85%     | 86%     | 86%     | 88%                |
| At Trial Without Trial                      | 38,567          | 37,885                  | 35,859       | 31,139                  | 27,205       | 25,048  | 22,226  | 19,582  | 18,371  | 17,471  | 16,029             |
| In-Custody                                  | 13%             | 13%                     | 13%          | 14%                     | 15%          | 15%     | 14%     | 14%     | 14%     | 14%     | 13%                |
| Out-of-Custody                              | 87%             | 87%                     | 87%          | 86%                     | 85%          | 85%     | 86%     | 86%     | 86%     | 86%     | 87%                |
| Before Trial                                | 216,849         | 217,749                 | 225,025      | 212,794                 | 207,335      | 194,998 | 177,161 | 175,908 | 179,464 | 187,457 | 187,060            |
| In-Custody                                  | 26%             | 24%                     | 22%          | 22%                     | 23%          | 23%     | 22%     | 23%     | 23%     | 22%     | 20%                |
| Out-of-Custody                              | 74%             | 76%                     | 78%          | 78%                     | 77%          | 77%     | 78%     | 77%     | 77%     | 78%     | 80%                |