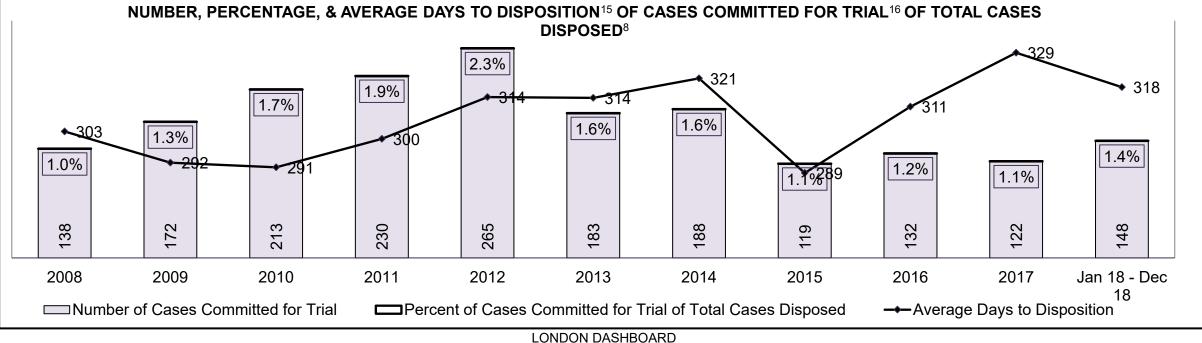

| 12%                                                                                                                                    | 11%  | 11%  | 7%   | 6%   | 6%   | 7%   | 10%  | 9%   | 12%  | 9%                 |
| Federal Statute                              | 10%                                                                                                                                    | 10%  | 11%  | 12%  | 13%  | 13%  | 18%  | 13%  | 12%  | 14%  | 12%                |
| Total                                        | 100%                                                                                                                                   | 100% | 100% | 100% | 100% | 100% | 100% | 100% | 100% | 100% | 100%               |

LONDON DASHBOARD





### ONTARIO COURT OF JUSTICE CRIMINAL MODERNIZATION COMMITTEE LONDON DASHBOARD<sup>19</sup> CASES PENDING AS OF DECEMBER 31, 2018



| Pending Cases <sup>3</sup> by Pe | Pending Cases <sup>3</sup> by Pending Age <sup>6</sup> and Percentage of Pending Cases In-Custody <sup>17</sup> and Out-of-Custody <sup>18</sup> |              |              |             |            |       |  |  |
|----------------------------------|--------------------------------------------------------------------------------------------------------------------------------------------------|--------------|--------------|-------------|------------|-------|--|--|
| Court Location                   | Over 18 months