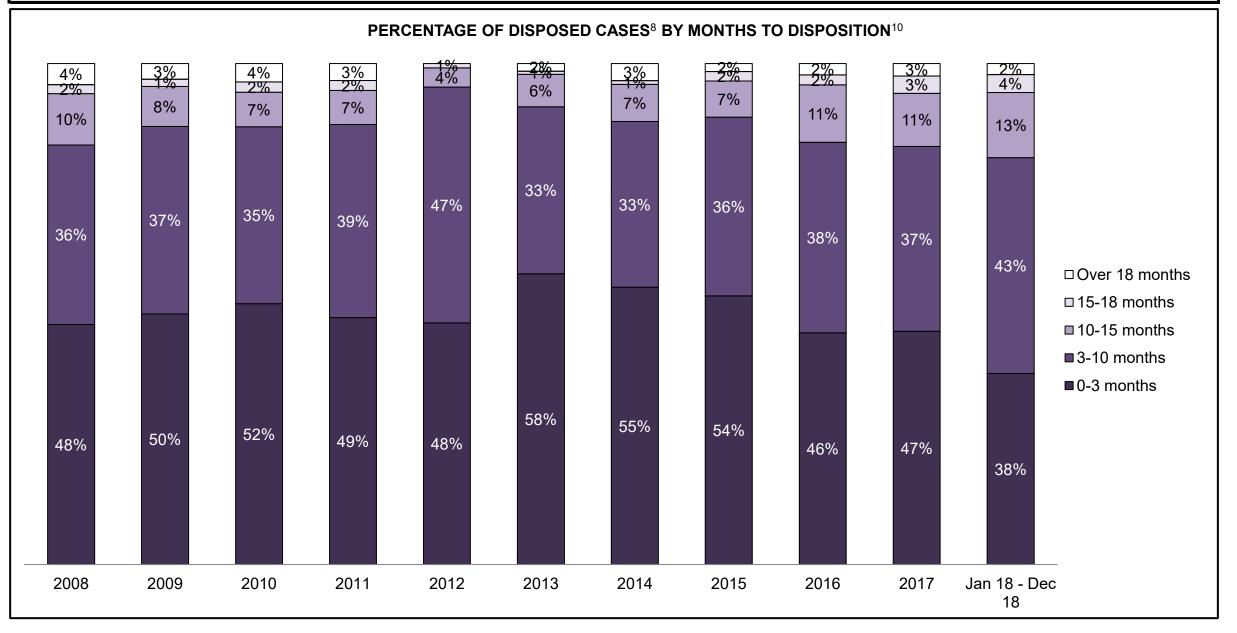

| 31                                         | 19   | 18   | 26   | 33   | 41   | 52   | 37   | 40   | 62   | 49                 |  |  |  |  |
| Other Criminal Code                         | 9                                          | 10   | 15   | 12   | 6    | 16   | 15   | 16   | 10   | 15   | 11                 |  |  |  |  |
| Criminal Code Traffic                       | 38                                         | 36   | 13   | 16   | 27   | 10   | 27   | 22   | 29   | 28   | 20                 |  |  |  |  |
| Federal Statute                             | 23                                         | 25   | 27   | 26   | 22   | 39   | 47   | 25   | 24   | 19   | 11                 |  |  |  |  |

ELLIOT LAKE DASHBOARD



ELLIOT LAKE DASHBOARD



ELLIOT LAKE DASHBOARD



ELLIOT LAKE DASHBOARD



| Cases Disposed <sup>8</sup> by Phase and | I Percentage of | In-Custody | y <sup>11</sup> , Out-of-C | Custody <sup>12</sup> Ca | ases at Cas | e Dispositio | on   |      |      |      |                    |
|------------------------------------------|-----------------|------------|----------------------------|--------------------------|-------------|--------------|------|------|------|------|--------------------|
| Phases                                   | 2008            | 2009       | 2010                       | 2011                     | 2012        | 2013         | 2014 | 2015 | 2016 | 2017 | Jan 18 -<br>Dec 18 |
| At Trial With Trial                      | 33              | 38         | 38                         | 28                       | 30