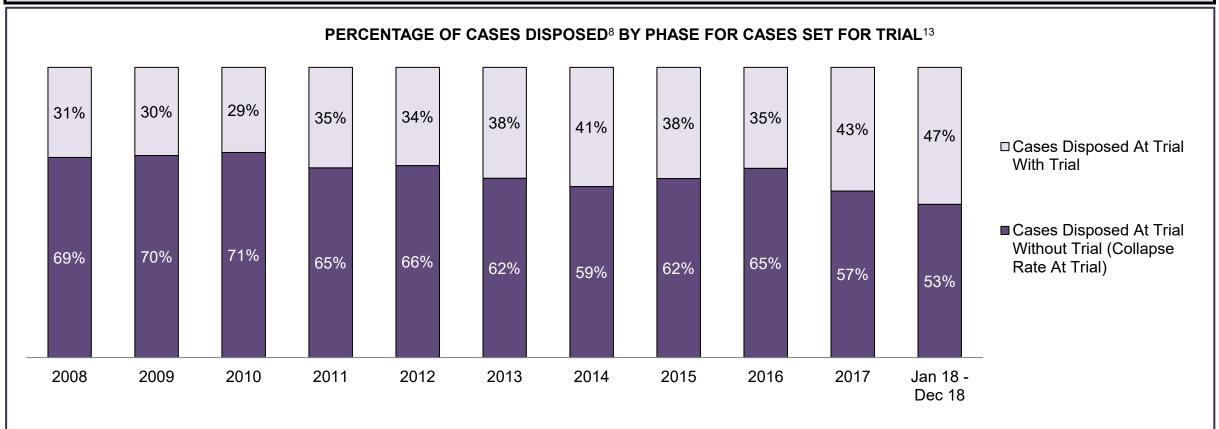

|              |                                            | <b>1</b> - 4 - 4                      | Jan 18 - | Dec 18             |                      | Change from 2014 |
|--------------|--------------------------------------------|---------------------------------------|----------|--------------------|----------------------|------------------|
|              | Keyi                                       | Metric                                | Percent  | Cases <sup>1</sup> | 2014 Cluster Median* | Cluster Median   |
|              | Disposed cases that beg                    | an in the Bail Phase                  | 44.8%    | 94,663             | 44.0%                | 0.8%             |
|              | Bail cases with a bail                     | Total                                 | 60.2%    | 56,992             | 56.6%                | 3.6%             |
|              | outcome (release order                     | Bail Disposition with 1 appearance    | 58.3%    | 33,210             | 51.4%                | 6.8%             |
| Dell         | or detention order)                        | Bail Disposition in 1-3 days          | 74.0%    | 42,178             | 72.5%                | 1.5%             |
| Bail         |                                            | Total                                 | 39.8%    | 37,671             | 43.4%                | -3.6%            |
|              | Bail cases with no bail                    | Case disposition in 1-3 appearances   | 26.1%    | 9,845              | 35.0%                | -8.9%            |
|              | disposition but with a<br>case disposition | Case disposition in 0-3 months        | 68.8%    | 25,903             | 76.5%                | -7.7%            |
|              | case disposition                           | Case disposition rate before trial    | 93.0%    | 35,048             | 90.5%                | 2.5%             |
|              |                                            |                                       |          |                    |                      |                  |
|              | Disposition rate (includes                 | bail cases with case dispositions)    | 88.4%    | 187,060            | 84.3%                | 4.1%             |
| Before Trial | Disposed within 1-3 appe                   | earances (net of bench warrant cases) | 35.4%    | 50,741             | 42.7%                | -7.3%            |
|              | Disposed within 0-3 mon                    | ths (net of bench warrant cases)      | 54.7%    | 78,328             | 61.7%                | -7.0%            |
|              |                                            |                                       |          |                    |                      |                  |
| Trial        | Collapse Rate at Trial <sup>2</sup>        |                                       | 65.6%    | 16,029             | 67.5%                | -1.9%            |