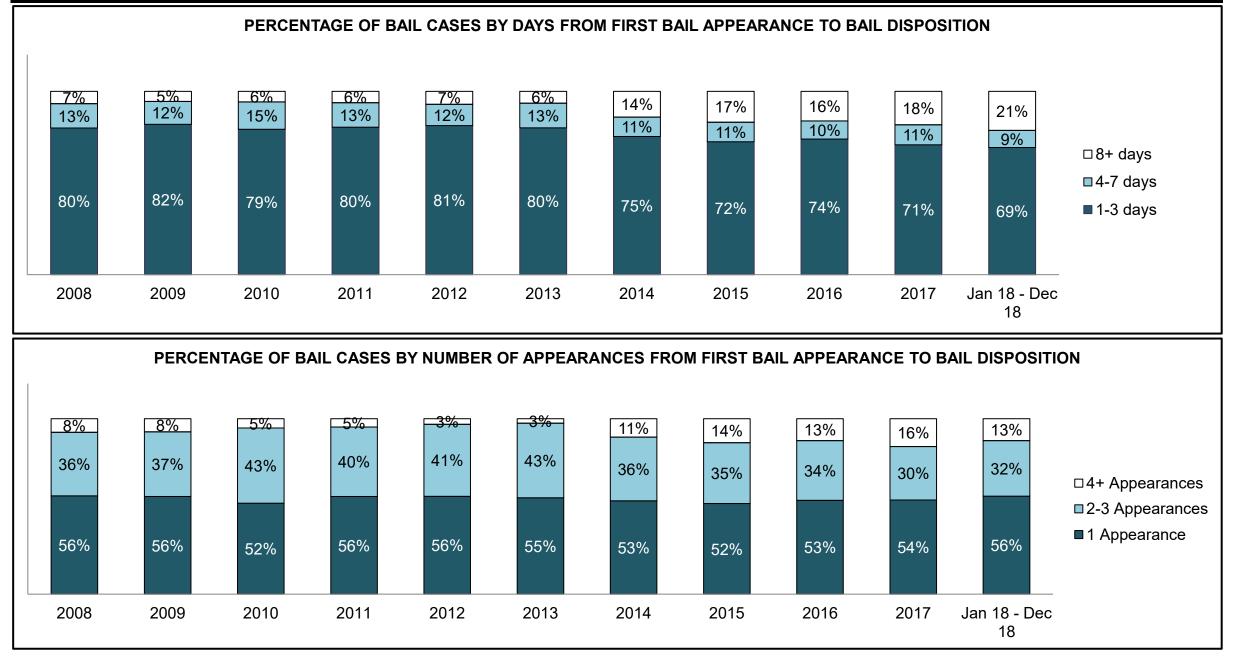

|              |                                            | <b>1</b> - 4 - 4                      | Jan 18 - | Dec 18             |                      | Change from 2014 |
|--------------|--------------------------------------------|---------------------------------------|----------|--------------------|----------------------|------------------|
|              | Keyi                                       | Metric                                | Percent  | Cases <sup>1</sup> | 2014 Cluster Median* | Cluster Median   |
|              | Disposed cases that beg                    | an in the Bail Phase                  | 44.8%    | 94,663             | 44.0%                | 0.8%             |
|              | Bail cases with a bail                     | Total                                 | 60.2%    | 56,992             | 56.6%                | 3.6%             |
|              | outcome (release order                     | Bail Disposition with 1 appearance    | 58.3%    | 33,210             | 51.4%                | 6.8%             |
| Dell         | or detention order)                        | Bail Disposition in 1-3 days          | 74.0%    | 42,178             | 72.5%                | 1.5%             |
| Bail         |                                            | Total                                 | 39.8%    | 37,671             | 43.4%                | -3.6%            |
|              | Bail cases with no bail                    | Case disposition in 1-3 appearances   | 26.1%    | 9,845              | 35.0%                | -8.9%            |
|              | disposition but with a<br>case disposition | Case disposition in 0-3 months        | 68.8%    | 25,903             | 76.5%                | -7.7%            |
|              | case disposition                           | Case disposition rate before trial    | 93.0%    | 35,048             | 90.5%                | 2.5%             |
|              |                                            |                                       |          |                    |                      |                  |
|              | Disposition rate (includes                 | bail cases with case dispositions)    | 88.4%    | 187,060            | 84.3%                | 4.1%             |
| Before Trial | Disposed within 1-3 appe                   | earances (net of bench warrant cases) | 35.4%    | 50,741             | 42.7%                | -7.3%            |
|              | Disposed within 0-3 mon                    | ths (net of bench warrant cases)      | 54.7%    | 78,328             | 61.7%                | -7.0%            |
|              |                                            |                                       |          |                    |                      |                  |
| Trial        | Collapse Rate at Trial <sup>2</sup>        |                                       | 65.6%    | 16,029             | 67.5%                | -1.9%            |

|              | Kay                                     | Matuia                                 | Jan 18  | - Dec 18           | 2014 Baseline           | Change from 2014 Regional |
|--------------|-----------------------------------------|----------------------------------------|---------|--------------------|-------------------------|---------------------------|
|              | Keyi                                    | Metric                                 | Percent | Cases <sup>1</sup> | <b>Regional Median*</b> | Median                    |
|              | Disposed cases that be                  | gan in the Bail Phase                  | 32.3%   | 11,330             | 32.5%                   | -0.2%                     |
|              | Bail cases with a bail                  | Total                                  | 63.9%   | 7,244              | 53.7%                   | 10.2%                     |
|              | outcome (release order                  | Bail Disposition with 1 appearance     | 59.0%   | 4,271              | 52.5%                   | 6.5%                      |
| Deil         | or detention order)                     | Bail Disposition in 1-3 days           | 74.7%   | 5,412              | 72.9%                   | 1.8%                      |
| Bail         |                                         | Total                                  | 36.1%   | 4,086              | 46.3%                   | -10.2%                    |
|              | Bail cases with no bail                 | Case disposition in 1-3 appearances    | 27.1%   | 1,109              | 38.7%                   | -11.6%                    |
|              | disposition but with a case disposition | Case disposition in 0-3 months         | 69.3%   | 2,833              | 79.1%                   | -9.8%                     |
|              | case disposition                        | Case disposition rate before trial     | 93.2%   | 3,810              | 92.8%                   | 0.4%                      |
|              |                                         |                                        |         |                    |                         |                           |
|              | Disposition rate (include               | es bail cases with case dispositions)  | 89.0%   | 31,231             | 88.7%                   | 0.3%                      |
| Before Trial | Disposed within 1-3 app                 | pearances (net of bench warrant cases) | 39.0%   | 9,740              | 46.0%                   | -7.0%                     |
|              | Disposed within 0-3 mo                  | nths (net of bench warrant cases)      | 53.9%   | 13,451             | 60.7%                   | -6.8%                     |
|              |                                         |                                        |         |                    |                         |                           |
| Trial        | Collapse Rate at Trial <sup>2</sup>     |                                        | 61.6%   | 2,385              | 62.3%                   | -0.7%                     |

|              |                                         | M. ( ).                                | Jan 18 -                                                                                                                                                                                                                                                                                                               | - Dec 18           |                                  | Change from 2014 |
|--------------|-----------------------------------------|----------------------------------------|------------------------------------------------------------------------------------------------------------------------------------------------------------------------------------------------------------------------------------------------------------------------------------------------------------------------|--------------------|----------------------------------|------------------|
|              | Keyl                                    | Metric                                 | Percent                                                                                                                                                                                                                                                                                                                | Cases <sup>1</sup> | 2014 Cluster Median <sup>*</sup> | Cluster Median   |
|              | Disposed cases that be                  | gan in the Bail Phase                  | 30.6%                                                                                                                                                                                                                                                                                                                  | 2,328              | 48.0%                            | -17.4%           |
|              | Bail cases with a bail                  | Total                                  | 61.7%                                                                                                                                                                                                                                                                                                                  | 1,437              | 56.0%                            | 5.7%             |
|              | outcome (release order                  | Bail Disposition with 1 appearance     | 60.1%                                                                                                                                                                                                                                                                                                                  | 864                | 47.7%                            | 12.4%            |
| Dell         | or detention order)                     | Bail Disposition in 1-3 days           | 30.6%   2,328   48.0%     61.7%   1,437   56.0%     earance   60.1%   864   47.7%     77.5%   1,113   70.6%     38.3%   891   44.0%     earances   20.4%   182   35.1%     onths   60.8%   542   77.2%     e trial   89.3%   796   90.7%     ositions)   89.3%   6,791   83.6%     rant cases)   38.5%   2,031   39.1% | 70.6%              | 6.9%                             |                  |
|              |                                         | Total                                  | 38.3%                                                                                                                                                                                                                                                                                                                  | 891                | 44.0%                            | -5.7%            |
|              | Bail cases with no bail                 | Case disposition in 1-3 appearances    | 20.4%                                                                                                                                                                                                                                                                                                                  | 182                | 35.1%                            | -14.7%           |
|              | disposition but with a case disposition | Case disposition in 0-3 months         | 60.8%                                                                                                                                                                                                                                                                                                                  | 542                | 77.2%                            | -16.4%           |
|              | case disposition                        | Case disposition rate before trial     | 89.3%                                                                                                                                                                                                                                                                                                                  | 796                | 90.7%                            | -1.3%            |
|              |                                         |                                        |                                                                                                                                                                                                                                                                                                                        |                    |                                  |                  |
|              | Disposition rate (include               | es bail cases with case dispositions)  | 89.3%                                                                                                                                                                                                                                                                                                                  | 6,791              | 83.6%                            | 5.7%             |
| Before Trial | Disposed within 1-3 app                 | pearances (net of bench warrant cases) | 38.5%                                                                                                                                                                                                                                                                                                                  | 2,031              | 39.1%                            | -0.7%            |
|              | Disposed within 0-3 mo                  | nths (net of bench warrant cases)      | 53.5%                                                                                                                                                                                                                                                                                                                  | 2,825              | 60.6%                            | -7.1%            |
|              |                                         |                                        |                                                                                                                                                                                                                                                                                                                        |                    |                                  |                  |
| Trial        | Collapse Rate at Trial <sup>2</sup>     |                                        | 65.1%                                                                                                                                                                                                                                                                                                                  | 529                | 71.0%                            | -5.9%            |

|                      |                                         |                                        | Jan 18                                                                                                                                                                                                                                                                                                                                                                                                                                     | - Dec 18           |                                  | Change from 2014 |
|----------------------|-----------------------------------------|----------------------------------------|--------------------------------------------------------------------------------------------------------------------------------------------------------------------------------------------------------------------------------------------------------------------------------------------------------------------------------------------------------------------------------------------------------------------------------------------|--------------------|----------------------------------|------------------|
|                      | Keyi                                    | Metric                                 | Percent                                                                                                                                                                                                                                                                                                                                                                                                                                    | Cases <sup>1</sup> | 2014 Cluster Median <sup>*</sup> | Cluster Median   |
|                      | Disposed cases that be                  | gan in the Bail Phase                  | 22.0%                                                                                                                                                                                                                                                                                                                                                                                                                                      | 222                | 33.5%                            | -11.5%           |
|                      | Bail cases with a bail                  | Total                                  | 59.0%                                                                                                                                                                                                                                                                                                                                                                                                                                      | 131                | 50.7%                            | 8.3%             |
|                      | outcome (release order                  | Bail Disposition with 1 appearance     | 61.1%                                                                                                                                                                                                                                                                                                                                                                                                                                      | 80                 | 52.9%                            | 8.2%             |
| Dell                 | or detention order)                     | Bail Disposition in 1-3 days           | hase   22.0%   222   33.5%     59.0%   131   50.7%     with 1 appearance   61.1%   80   52.9%     in 1-3 days   81.7%   107   73.8%     41.0%   91   49.3%     n in 1-3 appearances   34.1%   31   33.4%     n in 0-3 months   68.1%   62   77.3%     n rate before trial   95.6%   87   91.8%     n case dispositions)   91.1%   917   85.7%     f bench warrant cases)   47.1%   375   47.2%     ch warrant cases)   51.9%   413   62.6% | 73.8%              | 7.9%                             |                  |
|                      |                                         | Total                                  | 41.0%                                                                                                                                                                                                                                                                                                                                                                                                                                      | 91                 | 49.3%                            | -8.3%            |
|                      | Bail cases with no bail                 | Case disposition in 1-3 appearances    | 34.1%                                                                                                                                                                                                                                                                                                                                                                                                                                      | 31                 | 33.4%                            | 0.7%             |
|                      | disposition but with a case disposition | Case disposition in 0-3 months         | 68.1%                                                                                                                                                                                                                                                                                                                                                                                                                                      | 62                 | 77.3%                            | -9.2%            |
|                      | case disposition                        | Case disposition rate before trial     | 95.6%                                                                                                                                                                                                                                                                                                                                                                                                                                      | 87                 | 91.8%                            | 3.8%             |
|                      | -                                       | ·                                      |                                                                                                                                                                                                                                                                                                                                                                                                                                            |                    |                                  |                  |
|                      | Disposition rate (include               | es bail cases with case dispositions)  | 91.1%                                                                                                                                                                                                                                                                                                                                                                                                                                      | 917                | 85.7%                            | 5.4%             |
| Bail<br>Before Trial | Disposed within 1-3 app                 | bearances (net of bench warrant cases) | 47.1%                                                                                                                                                                                                                                                                                                                                                                                                                                      | 375                | 47.2%                            | -0.1%            |
|                      | Disposed within 0-3 mo                  | nths (net of bench warrant cases)      | 51.9%                                                                                                                                                                                                                                                                                                                                                                                                                                      | 413                | 62.6%                            | -10.7%           |
|                      |                                         |                                        |                                                                                                                                                                                                                                                                                                                                                                                                                                            |                    |                                  |                  |
| Trial                | Collapse Rate at Trial <sup>2</sup>     |                                        | 64.4%                                                                                                                                                                                                                                                                                                                                                                                                                                      | 58                 | 66.9%                            | -2.5%            |

|                        | K                                       |                                        | Jan 18  | - Dec 18           |                      | Change from 2014 |
|------------------------|-----------------------------------------|----------------------------------------|---------|--------------------|----------------------|------------------|
|                        | Keyl                                    | Metric                                 | Percent | Cases <sup>1</sup> | 2014 Cluster Median* | Cluster Median   |
|                        | Disposed cases that be                  | gan in the Bail Phase                  | 38.4%   | 389                | 33.5%                | 4.9%             |
|                        | Bail cases with a bail                  | Total                                  | 59.6%   | 232                | 50.7%                | 9.0%             |
|                        | outcome (release order                  | Bail Disposition with 1 appearance     | 65.5%   | 152                | 52.9%                | 12.6%            |
| Dell                   | or detention order)                     | Bail Disposition in 1-3 days           | 80.6%   | 187                | 73.8%                | 6.8%             |
|                        |                                         | Total                                  | 40.4%   | 157                | 49.3%                | -9.0%            |
|                        | Bail cases with no bail                 | Case disposition in 1-3 appearances    | 28.0%   | 44                 | 33.4%                | -5.3%            |
|                        | disposition but with a case disposition | Case disposition in 0-3 months         | 73.9%   | 116                | 77.3%                | -3.4%            |
|                        | case disposition                        | Case disposition rate before trial     | 96.2%   | 151                | 91.8%                | 4.3%             |
|                        |                                         |                                        |         |                    |                      |                  |
|                        | Disposition rate (include               | es bail cases with case dispositions)  | 93.4%   | 945                | 85.7%                | 7.7%             |
| Before Trial           | Disposed within 1-3 app                 | pearances (net of bench warrant cases) | 36.4%   | 309                | 47.2%                | -10.9%           |
| Disposed within 0-3 mo |                                         | nths (net of bench warrant cases)      | 49.9%   | 424                | 62.6%                | -12.7%           |
|                        |                                         |                                        |         |                    |                      |                  |
| Trial                  | Collapse Rate at Trial <sup>2</sup>     |                                        | 43.3%   | 29                 | 66.9%                | -23.6%           |