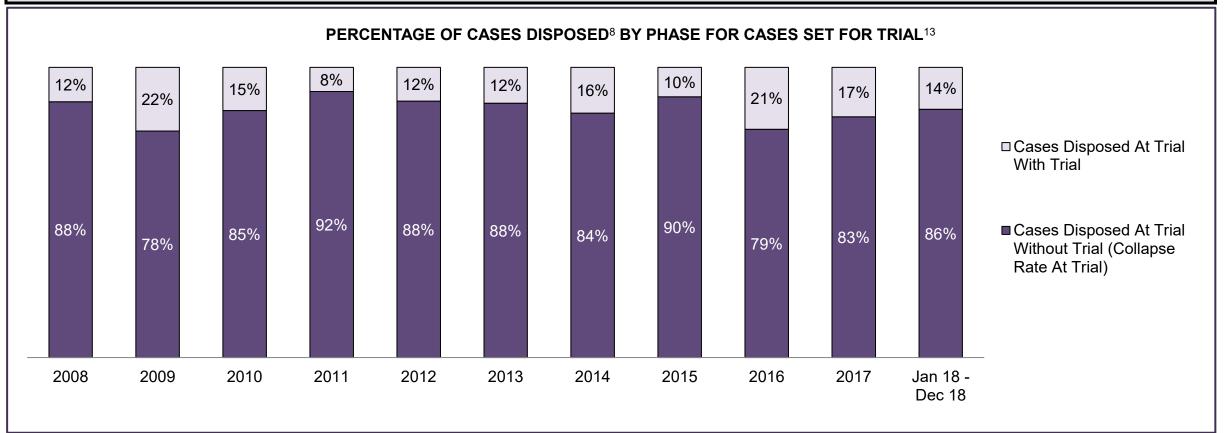

| 641  | 586  | 600  | 565  | 546  | 570  | 554  | 498  | 638  | 739                |  |  |
| In-Custody                                  | 20%                                                                                                                                     | 16%  | 18%  | 16%  | 19%  | 25%  | 31%  | 31%  | 26%  | 20%  | 12%                |  |  |
| Out-of-Custody                              | 80%                                                                                                                                     | 84%  | 82%  | 85%  | 81%  | 75%  | 69%  | 69%  | 74%  | 80%  | 88%                |  |  |

FORT FRANCES DASHBOARD



FORT FRANCES DASHBOARD



| Percentage of Cases Disposed <sup>8</sup> At | ercentage of Cases Disposed <sup>8</sup> At Trial Without Trial (Collapse Rate At Trial <sup>2</sup> ) by Offence Group At Disposition |      |      |      |      |      |      |      |      |      |                    |  |  |  |
|----------------------------------------------|----------------------------------------------------------------------------------------------------------------------------------------|------|------|------|------|------|------|------|------|------|--------------------|--|--|--|
| Offence Group at Disposition <sup>14</sup>   | 2008                                                                                                                                   | 2009 | 2010 | 2011 | 2012 | 2013 | 2014 | 2015 | 2016