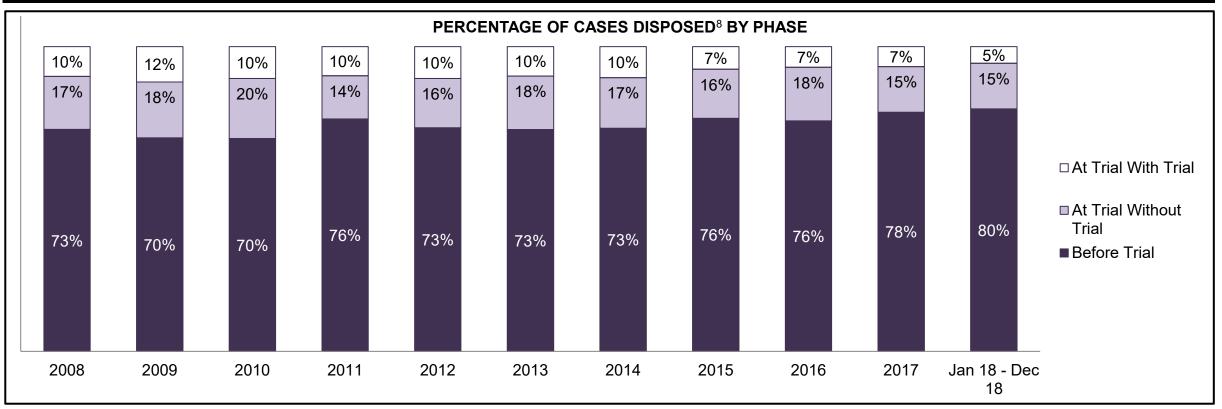

PROVINCIAL DASHBOARD DECEMBER 31, 2018

| Cases Disposed <sup>8</sup> by Phase and Pe | rcentage of In- | Custody <sup>11</sup> , | Out-of-Custo | ody <sup>12</sup> Cases | at Case Disp | osition |         |         |         |         |                    |
|---------------------------------------------|-----------------|-------------------------|--------------|-------------------------|--------------|---------|---------|---------|---------|---------|--------------------|
| Phases                                      | 2008            | 2009                    | 2010         | 2011                    | 2012         | 2013    | 2014    | 2015    | 2016    | 2017    | Jan 18 -<br>Dec 18 |
| At Trial With Trial                         | 14,924          | 14,281                  | 13,333       | 12,913                  | 12,507       | 11,635  | 10,711  | 9,759   | 9,325   | 9,209   | 8,399              |
| In-Custody                                  | 13%             | 14%                     | 16%          | 15%                     | 17%          | 16%     | 15%     | 15%     | 14%     | 14%     | 12%                |
| Out-of-Custody                              | 87%             | 86%                     | 84%          | 85%                     | 83%          | 84%     | 85%     | 85%     | 86%     | 86%     | 88%                |
| At Trial Without Trial                      | 38,567          | 37,885                  | 35,859       | 31,139                  | 27,205       | 25,048  | 22,226  | 19,582  | 18,371  | 17,471  | 16,029             |
| In-Custody                                  | 13%             | 13%                     | 13%          | 14%                     | 15%          | 15%     | 14%     | 14%     | 14%     | 14%     | 13%                |
| Out-of-Custody                              | 87%             | 87%                     | 87%          | 86%                     | 85%          | 85%     | 86%     | 86%     | 86%     | 86%     | 87%                |
| Before Trial                                | 216,849         | 217,749                 | 225,025      | 212,794                 | 207,335      | 194,998 | 177,161 | 175,908 | 179,464 | 187,457 | 187,060            |
| In-Custody                                  | 26%             | 24%                     | 22%          | 22%                     | 23%          | 23%     | 22%     | 23%     | 23%     | 22%     | 20%                |
| Out-of-Custody                              | 74%             | 76%                     | 78%          | 78%                     | 77%          | 77%     | 78%     | 77%     | 77%     | 78%     | 80%                |