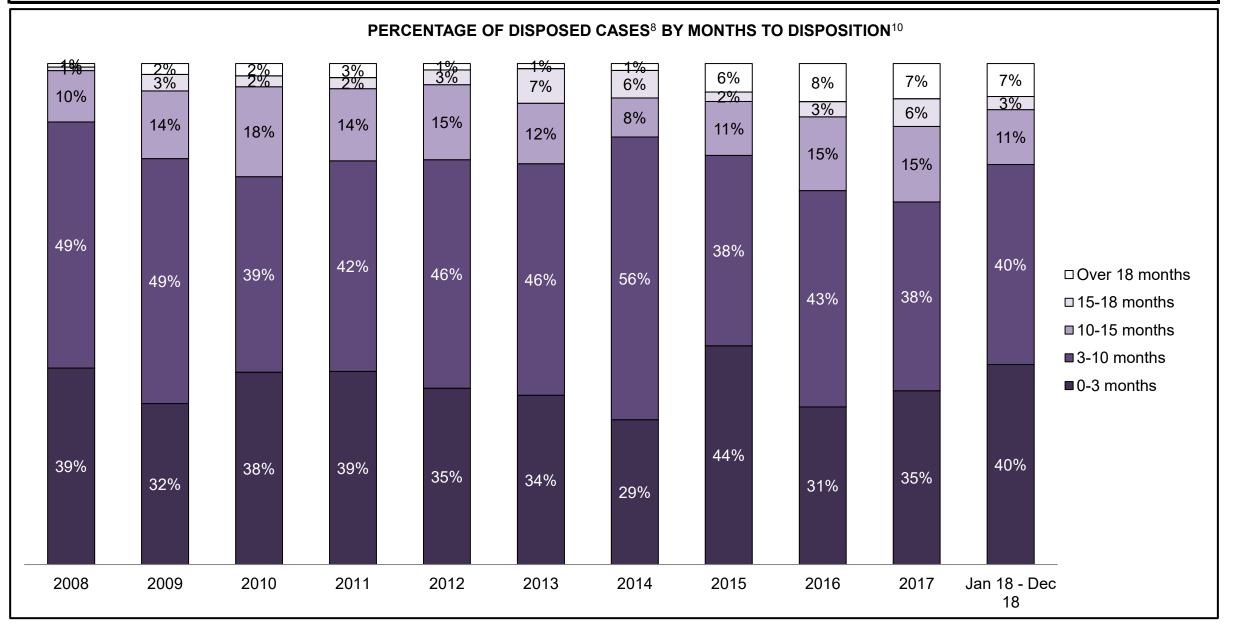

PROVINCIAL DASHBOARD DECEMBER 31, 2018

| Cases Disposed <sup>8</sup> by Phase and Pe | rcentage of In- | Custody <sup>11</sup> , | Out-of-Custo | ody <sup>12</sup> Cases | at Case Disp | osition |         |         |         |         |                    |
|---------------------------------------------|-----------------|-------------------------|--------------|-------------------------|--------------|---------|---------|---------|---------|---------|--------------------|
| Phases                                      | 2008            | 2009                    | 2010         | 2011                    | 2012         | 2013    | 2014    | 2015    | 2016    | 2017    | Jan 18 -<br>Dec 18 |
| At Trial With Trial                         | 14,924          | 14,281                  | 13,333       | 12,913                  | 12,507       | 11,635  | 10,711  | 9,759   | 9,325   | 9,209   | 8,399              |
| In-Custody                                  | 13%             | 14%                     | 16%          | 15%                     | 17%          | 16%     | 15%     | 15%     | 14%     | 14%     | 12%                |
| Out-of-Custody                              | 87%             | 86%                     | 84%          | 85%                     | 83%          | 84%     | 85%     | 85%     | 86%     | 86%     | 88%                |
| At Trial Without Trial                      | 38,567          | 37,885                  | 35,859       | 31,139                  | 27,205       | 25,048  | 22,226  | 19,582  | 18,371  | 17,471  | 16,029             |
| In-Custody                                  | 13%             | 13%                     | 13%          | 14%                     | 15%          | 15%     | 14%     | 14%     | 14%     | 14%     | 13%                |
| Out-of-Custody                              | 87%             | 87%                     | 87%          | 86%                     | 85%          | 85%     | 86%     | 86%     | 86%     | 86%     | 87%                |
| Before Trial                                | 216,849         | 217,749                 | 225,025      | 212,794                 | 207,335      | 194,998 | 177,161 | 175,908 | 179,464 | 187,457 | 187,060            |
| In-Custody                                  | 26%             | 24%                     | 22%          | 22%                     | 23%          | 23%     | 22%     | 23%     | 23%     | 22%     | 20%                |
| Out-of-Custody                              | 74%             | 76%                     | 78%          | 78%                     | 77%          | 77%     | 78%     | 77%     | 77%     | 78%     | 80%                |