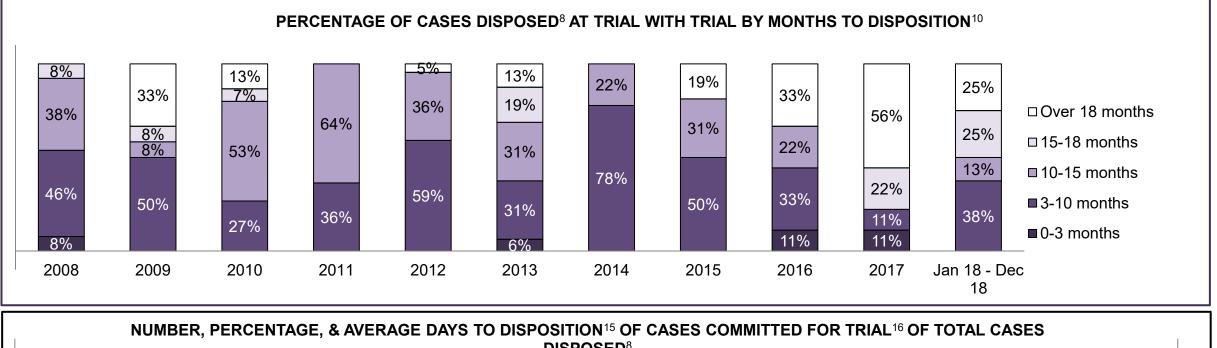

| 3%   | 4%   | 1%   | 4%   | 8%   | 7%   | 3%   | 7%   | 6%   | 5%                 |
| Criminal Code Traffic                                                                                                                   | 22%  | 21%  | 20%  | 16%  | 9%   | 15%  | 8%   | 25%  | 7%   | 20%  | 19%                |
| Federal Statute                                                                                                                         | 16%  | 9%   | 14%  | 10%  | 28%  | 15%  | 21%  | 15%  | 11%  | 20%  | 12%                |
| Total                                                                                                                                   | 100% | 100% | 100% | 100% | 100% | 100% | 100% | 100% | 100% | 100% | 100%               |

ESPANOLA DASHBOARD





#### ONTARIO COURT OF JUSTICE CRIMINAL MODERNIZATION COMMITTEE ESPANOLA DASHBOARD<sup>19</sup> CASES PENDING AS OF DECEMBER 31, 2018



| Pending Cases <sup>3</sup> by Pending Age <sup>6</sup> and Percentage of Pending Cases In-Custody <sup>17</sup> and Out-of-Custody <sup>18</sup> |                |              |              |             |            |       |  |  |  |  |  |
|--------------------------------------------------------------------------------------------------------------------------------------------------|----------------|--------------|--------------|-------------|------------|-------|--|--|--|--|--|
| Court Location                                                                                                                                   | Over 18 months | 15