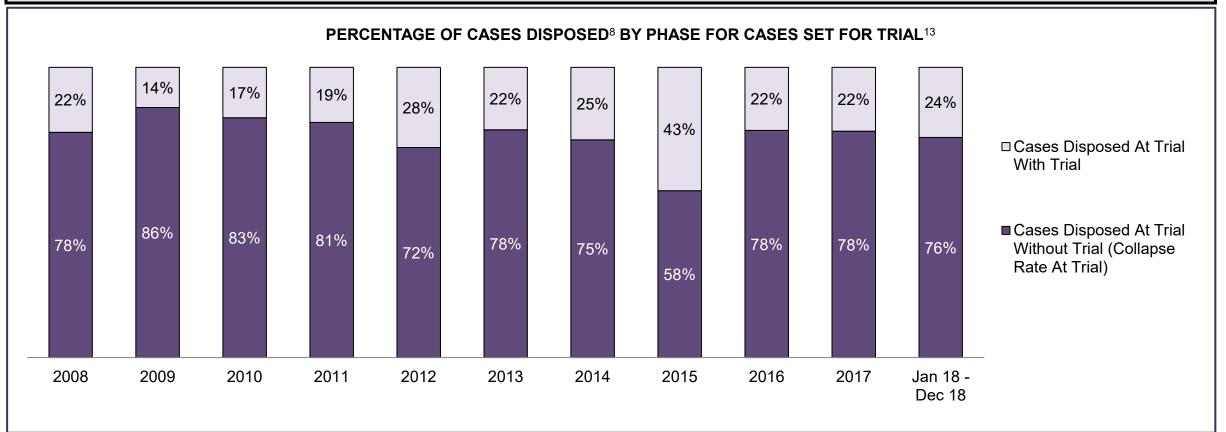

PROVINCIAL DASHBOARD DECEMBER 31, 2018

| Cases Disposed <sup>8</sup> by Phase and Pe | rcentage of In- | Custody <sup>11</sup> , | Out-of-Custo | ody <sup>12</sup> Cases | at Case Disp | osition |         |         |         |         |                    |
|---------------------------------------------|-----------------|-------------------------|--------------|-------------------------|--------------|---------|---------|---------|---------|---------|--------------------|
| Phases                                      | 2008            | 2009                    | 2010         | 2011                    | 2012         | 2013    | 2014    | 2015    | 2016    | 2017    | Jan 18 -<br>Dec 18 |
| At Trial With Trial                         | 14,924          | 14,281                  | 13,333       | 12,913                  | 12,507       | 11,635  | 10,711  | 9,759   | 9,325   | 9,209   | 8,399              |
| In-Custody                                  | 13%             | 14%                     | 16%          | 15%                     | 17%          | 16%     | 15%     | 15%     | 14%     | 14%     | 12%                |
| Out-of-Custody                              | 87%             | 86%                     | 84%          | 85%                     | 83%          | 84%     | 85%     | 85%     | 86%     | 86%     | 88%                |
| At Trial Without Trial                      | 38,567          | 37,885                  | 35,859       | 31,139                  | 27,205       | 25,048  | 22,226  | 19,582  | 18,371  | 17,471  | 16,029             |
| In-Custody                                  | 13%             | 13%                     | 13%          | 14%                     | 15%          | 15%     | 14%     | 14%     | 14%     | 14%     | 13%                |
| Out-of-Custody                              | 87%             | 87%                     | 87%          | 86%                     | 85%          | 85%     | 86%     | 86%     | 86%     | 86%     | 87%                |
| Before Trial                                | 216,849         | 217,749                 | 225,025      | 212,794                 | 207,335      | 194,998 | 177,161 | 175,908 | 179,464 | 187,457 | 187,060            |
| In-Custody                                  | 26%             | 24%                     | 22%          | 22%                     | 23%          | 23%     | 22%     | 23%     | 23%     | 22%     | 20%                |
| Out-of-Custody                              | 74%             | 76%                     | 78%          | 78%                     | 77%          | 77%     | 78%     | 77%     | 77%     | 78%     | 80%                |