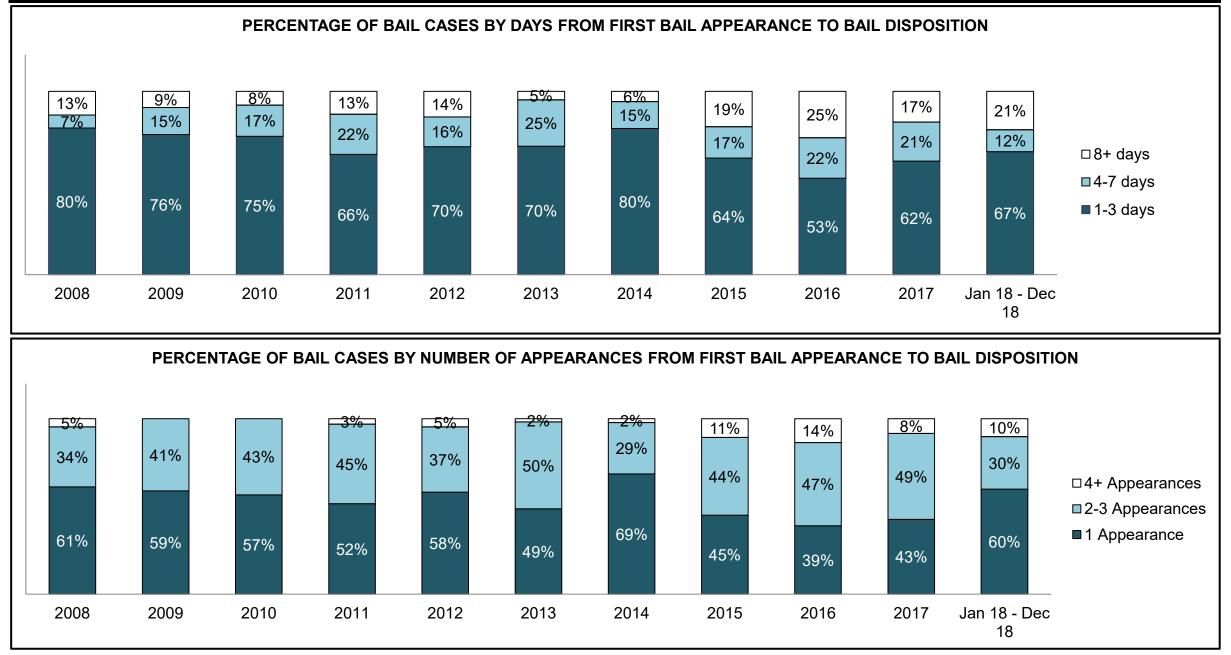

|              |                                            | <b>1</b> - 4 - 4                      | Jan 18 - | Dec 18             |                      | Change from 2014 |
|--------------|--------------------------------------------|---------------------------------------|----------|--------------------|----------------------|------------------|
|              | Keyi                                       | Metric                                | Percent  | Cases <sup>1</sup> | 2014 Cluster Median* | Cluster Median   |
|              | Disposed cases that beg                    | an in the Bail Phase                  | 44.8%    | 94,663             | 44.0%                | 0.8%             |
|              | Bail cases with a bail                     | Total                                 | 60.2%    | 56,992             | 56.6%                | 3.6%             |
|              | outcome (release order                     | Bail Disposition with 1 appearance    | 58.3%    | 33,210             | 51.4%                | 6.8%             |
| Dell         | or detention order)                        | Bail Disposition in 1-3 days          | 74.0%    | 42,178             | 72.5%                | 1.5%             |
| Bail         |                                            | Total                                 | 39.8%    | 37,671             | 43.4%                | -3.6%            |
|              | Bail cases with no bail                    | Case disposition in 1-3 appearances   | 26.1%    | 9,845              | 35.0%                | -8.9%            |
|              | disposition but with a<br>case disposition | Case disposition in 0-3 months        | 68.8%    | 25,903             | 76.5%                | -7.7%            |
|              | case disposition                           | Case disposition rate before trial    | 93.0%    | 35,048             | 90.5%                | 2.5%             |
|              |                                            |                                       |          |                    |                      |                  |
|              | Disposition rate (includes                 | bail cases with case dispositions)    | 88.4%    | 187,060            | 84.3%                | 4.1%             |
| Before Trial | Disposed within 1-3 appe                   | earances (net of bench warrant cases) | 35.4%    | 50,741             | 42.7%                | -7.3%            |
|              | Disposed within 0-3 mon                    | ths (net of bench warrant cases)      | 54.7%    | 78,328             | 61.7%                | -7.0%            |
|              |                                            |                                       |          |                    |                      |                  |
| Trial        | Collapse Rate at Trial <sup>2</sup>        |                                       | 65.6%    | 16,029             | 67.5%                | -1.9%            |

|              | Kay                                     | Matuia                                 | Jan 18  | - Dec 18           | 2014 Baseline           | Change from 2014 Regional |
|--------------|-----------------------------------------|----------------------------------------|---------|--------------------|-------------------------|---------------------------|
|              | Keyi                                    | Metric                                 | Percent | Cases <sup>1</sup> | <b>Regional Median*</b> | Median                    |
|              | Disposed cases that be                  | gan in the Bail Phase                  | 32.3%   | 11,330             | 32.5%                   | -0.2%                     |
|              | Bail cases with a bail                  | Total                                  | 63.9%   | 7,244              | 53.7%                   | 10.2%                     |
|              | outcome (release order                  | Bail Disposition with 1 appearance     | 59.0%   | 4,271              | 52.5%                   | 6.5%                      |
| Deil         | or detention order)                     | Bail Disposition in 1-3 days           | 74.7%   | 5,412              | 72.9%                   | 1.8%                      |
| Bail         |                                         | Total                                  | 36.1%   | 4,086              | 46.3%                   | -10.2%                    |
|              | Bail cases with no bail                 | Case disposition in 1-3 appearances    | 27.1%   | 1,109              | 38.7%                   | -11.6%                    |
|              | disposition but with a case disposition | Case disposition in 0-3 months         | 69.3%   | 2,833              | 79.1%                   | -9.8%                     |
|              | case disposition                        | Case disposition rate before trial     | 93.2%   | 3,810              | 92.8%                   | 0.4%                      |
|              |                                         |                                        |         |                    |                         |                           |
|              | Disposition rate (include               | es bail cases with case dispositions)  | 89.0%   | 31,231             | 88.7%                   | 0.3%                      |
| Before Trial | Disposed within 1-3 app                 | pearances (net of bench warrant cases) | 39.0%   | 9,740              | 46.0%                   | -7.0%                     |
|              | Disposed within 0-3 mo                  | nths (net of bench warrant cases)      | 53.9%   | 13,451             | 60.7%                   | -6.8%                     |
|              |                                         |                                        |         |                    |                         |                           |
| Trial        | Collapse Rate at Trial <sup>2</sup>     |                                        | 61.6%   | 2,385              | 62.3%                   | -0.7%                     |