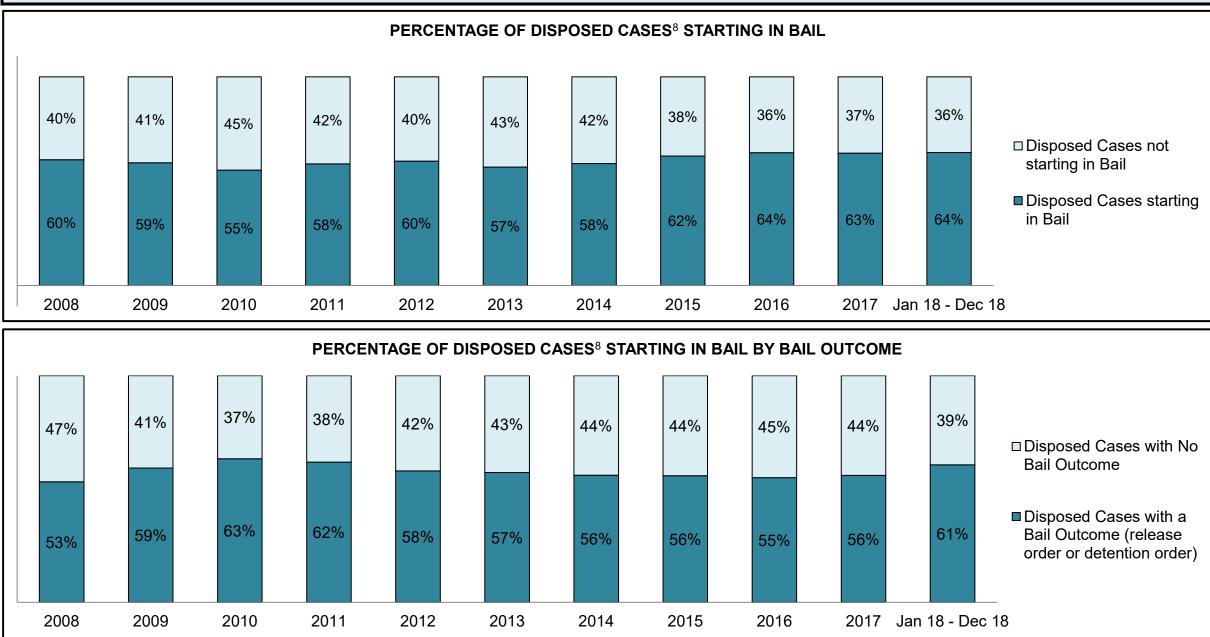

### ONTARIO COURT OF JUSTICE CRIMINAL MODERNIZATION COMMITTEE PROVINCIAL DASHBOARD<sup>19</sup> CASES PENDING AS OF DECEMBER 31, 2018