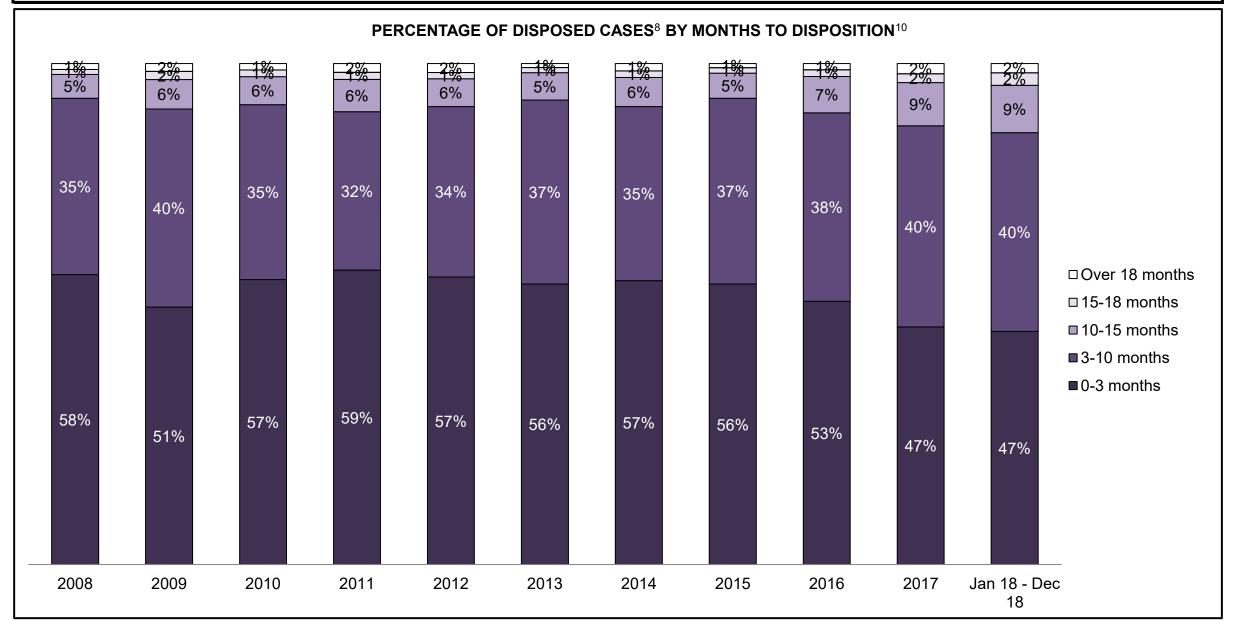

| 67                                                                          |  |
|                    | Over 18 months                                     | 3.8%    | 199                | 129                                          | 70                                                                          |  |
| Total              |                                                    | 100.0%  | 5,170              | 4,626                                        | 544                                                                         |  |

LONDON DASHBOARD



LONDON DASHBOARD

1,037

1,234

1,193

1,295

1,194

Administration of Justice

Other Criminal Code

Criminal Code Traffic

Federal Statute

1,228



LONDON DASHBOARD



LONDON DASHBOARD



LONDON DASHBOARD



| Cases Disposed <sup>8</sup> by Phase and Percentage of In-Custody <sup>11</sup> , Out-of-Custody <sup>12</sup> Cases at Case Disposition |        |        |        |        |       |        |        |        |       |       |                    |
|------------------------------------------------------------------------------------------------------------------------------------------|--------|--------|--------|--------|-------|--------|--------|--------|-------|-------|--------------------|
| Phases                                                                                                                                   | 2008   | 2009   | 2010   | 2011   | 2012  | 2013   | 2014   | 2015   | 2016  | 2017  | Jan 18 -<br>Dec 18 |
| At Trial With Trial