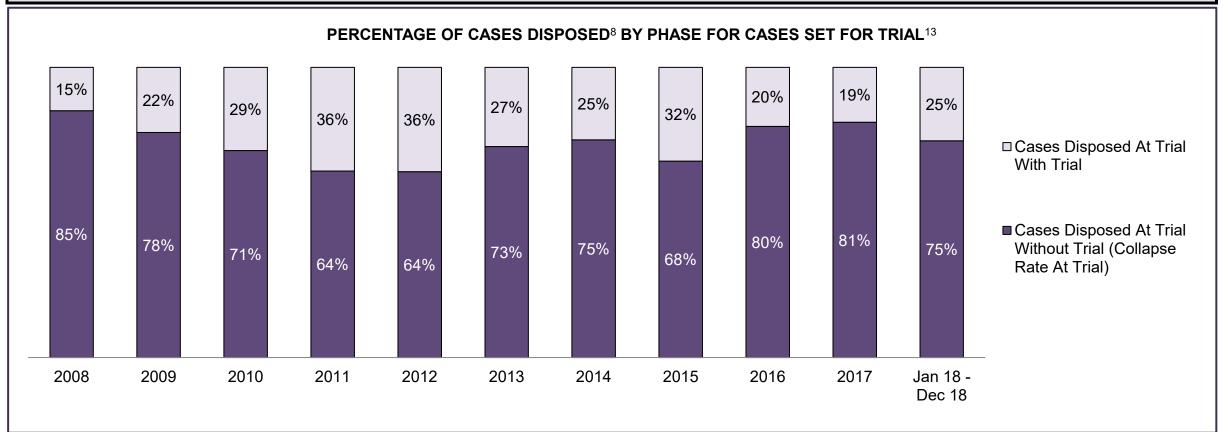

|              |                                            | <b>1</b> - 4 - 4                      | Jan 18 - | Dec 18             |                      | Change from 2014 |
|--------------|--------------------------------------------|---------------------------------------|----------|--------------------|----------------------|------------------|
|              | Keyi                                       | Metric                                | Percent  | Cases <sup>1</sup> | 2014 Cluster Median* | Cluster Median   |
|              | Disposed cases that beg                    | an in the Bail Phase                  | 44.8%    | 94,663             | 44.0%                | 0.8%             |
|              | Bail cases with a bail                     | Total                                 | 60.2%    | 56,992             | 56.6%                | 3.6%             |
|              | outcome (release order                     | Bail Disposition with 1 appearance    | 58.3%    | 33,210             | 51.4%                | 6.8%             |
| Dell         | or detention order)                        | Bail Disposition in 1-3 days          | 74.0%    | 42,178             | 72.5%                | 1.5%             |
| Bail         |                                            | Total                                 | 39.8%    | 37,671             | 43.4%                | -3.6%            |
|              | Bail cases with no bail                    | Case disposition in 1-3 appearances   | 26.1%    | 9,845              | 35.0%                | -8.9%            |
|              | disposition but with a<br>case disposition | Case disposition in 0-3 months        | 68.8%    | 25,903             | 76.5%                | -7.7%            |
|              | case disposition                           | Case disposition rate before trial    | 93.0%    | 35,048             | 90.5%                | 2.5%             |
|              |                                            |                                       |          |                    |                      |                  |
|              | Disposition rate (includes                 | bail cases with case dispositions)    | 88.4%    | 187,060            | 84.3%                | 4.1%             |
| Before Trial | Disposed within 1-3 appe                   | earances (net of bench warrant cases) | 35.4%    | 50,741             | 42.7%                | -7.3%            |
|              | Disposed within 0-3 mon                    | ths (net of bench warrant cases)      | 54.7%    | 78,328             | 61.7%                | -7.0%            |
|              |                                            |                                       |          |                    |                      |                  |
| Trial        | Collapse Rate at Trial <sup>2</sup>        |                                       | 65.6%    | 16,029             | 67.5%                | -1.9%            |