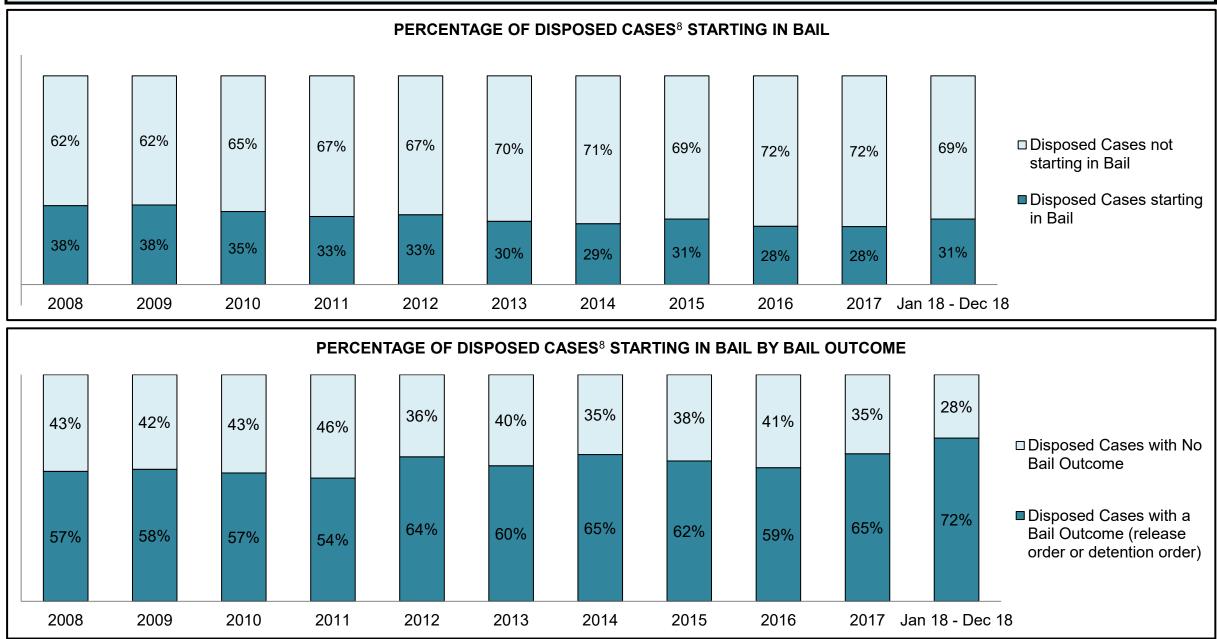

|              |                                            | <b>1</b> - 4 - 4                      | Jan 18 - | Dec 18             |                      | Change from 2014 |
|--------------|--------------------------------------------|---------------------------------------|----------|--------------------|----------------------|------------------|
|              | Keyi                                       | Metric                                | Percent  | Cases <sup>1</sup> | 2014 Cluster Median* | Cluster Median   |
|              | Disposed cases that beg                    | an in the Bail Phase                  | 44.8%    | 94,663             | 44.0%                | 0.8%             |
|              | Bail cases with a bail                     | Total                                 | 60.2%    | 56,992             | 56.6%                | 3.6%             |
|              | outcome (release order                     | Bail Disposition with 1 appearance    | 58.3%    | 33,210             | 51.4%                | 6.8%             |
| Dell         | or detention order)                        | Bail Disposition in 1-3 days          | 74.0%    | 42,178             | 72.5%                | 1.5%             |
| Bail         |                                            | Total                                 | 39.8%    | 37,671             | 43.4%                | -3.6%            |
|              | Bail cases with no bail                    | Case disposition in 1-3 appearances   | 26.1%    | 9,845              | 35.0%                | -8.9%            |
|              | disposition but with a<br>case disposition | Case disposition in 0-3 months        | 68.8%    | 25,903             | 76.5%                | -7.7%            |
|              | case disposition                           | Case disposition rate before trial    | 93.0%    | 35,048             | 90.5%                | 2.5%             |
|              |                                            |                                       |          |                    |                      |                  |
|              | Disposition rate (includes                 | bail cases with case dispositions)    | 88.4%    | 187,060            | 84.3%                | 4.1%             |
| Before Trial | Disposed within 1-3 appe                   | earances (net of bench warrant cases) | 35.4%    | 50,741             | 42.7%                | -7.3%            |
|              | Disposed within 0-3 mon                    | ths (net of bench warrant cases)      | 54.7%    | 78,328             | 61.7%                | -7.0%            |
|              |                                            |                                       |          |                    |                      |                  |
| Trial        | Collapse Rate at Trial <sup>2</sup>        |                                       | 65.6%    | 16,029             | 67.5%                | -1.9%            |

|              | Kay                                     | Matuia                                 | Jan 18  | - Dec 18           | 2014 Baseline           | Change from 2014 Regional |
|--------------|-----------------------------------------|----------------------------------------|---------|--------------------|-------------------------|---------------------------|
|              | Keyi                                    | Metric                                 | Percent | Cases <sup>1</sup> | <b>Regional Median*</b> | Median                    |
|              | Disposed cases that be                  | gan in the Bail Phase                  | 32.3%   | 11,330             | 32.5%                   | -0.2%                     |
|              | Bail cases with a bail                  | Total                                  | 63.9%   | 7,244              | 53.7%                   | 10.2%                     |
|              | outcome (release order                  | Bail Disposition with 1 appearance     | 59.0%   | 4,271              | 52.5%                   | 6.5%                      |
| Deil         | or detention order)                     | Bail Disposition in 1-3 days           | 74.7%   | 5,412              | 72.9%                   | 1.8%                      |
| Bail         |                                         | Total                                  | 36.1%   | 4,086              | 46.3%                   | -10.2%                    |
|              | Bail cases with no bail                 | Case disposition in 1-3 appearances    | 27.1%   | 1,109              | 38.7%                   | -11.6%                    |
|              | disposition but with a case disposition | Case disposition in 0-3 months         | 69.3%   | 2,833              | 79.1%                   | -9.8%                     |
|              | case disposition                        | Case disposition rate before trial     | 93.2%   | 3,810              | 92.8%                   | 0.4%                      |
|              |                                         |                                        |         |                    |                         |                           |
|              | Disposition rate (include               | es bail cases with case dispositions)  | 89.0%   | 31,231             | 88.7%                   | 0.3%                      |
| Before Trial | Disposed within 1-3 app                 | pearances (net of bench warrant cases) | 39.0%   | 9,740              | 46.0%                   | -7.0%                     |
|              | Disposed within 0-3 mo                  | nths (net of bench warrant cases)      | 53.9%   | 13,451             | 60.7%                   | -6.8%                     |
|              |                                         |                                        |         |                    |                         |                           |
| Trial        | Collapse Rate at Trial <sup>2</sup>     |                                        | 61.6%   | 2,385              | 62.3%                   | -0.7%                     |

|              |                                         | M. ( ).                                | Jan 18 -                                                                                                                                                                                                                                                                                                               | - Dec 18           |                                  | Change from 2014 |
|--------------|-----------------------------------------|----------------------------------------|------------------------------------------------------------------------------------------------------------------------------------------------------------------------------------------------------------------------------------------------------------------------------------------------------------------------|--------------------|----------------------------------|------------------|
|              | Keyl                                    | Metric                                 | Percent                                                                                                                                                                                                                                                                                                                | Cases <sup>1</sup> | 2014 Cluster Median <sup>*</sup> | Cluster Median   |
|              | Disposed cases that be                  | gan in the Bail Phase                  | 30.6%                                                                                                                                                                                                                                                                                                                  | 2,328              | 48.0%                            | -17.4%           |
|              | Bail cases with a bail                  | Total                                  | 61.7%                                                                                                                                                                                                                                                                                                                  | 1,437              | 56.0%                            | 5.7%             |
|              | outcome (release order                  | Bail Disposition with 1 appearance     | 60.1%                                                                                                                                                                                                                                                                                                                  | 864                | 47.7%                            | 12.4%            |
| Dell         | or detention order)                     | Bail Disposition in 1-3 days           | 30.6%   2,328   48.0%     61.7%   1,437   56.0%     earance   60.1%   864   47.7%     77.5%   1,113   70.6%     38.3%   891   44.0%     earances   20.4%   182   35.1%     onths   60.8%   542   77.2%     e trial   89.3%   796   90.7%     ositions)   89.3%   6,791   83.6%     rant cases)   38.5%   2,031   39.1% | 70.6%              | 6.9%                             |                  |
|              |                                         | Total                                  | 38.3%                                                                                                                                                                                                                                                                                                                  | 891                | 44.0%                            | -5.7%            |
|              | Bail cases with no bail                 | Case disposition in 1-3 appearances    | 20.4%                                                                                                                                                                                                                                                                                                                  | 182                | 35.1%                            | -14.7%           |
|              | disposition but with a case disposition | Case disposition in 0-3 months         | 60.8%                                                                                                                                                                                                                                                                                                                  | 542                | 77.2%                            | -16.4%           |
|              | case disposition                        | Case disposition rate before trial     | 89.3%                                                                                                                                                                                                                                                                                                                  | 796                | 90.7%                            | -1.3%            |
|              |                                         |                                        |                                                                                                                                                                                                                                                                                                                        |                    |                                  |                  |
|              | Disposition rate (include               | es bail cases with case dispositions)  | 89.3%                                                                                                                                                                                                                                                                                                                  | 6,791              | 83.6%                            | 5.7%             |
| Before Trial | Disposed within 1-3 app                 | pearances (net of bench warrant cases) | 38.5%                                                                                                                                                                                                                                                                                                                  | 2,031              | 39.1%                            | -0.7%            |
|              | Disposed within 0-3 mo                  | nths (net of bench warrant cases)      | 53.5%                                                                                                                                                                                                                                                                                                                  | 2,825              | 60.6%                            | -7.1%            |
|              |                                         |                                        |                                                                                                                                                                                                                                                                                                                        |                    |                                  |                  |
| Trial        | Collapse Rate at Trial <sup>2</sup>     |                                        | 65.1%                                                                                                                                                                                                                                                                                                                  | 529                | 71.0%                            | -5.9%            |

|                      |                                         |                                        | Jan 18                                                                                                                                                                                                                                                                                                                                                                                                                                     | - Dec 18           |                                  | Change from 2014 |
|----------------------|-----------------------------------------|----------------------------------------|--------------------------------------------------------------------------------------------------------------------------------------------------------------------------------------------------------------------------------------------------------------------------------------------------------------------------------------------------------------------------------------------------------------------------------------------|--------------------|----------------------------------|------------------|
|                      | Keyi                                    | Metric                                 | Percent                                                                                                                                                                                                                                                                                                                                                                                                                                    | Cases <sup>1</sup> | 2014 Cluster Median <sup>*</sup> | Cluster Median   |
|                      | Disposed cases that be                  | gan in the Bail Phase                  | 22.0%                                                                                                                                                                                                                                                                                                                                                                                                                                      | 222                | 33.5%                            | -11.5%           |
|                      | Bail cases with a bail                  | Total                                  | 59.0%                                                                                                                                                                                                                                                                                                                                                                                                                                      | 131                | 50.7%                            | 8.3%             |
|                      | outcome (release order                  | Bail Disposition with 1 appearance     | 61.1%                                                                                                                                                                                                                                                                                                                                                                                                                                      | 80                 | 52.9%                            | 8.2%             |
| Dell                 | or detention order)                     | Bail Disposition in 1-3 days           | hase   22.0%   222   33.5%     59.0%   131   50.7%     with 1 appearance   61.1%   80   52.9%     in 1-3 days   81.7%   107   73.8%     41.0%   91   49.3%     n in 1-3 appearances   34.1%   31   33.4%     n in 0-3 months   68.1%   62   77.3%     n rate before trial   95.6%   87   91.8%     n case dispositions)   91.1%   917   85.7%     f bench warrant cases)   47.1%   375   47.2%     ch warrant cases)   51.9%   413   62.6% | 73.8%              | 7.9%                             |                  |
|                      |                                         | Total                                  | 41.0%                                                                                                                                                                                                                                                                                                                                                                                                                                      | 91                 | 49.3%                            | -8.3%            |
|                      | Bail cases with no bail                 | Case disposition in 1-3 appearances    | 34.1%                                                                                                                                                                                                                                                                                                                                                                                                                                      | 31                 | 33.4%                            | 0.7%             |
|                      | disposition but with a case disposition | Case disposition in 0-3 months         | 68.1%                                                                                                                                                                                                                                                                                                                                                                                                                                      | 62                 | 77.3%                            | -9.2%            |
|                      | case disposition                        | Case disposition rate before trial     | 95.6%                                                                                                                                                                                                                                                                                                                                                                                                                                      | 87                 | 91.8%                            | 3.8%             |
|                      | -                                       | ·                                      |                                                                                                                                                                                                                                                                                                                                                                                                                                            |                    |                                  |                  |
|                      | Disposition rate (include               | es bail cases with case dispositions)  | 91.1%                                                                                                                                                                                                                                                                                                                                                                                                                                      | 917                | 85.7%                            | 5.4%             |
| Bail<br>Before Trial | Disposed within 1-3 app                 | bearances (net of bench warrant cases) | 47.1%                                                                                                                                                                                                                                                                                                                                                                                                                                      | 375                | 47.2%                            | -0.1%            |
|                      | Disposed within 0-3 mo                  | nths (net of bench warrant cases)      | 51.9%                                                                                                                                                                                                                                                                                                                                                                                                                                      | 413                | 62.6%                            | -10.7%           |
|                      |                                         |                                        |                                                                                                                                                                                                                                                                                                                                                                                                                                            |                    |                                  |                  |
| Trial                | Collapse Rate at Trial <sup>2</sup>     |                                        | 64.4%                                                                                                                                                                                                                                                                                                                                                                                                                                      | 58                 | 66.9%                            | -2.5%            |

|                        | K                                       |                                        | Jan 18  | - Dec 18           |                      | Change from 2014 |
|------------------------|-----------------------------------------|----------------------------------------|---------|--------------------|----------------------|------------------|
|                        | Keyl                                    | Metric                                 | Percent | Cases <sup>1</sup> | 2014 Cluster Median* | Cluster Median   |
|                        | Disposed cases that be                  | gan in the Bail Phase                  | 38.4%   | 389                | 33.5%                | 4.9%             |
|                        | Bail cases with a bail                  | Total                                  | 59.6%   | 232                | 50.7%                | 9.0%             |
|                        | outcome (release order                  | Bail Disposition with 1 appearance     | 65.5%   | 152                | 52.9%                | 12.6%            |
| Dell                   | or detention order)                     | Bail Disposition in 1-3 days           | 80.6%   | 187                | 73.8%                | 6.8%             |
|                        |                                         | Total                                  | 40.4%   | 157                | 49.3%                | -9.0%            |
|                        | Bail cases with no bail                 | Case disposition in 1-3 appearances    | 28.0%   | 44                 | 33.4%                | -5.3%            |
|                        | disposition but with a case disposition | Case disposition in 0-3 months         | 73.9%   | 116                | 77.3%                | -3.4%            |
|                        | case disposition                        | Case disposition rate before trial     | 96.2%   | 151                | 91.8%                | 4.3%             |
|                        |                                         |                                        |         |                    |                      |                  |
|                        | Disposition rate (include               | es bail cases with case dispositions)  | 93.4%   | 945                | 85.7%                | 7.7%             |
| Before Trial           | Disposed within 1-3 app                 | pearances (net of bench warrant cases) | 36.4%   | 309                | 47.2%                | -10.9%           |
| Disposed within 0-3 mo |                                         | nths (net of bench warrant cases)      | 49.9%   | 424                | 62.6%                | -12.7%           |
|                        |                                         |                                        |         |                    |                      |                  |
| Trial                  | Collapse Rate at Trial <sup>2</sup>     |                                        | 43.3%   | 29                 | 66.9%                | -23.6%           |