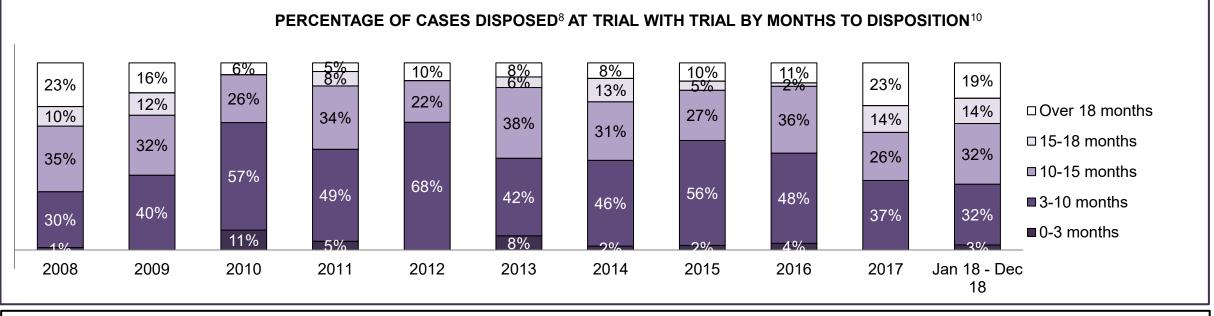

| 3%            | 3%           | 5%                          | 14%         | 7%           | 3%        | 10%  | 7%   | 8%   | 1%                 |
| Criminal Code Traffic                        | 17%          | 24%           | 26%          | 13%                         | 20%         | 16%          | 17%       | 11%  | 19%  | 25%  | 34%                |
| Federal Statute                              | 13%          | 7%            | 5%           | 7%                          | 8%          | 12%          | 15%       | 16%  | 21%  | 11%  | 9%                 |
| Total                                        | 100%         | 100%          | 100%         | 100%                        | 100%        | 100%         | 100%      | 100% | 100% | 100% | 100%               |

COBOURG DASHBOARD





#### ONTARIO COURT OF JUSTICE CRIMINAL MODERNIZATION COMMITTEE COBOURG DASHBOARD<sup>19</sup> CASES PENDING AS OF DECEMBER 31, 2018



| Pending Cases <sup>3</sup> by Pending Age <sup>6</sup> and Percentage of Pending Cases In-Custody <sup>17</sup> and Out-of-Custody <sup>18</sup> |                |              |              |             |            |       |  |  |  |  |  |  |
|--------------------------------------------------------------------------------------------------------------------------------------------------|----------------|--------------|--------------|-------------|------------|-------|--|--|--|--|--|--|
| Court Location                                                                                                                                   | Over 18 months