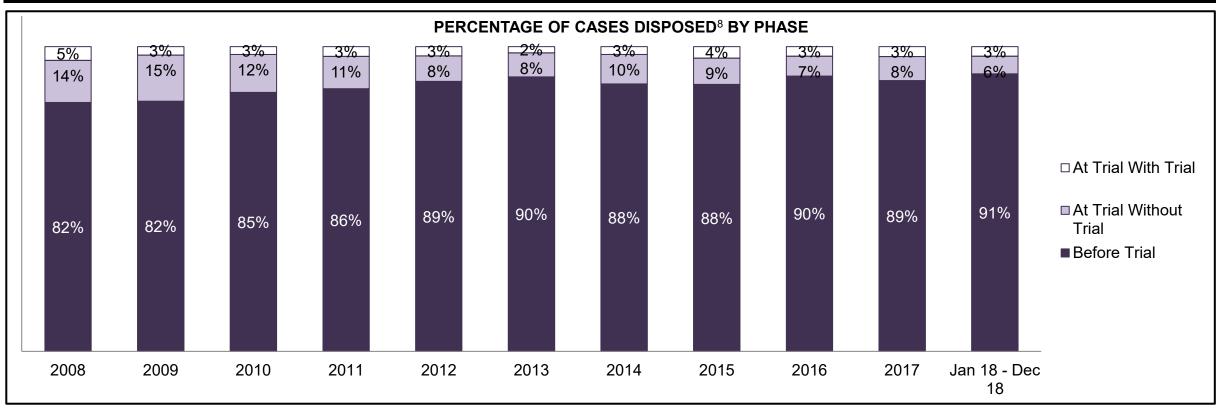

PROVINCIAL DASHBOARD DECEMBER 31, 2018

| Cases Disposed <sup>8</sup> by Phase and Pe | rcentage of In- | Custody <sup>11</sup> , | Out-of-Custo | ody <sup>12</sup> Cases | at Case Disp | osition |         |         |         |         |                    |
|---------------------------------------------|-----------------|-------------------------|--------------|-------------------------|--------------|---------|---------|---------|---------|---------|--------------------|
| Phases                                      | 2008            | 2009                    | 2010         | 2011                    | 2012         | 2013    | 2014    | 2015    | 2016    | 2017    | Jan 18 -<br>Dec 18 |
| At Trial With Trial                         | 14,924          | 14,281                  | 13,333       | 12,913                  | 12,507       | 11,635  | 10,711  | 9,759   | 9,325   | 9,209   | 8,399              |
| In-Custody                                  | 13%             | 14%                     | 16%          | 15%                     | 17%          | 16%     | 15%     | 15%     | 14%     | 14%     | 12%                |
| Out-of-Custody                              | 87%             | 86%                     | 84%          | 85%                     | 83%          | 84%     | 85%     | 85%     | 86%     | 86%     | 88%                |
| At Trial Without Trial                      | 38,567          | 37,885                  | 35,859       | 31,139                  | 27,205       | 25,048  | 22,226  | 19,582  | 18,371  | 17,471  | 16,029             |
| In-Custody                                  | 13%             | 13%                     | 13%          | 14%                     | 15%          | 15%     | 14%     | 14%     | 14%     | 14%     | 13%                |
| Out-of-Custody                              | 87%             | 87%                     | 87%          | 86%                     | 85%          | 85%     | 86%     | 86%     | 86%     | 86%     | 87%                |
| Before Trial                                | 216,849         | 217,749                 | 225,025      | 212,794                 | 207,335      | 194,998 | 177,161 | 175,908 | 179,464 | 187,457 | 187,060            |
| In-Custody                                  | 26%             | 24%                     | 22%          | 22%                     | 23%          | 23%     | 22%     | 23%     | 23%     | 22%     | 20%                |
| Out-of-Custody                              | 74%             | 76%                     | 78%          | 78%                     | 77%          | 77%     | 78%     | 77%     | 77%     | 78%     | 80%                |

CENTRAL EAST DASHBOARD

CENTRAL EAST DASHBOARD

CENTRAL EAST DASHBOARD

CENTRAL EAST DASHBOARD

CENTRAL EAST DASHBOARD

| Phases                 | 2008   | 2009   | 2010   | 2011   | 2012   | 2013   | 2014   | 2015   | 2016   | 2017   | Jan 18 - Dec 18 |
|------------------------|--------|--------|--------|--------|--------|--------|--------|--------|--------|--------|-----------------|
| At Trial With Trial    | 1,954  | 2,118  | 1,764  | 1,664  | 1,672  | 1,502  | 1,471  | 1,476  | 1,505  | 1,587  | 1,484           |
| In-Custody             | 10%    | 12%    | 13%    | 12%    | 13%    | 14%    | 11%    | 12%    | 10%    | 10%    | 8%              |
| Out-of-Custody         | 90%    | 88%    | 87%    | 88%    | 87%    | 86%    | 89%    | 88%    | 90%    | 90%    | 92%             |
| At Trial Without Trial | 4,711  | 4,989  | 4,573  | 3,479  | 3,138  | 2,578  | 2,435  | 2,493  | 2,570  | 2,432  | 2,385           |
| In-Custody             | 11%    | 11%    | 11%    | 13%    | 14%    | 14%    | 13%    | 13%    | 10%    | 10%    | 10%             |
| Out-of-Custody         | 89%    | 89%    | 89%    | 87%    | 86%    | 86%    | 87%    | 87%    | 90%    | 90%    | 90%             |
| Before Trial           | 39,423 | 41,005 | 43,219 | 39,035 | 36,793 | 32,985 | 30,592 | 30,396 | 31,008 | 31,627 | 31,231          |
| In-Custody             | 21%    | 18%    | 18%    | 17%    | 17%    | 18%    | 17%    | 17%    | 17%    | 16%    | 13%             |
| Out-of-Custody         | 79%    | 82%    | 82%    | 83%    | 83%    | 82%    | 83%    | 83%    | 83%    | 84%    | 87%             |

BARRIE DASHBOARD

BARRIE DASHBOARD

BARRIE DASHBOARD

BARRIE DASHBOARD

| Cases Disposed° by Phase an | Cases Disposed <sup>8</sup> by Phase and Percentage of In-Custody <sup>11</sup> , Out-of-Custody <sup>12</sup> Cases at Case Disposition |       |       |       |       |       |       |       |       |       |                    |  |  |
|-----------------------------|------------------------------------------------------------------------------------------------------------------------------------------|-------|-------|-------|-------|-------|-------|-------|-------|-------|--------------------|--|--|
| Phases                      | 2008                                                                                                                                     | 2009  | 2010  | 2011  | 2012  | 2013  | 2014  | 2015  | 2016  | 2017  | Jan 18 -<br>Dec 18 |  |  |
| At Trial With Trial         | 455                                                                                                                                      | 490   | 352   | 378   | 344   | 310   | 316   | 267   | 307   | 315   | 283                |  |  |
| In-Custody                  | 14%                                                                                                                                      | 17%   | 11%   | 10%   | 15%   | 16%   | 17%   | 15%   | 16%   | 12%   | 11%                |  |  |
| Out-of-Custody              | 86%                                                                                                                                      | 83%   | 89%   | 90%   | 85%   | 84%   | 83%   | 85%   | 84%   | 88%   | 89%                |  |  |
| At Trial Without Trial      | 994                                                                                                                                      | 881   | 809   | 736   | 656   | 582   | 521   | 572   | 502   | 480   | 529                |  |  |
| In-Custody                  | 15%                                                                                                                                      | 17%   | 12%   | 12%   | 14%   | 15%   | 14%   | 17%   | 12%   | 15%   | 15%                |  |  |
| Out-of-Custody              | 85%                                                                                                                                      | 83%   | 88%   | 88%   | 86%   | 85%   | 86%   | 83%   | 88%   | 85%   | 85%                |  |  |
| Before Trial                | 7,692                                                                                                                                    | 7,704 | 8,491 | 7,444 | 7,429 | 7,170 | 6,698 | 6,734 | 6,857 | 6,621 | 6,791              |  |  |
| In-Custody                  | 25%                                                                                                                                      | 23%   | 20%   | 20%   | 22%   | 23%   | 21%   | 23%   | 20%   | 18%   | 12%                |  |  |
| Out-of-Custody              | 75%                                                                                                                                      | 77%   | 80%   | 80%   | 78%   | 77%   | 79%   | 77%   | 80%   | 82%   | 88%                |  |  |

BRACEBRIDGE DASHBOARD

BRACEBRIDGE DASHBOARD

BRACEBRIDGE DASHBOARD

| Cases Disposed <sup>8</sup> by Phase and P | ercentage of | In-Custody | / <sup>11</sup> , Out-of-0 | Custody <sup>12</sup> Ca | ases at Cas | e Dispositio | on   |      |      |      |                    |
|--------------------------------------------|--------------|------------|----------------------------|--------------------------|-------------|--------------|------|------|------|------|--------------------|
| Phases                                     | 2008         | 2009       | 2010                       | 2011                     | 2012        | 2013         | 2014 | 2015 | 2016 | 2017 | Jan 18 -<br>Dec 18 |
| At Trial With Trial                        | 71           | 44         | 43                         | 46                       | 41          | 26           | 27   | 38   | 32   | 30   | 32                 |
| In-Custody                                 | 11%          | 5%         | 9%                         | 11%                      | 0%          | 12%          | 7%   | 18%  | 9%   | 3%   | 0%                 |
| Out-of-Custody                             | 89%          | 95%        | 91%                        | 89%                      | 100%        | 88%          | 93%  | 82%  | 91%  | 97%  | 100%               |
| At Trial Without Trial                     | 218          | 240        | 207                        | 151                      | 111         | 98           | 100  | 87   | 66   | 73   | 58                 |
| In-Custody                                 | 6%           | 5%         | 8%                         | 7%                       | 12%         | 14%          | 5%   | 16%  | 17%  | 10%  | 9%                 |
| Out-of-Custody                             | 94%          | 95%        | 92%                        | 93%                      | 88%         | 86%          | 95%  | 84%  | 83%  | 90%  | 91%                |
| Before Trial                               | 1,285        | 1,299      | 1,416                      | 1,230                    | 1,179       | 1,127        | 908  | 883  | 915  | 820  | 917                |
| In-Custody                                 | 18%          | 20%        | 19%                        | 20%                      | 20%         | 20%          | 18%  | 18%  | 16%  | 16%  | 10%                |
| Out-of-Custody                             | 82%          | 80%        | 81%                        | 80%                      | 80%         | 80%          | 82%  | 82%  | 84%  | 84%  | 90%                |