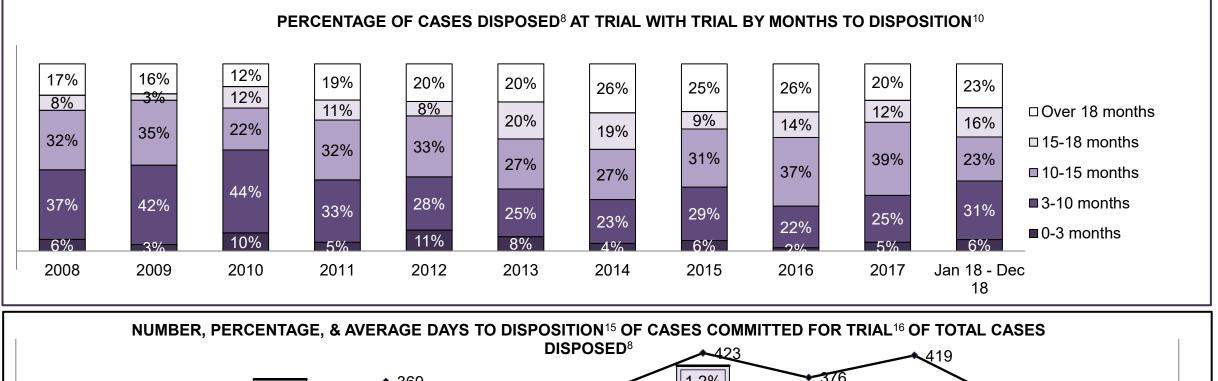

| 6%            | 7%           | 7%                          | 5%          | 6%           | 6%        | 5%   | 4%   | 3%   | 4%                 |
| Criminal Code Traffic                        | 16%          | 16%           | 19%          | 15%                         | 18%         | 22%          | 20%       | 18%  | 19%  | 22%  | 18%                |
| Federal Statute                              | 9%           | 9%            | 10%          | 14%                         | 18%         | 13%          | 19%       | 15%  | 20%  | 25%  | 28%                |
| Total                                        | 100%         | 100%          | 100%         | 100%                        | 100%        | 100%         | 100%      | 100% | 100% | 100% | 100%               |

ST. CATHARINES DASHBOARD





ST. CATHARINES DASHBOARD

#### ONTARIO COURT OF JUSTICE CRIMINAL MODERNIZATION COMMITTEE ST. CATHARINES DASHBOARD<sup>19</sup> CASES PENDING AS OF DECEMBER 31, 2018



| Pending Cases <sup>3</sup> by Pe | nding Age <sup>6</sup> and Percen | tage of Pending Cases | In-Custody <sup>17</sup> and Out-c | of-Custody <sup>18</sup> |            |       |
|----------------------------------|-----------------------------------|-----------------------|------------------------------------|--------------------------|------------|-------|
| Court Location                   | Over 18 months                    | 15-18 months          | 10-15 months                       | 8-10 months              | 0-8 months | Total |
| STCATHARINES                     | 249                               | 182