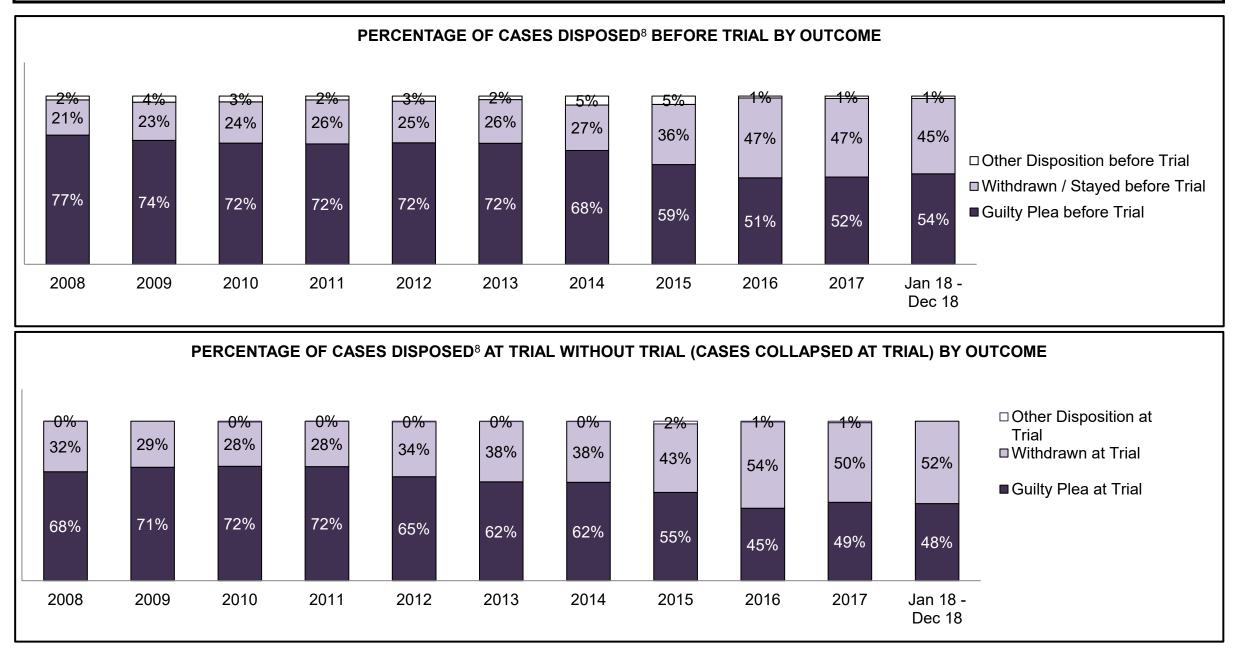

CENTRAL EAST DASHBOARD

CENTRAL EAST DASHBOARD

| Percentage of Cases Disposed <sup>8</sup> A | Percentage of Cases Disposed <sup>8</sup> At Trial Without Trial (Collapse Rate At Trial <sup>2</sup> ) by Offence Group At Disposition |      |      |      |      |      |      |      |      |      |                 |  |
|---------------------------------------------|-----------------------------------------------------------------------------------------------------------------------------------------|------|------|------|------|------|------|------|------|------|-----------------|--|
| Offence Group at Disposition <sup>14</sup>  | 2008                                                                                                                                    | 2009 | 2010 | 2011 | 2012 | 2013 | 2014 | 2015 | 2016 | 2017 | Jan 18 - Dec 18 |  |
| Crimes Against The Person                   | 37%                                                                                                                                     | 34%  | 34%  | 38%  | 36%  | 36%  | 35%  | 33%  | 34%  | 34%  | 33%             |  |
| Crimes Against Property                     | 12%                                                                                                                                     | 11%  | 12%  | 12%  | 11%  | 12%  | 13%  | 11%  | 12%  | 11%  | 9%              |  |
| Administration of Justice                   | 12%                                                                                                                                     | 11%  | 11%  | 11%  | 10%  | 11%  | 10%  | 11%  | 11%  | 8%   | 10%             |  |
| Other Criminal Code                         | 6%                                                                                                                                      | 5%   | 5%   | 5%   | 6%   | 6%   | 5%   | 6%   | 5%   | 6%   | 7%              |  |
| Criminal Code Traffic                       | 25%                                                                                                                                     | 28%  | 28%  | 24%  | 25%  | 25%  | 27%  | 26%  | 27%  | 31%  | 31%             |  |
| Federal Statute                             | 8%                                                                                                                                      | 10%  | 9%   | 10%  | 11%  | 10%  | 11%  | 12%  | 11%  | 11%  | 10%             |  |
| Total                                       | 100%                                                                                                                                    | 100% | 100% | 100% | 100% | 100% | 100% | 100% | 100% | 100% | 100%            |  |

BARRIE DASHBOARD

BARRIE DASHBOARD

| Percentage of Cases Disposed <sup>8</sup> At | Percentage of Cases Disposed <sup>8</sup> At Trial Without Trial (Collapse Rate At Trial <sup>2</sup> ) by Offence Group At Disposition |      |      |      |      |      |      |      |      |      |                    |  |
|----------------------------------------------|-----------------------------------------------------------------------------------------------------------------------------------------|------|------|------|------|------|------|------|------|------|--------------------|--|
| Offence Group at Disposition <sup>14</sup>   | 2008                                                                                                                                    | 2009 | 2010 | 2011 | 2012 | 2013 | 2014 | 2015 | 2016 | 2017 | Jan 18 -<br>Dec 18 |  |
| Crimes Against The Person                    | 36%                                                                                                                                     | 34%  | 33%  | 36%  | 35%  | 34%  | 33%  | 32%  | 35%  | 32%  | 30%                |  |
| Crimes Against Property                      | 12%                                                                                                                                     | 13%  | 11%  | 15%  | 14%  | 12%  | 13%  | 12%  | 11%  | 11%  | 10%                |  |
| Administration of Justice                    | 14%                                                                                                                                     | 13%  | 13%  | 10%  | 11%  | 12%  | 9%   | 12%  | 13%  | 9%   | 15%                |  |
| Other Criminal Code                          | 5%                                                                                                                                      | 4%   | 4%   | 5%   | 6%   | 6%   | 5%   | 6%   | 6%   | 7%   | 6%                 |  |
| Criminal Code Traffic                        | 25%                                                                                                                                     | 25%  | 29%  | 24%  | 24%  | 25%  | 28%  | 24%  | 25%  | 27%  | 24%                |  |
| Federal Statute                              | 9%                                                                                                                                      | 10%  | 10%  | 9%   | 11%  | 10%  | 12%  | 14%  | 11%  | 14%  | 15%                |  |
| Total                                        | 100%                                                                                                                                    | 100% | 100% | 100% | 100% | 100% | 100% | 100% | 100% | 100% | 100%               |  |