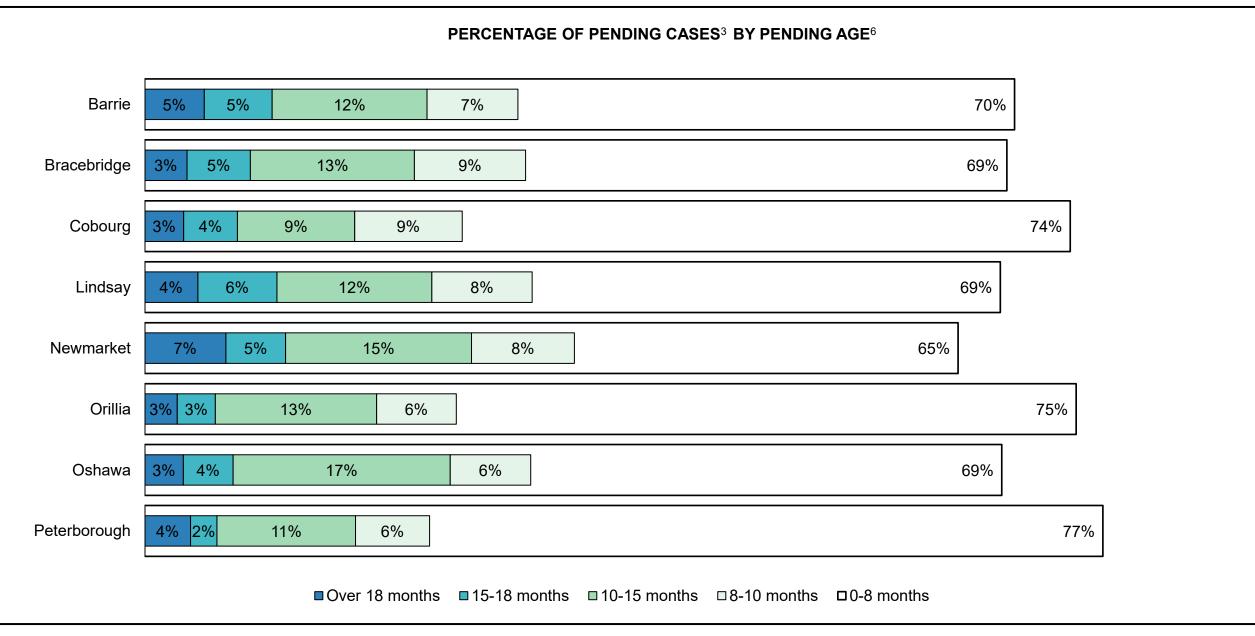

## ONTARIO COURT OF JUSTICE CRIMINAL MODERNIZATION COMMITTEE CENTRAL EAST DASHBOARD<sup>19</sup> CASES PENDING AS OF DECEMBER 31, 2018

| Pending Cases <sup>3</sup> by Pendir | ng Age <sup>6</sup> and Percent | age of Pen      | ding Cases      | In-Custody     | <sup>17</sup> and Out-o | of-Custody <sup>18</sup> |
|--------------------------------------|---------------------------------|-----------------|-----------------|----------------|-------------------------|--------------------------|
| Location                             | Over 18<br>months               | 15-18<br>months | 10-15<br>months | 8-10<br>months | 0-8<br>months           | Total                    |
| CENTRAL EAST                         | 866                             | 834             | 2,609           | 1,357          | 12,633                  | 18,299                   |
| In-Custody                           | 6%                              | 5%              | 7%              | 9%             | 10%                     | 9%                       |
| Out-of-Custody                       | 94%                             | 95%             | 93%             | 91%            | 90%                     | 91%                      |
| Barrie                               | 200                             | 228             | 520             | 305            | 2,920                   | 4,173                    |
| Bracebridge                          | 16                              | 24              | 62              | 42             | 326                     | 470                      |
| Cobourg                              | 16                              | 22              | 48              | 44             | 379                     | 509                      |
| Lindsay                              | 35                              | 52              | 102             | 66             | 563                     | 818                      |
| Newmarket                            | 401                             | 294             | 917             | 507            | 4,011                   | 6,130                    |
| Orillia                              | 18                              | 21              | 89              | 44             | 514                     | 686                      |
| Oshawa                               | 126                             | 162             | 708             | 262            | 2,793                   | 4,051                    |
| Peterborough                         | 54                              | 31              | 163             | 87             | 1,127                   | 1,462                    |