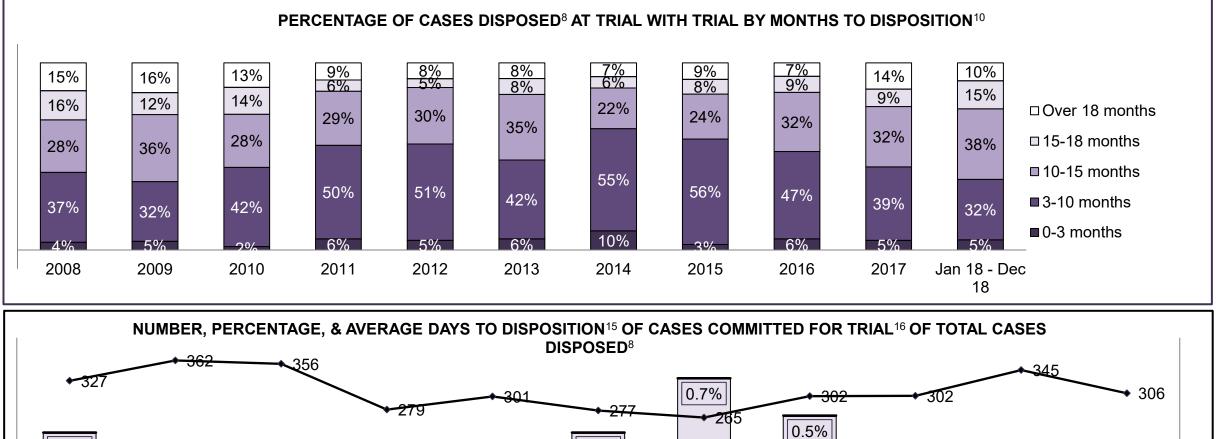

PROVINCIAL DASHBOARD DECEMBER 31, 2018

| Cases Disposed <sup>8</sup> by Phase and Pe | rcentage of In- | Custody <sup>11</sup> , | Out-of-Custo | ody <sup>12</sup> Cases | at Case Disp | osition |         |         |         |         |                    |
|---------------------------------------------|-----------------|-------------------------|--------------|-------------------------|--------------|---------|---------|---------|---------|---------|--------------------|
| Phases                                      | 2008            | 2009                    | 2010         | 2011                    | 2012         | 2013    | 2014    | 2015    | 2016    | 2017    | Jan 18 -<br>Dec 18 |
| At Trial With Trial                         | 14,924          | 14,281                  | 13,333       | 12,913                  | 12,507       | 11,635  | 10,711  | 9,759   | 9,325   | 9,209   | 8,399              |
| In-Custody                                  | 13%             | 14%                     | 16%          | 15%                     | 17%          | 16%     | 15%     | 15%     | 14%     | 14%     | 12%                |
| Out-of-Custody                              | 87%             | 86%                     | 84%          | 85%                     | 83%          | 84%     | 85%     | 85%     | 86%     | 86%     | 88%                |
| At Trial Without Trial                      | 38,567          | 37,885                  | 35,859       | 31,139                  | 27,205       | 25,048  | 22,226  | 19,582  | 18,371  | 17,471  | 16,029             |
| In-Custody                                  | 13%             | 13%                     | 13%          | 14%                     | 15%          | 15%     | 14%     | 14%     | 14%     | 14%     | 13%                |
| Out-of-Custody                              | 87%             | 87%                     | 87%          | 86%                     | 85%          | 85%     | 86%     | 86%     | 86%     | 86%     | 87%                |
| Before Trial                                | 216,849         | 217,749                 | 225,025      | 212,794                 | 207,335      | 194,998 | 177,161 | 175,908 | 179,464 | 187,457 | 187,060            |
| In-Custody                                  | 26%             | 24%                     | 22%          | 22%                     | 23%          | 23%     | 22%     | 23%     | 23%     | 22%     | 20%                |
| Out-of-Custody                              | 74%             | 76%                     | 78%          | 78%                     | 77%          | 77%     | 78%     | 77%     | 77%     | 78%     | 80%                |