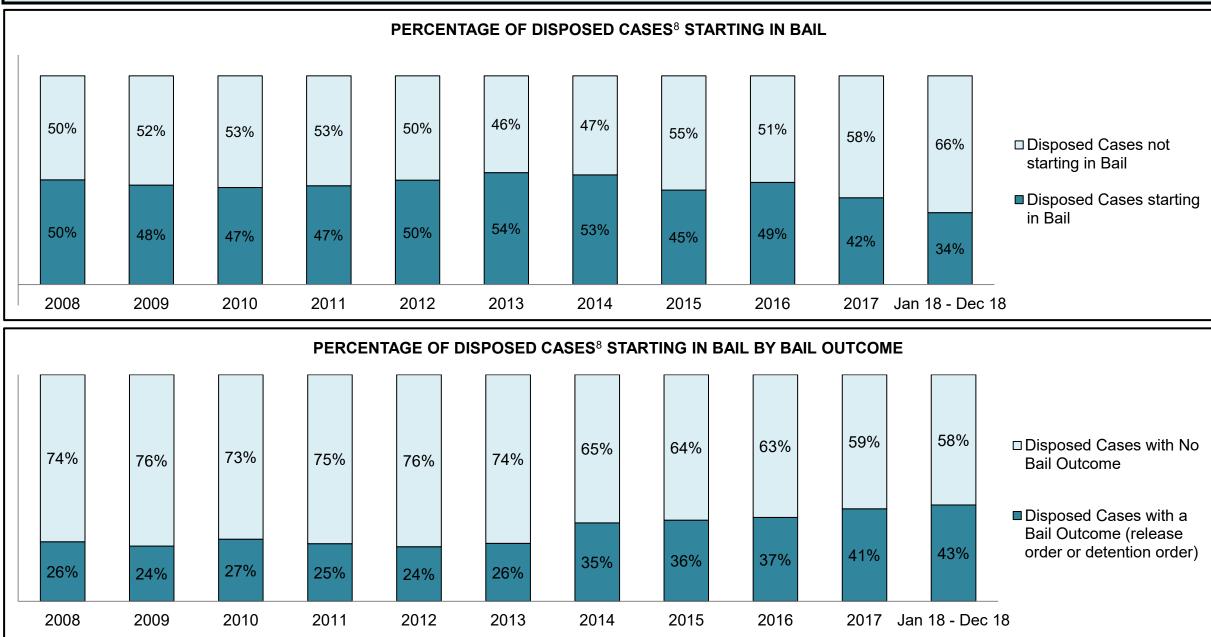

| 80   | 80   | 86   | 90   | 115  | 154                |  |
| Administration of Justice                   | 184                                        | 139  | 151  | 109  | 95   | 93   | 93   | 101  | 126  | 182  | 256                |  |
| Other Criminal Code                         | 27                                         | 28   | 40   | 37   | 23   | 21   | 20   | 24   | 24   | 23   | 34                 |  |
| Criminal Code Traffic                       | 36                                         | 38   | 28   | 34   | 37   | 33   | 48   | 40   | 46   | 43   | 60                 |  |
| Federal Statute                             | 52                                         | 52   | 132  | 90   | 52   | 50   | 48   | 39   | 44   | 50   | 86                 |  |

DRYDEN DASHBOARD



DRYDEN DASHBOARD



DRYDEN DASHBOARD



DRYDEN DASHBOARD



| Cases Disposed <sup>8</sup> by Phase an | d Percentage of | In-Custody | / <sup>11</sup> , Out-of-C | custody <sup>12</sup> Ca | ases at Cas | e Dispositio | on    |       |       |       |                    |
|-----------------------------------------|-----------------|------------|----------------------------|--------------------------|-------------|--------------|-------|-------|-------|-------|--------------------|
| Phases                                  | 2008            | 2009       | 2010                       | 2011                     | 2012        | 2013         | 2014  | 2015  | 2016  | 2017  | Jan 18 -<br>Dec 18 |
| At Trial With Trial                     | 135             | 125        | 139