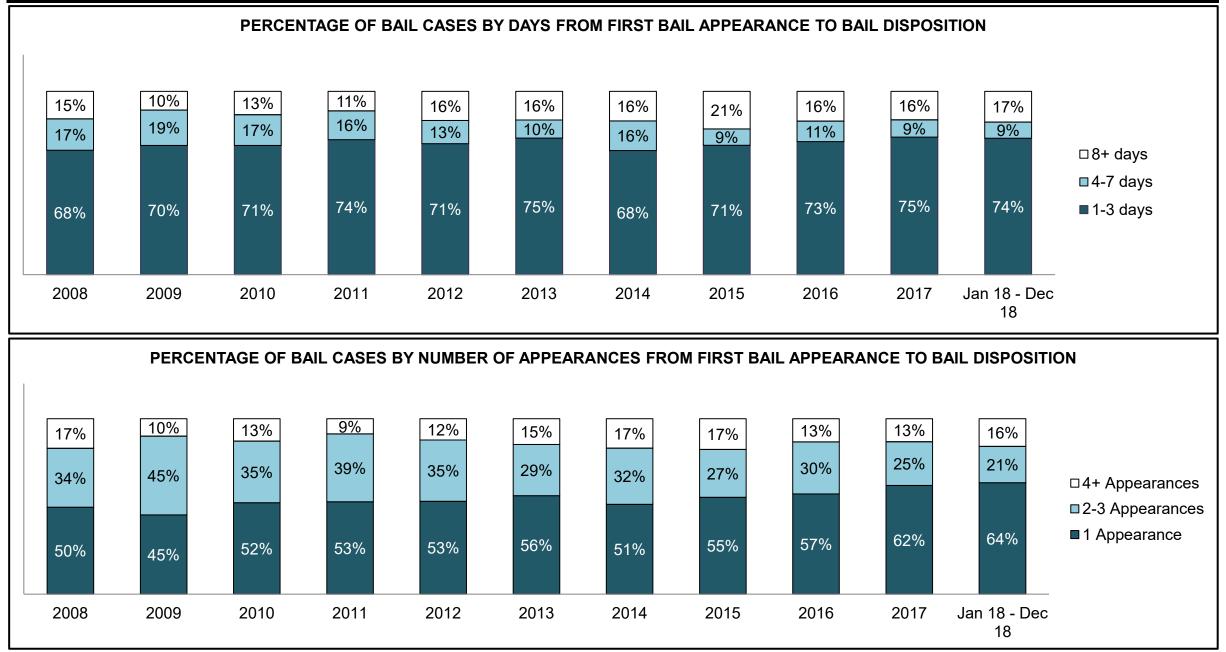

| 214  | 239  | 215  | 148  | 146  | 201                |
| Crimes Against Property                     | 126  | 134  | 147  | 101  | 143  | 119  | 148  | 141  | 132  | 128  | 198                |
| Administration of Justice                   | 94   | 81   | 90   | 58   | 72   | 79   | 112  | 138  | 137  | 123  | 163                |
| Other Criminal Code                         | 33   | 38   | 26   | 16   | 15   | 34   | 49   | 41   | 30   | 19   | 38                 |
| Criminal Code Traffic                       | 87   | 78   | 38   | 49   | 50   | 64   | 64   | 66   | 65   | 48   | 44                 |
| Federal Statute                             | 119  | 118  | 127  | 116  | 123  | 95   | 116  | 99   | 109  | 63   | 89                 |

WOODSTOCK DASHBOARD



WOODSTOCK DASHBOARD



WOODSTOCK DASHBOARD



WOODSTOCK DASHBOARD



| Cases Disposed <sup>8</sup> by Phase and Percentage of In-Custody <sup>11</sup> , Out-of-Custody <sup>12</sup> Cases at Case Disposition |       |       |       |       |       |       |       |       |       |       |                    |
|------------------------------------------------------------------------------------------------------------------------------------------|-------|-------|-------|-------|-------|-------|-------|-------|-------|-------|--------------------|
| Phases                                                                                                                                   | 2008  | 2009  | 2010  | 2011  | 2012  | 2013  | 2014  | 2015  | 2016  | 2017  | Jan 18 -<br>Dec 18 |
| At Trial With Trial