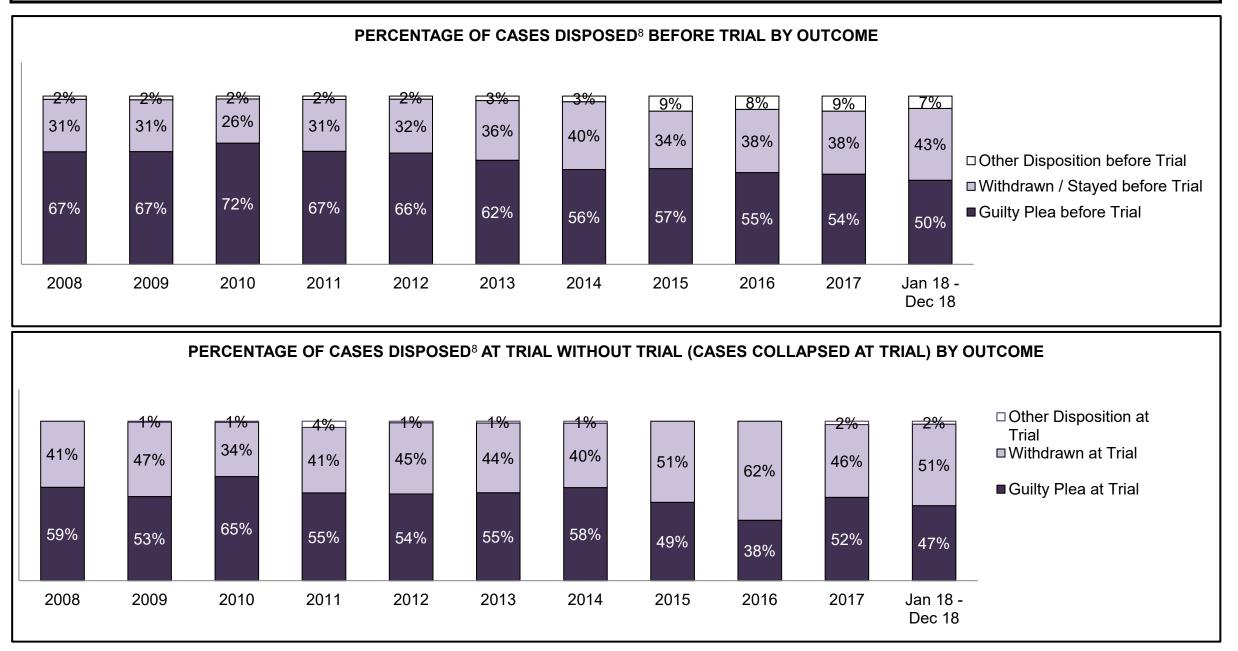

| Percentage of Cases Disposed <sup>8</sup> At 1 | rial Without | : Trial (Colla | pse Rate At | Trial <sup>2</sup> ) by Of | fence Group | At Disposit | ion  |      |      |      |                    |
|------------------------------------------------|--------------|----------------|-------------|----------------------------|-------------|-------------|------|------|------|------|--------------------|
| Offence Group at Disposition <sup>14</sup>     | 2008         | 2009           | 2010        | 2011                       | 2012        | 2013        | 2014 | 2015 | 2016 | 2017 | Jan 18 -<br>Dec 18 |
| Crimes Against The Person                      | 41%          | 40%            | 40%         | 42%                        | 43%         | 42%         | 42%  | 41%  | 43%  | 44%  | 44%                |
| Crimes Against Property                        | 13%          | 13%            | 13%         | 12%                        | 11%         | 12%         | 11%  | 11%  | 10%  | 10%  | 10%                |
| Administration of Justice                      | 14%          | 14%            | 13%         | 13%                        | 13%         | 13%         | 12%  | 13%  | 13%  | 12%  | 12%                |
| Other Criminal Code                            | 6%           | 6%             | 6%          | 6%                         | 6%          | 6%          | 6%   | 6%   | 6%   | 6%   | 6%                 |
| Criminal Code Traffic                          | 16%          | 18%            | 18%         | 14%                        | 15%         | 16%         | 16%  | 16%  | 16%  | 17%  | 18%                |
| Federal Statute                                | 9%           | 10%            | 10%         | 12%                        | 12%         | 11%         | 12%  | 12%  | 12%  | 11%  | 10%                |
| Total                                          | 100%         | 100%           | 100%        | 100%                       | 100%        | 100%        | 100% | 100% | 100% | 100% | 100%               |