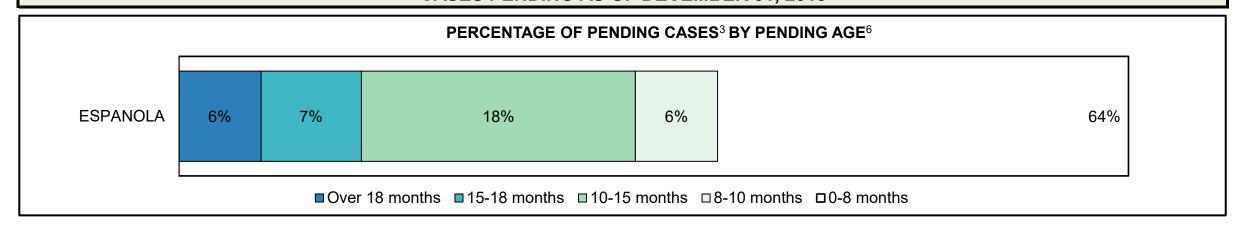

|                    | Cases Pending <sup>3</sup> as of December 31, 2018 | Percent | Cases <sup>1</sup> | Cases in the Pre-Trial<br>Phase <sup>4</sup> | <b>Cases in the Trial</b><br><b>Phase</b> <sup>5</sup> (including<br>preliminary hearing) |
|--------------------|----------------------------------------------------|---------|--------------------|----------------------------------------------|-------------------------------------------------------------------------------------------|
|                    | 0-8 months                                         | 68.6%   | 76,749             | 74,781                                       | 1,968                                                                                     |
| Age of All Pending | 8-10 months                                        | 8.2%    | 9,144              | 7,423                                        | 1,721                                                                                     |
| Cases <sup>6</sup> | 10-15 months                                       | 13.7%   | 15,321             | 9,238                                        | 6,083                                                                                     |
| Cases              | 15-18 months                                       | 4.3%    | 4,776              | 2,273                                        | 2,503                                                                                     |
|                    | Over 18 months                                     | 5.2%    | 5,829              | 2,469                                        | 3,360                                                                                     |
| Total              |                                                    | 100.0%  | 111,819            | 96,184                                       | 15,635                                                                                    |