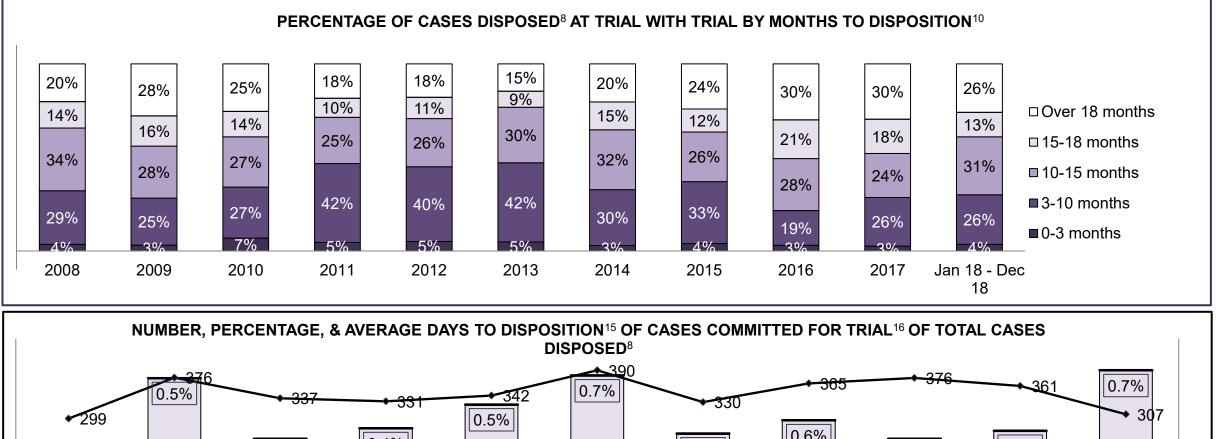

PROVINCIAL DASHBOARD DECEMBER 31, 2018

| Cases Disposed <sup>8</sup> by Phase and Pe | rcentage of In- | Custody <sup>11</sup> , | Out-of-Custo | ody <sup>12</sup> Cases | at Case Disp | osition |         |         |         |         |                    |
|---------------------------------------------|-----------------|-------------------------|--------------|-------------------------|--------------|---------|---------|---------|---------|---------|--------------------|
| Phases                                      | 2008            | 2009                    | 2010         | 2011                    | 2012         | 2013    | 2014    | 2015    | 2016    | 2017    | Jan 18 -<br>Dec 18 |
| At Trial With Trial                         | 14,924          | 14,281                  | 13,333       | 12,913                  | 12,507       | 11,635  | 10,711  | 9,759   | 9,325   | 9,209   | 8,399              |
| In-Custody                                  | 13%             | 14%                     | 16%          | 15%                     | 17%          | 16%     | 15%     | 15%     | 14%     | 14%     | 12%                |
| Out-of-Custody                              | 87%             | 86%                     | 84%          | 85%                     | 83%          | 84%     | 85%     | 85%     | 86%     | 86%     | 88%                |
| At Trial Without Trial                      | 38,567          | 37,885                  | 35,859       | 31,139                  | 27,205       | 25,048  | 22,226  | 19,582  | 18,371  | 17,471  | 16,029             |
| In-Custody                                  | 13%             | 13%                     | 13%          | 14%                     | 15%          | 15%     | 14%     | 14%     | 14%     | 14%     | 13%                |
| Out-of-Custody                              | 87%             | 87%                     | 87%          | 86%                     | 85%          | 85%     | 86%     | 86%     | 86%     | 86%     | 87%                |
| Before Trial                                | 216,849         | 217,749                 | 225,025      | 212,794                 | 207,335      | 194,998 | 177,161 | 175,908 | 179,464 | 187,457 | 187,060            |
| In-Custody                                  | 26%             | 24%                     | 22%          | 22%                     | 23%          | 23%     | 22%     | 23%     | 23%     | 22%     | 20%                |
| Out-of-Custody                              | 74%             | 76%                     | 78%          | 78%                     | 77%          | 77%     | 78%     | 77%     | 77%     | 78%     | 80%                |

| Percentage of Cases Disposed <sup>8</sup> At 1 | rial Without | : Trial (Colla | pse Rate At | Trial <sup>2</sup> ) by Of | fence Group | At Disposit | ion  |      |      |      |                    |
|------------------------------------------------|--------------|----------------|-------------|----------------------------|-------------|-------------|------|------|------|------|--------------------|
| Offence Group at Disposition <sup>14</sup>     | 2008         | 2009           | 2010        | 2011                       | 2012        | 2013        | 2014 | 2015 | 2016 | 2017 | Jan 18 -<br>Dec 18 |
| Crimes Against The Person                      | 41%          | 40%            | 40%         | 42%                        | 43%         | 42%         | 42%  | 41%  | 43%  | 44%  | 44%                |
| Crimes Against Property                        | 13%          | 13%            | 13%         | 12%                        | 11%         | 12%         | 11%  | 11%  | 10%  | 10%  | 10%                |
| Administration of Justice                      | 14%          | 14%            | 13%         | 13%                        | 13%         | 13%         | 12%  | 13%  | 13%  | 12%  | 12%                |
| Other Criminal Code                            | 6%           | 6%             | 6%          | 6%                         | 6%          | 6%          | 6%   | 6%   | 6%   | 6%   | 6%                 |
| Criminal Code Traffic                          | 16%          | 18%            | 18%         | 14%                        | 15%         | 16%         | 16%  | 16%  | 16%  | 17%  | 18%                |
| Federal Statute                                | 9%           | 10%            | 10%         | 12%                        | 12%         | 11%         | 12%  | 12%  | 12%  | 11%  | 10%                |
| Total                                          | 100%         | 100%           | 100%        | 100%                       | 100%        | 100%        | 100% | 100% | 100% | 100% | 100%               |