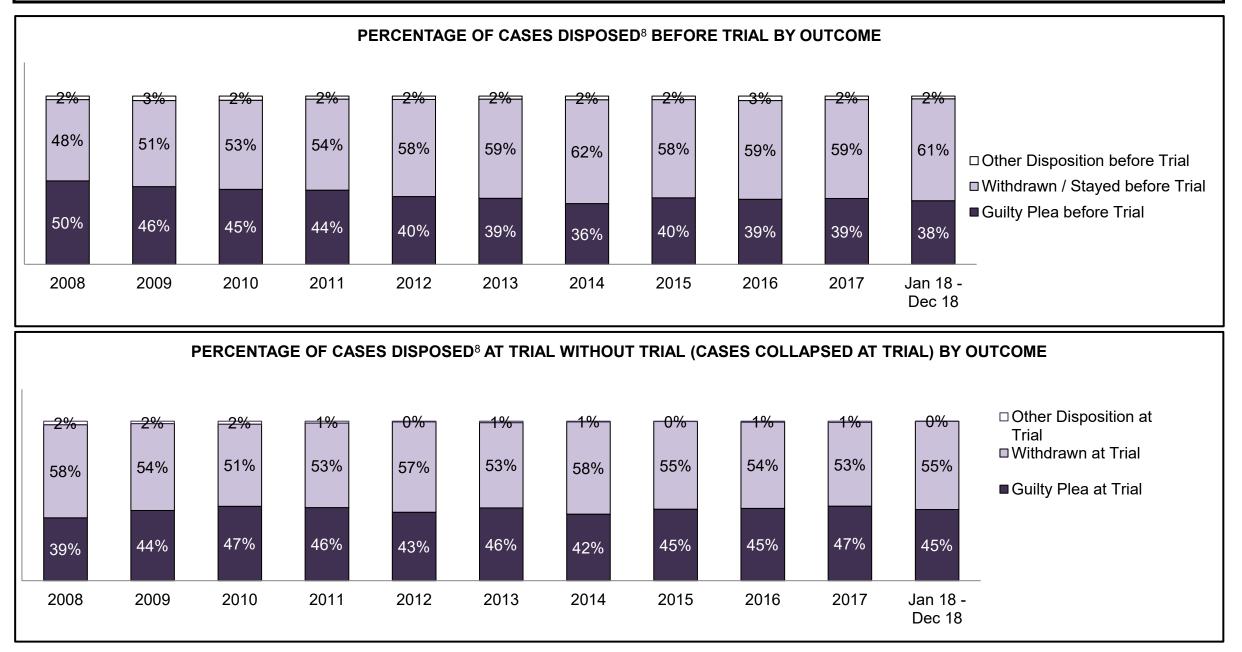

PROVINCIAL DASHBOARD DECEMBER 31, 2018

| Cases Disposed <sup>8</sup> by Phase and Pe | rcentage of In- | Custody <sup>11</sup> , | Out-of-Custo | ody <sup>12</sup> Cases | at Case Disp | osition |         |         |         |         |                    |
|---------------------------------------------|-----------------|-------------------------|--------------|-------------------------|--------------|---------|---------|---------|---------|---------|--------------------|
| Phases                                      | 2008            | 2009                    | 2010         | 2011                    | 2012         | 2013    | 2014    | 2015    | 2016    | 2017    | Jan 18 -<br>Dec 18 |
| At Trial With Trial                         | 14,924          | 14,281                  | 13,333       | 12,913                  | 12,507       | 11,635  | 10,711  | 9,759   | 9,325   | 9,209   | 8,399              |
| In-Custody                                  | 13%             | 14%                     | 16%          | 15%                     | 17%          | 16%     | 15%     | 15%     | 14%     | 14%     | 12%                |
| Out-of-Custody                              | 87%             | 86%                     | 84%          | 85%                     | 83%          | 84%     | 85%     | 85%     | 86%     | 86%     | 88%                |
| At Trial Without Trial                      | 38,567          | 37,885                  | 35,859       | 31,139                  | 27,205       | 25,048  | 22,226  | 19,582  | 18,371  | 17,471  | 16,029             |
| In-Custody                                  | 13%             | 13%                     | 13%          | 14%                     | 15%          | 15%     | 14%     | 14%     | 14%     | 14%     | 13%                |
| Out-of-Custody                              | 87%             | 87%                     | 87%          | 86%                     | 85%          | 85%     | 86%     | 86%     | 86%     | 86%     | 87%                |
| Before Trial                                | 216,849         | 217,749                 | 225,025      | 212,794                 | 207,335      | 194,998 | 177,161 | 175,908 | 179,464 | 187,457 | 187,060            |
| In-Custody                                  | 26%             | 24%                     | 22%          | 22%                     | 23%          | 23%     | 22%     | 23%     | 23%     | 22%     | 20%                |
| Out-of-Custody                              | 74%             | 76%                     | 78%          | 78%                     | 77%          | 77%     | 78%     | 77%     | 77%     | 78%     | 80%                |