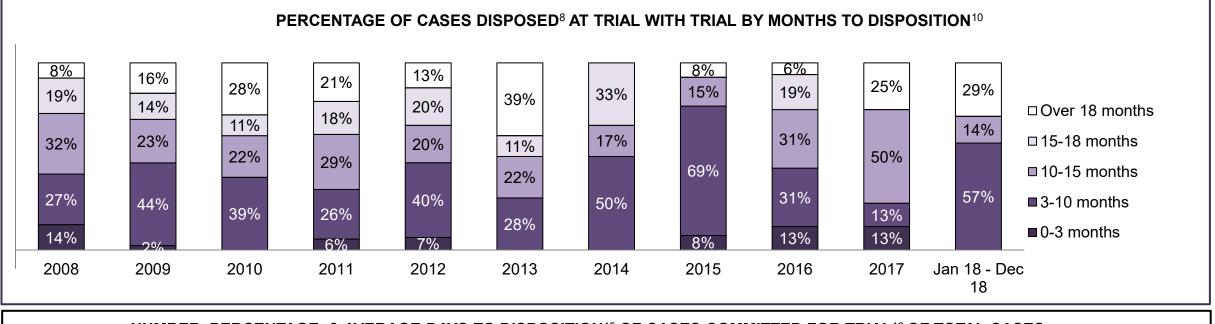

11%  | 14%  | 15%  | 9%   | 16%  | 18%  | 11%  | 19%  | 13%  | 11%  | 8%                 |
| Administration of Justice                  | 7%   | 13%  | 14%  | 20%  | 13%  | 9%   | 11%  | 11%  | 11%  | 8%   | 12%                |
| Other Criminal Code                        | 6%   | 3%   | 6%   | 7%   | 3%   | 6%   | 11%  | 3%   | 6%   | 6%   | 12%                |
| Criminal Code Traffic                      | 20%  | 25%  | 13%  | 7%   | 17%  | 13%  | 20%  | 11%  | 25%  | 25%  | 12%                |
| Federal Statute                            | 6%   | 4%   | 6%   | 9%   | 9%   | 7%   | 8%   | 11%  | 8%   | 6%   | 8%                 |
| Total                                      | 100% | 100% | 100% | 100% | 100% | 100% | 100% | 100% | 100% | 100% | 100%               |

CAYUGA DASHBOARD





#### ONTARIO COURT OF JUSTICE CRIMINAL MODERNIZATION COMMITTEE CAYUGA DASHBOARD<sup>19</sup> CASES PENDING AS OF DECEMBER 31, 2018



| Pending Cases <sup>3</sup> by Pending Age <sup>6</sup> and Percentage of Pending Cases In-Custody <sup>17</sup> and Out-of-Custody <sup>18</sup> |                |              |              |             |            |       |  |  |
|--------------------------------------------------------------------------------------------------------------------------------------------------|----------------|--------------|--------------|-------------|------------|-------|--|--|
| Court Location                                                                                                                                   | Over 18 months | 15-18 months | 10-15 m