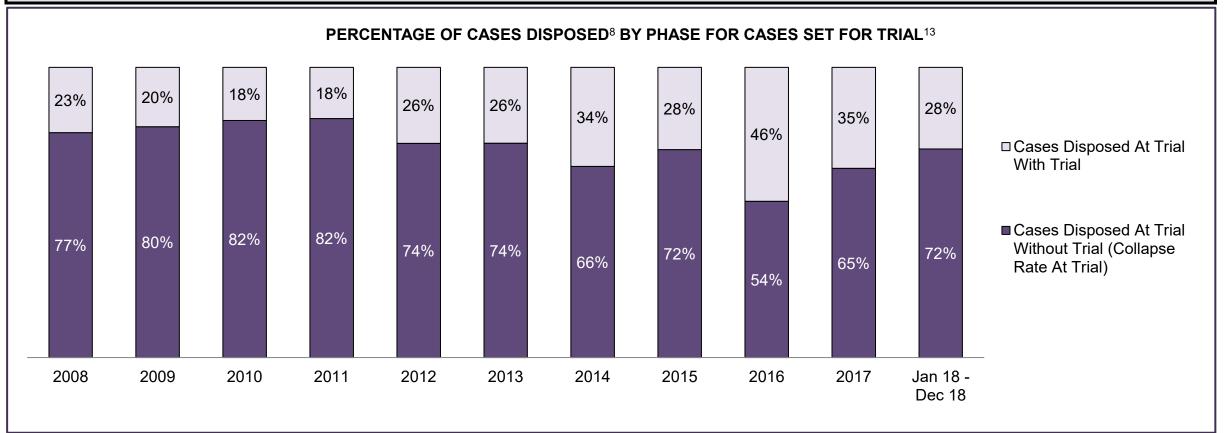

PROVINCIAL DASHBOARD DECEMBER 31, 2018

| Cases Disposed <sup>8</sup> by Phase and Pe | rcentage of In- | Custody <sup>11</sup> , | Out-of-Custo | ody <sup>12</sup> Cases | at Case Disp | osition |         |         |         |         |                    |
|---------------------------------------------|-----------------|-------------------------|--------------|-------------------------|--------------|---------|---------|---------|---------|---------|--------------------|
| Phases                                      | 2008            | 2009                    | 2010         | 2011                    | 2012         | 2013    | 2014    | 2015    | 2016    | 2017    | Jan 18 -<br>Dec 18 |
| At Trial With Trial                         | 14,924          | 14,281                  | 13,333       | 12,913                  | 12,507       | 11,635  | 10,711  | 9,759   | 9,325   | 9,209   | 8,399              |
| In-Custody                                  | 13%             | 14%                     | 16%          | 15%                     | 17%          | 16%     | 15%     | 15%     | 14%     | 14%     | 12%                |
| Out-of-Custody                              | 87%             | 86%                     | 84%          | 85%                     | 83%          | 84%     | 85%     | 85%     | 86%     | 86%     | 88%                |
| At Trial Without Trial                      | 38,567          | 37,885                  | 35,859       | 31,139                  | 27,205       | 25,048  | 22,226  | 19,582  | 18,371  | 17,471  | 16,029             |
| In-Custody                                  | 13%             | 13%                     | 13%          | 14%                     | 15%          | 15%     | 14%     | 14%     | 14%     | 14%     | 13%                |
| Out-of-Custody                              | 87%             | 87%                     | 87%          | 86%                     | 85%          | 85%     | 86%     | 86%     | 86%     | 86%     | 87%                |
| Before Trial                                | 216,849         | 217,749                 | 225,025      | 212,794                 | 207,335      | 194,998 | 177,161 | 175,908 | 179,464 | 187,457 | 187,060            |
| In-Custody                                  | 26%             | 24%                     | 22%          | 22%                     | 23%          | 23%     | 22%     | 23%     | 23%     | 22%     | 20%                |
| Out-of-Custody                              | 74%             | 76%                     | 78%          | 78%                     | 77%          | 77%     | 78%     | 77%     | 77%     | 78%     | 80%                |