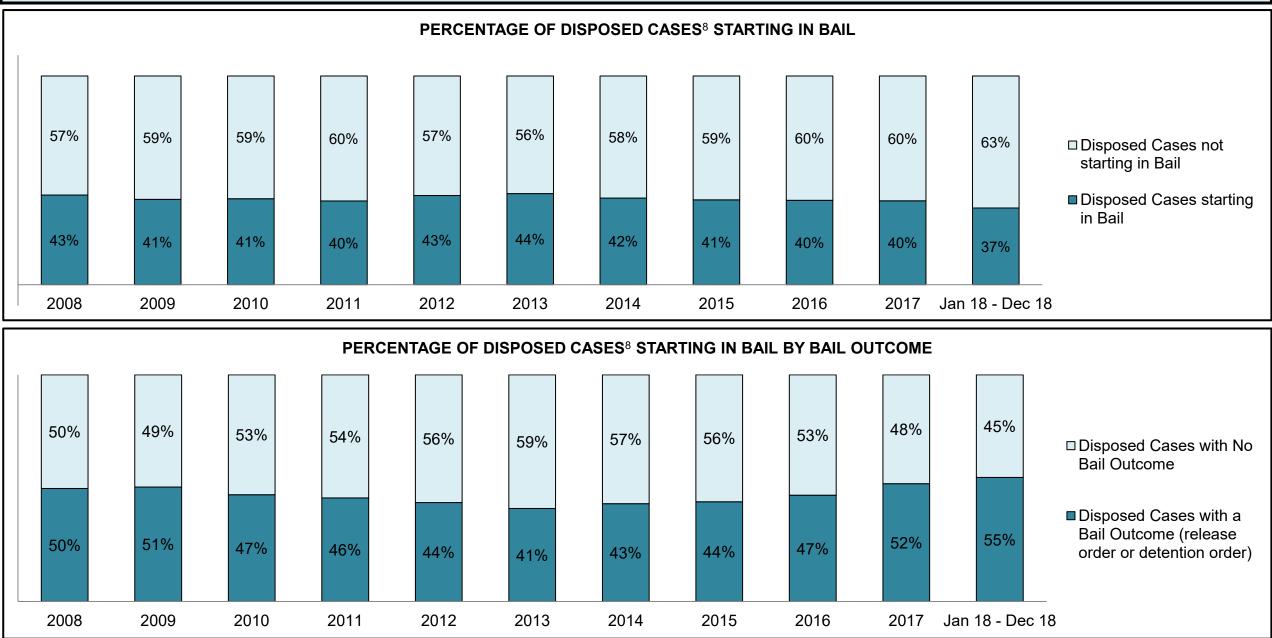

|              |                                            | <b>1</b> - 4 - 4                      | Jan 18 - | Dec 18             |                      | Change from 2014 |
|--------------|--------------------------------------------|---------------------------------------|----------|--------------------|----------------------|------------------|
|              | Keyi                                       | Metric                                | Percent  | Cases <sup>1</sup> | 2014 Cluster Median* | Cluster Median   |
|              | Disposed cases that beg                    | an in the Bail Phase                  | 44.8%    | 94,663             | 44.0%                | 0.8%             |
|              | Bail cases with a bail                     | Total                                 | 60.2%    | 56,992             | 56.6%                | 3.6%             |
|              | outcome (release order                     | Bail Disposition with 1 appearance    | 58.3%    | 33,210             | 51.4%                | 6.8%             |
| Dell         | or detention order)                        | Bail Disposition in 1-3 days          | 74.0%    | 42,178             | 72.5%                | 1.5%             |
| Bail         |                                            | Total                                 | 39.8%    | 37,671             | 43.4%                | -3.6%            |
|              | Bail cases with no bail                    | Case disposition in 1-3 appearances   | 26.1%    | 9,845              | 35.0%                | -8.9%            |
|              | disposition but with a<br>case disposition | Case disposition in 0-3 months        | 68.8%    | 25,903             | 76.5%                | -7.7%            |
|              | case disposition                           | Case disposition rate before trial    | 93.0%    | 35,048             | 90.5%                | 2.5%             |
|              |                                            |                                       |          |                    |                      |                  |
|              | Disposition rate (includes                 | bail cases with case dispositions)    | 88.4%    | 187,060            | 84.3%                | 4.1%             |
| Before Trial | Disposed within 1-3 appe                   | earances (net of bench warrant cases) | 35.4%    | 50,741             | 42.7%                | -7.3%            |
|              | Disposed within 0-3 mon                    | ths (net of bench warrant cases)      | 54.7%    | 78,328             | 61.7%                | -7.0%            |
|              |                                            |                                       |          |                    |                      |                  |
| Trial        | Collapse Rate at Trial <sup>2</sup>        |                                       | 65.6%    | 16,029             | 67.5%                | -1.9%            |