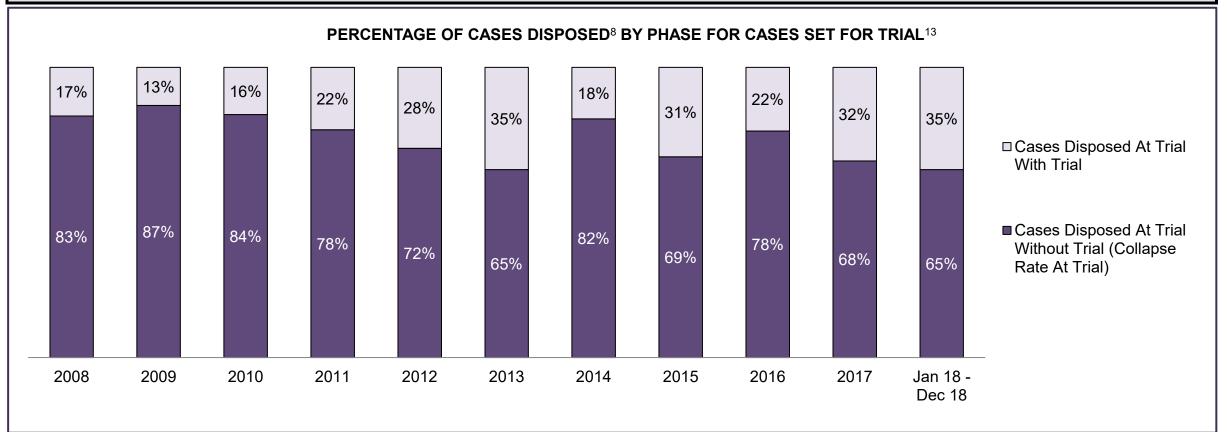

PROVINCIAL DASHBOARD DECEMBER 31, 2018

| Cases Disposed <sup>8</sup> by Phase and Pe | rcentage of In- | Custody <sup>11</sup> , | Out-of-Custo | ody <sup>12</sup> Cases | at Case Disp | osition |         |         |         |         |                    |
|---------------------------------------------|-----------------|-------------------------|--------------|-------------------------|--------------|---------|---------|---------|---------|---------|--------------------|
| Phases                                      | 2008            | 2009                    | 2010         | 2011                    | 2012         | 2013    | 2014    | 2015    | 2016    | 2017    | Jan 18 -<br>Dec 18 |
| At Trial With Trial                         | 14,924          | 14,281                  | 13,333       | 12,913                  | 12,507       | 11,635  | 10,711  | 9,759   | 9,325   | 9,209   | 8,399              |
| In-Custody                                  | 13%             | 14%                     | 16%          | 15%                     | 17%          | 16%     | 15%     | 15%     | 14%     | 14%     | 12%                |
| Out-of-Custody                              | 87%             | 86%                     | 84%          | 85%                     | 83%          | 84%     | 85%     | 85%     | 86%     | 86%     | 88%                |
| At Trial Without Trial                      | 38,567          | 37,885                  | 35,859       | 31,139                  | 27,205       | 25,048  | 22,226  | 19,582  | 18,371  | 17,471  | 16,029             |
| In-Custody                                  | 13%             | 13%                     | 13%          | 14%                     | 15%          | 15%     | 14%     | 14%     | 14%     | 14%     | 13%                |
| Out-of-Custody                              | 87%             | 87%                     | 87%          | 86%                     | 85%          | 85%     | 86%     | 86%     | 86%     | 86%     | 87%                |
| Before Trial                                | 216,849         | 217,749                 | 225,025      | 212,794                 | 207,335      | 194,998 | 177,161 | 175,908 | 179,464 | 187,457 | 187,060            |
| In-Custody                                  | 26%             | 24%                     | 22%          | 22%                     | 23%          | 23%     | 22%     | 23%     | 23%     | 22%     | 20%                |
| Out-of-Custody                              | 74%             | 76%                     | 78%          | 78%                     | 77%          | 77%     | 78%     | 77%     | 77%     | 78%     | 80%                |