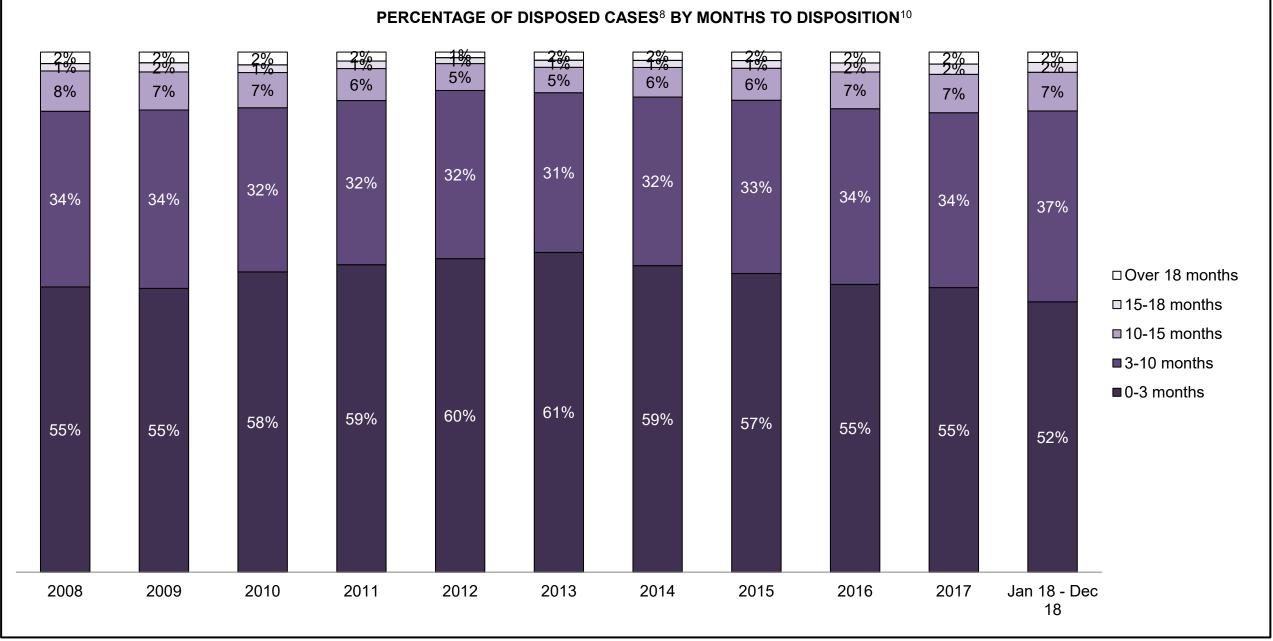

PROVINCIAL DASHBOARD DECEMBER 31, 2018

| Cases Disposed <sup>8</sup> by Phase and Pe | rcentage of In- | Custody <sup>11</sup> , | Out-of-Custo | ody <sup>12</sup> Cases | at Case Disp | osition |         |         |         |         |                    |
|---------------------------------------------|-----------------|-------------------------|--------------|-------------------------|--------------|---------|---------|---------|---------|---------|--------------------|
| Phases                                      | 2008            | 2009                    | 2010         | 2011                    | 2012         | 2013    | 2014    | 2015    | 2016    | 2017    | Jan 18 -<br>Dec 18 |
| At Trial With Trial                         | 14,924          | 14,281                  | 13,333       | 12,913                  | 12,507       | 11,635  | 10,711  | 9,759   | 9,325   | 9,209   | 8,399              |
| In-Custody                                  | 13%             | 14%                     | 16%          | 15%                     | 17%          | 16%     | 15%     | 15%     | 14%     | 14%     | 12%                |
| Out-of-Custody                              | 87%             | 86%                     | 84%          | 85%                     | 83%          | 84%     | 85%     | 85%     | 86%     | 86%     | 88%                |
| At Trial Without Trial                      | 38,567          | 37,885                  | 35,859       | 31,139                  | 27,205       | 25,048  | 22,226  | 19,582  | 18,371  | 17,471  | 16,029             |
| In-Custody                                  | 13%             | 13%                     | 13%          | 14%                     | 15%          | 15%     | 14%     | 14%     | 14%     | 14%     | 13%                |
| Out-of-Custody                              | 87%             | 87%                     | 87%          | 86%                     | 85%          | 85%     | 86%     | 86%     | 86%     | 86%     | 87%                |
| Before Trial                                | 216,849         | 217,749                 | 225,025      | 212,794                 | 207,335      | 194,998 | 177,161 | 175,908 | 179,464 | 187,457 | 187,060            |
| In-Custody                                  | 26%             | 24%                     | 22%          | 22%                     | 23%          | 23%     | 22%     | 23%     | 23%     | 22%     | 20%                |
| Out-of-Custody                              | 74%             | 76%                     | 78%          | 78%                     | 77%          | 77%     | 78%     | 77%     | 77%     | 78%     | 80%                |