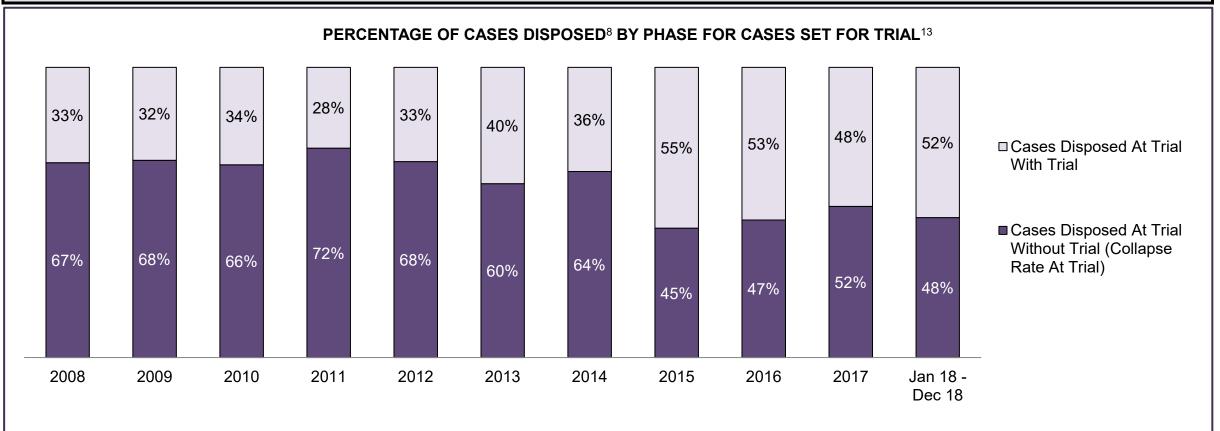

PROVINCIAL DASHBOARD DECEMBER 31, 2018

| Cases Disposed <sup>8</sup> by Phase and Pe | rcentage of In- | Custody <sup>11</sup> , | Out-of-Custo | ody <sup>12</sup> Cases | at Case Disp | osition |         |         |         |         |                    |
|---------------------------------------------|-----------------|-------------------------|--------------|-------------------------|--------------|---------|---------|---------|---------|---------|--------------------|
| Phases                                      | 2008            | 2009                    | 2010         | 2011                    | 2012         | 2013    | 2014    | 2015    | 2016    | 2017    | Jan 18 -<br>Dec 18 |
| At Trial With Trial                         | 14,924          | 14,281                  | 13,333       | 12,913                  | 12,507       | 11,635  | 10,711  | 9,759   | 9,325   | 9,209   | 8,399              |
| In-Custody                                  | 13%             | 14%                     | 16%          | 15%                     | 17%          | 16%     | 15%     | 15%     | 14%     | 14%     | 12%                |
| Out-of-Custody                              | 87%             | 86%                     | 84%          | 85%                     | 83%          | 84%     | 85%     | 85%     | 86%     | 86%     | 88%                |
| At Trial Without Trial                      | 38,567          | 37,885                  | 35,859       | 31,139                  | 27,205       | 25,048  | 22,226  | 19,582  | 18,371  | 17,471  | 16,029             |
| In-Custody                                  | 13%             | 13%                     | 13%          | 14%                     | 15%          | 15%     | 14%     | 14%     | 14%     | 14%     | 13%                |
| Out-of-Custody                              | 87%             | 87%                     | 87%          | 86%                     | 85%          | 85%     | 86%     | 86%     | 86%     | 86%     | 87%                |
| Before Trial                                | 216,849         | 217,749                 | 225,025      | 212,794                 | 207,335      | 194,998 | 177,161 | 175,908 | 179,464 | 187,457 | 187,060            |
| In-Custody                                  | 26%             | 24%                     | 22%          | 22%                     | 23%          | 23%     | 22%     | 23%     | 23%     | 22%     | 20%                |
| Out-of-Custody                              | 74%             | 76%                     | 78%          | 78%                     | 77%          | 77%     | 78%     | 77%     | 77%     | 78%     | 80%                |