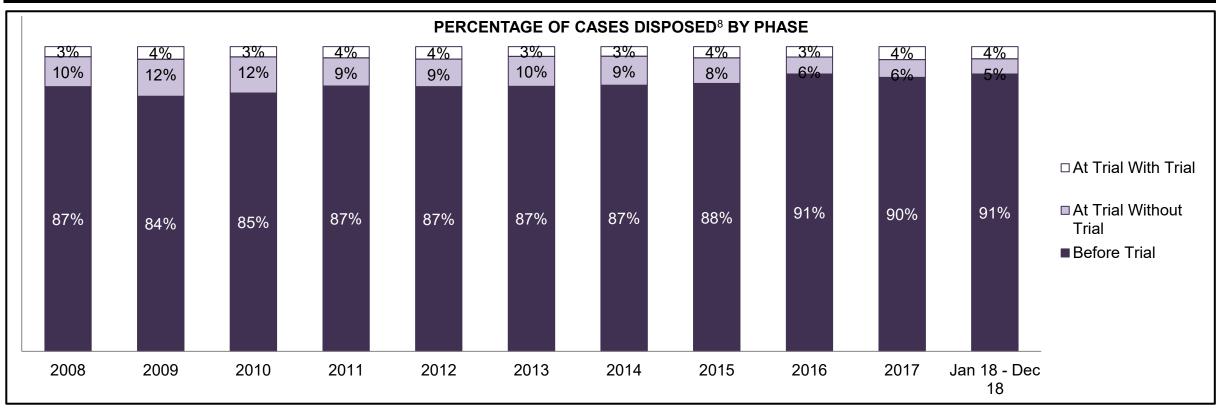

|
| Crimes Against Property                     | 335  | 303  | 290  | 226  | 196  | 174  | 224  | 203  | 216  | 250  | 302                |
| Administration of Justice                   | 225  | 203  | 197  | 152  | 106  | 141  | 148  | 157  | 167  | 205  | 238                |
| Other Criminal Code                         | 88   | 90   | 101  | 81   | 69   | 46   | 49   | 48   | 69   | 63   | 82                 |
| Criminal Code Traffic                       | 129  | 121  | 82   | 88   | 68   | 61   | 56   | 52   | 71   | 66   | 60                 |
| Federal Statute                             | 174  | 175  | 212  | 193  | 134  | 152  | 151  | 108  | 100  | 88   | 83                 |

KINGSTON DASHBOARD



KINGSTON DASHBOARD



KINGSTON DASHBOARD



KINGSTON DASHBOARD



| Cases Disposed <sup>8</sup> by Phase an | d Percentage of | In-Custody | / <sup>11</sup> , Out-of-C | Custody <sup>12</sup> Ca | ases at Cas | e Dispositio | on    |       |       |       |                    |
|-----------------------------------------|-----------------|------------|----------------------------|--------------------------|-------------|--------------|-------|-------|-------|-------|--------------------|
| Phases                                  | 2008            | 2009       | 2010                       | 2011                     | 2012        | 2013         | 2014  | 2015  | 2016  | 2017  | Jan 18 -<br>Dec 18 |
| At Trial With Trial                     | 103             | 130        | 117                        | 121                      | 141         | 94           |