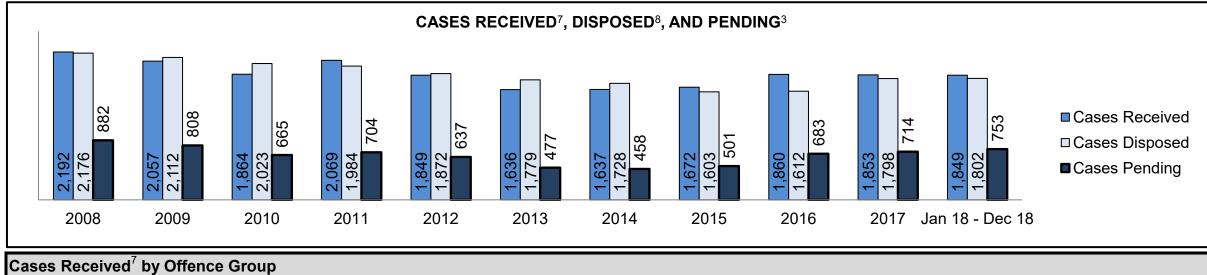

|                    | Cases Pending <sup>3</sup> as of December 31, 2018 | Percent | Cases <sup>1</sup> | Cases in the Pre-Trial<br>Phase <sup>4</sup> | <b>Cases in the Trial</b><br><b>Phase</b> <sup>5</sup> (including<br>preliminary hearing) |
|--------------------|----------------------------------------------------|---------|--------------------|----------------------------------------------|-------------------------------------------------------------------------------------------|
|                    | 0-8 months                                         | 68.6%   | 76,749             | 74,781                                       | 1,968                                                                                     |
| Age of All Pending | 8-10 months                                        | 8.2%    | 9,144              | 7,423                                        | 1,721                                                                                     |
| Cases <sup>6</sup> | 10-15 months                                       | 13.7%   | 15,321             | 9,238                                        | 6,083                                                                                     |
| Cases              | 15-18 months                                       | 4.3%    | 4,776              | 2,273                                        | 2,503                                                                                     |
|                    | Over 18 months                                     | 5.2%    | 5,829              | 2,469                                        | 3,360                                                                                     |
| Total              |                                                    | 100.0%  | 111,819            | 96,184                                       | 15,635                                                                                    |