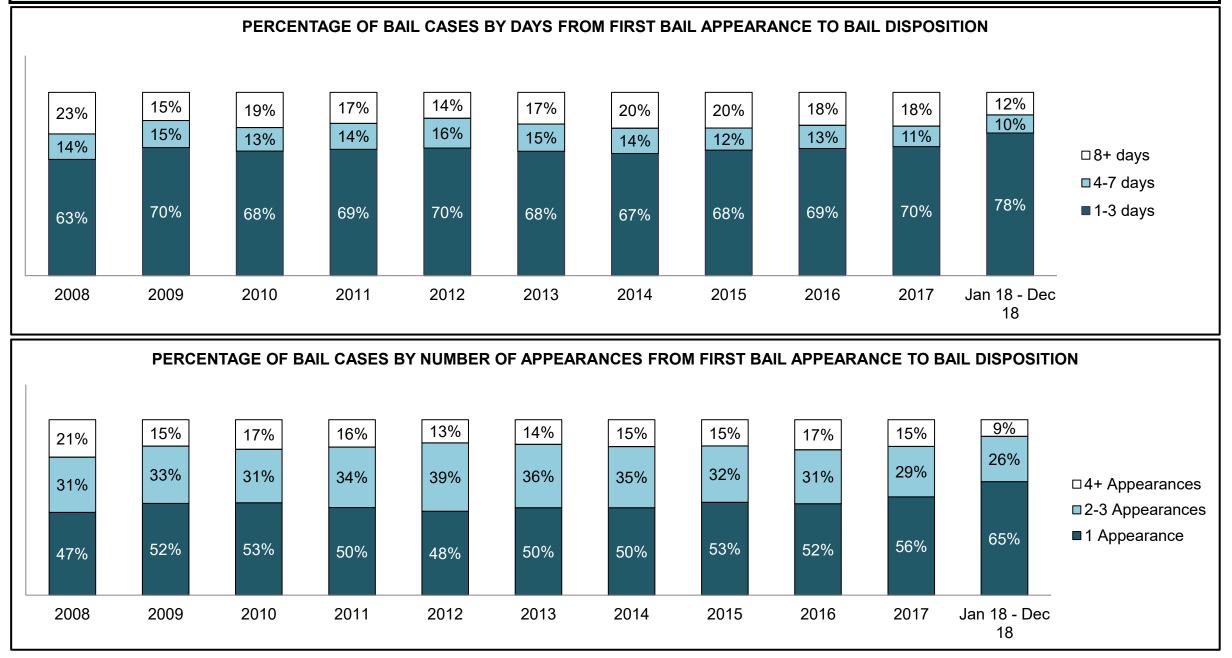

|              |                                            | <b>1</b> - 4 - 4                      | Jan 18 - | Dec 18             |                      | Change from 2014 |
|--------------|--------------------------------------------|---------------------------------------|----------|--------------------|----------------------|------------------|
|              | Keyi                                       | Metric                                | Percent  | Cases <sup>1</sup> | 2014 Cluster Median* | Cluster Median   |
|              | Disposed cases that beg                    | an in the Bail Phase                  | 44.8%    | 94,663             | 44.0%                | 0.8%             |
|              | Bail cases with a bail                     | Total                                 | 60.2%    | 56,992             | 56.6%                | 3.6%             |
|              | outcome (release order                     | Bail Disposition with 1 appearance    | 58.3%    | 33,210             | 51.4%                | 6.8%             |
| Dell         | or detention order)                        | Bail Disposition in 1-3 days          | 74.0%    | 42,178             | 72.5%                | 1.5%             |
| Bail         |                                            | Total                                 | 39.8%    | 37,671             | 43.4%                | -3.6%            |
|              | Bail cases with no bail                    | Case disposition in 1-3 appearances   | 26.1%    | 9,845              | 35.0%                | -8.9%            |
|              | disposition but with a<br>case disposition | Case disposition in 0-3 months        | 68.8%    | 25,903             | 76.5%                | -7.7%            |
|              | case disposition                           | Case disposition rate before trial    | 93.0%    | 35,048             | 90.5%                | 2.5%             |
|              |                                            |                                       |          |                    |                      |                  |
|              | Disposition rate (includes                 | bail cases with case dispositions)    | 88.4%    | 187,060            | 84.3%                | 4.1%             |
| Before Trial | Disposed within 1-3 appe                   | earances (net of bench warrant cases) | 35.4%    | 50,741             | 42.7%                | -7.3%            |
|              | Disposed within 0-3 mon                    | ths (net of bench warrant cases)      | 54.7%    | 78,328             | 61.7%                | -7.0%            |
|              |                                            |                                       |          |                    |                      |                  |
| Trial        | Collapse Rate at Trial <sup>2</sup>        |                                       | 65.6%    | 16,029             | 67.5%                | -1.9%            |

|              | Kay                                     | Matuia                                 | Jan 18  | - Dec 18           | 2014 Baseline           | Change from 2014 Regional |
|--------------|-----------------------------------------|----------------------------------------|---------|--------------------|-------------------------|---------------------------|
|              | Keyi                                    | Metric                                 | Percent | Cases <sup>1</sup> | <b>Regional Median*</b> | Median                    |
|              | Disposed cases that be                  | gan in the Bail Phase                  | 32.3%   | 11,330             | 32.5%                   | -0.2%                     |
|              | Bail cases with a bail                  | Total                                  | 63.9%   | 7,244              | 53.7%                   | 10.2%                     |
|              | outcome (release order                  | Bail Disposition with 1 appearance     | 59.0%   | 4,271              | 52.5%                   | 6.5%                      |
| Deil         | or detention order)                     | Bail Disposition in 1-3 days           | 74.7%   | 5,412              | 72.9%                   | 1.8%                      |
| Bail         |                                         | Total                                  | 36.1%   | 4,086              | 46.3%                   | -10.2%                    |
|              | Bail cases with no bail                 | Case disposition in 1-3 appearances    | 27.1%   | 1,109              | 38.7%                   | -11.6%                    |
|              | disposition but with a case disposition | Case disposition in 0-3 months         | 69.3%   | 2,833              | 79.1%                   | -9.8%                     |
|              | case disposition                        | Case disposition rate before trial     | 93.2%   | 3,810              | 92.8%                   | 0.4%                      |
|              |                                         |                                        |         |                    |                         |                           |
|              | Disposition rate (include               | es bail cases with case dispositions)  | 89.0%   | 31,231             | 88.7%                   | 0.3%                      |
| Before Trial | Disposed within 1-3 app                 | pearances (net of bench warrant cases) | 39.0%   | 9,740              | 46.0%                   | -7.0%                     |
|              | Disposed within 0-3 mo                  | nths (net of bench warrant cases)      | 53.9%   | 13,451             | 60.7%                   | -6.8%                     |
|              |                                         |                                        |         |                    |                         |                           |
| Trial        | Collapse Rate at Trial <sup>2</sup>     |                                        | 61.6%   | 2,385              | 62.3%                   | -0.7%                     |

|              |                                         | M. ( ).                                | Jan 18 -                                                                                                                                                                                                                                                                                                               | - Dec 18           |                                  | Change from 2014 |
|--------------|-----------------------------------------|----------------------------------------|------------------------------------------------------------------------------------------------------------------------------------------------------------------------------------------------------------------------------------------------------------------------------------------------------------------------|--------------------|----------------------------------|------------------|
|              | Keyl                                    | Metric                                 | Percent                                                                                                                                                                                                                                                                                                                | Cases <sup>1</sup> | 2014 Cluster Median <sup>*</sup> | Cluster Median   |
|              | Disposed cases that be                  | gan in the Bail Phase                  | 30.6%                                                                                                                                                                                                                                                                                                                  | 2,328              | 48.0%                            | -17.4%           |
|              | Bail cases with a bail                  | Total                                  | 61.7%                                                                                                                                                                                                                                                                                                                  | 1,437              | 56.0%                            | 5.7%             |
|              | outcome (release order                  | Bail Disposition with 1 appearance     | 60.1%                                                                                                                                                                                                                                                                                                                  | 864                | 47.7%                            | 12.4%            |
| Dell         | or detention order)                     | Bail Disposition in 1-3 days           | 30.6%   2,328   48.0%     61.7%   1,437   56.0%     earance   60.1%   864   47.7%     77.5%   1,113   70.6%     38.3%   891   44.0%     earances   20.4%   182   35.1%     onths   60.8%   542   77.2%     e trial   89.3%   796   90.7%     ositions)   89.3%   6,791   83.6%     rant cases)   38.5%   2,031   39.1% | 70.6%              | 6.9%                             |                  |
|              |                                         | Total                                  | 38.3%                                                                                                                                                                                                                                                                                                                  | 891                | 44.0%                            | -5.7%            |
|              | Bail cases with no bail                 | Case disposition in 1-3 appearances    | 20.4%                                                                                                                                                                                                                                                                                                                  | 182                | 35.1%                            | -14.7%           |
|              | disposition but with a case disposition | Case disposition in 0-3 months         | 60.8%                                                                                                                                                                                                                                                                                                                  | 542                | 77.2%                            | -16.4%           |
|              | case disposition                        | Case disposition rate before trial     | 89.3%                                                                                                                                                                                                                                                                                                                  | 796                | 90.7%                            | -1.3%            |
|              |                                         |                                        |                                                                                                                                                                                                                                                                                                                        |                    |                                  |                  |
|              | Disposition rate (include               | es bail cases with case dispositions)  | 89.3%                                                                                                                                                                                                                                                                                                                  | 6,791              | 83.6%                            | 5.7%             |
| Before Trial | Disposed within 1-3 app                 | pearances (net of bench warrant cases) | 38.5%                                                                                                                                                                                                                                                                                                                  | 2,031              | 39.1%                            | -0.7%            |
|              | Disposed within 0-3 mo                  | nths (net of bench warrant cases)      | 53.5%                                                                                                                                                                                                                                                                                                                  | 2,825              | 60.6%                            | -7.1%            |
|              |                                         |                                        |                                                                                                                                                                                                                                                                                                                        |                    |                                  |                  |
| Trial        | Collapse Rate at Trial <sup>2</sup>     |                                        | 65.1%                                                                                                                                                                                                                                                                                                                  | 529                | 71.0%                            | -5.9%            |

|                      |                                         |                                        | Jan 18                                                                                                                                                                                                                                                                                                                                                                                                                                     | - Dec 18           |                                  | Change from 2014 |
|----------------------|-----------------------------------------|----------------------------------------|--------------------------------------------------------------------------------------------------------------------------------------------------------------------------------------------------------------------------------------------------------------------------------------------------------------------------------------------------------------------------------------------------------------------------------------------|--------------------|----------------------------------|------------------|
|                      | Keyi                                    | Metric                                 | Percent                                                                                                                                                                                                                                                                                                                                                                                                                                    | Cases <sup>1</sup> | 2014 Cluster Median <sup>*</sup> | Cluster Median   |
|                      | Disposed cases that be                  | gan in the Bail Phase                  | 22.0%                                                                                                                                                                                                                                                                                                                                                                                                                                      | 222                | 33.5%                            | -11.5%           |
|                      | Bail cases with a bail                  | Total                                  | 59.0%                                                                                                                                                                                                                                                                                                                                                                                                                                      | 131                | 50.7%                            | 8.3%             |
|                      | outcome (release order                  | Bail Disposition with 1 appearance     | 61.1%                                                                                                                                                                                                                                                                                                                                                                                                                                      | 80                 | 52.9%                            | 8.2%             |
| Dell                 | or detention order)                     | Bail Disposition in 1-3 days           | hase   22.0%   222   33.5%     59.0%   131   50.7%     with 1 appearance   61.1%   80   52.9%     in 1-3 days   81.7%   107   73.8%     41.0%   91   49.3%     n in 1-3 appearances   34.1%   31   33.4%     n in 0-3 months   68.1%   62   77.3%     n rate before trial   95.6%   87   91.8%     n case dispositions)   91.1%   917   85.7%     f bench warrant cases)   47.1%   375   47.2%     ch warrant cases)   51.9%   413   62.6% | 73.8%              | 7.9%                             |                  |
|                      |                                         | Total                                  | 41.0%                                                                                                                                                                                                                                                                                                                                                                                                                                      | 91                 | 49.3%                            | -8.3%            |
|                      | Bail cases with no bail                 | Case disposition in 1-3 appearances    | 34.1%                                                                                                                                                                                                                                                                                                                                                                                                                                      | 31                 | 33.4%                            | 0.7%             |
|                      | disposition but with a case disposition | Case disposition in 0-3 months         | 68.1%                                                                                                                                                                                                                                                                                                                                                                                                                                      | 62                 | 77.3%                            | -9.2%            |
|                      | case disposition                        | Case disposition rate before trial     | 95.6%                                                                                                                                                                                                                                                                                                                                                                                                                                      | 87                 | 91.8%                            | 3.8%             |
|                      | -                                       | ·                                      |                                                                                                                                                                                                                                                                                                                                                                                                                                            |                    |                                  |                  |
|                      | Disposition rate (include               | es bail cases with case dispositions)  | 91.1%                                                                                                                                                                                                                                                                                                                                                                                                                                      | 917                | 85.7%                            | 5.4%             |
| Bail<br>Before Trial | Disposed within 1-3 app                 | bearances (net of bench warrant cases) | 47.1%                                                                                                                                                                                                                                                                                                                                                                                                                                      | 375                | 47.2%                            | -0.1%            |
|                      | Disposed within 0-3 mo                  | nths (net of bench warrant cases)      | 51.9%                                                                                                                                                                                                                                                                                                                                                                                                                                      | 413                | 62.6%                            | -10.7%           |
|                      |                                         |                                        |                                                                                                                                                                                                                                                                                                                                                                                                                                            |                    |                                  |                  |
| Trial                | Collapse Rate at Trial <sup>2</sup>     |                                        | 64.4%                                                                                                                                                                                                                                                                                                                                                                                                                                      | 58                 | 66.9%                            | -2.5%            |

|                        | K                                       |                                        | Jan 18  | - Dec 18           |                      | Change from 2014 |
|------------------------|-----------------------------------------|----------------------------------------|---------|--------------------|----------------------|------------------|
|                        | Keyl                                    | Metric                                 | Percent | Cases <sup>1</sup> | 2014 Cluster Median* | Cluster Median   |
|                        | Disposed cases that be                  | gan in the Bail Phase                  | 38.4%   | 389                | 33.5%                | 4.9%             |
|                        | Bail cases with a bail                  | Total                                  | 59.6%   | 232                | 50.7%                | 9.0%             |
|                        | outcome (release order                  | Bail Disposition with 1 appearance     | 65.5%   | 152                | 52.9%                | 12.6%            |
| Dell                   | or detention order)                     | Bail Disposition in 1-3 days           | 80.6%   | 187                | 73.8%                | 6.8%             |
|                        |                                         | Total                                  | 40.4%   | 157                | 49.3%                | -9.0%            |
|                        | Bail cases with no bail                 | Case disposition in 1-3 appearances    | 28.0%   | 44                 | 33.4%                | -5.3%            |
|                        | disposition but with a case disposition | Case disposition in 0-3 months         | 73.9%   | 116                | 77.3%                | -3.4%            |
|                        | case disposition                        | Case disposition rate before trial     | 96.2%   | 151                | 91.8%                | 4.3%             |
|                        |                                         |                                        |         |                    |                      |                  |
|                        | Disposition rate (include               | es bail cases with case dispositions)  | 93.4%   | 945                | 85.7%                | 7.7%             |
| Before Trial           | Disposed within 1-3 app                 | pearances (net of bench warrant cases) | 36.4%   | 309                | 47.2%                | -10.9%           |
| Disposed within 0-3 mo |                                         | nths (net of bench warrant cases)      | 49.9%   | 424                | 62.6%                | -12.7%           |
|                        |                                         |                                        |         |                    |                      |                  |
| Trial                  | Collapse Rate at Trial <sup>2</sup>     |                                        | 43.3%   | 29                 | 66.9%                | -23.6%           |