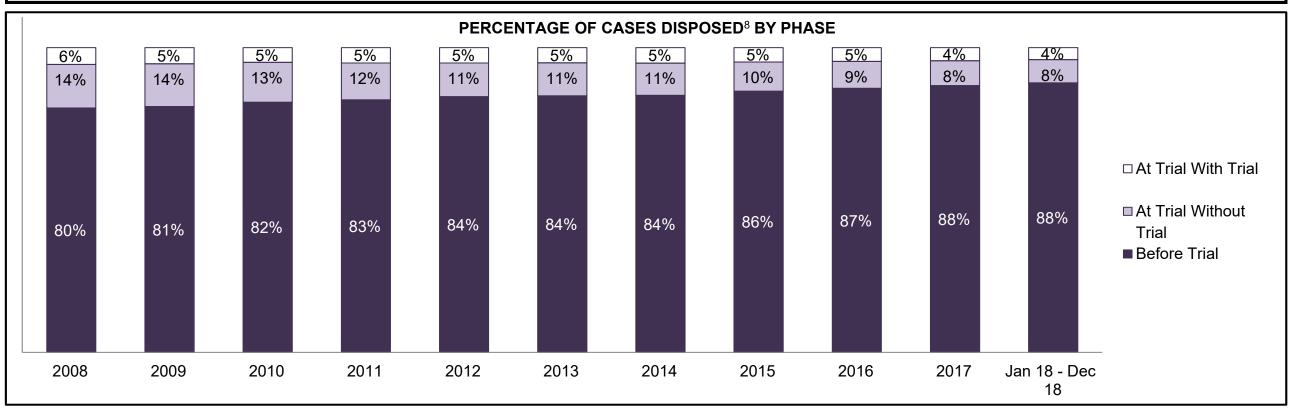

PROVINCIAL DASHBOARD DECEMBER 31, 2018

| Cases Disposed <sup>8</sup> by Phase and Pe | rcentage of In- | Custody <sup>11</sup> , | Out-of-Custo | ody <sup>12</sup> Cases | at Case Disp | osition |         |         |         |         |                    |
|---------------------------------------------|-----------------|-------------------------|--------------|-------------------------|--------------|---------|---------|---------|---------|---------|--------------------|
| Phases                                      | 2008            | 2009                    | 2010         | 2011                    | 2012         | 2013    | 2014    | 2015    | 2016    | 2017    | Jan 18 -<br>Dec 18 |
| At Trial With Trial                         | 14,924          | 14,281                  | 13,333       | 12,913                  | 12,507       | 11,635  | 10,711  | 9,759   | 9,325   | 9,209   | 8,399              |
| In-Custody                                  | 13%             | 14%                     | 16%          | 15%                     | 17%          | 16%     | 15%     | 15%     | 14%     | 14%     | 12%                |
| Out-of-Custody                              | 87%             | 86%                     | 84%          | 85%                     | 83%          | 84%     | 85%     | 85%     | 86%     | 86%     | 88%                |
| At Trial Without Trial                      | 38,567          | 37,885                  | 35,859       | 31,139                  | 27,205       | 25,048  | 22,226  | 19,582  | 18,371  | 17,471  | 16,029             |
| In-Custody                                  | 13%             | 13%                     | 13%          | 14%                     | 15%          | 15%     | 14%     | 14%     | 14%     | 14%     | 13%                |
| Out-of-Custody                              | 87%             | 87%                     | 87%          | 86%                     | 85%          | 85%     | 86%     | 86%     | 86%     | 86%     | 87%                |
| Before Trial                                | 216,849         | 217,749                 | 225,025      | 212,794                 | 207,335      | 194,998 | 177,161 | 175,908 | 179,464 | 187,457 | 187,060            |
| In-Custody                                  | 26%             | 24%                     | 22%          | 22%                     | 23%          | 23%     | 22%     | 23%     | 23%     | 22%     | 20%                |
| Out-of-Custody                              | 74%             | 76%                     | 78%          | 78%                     | 77%          | 77%     | 78%     | 77%     | 77%     | 78%     | 80%                |