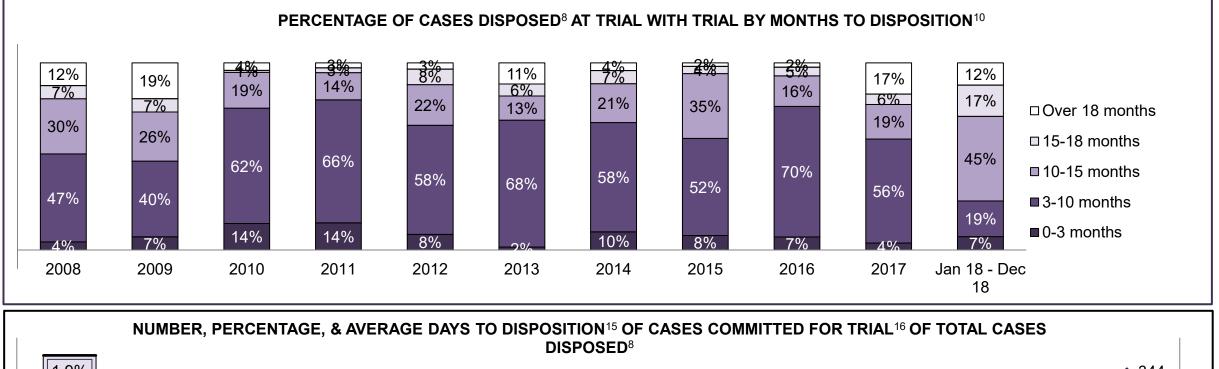

6%   | 9%   | 10%  | 8%   | 11%  | 3%   | 5%   | 5%   | 6%   | 7%                 |
| Criminal Code Traffic                                                                                                                   | 17%  | 17%  | 23%  | 14%  | 17%  | 17%  | 16%  | 22%  | 15%  | 15%  | 20%                |
| Federal Statute                                                                                                                         | 10%  | 9%   | 8%   | 8%   | 15%  | 10%  | 18%  | 11%  | 17%  | 14%  | 18%                |
| Total                                                                                                                                   | 100% | 100% | 100% | 100% | 100% | 100% | 100% | 100% | 100% | 100% | 100%               |

ST. THOMAS DASHBOARD





#### ONTARIO COURT OF JUSTICE CRIMINAL MODERNIZATION COMMITTEE ST. THOMAS DASHBOARD<sup>19</sup> CASES PENDING AS OF DECEMBER 31, 2018



| Pending Cases <sup>3</sup> by Pending Age <sup>6</sup> and Percentage of Pending Cases In-Custody <sup>17</sup> and Out-of-Custody <sup>18</sup> |                |              |              |             |            |       |  |  |  |  |
|--------------------------------------------------------------------------------------------------------------------------------------------------|----------------|--------------|--------------|-------------|------------|-------|--|--|--|--|
| Court Location                                                                                                                                   | Over 18 months | 15-18