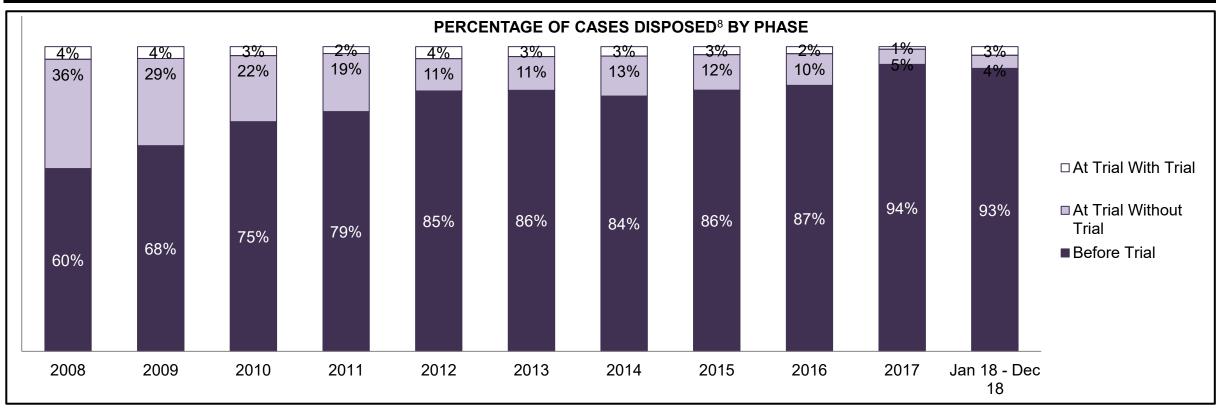

PROVINCIAL DASHBOARD DECEMBER 31, 2018

| Cases Disposed <sup>8</sup> by Phase and Pe | rcentage of In- | Custody <sup>11</sup> , | Out-of-Custo | ody <sup>12</sup> Cases | at Case Disp | osition |         |         |         |         |                    |
|---------------------------------------------|-----------------|-------------------------|--------------|-------------------------|--------------|---------|---------|---------|---------|---------|--------------------|
| Phases                                      | 2008            | 2009                    | 2010         | 2011                    | 2012         | 2013    | 2014    | 2015    | 2016    | 2017    | Jan 18 -<br>Dec 18 |
| At Trial With Trial                         | 14,924          | 14,281                  | 13,333       | 12,913                  | 12,507       | 11,635  | 10,711  | 9,759   | 9,325   | 9,209   | 8,399              |
| In-Custody                                  | 13%             | 14%                     | 16%          | 15%                     | 17%          | 16%     | 15%     | 15%     | 14%     | 14%     | 12%                |
| Out-of-Custody                              | 87%             | 86%                     | 84%          | 85%                     | 83%          | 84%     | 85%     | 85%     | 86%     | 86%     | 88%                |
| At Trial Without Trial                      | 38,567          | 37,885                  | 35,859       | 31,139                  | 27,205       | 25,048  | 22,226  | 19,582  | 18,371  | 17,471  | 16,029             |
| In-Custody                                  | 13%             | 13%                     | 13%          | 14%                     | 15%          | 15%     | 14%     | 14%     | 14%     | 14%     | 13%                |
| Out-of-Custody                              | 87%             | 87%                     | 87%          | 86%                     | 85%          | 85%     | 86%     | 86%     | 86%     | 86%     | 87%                |
| Before Trial                                | 216,849         | 217,749                 | 225,025      | 212,794                 | 207,335      | 194,998 | 177,161 | 175,908 | 179,464 | 187,457 | 187,060            |
| In-Custody                                  | 26%             | 24%                     | 22%          | 22%                     | 23%          | 23%     | 22%     | 23%     | 23%     | 22%     | 20%                |
| Out-of-Custody                              | 74%             | 76%                     | 78%          | 78%                     | 77%          | 77%     | 78%     | 77%     | 77%     | 78%     | 80%                |