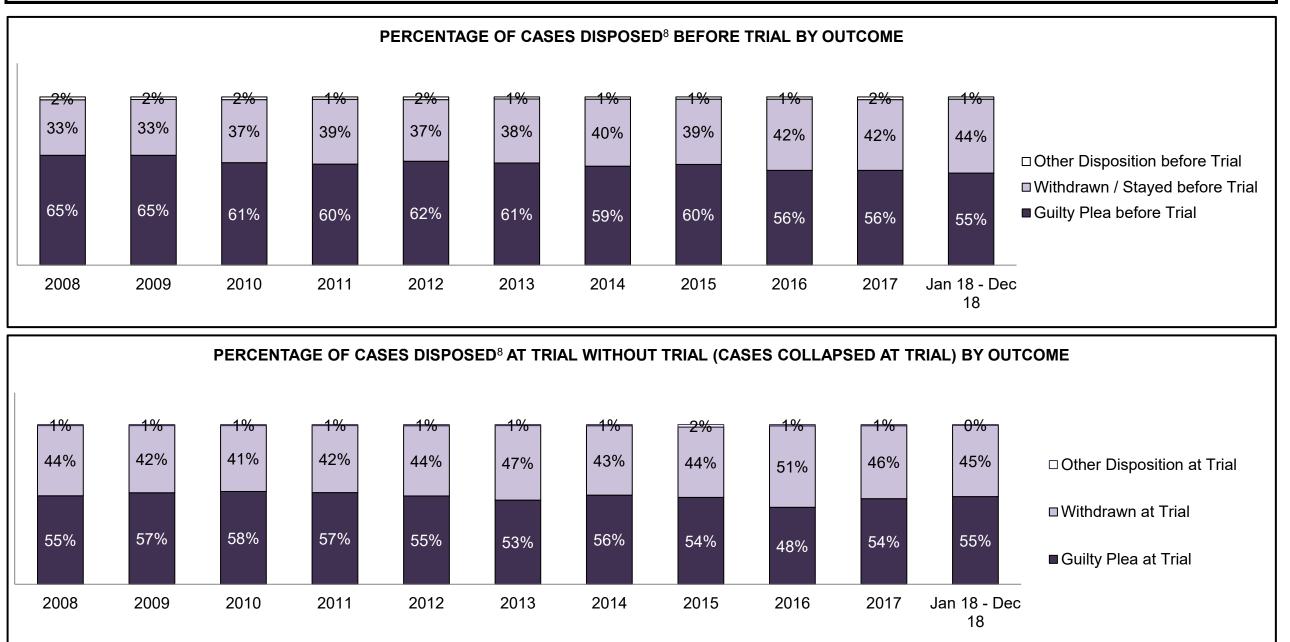

PROVINCIAL DASHBOARD DECEMBER 31, 2018

| Cases Disposed <sup>8</sup> by Phase and Pe | rcentage of In- | Custody <sup>11</sup> , | Out-of-Custo | ody <sup>12</sup> Cases | at Case Disp | osition |         |         |         |         |                    |
|---------------------------------------------|-----------------|-------------------------|--------------|-------------------------|--------------|---------|---------|---------|---------|---------|--------------------|
| Phases                                      | 2008            | 2009                    | 2010         | 2011                    | 2012         | 2013    | 2014    | 2015    | 2016    | 2017    | Jan 18 -<br>Dec 18 |
| At Trial With Trial                         | 14,924          | 14,281                  | 13,333       | 12,913                  | 12,507       | 11,635  | 10,711  | 9,759   | 9,325   | 9,209   | 8,399              |
| In-Custody                                  | 13%             | 14%                     | 16%          | 15%                     | 17%          | 16%     | 15%     | 15%     | 14%     | 14%     | 12%                |
| Out-of-Custody                              | 87%             | 86%                     | 84%          | 85%                     | 83%          | 84%     | 85%     | 85%     | 86%     | 86%     | 88%                |
| At Trial Without Trial                      | 38,567          | 37,885                  | 35,859       | 31,139                  | 27,205       | 25,048  | 22,226  | 19,582  | 18,371  | 17,471  | 16,029             |
| In-Custody                                  | 13%             | 13%                     | 13%          | 14%                     | 15%          | 15%     | 14%     | 14%     | 14%     | 14%     | 13%                |
| Out-of-Custody                              | 87%             | 87%                     | 87%          | 86%                     | 85%          | 85%     | 86%     | 86%     | 86%     | 86%     | 87%                |
| Before Trial                                | 216,849         | 217,749                 | 225,025      | 212,794                 | 207,335      | 194,998 | 177,161 | 175,908 | 179,464 | 187,457 | 187,060            |
| In-Custody                                  | 26%             | 24%                     | 22%          | 22%                     | 23%          | 23%     | 22%     | 23%     | 23%     | 22%     | 20%                |
| Out-of-Custody                              | 74%             | 76%                     | 78%          | 78%                     | 77%          | 77%     | 78%     | 77%     | 77%     | 78%     | 80%                |