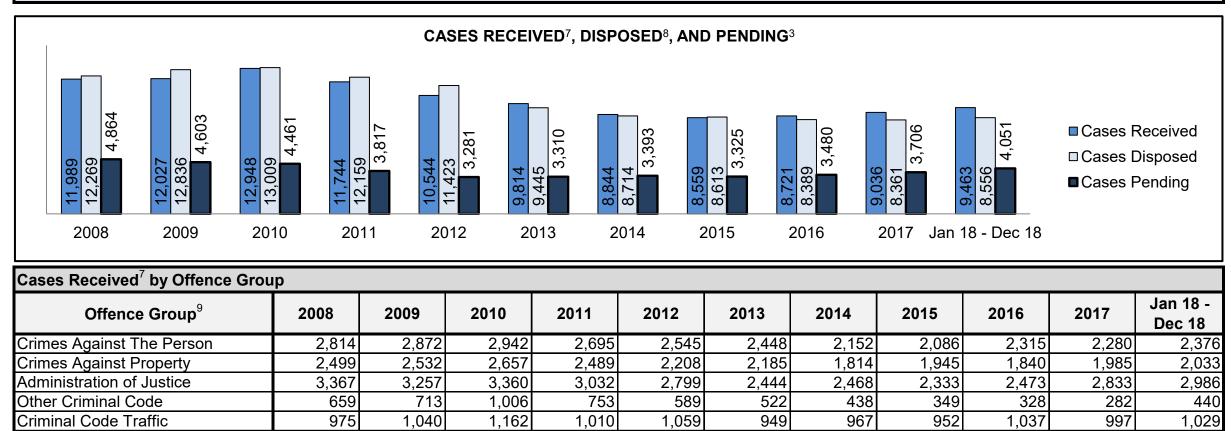

PROVINCIAL DASHBOARD DECEMBER 31, 2018

| Cases Disposed <sup>8</sup> by Phase and Pe | rcentage of In- | Custody <sup>11</sup> , | Out-of-Custo | ody <sup>12</sup> Cases | at Case Disp | osition |         |         |         |         |                    |
|---------------------------------------------|-----------------|-------------------------|--------------|-------------------------|--------------|---------|---------|---------|---------|---------|--------------------|
| Phases                                      | 2008            | 2009                    | 2010         | 2011                    | 2012         | 2013    | 2014    | 2015    | 2016    | 2017    | Jan 18 -<br>Dec 18 |
| At Trial With Trial                         | 14,924          | 14,281                  | 13,333       | 12,913                  | 12,507       | 11,635  | 10,711  | 9,759   | 9,325   | 9,209   | 8,399              |
| In-Custody                                  | 13%             | 14%                     | 16%          | 15%                     | 17%          | 16%     | 15%     | 15%     | 14%     | 14%     | 12%                |
| Out-of-Custody                              | 87%             | 86%                     | 84%          | 85%                     | 83%          | 84%     | 85%     | 85%     | 86%     | 86%     | 88%                |
| At Trial Without Trial                      | 38,567          | 37,885                  | 35,859       | 31,139                  | 27,205       | 25,048  | 22,226  | 19,582  | 18,371  | 17,471  | 16,029             |
| In-Custody                                  | 13%             | 13%                     | 13%          | 14%                     | 15%          | 15%     | 14%     | 14%     | 14%     | 14%     | 13%                |
| Out-of-Custody                              | 87%             | 87%                     | 87%          | 86%                     | 85%          | 85%     | 86%     | 86%     | 86%     | 86%     | 87%                |
| Before Trial                                | 216,849         | 217,749                 | 225,025      | 212,794                 | 207,335      | 194,998 | 177,161 | 175,908 | 179,464 | 187,457 | 187,060            |
| In-Custody                                  | 26%             | 24%                     | 22%          | 22%                     | 23%          | 23%     | 22%     | 23%     | 23%     | 22%     | 20%                |
| Out-of-Custody                              | 74%             | 76%                     | 78%          | 78%                     | 77%          | 77%     | 78%     | 77%     | 77%     | 78%     | 80%                |