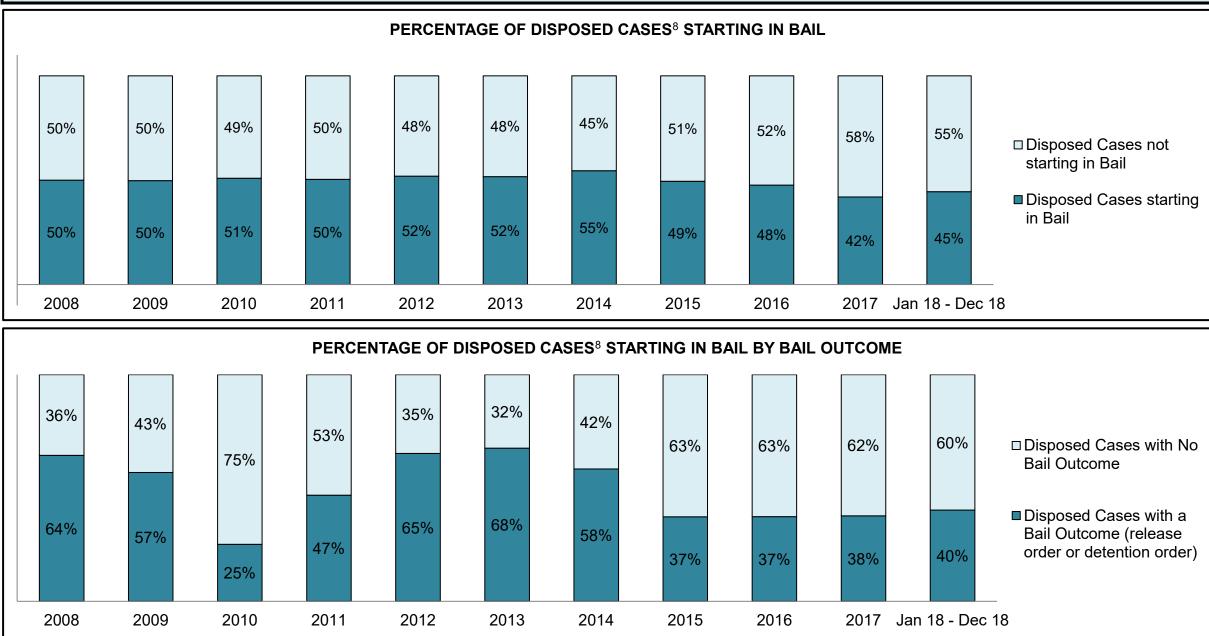

CENTRAL EAST DASHBOARD

CENTRAL EAST DASHBOARD

CENTRAL EAST DASHBOARD

CENTRAL EAST DASHBOARD

CENTRAL EAST DASHBOARD

| Phases                 | 2008   | 2009   | 2010   | 2011   | 2012   | 2013   | 2014   | 2015   | 2016   | 2017   | Jan 18 - Dec 18 |
|------------------------|--------|--------|--------|--------|--------|--------|--------|--------|--------|--------|-----------------|
| At Trial With Trial    | 1,954  | 2,118  | 1,764  | 1,664  | 1,672  | 1,502  | 1,471  | 1,476  | 1,505  | 1,587  | 1,484           |
| In-Custody             | 10%    | 12%    | 13%    | 12%    | 13%    | 14%    | 11%    | 12%    | 10%    | 10%    | 8%              |
| Out-of-Custody         | 90%    | 88%    | 87%    | 88%    | 87%    | 86%    | 89%    | 88%    | 90%    | 90%    | 92%             |
| At Trial Without Trial | 4,711  | 4,989  | 4,573  | 3,479  | 3,138  | 2,578  | 2,435  | 2,493  | 2,570  | 2,432  | 2,385           |
| In-Custody             | 11%    | 11%    | 11%    | 13%    | 14%    | 14%    | 13%    | 13%    | 10%    | 10%    | 10%             |
| Out-of-Custody         | 89%    | 89%    | 89%    | 87%    | 86%    | 86%    | 87%    | 87%    | 90%    | 90%    | 90%             |
| Before Trial           | 39,423 | 41,005 | 43,219 | 39,035 | 36,793 | 32,985 | 30,592 | 30,396 | 31,008 | 31,627 | 31,231          |
| In-Custody             | 21%    | 18%    | 18%    | 17%    | 17%    | 18%    | 17%    | 17%    | 17%    | 16%    | 13%             |
| Out-of-Custody         | 79%    | 82%    | 82%    | 83%    | 83%    | 82%    | 83%    | 83%    | 83%    | 84%    | 87%             |