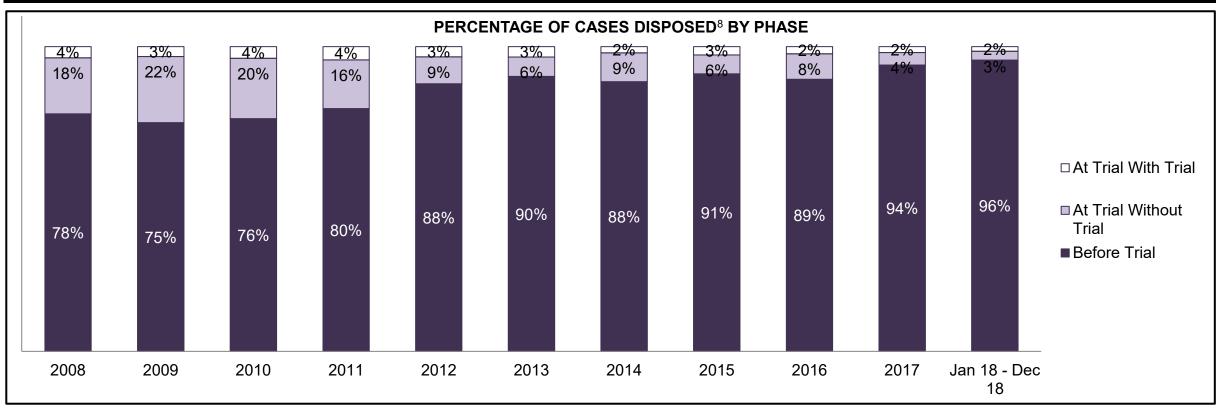

PROVINCIAL DASHBOARD DECEMBER 31, 2018

| Cases Disposed <sup>8</sup> by Phase and Pe | rcentage of In- | Custody <sup>11</sup> , | Out-of-Custo | ody <sup>12</sup> Cases | at Case Disp | osition |         |         |         |         |                    |
|---------------------------------------------|-----------------|-------------------------|--------------|-------------------------|--------------|---------|---------|---------|---------|---------|--------------------|
| Phases                                      | 2008            | 2009                    | 2010         | 2011                    | 2012         | 2013    | 2014    | 2015    | 2016    | 2017    | Jan 18 -<br>Dec 18 |
| At Trial With Trial                         | 14,924          | 14,281                  | 13,333       | 12,913                  | 12,507       | 11,635  | 10,711  | 9,759   | 9,325   | 9,209   | 8,399              |
| In-Custody                                  | 13%             | 14%                     | 16%          | 15%                     | 17%          | 16%     | 15%     | 15%     | 14%     | 14%     | 12%                |
| Out-of-Custody                              | 87%             | 86%                     | 84%          | 85%                     | 83%          | 84%     | 85%     | 85%     | 86%     | 86%     | 88%                |
| At Trial Without Trial                      | 38,567          | 37,885                  | 35,859       | 31,139                  | 27,205       | 25,048  | 22,226  | 19,582  | 18,371  | 17,471  | 16,029             |
| In-Custody                                  | 13%             | 13%                     | 13%          | 14%                     | 15%          | 15%     | 14%     | 14%     | 14%     | 14%     | 13%                |
| Out-of-Custody                              | 87%             | 87%                     | 87%          | 86%                     | 85%          | 85%     | 86%     | 86%     | 86%     | 86%     | 87%                |
| Before Trial                                | 216,849         | 217,749                 | 225,025      | 212,794                 | 207,335      | 194,998 | 177,161 | 175,908 | 179,464 | 187,457 | 187,060            |
| In-Custody                                  | 26%             | 24%                     | 22%          | 22%                     | 23%          | 23%     | 22%     | 23%     | 23%     | 22%     | 20%                |
| Out-of-Custody                              | 74%             | 76%                     | 78%          | 78%                     | 77%          | 77%     | 78%     | 77%     | 77%     | 78%     | 80%                |

CENTRAL EAST DASHBOARD

CENTRAL EAST DASHBOARD

CENTRAL EAST DASHBOARD

CENTRAL EAST DASHBOARD

CENTRAL EAST DASHBOARD

| Phases                 | 2008   | 2009   | 2010   | 2011   | 2012   | 2013   | 2014   | 2015   | 2016   | 2017   | Jan 18 - Dec 18 |
|------------------------|--------|--------|--------|--------|--------|--------|--------|--------|--------|--------|-----------------|
| At Trial With Trial    | 1,954  | 2,118  | 1,764  | 1,664  | 1,672  | 1,502  | 1,471  | 1,476  | 1,505  | 1,587  | 1,484           |
| In-Custody             | 10%    | 12%    | 13%    | 12%    | 13%    | 14%    | 11%    | 12%    | 10%    | 10%    | 8%              |
| Out-of-Custody         | 90%    | 88%    | 87%    | 88%    | 87%    | 86%    | 89%    | 88%    | 90%    | 90%    | 92%             |
| At Trial Without Trial | 4,711  | 4,989  | 4,573  | 3,479  | 3,138  | 2,578  | 2,435  | 2,493  | 2,570  | 2,432  | 2,385           |
| In-Custody             | 11%    | 11%    | 11%    | 13%    | 14%    | 14%    | 13%    | 13%    | 10%    | 10%    | 10%             |
| Out-of-Custody         | 89%    | 89%    | 89%    | 87%    | 86%    | 86%    | 87%    | 87%    | 90%    | 90%    | 90%             |
| Before Trial           | 39,423 | 41,005 | 43,219 | 39,035 | 36,793 | 32,985 | 30,592 | 30,396 | 31,008 | 31,627 | 31,231          |
| In-Custody             | 21%    | 18%    | 18%    | 17%    | 17%    | 18%    | 17%    | 17%    | 17%    | 16%    | 13%             |
| Out-of-Custody         | 79%    | 82%    | 82%    | 83%    | 83%    | 82%    | 83%    | 83%    | 83%    | 84%    | 87%             |

BARRIE DASHBOARD

BARRIE DASHBOARD

BARRIE DASHBOARD

BARRIE DASHBOARD

| Cases Disposed° by Phase an | Cases Disposed <sup>8</sup> by Phase and Percentage of In-Custody <sup>11</sup> , Out-of-Custody <sup>12</sup> Cases at Case Disposition |       |       |       |       |       |       |       |       |       |                    |  |  |
|-----------------------------|------------------------------------------------------------------------------------------------------------------------------------------|-------|-------|-------|-------|-------|-------|-------|-------|-------|--------------------|--|--|
| Phases                      | 2008                                                                                                                                     | 2009  | 2010  | 2011  | 2012  | 2013  | 2014  | 2015  | 2016  | 2017  | Jan 18 -<br>Dec 18 |  |  |
| At Trial With Trial         | 455                                                                                                                                      | 490   | 352   | 378   | 344   | 310   | 316   | 267   | 307   | 315   | 283                |  |  |
| In-Custody                  | 14%                                                                                                                                      | 17%   | 11%   | 10%   | 15%   | 16%   | 17%   | 15%   | 16%   | 12%   | 11%                |  |  |
| Out-of-Custody              | 86%                                                                                                                                      | 83%   | 89%   | 90%   | 85%   | 84%   | 83%   | 85%   | 84%   | 88%   | 89%                |  |  |
| At Trial Without Trial      | 994                                                                                                                                      | 881   | 809   | 736   | 656   | 582   | 521   | 572   | 502   | 480   | 529                |  |  |
| In-Custody                  | 15%                                                                                                                                      | 17%   | 12%   | 12%   | 14%   | 15%   | 14%   | 17%   | 12%   | 15%   | 15%                |  |  |
| Out-of-Custody              | 85%                                                                                                                                      | 83%   | 88%   | 88%   | 86%   | 85%   | 86%   | 83%   | 88%   | 85%   | 85%                |  |  |
| Before Trial                | 7,692                                                                                                                                    | 7,704 | 8,491 | 7,444 | 7,429 | 7,170 | 6,698 | 6,734 | 6,857 | 6,621 | 6,791              |  |  |
| In-Custody                  | 25%                                                                                                                                      | 23%   | 20%   | 20%   | 22%   | 23%   | 21%   | 23%   | 20%   | 18%   | 12%                |  |  |
| Out-of-Custody              | 75%                                                                                                                                      | 77%   | 80%   | 80%   | 78%   | 77%   | 79%   | 77%   | 80%   | 82%   | 88%                |  |  |

BRACEBRIDGE DASHBOARD

BRACEBRIDGE DASHBOARD

BRACEBRIDGE DASHBOARD

| Cases Disposed <sup>8</sup> by Phase and P | ercentage of | In-Custody | / <sup>11</sup> , Out-of-0 | Custody <sup>12</sup> Ca | ases at Cas | e Dispositio | on   |      |      |      |                    |
|--------------------------------------------|--------------|------------|----------------------------|--------------------------|-------------|--------------|------|------|------|------|--------------------|
| Phases                                     | 2008         | 2009       | 2010                       | 2011                     | 2012        | 2013         | 2014 | 2015 | 2016 | 2017 | Jan 18 -<br>Dec 18 |
| At Trial With Trial                        | 71           | 44         | 43                         | 46                       | 41          | 26           | 27   | 38   | 32   | 30   | 32                 |
| In-Custody                                 | 11%          | 5%         | 9%                         | 11%                      | 0%          | 12%          | 7%   | 18%  | 9%   | 3%   | 0%                 |
| Out-of-Custody                             | 89%          | 95%        | 91%                        | 89%                      | 100%        | 88%          | 93%  | 82%  | 91%  | 97%  | 100%               |
| At Trial Without Trial                     | 218          | 240        | 207                        | 151                      | 111         | 98           | 100  | 87   | 66   | 73   | 58                 |
| In-Custody                                 | 6%           | 5%         | 8%                         | 7%                       | 12%         | 14%          | 5%   | 16%  | 17%  | 10%  | 9%                 |
| Out-of-Custody                             | 94%          | 95%        | 92%                        | 93%                      | 88%         | 86%          | 95%  | 84%  | 83%  | 90%  | 91%                |
| Before Trial                               | 1,285        | 1,299      | 1,416                      | 1,230                    | 1,179       | 1,127        | 908  | 883  | 915  | 820  | 917                |
| In-Custody                                 | 18%          | 20%        | 19%                        | 20%                      | 20%         | 20%          | 18%  | 18%  | 16%  | 16%  | 10%                |
| Out-of-Custody                             | 82%          | 80%        | 81%                        | 80%                      | 80%         | 80%          | 82%  | 82%  | 84%  | 84%  | 90%                |