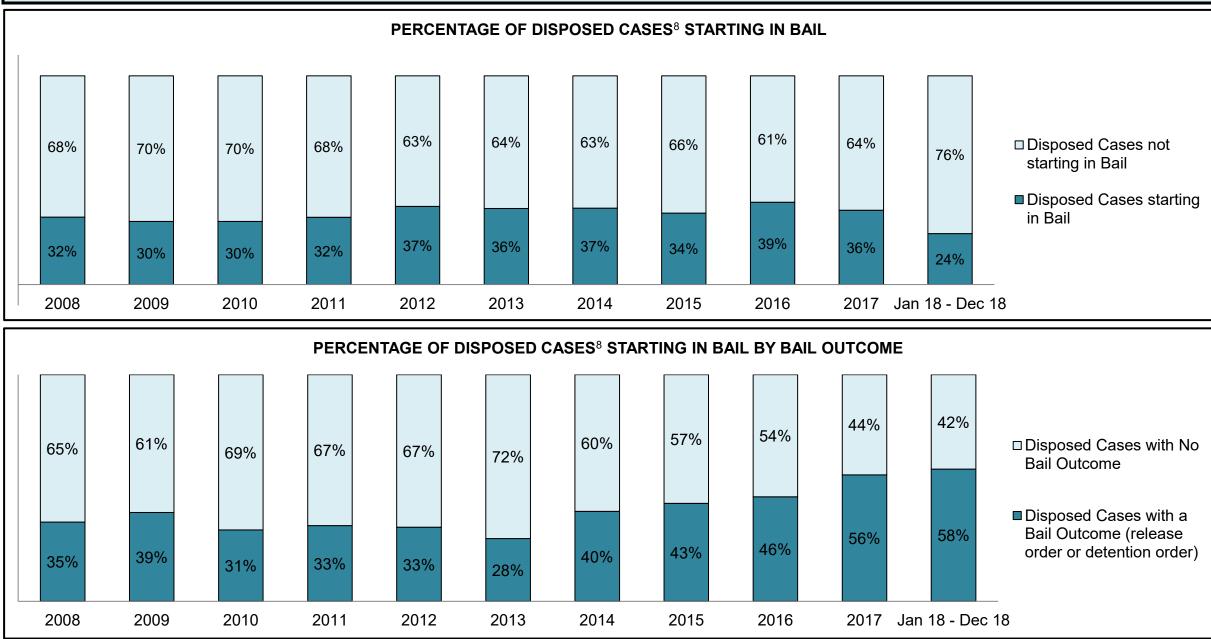

PROVINCIAL DASHBOARD DECEMBER 31, 2018

| Cases Disposed <sup>8</sup> by Phase and Pe | rcentage of In- | Custody <sup>11</sup> , | Out-of-Custo | ody <sup>12</sup> Cases | at Case Disp | osition |         |         |         |         |                    |
|---------------------------------------------|-----------------|-------------------------|--------------|-------------------------|--------------|---------|---------|---------|---------|---------|--------------------|
| Phases                                      | 2008            | 2009                    | 2010         | 2011                    | 2012         | 2013    | 2014    | 2015    | 2016    | 2017    | Jan 18 -<br>Dec 18 |
| At Trial With Trial                         | 14,924          | 14,281                  | 13,333       | 12,913                  | 12,507       | 11,635  | 10,711  | 9,759   | 9,325   | 9,209   | 8,399              |
| In-Custody                                  | 13%             | 14%                     | 16%          | 15%                     | 17%          | 16%     | 15%     | 15%     | 14%     | 14%     | 12%                |
| Out-of-Custody                              | 87%             | 86%                     | 84%          | 85%                     | 83%          | 84%     | 85%     | 85%     | 86%     | 86%     | 88%                |
| At Trial Without Trial                      | 38,567          | 37,885                  | 35,859       | 31,139                  | 27,205       | 25,048  | 22,226  | 19,582  | 18,371  | 17,471  | 16,029             |
| In-Custody                                  | 13%             | 13%                     | 13%          | 14%                     | 15%          | 15%     | 14%     | 14%     | 14%     | 14%     | 13%                |
| Out-of-Custody                              | 87%             | 87%                     | 87%          | 86%                     | 85%          | 85%     | 86%     | 86%     | 86%     | 86%     | 87%                |
| Before Trial                                | 216,849         | 217,749                 | 225,025      | 212,794                 | 207,335      | 194,998 | 177,161 | 175,908 | 179,464 | 187,457 | 187,060            |
| In-Custody                                  | 26%             | 24%                     | 22%          | 22%                     | 23%          | 23%     | 22%     | 23%     | 23%     | 22%     | 20%                |
| Out-of-Custody                              | 74%             | 76%                     | 78%          | 78%                     | 77%          | 77%     | 78%     | 77%     | 77%     | 78%     | 80%                |

|              | Kay                                     | Matuia                                 | Jan 18  | - Dec 18           | 2014 Baseline           | Change from 2014 Regional |
|--------------|-----------------------------------------|----------------------------------------|---------|--------------------|-------------------------|---------------------------|
|              | Keyi                                    | Metric                                 | Percent | Cases <sup>1</sup> | <b>Regional Median*</b> | Median                    |
|              | Disposed cases that be                  | gan in the Bail Phase                  | 32.3%   | 11,330             | 32.5%                   | -0.2%                     |
|              | Bail cases with a bail                  | Total                                  | 63.9%   | 7,244              | 53.7%                   | 10.2%                     |
|              | outcome (release order                  | Bail Disposition with 1 appearance     | 59.0%   | 4,271              | 52.5%                   | 6.5%                      |
| Deil         | or detention order)                     | Bail Disposition in 1-3 days           | 74.7%   | 5,412              | 72.9%                   | 1.8%                      |
| Bail         |                                         | Total                                  | 36.1%   | 4,086              | 46.3%                   | -10.2%                    |
|              | Bail cases with no bail                 | Case disposition in 1-3 appearances    | 27.1%   | 1,109              | 38.7%                   | -11.6%                    |
|              | disposition but with a case disposition | Case disposition in 0-3 months         | 69.3%   | 2,833              | 79.1%                   | -9.8%                     |
|              | case disposition                        | Case disposition rate before trial     | 93.2%   | 3,810              | 92.8%                   | 0.4%                      |
|              |                                         |                                        |         |                    |                         |                           |
|              | Disposition rate (include               | es bail cases with case dispositions)  | 89.0%   | 31,231             | 88.7%                   | 0.3%                      |
| Before Trial | Disposed within 1-3 app                 | pearances (net of bench warrant cases) | 39.0%   | 9,740              | 46.0%                   | -7.0%                     |
|              | Disposed within 0-3 mo                  | nths (net of bench warrant cases)      | 53.9%   | 13,451             | 60.7%                   | -6.8%                     |
|              |                                         |                                        |         |                    |                         |                           |
| Trial        | Collapse Rate at Trial <sup>2</sup>     |                                        | 61.6%   | 2,385              | 62.3%                   | -0.7%                     |