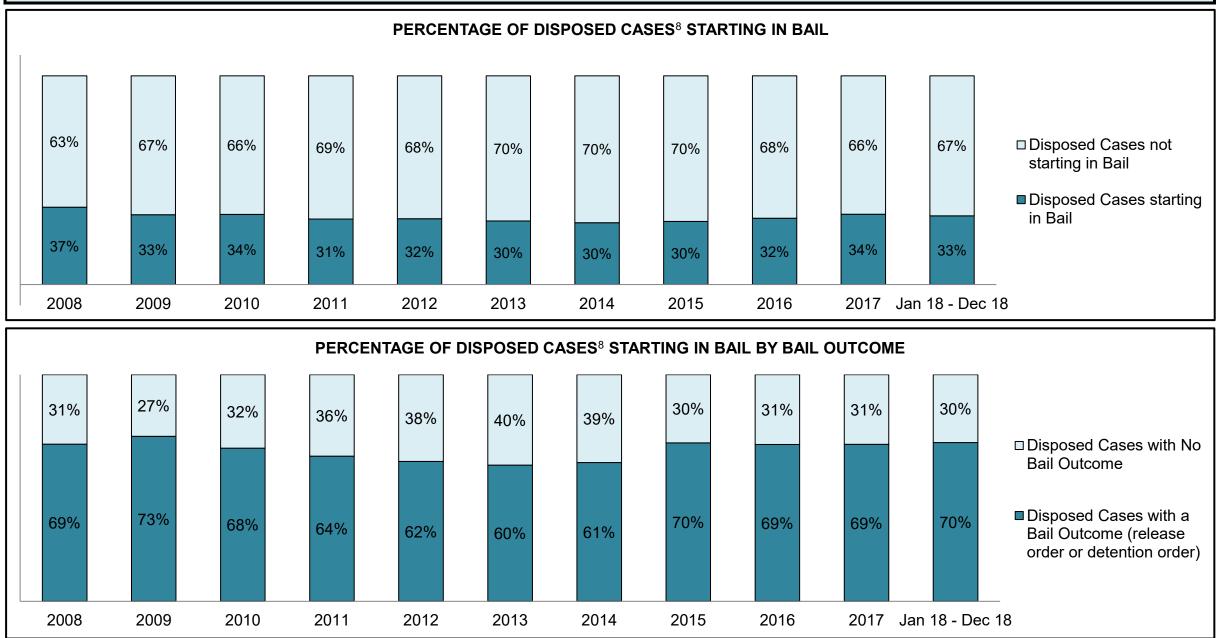

-----|-------|-------|-------|-------|-------|-------|--------|
| Crimes Against The Person | 1,667 | 1,494 | 1,416 | 1,484 | 1,317 | 1,259 | 1,359 | 1,635 | 1,657 | 1,555 | 1,872  |
| Crimes Against Property   | 1,272 | 1,169 | 1,022 | 998   | 1,093 | 1,041 | 1,132 | 1,214 | 1,239 | 1,089 | 1,189  |
| Administration of Justice | 604   | 504   | 518   | 527   | 469   | 445   | 580   | 648   | 621   | 623   | 862    |
| Other Criminal Code       | 329   | 244   | 323   | 240   | 332   | 256   | 334   | 385   | 367   | 342   | 396    |
| Criminal Code Traffic     | 1,404 | 959   | 678   | 691   | 637   | 755   | 888   | 1,195 | 1,275 | 1,182 | 1,171  |
| Federal Statute           | 1,041 | 975   | 944   | 770   | 666   | 627   | 754   | 816   | 627   | 622   | 640    |

NEWMARKET DASHBOARD



NEWMARKET DASHBOARD



NEWMARKET DASHBOARD



NEWMARKET DASHBOARD



| Cases Disposed <sup>8</sup> by Phase and Percentage of In-Custody <sup>11</sup> , Out-of-Custody <sup>12</sup> Cases at Case Disposition |        |        |        |        |        |       |       |       |       |       |                    |
|------------------------------------------------------------------------------------------------------------------------------------------|--------|--------|--------|--------|--------|-------|-------|-------|-------|-------|--------------------|
| Phases                                                                                                                                   | 2008   | 2009   | 2010   | 2011   | 2012   | 2013  | 2014  | 2015  | 2016  | 2017  | Jan 18 -<