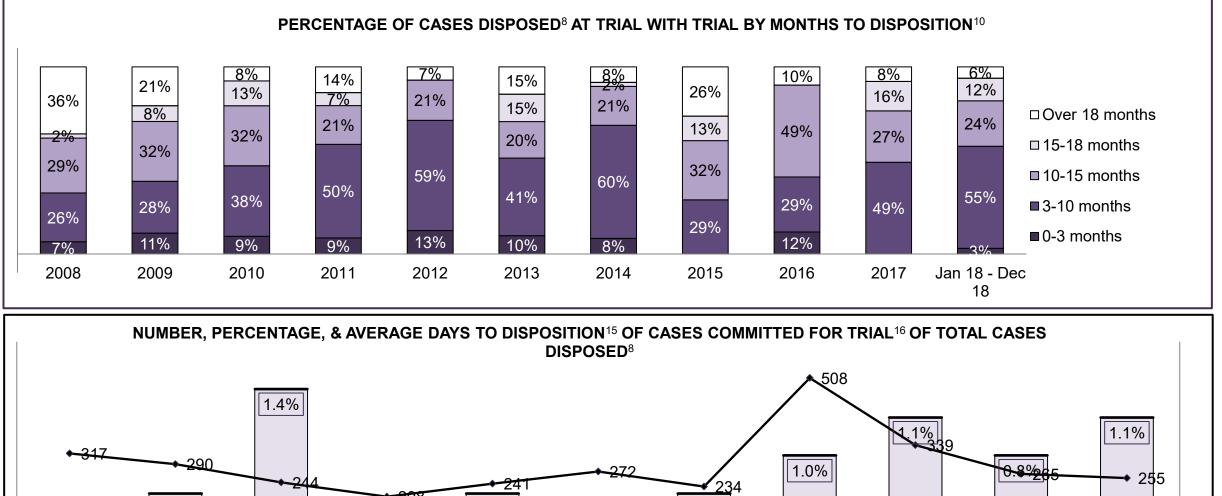

PROVINCIAL DASHBOARD DECEMBER 31, 2018

| Cases Disposed <sup>8</sup> by Phase and Pe | rcentage of In- | Custody <sup>11</sup> , | Out-of-Custo | ody <sup>12</sup> Cases | at Case Disp | osition |         |         |         |         |                    |
|---------------------------------------------|-----------------|-------------------------|--------------|-------------------------|--------------|---------|---------|---------|---------|---------|--------------------|
| Phases                                      | 2008            | 2009                    | 2010         | 2011                    | 2012         | 2013    | 2014    | 2015    | 2016    | 2017    | Jan 18 -<br>Dec 18 |
| At Trial With Trial                         | 14,924          | 14,281                  | 13,333       | 12,913                  | 12,507       | 11,635  | 10,711  | 9,759   | 9,325   | 9,209   | 8,399              |
| In-Custody                                  | 13%             | 14%                     | 16%          | 15%                     | 17%          | 16%     | 15%     | 15%     | 14%     | 14%     | 12%                |
| Out-of-Custody                              | 87%             | 86%                     | 84%          | 85%                     | 83%          | 84%     | 85%     | 85%     | 86%     | 86%     | 88%                |
| At Trial Without Trial                      | 38,567          | 37,885                  | 35,859       | 31,139                  | 27,205       | 25,048  | 22,226  | 19,582  | 18,371  | 17,471  | 16,029             |
| In-Custody                                  | 13%             | 13%                     | 13%          | 14%                     | 15%          | 15%     | 14%     | 14%     | 14%     | 14%     | 13%                |
| Out-of-Custody                              | 87%             | 87%                     | 87%          | 86%                     | 85%          | 85%     | 86%     | 86%     | 86%     | 86%     | 87%                |
| Before Trial                                | 216,849         | 217,749                 | 225,025      | 212,794                 | 207,335      | 194,998 | 177,161 | 175,908 | 179,464 | 187,457 | 187,060            |
| In-Custody                                  | 26%             | 24%                     | 22%          | 22%                     | 23%          | 23%     | 22%     | 23%     | 23%     | 22%     | 20%                |
| Out-of-Custody                              | 74%             | 76%                     | 78%          | 78%                     | 77%          | 77%     | 78%     | 77%     | 77%     | 78%     | 80%                |