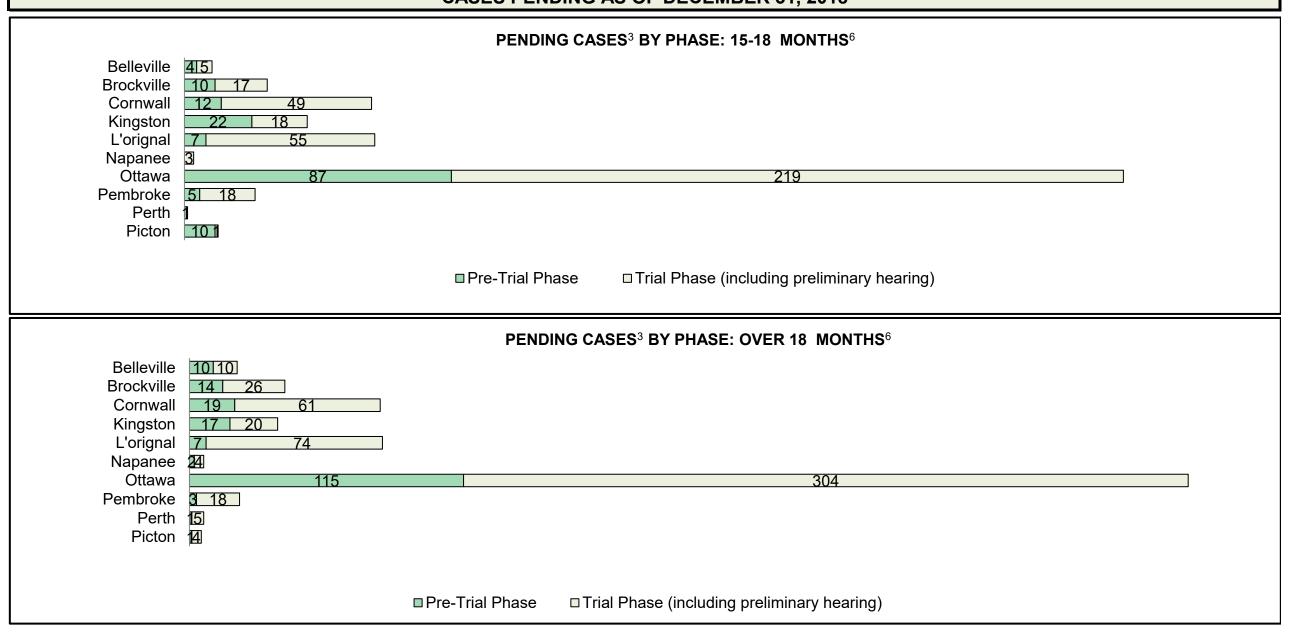

## ONTARIO COURT OF JUSTICE CRIMINAL MODERNIZATION COMMITTEE PROVINCIAL DASHBOARD<sup>19</sup> CASES PENDING AS OF DECEMBER 31, 2018

|                                             |                                  | PENDING CASES | S <sup>3</sup> BY PHASE: 1 | 5-18 MONTHS <sup>6</sup>    |             |
|---------------------------------------------|----------------------------------|---------------|----------------------------|-----------------------------|-------------|
| West                                        | 275                              | 384           |                            |                             |             |
| Toronto                                     | 526                              |               |                            | 436                         |             |
| North West                                  | 161 104                          |               |                            |                             |             |
| North East                                  | 138 88                           |               |                            |                             |             |
| East                                        | 158                              | 385           |                            |                             |             |
| Central West                                |                                  | 687           |                            |                             | 600         |
| Central East                                | 328                              |               | 506                        |                             |             |
|                                             | □Pre-Trial Ph                    | ase           | □ Trial Pha                | ase (including prelimina    | ry hearing) |
|                                             |                                  |               |                            |                             | ,           |
|                                             |                                  | PENDING CASE  |                            | OVER 18 MONTHS <sup>6</sup> |             |
| West                                        | 311                              | PENDING CASE  |                            |                             |             |
| West<br>Toronto                             | <u>311</u><br>632                |               |                            |                             | ]           |
|                                             |                                  |               | ES <sup>3</sup> BY PHASE:  |                             | ]           |
| Toronto                                     | 632                              |               | ES <sup>3</sup> BY PHASE:  |                             | ]           |
| Toronto<br>North West                       | 632<br>120 115                   |               | ES <sup>3</sup> BY PHASE:  |                             | ]           |
| Toronto<br>North West<br>North East         | 632<br>120 115<br>128 134<br>189 | 463           | ES <sup>3</sup> BY PHASE:  |                             | 906         |
| Toronto<br>North West<br>North East<br>East | 632<br>120 115<br>128 134<br>189 | 463           | ES <sup>3</sup> BY PHASE:  |                             |             |