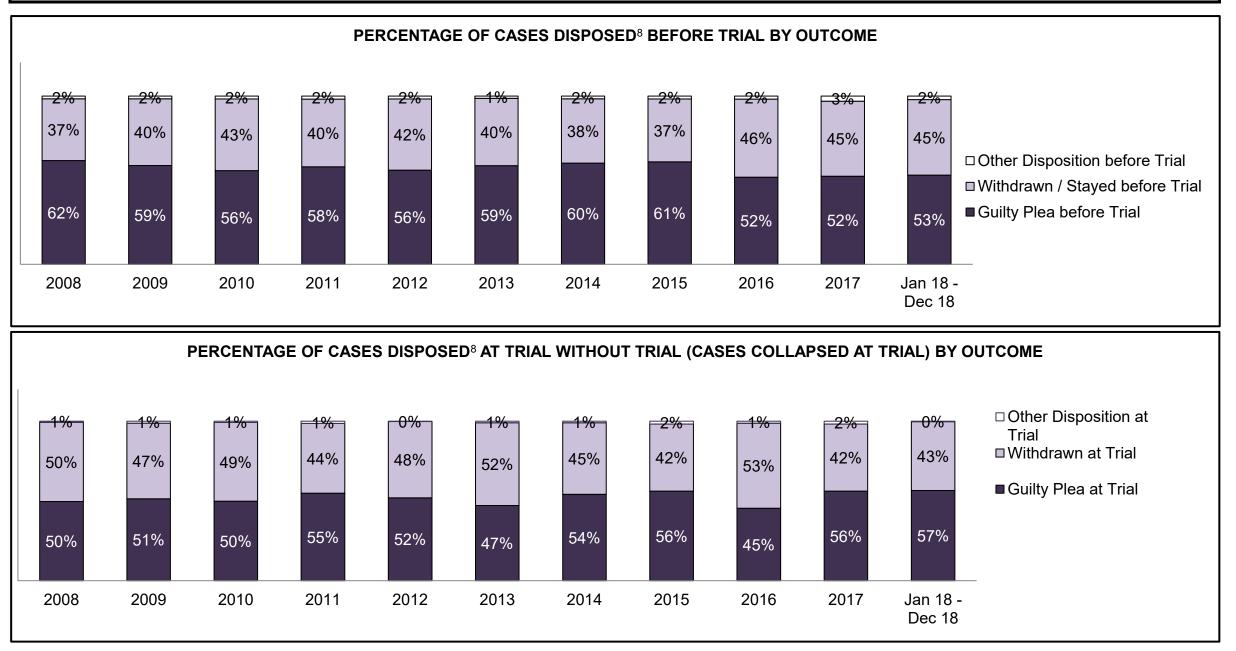

PROVINCIAL DASHBOARD DECEMBER 31, 2018

| Cases Disposed <sup>8</sup> by Phase and Pe | rcentage of In- | Custody <sup>11</sup> , | Out-of-Custo | ody <sup>12</sup> Cases | at Case Disp | osition |         |         |         |         |                    |
|---------------------------------------------|-----------------|-------------------------|--------------|-------------------------|--------------|---------|---------|---------|---------|---------|--------------------|
| Phases                                      | 2008            | 2009                    | 2010         | 2011                    | 2012         | 2013    | 2014    | 2015    | 2016    | 2017    | Jan 18 -<br>Dec 18 |
| At Trial With Trial                         | 14,924          | 14,281                  | 13,333       | 12,913                  | 12,507       | 11,635  | 10,711  | 9,759   | 9,325   | 9,209   | 8,399              |
| In-Custody                                  | 13%             | 14%                     | 16%          | 15%                     | 17%          | 16%     | 15%     | 15%     | 14%     | 14%     | 12%                |
| Out-of-Custody                              | 87%             | 86%                     | 84%          | 85%                     | 83%          | 84%     | 85%     | 85%     | 86%     | 86%     | 88%                |
| At Trial Without Trial                      | 38,567          | 37,885                  | 35,859       | 31,139                  | 27,205       | 25,048  | 22,226  | 19,582  | 18,371  | 17,471  | 16,029             |
| In-Custody                                  | 13%             | 13%                     | 13%          | 14%                     | 15%          | 15%     | 14%     | 14%     | 14%     | 14%     | 13%                |
| Out-of-Custody                              | 87%             | 87%                     | 87%          | 86%                     | 85%          | 85%     | 86%     | 86%     | 86%     | 86%     | 87%                |
| Before Trial                                | 216,849         | 217,749                 | 225,025      | 212,794                 | 207,335      | 194,998 | 177,161 | 175,908 | 179,464 | 187,457 | 187,060            |
| In-Custody                                  | 26%             | 24%                     | 22%          | 22%                     | 23%          | 23%     | 22%     | 23%     | 23%     | 22%     | 20%                |
| Out-of-Custody                              | 74%             | 76%                     | 78%          | 78%                     | 77%          | 77%     | 78%     | 77%     | 77%     | 78%     | 80%                |

| Percentage of Cases Disposed <sup>8</sup> At 1 | rial Without | : Trial (Colla | pse Rate At | Trial <sup>2</sup> ) by Of | fence Group | At Disposit | ion  |      |      |      |                    |
|------------------------------------------------|--------------|----------------|-------------|----------------------------|-------------|-------------|------|------|------|------|--------------------|
| Offence Group at Disposition <sup>14</sup>     | 2008         | 2009           | 2010        | 2011                       | 2012        | 2013        | 2014 | 2015 | 2016 | 2017 | Jan 18 -<br>Dec 18 |
| Crimes Against The Person                      | 41%          | 40%            | 40%         | 42%                        | 43%         | 42%         | 42%  | 41%  | 43%  | 44%  | 44%                |
| Crimes Against Property                        | 13%          | 13%            | 13%         | 12%                        | 11%         | 12%         | 11%  | 11%  | 10%  | 10%  | 10%                |
| Administration of Justice                      | 14%          | 14%            | 13%         | 13%                        | 13%         | 13%         | 12%  | 13%  | 13%  | 12%  | 12%                |
| Other Criminal Code                            | 6%           | 6%             | 6%          | 6%                         | 6%          | 6%          | 6%   | 6%   | 6%   | 6%   | 6%                 |
| Criminal Code Traffic                          | 16%          | 18%            | 18%         | 14%                        | 15%         | 16%         | 16%  | 16%  | 16%  | 17%  | 18%                |
| Federal Statute                                | 9%           | 10%            | 10%         | 12%                        | 12%         | 11%         | 12%  | 12%  | 12%  | 11%  | 10%                |
| Total                                          | 100%         | 100%           | 100%        | 100%                       | 100%        | 100%        | 100% | 100% | 100% | 100% | 100%               |