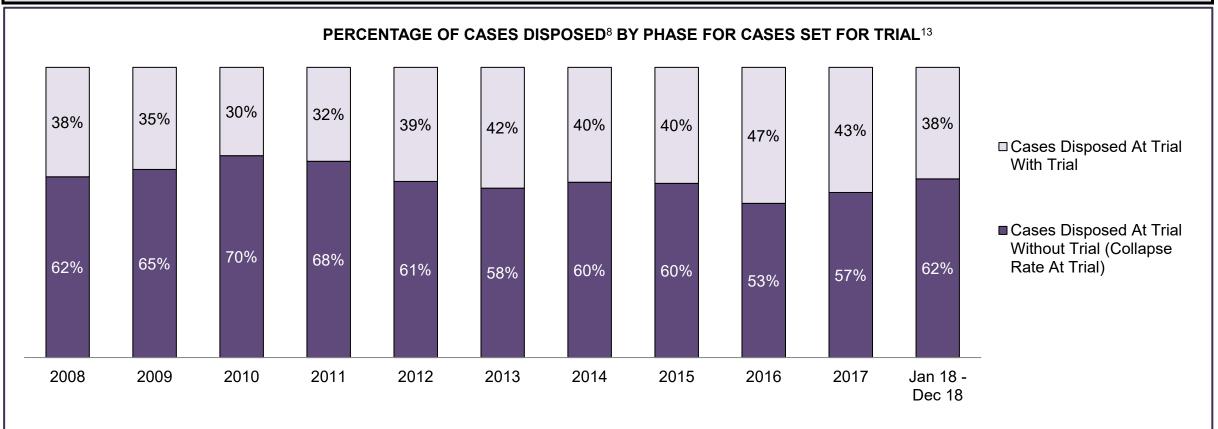

| 89%  | 88%  | 90%  | 83%                |
| Before Trial                                                                                                                             | 950  | 1,143 | 1,128 | 1,043 | 863  | 849  | 725  | 749  | 734  | 795  | 837                |
| In-Custody                                                                                                                               | 25%  | 25%   | 23%   | 20%   | 19%  | 26%  | 20%  | 24%  | 19%  | 17%  | 15%                |
| Out-of-Custody                                                                                                                           | 75%  | 75%   | 77%   | 80%   | 81%  | 74%  | 80%  | 76%  | 81%  | 83%  | 85%                |

PARRY SOUND DASHBOARD



PARRY SOUND DASHBOARD



| Percentage of Cases Disposed <sup>8</sup> At | t Trial With | out Trial (Co | ollapse Rate | e At Trial <sup>2</sup> ) b | y Offence C | Group At Dis | sposition |      |      |      |                    |
|----------------------------------------------|--------------|---------------|--------------|-----------------------------|-------------|--------------|-----------|------|------|------|--------------------|
| Offence Group at Disposition <sup>14</sup>   | 2008         | 2009          | 2010         | 2011                        | 2012        | 2013         | 2014      | 2015 | 2016 | 2017 | Jan 18 -<br>Dec 18 |
| Crimes Against The Person                    | 32%          | 26%           | 28%          | 25%                         | 24%         | 33%          | 41%       | 34%  | 4