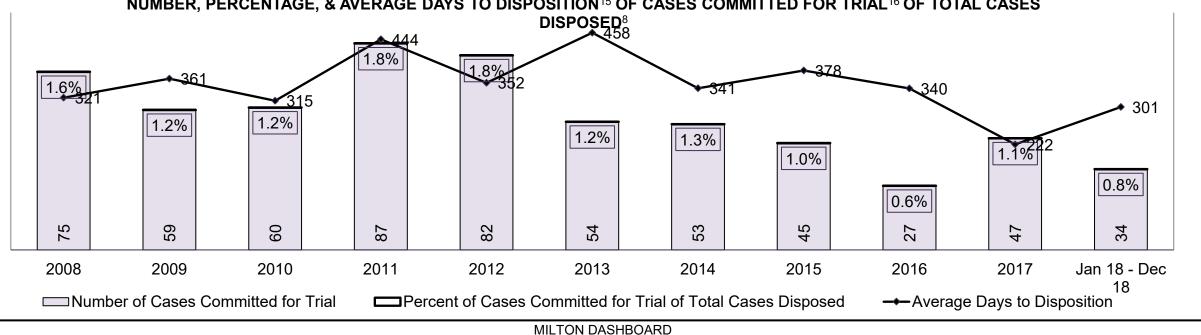

| 31%  | 33%  | 23%  | 24%  | 26%  | 29%  | 30%  | 34%  | 34%  | 36%                |  |  |  |
| Federal Statute                              | 6%                                                                                                                                      | 6%   | 8%   | 8%   | 7%   | 8%   | 6%   | 7%   | 5%   | 8%   | 4%                 |  |  |  |
| Total                                        | 100%                                                                                                                                    | 100% | 100% | 100% | 100% | 100% | 100% | 100% | 100% | 100% | 100%               |  |  |  |

MILTON DASHBOARD





### ONTARIO COURT OF JUSTICE CRIMINAL MODERNIZATION COMMITTEE MILTON DASHBOARD<sup>19</sup> CASES PENDING AS OF DECEMBER 31, 2018



| Pending Cases <sup>3</sup> by Pe | ending Age <sup>6</sup> and Percen | tage of Pending Cases | In-Custody <sup>17</sup> and Out-c | of-Custody <sup>18</sup> |            |       |
|----------------------------------|------------------------------------|-----------------------|------------------------------------|--------------------------|------------|-------|
| Court Location                   | Over 18 months                     | 15-18 months          | 10-15 months                       | 8-10 months              | 0-8 months | Total |
| MILTON                           | 173                                | 110                   | 374