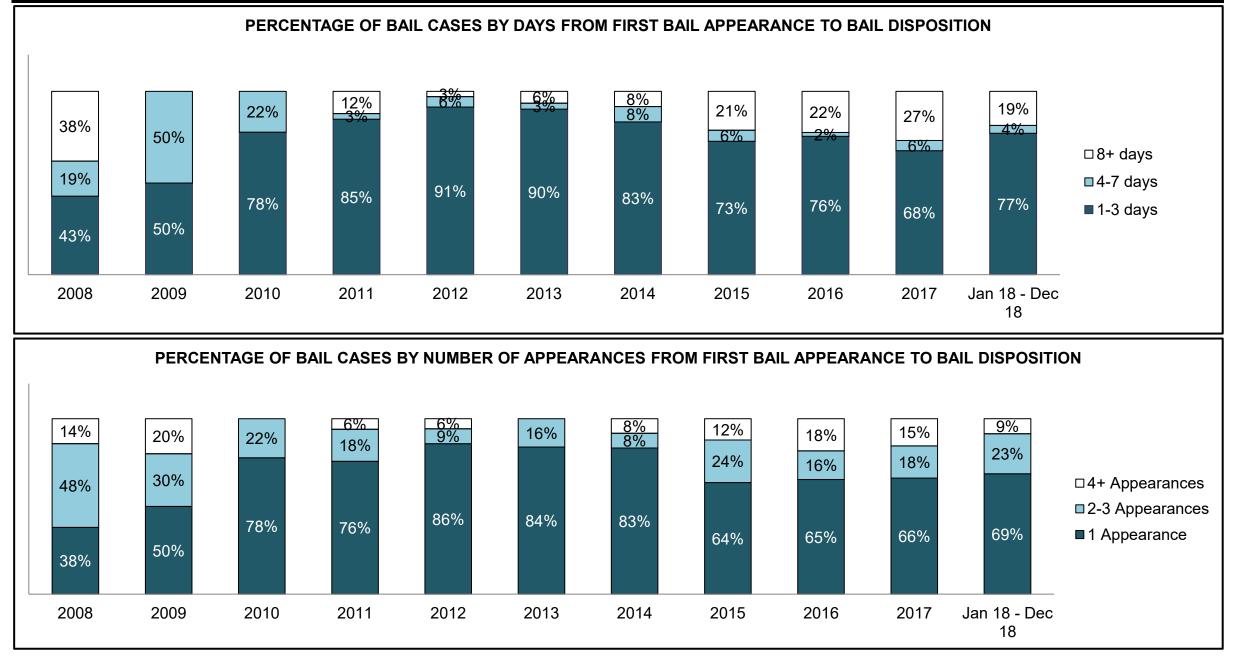

|              |                                            | <b>1</b> - 4 - 4                      | Jan 18 - | Dec 18             |                      | Change from 2014 |
|--------------|--------------------------------------------|---------------------------------------|----------|--------------------|----------------------|------------------|
|              | Keyi                                       | Metric                                | Percent  | Cases <sup>1</sup> | 2014 Cluster Median* | Cluster Median   |
|              | Disposed cases that beg                    | an in the Bail Phase                  | 44.8%    | 94,663             | 44.0%                | 0.8%             |
|              | Bail cases with a bail                     | Total                                 | 60.2%    | 56,992             | 56.6%                | 3.6%             |
|              | outcome (release order                     | Bail Disposition with 1 appearance    | 58.3%    | 33,210             | 51.4%                | 6.8%             |
| Dell         | or detention order)                        | Bail Disposition in 1-3 days          | 74.0%    | 42,178             | 72.5%                | 1.5%             |
| Bail         |                                            | Total                                 | 39.8%    | 37,671             | 43.4%                | -3.6%            |
|              | Bail cases with no bail                    | Case disposition in 1-3 appearances   | 26.1%    | 9,845              | 35.0%                | -8.9%            |
|              | disposition but with a<br>case disposition | Case disposition in 0-3 months        | 68.8%    | 25,903             | 76.5%                | -7.7%            |
|              | case disposition                           | Case disposition rate before trial    | 93.0%    | 35,048             | 90.5%                | 2.5%             |
|              |                                            |                                       |          |                    |                      |                  |
|              | Disposition rate (includes                 | bail cases with case dispositions)    | 88.4%    | 187,060            | 84.3%                | 4.1%             |
| Before Trial | Disposed within 1-3 appe                   | earances (net of bench warrant cases) | 35.4%    | 50,741             | 42.7%                | -7.3%            |
|              | Disposed within 0-3 mon                    | ths (net of bench warrant cases)      | 54.7%    | 78,328             | 61.7%                | -7.0%            |
|              |                                            |                                       |          |                    |                      |                  |
| Trial        | Collapse Rate at Trial <sup>2</sup>        |                                       | 65.6%    | 16,029             | 67.5%                | -1.9%            |