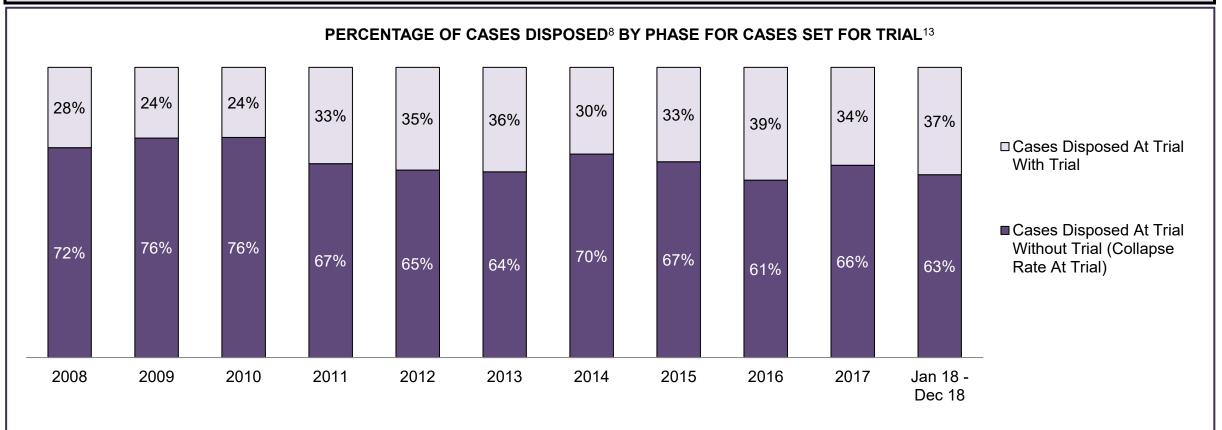

| Percentage of Cases Disposed <sup>8</sup> At 1 | rial Without | : Trial (Colla | pse Rate At | Trial <sup>2</sup> ) by Of | fence Group | At Disposit | ion  |      |      |      |                    |
|------------------------------------------------|--------------|----------------|-------------|----------------------------|-------------|-------------|------|------|------|------|--------------------|
| Offence Group at Disposition <sup>14</sup>     | 2008         | 2009           | 2010        | 2011                       | 2012        | 2013        | 2014 | 2015 | 2016 | 2017 | Jan 18 -<br>Dec 18 |
| Crimes Against The Person                      | 41%          | 40%            | 40%         | 42%                        | 43%         | 42%         | 42%  | 41%  | 43%  | 44%  | 44%                |
| Crimes Against Property                        | 13%          | 13%            | 13%         | 12%                        | 11%         | 12%         | 11%  | 11%  | 10%  | 10%  | 10%                |
| Administration of Justice                      | 14%          | 14%            | 13%         | 13%                        | 13%         | 13%         | 12%  | 13%  | 13%  | 12%  | 12%                |
| Other Criminal Code                            | 6%           | 6%             | 6%          | 6%                         | 6%          | 6%          | 6%   | 6%   | 6%   | 6%   | 6%                 |
| Criminal Code Traffic                          | 16%          | 18%            | 18%         | 14%                        | 15%         | 16%         | 16%  | 16%  | 16%  | 17%  | 18%                |
| Federal Statute                                | 9%           | 10%            | 10%         | 12%                        | 12%         | 11%         | 12%  | 12%  | 12%  | 11%  | 10%                |
| Total                                          | 100%         | 100%           | 100%        | 100%                       | 100%        | 100%        | 100% | 100% | 100% | 100% | 100%               |