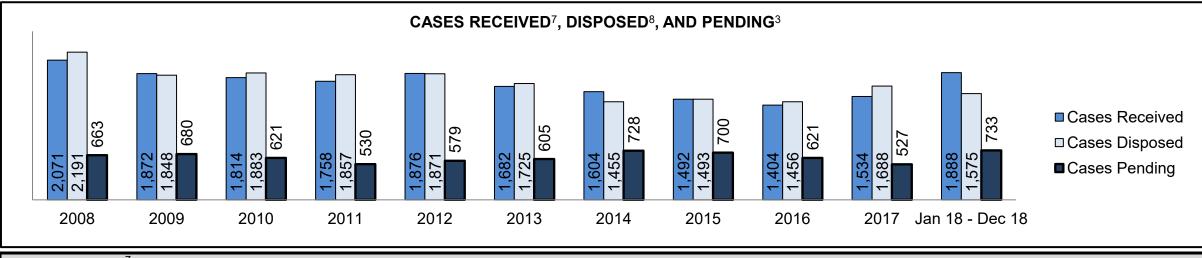

|
| Cases              | 15-18 months                                       | 1.4%    | 10                 | 9                                            | 1                                                                                         |
|                    | Over 18 months                                     | 0.8%    | 6                  | 3                                            | 3                                                                                         |
| Total              |                                                    | 100.0%  | 733                | 691                                          | 42                                                                                        |

WOODSTOCK DASHBOARD



|                            | · <b>P</b> |      |      |      |      |      |      |      |      |      |                    |
|----------------------------|------------|------|------|------|------|------|------|------|------|------|--------------------|
| Offence Group <sup>9</sup> | 2008       | 2009 | 2010 | 2011 | 2012 | 2013 | 2014 | 2015 | 2016 | 2017 | Jan 18 -<br>Dec 18 |
| Crimes Against The Person  | 516        | 501  | 463  | 486  | 452  | 484  | 403  | 342  | 320  | 336  | 425                |
| Crimes Against Property    | 426        | 448  | 422  | 440  | 468  | 319  | 346  | 325  | 285  | 366  | 491                |
| Administration of Justice  | 503        | 420  | 436  | 361  | 408  | 418  | 437  | 452  | 452  | 481  | 555                |
| Other Criminal Code        |