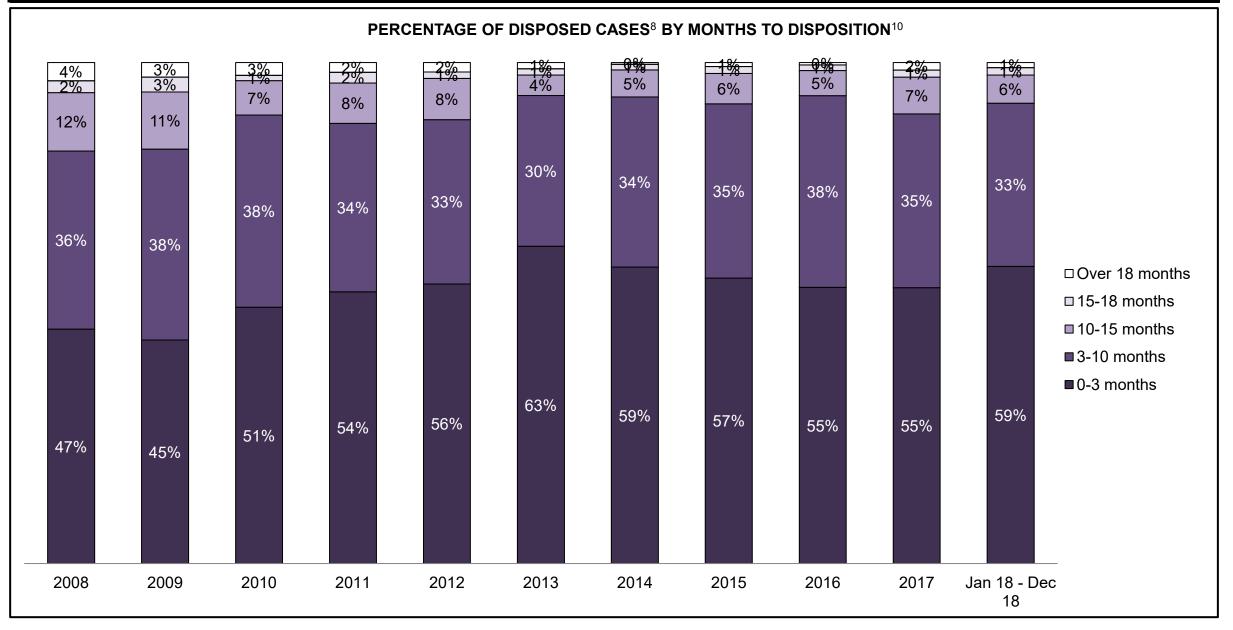

PROVINCIAL DASHBOARD DECEMBER 31, 2018

| Cases Disposed <sup>8</sup> by Phase and Pe | rcentage of In- | Custody <sup>11</sup> , | Out-of-Custo | ody <sup>12</sup> Cases | at Case Disp | osition |         |         |         |         |                    |
|---------------------------------------------|-----------------|-------------------------|--------------|-------------------------|--------------|---------|---------|---------|---------|---------|--------------------|
| Phases                                      | 2008            | 2009                    | 2010         | 2011                    | 2012         | 2013    | 2014    | 2015    | 2016    | 2017    | Jan 18 -<br>Dec 18 |
| At Trial With Trial                         | 14,924          | 14,281                  | 13,333       | 12,913                  | 12,507       | 11,635  | 10,711  | 9,759   | 9,325   | 9,209   | 8,399              |
| In-Custody                                  | 13%             | 14%                     | 16%          | 15%                     | 17%          | 16%     | 15%     | 15%     | 14%     | 14%     | 12%                |
| Out-of-Custody                              | 87%             | 86%                     | 84%          | 85%                     | 83%          | 84%     | 85%     | 85%     | 86%     | 86%     | 88%                |
| At Trial Without Trial                      | 38,567          | 37,885                  | 35,859       | 31,139                  | 27,205       | 25,048  | 22,226  | 19,582  | 18,371  | 17,471  | 16,029             |
| In-Custody                                  | 13%             | 13%                     | 13%          | 14%                     | 15%          | 15%     | 14%     | 14%     | 14%     | 14%     | 13%                |
| Out-of-Custody                              | 87%             | 87%                     | 87%          | 86%                     | 85%          | 85%     | 86%     | 86%     | 86%     | 86%     | 87%                |
| Before Trial                                | 216,849         | 217,749                 | 225,025      | 212,794                 | 207,335      | 194,998 | 177,161 | 175,908 | 179,464 | 187,457 | 187,060            |
| In-Custody                                  | 26%             | 24%                     | 22%          | 22%                     | 23%          | 23%     | 22%     | 23%     | 23%     | 22%     | 20%                |
| Out-of-Custody                              | 74%             | 76%                     | 78%          | 78%                     | 77%          | 77%     | 78%     | 77%     | 77%     | 78%     | 80%                |