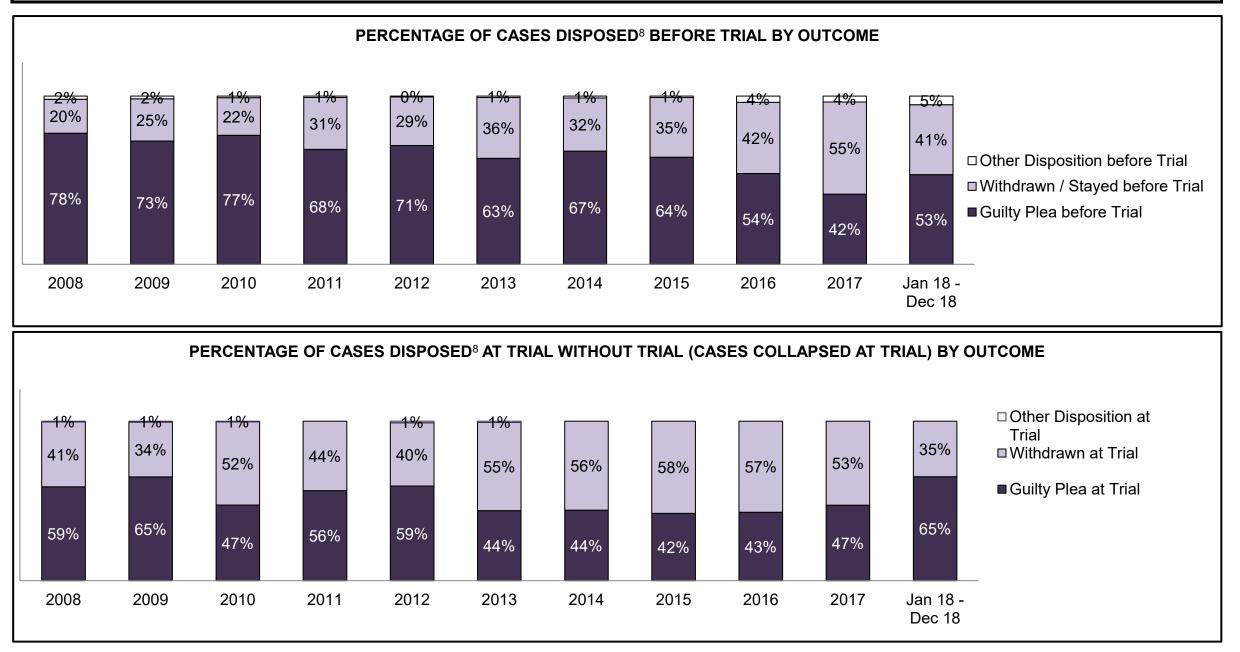

8%   | 83%   | 96%   | 92%   | 79%                |
| Before Trial                                                                                                                             | 1,898 | 1,612 | 1,635 | 1,655 | 1,710 | 1,541 | 1,302 | 1,343 | 1,291 | 1,512 | 1,482              |
| In-Custody                                                                                                                               | 25%   | 24%   | 23%   | 21%   | 23%   | 21%   | 21%   | 22%   | 19%   | 14%   | 15%                |
| Out-of-Custody                                                                                                                           | 75%   | 76%   | 77%   | 79%   | 77%   | 79%   | 79%   | 78%   | 81%   | 86%   | 85%                |

WOODSTOCK DASHBOARD



WOODSTOCK DASHBOARD



| Percentage of Cases Disposed <sup>8</sup> At Trial Without Trial (Collapse Rate At Trial <sup>2</sup> ) by Offence Group At Disposition |      |      |      |      |      |      |      |      |      |      |                    |
|-----------------------------------------------------------------------------------------------------------------------------------------|------|------|------|------|------|------|------|------|------|------|--------------------|
| Offence Group at Disposition <sup>14</sup>                                                                                              | 2008 | 2009 | 2010 | 2011 | 2012 | 2013 | 2014 | 2015 | 2016 | 2017 | Jan 18 -<br>Dec 18 |
| Crimes Against The Person