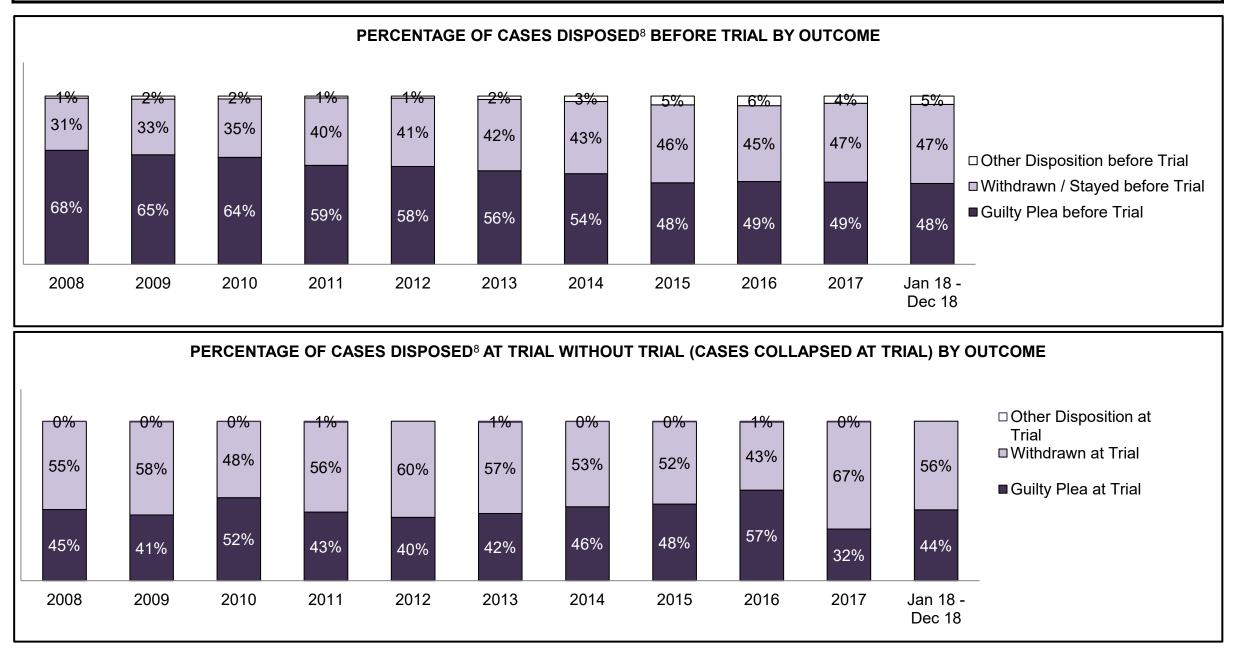

PROVINCIAL DASHBOARD DECEMBER 31, 2018

| Cases Disposed <sup>8</sup> by Phase and Pe | rcentage of In- | Custody <sup>11</sup> , | Out-of-Custo | ody <sup>12</sup> Cases | at Case Disp | osition |         |         |         |         |                    |
|---------------------------------------------|-----------------|-------------------------|--------------|-------------------------|--------------|---------|---------|---------|---------|---------|--------------------|
| Phases                                      | 2008            | 2009                    | 2010         | 2011                    | 2012         | 2013    | 2014    | 2015    | 2016    | 2017    | Jan 18 -<br>Dec 18 |
| At Trial With Trial                         | 14,924          | 14,281                  | 13,333       | 12,913                  | 12,507       | 11,635  | 10,711  | 9,759   | 9,325   | 9,209   | 8,399              |
| In-Custody                                  | 13%             | 14%                     | 16%          | 15%                     | 17%          | 16%     | 15%     | 15%     | 14%     | 14%     | 12%                |
| Out-of-Custody                              | 87%             | 86%                     | 84%          | 85%                     | 83%          | 84%     | 85%     | 85%     | 86%     | 86%     | 88%                |
| At Trial Without Trial                      | 38,567          | 37,885                  | 35,859       | 31,139                  | 27,205       | 25,048  | 22,226  | 19,582  | 18,371  | 17,471  | 16,029             |
| In-Custody                                  | 13%             | 13%                     | 13%          | 14%                     | 15%          | 15%     | 14%     | 14%     | 14%     | 14%     | 13%                |
| Out-of-Custody                              | 87%             | 87%                     | 87%          | 86%                     | 85%          | 85%     | 86%     | 86%     | 86%     | 86%     | 87%                |
| Before Trial                                | 216,849         | 217,749                 | 225,025      | 212,794                 | 207,335      | 194,998 | 177,161 | 175,908 | 179,464 | 187,457 | 187,060            |
| In-Custody                                  | 26%             | 24%                     | 22%          | 22%                     | 23%          | 23%     | 22%     | 23%     | 23%     | 22%     | 20%                |
| Out-of-Custody                              | 74%             | 76%                     | 78%          | 78%                     | 77%          | 77%     | 78%     | 77%     | 77%     | 78%     | 80%                |