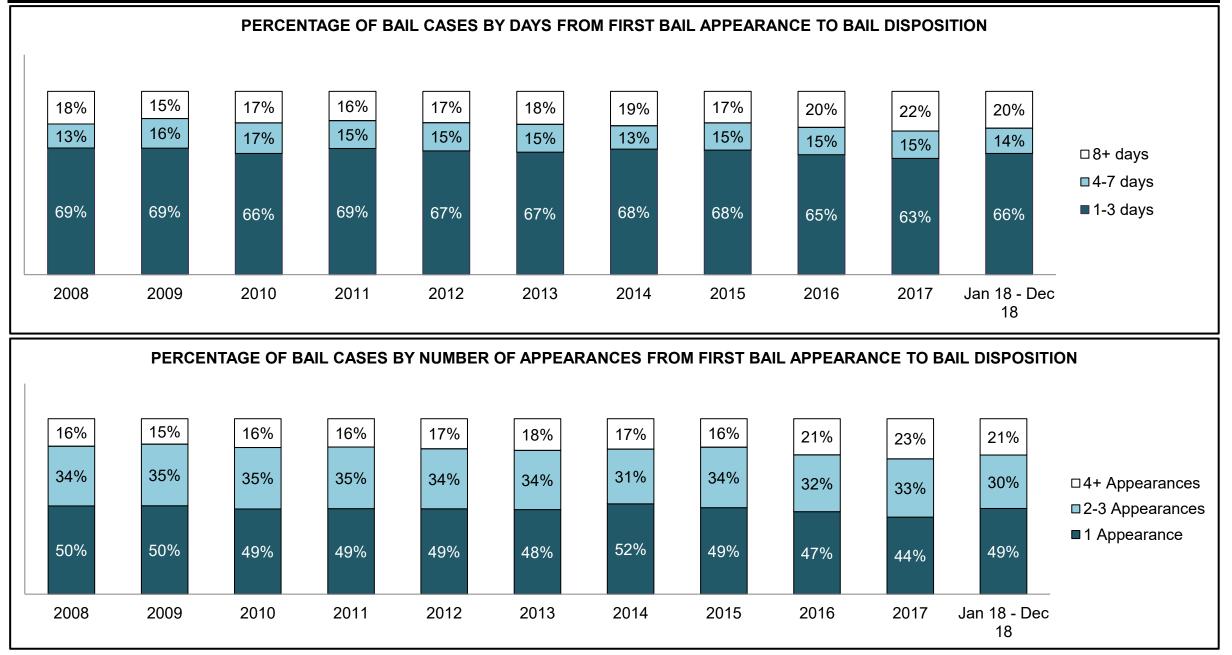

|              |                                            | <b>1</b> - 4 - 4                      | Jan 18 - | Dec 18             |                      | Change from 2014 |
|--------------|--------------------------------------------|---------------------------------------|----------|--------------------|----------------------|------------------|
|              | Keyi                                       | Metric                                | Percent  | Cases <sup>1</sup> | 2014 Cluster Median* | Cluster Median   |
|              | Disposed cases that beg                    | an in the Bail Phase                  | 44.8%    | 94,663             | 44.0%                | 0.8%             |
|              | Bail cases with a bail                     | Total                                 | 60.2%    | 56,992             | 56.6%                | 3.6%             |
|              | outcome (release order                     | Bail Disposition with 1 appearance    | 58.3%    | 33,210             | 51.4%                | 6.8%             |
| Dell         | or detention order)                        | Bail Disposition in 1-3 days          | 74.0%    | 42,178             | 72.5%                | 1.5%             |
| Bail         |                                            | Total                                 | 39.8%    | 37,671             | 43.4%                | -3.6%            |
|              | Bail cases with no bail                    | Case disposition in 1-3 appearances   | 26.1%    | 9,845              | 35.0%                | -8.9%            |
|              | disposition but with a<br>case disposition | Case disposition in 0-3 months        | 68.8%    | 25,903             | 76.5%                | -7.7%            |
|              | case disposition                           | Case disposition rate before trial    | 93.0%    | 35,048             | 90.5%                | 2.5%             |
|              |                                            |                                       |          |                    |                      |                  |
|              | Disposition rate (includes                 | bail cases with case dispositions)    | 88.4%    | 187,060            | 84.3%                | 4.1%             |
| Before Trial | Disposed within 1-3 appe                   | earances (net of bench warrant cases) | 35.4%    | 50,741             | 42.7%                | -7.3%            |
|              | Disposed within 0-3 mon                    | ths (net of bench warrant cases)      | 54.7%    | 78,328             | 61.7%                | -7.0%            |
|              |                                            |                                       |          |                    |                      |                  |
| Trial        | Collapse Rate at Trial <sup>2</sup>        |                                       | 65.6%    | 16,029             | 67.5%                | -1.9%            |

|              | Kay                                     | Matuia                                 | Jan 18  | - Dec 18           | 2014 Baseline           | Change from 2014 Regional |
|--------------|-----------------------------------------|----------------------------------------|---------|--------------------|-------------------------|---------------------------|
|              | Keyi                                    | Metric                                 | Percent | Cases <sup>1</sup> | <b>Regional Median*</b> | Median                    |
|              | Disposed cases that be                  | gan in the Bail Phase                  | 32.3%   | 11,330             | 32.5%                   | -0.2%                     |
|              | Bail cases with a bail                  | Total                                  | 63.9%   | 7,244              | 53.7%                   | 10.2%                     |
|              | outcome (release order                  | Bail Disposition with 1 appearance     | 59.0%   | 4,271              | 52.5%                   | 6.5%                      |
| Deil         | or detention order)                     | Bail Disposition in 1-3 days           | 74.7%   | 5,412              | 72.9%                   | 1.8%                      |
| Bail         |                                         | Total                                  | 36.1%   | 4,086              | 46.3%                   | -10.2%                    |
|              | Bail cases with no bail                 | Case disposition in 1-3 appearances    | 27.1%   | 1,109              | 38.7%                   | -11.6%                    |
|              | disposition but with a case disposition | Case disposition in 0-3 months         | 69.3%   | 2,833              | 79.1%                   | -9.8%                     |
|              | case disposition                        | Case disposition rate before trial     | 93.2%   | 3,810              | 92.8%                   | 0.4%                      |
|              |                                         |                                        |         |                    |                         |                           |
|              | Disposition rate (include               | es bail cases with case dispositions)  | 89.0%   | 31,231             | 88.7%                   | 0.3%                      |
| Before Trial | Disposed within 1-3 app                 | pearances (net of bench warrant cases) | 39.0%   | 9,740              | 46.0%                   | -7.0%                     |
|              | Disposed within 0-3 mo                  | nths (net of bench warrant cases)      | 53.9%   | 13,451             | 60.7%                   | -6.8%                     |
|              |                                         |                                        |         |                    |                         |                           |
| Trial        | Collapse Rate at Trial <sup>2</sup>     |                                        | 61.6%   | 2,385              | 62.3%                   | -0.7%                     |

|              |                                         | M. ( ).                                | Jan 18 -                                                                                                                                                                                                                                                                                                               | - Dec 18           |                                  | Change from 2014 |
|--------------|-----------------------------------------|----------------------------------------|------------------------------------------------------------------------------------------------------------------------------------------------------------------------------------------------------------------------------------------------------------------------------------------------------------------------|--------------------|----------------------------------|------------------|
|              | Keyl                                    | Metric                                 | Percent                                                                                                                                                                                                                                                                                                                | Cases <sup>1</sup> | 2014 Cluster Median <sup>*</sup> | Cluster Median   |
|              | Disposed cases that be                  | gan in the Bail Phase                  | 30.6%                                                                                                                                                                                                                                                                                                                  | 2,328              | 48.0%                            | -17.4%           |
|              | Bail cases with a bail                  | Total                                  | 61.7%                                                                                                                                                                                                                                                                                                                  | 1,437              | 56.0%                            | 5.7%             |
|              | outcome (release order                  | Bail Disposition with 1 appearance     | 60.1%                                                                                                                                                                                                                                                                                                                  | 864                | 47.7%                            | 12.4%            |
| Dell         | or detention order)                     | Bail Disposition in 1-3 days           | 30.6%   2,328   48.0%     61.7%   1,437   56.0%     earance   60.1%   864   47.7%     77.5%   1,113   70.6%     38.3%   891   44.0%     earances   20.4%   182   35.1%     onths   60.8%   542   77.2%     e trial   89.3%   796   90.7%     ositions)   89.3%   6,791   83.6%     rant cases)   38.5%   2,031   39.1% | 70.6%              | 6.9%                             |                  |
|              |                                         | Total                                  | 38.3%                                                                                                                                                                                                                                                                                                                  | 891                | 44.0%                            | -5.7%            |
|              | Bail cases with no bail                 | Case disposition in 1-3 appearances    | 20.4%                                                                                                                                                                                                                                                                                                                  | 182                | 35.1%                            | -14.7%           |
|              | disposition but with a case disposition | Case disposition in 0-3 months         | 60.8%                                                                                                                                                                                                                                                                                                                  | 542                | 77.2%                            | -16.4%           |
|              | case disposition                        | Case disposition rate before trial     | 89.3%                                                                                                                                                                                                                                                                                                                  | 796                | 90.7%                            | -1.3%            |
|              |                                         |                                        |                                                                                                                                                                                                                                                                                                                        |                    |                                  |                  |
|              | Disposition rate (include               | es bail cases with case dispositions)  | 89.3%                                                                                                                                                                                                                                                                                                                  | 6,791              | 83.6%                            | 5.7%             |
| Before Trial | Disposed within 1-3 app                 | pearances (net of bench warrant cases) | 38.5%                                                                                                                                                                                                                                                                                                                  | 2,031              | 39.1%                            | -0.7%            |
|              | Disposed within 0-3 mo                  | nths (net of bench warrant cases)      | 53.5%                                                                                                                                                                                                                                                                                                                  | 2,825              | 60.6%                            | -7.1%            |
|              |                                         |                                        |                                                                                                                                                                                                                                                                                                                        |                    |                                  |                  |
| Trial        | Collapse Rate at Trial <sup>2</sup>     |                                        | 65.1%                                                                                                                                                                                                                                                                                                                  | 529                | 71.0%                            | -5.9%            |

|                      |                                         |                                        | Jan 18                                                                                                                                                                                                                                                                                                                                                                                                                                     | - Dec 18           |                                  | Change from 2014 |
|----------------------|-----------------------------------------|----------------------------------------|--------------------------------------------------------------------------------------------------------------------------------------------------------------------------------------------------------------------------------------------------------------------------------------------------------------------------------------------------------------------------------------------------------------------------------------------|--------------------|----------------------------------|------------------|
|                      | Keyi                                    | Metric                                 | Percent                                                                                                                                                                                                                                                                                                                                                                                                                                    | Cases <sup>1</sup> | 2014 Cluster Median <sup>*</sup> | Cluster Median   |
|                      | Disposed cases that be                  | gan in the Bail Phase                  | 22.0%                                                                                                                                                                                                                                                                                                                                                                                                                                      | 222                | 33.5%                            | -11.5%           |
|                      | Bail cases with a bail                  | Total                                  | 59.0%                                                                                                                                                                                                                                                                                                                                                                                                                                      | 131                | 50.7%                            | 8.3%             |
|                      | outcome (release order                  | Bail Disposition with 1 appearance     | 61.1%                                                                                                                                                                                                                                                                                                                                                                                                                                      | 80                 | 52.9%                            | 8.2%             |
| Dell                 | or detention order)                     | Bail Disposition in 1-3 days           | hase   22.0%   222   33.5%     59.0%   131   50.7%     with 1 appearance   61.1%   80   52.9%     in 1-3 days   81.7%   107   73.8%     41.0%   91   49.3%     n in 1-3 appearances   34.1%   31   33.4%     n in 0-3 months   68.1%   62   77.3%     n rate before trial   95.6%   87   91.8%     n case dispositions)   91.1%   917   85.7%     f bench warrant cases)   47.1%   375   47.2%     ch warrant cases)   51.9%   413   62.6% | 73.8%              | 7.9%                             |                  |
|                      |                                         | Total                                  | 41.0%                                                                                                                                                                                                                                                                                                                                                                                                                                      | 91                 | 49.3%                            | -8.3%            |
|                      | Bail cases with no bail                 | Case disposition in 1-3 appearances    | 34.1%                                                                                                                                                                                                                                                                                                                                                                                                                                      | 31                 | 33.4%                            | 0.7%             |
|                      | disposition but with a case disposition | Case disposition in 0-3 months         | 68.1%                                                                                                                                                                                                                                                                                                                                                                                                                                      | 62                 | 77.3%                            | -9.2%            |
|                      | case disposition                        | Case disposition rate before trial     | 95.6%                                                                                                                                                                                                                                                                                                                                                                                                                                      | 87                 | 91.8%                            | 3.8%             |
|                      | -                                       | ·                                      |                                                                                                                                                                                                                                                                                                                                                                                                                                            |                    |                                  |                  |
|                      | Disposition rate (include               | es bail cases with case dispositions)  | 91.1%                                                                                                                                                                                                                                                                                                                                                                                                                                      | 917                | 85.7%                            | 5.4%             |
| Bail<br>Before Trial | Disposed within 1-3 app                 | bearances (net of bench warrant cases) | 47.1%                                                                                                                                                                                                                                                                                                                                                                                                                                      | 375                | 47.2%                            | -0.1%            |
|                      | Disposed within 0-3 mo                  | nths (net of bench warrant cases)      | 51.9%                                                                                                                                                                                                                                                                                                                                                                                                                                      | 413                | 62.6%                            | -10.7%           |
|                      |                                         |                                        |                                                                                                                                                                                                                                                                                                                                                                                                                                            |                    |                                  |                  |
| Trial                | Collapse Rate at Trial <sup>2</sup>     |                                        | 64.4%                                                                                                                                                                                                                                                                                                                                                                                                                                      | 58                 | 66.9%                            | -2.5%            |

|                        | K                                       |                                        | Jan 18  | - Dec 18           |                      | Change from 2014 |
|------------------------|-----------------------------------------|----------------------------------------|---------|--------------------|----------------------|------------------|
|                        | Keyl                                    | Metric                                 | Percent | Cases <sup>1</sup> | 2014 Cluster Median* | Cluster Median   |
|                        | Disposed cases that be                  | gan in the Bail Phase                  | 38.4%   | 389                | 33.5%                | 4.9%             |
|                        | Bail cases with a bail                  | Total                                  | 59.6%   | 232                | 50.7%                | 9.0%             |
|                        | outcome (release order                  | Bail Disposition with 1 appearance     | 65.5%   | 152                | 52.9%                | 12.6%            |
| Dell                   | or detention order)                     | Bail Disposition in 1-3 days           | 80.6%   | 187                | 73.8%                | 6.8%             |
|                        |                                         | Total                                  | 40.4%   | 157                | 49.3%                | -9.0%            |
|                        | Bail cases with no bail                 | Case disposition in 1-3 appearances    | 28.0%   | 44                 | 33.4%                | -5.3%            |
|                        | disposition but with a case disposition | Case disposition in 0-3 months         | 73.9%   | 116                | 77.3%                | -3.4%            |
|                        | case disposition                        | Case disposition rate before trial     | 96.2%   | 151                | 91.8%                | 4.3%             |
|                        |                                         |                                        |         |                    |                      |                  |
|                        | Disposition rate (include               | es bail cases with case dispositions)  | 93.4%   | 945                | 85.7%                | 7.7%             |
| Before Trial           | Disposed within 1-3 app                 | pearances (net of bench warrant cases) | 36.4%   | 309                | 47.2%                | -10.9%           |
| Disposed within 0-3 mo |                                         | nths (net of bench warrant cases)      | 49.9%   | 424                | 62.6%                | -12.7%           |
|                        |                                         |                                        |         |                    |                      |                  |
| Trial                  | Collapse Rate at Trial <sup>2</sup>     |                                        | 43.3%   | 29                 | 66.9%                | -23.6%           |