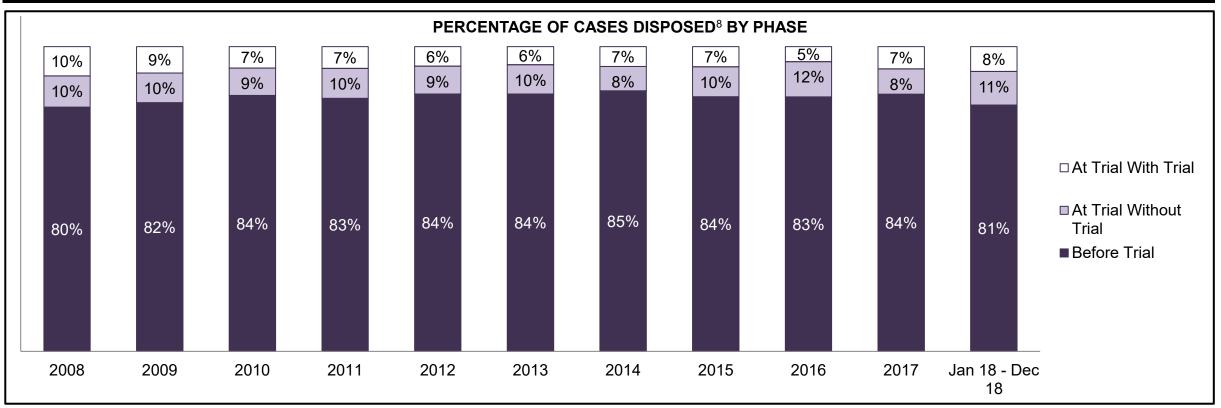

PROVINCIAL DASHBOARD DECEMBER 31, 2018

| Cases Disposed <sup>8</sup> by Phase and Pe | rcentage of In- | Custody <sup>11</sup> , | Out-of-Custo | ody <sup>12</sup> Cases | at Case Disp | osition |         |         |         |         |                    |
|---------------------------------------------|-----------------|-------------------------|--------------|-------------------------|--------------|---------|---------|---------|---------|---------|--------------------|
| Phases                                      | 2008            | 2009                    | 2010         | 2011                    | 2012         | 2013    | 2014    | 2015    | 2016    | 2017    | Jan 18 -<br>Dec 18 |
| At Trial With Trial                         | 14,924          | 14,281                  | 13,333       | 12,913                  | 12,507       | 11,635  | 10,711  | 9,759   | 9,325   | 9,209   | 8,399              |
| In-Custody                                  | 13%             | 14%                     | 16%          | 15%                     | 17%          | 16%     | 15%     | 15%     | 14%     | 14%     | 12%                |
| Out-of-Custody                              | 87%             | 86%                     | 84%          | 85%                     | 83%          | 84%     | 85%     | 85%     | 86%     | 86%     | 88%                |
| At Trial Without Trial                      | 38,567          | 37,885                  | 35,859       | 31,139                  | 27,205       | 25,048  | 22,226  | 19,582  | 18,371  | 17,471  | 16,029             |
| In-Custody                                  | 13%             | 13%                     | 13%          | 14%                     | 15%          | 15%     | 14%     | 14%     | 14%     | 14%     | 13%                |
| Out-of-Custody                              | 87%             | 87%                     | 87%          | 86%                     | 85%          | 85%     | 86%     | 86%     | 86%     | 86%     | 87%                |
| Before Trial                                | 216,849         | 217,749                 | 225,025      | 212,794                 | 207,335      | 194,998 | 177,161 | 175,908 | 179,464 | 187,457 | 187,060            |
| In-Custody                                  | 26%             | 24%                     | 22%          | 22%                     | 23%          | 23%     | 22%     | 23%     | 23%     | 22%     | 20%                |
| Out-of-Custody                              | 74%             | 76%                     | 78%          | 78%                     | 77%          | 77%     | 78%     | 77%     | 77%     | 78%     | 80%                |