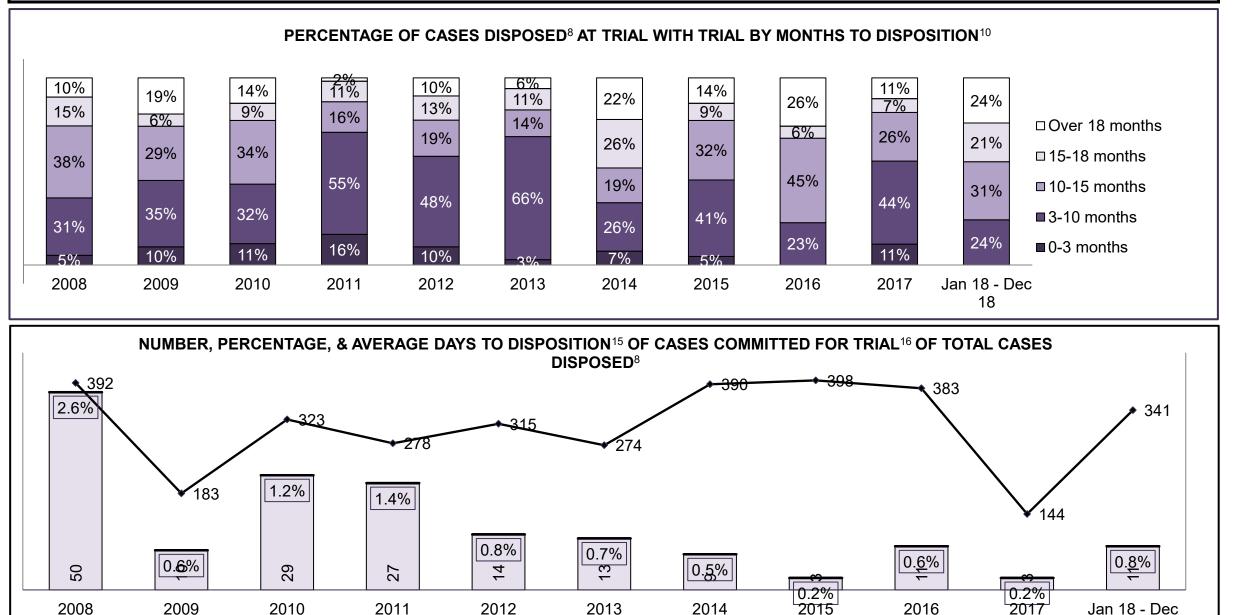

PROVINCIAL DASHBOARD DECEMBER 31, 2018

| Cases Disposed <sup>8</sup> by Phase and Pe | rcentage of In- | Custody <sup>11</sup> , | Out-of-Custo | ody <sup>12</sup> Cases | at Case Disp | osition |         |         |         |         |                    |
|---------------------------------------------|-----------------|-------------------------|--------------|-------------------------|--------------|---------|---------|---------|---------|---------|--------------------|
| Phases                                      | 2008            | 2009                    | 2010         | 2011                    | 2012         | 2013    | 2014    | 2015    | 2016    | 2017    | Jan 18 -<br>Dec 18 |
| At Trial With Trial                         | 14,924          | 14,281                  | 13,333       | 12,913                  | 12,507       | 11,635  | 10,711  | 9,759   | 9,325   | 9,209   | 8,399              |
| In-Custody                                  | 13%             | 14%                     | 16%          | 15%                     | 17%          | 16%     | 15%     | 15%     | 14%     | 14%     | 12%                |
| Out-of-Custody                              | 87%             | 86%                     | 84%          | 85%                     | 83%          | 84%     | 85%     | 85%     | 86%     | 86%     | 88%                |
| At Trial Without Trial                      | 38,567          | 37,885                  | 35,859       | 31,139                  | 27,205       | 25,048  | 22,226  | 19,582  | 18,371  | 17,471  | 16,029             |
| In-Custody                                  | 13%             | 13%                     | 13%          | 14%                     | 15%          | 15%     | 14%     | 14%     | 14%     | 14%     | 13%                |
| Out-of-Custody                              | 87%             | 87%                     | 87%          | 86%                     | 85%          | 85%     | 86%     | 86%     | 86%     | 86%     | 87%                |
| Before Trial                                | 216,849         | 217,749                 | 225,025      | 212,794                 | 207,335      | 194,998 | 177,161 | 175,908 | 179,464 | 187,457 | 187,060            |
| In-Custody                                  | 26%             | 24%                     | 22%          | 22%                     | 23%          | 23%     | 22%     | 23%     | 23%     | 22%     | 20%                |
| Out-of-Custody                              | 74%             | 76%                     | 78%          | 78%                     | 77%          | 77%     | 78%     | 77%     | 77%     | 78%     | 80%                |