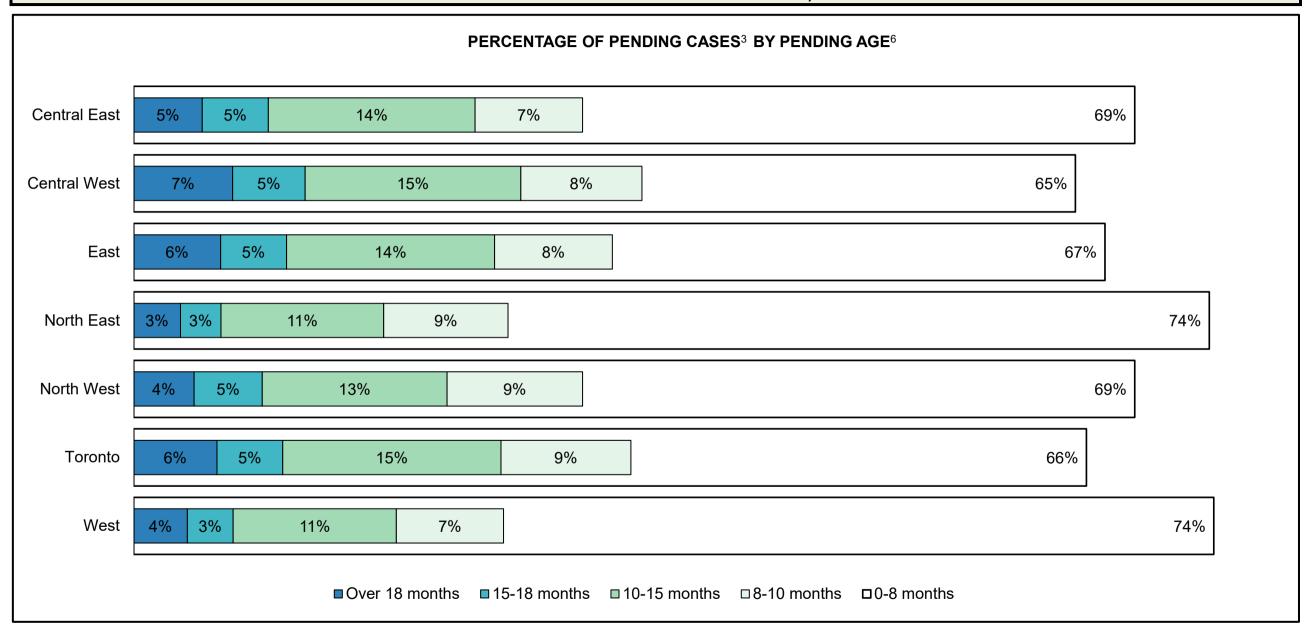

## ONTARIO COURT OF JUSTICE CRIMINAL MODERNIZATION COMMITTEE PROVINCIAL DASHBOARD<sup>19</sup> CASES PENDING AS OF DECEMBER 31, 2018

|                | ending Age <sup>6</sup> and Percenta |              |              | -           |            |         |
|----------------|--------------------------------------|--------------|--------------|-------------|------------|---------|
| Court Region   | Over 18 months                       | 15-18 months | 10-15 months | 8-10 months | 0-8 months | Total   |
| Central East   | 866                                  | 834          | 2,609        | 1,357       | 12,633     | 18,299  |
| In-Custody     | 6%                                   | 5%           | 7%           | 9%          | 10%        | 9%      |
| Out-of-Custody | 94%                                  | 95%          | 93%          | 91%         | 90%        | 91%     |
| Central West   | 1,758                                | 1,287        | 3,832        | 2,151       | 16,729     | 25,757  |
| In-Custody     | 12%                                  | 12%          | 14%          | 14%         | 15%        | 15%     |
| Out-of-Custody | 88%                                  | 88%          | 86%          | 86%         | 85%        | 85%     |
| East           | 715                                  | 543          | 1,710        | 969         | 7,988      | 11,925  |
| In-Custody     | 10%                                  | 12%          | 10%          | 14%         | 18%        | 16%     |
| Out-of-Custody | 90%                                  | 88%          | 90%          | 86%         | 82%        | 84%     |
| North East     | 262                                  | 226          | 910          | 696         | 6,016      | 8,110   |
| In-Custody     | 12%                                  | 8%           | 9%           | 13%         | 14%        | 13%     |
| Out-of-Custody | 88%                                  | 92%          | 91%          | 87%         | 86%        | 87%     |
| North West     | 235                                  | 265          | 718          | 527         | 3,891      | 5,636   |
| In-Custody     | 14%                                  | 18%          | 18%          | 15%         | 18%        | 18%     |
| Out-of-Custody | 86%                                  | 82%          | 82%          | 85%         | 82%        | 82%     |
| Toronto        | 1,219                                | 962          | 3,192        | 1,899       | 13,936     | 21,208  |
| In-Custody     | 16%                                  | 13%          | 13%          | 16%         | 17%        | 16%     |
| Out-of-Custody | 84%                                  | 87%          | 87%          | 84%         | 83%        | 84%     |
| West           | 774                                  | 659          | 2,350        | 1,545       | 15,556     | 20,884  |
| In-Custody     | 9%                                   | 11%          | 10%          | 12%         | 18%        | 16%     |
| Out-of-Custody | 91%                                  | 89%          | 90%          | 88%         | 82%        | 84%     |
| Provincial     | 5,829                                | 4,776        | 15,321       | 9,144       | 76,749     | 111,819 |
| In-Custody     | 11%                                  | 11%          | 11%          | 13%         | 16%        | 14%     |
| Out-of-Custody | 89%                                  | 89%          | 89%          | 87%         | 84%        | 86%     |