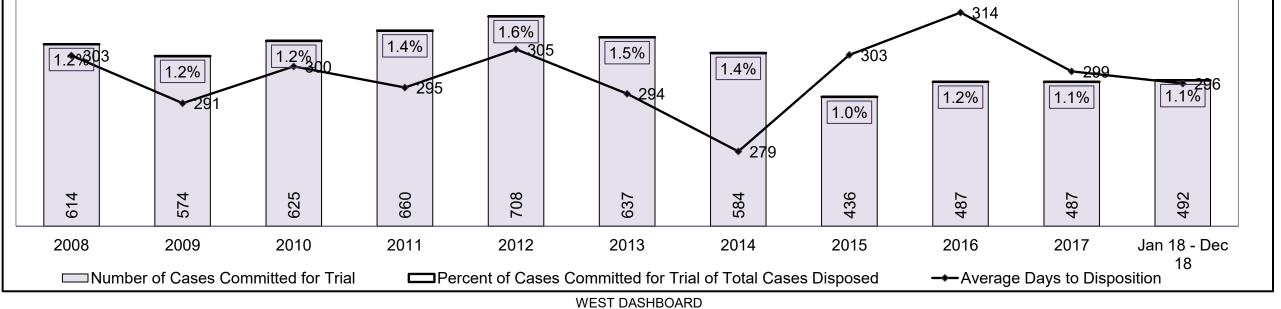

| 16%                                                                                                                                     | 17%  | 16%  | 12%  | 12%  | 12%  | 11%  | 14%  | 12%  | 14%  | 14%             |  |  |
| Federal Statute                             | 11%                                                                                                                                     | 11%  | 11%  | 13%  | 14%  | 12%  | 15%  | 12%  | 13%  | 13%  | 11%             |  |  |
| Total                                       | 100%                                                                                                                                    | 100% | 100% | 100% | 100% | 100% | 100% | 100% | 100% | 100% | 100%            |  |  |

WEST DASHBOARD





# ONTARIO COURT OF JUSTICE CRIMINAL MODERNIZATION COMMITTEE WEST DASHBOARD<sup>19</sup> CASES PENDING AS OF DECEMBER 31, 2018

|             |                            | PERCENTAGE OF PENDING CASES <sup>3</sup> BY PENDING | AGE <sup>6</sup> |     |  |
|-------------|----------------------------|-----------------------------------------------------|------------------|-----|--|
| Chatham     | <b>6% 4% 12% 7%</b>        | 71%                                                 |                  |     |  |
| Goderich    | <b>3% 4%</b> 11% 8%        | 74%                                                 |                  |     |  |
| Guelph      | <b>3% 4%</b> 15% 6%        | 72%                                                 |                  |     |  |
| Kitchener   | <mark>2%2%</mark> 9%