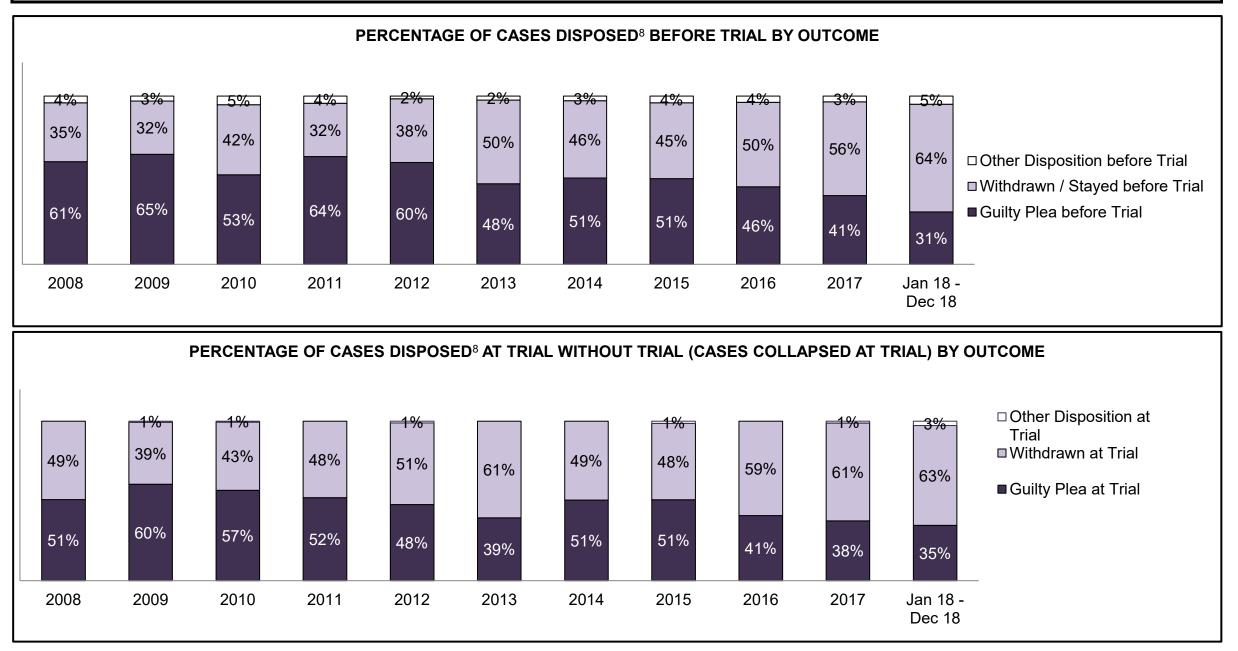

PROVINCIAL DASHBOARD DECEMBER 31, 2018

| Cases Disposed <sup>8</sup> by Phase and Pe | rcentage of In- | Custody <sup>11</sup> , | Out-of-Custo | ody <sup>12</sup> Cases | at Case Disp | osition |         |         |         |         |                    |
|---------------------------------------------|-----------------|-------------------------|--------------|-------------------------|--------------|---------|---------|---------|---------|---------|--------------------|
| Phases                                      | 2008            | 2009                    | 2010         | 2011                    | 2012         | 2013    | 2014    | 2015    | 2016    | 2017    | Jan 18 -<br>Dec 18 |
| At Trial With Trial                         | 14,924          | 14,281                  | 13,333       | 12,913                  | 12,507       | 11,635  | 10,711  | 9,759   | 9,325   | 9,209   | 8,399              |
| In-Custody                                  | 13%             | 14%                     | 16%          | 15%                     | 17%          | 16%     | 15%     | 15%     | 14%     | 14%     | 12%                |
| Out-of-Custody                              | 87%             | 86%                     | 84%          | 85%                     | 83%          | 84%     | 85%     | 85%     | 86%     | 86%     | 88%                |
| At Trial Without Trial                      | 38,567          | 37,885                  | 35,859       | 31,139                  | 27,205       | 25,048  | 22,226  | 19,582  | 18,371  | 17,471  | 16,029             |
| In-Custody                                  | 13%             | 13%                     | 13%          | 14%                     | 15%          | 15%     | 14%     | 14%     | 14%     | 14%     | 13%                |
| Out-of-Custody                              | 87%             | 87%                     | 87%          | 86%                     | 85%          | 85%     | 86%     | 86%     | 86%     | 86%     | 87%                |
| Before Trial                                | 216,849         | 217,749                 | 225,025      | 212,794                 | 207,335      | 194,998 | 177,161 | 175,908 | 179,464 | 187,457 | 187,060            |
| In-Custody                                  | 26%             | 24%                     | 22%          | 22%                     | 23%          | 23%     | 22%     | 23%     | 23%     | 22%     | 20%                |
| Out-of-Custody                              | 74%             | 76%                     | 78%          | 78%                     | 77%          | 77%     | 78%     | 77%     | 77%     | 78%     | 80%                |