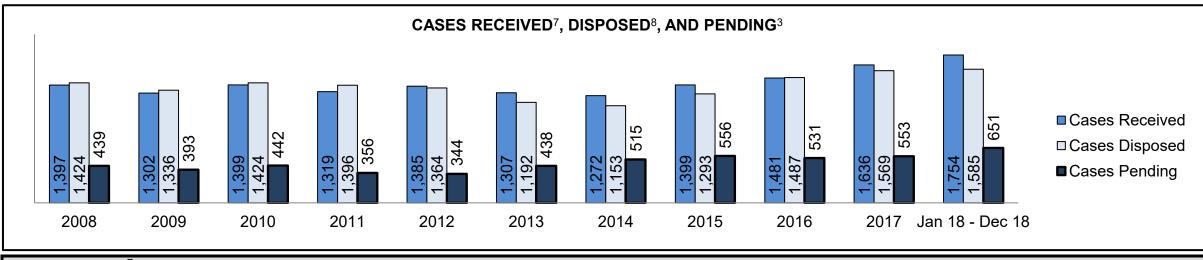

| 64                                                                          |
| Cases              | 15-18 months                                       | 2.6%    | 17                 | 8                                            | 9                                                                           |
|                    | Over 18 months                                     | 1.2%    | 8                  | 1                                            | 7                                                                           |
| Total              |                                                    | 100.0%  | 651                | 532                                          | 119                                                                         |

WALKERTON DASHBOARD



#### Cases Received<sup>7</sup> by Offence Group

| 5                          | •    |      |      |      |      |      |      |      |      |      |                    |
|----------------------------|------|------|------|------|------|------|------|------|------|------|--------------------|
| Offence Group <sup>9</sup> | 2008 | 2009 | 2010 | 2011 | 2012 | 2013 | 2014 | 2015 | 2016 | 2017 | Jan 18 -<br>Dec 18 |
| Crimes Against The Person  | 298  | 374  | 362  | 318  | 363  | 333  | 338  | 289  | 321  | 378  | 414                |
| Crimes Against Property    | 279  | 222  | 279  | 275  | 247  | 231  | 202  | 242  | 260  | 294  | 329                |
| Administration of Justice  | 356  | 318  | 338  | 349  | 416  | 363  | 389  | 522  | 522  | 561  | 618                |
| Other Criminal