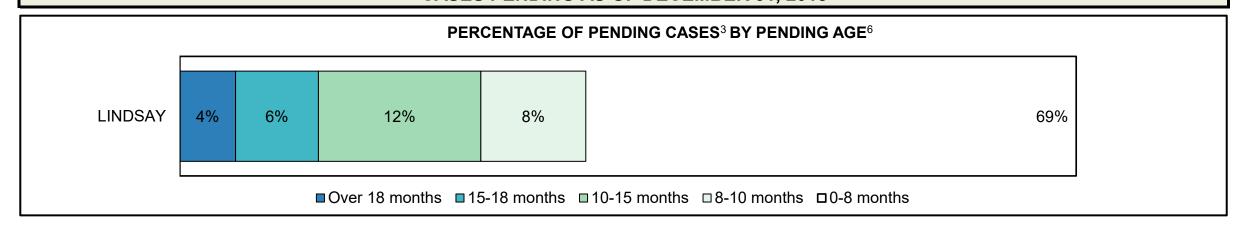

## ONTARIO COURT OF JUSTICE CRIMINAL MODERNIZATION COMMITTEE CENTRAL EAST DASHBOARD<sup>19</sup> CASES PENDING AS OF DECEMBER 31, 2018

| Pending Cases <sup>3</sup> by Pendir | ng Age <sup>6</sup> and Percent | age of Pen      | ding Cases      | In-Custody     | <sup>17</sup> and Out-o | of-Custody <sup>18</sup> |
|--------------------------------------|---------------------------------|-----------------|-----------------|----------------|-------------------------|--------------------------|
| Location                             | Over 18<br>months               | 15-18<br>months | 10-15<br>months | 8-10<br>months | 0-8<br>months           | Total                    |
| CENTRAL EAST                         | 866                             | 834             | 2,609           | 1,357          | 12,633                  | 18,299                   |
| In-Custody                           | 6%                              | 5%              | 7%              | 9%             | 10%                     | 9%                       |
| Out-of-Custody                       | 94%                             | 95%             | 93%             | 91%            | 90%                     | 91%                      |
| Barrie                               | 200                             | 228             | 520             | 305            | 2,920                   | 4,173                    |
| Bracebridge                          | 16                              | 24              | 62              | 42             | 326                     | 470                      |
| Cobourg                              | 16                              | 22              | 48              | 44             | 379                     | 509                      |
| Lindsay                              | 35                              | 52              | 102             | 66             | 563                     | 818                      |
| Newmarket                            | 401                             | 294             | 917             | 507            | 4,011                   | 6,130                    |
| Orillia                              | 18                              | 21              | 89              | 44             | 514                     | 686                      |
| Oshawa                               | 126                             | 162             | 708             | 262            | 2,793                   | 4,051                    |
| Peterborough                         | 54                              | 31              | 163             | 87             | 1,127                   | 1,462                    |