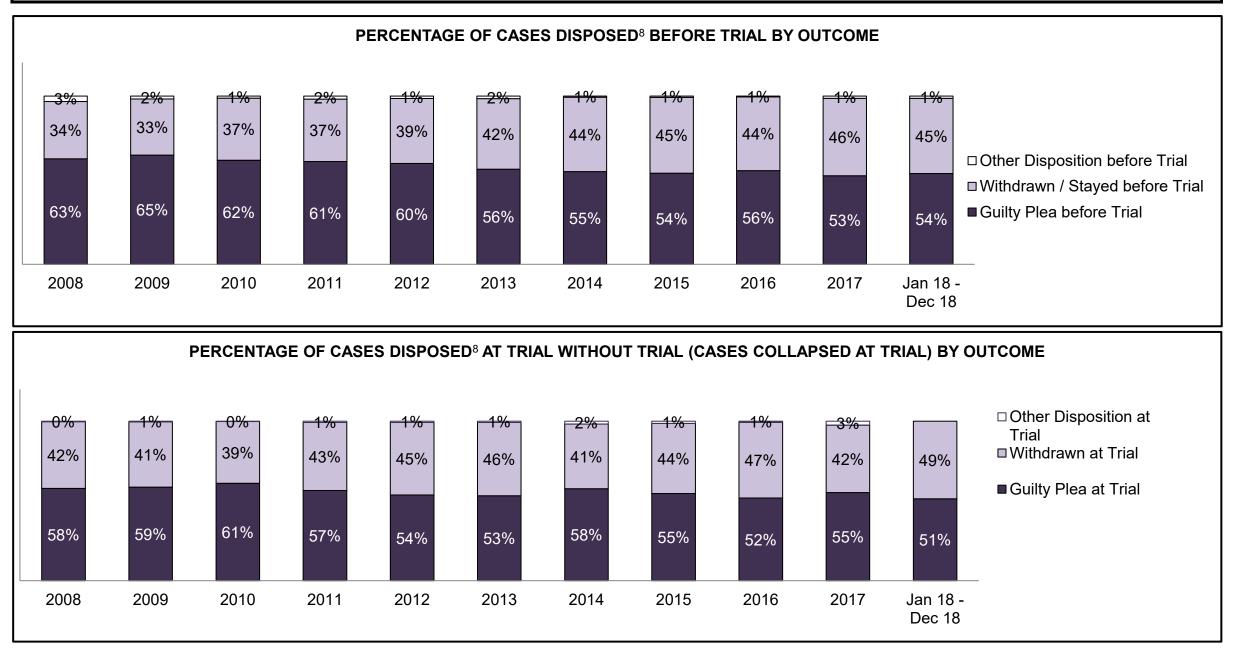

PROVINCIAL DASHBOARD DECEMBER 31, 2018

| Cases Disposed <sup>8</sup> by Phase and Pe | rcentage of In- | Custody <sup>11</sup> , | Out-of-Custo | ody <sup>12</sup> Cases | at Case Disp | osition |         |         |         |         |                    |
|---------------------------------------------|-----------------|-------------------------|--------------|-------------------------|--------------|---------|---------|---------|---------|---------|--------------------|
| Phases                                      | 2008            | 2009                    | 2010         | 2011                    | 2012         | 2013    | 2014    | 2015    | 2016    | 2017    | Jan 18 -<br>Dec 18 |
| At Trial With Trial                         | 14,924          | 14,281                  | 13,333       | 12,913                  | 12,507       | 11,635  | 10,711  | 9,759   | 9,325   | 9,209   | 8,399              |
| In-Custody                                  | 13%             | 14%                     | 16%          | 15%                     | 17%          | 16%     | 15%     | 15%     | 14%     | 14%     | 12%                |
| Out-of-Custody                              | 87%             | 86%                     | 84%          | 85%                     | 83%          | 84%     | 85%     | 85%     | 86%     | 86%     | 88%                |
| At Trial Without Trial                      | 38,567          | 37,885                  | 35,859       | 31,139                  | 27,205       | 25,048  | 22,226  | 19,582  | 18,371  | 17,471  | 16,029             |
| In-Custody                                  | 13%             | 13%                     | 13%          | 14%                     | 15%          | 15%     | 14%     | 14%     | 14%     | 14%     | 13%                |
| Out-of-Custody                              | 87%             | 87%                     | 87%          | 86%                     | 85%          | 85%     | 86%     | 86%     | 86%     | 86%     | 87%                |
| Before Trial                                | 216,849         | 217,749                 | 225,025      | 212,794                 | 207,335      | 194,998 | 177,161 | 175,908 | 179,464 | 187,457 | 187,060            |
| In-Custody                                  | 26%             | 24%                     | 22%          | 22%                     | 23%          | 23%     | 22%     | 23%     | 23%     | 22%     | 20%                |
| Out-of-Custody                              | 74%             | 76%                     | 78%          | 78%                     | 77%          | 77%     | 78%     | 77%     | 77%     | 78%     | 80%                |