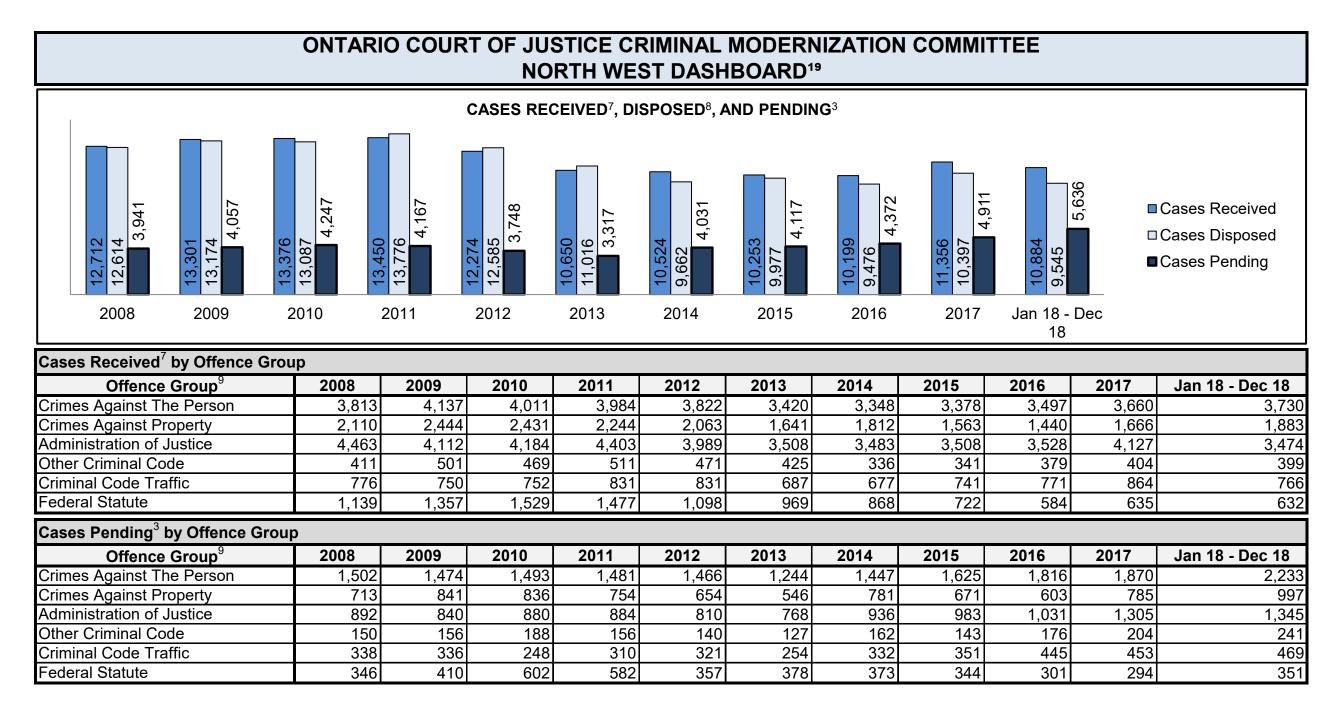

04                                                                          |
| Cases              | 15-18 months                                       | 4.7%    | 265                | 161                                          | 104                                                                          |
|                    | Over 18 months                                     | 4.2%    | 235                | 120                                          | 115                                                                          |
| Total              |                                                    | 100.0%  | 5,636              | 4,947                                        | 689                                                                          |

NORTH WEST DASHBOARD



NORTH WEST DASHBOARD



NORTH WEST DASHBOARD



NORTH WEST DASHBOARD



NORTH WEST DASHBOARD



| Phases                 | 2008   | 2009   | 2010   | 2011   | 2012   | 2013  | 2014  | 2015  | 2016  | 2017  | Jan 18 - Dec 18 |
|------------------------|--------|--------|--------|--------|--------|-------|-------|-------|-------|-------|-----------------|
| At Trial With Trial    | 774    | 770    | 705    | 677    | 648    | 576   | 435   | 444   | 455   | 467   | 367             |
| In-Custody             | 22%    | 19%    | 23%    | 20%    | 25%    | 22%   | 25%   | 25%   | 22%   | 18%   | 14%             |
| Out-of-Custody         | 78%    | 81%    | 77%    | 80%    | 75%    | 78%   | 75%   | 75%   | 78%   | 82%   | 86%             |
| At Trial Without Trial | 1,758  | 1,711  | 1,922