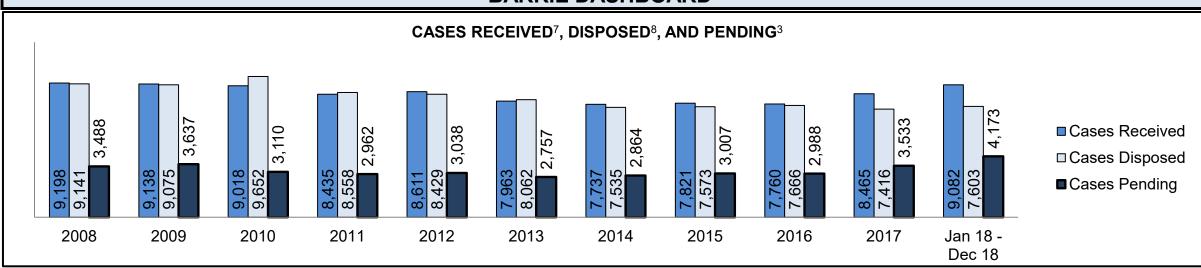

BARRIE DASHBOARD

| Cases Received <sup>7</sup> by Offence Grou | Cases Received <sup>7</sup> by Offence Group |       |       |       |       |       |       |       |       |       |                    |  |
|---------------------------------------------|----------------------------------------------|-------|-------|-------|-------|-------|-------|-------|-------|-------|--------------------|--|
| Offence Group <sup>9</sup>                  | 2008                                         | 2009  | 2010  | 2011  | 2012  | 2013  | 2014  | 2015  | 2016  | 2017  | Jan 18 -<br>Dec 18 |  |
| Crimes Against The Person                   | 2,102                                        | 2,067 | 2,018 | 1,827 | 1,944 | 1,751 | 1,835 | 1,832 | 1,903 | 1,967 | 1,929              |  |
| Crimes Against Property                     | 2,180                                        | 2,219 | 2,356 | 2,155 | 2,090 | 1,798 | 1,767 | 1,924 | 1,763 | 1,966 | 2,205              |  |
| Administration of Justice                   | 2,319                                        | 2,220 | 2,004 | 1,879 | 1,869 | 1,916 | 1,842 | 1,895 | 1,923 | 2,188 | 2,896              |  |
| Other Criminal Code                         | 408                                          | 418   | 432   | 354   | 409   | 357   | 325   | 377   | 360   | 363   | 376                |  |
| Criminal Code Traffic                       | 899                                          | 961   | 932   | 883   | 968   | 919   | 884   | 843   | 907   | 989   | 898                |  |
| Federal Statute                             | 1,290                                        | 1,253 | 1,276 | 1,337 | 1,331 | 1,222 | 1,084 | 950   | 904   | 992   | 778                |  |

| Cases Pending <sup>3</sup> by Offence Group | Cases Pending <sup>3</sup> by Offence Group |      |      |      |      |      |      |      |      |      |                    |  |
|---------------------------------------------|---------------------------------------------|------|------|------|------|------|------|------|------|------|--------------------|--|
| Offence Group <sup>9</sup>                  | 2008                                        | 2009 | 2010 | 2011 | 2012 | 2013 | 2014 | 2015 | 2016 | 2017 | Jan 18 -<br>Dec 18 |  |
| Crimes Against The Person                   | 905                                         | 914  | 869  | 777  | 797  | 696  | 782  | 821  | 821  | 941  | 1,096              |  |
| Crimes Against Property                     | 804                                         | 854  | 732  | 742  | 727  | 650  | 666  | 742  | 610  | 786  | 1,020              |  |
| Administration of Justice                   | 502                                         | 535  | 388  | 369  | 392  | 359  | 414  | 429  | 480  | 608  | 923                |  |
| Other Criminal Code                         | 163                                         | 160  | 162  | 157  | 158  | 137  | 135  | 175  | 170  | 186  | 202                |  |
| Criminal Code Traffic                       | 601                                         | 614  | 503  | 419  | 449  | 428  | 417  | 418  | 456  | 494  | 509                |  |
| Federal Statute                             | 513                                         | 560  | 456  | 498  | 515  | 487  | 450  | 422  | 451  | 518  | 423                |  |

BARRIE DASHBOARD

BARRIE DASHBOARD

BARRIE DASHBOARD

BARRIE DASHBOARD

| Cases Disposed° by Phase an | Cases Disposed <sup>8</sup> by Phase and Percentage of In-Custody <sup>11</sup> , Out-of-Custody <sup>12</sup> Cases at Case Disposition |       |       |       |       |       |       |       |       |       |                    |  |  |
|-----------------------------|------------------------------------------------------------------------------------------------------------------------------------------|-------|-------|-------|-------|-------|-------|-------|-------|-------|--------------------|--|--|
| Phases                      | 2008                                                                                                                                     | 2009  | 2010  | 2011  | 2012  | 2013  | 2014  | 2015  | 2016  | 2017  | Jan 18 -<br>Dec 18 |  |  |
| At Trial With Trial         | 455                                                                                                                                      | 490   | 352   | 378   | 344   | 310   | 316   | 267   | 307   | 315   | 283                |  |  |
| In-Custody                  | 14%                                                                                                                                      | 17%   | 11%   | 10%   | 15%   | 16%   | 17%   | 15%   | 16%   | 12%   | 11%                |  |  |
| Out-of-Custody              | 86%                                                                                                                                      | 83%   | 89%   | 90%   | 85%   | 84%   | 83%   | 85%   | 84%   | 88%   | 89%                |  |  |
| At Trial Without Trial      | 994                                                                                                                                      | 881   | 809   | 736   | 656   | 582   | 521   | 572   | 502   | 480   | 529                |  |  |
| In-Custody                  | 15%                                                                                                                                      | 17%   | 12%   | 12%   | 14%   | 15%   | 14%   | 17%   | 12%   | 15%   | 15%                |  |  |
| Out-of-Custody              | 85%                                                                                                                                      | 83%   | 88%   | 88%   | 86%   | 85%   | 86%   | 83%   | 88%   | 85%   | 85%                |  |  |
| Before Trial                | 7,692                                                                                                                                    | 7,704 | 8,491 | 7,444 | 7,429 | 7,170 | 6,698 | 6,734 | 6,857 | 6,621 | 6,791              |  |  |
| In-Custody                  | 25%                                                                                                                                      | 23%   | 20%   | 20%   | 22%   | 23%   | 21%   | 23%   | 20%   | 18%   | 12%                |  |  |
| Out-of-Custody              | 75%                                                                                                                                      | 77%   | 80%   | 80%   | 78%   | 77%   | 79%   | 77%   | 80%   | 82%   | 88%                |  |  |

### ONTARIO COURT OF JUSTICE CRIMINAL MODERNIZATION COMMITTEE BARRIE DASHBOARD<sup>19</sup> CASES PENDING AS OF DECEMBER 31, 2018

| Pending Cases <sup>3</sup> by Pending Age <sup>6</sup> and Percentage of Pending Cases In-Custody <sup>17</sup> and Out-of-Custody <sup>18</sup> |                                                                  |     |     |     |       |       |  |  |  |  |  |
|--------------------------------------------------------------------------------------------------------------------------------------------------|------------------------------------------------------------------|-----|-----|-----|-------|-------|--|--|--|--|--|
| Court Location                                                                                                                                   | Over 18 months15-18 months10-15 months8-10 months0-8 monthsTotal |     |     |     |       |       |  |  |  |  |  |
| BARRIE                                                                                                                                           | 200                                                              | 228 | 520 | 305 | 2,920 | 4,173 |  |  |  |  |  |
| In-Custody                                                                                                                                       | 7%                                                               | 4%  | 10% | 13% | 13%   | 12%   |  |  |  |  |  |
| Out-of-Custody                                                                                                                                   | 94%                                                              | 96% | 90% | 87% | 87%   | 88%   |  |  |  |  |  |