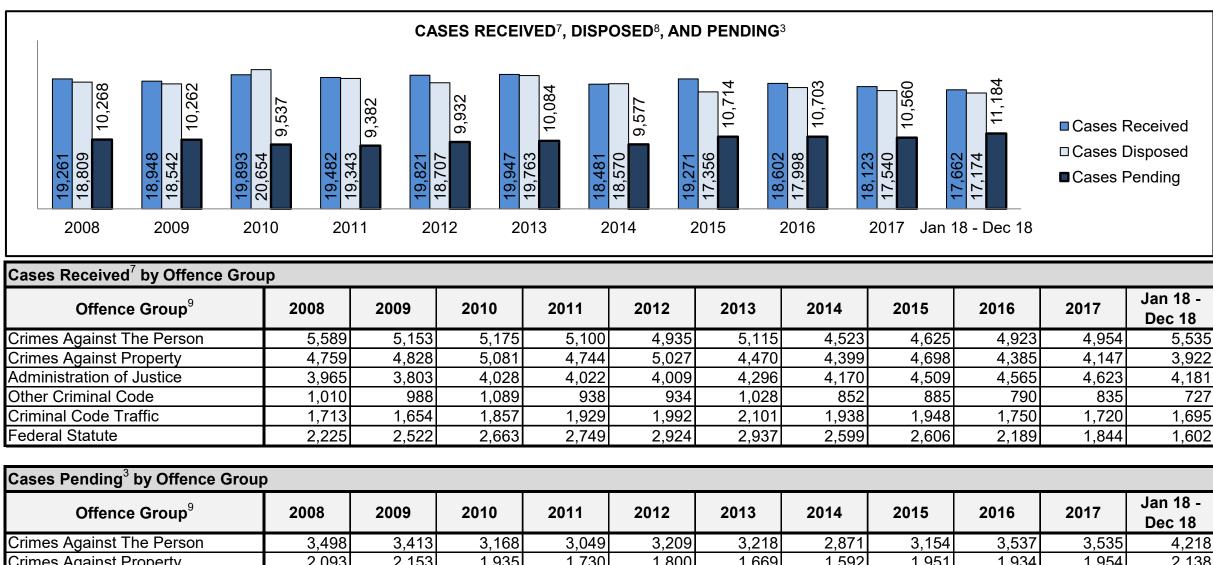

| 594                                                                         |
| Cases              | 15-18 months                                       | 6.1%    | 677                | 339                                          | 338                                                                         |
|                    | Over 18 months                                     | 9.3%    | 1,043              | 471                                          | 572                                                                         |
| Total              |                                                    | 100.0%  | 11,184             | 9,465                                        | 1,719                                                                       |



| Crimes Against Property   | 2,093 | 2,153 | 1,935 | 1,730 | 1,800 | 1,669 | 1,592 | 1,951 | 1,934 | 1,954 | 2,138 |
|---------------------------|-------|-------|-------|-------|-------|-------|-------|-------|-------|-------|-------|
| Administration of Justice | 1,187 | 1,063 | 1,123 | 1,131 | 1,249 | 1,314 | 1,332 | 1,666 | 1,657 | 1,729 | 1,685 |
| Other Criminal Code       | 586   | 584   | 508   | 508   | 521   | 530   | 527   | 522   | 533   | 521   | 494   |
| Criminal Code Traffic     | 1,757 | 1,649 | 1,370 | 1,510 | 1,662 | 1,659 | 1,543 | 1,581 | 1,556 | 1,610 | 1,661 |
| Federal Statute           | 1,147 | 1,400 | 1,433 | 1,454 | 1,491 | 1,694 | 1,712 | 1,840 | 1,486 | 1,211 | 988   |

**BRAMPTON DASHBOARD** 



**BRAMPTON DASHBOARD** 



BRAMPTON DASHBOARD



BRAMPTON DASH