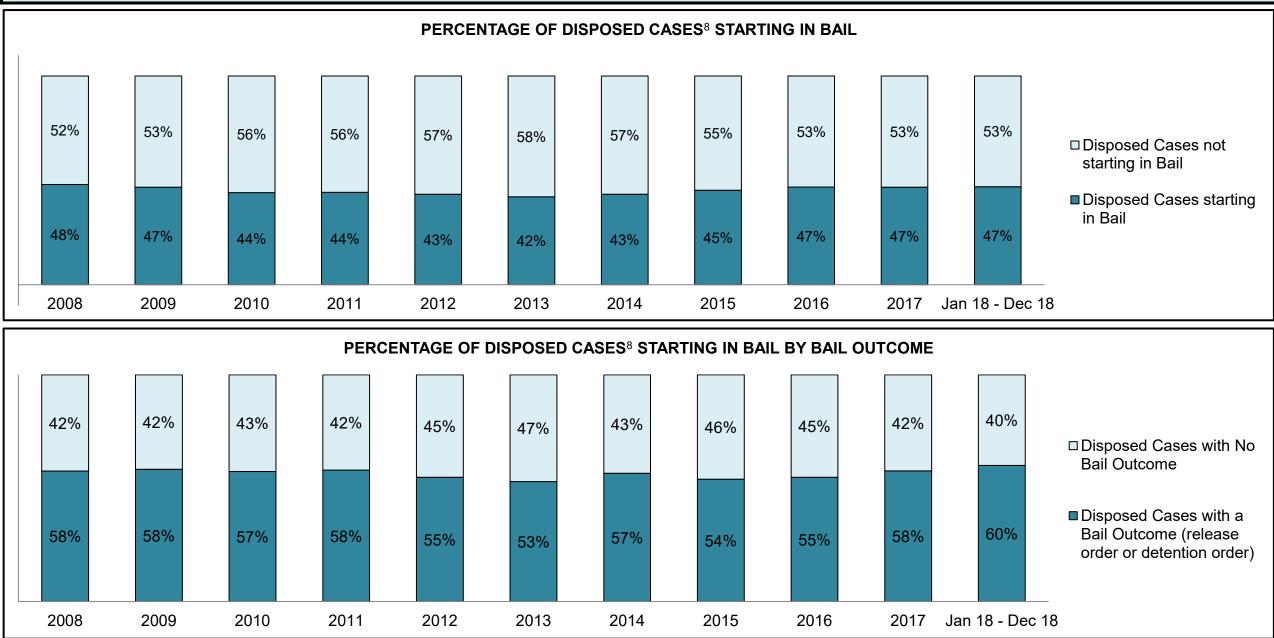

BARRIE DASHBOARD

| Cases Received <sup>7</sup> by Offence Grou | Cases Received <sup>7</sup> by Offence Group |       |       |       |       |       |       |       |       |       |                    |  |
|---------------------------------------------|----------------------------------------------|-------|-------|-------|-------|-------|-------|-------|-------|-------|--------------------|--|
| Offence Group <sup>9</sup>                  | 2008                                         | 2009  | 2010  | 2011  | 2012  | 2013  | 2014  | 2015  | 2016  | 2017  | Jan 18 -<br>Dec 18 |  |
| Crimes Against The Person                   | 2,102                                        | 2,067 | 2,018 | 1,827 | 1,944 | 1,751 | 1,835 | 1,832 | 1,903 | 1,967 | 1,929              |  |
| Crimes Against Property                     | 2,180                                        | 2,219 | 2,356 | 2,155 | 2,090 | 1,798 | 1,767 | 1,924 | 1,763 | 1,966 | 2,205              |  |
| Administration of Justice                   | 2,319                                        | 2,220 | 2,004 | 1,879 | 1,869 | 1,916 | 1,842 | 1,895 | 1,923 | 2,188 | 2,896              |  |
| Other Criminal Code                         | 408                                          | 418   | 432   | 354   | 409   | 357   | 325   | 377   | 360   | 363   | 376                |  |
| Criminal Code Traffic                       | 899                                          | 961   | 932   | 883   | 968   | 919   | 884   | 843   | 907   | 989   | 898                |  |
| Federal Statute                             | 1,290                                        | 1,253 | 1,276 | 1,337 | 1,331 | 1,222 | 1,084 | 950   | 904   | 992   | 778                |  |

| Cases Pending <sup>3</sup> by Offence Group | Cases Pending <sup>3</sup> by Offence Group |      |      |      |      |      |      |      |      |      |                    |  |
|---------------------------------------------|---------------------------------------------|------|------|------|------|------|------|------|------|------|--------------------|--|
| Offence Group <sup>9</sup>                  | 2008                                        | 2009 | 2010 | 2011 | 2012 | 2013 | 2014 | 2015 | 2016 | 2017 | Jan 18 -<br>Dec 18 |  |
| Crimes Against The Person                   | 905                                         | 914  | 869  | 777  | 797  | 696  | 782  | 821  | 821  | 941  | 1,096              |  |
| Crimes Against Property                     | 804                                         | 854  | 732  | 742  | 727  | 650  | 666  | 742  | 610  | 786  | 1,020              |  |
| Administration of Justice                   | 502                                         | 535  | 388  | 369  | 392  | 359  | 414  | 429  | 480  | 608  | 923                |  |
| Other Criminal Code                         | 163                                         | 160  | 162  | 157  | 158  | 137  | 135  | 175  | 170  | 186  | 202                |  |
| Criminal Code Traffic                       | 601                                         | 614  | 503  | 419  | 449  | 428  | 417  | 418  | 456  | 494  | 509                |  |
| Federal Statute                             | 513                                         | 560  | 456  | 498  | 515  | 487  | 450  | 422  | 451  | 518  | 423                |  |