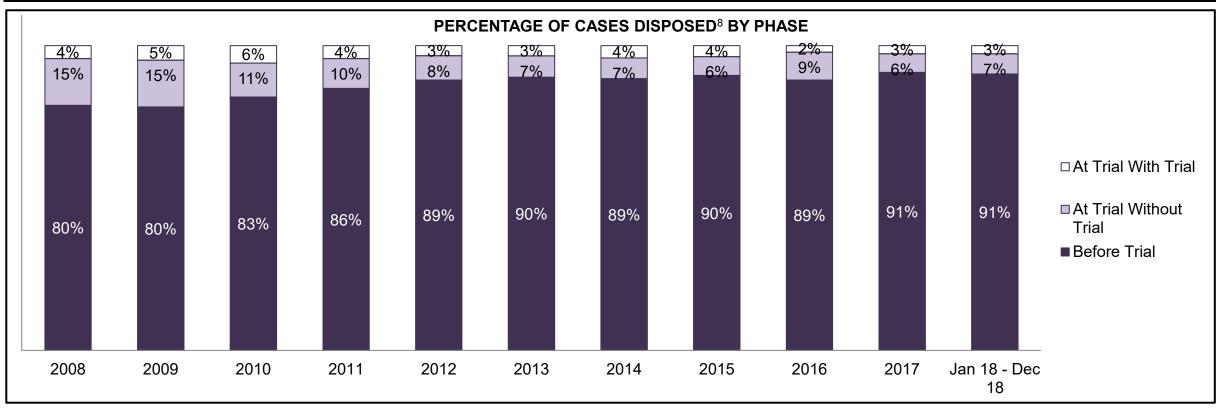

PROVINCIAL DASHBOARD DECEMBER 31, 2018

| Cases Disposed <sup>8</sup> by Phase and Pe | rcentage of In- | Custody <sup>11</sup> , | Out-of-Custo | ody <sup>12</sup> Cases | at Case Disp | osition |         |         |         |         |                    |
|---------------------------------------------|-----------------|-------------------------|--------------|-------------------------|--------------|---------|---------|---------|---------|---------|--------------------|
| Phases                                      | 2008            | 2009                    | 2010         | 2011                    | 2012         | 2013    | 2014    | 2015    | 2016    | 2017    | Jan 18 -<br>Dec 18 |
| At Trial With Trial                         | 14,924          | 14,281                  | 13,333       | 12,913                  | 12,507       | 11,635  | 10,711  | 9,759   | 9,325   | 9,209   | 8,399              |
| In-Custody                                  | 13%             | 14%                     | 16%          | 15%                     | 17%          | 16%     | 15%     | 15%     | 14%     | 14%     | 12%                |
| Out-of-Custody                              | 87%             | 86%                     | 84%          | 85%                     | 83%          | 84%     | 85%     | 85%     | 86%     | 86%     | 88%                |
| At Trial Without Trial                      | 38,567          | 37,885                  | 35,859       | 31,139                  | 27,205       | 25,048  | 22,226  | 19,582  | 18,371  | 17,471  | 16,029             |
| In-Custody                                  | 13%             | 13%                     | 13%          | 14%                     | 15%          | 15%     | 14%     | 14%     | 14%     | 14%     | 13%                |
| Out-of-Custody                              | 87%             | 87%                     | 87%          | 86%                     | 85%          | 85%     | 86%     | 86%     | 86%     | 86%     | 87%                |
| Before Trial                                | 216,849         | 217,749                 | 225,025      | 212,794                 | 207,335      | 194,998 | 177,161 | 175,908 | 179,464 | 187,457 | 187,060            |
| In-Custody                                  | 26%             | 24%                     | 22%          | 22%                     | 23%          | 23%     | 22%     | 23%     | 23%     | 22%     | 20%                |
| Out-of-Custody                              | 74%             | 76%                     | 78%          | 78%                     | 77%          | 77%     | 78%     | 77%     | 77%     | 78%     | 80%                |