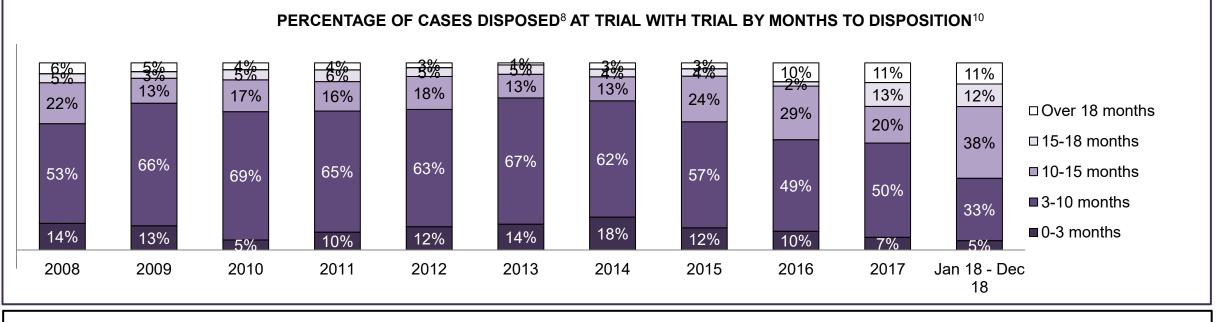

| 4%           | 4%            | 4%           | 5%                          | 4%          | 4%           | 4%        | 6%   | 5%   | 5%   | 5%                 |
| Criminal Code Traffic                       | 9%           | 12%           | 11%          | 8%                          | 9%          | 11%          | 7%        | 9%   | 8%   | 8%   | 8%                 |
| Federal Statute                             | 5%           | 4%            | 6%           | 10%                         | 9%          | 9%           | 5%        | 3%   | 6%   | 6%   | 4%                 |
| Total                                       | 100%         | 100%          | 100%         | 100%                        | 100%        | 100%         | 100%      | 100% | 100% | 100% | 100%               |





THUNDER BAY DASHBOARD

#### ONTARIO COURT OF JUSTICE CRIMINAL MODERNIZATION COMMITTEE THUNDER BAY DASHBOARD<sup>19</sup> CASES PENDING AS OF DECEMBER 31, 2018



| Pending Cases <sup>3</sup> by Pe | ending Age <sup>6</sup> and Percen | tage of Pending Cases | In-Custody <sup>17</sup> and Out-o | of-Custody <sup>18</sup> |            |       |
|----------------------------------|------------------------------------|-----------------------|------------------------------------|--------------------------|------------|-------|
| Court Location                   | Over 18 months                     | 15-18 months          | 10-15 months                       | 8-10 months              | 0-8 months | Total |
| THUNDER BAY                      | 128                                | 127