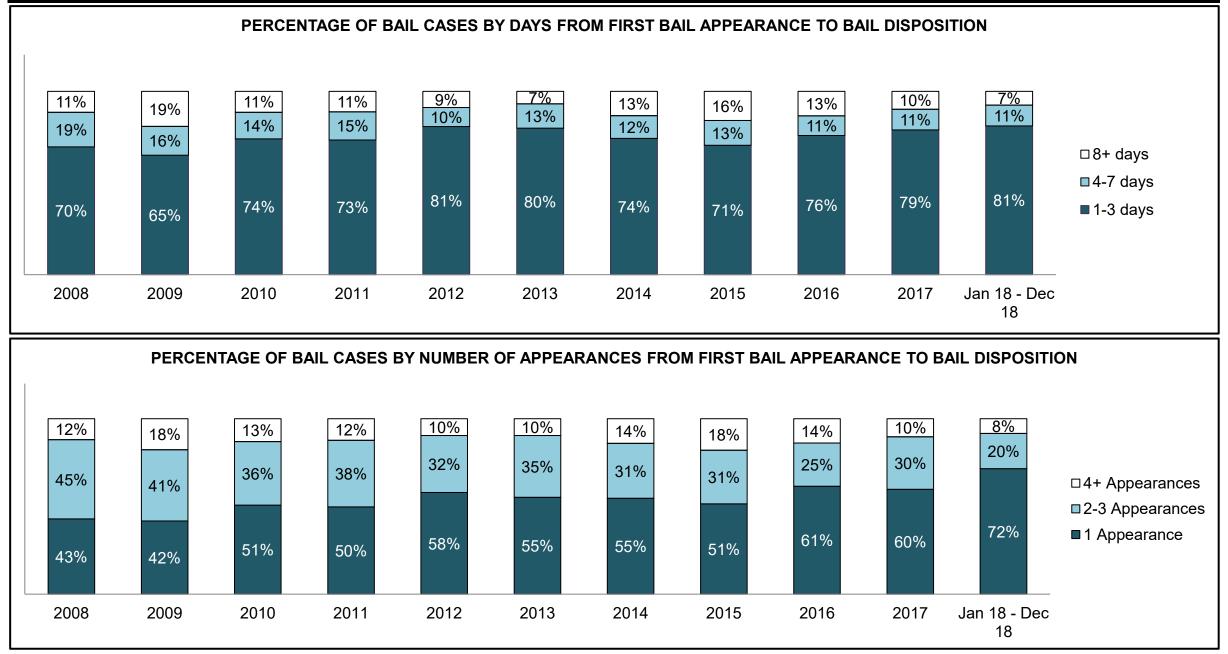

|              |                                            | <b>1</b> - 4 - 4                      | Jan 18 - | Dec 18             |                      | Change from 2014 |
|--------------|--------------------------------------------|---------------------------------------|----------|--------------------|----------------------|------------------|
|              | Keyi                                       | Metric                                | Percent  | Cases <sup>1</sup> | 2014 Cluster Median* | Cluster Median   |
|              | Disposed cases that beg                    | an in the Bail Phase                  | 44.8%    | 94,663             | 44.0%                | 0.8%             |
|              | Bail cases with a bail                     | Total                                 | 60.2%    | 56,992             | 56.6%                | 3.6%             |
|              | outcome (release order                     | Bail Disposition with 1 appearance    | 58.3%    | 33,210             | 51.4%                | 6.8%             |
| Dell         | or detention order)                        | Bail Disposition in 1-3 days          | 74.0%    | 42,178             | 72.5%                | 1.5%             |
| Bail         |                                            | Total                                 | 39.8%    | 37,671             | 43.4%                | -3.6%            |
|              | Bail cases with no bail                    | Case disposition in 1-3 appearances   | 26.1%    | 9,845              | 35.0%                | -8.9%            |
|              | disposition but with a<br>case disposition | Case disposition in 0-3 months        | 68.8%    | 25,903             | 76.5%                | -7.7%            |
|              | case disposition                           | Case disposition rate before trial    | 93.0%    | 35,048             | 90.5%                | 2.5%             |
|              |                                            |                                       |          |                    |                      |                  |
|              | Disposition rate (includes                 | bail cases with case dispositions)    | 88.4%    | 187,060            | 84.3%                | 4.1%             |
| Before Trial | Disposed within 1-3 appe                   | earances (net of bench warrant cases) | 35.4%    | 50,741             | 42.7%                | -7.3%            |
|              | Disposed within 0-3 mon                    | ths (net of bench warrant cases)      | 54.7%    | 78,328             | 61.7%                | -7.0%            |
|              |                                            |                                       |          |                    |                      |                  |
| Trial        | Collapse Rate at Trial <sup>2</sup>        |                                       | 65.6%    | 16,029             | 67.5%                | -1.9%            |