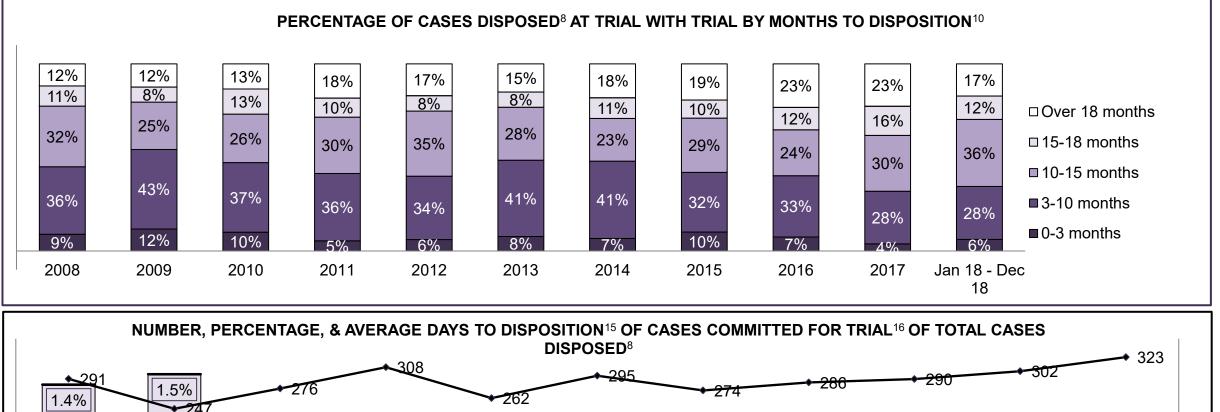

BARRIE DASHBOARD

BARRIE DASHBOARD

BARRIE DASHBOARD

BARRIE DASHBOARD

| Cases Disposed° by Phase an | Cases Disposed <sup>8</sup> by Phase and Percentage of In-Custody <sup>11</sup> , Out-of-Custody <sup>12</sup> Cases at Case Disposition |       |       |       |       |       |       |       |       |       |                    |  |  |
|-----------------------------|------------------------------------------------------------------------------------------------------------------------------------------|-------|-------|-------|-------|-------|-------|-------|-------|-------|--------------------|--|--|
| Phases                      | 2008                                                                                                                                     | 2009  | 2010  | 2011  | 2012  | 2013  | 2014  | 2015  | 2016  | 2017  | Jan 18 -<br>Dec 18 |  |  |
| At Trial With Trial         | 455                                                                                                                                      | 490   | 352   | 378   | 344   | 310   | 316   | 267   | 307   | 315   | 283                |  |  |
| In-Custody                  | 14%                                                                                                                                      | 17%   | 11%   | 10%   | 15%   | 16%   | 17%   | 15%   | 16%   | 12%   | 11%                |  |  |
| Out-of-Custody              | 86%                                                                                                                                      | 83%   | 89%   | 90%   | 85%   | 84%   | 83%   | 85%   | 84%   | 88%   | 89%                |  |  |
| At Trial Without Trial      | 994                                                                                                                                      | 881   | 809   | 736   | 656   | 582   | 521   | 572   | 502   | 480   | 529                |  |  |
| In-Custody                  | 15%                                                                                                                                      | 17%   | 12%   | 12%   | 14%   | 15%   | 14%   | 17%   | 12%   | 15%   | 15%                |  |  |
| Out-of-Custody              | 85%                                                                                                                                      | 83%   | 88%   | 88%   | 86%   | 85%   | 86%   | 83%   | 88%   | 85%   | 85%                |  |  |
| Before Trial                | 7,692                                                                                                                                    | 7,704 | 8,491 | 7,444 | 7,429 | 7,170 | 6,698 | 6,734 | 6,857 | 6,621 | 6,791              |  |  |
| In-Custody                  | 25%                                                                                                                                      | 23%   | 20%   | 20%   | 22%   | 23%   | 21%   | 23%   | 20%   | 18%   | 12%                |  |  |
| Out-of-Custody              | 75%                                                                                                                                      | 77%   | 80%   | 80%   | 78%   | 77%   | 79%   | 77%   | 80%   | 82%   | 88%                |  |  |