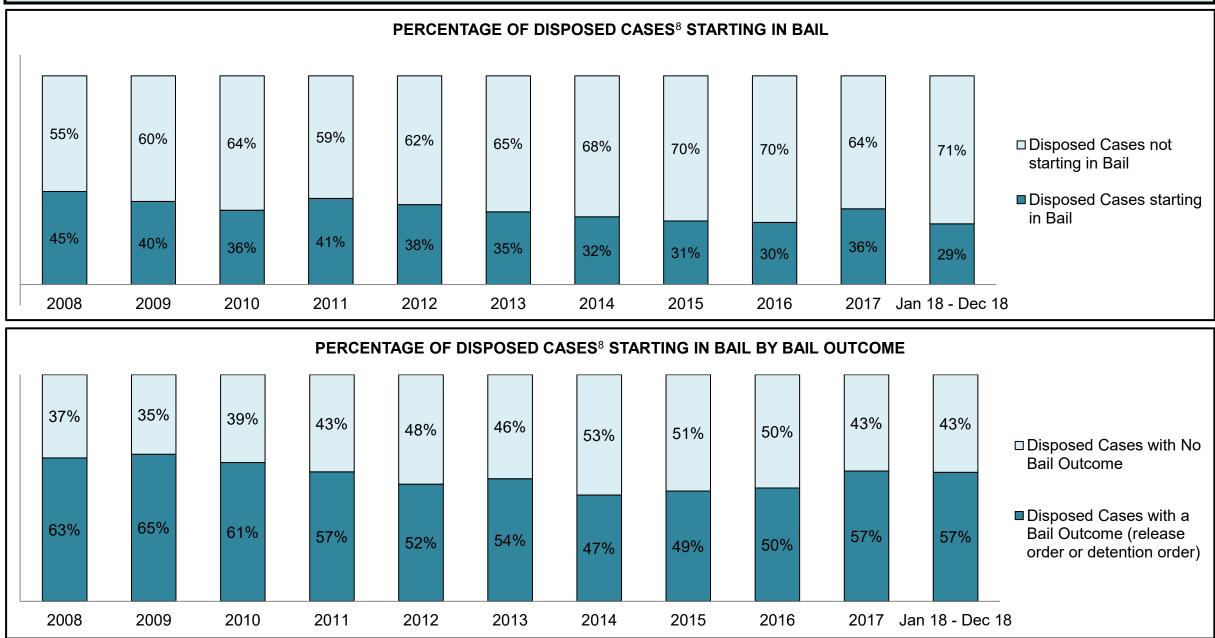

| 48   | 41   | 47   | 39   | 43   | 43                 |  |
| Administration of Justice                   | 61                                         | 47   | 51   | 55   | 42   | 39   | 41   | 50   | 40   | 52   | 51                 |  |
| Other Criminal Code                         | 24                                         | 32   | 17   | 18   | 8    | 15   | 9    | 23   | 20   | 14   | 8                  |  |
| Criminal Code Traffic                       | 78                                         | 63   | 32   | 55   | 35   | 54   | 51   | 50   | 38   | 24   | 47                 |  |
| Federal Statute                             | 59                                         | 44   | 49   | 48   | 33   | 55   | 42   | 55   | 28   | 22   | 18                 |  |

CAYUGA DASHBOARD



CAYUGA DASHBOARD



CAYUGA DASHBOARD



CAYUGA DASHBOARD



| Cases Disposed <sup>8</sup> by Phase and Percentage of In-Custody <sup>11</sup> , Out-of-Custody <sup>12</sup> Cases at Case Disposition |      |      |      |      |      |      |      |      |      |      |                    |
|------------------------------------------------------------------------------------------------------------------------------------------|------|------|------|------|------|------|------|------|------|------|--------------------|
| Phases                                                                                                                                   | 2008 | 2009 | 2010 | 2011 | 2012 | 2013 | 2014 | 2015 | 2016 | 2017 | Jan 18 -<br>Dec 18 |
| At Trial With Trial