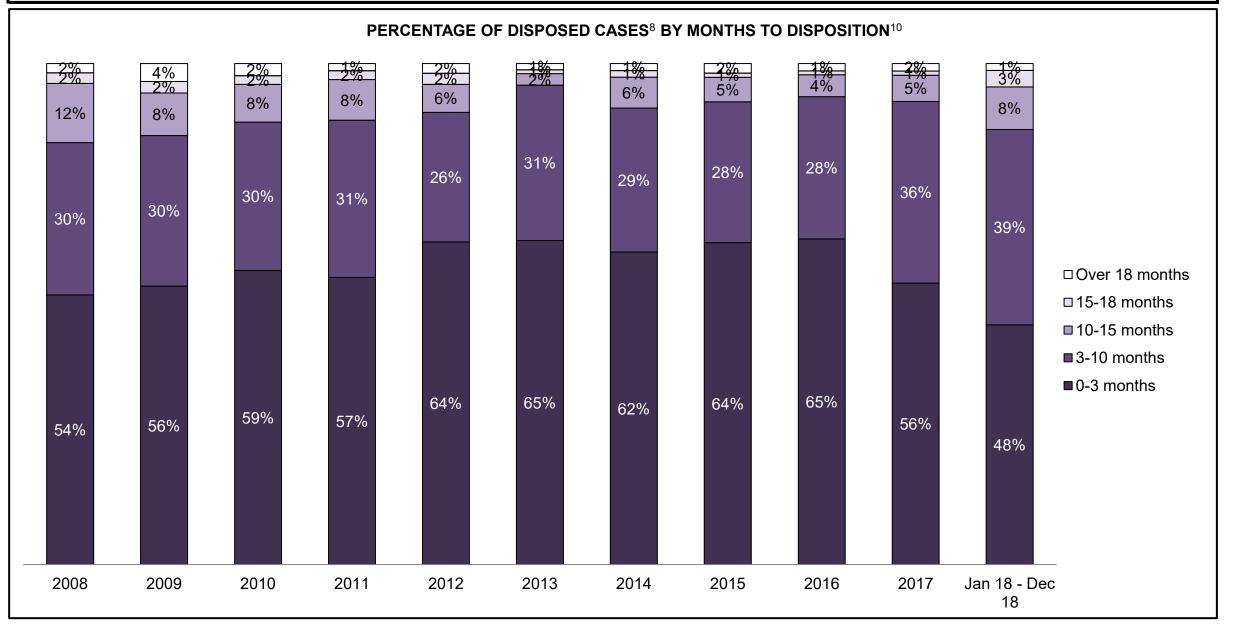

|              |                                            | <b>1</b> - 4 - 4                      | Jan 18 - | Dec 18             |                      | Change from 2014 |
|--------------|--------------------------------------------|---------------------------------------|----------|--------------------|----------------------|------------------|
|              | Keyi                                       | Metric                                | Percent  | Cases <sup>1</sup> | 2014 Cluster Median* | Cluster Median   |
|              | Disposed cases that beg                    | an in the Bail Phase                  | 44.8%    | 94,663             | 44.0%                | 0.8%             |
|              | Bail cases with a bail                     | Total                                 | 60.2%    | 56,992             | 56.6%                | 3.6%             |
|              | outcome (release order                     | Bail Disposition with 1 appearance    | 58.3%    | 33,210             | 51.4%                | 6.8%             |
| Dell         | or detention order)                        | Bail Disposition in 1-3 days          | 74.0%    | 42,178             | 72.5%                | 1.5%             |
| Bail         |                                            | Total                                 | 39.8%    | 37,671             | 43.4%                | -3.6%            |
|              | Bail cases with no bail                    | Case disposition in 1-3 appearances   | 26.1%    | 9,845              | 35.0%                | -8.9%            |
|              | disposition but with a<br>case disposition | Case disposition in 0-3 months        | 68.8%    | 25,903             | 76.5%                | -7.7%            |
|              | case disposition                           | Case disposition rate before trial    | 93.0%    | 35,048             | 90.5%                | 2.5%             |
|              |                                            |                                       |          |                    |                      |                  |
|              | Disposition rate (includes                 | bail cases with case dispositions)    | 88.4%    | 187,060            | 84.3%                | 4.1%             |
| Before Trial | Disposed within 1-3 appe                   | earances (net of bench warrant cases) | 35.4%    | 50,741             | 42.7%                | -7.3%            |
|              | Disposed within 0-3 mon                    | ths (net of bench warrant cases)      | 54.7%    | 78,328             | 61.7%                | -7.0%            |
|              |                                            |                                       |          |                    |                      |                  |
| Trial        | Collapse Rate at Trial <sup>2</sup>        |                                       | 65.6%    | 16,029             | 67.5%                | -1.9%            |

|              | Kay                                     | Matuia                                 | Jan 18  | - Dec 18           | 2014 Baseline           | Change from 2014 Regional |
|--------------|-----------------------------------------|----------------------------------------|---------|--------------------|-------------------------|---------------------------|
|              | Keyi                                    | Metric                                 | Percent | Cases <sup>1</sup> | <b>Regional Median*</b> | Median                    |
|              | Disposed cases that be                  | gan in the Bail Phase                  | 32.3%   | 11,330             | 32.5%                   | -0.2%                     |
|              | Bail cases with a bail                  | Total                                  | 63.9%   | 7,244              | 53.7%                   | 10.2%                     |
|              | outcome (release order                  | Bail Disposition with 1 appearance     | 59.0%   | 4,271              | 52.5%                   | 6.5%                      |
| Deil         | or detention order)                     | Bail Disposition in 1-3 days           | 74.7%   | 5,412              | 72.9%                   | 1.8%                      |
| Bail         |                                         | Total                                  | 36.1%   | 4,086              | 46.3%                   | -10.2%                    |
|              | Bail cases with no bail                 | Case disposition in 1-3 appearances    | 27.1%   | 1,109              | 38.7%                   | -11.6%                    |
|              | disposition but with a case disposition | Case disposition in 0-3 months         | 69.3%   | 2,833              | 79.1%                   | -9.8%                     |
|              | case disposition                        | Case disposition rate before trial     | 93.2%   | 3,810              | 92.8%                   | 0.4%                      |
|              |                                         |                                        |         |                    |                         |                           |
|              | Disposition rate (include               | es bail cases with case dispositions)  | 89.0%   | 31,231             | 88.7%                   | 0.3%                      |
| Before Trial | Disposed within 1-3 app                 | pearances (net of bench warrant cases) | 39.0%   | 9,740              | 46.0%                   | -7.0%                     |
|              | Disposed within 0-3 mo                  | nths (net of bench warrant cases)      | 53.9%   | 13,451             | 60.7%                   | -6.8%                     |
|              |                                         |                                        |         |                    |                         |                           |
| Trial        | Collapse Rate at Trial <sup>2</sup>     |                                        | 61.6%   | 2,385              | 62.3%                   | -0.7%                     |

|              |                                         | M. ( ).                                | Jan 18 -                                                                                                                                                                                                                                                                                                               | - Dec 18           |                                  | Change from 2014 |
|--------------|-----------------------------------------|----------------------------------------|------------------------------------------------------------------------------------------------------------------------------------------------------------------------------------------------------------------------------------------------------------------------------------------------------------------------|--------------------|----------------------------------|------------------|
|              | Keyl                                    | Metric                                 | Percent                                                                                                                                                                                                                                                                                                                | Cases <sup>1</sup> | 2014 Cluster Median <sup>*</sup> | Cluster Median   |
|              | Disposed cases that be                  | gan in the Bail Phase                  | 30.6%                                                                                                                                                                                                                                                                                                                  | 2,328              | 48.0%                            | -17.4%           |
|              | Bail cases with a bail                  | Total                                  | 61.7%                                                                                                                                                                                                                                                                                                                  | 1,437              | 56.0%                            | 5.7%             |
|              | outcome (release order                  | Bail Disposition with 1 appearance     | 60.1%                                                                                                                                                                                                                                                                                                                  | 864                | 47.7%                            | 12.4%            |
| Dell         | or detention order)                     | Bail Disposition in 1-3 days           | 30.6%   2,328   48.0%     61.7%   1,437   56.0%     earance   60.1%   864   47.7%     77.5%   1,113   70.6%     38.3%   891   44.0%     earances   20.4%   182   35.1%     onths   60.8%   542   77.2%     e trial   89.3%   796   90.7%     ositions)   89.3%   6,791   83.6%     rant cases)   38.5%   2,031   39.1% | 70.6%              | 6.9%                             |                  |
|              |                                         | Total                                  | 38.3%                                                                                                                                                                                                                                                                                                                  | 891                | 44.0%                            | -5.7%            |
|              | Bail cases with no bail                 | Case disposition in 1-3 appearances    | 20.4%                                                                                                                                                                                                                                                                                                                  | 182                | 35.1%                            | -14.7%           |
|              | disposition but with a case disposition | Case disposition in 0-3 months         | 60.8%                                                                                                                                                                                                                                                                                                                  | 542                | 77.2%                            | -16.4%           |
|              | case disposition                        | Case disposition rate before trial     | 89.3%                                                                                                                                                                                                                                                                                                                  | 796                | 90.7%                            | -1.3%            |
|              |                                         |                                        |                                                                                                                                                                                                                                                                                                                        |                    |                                  |                  |
|              | Disposition rate (include               | es bail cases with case dispositions)  | 89.3%                                                                                                                                                                                                                                                                                                                  | 6,791              | 83.6%                            | 5.7%             |
| Before Trial | Disposed within 1-3 app                 | pearances (net of bench warrant cases) | 38.5%                                                                                                                                                                                                                                                                                                                  | 2,031              | 39.1%                            | -0.7%            |
|              | Disposed within 0-3 mo                  | nths (net of bench warrant cases)      | 53.5%                                                                                                                                                                                                                                                                                                                  | 2,825              | 60.6%                            | -7.1%            |
|              |                                         |                                        |                                                                                                                                                                                                                                                                                                                        |                    |                                  |                  |
| Trial        | Collapse Rate at Trial <sup>2</sup>     |                                        | 65.1%                                                                                                                                                                                                                                                                                                                  | 529                | 71.0%                            | -5.9%            |

|                      |                                         |                                        | Jan 18                                                                                                                                                                                                                                                                                                                                                                                                                                     | - Dec 18           |                                  | Change from 2014 |
|----------------------|-----------------------------------------|----------------------------------------|--------------------------------------------------------------------------------------------------------------------------------------------------------------------------------------------------------------------------------------------------------------------------------------------------------------------------------------------------------------------------------------------------------------------------------------------|--------------------|----------------------------------|------------------|
|                      | Keyi                                    | Metric                                 | Percent                                                                                                                                                                                                                                                                                                                                                                                                                                    | Cases <sup>1</sup> | 2014 Cluster Median <sup>*</sup> | Cluster Median   |
|                      | Disposed cases that be                  | gan in the Bail Phase                  | 22.0%                                                                                                                                                                                                                                                                                                                                                                                                                                      | 222                | 33.5%                            | -11.5%           |
|                      | Bail cases with a bail                  | Total                                  | 59.0%                                                                                                                                                                                                                                                                                                                                                                                                                                      | 131                | 50.7%                            | 8.3%             |
|                      | outcome (release order                  | Bail Disposition with 1 appearance     | 61.1%                                                                                                                                                                                                                                                                                                                                                                                                                                      | 80                 | 52.9%                            | 8.2%             |
| Dell                 | or detention order)                     | Bail Disposition in 1-3 days           | hase   22.0%   222   33.5%     59.0%   131   50.7%     with 1 appearance   61.1%   80   52.9%     in 1-3 days   81.7%   107   73.8%     41.0%   91   49.3%     n in 1-3 appearances   34.1%   31   33.4%     n in 0-3 months   68.1%   62   77.3%     n rate before trial   95.6%   87   91.8%     n case dispositions)   91.1%   917   85.7%     f bench warrant cases)   47.1%   375   47.2%     ch warrant cases)   51.9%   413   62.6% | 73.8%              | 7.9%                             |                  |
|                      |                                         | Total                                  | 41.0%                                                                                                                                                                                                                                                                                                                                                                                                                                      | 91                 | 49.3%                            | -8.3%            |
|                      | Bail cases with no bail                 | Case disposition in 1-3 appearances    | 34.1%                                                                                                                                                                                                                                                                                                                                                                                                                                      | 31                 | 33.4%                            | 0.7%             |
|                      | disposition but with a case disposition | Case disposition in 0-3 months         | 68.1%                                                                                                                                                                                                                                                                                                                                                                                                                                      | 62                 | 77.3%                            | -9.2%            |
|                      | case disposition                        | Case disposition rate before trial     | 95.6%                                                                                                                                                                                                                                                                                                                                                                                                                                      | 87                 | 91.8%                            | 3.8%             |
|                      | -                                       | ·                                      |                                                                                                                                                                                                                                                                                                                                                                                                                                            |                    |                                  |                  |
|                      | Disposition rate (include               | es bail cases with case dispositions)  | 91.1%                                                                                                                                                                                                                                                                                                                                                                                                                                      | 917                | 85.7%                            | 5.4%             |
| Bail<br>Before Trial | Disposed within 1-3 app                 | bearances (net of bench warrant cases) | 47.1%                                                                                                                                                                                                                                                                                                                                                                                                                                      | 375                | 47.2%                            | -0.1%            |
|                      | Disposed within 0-3 mo                  | nths (net of bench warrant cases)      | 51.9%                                                                                                                                                                                                                                                                                                                                                                                                                                      | 413                | 62.6%                            | -10.7%           |
|                      |                                         |                                        |                                                                                                                                                                                                                                                                                                                                                                                                                                            |                    |                                  |                  |
| Trial                | Collapse Rate at Trial <sup>2</sup>     |                                        | 64.4%                                                                                                                                                                                                                                                                                                                                                                                                                                      | 58                 | 66.9%                            | -2.5%            |

|                        | K                                       |                                        | Jan 18  | - Dec 18           |                      | Change from 2014 |
|------------------------|-----------------------------------------|----------------------------------------|---------|--------------------|----------------------|------------------|
|                        | Keyl                                    | Metric                                 | Percent | Cases <sup>1</sup> | 2014 Cluster Median* | Cluster Median   |
|                        | Disposed cases that be                  | gan in the Bail Phase                  | 38.4%   | 389                | 33.5%                | 4.9%             |
|                        | Bail cases with a bail                  | Total                                  | 59.6%   | 232                | 50.7%                | 9.0%             |
|                        | outcome (release order                  | Bail Disposition with 1 appearance     | 65.5%   | 152                | 52.9%                | 12.6%            |
| Dell                   | or detention order)                     | Bail Disposition in 1-3 days           | 80.6%   | 187                | 73.8%                | 6.8%             |
|                        |                                         | Total                                  | 40.4%   | 157                | 49.3%                | -9.0%            |
|                        | Bail cases with no bail                 | Case disposition in 1-3 appearances    | 28.0%   | 44                 | 33.4%                | -5.3%            |
|                        | disposition but with a case disposition | Case disposition in 0-3 months         | 73.9%   | 116                | 77.3%                | -3.4%            |
|                        | case disposition                        | Case disposition rate before trial     | 96.2%   | 151                | 91.8%                | 4.3%             |
|                        |                                         |                                        |         |                    |                      |                  |
|                        | Disposition rate (include               | es bail cases with case dispositions)  | 93.4%   | 945                | 85.7%                | 7.7%             |
| Before Trial           | Disposed within 1-3 app                 | pearances (net of bench warrant cases) | 36.4%   | 309                | 47.2%                | -10.9%           |
| Disposed within 0-3 mo |                                         | nths (net of bench warrant cases)      | 49.9%   | 424                | 62.6%                | -12.7%           |
|                        |                                         |                                        |         |                    |                      |                  |
| Trial                  | Collapse Rate at Trial <sup>2</sup>     |                                        | 43.3%   | 29                 | 66.9%                | -23.6%           |