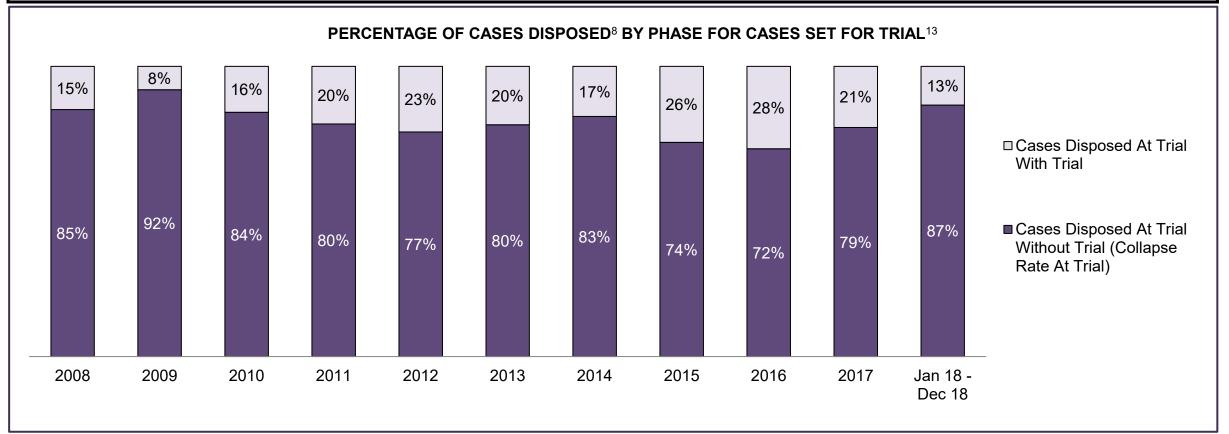

PROVINCIAL DASHBOARD DECEMBER 31, 2018

| Cases Disposed <sup>8</sup> by Phase and Pe | rcentage of In- | Custody <sup>11</sup> , | Out-of-Custo | ody <sup>12</sup> Cases | at Case Disp | osition |         |         |         |         |                    |
|---------------------------------------------|-----------------|-------------------------|--------------|-------------------------|--------------|---------|---------|---------|---------|---------|--------------------|
| Phases                                      | 2008            | 2009                    | 2010         | 2011                    | 2012         | 2013    | 2014    | 2015    | 2016    | 2017    | Jan 18 -<br>Dec 18 |
| At Trial With Trial                         | 14,924          | 14,281                  | 13,333       | 12,913                  | 12,507       | 11,635  | 10,711  | 9,759   | 9,325   | 9,209   | 8,399              |
| In-Custody                                  | 13%             | 14%                     | 16%          | 15%                     | 17%          | 16%     | 15%     | 15%     | 14%     | 14%     | 12%                |
| Out-of-Custody                              | 87%             | 86%                     | 84%          | 85%                     | 83%          | 84%     | 85%     | 85%     | 86%     | 86%     | 88%                |
| At Trial Without Trial                      | 38,567          | 37,885                  | 35,859       | 31,139                  | 27,205       | 25,048  | 22,226  | 19,582  | 18,371  | 17,471  | 16,029             |
| In-Custody                                  | 13%             | 13%                     | 13%          | 14%                     | 15%          | 15%     | 14%     | 14%     | 14%     | 14%     | 13%                |
| Out-of-Custody                              | 87%             | 87%                     | 87%          | 86%                     | 85%          | 85%     | 86%     | 86%     | 86%     | 86%     | 87%                |
| Before Trial                                | 216,849         | 217,749                 | 225,025      | 212,794                 | 207,335      | 194,998 | 177,161 | 175,908 | 179,464 | 187,457 | 187,060            |
| In-Custody                                  | 26%             | 24%                     | 22%          | 22%                     | 23%          | 23%     | 22%     | 23%     | 23%     | 22%     | 20%                |
| Out-of-Custody                              | 74%             | 76%                     | 78%          | 78%                     | 77%          | 77%     | 78%     | 77%     | 77%     | 78%     | 80%                |