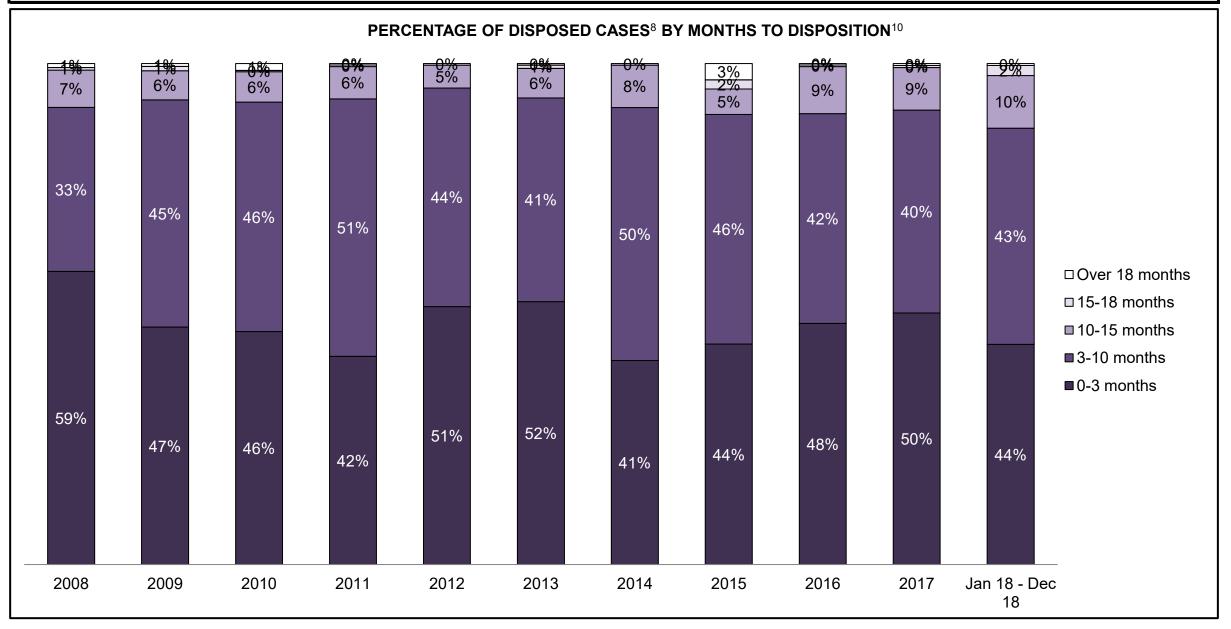

PROVINCIAL DASHBOARD DECEMBER 31, 2018

| Cases Disposed <sup>8</sup> by Phase and Pe | rcentage of In- | Custody <sup>11</sup> , | Out-of-Custo | ody <sup>12</sup> Cases | at Case Disp | osition |         |         |         |         |                    |
|---------------------------------------------|-----------------|-------------------------|--------------|-------------------------|--------------|---------|---------|---------|---------|---------|--------------------|
| Phases                                      | 2008            | 2009                    | 2010         | 2011                    | 2012         | 2013    | 2014    | 2015    | 2016    | 2017    | Jan 18 -<br>Dec 18 |
| At Trial With Trial                         | 14,924          | 14,281                  | 13,333       | 12,913                  | 12,507       | 11,635  | 10,711  | 9,759   | 9,325   | 9,209   | 8,399              |
| In-Custody                                  | 13%             | 14%                     | 16%          | 15%                     | 17%          | 16%     | 15%     | 15%     | 14%     | 14%     | 12%                |
| Out-of-Custody                              | 87%             | 86%                     | 84%          | 85%                     | 83%          | 84%     | 85%     | 85%     | 86%     | 86%     | 88%                |
| At Trial Without Trial                      | 38,567          | 37,885                  | 35,859       | 31,139                  | 27,205       | 25,048  | 22,226  | 19,582  | 18,371  | 17,471  | 16,029             |
| In-Custody                                  | 13%             | 13%                     | 13%          | 14%                     | 15%          | 15%     | 14%     | 14%     | 14%     | 14%     | 13%                |
| Out-of-Custody                              | 87%             | 87%                     | 87%          | 86%                     | 85%          | 85%     | 86%     | 86%     | 86%     | 86%     | 87%                |
| Before Trial                                | 216,849         | 217,749                 | 225,025      | 212,794                 | 207,335      | 194,998 | 177,161 | 175,908 | 179,464 | 187,457 | 187,060            |
| In-Custody                                  | 26%             | 24%                     | 22%          | 22%                     | 23%          | 23%     | 22%     | 23%     | 23%     | 22%     | 20%                |
| Out-of-Custody                              | 74%             | 76%                     | 78%          | 78%                     | 77%          | 77%     | 78%     | 77%     | 77%     | 78%     | 80%                |