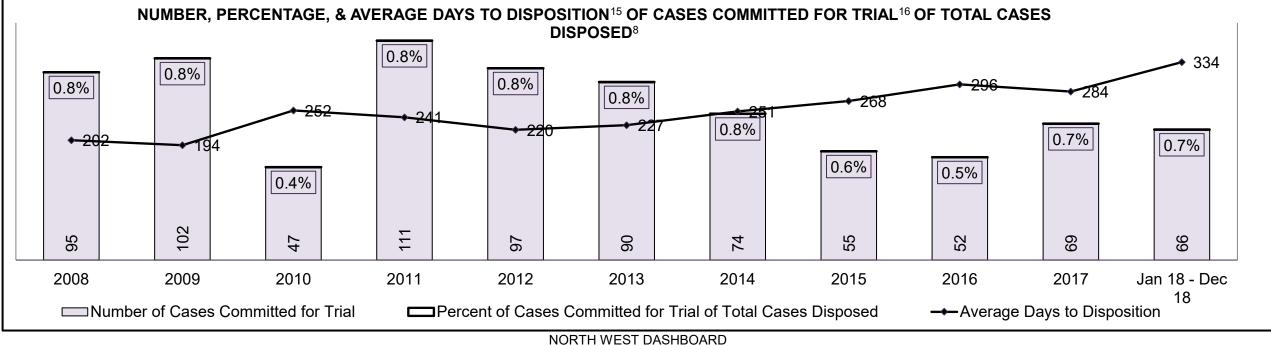

PROVINCIAL DASHBOARD DECEMBER 31, 2018

| Cases Disposed <sup>8</sup> by Phase and Pe | rcentage of In- | Custody <sup>11</sup> , | Out-of-Custo | ody <sup>12</sup> Cases | at Case Disp | osition |         |         |         |         |                    |
|---------------------------------------------|-----------------|-------------------------|--------------|-------------------------|--------------|---------|---------|---------|---------|---------|--------------------|
| Phases                                      | 2008            | 2009                    | 2010         | 2011                    | 2012         | 2013    | 2014    | 2015    | 2016    | 2017    | Jan 18 -<br>Dec 18 |
| At Trial With Trial                         | 14,924          | 14,281                  | 13,333       | 12,913                  | 12,507       | 11,635  | 10,711  | 9,759   | 9,325   | 9,209   | 8,399              |
| In-Custody                                  | 13%             | 14%                     | 16%          | 15%                     | 17%          | 16%     | 15%     | 15%     | 14%     | 14%     | 12%                |
| Out-of-Custody                              | 87%             | 86%                     | 84%          | 85%                     | 83%          | 84%     | 85%     | 85%     | 86%     | 86%     | 88%                |
| At Trial Without Trial                      | 38,567          | 37,885                  | 35,859       | 31,139                  | 27,205       | 25,048  | 22,226  | 19,582  | 18,371  | 17,471  | 16,029             |
| In-Custody                                  | 13%             | 13%                     | 13%          | 14%                     | 15%          | 15%     | 14%     | 14%     | 14%     | 14%     | 13%                |
| Out-of-Custody                              | 87%             | 87%                     | 87%          | 86%                     | 85%          | 85%     | 86%     | 86%     | 86%     | 86%     | 87%                |
| Before Trial                                | 216,849         | 217,749                 | 225,025      | 212,794                 | 207,335      | 194,998 | 177,161 | 175,908 | 179,464 | 187,457 | 187,060            |
| In-Custody                                  | 26%             | 24%                     | 22%          | 22%                     | 23%          | 23%     | 22%     | 23%     | 23%     | 22%     | 20%                |
| Out-of-Custody                              | 74%             | 76%                     | 78%          | 78%                     | 77%          | 77%     | 78%     | 77%     | 77%     | 78%     | 80%                |

| Percentage of Cases Disposed <sup>8</sup> At 1 | rial Without | : Trial (Colla | pse Rate At | Trial <sup>2</sup> ) by Of | fence Group | At Disposit | ion  |      |      |      |                    |
|------------------------------------------------|--------------|----------------|-------------|----------------------------|-------------|-------------|------|------|------|------|--------------------|
| Offence Group at Disposition <sup>14</sup>     | 2008         | 2009           | 2010        | 2011                       | 2012        | 2013        | 2014 | 2015 | 2016 | 2017 | Jan 18 -<br>Dec 18 |
| Crimes Against The Person                      | 41%          | 40%            | 40%         | 42%                        | 43%         | 42%         | 42%  | 41%  | 43%  | 44%  | 44%                |
| Crimes Against Property                        | 13%          | 13%            | 13%         | 12%                        | 11%         | 12%         | 11%  | 11%  | 10%  | 10%  | 10%                |
| Administration of Justice                      | 14%          | 14%            | 13%         | 13%                        | 13%         | 13%         | 12%  | 13%  | 13%  | 12%  | 12%                |
| Other Criminal Code                            | 6%           | 6%             | 6%          | 6%                         | 6%          | 6%          | 6%   | 6%   | 6%   | 6%   | 6%                 |
| Criminal Code Traffic                          | 16%          | 18%            | 18%         | 14%                        | 15%         | 16%         | 16%  | 16%  | 16%  | 17%  | 18%                |
| Federal Statute                                | 9%           | 10%            | 10%         | 12%                        | 12%         | 11%         | 12%  | 12%  | 12%  | 11%  | 10%                |
| Total                                          | 100%         | 100%           | 100%        | 100%                       | 100%        | 100%        | 100% | 100% | 100% | 100% | 100%               |