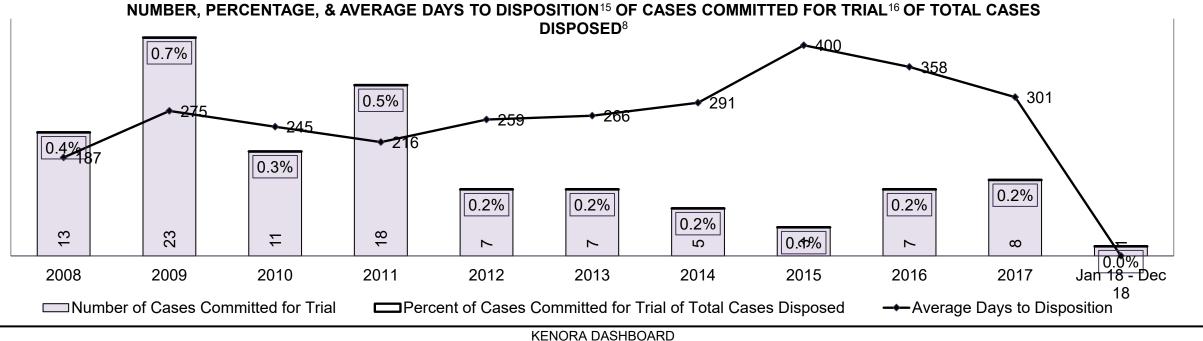

| 2%         | 3%            | 2%           | 3%                          | 3%          | 3%           | 2%        | 2%   | 1%   | 2%   | 1%                 |
| Criminal Code Traffic                        | 5%         | 7%            | 6%           | 6%                          | 6%          | 7%           | 7%        | 8%   | 10%  | 9%   | 8%                 |
| Federal Statute                              | 2%         | 3%            | 3%           | 3%                          | 4%          | 4%           | 2%        | 5%   | 2%   | 3%   | 2%                 |
| Total                                        | 100%       | 100%          | 100%         | 100%                        | 100%        | 100%         | 100%      | 100% | 100% | 100% | 100%               |

KENORA DASHBOARD





#### ONTARIO COURT OF JUSTICE CRIMINAL MODERNIZATION COMMITTEE KENORA DASHBOARD<sup>19</sup> CASES PENDING AS OF DECEMBER 31, 2018



| Pending Cases <sup>3</sup> by Pe | ending Age <sup>6</sup> and Percen | tage of Pending Cases | In-Custody <sup>17</sup> and Out-c | of-Custody <sup>18</sup> |            |       |
|----------------------------------|------------------------------------|-----------------------|------------------------------------|--------------------------|------------|-------|
| Court Location                   | Over 18 months                     | 15-18 months          | 10-15 months                       | 8-10 months              | 0-8 months | Total |
| KENORA                           | 60                                 | 61                    | 144