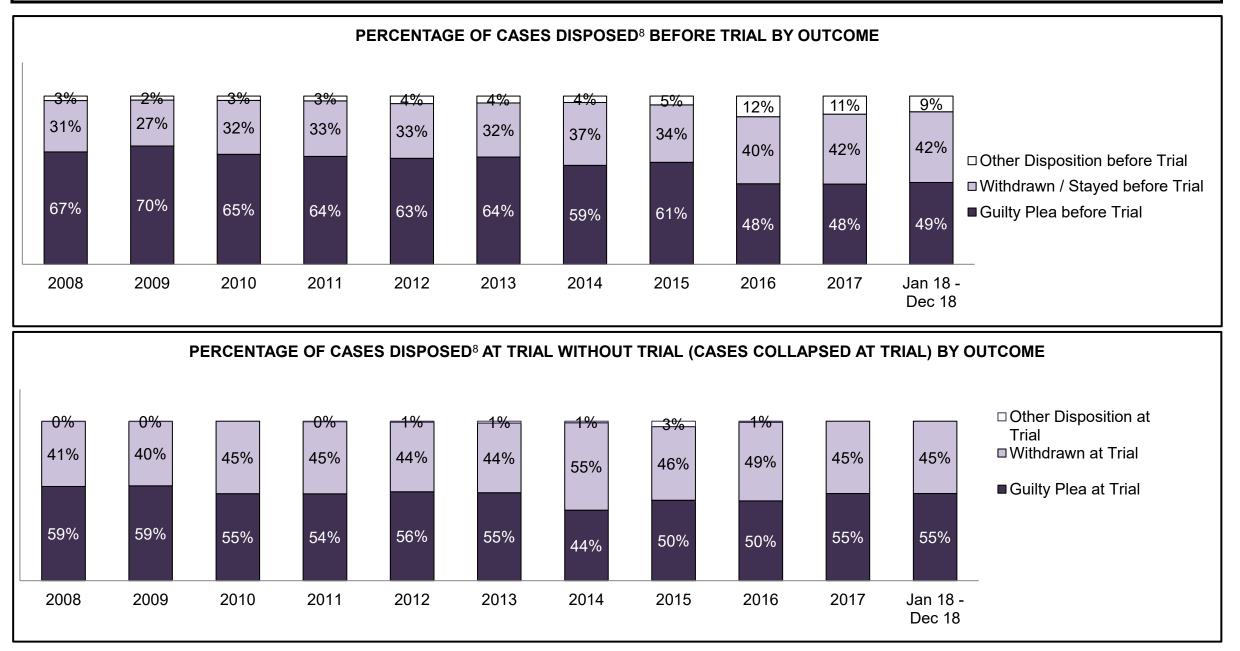

| Percentage of Cases Disposed <sup>8</sup> At 1 | rial Without | : Trial (Colla | pse Rate At | Trial <sup>2</sup> ) by Of | fence Group | At Disposit | ion  |      |      |      |                    |
|------------------------------------------------|--------------|----------------|-------------|----------------------------|-------------|-------------|------|------|------|------|--------------------|
| Offence Group at Disposition <sup>14</sup>     | 2008         | 2009           | 2010        | 2011                       | 2012        | 2013        | 2014 | 2015 | 2016 | 2017 | Jan 18 -<br>Dec 18 |
| Crimes Against The Person                      | 41%          | 40%            | 40%         | 42%                        | 43%         | 42%         | 42%  | 41%  | 43%  | 44%  | 44%                |
| Crimes Against Property                        | 13%          | 13%            | 13%         | 12%                        | 11%         | 12%         | 11%  | 11%  | 10%  | 10%  | 10%                |
| Administration of Justice                      | 14%          | 14%            | 13%         | 13%                        | 13%         | 13%         | 12%  | 13%  | 13%  | 12%  | 12%                |
| Other Criminal Code                            | 6%           | 6%             | 6%          | 6%                         | 6%          | 6%          | 6%   | 6%   | 6%   | 6%   | 6%                 |
| Criminal Code Traffic                          | 16%          | 18%            | 18%         | 14%                        | 15%         | 16%         | 16%  | 16%  | 16%  | 17%  | 18%                |
| Federal Statute                                | 9%           | 10%            | 10%         | 12%                        | 12%         | 11%         | 12%  | 12%  | 12%  | 11%  | 10%                |
| Total                                          | 100%         | 100%           | 100%        | 100%                       | 100%        | 100%        | 100% | 100% | 100% | 100% | 100%               |