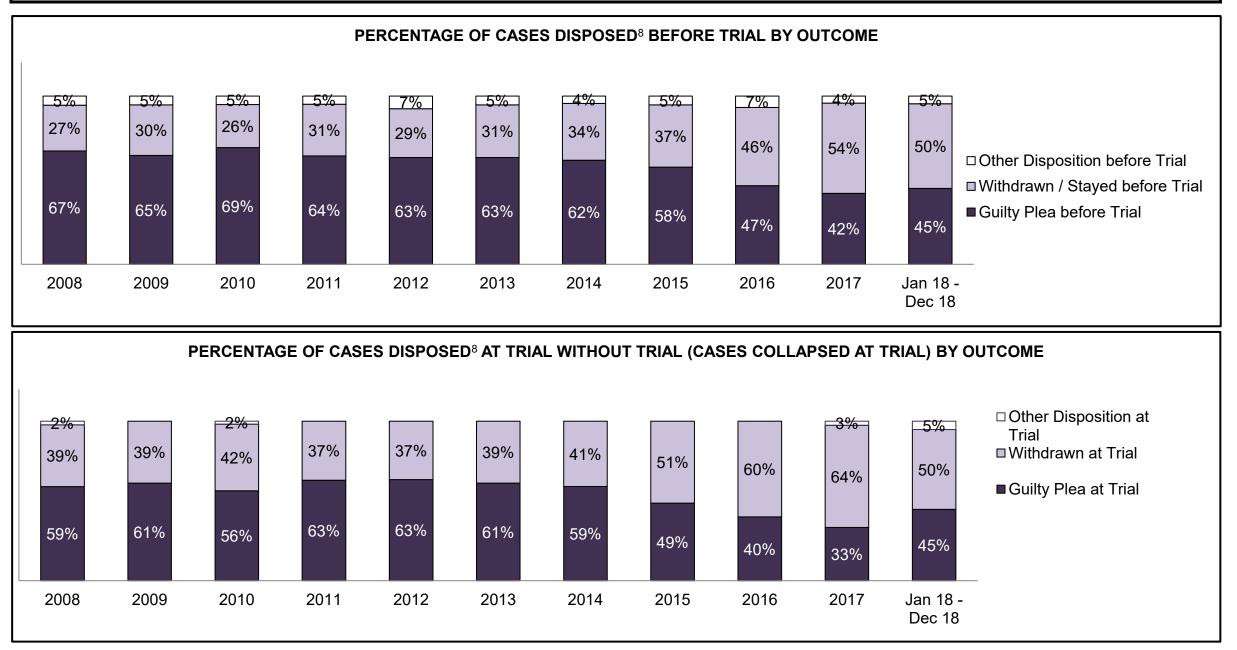

| Percentage of Cases Disposed <sup>8</sup> At 1 | rial Without | : Trial (Colla | pse Rate At | Trial <sup>2</sup> ) by Of | fence Group | At Disposit | ion  |      |      |      |                    |
|------------------------------------------------|--------------|----------------|-------------|----------------------------|-------------|-------------|------|------|------|------|--------------------|
| Offence Group at Disposition <sup>14</sup>     | 2008         | 2009           | 2010        | 2011                       | 2012        | 2013        | 2014 | 2015 | 2016 | 2017 | Jan 18 -<br>Dec 18 |
| Crimes Against The Person                      | 41%          | 40%            | 40%         | 42%                        | 43%         | 42%         | 42%  | 41%  | 43%  | 44%  | 44%                |
| Crimes Against Property                        | 13%          | 13%            | 13%         | 12%                        | 11%         | 12%         | 11%  | 11%  | 10%  | 10%  | 10%                |
| Administration of Justice                      | 14%          | 14%            | 13%         | 13%                        | 13%         | 13%         | 12%  | 13%  | 13%  | 12%  | 12%                |
| Other Criminal Code                            | 6%           | 6%             | 6%          | 6%                         | 6%          | 6%          | 6%   | 6%   | 6%   | 6%   | 6%                 |
| Criminal Code Traffic                          | 16%          | 18%            | 18%         | 14%                        | 15%         | 16%         | 16%  | 16%  | 16%  | 17%  | 18%                |
| Federal Statute                                | 9%           | 10%            | 10%         | 12%                        | 12%         | 11%         | 12%  | 12%  | 12%  | 11%  | 10%                |
| Total                                          | 100%         | 100%           | 100%        | 100%                       | 100%        | 100%        | 100% | 100% | 100% | 100% | 100%               |