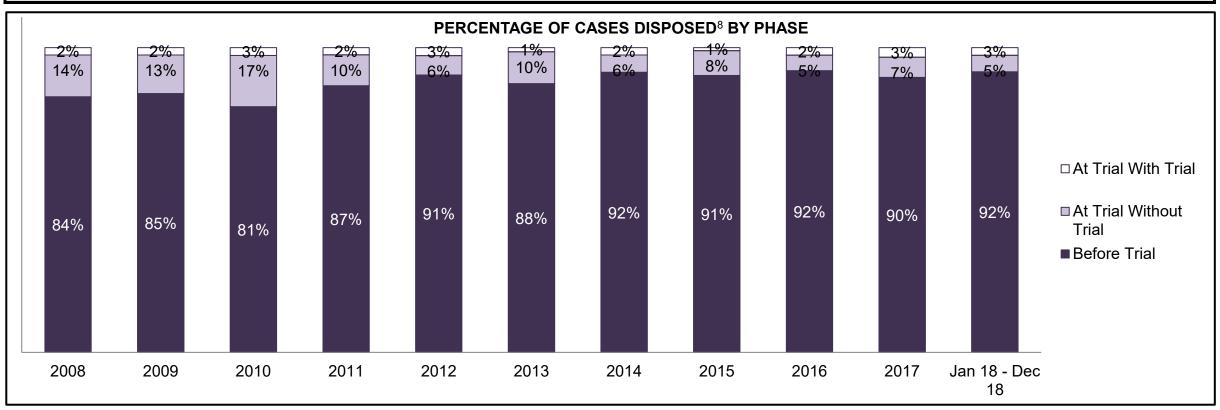

PROVINCIAL DASHBOARD DECEMBER 31, 2018

| Cases Disposed <sup>8</sup> by Phase and Pe | rcentage of In- | Custody <sup>11</sup> , | Out-of-Custo | ody <sup>12</sup> Cases | at Case Disp | osition |         |         |         |         |                    |
|---------------------------------------------|-----------------|-------------------------|--------------|-------------------------|--------------|---------|---------|---------|---------|---------|--------------------|
| Phases                                      | 2008            | 2009                    | 2010         | 2011                    | 2012         | 2013    | 2014    | 2015    | 2016    | 2017    | Jan 18 -<br>Dec 18 |
| At Trial With Trial                         | 14,924          | 14,281                  | 13,333       | 12,913                  | 12,507       | 11,635  | 10,711  | 9,759   | 9,325   | 9,209   | 8,399              |
| In-Custody                                  | 13%             | 14%                     | 16%          | 15%                     | 17%          | 16%     | 15%     | 15%     | 14%     | 14%     | 12%                |
| Out-of-Custody                              | 87%             | 86%                     | 84%          | 85%                     | 83%          | 84%     | 85%     | 85%     | 86%     | 86%     | 88%                |
| At Trial Without Trial                      | 38,567          | 37,885                  | 35,859       | 31,139                  | 27,205       | 25,048  | 22,226  | 19,582  | 18,371  | 17,471  | 16,029             |
| In-Custody                                  | 13%             | 13%                     | 13%          | 14%                     | 15%          | 15%     | 14%     | 14%     | 14%     | 14%     | 13%                |
| Out-of-Custody                              | 87%             | 87%                     | 87%          | 86%                     | 85%          | 85%     | 86%     | 86%     | 86%     | 86%     | 87%                |
| Before Trial                                | 216,849         | 217,749                 | 225,025      | 212,794                 | 207,335      | 194,998 | 177,161 | 175,908 | 179,464 | 187,457 | 187,060            |
| In-Custody                                  | 26%             | 24%                     | 22%          | 22%                     | 23%          | 23%     | 22%     | 23%     | 23%     | 22%     | 20%                |
| Out-of-Custody                              | 74%             | 76%                     | 78%          | 78%                     | 77%          | 77%     | 78%     | 77%     | 77%     | 78%     | 80%                |