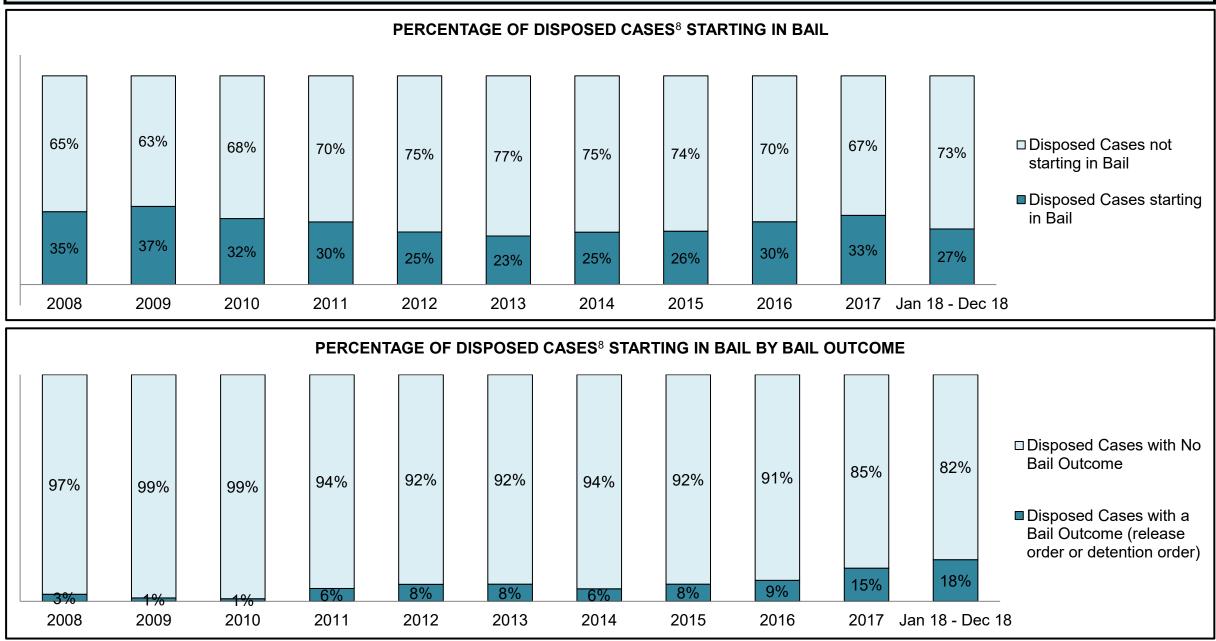

PROVINCIAL DASHBOARD DECEMBER 31, 2018

| Cases Disposed <sup>8</sup> by Phase and Pe | rcentage of In- | Custody <sup>11</sup> , | Out-of-Custo | ody <sup>12</sup> Cases | at Case Disp | osition |         |         |         |         |                    |
|---------------------------------------------|-----------------|-------------------------|--------------|-------------------------|--------------|---------|---------|---------|---------|---------|--------------------|
| Phases                                      | 2008            | 2009                    | 2010         | 2011                    | 2012         | 2013    | 2014    | 2015    | 2016    | 2017    | Jan 18 -<br>Dec 18 |
| At Trial With Trial                         | 14,924          | 14,281                  | 13,333       | 12,913                  | 12,507       | 11,635  | 10,711  | 9,759   | 9,325   | 9,209   | 8,399              |
| In-Custody                                  | 13%             | 14%                     | 16%          | 15%                     | 17%          | 16%     | 15%     | 15%     | 14%     | 14%     | 12%                |
| Out-of-Custody                              | 87%             | 86%                     | 84%          | 85%                     | 83%          | 84%     | 85%     | 85%     | 86%     | 86%     | 88%                |
| At Trial Without Trial                      | 38,567          | 37,885                  | 35,859       | 31,139                  | 27,205       | 25,048  | 22,226  | 19,582  | 18,371  | 17,471  | 16,029             |
| In-Custody                                  | 13%             | 13%                     | 13%          | 14%                     | 15%          | 15%     | 14%     | 14%     | 14%     | 14%     | 13%                |
| Out-of-Custody                              | 87%             | 87%                     | 87%          | 86%                     | 85%          | 85%     | 86%     | 86%     | 86%     | 86%     | 87%                |
| Before Trial                                | 216,849         | 217,749                 | 225,025      | 212,794                 | 207,335      | 194,998 | 177,161 | 175,908 | 179,464 | 187,457 | 187,060            |
| In-Custody                                  | 26%             | 24%                     | 22%          | 22%                     | 23%          | 23%     | 22%     | 23%     | 23%     | 22%     | 20%                |
| Out-of-Custody                              | 74%             | 76%                     | 78%          | 78%                     | 77%          | 77%     | 78%     | 77%     | 77%     | 78%     | 80%                |