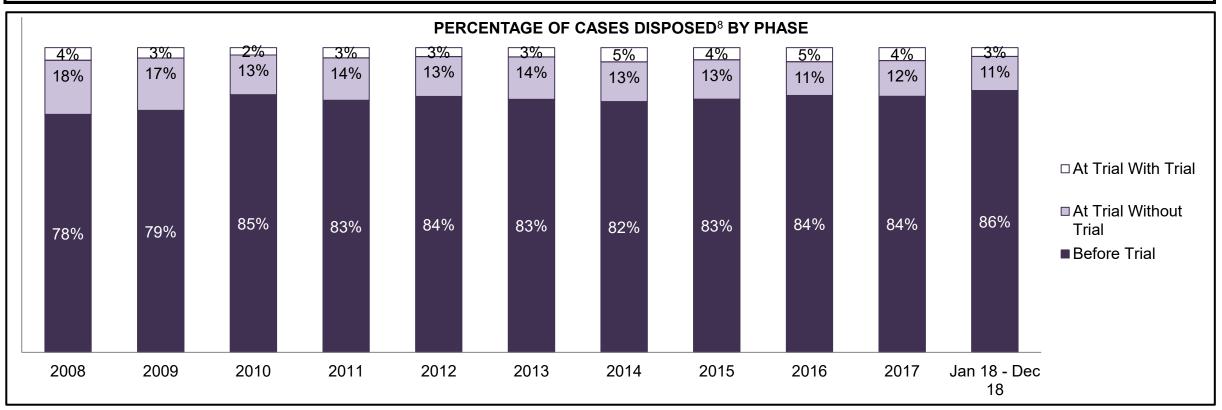

PROVINCIAL DASHBOARD DECEMBER 31, 2018

| Cases Disposed <sup>8</sup> by Phase and Pe | rcentage of In- | Custody <sup>11</sup> , | Out-of-Custo | ody <sup>12</sup> Cases | at Case Disp | osition |         |         |         |         |                    |
|---------------------------------------------|-----------------|-------------------------|--------------|-------------------------|--------------|---------|---------|---------|---------|---------|--------------------|
| Phases                                      | 2008            | 2009                    | 2010         | 2011                    | 2012         | 2013    | 2014    | 2015    | 2016    | 2017    | Jan 18 -<br>Dec 18 |
| At Trial With Trial                         | 14,924          | 14,281                  | 13,333       | 12,913                  | 12,507       | 11,635  | 10,711  | 9,759   | 9,325   | 9,209   | 8,399              |
| In-Custody                                  | 13%             | 14%                     | 16%          | 15%                     | 17%          | 16%     | 15%     | 15%     | 14%     | 14%     | 12%                |
| Out-of-Custody                              | 87%             | 86%                     | 84%          | 85%                     | 83%          | 84%     | 85%     | 85%     | 86%     | 86%     | 88%                |
| At Trial Without Trial                      | 38,567          | 37,885                  | 35,859       | 31,139                  | 27,205       | 25,048  | 22,226  | 19,582  | 18,371  | 17,471  | 16,029             |
| In-Custody                                  | 13%             | 13%                     | 13%          | 14%                     | 15%          | 15%     | 14%     | 14%     | 14%     | 14%     | 13%                |
| Out-of-Custody                              | 87%             | 87%                     | 87%          | 86%                     | 85%          | 85%     | 86%     | 86%     | 86%     | 86%     | 87%                |
| Before Trial                                | 216,849         | 217,749                 | 225,025      | 212,794                 | 207,335      | 194,998 | 177,161 | 175,908 | 179,464 | 187,457 | 187,060            |
| In-Custody                                  | 26%             | 24%                     | 22%          | 22%                     | 23%          | 23%     | 22%     | 23%     | 23%     | 22%     | 20%                |
| Out-of-Custody                              | 74%             | 76%                     | 78%          | 78%                     | 77%          | 77%     | 78%     | 77%     | 77%     | 78%     | 80%                |