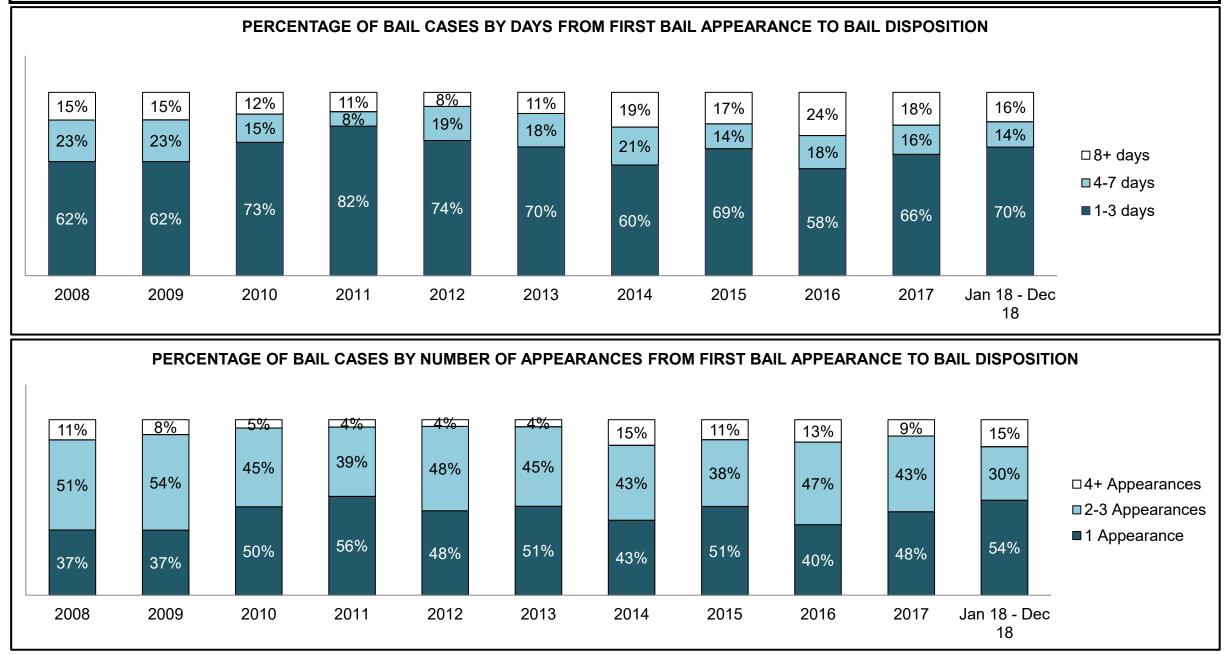

|              | Kay                                     | Matuia                                 | Jan 18  | - Dec 18           | 2014 Baseline           | Change from 2014 Regional |
|--------------|-----------------------------------------|----------------------------------------|---------|--------------------|-------------------------|---------------------------|
|              | Keyi                                    | Metric                                 | Percent | Cases <sup>1</sup> | <b>Regional Median*</b> | Median                    |
|              | Disposed cases that be                  | gan in the Bail Phase                  | 32.3%   | 11,330             | 32.5%                   | -0.2%                     |
|              | Bail cases with a bail                  | Total                                  | 63.9%   | 7,244              | 53.7%                   | 10.2%                     |
|              | outcome (release order                  | Bail Disposition with 1 appearance     | 59.0%   | 4,271              | 52.5%                   | 6.5%                      |
| Deil         | or detention order)                     | Bail Disposition in 1-3 days           | 74.7%   | 5,412              | 72.9%                   | 1.8%                      |
| Bail         |                                         | Total                                  | 36.1%   | 4,086              | 46.3%                   | -10.2%                    |
|              | Bail cases with no bail                 | Case disposition in 1-3 appearances    | 27.1%   | 1,109              | 38.7%                   | -11.6%                    |
|              | disposition but with a case disposition | Case disposition in 0-3 months         | 69.3%   | 2,833              | 79.1%                   | -9.8%                     |
|              | case disposition                        | Case disposition rate before trial     | 93.2%   | 3,810              | 92.8%                   | 0.4%                      |
|              |                                         |                                        |         |                    |                         |                           |
|              | Disposition rate (include               | es bail cases with case dispositions)  | 89.0%   | 31,231             | 88.7%                   | 0.3%                      |
| Before Trial | Disposed within 1-3 app                 | pearances (net of bench warrant cases) | 39.0%   | 9,740              | 46.0%                   | -7.0%                     |
|              | Disposed within 0-3 mo                  | nths (net of bench warrant cases)      | 53.9%   | 13,451             | 60.7%                   | -6.8%                     |
|              |                                         |                                        |         |                    |                         |                           |
| Trial        | Collapse Rate at Trial <sup>2</sup>     |                                        | 61.6%   | 2,385              | 62.3%                   | -0.7%                     |