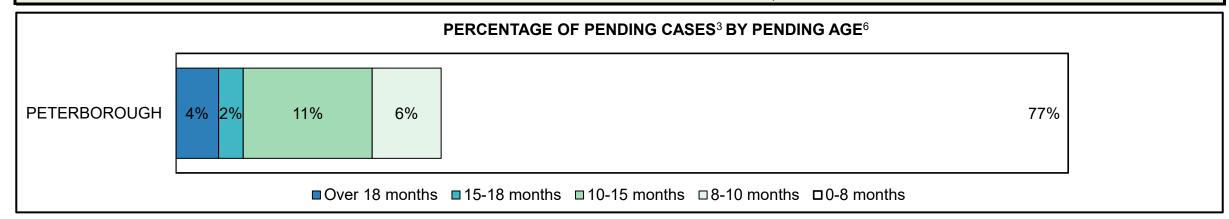

## ONTARIO COURT OF JUSTICE CRIMINAL MODERNIZATION COMMITTEE CENTRAL EAST DASHBOARD<sup>19</sup> CASES PENDING AS OF DECEMBER 31, 2018

| Pending Cases <sup>3</sup> by Pendir | ng Age <sup>6</sup> and Percent | age of Pen      | ding Cases      | In-Custody     | <sup>17</sup> and Out-o | of-Custody <sup>18</sup> |
|--------------------------------------|---------------------------------|-----------------|-----------------|----------------|-------------------------|--------------------------|
| Location                             | Over 18<br>months               | 15-18<br>months | 10-15<br>months | 8-10<br>months | 0-8<br>months           | Total                    |
| CENTRAL EAST                         | 866                             | 834             | 2,609           | 1,357          | 12,633                  | 18,299                   |
| In-Custody                           | 6%                              | 5%              | 7%              | 9%             | 10%                     | 9%                       |
| Out-of-Custody                       | 94%                             | 95%             | 93%             | 91%            | 90%                     | 91%                      |
| Barrie                               | 200                             | 228             | 520             | 305            | 2,920                   | 4,173                    |
| Bracebridge                          | 16                              | 24              | 62              | 42             | 326                     | 470                      |
| Cobourg                              | 16                              | 22              | 48              | 44             | 379                     | 509                      |
| Lindsay                              | 35                              | 52              | 102             | 66             | 563                     | 818                      |
| Newmarket                            | 401                             | 294             | 917             | 507            | 4,011                   | 6,130                    |
| Orillia                              | 18                              | 21              | 89              | 44             | 514                     | 686                      |
| Oshawa                               | 126                             | 162             | 708             | 262            | 2,793                   | 4,051                    |
| Peterborough                         | 54                              | 31              | 163             | 87             | 1,127                   | 1,462                    |