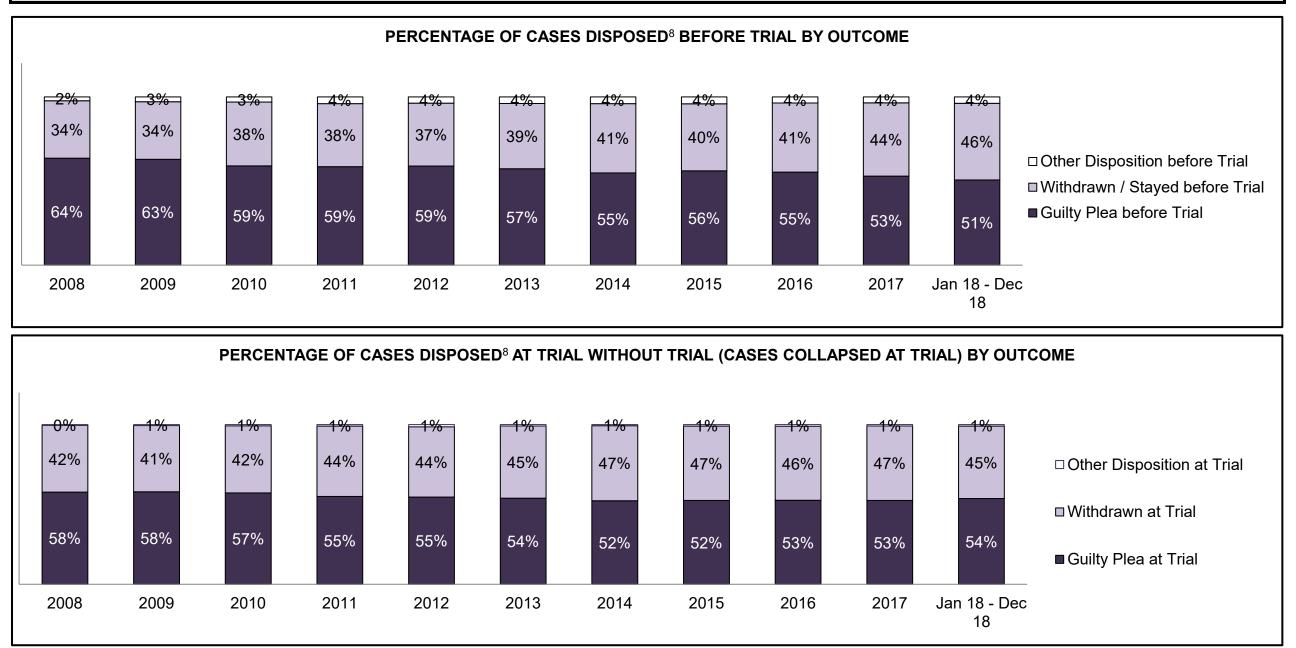

PROVINCIAL DASHBOARD DECEMBER 31, 2018

| Cases Disposed <sup>8</sup> by Phase and Pe | rcentage of In- | Custody <sup>11</sup> , | Out-of-Custo | ody <sup>12</sup> Cases | at Case Disp | osition |         |         |         |         |                    |
|---------------------------------------------|-----------------|-------------------------|--------------|-------------------------|--------------|---------|---------|---------|---------|---------|--------------------|
| Phases                                      | 2008            | 2009                    | 2010         | 2011                    | 2012         | 2013    | 2014    | 2015    | 2016    | 2017    | Jan 18 -<br>Dec 18 |
| At Trial With Trial                         | 14,924          | 14,281                  | 13,333       | 12,913                  | 12,507       | 11,635  | 10,711  | 9,759   | 9,325   | 9,209   | 8,399              |
| In-Custody                                  | 13%             | 14%                     | 16%          | 15%                     | 17%          | 16%     | 15%     | 15%     | 14%     | 14%     | 12%                |
| Out-of-Custody                              | 87%             | 86%                     | 84%          | 85%                     | 83%          | 84%     | 85%     | 85%     | 86%     | 86%     | 88%                |
| At Trial Without Trial                      | 38,567          | 37,885                  | 35,859       | 31,139                  | 27,205       | 25,048  | 22,226  | 19,582  | 18,371  | 17,471  | 16,029             |
| In-Custody                                  | 13%             | 13%                     | 13%          | 14%                     | 15%          | 15%     | 14%     | 14%     | 14%     | 14%     | 13%                |
| Out-of-Custody                              | 87%             | 87%                     | 87%          | 86%                     | 85%          | 85%     | 86%     | 86%     | 86%     | 86%     | 87%                |
| Before Trial                                | 216,849         | 217,749                 | 225,025      | 212,794                 | 207,335      | 194,998 | 177,161 | 175,908 | 179,464 | 187,457 | 187,060            |
| In-Custody                                  | 26%             | 24%                     | 22%          | 22%                     | 23%          | 23%     | 22%     | 23%     | 23%     | 22%     | 20%                |
| Out-of-Custody                              | 74%             | 76%                     | 78%          | 78%                     | 77%          | 77%     | 78%     | 77%     | 77%     | 78%     | 80%                |

CENTRAL EAST DASHBOARD

CENTRAL EAST DASHBOARD

CENTRAL EAST DASHBOARD

CENTRAL EAST DASHBOARD

CENTRAL EAST DASHBOARD

| Phases                 | 2008   | 2009   | 2010   | 2011   | 2012   | 2013   | 2014   | 2015   | 2016   | 2017   | Jan 18 - Dec 18 |
|------------------------|--------|--------|--------|--------|--------|--------|--------|--------|--------|--------|-----------------|
| At Trial With Trial    | 1,954  | 2,118  | 1,764  | 1,664  | 1,672  | 1,502  | 1,471  | 1,476  | 1,505  | 1,587  | 1,484           |
| In-Custody             | 10%    | 12%    | 13%    | 12%    | 13%    | 14%    | 11%    | 12%    | 10%    | 10%    | 8%              |
| Out-of-Custody         | 90%    | 88%    | 87%    | 88%    | 87%    | 86%    | 89%    | 88%    | 90%    | 90%    | 92%             |
| At Trial Without Trial | 4,711  | 4,989  | 4,573  | 3,479  | 3,138  | 2,578  | 2,435  | 2,493  | 2,570  | 2,432  | 2,385           |
| In-Custody             | 11%    | 11%    | 11%    | 13%    | 14%    | 14%    | 13%    | 13%    | 10%    | 10%    | 10%             |
| Out-of-Custody         | 89%    | 89%    | 89%    | 87%    | 86%    | 86%    | 87%    | 87%    | 90%    | 90%    | 90%             |
| Before Trial           | 39,423 | 41,005 | 43,219 | 39,035 | 36,793 | 32,985 | 30,592 | 30,396 | 31,008 | 31,627 | 31,231          |
| In-Custody             | 21%    | 18%    | 18%    | 17%    | 17%    | 18%    | 17%    | 17%    | 17%    | 16%    | 13%             |
| Out-of-Custody         | 79%    | 82%    | 82%    | 83%    | 83%    | 82%    | 83%    | 83%    | 83%    | 84%    | 87%             |