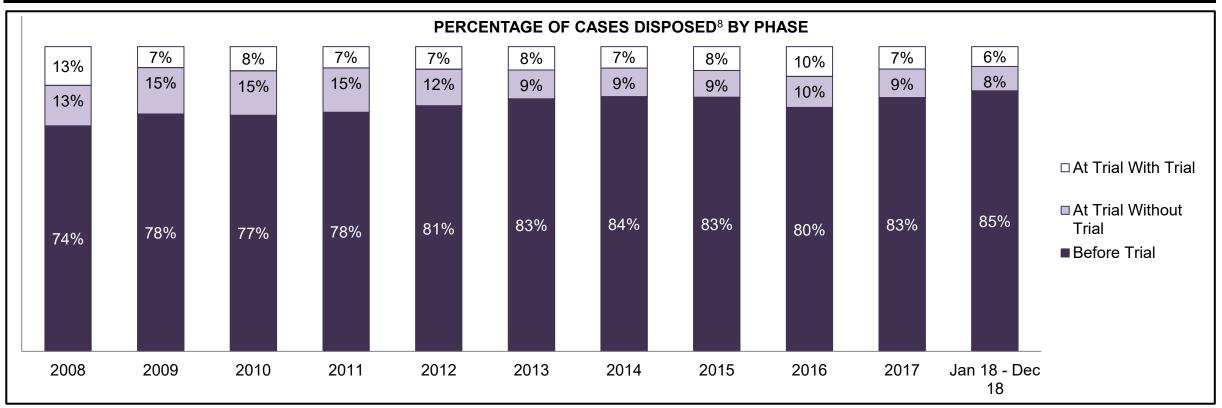

PROVINCIAL DASHBOARD DECEMBER 31, 2018

| Cases Disposed <sup>8</sup> by Phase and Pe | rcentage of In- | Custody <sup>11</sup> , | Out-of-Custo | ody <sup>12</sup> Cases | at Case Disp | osition |         |         |         |         |                    |
|---------------------------------------------|-----------------|-------------------------|--------------|-------------------------|--------------|---------|---------|---------|---------|---------|--------------------|
| Phases                                      | 2008            | 2009                    | 2010         | 2011                    | 2012         | 2013    | 2014    | 2015    | 2016    | 2017    | Jan 18 -<br>Dec 18 |
| At Trial With Trial                         | 14,924          | 14,281                  | 13,333       | 12,913                  | 12,507       | 11,635  | 10,711  | 9,759   | 9,325   | 9,209   | 8,399              |
| In-Custody                                  | 13%             | 14%                     | 16%          | 15%                     | 17%          | 16%     | 15%     | 15%     | 14%     | 14%     | 12%                |
| Out-of-Custody                              | 87%             | 86%                     | 84%          | 85%                     | 83%          | 84%     | 85%     | 85%     | 86%     | 86%     | 88%                |
| At Trial Without Trial                      | 38,567          | 37,885                  | 35,859       | 31,139                  | 27,205       | 25,048  | 22,226  | 19,582  | 18,371  | 17,471  | 16,029             |
| In-Custody                                  | 13%             | 13%                     | 13%          | 14%                     | 15%          | 15%     | 14%     | 14%     | 14%     | 14%     | 13%                |
| Out-of-Custody                              | 87%             | 87%                     | 87%          | 86%                     | 85%          | 85%     | 86%     | 86%     | 86%     | 86%     | 87%                |
| Before Trial                                | 216,849         | 217,749                 | 225,025      | 212,794                 | 207,335      | 194,998 | 177,161 | 175,908 | 179,464 | 187,457 | 187,060            |
| In-Custody                                  | 26%             | 24%                     | 22%          | 22%                     | 23%          | 23%     | 22%     | 23%     | 23%     | 22%     | 20%                |
| Out-of-Custody                              | 74%             | 76%                     | 78%          | 78%                     | 77%          | 77%     | 78%     | 77%     | 77%     | 78%     | 80%                |