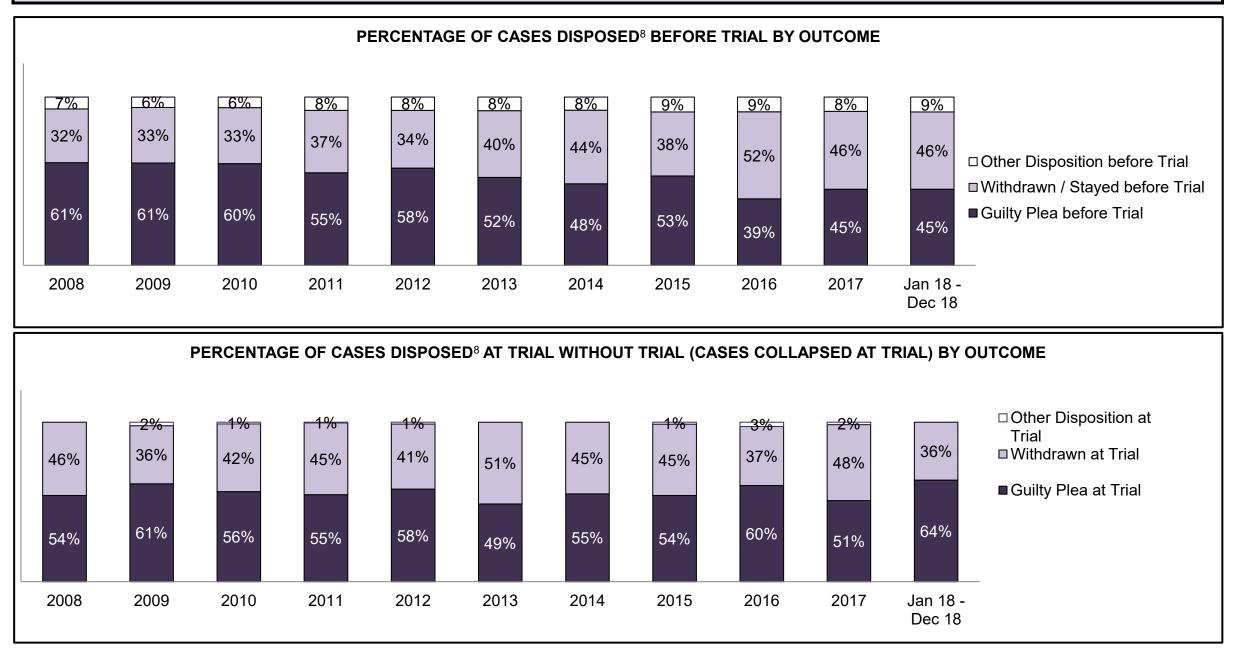

PROVINCIAL DASHBOARD DECEMBER 31, 2018

| Cases Disposed <sup>8</sup> by Phase and Pe | rcentage of In- | Custody <sup>11</sup> , | Out-of-Custo | ody <sup>12</sup> Cases | at Case Disp | osition |         |         |         |         |                    |
|---------------------------------------------|-----------------|-------------------------|--------------|-------------------------|--------------|---------|---------|---------|---------|---------|--------------------|
| Phases                                      | 2008            | 2009                    | 2010         | 2011                    | 2012         | 2013    | 2014    | 2015    | 2016    | 2017    | Jan 18 -<br>Dec 18 |
| At Trial With Trial                         | 14,924          | 14,281                  | 13,333       | 12,913                  | 12,507       | 11,635  | 10,711  | 9,759   | 9,325   | 9,209   | 8,399              |
| In-Custody                                  | 13%             | 14%                     | 16%          | 15%                     | 17%          | 16%     | 15%     | 15%     | 14%     | 14%     | 12%                |
| Out-of-Custody                              | 87%             | 86%                     | 84%          | 85%                     | 83%          | 84%     | 85%     | 85%     | 86%     | 86%     | 88%                |
| At Trial Without Trial                      | 38,567          | 37,885                  | 35,859       | 31,139                  | 27,205       | 25,048  | 22,226  | 19,582  | 18,371  | 17,471  | 16,029             |
| In-Custody                                  | 13%             | 13%                     | 13%          | 14%                     | 15%          | 15%     | 14%     | 14%     | 14%     | 14%     | 13%                |
| Out-of-Custody                              | 87%             | 87%                     | 87%          | 86%                     | 85%          | 85%     | 86%     | 86%     | 86%     | 86%     | 87%                |
| Before Trial                                | 216,849         | 217,749                 | 225,025      | 212,794                 | 207,335      | 194,998 | 177,161 | 175,908 | 179,464 | 187,457 | 187,060            |
| In-Custody                                  | 26%             | 24%                     | 22%          | 22%                     | 23%          | 23%     | 22%     | 23%     | 23%     | 22%     | 20%                |
| Out-of-Custody                              | 74%             | 76%                     | 78%          | 78%                     | 77%          | 77%     | 78%     | 77%     | 77%     | 78%     | 80%                |