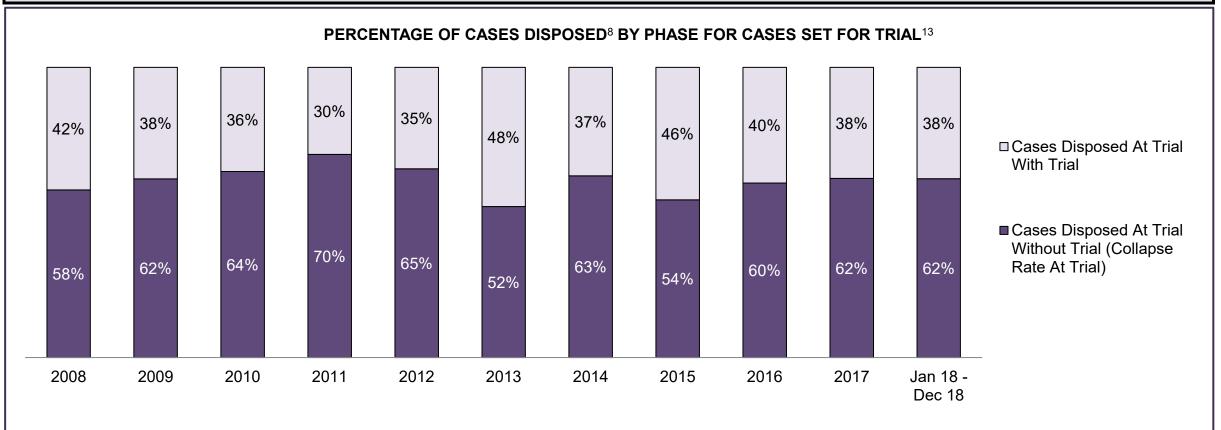

PROVINCIAL DASHBOARD DECEMBER 31, 2018

| Cases Disposed <sup>8</sup> by Phase and Pe | rcentage of In- | Custody <sup>11</sup> , | Out-of-Custo | ody <sup>12</sup> Cases | at Case Disp | osition |         |         |         |         |                    |
|---------------------------------------------|-----------------|-------------------------|--------------|-------------------------|--------------|---------|---------|---------|---------|---------|--------------------|
| Phases                                      | 2008            | 2009                    | 2010         | 2011                    | 2012         | 2013    | 2014    | 2015    | 2016    | 2017    | Jan 18 -<br>Dec 18 |
| At Trial With Trial                         | 14,924          | 14,281                  | 13,333       | 12,913                  | 12,507       | 11,635  | 10,711  | 9,759   | 9,325   | 9,209   | 8,399              |
| In-Custody                                  | 13%             | 14%                     | 16%          | 15%                     | 17%          | 16%     | 15%     | 15%     | 14%     | 14%     | 12%                |
| Out-of-Custody                              | 87%             | 86%                     | 84%          | 85%                     | 83%          | 84%     | 85%     | 85%     | 86%     | 86%     | 88%                |
| At Trial Without Trial                      | 38,567          | 37,885                  | 35,859       | 31,139                  | 27,205       | 25,048  | 22,226  | 19,582  | 18,371  | 17,471  | 16,029             |
| In-Custody                                  | 13%             | 13%                     | 13%          | 14%                     | 15%          | 15%     | 14%     | 14%     | 14%     | 14%     | 13%                |
| Out-of-Custody                              | 87%             | 87%                     | 87%          | 86%                     | 85%          | 85%     | 86%     | 86%     | 86%     | 86%     | 87%                |
| Before Trial                                | 216,849         | 217,749                 | 225,025      | 212,794                 | 207,335      | 194,998 | 177,161 | 175,908 | 179,464 | 187,457 | 187,060            |
| In-Custody                                  | 26%             | 24%                     | 22%          | 22%                     | 23%          | 23%     | 22%     | 23%     | 23%     | 22%     | 20%                |
| Out-of-Custody                              | 74%             | 76%                     | 78%          | 78%                     | 77%          | 77%     | 78%     | 77%     | 77%     | 78%     | 80%                |