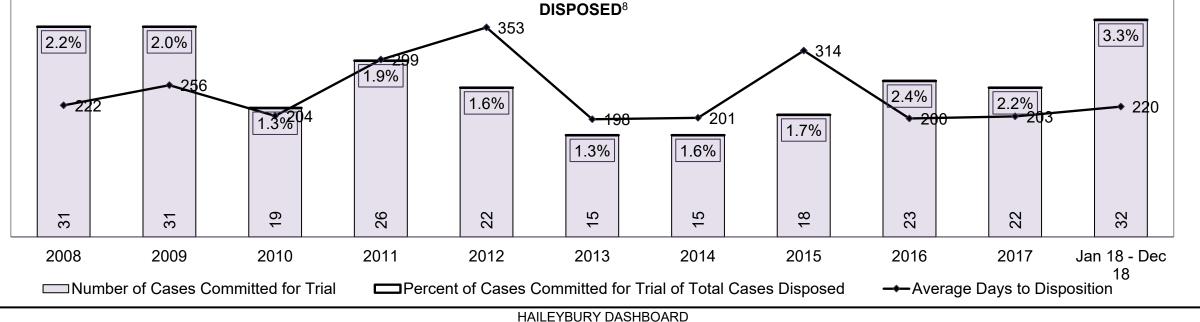

CENTRAL EAST DASHBOARD

CENTRAL EAST DASHBOARD

CENTRAL EAST DASHBOARD

CENTRAL EAST DASHBOARD

CENTRAL EAST DASHBOARD

| Phases                 | 2008   | 2009   | 2010   | 2011   | 2012   | 2013   | 2014   | 2015   | 2016   | 2017   | Jan 18 - Dec 18 |
|------------------------|--------|--------|--------|--------|--------|--------|--------|--------|--------|--------|-----------------|
| At Trial With Trial    | 1,954  | 2,118  | 1,764  | 1,664  | 1,672  | 1,502  | 1,471  | 1,476  | 1,505  | 1,587  | 1,484           |
| In-Custody             | 10%    | 12%    | 13%    | 12%    | 13%    | 14%    | 11%    | 12%    | 10%    | 10%    | 8%              |
| Out-of-Custody         | 90%    | 88%    | 87%    | 88%    | 87%    | 86%    | 89%    | 88%    | 90%    | 90%    | 92%             |
| At Trial Without Trial | 4,711  | 4,989  | 4,573  | 3,479  | 3,138  | 2,578  | 2,435  | 2,493  | 2,570  | 2,432  | 2,385           |
| In-Custody             | 11%    | 11%    | 11%    | 13%    | 14%    | 14%    | 13%    | 13%    | 10%    | 10%    | 10%             |
| Out-of-Custody         | 89%    | 89%    | 89%    | 87%    | 86%    | 86%    | 87%    | 87%    | 90%    | 90%    | 90%             |
| Before Trial           | 39,423 | 41,005 | 43,219 | 39,035 | 36,793 | 32,985 | 30,592 | 30,396 | 31,008 | 31,627 | 31,231          |
| In-Custody             | 21%    | 18%    | 18%    | 17%    | 17%    | 18%    | 17%    | 17%    | 17%    | 16%    | 13%             |
| Out-of-Custody         | 79%    | 82%    | 82%    | 83%    | 83%    | 82%    | 83%    | 83%    | 83%    | 84%    | 87%             |

CENTRAL EAST DASHBOARD

CENTRAL EAST DASHBOARD

| Percentage of Cases Disposed <sup>8</sup> A | Percentage of Cases Disposed <sup>8</sup> At Trial Without Trial (Collapse Rate At Trial <sup>2</sup> ) by Offence Group At Disposition |      |      |      |      |      |      |      |      |      |                 |  |
|---------------------------------------------|-----------------------------------------------------------------------------------------------------------------------------------------|------|------|------|------|------|------|------|------|------|-----------------|--|
| Offence Group at Disposition <sup>14</sup>  | 2008                                                                                                                                    | 2009 | 2010 | 2011 | 2012 | 2013 | 2014 | 2015 | 2016 | 2017 | Jan 18 - Dec 18 |  |
| Crimes Against The Person                   | 37%                                                                                                                                     | 34%  | 34%  | 38%  | 36%  | 36%  | 35%  | 33%  | 34%  | 34%  | 33%             |  |
| Crimes Against Property                     | 12%                                                                                                                                     | 11%  | 12%  | 12%  | 11%  | 12%  | 13%  | 11%  | 12%  | 11%  | 9%              |  |
| Administration of Justice                   | 12%                                                                                                                                     | 11%  | 11%  | 11%  | 10%  | 11%  | 10%  | 11%  | 11%  | 8%   | 10%             |  |
| Other Criminal Code                         | 6%                                                                                                                                      | 5%   | 5%   | 5%   | 6%   | 6%   | 5%   | 6%   | 5%   | 6%   | 7%              |  |
| Criminal Code Traffic                       | 25%                                                                                                                                     | 28%  | 28%  | 24%  | 25%  | 25%  | 27%  | 26%  | 27%  | 31%  | 31%             |  |
| Federal Statute                             | 8%                                                                                                                                      | 10%  | 9%   | 10%  | 11%  | 10%  | 11%  | 12%  | 11%  | 11%  | 10%             |  |
| Total                                       | 100%                                                                                                                                    | 100% | 100% | 100% | 100% | 100% | 100% | 100% | 100% | 100% | 100%            |  |