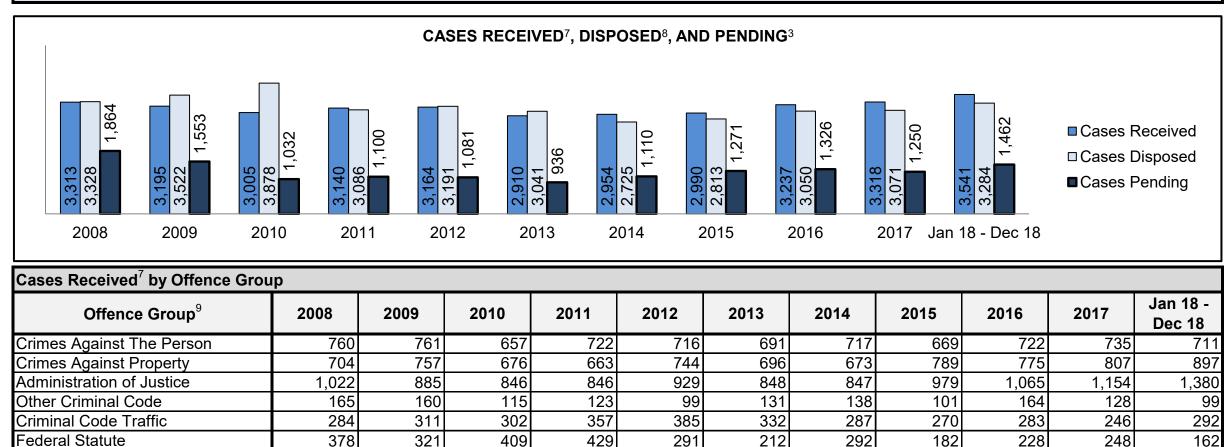

BARRIE DASHBOARD

| Cases Received <sup>7</sup> by Offence Grou | Cases Received <sup>7</sup> by Offence Group |       |       |       |       |       |       |       |       |       |                    |  |
|---------------------------------------------|----------------------------------------------|-------|-------|-------|-------|-------|-------|-------|-------|-------|--------------------|--|
| Offence Group <sup>9</sup>                  | 2008                                         | 2009  | 2010  | 2011  | 2012  | 2013  | 2014  | 2015  | 2016  | 2017  | Jan 18 -<br>Dec 18 |  |
| Crimes Against The Person                   | 2,102                                        | 2,067 | 2,018 | 1,827 | 1,944 | 1,751 | 1,835 | 1,832 | 1,903 | 1,967 | 1,929              |  |
| Crimes Against Property                     | 2,180                                        | 2,219 | 2,356 | 2,155 | 2,090 | 1,798 | 1,767 | 1,924 | 1,763 | 1,966 | 2,205              |  |
| Administration of Justice                   | 2,319                                        | 2,220 | 2,004 | 1,879 | 1,869 | 1,916 | 1,842 | 1,895 | 1,923 | 2,188 | 2,896              |  |
| Other Criminal Code                         | 408                                          | 418   | 432   | 354   | 409   | 357   | 325   | 377   | 360   | 363   | 376                |  |
| Criminal Code Traffic                       | 899                                          | 961   | 932   | 883   | 968   | 919   | 884   | 843   | 907   | 989   | 898                |  |
| Federal Statute                             | 1,290                                        | 1,253 | 1,276 | 1,337 | 1,331 | 1,222 | 1,084 | 950   | 904   | 992   | 778                |  |

| Cases Pending <sup>3</sup> by Offence Group | Cases Pending <sup>3</sup> by Offence Group |      |      |      |      |      |      |      |      |      |                    |  |
|---------------------------------------------|---------------------------------------------|------|------|------|------|------|------|------|------|------|--------------------|--|
| Offence Group <sup>9</sup>                  | 2008                                        | 2009 | 2010 | 2011 | 2012 | 2013 | 2014 | 2015 | 2016 | 2017 | Jan 18 -<br>Dec 18 |  |
| Crimes Against The Person                   | 905                                         | 914  | 869  | 777  | 797  | 696  | 782  | 821  | 821  | 941  | 1,096              |  |
| Crimes Against Property                     | 804                                         | 854  | 732  | 742  | 727  | 650  | 666  | 742  | 610  | 786  | 1,020              |  |
| Administration of Justice                   | 502                                         | 535  | 388  | 369  | 392  | 359  | 414  | 429  | 480  | 608  | 923                |  |
| Other Criminal Code                         | 163                                         | 160  | 162  | 157  | 158  | 137  | 135  | 175  | 170  | 186  | 202                |  |
| Criminal Code Traffic                       | 601                                         | 614  | 503  | 419  | 449  | 428  | 417  | 418  | 456  | 494  | 509                |  |
| Federal Statute                             | 513                                         | 560  | 456  | 498  | 515  | 487  | 450  | 422  | 451  | 518  | 423                |  |