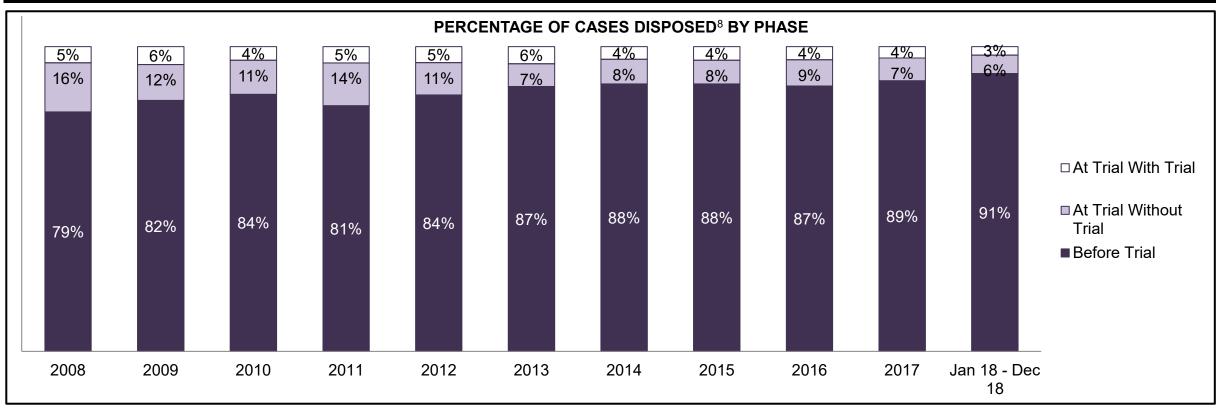

PROVINCIAL DASHBOARD DECEMBER 31, 2018

| Cases Disposed <sup>8</sup> by Phase and Pe | rcentage of In- | Custody <sup>11</sup> , | Out-of-Custo | ody <sup>12</sup> Cases | at Case Disp | osition |         |         |         |         |                    |
|---------------------------------------------|-----------------|-------------------------|--------------|-------------------------|--------------|---------|---------|---------|---------|---------|--------------------|
| Phases                                      | 2008            | 2009                    | 2010         | 2011                    | 2012         | 2013    | 2014    | 2015    | 2016    | 2017    | Jan 18 -<br>Dec 18 |
| At Trial With Trial                         | 14,924          | 14,281                  | 13,333       | 12,913                  | 12,507       | 11,635  | 10,711  | 9,759   | 9,325   | 9,209   | 8,399              |
| In-Custody                                  | 13%             | 14%                     | 16%          | 15%                     | 17%          | 16%     | 15%     | 15%     | 14%     | 14%     | 12%                |
| Out-of-Custody                              | 87%             | 86%                     | 84%          | 85%                     | 83%          | 84%     | 85%     | 85%     | 86%     | 86%     | 88%                |
| At Trial Without Trial                      | 38,567          | 37,885                  | 35,859       | 31,139                  | 27,205       | 25,048  | 22,226  | 19,582  | 18,371  | 17,471  | 16,029             |
| In-Custody                                  | 13%             | 13%                     | 13%          | 14%                     | 15%          | 15%     | 14%     | 14%     | 14%     | 14%     | 13%                |
| Out-of-Custody                              | 87%             | 87%                     | 87%          | 86%                     | 85%          | 85%     | 86%     | 86%     | 86%     | 86%     | 87%                |
| Before Trial                                | 216,849         | 217,749                 | 225,025      | 212,794                 | 207,335      | 194,998 | 177,161 | 175,908 | 179,464 | 187,457 | 187,060            |
| In-Custody                                  | 26%             | 24%                     | 22%          | 22%                     | 23%          | 23%     | 22%     | 23%     | 23%     | 22%     | 20%                |
| Out-of-Custody                              | 74%             | 76%                     | 78%          | 78%                     | 77%          | 77%     | 78%     | 77%     | 77%     | 78%     | 80%                |

CENTRAL EAST DASHBOARD

CENTRAL EAST DASHBOARD

CENTRAL EAST DASHBOARD

CENTRAL EAST DASHBOARD

CENTRAL EAST DASHBOARD

| Phases                 | 2008   | 2009   | 2010   | 2011   | 2012   | 2013   | 2014   | 2015   | 2016   | 2017   | Jan 18 - Dec 18 |
|------------------------|--------|--------|--------|--------|--------|--------|--------|--------|--------|--------|-----------------|
| At Trial With Trial    | 1,954  | 2,118  | 1,764  | 1,664  | 1,672  | 1,502  | 1,471  | 1,476  | 1,505  | 1,587  | 1,484           |
| In-Custody             | 10%    | 12%    | 13%    | 12%    | 13%    | 14%    | 11%    | 12%    | 10%    | 10%    | 8%              |
| Out-of-Custody         | 90%    | 88%    | 87%    | 88%    | 87%    | 86%    | 89%    | 88%    | 90%    | 90%    | 92%             |
| At Trial Without Trial | 4,711  | 4,989  | 4,573  | 3,479  | 3,138  | 2,578  | 2,435  | 2,493  | 2,570  | 2,432  | 2,385           |
| In-Custody             | 11%    | 11%    | 11%    | 13%    | 14%    | 14%    | 13%    | 13%    | 10%    | 10%    | 10%             |
| Out-of-Custody         | 89%    | 89%    | 89%    | 87%    | 86%    | 86%    | 87%    | 87%    | 90%    | 90%    | 90%             |
| Before Trial           | 39,423 | 41,005 | 43,219 | 39,035 | 36,793 | 32,985 | 30,592 | 30,396 | 31,008 | 31,627 | 31,231          |
| In-Custody             | 21%    | 18%    | 18%    | 17%    | 17%    | 18%    | 17%    | 17%    | 17%    | 16%    | 13%             |
| Out-of-Custody         | 79%    | 82%    | 82%    | 83%    | 83%    | 82%    | 83%    | 83%    | 83%    | 84%    | 87%             |

BARRIE DASHBOARD

BARRIE DASHBOARD

BARRIE DASHBOARD

BARRIE DASHBOARD

| Cases Disposed° by Phase an | Cases Disposed <sup>8</sup> by Phase and Percentage of In-Custody <sup>11</sup> , Out-of-Custody <sup>12</sup> Cases at Case Disposition |       |       |       |       |       |       |       |       |       |                    |  |  |
|-----------------------------|------------------------------------------------------------------------------------------------------------------------------------------|-------|-------|-------|-------|-------|-------|-------|-------|-------|--------------------|--|--|
| Phases                      | 2008                                                                                                                                     | 2009  | 2010  | 2011  | 2012  | 2013  | 2014  | 2015  | 2016  | 2017  | Jan 18 -<br>Dec 18 |  |  |
| At Trial With Trial         | 455                                                                                                                                      | 490   | 352   | 378   | 344   | 310   | 316   | 267   | 307   | 315   | 283                |  |  |
| In-Custody                  | 14%                                                                                                                                      | 17%   | 11%   | 10%   | 15%   | 16%   | 17%   | 15%   | 16%   | 12%   | 11%                |  |  |
| Out-of-Custody              | 86%                                                                                                                                      | 83%   | 89%   | 90%   | 85%   | 84%   | 83%   | 85%   | 84%   | 88%   | 89%                |  |  |
| At Trial Without Trial      | 994                                                                                                                                      | 881   | 809   | 736   | 656   | 582   | 521   | 572   | 502   | 480   | 529                |  |  |
| In-Custody                  | 15%                                                                                                                                      | 17%   | 12%   | 12%   | 14%   | 15%   | 14%   | 17%   | 12%   | 15%   | 15%                |  |  |
| Out-of-Custody              | 85%                                                                                                                                      | 83%   | 88%   | 88%   | 86%   | 85%   | 86%   | 83%   | 88%   | 85%   | 85%                |  |  |
| Before Trial                | 7,692                                                                                                                                    | 7,704 | 8,491 | 7,444 | 7,429 | 7,170 | 6,698 | 6,734 | 6,857 | 6,621 | 6,791              |  |  |
| In-Custody                  | 25%                                                                                                                                      | 23%   | 20%   | 20%   | 22%   | 23%   | 21%   | 23%   | 20%   | 18%   | 12%                |  |  |
| Out-of-Custody              | 75%                                                                                                                                      | 77%   | 80%   | 80%   | 78%   | 77%   | 79%   | 77%   | 80%   | 82%   | 88%                |  |  |

BRACEBRIDGE DASHBOARD

BRACEBRIDGE DASHBOARD

BRACEBRIDGE DASHBOARD

| Cases Disposed <sup>8</sup> by Phase and P | ercentage of | In-Custody | / <sup>11</sup> , Out-of-0 | Custody <sup>12</sup> Ca | ases at Cas | e Dispositio | on   |      |      |      |                    |
|--------------------------------------------|--------------|------------|----------------------------|--------------------------|-------------|--------------|------|------|------|------|--------------------|
| Phases                                     | 2008         | 2009       | 2010                       | 2011                     | 2012        | 2013         | 2014 | 2015 | 2016 | 2017 | Jan 18 -<br>Dec 18 |
| At Trial With Trial                        | 71           | 44         | 43                         | 46                       | 41          | 26           | 27   | 38   | 32   | 30   | 32                 |
| In-Custody                                 | 11%          | 5%         | 9%                         | 11%                      | 0%          | 12%          | 7%   | 18%  | 9%   | 3%   | 0%                 |
| Out-of-Custody                             | 89%          | 95%        | 91%                        | 89%                      | 100%        | 88%          | 93%  | 82%  | 91%  | 97%  | 100%               |
| At Trial Without Trial                     | 218          | 240        | 207                        | 151                      | 111         | 98           | 100  | 87   | 66   | 73   | 58                 |
| In-Custody                                 | 6%           | 5%         | 8%                         | 7%                       | 12%         | 14%          | 5%   | 16%  | 17%  | 10%  | 9%                 |
| Out-of-Custody                             | 94%          | 95%        | 92%                        | 93%                      | 88%         | 86%          | 95%  | 84%  | 83%  | 90%  | 91%                |
| Before Trial                               | 1,285        | 1,299      | 1,416                      | 1,230                    | 1,179       | 1,127        | 908  | 883  | 915  | 820  | 917                |
| In-Custody                                 | 18%          | 20%        | 19%                        | 20%                      | 20%         | 20%          | 18%  | 18%  | 16%  | 16%  | 10%                |
| Out-of-Custody                             | 82%          | 80%        | 81%                        | 80%                      | 80%         | 80%          | 82%  | 82%  | 84%  | 84%  | 90%                |