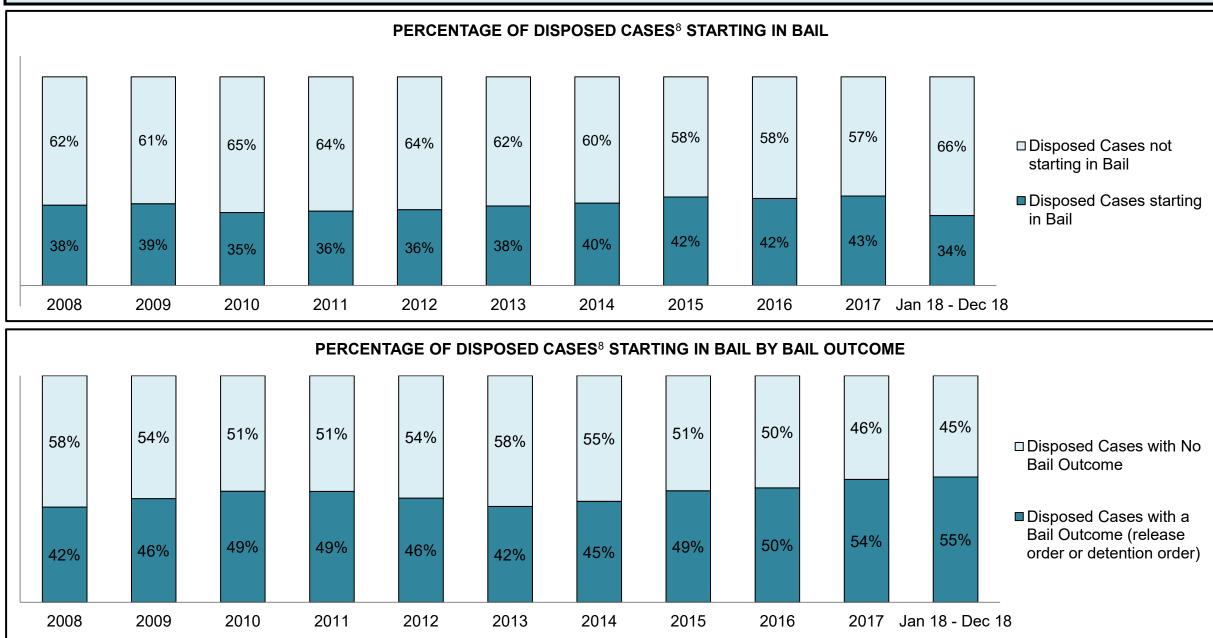

BARRIE DASHBOARD

BARRIE DASHBOARD

BARRIE DASHBOARD

BARRIE DASHBOARD

| Cases Disposed° by Phase an | Cases Disposed <sup>8</sup> by Phase and Percentage of In-Custody <sup>11</sup> , Out-of-Custody <sup>12</sup> Cases at Case Disposition |       |       |       |       |       |       |       |       |       |                    |  |  |
|-----------------------------|------------------------------------------------------------------------------------------------------------------------------------------|-------|-------|-------|-------|-------|-------|-------|-------|-------|--------------------|--|--|
| Phases                      | 2008                                                                                                                                     | 2009  | 2010  | 2011  | 2012  | 2013  | 2014  | 2015  | 2016  | 2017  | Jan 18 -<br>Dec 18 |  |  |
| At Trial With Trial         | 455                                                                                                                                      | 490   | 352   | 378   | 344   | 310   | 316   | 267   | 307   | 315   | 283                |  |  |
| In-Custody                  | 14%                                                                                                                                      | 17%   | 11%   | 10%   | 15%   | 16%   | 17%   | 15%   | 16%   | 12%   | 11%                |  |  |
| Out-of-Custody              | 86%                                                                                                                                      | 83%   | 89%   | 90%   | 85%   | 84%   | 83%   | 85%   | 84%   | 88%   | 89%                |  |  |
| At Trial Without Trial      | 994                                                                                                                                      | 881   | 809   | 736   | 656   | 582   | 521   | 572   | 502   | 480   | 529                |  |  |
| In-Custody                  | 15%                                                                                                                                      | 17%   | 12%   | 12%   | 14%   | 15%   | 14%   | 17%   | 12%   | 15%   | 15%                |  |  |
| Out-of-Custody              | 85%                                                                                                                                      | 83%   | 88%   | 88%   | 86%   | 85%   | 86%   | 83%   | 88%   | 85%   | 85%                |  |  |
| Before Trial                | 7,692                                                                                                                                    | 7,704 | 8,491 | 7,444 | 7,429 | 7,170 | 6,698 | 6,734 | 6,857 | 6,621 | 6,791              |  |  |
| In-Custody                  | 25%                                                                                                                                      | 23%   | 20%   | 20%   | 22%   | 23%   | 21%   | 23%   | 20%   | 18%   | 12%                |  |  |
| Out-of-Custody              | 75%                                                                                                                                      | 77%   | 80%   | 80%   | 78%   | 77%   | 79%   | 77%   | 80%   | 82%   | 88%                |  |  |