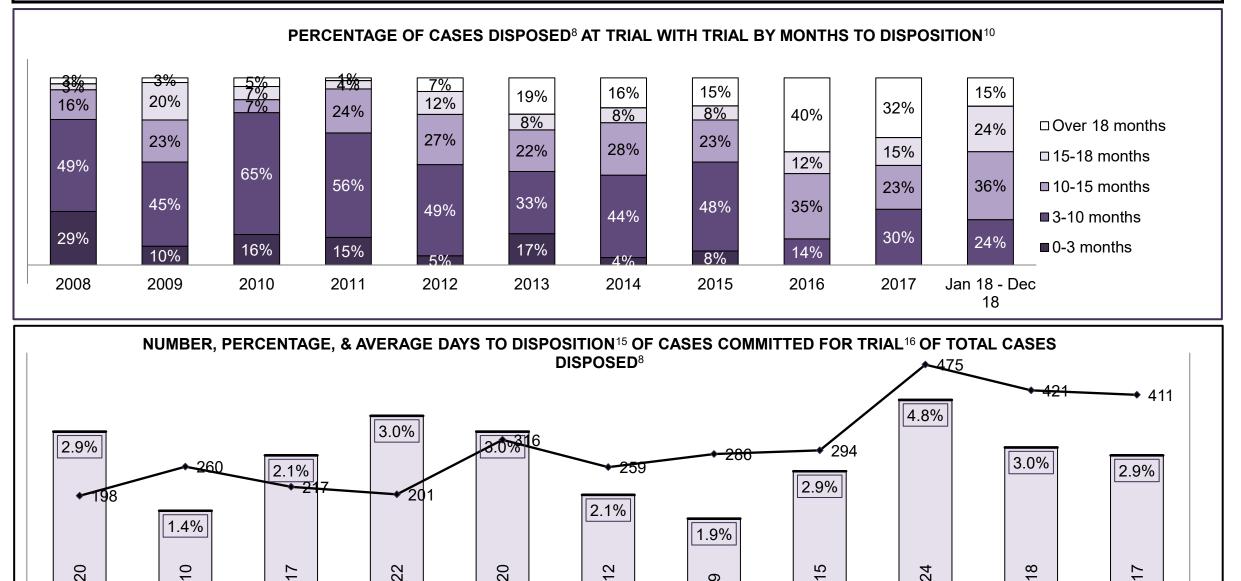

PROVINCIAL DASHBOARD DECEMBER 31, 2018

| Cases Disposed <sup>8</sup> by Phase and Pe | rcentage of In- | Custody <sup>11</sup> , | Out-of-Custo | ody <sup>12</sup> Cases | at Case Disp | osition |         |         |         |         |                    |
|---------------------------------------------|-----------------|-------------------------|--------------|-------------------------|--------------|---------|---------|---------|---------|---------|--------------------|
| Phases                                      | 2008            | 2009                    | 2010         | 2011                    | 2012         | 2013    | 2014    | 2015    | 2016    | 2017    | Jan 18 -<br>Dec 18 |
| At Trial With Trial                         | 14,924          | 14,281                  | 13,333       | 12,913                  | 12,507       | 11,635  | 10,711  | 9,759   | 9,325   | 9,209   | 8,399              |
| In-Custody                                  | 13%             | 14%                     | 16%          | 15%                     | 17%          | 16%     | 15%     | 15%     | 14%     | 14%     | 12%                |
| Out-of-Custody                              | 87%             | 86%                     | 84%          | 85%                     | 83%          | 84%     | 85%     | 85%     | 86%     | 86%     | 88%                |
| At Trial Without Trial                      | 38,567          | 37,885                  | 35,859       | 31,139                  | 27,205       | 25,048  | 22,226  | 19,582  | 18,371  | 17,471  | 16,029             |
| In-Custody                                  | 13%             | 13%                     | 13%          | 14%                     | 15%          | 15%     | 14%     | 14%     | 14%     | 14%     | 13%                |
| Out-of-Custody                              | 87%             | 87%                     | 87%          | 86%                     | 85%          | 85%     | 86%     | 86%     | 86%     | 86%     | 87%                |
| Before Trial                                | 216,849         | 217,749                 | 225,025      | 212,794                 | 207,335      | 194,998 | 177,161 | 175,908 | 179,464 | 187,457 | 187,060            |
| In-Custody                                  | 26%             | 24%                     | 22%          | 22%                     | 23%          | 23%     | 22%     | 23%     | 23%     | 22%     | 20%                |
| Out-of-Custody                              | 74%             | 76%                     | 78%          | 78%                     | 77%          | 77%     | 78%     | 77%     | 77%     | 78%     | 80%                |