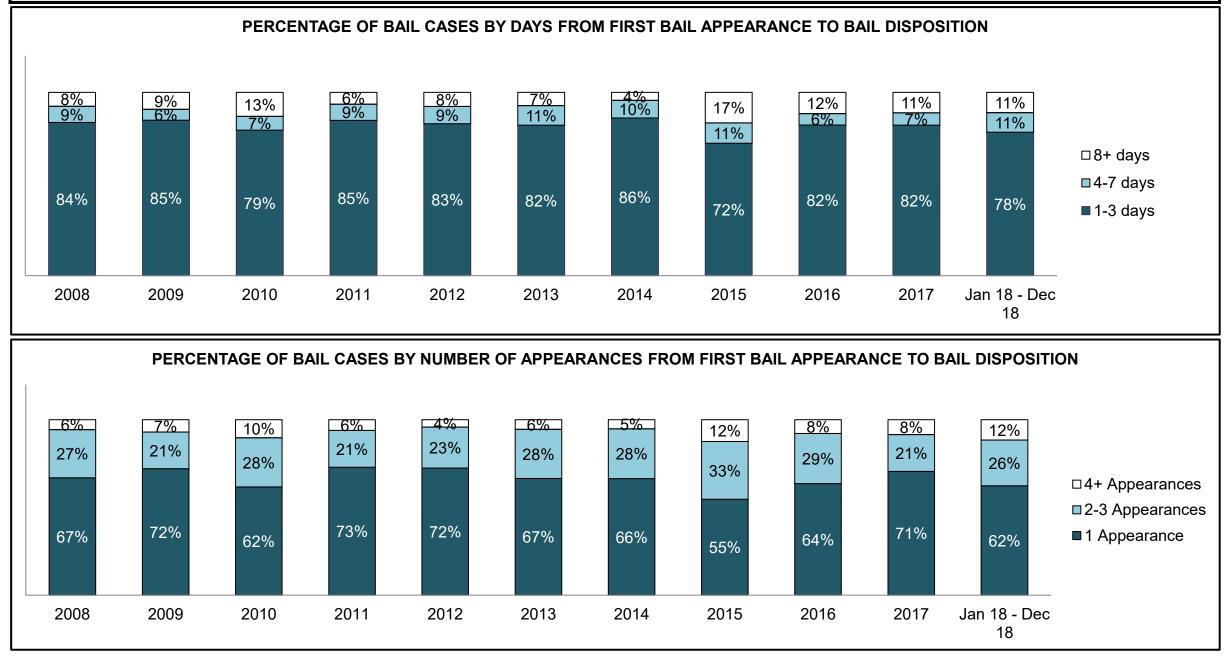

PROVINCIAL DASHBOARD DECEMBER 31, 2018

| Cases Disposed <sup>8</sup> by Phase and Pe | rcentage of In- | Custody <sup>11</sup> , | Out-of-Custo | ody <sup>12</sup> Cases | at Case Disp | osition |         |         |         |         |                    |
|---------------------------------------------|-----------------|-------------------------|--------------|-------------------------|--------------|---------|---------|---------|---------|---------|--------------------|
| Phases                                      | 2008            | 2009                    | 2010         | 2011                    | 2012         | 2013    | 2014    | 2015    | 2016    | 2017    | Jan 18 -<br>Dec 18 |
| At Trial With Trial                         | 14,924          | 14,281                  | 13,333       | 12,913                  | 12,507       | 11,635  | 10,711  | 9,759   | 9,325   | 9,209   | 8,399              |
| In-Custody                                  | 13%             | 14%                     | 16%          | 15%                     | 17%          | 16%     | 15%     | 15%     | 14%     | 14%     | 12%                |
| Out-of-Custody                              | 87%             | 86%                     | 84%          | 85%                     | 83%          | 84%     | 85%     | 85%     | 86%     | 86%     | 88%                |
| At Trial Without Trial                      | 38,567          | 37,885                  | 35,859       | 31,139                  | 27,205       | 25,048  | 22,226  | 19,582  | 18,371  | 17,471  | 16,029             |
| In-Custody                                  | 13%             | 13%                     | 13%          | 14%                     | 15%          | 15%     | 14%     | 14%     | 14%     | 14%     | 13%                |
| Out-of-Custody                              | 87%             | 87%                     | 87%          | 86%                     | 85%          | 85%     | 86%     | 86%     | 86%     | 86%     | 87%                |
| Before Trial                                | 216,849         | 217,749                 | 225,025      | 212,794                 | 207,335      | 194,998 | 177,161 | 175,908 | 179,464 | 187,457 | 187,060            |
| In-Custody                                  | 26%             | 24%                     | 22%          | 22%                     | 23%          | 23%     | 22%     | 23%     | 23%     | 22%     | 20%                |
| Out-of-Custody                              | 74%             | 76%                     | 78%          | 78%                     | 77%          | 77%     | 78%     | 77%     | 77%     | 78%     | 80%                |