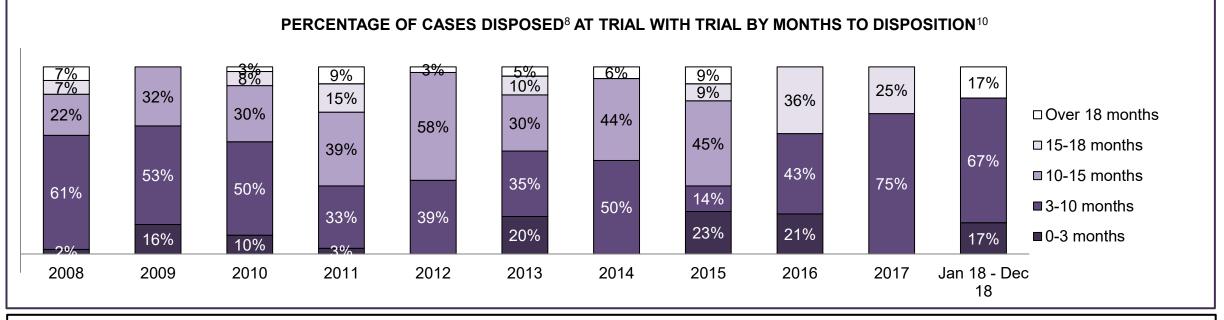

PROVINCIAL DASHBOARD DECEMBER 31, 2018

| Cases Disposed <sup>8</sup> by Phase and Pe | rcentage of In- | Custody <sup>11</sup> , | Out-of-Custo | ody <sup>12</sup> Cases | at Case Disp | osition |         |         |         |         |                    |
|---------------------------------------------|-----------------|-------------------------|--------------|-------------------------|--------------|---------|---------|---------|---------|---------|--------------------|
| Phases                                      | 2008            | 2009                    | 2010         | 2011                    | 2012         | 2013    | 2014    | 2015    | 2016    | 2017    | Jan 18 -<br>Dec 18 |
| At Trial With Trial                         | 14,924          | 14,281                  | 13,333       | 12,913                  | 12,507       | 11,635  | 10,711  | 9,759   | 9,325   | 9,209   | 8,399              |
| In-Custody                                  | 13%             | 14%                     | 16%          | 15%                     | 17%          | 16%     | 15%     | 15%     | 14%     | 14%     | 12%                |
| Out-of-Custody                              | 87%             | 86%                     | 84%          | 85%                     | 83%          | 84%     | 85%     | 85%     | 86%     | 86%     | 88%                |
| At Trial Without Trial                      | 38,567          | 37,885                  | 35,859       | 31,139                  | 27,205       | 25,048  | 22,226  | 19,582  | 18,371  | 17,471  | 16,029             |
| In-Custody                                  | 13%             | 13%                     | 13%          | 14%                     | 15%          | 15%     | 14%     | 14%     | 14%     | 14%     | 13%                |
| Out-of-Custody                              | 87%             | 87%                     | 87%          | 86%                     | 85%          | 85%     | 86%     | 86%     | 86%     | 86%     | 87%                |
| Before Trial                                | 216,849         | 217,749                 | 225,025      | 212,794                 | 207,335      | 194,998 | 177,161 | 175,908 | 179,464 | 187,457 | 187,060            |
| In-Custody                                  | 26%             | 24%                     | 22%          | 22%                     | 23%          | 23%     | 22%     | 23%     | 23%     | 22%     | 20%                |
| Out-of-Custody                              | 74%             | 76%                     | 78%          | 78%                     | 77%          | 77%     | 78%     | 77%     | 77%     | 78%     | 80%                |