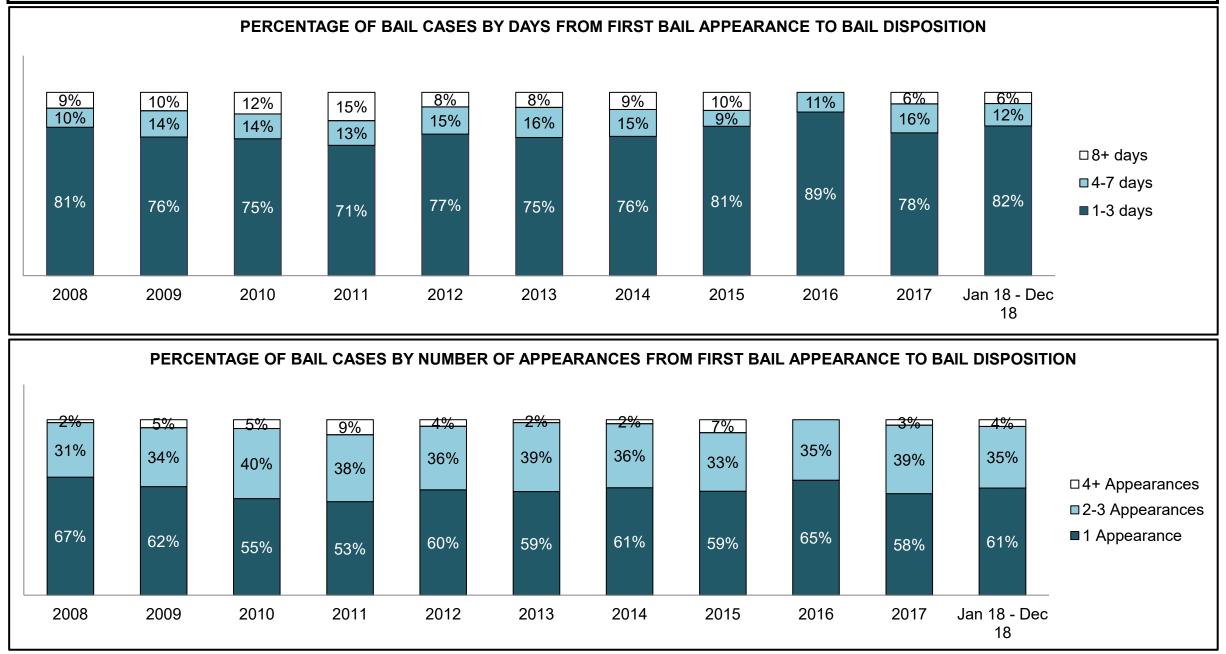

|              |                                            | <b>1</b> - 4 - 4                      | Jan 18 - | Dec 18             |                      | Change from 2014 |
|--------------|--------------------------------------------|---------------------------------------|----------|--------------------|----------------------|------------------|
|              | Keyi                                       | Metric                                | Percent  | Cases <sup>1</sup> | 2014 Cluster Median* | Cluster Median   |
|              | Disposed cases that beg                    | an in the Bail Phase                  | 44.8%    | 94,663             | 44.0%                | 0.8%             |
|              | Bail cases with a bail                     | Total                                 | 60.2%    | 56,992             | 56.6%                | 3.6%             |
|              | outcome (release order                     | Bail Disposition with 1 appearance    | 58.3%    | 33,210             | 51.4%                | 6.8%             |
| Dell         | or detention order)                        | Bail Disposition in 1-3 days          | 74.0%    | 42,178             | 72.5%                | 1.5%             |
| Bail         |                                            | Total                                 | 39.8%    | 37,671             | 43.4%                | -3.6%            |
|              | Bail cases with no bail                    | Case disposition in 1-3 appearances   | 26.1%    | 9,845              | 35.0%                | -8.9%            |
|              | disposition but with a<br>case disposition | Case disposition in 0-3 months        | 68.8%    | 25,903             | 76.5%                | -7.7%            |
|              | case disposition                           | Case disposition rate before trial    | 93.0%    | 35,048             | 90.5%                | 2.5%             |
|              |                                            |                                       |          |                    |                      |                  |
|              | Disposition rate (includes                 | bail cases with case dispositions)    | 88.4%    | 187,060            | 84.3%                | 4.1%             |
| Before Trial | Disposed within 1-3 appe                   | earances (net of bench warrant cases) | 35.4%    | 50,741             | 42.7%                | -7.3%            |
|              | Disposed within 0-3 mon                    | ths (net of bench warrant cases)      | 54.7%    | 78,328             | 61.7%                | -7.0%            |
|              |                                            |                                       |          |                    |                      |                  |
| Trial        | Collapse Rate at Trial <sup>2</sup>        |                                       | 65.6%    | 16,029             | 67.5%                | -1.9%            |

|              | Kay                                     | Matuia                                 | Jan 18  | - Dec 18           | 2014 Baseline           | Change from 2014 Regional |
|--------------|-----------------------------------------|----------------------------------------|---------|--------------------|-------------------------|---------------------------|
|              | Keyi                                    | Metric                                 | Percent | Cases <sup>1</sup> | <b>Regional Median*</b> | Median                    |
|              | Disposed cases that be                  | gan in the Bail Phase                  | 32.3%   | 11,330             | 32.5%                   | -0.2%                     |
|              | Bail cases with a bail                  | Total                                  | 63.9%   | 7,244              | 53.7%                   | 10.2%                     |
|              | outcome (release order                  | Bail Disposition with 1 appearance     | 59.0%   | 4,271              | 52.5%                   | 6.5%                      |
| Deil         | or detention order)                     | Bail Disposition in 1-3 days           | 74.7%   | 5,412              | 72.9%                   | 1.8%                      |
| Bail         |                                         | Total                                  | 36.1%   | 4,086              | 46.3%                   | -10.2%                    |
|              | Bail cases with no bail                 | Case disposition in 1-3 appearances    | 27.1%   | 1,109              | 38.7%                   | -11.6%                    |
|              | disposition but with a case disposition | Case disposition in 0-3 months         | 69.3%   | 2,833              | 79.1%                   | -9.8%                     |
|              | case disposition                        | Case disposition rate before trial     | 93.2%   | 3,810              | 92.8%                   | 0.4%                      |
|              |                                         |                                        |         |                    |                         |                           |
|              | Disposition rate (include               | es bail cases with case dispositions)  | 89.0%   | 31,231             | 88.7%                   | 0.3%                      |
| Before Trial | Disposed within 1-3 app                 | pearances (net of bench warrant cases) | 39.0%   | 9,740              | 46.0%                   | -7.0%                     |
|              | Disposed within 0-3 mo                  | nths (net of bench warrant cases)      | 53.9%   | 13,451             | 60.7%                   | -6.8%                     |
|              |                                         |                                        |         |                    |                         |                           |
| Trial        | Collapse Rate at Trial <sup>2</sup>     |                                        | 61.6%   | 2,385              | 62.3%                   | -0.7%                     |

|              |                                         | M. ( ).                                | Jan 18 -                                                                                                                                                                                                                                                                                                               | - Dec 18           |                                  | Change from 2014 |
|--------------|-----------------------------------------|----------------------------------------|------------------------------------------------------------------------------------------------------------------------------------------------------------------------------------------------------------------------------------------------------------------------------------------------------------------------|--------------------|----------------------------------|------------------|
|              | Keyl                                    | Metric                                 | Percent                                                                                                                                                                                                                                                                                                                | Cases <sup>1</sup> | 2014 Cluster Median <sup>*</sup> | Cluster Median   |
|              | Disposed cases that be                  | gan in the Bail Phase                  | 30.6%                                                                                                                                                                                                                                                                                                                  | 2,328              | 48.0%                            | -17.4%           |
|              | Bail cases with a bail                  | Total                                  | 61.7%                                                                                                                                                                                                                                                                                                                  | 1,437              | 56.0%                            | 5.7%             |
|              | outcome (release order                  | Bail Disposition with 1 appearance     | 60.1%                                                                                                                                                                                                                                                                                                                  | 864                | 47.7%                            | 12.4%            |
| Dell         | or detention order)                     | Bail Disposition in 1-3 days           | 30.6%   2,328   48.0%     61.7%   1,437   56.0%     earance   60.1%   864   47.7%     77.5%   1,113   70.6%     38.3%   891   44.0%     earances   20.4%   182   35.1%     onths   60.8%   542   77.2%     e trial   89.3%   796   90.7%     ositions)   89.3%   6,791   83.6%     rant cases)   38.5%   2,031   39.1% | 70.6%              | 6.9%                             |                  |
|              |                                         | Total                                  | 38.3%                                                                                                                                                                                                                                                                                                                  | 891                | 44.0%                            | -5.7%            |
|              | Bail cases with no bail                 | Case disposition in 1-3 appearances    | 20.4%                                                                                                                                                                                                                                                                                                                  | 182                | 35.1%                            | -14.7%           |
|              | disposition but with a case disposition | Case disposition in 0-3 months         | 60.8%                                                                                                                                                                                                                                                                                                                  | 542                | 77.2%                            | -16.4%           |
|              | case disposition                        | Case disposition rate before trial     | 89.3%                                                                                                                                                                                                                                                                                                                  | 796                | 90.7%                            | -1.3%            |
|              |                                         |                                        |                                                                                                                                                                                                                                                                                                                        |                    |                                  |                  |
|              | Disposition rate (include               | es bail cases with case dispositions)  | 89.3%                                                                                                                                                                                                                                                                                                                  | 6,791              | 83.6%                            | 5.7%             |
| Before Trial | Disposed within 1-3 app                 | pearances (net of bench warrant cases) | 38.5%                                                                                                                                                                                                                                                                                                                  | 2,031              | 39.1%                            | -0.7%            |
|              | Disposed within 0-3 mo                  | nths (net of bench warrant cases)      | 53.5%                                                                                                                                                                                                                                                                                                                  | 2,825              | 60.6%                            | -7.1%            |
|              |                                         |                                        |                                                                                                                                                                                                                                                                                                                        |                    |                                  |                  |
| Trial        | Collapse Rate at Trial <sup>2</sup>     |                                        | 65.1%                                                                                                                                                                                                                                                                                                                  | 529                | 71.0%                            | -5.9%            |

|                      |                                         |                                        | Jan 18                                                                                                                                                                                                                                                                                                                                                                                                                                     | - Dec 18           |                                  | Change from 2014 |
|----------------------|-----------------------------------------|----------------------------------------|--------------------------------------------------------------------------------------------------------------------------------------------------------------------------------------------------------------------------------------------------------------------------------------------------------------------------------------------------------------------------------------------------------------------------------------------|--------------------|----------------------------------|------------------|
|                      | Keyi                                    | Metric                                 | Percent                                                                                                                                                                                                                                                                                                                                                                                                                                    | Cases <sup>1</sup> | 2014 Cluster Median <sup>*</sup> | Cluster Median   |
|                      | Disposed cases that be                  | gan in the Bail Phase                  | 22.0%                                                                                                                                                                                                                                                                                                                                                                                                                                      | 222                | 33.5%                            | -11.5%           |
|                      | Bail cases with a bail                  | Total                                  | 59.0%                                                                                                                                                                                                                                                                                                                                                                                                                                      | 131                | 50.7%                            | 8.3%             |
|                      | outcome (release order                  | Bail Disposition with 1 appearance     | 61.1%                                                                                                                                                                                                                                                                                                                                                                                                                                      | 80                 | 52.9%                            | 8.2%             |
| Dell                 | or detention order)                     | Bail Disposition in 1-3 days           | hase   22.0%   222   33.5%     59.0%   131   50.7%     with 1 appearance   61.1%   80   52.9%     in 1-3 days   81.7%   107   73.8%     41.0%   91   49.3%     n in 1-3 appearances   34.1%   31   33.4%     n in 0-3 months   68.1%   62   77.3%     n rate before trial   95.6%   87   91.8%     n case dispositions)   91.1%   917   85.7%     f bench warrant cases)   47.1%   375   47.2%     ch warrant cases)   51.9%   413   62.6% | 73.8%              | 7.9%                             |                  |
|                      |                                         | Total                                  | 41.0%                                                                                                                                                                                                                                                                                                                                                                                                                                      | 91                 | 49.3%                            | -8.3%            |
|                      | Bail cases with no bail                 | Case disposition in 1-3 appearances    | 34.1%                                                                                                                                                                                                                                                                                                                                                                                                                                      | 31                 | 33.4%                            | 0.7%             |
|                      | disposition but with a case disposition | Case disposition in 0-3 months         | 68.1%                                                                                                                                                                                                                                                                                                                                                                                                                                      | 62                 | 77.3%                            | -9.2%            |
|                      | case disposition                        | Case disposition rate before trial     | 95.6%                                                                                                                                                                                                                                                                                                                                                                                                                                      | 87                 | 91.8%                            | 3.8%             |
|                      | -                                       | ·                                      |                                                                                                                                                                                                                                                                                                                                                                                                                                            |                    |                                  |                  |
|                      | Disposition rate (include               | es bail cases with case dispositions)  | 91.1%                                                                                                                                                                                                                                                                                                                                                                                                                                      | 917                | 85.7%                            | 5.4%             |
| Bail<br>Before Trial | Disposed within 1-3 app                 | bearances (net of bench warrant cases) | 47.1%                                                                                                                                                                                                                                                                                                                                                                                                                                      | 375                | 47.2%                            | -0.1%            |
|                      | Disposed within 0-3 mo                  | nths (net of bench warrant cases)      | 51.9%                                                                                                                                                                                                                                                                                                                                                                                                                                      | 413                | 62.6%                            | -10.7%           |
|                      |                                         |                                        |                                                                                                                                                                                                                                                                                                                                                                                                                                            |                    |                                  |                  |
| Trial                | Collapse Rate at Trial <sup>2</sup>     |                                        | 64.4%                                                                                                                                                                                                                                                                                                                                                                                                                                      | 58                 | 66.9%                            | -2.5%            |

|                        | K                                       |                                        | Jan 18  | - Dec 18           |                      | Change from 2014 |
|------------------------|-----------------------------------------|----------------------------------------|---------|--------------------|----------------------|------------------|
|                        | Keyl                                    | Metric                                 | Percent | Cases <sup>1</sup> | 2014 Cluster Median* | Cluster Median   |
|                        | Disposed cases that be                  | gan in the Bail Phase                  | 38.4%   | 389                | 33.5%                | 4.9%             |
|                        | Bail cases with a bail                  | Total                                  | 59.6%   | 232                | 50.7%                | 9.0%             |
|                        | outcome (release order                  | Bail Disposition with 1 appearance     | 65.5%   | 152                | 52.9%                | 12.6%            |
| Dell                   | or detention order)                     | Bail Disposition in 1-3 days           | 80.6%   | 187                | 73.8%                | 6.8%             |
|                        |                                         | Total                                  | 40.4%   | 157                | 49.3%                | -9.0%            |
|                        | Bail cases with no bail                 | Case disposition in 1-3 appearances    | 28.0%   | 44                 | 33.4%                | -5.3%            |
|                        | disposition but with a case disposition | Case disposition in 0-3 months         | 73.9%   | 116                | 77.3%                | -3.4%            |
|                        | case disposition                        | Case disposition rate before trial     | 96.2%   | 151                | 91.8%                | 4.3%             |
|                        |                                         |                                        |         |                    |                      |                  |
|                        | Disposition rate (include               | es bail cases with case dispositions)  | 93.4%   | 945                | 85.7%                | 7.7%             |
| Before Trial           | Disposed within 1-3 app                 | pearances (net of bench warrant cases) | 36.4%   | 309                | 47.2%                | -10.9%           |
| Disposed within 0-3 mo |                                         | nths (net of bench warrant cases)      | 49.9%   | 424                | 62.6%                | -12.7%           |
|                        |                                         |                                        |         |                    |                      |                  |
| Trial                  | Collapse Rate at Trial <sup>2</sup>     |                                        | 43.3%   | 29                 | 66.9%                | -23.6%           |