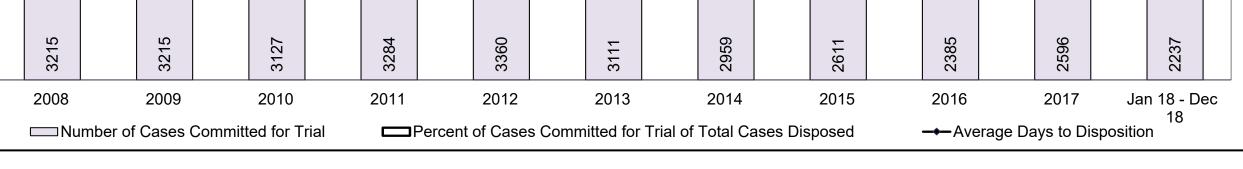

CENTRAL EAST DASHBOARD

CENTRAL EAST DASHBOARD

CENTRAL EAST DASHBOARD

CENTRAL EAST DASHBOARD

CENTRAL EAST DASHBOARD

| Phases                 | 2008   | 2009   | 2010   | 2011   | 2012   | 2013   | 2014   | 2015   | 2016   | 2017   | Jan 18 - Dec 18 |
|------------------------|--------|--------|--------|--------|--------|--------|--------|--------|--------|--------|-----------------|
| At Trial With Trial    | 1,954  | 2,118  | 1,764  | 1,664  | 1,672  | 1,502  | 1,471  | 1,476  | 1,505  | 1,587  | 1,484           |
| In-Custody             | 10%    | 12%    | 13%    | 12%    | 13%    | 14%    | 11%    | 12%    | 10%    | 10%    | 8%              |
| Out-of-Custody         | 90%    | 88%    | 87%    | 88%    | 87%    | 86%    | 89%    | 88%    | 90%    | 90%    | 92%             |
| At Trial Without Trial | 4,711  | 4,989  | 4,573  | 3,479  | 3,138  | 2,578  | 2,435  | 2,493  | 2,570  | 2,432  | 2,385           |
| In-Custody             | 11%    | 11%    | 11%    | 13%    | 14%    | 14%    | 13%    | 13%    | 10%    | 10%    | 10%             |
| Out-of-Custody         | 89%    | 89%    | 89%    | 87%    | 86%    | 86%    | 87%    | 87%    | 90%    | 90%    | 90%             |
| Before Trial           | 39,423 | 41,005 | 43,219 | 39,035 | 36,793 | 32,985 | 30,592 | 30,396 | 31,008 | 31,627 | 31,231          |
| In-Custody             | 21%    | 18%    | 18%    | 17%    | 17%    | 18%    | 17%    | 17%    | 17%    | 16%    | 13%             |
| Out-of-Custody         | 79%    | 82%    | 82%    | 83%    | 83%    | 82%    | 83%    | 83%    | 83%    | 84%    | 87%             |