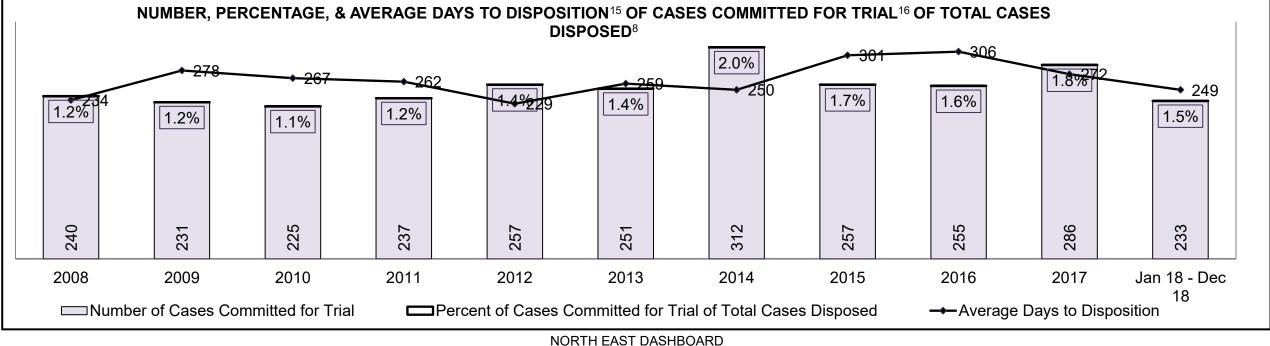

| 5%           | 5%            | 4%           | 5%                          | 6%          | 6%           | 5%        | 5%   | 6%   | 5%   | 6%              |
| Criminal Code Traffic                       | 10%          | 12%           | 12%          | 11%                         | 8%          | 11%          | 9%        | 9%   | 10%  | 11%  | 11%             |
| Federal Statute                             | 13%          | 13%           | 15%          | 13%                         | 12%         | 12%          | 14%       | 13%  | 11%  | 12%  | 8%              |
| Total                                       | 100%         | 100%          | 100%         | 100%                        | 100%        | 100%         | 100%      | 100% | 100% | 100% | 100%            |

#### NORTH EAST DASHBOARD





#### ONTARIO COURT OF JUSTICE CRIMINAL MODERNIZATION COMMITTEE NORTH EAST DASHBOARD<sup>19</sup> CASES PENDING AS OF DECEMBER 31, 2018

|                  | PERCENTAGE OF P                 | ENDING CASES <sup>3</sup> BY PENDING AGE <sup>6</sup> |       |
|------------------|---------------------------------|-------------------------------------------------------|-------|
| Cochrane         | <b>5% 3%</b> 16% 11%            | 65%                                                   |       |
| Elliot Lake      | 9% 6% 11% 8%                    | 66%                                                   |       |
| Espanola         | <b>6% 7% 18% 6%</b>             | 64%                                                   |       |
| Gore Bay         | <mark>%3%</mark> 16% 8%         |