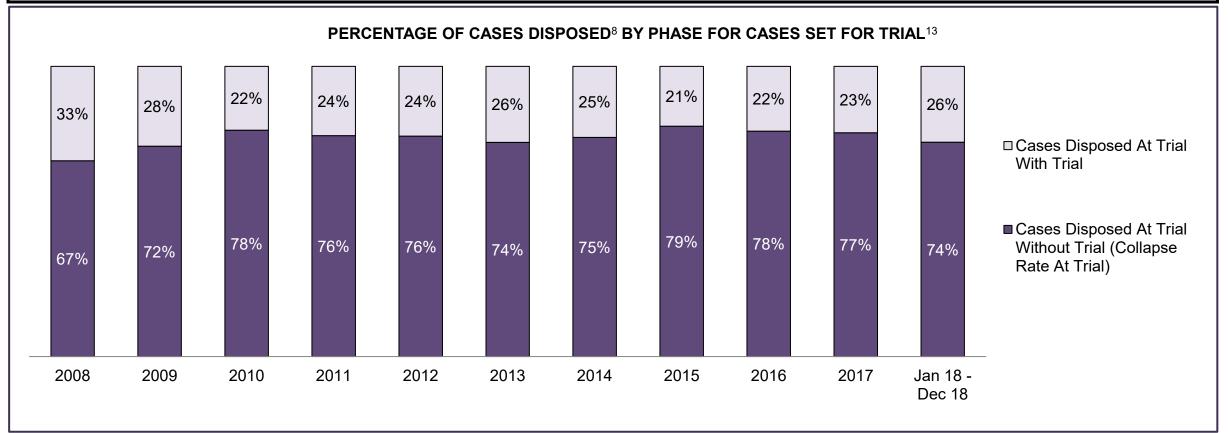

PROVINCIAL DASHBOARD DECEMBER 31, 2018

| Cases Disposed <sup>8</sup> by Phase and Pe | rcentage of In- | Custody <sup>11</sup> , | Out-of-Custo | ody <sup>12</sup> Cases | at Case Disp | osition |         |         |         |         |                    |
|---------------------------------------------|-----------------|-------------------------|--------------|-------------------------|--------------|---------|---------|---------|---------|---------|--------------------|
| Phases                                      | 2008            | 2009                    | 2010         | 2011                    | 2012         | 2013    | 2014    | 2015    | 2016    | 2017    | Jan 18 -<br>Dec 18 |
| At Trial With Trial                         | 14,924          | 14,281                  | 13,333       | 12,913                  | 12,507       | 11,635  | 10,711  | 9,759   | 9,325   | 9,209   | 8,399              |
| In-Custody                                  | 13%             | 14%                     | 16%          | 15%                     | 17%          | 16%     | 15%     | 15%     | 14%     | 14%     | 12%                |
| Out-of-Custody                              | 87%             | 86%                     | 84%          | 85%                     | 83%          | 84%     | 85%     | 85%     | 86%     | 86%     | 88%                |
| At Trial Without Trial                      | 38,567          | 37,885                  | 35,859       | 31,139                  | 27,205       | 25,048  | 22,226  | 19,582  | 18,371  | 17,471  | 16,029             |
| In-Custody                                  | 13%             | 13%                     | 13%          | 14%                     | 15%          | 15%     | 14%     | 14%     | 14%     | 14%     | 13%                |
| Out-of-Custody                              | 87%             | 87%                     | 87%          | 86%                     | 85%          | 85%     | 86%     | 86%     | 86%     | 86%     | 87%                |
| Before Trial                                | 216,849         | 217,749                 | 225,025      | 212,794                 | 207,335      | 194,998 | 177,161 | 175,908 | 179,464 | 187,457 | 187,060            |
| In-Custody                                  | 26%             | 24%                     | 22%          | 22%                     | 23%          | 23%     | 22%     | 23%     | 23%     | 22%     | 20%                |
| Out-of-Custody                              | 74%             | 76%                     | 78%          | 78%                     | 77%          | 77%     | 78%     | 77%     | 77%     | 78%     | 80%                |