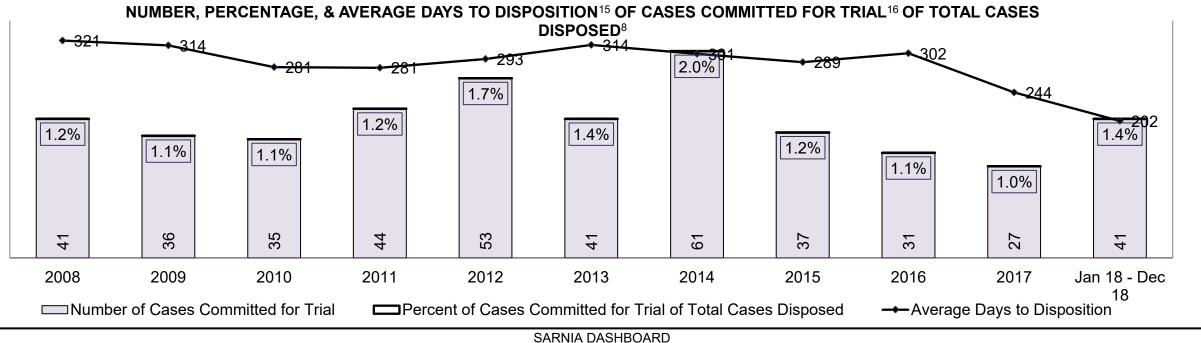

| 7%   | 5%   | 6%   | 8%   | 7%                 |  |  |  |
| Criminal Code Traffic                                                                                                                  | 17%  | 15%  | 11%  | 11%  | 8%   | 8%   | 10%  | 10%  | 11%  | 8%   | 8%                 |  |  |  |
| Federal Statute                                                                                                                        | 12%  | 14%  | 16%  | 18%  | 15%  | 12%  | 16%  | 15%  | 21%  | 20%  | 14%                |  |  |  |
| Total                                                                                                                                  | 100% | 100% | 100% | 100% | 100% | 100% | 100% | 100% | 100% | 100% | 100%               |  |  |  |

SARNIA DASHBOARD





#### ONTARIO COURT OF JUSTICE CRIMINAL MODERNIZATION COMMITTEE SARNIA DASHBOARD<sup>19</sup> CASES PENDING AS OF DECEMBER 31, 2018



| Pending Cases <sup>3</sup> by Pe | Pending Cases <sup>3</sup> by Pending Age <sup>6</sup> and Percentage of Pending Cases In-Custody <sup>17</sup> and Out-of-Custody <sup>18</sup> |              |              |             |            |       |  |  |  |  |  |  |  |  |  |
|----------------------------------|--------------------------------------------------------------------------------------------------------------------------------------------------|--------------|--------------|-------------|------------|-------|--|--|--|--|--|--|--|--|--|
| Court Location                   | Over 18 months