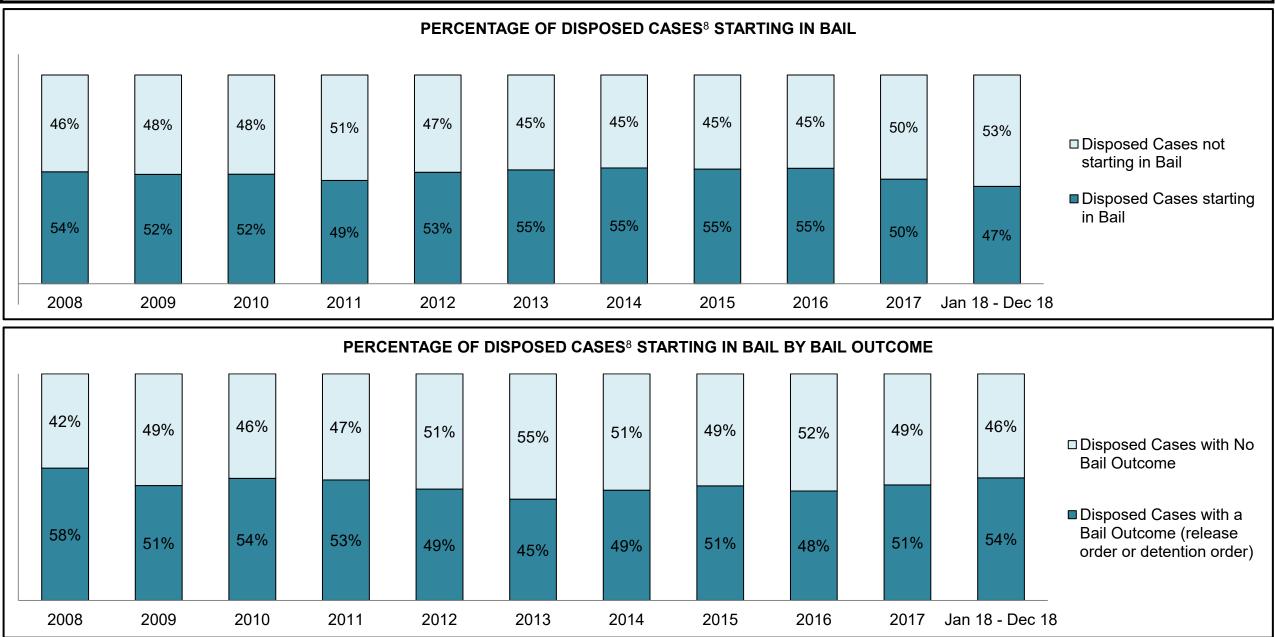

|
| Cases              | 15-18 months                                       | 4.7%    | 265                | 161                                          | 104                                                                          |
|                    | Over 18 months                                     | 4.2%    | 235                | 120                                          | 115                                                                          |
| Total              |                                                    | 100.0%  | 5,636              | 4,947                                        | 689                                                                          |

NORTH WEST DASHBOARD



NORTH WEST DASHBOARD



NORTH WEST DASHBOARD



NORTH WEST DASHBOARD



NORTH WEST DASHBOARD



| Phases                 | 2008   | 2009   | 2010   | 2011   | 2012   | 2013  | 2014  | 2015  | 2016  | 2017  | Jan 18 - Dec 18 |
|------------------------|--------|--------|--------|--------|--------|-------|-------|-------|-------|-------|-----------------|
| At Trial With Trial    | 774    | 770    | 705    | 677    | 648    | 576   | 435   | 444   | 455   | 467   | 367             |
| In-Custody             | 22%    | 19%    | 23%    | 20%    | 25%    | 22%   | 25%   | 25%   | 22%   | 18%   | 14%             |
| Out-of-Custody         | 78%    | 81%    | 77%    | 80%    | 75%    | 78%   | 75%   | 75%   | 78%   | 82%   | 86%             |
| At Trial Without Trial | 1,758  | 1,711  | 1,922  | 2,024  | 1,823  | 1,63