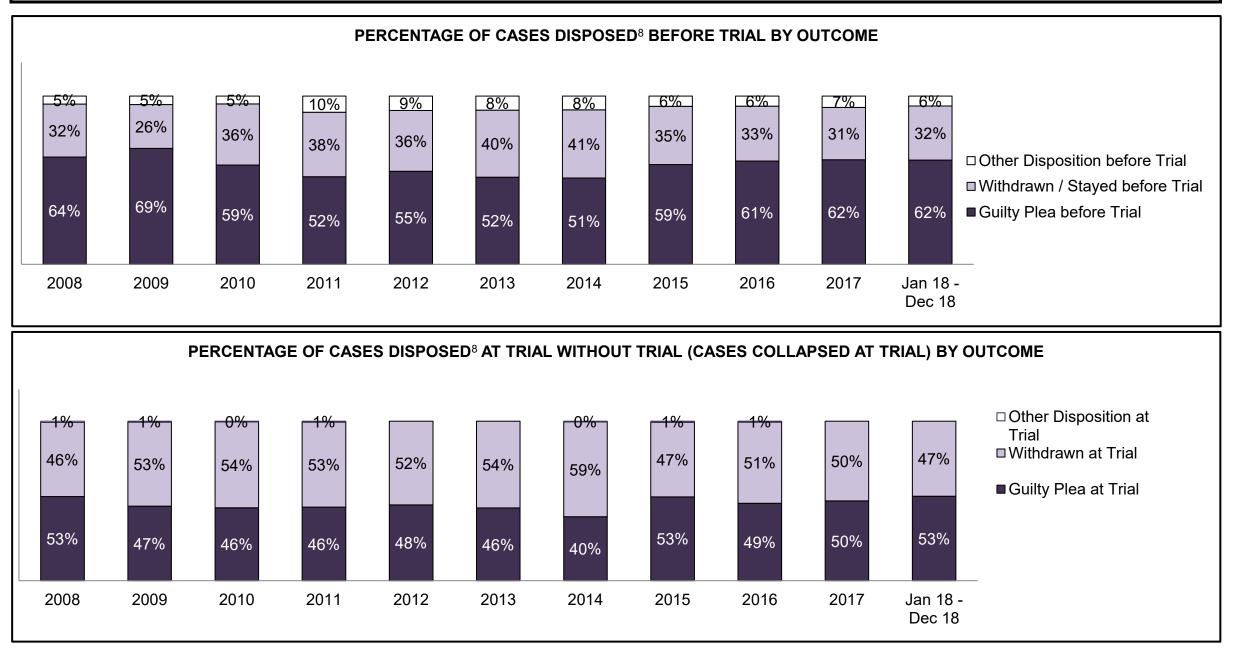

PROVINCIAL DASHBOARD DECEMBER 31, 2018

| Cases Disposed <sup>8</sup> by Phase and Pe | rcentage of In- | Custody <sup>11</sup> , | Out-of-Custo | ody <sup>12</sup> Cases | at Case Disp | osition |         |         |         |         |                    |
|---------------------------------------------|-----------------|-------------------------|--------------|-------------------------|--------------|---------|---------|---------|---------|---------|--------------------|
| Phases                                      | 2008            | 2009                    | 2010         | 2011                    | 2012         | 2013    | 2014    | 2015    | 2016    | 2017    | Jan 18 -<br>Dec 18 |
| At Trial With Trial                         | 14,924          | 14,281                  | 13,333       | 12,913                  | 12,507       | 11,635  | 10,711  | 9,759   | 9,325   | 9,209   | 8,399              |
| In-Custody                                  | 13%             | 14%                     | 16%          | 15%                     | 17%          | 16%     | 15%     | 15%     | 14%     | 14%     | 12%                |
| Out-of-Custody                              | 87%             | 86%                     | 84%          | 85%                     | 83%          | 84%     | 85%     | 85%     | 86%     | 86%     | 88%                |
| At Trial Without Trial                      | 38,567          | 37,885                  | 35,859       | 31,139                  | 27,205       | 25,048  | 22,226  | 19,582  | 18,371  | 17,471  | 16,029             |
| In-Custody                                  | 13%             | 13%                     | 13%          | 14%                     | 15%          | 15%     | 14%     | 14%     | 14%     | 14%     | 13%                |
| Out-of-Custody                              | 87%             | 87%                     | 87%          | 86%                     | 85%          | 85%     | 86%     | 86%     | 86%     | 86%     | 87%                |
| Before Trial                                | 216,849         | 217,749                 | 225,025      | 212,794                 | 207,335      | 194,998 | 177,161 | 175,908 | 179,464 | 187,457 | 187,060            |
| In-Custody                                  | 26%             | 24%                     | 22%          | 22%                     | 23%          | 23%     | 22%     | 23%     | 23%     | 22%     | 20%                |
| Out-of-Custody                              | 74%             | 76%                     | 78%          | 78%                     | 77%          | 77%     | 78%     | 77%     | 77%     | 78%     | 80%                |