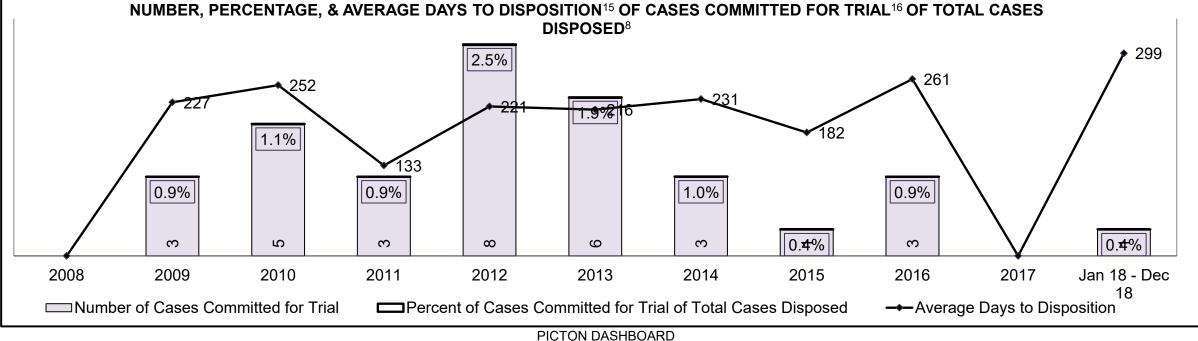

PROVINCIAL DASHBOARD DECEMBER 31, 2018

| Cases Disposed <sup>8</sup> by Phase and Pe | rcentage of In- | Custody <sup>11</sup> , | Out-of-Custo | ody <sup>12</sup> Cases | at Case Disp | osition |         |         |         |         |                    |
|---------------------------------------------|-----------------|-------------------------|--------------|-------------------------|--------------|---------|---------|---------|---------|---------|--------------------|
| Phases                                      | 2008            | 2009                    | 2010         | 2011                    | 2012         | 2013    | 2014    | 2015    | 2016    | 2017    | Jan 18 -<br>Dec 18 |
| At Trial With Trial                         | 14,924          | 14,281                  | 13,333       | 12,913                  | 12,507       | 11,635  | 10,711  | 9,759   | 9,325   | 9,209   | 8,399              |
| In-Custody                                  | 13%             | 14%                     | 16%          | 15%                     | 17%          | 16%     | 15%     | 15%     | 14%     | 14%     | 12%                |
| Out-of-Custody                              | 87%             | 86%                     | 84%          | 85%                     | 83%          | 84%     | 85%     | 85%     | 86%     | 86%     | 88%                |
| At Trial Without Trial                      | 38,567          | 37,885                  | 35,859       | 31,139                  | 27,205       | 25,048  | 22,226  | 19,582  | 18,371  | 17,471  | 16,029             |
| In-Custody                                  | 13%             | 13%                     | 13%          | 14%                     | 15%          | 15%     | 14%     | 14%     | 14%     | 14%     | 13%                |
| Out-of-Custody                              | 87%             | 87%                     | 87%          | 86%                     | 85%          | 85%     | 86%     | 86%     | 86%     | 86%     | 87%                |
| Before Trial                                | 216,849         | 217,749                 | 225,025      | 212,794                 | 207,335      | 194,998 | 177,161 | 175,908 | 179,464 | 187,457 | 187,060            |
| In-Custody                                  | 26%             | 24%                     | 22%          | 22%                     | 23%          | 23%     | 22%     | 23%     | 23%     | 22%     | 20%                |
| Out-of-Custody                              | 74%             | 76%                     | 78%          | 78%                     | 77%          | 77%     | 78%     | 77%     | 77%     | 78%     | 80%                |