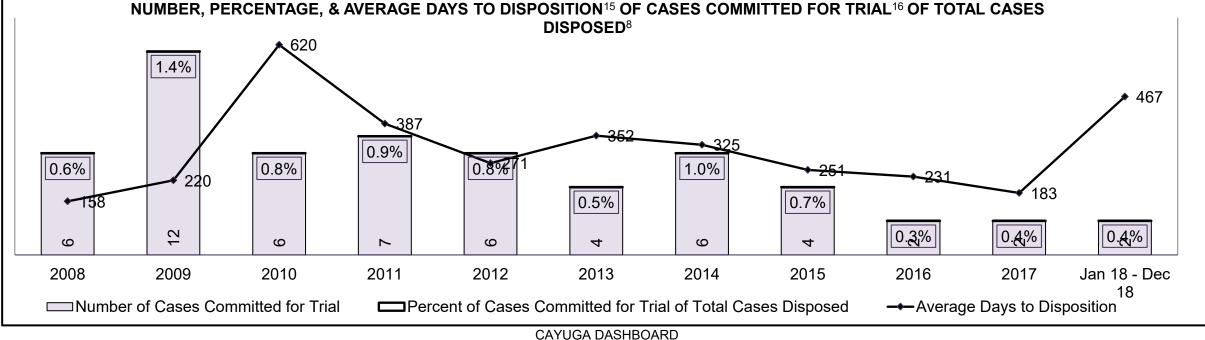

| Percentage of Cases Disposed <sup>8</sup> At 1 | rial Without | : Trial (Colla | pse Rate At | Trial <sup>2</sup> ) by Of | fence Group | At Disposit | ion  |      |      |      |                    |
|------------------------------------------------|--------------|----------------|-------------|----------------------------|-------------|-------------|------|------|------|------|--------------------|
| Offence Group at Disposition <sup>14</sup>     | 2008         | 2009           | 2010        | 2011                       | 2012        | 2013        | 2014 | 2015 | 2016 | 2017 | Jan 18 -<br>Dec 18 |
| Crimes Against The Person                      | 41%          | 40%            | 40%         | 42%                        | 43%         | 42%         | 42%  | 41%  | 43%  | 44%  | 44%                |
| Crimes Against Property                        | 13%          | 13%            | 13%         | 12%                        | 11%         | 12%         | 11%  | 11%  | 10%  | 10%  | 10%                |
| Administration of Justice                      | 14%          | 14%            | 13%         | 13%                        | 13%         | 13%         | 12%  | 13%  | 13%  | 12%  | 12%                |
| Other Criminal Code                            | 6%           | 6%             | 6%          | 6%                         | 6%          | 6%          | 6%   | 6%   | 6%   | 6%   | 6%                 |
| Criminal Code Traffic                          | 16%          | 18%            | 18%         | 14%                        | 15%         | 16%         | 16%  | 16%  | 16%  | 17%  | 18%                |
| Federal Statute                                | 9%           | 10%            | 10%         | 12%                        | 12%         | 11%         | 12%  | 12%  | 12%  | 11%  | 10%                |
| Total                                          | 100%         | 100%           | 100%        | 100%                       | 100%        | 100%        | 100% | 100% | 100% | 100% | 100%               |

CENTRAL EAST DASHBOARD

CENTRAL EAST DASHBOARD

| Percentage of Cases Disposed <sup>8</sup> A | Percentage of Cases Disposed <sup>8</sup> At Trial Without Trial (Collapse Rate At Trial <sup>2</sup> ) by Offence Group At Disposition |      |      |      |      |      |      |      |      |      |                 |  |
|---------------------------------------------|-----------------------------------------------------------------------------------------------------------------------------------------|------|------|------|------|------|------|------|------|------|-----------------|--|
| Offence Group at Disposition <sup>14</sup>  | 2008                                                                                                                                    | 2009 | 2010 | 2011 | 2012 | 2013 | 2014 | 2015 | 2016 | 2017 | Jan 18 - Dec 18 |  |
| Crimes Against The Person                   | 37%                                                                                                                                     | 34%  | 34%  | 38%  | 36%  | 36%  | 35%  | 33%  | 34%  | 34%  | 33%             |  |
| Crimes Against Property                     | 12%                                                                                                                                     | 11%  | 12%  | 12%  | 11%  | 12%  | 13%  | 11%  | 12%  | 11%  | 9%              |  |
| Administration of Justice                   | 12%                                                                                                                                     | 11%  | 11%  | 11%  | 10%  | 11%  | 10%  | 11%  | 11%  | 8%   | 10%             |  |
| Other Criminal Code                         | 6%                                                                                                                                      | 5%   | 5%   | 5%   | 6%   | 6%   | 5%   | 6%   | 5%   | 6%   | 7%              |  |
| Criminal Code Traffic                       | 25%                                                                                                                                     | 28%  | 28%  | 24%  | 25%  | 25%  | 27%  | 26%  | 27%  | 31%  | 31%             |  |
| Federal Statute                             | 8%                                                                                                                                      | 10%  | 9%   | 10%  | 11%  | 10%  | 11%  | 12%  | 11%  | 11%  | 10%             |  |
| Total                                       | 100%                                                                                                                                    | 100% | 100% | 100% | 100% | 100% | 100% | 100% | 100% | 100% | 100%            |  |

BARRIE DASHBOARD

BARRIE DASHBOARD

| Percentage of Cases Disposed <sup>8</sup> At | Percentage of Cases Disposed <sup>8</sup> At Trial Without Trial (Collapse Rate At Trial <sup>2</sup> ) by Offence Group At Disposition |      |      |      |      |      |      |      |      |      |                    |  |
|----------------------------------------------|-----------------------------------------------------------------------------------------------------------------------------------------|------|------|------|------|------|------|------|------|------|--------------------|--|
| Offence Group at Disposition <sup>14</sup>   | 2008                                                                                                                                    | 2009 | 2010 | 2011 | 2012 | 2013 | 2014 | 2015 | 2016 | 2017 | Jan 18 -<br>Dec 18 |  |
| Crimes Against The Person                    | 36%                                                                                                                                     | 34%  | 33%  | 36%  | 35%  | 34%  | 33%  | 32%  | 35%  | 32%  | 30%                |  |
| Crimes Against Property                      | 12%                                                                                                                                     | 13%  | 11%  | 15%  | 14%  | 12%  | 13%  | 12%  | 11%  | 11%  | 10%                |  |
| Administration of Justice                    | 14%                                                                                                                                     | 13%  | 13%  | 10%  | 11%  | 12%  | 9%   | 12%  | 13%  | 9%   | 15%                |  |
| Other Criminal Code                          | 5%                                                                                                                                      | 4%   | 4%   | 5%   | 6%   | 6%   | 5%   | 6%   | 6%   | 7%   | 6%                 |  |
| Criminal Code Traffic                        | 25%                                                                                                                                     | 25%  | 29%  | 24%  | 24%  | 25%  | 28%  | 24%  | 25%  | 27%  | 24%                |  |
| Federal Statute                              | 9%                                                                                                                                      | 10%  | 10%  | 9%   | 11%  | 10%  | 12%  | 14%  | 11%  | 14%  | 15%                |  |
| Total                                        | 100%                                                                                                                                    | 100% | 100% | 100% | 100% | 100% | 100% | 100% | 100% | 100% | 100%               |  |

| Percentage of Cases Disposed <sup>8</sup> At | t Trial With | out Trial (Co | ollapse Rate | e At Trial <sup>2</sup> ) b | y Offence C | Group At Dis | sposition |      |      |      |                    |
|----------------------------------------------|--------------|---------------|--------------|-----------------------------|-------------|--------------|-----------|------|------|------|--------------------|
| Offence Group at Disposition <sup>14</sup>   | 2008         | 2009          | 2010         | 2011                        | 2012        | 2013         | 2014      | 2015 | 2016 | 2017 | Jan 18 -<br>Dec 18 |
| Crimes Against The Person                    | 39%          | 25%           | 30%          | 28%                         | 32%         | 35%          | 38%       | 38%  | 37%  | 38%  | 42%                |
| Crimes Against Property                      | 13%          | 8%            | 12%          | 8%                          | 11%         | 11%          | 9%        | 18%  | 21%  | 17%  | 9%                 |
| Administration of Justice                    | 10%          | 15%           | 12%          | 12%                         | 11%         | 15%          | 10%       | 12%  | 8%   | 13%  | 13%                |
| Other Criminal Code                          | 7%           | 6%            | 4%           | 5%                          | 5%          | 8%           | 3%        | 6%   | 5%   | 3%   | 4%                 |
| Criminal Code Traffic                        | 24%          | 36%           | 37%          | 31%                         | 34%         | 23%          | 28%       | 25%  | 21%  | 21%  | 30%                |
| Federal Statute                              | 7%           | 9%            | 4%           | 16%                         | 7%          | 8%           | 11%       | 1%   | 7%   | 8%   | 1%                 |
| Total                                        | 100%         | 100%          | 100%         | 100%                        | 100%        | 100%         | 100%      | 100% | 100% | 100% | 100%               |