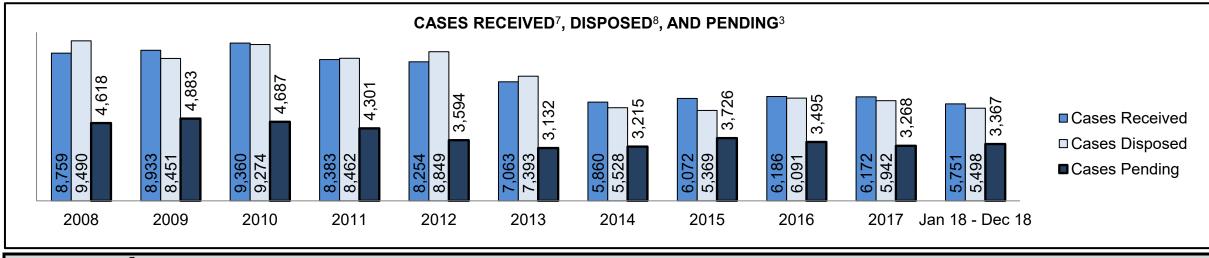

| 140                                                                         |
| Cases              | 15-18 months                                       | 3.1%    | 104                | 54                                           | 50                                                                          |
|                    | Over 18 months                                     | 4.8%    | 161                | 76                                           | 85                                                                          |
| Total              |                                                    | 100.0%  | 3,367              | 3,020                                        | 347                                                                         |



| Offence Group <sup>9</sup> | 2008  | 2009  | 2010  | 2011  | 2012  | 2013  | 2014  | 2015  | 2016  | 2017  | Jan 18 -<br>Dec 18 |
|----------------------------|-------|-------|-------|-------|-------|-------|-------|-------|-------|-------|--------------------|
| Crimes Against The Person  | 3,435 | 3,243 | 3,413 | 3,196 | 2,964 | 2,430 | 2,281 | 2,399 | 2,492 | 2,353 | 2,222              |
| Crimes Against Property    | 1,991 | 2,256 | 2,229 | 1,917 | 2,043 | 1,828 | 1,376 | 1,454 | 1,497 | 1,550 | 1,389              |
| Administration of Justice  | 2,154 | 2,113 | 2,186 | 2,328 | 2,191 | 1,973 | 1,493 | 1,338 | 1,397 | 1,391 | 1,315              |
| Other Criminal Code        | 557   | 640   | 767   | 332   | 318   | 296   | 268   | 354   | 321   | 432   | 353                |
| Crim