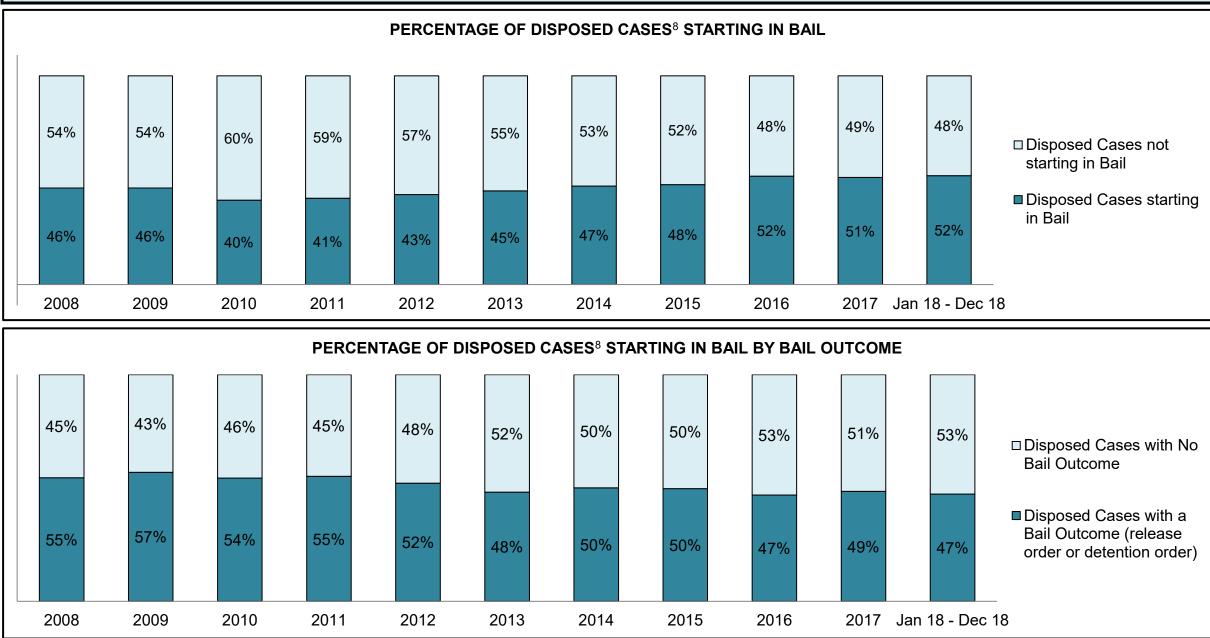

726  | 782  | 779  | 716  | 794  | 795  | 871  | 906   | 1,128              |
| Crimes Against Property                     | 839  | 881  | 744  | 733  | 695  | 682  | 784  | 858  | 893  | 987   | 1,101              |
| Administration of Justice                   | 576  | 647  | 554  | 619  | 656  | 602  | 739  | 803  | 819  | 1,026 | 1,057              |
| Other Criminal Code                         | 147  | 103  | 120  | 154  | 121  | 129  | 110  | 141  | 143  | 193   | 240                |
| Criminal Code Traffic                       | 484  | 391  | 262  | 284  | 299  | 228  | 261  | 241  | 331  | 369   | 357                |
| Federal Statute                             | 321  | 343  | 303  | 284  | 254  | 325  | 343  | 337  | 261  | 240   | 226                |

KITCHENER DASHBOARD



KITCHENER DASHBOARD



KITCHENER DASHBOARD



KITCHENER DASHBOARD



| Cases Disposed <sup>8</sup> by Phase an | d Percentage of | In-Custody | / <sup>11</sup> , Out-of-C | Custody <sup>12</sup> Ca | ases at Cas | e Dispositio | on    |       |       |        |                    |
|-----------------------------------------|-----------------|------------|----------------------------|--------------------------|-------------|--------------|-------|-------|-------|--------|--------------------|
| Phases                                  | 2008            | 2009       | 2010                       | 2011                     | 2012        | 2013         | 2014  | 2015  | 2016  | 2017   | Jan 18 -<br>Dec 18 |
| At Trial With Trial                     | 330             | 287        | 275