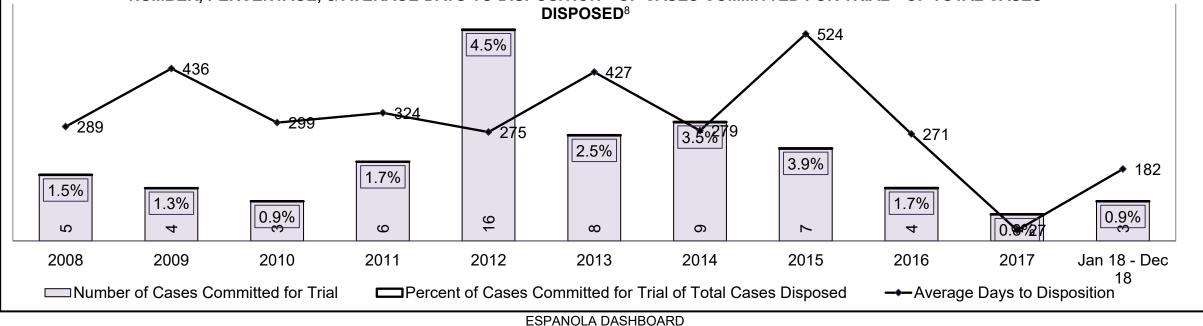

3%   | 4%   | 1%   | 4%   | 8%   | 7%   | 3%   | 7%   | 6%   | 5%                 |
| Criminal Code Traffic                                                                                                                   | 22%  | 21%  | 20%  | 16%  | 9%   | 15%  | 8%   | 25%  | 7%   | 20%  | 19%                |
| Federal Statute                                                                                                                         | 16%  | 9%   | 14%  | 10%  | 28%  | 15%  | 21%  | 15%  | 11%  | 20%  | 12%                |
| Total                                                                                                                                   | 100% | 100% | 100% | 100% | 100% | 100% | 100% | 100% | 100% | 100% | 100%               |

ESPANOLA DASHBOARD





#### ONTARIO COURT OF JUSTICE CRIMINAL MODERNIZATION COMMITTEE ESPANOLA DASHBOARD<sup>19</sup> CASES PENDING AS OF DECEMBER 31, 2018



| Pending Cases <sup>3</sup> by Pending Age <sup>6</sup> and Percentage of Pending Cases In-Custody <sup>17</sup> and Out-of-Custody <sup>18</sup> |                |              |              |             |            |       |  |  |  |  |  |
|--------------------------------------------------------------------------------------------------------------------------------------------------|----------------|--------------|--------------|-------------|------------|-------|--|--|--|--|--|
| Court Location                                                                                                                                   | Over 18 months | 15-1