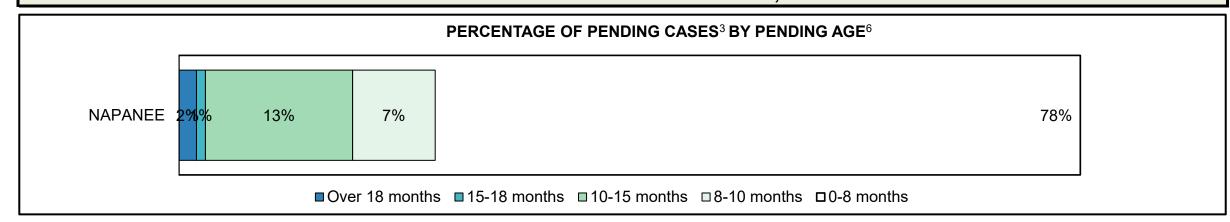

### ONTARIO COURT OF JUSTICE CRIMINAL MODERNIZATION COMMITTEE BARRIE DASHBOARD<sup>19</sup> CASES PENDING AS OF DECEMBER 31, 2018

| Pending Cases <sup>3</sup> by Pending Age <sup>6</sup> and Percentage of Pending Cases In-Custody <sup>17</sup> and Out-of-Custody <sup>18</sup> |                                                                  |     |     |     |       |       |  |  |  |  |  |
|--------------------------------------------------------------------------------------------------------------------------------------------------|------------------------------------------------------------------|-----|-----|-----|-------|-------|--|--|--|--|--|
| Court Location                                                                                                                                   | Over 18 months15-18 months10-15 months8-10 months0-8 monthsTotal |     |     |     |       |       |  |  |  |  |  |
| BARRIE                                                                                                                                           | 200                                                              | 228 | 520 | 305 | 2,920 | 4,173 |  |  |  |  |  |
| In-Custody                                                                                                                                       | 7%                                                               | 4%  | 10% | 13% | 13%   | 12%   |  |  |  |  |  |
| Out-of-Custody                                                                                                                                   | 94%                                                              | 96% | 90% | 87% | 87%   | 88%   |  |  |  |  |  |