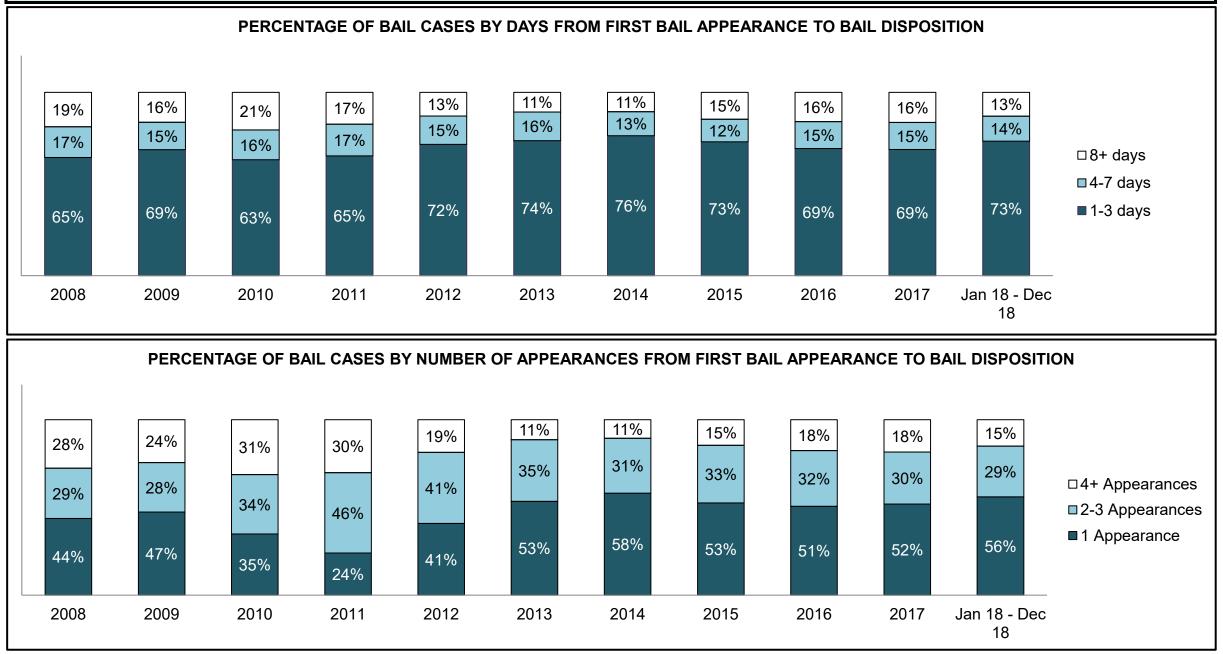

|              |                                            | <b>1</b> - 4 - 4                      | Jan 18 - | Dec 18             |                      | Change from 2014 |
|--------------|--------------------------------------------|---------------------------------------|----------|--------------------|----------------------|------------------|
|              | Keyi                                       | Metric                                | Percent  | Cases <sup>1</sup> | 2014 Cluster Median* | Cluster Median   |
|              | Disposed cases that beg                    | an in the Bail Phase                  | 44.8%    | 94,663             | 44.0%                | 0.8%             |
|              | Bail cases with a bail                     | Total                                 | 60.2%    | 56,992             | 56.6%                | 3.6%             |
|              | outcome (release order                     | Bail Disposition with 1 appearance    | 58.3%    | 33,210             | 51.4%                | 6.8%             |
| Dell         | or detention order)                        | Bail Disposition in 1-3 days          | 74.0%    | 42,178             | 72.5%                | 1.5%             |
| Bail         |                                            | Total                                 | 39.8%    | 37,671             | 43.4%                | -3.6%            |
|              | Bail cases with no bail                    | Case disposition in 1-3 appearances   | 26.1%    | 9,845              | 35.0%                | -8.9%            |
|              | disposition but with a<br>case disposition | Case disposition in 0-3 months        | 68.8%    | 25,903             | 76.5%                | -7.7%            |
|              | case disposition                           | Case disposition rate before trial    | 93.0%    | 35,048             | 90.5%                | 2.5%             |
|              |                                            |                                       |          |                    |                      |                  |
|              | Disposition rate (includes                 | bail cases with case dispositions)    | 88.4%    | 187,060            | 84.3%                | 4.1%             |
| Before Trial | Disposed within 1-3 appe                   | earances (net of bench warrant cases) | 35.4%    | 50,741             | 42.7%                | -7.3%            |
|              | Disposed within 0-3 mon                    | ths (net of bench warrant cases)      | 54.7%    | 78,328             | 61.7%                | -7.0%            |
|              |                                            |                                       |          |                    |                      |                  |
| Trial        | Collapse Rate at Trial <sup>2</sup>        |                                       | 65.6%    | 16,029             | 67.5%                | -1.9%            |

|              | Kay                                     | Matuia                                 | Jan 18  | - Dec 18           | 2014 Baseline           | Change from 2014 Regional |
|--------------|-----------------------------------------|----------------------------------------|---------|--------------------|-------------------------|---------------------------|
|              | Keyi                                    | Metric                                 | Percent | Cases <sup>1</sup> | <b>Regional Median*</b> | Median                    |
|              | Disposed cases that be                  | gan in the Bail Phase                  | 32.3%   | 11,330             | 32.5%                   | -0.2%                     |
|              | Bail cases with a bail                  | Total                                  | 63.9%   | 7,244              | 53.7%                   | 10.2%                     |
|              | outcome (release order                  | Bail Disposition with 1 appearance     | 59.0%   | 4,271              | 52.5%                   | 6.5%                      |
| Deil         | or detention order)                     | Bail Disposition in 1-3 days           | 74.7%   | 5,412              | 72.9%                   | 1.8%                      |
| Bail         |                                         | Total                                  | 36.1%   | 4,086              | 46.3%                   | -10.2%                    |
|              | Bail cases with no bail                 | Case disposition in 1-3 appearances    | 27.1%   | 1,109              | 38.7%                   | -11.6%                    |
|              | disposition but with a case disposition | Case disposition in 0-3 months         | 69.3%   | 2,833              | 79.1%                   | -9.8%                     |
|              | case disposition                        | Case disposition rate before trial     | 93.2%   | 3,810              | 92.8%                   | 0.4%                      |
|              |                                         |                                        |         |                    |                         |                           |
|              | Disposition rate (include               | es bail cases with case dispositions)  | 89.0%   | 31,231             | 88.7%                   | 0.3%                      |
| Before Trial | Disposed within 1-3 app                 | pearances (net of bench warrant cases) | 39.0%   | 9,740              | 46.0%                   | -7.0%                     |
|              | Disposed within 0-3 mo                  | nths (net of bench warrant cases)      | 53.9%   | 13,451             | 60.7%                   | -6.8%                     |
|              |                                         |                                        |         |                    |                         |                           |
| Trial        | Collapse Rate at Trial <sup>2</sup>     |                                        | 61.6%   | 2,385              | 62.3%                   | -0.7%                     |