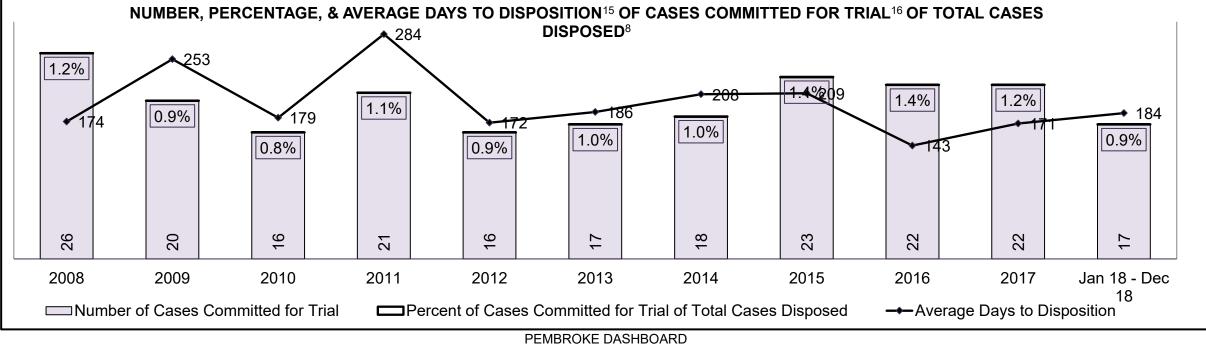

|              |                                            | <b>1</b> - 4 - 4                      | Jan 18 - | Dec 18             |                      | Change from 2014 |
|--------------|--------------------------------------------|---------------------------------------|----------|--------------------|----------------------|------------------|
|              | Keyi                                       | Metric                                | Percent  | Cases <sup>1</sup> | 2014 Cluster Median* | Cluster Median   |
|              | Disposed cases that beg                    | an in the Bail Phase                  | 44.8%    | 94,663             | 44.0%                | 0.8%             |
|              | Bail cases with a bail                     | Total                                 | 60.2%    | 56,992             | 56.6%                | 3.6%             |
|              | outcome (release order                     | Bail Disposition with 1 appearance    | 58.3%    | 33,210             | 51.4%                | 6.8%             |
| Dell         | or detention order)                        | Bail Disposition in 1-3 days          | 74.0%    | 42,178             | 72.5%                | 1.5%             |
| Bail         |                                            | Total                                 | 39.8%    | 37,671             | 43.4%                | -3.6%            |
|              | Bail cases with no bail                    | Case disposition in 1-3 appearances   | 26.1%    | 9,845              | 35.0%                | -8.9%            |
|              | disposition but with a<br>case disposition | Case disposition in 0-3 months        | 68.8%    | 25,903             | 76.5%                | -7.7%            |
|              | case disposition                           | Case disposition rate before trial    | 93.0%    | 35,048             | 90.5%                | 2.5%             |
|              |                                            |                                       |          |                    |                      |                  |
|              | Disposition rate (includes                 | bail cases with case dispositions)    | 88.4%    | 187,060            | 84.3%                | 4.1%             |
| Before Trial | Disposed within 1-3 appe                   | earances (net of bench warrant cases) | 35.4%    | 50,741             | 42.7%                | -7.3%            |
|              | Disposed within 0-3 mon                    | ths (net of bench warrant cases)      | 54.7%    | 78,328             | 61.7%                | -7.0%            |
|              |                                            |                                       |          |                    |                      |                  |
| Trial        | Collapse Rate at Trial <sup>2</sup>        |                                       | 65.6%    | 16,029             | 67.5%                | -1.9%            |