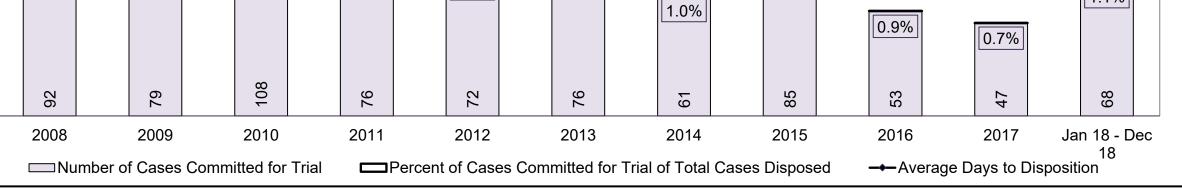

| 12%  | 9%   | 9%   | 8%   | 11%  | 9%   | 8%   | 7%                 |
| Administration of Justice                  | 15%  | 14%  | 14%  | 12%  | 12%  | 14%  | 9%   | 10%  | 11%  | 9%   | 9%                 |
| Other Criminal Code                        | 7%   | 5%   | 6%   | 6%   | 6%   | 6%   | 8%   | 8%   | 9%   | 6%   | 6%                 |
| Criminal Code Traffic                      | 11%  | 13%  | 14%  | 10%  | 12%  | 14%  | 16%  | 15%  | 16%  | 17%  | 20%                |
| Federal Statute                            | 2%   | 2%   | 2%   | 2%   | 4%   | 3%   | 3%   | 3%   | 3%   | 3%   | 3%                 |
| Total                                      | 100% | 100% | 100% | 100% | 100% | 100% | 100% | 100% | 100% | 100% | 100%               |

1000 FINCH AVENUE WEST DASHBOARD





<sup>1000</sup> FINCH AVENUE WEST DASHBOARD

## ONTARIO COURT OF JUSTICE CRIMINAL MODERNIZATION COMMITTEE 1000 FINCH AVENUE WEST DASHBOARD<sup>19</sup> CASES PENDING AS OF DECEMBER 31, 2018



| Pending Cases <sup>3</sup> by Pending Age <sup>6</sup> and Percentage of Pending Cases In-Custody <sup>17</sup> and Out-of-Custody <sup>18</sup> |                |              |              |             |            |       |
|--------------------------------------------------------------------------------------------------------------------------------------------------|----------------|--------------|--------------|-------------|------------|-------|
| Court Location