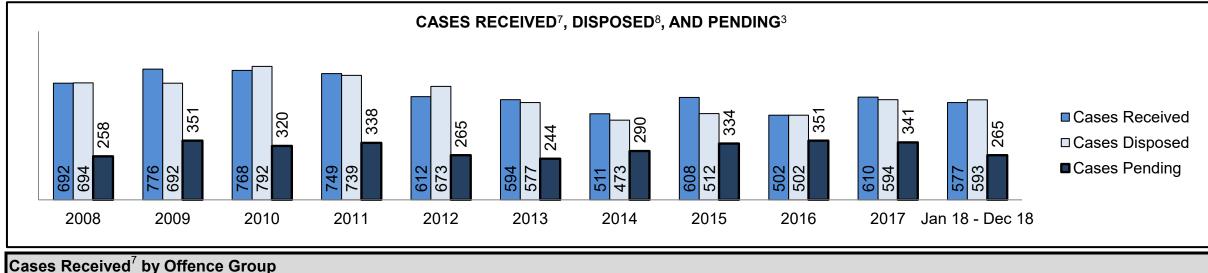

PROVINCIAL DASHBOARD DECEMBER 31, 2018

| Cases Disposed <sup>8</sup> by Phase and Pe | rcentage of In- | Custody <sup>11</sup> , | Out-of-Custo | ody <sup>12</sup> Cases | at Case Disp | osition |         |         |         |         |                    |
|---------------------------------------------|-----------------|-------------------------|--------------|-------------------------|--------------|---------|---------|---------|---------|---------|--------------------|
| Phases                                      | 2008            | 2009                    | 2010         | 2011                    | 2012         | 2013    | 2014    | 2015    | 2016    | 2017    | Jan 18 -<br>Dec 18 |
| At Trial With Trial                         | 14,924          | 14,281                  | 13,333       | 12,913                  | 12,507       | 11,635  | 10,711  | 9,759   | 9,325   | 9,209   | 8,399              |
| In-Custody                                  | 13%             | 14%                     | 16%          | 15%                     | 17%          | 16%     | 15%     | 15%     | 14%     | 14%     | 12%                |
| Out-of-Custody                              | 87%             | 86%                     | 84%          | 85%                     | 83%          | 84%     | 85%     | 85%     | 86%     | 86%     | 88%                |
| At Trial Without Trial                      | 38,567          | 37,885                  | 35,859       | 31,139                  | 27,205       | 25,048  | 22,226  | 19,582  | 18,371  | 17,471  | 16,029             |
| In-Custody                                  | 13%             | 13%                     | 13%          | 14%                     | 15%          | 15%     | 14%     | 14%     | 14%     | 14%     | 13%                |
| Out-of-Custody                              | 87%             | 87%                     | 87%          | 86%                     | 85%          | 85%     | 86%     | 86%     | 86%     | 86%     | 87%                |
| Before Trial                                | 216,849         | 217,749                 | 225,025      | 212,794                 | 207,335      | 194,998 | 177,161 | 175,908 | 179,464 | 187,457 | 187,060            |
| In-Custody                                  | 26%             | 24%                     | 22%          | 22%                     | 23%          | 23%     | 22%     | 23%     | 23%     | 22%     | 20%                |
| Out-of-Custody                              | 74%             | 76%                     | 78%          | 78%                     | 77%          | 77%     | 78%     | 77%     | 77%     | 78%     | 80%                |