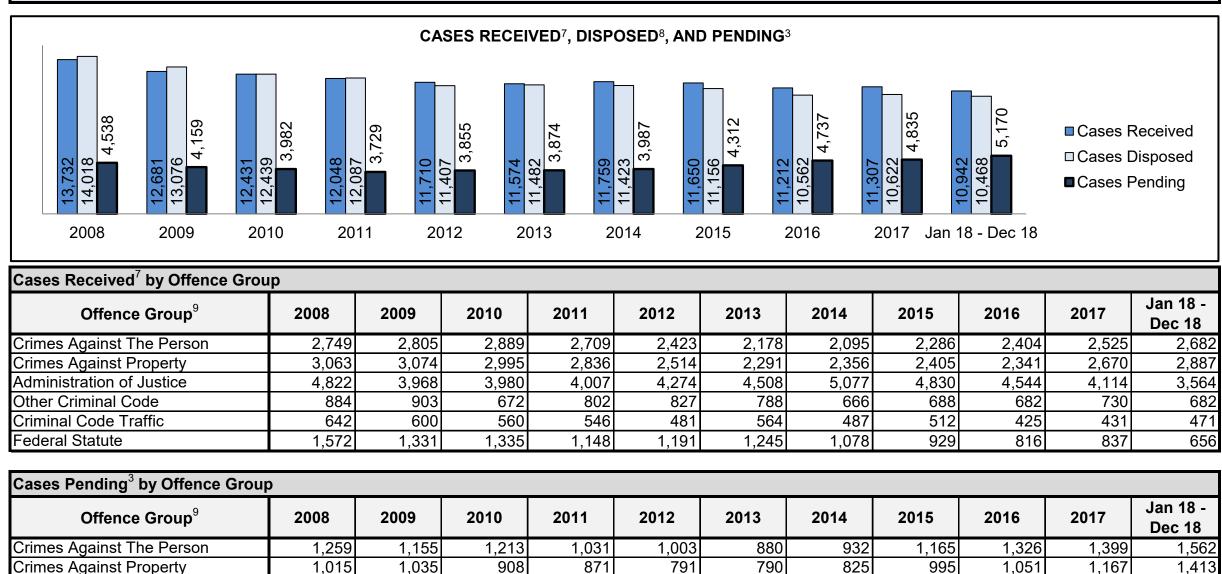

|  |
| Cases              | 15-18 months                                       | 2.6%    | 136                | 69                                           | 67                                                                          |  |
|                    | Over 18 months                                     | 3.8%    | 199                | 129                                          | 70                                                                          |  |
| Total              |                                                    | 100.0%  | 5,170              | 4,626                                        | 544                                                                         |  |

LONDON DASHBOARD



LONDON DASHBOARD

1,037

1,234

1,193

1,295

1,194

Administration of Justice

Other Criminal Code

Criminal Code Traffic

Federal Statute

1,228



LONDON DASHBOARD



LONDON DASHBOARD



LONDON DASHBOARD



| Cases Disposed <sup>8</sup> by Phase and Percentage of In-Custody <sup>11</sup> , Out-of-Custody <sup>12</sup> Cases at Case Disposition |        |        |        |        |       |        |        |        |       |       |                    |
|------------------------------------------------------------------------------------------------------------------------------------------|--------|--------|--------|--------|-------|--------|--------|--------|-------|-------|--------------------|
| Phases