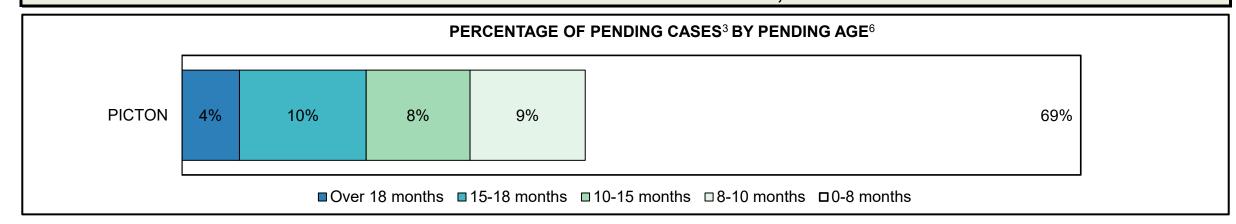

|                    | Cases Pending <sup>3</sup> as of December 31, 2018 | Percent | Cases <sup>1</sup> | Cases in the Pre-Trial<br>Phase <sup>4</sup> | <b>Cases in the Trial</b><br><b>Phase</b> <sup>5</sup> (including<br>preliminary hearing) |
|--------------------|----------------------------------------------------|---------|--------------------|----------------------------------------------|-------------------------------------------------------------------------------------------|
|                    | 0-8 months                                         | 68.6%   | 76,749             | 74,781                                       | 1,968                                                                                     |
| Age of All Pending | 8-10 months                                        | 8.2%    | 9,144              | 7,423                                        | 1,721                                                                                     |
| Cases <sup>6</sup> | 10-15 months                                       | 13.7%   | 15,321             | 9,238                                        | 6,083                                                                                     |
| Cases              | 15-18 months                                       | 4.3%    | 4,776              | 2,273                                        | 2,503                                                                                     |
|                    | Over 18 months                                     | 5.2%    | 5,829              | 2,469                                        | 3,360                                                                                     |
| Total              |                                                    | 100.0%  | 111,819            | 96,184                                       | 15,635                                                                                    |