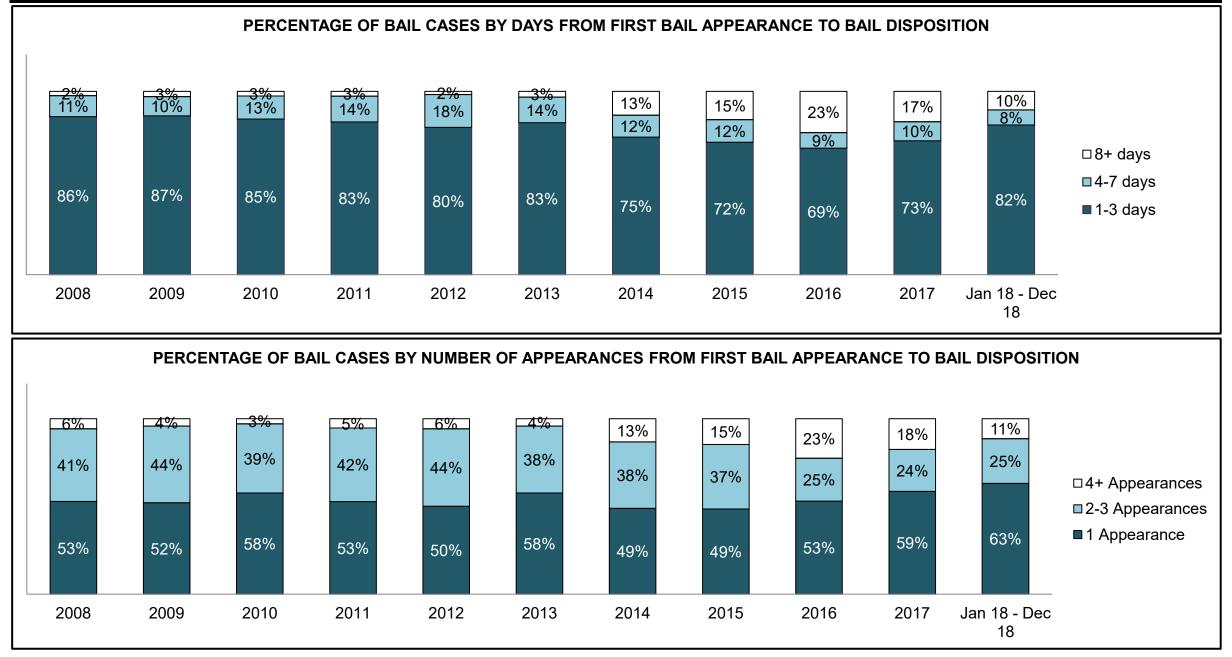

|              |                                            | <b>1</b> - 4 - 4                      | Jan 18 - | Dec 18             |                      | Change from 2014 |
|--------------|--------------------------------------------|---------------------------------------|----------|--------------------|----------------------|------------------|
|              | Keyi                                       | Metric                                | Percent  | Cases <sup>1</sup> | 2014 Cluster Median* | Cluster Median   |
|              | Disposed cases that beg                    | an in the Bail Phase                  | 44.8%    | 94,663             | 44.0%                | 0.8%             |
|              | Bail cases with a bail                     | Total                                 | 60.2%    | 56,992             | 56.6%                | 3.6%             |
|              | outcome (release order                     | Bail Disposition with 1 appearance    | 58.3%    | 33,210             | 51.4%                | 6.8%             |
| Dell         | or detention order)                        | Bail Disposition in 1-3 days          | 74.0%    | 42,178             | 72.5%                | 1.5%             |
| Bail         |                                            | Total                                 | 39.8%    | 37,671             | 43.4%                | -3.6%            |
|              | Bail cases with no bail                    | Case disposition in 1-3 appearances   | 26.1%    | 9,845              | 35.0%                | -8.9%            |
|              | disposition but with a<br>case disposition | Case disposition in 0-3 months        | 68.8%    | 25,903             | 76.5%                | -7.7%            |
|              | case disposition                           | Case disposition rate before trial    | 93.0%    | 35,048             | 90.5%                | 2.5%             |
|              |                                            |                                       |          |                    |                      |                  |
|              | Disposition rate (includes                 | bail cases with case dispositions)    | 88.4%    | 187,060            | 84.3%                | 4.1%             |
| Before Trial | Disposed within 1-3 appe                   | earances (net of bench warrant cases) | 35.4%    | 50,741             | 42.7%                | -7.3%            |
|              | Disposed within 0-3 mon                    | ths (net of bench warrant cases)      | 54.7%    | 78,328             | 61.7%                | -7.0%            |
|              |                                            |                                       |          |                    |                      |                  |
| Trial        | Collapse Rate at Trial <sup>2</sup>        |                                       | 65.6%    | 16,029             | 67.5%                | -1.9%            |

|              | Kay                                     | Matuia                                 | Jan 18  | - Dec 18           | 2014 Baseline           | Change from 2014 Regional |
|--------------|-----------------------------------------|----------------------------------------|---------|--------------------|-------------------------|---------------------------|
|              | Keyi                                    | Metric                                 | Percent | Cases <sup>1</sup> | <b>Regional Median*</b> | Median                    |
|              | Disposed cases that be                  | gan in the Bail Phase                  | 32.3%   | 11,330             | 32.5%                   | -0.2%                     |
|              | Bail cases with a bail                  | Total                                  | 63.9%   | 7,244              | 53.7%                   | 10.2%                     |
|              | outcome (release order                  | Bail Disposition with 1 appearance     | 59.0%   | 4,271              | 52.5%                   | 6.5%                      |
| Deil         | or detention order)                     | Bail Disposition in 1-3 days           | 74.7%   | 5,412              | 72.9%                   | 1.8%                      |
| Bail         |                                         | Total                                  | 36.1%   | 4,086              | 46.3%                   | -10.2%                    |
|              | Bail cases with no bail                 | Case disposition in 1-3 appearances    | 27.1%   | 1,109              | 38.7%                   | -11.6%                    |
|              | disposition but with a case disposition | Case disposition in 0-3 months         | 69.3%   | 2,833              | 79.1%                   | -9.8%                     |
|              | case disposition                        | Case disposition rate before trial     | 93.2%   | 3,810              | 92.8%                   | 0.4%                      |
|              |                                         |                                        |         |                    |                         |                           |
|              | Disposition rate (include               | es bail cases with case dispositions)  | 89.0%   | 31,231             | 88.7%                   | 0.3%                      |
| Before Trial | Disposed within 1-3 app                 | pearances (net of bench warrant cases) | 39.0%   | 9,740              | 46.0%                   | -7.0%                     |
|              | Disposed within 0-3 mo                  | nths (net of bench warrant cases)      | 53.9%   | 13,451             | 60.7%                   | -6.8%                     |
|              |                                         |                                        |         |                    |                         |                           |
| Trial        | Collapse Rate at Trial <sup>2</sup>     |                                        | 61.6%   | 2,385              | 62.3%                   | -0.7%                     |

|              |                                         | M. ( ).                                | Jan 18 -                                                                                                                                                                                                                                                                                                               | - Dec 18           |                                  | Change from 2014 |
|--------------|-----------------------------------------|----------------------------------------|------------------------------------------------------------------------------------------------------------------------------------------------------------------------------------------------------------------------------------------------------------------------------------------------------------------------|--------------------|----------------------------------|------------------|
|              | Keyl                                    | Metric                                 | Percent                                                                                                                                                                                                                                                                                                                | Cases <sup>1</sup> | 2014 Cluster Median <sup>*</sup> | Cluster Median   |
|              | Disposed cases that be                  | gan in the Bail Phase                  | 30.6%                                                                                                                                                                                                                                                                                                                  | 2,328              | 48.0%                            | -17.4%           |
|              | Bail cases with a bail                  | Total                                  | 61.7%                                                                                                                                                                                                                                                                                                                  | 1,437              | 56.0%                            | 5.7%             |
|              | outcome (release order                  | Bail Disposition with 1 appearance     | 60.1%                                                                                                                                                                                                                                                                                                                  | 864                | 47.7%                            | 12.4%            |
| Dell         | or detention order)                     | Bail Disposition in 1-3 days           | 30.6%   2,328   48.0%     61.7%   1,437   56.0%     earance   60.1%   864   47.7%     77.5%   1,113   70.6%     38.3%   891   44.0%     earances   20.4%   182   35.1%     onths   60.8%   542   77.2%     e trial   89.3%   796   90.7%     ositions)   89.3%   6,791   83.6%     rant cases)   38.5%   2,031   39.1% | 70.6%              | 6.9%                             |                  |
|              |                                         | Total                                  | 38.3%                                                                                                                                                                                                                                                                                                                  | 891                | 44.0%                            | -5.7%            |
|              | Bail cases with no bail                 | Case disposition in 1-3 appearances    | 20.4%                                                                                                                                                                                                                                                                                                                  | 182                | 35.1%                            | -14.7%           |
|              | disposition but with a case disposition | Case disposition in 0-3 months         | 60.8%                                                                                                                                                                                                                                                                                                                  | 542                | 77.2%                            | -16.4%           |
|              | case disposition                        | Case disposition rate before trial     | 89.3%                                                                                                                                                                                                                                                                                                                  | 796                | 90.7%                            | -1.3%            |
|              |                                         |                                        |                                                                                                                                                                                                                                                                                                                        |                    |                                  |                  |
|              | Disposition rate (include               | es bail cases with case dispositions)  | 89.3%                                                                                                                                                                                                                                                                                                                  | 6,791              | 83.6%                            | 5.7%             |
| Before Trial | Disposed within 1-3 app                 | pearances (net of bench warrant cases) | 38.5%                                                                                                                                                                                                                                                                                                                  | 2,031              | 39.1%                            | -0.7%            |
|              | Disposed within 0-3 mo                  | nths (net of bench warrant cases)      | 53.5%                                                                                                                                                                                                                                                                                                                  | 2,825              | 60.6%                            | -7.1%            |
|              |                                         |                                        |                                                                                                                                                                                                                                                                                                                        |                    |                                  |                  |
| Trial        | Collapse Rate at Trial <sup>2</sup>     |                                        | 65.1%                                                                                                                                                                                                                                                                                                                  | 529                | 71.0%                            | -5.9%            |

|                      |                                         |                                        | Jan 18                                                                                                                                                                                                                                                                                                                                                                                                                                     | - Dec 18           |                                  | Change from 2014 |
|----------------------|-----------------------------------------|----------------------------------------|--------------------------------------------------------------------------------------------------------------------------------------------------------------------------------------------------------------------------------------------------------------------------------------------------------------------------------------------------------------------------------------------------------------------------------------------|--------------------|----------------------------------|------------------|
|                      | Keyi                                    | Metric                                 | Percent                                                                                                                                                                                                                                                                                                                                                                                                                                    | Cases <sup>1</sup> | 2014 Cluster Median <sup>*</sup> | Cluster Median   |
|                      | Disposed cases that be                  | gan in the Bail Phase                  | 22.0%                                                                                                                                                                                                                                                                                                                                                                                                                                      | 222                | 33.5%                            | -11.5%           |
|                      | Bail cases with a bail                  | Total                                  | 59.0%                                                                                                                                                                                                                                                                                                                                                                                                                                      | 131                | 50.7%                            | 8.3%             |
|                      | outcome (release order                  | Bail Disposition with 1 appearance     | 61.1%                                                                                                                                                                                                                                                                                                                                                                                                                                      | 80                 | 52.9%                            | 8.2%             |
| Dell                 | or detention order)                     | Bail Disposition in 1-3 days           | hase   22.0%   222   33.5%     59.0%   131   50.7%     with 1 appearance   61.1%   80   52.9%     in 1-3 days   81.7%   107   73.8%     41.0%   91   49.3%     n in 1-3 appearances   34.1%   31   33.4%     n in 0-3 months   68.1%   62   77.3%     n rate before trial   95.6%   87   91.8%     n case dispositions)   91.1%   917   85.7%     f bench warrant cases)   47.1%   375   47.2%     ch warrant cases)   51.9%   413   62.6% | 73.8%              | 7.9%                             |                  |
|                      |                                         | Total                                  | 41.0%                                                                                                                                                                                                                                                                                                                                                                                                                                      | 91                 | 49.3%                            | -8.3%            |
|                      | Bail cases with no bail                 | Case disposition in 1-3 appearances    | 34.1%                                                                                                                                                                                                                                                                                                                                                                                                                                      | 31                 | 33.4%                            | 0.7%             |
|                      | disposition but with a case disposition | Case disposition in 0-3 months         | 68.1%                                                                                                                                                                                                                                                                                                                                                                                                                                      | 62                 | 77.3%                            | -9.2%            |
|                      | case disposition                        | Case disposition rate before trial     | 95.6%                                                                                                                                                                                                                                                                                                                                                                                                                                      | 87                 | 91.8%                            | 3.8%             |
|                      | -                                       | ·                                      |                                                                                                                                                                                                                                                                                                                                                                                                                                            |                    |                                  |                  |
|                      | Disposition rate (include               | es bail cases with case dispositions)  | 91.1%                                                                                                                                                                                                                                                                                                                                                                                                                                      | 917                | 85.7%                            | 5.4%             |
| Bail<br>Before Trial | Disposed within 1-3 app                 | bearances (net of bench warrant cases) | 47.1%                                                                                                                                                                                                                                                                                                                                                                                                                                      | 375                | 47.2%                            | -0.1%            |
|                      | Disposed within 0-3 mo                  | nths (net of bench warrant cases)      | 51.9%                                                                                                                                                                                                                                                                                                                                                                                                                                      | 413                | 62.6%                            | -10.7%           |
|                      |                                         |                                        |                                                                                                                                                                                                                                                                                                                                                                                                                                            |                    |                                  |                  |
| Trial                | Collapse Rate at Trial <sup>2</sup>     |                                        | 64.4%                                                                                                                                                                                                                                                                                                                                                                                                                                      | 58                 | 66.9%                            | -2.5%            |

|                        | K                                       |                                        | Jan 18  | - Dec 18           |                      | Change from 2014 |
|------------------------|-----------------------------------------|----------------------------------------|---------|--------------------|----------------------|------------------|
|                        | Keyl                                    | Metric                                 | Percent | Cases <sup>1</sup> | 2014 Cluster Median* | Cluster Median   |
|                        | Disposed cases that be                  | gan in the Bail Phase                  | 38.4%   | 389                | 33.5%                | 4.9%             |
|                        | Bail cases with a bail                  | Total                                  | 59.6%   | 232                | 50.7%                | 9.0%             |
|                        | outcome (release order                  | Bail Disposition with 1 appearance     | 65.5%   | 152                | 52.9%                | 12.6%            |
| Dell                   | or detention order)                     | Bail Disposition in 1-3 days           | 80.6%   | 187                | 73.8%                | 6.8%             |
|                        |                                         | Total                                  | 40.4%   | 157                | 49.3%                | -9.0%            |
|                        | Bail cases with no bail                 | Case disposition in 1-3 appearances    | 28.0%   | 44                 | 33.4%                | -5.3%            |
|                        | disposition but with a case disposition | Case disposition in 0-3 months         | 73.9%   | 116                | 77.3%                | -3.4%            |
|                        | case disposition                        | Case disposition rate before trial     | 96.2%   | 151                | 91.8%                | 4.3%             |
|                        |                                         |                                        |         |                    |                      |                  |
|                        | Disposition rate (include               | es bail cases with case dispositions)  | 93.4%   | 945                | 85.7%                | 7.7%             |
| Before Trial           | Disposed within 1-3 app                 | pearances (net of bench warrant cases) | 36.4%   | 309                | 47.2%                | -10.9%           |
| Disposed within 0-3 mo |                                         | nths (net of bench warrant cases)      | 49.9%   | 424                | 62.6%                | -12.7%           |
|                        |                                         |                                        |         |                    |                      |                  |
| Trial                  | Collapse Rate at Trial <sup>2</sup>     |                                        | 43.3%   | 29                 | 66.9%                | -23.6%           |