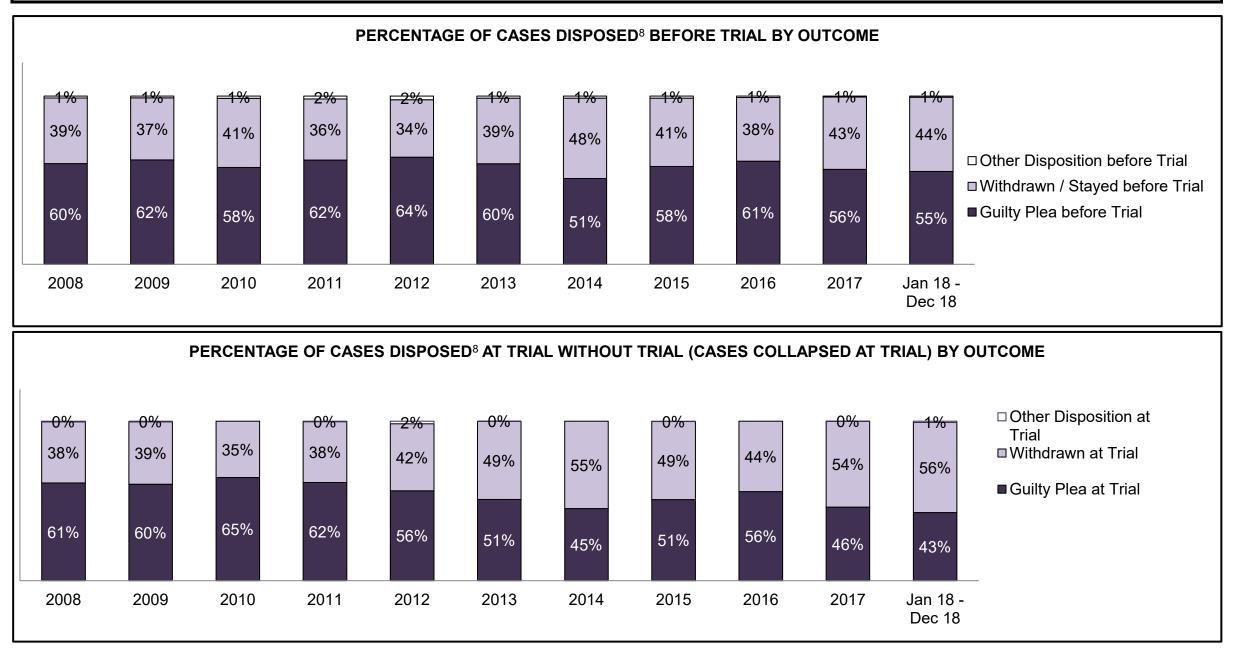

PROVINCIAL DASHBOARD DECEMBER 31, 2018

| Cases Disposed <sup>8</sup> by Phase and Pe | rcentage of In- | Custody <sup>11</sup> , | Out-of-Custo | ody <sup>12</sup> Cases | at Case Disp | osition |         |         |         |         |                    |
|---------------------------------------------|-----------------|-------------------------|--------------|-------------------------|--------------|---------|---------|---------|---------|---------|--------------------|
| Phases                                      | 2008            | 2009                    | 2010         | 2011                    | 2012         | 2013    | 2014    | 2015    | 2016    | 2017    | Jan 18 -<br>Dec 18 |
| At Trial With Trial                         | 14,924          | 14,281                  | 13,333       | 12,913                  | 12,507       | 11,635  | 10,711  | 9,759   | 9,325   | 9,209   | 8,399              |
| In-Custody                                  | 13%             | 14%                     | 16%          | 15%                     | 17%          | 16%     | 15%     | 15%     | 14%     | 14%     | 12%                |
| Out-of-Custody                              | 87%             | 86%                     | 84%          | 85%                     | 83%          | 84%     | 85%     | 85%     | 86%     | 86%     | 88%                |
| At Trial Without Trial                      | 38,567          | 37,885                  | 35,859       | 31,139                  | 27,205       | 25,048  | 22,226  | 19,582  | 18,371  | 17,471  | 16,029             |
| In-Custody                                  | 13%             | 13%                     | 13%          | 14%                     | 15%          | 15%     | 14%     | 14%     | 14%     | 14%     | 13%                |
| Out-of-Custody                              | 87%             | 87%                     | 87%          | 86%                     | 85%          | 85%     | 86%     | 86%     | 86%     | 86%     | 87%                |
| Before Trial                                | 216,849         | 217,749                 | 225,025      | 212,794                 | 207,335      | 194,998 | 177,161 | 175,908 | 179,464 | 187,457 | 187,060            |
| In-Custody                                  | 26%             | 24%                     | 22%          | 22%                     | 23%          | 23%     | 22%     | 23%     | 23%     | 22%     | 20%                |
| Out-of-Custody                              | 74%             | 76%                     | 78%          | 78%                     | 77%          | 77%     | 78%     | 77%     | 77%     | 78%     | 80%                |