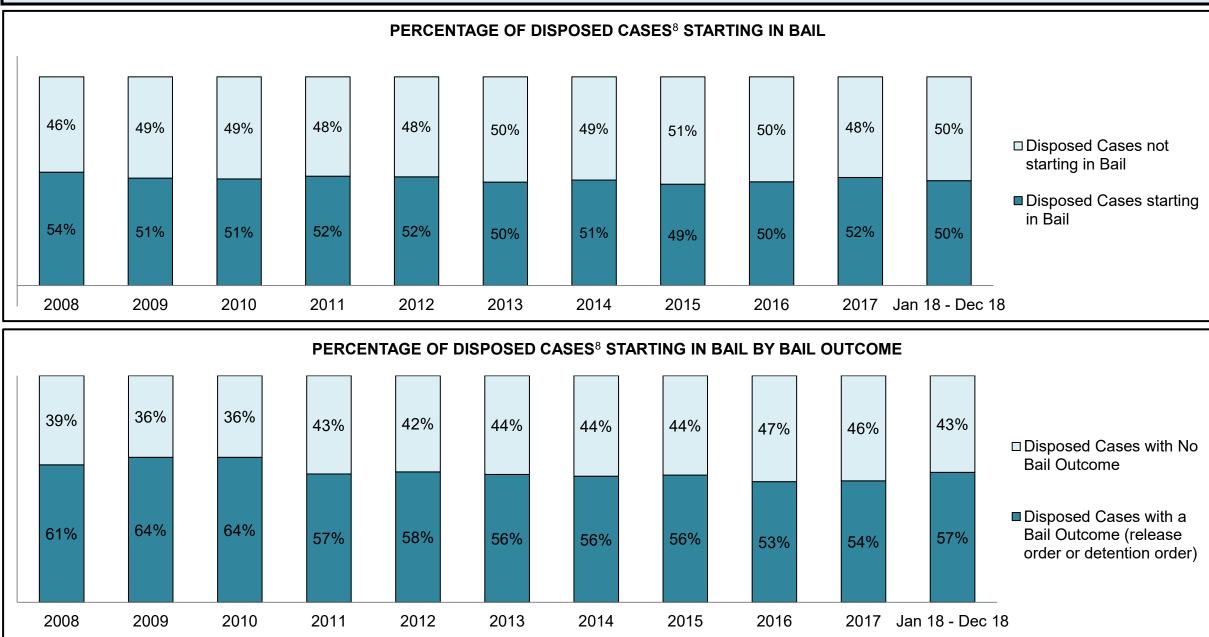

PROVINCIAL DASHBOARD DECEMBER 31, 2018

| Cases Disposed <sup>8</sup> by Phase and Pe | rcentage of In- | Custody <sup>11</sup> , | Out-of-Custo | ody <sup>12</sup> Cases | at Case Disp | osition |         |         |         |         |                    |
|---------------------------------------------|-----------------|-------------------------|--------------|-------------------------|--------------|---------|---------|---------|---------|---------|--------------------|
| Phases                                      | 2008            | 2009                    | 2010         | 2011                    | 2012         | 2013    | 2014    | 2015    | 2016    | 2017    | Jan 18 -<br>Dec 18 |
| At Trial With Trial                         | 14,924          | 14,281                  | 13,333       | 12,913                  | 12,507       | 11,635  | 10,711  | 9,759   | 9,325   | 9,209   | 8,399              |
| In-Custody                                  | 13%             | 14%                     | 16%          | 15%                     | 17%          | 16%     | 15%     | 15%     | 14%     | 14%     | 12%                |
| Out-of-Custody                              | 87%             | 86%                     | 84%          | 85%                     | 83%          | 84%     | 85%     | 85%     | 86%     | 86%     | 88%                |
| At Trial Without Trial                      | 38,567          | 37,885                  | 35,859       | 31,139                  | 27,205       | 25,048  | 22,226  | 19,582  | 18,371  | 17,471  | 16,029             |
| In-Custody                                  | 13%             | 13%                     | 13%          | 14%                     | 15%          | 15%     | 14%     | 14%     | 14%     | 14%     | 13%                |
| Out-of-Custody                              | 87%             | 87%                     | 87%          | 86%                     | 85%          | 85%     | 86%     | 86%     | 86%     | 86%     | 87%                |
| Before Trial                                | 216,849         | 217,749                 | 225,025      | 212,794                 | 207,335      | 194,998 | 177,161 | 175,908 | 179,464 | 187,457 | 187,060            |
| In-Custody                                  | 26%             | 24%                     | 22%          | 22%                     | 23%          | 23%     | 22%     | 23%     | 23%     | 22%     | 20%                |
| Out-of-Custody                              | 74%             | 76%                     | 78%          | 78%                     | 77%          | 77%     | 78%     | 77%     | 77%     | 78%     | 80%                |