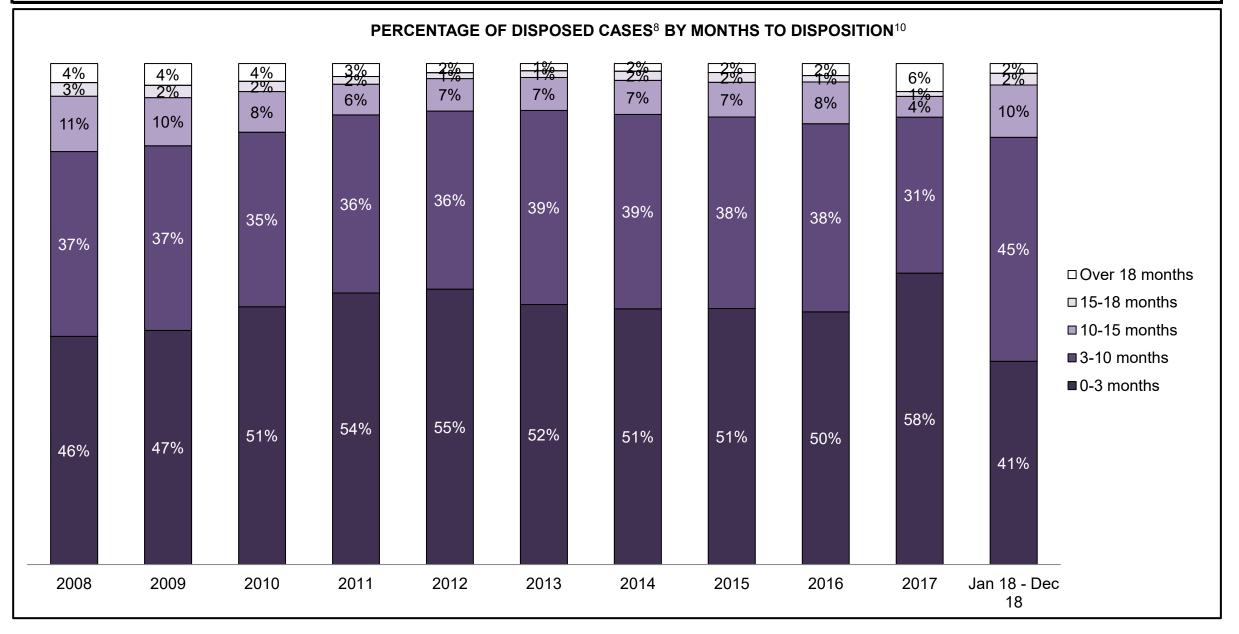

|                    | Cases Pending <sup>3</sup> as of December 31, 2018 | Percent | Cases <sup>1</sup> | Cases in the Pre-Trial<br>Phase <sup>4</sup> | <b>Cases in the Trial</b><br><b>Phase</b> <sup>5</sup> (including<br>preliminary hearing) |
|--------------------|----------------------------------------------------|---------|--------------------|----------------------------------------------|-------------------------------------------------------------------------------------------|
|                    | 0-8 months                                         | 68.6%   | 76,749             | 74,781                                       | 1,968                                                                                     |
| Age of All Pending | 8-10 months                                        | 8.2%    | 9,144              | 7,423                                        | 1,721                                                                                     |
| Cases <sup>6</sup> | 10-15 months                                       | 13.7%   | 15,321             | 9,238                                        | 6,083                                                                                     |
| Cases              | 15-18 months                                       | 4.3%    | 4,776              | 2,273                                        | 2,503                                                                                     |
|                    | Over 18 months                                     | 5.2%    | 5,829              | 2,469                                        | 3,360                                                                                     |
| Total              |                                                    | 100.0%  | 111,819            | 96,184                                       | 15,635                                                                                    |

|                    | Cases Pending <sup>3</sup> as of December 31, 2018 | Percent | Cases <sup>1</sup> | Cases in the Pre-Trial<br>Phase <sup>4</sup> | <b>Cases in the Trial Phase</b> <sup>5</sup> (including preliminary hearing) |
|--------------------|----------------------------------------------------|---------|--------------------|----------------------------------------------|------------------------------------------------------------------------------|
|                    | 0-8 months                                         | 69.0%   | 12,633             | 12,367                                       | 266                                                                          |
| Age of All Pending | 8-10 months                                        | 7.4%    | 1,357              | 1,067                                        | 290                                                                          |
| Cases <sup>6</sup> | 10-15 months                                       | 14.3%   | 2,609              | 1,219                                        | 1,390                                                                        |
| Cases              | 15-18 months                                       | 4.6%    | 834                | 328                                          | 506                                                                          |
|                    | Over 18 months                                     | 4.7%    | 866                | 237                                          | 629                                                                          |
| Total              | 100.0%                                             | 18,299  | 15,218             | 3,081                                        |                                                                              |

|                    | Cases Pending <sup>3</sup> as of December 31, 2018 | Percent | Cases <sup>1</sup> | Cases in the Pre-Trial<br>Phase <sup>4</sup> | Cases in the Trial<br>Phase <sup>5</sup> (including<br>preliminary hearing) |
|--------------------|----------------------------------------------------|---------|--------------------|----------------------------------------------|-----------------------------------------------------------------------------|
|                    | 0-8 months                                         | 70.0%   | 2,920              | 2,854                                        | 66                                                                          |
| Age of All Pending | 8-10 months                                        | 7.3%    | 305                | 268                                          | 37                                                                          |
|                    | 10-15 months                                       | 12.5%   | 520                | 272                                          | 248                                                                         |
| Cases              | 15-18 months                                       | 5.5%    | 228                | 84                                           | 144                                                                         |
|                    | Over 18 months                                     | 4.8%    | 200                | 53                                           | 147                                                                         |
| Total              |                                                    | 100.0%  | 4,173              | 3,531                                        | 642                                                                         |

|                    | Cases Pending <sup>3</sup> as of December 31, 2018 | Percent | Cases <sup>1</sup> | Cases in the Pre-Trial<br>Phase <sup>4</sup> | Cases in the Trial<br>Phase <sup>5</sup> (including<br>preliminary hearing) |
|--------------------|----------------------------------------------------|---------|--------------------|----------------------------------------------|-----------------------------------------------------------------------------|
|                    | 0-8 months                                         | 69.4%   | 326                | 317                                          | 9                                                                           |
| Age of All Pending | 8-10 months                                        | 8.9%    | 42                 | 37                                           | 5                                                                           |
|                    | 10-15 months                                       | 13.2%   | 62                 | 33                                           | 29                                                                          |
| Cases              | 15-18 months                                       | 5.1%    | 24                 | 8                                            | 16                                                                          |
|                    | Over 18 months                                     | 3.4%    | 16                 | 4                                            | 12                                                                          |
| Total              |                                                    | 100.0%  | 470                | 399                                          | 71                                                                          |