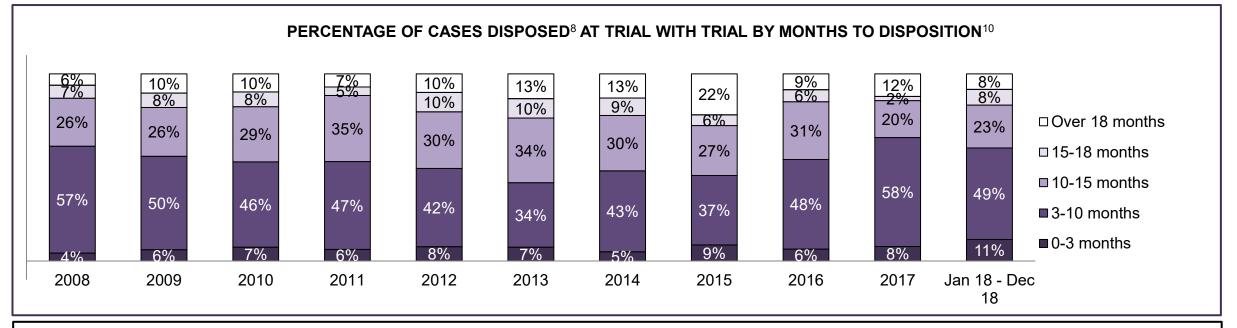

%   | 7%   | 5%   | 6%   | 8%   | 7%                 |  |  |  |
| Criminal Code Traffic                                                                                                                  | 17%  | 15%  | 11%  | 11%  | 8%   | 8%   | 10%  | 10%  | 11%  | 8%   | 8%                 |  |  |  |
| Federal Statute                                                                                                                        | 12%  | 14%  | 16%  | 18%  | 15%  | 12%  | 16%  | 15%  | 21%  | 20%  | 14%                |  |  |  |
| Total                                                                                                                                  | 100% | 100% | 100% | 100% | 100% | 100% | 100% | 100% | 100% | 100% | 100%               |  |  |  |

SARNIA DASHBOARD





#### ONTARIO COURT OF JUSTICE CRIMINAL MODERNIZATION COMMITTEE SARNIA DASHBOARD<sup>19</sup> CASES PENDING AS OF DECEMBER 31, 2018



| Pending Cases <sup>3</sup> by Pe | Pending Cases <sup>3</sup> by Pending Age <sup>6</sup> and Percentage of Pending Cases In-Custody <sup>17</sup> and Out-of-Custody <sup>18</sup> |              |              |             |            |       |  |  |  |  |  |  |  |  |  |
|----------------------------------|--------------------------------------------------------------------------------------------------------------------------------------------------|--------------|--------------|-------------|------------|-------|--|--|--|--|--|--|--|--|--|
| Court Location                   | Over 18 months