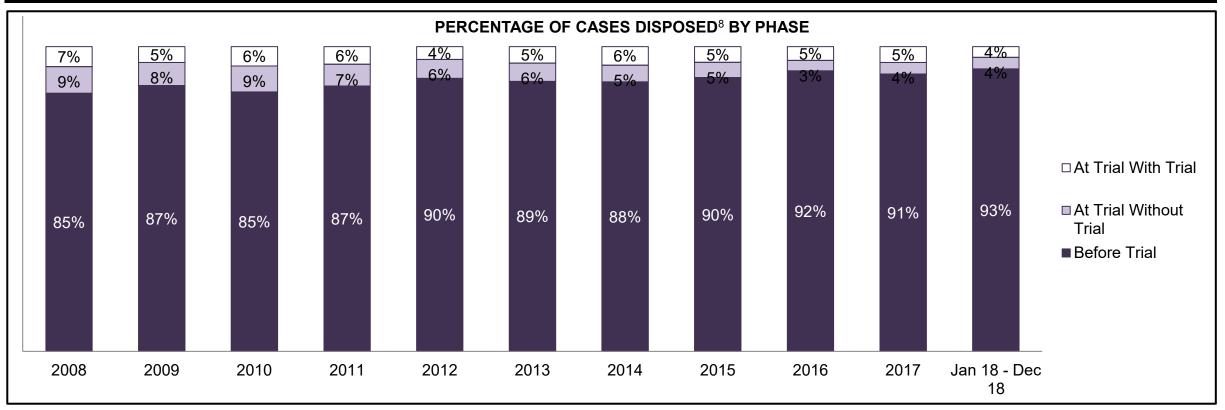

PROVINCIAL DASHBOARD DECEMBER 31, 2018

| Cases Disposed <sup>8</sup> by Phase and Pe | rcentage of In- | Custody <sup>11</sup> , | Out-of-Custo | ody <sup>12</sup> Cases | at Case Disp | osition |         |         |         |         |                    |
|---------------------------------------------|-----------------|-------------------------|--------------|-------------------------|--------------|---------|---------|---------|---------|---------|--------------------|
| Phases                                      | 2008            | 2009                    | 2010         | 2011                    | 2012         | 2013    | 2014    | 2015    | 2016    | 2017    | Jan 18 -<br>Dec 18 |
| At Trial With Trial                         | 14,924          | 14,281                  | 13,333       | 12,913                  | 12,507       | 11,635  | 10,711  | 9,759   | 9,325   | 9,209   | 8,399              |
| In-Custody                                  | 13%             | 14%                     | 16%          | 15%                     | 17%          | 16%     | 15%     | 15%     | 14%     | 14%     | 12%                |
| Out-of-Custody                              | 87%             | 86%                     | 84%          | 85%                     | 83%          | 84%     | 85%     | 85%     | 86%     | 86%     | 88%                |
| At Trial Without Trial                      | 38,567          | 37,885                  | 35,859       | 31,139                  | 27,205       | 25,048  | 22,226  | 19,582  | 18,371  | 17,471  | 16,029             |
| In-Custody                                  | 13%             | 13%                     | 13%          | 14%                     | 15%          | 15%     | 14%     | 14%     | 14%     | 14%     | 13%                |
| Out-of-Custody                              | 87%             | 87%                     | 87%          | 86%                     | 85%          | 85%     | 86%     | 86%     | 86%     | 86%     | 87%                |
| Before Trial                                | 216,849         | 217,749                 | 225,025      | 212,794                 | 207,335      | 194,998 | 177,161 | 175,908 | 179,464 | 187,457 | 187,060            |
| In-Custody                                  | 26%             | 24%                     | 22%          | 22%                     | 23%          | 23%     | 22%     | 23%     | 23%     | 22%     | 20%                |
| Out-of-Custody                              | 74%             | 76%                     | 78%          | 78%                     | 77%          | 77%     | 78%     | 77%     | 77%     | 78%     | 80%                |