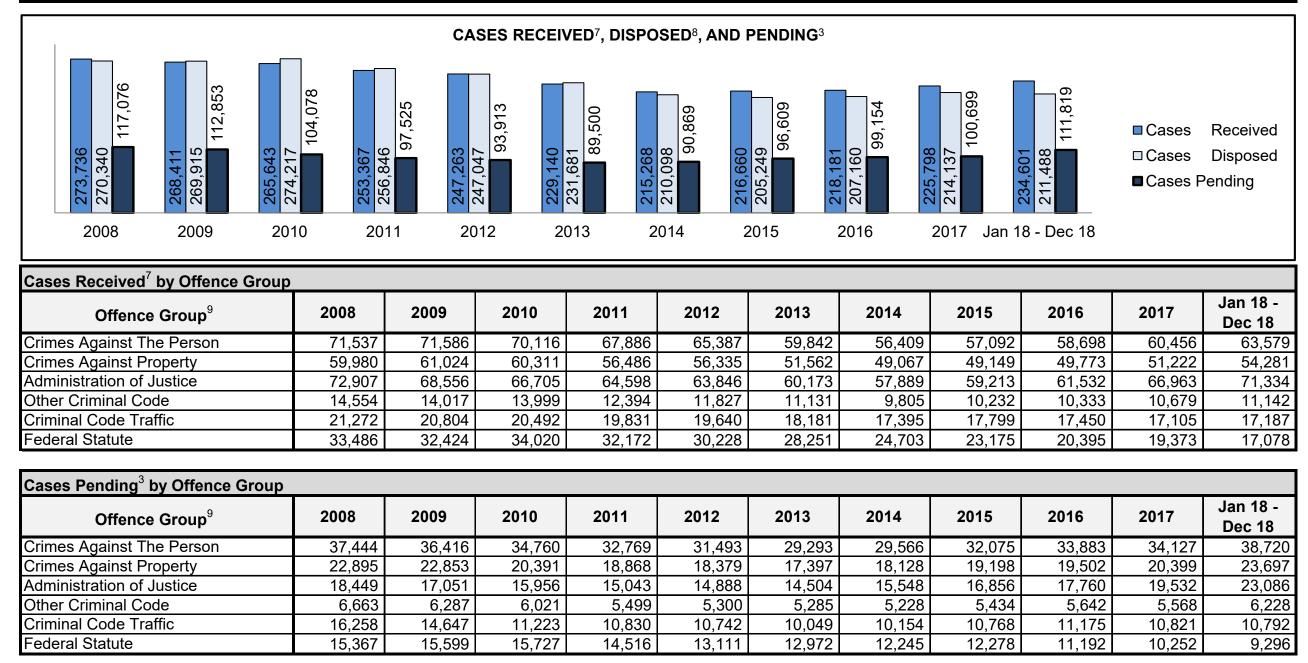

PROVINCIAL DASHBOARD DECEMBER 31, 2018

| Cases Disposed <sup>8</sup> by Phase and Pe | rcentage of In- | Custody <sup>11</sup> , | Out-of-Custo | ody <sup>12</sup> Cases | at Case Disp | osition |         |         |         |         |                    |
|---------------------------------------------|-----------------|-------------------------|--------------|-------------------------|--------------|---------|---------|---------|---------|---------|--------------------|
| Phases                                      | 2008            | 2009                    | 2010         | 2011                    | 2012         | 2013    | 2014    | 2015    | 2016    | 2017    | Jan 18 -<br>Dec 18 |
| At Trial With Trial                         | 14,924          | 14,281                  | 13,333       | 12,913                  | 12,507       | 11,635  | 10,711  | 9,759   | 9,325   | 9,209   | 8,399              |
| In-Custody                                  | 13%             | 14%                     | 16%          | 15%                     | 17%          | 16%     | 15%     | 15%     | 14%     | 14%     | 12%                |
| Out-of-Custody                              | 87%             | 86%                     | 84%          | 85%                     | 83%          | 84%     | 85%     | 85%     | 86%     | 86%     | 88%                |
| At Trial Without Trial                      | 38,567          | 37,885                  | 35,859       | 31,139                  | 27,205       | 25,048  | 22,226  | 19,582  | 18,371  | 17,471  | 16,029             |
| In-Custody                                  | 13%             | 13%                     | 13%          | 14%                     | 15%          | 15%     | 14%     | 14%     | 14%     | 14%     | 13%                |
| Out-of-Custody                              | 87%             | 87%                     | 87%          | 86%                     | 85%          | 85%     | 86%     | 86%     | 86%     | 86%     | 87%                |
| Before Trial                                | 216,849         | 217,749                 | 225,025      | 212,794                 | 207,335      | 194,998 | 177,161 | 175,908 | 179,464 | 187,457 | 187,060            |
| In-Custody                                  | 26%             | 24%                     | 22%          | 22%                     | 23%          | 23%     | 22%     | 23%     | 23%     | 22%     | 20%                |
| Out-of-Custody                              | 74%             | 76%                     | 78%          | 78%                     | 77%          | 77%     | 78%     | 77%     | 77%     | 78%     | 80%                |