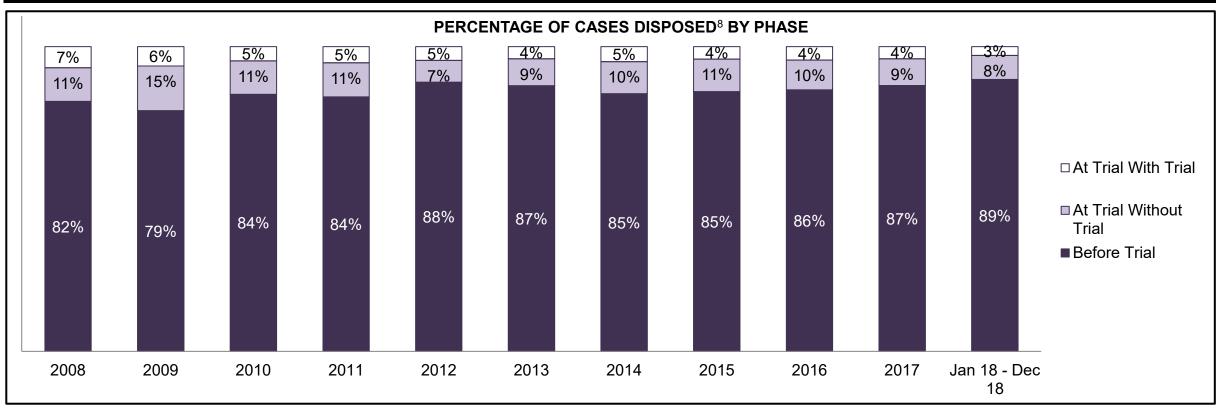

PROVINCIAL DASHBOARD DECEMBER 31, 2018

| Cases Disposed <sup>8</sup> by Phase and Pe | rcentage of In- | Custody <sup>11</sup> , | Out-of-Custo | ody <sup>12</sup> Cases | at Case Disp | osition |         |         |         |         |                    |
|---------------------------------------------|-----------------|-------------------------|--------------|-------------------------|--------------|---------|---------|---------|---------|---------|--------------------|
| Phases                                      | 2008            | 2009                    | 2010         | 2011                    | 2012         | 2013    | 2014    | 2015    | 2016    | 2017    | Jan 18 -<br>Dec 18 |
| At Trial With Trial                         | 14,924          | 14,281                  | 13,333       | 12,913                  | 12,507       | 11,635  | 10,711  | 9,759   | 9,325   | 9,209   | 8,399              |
| In-Custody                                  | 13%             | 14%                     | 16%          | 15%                     | 17%          | 16%     | 15%     | 15%     | 14%     | 14%     | 12%                |
| Out-of-Custody                              | 87%             | 86%                     | 84%          | 85%                     | 83%          | 84%     | 85%     | 85%     | 86%     | 86%     | 88%                |
| At Trial Without Trial                      | 38,567          | 37,885                  | 35,859       | 31,139                  | 27,205       | 25,048  | 22,226  | 19,582  | 18,371  | 17,471  | 16,029             |
| In-Custody                                  | 13%             | 13%                     | 13%          | 14%                     | 15%          | 15%     | 14%     | 14%     | 14%     | 14%     | 13%                |
| Out-of-Custody                              | 87%             | 87%                     | 87%          | 86%                     | 85%          | 85%     | 86%     | 86%     | 86%     | 86%     | 87%                |
| Before Trial                                | 216,849         | 217,749                 | 225,025      | 212,794                 | 207,335      | 194,998 | 177,161 | 175,908 | 179,464 | 187,457 | 187,060            |
| In-Custody                                  | 26%             | 24%                     | 22%          | 22%                     | 23%          | 23%     | 22%     | 23%     | 23%     | 22%     | 20%                |
| Out-of-Custody                              | 74%             | 76%                     | 78%          | 78%                     | 77%          | 77%     | 78%     | 77%     | 77%     | 78%     | 80%                |