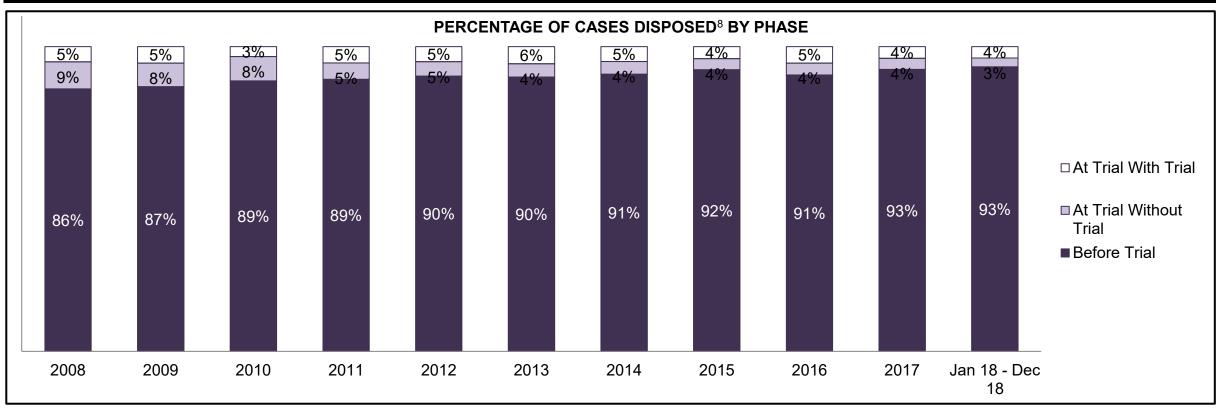

PROVINCIAL DASHBOARD DECEMBER 31, 2018

| Cases Disposed <sup>8</sup> by Phase and Pe | rcentage of In- | Custody <sup>11</sup> , | Out-of-Custo | ody <sup>12</sup> Cases | at Case Disp | osition |         |         |         |         |                    |
|---------------------------------------------|-----------------|-------------------------|--------------|-------------------------|--------------|---------|---------|---------|---------|---------|--------------------|
| Phases                                      | 2008            | 2009                    | 2010         | 2011                    | 2012         | 2013    | 2014    | 2015    | 2016    | 2017    | Jan 18 -<br>Dec 18 |
| At Trial With Trial                         | 14,924          | 14,281                  | 13,333       | 12,913                  | 12,507       | 11,635  | 10,711  | 9,759   | 9,325   | 9,209   | 8,399              |
| In-Custody                                  | 13%             | 14%                     | 16%          | 15%                     | 17%          | 16%     | 15%     | 15%     | 14%     | 14%     | 12%                |
| Out-of-Custody                              | 87%             | 86%                     | 84%          | 85%                     | 83%          | 84%     | 85%     | 85%     | 86%     | 86%     | 88%                |
| At Trial Without Trial                      | 38,567          | 37,885                  | 35,859       | 31,139                  | 27,205       | 25,048  | 22,226  | 19,582  | 18,371  | 17,471  | 16,029             |
| In-Custody                                  | 13%             | 13%                     | 13%          | 14%                     | 15%          | 15%     | 14%     | 14%     | 14%     | 14%     | 13%                |
| Out-of-Custody                              | 87%             | 87%                     | 87%          | 86%                     | 85%          | 85%     | 86%     | 86%     | 86%     | 86%     | 87%                |
| Before Trial                                | 216,849         | 217,749                 | 225,025      | 212,794                 | 207,335      | 194,998 | 177,161 | 175,908 | 179,464 | 187,457 | 187,060            |
| In-Custody                                  | 26%             | 24%                     | 22%          | 22%                     | 23%          | 23%     | 22%     | 23%     | 23%     | 22%     | 20%                |
| Out-of-Custody                              | 74%             | 76%                     | 78%          | 78%                     | 77%          | 77%     | 78%     | 77%     | 77%     | 78%     | 80%                |