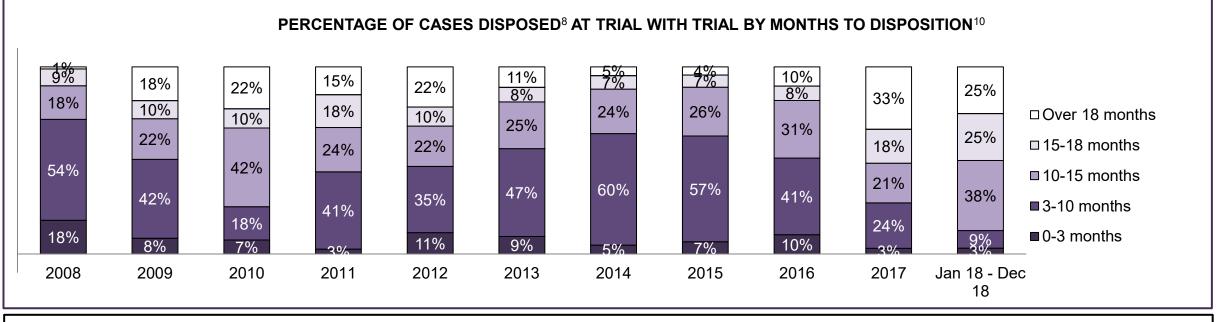

PROVINCIAL DASHBOARD DECEMBER 31, 2018

| Cases Disposed <sup>8</sup> by Phase and Pe | rcentage of In- | Custody <sup>11</sup> , | Out-of-Custo | ody <sup>12</sup> Cases | at Case Disp | osition |         |         |         |         |                    |
|---------------------------------------------|-----------------|-------------------------|--------------|-------------------------|--------------|---------|---------|---------|---------|---------|--------------------|
| Phases                                      | 2008            | 2009                    | 2010         | 2011                    | 2012         | 2013    | 2014    | 2015    | 2016    | 2017    | Jan 18 -<br>Dec 18 |
| At Trial With Trial                         | 14,924          | 14,281                  | 13,333       | 12,913                  | 12,507       | 11,635  | 10,711  | 9,759   | 9,325   | 9,209   | 8,399              |
| In-Custody                                  | 13%             | 14%                     | 16%          | 15%                     | 17%          | 16%     | 15%     | 15%     | 14%     | 14%     | 12%                |
| Out-of-Custody                              | 87%             | 86%                     | 84%          | 85%                     | 83%          | 84%     | 85%     | 85%     | 86%     | 86%     | 88%                |
| At Trial Without Trial                      | 38,567          | 37,885                  | 35,859       | 31,139                  | 27,205       | 25,048  | 22,226  | 19,582  | 18,371  | 17,471  | 16,029             |
| In-Custody                                  | 13%             | 13%                     | 13%          | 14%                     | 15%          | 15%     | 14%     | 14%     | 14%     | 14%     | 13%                |
| Out-of-Custody                              | 87%             | 87%                     | 87%          | 86%                     | 85%          | 85%     | 86%     | 86%     | 86%     | 86%     | 87%                |
| Before Trial                                | 216,849         | 217,749                 | 225,025      | 212,794                 | 207,335      | 194,998 | 177,161 | 175,908 | 179,464 | 187,457 | 187,060            |
| In-Custody                                  | 26%             | 24%                     | 22%          | 22%                     | 23%          | 23%     | 22%     | 23%     | 23%     | 22%     | 20%                |
| Out-of-Custody                              | 74%             | 76%                     | 78%          | 78%                     | 77%          | 77%     | 78%     | 77%     | 77%     | 78%     | 80%                |