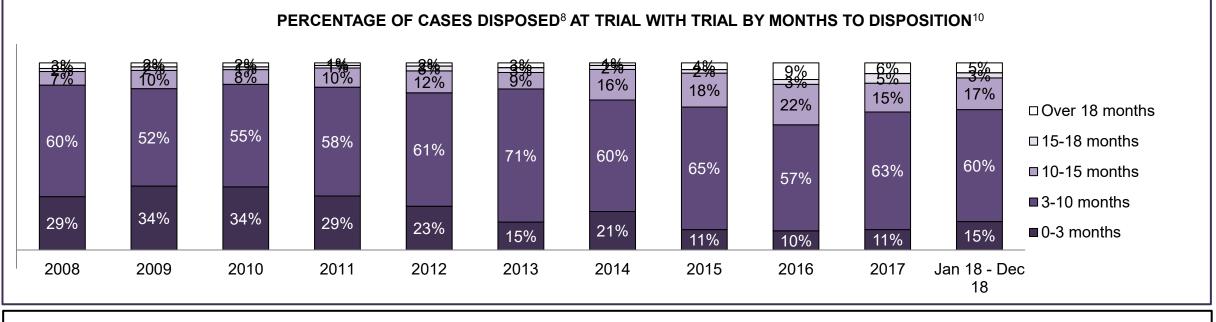

PROVINCIAL DASHBOARD DECEMBER 31, 2018

| Cases Disposed <sup>8</sup> by Phase and Pe | rcentage of In- | Custody <sup>11</sup> , | Out-of-Custo | ody <sup>12</sup> Cases | at Case Disp | osition |         |         |         |         |                    |
|---------------------------------------------|-----------------|-------------------------|--------------|-------------------------|--------------|---------|---------|---------|---------|---------|--------------------|
| Phases                                      | 2008            | 2009                    | 2010         | 2011                    | 2012         | 2013    | 2014    | 2015    | 2016    | 2017    | Jan 18 -<br>Dec 18 |
| At Trial With Trial                         | 14,924          | 14,281                  | 13,333       | 12,913                  | 12,507       | 11,635  | 10,711  | 9,759   | 9,325   | 9,209   | 8,399              |
| In-Custody                                  | 13%             | 14%                     | 16%          | 15%                     | 17%          | 16%     | 15%     | 15%     | 14%     | 14%     | 12%                |
| Out-of-Custody                              | 87%             | 86%                     | 84%          | 85%                     | 83%          | 84%     | 85%     | 85%     | 86%     | 86%     | 88%                |
| At Trial Without Trial                      | 38,567          | 37,885                  | 35,859       | 31,139                  | 27,205       | 25,048  | 22,226  | 19,582  | 18,371  | 17,471  | 16,029             |
| In-Custody                                  | 13%             | 13%                     | 13%          | 14%                     | 15%          | 15%     | 14%     | 14%     | 14%     | 14%     | 13%                |
| Out-of-Custody                              | 87%             | 87%                     | 87%          | 86%                     | 85%          | 85%     | 86%     | 86%     | 86%     | 86%     | 87%                |
| Before Trial                                | 216,849         | 217,749                 | 225,025      | 212,794                 | 207,335      | 194,998 | 177,161 | 175,908 | 179,464 | 187,457 | 187,060            |
| In-Custody                                  | 26%             | 24%                     | 22%          | 22%                     | 23%          | 23%     | 22%     | 23%     | 23%     | 22%     | 20%                |
| Out-of-Custody                              | 74%             | 76%                     | 78%          | 78%                     | 77%          | 77%     | 78%     | 77%     | 77%     | 78%     | 80%                |