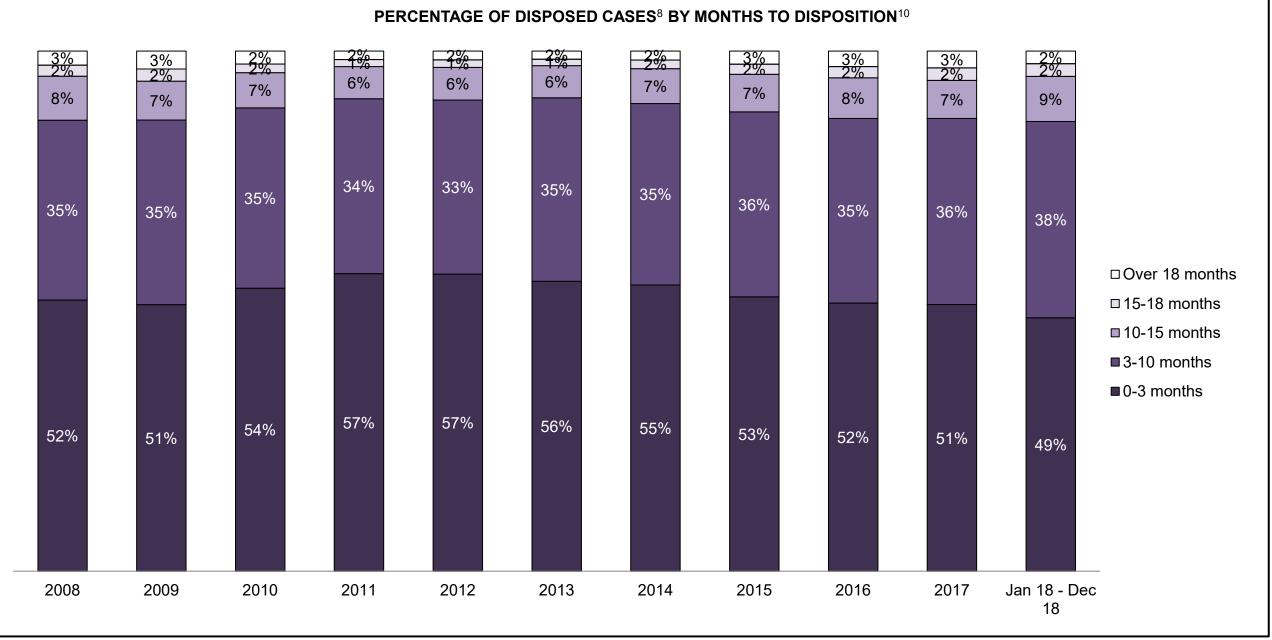

PROVINCIAL DASHBOARD DECEMBER 31, 2018

| Cases Disposed <sup>8</sup> by Phase and Pe | rcentage of In- | Custody <sup>11</sup> , | Out-of-Custo | ody <sup>12</sup> Cases | at Case Disp | osition |         |         |         |         |                    |
|---------------------------------------------|-----------------|-------------------------|--------------|-------------------------|--------------|---------|---------|---------|---------|---------|--------------------|
| Phases                                      | 2008            | 2009                    | 2010         | 2011                    | 2012         | 2013    | 2014    | 2015    | 2016    | 2017    | Jan 18 -<br>Dec 18 |
| At Trial With Trial                         | 14,924          | 14,281                  | 13,333       | 12,913                  | 12,507       | 11,635  | 10,711  | 9,759   | 9,325   | 9,209   | 8,399              |
| In-Custody                                  | 13%             | 14%                     | 16%          | 15%                     | 17%          | 16%     | 15%     | 15%     | 14%     | 14%     | 12%                |
| Out-of-Custody                              | 87%             | 86%                     | 84%          | 85%                     | 83%          | 84%     | 85%     | 85%     | 86%     | 86%     | 88%                |
| At Trial Without Trial                      | 38,567          | 37,885                  | 35,859       | 31,139                  | 27,205       | 25,048  | 22,226  | 19,582  | 18,371  | 17,471  | 16,029             |
| In-Custody                                  | 13%             | 13%                     | 13%          | 14%                     | 15%          | 15%     | 14%     | 14%     | 14%     | 14%     | 13%                |
| Out-of-Custody                              | 87%             | 87%                     | 87%          | 86%                     | 85%          | 85%     | 86%     | 86%     | 86%     | 86%     | 87%                |
| Before Trial                                | 216,849         | 217,749                 | 225,025      | 212,794                 | 207,335      | 194,998 | 177,161 | 175,908 | 179,464 | 187,457 | 187,060            |
| In-Custody                                  | 26%             | 24%                     | 22%          | 22%                     | 23%          | 23%     | 22%     | 23%     | 23%     | 22%     | 20%                |
| Out-of-Custody                              | 74%             | 76%                     | 78%          | 78%                     | 77%          | 77%     | 78%     | 77%     | 77%     | 78%     | 80%                |