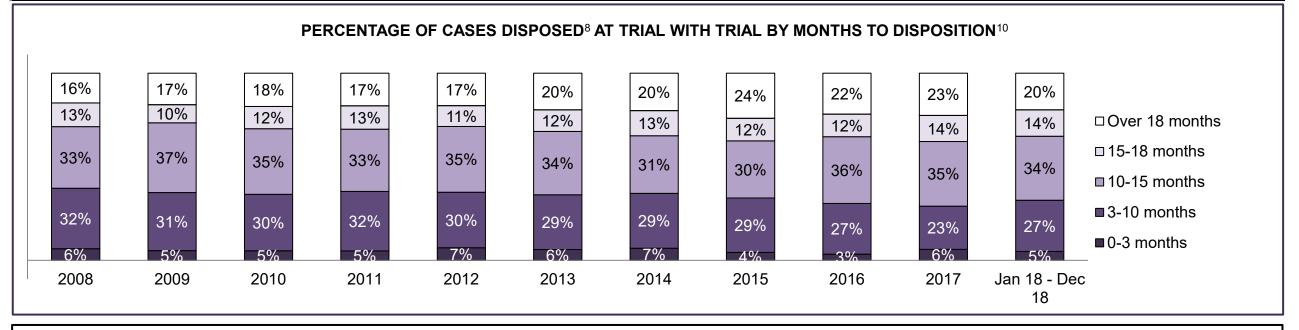

al Code Traffic                       | 18%                                                                                                                                    | 21%  | 22%  | 16%  | 18%  | 20%  | 20%  | 21%  | 22%  | 22%  | 22%             |  |
| Federal Statute                             | 9%                                                                                                                                     | 9%   | 10%  | 13%  | 13%  | 12%  | 14%  | 15%  | 16%  | 14%  | 13%             |  |
| Total                                       | 100%                                                                                                                                   | 100% | 100% | 100% | 100% | 100% | 100% | 100% | 100% | 100% | 100%            |  |





### ONTARIO COURT OF JUSTICE CRIMINAL MODERNIZATION COMMITTEE CENTRAL WEST DASHBOARD<sup>19</sup> CASES PENDING AS OF DECEMBER 31, 2018

|                | PERCENTAGE OF PENDING CASES <sup>3</sup> BY PENDING AGE <sup>6</sup> |     |  |
|----------------|----------------------------------------------------------------------|-----|--|
| Brampton       | <b>9% 6% 16% 8%</b> 61%                                              |     |  |
| Brantford      | 3% 3% 13% 7%                                                         | 74% |  |
| Cayuga         | <mark>3%1%</mark> 7% 8%                                              | 81% |  |
| Hamilton       | 3%     4%     15%     11%     67%                                    |     |  |
| Milton         | <b>7% 4% 15% 8%</b> 66%